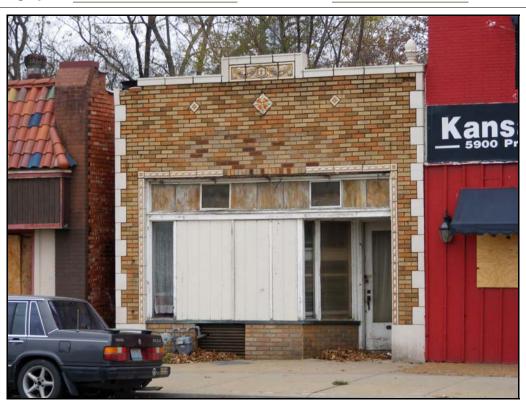

Resource Number: s-cit-0004

Address/Location: 5900 Prospect Ave

Kansas City MO 64130- County: Jackson

Property name, present: Plan Shape Rectangular

Property name, historic: Number of Stories: 2

Type of Construction: frame

Property Category: Building

Use, presentcommercialRoof Type and Material(s):Use, original:commercial

Date Constructed: 1918

Cladding Material(s):
board and batten, stucco

Historic Integrity: Fair Foundation Material(s):