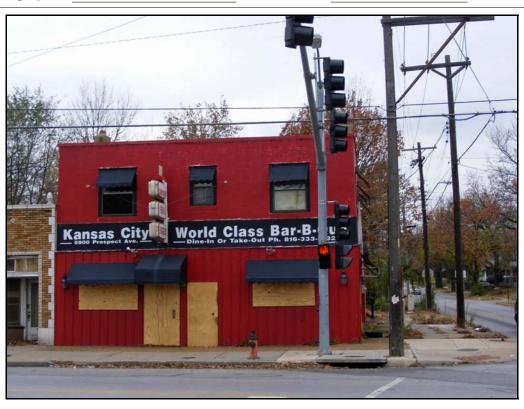

Resource Number: s-cit-0004

Address/Location: 5900 Prospect Ave

Kansas City MO 64130- County: Jackson

Property name, present: Plan Shape Rectangular

Property name, historic: Number of Stories: 2

Type of Construction: frame

Property Category: Building

Use, presentcommercialRoof Type and Material(s):Use, original:commercial

Date Constructed: 1918

Cladding Material(s):
board and batten, stucco

Historic Integrity: Fair Foundation Material(s):