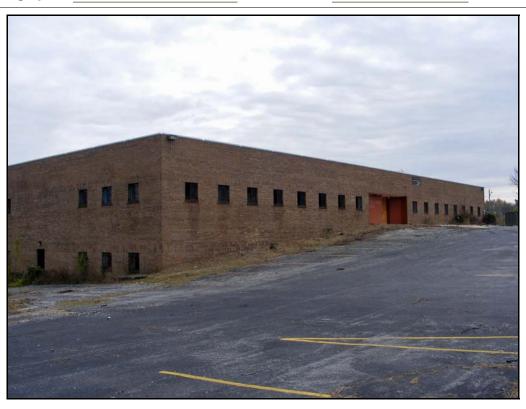

Resource Number: s-cit-0004

Address/Location: 5900 Prospect Ave

Kansas City MO 64130- County: Jackson

Property name, present: Plan Shape Rectangular

Property name, historic: Number of Stories: 2

Type of Construction: frame

Property Category: Building

Use, presentcommercialRoof Type and Material(s):Use, original:commercial

Date Constructed: 1918

Cladding Material(s):
board and batten, stucco

Historic Integrity: Fair Foundation Material(s):