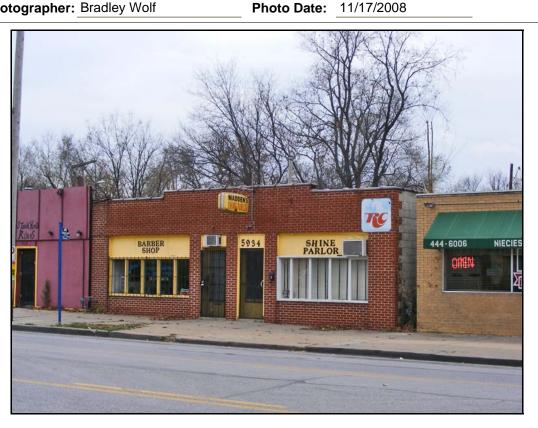

Plan Shape Rectangular

**Resource Number:** s-cit-0040

Address/Location: 5844 **Prospect** Ave

> Kansas City 64130-MO County: Jackson

**Property name, present:** 

New Birth Christian Fellowship

Number of Stories: 1 Property name, historic: