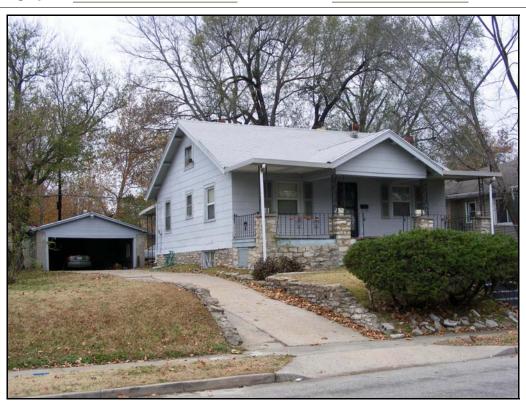

|
| PREPARED BY: Bradley Wolf                                 | Date: 01-Dec-08                               |

5901 Wabash Ave s-cit-0024

**Resource Number:** s-cit-0047

Address/Location: 5904 Wabash Ave

Kansas City MO 64130- County: Jackson

Property name, present: Plan Shape Rectangular

Property name, historic: Number of Stories: 1

Type of Construction: frame

Property Category: Building

Use, presentsingle family dwellingRoof Type and Material(s):<br/>side gable: composition shingleUse, original:single family dwelling

Date Constructed: 1921 Cladding Material(s): asbestos shingle siding

Historic Integrity: Fair Foundation Material(s):

**Style/Type:** bungalow limestone

degree: Vernacular

Porches
front, full width, metal balustrade,

Demolished?: Date of Demo:



| two car garage in rear                                                                                                                                                                                   |                                                                                               |
|----------------------------------------------------------------------------------------------------------------------------------------------------------------------------------------------------------|-----------------------------------------------------------------------------------------------|
|