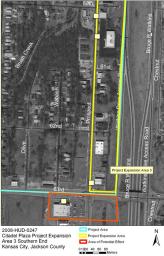

**Resource Number:** s-cit-0037

Address/Location: 2408 E 59th St

Kansas City MO 64130- County: Jackson

Property name, present: Plan Shape Rectangular

Property name, historic: Number of Stories: 1

Type of Construction: frame

Property Category: Building

Use, presentsingle family dwellingRoof Type and Material(s):Use, original:single family dwelling

Date Constructed: 1923

Cladding Material(s): vinyl drop lap siding

Historic Integrity: Fair Foundation Material(s):

Style/Type: Craftsman Bungalow limestone

degree: Vernacular

front, full width, gable roof, wood posts on brick bases, wood balustrades

Demolished?: Date of Demo:



| ADDITIONAL F                                                                                            | PHYSICAL DESCRIPTION: