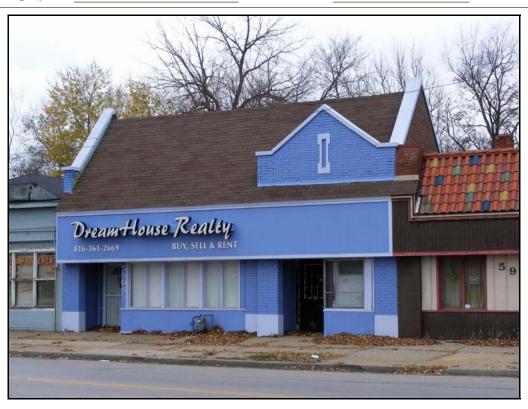

Resource Number: s-cit-0004

Address/Location: 5900 Prospect Ave

Kansas City MO 64130- County: Jackson

Property name, present: Plan Shape Rectangular

Property name, historic: Number of Stories: 2

Type of Construction: frame

Property Category: Building

Use, presentcommercialRoof Type and Material(s):Use, original:commercial

Date Constructed: 1918

Cladding Material(s):
board and batten, stucco

Historic Integrity: Fair Foundation Material(s):