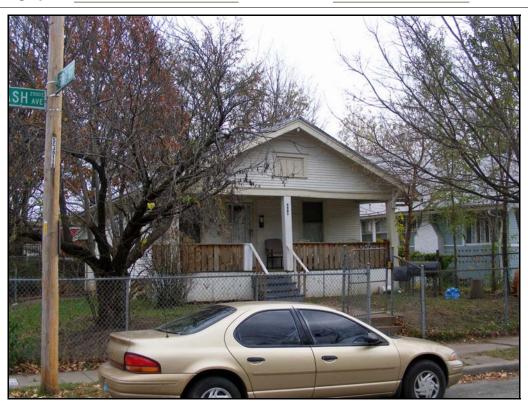

| Citadel Plaza Phase III 106                         |
| Water Permit #(s): 64949                                                     | Citadel Plaza Phase III 106<br>Survey               |

5900 Wabash Ave s-cit-0046

**Resource Number:** s-cit-0024

Address/Location: 5901 Wabash Ave

Kansas City MO 64130- County: Jackson

Property name, present: Plan Shape Rectangular

Property name, historic: Number of Stories: 1

Type of Construction:

Property Category: Building

Use, presentsingle family dwellingRoof Type and Material(s):Use, original:single family dwelling

Date Constructed: 1921

Cladding Material(s): wood lap siding

Historic Integrity: Good Foundation Material(s):

Style/Type: bungalow limestone

degree: Vernacular Porches front, full width

Demolished?: Date of Demo:



| DESCRIPTION OF ENVIRONMENT AND OUTBUILD                   | NG                                            |
|-----------------------------------------------------------|-----------------------------------------------|
|                                                           |                                               |
|                                                           |                                               |
|                                                           |                                               |
|                                                           |                                               |
| ADDITIONAL PHYSICAL DESCRIPTION:                          |                                               |
|