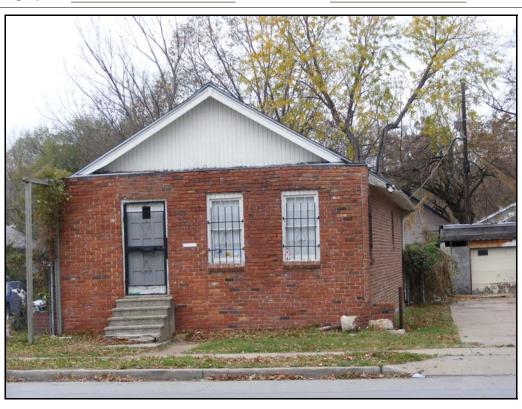

**Resource Number:** s-cit-0037

Address/Location: 2408 E 59th St

Kansas City MO 64130- County: Jackson

Property name, present: Plan Shape Rectangular

Property name, historic: Number of Stories: 1

Type of Construction: frame

Property Category: Building

Use, presentsingle family dwellingRoof Type and Material(s):Use, original:single family dwelling

Date Constructed: 1923

Cladding Material(s): vinyl drop lap siding

Historic Integrity: Fair Foundation Material(s):

Style/Type: Craftsman Bungalow limestone

degree: Vernacular

front, full width, gable roof, wood posts on brick bases, wood balustrades

Demolished?: Date of Demo:

| ADDITIONAL F                                                                                            | PHYSICAL DESCRIPTION:                                                                    |                                                                           |
|---------------------------------------------------------------------------------------------------------|------------------------------------------------------------------------------------------|---------------------------------------------------------------------------|
| ADDITIONALI                                                                                             | THORAL DEGOKII HOW.                                                                      |                                                                           |
|                                                                                                         |                                                                                          |                                                                           |
|                                                                                                         |                                                                                          |                                                                           |
|                                                                                                         |                                                                                          |                                                                           |
|                                                                                                         |                                                                                          |                                                                           |
|                                                                                                         |                                                                                          |                                                                           |
| HISTORY AND                                                                                             | SIGNIFICANCE:                                                                            |                                                                           |
| Architect/engi                                                                                          | neer/designer:                                                                           |                                                                           |
| Contractor/bui                                                                                          | lder/craftsman: Louis Reifel                                                             |                                                                           |
| Developer: Ad                                                                                           | lelbert P. Nichols Investment Co.                                                        |                                                                           |
|                                                                                                         | ouis Reifel is listed as a general contra                                                | ctor; 1920 Census: Adelbert P. Nichols is listed as a                     |
| real estate ager                                                                                        | nt who lived at 3787 Pennsylvania.                                                       |                                                                           |
| real estate ager                                                                                        | nt who lived at 3787 Pennsylvania.                                                       | Date:                                                                     |
|                                                                                                         | egister:                                                                                 |                                                                           |
| Kansas City Re                                                                                          | egister:                                                                                 | Date:                                                                     |
| Kansas City Re                                                                                          | egister: ter: s or Eligibility: Not eligible                                             | Date:                                                                     |
| Kansas City Re National Regis Register Status                                                           | egister: ter: s or Eligibility: Not eligible ments:                                      | Date:                                                                     |
| Kansas City Re National Regis Register Status                                                           | egister: ter: s or Eligibility: Not eligible ments:                                      | Date:<br>Date:                                                            |
| Kansas City Re National Regis Register Status Eligibility Com This is a simple                          | egister: ter: s or Eligibility: Not eligible ments: bungalow that is common in Kansas Ci | Date: Date: ty and would not be individually eligible.  Survey Report(s): |
| Kansas City Re National Regis Register Status Eligibility Com This is a simple  Sources of Information: | egister: ter: s or Eligibility: Not eligible ments: bungalow that is common in Kansas C  | Date: Date: ty and would not be individually eligible.                    |