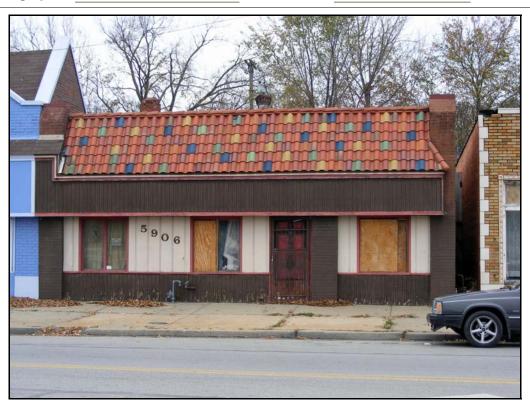

Resource Number: s-cit-0004

Address/Location: 5900 Prospect Ave

Kansas City MO 64130- County: Jackson

Property name, present: Plan Shape Rectangular

Property name, historic: Number of Stories: 2

Type of Construction: frame

Property Category: Building

Use, presentcommercialRoof Type and Material(s):Use, original:commercial

Date Constructed: 1918

Cladding Material(s):
board and batten, stucco

Historic Integrity: Fair Foundation Material(s):