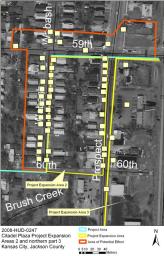

**Resource Number:** s-cit-0037

Address/Location: 2408 E 59th St

Kansas City MO 64130- County: Jackson

Property name, present: Plan Shape Rectangular

Property name, historic: Number of Stories: 1

Type of Construction: frame

Property Category: Building

Use, presentsingle family dwellingRoof Type and Material(s):Use, original:single family dwelling

Date Constructed: 1923

Cladding Material(s): vinyl drop lap siding

Historic Integrity: Fair Foundation Material(s):

Style/Type: Craftsman Bungalow limestone

degree: Vernacular

front, full width, gable roof, wood posts on brick bases, wood balustrades

Demolished?: Date of Demo:



| ADDITIONAL F                                                                                            | PHYSICAL DESCRIPTION: