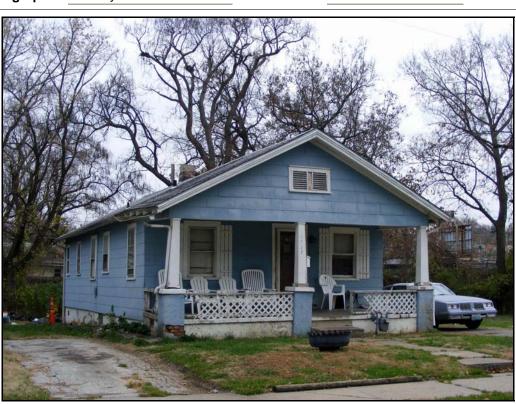

ity Comments:  This is a simple bungalow that is common in Kansas C  Sources of Information: | Date:                                                                 |

Resource Number: s-cit-0034

**Property Category: Building** 

Address/Location: 5927 Wabash Ave

Kansas City MO 64130- County: Jackson

Property name, present: Plan Shape Rectangular

Property name, historic: Number of Stories: 1

Type of Construction:

Use, present single family dwelling Roof Type and Material(s):

**Use, original:** single family dwelling gable: composition shingle

Date Constructed: 1921 Cladding Material(s): asbestos shingle

Historic Integrity: Good Foundation Material(s):

Style/Type: bungalow limestone front, full width, wood posts on brick

Porches

degree: Vernacular

Demolished?: ☐ Date of Demo:



| DESCRIPTION                | OF ENVIRONMENT AND OUTE           | BUILDING                                                  |  |
|----------------------------|-----------------------------------|-----------------------------------------------------------|--|
|                            |                                   |                                                           |  |
|                            |                                   |                                                           |  |
|                            |                                   |                                                           |  |
| ADDITIONAL P               | PHYSICAL DESCRIPTION:             |                                                           |  |
|