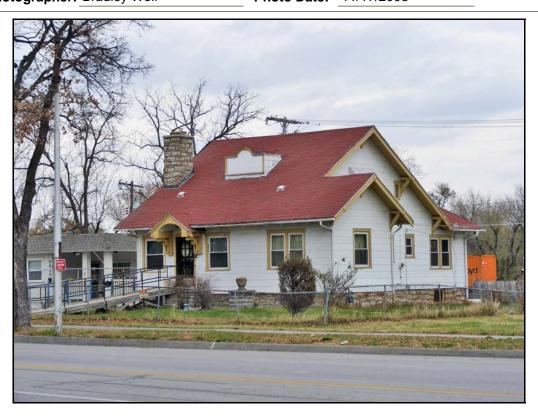

Type of Construction:

Property Category: Building

Use, present commercial Roof Type and Material(s):

**Use, original:** single family dwelling side gable: composition shingle

Date Constructed: 1918

Cladding Material(s): asbestos shingle

Historic Integrity: Good Foundation Material(s):

Style/Type: Craftsman limestone

degree: Vernacular

Porches

stoop, gable roof

Demolished?: Date of Demo:

| DESCRIPTION                | OF ENVIRONMENT AND OUTBUILD              | NG                                                                                                    |
|----------------------------|------------------------------------------|-------------------------------------------------------------------------------------------------------|
|                            |                                          |                                                                                                       |
|                            |                                          |                                                                                                       |
| ADDITIONAL F               | PHYSICAL DESCRIPTION:                    |                                                                                                       |
|                            |                                          |                                                                                                       |
|                            |                                          |                                                                                                       |
|                            |                                          |                                                                                                       |
|                            |                                          |                                                                                                       |
|                            |                                          |                                                                                                       |
| HISTORY AND                | SIGNIFICANCE:                            |                                                                                                       |
|                            |                                          |                                                                                                       |
| Architect/eng              | neer/designer:                           |                                                                                                       |
| Contractor/bui             | Ider/craftsman: William J. Brewster      |                                                                                                       |
| Developer:                 |                                          |                                                                                                       |
| 1920 Census: V             | Villiam J. Brewster is listed as a house | ouilder that resided at 3423 Charlotte.                                                               |
| Kansas City R              | egister:                                 | Date:                                                                                                 |
| -                          | _                                        |                                                                                                       |
| National Regis             | ter:                                     | Date:                                                                                                 |
| _                          | s or Eligibility: Not eligible           |                                                                                                       |
| Eligibility Com            |                                          |                                                                                                       |
|                            |                                          | it to a commercial use. There is no known architect be eligible for listing on the National Register. |
|                            |                                          |                                                                                                       |
| Sources of<br>Information: | 1920 Census                              |                                                                                                       |
| Building Perm              | it #(s): 36417                           | Survey Report(s):                                                                                     |
| Water Permit #             | (s): 60797                               | Citadel Plaza Phase III 106<br>Survey                                                                 |
| PREPARED BY                | : Bradley Wolf                           | Date: 01-Dec-08                                                                                       |

Plan Shape Rectangular

**Resource Number:** s-cit-0040

Address/Location: 5844 **Prospect** Ave

> Kansas City 64130-MO County: Jackson

**Property name, present:** 

New Birth Christian Fellowship

Number of Stories: 1 Property name, historic: