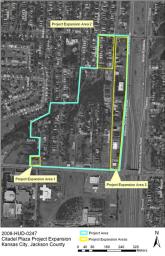

**Resource Number:** s-cit-0037

Address/Location: 2408 E 59th St

Kansas City MO 64130- County: Jackson

Property name, present: Plan Shape Rectangular

Property name, historic: Number of Stories: 1

Type of Construction: frame

Property Category: Building

Use, presentsingle family dwellingRoof Type and Material(s):Use, original:single family dwelling

Date Constructed: 1923

Cladding Material(s): vinyl drop lap siding

Historic Integrity: Fair Foundation Material(s):

Style/Type: Craftsman Bungalow limestone

degree: Vernacular

front, full width, gable roof, wood posts on brick bases, wood balustrades

Demolished?: Date of Demo:



| ADDITIONAL F                                                                                            | PHYSICAL DESCRIPTION: