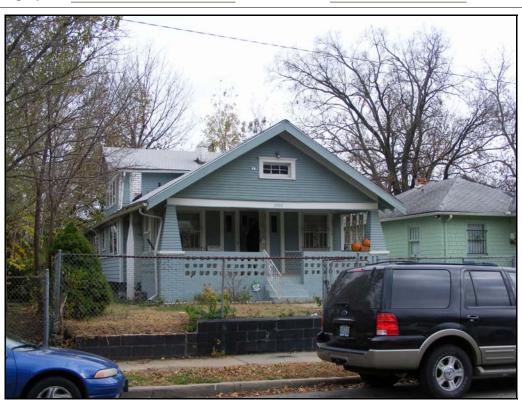

in Kansas City a  Sources of Information:                              | Date:  and would not be individually eligible.  Survey Report(s):                             |

Resource Number: s-cit-0025

Address/Location: 5905 Wabash Ave

Kansas City MO 64130- County: Jackson

Property name, present: Plan Shape Rectangular

Property name, historic: Number of Stories: 1 1/2

Type of Construction:

Property Category: Building

Use, presentsingle family dwellingRoof Type and Material(s):Use, original:single family dwelling

Date Constructed: 1922 Cladding Material(s): wood lap siding

Historic Integrity: Excellent

Style/Type: Airplane Bungalow

Foundation Material(s):

limestone

**degree:** Vernacular front, full width, tapered posts on brick bases,

**Porches** 

Demolished?: ☐ Date of Demo:



| DESCRIPTION                                                                               | OF ENVIRONMENT AND OUTBUILDING                                                                              |       |
|-------------------------------------------------------------------------------------------|-------------------------------------------------------------------------------------------------------------|-------|
|                                                                                           |                                                                                                             |       |
| ADDITIONAL F                                                                              | PHYSICAL DESCRIPTION: