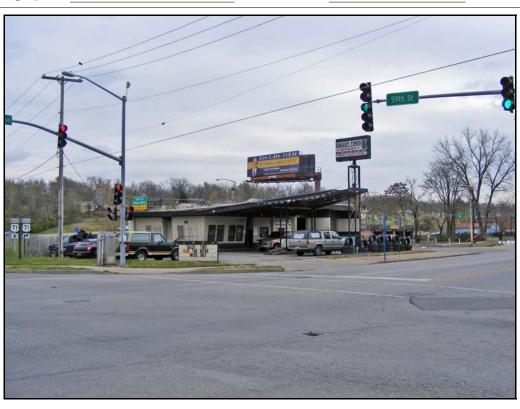

**Resource Number:** s-cit-0037

Address/Location: 2408 E 59th St

Kansas City MO 64130- County: Jackson

Property name, present: Plan Shape Rectangular

Property name, historic: Number of Stories: 1

Type of Construction: frame

Property Category: Building

Use, presentsingle family dwellingRoof Type and Material(s):Use, original:single family dwelling

Date Constructed: 1923

Cladding Material(s): vinyl drop lap siding

Historic Integrity: Fair Foundation Material(s):

Style/Type: Craftsman Bungalow limestone

degree: Vernacular

front, full width, gable roof, wood posts on brick bases, wood balustrades

Demolished?: Date of Demo:

| ADDITIONAL F                                                                                            | PHYSICAL DESCRIPTION:                                                                    |                                                                           |
|---------------------------------------------------------------------------------------------------------|------------------------------------------------------------------------------------------|---------------------------------------------------------------------------|
| ADDITIONALI                                                                                             | THORAL DEGOKII HOW.                                                                      |                                                                           |
|                                                                                                         |                                                                                          |                                                                           |
|                                                                                                         |                                                                                          |                                                                           |
|                                                                                                         |                                                                                          |                                                                           |
|                                                                                                         |                                                                                          |                                                                           |
|                                                                                                         |                                                                                          |                                                                           |
| HISTORY AND                                                                                             | SIGNIFICANCE:                                                                            |                                                                           |
| Architect/engi                                                                                          | neer/designer:                                                                           |                                                                           |
| Contractor/bui                                                                                          | lder/craftsman: Louis Reifel                                                             |                                                                           |
| Developer: Ad                                                                                           | lelbert P. Nichols Investment Co.                                                        |                                                                           |
|                                                                                                         | ouis Reifel is listed as a general contra                                                | ctor; 1920 Census: Adelbert P. Nichols is listed as a                     |
| real estate ager                                                                                        | nt who lived at 3787 Pennsylvania.                                                       |                                                                           |
| real estate ager                                                                                        | nt who lived at 3787 Pennsylvania.                                                       | Date:                                                                     |
|                                                                                                         | egister:                                                                                 |                                                                           |
| Kansas City Re                                                                                          | egister:                                                                                 | Date:                                                                     |
| Kansas City Re                                                                                          | egister: ter: s or Eligibility: Not eligible                                             | Date:                                                                     |
| Kansas City Re National Regis Register Status                                                           | egister: ter: s or Eligibility: Not eligible ments:                                      | Date:                                                                     |
| Kansas City Re National Regis Register Status                                                           | egister: ter: s or Eligibility: Not eligible ments:                                      | Date:<br>Date:                                                            |
| Kansas City Re National Regis Register Status Eligibility Com This is a simple                          | egister: ter: s or Eligibility: Not eligible ments: bungalow that is common in Kansas Ci | Date: Date: ty and would not be individually eligible.  Survey Report(s): |
| Kansas City Re National Regis Register Status Eligibility Com This is a simple  Sources of Information: | egister: ter: s or Eligibility: Not eligible ments: bungalow that is common in Kansas C  | Date: Date: ty and would not be individually eligible.                    |