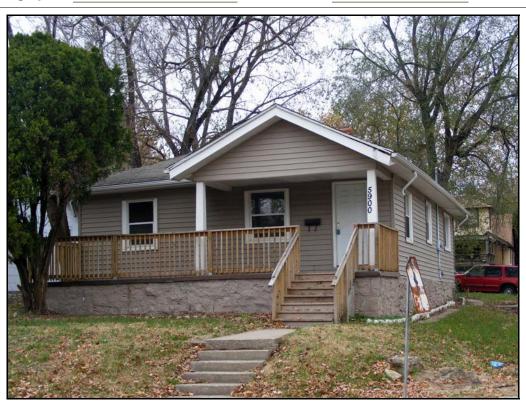

Resource Number: s-cit-0004

Address/Location: 5900 Prospect Ave

Kansas City MO 64130- County: Jackson

Property name, present: Plan Shape Rectangular

Property name, historic: Number of Stories: 2

Type of Construction: frame

Property Category: Building

Use, presentcommercialRoof Type and Material(s):Use, original:commercial

Date Constructed: 1918

Cladding Material(s):
board and batten, stucco

Historic Integrity: Fair Foundation Material(s):