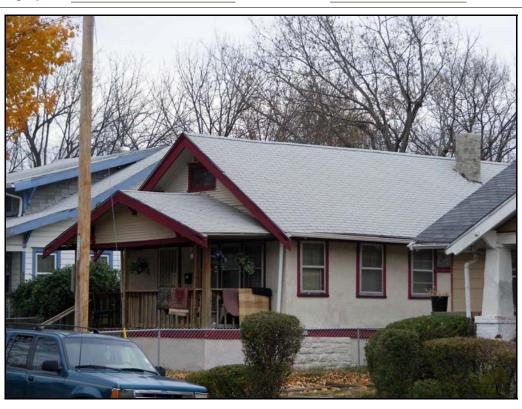

2408 E 59th St Saley Wolf Date: 01-Dec-08

Resource Number: s-cit-0038

Address/Location: 2510 E 59th St

Kansas City MO 64130- County: Jackson

Property name, present: Plan Shape Rectangular

Property name, historic: Number of Stories: 2

Type of Construction:

Property Category: Building

Use, present single family dwelling Roof Type and Material(s):

Use, original: single family dwelling hipped: composition shingle

Date Constructed: 1917 (moved 1936)

Cladding Material(s): stucco

Historic Integrity: Good Foundation Material(s):

**Style/Type:** Prairie limestone

degree: Vernacular

Porches
shed awning roof over front stoop

Demolished?: Date of Demo:

|                                                                                 | PHYSICAL DESCRIPTION:<br>borch with paired posts, enclosed                                              |                                                                     |
|---------------------------------------------------------------------------------|---------------------------------------------------------------------------------------------------------|---------------------------------------------------------------------|
|                                                                                 |                                                                                                         |                                                                     |
| HISTORY AND                                                                     | SIGNIFICANCE:                                                                                           |                                                                     |
| Architect/engi                                                                  | neer/designer:                                                                                          |                                                                     |
| Contractor/bui                                                                  | Ider/craftsman: Herschel L. Thornburg                                                                   |                                                                     |
| Developer: He                                                                   | nry Kemp                                                                                                |                                                                     |
| Kansas City R                                                                   | egister:                                                                                                | Date:                                                               |
|                                                                                 |                                                                                                         |                                                                     |
| National Regis                                                                  | ter:                                                                                                    | Date:                                                               |
|                                                                                 |                                                                                                         | Date:                                                               |
| National Regis<br>Register Statu<br>Eligibility Com                             | s or Eligibility: Not eligible                                                                          | Date:                                                               |
| Register Statu<br>Eligibility Com                                               | s or Eligibility: Not eligible ments:                                                                   | Date:                                                               |
| Register Statu Eligibility Com This is a common                                 | s or Eligibility: Not eligible ments:                                                                   |                                                                     |
| Register Statu Eligibility Com This is a commeligible.  Sources of Information: | s or Eligibility: Not eligible ments:                                                                   | mon in Kansas City and would not be individually  Survey Report(s): |
| Register Statu Eligibility Com This is a commeligible.  Sources of Information: | s or Eligibility: Not eligible ments: on vernacular prairie dwelling that is come it #(s): 35440, 2953A | mon in Kansas City and would not be individually                    |

2510 E 59th St Saley Wolf Date: 01-Dec-08

**Resource Number:** s-cit-0001

**Property Category: Building** 

Address/Location: 2120 E 63rd St

Kansas City MO 64130- County: Jackson

Property name, present: Plan Shape Rectangular