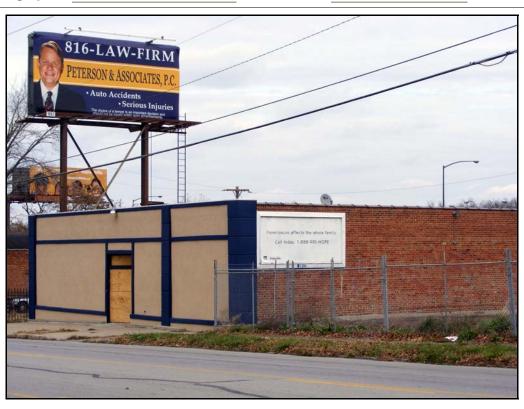

Plan Shape Rectangular

**Resource Number:** s-cit-0040

Address/Location: 5844 **Prospect** Ave

> Kansas City 64130-MO County: Jackson

**Property name, present:** 

New Birth Christian Fellowship

Number of Stories: 1 Property name, historic:

**Type of Construction:** 

masonry **Property Category: Building** 

Use, present commercial Roof Type and Material(s):

flat: tar and gravel Use, original: commercial

Cladding Material(s): **Date Constructed: 1938** brick

Historic Integrity: Fair Foundation Material(s):

poured concrete Style/Type: Moderne

**Porches** degree: Vernacular

Demolished?: Date of Demo:

| DESCRIPTION OF ENVIRONMENT AND OUTBUILDIN                                                                                                                                                                                           | IG                                                                                |
|-------------------------------------------------------------------------------------------------------------------------------------------------------------------------------------------------------------------------------------|-----------------------------------------------------------------------------------|
|                                                                                                                                                                                                                                     |                                                                                   |
| ADDITIONAL PHYSICAL DESCRIPTION:                                                                                                                                                                                                    |                                                                                   |
| ADDITIONAL FITT SICAL DESCRIPTION.                                                                                                                                                                                                  |                                                                                   |
|                                                                                                                                                                                                                                     |                                                                                   |
|                                                                                                                                                                                                                                     |                                                                                   |
|                                                                                                                                                                                                                                     |                                                                                   |
|                                                                                                                                                                                                                                     |                                                                                   |
|                                                                                                                                                                                                                                     |                                                                                   |
|                                                                                                                                                                                                                                     |                                                                                   |
| HISTORY AND SIGNIFICANCE:                                                                                                                                                                                                           |                                                                                   |
| Architect/engineer/designer:                                                                                                                                                                                                        |                                                                                   |
| Contractor/builder/craftsman: Herschel L. Thornburg                                                                                                                                                                                 |                                                                                   |
|                                                                                                                                                                                                                                     |                                                                                   |
| Developer:                                                                                                                                                                                                                          |                                                                                   |
| Developer:  1933 City Directory: Herschel L. Thornburg is listed as a                                                                                                                                                               | building contractor that resided at 2705 E. 64sth St.                             |
| 1933 City Directory: Herschel L. Thornburg is listed as a                                                                                                                                                                           |                                                                                   |
| 1933 City Directory: Herschel L. Thornburg is listed as a  Kansas City Register:                                                                                                                                                    | building contractor that resided at 2705 E. 64sth St.  Date:                      |
| 1933 City Directory: Herschel L. Thornburg is listed as a                                                                                                                                                                           |                                                                                   |
| 1933 City Directory: Herschel L. Thornburg is listed as a  Kansas City Register:                                                                                                                                                    | Date:                                                                             |
| 1933 City Directory: Herschel L. Thornburg is listed as a  Kansas City Register:  National Register:                                                                                                                                | Date:                                                                             |
| 1933 City Directory: Herschel L. Thornburg is listed as a  Kansas City Register:  National Register:  Register Status or Eligibility: Not eligible                                                                                  | Date:<br>Date:                                                                    |
| 1933 City Directory: Herschel L. Thornburg is listed as a  Kansas City Register:  National Register:  Register Status or Eligibility: Not eligible  Eligibility Comments:  The Modern commercial building has had numerous cha      | Date:<br>Date:                                                                    |
| 1933 City Directory: Herschel L. Thornburg is listed as a  Kansas City Register:  National Register:  Register Status or Eligibility: Not eligible  Eligibility Comments:  The Modern commercial building has had numerous cha      | Date:<br>Date:                                                                    |
| Kansas City Register:  National Register: Register Status or Eligibility: Not eligible Eligibility Comments: The Modern commercial building has had numerous chabuilding would not be eligible for listing.                         | Date: Date: Inges, including altered storefronts, therefore the Survey Report(s): |
| Kansas City Register: National Register: Register Status or Eligibility: Not eligible Eligibility Comments: The Modern commercial building has had numerous chabuilding would not be eligible for listing.  Sources of Information: | Date: Date: inges, including altered storefronts, therefore the                   |