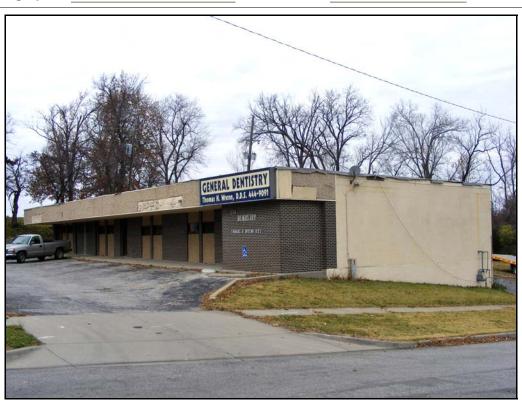

2510 E 59th St Saley Wolf Date: 01-Dec-08

**Resource Number:** s-cit-0001

**Property Category: Building** 

Address/Location: 2120 E 63rd St

Kansas City MO 64130- County: Jackson

Property name, present: Plan Shape Rectangular

Property name, historic: Number of Stories: 1

Type of Construction:
masonry

Use, present medical office Roof Type and Material(s):

Use, original: medical office flat: tar & gravel

Date Constructed: 1970

Cladding Material(s):
brick

,

Historic Integrity: Good Foundation Material(s):

**Style/Type:** one part commercial block concrete block

degree: Porches n/a

Demolished?: ☐ Date of Demo:

| DESCRIPTION OF ENVIRONMENT AND OUTBUILDING                               |                             |
|--------------------------------------------------------------------------|-----------------------------|
|                                                                          |                             |
|                                                                          |                             |
|                                                                          |                             |
|                                                                          |                             |
| ADDITIONAL PHYSICAL DESCRIPTION:                                         | $\neg$                      |
|                                                                          |                             |
|                                                                          |                             |
|                                                                          |                             |
|                                                                          |                             |
|                                                                          |                             |
|                                                                          |                             |
| HISTORY AND SIGNIFICANCE:                                                |                             |
| Architect/engineer/designer:                                             |                             |
| Contractor/builder/craftsman:                                            |                             |
| Developer:                                                               |                             |
| WP Owner: V. Tate                                                        |                             |
| vvP Owner: v. rate                                                       |                             |
|                                                                          |                             |
|                                                                          |                             |
|                                                                          |                             |
|                                                                          |                             |
| Kansas City Register:                                                    | Date:                       |
| National Register:                                                       | Date:                       |
|                                                                          |                             |
| Register Status or Eligibility: Not eligible: Less than 50 years of age  |                             |
| Eligibility Comments:                                                    |                             |
| This property is less than 50 years old and is not eligible for listing. |                             |
|                                                                          |                             |
|                                                                          |                             |
|                                                                          |                             |
|                                                                          |                             |
| Sources of                                                               |                             |
| Intermation:                                                             |                             |
| Information:                                                             |                             |
|                                                                          | Survey Report(s):           |
| Building Permit #(s):                                                    | Citadel Plaza Phase III 106 |
|                                                                          |                             |

2120 E 63rd St s-cit-0001

**Resource Number:** s-cit-0002

Address/Location: 2121 Ε 63rd St

> Kansas City 64132-County: Jackson MO

**Property name, present:** 

AT&T

Property name, historic:

**Property Category: Building** 