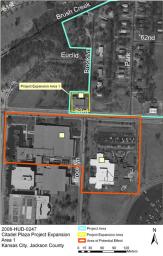

**Resource Number:** s-cit-0037

Address/Location: 2408 E 59th St

Kansas City MO 64130- County: Jackson

Property name, present: Plan Shape Rectangular

Property name, historic: Number of Stories: 1

Type of Construction: frame

Property Category: Building

Use, presentsingle family dwellingRoof Type and Material(s):Use, original:single family dwelling

Date Constructed: 1923

Cladding Material(s): vinyl drop lap siding

Historic Integrity: Fair Foundation Material(s):

Style/Type: Craftsman Bungalow limestone

degree: Vernacular

front, full width, gable roof, wood posts on brick bases, wood balustrades

Demolished?: Date of Demo:



| ADDITIONAL F                                                                                            | PHYSICAL DESCRIPTION: