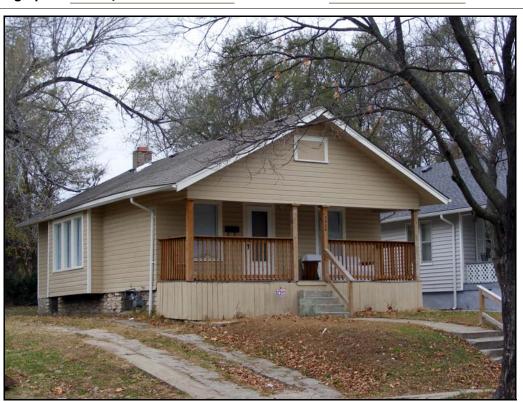

<br>Survey   |
| PREPARED BY: Bradley Wolf                               | Date: 01-Dec-08                         |

PREPARED BY: Bradley Wolf Date: 01-Dec-08

**Resource Number:** s-cit-0054

Address/Location: 5926 Wabash Ave

Kansas City MO 64130- County: Jackson

Property name, present: Plan Shape Rectangular

Property name, historic: Number of Stories: 1

Type of Construction:
Property Category: Building

frame

Use, present single family dwelling Roof Type and Material(s):

Use, original: single family dwelling gable: composition shingle

Date Constructed: 1921 Cladding Material(s): vinyl lap siding

Historic Integrity: Fair Foundation Material(s):

Style/Type: bungalow limestone

degree: Vernacular

Porches
front, full width, wood posts, wood balustrade

Demolished?: Date of Demo:



| ADDITIONAL PHYSICAL DESCRIPTION:                                                                                                                                       |                                                                       |
|------------------------------------------------------------------------------------------------------------------------------------------------------------------------|-----------------------------------------------------------------------|
|                                                                                                                                                                        |                                                                       |
|