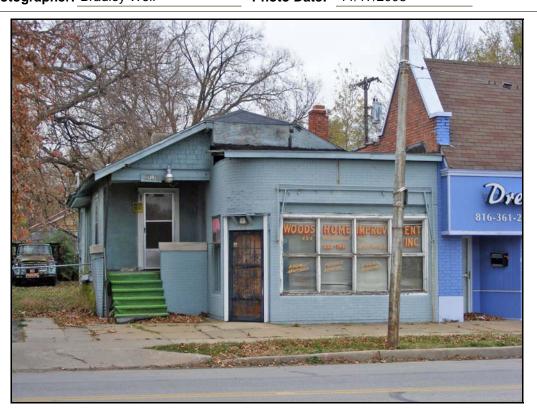

Type of Construction:

Property Category: Building

Use, present commercial Roof Type and Material(s):

**Use, original:** single family dwelling side gable: composition shingle

Date Constructed: 1918

Cladding Material(s): asbestos shingle

Historic Integrity: Good Foundation Material(s):

Style/Type: Craftsman limestone

degree: Vernacular

Porches

stoop, gable roof

Demolished?: Date of Demo:

| DESCRIPTION                | OF ENVIRONMENT AND OUTBUILD              | NG                                                                                                    |
|----------------------------|------------------------------------------|-------------------------------------------------------------------------------------------------------|
|                            |                                          |                                                                                                       |
|                            |                                          |                                                                                                       |
| ADDITIONAL F               | PHYSICAL DESCRIPTION:                    |                                                                                                       |
|                            |                                          |                                                                                                       |
|                            |                                          |                                                                                                       |
|                            |                                          |                                                                                                       |
|                            |                                          |                                                                                                       |
|                            |                                          |                                                                                                       |
| HISTORY AND                | SIGNIFICANCE:                            |                                                                                                       |
|                            |                                          |                                                                                                       |
| Architect/eng              | neer/designer:                           |                                                                                                       |
| Contractor/bui             | Ider/craftsman: William J. Brewster      |                                                                                                       |
| Developer:                 |                                          |                                                                                                       |
| 1920 Census: V             | Villiam J. Brewster is listed as a house | ouilder that resided at 3423 Charlotte.                                                               |
| Kansas City R              | egister:                                 | Date:                                                                                                 |
| -                          | _                                        |                                                                                                       |
| National Regis             | ter:                                     | Date:                                                                                                 |
| _                          | s or Eligibility: Not eligible           |                                                                                                       |
| Eligibility Com            |                                          |                                                                                                       |
|                            |                                          | it to a commercial use. There is no known architect be eligible for listing on the National Register. |
|                            |                                          |                                                                                                       |
| Sources of<br>Information: | 1920 Census                              |                                                                                                       |
| Building Perm              | it #(s): 36417                           | Survey Report(s):                                                                                     |
| Water Permit #             | (s): 60797                               | Citadel Plaza Phase III 106<br>Survey                                                                 |
| PREPARED BY                | : Bradley Wolf                           | Date: 01-Dec-08                                                                                       |

Plan Shape Rectangular

**Resource Number:** s-cit-0040

Address/Location: 5844 **Prospect** Ave

> Kansas City 64130-MO County: Jackson

**Property name, present:** 

New Birth Christian Fellowship

Number of Stories: 1 Property name, historic: