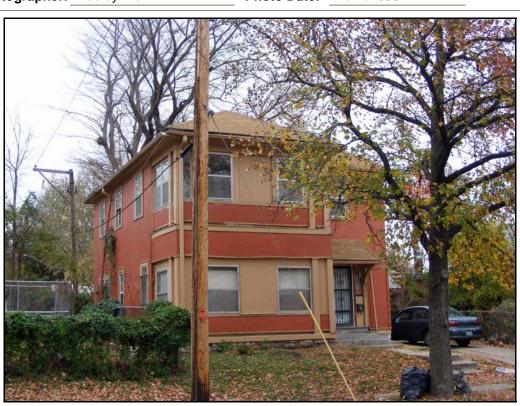

2408 E 59th St Saley Wolf Date: 01-Dec-08

Resource Number: s-cit-0038

Address/Location: 2510 E 59th St

Kansas City MO 64130- County: Jackson

Property name, present: Plan Shape Rectangular

Property name, historic: Number of Stories: 2

Type of Construction:

Property Category: Building

Use, present single family dwelling Roof Type and Material(s):

Use, original: single family dwelling hipped: composition shingle

Date Constructed: 1917 (moved 1936)

Cladding Material(s): stucco

Historic Integrity: Good Foundation Material(s):

**Style/Type:** Prairie limestone

degree: Vernacular

Porches
shed awning roof over front stoop

Demolished?: Date of Demo:

|                                                                                 | PHYSICAL DESCRIPTION:<br>borch with paired posts, enclosed                                              |                                                                     |
|---------------------------------------------------------------------------------|---------------------------------------------------------------------------------------------------------|---------------------------------------------------------------------|
|                                                                                 |                                                                                                         |                                                                     |
| HISTORY AND                                                                     | SIGNIFICANCE:                                                                                           |                                                                     |
| Architect/engi                                                                  | neer/designer:                                                                                          |                                                                     |
| Contractor/bui                                                                  | Ider/craftsman: Herschel L. Thornburg                                                                   |                                                                     |
| Developer: He                                                                   | nry Kemp                                                                                                |                                                                     |
| Kansas City R                                                                   | egister:                                                                                                | Date:                                                               |
|                                                                                 |                                                                                                         |                                                                     |
| National Regis                                                                  | ter:                                                                                                    | Date:                                                               |
|                                                                                 |                                                                                                         | Date:                                                               |
| National Regis<br>Register Statu<br>Eligibility Com                             | s or Eligibility: Not eligible                                                                          | Date:                                                               |
| Register Statu<br>Eligibility Com                                               | s or Eligibility: Not eligible ments:                                                                   | Date:                                                               |
| Register Statu Eligibility Com This is a common                                 | s or Eligibility: Not eligible ments:                                                                   |                                                                     |
| Register Statu Eligibility Com This is a commeligible.  Sources of Information: | s or Eligibility: Not eligible ments:                                                                   | mon in Kansas City and would not be individually  Survey Report(s): |
| Register Statu Eligibility Com This is a commeligible.  Sources of Information: | s or Eligibility: Not eligible ments: on vernacular prairie dwelling that is come it #(s): 35440, 2953A | mon in Kansas City and would not be individually                    |

2510 E 59th St Saley Wolf Date: 01-Dec-08

**Resource Number:** s-cit-0001

**Property Category: Building** 

Address/Location: 2120 E 63rd St

Kansas City MO 64130- County: Jackson

Property name, present: Plan Shape Rectangular