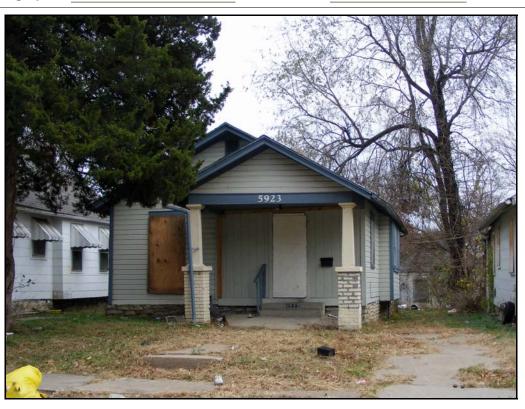

Type of Construction:

Property Category: Building

Use, present commercial Roof Type and Material(s):

**Use, original:** single family dwelling side gable: composition shingle

Date Constructed: 1918

Cladding Material(s): asbestos shingle

Historic Integrity: Good Foundation Material(s):

Style/Type: Craftsman limestone

degree: Vernacular

Porches

stoop, gable roof

Demolished?: Date of Demo:

| DESCRIPTION                | OF ENVIRONMENT AND OUTBUILD              | NG                                                                                                    |
|----------------------------|------------------------------------------|-------------------------------------------------------------------------------------------------------|
|                            |                                          |                                                                                                       |
|                            |                                          |                                                                                                       |
| ADDITIONAL F               | PHYSICAL DESCRIPTION:                    |                                                                                                       |
|                            |                                          |                                                                                                       |
|                            |                                          |                                                                                                       |
|                            |                                          |                                                                                                       |
|                            |                                          |                                                                                                       |
|                            |                                          |                                                                                                       |
| HISTORY AND                | SIGNIFICANCE:                            |                                                                                                       |
|                            |                                          |                                                                                                       |
| Architect/eng              | neer/designer:                           |                                                                                                       |
| Contractor/bui             | Ider/craftsman: William J. Brewster      |                                                                                                       |
| Developer:                 |                                          |                                                                                                       |
| 1920 Census: V             | Villiam J. Brewster is listed as a house | ouilder that resided at 3423 Charlotte.                                                               |
| Kansas City R              | egister:                                 | Date:                                                                                                 |
| -                          | _                                        |                                                                                                       |
| National Regis             | ter:                                     | Date:                                                                                                 |
| _                          | s or Eligibility: Not eligible           |                                                                                                       |
| Eligibility Com            |                                          |                                                                                                       |
|                            |                                          | it to a commercial use. There is no known architect be eligible for listing on the National Register. |
|                            |                                          |                                                                                                       |
| Sources of<br>Information: | 1920 Census                              |                                                                                                       |
| Building Perm              | it #(s): 36417                           | Survey Report(s):                                                                                     |
| Water Permit #             | (s): 60797                               | Citadel Plaza Phase III 106<br>Survey                                                                 |
| PREPARED BY                | : Bradley Wolf                           | Date: 01-Dec-08                                                                                       |

Plan Shape Rectangular

**Resource Number:** s-cit-0040

Address/Location: 5844 **Prospect** Ave

> Kansas City 64130-MO County: Jackson

**Property name, present:** 

New Birth Christian Fellowship

Number of Stories: 1 Property name, historic: