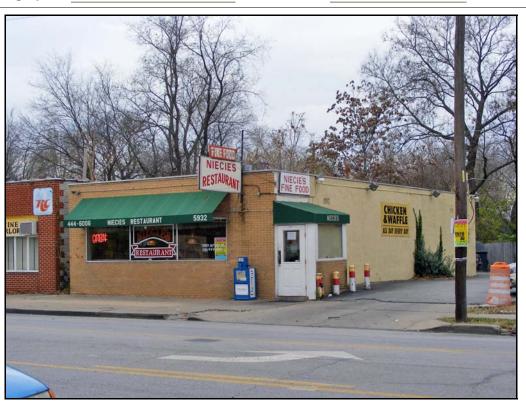

Plan Shape Rectangular

**Resource Number:** s-cit-0040

Address/Location: 5844 **Prospect** Ave

> Kansas City 64130-MO County: Jackson

**Property name, present:** 

New Birth Christian Fellowship

Number of Stories: 1 Property name, historic: