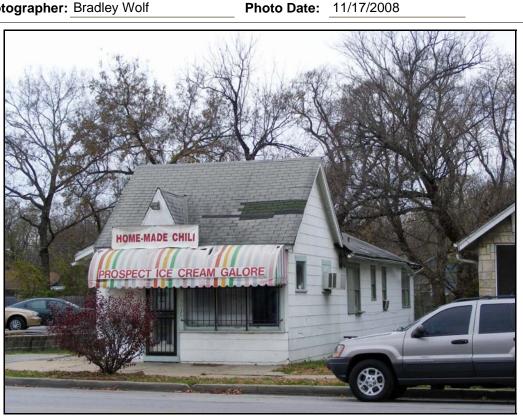

Plan Shape Rectangular

**Resource Number:** s-cit-0040

Address/Location: 5844 **Prospect** Ave

> Kansas City 64130-MO County: Jackson

**Property name, present:** 

New Birth Christian Fellowship

Number of Stories: 1 Property name, historic:

**Type of Construction:** 

masonry **Property Category: Building** 

Use, present commercial Roof Type and Material(s):

flat: tar and gravel Use, original: commercial

Cladding Material(s): **Date Constructed: 1938** brick

Historic Integrity: Fair Foundation Material(s):

poured concrete Style/Type: Moderne

**Porches** degree: Vernacular

Demolished?: Date of Demo:

| DESCRIPTION OF ENVIRONMENT AND OUTBUILDIN                                                                                                                                                                                           | IG                                                                                |
|-------------------------------------------------------------------------------------------------------------------------------------------------------------------------------------------------------------------------------------|-----------------------------------------------------------------------------------|
|                                                                                                                                                                                                                                     |                                                                                   |
| ADDITIONAL PHYSICAL DESCRIPTION:                                                                                                                                                                                                    |                                                                                   |
| ADDITIONAL FITT SICAL DESCRIPTION.                                                                                                                                                                                                  |                                                                                   |
|                                                                                                                                                                                                                                     |                                                                                   |
|                                                                                                                                                                                                                                     |                                                                                   |
|                                                                                                                                                                                                                                     |                                                                                   |
|                                                                                                                                                                                                                                     |                                                                                   |
|                                                                                                                                                                                                                                     |                                                                                   |
|                                                                                                                                                                                                                                     |                                                                                   |
| HISTORY AND SIGNIFICANCE:                                                                                                                                                                                                           |                                                                                   |
| Architect/engineer/designer:                                                                                                                                                                                                        |                                                                                   |
| Contractor/builder/craftsman: Herschel L. Thornburg                                                                                                                                                                                 |                                                                                   |
|                                                                                                                                                                                                                                     |                                                                                   |
| Developer:                                                                                                                                                                                                                          |                                                                                   |
| Developer:  1933 City Directory: Herschel L. Thornburg is listed as a                                                                                                                                                               | building contractor that resided at 2705 E. 64sth St.                             |
| 1933 City Directory: Herschel L. Thornburg is listed as a                                                                                                                                                                           |                                                                                   |
| 1933 City Directory: Herschel L. Thornburg is listed as a  Kansas City Register:                                                                                                                                                    | building contractor that resided at 2705 E. 64sth St.  Date:                      |
| 1933 City Directory: Herschel L. Thornburg is listed as a                                                                                                                                                                           |                                                                                   |
| 1933 City Directory: Herschel L. Thornburg is listed as a  Kansas City Register:                                                                                                                                                    | Date:                                                                             |
| 1933 City Directory: Herschel L. Thornburg is listed as a  Kansas City Register:  National Register:                                                                                                                                | Date:                                                                             |
| 1933 City Directory: Herschel L. Thornburg is listed as a  Kansas City Register:  National Register:  Register Status or Eligibility: Not eligible                                                                                  | Date:<br>Date:                                                                    |
| 1933 City Directory: Herschel L. Thornburg is listed as a  Kansas City Register:  National Register:  Register Status or Eligibility: Not eligible  Eligibility Comments:  The Modern commercial building has had numerous cha      | Date:<br>Date:                                                                    |
| 1933 City Directory: Herschel L. Thornburg is listed as a  Kansas City Register:  National Register:  Register Status or Eligibility: Not eligible  Eligibility Comments:  The Modern commercial building has had numerous cha      | Date:<br>Date:                                                                    |
| Kansas City Register:  National Register: Register Status or Eligibility: Not eligible Eligibility Comments: The Modern commercial building has had numerous chabuilding would not be eligible for listing.                         | Date: Date: Inges, including altered storefronts, therefore the Survey Report(s): |
| Kansas City Register: National Register: Register Status or Eligibility: Not eligible Eligibility Comments: The Modern commercial building has had numerous chabuilding would not be eligible for listing.  Sources of Information: | Date: Date: inges, including altered storefronts, therefore the                   |