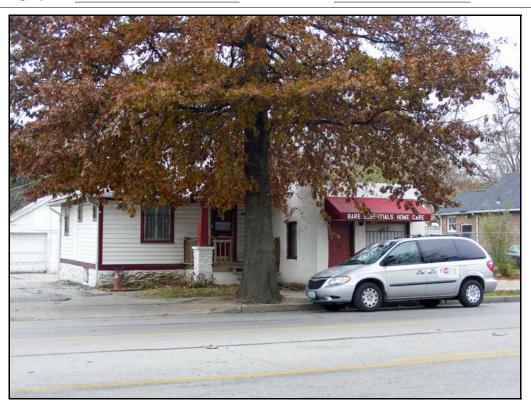

Type of Construction:

Property Category: Building

Use, present commercial Roof Type and Material(s):

**Use, original:** single family dwelling side gable: composition shingle

Date Constructed: 1918

Cladding Material(s): asbestos shingle

Historic Integrity: Good Foundation Material(s):

Style/Type: Craftsman limestone

degree: Vernacular

Porches

stoop, gable roof

Demolished?: Date of Demo:

| DESCRIPTION                | OF ENVIRONMENT AND OUTBUILD              | NG                                                                                                    |
|----------------------------|------------------------------------------|-------------------------------------------------------------------------------------------------------|
|                            |                                          |                                                                                                       |
|                            |                                          |                                                                                                       |
| ADDITIONAL F               | PHYSICAL DESCRIPTION:                    |                                                                                                       |
|                            |                                          |                                                                                                       |
|                            |                                          |                                                                                                       |
|                            |                                          |                                                                                                       |
|                            |                                          |                                                                                                       |
|                            |                                          |                                                                                                       |
| HISTORY AND                | SIGNIFICANCE:                            |                                                                                                       |
|                            |                                          |                                                                                                       |
| Architect/eng              | neer/designer:                           |                                                                                                       |
| Contractor/bui             | Ider/craftsman: William J. Brewster      |                                                                                                       |
| Developer:                 |                                          |                                                                                                       |
| 1920 Census: V             | Villiam J. Brewster is listed as a house | ouilder that resided at 3423 Charlotte.                                                               |
| Kansas City R              | egister:                                 | Date:                                                                                                 |
| -                          | _                                        |                                                                                                       |
| National Regis             | ter:                                     | Date:                                                                                                 |
| _                          | s or Eligibility: Not eligible           |                                                                                                       |
| Eligibility Com            |                                          |                                                                                                       |
|                            |                                          | it to a commercial use. There is no known architect be eligible for listing on the National Register. |
|                            |                                          |                                                                                                       |
| Sources of<br>Information: | 1920 Census                              |                                                                                                       |
| Building Perm              | it #(s): 36417                           | Survey Report(s):                                                                                     |
| Water Permit #             | (s): 60797                               | Citadel Plaza Phase III 106<br>Survey                                                                 |
| PREPARED BY                | : Bradley Wolf                           | Date: 01-Dec-08                                                                                       |

Plan Shape Rectangular

**Resource Number:** s-cit-0040

Address/Location: 5844 **Prospect** Ave

> Kansas City 64130-MO County: Jackson

**Property name, present:** 

New Birth Christian Fellowship

Number of Stories: 1 Property name, historic: