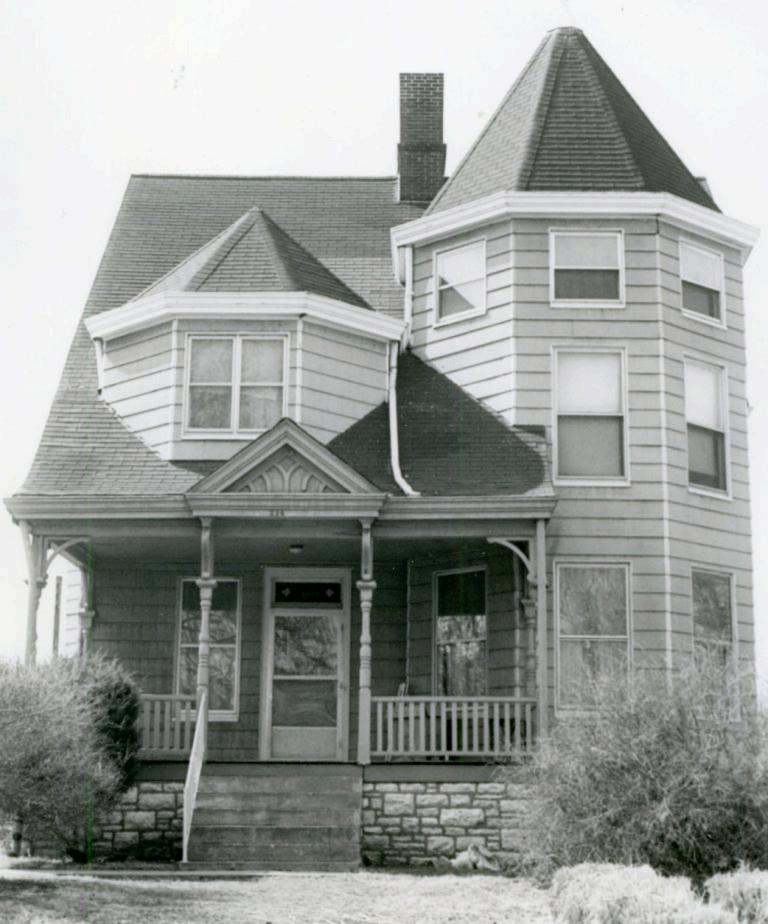

Office of Historic-Preservation, P.O. Box 176, Jefferson City, Missouri 65102

| HISTORIC                                                                                                                                                                                                                                                                                                                            | INVENTORY                                                                                                                                                                                                                                                                                                                                                             | SL-AS-011-016                                                                                                                  | emera in 23 days                             |
|-------------------------------------------------------------------------------------------------------------------------------------------------------------------------------------------------------------------------------------------------------------------------------------------------------------------------------------|-----------------------------------------------------------------------------------------------------------------------------------------------------------------------------------------------------------------------------------------------------------------------------------------------------------------------------------------------------------------------|--------------------------------------------------------------------------------------------------------------------------------|----------------------------------------------|
| ) No.                                                                                                                                                                                                                                                                                                                               | Robert R. White House                                                                                                                                                                                                                                                                                                                                                 |                                                                                                                                | NO.                                          |
| St. Louis  1 Location of Negatives St. Louis Co. Dept of Parks and Rec.                                                                                                                                                                                                                                                             | 5 Other Name(s) 2626 Hord Avenue                                                                                                                                                                                                                                                                                                                                      |                                                                                                                                | 5                                            |
| N. Part of Lot 6, Robert M. Je.<br>SD of Block 11 of 2nd SD of Es                                                                                                                                                                                                                                                                   |                                                                                                                                                                                                                                                                                                                                                                       | 28 No of Stones 1 1/2 29. Basement? Yes X                                                                                      | St.                                          |
| of Ann B. Jennings 7. City, or Town If Aural, Township & Vi                                                                                                                                                                                                                                                                         | Constructed c. 1890                                                                                                                                                                                                                                                                                                                                                   | 30 Foundation Material stone                                                                                                   | St. Louis                                    |
| Jennings  H. Site Plan With Morth Arrow                                                                                                                                                                                                                                                                                             | Queen Anne  19 Architect or Engineer                                                                                                                                                                                                                                                                                                                                  | 31. Wall Construction<br>Frame                                                                                                 | S                                            |
| Coordinates Lat Long  Site:   Structu Building   Object Hegister? No   X Eligible?                                                                                                                                                                                                                                                  | 20 Contractor or Builder  21 Original Use, if apparent residence 22 Present Use residence 23 Ownership Public! Private 1  24 Owner's Name & Address, if known Opal E. Williams  25 Open to Public?  26 Local Contact Person or Organization Jennings Landmarks Commission 27 Other Surveys in Which Included                                                          | 32. Roof Type & Material cross gable, comp.  33. No of Bays Front irr 3 Side irr 3  34. Wall Treatment                         | 4 Present Name(s)<br>c Robert R. White House |
| front and under-eave windows a enclosed with a vertical batter of the turret. A shed roof wind porch or an addition.  13 History and Significance Deeds alone has not been found. The proper and by them to Albert R. Huisk and sold them for \$6,000 wineflect the value of the land.  14 Description of Environment and Outbuild. | ighted through gables, a turret dormer to the rear. The front porch has been ned material, which also covers the baseing at the rear may be another enclosed one do not tell when this house was builting was sold by Robert Jennings to James amp in 1890. The Haleys paid an aggregatich suggests that the house was then so the adjacent Seed Dry Plate Company of | t, and other documentations and Ellen Haley in 1881 ate of \$750 for Lots 6&7 tanding. It may, however of which Huiskamp was a |                                              |
| St. Louis Recorder<br>98, 627; 258,<br>County directories                                                                                                                                                                                                                                                                           |                                                                                                                                                                                                                                                                                                                                                                       | 46. Prepared by  E. Hamilton  47 Organization St. Louis Co  Parks and Rec. Dept.  48 Date 49 Revision Date(5)                  |                                              |