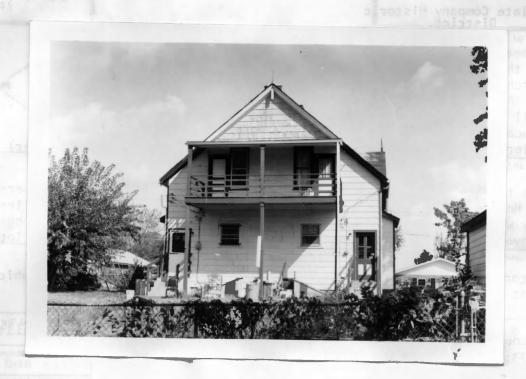

2622 Hord Avenue

43 continued - for \$2,000. The Roths, later known as Charles and Amelia, lived here for at least a decade. In the 1920 directory he was described as a coffeee man and she as a housemaid. In other directories he is described as a landscape gardener. The Roth's lived here until after 1940.

Office of Historic-Preservation, P.O. Box 176, Jefferson City, Missouri 65102

| HISTORIC                                                                                                                                                                                                                                                                                                                            | INVENTORY                                                                                                                                                                                                                                                                                                                                                             | SL-AS-011-016                                                                                                                  | emera in 23 days                             |
|-------------------------------------------------------------------------------------------------------------------------------------------------------------------------------------------------------------------------------------------------------------------------------------------------------------------------------------|-----------------------------------------------------------------------------------------------------------------------------------------------------------------------------------------------------------------------------------------------------------------------------------------------------------------------------------------------------------------------|--------------------------------------------------------------------------------------------------------------------------------|----------------------------------------------|
| ) No.                                                                                                                                                                                                                                                                                                                               | Robert R. White House                                                                                                                                                                                                                                                                                                                                                 |                                                                                                                                | NO.                                          |
| St. Louis  1 Location of Negatives St. Louis Co. Dept of Parks and Rec.                                                                                                                                                                                                                                                             | 5 Other Name(s) 2626 Hord Avenue                                                                                                                                                                                                                                                                                                                                      |                                                                                                                                | 5                                            |
| N. Part of Lot 6, Robert M. Je.<br>SD of Block 11 of 2nd SD of Es                                                                                                                                                                                                                                                                   |                                                                                                                                                                                                                                                                                                                                                                       | 28 No of Stones 1 1/2 29. Basement? Yes X                                                                                      | St.                                          |
| of Ann B. Jennings 7. City, or Town If Aural, Township & Vi                                                                                                                                                                                                                                                                         | Constructed c. 1890                                                                                                                                                                                                                                                                                                                                                   | 30 Foundation Material stone                                                                                                   | St. Louis                                    |
| Jennings  H. Site Plan With Morth Arrow                                                                                                                                                                                                                                                                                             | Queen Anne  19 Architect or Engineer                                                                                                                                                                                                                                                                                                                                  | 31. Wall Construction<br>Frame                                                                                                 | S                                            |
| Coordinates Lat Long  Site:   Structu Building   Object Hegister? No   X Eligible?                                                                                                                                                                                                                                                  | 20 Contractor or Builder  21 Original Use, if apparent residence 22 Present Use residence 23 Ownership Public! Private 1  24 Owner's Name & Address, if known Opal E. Williams  25 Open to Public?  26 Local Contact Person or Organization Jennings Landmarks Commission 27 Other Surveys in Which Included                                                          | 32. Roof Type & Material cross gable, comp.  33. No of Bays Front irr 3 Side irr 3  34. Wall Treatment                         | 4 Present Name(s)<br>c Robert R. White House |
| front and under-eave windows a enclosed with a vertical batter of the turret. A shed roof wind porch or an addition.  13 History and Significance Deeds alone has not been found. The proper and by them to Albert R. Huisk and sold them for \$6,000 wineflect the value of the land.  14 Description of Environment and Outbuild. | ighted through gables, a turret dormer to the rear. The front porch has been ned material, which also covers the baseing at the rear may be another enclosed one do not tell when this house was builting was sold by Robert Jennings to James amp in 1890. The Haleys paid an aggregatich suggests that the house was then so the adjacent Seed Dry Plate Company of | t, and other documentations and Ellen Haley in 1881 ate of \$750 for Lots 6&7 tanding. It may, however of which Huiskamp was a |                                              |
| St. Louis Recorder<br>98, 627; 258,<br>County directories                                                                                                                                                                                                                                                                           |                                                                                                                                                                                                                                                                                                                                                                       | 46. Prepared by  E. Hamilton  47 Organization St. Louis Co  Parks and Rec. Dept.  48 Date 49 Revision Date(5)                  |                                              |