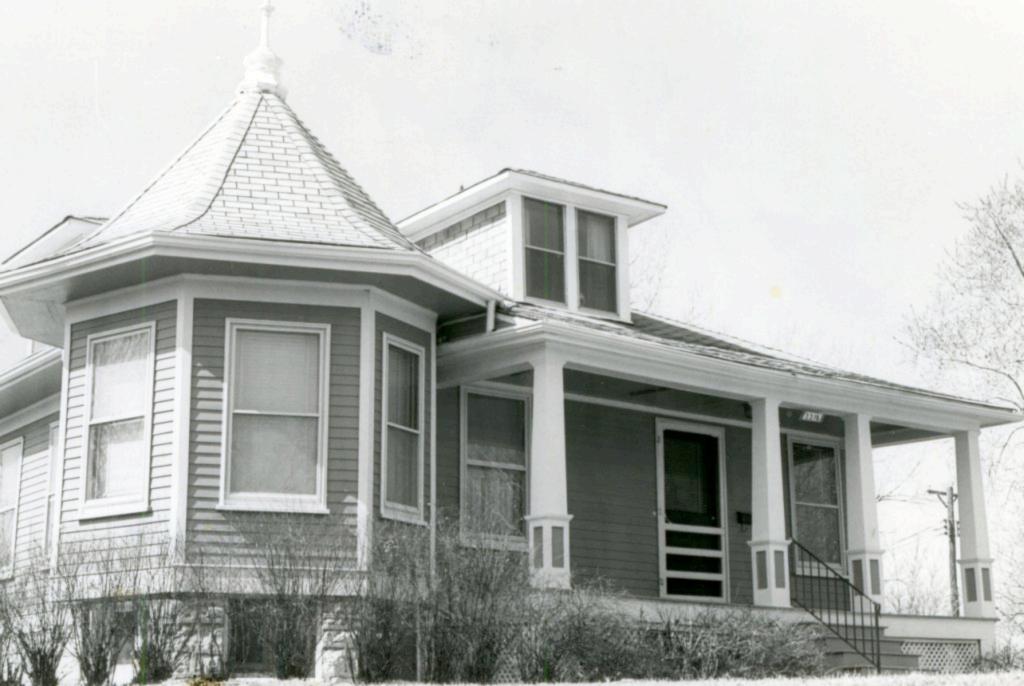

ok out a loan of \$5,000 on Lots 1 to 9, the whole east side of Clifton Avenue. She was a businesswoman in her own right, listed in 1895 as vice-president of the Ashby-Randall Journal Bearing Co. The next year she sold these lots plus the 18 lots facing adjacent Octavia Avenue to Mary Weisz, the widow of Joseph Weisz. Mrs. Weisz paid the very substantial sum of \$27,000. Apparently she moved here from 4462 Page Blvd., and the house was home to two sons, Joseph, in real estate, and Benjamin, with Day Rubber Company. She mortgaged the property in 1899 for \$5,000, and in 1917, after her death in 1913, this mortgage was foreclosed. The house was sold to William and Henriette Winkelmann, who in 1921 sold it to Charles E. Bischoff. The house is a picturesque example of the Queen Anne style.





| 1 No                                 | 4                                  | Pres | mit Name(s)                                    |           |                                            |             |            |
|--------------------------------------|------------------------------------|------|------------------------------------------------|-----------|--------------------------------------------|-------------|------------|
| 2 County                             |                                    |      | Clarence Moody House                           |           |                                            |             |            |
| St. Louis                            | 5                                  | Othe | Name(s)                                        |