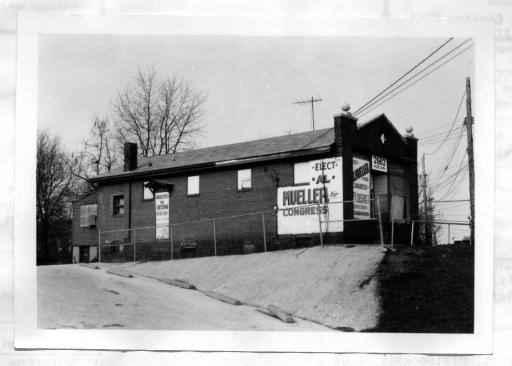

s built next to a two-family-frame house after the property was purchased in October, 1926, by John and Josie Garavaglia. The 1928 county directory shows the Garavaglias living at 2626 Hord and running the grocery at 2664. 44 Description of Environment and Outbuildings The west addition is at an angle to the main building to face Lucas and Hunt Road. in road grade have left the building higher than surroundings. The east lot is lowered and paved for parking. 46. Prepared by 45 Sources of Information E. Hamilton

47 Organization

St. Louis Co. Parks and Rec.

49 Revision Date(s)

10

Recorder of Deeds, Plat Book

Deed Book 458, page 173; 749, 549; 814, 132

MISTORIC

42 (cont)- wide has a concrete foundation. A larger addition on the west side has a compositionstone front and flat roof.





Deed Book 4 - not 173; 749, 513; 21 112





| HISTORIC II                                   |                                         | 02 710 011 02                             |          |
|-----------------------------------------------|-----------------------------------------|-------------------------------------------|----------|
| 1 the                                         | Present Name(5)                         |                                           | 20       |
| ¿ Canaly                                      | Compton Cement Company                  |                                           |          |
| St. Louis 5                                   | Other Name(s)                           |                                           |          |
| 3 Location of Ne