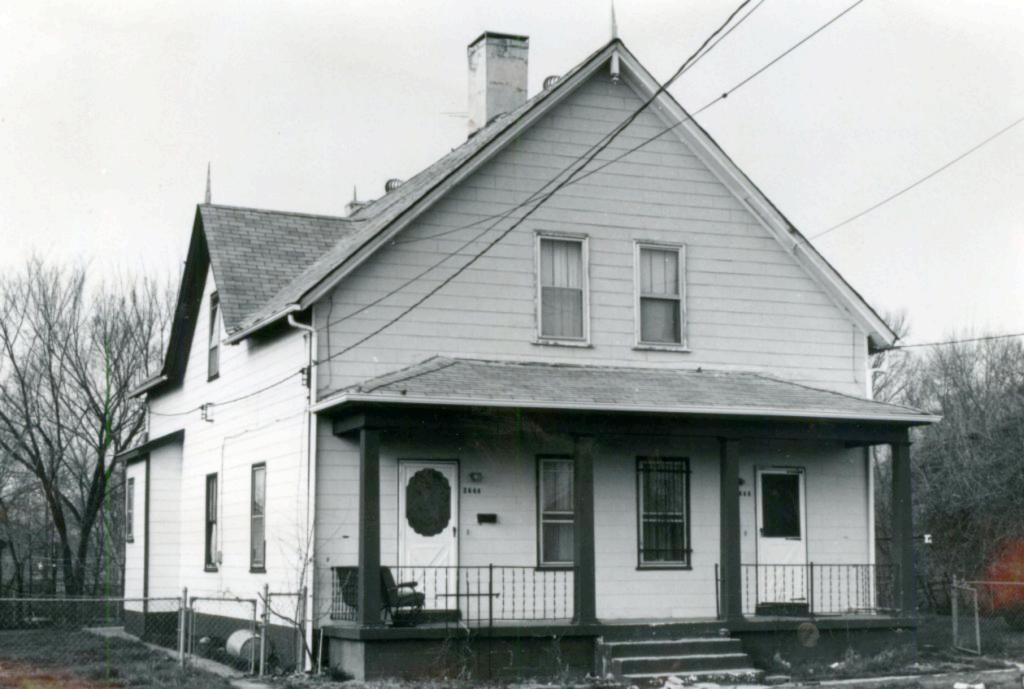

2622 Hord Avenue

43 continued - for \$2,000. The Roths, later known as Charles and Amelia, lived here for at least a decade. In the 1920 directory he was described as a coffeee man and she as a housemaid. In other directories he is described as a landscape gardener. The Roth's lived here until after 1940.

Office of Historic-Preservation, P.O. Box 176, Jefferson City, Missouri 65102

| HISTORIC                                                                                                                                                                                                                                                                                                                            | INVENTORY                                                                                                                                                                                                                                                                                                                                                             | SL-AS-011-016                                                                                                                  | emera in 23 days                             |
|-------------------------------------------------------------------------------------------------------------------------------------------------------------------------------------------------------------------------------------------------------------------------------------------------------------------------------------|-----------------------------------------------------------------------------------------------------------------------------------------------------------------------------------------------------------------------------------------------------------------------------------------------------------------------------------------------------------------------|--------------------------------------------------------------------------------------------------------------------------------|----------------------------------------------|
| ) No.                                                                                                                                                                                                                                                                                                                               | Robert R. White House                                                                                                                                                                                                                                                                                                                                                 |                                                                                                                                | NO.                                          |
| St. Louis  1 Location of Negatives St. Louis Co. Dept of Parks and Rec.                                                                                                                                                                                                                                                             | 5 Other Name(s) 2626 Hord Avenue                                                                                                                                                                                                                                                                                                                                      |                                                                                                                                | 5                                            |
| N. Part of Lot 6, Robert M. Je.<br>SD of Block 11 of 2nd SD of Es                                                                                                                                                                                                                                                                   |                                                                                                                                                                                                                                                                                                                                                                       | 28 No of Stones 1 1/2 29. Basement? Yes X                                                                                      | St.                                          |
| of Ann B. Jennings 7. City, or Town If Aural, Township & Vi                                                                                                                                                                                                                                                                         | Constructed c. 1890                                                                                                                                                                                                                                                                                                                                                   | 30 Foundation Material stone                                                                                                   | St. Louis                                    |
| Jennings  H. Site Plan With Morth Arrow                                                                                                                                                                                                                                                                                             | Queen Anne  19 Architect or Engineer                                                                                                                                                                                                                                                                                                                                  | 31. Wall Construction<br>Frame                                                                                                 | S                                            |
| Coordinates Lat Long  Site:   Structu Building   Object Hegister? No   X Eligible?                                                                                                                                                                                                                                                  | 20 Contractor or Builder  21 Original Use, if apparent residence 22 Present Use residence 23 Ownership Public! Private 1  24 Owner's Name & Address, if known Opal E. Williams  25 Open to Public?  26 Local Contact Person or Organization Jennings Landmarks Commission 27 Other Surveys in Which Included                                                          | 32. Roof Type & Material cross gable, comp.  33. No of Bays Front irr 3 Side irr 3  34. Wall Treatment                         | 4 Present Name(s)<br>c Robert R. White House |
| front and under-eave windows a enclosed with a vertical batter of the turret. A shed roof wind porch or an addition.  13 History and Significance Deeds alone has not been found. The proper and by them to Albert R. Huisk and sold them for \$6,000 wineflect the value of the land.  14 Description of Environment and Outbuild. | ighted through gables, a turret dormer to the rear. The front porch has been ned material, which also covers the baseing at the rear may be another enclosed one do not tell when this house was builting was sold by Robert Jennings to James amp in 1890. The Haleys paid an aggregatich suggests that the house was then so the adjacent Seed Dry Plate Company of | t, and other documentations and Ellen Haley in 1881 ate of \$750 for Lots 6&7 tanding. It may, however of which Huiskamp was a |                                              |
| St. Louis Recorder<br>98, 627; 258,<br>County directories                                                                                                                                                                                                                                                                           |                                                                                                                                                                                                                                                                                                                                                                       | 46. Prepared by  E. Hamilton  47 Organization St. Louis Co  Parks and Rec. Dept.  48 Date 49 Revision Date(5)                  |                                              |