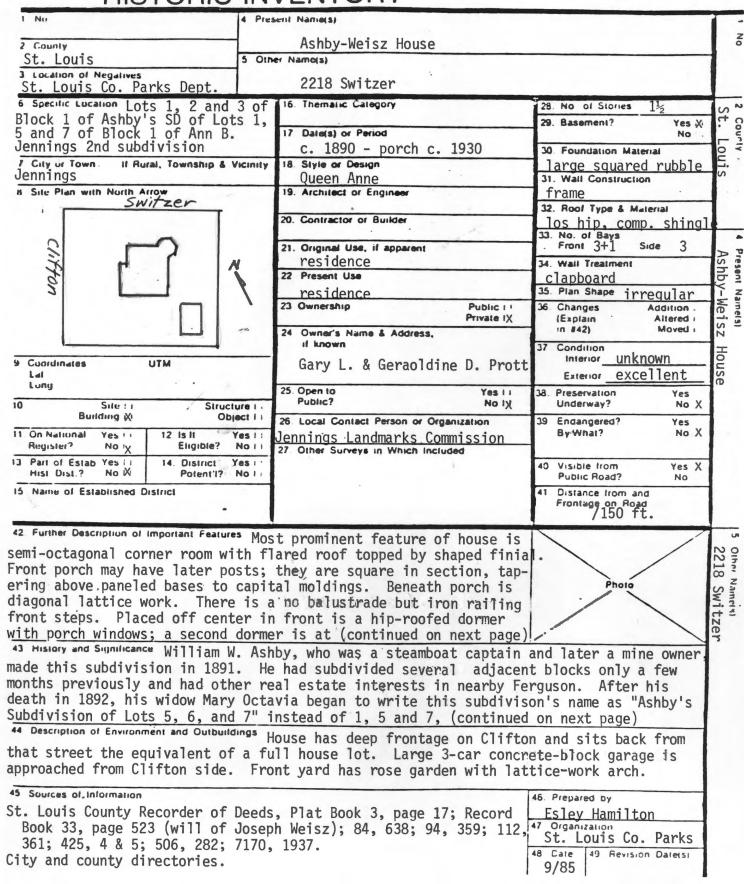

Jennings a few years later. The 1878 atlas does not show a house on this site, and when several of the lots in Mead's Subdivision were replatted as Queen Place in 1894, this lot and the one next to it were sold for \$3,300, which may or may not indicate the house was standing by then. The sellers were John C. Geitz, a sewing machine agent, and his wife Emilie R. Gietz, and the buyers were Frederick William and Anne Eliza Ninker. Presumably they built not only this house but also 1838 Switzer on the adjacent lot. Frederick W. Ninker died in 1908 and Anna in 1916. She left this house, described in her will as a one and one-half story frame dwelling with outhouses, to her son William, a gardener, and the other house to her son Frederick Henry. William remained here until at least 1930.







Ashby-Weisz House 2218 Switzer

### 42. continued

east side. Windows are one-over-one. Clapboarding is edged at corners and at top and bottom of walls in flat boards of contrasting color. Dormer and new skylights are visible at rear of house, also a concrete-deck porch and steps, with wrought-iron railings and post and metal roof.

#### 43. continued

and most current deeds perpetuate this error. It is possible that Mrs. Ashby built this house in 1896, when she took out a loan of \$5,000 on Lots 1 to 9, the whole east side of Clifton Avenue. She was a businesswoman in her own right, listed in 1895 as vice-president of the Ashby-Randall Journal Bearing Co. The next year she sold these lots plus the 18 lots facing adjacent Octavia Avenue to Mary Weisz, the widow of Joseph Weisz. Mrs. Weis