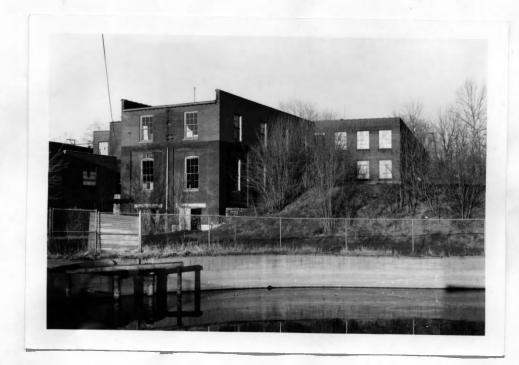

on 47. Organization St. Louis Co 18/84

Page 2

Carpenter Shop continued

- 43. trolling interest in the company was purchased by George Eastman in 1902, but he did not acquire title to the property until 1911. In 1915 Eastman sold to another local developer, William Oepts, who called the company Central Film Company. He in turn sold to Arthur W. Buck in 1930. Buck already had a company, founded in 1918, which he moved here, and he was responsible for the addition of the second story to the building.
- 45. St. Louis City Recorder of Deeds, Book 487, page 360
  St. Louis County Probate Court, estate of Robert R. White, et al, minors
  Atlas of St. Louis County (Des Moines: Northwestern Publishing Co., 1909)
  Pen and Sunlight Sketches of St. Louis (Chicago: Phoenix Pub. Co., 1898), p. 185





| ПО                                               | TONIC III                         | VENTOITI                                                               |                                                     | T (Table