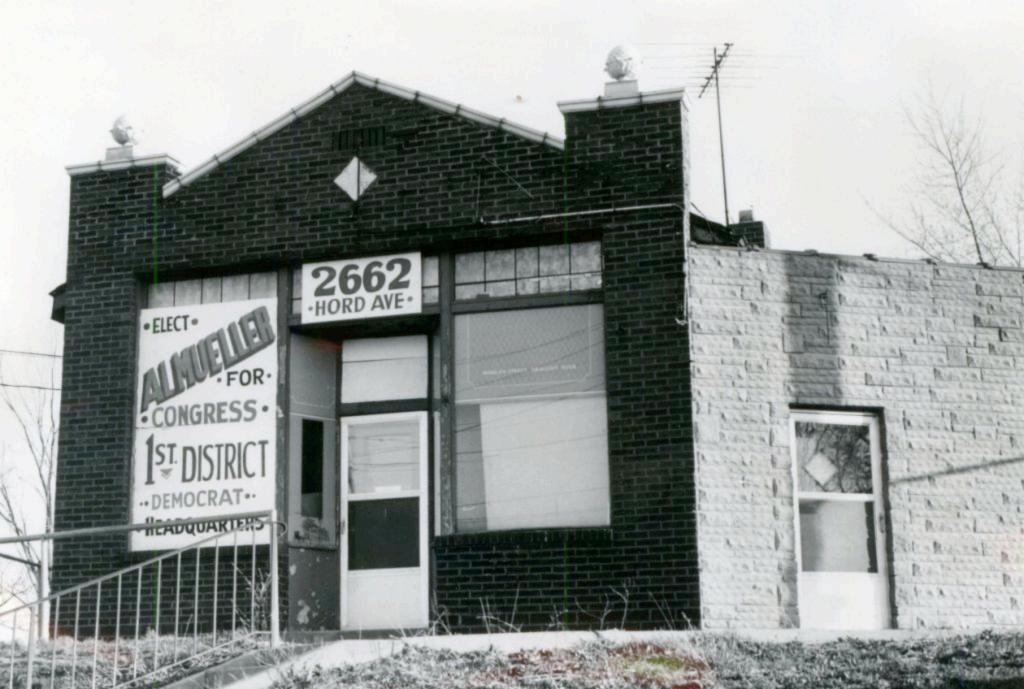

ter the property was purchased in October, 1926, by John and Josie Garavaglia. The 1928 county directory shows the Garavaglias living at 2626 Hord and running the grocery at 2664. 44 Description of Environment and Outbuildings The west addition is at an angle to the main building to face Lucas and Hunt Road. in road grade have left the building higher than surroundings. The east lot is lowered and paved for parking. 46. Prepared by 45 Sources of Information E. Hamilton

47 Organization

St. Louis Co. Parks and Rec.

49 Revision Date(s)

10

Recorder of Deeds, Plat Book

Deed Book 458, page 173; 749, 549; 814, 132

MISTORIC

42 (cont)- wide has a concrete foundation. A larger addition on the west side has a compositionstone front and flat roof.





Deed Book 4 - not 173; 749, 513; 21 112





| HISTORIC II                                   |                                         | 02 710 011 02                             |          |
|-----------------------------------------------|-----------------------------------------|-------------------------------------------|----------|
| 1 the                                         | Present Name(5)                         |                                           | 20       |
| ¿ Canaly                                      | Compton Cement Company                  |                                           |          |
| St. Louis 5                                   | Other Name(s)                           |                                           |          |
| 3 Location of Negatives St. Louis Co.         | 2649 Huiska