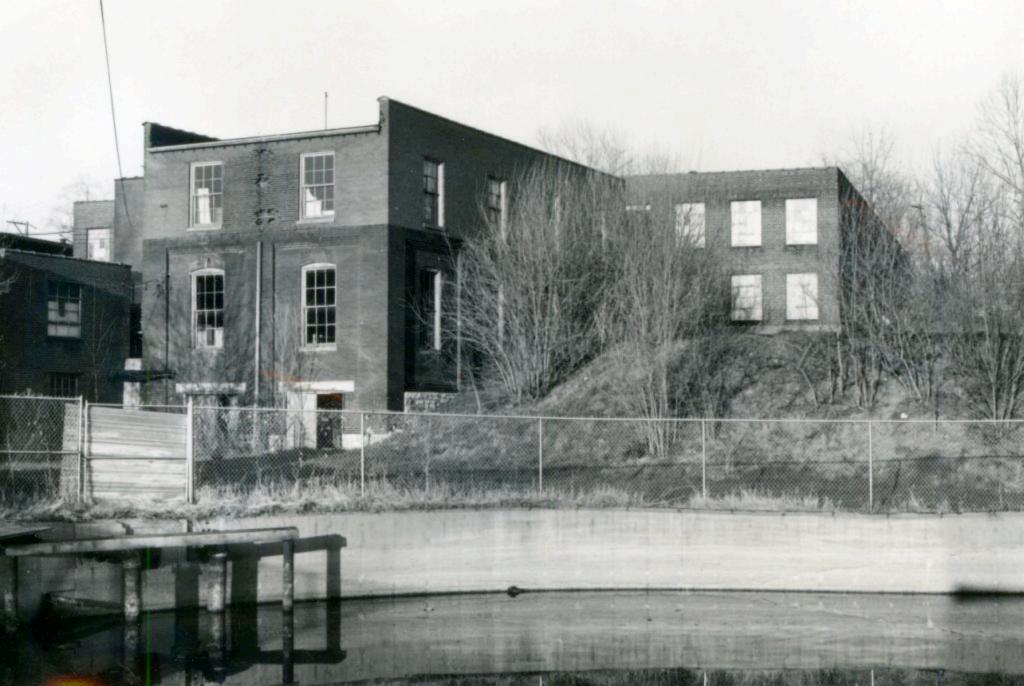

47. Organization St. Louis Co 18/84

Page 2

Carpenter Shop continued

- 43. trolling interest in the company was purchased by George Eastman in 1902, but he did not acquire title to the property until 1911. In 1915 Eastman sold to another local developer, William Oepts, who called the company Central Film Company. He in turn sold to Arthur W. Buck in 1930. Buck already had a company, founded in 1918, which he moved here, and he was responsible for the addition of the second story to the building.
- 45. St. Louis City Recorder of Deeds, Book 487, page 360
  St. Louis County Probate Court, estate of Robert R. White, et al, minors
  Atlas of St. Louis County (Des Moines: Northwestern Publishing Co., 1909)
  Pen and Sunlight Sketches of St. Louis (Chicago: Phoenix Pub. Co., 1898), p. 185





| ПО                                               | TONIC III                         | VENTOITI                                                               |                                                     | T (Table