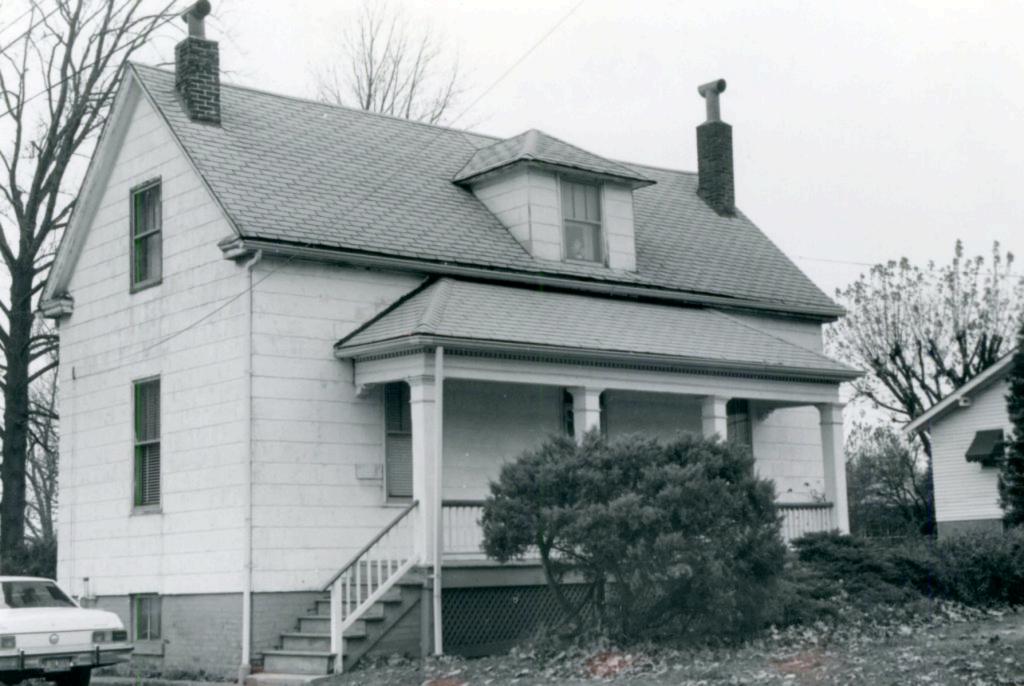

M. Jennings a few years later. The 1878 atlas does not show a house on this site, and when several of the lots in Mead's Subdivision were replatted as Queen Place in 1894, this lot and the one next to it were sold for \$3,300, which may or may not indicate the house was standing by then. The sellers were John C. Geitz, a sewing machine agent, and his wife Emilie R. Gietz, and the buyers were Frederick William and Anne Eliza Ninker. Presumably they built not only this house but also 1838 Switzer on the adjacent lot. Frederick W. Ninker died in 1908 and Anna in 1916. She left this house, described in her will as a one and one-half story frame dwelling with outhouses, to her son William, a gardener, and the other house to her son Frederick Henry. William remained here until at least 1930.







Ashby-Weisz House 2218 Switzer

### 42. continued

east side. Windows are one-over-one. Clapboarding is edged at corners and at top and bottom of walls in flat boards of contrasting color. Dormer and new skylights are visible at rear of house, also a concrete-deck porch and steps, with wrought-iron railings and post and metal roof.

#### 43. continued

and most current deeds perpetuate this error. It is possible that Mrs. Ashby built this house in 1896, when she took out a loan of \$5,000 on Lots 1 to 9, the whole east side of Clifton Avenue. She was a businesswoman in her own right, listed in 1895 as vice-president of the Ashby-Randall Journal Bearing Co. The next year she sold these lots plus the 18 lots facing adjacent Octavia Avenue to Mary Weisz, the widow of Joseph Weisz. Mrs. We