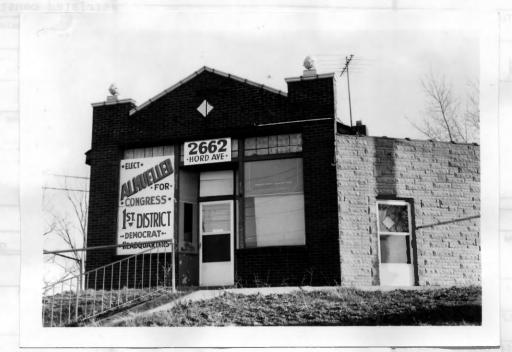

was built next to a two-family-frame house after the property was purchased in October, 1926, by John and Josie Garavaglia. The 1928 county directory shows the Garavaglias living at 2626 Hord and running the grocery at 2664. 44 Description of Environment and Outbuildings The west addition is at an angle to the main building to face Lucas and Hunt Road. in road grade have left the building higher than surroundings. The east lot is lowered and paved for parking. 46. Prepared by 45 Sources of Information E. Hamilton

47 Organization

St. Louis Co. Parks and Rec.

49 Revision Date(s)

10

Recorder of Deeds, Plat Book

Deed Book 458, page 173; 749, 549; 814, 132

MISTORIC

42 (cont)- wide has a concrete foundation. A larger addition on the west side has a compositionstone front and flat roof.





Deed Book 4 - not 173; 749, 513; 21 112





| HISTORIC II                                   |                                         | 02 710 011 02                             |          |
|-----------------------------------------------|-----------------------------------------|-------------------------------------------|----------|
| 1 the                                         | Present Name(5)                         |                                           | 20       |
| ¿ Canaly                                      | Compton Cement Company                  |                                           |          |
| St. Louis 5                                   | Other Name(s)                           |                                           |          |
| 3 Location of