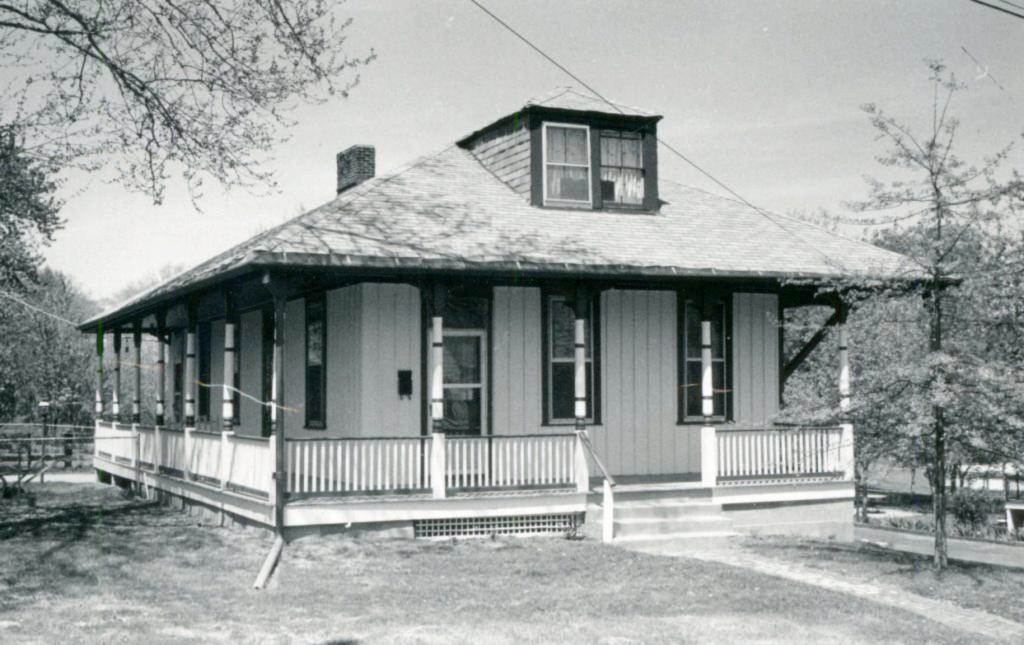

2622 Hord Avenue

43 continued - for \$2,000. The Roths, later known as Charles and Amelia, lived here for at least a decade. In the 1920 directory he was described as a coffeee man and she as a housemaid. In other directories he is described as a landscape gardener. The Roth's lived here until after 1940.