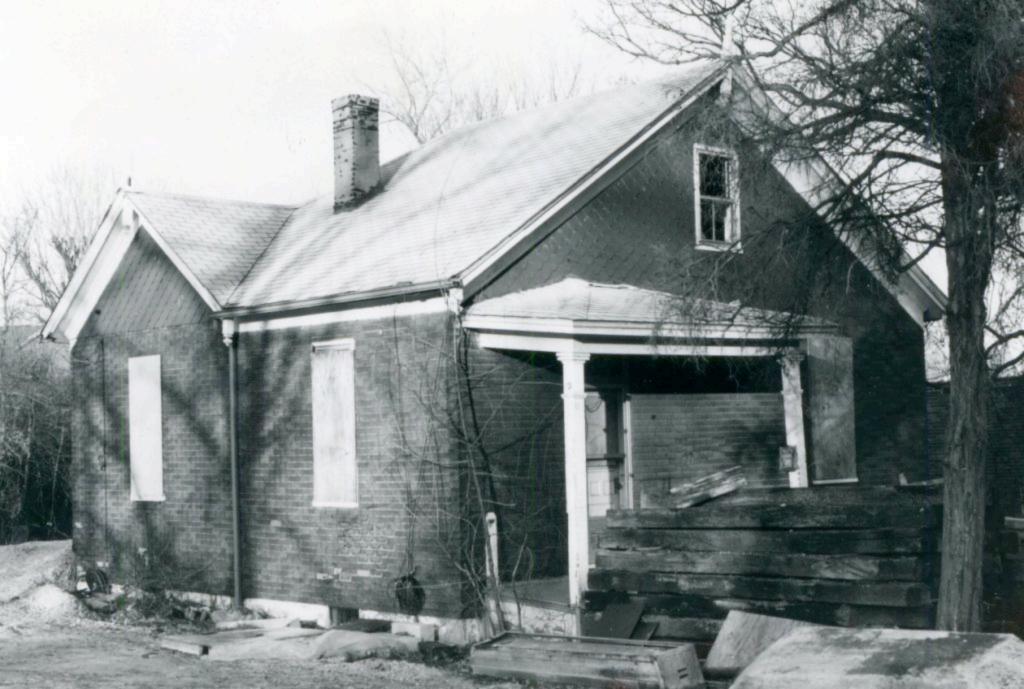

oseph and Anna Hunkeler for only \$900, but the house must have been standing by then, because it is so closely related in design to 2001 Lucas and Hunt, which remained in Huiskamp ownership until 44 Description of Environment and Outbuildings

Huiskamp Avenue is dedicated as far west as Lucas and Hunt Road, but has not been paved beyond this point. The property to the east, Compton Cement Company, uses this property for storage. Across the street is the right-of-way of the Norfolk and Western Railroad.

St. Louis County Recorder of Deeds, Book 31, page 35;31, 509;32 115; 149, 283; 193, 188; 193, 189; 419, 225.

P4. .

d.ounty

St. Louis

Jennings

1 41

Luna

Hegister?

District

46. Prepared by E. Hamilton 47 Organization St. Louis Co of Parks and 49 Revision Date(s) 48 Date 9/84

Rec.





Frederick W. Meckfessel House 8836 Huiskamp

#### 42. continued

faced. Windows are one-over-one in flat surrounds with simplified entablatures. Porch has no railing, square-sectioned posts with moldings at top and bottom. Both porch and house have boxed cornices (with hidden gutters). At rear is a one-story wing with shed-roof porch. Stone chimney on west side of house, brick chimney at center.

#### 43. continued

W. Meckfessel, who was a photographer and later the superintendent of the nearby Seed Dry Plate Company. He was probably responsible for the construction of this house before 1899 when he and his wife adopted Margareth Kolb. They sold the house in 1903, however, later living at 2626 Hord Avenue. The buyer was William Oepts, later to become the dominant figure in Jennings li