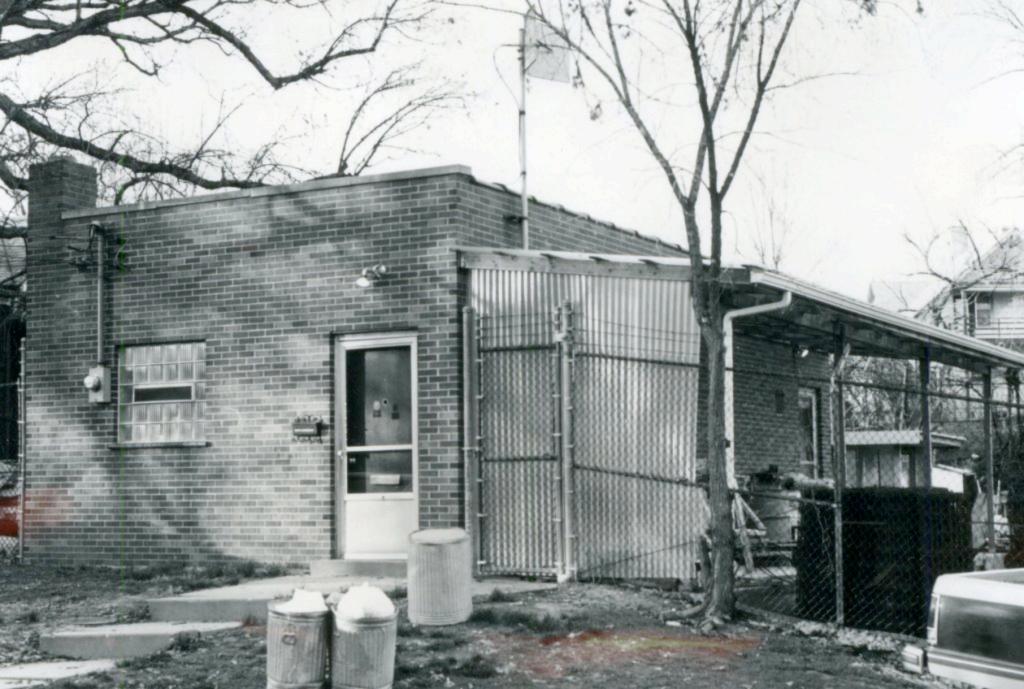

|                                           | 1        |
|                                               |                                         | 46. Prepared by                           | 1        |
| 45 Sources of Information                     | de Beek 1/10 es 055 056 01 1 0          | F Hamilton                                |          |
| St. Louis County Recorder of Dee              | ds, Book 149, pp. 255-256; Plat Book 1  | 4, 47 OrganizationSt. Louis Co.           | 1        |
|                                               | page 1.                                 | Dept of Parks and Rec.                    | 1        |
|                                               |                                         | 48 Date 49 Revision Date(5)               |          |



43 History and Significance Albert Huiskamp purchased this whole end of Block II and laid out Huiskamp Avenue in 1886. may have built this house anytime after then and before 1904, when his widow sold this lot to Vergil Bertram Colbert. In 1907 Colbert and his wife Amanda sold the property to Joseph and Anna Hunkeler for only \$900, but the house must have been standing by then, because it is so closely related in design to 2001 Lucas and Hunt, which remained in Huiskamp ownership until 44 Description of Environment and Outbuildings

Huiskamp Avenue is dedicated as far west as Lucas and Hunt Road, but has not been paved beyond this point. The property to the east, Compton Cement Company, uses this property for storage. Across the street is the right-of-way of the Norfolk and Western Rail