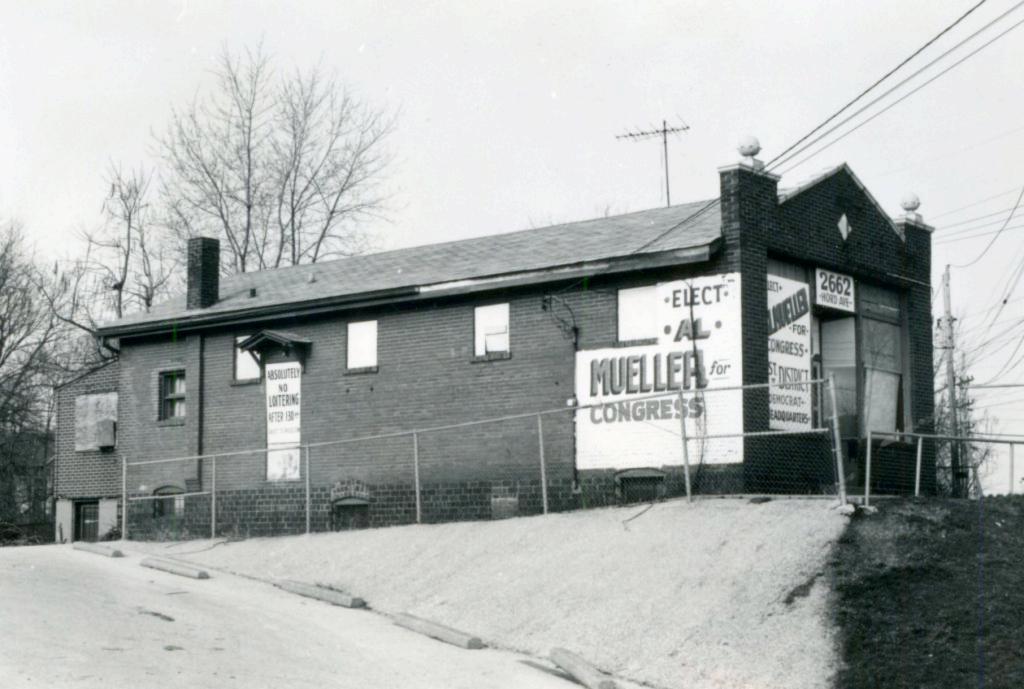

r the property was purchased in October, 1926, by John and Josie Garavaglia. The 1928 county directory shows the Garavaglias living at 2626 Hord and running the grocery at 2664. 44 Description of Environment and Outbuildings The west addition is at an angle to the main building to face Lucas and Hunt Road. in road grade have left the building higher than surroundings. The east lot is lowered and paved for parking. 46. Prepared by 45 Sources of Information E. Hamilton

47 Organization

St. Louis Co. Parks and Rec.

49 Revision Date(s)

10

Recorder of Deeds, Plat Book

Deed Book 458, page 173; 749, 549; 814, 132

MISTORIC

42 (cont)- wide has a concrete foundation. A larger addition on the west side has a compositionstone front and flat roof.





Deed Book 4 - not 173; 749, 513; 21 112





| HISTORIC II                                   |                                         | 02 710 011 02                             |          |
|-----------------------------------------------|-----------------------------------------|-------------------------------------------|----------|
| 1 the                                         | Present Name(5)                         |                                           | 20       |
| ¿ Canaly                                      | Compton Cement Company                  |                                           |          |
| St. Louis 5                                   | Other Name(s)                           |                                           |          |
| 3 Location of Negatives St. Louis Co.         | 2649 Huiskamp