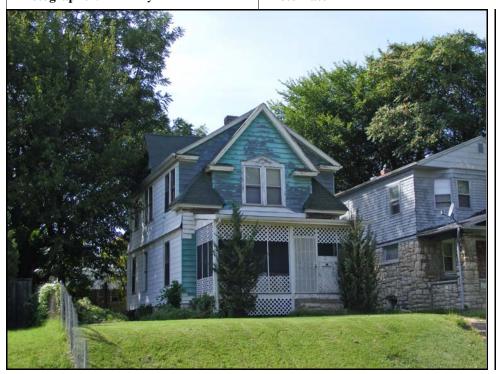

Survey No.:

| Survey No.: E-JTII-025                              | St            | urvey Name(s)                           |         |                                                |          |                     |                      |                   |  |
|-----------------------------------------------------|---------------|-----------------------------------------|---------|------------------------------------------------|----------|---------------------|----------------------|-------------------|--|
| County: Jackson                                     | City: Kai     | nsas City 🔲 V                           | icinity | Zip                                            | Code     | 64128               |                      |                   |  |
| Address: 3208                                       | Ag            | nes                                     |         | Ave                                            |          | Ownership:          | P                    | rivate Public     |  |
| Historic Name:                                      |               |                                         | Prese   | ent Name:                                      |          |                     |                      |                   |  |
| UTM: Zone: E:                                       | N:            | Tow                                     | vnship  | /Range/Se                                      | ction:   | <b>Twn:</b> 49      | Rng: 3               | 33 <b>Sec:</b> 15 |  |
| Historic Use (if known):                            | single family | y dwelling                              |         | Current                                        | Use:     | single famil        | y dwellin            | ıg                |  |
| Legal Descrip:                                      |               |                                         |         |                                                |          |                     |                      |                   |  |
| ARCHITECTURAL IN                                    | FORMAT        | ΓΙΟΝ (Further                           | descr   | iption of fe                                   | atures   | and resoruces       | on conti             | nuation page)     |  |
| Property Category: Buildin                          | ng            | <b>Chimney Place</b>                    |         | <u>.                                      </u> |          | Outbuil             | dings (li            | st, describe on   |  |
| Arch. Style and/or Vernacu                          | lar Type:     |                                         |         |                                                |          | continu:            | continuation sheet:) |                   |  |
| Kansas City Shirtwaist                              |               | Structural: fr                          | ame     |                                                |          |                     |                      |                   |  |
| Plan shape: rectangular                             |               | Exterior Cladd                          |         |                                                |          |                     |                      |                   |  |
| No. of Stories: 2 1/2                               |               | asbestsos shingl                        |         |                                                |          |                     |                      |                   |  |
| No. of Bays (1st story): 2                          |               | Foundation Ma                           | terial  | : limeston                                     | e        | Change              | S                    |                   |  |
| Roof Type:                                          |               | Basement Type                           |         |                                                |          |                     | Additions Date(s):   |                   |  |
| cross gable                                         |               | Front Porch Type:                       |         |                                                | _        | Alteration Date(s): |                      |                   |  |
|                                                     |               | full width, gable roof, limestone posts |         |                                                |          | Moved Date(s):      |                      |                   |  |
| Roof Material:                                      |               | Acreage (rural):                        |         |                                                |          | Date(s):            |                      |                   |  |
| composition shingle                                 |               | Visible from Public Rd 🗹 Endangered By: |         |                                                |          |                     |                      |                   |  |
| HISTORICAL DATA:                                    | (See addition | onal history and s                      | ources  | of informa                                     | ition on | n continuation      | page)                |                   |  |
| <b>Construction Date:</b> 1908                      |               | Architect:                              |         |                                                | On K     | ansas City R        | egsiter?:            |                   |  |
| Signifcant Date/Period:                             |               |                                         |         |                                                |          |                     |                      |                   |  |
| Areas of Significance:                              |               | Builder:                                |         |                                                | Date:    |                     | Contrib              | outing?•          |  |
|                                                     |               |                                         |         |                                                |          | ational Regis       |                      | rumg              |  |
| Original or Significant Own                         | iers:         | Developer:                              |         |                                                | On IV    | ational Regis       |                      |                   |  |
|                                                     |               | E. Frank Daniel                         | son     |                                                |          |                     |                      |                   |  |
| National Register eligible?:                        | Previous S    | urveys:                                 |         |                                                | Date:    |                     | Contri               | ibuting?:         |  |
| ☐ Individually Eligible                             |               |                                         |         | Part of Multiple Property?:                    |          |                     |                      |                   |  |
| ✓ District Potential                                |               | Part of                                 |         | or writing a roperty:                          |          |                     |                      |                   |  |
| OTHER:                                              |               |                                         |         |                                                |          |                     |                      |                   |  |
| Owner Name                                          |               | Form                                    | prep    | ared by (n                                     | ame a    | nd organizati       | ion):                | Survey Date:      |  |
| Owner Address                                       |               | Bradley Wolf, KCHPO                     |         |                                                |          |                     | 9/25/2009            |                   |  |
|                                                     |               |                                         |         |                                                |          |                     |                      |                   |  |
| FOR SHPO USE:                                       |               |                                         |         |                                                |          |                     |                      | .1                |  |
| Date entered in inventory:                          | ]             | Level of Survey                         |         |                                                |          | itional Research I  |                      |                   |  |
|                                                     |               | reconnaissance                          | iı      | ntensive                                       | Y        | Yes  N              | Ю                    |                   |  |
| National Register Status  listed in listed district |               | Other:                                  |         |                                                |          |                     |                      |                   |  |
|                                                     |               |                                         |         |                                                |          |                     |                      |                   |  |
| Name: pending listing eligible (in                  | ndividually)  |                                         |         |                                                |          |                     |                      |                   |  |
| eligible (district) not eligible                    | -             |                                         |         |                                                |          |                     |                      |                   |  |
| not determined                                      |               |                                         |         |                                                |          |                     |                      |                   |  |

| Description of Environment and Outbuildings:      |                                |
|---------------------------------------------------|--------------------------------|
|                                                   |                                |
| Further Description of important architectural    | features:                      |
|                                                   |                                |
|                                                   |                                |
|                                                   |                                |
| History and Significance:                         |                                |
|                                                   |                                |
|                                                   |                                |
|                                                   |                                |
| Eligibility: eligible: contributes to district    |                                |
| This is a good example of a Kansas City Shirtwais | st subdivision in Kansas City. |
| Sources of Information:                           |                                |
|                                                   |                                |
| Water Permit(s) #: 35246                          | Building Permit(s) #:          |