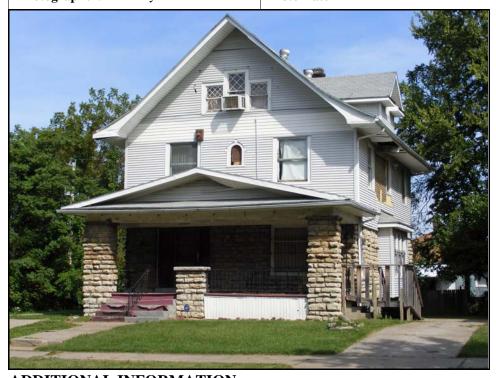

Survey No.:

| Survey No.: E-JTII-025                              | St            | urvey Name(s)                           |         |                                                |          |                     |                      |                   |  |
|-----------------------------------------------------|---------------|-----------------------------------------|---------|------------------------------------------------|----------|---------------------|----------------------|-------------------|--|
| County: Jackson                                     | City: Kai     | nsas City 🔲 V                           | icinity | Zip                                            | Code     | 64128               |                      |                   |  |
| Address: 3208                                       | Ag            | nes                                     |         | Ave                                            |          | Ownership:          | P                    | rivate Public     |  |
| Historic Name:                                      |               |                                         | Prese   | ent Name:                                      |          |                     |                      |                   |  |
| UTM: Zone: E:                                       | N:            | Tow                                     | vnship  | /Range/Se                                      | ction:   | <b>Twn:</b> 49      | Rng: 3               | 33 <b>Sec:</b> 15 |  |
| Historic Use (if known):                            | single family | y dwelling                              |         | Current                                        | Use:     | single famil        | y dwellin            | ıg                |  |
| Legal Descrip:                                      |               |                                         |         |                                                |          |                     |                      |                   |  |
| ARCHITECTURAL IN                                    | FORMAT        | ΓΙΟΝ (Further                           | descr   | iption of fe                                   | atures   | and resoruces       | on conti             | nuation page)     |  |
| Property Category: Buildin                          | ng            | <b>Chimney Place</b>                    |         | <u>.                                      </u> |          | Outbuil             | dings (li            | st, describe on   |  |
| Arch. Style and/or Vernacu                          | lar Type:     |                                         |         |                                                |          | continu:            | continuation sheet:) |                   |  |
| Kansas City Shirtwaist                              |               | Structural: fr                          | ame     |                                                |          |                     |                      |                   |  |
| Plan shape: rectangular                             |               | Exterior Cladd                          |         |                                                |          |                     |                      |                   |  |
| No. of Stories: 2 1/2                               |               | asbestsos shingl                        |         |                                                |          |                     |                      |                   |  |
| No. of Bays (1st story): 2                          |               | Foundation Ma                           | terial  | : limeston                                     | e        | Change              | S                    |                   |  |
| Roof Type:                                          |               | Basement Type                           |         |                                                |          |                     | Additions Date(s):   |                   |  |
| cross gable                                         |               | Front Porch Type:                       |         |                                                | _        | Alteration Date(s): |                      |                   |  |
|                                                     |               | full width, gable roof, limestone posts |         |                                                |          | Moved Date(s):      |                      |                   |  |
| Roof Material:                                      |               | Acreage (rural):                        |         |                                                |          | Date(s):            |                      |                   |  |
| composition shingle                                 |               | Visible from Public Rd 🗹 Endangered By: |         |                                                |          |                     |                      |                   |  |
| HISTORICAL DATA:                                    | (See addition | onal history and s                      | ources  | of informa                                     | ition on | n continuation      | page)                |                   |  |
| <b>Construction Date:</b> 1908                      |               | Architect:                              |         |                                                | On K     | ansas City R        | egsiter?:            |                   |  |
| Signifcant Date/Period:                             |               |                                         |         |                                                |          |                     |                      |                   |  |
| Areas of Significance:                              |               | Builder:                                |         |                                                | Date:    |                     | Contrib              | outing?•          |  |
|                                                     |               |                                         |         |                                                |          | ational Regis       |                      | rumg              |  |
| Original or Significant Own                         | iers:         | Developer:                              |         |                                                | On IV    | ational Regis       |                      |                   |  |
|                                                     |               | E. Frank Daniel                         | son     |                                                |          |                     |                      |                   |  |
| National Register eligible?:                        | Previous S    | urveys:                                 |         |                                                | Date:    |                     | Contri               | ibuting?:         |  |
| ☐ Individually Eligible                             |               |                                         |         | Part of Multiple Property?:                    |          |                     |                      |                   |  |
| ✓ District Potential                                |               | Part of                                 |         | or writing a roperty:                          |          |                     |                      |                   |  |
| OTHER:                                              |               |                                         |         |                                                |          |                     |                      |                   |  |
| Owner Name                                          |               | Form                                    | prep    | ared by (n                                     | ame a    | nd organizati       | ion):                | Survey Date:      |  |
| Owner Address                                       |               | Bradley Wolf, KCHPO                     |         |                                                |          |                     | 9/25/2009            |                   |  |
|                                                     |               |                                         |         |                                                |          |                     |                      |                   |  |
| FOR SHPO USE:                                       |               |                                         |         |                                                |          |                     |                      | .1                |  |
| Date entered in inventory:                          | ]             | Level of Survey                         |         |                                                |          | itional Research I  |                      |                   |  |
|                                                     |               | reconnaissance                          | iı      | ntensive                                       | Y        | Yes  N              | Ю                    |                   |  |
| National Register Status  listed in listed district |               | Other:                                  |         |                                                |          |                     |                      |                   |  |
|                                                     |               |                                         |         |                                                |          |                     |                      |                   |  |
| Name: pending listing eligible (in                  | ndividually)  |                                         |         |                                                |          |                     |                      |                   |  |
| eligible (district) not eligible                    | -             |                                         |         |                                                |          |                     |                      |                   |  |
| not determined                                      |               |                                         |         |                                                |          |                     |                      |                   |  |

| Description of Environment and Outbuildings:      |                                |
|---------------------------------------------------|--------------------------------|
|                                                   |                                |
| Further Description of important architectural    | features:                      |
|                                                   |                                |
|                                                   |                                |
|                                                   |                                |
| History and Significance:                         |                                |
|                                                   |                                |
|                                                   |                                |
|                                                   |                                |
| Eligibility: eligible: contributes to district    |                                |
| This is a good example of a Kansas City Shirtwais | st subdivision in Kansas City. |
| Sources of Information:                           |                                |
|                                                   |                                |
| Water Permit(s) #: 35246                          | Building Permit(s) #:          |