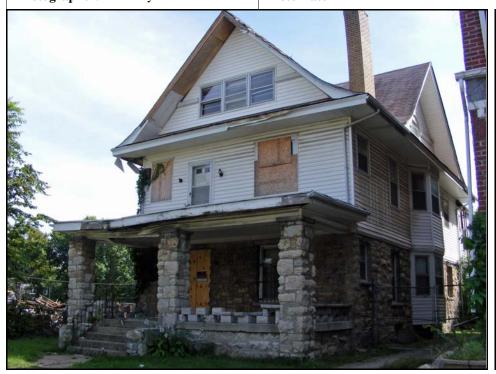

Survey No.:

| Survey No.: E-JTII-025                              | St            | urvey Name(s)                           |         |                                                |          |                     |                      |                   |  |
|-----------------------------------------------------|---------------|-----------------------------------------|---------|------------------------------------------------|----------|---------------------|----------------------|-------------------|--|
| County: Jackson                                     | City: Kai     | nsas City 🔲 V                           | icinity | Zip                                            | Code     | 64128               |                      |                   |  |
| Address: 3208                                       | Ag            | nes                                     |         | Ave                                            |          | Ownership:          | P                    | rivate Public     |  |
| Historic Name:                                      |               |                                         | Prese   | ent Name:                                      |          |                     |                      |                   |  |
| UTM: Zone: E:                                       | N:            | Tow                                     | vnship  | /Range/Se                                      | ction:   | <b>Twn:</b> 49      | Rng: 3               | 33 <b>Sec:</b> 15 |  |
| Historic Use (if known):                            | single family | y dwelling                              |         | Current                                        | Use:     | single famil        | y dwellin            | ıg                |  |
| Legal Descrip:                                      |               |                                         |         |                                                |          |                     |                      |                   |  |
| ARCHITECTURAL IN                                    | FORMAT        | ΓΙΟΝ (Further                           | descr   | iption of fe                                   | atures   | and resoruces       | on conti             | nuation page)     |  |
| Property Category: Buildin                          | ng            | <b>Chimney Place</b>                    |         | <u>.                                      </u> |          | Outbuil             | dings (li            | st, describe on   |  |
| Arch. Style and/or Vernacu                          | lar Type:     |                                         |         |                                                |          | continu:            | continuation sheet:) |                   |  |
| Kansas City Shirtwaist                              |               | Structural: fr                          | ame     |                                                |          |                     |                      |                   |  |
| Plan shape: rectangular                             |               | Exterior Cladd                          |         |                                                |          |                     |                      |                   |  |
| No. of Stories: 2 1/2                               |               | asbestsos shingl                        |         |                                                |          |                     |                      |                   |  |
| No. of Bays (1st story): 2                          |               | Foundation Ma                           | terial  | : limeston                                     | e        | Change              | S                    |                   |  |
| Roof Type:                                          |               | Basement Type                           |         |                                                |          |                     | Additions Date(s):   |                   |  |
| cross gable                                         |               | Front Porch Type:                       |         |                                                | _        | Alteration Date(s): |                      |                   |  |
|                                                     |               | full width, gable roof, limestone posts |         |                                                |          | Moved Date(s):      |                      |                   |  |
| Roof Material:                                      |               | Acreage (rural):                        |         |                                                |          | Date(s):            |                      |                   |  |
| composition shingle                                 |               | Visible from Public Rd 🗹 Endangered By: |         |                                                |          |                     |                      |                   |  |
| HISTORICAL DATA:                                    | (See addition | onal history and s                      | ources  | of informa                                     | ition on | n continuation      | page)                |                   |  |
| <b>Construction Date:</b> 1908                      |               | Architect:                              |         |                                                | On K     | ansas City R        | egsiter?:            |                   |  |
| Signifcant Date/Period:                             |               |                                         |         |                                                |          |                     |                      |                   |  |
| Areas of Significance:                              |               | Builder:                                |         |                                                | Date:    |                     | Contrib              | outing?•          |  |
|                                                     |               |                                         |         |                                                |          | ational Regis       |                      | rumg              |  |
| Original or Significant Own                         | iers:         | Developer:                              |         |                                                | On IV    | ational Regis       |                      |                   |  |
|                                                     |               | E. Frank Daniel                         | son     |                                                |          |                     |                      |                   |  |
| National Register eligible?:                        | Previous S    | urveys:                                 |         |                                                | Date:    |                     | Contri               | ibuting?:         |  |
| ☐ Individually Eligible                             |               |                                         |         | Part of Multiple Property?:                    |          |                     |                      |                   |  |
| ✓ District Potential                                |               | Part of                                 |         | or writing a roperty:                          |          |                     |                      |                   |  |
| OTHER:                                              |               |                                         |         |                                                |          |                     |                      |                   |  |
| Owner Name                                          |               | Form                                    | prep    | ared by (n                                     | ame a    | nd organizati       | ion):                | Survey Date:      |  |
| Owner Address                                       |               | Bradley Wolf, KCHPO                     |         |                                                |          |                     | 9/25/2009            |                   |  |
|                                                     |               |                                         |         |                                                |          |                     |                      |                   |  |
| FOR SHPO USE:                                       |               |                                         |         |                                                |          |                     |                      | .1                |  |
| Date entered in inventory:                          | ]             | Level of Survey                         |         |                                                |          | itional Research I  |                      |                   |  |
|                                                     |               | reconnaissance                          | iı      | ntensive                                       | Y        | Yes  N              | Ю                    |                   |  |
| National Register Status  listed in listed district |               | Other:                                  |         |                                                |          |                     |                      |                   |  |
|                                                     |               |                                         |         |                                                |          |                     |                      |                   |  |
| Name: pending listing eligible (in                  | ndividually)  |                                         |         |                                                |          |                     |                      |                   |  |
| eligible (district) not eligible                    | -             |                                         |         |                                                |          |                     |                      |                   |  |
| not determined                                      |               |                                         |         |                                                |          |                     |                      |                   |  |

| Description of Environment and Outbuildings:      |                                |
|---------------------------------------------------|--------------------------------|
|                                                   |                                |
| Further Description of important architectural    | features:                      |
|                                                   |                                |
|                                                   |                                |
|                                                   |                                |
| History and Significance:                         |                                |
|                                                   |                                |
|                                                   |                                |
|                                                   |                                |
| Eligibility: eligible: contributes to district    |                                |
| This is a good example of a Kansas City Shirtwais | st subdivision in Kansas City. |
| Sources of Information:                           |                                |
|                                                   |                                |
| Water Permit(s) #: 35246                          | Building Permit(s) #:          |