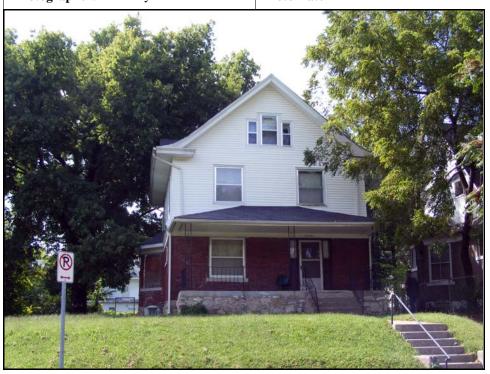

Survey No.:

| Survey No.: E-JTII-025                              | St            | urvey Name(s)                           |         |                                                |          |                     |                      |                   |  |
|-----------------------------------------------------|---------------|-----------------------------------------|---------|------------------------------------------------|----------|---------------------|----------------------|-------------------|--|
| County: Jackson                                     | City: Kai     | nsas City 🔲 V                           | icinity | Zip                                            | Code     | 64128               |                      |                   |  |
| Address: 3208                                       | Ag            | nes                                     |         | Ave                                            |          | Ownership:          | P                    | rivate Public     |  |
| Historic Name:                                      |               |                                         | Prese   | ent Name:                                      |          |                     |                      |                   |  |
| UTM: Zone: E:                                       | N:            | Tow                                     | vnship  | /Range/Se                                      | ction:   | <b>Twn:</b> 49      | Rng: 3               | 33 <b>Sec:</b> 15 |  |
| Historic Use (if known):                            | single family | y dwelling                              |         | Current                                        | Use:     | single famil        | y dwellin            | ıg                |  |
| Legal Descrip:                                      |               |                                         |         |                                                |          |                     |                      |                   |  |
| ARCHITECTURAL IN                                    | FORMAT        | ΓΙΟΝ (Further                           | descr   | iption of fe                                   | atures   | and resoruces       | on conti             | nuation page)     |  |
| Property Category: Buildin                          | ng            | <b>Chimney Place</b>                    |         | <u>.                                      </u> |          | Outbuil             | dings (li            | st, describe on   |  |
| Arch. Style and/or Vernacu                          | lar Type:     |                                         |         |                                                |          | continu:            | continuation sheet:) |                   |  |
| Kansas City Shirtwaist                              |               | Structural: fr                          | ame     |                                                |          |                     |                      |                   |  |
| Plan shape: rectangular                             |               | Exterior Cladd                          |         |                                                |          |                     |                      |                   |  |
| No. of Stories: 2 1/2                               |               | asbestsos shingl                        |         |                                                |          |                     |                      |                   |  |
| No. of Bays (1st story): 2                          |               | Foundation Ma                           | terial  | : limeston                                     | e        | Change              | S                    |                   |  |
| Roof Type:                                          |               | Basement Type                           |         |                                                |          |                     | Additions Date(s):   |                   |  |
| cross gable                                         |               | Front Porch Type:                       |         |                                                | _        | Alteration Date(s): |                      |                   |  |
|                                                     |               | full width, gable roof, limestone posts |         |                                                |          | Moved Date(s):      |                      |                   |  |
| Roof Material:                                      |               | Acreage (rural):                        |         |                                                |          | Date(s):            |                      |                   |  |
| composition shingle                                 |               | Visible from Public Rd 🗹 Endangered By: |         |                                                |          |                     |                      |                   |  |
| HISTORICAL DATA:                                    | (See addition | onal history and s                      | ources  | of informa                                     | ition on | n continuation      | page)                |                   |  |
| <b>Construction Date:</b> 1908                      |               | Architect:                              |         |                                                | On K     | ansas City R        | egsiter?:            |                   |  |
| Signifcant Date/Period:                             |               |                                         |         |                                                |          |                     |                      |                   |  |
| Areas of Significance:                              |               | Builder:                                |         |                                                | Date:    |                     | Contrib              | outing?•          |  |
|                                                     |               |                                         |         |                                                |          | ational Regis       |                      | rumg              |  |
| Original or Significant Own                         | iers:         | Developer:                              |         |                                                | On IV    | ational Regis       |                      |                   |  |
|                                                     |               | E. Frank Daniel                         | son     |                                                |          |                     |                      |                   |  |
| National Register eligible?:                        | Previous S    | urveys:                                 |         |                                                | Date:    |                     | Contri               | ibuting?:         |  |
| ☐ Individually Eligible                             |               |                                         |         | Part of Multiple Property?:                    |          |                     |                      |                   |  |
| ✓ District Potential                                |               | Part of                                 |         | or writing a roperty:                          |          |                     |                      |                   |  |
| OTHER:                                              |               |                                         |         |                                                |          |                     |                      |                   |  |
| Owner Name                                          |               | Form                                    | prep    | ared by (n                                     | ame a    | nd organizati       | ion):                | Survey Date:      |  |
| Owner Address                                       |               | Bradley Wolf, KCHPO                     |         |                                                |          |                     | 9/25/2009            |                   |  |
|                                                     |               |                                         |         |                                                |          |                     |                      |                   |  |
| FOR SHPO USE:                                       |               |                                         |         |                                                |          |                     |                      | .1                |  |
| Date entered in inventory:                          | ]             | Level of Survey                         |         |                                                |          | itional Research I  |                      |                   |  |
|                                                     |               | reconnaissance                          | iı      | ntensive                                       | Y        | Yes  N              | Ю                    |                   |  |
| National Register Status  listed in listed district |               | Other:                                  |         |                                                |          |                     |                      |                   |  |
|                                                     |               |                                         |         |                                                |          |                     |                      |                   |  |
| Name: pending listing eligible (in                  | ndividually)  |                                         |         |                                                |          |                     |                      |                   |  |
| eligible (district) not eligible                    | -             |                                         |         |                                                |          |                     |                      |                   |  |
| not determined                                      |               |                                         |         |                                                |          |                     |                      |                   |  |

| Description of Environment and Outbuildings:      |                                |
|---------------------------------------------------|--------------------------------|
|                                                   |                                |
| Further Description of important architectural    | features:                      |
|                                                   |                                |
|                                                   |                                |
|                                                   |                                |
| History and Significance:                         |                                |
|                                                   |                                |
|                                                   |                                |
|                                                   |                                |
| Eligibility: eligible: contributes to district    |                                |
| This is a good example of a Kansas City Shirtwais | st subdivision in Kansas City. |
| Sources of Information:                           |                                |
|                                                   |                                |
| Water Permit(s) #: 35246                          | Building Permit(s) #:          |