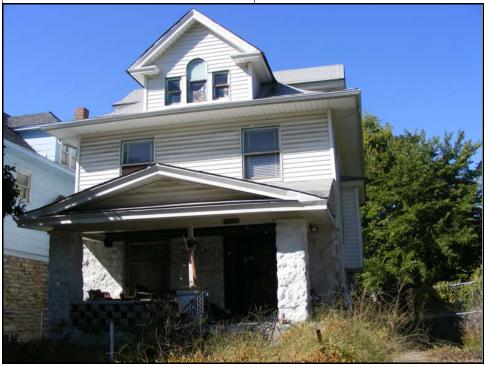

Survey No.:

| Survey No.: E-JTII-025                              | St            | urvey Name(s)                           |         |                                                |          |                     |                      |                   |  |
|-----------------------------------------------------|---------------|-----------------------------------------|---------|------------------------------------------------|----------|---------------------|----------------------|-------------------|--|
| County: Jackson                                     | City: Kai     | nsas City 🔲 V                           | icinity | Zip                                            | Code     | 64128               |                      |                   |  |
| Address: 3208                                       | Ag            | nes                                     |         | Ave                                            |          | Ownership:          | P                    | rivate Public     |  |
| Historic Name:                                      |               |                                         | Prese   | ent Name:                                      |          |                     |                      |                   |  |
| UTM: Zone: E:                                       | N:            | Tow                                     | vnship  | /Range/Se                                      | ction:   | <b>Twn:</b> 49      | Rng: 3               | 33 <b>Sec:</b> 15 |  |
| Historic Use (if known):                            | single family | y dwelling                              |         | Current                                        | Use:     | single famil        | y dwellin            | ıg                |  |
| Legal Descrip:                                      |               |                                         |         |                                                |          |                     |                      |                   |  |
| ARCHITECTURAL IN                                    | FORMAT        | ΓΙΟΝ (Further                           | descr   | iption of fe                                   | atures   | and resoruces       | on conti             | nuation page)     |  |
| Property Category: Buildin                          | ng            | <b>Chimney Place</b>                    |         | <u>.                                      </u> |          | Outbuil             | dings (li            | st, describe on   |  |
| Arch. Style and/or Vernacu                          | lar Type:     |                                         |         |                                                |          | continu:            | continuation sheet:) |                   |  |
| Kansas City Shirtwaist                              |               | Structural: fr                          | ame     |                                                |          |                     |                      |                   |  |
| Plan shape: rectangular                             |               | Exterior Cladd                          |         |                                                |          |                     |                      |                   |  |
| No. of Stories: 2 1/2                               |               | asbestsos shingl                        |         |                                                |          |                     |                      |                   |  |
| No. of Bays (1st story): 2                          |               | Foundation Ma                           | terial  | : limeston                                     | e        | Change              | S                    |                   |  |
| Roof Type:                                          |               | Basement Type                           |         |                                                |          |                     | Additions Date(s):   |                   |  |
| cross gable                                         |               | Front Porch Type:                       |         |                                                | _        | Alteration Date(s): |                      |                   |  |
|                                                     |               | full width, gable roof, limestone posts |         |                                                |          | Moved Date(s):      |                      |                   |  |
| Roof Material:                                      |               | Acreage (rural):                        |         |                                                |          | Date(s):            |                      |                   |  |
| composition shingle                                 |               | Visible from Public Rd 🗹 Endangered By: |         |                                                |          |                     |                      |                   |  |
| HISTORICAL DATA:                                    | (See addition | onal history and s                      | ources  | of informa                                     | ition on | n continuation      | page)                |                   |  |
| <b>Construction Date:</b> 1908                      |               | Architect:                              |         |                                                | On K     | ansas City R        | egsiter?:            |                   |  |
| Signifcant Date/Period:                             |               |                                         |         |                                                |          |                     |                      |                   |  |
| Areas of Significance:                              |               | Builder:                                |         |                                                | Date:    |                     | Contrib              | outing?•          |  |
|                                                     |               |                                         |         |                                                |          | ational Regis       |                      | rumg              |  |
| Original or Significant Own                         | iers:         | Developer:                              |         |                                                | On IV    | ational Regis       |                      |                   |  |
|                                                     |               | E. Frank Daniel                         | son     |                                                |          |                     |                      |                   |  |
| National Register eligible?:                        | Previous S    | urveys:                                 |         |                                                | Date:    |                     | Contri               | ibuting?:         |  |
| ☐ Individually Eligible                             |               |                                         |         | Part of Multiple Property?:                    |          |                     |                      |                   |  |
| ✓ District Potential                                |               | Part of                                 |         | or writing a roperty:                          |          |                     |                      |                   |  |
| OTHER:                                              |               |                                         |         |                                                |          |                     |                      |                   |  |
| Owner Name                                          |               | Form                                    | prep    | ared by (n                                     | ame a    | nd organizati       | ion):                | Survey Date:      |  |
| Owner Address                                       |               | Bradley Wolf, KCHPO                     |         |                                                |          |                     | 9/25/2009            |                   |  |
|                                                     |               |                                         |         |                                                |          |                     |                      |                   |  |
| FOR SHPO USE:                                       |               |                                         |         |                                                |          |                     |                      | .1                |  |
| Date entered in inventory:                          | ]             | Level of Survey                         |         |                                                |          | itional Research I  |                      |                   |  |
|                                                     |               | reconnaissance                          | iı      | ntensive                                       | Y        | Yes  N              | Ю                    |                   |  |
| National Register Status  listed in listed district |               | Other:                                  |         |                                                |          |                     |                      |                   |  |
|                                                     |               |                                         |         |                                                |          |                     |                      |                   |  |
| Name: pending listing eligible (in                  | ndividually)  |                                         |         |                                                |          |                     |                      |                   |  |
| eligible (district) not eligible                    | -             |                                         |         |                                                |          |                     |                      |                   |  |
| not determined                                      |               |                                         |         |                                                |          |                     |                      |                   |  |

| Description of Environment and Outbuildings:      |                                |
|---------------------------------------------------|--------------------------------|
|                                                   |                                |
| Further Description of important architectural    | features:                      |
|                                                   |                                |
|                                                   |                                |
|                                                   |                                |
| History and Significance:                         |                                |
|                                                   |                                |
|                                                   |                                |
|                                                   |                                |
| Eligibility: eligible: contributes to district    |                                |
| This is a good example of a Kansas City Shirtwais | st subdivision in Kansas City. |
| Sources of Information:                           |                                |
|                                                   |                                |
| Water Permit(s) #: 35246                          | Building Permit(s) #:          |