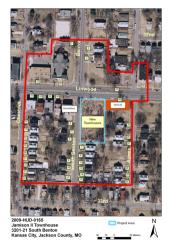

Survey No.:

| Survey No.: E-JTII-025                              | St            | urvey Name(s)                           |         |                                                |          |                     |                      |                   |  |
|-----------------------------------------------------|---------------|-----------------------------------------|---------|------------------------------------------------|----------|---------------------|----------------------|-------------------|--|
| County: Jackson                                     | City: Kai     | nsas City 🔲 V                           | icinity | Zip                                            | Code     | 64128               |                      |                   |  |
| Address: 3208                                       | Ag            | nes                                     |         | Ave                                            |          | Ownership:          | P                    | rivate Public     |  |
| Historic Name:                                      |               |                                         | Prese   | ent Name:                                      |          |                     |                      |                   |  |
| UTM: Zone: E:                                       | N:            | Tow                                     | vnship  | /Range/Se                                      | ction:   | <b>Twn:</b> 49      | Rng: 3               | 33 <b>Sec:</b> 15 |  |
| Historic Use (if known):                            | single family | y dwelling                              |         | Current                                        | Use:     | single famil        | y dwellin            | ıg                |  |
| Legal Descrip:                                      |               |                                         |         |                                                |          |                     |                      |                   |  |
| ARCHITECTURAL IN                                    | FORMAT        | ΓΙΟΝ (Further                           | descr   | iption of fe                                   | atures   | and resoruces       | on conti             | nuation page)     |  |
| Property Category: Buildin                          | ng            | <b>Chimney Place</b>                    |         | <u>.                                      </u> |          | Outbuil             | dings (li            | st, describe on   |  |
| Arch. Style and/or Vernacu                          | lar Type:     |                                         |         |                                                |          | continu:            | continuation sheet:) |                   |  |
| Kansas City Shirtwaist                              |               | Structural: fr                          | ame     |                                                |          |                     |                      |                   |  |
| Plan shape: rectangular                             |               | Exterior Cladd                          |         |                                                |          |                     |                      |                   |  |
| No. of Stories: 2 1/2                               |               | asbestsos shingl                        |         |                                                |          |                     |                      |                   |  |
| No. of Bays (1st story): 2                          |               | Foundation Ma                           | terial  | : limeston                                     | e        | Change              | S                    |                   |  |
| Roof Type:                                          |               | Basement Type                           |         |                                                |          |                     | Additions Date(s):   |                   |  |
| cross gable                                         |               | Front Porch Type:                       |         |                                                | _        | Alteration Date(s): |                      |                   |  |
|                                                     |               | full width, gable roof, limestone posts |         |                                                |          | Moved Date(s):      |                      |                   |  |
| Roof Material:                                      |               | Acreage (rural):                        |         |                                                |          | Date(s):            |                      |                   |  |
| composition shingle                                 |               | Visible from Public Rd 🗹 Endangered By: |         |                                                |          |                     |                      |                   |  |
| HISTORICAL DATA:                                    | (See addition | onal history and s                      | ources  | of informa                                     | ition on | n continuation      | page)                |                   |  |
| <b>Construction Date:</b> 1908                      |               | Architect:                              |         |                                                | On K     | ansas City R        | egsiter?:            |                   |  |
| Signifcant Date/Period:                             |               |                                         |         |                                                |          |                     |                      |                   |  |
| Areas of Significance:                              |               | Builder:                                |         |                                                | Date:    |                     | Contrib              | outing?•          |  |
|                                                     |               |                                         |         |                                                |          | ational Regis       |                      | rumg              |  |
| Original or Significant Own                         | iers:         | Developer:                              |         |                                                | On IV    | ational Regis       |                      |                   |  |
|                                                     |               | E. Frank Daniel                         | son     |                                                |          |                     |                      |                   |  |
| National Register eligible?:                        | Previous S    | urveys:                                 |         |                                                | Date:    |                     | Contri               | ibuting?:         |  |
| ☐ Individually Eligible                             |               |                                         |         | Part of Multiple Property?:                    |          |                     |                      |                   |  |
| ✓ District Potential                                |               | Part of                                 |         | or writing a roperty:                          |          |                     |                      |                   |  |
| OTHER:                                              |               |                                         |         |                                                |          |                     |                      |                   |  |
| Owner Name                                          |               | Form                                    | prep    | ared by (n                                     | ame a    | nd organizati       | ion):                | Survey Date:      |  |
| Owner Address                                       |               | Bradley Wolf, KCHPO                     |         |                                                |          |                     | 9/25/2009            |                   |  |
|                                                     |               |                                         |         |                                                |          |                     |                      |                   |  |
| FOR SHPO USE:                                       |               |                                         |         |                                                |          |                     |                      | .1                |  |
| Date entered in inventory:                          | ]             | Level of Survey                         |         |                                                |          | itional Research I  |                      |                   |  |
|                                                     |               | reconnaissance                          | iı      | ntensive                                       | Y        | Yes  N              | Ю                    |                   |  |
| National Register Status  listed in listed district |               | Other:                                  |         |                                                |          |                     |                      |                   |  |
|                                                     |               |                                         |         |                                                |          |                     |                      |                   |  |
| Name: pending listing eligible (in                  | ndividually)  |                                         |         |                                                |          |                     |                      |                   |  |
| eligible (district) not eligible                    | -             |                                         |         |                                                |          |                     |                      |                   |  |
| not determined                                      |               |                                         |         |                                                |          |                     |                      |                   |  |

| Description of Environment and Outbuildings:      |                                |
|---------------------------------------------------|--------------------------------|
|                                                   |                                |
| Further Description of important architectural    | features:                      |
|                                                   |                                |
|                                                   |                                |
|                                                   |                                |
| History and Significance:                         |                                |
|                                                   |                                |
|                                                   |                                |
|                                                   |                                |
| Eligibility: eligible: contributes to district    |                                |
| This is a good example of a Kansas City Shirtwais | st subdivision in Kansas City. |
| Sources of Information:                           |                                |
|                                                   |                                |
| Water Permit(s) #: 35246                          | Building Permit(s) #:          |