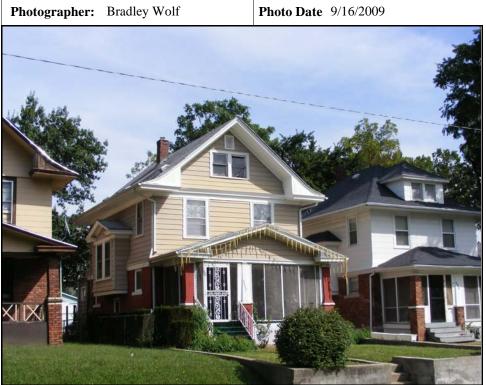

Survey No.:

| Survey No.: E-JTII-025                              | St            | urvey Name(s)                           |         |                                                |          |                     |                      |                   |  |
|-----------------------------------------------------|---------------|-----------------------------------------|---------|------------------------------------------------|----------|---------------------|----------------------|-------------------|--|
| County: Jackson                                     | City: Kai     | nsas City 🔲 V                           | icinity | Zip                                            | Code     | 64128               |                      |                   |  |
| Address: 3208                                       | Ag            | nes                                     |         | Ave                                            |          | Ownership:          | P                    | rivate Public     |  |
| Historic Name:                                      |               |                                         | Prese   | ent Name:                                      |          |                     |                      |                   |  |
| UTM: Zone: E:                                       | N:            | Tow                                     | vnship  | /Range/Se                                      | ction:   | <b>Twn:</b> 49      | Rng: 3               | 33 <b>Sec:</b> 15 |  |
| Historic Use (if known):                            | single family | y dwelling                              |         | Current                                        | Use:     | single famil        | y dwellin            | ıg                |  |
| Legal Descrip:                                      |               |                                         |         |                                                |          |                     |                      |                   |  |
| ARCHITECTURAL IN                                    | FORMAT        | ΓΙΟΝ (Further                           | descr   | iption of fe                                   | atures   | and resoruces       | on conti             | nuation page)     |  |
| Property Category: Buildin                          | ng            | <b>Chimney Place</b>                    |         | <u>.                                      </u> |          | Outbuil             | dings (li            | st, describe on   |  |
| Arch. Style and/or Vernacu                          | lar Type:     |                                         |         |                                                |          | continu:            | continuation sheet:) |                   |  |
| Kansas City Shirtwaist                              |               | Structural: fr                          | ame     |                                                |          |                     |                      |                   |  |
| Plan shape: rectangular                             |               | Exterior Cladd                          |         |                                                |          |                     |                      |                   |  |
| No. of Stories: 2 1/2                               |               | asbestsos shingl                        |         |                                                |          |                     |                      |                   |  |
| No. of Bays (1st story): 2                          |               | Foundation Ma                           | terial  | : limeston                                     | e        | Change              | S                    |                   |  |
| Roof Type:                                          |               | Basement Type                           |         |                                                |          |                     | Additions Date(s):   |                   |  |
| cross gable                                         |               | Front Porch Type:                       |         |                                                | _        | Alteration Date(s): |                      |                   |  |
|                                                     |               | full width, gable roof, limestone posts |         |                                                |          | Moved Date(s):      |                      |                   |  |
| Roof Material:                                      |               | Acreage (rural):                        |         |                                                |          | Date(s):            |                      |                   |  |
| composition shingle                                 |               | Visible from Public Rd 🗹 Endangered By: |         |                                                |          |                     |                      |                   |  |
| HISTORICAL DATA:                                    | (See addition | onal history and s                      | ources  | of informa                                     | ition on | n continuation      | page)                |                   |  |
| <b>Construction Date:</b> 1908                      |               | Architect:                              |         |                                                | On K     | ansas City R        | egsiter?:            |                   |  |
| Signifcant Date/Period:                             |               |                                         |         |                                                |          |                     |                      |                   |  |
| Areas of Significance:                              |               | Builder:                                |         |                                                | Date:    |                     | Contrib              | outing?•          |  |
|                                                     |               |                                         |         |                                                |          | ational Regis       |                      | rumg              |  |
| Original or Significant Own                         | iers:         | Developer:                              |         |                                                | On IV    | ational Regis       |                      |                   |  |
|                                                     |               | E. Frank Daniel                         | son     |                                                |          |                     |                      |                   |  |
| National Register eligible?:                        | Previous S    | urveys:                                 |         |                                                | Date:    |                     | Contri               | ibuting?:         |  |
| ☐ Individually Eligible                             |               |                                         |         | Part of Multiple Property?:                    |          |                     |                      |                   |  |
| ✓ District Potential                                |               | Part of                                 |         | or writing a roperty:                          |          |                     |                      |                   |  |
| OTHER:                                              |               |                                         |         |                                                |          |                     |                      |                   |  |
| Owner Name                                          |               | Form                                    | prep    | ared by (n                                     | ame a    | nd organizati       | ion):                | Survey Date:      |  |
| Owner Address                                       |               | Bradley Wolf, KCHPO                     |         |                                                |          |                     | 9/25/2009            |                   |  |
|                                                     |               |                                         |         |                                                |          |                     |                      |                   |  |
| FOR SHPO USE:                                       |               |                                         |         |                                                |          |                     |                      | .1                |  |
| Date entered in inventory:                          | ]             | Level of Survey                         |         |                                                |          | itional Research I  |                      |                   |  |
|                                                     |               | reconnaissance                          | iı      | ntensive                                       | Y        | Yes  N              | Ю                    |                   |  |
| National Register Status  listed in listed district |               | Other:                                  |         |                                                |          |                     |                      |                   |  |
|                                                     |               |                                         |         |                                                |          |                     |                      |                   |  |
| Name: pending listing eligible (in                  | ndividually)  |                                         |         |                                                |          |                     |                      |                   |  |
| eligible (district) not eligible                    | -             |                                         |         |                                                |          |                     |                      |                   |  |
| not determined                                      |               |                                         |         |                                                |          |                     |                      |                   |  |

| Description of Environment and Outbuildings:      |                                |
|---------------------------------------------------|--------------------------------|
|                                                   |                                |
| Further Description of important architectural    | features:                      |
|                                                   |                                |
|                                                   |                                |
|                                                   |                                |
| History and Significance:                         |                                |
|                                                   |                                |
|                                                   |                                |
|                                                   |                                |
| Eligibility: eligible: contributes to district    |                                |
| This is a good example of a Kansas City Shirtwais | st subdivision in Kansas City. |
| Sources of Information:                           |                                |
|                                                   |                                |
| Water Permit(s) #: 35246                          | Building Permit(s) #:          |