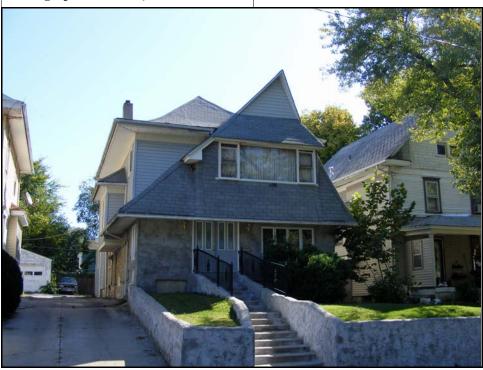

Survey No.:

| Survey No.: E-JTII-025                              | St            | urvey Name(s)                           |         |                                                |          |                     |                      |                   |  |
|-----------------------------------------------------|---------------|-----------------------------------------|---------|------------------------------------------------|----------|---------------------|----------------------|-------------------|--|
| County: Jackson                                     | City: Kai     | nsas City 🔲 V                           | icinity | Zip                                            | Code     | 64128               |                      |                   |  |
| Address: 3208                                       | Ag            | nes                                     |         | Ave                                            |          | Ownership:          | P                    | rivate Public     |  |
| Historic Name:                                      |               |                                         | Prese   | ent Name:                                      |          |                     |                      |                   |  |
| UTM: Zone: E:                                       | N:            | Tow                                     | vnship  | /Range/Se                                      | ction:   | <b>Twn:</b> 49      | Rng: 3               | 33 <b>Sec:</b> 15 |  |
| Historic Use (if known):                            | single family | y dwelling                              |         | Current                                        | Use:     | single famil        | y dwellin            | ıg                |  |
| Legal Descrip:                                      |               |                                         |         |                                                |          |                     |                      |                   |  |
| ARCHITECTURAL IN                                    | FORMAT        | ΓΙΟΝ (Further                           | descr   | iption of fe                                   | atures   | and resoruces       | on conti             | nuation page)     |  |
| Property Category: Buildin                          | ng            | <b>Chimney Place</b>                    |         | <u>.                                      </u> |          | Outbuil             | dings (li            | st, describe on   |  |
| Arch. Style and/or Vernacu                          | lar Type:     |                                         |         |                                                |          | continu:            | continuation sheet:) |                   |  |
| Kansas City Shirtwaist                              |               | Structural: fr                          | ame     |                                                |          |                     |                      |                   |  |
| Plan shape: rectangular                             |               | Exterior Cladd                          |         |                                                |          |                     |                      |                   |  |
| No. of Stories: 2 1/2                               |               | asbestsos shingl                        |         |                                                |          |                     |                      |                   |  |
| No. of Bays (1st story): 2                          |               | Foundation Ma                           | terial  | : limeston                                     | e        | Change              | S                    |                   |  |
| Roof Type:                                          |               | Basement Type                           |         |                                                |          |                     | Additions Date(s):   |                   |  |
| cross gable                                         |               | Front Porch Type:                       |         |                                                | _        | Alteration Date(s): |                      |                   |  |
|                                                     |               | full width, gable roof, limestone posts |         |                                                |          | Moved Date(s):      |                      |                   |  |
| Roof Material:                                      |               | Acreage (rural):                        |         |                                                |          | Date(s):            |                      |                   |  |
| composition shingle                                 |               | Visible from Public Rd 🗹 Endangered By: |         |                                                |          |                     |                      |                   |  |
| HISTORICAL DATA:                                    | (See addition | onal history and s                      | ources  | of informa                                     | ition on | n continuation      | page)                |                   |  |
| <b>Construction Date:</b> 1908                      |               | Architect:                              |         |                                                | On K     | ansas City R        | egsiter?:            |                   |  |
| Signifcant Date/Period:                             |               |                                         |         |                                                |          |                     |                      |                   |  |
| Areas of Significance:                              |               | Builder:                                |         |                                                | Date:    |                     | Contrib              | outing?•          |  |
|                                                     |               |                                         |         |                                                |          | ational Regis       |                      | rumg              |  |
| Original or Significant Own                         | iers:         | Developer:                              |         |                                                | On IV    | ational Regis       |                      |                   |  |
|                                                     |               | E. Frank Daniel                         | son     |                                                |          |                     |                      |                   |  |
| National Register eligible?:                        | Previous S    | urveys:                                 |         |                                                | Date:    |                     | Contri               | ibuting?:         |  |
| ☐ Individually Eligible                             |               |                                         |         | Part of Multiple Property?:                    |          |                     |                      |                   |  |
| ✓ District Potential                                |               | Part of                                 |         | or writing a roperty:                          |          |                     |                      |                   |  |
| OTHER:                                              |               |                                         |         |                                                |          |                     |                      |                   |  |
| Owner Name                                          |               | Form                                    | prep    | ared by (n                                     | ame a    | nd organizati       | ion):                | Survey Date:      |  |
| Owner Address                                       |               | Bradley Wolf, KCHPO                     |         |                                                |          |                     | 9/25/2009            |                   |  |
|                                                     |               |                                         |         |                                                |          |                     |                      |                   |  |
| FOR SHPO USE:                                       |               |                                         |         |                                                |          |                     |                      | .1                |  |
| Date entered in inventory:                          | ]             | Level of Survey                         |         |                                                |          | itional Research I  |                      |                   |  |
|                                                     |               | reconnaissance                          | iı      | ntensive                                       | Y        | Yes  N              | Ю                    |                   |  |
| National Register Status  listed in listed district |               | Other:                                  |         |                                                |          |                     |                      |                   |  |
|                                                     |               |                                         |         |                                                |          |                     |                      |                   |  |
| Name: pending listing eligible (in                  | ndividually)  |                                         |         |                                                |          |                     |                      |                   |  |
| eligible (district) not eligible                    | -             |                                         |         |                                                |          |                     |                      |                   |  |
| not determined                                      |               |                                         |         |                                                |          |                     |                      |                   |  |

| Description of Environment and Outbuildings:      |                                |
|---------------------------------------------------|--------------------------------|
|                                                   |                                |
| Further Description of important architectural    | features:                      |
|                                                   |                                |
|                                                   |                                |
|                                                   |                                |
| History and Significance:                         |                                |
|                                                   |                                |
|                                                   |                                |
|                                                   |                                |
| Eligibility: eligible: contributes to district    |                                |
| This is a good example of a Kansas City Shirtwais | st subdivision in Kansas City. |
| Sources of Information:                           |                                |
|                                                   |                                |
| Water Permit(s) #: 35246                          | Building Permit(s) #:          |