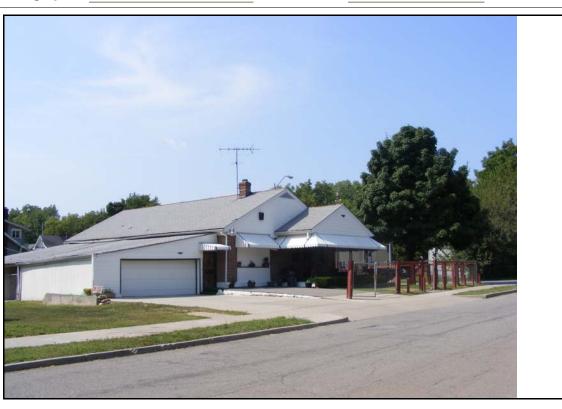

Number of Stories: 1 Property name, historic:

Type of Construction:

frame

brick

Use, present single family dwelling
Use, original: single family dwelling

Roof Type and Material(s):
gable: composition shingle

Date Constructed: EIVH0030 Cladding Material(s):

Historic Integrity: Good

Style/Type: ranch

Foundation Material(s):
poured concrete

degree: Vernacular Porches

front, partial width, gable roof

Demolished?: ☐ Date of Demo: