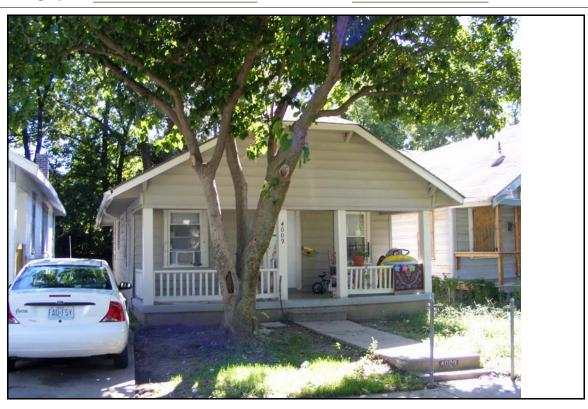

Resource Number: E-IVH-0039

Address/Location: 1612 E 40th St

Kansas City MO 64110- County: Jackson

Property name, present: Plan Shape Rectangular

Number of Stories: 1 Property name, historic:

Type of Construction:

frame

Use, present single family dwelling
Use, original: single family dwelling

Roof Type and Material(s):
gable: composition shingle

Date Constructed: 1908

Cladding Material(s):

vinyl lap/brick **Historic Integrity:** Poor