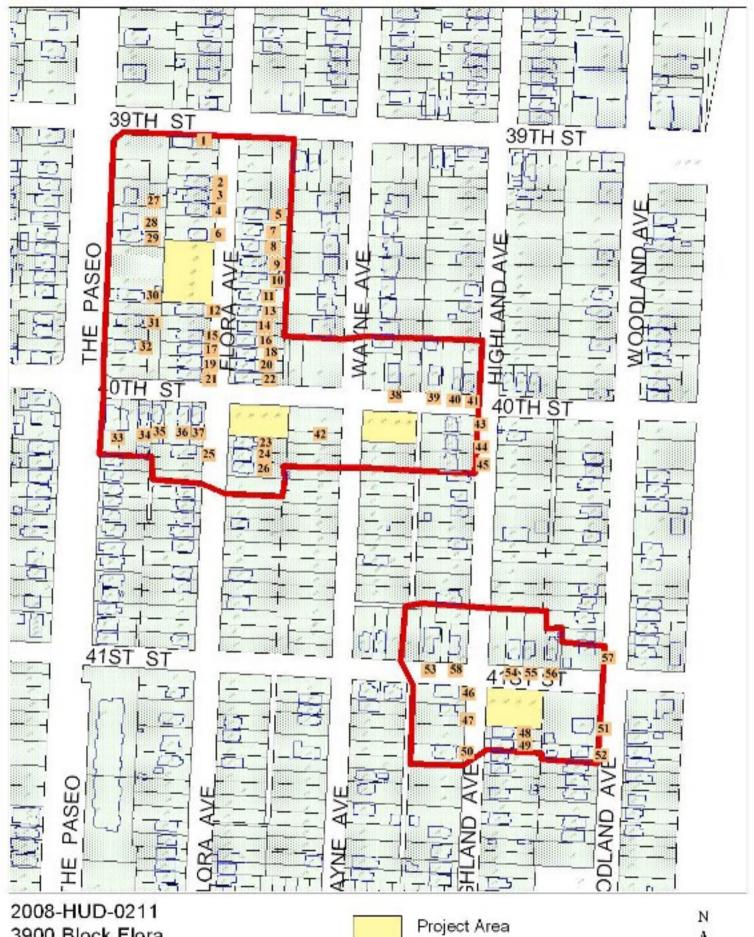

3900 Block Flora 1500 and 1600 Blocks of E. 40th 1700 Block of E. 41st

Area of Potential Effect

**Resource Number:** E-IVH-0033

Address/Location: 1401 E 40th St

Kansas City MO 64110- County: Jackson

Property name, present: Plan Shape Irregular