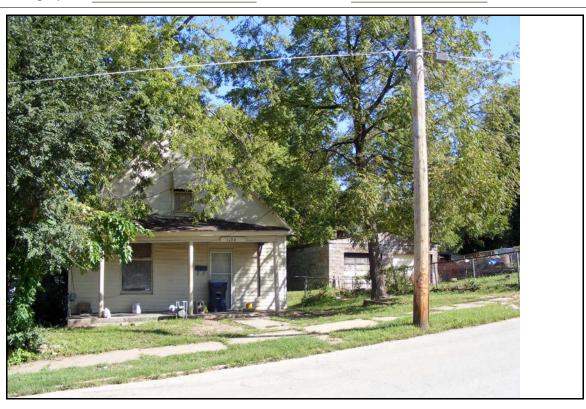

Resource Number: E-IVH-0039

Address/Location: 1612 E 40th St

Kansas City MO 64110- County: Jackson

Property name, present: Plan Shape Rectangular

Number of Stories: 1 Property name, historic:

Type of Construction:

frame

Use, present single family dwelling
Use, original: single family dwelling

Roof Type and Material(s):
gable: composition shingle

Date Constructed: 1908

Cladding Material(s):

vinyl lap/brick **Historic Integrity:** Poor