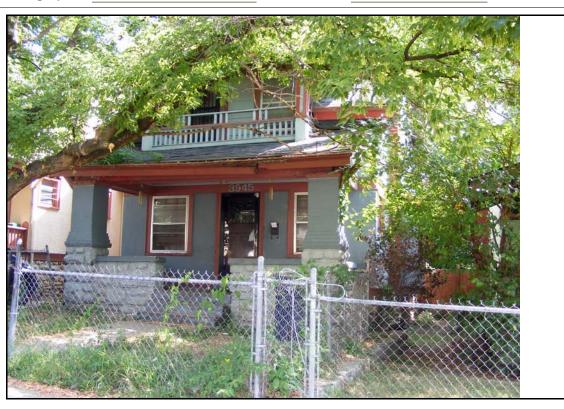

| Survey Report(s):            |
|                  |                              |                                                                        | Survey Report(s):            |

**Resource Number:** E-IVH-0020

Address/Location: 3945 Flora Ave

Kansas City MO 64110- County: Jackson

Property name, present: Plan Shape Rectangular

Number of Stories: 1 1/2 Property name, historic:

Type of Construction:

frame

Use, present single family dwelling
Use, original: single family dwelling

Roof Type and Material(s): composition shingle

Date Constructed: 1915 Cladding Material(s):

Historic Integrity: Good

Style/Type: Craftsman Bungalow Foundation Material(s):

limestone

degree: Vernacular Porches

front, full width, brick and stone columns,

Demolished?: ☐ Date of Demo:



| DESCRIPTION C                | F ENVIRONMENT AND OUTBUILDING                                                                      |                                          |
|------------------------------|----------------------------------------------------------------------------------------------------|------------------------------------------|
|                              |                                                                                                    |                                          |
|                              |                                                                                                    |                                          |
|                              |