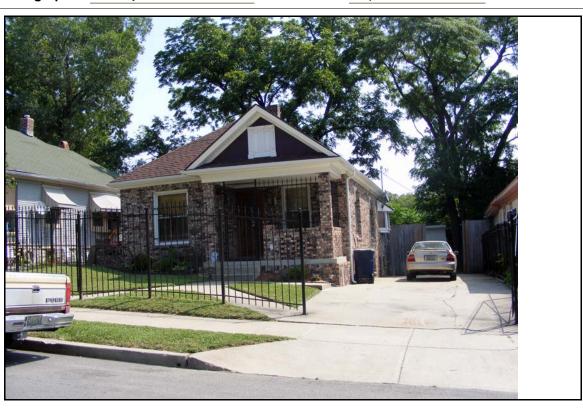

3900 Block Flora 1500 and 1600 Blocks of E. 40th 1700 Block of E. 41st

Area of Potential Effect

**Resource Number:** E-IVH-0033

Address/Location: 1401 E 40th St

Kansas City MO 64110- County: Jackson

Property name, present: Plan Shape Irregular

Number of Stories: 1 Property name, historic:

Type of Construction:

frame

brick

Use, present single family dwelling
Use, original: single family dwelling

Roof Type and Material(s):
gable: composition shingle

Date Constructed: EIVH0030 Cladding Material(s):

Historic Integrity: Good

Style/Type: ranch

Foundation Material(s):
poured concrete

degree: Vernacular Porches

front, partial width, gable roof

Demolished?: ☐ Date of Demo: