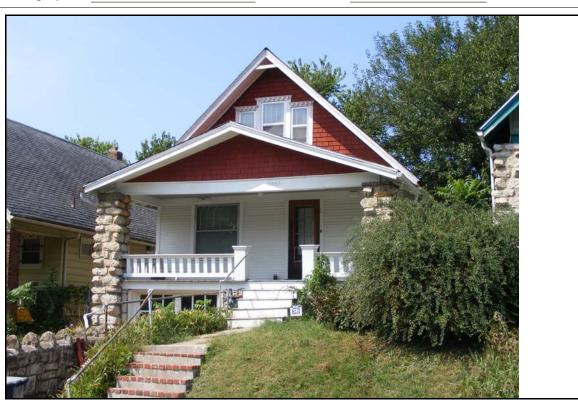

|                                      |
| PREPARED BY:        | : Bradley Wolf                  |                               | Date: 9/18/2008                      |

**Resource Number:** E-IVH-0017

Address/Location: 3942 Flora Ave

Kansas City MO 64110- County: Jackson

Property name, present: Plan Shape Rectangular

Number of Stories: 1 1/2 Property name, historic:

Type of Construction:

frame

Use, present single family dwelling
Use, original: single family dwelling

Roof Type and Material(s):
gable: composition shingle

Date Constructed: 1912

Cladding Material(s):

wood lap siding

**Historic Integrity:** Excellent

Style/Type: Craftsman Bungalow Foundation Material(s): limestone

degree: Vernacular Porches

front, full width, stone columns, wood

Demolished?: Date of Demo:



| DESCRIPTION OF ENVIRONMENT AND OUTBUILDI                                                                        | NG                                                                                                        |
|-----------------------------------------------------------------------------------------------------------------|-----------------------------------------------------------------------------------------------------------|
|                                                                                                                 |                                                                                                           |
|                                                                                                                 |