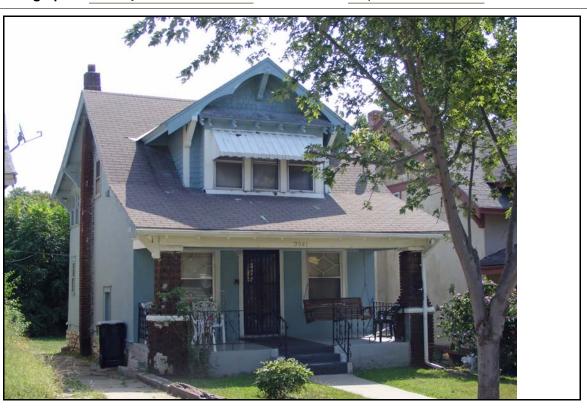

at is common in Kansas number of demolitions, there is not enough | Date:  Date:  City that would not be individually eligible for integrity in the area to create a district. |

**Resource Number:** E-IVH-0016

Address/Location: 3941 Flora Ave

Kansas City MO 64110- County: Jackson

Property name, present: Plan Shape Rectangular

Number of Stories: 1 1/2 Property name, historic:

Type of Construction:

frame

Use, present single family dwelling

Use, original: single family dwelling

Roof Type and Material(s):

side gable: composition shingle

Date Constructed: 1914 Cladding Material(s):

Historic Integrity: Good

Style/Type: Craftsman Bungalow Foundation Material(s):

limestone

degree: Vernacular Porches

full width, brick columns, metal balustrade

stucco

Demolished?: ☐ Date of Demo:



| <b>DESCRIPTION</b>  | OF ENVIRONMENT AND OUTI         | BUILDING                      |                                      |
|---------------------|---------------------------------|-------------------------------|--------------------------------------|
|                     |                                 |                               |                                      |
|                     |                                 |                               |                                      |
|                     |                                 |                               |                                      |
|                     |                                 |                               |                                      |
|                     |