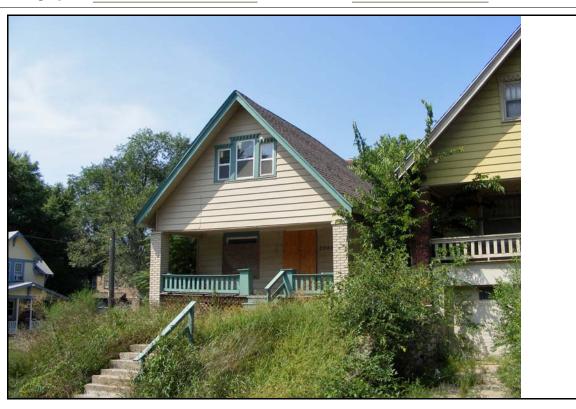

|
| Information: Building Permit | s): 55645                                                                                          | Survey Report(s):  Date: 9/18/2008       |

**Resource Number:** E-IVH-0021

Address/Location: 3946 Flora Ave

Kansas City MO 64110- County: Jackson

Property name, present: Plan Shape Rectangular

Number of Stories: 1 1/2 Property name, historic:

Type of Construction:

frame

Use, present single family dwelling
Use, original: single family dwelling

Roof Type and Material(s):
gable: composition shingle

Date Constructed: 1912

Cladding Material(s):
metal lap siding

Historic Integrity: Good

Style/Type: Craftsman Bungalow Foundation Material(s): limestone

degree: Vernacular Porches

front, full width, brick columns, wood

Demolished?: ☐ Date of Demo:



| DESCRIPTION OF ENVIRONMENT AND OUTBU                  | ILDING                                                       |
|-------------------------------------------------------|--------------------------------------------------------------|
|                                                       |                                                              |
|                                                       |                                                              |
|                                                       |                                                              |
|                                                       |                                                              |
| ADDITIONAL PHYSICAL DESCRIPTION:                      |