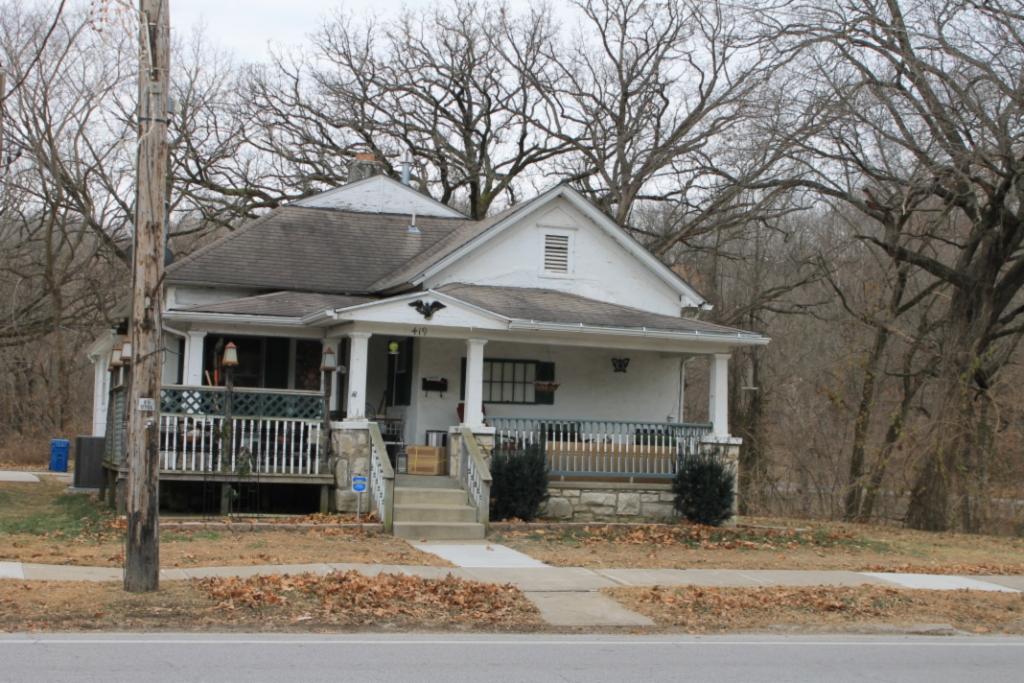

### ADDITIONAL INFORMATION

21. (CONT.) HISTORY AND SIGNIFICANCE. EXPAND BOX AS NECESSARY, OR ADD CONTINUATION PAGES.

According to the Clay County Assessor, this building was built in 1900. This portion of Calhoun Street is not shown on the Sanborn Insurance Maps for 1909, 1913, 1926, and 1942. The address is not listed in the 1908 and 1922 City Directories, but is listed in 1938 as being occupied by M. A. Hax, a retired man, and his wife Virginia. This house is significant under CRITERION A: Exploration/settlement. The building's wall cladding has been replaced with vinyl siding the same size as the original siding, the porch posts have been replaced with modern vinyl posts, and the windows replaced with modern vinyl windows; however, the porch is the same size as the original porch and the original fenestration is still apparent. Because of these alterations, the house is a non-contributing building to a proposed historic district.

The building faces east on Calhoun Street on the northwest corner of Calhoun Street and Park Avenue. The GPS coordinates are 39.340113, -94.213380. A chain link fence surrounds the front and south side of the property, and a wooden privacy fence surrounds the west and north of the property. An outbuilding, a contributing saltbox roofed garage sits to the north of the primary resource. The garage is clad in board and battens; its roof is currently covered with a tarp over badly deteriorated asphalt shingles. The garage has two bays on the east facade. The left bay contains a window; the right bay contains a modern overhead garage door.

41. (CONT.) DESCRIPTION OF PRIMARY RESOURCE. EXPAND BOX AS NECESSARY, OR ADD CONTINUATION PAGES.

This 1 1/2 story massed plan side gable house has a one-story wing extending to the north of the main block of the house. The house has a shed roofed porch across the front facade. The porch is supported by three modern vinyl columns. The house is clad in vinyl siding and its roof is covered in asphalt shingles. The first story has three bays. The left bay contains a modern metal and glass storm door. The center bay is covered with plywood. The right bay, which is located in the one story wing, contains a small one-over-one vinyl window that is smaller than the original window opening. The second story of the front facade has two bays. Each contains a one-over-one vinyl window accented with decorative shutters. A short chimney rises from the ridge on the right side of the main block of the house.