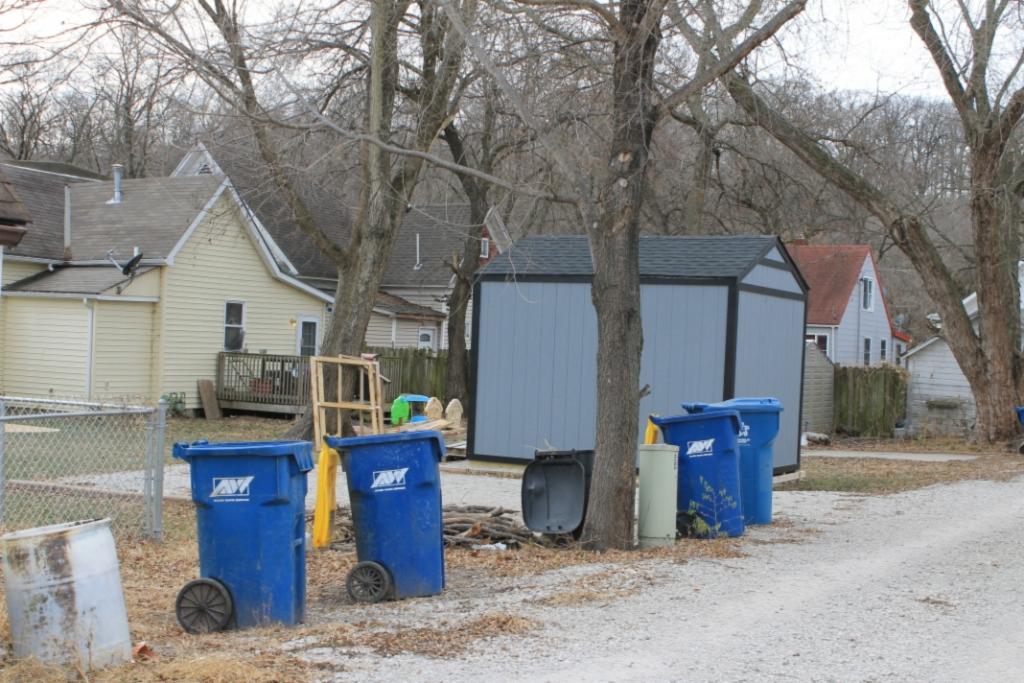

The building faces east on Calhoun Street on the northwest corner of Calhoun Street and Park Avenue. The GPS coordinates are 39.340113, -94.213380. A chain link fence surrounds the front and south side of the property, and a wooden privacy fence surrounds the west and north of the property. An outbuilding, a contributing saltbox roofed garage sits to the north of the primary resource. The garage is clad in board and battens; its roof is currently covered with a tarp over badly deteriorated asphalt shingles. The garage has two bays on the east facade. The left bay contains a window; the right bay contains a modern overhead garage door.

41. (CONT.) DESCRIPTION OF PRIMARY RESOURCE. EXPAND BOX AS NECESSARY, OR ADD CONTINUATION PAGES.

This 1 1/2 story massed plan side gable house has a one-story wing extending to the north of the main block of the house. The house has a shed roofed porch across the front facade. The porch is supported by three modern vinyl columns. The house is clad in vinyl siding and its roof is covered in asphalt shingles. The first story has three bays. The left bay contains a modern metal and glass storm door. The center bay is covered with plywood. The right bay, which is located in the one story wing, contains a small one-over-one vinyl window that is smaller than the original window opening. The second story of the front facade has two bays. Each contains a one-over-one vinyl window accented with decorative shutters. A short chimney rises from the ridge on the right side of the main block of the house.