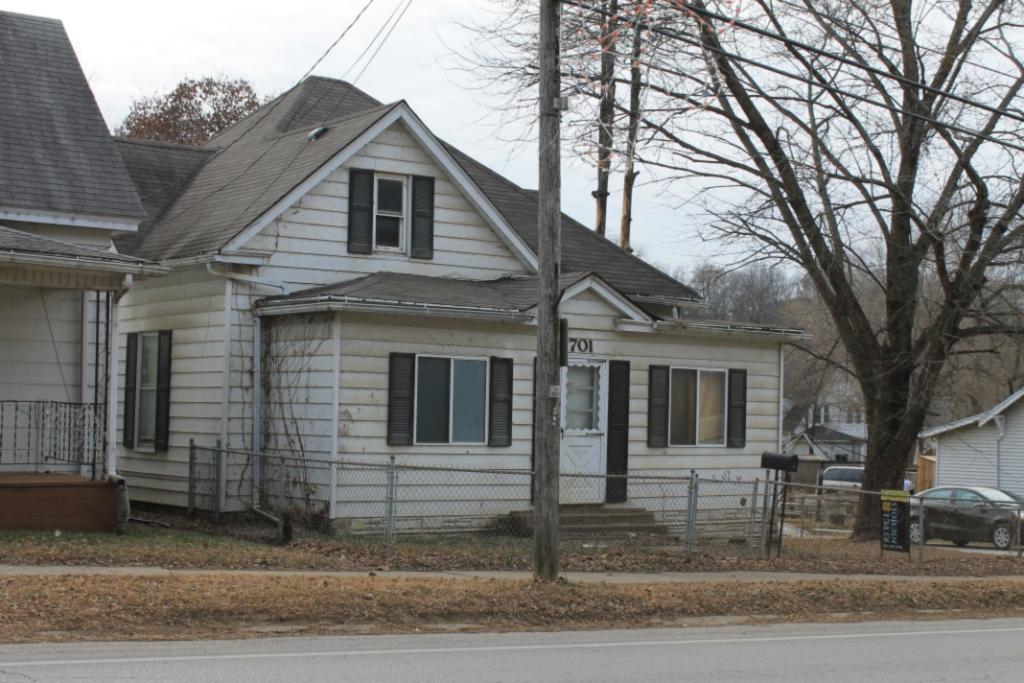

This house faces east on S. Francis Street and is located on the northwest corner of S. Francis Street and the alley between Isley Boulevard and Park Avenue. The GPS coordinates are 39.340092, -94.216655. A wooden privacy fence surrounds the rear yard. A shed roof extends from the rear wing of the house to cover a porch and a one-car garage that has been added to the rear of the house. The garage has one bay on the south side; the bay contains a double door. The roof of the porch and garage as asphalt shingles. The garage is clad in vinyl siding matching the siding on the house.

41. (CONT.) DESCRIPTION OF PRIMARY RESOURCE. EXPAND BOX AS NECESSARY, OR ADD CONTINUATION PAGES.

This two story I-house has a two story wing facing east and a gable roofed west facing wing. The house is clad in vinyl siding the same width as the original siding. The roof is covered in asphalt shingles. The front (east) facade of the house has a one story gable roofed porch extending across most of the front facade. The concrete porch has a stone knee wall and three concrete steps. The porch roof is supported by two wooden square columns. one on either end of the porch. The first story of the front facade has three bays; all of the bays are under the porch. The left bay contains a one-over-one vinyl window set into a wooden window frame that appears to be the original window opening. The center bay contains a modern door with a vertical window; the door is covered by a modern metal and glass storm door. The right bay contains a one-over-one vinyl widow set into a wooden window opening that appear to be the original window opening. The second story has two bays. Each bay contains a small vinyl window set into a slightly larger window opening that appears to be the original window opening.