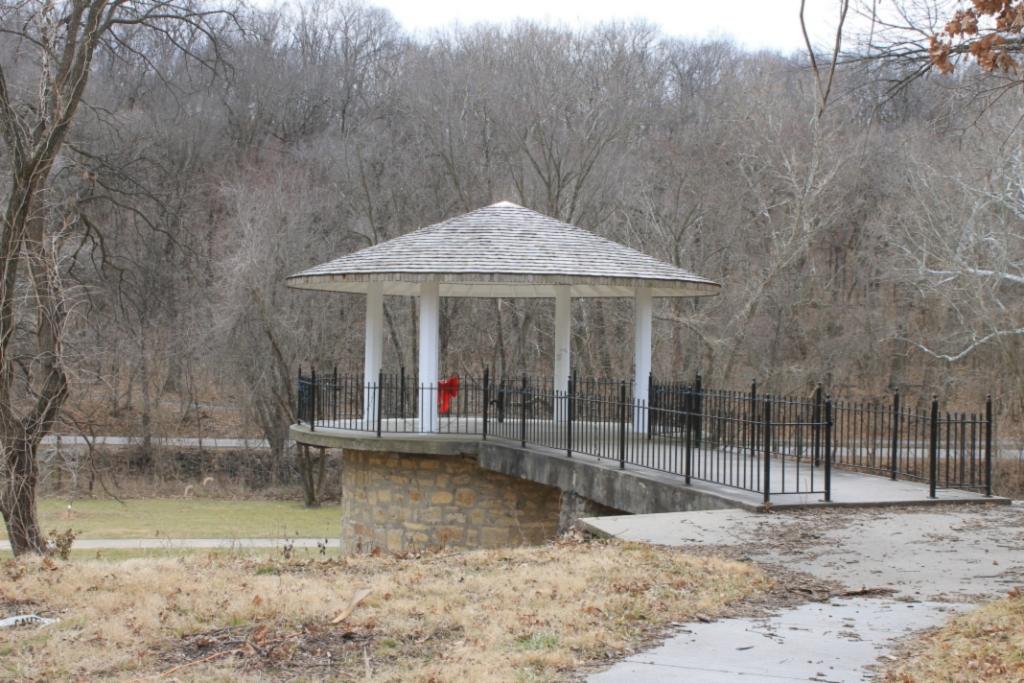

Superior Street. The GPS coordinates are 39.338778, -94.216301. The property slopes down at the south along the East Fork of the Fishing River. To the south of the spring is a park along the Fishing River. The structure is reached by a walkway that extends over the sloping lot.

41. (CONT.) DESCRIPTION OF PRIMARY RESOURCE. EXPAND BOX AS NECESSARY, OR ADD CONTINUATION PAGES.

This structure consists of a stone well house topped with a wooden spring pagoda. The pagoda is a conical roof structure supported by four columns. The roof is covered in cedar shakes. A concrete walkway extends over the sloping lot and forms the floor of the pagoda. Black iron railings extend along the walkway and around the pagoda. The south facade of the well house has one bay, an access covered with a steel door.







| 1. SURVEY NO. 2. SUR                                      |                  |                               | VEY NAME:                   |              |                     |               |                                                                                        |  |  |
|-----------------------------------------------------------|------------------|-------------------------------|-----------------------------|--------------|---------------------|---------------|----------------------------------------------------------------------------------------|--|--|
| CL-AS-016-0066 Isley B                                    |                  | Boulevard Neighborhood Survey |                             |              |                     |               |