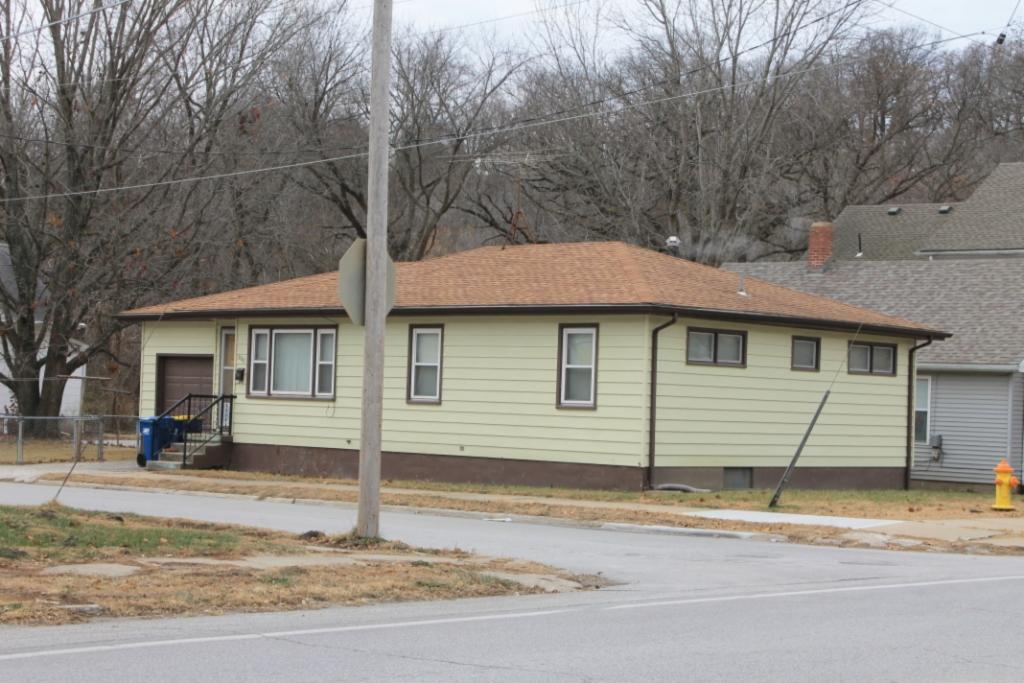

This house faces east on S. Francis Street and is located on the northwest corner of S. Francis Street and the alley between Isley Boulevard and Park Avenue. The GPS coordinates are 39.340092, -94.216655. A wooden privacy fence surrounds the rear yard. A shed roof extends from the rear wing of the house to cover a porch and a one-car garage that has been added to the rear of the house. The garage has one bay on the south side; the bay contains a double door. The roof of the porch and garage as asphalt shingles. The garage is clad in vinyl siding matching the siding on the house.

41. (CONT.) DESCRIPTION OF PRIMARY RESOURCE. EXPAND BOX AS NECESSARY, OR ADD CONTINUATION PAGES.

This two story I-house has a two story wing facing east and a gable roofed west facing wing. The house is clad in vinyl siding the same width as the original siding. The roof is covered in asphalt shingles. The front (east) facade of the house has a one story gable roofed porch extending across most of the front facade. The concrete porch has a stone knee wall and three concrete steps. The porch roof is supported by two wooden square columns. one on either end of the porch. The first story of the front facade has three bays; all of the bays are under the porch. The left bay contains a one-over-one vinyl window set into a wooden window frame that appears to be the original window opening. The center bay contains a modern door with a vertical window; the door is covered by a modern metal and glass storm door. The right bay contains a one-over-one vinyl widow set into a wooden window opening that appear to be the original window opening. The second story has two bays. Each bay contains a small vinyl window set into a slightly larger window opening that appears to be the original window opening.