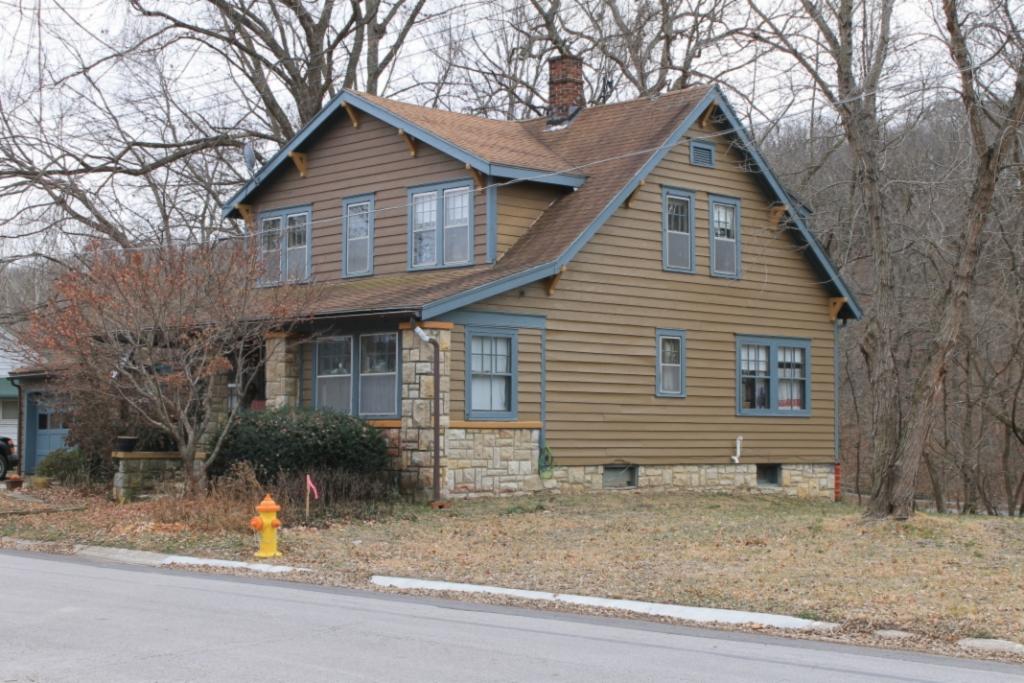

| LOCATION MAP (include north a         | rrow)          |              | SITE MAP/PLAN (include north arrow)          |
|---------------------------------------|----------------|--------------|----------------------------------------------|
|                                       |                |              |                                              |
|                                       |                |              |                                              |
|                                       |                |              |                                              |
|                                       |                |              |                                              |
|                                       |                |              |                                              |
|                                       |                |              |                                              |
|                                       |                |              |                                              |
|                                       |                |              |                                              |
|                                       |                |              |                                              |
|                                       |                |              |                                              |
|                                       |                |              |                                              |
|                                       |                |              |                                              |
|                                       |                |              |                                              |
|                                       |                |              |                                              |
|                                       |                |              |                                              |
|                                       |                |              |                                              |
|                                       |                |              |                                              |
| PHOTOGRAPH                            |                |              |                                              |
| PHOTOGRAPHER:                         | DATE:          | DESCRIPTION: |                                              |
| Rhonda Chalfant Ph.D.                 | 12/01/2017     | East facade, | camera facing west, CL-AS-016- 001, 001 A, B |
| INSERT PHOTOGRAPH OF PRIMARY STRUCTUR | E ON PROPERTY. |              |                                              |
|                                       |                |              |                                              |
|                                       |                |              |                                              |
|                                       |                |              |                                              |
|                                       |                |              |                                              |
|                                       |                |              |                                              |
|                                       |                |              |                                              |
|                                       |                |              |                                              |
|                                       |                |              |                                              |
|                                       |                |              |                                              |
|                                       |                |              |                                              |
|                                       |                |              |                                              |
|                                       |                |              |                                              |
|                                       |                |              |                                              |
| 90 2425 (00 42)                       |                |              |                                              |

41. (CONT.) DESCRIPTION OF PRIMARY RESOURCE. EXPAND BOX AS NECESSARY, OR ADD CONTINUATION PAGES.

This 1 1/2 story massed plan side gable house has a one-story wing extending to the north of the main block of the house. The house has a shed roofed porch across the front facade. The porch is supported by three modern vinyl columns. The house is clad in vinyl siding and its roof is covered in asphalt shingles. The first story has three bays. The left bay contains a modern metal and glass storm door. The center bay is covered with plywood. The right bay, which is located in the one story wing, contains a small one-over-one vinyl window that is smaller than the original window opening. The second story of the front facade has two bays. Each contains a one-over-one vinyl window accented with decorative shutters. A short chimney rises from the ridge on the right side of the main block of the house.