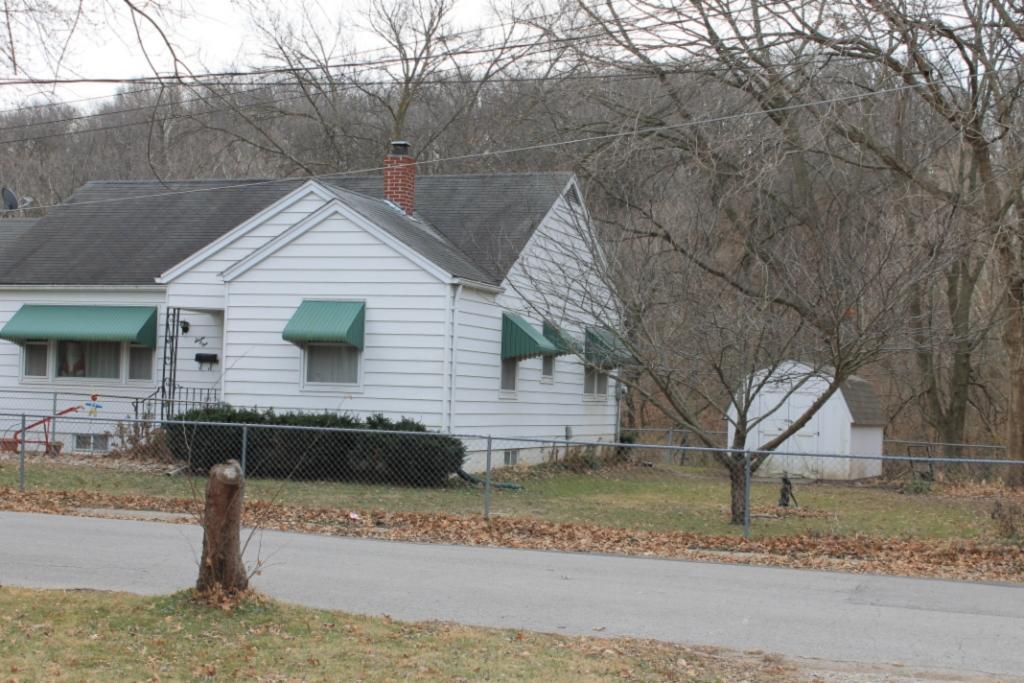

The building faces east on Calhoun Street on the northwest corner of Calhoun Street and Park Avenue. The GPS coordinates are 39.340113, -94.213380. A chain link fence surrounds the front and south side of the property, and a wooden privacy fence surrounds the west and north of the property. An outbuilding, a contributing saltbox roofed garage sits to the north of the primary resource. The garage is clad in board and battens; its roof is currently covered with a tarp over badly deteriorated asphalt shingles. The garage has two bays on the east facade. The left bay contains a window; the right bay contains a modern overhead garage door.

41. (CONT.) DESCRIPTION OF PRIMARY RESOURCE. EXPAND BOX AS NECESSARY, OR ADD CONTINUATION PAGES.

This 1 1/2 story massed plan side gable house has a one-story wing extending to the north of the main block of the house. The house has a shed roofed porch across the front facade. The porch is supported by three modern vinyl columns. The house is clad in vinyl siding and its roof is covered in asphalt shingles. The first story has three bays. The left bay contains a modern metal and glass storm door. The center bay is covered with plywood. The right bay, which is located in the one story wing, contains a small one-over-one vinyl window that is smaller than the original window opening. The second story of the front facade has two bays. Each contains a one-over-one vinyl window accented with decorative shutters. A short chimney rises from the ridge on the right side of the main block of the house.