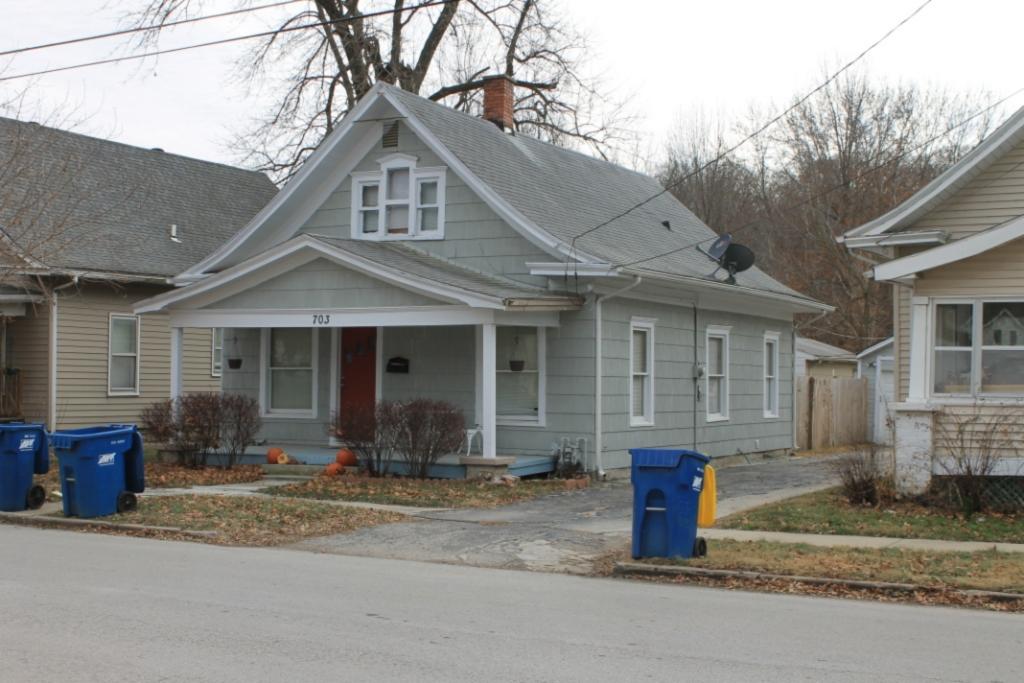

The building faces east on Calhoun Street on the northwest corner of Calhoun Street and Park Avenue. The GPS coordinates are 39.340113, -94.213380. A chain link fence surrounds the front and south side of the property, and a wooden privacy fence surrounds the west and north of the property. An outbuilding, a contributing saltbox roofed garage sits to the north of the primary resource. The garage is clad in board and battens; its roof is currently covered with a tarp over badly deteriorated asphalt shingles. The garage has two bays on the east facade. The left bay contains a window; the right bay contains a modern overhead garage door.

41. (CONT.) DESCRIPTION OF PRIMARY RESOURCE. EXPAND BOX AS NECESSARY, OR ADD CONTINUATION PAGES.

This 1 1/2 story massed plan side gable house has a one-story wing extending to the north of the main block of the house. The house has a shed roofed porch across the front facade. The porch is supported by three modern vinyl columns. The house is clad in vinyl siding and its roof is covered in asphalt shingles. The first story has three bays. The left bay contains a modern metal and glass storm door. The center bay is covered with plywood. The right bay, which is located in the one story wing, contains a small one-over-one vinyl window that is smaller than the original window opening. The second story of the front facade has two bays. Each contains a one-over-one vinyl window accented with decorative shutters. A short chimney rises from the ridge on the right side of the main block of the house.