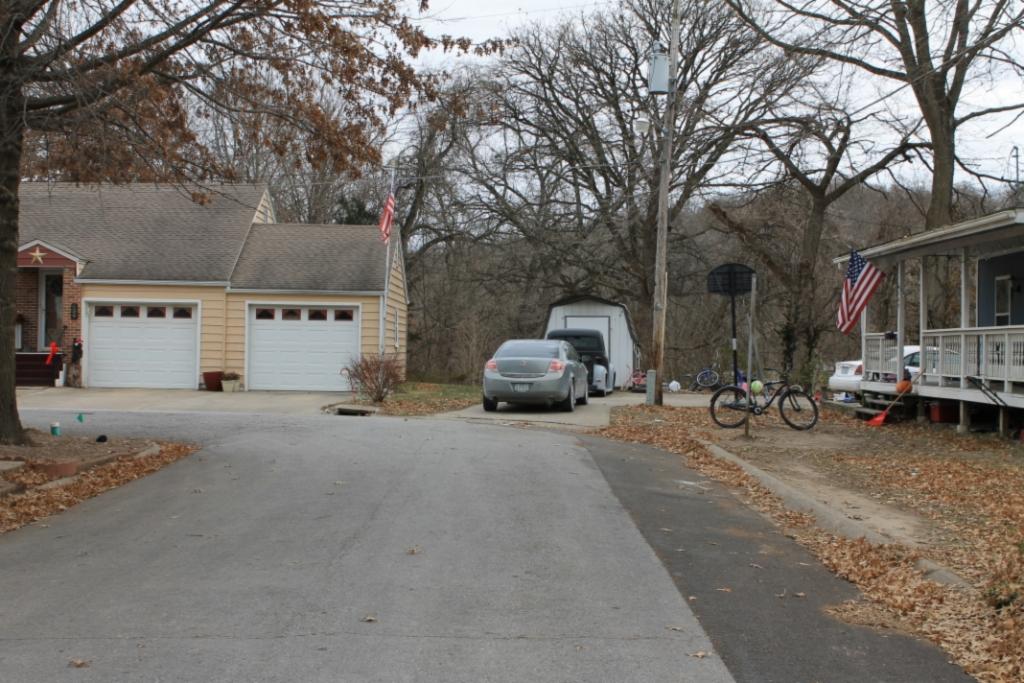

The building faces east on Calhoun Street on the northwest corner of Calhoun Street and Park Avenue. The GPS coordinates are 39.340113, -94.213380. A chain link fence surrounds the front and south side of the property, and a wooden privacy fence surrounds the west and north of the property. An outbuilding, a contributing saltbox roofed garage sits to the north of the primary resource. The garage is clad in board and battens; its roof is currently covered with a tarp over badly deteriorated asphalt shingles. The garage has two bays on the east facade. The left bay contains a window; the right bay contains a modern overhead garage door.

41. (CONT.) DESCRIPTION OF PRIMARY RESOURCE. EXPAND BOX AS NECESSARY, OR ADD CONTINUATION PAGES.

This 1 1/2 story massed plan side gable house has a one-story wing extending to the north of the main block of the house. The house has a shed roofed porch across the front facade. The porch is supported by three modern vinyl columns. The house is clad in vinyl siding and its roof is covered in asphalt shingles. The first story has three bays. The left bay contains a modern metal and glass storm door. The center bay is covered with plywood. The right bay, which is located in the one story wing, contains a small one-over-one vinyl window that is smaller than the original window opening. The second story of the front facade has two bays. Each contains a one-over-one vinyl window accented with decorative shutters. A short chimney rises from the ridge on the right side of the main block of the house.