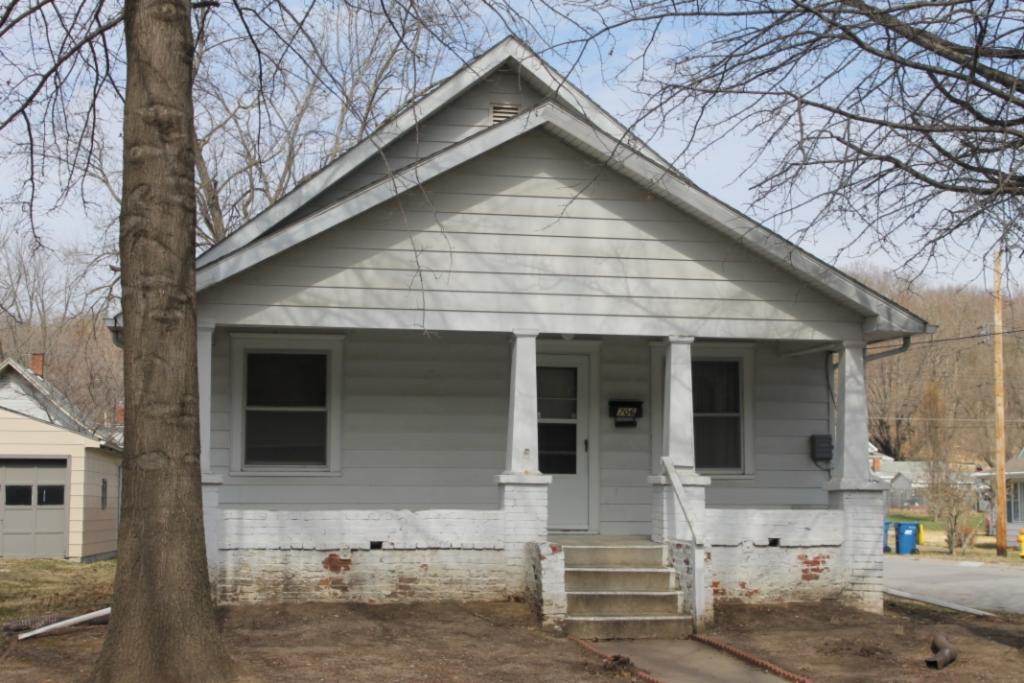

This house faces east on S. Francis Street and is located on the northwest corner of S. Francis Street and the alley between Isley Boulevard and Park Avenue. The GPS coordinates are 39.340092, -94.216655. A wooden privacy fence surrounds the rear yard. A shed roof extends from the rear wing of the house to cover a porch and a one-car garage that has been added to the rear of the house. The garage has one bay on the south side; the bay contains a double door. The roof of the porch and garage as asphalt shingles. The garage is clad in vinyl siding matching the siding on the house.

41. (CONT.) DESCRIPTION OF PRIMARY RESOURCE. EXPAND BOX AS NECESSARY, OR ADD CONTINUATION PAGES.

This two story I-house has a two story wing facing east and a gable roofed west facing wing. The house is clad in vinyl siding the same width as the original siding. The roof is covered in asphalt shingles. The front (east) facade of the house has a one story gable roofed porch extending across most of the front facade. The concrete porch has a stone knee wall and three concrete steps. The porch roof is supported by two wooden square columns. one on either end of the porch. The first story of the front facade has three bays; all of the bays are under the porch. The left bay contains a one-over-one vinyl window set into a wooden window frame that appears to be the original window opening. The center bay contains a modern door with a vertical window; the door is covered by a modern metal and glass storm door. The right bay contains a one-over-one vinyl widow set into a wooden window opening that appear to be the original window opening. The second story has two bays. Each bay contains a small vinyl window set into a slightly larger window opening that appears to be the original window opening.