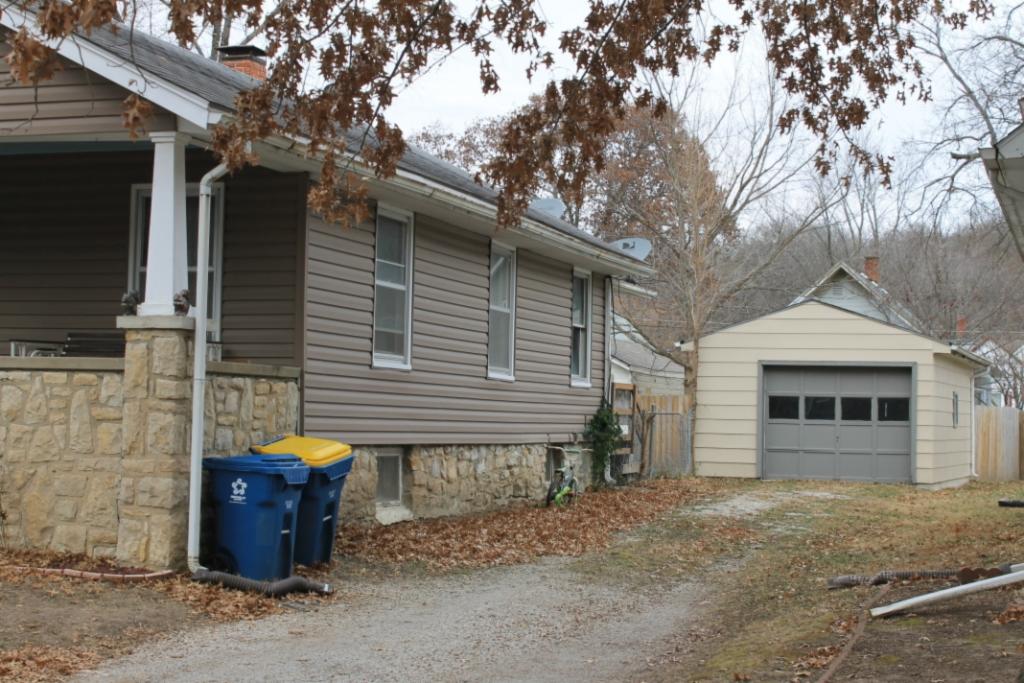

The building faces east on Calhoun Street on the northwest corner of Calhoun Street and Park Avenue. The GPS coordinates are 39.340113, -94.213380. A chain link fence surrounds the front and south side of the property, and a wooden privacy fence surrounds the west and north of the property. An outbuilding, a contributing saltbox roofed garage sits to the north of the primary resource. The garage is clad in board and battens; its roof is currently covered with a tarp over badly deteriorated asphalt shingles. The garage has two bays on the east facade. The left bay contains a window; the right bay contains a modern overhead garage door.

41. (CONT.) DESCRIPTION OF PRIMARY RESOURCE. EXPAND BOX AS NECESSARY, OR ADD CONTINUATION PAGES.

This 1 1/2 story massed plan side gable house has a one-story wing extending to the north of the main block of the house. The house has a shed roofed porch across the front facade. The porch is supported by three modern vinyl columns. The house is clad in vinyl siding and its roof is covered in asphalt shingles. The first story has three bays. The left bay contains a modern metal and glass storm door. The center bay is covered with plywood. The right bay, which is located in the one story wing, contains a small one-over-one vinyl window that is smaller than the original window opening. The second story of the front facade has two bays. Each contains a one-over-one vinyl window accented with decorative shutters. A short chimney rises from the ridge on the right side of the main block of the house.