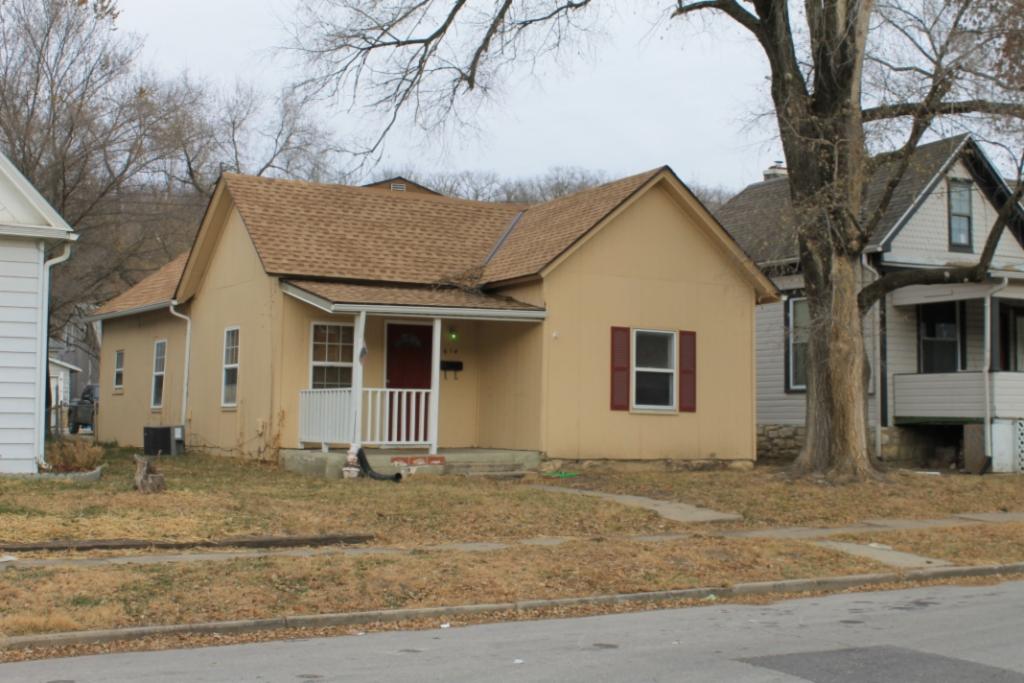

The building faces east on Calhoun Street on the northwest corner of Calhoun Street and Park Avenue. The GPS coordinates are 39.340113, -94.213380. A chain link fence surrounds the front and south side of the property, and a wooden privacy fence surrounds the west and north of the property. An outbuilding, a contributing saltbox roofed garage sits to the north of the primary resource. The garage is clad in board and battens; its roof is currently covered with a tarp over badly deteriorated asphalt shingles. The garage has two bays on the east facade. The left bay contains a window; the right bay contains a modern overhead garage door.

41. (CONT.) DESCRIPTION OF PRIMARY RESOURCE. EXPAND BOX AS NECESSARY, OR ADD CONTINUATION PAGES.

This 1 1/2 story massed plan side gable house has a one-story wing extending to the north of the main block of the house. The house has a shed roofed porch across the front facade. The porch is supported by three modern vinyl columns. The house is clad in vinyl siding and its roof is covered in asphalt shingles. The first story has three bays. The left bay contains a modern metal and glass storm door. The center bay is covered with plywood. The right bay, which is located in the one story wing, contains a small one-over-one vinyl window that is smaller than the original window opening. The second story of the front facade has two bays. Each contains a one-over-one vinyl window accented with decorative shutters. A short chimney rises from the ridge on the right side of the main block of the house.