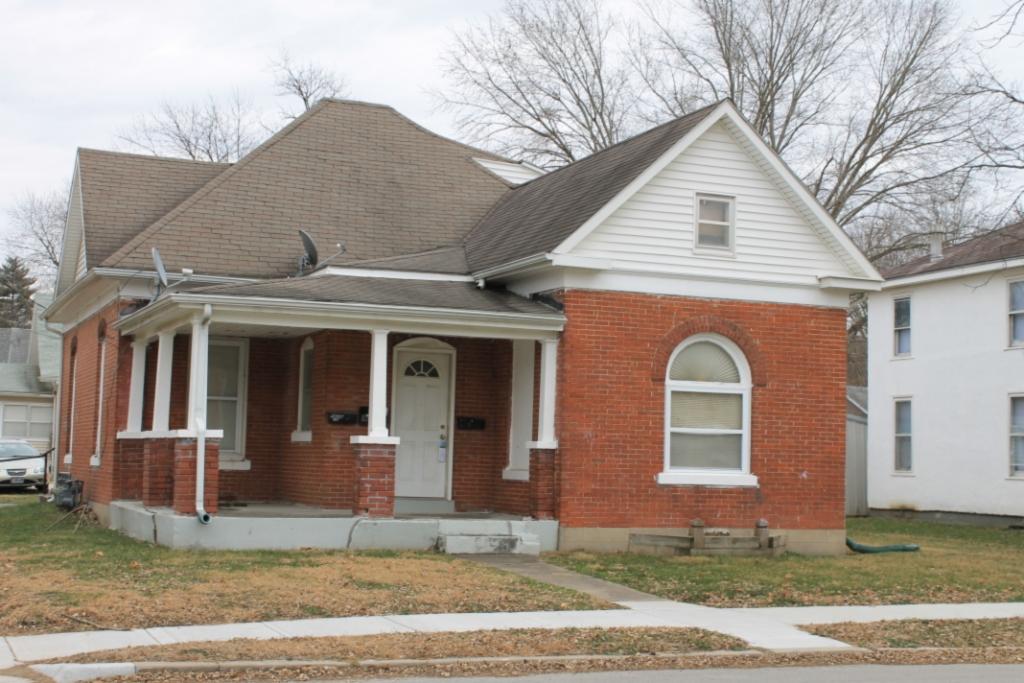

This house faces east on S. Francis Street and is located on the northwest corner of S. Francis Street and the alley between Isley Boulevard and Park Avenue. The GPS coordinates are 39.340092, -94.216655. A wooden privacy fence surrounds the rear yard. A shed roof extends from the rear wing of the house to cover a porch and a one-car garage that has been added to the rear of the house. The garage has one bay on the south side; the bay contains a double door. The roof of the porch and garage as asphalt shingles. The garage is clad in vinyl siding matching the siding on the house.

41. (CONT.) DESCRIPTION OF PRIMARY RESOURCE. EXPAND BOX AS NECESSARY, OR ADD CONTINUATION PAGES.

This two story I-house has a two story wing facing east and a gable roofed west facing wing. The house is clad in vinyl siding the same width as the original siding. The roof is covered in asphalt shingles. The front (east) facade of the house has a one story gable roofed porch extending across most of the front facade. The concrete porch has a stone knee wall and three concrete steps. The porch roof is supported by two wooden square columns. one on either end of the porch. The first story of the front facade has three bays; all of the bays are under the porch. The left bay contains a one-over-one vinyl window set into a wooden window frame that appears to be the original window opening. The center bay contains a modern door with a vertical window; the door is covered by a modern metal and glass storm door. The right bay contains a one-over-one vinyl widow set into a wooden window opening that appear to be the original window opening. The second story has two bays. Each bay contains a small vinyl window set into a slightly larger window opening that appears to be the original window opening.