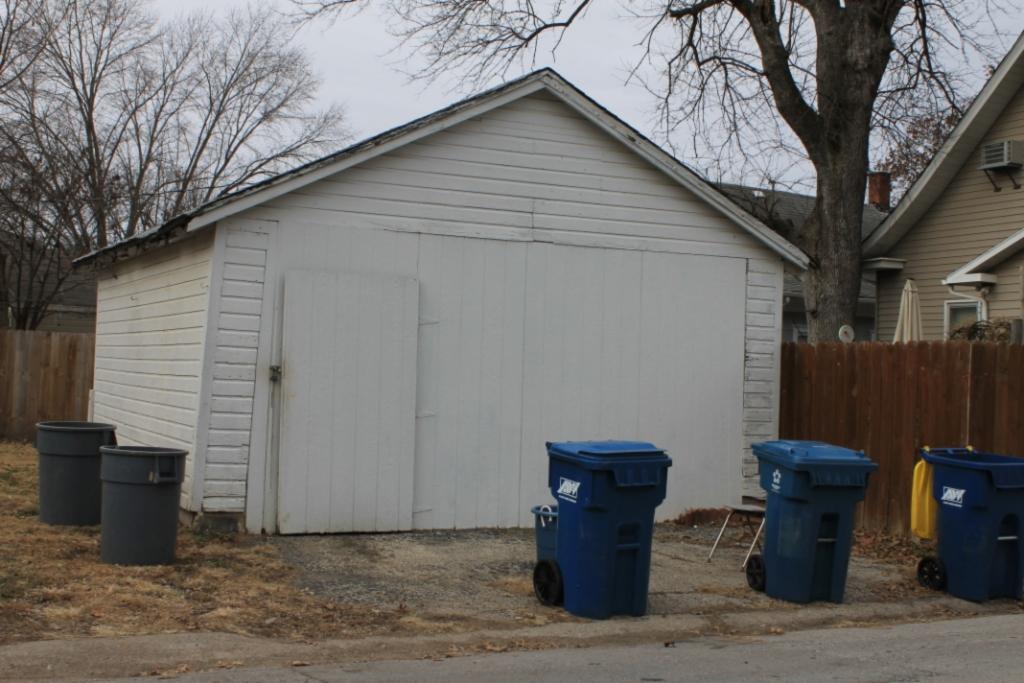

The building faces east on Calhoun Street on the northwest corner of Calhoun Street and Park Avenue. The GPS coordinates are 39.340113, -94.213380. A chain link fence surrounds the front and south side of the property, and a wooden privacy fence surrounds the west and north of the property. An outbuilding, a contributing saltbox roofed garage sits to the north of the primary resource. The garage is clad in board and battens; its roof is currently covered with a tarp over badly deteriorated asphalt shingles. The garage has two bays on the east facade. The left bay contains a window; the right bay contains a modern overhead garage door.

41. (CONT.) DESCRIPTION OF PRIMARY RESOURCE. EXPAND BOX AS NECESSARY, OR ADD CONTINUATION PAGES.

This 1 1/2 story massed plan side gable house has a one-story wing extending to the north of the main block of the house. The house has a shed roofed porch across the front facade. The porch is supported by three modern vinyl columns. The house is clad in vinyl siding and its roof is covered in asphalt shingles. The first story has three bays. The left bay contains a modern metal and glass storm door. The center bay is covered with plywood. The right bay, which is located in the one story wing, contains a small one-over-one vinyl window that is smaller than the original window opening. The second story of the front facade has two bays. Each contains a one-over-one vinyl window accented with decorative shutters. A short chimney rises from the ridge on the right side of the main block of the house.