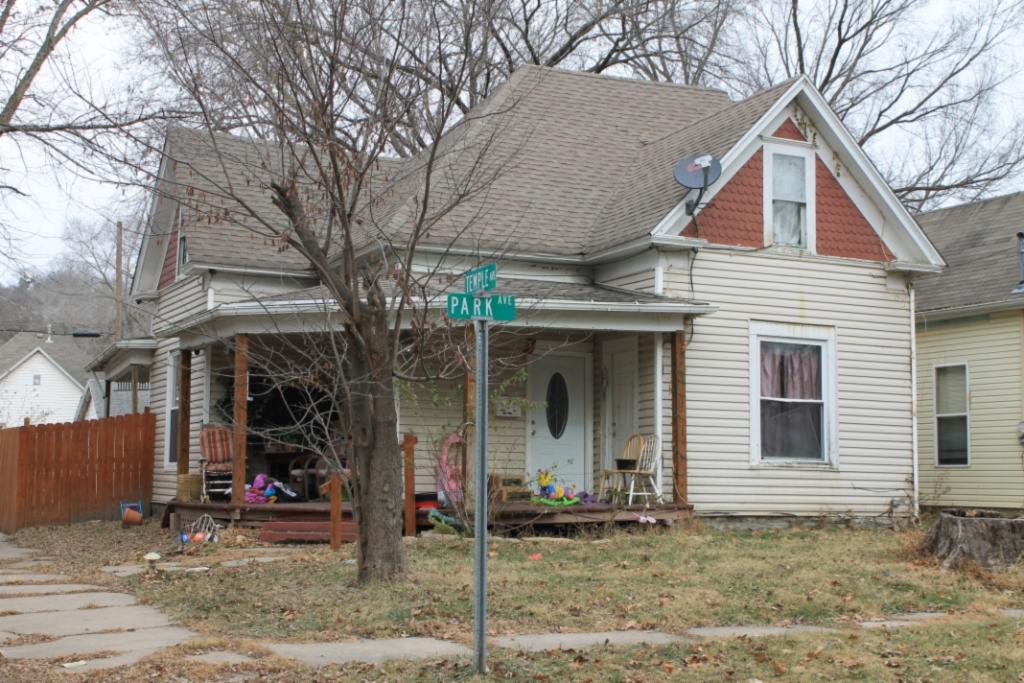

The house faces west on S. Francis Street on the northeast corner of S. Francis Street and the alley between Isley Boulevard and Park Avenue. The GPS coordinates are 39.340045, -94/216513. The house has an outbuilding, a contributing gable roofed garage that faces south on the alley. The garage is clad in wood siding and vinyl siding; the roof is covered with asphalt shingles. The garage has one bay on the south facade. The bay contains a two part hinged garage door.

41. (CONT.) DESCRIPTION OF PRIMARY RESOURCE. EXPAND BOX AS NECESSARY, OR ADD CONTINUATION PAGES.

This massed plan front gable one story house has an ell extending to the north of the main block of the house and a gable roof porch extending across most of the front (west) facade. The roof has three knee brackets, one at the peak of the gable and one at each end of the roof. The porch has a stone knee wall and wide steps to the house. The porch is supported by wrought iron posts that rise from either end of the stone knee wall. The front (west) facade has four bays. The leftmost bay contains a pair of one-over-one wooden windows covered with modern metal and glass storm windows. The next bay contains a door covered with a modern metal and glass storm door. The next bay contains a one-over-one wooden window covered with a modern metal and glass storm window. The rightmost bay is located in the ell to the north of the main block of the house. This bay contains a one-over-one wooden window covered with a metal and glass storm window.