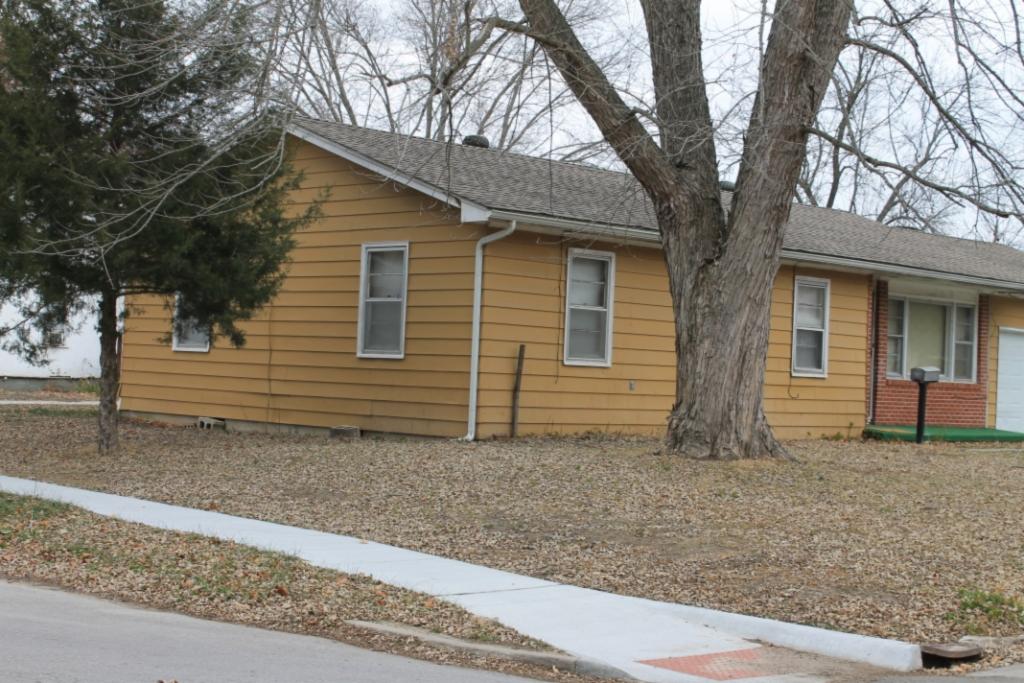

The building faces east on Calhoun Street on the northwest corner of Calhoun Street and Park Avenue. The GPS coordinates are 39.340113, -94.213380. A chain link fence surrounds the front and south side of the property, and a wooden privacy fence surrounds the west and north of the property. An outbuilding, a contributing saltbox roofed garage sits to the north of the primary resource. The garage is clad in board and battens; its roof is currently covered with a tarp over badly deteriorated asphalt shingles. The garage has two bays on the east facade. The left bay contains a window; the right bay contains a modern overhead garage door.

41. (CONT.) DESCRIPTION OF PRIMARY RESOURCE. EXPAND BOX AS NECESSARY, OR ADD CONTINUATION PAGES.

This 1 1/2 story massed plan side gable house has a one-story wing extending to the north of the main block of the house. The house has a shed roofed porch across the front facade. The porch is supported by three modern vinyl columns. The house is clad in vinyl siding and its roof is covered in asphalt shingles. The first story has three bays. The left bay contains a modern metal and glass storm door. The center bay is covered with plywood. The right bay, which is located in the one story wing, contains a small one-over-one vinyl window that is smaller than the original window opening. The second story of the front facade has two bays. Each contains a one-over-one vinyl window accented with decorative shutters. A short chimney rises from the ridge on the right side of the main block of the house.