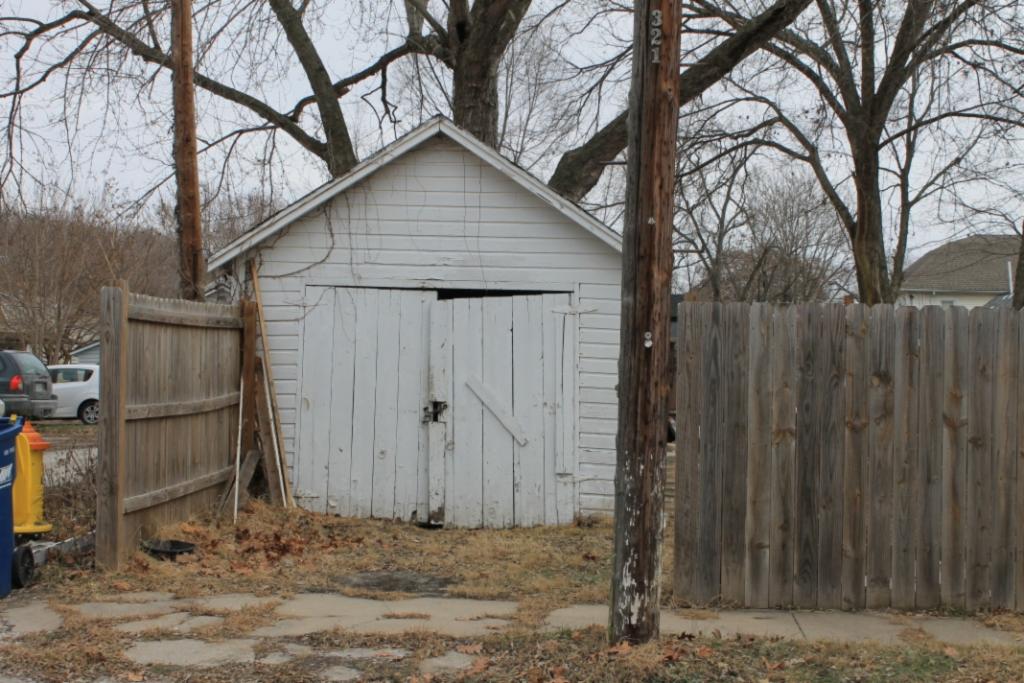

The building faces east on Calhoun Street on the northwest corner of Calhoun Street and Park Avenue. The GPS coordinates are 39.340113, -94.213380. A chain link fence surrounds the front and south side of the property, and a wooden privacy fence surrounds the west and north of the property. An outbuilding, a contributing saltbox roofed garage sits to the north of the primary resource. The garage is clad in board and battens; its roof is currently covered with a tarp over badly deteriorated asphalt shingles. The garage has two bays on the east facade. The left bay contains a window; the right bay contains a modern overhead garage door.