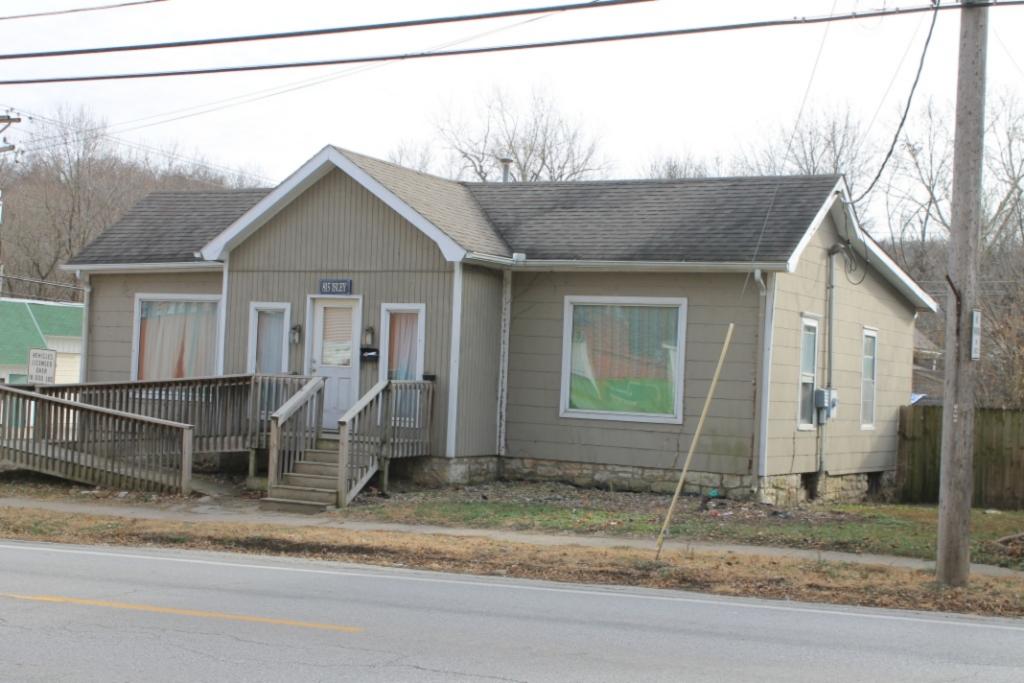

| 1. SURVEY NO.                                           |              | 2. SURV   | /EY NAME:                         |                              |                                                |                  |                                                                                       |  |  |  |
|---------------------------------------------------------|--------------|-----------|-----------------------------------|------------------------------|------------------------------------------------|------------------|---------------------------------------------------------------------------------------|--|--|--|
| CL-AS-016-0001                                          |              | Isley E   | Boulevard                         | oulevard Neighborhood Survey |                                                |                  |                                                                                       |  |  |  |
| 3. COUNTY:                                              |              | 4. ADDR   | DDRESS (STREET NO.) STREET (NAME) |                              |                                                |                  |                                                                                       |  |  |  |
| Clay                                                    |              | 815       |                                   |                              | Calhoun Street                                 |                  |                                                                                       |  |  |  |
| 5. CITY:                                                | VICINITY:    | 6. UTM:   |                                   | OR                           | LAT:                                           | 7. TOW           | VNSHIP/RANGE/SECTION:                                                                 |  |  |  |
| Excelsior Springs                                       |              |           | 1                                 | /                            | LONG:                                          | Т.               | 52 R: <sup>30</sup> S: 1                                                              |  |  |  |
| 8. HISTORIC NAME (IF KNOWN):                            |              | 1         |                                   |                              | 9. PRESENT/OTHER I                             |                  |                                                                                       |  |  |  |
|                                                         |              |           |                                   |                              |                                                |                  |                                                                                       |  |  |  |
| 10. OWNERSHIP:                                          |              |           |                                   | (IF KNOWN):                  |                                                |                  | URRENT USE:                                                                           |  |  |  |
| ☑ PRIVATE ☐ PUBLIC                                      | 0            | dwellir   | ng                                |                              |                                                | dwell            | ing                                                                                   |  |  |  |
| HISTORICAL INFORMATION                                  | V            |           |                                   |                              |                                                |                  |                                                                                       |  |  |  |
| 12. CONSTRUCTION DATE:                                  |              |           | 15. ARCH                          | ITECT:                       |                                                |                  | 18. PREVIOUSLY SURVEYED?                                                              |  |  |  |
| 1900                                                    |              |           |                                   |                              |                                                |                  | CITE SURVEY NAME IN BOX 22 CONT.                                                      |  |  |  |
| 13. SIGNIFICANT DATE/PERIOD:                            |              |           | 16. BUILD                         | ER/CONTRAC                   | TOR:                                           |                  | (PAGE 3)  19. ON NATIONAL REGISTER?                                                   |  |  |  |
|                                                         |              |           |                                   |                              |                                                |                  | ☐ INDIVIDUAL ☐ DISTRICT                                                               |  |  |  |
| 1900                                                    |              |           |                                   |                              |                                                |                  | CITE NOMINATION NAME IN BOX 22 CONT.                                                  |  |  |  |
| 14. AREA(S) OF SIGNIFICANCE:                            |              |           | 17. ORIGI                         | NAL OR SIGNI                 | FICANT OWNER:                                  |                  | (PAGE 3) 20. NATIONAL REGISTER ELIGIBLE?                                              |  |  |  |
| CRITERION A: Exploration/se                             | ttlament     |           |                                   |                              |                                                |                  | ☐ INDIVIDUALLY ELIGIBLE                                                               |  |  |  |
| OKTERIOTA A. Exploration/30                             | mornorit     |           |                                   |                              |                                                |                  | ☐ DISTRICT POTENTIAL (☐ C ☐ NC) ☐ NOT ELIGIBLE ☐ NOT DETERMINED                       |  |  |  |
|                                                         |              |           |                                   |                              | <u>,                                      </u> |                  |                                                                                       |  |  |  |
| 21. HISTORY AND SIGNIFICANCE ON CO                      | NTINUATION P | AGE. 🔽    |                                   |                              | 22. SOURCES OF INF                             | ORMATION         | N ON CONTINUATION PAGE. 🔽                                                             |  |  |  |
| ARCHITECTURAL INFORMA                                   | ATION        |           |                                   |                              |                                                |                  |                                                                                       |  |  |  |
| 23. CATEGORY OF PROPERTY:                               | Тетристі     | וחר       | 30: ROOF                          | MATERIAL:                    |                                                |                  | 37.WINDOWS:  HISTORIC                                                                 |  |  |  |
| ☑ BUILDING(S) ☐ SITE ☐ OBJECT                           | JSIKUCIC     | JKE       | -                                 |                              |                                                |                  | ☐ HISTORIC  ☐ REPLACEMENT                                                             |  |  |  |
|                                                         |              |           | asnhalt                           | shingles                     |                                                |                  | PANE ARRANGEMENT:                                                                     |  |  |  |
|                                                         |              |           | asprian                           | Silligies                    |                                                |                  |                                                                                       |  |  |  |
|                                                         |              |           |                                   |                              |                                                |                  | one-over-one                                                                          |  |  |  |
| 24. VERNACULAR OR PROPERTY TYPE:                        |              |           | 31. CHIMN                         | IEY PLACEME                  | NT:                                            |                  | 38. ACREAGE (RURAL):                                                                  |  |  |  |
| massed plan side gable                                  |              |           | right sid                         | e ridge                      |                                                |                  | VISIBLE FROM PUBLIC ROAD? □                                                           |  |  |  |
| 25. ARCHITECTURAL STYLE:                                |              |           | 32. STRU                          | CTURAL SYST                  | EM:                                            |                  | 39. CHANGES (DESCRIBE IN BOX 41 CONT.):                                               |  |  |  |
|                                                         |              |           | wood fra                          | amo                          |                                                |                  | ADDITION(S) DATE(S):                                                                  |  |  |  |
| an RI AN OLIABE                                         |              |           |                                   |                              | ABBINO                                         |                  | ☑ ALTERED DATE(S): post 1985 ☐ MOVED DATE(S):                                         |  |  |  |
| 26. PLAN SHAPE:                                         |              |           |                                   | RIOR WALL CL                 | ADDING:                                        | ☐ MOVED DATE(S): |                                                                                       |  |  |  |
| irregular                                               |              |           | vinyl sid                         | ling                         |                                                | ENDANGERED BY:   |                                                                                       |  |  |  |
| 27. NO. OF STORIES:                                     |              |           | 34. FOUNI                         | DATION MATE                  | RIAL:                                          |                  |                                                                                       |  |  |  |
| 2                                                       |              |           | concrete                          | Э                            |                                                |                  |                                                                                       |  |  |  |
| 28.NO. OF BAYS (1 <sup>S1</sup> FLOOR):                 |              |           | 35. BASEN                         | MENT TYPE:                   |                                                |                  | 40. NO. OF OUTBUILDINGS (DESCRIBE IN BOX 40 CONT.):                                   |  |  |  |
| 3                                                       |              |           | N/A                               |                              |                                                |                  | 1                                                                                     |  |  |  |
| o a a a a a a a a a a a a a a a a a a a                 |              |           |                                   |                              |                                                |                  | •                                                                                     |  |  |  |
| 29. ROOF TYPE:                                          |              |           | 36. FRON                          | T PORCH TYP                  | E/PLACEMENT:                                   |                  | 41. FURTHER DESCRIPTION OF BUILDING FEATURES AND ASSOCIATED RESOURCES ON CONTINUATION |  |  |  |
| side gable                                              |              |           | covered                           | l porch acı                  | oss front facade                               |                  | PAGE.                                                                                 |  |  |  |
| OTHER                                                   |              |           |                                   |                              |                                                |                  |                                                                                       |  |  |  |
| 42. CURRENT OWNER/ADDRESS:                              |              |           | 43. FORM                          | PREPARED B                   | Y (NAME AND ORG.):                             |                  | 44. SURVEY DATE:                                                                      |  |  |  |
| National Asset Mortgage LLC                             |              |           | Rhonda                            | Chalfant,                    | Ph.D.                                          |                  | 02/06/2017                                                                            |  |  |  |
| 4350 St. Andrews Rd, Suite F<br>Columbia, SC 28219-4169 |              |           |                                   | st 32 St.                    |                                                |                  | 45. DATE OF REVISIONS:                                                                |  |  |  |
|                                                         |              |           | Sedalia                           | , MO 653                     | 01                                             |                  | 45. DATE OF REVISIONS.                                                                |  |  |  |
| 660-826-55                                              |              |           |                                   |                              |                                                |                  |                                                                                       |  |  |  |
| FOR SHPO USE                                            |              |           |                                   |                              |                                                |                  |                                                                                       |  |  |  |
| DATE ENTERED IN INVENTORY:                              |              |           | LEVEL O                           | F SURVEY                     |                                                |                  | ADDITIONAL RESEARCH NEEDED?                                                           |  |  |  |
| □RECONNA                                                |              |           | CONNAISS                          | ANCE   INTENSI               | VE                                             | ☐ YES ☐ NO       |                                                                                       |  |  |  |
| NATIONAL REGISTER STATUS:                               |              |           |                                   |                              | OTHER:                                         |                  | <u> </u>                                                                              |  |  |  |
| LISTED IN LISTED DIS                                    | TRICT        |           |                                   |                              |                                                |                  |                                                                                       |  |  |  |
| NAME:                                                   | אום ב ייציים | \/ID!!^!! | V)                                |                              |                                                |                  |                                                                                       |  |  |  |
| ☐ PENDING LISTING ☐ ELIGIBLE (DISTRICT) ☐               | NOT ELIG     |           | _ Y )                             |                              |                                                |                  |                                                                                       |  |  |  |
| NOT DETERMINED                                          |              |           |                                   |                              |                                                |                  |                                                                                       |  |  |  |
|                                                         |              |           |                                   |                              | 1                                              |                  |                                                                                       |  |  |  |

### ADDITIONAL INFORMATION

21. (CONT.) HISTORY AND SIGNIFICANCE. EXPAND BOX AS NECESSARY, OR ADD CONTINUATION PAGES.

According to the Clay County Assessor, this building was built in 1900. This portion of Calhoun Street is not shown on the Sanborn Insurance Maps for 1909, 1913, 1926, and 1942. The address is not listed in the 1908 and 1922 City Directories, but is listed in 1938 as being occupied by M. A. Hax, a retired man, and his wife Virginia. This house is significant under CRITERION A: Exploration/settlement. The building's wall cladding has been replaced with vinyl siding the same size as the original siding, the porch posts have been replaced with modern vinyl posts, and the windows replaced with modern vinyl windows; however, the porch is the same size as the original porch and the original fenestration is still apparent. Because of these alterations, the house is a non-contributing building to a proposed historic district.

The building faces east on Calhoun Street on the northwest corner of Calhoun Street and Park Avenue. The GPS coordinates are 39.340113, -94.213380. A chain link fence surrounds the front and south side of the property, and a wooden privacy fence surrounds the west and north of the property. An outbuilding, a contributing saltbox roofed garage sits to the north of the primary resource. The garage is clad in board and battens; its roof is currently covered with a tarp over badly deteriorated asphalt shingles. The garage has two bays on the east facade. The left bay contains a window; the right bay contains a modern overhead garage door.

41. (CONT.) DESCRIPTION OF PRIMARY RESOURCE. EXPAND BOX AS NECESSARY, OR ADD CONTINUATION PAGES.

This 1 1/2 story massed plan side gable house has a one-story wing extending to the north of the main block of the house. The house has a shed roofed porch across the front facade. The porch is supported by three modern vinyl columns. The house is clad in vinyl siding and its roof is covered in asphalt shingles. The first story has three bays. The left bay contains a modern metal and glass storm door. The center bay is covered with plywood. The right bay, which is located in the one story wing, contains a small one-over-one vinyl window that is smaller than the original window opening. The second story of the front facade has two bays. Each contains a one-over-one vinyl window accented with decorative shutters. A short chimney rises from the ridge on the right side of the main block of the house.