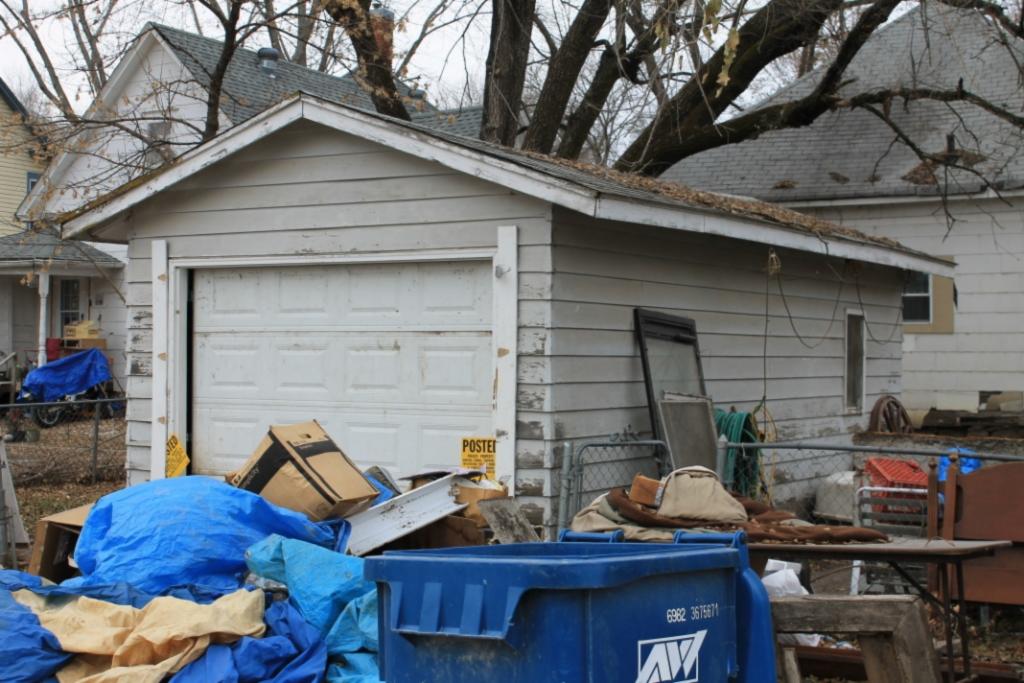

The building faces east on Calhoun Street on the northwest corner of Calhoun Street and Park Avenue. The GPS coordinates are 39.340113, -94.213380. A chain link fence surrounds the front and south side of the property, and a wooden privacy fence surrounds the west and north of the property. An outbuilding, a contributing saltbox roofed garage sits to the north of the primary resource. The garage is clad in board and battens; its roof is currently covered with a tarp over badly deteriorated asphalt shingles. The garage has two bays on the east facade. The left bay contains a window; the right bay contains a modern overhead garage door.

41. (CONT.) DESCRIPTION OF PRIMARY RESOURCE. EXPAND BOX AS NECESSARY, OR ADD CONTINUATION PAGES.

This 1 1/2 story massed plan side gable house has a one-story wing extending to the north of the main block of the house. The house has a shed roofed porch across the front facade. The porch is supported by three modern vinyl columns. The house is clad in vinyl siding and its roof is covered in asphalt shingles. The first story has three bays. The left bay contains a modern metal and glass storm door. The center bay is covered with plywood. The right bay, which is located in the one story wing, contains a small one-over-one vinyl window that is smaller than the original window opening. The second story of the front facade has two bays. Each contains a one-over-one vinyl window accented with decorative shutters. A short chimney rises from the ridge on the right side of the main block of the house.