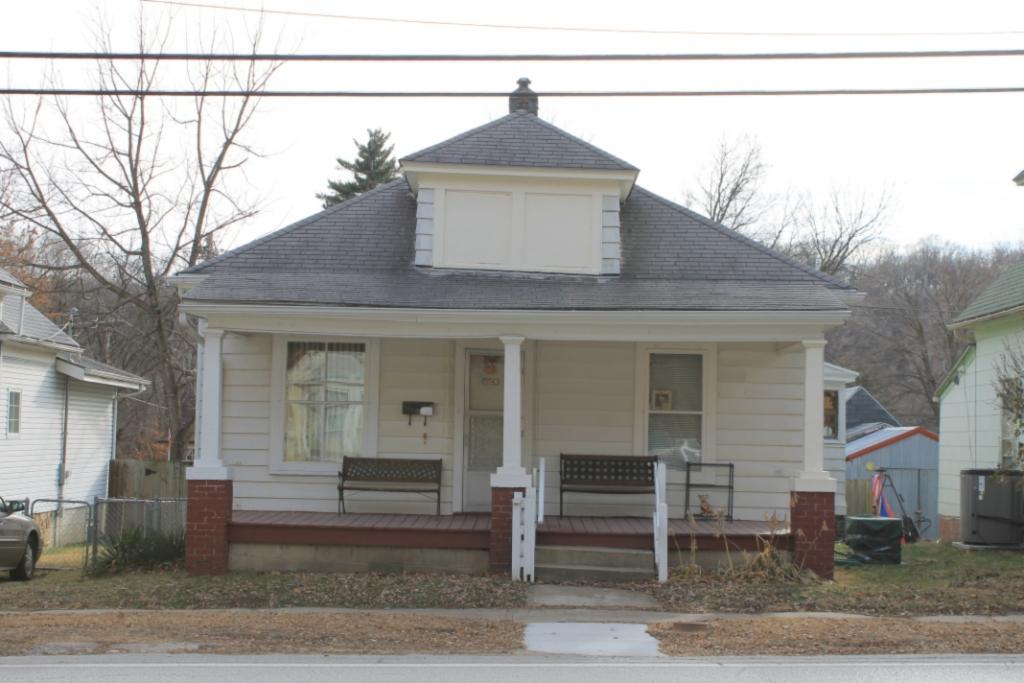

This house faces east on S. Francis Street and is located on the northwest corner of S. Francis Street and the alley between Isley Boulevard and Park Avenue. The GPS coordinates are 39.340092, -94.216655. A wooden privacy fence surrounds the rear yard. A shed roof extends from the rear wing of the house to cover a porch and a one-car garage that has been added to the rear of the house. The garage has one bay on the south side; the bay contains a double door. The roof of the porch and garage as asphalt shingles. The garage is clad in vinyl siding matching the siding on the house.

41. (CONT.) DESCRIPTION OF PRIMARY RESOURCE. EXPAND BOX AS NECESSARY, OR ADD CONTINUATION PAGES.

This two story I-house has a two story wing facing east and a gable roofed west facing wing. The house is clad in vinyl siding the same width as the original siding. The roof is covered in asphalt shingles. The front (east) facade of the house has a one story gable roofed porch extending across most of the front facade. The concrete porch has a stone knee wall and three concrete steps. The porch roof is supported by two wooden square columns. one on either end of the porch. The first story of the front facade has three bays; all of the bays are under the porch. The left bay contains a one-over-one vinyl window set into a wooden window frame that appears to be the original window opening. The center bay contains a modern door with a vertical window; the door is covered by a modern metal and glass storm door. The right bay contains a one-over-one vinyl widow set into a wooden window opening that appear to be the original window opening. The second story has two bays. Each bay contains a small vinyl window set into a slightly larger window opening that appears to be the original window opening.