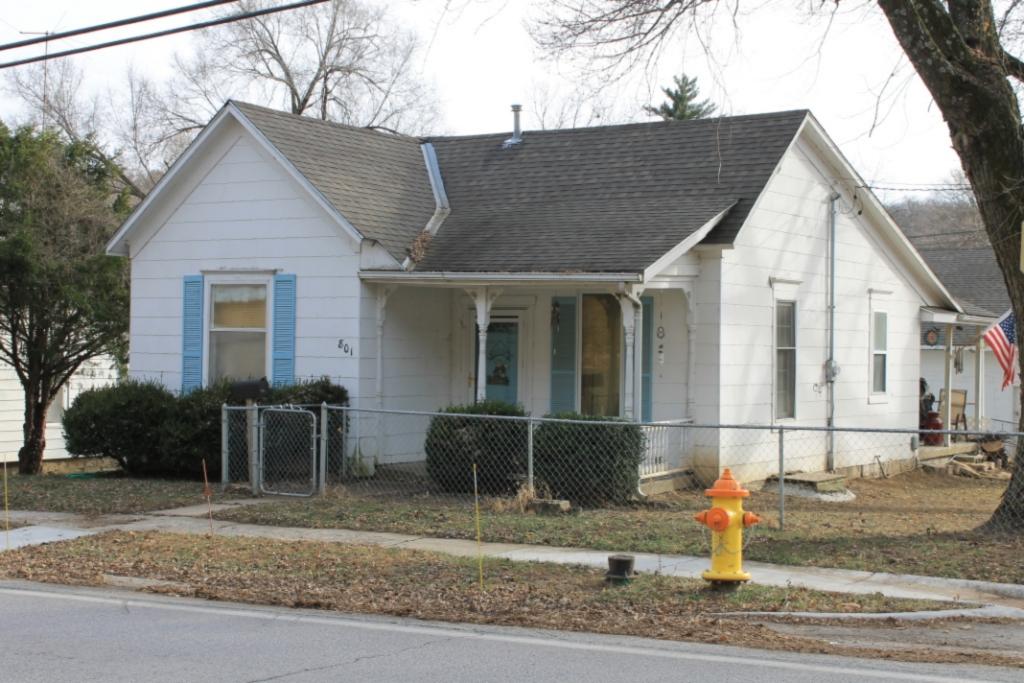

### ADDITIONAL INFORMATION

21. (CONT.) HISTORY AND SIGNIFICANCE. EXPAND BOX AS NECESSARY, OR ADD CONTINUATION PAGES.

Questions exist about the date of building of this house. According to the Clay County Assessor, it was built in 1925. It appears on the Sanborn Insurance Maps for 1926 and 1942. However, the house appears in the 1922 City Directory as the home of G. P. Booth, the manager of a wholesale company, suggesting an earlier building date. It also appears in the 1938 City Directory as the home of Ernest L. Wharton, a partner in an insurance company. The house is significant under CRITERION A: Exploration/Settlement as a part of Isley's Addition. It is an example of an early twentieth century dwelling with Craftsman style elements. The house has been resided in wide composition siding, and its porch posts replaced with wrought iron posts. Despite these alterations, it is a contributing building because of its date of building and location in the Isley Addition.

41. (CONT.) DESCRIPTION OF PRIMARY RESOURCE. EXPAND BOX AS NECESSARY, OR ADD CONTINUATION PAGES.

This massed plan front gable one story house has an ell extending to the north of the main block of the house and a gable roof porch extending across most of the front (west) facade. The roof has three knee brackets, one at the peak of the gable and one at each end of the roof. The porch has a stone knee wall and wide steps to the house. The porch is supported by wrought iron posts that rise from either end of the stone knee wall. The front (west) facade has four bays. The leftmost bay contains a pair of one-over-one wooden windows covered with modern metal and glass storm windows. The next bay contains a door covered with a modern metal and glass storm door. The next bay contains a one-over-one wooden window covered with a modern metal and glass storm window. The rightmost bay is located in the ell to the north of the main block of the house. This bay contains a one-over-one wooden window covered with a metal and glass storm window.