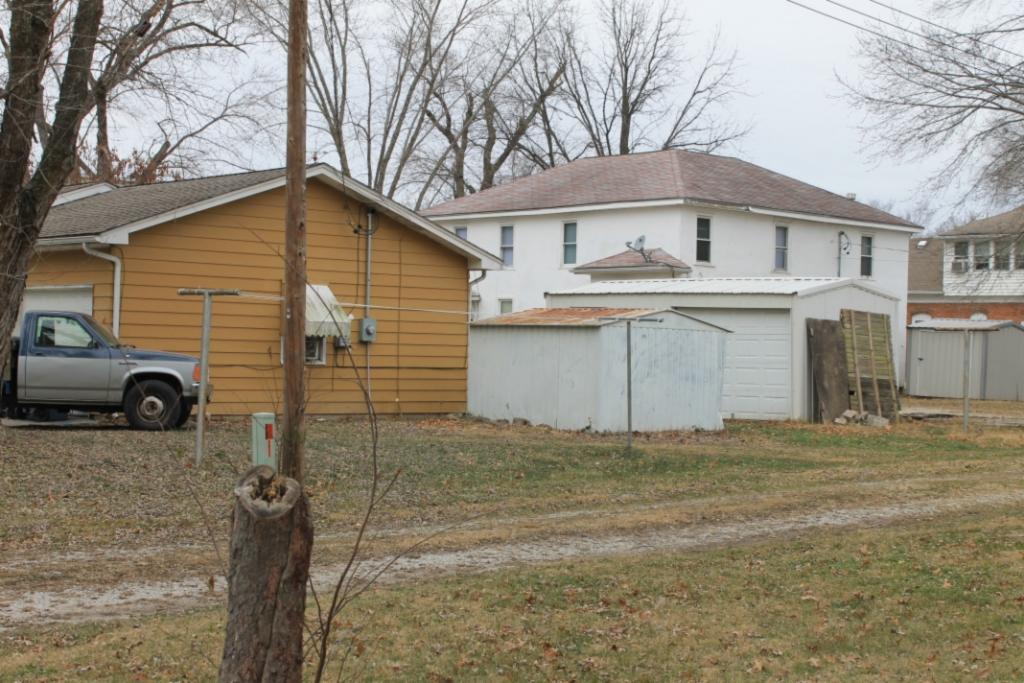

The house faces west on S. Francis Street on the northeast corner of S. Francis Street and the alley between Isley Boulevard and Park Avenue. The GPS coordinates are 39.340045, -94/216513. The house has an outbuilding, a contributing gable roofed garage that faces south on the alley. The garage is clad in wood siding and vinyl siding; the roof is covered with asphalt shingles. The garage has one bay on the south facade. The bay contains a two part hinged garage door.

41. (CONT.) DESCRIPTION OF PRIMARY RESOURCE. EXPAND BOX AS NECESSARY, OR ADD CONTINUATION PAGES.

This massed plan front gable one story house has an ell extending to the north of the main block of the house and a gable roof porch extending across most of the front (west) facade. The roof has three knee brackets, one at the peak of the gable and one at each end of the roof. The porch has a stone knee wall and wide steps to the house. The porch is supported by wrought iron posts that rise from either end of the stone knee wall. The front (west) facade has four bays. The leftmost bay contains a pair of one-over-one wooden windows covered with modern metal and glass storm windows. The next bay contains a door covered with a modern metal and glass storm door. The next bay contains a one-over-one wooden window covered with a modern metal and glass storm window. The rightmost bay is located in the ell to the north of the main block of the house. This bay contains a one-over-one wooden window covered with a metal and glass storm window.