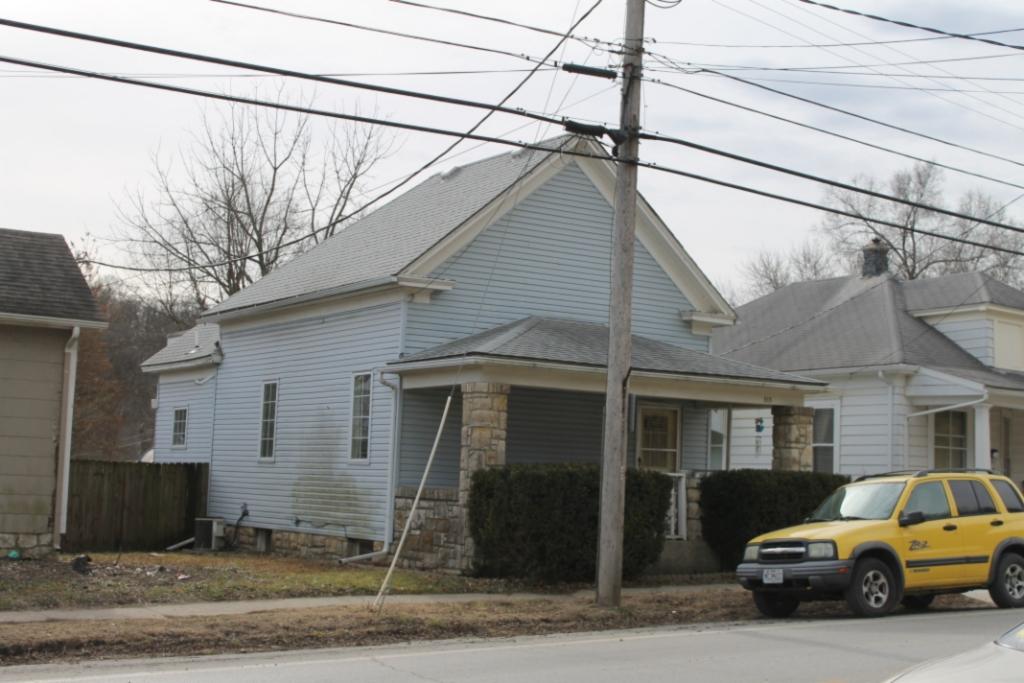

The building faces east on Calhoun Street on the northwest corner of Calhoun Street and Park Avenue. The GPS coordinates are 39.340113, -94.213380. A chain link fence surrounds the front and south side of the property, and a wooden privacy fence surrounds the west and north of the property. An outbuilding, a contributing saltbox roofed garage sits to the north of the primary resource. The garage is clad in board and battens; its roof is currently covered with a tarp over badly deteriorated asphalt shingles. The garage has two bays on the east facade. The left bay contains a window; the right bay contains a modern overhead garage door.

41. (CONT.) DESCRIPTION OF PRIMARY RESOURCE. EXPAND BOX AS NECESSARY, OR ADD CONTINUATION PAGES.

This 1 1/2 story massed plan side gable house has a one-story wing extending to the north of the main block of the house. The house has a shed roofed porch across the front facade. The porch is supported by three modern vinyl columns. The house is clad in vinyl siding and its roof is covered in asphalt shingles. The first story has three bays. The left bay contains a modern metal and glass storm door. The center bay is covered with plywood. The right bay, which is located in the one story wing, contains a small one-over-one vinyl window that is smaller than the original window opening. The second story of the front facade has two bays. Each contains a one-over-one vinyl window accented with decorative shutters. A short chimney rises from the ridge on the right side of the main block of the house.