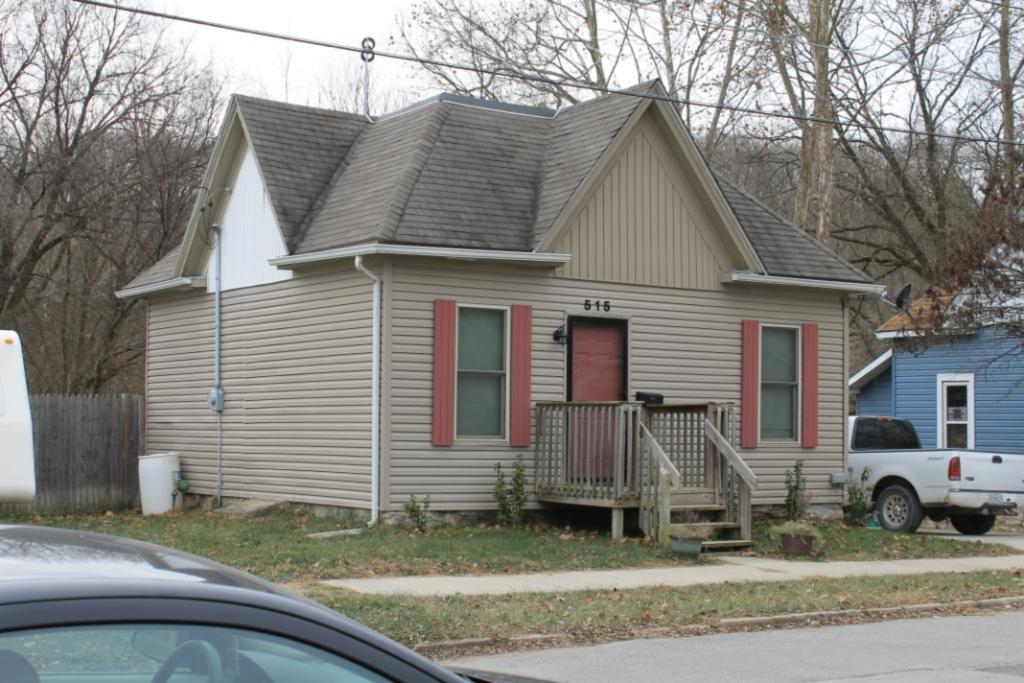

This house faces east on S. Francis Street and is located on the northwest corner of S. Francis Street and the alley between Isley Boulevard and Park Avenue. The GPS coordinates are 39.340092, -94.216655. A wooden privacy fence surrounds the rear yard. A shed roof extends from the rear wing of the house to cover a porch and a one-car garage that has been added to the rear of the house. The garage has one bay on the south side; the bay contains a double door. The roof of the porch and garage as asphalt shingles. The garage is clad in vinyl siding matching the siding on the house.

41. (CONT.) DESCRIPTION OF PRIMARY RESOURCE. EXPAND BOX AS NECESSARY, OR ADD CONTINUATION PAGES.

This two story I-house has a two story wing facing east and a gable roofed west facing wing. The house is clad in vinyl siding the same width as the original siding. The roof is covered in asphalt shingles. The front (east) facade of the house has a one story gable roofed porch extending across most of the front facade. The concrete porch has a stone knee wall and three concrete steps. The porch roof is supported by two wooden square columns. one on either end of the porch. The first story of the front facade has three bays; all of the bays are under the porch. The left bay contains a one-over-one vinyl window set into a wooden window frame that appears to be the original window opening. The center bay contains a modern door with a vertical window; the door is covered by a modern metal and glass storm door. The right bay contains a one-over-one vinyl widow set into a wooden window opening that appear to be the original window opening. The second story has two bays. Each bay contains a small vinyl window set into a slightly larger window opening that appears to be the original window opening.