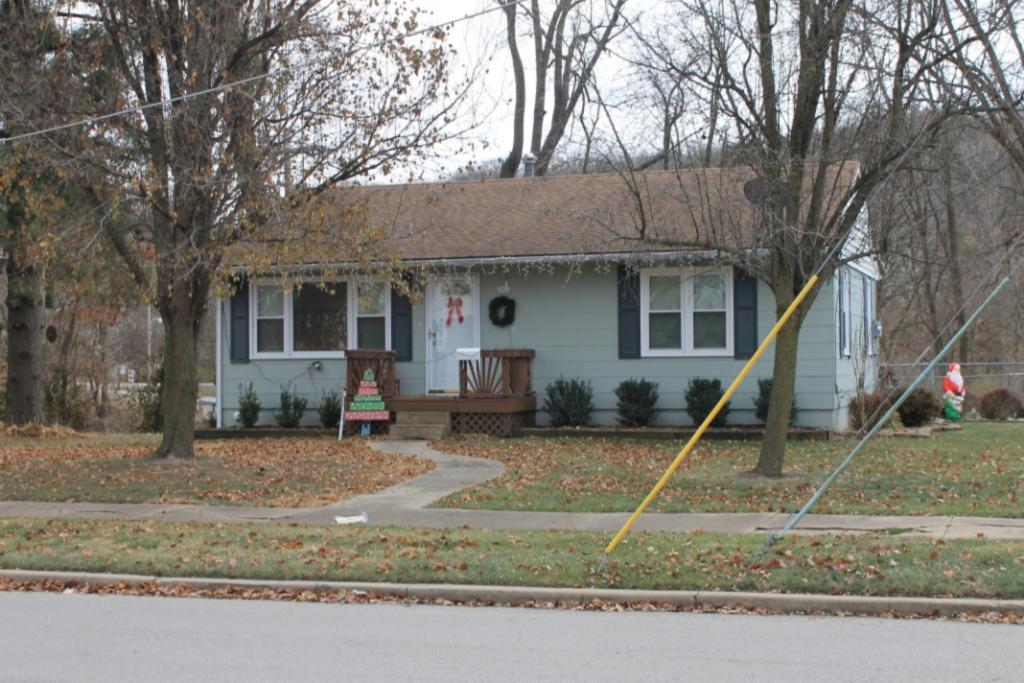

The building faces east on Calhoun Street on the northwest corner of Calhoun Street and Park Avenue. The GPS coordinates are 39.340113, -94.213380. A chain link fence surrounds the front and south side of the property, and a wooden privacy fence surrounds the west and north of the property. An outbuilding, a contributing saltbox roofed garage sits to the north of the primary resource. The garage is clad in board and battens; its roof is currently covered with a tarp over badly deteriorated asphalt shingles. The garage has two bays on the east facade. The left bay contains a window; the right bay contains a modern overhead garage door.

41. (CONT.) DESCRIPTION OF PRIMARY RESOURCE. EXPAND BOX AS NECESSARY, OR ADD CONTINUATION PAGES.

This 1 1/2 story massed plan side gable house has a one-story wing extending to the north of the main block of the house. The house has a shed roofed porch across the front facade. The porch is supported by three modern vinyl columns. The house is clad in vinyl siding and its roof is covered in asphalt shingles. The first story has three bays. The left bay contains a modern metal and glass storm door. The center bay is covered with plywood. The right bay, which is located in the one story wing, contains a small one-over-one vinyl window that is smaller than the original window opening. The second story of the front facade has two bays. Each contains a one-over-one vinyl window accented with decorative shutters. A short chimney rises from the ridge on the right side of the main block of the house.