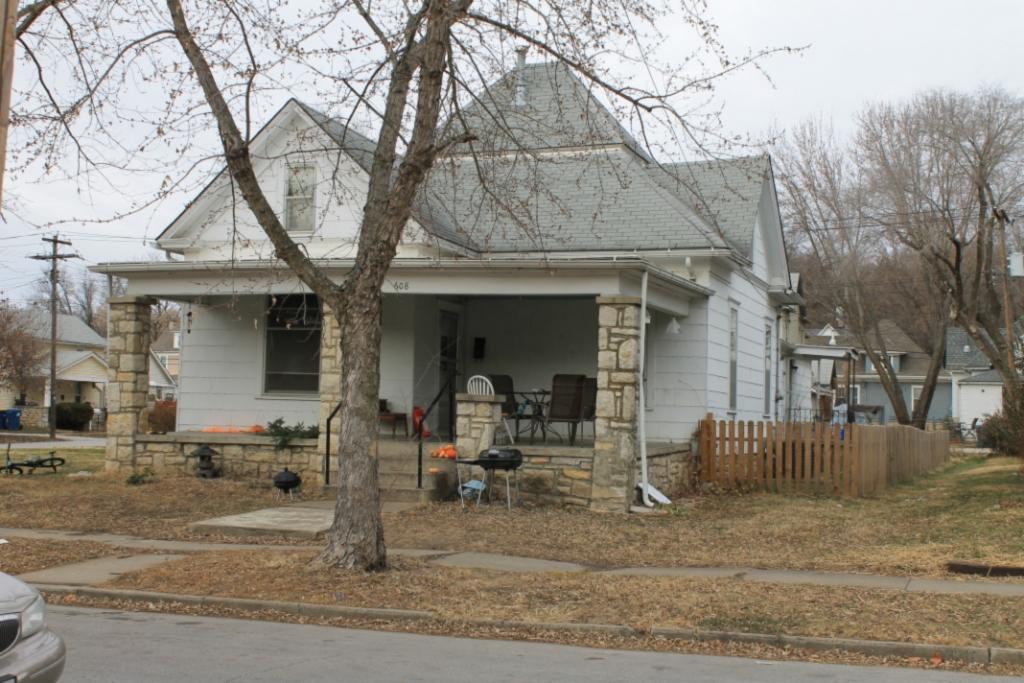

The building faces east on Calhoun Street on the northwest corner of Calhoun Street and Park Avenue. The GPS coordinates are 39.340113, -94.213380. A chain link fence surrounds the front and south side of the property, and a wooden privacy fence surrounds the west and north of the property. An outbuilding, a contributing saltbox roofed garage sits to the north of the primary resource. The garage is clad in board and battens; its roof is currently covered with a tarp over badly deteriorated asphalt shingles. The garage has two bays on the east facade. The left bay contains a window; the right bay contains a modern overhead garage door.

41. (CONT.) DESCRIPTION OF PRIMARY RESOURCE. EXPAND BOX AS NECESSARY, OR ADD CONTINUATION PAGES.

This 1 1/2 story massed plan side gable house has a one-story wing extending to the north of the main block of the house. The house has a shed roofed porch across the front facade. The porch is supported by three modern vinyl columns. The house is clad in vinyl siding and its roof is covered in asphalt shingles. The first story has three bays. The left bay contains a modern metal and glass storm door. The center bay is covered with plywood. The right bay, which is located in the one story wing, contains a small one-over-one vinyl window that is smaller than the original window opening. The second story of the front facade has two bays. Each contains a one-over-one vinyl window accented with decorative shutters. A short chimney rises from the ridge on the right side of the main block of the house.