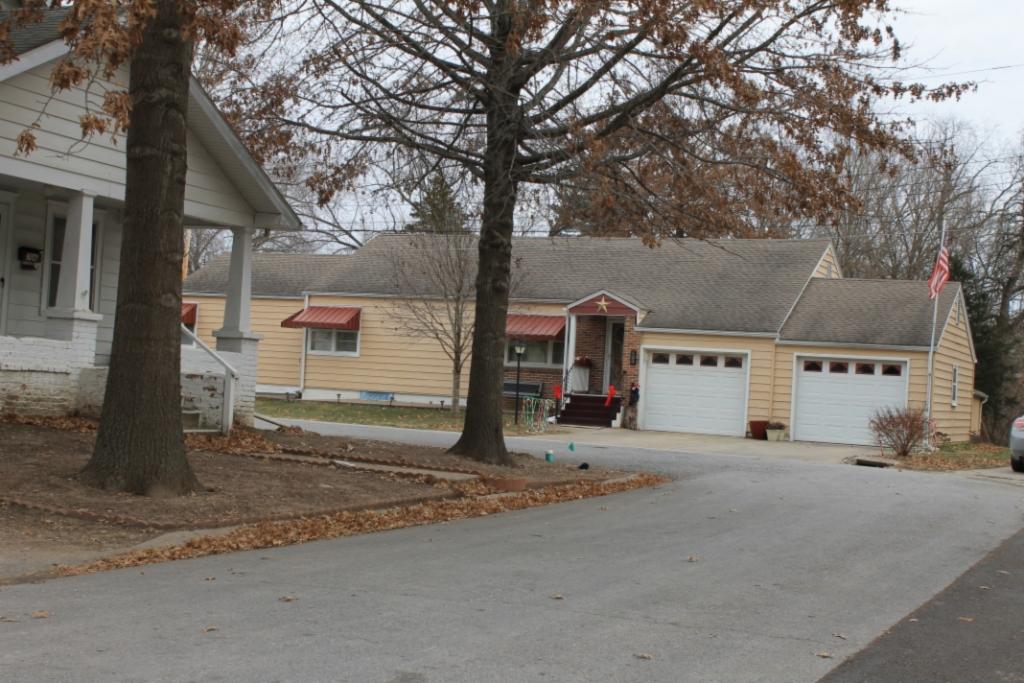

| LOCATION MAP (include north a         | rrow)          |              | SITE MAP/PLAN (include north arrow)                         |
|---------------------------------------|----------------|--------------|-------------------------------------------------------------|
|                                       |                |              |                                                             |
|                                       |                |              |                                                             |
|                                       |                |              |                                                             |
|                                       |                |              |                                                             |
|                                       |                |              |                                                             |
|                                       |                |              |                                                             |
|                                       |                |              |                                                             |
|                                       |                |              |                                                             |
|                                       |                |              |                                                             |
|                                       |                |              |                                                             |
|                                       |                |              |                                                             |
|                                       |                |              |                                                             |
|                                       |                |              |                                                             |
|                                       |                |              |                                                             |
|                                       |                |              |                                                             |
|                                       |                |              |                                                             |
|                                       |                |              |                                                             |
| PHOTOGRAPH                            |                |              |                                                             |
| PHOTOGRAPHER:                         | DATE:          | DESCRIPTION  | :                                                           |
| Rhonda Chalfant, Ph.D.                | 12/14/2016     | 306 S. Franc | sis Street, east facade, camera facing west, CL-AS-016-0002 |
| INSERT PHOTOGRAPH OF PRIMARY STRUCTUR | E ON PROPERTY. |              |                                                             |
|                                       |                |              |                                                             |
|                                       |                |              |                                                             |
|                                       |                |              |                                                             |
|                                       |                |              |                                                             |
|                                       |                |              |                                                             |
|                                       |                |              |                                                             |
|                                       |                |              |                                                             |
|                                       |                |              |                                                             |
|                                       |                |              |                                                             |
|                                       |                |              |                                                             |
|                                       |                |              |                                                             |
|                                       |                |              |                                                             |
|                                       |                |              |                                                             |
| (80-2125 (09-12)                      |                |              |                                                             |

41. (CONT.) DESCRIPTION OF PRIMARY RESOURCE. EXPAND BOX AS NECESSARY, OR ADD CONTINUATION PAGES.

This two story I-house has a two story wing facing east and a gable roofed west facing wing. The house is clad in vinyl siding the same width as the original siding. The roof is covered in asphalt shingles. The front (east) facade of the house has a one story gable roofed porch extending across most of the front facade. The concrete porch has a stone knee wall and three concrete steps. The porch roof is supported by two wooden square columns. one on either end of the porch. The first story of the front facade has three bays; all of the bays are under the porch. The left bay contains a one-over-one vinyl window set into a wooden window frame that appears to be the original window opening. The center bay contains a modern door with a vertical window; the door is covered by a modern metal and glass storm door. The right bay contains a one-over-one vinyl widow set into a wooden window opening that appear to be the original window opening. The second story has two bays. Each bay contains a small vinyl window set into a slightly larger window opening that appears to be the original window opening.