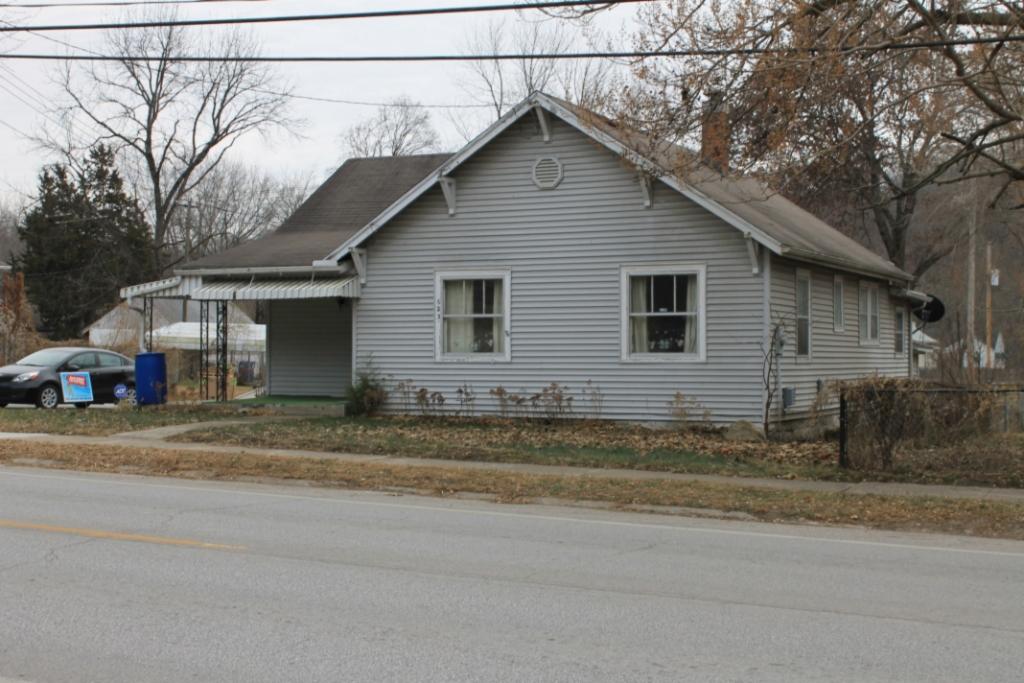

This house faces east on S. Francis Street and is located on the northwest corner of S. Francis Street and the alley between Isley Boulevard and Park Avenue. The GPS coordinates are 39.340092, -94.216655. A wooden privacy fence surrounds the rear yard. A shed roof extends from the rear wing of the house to cover a porch and a one-car garage that has been added to the rear of the house. The garage has one bay on the south side; the bay contains a double door. The roof of the porch and garage as asphalt shingles. The garage is clad in vinyl siding matching the siding on the house.

41. (CONT.) DESCRIPTION OF PRIMARY RESOURCE. EXPAND BOX AS NECESSARY, OR ADD CONTINUATION PAGES.

This two story I-house has a two story wing facing east and a gable roofed west facing wing. The house is clad in vinyl siding the same width as the original siding. The roof is covered in asphalt shingles. The front (east) facade of the house has a one story gable roofed porch extending across most of the front facade. The concrete porch has a stone knee wall and three concrete steps. The porch roof is supported by two wooden square columns. one on either end of the porch. The first story of the front facade has three bays; all of the bays are under the porch. The left bay contains a one-over-one vinyl window set into a wooden window frame that appears to be the original window opening. The center bay contains a modern door with a vertical window; the door is covered by a modern metal and glass storm door. The right bay contains a one-over-one vinyl widow set into a wooden window opening that appear to be the original window opening. The second story has two bays. Each bay contains a small vinyl window set into a slightly larger window opening that appears to be the original window opening.