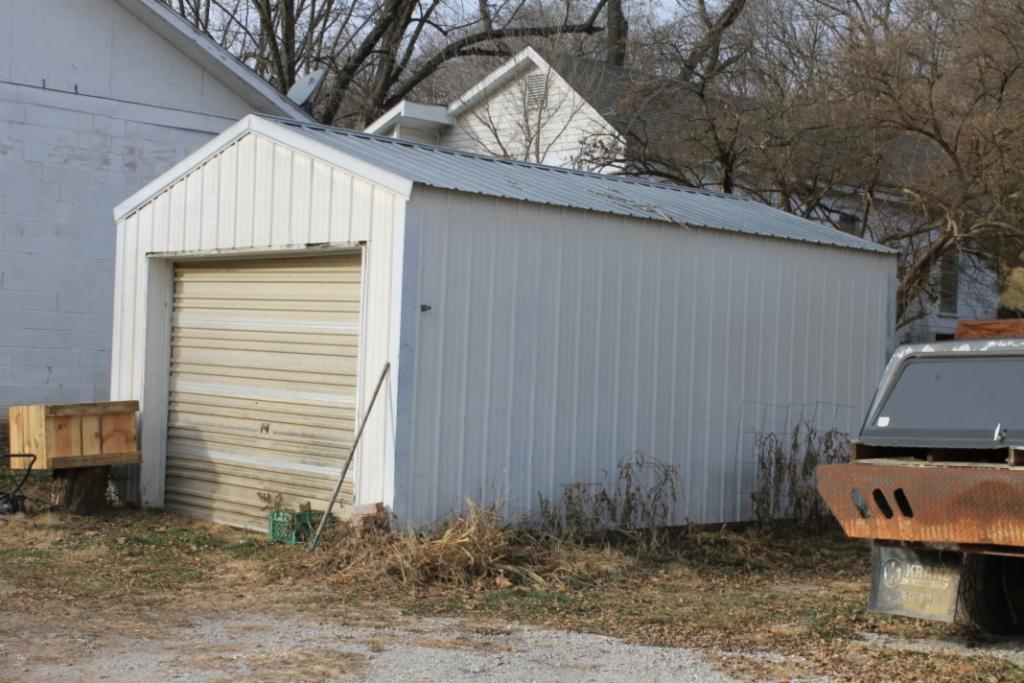

The building faces east on Calhoun Street on the northwest corner of Calhoun Street and Park Avenue. The GPS coordinates are 39.340113, -94.213380. A chain link fence surrounds the front and south side of the property, and a wooden privacy fence surrounds the west and north of the property. An outbuilding, a contributing saltbox roofed garage sits to the north of the primary resource. The garage is clad in board and battens; its roof is currently covered with a tarp over badly deteriorated asphalt shingles. The garage has two bays on the east facade. The left bay contains a window; the right bay contains a modern overhead garage door.

41. (CONT.) DESCRIPTION OF PRIMARY RESOURCE. EXPAND BOX AS NECESSARY, OR ADD CONTINUATION PAGES.

This 1 1/2 story massed plan side gable house has a one-story wing extending to the north of the main block of the house. The house has a shed roofed porch across the front facade. The porch is supported by three modern vinyl columns. The house is clad in vinyl siding and its roof is covered in asphalt shingles. The first story has three bays. The left bay contains a modern metal and glass storm door. The center bay is covered with plywood. The right bay, which is located in the one story wing, contains a small one-over-one vinyl window that is smaller than the original window opening. The second story of the front facade has two bays. Each contains a one-over-one vinyl window accented with decorative shutters. A short chimney rises from the ridge on the right side of the main block of the house.