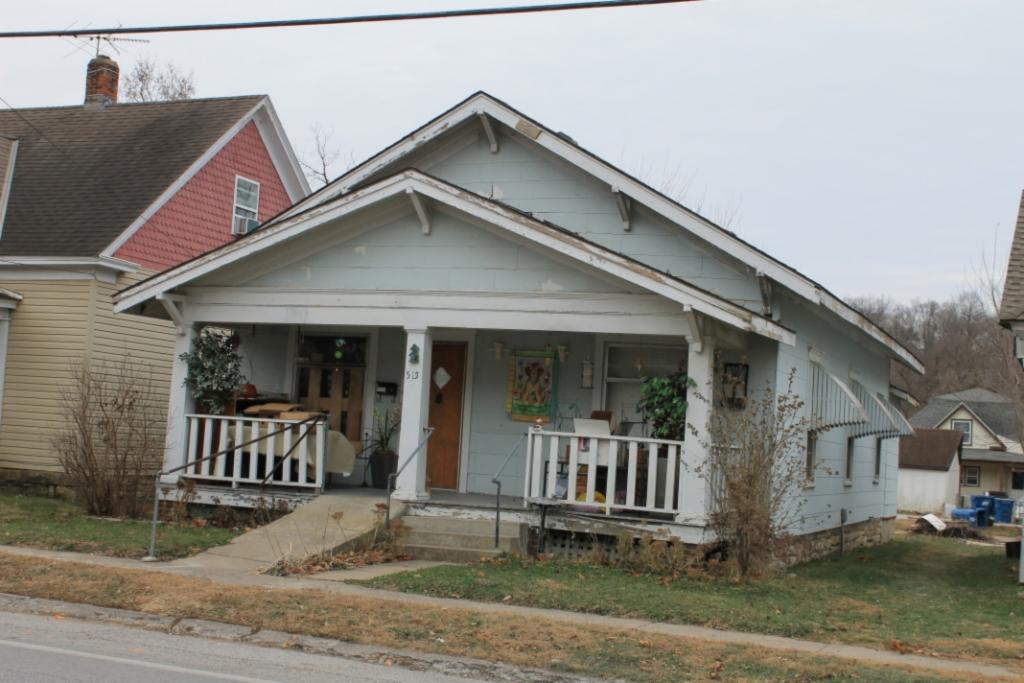

41. (CONT.) DESCRIPTION OF PRIMARY RESOURCE. EXPAND BOX AS NECESSARY, OR ADD CONTINUATION PAGES.

This two story I-house has a two story wing facing east and a gable roofed west facing wing. The house is clad in vinyl siding the same width as the original siding. The roof is covered in asphalt shingles. The front (east) facade of the house has a one story gable roofed porch extending across most of the front facade. The concrete porch has a stone knee wall and three concrete steps. The porch roof is supported by two wooden square columns. one on either end of the porch. The first story of the front facade has three bays; all of the bays are under the porch. The left bay contains a one-over-one vinyl window set into a wooden window frame that appears to be the original window opening. The center bay contains a modern door with a vertical window; the door is covered by a modern metal and glass storm door. The right bay contains a one-over-one vinyl widow set into a wooden window opening that appear to be the original window opening. The second story has two bays. Each bay contains a small vinyl window set into a slightly larger window opening that appears to be the original window opening.