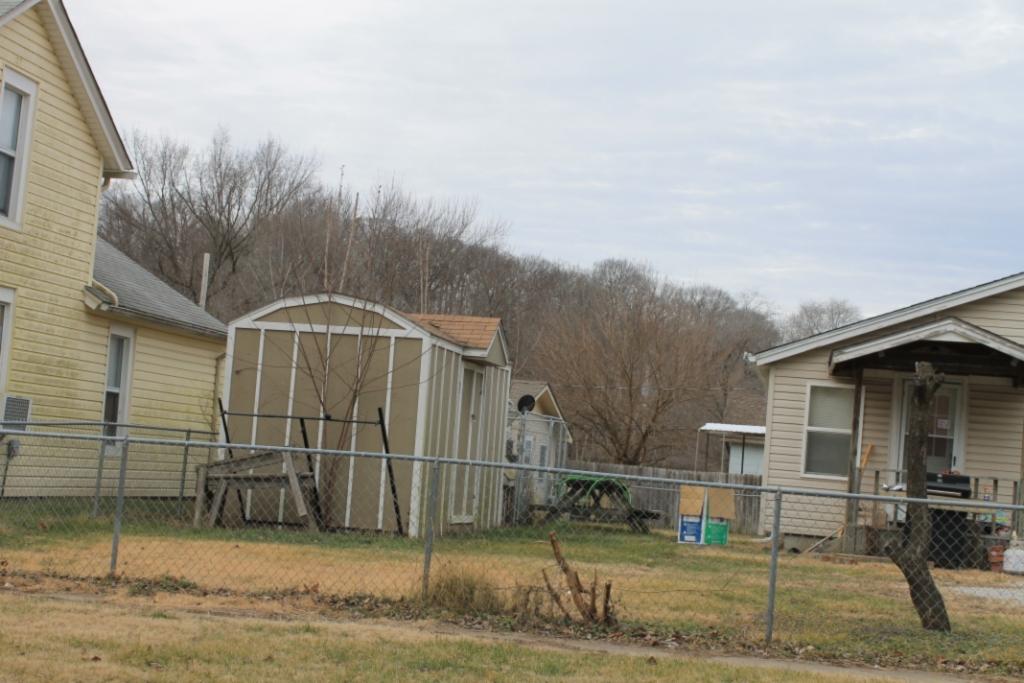

This house faces east on S. Francis Street and is located on the northwest corner of S. Francis Street and the alley between Isley Boulevard and Park Avenue. The GPS coordinates are 39.340092, -94.216655. A wooden privacy fence surrounds the rear yard. A shed roof extends from the rear wing of the house to cover a porch and a one-car garage that has been added to the rear of the house. The garage has one bay on the south side; the bay contains a double door. The roof of the porch and garage as asphalt shingles. The garage is clad in vinyl siding matching the siding on the house.

41. (CONT.) DESCRIPTION OF PRIMARY RESOURCE. EXPAND BOX AS NECESSARY, OR ADD CONTINUATION PAGES.

This two story I-house has a two story wing facing east and a gable roofed west facing wing. The house is clad in vinyl siding the same width as the original siding. The roof is covered in asphalt shingles. The front (east) facade of the house has a one story gable roofed porch extending across most of the front facade. The concrete porch has a stone knee wall and three concrete steps. The porch roof is supported by two wooden square columns. one on either end of the porch. The first story of the front facade has three bays; all of the bays are under the porch. The left bay contains a one-over-one vinyl window set into a wooden window frame that appears to be the original window opening. The center bay contains a modern door with a vertical window; the door is covered by a modern metal and glass storm door. The right bay contains a one-over-one vinyl widow set into a wooden window opening that appear to be the original window opening. The second story has two bays. Each bay contains a small vinyl window set into a slightly larger window opening that appears to be the original window opening.