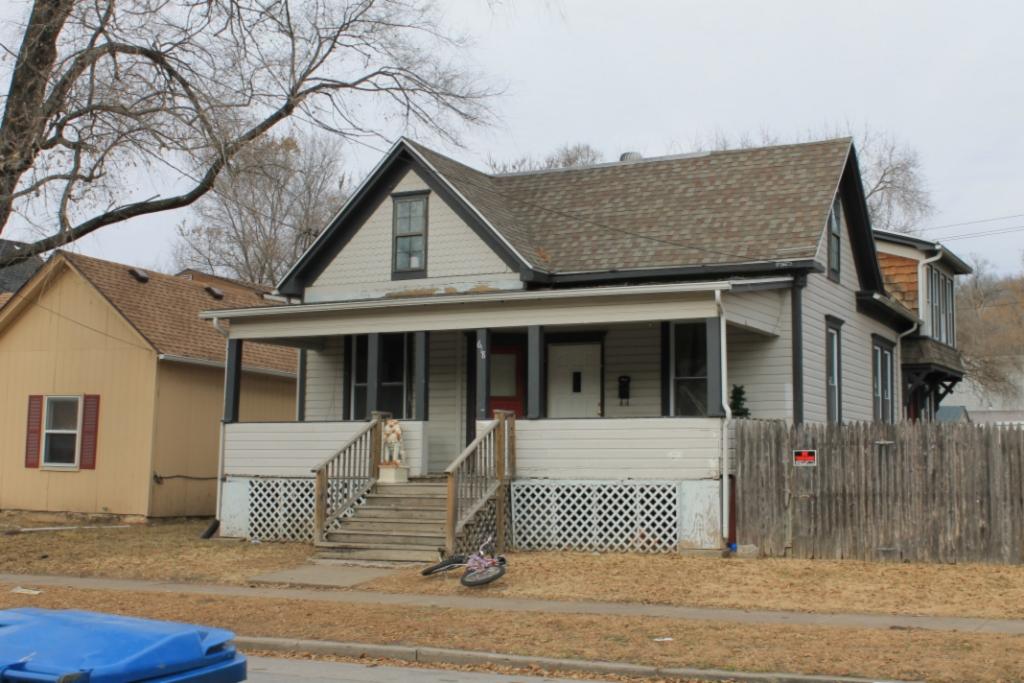

### ADDITIONAL INFORMATION

21. (CONT.) HISTORY AND SIGNIFICANCE. EXPAND BOX AS NECESSARY, OR ADD CONTINUATION PAGES.

According to the Clay County Assessor, this building was built in 1900. This portion of Calhoun Street is not shown on the Sanborn Insurance Maps for 1909, 1913, 1926, and 1942. The address is not listed in the 1908 and 1922 City Directories, but is listed in 1938 as being occupied by M. A. Hax, a retired man, and his wife Virginia. This house is significant under CRITERION A: Exploration/settlement. The building's wall cladding has been replaced with vinyl siding the same size as the original siding, the porch posts have been replaced with modern vinyl posts, and the windows replaced with modern vinyl windows; however, the porch is the same size as the original porch and the original fenestration is still apparent. Because of these alterations, the house is a non-contributing building to a proposed historic district.

The building faces east on Calhoun Street on the northwest corner of Calhoun Street and Park Avenue. The GPS coordinates are 39.340113, -94.213380. A chain link fence surrounds the front and south side of the property, and a wooden privacy fence surrounds the west and north of the property. An outbuilding, a contributing saltbox roofed garage sits to the north of the primary resource. The garage is clad in board and battens; its roof is currently covered with a tarp over badly deteriorated asphalt shingles. The garage has two bays on the east facade. The left bay contains a window; the right bay contains a modern overhead garage door.

41. (CONT.) DESCRIPTION OF PRIMARY RESOURCE. EXPAND BOX AS NECESSARY, OR ADD CONTINUATION PAGES.

This 1 1/2 story massed plan side gable house has a one-story wing extending to the north of the main block of the house. The house has a shed roofed porch across the front facade. The porch is supported by three modern vinyl columns. The house is clad in vinyl siding and its roof is covered in asphalt shingles. The first story has three bays. The left bay contains a modern metal and glass storm door. The center bay is covered with plywood. The right bay, which is located in the one story wing, contains a small one-over-one vinyl window that is smaller than the original window opening. The second story of the front facade has two bays. Each contains a one-over-one vinyl window accented with decorative shutters. A short chimney rises from the ridge on the right side of the main block of the house.