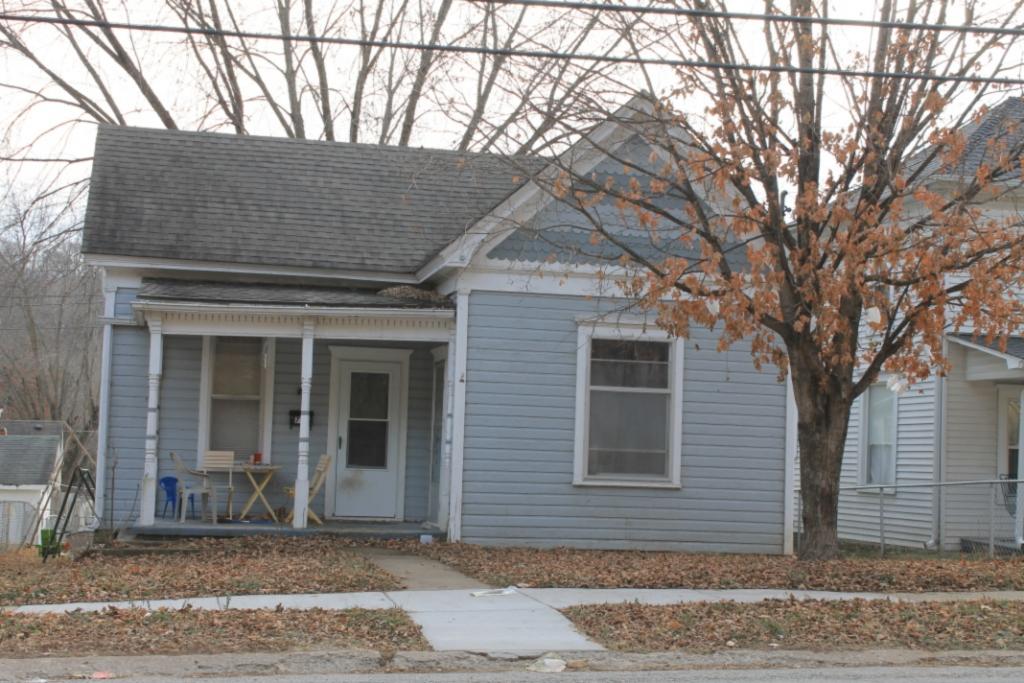

The building faces east on Calhoun Street on the northwest corner of Calhoun Street and Park Avenue. The GPS coordinates are 39.340113, -94.213380. A chain link fence surrounds the front and south side of the property, and a wooden privacy fence surrounds the west and north of the property. An outbuilding, a contributing saltbox roofed garage sits to the north of the primary resource. The garage is clad in board and battens; its roof is currently covered with a tarp over badly deteriorated asphalt shingles. The garage has two bays on the east facade. The left bay contains a window; the right bay contains a modern overhead garage door.

41. (CONT.) DESCRIPTION OF PRIMARY RESOURCE. EXPAND BOX AS NECESSARY, OR ADD CONTINUATION PAGES.

This 1 1/2 story massed plan side gable house has a one-story wing extending to the north of the main block of the house. The house has a shed roofed porch across the front facade. The porch is supported by three modern vinyl columns. The house is clad in vinyl siding and its roof is covered in asphalt shingles. The first story has three bays. The left bay contains a modern metal and glass storm door. The center bay is covered with plywood. The right bay, which is located in the one story wing, contains a small one-over-one vinyl window that is smaller than the original window opening. The second story of the front facade has two bays. Each contains a one-over-one vinyl window accented with decorative shutters. A short chimney rises from the ridge on the right side of the main block of the house.