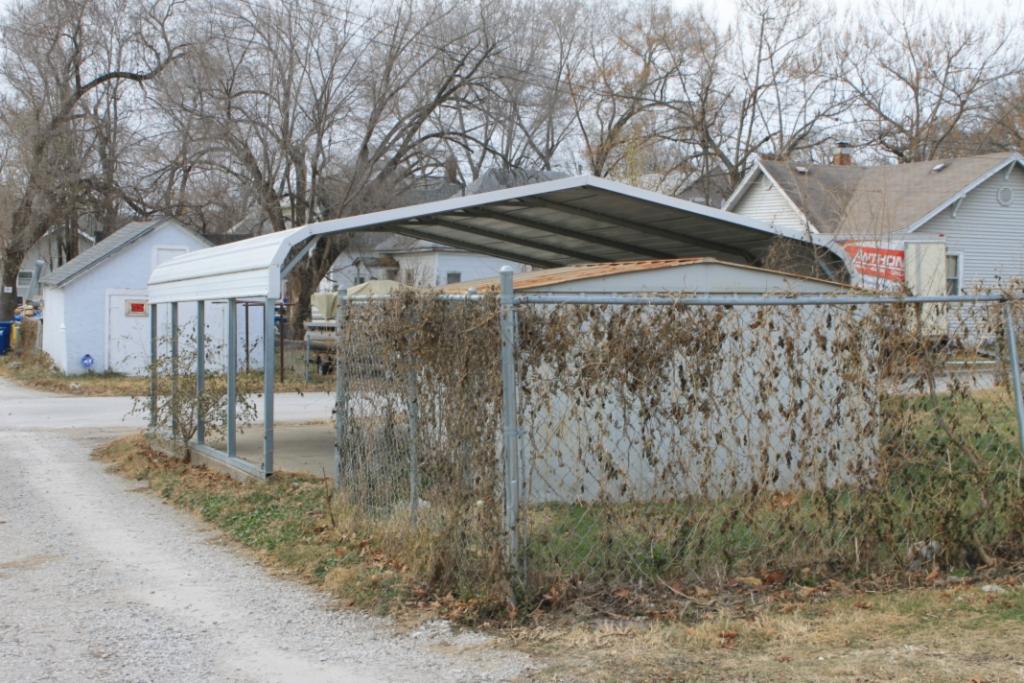

The building faces east on Calhoun Street on the northwest corner of Calhoun Street and Park Avenue. The GPS coordinates are 39.340113, -94.213380. A chain link fence surrounds the front and south side of the property, and a wooden privacy fence surrounds the west and north of the property. An outbuilding, a contributing saltbox roofed garage sits to the north of the primary resource. The garage is clad in board and battens; its roof is currently covered with a tarp over badly deteriorated asphalt shingles. The garage has two bays on the east facade. The left bay contains a window; the right bay contains a modern overhead garage door.