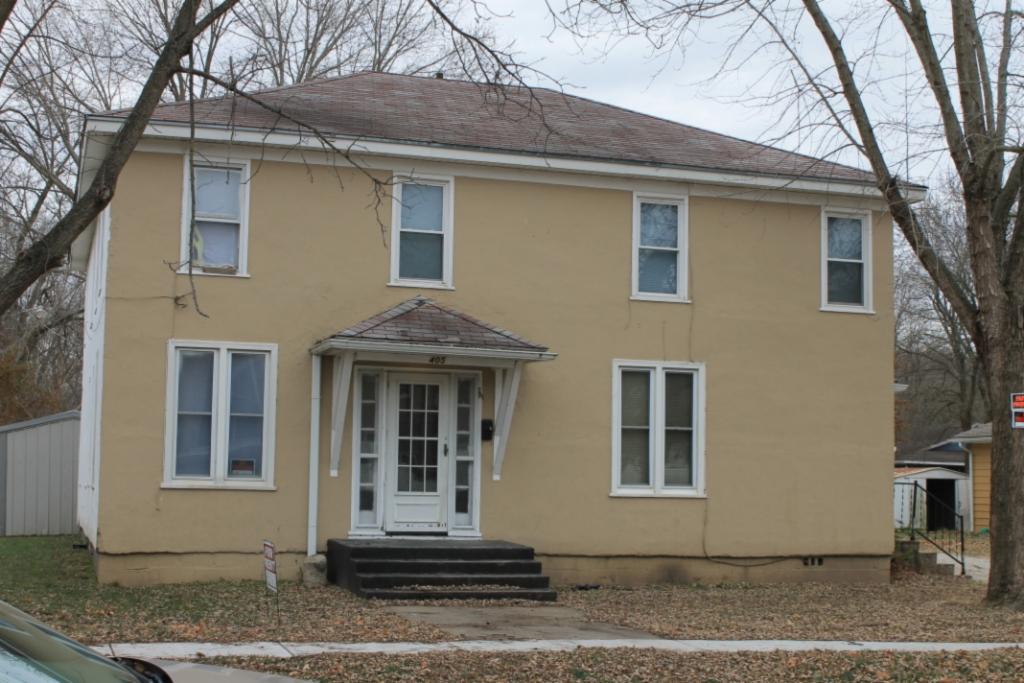

The building faces east on Calhoun Street on the northwest corner of Calhoun Street and Park Avenue. The GPS coordinates are 39.340113, -94.213380. A chain link fence surrounds the front and south side of the property, and a wooden privacy fence surrounds the west and north of the property. An outbuilding, a contributing saltbox roofed garage sits to the north of the primary resource. The garage is clad in board and battens; its roof is currently covered with a tarp over badly deteriorated asphalt shingles. The garage has two bays on the east facade. The left bay contains a window; the right bay contains a modern overhead garage door.

41. (CONT.) DESCRIPTION OF PRIMARY RESOURCE. EXPAND BOX AS NECESSARY, OR ADD CONTINUATION PAGES.

This 1 1/2 story massed plan side gable house has a one-story wing extending to the north of the main block of the house. The house has a shed roofed porch across the front facade. The porch is supported by three modern vinyl columns. The house is clad in vinyl siding and its roof is covered in asphalt shingles. The first story has three bays. The left bay contains a modern metal and glass storm door. The center bay is covered with plywood. The right bay, which is located in the one story wing, contains a small one-over-one vinyl window that is smaller than the original window opening. The second story of the front facade has two bays. Each contains a one-over-one vinyl window accented with decorative shutters. A short chimney rises from the ridge on the right side of the main block of the house.