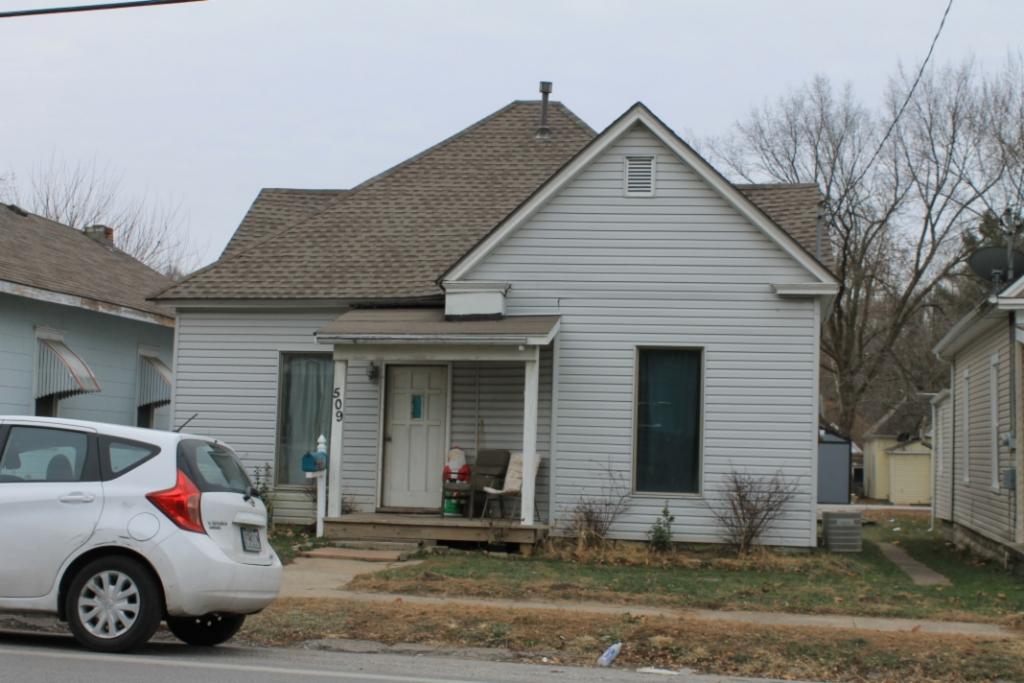

41. (CONT.) DESCRIPTION OF PRIMARY RESOURCE. EXPAND BOX AS NECESSARY, OR ADD CONTINUATION PAGES.

This 1 1/2 story massed plan side gable house has a one-story wing extending to the north of the main block of the house. The house has a shed roofed porch across the front facade. The porch is supported by three modern vinyl columns. The house is clad in vinyl siding and its roof is covered in asphalt shingles. The first story has three bays. The left bay contains a modern metal and glass storm door. The center bay is covered with plywood. The right bay, which is located in the one story wing, contains a small one-over-one vinyl window that is smaller than the original window opening. The second story of the front facade has two bays. Each contains a one-over-one vinyl window accented with decorative shutters. A short chimney rises from the ridge on the right side of the main block of the house.