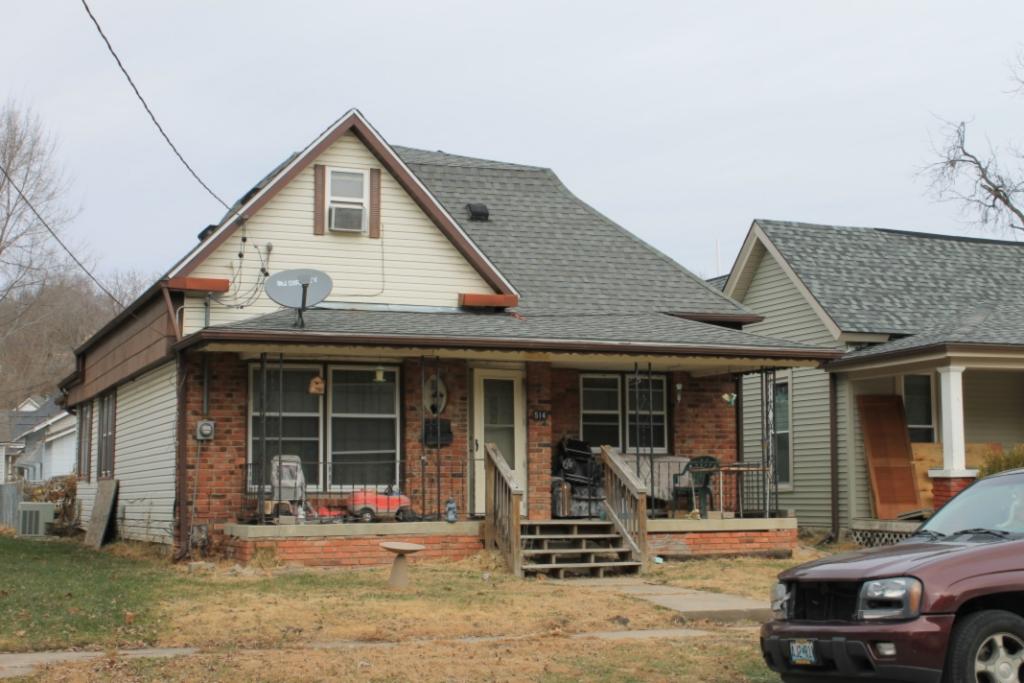

This house faces east on S. Francis Street and is located on the northwest corner of S. Francis Street and the alley between Isley Boulevard and Park Avenue. The GPS coordinates are 39.340092, -94.216655. A wooden privacy fence surrounds the rear yard. A shed roof extends from the rear wing of the house to cover a porch and a one-car garage that has been added to the rear of the house. The garage has one bay on the south side; the bay contains a double door. The roof of the porch and garage as asphalt shingles. The garage is clad in vinyl siding matching the siding on the house.

41. (CONT.) DESCRIPTION OF PRIMARY RESOURCE. EXPAND BOX AS NECESSARY, OR ADD CONTINUATION PAGES.

This two story I-house has a two story wing facing east and a gable roofed west facing wing. The house is clad in vinyl siding the same width as the original siding. The roof is covered in asphalt shingles. The front (east) facade of the house has a one story gable roofed porch extending across most of the front facade. The concrete porch has a stone knee wall and three concrete steps. The porch roof is supported by two wooden square columns. one on either end of the porch. The first story of the front facade has three bays; all of the bays are under the porch. The left bay contains a one-over-one vinyl window set into a wooden window frame that appears to be the original window opening. The center bay contains a modern door with a vertical window; the door is covered by a modern metal and glass storm door. The right bay contains a one-over-one vinyl widow set into a wooden window opening that appear to be the original window opening. The second story has two bays. Each bay contains a small vinyl window set into a slightly larger window opening that appears to be the original window opening.