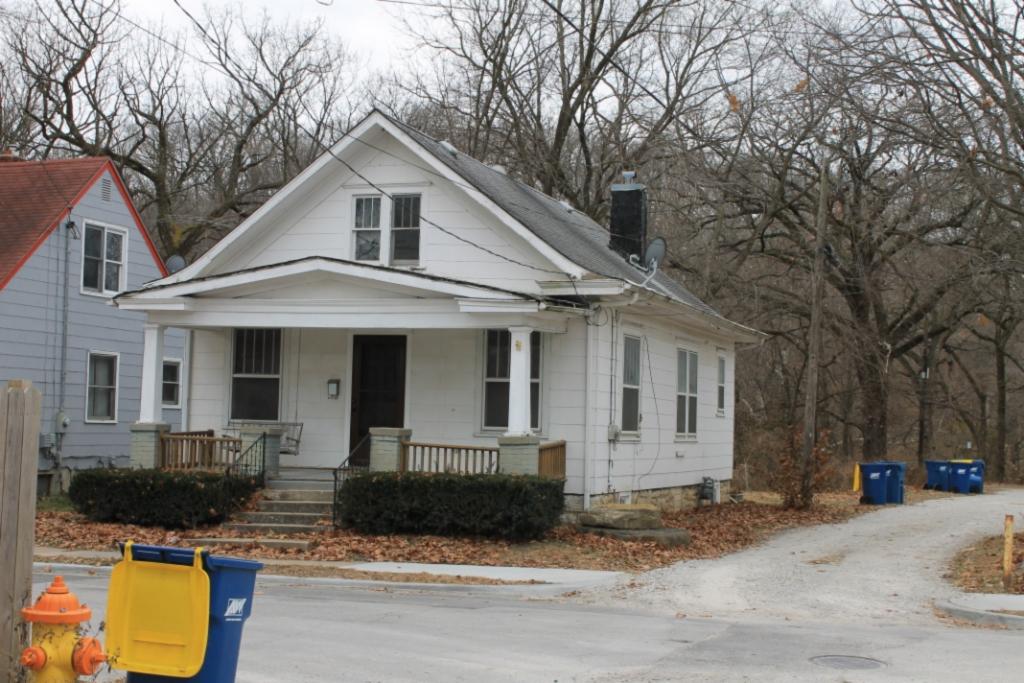

The building faces east on Calhoun Street on the northwest corner of Calhoun Street and Park Avenue. The GPS coordinates are 39.340113, -94.213380. A chain link fence surrounds the front and south side of the property, and a wooden privacy fence surrounds the west and north of the property. An outbuilding, a contributing saltbox roofed garage sits to the north of the primary resource. The garage is clad in board and battens; its roof is currently covered with a tarp over badly deteriorated asphalt shingles. The garage has two bays on the east facade. The left bay contains a window; the right bay contains a modern overhead garage door.

41. (CONT.) DESCRIPTION OF PRIMARY RESOURCE. EXPAND BOX AS NECESSARY, OR ADD CONTINUATION PAGES.

This 1 1/2 story massed plan side gable house has a one-story wing extending to the north of the main block of the house. The house has a shed roofed porch across the front facade. The porch is supported by three modern vinyl columns. The house is clad in vinyl siding and its roof is covered in asphalt shingles. The first story has three bays. The left bay contains a modern metal and glass storm door. The center bay is covered with plywood. The right bay, which is located in the one story wing, contains a small one-over-one vinyl window that is smaller than the original window opening. The second story of the front facade has two bays. Each contains a one-over-one vinyl window accented with decorative shutters. A short chimney rises from the ridge on the right side of the main block of the house.