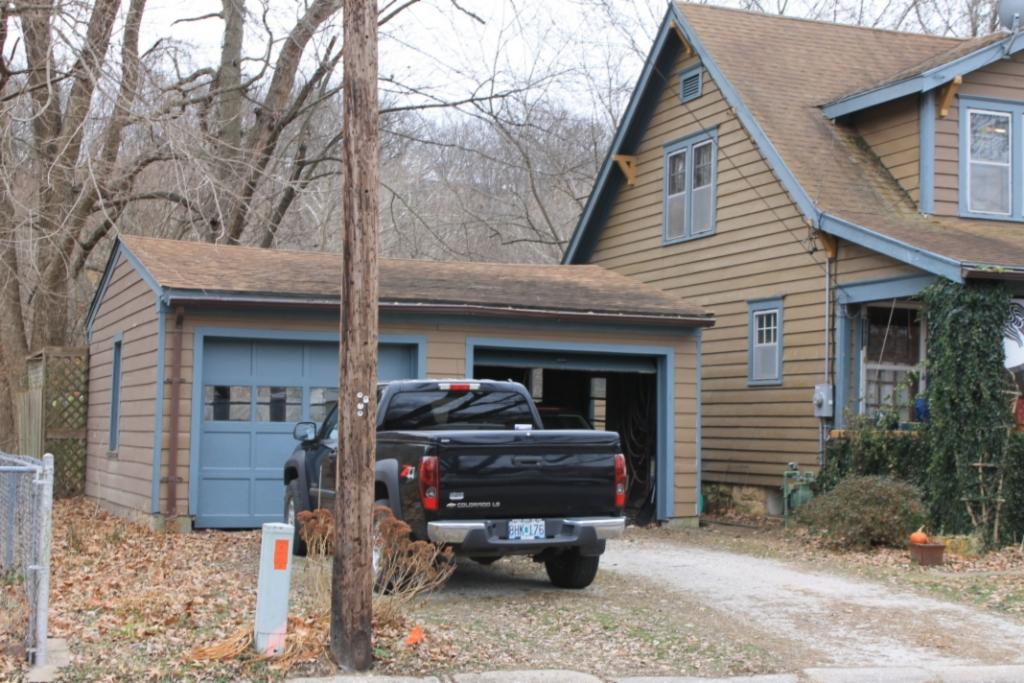

The building faces east on Calhoun Street on the northwest corner of Calhoun Street and Park Avenue. The GPS coordinates are 39.340113, -94.213380. A chain link fence surrounds the front and south side of the property, and a wooden privacy fence surrounds the west and north of the property. An outbuilding, a contributing saltbox roofed garage sits to the north of the primary resource. The garage is clad in board and battens; its roof is currently covered with a tarp over badly deteriorated asphalt shingles. The garage has two bays on the east facade. The left bay contains a window; the right bay contains a modern overhead garage door.