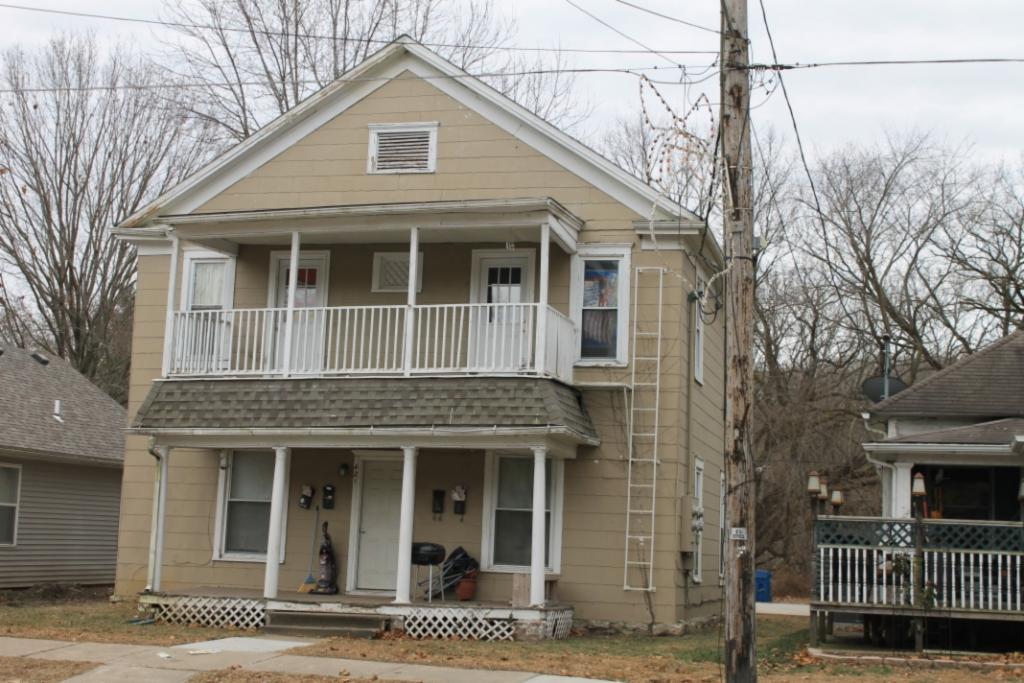

### ADDITIONAL INFORMATION

21. (CONT.) HISTORY AND SIGNIFICANCE. EXPAND BOX AS NECESSARY, OR ADD CONTINUATION PAGES.

Questions exist about the date of building of this house. According to the Clay County Assessor, it was built in 1885. However, the location of the house and the date of platting of the Isley Boulevard Subdivision suggests a building date after 1887. The building does not appear on the Sanborn Insurance Maps of 1909 and 1913, or in the City Directory for 1908. It does appears on the Sanborn Insurance Map of 1926 and 1942, but does not appear in the City Directories for 1922 and 1938. The house is an I-house with a later addition of a one-car garage to the rear of the building. The building is significant under CRITERION A: Exploration/ Settlement. Although the building has been clad in vinyl siding and the windows replaced with vinyl windows, the siding is the same size as the original siding and the fenestration remains the same as the original. The building is contributing because of its date of building and its position in the Saratoga Addition.

This house faces east on S. Francis Street and is located on the northwest corner of S. Francis Street and the alley between Isley Boulevard and Park Avenue. The GPS coordinates are 39.340092, -94.216655. A wooden privacy fence surrounds the rear yard. A shed roof extends from the rear wing of the house to cover a porch and a one-car garage that has been added to the rear of the house. The garage has one bay on the south side; the bay contains a double door. The roof of the porch and garage as asphalt shingles. The garage is clad in vinyl siding matching the siding on the house.

41. (CONT.) DESCRIPTION OF PRIMARY RESOURCE. EXPAND BOX AS NECESSARY, OR ADD CONTINUATION PAGES.

This two story I-house has a two story wing facing east and a gable roofed west facing wing. The house is clad in vinyl siding the same width as the original siding. The roof is covered in asphalt shingles. The front (east) facade of the house has a one story gable roofed porch extending across most of the front facade. The concrete porch has a stone knee wall and three concrete steps. The porch roof is supported by two wooden square columns. one on either end of the porch. The first story of the front facade has three bays; all of the bays are under the porch. The left bay contains a one-over-one vinyl window set into a wooden window frame that appears to be the original window opening. The center bay contains a modern door with a vertical window; the door is covered by a modern metal and glass storm door. The right bay contains a one-over-one vinyl widow set into a wooden window opening that appear to be the original window opening. The second story has two bays. Each bay contains a small vinyl window set into a slightly larger window opening that appears to be the original window opening.