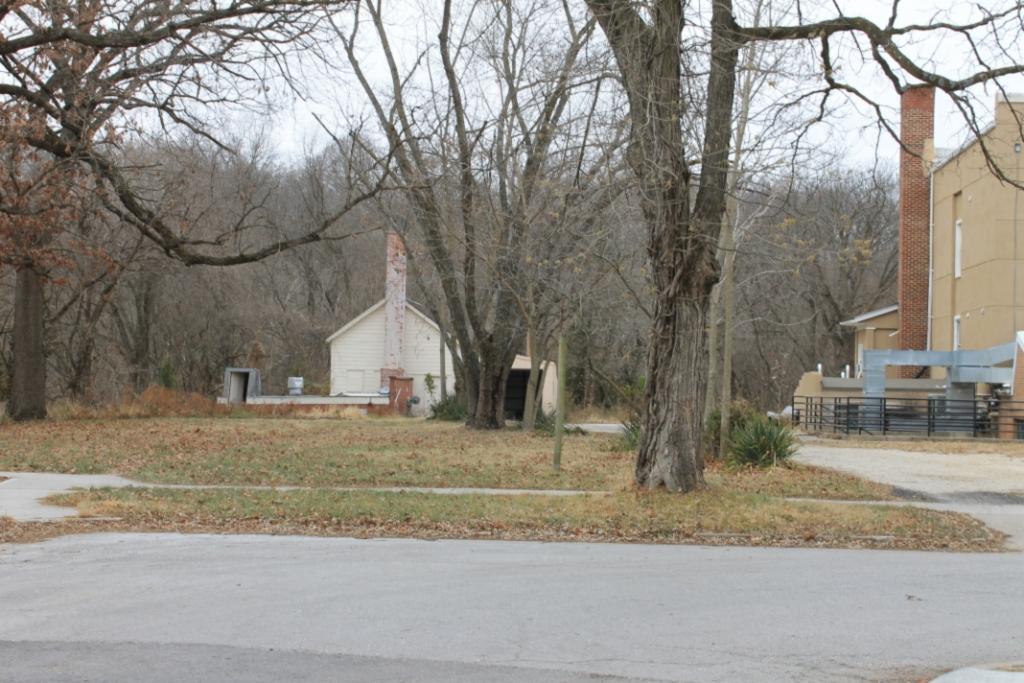

The building faces east on Calhoun Street on the northwest corner of Calhoun Street and Park Avenue. The GPS coordinates are 39.340113, -94.213380. A chain link fence surrounds the front and south side of the property, and a wooden privacy fence surrounds the west and north of the property. An outbuilding, a contributing saltbox roofed garage sits to the north of the primary resource. The garage is clad in board and battens; its roof is currently covered with a tarp over badly deteriorated asphalt shingles. The garage has two bays on the east facade. The left bay contains a window; the right bay contains a modern overhead garage door.

41. (CONT.) DESCRIPTION OF PRIMARY RESOURCE. EXPAND BOX AS NECESSARY, OR ADD CONTINUATION PAGES.

This 1 1/2 story massed plan side gable house has a one-story wing extending to the north of the main block of the house. The house has a shed roofed porch across the front facade. The porch is supported by three modern vinyl columns. The house is clad in vinyl siding and its roof is covered in asphalt shingles. The first story has three bays. The left bay contains a modern metal and glass storm door. The center bay is covered with plywood. The right bay, which is located in the one story wing, contains a small one-over-one vinyl window that is smaller than the original window opening. The second story of the front facade has two bays. Each contains a one-over-one vinyl window accented with decorative shutters. A short chimney rises from the ridge on the right side of the main block of the house.