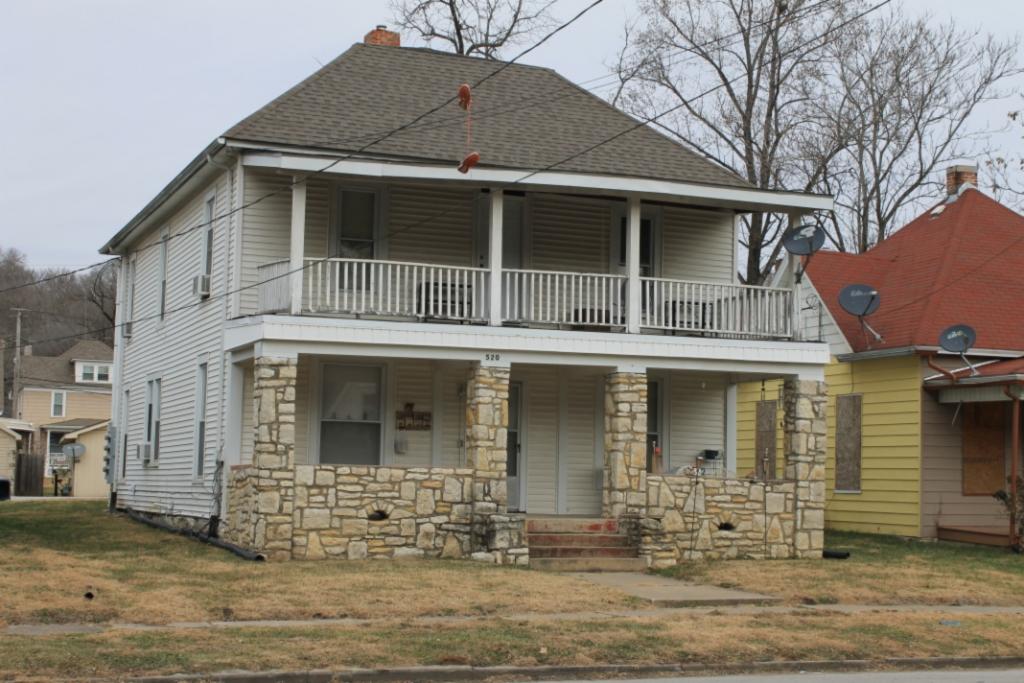

The building faces east on Calhoun Street on the northwest corner of Calhoun Street and Park Avenue. The GPS coordinates are 39.340113, -94.213380. A chain link fence surrounds the front and south side of the property, and a wooden privacy fence surrounds the west and north of the property. An outbuilding, a contributing saltbox roofed garage sits to the north of the primary resource. The garage is clad in board and battens; its roof is currently covered with a tarp over badly deteriorated asphalt shingles. The garage has two bays on the east facade. The left bay contains a window; the right bay contains a modern overhead garage door.

41. (CONT.) DESCRIPTION OF PRIMARY RESOURCE. EXPAND BOX AS NECESSARY, OR ADD CONTINUATION PAGES.

This 1 1/2 story massed plan side gable house has a one-story wing extending to the north of the main block of the house. The house has a shed roofed porch across the front facade. The porch is supported by three modern vinyl columns. The house is clad in vinyl siding and its roof is covered in asphalt shingles. The first story has three bays. The left bay contains a modern metal and glass storm door. The center bay is covered with plywood. The right bay, which is located in the one story wing, contains a small one-over-one vinyl window that is smaller than the original window opening. The second story of the front facade has two bays. Each contains a one-over-one vinyl window accented with decorative shutters. A short chimney rises from the ridge on the right side of the main block of the house.