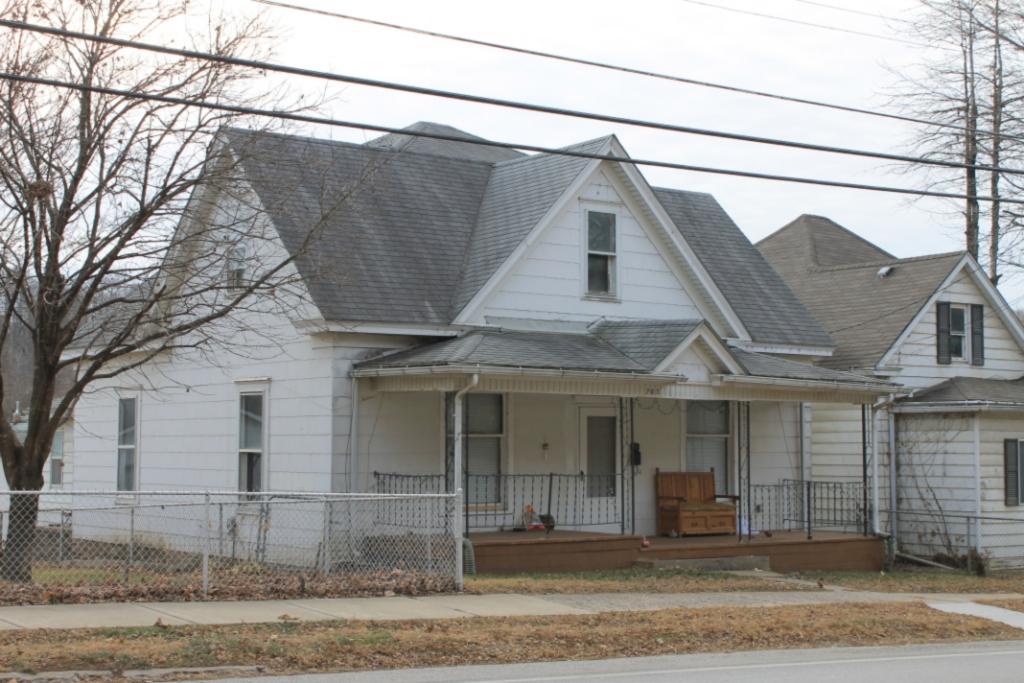

41. (CONT.) DESCRIPTION OF PRIMARY RESOURCE. EXPAND BOX AS NECESSARY, OR ADD CONTINUATION PAGES.

This 1 1/2 story massed plan side gable house has a one-story wing extending to the north of the main block of the house. The house has a shed roofed porch across the front facade. The porch is supported by three modern vinyl columns. The house is clad in vinyl siding and its roof is covered in asphalt shingles. The first story has three bays. The left bay contains a modern metal and glass storm door. The center bay is covered with plywood. The right bay, which is located in the one story wing, contains a small one-over-one vinyl window that is smaller than the original window opening. The second story of the front facade has two bays. Each contains a one-over-one vinyl window accented with decorative shutters. A short chimney rises from the ridge on the right side of the main block of the house.