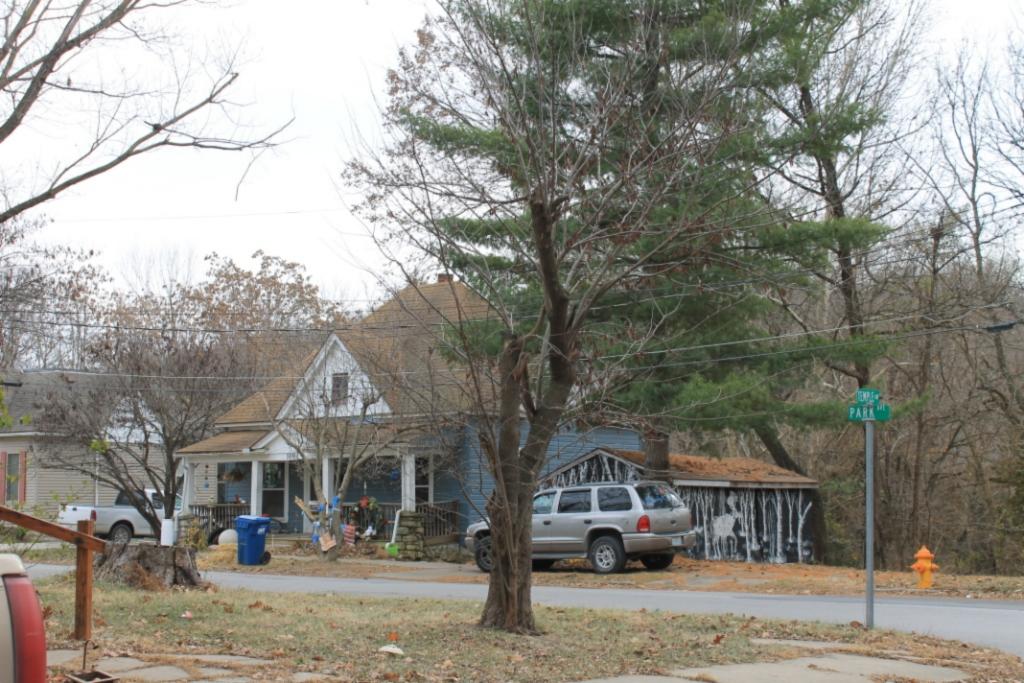

The building faces east on Calhoun Street on the northwest corner of Calhoun Street and Park Avenue. The GPS coordinates are 39.340113, -94.213380. A chain link fence surrounds the front and south side of the property, and a wooden privacy fence surrounds the west and north of the property. An outbuilding, a contributing saltbox roofed garage sits to the north of the primary resource. The garage is clad in board and battens; its roof is currently covered with a tarp over badly deteriorated asphalt shingles. The garage has two bays on the east facade. The left bay contains a window; the right bay contains a modern overhead garage door.

41. (CONT.) DESCRIPTION OF PRIMARY RESOURCE. EXPAND BOX AS NECESSARY, OR ADD CONTINUATION PAGES.

This 1 1/2 story massed plan side gable house has a one-story wing extending to the north of the main block of the house. The house has a shed roofed porch across the front facade. The porch is supported by three modern vinyl columns. The house is clad in vinyl siding and its roof is covered in asphalt shingles. The first story has three bays. The left bay contains a modern metal and glass storm door. The center bay is covered with plywood. The right bay, which is located in the one story wing, contains a small one-over-one vinyl window that is smaller than the original window opening. The second story of the front facade has two bays. Each contains a one-over-one vinyl window accented with decorative shutters. A short chimney rises from the ridge on the right side of the main block of the house.