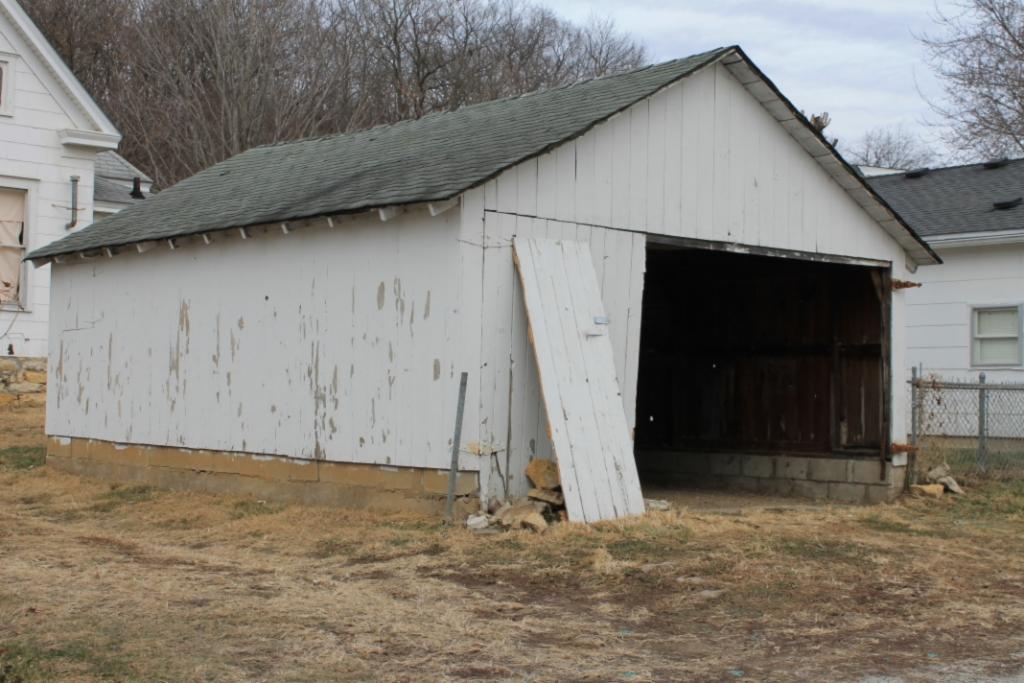

The building faces east on Calhoun Street on the northwest corner of Calhoun Street and Park Avenue. The GPS coordinates are 39.340113, -94.213380. A chain link fence surrounds the front and south side of the property, and a wooden privacy fence surrounds the west and north of the property. An outbuilding, a contributing saltbox roofed garage sits to the north of the primary resource. The garage is clad in board and battens; its roof is currently covered with a tarp over badly deteriorated asphalt shingles. The garage has two bays on the east facade. The left bay contains a window; the right bay contains a modern overhead garage door.