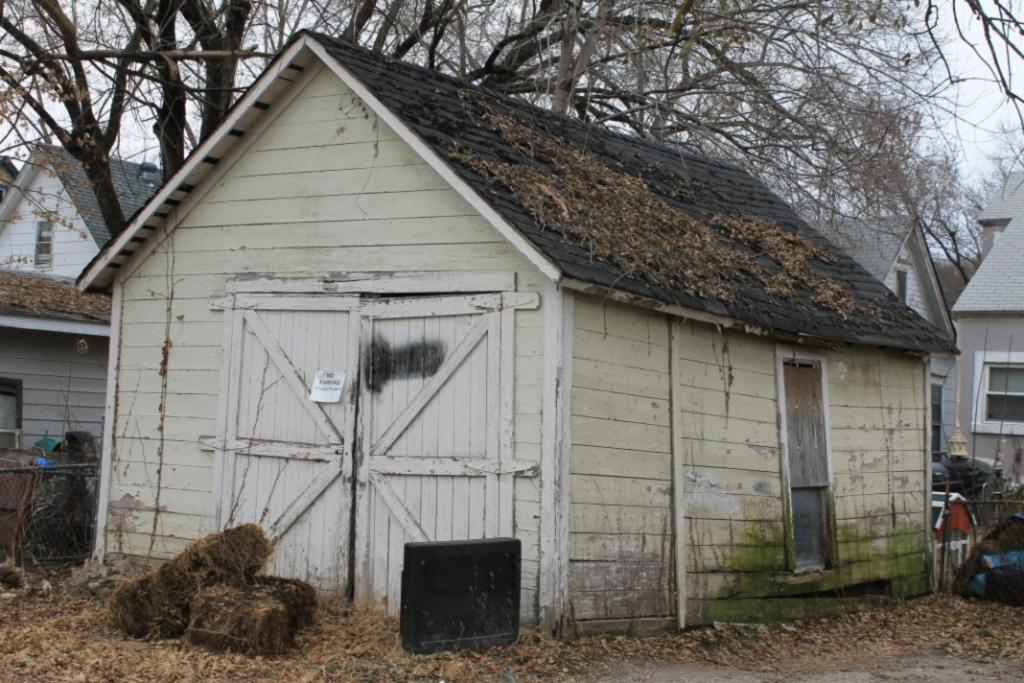

The building faces east on Calhoun Street on the northwest corner of Calhoun Street and Park Avenue. The GPS coordinates are 39.340113, -94.213380. A chain link fence surrounds the front and south side of the property, and a wooden privacy fence surrounds the west and north of the property. An outbuilding, a contributing saltbox roofed garage sits to the north of the primary resource. The garage is clad in board and battens; its roof is currently covered with a tarp over badly deteriorated asphalt shingles. The garage has two bays on the east facade. The left bay contains a window; the right bay contains a modern overhead garage door.

41. (CONT.) DESCRIPTION OF PRIMARY RESOURCE. EXPAND BOX AS NECESSARY, OR ADD CONTINUATION PAGES.

This 1 1/2 story massed plan side gable house has a one-story wing extending to the north of the main block of the house. The house has a shed roofed porch across the front facade. The porch is supported by three modern vinyl columns. The house is clad in vinyl siding and its roof is covered in asphalt shingles. The first story has three bays. The left bay contains a modern metal and glass storm door. The center bay is covered with plywood. The right bay, which is located in the one story wing, contains a small one-over-one vinyl window that is smaller than the original window opening. The second story of the front facade has two bays. Each contains a one-over-one vinyl window accented with decorative shutters. A short chimney rises from the ridge on the right side of the main block of the house.