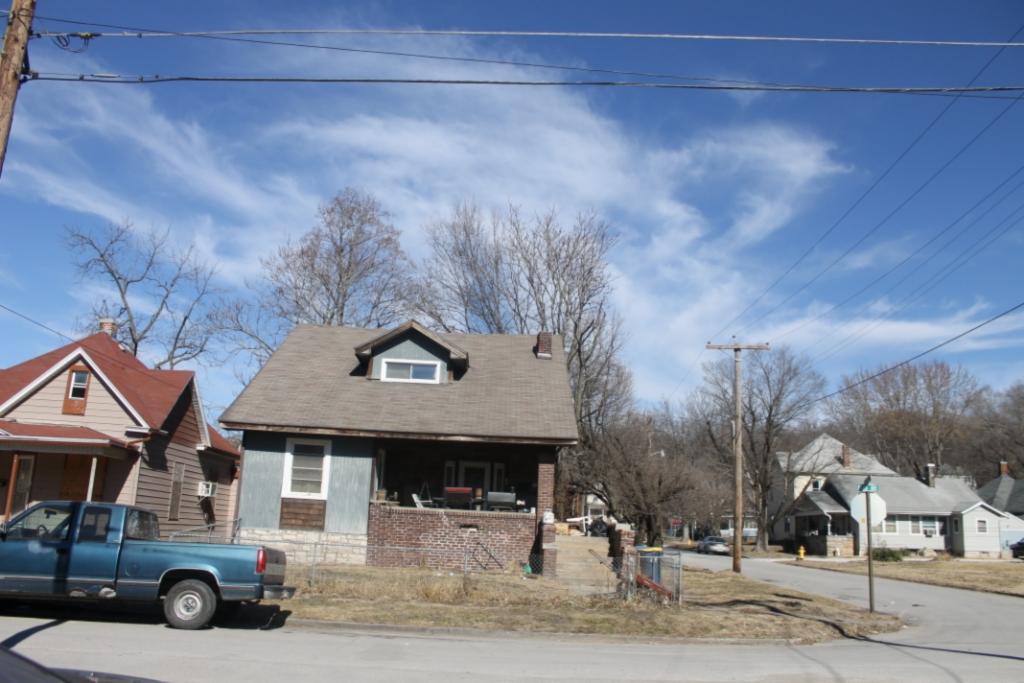

The building faces east on Calhoun Street on the northwest corner of Calhoun Street and Park Avenue. The GPS coordinates are 39.340113, -94.213380. A chain link fence surrounds the front and south side of the property, and a wooden privacy fence surrounds the west and north of the property. An outbuilding, a contributing saltbox roofed garage sits to the north of the primary resource. The garage is clad in board and battens; its roof is currently covered with a tarp over badly deteriorated asphalt shingles. The garage has two bays on the east facade. The left bay contains a window; the right bay contains a modern overhead garage door.

41. (CONT.) DESCRIPTION OF PRIMARY RESOURCE. EXPAND BOX AS NECESSARY, OR ADD CONTINUATION PAGES.

This 1 1/2 story massed plan side gable house has a one-story wing extending to the north of the main block of the house. The house has a shed roofed porch across the front facade. The porch is supported by three modern vinyl columns. The house is clad in vinyl siding and its roof is covered in asphalt shingles. The first story has three bays. The left bay contains a modern metal and glass storm door. The center bay is covered with plywood. The right bay, which is located in the one story wing, contains a small one-over-one vinyl window that is smaller than the original window opening. The second story of the front facade has two bays. Each contains a one-over-one vinyl window accented with decorative shutters. A short chimney rises from the ridge on the right side of the main block of the house.