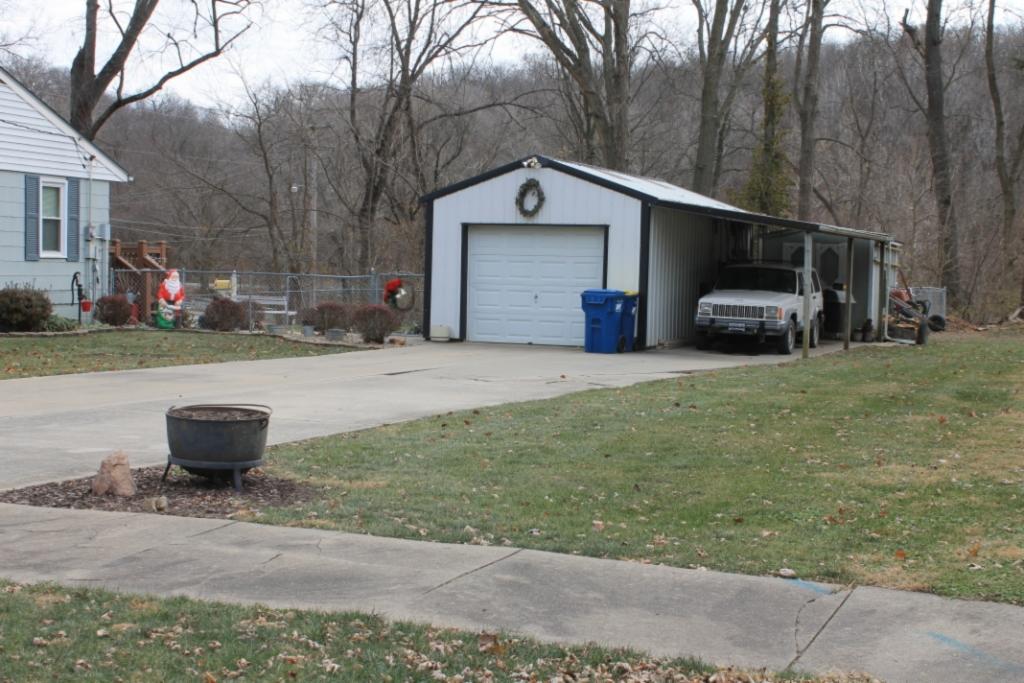

The building faces east on Calhoun Street on the northwest corner of Calhoun Street and Park Avenue. The GPS coordinates are 39.340113, -94.213380. A chain link fence surrounds the front and south side of the property, and a wooden privacy fence surrounds the west and north of the property. An outbuilding, a contributing saltbox roofed garage sits to the north of the primary resource. The garage is clad in board and battens; its roof is currently covered with a tarp over badly deteriorated asphalt shingles. The garage has two bays on the east facade. The left bay contains a window; the right bay contains a modern overhead garage door.