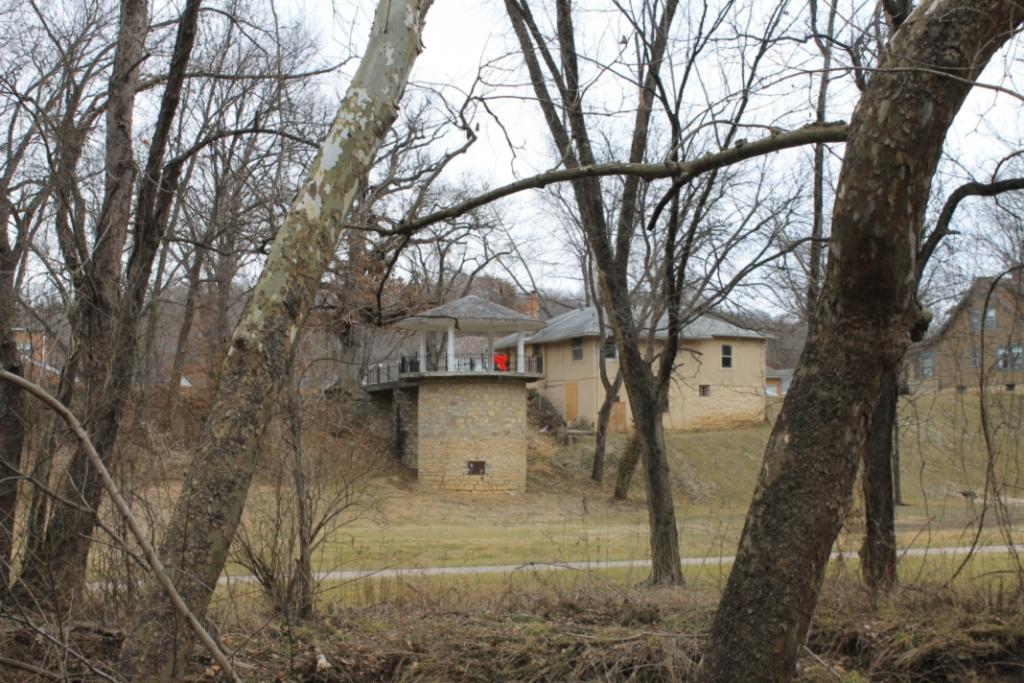

perior Street. The GPS coordinates are 39.338778, -94.216301. The property slopes down at the south along the East Fork of the Fishing River. To the south of the spring is a park along the Fishing River. The structure is reached by a walkway that extends over the sloping lot.

41. (CONT.) DESCRIPTION OF PRIMARY RESOURCE. EXPAND BOX AS NECESSARY, OR ADD CONTINUATION PAGES.

This structure consists of a stone well house topped with a wooden spring pagoda. The pagoda is a conical roof structure supported by four columns. The roof is covered in cedar shakes. A concrete walkway extends over the sloping lot and forms the floor of the pagoda. Black iron railings extend along the walkway and around the pagoda. The south facade of the well house has one bay, an access covered with a steel door.







| 1. SURVEY NO. 2. SUR                                      |                  |                               | VEY NAME:                   |              |                     |               |                                                                                        |  |  |
|-----------------------------------------------------------|------------------|-------------------------------|-----------------------------|--------------|---------------------|---------------|----------------------------------------------------------------------------------------|--|--|
| CL-AS-016-0066 Isley B                                    |                  | Boulevard Neighborhood Survey |                             |              |                     |               |