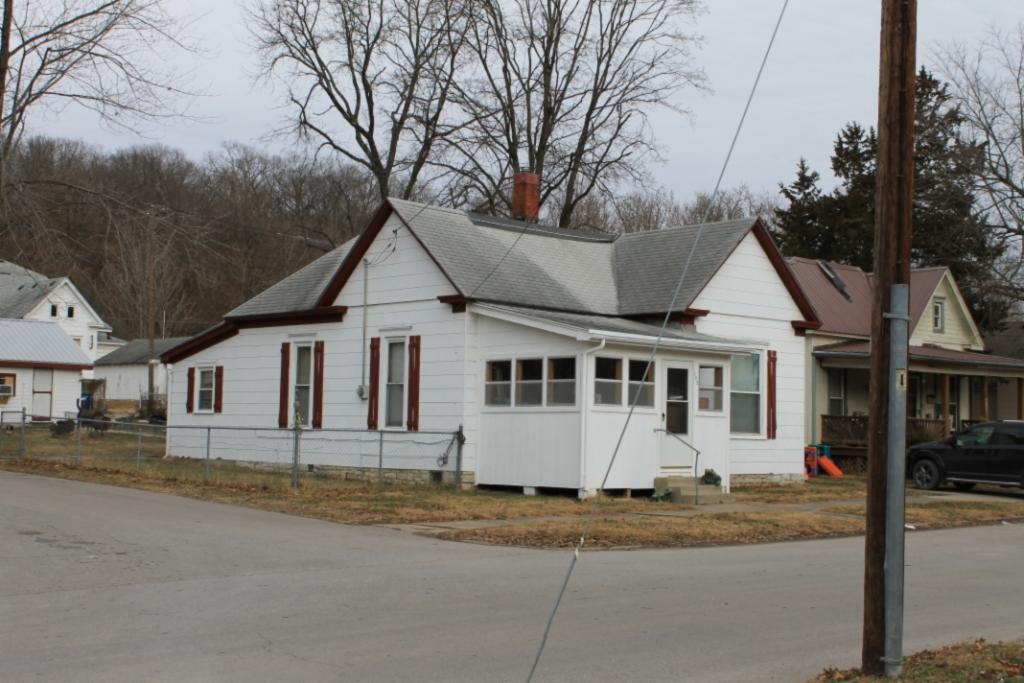

| LOCATION MAP (include north a         | rrow)          |              | SITE MAP/PLAN (include north arrow)          |
|---------------------------------------|----------------|--------------|----------------------------------------------|
|                                       |                |              |                                              |
|                                       |                |              |                                              |
|                                       |                |              |                                              |
|                                       |                |              |                                              |
|                                       |                |              |                                              |
|                                       |                |              |                                              |
|                                       |                |              |                                              |
|                                       |                |              |                                              |
|                                       |                |              |                                              |
|                                       |                |              |                                              |
|                                       |                |              |                                              |
|                                       |                |              |                                              |
|                                       |                |              |                                              |
|                                       |                |              |                                              |
|                                       |                |              |                                              |
|                                       |                |              |                                              |
|                                       |                |              |                                              |
| PHOTOGRAPH                            |                |              |                                              |
| PHOTOGRAPHER:                         | DATE:          | DESCRIPTION: |                                              |
| Rhonda Chalfant Ph.D.                 | 12/01/2017     | East facade, | camera facing west, CL-AS-016- 001, 001 A, B |
| INSERT PHOTOGRAPH OF PRIMARY STRUCTUR | E ON PROPERTY. |              |                                              |
|                                       |                |              |                                              |
|                                       |                |              |                                              |
|                                       |                |              |                                              |
|                                       |                |              |                                              |
|                                       |                |              |                                              |
|                                       |                |              |                                              |
|                                       |                |              |                                              |
|                                       |                |              |                                              |
|                                       |                |              |                                              |
|                                       |                |              |                                              |
|                                       |                |              |                                              |
|                                       |                |              |                                              |
|                                       |                |              |                                              |
| 90 2425 (00 42)                       |                |              |                                              |

The building faces east on Calhoun Street on the northwest corner of Calhoun Street and Park Avenue. The GPS coordinates are 39.340113, -94.213380. A chain link fence surrounds the front and south side of the property, and a wooden privacy fence surrounds the west and north of the property. An outbuilding, a contributing saltbox roofed garage sits to the north of the primary resource. The garage is clad in board and battens; its roof is currently covered with a tarp over badly deteriorated asphalt shingles. The garage has two bays on the east facade. The left bay contains a window; the right bay contains a modern overhead garage door.

41. (CONT.) DESCRIPTION OF PRIMARY RESOURCE. EXPAND BOX AS NECESSARY, OR ADD CONTINUATION PAGES.

This 1 1/2 story massed plan side gable house has a one-story wing extending to the north of the main block of the house. The house has a shed roofed porch across the front facade. The porch is supported by three modern vinyl columns. The house is clad in vinyl siding and its roof is covered in asphalt shingles. The first story has three bays. The left bay contains a modern metal and glass storm door. The center bay is covered with plywood. The right bay, which is located in the one story wing, contains a small one-over-one vinyl window that is smaller than the original window opening. The second story of the front facade has two bays. Each contains a one-over-one vinyl window accented with decorative shutters. A short chimney rises from the ridge on the right side of the main block of the house.