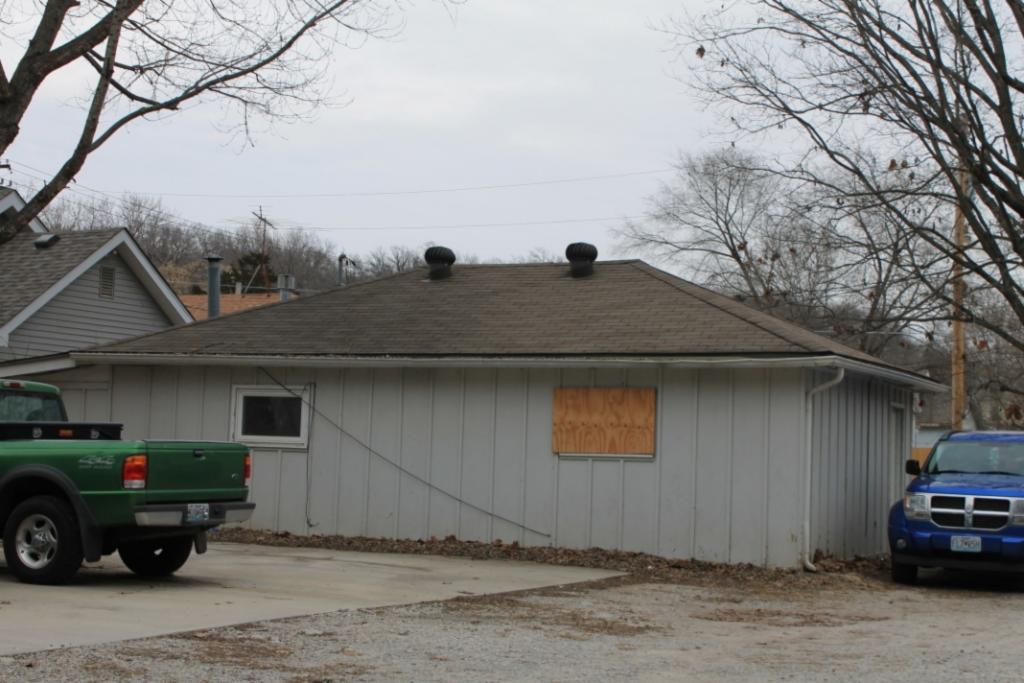

The building faces east on Calhoun Street on the northwest corner of Calhoun Street and Park Avenue. The GPS coordinates are 39.340113, -94.213380. A chain link fence surrounds the front and south side of the property, and a wooden privacy fence surrounds the west and north of the property. An outbuilding, a contributing saltbox roofed garage sits to the north of the primary resource. The garage is clad in board and battens; its roof is currently covered with a tarp over badly deteriorated asphalt shingles. The garage has two bays on the east facade. The left bay contains a window; the right bay contains a modern overhead garage door.