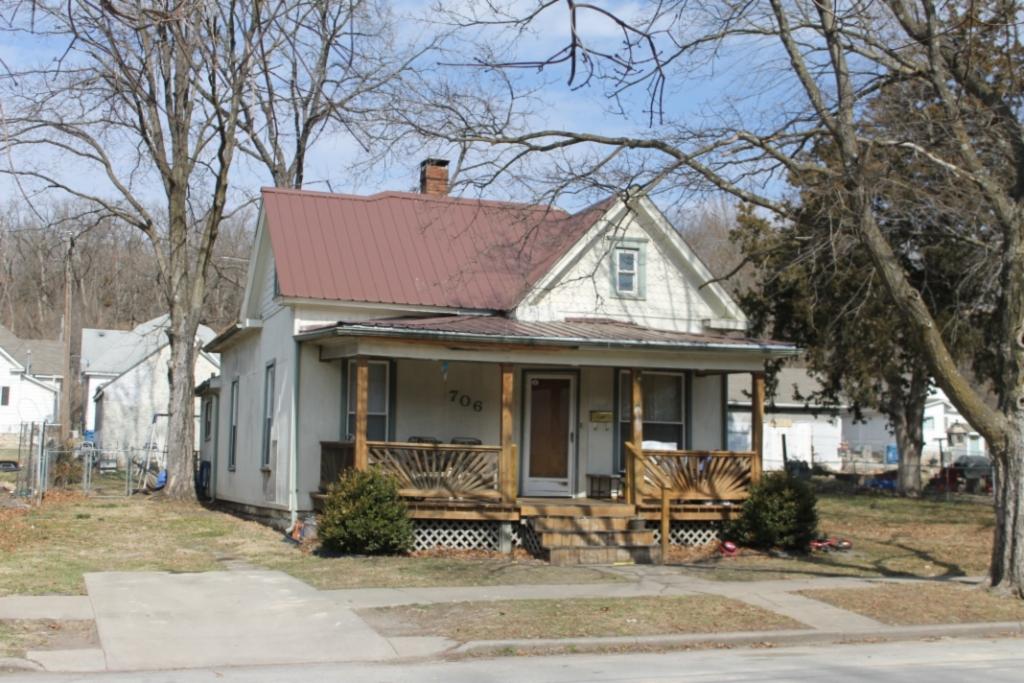

The building faces east on Calhoun Street on the northwest corner of Calhoun Street and Park Avenue. The GPS coordinates are 39.340113, -94.213380. A chain link fence surrounds the front and south side of the property, and a wooden privacy fence surrounds the west and north of the property. An outbuilding, a contributing saltbox roofed garage sits to the north of the primary resource. The garage is clad in board and battens; its roof is currently covered with a tarp over badly deteriorated asphalt shingles. The garage has two bays on the east facade. The left bay contains a window; the right bay contains a modern overhead garage door.

41. (CONT.) DESCRIPTION OF PRIMARY RESOURCE. EXPAND BOX AS NECESSARY, OR ADD CONTINUATION PAGES.

This 1 1/2 story massed plan side gable house has a one-story wing extending to the north of the main block of the house. The house has a shed roofed porch across the front facade. The porch is supported by three modern vinyl columns. The house is clad in vinyl siding and its roof is covered in asphalt shingles. The first story has three bays. The left bay contains a modern metal and glass storm door. The center bay is covered with plywood. The right bay, which is located in the one story wing, contains a small one-over-one vinyl window that is smaller than the original window opening. The second story of the front facade has two bays. Each contains a one-over-one vinyl window accented with decorative shutters. A short chimney rises from the ridge on the right side of the main block of the house.