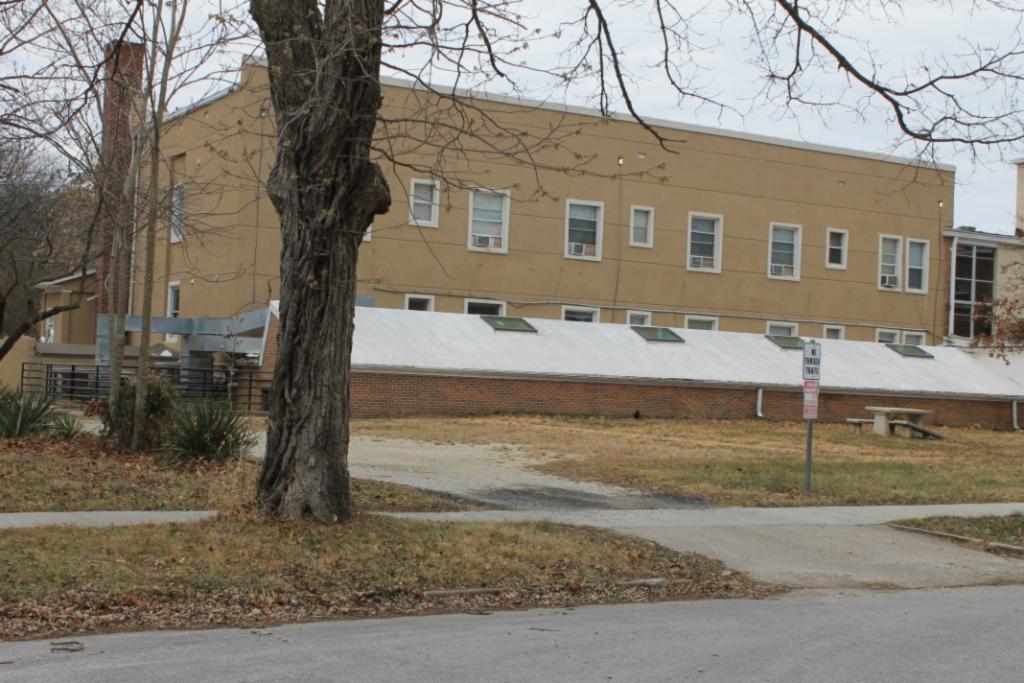

The building faces east on Calhoun Street on the northwest corner of Calhoun Street and Park Avenue. The GPS coordinates are 39.340113, -94.213380. A chain link fence surrounds the front and south side of the property, and a wooden privacy fence surrounds the west and north of the property. An outbuilding, a contributing saltbox roofed garage sits to the north of the primary resource. The garage is clad in board and battens; its roof is currently covered with a tarp over badly deteriorated asphalt shingles. The garage has two bays on the east facade. The left bay contains a window; the right bay contains a modern overhead garage door.

41. (CONT.) DESCRIPTION OF PRIMARY RESOURCE. EXPAND BOX AS NECESSARY, OR ADD CONTINUATION PAGES.

This 1 1/2 story massed plan side gable house has a one-story wing extending to the north of the main block of the house. The house has a shed roofed porch across the front facade. The porch is supported by three modern vinyl columns. The house is clad in vinyl siding and its roof is covered in asphalt shingles. The first story has three bays. The left bay contains a modern metal and glass storm door. The center bay is covered with plywood. The right bay, which is located in the one story wing, contains a small one-over-one vinyl window that is smaller than the original window opening. The second story of the front facade has two bays. Each contains a one-over-one vinyl window accented with decorative shutters. A short chimney rises from the ridge on the right side of the main block of the house.