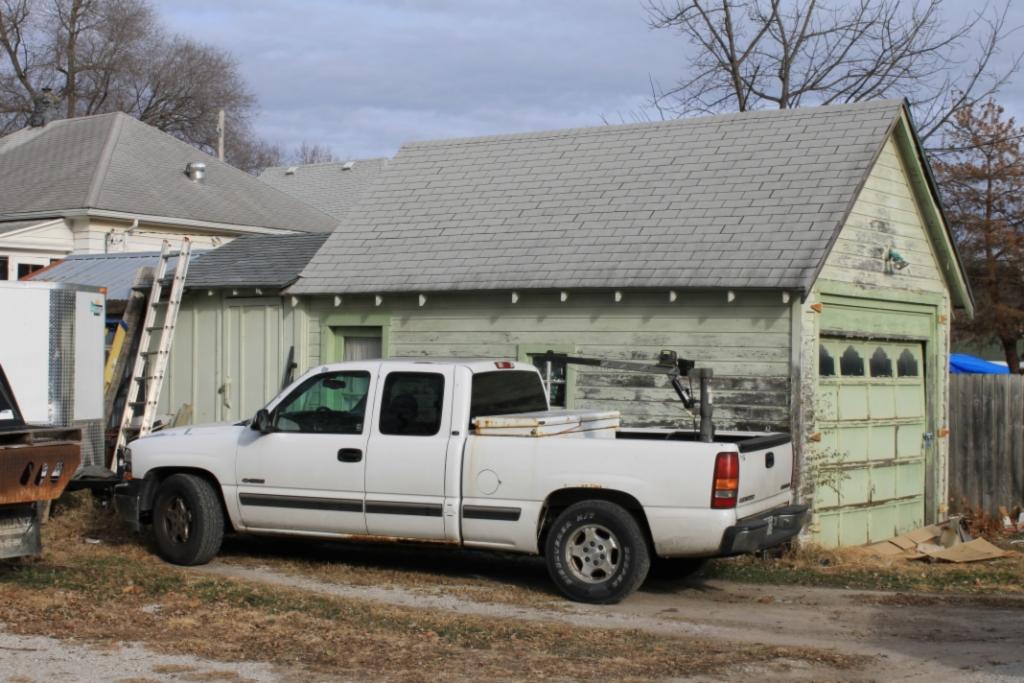

The building faces east on Calhoun Street on the northwest corner of Calhoun Street and Park Avenue. The GPS coordinates are 39.340113, -94.213380. A chain link fence surrounds the front and south side of the property, and a wooden privacy fence surrounds the west and north of the property. An outbuilding, a contributing saltbox roofed garage sits to the north of the primary resource. The garage is clad in board and battens; its roof is currently covered with a tarp over badly deteriorated asphalt shingles. The garage has two bays on the east facade. The left bay contains a window; the right bay contains a modern overhead garage door.

41. (CONT.) DESCRIPTION OF PRIMARY RESOURCE. EXPAND BOX AS NECESSARY, OR ADD CONTINUATION PAGES.

This 1 1/2 story massed plan side gable house has a one-story wing extending to the north of the main block of the house. The house has a shed roofed porch across the front facade. The porch is supported by three modern vinyl columns. The house is clad in vinyl siding and its roof is covered in asphalt shingles. The first story has three bays. The left bay contains a modern metal and glass storm door. The center bay is covered with plywood. The right bay, which is located in the one story wing, contains a small one-over-one vinyl window that is smaller than the original window opening. The second story of the front facade has two bays. Each contains a one-over-one vinyl window accented with decorative shutters. A short chimney rises from the ridge on the right side of the main block of the house.