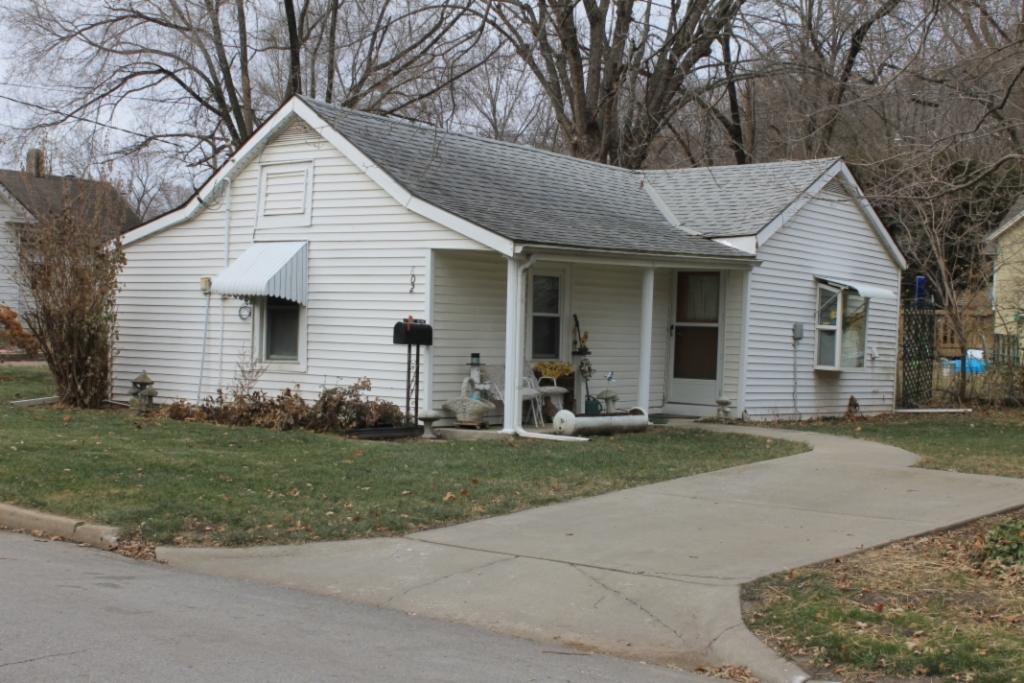

This house faces east on S. Francis Street and is located on the northwest corner of S. Francis Street and the alley between Isley Boulevard and Park Avenue. The GPS coordinates are 39.340092, -94.216655. A wooden privacy fence surrounds the rear yard. A shed roof extends from the rear wing of the house to cover a porch and a one-car garage that has been added to the rear of the house. The garage has one bay on the south side; the bay contains a double door. The roof of the porch and garage as asphalt shingles. The garage is clad in vinyl siding matching the siding on the house.

41. (CONT.) DESCRIPTION OF PRIMARY RESOURCE. EXPAND BOX AS NECESSARY, OR ADD CONTINUATION PAGES.

This two story I-house has a two story wing facing east and a gable roofed west facing wing. The house is clad in vinyl siding the same width as the original siding. The roof is covered in asphalt shingles. The front (east) facade of the house has a one story gable roofed porch extending across most of the front facade. The concrete porch has a stone knee wall and three concrete steps. The porch roof is supported by two wooden square columns. one on either end of the porch. The first story of the front facade has three bays; all of the bays are under the porch. The left bay contains a one-over-one vinyl window set into a wooden window frame that appears to be the original window opening. The center bay contains a modern door with a vertical window; the door is covered by a modern metal and glass storm door. The right bay contains a one-over-one vinyl widow set into a wooden window opening that appear to be the original window opening. The second story has two bays. Each bay contains a small vinyl window set into a slightly larger window opening that appears to be the original window opening.