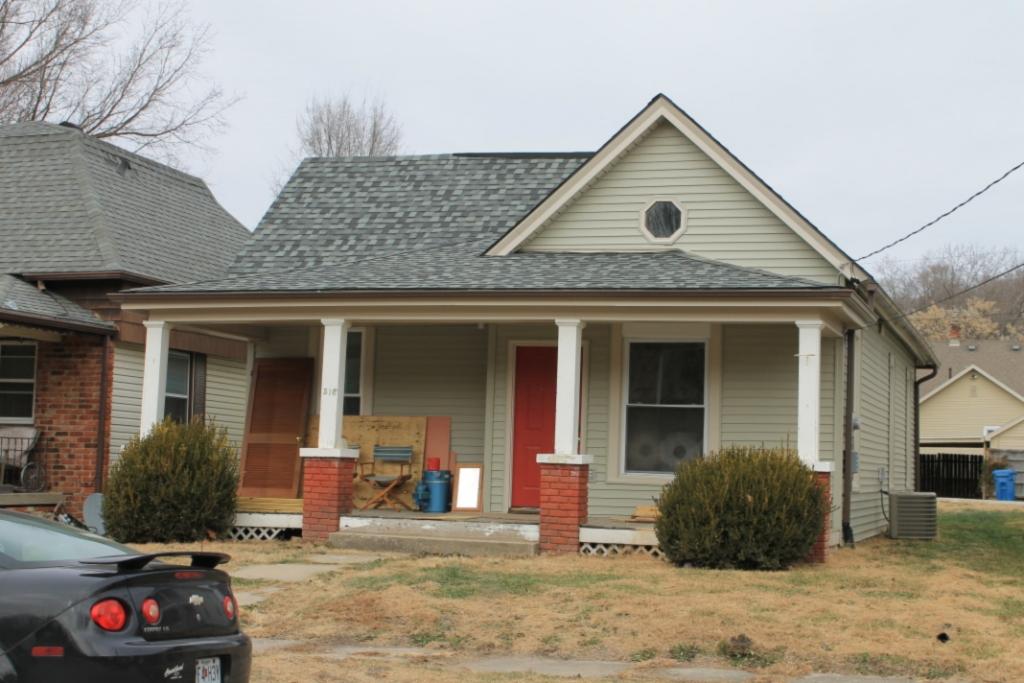

The building faces east on Calhoun Street on the northwest corner of Calhoun Street and Park Avenue. The GPS coordinates are 39.340113, -94.213380. A chain link fence surrounds the front and south side of the property, and a wooden privacy fence surrounds the west and north of the property. An outbuilding, a contributing saltbox roofed garage sits to the north of the primary resource. The garage is clad in board and battens; its roof is currently covered with a tarp over badly deteriorated asphalt shingles. The garage has two bays on the east facade. The left bay contains a window; the right bay contains a modern overhead garage door.

41. (CONT.) DESCRIPTION OF PRIMARY RESOURCE. EXPAND BOX AS NECESSARY, OR ADD CONTINUATION PAGES.

This 1 1/2 story massed plan side gable house has a one-story wing extending to the north of the main block of the house. The house has a shed roofed porch across the front facade. The porch is supported by three modern vinyl columns. The house is clad in vinyl siding and its roof is covered in asphalt shingles. The first story has three bays. The left bay contains a modern metal and glass storm door. The center bay is covered with plywood. The right bay, which is located in the one story wing, contains a small one-over-one vinyl window that is smaller than the original window opening. The second story of the front facade has two bays. Each contains a one-over-one vinyl window accented with decorative shutters. A short chimney rises from the ridge on the right side of the main block of the house.