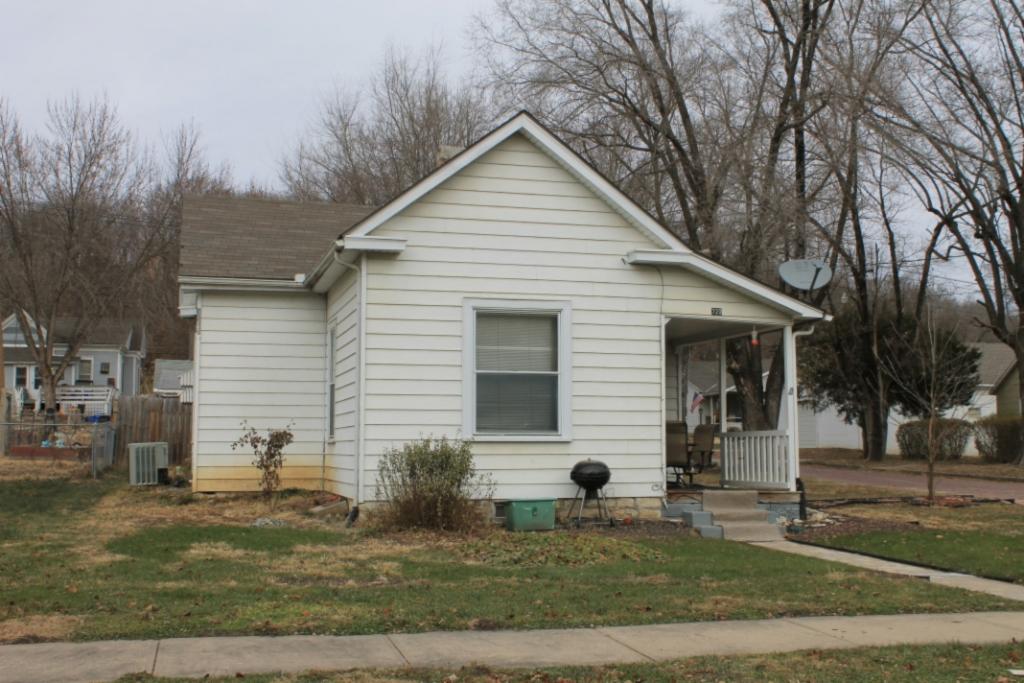

### ADDITIONAL INFORMATION

21. (CONT.) HISTORY AND SIGNIFICANCE. EXPAND BOX AS NECESSARY, OR ADD CONTINUATION PAGES.

According to the Clay County Assessor, this building was built in 1900. This portion of Calhoun Street is not shown on the Sanborn Insurance Maps for 1909, 1913, 1926, and 1942. The address is not listed in the 1908 and 1922 City Directories, but is listed in 1938 as being occupied by M. A. Hax, a retired man, and his wife Virginia. This house is significant under CRITERION A: Exploration/settlement. The building's wall cladding has been replaced with vinyl siding the same size as the original siding, the porch posts have been replaced with modern vinyl posts, and the windows replaced with modern vinyl windows; however, the porch is the same size as the original porch and the original fenestration is still apparent. Because of these alterations, the house is a non-contributing building to a proposed historic district.

The building faces east on Calhoun Street on the northwest corner of Calhoun Street and Park Avenue. The GPS coordinates are 39.340113, -94.213380. A chain link fence surrounds the front and south side of the property, and a wooden privacy fence surrounds the west and north of the property. An outbuilding, a contributing saltbox roofed garage sits to the north of the primary resource. The garage is clad in board and battens; its roof is currently covered with a tarp over badly deteriorated asphalt shingles. The garage has two bays on the east facade. The left bay contains a window; the right bay contains a modern overhead garage door.

41. (CONT.) DESCRIPTION OF PRIMARY RESOURCE. EXPAND BOX AS NECESSARY, OR ADD CONTINUATION PAGES.

This 1 1/2 story massed plan side gable house has a one-story wing extending to the north of the main block of the house. The house has a shed roofed porch across the front facade. The porch is supported by three modern vinyl columns. The house is clad in vinyl siding and its roof is covered in asphalt shingles. The first story has three bays. The left bay contains a modern metal and glass storm door. The center bay is covered with plywood. The right bay, which is located in the one story wing, contains a small one-over-one vinyl window that is smaller than the original window opening. The second story of the front facade has two bays. Each contains a one-over-one vinyl window accented with decorative shutters. A short chimney rises from the ridge on the right side of the main block of the house.