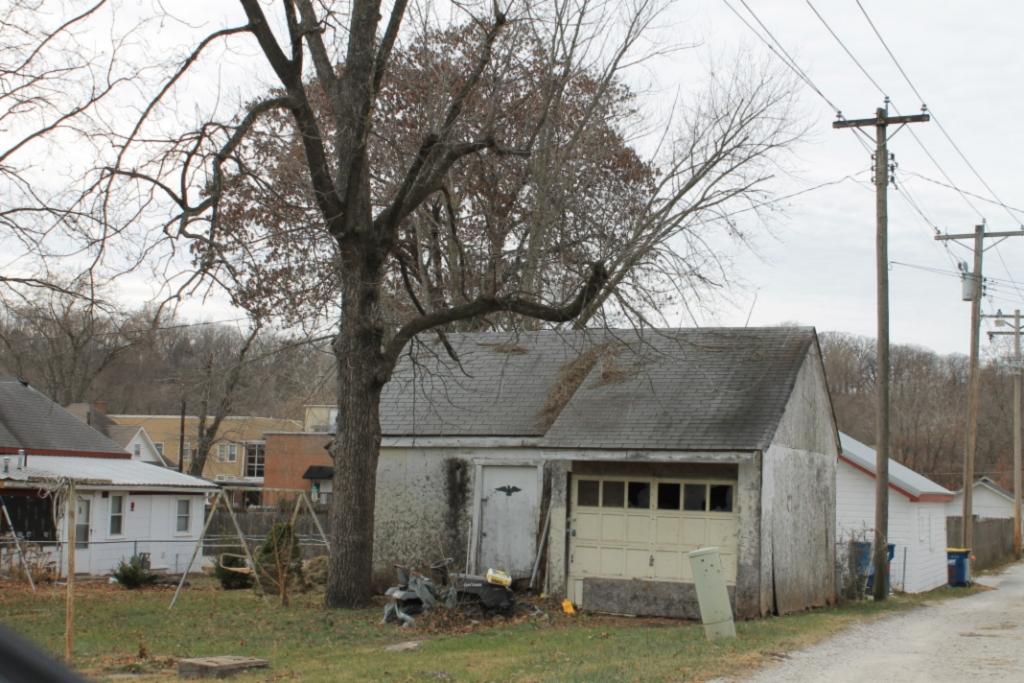

This house faces east on S. Francis Street and is located on the northwest corner of S. Francis Street and the alley between Isley Boulevard and Park Avenue. The GPS coordinates are 39.340092, -94.216655. A wooden privacy fence surrounds the rear yard. A shed roof extends from the rear wing of the house to cover a porch and a one-car garage that has been added to the rear of the house. The garage has one bay on the south side; the bay contains a double door. The roof of the porch and garage as asphalt shingles. The garage is clad in vinyl siding matching the siding on the house.

41. (CONT.) DESCRIPTION OF PRIMARY RESOURCE. EXPAND BOX AS NECESSARY, OR ADD CONTINUATION PAGES.

This two story I-house has a two story wing facing east and a gable roofed west facing wing. The house is clad in vinyl siding the same width as the original siding. The roof is covered in asphalt shingles. The front (east) facade of the house has a one story gable roofed porch extending across most of the front facade. The concrete porch has a stone knee wall and three concrete steps. The porch roof is supported by two wooden square columns. one on either end of the porch. The first story of the front facade has three bays; all of the bays are under the porch. The left bay contains a one-over-one vinyl window set into a wooden window frame that appears to be the original window opening. The center bay contains a modern door with a vertical window; the door is covered by a modern metal and glass storm door. The right bay contains a one-over-one vinyl widow set into a wooden window opening that appear to be the original window opening. The second story has two bays. Each bay contains a small vinyl window set into a slightly larger window opening that appears to be the original window opening.