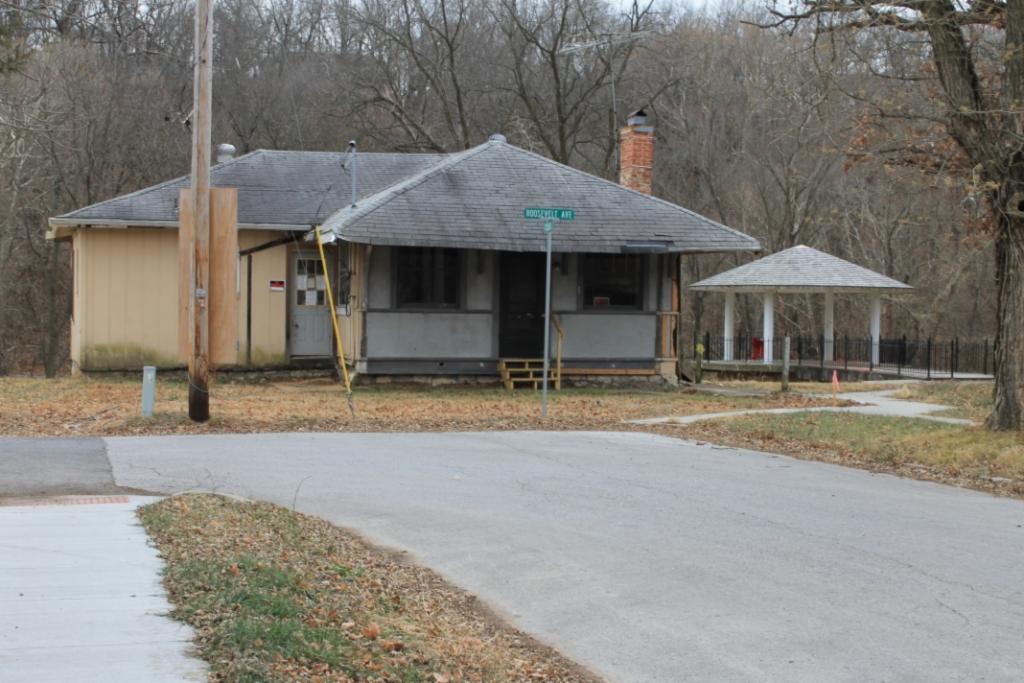

The building faces east on Calhoun Street on the northwest corner of Calhoun Street and Park Avenue. The GPS coordinates are 39.340113, -94.213380. A chain link fence surrounds the front and south side of the property, and a wooden privacy fence surrounds the west and north of the property. An outbuilding, a contributing saltbox roofed garage sits to the north of the primary resource. The garage is clad in board and battens; its roof is currently covered with a tarp over badly deteriorated asphalt shingles. The garage has two bays on the east facade. The left bay contains a window; the right bay contains a modern overhead garage door.

41. (CONT.) DESCRIPTION OF PRIMARY RESOURCE. EXPAND BOX AS NECESSARY, OR ADD CONTINUATION PAGES.

This 1 1/2 story massed plan side gable house has a one-story wing extending to the north of the main block of the house. The house has a shed roofed porch across the front facade. The porch is supported by three modern vinyl columns. The house is clad in vinyl siding and its roof is covered in asphalt shingles. The first story has three bays. The left bay contains a modern metal and glass storm door. The center bay is covered with plywood. The right bay, which is located in the one story wing, contains a small one-over-one vinyl window that is smaller than the original window opening. The second story of the front facade has two bays. Each contains a one-over-one vinyl window accented with decorative shutters. A short chimney rises from the ridge on the right side of the main block of the house.