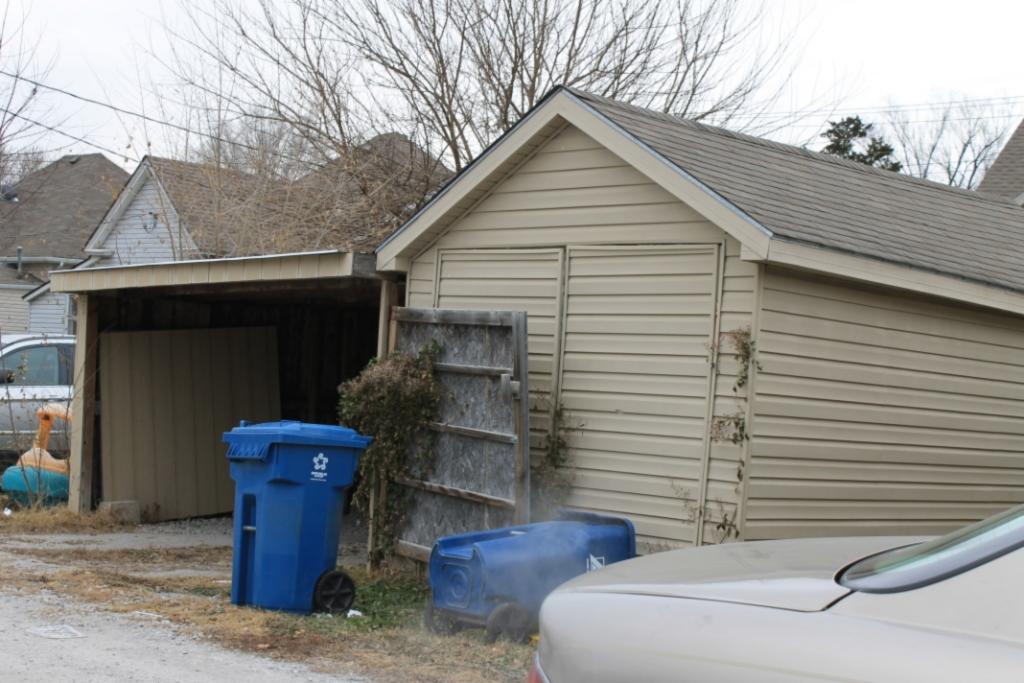

The building faces east on Calhoun Street on the northwest corner of Calhoun Street and Park Avenue. The GPS coordinates are 39.340113, -94.213380. A chain link fence surrounds the front and south side of the property, and a wooden privacy fence surrounds the west and north of the property. An outbuilding, a contributing saltbox roofed garage sits to the north of the primary resource. The garage is clad in board and battens; its roof is currently covered with a tarp over badly deteriorated asphalt shingles. The garage has two bays on the east facade. The left bay contains a window; the right bay contains a modern overhead garage door.