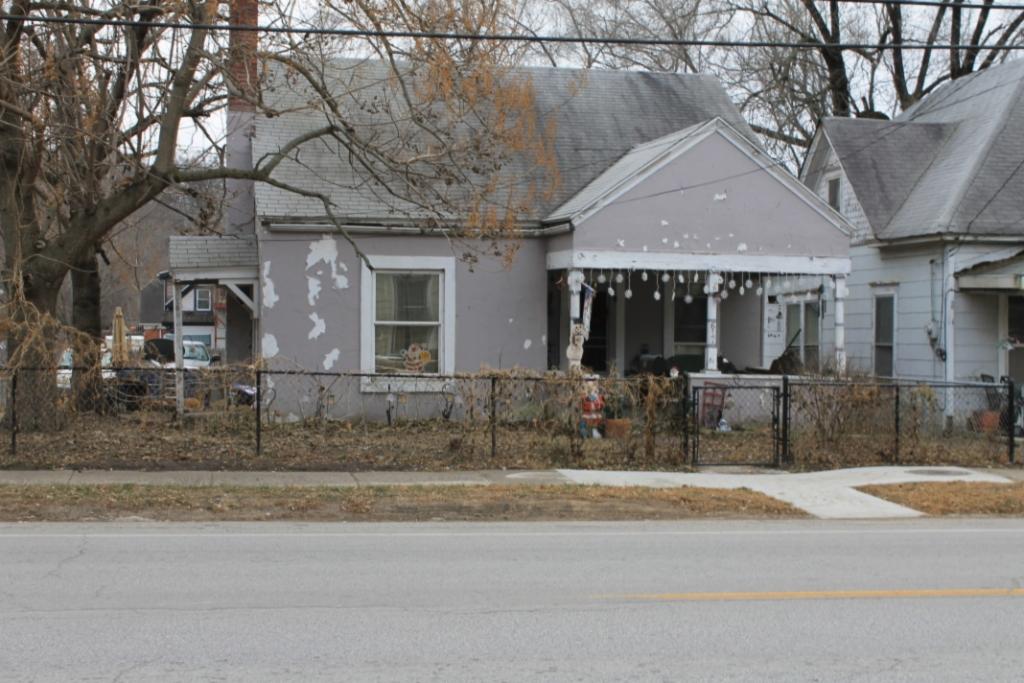

This house faces east on S. Francis Street and is located on the northwest corner of S. Francis Street and the alley between Isley Boulevard and Park Avenue. The GPS coordinates are 39.340092, -94.216655. A wooden privacy fence surrounds the rear yard. A shed roof extends from the rear wing of the house to cover a porch and a one-car garage that has been added to the rear of the house. The garage has one bay on the south side; the bay contains a double door. The roof of the porch and garage as asphalt shingles. The garage is clad in vinyl siding matching the siding on the house.

41. (CONT.) DESCRIPTION OF PRIMARY RESOURCE. EXPAND BOX AS NECESSARY, OR ADD CONTINUATION PAGES.

This two story I-house has a two story wing facing east and a gable roofed west facing wing. The house is clad in vinyl siding the same width as the original siding. The roof is covered in asphalt shingles. The front (east) facade of the house has a one story gable roofed porch extending across most of the front facade. The concrete porch has a stone knee wall and three concrete steps. The porch roof is supported by two wooden square columns. one on either end of the porch. The first story of the front facade has three bays; all of the bays are under the porch. The left bay contains a one-over-one vinyl window set into a wooden window frame that appears to be the original window opening. The center bay contains a modern door with a vertical window; the door is covered by a modern metal and glass storm door. The right bay contains a one-over-one vinyl widow set into a wooden window opening that appear to be the original window opening. The second story has two bays. Each bay contains a small vinyl window set into a slightly larger window opening that appears to be the original window opening.