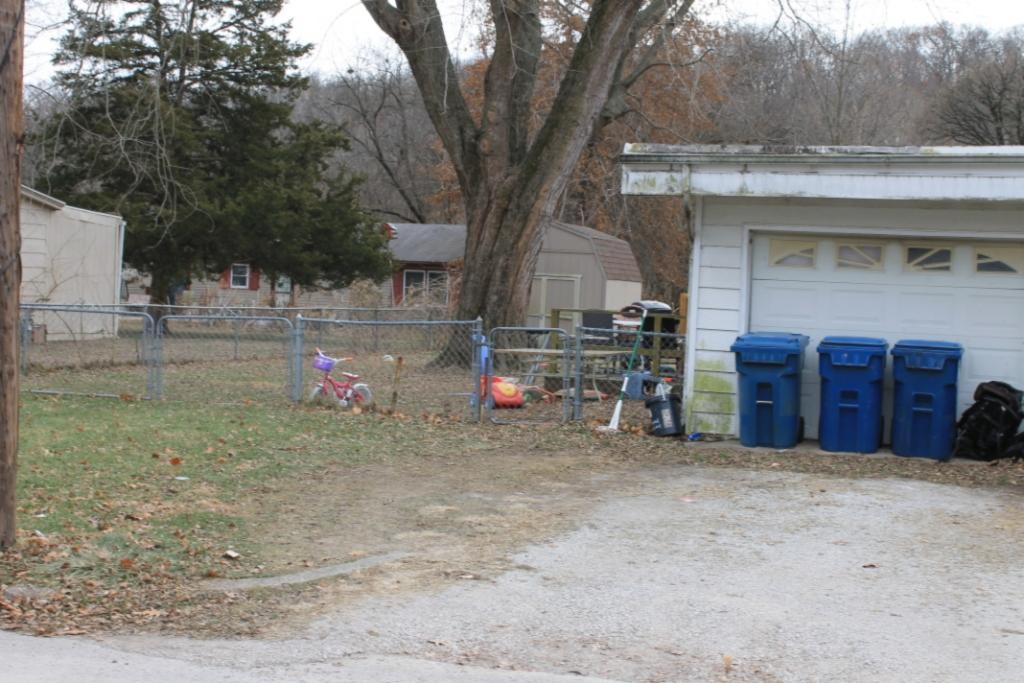

The building faces east on Calhoun Street on the northwest corner of Calhoun Street and Park Avenue. The GPS coordinates are 39.340113, -94.213380. A chain link fence surrounds the front and south side of the property, and a wooden privacy fence surrounds the west and north of the property. An outbuilding, a contributing saltbox roofed garage sits to the north of the primary resource. The garage is clad in board and battens; its roof is currently covered with a tarp over badly deteriorated asphalt shingles. The garage has two bays on the east facade. The left bay contains a window; the right bay contains a modern overhead garage door.

This house faces east on S. Francis Street and is located on the northwest corner of S. Francis Street and the alley between Isley Boulevard and Park Avenue. The GPS coordinates are 39.340092, -94.216655. A wooden privacy fence surrounds the rear yard. A shed roof extends from the rear wing of the house to cover a porch and a one-car garage that has been added to the rear of the house. The garage has one bay on the south side; the bay contains a double door. The roof of the porch and garage as asphalt shingles. The garage is clad in vinyl siding matching the siding on the house.