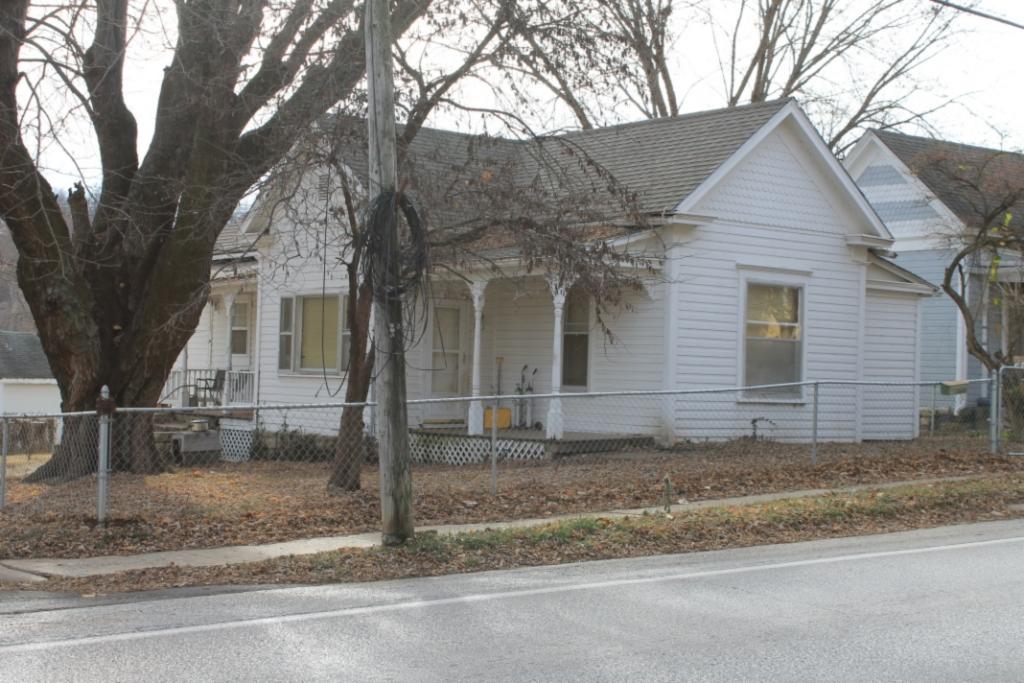

This house faces east on S. Francis Street and is located on the northwest corner of S. Francis Street and the alley between Isley Boulevard and Park Avenue. The GPS coordinates are 39.340092, -94.216655. A wooden privacy fence surrounds the rear yard. A shed roof extends from the rear wing of the house to cover a porch and a one-car garage that has been added to the rear of the house. The garage has one bay on the south side; the bay contains a double door. The roof of the porch and garage as asphalt shingles. The garage is clad in vinyl siding matching the siding on the house.

41. (CONT.) DESCRIPTION OF PRIMARY RESOURCE. EXPAND BOX AS NECESSARY, OR ADD CONTINUATION PAGES.

This two story I-house has a two story wing facing east and a gable roofed west facing wing. The house is clad in vinyl siding the same width as the original siding. The roof is covered in asphalt shingles. The front (east) facade of the house has a one story gable roofed porch extending across most of the front facade. The concrete porch has a stone knee wall and three concrete steps. The porch roof is supported by two wooden square columns. one on either end of the porch. The first story of the front facade has three bays; all of the bays are under the porch. The left bay contains a one-over-one vinyl window set into a wooden window frame that appears to be the original window opening. The center bay contains a modern door with a vertical window; the door is covered by a modern metal and glass storm door. The right bay contains a one-over-one vinyl widow set into a wooden window opening that appear to be the original window opening. The second story has two bays. Each bay contains a small vinyl window set into a slightly larger window opening that appears to be the original window opening.