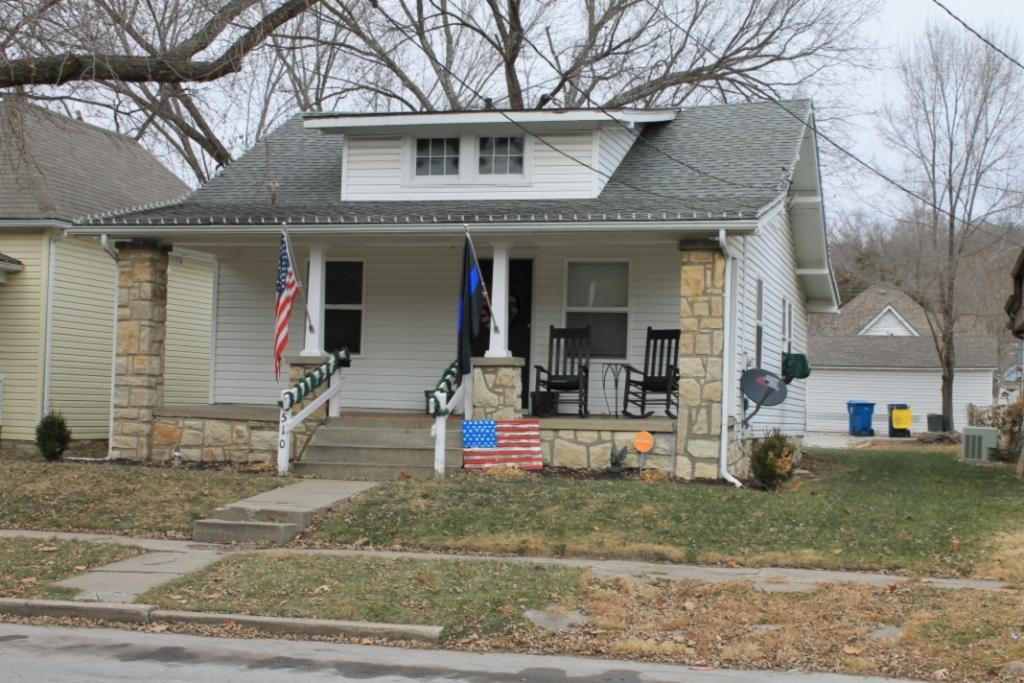

The house faces west on S. Francis Street on the northeast corner of S. Francis Street and the alley between Isley Boulevard and Park Avenue. The GPS coordinates are 39.340045, -94/216513. The house has an outbuilding, a contributing gable roofed garage that faces south on the alley. The garage is clad in wood siding and vinyl siding; the roof is covered with asphalt shingles. The garage has one bay on the south facade. The bay contains a two part hinged garage door.

41. (CONT.) DESCRIPTION OF PRIMARY RESOURCE. EXPAND BOX AS NECESSARY, OR ADD CONTINUATION PAGES.

This massed plan front gable one story house has an ell extending to the north of the main block of the house and a gable roof porch extending across most of the front (west) facade. The roof has three knee brackets, one at the peak of the gable and one at each end of the roof. The porch has a stone knee wall and wide steps to the house. The porch is supported by wrought iron posts that rise from either end of the stone knee wall. The front (west) facade has four bays. The leftmost bay contains a pair of one-over-one wooden windows covered with modern metal and glass storm windows. The next bay contains a door covered with a modern metal and glass storm door. The next bay contains a one-over-one wooden window covered with a modern metal and glass storm window. The rightmost bay is located in the ell to the north of the main block of the house. This bay contains a one-over-one wooden window covered with a metal and glass storm window.