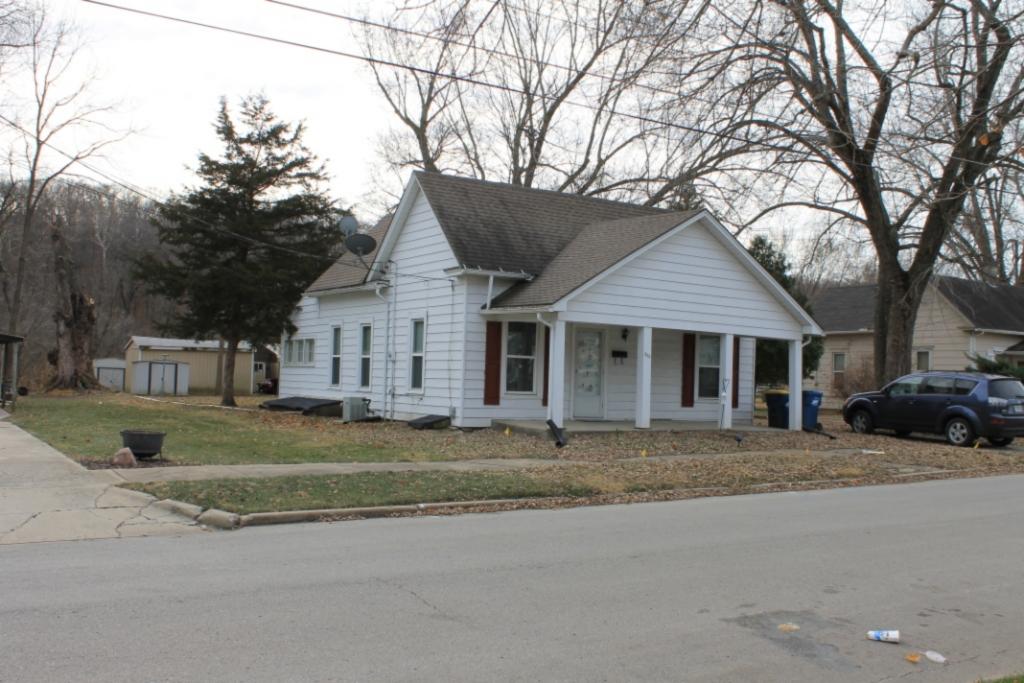

### ADDITIONAL INFORMATION

21. (CONT.) HISTORY AND SIGNIFICANCE. EXPAND BOX AS NECESSARY, OR ADD CONTINUATION PAGES.

Questions exist about the date of building of this house. According to the Clay County Assessor, it was built in 1885. However, the location of the house and the date of platting of the Isley Boulevard Subdivision suggests a building date after 1887. The building does not appear on the Sanborn Insurance Maps of 1909 and 1913, or in the City Directory for 1908. It does appears on the Sanborn Insurance Map of 1926 and 1942, but does not appear in the City Directories for 1922 and 1938. The house is an I-house with a later addition of a one-car garage to the rear of the building. The building is significant under CRITERION A: Exploration/ Settlement. Although the building has been clad in vinyl siding and the windows replaced with vinyl windows, the siding is the same size as the original siding and the fenestration remains the same as the original. The building is contributing because of its date of building and its position in the Saratoga Addition.

This house faces east on S. Francis Street and is located on the northwest corner of S. Francis Street and the alley between Isley Boulevard and Park Avenue. The GPS coordinates are 39.340092, -94.216655. A wooden privacy fence surrounds the rear yard. A shed roof extends from the rear wing of the house to cover a porch and a one-car garage that has been added to the rear of the house. The garage has one bay on the south side; the bay contains a double door. The roof of the porch and garage as asphalt shingles. The garage is clad in vinyl siding matching the siding on the house.

41. (CONT.) DESCRIPTION OF PRIMARY RESOURCE. EXPAND BOX AS NECESSARY, OR ADD CONTINUATION PAGES.

This two story I-house has a two story wing facing east and a gable roofed west facing wing. The house is clad in vinyl siding the same width as the original siding. The roof is covered in asphalt shingles. The front (east) facade of the house has a one story gable roofed porch extending across most of the front facade. The concrete porch has a stone knee wall and three concrete steps. The porch roof is supported by two wooden square columns. one on either end of the porch. The first story of the front facade has three bays; all of the bays are under the porch. The left bay contains a one-over-one vinyl window set into a wooden window frame that appears to be the original window opening. The center bay contains a modern door with a vertical window; the door is covered by a modern metal and glass storm door. The right bay contains a one-over-one vinyl widow set into a wooden window opening that appear to be the original window opening. The second story has two bays. Each bay contains a small vinyl window set into a slightly larger window opening that appears to be the original window opening.