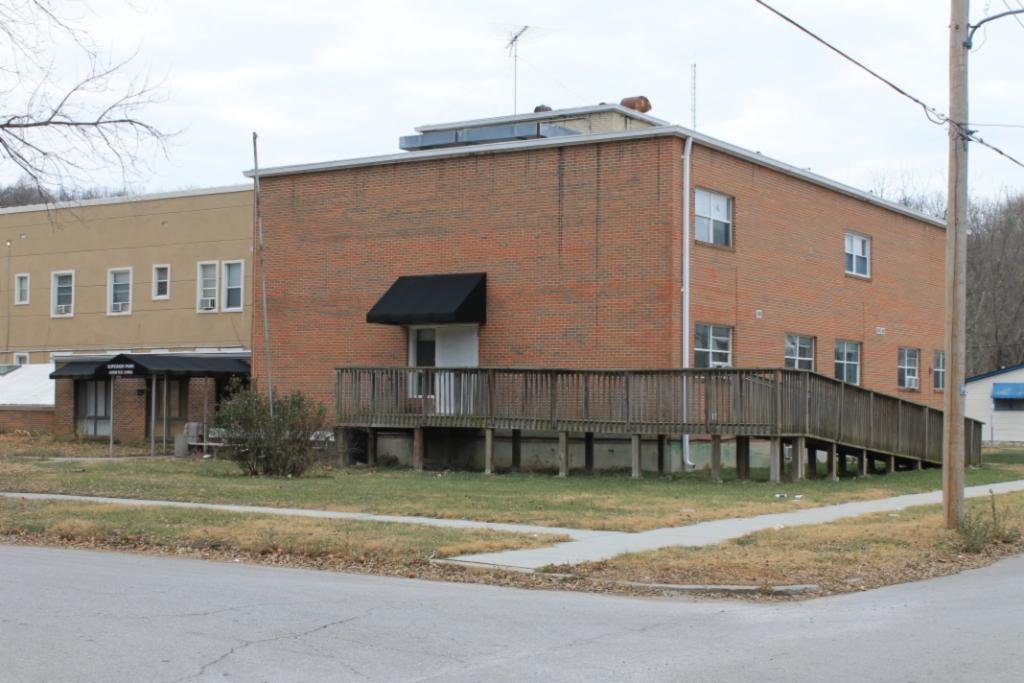

This house faces east on S. Francis Street and is located on the northwest corner of S. Francis Street and the alley between Isley Boulevard and Park Avenue. The GPS coordinates are 39.340092, -94.216655. A wooden privacy fence surrounds the rear yard. A shed roof extends from the rear wing of the house to cover a porch and a one-car garage that has been added to the rear of the house. The garage has one bay on the south side; the bay contains a double door. The roof of the porch and garage as asphalt shingles. The garage is clad in vinyl siding matching the siding on the house.

41. (CONT.) DESCRIPTION OF PRIMARY RESOURCE. EXPAND BOX AS NECESSARY, OR ADD CONTINUATION PAGES.

This two story I-house has a two story wing facing east and a gable roofed west facing wing. The house is clad in vinyl siding the same width as the original siding. The roof is covered in asphalt shingles. The front (east) facade of the house has a one story gable roofed porch extending across most of the front facade. The concrete porch has a stone knee wall and three concrete steps. The porch roof is supported by two wooden square columns. one on either end of the porch. The first story of the front facade has three bays; all of the bays are under the porch. The left bay contains a one-over-one vinyl window set into a wooden window frame that appears to be the original window opening. The center bay contains a modern door with a vertical window; the door is covered by a modern metal and glass storm door. The right bay contains a one-over-one vinyl widow set into a wooden window opening that appear to be the original window opening. The second story has two bays. Each bay contains a small vinyl window set into a slightly larger window opening that appears to be the original window opening.