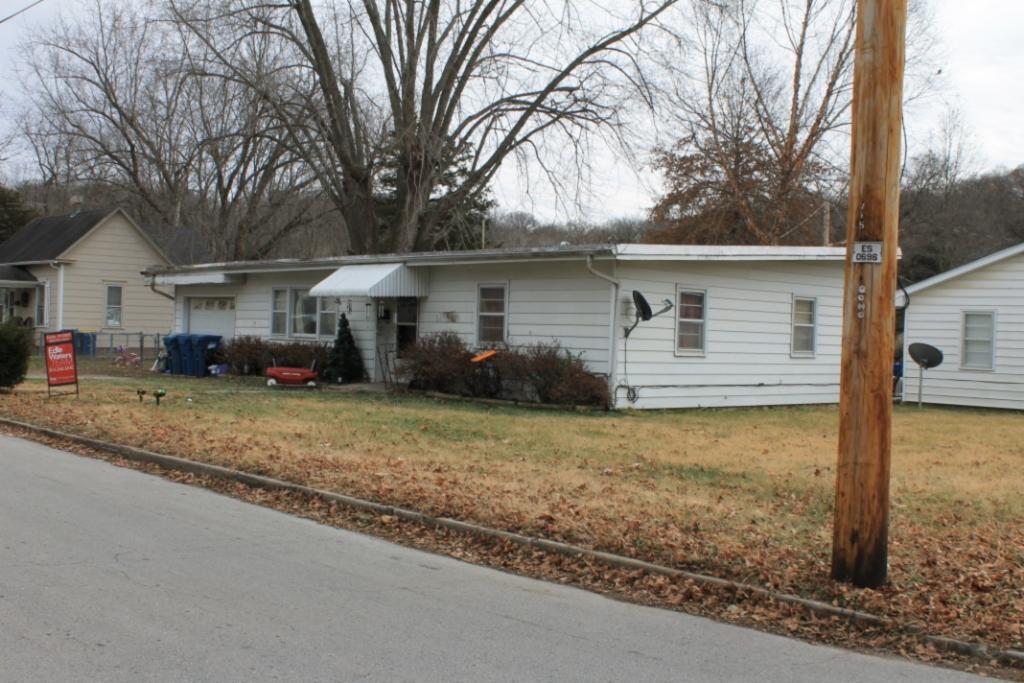

The building faces east on Calhoun Street on the northwest corner of Calhoun Street and Park Avenue. The GPS coordinates are 39.340113, -94.213380. A chain link fence surrounds the front and south side of the property, and a wooden privacy fence surrounds the west and north of the property. An outbuilding, a contributing saltbox roofed garage sits to the north of the primary resource. The garage is clad in board and battens; its roof is currently covered with a tarp over badly deteriorated asphalt shingles. The garage has two bays on the east facade. The left bay contains a window; the right bay contains a modern overhead garage door.

41. (CONT.) DESCRIPTION OF PRIMARY RESOURCE. EXPAND BOX AS NECESSARY, OR ADD CONTINUATION PAGES.

This 1 1/2 story massed plan side gable house has a one-story wing extending to the north of the main block of the house. The house has a shed roofed porch across the front facade. The porch is supported by three modern vinyl columns. The house is clad in vinyl siding and its roof is covered in asphalt shingles. The first story has three bays. The left bay contains a modern metal and glass storm door. The center bay is covered with plywood. The right bay, which is located in the one story wing, contains a small one-over-one vinyl window that is smaller than the original window opening. The second story of the front facade has two bays. Each contains a one-over-one vinyl window accented with decorative shutters. A short chimney rises from the ridge on the right side of the main block of the house.