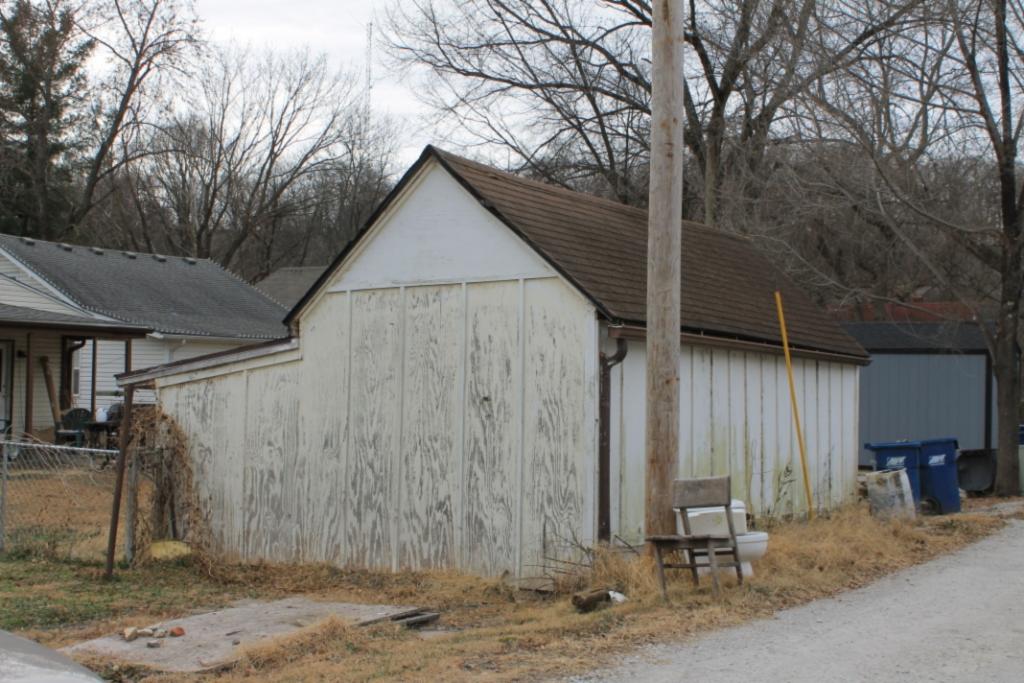

The building faces east on Calhoun Street on the northwest corner of Calhoun Street and Park Avenue. The GPS coordinates are 39.340113, -94.213380. A chain link fence surrounds the front and south side of the property, and a wooden privacy fence surrounds the west and north of the property. An outbuilding, a contributing saltbox roofed garage sits to the north of the primary resource. The garage is clad in board and battens; its roof is currently covered with a tarp over badly deteriorated asphalt shingles. The garage has two bays on the east facade. The left bay contains a window; the right bay contains a modern overhead garage door.

41. (CONT.) DESCRIPTION OF PRIMARY RESOURCE. EXPAND BOX AS NECESSARY, OR ADD CONTINUATION PAGES.

This 1 1/2 story massed plan side gable house has a one-story wing extending to the north of the main block of the house. The house has a shed roofed porch across the front facade. The porch is supported by three modern vinyl columns. The house is clad in vinyl siding and its roof is covered in asphalt shingles. The first story has three bays. The left bay contains a modern metal and glass storm door. The center bay is covered with plywood. The right bay, which is located in the one story wing, contains a small one-over-one vinyl window that is smaller than the original window opening. The second story of the front facade has two bays. Each contains a one-over-one vinyl window accented with decorative shutters. A short chimney rises from the ridge on the right side of the main block of the house.