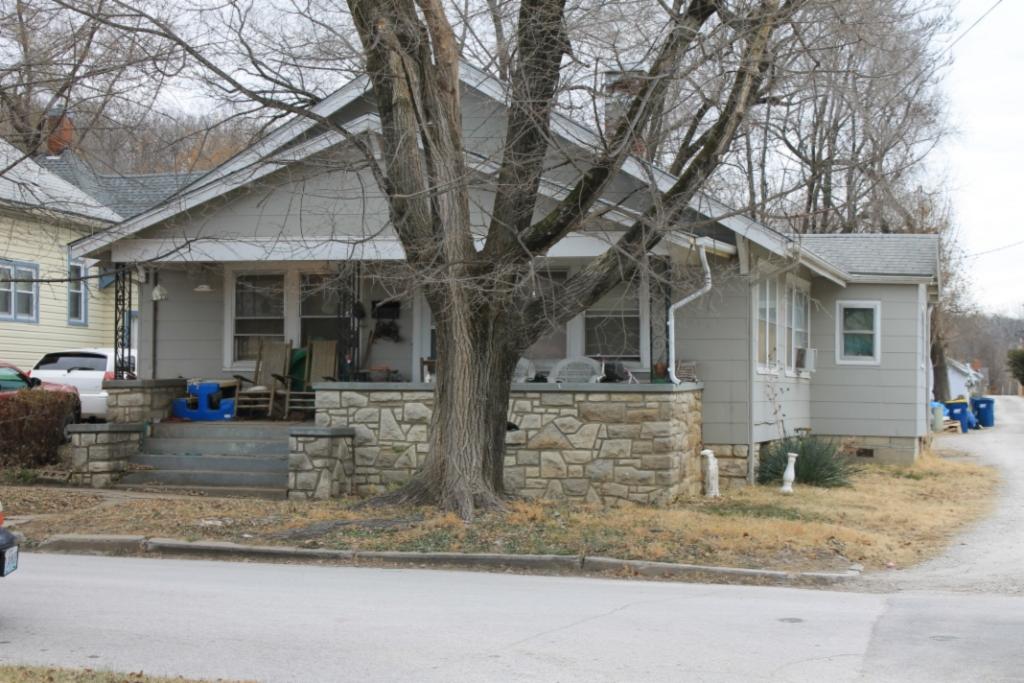

The building faces east on Calhoun Street on the northwest corner of Calhoun Street and Park Avenue. The GPS coordinates are 39.340113, -94.213380. A chain link fence surrounds the front and south side of the property, and a wooden privacy fence surrounds the west and north of the property. An outbuilding, a contributing saltbox roofed garage sits to the north of the primary resource. The garage is clad in board and battens; its roof is currently covered with a tarp over badly deteriorated asphalt shingles. The garage has two bays on the east facade. The left bay contains a window; the right bay contains a modern overhead garage door.

41. (CONT.) DESCRIPTION OF PRIMARY RESOURCE. EXPAND BOX AS NECESSARY, OR ADD CONTINUATION PAGES.

This 1 1/2 story massed plan side gable house has a one-story wing extending to the north of the main block of the house. The house has a shed roofed porch across the front facade. The porch is supported by three modern vinyl columns. The house is clad in vinyl siding and its roof is covered in asphalt shingles. The first story has three bays. The left bay contains a modern metal and glass storm door. The center bay is covered with plywood. The right bay, which is located in the one story wing, contains a small one-over-one vinyl window that is smaller than the original window opening. The second story of the front facade has two bays. Each contains a one-over-one vinyl window accented with decorative shutters. A short chimney rises from the ridge on the right side of the main block of the house.