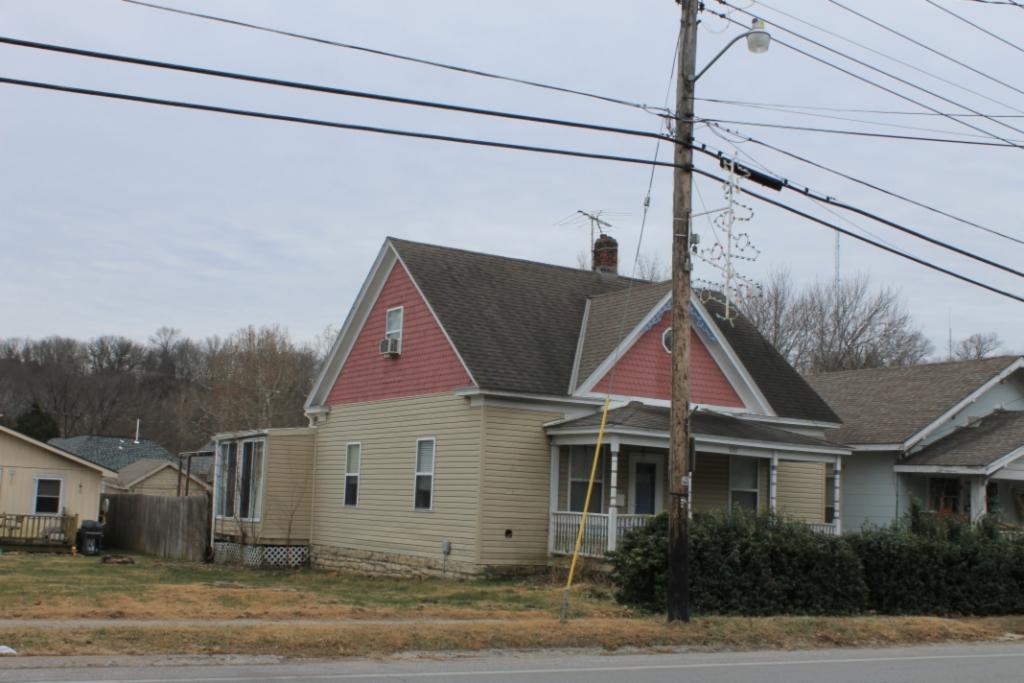

The building faces east on Calhoun Street on the northwest corner of Calhoun Street and Park Avenue. The GPS coordinates are 39.340113, -94.213380. A chain link fence surrounds the front and south side of the property, and a wooden privacy fence surrounds the west and north of the property. An outbuilding, a contributing saltbox roofed garage sits to the north of the primary resource. The garage is clad in board and battens; its roof is currently covered with a tarp over badly deteriorated asphalt shingles. The garage has two bays on the east facade. The left bay contains a window; the right bay contains a modern overhead garage door.

41. (CONT.) DESCRIPTION OF PRIMARY RESOURCE. EXPAND BOX AS NECESSARY, OR ADD CONTINUATION PAGES.

This 1 1/2 story massed plan side gable house has a one-story wing extending to the north of the main block of the house. The house has a shed roofed porch across the front facade. The porch is supported by three modern vinyl columns. The house is clad in vinyl siding and its roof is covered in asphalt shingles. The first story has three bays. The left bay contains a modern metal and glass storm door. The center bay is covered with plywood. The right bay, which is located in the one story wing, contains a small one-over-one vinyl window that is smaller than the original window opening. The second story of the front facade has two bays. Each contains a one-over-one vinyl window accented with decorative shutters. A short chimney rises from the ridge on the right side of the main block of the house.