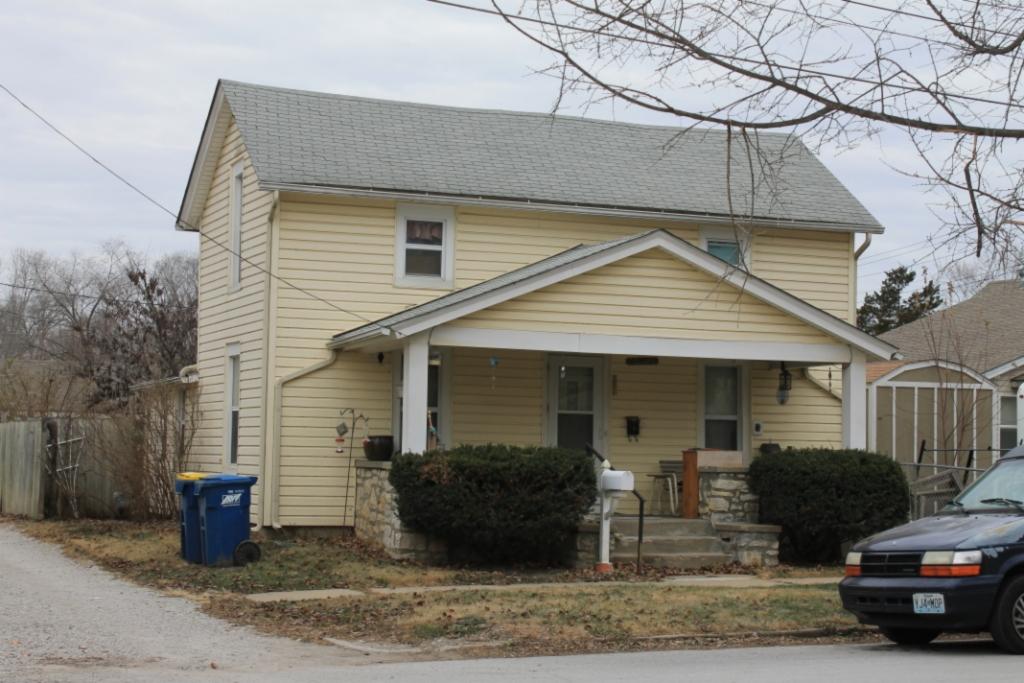

The building faces east on Calhoun Street on the northwest corner of Calhoun Street and Park Avenue. The GPS coordinates are 39.340113, -94.213380. A chain link fence surrounds the front and south side of the property, and a wooden privacy fence surrounds the west and north of the property. An outbuilding, a contributing saltbox roofed garage sits to the north of the primary resource. The garage is clad in board and battens; its roof is currently covered with a tarp over badly deteriorated asphalt shingles. The garage has two bays on the east facade. The left bay contains a window; the right bay contains a modern overhead garage door.

41. (CONT.) DESCRIPTION OF PRIMARY RESOURCE. EXPAND BOX AS NECESSARY, OR ADD CONTINUATION PAGES.

This 1 1/2 story massed plan side gable house has a one-story wing extending to the north of the main block of the house. The house has a shed roofed porch across the front facade. The porch is supported by three modern vinyl columns. The house is clad in vinyl siding and its roof is covered in asphalt shingles. The first story has three bays. The left bay contains a modern metal and glass storm door. The center bay is covered with plywood. The right bay, which is located in the one story wing, contains a small one-over-one vinyl window that is smaller than the original window opening. The second story of the front facade has two bays. Each contains a one-over-one vinyl window accented with decorative shutters. A short chimney rises from the ridge on the right side of the main block of the house.