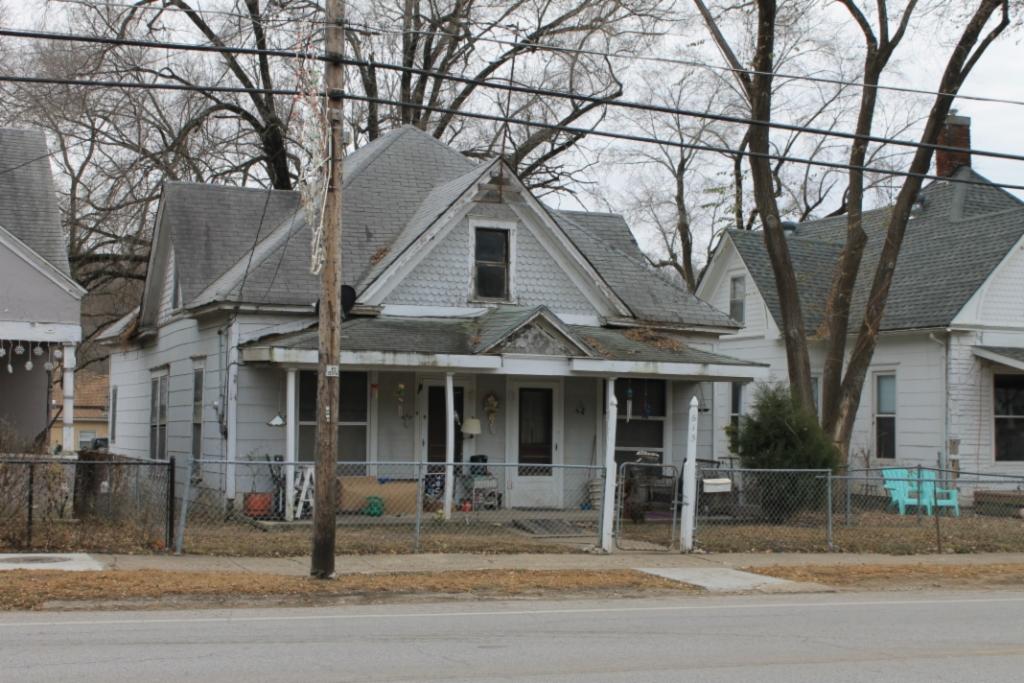

| 1. SURVEY NO.                                        | 2. SUR'        |          |                   | RVEY NAME:                   |                      |            |                                                                                        |  |  |  |
|------------------------------------------------------|----------------|----------|-------------------|------------------------------|----------------------|------------|----------------------------------------------------------------------------------------|--|--|--|
| CL-AS-016-0002                                       |                |          | Boulevard         | •                            |                      |            |                                                                                        |  |  |  |
| 3. COUNTY:                                           |                |          | RESS (STREET NO.) |                              | STREET (NAME)        |            |                                                                                        |  |  |  |
| Clay                                                 |                | 306      |                   |                              | S. Francis Street    |            |                                                                                        |  |  |  |
| 5. CITY:                                             | VICINITY:      | 6. UTM:  |                   | OR                           | LAT:                 | 7. TOW     | /NSHIP/RANGE/SECTION:                                                                  |  |  |  |
| Excelsior Springs                                    |                |          | /                 | /                            | LONG:                | T:         | 52 R:30 S: 1                                                                           |  |  |  |
| 8. HISTORIC NAME (IF KNOWN):                         | •              | •        |                   |                              | 9. PRESENT/OTHER N   | NAME (IF K | (NOWN):                                                                                |  |  |  |
| 10. OWNERSHIP:                                       |                | 11A. HIS | STORIC USE (      | IF KNOWN):                   |                      | 11B. C     | URRENT USE:                                                                            |  |  |  |
| ☑ PRIVATE ☐ PUBLIC                                   | 3              | dwellir  | ng                |                              |                      | dwell      | ing                                                                                    |  |  |  |
| HISTORICAL INFORMATION                               |                |          |                   |                              |                      |            |                                                                                        |  |  |  |
| 12. CONSTRUCTION DATE:                               | -              |          | 15. ARCHIT        | ECT:                         |                      |            | 18. PREVIOUSLY SURVEYED?                                                               |  |  |  |
| c. 1890                                              |                |          |                   |                              |                      |            | CITE SURVEY NAME IN BOX 22 CONT. (PAGE 3)                                              |  |  |  |
| 13. SIGNIFICANT DATE/PERIOD:                         |                |          | 16. BUILDE        | R/CONTRAC                    | TOR:                 |            | 19. ON NATIONAL REGISTER?  ☐ INDIVIDUAL ☐ DISTRICT                                     |  |  |  |
| c. 1890                                              |                |          |                   |                              |                      |            | CITE NOMINATION NAME IN BOX 22 CONT. (PAGE 3)                                          |  |  |  |
| 14. AREA(S) OF SIGNIFICANCE:                         |                |          | 17. ORIGIN        | AL OR SIGNII                 | FICANT OWNER:        |            | 20. NATIONAL REGISTER ELIGIBLE?                                                        |  |  |  |
| CRITERION A: Exploration/se                          | ttlement       |          |                   |                              |                      |            | ☐ INDIVIDUALLY ELIGIBLE ☐ DISTRICT POTENTIAL (☐ C☐ NC) ☐ NOT ELIGIBLE ☐ NOT DETERMINED |  |  |  |
| 21. HISTORY AND SIGNIFICANCE ON CO                   | NTINUATION P   | AGE. 🔽   | I                 |                              | 22. SOURCES OF INFO  | ORMATION   | I<br>NON CONTINUATION PAGE. 🔽                                                          |  |  |  |
| ARCHITECTURAL INFORMA                                |                |          |                   |                              |                      |            |                                                                                        |  |  |  |
| 23. CATEGORY OF PROPERTY:                            | TION           |          | 30: ROOF N        | MATERIAL:                    |                      |            | 37.WINDOWS:                                                                            |  |  |  |
| ☑ BUILDING(S) ☐ SITE ☐                               | ] STRUCTU      | JRE      |                   |                              |                      |            | HISTORIC                                                                               |  |  |  |
| ☐ OBJECT                                             |                |          |                   |                              |                      |            | ☐ REPLACEMENT PANE ARRANGEMENT:                                                        |  |  |  |
|                                                      |                |          | asphalt shingles  |                              |                      |            | TARE ARRONDEIVIENT.                                                                    |  |  |  |
|                                                      |                |          |                   |                              |                      |            | one-over-one                                                                           |  |  |  |
| 24. VERNACULAR OR PROPERTY TYPE:                     |                |          | 31. CHIMNE        | Y PLACEMEI                   | NT:                  |            | 38. ACREAGE (RURAL):                                                                   |  |  |  |
| I house                                              |                |          | sliahtly ri       | aht of cer                   | nter, rear slope     |            | 36. NORENGE (NORE).                                                                    |  |  |  |
|                                                      |                |          |                   | •                            | •                    |            | VISIBLE FROM PUBLIC ROAD?                                                              |  |  |  |
| 25. ARCHITECTURAL STYLE:                             |                |          |                   | TURAL SYSTE                  | =M:                  |            | 39. CHANGES (DESCRIBE IN BOX 41 CONT.):  ☑ ADDITION(S) DATE(S):                        |  |  |  |
|                                                      |                |          | wood fra          | me                           |                      |            | ☑ ALTERED DATE(S): post 1985                                                           |  |  |  |
| 26. PLAN SHAPE:                                      |                |          | 33. EXTERI        | OR WALL CL                   | ADDING:              |            | ☐ MOVED DATE(S): ☐OTHER DATE(S):                                                       |  |  |  |
| irregular                                            |                |          | vinyl sidi        | ng                           |                      |            | ENDANGERED BY:                                                                         |  |  |  |
| 27. NO. OF STORIES:                                  |                |          | 34. FOUND         | ATION MATE                   | RIAL:                |            |                                                                                        |  |  |  |
| 1 1/2                                                |                |          | concrete          |                              |                      |            |                                                                                        |  |  |  |
| 28.NO. OF BAYS (1 <sup>ST</sup> FLOOR):              |                |          | 35. BASEMI        | ENT TYPE:                    |                      |            | 40. NO. OF OUTBUILDINGS (DESCRIBE IN BOX 40 CONT.):                                    |  |  |  |
| 3                                                    |                |          | N/A               |                              |                      |            |                                                                                        |  |  |  |
| 29. ROOF TYPE:                                       |                |          |                   | PORCH TYPE                   | E/PLACEMENT:         |            | 41. FURTHER DESCRIPTION OF BUILDING FEATURES                                           |  |  |  |
|                                                      |                |          |                   |                              |                      | aada       | AND ASSOCIATED RESOURCES ON CONTINUATION                                               |  |  |  |
| side gable                                           |                |          | gable roo         | Jied acros                   | ss most of front fac | Jaue       | PAGE.                                                                                  |  |  |  |
| OTHER                                                |                |          |                   |                              |                      |            |                                                                                        |  |  |  |
| 42. CURRENT OWNER/ADDRESS:                           |                |          |                   |                              | Y (NAME AND ORG.):   |            | 44. SURVEY DATE:                                                                       |  |  |  |
| Kelly and Tammy Claus                                |                |          |                   | Chalfant,<br>st 32 Stree     |                      |            | 02/06/2017                                                                             |  |  |  |
| 306 S. Francis Street<br>Excelsior Springs, MO 64024 |                |          |                   | MO 653                       |                      |            | 45. DATE OF REVISIONS:                                                                 |  |  |  |
|                                                      |                |          | 660-826           |                              | 01                   |            |                                                                                        |  |  |  |
| FOR SHPO USE                                         |                |          |                   |                              |                      |            |                                                                                        |  |  |  |
|                                                      |                |          | LEVEL OF          | SURVEY                       |                      |            | ADDITIONAL RESEARCH NEEDED?                                                            |  |  |  |
|                                                      |                |          | REC               | ☐ RECONNAISSANCE ☐ INTENSIVE |                      |            | ☐ YES ☐ NO                                                                             |  |  |  |
| NATIONAL REGISTER STATUS:                            |                |          | 1                 |                              | OTHER:               |            | <u> </u>                                                                               |  |  |  |
| ☐ LISTED ☐ IN LISTED DIS                             | TRICT          |          |                   |                              | J                    |            |                                                                                        |  |  |  |
| NAME:                                                | יוםו ד /וגוריי | VIDLIAL! | V                 |                              |                      |            |                                                                                        |  |  |  |
| ☐ PENDING LISTING ☐ ELIGIBLE (DISTRICT) ☐            | NOT ELIG       |          | _ T <i>)</i>      |                              |                      |            |                                                                                        |  |  |  |
| NOT DETERMINED                                       |                |          |                   |                              |                      |            |                                                                                        |  |  |  |

### ADDITIONAL INFORMATION

21. (CONT.) HISTORY AND SIGNIFICANCE. EXPAND BOX AS NECESSARY, OR ADD CONTINUATION PAGES.

Questions exist about the date of building of this house. According to the Clay County Assessor, it was built in 1885. However, the location of the house and the date of platting of the Isley Boulevard Subdivision suggests a building date after 1887. The building does not appear on the Sanborn Insurance Maps of 1909 and 1913, or in the City Directory for 1908. It does appears on the Sanborn Insurance Map of 1926 and 1942, but does not appear in the City Directories for 1922 and 1938. The house is an I-house with a later addition of a one-car garage to the rear of the building. The building is significant under CRITERION A: Exploration/ Settlement. Although the building has been clad in vinyl siding and the windows replaced with vinyl windows, the siding is the same size as the original siding and the fenestration remains the same as the original. The building is contributing because of its date of building and its position in the Saratoga Addition.

41. (CONT.) DESCRIPTION OF PRIMARY RESOURCE. EXPAND BOX AS NECESSARY, OR ADD CONTINUATION PAGES.

This two story I-house has a two story wing facing east and a gable roofed west facing wing. The house is clad in vinyl siding the same width as the original siding. The roof is covered in asphalt shingles. The front (east) facade of the house has a one story gable roofed porch extending across most of the front facade. The concrete porch has a stone knee wall and three concrete steps. The porch roof is supported by two wooden square columns. one on either end of the porch. The first story of the front facade has three bays; all of the bays are under the porch. The left bay contains a one-over-one vinyl window set into a wooden window frame that appears to be the original window opening. The center bay contains a modern door with a vertical window; the door is covered by a modern metal and glass storm door. The right bay contains a one-over-one vinyl widow set into a wooden window opening that appear to be the original window opening. The second story has two bays. Each bay contains a small vinyl window set into a slightly larger window opening that appears to be the original window opening.