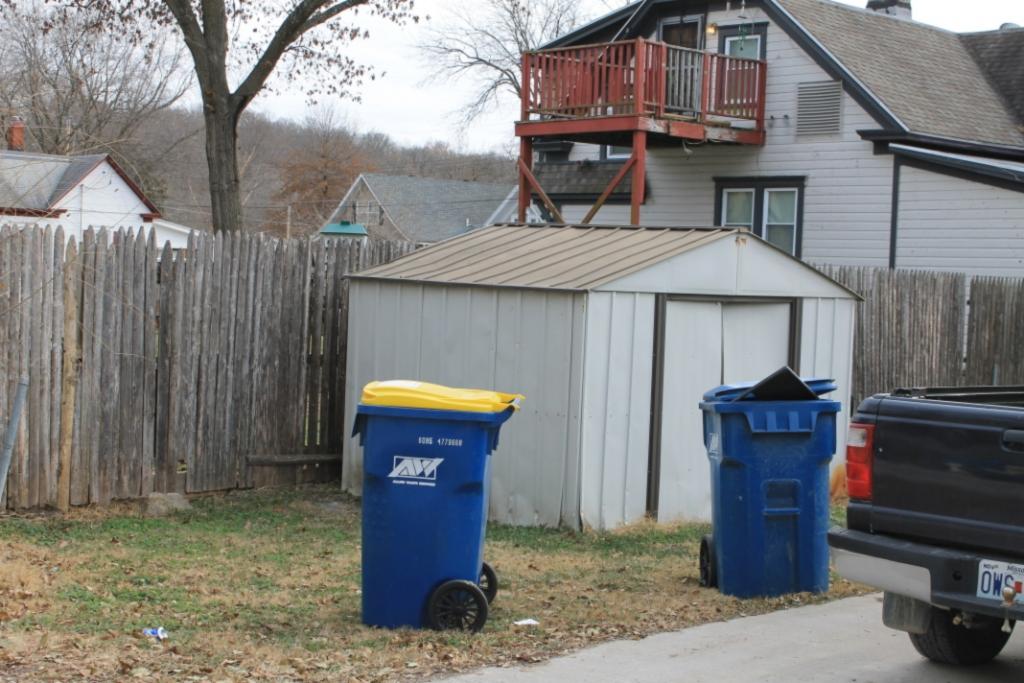

This house faces east on S. Francis Street and is located on the northwest corner of S. Francis Street and the alley between Isley Boulevard and Park Avenue. The GPS coordinates are 39.340092, -94.216655. A wooden privacy fence surrounds the rear yard. A shed roof extends from the rear wing of the house to cover a porch and a one-car garage that has been added to the rear of the house. The garage has one bay on the south side; the bay contains a double door. The roof of the porch and garage as asphalt shingles. The garage is clad in vinyl siding matching the siding on the house.