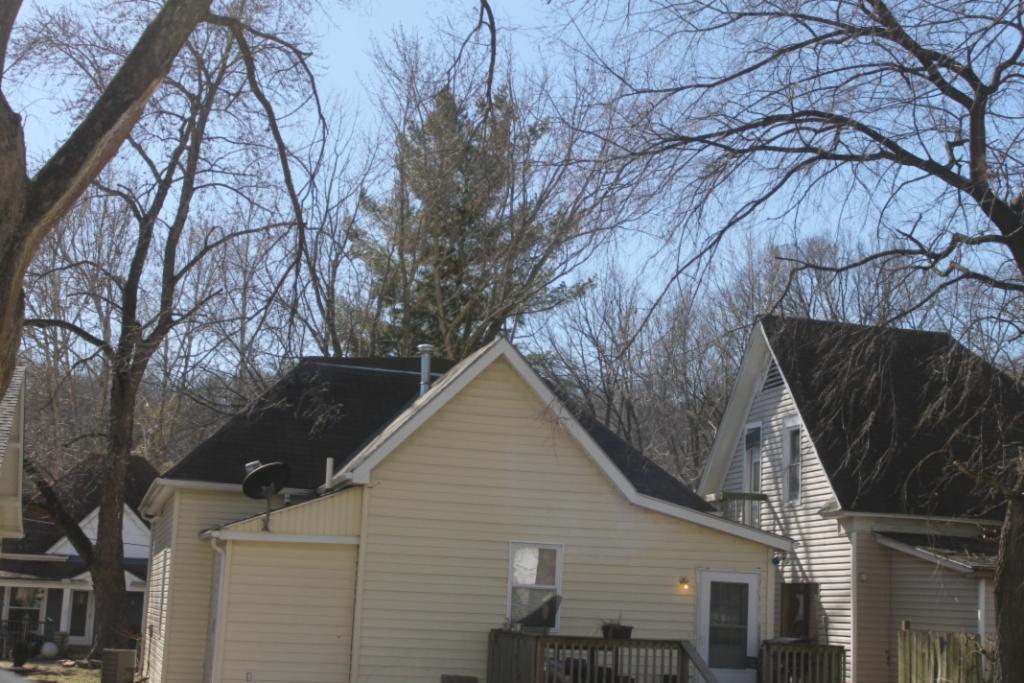

The building faces east on Calhoun Street on the northwest corner of Calhoun Street and Park Avenue. The GPS coordinates are 39.340113, -94.213380. A chain link fence surrounds the front and south side of the property, and a wooden privacy fence surrounds the west and north of the property. An outbuilding, a contributing saltbox roofed garage sits to the north of the primary resource. The garage is clad in board and battens; its roof is currently covered with a tarp over badly deteriorated asphalt shingles. The garage has two bays on the east facade. The left bay contains a window; the right bay contains a modern overhead garage door.

41. (CONT.) DESCRIPTION OF PRIMARY RESOURCE. EXPAND BOX AS NECESSARY, OR ADD CONTINUATION PAGES.

This 1 1/2 story massed plan side gable house has a one-story wing extending to the north of the main block of the house. The house has a shed roofed porch across the front facade. The porch is supported by three modern vinyl columns. The house is clad in vinyl siding and its roof is covered in asphalt shingles. The first story has three bays. The left bay contains a modern metal and glass storm door. The center bay is covered with plywood. The right bay, which is located in the one story wing, contains a small one-over-one vinyl window that is smaller than the original window opening. The second story of the front facade has two bays. Each contains a one-over-one vinyl window accented with decorative shutters. A short chimney rises from the ridge on the right side of the main block of the house.