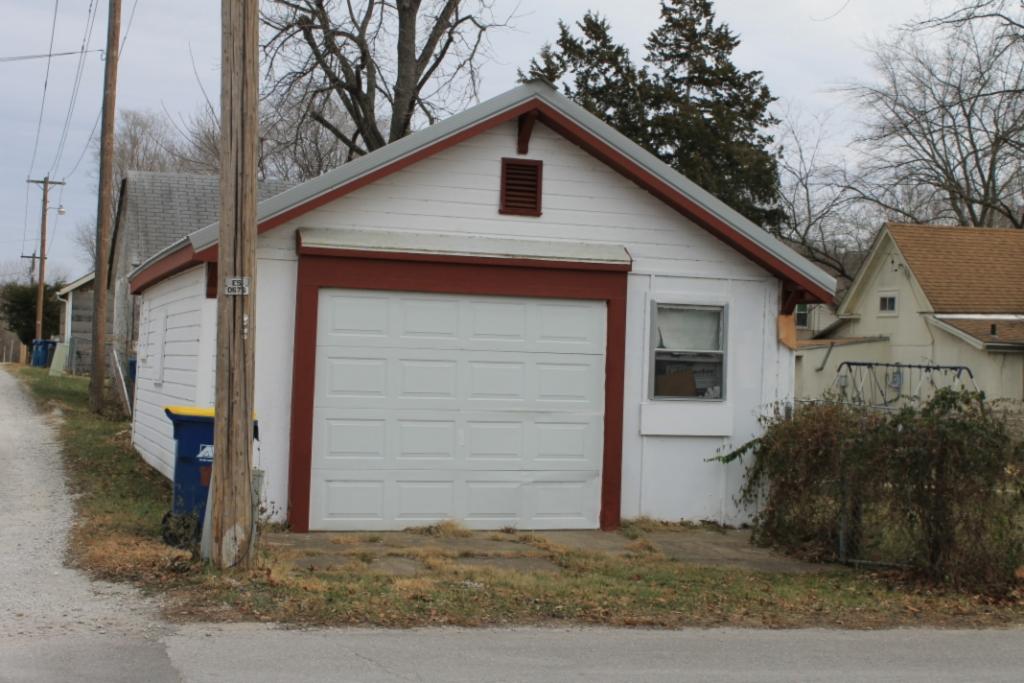

The building faces east on Calhoun Street on the northwest corner of Calhoun Street and Park Avenue. The GPS coordinates are 39.340113, -94.213380. A chain link fence surrounds the front and south side of the property, and a wooden privacy fence surrounds the west and north of the property. An outbuilding, a contributing saltbox roofed garage sits to the north of the primary resource. The garage is clad in board and battens; its roof is currently covered with a tarp over badly deteriorated asphalt shingles. The garage has two bays on the east facade. The left bay contains a window; the right bay contains a modern overhead garage door.