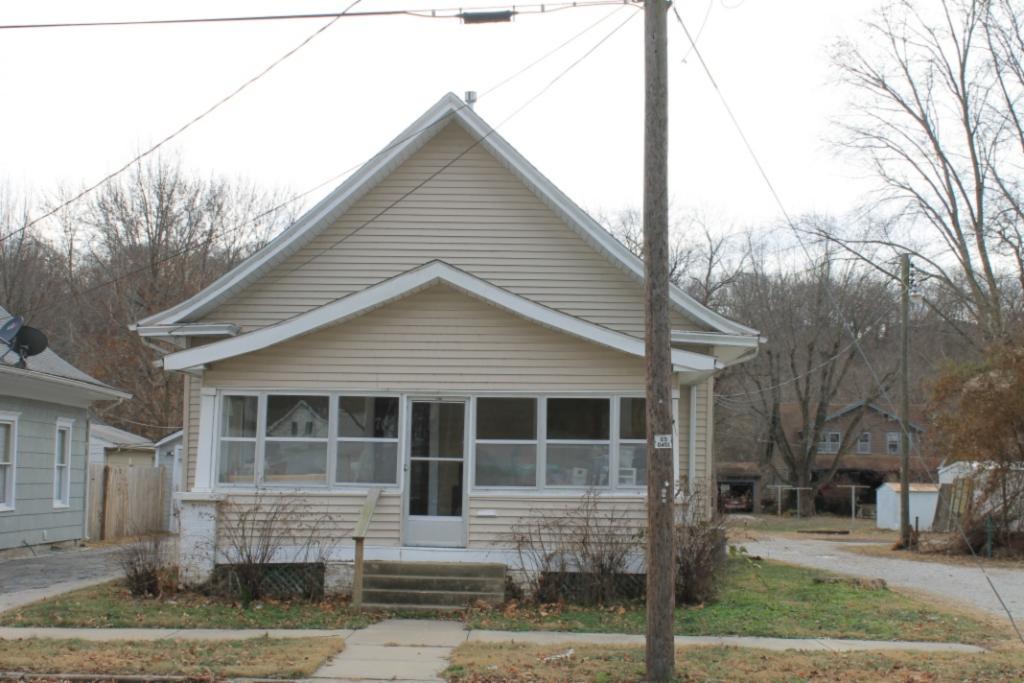

### ADDITIONAL INFORMATION

21. (CONT.) HISTORY AND SIGNIFICANCE. EXPAND BOX AS NECESSARY, OR ADD CONTINUATION PAGES.

Questions exist about the date of building of this house. According to the Clay County Assessor, it was built in 1885. However, the location of the house and the date of platting of the Isley Boulevard Subdivision suggests a building date after 1887. The building does not appear on the Sanborn Insurance Maps of 1909 and 1913, or in the City Directory for 1908. It does appears on the Sanborn Insurance Map of 1926 and 1942, but does not appear in the City Directories for 1922 and 1938. The house is an I-house with a later addition of a one-car garage to the rear of the building. The building is significant under CRITERION A: Exploration/ Settlement. Although the building has been clad in vinyl siding and the windows replaced with vinyl windows, the siding is the same size as the original siding and the fenestration remains the same as the original. The building is contributing because of its date of building and its position in the Saratoga Addition.

This house faces east on S. Francis Street and is located on the northwest corner of S. Francis Street and the alley between Isley Boulevard and Park Avenue. The GPS coordinates are 39.340092, -94.216655. A wooden privacy fence surrounds the rear yard. A shed roof extends from the rear wing of the house to cover a porch and a one-car garage that has been added to the rear of the house. The garage has one bay on the south side; the bay contains a double door. The roof of the porch and garage as asphalt shingles. The garage is clad in vinyl siding matching the siding on the house.

41. (CONT.) DESCRIPTION OF PRIMARY RESOURCE. EXPAND BOX AS NECESSARY, OR ADD CONTINUATION PAGES.

This two story I-house has a two story wing facing east and a gable roofed west facing wing. The house is clad in vinyl siding the same width as the original siding. The roof is covered in asphalt shingles. The front (east) facade of the house has a one story gable roofed porch extending across most of the front facade. The concrete porch has a stone knee wall and three concrete steps. The porch roof is supported by two wooden square columns. one on either end of the porch. The first story of the front facade has three bays; all of the bays are under the porch. The left bay contains a one-over-one vinyl window set into a wooden window frame that appears to be the original window opening. The center bay contains a modern door with a vertical window; the door is covered by a modern metal and glass storm door. The right bay contains a one-over-one vinyl widow set into a wooden window opening that appear to be the original window opening. The second story has two bays. Each bay contains a small vinyl window set into a slightly larger window opening that appears to be the original window opening.