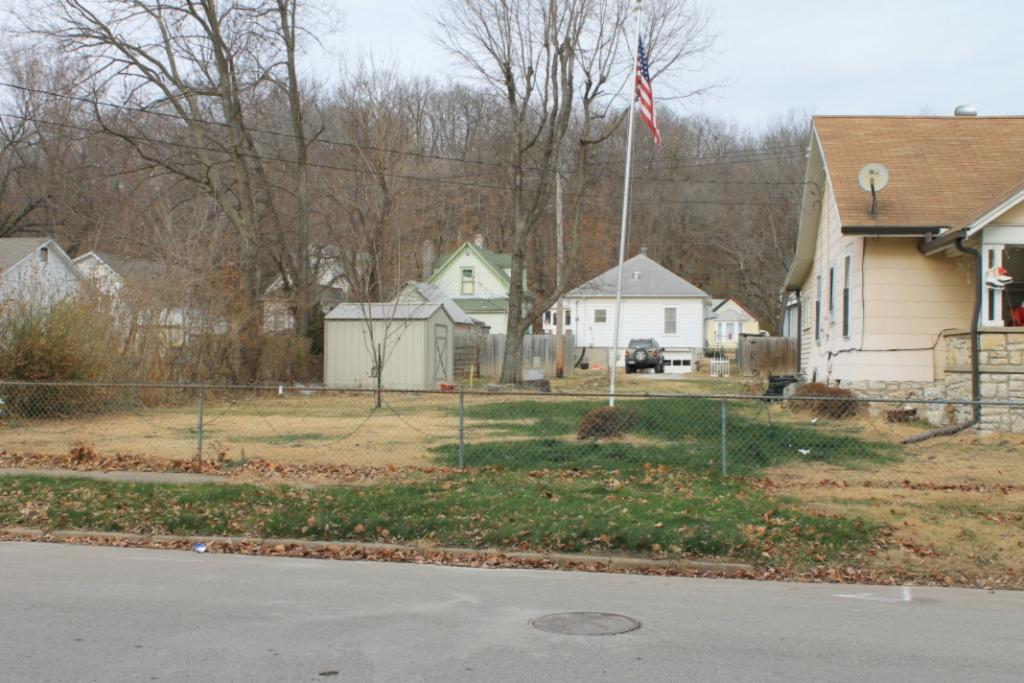

| LOCATION MAP (include north a         | rrow)          |              | SITE MAP/PLAN (include north arrow)          |
|---------------------------------------|----------------|--------------|----------------------------------------------|
|                                       |                |              |                                              |
|                                       |                |              |                                              |
|                                       |                |              |                                              |
|                                       |                |              |                                              |
|                                       |                |              |                                              |
|                                       |                |              |                                              |
|                                       |                |              |                                              |
|                                       |                |              |                                              |
|                                       |                |              |                                              |
|                                       |                |              |                                              |
|                                       |                |              |                                              |
|                                       |                |              |                                              |
|                                       |                |              |                                              |
|                                       |                |              |                                              |
|                                       |                |              |                                              |
|                                       |                |              |                                              |
|                                       |                |              |                                              |
| PHOTOGRAPH                            |                |              |                                              |
| PHOTOGRAPHER:                         | DATE:          | DESCRIPTION: |                                              |
| Rhonda Chalfant Ph.D.                 | 12/01/2017     | East facade, | camera facing west, CL-AS-016- 001, 001 A, B |
| INSERT PHOTOGRAPH OF PRIMARY STRUCTUR | E ON PROPERTY. |              |                                              |
|                                       |                |              |                                              |
|                                       |                |              |                                              |
|                                       |                |              |                                              |
|                                       |                |              |                                              |
|                                       |                |              |                                              |
|                                       |                |              |                                              |
|                                       |                |              |                                              |
|                                       |                |              |                                              |
|                                       |                |              |                                              |
|                                       |                |              |                                              |
|                                       |                |              |                                              |
|                                       |                |              |                                              |
|                                       |                |              |                                              |
| 90 2425 (00 42)                       |                |              |                                              |

### ADDITIONAL INFORMATION

21. (CONT.) HISTORY AND SIGNIFICANCE. EXPAND BOX AS NECESSARY, OR ADD CONTINUATION PAGES.

According to the Clay County Assessor, this building was built in 1900. This portion of Calhoun Street is not shown on the Sanborn Insurance Maps for 1909, 1913, 1926, and 1942. The address is not listed in the 1908 and 1922 City Directories, but is listed in 1938 as being occupied by M. A. Hax, a retired man, and his wife Virginia. This house is significant under CRITERION A: Exploration/settlement. The building's wall cladding has been replaced with vinyl siding the same size as the original siding, the porch posts have been replaced with modern vinyl posts, and the windows replaced with modern vinyl windows; however, the porch is the same size as the original porch and the original fenestration is still apparent. Because of these alterations, the house is a non-contributing building to a proposed historic district.

The building faces east on Calhoun Street on the northwest corner of Calhoun Street and Park Avenue. The GPS coordinates are 39.340113, -94.213380. A chain link fence surrounds the front and south side of the property, and a wooden privacy fence surrounds the west and north of the property. An outbuilding, a contributing saltbox roofed garage sits to the north of the primary resource. The garage is clad in board and battens; its roof is currently covered with a tarp over badly deteriorated asphalt shingles. The garage has two bays on the east facade. The left bay contains a window; the right bay contains a modern overhead garage door.

41. (CONT.) DESCRIPTION OF PRIMARY RESOURCE. EXPAND BOX AS NECESSARY, OR ADD CONTINUATION PAGES.

This 1 1/2 story massed plan side gable house has a one-story wing extending to the north of the main block of the house. The house has a shed roofed porch across the front facade. The porch is supported by three modern vinyl columns. The house is clad in vinyl siding and its roof is covered in asphalt shingles. The first story has three bays. The left bay contains a modern metal and glass storm door. The center bay is covered with plywood. The right bay, which is located in the one story wing, contains a small one-over-one vinyl window that is smaller than the original window opening. The second story of the front facade has two bays. Each contains a one-over-one vinyl window accented with decorative shutters. A short chimney rises from the ridge on the right side of the main block of the house.