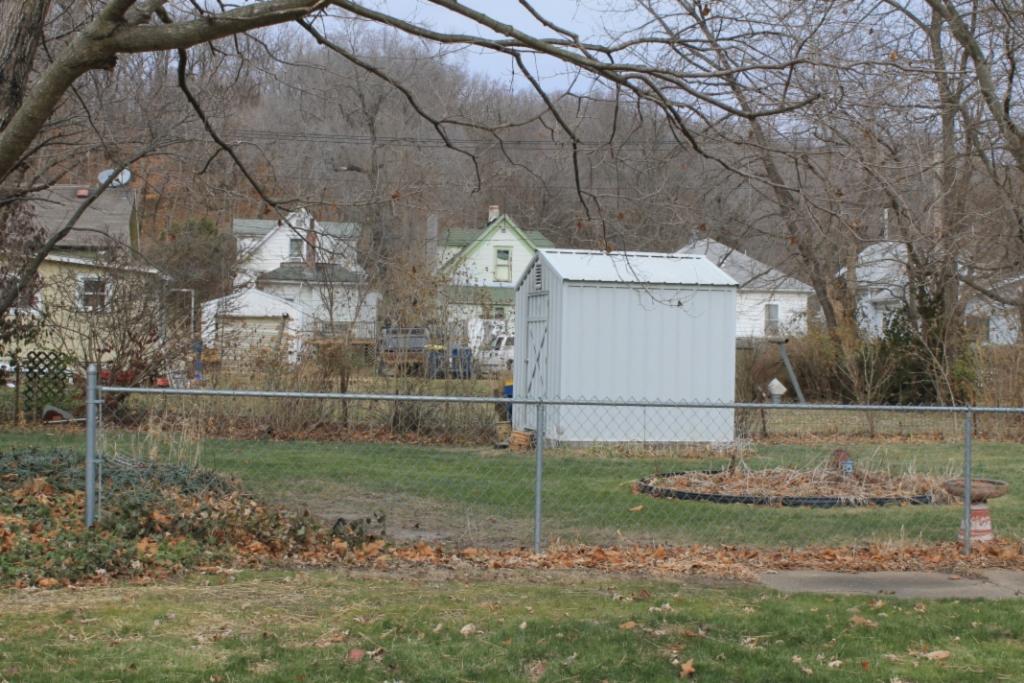

The building faces east on Calhoun Street on the northwest corner of Calhoun Street and Park Avenue. The GPS coordinates are 39.340113, -94.213380. A chain link fence surrounds the front and south side of the property, and a wooden privacy fence surrounds the west and north of the property. An outbuilding, a contributing saltbox roofed garage sits to the north of the primary resource. The garage is clad in board and battens; its roof is currently covered with a tarp over badly deteriorated asphalt shingles. The garage has two bays on the east facade. The left bay contains a window; the right bay contains a modern overhead garage door.

41. (CONT.) DESCRIPTION OF PRIMARY RESOURCE. EXPAND BOX AS NECESSARY, OR ADD CONTINUATION PAGES.

This 1 1/2 story massed plan side gable house has a one-story wing extending to the north of the main block of the house. The house has a shed roofed porch across the front facade. The porch is supported by three modern vinyl columns. The house is clad in vinyl siding and its roof is covered in asphalt shingles. The first story has three bays. The left bay contains a modern metal and glass storm door. The center bay is covered with plywood. The right bay, which is located in the one story wing, contains a small one-over-one vinyl window that is smaller than the original window opening. The second story of the front facade has two bays. Each contains a one-over-one vinyl window accented with decorative shutters. A short chimney rises from the ridge on the right side of the main block of the house.