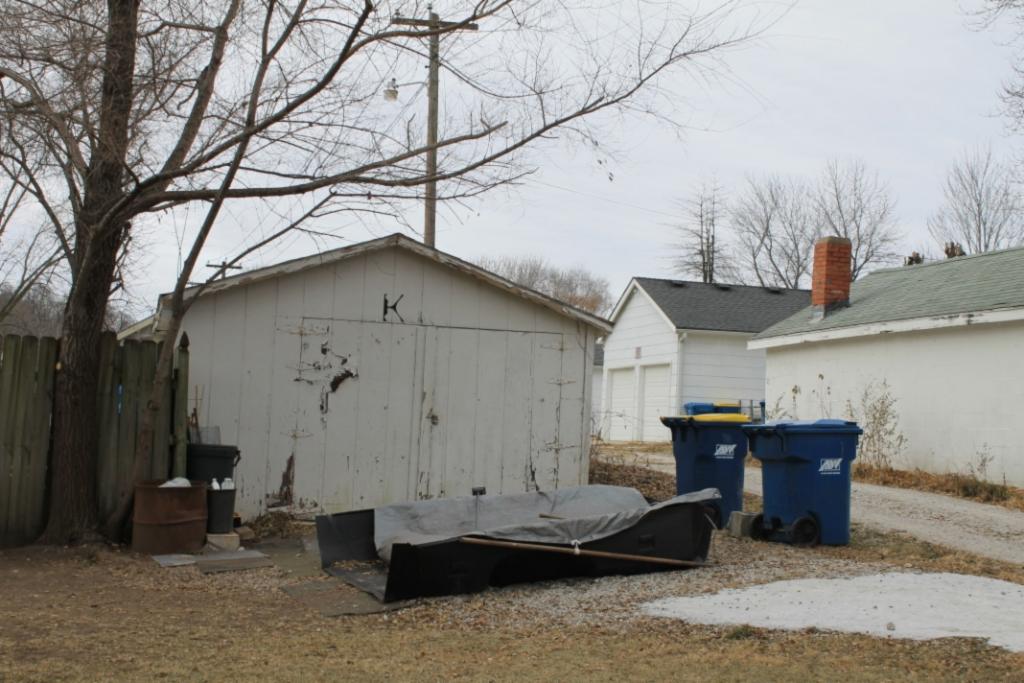

The building faces east on Calhoun Street on the northwest corner of Calhoun Street and Park Avenue. The GPS coordinates are 39.340113, -94.213380. A chain link fence surrounds the front and south side of the property, and a wooden privacy fence surrounds the west and north of the property. An outbuilding, a contributing saltbox roofed garage sits to the north of the primary resource. The garage is clad in board and battens; its roof is currently covered with a tarp over badly deteriorated asphalt shingles. The garage has two bays on the east facade. The left bay contains a window; the right bay contains a modern overhead garage door.