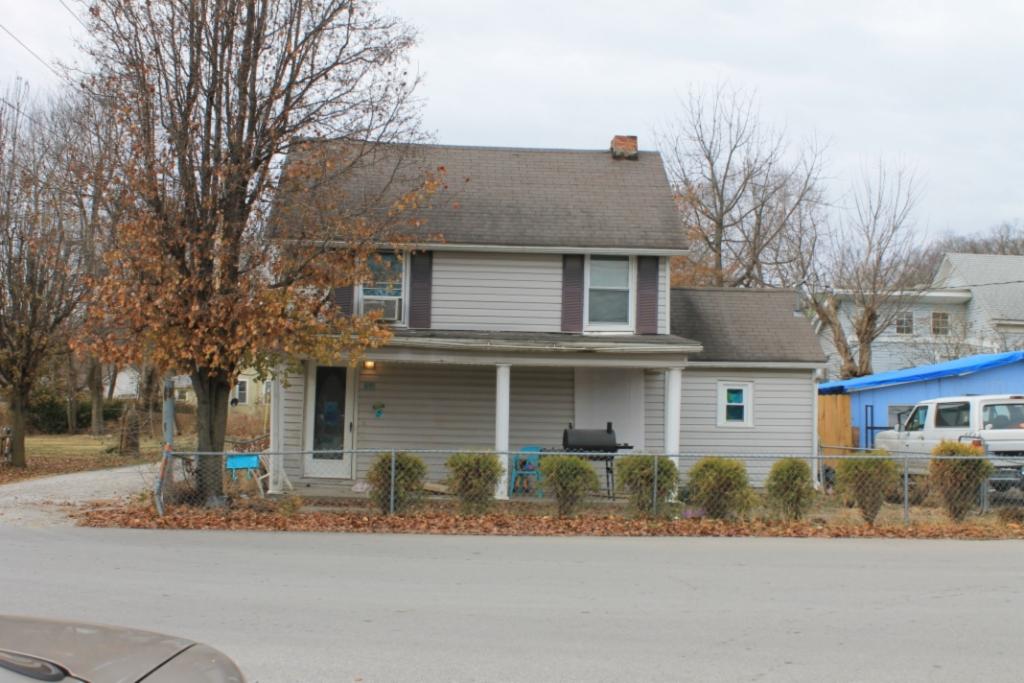

| LOCATION MAP (include north a         | rrow)          |              | SITE MAP/PLAN (include north arrow)          |
|---------------------------------------|----------------|--------------|----------------------------------------------|
|                                       |                |              |                                              |
|                                       |                |              |                                              |
|                                       |                |              |                                              |
|                                       |                |              |                                              |
|                                       |                |              |                                              |
|                                       |                |              |                                              |
|                                       |                |              |                                              |
|                                       |                |              |                                              |
|                                       |                |              |                                              |
|                                       |                |              |                                              |
|                                       |                |              |                                              |
|                                       |                |              |                                              |
|                                       |                |              |                                              |
|                                       |                |              |                                              |
|                                       |                |              |                                              |
|                                       |                |              |                                              |
|                                       |                |              |                                              |
| PHOTOGRAPH                            |                |              |                                              |
| PHOTOGRAPHER:                         | DATE:          | DESCRIPTION: |                                              |
| Rhonda Chalfant Ph.D.                 | 12/01/2017     | East facade, | camera facing west, CL-AS-016- 001, 001 A, B |
| INSERT PHOTOGRAPH OF PRIMARY STRUCTUR | E ON PROPERTY. |              |                                              |
|                                       |                |              |                                              |
|                                       |                |              |                                              |
|                                       |                |              |                                              |
|                                       |                |              |                                              |
|                                       |                |              |                                              |
|                                       |                |              |                                              |
|                                       |                |              |                                              |
|                                       |                |              |                                              |
|                                       |                |              |                                              |
|                                       |                |              |                                              |
|                                       |                |              |                                              |
|                                       |                |              |                                              |
|                                       |                |              |                                              |
| 90 2425 (00 42)                       |                |              |                                              |

### ADDITIONAL INFORMATION

21. (CONT.) HISTORY AND SIGNIFICANCE. EXPAND BOX AS NECESSARY, OR ADD CONTINUATION PAGES.

According to the Clay County Assessor, this building was built in 1900. This portion of Calhoun Street is not shown on the Sanborn Insurance Maps for 1909, 1913, 1926, and 1942. The address is not listed in the 1908 and 1922 City Directories, but is listed in 1938 as being occupied by M. A. Hax, a retired man, and his wife Virginia. This house is significant under CRITERION A: Exploration/settlement. The building's wall cladding has been replaced with vinyl siding the same size as the original siding, the porch posts have been replaced with modern vinyl posts, and the windows replaced with modern vinyl windows; however, the porch is the same size as the original porch and the original fenestration is still apparent. Because of these alterations, the house is a non-contributing building to a proposed historic district.

The building faces east on Calhoun Street on the northwest corner of Calhoun Street and Park Avenue. The GPS coordinates are 39.340113, -94.213380. A chain link fence surrounds the front and south side of the property, and a wooden privacy fence surrounds the west and north of the property. An outbuilding, a contributing saltbox roofed garage sits to the north of the primary resource. The garage is clad in board and battens; its roof is currently covered with a tarp over badly deteriorated asphalt shingles. The garage has two bays on the east facade. The left bay contains a window; the right bay contains a modern overhead garage door.

41. (CONT.) DESCRIPTION OF PRIMARY RESOURCE. EXPAND BOX AS NECESSARY, OR ADD CONTINUATION PAGES.

This 1 1/2 story massed plan side gable house has a one-story wing extending to the north of the main block of the house. The house has a shed roofed porch across the front facade. The porch is supported by three modern vinyl columns. The house is clad in vinyl siding and its roof is covered in asphalt shingles. The first story has three bays. The left bay contains a modern metal and glass storm door. The center bay is covered with plywood. The right bay, which is located in the one story wing, contains a small one-over-one vinyl window that is smaller than the original window opening. The second story of the front facade has two bays. Each contains a one-over-one vinyl window accented with decorative shutters. A short chimney rises from the ridge on the right side of the main block of the house.