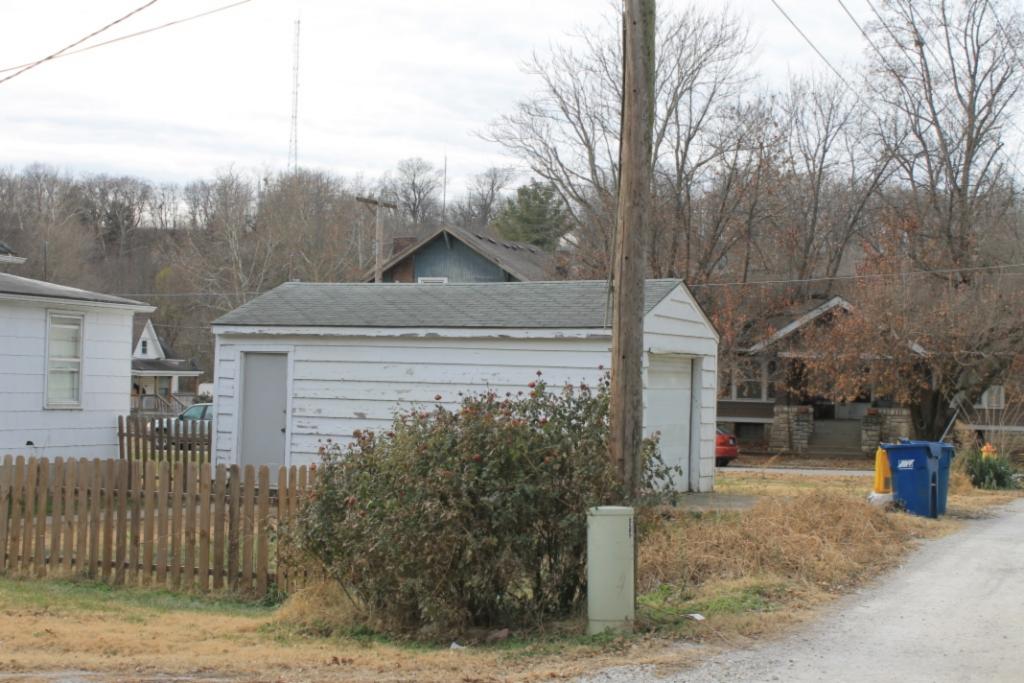

This house faces east on S. Francis Street and is located on the northwest corner of S. Francis Street and the alley between Isley Boulevard and Park Avenue. The GPS coordinates are 39.340092, -94.216655. A wooden privacy fence surrounds the rear yard. A shed roof extends from the rear wing of the house to cover a porch and a one-car garage that has been added to the rear of the house. The garage has one bay on the south side; the bay contains a double door. The roof of the porch and garage as asphalt shingles. The garage is clad in vinyl siding matching the siding on the house.