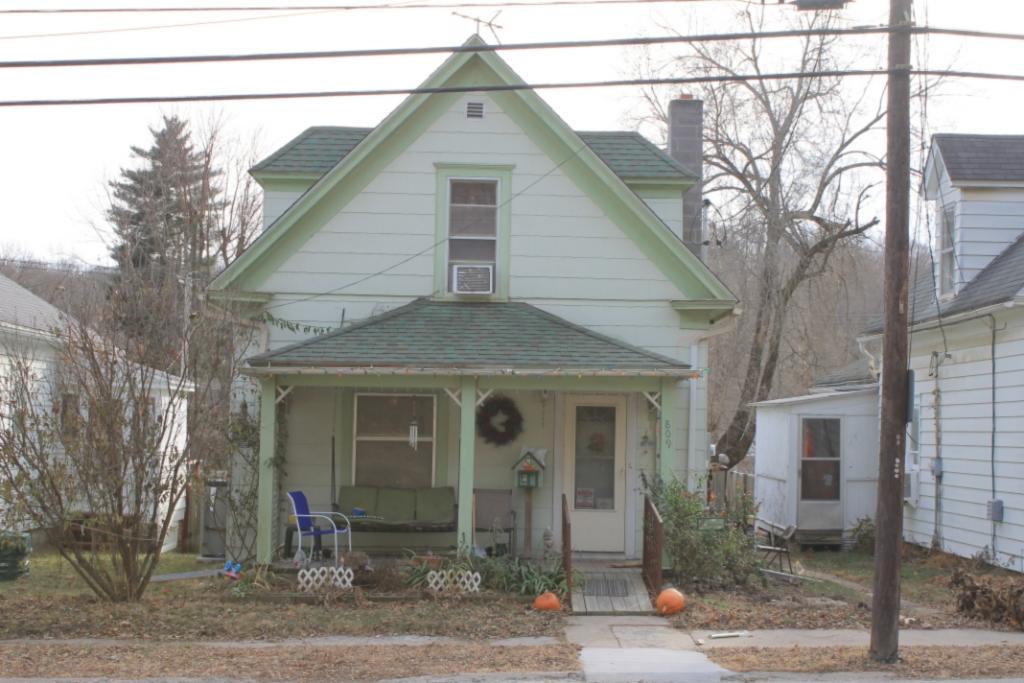

This house faces east on S. Francis Street and is located on the northwest corner of S. Francis Street and the alley between Isley Boulevard and Park Avenue. The GPS coordinates are 39.340092, -94.216655. A wooden privacy fence surrounds the rear yard. A shed roof extends from the rear wing of the house to cover a porch and a one-car garage that has been added to the rear of the house. The garage has one bay on the south side; the bay contains a double door. The roof of the porch and garage as asphalt shingles. The garage is clad in vinyl siding matching the siding on the house.

41. (CONT.) DESCRIPTION OF PRIMARY RESOURCE. EXPAND BOX AS NECESSARY, OR ADD CONTINUATION PAGES.

This two story I-house has a two story wing facing east and a gable roofed west facing wing. The house is clad in vinyl siding the same width as the original siding. The roof is covered in asphalt shingles. The front (east) facade of the house has a one story gable roofed porch extending across most of the front facade. The concrete porch has a stone knee wall and three concrete steps. The porch roof is supported by two wooden square columns. one on either end of the porch. The first story of the front facade has three bays; all of the bays are under the porch. The left bay contains a one-over-one vinyl window set into a wooden window frame that appears to be the original window opening. The center bay contains a modern door with a vertical window; the door is covered by a modern metal and glass storm door. The right bay contains a one-over-one vinyl widow set into a wooden window opening that appear to be the original window opening. The second story has two bays. Each bay contains a small vinyl window set into a slightly larger window opening that appears to be the original window opening.