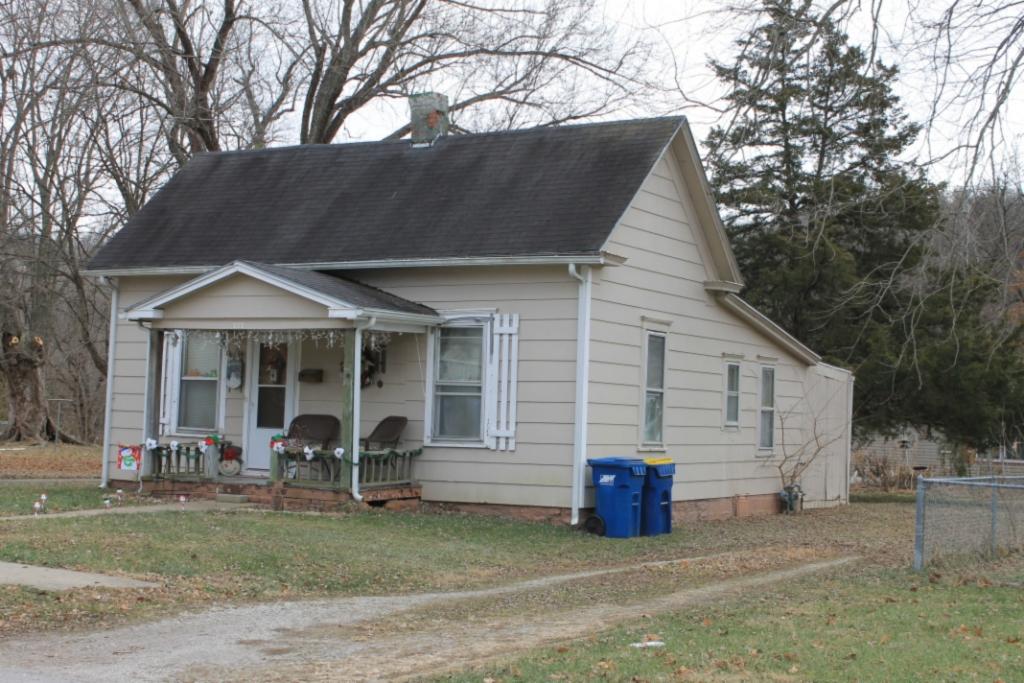

The building faces east on Calhoun Street on the northwest corner of Calhoun Street and Park Avenue. The GPS coordinates are 39.340113, -94.213380. A chain link fence surrounds the front and south side of the property, and a wooden privacy fence surrounds the west and north of the property. An outbuilding, a contributing saltbox roofed garage sits to the north of the primary resource. The garage is clad in board and battens; its roof is currently covered with a tarp over badly deteriorated asphalt shingles. The garage has two bays on the east facade. The left bay contains a window; the right bay contains a modern overhead garage door.

41. (CONT.) DESCRIPTION OF PRIMARY RESOURCE. EXPAND BOX AS NECESSARY, OR ADD CONTINUATION PAGES.

This 1 1/2 story massed plan side gable house has a one-story wing extending to the north of the main block of the house. The house has a shed roofed porch across the front facade. The porch is supported by three modern vinyl columns. The house is clad in vinyl siding and its roof is covered in asphalt shingles. The first story has three bays. The left bay contains a modern metal and glass storm door. The center bay is covered with plywood. The right bay, which is located in the one story wing, contains a small one-over-one vinyl window that is smaller than the original window opening. The second story of the front facade has two bays. Each contains a one-over-one vinyl window accented with decorative shutters. A short chimney rises from the ridge on the right side of the main block of the house.