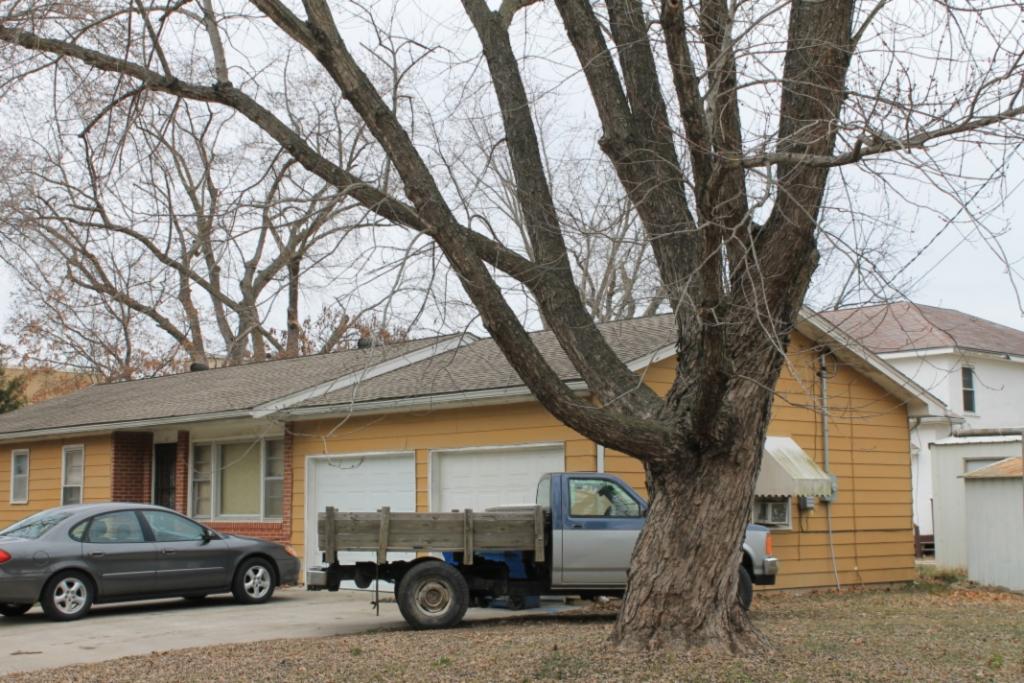

This house faces east on S. Francis Street and is located on the northwest corner of S. Francis Street and the alley between Isley Boulevard and Park Avenue. The GPS coordinates are 39.340092, -94.216655. A wooden privacy fence surrounds the rear yard. A shed roof extends from the rear wing of the house to cover a porch and a one-car garage that has been added to the rear of the house. The garage has one bay on the south side; the bay contains a double door. The roof of the porch and garage as asphalt shingles. The garage is clad in vinyl siding matching the siding on the house.

41. (CONT.) DESCRIPTION OF PRIMARY RESOURCE. EXPAND BOX AS NECESSARY, OR ADD CONTINUATION PAGES.

This two story I-house has a two story wing facing east and a gable roofed west facing wing. The house is clad in vinyl siding the same width as the original siding. The roof is covered in asphalt shingles. The front (east) facade of the house has a one story gable roofed porch extending across most of the front facade. The concrete porch has a stone knee wall and three concrete steps. The porch roof is supported by two wooden square columns. one on either end of the porch. The first story of the front facade has three bays; all of the bays are under the porch. The left bay contains a one-over-one vinyl window set into a wooden window frame that appears to be the original window opening. The center bay contains a modern door with a vertical window; the door is covered by a modern metal and glass storm door. The right bay contains a one-over-one vinyl widow set into a wooden window opening that appear to be the original window opening. The second story has two bays. Each bay contains a small vinyl window set into a slightly larger window opening that appears to be the original window opening.