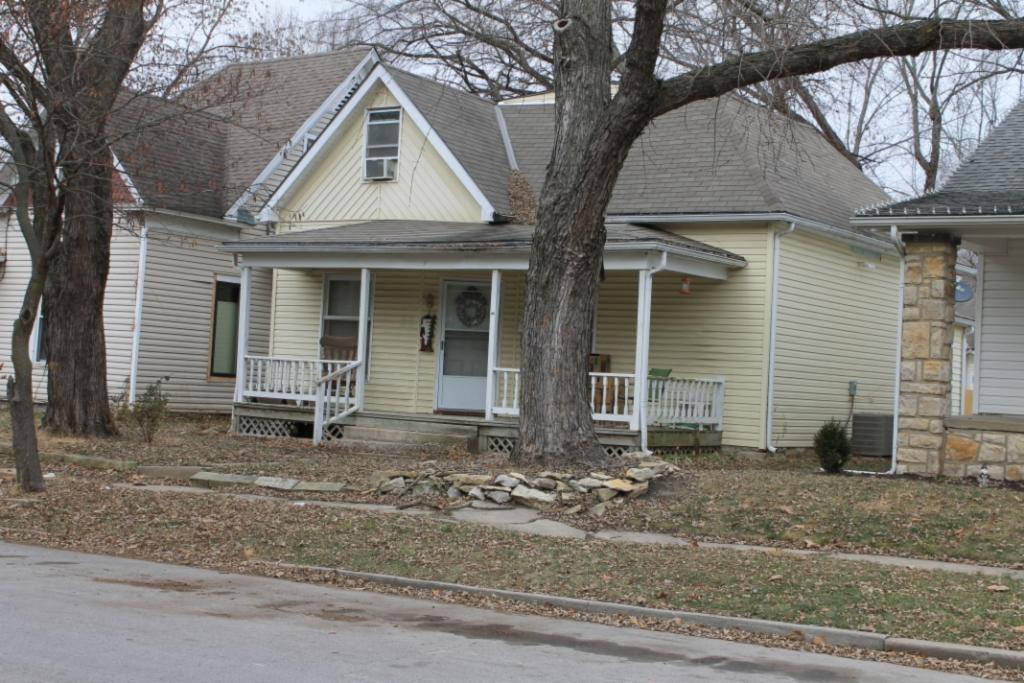

41. (CONT.) DESCRIPTION OF PRIMARY RESOURCE. EXPAND BOX AS NECESSARY, OR ADD CONTINUATION PAGES.

This 1 1/2 story massed plan side gable house has a one-story wing extending to the north of the main block of the house. The house has a shed roofed porch across the front facade. The porch is supported by three modern vinyl columns. The house is clad in vinyl siding and its roof is covered in asphalt shingles. The first story has three bays. The left bay contains a modern metal and glass storm door. The center bay is covered with plywood. The right bay, which is located in the one story wing, contains a small one-over-one vinyl window that is smaller than the original window opening. The second story of the front facade has two bays. Each contains a one-over-one vinyl window accented with decorative shutters. A short chimney rises from the ridge on the right side of the main block of the house.