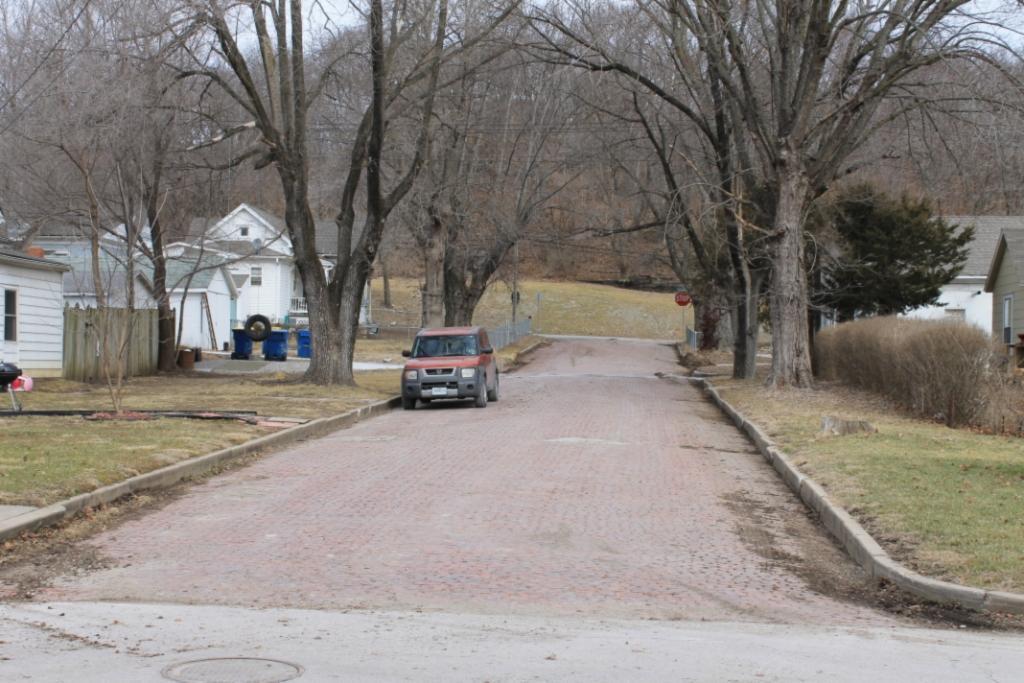

The building faces east on Calhoun Street on the northwest corner of Calhoun Street and Park Avenue. The GPS coordinates are 39.340113, -94.213380. A chain link fence surrounds the front and south side of the property, and a wooden privacy fence surrounds the west and north of the property. An outbuilding, a contributing saltbox roofed garage sits to the north of the primary resource. The garage is clad in board and battens; its roof is currently covered with a tarp over badly deteriorated asphalt shingles. The garage has two bays on the east facade. The left bay contains a window; the right bay contains a modern overhead garage door.

41. (CONT.) DESCRIPTION OF PRIMARY RESOURCE. EXPAND BOX AS NECESSARY, OR ADD CONTINUATION PAGES.

This 1 1/2 story massed plan side gable house has a one-story wing extending to the north of the main block of the house. The house has a shed roofed porch across the front facade. The porch is supported by three modern vinyl columns. The house is clad in vinyl siding and its roof is covered in asphalt shingles. The first story has three bays. The left bay contains a modern metal and glass storm door. The center bay is covered with plywood. The right bay, which is located in the one story wing, contains a small one-over-one vinyl window that is smaller than the original window opening. The second story of the front facade has two bays. Each contains a one-over-one vinyl window accented with decorative shutters. A short chimney rises from the ridge on the right side of the main block of the house.