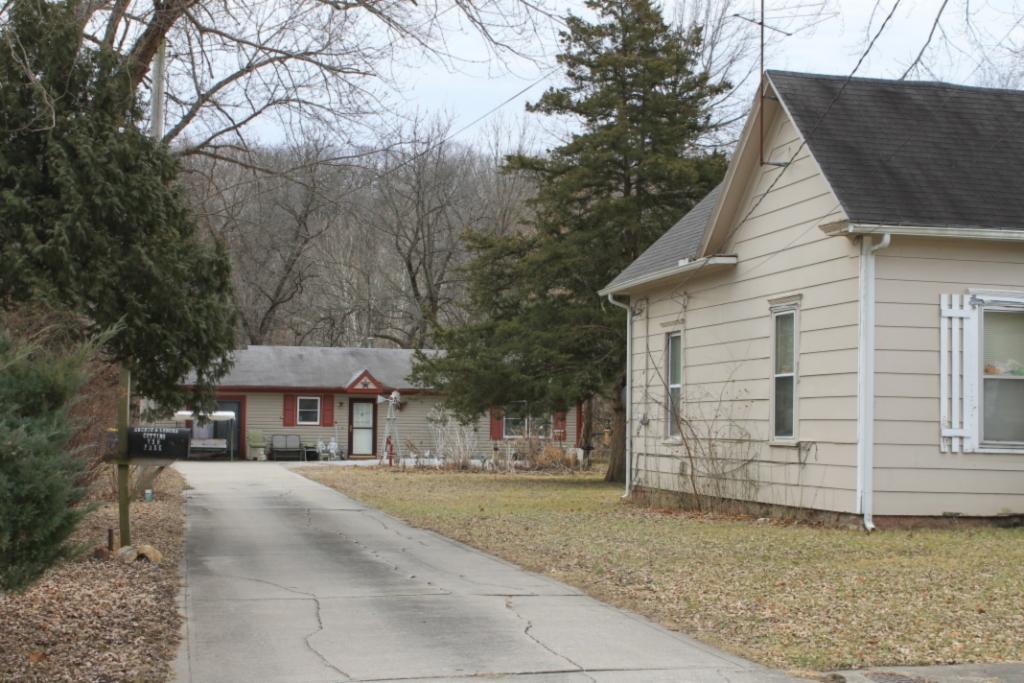

The building faces east on Calhoun Street on the northwest corner of Calhoun Street and Park Avenue. The GPS coordinates are 39.340113, -94.213380. A chain link fence surrounds the front and south side of the property, and a wooden privacy fence surrounds the west and north of the property. An outbuilding, a contributing saltbox roofed garage sits to the north of the primary resource. The garage is clad in board and battens; its roof is currently covered with a tarp over badly deteriorated asphalt shingles. The garage has two bays on the east facade. The left bay contains a window; the right bay contains a modern overhead garage door.

41. (CONT.) DESCRIPTION OF PRIMARY RESOURCE. EXPAND BOX AS NECESSARY, OR ADD CONTINUATION PAGES.

This 1 1/2 story massed plan side gable house has a one-story wing extending to the north of the main block of the house. The house has a shed roofed porch across the front facade. The porch is supported by three modern vinyl columns. The house is clad in vinyl siding and its roof is covered in asphalt shingles. The first story has three bays. The left bay contains a modern metal and glass storm door. The center bay is covered with plywood. The right bay, which is located in the one story wing, contains a small one-over-one vinyl window that is smaller than the original window opening. The second story of the front facade has two bays. Each contains a one-over-one vinyl window accented with decorative shutters. A short chimney rises from the ridge on the right side of the main block of the house.