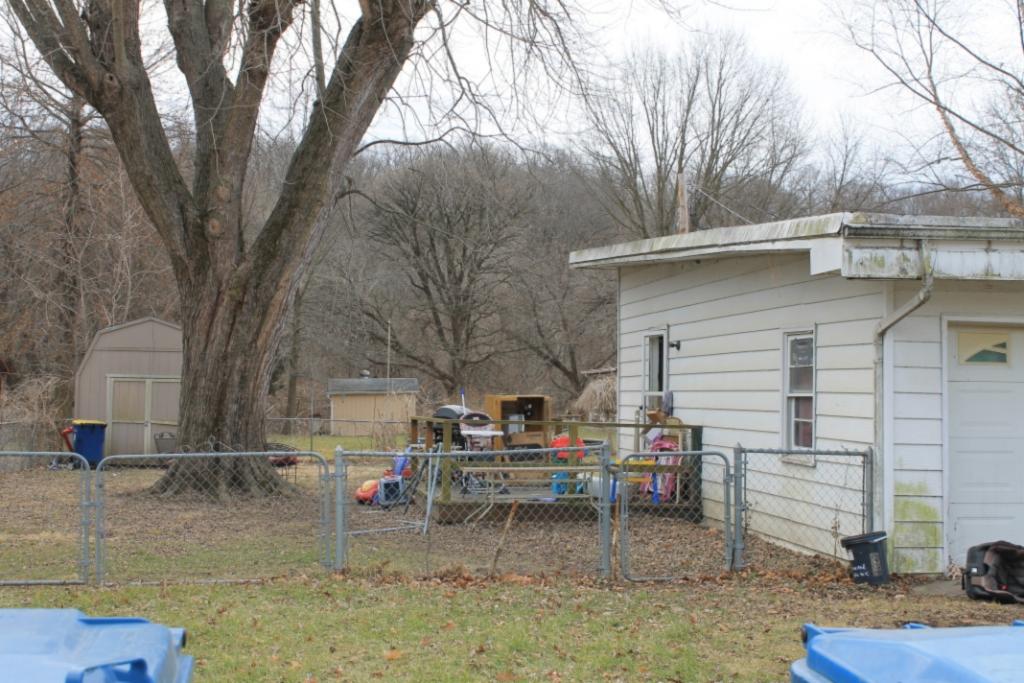

The building faces east on Calhoun Street on the northwest corner of Calhoun Street and Park Avenue. The GPS coordinates are 39.340113, -94.213380. A chain link fence surrounds the front and south side of the property, and a wooden privacy fence surrounds the west and north of the property. An outbuilding, a contributing saltbox roofed garage sits to the north of the primary resource. The garage is clad in board and battens; its roof is currently covered with a tarp over badly deteriorated asphalt shingles. The garage has two bays on the east facade. The left bay contains a window; the right bay contains a modern overhead garage door.

41. (CONT.) DESCRIPTION OF PRIMARY RESOURCE. EXPAND BOX AS NECESSARY, OR ADD CONTINUATION PAGES.

This 1 1/2 story massed plan side gable house has a one-story wing extending to the north of the main block of the house. The house has a shed roofed porch across the front facade. The porch is supported by three modern vinyl columns. The house is clad in vinyl siding and its roof is covered in asphalt shingles. The first story has three bays. The left bay contains a modern metal and glass storm door. The center bay is covered with plywood. The right bay, which is located in the one story wing, contains a small one-over-one vinyl window that is smaller than the original window opening. The second story of the front facade has two bays. Each contains a one-over-one vinyl window accented with decorative shutters. A short chimney rises from the ridge on the right side of the main block of the house.