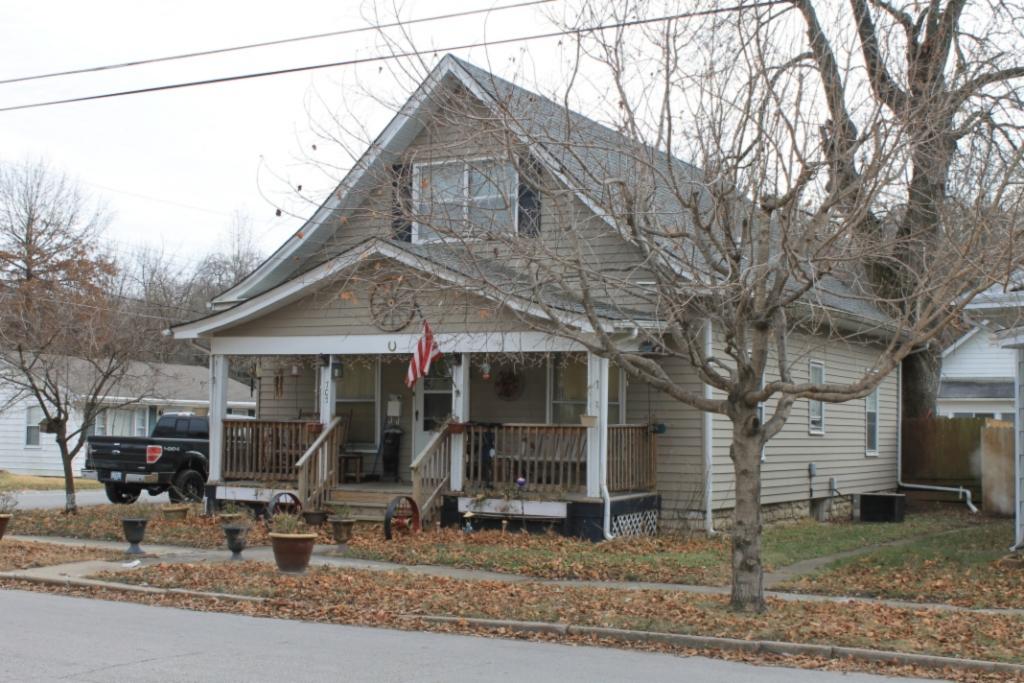

| LOCATION MAP (include north a         | rrow)          |              | SITE MAP/PLAN (include north arrow)          |
|---------------------------------------|----------------|--------------|----------------------------------------------|
|                                       |                |              |                                              |
|                                       |                |              |                                              |
|                                       |                |              |                                              |
|                                       |                |              |                                              |
|                                       |                |              |                                              |
|                                       |                |              |                                              |
|                                       |                |              |                                              |
|                                       |                |              |                                              |
|                                       |                |              |                                              |
|                                       |                |              |                                              |
|                                       |                |              |                                              |
|                                       |                |              |                                              |
|                                       |                |              |                                              |
|                                       |                |              |                                              |
|                                       |                |              |                                              |
|                                       |                |              |                                              |
|                                       |                |              |                                              |
| PHOTOGRAPH                            |                |              |                                              |
| PHOTOGRAPHER:                         | DATE:          | DESCRIPTION: |                                              |
| Rhonda Chalfant Ph.D.                 | 12/01/2017     | East facade, | camera facing west, CL-AS-016- 001, 001 A, B |
| INSERT PHOTOGRAPH OF PRIMARY STRUCTUR | E ON PROPERTY. |              |                                              |
|                                       |                |              |                                              |
|                                       |                |              |                                              |
|                                       |                |              |                                              |
|                                       |                |              |                                              |
|                                       |                |              |                                              |
|                                       |                |              |                                              |
|                                       |                |              |                                              |
|                                       |                |              |                                              |
|                                       |                |              |                                              |
|                                       |                |              |                                              |
|                                       |                |              |                                              |
|                                       |                |              |                                              |
|                                       |                |              |                                              |
| 90 2425 (00 42)                       |                |              |                                              |

The building faces east on Calhoun Street on the northwest corner of Calhoun Street and Park Avenue. The GPS coordinates are 39.340113, -94.213380. A chain link fence surrounds the front and south side of the property, and a wooden privacy fence surrounds the west and north of the property. An outbuilding, a contributing saltbox roofed garage sits to the north of the primary resource. The garage is clad in board and battens; its roof is currently covered with a tarp over badly deteriorated asphalt shingles. The garage has two bays on the east facade. The left bay contains a window; the right bay contains a modern overhead garage door.

41. (CONT.) DESCRIPTION OF PRIMARY RESOURCE. EXPAND BOX AS NECESSARY, OR ADD CONTINUATION PAGES.

This 1 1/2 story massed plan side gable house has a one-story wing extending to the north of the main block of the house. The house has a shed roofed porch across the front facade. The porch is supported by three modern vinyl columns. The house is clad in vinyl siding and its roof is covered in asphalt shingles. The first story has three bays. The left bay contains a modern metal and glass storm door. The center bay is covered with plywood. The right bay, which is located in the one story wing, contains a small one-over-one vinyl window that is smaller than the original window opening. The second story of the front facade has two bays. Each contains a one-over-one vinyl window accented with decorative shutters. A short chimney rises from the ridge on the right side of the main block of the house.