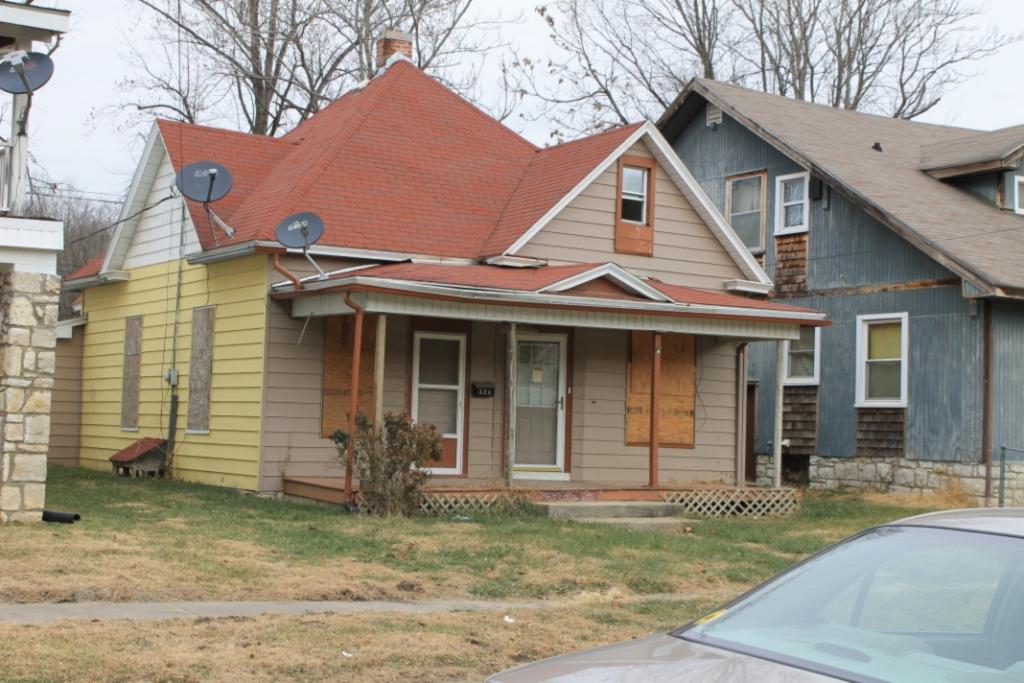

### ADDITIONAL INFORMATION

21. (CONT.) HISTORY AND SIGNIFICANCE. EXPAND BOX AS NECESSARY, OR ADD CONTINUATION PAGES.

Questions exist about the date of building of this house. According to the Clay County Assessor, it was built in 1885. However, the location of the house and the date of platting of the Isley Boulevard Subdivision suggests a building date after 1887. The building does not appear on the Sanborn Insurance Maps of 1909 and 1913, or in the City Directory for 1908. It does appears on the Sanborn Insurance Map of 1926 and 1942, but does not appear in the City Directories for 1922 and 1938. The house is an I-house with a later addition of a one-car garage to the rear of the building. The building is significant under CRITERION A: Exploration/ Settlement. Although the building has been clad in vinyl siding and the windows replaced with vinyl windows, the siding is the same size as the original siding and the fenestration remains the same as the original. The building is contributing because of its date of building and its position in the Saratoga Addition.

This house faces east on S. Francis Street and is located on the northwest corner of S. Francis Street and the alley between Isley Boulevard and Park Avenue. The GPS coordinates are 39.340092, -94.216655. A wooden privacy fence surrounds the rear yard. A shed roof extends from the rear wing of the house to cover a porch and a one-car garage that has been added to the rear of the house. The garage has one bay on the south side; the bay contains a double door. The roof of the porch and garage as asphalt shingles. The garage is clad in vinyl siding matching the siding on the house.

41. (CONT.) DESCRIPTION OF PRIMARY RESOURCE. EXPAND BOX AS NECESSARY, OR ADD CONTINUATION PAGES.

This two story I-house has a two story wing facing east and a gable roofed west facing wing. The house is clad in vinyl siding the same width as the original siding. The roof is covered in asphalt shingles. The front (east) facade of the house has a one story gable roofed porch extending across most of the front facade. The concrete porch has a stone knee wall and three concrete steps. The porch roof is supported by two wooden square columns. one on either end of the porch. The first story of the front facade has three bays; all of the bays are under the porch. The left bay contains a one-over-one vinyl window set into a wooden window frame that appears to be the original window opening. The center bay contains a modern door with a vertical window; the door is covered by a modern metal and glass storm door. The right bay contains a one-over-one vinyl widow set into a wooden window opening that appear to be the original window opening. The second story has two bays. Each bay contains a small vinyl window set into a slightly larger window opening that appears to be the original window opening.