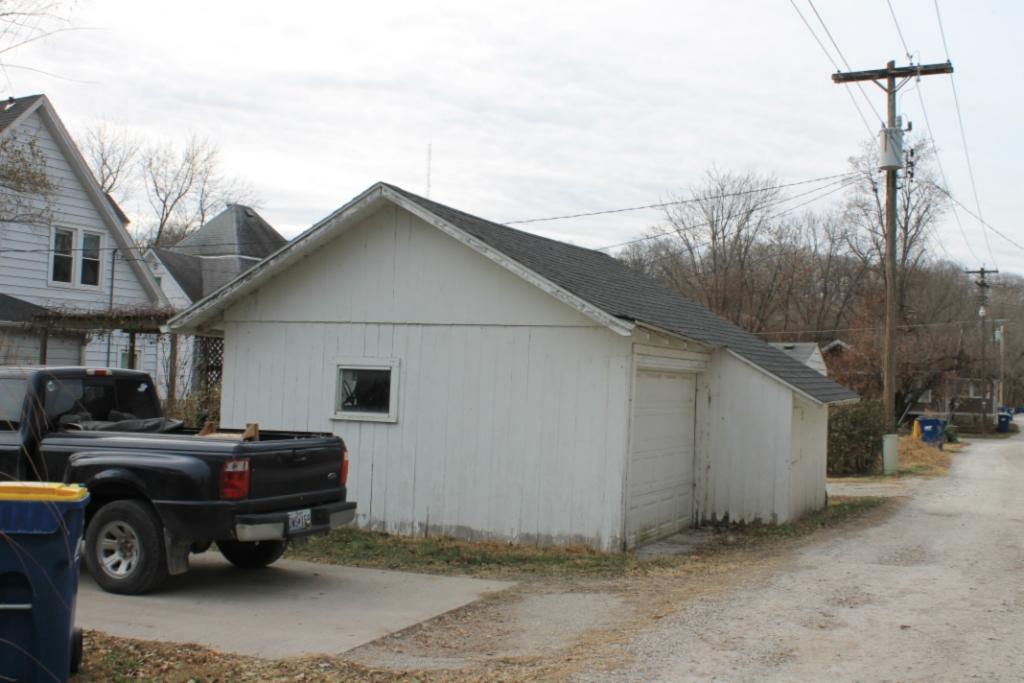

The building faces east on Calhoun Street on the northwest corner of Calhoun Street and Park Avenue. The GPS coordinates are 39.340113, -94.213380. A chain link fence surrounds the front and south side of the property, and a wooden privacy fence surrounds the west and north of the property. An outbuilding, a contributing saltbox roofed garage sits to the north of the primary resource. The garage is clad in board and battens; its roof is currently covered with a tarp over badly deteriorated asphalt shingles. The garage has two bays on the east facade. The left bay contains a window; the right bay contains a modern overhead garage door.