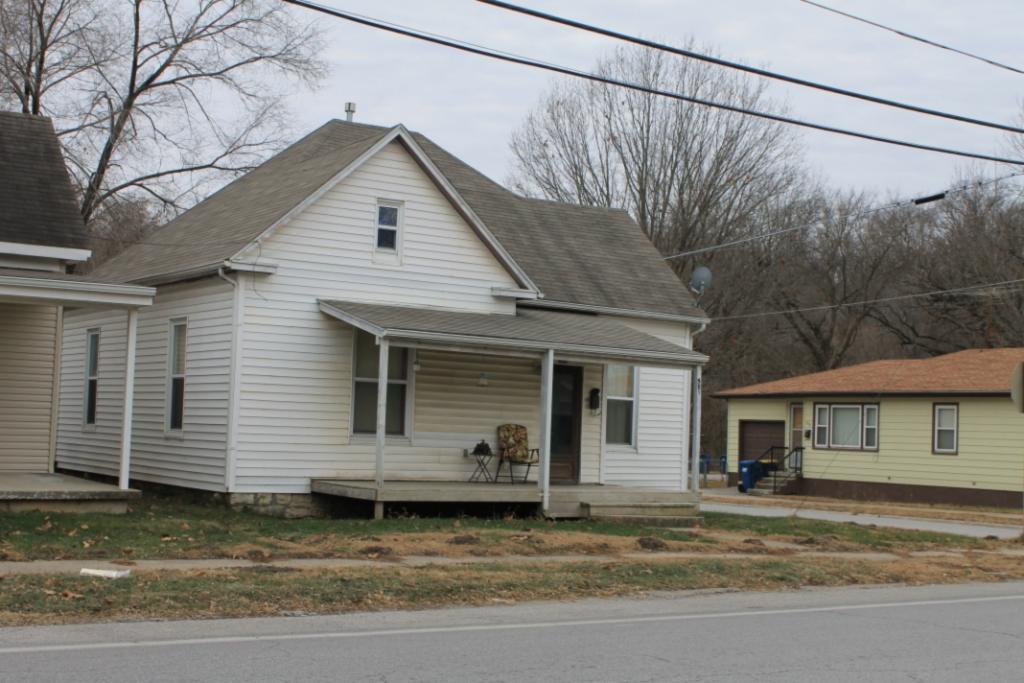

The building faces east on Calhoun Street on the northwest corner of Calhoun Street and Park Avenue. The GPS coordinates are 39.340113, -94.213380. A chain link fence surrounds the front and south side of the property, and a wooden privacy fence surrounds the west and north of the property. An outbuilding, a contributing saltbox roofed garage sits to the north of the primary resource. The garage is clad in board and battens; its roof is currently covered with a tarp over badly deteriorated asphalt shingles. The garage has two bays on the east facade. The left bay contains a window; the right bay contains a modern overhead garage door.

41. (CONT.) DESCRIPTION OF PRIMARY RESOURCE. EXPAND BOX AS NECESSARY, OR ADD CONTINUATION PAGES.

This 1 1/2 story massed plan side gable house has a one-story wing extending to the north of the main block of the house. The house has a shed roofed porch across the front facade. The porch is supported by three modern vinyl columns. The house is clad in vinyl siding and its roof is covered in asphalt shingles. The first story has three bays. The left bay contains a modern metal and glass storm door. The center bay is covered with plywood. The right bay, which is located in the one story wing, contains a small one-over-one vinyl window that is smaller than the original window opening. The second story of the front facade has two bays. Each contains a one-over-one vinyl window accented with decorative shutters. A short chimney rises from the ridge on the right side of the main block of the house.