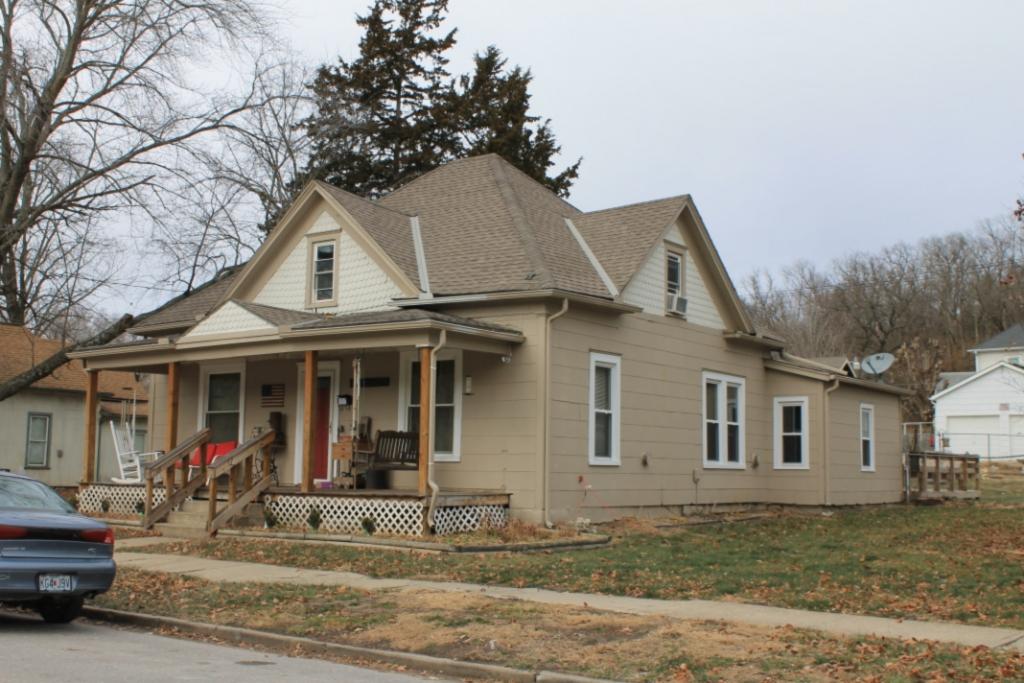

The building faces east on Calhoun Street on the northwest corner of Calhoun Street and Park Avenue. The GPS coordinates are 39.340113, -94.213380. A chain link fence surrounds the front and south side of the property, and a wooden privacy fence surrounds the west and north of the property. An outbuilding, a contributing saltbox roofed garage sits to the north of the primary resource. The garage is clad in board and battens; its roof is currently covered with a tarp over badly deteriorated asphalt shingles. The garage has two bays on the east facade. The left bay contains a window; the right bay contains a modern overhead garage door.

41. (CONT.) DESCRIPTION OF PRIMARY RESOURCE. EXPAND BOX AS NECESSARY, OR ADD CONTINUATION PAGES.

This 1 1/2 story massed plan side gable house has a one-story wing extending to the north of the main block of the house. The house has a shed roofed porch across the front facade. The porch is supported by three modern vinyl columns. The house is clad in vinyl siding and its roof is covered in asphalt shingles. The first story has three bays. The left bay contains a modern metal and glass storm door. The center bay is covered with plywood. The right bay, which is located in the one story wing, contains a small one-over-one vinyl window that is smaller than the original window opening. The second story of the front facade has two bays. Each contains a one-over-one vinyl window accented with decorative shutters. A short chimney rises from the ridge on the right side of the main block of the house.