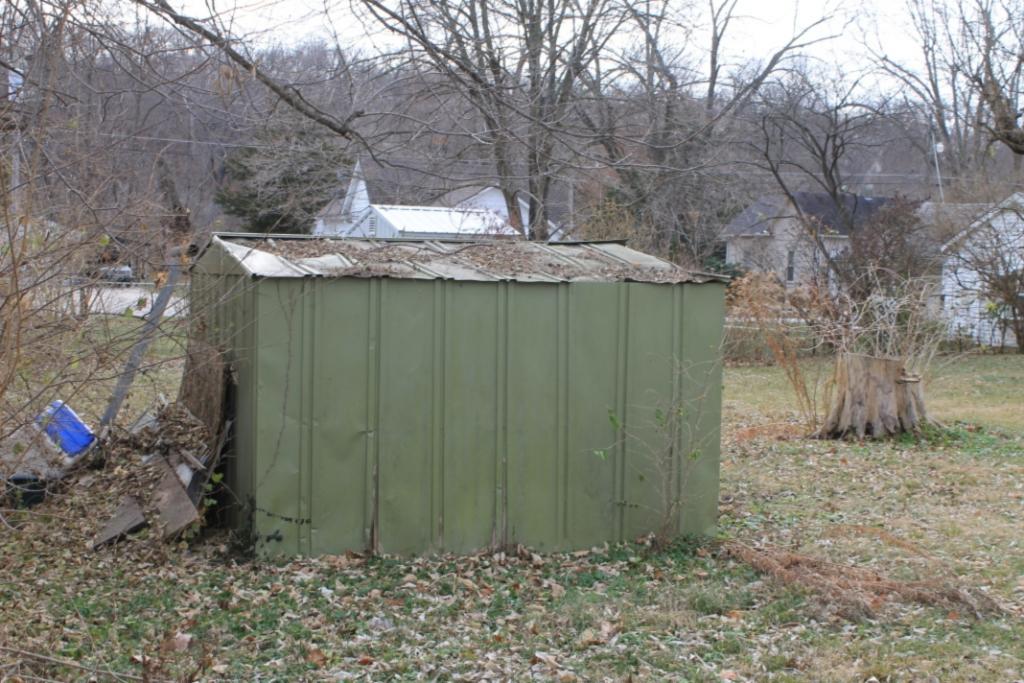

The building faces east on Calhoun Street on the northwest corner of Calhoun Street and Park Avenue. The GPS coordinates are 39.340113, -94.213380. A chain link fence surrounds the front and south side of the property, and a wooden privacy fence surrounds the west and north of the property. An outbuilding, a contributing saltbox roofed garage sits to the north of the primary resource. The garage is clad in board and battens; its roof is currently covered with a tarp over badly deteriorated asphalt shingles. The garage has two bays on the east facade. The left bay contains a window; the right bay contains a modern overhead garage door.