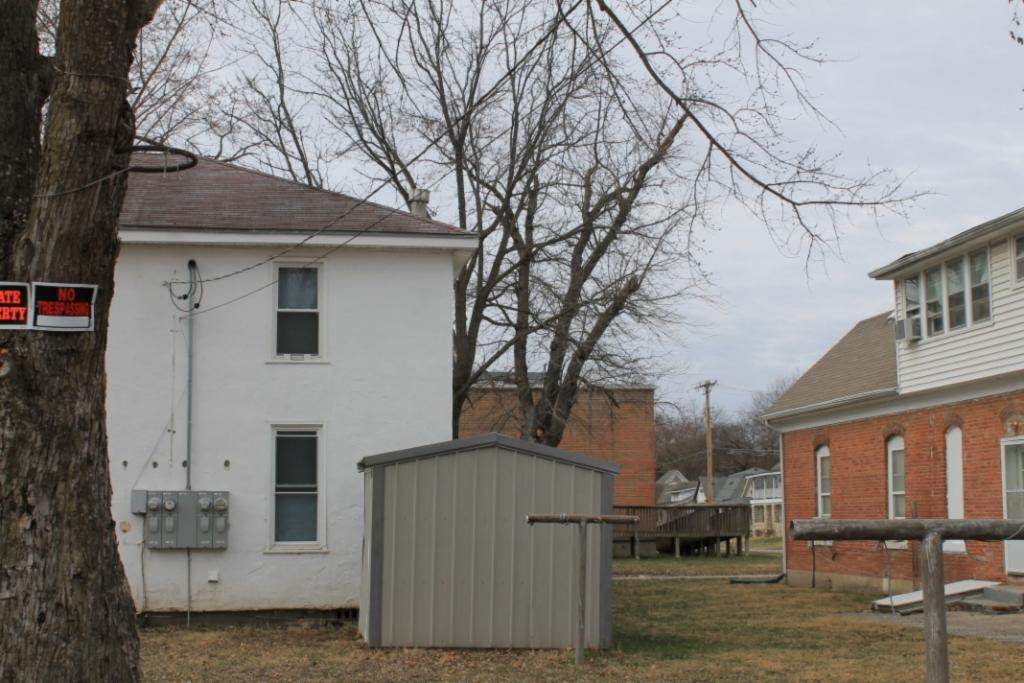

This house faces east on S. Francis Street and is located on the northwest corner of S. Francis Street and the alley between Isley Boulevard and Park Avenue. The GPS coordinates are 39.340092, -94.216655. A wooden privacy fence surrounds the rear yard. A shed roof extends from the rear wing of the house to cover a porch and a one-car garage that has been added to the rear of the house. The garage has one bay on the south side; the bay contains a double door. The roof of the porch and garage as asphalt shingles. The garage is clad in vinyl siding matching the siding on the house.

41. (CONT.) DESCRIPTION OF PRIMARY RESOURCE. EXPAND BOX AS NECESSARY, OR ADD CONTINUATION PAGES.

This two story I-house has a two story wing facing east and a gable roofed west facing wing. The house is clad in vinyl siding the same width as the original siding. The roof is covered in asphalt shingles. The front (east) facade of the house has a one story gable roofed porch extending across most of the front facade. The concrete porch has a stone knee wall and three concrete steps. The porch roof is supported by two wooden square columns. one on either end of the porch. The first story of the front facade has three bays; all of the bays are under the porch. The left bay contains a one-over-one vinyl window set into a wooden window frame that appears to be the original window opening. The center bay contains a modern door with a vertical window; the door is covered by a modern metal and glass storm door. The right bay contains a one-over-one vinyl widow set into a wooden window opening that appear to be the original window opening. The second story has two bays. Each bay contains a small vinyl window set into a slightly larger window opening that appears to be the original window opening.