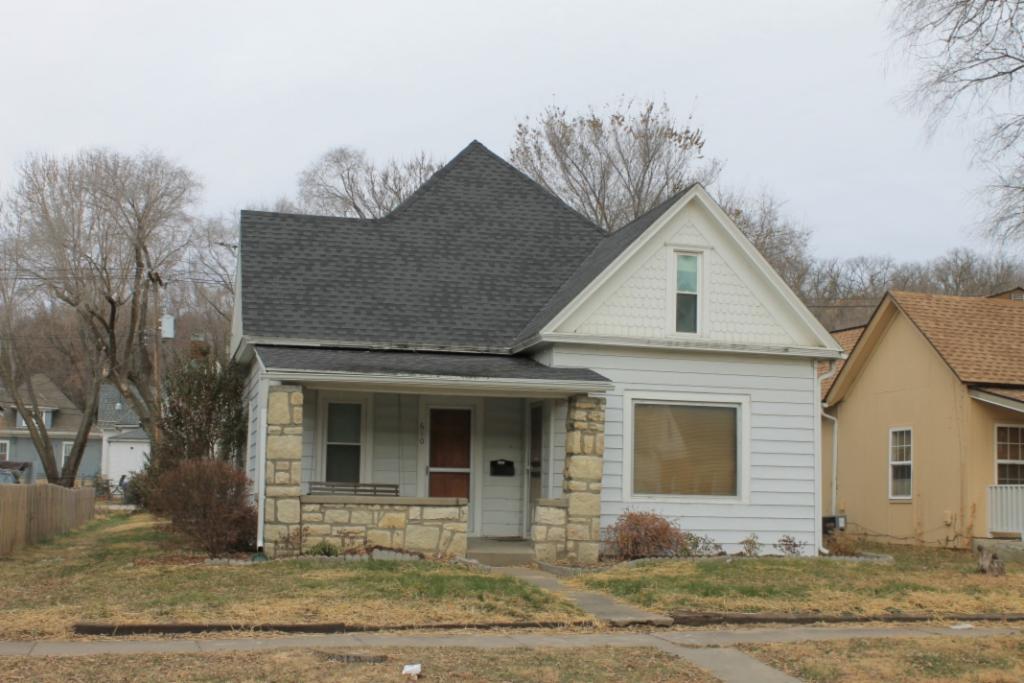

### ADDITIONAL INFORMATION

21. (CONT.) HISTORY AND SIGNIFICANCE. EXPAND BOX AS NECESSARY, OR ADD CONTINUATION PAGES.

According to the Clay County Assessor, this building was built in 1900. This portion of Calhoun Street is not shown on the Sanborn Insurance Maps for 1909, 1913, 1926, and 1942. The address is not listed in the 1908 and 1922 City Directories, but is listed in 1938 as being occupied by M. A. Hax, a retired man, and his wife Virginia. This house is significant under CRITERION A: Exploration/settlement. The building's wall cladding has been replaced with vinyl siding the same size as the original siding, the porch posts have been replaced with modern vinyl posts, and the windows replaced with modern vinyl windows; however, the porch is the same size as the original porch and the original fenestration is still apparent. Because of these alterations, the house is a non-contributing building to a proposed historic district.

The building faces east on Calhoun Street on the northwest corner of Calhoun Street and Park Avenue. The GPS coordinates are 39.340113, -94.213380. A chain link fence surrounds the front and south side of the property, and a wooden privacy fence surrounds the west and north of the property. An outbuilding, a contributing saltbox roofed garage sits to the north of the primary resource. The garage is clad in board and battens; its roof is currently covered with a tarp over badly deteriorated asphalt shingles. The garage has two bays on the east facade. The left bay contains a window; the right bay contains a modern overhead garage door.

41. (CONT.) DESCRIPTION OF PRIMARY RESOURCE. EXPAND BOX AS NECESSARY, OR ADD CONTINUATION PAGES.

This 1 1/2 story massed plan side gable house has a one-story wing extending to the north of the main block of the house. The house has a shed roofed porch across the front facade. The porch is supported by three modern vinyl columns. The house is clad in vinyl siding and its roof is covered in asphalt shingles. The first story has three bays. The left bay contains a modern metal and glass storm door. The center bay is covered with plywood. The right bay, which is located in the one story wing, contains a small one-over-one vinyl window that is smaller than the original window opening. The second story of the front facade has two bays. Each contains a one-over-one vinyl window accented with decorative shutters. A short chimney rises from the ridge on the right side of the main block of the house.