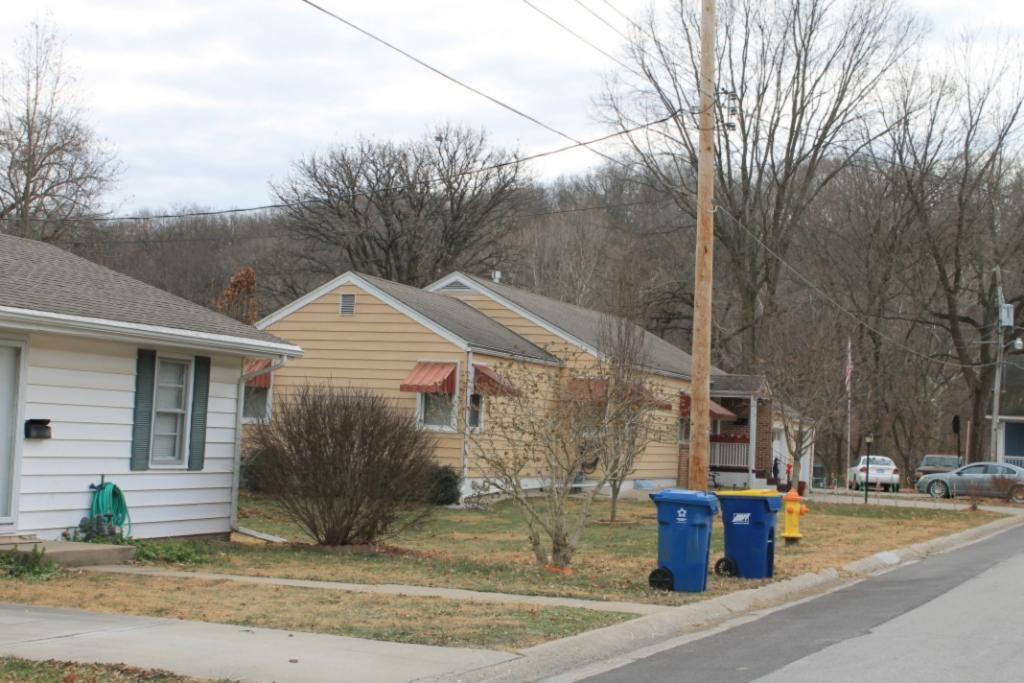

| LOCATION MAP (include north a         | rrow)          |              | SITE MAP/PLAN (include north arrow)          |
|---------------------------------------|----------------|--------------|----------------------------------------------|
|                                       |                |              |                                              |
|                                       |                |              |                                              |
|                                       |                |              |                                              |
|                                       |                |              |                                              |
|                                       |                |              |                                              |
|                                       |                |              |                                              |
|                                       |                |              |                                              |
|                                       |                |              |                                              |
|                                       |                |              |                                              |
|                                       |                |              |                                              |
|                                       |                |              |                                              |
|                                       |                |              |                                              |
|                                       |                |              |                                              |
|                                       |                |              |                                              |
|                                       |                |              |                                              |
|                                       |                |              |                                              |
|                                       |                |              |                                              |
| PHOTOGRAPH                            |                |              |                                              |
| PHOTOGRAPHER:                         | DATE:          | DESCRIPTION: |                                              |
| Rhonda Chalfant Ph.D.                 | 12/01/2017     | East facade, | camera facing west, CL-AS-016- 001, 001 A, B |
| INSERT PHOTOGRAPH OF PRIMARY STRUCTUR | E ON PROPERTY. |              |                                              |
|                                       |                |              |                                              |
|                                       |                |              |                                              |
|                                       |                |              |                                              |
|                                       |                |              |                                              |
|                                       |                |              |                                              |
|                                       |                |              |                                              |
|                                       |                |              |                                              |
|                                       |                |              |                                              |
|                                       |                |              |                                              |
|                                       |                |              |                                              |
|                                       |                |              |                                              |
|                                       |                |              |                                              |
|                                       |                |              |                                              |
| 90 2425 (00 42)                       |                |              |                                              |

41. (CONT.) DESCRIPTION OF PRIMARY RESOURCE. EXPAND BOX AS NECESSARY, OR ADD CONTINUATION PAGES.

This 1 1/2 story massed plan side gable house has a one-story wing extending to the north of the main block of the house. The house has a shed roofed porch across the front facade. The porch is supported by three modern vinyl columns. The house is clad in vinyl siding and its roof is covered in asphalt shingles. The first story has three bays. The left bay contains a modern metal and glass storm door. The center bay is covered with plywood. The right bay, which is located in the one story wing, contains a small one-over-one vinyl window that is smaller than the original window opening. The second story of the front facade has two bays. Each contains a one-over-one vinyl window accented with decorative shutters. A short chimney rises from the ridge on the right side of the main block of the house.