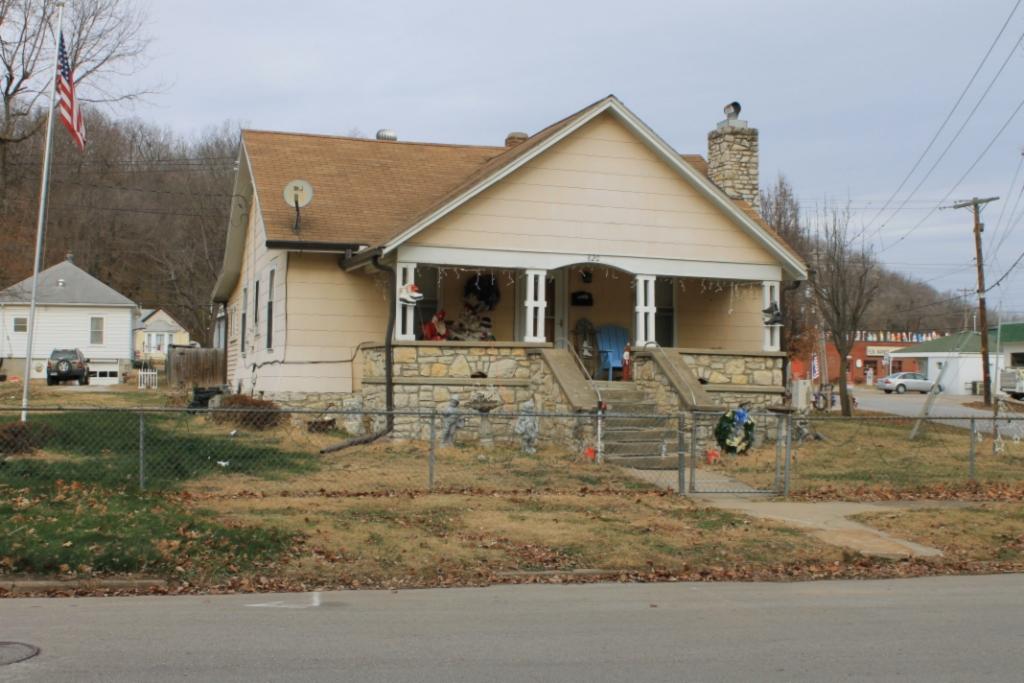

| LOCATION MAP (include north a         | rrow)          |              | SITE MAP/PLAN (include north arrow)          |
|---------------------------------------|----------------|--------------|----------------------------------------------|
|                                       |                |              |                                              |
|                                       |                |              |                                              |
|                                       |                |              |                                              |
|                                       |                |              |                                              |
|                                       |                |              |                                              |
|                                       |                |              |                                              |
|                                       |                |              |                                              |
|                                       |                |              |                                              |
|                                       |                |              |                                              |
|                                       |                |              |                                              |
|                                       |                |              |                                              |
|                                       |                |              |                                              |
|                                       |                |              |                                              |
|                                       |                |              |                                              |
|                                       |                |              |                                              |
|                                       |                |              |                                              |
|                                       |                |              |                                              |
| PHOTOGRAPH                            |                |              |                                              |
| PHOTOGRAPHER:                         | DATE:          | DESCRIPTION: |                                              |
| Rhonda Chalfant Ph.D.                 | 12/01/2017     | East facade, | camera facing west, CL-AS-016- 001, 001 A, B |
| INSERT PHOTOGRAPH OF PRIMARY STRUCTUR | E ON PROPERTY. |              |                                              |
|                                       |                |              |                                              |
|                                       |                |              |                                              |
|                                       |                |              |                                              |
|                                       |                |              |                                              |
|                                       |                |              |                                              |
|                                       |                |              |                                              |
|                                       |                |              |                                              |
|                                       |                |              |                                              |
|                                       |                |              |                                              |
|                                       |                |              |                                              |
|                                       |                |              |                                              |
|                                       |                |              |                                              |
|                                       |                |              |                                              |
| 90 2425 (00 42)                       |                |              |                                              |

### ADDITIONAL INFORMATION

21. (CONT.) HISTORY AND SIGNIFICANCE. EXPAND BOX AS NECESSARY, OR ADD CONTINUATION PAGES.

According to the Clay County Assessor, this building was built in 1900. This portion of Calhoun Street is not shown on the Sanborn Insurance Maps for 1909, 1913, 1926, and 1942. The address is not listed in the 1908 and 1922 City Directories, but is listed in 1938 as being occupied by M. A. Hax, a retired man, and his wife Virginia. This house is significant under CRITERION A: Exploration/settlement. The building's wall cladding has been replaced with vinyl siding the same size as the original siding, the porch posts have been replaced with modern vinyl posts, and the windows replaced with modern vinyl windows; however, the porch is the same size as the original porch and the original fenestration is still apparent. Because of these alterations, the house is a non-contributing building to a proposed historic district.

The building faces east on Calhoun Street on the northwest corner of Calhoun Street and Park Avenue. The GPS coordinates are 39.340113, -94.213380. A chain link fence surrounds the front and south side of the property, and a wooden privacy fence surrounds the west and north of the property. An outbuilding, a contributing saltbox roofed garage sits to the north of the primary resource. The garage is clad in board and battens; its roof is currently covered with a tarp over badly deteriorated asphalt shingles. The garage has two bays on the east facade. The left bay contains a window; the right bay contains a modern overhead garage door.

41. (CONT.) DESCRIPTION OF PRIMARY RESOURCE. EXPAND BOX AS NECESSARY, OR ADD CONTINUATION PAGES.

This 1 1/2 story massed plan side gable house has a one-story wing extending to the north of the main block of the house. The house has a shed roofed porch across the front facade. The porch is supported by three modern vinyl columns. The house is clad in vinyl siding and its roof is covered in asphalt shingles. The first story has three bays. The left bay contains a modern metal and glass storm door. The center bay is covered with plywood. The right bay, which is located in the one story wing, contains a small one-over-one vinyl window that is smaller than the original window opening. The second story of the front facade has two bays. Each contains a one-over-one vinyl window accented with decorative shutters. A short chimney rises from the ridge on the right side of the main block of the house.