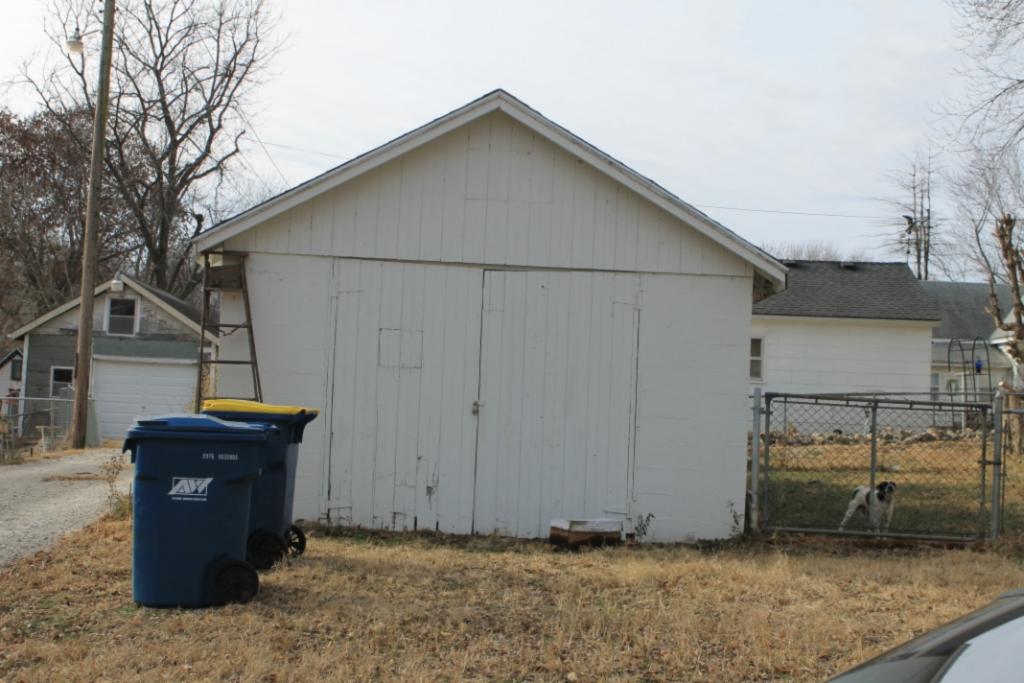

The building faces east on Calhoun Street on the northwest corner of Calhoun Street and Park Avenue. The GPS coordinates are 39.340113, -94.213380. A chain link fence surrounds the front and south side of the property, and a wooden privacy fence surrounds the west and north of the property. An outbuilding, a contributing saltbox roofed garage sits to the north of the primary resource. The garage is clad in board and battens; its roof is currently covered with a tarp over badly deteriorated asphalt shingles. The garage has two bays on the east facade. The left bay contains a window; the right bay contains a modern overhead garage door.

41. (CONT.) DESCRIPTION OF PRIMARY RESOURCE. EXPAND BOX AS NECESSARY, OR ADD CONTINUATION PAGES.

This 1 1/2 story massed plan side gable house has a one-story wing extending to the north of the main block of the house. The house has a shed roofed porch across the front facade. The porch is supported by three modern vinyl columns. The house is clad in vinyl siding and its roof is covered in asphalt shingles. The first story has three bays. The left bay contains a modern metal and glass storm door. The center bay is covered with plywood. The right bay, which is located in the one story wing, contains a small one-over-one vinyl window that is smaller than the original window opening. The second story of the front facade has two bays. Each contains a one-over-one vinyl window accented with decorative shutters. A short chimney rises from the ridge on the right side of the main block of the house.