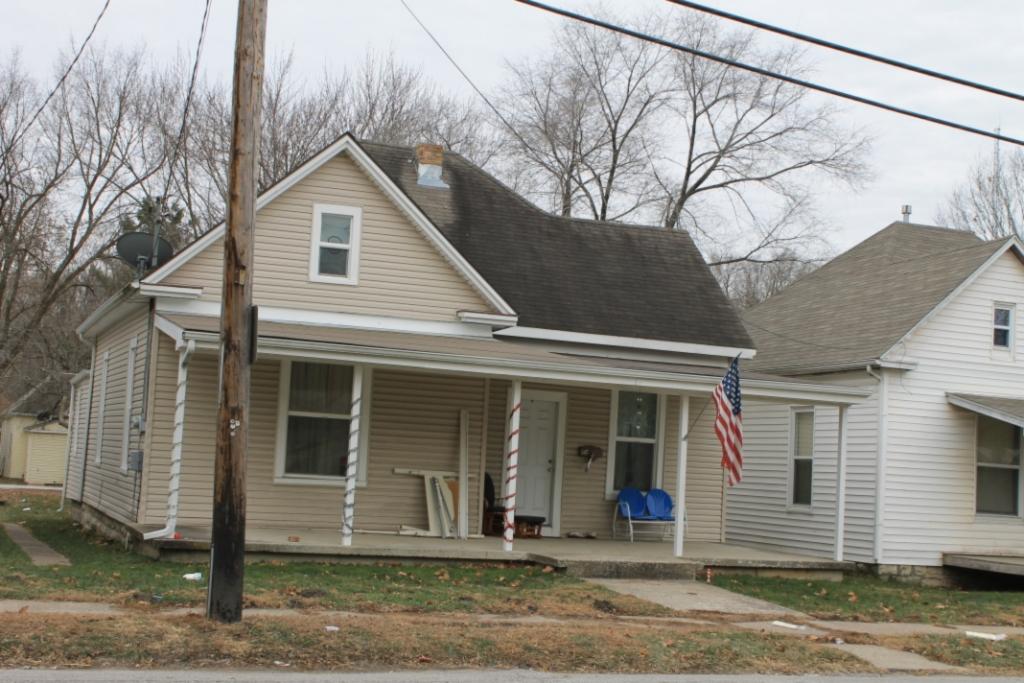

The building faces east on Calhoun Street on the northwest corner of Calhoun Street and Park Avenue. The GPS coordinates are 39.340113, -94.213380. A chain link fence surrounds the front and south side of the property, and a wooden privacy fence surrounds the west and north of the property. An outbuilding, a contributing saltbox roofed garage sits to the north of the primary resource. The garage is clad in board and battens; its roof is currently covered with a tarp over badly deteriorated asphalt shingles. The garage has two bays on the east facade. The left bay contains a window; the right bay contains a modern overhead garage door.

41. (CONT.) DESCRIPTION OF PRIMARY RESOURCE. EXPAND BOX AS NECESSARY, OR ADD CONTINUATION PAGES.

This 1 1/2 story massed plan side gable house has a one-story wing extending to the north of the main block of the house. The house has a shed roofed porch across the front facade. The porch is supported by three modern vinyl columns. The house is clad in vinyl siding and its roof is covered in asphalt shingles. The first story has three bays. The left bay contains a modern metal and glass storm door. The center bay is covered with plywood. The right bay, which is located in the one story wing, contains a small one-over-one vinyl window that is smaller than the original window opening. The second story of the front facade has two bays. Each contains a one-over-one vinyl window accented with decorative shutters. A short chimney rises from the ridge on the right side of the main block of the house.