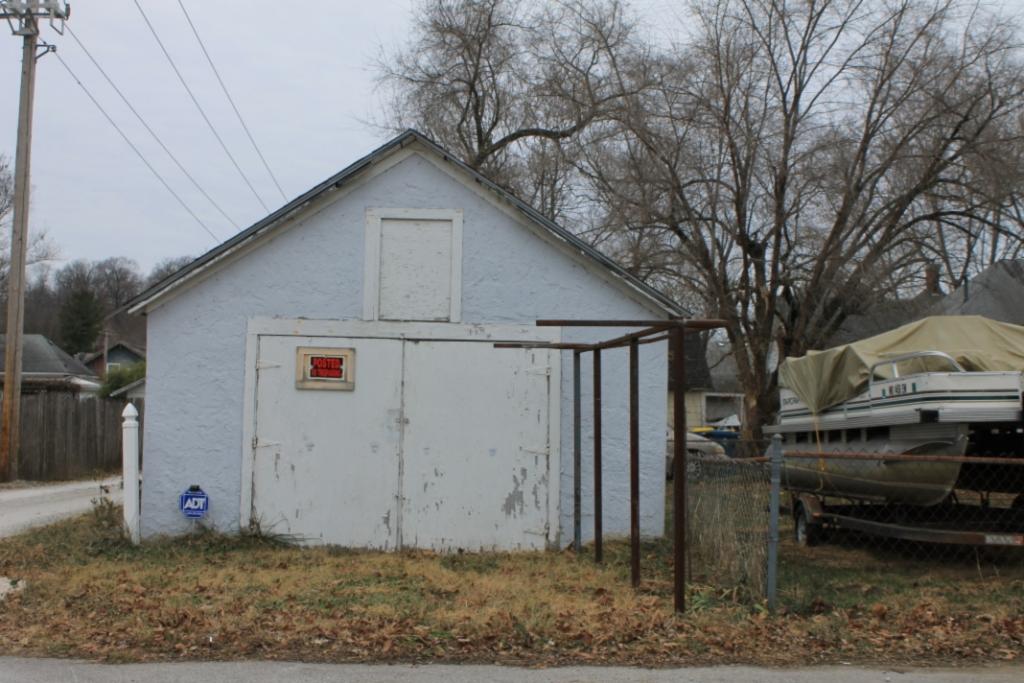

The building faces east on Calhoun Street on the northwest corner of Calhoun Street and Park Avenue. The GPS coordinates are 39.340113, -94.213380. A chain link fence surrounds the front and south side of the property, and a wooden privacy fence surrounds the west and north of the property. An outbuilding, a contributing saltbox roofed garage sits to the north of the primary resource. The garage is clad in board and battens; its roof is currently covered with a tarp over badly deteriorated asphalt shingles. The garage has two bays on the east facade. The left bay contains a window; the right bay contains a modern overhead garage door.

41. (CONT.) DESCRIPTION OF PRIMARY RESOURCE. EXPAND BOX AS NECESSARY, OR ADD CONTINUATION PAGES.

This 1 1/2 story massed plan side gable house has a one-story wing extending to the north of the main block of the house. The house has a shed roofed porch across the front facade. The porch is supported by three modern vinyl columns. The house is clad in vinyl siding and its roof is covered in asphalt shingles. The first story has three bays. The left bay contains a modern metal and glass storm door. The center bay is covered with plywood. The right bay, which is located in the one story wing, contains a small one-over-one vinyl window that is smaller than the original window opening. The second story of the front facade has two bays. Each contains a one-over-one vinyl window accented with decorative shutters. A short chimney rises from the ridge on the right side of the main block of the house.