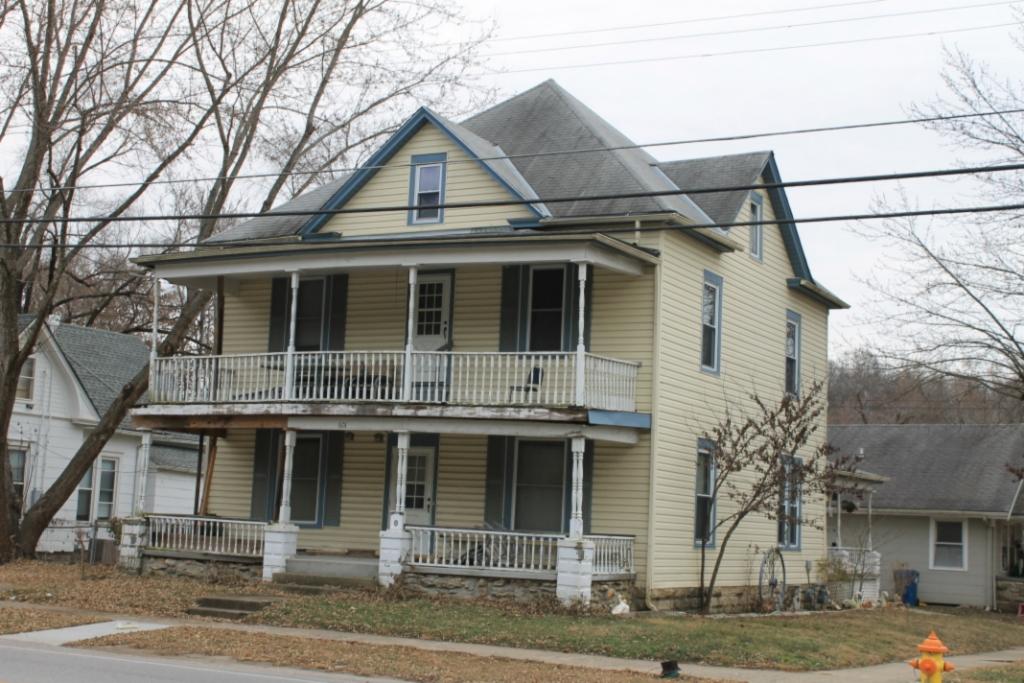

41. (CONT.) DESCRIPTION OF PRIMARY RESOURCE. EXPAND BOX AS NECESSARY, OR ADD CONTINUATION PAGES.

This 1 1/2 story massed plan side gable house has a one-story wing extending to the north of the main block of the house. The house has a shed roofed porch across the front facade. The porch is supported by three modern vinyl columns. The house is clad in vinyl siding and its roof is covered in asphalt shingles. The first story has three bays. The left bay contains a modern metal and glass storm door. The center bay is covered with plywood. The right bay, which is located in the one story wing, contains a small one-over-one vinyl window that is smaller than the original window opening. The second story of the front facade has two bays. Each contains a one-over-one vinyl window accented with decorative shutters. A short chimney rises from the ridge on the right side of the main block of the house.