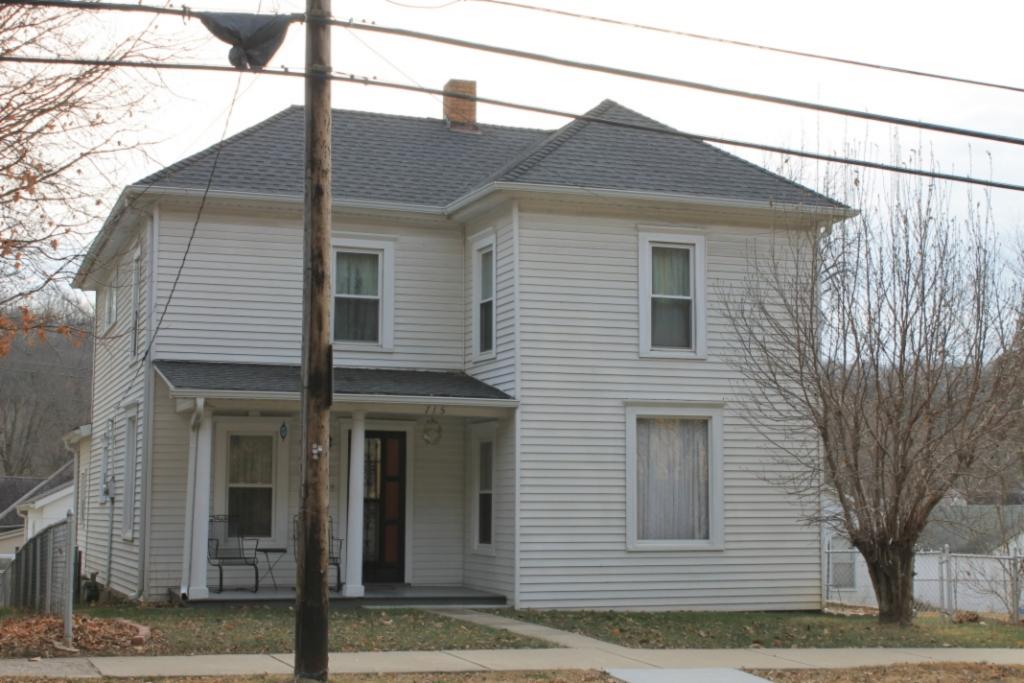

41. (CONT.) DESCRIPTION OF PRIMARY RESOURCE. EXPAND BOX AS NECESSARY, OR ADD CONTINUATION PAGES.

This 1 1/2 story massed plan side gable house has a one-story wing extending to the north of the main block of the house. The house has a shed roofed porch across the front facade. The porch is supported by three modern vinyl columns. The house is clad in vinyl siding and its roof is covered in asphalt shingles. The first story has three bays. The left bay contains a modern metal and glass storm door. The center bay is covered with plywood. The right bay, which is located in the one story wing, contains a small one-over-one vinyl window that is smaller than the original window opening. The second story of the front facade has two bays. Each contains a one-over-one vinyl window accented with decorative shutters. A short chimney rises from the ridge on the right side of the main block of the house.