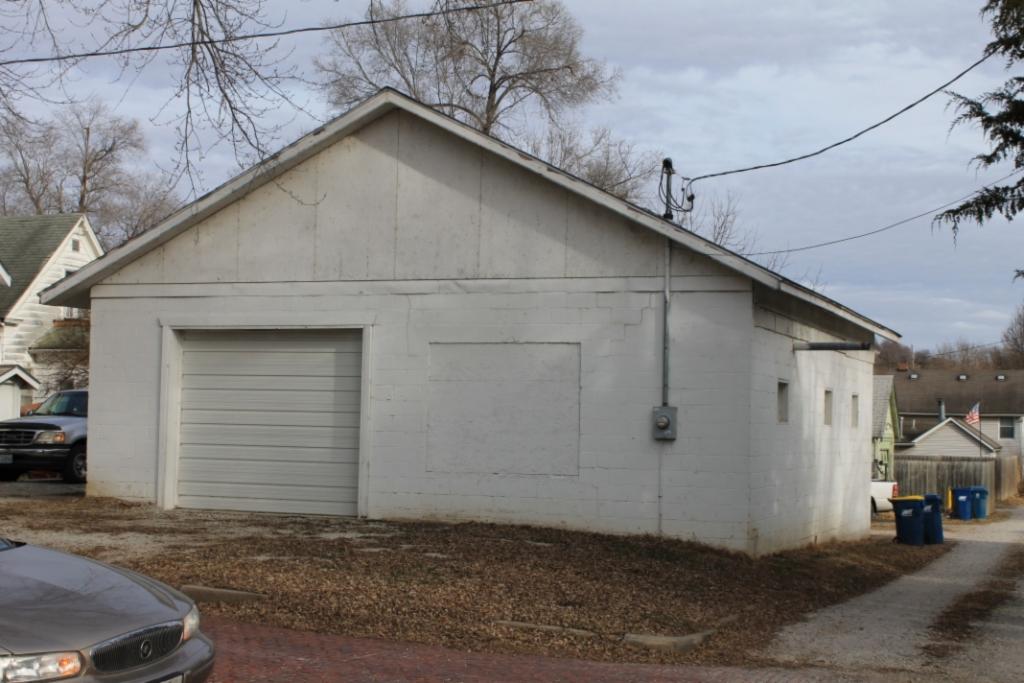

The building faces east on Calhoun Street on the northwest corner of Calhoun Street and Park Avenue. The GPS coordinates are 39.340113, -94.213380. A chain link fence surrounds the front and south side of the property, and a wooden privacy fence surrounds the west and north of the property. An outbuilding, a contributing saltbox roofed garage sits to the north of the primary resource. The garage is clad in board and battens; its roof is currently covered with a tarp over badly deteriorated asphalt shingles. The garage has two bays on the east facade. The left bay contains a window; the right bay contains a modern overhead garage door.