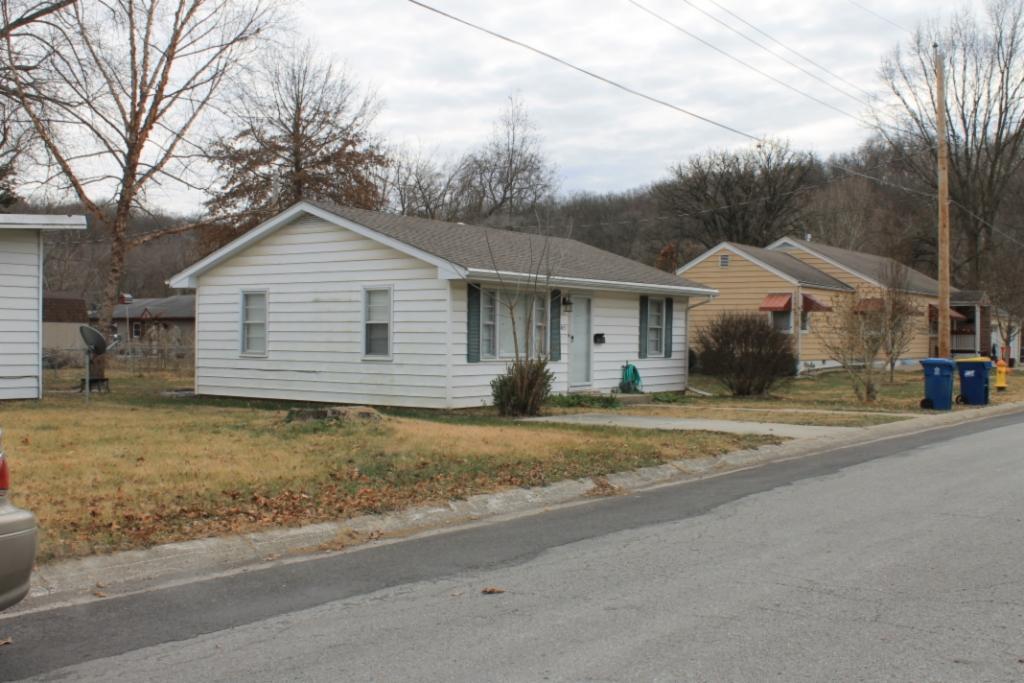

41. (CONT.) DESCRIPTION OF PRIMARY RESOURCE. EXPAND BOX AS NECESSARY, OR ADD CONTINUATION PAGES.

This 1 1/2 story massed plan side gable house has a one-story wing extending to the north of the main block of the house. The house has a shed roofed porch across the front facade. The porch is supported by three modern vinyl columns. The house is clad in vinyl siding and its roof is covered in asphalt shingles. The first story has three bays. The left bay contains a modern metal and glass storm door. The center bay is covered with plywood. The right bay, which is located in the one story wing, contains a small one-over-one vinyl window that is smaller than the original window opening. The second story of the front facade has two bays. Each contains a one-over-one vinyl window accented with decorative shutters. A short chimney rises from the ridge on the right side of the main block of the house.