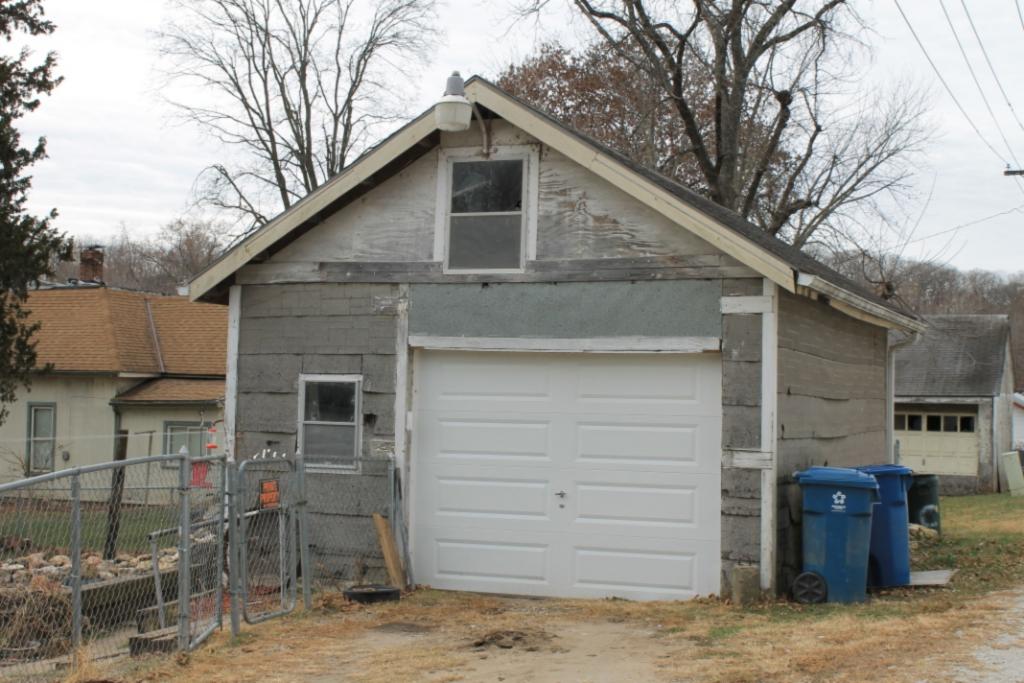

The building faces east on Calhoun Street on the northwest corner of Calhoun Street and Park Avenue. The GPS coordinates are 39.340113, -94.213380. A chain link fence surrounds the front and south side of the property, and a wooden privacy fence surrounds the west and north of the property. An outbuilding, a contributing saltbox roofed garage sits to the north of the primary resource. The garage is clad in board and battens; its roof is currently covered with a tarp over badly deteriorated asphalt shingles. The garage has two bays on the east facade. The left bay contains a window; the right bay contains a modern overhead garage door.