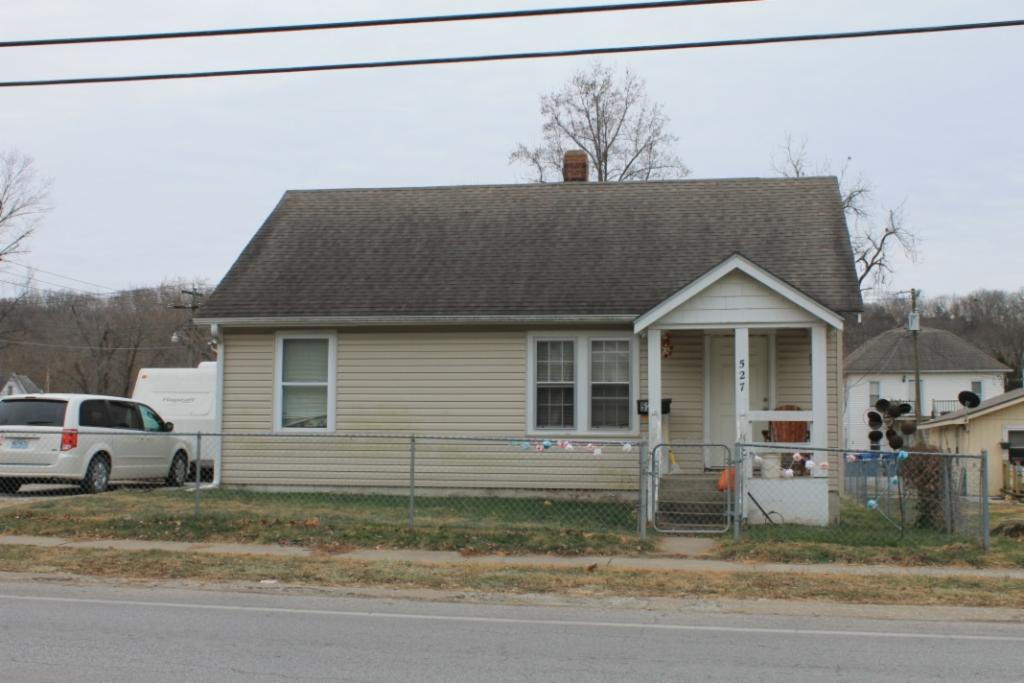

The building faces east on Calhoun Street on the northwest corner of Calhoun Street and Park Avenue. The GPS coordinates are 39.340113, -94.213380. A chain link fence surrounds the front and south side of the property, and a wooden privacy fence surrounds the west and north of the property. An outbuilding, a contributing saltbox roofed garage sits to the north of the primary resource. The garage is clad in board and battens; its roof is currently covered with a tarp over badly deteriorated asphalt shingles. The garage has two bays on the east facade. The left bay contains a window; the right bay contains a modern overhead garage door.

41. (CONT.) DESCRIPTION OF PRIMARY RESOURCE. EXPAND BOX AS NECESSARY, OR ADD CONTINUATION PAGES.

This 1 1/2 story massed plan side gable house has a one-story wing extending to the north of the main block of the house. The house has a shed roofed porch across the front facade. The porch is supported by three modern vinyl columns. The house is clad in vinyl siding and its roof is covered in asphalt shingles. The first story has three bays. The left bay contains a modern metal and glass storm door. The center bay is covered with plywood. The right bay, which is located in the one story wing, contains a small one-over-one vinyl window that is smaller than the original window opening. The second story of the front facade has two bays. Each contains a one-over-one vinyl window accented with decorative shutters. A short chimney rises from the ridge on the right side of the main block of the house.