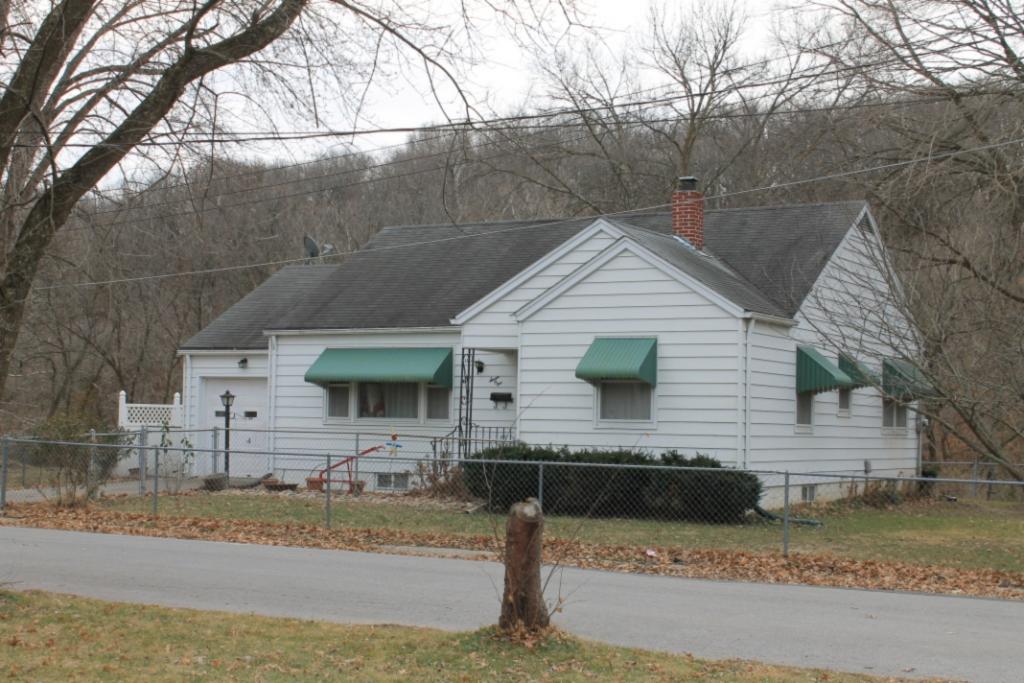

The building faces east on Calhoun Street on the northwest corner of Calhoun Street and Park Avenue. The GPS coordinates are 39.340113, -94.213380. A chain link fence surrounds the front and south side of the property, and a wooden privacy fence surrounds the west and north of the property. An outbuilding, a contributing saltbox roofed garage sits to the north of the primary resource. The garage is clad in board and battens; its roof is currently covered with a tarp over badly deteriorated asphalt shingles. The garage has two bays on the east facade. The left bay contains a window; the right bay contains a modern overhead garage door.

41. (CONT.) DESCRIPTION OF PRIMARY RESOURCE. EXPAND BOX AS NECESSARY, OR ADD CONTINUATION PAGES.

This 1 1/2 story massed plan side gable house has a one-story wing extending to the north of the main block of the house. The house has a shed roofed porch across the front facade. The porch is supported by three modern vinyl columns. The house is clad in vinyl siding and its roof is covered in asphalt shingles. The first story has three bays. The left bay contains a modern metal and glass storm door. The center bay is covered with plywood. The right bay, which is located in the one story wing, contains a small one-over-one vinyl window that is smaller than the original window opening. The second story of the front facade has two bays. Each contains a one-over-one vinyl window accented with decorative shutters. A short chimney rises from the ridge on the right side of the main block of the house.