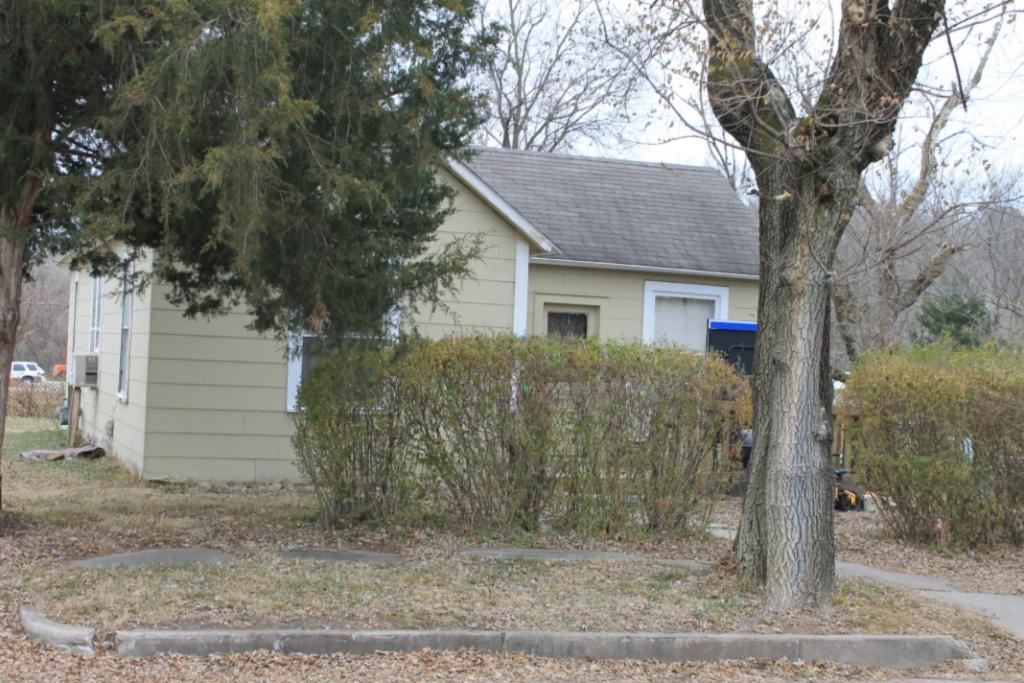

This house faces east on S. Francis Street and is located on the northwest corner of S. Francis Street and the alley between Isley Boulevard and Park Avenue. The GPS coordinates are 39.340092, -94.216655. A wooden privacy fence surrounds the rear yard. A shed roof extends from the rear wing of the house to cover a porch and a one-car garage that has been added to the rear of the house. The garage has one bay on the south side; the bay contains a double door. The roof of the porch and garage as asphalt shingles. The garage is clad in vinyl siding matching the siding on the house.

41. (CONT.) DESCRIPTION OF PRIMARY RESOURCE. EXPAND BOX AS NECESSARY, OR ADD CONTINUATION PAGES.

This two story I-house has a two story wing facing east and a gable roofed west facing wing. The house is clad in vinyl siding the same width as the original siding. The roof is covered in asphalt shingles. The front (east) facade of the house has a one story gable roofed porch extending across most of the front facade. The concrete porch has a stone knee wall and three concrete steps. The porch roof is supported by two wooden square columns. one on either end of the porch. The first story of the front facade has three bays; all of the bays are under the porch. The left bay contains a one-over-one vinyl window set into a wooden window frame that appears to be the original window opening. The center bay contains a modern door with a vertical window; the door is covered by a modern metal and glass storm door. The right bay contains a one-over-one vinyl widow set into a wooden window opening that appear to be the original window opening. The second story has two bays. Each bay contains a small vinyl window set into a slightly larger window opening that appears to be the original window opening.