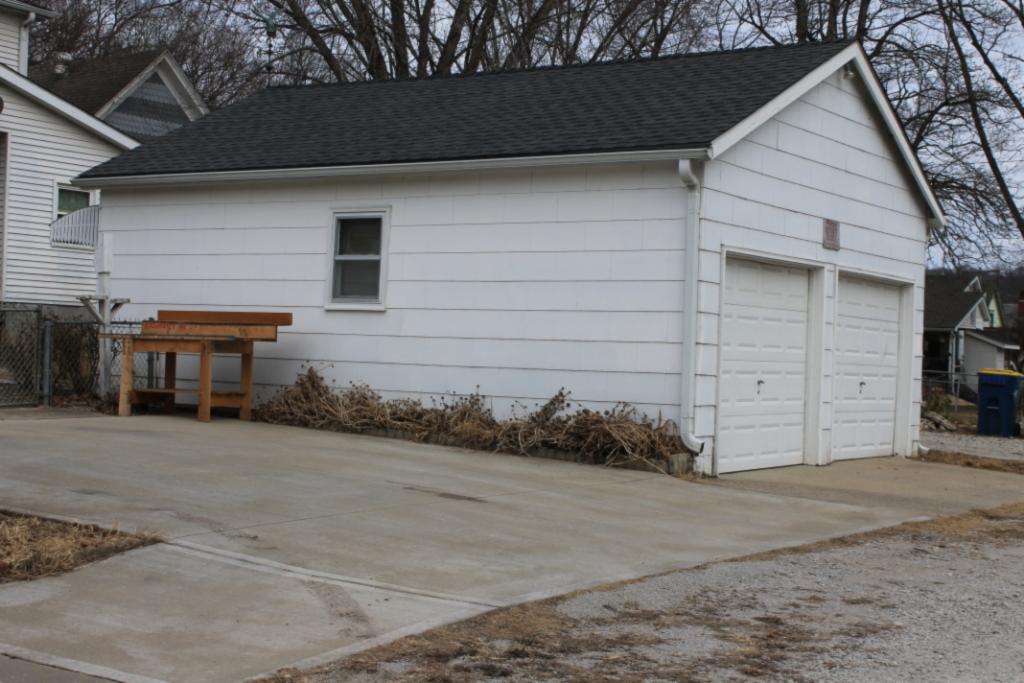

The building faces east on Calhoun Street on the northwest corner of Calhoun Street and Park Avenue. The GPS coordinates are 39.340113, -94.213380. A chain link fence surrounds the front and south side of the property, and a wooden privacy fence surrounds the west and north of the property. An outbuilding, a contributing saltbox roofed garage sits to the north of the primary resource. The garage is clad in board and battens; its roof is currently covered with a tarp over badly deteriorated asphalt shingles. The garage has two bays on the east facade. The left bay contains a window; the right bay contains a modern overhead garage door.

41. (CONT.) DESCRIPTION OF PRIMARY RESOURCE. EXPAND BOX AS NECESSARY, OR ADD CONTINUATION PAGES.

This 1 1/2 story massed plan side gable house has a one-story wing extending to the north of the main block of the house. The house has a shed roofed porch across the front facade. The porch is supported by three modern vinyl columns. The house is clad in vinyl siding and its roof is covered in asphalt shingles. The first story has three bays. The left bay contains a modern metal and glass storm door. The center bay is covered with plywood. The right bay, which is located in the one story wing, contains a small one-over-one vinyl window that is smaller than the original window opening. The second story of the front facade has two bays. Each contains a one-over-one vinyl window accented with decorative shutters. A short chimney rises from the ridge on the right side of the main block of the house.