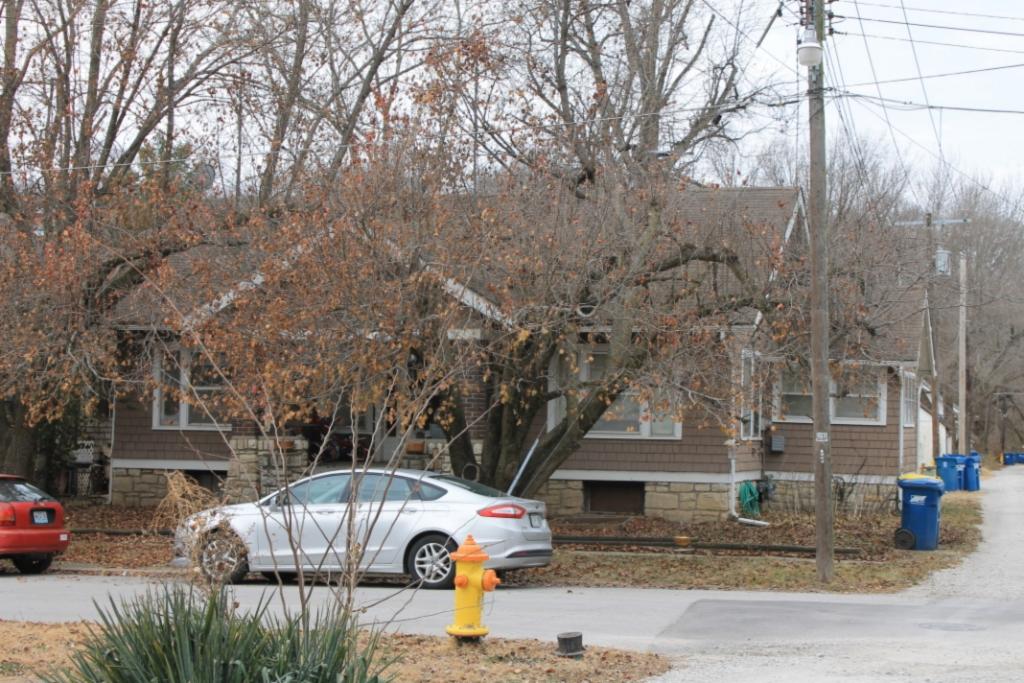

The building faces east on Calhoun Street on the northwest corner of Calhoun Street and Park Avenue. The GPS coordinates are 39.340113, -94.213380. A chain link fence surrounds the front and south side of the property, and a wooden privacy fence surrounds the west and north of the property. An outbuilding, a contributing saltbox roofed garage sits to the north of the primary resource. The garage is clad in board and battens; its roof is currently covered with a tarp over badly deteriorated asphalt shingles. The garage has two bays on the east facade. The left bay contains a window; the right bay contains a modern overhead garage door.

41. (CONT.) DESCRIPTION OF PRIMARY RESOURCE. EXPAND BOX AS NECESSARY, OR ADD CONTINUATION PAGES.

This 1 1/2 story massed plan side gable house has a one-story wing extending to the north of the main block of the house. The house has a shed roofed porch across the front facade. The porch is supported by three modern vinyl columns. The house is clad in vinyl siding and its roof is covered in asphalt shingles. The first story has three bays. The left bay contains a modern metal and glass storm door. The center bay is covered with plywood. The right bay, which is located in the one story wing, contains a small one-over-one vinyl window that is smaller than the original window opening. The second story of the front facade has two bays. Each contains a one-over-one vinyl window accented with decorative shutters. A short chimney rises from the ridge on the right side of the main block of the house.