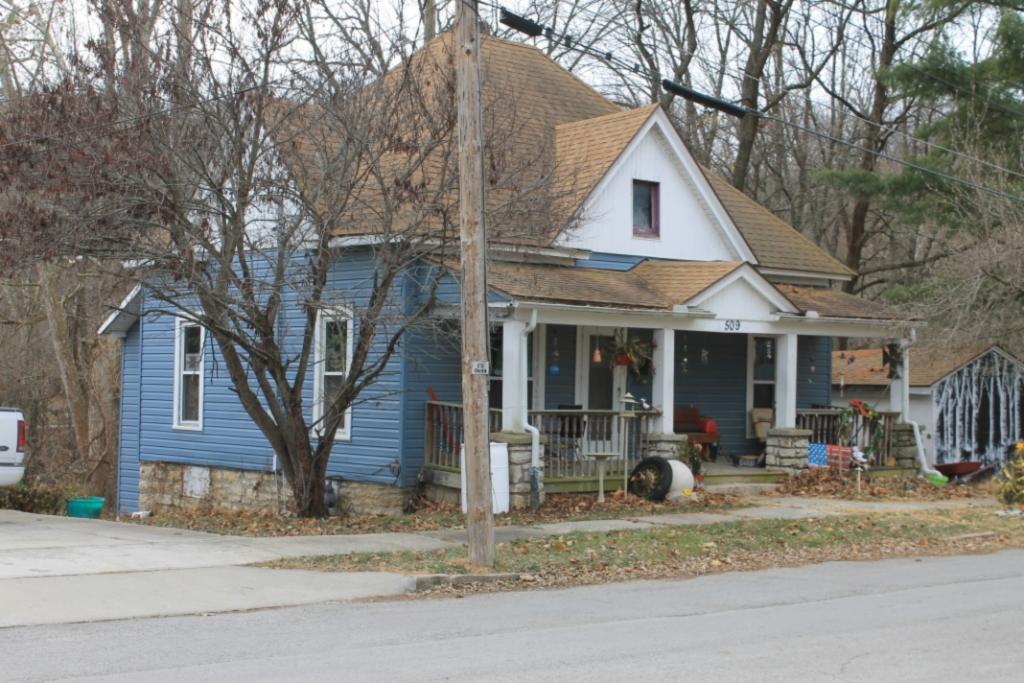

This house faces east on S. Francis Street and is located on the northwest corner of S. Francis Street and the alley between Isley Boulevard and Park Avenue. The GPS coordinates are 39.340092, -94.216655. A wooden privacy fence surrounds the rear yard. A shed roof extends from the rear wing of the house to cover a porch and a one-car garage that has been added to the rear of the house. The garage has one bay on the south side; the bay contains a double door. The roof of the porch and garage as asphalt shingles. The garage is clad in vinyl siding matching the siding on the house.

41. (CONT.) DESCRIPTION OF PRIMARY RESOURCE. EXPAND BOX AS NECESSARY, OR ADD CONTINUATION PAGES.

This two story I-house has a two story wing facing east and a gable roofed west facing wing. The house is clad in vinyl siding the same width as the original siding. The roof is covered in asphalt shingles. The front (east) facade of the house has a one story gable roofed porch extending across most of the front facade. The concrete porch has a stone knee wall and three concrete steps. The porch roof is supported by two wooden square columns. one on either end of the porch. The first story of the front facade has three bays; all of the bays are under the porch. The left bay contains a one-over-one vinyl window set into a wooden window frame that appears to be the original window opening. The center bay contains a modern door with a vertical window; the door is covered by a modern metal and glass storm door. The right bay contains a one-over-one vinyl widow set into a wooden window opening that appear to be the original window opening. The second story has two bays. Each bay contains a small vinyl window set into a slightly larger window opening that appears to be the original window opening.