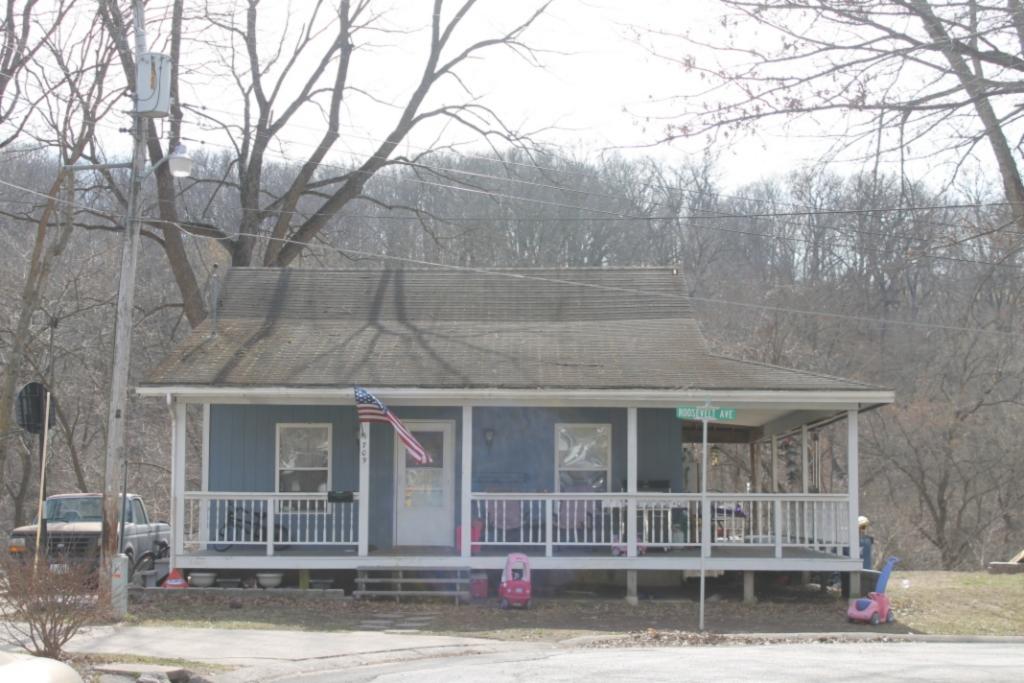

This house faces east on S. Francis Street and is located on the northwest corner of S. Francis Street and the alley between Isley Boulevard and Park Avenue. The GPS coordinates are 39.340092, -94.216655. A wooden privacy fence surrounds the rear yard. A shed roof extends from the rear wing of the house to cover a porch and a one-car garage that has been added to the rear of the house. The garage has one bay on the south side; the bay contains a double door. The roof of the porch and garage as asphalt shingles. The garage is clad in vinyl siding matching the siding on the house.

41. (CONT.) DESCRIPTION OF PRIMARY RESOURCE. EXPAND BOX AS NECESSARY, OR ADD CONTINUATION PAGES.

This two story I-house has a two story wing facing east and a gable roofed west facing wing. The house is clad in vinyl siding the same width as the original siding. The roof is covered in asphalt shingles. The front (east) facade of the house has a one story gable roofed porch extending across most of the front facade. The concrete porch has a stone knee wall and three concrete steps. The porch roof is supported by two wooden square columns. one on either end of the porch. The first story of the front facade has three bays; all of the bays are under the porch. The left bay contains a one-over-one vinyl window set into a wooden window frame that appears to be the original window opening. The center bay contains a modern door with a vertical window; the door is covered by a modern metal and glass storm door. The right bay contains a one-over-one vinyl widow set into a wooden window opening that appear to be the original window opening. The second story has two bays. Each bay contains a small vinyl window set into a slightly larger window opening that appears to be the original window opening.