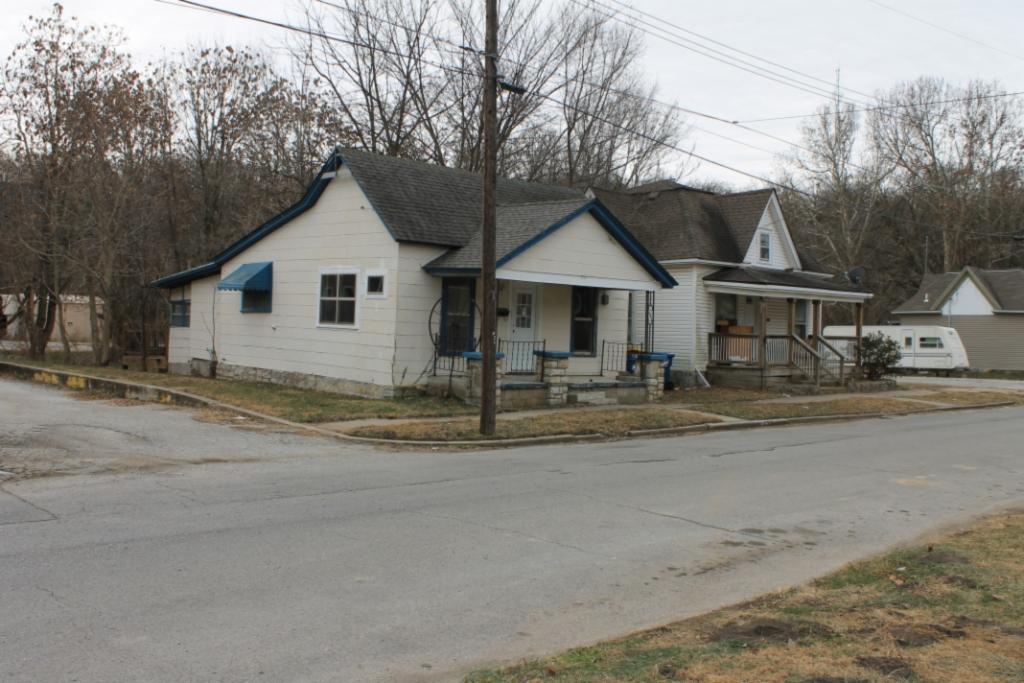

41. (CONT.) DESCRIPTION OF PRIMARY RESOURCE. EXPAND BOX AS NECESSARY, OR ADD CONTINUATION PAGES.

This 1 1/2 story massed plan side gable house has a one-story wing extending to the north of the main block of the house. The house has a shed roofed porch across the front facade. The porch is supported by three modern vinyl columns. The house is clad in vinyl siding and its roof is covered in asphalt shingles. The first story has three bays. The left bay contains a modern metal and glass storm door. The center bay is covered with plywood. The right bay, which is located in the one story wing, contains a small one-over-one vinyl window that is smaller than the original window opening. The second story of the front facade has two bays. Each contains a one-over-one vinyl window accented with decorative shutters. A short chimney rises from the ridge on the right side of the main block of the house.