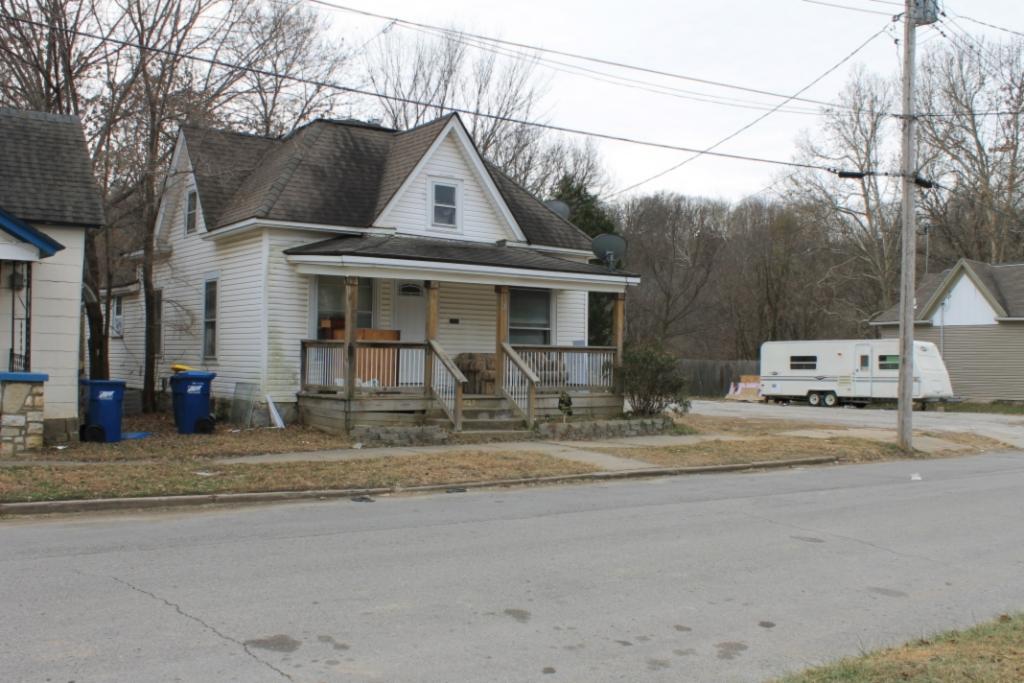

### ADDITIONAL INFORMATION

21. (CONT.) HISTORY AND SIGNIFICANCE. EXPAND BOX AS NECESSARY, OR ADD CONTINUATION PAGES.

According to the Clay County Assessor, this building was built in 1900. This portion of Calhoun Street is not shown on the Sanborn Insurance Maps for 1909, 1913, 1926, and 1942. The address is not listed in the 1908 and 1922 City Directories, but is listed in 1938 as being occupied by M. A. Hax, a retired man, and his wife Virginia. This house is significant under CRITERION A: Exploration/settlement. The building's wall cladding has been replaced with vinyl siding the same size as the original siding, the porch posts have been replaced with modern vinyl posts, and the windows replaced with modern vinyl windows; however, the porch is the same size as the original porch and the original fenestration is still apparent. Because of these alterations, the house is a non-contributing building to a proposed historic district.

The building faces east on Calhoun Street on the northwest corner of Calhoun Street and Park Avenue. The GPS coordinates are 39.340113, -94.213380. A chain link fence surrounds the front and south side of the property, and a wooden privacy fence surrounds the west and north of the property. An outbuilding, a contributing saltbox roofed garage sits to the north of the primary resource. The garage is clad in board and battens; its roof is currently covered with a tarp over badly deteriorated asphalt shingles. The garage has two bays on the east facade. The left bay contains a window; the right bay contains a modern overhead garage door.

41. (CONT.) DESCRIPTION OF PRIMARY RESOURCE. EXPAND BOX AS NECESSARY, OR ADD CONTINUATION PAGES.

This 1 1/2 story massed plan side gable house has a one-story wing extending to the north of the main block of the house. The house has a shed roofed porch across the front facade. The porch is supported by three modern vinyl columns. The house is clad in vinyl siding and its roof is covered in asphalt shingles. The first story has three bays. The left bay contains a modern metal and glass storm door. The center bay is covered with plywood. The right bay, which is located in the one story wing, contains a small one-over-one vinyl window that is smaller than the original window opening. The second story of the front facade has two bays. Each contains a one-over-one vinyl window accented with decorative shutters. A short chimney rises from the ridge on the right side of the main block of the house.