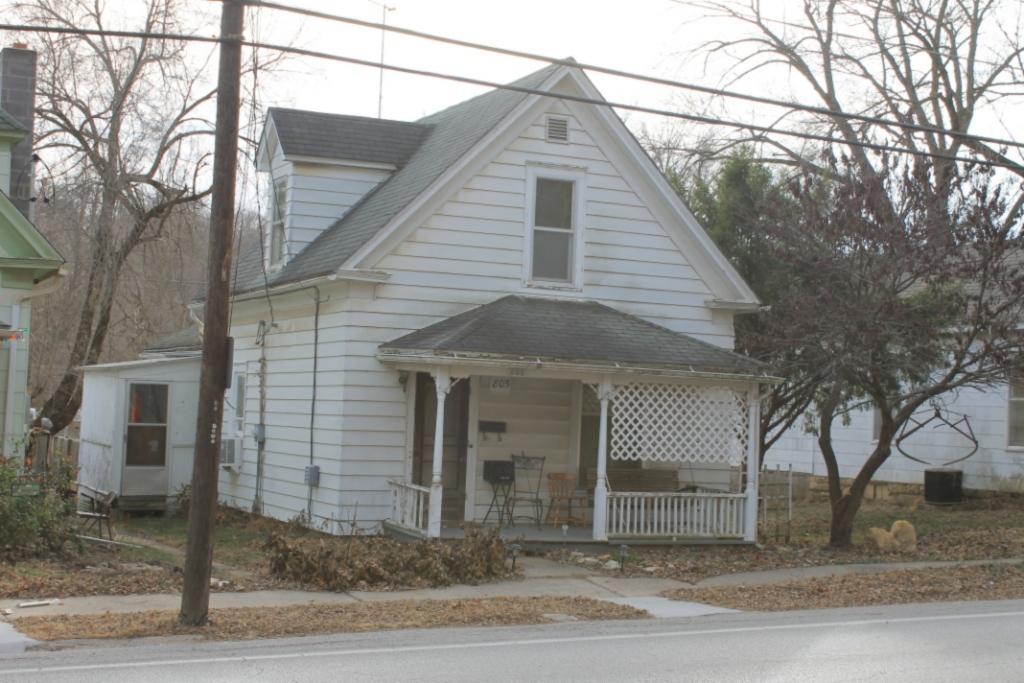

41. (CONT.) DESCRIPTION OF PRIMARY RESOURCE. EXPAND BOX AS NECESSARY, OR ADD CONTINUATION PAGES.

This 1 1/2 story massed plan side gable house has a one-story wing extending to the north of the main block of the house. The house has a shed roofed porch across the front facade. The porch is supported by three modern vinyl columns. The house is clad in vinyl siding and its roof is covered in asphalt shingles. The first story has three bays. The left bay contains a modern metal and glass storm door. The center bay is covered with plywood. The right bay, which is located in the one story wing, contains a small one-over-one vinyl window that is smaller than the original window opening. The second story of the front facade has two bays. Each contains a one-over-one vinyl window accented with decorative shutters. A short chimney rises from the ridge on the right side of the main block of the house.