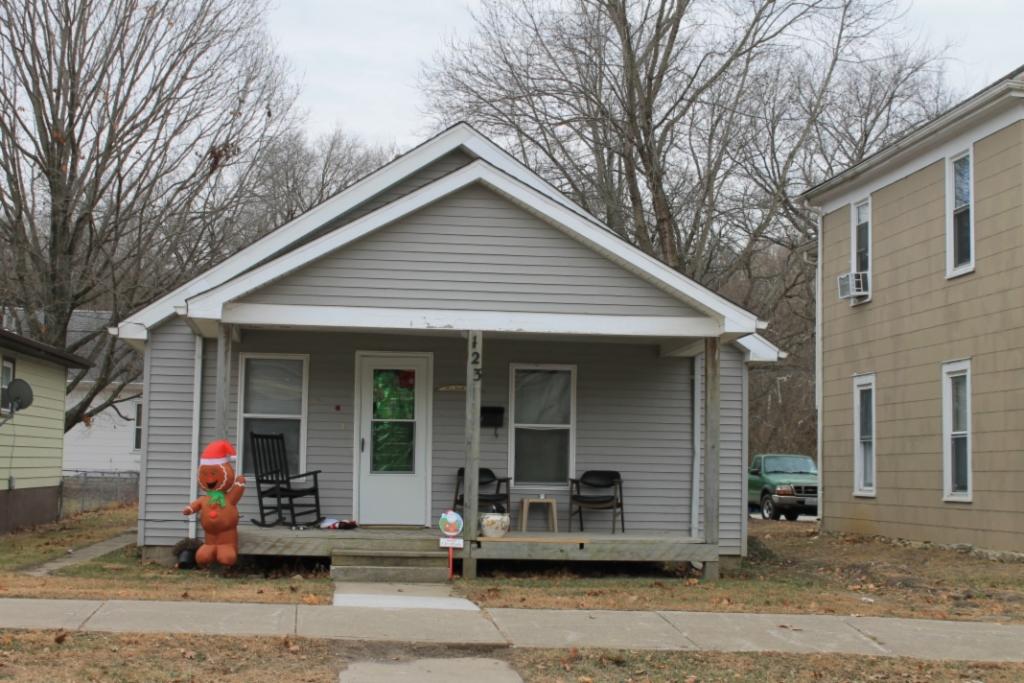

| LOCATION MAP (include north a         | rrow)          |              | SITE MAP/PLAN (include north arrow)          |
|---------------------------------------|----------------|--------------|----------------------------------------------|
|                                       |                |              |                                              |
|                                       |                |              |                                              |
|                                       |                |              |                                              |
|                                       |                |              |                                              |
|                                       |                |              |                                              |
|                                       |                |              |                                              |
|                                       |                |              |                                              |
|                                       |                |              |                                              |
|                                       |                |              |                                              |
|                                       |                |              |                                              |
|                                       |                |              |                                              |
|                                       |                |              |                                              |
|                                       |                |              |                                              |
|                                       |                |              |                                              |
|                                       |                |              |                                              |
|                                       |                |              |                                              |
|                                       |                |              |                                              |
| PHOTOGRAPH                            |                |              |                                              |
| PHOTOGRAPHER:                         | DATE:          | DESCRIPTION: |                                              |
| Rhonda Chalfant Ph.D.                 | 12/01/2017     | East facade, | camera facing west, CL-AS-016- 001, 001 A, B |
| INSERT PHOTOGRAPH OF PRIMARY STRUCTUR | E ON PROPERTY. |              |                                              |
|                                       |                |              |                                              |
|                                       |                |              |                                              |
|                                       |                |              |                                              |
|                                       |                |              |                                              |
|                                       |                |              |                                              |
|                                       |                |              |                                              |
|                                       |                |              |                                              |
|                                       |                |              |                                              |
|                                       |                |              |                                              |
|                                       |                |              |                                              |
|                                       |                |              |                                              |
|                                       |                |              |                                              |
|                                       |                |              |                                              |
| 90 2425 (00 42)                       |                |              |                                              |

41. (CONT.) DESCRIPTION OF PRIMARY RESOURCE. EXPAND BOX AS NECESSARY, OR ADD CONTINUATION PAGES.

This 1 1/2 story massed plan side gable house has a one-story wing extending to the north of the main block of the house. The house has a shed roofed porch across the front facade. The porch is supported by three modern vinyl columns. The house is clad in vinyl siding and its roof is covered in asphalt shingles. The first story has three bays. The left bay contains a modern metal and glass storm door. The center bay is covered with plywood. The right bay, which is located in the one story wing, contains a small one-over-one vinyl window that is smaller than the original window opening. The second story of the front facade has two bays. Each contains a one-over-one vinyl window accented with decorative shutters. A short chimney rises from the ridge on the right side of the main block of the house.

The building faces east on Calhoun Street on the northwest corner of Calhoun Street and Park Avenue. The GPS coordinates are 39.340113, -94.213380. A chain link fence surrounds the front and south side of the property, and a wooden privacy fence surrounds the west and north of the property. An outbuilding, a contributing saltbox roofed garage sits to the north of the primary resource. The garage is clad in board and battens; its roof is currently covered with a tarp over badly deteriorated asphalt shingles. The garage has two bays on the east facade. The left bay contains a window; the right bay contains a modern overhead garage door.