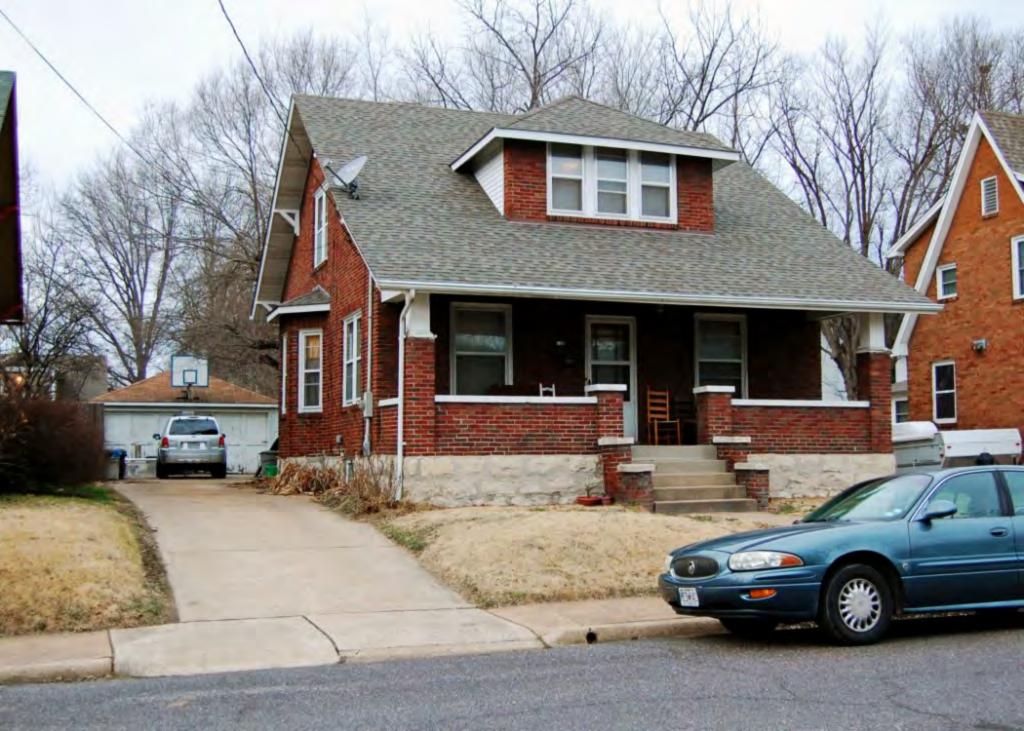

41. (CONT.) DESCRIPTION OF PRIMARY RESOURCE. EXPAND BOX AS NECESSARY, OR ADD CONTINUATION PAGES.

The duplex is a 1.5-story wood frame with a formed concrete foundation, asbestos shingles siding, and a medium, front gable roof of asphalt shingles. The primary façade (N) contains 2 bays below a dropped ¾ width asphalt shingle pent roof. Side left is paired original 6/6 double hung wood sash. Side right is a concrete stoop with original 4-light glass and wood tongue-and- groove door. The window within the gable is a 1/1 double hung wood sash. It is uncertain whether it is original, since the majority are 6/6 sash, but it does appear in the 1992 survey. There is an integrated shed dormer on the east and west elevation. There is an interior wall offset left, side slope brick chimney. The 1992 survey noted alterations to the north and west elevations. The west elevation enclosed a paired window and the north façade either repaired/altered or reduced the fenestration of the window within the gable. Major modifications since the 1992 survey include the addition of ornamental shutters on the façade, enclosure of the partially exposed eaves, and the completion of the window remodel within the gable.