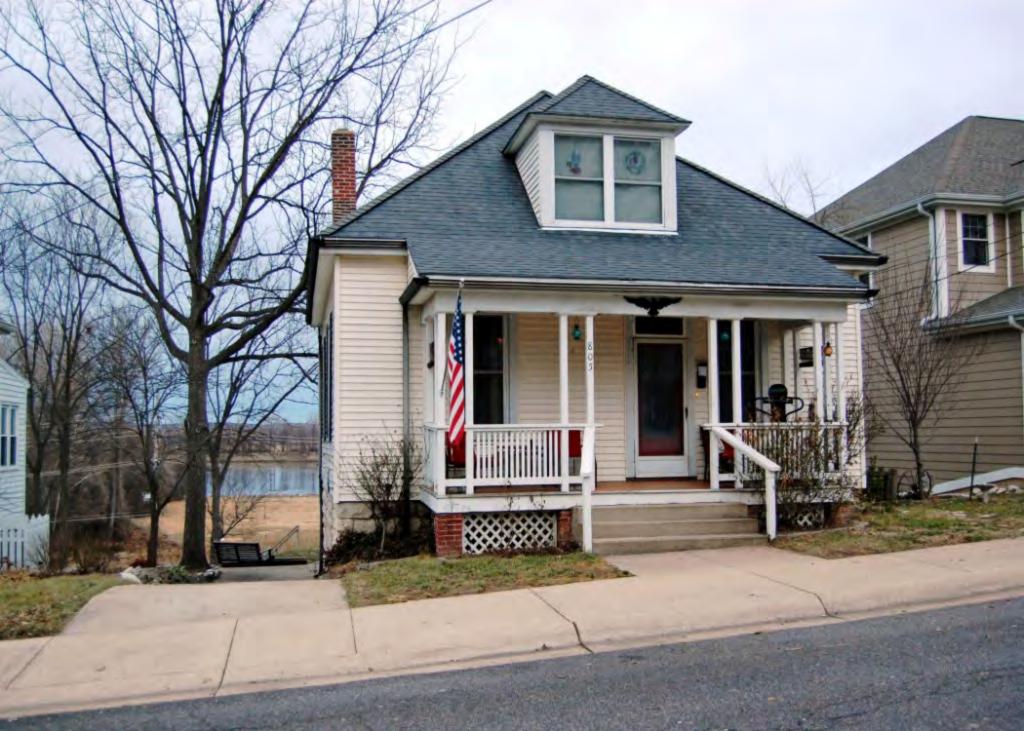

41. (CONT.) DESCRIPTION OF PRIMARY RESOURCE. EXPAND BOX AS NECESSARY, OR ADD CONTINUATION PAGES.

The duplex is a 1.5-story wood frame with a formed concrete foundation, asbestos shingles siding, and a medium, front gable roof of asphalt shingles. The primary façade (N) contains 2 bays below a dropped ¾ width asphalt shingle pent roof. Side left is paired original 6/6 double hung wood sash. Side right is a concrete stoop with original 4-light glass and wood tongue-and- groove door. The window within the gable is a 1/1 double hung wood sash. It is uncertain whether it is original, since the majority are 6/6 sash, but it does appear in the 1992 survey. There is an integrated shed dormer on the east and west elevation. There is an interior wall offset left, side slope brick chimney. The 1992 survey noted alterations to the north and west elevations. The west elevation enclosed a paired window and the north façade either repaired/altered or reduced the fenestration of the window within the gable. Major modifications since the 1992 survey include the addition of ornamental shutters on the façade, enclosure of the partially exposed eaves, and the completion of the window remodel within the gable.