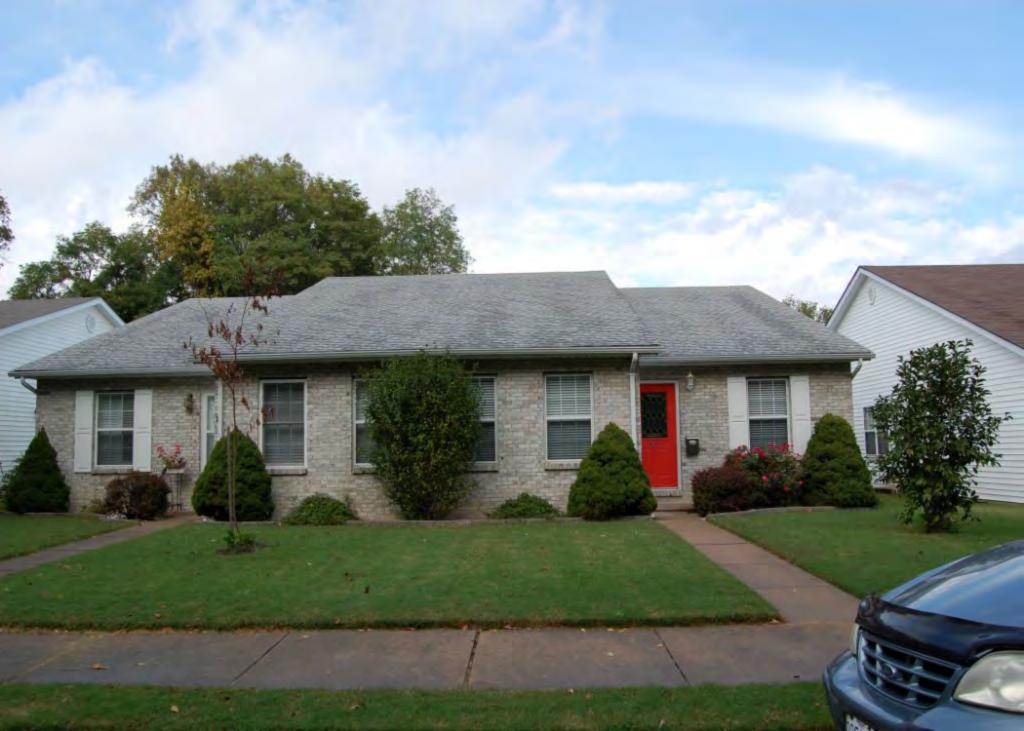

41. (CONT.) DESCRIPTION OF PRIMARY RESOURCE. EXPAND BOX AS NECESSARY, OR ADD CONTINUATION PAGES.

The duplex is a 1.5-story wood frame with a formed concrete foundation, asbestos shingles siding, and a side gable, asphalt shingled roof with exposed rafters in the eaves. The primary facade (N) has 3 bays; two extended bays surround a recessed bay. Side left bay contains a single 1/1 replacement double hung sash. According to the 1992 survey, this bay is an enclosed garage possibly evident by the discolored lines in the foundation. The central, recessed bay is a replacement 1/1 double hung vinyl sash. Side right bay is a front gabled entry bay with concrete stoop and hipped hood with the original offset entry of a wood tongue-and- groove door with small square 4-light glass. Directly above the central and side right bays is a shed roof dormer with a single, small replacement 1/1 double hung vinyl sash. There is a centre brick interior chimney on the northern slope. Prior to the 1992 survey, windows on the west elevation have been altered; the half story window had been altered and the first floor (n) window enclosed. The garage in the side left bay was also enclosed. Major modification since the 1992 survey include the addition of ornamental shutters on the primary façade, the replacement of two 6/6 double hung wood sash windows in the dormer with a single window, replacement of a single 6/6 wood sash in the central first floor bay, and the removal of unoriginal tapered square wood portico posts (as illustrated in c1930-40 photo from View of Washington Vol. IV. Due to alteration, the building is considered to be non contributing to a potential NR district.