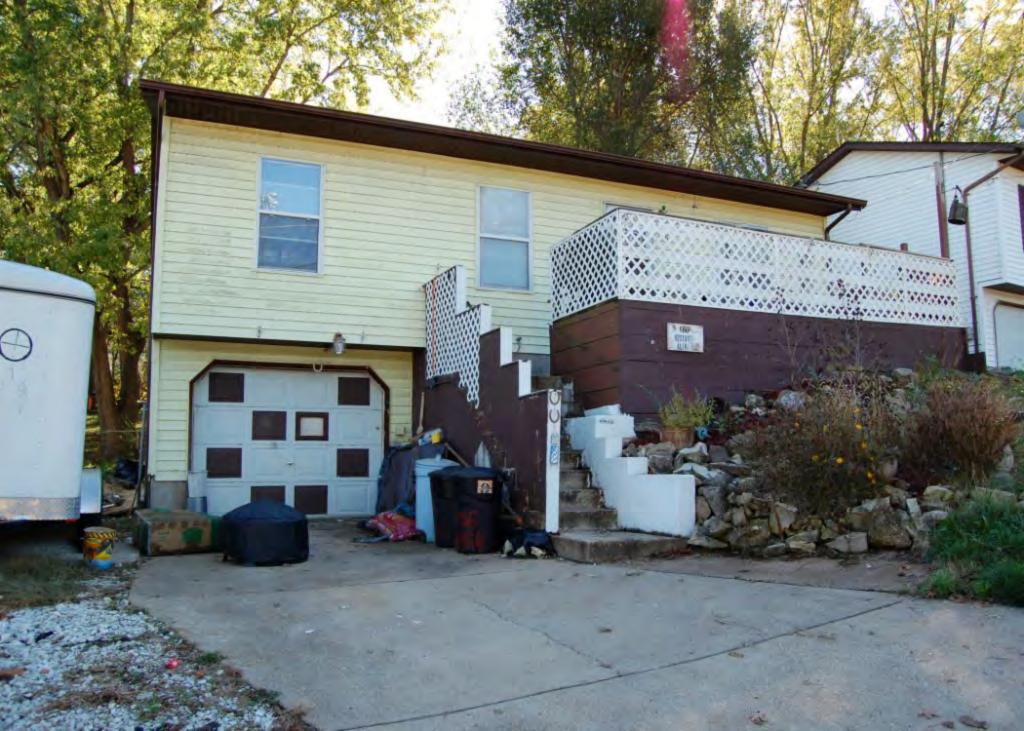

41. (CONT.) DESCRIPTION OF PRIMARY RESOURCE. EXPAND BOX AS NECESSARY, OR ADD CONTINUATION PAGES.

The duplex is a 1.5-story wood frame with a formed concrete foundation, asbestos shingles siding, and a side gable, asphalt shingled roof with exposed rafters in the eaves. The primary facade (N) has 3 bays; two extended bays surround a recessed bay. Side left bay contains a single 1/1 replacement double hung sash. According to the 1992 survey, this bay is an enclosed garage possibly evident by the discolored lines in the foundation. The central, recessed bay is a replacement 1/1 double hung vinyl sash. Side right bay is a front gabled entry bay with concrete stoop and hipped hood with the original offset entry of a wood tongue-and- groove door with small square 4-light glass. Directly above the central and side right bays is a shed roof dormer with a single, small replacement 1/1 double hung vinyl sash. There is a centre brick interior chimney on the northern slope. Prior to the 1992 survey, windows on the west elevation have been altered; the half story window had been altered and the first floor (n) window enclosed. The garage in the side left bay was also enclosed. Major modification since the 1992 survey include the addition of ornamental shutters on the primary façade, the replacement of two 6/6 double hung wood sash windows in the dormer with a single window, replacement of a single 6/6 wood sash in the central first floor bay, and the removal of unoriginal tapered square wood portico posts (as illustrated in c1930-40 photo from View of Washington Vol. IV. Due to alteration, the building is considered to be non contributing to a potential NR district.