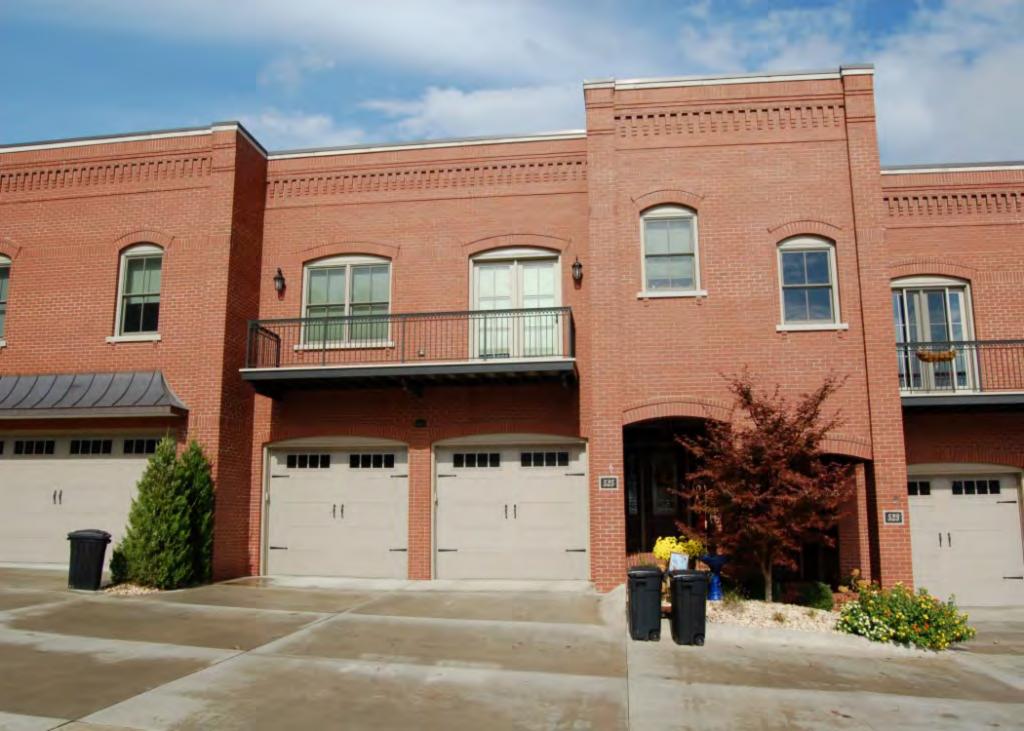

41. (CONT.) DESCRIPTION OF PRIMARY RESOURCE. EXPAND BOX AS NECESSARY, OR ADD CONTINUATION PAGES.

The duplex is a 1.5-story wood frame with a formed concrete foundation, asbestos shingles siding, and a side gable, asphalt shingled roof with exposed rafters in the eaves. The primary facade (N) has 3 bays; two extended bays surround a recessed bay. Side left bay contains a single 1/1 replacement double hung sash. According to the 1992 survey, this bay is an enclosed garage possibly evident by the discolored lines in the foundation. The central, recessed bay is a replacement 1/1 double hung vinyl sash. Side right bay is a front gabled entry bay with concrete stoop and hipped hood with the original offset entry of a wood tongue-and- groove door with small square 4-light glass. Directly above the central and side right bays is a shed roof dormer with a single, small replacement 1/1 double hung vinyl sash. There is a centre brick interior chimney on the northern slope. Prior to the 1992 survey, windows on the west elevation have been altered; the half story window had been altered and the first floor (n) window enclosed. The garage in the side left bay was also enclosed. Major modification since the 1992 survey include the addition of ornamental shutters on the primary façade, the replacement of two 6/6 double hung wood sash windows in the dormer with a single window, replacement of a single 6/6 wood sash in the central first floor bay, and the removal of unoriginal tapered square wood portico posts (as illustrated in c1930-40 photo from View of Washington Vol. IV. Due to alteration, the building is considered to be non contributing to a potential NR district.