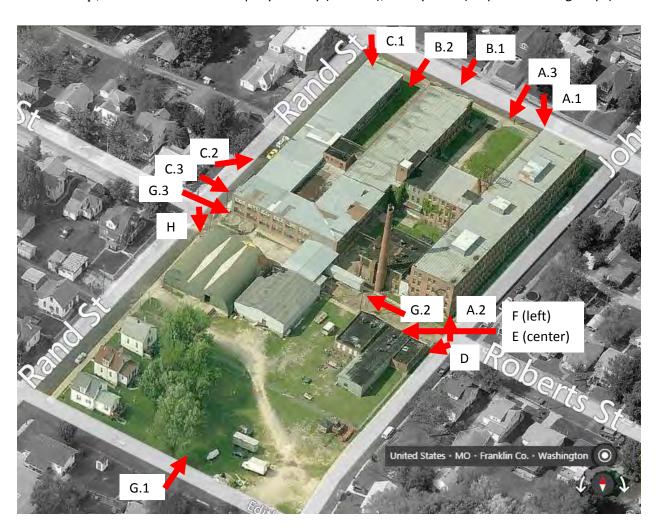

|            | & Rand                                                                         |
| 131-B.2 | Andrew Weil  | 10/12/2016 | West elevation ['B', left], north elevation ['C-B' connector,                  |
|         |              |            | middle], east elevation ['C', right]. Facing SW from W. 2 <sup>nd</sup> Street |
| 131-C.2 | Katie Graebe | 11/9/2016  | West elevation ['B', left], north elevation ['C-B' connector,                  |
|         |              |            | middle], east elevation ['C', right]. Facing SW from W. 2 <sup>nd</sup> Street |
| 131-C.3 | Katie Graebe | 11/9/2016  | West elevation ['C']. Facing E to NE from Rand Street                          |

Photo Map, International Shoe Company Factory (exterior), survey #131 (Map Source: Bing Maps)



SITE PLAN: (see right)

#### 21. (CONT.) HISTORY AND SIGNIFICANCE.

The building is part of the industrial complex for the Roberts, Johnson, and Rand Shoe Factory (International Shoe), established 1907. The shoe factory provided steady employment and impacted the growth and residential development of west Washington. According to the Franklin County Atlases, it sits on land owned by Elijah McLean in 1878 and 1898. Designated as Block 1 of McLean's 2<sup>nd</sup> Addition, it was sold to Fred W. Hawley and the Washington Shoe and Finance Committee for \$9,000 in Jan 1907. The land, along with other tracts in the area, was purchased to raise the \$35,000 incentive for the shoe factory development. By 1919, the atlas depicts the original shoe factory (1907) and first addition (1914) with th