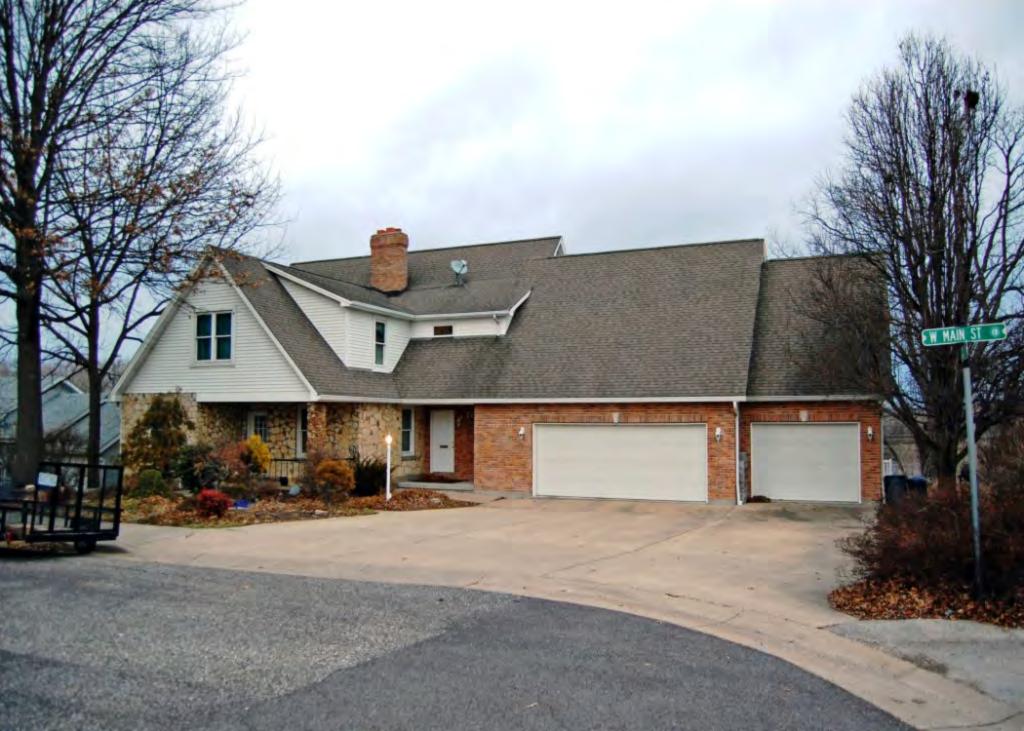

41. (CONT.) DESCRIPTION OF PRIMARY RESOURCE. EXPAND BOX AS NECESSARY, OR ADD CONTINUATION PAGES.

The duplex is a 1.5-story wood frame with a formed concrete foundation, asbestos shingles siding, and a medium, front gable roof of asphalt shingles. The primary façade (N) contains 2 bays below a dropped ¾ width asphalt shingle pent roof. Side left is paired original 6/6 double hung wood sash. Side right is a concrete stoop with original 4-light glass and wood tongue-and- groove door. The window within the gable is a 1/1 double hung wood sash. It is uncertain whether it is original, since the majority are 6/6 sash, but it does appear in the 1992 survey. There is an integrated shed dormer on the east and west elevation. There is an interior wall offset left, side slope brick chimney. The 1992 survey noted alterations to the north and west elevations. The west elevation enclosed a paired window and the north façade either repaired/altered or reduced the fenestration of the window within the gable. Major modifications since the 1992 survey include the addition of ornamental shutters on the façade, enclosure of the partially exposed eaves, and the completion of the window remodel within the gable.

This historic property has integrity, but is not located within the boundaries of a potential district and is thus classified as non contributing.

| 1. SURVEY NO.                                                                                                                                       | JRVEY NO. 2. SURVE |          |                  | /EY NAME:   |                     |                        |                                                                                                    |  |  |  |
|-----------------------------------------------------------------------------------------------------------------------------------------------------|--------------------|----------|------------------|-------------|---------------------|------------------------|----------------------------------------------------------------------------------------------------|--|--|--|
| FR-AS-006-003                                                                                                                                       |                    | I        |                  |             | y Neighborhood      |                        |                                                                                                    |  |  |  |
| 3. COUNTY:                                                                                                                                          |                    | I        | RESS (STREET     | NO.)        | STREET (NAME)       |                        |                                                                                                    |  |  |  |
| Franklin                                                                                                                                            |                    | 5A-5B    |                  | Calvin Lane |                     |                        |                                                                                                    |  |  |  |
| 5. CITY:                                                                                                                                            | VICINITY:          | 6. UTM:  |                  | OR          | LAT:                | 7. TOW                 | /NSHIP/RANGE/SECTION:                                                                              |  |  |  |
| Washington                                                                                                                                          |                    |          | /                | /           | LONG:               | T: 1                   | 44N R: 1W S: 15                                                                                    |  |  |  |
| 8. HISTORIC NAME (IF KNOWN):                                                                                                                        |                    |          |                  |             | 9. PRESENT/OTHER NA | AME (IF K              | (NOWN):                                                                                            |  |  |  |
| 10. OWNERSHIP:                                                                                                                                      |                    | 11A. HIS | STORIC USE (I    | F KNOWN):   |                     | 11B. CI                | URRENT USE:                                                                                        |  |  |  |
| ☑ PRIVATE ☐ PUBLIC                                                                                                                                  |                    | DOME     | STIC: Mu         | Itiple Dwe  | elling              | DOM                    | ESTIC: Multiple Dwelling, Duplex                                                                   |  |  |  |
| HISTORICAL INFORMATION                                                                                                                              |                    |          |                  |             |                     | <u> </u>               |                                                                                                    |  |  |  |
| 12. CONSTRUCTION DATE:                                                                                                                              | _                  |          | 15. ARCHIT       | ECT:        |                     |                        | 18. PREVIOUSLY SURVEYED? ✓                                                                         |  |  |  |
| ca. 1935-40                                                                                                                                         |                    |          |                  |             |                     |                        | CITE SURVEY NAME IN BOX 22 CONT. (PAGE 3)                                                          |  |  |  |
| 13. SIGNIFICANT DATE/PERIOD:                                                                                                                        |                    |          |                  | R/CONTRAC   |                     |                        | 19. ON NATIONAL REGISTER?  ☐ INDIVIDUAL ☐ DISTRICT  CITE NOMINATION NAME IN BOX 22 CONT.  (PAGE 3) |  |  |  |
| 14. AREA(S) OF SIGNIFICANCE:                                                                                                                        |                    |          | 17. ORIGINA      | AL OR SIGNI | FICANT OWNER:       |                        | 20. NATIONAL REGISTER ELIGIBLE?    INDIVIDUALLY ELIGIBLE                                           |  |  |  |
| Criterion A (Community Planning and Dev                                                                                                             | relopment)         |          |                  |             |                     |                        | ☐ INDIVIDUALLY ELIGIBLE ☐ DISTRICT POTENTIAL (☐ C ☑ NC) ☐ NOT ELIGIBLE ☐ NOT DETERMINED            |  |  |  |
| 21. HISTORY AND SIGNIFICANCE ON COI                                                                                                                 | NTINUATION P.      | AGE. 🔽   | 1                |             | 22. SOURCES OF INFO | RMATION                | I<br>NON CONTINUATION PAGE. 🔽                                                                      |  |  |  |
| ARCHITECTURAL INFORMA                                                                                                                               |                    |          |                  |             |                     |                        |                                                                                                    |  |  |  |
| 23. CATEGORY OF PROPERTY:                                                                                                                           |                    |          | 30: ROOF M       | IATERIAL:   |                     |                        | 37.WINDOWS:                                                                                        |  |  |  |
| ☑ BUILDING(S) ☐ SITE ☐                                                                                                                              | ] STRUCTL          | IRE      |                  |             |                     |                        | HISTORIC                                                                                           |  |  |  |
| OBJECT                                                                                                                                              |                    |          |                  |             |                     |                        | ☑ REPLACEMENT PANE ARRANGEMENT:                                                                    |  |  |  |
|                                                                                                                                                     |                    |          | asphalt shingles |             |                     |                        | FAINE ARRANGEIVIENT.                                                                               |  |  |  |
|                                                                                                                                                     |                    |          |                  |             |                     |                        | 6/6 wood sash (orig), 6/6 vinyl, 1/1 vinyl                                                         |  |  |  |
| 24. VERNACULAR OR PROPERTY TYPE:                                                                                                                    |                    |          | 31. CHIMNE       | Y PLACEME!  | NT:                 |                        | 38. ACREAGE (RURAL): 0.1                                                                           |  |  |  |
| Mass-Plan, Side Gable                                                                                                                               |                    |          | brick, cer       | ntre. side  | slope               |                        | · · · · · · · · · · · · · · · · · · ·                                                              |  |  |  |
| 25. ARCHITECTURAL STYLE:                                                                                                                            |                    |          |                  | URAL SYSTE  | •                   |                        | VISIBLE FROM PUBLIC ROAD? ☐  39. CHANGES (DESCRIBE IN BOX 41 CONT.):                               |  |  |  |
| 20.74(01)112010101201122.                                                                                                                           |                    |          |                  |             | -141.               | ☐ ADDITION(S) DATE(S): |                                                                                                    |  |  |  |
|                                                                                                                                                     |                    |          | wood frai        |             |                     |                        | ☑ ALTERED DATE(S): post 1992 ☐ MOVED DATE(S):                                                      |  |  |  |
| 26. PLAN SHAPE:                                                                                                                                     |                    |          |                  | OR WALL CLA | ADDING:             |                        | ☐ MOVED DATE(S):                                                                                   |  |  |  |
| rectangular                                                                                                                                         |                    |          | asbestos         | shingles    |                     | ENDANGERED BY:         |                                                                                                    |  |  |  |
| 27. NO. OF STORIES:                                                                                                                                 |                    |          | 34. FOUNDA       | ATION MATE  | RIAL:               |                        |                                                                                                    |  |  |  |
| 1.5                                                                                                                                                 |                    |          | formed c         | oncrete     |                     |                        |                                                                                                    |  |  |  |
| 28.NO. OF BAYS (1 <sup>S1</sup> FLOOR):                                                                                                             |                    |          | 35. BASEME       | NT TYPE:    |                     |                        | 40. NO. OF OUTBUILDINGS (DESCRIBE IN BOX 40 CONT.):                                                |  |  |  |
| front: 3 side: 3 (W)                                                                                                                                |                    |          | 3/4              |             |                     |                        | N/A                                                                                                |  |  |  |
| 29. ROOF TYPE:                                                                                                                                      |                    |          | 36. FRONT        | PORCH TYPE  | PLACEMENT:          |                        | 41. FURTHER DESCRIPTION OF BUILDING FEATURES                                                       |  |  |  |
| medium, side gable                                                                                                                                  |                    |          | side right       | , stoop a   | nd hood             |                        | AND ASSOCIATED RESOURCES ON CONTINUATION PAGE.                                                     |  |  |  |
| OTHER                                                                                                                                               |                    |          |                  | •           |                     |                        |                                                                                                    |  |  |  |
| 42. CURRENT OWNER/ADDRESS:                                                                                                                          |                    |          | 43. FORM F       | REPARED B   | Y (NAME AND ORG.):  |                        | 44. SURVEY DATE:                                                                                   |  |  |  |
| D L T PROPERTIES LLC                                                                                                                                |                    |          | Katie Gra        |             | ,                   |                        | 10/12/2016                                                                                         |  |  |  |
| 455 CHEROKEE TRAIL DR                                                                                                                               |                    |          | Landmar          | ks Assoc    | iation              |                        | 45. DATE OF REVISIONS:                                                                             |  |  |  |
| UNION MO 63084-0000                                                                                                                                 |                    | 911 Was  |                  |             |                     |                        |                                                                                                    |  |  |  |
|                                                                                                                                                     |                    |          | St. Louis        | , MO 631    | 01                  |                        | 02/28/2017                                                                                         |  |  |  |
| FOR SHPO USE                                                                                                                                        |                    |          |                  |             |                     |                        |                                                                                                    |  |  |  |
| DATE ENTERED IN INVENTORY: LEVE                                                                                                                     |                    |          | LEVEL OF         | SURVEY      |                     |                        | ADDITIONAL RESEARCH NEEDED?                                                                        |  |  |  |
| □ RE                                                                                                                                                |                    |          | RECO             | ONNAISSA    | NCE   INTENSIV      | Έ                      | ☐ YES ☐ NO                                                                                         |  |  |  |
| NATIONAL REGISTER STATUS:  LISTED IN LISTED DISTRICT NAME:  PENDING LISTING ELIGIBLE (INDIVIDUALLY) ELIGIBLE (DISTRICT) NOT ELIGIBLE NOT DETERMINED |                    |          |                  |             | OTHER:              |                        | ,                                                                                                  |  |  |  |