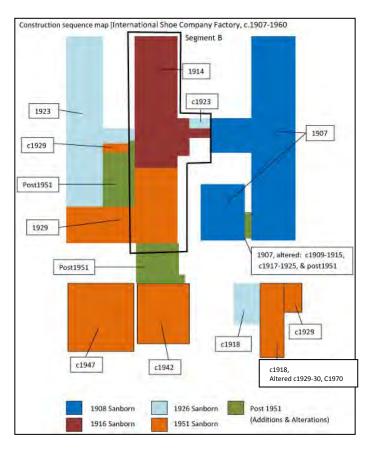

an]. The company became part of ISCO in 1911. The shoe factory provided steady employment and impacted the growth and residential development of western Washington, MO.

According to available Franklin County atlases, the complex sat on former farm land owned by Elijah McLean in 1878 and 1898. Designated as Block 1 of McLean's 2<sup>nd</sup> Addition, it was sold to Fred W. Hawley and the Washington Shoe and Finance Committee for \$9,000 in Jan 1907. The land, along with other tracts in the area, was purchased to raise the \$35,000 incentive for the shoe factory development. By 1919, the atlas depicts the original shoe factory (1907) and the first addition (1914) with the complex taking up the entire block. [Appendix A: Fig3-5]

According to Fred Kruel, in his 50<sup>th</sup> anniversary



history of the factory, in June of 1914 a decision was made to expand the factory to accommodate increased demand [Segment B, No. 2 Building, 1914]. The first addition was to cost \$20,000 with the city committing 85% of the project cost (\$17,000), originally agreeing to only \$10,000. Similar to the first round of funding, the city raised this money by selling 45 fractional building lots. **[A 1914 Washington Citizen articles notes that if the money wasn't raised for the enlargement, a division from the factory would've been relocated to another town.] It the agreement made between the city and the Shoe Company, it states that the construction must be keeping in character with the present factory. The factory addition (Segment B) was constructed using an estimated 300,060 bricks made b