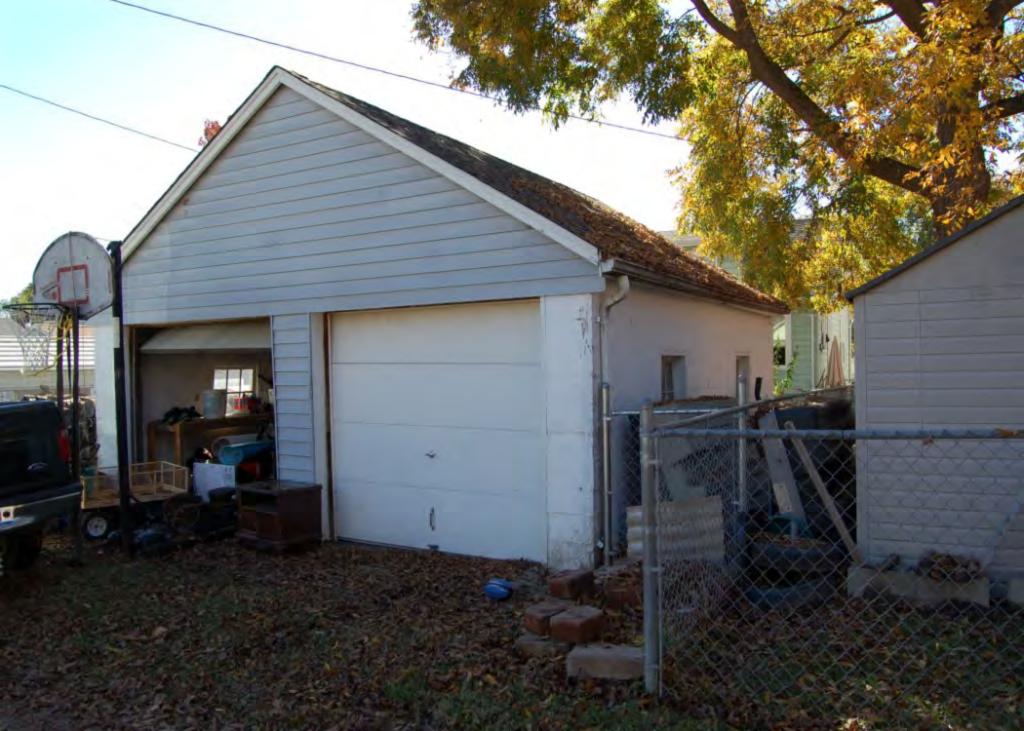

40. (CONT.) DESCRIPTION OF ENVIRONMENT AND OUTBUILDINGS. EXPAND BOX AS NECESSARY, OR ADD CONTINUATION PAGES.

The duplex is located in an urban neighborhood. It is located in a small lane bounded by the large property on 600 W. Front Street (N), W. 2nd Street (S), Stafford (E) and Johnson (W). Duplex 3, 5, and 6 are duplicates. The front of this property is built adjacent to the lane with a small sidewalk fronting the street. There are no outbuildings.

40. (CONT.) DESCRIPTION OF ENVIRONMENT AND OUTBUILDINGS. EXPAND BOX AS NECESSARY, OR ADD CONTINUATION PAGES.

The duplex is located in an urban neighborhood. It is located in a small lane bounded by the large property on 600 W. Front Street (N), W. 2nd Street (S), Stafford (E) and Johnson (W). Duplex 4 is the largest of the four buildings. There is a sidewalk fronting Calvin and a large concrete parking area or drive to the east of the home (side left). There are no outbuildings.

40. (CONT.) DESCRIPTION OF ENVIRONMENT AND OUTBUILDINGS. EXPAND BOX AS NECESSARY, OR ADD CONTINUATION PAGES.

The duplex is located in an urban neighborhood. It is located in a small lane bounded by the large property on 600 W. Front Street (N), W. 2nd Street (S), Stafford (E) and Johnson (W). Duplex 3, 5, and 6 are duplicates. There is a sidewalk fronting Calvin and the space between the duplex and sidewalk is infilled with concrete. There are no outbuildings.