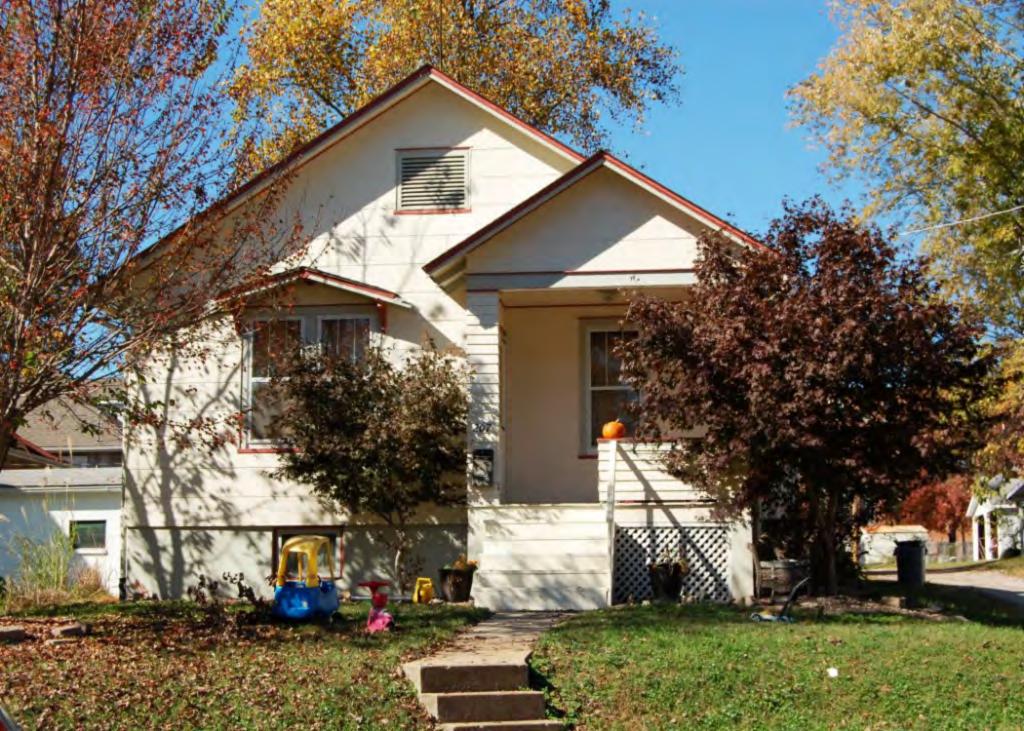

41. (CONT.) DESCRIPTION OF PRIMARY RESOURCE. EXPAND BOX AS NECESSARY, OR ADD CONTINUATION PAGES.

The duplex is a 1.5-story wood frame with a formed concrete foundation, asbestos shingles siding, and a side gable, asphalt shingled roof with exposed rafters in the eaves. The primary facade (N) has 3 bays; two extended bays surround a recessed bay. Side left bay contains a single 1/1 replacement double hung sash. According to the 1992 survey, this bay is an enclosed garage possibly evident by the discolored lines in the foundation. The central, recessed bay is a replacement 1/1 double hung vinyl sash. Side right bay is a front gabled entry bay with concrete stoop and hipped hood with the original offset entry of a wood tongue-and- groove door with small square 4-light glass. Directly above the central and side right bays is a shed roof dormer with a single, small replacement 1/1 double hung vinyl sash. There is a centre brick interior chimney on the northern slope. Prior to the 1992 survey, windows on the west elevation have been altered; the half story window had been altered and the first floor (n) window enclosed. The garage in the side left bay was also enclosed. Major modification since the 1992 survey include the addition of ornamental shutters on the primary façade, the replacement of two 6/6 double hung wood sash windows in the dormer with a single window, replacement of a single 6/6 wood sash in the central first floor bay, and the removal of unoriginal tapered square wood portico posts (as illustrated in c1930-40 photo from View of Washington Vol. IV. Due to alteration, the building is considered to be non contributing to a potential NR district.