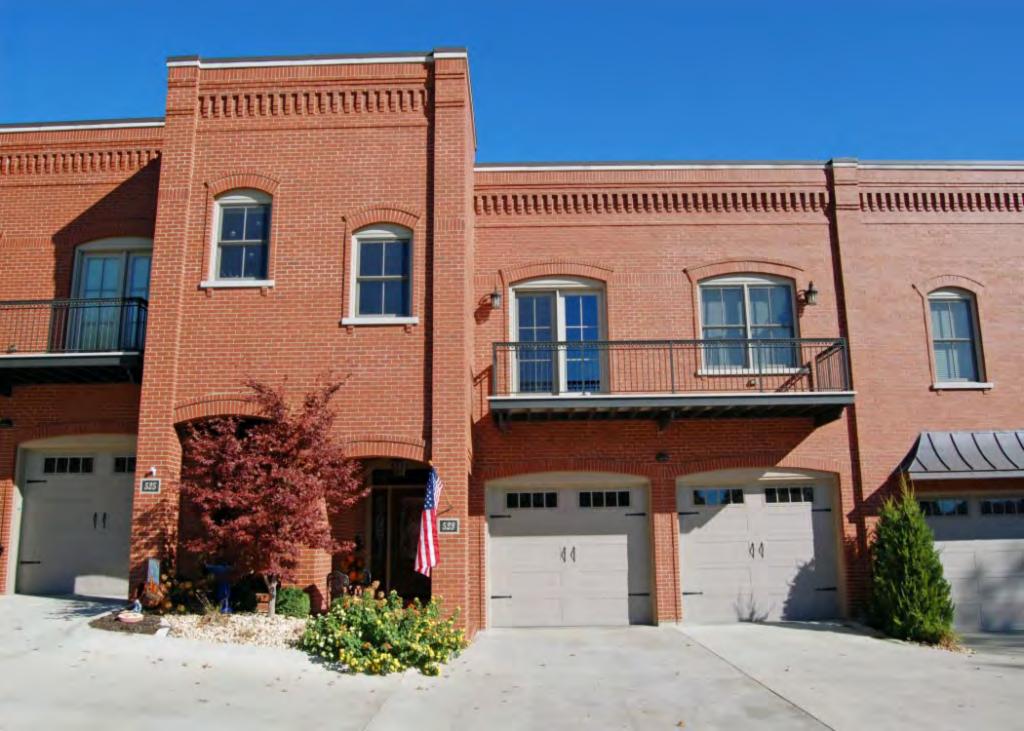

41. (CONT.) DESCRIPTION OF PRIMARY RESOURCE. EXPAND BOX AS NECESSARY, OR ADD CONTINUATION PAGES.

The duplex is a 1.5-story wood frame with a formed concrete foundation, asbestos shingles siding, and a side gable, asphalt shingled roof with exposed rafters in the eaves. The primary facade (N) has 3 bays; two extended bays surround a recessed bay. Side left bay contains a single 1/1 replacement double hung sash. According to the 1992 survey, this bay is an enclosed garage possibly evident by the discolored lines in the foundation. The central, recessed bay is a replacement 1/1 double hung vinyl sash. Side right bay is a front gabled entry bay with concrete stoop and hipped hood with the original offset entry of a wood tongue-and- groove door with small square 4-light glass. Directly above the central and side right bays is a shed roof dormer with a single, small replacement 1/1 double hung vinyl sash. There is a centre brick interior chimney on the northern slope. Prior to the 1992 survey, windows on the west elevation have been altered; the half story window had been altered and the first floor (n) window enclosed. The garage in the side left bay was also enclosed. Major modification since the 1992 survey include the addition of ornamental shutters on the primary façade, the replacement of two 6/6 double hung wood sash windows in the dormer with a single window, replacement of a single 6/6 wood sash in the central first floor bay, and the removal of unoriginal tapered square wood portico posts (as illustrated in c1930-40 photo from View of Washington Vol. IV. Due to alteration, the building is considered to be non contributing to a potential NR district.

41. (CONT.) DESCRIPTION OF PRIMARY RESOURCE. EXPAND BOX AS NECESSARY, OR ADD CONTINUATION PAGES.

The duplex is a 1.5-story wood frame with a formed concrete foundation, asbestos shingles siding, and a medium, front gable roof of asphalt shingles. The primary façade (N) contains 2 bays below a dropped ¾ width asphalt shingle pent roof. Side left is paired original 6/6 double hung wood sash. Side right is a concrete stoop with original 4-light glass and wood tongue-and- groove door. The window within the gable is a 1/1 double hung wood sash. It is uncertain whether it is original, since the majority are 6/6 sash, but it does appear in the 1992 survey. There is an integrated shed dormer on the east and west elevation. There is an interior wall offset left, side slope brick chimney. The 1992 survey noted alterations to the north and west elevations. The west elevation enclosed a paired window and the north façade either repaired/altered or reduced the fenestration of the window within the gable. Major modifications since the 1992 survey include the addition of ornamental shutters on the façade, enclosure of the partially exposed eaves, and the completion of the window remodel within the gable.