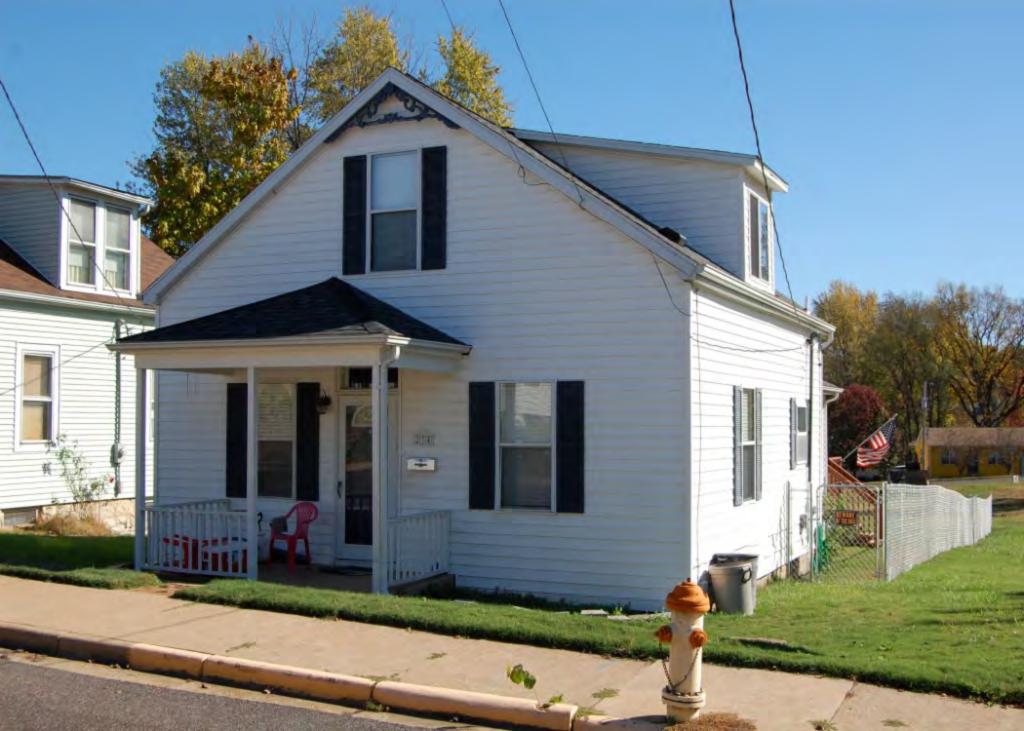

41. (CONT.) DESCRIPTION OF PRIMARY RESOURCE. EXPAND BOX AS NECESSARY, OR ADD CONTINUATION PAGES.

The duplex is a 1.5-story wood frame with a formed concrete foundation, asbestos shingles siding, and a side gable, asphalt shingled roof with exposed rafters in the eaves. The primary facade (N) has 3 bays; two extended bays surround a recessed bay. Side left bay contains a single 1/1 replacement double hung sash. According to the 1992 survey, this bay is an enclosed garage possibly evident by the discolored lines in the foundation. The central, recessed bay is a replacement 1/1 double hung vinyl sash. Side right bay is a front gabled entry bay with concrete stoop and hipped hood with the original offset entry of a wood tongue-and- groove door with small square 4-light glass. Directly above the central and side right bays is a shed roof dormer with a single, small replacement 1/1 double hung vinyl sash. There is a centre brick interior chimney on the northern slope. Prior to the 1992 survey, windows on the west elevation have been altered; the half story window had been altered and the first floor (n) window enclosed. The garage in the side left bay was also enclosed. Major modification since the 1992 survey include the addition of ornamental shutters on the primary façade, the replacement of two 6/6 double hung wood sash windows in the dormer with a single window, replacement of a single 6/6 wood sash in the central first floor bay, and the removal of unoriginal tapered square wood portico posts (as illustrated in c1930-40 photo from View of Washington Vol. IV. Due to alteration, the building is considered to be non contributing to a potential NR district.