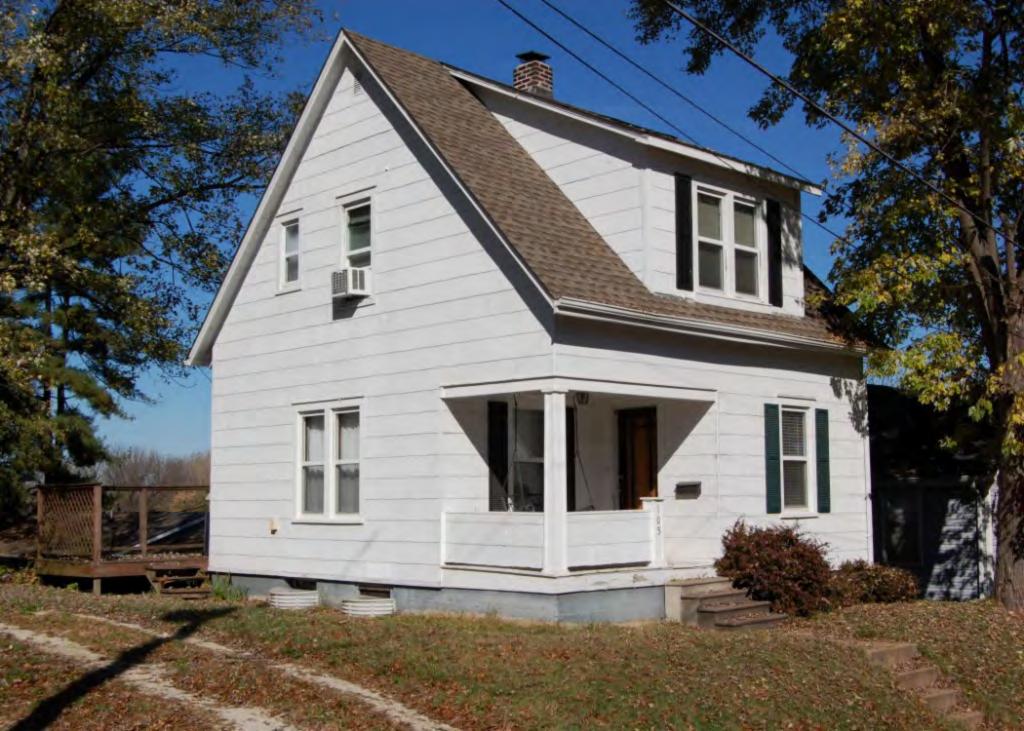

40. (CONT.) DESCRIPTION OF ENVIRONMENT AND OUTBUILDINGS. EXPAND BOX AS NECESSARY, OR ADD CONTINUATION PAGES.

The duplex is located in an urban neighborhood. It is located in a small lane bounded by the large property on 600 W. Front Street (N), W. 2nd Street (S), Stafford (E) and Johnson (W). Duplex 4 is the largest of the four buildings. There is a sidewalk fronting Calvin and a large concrete parking area or drive to the east of the home (side left). There are no outbuildings.

41. (CONT.) DESCRIPTION OF PRIMARY RESOURCE. EXPAND BOX AS NECESSARY, OR ADD CONTINUATION PAGES.

The duplex is a 1.5-story wood frame with a formed concrete foundation, asbestos shingles siding, and a medium, front gable roof of asphalt shingles. The primary façade (N) contains 2 bays below a dropped ¾ width asphalt shingle pent roof. Side left is paired original 6/6 double hung wood sash. Side right is a concrete stoop with original 4-light glass and wood tongue-and- groove door. The window within the gable is a 1/1 double hung wood sash. It is uncertain whether it is original, since the majority are 6/6 sash, but it does appear in the 1992 survey. There is an integrated shed dormer on the east and west elevation. There is an interior wall offset left, side slope brick chimney. The 1992 survey noted alterations to the north and west elevations. The west elevation enclosed a paired window and the north façade either repaired/altered or reduced the fenestration of the window within the gable. Major modifications since the 1992 survey include the addition of ornamental shutters on the façade, enclosure of the partially exposed eaves, and the completion of the window remodel within the gable.