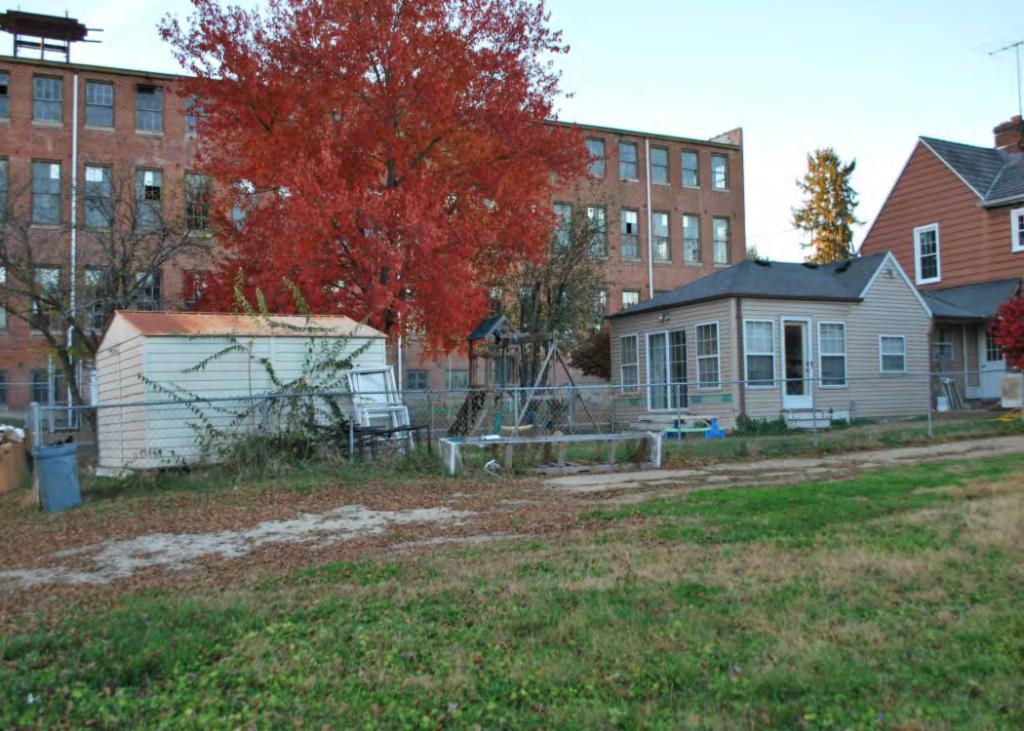

40. (CONT.) DESCRIPTION OF ENVIRONMENT AND OUTBUILDINGS. EXPAND BOX AS NECESSARY, OR ADD CONTINUATION PAGES.

The duplex is located in an urban neighborhood. It is located in a small lane bounded by the large property on 600 W. Front Street (N), W. 2nd Street (S), Stafford (E) and Johnson (W). Duplex 3, 5, and 6 are duplicates. There is a sidewalk fronting Calvin and the space between the duplex and sidewalk is infilled with concrete. There are no outbuildings.