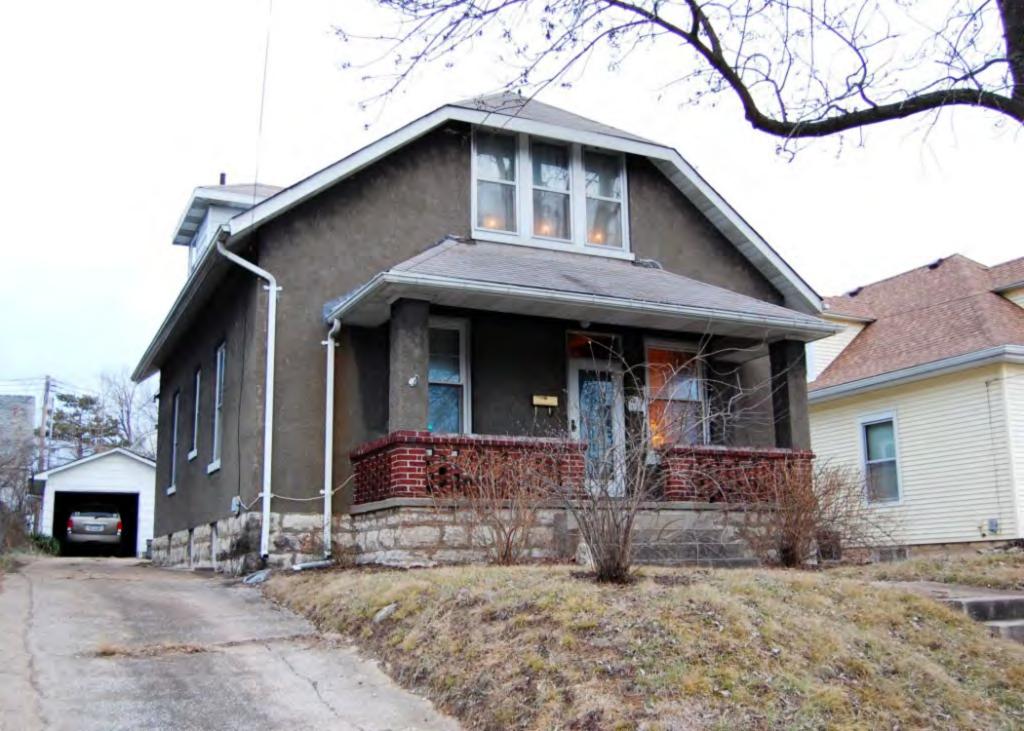

41. (CONT.) DESCRIPTION OF PRIMARY RESOURCE. EXPAND BOX AS NECESSARY, OR ADD CONTINUATION PAGES.

The duplex is a 1.5-story wood frame with a formed concrete foundation, asbestos shingles siding, and a side gable, asphalt shingled roof with exposed rafters in the eaves. The primary facade (N) has 3 bays; two extended bays surround a recessed bay. Side left bay contains a single 1/1 replacement double hung sash. According to the 1992 survey, this bay is an enclosed garage possibly evident by the discolored lines in the foundation. The central, recessed bay is a replacement 1/1 double hung vinyl sash. Side right bay is a front gabled entry bay with concrete stoop and hipped hood with the original offset entry of a wood tongue-and- groove door with small square 4-light glass. Directly above the central and side right bays is a shed roof dormer with a single, small replacement 1/1 double hung vinyl sash. There is a centre brick interior chimney on the northern slope. Prior to the 1992 survey, windows on the west elevation have been altered; the half story window had been altered and the first floor (n) window enclosed. The garage in the side left bay was also enclosed. Major modification since the 1992 survey include the addition of ornamental shutters on the primary façade, the replacement of two 6/6 double hung wood sash windows in the dormer with a single window, replacement of a single 6/6 wood sash in the central first floor bay, and the removal of unoriginal tapered square wood portico posts (as illustrated in c1930-40 photo from View of Washington Vol. IV. Due to alteration, the building is considered to be non contributing to a potential NR district.