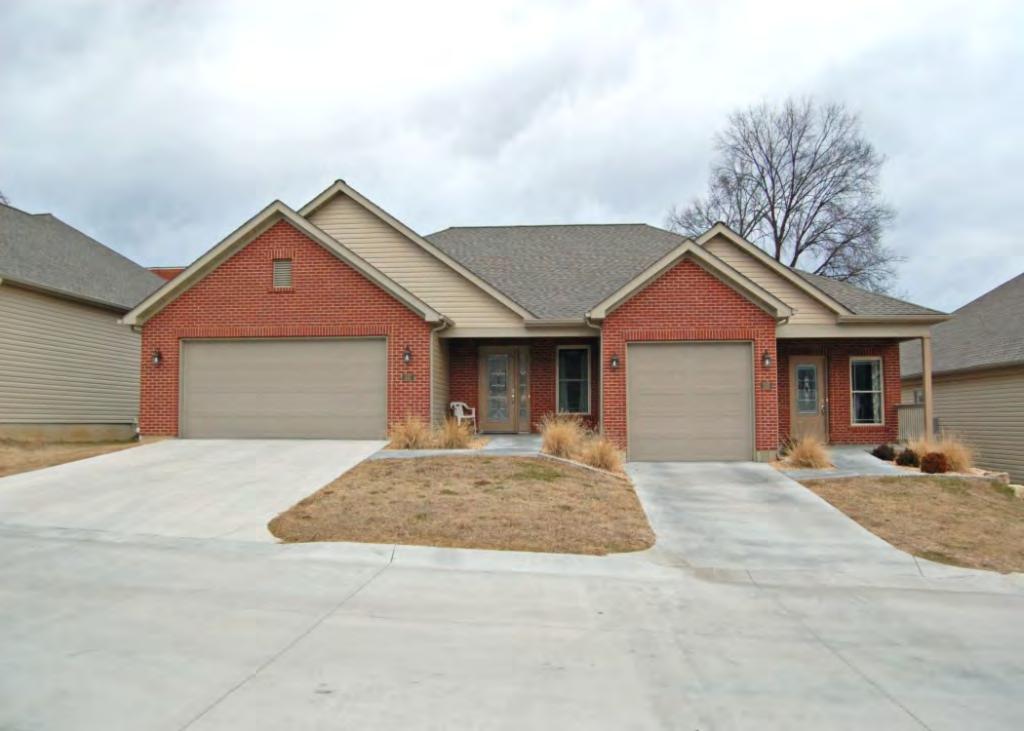

41. (CONT.) DESCRIPTION OF PRIMARY RESOURCE. EXPAND BOX AS NECESSARY, OR ADD CONTINUATION PAGES.

The duplex is a 1.5-story wood frame with a formed concrete foundation, asbestos shingles siding, and a side gable, asphalt shingled roof with exposed rafters in the eaves. The primary facade (N) has 3 bays; two extended bays surround a recessed bay. Side left bay contains a single 1/1 replacement double hung sash. According to the 1992 survey, this bay is an enclosed garage possibly evident by the discolored lines in the foundation. The central, recessed bay is a replacement 1/1 double hung vinyl sash. Side right bay is a front gabled entry bay with concrete stoop and hipped hood with the original offset entry of a wood tongue-and- groove door with small square 4-light glass. Directly above the central and side right bays is a shed roof dormer with a single, small replacement 1/1 double hung vinyl sash. There is a centre brick interior chimney on the northern slope. Prior to the 1992 survey, windows on the west elevation have been altered; the half story window had been altered and the first floor (n) window enclosed. The garage in the side left bay was also enclosed. Major modification since the 1992 survey include the addition of ornamental shutters on the primary façade, the replacement of two 6/6 double hung wood sash windows in the dormer with a single window, replacement of a single 6/6 wood sash in the central first floor bay, and the removal of unoriginal tapered square wood portico posts (as illustrated in c1930-40 photo from View of Washington Vol. IV. Due to alteration, the building is considered to be non contributing to a potential NR district.