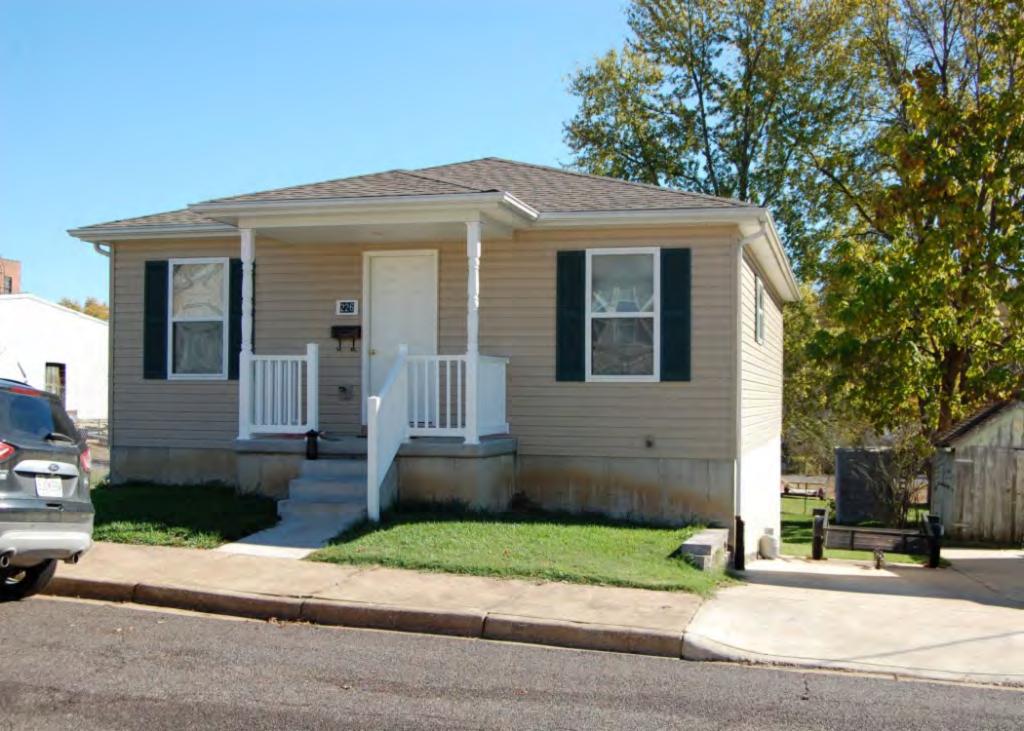

41. (CONT.) DESCRIPTION OF PRIMARY RESOURCE. EXPAND BOX AS NECESSARY, OR ADD CONTINUATION PAGES.

The duplex is a 1.5-story wood frame with a formed concrete foundation, asbestos shingles siding, and a medium, front gable roof of asphalt shingles. The primary façade (N) contains 2 bays below a dropped ¾ width asphalt shingle pent roof. Side left is paired original 6/6 double hung wood sash. Side right is a concrete stoop with original 4-light glass and wood tongue-and- groove door. The window within the gable is a 1/1 double hung wood sash. It is uncertain whether it is original, since the majority are 6/6 sash, but it does appear in the 1992 survey. There is an integrated shed dormer on the east and west elevation. There is an interior wall offset left, side slope brick chimney. The 1992 survey noted alterations to the north and west elevations. The west elevation enclosed a paired window and the north façade either repaired/altered or reduced the fenestration of the window within the gable. Major modifications since the 1992 survey include the addition of ornamental shutters on the façade, enclosure of the partially exposed eaves, and the completion of the window remodel within the gable.