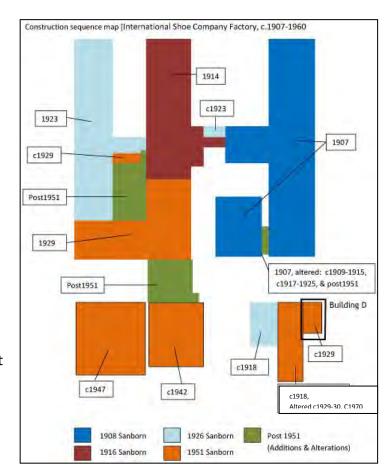

### ADDITIONAL INFORMATION

21. (CONT.) HISTORY AND SIGNIFICANCE. EXPAND BOX AS NECESSARY, OR ADD CONTINUATION PAGES.

Calvin Lane was developed in the mid 30s-early 1940s by John L Calvin, who resided with his wife at the McLean home (600 W Front), as told by historian Marc Housemann. The land belonged to the McLean homestead according to the 1878 and 1898 Atlases. By 1919, the atlas shows the homestead divided into five parcels along W. Second and six parcels along Johnson. The land is outside of the scope of every available Sanborn map. The duplexes are part of the residential development surrounding the International Shoe Co (ISCO), established 1907 (as Roberts Johnson and Rand) and could have developed in response to the growing workforce at the shoe ISCO factory. The duplex is first listed in the 1940 City Directory and from 1940-48 it is difficult to discern where people resided exactly since either no address was listed or it ranged iyn the 600s. The duplexes has residents that changed often, but Russell Bonnot (1940, 1944, 1948, 1951) and Elmer C Heidmann (1948, 1951) are shown to have lived there the longest. The 1940 City Directory residential section lists the residents of Calvin Lane as: Edward H Baumann (Mabel)-ISCO, Mabel Baumann-ISCO, Mrs Martha Bonnot –ISCO, Russell A Bonnot (Martha) –ISCO, John B Busch (Mary)-city attorney Otto & Busch, William H Freudenstein (Virginia), and Ralph H Maschmann (Hilda)-Ralph's Shell Service Station. [The spouse is in parenthesis and is followed by employment.] It is not until 1963 that the address listings conform to current listings.

### ADDITIONAL INFORMATION

21. (CONT.) HISTORY AND SIGNIFICANCE. EXPAND BOX AS NECESSARY, OR ADD CONTINUATION PAGES.

Calvin Lane was developed in the mid 30s-early 1940s by John L Calvin, who resided with his wife at the McLean home (600 W Front), as told by historian Marc Housemann. The land belonged to the McLean homestead according to the 1878 and 1898 Atlases. By 1919, the atlas shows the homestead divided into five parcels along W. Second and six parcels along Johnson. The land is outside of the scope of every available Sanborn map. The duplexes are part of the residential development surrounding the International Shoe Co (ISCO), established 1907 (as Roberts Johnson and Rand) and could have developed in response to the growing workforce at the shoe ISCO factory. The duplex is first listed in the 1940 City Directory and from 1940-48 it is difficult to discern where people resided exactly since either no address was listed or it ranged in the 600s. The duplexes has residents that changed often, but Russell Bonnot (1940, 1944, 1948, 1951) and Elmer C Heidmann (1948, 1951) are shown to have lived there the longest. The 1940 City Directory residential section lists the residents of Calvin Lane as: Edward H Baumann (Mabel)-ISCO, Mabel Baumann-ISCO, Mrs Martha Bonnot –ISCO, Russell A Bonnot (Martha) –ISCO, John B Busch (Mary)-city attorney Otto & Busch, William H Freudenstein (Virginia), and Ralph H Maschmann (Hilda)-Ralph's Shell Service Station. [The spouse is in parenthesis and is followed by employment.] It is not until 1963 that the address listings conform to current listings.

### ADDITIONAL INFORMATION

21. (CONT.) HISTORY AND SIGNIFICANCE. EXPAND BOX AS NECESSARY, OR ADD CONTINUATION PAGES.

Calvin Lane was developed in the mid 30s-early 1940s by John L Calvin, who resided with his wife at the McLean home (600 W Front), as told by historian Marc Housemann. The land belonged to the McLean homestead according to the 1878 and 1898 Atlases. By 1919, the atlas shows the homestead divided into five parcels along W. Second and six parcels along Johnson. The land is outside of the scope of every available Sanborn map. The duplexes are part of the residential development surrounding the International Shoe Co (ISCO), established 1907 (as Roberts Johnson and Rand) and could have developed in response to the growing workforce at the shoe ISCO factory. The duplex is first listed in the 1940 City Directory and from 1940-48 it is difficult to discern where people resided exactly since either no address was listed or it ranged in the 600s. The duplexes has residents that changed often, but Russell Bonnot (1940, 1944, 1948, 1951) and Elmer C Heidmann (1948, 1951) are shown to have lived there the longest. The 1940 City Directory residential section lists the residents of Calvin Lane as: Edward H Baumann (Mabel)-ISCO, Mabel Baumann-ISCO, Mrs Martha Bonnot –ISCO, Russell A Bonnot (Martha) –ISCO, John B Busch (Mary)-city attorney Otto & Busch, William H Freudenstein (Virginia), and Ralph H Maschmann (Hilda)-Ralph's Shell Service Station. [The spouse is in parenthesis and is followed by employment.]. It is not until 1963 that the address listings conform to current listings.