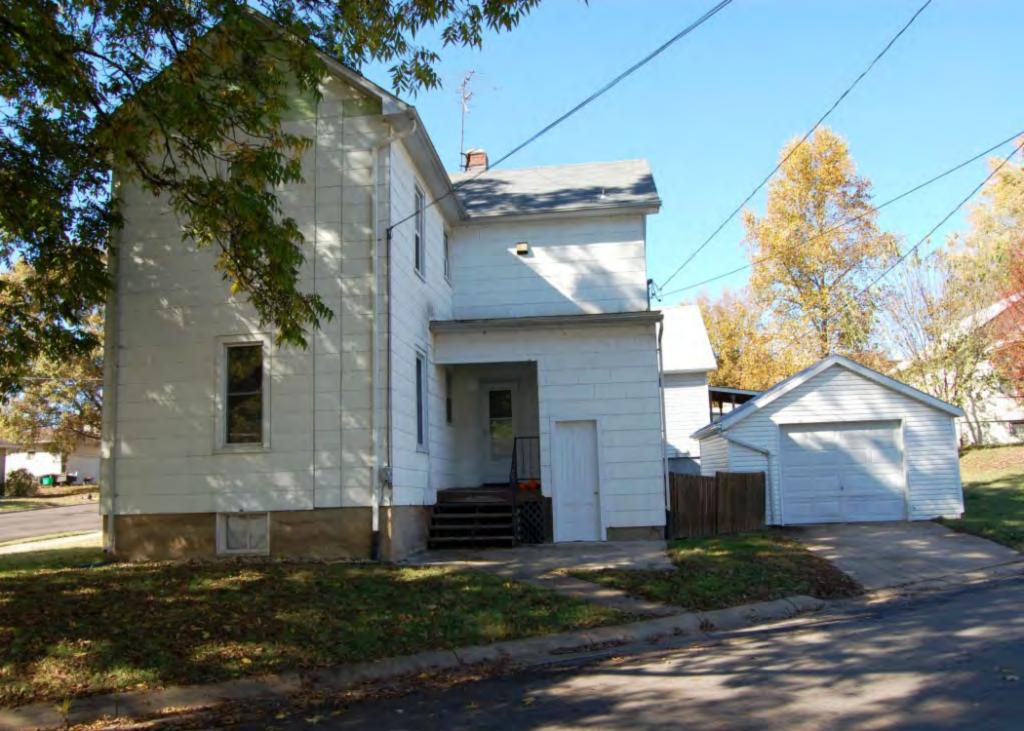

41. (CONT.) DESCRIPTION OF PRIMARY RESOURCE. EXPAND BOX AS NECESSARY, OR ADD CONTINUATION PAGES.

The duplex is a 1.5-story wood frame with a formed concrete foundation, asbestos shingles siding, and a medium, front gable roof of asphalt shingles. The primary façade (N) contains 2 bays below a dropped ¾ width asphalt shingle pent roof. Side left is paired original 6/6 double hung wood sash. Side right is a concrete stoop with original 4-light glass and wood tongue-and- groove door. The window within the gable is a 1/1 double hung wood sash. It is uncertain whether it is original, since the majority are 6/6 sash, but it does appear in the 1992 survey. There is an integrated shed dormer on the east and west elevation. There is an interior wall offset left, side slope brick chimney. The 1992 survey noted alterations to the north and west elevations. The west elevation enclosed a paired window and the north façade either repaired/altered or reduced the fenestration of the window within the gable. Major modifications since the 1992 survey include the addition of ornamental shutters on the façade, enclosure of the partially exposed eaves, and the completion of the window remodel within the gable.