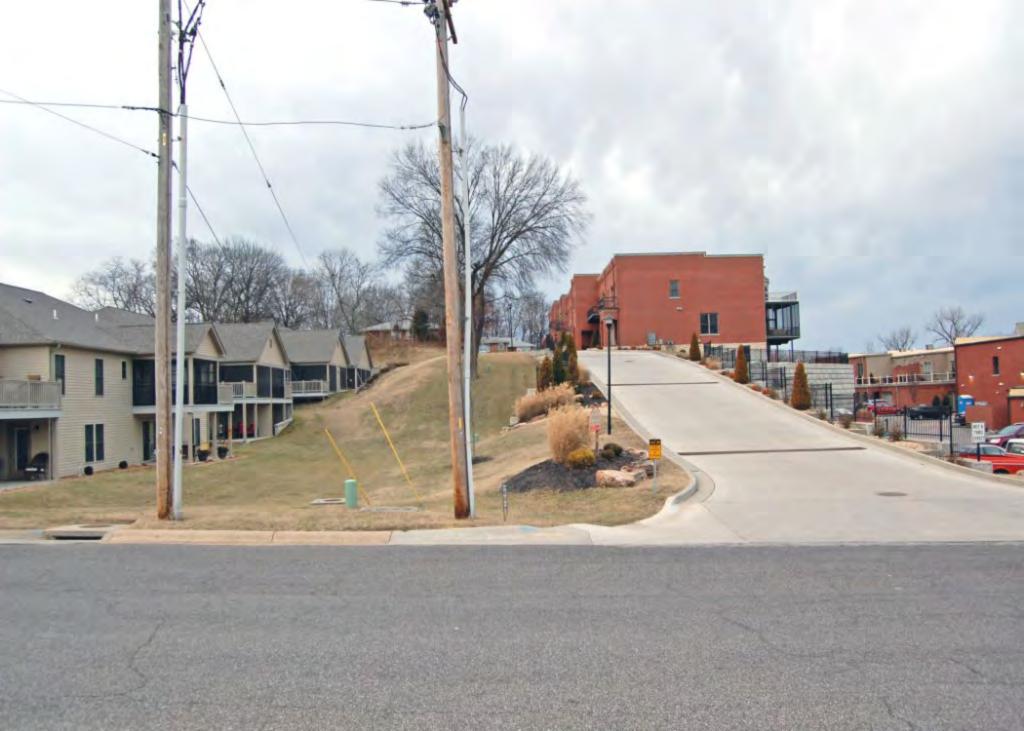

40. (CONT.) DESCRIPTION OF ENVIRONMENT AND OUTBUILDINGS. EXPAND BOX AS NECESSARY, OR ADD CONTINUATION PAGES.

The duplex is located in an urban neighborhood. It is located in a small lane bounded by the large property on 600 W. Front Street (N), W. 2nd Street (S), Stafford (E) and Johnson (W). Duplex 3, 5, and 6 are duplicates. The front of this property is built adjacent to the lane with a small sidewalk fronting the street. There are no outbuildings.

40. (CONT.) DESCRIPTION OF ENVIRONMENT AND OUTBUILDINGS. EXPAND BOX AS NECESSARY, OR ADD CONTINUATION PAGES.

The duplex is located in an urban neighborhood. It is located in a small lane bounded by the large property on 600 W. Front Street (N), W. 2nd Street (S), Stafford (E) and Johnson (W). Duplex 4 is the largest of the four buildings. There is a sidewalk fronting Calvin and a large concrete parking area or drive to the east of the home (side left). There are no outbuildings.

40. (CONT.) DESCRIPTION OF ENVIRONMENT AND OUTBUILDINGS. EXPAND BOX AS NECESSARY, OR ADD CONTINUATION PAGES.

The duplex is located in an urban neighborhood. It is located in a small lane bounded by the large property on 600 W. Front Street (N), W. 2nd Street (S), Stafford (E) and Johnson (W). Duplex 3, 5, and 6 are duplicates. There is a sidewalk fronting Calvin and the space between the duplex and sidewalk is infilled with concrete. There are no outbuildings.