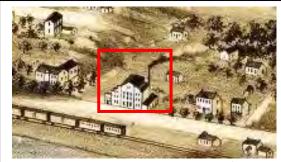

### ADDITIONAL INFORMATION

21. (CONT.) HISTORY AND SIGNIFICANCE. EXPAND BOX AS NECESSARY, OR ADD CONTINUATION PAGES.

Calvin Lane was developed in the mid 30s-early 1940s by John L Calvin, who resided with his wife at the McLean home (600 W Front), as told by historian Marc Housemann. The land belonged to the McLean homestead according to the 1878 and 1898 Atlases. By 1919, the atlas shows the homestead divided into five parcels along W. Second and six parcels along Johnson. The land is outside of the scope of every available Sanborn map. The duplexes are part of the residential development surrounding the International Shoe Co (ISCO), established 1907 (as Roberts Johnson and Rand) and could have developed in response to the growing workforce at the shoe ISCO factory. The duplex is first listed in the 1940 City Directory and from 1940-48 it is difficult to discern where people resided exactly since either no address was listed or it ranged iyn the 600s. The duplexes has residents that changed often, but Russell Bonnot (1940, 1944, 1948, 1951) and Elmer C Heidmann (1948, 1951) are shown to have lived there the longest. The 1940 City Directory residential section lists the residents of Calvin Lane as: Edward H Baumann (Mabel)-ISCO, Mabel Baumann-ISCO, Mrs Martha Bonnot –ISCO, Russell A Bonnot (Martha) –ISCO, John B Busch (Mary)-city attorney Otto & Busch, William H Freudenstein (Virginia), and Ralph H Maschmann (Hilda)-Ralph's Shell Service Station. [The spouse is in parenthesis and is followed by employment.] It is not until 1963 that the address listings conform to current listings.

### ADDITIONAL INFORMATION

21. (CONT.) HISTORY AND SIGNIFICANCE. EXPAND BOX AS NECESSARY, OR ADD CONTINUATION PAGES.

Calvin Lane was developed in the mid 30s-early 1940s by John L Calvin, who resided with his wife at the McLean home (600 W Front), as told by historian Marc Housemann. The land belonged to the McLean homestead according to the 1878 and 1898 Atlases. By 1919, the atlas shows the homestead divided into five parcels along W. Second and six parcels along Johnson. The land is outside of the scope of every available Sanborn map. The duplexes are part of the residential development surrounding the International Shoe Co (ISCO), established 1907 (as Roberts Johnson and Rand) and could have developed in response to the growing workforce at the shoe ISCO factory. The duplex is first listed in the 1940 City Directory and from 1940-48 it is difficult to discern where people resided exactly since either no address was listed or it ranged in the 600s. The duplexes has residents that changed often, but Russell Bonnot (1940, 1944, 1948, 1951) and Elmer C Heidmann (1948, 1951) are shown to have lived there the longest. The 1940 City Directory residential section lists the residents of Calvin Lane as: Edward H Baumann (Mabel)-ISCO, Mabel Baumann-ISCO, Mrs Martha Bonnot –ISCO, Russell A Bonnot (Martha) –ISCO, John B Busch (Mary)-city attorney Otto & Busch, William H Freudenstein (Virginia), and Ralph H Maschmann (Hilda)-Ralph's Shell Service Station. [The spouse is in parenthesis and is followed by employment.] It is not until 1963 that the address listings conform to current listings.

### ADDITIONAL INFORMATION

21. (CONT.) HISTORY AND SIGNIFICANCE. EXPAND BOX AS NECESSARY, OR ADD CONTINUATION PAGES.

Calvin Lane was developed in the mid 30s-early 1940s by John L Calvin, who resided with his wife at the McLean home (600 W Front), as told by historian Marc Housemann. The land belonged to the McLean homestead according to the 1878 and 1898 Atlases. By 1919, the atlas shows the homestead divided into five parcels along W. Second and six parcels along Johnson. The land is outside of the scope of every available Sanborn map. The duplexes are part of the residential development surrounding the International Shoe Co (ISCO), established 1907 (as Roberts Johnson and Rand) and could have developed in response to the growing workforce at the shoe ISCO factory. The duplex is first listed in the 1940 City Directory and from 1940-48 it is difficult to discern where people resided exactly since either no address was listed or it ranged in the 600s. The duplexes has residents that changed often, but Russell Bonnot (1940, 1944, 1948, 1951) and Elmer C Heidmann (1948, 1951) are shown to have lived there the longest. The 1940 City Directory residential section lists the residents of Calvin Lane as: Edward H Baumann (Mabel)-ISCO, Mabel Baumann-ISCO, Mrs Martha Bonnot –ISCO, Russell A Bonnot (Martha) –ISCO, John B Busch (Mary)-city attorney Otto & Busch, William H Freudenstein (Virginia), and Ralph H Maschmann (Hilda)-Ralph's Shell Service Station. [The spouse is in parenthesis and is followed by employment.]. It is not until 1963 that the address listings conform to current listings.