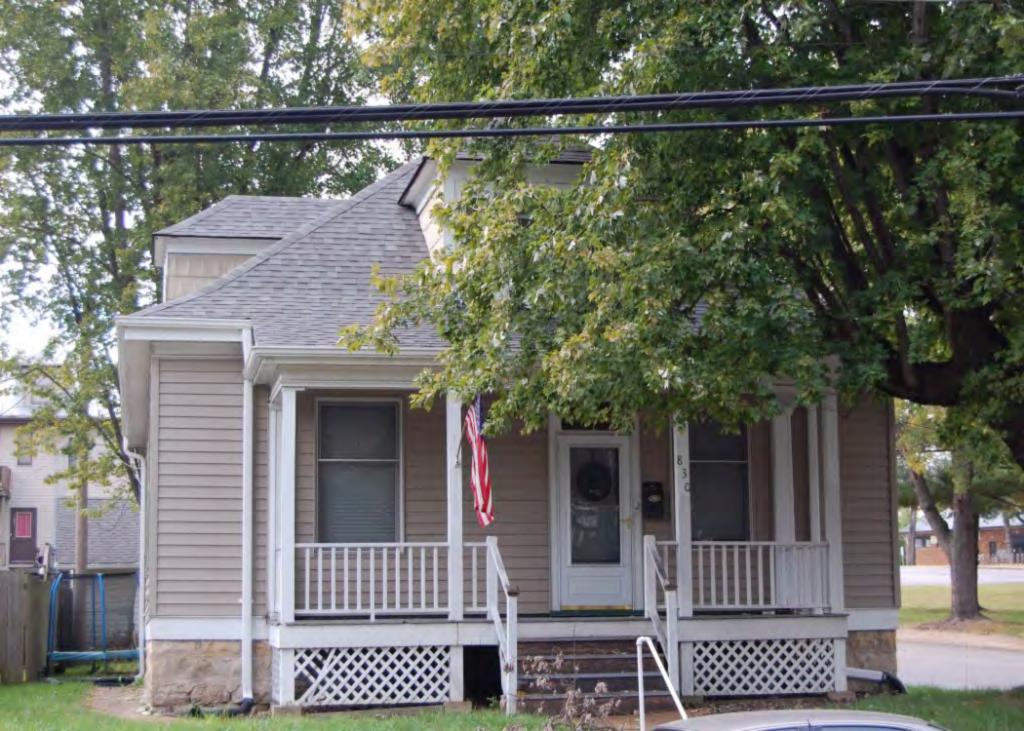

41. (CONT.) DESCRIPTION OF PRIMARY RESOURCE. EXPAND BOX AS NECESSARY, OR ADD CONTINUATION PAGES.

The duplex is a 1.5-story wood frame with a formed concrete foundation, asbestos shingles siding, and a side gable, asphalt shingled roof with exposed rafters in the eaves. The primary facade (N) has 3 bays; two extended bays surround a recessed bay. Side left bay contains a single 1/1 replacement double hung sash. According to the 1992 survey, this bay is an enclosed garage possibly evident by the discolored lines in the foundation. The central, recessed bay is a replacement 1/1 double hung vinyl sash. Side right bay is a front gabled entry bay with concrete stoop and hipped hood with the original offset entry of a wood tongue-and- groove door with small square 4-light glass. Directly above the central and side right bays is a shed roof dormer with a single, small replacement 1/1 double hung vinyl sash. There is a centre brick interior chimney on the northern slope. Prior to the 1992 survey, windows on the west elevation have been altered; the half story window had been altered and the first floor (n) window enclosed. The garage in the side left bay was also enclosed. Major modification since the 1992 survey include the addition of ornamental shutters on the primary façade, the replacement of two 6/6 double hung wood sash windows in the dormer with a single window, replacement of a single 6/6 wood sash in the central first floor bay, and the removal of unoriginal tapered square wood portico posts (as illustrated in c1930-40 photo from View of Washington Vol. IV. Due to alteration, the building is considered to be non contributing to a potential NR district.