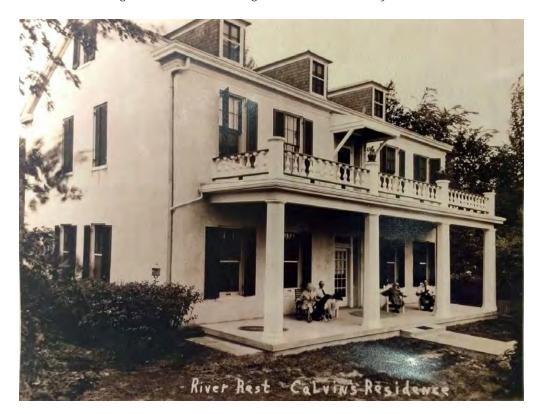

### ADDITIONAL INFORMATION

21. (CONT.) HISTORY AND SIGNIFICANCE. EXPAND BOX AS NECESSARY, OR ADD CONTINUATION PAGES.

Calvin Lane was developed in the mid 30s-early 1940s by John L Calvin, who resided with his wife at the McLean home (600 W Front), as told by historian Marc Housemann. The land belonged to the McLean homestead according to the 1878 and 1898 Atlases. By 1919, the atlas shows the homestead divided into five parcels along W. Second and six parcels along Johnson. The land is outside of the scope of every available Sanborn map. The duplexes are part of the residential development surrounding the International Shoe Co (ISCO), established 1907 (as Roberts Johnson and Rand) and could have developed in response to the growing workforce at the shoe ISCO factory. The duplex is first listed in the 1940 City Directory and from 1940-48 it is difficult to discern where people resided exactly since either no address was listed or it ranged iyn the 600s. The duplexes has residents that changed often, but Russell Bonnot (1940, 1944, 1948, 1951) and Elmer C Heidmann (1948, 1951) are shown to have lived there the longest. The 1940 City Directory residential section lists the residents of Calvin Lane as: Edward H Baumann (Mabel)-ISCO, Mabel Baumann-ISCO, Mrs Martha Bonnot –ISCO, Russell A Bonnot (Martha) –ISCO, John B Busch (Mary)-city attorney Otto & Busch, William H Freudenstein (Virginia), and Ralph H Maschmann (Hilda)-Ralph's Shell Service Station. [The spouse is in parenthesis and is followed by employment.] It is not until 1963 that the address listings conform to current listings.

### ADDITIONAL INFORMATION

21. (CONT.) HISTORY AND SIGNIFICANCE. EXPAND BOX AS NECESSARY, OR ADD CONTINUATION PAGES.

Calvin Lane was developed in the mid 30s-early 1940s by John L Calvin, who resided with his wife at the McLean home (600 W Front), as told by historian Marc Housemann. The land belonged to the McLean homestead according to the 1878 and 1898 Atlases. By 1919, the atlas shows the homestead divided into five parcels along W. Second and six parcels along Johnson. The land is outside of the scope of every available Sanborn map. The duplexes are part of the residential development surrounding the International Shoe Co (ISCO), established 1907 (as Roberts Johnson and Rand) and could have developed in response to the growing workforce at the shoe ISCO factory. The duplex is first listed in the 1940 City Directory and from 1940-48 it is difficult to discern where people resided exactly since either no address was listed or it ranged in the 600s. The duplexes has residents that changed often, but Russell Bonnot (1940, 1944, 1948, 1951) and Elmer C Heidmann (1948, 1951) are shown to have lived there the longest. The 1940 City Directory residential section lists the residents of Calvin Lane as: Edward H Baumann (Mabel)-ISCO, Mabel Baumann-ISCO, Mrs Martha Bonnot –ISCO, Russell A Bonnot (Martha) –ISCO, John B Busch (Mary)-city attorney Otto & Busch, William H Freudenstein (Virginia), and Ralph H Maschmann (Hilda)-Ralph's Shell Service Station. [The spouse is in parenthesis and is followed by employment.] It is not until 1963 that the address listings conform to current listings.

### ADDITIONAL INFORMATION

21. (CONT.) HISTORY AND SIGNIFICANCE. EXPAND BOX AS NECESSARY, OR ADD CONTINUATION PAGES.

Calvin Lane was developed in the mid 30s-early 1940s by John L Calvin, who resided with his wife at the McLean home (600 W Front), as told by historian Marc Housemann. The land belonged to the McLean homestead according to the 1878 and 1898 Atlases. By 1919, the atlas shows the homestead divided into five parcels along W. Second and six parcels along Johnson. The land is outside of the scope of every available Sanborn map. The duplexes are part of the residential development surrounding the International Shoe Co (ISCO), established 1907 (as Roberts Johnson and Rand) and could have developed in response to the growing workforce at the shoe ISCO factory. The duplex is first listed in the 1940 City Directory and from 1940-48 it is difficult to discern where people resided exactly since either no address was listed or it ranged in the 600s. The duplexes has residents that changed often, but Russell Bonnot (1940, 1944, 1948, 1951) and Elmer C Heidmann (1948, 1951) are shown to have lived there the longest. The 1940 City Directory residential section lists the residents of Calvin Lane as: Edward H Baumann (Mabel)-ISCO, Mabel Baumann-ISCO, Mrs Martha Bonnot –ISCO, Russell A Bonnot (Martha) –ISCO, John B Busch (Mary)-city attorney Otto & Busch, William H Freudenstein (Virginia), and Ralph H Maschmann (Hilda)-Ralph's Shell Service Station. [The spouse is in parenthesis and is followed by employment.]. It is not until 1963 that the address listings conform to current listings.