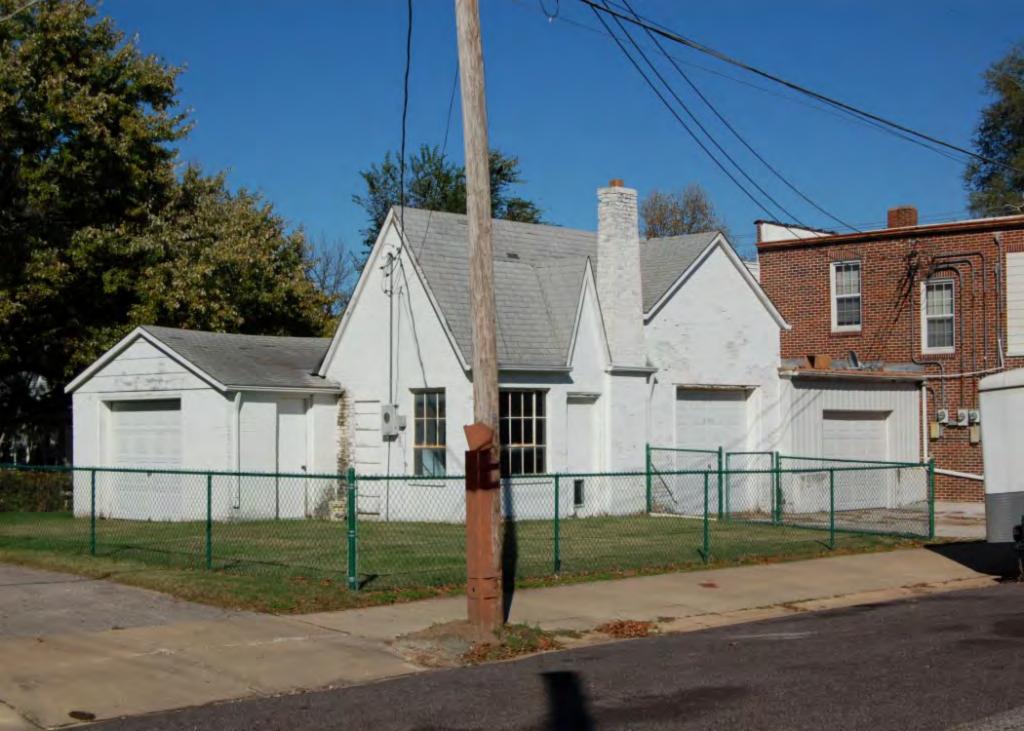

41. (CONT.) DESCRIPTION OF PRIMARY RESOURCE. EXPAND BOX AS NECESSARY, OR ADD CONTINUATION PAGES.

The duplex is a 1.5-story wood frame with a formed concrete foundation, asbestos shingles siding, and a medium, front gable roof of asphalt shingles. The primary façade (N) contains 2 bays below a dropped ¾ width asphalt shingle pent roof. Side left is paired original 6/6 double hung wood sash. Side right is a concrete stoop with original 4-light glass and wood tongue-and- groove door. The window within the gable is a 1/1 double hung wood sash. It is uncertain whether it is original, since the majority are 6/6 sash, but it does appear in the 1992 survey. There is an integrated shed dormer on the east and west elevation. There is an interior wall offset left, side slope brick chimney. The 1992 survey noted alterations to the north and west elevations. The west elevation enclosed a paired window and the north façade either repaired/altered or reduced the fenestration of the window within the gable. Major modifications since the 1992 survey include the addition of ornamental shutters on the façade, enclosure of the partially exposed eaves, and the completion of the window remodel within the gable.