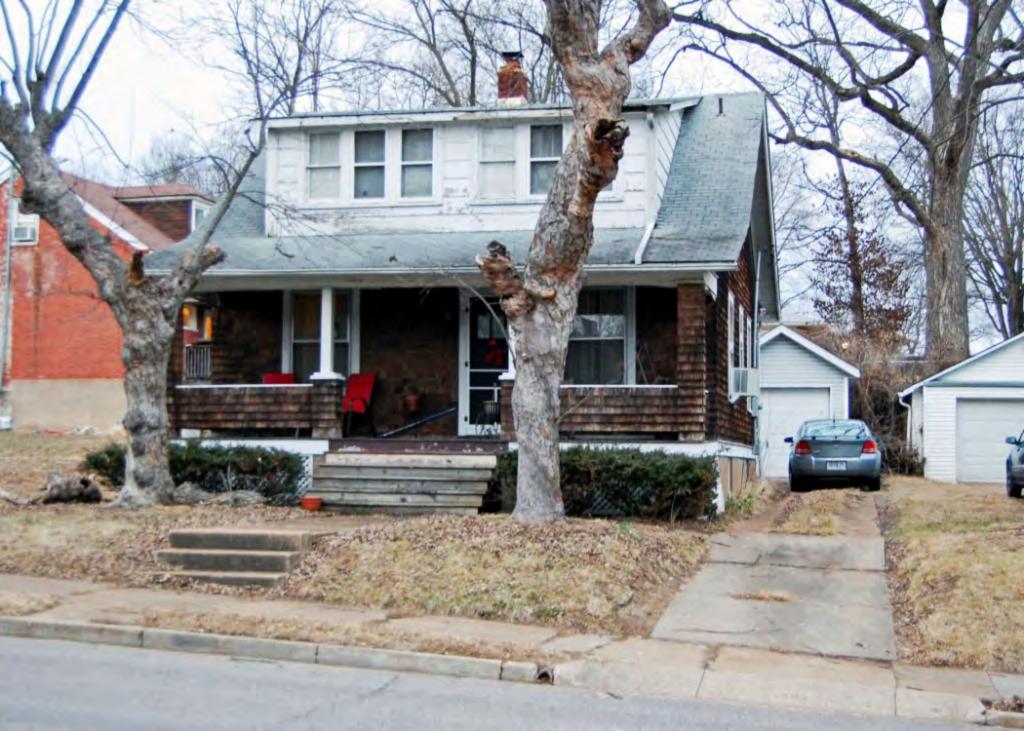

41. (CONT.) DESCRIPTION OF PRIMARY RESOURCE. EXPAND BOX AS NECESSARY, OR ADD CONTINUATION PAGES.

The duplex is a 1.5-story wood frame with a formed concrete foundation, asbestos shingles siding, and a side gable, asphalt shingled roof with exposed rafters in the eaves. The primary facade (N) has 3 bays; two extended bays surround a recessed bay. Side left bay contains a single 1/1 replacement double hung sash. According to the 1992 survey, this bay is an enclosed garage possibly evident by the discolored lines in the foundation. The central, recessed bay is a replacement 1/1 double hung vinyl sash. Side right bay is a front gabled entry bay with concrete stoop and hipped hood with the original offset entry of a wood tongue-and- groove door with small square 4-light glass. Directly above the central and side right bays is a shed roof dormer with a single, small replacement 1/1 double hung vinyl sash. There is a centre brick interior chimney on the northern slope. Prior to the 1992 survey, windows on the west elevation have been altered; the half story window had been altered and the first floor (n) window enclosed. The garage in the side left bay was also enclosed. Major modification since the 1992 survey include the addition of ornamental shutters on the primary façade, the replacement of two 6/6 double hung wood sash windows in the dormer with a single window, replacement of a single 6/6 wood sash in the central first floor bay, and the removal of unoriginal tapered square wood portico posts (as illustrated in c1930-40 photo from View of Washington Vol. IV. Due to alteration, the building is considered to be non contributing to a potential NR district.

This historic property has integrity, but is not located within the boundaries of a potential district and is thus classified as non contributing.

| 1. SURVEY NO.                                                                                                                                       | JRVEY NO. 2. SURVE |          |                  | /EY NAME:   |                     |                        |                                                                                                    |  |  |  |
|-----------------------------------------------------------------------------------------------------------------------------------------------------|--------------------|----------|------------------|-------------|---------------------|------------------------|----------------------------------------------------------------------------------------------------|--|--|--|
| FR-AS-006-003                                                                                                                                       |                    | I        |                  |             | y Neighborhood      |                        |                                                                                                    |  |  |  |
| 3. COUNTY:                                                                                                                                          |                    | I        | RESS (STREET     | NO.)        | STREET (NAME)       |                        |                                                                                                    |  |  |  |
| Franklin                                                                                                                                            |                    | 5A-5B    |                  | Calvin Lane |                     |                        |                                                                                                    |  |  |  |
| 5. CITY:                                                                                                                                            | VICINITY:          | 6. UTM:  |                  | OR          | LAT:                | 7. TOW                 | /NSHIP/RANGE/SECTION:                                                                              |  |  |  |
| Washington                                                                                                                                          |                    |          | /                | /           | LONG:               | T: 1                   | 44N R: 1W S: 15                                                                                    |  |  |  |
| 8. HISTORIC NAME (IF KNOWN):                                                                                                                        |                    |          |                  |             | 9. PRESENT/OTHER NA | AME (IF K              | (NOWN):                                                                                            |  |  |  |
| 10. OWNERSHIP:                                                                                                                                      |                    | 11A. HIS | STORIC USE (I    | F KNOWN):   |                     | 11B. CI                | URRENT USE:                                                                                        |  |  |  |
| ☑ PRIVATE ☐ PUBLIC                                                                                                                                  |                    | DOME     | STIC: Mu         | Itiple Dwe  | elling              | DOM                    | ESTIC: Multiple Dwelling, Duplex                                                                   |  |  |  |
| HISTORICAL INFORMATION                                                                                                                              |                    |          |                  |             |                     | <u> </u>               |                                                                                                    |  |  |  |
| 12. CONSTRUCTION DATE:                                                                                                                              | _                  |          | 15. ARCHIT       | ECT:        |                     |                        | 18. PREVIOUSLY SURVEYED? ✓                                                                         |  |  |  |
| ca. 1935-40                                                                                                                                         |                    |          |                  |             |                     |                        | CITE SURVEY NAME IN BOX 22 CONT. (PAGE 3)                                                          |  |  |  |
| 13. SIGNIFICANT DATE/PERIOD:                                                                                                                        |                    |          |                  | R/CONTRAC   |                     |                        | 19. ON NATIONAL REGISTER?  ☐ INDIVIDUAL ☐ DISTRICT  CITE NOMINATION NAME IN BOX 22 CONT.  (PAGE 3) |  |  |  |
| 14. AREA(S) OF SIGNIFICANCE:                                                                                                                        |                    |          | 17. ORIGINA      | AL OR SIGNI | FICANT OWNER:       |                        | 20. NATIONAL REGISTER ELIGIBLE?    INDIVIDUALLY ELIGIBLE                                           |  |  |  |
| Criterion A (Community Planning and Dev                                                                                                             | relopment)         |          |                  |             |                     |                        | ☐ INDIVIDUALLY ELIGIBLE ☐ DISTRICT POTENTIAL (☐ C ☑ NC) ☐ NOT ELIGIBLE ☐ NOT DETERMINED            |  |  |  |
| 21. HISTORY AND SIGNIFICANCE ON COI                                                                                                                 | NTINUATION P.      | AGE. 🔽   | 1                |             | 22. SOURCES OF INFO | RMATION                | I<br>NON CONTINUATION PAGE. 🔽                                                                      |  |  |  |
| ARCHITECTURAL INFORMA                                                                                                                               |                    |          |                  |             |                     |                        |                                                                                                    |  |  |  |
| 23. CATEGORY OF PROPERTY:                                                                                                                           |                    |          | 30: ROOF M       | IATERIAL:   |                     |                        | 37.WINDOWS:                                                                                        |  |  |  |
| ☑ BUILDING(S) ☐ SITE ☐                                                                                                                              | ] STRUCTL          | IRE      |                  |             |                     |                        | HISTORIC                                                                                           |  |  |  |
| OBJECT                                                                                                                                              |                    |          |                  |             |                     |                        | ☑ REPLACEMENT PANE ARRANGEMENT:                                                                    |  |  |  |
|                                                                                                                                                     |                    |          | asphalt shingles |             |                     |                        | FAINE ARRANGEIVIENT.                                                                               |  |  |  |
|                                                                                                                                                     |                    |          |                  |             |                     |                        | 6/6 wood sash (orig), 6/6 vinyl, 1/1 vinyl                                                         |  |  |  |
| 24. VERNACULAR OR PROPERTY TYPE:                                                                                                                    |                    |          | 31. CHIMNE       | Y PLACEME!  | NT:                 |                        | 38. ACREAGE (RURAL): 0.1                                                                           |  |  |  |
| Mass-Plan, Side Gable                                                                                                                               |                    |          | brick, cer       | ntre. side  | slope               |                        | · · · · · · · · · · · · · · · · · · ·                                                              |  |  |  |
| 25. ARCHITECTURAL STYLE:                                                                                                                            |                    |          |                  | URAL SYSTE  | •                   |                        | VISIBLE FROM PUBLIC ROAD? ☐  39. CHANGES (DESCRIBE IN BOX 41 CONT.):                               |  |  |  |
| 20.74(01)112010101201122.                                                                                                                           |                    |          |                  |             | -141.               | ☐ ADDITION(S) DATE(S): |                                                                                                    |  |  |  |
|                                                                                                                                                     |                    |          | wood frai        |             |                     |                        | ☑ ALTERED DATE(S): post 1992 ☐ MOVED DATE(S):                                                      |  |  |  |
| 26. PLAN SHAPE:                                                                                                                                     |                    |          |                  | OR WALL CLA | ADDING:             |                        | ☐ MOVED DATE(S):                                                                                   |  |  |  |
| rectangular                                                                                                                                         |                    |          | asbestos         | shingles    |                     | ENDANGERED BY:         |                                                                                                    |  |  |  |
| 27. NO. OF STORIES:                                                                                                                                 |                    |          | 34. FOUNDA       | ATION MATE  | RIAL:               |                        |                                                                                                    |  |  |  |
| 1.5                                                                                                                                                 |                    |          | formed c         | oncrete     |                     |                        |                                                                                                    |  |  |  |
| 28.NO. OF BAYS (1 <sup>S1</sup> FLOOR):                                                                                                             |                    |          | 35. BASEME       | NT TYPE:    |                     |                        | 40. NO. OF OUTBUILDINGS (DESCRIBE IN BOX 40 CONT.):                                                |  |  |  |
| front: 3 side: 3 (W)                                                                                                                                |                    |          | 3/4              |             |                     |                        | N/A                                                                                                |  |  |  |
| 29. ROOF TYPE:                                                                                                                                      |                    |          | 36. FRONT        | PORCH TYPE  | PLACEMENT:          |                        | 41. FURTHER DESCRIPTION OF BUILDING FEATURES                                                       |  |  |  |
| medium, side gable                                                                                                                                  |                    |          | side right       | , stoop a   | nd hood             |                        | AND ASSOCIATED RESOURCES ON CONTINUATION PAGE.                                                     |  |  |  |
| OTHER                                                                                                                                               |                    |          |                  | •           |                     |                        |                                                                                                    |  |  |  |
| 42. CURRENT OWNER/ADDRESS:                                                                                                                          |                    |          | 43. FORM F       | REPARED B   | Y (NAME AND ORG.):  |                        | 44. SURVEY DATE:                                                                                   |  |  |  |
| D L T PROPERTIES LLC                                                                                                                                |                    |          | Katie Gra        |             | ,                   |                        | 10/12/2016                                                                                         |  |  |  |
| 455 CHEROKEE TRAIL DR                                                                                                                               |                    |          | Landmar          | ks Assoc    | iation              |                        | 45. DATE OF REVISIONS:                                                                             |  |  |  |
| UNION MO 63084-0000                                                                                                                                 |                    | 911 Was  |                  |             |                     |                        |                                                                                                    |  |  |  |
|                                                                                                                                                     |                    |          | St. Louis        | , MO 631    | 01                  |                        | 02/28/2017                                                                                         |  |  |  |
| FOR SHPO USE                                                                                                                                        |                    |          |                  |             |                     |                        |                                                                                                    |  |  |  |
| DATE ENTERED IN INVENTORY: LEVE                                                                                                                     |                    |          | LEVEL OF         | SURVEY      |                     |                        | ADDITIONAL RESEARCH NEEDED?                                                                        |  |  |  |
| □ RE                                                                                                                                                |                    |          | RECO             | ONNAISSA    | NCE   INTENSIV      | Έ                      | ☐ YES ☐ NO                                                                                         |  |  |  |
| NATIONAL REGISTER STATUS:  LISTED IN LISTED DISTRICT NAME:  PENDING LISTING ELIGIBLE (INDIVIDUALLY) ELIGIBLE (DISTRICT) NOT ELIGIBLE NOT DETERMINED |                    |          |                  |             | OTHER:              |                        | ,                                                                                                  |  |  |  |