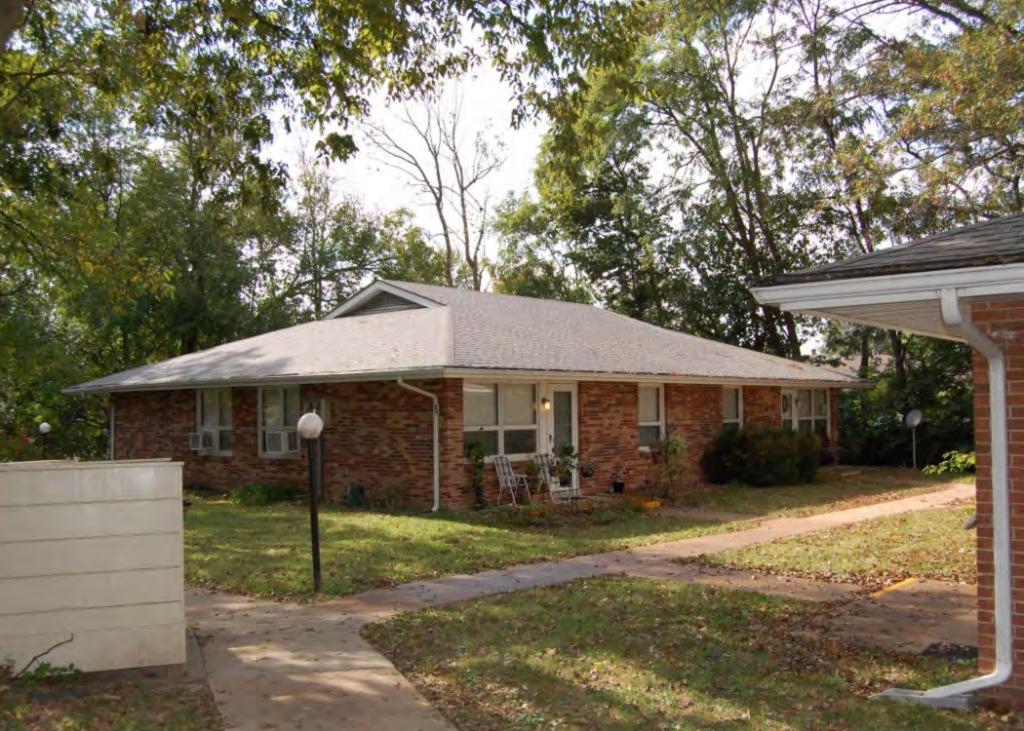

41. (CONT.) DESCRIPTION OF PRIMARY RESOURCE. EXPAND BOX AS NECESSARY, OR ADD CONTINUATION PAGES.

The duplex is a 1.5-story wood frame with a formed concrete foundation, asbestos shingles siding, and a side gable, asphalt shingled roof with exposed rafters in the eaves. The primary facade (N) has 3 bays; two extended bays surround a recessed bay. Side left bay contains a single 1/1 replacement double hung sash. According to the 1992 survey, this bay is an enclosed garage possibly evident by the discolored lines in the foundation. The central, recessed bay is a replacement 1/1 double hung vinyl sash. Side right bay is a front gabled entry bay with concrete stoop and hipped hood with the original offset entry of a wood tongue-and- groove door with small square 4-light glass. Directly above the central and side right bays is a shed roof dormer with a single, small replacement 1/1 double hung vinyl sash. There is a centre brick interior chimney on the northern slope. Prior to the 1992 survey, windows on the west elevation have been altered; the half story window had been altered and the first floor (n) window enclosed. The garage in the side left bay was also enclosed. Major modification since the 1992 survey include the addition of ornamental shutters on the primary façade, the replacement of two 6/6 double hung wood sash windows in the dormer with a single window, replacement of a single 6/6 wood sash in the central first floor bay, and the removal of unoriginal tapered square wood portico posts (as illustrated in c1930-40 photo from View of Washington Vol. IV. Due to alteration, the building is considered to be non contributing to a potential NR district.