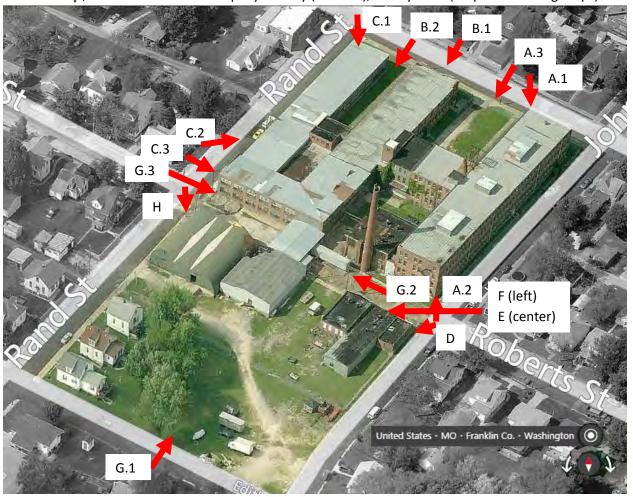

|
|---------|--------------|------------|------------------------------------------------------------------------|
| 131-B.1 | Andrew Weil  | 10/12/2016 | North elevation ['B'], Facing SW from W. 2 <sup>nd</sup> Street        |
| 131-A.3 | Andrew Weil  | 10/12/2016 | West elevation ['A', left], north elevation ['B-A' connector, middle], |
|         |              |            | east elevation ['B', right]. Facing SW from W. 2 <sup>nd</sup> Street  |
| 131-B.2 | Andrew Weil  | 10/12/2016 | West elevation ['B', left], north elevation ['C-B' connector, middle], |
|         |              |            | east elevation ['C', right], Facing SW from W. 2 <sup>nd</sup> Street  |

## Photo Map, International Shoe Company Factory (exterior), survey #131 (Map Source: Bing Maps)



### **SITE PLAN:** (see right)

### 21. (CONT.) HISTORY AND SIGNIFICANCE.

This segment of the complex is the first addition to the International Shoe Company complex [ISCO], formerly the Roberts, Johnson, and Rand Shoe Factory, established 1907 [See Site Plan]. The company became part of ISCO in 1911. The shoe factory provided steady employment and impacted the growth and residential development of western Washington, MO.

According to available Franklin County atlases, the complex sat on former farm land owned by Elijah McLean in 1878 and 1898. Designated as Block 1 of McLean's 2<sup>nd</sup> Addition, it was sold to Fred W. Hawley and the Washington Shoe and Finance Committee for \$9,000 in Jan 1907. The land, along with other tracts in the area, was purchased to raise the \$35,000 in