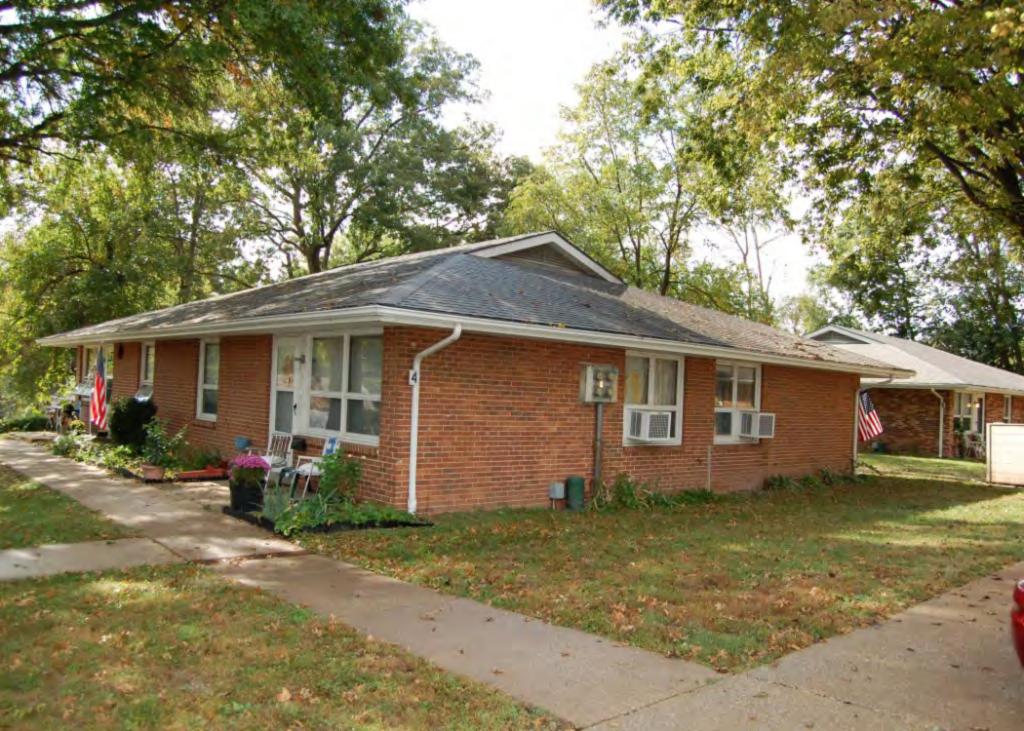

40. (CONT.) DESCRIPTION OF ENVIRONMENT AND OUTBUILDINGS. EXPAND BOX AS NECESSARY, OR ADD CONTINUATION PAGES.

The duplex is located in an urban neighborhood. It is located in a small lane bounded by the large property on 600 W. Front Street (N), W. 2nd Street (S), Stafford (E) and Johnson (W). Duplex 4 is the largest of the four buildings. There is a sidewalk fronting Calvin and a large concrete parking area or drive to the east of the home (side left). There are no outbuildings.

41. (CONT.) DESCRIPTION OF PRIMARY RESOURCE. EXPAND BOX AS NECESSARY, OR ADD CONTINUATION PAGES.

The duplex is a 1.5-story wood frame with a formed concrete foundation, asbestos shingles siding, and a medium, front gable roof of asphalt shingles. The primary façade (N) contains 2 bays below a dropped ¾ width asphalt shingle pent roof. Side left is paired original 6/6 double hung wood sash. Side right is a concrete stoop with original 4-light glass and wood tongue-and- groove door. The window within the gable is a 1/1 double hung wood sash. It is uncertain whether it is original, since the majority are 6/6 sash, but it does appear in the 1992 survey. There is an integrated shed dormer on the east and west elevation. There is an interior wall offset left, side slope brick chimney. The 1992 survey noted alterations to the north and west elevations. The west elevation enclosed a paired window and the north façade either repaired/altered or reduced the fenestration of the window within the gable. Major modifications since the 1992 survey include the addition of ornamental shutters on the façade, enclosure of the partially exposed eaves, and the completion of the window remodel within the gable.