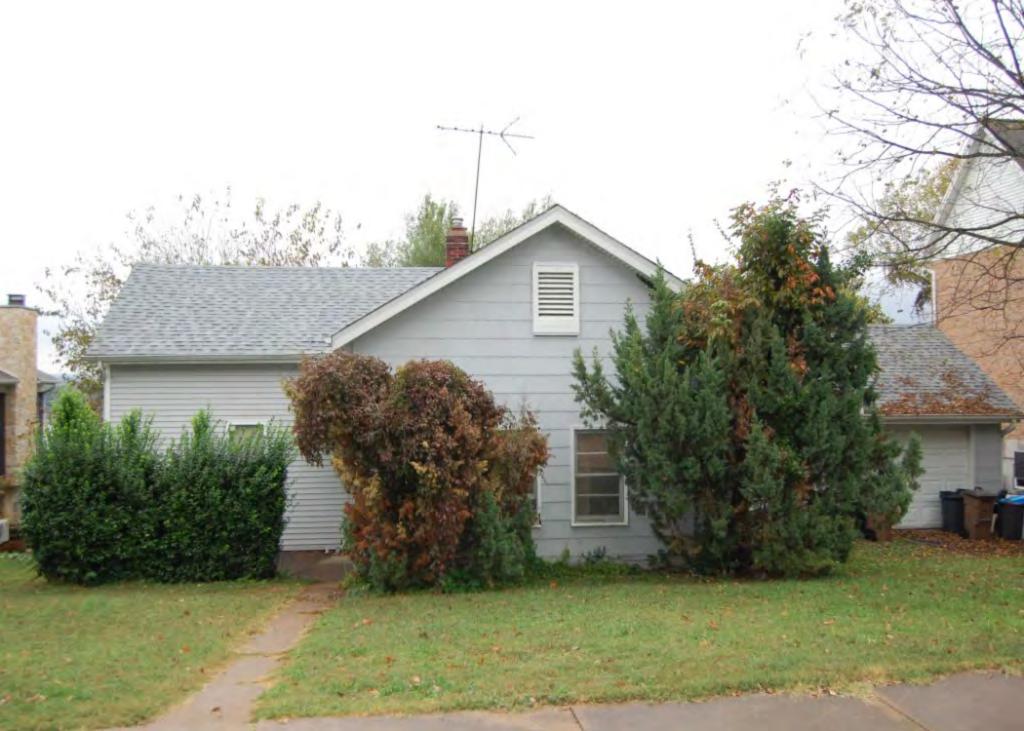

40. (CONT.) DESCRIPTION OF ENVIRONMENT AND OUTBUILDINGS. EXPAND BOX AS NECESSARY, OR ADD CONTINUATION PAGES.

The duplex is located in an urban neighborhood. It is located in a small lane bounded by the large property on 600 W. Front Street (N), W. 2nd Street (S), Stafford (E) and Johnson (W). Duplex 4 is the largest of the four buildings. There is a sidewalk fronting Calvin and a large concrete parking area or drive to the east of the home (side left). There are no outbuildings.

41. (CONT.) DESCRIPTION OF PRIMARY RESOURCE. EXPAND BOX AS NECESSARY, OR ADD CONTINUATION PAGES.

The duplex is a 1.5-story wood frame with a formed concrete foundation, asbestos shingles siding, and a medium, front gable roof of asphalt shingles. The primary façade (N) contains 2 bays below a dropped ¾ width asphalt shingle pent roof. Side left is paired original 6/6 double hung wood sash. Side right is a concrete stoop with original 4-light glass and wood tongue-and- groove door. The window within the gable is a 1/1 double hung wood sash. It is uncertain whether it is original, since the majority are 6/6 sash, but it does appear in the 1992 survey. There is an integrated shed dormer on the east and west elevation. There is an interior wall offset left, side slope brick chimney. The 1992 survey noted alterations to the north and west elevations. The west elevation enclosed a paired window and the north façade either repaired/altered or reduced the fenestration of the window within the gable. Major modifications since the 1992 survey include the addition of ornamental shutters on the façade, enclosure of the partially exposed eaves, and the completion of the window remodel within the gable.