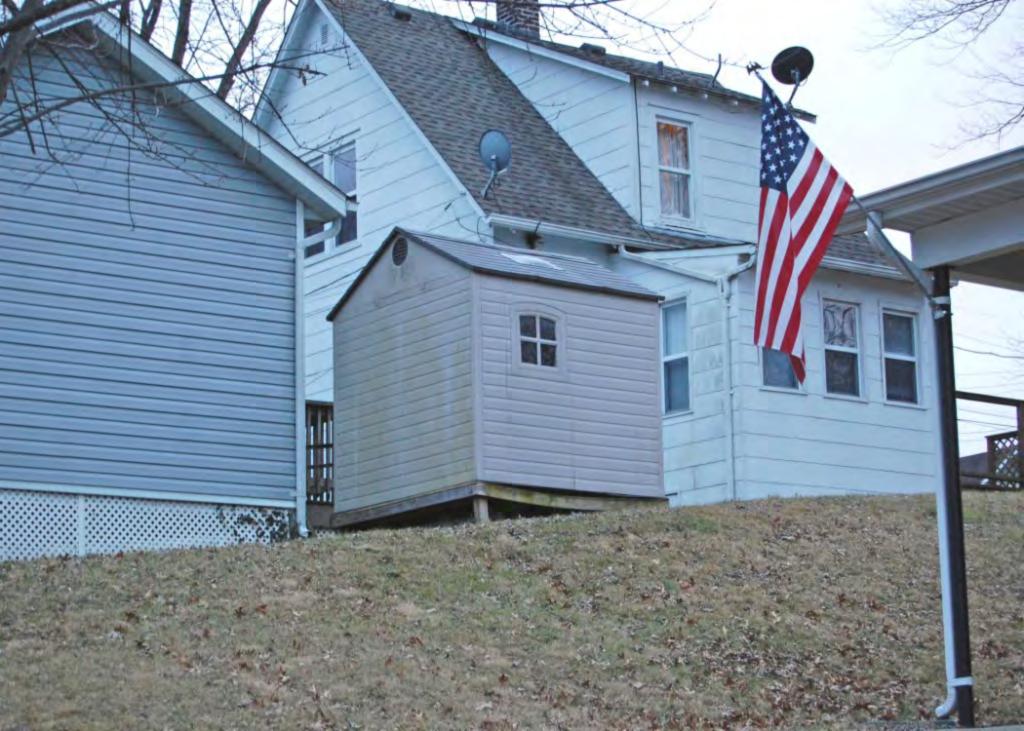

40. (CONT.) DESCRIPTION OF ENVIRONMENT AND OUTBUILDINGS. EXPAND BOX AS NECESSARY, OR ADD CONTINUATION PAGES.

The duplex is located in an urban neighborhood. It is located in a small lane bounded by the large property on 600 W. Front Street (N), W. 2nd Street (S), Stafford (E) and Johnson (W). Duplex 3, 5, and 6 are duplicates. The front of this property is built adjacent to the lane with a small sidewalk fronting the street. There are no outbuildings.

41. (CONT.) DESCRIPTION OF PRIMARY RESOURCE. EXPAND BOX AS NECESSARY, OR ADD CONTINUATION PAGES.

The duplex is a 1.5-story wood frame with a formed concrete foundation, asbestos shingles siding, and a side gable, asphalt shingled roof with exposed rafters in the eaves. The primary facade (N) has 3 bays; two extended bays surround a recessed bay. Side left bay contains a single 1/1 replacement double hung sash. According to the 1992 survey, this bay is an enclosed garage possibly evident by the discolored lines in the foundation. The central, recessed bay is a replacement 1/1 double hung vinyl sash. Side right bay is a front gabled entry bay with concrete stoop and hipped hood with the original offset entry of a wood tongue-and- groove door with small square 4-light glass. Directly above the central and side right bays is a shed roof dormer with a single, small replacement 1/1 double hung vinyl sash. There is a centre brick interior chimney on the northern slope. Prior to the 1992 survey, windows on the west elevation have been altered; the half story window had been altered and the first floor (n) window enclosed. The garage in the side left bay was also enclosed. Major modification since the 1992 survey include the addition of ornamental shutters on the primary façade, the replacement of two 6/6 double hung wood sash windows in the dormer with a single window, replacement of a single 6/6 wood sash in the central first floor bay, and the removal of unoriginal tapered square wood portico posts (as illustrated in c1930-40 photo from View of Washington Vol. IV. Due to alteration, the building is considered to be non contributing to a potential NR district.