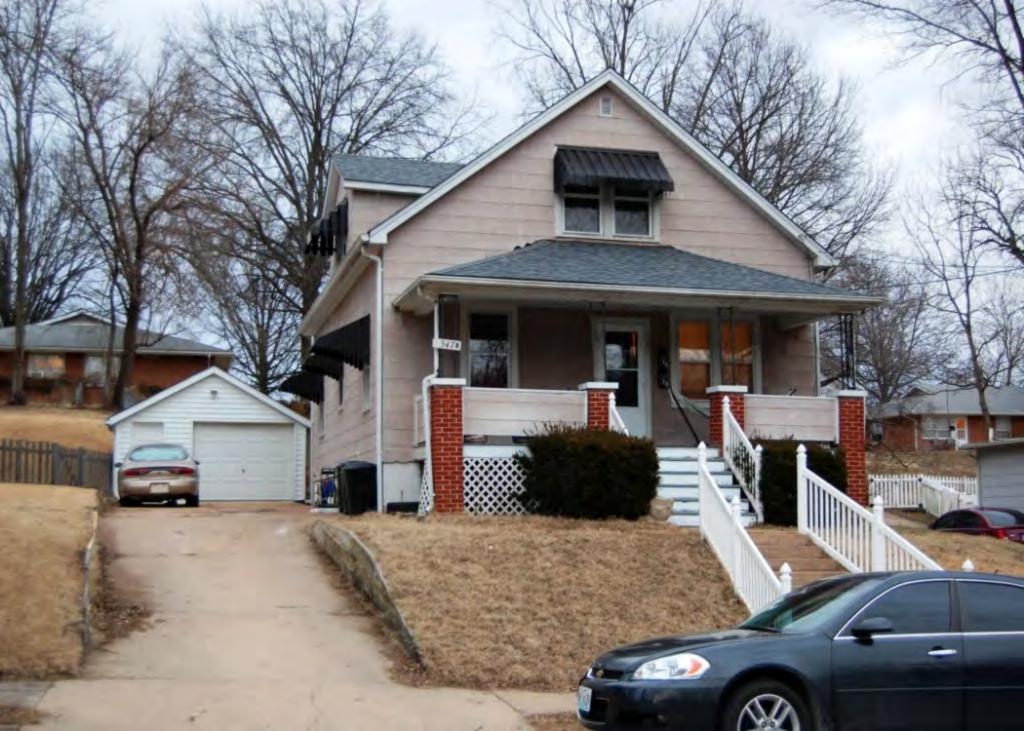

| LOCATION MAP (include north a         | rrow)          |              | SITE MAP/PLAN (include north arrow)                  |
|---------------------------------------|----------------|--------------|------------------------------------------------------|
|                                       | · · · ·        |              |                                                      |
|                                       |                |              |                                                      |
|                                       |                |              |                                                      |
|                                       |                |              |                                                      |
|                                       |                |              |                                                      |
|                                       |                |              |                                                      |
|                                       |                |              |                                                      |
|                                       |                |              |                                                      |
|                                       |                |              |                                                      |
|                                       |                |              |                                                      |
|                                       |                |              |                                                      |
|                                       |                |              |                                                      |
|                                       |                |              |                                                      |
|                                       |                |              |                                                      |
|                                       |                |              |                                                      |
|                                       |                |              |                                                      |
|                                       |                |              |                                                      |
|                                       |                |              |                                                      |
| PHOTOGRAPH                            |                |              |                                                      |
| PHOTOGRAPHER:                         | DATE:          | DESCRIPTION  | :                                                    |
| Andrew Weil                           | 10/12/2016     | Facing south | neast, view of primary facade (N) and west elevation |
| INSERT PHOTOGRAPH OF PRIMARY STRUCTUR | E ON PROPERTY. |              |                                                      |
|                                       |                |              |                                                      |
|                                       |                |              |                                                      |
|                                       |                |              |                                                      |
|                                       |                |              |                                                      |
|                                       |                |              |                                                      |
|                                       |                |              |                                                      |
|                                       |                |              |                                                      |
|                                       |                |              |                                                      |
|                                       |                |              |                                                      |
|                                       |                |              |                                                      |
|                                       |                |              |                                                      |
|                                       |                |              |                                                      |
|                                       |                |              |                                                      |
| 790 2425 (00 42)                      |                |              |                                                      |

41. (CONT.) DESCRIPTION OF PRIMARY RESOURCE. EXPAND BOX AS NECESSARY, OR ADD CONTINUATION PAGES.

The duplex is a 1.5-story wood frame with a formed concrete foundation, asbestos shingles siding, and a medium, front gable roof of asphalt shingles. The primary façade (N) contains 2 bays below a dropped ¾ width asphalt shingle pent roof. Side left is paired original 6/6 double hung wood sash. Side right is a concrete stoop with original 4-light glass and wood tongue-and- groove door. The window within the gable is a 1/1 double hung wood sash. It is uncertain whether it is original, since the majority are 6/6 sash, but it does appear in the 1992 survey. There is an integrated shed dormer on the east and west elevation. There is an interior wall offset left, side slope brick chimney. The 1992 survey noted alterations to the north and west elevations. The west elevation enclosed a paired window and the north façade either repaired/altered or reduced the fenestration of the window within the gable. Major modifications since the 1992 survey include the addition of ornamental shutters on the façade, enclosure of the partially exposed eaves, and the completion of the window remodel within the gable.