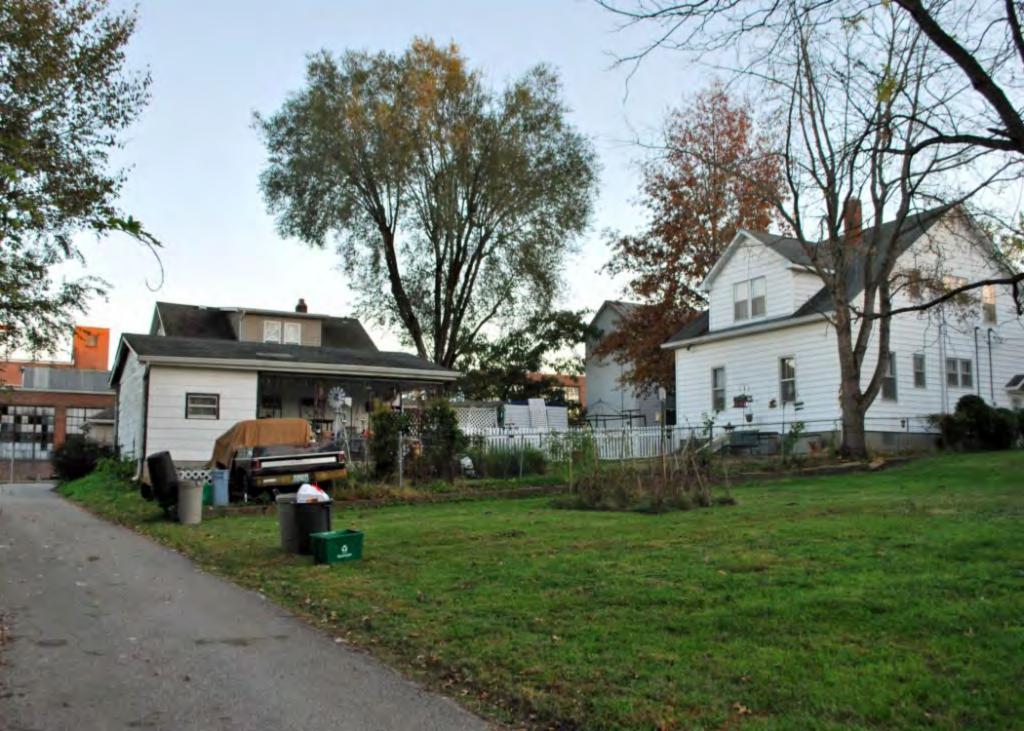

| LOCATION MAP (include north a         | rrow)          |              | SITE MAP/PLAN (include north arrow)                  |
|---------------------------------------|----------------|--------------|------------------------------------------------------|
|                                       | · · · ·        |              |                                                      |
|                                       |                |              |                                                      |
|                                       |                |              |                                                      |
|                                       |                |              |                                                      |
|                                       |                |              |                                                      |
|                                       |                |              |                                                      |
|                                       |                |              |                                                      |
|                                       |                |              |                                                      |
|                                       |                |              |                                                      |
|                                       |                |              |                                                      |
|                                       |                |              |                                                      |
|                                       |                |              |                                                      |
|                                       |                |              |                                                      |
|                                       |                |              |                                                      |
|                                       |                |              |                                                      |
|                                       |                |              |                                                      |
|                                       |                |              |                                                      |
|                                       |                |              |                                                      |
| PHOTOGRAPH                            |                |              |                                                      |
| PHOTOGRAPHER:                         | DATE:          | DESCRIPTION  | :                                                    |
| Andrew Weil                           | 10/12/2016     | Facing south | neast, view of primary facade (N) and west elevation |
| INSERT PHOTOGRAPH OF PRIMARY STRUCTUR | E ON PROPERTY. |              |                                                      |
|                                       |                |              |                                                      |
|                                       |                |              |                                                      |
|                                       |                |              |                                                      |
|                                       |                |              |                                                      |
|                                       |                |              |                                                      |
|                                       |                |              |                                                      |
|                                       |                |              |                                                      |
|                                       |                |              |                                                      |
|                                       |                |              |                                                      |
|                                       |                |              |                                                      |
|                                       |                |              |                                                      |
|                                       |                |              |                                                      |
|                                       |                |              |                                                      |
| 790 2425 (00 42)                      |                |              |                                                      |

41. (CONT.) DESCRIPTION OF PRIMARY RESOURCE. EXPAND BOX AS NECESSARY, OR ADD CONTINUATION PAGES.

The duplex is a 1.5-story wood frame with a formed concrete foundation, asbestos shingles siding, and a medium, front gable roof of asphalt shingles. The primary façade (N) contains 2 bays below a dropped ¾ width asphalt shingle pent roof. Side left is paired original 6/6 double hung wood sash. Side right is a concrete stoop with original 4-light glass and wood tongue-and- groove door. The window within the gable is a 1/1 double hung wood sash. It is uncertain whether it is original, since the majority are 6/6 sash, but it does appear in the 1992 survey. There is an integrated shed dormer on the east and west elevation. There is an interior wall offset left, side slope brick chimney. The 1992 survey noted alterations to the north and west elevations. The west elevation enclosed a paired window and the north façade either repaired/altered or reduced the fenestration of the window within the gable. Major modifications since the 1992 survey include the addition of ornamental shutters on the façade, enclosure of the partially exposed eaves, and the completion of the window remodel within the gable.