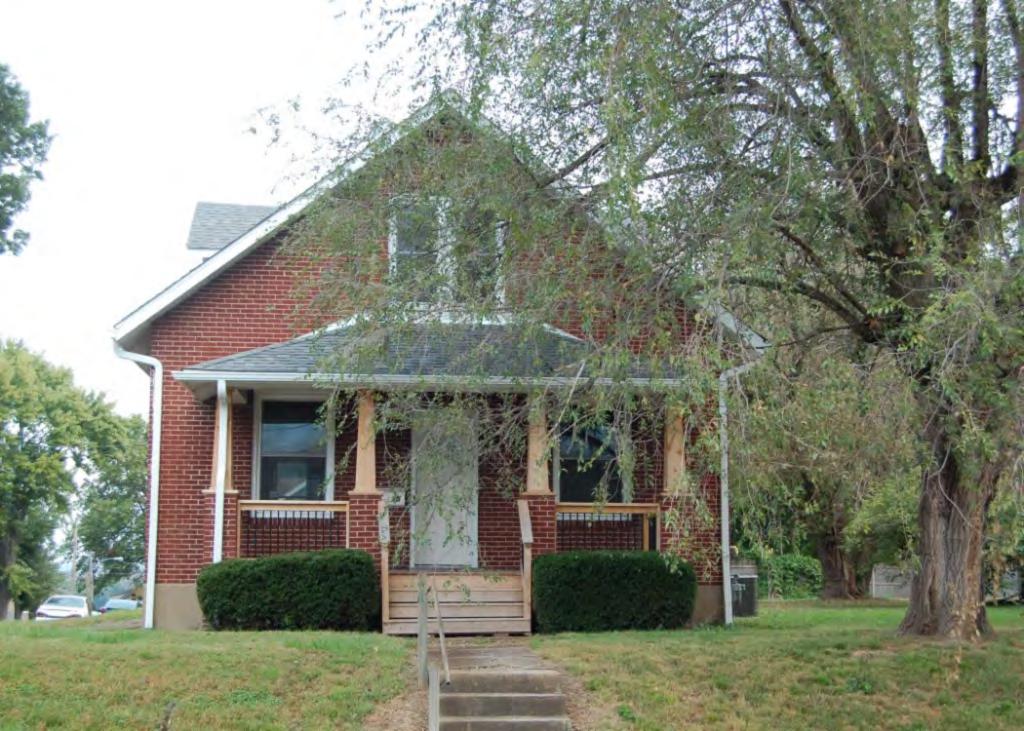

41. (CONT.) DESCRIPTION OF PRIMARY RESOURCE. EXPAND BOX AS NECESSARY, OR ADD CONTINUATION PAGES.

The duplex is a 1.5-story wood frame with a formed concrete foundation, asbestos shingles siding, and a side gable, asphalt shingled roof with exposed rafters in the eaves. The primary facade (N) has 3 bays; two extended bays surround a recessed bay. Side left bay contains a single 1/1 replacement double hung sash. According to the 1992 survey, this bay is an enclosed garage possibly evident by the discolored lines in the foundation. The central, recessed bay is a replacement 1/1 double hung vinyl sash. Side right bay is a front gabled entry bay with concrete stoop and hipped hood with the original offset entry of a wood tongue-and- groove door with small square 4-light glass. Directly above the central and side right bays is a shed roof dormer with a single, small replacement 1/1 double hung vinyl sash. There is a centre brick interior chimney on the northern slope. Prior to the 1992 survey, windows on the west elevation have been altered; the half story window had been altered and the first floor (n) window enclosed. The garage in the side left bay was also enclosed. Major modification since the 1992 survey include the addition of ornamental shutters on the primary façade, the replacement of two 6/6 double hung wood sash windows in the dormer with a single window, replacement of a single 6/6 wood sash in the central first floor bay, and the removal of unoriginal tapered square wood portico posts (as illustrated in c1930-40 photo from View of Washington Vol. IV. Due to alteration, the building is considered to be non contributing to a potential NR district.