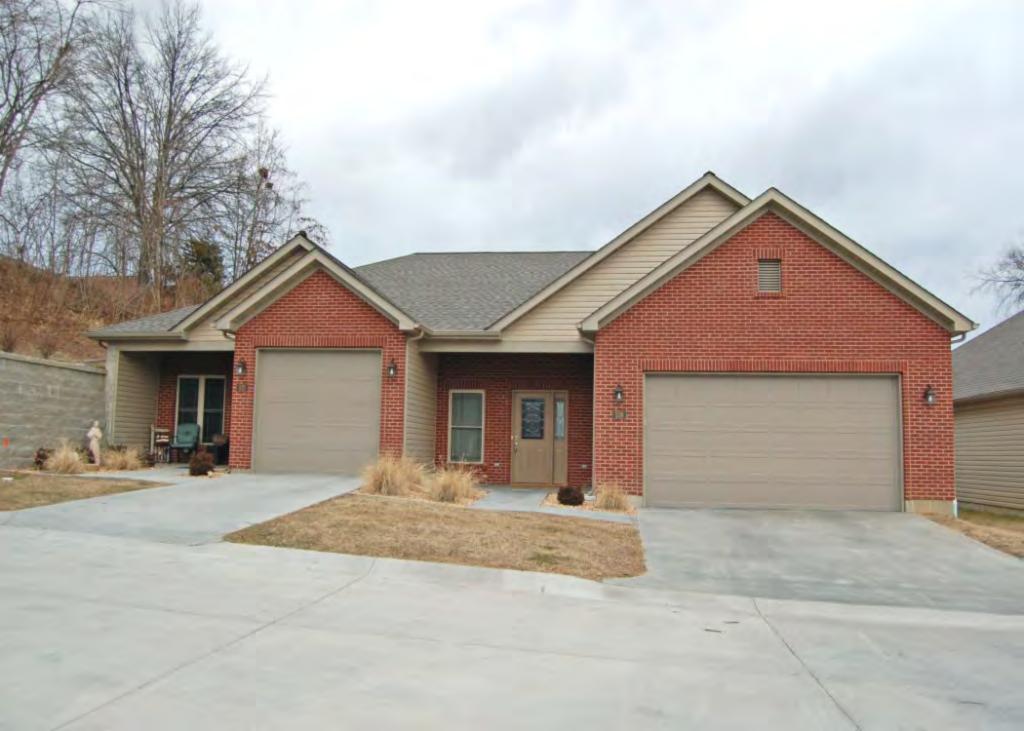

41. (CONT.) DESCRIPTION OF PRIMARY RESOURCE. EXPAND BOX AS NECESSARY, OR ADD CONTINUATION PAGES.

The duplex is a 1.5-story wood frame with a formed concrete foundation, asbestos shingles siding, and a side gable, asphalt shingled roof with exposed rafters in the eaves. The primary facade (N) has 3 bays; two extended bays surround a recessed bay. Side left bay contains a single 1/1 replacement double hung sash. According to the 1992 survey, this bay is an enclosed garage possibly evident by the discolored lines in the foundation. The central, recessed bay is a replacement 1/1 double hung vinyl sash. Side right bay is a front gabled entry bay with concrete stoop and hipped hood with the original offset entry of a wood tongue-and- groove door with small square 4-light glass. Directly above the central and side right bays is a shed roof dormer with a single, small replacement 1/1 double hung vinyl sash. There is a centre brick interior chimney on the northern slope. Prior to the 1992 survey, windows on the west elevation have been altered; the half story window had been altered and the first floor (n) window enclosed. The garage in the side left bay was also enclosed. Major modification since the 1992 survey include the addition of ornamental shutters on the primary façade, the replacement of two 6/6 double hung wood sash windows in the dormer with a single window, replacement of a single 6/6 wood sash in the central first floor bay, and the removal of unoriginal tapered square wood portico posts (as illustrated in c1930-40 photo from View of Washington Vol. IV. Due to alteration, the building is considered to be non contributing to a potential NR district.