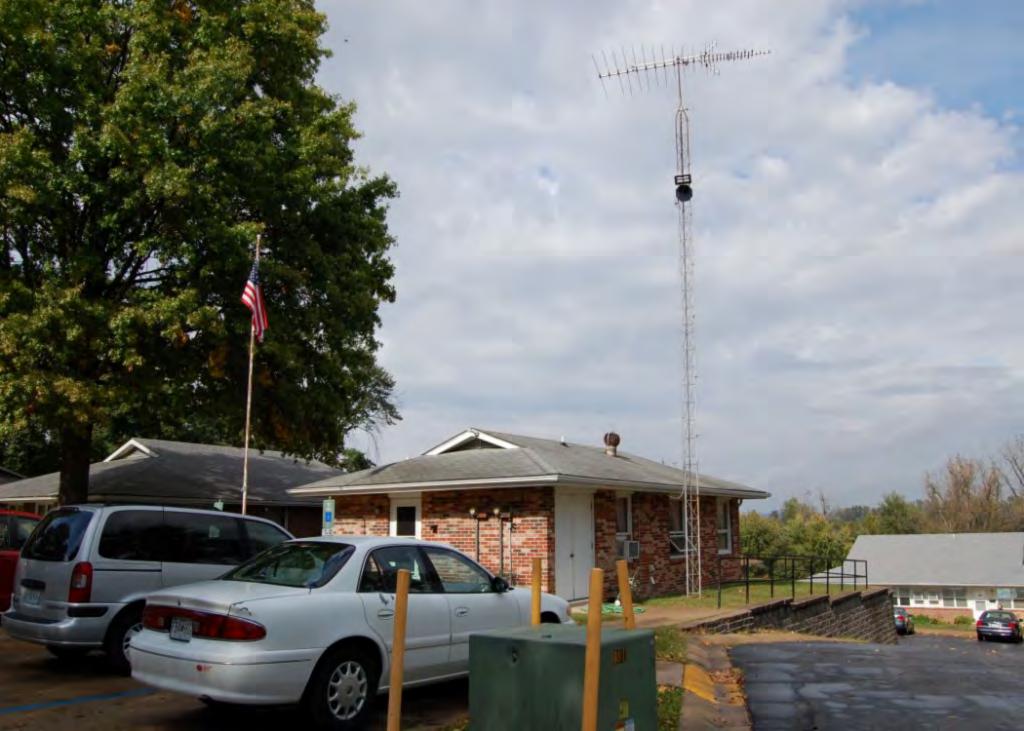

41. (CONT.) DESCRIPTION OF PRIMARY RESOURCE. EXPAND BOX AS NECESSARY, OR ADD CONTINUATION PAGES.

The duplex is a 1.5-story wood frame with a formed concrete foundation, asbestos shingles siding, and a medium, front gable roof of asphalt shingles. The primary façade (N) contains 2 bays below a dropped ¾ width asphalt shingle pent roof. Side left is paired original 6/6 double hung wood sash. Side right is a concrete stoop with original 4-light glass and wood tongue-and- groove door. The window within the gable is a 1/1 double hung wood sash. It is uncertain whether it is original, since the majority are 6/6 sash, but it does appear in the 1992 survey. There is an integrated shed dormer on the east and west elevation. There is an interior wall offset left, side slope brick chimney. The 1992 survey noted alterations to the north and west elevations. The west elevation enclosed a paired window and the north façade either repaired/altered or reduced the fenestration of the window within the gable. Major modifications since the 1992 survey include the addition of ornamental shutters on the façade, enclosure of the partially exposed eaves, and the completion of the window remodel within the gable.