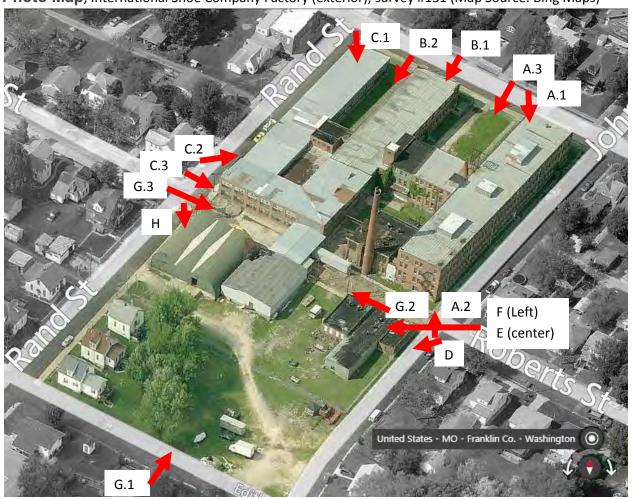

### ADDITIONAL INFORMATION

21. (CONT.) HISTORY AND SIGNIFICANCE. EXPAND BOX AS NECESSARY, OR ADD CONTINUATION PAGES.

Calvin Lane was developed in the mid 30s-early 1940s by John L Calvin, who resided with his wife at the McLean home (600 W Front), as told by historian Marc Housemann. The land belonged to the McLean homestead according to the 1878 and 1898 Atlases. By 1919, the atlas shows the homestead divided into five parcels along W. Second and six parcels along Johnson. The land is outside of the scope of every available Sanborn map. The duplexes are part of the residential development surrounding the International Shoe Co (ISCO), established 1907 (as Roberts Johnson and Rand) and could have developed in response to the growing workforce at the shoe ISCO factory. The duplex is first listed in the 1940 City Directory and from 1940-48 it is difficult to discern where people resided exactly since either no address was listed or it ranged iyn the 600s. The duplexes has residents that changed often, but Russell Bonnot (1940, 1944, 1948, 1951) and Elmer C Heidmann (1948, 1951) are shown to have lived there the longest. The 1940 City Directory residential section lists the residents of Calvin Lane as: Edward H Baumann (Mabel)-ISCO, Mabel Baumann-ISCO, Mrs Martha Bonnot –ISCO, Russell A Bonnot (Martha) –ISCO, John B Busch (Mary)-city attorney Otto & Busch, William H Freudenstein (Virginia), and Ralph H Maschmann (Hilda)-Ralph's Shell Service Station. [The spouse is in parenthesis and is followed by employment.] It is not until 1963 that the address listings conform to current listings.

### ADDITIONAL INFORMATION

21. (CONT.) HISTORY AND SIGNIFICANCE. EXPAND BOX AS NECESSARY, OR ADD CONTINUATION PAGES.

Calvin Lane was developed in the mid 30s-early 1940s by John L Calvin, who resided with his wife at the McLean home (600 W Front), as told by historian Marc Housemann. The land belonged to the McLean homestead according to the 1878 and 1898 Atlases. By 1919, the atlas shows the homestead divided into five parcels along W. Second and six parcels along Johnson. The land is outside of the scope of every available Sanborn map. The duplexes are part of the residential development surrounding the International Shoe Co (ISCO), established 1907 (as Roberts Johnson and Rand) and could have developed in response to the growing workforce at the shoe ISCO factory. The duplex is first listed in the 1940 City Directory and from 1940-48 it is difficult to discern where people resided exactly since either no address was listed or it ranged in the 600s. The duplexes has residents that changed often, but Russell Bonnot (1940, 1944, 1948, 1951) and Elmer C Heidmann (1948, 1951) are shown to have lived there the longest. The 1940 City Directory residential section lists the residents of Calvin Lane as: Edward H Baumann (Mabel)-ISCO, Mabel Baumann-ISCO, Mrs Martha Bonnot –ISCO, Russell A Bonnot (Martha) –ISCO, John B Busch (Mary)-city attorney Otto & Busch, William H Freudenstein (Virginia), and Ralph H Maschmann (Hilda)-Ralph's Shell Service Station. [The spouse is in parenthesis and is followed by employment.] It is not until 1963 that the address listings conform to current listings.

### ADDITIONAL INFORMATION

21. (CONT.) HISTORY AND SIGNIFICANCE. EXPAND BOX AS NECESSARY, OR ADD CONTINUATION PAGES.

Calvin Lane was developed in the mid 30s-early 1940s by John L Calvin, who resided with his wife at the McLean home (600 W Front), as told by historian Marc Housemann. The land belonged to the McLean homestead according to the 1878 and 1898 Atlases. By 1919, the atlas shows the homestead divided into five parcels along W. Second and six parcels along Johnson. The land is outside of the scope of every available Sanborn map. The duplexes are part of the residential development surrounding the International Shoe Co (ISCO), established 1907 (as Roberts Johnson and Rand) and could have developed in response to the growing workforce at the shoe ISCO factory. The duplex is first listed in the 1940 City Directory and from 1940-48 it is difficult to discern where people resided exactly since either no address was listed or it ranged in the 600s. The duplexes has residents that changed often, but Russell Bonnot (1940, 1944, 1948, 1951) and Elmer C Heidmann (1948, 1951) are shown to have lived there the longest. The 1940 City Directory residential section lists the residents of Calvin Lane as: Edward H Baumann (Mabel)-ISCO, Mabel Baumann-ISCO, Mrs Martha Bonnot –ISCO, Russell A Bonnot (Martha) –ISCO, John B Busch (Mary)-city attorney Otto & Busch, William H Freudenstein (Virginia), and Ralph H Maschmann (Hilda)-Ralph's Shell Service Station. [The spouse is in parenthesis and is followed by employment.]. It is not until 1963 that the address listings conform to current listings.