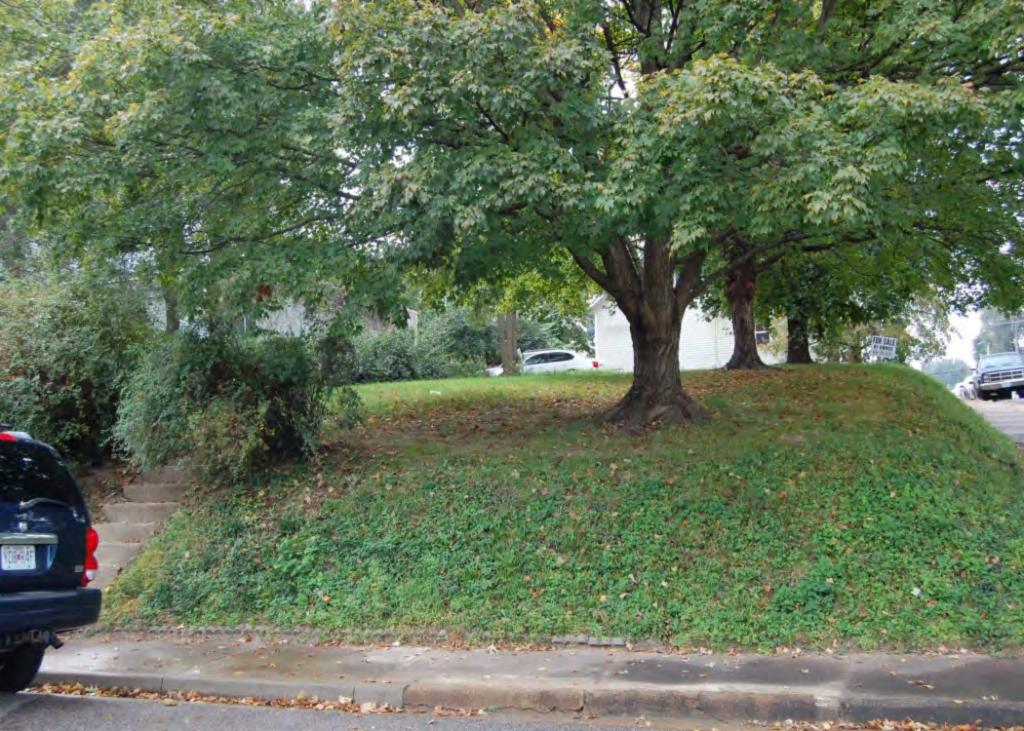

40. (CONT.) DESCRIPTION OF ENVIRONMENT AND OUTBUILDINGS. EXPAND BOX AS NECESSARY, OR ADD CONTINUATION PAGES.

The duplex is located in an urban neighborhood. It is located in a small lane bounded by the large property on 600 W. Front Street (N), W. 2nd Street (S), Stafford (E) and Johnson (W). Duplex 3, 5, and 6 are duplicates. The front of this property is built adjacent to the lane with a small sidewalk fronting the street. There are no outbuildings.

41. (CONT.) DESCRIPTION OF PRIMARY RESOURCE. EXPAND BOX AS NECESSARY, OR ADD CONTINUATION PAGES.

The duplex is a 1.5-story wood frame with a formed concrete foundation, asbestos shingles siding, and a side gable, asphalt shingled roof with exposed rafters in the eaves. The primary facade (N) has 3 bays; two extended bays surround a recessed bay. Side left bay contains a single 1/1 replacement double hung sash. According to the 1992 survey, this bay is an enclosed garage possibly evident by the discolored lines in the foundation. The central, recessed bay is a replacement 1/1 double hung vinyl sash. Side right bay is a front gabled entry bay with concrete stoop and hipped hood with the original offset entry of a wood tongue-and- groove door with small square 4-light glass. Directly above the central and side right bays is a shed roof dormer with a single, small replacement 1/1 double hung vinyl sash. There is a centre brick interior chimney on the northern slope. Prior to the 1992 survey, windows on the west elevation have been altered; the half story window had been altered and the first floor (n) window enclosed. The garage in the side left bay was also enclosed. Major modification since the 1992 survey include the addition of ornamental shutters on the primary façade, the replacement of two 6/6 double hung wood sash windows in the dormer with a single window, replacement of a single 6/6 wood sash in the central first floor bay, and the removal of unoriginal tapered square wood portico posts (as illustrated in c1930-40 photo from View of Washington Vol. IV. Due to alteration, the building is considered to be non contributing to a potential NR district.