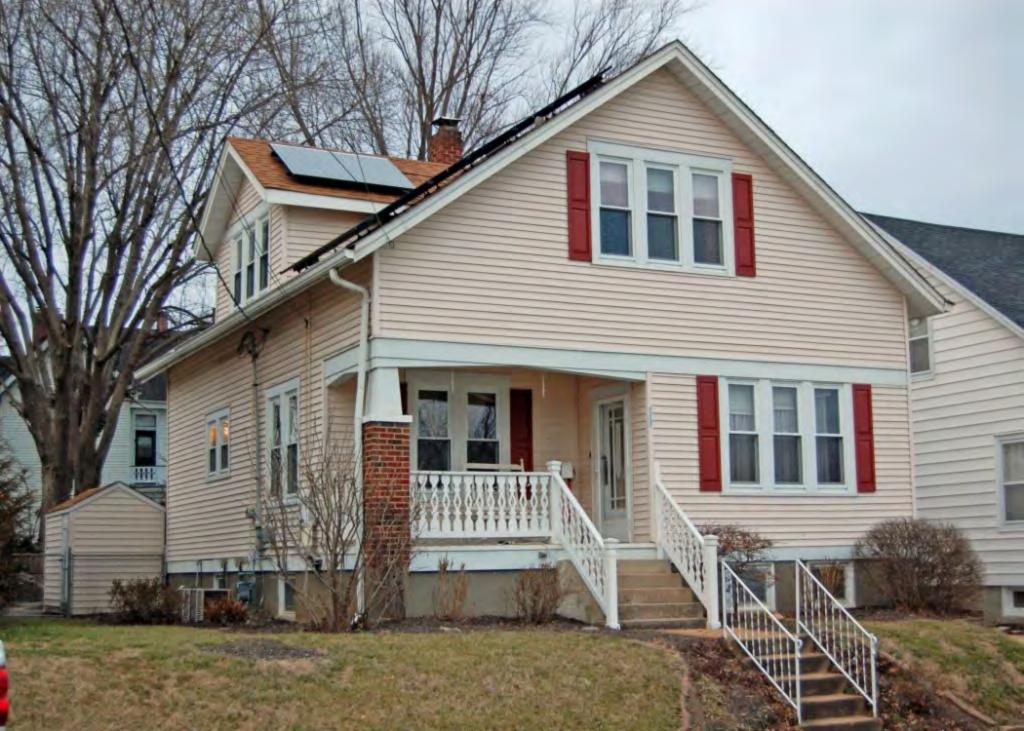

41. (CONT.) DESCRIPTION OF PRIMARY RESOURCE. EXPAND BOX AS NECESSARY, OR ADD CONTINUATION PAGES.

The duplex is a 1.5-story wood frame with a formed concrete foundation, asbestos shingles siding, and a side gable, asphalt shingled roof with exposed rafters in the eaves. The primary facade (N) has 3 bays; two extended bays surround a recessed bay. Side left bay contains a single 1/1 replacement double hung sash. According to the 1992 survey, this bay is an enclosed garage possibly evident by the discolored lines in the foundation. The central, recessed bay is a replacement 1/1 double hung vinyl sash. Side right bay is a front gabled entry bay with concrete stoop and hipped hood with the original offset entry of a wood tongue-and- groove door with small square 4-light glass. Directly above the central and side right bays is a shed roof dormer with a single, small replacement 1/1 double hung vinyl sash. There is a centre brick interior chimney on the northern slope. Prior to the 1992 survey, windows on the west elevation have been altered; the half story window had been altered and the first floor (n) window enclosed. The garage in the side left bay was also enclosed. Major modification since the 1992 survey include the addition of ornamental shutters on the primary façade, the replacement of two 6/6 double hung wood sash windows in the dormer with a single window, replacement of a single 6/6 wood sash in the central first floor bay, and the removal of unoriginal tapered square wood portico posts (as illustrated in c1930-40 photo from View of Washington Vol. IV. Due to alteration, the building is considered to be non contributing to a potential NR district.

41. (CONT.) DESCRIPTION OF PRIMARY RESOURCE. EXPAND BOX AS NECESSARY, OR ADD CONTINUATION PAGES.

The duplex is a 1.5-story wood frame with a formed concrete foundation, asbestos shingles siding, and a medium, front gable roof of asphalt shingles. The primary façade (N) contains 2 bays below a dropped ¾ width asphalt shingle pent roof. Side left is paired original 6/6 double hung wood sash. Side right is a concrete stoop with original 4-light glass and wood tongue-and- groove door. The window within the gable is a 1/1 double hung wood sash. It is uncertain whether it is original, since the majority are 6/6 sash, but it does appear in the 1992 survey. There is an integrated shed dormer on the east and west elevation. There is an interior wall offset left, side slope brick chimney. The 1992 survey noted alterations to the north and west elevations. The west elevation enclosed a paired window and the north façade either repaired/altered or reduced the fenestration of the window within the gable. Major modifications since the 1992 survey include the addition of ornamental shutters on the façade, enclosure of the partially exposed eaves, and the completion of the window remodel within the gable.