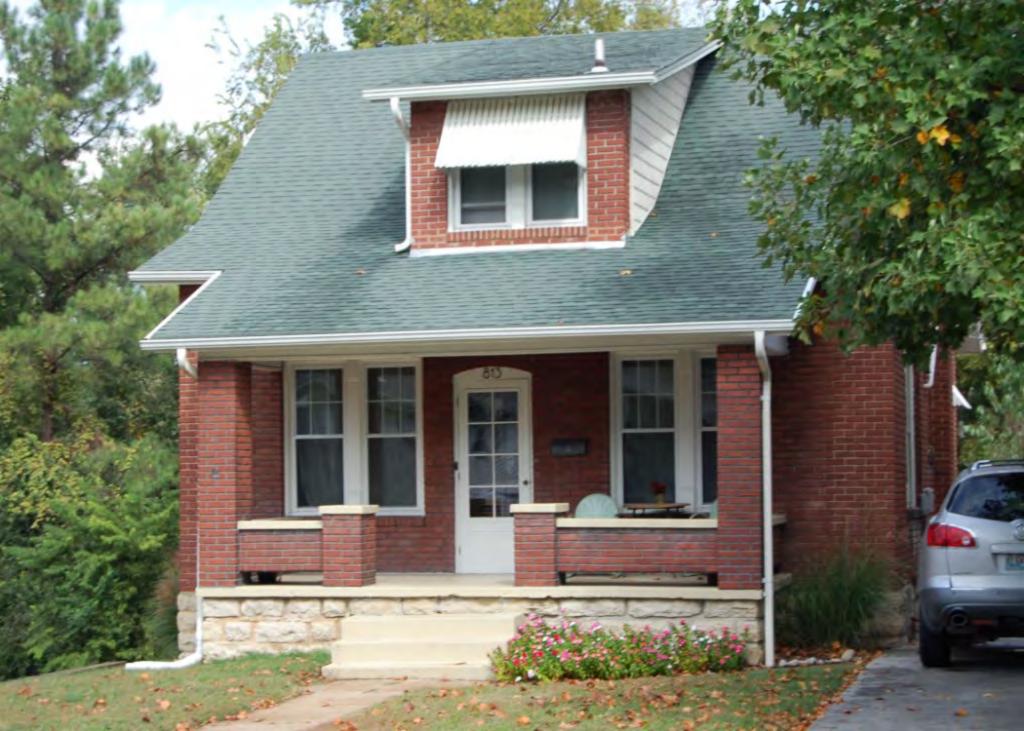

41. (CONT.) DESCRIPTION OF PRIMARY RESOURCE. EXPAND BOX AS NECESSARY, OR ADD CONTINUATION PAGES.

The duplex is a 1.5-story wood frame with a formed concrete foundation, asbestos shingles siding, and a side gable, asphalt shingled roof with exposed rafters in the eaves. The primary facade (N) has 3 bays; two extended bays surround a recessed bay. Side left bay contains a single 1/1 replacement double hung sash. According to the 1992 survey, this bay is an enclosed garage possibly evident by the discolored lines in the foundation. The central, recessed bay is a replacement 1/1 double hung vinyl sash. Side right bay is a front gabled entry bay with concrete stoop and hipped hood with the original offset entry of a wood tongue-and- groove door with small square 4-light glass. Directly above the central and side right bays is a shed roof dormer with a single, small replacement 1/1 double hung vinyl sash. There is a centre brick interior chimney on the northern slope. Prior to the 1992 survey, windows on the west elevation have been altered; the half story window had been altered and the first floor (n) window enclosed. The garage in the side left bay was also enclosed. Major modification since the 1992 survey include the addition of ornamental shutters on the primary façade, the replacement of two 6/6 double hung wood sash windows in the dormer with a single window, replacement of a single 6/6 wood sash in the central first floor bay, and the removal of unoriginal tapered square wood portico posts (as illustrated in c1930-40 photo from View of Washington Vol. IV. Due to alteration, the building is considered to be non contributing to a potential NR district.