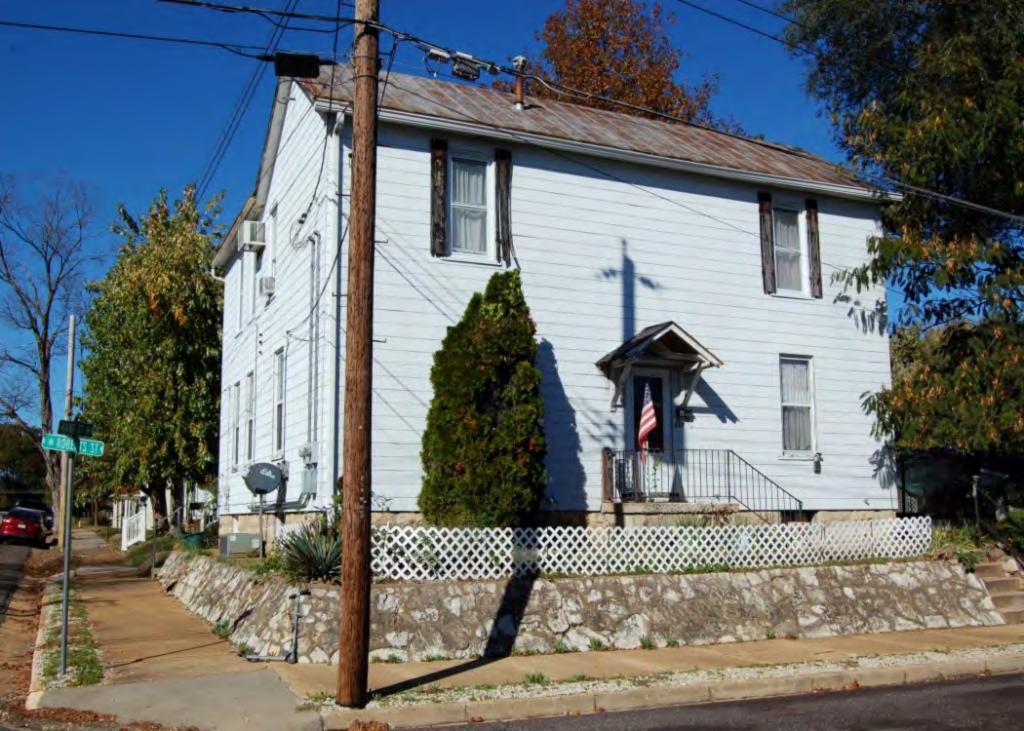

41. (CONT.) DESCRIPTION OF PRIMARY RESOURCE. EXPAND BOX AS NECESSARY, OR ADD CONTINUATION PAGES.

The duplex is a 1.5-story wood frame with a formed concrete foundation, asbestos shingles siding, and a side gable, asphalt shingled roof with exposed rafters in the eaves. The primary facade (N) has 3 bays; two extended bays surround a recessed bay. Side left bay contains a single 1/1 replacement double hung sash. According to the 1992 survey, this bay is an enclosed garage possibly evident by the discolored lines in the foundation. The central, recessed bay is a replacement 1/1 double hung vinyl sash. Side right bay is a front gabled entry bay with concrete stoop and hipped hood with the original offset entry of a wood tongue-and- groove door with small square 4-light glass. Directly above the central and side right bays is a shed roof dormer with a single, small replacement 1/1 double hung vinyl sash. There is a centre brick interior chimney on the northern slope. Prior to the 1992 survey, windows on the west elevation have been altered; the half story window had been altered and the first floor (n) window enclosed. The garage in the side left bay was also enclosed. Major modification since the 1992 survey include the addition of ornamental shutters on the primary façade, the replacement of two 6/6 double hung wood sash windows in the dormer with a single window, replacement of a single 6/6 wood sash in the central first floor bay, and the removal of unoriginal tapered square wood portico posts (as illustrated in c1930-40 photo from View of Washington Vol. IV. Due to alteration, the building is considered to be non contributing to a potential NR district.