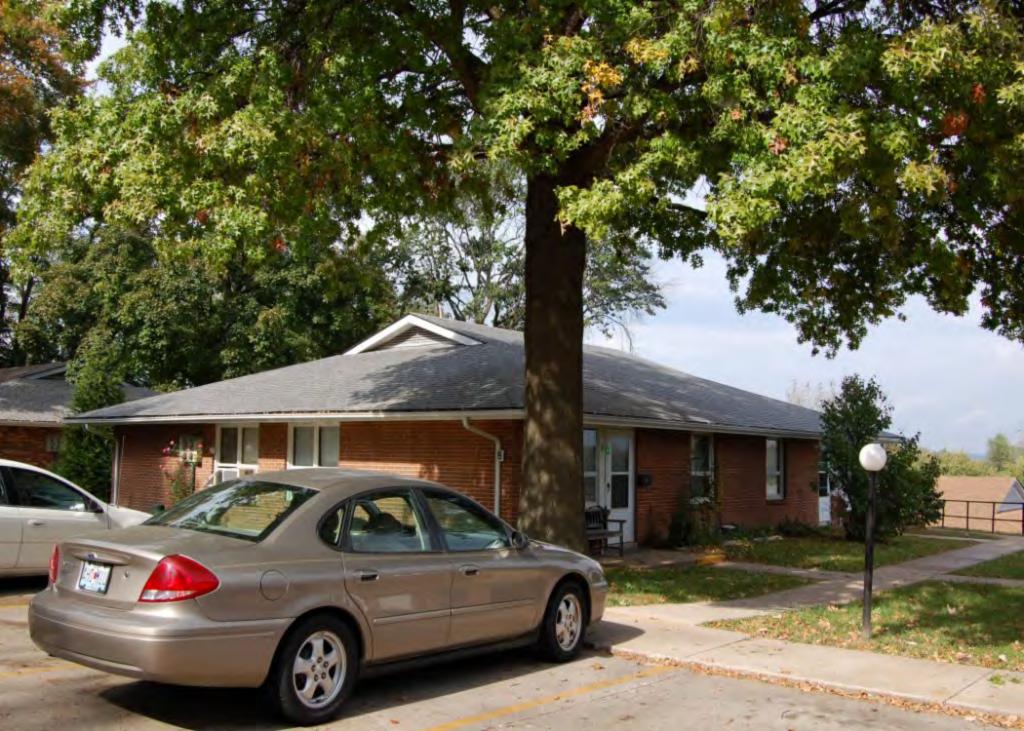

41. (CONT.) DESCRIPTION OF PRIMARY RESOURCE. EXPAND BOX AS NECESSARY, OR ADD CONTINUATION PAGES.

The duplex is a 1.5-story wood frame with a formed concrete foundation, asbestos shingles siding, and a side gable, asphalt shingled roof with exposed rafters in the eaves. The primary facade (N) has 3 bays; two extended bays surround a recessed bay. Side left bay contains a single 1/1 replacement double hung sash. According to the 1992 survey, this bay is an enclosed garage possibly evident by the discolored lines in the foundation. The central, recessed bay is a replacement 1/1 double hung vinyl sash. Side right bay is a front gabled entry bay with concrete stoop and hipped hood with the original offset entry of a wood tongue-and- groove door with small square 4-light glass. Directly above the central and side right bays is a shed roof dormer with a single, small replacement 1/1 double hung vinyl sash. There is a centre brick interior chimney on the northern slope. Prior to the 1992 survey, windows on the west elevation have been altered; the half story window had been altered and the first floor (n) window enclosed. The garage in the side left bay was also enclosed. Major modification since the 1992 survey include the addition of ornamental shutters on the primary façade, the replacement of two 6/6 double hung wood sash windows in the dormer with a single window, replacement of a single 6/6 wood sash in the central first floor bay, and the removal of unoriginal tapered square wood portico posts (as illustrated in c1930-40 photo from View of Washington Vol. IV. Due to alteration, the building is considered to be non contributing to a potential NR district.

40. (CONT.) DESCRIPTION OF ENVIRONMENT AND OUTBUILDINGS. EXPAND BOX AS NECESSARY, OR ADD CONTINUATION PAGES.

The duplex is located in an urban neighborhood. It is located in a small lane bounded by the large property on 600 W. Front Street (N), W. 2nd Street (S), Stafford (E) and Johnson (W). Duplex 4 is the largest of the four buildings. There is a sidewalk fronting Calvin and a large concrete parking area or drive to the east of the home (side left). There are no outbuildings.