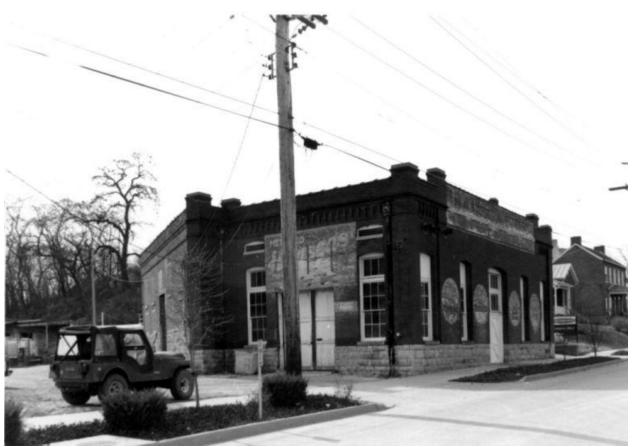

41. (CONT.) DESCRIPTION OF PRIMARY RESOURCE. EXPAND BOX AS NECESSARY, OR ADD CONTINUATION PAGES.

The duplex is a 1.5-story wood frame with a formed concrete foundation, asbestos shingles siding, and a side gable, asphalt shingled roof with exposed rafters in the eaves. The primary facade (N) has 3 bays; two extended bays surround a recessed bay. Side left bay contains a single 1/1 replacement double hung sash. According to the 1992 survey, this bay is an enclosed garage possibly evident by the discolored lines in the foundation. The central, recessed bay is a replacement 1/1 double hung vinyl sash. Side right bay is a front gabled entry bay with concrete stoop and hipped hood with the original offset entry of a wood tongue-and- groove door with small square 4-light glass. Directly above the central and side right bays is a shed roof dormer with a single, small replacement 1/1 double hung vinyl sash. There is a centre brick interior chimney on the northern slope. Prior to the 1992 survey, windows on the west elevation have been altered; the half story window had been altered and the first floor (n) window enclosed. The garage in the side left bay was also enclosed. Major modification since the 1992 survey include the addition of ornamental shutters on the primary façade, the replacement of two 6/6 double hung wood sash windows in the dormer with a single window, replacement of a single 6/6 wood sash in the central first floor bay, and the removal of unoriginal tapered square wood portico posts (as illustrated in c1930-40 photo from View of Washington Vol. IV. Due to alteration, the building is considered to be non contributing to a potential NR district.