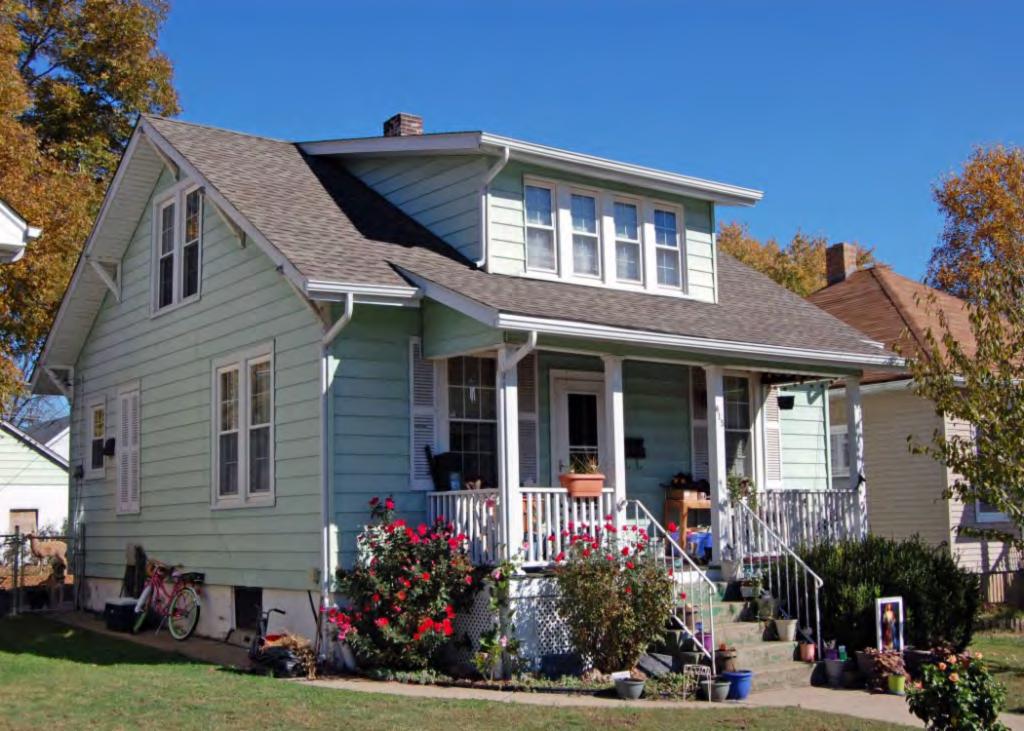

41. (CONT.) DESCRIPTION OF PRIMARY RESOURCE. EXPAND BOX AS NECESSARY, OR ADD CONTINUATION PAGES.

The duplex is a 1.5-story wood frame with a formed concrete foundation, asbestos shingles siding, and a side gable, asphalt shingled roof with exposed rafters in the eaves. The primary facade (N) has 3 bays; two extended bays surround a recessed bay. Side left bay contains a single 1/1 replacement double hung sash. According to the 1992 survey, this bay is an enclosed garage possibly evident by the discolored lines in the foundation. The central, recessed bay is a replacement 1/1 double hung vinyl sash. Side right bay is a front gabled entry bay with concrete stoop and hipped hood with the original offset entry of a wood tongue-and- groove door with small square 4-light glass. Directly above the central and side right bays is a shed roof dormer with a single, small replacement 1/1 double hung vinyl sash. There is a centre brick interior chimney on the northern slope. Prior to the 1992 survey, windows on the west elevation have been altered; the half story window had been altered and the first floor (n) window enclosed. The garage in the side left bay was also enclosed. Major modification since the 1992 survey include the addition of ornamental shutters on the primary façade, the replacement of two 6/6 double hung wood sash windows in the dormer with a single window, replacement of a single 6/6 wood sash in the central first floor bay, and the removal of unoriginal tapered square wood portico posts (as illustrated in c1930-40 photo from View of Washington Vol. IV. Due to alteration, the building is considered to be non contributing to a potential NR district.

41. (CONT.) DESCRIPTION OF PRIMARY RESOURCE. EXPAND BOX AS NECESSARY, OR ADD CONTINUATION PAGES.

The duplex is a 1.5-story wood frame with a formed concrete foundation, asbestos shingles siding, and a medium, front gable roof of asphalt shingles. The primary façade (N) contains 2 bays below a dropped ¾ width asphalt shingle pent roof. Side left is paired original 6/6 double hung wood sash. Side right is a concrete stoop with original 4-light glass and wood tongue-and- groove door. The window within the gable is a 1/1 double hung wood sash. It is uncertain whether it is original, since the majority are 6/6 sash, but it does appear in the 1992 survey. There is an integrated shed dormer on the east and west elevation. There is an interior wall offset left, side slope brick chimney. The 1992 survey noted alterations to the north and west elevations. The west elevation enclosed a paired window and the north façade either repaired/altered or reduced the fenestration of the window within the gable. Major modifications since the 1992 survey include the addition of ornamental shutters on the façade, enclosure of the partially exposed eaves, and the completion of the window remodel within the gable.