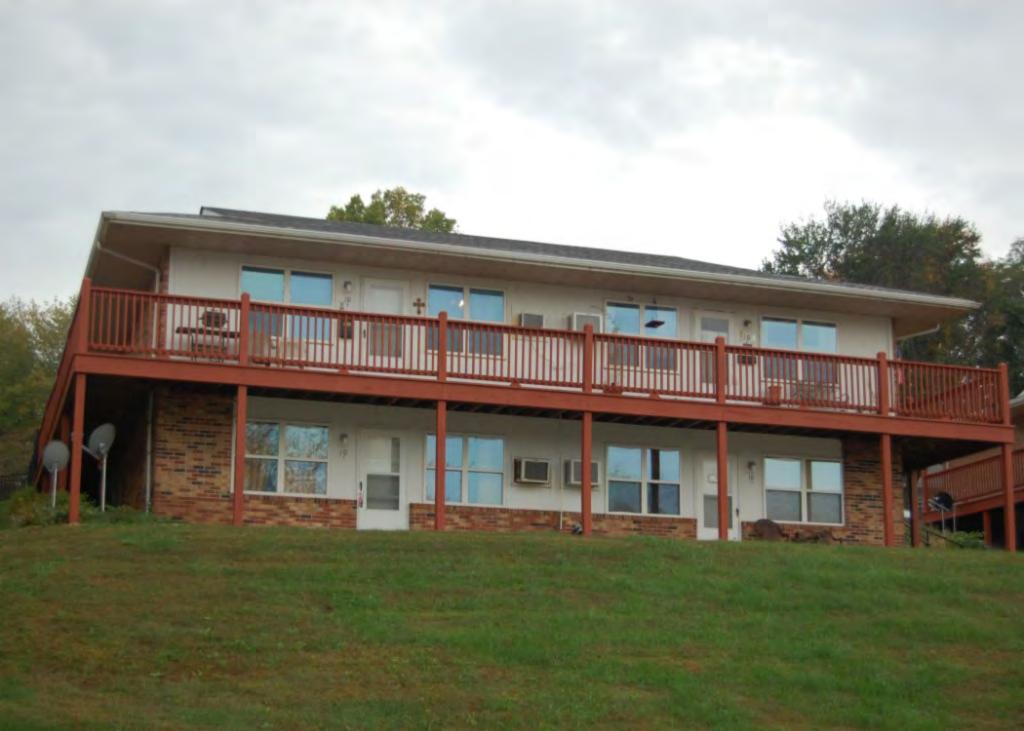

40. (CONT.) DESCRIPTION OF ENVIRONMENT AND OUTBUILDINGS. EXPAND BOX AS NECESSARY, OR ADD CONTINUATION PAGES.

The duplex is located in an urban neighborhood. It is located in a small lane bounded by the large property on 600 W. Front Street (N), W. 2nd Street (S), Stafford (E) and Johnson (W). Duplex 3, 5, and 6 are duplicates. There is a sidewalk fronting Calvin and the space between the duplex and sidewalk is infilled with concrete. There are no outbuildings.