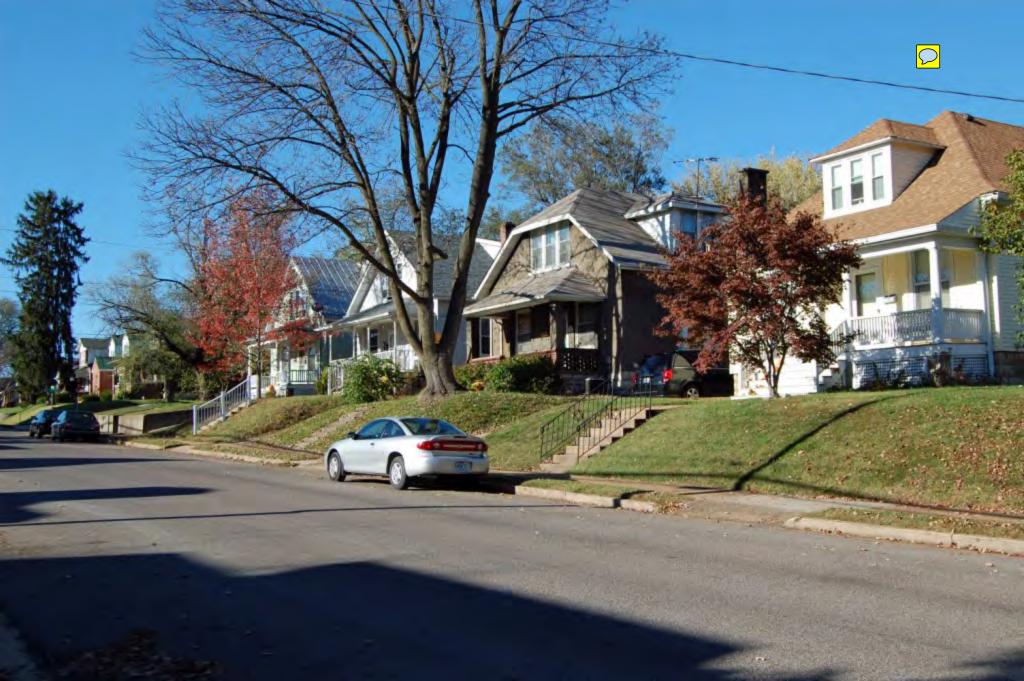

41. (CONT.) DESCRIPTION OF PRIMARY RESOURCE. EXPAND BOX AS NECESSARY, OR ADD CONTINUATION PAGES.

The duplex is a 1.5-story wood frame with a formed concrete foundation, asbestos shingles siding, and a medium, front gable roof of asphalt shingles. The primary façade (N) contains 2 bays below a dropped ¾ width asphalt shingle pent roof. Side left is paired original 6/6 double hung wood sash. Side right is a concrete stoop with original 4-light glass and wood tongue-and- groove door. The window within the gable is a 1/1 double hung wood sash. It is uncertain whether it is original, since the majority are 6/6 sash, but it does appear in the 1992 survey. There is an integrated shed dormer on the east and west elevation. There is an interior wall offset left, side slope brick chimney. The 1992 survey noted alterations to the north and west elevations. The west elevation enclosed a paired window and the north façade either repaired/altered or reduced the fenestration of the window within the gable. Major modifications since the 1992 survey include the addition of ornamental shutters on the façade, enclosure of the partially exposed eaves, and the completion of the window remodel within the gable.