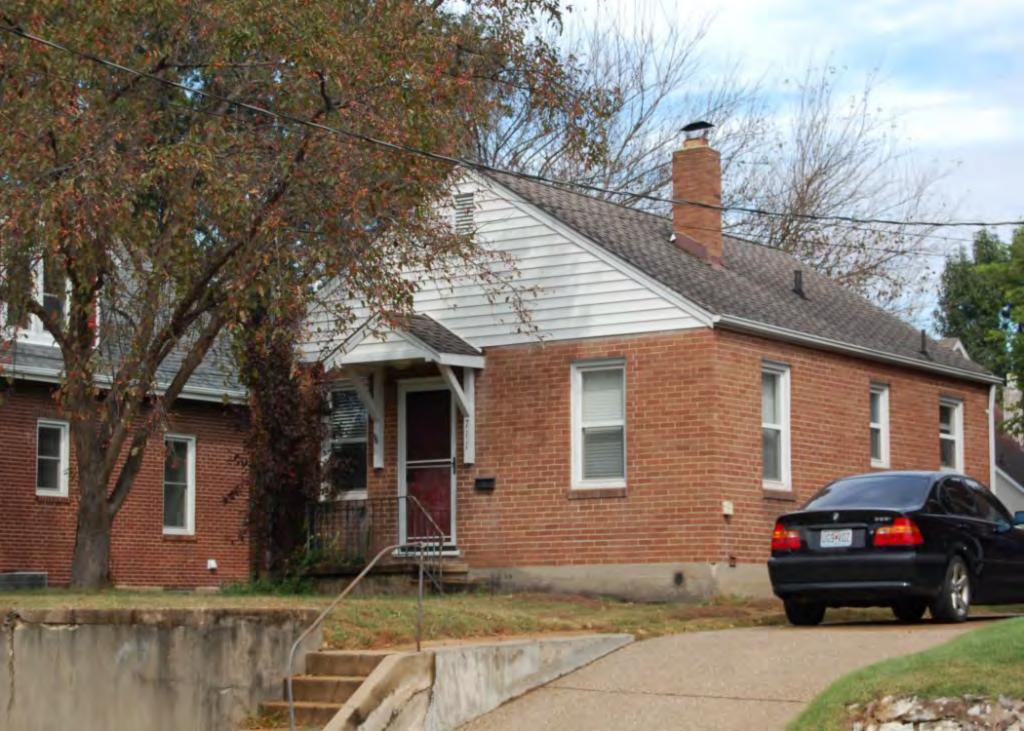

41. (CONT.) DESCRIPTION OF PRIMARY RESOURCE. EXPAND BOX AS NECESSARY, OR ADD CONTINUATION PAGES.

The duplex is a 1.5-story wood frame with a formed concrete foundation, asbestos shingles siding, and a side gable, asphalt shingled roof with exposed rafters in the eaves. The primary facade (N) has 3 bays; two extended bays surround a recessed bay. Side left bay contains a single 1/1 replacement double hung sash. According to the 1992 survey, this bay is an enclosed garage possibly evident by the discolored lines in the foundation. The central, recessed bay is a replacement 1/1 double hung vinyl sash. Side right bay is a front gabled entry bay with concrete stoop and hipped hood with the original offset entry of a wood tongue-and- groove door with small square 4-light glass. Directly above the central and side right bays is a shed roof dormer with a single, small replacement 1/1 double hung vinyl sash. There is a centre brick interior chimney on the northern slope. Prior to the 1992 survey, windows on the west elevation have been altered; the half story window had been altered and the first floor (n) window enclosed. The garage in the side left bay was also enclosed. Major modification since the 1992 survey include the addition of ornamental shutters on the primary façade, the replacement of two 6/6 double hung wood sash windows in the dormer with a single window, replacement of a single 6/6 wood sash in the central first floor bay, and the removal of unoriginal tapered square wood portico posts (as illustrated in c1930-40 photo from View of Washington Vol. IV. Due to alteration, the building is considered to be non contributing to a potential NR district.