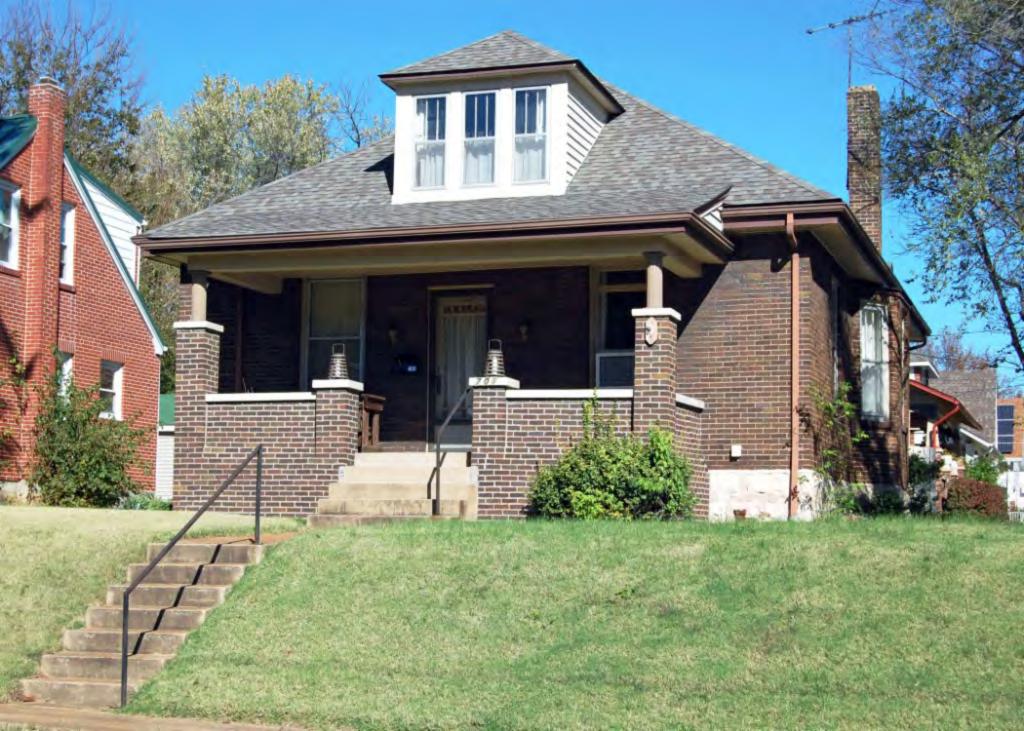

41. (CONT.) DESCRIPTION OF PRIMARY RESOURCE. EXPAND BOX AS NECESSARY, OR ADD CONTINUATION PAGES.

The duplex is a 1.5-story wood frame with a formed concrete foundation, asbestos shingles siding, and a side gable, asphalt shingled roof with exposed rafters in the eaves. The primary facade (N) has 3 bays; two extended bays surround a recessed bay. Side left bay contains a single 1/1 replacement double hung sash. According to the 1992 survey, this bay is an enclosed garage possibly evident by the discolored lines in the foundation. The central, recessed bay is a replacement 1/1 double hung vinyl sash. Side right bay is a front gabled entry bay with concrete stoop and hipped hood with the original offset entry of a wood tongue-and- groove door with small square 4-light glass. Directly above the central and side right bays is a shed roof dormer with a single, small replacement 1/1 double hung vinyl sash. There is a centre brick interior chimney on the northern slope. Prior to the 1992 survey, windows on the west elevation have been altered; the half story window had been altered and the first floor (n) window enclosed. The garage in the side left bay was also enclosed. Major modification since the 1992 survey include the addition of ornamental shutters on the primary façade, the replacement of two 6/6 double hung wood sash windows in the dormer with a single window, replacement of a single 6/6 wood sash in the central first floor bay, and the removal of unoriginal tapered square wood portico posts (as illustrated in c1930-40 photo from View of Washington Vol. IV. Due to alteration, the building is considered to be non contributing to a potential NR district.