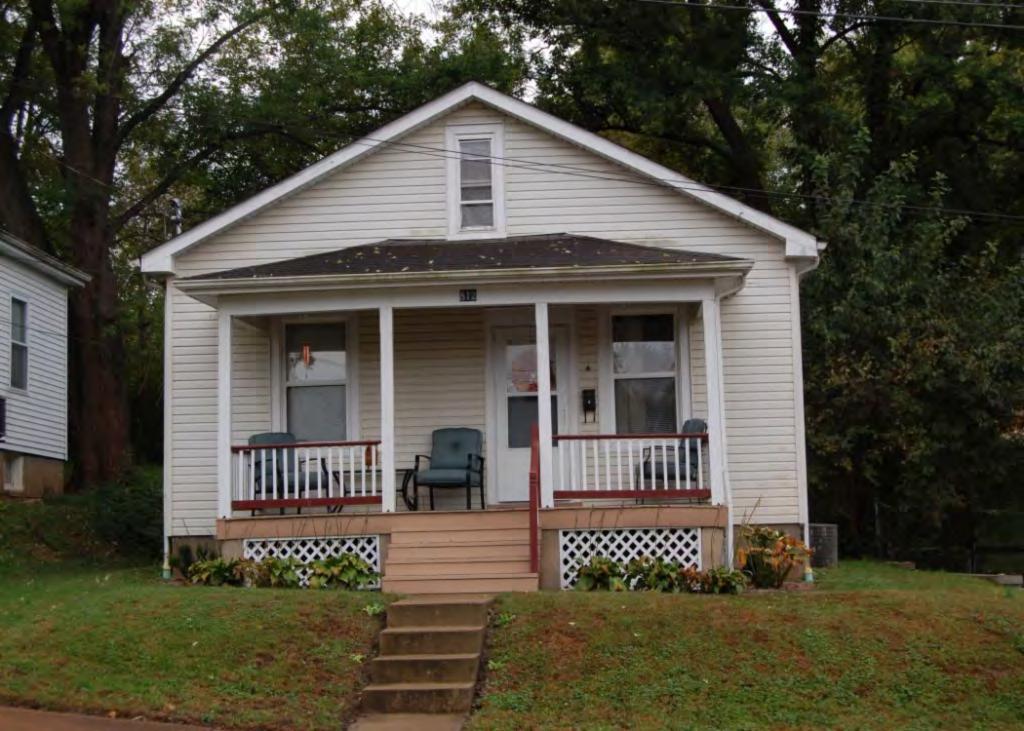

41. (CONT.) DESCRIPTION OF PRIMARY RESOURCE. EXPAND BOX AS NECESSARY, OR ADD CONTINUATION PAGES.

The duplex is a 1.5-story wood frame with a formed concrete foundation, asbestos shingles siding, and a side gable, asphalt shingled roof with exposed rafters in the eaves. The primary facade (N) has 3 bays; two extended bays surround a recessed bay. Side left bay contains a single 1/1 replacement double hung sash. According to the 1992 survey, this bay is an enclosed garage possibly evident by the discolored lines in the foundation. The central, recessed bay is a replacement 1/1 double hung vinyl sash. Side right bay is a front gabled entry bay with concrete stoop and hipped hood with the original offset entry of a wood tongue-and- groove door with small square 4-light glass. Directly above the central and side right bays is a shed roof dormer with a single, small replacement 1/1 double hung vinyl sash. There is a centre brick interior chimney on the northern slope. Prior to the 1992 survey, windows on the west elevation have been altered; the half story window had been altered and the first floor (n) window enclosed. The garage in the side left bay was also enclosed. Major modification since the 1992 survey include the addition of ornamental shutters on the primary façade, the replacement of two 6/6 double hung wood sash windows in the dormer with a single window, replacement of a single 6/6 wood sash in the central first floor bay, and the removal of unoriginal tapered square wood portico posts (as illustrated in c1930-40 photo from View of Washington Vol. IV. Due to alteration, the building is considered to be non contributing to a potential NR district.