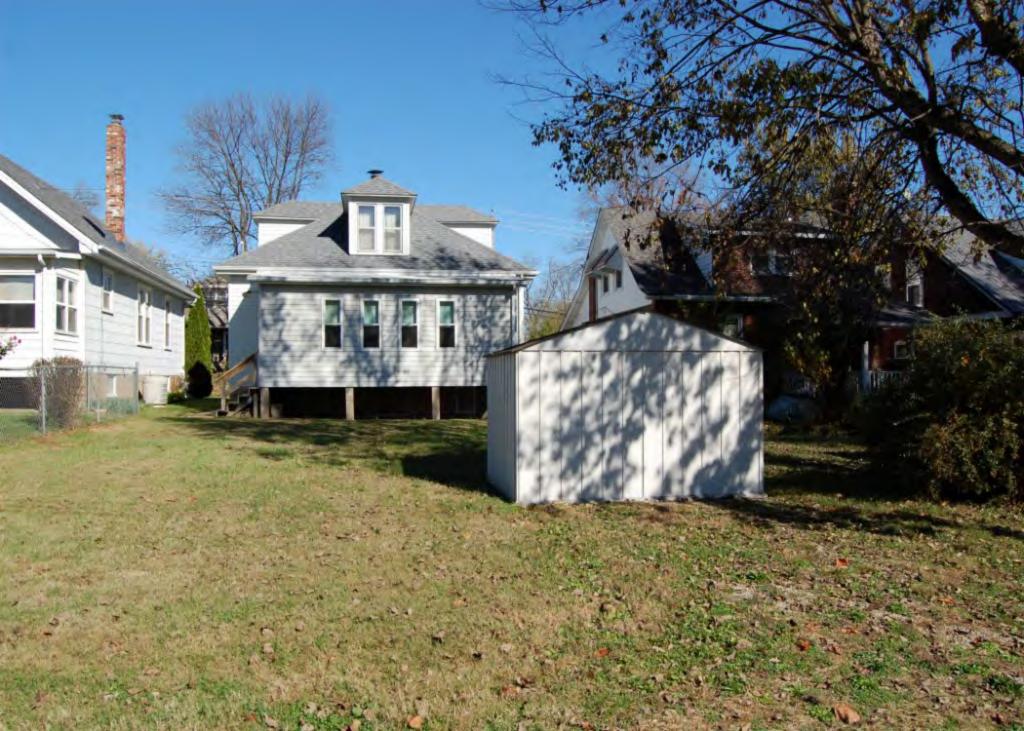

40. (CONT.) DESCRIPTION OF ENVIRONMENT AND OUTBUILDINGS. EXPAND BOX AS NECESSARY, OR ADD CONTINUATION PAGES.

The duplex is located in an urban neighborhood. It is located in a small lane bounded by the large property on 600 W. Front Street (N), W. 2nd Street (S), Stafford (E) and Johnson (W). Duplex 3, 5, and 6 are duplicates. The front of this property is built adjacent to the lane with a small sidewalk fronting the street. There are no outbuildings.

40. (CONT.) DESCRIPTION OF ENVIRONMENT AND OUTBUILDINGS. EXPAND BOX AS NECESSARY, OR ADD CONTINUATION PAGES.

The duplex is located in an urban neighborhood. It is located in a small lane bounded by the large property on 600 W. Front Street (N), W. 2nd Street (S), Stafford (E) and Johnson (W). Duplex 4 is the largest of the four buildings. There is a sidewalk fronting Calvin and a large concrete parking area or drive to the east of the home (side left). There are no outbuildings.