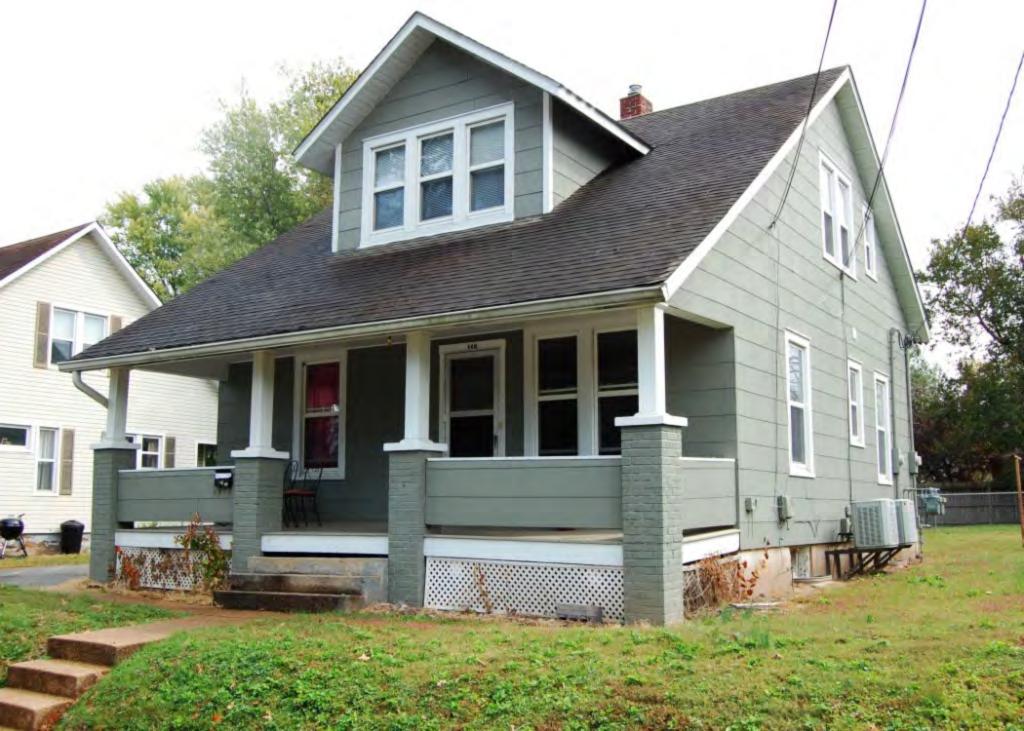

41. (CONT.) DESCRIPTION OF PRIMARY RESOURCE. EXPAND BOX AS NECESSARY, OR ADD CONTINUATION PAGES.

The duplex is a 1.5-story wood frame with a formed concrete foundation, asbestos shingles siding, and a side gable, asphalt shingled roof with exposed rafters in the eaves. The primary facade (N) has 3 bays; two extended bays surround a recessed bay. Side left bay contains a single 1/1 replacement double hung sash. According to the 1992 survey, this bay is an enclosed garage possibly evident by the discolored lines in the foundation. The central, recessed bay is a replacement 1/1 double hung vinyl sash. Side right bay is a front gabled entry bay with concrete stoop and hipped hood with the original offset entry of a wood tongue-and- groove door with small square 4-light glass. Directly above the central and side right bays is a shed roof dormer with a single, small replacement 1/1 double hung vinyl sash. There is a centre brick interior chimney on the northern slope. Prior to the 1992 survey, windows on the west elevation have been altered; the half story window had been altered and the first floor (n) window enclosed. The garage in the side left bay was also enclosed. Major modification since the 1992 survey include the addition of ornamental shutters on the primary façade, the replacement of two 6/6 double hung wood sash windows in the dormer with a single window, replacement of a single 6/6 wood sash in the central first floor bay, and the removal of unoriginal tapered square wood portico posts (as illustrated in c1930-40 photo from View of Washington Vol. IV. Due to alteration, the building is considered to be non contributing to a potential NR district.