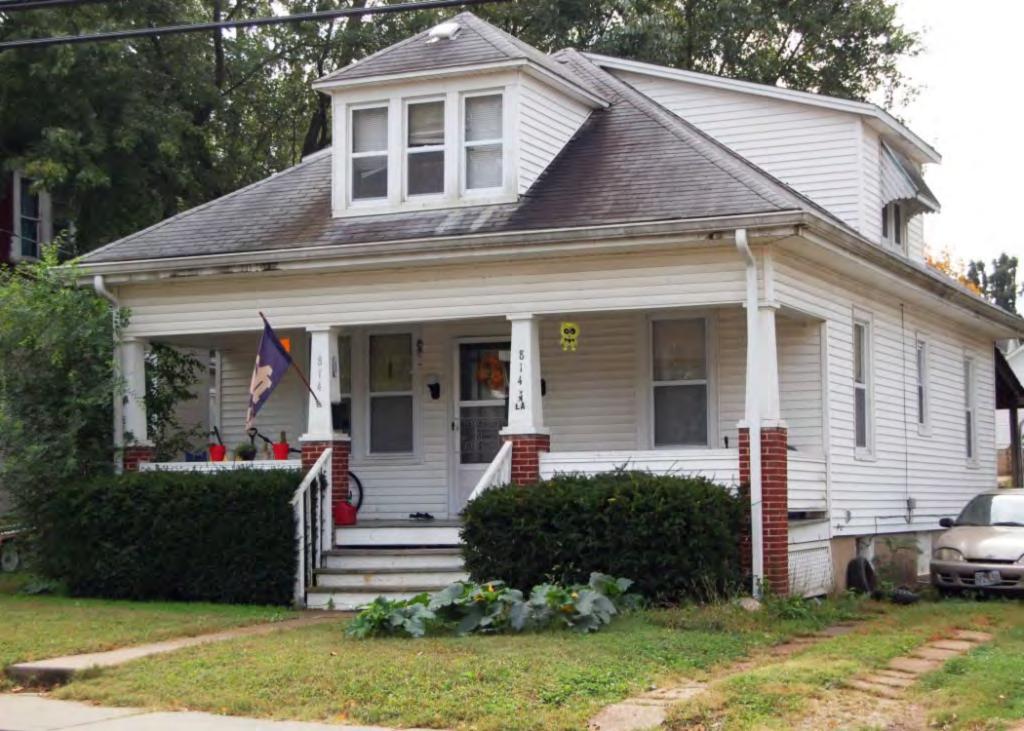

41. (CONT.) DESCRIPTION OF PRIMARY RESOURCE. EXPAND BOX AS NECESSARY, OR ADD CONTINUATION PAGES.

The duplex is a 1.5-story wood frame with a formed concrete foundation, asbestos shingles siding, and a side gable, asphalt shingled roof with exposed rafters in the eaves. The primary facade (N) has 3 bays; two extended bays surround a recessed bay. Side left bay contains a single 1/1 replacement double hung sash. According to the 1992 survey, this bay is an enclosed garage possibly evident by the discolored lines in the foundation. The central, recessed bay is a replacement 1/1 double hung vinyl sash. Side right bay is a front gabled entry bay with concrete stoop and hipped hood with the original offset entry of a wood tongue-and- groove door with small square 4-light glass. Directly above the central and side right bays is a shed roof dormer with a single, small replacement 1/1 double hung vinyl sash. There is a centre brick interior chimney on the northern slope. Prior to the 1992 survey, windows on the west elevation have been altered; the half story window had been altered and the first floor (n) window enclosed. The garage in the side left bay was also enclosed. Major modification since the 1992 survey include the addition of ornamental shutters on the primary façade, the replacement of two 6/6 double hung wood sash windows in the dormer with a single window, replacement of a single 6/6 wood sash in the central first floor bay, and the removal of unoriginal tapered square wood portico posts (as illustrated in c1930-40 photo from View of Washington Vol. IV. Due to alteration, the building is considered to be non contributing to a potential NR district.