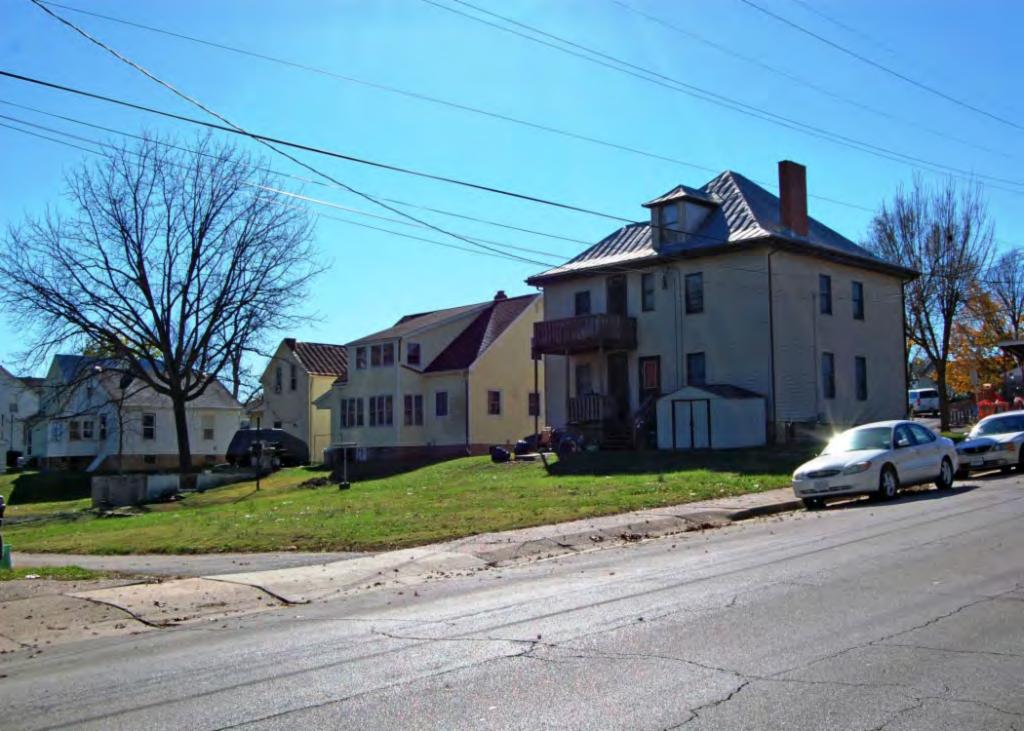

40. (CONT.) DESCRIPTION OF ENVIRONMENT AND OUTBUILDINGS. EXPAND BOX AS NECESSARY, OR ADD CONTINUATION PAGES.

The duplex is located in an urban neighborhood. It is located in a small lane bounded by the large property on 600 W. Front Street (N), W. 2nd Street (S), Stafford (E) and Johnson (W). Duplex 3, 5, and 6 are duplicates. The front of this property is built adjacent to the lane with a small sidewalk fronting the street. There are no outbuildings.