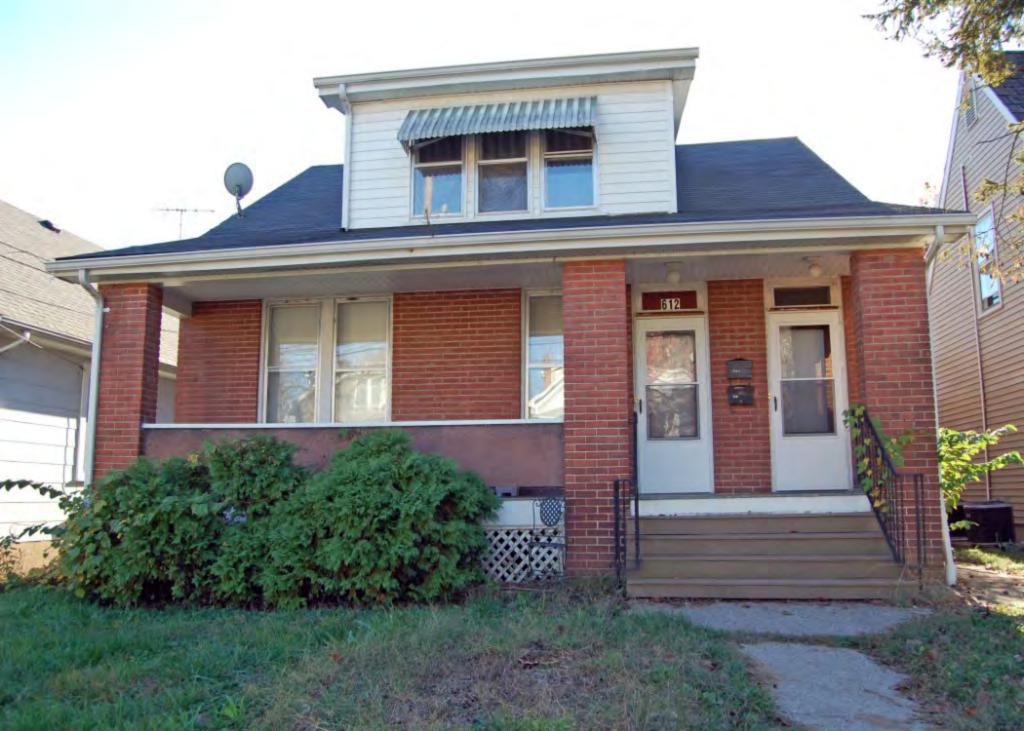

| LOCATION MAP (include north a         | rrow)          |              | SITE MAP/PLAN (include north arrow)                  |
|---------------------------------------|----------------|--------------|------------------------------------------------------|
|                                       | · · · ·        |              |                                                      |
|                                       |                |              |                                                      |
|                                       |                |              |                                                      |
|                                       |                |              |                                                      |
|                                       |                |              |                                                      |
|                                       |                |              |                                                      |
|                                       |                |              |                                                      |
|                                       |                |              |                                                      |
|                                       |                |              |                                                      |
|                                       |                |              |                                                      |
|                                       |                |              |                                                      |
|                                       |                |              |                                                      |
|                                       |                |              |                                                      |
|                                       |                |              |                                                      |
|                                       |                |              |                                                      |
|                                       |                |              |                                                      |
|                                       |                |              |                                                      |
|                                       |                |              |                                                      |
| PHOTOGRAPH                            |                |              |                                                      |
| PHOTOGRAPHER:                         | DATE:          | DESCRIPTION  | :                                                    |
| Andrew Weil                           | 10/12/2016     | Facing south | neast, view of primary facade (N) and west elevation |
| INSERT PHOTOGRAPH OF PRIMARY STRUCTUR | E ON PROPERTY. |              |                                                      |
|                                       |                |              |                                                      |
|                                       |                |              |                                                      |
|                                       |                |              |                                                      |
|                                       |                |              |                                                      |
|                                       |                |              |                                                      |
|                                       |                |              |                                                      |
|                                       |                |              |                                                      |
|                                       |                |              |                                                      |
|                                       |                |              |                                                      |
|                                       |                |              |                                                      |
|                                       |                |              |                                                      |
|                                       |                |              |                                                      |
|                                       |                |              |                                                      |
| 790 2425 (00 42)                      |                |              |                                                      |

41. (CONT.) DESCRIPTION OF PRIMARY RESOURCE. EXPAND BOX AS NECESSARY, OR ADD CONTINUATION PAGES.

The duplex is a 1.5-story wood frame with a formed concrete foundation, asbestos shingles siding, and a medium, front gable roof of asphalt shingles. The primary façade (N) contains 2 bays below a dropped ¾ width asphalt shingle pent roof. Side left is paired original 6/6 double hung wood sash. Side right is a concrete stoop with original 4-light glass and wood tongue-and- groove door. The window within the gable is a 1/1 double hung wood sash. It is uncertain whether it is original, since the majority are 6/6 sash, but it does appear in the 1992 survey. There is an integrated shed dormer on the east and west elevation. There is an interior wall offset left, side slope brick chimney. The 1992 survey noted alterations to the north and west elevations. The west elevation enclosed a paired window and the north façade either repaired/altered or reduced the fenestration of the window within the gable. Major modifications since the 1992 survey include the addition of ornamental shutters on the façade, enclosure of the partially exposed eaves, and the completion of the window remodel within the gable.