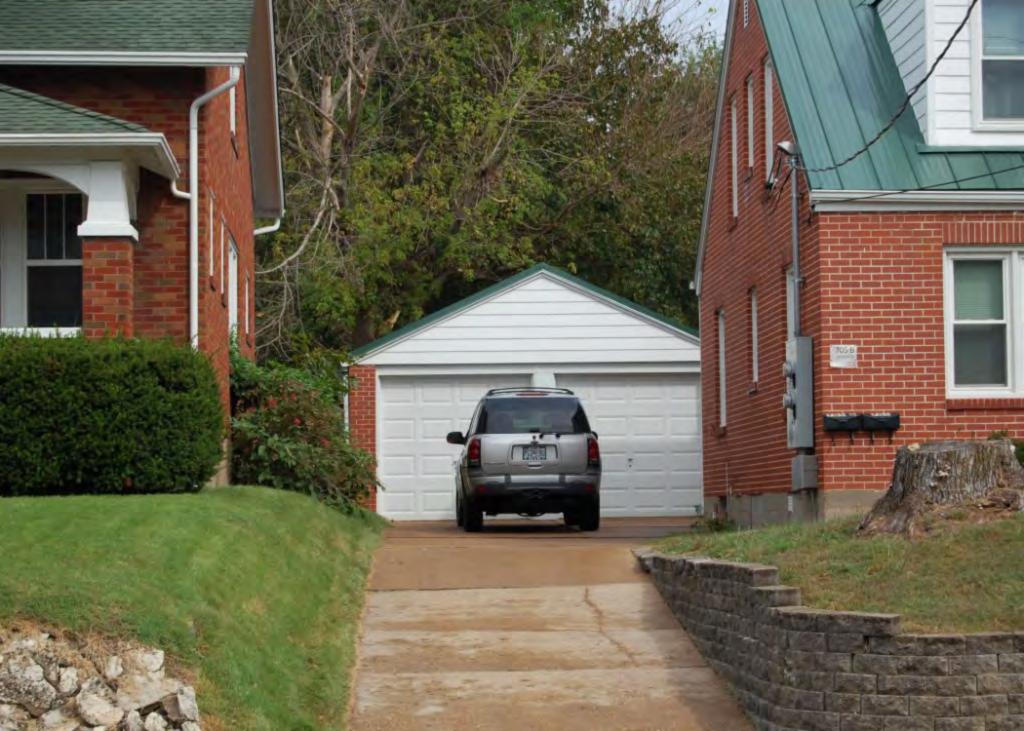

40. (CONT.) DESCRIPTION OF ENVIRONMENT AND OUTBUILDINGS. EXPAND BOX AS NECESSARY, OR ADD CONTINUATION PAGES.

The duplex is located in an urban neighborhood. It is located in a small lane bounded by the large property on 600 W. Front Street (N), W. 2nd Street (S), Stafford (E) and Johnson (W). Duplex 3, 5, and 6 are duplicates. The front of this property is built adjacent to the lane with a small sidewalk fronting the street. There are no outbuildings.

41. (CONT.) DESCRIPTION OF PRIMARY RESOURCE. EXPAND BOX AS NECESSARY, OR ADD CONTINUATION PAGES.

The duplex is a 1.5-story wood frame with a formed concrete foundation, asbestos shingles siding, and a side gable, asphalt shingled roof with exposed rafters in the eaves. The primary facade (N) has 3 bays; two extended bays surround a recessed bay. Side left bay contains a single 1/1 replacement double hung sash. According to the 1992 survey, this bay is an enclosed garage possibly evident by the discolored lines in the foundation. The central, recessed bay is a replacement 1/1 double hung vinyl sash. Side right bay is a front gabled entry bay with concrete stoop and hipped hood with the original offset entry of a wood tongue-and- groove door with small square 4-light glass. Directly above the central and side right bays is a shed roof dormer with a single, small replacement 1/1 double hung vinyl sash. There is a centre brick interior chimney on the northern slope. Prior to the 1992 survey, windows on the west elevation have been altered; the half story window had been altered and the first floor (n) window enclosed. The garage in the side left bay was also enclosed. Major modification since the 1992 survey include the addition of ornamental shutters on the primary façade, the replacement of two 6/6 double hung wood sash windows in the dormer with a single window, replacement of a single 6/6 wood sash in the central first floor bay, and the removal of unoriginal tapered square wood portico posts (as illustrated in c1930-40 photo from View of Washington Vol. IV. Due to alteration, the building is considered to be non contributing to a potential NR district.