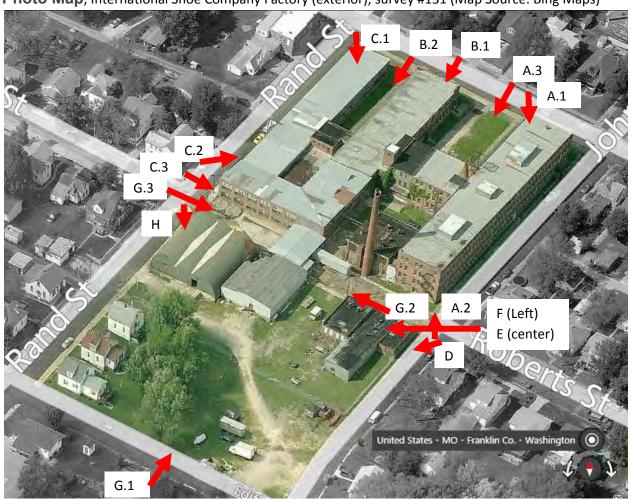

ry facade, the building is not a contributing resource to a potential district.

# International Shoe Factory Neighborhood Survey FR-AS-006-131-E 700 W. Second Street, Building E

SITE PLAN: (see right)

### PHOTOGRAPHS: Building E

Photo Photographer Date Description
#
131-E Katie Graebe 11/9/2016 North elevation

North elevation ['E']. Facing W to SW from Johnson Street

1914 c1923 1923 1907 c1929 Post1951 1929 1907, altered: c1909-1915, c1917-1925, & post1951 Post1951 c1929 c1918 c1947 c1942 Altered c1929-30. C1970 Building E 1908 Sanborn 1926 Sanborn Post 1951 (Additions & Alterations) 1916 Sanborn 1951 Sanborn

Construction sequence map [International Shoe Company Factory, c.1907-1960

#### Photo Map, International Shoe Company Factory (exterior), survey #131 (Map Source: Bing Maps)



#### 21. (CONT.) HISTORY AND SIGNIFICANCE

The 1908 and 1916 Sanborn maps mainly depict the primary shoe factory buildings [Appendix A, Fig 6-7]. The 1916 Sanborn map shows Block 4, lots 1-5 grouped together in association with a dwelling labeled 'A' Roberts St, on lot 5, and an isolated 1-story wood frame shed adjacent to the location of the current building [Appendix A, Fig 7]. No deed was found for the sale of Lot 2 to International Shoe Co., but the surrounding lots were sold in 1917 (lot 1), 1924 (Lot 3), and 1942 (lots 4, 5, 6). The 1957 Jubilee Section of the Washington Missourian notes that one of the smaller additions, Building E, was erected in 1918. Building E & F are the first buildings erected south of the main complex as depicted on the 1926 Sanborn map.

The 1926 Sanborn h