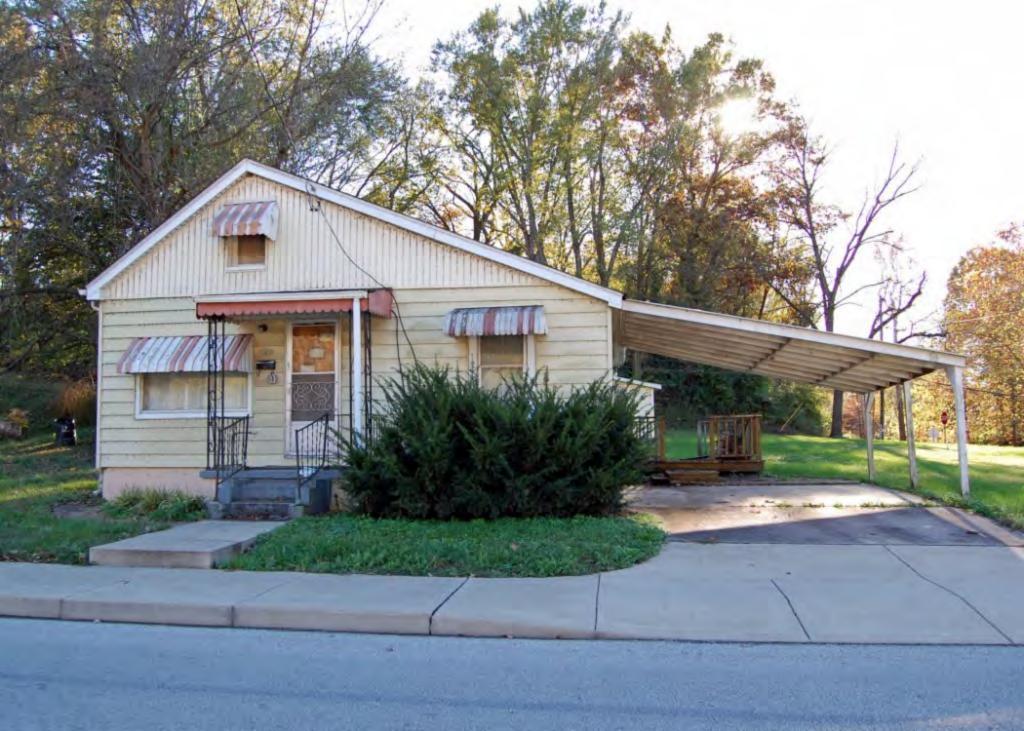

41. (CONT.) DESCRIPTION OF PRIMARY RESOURCE. EXPAND BOX AS NECESSARY, OR ADD CONTINUATION PAGES.

The duplex is a 1.5-story wood frame with a formed concrete foundation, asbestos shingles siding, and a side gable, asphalt shingled roof with exposed rafters in the eaves. The primary facade (N) has 3 bays; two extended bays surround a recessed bay. Side left bay contains a single 1/1 replacement double hung sash. According to the 1992 survey, this bay is an enclosed garage possibly evident by the discolored lines in the foundation. The central, recessed bay is a replacement 1/1 double hung vinyl sash. Side right bay is a front gabled entry bay with concrete stoop and hipped hood with the original offset entry of a wood tongue-and- groove door with small square 4-light glass. Directly above the central and side right bays is a shed roof dormer with a single, small replacement 1/1 double hung vinyl sash. There is a centre brick interior chimney on the northern slope. Prior to the 1992 survey, windows on the west elevation have been altered; the half story window had been altered and the first floor (n) window enclosed. The garage in the side left bay was also enclosed. Major modification since the 1992 survey include the addition of ornamental shutters on the primary façade, the replacement of two 6/6 double hung wood sash windows in the dormer with a single window, replacement of a single 6/6 wood sash in the central first floor bay, and the removal of unoriginal tapered square wood portico posts (as illustrated in c1930-40 photo from View of Washington Vol. IV. Due to alteration, the building is considered to be non contributing to a potential NR district.