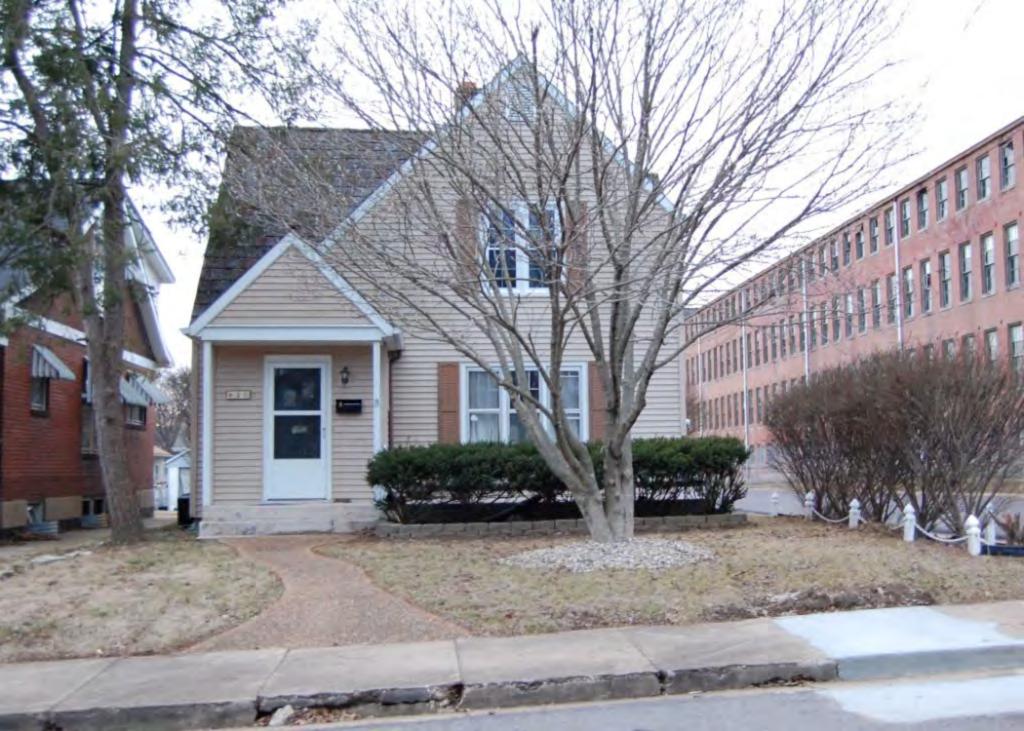

41. (CONT.) DESCRIPTION OF PRIMARY RESOURCE. EXPAND BOX AS NECESSARY, OR ADD CONTINUATION PAGES.

The duplex is a 1.5-story wood frame with a formed concrete foundation, asbestos shingles siding, and a side gable, asphalt shingled roof with exposed rafters in the eaves. The primary facade (N) has 3 bays; two extended bays surround a recessed bay. Side left bay contains a single 1/1 replacement double hung sash. According to the 1992 survey, this bay is an enclosed garage possibly evident by the discolored lines in the foundation. The central, recessed bay is a replacement 1/1 double hung vinyl sash. Side right bay is a front gabled entry bay with concrete stoop and hipped hood with the original offset entry of a wood tongue-and- groove door with small square 4-light glass. Directly above the central and side right bays is a shed roof dormer with a single, small replacement 1/1 double hung vinyl sash. There is a centre brick interior chimney on the northern slope. Prior to the 1992 survey, windows on the west elevation have been altered; the half story window had been altered and the first floor (n) window enclosed. The garage in the side left bay was also enclosed. Major modification since the 1992 survey include the addition of ornamental shutters on the primary façade, the replacement of two 6/6 double hung wood sash windows in the dormer with a single window, replacement of a single 6/6 wood sash in the central first floor bay, and the removal of unoriginal tapered square wood portico posts (as illustrated in c1930-40 photo from View of Washington Vol. IV. Due to alteration, the building is considered to be non contributing to a potential NR district.