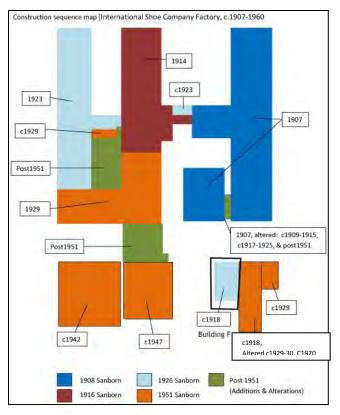

### ADDITIONAL INFORMATION

21. (CONT.) HISTORY AND SIGNIFICANCE. EXPAND BOX AS NECESSARY, OR ADD CONTINUATION PAGES.

Calvin Lane was developed in the mid 30s-early 1940s by John L Calvin, who resided with his wife at the McLean home (600 W Front), as told by historian Marc Housemann. The land belonged to the McLean homestead according to the 1878 and 1898 Atlases. By 1919, the atlas shows the homestead divided into five parcels along W. Second and six parcels along Johnson. The land is outside of the scope of every available Sanborn map. The duplexes are part of the residential development surrounding the International Shoe Co (ISCO), established 1907 (as Roberts Johnson and Rand) and could have developed in response to the growing workforce at the shoe ISCO factory. The duplex is first listed in the 1940 City Directory and from 1940-48 it is difficult to discern where people resided exactly since either no address was listed or it ranged iyn the 600s. The duplexes has residents that changed often, but Russell Bonnot (1940, 1944, 1948, 1951) and Elmer C Heidmann (1948, 1951) are shown to have lived there the longest. The 1940 City Directory residential section lists the residents of Calvin Lane as: Edward H Baumann (Mabel)-ISCO, Mabel Baumann-ISCO, Mrs Martha Bonnot –ISCO, Russell A Bonnot (Martha) –ISCO, John B Busch (Mary)-city attorney Otto & Busch, William H Freudenstein (Virginia), and Ralph H Maschmann (Hilda)-Ralph's Shell Service Station. [The spouse is in parenthesis and is followed by employment.] It is not until 1963 that the address listings conform to current listings.

### ADDITIONAL INFORMATION

21. (CONT.) HISTORY AND SIGNIFICANCE. EXPAND BOX AS NECESSARY, OR ADD CONTINUATION PAGES.

Calvin Lane was developed in the mid 30s-early 1940s by John L Calvin, who resided with his wife at the McLean home (600 W Front), as told by historian Marc Housemann. The land belonged to the McLean homestead according to the 1878 and 1898 Atlases. By 1919, the atlas shows the homestead divided into five parcels along W. Second and six parcels along Johnson. The land is outside of the scope of every available Sanborn map. The duplexes are part of the residential development surrounding the International Shoe Co (ISCO), established 1907 (as Roberts Johnson and Rand) and could have developed in response to the growing workforce at the shoe ISCO factory. The duplex is first listed in the 1940 City Directory and from 1940-48 it is difficult to discern where people resided exactly since either no address was listed or it ranged in the 600s. The duplexes has residents that changed often, but Russell Bonnot (1940, 1944, 1948, 1951) and Elmer C Heidmann (1948, 1951) are shown to have lived there the longest. The 1940 City Directory residential section lists the residents of Calvin Lane as: Edward H Baumann (Mabel)-ISCO, Mabel Baumann-ISCO, Mrs Martha Bonnot –ISCO, Russell A Bonnot (Martha) –ISCO, John B Busch (Mary)-city attorney Otto & Busch, William H Freudenstein (Virginia), and Ralph H Maschmann (Hilda)-Ralph's Shell Service Station. [The spouse is in parenthesis and is followed by employment.] It is not until 1963 that the address listings conform to current listings.

### ADDITIONAL INFORMATION

21. (CONT.) HISTORY AND SIGNIFICANCE. EXPAND BOX AS NECESSARY, OR ADD CONTINUATION PAGES.

Calvin Lane was developed in the mid 30s-early 1940s by John L Calvin, who resided with his wife at the McLean home (600 W Front), as told by historian Marc Housemann. The land belonged to the McLean homestead according to the 1878 and 1898 Atlases. By 1919, the atlas shows the homestead divided into five parcels along W. Second and six parcels along Johnson. The land is outside of the scope of every available Sanborn map. The duplexes are part of the residential development surrounding the International Shoe Co (ISCO), established 1907 (as Roberts Johnson and Rand) and could have developed in response to the growing workforce at the shoe ISCO factory. The duplex is first listed in the 1940 City Directory and from 1940-48 it is difficult to discern where people resided exactly since either no address was listed or it ranged in the 600s. The duplexes has residents that changed often, but Russell Bonnot (1940, 1944, 1948, 1951) and Elmer C Heidmann (1948, 1951) are shown to have lived there the longest. The 1940 City Directory residential section lists the residents of Calvin Lane as: Edward H Baumann (Mabel)-ISCO, Mabel Baumann-ISCO, Mrs Martha Bonnot –ISCO, Russell A Bonnot (Martha) –ISCO, John B Busch (Mary)-city attorney Otto & Busch, William H Freudenstein (Virginia), and Ralph H Maschmann (Hilda)-Ralph's Shell Service Station. [The spouse is in parenthesis and is followed by employment.]. It is not until 1963 that the address listings conform to current listings.