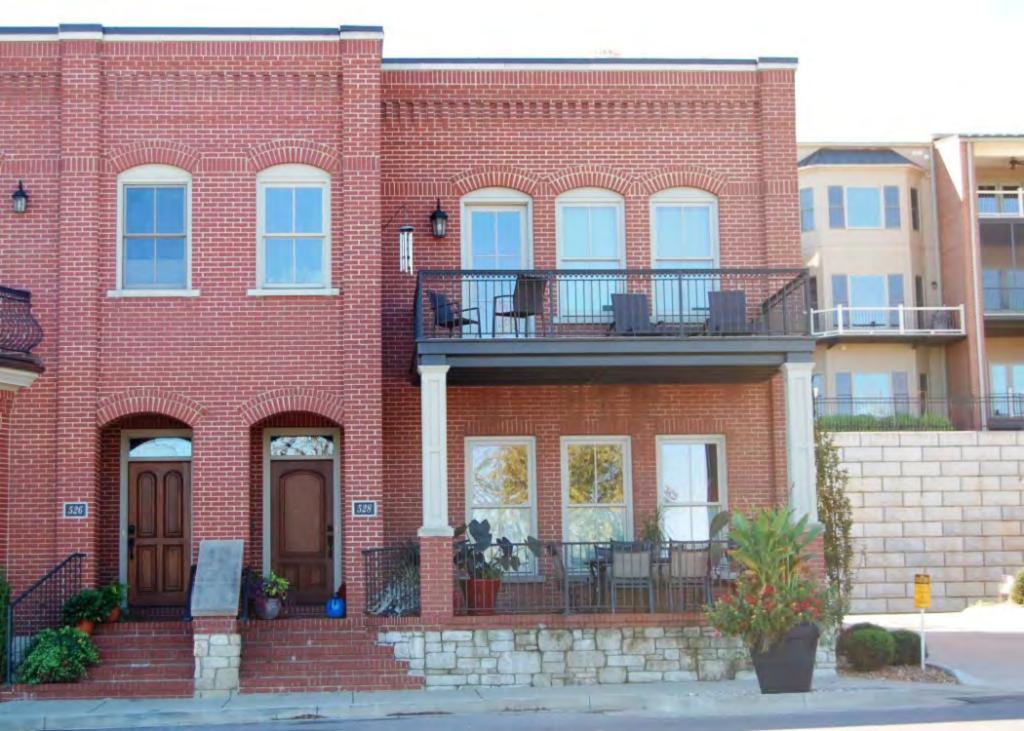

41. (CONT.) DESCRIPTION OF PRIMARY RESOURCE. EXPAND BOX AS NECESSARY, OR ADD CONTINUATION PAGES.

The duplex is a 1.5-story wood frame with a formed concrete foundation, asbestos shingles siding, and a side gable, asphalt shingled roof with exposed rafters in the eaves. The primary facade (N) has 3 bays; two extended bays surround a recessed bay. Side left bay contains a single 1/1 replacement double hung sash. According to the 1992 survey, this bay is an enclosed garage possibly evident by the discolored lines in the foundation. The central, recessed bay is a replacement 1/1 double hung vinyl sash. Side right bay is a front gabled entry bay with concrete stoop and hipped hood with the original offset entry of a wood tongue-and- groove door with small square 4-light glass. Directly above the central and side right bays is a shed roof dormer with a single, small replacement 1/1 double hung vinyl sash. There is a centre brick interior chimney on the northern slope. Prior to the 1992 survey, windows on the west elevation have been altered; the half story window had been altered and the first floor (n) window enclosed. The garage in the side left bay was also enclosed. Major modification since the 1992 survey include the addition of ornamental shutters on the primary façade, the replacement of two 6/6 double hung wood sash windows in the dormer with a single window, replacement of a single 6/6 wood sash in the central first floor bay, and the removal of unoriginal tapered square wood portico posts (as illustrated in c1930-40 photo from View of Washington Vol. IV. Due to alteration, the building is considered to be non contributing to a potential NR district.