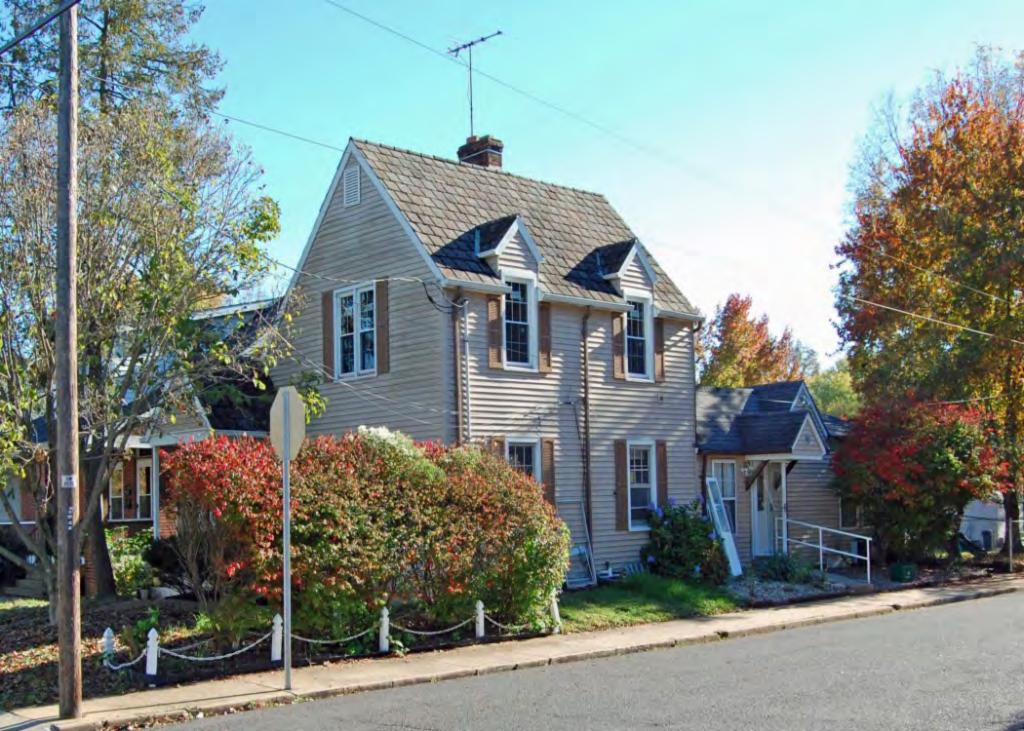

41. (CONT.) DESCRIPTION OF PRIMARY RESOURCE. EXPAND BOX AS NECESSARY, OR ADD CONTINUATION PAGES.

The duplex is a 1.5-story wood frame with a formed concrete foundation, asbestos shingles siding, and a medium, front gable roof of asphalt shingles. The primary façade (N) contains 2 bays below a dropped ¾ width asphalt shingle pent roof. Side left is paired original 6/6 double hung wood sash. Side right is a concrete stoop with original 4-light glass and wood tongue-and- groove door. The window within the gable is a 1/1 double hung wood sash. It is uncertain whether it is original, since the majority are 6/6 sash, but it does appear in the 1992 survey. There is an integrated shed dormer on the east and west elevation. There is an interior wall offset left, side slope brick chimney. The 1992 survey noted alterations to the north and west elevations. The west elevation enclosed a paired window and the north façade either repaired/altered or reduced the fenestration of the window within the gable. Major modifications since the 1992 survey include the addition of ornamental shutters on the façade, enclosure of the partially exposed eaves, and the completion of the window remodel within the gable.