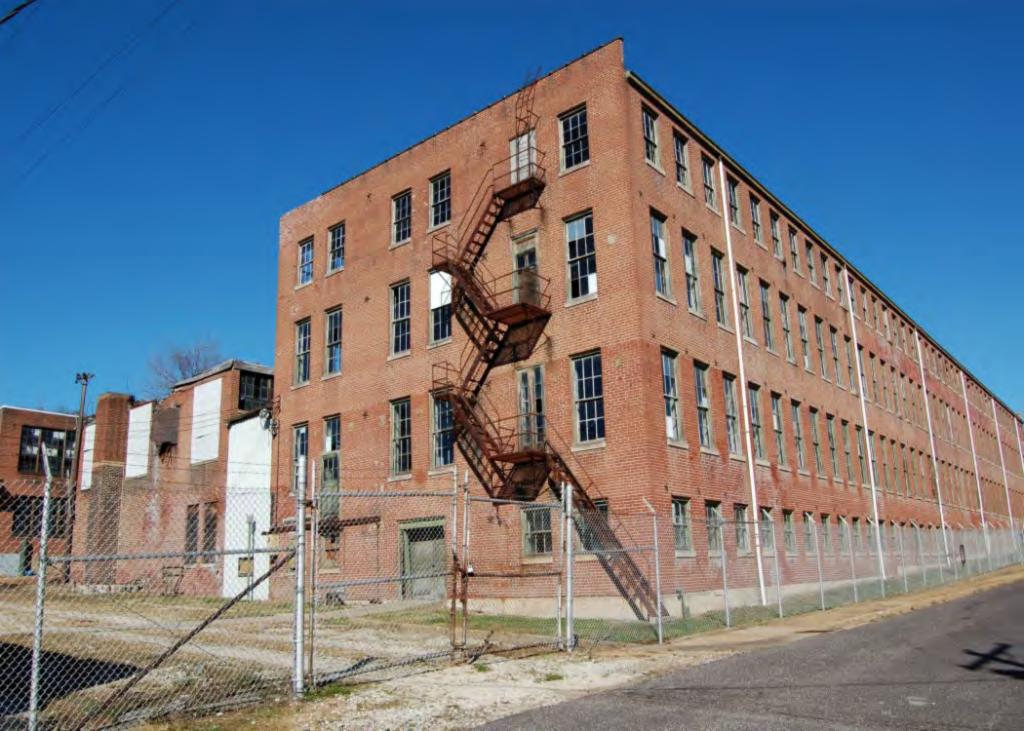

41. (CONT.) DESCRIPTION OF PRIMARY RESOURCE. EXPAND BOX AS NECESSARY, OR ADD CONTINUATION PAGES.

The duplex is a 1.5-story wood frame with a formed concrete foundation, asbestos shingles siding, and a side gable, asphalt shingled roof with exposed rafters in the eaves. The primary facade (N) has 3 bays; two extended bays surround a recessed bay. Side left bay contains a single 1/1 replacement double hung sash. According to the 1992 survey, this bay is an enclosed garage possibly evident by the discolored lines in the foundation. The central, recessed bay is a replacement 1/1 double hung vinyl sash. Side right bay is a front gabled entry bay with concrete stoop and hipped hood with the original offset entry of a wood tongue-and- groove door with small square 4-light glass. Directly above the central and side right bays is a shed roof dormer with a single, small replacement 1/1 double hung vinyl sash. There is a centre brick interior chimney on the northern slope. Prior to the 1992 survey, windows on the west elevation have been altered; the half story window had been altered and the first floor (n) window enclosed. The garage in the side left bay was also enclosed. Major modification since the 1992 survey include the addition of ornamental shutters on the primary façade, the replacement of two 6/6 double hung wood sash windows in the dormer with a single window, replacement of a single 6/6 wood sash in the central first floor bay, and the removal of unoriginal tapered square wood portico posts (as illustrated in c1930-40 photo from View of Washington Vol. IV. Due to alteration, the building is considered to be non contributing to a potential NR district.