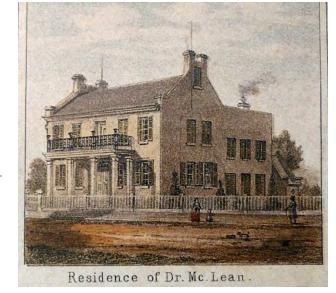

### ADDITIONAL INFORMATION

21. (CONT.) HISTORY AND SIGNIFICANCE. EXPAND BOX AS NECESSARY, OR ADD CONTINUATION PAGES.

Calvin Lane was developed in the mid 30s-early 1940s by John L Calvin, who resided with his wife at the McLean home (600 W Front), as told by historian Marc Housemann. The land belonged to the McLean homestead according to the 1878 and 1898 Atlases. By 1919, the atlas shows the homestead divided into five parcels along W. Second and six parcels along Johnson. The land is outside of the scope of every available Sanborn map. The duplexes are part of the residential development surrounding the International Shoe Co (ISCO), established 1907 (as Roberts Johnson and Rand) and could have developed in response to the growing workforce at the shoe ISCO factory. The duplex is first listed in the 1940 City Directory and from 1940-48 it is difficult to discern where people resided exactly since either no address was listed or it ranged iyn the 600s. The duplexes has residents that changed often, but Russell Bonnot (1940, 1944, 1948, 1951) and Elmer C Heidmann (1948, 1951) are shown to have lived there the longest. The 1940 City Directory residential section lists the residents of Calvin Lane as: Edward H Baumann (Mabel)-ISCO, Mabel Baumann-ISCO, Mrs Martha Bonnot –ISCO, Russell A Bonnot (Martha) –ISCO, John B Busch (Mary)-city attorney Otto & Busch, William H Freudenstein (Virginia), and Ralph H Maschmann (Hilda)-Ralph's Shell Service Station. [The spouse is in parenthesis and is followed by employment.] It is not until 1963 that the address listings conform to current listings.

41. (CONT.) DESCRIPTION OF PRIMARY RESOURCE. EXPAND BOX AS NECESSARY, OR ADD CONTINUATION PAGES.

The duplex is a 1.5-story wood frame with a formed concrete foundation, asbestos shingles siding, and a side gable, asphalt shingled roof with exposed rafters in the eaves. The primary facade (N) has 3 bays; two extended bays surround a recessed bay. Side left bay contains a single 1/1 replacement double hung sash. According to the 1992 survey, this bay is an enclosed garage possibly evident by the discolored lines in the foundation. The central, recessed bay is a replacement 1/1 double hung vinyl sash. Side right bay is a front gabled entry bay with concrete stoop and hipped hood with the original offset entry of a wood tongue-and- groove door with small square 4-light glass. Directly above the central and side right bays is a shed roof dormer with a single, small replacement 1/1 double hung vinyl sash. There is a centre brick interior chimney on the northern slope. Prior to the 1992 survey, windows on the west elevation have been altered; the half story window had been altered and the first floor (n) window enclosed. The garage in the side left bay was also enclosed. Major modification since the 1992 survey include the addition of ornamental shutters on the primary façade, the replacement of two 6/6 double hung wood sash windows in the dormer with a single window, replacement of a single 6/6 wood sash in the central first floor bay, and the removal of unoriginal tapered square wood portico posts (as illustrated in c1930-40 photo from View of Washington Vol. IV. Due to alteration, the building is considered to be non contributing to a potential NR district.

### ADDITIONAL INFORMATION

21. (CONT.) HISTORY AND SIGNIFICANCE. EXPAND BOX AS NECESSARY, OR ADD CONTINUATION PAGES.

Calvin Lane was developed in the mid 30s-early 1940s by John L Calvin, who resided with his wife at the McLean home (600 W Front), as told by historian Marc Housemann. The land belonged to the McLean homestead according to the 1878 and 1898 Atlases. By 1919, the atlas shows the homestead divided into five parcels along W. Second and six parcels along Johnson. The land is outside of the scope of every available Sanborn map. The duplexes are part of the residential development surrounding the International Shoe Co (ISCO), established 1907 (as Roberts Johnson and Rand) and could have developed in response to the growing workforce at the shoe ISCO factory. The duplex is first listed in the 1940 City Directory and from 1940-48 it is difficult to discern where people resided exactly since either no address was listed or it ranged in the 600s. The duplexes has residents that changed often, but Russell Bonnot (1940, 1944, 1948, 1951) and Elmer C Heidmann (1948, 1951) are shown to have lived there the longest. The 1940 City Directory residential section lists the residents of Calvin Lane as: Edward H Baumann (Mabel)-ISCO, Mabel Baumann-ISCO, Mrs Martha Bonnot –ISCO, Russell A Bonnot (Martha) –ISCO, John B Busch (Mary)-city attorney Otto & Busch, William H Freudenstein (Virginia), and Ralph H Maschmann (Hilda)-Ralph's Shell Service Station. [The spouse is in parenthesis and is followed by employment.] It is not until 1963 that the address listings conform to current listings.

41. (CONT.) DESCRIPTION OF PRIMARY RESOURCE. EXPAND BOX AS NECESSARY, OR ADD CONTINUATION PAGES.

The duplex is a 1.5-story wood frame with a formed concrete foundation, asbestos shingles siding, and a medium, front gable roof of asphalt shingles. The primary façade (N) contains 2 bays below a dropped ¾ width asphalt shingle pent roof. Side left is paired original 6/6 double hung wood sash. Side right is a concrete stoop with original 4-light glass and wood tongue-and- groove door. The window within the gable is a 1/1 double hung wood sash. It is uncertain whether it is original, since the majority are 6/6 sash, but it does appear in the 1992 survey. There is an integrated shed dormer on the east and west elevation. There is an interior wall offset left, side slope brick chimney. The 1992 survey noted alterations to the north and west elevations. The west elevation enclosed a paired window and the north façade either repaired/altered or reduced the fenestration of the window within the gable. Major modifications since the 1992 survey include the addition of ornamental shutters on the façade, enclosure of the partially exposed eaves, and the completion of the window remodel within the gable.

### ADDITIONAL INFORMATION

21. (CONT.) HISTORY AND SIGNIFICANCE. EXPAND BOX AS NECESSARY, OR ADD CONTINUATION PAGES.

Calvin Lane was developed in the mid 30s-early 1940s by John L Calvin, who resided with his wife at the McLean home (600 W Front), as told by historian Marc Housemann. The land belonged to the McLean homestead according to the 1878 and 1898 Atlases. By 1919, the atlas shows the homestead divided into five parcels along W. Second and six parcels along Johnson. The land is outside of the scope of every available Sanborn map. The duplexes are part of the residential development surrounding the International Shoe Co (ISCO), established 1907 (as Roberts Johnson and Rand) and could have developed in response to the growing workforce at the shoe ISCO factory. The duplex is first listed in the 1940 City Directory and from 1940-48 it is difficult to discern where people resided exactly since either no address was listed or it ranged in the 600s. The duplexes has residents that changed often, but Russell Bonnot (1940, 1944, 1948, 1951) and Elmer C Heidmann (1948, 1951) are shown to have lived there the longest. The 1940 City Directory residential section lists the residents of Calvin Lane as: Edward H Baumann (Mabel)-ISCO, Mabel Baumann-ISCO, Mrs Martha Bonnot –ISCO, Russell A Bonnot (Martha) –ISCO, John B Busch (Mary)-city attorney Otto & Busch, William H Freudenstein (Virginia), and Ralph H Maschmann (Hilda)-Ralph's Shell Service Station. [The spouse is in parenthesis and is followed by employment.]. It is not until 1963 that the address listings conform to current listings.