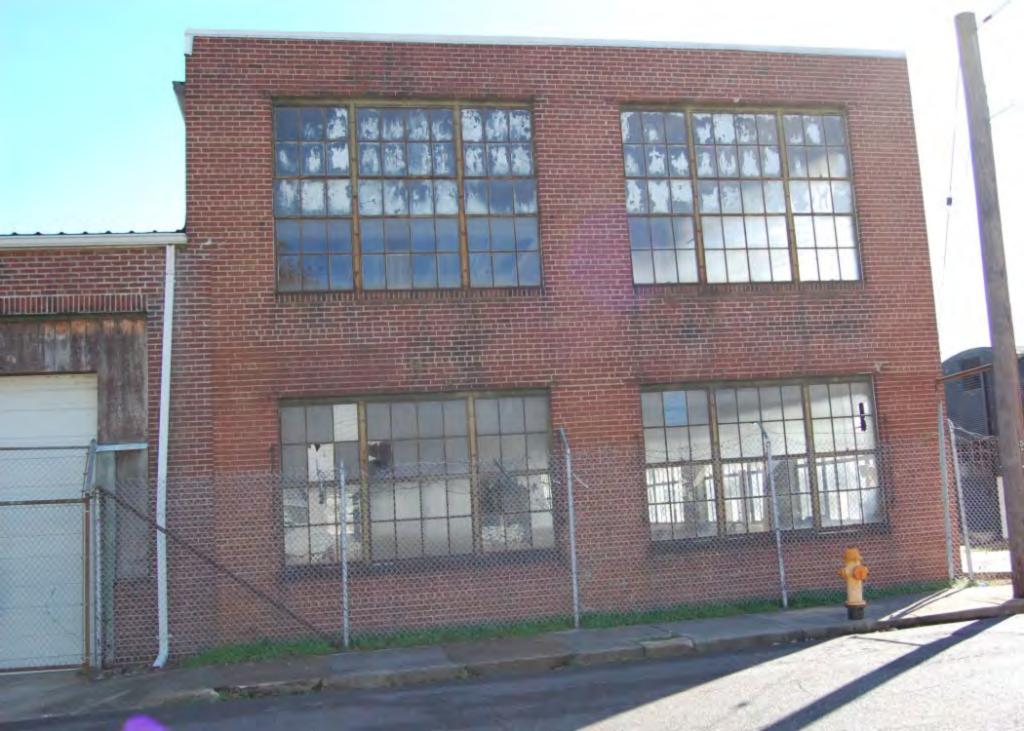

### ADDITIONAL INFORMATION

21. (CONT.) HISTORY AND SIGNIFICANCE. EXPAND BOX AS NECESSARY, OR ADD CONTINUATION PAGES.

Calvin Lane was developed in the mid 30s-early 1940s by John L Calvin, who resided with his wife at the McLean home (600 W Front), as told by historian Marc Housemann. The land belonged to the McLean homestead according to the 1878 and 1898 Atlases. By 1919, the atlas shows the homestead divided into five parcels along W. Second and six parcels along Johnson. The land is outside of the scope of every available Sanborn map. The duplexes are part of the residential development surrounding the International Shoe Co (ISCO), established 1907 (as Roberts Johnson and Rand) and could have developed in response to the growing workforce at the shoe ISCO factory. The duplex is first listed in the 1940 City Directory and from 1940-48 it is difficult to discern where people resided exactly since either no address was listed or it ranged iyn the 600s. The duplexes has residents that changed often, but Russell Bonnot (1940, 1944, 1948, 1951) and Elmer C Heidmann (1948, 1951) are shown to have lived there the longest. The 1940 City Directory residential section lists the residents of Calvin Lane as: Edward H Baumann (Mabel)-ISCO, Mabel Baumann-ISCO, Mrs Martha Bonnot –ISCO, Russell A Bonnot (Martha) –ISCO, John B Busch (Mary)-city attorney Otto & Busch, William H Freudenstein (Virginia), and Ralph H Maschmann (Hilda)-Ralph's Shell Service Station. [The spouse is in parenthesis and is followed by employment.] It is not until 1963 that the address listings conform to current listings.

### ADDITIONAL INFORMATION

21. (CONT.) HISTORY AND SIGNIFICANCE. EXPAND BOX AS NECESSARY, OR ADD CONTINUATION PAGES.

Calvin Lane was developed in the mid 30s-early 1940s by John L Calvin, who resided with his wife at the McLean home (600 W Front), as told by historian Marc Housemann. The land belonged to the McLean homestead according to the 1878 and 1898 Atlases. By 1919, the atlas shows the homestead divided into five parcels along W. Second and six parcels along Johnson. The land is outside of the scope of every available Sanborn map. The duplexes are part of the residential development surrounding the International Shoe Co (ISCO), established 1907 (as Roberts Johnson and Rand) and could have developed in response to the growing workforce at the shoe ISCO factory. The duplex is first listed in the 1940 City Directory and from 1940-48 it is difficult to discern where people resided exactly since either no address was listed or it ranged in the 600s. The duplexes has residents that changed often, but Russell Bonnot (1940, 1944, 1948, 1951) and Elmer C Heidmann (1948, 1951) are shown to have lived there the longest. The 1940 City Directory residential section lists the residents of Calvin Lane as: Edward H Baumann (Mabel)-ISCO, Mabel Baumann-ISCO, Mrs Martha Bonnot –ISCO, Russell A Bonnot (Martha) –ISCO, John B Busch (Mary)-city attorney Otto & Busch, William H Freudenstein (Virginia), and Ralph H Maschmann (Hilda)-Ralph's Shell Service Station. [The spouse is in parenthesis and is followed by employment.] It is not until 1963 that the address listings conform to current listings.

### ADDITIONAL INFORMATION

21. (CONT.) HISTORY AND SIGNIFICANCE. EXPAND BOX AS NECESSARY, OR ADD CONTINUATION PAGES.

Calvin Lane was developed in the mid 30s-early 1940s by John L Calvin, who resided with his wife at the McLean home (600 W Front), as told by historian Marc Housemann. The land belonged to the McLean homestead according to the 1878 and 1898 Atlases. By 1919, the atlas shows the homestead divided into five parcels along W. Second and six parcels along Johnson. The land is outside of the scope of every available Sanborn map. The duplexes are part of the residential development surrounding the International Shoe Co (ISCO), established 1907 (as Roberts Johnson and Rand) and could have developed in response to the growing workforce at the shoe ISCO factory. The duplex is first listed in the 1940 City Directory and from 1940-48 it is difficult to discern where people resided exactly since either no address was listed or it ranged in the 600s. The duplexes has residents that changed often, but Russell Bonnot (1940, 1944, 1948, 1951) and Elmer C Heidmann (1948, 1951) are shown to have lived there the longest. The 1940 City Directory residential section lists the residents of Calvin Lane as: Edward H Baumann (Mabel)-ISCO, Mabel Baumann-ISCO, Mrs Martha Bonnot –ISCO, Russell A Bonnot (Martha) –ISCO, John B Busch (Mary)-city attorney Otto & Busch, William H Freudenstein (Virginia), and Ralph H Maschmann (Hilda)-Ralph's Shell Service Station. [The spouse is in parenthesis and is followed by employment.]. It is not until 1963 that the address listings conform to current listings.