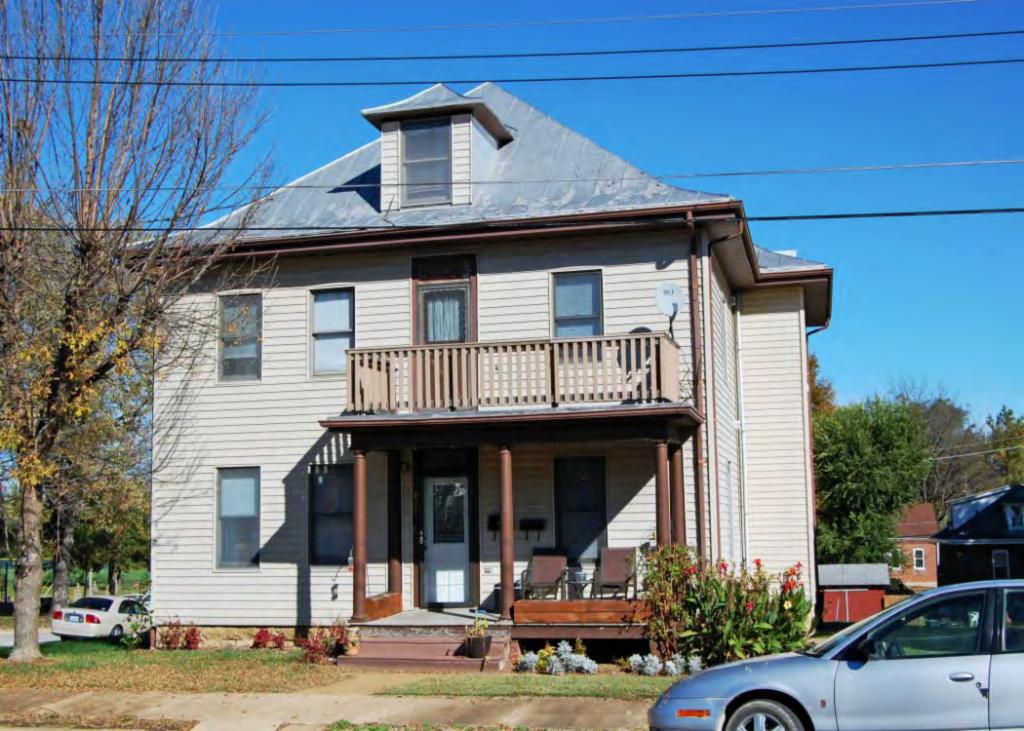

41. (CONT.) DESCRIPTION OF PRIMARY RESOURCE. EXPAND BOX AS NECESSARY, OR ADD CONTINUATION PAGES.

The duplex is a 1.5-story wood frame with a formed concrete foundation, asbestos shingles siding, and a side gable, asphalt shingled roof with exposed rafters in the eaves. The primary facade (N) has 3 bays; two extended bays surround a recessed bay. Side left bay contains a single 1/1 replacement double hung sash. According to the 1992 survey, this bay is an enclosed garage possibly evident by the discolored lines in the foundation. The central, recessed bay is a replacement 1/1 double hung vinyl sash. Side right bay is a front gabled entry bay with concrete stoop and hipped hood with the original offset entry of a wood tongue-and- groove door with small square 4-light glass. Directly above the central and side right bays is a shed roof dormer with a single, small replacement 1/1 double hung vinyl sash. There is a centre brick interior chimney on the northern slope. Prior to the 1992 survey, windows on the west elevation have been altered; the half story window had been altered and the first floor (n) window enclosed. The garage in the side left bay was also enclosed. Major modification since the 1992 survey include the addition of ornamental shutters on the primary façade, the replacement of two 6/6 double hung wood sash windows in the dormer with a single window, replacement of a single 6/6 wood sash in the central first floor bay, and the removal of unoriginal tapered square wood portico posts (as illustrated in c1930-40 photo from View of Washington Vol. IV. Due to alteration, the building is considered to be non contributing to a potential NR district.