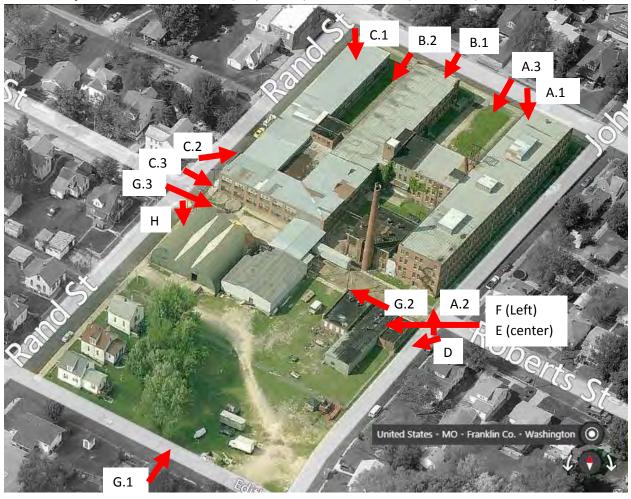

### ADDITIONAL INFORMATION

21. (CONT.) HISTORY AND SIGNIFICANCE. EXPAND BOX AS NECESSARY, OR ADD CONTINUATION PAGES.

Calvin Lane was developed in the mid 30s-early 1940s by John L Calvin, who resided with his wife at the McLean home (600 W Front), as told by historian Marc Housemann. The land belonged to the McLean homestead according to the 1878 and 1898 Atlases. By 1919, the atlas shows the homestead divided into five parcels along W. Second and six parcels along Johnson. The land is outside of the scope of every available Sanborn map. The duplexes are part of the residential development surrounding the International Shoe Co (ISCO), established 1907 (as Roberts Johnson and Rand) and could have developed in response to the growing workforce at the shoe ISCO factory. The duplex is first listed in the 1940 City Directory and from 1940-48 it is difficult to discern where people resided exactly since either no address was listed or it ranged iyn the 600s. The duplexes has residents that changed often, but Russell Bonnot (1940, 1944, 1948, 1951) and Elmer C Heidmann (1948, 1951) are shown to have lived there the longest. The 1940 City Directory residential section lists the residents of Calvin Lane as: Edward H Baumann (Mabel)-ISCO, Mabel Baumann-ISCO, Mrs Martha Bonnot –ISCO, Russell A Bonnot (Martha) –ISCO, John B Busch (Mary)-city attorney Otto & Busch, William H Freudenstein (Virginia), and Ralph H Maschmann (Hilda)-Ralph's Shell Service Station. [The spouse is in parenthesis and is followed by employment.] It is not until 1963 that the address listings conform to current listings.

### ADDITIONAL INFORMATION

21. (CONT.) HISTORY AND SIGNIFICANCE. EXPAND BOX AS NECESSARY, OR ADD CONTINUATION PAGES.

Calvin Lane was developed in the mid 30s-early 1940s by John L Calvin, who resided with his wife at the McLean home (600 W Front), as told by historian Marc Housemann. The land belonged to the McLean homestead according to the 1878 and 1898 Atlases. By 1919, the atlas shows the homestead divided into five parcels along W. Second and six parcels along Johnson. The land is outside of the scope of every available Sanborn map. The duplexes are part of the residential development surrounding the International Shoe Co (ISCO), established 1907 (as Roberts Johnson and Rand) and could have developed in response to the growing workforce at the shoe ISCO factory. The duplex is first listed in the 1940 City Directory and from 1940-48 it is difficult to discern where people resided exactly since either no address was listed or it ranged in the 600s. The duplexes has residents that changed often, but Russell Bonnot (1940, 1944, 1948, 1951) and Elmer C Heidmann (1948, 1951) are shown to have lived there the longest. The 1940 City Directory residential section lists the residents of Calvin Lane as: Edward H Baumann (Mabel)-ISCO, Mabel Baumann-ISCO, Mrs Martha Bonnot –ISCO, Russell A Bonnot (Martha) –ISCO, John B Busch (Mary)-city attorney Otto & Busch, William H Freudenstein (Virginia), and Ralph H Maschmann (Hilda)-Ralph's Shell Service Station. [The spouse is in parenthesis and is followed by employment.] It is not until 1963 that the address listings conform to current listings.

### ADDITIONAL INFORMATION

21. (CONT.) HISTORY AND SIGNIFICANCE. EXPAND BOX AS NECESSARY, OR ADD CONTINUATION PAGES.

Calvin Lane was developed in the mid 30s-early 1940s by John L Calvin, who resided with his wife at the McLean home (600 W Front), as told by historian Marc Housemann. The land belonged to the McLean homestead according to the 1878 and 1898 Atlases. By 1919, the atlas shows the homestead divided into five parcels along W. Second and six parcels along Johnson. The land is outside of the scope of every available Sanborn map. The duplexes are part of the residential development surrounding the International Shoe Co (ISCO), established 1907 (as Roberts Johnson and Rand) and could have developed in response to the growing workforce at the shoe ISCO factory. The duplex is first listed in the 1940 City Directory and from 1940-48 it is difficult to discern where people resided exactly since either no address was listed or it ranged in the 600s. The duplexes has residents that changed often, but Russell Bonnot (1940, 1944, 1948, 1951) and Elmer C Heidmann (1948, 1951) are shown to have lived there the longest. The 1940 City Directory residential section lists the residents of Calvin Lane as: Edward H Baumann (Mabel)-ISCO, Mabel Baumann-ISCO, Mrs Martha Bonnot –ISCO, Russell A Bonnot (Martha) –ISCO, John B Busch (Mary)-city attorney Otto & Busch, William H Freudenstein (Virginia), and Ralph H Maschmann (Hilda)-Ralph's Shell Service Station. [The spouse is in parenthesis and is followed by employment.]. It is not until 1963 that the address listings conform to current listings.