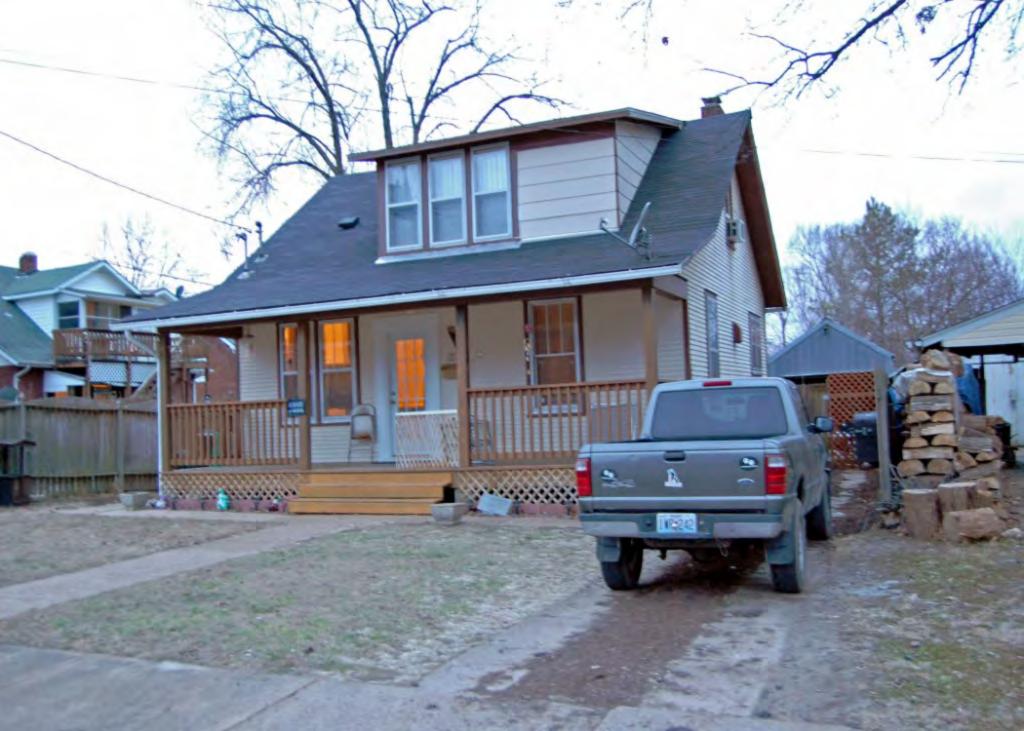

41. (CONT.) DESCRIPTION OF PRIMARY RESOURCE. EXPAND BOX AS NECESSARY, OR ADD CONTINUATION PAGES.

The duplex is a 1.5-story wood frame with a formed concrete foundation, asbestos shingles siding, and a medium, front gable roof of asphalt shingles. The primary façade (N) contains 2 bays below a dropped ¾ width asphalt shingle pent roof. Side left is paired original 6/6 double hung wood sash. Side right is a concrete stoop with original 4-light glass and wood tongue-and- groove door. The window within the gable is a 1/1 double hung wood sash. It is uncertain whether it is original, since the majority are 6/6 sash, but it does appear in the 1992 survey. There is an integrated shed dormer on the east and west elevation. There is an interior wall offset left, side slope brick chimney. The 1992 survey noted alterations to the north and west elevations. The west elevation enclosed a paired window and the north façade either repaired/altered or reduced the fenestration of the window within the gable. Major modifications since the 1992 survey include the addition of ornamental shutters on the façade, enclosure of the partially exposed eaves, and the completion of the window remodel within the gable.