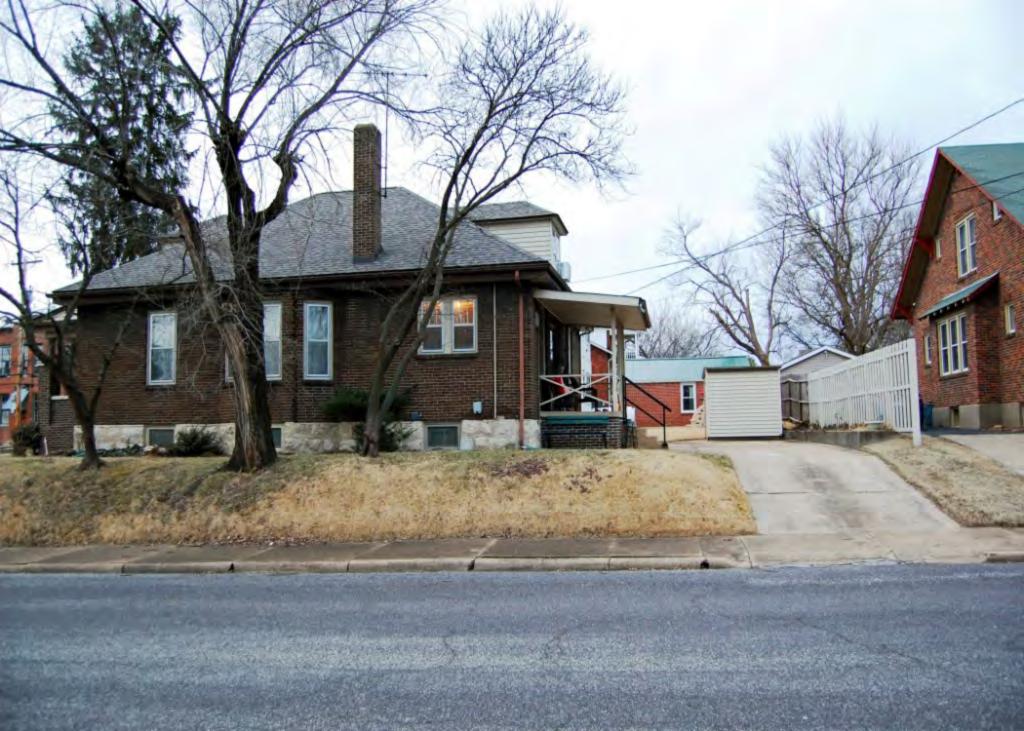

41. (CONT.) DESCRIPTION OF PRIMARY RESOURCE. EXPAND BOX AS NECESSARY, OR ADD CONTINUATION PAGES.

The duplex is a 1.5-story wood frame with a formed concrete foundation, asbestos shingles siding, and a side gable, asphalt shingled roof with exposed rafters in the eaves. The primary facade (N) has 3 bays; two extended bays surround a recessed bay. Side left bay contains a single 1/1 replacement double hung sash. According to the 1992 survey, this bay is an enclosed garage possibly evident by the discolored lines in the foundation. The central, recessed bay is a replacement 1/1 double hung vinyl sash. Side right bay is a front gabled entry bay with concrete stoop and hipped hood with the original offset entry of a wood tongue-and- groove door with small square 4-light glass. Directly above the central and side right bays is a shed roof dormer with a single, small replacement 1/1 double hung vinyl sash. There is a centre brick interior chimney on the northern slope. Prior to the 1992 survey, windows on the west elevation have been altered; the half story window had been altered and the first floor (n) window enclosed. The garage in the side left bay was also enclosed. Major modification since the 1992 survey include the addition of ornamental shutters on the primary façade, the replacement of two 6/6 double hung wood sash windows in the dormer with a single window, replacement of a single 6/6 wood sash in the central first floor bay, and the removal of unoriginal tapered square wood portico posts (as illustrated in c1930-40 photo from View of Washington Vol. IV. Due to alteration, the building is considered to be non contributing to a potential NR district.