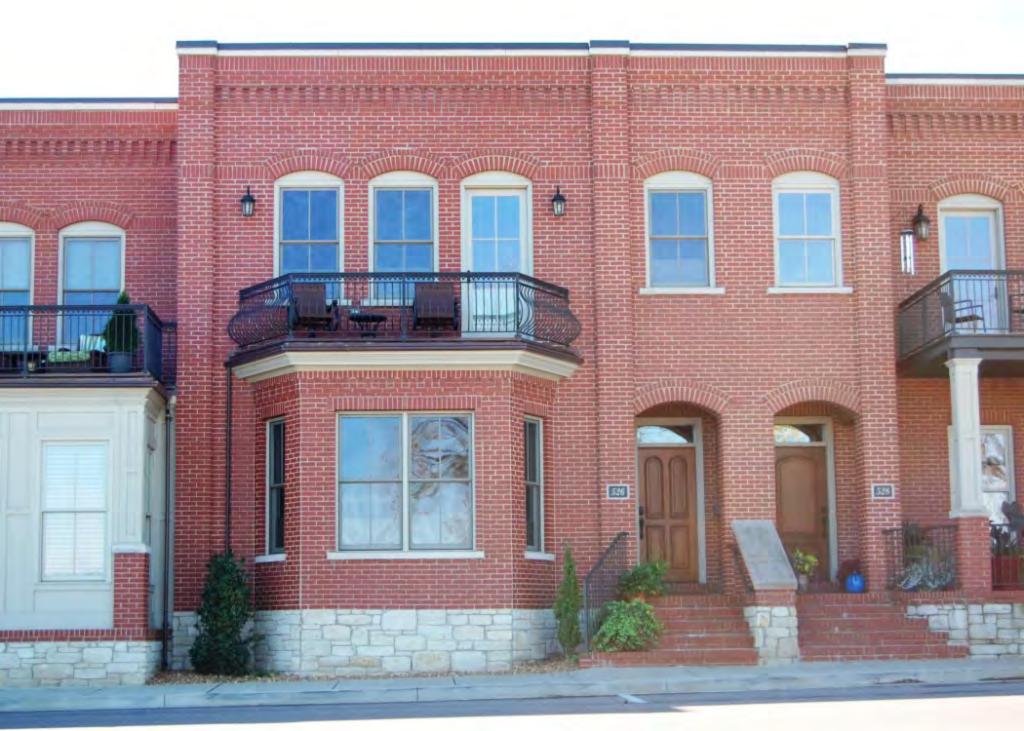

41. (CONT.) DESCRIPTION OF PRIMARY RESOURCE. EXPAND BOX AS NECESSARY, OR ADD CONTINUATION PAGES.

The duplex is a 1.5-story wood frame with a formed concrete foundation, asbestos shingles siding, and a side gable, asphalt shingled roof with exposed rafters in the eaves. The primary facade (N) has 3 bays; two extended bays surround a recessed bay. Side left bay contains a single 1/1 replacement double hung sash. According to the 1992 survey, this bay is an enclosed garage possibly evident by the discolored lines in the foundation. The central, recessed bay is a replacement 1/1 double hung vinyl sash. Side right bay is a front gabled entry bay with concrete stoop and hipped hood with the original offset entry of a wood tongue-and- groove door with small square 4-light glass. Directly above the central and side right bays is a shed roof dormer with a single, small replacement 1/1 double hung vinyl sash. There is a centre brick interior chimney on the northern slope. Prior to the 1992 survey, windows on the west elevation have been altered; the half story window had been altered and the first floor (n) window enclosed. The garage in the side left bay was also enclosed. Major modification since the 1992 survey include the addition of ornamental shutters on the primary façade, the replacement of two 6/6 double hung wood sash windows in the dormer with a single window, replacement of a single 6/6 wood sash in the central first floor bay, and the removal of unoriginal tapered square wood portico posts (as illustrated in c1930-40 photo from View of Washington Vol. IV. Due to alteration, the building is considered to be non contributing to a potential NR district.