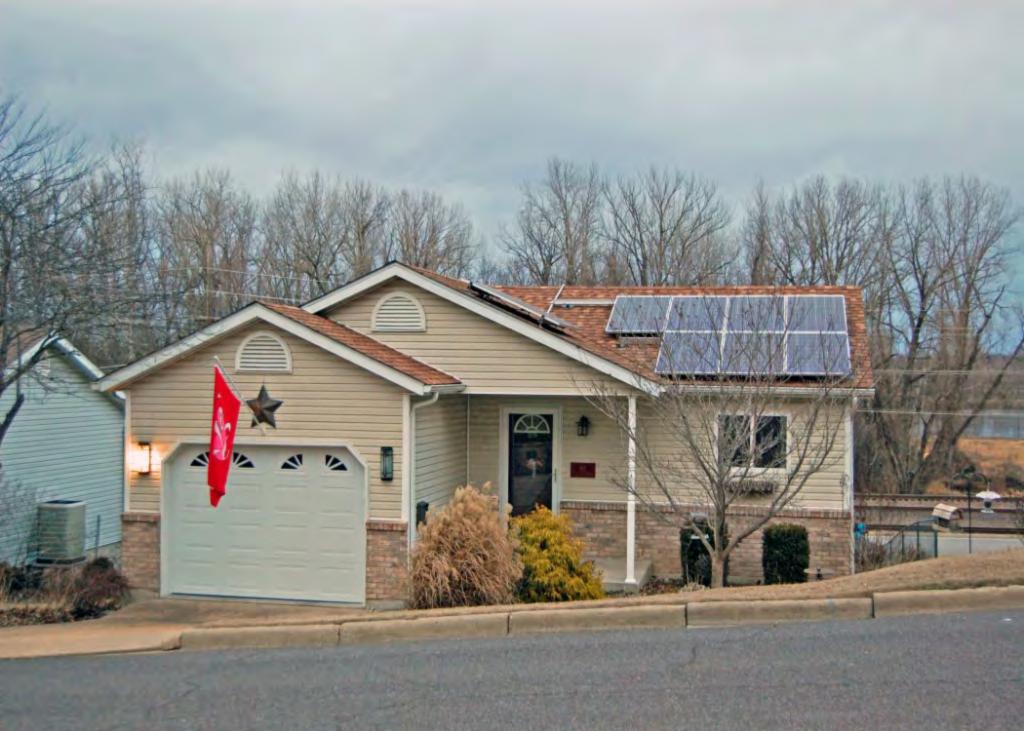

41. (CONT.) DESCRIPTION OF PRIMARY RESOURCE. EXPAND BOX AS NECESSARY, OR ADD CONTINUATION PAGES.

The duplex is a 1.5-story wood frame with a formed concrete foundation, asbestos shingles siding, and a side gable, asphalt shingled roof with exposed rafters in the eaves. The primary facade (N) has 3 bays; two extended bays surround a recessed bay. Side left bay contains a single 1/1 replacement double hung sash. According to the 1992 survey, this bay is an enclosed garage possibly evident by the discolored lines in the foundation. The central, recessed bay is a replacement 1/1 double hung vinyl sash. Side right bay is a front gabled entry bay with concrete stoop and hipped hood with the original offset entry of a wood tongue-and- groove door with small square 4-light glass. Directly above the central and side right bays is a shed roof dormer with a single, small replacement 1/1 double hung vinyl sash. There is a centre brick interior chimney on the northern slope. Prior to the 1992 survey, windows on the west elevation have been altered; the half story window had been altered and the first floor (n) window enclosed. The garage in the side left bay was also enclosed. Major modification since the 1992 survey include the addition of ornamental shutters on the primary façade, the replacement of two 6/6 double hung wood sash windows in the dormer with a single window, replacement of a single 6/6 wood sash in the central first floor bay, and the removal of unoriginal tapered square wood portico posts (as illustrated in c1930-40 photo from View of Washington Vol. IV. Due to alteration, the building is considered to be non contributing to a potential NR district.

40. (CONT.) DESCRIPTION OF ENVIRONMENT AND OUTBUILDINGS. EXPAND BOX AS NECESSARY, OR ADD CONTINUATION PAGES.

The duplex is located in an urban neighborhood. It is located in a small lane bounded by the large property on 600 W. Front Street (N), W. 2nd Street (S), Stafford (E) and Johnson (W). Duplex 4 is the largest of the four buildings. There is a sidewalk fronting Calvin and a large concrete parking area or drive to the east of the home (side left). There are no outbuildings.