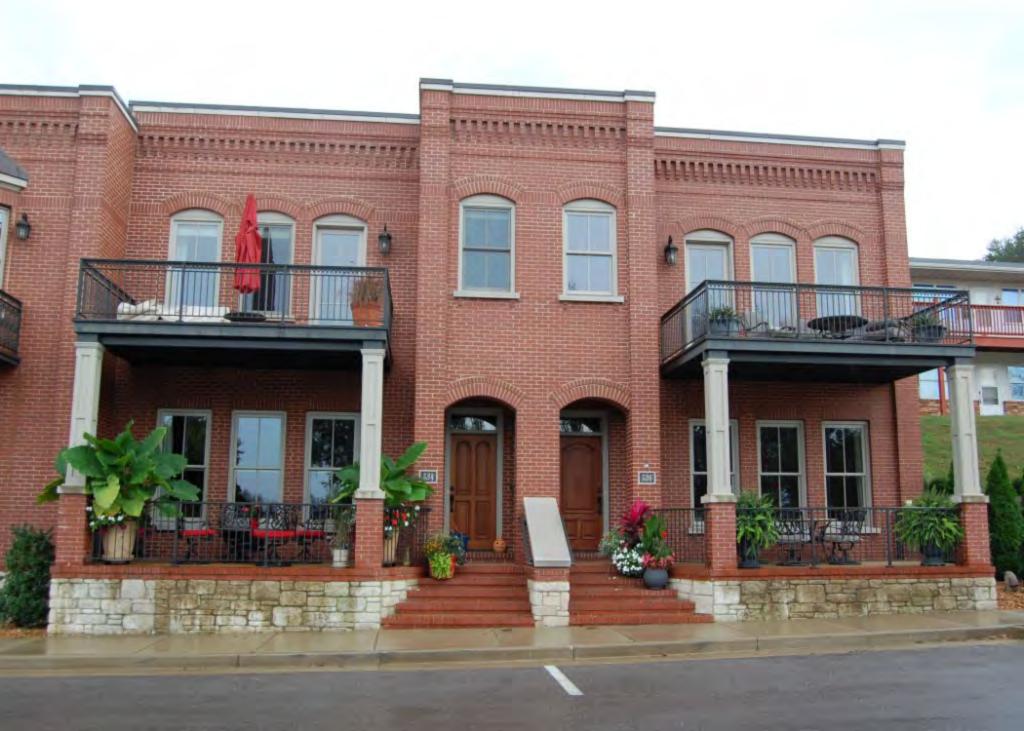

41. (CONT.) DESCRIPTION OF PRIMARY RESOURCE. EXPAND BOX AS NECESSARY, OR ADD CONTINUATION PAGES.

The duplex is a 1.5-story wood frame with a formed concrete foundation, asbestos shingles siding, and a side gable, asphalt shingled roof with exposed rafters in the eaves. The primary facade (N) has 3 bays; two extended bays surround a recessed bay. Side left bay contains a single 1/1 replacement double hung sash. According to the 1992 survey, this bay is an enclosed garage possibly evident by the discolored lines in the foundation. The central, recessed bay is a replacement 1/1 double hung vinyl sash. Side right bay is a front gabled entry bay with concrete stoop and hipped hood with the original offset entry of a wood tongue-and- groove door with small square 4-light glass. Directly above the central and side right bays is a shed roof dormer with a single, small replacement 1/1 double hung vinyl sash. There is a centre brick interior chimney on the northern slope. Prior to the 1992 survey, windows on the west elevation have been altered; the half story window had been altered and the first floor (n) window enclosed. The garage in the side left bay was also enclosed. Major modification since the 1992 survey include the addition of ornamental shutters on the primary façade, the replacement of two 6/6 double hung wood sash windows in the dormer with a single window, replacement of a single 6/6 wood sash in the central first floor bay, and the removal of unoriginal tapered square wood portico posts (as illustrated in c1930-40 photo from View of Washington Vol. IV. Due to alteration, the building is considered to be non contributing to a potential NR district.