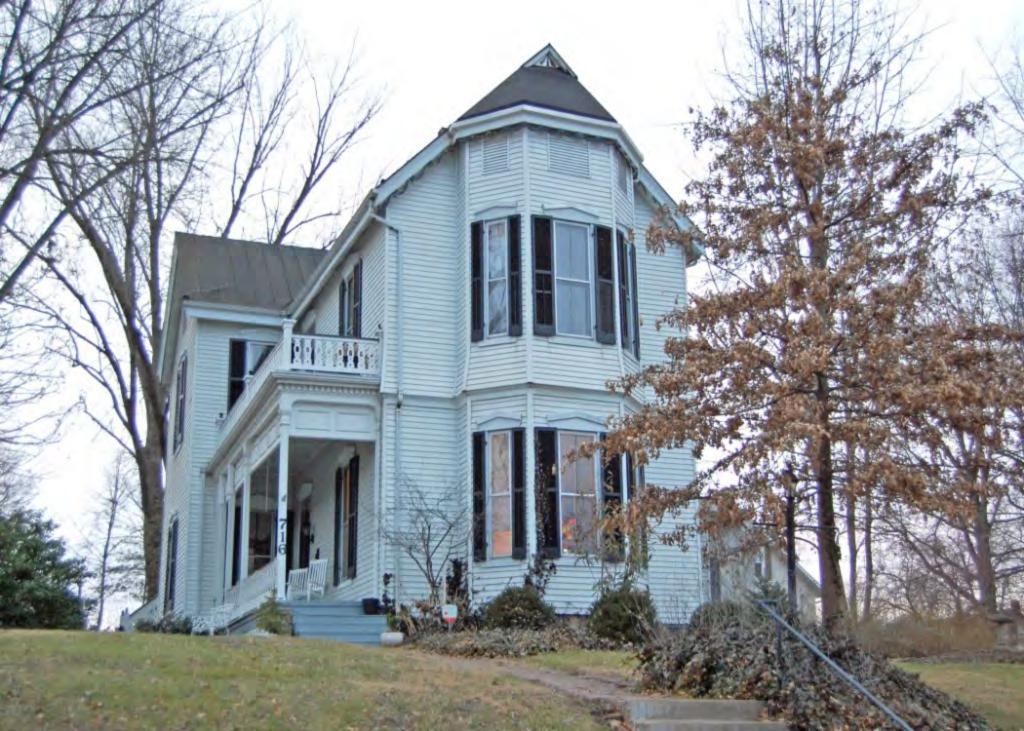

41. (CONT.) DESCRIPTION OF PRIMARY RESOURCE. EXPAND BOX AS NECESSARY, OR ADD CONTINUATION PAGES.

The duplex is a 1.5-story wood frame with a formed concrete foundation, asbestos shingles siding, and a side gable, asphalt shingled roof with exposed rafters in the eaves. The primary facade (N) has 3 bays; two extended bays surround a recessed bay. Side left bay contains a single 1/1 replacement double hung sash. According to the 1992 survey, this bay is an enclosed garage possibly evident by the discolored lines in the foundation. The central, recessed bay is a replacement 1/1 double hung vinyl sash. Side right bay is a front gabled entry bay with concrete stoop and hipped hood with the original offset entry of a wood tongue-and- groove door with small square 4-light glass. Directly above the central and side right bays is a shed roof dormer with a single, small replacement 1/1 double hung vinyl sash. There is a centre brick interior chimney on the northern slope. Prior to the 1992 survey, windows on the west elevation have been altered; the half story window had been altered and the first floor (n) window enclosed. The garage in the side left bay was also enclosed. Major modification since the 1992 survey include the addition of ornamental shutters on the primary façade, the replacement of two 6/6 double hung wood sash windows in the dormer with a single window, replacement of a single 6/6 wood sash in the central first floor bay, and the removal of unoriginal tapered square wood portico posts (as illustrated in c1930-40 photo from View of Washington Vol. IV. Due to alteration, the building is considered to be non contributing to a potential NR district.