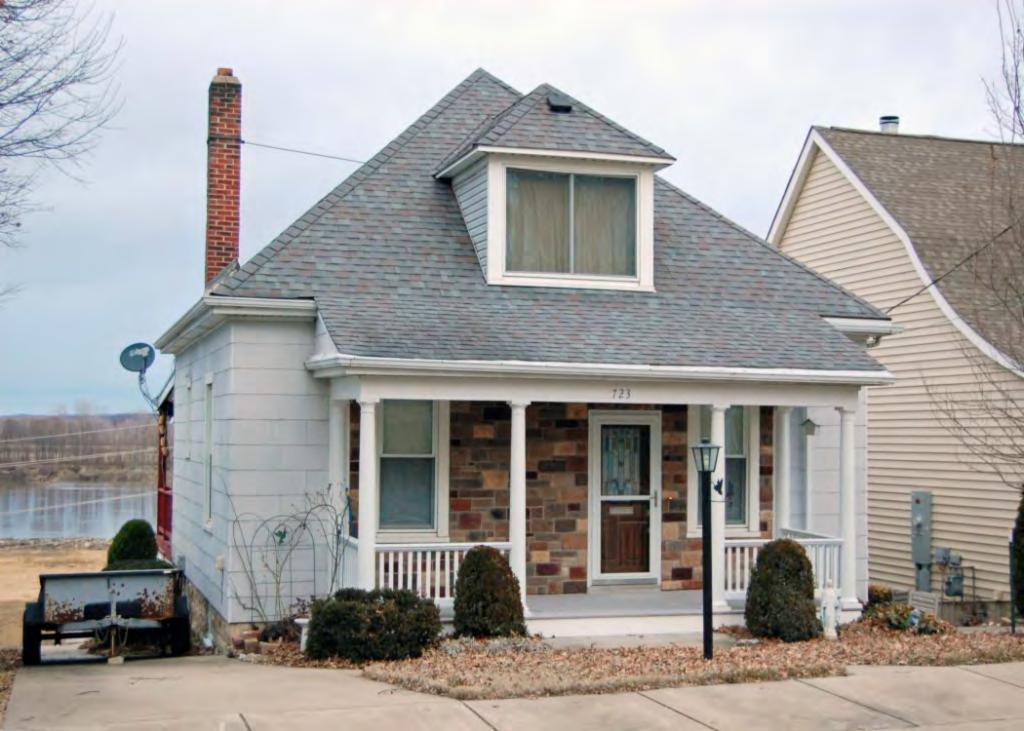

41. (CONT.) DESCRIPTION OF PRIMARY RESOURCE. EXPAND BOX AS NECESSARY, OR ADD CONTINUATION PAGES.

The duplex is a 1.5-story wood frame with a formed concrete foundation, asbestos shingles siding, and a side gable, asphalt shingled roof with exposed rafters in the eaves. The primary facade (N) has 3 bays; two extended bays surround a recessed bay. Side left bay contains a single 1/1 replacement double hung sash. According to the 1992 survey, this bay is an enclosed garage possibly evident by the discolored lines in the foundation. The central, recessed bay is a replacement 1/1 double hung vinyl sash. Side right bay is a front gabled entry bay with concrete stoop and hipped hood with the original offset entry of a wood tongue-and- groove door with small square 4-light glass. Directly above the central and side right bays is a shed roof dormer with a single, small replacement 1/1 double hung vinyl sash. There is a centre brick interior chimney on the northern slope. Prior to the 1992 survey, windows on the west elevation have been altered; the half story window had been altered and the first floor (n) window enclosed. The garage in the side left bay was also enclosed. Major modification since the 1992 survey include the addition of ornamental shutters on the primary façade, the replacement of two 6/6 double hung wood sash windows in the dormer with a single window, replacement of a single 6/6 wood sash in the central first floor bay, and the removal of unoriginal tapered square wood portico posts (as illustrated in c1930-40 photo from View of Washington Vol. IV. Due to alteration, the building is considered to be non contributing to a potential NR district.