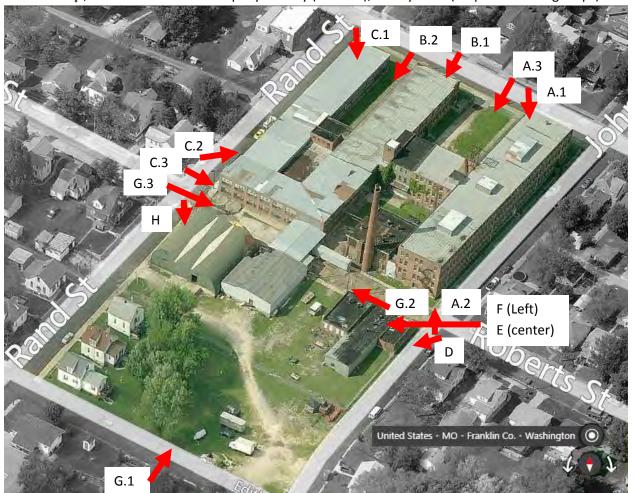

|  |  |  |  |  |
| 131-<br>G.1             | Katie Graebe      | 11/9/2016 | South elevation ['G', left] & east elevation ['G', right]. Facing NE from Edith Street                                             |  |  |  |  |  |
| 131-<br>G.2             | Katie Graebe      | 11/9/2016 | South elevation ['A', right], east elevation ['G' connector, middle], north elevation ['D-F', left]. Facing NW from Johnson Street |  |  |  |  |  |
| 131-<br>G.3             | Katie Graebe      | 11/9/2016 | West elevation ['G' connector]. Facing SE from Rand Street                                                                         |  |  |  |  |  |



### Photo Map, International Shoe Company Factory (exterior), survey #131 (Map Source: Bing Maps)



#### 21. (CONT.) HISTORY AND SIGNIFICANCE

The 1908 and 1916 Sanborn maps mainly depict the primary International Shoe factory buildings on the northern block. The 1916 Sanborn map shows lots 1-5 grouped together in association with a dwelling labeled 'A' Roberts Street (lot 5). Lot 4 is shown with a 1-story wood frame building at the very south edge of the lot, and lot 5 has a 1-story wood frame dwelling with a 1-story frame building to the south [Appendix A, Fig 7]. The dwelling partially appears on the 1908 map [A: 6]. The 1926 Sanborn depicts lot 4 with an additional 1-story frame garage in the NE corner of the lot and lot 5, now identified as 718 Roberts, added a second floor to the dwelling [Appendix A, Fig 9]. The telephone and city directories list a home in this location under 7