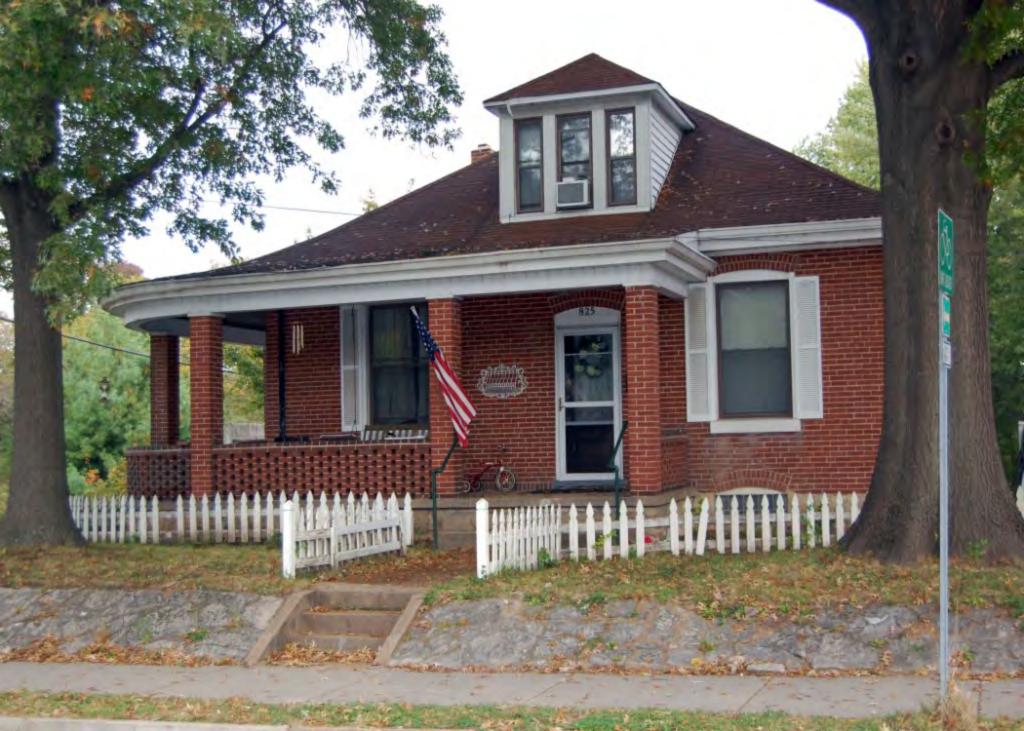

41. (CONT.) DESCRIPTION OF PRIMARY RESOURCE. EXPAND BOX AS NECESSARY, OR ADD CONTINUATION PAGES.

The duplex is a 1.5-story wood frame with a formed concrete foundation, asbestos shingles siding, and a side gable, asphalt shingled roof with exposed rafters in the eaves. The primary facade (N) has 3 bays; two extended bays surround a recessed bay. Side left bay contains a single 1/1 replacement double hung sash. According to the 1992 survey, this bay is an enclosed garage possibly evident by the discolored lines in the foundation. The central, recessed bay is a replacement 1/1 double hung vinyl sash. Side right bay is a front gabled entry bay with concrete stoop and hipped hood with the original offset entry of a wood tongue-and- groove door with small square 4-light glass. Directly above the central and side right bays is a shed roof dormer with a single, small replacement 1/1 double hung vinyl sash. There is a centre brick interior chimney on the northern slope. Prior to the 1992 survey, windows on the west elevation have been altered; the half story window had been altered and the first floor (n) window enclosed. The garage in the side left bay was also enclosed. Major modification since the 1992 survey include the addition of ornamental shutters on the primary façade, the replacement of two 6/6 double hung wood sash windows in the dormer with a single window, replacement of a single 6/6 wood sash in the central first floor bay, and the removal of unoriginal tapered square wood portico posts (as illustrated in c1930-40 photo from View of Washington Vol. IV. Due to alteration, the building is considered to be non contributing to a potential NR district.