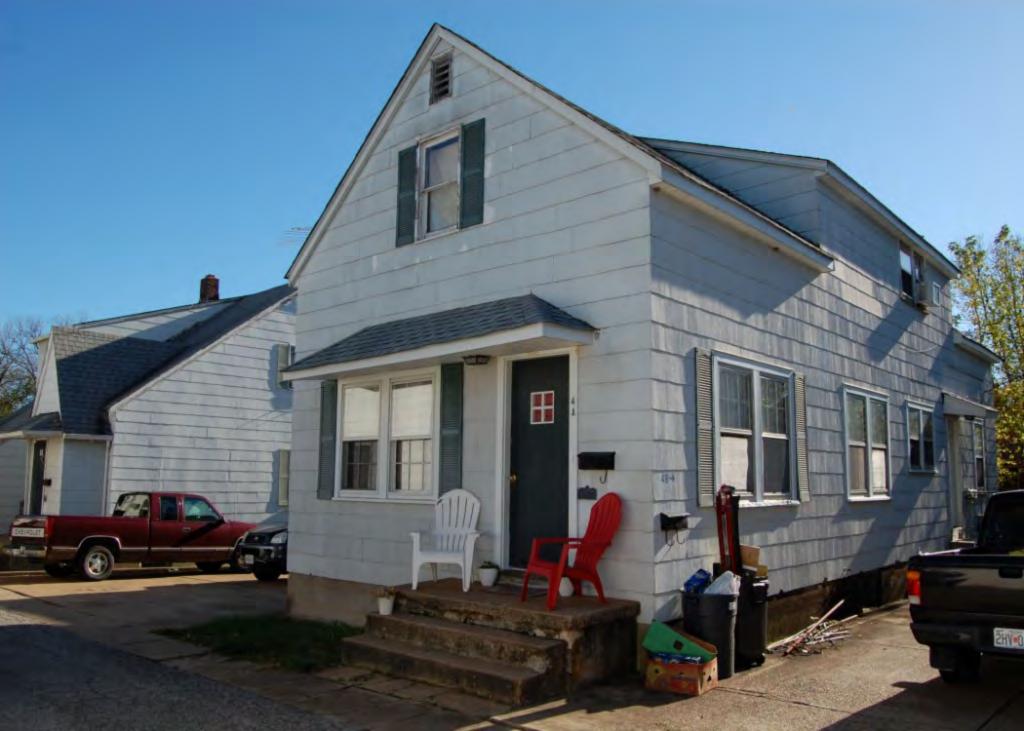

41. (CONT.) DESCRIPTION OF PRIMARY RESOURCE. EXPAND BOX AS NECESSARY, OR ADD CONTINUATION PAGES.

The duplex is a 1.5-story wood frame with a formed concrete foundation, asbestos shingles siding, and a side gable, asphalt shingled roof with exposed rafters in the eaves. The primary facade (N) has 3 bays; two extended bays surround a recessed bay. Side left bay contains a single 1/1 replacement double hung sash. According to the 1992 survey, this bay is an enclosed garage possibly evident by the discolored lines in the foundation. The central, recessed bay is a replacement 1/1 double hung vinyl sash. Side right bay is a front gabled entry bay with concrete stoop and hipped hood with the original offset entry of a wood tongue-and- groove door with small square 4-light glass. Directly above the central and side right bays is a shed roof dormer with a single, small replacement 1/1 double hung vinyl sash. There is a centre brick interior chimney on the northern slope. Prior to the 1992 survey, windows on the west elevation have been altered; the half story window had been altered and the first floor (n) window enclosed. The garage in the side left bay was also enclosed. Major modification since the 1992 survey include the addition of ornamental shutters on the primary façade, the replacement of two 6/6 double hung wood sash windows in the dormer with a single window, replacement of a single 6/6 wood sash in the central first floor bay, and the removal of unoriginal tapered square wood portico posts (as illustrated in c1930-40 photo from View of Washington Vol. IV. Due to alteration, the building is considered to be non contributing to a potential NR district.