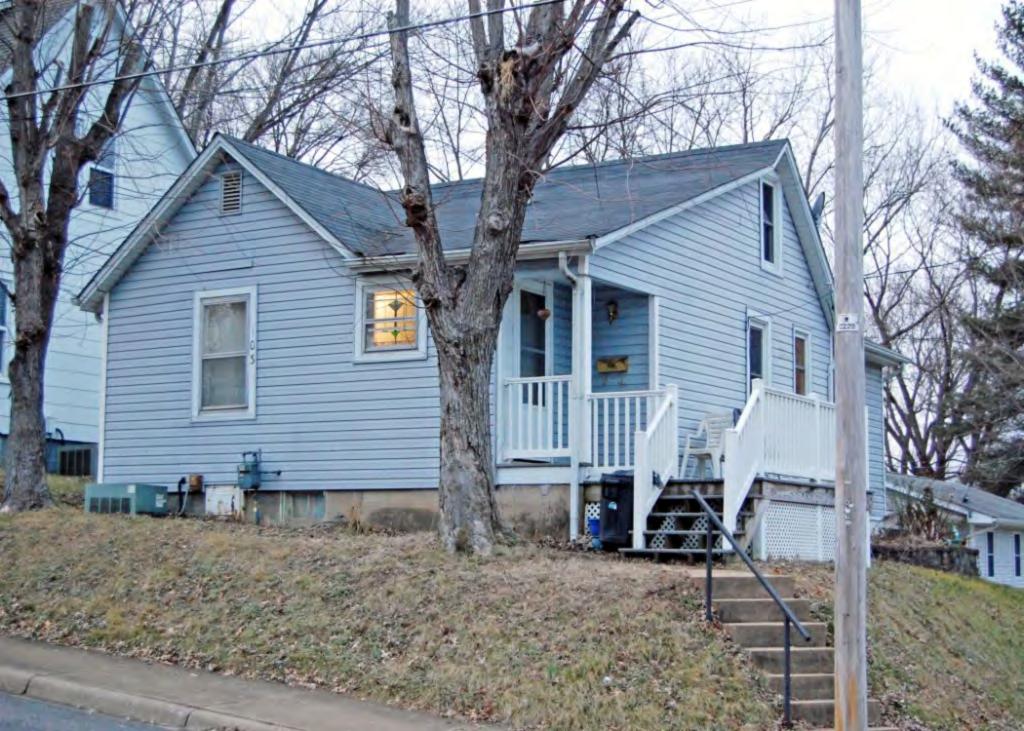

| LOCATION MAP (include north a         | rrow)          |              | SITE MAP/PLAN (include north arrow)                |
|---------------------------------------|----------------|--------------|----------------------------------------------------|
|                                       |                |              |                                                    |
|                                       |                |              |                                                    |
|                                       |                |              |                                                    |
|                                       |                |              |                                                    |
|                                       |                |              |                                                    |
|                                       |                |              |                                                    |
|                                       |                |              |                                                    |
|                                       |                |              |                                                    |
|                                       |                |              |                                                    |
|                                       |                |              |                                                    |
|                                       |                |              |                                                    |
|                                       |                |              |                                                    |
|                                       |                |              |                                                    |
|                                       |                |              |                                                    |
|                                       |                |              |                                                    |
|                                       |                |              |                                                    |
| PUOTO OR ARU                          |                |              |                                                    |
| PHOTOGRAPHER:                         | DATE:          | DESCRIPTION  | :                                                  |
| Andrew Weil                           | 10/12/2016     | Facing South | n-Southeast, primary facade (N) and west elevation |
| INSERT PHOTOGRAPH OF PRIMARY STRUCTUR | E ON PROPERTY. |              |                                                    |
|                                       |                |              |                                                    |
|                                       |                |              |                                                    |
|                                       |                |              |                                                    |
|                                       |                |              |                                                    |
|                                       |                |              |                                                    |
|                                       |                |              |                                                    |
|                                       |                |              |                                                    |
|                                       |                |              |                                                    |
|                                       |                |              |                                                    |
|                                       |                |              |                                                    |
|                                       |                |              |                                                    |
|                                       |                |              |                                                    |
|                                       |                |              |                                                    |

40. (CONT.) DESCRIPTION OF ENVIRONMENT AND OUTBUILDINGS. EXPAND BOX AS NECESSARY, OR ADD CONTINUATION PAGES.

The duplex is located in an urban neighborhood. It is located in a small lane bounded by the large property on 600 W. Front Street (N), W. 2nd Street (S), Stafford (E) and Johnson (W). Duplex 3, 5, and 6 are duplicates. There is a sidewalk fronting Calvin and the space between the duplex and sidewalk is infilled with concrete. There are no outbuildings.