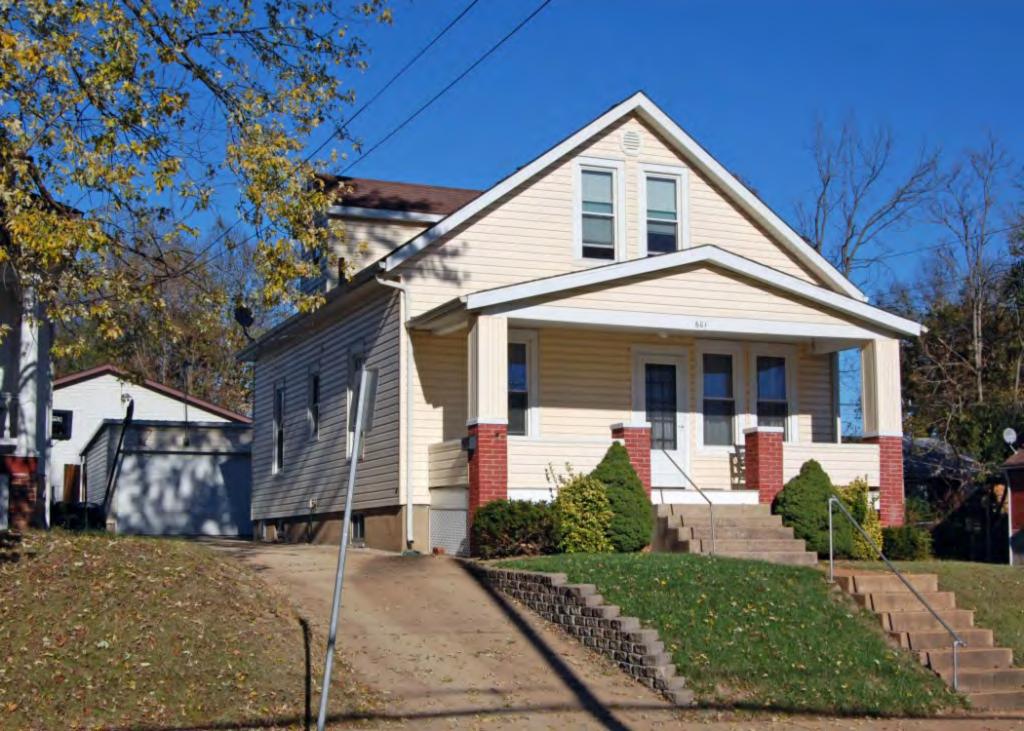

40. (CONT.) DESCRIPTION OF ENVIRONMENT AND OUTBUILDINGS. EXPAND BOX AS NECESSARY, OR ADD CONTINUATION PAGES.

The duplex is located in an urban neighborhood. It is located in a small lane bounded by the large property on 600 W. Front Street (N), W. 2nd Street (S), Stafford (E) and Johnson (W). Duplex 4 is the largest of the four buildings. There is a sidewalk fronting Calvin and a large concrete parking area or drive to the east of the home (side left). There are no outbuildings.

41. (CONT.) DESCRIPTION OF PRIMARY RESOURCE. EXPAND BOX AS NECESSARY, OR ADD CONTINUATION PAGES.

The duplex is a 1.5-story wood frame with a formed concrete foundation, asbestos shingles siding, and a medium, front gable roof of asphalt shingles. The primary façade (N) contains 2 bays below a dropped ¾ width asphalt shingle pent roof. Side left is paired original 6/6 double hung wood sash. Side right is a concrete stoop with original 4-light glass and wood tongue-and- groove door. The window within the gable is a 1/1 double hung wood sash. It is uncertain whether it is original, since the majority are 6/6 sash, but it does appear in the 1992 survey. There is an integrated shed dormer on the east and west elevation. There is an interior wall offset left, side slope brick chimney. The 1992 survey noted alterations to the north and west elevations. The west elevation enclosed a paired window and the north façade either repaired/altered or reduced the fenestration of the window within the gable. Major modifications since the 1992 survey include the addition of ornamental shutters on the façade, enclosure of the partially exposed eaves, and the completion of the window remodel within the gable.