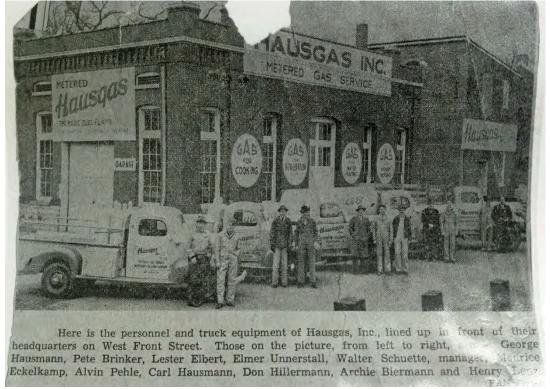

ersation with Marc Housemann and George Bocklage of the Washington Historical Society and long-term residents
- Google street view
- Haus Gas, c1951 newspaper clipping. Views of Washington, Vol III, Washington Historical Society.
- "Assessor Records." Franklin County Assessors. http://www.franklinmo.net/.
- Atlas Map of Franklin County: 1878 Atlas, p66; 1898 Atlas, p30; 1919 Atlas, p12
- Sanborn Fire Insurance Maps: 1908, 1916, 1926, 1951 (maps 1893 & 1898 do not show the area)
- Ruger, August. 1869. Bird's Eye View of the City of Washington, Franklin County, Missouri. Washington Historical Society.
- City Directories: 1931, 1940, 1944, 1948, 1951, 1958, 1963
- 1926 Telephone Directory



1926 Sanborn Map, Farmer's Elevator, 514-516 W. Front



1951 Sanborn Map, Hausgas, 514-516 W. Front



Hausgas Inc. Garage. Source: c1951 newspaper clipping. Views of Washington, Vol III. Washington Historical Society. (Labeled as 504-510 West Front Street, in the 1951 City Directory.)



1986 Survey photo of 514 W. Front. Source: Cultural Resource Inventory, State Historic Preservation Program, Missouri Department of Natural Resources, Jefferson City, MO. [Jones, Maureen. FR-AS-001 Missouri Office of Historic Preservation, Architectural/Historic Inventory Survey Form. June 1986.]







| 1. SURVEY NO.                                   |                | 2. SURV                 | 2. SURVEY NAME:                 |              |                                  |                                                                      |