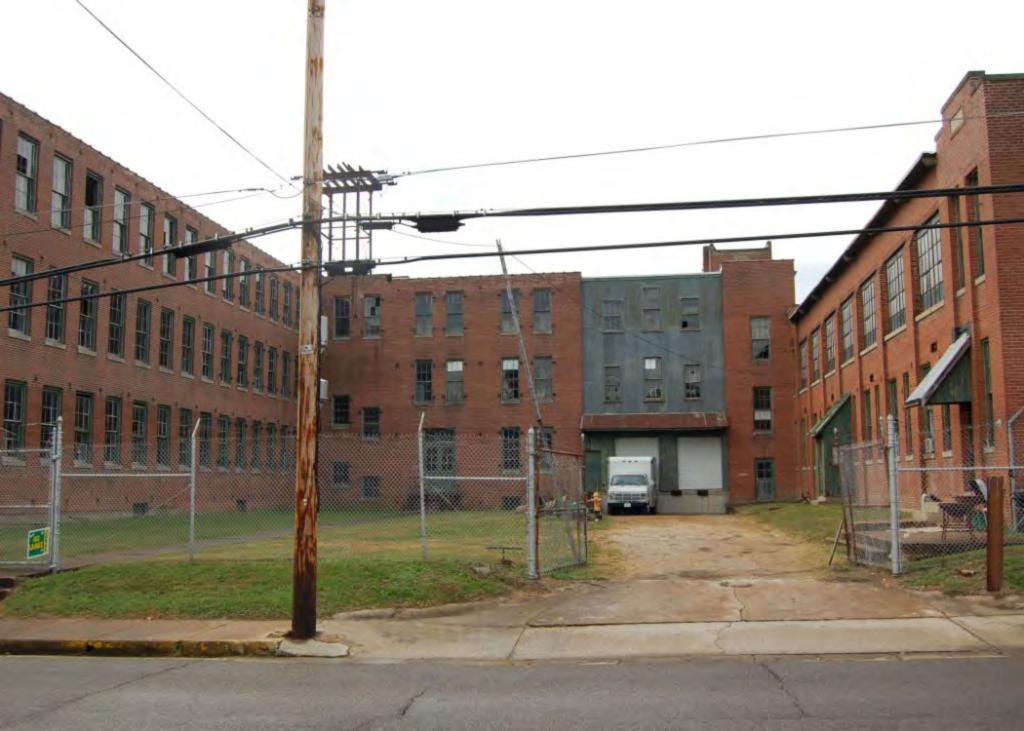

40. (CONT.) DESCRIPTION OF ENVIRONMENT AND OUTBUILDINGS. EXPAND BOX AS NECESSARY, OR ADD CONTINUATION PAGES.

The duplex is located in an urban neighborhood. It is located in a small lane bounded by the large property on 600 W. Front Street (N), W. 2nd Street (S), Stafford (E) and Johnson (W). Duplex 3, 5, and 6 are duplicates. The front of this property is built adjacent to the lane with a small sidewalk fronting the street. There are no outbuildings.

40. (CONT.) DESCRIPTION OF ENVIRONMENT AND OUTBUILDINGS. EXPAND BOX AS NECESSARY, OR ADD CONTINUATION PAGES.

The duplex is located in an urban neighborhood. It is located in a small lane bounded by the large property on 600 W. Front Street (N), W. 2nd Street (S), Stafford (E) and Johnson (W). Duplex 4 is the largest of the four buildings. There is a sidewalk fronting Calvin and a large concrete parking area or drive to the east of the home (side left). There are no outbuildings.