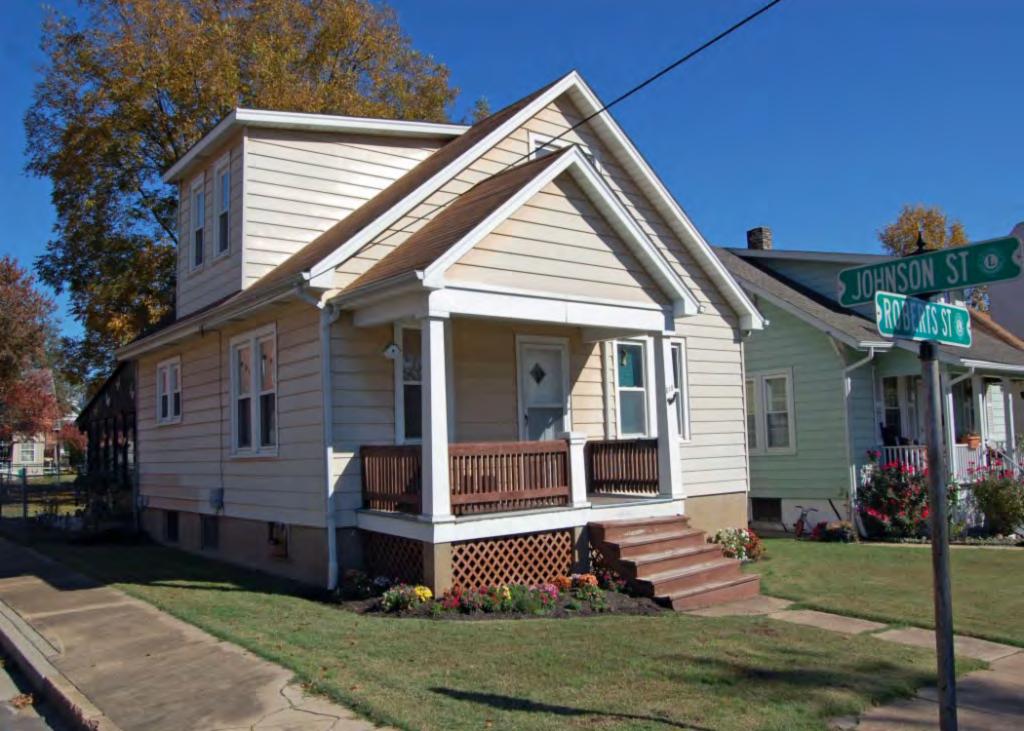

41. (CONT.) DESCRIPTION OF PRIMARY RESOURCE. EXPAND BOX AS NECESSARY, OR ADD CONTINUATION PAGES.

The duplex is a 1.5-story wood frame with a formed concrete foundation, asbestos shingles siding, and a side gable, asphalt shingled roof with exposed rafters in the eaves. The primary facade (N) has 3 bays; two extended bays surround a recessed bay. Side left bay contains a single 1/1 replacement double hung sash. According to the 1992 survey, this bay is an enclosed garage possibly evident by the discolored lines in the foundation. The central, recessed bay is a replacement 1/1 double hung vinyl sash. Side right bay is a front gabled entry bay with concrete stoop and hipped hood with the original offset entry of a wood tongue-and- groove door with small square 4-light glass. Directly above the central and side right bays is a shed roof dormer with a single, small replacement 1/1 double hung vinyl sash. There is a centre brick interior chimney on the northern slope. Prior to the 1992 survey, windows on the west elevation have been altered; the half story window had been altered and the first floor (n) window enclosed. The garage in the side left bay was also enclosed. Major modification since the 1992 survey include the addition of ornamental shutters on the primary façade, the replacement of two 6/6 double hung wood sash windows in the dormer with a single window, replacement of a single 6/6 wood sash in the central first floor bay, and the removal of unoriginal tapered square wood portico posts (as illustrated in c1930-40 photo from View of Washington Vol. IV. Due to alteration, the building is considered to be non contributing to a potential NR district.