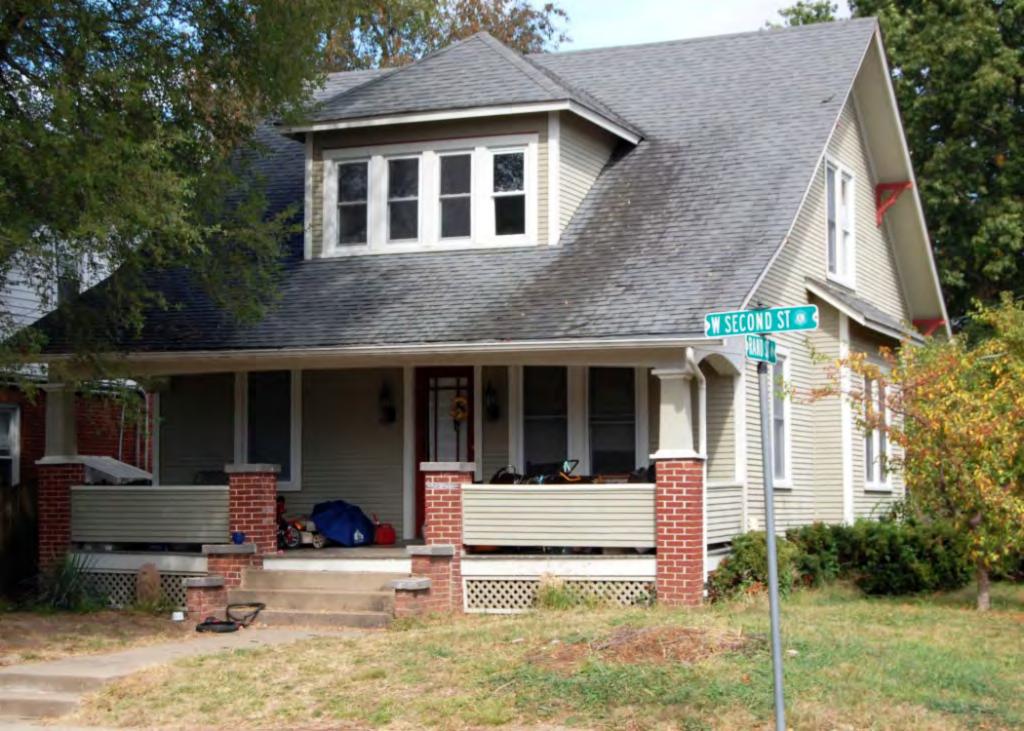

41. (CONT.) DESCRIPTION OF PRIMARY RESOURCE. EXPAND BOX AS NECESSARY, OR ADD CONTINUATION PAGES.

The duplex is a 1.5-story wood frame with a formed concrete foundation, asbestos shingles siding, and a side gable, asphalt shingled roof with exposed rafters in the eaves. The primary facade (N) has 3 bays; two extended bays surround a recessed bay. Side left bay contains a single 1/1 replacement double hung sash. According to the 1992 survey, this bay is an enclosed garage possibly evident by the discolored lines in the foundation. The central, recessed bay is a replacement 1/1 double hung vinyl sash. Side right bay is a front gabled entry bay with concrete stoop and hipped hood with the original offset entry of a wood tongue-and- groove door with small square 4-light glass. Directly above the central and side right bays is a shed roof dormer with a single, small replacement 1/1 double hung vinyl sash. There is a centre brick interior chimney on the northern slope. Prior to the 1992 survey, windows on the west elevation have been altered; the half story window had been altered and the first floor (n) window enclosed. The garage in the side left bay was also enclosed. Major modification since the 1992 survey include the addition of ornamental shutters on the primary façade, the replacement of two 6/6 double hung wood sash windows in the dormer with a single window, replacement of a single 6/6 wood sash in the central first floor bay, and the removal of unoriginal tapered square wood portico posts (as illustrated in c1930-40 photo from View of Washington Vol. IV. Due to alteration, the building is considered to be non contributing to a potential NR district.