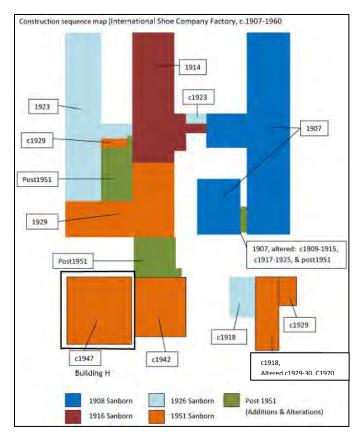

ith the exception of a larger single-car overhead door (side right). Windows are 4/2 steel sash awning windows. The building does not appear to have any exterior alterations since the 1992 survey. At present, it appears to be the only building within the complex to be in use.

Building D is a contributing resource to either a potential single Industrial district or a neighborhood NR district, as it retains its historic integrity and maintains its historic fenestrations. [see continuation]

### International Shoe Factory Neighborhood Survey

FR-AS-006-131-H 700 W. Second Street, Building H

SITE PLAN: (see right)

### PHOTOGRAPHS: Building H

Photo Photographer Date Description

**131-H** Katie Graebe 11/9/2016

North elevation ['H', left] & west elevation ['H', right]. Facing S from Rand



Photo Map, International Shoe Company Factory (exterior), survey #131 (Map Source: Bing Maps)



## 21. (CONT.) HISTORY AND SIGNIFICANCE

The 1908 and 1916 Sanborn maps mainly depict the primary International Shoe factory buildings on the northern block. The 1916 Sanborn map shows lots 1-5 grouped together in association with a dwelling labeled 'A' Roberts Street (lot 5). Lot 5 had a 1-story wood frame dwelling with a 1-story frame building to the south while lot 6 was vacant [Appendix A, Fig 7]. The dwelling partially appears on the 1908 map [A: 6]. The 1926 Sanborn depicts lot 5, now identified as 718 Roberts, with an added second floor to the dwelling and lot 6 remained vacant [Appendix A, Fig 9].

The telephone and city directories list a home on both lots: 728 Roberts with a J. J. S