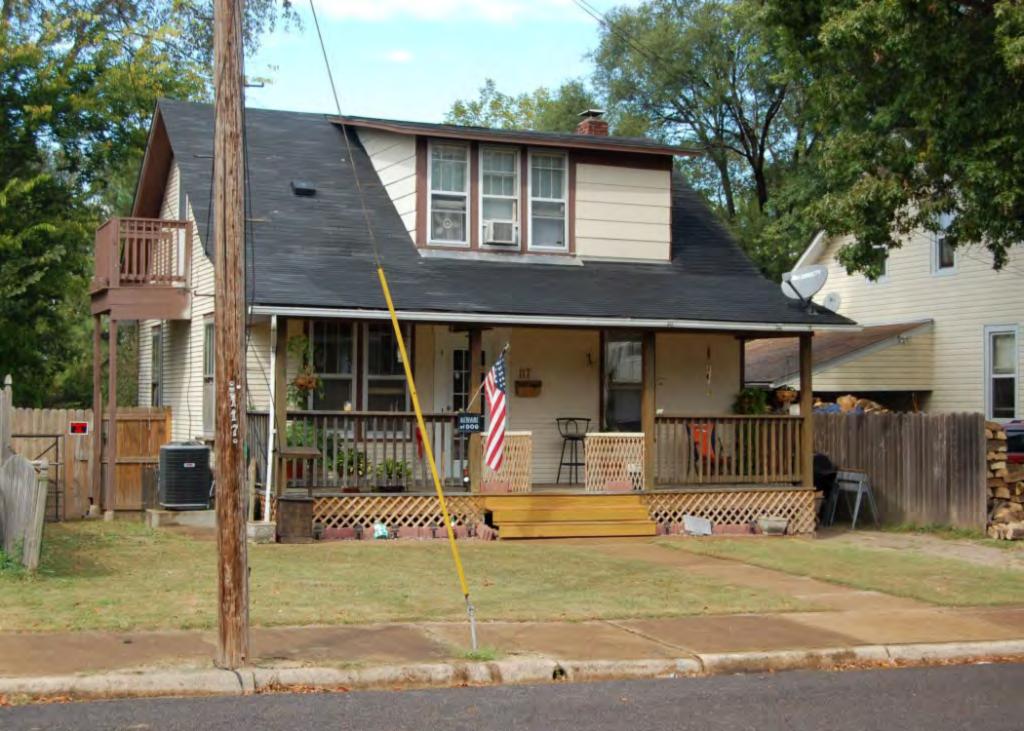

41. (CONT.) DESCRIPTION OF PRIMARY RESOURCE. EXPAND BOX AS NECESSARY, OR ADD CONTINUATION PAGES.

The duplex is a 1.5-story wood frame with a formed concrete foundation, asbestos shingles siding, and a side gable, asphalt shingled roof with exposed rafters in the eaves. The primary facade (N) has 3 bays; two extended bays surround a recessed bay. Side left bay contains a single 1/1 replacement double hung sash. According to the 1992 survey, this bay is an enclosed garage possibly evident by the discolored lines in the foundation. The central, recessed bay is a replacement 1/1 double hung vinyl sash. Side right bay is a front gabled entry bay with concrete stoop and hipped hood with the original offset entry of a wood tongue-and- groove door with small square 4-light glass. Directly above the central and side right bays is a shed roof dormer with a single, small replacement 1/1 double hung vinyl sash. There is a centre brick interior chimney on the northern slope. Prior to the 1992 survey, windows on the west elevation have been altered; the half story window had been altered and the first floor (n) window enclosed. The garage in the side left bay was also enclosed. Major modification since the 1992 survey include the addition of ornamental shutters on the primary façade, the replacement of two 6/6 double hung wood sash windows in the dormer with a single window, replacement of a single 6/6 wood sash in the central first floor bay, and the removal of unoriginal tapered square wood portico posts (as illustrated in c1930-40 photo from View of Washington Vol. IV. Due to alteration, the building is considered to be non contributing to a potential NR district.