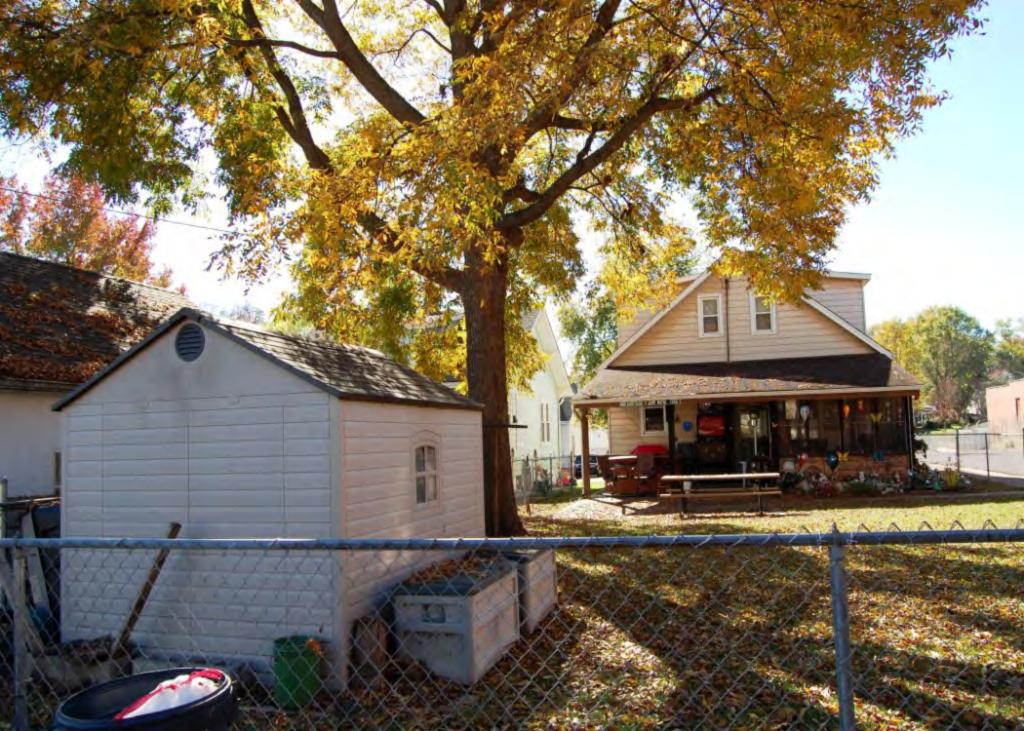

40. (CONT.) DESCRIPTION OF ENVIRONMENT AND OUTBUILDINGS. EXPAND BOX AS NECESSARY, OR ADD CONTINUATION PAGES.

The duplex is located in an urban neighborhood. It is located in a small lane bounded by the large property on 600 W. Front Street (N), W. 2nd Street (S), Stafford (E) and Johnson (W). Duplex 3, 5, and 6 are duplicates. The front of this property is built adjacent to the lane with a small sidewalk fronting the street. There are no outbuildings.