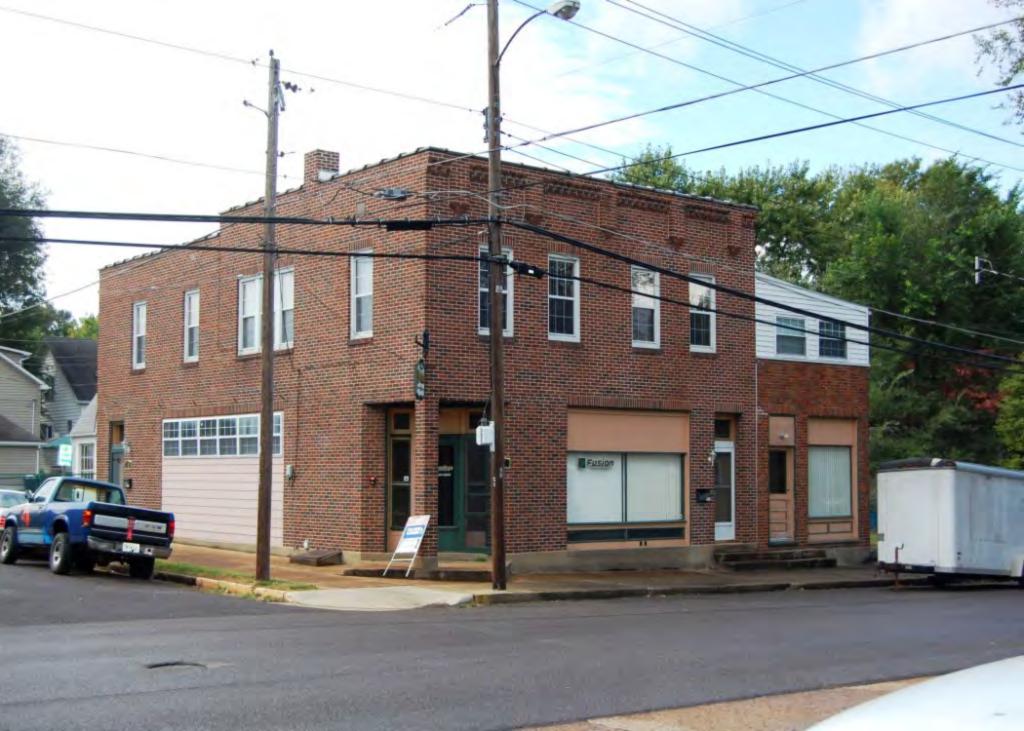

41. (CONT.) DESCRIPTION OF PRIMARY RESOURCE. EXPAND BOX AS NECESSARY, OR ADD CONTINUATION PAGES.

The duplex is a 1.5-story wood frame with a formed concrete foundation, asbestos shingles siding, and a side gable, asphalt shingled roof with exposed rafters in the eaves. The primary facade (N) has 3 bays; two extended bays surround a recessed bay. Side left bay contains a single 1/1 replacement double hung sash. According to the 1992 survey, this bay is an enclosed garage possibly evident by the discolored lines in the foundation. The central, recessed bay is a replacement 1/1 double hung vinyl sash. Side right bay is a front gabled entry bay with concrete stoop and hipped hood with the original offset entry of a wood tongue-and- groove door with small square 4-light glass. Directly above the central and side right bays is a shed roof dormer with a single, small replacement 1/1 double hung vinyl sash. There is a centre brick interior chimney on the northern slope. Prior to the 1992 survey, windows on the west elevation have been altered; the half story window had been altered and the first floor (n) window enclosed. The garage in the side left bay was also enclosed. Major modification since the 1992 survey include the addition of ornamental shutters on the primary façade, the replacement of two 6/6 double hung wood sash windows in the dormer with a single window, replacement of a single 6/6 wood sash in the central first floor bay, and the removal of unoriginal tapered square wood portico posts (as illustrated in c1930-40 photo from View of Washington Vol. IV. Due to alteration, the building is considered to be non contributing to a potential NR district.