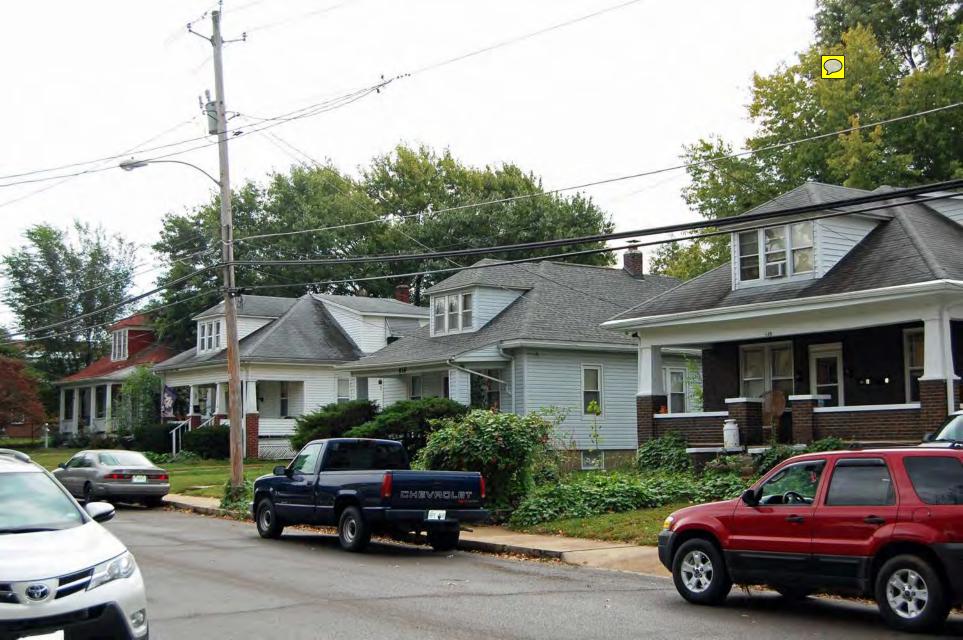

40. (CONT.) DESCRIPTION OF ENVIRONMENT AND OUTBUILDINGS. EXPAND BOX AS NECESSARY, OR ADD CONTINUATION PAGES.

The duplex is located in an urban neighborhood. It is located in a small lane bounded by the large property on 600 W. Front Street (N), W. 2nd Street (S), Stafford (E) and Johnson (W). Duplex 3, 5, and 6 are duplicates. There is a sidewalk fronting Calvin and the space between the duplex and sidewalk is infilled with concrete. There are no outbuildings.