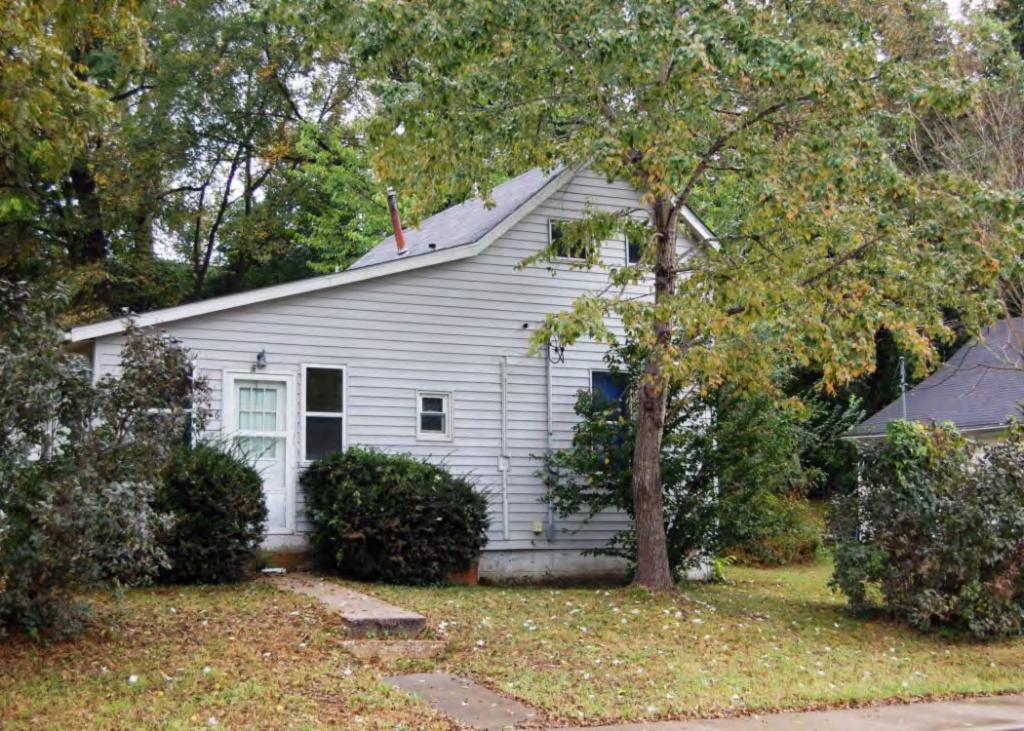

41. (CONT.) DESCRIPTION OF PRIMARY RESOURCE. EXPAND BOX AS NECESSARY, OR ADD CONTINUATION PAGES.

The duplex is a 1.5-story wood frame with a formed concrete foundation, asbestos shingles siding, and a side gable, asphalt shingled roof with exposed rafters in the eaves. The primary facade (N) has 3 bays; two extended bays surround a recessed bay. Side left bay contains a single 1/1 replacement double hung sash. According to the 1992 survey, this bay is an enclosed garage possibly evident by the discolored lines in the foundation. The central, recessed bay is a replacement 1/1 double hung vinyl sash. Side right bay is a front gabled entry bay with concrete stoop and hipped hood with the original offset entry of a wood tongue-and- groove door with small square 4-light glass. Directly above the central and side right bays is a shed roof dormer with a single, small replacement 1/1 double hung vinyl sash. There is a centre brick interior chimney on the northern slope. Prior to the 1992 survey, windows on the west elevation have been altered; the half story window had been altered and the first floor (n) window enclosed. The garage in the side left bay was also enclosed. Major modification since the 1992 survey include the addition of ornamental shutters on the primary façade, the replacement of two 6/6 double hung wood sash windows in the dormer with a single window, replacement of a single 6/6 wood sash in the central first floor bay, and the removal of unoriginal tapered square wood portico posts (as illustrated in c1930-40 photo from View of Washington Vol. IV. Due to alteration, the building is considered to be non contributing to a potential NR district.