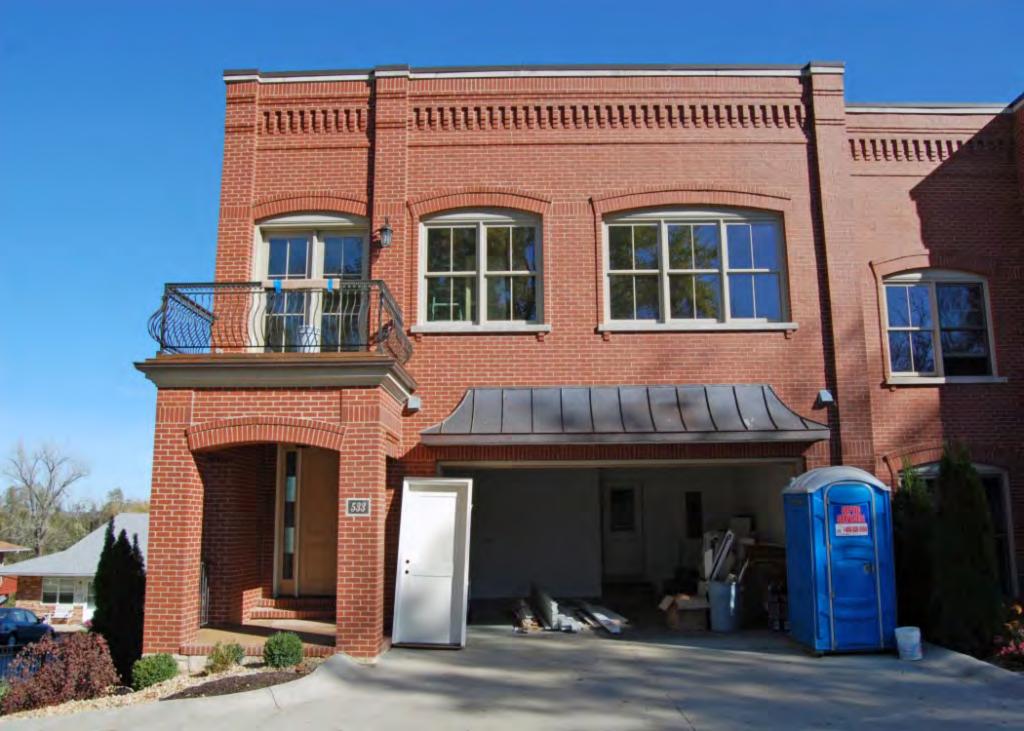

41. (CONT.) DESCRIPTION OF PRIMARY RESOURCE. EXPAND BOX AS NECESSARY, OR ADD CONTINUATION PAGES.

The duplex is a 1.5-story wood frame with a formed concrete foundation, asbestos shingles siding, and a side gable, asphalt shingled roof with exposed rafters in the eaves. The primary facade (N) has 3 bays; two extended bays surround a recessed bay. Side left bay contains a single 1/1 replacement double hung sash. According to the 1992 survey, this bay is an enclosed garage possibly evident by the discolored lines in the foundation. The central, recessed bay is a replacement 1/1 double hung vinyl sash. Side right bay is a front gabled entry bay with concrete stoop and hipped hood with the original offset entry of a wood tongue-and- groove door with small square 4-light glass. Directly above the central and side right bays is a shed roof dormer with a single, small replacement 1/1 double hung vinyl sash. There is a centre brick interior chimney on the northern slope. Prior to the 1992 survey, windows on the west elevation have been altered; the half story window had been altered and the first floor (n) window enclosed. The garage in the side left bay was also enclosed. Major modification since the 1992 survey include the addition of ornamental shutters on the primary façade, the replacement of two 6/6 double hung wood sash windows in the dormer with a single window, replacement of a single 6/6 wood sash in the central first floor bay, and the removal of unoriginal tapered square wood portico posts (as illustrated in c1930-40 photo from View of Washington Vol. IV. Due to alteration, the building is considered to be non contributing to a potential NR district.