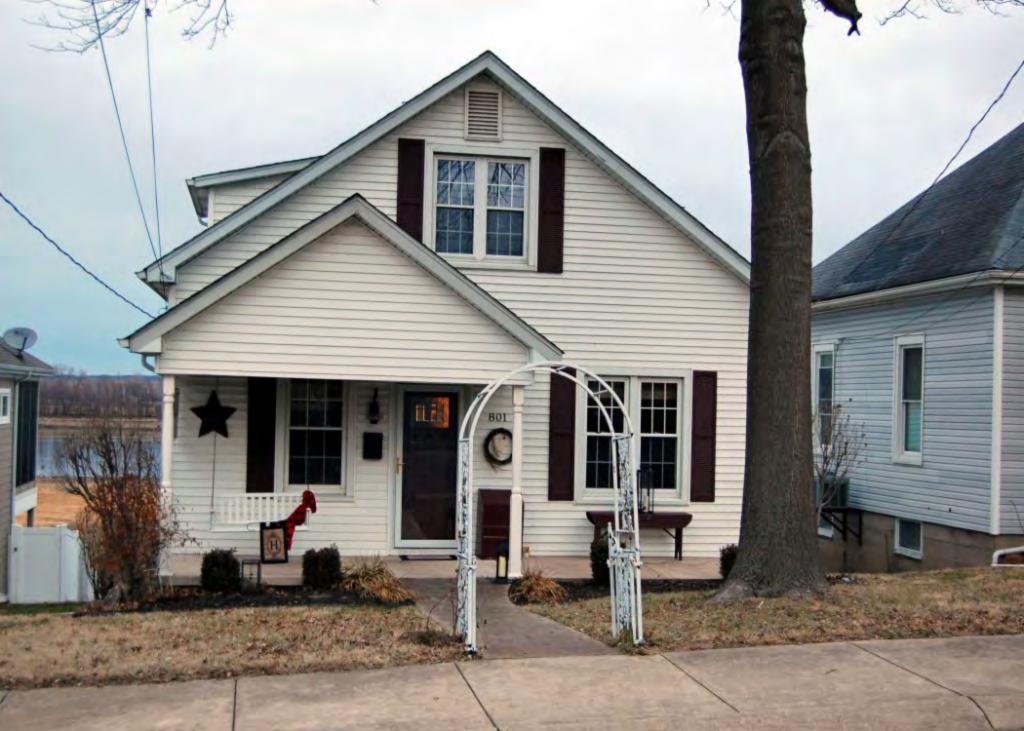

41. (CONT.) DESCRIPTION OF PRIMARY RESOURCE. EXPAND BOX AS NECESSARY, OR ADD CONTINUATION PAGES.

The duplex is a 1.5-story wood frame with a formed concrete foundation, asbestos shingles siding, and a side gable, asphalt shingled roof with exposed rafters in the eaves. The primary facade (N) has 3 bays; two extended bays surround a recessed bay. Side left bay contains a single 1/1 replacement double hung sash. According to the 1992 survey, this bay is an enclosed garage possibly evident by the discolored lines in the foundation. The central, recessed bay is a replacement 1/1 double hung vinyl sash. Side right bay is a front gabled entry bay with concrete stoop and hipped hood with the original offset entry of a wood tongue-and- groove door with small square 4-light glass. Directly above the central and side right bays is a shed roof dormer with a single, small replacement 1/1 double hung vinyl sash. There is a centre brick interior chimney on the northern slope. Prior to the 1992 survey, windows on the west elevation have been altered; the half story window had been altered and the first floor (n) window enclosed. The garage in the side left bay was also enclosed. Major modification since the 1992 survey include the addition of ornamental shutters on the primary façade, the replacement of two 6/6 double hung wood sash windows in the dormer with a single window, replacement of a single 6/6 wood sash in the central first floor bay, and the removal of unoriginal tapered square wood portico posts (as illustrated in c1930-40 photo from View of Washington Vol. IV. Due to alteration, the building is considered to be non contributing to a potential NR district.