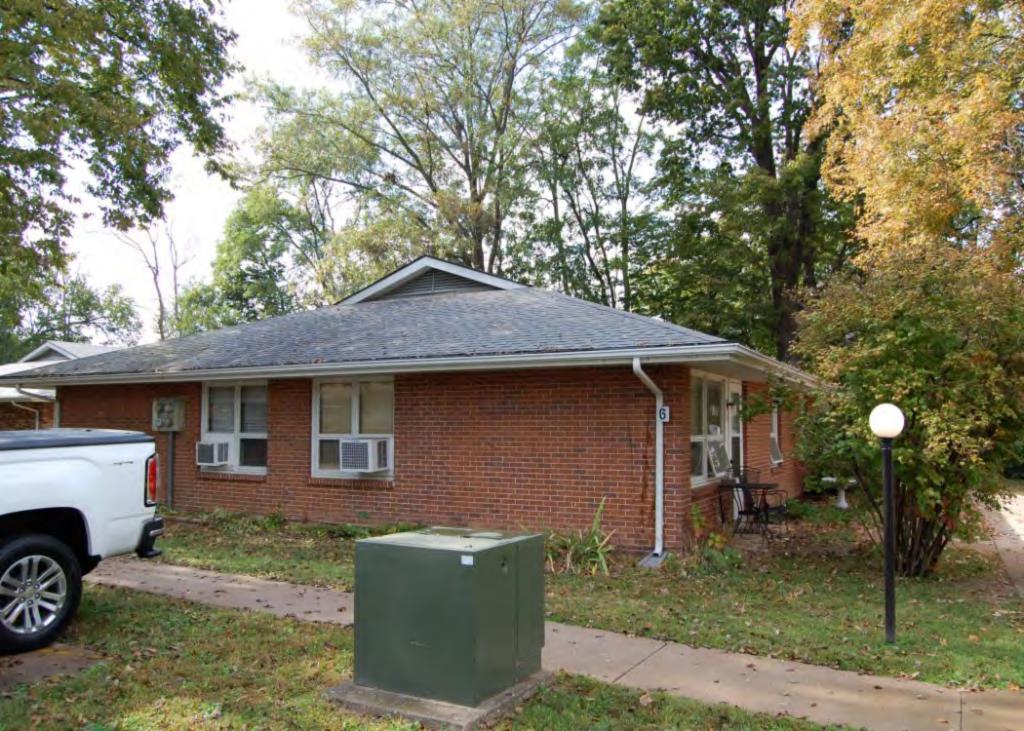

40. (CONT.) DESCRIPTION OF ENVIRONMENT AND OUTBUILDINGS. EXPAND BOX AS NECESSARY, OR ADD CONTINUATION PAGES.

The duplex is located in an urban neighborhood. It is located in a small lane bounded by the large property on 600 W. Front Street (N), W. 2nd Street (S), Stafford (E) and Johnson (W). Duplex 3, 5, and 6 are duplicates. The front of this property is built adjacent to the lane with a small sidewalk fronting the street. There are no outbuildings.

41. (CONT.) DESCRIPTION OF PRIMARY RESOURCE. EXPAND BOX AS NECESSARY, OR ADD CONTINUATION PAGES.

The duplex is a 1.5-story wood frame with a formed concrete foundation, asbestos shingles siding, and a side gable, asphalt shingled roof with exposed rafters in the eaves. The primary facade (N) has 3 bays; two extended bays surround a recessed bay. Side left bay contains a single 1/1 replacement double hung sash. According to the 1992 survey, this bay is an enclosed garage possibly evident by the discolored lines in the foundation. The central, recessed bay is a replacement 1/1 double hung vinyl sash. Side right bay is a front gabled entry bay with concrete stoop and hipped hood with the original offset entry of a wood tongue-and- groove door with small square 4-light glass. Directly above the central and side right bays is a shed roof dormer with a single, small replacement 1/1 double hung vinyl sash. There is a centre brick interior chimney on the northern slope. Prior to the 1992 survey, windows on the west elevation have been altered; the half story window had been altered and the first floor (n) window enclosed. The garage in the side left bay was also enclosed. Major modification since the 1992 survey include the addition of ornamental shutters on the primary façade, the replacement of two 6/6 double hung wood sash windows in the dormer with a single window, replacement of a single 6/6 wood sash in the central first floor bay, and the removal of unoriginal tapered square wood portico posts (as illustrated in c1930-40 photo from View of Washington Vol. IV. Due to alteration, the building is considered to be non contributing to a potential NR district.