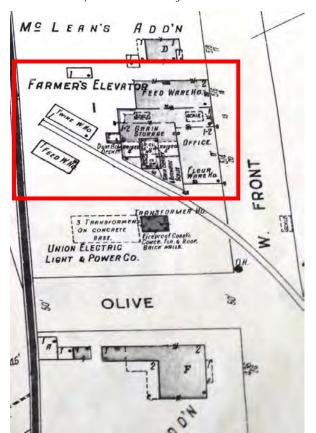

ar-restaurant-to-open-on-front-street/article\_48c00328-a176-11e4-aa10-c3639c641429.html.
- 12/8/16 conversation with Marc Housemann and George Bocklage of the Washington Historical Society and long-term residents
- Google street view
- Haus Gas, c1951 newspaper clipping. Views of Washington, Vol III, Washington Historical Society.
- "Assessor Records." Franklin County Assessors. http://www.franklinmo.net/.
- Atlas Map of Franklin County: 1878 Atlas, p66; 1898 Atlas, p30; 1919 Atlas, p12
- Sanborn Fire Insurance Maps: 1908, 1916, 1926, 1951 (maps 1893 & 1898 do not show the area)
- Ruger, August. 1869. Bird's Eye View of the City of Washington, Franklin County, Missouri. Washington Historical Society.
- City Directories: 1931, 1940, 1944, 1948, 1951, 1958, 1963
- 1926 Telephone Directory



1926 Sanborn Map, Farmer's Elevator, 514-516 W. Front



1951 Sanborn Map, Hausgas, 514-516 W. Front



Hausgas Inc. Garage. Source: c1951 newspaper clipping. Views of Washington, Vol III. Washington Historical Society. (Labeled as 504-510 West Front Street, in the 1951 City Directory.)



1986 Survey photo of 514 W. Front. Source: Cultural Resource Inventory, State Historic Preservation Program, Missouri Department of Natural Resources, Jefferson City, MO. [Jones, Maureen. FR-AS-001 Missouri Office of Historic Preservation, Architectural/Historic Inventory Survey Form. June 1986.]







| 1. SURVEY NO.                                   |                | 2. SURV                 | 2. SURVEY NAME:                 |              |                                  |