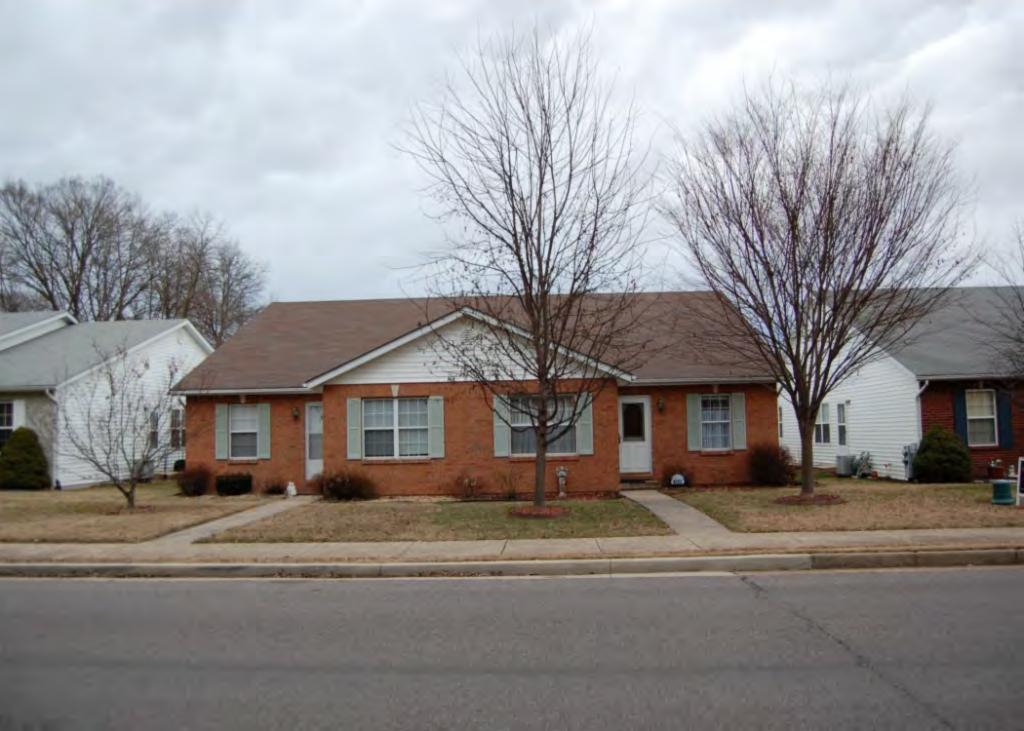

41. (CONT.) DESCRIPTION OF PRIMARY RESOURCE. EXPAND BOX AS NECESSARY, OR ADD CONTINUATION PAGES.

The duplex is a 1.5-story wood frame with a formed concrete foundation, asbestos shingles siding, and a side gable, asphalt shingled roof with exposed rafters in the eaves. The primary facade (N) has 3 bays; two extended bays surround a recessed bay. Side left bay contains a single 1/1 replacement double hung sash. According to the 1992 survey, this bay is an enclosed garage possibly evident by the discolored lines in the foundation. The central, recessed bay is a replacement 1/1 double hung vinyl sash. Side right bay is a front gabled entry bay with concrete stoop and hipped hood with the original offset entry of a wood tongue-and- groove door with small square 4-light glass. Directly above the central and side right bays is a shed roof dormer with a single, small replacement 1/1 double hung vinyl sash. There is a centre brick interior chimney on the northern slope. Prior to the 1992 survey, windows on the west elevation have been altered; the half story window had been altered and the first floor (n) window enclosed. The garage in the side left bay was also enclosed. Major modification since the 1992 survey include the addition of ornamental shutters on the primary façade, the replacement of two 6/6 double hung wood sash windows in the dormer with a single window, replacement of a single 6/6 wood sash in the central first floor bay, and the removal of unoriginal tapered square wood portico posts (as illustrated in c1930-40 photo from View of Washington Vol. IV. Due to alteration, the building is considered to be non contributing to a potential NR district.