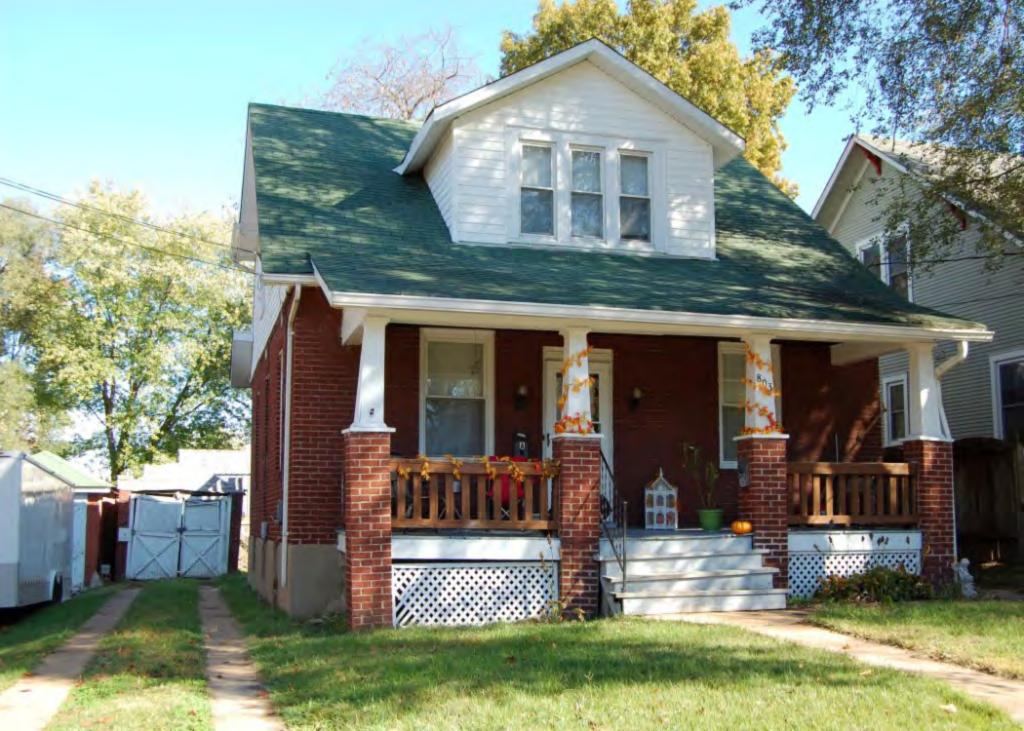

41. (CONT.) DESCRIPTION OF PRIMARY RESOURCE. EXPAND BOX AS NECESSARY, OR ADD CONTINUATION PAGES.

The duplex is a 1.5-story wood frame with a formed concrete foundation, asbestos shingles siding, and a medium, front gable roof of asphalt shingles. The primary façade (N) contains 2 bays below a dropped ¾ width asphalt shingle pent roof. Side left is paired original 6/6 double hung wood sash. Side right is a concrete stoop with original 4-light glass and wood tongue-and- groove door. The window within the gable is a 1/1 double hung wood sash. It is uncertain whether it is original, since the majority are 6/6 sash, but it does appear in the 1992 survey. There is an integrated shed dormer on the east and west elevation. There is an interior wall offset left, side slope brick chimney. The 1992 survey noted alterations to the north and west elevations. The west elevation enclosed a paired window and the north façade either repaired/altered or reduced the fenestration of the window within the gable. Major modifications since the 1992 survey include the addition of ornamental shutters on the façade, enclosure of the partially exposed eaves, and the completion of the window remodel within the gable.