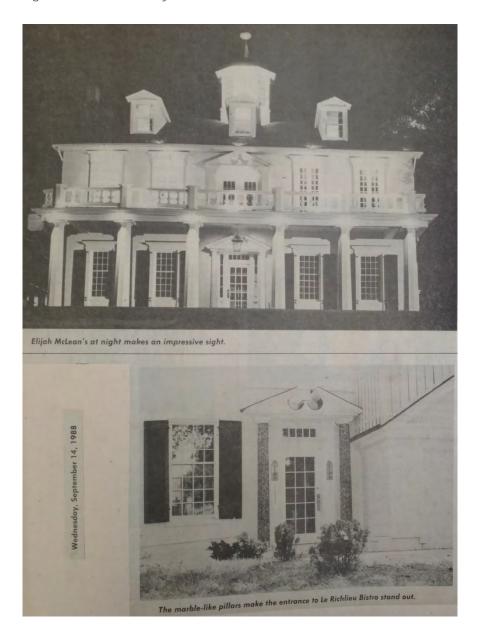

### ADDITIONAL INFORMATION

21. (CONT.) HISTORY AND SIGNIFICANCE. EXPAND BOX AS NECESSARY, OR ADD CONTINUATION PAGES.

Calvin Lane was developed in the mid 30s-early 1940s by John L Calvin, who resided with his wife at the McLean home (600 W Front), as told by historian Marc Housemann. The land belonged to the McLean homestead according to the 1878 and 1898 Atlases. By 1919, the atlas shows the homestead divided into five parcels along W. Second and six parcels along Johnson. The land is outside of the scope of every available Sanborn map. The duplexes are part of the residential development surrounding the International Shoe Co (ISCO), established 1907 (as Roberts Johnson and Rand) and could have developed in response to the growing workforce at the shoe ISCO factory. The duplex is first listed in the 1940 City Directory and from 1940-48 it is difficult to discern where people resided exactly since either no address was listed or it ranged iyn the 600s. The duplexes has residents that changed often, but Russell Bonnot (1940, 1944, 1948, 1951) and Elmer C Heidmann (1948, 1951) are shown to have lived there the longest. The 1940 City Directory residential section lists the residents of Calvin Lane as: Edward H Baumann (Mabel)-ISCO, Mabel Baumann-ISCO, Mrs Martha Bonnot –ISCO, Russell A Bonnot (Martha) –ISCO, John B Busch (Mary)-city attorney Otto & Busch, William H Freudenstein (Virginia), and Ralph H Maschmann (Hilda)-Ralph's Shell Service Station. [The spouse is in parenthesis and is followed by employment.] It is not until 1963 that the address listings conform to current listings.

### ADDITIONAL INFORMATION

21. (CONT.) HISTORY AND SIGNIFICANCE. EXPAND BOX AS NECESSARY, OR ADD CONTINUATION PAGES.

Calvin Lane was developed in the mid 30s-early 1940s by John L Calvin, who resided with his wife at the McLean home (600 W Front), as told by historian Marc Housemann. The land belonged to the McLean homestead according to the 1878 and 1898 Atlases. By 1919, the atlas shows the homestead divided into five parcels along W. Second and six parcels along Johnson. The land is outside of the scope of every available Sanborn map. The duplexes are part of the residential development surrounding the International Shoe Co (ISCO), established 1907 (as Roberts Johnson and Rand) and could have developed in response to the growing workforce at the shoe ISCO factory. The duplex is first listed in the 1940 City Directory and from 1940-48 it is difficult to discern where people resided exactly since either no address was listed or it ranged in the 600s. The duplexes has residents that changed often, but Russell Bonnot (1940, 1944, 1948, 1951) and Elmer C Heidmann (1948, 1951) are shown to have lived there the longest. The 1940 City Directory residential section lists the residents of Calvin Lane as: Edward H Baumann (Mabel)-ISCO, Mabel Baumann-ISCO, Mrs Martha Bonnot –ISCO, Russell A Bonnot (Martha) –ISCO, John B Busch (Mary)-city attorney Otto & Busch, William H Freudenstein (Virginia), and Ralph H Maschmann (Hilda)-Ralph's Shell Service Station. [The spouse is in parenthesis and is followed by employment.] It is not until 1963 that the address listings conform to current listings.

### ADDITIONAL INFORMATION

21. (CONT.) HISTORY AND SIGNIFICANCE. EXPAND BOX AS NECESSARY, OR ADD CONTINUATION PAGES.

Calvin Lane was developed in the mid 30s-early 1940s by John L Calvin, who resided with his wife at the McLean home (600 W Front), as told by historian Marc Housemann. The land belonged to the McLean homestead according to the 1878 and 1898 Atlases. By 1919, the atlas shows the homestead divided into five parcels along W. Second and six parcels along Johnson. The land is outside of the scope of every available Sanborn map. The duplexes are part of the residential development surrounding the International Shoe Co (ISCO), established 1907 (as Roberts Johnson and Rand) and could have developed in response to the growing workforce at the shoe ISCO factory. The duplex is first listed in the 1940 City Directory and from 1940-48 it is difficult to discern where people resided exactly since either no address was listed or it ranged in the 600s. The duplexes has residents that changed often, but Russell Bonnot (1940, 1944, 1948, 1951) and Elmer C Heidmann (1948, 1951) are shown to have lived there the longest. The 1940 City Directory residential section lists the residents of Calvin Lane as: Edward H Baumann (Mabel)-ISCO, Mabel Baumann-ISCO, Mrs Martha Bonnot –ISCO, Russell A Bonnot (Martha) –ISCO, John B Busch (Mary)-city attorney Otto & Busch, William H Freudenstein (Virginia), and Ralph H Maschmann (Hilda)-Ralph's Shell Service Station. [The spouse is in parenthesis and is followed by employment.]. It is not until 1963 that the address listings conform to current listings.