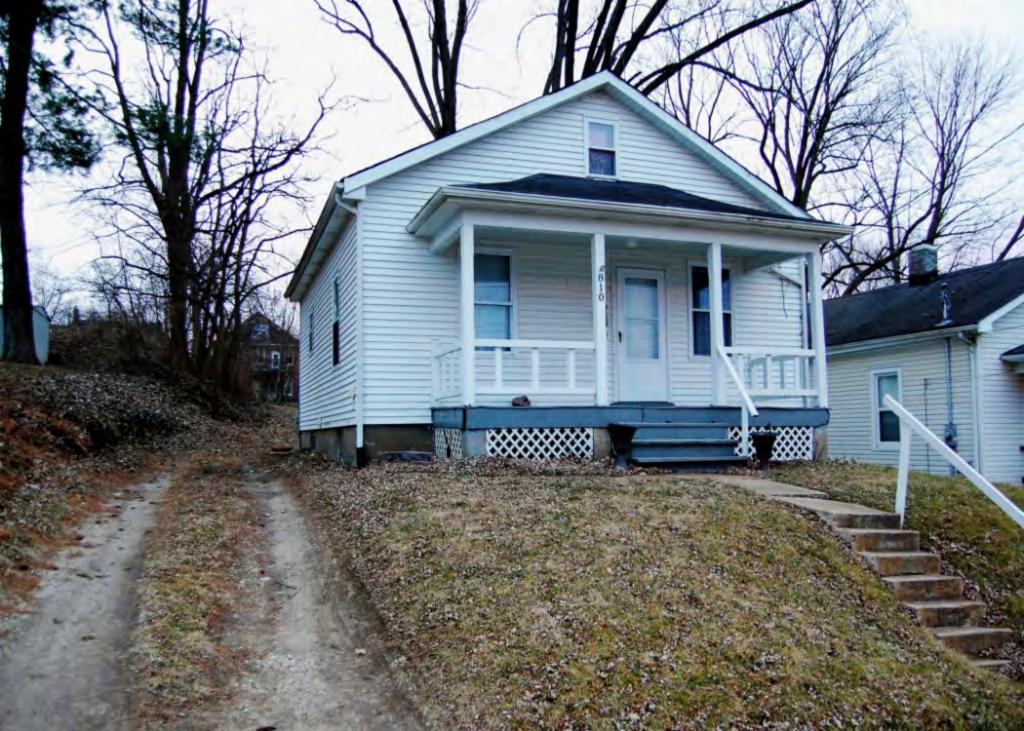

41. (CONT.) DESCRIPTION OF PRIMARY RESOURCE. EXPAND BOX AS NECESSARY, OR ADD CONTINUATION PAGES.

The duplex is a 1.5-story wood frame with a formed concrete foundation, asbestos shingles siding, and a side gable, asphalt shingled roof with exposed rafters in the eaves. The primary facade (N) has 3 bays; two extended bays surround a recessed bay. Side left bay contains a single 1/1 replacement double hung sash. According to the 1992 survey, this bay is an enclosed garage possibly evident by the discolored lines in the foundation. The central, recessed bay is a replacement 1/1 double hung vinyl sash. Side right bay is a front gabled entry bay with concrete stoop and hipped hood with the original offset entry of a wood tongue-and- groove door with small square 4-light glass. Directly above the central and side right bays is a shed roof dormer with a single, small replacement 1/1 double hung vinyl sash. There is a centre brick interior chimney on the northern slope. Prior to the 1992 survey, windows on the west elevation have been altered; the half story window had been altered and the first floor (n) window enclosed. The garage in the side left bay was also enclosed. Major modification since the 1992 survey include the addition of ornamental shutters on the primary façade, the replacement of two 6/6 double hung wood sash windows in the dormer with a single window, replacement of a single 6/6 wood sash in the central first floor bay, and the removal of unoriginal tapered square wood portico posts (as illustrated in c1930-40 photo from View of Washington Vol. IV. Due to alteration, the building is considered to be non contributing to a potential NR district.