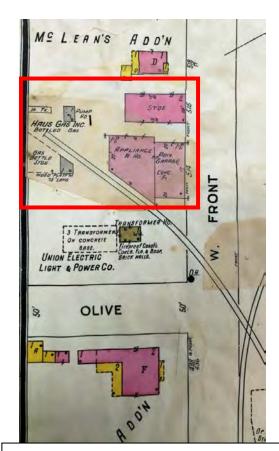

176-11e4-aa10-c3639c641429.html.
- 12/8/16 conversation with Marc Housemann and George Bocklage of the Washington Historical Society and long-term residents
- Google street view
- Haus Gas, c1951 newspaper clipping. Views of Washington, Vol III, Washington Historical Society.
- "Assessor Records." Franklin County Assessors. http://www.franklinmo.net/.
- Atlas Map of Franklin County: 1878 Atlas, p66; 1898 Atlas, p30; 1919 Atlas, p12
- Sanborn Fire Insurance Maps: 1908, 1916, 1926, 1951 (maps 1893 & 1898 do not show the area)
- Ruger, August. 1869. Bird's Eye View of the City of Washington, Franklin County, Missouri. Washington Historical Society.
- City Directories: 1931, 1940, 1944, 1948, 1951, 1958, 1963
- 1926 Telephone Directory



1926 Sanborn Map, Farmer's Elevator, 514-516 W. Front



1951 Sanborn Map, Hausgas, 514-516 W. Front



Hausgas Inc. Garage. Source: c1951 newspaper clipping. Views of Washington, Vol III. Washington Historical Society. (Labeled as 504-510 West Front Street, in the 1951 City Directory.)



1986 Survey photo of 514 W. Front. Source: Cultural Resource Inventory, State Historic Preservation Program, Missouri Department of Natural Resources, Jefferson City, MO. [Jones, Maureen. FR-AS-001 Missouri Office of Historic Preservation, Architectural/Historic Inventory Survey Form. June 1986.]







| 1. SURVEY NO.                                   |                | 2. SURV                 | 2. SURVEY NAME:                 |              |                                  |                                                                      |