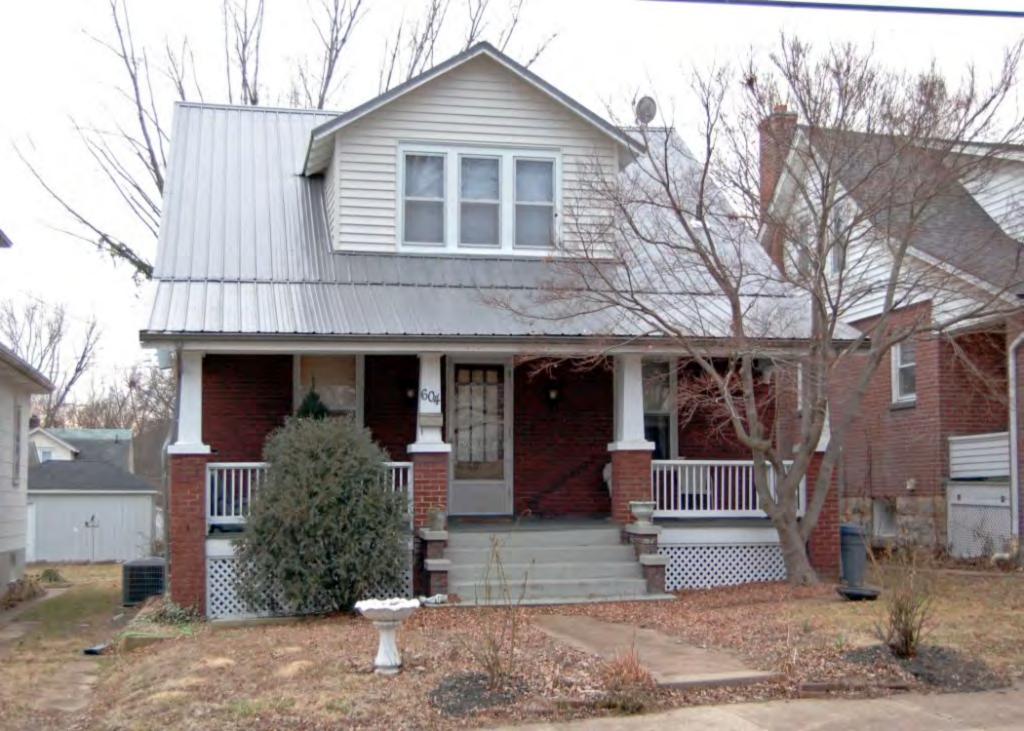

41. (CONT.) DESCRIPTION OF PRIMARY RESOURCE. EXPAND BOX AS NECESSARY, OR ADD CONTINUATION PAGES.

The duplex is a 1.5-story wood frame with a formed concrete foundation, asbestos shingles siding, and a side gable, asphalt shingled roof with exposed rafters in the eaves. The primary facade (N) has 3 bays; two extended bays surround a recessed bay. Side left bay contains a single 1/1 replacement double hung sash. According to the 1992 survey, this bay is an enclosed garage possibly evident by the discolored lines in the foundation. The central, recessed bay is a replacement 1/1 double hung vinyl sash. Side right bay is a front gabled entry bay with concrete stoop and hipped hood with the original offset entry of a wood tongue-and- groove door with small square 4-light glass. Directly above the central and side right bays is a shed roof dormer with a single, small replacement 1/1 double hung vinyl sash. There is a centre brick interior chimney on the northern slope. Prior to the 1992 survey, windows on the west elevation have been altered; the half story window had been altered and the first floor (n) window enclosed. The garage in the side left bay was also enclosed. Major modification since the 1992 survey include the addition of ornamental shutters on the primary façade, the replacement of two 6/6 double hung wood sash windows in the dormer with a single window, replacement of a single 6/6 wood sash in the central first floor bay, and the removal of unoriginal tapered square wood portico posts (as illustrated in c1930-40 photo from View of Washington Vol. IV. Due to alteration, the building is considered to be non contributing to a potential NR district.