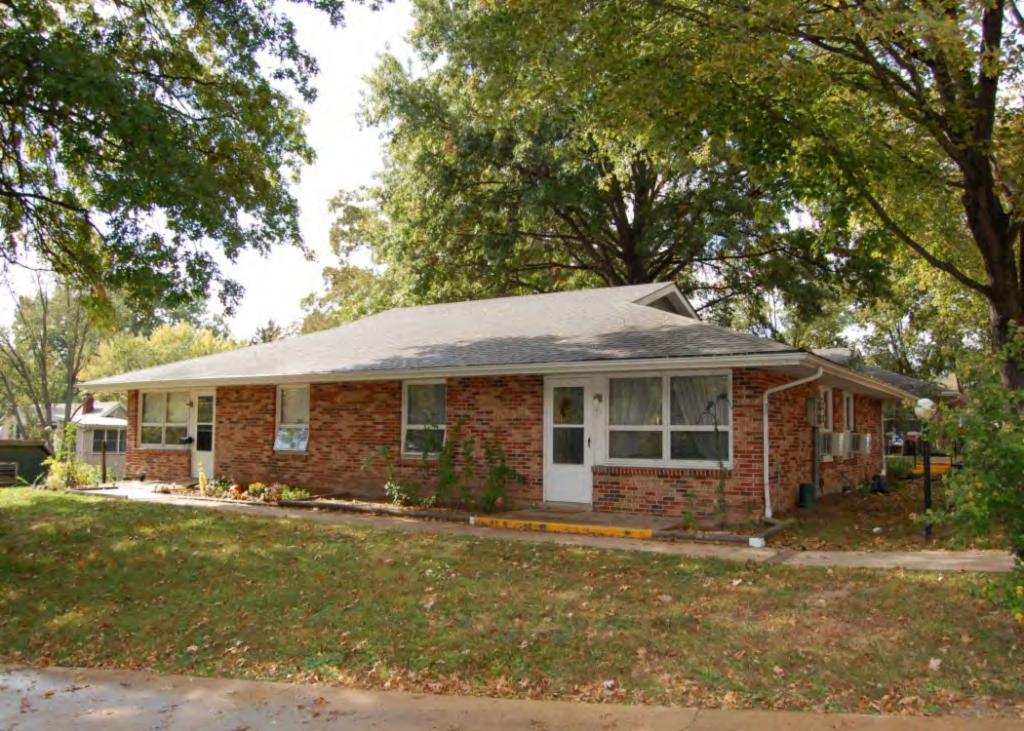

| LOCATION MAP (include north a         | rrow)          |              | SITE MAP/PLAN (include north arrow)                |
|---------------------------------------|----------------|--------------|----------------------------------------------------|
|                                       |                |              |                                                    |
|                                       |                |              |                                                    |
|                                       |                |              |                                                    |
|                                       |                |              |                                                    |
|                                       |                |              |                                                    |
|                                       |                |              |                                                    |
|                                       |                |              |                                                    |
|                                       |                |              |                                                    |
|                                       |                |              |                                                    |
|                                       |                |              |                                                    |
|                                       |                |              |                                                    |
|                                       |                |              |                                                    |
|                                       |                |              |                                                    |
|                                       |                |              |                                                    |
|                                       |                |              |                                                    |
|                                       |                |              |                                                    |
| PUOTO OR ARU                          |                |              |                                                    |
| PHOTOGRAPHER:                         | DATE:          | DESCRIPTION  | :                                                  |
| Andrew Weil                           | 10/12/2016     | Facing South | n-Southeast, primary facade (N) and west elevation |
| INSERT PHOTOGRAPH OF PRIMARY STRUCTUR | E ON PROPERTY. |              |                                                    |
|                                       |                |              |                                                    |
|                                       |                |              |                                                    |
|                                       |                |              |                                                    |
|                                       |                |              |                                                    |
|                                       |                |              |                                                    |
|                                       |                |              |                                                    |
|                                       |                |              |                                                    |
|                                       |                |              |                                                    |
|                                       |                |              |                                                    |
|                                       |                |              |                                                    |
|                                       |                |              |                                                    |
|                                       |                |              |                                                    |
|                                       |                |              |                                                    |

40. (CONT.) DESCRIPTION OF ENVIRONMENT AND OUTBUILDINGS. EXPAND BOX AS NECESSARY, OR ADD CONTINUATION PAGES.

The duplex is located in an urban neighborhood. It is located in a small lane bounded by the large property on 600 W. Front Street (N), W. 2nd Street (S), Stafford (E) and Johnson (W). Duplex 3, 5, and 6 are duplicates. There is a sidewalk fronting Calvin and the space between the duplex and sidewalk is infilled with concrete. There are no outbuildings.