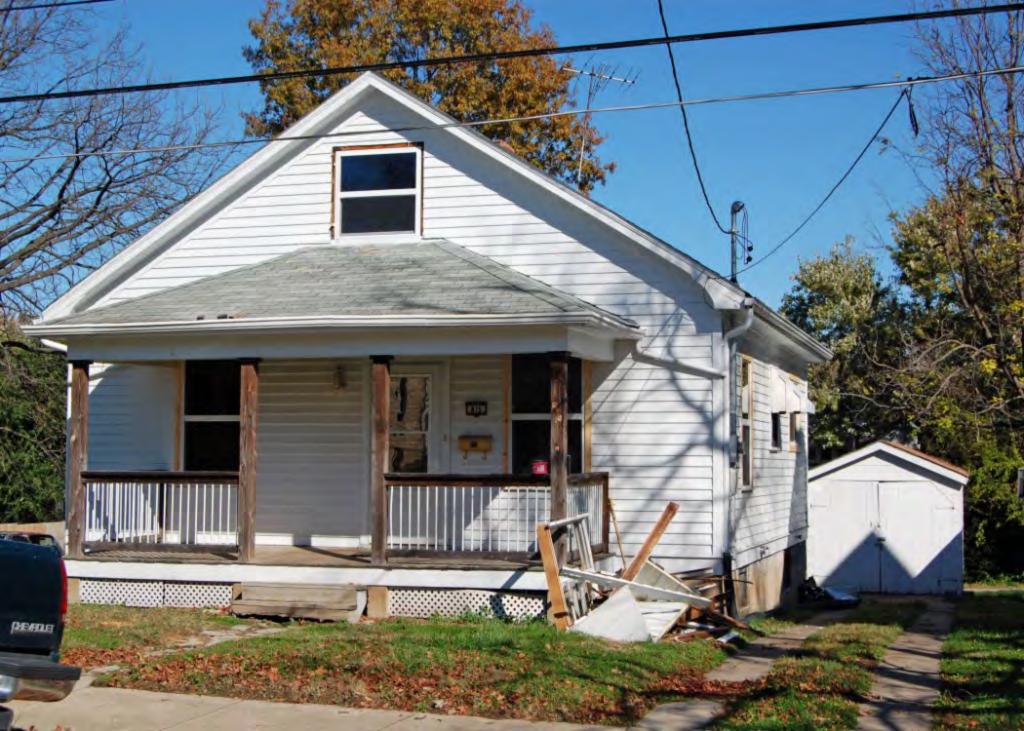

| LOCATION MAP (include north a         | rrow)          |              | SITE MAP/PLAN (include north arrow)        |
|---------------------------------------|----------------|--------------|--------------------------------------------|
|                                       |                |              |                                            |
|                                       |                |              |                                            |
|                                       |                |              |                                            |
|                                       |                |              |                                            |
|                                       |                |              |                                            |
|                                       |                |              |                                            |
|                                       |                |              |                                            |
|                                       |                |              |                                            |
|                                       |                |              |                                            |
|                                       |                |              |                                            |
|                                       |                |              |                                            |
|                                       |                |              |                                            |
|                                       |                |              |                                            |
|                                       |                |              |                                            |
|                                       |                |              |                                            |
|                                       |                |              |                                            |
|                                       |                |              |                                            |
|                                       |                |              |                                            |
| PHOTOGRAPH                            |                |              |                                            |
| PHOTOGRAPHER:                         | DATE:          | DESCRIPTION: |                                            |
| Andrew Weil                           | 10/12/2016     | Facing South | n to southeast, view of primary facade (N) |
| INSERT PHOTOGRAPH OF PRIMARY STRUCTUR | E ON PROPERTY. |              |                                            |
|                                       |                |              |                                            |
|                                       |                |              |                                            |
|                                       |                |              |                                            |
|                                       |                |              |                                            |
|                                       |                |              |                                            |
|                                       |                |              |                                            |
|                                       |                |              |                                            |
|                                       |                |              |                                            |
|                                       |                |              |                                            |
|                                       |                |              |                                            |
|                                       |                |              |                                            |
|                                       |                |              |                                            |
|                                       |                |              |                                            |
| 80-2125 (09-12)                       |                |              |                                            |

41. (CONT.) DESCRIPTION OF PRIMARY RESOURCE. EXPAND BOX AS NECESSARY, OR ADD CONTINUATION PAGES.

The duplex is a 1.5-story wood frame with a formed concrete foundation, asbestos shingles siding, and a side gable, asphalt shingled roof with exposed rafters in the eaves. The primary facade (N) has 3 bays; two extended bays surround a recessed bay. Side left bay contains a single 1/1 replacement double hung sash. According to the 1992 survey, this bay is an enclosed garage possibly evident by the discolored lines in the foundation. The central, recessed bay is a replacement 1/1 double hung vinyl sash. Side right bay is a front gabled entry bay with concrete stoop and hipped hood with the original offset entry of a wood tongue-and- groove door with small square 4-light glass. Directly above the central and side right bays is a shed roof dormer with a single, small replacement 1/1 double hung vinyl sash. There is a centre brick interior chimney on the northern slope. Prior to the 1992 survey, windows on the west elevation have been altered; the half story window had been altered and the first floor (n) window enclosed. The garage in the side left bay was also enclosed. Major modification since the 1992 survey include the addition of ornamental shutters on the primary façade, the replacement of two 6/6 double hung wood sash windows in the dormer with a single window, replacement of a single 6/6 wood sash in the central first floor bay, and the removal of unoriginal tapered square wood portico posts (as illustrated in c1930-40 photo from View of Washington Vol. IV. Due to alteration, the building is considered to be non contributing to a potential NR district.