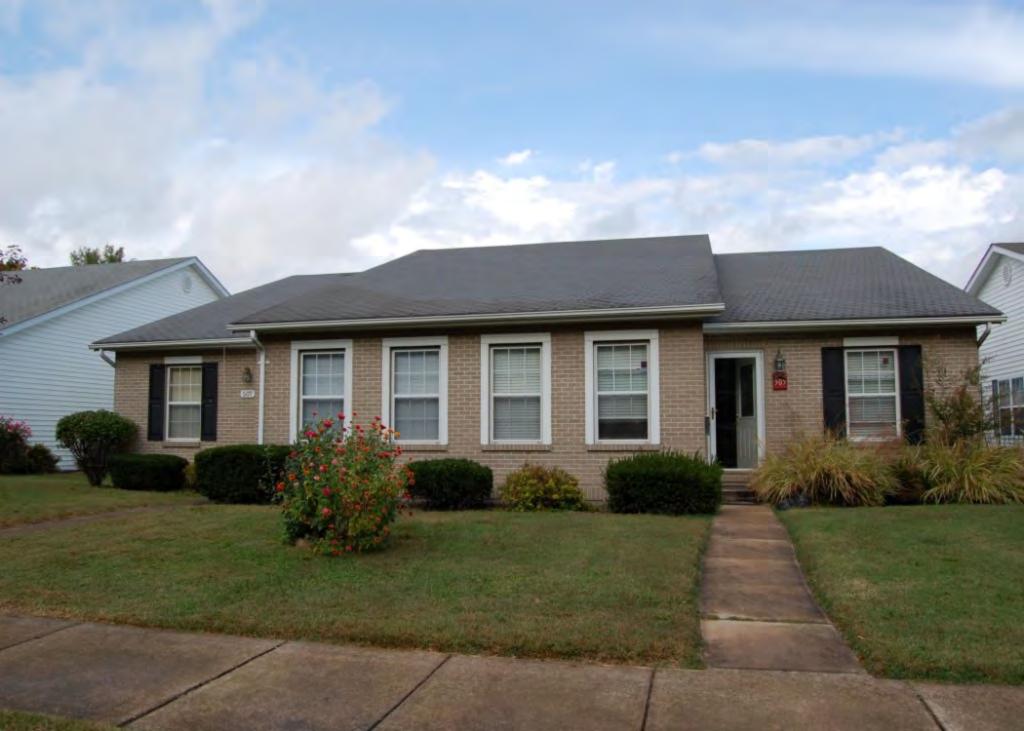

41. (CONT.) DESCRIPTION OF PRIMARY RESOURCE. EXPAND BOX AS NECESSARY, OR ADD CONTINUATION PAGES.

The duplex is a 1.5-story wood frame with a formed concrete foundation, asbestos shingles siding, and a medium, front gable roof of asphalt shingles. The primary façade (N) contains 2 bays below a dropped ¾ width asphalt shingle pent roof. Side left is paired original 6/6 double hung wood sash. Side right is a concrete stoop with original 4-light glass and wood tongue-and- groove door. The window within the gable is a 1/1 double hung wood sash. It is uncertain whether it is original, since the majority are 6/6 sash, but it does appear in the 1992 survey. There is an integrated shed dormer on the east and west elevation. There is an interior wall offset left, side slope brick chimney. The 1992 survey noted alterations to the north and west elevations. The west elevation enclosed a paired window and the north façade either repaired/altered or reduced the fenestration of the window within the gable. Major modifications since the 1992 survey include the addition of ornamental shutters on the façade, enclosure of the partially exposed eaves, and the completion of the window remodel within the gable.