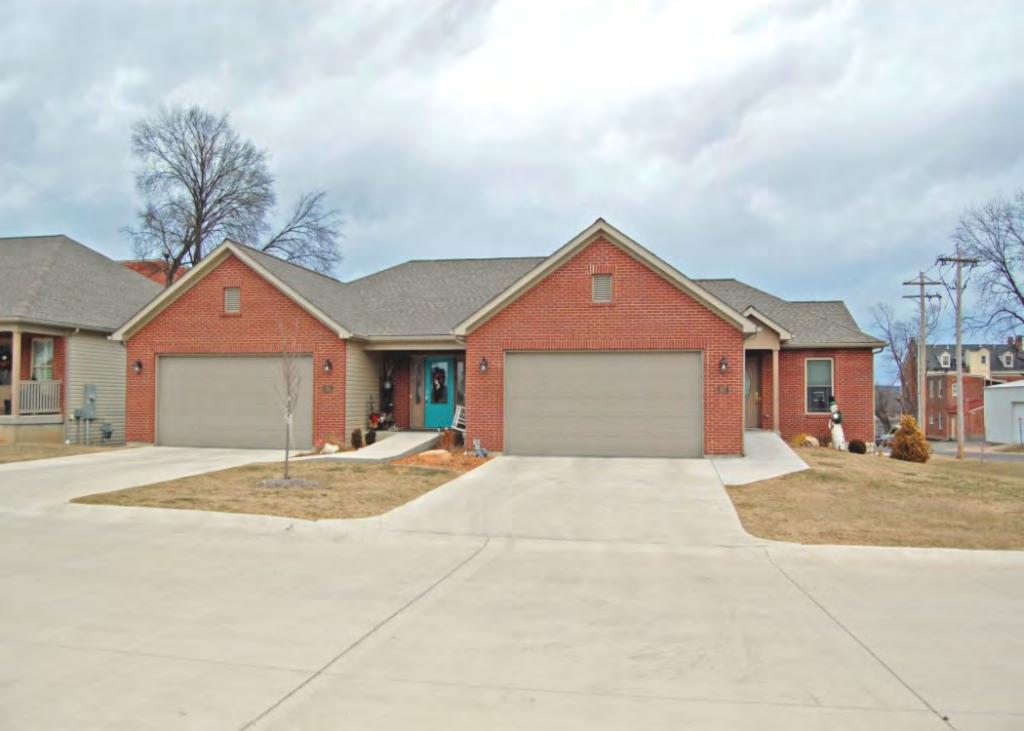

| LOCATION MAP (include north a         | rrow)          |              | SITE MAP/PLAN (include north arrow)                  |
|---------------------------------------|----------------|--------------|------------------------------------------------------|
|                                       | · · · ·        |              |                                                      |
|                                       |                |              |                                                      |
|                                       |                |              |                                                      |
|                                       |                |              |                                                      |
|                                       |                |              |                                                      |
|                                       |                |              |                                                      |
|                                       |                |              |                                                      |
|                                       |                |              |                                                      |
|                                       |                |              |                                                      |
|                                       |                |              |                                                      |
|                                       |                |              |                                                      |
|                                       |                |              |                                                      |
|                                       |                |              |                                                      |
|                                       |                |              |                                                      |
|                                       |                |              |                                                      |
|                                       |                |              |                                                      |
|                                       |                |              |                                                      |
|                                       |                |              |                                                      |
| PHOTOGRAPH                            |                |              |                                                      |
| PHOTOGRAPHER:                         | DATE:          | DESCRIPTION  | :                                                    |
| Andrew Weil                           | 10/12/2016     | Facing south | neast, view of primary facade (N) and west elevation |
| INSERT PHOTOGRAPH OF PRIMARY STRUCTUR | E ON PROPERTY. |              |                                                      |
|                                       |                |              |                                                      |
|                                       |                |              |                                                      |
|                                       |                |              |                                                      |
|                                       |                |              |                                                      |
|                                       |                |              |                                                      |
|                                       |                |              |                                                      |
|                                       |                |              |                                                      |
|                                       |                |              |                                                      |
|                                       |                |              |                                                      |
|                                       |                |              |                                                      |
|                                       |                |              |                                                      |
|                                       |                |              |                                                      |
|                                       |                |              |                                                      |
| 790 2425 (00 42)                      |                |              |                                                      |

41. (CONT.) DESCRIPTION OF PRIMARY RESOURCE. EXPAND BOX AS NECESSARY, OR ADD CONTINUATION PAGES.

The duplex is a 1.5-story wood frame with a formed concrete foundation, asbestos shingles siding, and a medium, front gable roof of asphalt shingles. The primary façade (N) contains 2 bays below a dropped ¾ width asphalt shingle pent roof. Side left is paired original 6/6 double hung wood sash. Side right is a concrete stoop with original 4-light glass and wood tongue-and- groove door. The window within the gable is a 1/1 double hung wood sash. It is uncertain whether it is original, since the majority are 6/6 sash, but it does appear in the 1992 survey. There is an integrated shed dormer on the east and west elevation. There is an interior wall offset left, side slope brick chimney. The 1992 survey noted alterations to the north and west elevations. The west elevation enclosed a paired window and the north façade either repaired/altered or reduced the fenestration of the window within the gable. Major modifications since the 1992 survey include the addition of ornamental shutters on the façade, enclosure of the partially exposed eaves, and the completion of the window remodel within the gable.