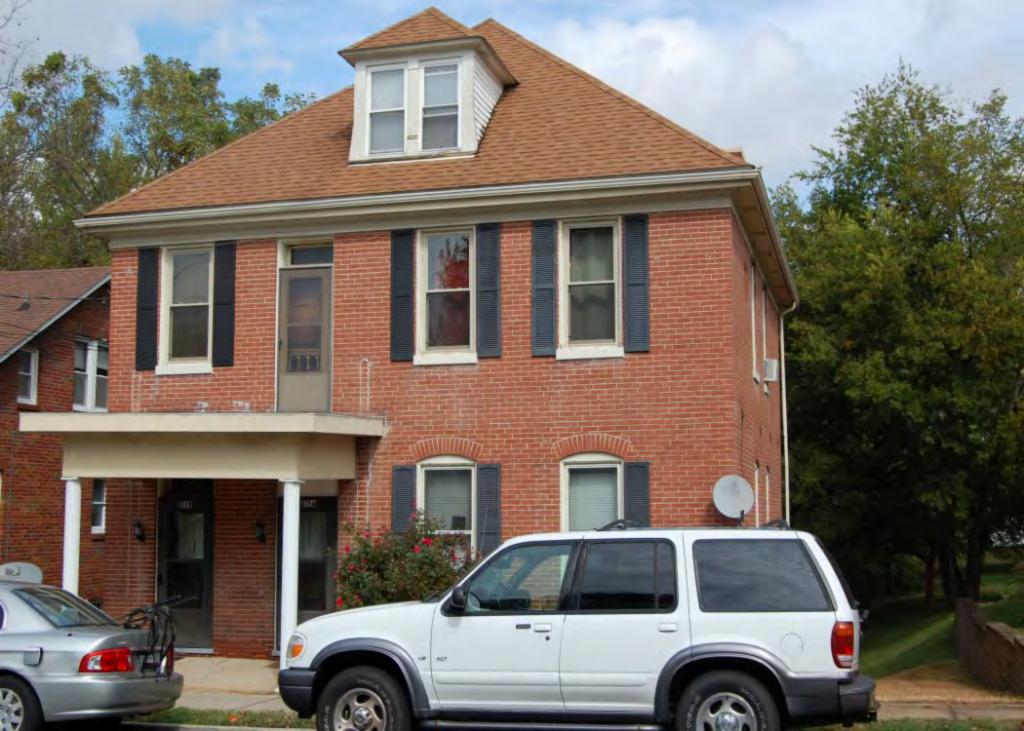

41. (CONT.) DESCRIPTION OF PRIMARY RESOURCE. EXPAND BOX AS NECESSARY, OR ADD CONTINUATION PAGES.

The duplex is a 1.5-story wood frame with a formed concrete foundation, asbestos shingles siding, and a medium, front gable roof of asphalt shingles. The primary façade (N) contains 2 bays below a dropped ¾ width asphalt shingle pent roof. Side left is paired original 6/6 double hung wood sash. Side right is a concrete stoop with original 4-light glass and wood tongue-and- groove door. The window within the gable is a 1/1 double hung wood sash. It is uncertain whether it is original, since the majority are 6/6 sash, but it does appear in the 1992 survey. There is an integrated shed dormer on the east and west elevation. There is an interior wall offset left, side slope brick chimney. The 1992 survey noted alterations to the north and west elevations. The west elevation enclosed a paired window and the north façade either repaired/altered or reduced the fenestration of the window within the gable. Major modifications since the 1992 survey include the addition of ornamental shutters on the façade, enclosure of the partially exposed eaves, and the completion of the window remodel within the gable.