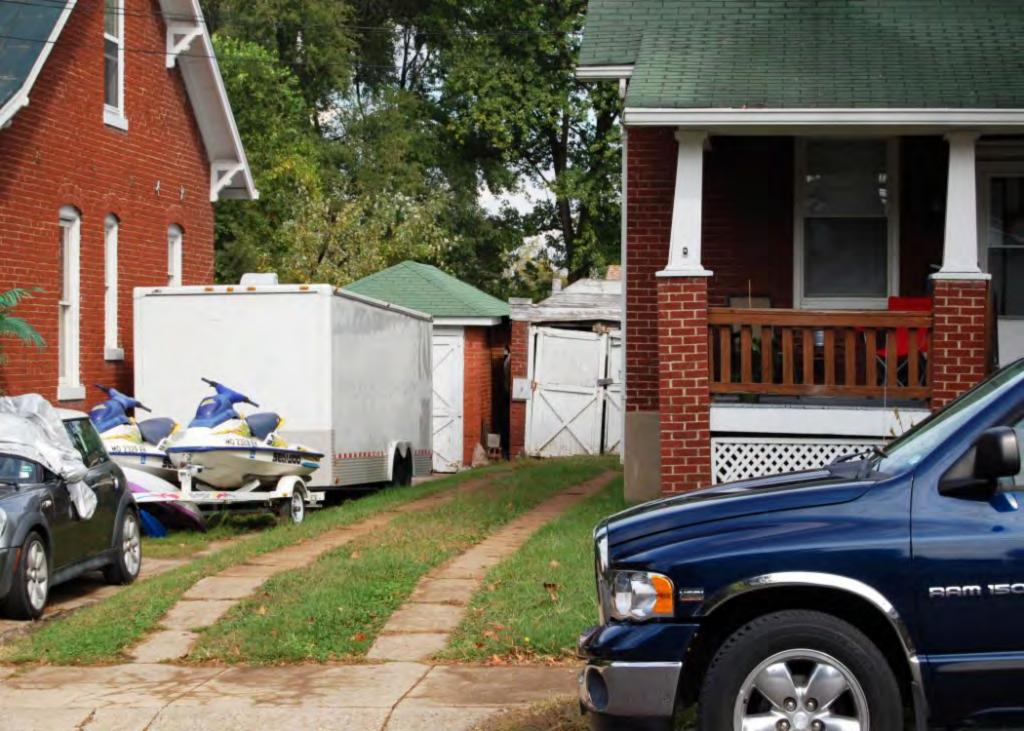

| LOCATION MAP (include north a         | rrow)          |              | SITE MAP/PLAN (include north arrow)                  |
|---------------------------------------|----------------|--------------|------------------------------------------------------|
|                                       | · · · ·        |              |                                                      |
|                                       |                |              |                                                      |
|                                       |                |              |                                                      |
|                                       |                |              |                                                      |
|                                       |                |              |                                                      |
|                                       |                |              |                                                      |
|                                       |                |              |                                                      |
|                                       |                |              |                                                      |
|                                       |                |              |                                                      |
|                                       |                |              |                                                      |
|                                       |                |              |                                                      |
|                                       |                |              |                                                      |
|                                       |                |              |                                                      |
|                                       |                |              |                                                      |
|                                       |                |              |                                                      |
|                                       |                |              |                                                      |
|                                       |                |              |                                                      |
|                                       |                |              |                                                      |
| PHOTOGRAPH                            |                |              |                                                      |
| PHOTOGRAPHER:                         | DATE:          | DESCRIPTION  | :                                                    |
| Andrew Weil                           | 10/12/2016     | Facing south | neast, view of primary facade (N) and west elevation |
| INSERT PHOTOGRAPH OF PRIMARY STRUCTUR | E ON PROPERTY. |              |                                                      |
|                                       |                |              |                                                      |
|                                       |                |              |                                                      |
|                                       |                |              |                                                      |
|                                       |                |              |                                                      |
|                                       |                |              |                                                      |
|                                       |                |              |                                                      |
|                                       |                |              |                                                      |
|                                       |                |              |                                                      |
|                                       |                |              |                                                      |
|                                       |                |              |                                                      |
|                                       |                |              |                                                      |
|                                       |                |              |                                                      |
|                                       |                |              |                                                      |
| 790 2425 (00 42)                      |                |              |                                                      |

41. (CONT.) DESCRIPTION OF PRIMARY RESOURCE. EXPAND BOX AS NECESSARY, OR ADD CONTINUATION PAGES.

The duplex is a 1.5-story wood frame with a formed concrete foundation, asbestos shingles siding, and a medium, front gable roof of asphalt shingles. The primary façade (N) contains 2 bays below a dropped ¾ width asphalt shingle pent roof. Side left is paired original 6/6 double hung wood sash. Side right is a concrete stoop with original 4-light glass and wood tongue-and- groove door. The window within the gable is a 1/1 double hung wood sash. It is uncertain whether it is original, since the majority are 6/6 sash, but it does appear in the 1992 survey. There is an integrated shed dormer on the east and west elevation. There is an interior wall offset left, side slope brick chimney. The 1992 survey noted alterations to the north and west elevations. The west elevation enclosed a paired window and the north façade either repaired/altered or reduced the fenestration of the window within the gable. Major modifications since the 1992 survey include the addition of ornamental shutters on the façade, enclosure of the partially exposed eaves, and the completion of the window remodel within the gable.