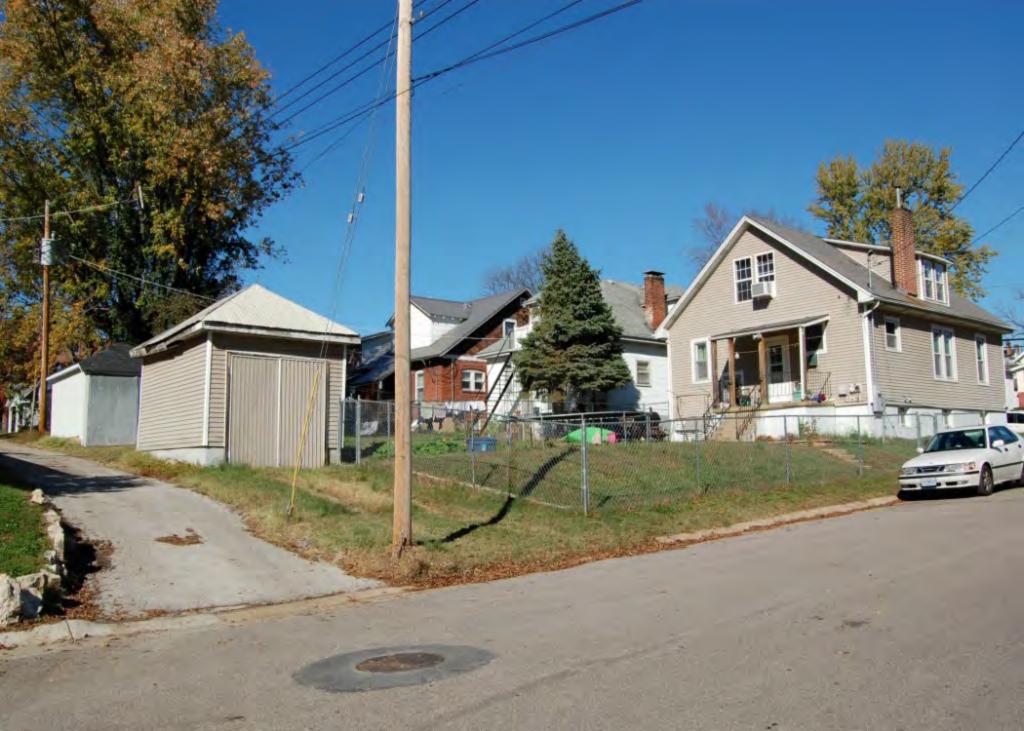

40. (CONT.) DESCRIPTION OF ENVIRONMENT AND OUTBUILDINGS. EXPAND BOX AS NECESSARY, OR ADD CONTINUATION PAGES.

The duplex is located in an urban neighborhood. It is located in a small lane bounded by the large property on 600 W. Front Street (N), W. 2nd Street (S), Stafford (E) and Johnson (W). Duplex 3, 5, and 6 are duplicates. The front of this property is built adjacent to the lane with a small sidewalk fronting the street. There are no outbuildings.

41. (CONT.) DESCRIPTION OF PRIMARY RESOURCE. EXPAND BOX AS NECESSARY, OR ADD CONTINUATION PAGES.

The duplex is a 1.5-story wood frame with a formed concrete foundation, asbestos shingles siding, and a side gable, asphalt shingled roof with exposed rafters in the eaves. The primary facade (N) has 3 bays; two extended bays surround a recessed bay. Side left bay contains a single 1/1 replacement double hung sash. According to the 1992 survey, this bay is an enclosed garage possibly evident by the discolored lines in the foundation. The central, recessed bay is a replacement 1/1 double hung vinyl sash. Side right bay is a front gabled entry bay with concrete stoop and hipped hood with the original offset entry of a wood tongue-and- groove door with small square 4-light glass. Directly above the central and side right bays is a shed roof dormer with a single, small replacement 1/1 double hung vinyl sash. There is a centre brick interior chimney on the northern slope. Prior to the 1992 survey, windows on the west elevation have been altered; the half story window had been altered and the first floor (n) window enclosed. The garage in the side left bay was also enclosed. Major modification since the 1992 survey include the addition of ornamental shutters on the primary façade, the replacement of two 6/6 double hung wood sash windows in the dormer with a single window, replacement of a single 6/6 wood sash in the central first floor bay, and the removal of unoriginal tapered square wood portico posts (as illustrated in c1930-40 photo from View of Washington Vol. IV. Due to alteration, the building is considered to be non contributing to a potential NR district.