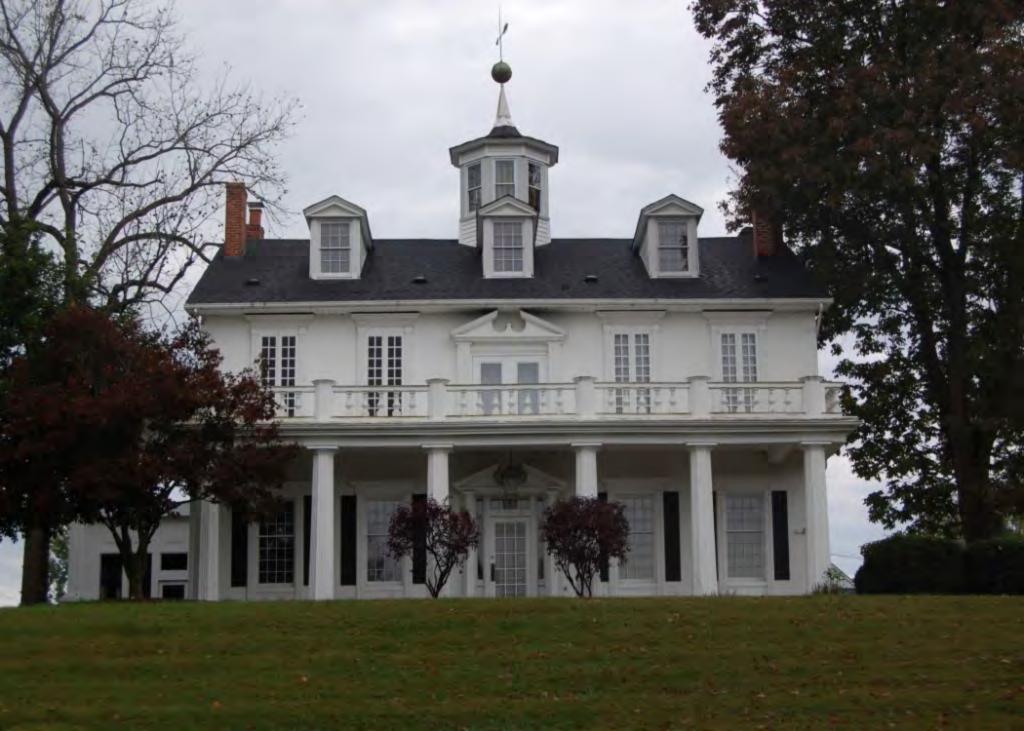

41. (CONT.) DESCRIPTION OF PRIMARY RESOURCE. EXPAND BOX AS NECESSARY, OR ADD CONTINUATION PAGES.

The duplex is a 1.5-story wood frame with a formed concrete foundation, asbestos shingles siding, and a side gable, asphalt shingled roof with exposed rafters in the eaves. The primary facade (N) has 3 bays; two extended bays surround a recessed bay. Side left bay contains a single 1/1 replacement double hung sash. According to the 1992 survey, this bay is an enclosed garage possibly evident by the discolored lines in the foundation. The central, recessed bay is a replacement 1/1 double hung vinyl sash. Side right bay is a front gabled entry bay with concrete stoop and hipped hood with the original offset entry of a wood tongue-and- groove door with small square 4-light glass. Directly above the central and side right bays is a shed roof dormer with a single, small replacement 1/1 double hung vinyl sash. There is a centre brick interior chimney on the northern slope. Prior to the 1992 survey, windows on the west elevation have been altered; the half story window had been altered and the first floor (n) window enclosed. The garage in the side left bay was also enclosed. Major modification since the 1992 survey include the addition of ornamental shutters on the primary façade, the replacement of two 6/6 double hung wood sash windows in the dormer with a single window, replacement of a single 6/6 wood sash in the central first floor bay, and the removal of unoriginal tapered square wood portico posts (as illustrated in c1930-40 photo from View of Washington Vol. IV. Due to alteration, the building is considered to be non contributing to a potential NR district.