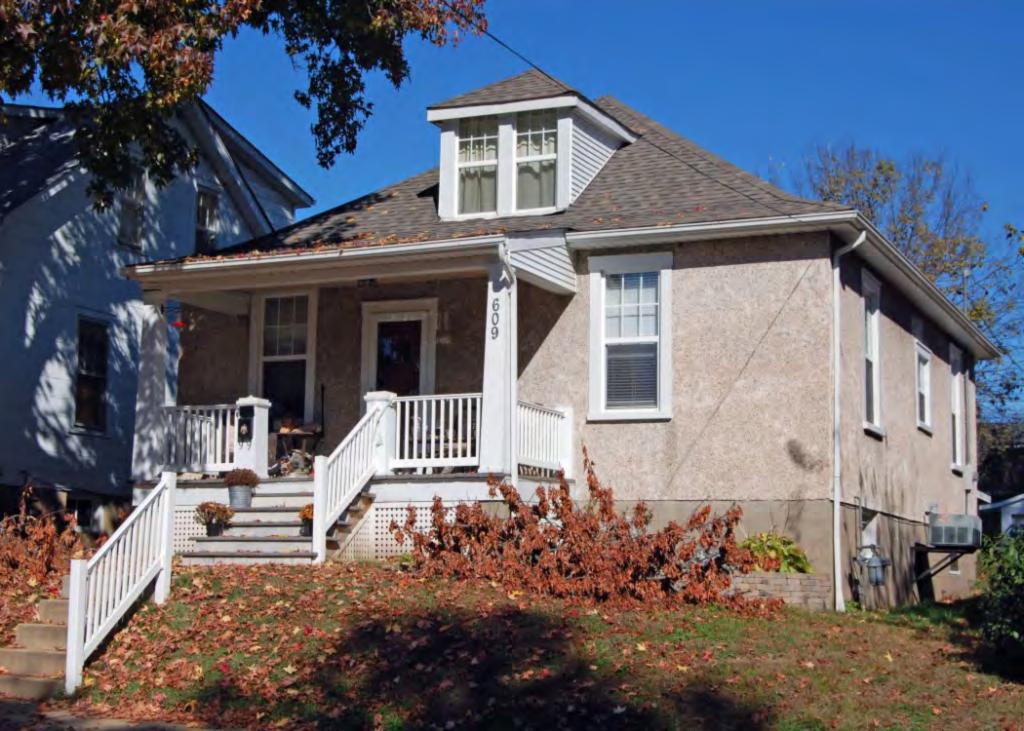

41. (CONT.) DESCRIPTION OF PRIMARY RESOURCE. EXPAND BOX AS NECESSARY, OR ADD CONTINUATION PAGES.

The duplex is a 1.5-story wood frame with a formed concrete foundation, asbestos shingles siding, and a side gable, asphalt shingled roof with exposed rafters in the eaves. The primary facade (N) has 3 bays; two extended bays surround a recessed bay. Side left bay contains a single 1/1 replacement double hung sash. According to the 1992 survey, this bay is an enclosed garage possibly evident by the discolored lines in the foundation. The central, recessed bay is a replacement 1/1 double hung vinyl sash. Side right bay is a front gabled entry bay with concrete stoop and hipped hood with the original offset entry of a wood tongue-and- groove door with small square 4-light glass. Directly above the central and side right bays is a shed roof dormer with a single, small replacement 1/1 double hung vinyl sash. There is a centre brick interior chimney on the northern slope. Prior to the 1992 survey, windows on the west elevation have been altered; the half story window had been altered and the first floor (n) window enclosed. The garage in the side left bay was also enclosed. Major modification since the 1992 survey include the addition of ornamental shutters on the primary façade, the replacement of two 6/6 double hung wood sash windows in the dormer with a single window, replacement of a single 6/6 wood sash in the central first floor bay, and the removal of unoriginal tapered square wood portico posts (as illustrated in c1930-40 photo from View of Washington Vol. IV. Due to alteration, the building is considered to be non contributing to a potential NR district.