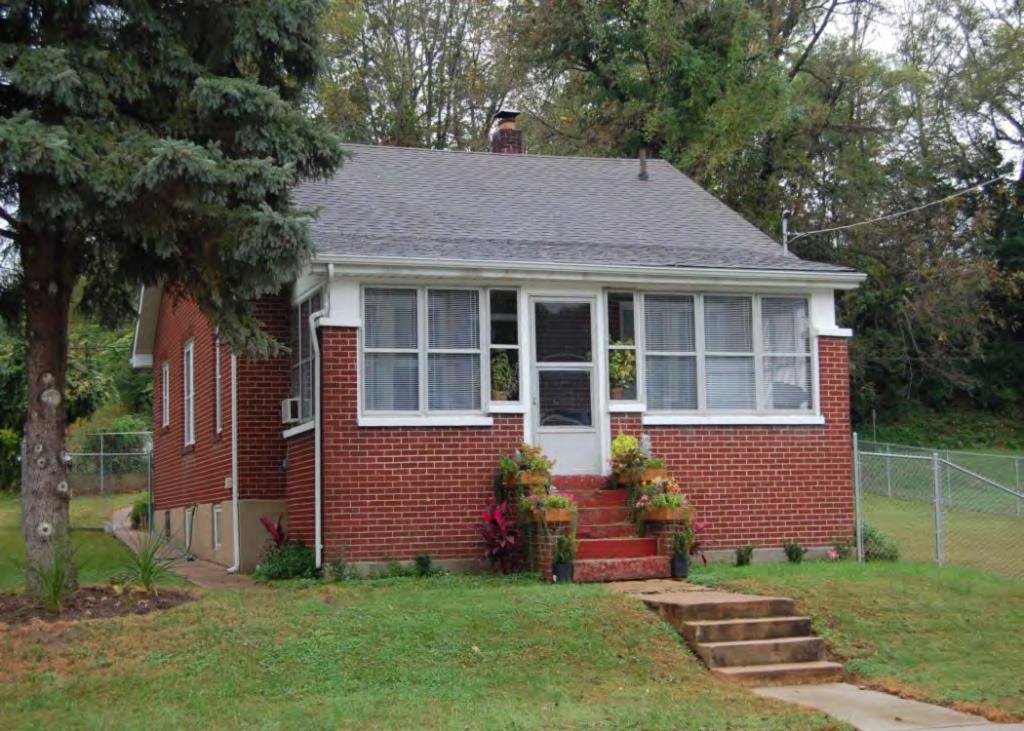

| LOCATION MAP (include north a         | rrow)          |              | SITE MAP/PLAN (include north arrow)                  |
|---------------------------------------|----------------|--------------|------------------------------------------------------|
|                                       | · · · ·        |              |                                                      |
|                                       |                |              |                                                      |
|                                       |                |              |                                                      |
|                                       |                |              |                                                      |
|                                       |                |              |                                                      |
|                                       |                |              |                                                      |
|                                       |                |              |                                                      |
|                                       |                |              |                                                      |
|                                       |                |              |                                                      |
|                                       |                |              |                                                      |
|                                       |                |              |                                                      |
|                                       |                |              |                                                      |
|                                       |                |              |                                                      |
|                                       |                |              |                                                      |
|                                       |                |              |                                                      |
|                                       |                |              |                                                      |
|                                       |                |              |                                                      |
|                                       |                |              |                                                      |
| PHOTOGRAPH                            |                |              |                                                      |
| PHOTOGRAPHER:                         | DATE:          | DESCRIPTION  | :                                                    |
| Andrew Weil                           | 10/12/2016     | Facing south | neast, view of primary facade (N) and west elevation |
| INSERT PHOTOGRAPH OF PRIMARY STRUCTUR | E ON PROPERTY. |              |                                                      |
|                                       |                |              |                                                      |
|                                       |                |              |                                                      |
|                                       |                |              |                                                      |
|                                       |                |              |                                                      |
|                                       |                |              |                                                      |
|                                       |                |              |                                                      |
|                                       |                |              |                                                      |
|                                       |                |              |                                                      |
|                                       |                |              |                                                      |
|                                       |                |              |                                                      |
|                                       |                |              |                                                      |
|                                       |                |              |                                                      |
|                                       |                |              |                                                      |
| 790 2425 (00 42)                      |                |              |                                                      |

41. (CONT.) DESCRIPTION OF PRIMARY RESOURCE. EXPAND BOX AS NECESSARY, OR ADD CONTINUATION PAGES.

The duplex is a 1.5-story wood frame with a formed concrete foundation, asbestos shingles siding, and a medium, front gable roof of asphalt shingles. The primary façade (N) contains 2 bays below a dropped ¾ width asphalt shingle pent roof. Side left is paired original 6/6 double hung wood sash. Side right is a concrete stoop with original 4-light glass and wood tongue-and- groove door. The window within the gable is a 1/1 double hung wood sash. It is uncertain whether it is original, since the majority are 6/6 sash, but it does appear in the 1992 survey. There is an integrated shed dormer on the east and west elevation. There is an interior wall offset left, side slope brick chimney. The 1992 survey noted alterations to the north and west elevations. The west elevation enclosed a paired window and the north façade either repaired/altered or reduced the fenestration of the window within the gable. Major modifications since the 1992 survey include the addition of ornamental shutters on the façade, enclosure of the partially exposed eaves, and the completion of the window remodel within the gable.