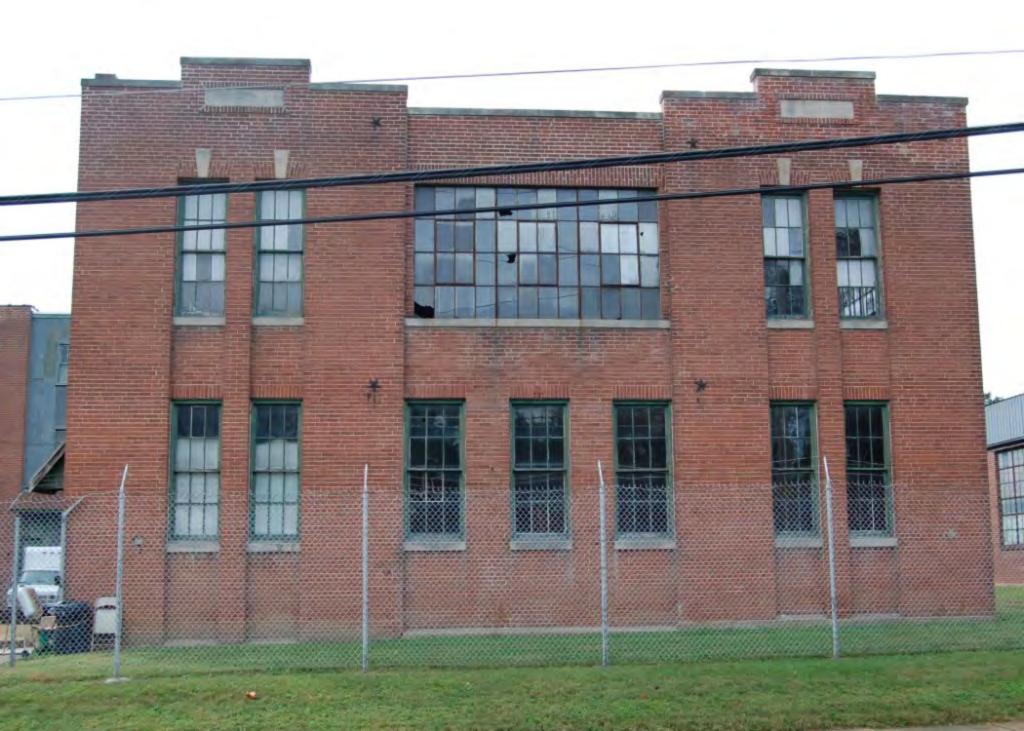

a post 1951 courtyard infill between Segments B & C, and an L-shape, 1929 2-story brick addition to Segments B & C.

At the rear (S) is a c1929, 2-story addition visible from Rand and the gravel alley separating the north and south portions of the complex. It has a concrete foundation, 6-course common bond exterior, and what appears to be a flat, membrane roof [Photo 131-C.3]. The west elevation has 2 bays on each floor and the south elevation has 6 window bays on the first floor and 6 window bays (two of which are boarded) on the second. Windows are steel sash multi-light with central operative awning (10wide, 4 tall) with flat steel lintel and a brick rowlock sill. There is a flat parapet wall on the west and south elevations. [Its connector and Building G are described in form 131-G].







| 1. SURVEY NO.                                                                                                                                       |                          | 2. SURV                      | 2. SURVEY NAME:                           |                  |                     |                                                                      |                                                                                        |  |  |
|-----------------------------------------------------------------------------------------------------------------------------------------------------|--------------------------|------------------------------|-------------------------------------------|------------------|---------------------|---------------------------------------