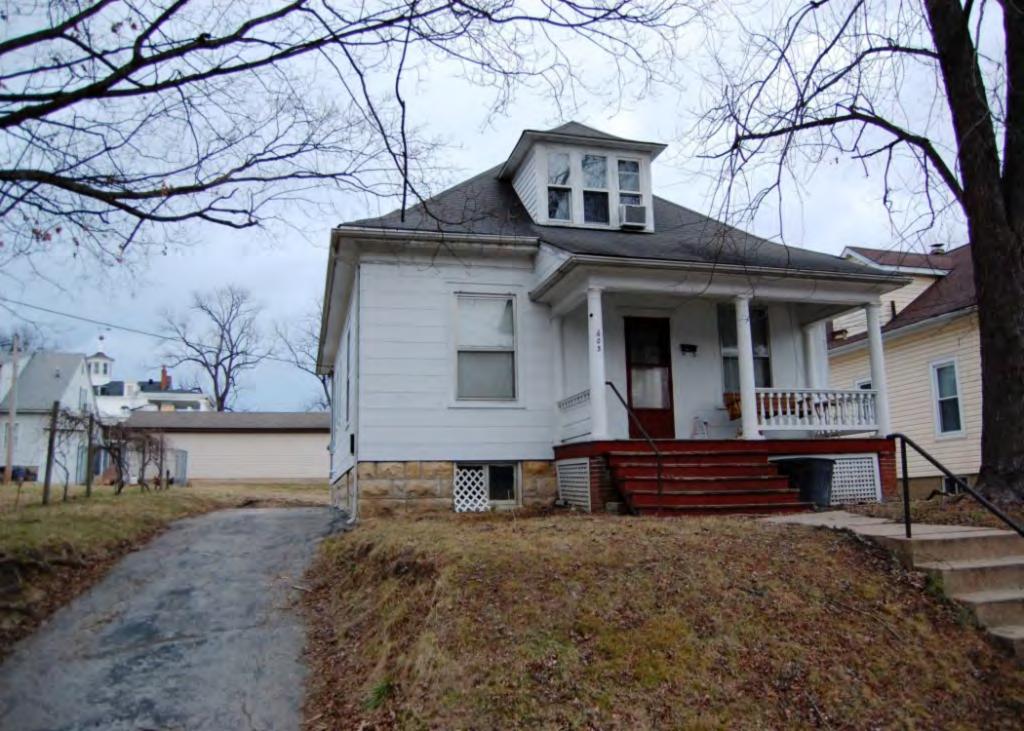

| LOCATION MAP (include north a         | rrow)          |              | SITE MAP/PLAN (include north arrow)        |
|---------------------------------------|----------------|--------------|--------------------------------------------|
|                                       |                |              |                                            |
|                                       |                |              |                                            |
|                                       |                |              |                                            |
|                                       |                |              |                                            |
|                                       |                |              |                                            |
|                                       |                |              |                                            |
|                                       |                |              |                                            |
|                                       |                |              |                                            |
|                                       |                |              |                                            |
|                                       |                |              |                                            |
|                                       |                |              |                                            |
|                                       |                |              |                                            |
|                                       |                |              |                                            |
|                                       |                |              |                                            |
|                                       |                |              |                                            |
|                                       |                |              |                                            |
|                                       |                |              |                                            |
|                                       |                |              |                                            |
| PHOTOGRAPH                            |                |              |                                            |
| PHOTOGRAPHER:                         | DATE:          | DESCRIPTION: |                                            |
| Andrew Weil                           | 10/12/2016     | Facing South | n to southeast, view of primary facade (N) |
| INSERT PHOTOGRAPH OF PRIMARY STRUCTUR | E ON PROPERTY. |              |                                            |
|                                       |                |              |                                            |
|                                       |                |              |                                            |
|                                       |                |              |                                            |
|                                       |                |              |                                            |
|                                       |                |              |                                            |
|                                       |                |              |                                            |
|                                       |                |              |                                            |
|                                       |                |              |                                            |
|                                       |                |              |                                            |
|                                       |                |              |                                            |
|                                       |                |              |                                            |
|                                       |                |              |                                            |
|                                       |                |              |                                            |
| 80-2125 (09-12)                       |                |              |                                            |

41. (CONT.) DESCRIPTION OF PRIMARY RESOURCE. EXPAND BOX AS NECESSARY, OR ADD CONTINUATION PAGES.

The duplex is a 1.5-story wood frame with a formed concrete foundation, asbestos shingles siding, and a side gable, asphalt shingled roof with exposed rafters in the eaves. The primary facade (N) has 3 bays; two extended bays surround a recessed bay. Side left bay contains a single 1/1 replacement double hung sash. According to the 1992 survey, this bay is an enclosed garage possibly evident by the discolored lines in the foundation. The central, recessed bay is a replacement 1/1 double hung vinyl sash. Side right bay is a front gabled entry bay with concrete stoop and hipped hood with the original offset entry of a wood tongue-and- groove door with small square 4-light glass. Directly above the central and side right bays is a shed roof dormer with a single, small replacement 1/1 double hung vinyl sash. There is a centre brick interior chimney on the northern slope. Prior to the 1992 survey, windows on the west elevation have been altered; the half story window had been altered and the first floor (n) window enclosed. The garage in the side left bay was also enclosed. Major modification since the 1992 survey include the addition of ornamental shutters on the primary façade, the replacement of two 6/6 double hung wood sash windows in the dormer with a single window, replacement of a single 6/6 wood sash in the central first floor bay, and the removal of unoriginal tapered square wood portico posts (as illustrated in c1930-40 photo from View of Washington Vol. IV. Due to alteration, the building is considered to be non contributing to a potential NR district.