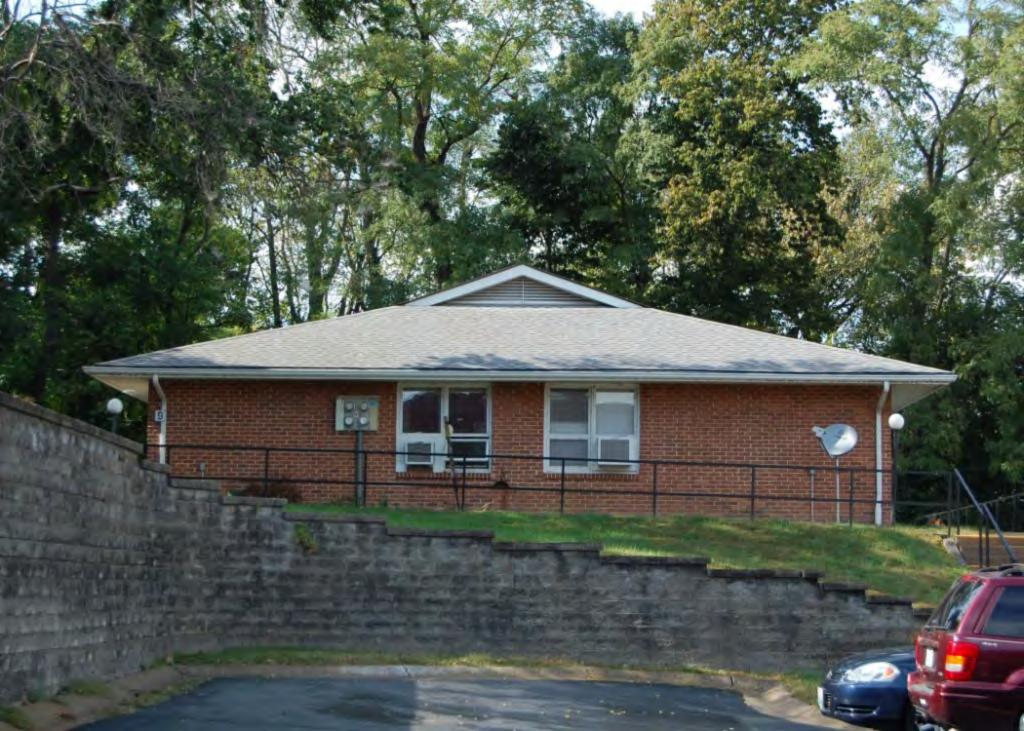

| LOCATION MAP (include north a         | rrow)          |              | SITE MAP/PLAN (include north arrow)                |
|---------------------------------------|----------------|--------------|----------------------------------------------------|
|                                       |                |              |                                                    |
|                                       |                |              |                                                    |
|                                       |                |              |                                                    |
|                                       |                |              |                                                    |
|                                       |                |              |                                                    |
|                                       |                |              |                                                    |
|                                       |                |              |                                                    |
|                                       |                |              |                                                    |
|                                       |                |              |                                                    |
|                                       |                |              |                                                    |
|                                       |                |              |                                                    |
|                                       |                |              |                                                    |
|                                       |                |              |                                                    |
|                                       |                |              |                                                    |
|                                       |                |              |                                                    |
|                                       |                |              |                                                    |
| PUOTO OR ARU                          |                |              |                                                    |
| PHOTOGRAPHER:                         | DATE:          | DESCRIPTION  | :                                                  |
| Andrew Weil                           | 10/12/2016     | Facing South | n-Southeast, primary facade (N) and west elevation |
| INSERT PHOTOGRAPH OF PRIMARY STRUCTUR | E ON PROPERTY. |              |                                                    |
|                                       |                |              |                                                    |
|                                       |                |              |                                                    |
|                                       |                |              |                                                    |
|                                       |                |              |                                                    |
|                                       |                |              |                                                    |
|                                       |                |              |                                                    |
|                                       |                |              |                                                    |
|                                       |                |              |                                                    |
|                                       |                |              |                                                    |
|                                       |                |              |                                                    |
|                                       |                |              |                                                    |
|                                       |                |              |                                                    |
|                                       |                |              |                                                    |

40. (CONT.) DESCRIPTION OF ENVIRONMENT AND OUTBUILDINGS. EXPAND BOX AS NECESSARY, OR ADD CONTINUATION PAGES.

The duplex is located in an urban neighborhood. It is located in a small lane bounded by the large property on 600 W. Front Street (N), W. 2nd Street (S), Stafford (E) and Johnson (W). Duplex 3, 5, and 6 are duplicates. There is a sidewalk fronting Calvin and the space between the duplex and sidewalk is infilled with concrete. There are no outbuildings.