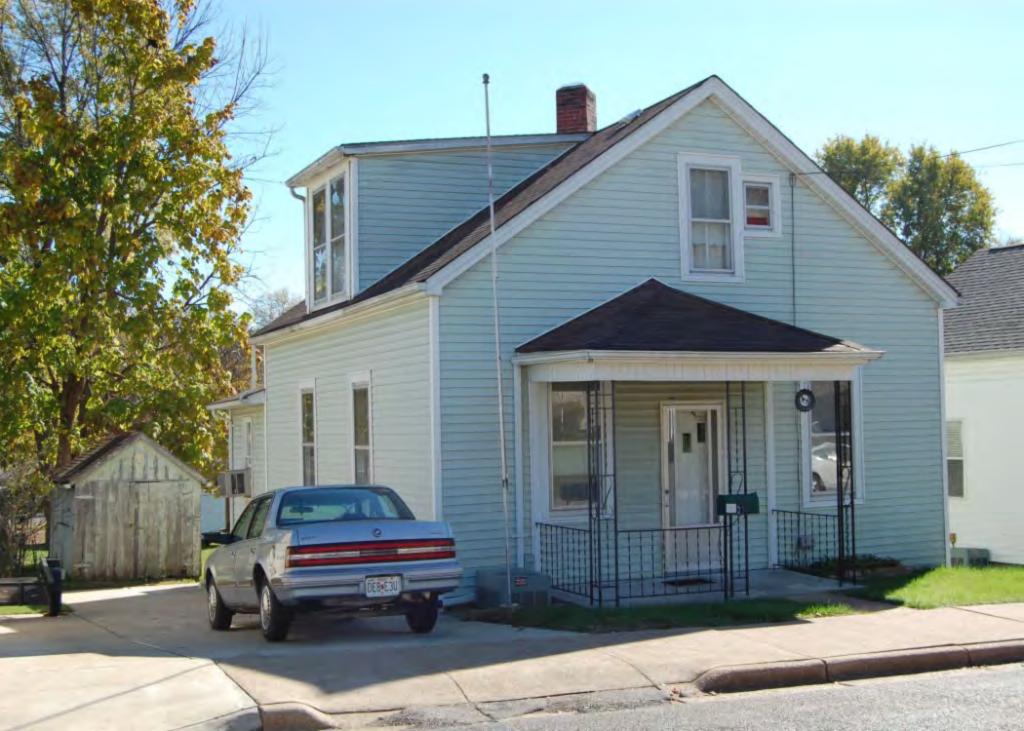

41. (CONT.) DESCRIPTION OF PRIMARY RESOURCE. EXPAND BOX AS NECESSARY, OR ADD CONTINUATION PAGES.

The duplex is a 1.5-story wood frame with a formed concrete foundation, asbestos shingles siding, and a side gable, asphalt shingled roof with exposed rafters in the eaves. The primary facade (N) has 3 bays; two extended bays surround a recessed bay. Side left bay contains a single 1/1 replacement double hung sash. According to the 1992 survey, this bay is an enclosed garage possibly evident by the discolored lines in the foundation. The central, recessed bay is a replacement 1/1 double hung vinyl sash. Side right bay is a front gabled entry bay with concrete stoop and hipped hood with the original offset entry of a wood tongue-and- groove door with small square 4-light glass. Directly above the central and side right bays is a shed roof dormer with a single, small replacement 1/1 double hung vinyl sash. There is a centre brick interior chimney on the northern slope. Prior to the 1992 survey, windows on the west elevation have been altered; the half story window had been altered and the first floor (n) window enclosed. The garage in the side left bay was also enclosed. Major modification since the 1992 survey include the addition of ornamental shutters on the primary façade, the replacement of two 6/6 double hung wood sash windows in the dormer with a single window, replacement of a single 6/6 wood sash in the central first floor bay, and the removal of unoriginal tapered square wood portico posts (as illustrated in c1930-40 photo from View of Washington Vol. IV. Due to alteration, the building is considered to be non contributing to a potential NR district.