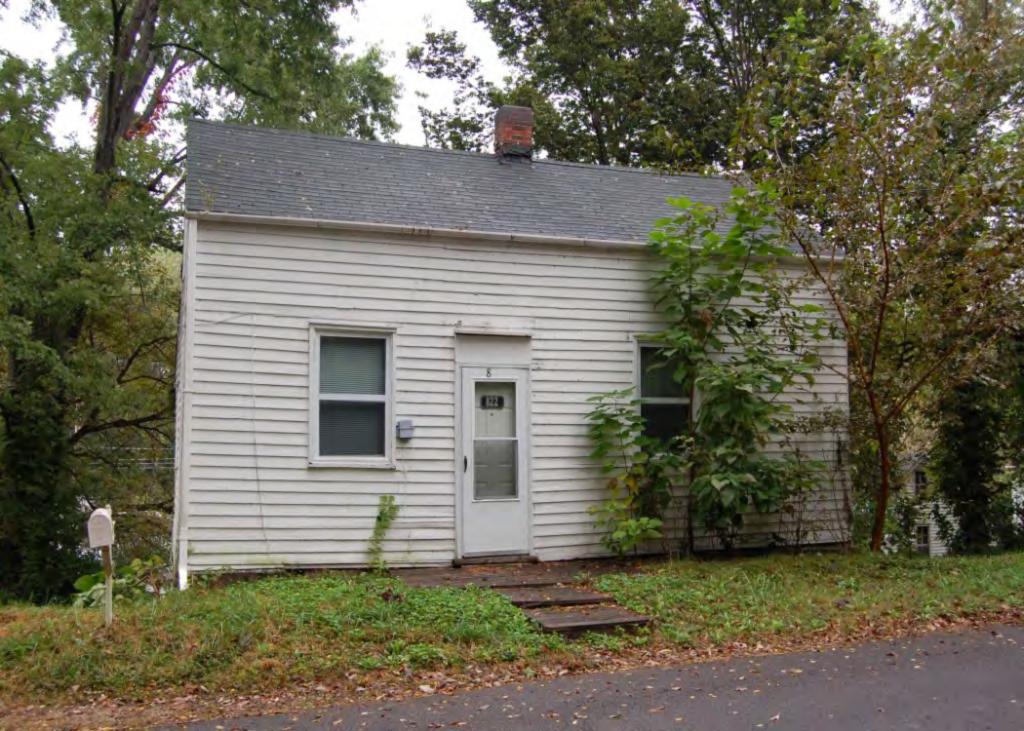

| LOCATION MAP (include north a         | rrow)          |              | SITE MAP/PLAN (include north arrow)                  |
|---------------------------------------|----------------|--------------|------------------------------------------------------|
|                                       | · · · ·        |              |                                                      |
|                                       |                |              |                                                      |
|                                       |                |              |                                                      |
|                                       |                |              |                                                      |
|                                       |                |              |                                                      |
|                                       |                |              |                                                      |
|                                       |                |              |                                                      |
|                                       |                |              |                                                      |
|                                       |                |              |                                                      |
|                                       |                |              |                                                      |
|                                       |                |              |                                                      |
|                                       |                |              |                                                      |
|                                       |                |              |                                                      |
|                                       |                |              |                                                      |
|                                       |                |              |                                                      |
|                                       |                |              |                                                      |
|                                       |                |              |                                                      |
|                                       |                |              |                                                      |
| PHOTOGRAPH                            |                |              |                                                      |
| PHOTOGRAPHER:                         | DATE:          | DESCRIPTION  | :                                                    |
| Andrew Weil                           | 10/12/2016     | Facing south | neast, view of primary facade (N) and west elevation |
| INSERT PHOTOGRAPH OF PRIMARY STRUCTUR | E ON PROPERTY. |              |                                                      |
|                                       |                |              |                                                      |
|                                       |                |              |                                                      |
|                                       |                |              |                                                      |
|                                       |                |              |                                                      |
|                                       |                |              |                                                      |
|                                       |                |              |                                                      |
|                                       |                |              |                                                      |
|                                       |                |              |                                                      |
|                                       |                |              |                                                      |
|                                       |                |              |                                                      |
|                                       |                |              |                                                      |
|                                       |                |              |                                                      |
|                                       |                |              |                                                      |
| 790 2425 (00 42)                      |                |              |                                                      |

41. (CONT.) DESCRIPTION OF PRIMARY RESOURCE. EXPAND BOX AS NECESSARY, OR ADD CONTINUATION PAGES.

The duplex is a 1.5-story wood frame with a formed concrete foundation, asbestos shingles siding, and a medium, front gable roof of asphalt shingles. The primary façade (N) contains 2 bays below a dropped ¾ width asphalt shingle pent roof. Side left is paired original 6/6 double hung wood sash. Side right is a concrete stoop with original 4-light glass and wood tongue-and- groove door. The window within the gable is a 1/1 double hung wood sash. It is uncertain whether it is original, since the majority are 6/6 sash, but it does appear in the 1992 survey. There is an integrated shed dormer on the east and west elevation. There is an interior wall offset left, side slope brick chimney. The 1992 survey noted alterations to the north and west elevations. The west elevation enclosed a paired window and the north façade either repaired/altered or reduced the fenestration of the window within the gable. Major modifications since the 1992 survey include the addition of ornamental shutters on the façade, enclosure of the partially exposed eaves, and the completion of the window remodel within the gable.