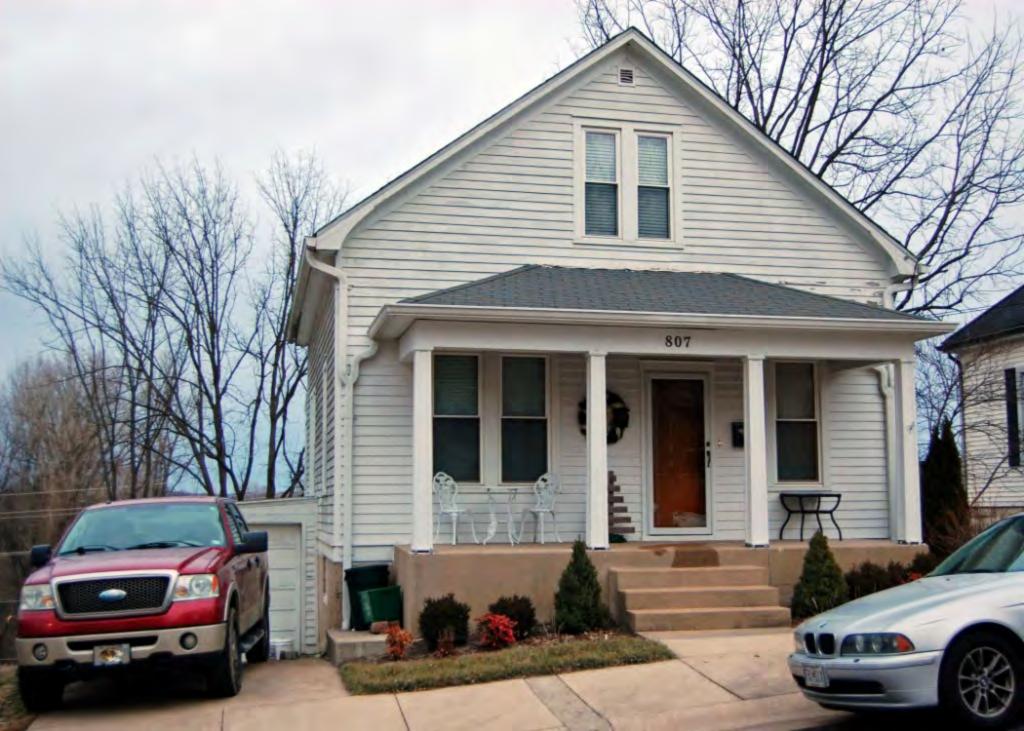

41. (CONT.) DESCRIPTION OF PRIMARY RESOURCE. EXPAND BOX AS NECESSARY, OR ADD CONTINUATION PAGES.

The duplex is a 1.5-story wood frame with a formed concrete foundation, asbestos shingles siding, and a side gable, asphalt shingled roof with exposed rafters in the eaves. The primary facade (N) has 3 bays; two extended bays surround a recessed bay. Side left bay contains a single 1/1 replacement double hung sash. According to the 1992 survey, this bay is an enclosed garage possibly evident by the discolored lines in the foundation. The central, recessed bay is a replacement 1/1 double hung vinyl sash. Side right bay is a front gabled entry bay with concrete stoop and hipped hood with the original offset entry of a wood tongue-and- groove door with small square 4-light glass. Directly above the central and side right bays is a shed roof dormer with a single, small replacement 1/1 double hung vinyl sash. There is a centre brick interior chimney on the northern slope. Prior to the 1992 survey, windows on the west elevation have been altered; the half story window had been altered and the first floor (n) window enclosed. The garage in the side left bay was also enclosed. Major modification since the 1992 survey include the addition of ornamental shutters on the primary façade, the replacement of two 6/6 double hung wood sash windows in the dormer with a single window, replacement of a single 6/6 wood sash in the central first floor bay, and the removal of unoriginal tapered square wood portico posts (as illustrated in c1930-40 photo from View of Washington Vol. IV. Due to alteration, the building is considered to be non contributing to a potential NR district.