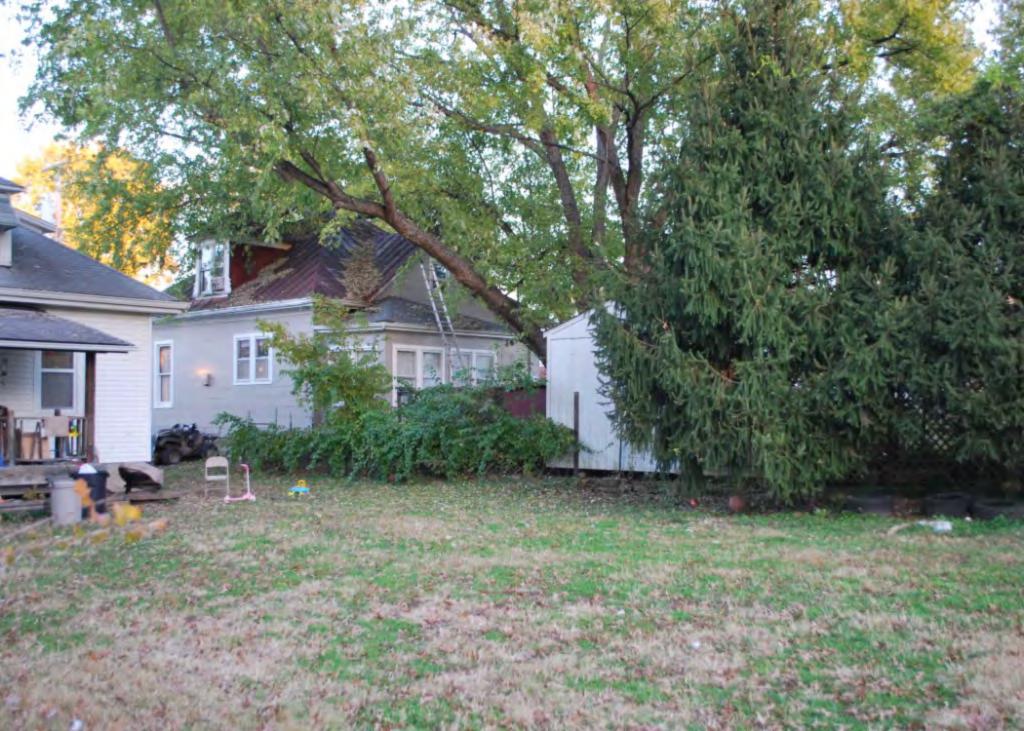

40. (CONT.) DESCRIPTION OF ENVIRONMENT AND OUTBUILDINGS. EXPAND BOX AS NECESSARY, OR ADD CONTINUATION PAGES.

The duplex is located in an urban neighborhood. It is located in a small lane bounded by the large property on 600 W. Front Street (N), W. 2nd Street (S), Stafford (E) and Johnson (W). Duplex 3, 5, and 6 are duplicates. The front of this property is built adjacent to the lane with a small sidewalk fronting the street. There are no outbuildings.

40. (CONT.) DESCRIPTION OF ENVIRONMENT AND OUTBUILDINGS. EXPAND BOX AS NECESSARY, OR ADD CONTINUATION PAGES.

The duplex is located in an urban neighborhood. It is located in a small lane bounded by the large property on 600 W. Front Street (N), W. 2nd Street (S), Stafford (E) and Johnson (W). Duplex 4 is the largest of the four buildings. There is a sidewalk fronting Calvin and a large concrete parking area or drive to the east of the home (side left). There are no outbuildings.