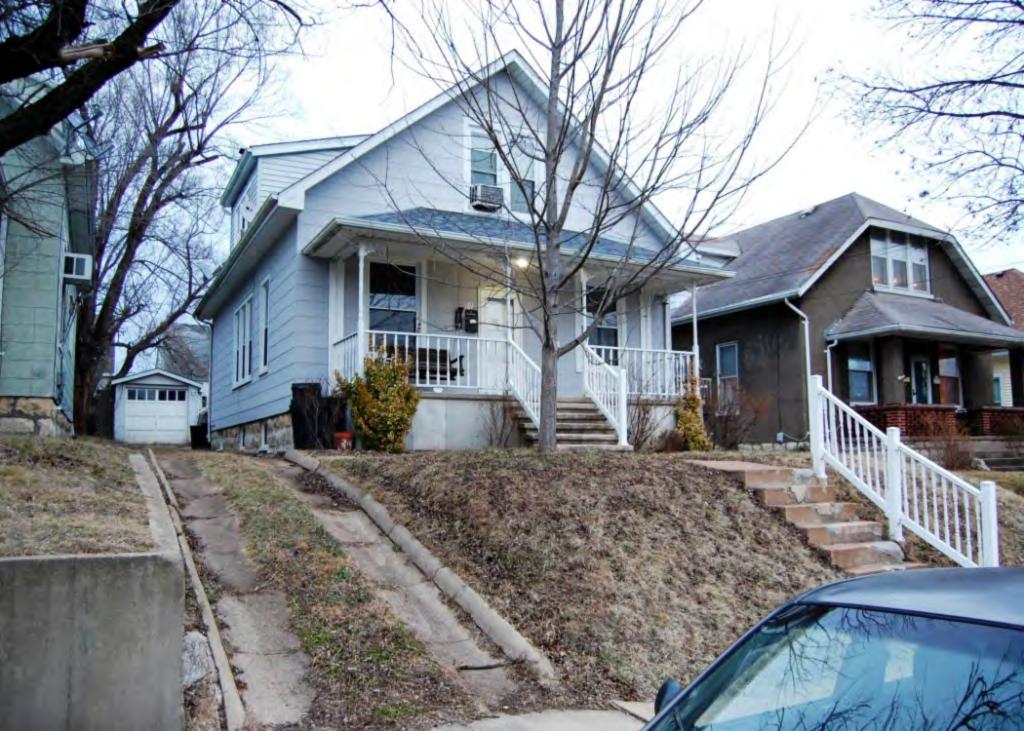

41. (CONT.) DESCRIPTION OF PRIMARY RESOURCE. EXPAND BOX AS NECESSARY, OR ADD CONTINUATION PAGES.

The duplex is a 1.5-story wood frame with a formed concrete foundation, asbestos shingles siding, and a side gable, asphalt shingled roof with exposed rafters in the eaves. The primary facade (N) has 3 bays; two extended bays surround a recessed bay. Side left bay contains a single 1/1 replacement double hung sash. According to the 1992 survey, this bay is an enclosed garage possibly evident by the discolored lines in the foundation. The central, recessed bay is a replacement 1/1 double hung vinyl sash. Side right bay is a front gabled entry bay with concrete stoop and hipped hood with the original offset entry of a wood tongue-and- groove door with small square 4-light glass. Directly above the central and side right bays is a shed roof dormer with a single, small replacement 1/1 double hung vinyl sash. There is a centre brick interior chimney on the northern slope. Prior to the 1992 survey, windows on the west elevation have been altered; the half story window had been altered and the first floor (n) window enclosed. The garage in the side left bay was also enclosed. Major modification since the 1992 survey include the addition of ornamental shutters on the primary façade, the replacement of two 6/6 double hung wood sash windows in the dormer with a single window, replacement of a single 6/6 wood sash in the central first floor bay, and the removal of unoriginal tapered square wood portico posts (as illustrated in c1930-40 photo from View of Washington Vol. IV. Due to alteration, the building is considered to be non contributing to a potential NR district.

40. (CONT.) DESCRIPTION OF ENVIRONMENT AND OUTBUILDINGS. EXPAND BOX AS NECESSARY, OR ADD CONTINUATION PAGES.

The duplex is located in an urban neighborhood. It is located in a small lane bounded by the large property on 600 W. Front Street (N), W. 2nd Street (S), Stafford (E) and Johnson (W). Duplex 3, 5, and 6 are duplicates. The front of this property is built adjacent to the lane with a small sidewalk fronting the street. There are no outbuildings.