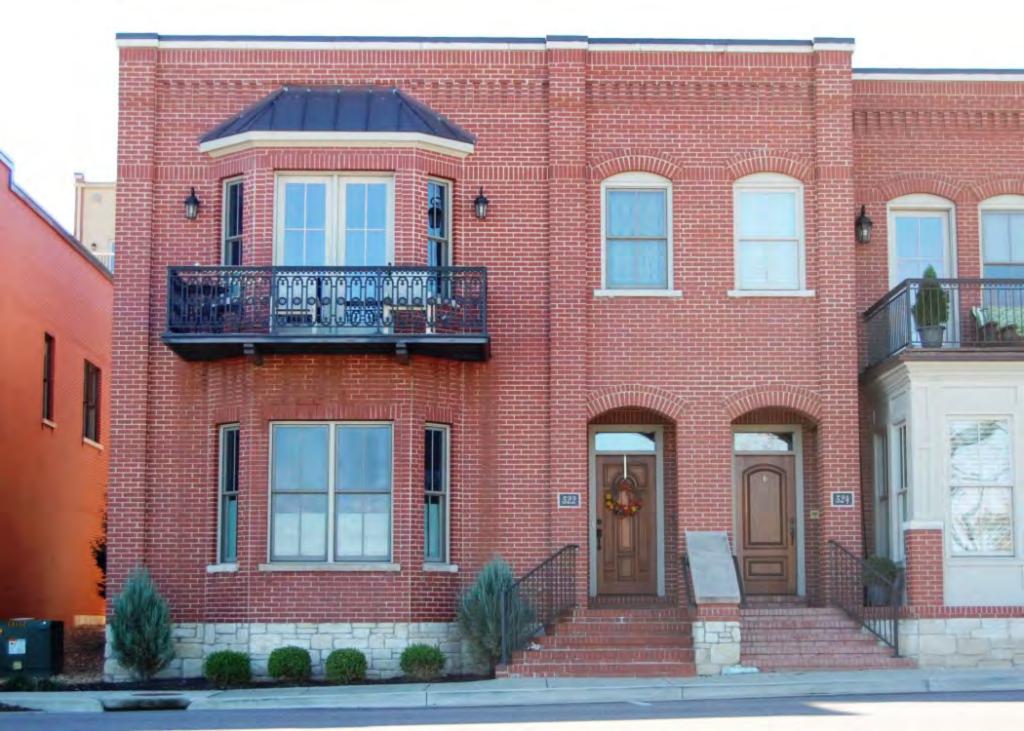

41. (CONT.) DESCRIPTION OF PRIMARY RESOURCE. EXPAND BOX AS NECESSARY, OR ADD CONTINUATION PAGES.

The duplex is a 1.5-story wood frame with a formed concrete foundation, asbestos shingles siding, and a side gable, asphalt shingled roof with exposed rafters in the eaves. The primary facade (N) has 3 bays; two extended bays surround a recessed bay. Side left bay contains a single 1/1 replacement double hung sash. According to the 1992 survey, this bay is an enclosed garage possibly evident by the discolored lines in the foundation. The central, recessed bay is a replacement 1/1 double hung vinyl sash. Side right bay is a front gabled entry bay with concrete stoop and hipped hood with the original offset entry of a wood tongue-and- groove door with small square 4-light glass. Directly above the central and side right bays is a shed roof dormer with a single, small replacement 1/1 double hung vinyl sash. There is a centre brick interior chimney on the northern slope. Prior to the 1992 survey, windows on the west elevation have been altered; the half story window had been altered and the first floor (n) window enclosed. The garage in the side left bay was also enclosed. Major modification since the 1992 survey include the addition of ornamental shutters on the primary façade, the replacement of two 6/6 double hung wood sash windows in the dormer with a single window, replacement of a single 6/6 wood sash in the central first floor bay, and the removal of unoriginal tapered square wood portico posts (as illustrated in c1930-40 photo from View of Washington Vol. IV. Due to alteration, the building is considered to be non contributing to a potential NR district.