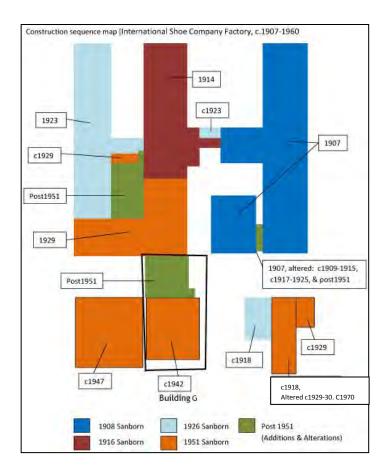

-<br>grapher | Date      | Description                                                                                                                        |  |  |  |  |  |
| 131-<br>G.1             | Katie Graebe      | 11/9/2016 | South elevation ['G', left] & east elevation ['G', right]. Facing NE from Edith Street                                             |  |  |  |  |  |
| 131-<br>G.2             | Katie Graebe      | 11/9/2016 | South elevation ['A', right], east elevation ['G' connector, middle], north elevation ['D-F', left]. Facing NW from Johnson Street |  |  |  |  |  |
| 131-<br>G.3             | Katie Graebe      | 11/9/2016 | West elevation ['G' connector]. Facing SE from Rand Street                                                                         |  |  |  |  |  |



### Photo Map, International Shoe Company Factory (exterior), survey #131 (Map Source: Bing Maps)



#### 21. (CONT.) HISTORY AND SIGNIFICANCE

The 1908 and 1916 Sanborn maps mainly depict the primary International Shoe factory buildings on the northern block. The 1916 Sanborn map shows lots 1-5 grouped together in association with a dwelling labeled 'A' Roberts Street (lot 5). Lot 4 is shown with a 1-story wood frame building at the very south edge of the lot, and lot 5 has a 1-story wood frame dwelling with a 1-story frame building to the south [Appendix A, Fig 7]. The dwelling partially appears on the 1908 map [A: 6]. The 1926 Sanborn depicts lot 4 with an additional 1-story frame garage in the NE corner of the lot and lot 5, now identified as 718 Roberts, added a second floor to the