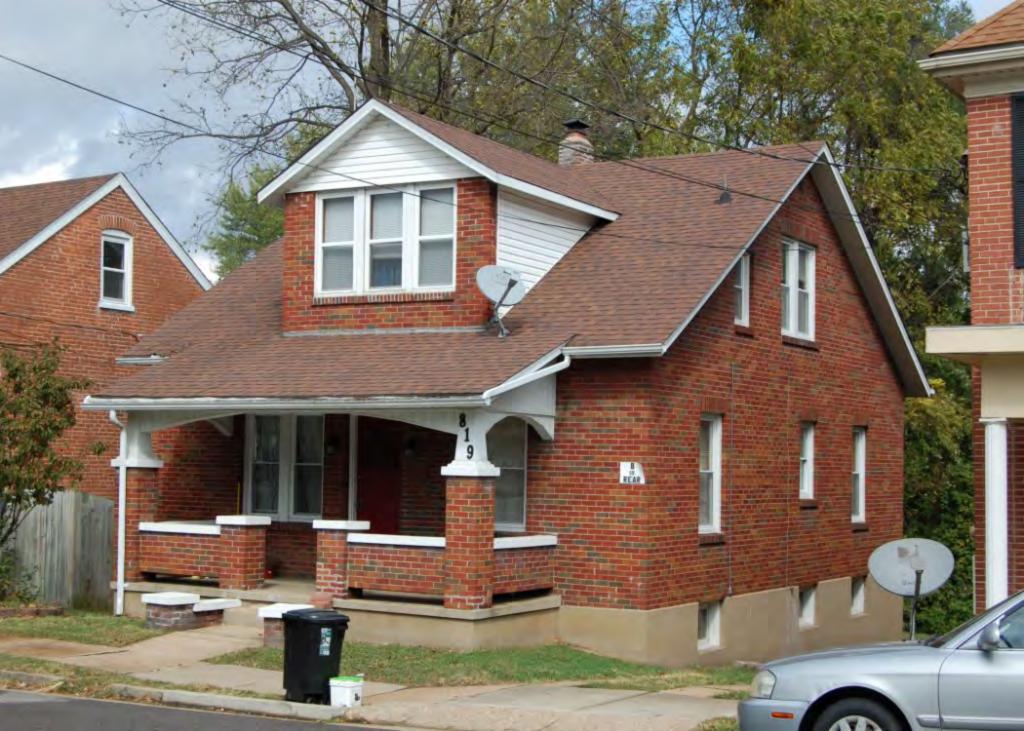

41. (CONT.) DESCRIPTION OF PRIMARY RESOURCE. EXPAND BOX AS NECESSARY, OR ADD CONTINUATION PAGES.

The duplex is a 1.5-story wood frame with a formed concrete foundation, asbestos shingles siding, and a side gable, asphalt shingled roof with exposed rafters in the eaves. The primary facade (N) has 3 bays; two extended bays surround a recessed bay. Side left bay contains a single 1/1 replacement double hung sash. According to the 1992 survey, this bay is an enclosed garage possibly evident by the discolored lines in the foundation. The central, recessed bay is a replacement 1/1 double hung vinyl sash. Side right bay is a front gabled entry bay with concrete stoop and hipped hood with the original offset entry of a wood tongue-and- groove door with small square 4-light glass. Directly above the central and side right bays is a shed roof dormer with a single, small replacement 1/1 double hung vinyl sash. There is a centre brick interior chimney on the northern slope. Prior to the 1992 survey, windows on the west elevation have been altered; the half story window had been altered and the first floor (n) window enclosed. The garage in the side left bay was also enclosed. Major modification since the 1992 survey include the addition of ornamental shutters on the primary façade, the replacement of two 6/6 double hung wood sash windows in the dormer with a single window, replacement of a single 6/6 wood sash in the central first floor bay, and the removal of unoriginal tapered square wood portico posts (as illustrated in c1930-40 photo from View of Washington Vol. IV. Due to alteration, the building is considered to be non contributing to a potential NR district.