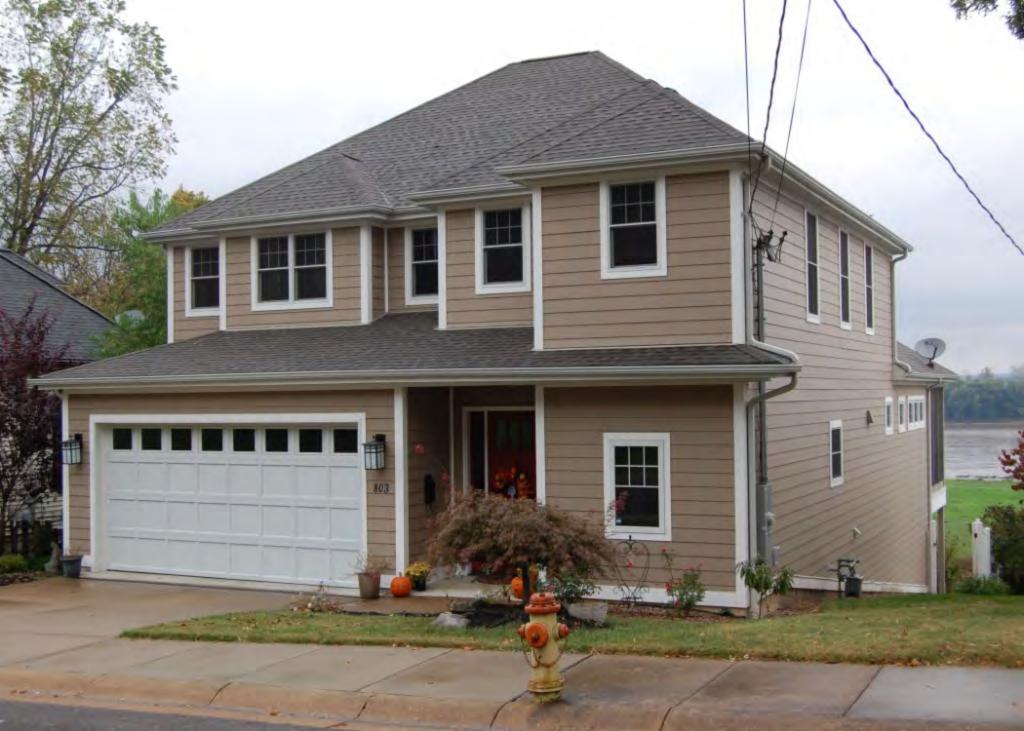

41. (CONT.) DESCRIPTION OF PRIMARY RESOURCE. EXPAND BOX AS NECESSARY, OR ADD CONTINUATION PAGES.

The duplex is a 1.5-story wood frame with a formed concrete foundation, asbestos shingles siding, and a side gable, asphalt shingled roof with exposed rafters in the eaves. The primary facade (N) has 3 bays; two extended bays surround a recessed bay. Side left bay contains a single 1/1 replacement double hung sash. According to the 1992 survey, this bay is an enclosed garage possibly evident by the discolored lines in the foundation. The central, recessed bay is a replacement 1/1 double hung vinyl sash. Side right bay is a front gabled entry bay with concrete stoop and hipped hood with the original offset entry of a wood tongue-and- groove door with small square 4-light glass. Directly above the central and side right bays is a shed roof dormer with a single, small replacement 1/1 double hung vinyl sash. There is a centre brick interior chimney on the northern slope. Prior to the 1992 survey, windows on the west elevation have been altered; the half story window had been altered and the first floor (n) window enclosed. The garage in the side left bay was also enclosed. Major modification since the 1992 survey include the addition of ornamental shutters on the primary façade, the replacement of two 6/6 double hung wood sash windows in the dormer with a single window, replacement of a single 6/6 wood sash in the central first floor bay, and the removal of unoriginal tapered square wood portico posts (as illustrated in c1930-40 photo from View of Washington Vol. IV. Due to alteration, the building is considered to be non contributing to a potential NR district.