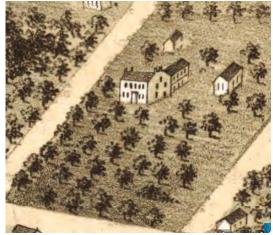

### ADDITIONAL INFORMATION

21. (CONT.) HISTORY AND SIGNIFICANCE. EXPAND BOX AS NECESSARY, OR ADD CONTINUATION PAGES.

Calvin Lane was developed in the mid 30s-early 1940s by John L Calvin, who resided with his wife at the McLean home (600 W Front), as told by historian Marc Housemann. The land belonged to the McLean homestead according to the 1878 and 1898 Atlases. By 1919, the atlas shows the homestead divided into five parcels along W. Second and six parcels along Johnson. The land is outside of the scope of every available Sanborn map. The duplexes are part of the residential development surrounding the International Shoe Co (ISCO), established 1907 (as Roberts Johnson and Rand) and could have developed in response to the growing workforce at the shoe ISCO factory. The duplex is first listed in the 1940 City Directory and from 1940-48 it is difficult to discern where people resided exactly since either no address was listed or it ranged iyn the 600s. The duplexes has residents that changed often, but Russell Bonnot (1940, 1944, 1948, 1951) and Elmer C Heidmann (1948, 1951) are shown to have lived there the longest. The 1940 City Directory residential section lists the residents of Calvin Lane as: Edward H Baumann (Mabel)-ISCO, Mabel Baumann-ISCO, Mrs Martha Bonnot –ISCO, Russell A Bonnot (Martha) –ISCO, John B Busch (Mary)-city attorney Otto & Busch, William H Freudenstein (Virginia), and Ralph H Maschmann (Hilda)-Ralph's Shell Service Station. [The spouse is in parenthesis and is followed by employment.] It is not until 1963 that the address listings conform to current listings.

### ADDITIONAL INFORMATION

21. (CONT.) HISTORY AND SIGNIFICANCE. EXPAND BOX AS NECESSARY, OR ADD CONTINUATION PAGES.

Calvin Lane was developed in the mid 30s-early 1940s by John L Calvin, who resided with his wife at the McLean home (600 W Front), as told by historian Marc Housemann. The land belonged to the McLean homestead according to the 1878 and 1898 Atlases. By 1919, the atlas shows the homestead divided into five parcels along W. Second and six parcels along Johnson. The land is outside of the scope of every available Sanborn map. The duplexes are part of the residential development surrounding the International Shoe Co (ISCO), established 1907 (as Roberts Johnson and Rand) and could have developed in response to the growing workforce at the shoe ISCO factory. The duplex is first listed in the 1940 City Directory and from 1940-48 it is difficult to discern where people resided exactly since either no address was listed or it ranged in the 600s. The duplexes has residents that changed often, but Russell Bonnot (1940, 1944, 1948, 1951) and Elmer C Heidmann (1948, 1951) are shown to have lived there the longest. The 1940 City Directory residential section lists the residents of Calvin Lane as: Edward H Baumann (Mabel)-ISCO, Mabel Baumann-ISCO, Mrs Martha Bonnot –ISCO, Russell A Bonnot (Martha) –ISCO, John B Busch (Mary)-city attorney Otto & Busch, William H Freudenstein (Virginia), and Ralph H Maschmann (Hilda)-Ralph's Shell Service Station. [The spouse is in parenthesis and is followed by employment.] It is not until 1963 that the address listings conform to current listings.

### ADDITIONAL INFORMATION

21. (CONT.) HISTORY AND SIGNIFICANCE. EXPAND BOX AS NECESSARY, OR ADD CONTINUATION PAGES.

Calvin Lane was developed in the mid 30s-early 1940s by John L Calvin, who resided with his wife at the McLean home (600 W Front), as told by historian Marc Housemann. The land belonged to the McLean homestead according to the 1878 and 1898 Atlases. By 1919, the atlas shows the homestead divided into five parcels along W. Second and six parcels along Johnson. The land is outside of the scope of every available Sanborn map. The duplexes are part of the residential development surrounding the International Shoe Co (ISCO), established 1907 (as Roberts Johnson and Rand) and could have developed in response to the growing workforce at the shoe ISCO factory. The duplex is first listed in the 1940 City Directory and from 1940-48 it is difficult to discern where people resided exactly since either no address was listed or it ranged in the 600s. The duplexes has residents that changed often, but Russell Bonnot (1940, 1944, 1948, 1951) and Elmer C Heidmann (1948, 1951) are shown to have lived there the longest. The 1940 City Directory residential section lists the residents of Calvin Lane as: Edward H Baumann (Mabel)-ISCO, Mabel Baumann-ISCO, Mrs Martha Bonnot –ISCO, Russell A Bonnot (Martha) –ISCO, John B Busch (Mary)-city attorney Otto & Busch, William H Freudenstein (Virginia), and Ralph H Maschmann (Hilda)-Ralph's Shell Service Station. [The spouse is in parenthesis and is followed by employment.]. It is not until 1963 that the address listings conform to current listings.