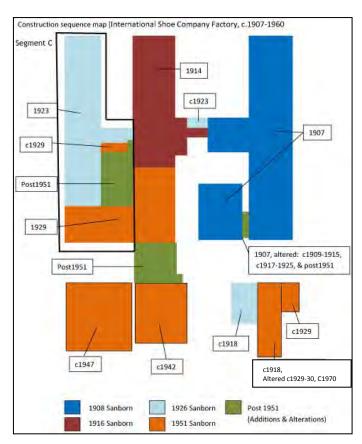

l development of west Washington. According to the Franklin County Atlases, it sits on land owned by Elijah McLean in 1878 and 1898. Designated as Block 1 of McLean's 2<sup>nd</sup> Addition, it was sold to Fred W. Hawley and the Washington Shoe and Finance Committee for \$9,000 in Jan 1907. The land, along with other tracts in the area, was purchased to raise the \$35,000 incentive for the shoe factory development. By 1919, the atlas depicts the original shoe factory (1907) and first addition (1914) with the complex taking up the entire block. [Appendix A: Fig3-5]

In January 1923 the decision was made to construct a second addition to the factory which would supply 300 additional jobs [Segment C, No. 3 Building, 1923]. The city was required once again to raise \$10,000 which was met by



the contribution of citizens and 98 firms. Newspaper articles from January 1923 note some opposition to donating money to big manufactures while everyone else has to do their own financing. Lohmeyer and Schulte of Washington designed the 42 x 220 foot, 1-story building and Adam Rau was the contractor for the foundation. Segment C was completed in May 1923.

Segment C is first depicted on the 1926 Sanborn map as a 1-story brick 'Cutting' facility with one row of wood interior posts, automatic sprinklers, and a metal roof [Appendix A, Fig 9]. Central to the east elevation was a 2-story brick, 1 bay wide connector to Building 'B' with automatic sprinklers and standard iron vault doors. This connector is part of Segment C and constructed during the initial addition (1923). On the southeast c