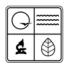

41. (CONT.) DESCRIPTION OF PRIMARY RESOURCE. EXPAND BOX AS NECESSARY, OR ADD CONTINUATION PAGES.

The duplex is a 1.5-story wood frame with a formed concrete foundation, asbestos shingles siding, and a side gable, asphalt shingled roof with exposed rafters in the eaves. The primary facade (N) has 3 bays; two extended bays surround a recessed bay. Side left bay contains a single 1/1 replacement double hung sash. According to the 1992 survey, this bay is an enclosed garage possibly evident by the discolored lines in the foundation. The central, recessed bay is a replacement 1/1 double hung vinyl sash. Side right bay is a front gabled entry bay with concrete stoop and hipped hood with the original offset entry of a wood tongue-and- groove door with small square 4-light glass. Directly above the central and side right bays is a shed roof dormer with a single, small replacement 1/1 double hung vinyl sash. There is a centre brick interior chimney on the northern slope. Prior to the 1992 survey, windows on the west elevation have been altered; the half story window had been altered and the first floor (n) window enclosed. The garage in the side left bay was also enclosed. Major modification since the 1992 survey include the addition of ornamental shutters on the primary façade, the replacement of two 6/6 double hung wood sash windows in the dormer with a single window, replacement of a single 6/6 wood sash in the central first floor bay, and the removal of unoriginal tapered square wood portico posts (as illustrated in c1930-40 photo from View of Washington Vol. IV. Due to alteration, the building is considered to be non contributing to a potential NR district.