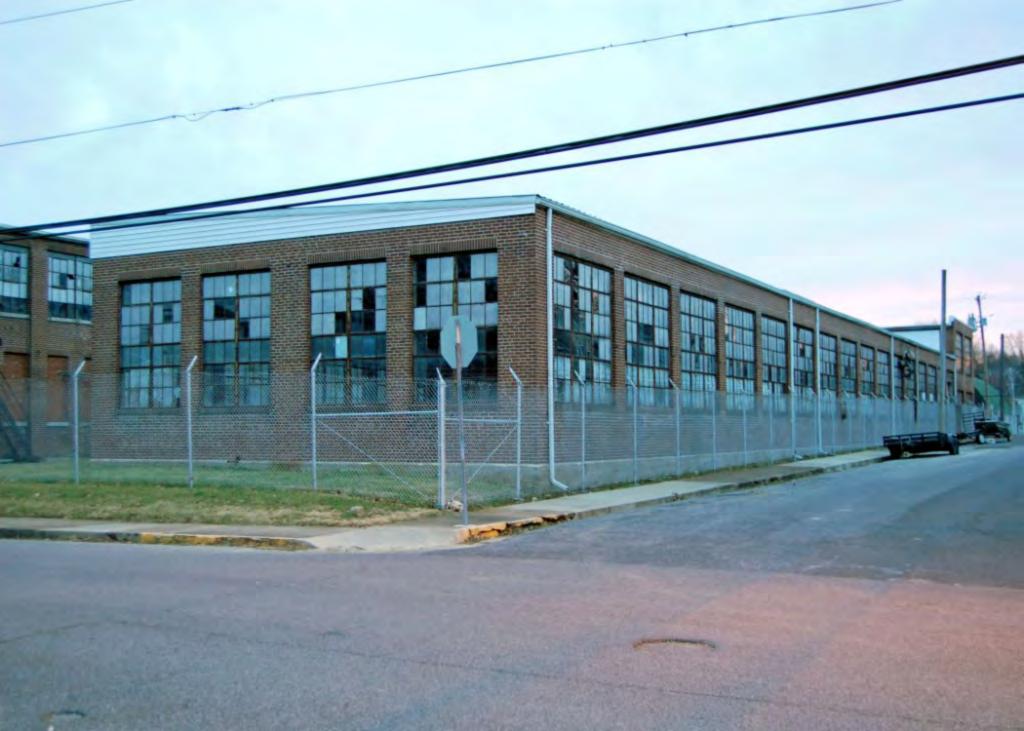

### ADDITIONAL INFORMATION

21. (CONT.) HISTORY AND SIGNIFICANCE. EXPAND BOX AS NECESSARY, OR ADD CONTINUATION PAGES.

Calvin Lane was developed in the mid 30s-early 1940s by John L Calvin, who resided with his wife at the McLean home (600 W Front), as told by historian Marc Housemann. The land belonged to the McLean homestead according to the 1878 and 1898 Atlases. By 1919, the atlas shows the homestead divided into five parcels along W. Second and six parcels along Johnson. The land is outside of the scope of every available Sanborn map. The duplexes are part of the residential development surrounding the International Shoe Co (ISCO), established 1907 (as Roberts Johnson and Rand) and could have developed in response to the growing workforce at the shoe ISCO factory. The duplex is first listed in the 1940 City Directory and from 1940-48 it is difficult to discern where people resided exactly since either no address was listed or it ranged iyn the 600s. The duplexes has residents that changed often, but Russell Bonnot (1940, 1944, 1948, 1951) and Elmer C Heidmann (1948, 1951) are shown to have lived there the longest. The 1940 City Directory residential section lists the residents of Calvin Lane as: Edward H Baumann (Mabel)-ISCO, Mabel Baumann-ISCO, Mrs Martha Bonnot –ISCO, Russell A Bonnot (Martha) –ISCO, John B Busch (Mary)-city attorney Otto & Busch, William H Freudenstein (Virginia), and Ralph H Maschmann (Hilda)-Ralph's Shell Service Station. [The spouse is in parenthesis and is followed by employment.] It is not until 1963 that the address listings conform to current listings.

### ADDITIONAL INFORMATION

21. (CONT.) HISTORY AND SIGNIFICANCE. EXPAND BOX AS NECESSARY, OR ADD CONTINUATION PAGES.

Calvin Lane was developed in the mid 30s-early 1940s by John L Calvin, who resided with his wife at the McLean home (600 W Front), as told by historian Marc Housemann. The land belonged to the McLean homestead according to the 1878 and 1898 Atlases. By 1919, the atlas shows the homestead divided into five parcels along W. Second and six parcels along Johnson. The land is outside of the scope of every available Sanborn map. The duplexes are part of the residential development surrounding the International Shoe Co (ISCO), established 1907 (as Roberts Johnson and Rand) and could have developed in response to the growing workforce at the shoe ISCO factory. The duplex is first listed in the 1940 City Directory and from 1940-48 it is difficult to discern where people resided exactly since either no address was listed or it ranged in the 600s. The duplexes has residents that changed often, but Russell Bonnot (1940, 1944, 1948, 1951) and Elmer C Heidmann (1948, 1951) are shown to have lived there the longest. The 1940 City Directory residential section lists the residents of Calvin Lane as: Edward H Baumann (Mabel)-ISCO, Mabel Baumann-ISCO, Mrs Martha Bonnot –ISCO, Russell A Bonnot (Martha) –ISCO, John B Busch (Mary)-city attorney Otto & Busch, William H Freudenstein (Virginia), and Ralph H Maschmann (Hilda)-Ralph's Shell Service Station. [The spouse is in parenthesis and is followed by employment.] It is not until 1963 that the address listings conform to current listings.

### ADDITIONAL INFORMATION

21. (CONT.) HISTORY AND SIGNIFICANCE. EXPAND BOX AS NECESSARY, OR ADD CONTINUATION PAGES.

Calvin Lane was developed in the mid 30s-early 1940s by John L Calvin, who resided with his wife at the McLean home (600 W Front), as told by historian Marc Housemann. The land belonged to the McLean homestead according to the 1878 and 1898 Atlases. By 1919, the atlas shows the homestead divided into five parcels along W. Second and six parcels along Johnson. The land is outside of the scope of every available Sanborn map. The duplexes are part of the residential development surrounding the International Shoe Co (ISCO), established 1907 (as Roberts Johnson and Rand) and could have developed in response to the growing workforce at the shoe ISCO factory. The duplex is first listed in the 1940 City Directory and from 1940-48 it is difficult to discern where people resided exactly since either no address was listed or it ranged in the 600s. The duplexes has residents that changed often, but Russell Bonnot (1940, 1944, 1948, 1951) and Elmer C Heidmann (1948, 1951) are shown to have lived there the longest. The 1940 City Directory residential section lists the residents of Calvin Lane as: Edward H Baumann (Mabel)-ISCO, Mabel Baumann-ISCO, Mrs Martha Bonnot –ISCO, Russell A Bonnot (Martha) –ISCO, John B Busch (Mary)-city attorney Otto & Busch, William H Freudenstein (Virginia), and Ralph H Maschmann (Hilda)-Ralph's Shell Service Station. [The spouse is in parenthesis and is followed by employment.]. It is not until 1963 that the address listings conform to current listings.