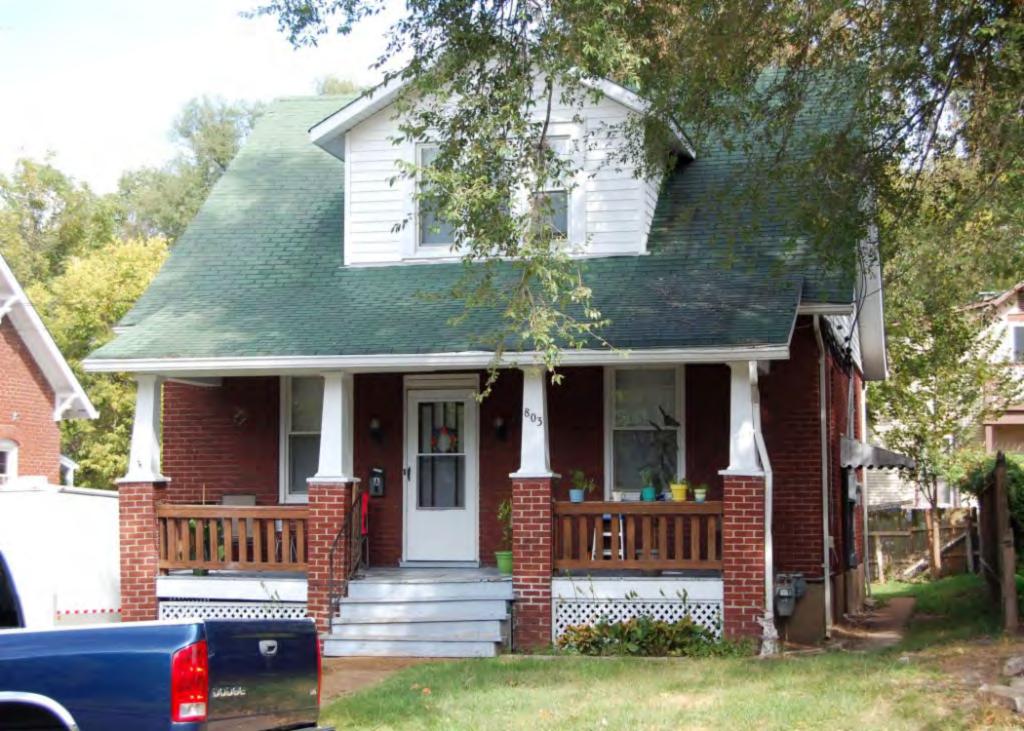

41. (CONT.) DESCRIPTION OF PRIMARY RESOURCE. EXPAND BOX AS NECESSARY, OR ADD CONTINUATION PAGES.

The duplex is a 1.5-story wood frame with a formed concrete foundation, asbestos shingles siding, and a side gable, asphalt shingled roof with exposed rafters in the eaves. The primary facade (N) has 3 bays; two extended bays surround a recessed bay. Side left bay contains a single 1/1 replacement double hung sash. According to the 1992 survey, this bay is an enclosed garage possibly evident by the discolored lines in the foundation. The central, recessed bay is a replacement 1/1 double hung vinyl sash. Side right bay is a front gabled entry bay with concrete stoop and hipped hood with the original offset entry of a wood tongue-and- groove door with small square 4-light glass. Directly above the central and side right bays is a shed roof dormer with a single, small replacement 1/1 double hung vinyl sash. There is a centre brick interior chimney on the northern slope. Prior to the 1992 survey, windows on the west elevation have been altered; the half story window had been altered and the first floor (n) window enclosed. The garage in the side left bay was also enclosed. Major modification since the 1992 survey include the addition of ornamental shutters on the primary façade, the replacement of two 6/6 double hung wood sash windows in the dormer with a single window, replacement of a single 6/6 wood sash in the central first floor bay, and the removal of unoriginal tapered square wood portico posts (as illustrated in c1930-40 photo from View of Washington Vol. IV. Due to alteration, the building is considered to be non contributing to a potential NR district.