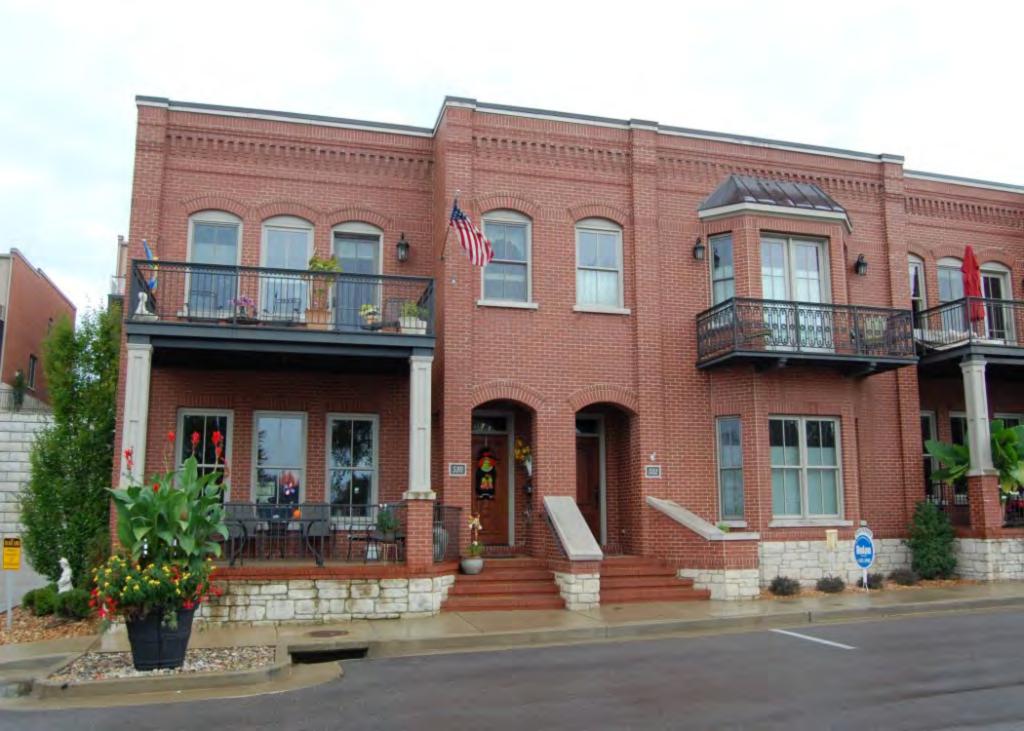

41. (CONT.) DESCRIPTION OF PRIMARY RESOURCE. EXPAND BOX AS NECESSARY, OR ADD CONTINUATION PAGES.

The duplex is a 1.5-story wood frame with a formed concrete foundation, asbestos shingles siding, and a side gable, asphalt shingled roof with exposed rafters in the eaves. The primary facade (N) has 3 bays; two extended bays surround a recessed bay. Side left bay contains a single 1/1 replacement double hung sash. According to the 1992 survey, this bay is an enclosed garage possibly evident by the discolored lines in the foundation. The central, recessed bay is a replacement 1/1 double hung vinyl sash. Side right bay is a front gabled entry bay with concrete stoop and hipped hood with the original offset entry of a wood tongue-and- groove door with small square 4-light glass. Directly above the central and side right bays is a shed roof dormer with a single, small replacement 1/1 double hung vinyl sash. There is a centre brick interior chimney on the northern slope. Prior to the 1992 survey, windows on the west elevation have been altered; the half story window had been altered and the first floor (n) window enclosed. The garage in the side left bay was also enclosed. Major modification since the 1992 survey include the addition of ornamental shutters on the primary façade, the replacement of two 6/6 double hung wood sash windows in the dormer with a single window, replacement of a single 6/6 wood sash in the central first floor bay, and the removal of unoriginal tapered square wood portico posts (as illustrated in c1930-40 photo from View of Washington Vol. IV. Due to alteration, the building is considered to be non contributing to a potential NR district.