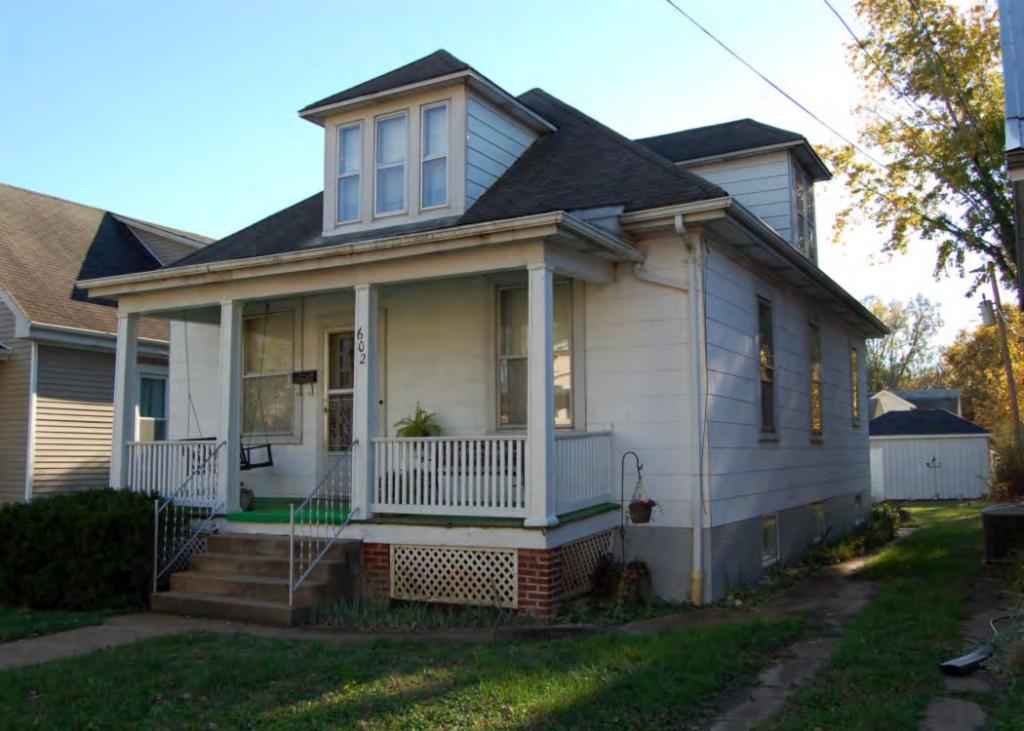

41. (CONT.) DESCRIPTION OF PRIMARY RESOURCE. EXPAND BOX AS NECESSARY, OR ADD CONTINUATION PAGES.

The duplex is a 1.5-story wood frame with a formed concrete foundation, asbestos shingles siding, and a side gable, asphalt shingled roof with exposed rafters in the eaves. The primary facade (N) has 3 bays; two extended bays surround a recessed bay. Side left bay contains a single 1/1 replacement double hung sash. According to the 1992 survey, this bay is an enclosed garage possibly evident by the discolored lines in the foundation. The central, recessed bay is a replacement 1/1 double hung vinyl sash. Side right bay is a front gabled entry bay with concrete stoop and hipped hood with the original offset entry of a wood tongue-and- groove door with small square 4-light glass. Directly above the central and side right bays is a shed roof dormer with a single, small replacement 1/1 double hung vinyl sash. There is a centre brick interior chimney on the northern slope. Prior to the 1992 survey, windows on the west elevation have been altered; the half story window had been altered and the first floor (n) window enclosed. The garage in the side left bay was also enclosed. Major modification since the 1992 survey include the addition of ornamental shutters on the primary façade, the replacement of two 6/6 double hung wood sash windows in the dormer with a single window, replacement of a single 6/6 wood sash in the central first floor bay, and the removal of unoriginal tapered square wood portico posts (as illustrated in c1930-40 photo from View of Washington Vol. IV. Due to alteration, the building is considered to be non contributing to a potential NR district.