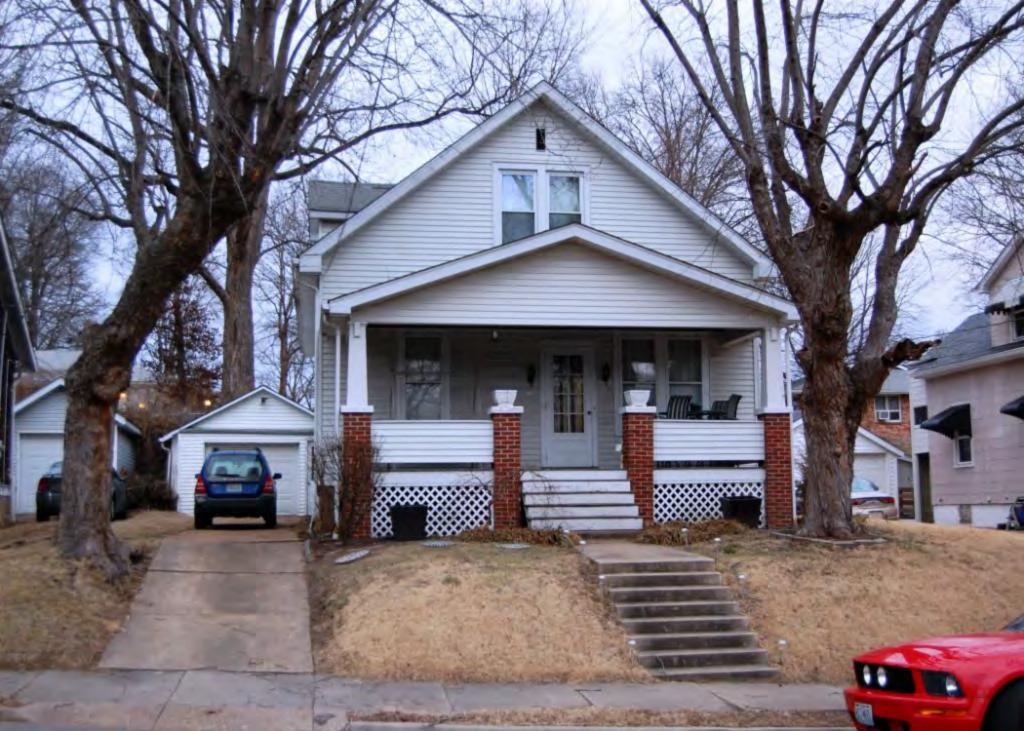

41. (CONT.) DESCRIPTION OF PRIMARY RESOURCE. EXPAND BOX AS NECESSARY, OR ADD CONTINUATION PAGES.

The duplex is a 1.5-story wood frame with a formed concrete foundation, asbestos shingles siding, and a side gable, asphalt shingled roof with exposed rafters in the eaves. The primary facade (N) has 3 bays; two extended bays surround a recessed bay. Side left bay contains a single 1/1 replacement double hung sash. According to the 1992 survey, this bay is an enclosed garage possibly evident by the discolored lines in the foundation. The central, recessed bay is a replacement 1/1 double hung vinyl sash. Side right bay is a front gabled entry bay with concrete stoop and hipped hood with the original offset entry of a wood tongue-and- groove door with small square 4-light glass. Directly above the central and side right bays is a shed roof dormer with a single, small replacement 1/1 double hung vinyl sash. There is a centre brick interior chimney on the northern slope. Prior to the 1992 survey, windows on the west elevation have been altered; the half story window had been altered and the first floor (n) window enclosed. The garage in the side left bay was also enclosed. Major modification since the 1992 survey include the addition of ornamental shutters on the primary façade, the replacement of two 6/6 double hung wood sash windows in the dormer with a single window, replacement of a single 6/6 wood sash in the central first floor bay, and the removal of unoriginal tapered square wood portico posts (as illustrated in c1930-40 photo from View of Washington Vol. IV. Due to alteration, the building is considered to be non contributing to a potential NR district.