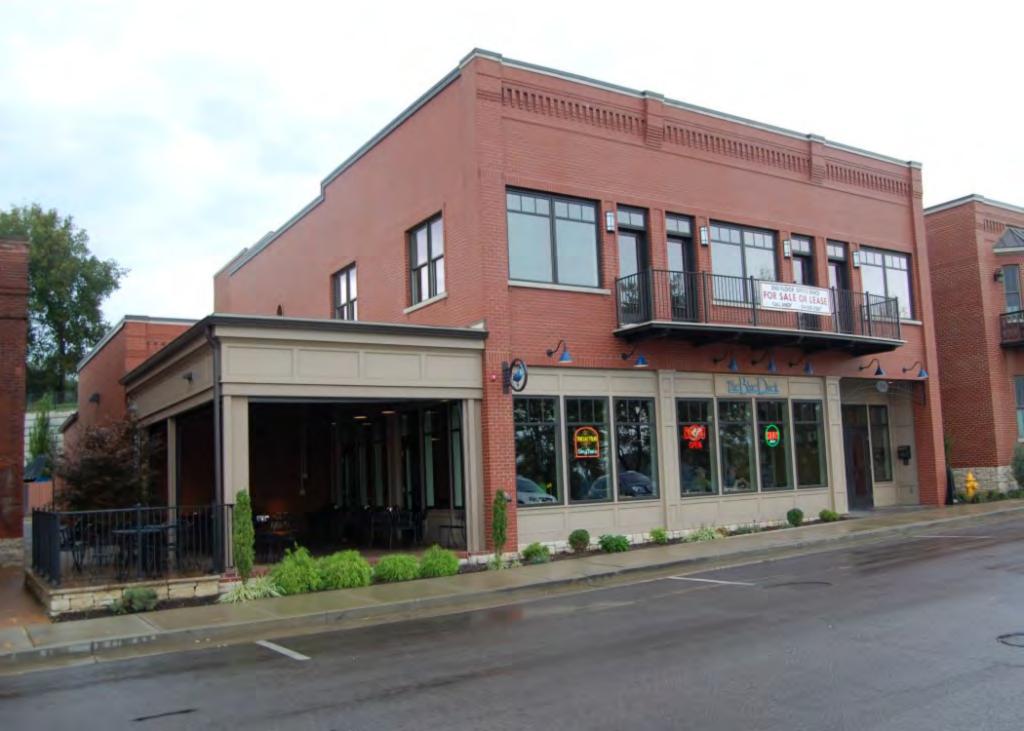

41. (CONT.) DESCRIPTION OF PRIMARY RESOURCE. EXPAND BOX AS NECESSARY, OR ADD CONTINUATION PAGES.

The duplex is a 1.5-story wood frame with a formed concrete foundation, asbestos shingles siding, and a side gable, asphalt shingled roof with exposed rafters in the eaves. The primary facade (N) has 3 bays; two extended bays surround a recessed bay. Side left bay contains a single 1/1 replacement double hung sash. According to the 1992 survey, this bay is an enclosed garage possibly evident by the discolored lines in the foundation. The central, recessed bay is a replacement 1/1 double hung vinyl sash. Side right bay is a front gabled entry bay with concrete stoop and hipped hood with the original offset entry of a wood tongue-and- groove door with small square 4-light glass. Directly above the central and side right bays is a shed roof dormer with a single, small replacement 1/1 double hung vinyl sash. There is a centre brick interior chimney on the northern slope. Prior to the 1992 survey, windows on the west elevation have been altered; the half story window had been altered and the first floor (n) window enclosed. The garage in the side left bay was also enclosed. Major modification since the 1992 survey include the addition of ornamental shutters on the primary façade, the replacement of two 6/6 double hung wood sash windows in the dormer with a single window, replacement of a single 6/6 wood sash in the central first floor bay, and the removal of unoriginal tapered square wood portico posts (as illustrated in c1930-40 photo from View of Washington Vol. IV. Due to alteration, the building is considered to be non contributing to a potential NR district.