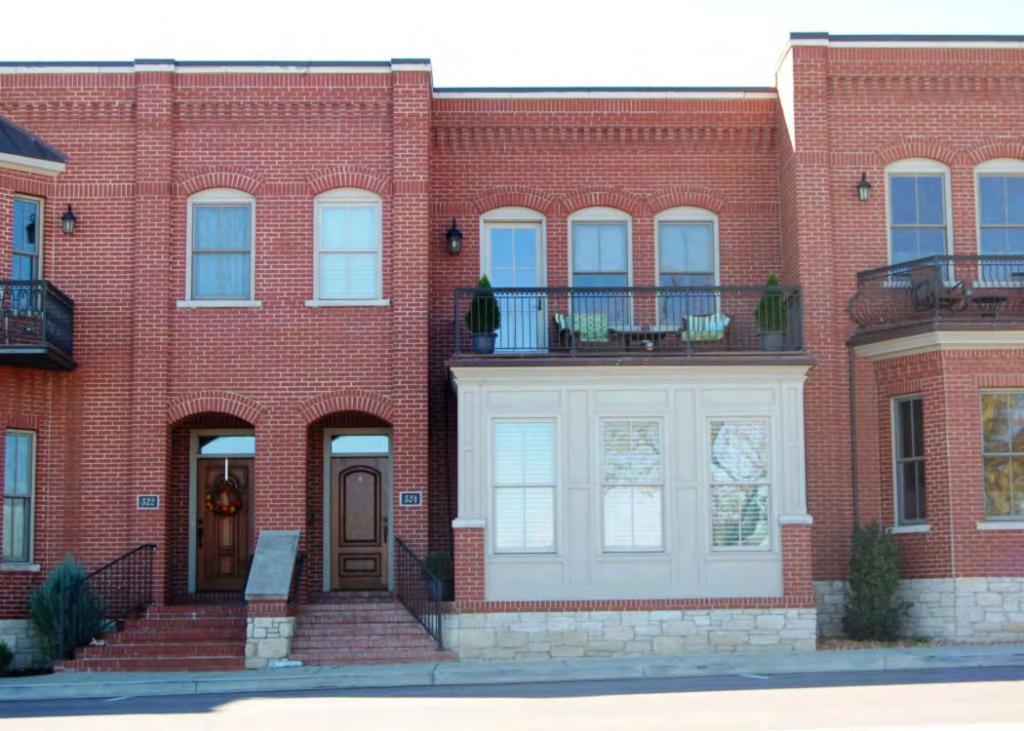

41. (CONT.) DESCRIPTION OF PRIMARY RESOURCE. EXPAND BOX AS NECESSARY, OR ADD CONTINUATION PAGES.

The duplex is a 1.5-story wood frame with a formed concrete foundation, asbestos shingles siding, and a medium, front gable roof of asphalt shingles. The primary façade (N) contains 2 bays below a dropped ¾ width asphalt shingle pent roof. Side left is paired original 6/6 double hung wood sash. Side right is a concrete stoop with original 4-light glass and wood tongue-and- groove door. The window within the gable is a 1/1 double hung wood sash. It is uncertain whether it is original, since the majority are 6/6 sash, but it does appear in the 1992 survey. There is an integrated shed dormer on the east and west elevation. There is an interior wall offset left, side slope brick chimney. The 1992 survey noted alterations to the north and west elevations. The west elevation enclosed a paired window and the north façade either repaired/altered or reduced the fenestration of the window within the gable. Major modifications since the 1992 survey include the addition of ornamental shutters on the façade, enclosure of the partially exposed eaves, and the completion of the window remodel within the gable.