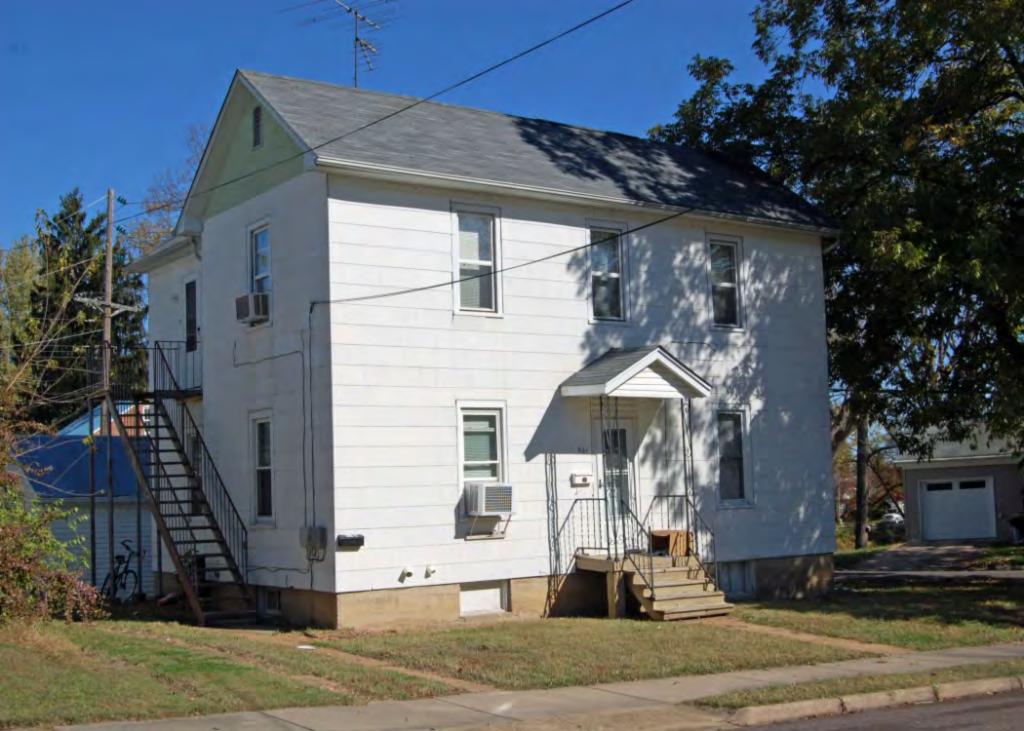

41. (CONT.) DESCRIPTION OF PRIMARY RESOURCE. EXPAND BOX AS NECESSARY, OR ADD CONTINUATION PAGES.

The duplex is a 1.5-story wood frame with a formed concrete foundation, asbestos shingles siding, and a side gable, asphalt shingled roof with exposed rafters in the eaves. The primary facade (N) has 3 bays; two extended bays surround a recessed bay. Side left bay contains a single 1/1 replacement double hung sash. According to the 1992 survey, this bay is an enclosed garage possibly evident by the discolored lines in the foundation. The central, recessed bay is a replacement 1/1 double hung vinyl sash. Side right bay is a front gabled entry bay with concrete stoop and hipped hood with the original offset entry of a wood tongue-and- groove door with small square 4-light glass. Directly above the central and side right bays is a shed roof dormer with a single, small replacement 1/1 double hung vinyl sash. There is a centre brick interior chimney on the northern slope. Prior to the 1992 survey, windows on the west elevation have been altered; the half story window had been altered and the first floor (n) window enclosed. The garage in the side left bay was also enclosed. Major modification since the 1992 survey include the addition of ornamental shutters on the primary façade, the replacement of two 6/6 double hung wood sash windows in the dormer with a single window, replacement of a single 6/6 wood sash in the central first floor bay, and the removal of unoriginal tapered square wood portico posts (as illustrated in c1930-40 photo from View of Washington Vol. IV. Due to alteration, the building is considered to be non contributing to a potential NR district.