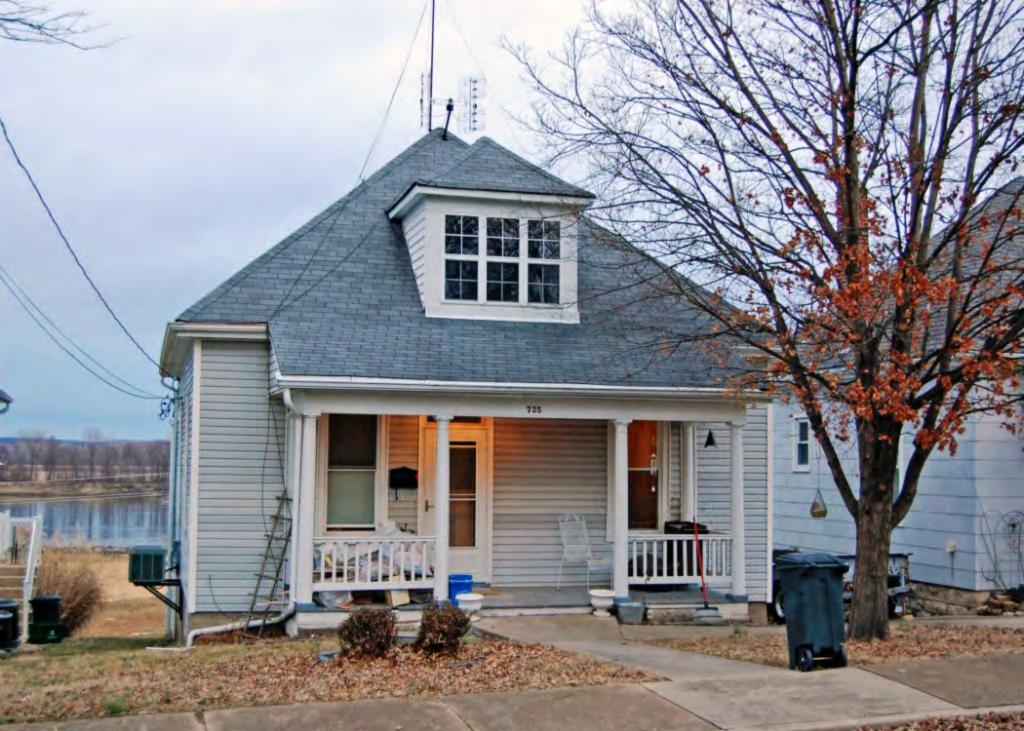

41. (CONT.) DESCRIPTION OF PRIMARY RESOURCE. EXPAND BOX AS NECESSARY, OR ADD CONTINUATION PAGES.

The duplex is a 1.5-story wood frame with a formed concrete foundation, asbestos shingles siding, and a medium, front gable roof of asphalt shingles. The primary façade (N) contains 2 bays below a dropped ¾ width asphalt shingle pent roof. Side left is paired original 6/6 double hung wood sash. Side right is a concrete stoop with original 4-light glass and wood tongue-and- groove door. The window within the gable is a 1/1 double hung wood sash. It is uncertain whether it is original, since the majority are 6/6 sash, but it does appear in the 1992 survey. There is an integrated shed dormer on the east and west elevation. There is an interior wall offset left, side slope brick chimney. The 1992 survey noted alterations to the north and west elevations. The west elevation enclosed a paired window and the north façade either repaired/altered or reduced the fenestration of the window within the gable. Major modifications since the 1992 survey include the addition of ornamental shutters on the façade, enclosure of the partially exposed eaves, and the completion of the window remodel within the gable.