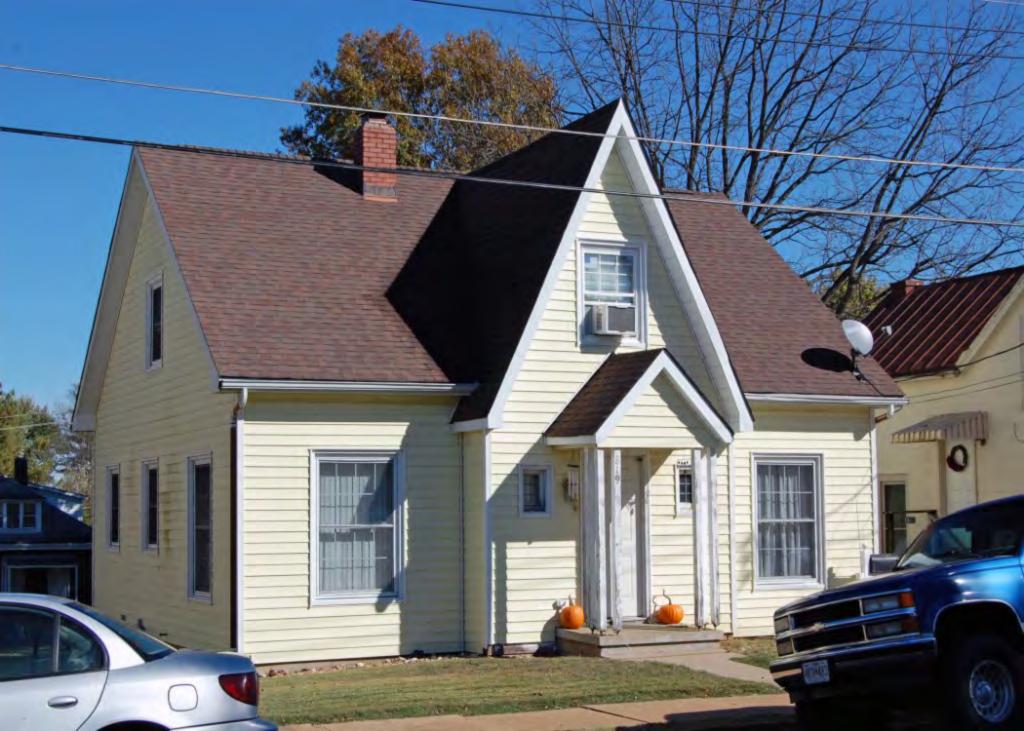

41. (CONT.) DESCRIPTION OF PRIMARY RESOURCE. EXPAND BOX AS NECESSARY, OR ADD CONTINUATION PAGES.

The duplex is a 1.5-story wood frame with a formed concrete foundation, asbestos shingles siding, and a side gable, asphalt shingled roof with exposed rafters in the eaves. The primary facade (N) has 3 bays; two extended bays surround a recessed bay. Side left bay contains a single 1/1 replacement double hung sash. According to the 1992 survey, this bay is an enclosed garage possibly evident by the discolored lines in the foundation. The central, recessed bay is a replacement 1/1 double hung vinyl sash. Side right bay is a front gabled entry bay with concrete stoop and hipped hood with the original offset entry of a wood tongue-and- groove door with small square 4-light glass. Directly above the central and side right bays is a shed roof dormer with a single, small replacement 1/1 double hung vinyl sash. There is a centre brick interior chimney on the northern slope. Prior to the 1992 survey, windows on the west elevation have been altered; the half story window had been altered and the first floor (n) window enclosed. The garage in the side left bay was also enclosed. Major modification since the 1992 survey include the addition of ornamental shutters on the primary façade, the replacement of two 6/6 double hung wood sash windows in the dormer with a single window, replacement of a single 6/6 wood sash in the central first floor bay, and the removal of unoriginal tapered square wood portico posts (as illustrated in c1930-40 photo from View of Washington Vol. IV. Due to alteration, the building is considered to be non contributing to a potential NR district.