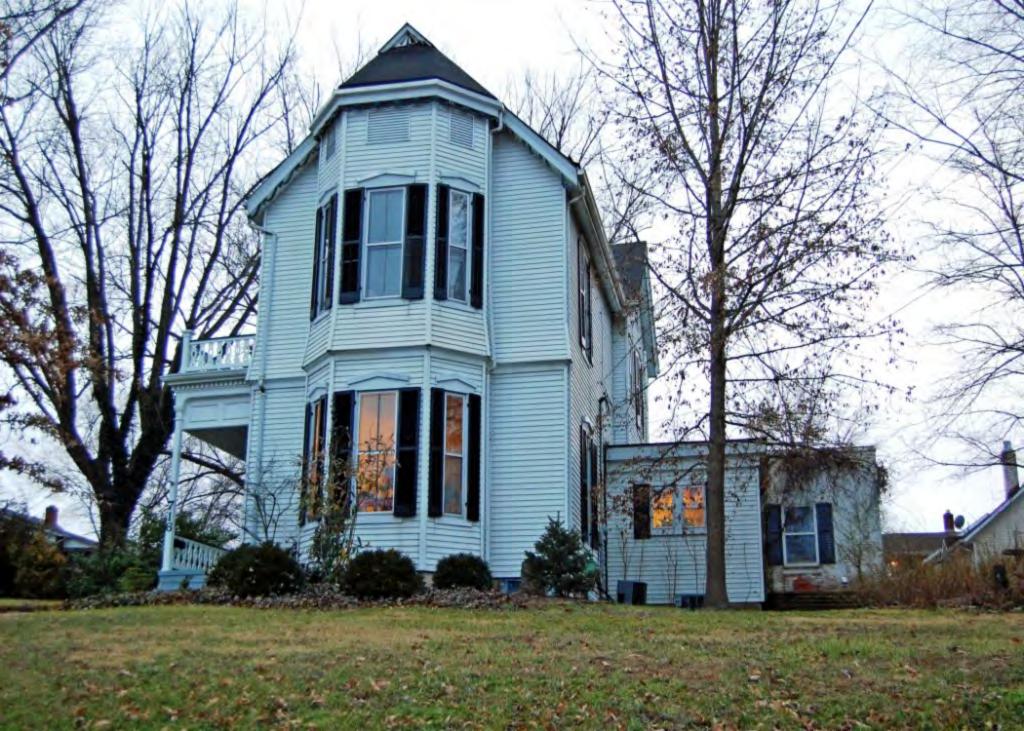

41. (CONT.) DESCRIPTION OF PRIMARY RESOURCE. EXPAND BOX AS NECESSARY, OR ADD CONTINUATION PAGES.

The duplex is a 1.5-story wood frame with a formed concrete foundation, asbestos shingles siding, and a medium, front gable roof of asphalt shingles. The primary façade (N) contains 2 bays below a dropped ¾ width asphalt shingle pent roof. Side left is paired original 6/6 double hung wood sash. Side right is a concrete stoop with original 4-light glass and wood tongue-and- groove door. The window within the gable is a 1/1 double hung wood sash. It is uncertain whether it is original, since the majority are 6/6 sash, but it does appear in the 1992 survey. There is an integrated shed dormer on the east and west elevation. There is an interior wall offset left, side slope brick chimney. The 1992 survey noted alterations to the north and west elevations. The west elevation enclosed a paired window and the north façade either repaired/altered or reduced the fenestration of the window within the gable. Major modifications since the 1992 survey include the addition of ornamental shutters on the façade, enclosure of the partially exposed eaves, and the completion of the window remodel within the gable.