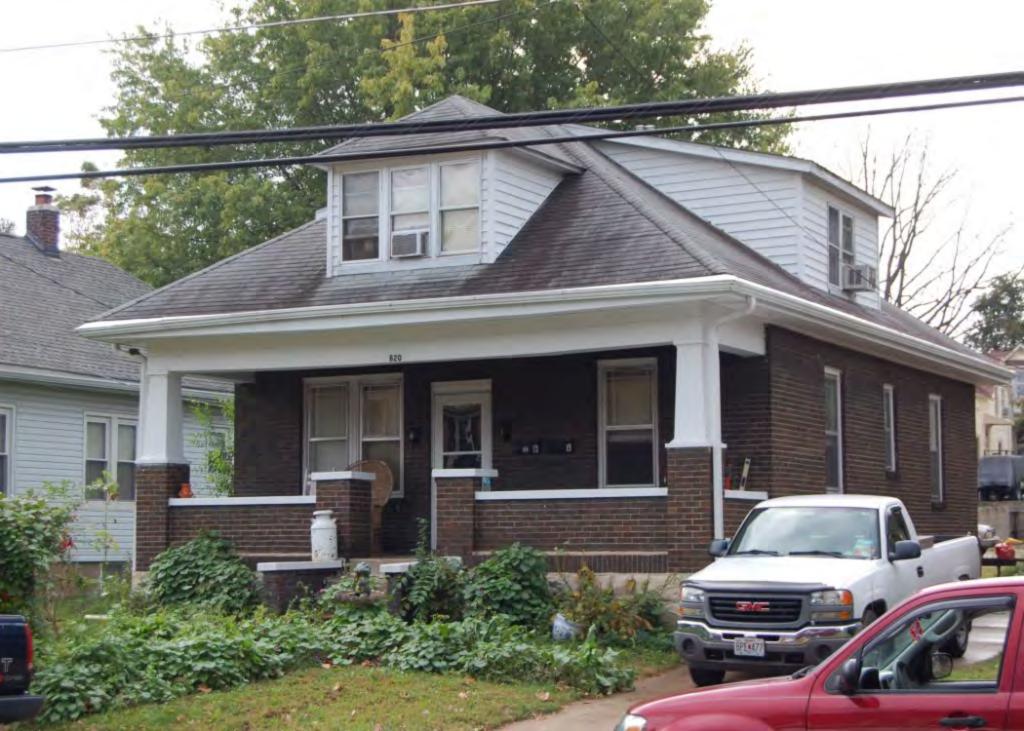

41. (CONT.) DESCRIPTION OF PRIMARY RESOURCE. EXPAND BOX AS NECESSARY, OR ADD CONTINUATION PAGES.

The duplex is a 1.5-story wood frame with a formed concrete foundation, asbestos shingles siding, and a side gable, asphalt shingled roof with exposed rafters in the eaves. The primary facade (N) has 3 bays; two extended bays surround a recessed bay. Side left bay contains a single 1/1 replacement double hung sash. According to the 1992 survey, this bay is an enclosed garage possibly evident by the discolored lines in the foundation. The central, recessed bay is a replacement 1/1 double hung vinyl sash. Side right bay is a front gabled entry bay with concrete stoop and hipped hood with the original offset entry of a wood tongue-and- groove door with small square 4-light glass. Directly above the central and side right bays is a shed roof dormer with a single, small replacement 1/1 double hung vinyl sash. There is a centre brick interior chimney on the northern slope. Prior to the 1992 survey, windows on the west elevation have been altered; the half story window had been altered and the first floor (n) window enclosed. The garage in the side left bay was also enclosed. Major modification since the 1992 survey include the addition of ornamental shutters on the primary façade, the replacement of two 6/6 double hung wood sash windows in the dormer with a single window, replacement of a single 6/6 wood sash in the central first floor bay, and the removal of unoriginal tapered square wood portico posts (as illustrated in c1930-40 photo from View of Washington Vol. IV. Due to alteration, the building is considered to be non contributing to a potential NR district.