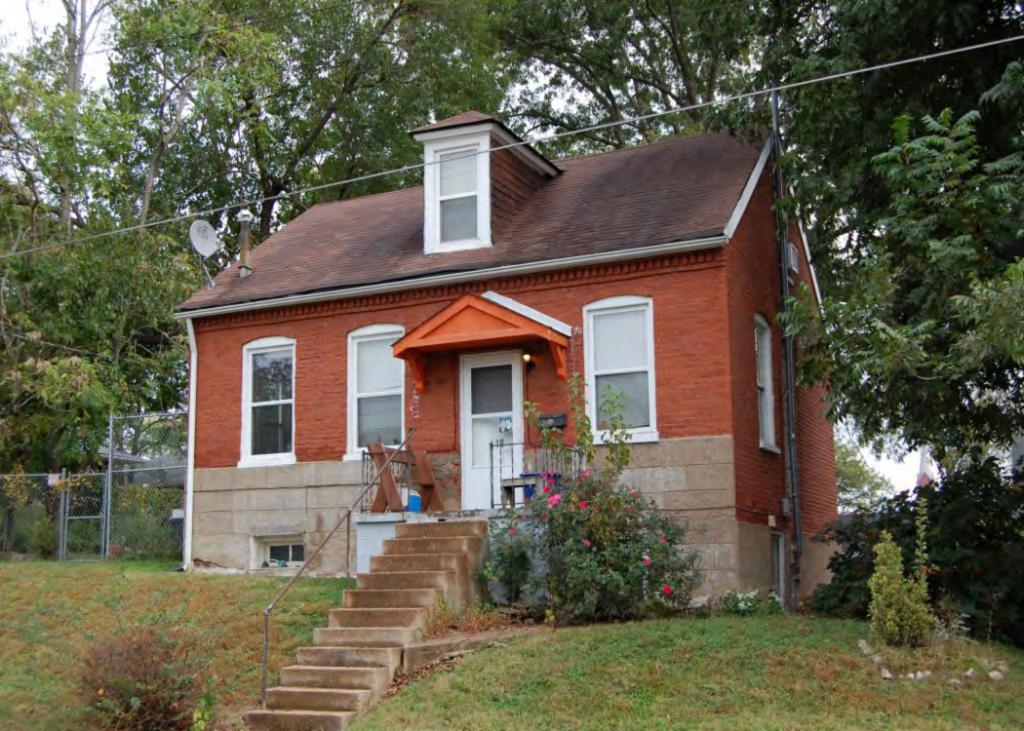

41. (CONT.) DESCRIPTION OF PRIMARY RESOURCE. EXPAND BOX AS NECESSARY, OR ADD CONTINUATION PAGES.

The duplex is a 1.5-story wood frame with a formed concrete foundation, asbestos shingles siding, and a side gable, asphalt shingled roof with exposed rafters in the eaves. The primary facade (N) has 3 bays; two extended bays surround a recessed bay. Side left bay contains a single 1/1 replacement double hung sash. According to the 1992 survey, this bay is an enclosed garage possibly evident by the discolored lines in the foundation. The central, recessed bay is a replacement 1/1 double hung vinyl sash. Side right bay is a front gabled entry bay with concrete stoop and hipped hood with the original offset entry of a wood tongue-and- groove door with small square 4-light glass. Directly above the central and side right bays is a shed roof dormer with a single, small replacement 1/1 double hung vinyl sash. There is a centre brick interior chimney on the northern slope. Prior to the 1992 survey, windows on the west elevation have been altered; the half story window had been altered and the first floor (n) window enclosed. The garage in the side left bay was also enclosed. Major modification since the 1992 survey include the addition of ornamental shutters on the primary façade, the replacement of two 6/6 double hung wood sash windows in the dormer with a single window, replacement of a single 6/6 wood sash in the central first floor bay, and the removal of unoriginal tapered square wood portico posts (as illustrated in c1930-40 photo from View of Washington Vol. IV. Due to alteration, the building is considered to be non contributing to a potential NR district.