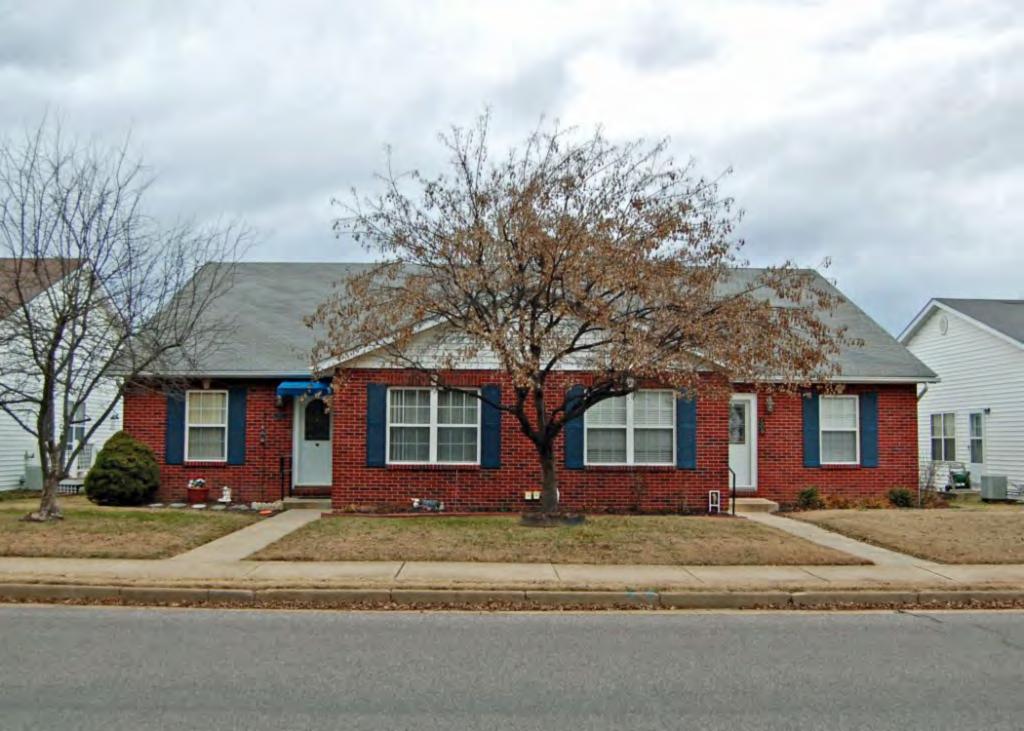

41. (CONT.) DESCRIPTION OF PRIMARY RESOURCE. EXPAND BOX AS NECESSARY, OR ADD CONTINUATION PAGES.

The duplex is a 1.5-story wood frame with a formed concrete foundation, asbestos shingles siding, and a side gable, asphalt shingled roof with exposed rafters in the eaves. The primary facade (N) has 3 bays; two extended bays surround a recessed bay. Side left bay contains a single 1/1 replacement double hung sash. According to the 1992 survey, this bay is an enclosed garage possibly evident by the discolored lines in the foundation. The central, recessed bay is a replacement 1/1 double hung vinyl sash. Side right bay is a front gabled entry bay with concrete stoop and hipped hood with the original offset entry of a wood tongue-and- groove door with small square 4-light glass. Directly above the central and side right bays is a shed roof dormer with a single, small replacement 1/1 double hung vinyl sash. There is a centre brick interior chimney on the northern slope. Prior to the 1992 survey, windows on the west elevation have been altered; the half story window had been altered and the first floor (n) window enclosed. The garage in the side left bay was also enclosed. Major modification since the 1992 survey include the addition of ornamental shutters on the primary façade, the replacement of two 6/6 double hung wood sash windows in the dormer with a single window, replacement of a single 6/6 wood sash in the central first floor bay, and the removal of unoriginal tapered square wood portico posts (as illustrated in c1930-40 photo from View of Washington Vol. IV. Due to alteration, the building is considered to be non contributing to a potential NR district.