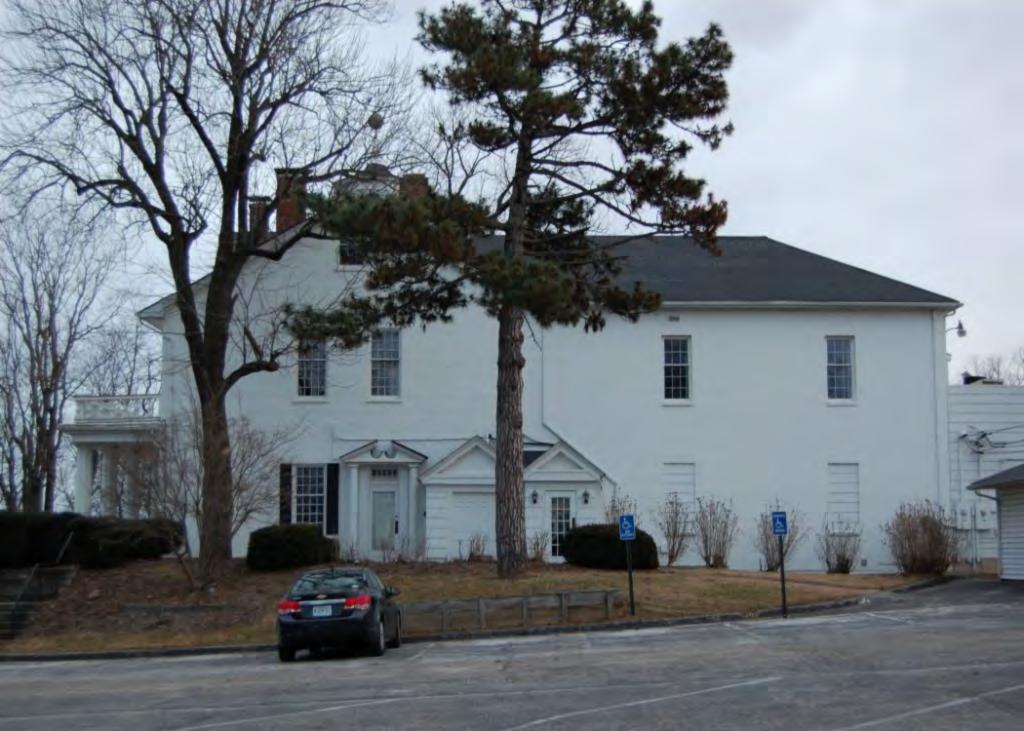

41. (CONT.) DESCRIPTION OF PRIMARY RESOURCE. EXPAND BOX AS NECESSARY, OR ADD CONTINUATION PAGES.

The duplex is a 1.5-story wood frame with a formed concrete foundation, asbestos shingles siding, and a medium, front gable roof of asphalt shingles. The primary façade (N) contains 2 bays below a dropped ¾ width asphalt shingle pent roof. Side left is paired original 6/6 double hung wood sash. Side right is a concrete stoop with original 4-light glass and wood tongue-and- groove door. The window within the gable is a 1/1 double hung wood sash. It is uncertain whether it is original, since the majority are 6/6 sash, but it does appear in the 1992 survey. There is an integrated shed dormer on the east and west elevation. There is an interior wall offset left, side slope brick chimney. The 1992 survey noted alterations to the north and west elevations. The west elevation enclosed a paired window and the north façade either repaired/altered or reduced the fenestration of the window within the gable. Major modifications since the 1992 survey include the addition of ornamental shutters on the façade, enclosure of the partially exposed eaves, and the completion of the window remodel within the gable.