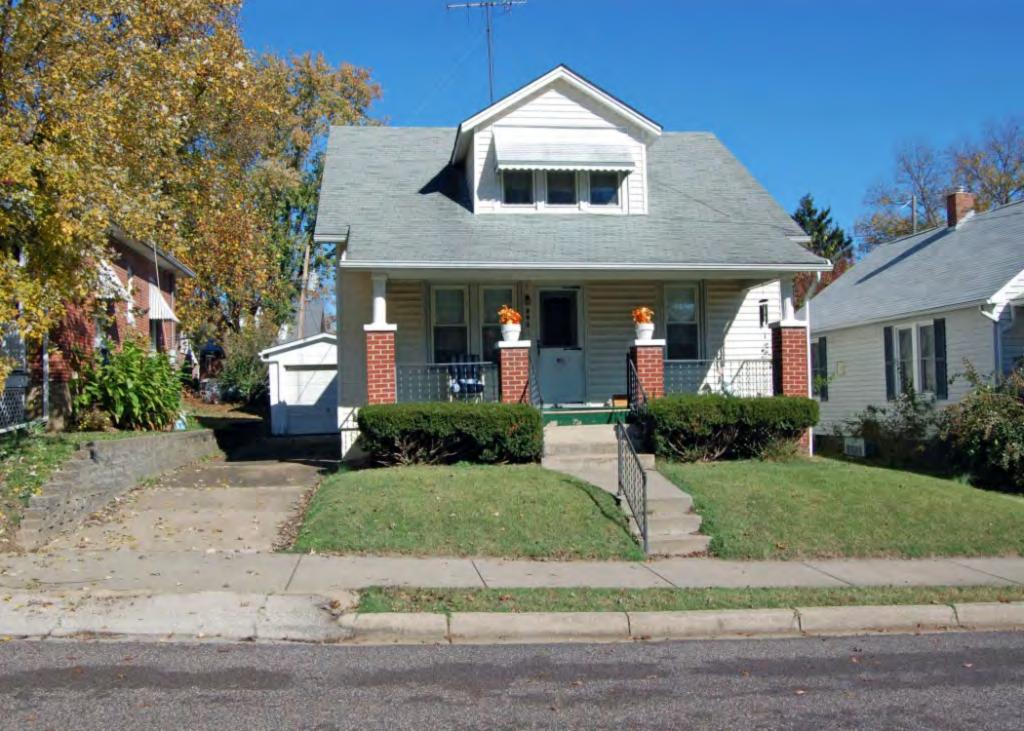

| LOCATION MAP (include north a         | rrow)          |              | SITE MAP/PLAN (include north arrow)                  |
|---------------------------------------|----------------|--------------|------------------------------------------------------|
|                                       | · · · ·        |              |                                                      |
|                                       |                |              |                                                      |
|                                       |                |              |                                                      |
|                                       |                |              |                                                      |
|                                       |                |              |                                                      |
|                                       |                |              |                                                      |
|                                       |                |              |                                                      |
|                                       |                |              |                                                      |
|                                       |                |              |                                                      |
|                                       |                |              |                                                      |
|                                       |                |              |                                                      |
|                                       |                |              |                                                      |
|                                       |                |              |                                                      |
|                                       |                |              |                                                      |
|                                       |                |              |                                                      |
|                                       |                |              |                                                      |
|                                       |                |              |                                                      |
|                                       |                |              |                                                      |
| PHOTOGRAPH                            |                |              |                                                      |
| PHOTOGRAPHER:                         | DATE:          | DESCRIPTION  | :                                                    |
| Andrew Weil                           | 10/12/2016     | Facing south | neast, view of primary facade (N) and west elevation |
| INSERT PHOTOGRAPH OF PRIMARY STRUCTUR | E ON PROPERTY. |              |                                                      |
|                                       |                |              |                                                      |
|                                       |                |              |                                                      |
|                                       |                |              |                                                      |
|                                       |                |              |                                                      |
|                                       |                |              |                                                      |
|                                       |                |              |                                                      |
|                                       |                |              |                                                      |
|                                       |                |              |                                                      |
|                                       |                |              |                                                      |
|                                       |                |              |                                                      |
|                                       |                |              |                                                      |
|                                       |                |              |                                                      |
|                                       |                |              |                                                      |
| 790 2425 (00 42)                      |                |              |                                                      |

41. (CONT.) DESCRIPTION OF PRIMARY RESOURCE. EXPAND BOX AS NECESSARY, OR ADD CONTINUATION PAGES.

The duplex is a 1.5-story wood frame with a formed concrete foundation, asbestos shingles siding, and a medium, front gable roof of asphalt shingles. The primary façade (N) contains 2 bays below a dropped ¾ width asphalt shingle pent roof. Side left is paired original 6/6 double hung wood sash. Side right is a concrete stoop with original 4-light glass and wood tongue-and- groove door. The window within the gable is a 1/1 double hung wood sash. It is uncertain whether it is original, since the majority are 6/6 sash, but it does appear in the 1992 survey. There is an integrated shed dormer on the east and west elevation. There is an interior wall offset left, side slope brick chimney. The 1992 survey noted alterations to the north and west elevations. The west elevation enclosed a paired window and the north façade either repaired/altered or reduced the fenestration of the window within the gable. Major modifications since the 1992 survey include the addition of ornamental shutters on the façade, enclosure of the partially exposed eaves, and the completion of the window remodel within the gable.