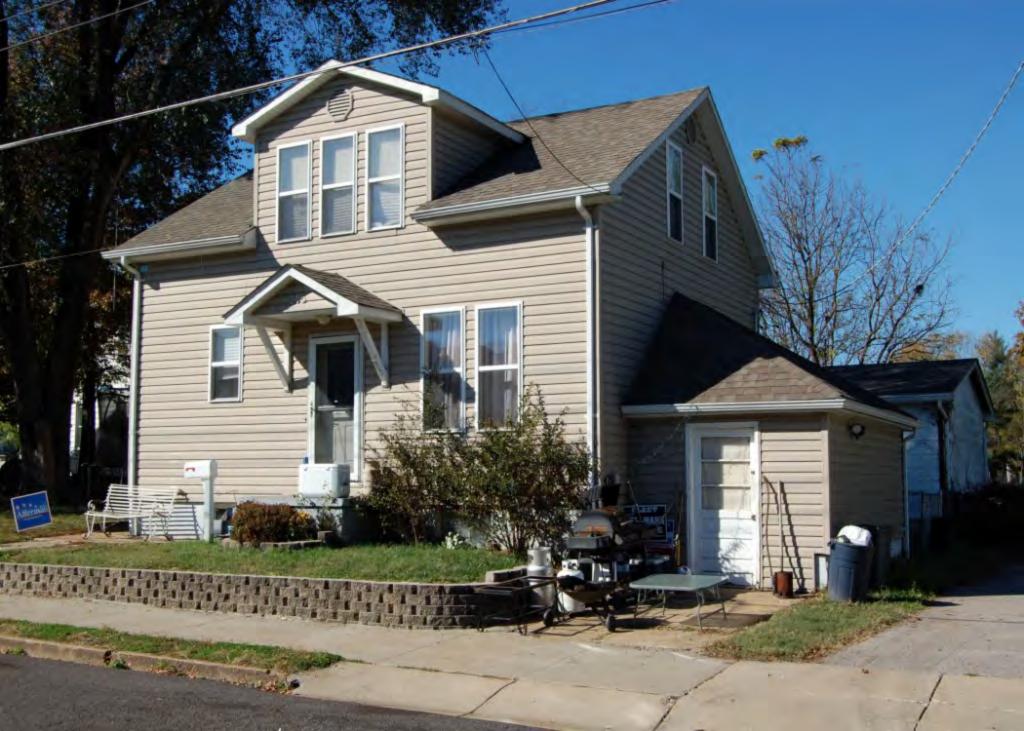

41. (CONT.) DESCRIPTION OF PRIMARY RESOURCE. EXPAND BOX AS NECESSARY, OR ADD CONTINUATION PAGES.

The duplex is a 1.5-story wood frame with a formed concrete foundation, asbestos shingles siding, and a side gable, asphalt shingled roof with exposed rafters in the eaves. The primary facade (N) has 3 bays; two extended bays surround a recessed bay. Side left bay contains a single 1/1 replacement double hung sash. According to the 1992 survey, this bay is an enclosed garage possibly evident by the discolored lines in the foundation. The central, recessed bay is a replacement 1/1 double hung vinyl sash. Side right bay is a front gabled entry bay with concrete stoop and hipped hood with the original offset entry of a wood tongue-and- groove door with small square 4-light glass. Directly above the central and side right bays is a shed roof dormer with a single, small replacement 1/1 double hung vinyl sash. There is a centre brick interior chimney on the northern slope. Prior to the 1992 survey, windows on the west elevation have been altered; the half story window had been altered and the first floor (n) window enclosed. The garage in the side left bay was also enclosed. Major modification since the 1992 survey include the addition of ornamental shutters on the primary façade, the replacement of two 6/6 double hung wood sash windows in the dormer with a single window, replacement of a single 6/6 wood sash in the central first floor bay, and the removal of unoriginal tapered square wood portico posts (as illustrated in c1930-40 photo from View of Washington Vol. IV. Due to alteration, the building is considered to be non contributing to a potential NR district.