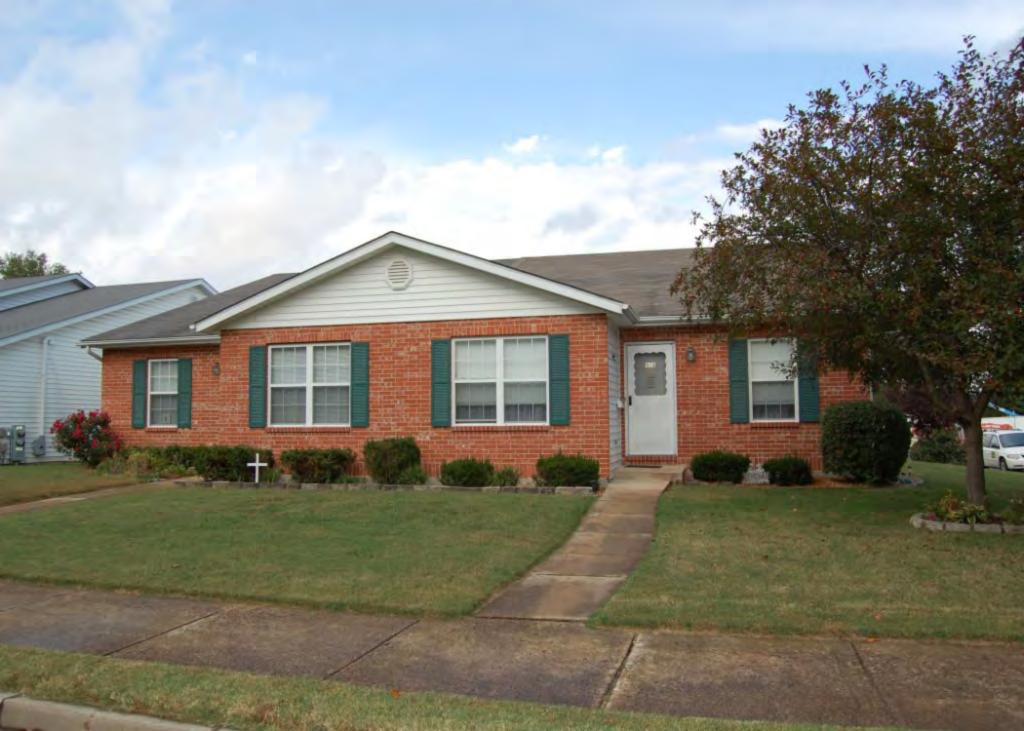

41. (CONT.) DESCRIPTION OF PRIMARY RESOURCE. EXPAND BOX AS NECESSARY, OR ADD CONTINUATION PAGES.

The duplex is a 1.5-story wood frame with a formed concrete foundation, asbestos shingles siding, and a side gable, asphalt shingled roof with exposed rafters in the eaves. The primary facade (N) has 3 bays; two extended bays surround a recessed bay. Side left bay contains a single 1/1 replacement double hung sash. According to the 1992 survey, this bay is an enclosed garage possibly evident by the discolored lines in the foundation. The central, recessed bay is a replacement 1/1 double hung vinyl sash. Side right bay is a front gabled entry bay with concrete stoop and hipped hood with the original offset entry of a wood tongue-and- groove door with small square 4-light glass. Directly above the central and side right bays is a shed roof dormer with a single, small replacement 1/1 double hung vinyl sash. There is a centre brick interior chimney on the northern slope. Prior to the 1992 survey, windows on the west elevation have been altered; the half story window had been altered and the first floor (n) window enclosed. The garage in the side left bay was also enclosed. Major modification since the 1992 survey include the addition of ornamental shutters on the primary façade, the replacement of two 6/6 double hung wood sash windows in the dormer with a single window, replacement of a single 6/6 wood sash in the central first floor bay, and the removal of unoriginal tapered square wood portico posts (as illustrated in c1930-40 photo from View of Washington Vol. IV. Due to alteration, the building is considered to be non contributing to a potential NR district.