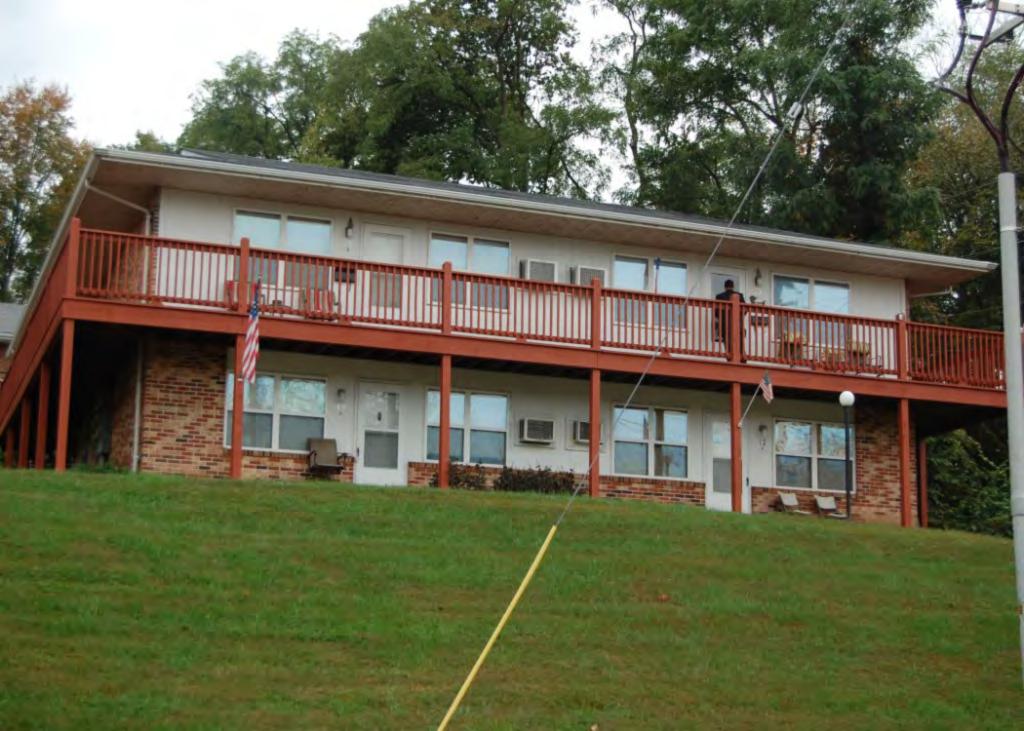

41. (CONT.) DESCRIPTION OF PRIMARY RESOURCE. EXPAND BOX AS NECESSARY, OR ADD CONTINUATION PAGES.

The duplex is a 1.5-story wood frame with a formed concrete foundation, asbestos shingles siding, and a side gable, asphalt shingled roof with exposed rafters in the eaves. The primary facade (N) has 3 bays; two extended bays surround a recessed bay. Side left bay contains a single 1/1 replacement double hung sash. According to the 1992 survey, this bay is an enclosed garage possibly evident by the discolored lines in the foundation. The central, recessed bay is a replacement 1/1 double hung vinyl sash. Side right bay is a front gabled entry bay with concrete stoop and hipped hood with the original offset entry of a wood tongue-and- groove door with small square 4-light glass. Directly above the central and side right bays is a shed roof dormer with a single, small replacement 1/1 double hung vinyl sash. There is a centre brick interior chimney on the northern slope. Prior to the 1992 survey, windows on the west elevation have been altered; the half story window had been altered and the first floor (n) window enclosed. The garage in the side left bay was also enclosed. Major modification since the 1992 survey include the addition of ornamental shutters on the primary façade, the replacement of two 6/6 double hung wood sash windows in the dormer with a single window, replacement of a single 6/6 wood sash in the central first floor bay, and the removal of unoriginal tapered square wood portico posts (as illustrated in c1930-40 photo from View of Washington Vol. IV. Due to alteration, the building is considered to be non contributing to a potential NR district.

41. (CONT.) DESCRIPTION OF PRIMARY RESOURCE. EXPAND BOX AS NECESSARY, OR ADD CONTINUATION PAGES.

The duplex is a 1.5-story wood frame with a formed concrete foundation, asbestos shingles siding, and a medium, front gable roof of asphalt shingles. The primary façade (N) contains 2 bays below a dropped ¾ width asphalt shingle pent roof. Side left is paired original 6/6 double hung wood sash. Side right is a concrete stoop with original 4-light glass and wood tongue-and- groove door. The window within the gable is a 1/1 double hung wood sash. It is uncertain whether it is original, since the majority are 6/6 sash, but it does appear in the 1992 survey. There is an integrated shed dormer on the east and west elevation. There is an interior wall offset left, side slope brick chimney. The 1992 survey noted alterations to the north and west elevations. The west elevation enclosed a paired window and the north façade either repaired/altered or reduced the fenestration of the window within the gable. Major modifications since the 1992 survey include the addition of ornamental shutters on the façade, enclosure of the partially exposed eaves, and the completion of the window remodel within the gable.

40. (CONT.) DESCRIPTION OF ENVIRONMENT AND OUTBUILDINGS. EXPAND BOX AS NECESSARY, OR ADD CONTINUATION PAGES.

The duplex is located in an urban neighborhood. It is located in a small lane bounded by the large property on 600 W. Front Street (N), W. 2nd Street (S), Stafford (E) and Johnson (W). Duplex 3, 5, and 6 are duplicates. There is a sidewalk fronting Calvin and the space between the duplex and sidewalk is infilled with concrete. There are no outbuildings.