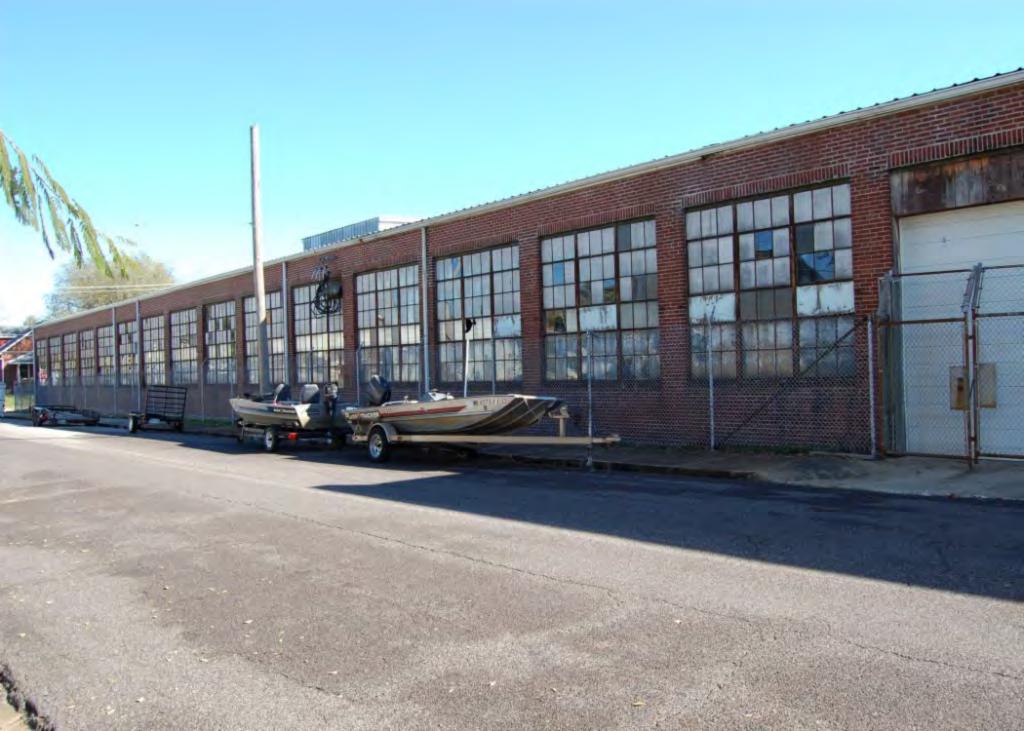

### ADDITIONAL INFORMATION

21. (CONT.) HISTORY AND SIGNIFICANCE. EXPAND BOX AS NECESSARY, OR ADD CONTINUATION PAGES.

Calvin Lane was developed in the mid 30s-early 1940s by John L Calvin, who resided with his wife at the McLean home (600 W Front), as told by historian Marc Housemann. The land belonged to the McLean homestead according to the 1878 and 1898 Atlases. By 1919, the atlas shows the homestead divided into five parcels along W. Second and six parcels along Johnson. The land is outside of the scope of every available Sanborn map. The duplexes are part of the residential development surrounding the International Shoe Co (ISCO), established 1907 (as Roberts Johnson and Rand) and could have developed in response to the growing workforce at the shoe ISCO factory. The duplex is first listed in the 1940 City Directory and from 1940-48 it is difficult to discern where people resided exactly since either no address was listed or it ranged iyn the 600s. The duplexes has residents that changed often, but Russell Bonnot (1940, 1944, 1948, 1951) and Elmer C Heidmann (1948, 1951) are shown to have lived there the longest. The 1940 City Directory residential section lists the residents of Calvin Lane as: Edward H Baumann (Mabel)-ISCO, Mabel Baumann-ISCO, Mrs Martha Bonnot –ISCO, Russell A Bonnot (Martha) –ISCO, John B Busch (Mary)-city attorney Otto & Busch, William H Freudenstein (Virginia), and Ralph H Maschmann (Hilda)-Ralph's Shell Service Station. [The spouse is in parenthesis and is followed by employment.] It is not until 1963 that the address listings conform to current listings.

### ADDITIONAL INFORMATION

21. (CONT.) HISTORY AND SIGNIFICANCE. EXPAND BOX AS NECESSARY, OR ADD CONTINUATION PAGES.

Calvin Lane was developed in the mid 30s-early 1940s by John L Calvin, who resided with his wife at the McLean home (600 W Front), as told by historian Marc Housemann. The land belonged to the McLean homestead according to the 1878 and 1898 Atlases. By 1919, the atlas shows the homestead divided into five parcels along W. Second and six parcels along Johnson. The land is outside of the scope of every available Sanborn map. The duplexes are part of the residential development surrounding the International Shoe Co (ISCO), established 1907 (as Roberts Johnson and Rand) and could have developed in response to the growing workforce at the shoe ISCO factory. The duplex is first listed in the 1940 City Directory and from 1940-48 it is difficult to discern where people resided exactly since either no address was listed or it ranged in the 600s. The duplexes has residents that changed often, but Russell Bonnot (1940, 1944, 1948, 1951) and Elmer C Heidmann (1948, 1951) are shown to have lived there the longest. The 1940 City Directory residential section lists the residents of Calvin Lane as: Edward H Baumann (Mabel)-ISCO, Mabel Baumann-ISCO, Mrs Martha Bonnot –ISCO, Russell A Bonnot (Martha) –ISCO, John B Busch (Mary)-city attorney Otto & Busch, William H Freudenstein (Virginia), and Ralph H Maschmann (Hilda)-Ralph's Shell Service Station. [The spouse is in parenthesis and is followed by employment.] It is not until 1963 that the address listings conform to current listings.

### ADDITIONAL INFORMATION

21. (CONT.) HISTORY AND SIGNIFICANCE. EXPAND BOX AS NECESSARY, OR ADD CONTINUATION PAGES.

Calvin Lane was developed in the mid 30s-early 1940s by John L Calvin, who resided with his wife at the McLean home (600 W Front), as told by historian Marc Housemann. The land belonged to the McLean homestead according to the 1878 and 1898 Atlases. By 1919, the atlas shows the homestead divided into five parcels along W. Second and six parcels along Johnson. The land is outside of the scope of every available Sanborn map. The duplexes are part of the residential development surrounding the International Shoe Co (ISCO), established 1907 (as Roberts Johnson and Rand) and could have developed in response to the growing workforce at the shoe ISCO factory. The duplex is first listed in the 1940 City Directory and from 1940-48 it is difficult to discern where people resided exactly since either no address was listed or it ranged in the 600s. The duplexes has residents that changed often, but Russell Bonnot (1940, 1944, 1948, 1951) and Elmer C Heidmann (1948, 1951) are shown to have lived there the longest. The 1940 City Directory residential section lists the residents of Calvin Lane as: Edward H Baumann (Mabel)-ISCO, Mabel Baumann-ISCO, Mrs Martha Bonnot –ISCO, Russell A Bonnot (Martha) –ISCO, John B Busch (Mary)-city attorney Otto & Busch, William H Freudenstein (Virginia), and Ralph H Maschmann (Hilda)-Ralph's Shell Service Station. [The spouse is in parenthesis and is followed by employment.]. It is not until 1963 that the address listings conform to current listings.