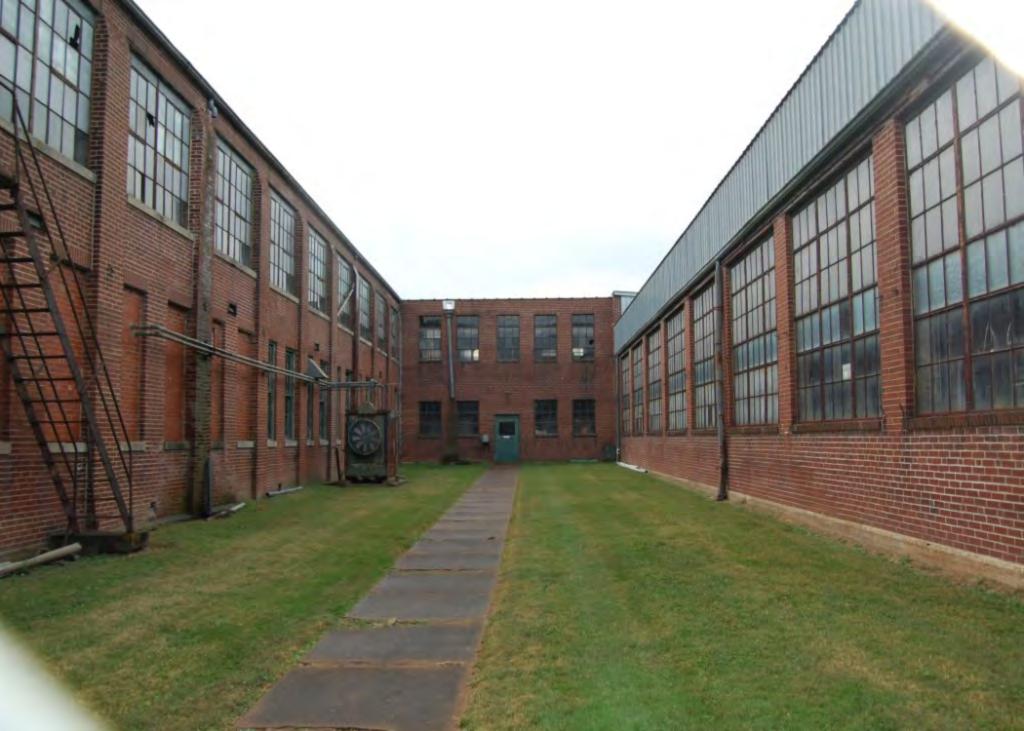

post 1951 courtyard infill between Segments B & C, and an L-shape, 1929 2-story brick addition to Segments B & C.

At the rear (S) is a c1929, 2-story addition visible from Rand and the gravel alley separating the north and south portions of the complex. It has a concrete foundation, 6-course common bond exterior, and what appears to be a flat, membrane roof [Photo 131-C.3]. The west elevation has 2 bays on each floor and the south elevation has 6 window bays on the first floor and 6 window bays (two of which are boarded) on the second. Windows are steel sash multi-light with central operative awning (10wide, 4 tall) with flat steel lintel and a brick rowlock sill. There is a flat parapet wall on the west and south elevations. [Its connector and Building G are described in form 131-G].







| 1. SURVEY NO.                                                                                                                                       |                          | 2. SURV                      | 2. SURVEY NAME:                           |                  |                     |                                                                      |                                                                                        |  |  |
|-----------------------------------------------------------------------------------------------------------------------------------------------------|--------------------------|------------------------------|-------------------------------------------|------------------|---------------------|-----------------------------------------