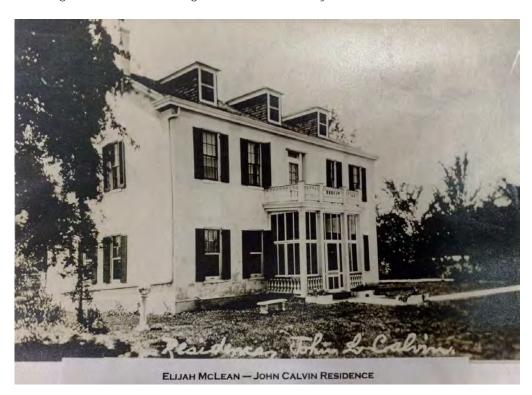

### ADDITIONAL INFORMATION

21. (CONT.) HISTORY AND SIGNIFICANCE. EXPAND BOX AS NECESSARY, OR ADD CONTINUATION PAGES.

Calvin Lane was developed in the mid 30s-early 1940s by John L Calvin, who resided with his wife at the McLean home (600 W Front), as told by historian Marc Housemann. The land belonged to the McLean homestead according to the 1878 and 1898 Atlases. By 1919, the atlas shows the homestead divided into five parcels along W. Second and six parcels along Johnson. The land is outside of the scope of every available Sanborn map. The duplexes are part of the residential development surrounding the International Shoe Co (ISCO), established 1907 (as Roberts Johnson and Rand) and could have developed in response to the growing workforce at the shoe ISCO factory. The duplex is first listed in the 1940 City Directory and from 1940-48 it is difficult to discern where people resided exactly since either no address was listed or it ranged iyn the 600s. The duplexes has residents that changed often, but Russell Bonnot (1940, 1944, 1948, 1951) and Elmer C Heidmann (1948, 1951) are shown to have lived there the longest. The 1940 City Directory residential section lists the residents of Calvin Lane as: Edward H Baumann (Mabel)-ISCO, Mabel Baumann-ISCO, Mrs Martha Bonnot –ISCO, Russell A Bonnot (Martha) –ISCO, John B Busch (Mary)-city attorney Otto & Busch, William H Freudenstein (Virginia), and Ralph H Maschmann (Hilda)-Ralph's Shell Service Station. [The spouse is in parenthesis and is followed by employment.] It is not until 1963 that the address listings conform to current listings.

### ADDITIONAL INFORMATION

21. (CONT.) HISTORY AND SIGNIFICANCE. EXPAND BOX AS NECESSARY, OR ADD CONTINUATION PAGES.

Calvin Lane was developed in the mid 30s-early 1940s by John L Calvin, who resided with his wife at the McLean home (600 W Front), as told by historian Marc Housemann. The land belonged to the McLean homestead according to the 1878 and 1898 Atlases. By 1919, the atlas shows the homestead divided into five parcels along W. Second and six parcels along Johnson. The land is outside of the scope of every available Sanborn map. The duplexes are part of the residential development surrounding the International Shoe Co (ISCO), established 1907 (as Roberts Johnson and Rand) and could have developed in response to the growing workforce at the shoe ISCO factory. The duplex is first listed in the 1940 City Directory and from 1940-48 it is difficult to discern where people resided exactly since either no address was listed or it ranged in the 600s. The duplexes has residents that changed often, but Russell Bonnot (1940, 1944, 1948, 1951) and Elmer C Heidmann (1948, 1951) are shown to have lived there the longest. The 1940 City Directory residential section lists the residents of Calvin Lane as: Edward H Baumann (Mabel)-ISCO, Mabel Baumann-ISCO, Mrs Martha Bonnot –ISCO, Russell A Bonnot (Martha) –ISCO, John B Busch (Mary)-city attorney Otto & Busch, William H Freudenstein (Virginia), and Ralph H Maschmann (Hilda)-Ralph's Shell Service Station. [The spouse is in parenthesis and is followed by employment.] It is not until 1963 that the address listings conform to current listings.

### ADDITIONAL INFORMATION

21. (CONT.) HISTORY AND SIGNIFICANCE. EXPAND BOX AS NECESSARY, OR ADD CONTINUATION PAGES.

Calvin Lane was developed in the mid 30s-early 1940s by John L Calvin, who resided with his wife at the McLean home (600 W Front), as told by historian Marc Housemann. The land belonged to the McLean homestead according to the 1878 and 1898 Atlases. By 1919, the atlas shows the homestead divided into five parcels along W. Second and six parcels along Johnson. The land is outside of the scope of every available Sanborn map. The duplexes are part of the residential development surrounding the International Shoe Co (ISCO), established 1907 (as Roberts Johnson and Rand) and could have developed in response to the growing workforce at the shoe ISCO factory. The duplex is first listed in the 1940 City Directory and from 1940-48 it is difficult to discern where people resided exactly since either no address was listed or it ranged in the 600s. The duplexes has residents that changed often, but Russell Bonnot (1940, 1944, 1948, 1951) and Elmer C Heidmann (1948, 1951) are shown to have lived there the longest. The 1940 City Directory residential section lists the residents of Calvin Lane as: Edward H Baumann (Mabel)-ISCO, Mabel Baumann-ISCO, Mrs Martha Bonnot –ISCO, Russell A Bonnot (Martha) –ISCO, John B Busch (Mary)-city attorney Otto & Busch, William H Freudenstein (Virginia), and Ralph H Maschmann (Hilda)-Ralph's Shell Service Station. [The spouse is in parenthesis and is followed by employment.]. It is not until 1963 that the address listings conform to current listings.