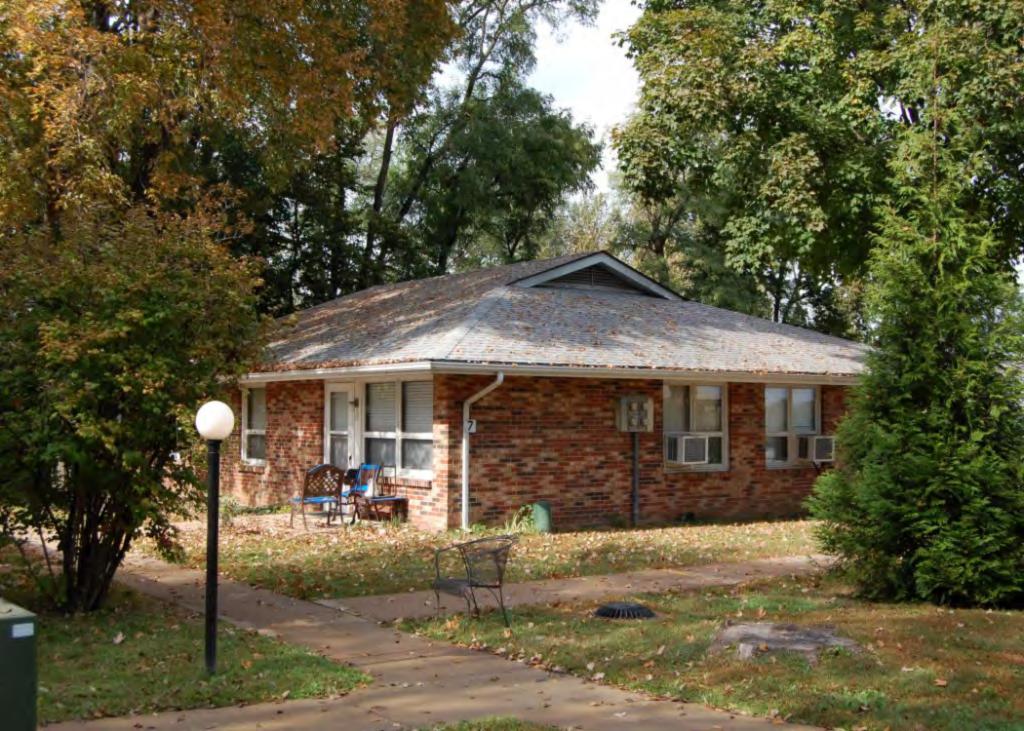

40. (CONT.) DESCRIPTION OF ENVIRONMENT AND OUTBUILDINGS. EXPAND BOX AS NECESSARY, OR ADD CONTINUATION PAGES.

The duplex is located in an urban neighborhood. It is located in a small lane bounded by the large property on 600 W. Front Street (N), W. 2nd Street (S), Stafford (E) and Johnson (W). Duplex 3, 5, and 6 are duplicates. There is a sidewalk fronting Calvin and the space between the duplex and sidewalk is infilled with concrete. There are no outbuildings.

41. (CONT.) DESCRIPTION OF PRIMARY RESOURCE. EXPAND BOX AS NECESSARY, OR ADD CONTINUATION PAGES.

The duplex is a 1.5-story wood frame with a formed concrete foundation, asbestos shingles siding, and a side gable, asphalt shingle roof. The primary façade (N) has 3 bays; two extended bays flank a recessed bay. Side left bay contains a single 6/6 replacement double hung vinyl sash which keeps with the integrity of the rest of the windows. According to a c1930-40 photo from Views of Washington Vol IV, this bay was a garage and was enclosed prior to 1992. The central, recessed bay has paired 6/6 double hung wood sash. Side right projecting bay is a front gabled entry bay with concrete stoop and hipped hood with the original offset entry of a small, square 4-light glass and tongue and groove wood door. Directly above the central and side right bays is a shed roof dormer with a single, small replacement 1/1 double hung vinyl sash. There is a central brick interior chimney on the northern slope. Prior to the 1992 survey, windows on the west elevation, on the upper story, had been altered evident by the displacement of shingles in the 1992 survey photos. Major modifications since the 1992 survey include removal of unoriginal tapered square wood columns under the hipped hood entry, replacement of paired 6/6 wood sash in the dormer with a single window, enclosure of front façade eaves, the addition of ornamental shutters on the façade, and the complete enclosure of the side left garage (removal of the tongue and grove garage door and multi-light transom was present in 1992). Due to alteration, this building is considered non-contributing to a potential NR district.