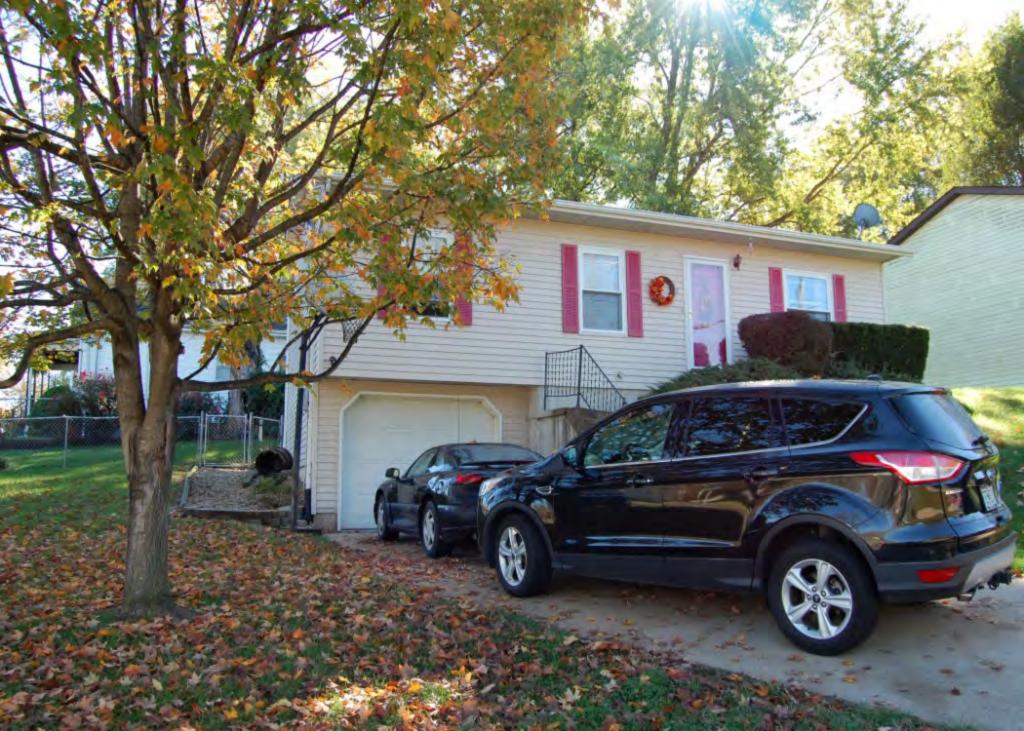

41. (CONT.) DESCRIPTION OF PRIMARY RESOURCE. EXPAND BOX AS NECESSARY, OR ADD CONTINUATION PAGES.

The duplex is a 1.5-story wood frame with a formed concrete foundation, asbestos shingles siding, and a side gable, asphalt shingled roof with exposed rafters in the eaves. The primary facade (N) has 3 bays; two extended bays surround a recessed bay. Side left bay contains a single 1/1 replacement double hung sash. According to the 1992 survey, this bay is an enclosed garage possibly evident by the discolored lines in the foundation. The central, recessed bay is a replacement 1/1 double hung vinyl sash. Side right bay is a front gabled entry bay with concrete stoop and hipped hood with the original offset entry of a wood tongue-and- groove door with small square 4-light glass. Directly above the central and side right bays is a shed roof dormer with a single, small replacement 1/1 double hung vinyl sash. There is a centre brick interior chimney on the northern slope. Prior to the 1992 survey, windows on the west elevation have been altered; the half story window had been altered and the first floor (n) window enclosed. The garage in the side left bay was also enclosed. Major modification since the 1992 survey include the addition of ornamental shutters on the primary façade, the replacement of two 6/6 double hung wood sash windows in the dormer with a single window, replacement of a single 6/6 wood sash in the central first floor bay, and the removal of unoriginal tapered square wood portico posts (as illustrated in c1930-40 photo from View of Washington Vol. IV. Due to alteration, the building is considered to be non contributing to a potential NR district.