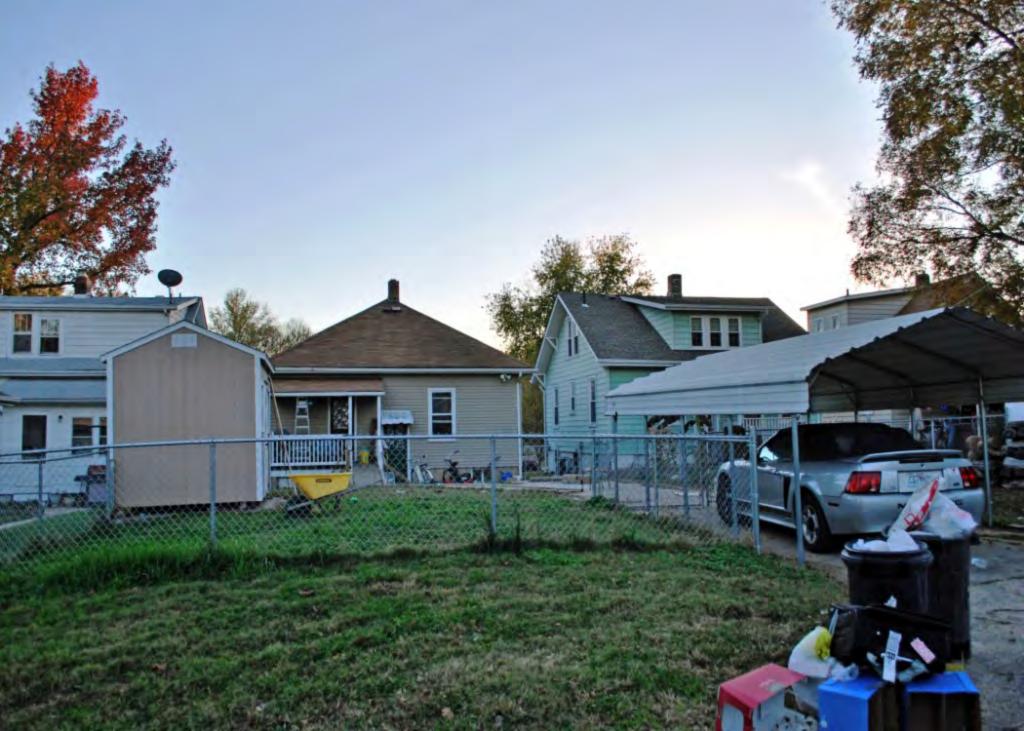

40. (CONT.) DESCRIPTION OF ENVIRONMENT AND OUTBUILDINGS. EXPAND BOX AS NECESSARY, OR ADD CONTINUATION PAGES.

The duplex is located in an urban neighborhood. It is located in a small lane bounded by the large property on 600 W. Front Street (N), W. 2nd Street (S), Stafford (E) and Johnson (W). Duplex 3, 5, and 6 are duplicates. The front of this property is built adjacent to the lane with a small sidewalk fronting the street. There are no outbuildings.

41. (CONT.) DESCRIPTION OF PRIMARY RESOURCE. EXPAND BOX AS NECESSARY, OR ADD CONTINUATION PAGES.

The duplex is a 1.5-story wood frame with a formed concrete foundation, asbestos shingles siding, and a side gable, asphalt shingled roof with exposed rafters in the eaves. The primary facade (N) has 3 bays; two extended bays surround a recessed bay. Side left bay contains a single 1/1 replacement double hung sash. According to the 1992 survey, this bay is an enclosed garage possibly evident by the discolored lines in the foundation. The central, recessed bay is a replacement 1/1 double hung vinyl sash. Side right bay is a front gabled entry bay with concrete stoop and hipped hood with the original offset entry of a wood tongue-and- groove door with small square 4-light glass. Directly above the central and side right bays is a shed roof dormer with a single, small replacement 1/1 double hung vinyl sash. There is a centre brick interior chimney on the northern slope. Prior to the 1992 survey, windows on the west elevation have been altered; the half story window had been altered and the first floor (n) window enclosed. The garage in the side left bay was also enclosed. Major modification since the 1992 survey include the addition of ornamental shutters on the primary façade, the replacement of two 6/6 double hung wood sash windows in the dormer with a single window, replacement of a single 6/6 wood sash in the central first floor bay, and the removal of unoriginal tapered square wood portico posts (as illustrated in c1930-40 photo from View of Washington Vol. IV. Due to alteration, the building is considered to be non contributing to a potential NR district.

40. (CONT.) DESCRIPTION OF ENVIRONMENT AND OUTBUILDINGS. EXPAND BOX AS NECESSARY, OR ADD CONTINUATION PAGES.

The duplex is located in an urban neighborhood. It is located in a small lane bounded by the large property on 600 W. Front Street (N), W. 2nd Street (S), Stafford (E) and Johnson (W). Duplex 4 is the largest of the four buildings. There is a sidewalk fronting Calvin and a large concrete parking area or drive to the east of the home (side left). There are no outbuildings.

40. (CONT.) DESCRIPTION OF ENVIRONMENT AND OUTBUILDINGS. EXPAND BOX AS NECESSARY, OR ADD CONTINUATION PAGES.

The duplex is located in an urban neighborhood. It is located in a small lane bounded by the large property on 600 W. Front Street (N), W. 2nd Street (S), Stafford (E) and Johnson (W). Duplex 3, 5, and 6 are duplicates. There is a sidewalk fronting Calvin and the space between the duplex and sidewalk is infilled with concrete. There are no outbuildings.