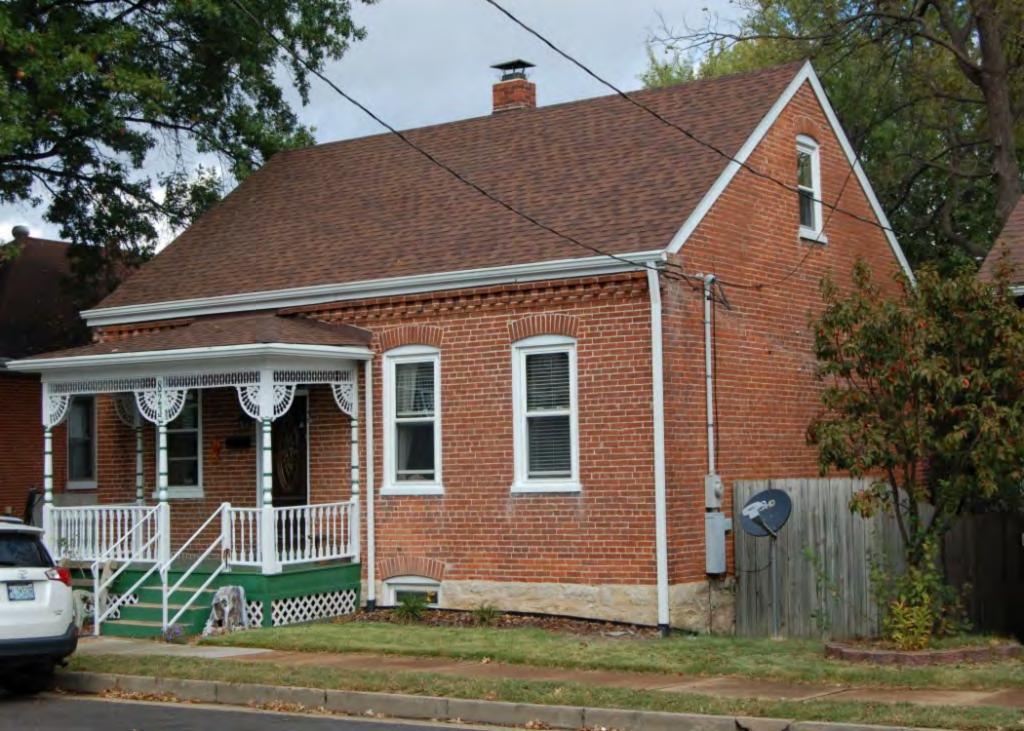

41. (CONT.) DESCRIPTION OF PRIMARY RESOURCE. EXPAND BOX AS NECESSARY, OR ADD CONTINUATION PAGES.

The duplex is a 1.5-story wood frame with a formed concrete foundation, asbestos shingles siding, and a medium, front gable roof of asphalt shingles. The primary façade (N) contains 2 bays below a dropped ¾ width asphalt shingle pent roof. Side left is paired original 6/6 double hung wood sash. Side right is a concrete stoop with original 4-light glass and wood tongue-and- groove door. The window within the gable is a 1/1 double hung wood sash. It is uncertain whether it is original, since the majority are 6/6 sash, but it does appear in the 1992 survey. There is an integrated shed dormer on the east and west elevation. There is an interior wall offset left, side slope brick chimney. The 1992 survey noted alterations to the north and west elevations. The west elevation enclosed a paired window and the north façade either repaired/altered or reduced the fenestration of the window within the gable. Major modifications since the 1992 survey include the addition of ornamental shutters on the façade, enclosure of the partially exposed eaves, and the completion of the window remodel within the gable.