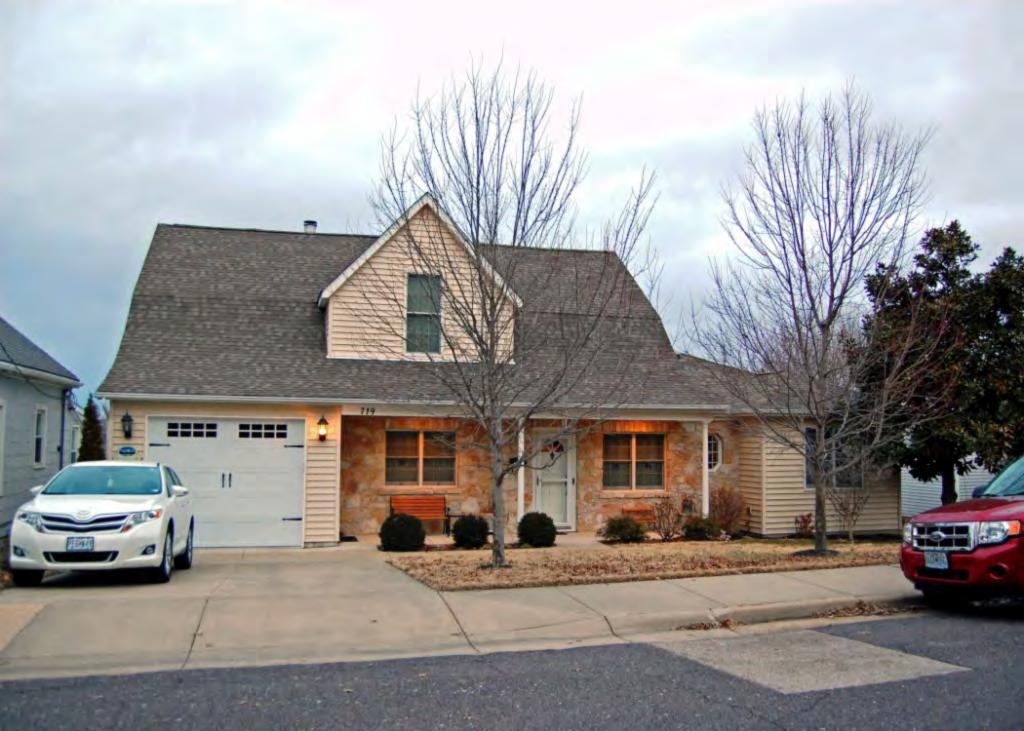

41. (CONT.) DESCRIPTION OF PRIMARY RESOURCE. EXPAND BOX AS NECESSARY, OR ADD CONTINUATION PAGES.

The duplex is a 1.5-story wood frame with a formed concrete foundation, asbestos shingles siding, and a side gable, asphalt shingled roof with exposed rafters in the eaves. The primary facade (N) has 3 bays; two extended bays surround a recessed bay. Side left bay contains a single 1/1 replacement double hung sash. According to the 1992 survey, this bay is an enclosed garage possibly evident by the discolored lines in the foundation. The central, recessed bay is a replacement 1/1 double hung vinyl sash. Side right bay is a front gabled entry bay with concrete stoop and hipped hood with the original offset entry of a wood tongue-and- groove door with small square 4-light glass. Directly above the central and side right bays is a shed roof dormer with a single, small replacement 1/1 double hung vinyl sash. There is a centre brick interior chimney on the northern slope. Prior to the 1992 survey, windows on the west elevation have been altered; the half story window had been altered and the first floor (n) window enclosed. The garage in the side left bay was also enclosed. Major modification since the 1992 survey include the addition of ornamental shutters on the primary façade, the replacement of two 6/6 double hung wood sash windows in the dormer with a single window, replacement of a single 6/6 wood sash in the central first floor bay, and the removal of unoriginal tapered square wood portico posts (as illustrated in c1930-40 photo from View of Washington Vol. IV. Due to alteration, the building is considered to be non contributing to a potential NR district.