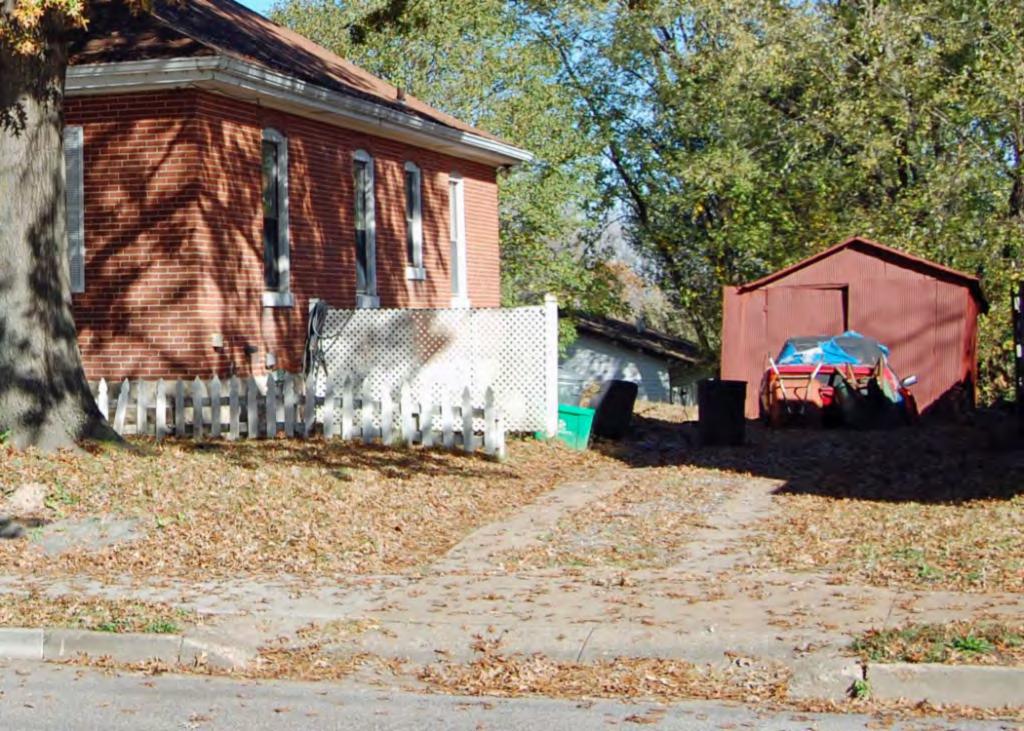

40. (CONT.) DESCRIPTION OF ENVIRONMENT AND OUTBUILDINGS. EXPAND BOX AS NECESSARY, OR ADD CONTINUATION PAGES.

The duplex is located in an urban neighborhood. It is located in a small lane bounded by the large property on 600 W. Front Street (N), W. 2nd Street (S), Stafford (E) and Johnson (W). Duplex 4 is the largest of the four buildings. There is a sidewalk fronting Calvin and a large concrete parking area or drive to the east of the home (side left). There are no outbuildings.