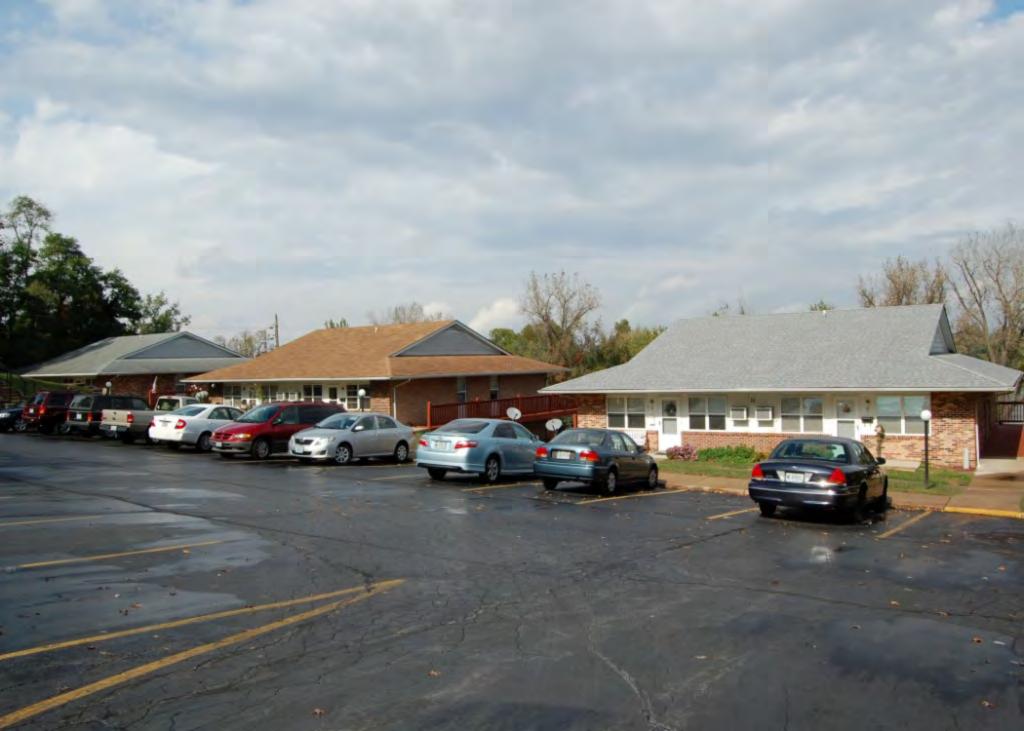

41. (CONT.) DESCRIPTION OF PRIMARY RESOURCE. EXPAND BOX AS NECESSARY, OR ADD CONTINUATION PAGES.

The duplex is a 1.5-story wood frame with a formed concrete foundation, asbestos shingles siding, and a side gable, asphalt shingled roof with exposed rafters in the eaves. The primary facade (N) has 3 bays; two extended bays surround a recessed bay. Side left bay contains a single 1/1 replacement double hung sash. According to the 1992 survey, this bay is an enclosed garage possibly evident by the discolored lines in the foundation. The central, recessed bay is a replacement 1/1 double hung vinyl sash. Side right bay is a front gabled entry bay with concrete stoop and hipped hood with the original offset entry of a wood tongue-and- groove door with small square 4-light glass. Directly above the central and side right bays is a shed roof dormer with a single, small replacement 1/1 double hung vinyl sash. There is a centre brick interior chimney on the northern slope. Prior to the 1992 survey, windows on the west elevation have been altered; the half story window had been altered and the first floor (n) window enclosed. The garage in the side left bay was also enclosed. Major modification since the 1992 survey include the addition of ornamental shutters on the primary façade, the replacement of two 6/6 double hung wood sash windows in the dormer with a single window, replacement of a single 6/6 wood sash in the central first floor bay, and the removal of unoriginal tapered square wood portico posts (as illustrated in c1930-40 photo from View of Washington Vol. IV. Due to alteration, the building is considered to be non contributing to a potential NR district.

40. (CONT.) DESCRIPTION OF ENVIRONMENT AND OUTBUILDINGS. EXPAND BOX AS NECESSARY, OR ADD CONTINUATION PAGES.

The duplex is located in an urban neighborhood. It is located in a small lane bounded by the large property on 600 W. Front Street (N), W. 2nd Street (S), Stafford (E) and Johnson (W). Duplex 4 is the largest of the four buildings. There is a sidewalk fronting Calvin and a large concrete parking area or drive to the east of the home (side left). There are no outbuildings.