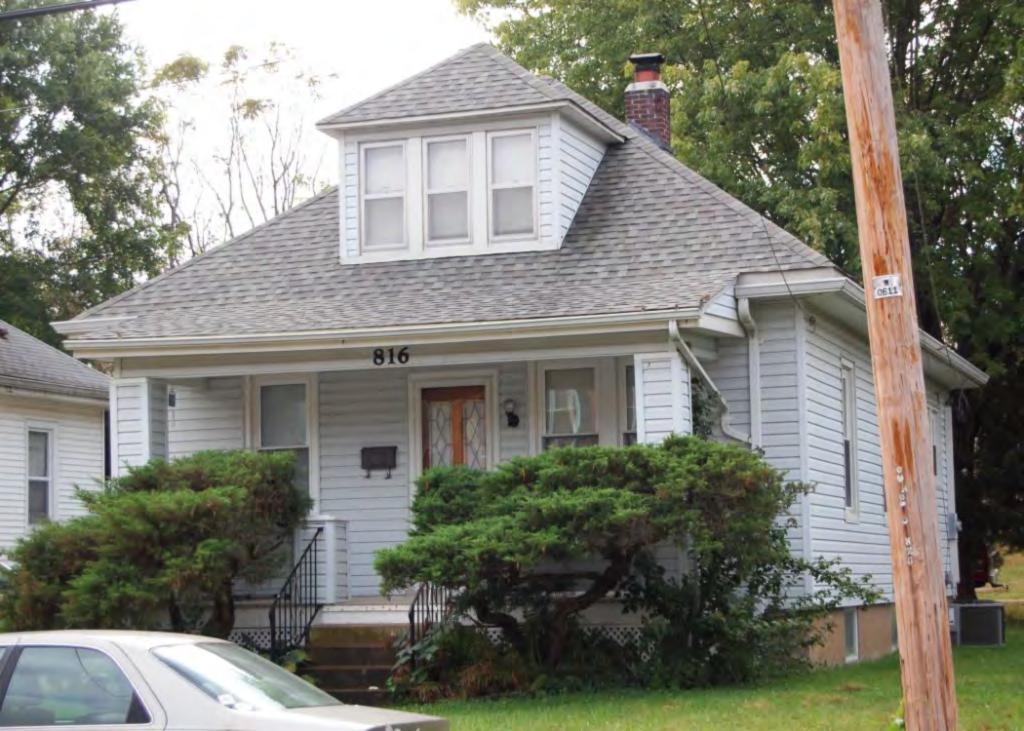

41. (CONT.) DESCRIPTION OF PRIMARY RESOURCE. EXPAND BOX AS NECESSARY, OR ADD CONTINUATION PAGES.

The duplex is a 1.5-story wood frame with a formed concrete foundation, asbestos shingles siding, and a side gable, asphalt shingled roof with exposed rafters in the eaves. The primary facade (N) has 3 bays; two extended bays surround a recessed bay. Side left bay contains a single 1/1 replacement double hung sash. According to the 1992 survey, this bay is an enclosed garage possibly evident by the discolored lines in the foundation. The central, recessed bay is a replacement 1/1 double hung vinyl sash. Side right bay is a front gabled entry bay with concrete stoop and hipped hood with the original offset entry of a wood tongue-and- groove door with small square 4-light glass. Directly above the central and side right bays is a shed roof dormer with a single, small replacement 1/1 double hung vinyl sash. There is a centre brick interior chimney on the northern slope. Prior to the 1992 survey, windows on the west elevation have been altered; the half story window had been altered and the first floor (n) window enclosed. The garage in the side left bay was also enclosed. Major modification since the 1992 survey include the addition of ornamental shutters on the primary façade, the replacement of two 6/6 double hung wood sash windows in the dormer with a single window, replacement of a single 6/6 wood sash in the central first floor bay, and the removal of unoriginal tapered square wood portico posts (as illustrated in c1930-40 photo from View of Washington Vol. IV. Due to alteration, the building is considered to be non contributing to a potential NR district.