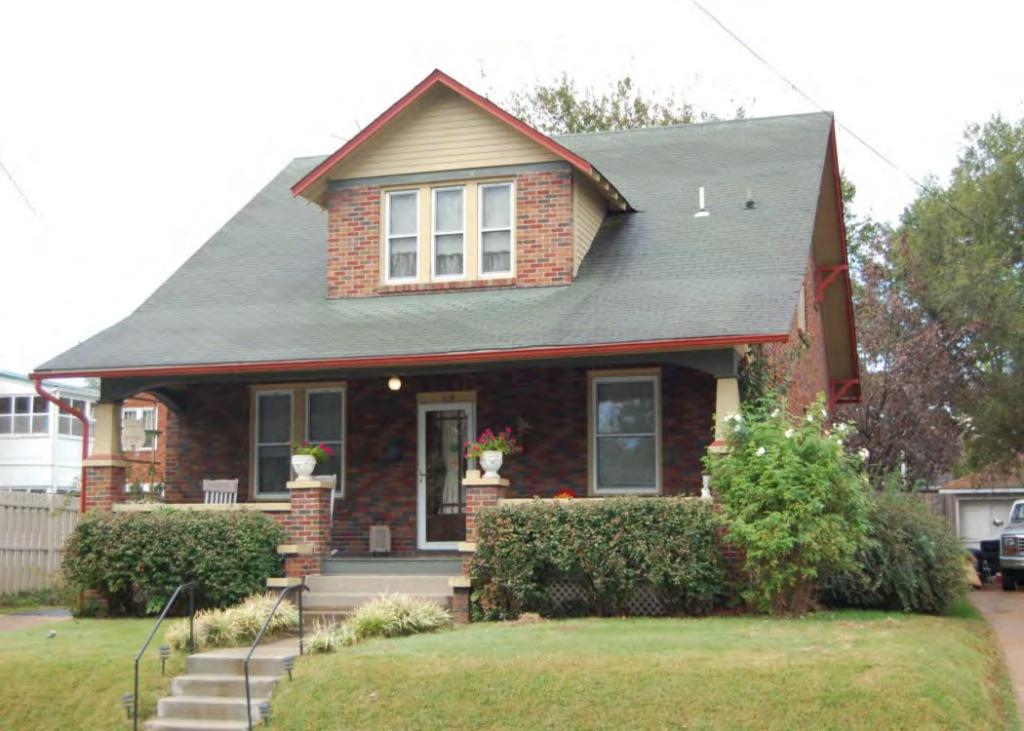

| LOCATION MAP (include north a         | rrow)          |              | SITE MAP/PLAN (include north arrow)        |
|---------------------------------------|----------------|--------------|--------------------------------------------|
|                                       |                |              |                                            |
|                                       |                |              |                                            |
|                                       |                |              |                                            |
|                                       |                |              |                                            |
|                                       |                |              |                                            |
|                                       |                |              |                                            |
|                                       |                |              |                                            |
|                                       |                |              |                                            |
|                                       |                |              |                                            |
|                                       |                |              |                                            |
|                                       |                |              |                                            |
|                                       |                |              |                                            |
|                                       |                |              |                                            |
|                                       |                |              |                                            |
|                                       |                |              |                                            |
|                                       |                |              |                                            |
|                                       |                |              |                                            |
|                                       |                |              |                                            |
| PHOTOGRAPH                            |                |              |                                            |
| PHOTOGRAPHER:                         | DATE:          | DESCRIPTION: |                                            |
| Andrew Weil                           | 10/12/2016     | Facing South | n to southeast, view of primary facade (N) |
| INSERT PHOTOGRAPH OF PRIMARY STRUCTUR | E ON PROPERTY. |              |                                            |
|                                       |                |              |                                            |
|                                       |                |              |                                            |
|                                       |                |              |                                            |
|                                       |                |              |                                            |
|                                       |                |              |                                            |
|                                       |                |              |                                            |
|                                       |                |              |                                            |
|                                       |                |              |                                            |
|                                       |                |              |                                            |
|                                       |                |              |                                            |
|                                       |                |              |                                            |
|                                       |                |              |                                            |
|                                       |                |              |                                            |
| 80-2125 (09-12)                       |                |              |                                            |

41. (CONT.) DESCRIPTION OF PRIMARY RESOURCE. EXPAND BOX AS NECESSARY, OR ADD CONTINUATION PAGES.

The duplex is a 1.5-story wood frame with a formed concrete foundation, asbestos shingles siding, and a side gable, asphalt shingled roof with exposed rafters in the eaves. The primary facade (N) has 3 bays; two extended bays surround a recessed bay. Side left bay contains a single 1/1 replacement double hung sash. According to the 1992 survey, this bay is an enclosed garage possibly evident by the discolored lines in the foundation. The central, recessed bay is a replacement 1/1 double hung vinyl sash. Side right bay is a front gabled entry bay with concrete stoop and hipped hood with the original offset entry of a wood tongue-and- groove door with small square 4-light glass. Directly above the central and side right bays is a shed roof dormer with a single, small replacement 1/1 double hung vinyl sash. There is a centre brick interior chimney on the northern slope. Prior to the 1992 survey, windows on the west elevation have been altered; the half story window had been altered and the first floor (n) window enclosed. The garage in the side left bay was also enclosed. Major modification since the 1992 survey include the addition of ornamental shutters on the primary façade, the replacement of two 6/6 double hung wood sash windows in the dormer with a single window, replacement of a single 6/6 wood sash in the central first floor bay, and the removal of unoriginal tapered square wood portico posts (as illustrated in c1930-40 photo from View of Washington Vol. IV. Due to alteration, the building is considered to be non contributing to a potential NR district.