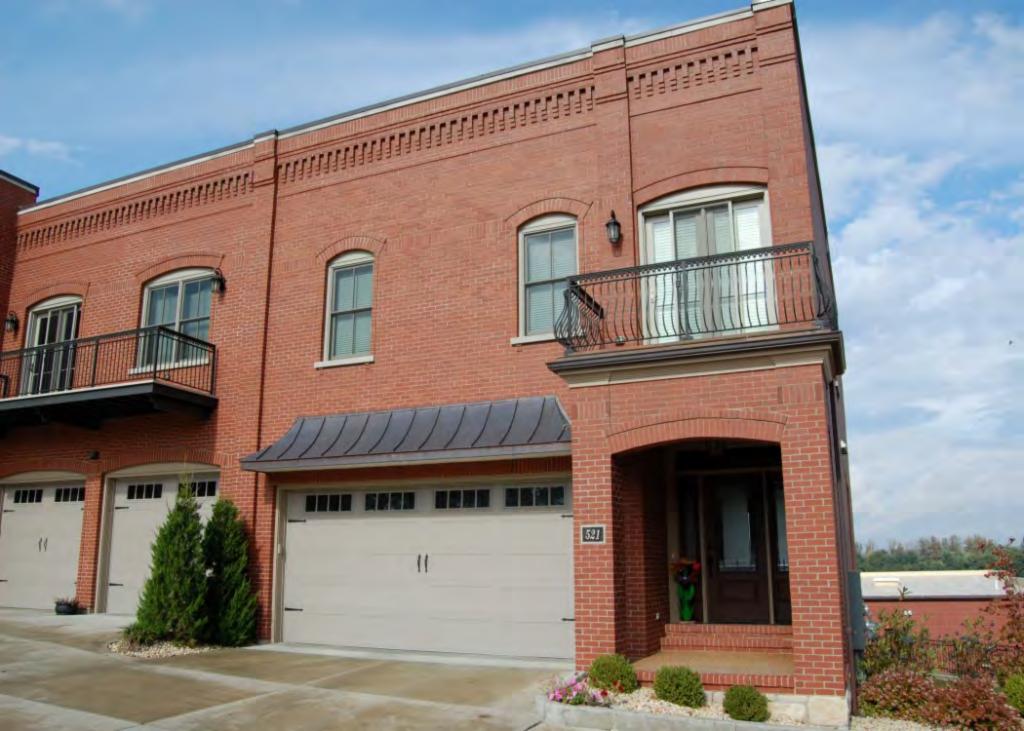

41. (CONT.) DESCRIPTION OF PRIMARY RESOURCE. EXPAND BOX AS NECESSARY, OR ADD CONTINUATION PAGES.

The duplex is a 1.5-story wood frame with a formed concrete foundation, asbestos shingles siding, and a side gable, asphalt shingled roof with exposed rafters in the eaves. The primary facade (N) has 3 bays; two extended bays surround a recessed bay. Side left bay contains a single 1/1 replacement double hung sash. According to the 1992 survey, this bay is an enclosed garage possibly evident by the discolored lines in the foundation. The central, recessed bay is a replacement 1/1 double hung vinyl sash. Side right bay is a front gabled entry bay with concrete stoop and hipped hood with the original offset entry of a wood tongue-and- groove door with small square 4-light glass. Directly above the central and side right bays is a shed roof dormer with a single, small replacement 1/1 double hung vinyl sash. There is a centre brick interior chimney on the northern slope. Prior to the 1992 survey, windows on the west elevation have been altered; the half story window had been altered and the first floor (n) window enclosed. The garage in the side left bay was also enclosed. Major modification since the 1992 survey include the addition of ornamental shutters on the primary façade, the replacement of two 6/6 double hung wood sash windows in the dormer with a single window, replacement of a single 6/6 wood sash in the central first floor bay, and the removal of unoriginal tapered square wood portico posts (as illustrated in c1930-40 photo from View of Washington Vol. IV. Due to alteration, the building is considered to be non contributing to a potential NR district.

41. (CONT.) DESCRIPTION OF PRIMARY RESOURCE. EXPAND BOX AS NECESSARY, OR ADD CONTINUATION PAGES.

The duplex is a 1.5-story wood frame with a formed concrete foundation, asbestos shingles siding, and a medium, front gable roof of asphalt shingles. The primary façade (N) contains 2 bays below a dropped ¾ width asphalt shingle pent roof. Side left is paired original 6/6 double hung wood sash. Side right is a concrete stoop with original 4-light glass and wood tongue-and- groove door. The window within the gable is a 1/1 double hung wood sash. It is uncertain whether it is original, since the majority are 6/6 sash, but it does appear in the 1992 survey. There is an integrated shed dormer on the east and west elevation. There is an interior wall offset left, side slope brick chimney. The 1992 survey noted alterations to the north and west elevations. The west elevation enclosed a paired window and the north façade either repaired/altered or reduced the fenestration of the window within the gable. Major modifications since the 1992 survey include the addition of ornamental shutters on the façade, enclosure of the partially exposed eaves, and the completion of the window remodel within the gable.