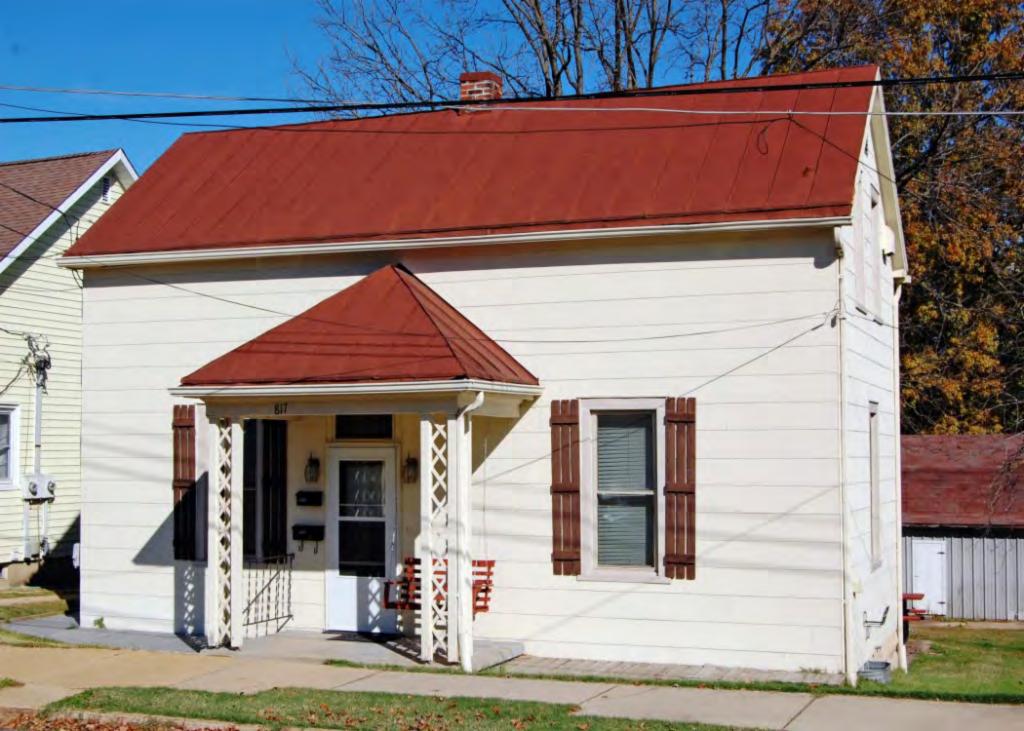

41. (CONT.) DESCRIPTION OF PRIMARY RESOURCE. EXPAND BOX AS NECESSARY, OR ADD CONTINUATION PAGES.

The duplex is a 1.5-story wood frame with a formed concrete foundation, asbestos shingles siding, and a side gable, asphalt shingled roof with exposed rafters in the eaves. The primary facade (N) has 3 bays; two extended bays surround a recessed bay. Side left bay contains a single 1/1 replacement double hung sash. According to the 1992 survey, this bay is an enclosed garage possibly evident by the discolored lines in the foundation. The central, recessed bay is a replacement 1/1 double hung vinyl sash. Side right bay is a front gabled entry bay with concrete stoop and hipped hood with the original offset entry of a wood tongue-and- groove door with small square 4-light glass. Directly above the central and side right bays is a shed roof dormer with a single, small replacement 1/1 double hung vinyl sash. There is a centre brick interior chimney on the northern slope. Prior to the 1992 survey, windows on the west elevation have been altered; the half story window had been altered and the first floor (n) window enclosed. The garage in the side left bay was also enclosed. Major modification since the 1992 survey include the addition of ornamental shutters on the primary façade, the replacement of two 6/6 double hung wood sash windows in the dormer with a single window, replacement of a single 6/6 wood sash in the central first floor bay, and the removal of unoriginal tapered square wood portico posts (as illustrated in c1930-40 photo from View of Washington Vol. IV. Due to alteration, the building is considered to be non contributing to a potential NR district.