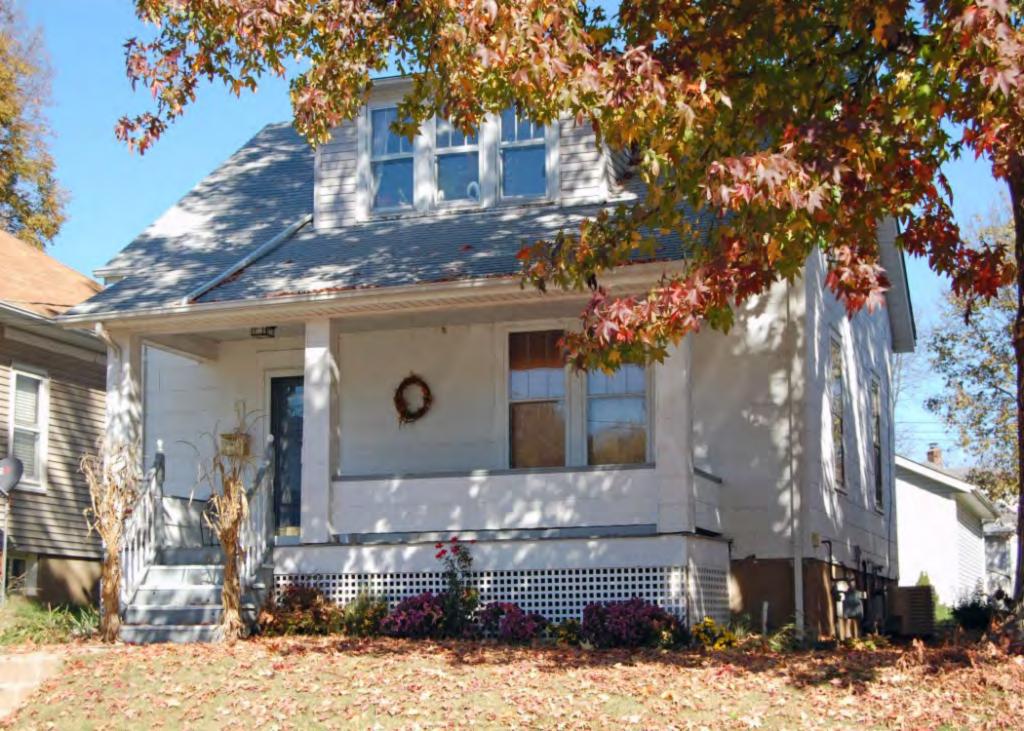

41. (CONT.) DESCRIPTION OF PRIMARY RESOURCE. EXPAND BOX AS NECESSARY, OR ADD CONTINUATION PAGES.

The duplex is a 1.5-story wood frame with a formed concrete foundation, asbestos shingles siding, and a side gable, asphalt shingled roof with exposed rafters in the eaves. The primary facade (N) has 3 bays; two extended bays surround a recessed bay. Side left bay contains a single 1/1 replacement double hung sash. According to the 1992 survey, this bay is an enclosed garage possibly evident by the discolored lines in the foundation. The central, recessed bay is a replacement 1/1 double hung vinyl sash. Side right bay is a front gabled entry bay with concrete stoop and hipped hood with the original offset entry of a wood tongue-and- groove door with small square 4-light glass. Directly above the central and side right bays is a shed roof dormer with a single, small replacement 1/1 double hung vinyl sash. There is a centre brick interior chimney on the northern slope. Prior to the 1992 survey, windows on the west elevation have been altered; the half story window had been altered and the first floor (n) window enclosed. The garage in the side left bay was also enclosed. Major modification since the 1992 survey include the addition of ornamental shutters on the primary façade, the replacement of two 6/6 double hung wood sash windows in the dormer with a single window, replacement of a single 6/6 wood sash in the central first floor bay, and the removal of unoriginal tapered square wood portico posts (as illustrated in c1930-40 photo from View of Washington Vol. IV. Due to alteration, the building is considered to be non contributing to a potential NR district.