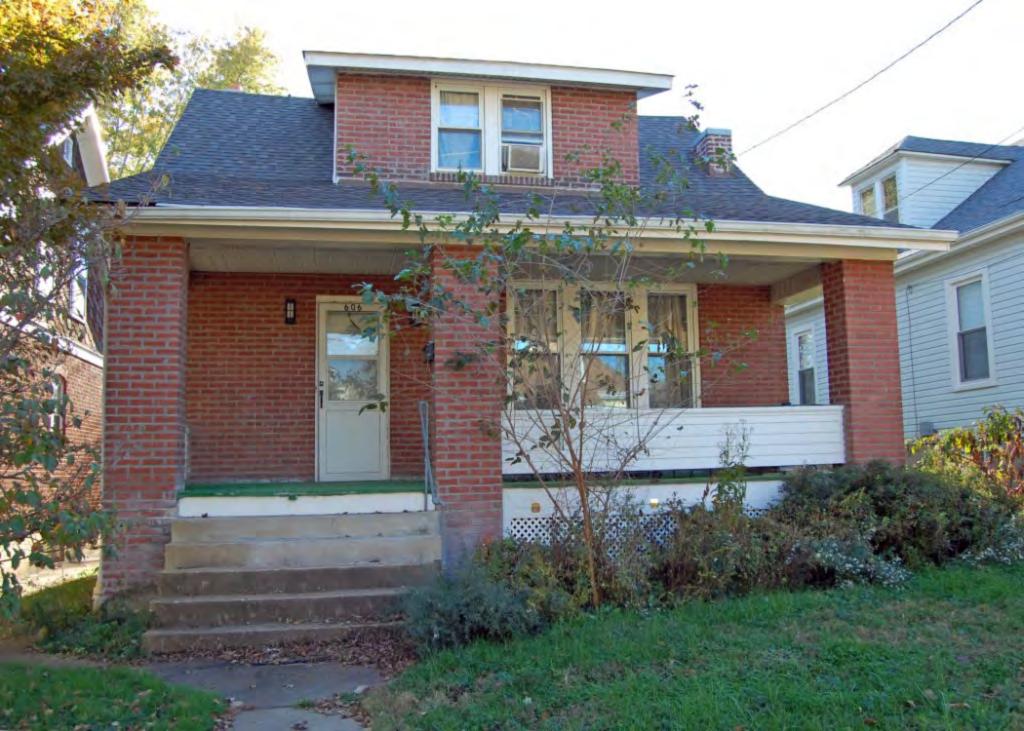

41. (CONT.) DESCRIPTION OF PRIMARY RESOURCE. EXPAND BOX AS NECESSARY, OR ADD CONTINUATION PAGES.

The duplex is a 1.5-story wood frame with a formed concrete foundation, asbestos shingles siding, and a side gable, asphalt shingled roof with exposed rafters in the eaves. The primary facade (N) has 3 bays; two extended bays surround a recessed bay. Side left bay contains a single 1/1 replacement double hung sash. According to the 1992 survey, this bay is an enclosed garage possibly evident by the discolored lines in the foundation. The central, recessed bay is a replacement 1/1 double hung vinyl sash. Side right bay is a front gabled entry bay with concrete stoop and hipped hood with the original offset entry of a wood tongue-and- groove door with small square 4-light glass. Directly above the central and side right bays is a shed roof dormer with a single, small replacement 1/1 double hung vinyl sash. There is a centre brick interior chimney on the northern slope. Prior to the 1992 survey, windows on the west elevation have been altered; the half story window had been altered and the first floor (n) window enclosed. The garage in the side left bay was also enclosed. Major modification since the 1992 survey include the addition of ornamental shutters on the primary façade, the replacement of two 6/6 double hung wood sash windows in the dormer with a single window, replacement of a single 6/6 wood sash in the central first floor bay, and the removal of unoriginal tapered square wood portico posts (as illustrated in c1930-40 photo from View of Washington Vol. IV. Due to alteration, the building is considered to be non contributing to a potential NR district.