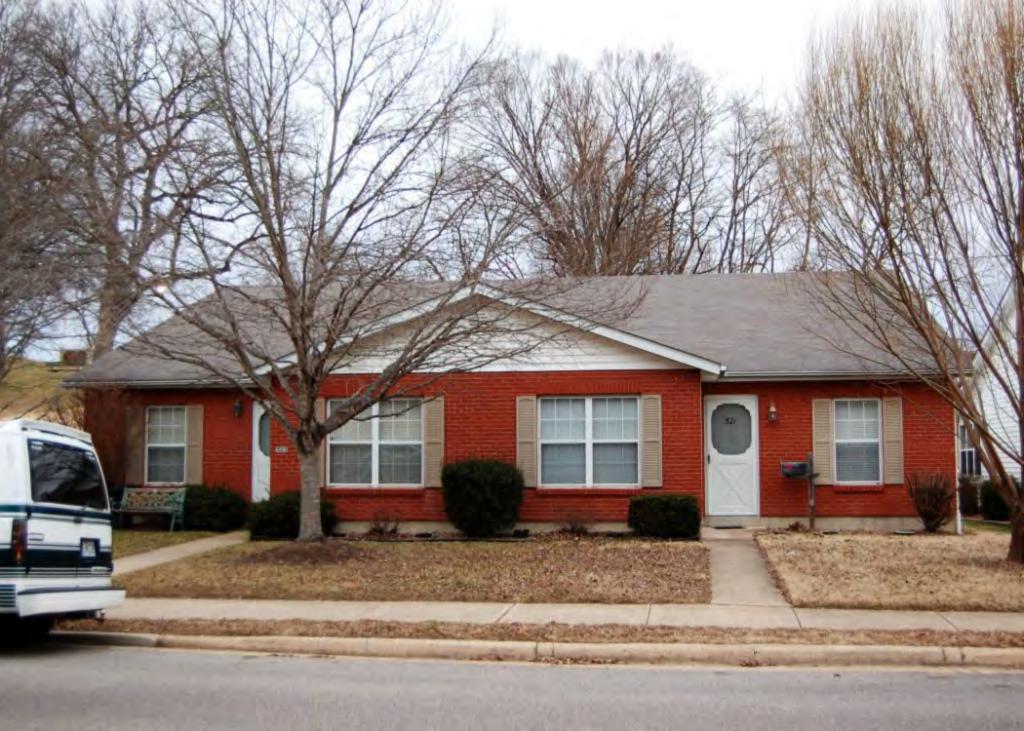

41. (CONT.) DESCRIPTION OF PRIMARY RESOURCE. EXPAND BOX AS NECESSARY, OR ADD CONTINUATION PAGES.

The duplex is a 1.5-story wood frame with a formed concrete foundation, asbestos shingles siding, and a side gable, asphalt shingled roof with exposed rafters in the eaves. The primary facade (N) has 3 bays; two extended bays surround a recessed bay. Side left bay contains a single 1/1 replacement double hung sash. According to the 1992 survey, this bay is an enclosed garage possibly evident by the discolored lines in the foundation. The central, recessed bay is a replacement 1/1 double hung vinyl sash. Side right bay is a front gabled entry bay with concrete stoop and hipped hood with the original offset entry of a wood tongue-and- groove door with small square 4-light glass. Directly above the central and side right bays is a shed roof dormer with a single, small replacement 1/1 double hung vinyl sash. There is a centre brick interior chimney on the northern slope. Prior to the 1992 survey, windows on the west elevation have been altered; the half story window had been altered and the first floor (n) window enclosed. The garage in the side left bay was also enclosed. Major modification since the 1992 survey include the addition of ornamental shutters on the primary façade, the replacement of two 6/6 double hung wood sash windows in the dormer with a single window, replacement of a single 6/6 wood sash in the central first floor bay, and the removal of unoriginal tapered square wood portico posts (as illustrated in c1930-40 photo from View of Washington Vol. IV. Due to alteration, the building is considered to be non contributing to a potential NR district.