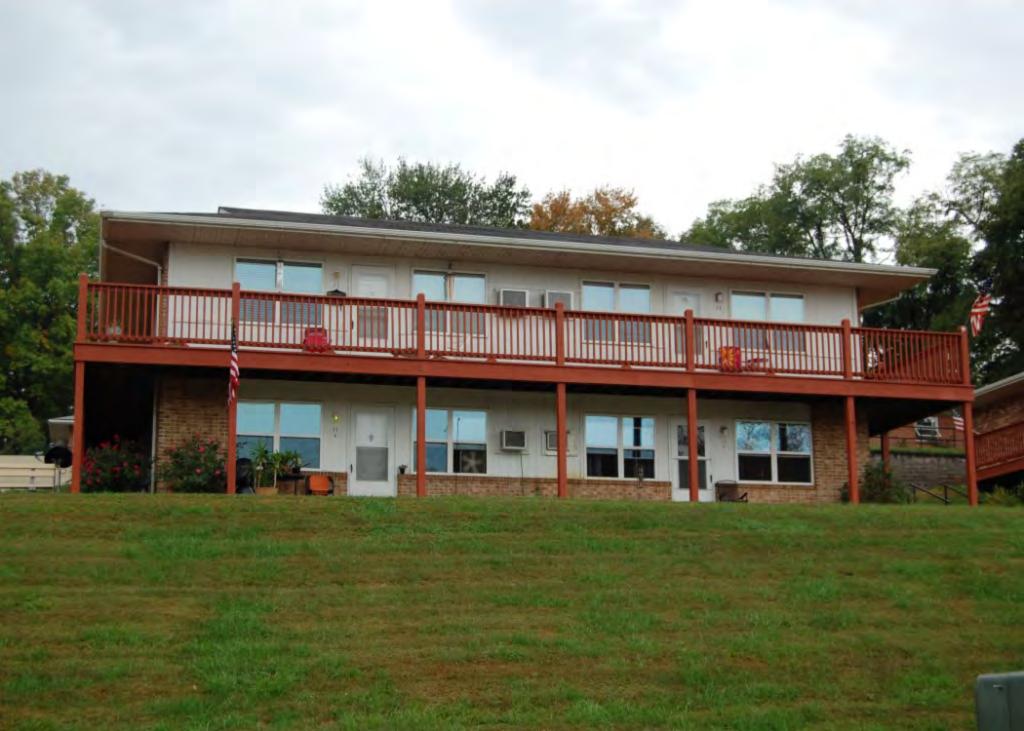

41. (CONT.) DESCRIPTION OF PRIMARY RESOURCE. EXPAND BOX AS NECESSARY, OR ADD CONTINUATION PAGES.

The duplex is a 1.5-story wood frame with a formed concrete foundation, asbestos shingles siding, and a side gable, asphalt shingled roof with exposed rafters in the eaves. The primary facade (N) has 3 bays; two extended bays surround a recessed bay. Side left bay contains a single 1/1 replacement double hung sash. According to the 1992 survey, this bay is an enclosed garage possibly evident by the discolored lines in the foundation. The central, recessed bay is a replacement 1/1 double hung vinyl sash. Side right bay is a front gabled entry bay with concrete stoop and hipped hood with the original offset entry of a wood tongue-and- groove door with small square 4-light glass. Directly above the central and side right bays is a shed roof dormer with a single, small replacement 1/1 double hung vinyl sash. There is a centre brick interior chimney on the northern slope. Prior to the 1992 survey, windows on the west elevation have been altered; the half story window had been altered and the first floor (n) window enclosed. The garage in the side left bay was also enclosed. Major modification since the 1992 survey include the addition of ornamental shutters on the primary façade, the replacement of two 6/6 double hung wood sash windows in the dormer with a single window, replacement of a single 6/6 wood sash in the central first floor bay, and the removal of unoriginal tapered square wood portico posts (as illustrated in c1930-40 photo from View of Washington Vol. IV. Due to alteration, the building is considered to be non contributing to a potential NR district.