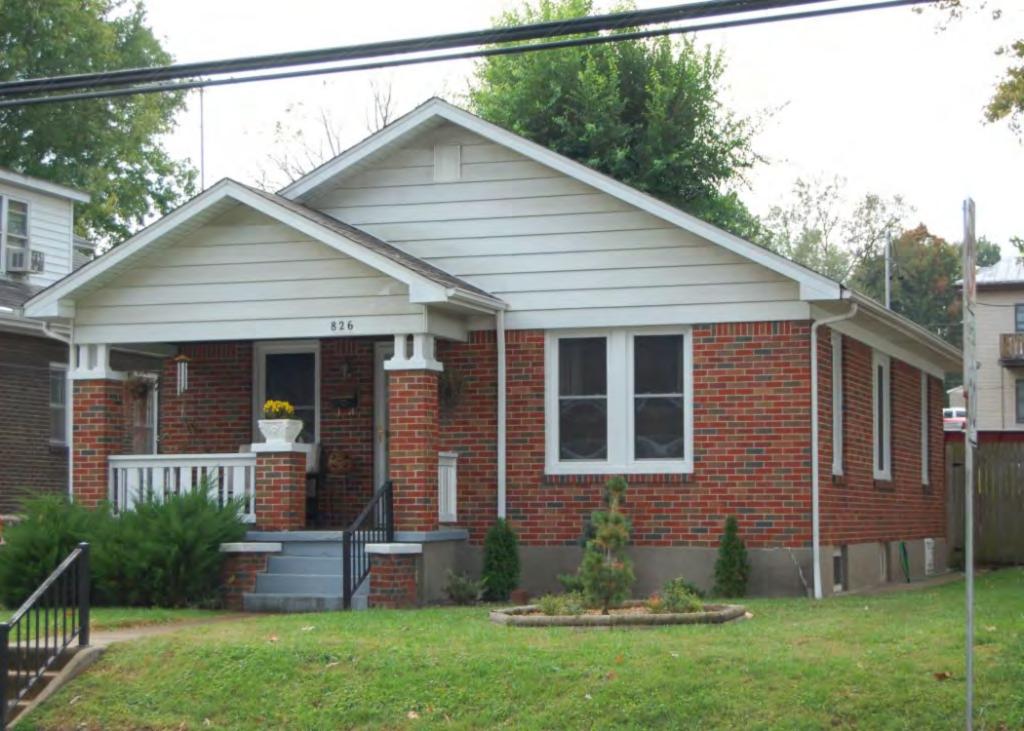

41. (CONT.) DESCRIPTION OF PRIMARY RESOURCE. EXPAND BOX AS NECESSARY, OR ADD CONTINUATION PAGES.

The duplex is a 1.5-story wood frame with a formed concrete foundation, asbestos shingles siding, and a side gable, asphalt shingled roof with exposed rafters in the eaves. The primary facade (N) has 3 bays; two extended bays surround a recessed bay. Side left bay contains a single 1/1 replacement double hung sash. According to the 1992 survey, this bay is an enclosed garage possibly evident by the discolored lines in the foundation. The central, recessed bay is a replacement 1/1 double hung vinyl sash. Side right bay is a front gabled entry bay with concrete stoop and hipped hood with the original offset entry of a wood tongue-and- groove door with small square 4-light glass. Directly above the central and side right bays is a shed roof dormer with a single, small replacement 1/1 double hung vinyl sash. There is a centre brick interior chimney on the northern slope. Prior to the 1992 survey, windows on the west elevation have been altered; the half story window had been altered and the first floor (n) window enclosed. The garage in the side left bay was also enclosed. Major modification since the 1992 survey include the addition of ornamental shutters on the primary façade, the replacement of two 6/6 double hung wood sash windows in the dormer with a single window, replacement of a single 6/6 wood sash in the central first floor bay, and the removal of unoriginal tapered square wood portico posts (as illustrated in c1930-40 photo from View of Washington Vol. IV. Due to alteration, the building is considered to be non contributing to a potential NR district.