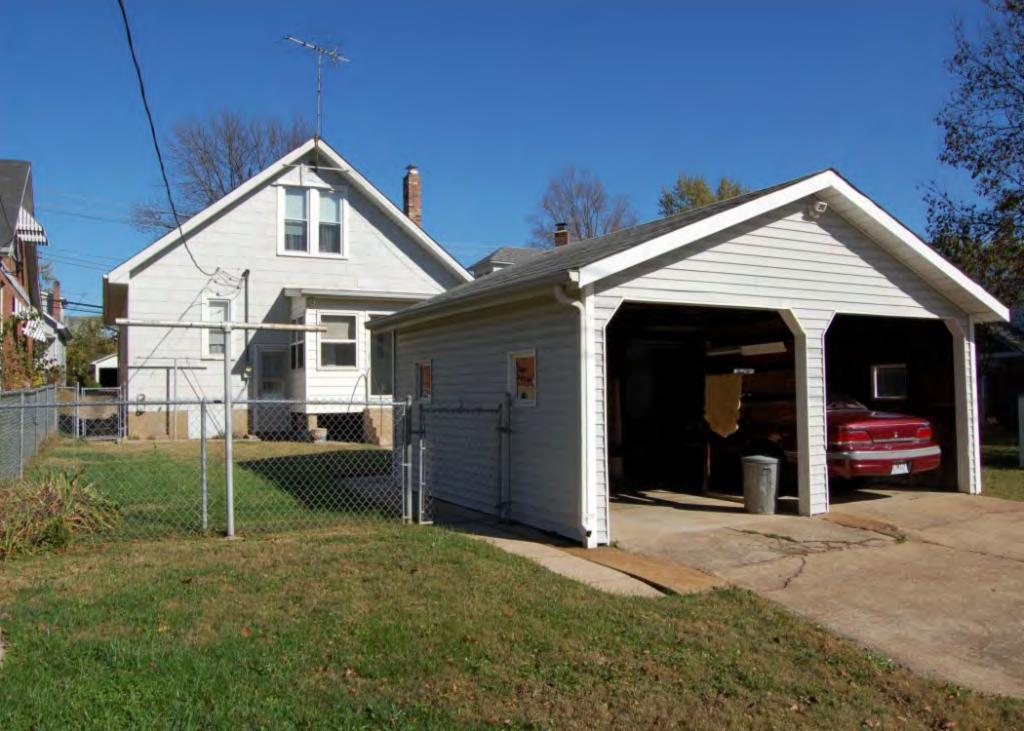

40. (CONT.) DESCRIPTION OF ENVIRONMENT AND OUTBUILDINGS. EXPAND BOX AS NECESSARY, OR ADD CONTINUATION PAGES.

The duplex is located in an urban neighborhood. It is located in a small lane bounded by the large property on 600 W. Front Street (N), W. 2nd Street (S), Stafford (E) and Johnson (W). Duplex 3, 5, and 6 are duplicates. The front of this property is built adjacent to the lane with a small sidewalk fronting the street. There are no outbuildings.

41. (CONT.) DESCRIPTION OF PRIMARY RESOURCE. EXPAND BOX AS NECESSARY, OR ADD CONTINUATION PAGES.

The duplex is a 1.5-story wood frame with a formed concrete foundation, asbestos shingles siding, and a side gable, asphalt shingled roof with exposed rafters in the eaves. The primary facade (N) has 3 bays; two extended bays surround a recessed bay. Side left bay contains a single 1/1 replacement double hung sash. According to the 1992 survey, this bay is an enclosed garage possibly evident by the discolored lines in the foundation. The central, recessed bay is a replacement 1/1 double hung vinyl sash. Side right bay is a front gabled entry bay with concrete stoop and hipped hood with the original offset entry of a wood tongue-and- groove door with small square 4-light glass. Directly above the central and side right bays is a shed roof dormer with a single, small replacement 1/1 double hung vinyl sash. There is a centre brick interior chimney on the northern slope. Prior to the 1992 survey, windows on the west elevation have been altered; the half story window had been altered and the first floor (n) window enclosed. The garage in the side left bay was also enclosed. Major modification since the 1992 survey include the addition of ornamental shutters on the primary façade, the replacement of two 6/6 double hung wood sash windows in the dormer with a single window, replacement of a single 6/6 wood sash in the central first floor bay, and the removal of unoriginal tapered square wood portico posts (as illustrated in c1930-40 photo from View of Washington Vol. IV. Due to alteration, the building is considered to be non contributing to a potential NR district.