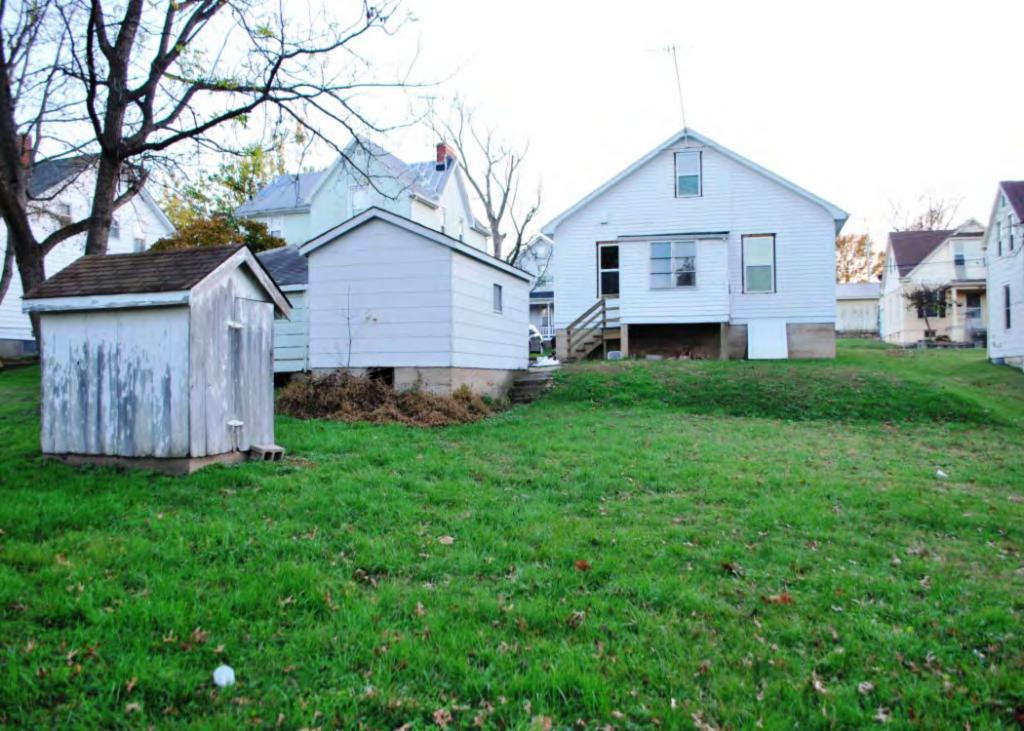

40. (CONT.) DESCRIPTION OF ENVIRONMENT AND OUTBUILDINGS. EXPAND BOX AS NECESSARY, OR ADD CONTINUATION PAGES.

The duplex is located in an urban neighborhood. It is located in a small lane bounded by the large property on 600 W. Front Street (N), W. 2nd Street (S), Stafford (E) and Johnson (W). Duplex 3, 5, and 6 are duplicates. The front of this property is built adjacent to the lane with a small sidewalk fronting the street. There are no outbuildings.

40. (CONT.) DESCRIPTION OF ENVIRONMENT AND OUTBUILDINGS. EXPAND BOX AS NECESSARY, OR ADD CONTINUATION PAGES.

The duplex is located in an urban neighborhood. It is located in a small lane bounded by the large property on 600 W. Front Street (N), W. 2nd Street (S), Stafford (E) and Johnson (W). Duplex 4 is the largest of the four buildings. There is a sidewalk fronting Calvin and a large concrete parking area or drive to the east of the home (side left). There are no outbuildings.