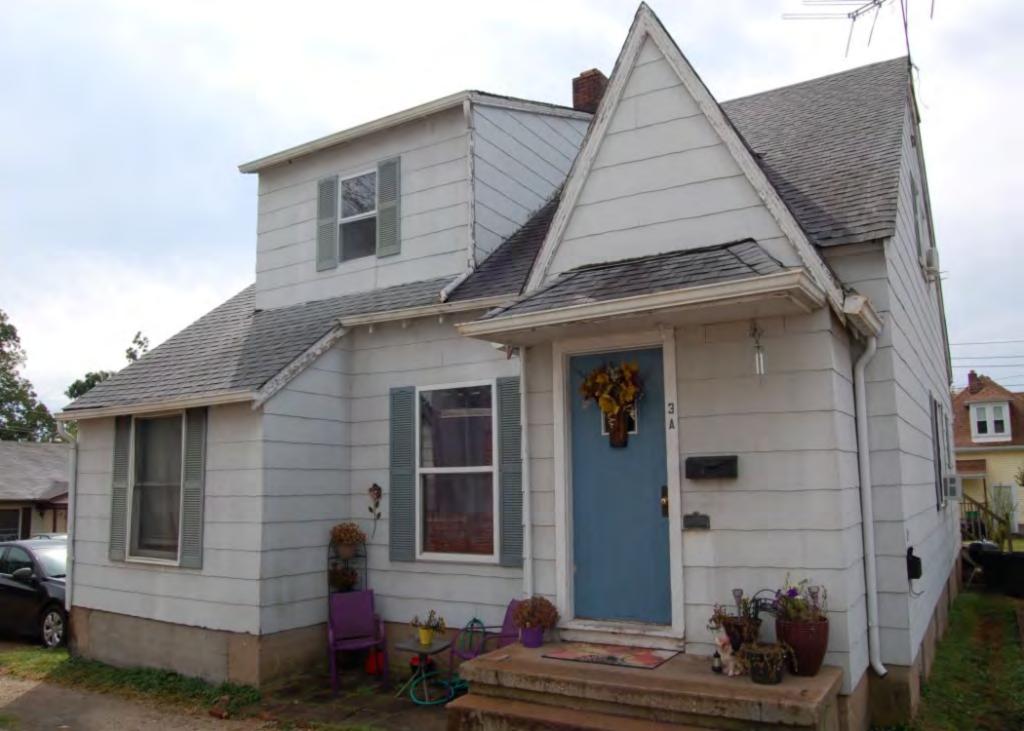

41. (CONT.) DESCRIPTION OF PRIMARY RESOURCE. EXPAND BOX AS NECESSARY, OR ADD CONTINUATION PAGES.

The duplex is a 1.5-story wood frame with a formed concrete foundation, asbestos shingles siding, and a side gable, asphalt shingled roof with exposed rafters in the eaves. The primary facade (N) has 3 bays; two extended bays surround a recessed bay. Side left bay contains a single 1/1 replacement double hung sash. According to the 1992 survey, this bay is an enclosed garage possibly evident by the discolored lines in the foundation. The central, recessed bay is a replacement 1/1 double hung vinyl sash. Side right bay is a front gabled entry bay with concrete stoop and hipped hood with the original offset entry of a wood tongue-and- groove door with small square 4-light glass. Directly above the central and side right bays is a shed roof dormer with a single, small replacement 1/1 double hung vinyl sash. There is a centre brick interior chimney on the northern slope. Prior to the 1992 survey, windows on the west elevation have been altered; the half story window had been altered and the first floor (n) window enclosed. The garage in the side left bay was also enclosed. Major modification since the 1992 survey include the addition of ornamental shutters on the primary façade, the replacement of two 6/6 double hung wood sash windows in the dormer with a single window, replacement of a single 6/6 wood sash in the central first floor bay, and the removal of unoriginal tapered square wood portico posts (as illustrated in c1930-40 photo from View of Washington Vol. IV. Due to alteration, the building is considered to be non contributing to a potential NR district.