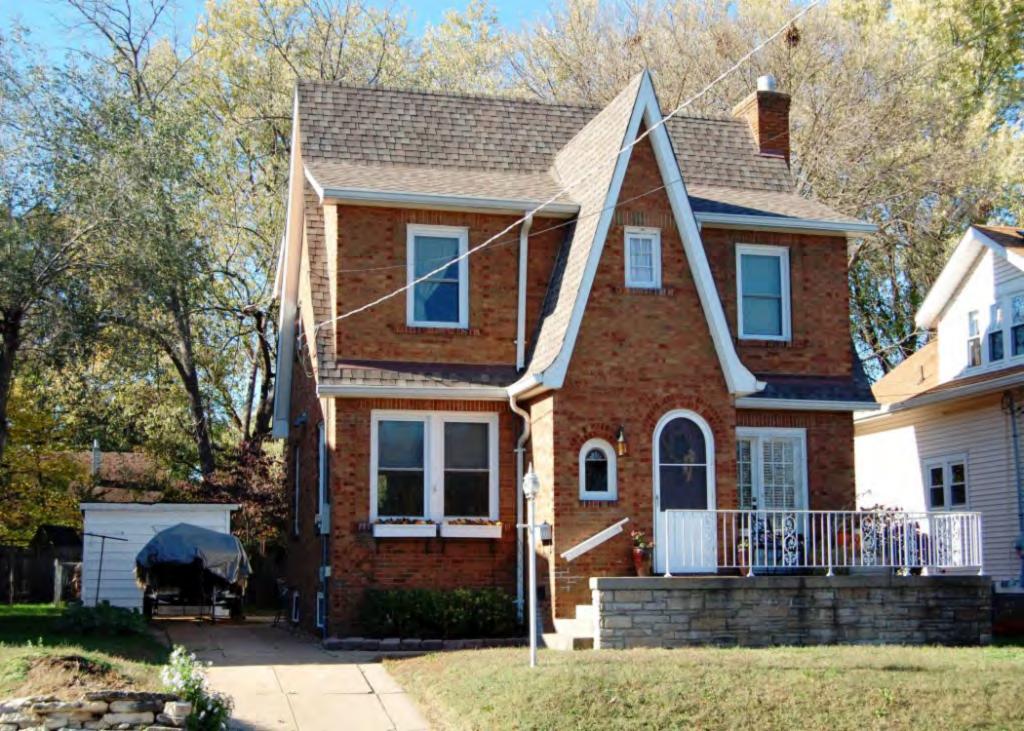

41. (CONT.) DESCRIPTION OF PRIMARY RESOURCE. EXPAND BOX AS NECESSARY, OR ADD CONTINUATION PAGES.

The duplex is a 1.5-story wood frame with a formed concrete foundation, asbestos shingles siding, and a side gable, asphalt shingled roof with exposed rafters in the eaves. The primary facade (N) has 3 bays; two extended bays surround a recessed bay. Side left bay contains a single 1/1 replacement double hung sash. According to the 1992 survey, this bay is an enclosed garage possibly evident by the discolored lines in the foundation. The central, recessed bay is a replacement 1/1 double hung vinyl sash. Side right bay is a front gabled entry bay with concrete stoop and hipped hood with the original offset entry of a wood tongue-and- groove door with small square 4-light glass. Directly above the central and side right bays is a shed roof dormer with a single, small replacement 1/1 double hung vinyl sash. There is a centre brick interior chimney on the northern slope. Prior to the 1992 survey, windows on the west elevation have been altered; the half story window had been altered and the first floor (n) window enclosed. The garage in the side left bay was also enclosed. Major modification since the 1992 survey include the addition of ornamental shutters on the primary façade, the replacement of two 6/6 double hung wood sash windows in the dormer with a single window, replacement of a single 6/6 wood sash in the central first floor bay, and the removal of unoriginal tapered square wood portico posts (as illustrated in c1930-40 photo from View of Washington Vol. IV. Due to alteration, the building is considered to be non contributing to a potential NR district.