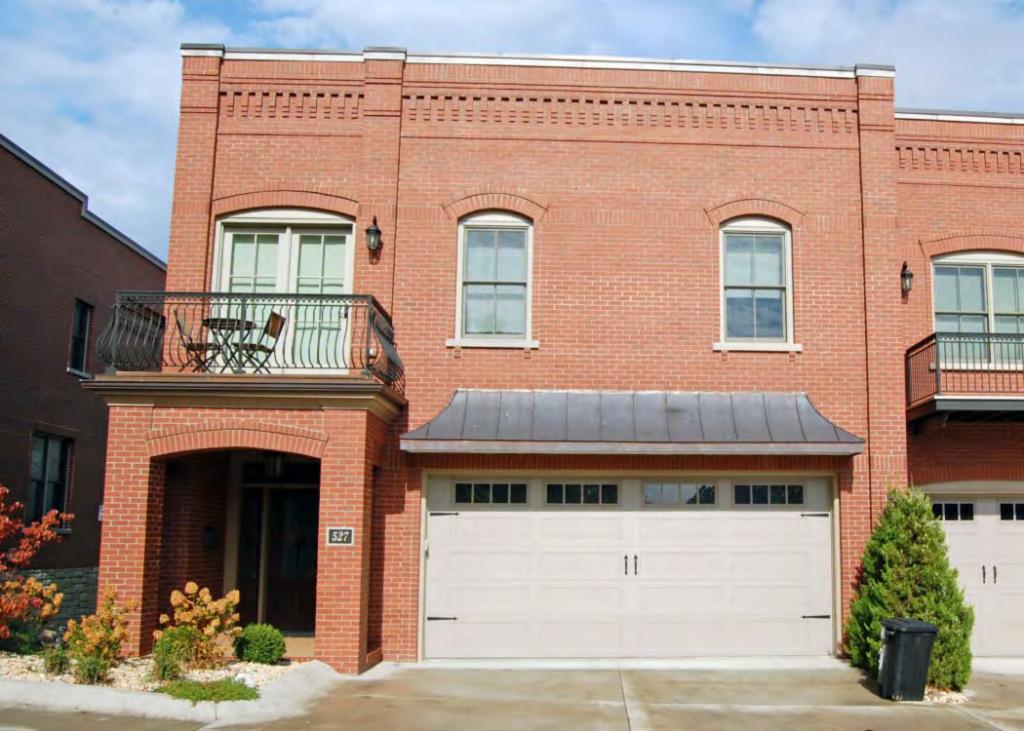

41. (CONT.) DESCRIPTION OF PRIMARY RESOURCE. EXPAND BOX AS NECESSARY, OR ADD CONTINUATION PAGES.

The duplex is a 1.5-story wood frame with a formed concrete foundation, asbestos shingles siding, and a side gable, asphalt shingled roof with exposed rafters in the eaves. The primary facade (N) has 3 bays; two extended bays surround a recessed bay. Side left bay contains a single 1/1 replacement double hung sash. According to the 1992 survey, this bay is an enclosed garage possibly evident by the discolored lines in the foundation. The central, recessed bay is a replacement 1/1 double hung vinyl sash. Side right bay is a front gabled entry bay with concrete stoop and hipped hood with the original offset entry of a wood tongue-and- groove door with small square 4-light glass. Directly above the central and side right bays is a shed roof dormer with a single, small replacement 1/1 double hung vinyl sash. There is a centre brick interior chimney on the northern slope. Prior to the 1992 survey, windows on the west elevation have been altered; the half story window had been altered and the first floor (n) window enclosed. The garage in the side left bay was also enclosed. Major modification since the 1992 survey include the addition of ornamental shutters on the primary façade, the replacement of two 6/6 double hung wood sash windows in the dormer with a single window, replacement of a single 6/6 wood sash in the central first floor bay, and the removal of unoriginal tapered square wood portico posts (as illustrated in c1930-40 photo from View of Washington Vol. IV. Due to alteration, the building is considered to be non contributing to a potential NR district.