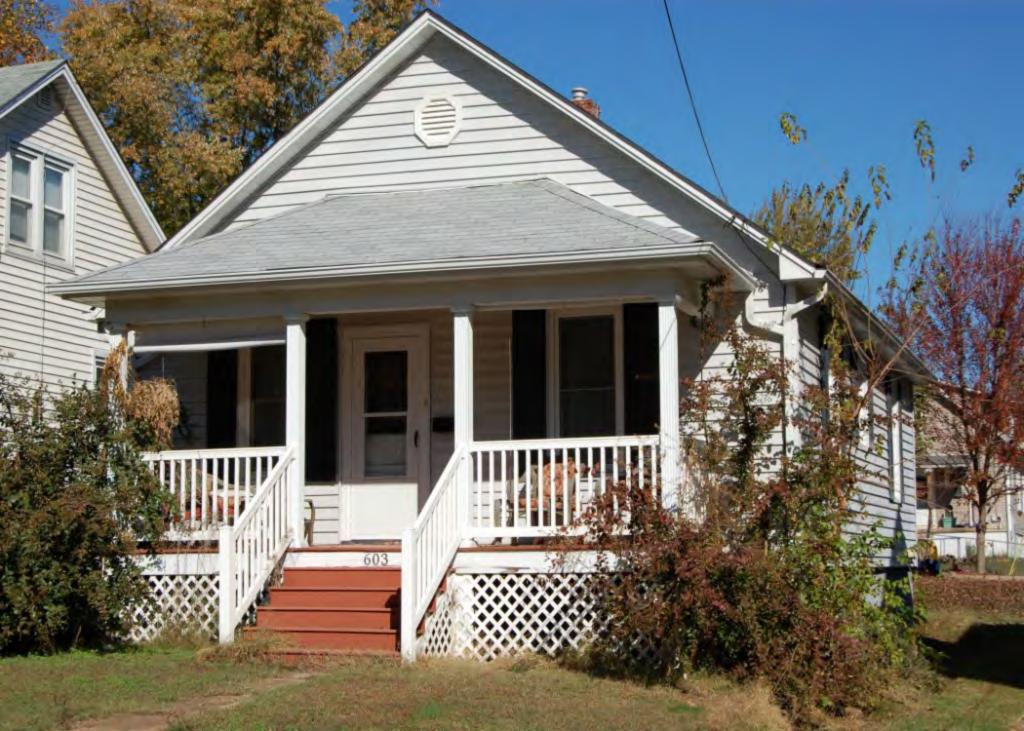

41. (CONT.) DESCRIPTION OF PRIMARY RESOURCE. EXPAND BOX AS NECESSARY, OR ADD CONTINUATION PAGES.

The duplex is a 1.5-story wood frame with a formed concrete foundation, asbestos shingles siding, and a side gable, asphalt shingled roof with exposed rafters in the eaves. The primary facade (N) has 3 bays; two extended bays surround a recessed bay. Side left bay contains a single 1/1 replacement double hung sash. According to the 1992 survey, this bay is an enclosed garage possibly evident by the discolored lines in the foundation. The central, recessed bay is a replacement 1/1 double hung vinyl sash. Side right bay is a front gabled entry bay with concrete stoop and hipped hood with the original offset entry of a wood tongue-and- groove door with small square 4-light glass. Directly above the central and side right bays is a shed roof dormer with a single, small replacement 1/1 double hung vinyl sash. There is a centre brick interior chimney on the northern slope. Prior to the 1992 survey, windows on the west elevation have been altered; the half story window had been altered and the first floor (n) window enclosed. The garage in the side left bay was also enclosed. Major modification since the 1992 survey include the addition of ornamental shutters on the primary façade, the replacement of two 6/6 double hung wood sash windows in the dormer with a single window, replacement of a single 6/6 wood sash in the central first floor bay, and the removal of unoriginal tapered square wood portico posts (as illustrated in c1930-40 photo from View of Washington Vol. IV. Due to alteration, the building is considered to be non contributing to a potential NR district.