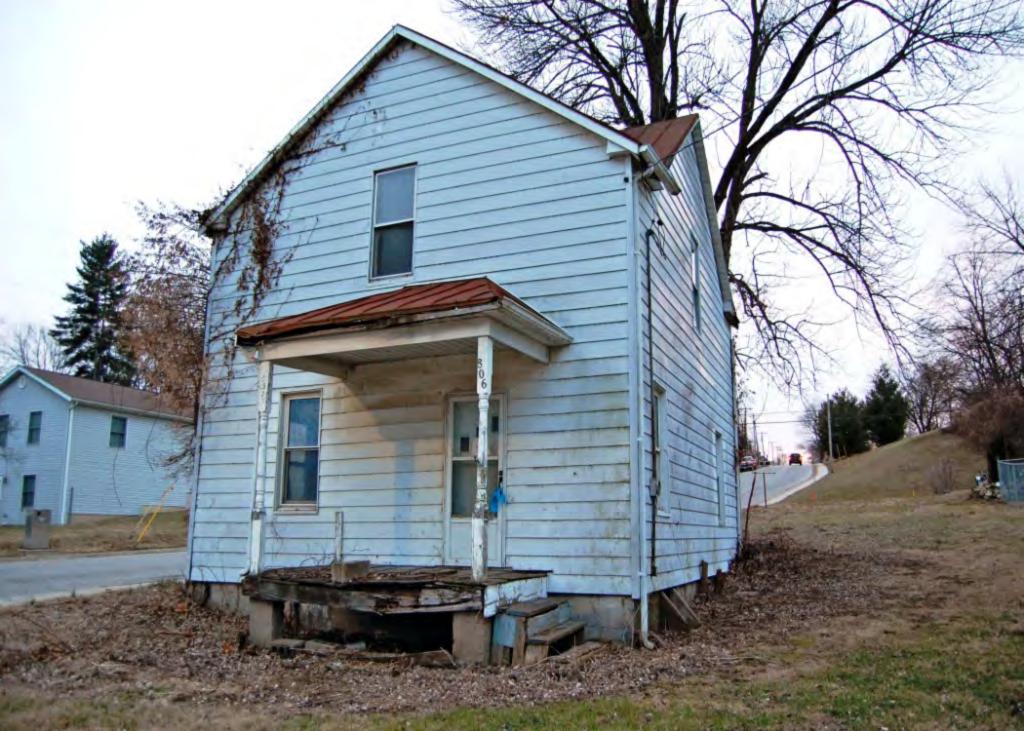

| LOCATION MAP (include north a         | rrow)          |              | SITE MAP/PLAN (include north arrow)        |
|---------------------------------------|----------------|--------------|--------------------------------------------|
|                                       |                |              |                                            |
|                                       |                |              |                                            |
|                                       |                |              |                                            |
|                                       |                |              |                                            |
|                                       |                |              |                                            |
|                                       |                |              |                                            |
|                                       |                |              |                                            |
|                                       |                |              |                                            |
|                                       |                |              |                                            |
|                                       |                |              |                                            |
|                                       |                |              |                                            |
|                                       |                |              |                                            |
|                                       |                |              |                                            |
|                                       |                |              |                                            |
|                                       |                |              |                                            |
|                                       |                |              |                                            |
|                                       |                |              |                                            |
|                                       |                |              |                                            |
| PHOTOGRAPH                            |                |              |                                            |
| PHOTOGRAPHER:                         | DATE:          | DESCRIPTION: |                                            |
| Andrew Weil                           | 10/12/2016     | Facing South | n to southeast, view of primary facade (N) |
| INSERT PHOTOGRAPH OF PRIMARY STRUCTUR | E ON PROPERTY. |              |                                            |
|                                       |                |              |                                            |
|                                       |                |              |                                            |
|                                       |                |              |                                            |
|                                       |                |              |                                            |
|                                       |                |              |                                            |
|                                       |                |              |                                            |
|                                       |                |              |                                            |
|                                       |                |              |                                            |
|                                       |                |              |                                            |
|                                       |                |              |                                            |
|                                       |                |              |                                            |
|                                       |                |              |                                            |
|                                       |                |              |                                            |
| 80-2125 (09-12)                       |                |              |                                            |

41. (CONT.) DESCRIPTION OF PRIMARY RESOURCE. EXPAND BOX AS NECESSARY, OR ADD CONTINUATION PAGES.

The duplex is a 1.5-story wood frame with a formed concrete foundation, asbestos shingles siding, and a side gable, asphalt shingled roof with exposed rafters in the eaves. The primary facade (N) has 3 bays; two extended bays surround a recessed bay. Side left bay contains a single 1/1 replacement double hung sash. According to the 1992 survey, this bay is an enclosed garage possibly evident by the discolored lines in the foundation. The central, recessed bay is a replacement 1/1 double hung vinyl sash. Side right bay is a front gabled entry bay with concrete stoop and hipped hood with the original offset entry of a wood tongue-and- groove door with small square 4-light glass. Directly above the central and side right bays is a shed roof dormer with a single, small replacement 1/1 double hung vinyl sash. There is a centre brick interior chimney on the northern slope. Prior to the 1992 survey, windows on the west elevation have been altered; the half story window had been altered and the first floor (n) window enclosed. The garage in the side left bay was also enclosed. Major modification since the 1992 survey include the addition of ornamental shutters on the primary façade, the replacement of two 6/6 double hung wood sash windows in the dormer with a single window, replacement of a single 6/6 wood sash in the central first floor bay, and the removal of unoriginal tapered square wood portico posts (as illustrated in c1930-40 photo from View of Washington Vol. IV. Due to alteration, the building is considered to be non contributing to a potential NR district.