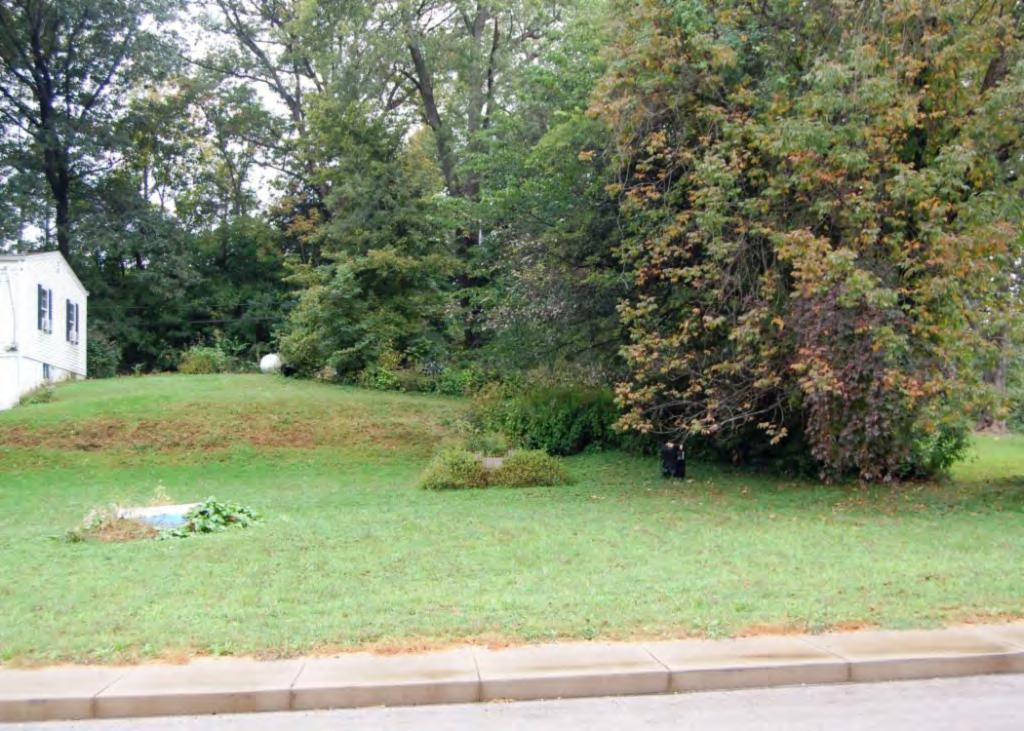

41. (CONT.) DESCRIPTION OF PRIMARY RESOURCE. EXPAND BOX AS NECESSARY, OR ADD CONTINUATION PAGES.

The duplex is a 1.5-story wood frame with a formed concrete foundation, asbestos shingles siding, and a side gable, asphalt shingled roof with exposed rafters in the eaves. The primary facade (N) has 3 bays; two extended bays surround a recessed bay. Side left bay contains a single 1/1 replacement double hung sash. According to the 1992 survey, this bay is an enclosed garage possibly evident by the discolored lines in the foundation. The central, recessed bay is a replacement 1/1 double hung vinyl sash. Side right bay is a front gabled entry bay with concrete stoop and hipped hood with the original offset entry of a wood tongue-and- groove door with small square 4-light glass. Directly above the central and side right bays is a shed roof dormer with a single, small replacement 1/1 double hung vinyl sash. There is a centre brick interior chimney on the northern slope. Prior to the 1992 survey, windows on the west elevation have been altered; the half story window had been altered and the first floor (n) window enclosed. The garage in the side left bay was also enclosed. Major modification since the 1992 survey include the addition of ornamental shutters on the primary façade, the replacement of two 6/6 double hung wood sash windows in the dormer with a single window, replacement of a single 6/6 wood sash in the central first floor bay, and the removal of unoriginal tapered square wood portico posts (as illustrated in c1930-40 photo from View of Washington Vol. IV. Due to alteration, the building is considered to be non contributing to a potential NR district.