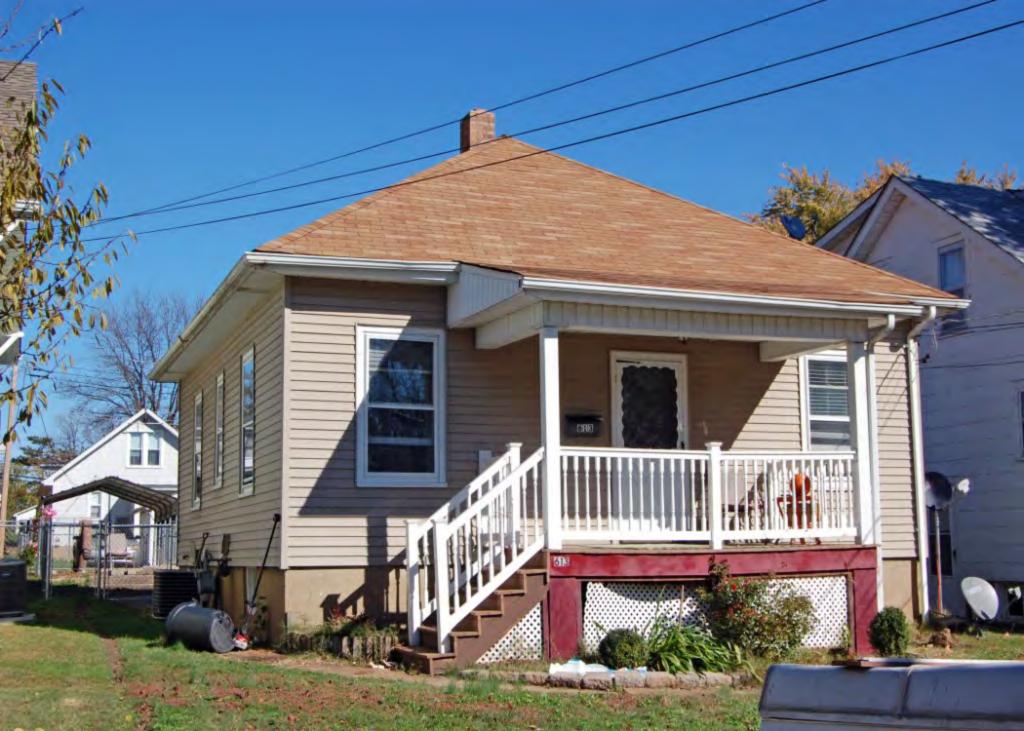

41. (CONT.) DESCRIPTION OF PRIMARY RESOURCE. EXPAND BOX AS NECESSARY, OR ADD CONTINUATION PAGES.

The duplex is a 1.5-story wood frame with a formed concrete foundation, asbestos shingles siding, and a medium, front gable roof of asphalt shingles. The primary façade (N) contains 2 bays below a dropped ¾ width asphalt shingle pent roof. Side left is paired original 6/6 double hung wood sash. Side right is a concrete stoop with original 4-light glass and wood tongue-and- groove door. The window within the gable is a 1/1 double hung wood sash. It is uncertain whether it is original, since the majority are 6/6 sash, but it does appear in the 1992 survey. There is an integrated shed dormer on the east and west elevation. There is an interior wall offset left, side slope brick chimney. The 1992 survey noted alterations to the north and west elevations. The west elevation enclosed a paired window and the north façade either repaired/altered or reduced the fenestration of the window within the gable. Major modifications since the 1992 survey include the addition of ornamental shutters on the façade, enclosure of the partially exposed eaves, and the completion of the window remodel within the gable.