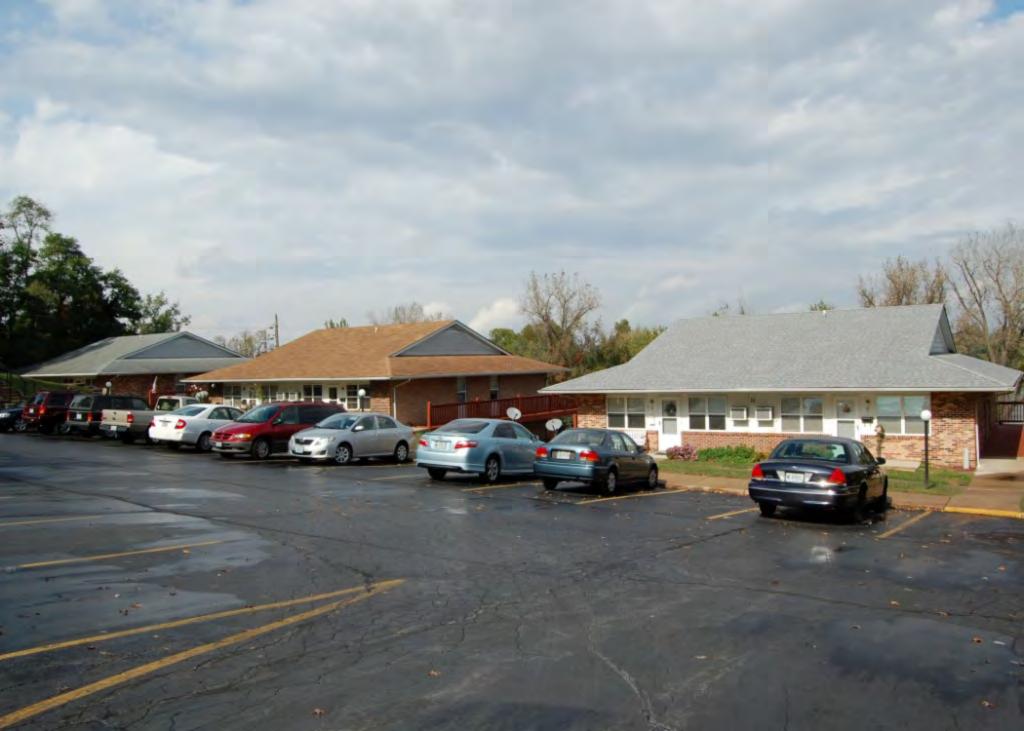

40. (CONT.) DESCRIPTION OF ENVIRONMENT AND OUTBUILDINGS. EXPAND BOX AS NECESSARY, OR ADD CONTINUATION PAGES.

The duplex is located in an urban neighborhood. It is located in a small lane bounded by the large property on 600 W. Front Street (N), W. 2nd Street (S), Stafford (E) and Johnson (W). Duplex 3, 5, and 6 are duplicates. The front of this property is built adjacent to the lane with a small sidewalk fronting the street. There are no outbuildings.

41. (CONT.) DESCRIPTION OF PRIMARY RESOURCE. EXPAND BOX AS NECESSARY, OR ADD CONTINUATION PAGES.

The duplex is a 1.5-story wood frame with a formed concrete foundation, asbestos shingles siding, and a side gable, asphalt shingled roof with exposed rafters in the eaves. The primary facade (N) has 3 bays; two extended bays surround a recessed bay. Side left bay contains a single 1/1 replacement double hung sash. According to the 1992 survey, this bay is an enclosed garage possibly evident by the discolored lines in the foundation. The central, recessed bay is a replacement 1/1 double hung vinyl sash. Side right bay is a front gabled entry bay with concrete stoop and hipped hood with the original offset entry of a wood tongue-and- groove door with small square 4-light glass. Directly above the central and side right bays is a shed roof dormer with a single, small replacement 1/1 double hung vinyl sash. There is a centre brick interior chimney on the northern slope. Prior to the 1992 survey, windows on the west elevation have been altered; the half story window had been altered and the first floor (n) window enclosed. The garage in the side left bay was also enclosed. Major modification since the 1992 survey include the addition of ornamental shutters on the primary façade, the replacement of two 6/6 double hung wood sash windows in the dormer with a single window, replacement of a single 6/6 wood sash in the central first floor bay, and the removal of unoriginal tapered square wood portico posts (as illustrated in c1930-40 photo from View of Washington Vol. IV. Due to alteration, the building is considered to be non contributing to a potential NR district.

40. (CONT.) DESCRIPTION OF ENVIRONMENT AND OUTBUILDINGS. EXPAND BOX AS NECESSARY, OR ADD CONTINUATION PAGES.

The duplex is located in an urban neighborhood. It is located in a small lane bounded by the large property on 600 W. Front Street (N), W. 2nd Street (S), Stafford (E) and Johnson (W). Duplex 4 is the largest of the four buildings. There is a sidewalk fronting Calvin and a large concrete parking area or drive to the east of the home (side left). There are no outbuildings.

41. (CONT.) DESCRIPTION OF PRIMARY RESOURCE. EXPAND BOX AS NECESSARY, OR ADD CONTINUATION PAGES.

The duplex is a 1.5-story wood frame with a formed concrete foundation, asbestos shingles siding, and a medium, front gable roof of asphalt shingles. The primary façade (N) contains 2 bays below a dropped ¾ width asphalt shingle pent roof. Side left is paired original 6/6 double hung wood sash. Side right is a concrete stoop with original 4-light glass and wood tongue-and- groove door. The window within the gable is a 1/1 double hung wood sash. It is uncertain whether it is original, since the majority are 6/6 sash, but it does appear in the 1992 survey. There is an integrated shed dormer on the east and west elevation. There is an interior wall offset left, side slope brick chimney. The 1992 survey noted alterations to the north and west elevations. The west elevation enclosed a paired window and the north façade either repaired/altered or reduced the fenestration of the window within the gable. Major modifications since the 1992 survey include the addition of ornamental shutters on the façade, enclosure of the partially exposed eaves, and the completion of the window remodel within the gable.