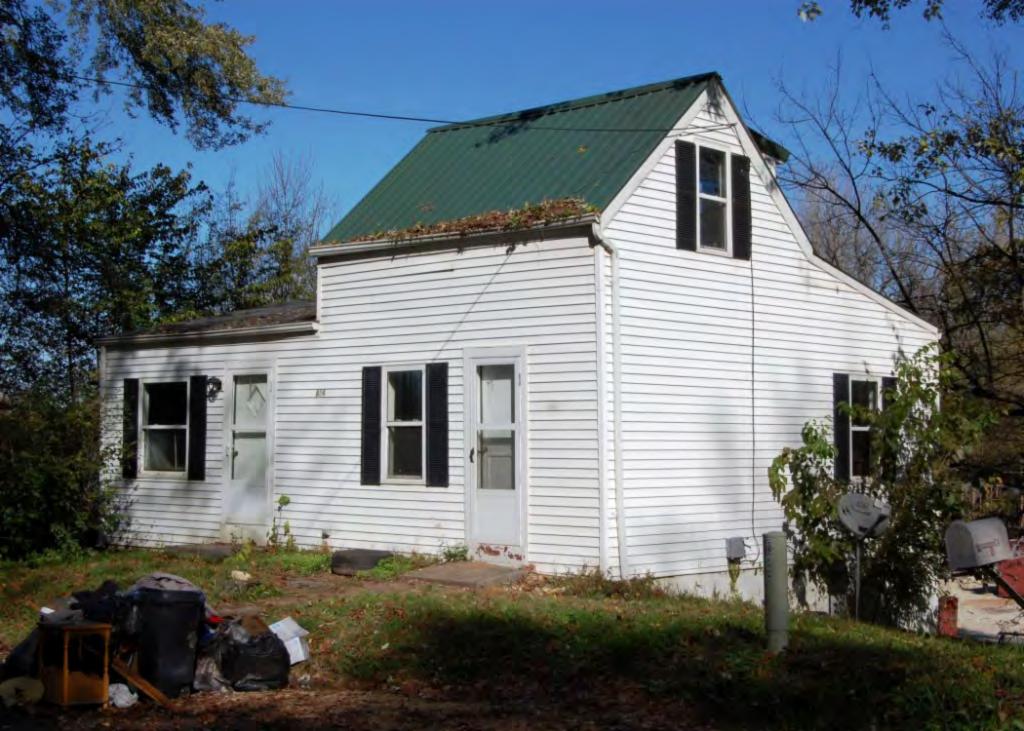

| LOCATION MAP (include north a         | rrow)          |              | SITE MAP/PLAN (include north arrow)                |
|---------------------------------------|----------------|--------------|----------------------------------------------------|
|                                       |                |              |                                                    |
|                                       |                |              |                                                    |
|                                       |                |              |                                                    |
|                                       |                |              |                                                    |
|                                       |                |              |                                                    |
|                                       |                |              |                                                    |
|                                       |                |              |                                                    |
|                                       |                |              |                                                    |
|                                       |                |              |                                                    |
|                                       |                |              |                                                    |
|                                       |                |              |                                                    |
|                                       |                |              |                                                    |
|                                       |                |              |                                                    |
|                                       |                |              |                                                    |
|                                       |                |              |                                                    |
|                                       |                |              |                                                    |
| PUOTO OR ARU                          |                |              |                                                    |
| PHOTOGRAPHER:                         | DATE:          | DESCRIPTION  | :                                                  |
| Andrew Weil                           | 10/12/2016     | Facing South | n-Southeast, primary facade (N) and west elevation |
| INSERT PHOTOGRAPH OF PRIMARY STRUCTUR | E ON PROPERTY. |              |                                                    |
|                                       |                |              |                                                    |
|                                       |                |              |                                                    |
|                                       |                |              |                                                    |
|                                       |                |              |                                                    |
|                                       |                |              |                                                    |
|                                       |                |              |                                                    |
|                                       |                |              |                                                    |
|                                       |                |              |                                                    |
|                                       |                |              |                                                    |
|                                       |                |              |                                                    |
|                                       |                |              |                                                    |
|                                       |                |              |                                                    |
|                                       |                |              |                                                    |

41. (CONT.) DESCRIPTION OF PRIMARY RESOURCE. EXPAND BOX AS NECESSARY, OR ADD CONTINUATION PAGES.

The duplex is a 1.5-story wood frame with a formed concrete foundation, asbestos shingles siding, and a medium, front gable roof of asphalt shingles. The primary façade (N) contains 2 bays below a dropped ¾ width asphalt shingle pent roof. Side left is paired original 6/6 double hung wood sash. Side right is a concrete stoop with original 4-light glass and wood tongue-and- groove door. The window within the gable is a 1/1 double hung wood sash. It is uncertain whether it is original, since the majority are 6/6 sash, but it does appear in the 1992 survey. There is an integrated shed dormer on the east and west elevation. There is an interior wall offset left, side slope brick chimney. The 1992 survey noted alterations to the north and west elevations. The west elevation enclosed a paired window and the north façade either repaired/altered or reduced the fenestration of the window within the gable. Major modifications since the 1992 survey include the addition of ornamental shutters on the façade, enclosure of the partially exposed eaves, and the completion of the window remodel within the gable.