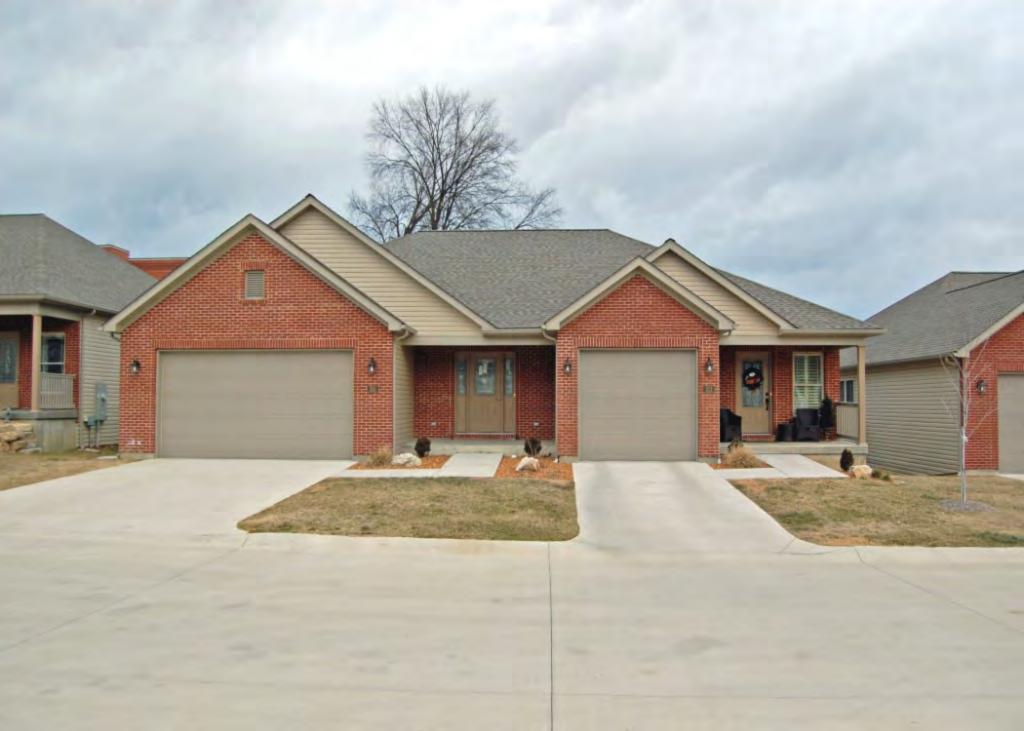

41. (CONT.) DESCRIPTION OF PRIMARY RESOURCE. EXPAND BOX AS NECESSARY, OR ADD CONTINUATION PAGES.

The duplex is a 1.5-story wood frame with a formed concrete foundation, asbestos shingles siding, and a side gable, asphalt shingled roof with exposed rafters in the eaves. The primary facade (N) has 3 bays; two extended bays surround a recessed bay. Side left bay contains a single 1/1 replacement double hung sash. According to the 1992 survey, this bay is an enclosed garage possibly evident by the discolored lines in the foundation. The central, recessed bay is a replacement 1/1 double hung vinyl sash. Side right bay is a front gabled entry bay with concrete stoop and hipped hood with the original offset entry of a wood tongue-and- groove door with small square 4-light glass. Directly above the central and side right bays is a shed roof dormer with a single, small replacement 1/1 double hung vinyl sash. There is a centre brick interior chimney on the northern slope. Prior to the 1992 survey, windows on the west elevation have been altered; the half story window had been altered and the first floor (n) window enclosed. The garage in the side left bay was also enclosed. Major modification since the 1992 survey include the addition of ornamental shutters on the primary façade, the replacement of two 6/6 double hung wood sash windows in the dormer with a single window, replacement of a single 6/6 wood sash in the central first floor bay, and the removal of unoriginal tapered square wood portico posts (as illustrated in c1930-40 photo from View of Washington Vol. IV. Due to alteration, the building is considered to be non contributing to a potential NR district.

41. (CONT.) DESCRIPTION OF PRIMARY RESOURCE. EXPAND BOX AS NECESSARY, OR ADD CONTINUATION PAGES.

The duplex is a 1.5-story wood frame with a formed concrete foundation, asbestos shingles siding, and a medium, front gable roof of asphalt shingles. The primary façade (N) contains 2 bays below a dropped ¾ width asphalt shingle pent roof. Side left is paired original 6/6 double hung wood sash. Side right is a concrete stoop with original 4-light glass and wood tongue-and- groove door. The window within the gable is a 1/1 double hung wood sash. It is uncertain whether it is original, since the majority are 6/6 sash, but it does appear in the 1992 survey. There is an integrated shed dormer on the east and west elevation. There is an interior wall offset left, side slope brick chimney. The 1992 survey noted alterations to the north and west elevations. The west elevation enclosed a paired window and the north façade either repaired/altered or reduced the fenestration of the window within the gable. Major modifications since the 1992 survey include the addition of ornamental shutters on the façade, enclosure of the partially exposed eaves, and the completion of the window remodel within the gable.