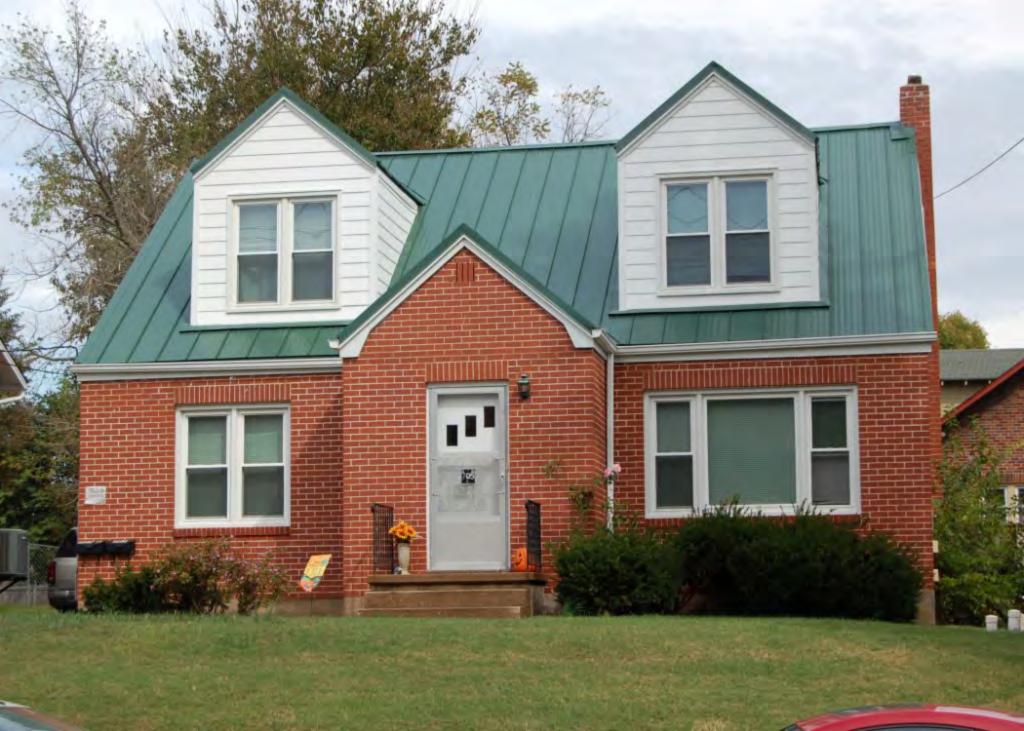

41. (CONT.) DESCRIPTION OF PRIMARY RESOURCE. EXPAND BOX AS NECESSARY, OR ADD CONTINUATION PAGES.

The duplex is a 1.5-story wood frame with a formed concrete foundation, asbestos shingles siding, and a medium, front gable roof of asphalt shingles. The primary façade (N) contains 2 bays below a dropped ¾ width asphalt shingle pent roof. Side left is paired original 6/6 double hung wood sash. Side right is a concrete stoop with original 4-light glass and wood tongue-and- groove door. The window within the gable is a 1/1 double hung wood sash. It is uncertain whether it is original, since the majority are 6/6 sash, but it does appear in the 1992 survey. There is an integrated shed dormer on the east and west elevation. There is an interior wall offset left, side slope brick chimney. The 1992 survey noted alterations to the north and west elevations. The west elevation enclosed a paired window and the north façade either repaired/altered or reduced the fenestration of the window within the gable. Major modifications since the 1992 survey include the addition of ornamental shutters on the façade, enclosure of the partially exposed eaves, and the completion of the window remodel within the gable.