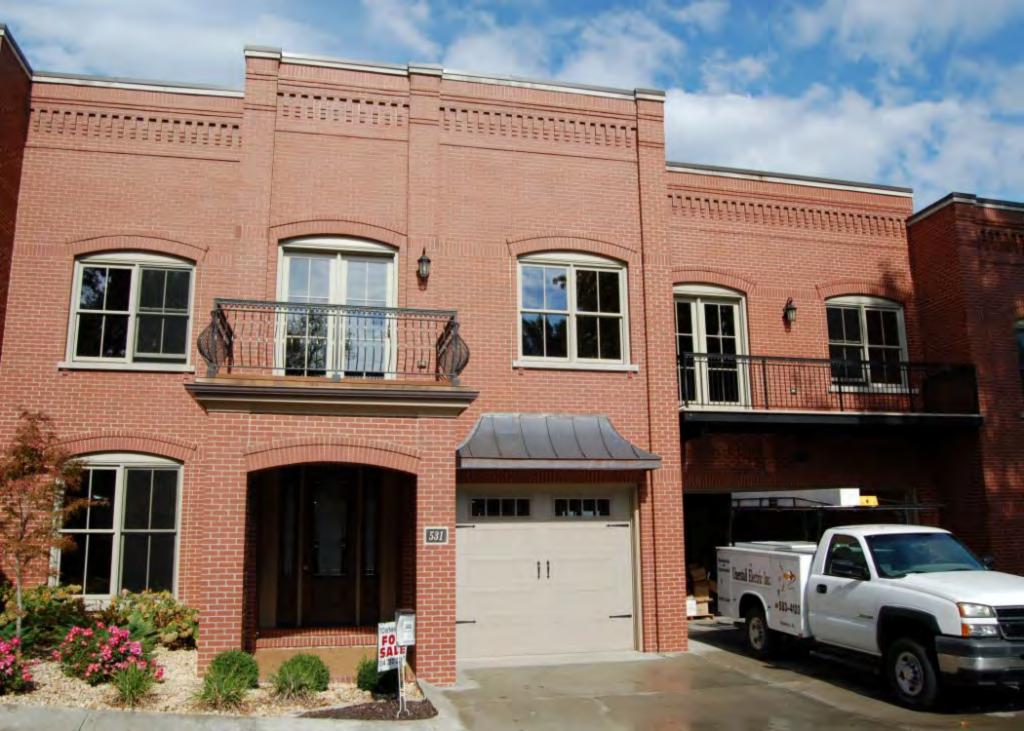

41. (CONT.) DESCRIPTION OF PRIMARY RESOURCE. EXPAND BOX AS NECESSARY, OR ADD CONTINUATION PAGES.

The duplex is a 1.5-story wood frame with a formed concrete foundation, asbestos shingles siding, and a side gable, asphalt shingled roof with exposed rafters in the eaves. The primary facade (N) has 3 bays; two extended bays surround a recessed bay. Side left bay contains a single 1/1 replacement double hung sash. According to the 1992 survey, this bay is an enclosed garage possibly evident by the discolored lines in the foundation. The central, recessed bay is a replacement 1/1 double hung vinyl sash. Side right bay is a front gabled entry bay with concrete stoop and hipped hood with the original offset entry of a wood tongue-and- groove door with small square 4-light glass. Directly above the central and side right bays is a shed roof dormer with a single, small replacement 1/1 double hung vinyl sash. There is a centre brick interior chimney on the northern slope. Prior to the 1992 survey, windows on the west elevation have been altered; the half story window had been altered and the first floor (n) window enclosed. The garage in the side left bay was also enclosed. Major modification since the 1992 survey include the addition of ornamental shutters on the primary façade, the replacement of two 6/6 double hung wood sash windows in the dormer with a single window, replacement of a single 6/6 wood sash in the central first floor bay, and the removal of unoriginal tapered square wood portico posts (as illustrated in c1930-40 photo from View of Washington Vol. IV. Due to alteration, the building is considered to be non contributing to a potential NR district.