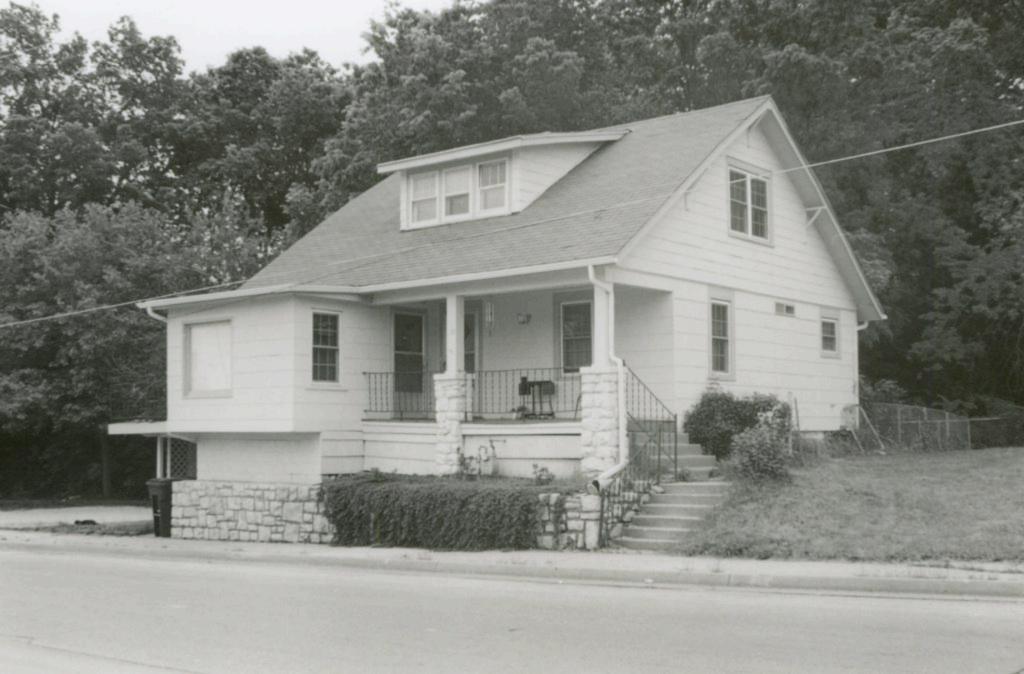

#### 2X. Further Description

This gable-front house is exemplary of Prairie School style, which includes such elements as the slightly flared eaves, the full-width, shallow-pitched gable-front entrance porch, substantial square brick porch supports, stone balusters and railing, and differing wall cladding, with brick at the first story and aluminum siding at the upper stories. The two-bay-wide front façade, as well as the regular fenestration and the tripartite window in the gable, are typical elements in this house type. A tile roof surmounts this 2-½ story house, which rests on a stone foundation. A short brick chimney rises at the rear of the ridgeline. Identical in scale, size, and massing as its neighbor to the left, this house retains a very high degree of architectural integrity.

#### 2Y. Description of Environment and Outbuildings

This house is in a residential enclave east of the Courthouse Square.