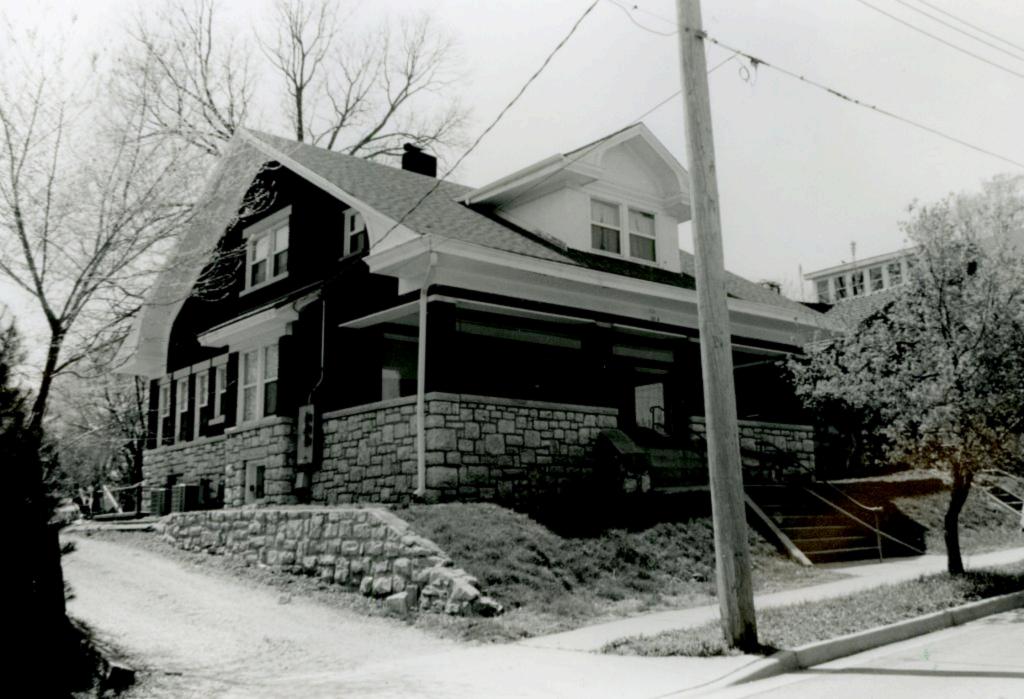

# D. Address / Location

121 E. Kansas Independence, MO 64050 Avenue

#### 2X. Further Description

This gable-front house is exemplary of Prairie School style, which includes such elements as the slightly flared eaves, the full-width, shallow-pitched gable-front entrance porch, substantial square brick porch supports, stone balusters and railing, and differing wall cladding, with brick at the first story and aluminum siding at the upper stories. The two-bay-wide front façade, as well as the regular fenestration and the tripartite window in the gable, are typical elements in this house type. A tile roof surmounts this 2-½ story house, which rests on a stone foundation. A short brick chimney rises at the rear of the ridgeline. Identical in scale, size, and massing as its neighbor to the left, this house retains a very high degree of architectural integrity.