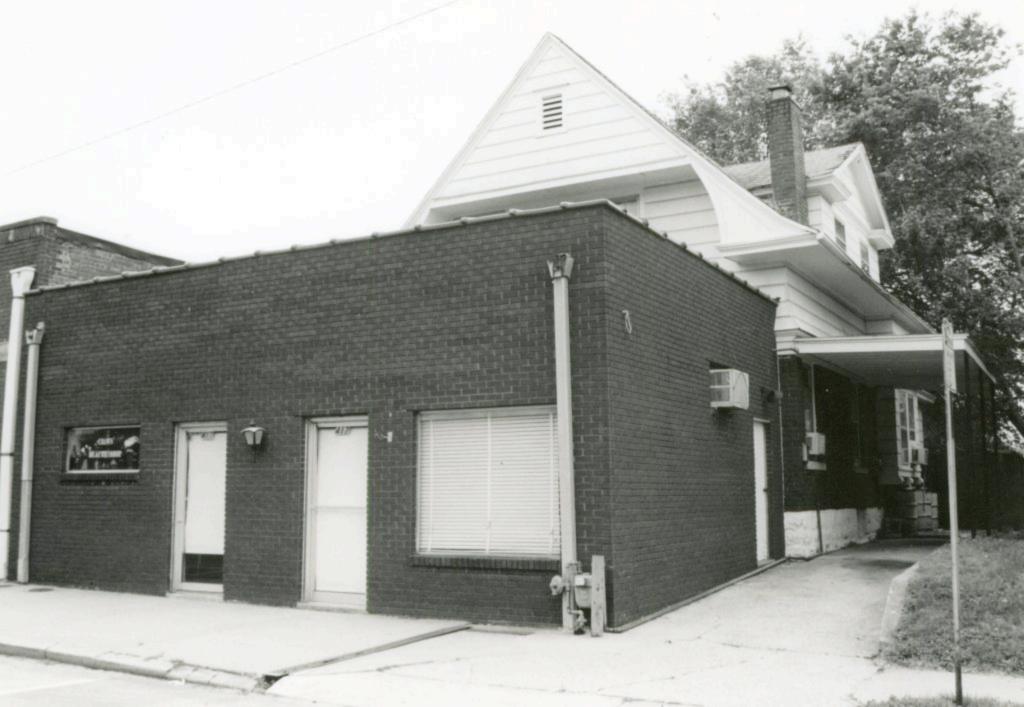

#### 2X. Further Description

This gable-front house is exemplary of Prairie School style, which includes such elements as the slightly flared eaves, the full-width, shallow-pitched gable-front entrance porch, substantial square brick porch supports, stone balusters and railing, and differing wall cladding, with brick at the first story and aluminum siding at the upper stories. The two-bay-wide front façade, as well as the regular fenestration and the tripartite window in the gable, are typical elements in this house type. A tile roof surmounts this 2-½ story house, which rests on a stone foundation. A short brick chimney rises at the rear of the ridgeline. Identical in scale, size, and massing as its neighbor to the left, this house retains a very high degree of architectural integrity.

#### 2Y. Description of Environment and Outbuildings

This house is in a residential enclave east of the Courthouse Square.