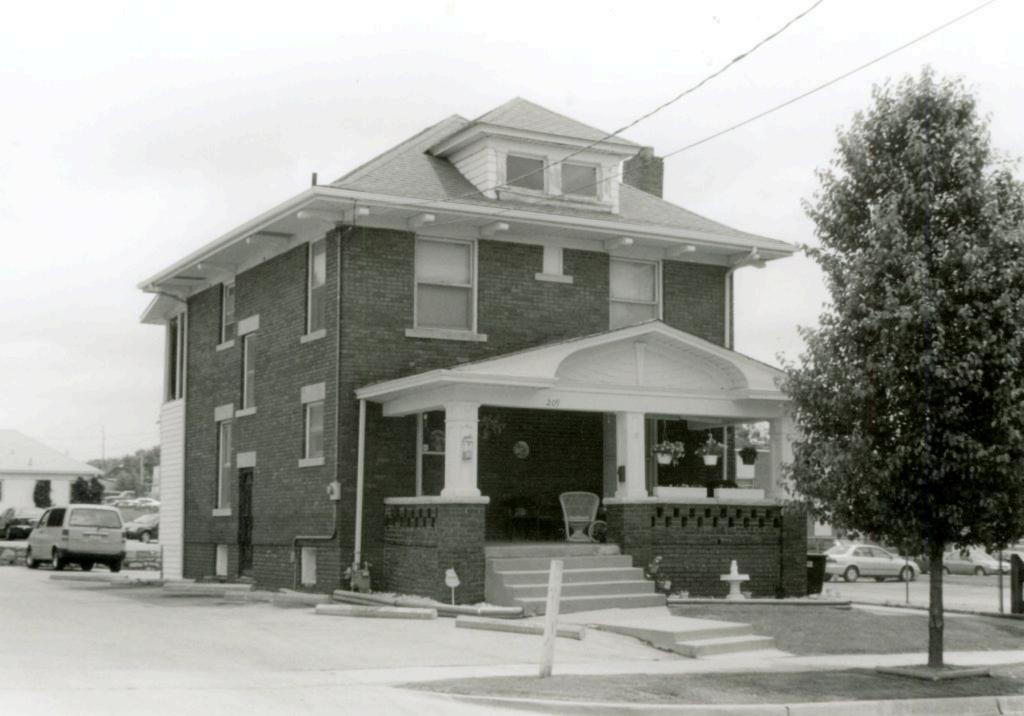

# D. Address / Location

121 E. Kansas Independence, MO 64050 Avenue

#### 2X. Further Description

This gable-front house is exemplary of Prairie School style, which includes such elements as the slightly flared eaves, the full-width, shallow-pitched gable-front entrance porch, substantial square brick porch supports, stone balusters and railing, and differing wall cladding, with brick at the first story and aluminum siding at the upper stories. The two-bay-wide front façade, as well as the regular fenestration and the tripartite window in the gable, are typical elements in this house type. A tile roof surmounts this 2-½ story house, which rests on a stone foundation. A short brick chimney rises at the rear of the ridgeline. Identical in scale, size, and massing as its neighbor to the left, this house retains a very high degree of architectural integrity.

#### 2Y. Description of Environment and Outbuildings

This house is in a residential enclave east of the Courthouse Square.

#### History

The 1905 city directory lists Harvey Clingman, a carpenter, at this address. In 1910, Dunn is listed at this address. In 1920, Rev. John V. Plunkett. In 1946, Earl J. Brown. In 1950, Barton H. Fishback. In 1960, Mrs. Estella L. Fishback (121) and Robert E. Bates (121-1/2).