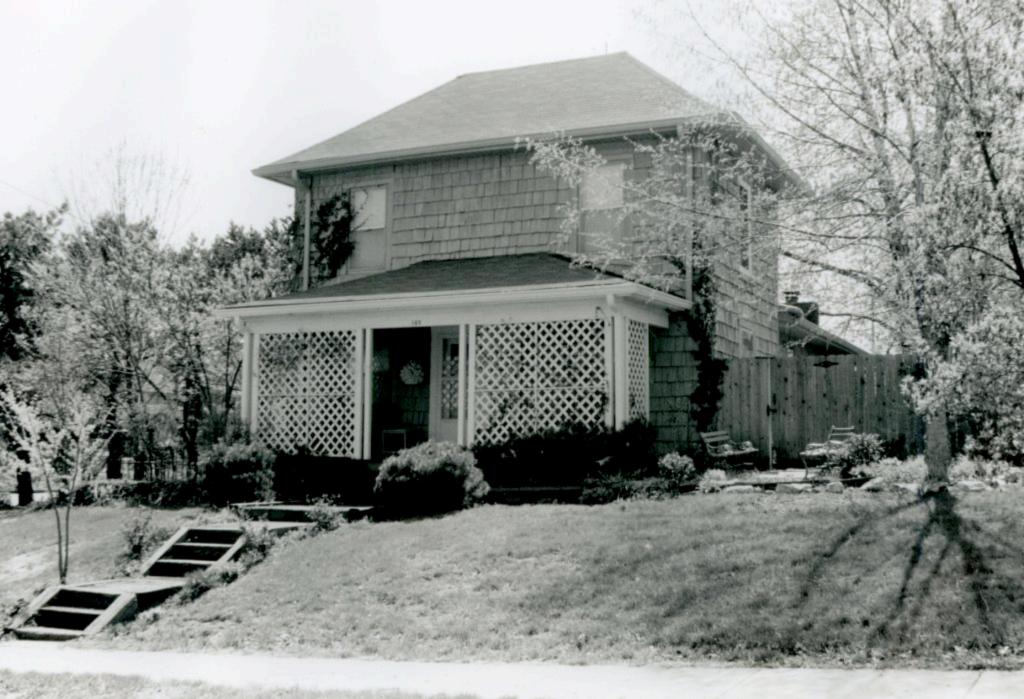

#### 2X. Further Description

This gable-front house is exemplary of Prairie School style, which includes such elements as the slightly flared eaves, the full-width, shallow-pitched gable-front entrance porch, substantial square brick porch supports, stone balusters and railing, and differing wall cladding, with brick at the first story and aluminum siding at the upper stories. The two-bay-wide front façade, as well as the regular fenestration and the tripartite window in the gable, are typical elements in this house type. A tile roof surmounts this 2-½ story house, which rests on a stone foundation. A short brick chimney rises at the rear of the ridgeline. Identical in scale, size, and massing as its neighbor to the left, this house retains a very high degree of architectural integrity.

#### 2Y. Description of Environment and Outbuildings

This house is in a residential enclave east of the Courthouse Square.