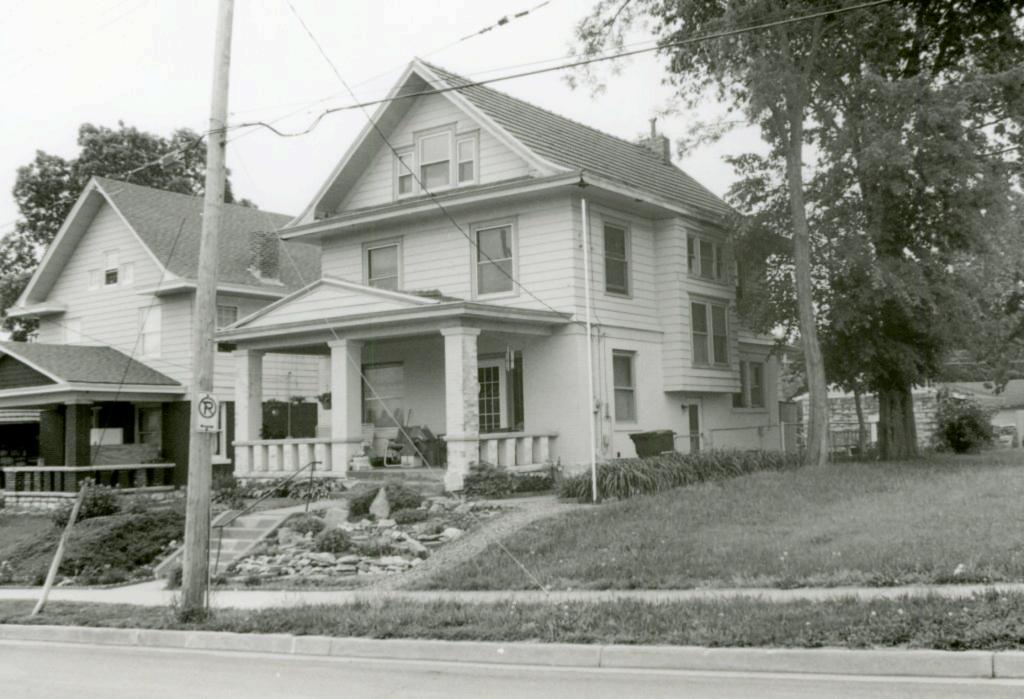

#### 2X. Further Description

This gable-front house is exemplary of Prairie School style, which includes such elements as the slightly flared eaves, the full-width, shallow-pitched gable-front entrance porch, substantial square brick porch supports, stone balusters and railing, and differing wall cladding, with brick at the first story and aluminum siding at the upper stories. The two-bay-wide front façade, as well as the regular fenestration and the tripartite window in the gable, are typical elements in this house type. A tile roof surmounts this 2-½ story house, which rests on a stone foundation. A short brick chimney rises at the rear of the ridgeline. Identical in scale, size, and massing as its neighbor to the left, this house retains a very high degree of architectural integrity.

#### 2Y. Description of Environment and Outbuildings

This house is in a residential enclave east of the Courthouse Square.