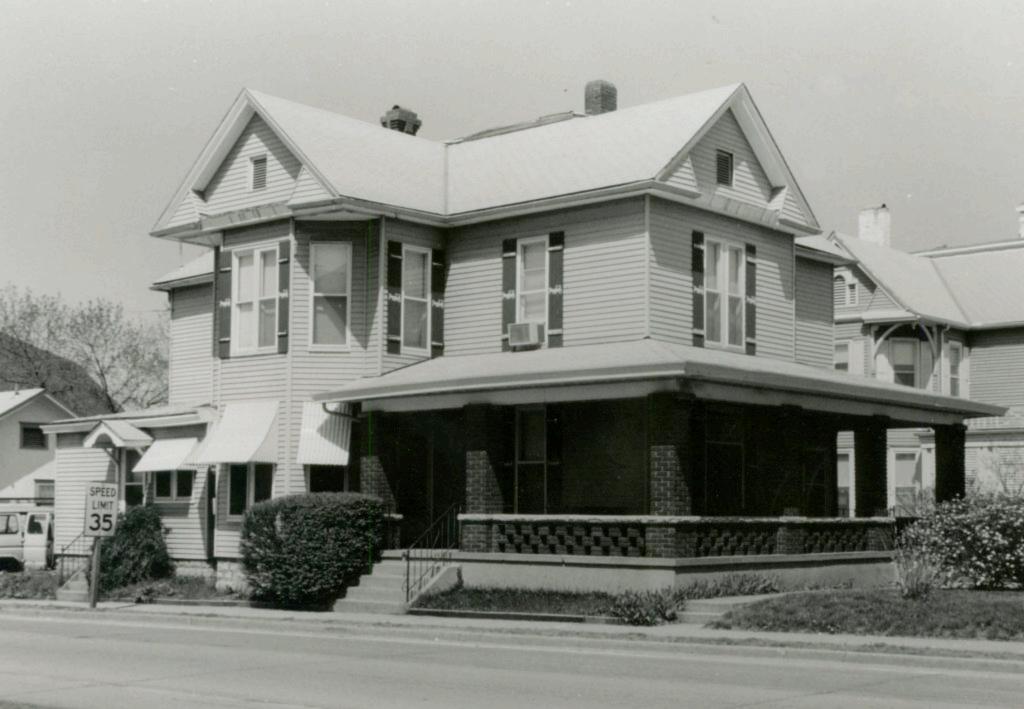

# D. Address / Location

121 E. Kansas Independence, MO 64050 Avenue

#### 2X. Further Description

This gable-front house is exemplary of Prairie School style, which includes such elements as the slightly flared eaves, the full-width, shallow-pitched gable-front entrance porch, substantial square brick porch supports, stone balusters and railing, and differing wall cladding, with brick at the first story and aluminum siding at the upper stories. The two-bay-wide front façade, as well as the regular fenestration and the tripartite window in the gable, are typical elements in this house type. A tile roof surmounts this 2-½ story house, which rests on a stone foundation. A short brick chimney rises at the rear of the ridgeline. Identical in scale, size, and massing as its neighbor to the left, this house retains a very high degree of architectural integrity.

#### 2Y. Description of Environment and Outbuildings

This house is in a residential enclave east of the Courthouse Square.

#### History

The 1905 city directory lists Harvey Clingman, a carpenter, at this address. In 1910, Dunn is listed at this address. In 1920, Rev. John V. Plunkett. In 1946, Earl J. Brown. In 1950, Barton H. Fishback. In 1960, Mrs. Estella L. Fishback (121) and Robert E. Bates (121-1/2).