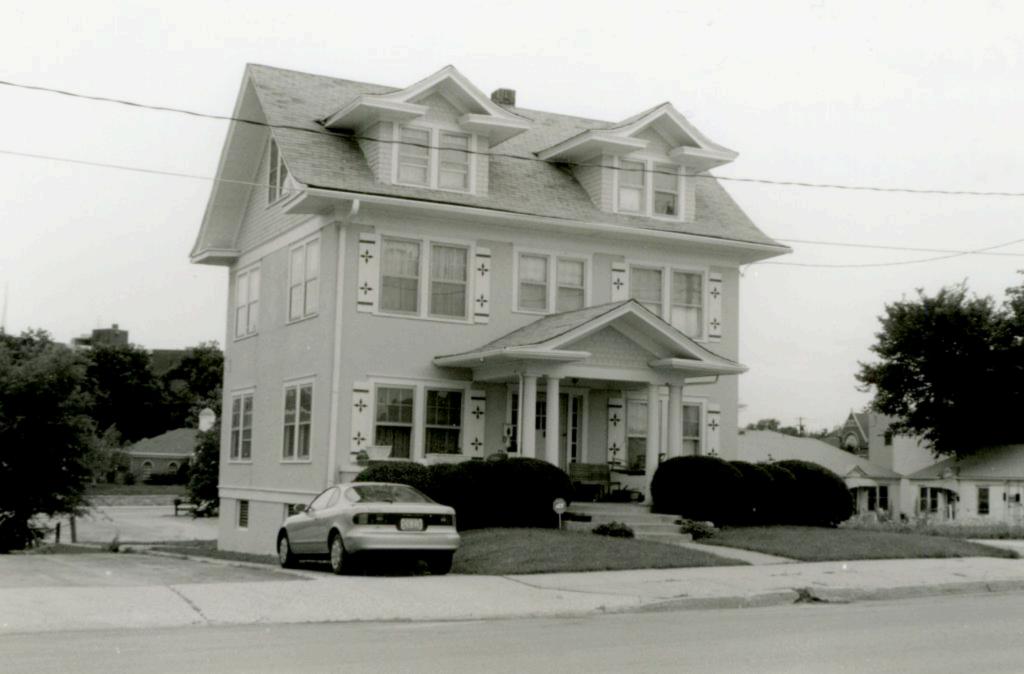

# D. Address / Location

121 E. Kansas Independence, MO 64050 Avenue

#### 2X. Further Description

This gable-front house is exemplary of Prairie School style, which includes such elements as the slightly flared eaves, the full-width, shallow-pitched gable-front entrance porch, substantial square brick porch supports, stone balusters and railing, and differing wall cladding, with brick at the first story and aluminum siding at the upper stories. The two-bay-wide front façade, as well as the regular fenestration and the tripartite window in the gable, are typical elements in this house type. A tile roof surmounts this 2-½ story house, which rests on a stone foundation. A short brick chimney rises at the rear of the ridgeline. Identical in scale, size, and massing as its neighbor to the left, this house retains a very high degree of architectural integrity.

#### 2Y. Description of Environment and Outbuildings

This house is in a residential enclave east of the Courthouse Square.

#### History

The 1905 city directory lists Harvey Clingman, a carpenter, at this address. In 1910, Dunn is listed at this address. In 1920, Rev. John V. Plunkett. In 1946, Earl J. Brown. In 1950, Barton H. Fishback. In 1960, Mrs. Estella L. Fishback (121) and Robert E. Bates (121-1/2).