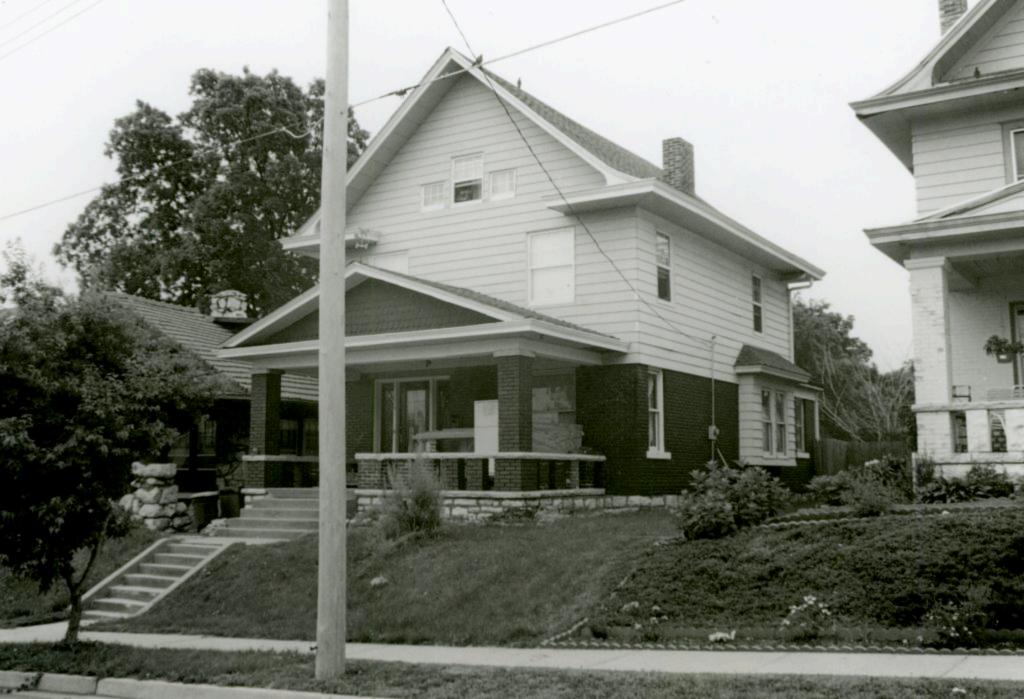

#### 2X. Further Description

This gable-front house is exemplary of Prairie School style, which includes such elements as the slightly flared eaves, the full-width, shallow-pitched gable-front entrance porch, substantial square brick porch supports, stone balusters and railing, and differing wall cladding, with brick at the first story and aluminum siding at the upper stories. The two-bay-wide front façade, as well as the regular fenestration and the tripartite window in the gable, are typical elements in this house type. A tile roof surmounts this 2-½ story house, which rests on a stone foundation. A short brick chimney rises at the rear of the ridgeline. Identical in scale, size, and massing as its neighbor to the left, this house retains a very high degree of architectural integrity.