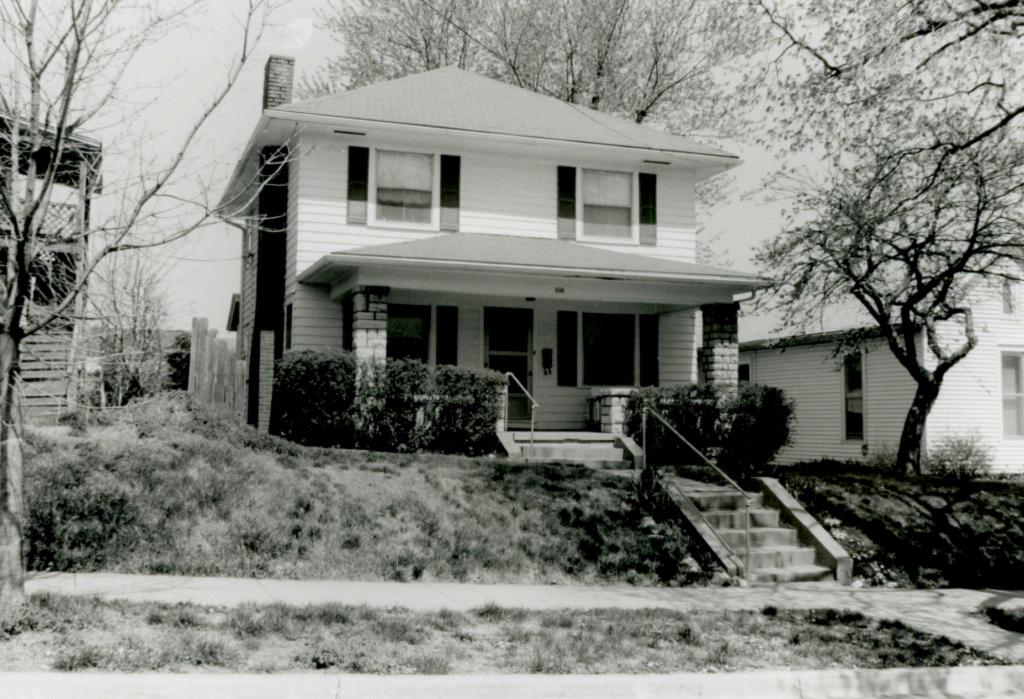

# D. Address / Location

121 E. Kansas Independence, MO 64050 Avenue

#### 2X. Further Description

This gable-front house is exemplary of Prairie School style, which includes such elements as the slightly flared eaves, the full-width, shallow-pitched gable-front entrance porch, substantial square brick porch supports, stone balusters and railing, and differing wall cladding, with brick at the first story and aluminum siding at the upper stories. The two-bay-wide front façade, as well as the regular fenestration and the tripartite window in the gable, are typical elements in this house type. A tile roof surmounts this 2-½ story house, which rests on a stone foundation. A short brick chimney rises at the rear of the ridgeline. Identical in scale, size, and massing as its neighbor to the left, this house retains a very high degree of architectural integrity.