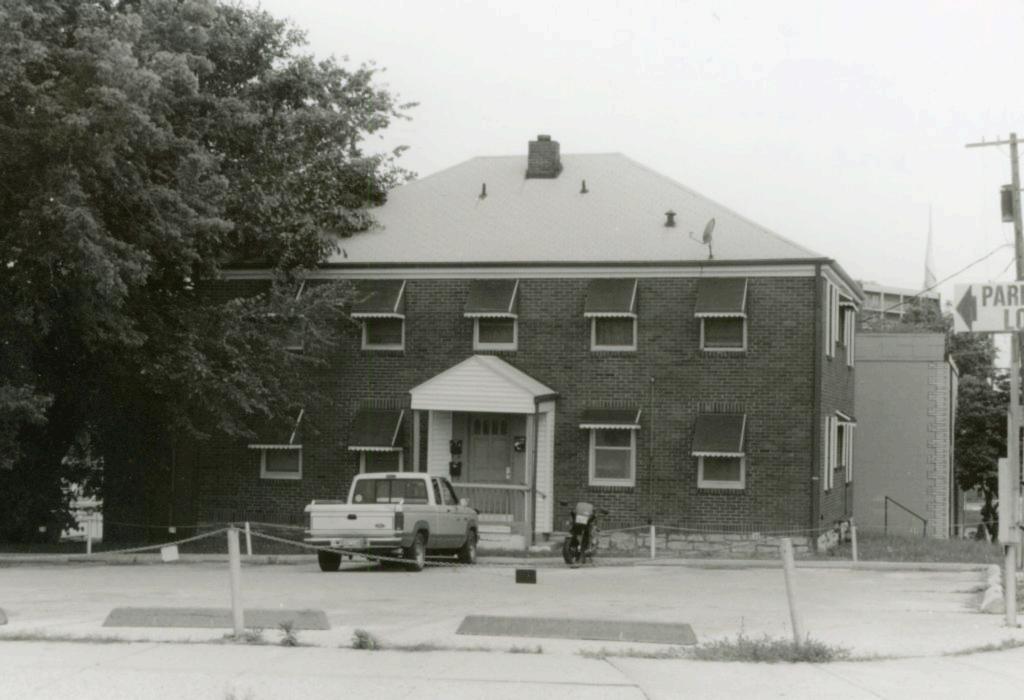

#### 2X. Further Description

This gable-front house is exemplary of Prairie School style, which includes such elements as the slightly flared eaves, the full-width, shallow-pitched gable-front entrance porch, substantial square brick porch supports, stone balusters and railing, and differing wall cladding, with brick at the first story and aluminum siding at the upper stories. The two-bay-wide front façade, as well as the regular fenestration and the tripartite window in the gable, are typical elements in this house type. A tile roof surmounts this 2-½ story house, which rests on a stone foundation. A short brick chimney rises at the rear of the ridgeline. Identical in scale, size, and massing as its neighbor to the left, this house retains a very high degree of architectural integrity.