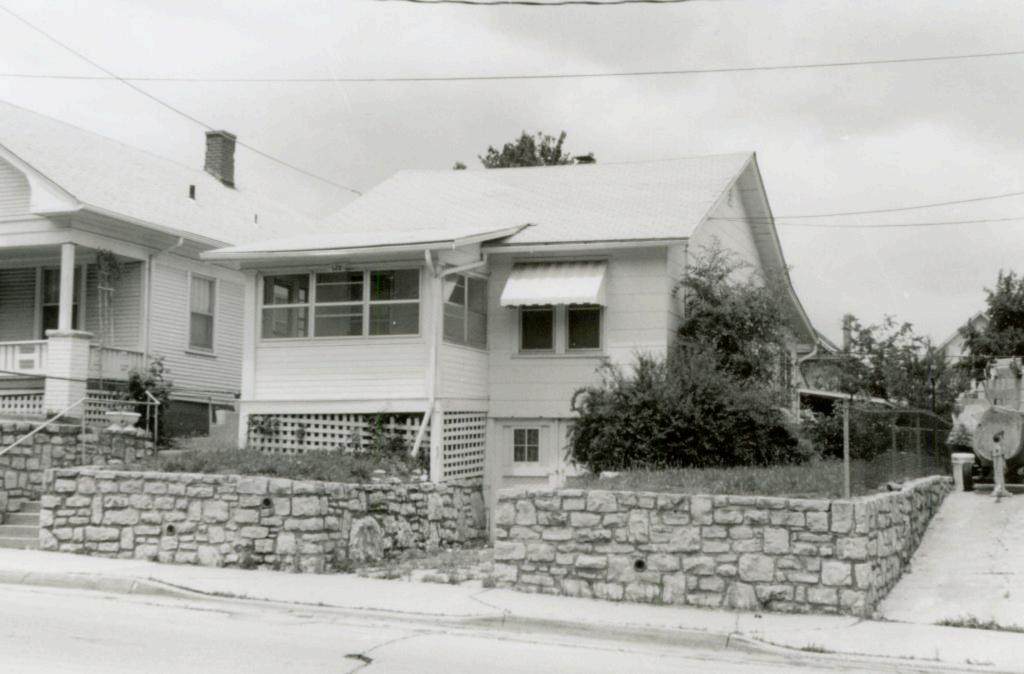

#### 2X. Further Description

This gable-front house is exemplary of Prairie School style, which includes such elements as the slightly flared eaves, the full-width, shallow-pitched gable-front entrance porch, substantial square brick porch supports, stone balusters and railing, and differing wall cladding, with brick at the first story and aluminum siding at the upper stories. The two-bay-wide front façade, as well as the regular fenestration and the tripartite window in the gable, are typical elements in this house type. A tile roof surmounts this 2-½ story house, which rests on a stone foundation. A short brick chimney rises at the rear of the ridgeline. Identical in scale, size, and massing as its neighbor to the left, this house retains a very high degree of architectural integrity.

#### 2Y. Description of Environment and Outbuildings

This house is in a residential enclave east of the Courthouse Square.