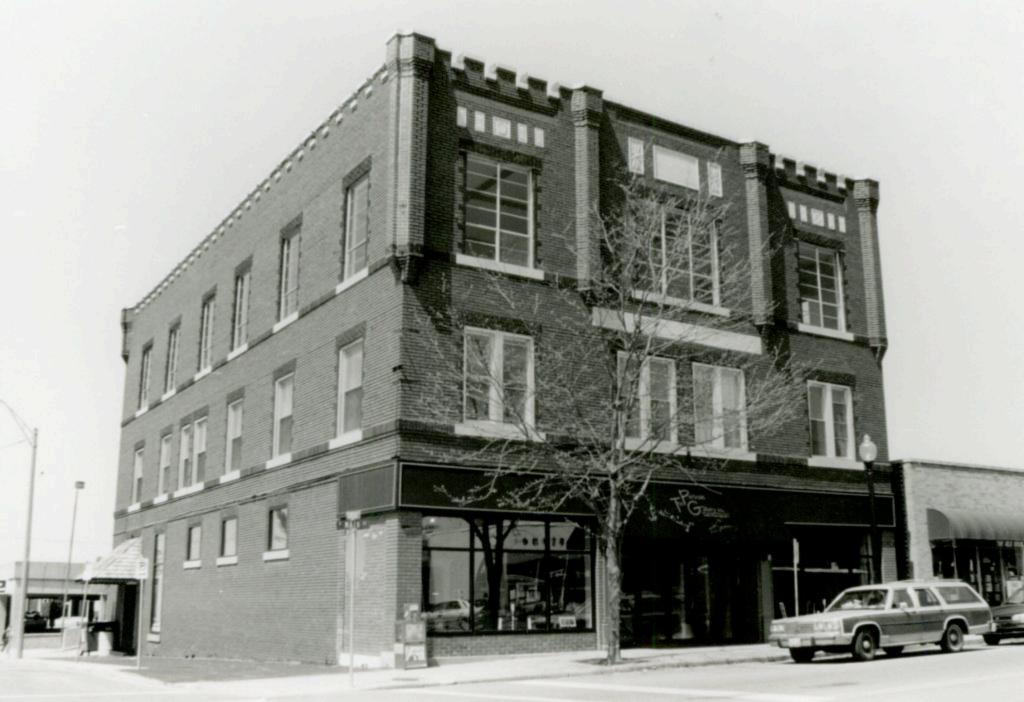

#### 2X. Further Description

This gable-front house is exemplary of Prairie School style, which includes such elements as the slightly flared eaves, the full-width, shallow-pitched gable-front entrance porch, substantial square brick porch supports, stone balusters and railing, and differing wall cladding, with brick at the first story and aluminum siding at the upper stories. The two-bay-wide front façade, as well as the regular fenestration and the tripartite window in the gable, are typical elements in this house type. A tile roof surmounts this 2-½ story house, which rests on a stone foundation. A short brick chimney rises at the rear of the ridgeline. Identical in scale, size, and massing as its neighbor to the left, this house retains a very high degree of architectural integrity.