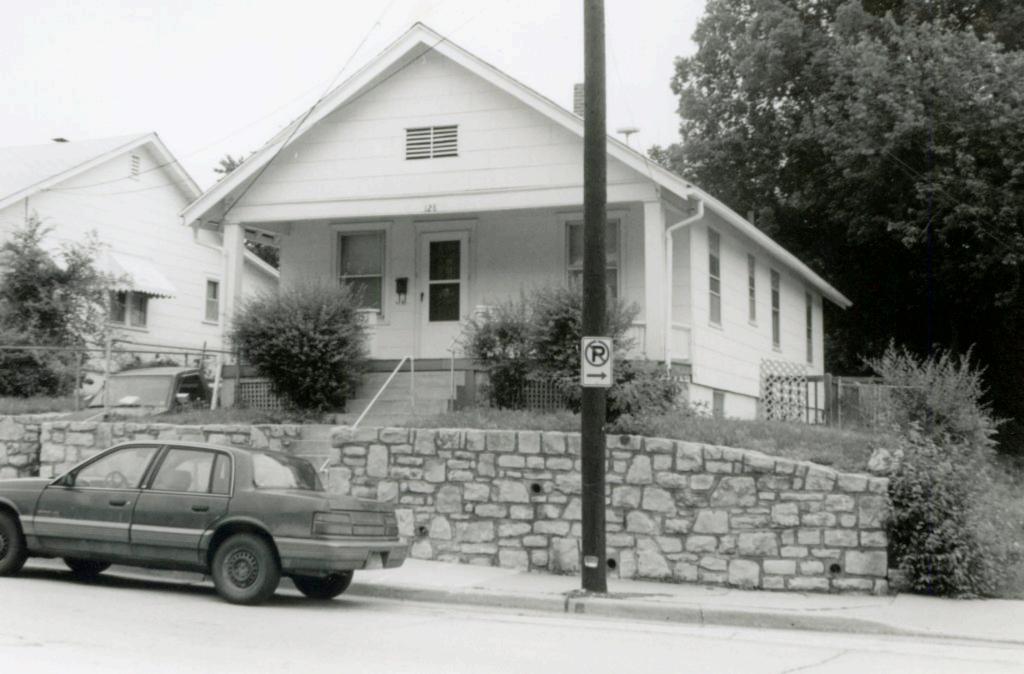

# D. Address / Location

121 E. Kansas Independence, MO 64050 Avenue

#### 2X. Further Description

This gable-front house is exemplary of Prairie School style, which includes such elements as the slightly flared eaves, the full-width, shallow-pitched gable-front entrance porch, substantial square brick porch supports, stone balusters and railing, and differing wall cladding, with brick at the first story and aluminum siding at the upper stories. The two-bay-wide front façade, as well as the regular fenestration and the tripartite window in the gable, are typical elements in this house type. A tile roof surmounts this 2-½ story house, which rests on a stone foundation. A short brick chimney rises at the rear of the ridgeline. Identical in scale, size, and massing as its neighbor to the left, this house retains a very high degree of architectural integrity.

#### 2Y. Description of Environment and Outbuildings

This house is in a residential enclave east of the Courthouse Square.