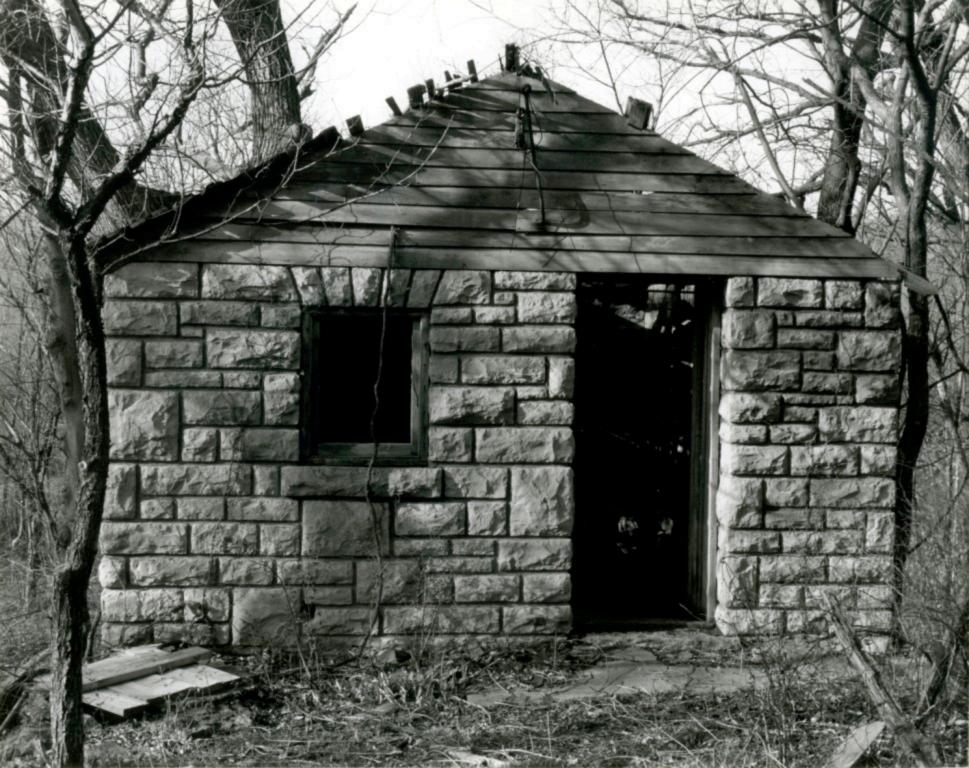

The frame farm house was constructued at the top of the hill south of the log house and was used as the caretakers residence during the years the farm was owned by Mr. Gossett. The original section of the house (which is one and one half stories with a one story section to the north) contain the sleeping and living areas. The apparent additions to the house include the kitchen and bathroom to the north, and the porch to the east. Both the original house and the additions were built on rubble limestone foundations with a basement under the kitchen and one story section of the original house only. A cistern was also added in the ground under the porch floor. Stone steps lead down from the porch to stone lined paths that connect to the front gate and drive and down the hill to the log house. This house sustained fire damage on the northwest corner of the kitchen probably from a wood burning stove that once stood there.

The squared and coursed rubble limestone foundation walls support the balloon framed structure of the house. The exterior of the walls is covered with beveled siding with 4" of the board exposed. This siding was trimmed around the doors and windows and at all corners with 4" trim pieces. The exterior was painted. The types of windows and doors on this structure are difficult to determine because of the deteriorated state of the structure. The roof is currently composed of asphalt shingles with one gutter on the north side which deposites water into the cistern.