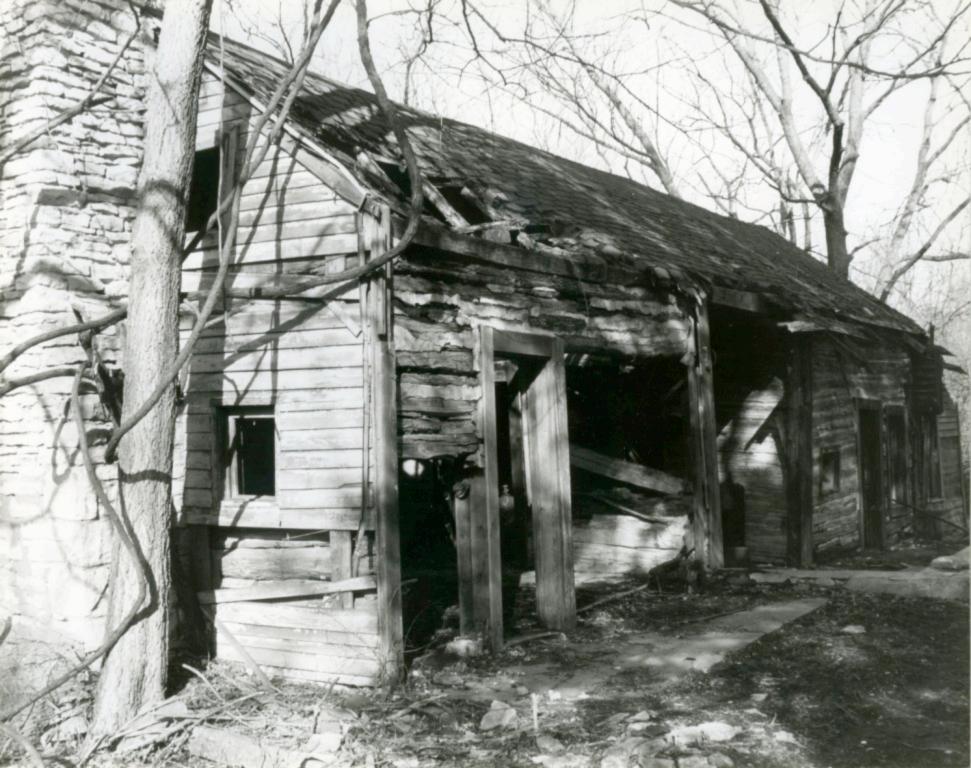

The frame farm house was constructued at the top of the hill south of the log house and was used as the caretakers residence during the years the farm was owned by Mr. Gossett. The original section of the house (which is one and one half stories with a one story section to the north) contain the sleeping and living areas. The apparent additions to the house include the kitchen and bathroom to the north, and the porch to the east. Both the original house and the additions were built on rubble limestone foundations with a basement under the kitchen and one story section of the original house only. A cistern was also added in the ground under the porch floor. Stone steps lead down from the porch to stone lined paths that connect to the front gate and drive and down the hill to the log house. This house sustained fire damage on the northwest corner of the kitchen probably from a wood burning stove that once stood there.

The squared and coursed rubble limestone foundation walls support the balloon framed structure of the house. The exterior of the walls is covered with beveled siding with 4" of the board exposed. This siding was trimmed around the doors and windows and at all corners with 4" trim pieces. The exterior was painted. The types of windows and doors on this structure are difficult to determine because of the deteriorated state of the structure. The roof is currently composed of asphalt shingles with one gutter on the north side which deposites water into the cistern.

Plumbing in the house was limited to the kitchen/bathroom addition and a hot water heater was added at some time. The house was wired for electricity but no evidence of a heating system other than stoves was found. Interior finishes include lath and plaster in the original part of the house with gypsum board walls in the addition. Wallpaper was used as a wall covering and the floors are hardwood.