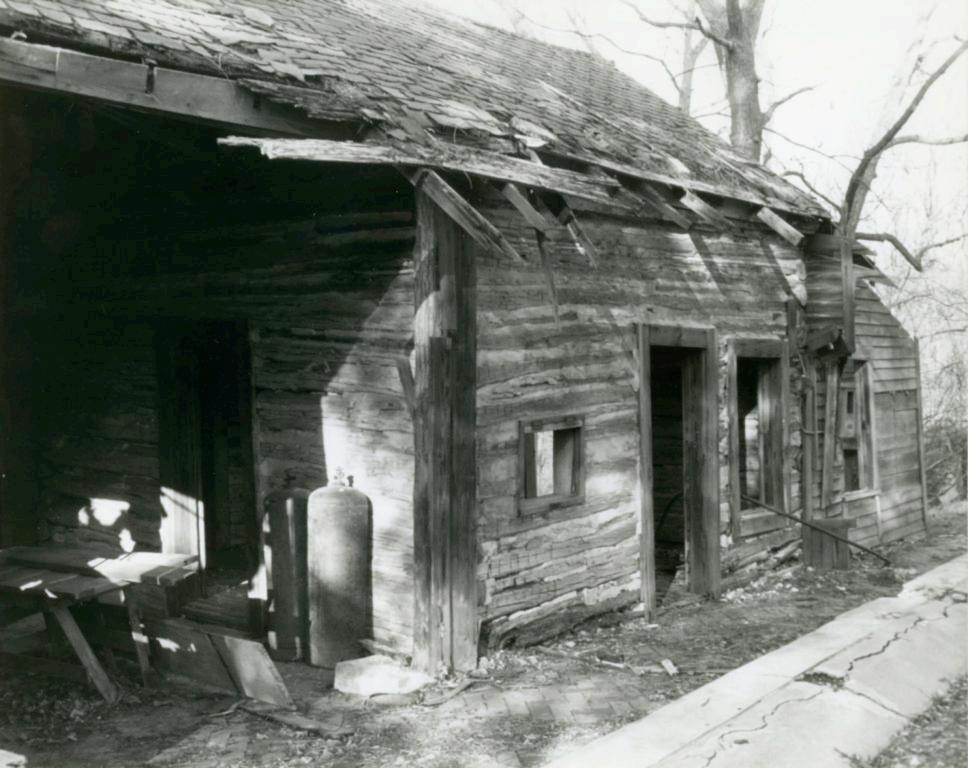

The frame farm house was constructued at the top of the hill south of the log house and was used as the caretakers residence during the years the farm was owned by Mr. Gossett. The original section of the house (which is one and one half stories with a one story section to the north) contain the sleeping and living areas. The apparent additions to the house include the kitchen and bathroom to the north, and the porch to the east. Both the original house and the additions were built on rubble limestone foundations with a basement under the kitchen and one story section of the original house only. A cistern was also added in the ground under the porch floor. Stone steps lead down from the porch to stone lined paths that connect to the front gate and drive and down the hill to the log house. This house sustained fire damage on the northwest corner of the kitchen probably from a wood burning stove that once stood there.

The squared and coursed rubble limestone foundation walls support the balloon framed structure of the house. The exterior of the walls is covered with beveled siding with 4" of the board exposed. This siding was trimmed around the doors and windows and at all corners with 4" trim pieces. The exterior was painted. The types of windows and doors on this structure are difficult to determine because of the deteriorated state of the structure. The roof is currently composed of asphalt shingles with one gutter on the north side which deposites water into the cistern.

Plumbing in the house was limited to the kitchen/bathroom addition and a hot water heater was added at some time. The house was wired for electricity but no evidence of a heating system other than stoves was found. Interior finishes include lath and plaster in the original part of the house with gypsum board walls in the addition. Wallpaper was used as a wall covering and the floors are hardwood.