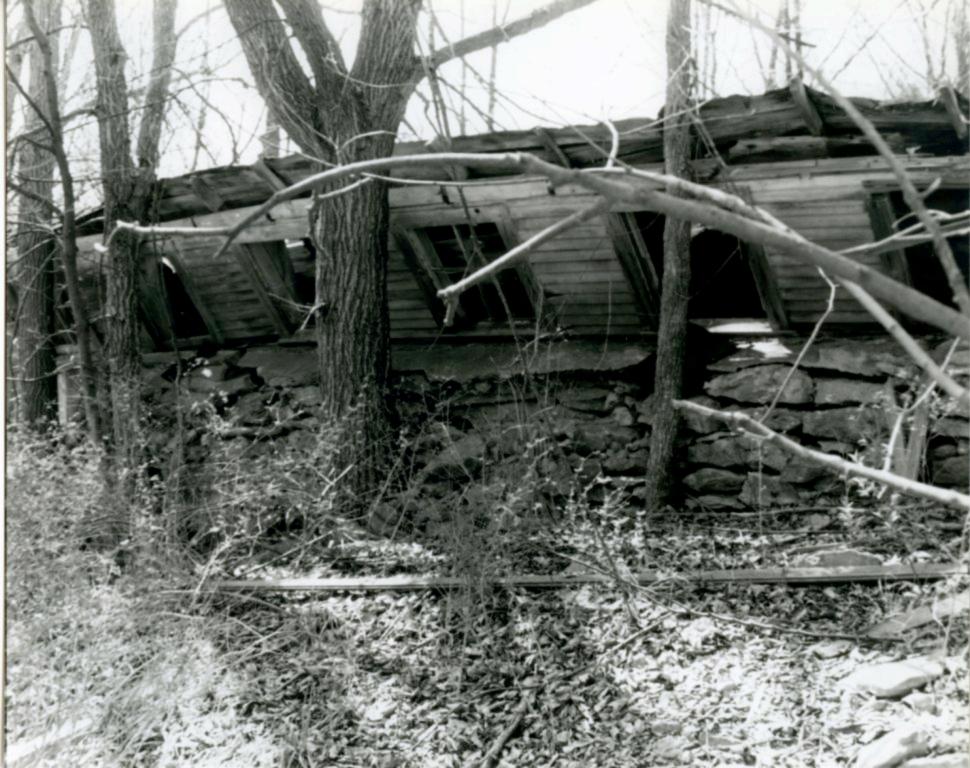

The frame farm house was constructued at the top of the hill south of the log house and was used as the caretakers residence during the years the farm was owned by Mr. Gossett. The original section of the house (which is one and one half stories with a one story section to the north) contain the sleeping and living areas. The apparent additions to the house include the kitchen and bathroom to the north, and the porch to the east. Both the original house and the additions were built on rubble limestone foundations with a basement under the kitchen and one story section of the original house only. A cistern was also added in the ground under the porch floor. Stone steps lead down from the porch to stone lined paths that connect to the front gate and drive and down the hill to the log house. This house sustained fire damage on the northwest corner of the kitchen probably from a wood burning stove that once stood there.

The squared and coursed rubble limestone foundation walls support the balloon framed structure of the house. The exterior of the walls is covered with beveled siding with 4" of the board exposed. This siding was trimmed around the doors and windows and at all corners with 4" trim pieces. The exterior was painted. The types of windows and doors on this structure are difficult to determine because of the deteriorated state of the structure. The roof is currently composed of asphalt shingles with one gutter on the north side which deposites water into the cistern.