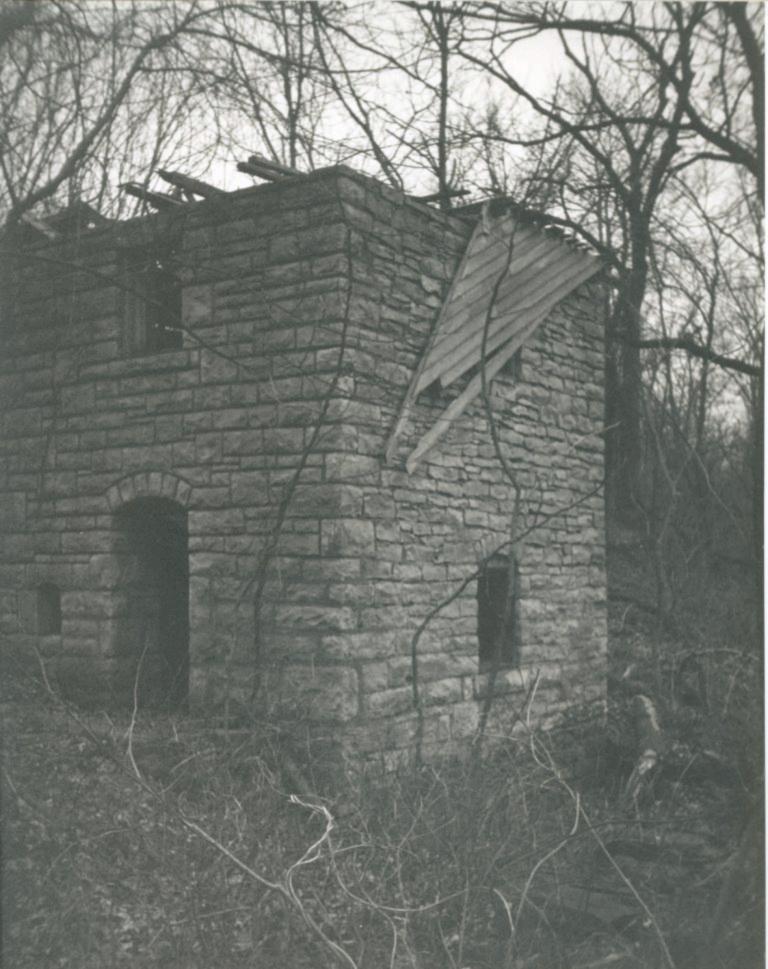

The frame farm house was constructued at the top of the hill south of the log house and was used as the caretakers residence during the years the farm was owned by Mr. Gossett. The original section of the house (which is one and one half stories with a one story section to the north) contain the sleeping and living areas. The apparent additions to the house include the kitchen and bathroom to the north, and the porch to the east. Both the original house and the additions were built on rubble limestone foundations with a basement under the kitchen and one story section of the original house only. A cistern was also added in the ground under the porch floor. Stone steps lead down from the porch to stone lined paths that connect to the front gate and drive and down the hill to the log house. This house sustained fire damage on the northwest corner of the kitchen probably from a wood burning stove that once stood there.

The squared and coursed rubble limestone foundation walls support the balloon framed structure of the house. The exterior of the walls is covered with beveled siding with 4" of the board exposed. This siding was trimmed around the doors and windows and at all corners with 4" trim pieces. The exterior was painted. The types of windows and doors on this structure are difficult to determine because of the deteriorated state of the structure. The roof is currently composed of asphalt shingles with one gutter on the north side which deposites water into the cistern.