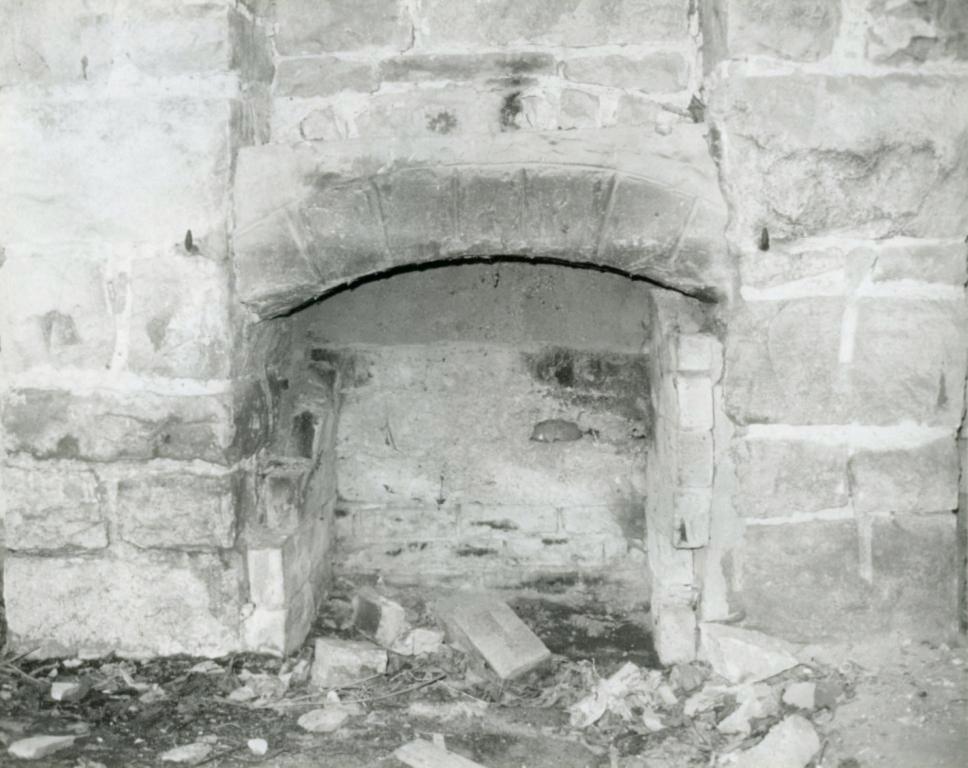

The frame farm house was constructued at the top of the hill south of the log house and was used as the caretakers residence during the years the farm was owned by Mr. Gossett. The original section of the house (which is one and one half stories with a one story section to the north) contain the sleeping and living areas. The apparent additions to the house include the kitchen and bathroom to the north, and the porch to the east. Both the original house and the additions were built on rubble limestone foundations with a basement under the kitchen and one story section of the original house only. A cistern was also added in the ground under the porch floor. Stone steps lead down from the porch to stone lined paths that connect to the front gate and drive and down the hill to the log house. This house sustained fire damage on the northwest corner of the kitchen probably from a wood burning stove that once stood there.

The squared and coursed rubble limestone foundation walls support the balloon framed structure of the house. The exterior of the walls is covered with beveled siding with 4" of the board exposed. This siding was trimmed around the doors and windows and at all corners with 4" trim pieces. The exterior was painted. The types of windows and doors on this structure are difficult to determine because of the deteriorated state of the structure. The roof is currently composed of asphalt shingles with one gutter on the north side which deposites water into the cistern.