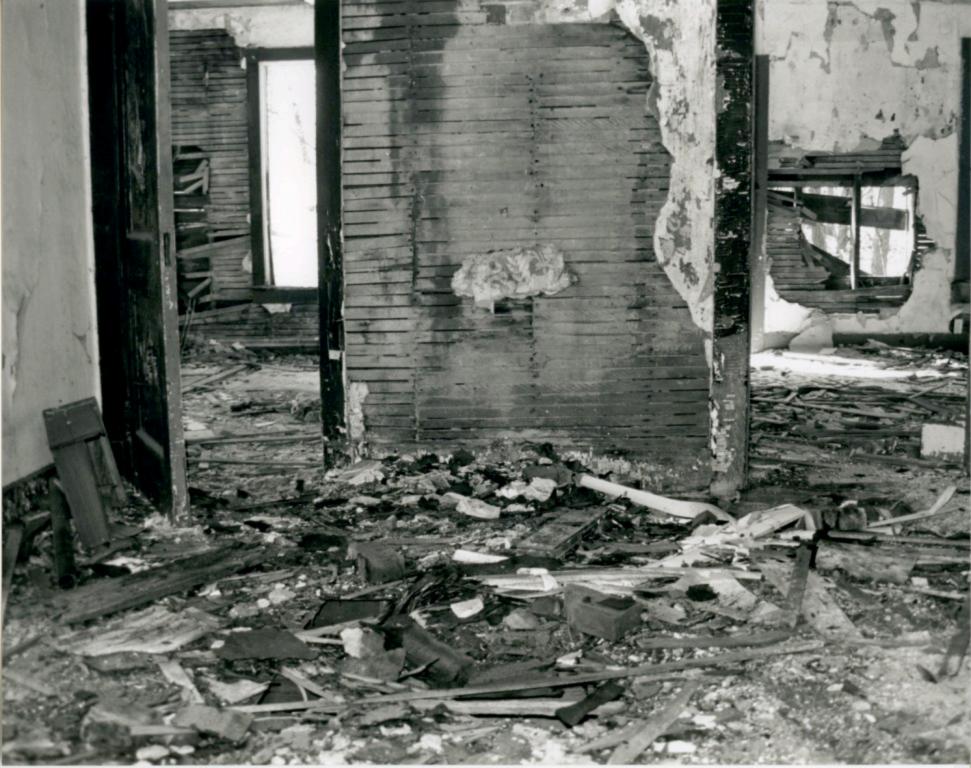

The frame farm house was constructued at the top of the hill south of the log house and was used as the caretakers residence during the years the farm was owned by Mr. Gossett. The original section of the house (which is one and one half stories with a one story section to the north) contain the sleeping and living areas. The apparent additions to the house include the kitchen and bathroom to the north, and the porch to the east. Both the original house and the additions were built on rubble limestone foundations with a basement under the kitchen and one story section of the original house only. A cistern was also added in the ground under the porch floor. Stone steps lead down from the porch to stone lined paths that connect to the front gate and drive and down the hill to the log house. This house sustained fire damage on the northwest corner of the kitchen probably from a wood burning stove that once stood there.

Plumbing in the house was limited to the kitchen/bathroom addition and a hot water heater was added at some time. The house was wired for electricity but no evidence of a heating system other than stoves was found. Interior finishes include lath and plaster in the original part of the house with gypsum board walls in the addition. Wallpaper was used as a wall covering and the floors are hardwood.