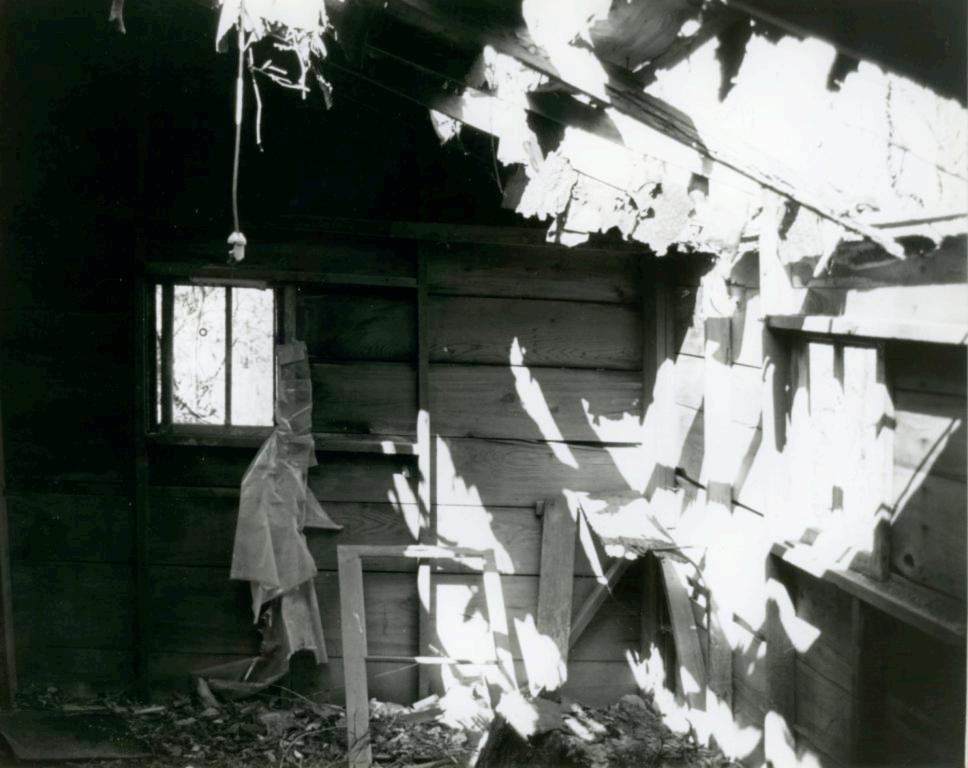

The frame farm house was constructued at the top of the hill south of the log house and was used as the caretakers residence during the years the farm was owned by Mr. Gossett. The original section of the house (which is one and one half stories with a one story section to the north) contain the sleeping and living areas. The apparent additions to the house include the kitchen and bathroom to the north, and the porch to the east. Both the original house and the additions were built on rubble limestone foundations with a basement under the kitchen and one story section of the original house only. A cistern was also added in the ground under the porch floor. Stone steps lead down from the porch to stone lined paths that connect to the front gate and drive and down the hill to the log house. This house sustained fire damage on the northwest corner of the kitchen probably from a wood burning stove that once stood there.

The squared and coursed rubble limestone foundation walls support the balloon framed structure of the house. The exterior of the walls is covered with beveled siding with 4" of the board exposed. This siding was trimmed around the doors and windows and at all corners with 4" trim pieces. The exterior was painted. The types of windows and doors on this structure are difficult to determine because of the deteriorated state of the structure. The roof is currently composed of asphalt shingles with one gutter on the north side which deposites water into the cistern.

Plumbing in the house was limited to the kitchen/bathroom addition and a hot water heater was added at some time. The house was wired for electricity but no evidence of a heating system other than stoves was found. Interior finishes include lath and plaster in the original part of the house with gypsum board walls in the addition. Wallpaper was used as a wall covering and the floors are hardwood.