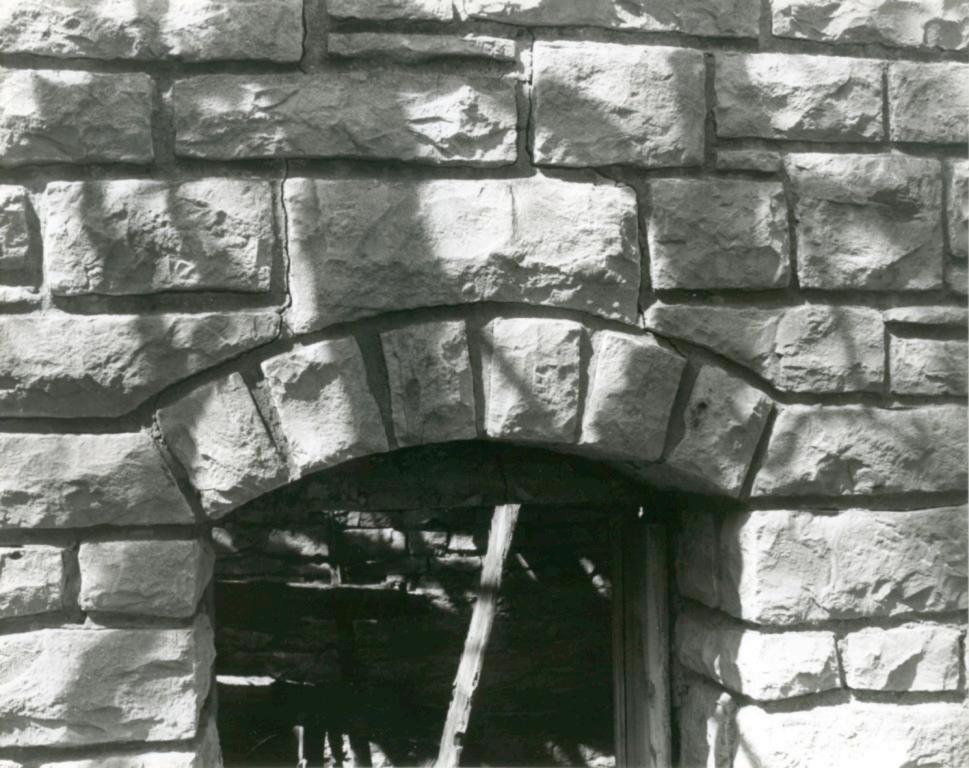

The frame farm house was constructued at the top of the hill south of the log house and was used as the caretakers residence during the years the farm was owned by Mr. Gossett. The original section of the house (which is one and one half stories with a one story section to the north) contain the sleeping and living areas. The apparent additions to the house include the kitchen and bathroom to the north, and the porch to the east. Both the original house and the additions were built on rubble limestone foundations with a basement under the kitchen and one story section of the original house only. A cistern was also added in the ground under the porch floor. Stone steps lead down from the porch to stone lined paths that connect to the front gate and drive and down the hill to the log house. This house sustained fire damage on the northwest corner of the kitchen probably from a wood burning stove that once stood there.

The squared and coursed rubble limestone foundation walls support the balloon framed structure of the house. The exterior of the walls is covered with beveled siding with 4" of the board exposed. This siding was trimmed around the doors and windows and at all corners with 4" trim pieces. The exterior was painted. The types of windows and doors on this structure are difficult to determine because of the deteriorated state of the structure. The roof is currently composed of asphalt shingles with one gutter on the north side which deposites water into the cistern.