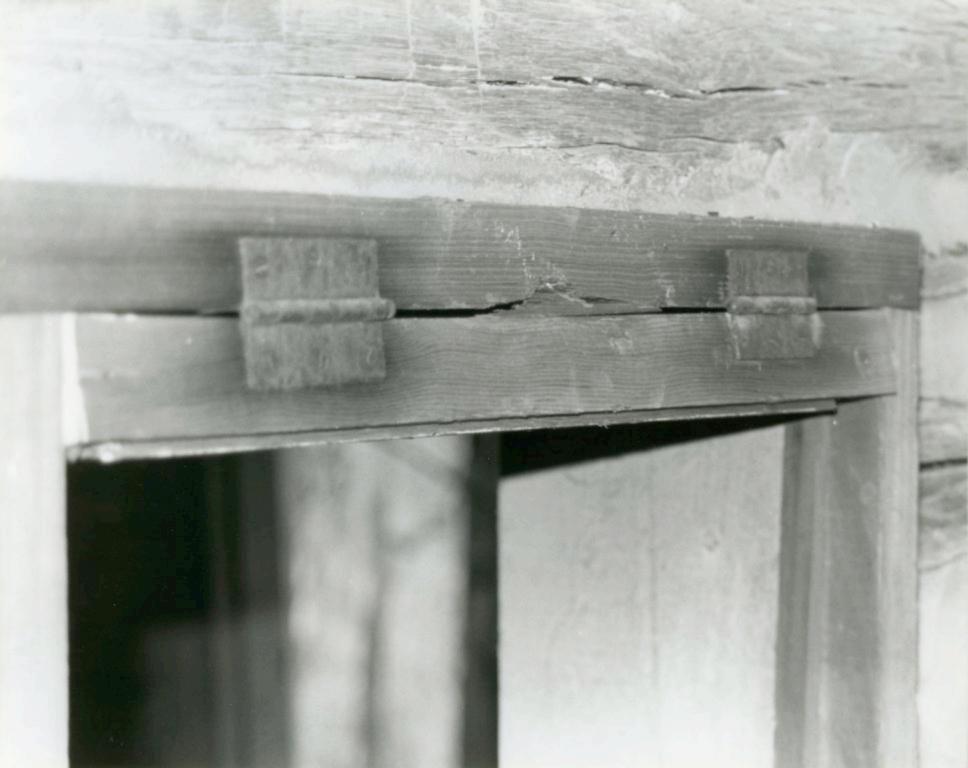

The frame farm house was constructued at the top of the hill south of the log house and was used as the caretakers residence during the years the farm was owned by Mr. Gossett. The original section of the house (which is one and one half stories with a one story section to the north) contain the sleeping and living areas. The apparent additions to the house include the kitchen and bathroom to the north, and the porch to the east. Both the original house and the additions were built on rubble limestone foundations with a basement under the kitchen and one story section of the original house only. A cistern was also added in the ground under the porch floor. Stone steps lead down from the porch to stone lined paths that connect to the front gate and drive and down the hill to the log house. This house sustained fire damage on the northwest corner of the kitchen probably from a wood burning stove that once stood there.

The squared and coursed rubble limestone foundation walls support the balloon framed structure of the house. The exterior of the walls is covered with beveled siding with 4" of the board exposed. This siding was trimmed around the doors and windows and at all corners with 4" trim pieces. The exterior was painted. The types of windows and doors on this structure are difficult to determine because of the deteriorated state of the structure. The roof is currently composed of asphalt shingles with one gutter on the north side which deposites water into the cistern.