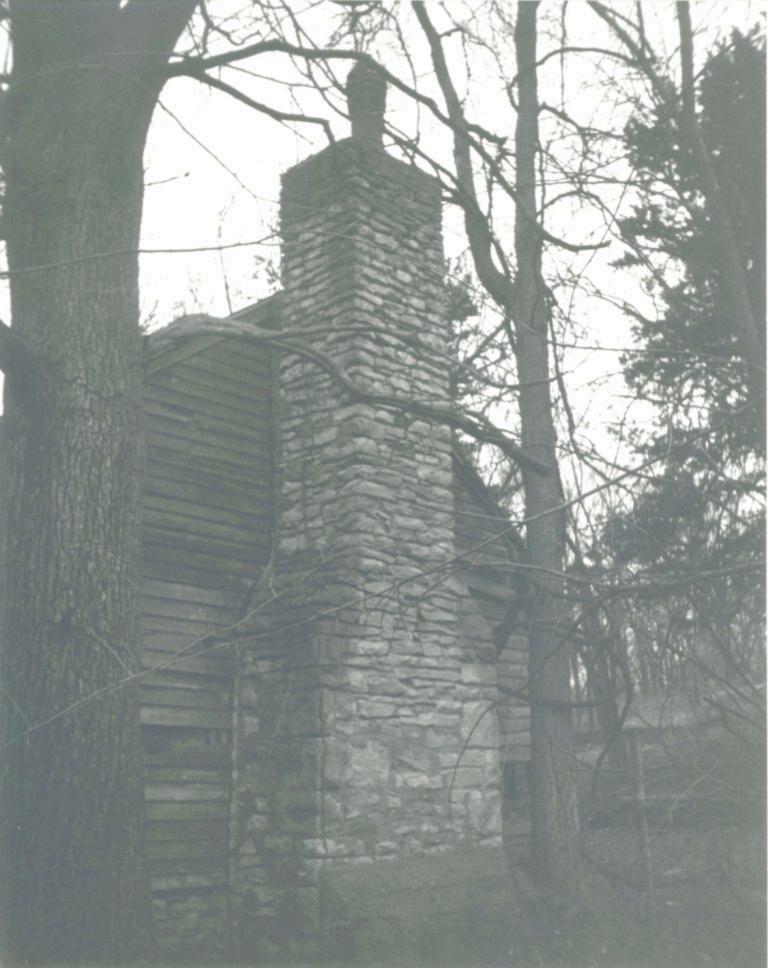

The frame farm house was constructued at the top of the hill south of the log house and was used as the caretakers residence during the years the farm was owned by Mr. Gossett. The original section of the house (which is one and one half stories with a one story section to the north) contain the sleeping and living areas. The apparent additions to the house include the kitchen and bathroom to the north, and the porch to the east. Both the original house and the additions were built on rubble limestone foundations with a basement under the kitchen and one story section of the original house only. A cistern was also added in the ground under the porch floor. Stone steps lead down from the porch to stone lined paths that connect to the front gate and drive and down the hill to the log house. This house sustained fire damage on the northwest corner of the kitchen probably from a wood burning stove that once stood there.

The squared and coursed rubble limestone foundation walls support the balloon framed structure of the house. The exterior of the walls is covered with beveled siding with 4" of the board exposed. This siding was trimmed around the doors and windows and at all corners with 4" trim pieces. The exterior was painted. The types of windows and doors on this structure are difficult to determine because of the deteriorated state of the structure. The roof is currently composed of asphalt shingles with one gutter on the north side which deposites water into the cistern.