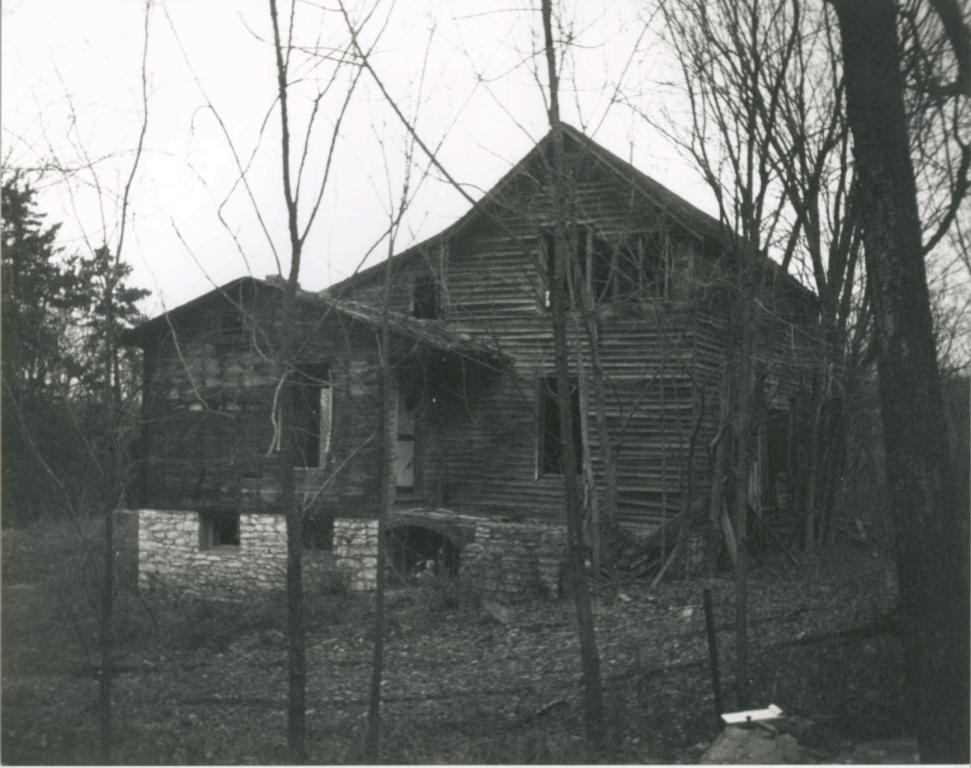

The frame farm house was constructued at the top of the hill south of the log house and was used as the caretakers residence during the years the farm was owned by Mr. Gossett. The original section of the house (which is one and one half stories with a one story section to the north) contain the sleeping and living areas. The apparent additions to the house include the kitchen and bathroom to the north, and the porch to the east. Both the original house and the additions were built on rubble limestone foundations with a basement under the kitchen and one story section of the original house only. A cistern was also added in the ground under the porch floor. Stone steps lead down from the porch to stone lined paths that connect to the front gate and drive and down the hill to the log house. This house sustained fire damage on the northwest corner of the kitchen probably from a wood burning stove that once stood there.

The squared and coursed rubble limestone foundation walls support the balloon framed structure of the house. The exterior of the walls is covered with beveled siding with 4" of the board exposed. This siding was trimmed around the doors and windows and at all corners with 4" trim pieces. The exterior was painted. The types of windows and doors on this structure are difficult to determine because of the deteriorated state of the structure. The roof is currently composed of asphalt shingles with one gutter on the north side which deposites water into the cistern.

Plumbing in the house was limited to the kitchen/bathroom addition and a hot water heater was added at some time. The house was wired for electricity but no evidence of a heating system other than stoves was found. Interior finishes include lath and plaster in the original part of the house with gypsum board walls in the addition. Wallpaper was used as a wall covering and the floors are hardwood.