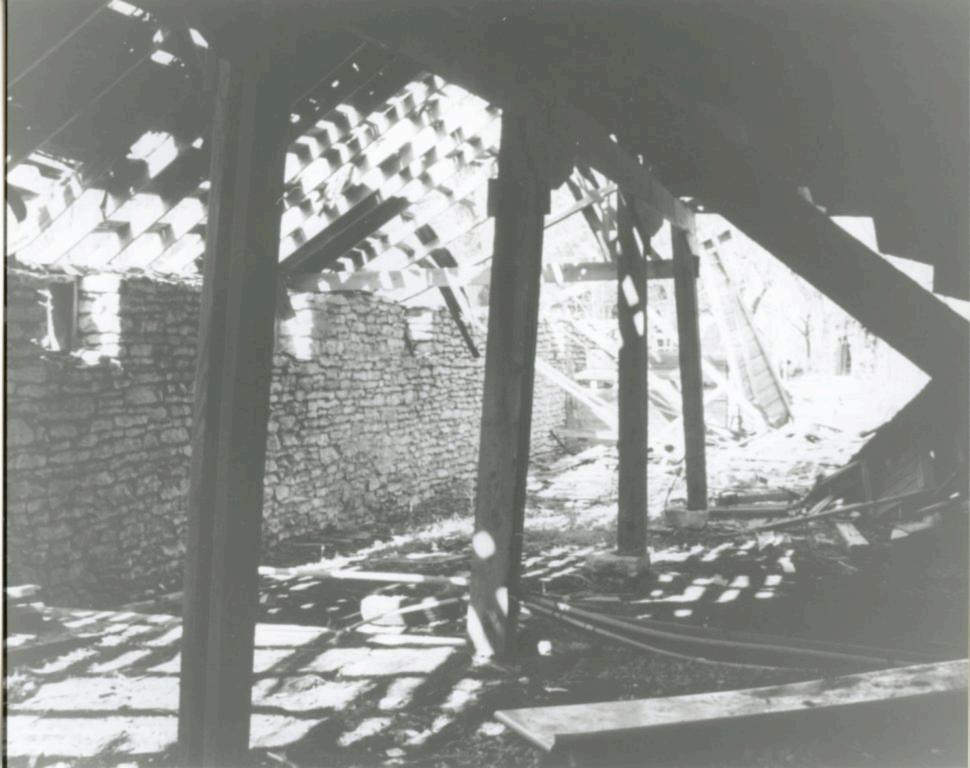

The frame farm house was constructued at the top of the hill south of the log house and was used as the caretakers residence during the years the farm was owned by Mr. Gossett. The original section of the house (which is one and one half stories with a one story section to the north) contain the sleeping and living areas. The apparent additions to the house include the kitchen and bathroom to the north, and the porch to the east. Both the original house and the additions were built on rubble limestone foundations with a basement under the kitchen and one story section of the original house only. A cistern was also added in the ground under the porch floor. Stone steps lead down from the porch to stone lined paths that connect to the front gate and drive and down the hill to the log house. This house sustained fire damage on the northwest corner of the kitchen probably from a wood burning stove that once stood there.

The squared and coursed rubble limestone foundation walls support the balloon framed structure of the house. The exterior of the walls is covered with beveled siding with 4" of the board exposed. This siding was trimmed around the doors and windows and at all corners with 4" trim pieces. The exterior was painted. The types of windows and doors on this structure are difficult to determine because of the deteriorated state of the structure. The roof is currently composed of asphalt shingles with one gutter on the north side which deposites water into the cistern.