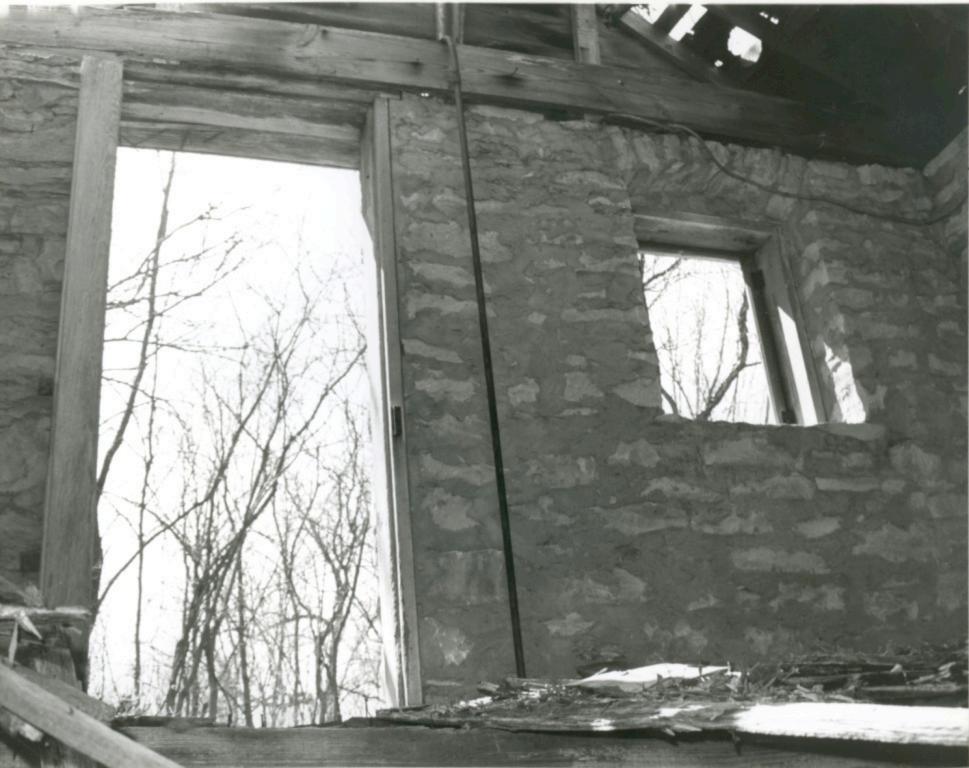

The frame farm house was constructued at the top of the hill south of the log house and was used as the caretakers residence during the years the farm was owned by Mr. Gossett. The original section of the house (which is one and one half stories with a one story section to the north) contain the sleeping and living areas. The apparent additions to the house include the kitchen and bathroom to the north, and the porch to the east. Both the original house and the additions were built on rubble limestone foundations with a basement under the kitchen and one story section of the original house only. A cistern was also added in the ground under the porch floor. Stone steps lead down from the porch to stone lined paths that connect to the front gate and drive and down the hill to the log house. This house sustained fire damage on the northwest corner of the kitchen probably from a wood burning stove that once stood there.

The squared and coursed rubble limestone foundation walls support the balloon framed structure of the house. The exterior of the walls is covered with beveled siding with 4" of the board exposed. This siding was trimmed around the doors and windows and at all corners with 4" trim pieces. The exterior was painted. The types of windows and doors on this structure are difficult to determine because of the deteriorated state of the structure. The roof is currently composed of asphalt shingles with one gutter on the north side which deposites water into the cistern.

Plumbing in the house was limited to the kitchen/bathroom addition and a hot water heater was added at some time. The house was wired for electricity but no evidence of a heating system other than stoves was found. Interior finishes include lath and plaster in the original part of the house with gypsum board walls in the addition. Wallpaper was used as a wall covering and the floors are hardwood.