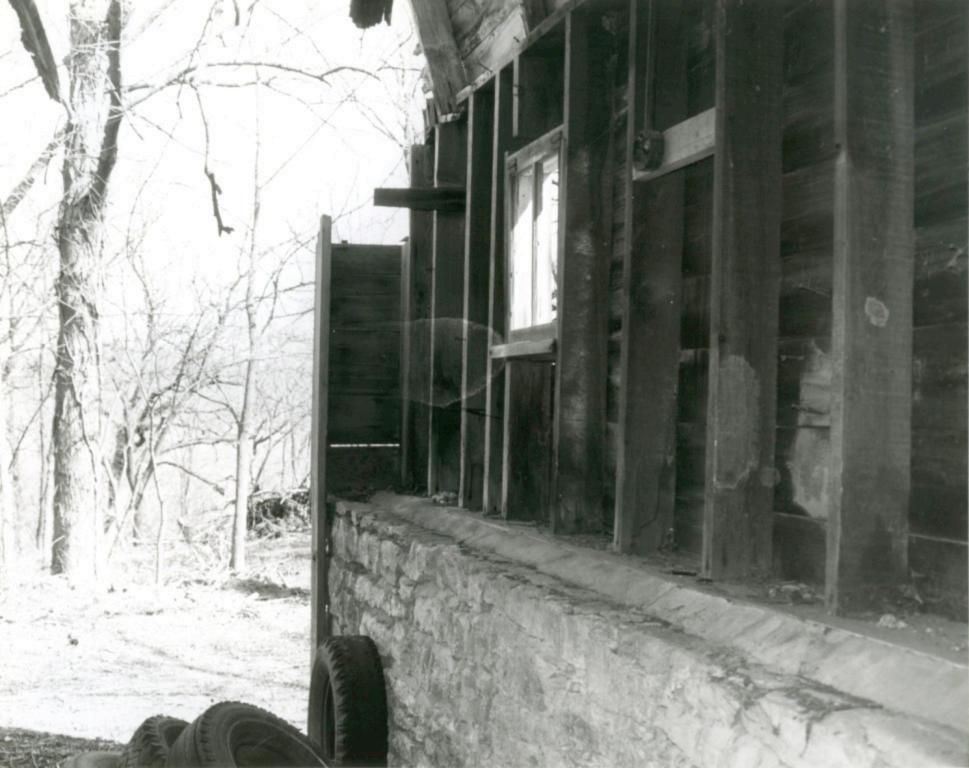

The frame farm house was constructued at the top of the hill south of the log house and was used as the caretakers residence during the years the farm was owned by Mr. Gossett. The original section of the house (which is one and one half stories with a one story section to the north) contain the sleeping and living areas. The apparent additions to the house include the kitchen and bathroom to the north, and the porch to the east. Both the original house and the additions were built on rubble limestone foundations with a basement under the kitchen and one story section of the original house only. A cistern was also added in the ground under the porch floor. Stone steps lead down from the porch to stone lined paths that connect to the front gate and drive and down the hill to the log house. This house sustained fire damage on the northwest corner of the kitchen probably from a wood burning stove that once stood there.

The squared and coursed rubble limestone foundation walls support the balloon framed structure of the house. The exterior of the walls is covered with beveled siding with 4" of the board exposed. This siding was trimmed around the doors and windows and at all corners with 4" trim pieces. The exterior was painted. The types of windows and doors on this structure are difficult to determine because of the deteriorated state of the structure. The roof is currently composed of asphalt shingles with one gutter on the north side which deposites water into the cistern.