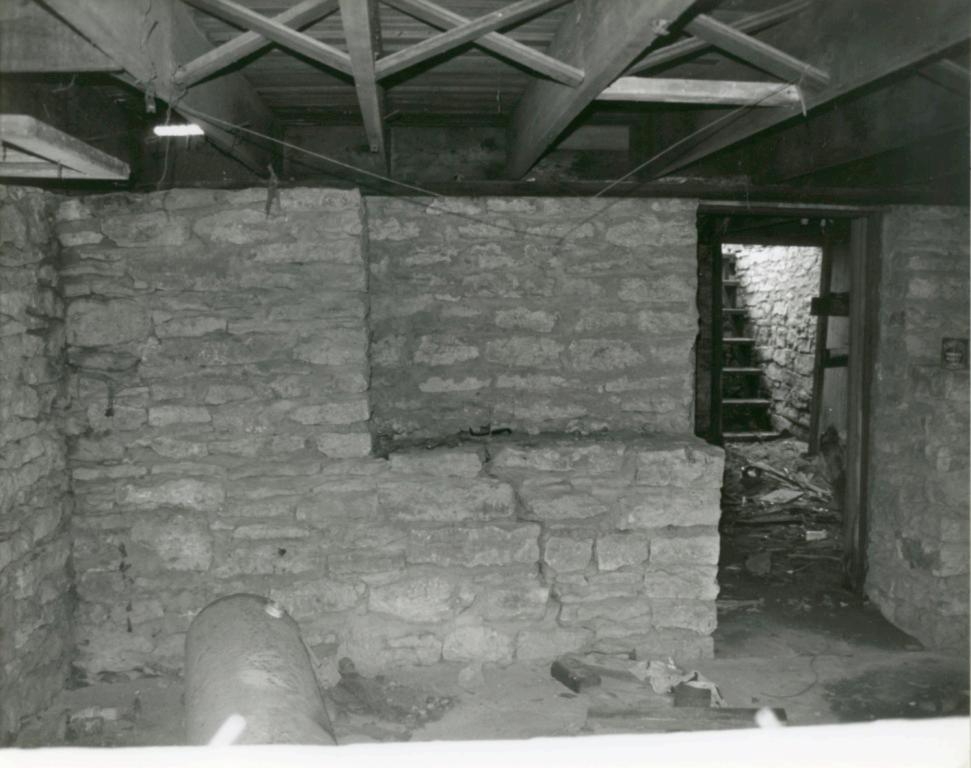

The frame farm house was constructued at the top of the hill south of the log house and was used as the caretakers residence during the years the farm was owned by Mr. Gossett. The original section of the house (which is one and one half stories with a one story section to the north) contain the sleeping and living areas. The apparent additions to the house include the kitchen and bathroom to the north, and the porch to the east. Both the original house and the additions were built on rubble limestone foundations with a basement under the kitchen and one story section of the original house only. A cistern was also added in the ground under the porch floor. Stone steps lead down from the porch to stone lined paths that connect to the front gate and drive and down the hill to the log house. This house sustained fire damage on the northwest corner of the kitchen probably from a wood burning stove that once stood there.

The squared and coursed rubble limestone foundation walls support the balloon framed structure of the house. The exterior of the walls is covered with beveled siding with 4" of the board exposed. This siding was trimmed around the doors and windows and at all corners with 4" trim pieces. The exterior was painted. The types of windows and doors on this structure are difficult to determine because of the deteriorated state of the structure. The roof is currently composed of asphalt shingles with one gutter on the north side which deposites water into the cistern.

Plumbing in the house was limited to the kitchen/bathroom addition and a hot water heater was added at some time. The house was wired for electricity but no evidence of a heating system other than stoves was found. Interior finishes include lath and plaster in the original part of the house with gypsum board walls in the addition. Wallpaper was used as a wall covering and the floors are hardwood.