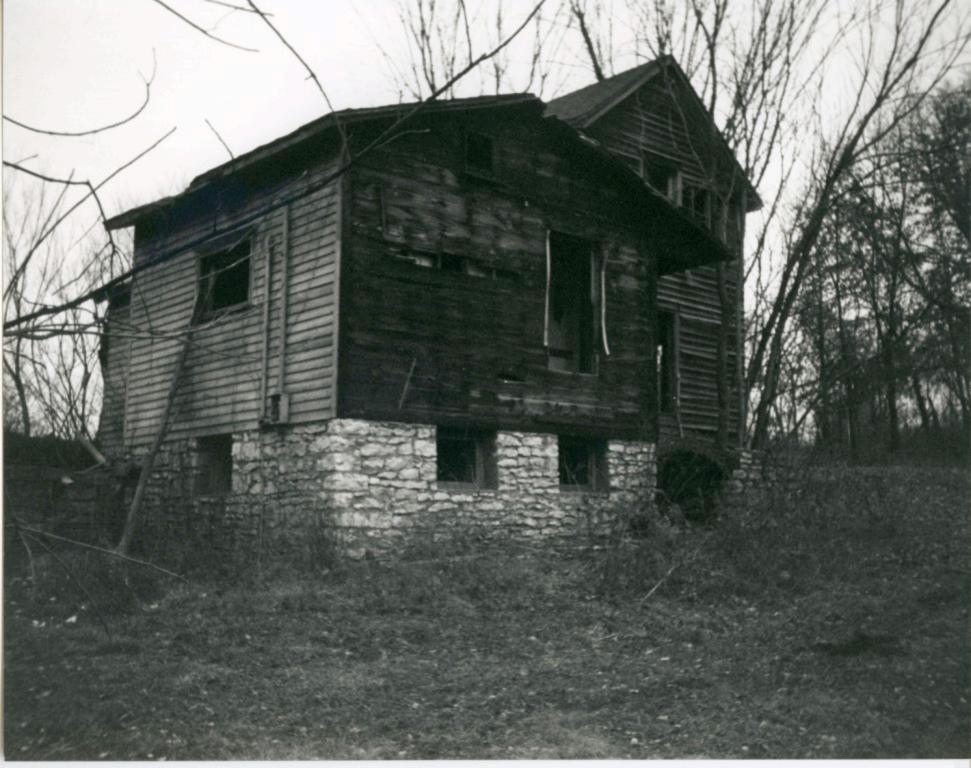

The frame farm house was constructued at the top of the hill south of the log house and was used as the caretakers residence during the years the farm was owned by Mr. Gossett. The original section of the house (which is one and one half stories with a one story section to the north) contain the sleeping and living areas. The apparent additions to the house include the kitchen and bathroom to the north, and the porch to the east. Both the original house and the additions were built on rubble limestone foundations with a basement under the kitchen and one story section of the original house only. A cistern was also added in the ground under the porch floor. Stone steps lead down from the porch to stone lined paths that connect to the front gate and drive and down the hill to the log house. This house sustained fire damage on the northwest corner of the kitchen probably from a wood burning stove that once stood there.

The squared and coursed rubble limestone foundation walls support the balloon framed structure of the house. The exterior of the walls is covered with beveled siding with 4" of the board exposed. This siding was trimmed around the doors and windows and at all corners with 4" trim pieces. The exterior was painted. The types of windows and doors on this structure are difficult to determine because of the deteriorated state of the structure. The roof is currently composed of asphalt shingles with one gutter on the north side which deposites water into the cistern.

Plumbing in the house was limited to the kitchen/bathroom addition and a hot water heater was added at some time. The house was wired for electricity but no evidence of a heating system other than stoves was found. Interior finishes include lath and plaster in the original part of the house with gypsum board walls in the addition. Wallpaper was used as a wall covering and the floors are hardwood.