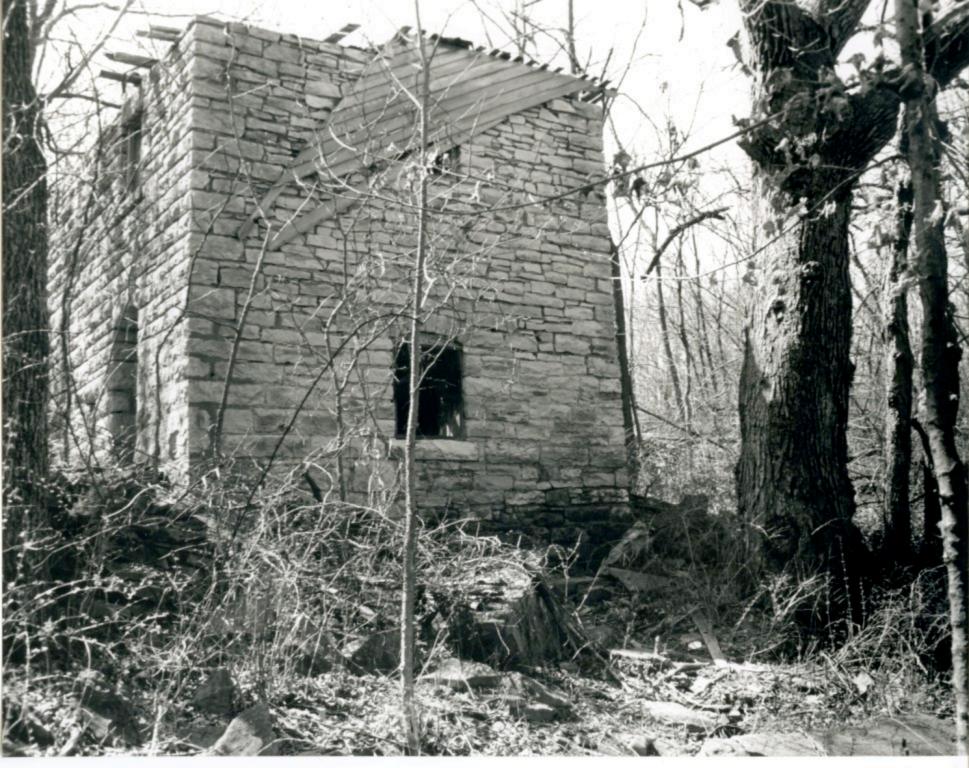

The frame farm house was constructued at the top of the hill south of the log house and was used as the caretakers residence during the years the farm was owned by Mr. Gossett. The original section of the house (which is one and one half stories with a one story section to the north) contain the sleeping and living areas. The apparent additions to the house include the kitchen and bathroom to the north, and the porch to the east. Both the original house and the additions were built on rubble limestone foundations with a basement under the kitchen and one story section of the original house only. A cistern was also added in the ground under the porch floor. Stone steps lead down from the porch to stone lined paths that connect to the front gate and drive and down the hill to the log house. This house sustained fire damage on the northwest corner of the kitchen probably from a wood burning stove that once stood there.

The squared and coursed rubble limestone foundation walls support the balloon framed structure of the house. The exterior of the walls is covered with beveled siding with 4" of the board exposed. This siding was trimmed around the doors and windows and at all corners with 4" trim pieces. The exterior was painted. The types of windows and doors on this structure are difficult to determine because of the deteriorated state of the structure. The roof is currently composed of asphalt shingles with one gutter on the north side which deposites water into the cistern.