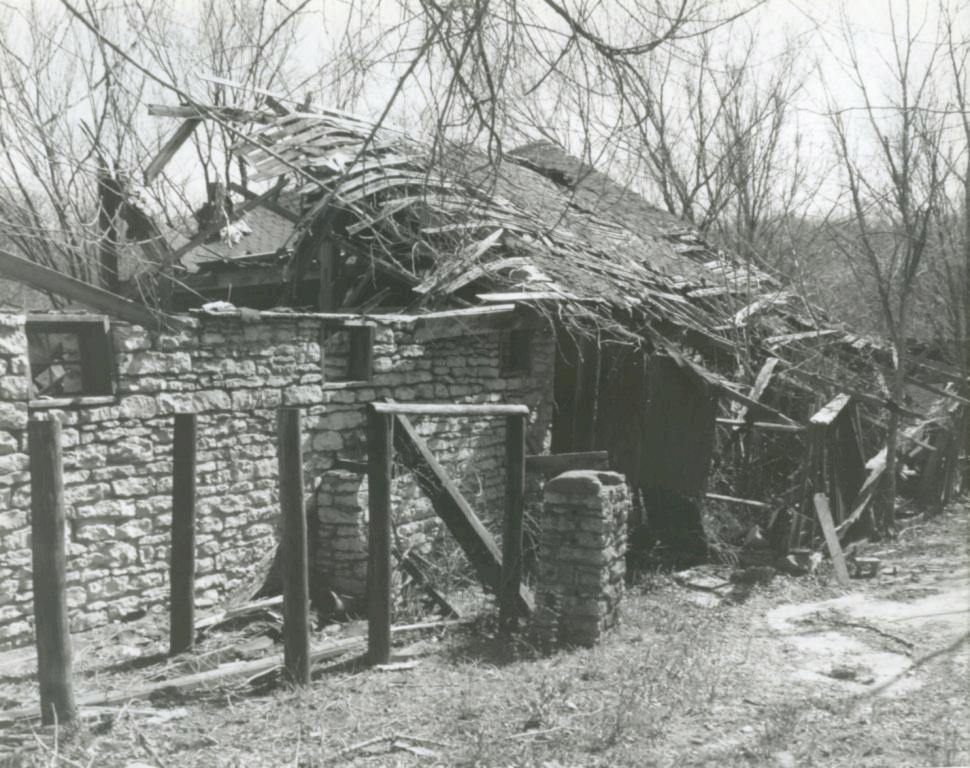

The frame farm house was constructued at the top of the hill south of the log house and was used as the caretakers residence during the years the farm was owned by Mr. Gossett. The original section of the house (which is one and one half stories with a one story section to the north) contain the sleeping and living areas. The apparent additions to the house include the kitchen and bathroom to the north, and the porch to the east. Both the original house and the additions were built on rubble limestone foundations with a basement under the kitchen and one story section of the original house only. A cistern was also added in the ground under the porch floor. Stone steps lead down from the porch to stone lined paths that connect to the front gate and drive and down the hill to the log house. This house sustained fire damage on the northwest corner of the kitchen probably from a wood burning stove that once stood there.

The squared and coursed rubble limestone foundation walls support the balloon framed structure of the house. The exterior of the walls is covered with beveled siding with 4" of the board exposed. This siding was trimmed around the doors and windows and at all corners with 4" trim pieces. The exterior was painted. The types of windows and doors on this structure are difficult to determine because of the deteriorated state of the structure. The roof is currently composed of asphalt shingles with one gutter on the north side which deposites water into the cistern.