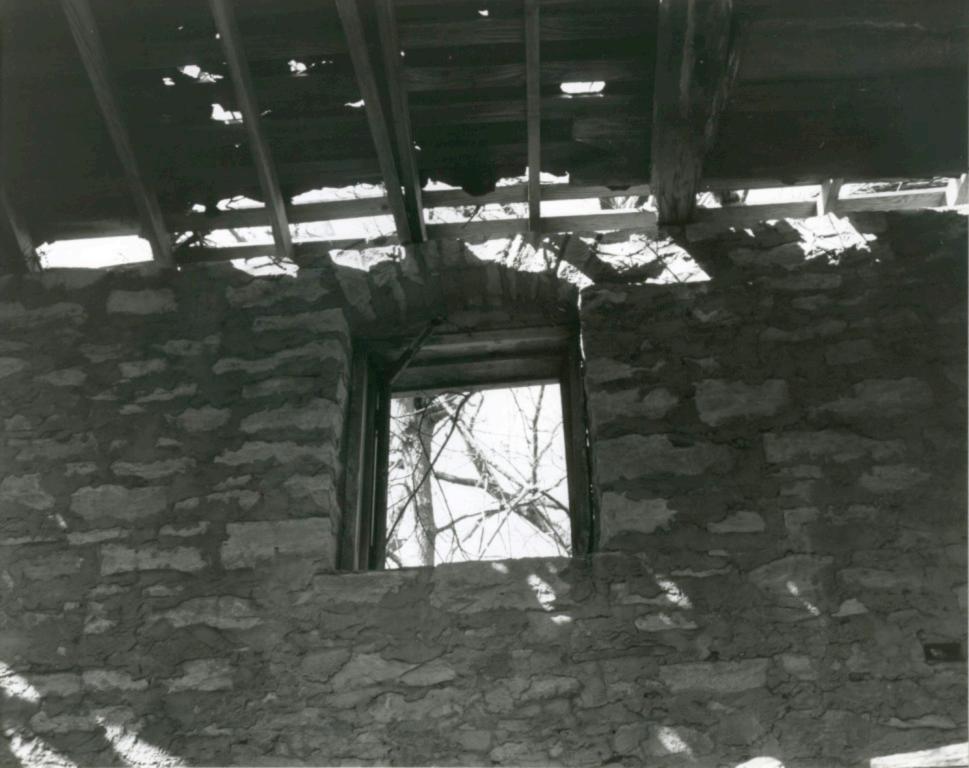

The frame farm house was constructued at the top of the hill south of the log house and was used as the caretakers residence during the years the farm was owned by Mr. Gossett. The original section of the house (which is one and one half stories with a one story section to the north) contain the sleeping and living areas. The apparent additions to the house include the kitchen and bathroom to the north, and the porch to the east. Both the original house and the additions were built on rubble limestone foundations with a basement under the kitchen and one story section of the original house only. A cistern was also added in the ground under the porch floor. Stone steps lead down from the porch to stone lined paths that connect to the front gate and drive and down the hill to the log house. This house sustained fire damage on the northwest corner of the kitchen probably from a wood burning stove that once stood there.

The squared and coursed rubble limestone foundation walls support the balloon framed structure of the house. The exterior of the walls is covered with beveled siding with 4" of the board exposed. This siding was trimmed around the doors and windows and at all corners with 4" trim pieces. The exterior was painted. The types of windows and doors on this structure are difficult to determine because of the deteriorated state of the structure. The roof is currently composed of asphalt shingles with one gutter on the north side which deposites water into the cistern.

Plumbing in the house was limited to the kitchen/bathroom addition and a hot water heater was added at some time. The house was wired for electricity but no evidence of a heating system other than stoves was found. Interior finishes include lath and plaster in the original part of the house with gypsum board walls in the addition. Wallpaper was used as a wall covering and the floors are hardwood.