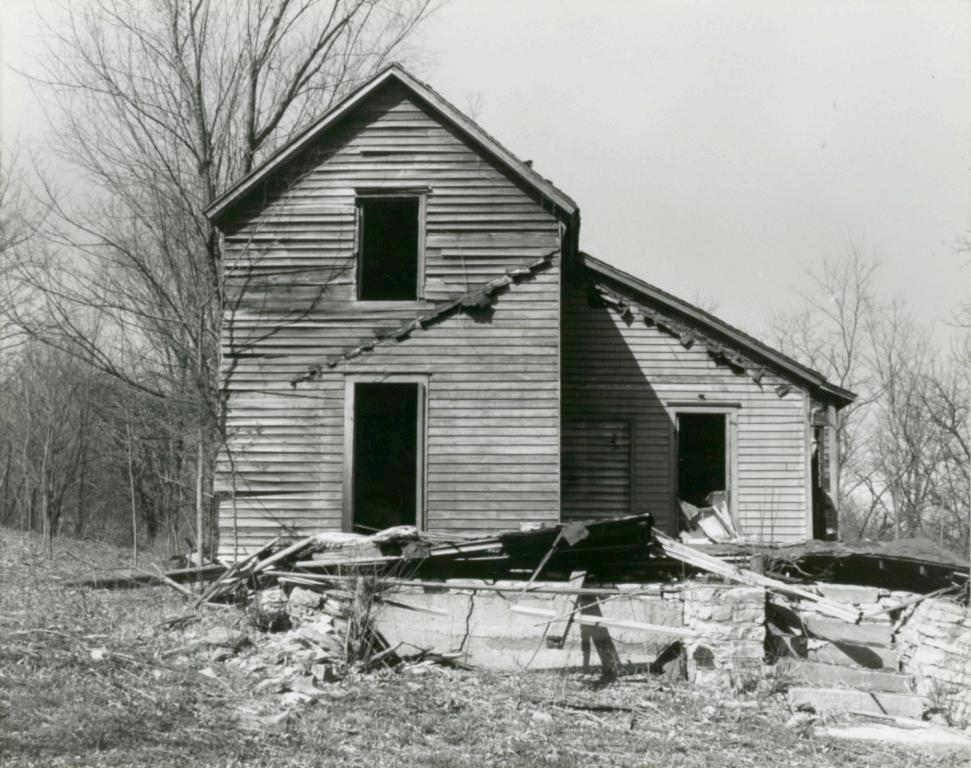

The frame farm house was constructued at the top of the hill south of the log house and was used as the caretakers residence during the years the farm was owned by Mr. Gossett. The original section of the house (which is one and one half stories with a one story section to the north) contain the sleeping and living areas. The apparent additions to the house include the kitchen and bathroom to the north, and the porch to the east. Both the original house and the additions were built on rubble limestone foundations with a basement under the kitchen and one story section of the original house only. A cistern was also added in the ground under the porch floor. Stone steps lead down from the porch to stone lined paths that connect to the front gate and drive and down the hill to the log house. This house sustained fire damage on the northwest corner of the kitchen probably from a wood burning stove that once stood there.

The squared and coursed rubble limestone foundation walls support the balloon framed structure of the house. The exterior of the walls is covered with beveled siding with 4" of the board exposed. This siding was trimmed around the doors and windows and at all corners with 4" trim pieces. The exterior was painted. The types of windows and doors on this structure are difficult to determine because of the deteriorated state of the structure. The roof is currently composed of asphalt shingles with one gutter on the north side which deposites water into the cistern.

Plumbing in the house was limited to the kitchen/bathroom addition and a hot water heater was added at some time. The house was wired for electricity but no evidence of a heating system other than stoves was found. Interior finishes include lath and plaster in the original part of the house with gypsum board walls in the addition. Wallpaper was used as a wall covering and the floors are hardwood.