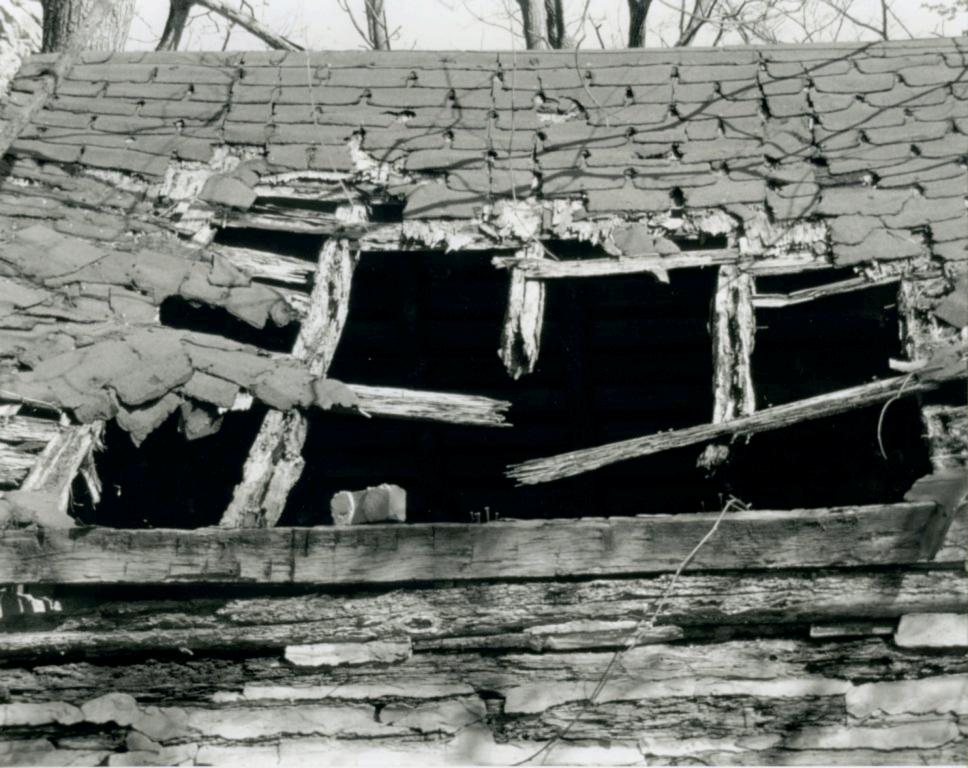

The squared and coursed rubble limestone foundation walls support the balloon framed structure of the house. The exterior of the walls is covered with beveled siding with 4" of the board exposed. This siding was trimmed around the doors and windows and at all corners with 4" trim pieces. The exterior was painted. The types of windows and doors on this structure are difficult to determine because of the deteriorated state of the structure. The roof is currently composed of asphalt shingles with one gutter on the north side which deposites water into the cistern.