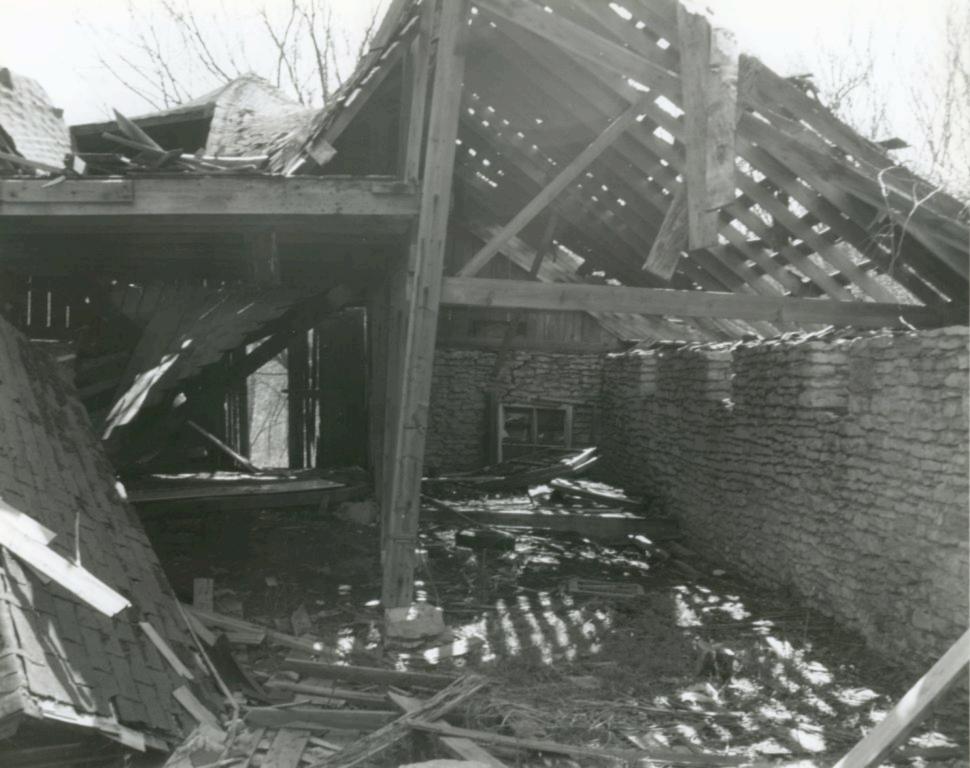

The frame farm house was constructued at the top of the hill south of the log house and was used as the caretakers residence during the years the farm was owned by Mr. Gossett. The original section of the house (which is one and one half stories with a one story section to the north) contain the sleeping and living areas. The apparent additions to the house include the kitchen and bathroom to the north, and the porch to the east. Both the original house and the additions were built on rubble limestone foundations with a basement under the kitchen and one story section of the original house only. A cistern was also added in the ground under the porch floor. Stone steps lead down from the porch to stone lined paths that connect to the front gate and drive and down the hill to the log house. This house sustained fire damage on the northwest corner of the kitchen probably from a wood burning stove that once stood there.

The squared and coursed rubble limestone foundation walls support the balloon framed structure of the house. The exterior of the walls is covered with beveled siding with 4" of the board exposed. This siding was trimmed around the doors and windows and at all corners with 4" trim pieces. The exterior was painted. The types of windows and doors on this structure are difficult to determine because of the deteriorated state of the structure. The roof is currently composed of asphalt shingles with one gutter on the north side which deposites water into the cistern.