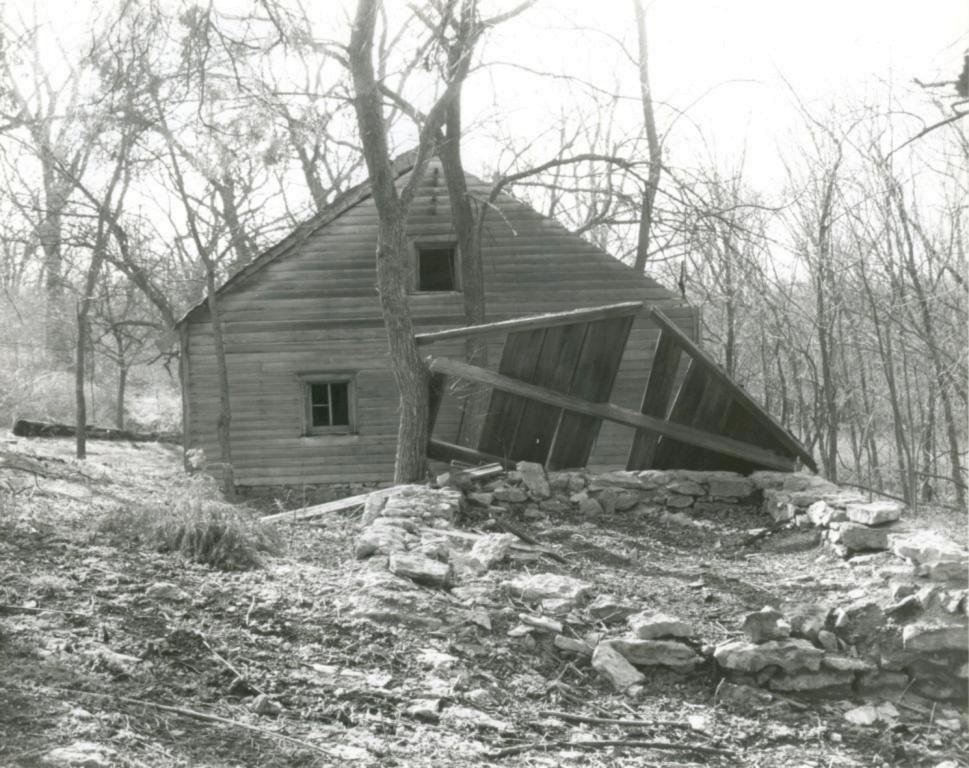

The frame farm house was constructued at the top of the hill south of the log house and was used as the caretakers residence during the years the farm was owned by Mr. Gossett. The original section of the house (which is one and one half stories with a one story section to the north) contain the sleeping and living areas. The apparent additions to the house include the kitchen and bathroom to the north, and the porch to the east. Both the original house and the additions were built on rubble limestone foundations with a basement under the kitchen and one story section of the original house only. A cistern was also added in the ground under the porch floor. Stone steps lead down from the porch to stone lined paths that connect to the front gate and drive and down the hill to the log house. This house sustained fire damage on the northwest corner of the kitchen probably from a wood burning stove that once stood there.

The squared and coursed rubble limestone foundation walls support the balloon framed structure of the house. The exterior of the walls is covered with beveled siding with 4" of the board exposed. This siding was trimmed around the doors and windows and at all corners with 4" trim pieces. The exterior was painted. The types of windows and doors on this structure are difficult to determine because of the deteriorated state of the structure. The roof is currently composed of asphalt shingles with one gutter on the north side which deposites water into the cistern.