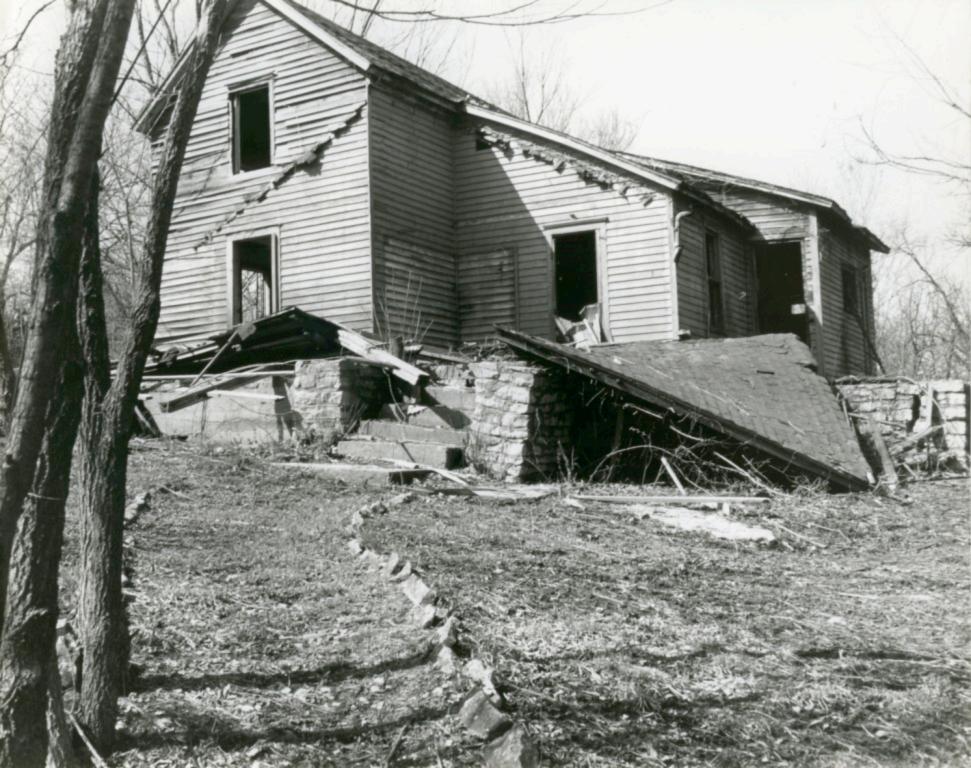

The frame farm house was constructued at the top of the hill south of the log house and was used as the caretakers residence during the years the farm was owned by Mr. Gossett. The original section of the house (which is one and one half stories with a one story section to the north) contain the sleeping and living areas. The apparent additions to the house include the kitchen and bathroom to the north, and the porch to the east. Both the original house and the additions were built on rubble limestone foundations with a basement under the kitchen and one story section of the original house only. A cistern was also added in the ground under the porch floor. Stone steps lead down from the porch to stone lined paths that connect to the front gate and drive and down the hill to the log house. This house sustained fire damage on the northwest corner of the kitchen probably from a wood burning stove that once stood there.

The squared and coursed rubble limestone foundation walls support the balloon framed structure of the house. The exterior of the walls is covered with beveled siding with 4" of the board exposed. This siding was trimmed around the doors and windows and at all corners with 4" trim pieces. The exterior was painted. The types of windows and doors on this structure are difficult to determine because of the deteriorated state of the structure. The roof is currently composed of asphalt shingles with one gutter on the north side which deposites water into the cistern.