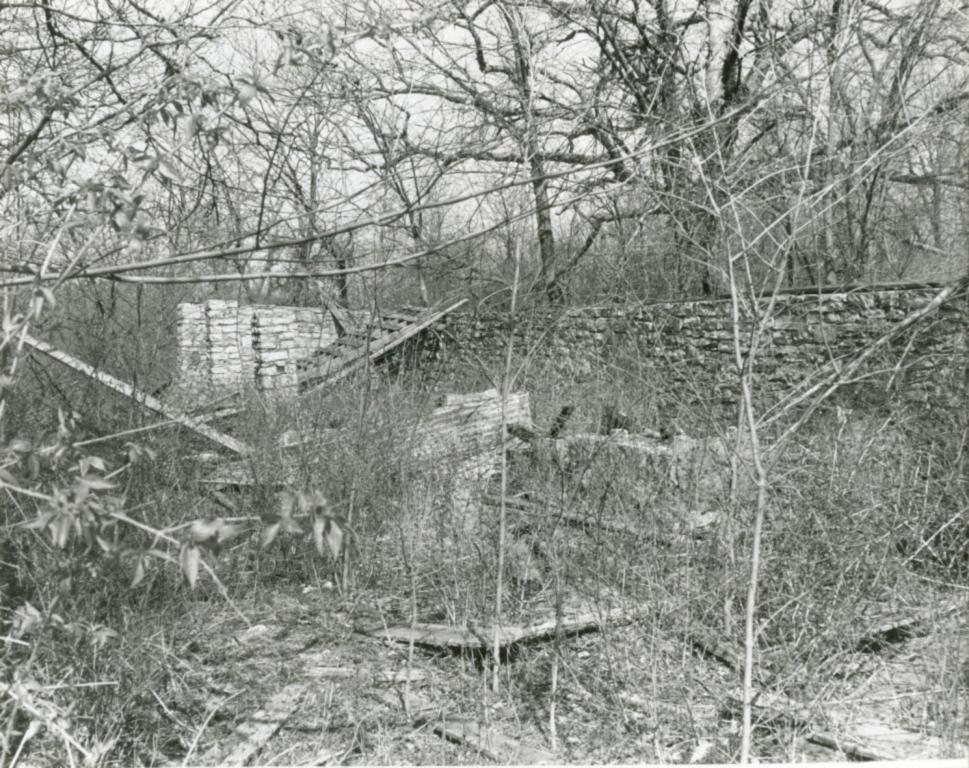

The frame farm house was constructued at the top of the hill south of the log house and was used as the caretakers residence during the years the farm was owned by Mr. Gossett. The original section of the house (which is one and one half stories with a one story section to the north) contain the sleeping and living areas. The apparent additions to the house include the kitchen and bathroom to the north, and the porch to the east. Both the original house and the additions were built on rubble limestone foundations with a basement under the kitchen and one story section of the original house only. A cistern was also added in the ground under the porch floor. Stone steps lead down from the porch to stone lined paths that connect to the front gate and drive and down the hill to the log house. This house sustained fire damage on the northwest corner of the kitchen probably from a wood burning stove that once stood there.

The squared and coursed rubble limestone foundation walls support the balloon framed structure of the house. The exterior of the walls is covered with beveled siding with 4" of the board exposed. This siding was trimmed around the doors and windows and at all corners with 4" trim pieces. The exterior was painted. The types of windows and doors on this structure are difficult to determine because of the deteriorated state of the structure. The roof is currently composed of asphalt shingles with one gutter on the north side which deposites water into the cistern.