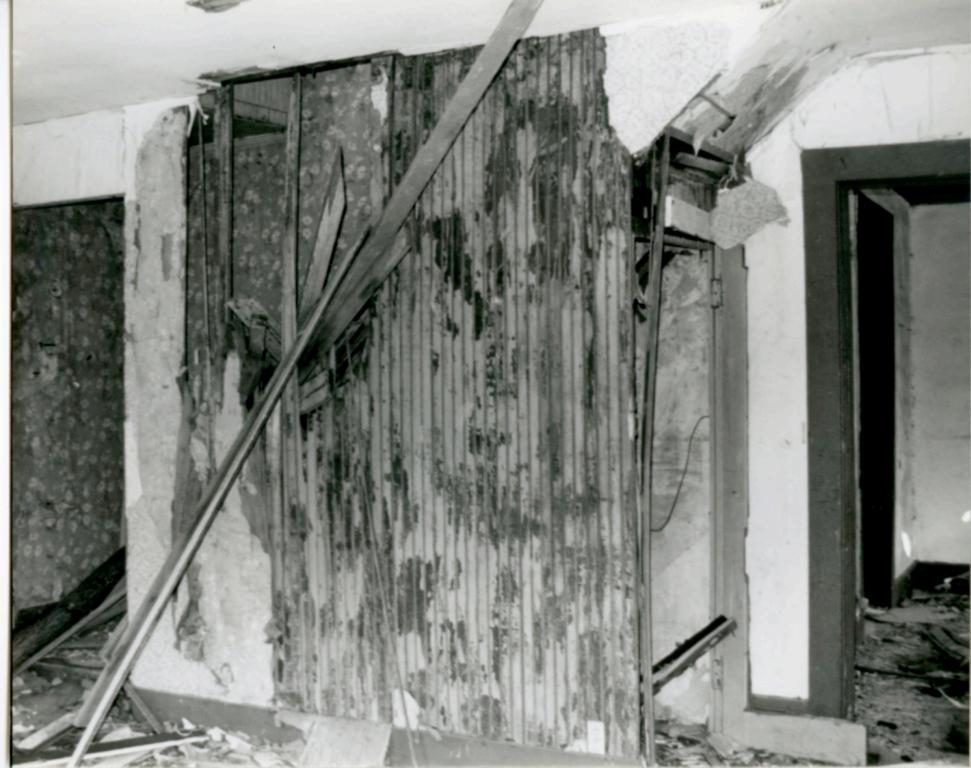

The frame farm house was constructued at the top of the hill south of the log house and was used as the caretakers residence during the years the farm was owned by Mr. Gossett. The original section of the house (which is one and one half stories with a one story section to the north) contain the sleeping and living areas. The apparent additions to the house include the kitchen and bathroom to the north, and the porch to the east. Both the original house and the additions were built on rubble limestone foundations with a basement under the kitchen and one story section of the original house only. A cistern was also added in the ground under the porch floor. Stone steps lead down from the porch to stone lined paths that connect to the front gate and drive and down the hill to the log house. This house sustained fire damage on the northwest corner of the kitchen probably from a wood burning stove that once stood there.

Plumbing in the house was limited to the kitchen/bathroom addition and a hot water heater was added at some time. The house was wired for electricity but no evidence of a heating system other than stoves was found. Interior finishes include lath and plaster in the original part of the house with gypsum board walls in the addition. Wallpaper was used as a wall covering and the floors are hardwood.