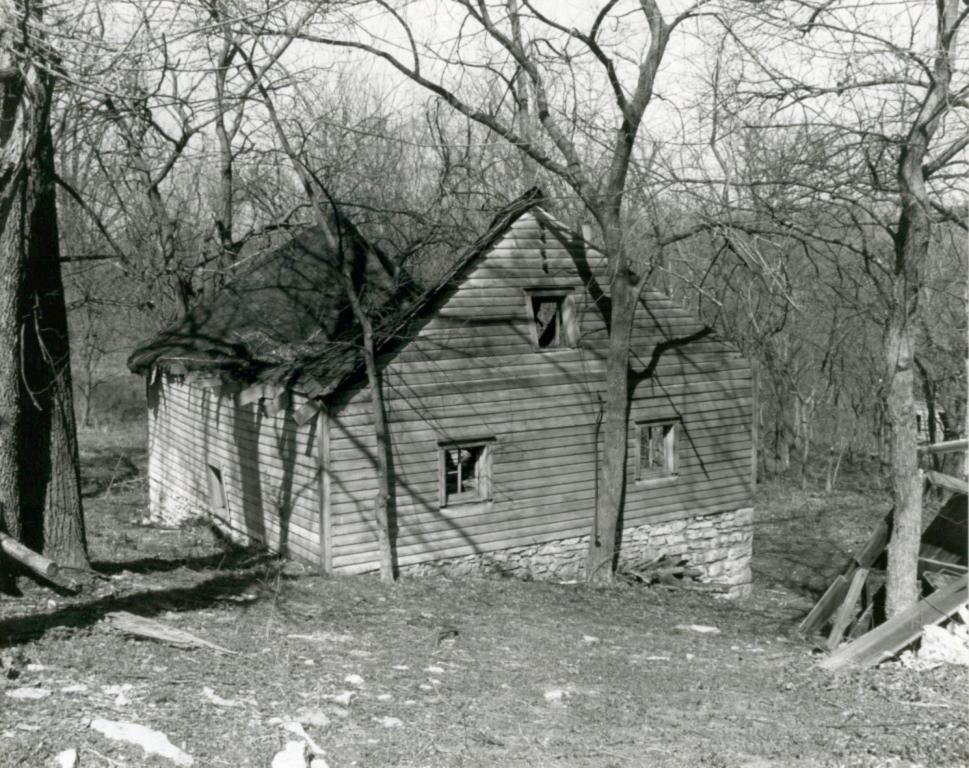

The frame farm house was constructued at the top of the hill south of the log house and was used as the caretakers residence during the years the farm was owned by Mr. Gossett. The original section of the house (which is one and one half stories with a one story section to the north) contain the sleeping and living areas. The apparent additions to the house include the kitchen and bathroom to the north, and the porch to the east. Both the original house and the additions were built on rubble limestone foundations with a basement under the kitchen and one story section of the original house only. A cistern was also added in the ground under the porch floor. Stone steps lead down from the porch to stone lined paths that connect to the front gate and drive and down the hill to the log house. This house sustained fire damage on the northwest corner of the kitchen probably from a wood burning stove that once stood there.

The squared and coursed rubble limestone foundation walls support the balloon framed structure of the house. The exterior of the walls is covered with beveled siding with 4" of the board exposed. This siding was trimmed around the doors and windows and at all corners with 4" trim pieces. The exterior was painted. The types of windows and doors on this structure are difficult to determine because of the deteriorated state of the structure. The roof is currently composed of asphalt shingles with one gutter on the north side which deposites water into the cistern.