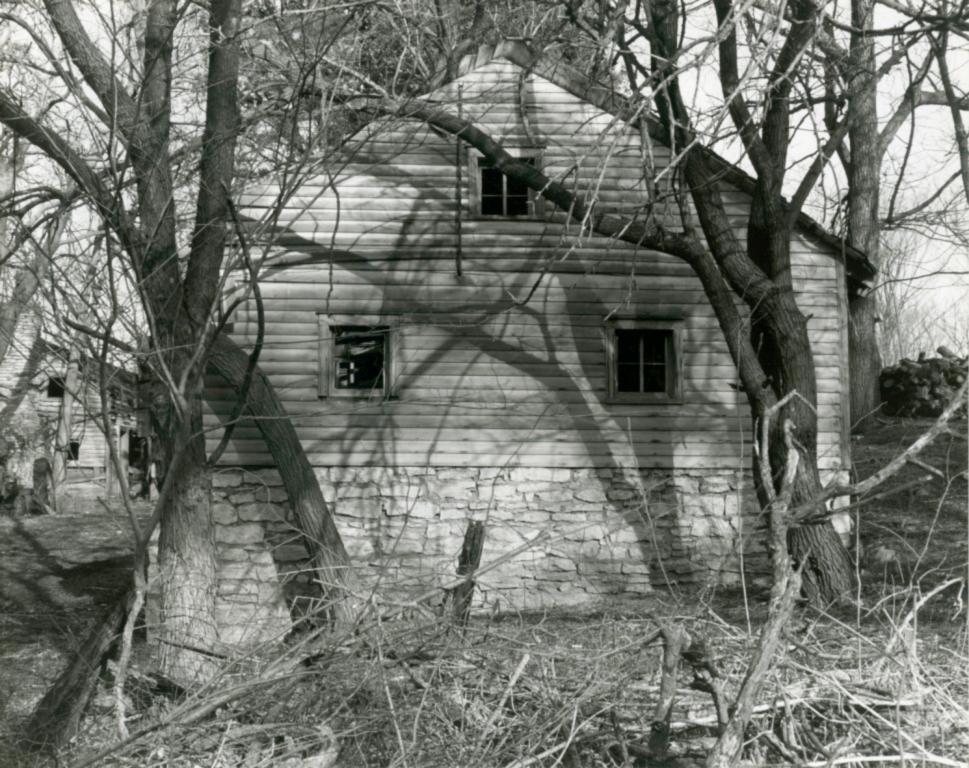

The frame farm house was constructued at the top of the hill south of the log house and was used as the caretakers residence during the years the farm was owned by Mr. Gossett. The original section of the house (which is one and one half stories with a one story section to the north) contain the sleeping and living areas. The apparent additions to the house include the kitchen and bathroom to the north, and the porch to the east. Both the original house and the additions were built on rubble limestone foundations with a basement under the kitchen and one story section of the original house only. A cistern was also added in the ground under the porch floor. Stone steps lead down from the porch to stone lined paths that connect to the front gate and drive and down the hill to the log house. This house sustained fire damage on the northwest corner of the kitchen probably from a wood burning stove that once stood there.

The squared and coursed rubble limestone foundation walls support the balloon framed structure of the house. The exterior of the walls is covered with beveled siding with 4" of the board exposed. This siding was trimmed around the doors and windows and at all corners with 4" trim pieces. The exterior was painted. The types of windows and doors on this structure are difficult to determine because of the deteriorated state of the structure. The roof is currently composed of asphalt shingles with one gutter on the north side which deposites water into the cistern.