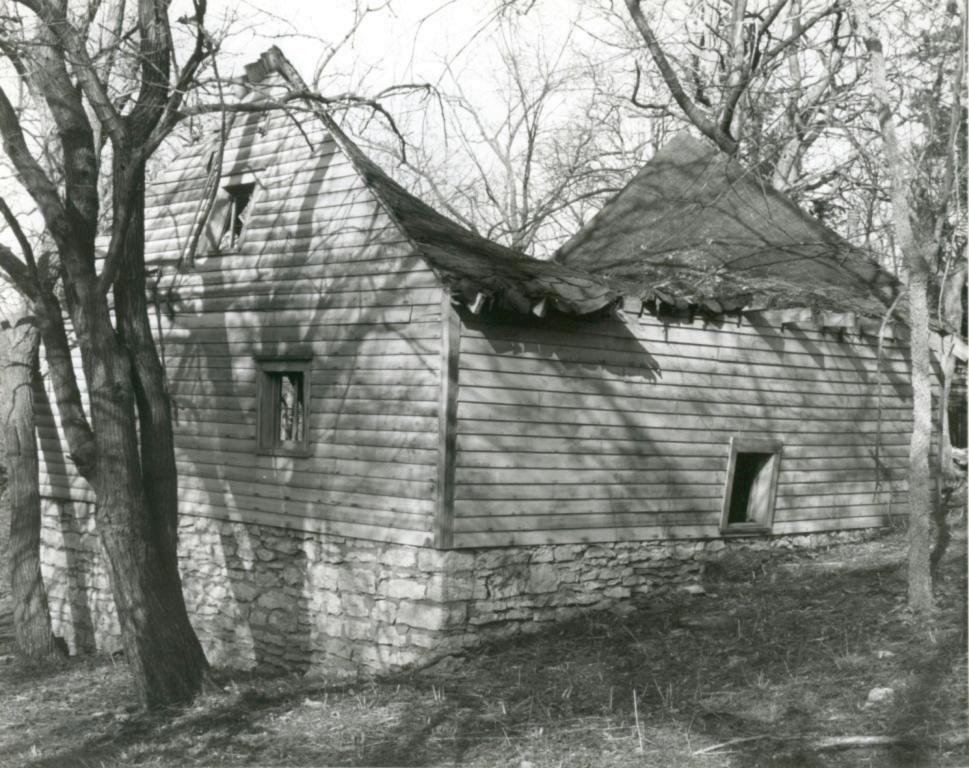

The frame farm house was constructued at the top of the hill south of the log house and was used as the caretakers residence during the years the farm was owned by Mr. Gossett. The original section of the house (which is one and one half stories with a one story section to the north) contain the sleeping and living areas. The apparent additions to the house include the kitchen and bathroom to the north, and the porch to the east. Both the original house and the additions were built on rubble limestone foundations with a basement under the kitchen and one story section of the original house only. A cistern was also added in the ground under the porch floor. Stone steps lead down from the porch to stone lined paths that connect to the front gate and drive and down the hill to the log house. This house sustained fire damage on the northwest corner of the kitchen probably from a wood burning stove that once stood there.

The squared and coursed rubble limestone foundation walls support the balloon framed structure of the house. The exterior of the walls is covered with beveled siding with 4" of the board exposed. This siding was trimmed around the doors and windows and at all corners with 4" trim pieces. The exterior was painted. The types of windows and doors on this structure are difficult to determine because of the deteriorated state of the structure. The roof is currently composed of asphalt shingles with one gutter on the north side which deposites water into the cistern.