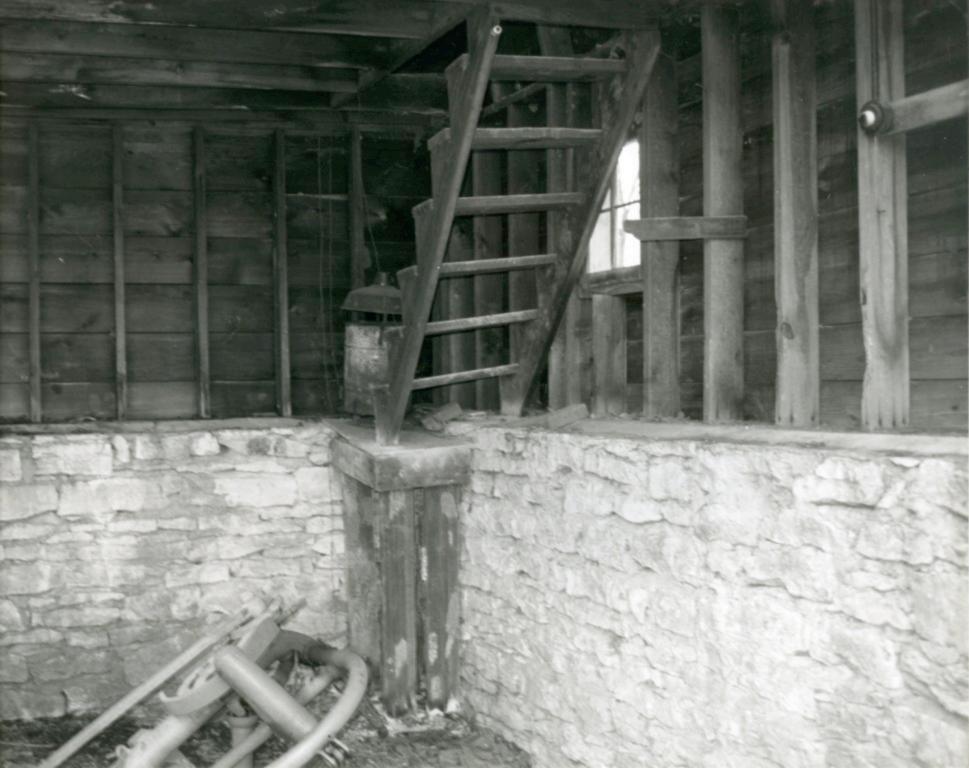

The frame farm house was constructued at the top of the hill south of the log house and was used as the caretakers residence during the years the farm was owned by Mr. Gossett. The original section of the house (which is one and one half stories with a one story section to the north) contain the sleeping and living areas. The apparent additions to the house include the kitchen and bathroom to the north, and the porch to the east. Both the original house and the additions were built on rubble limestone foundations with a basement under the kitchen and one story section of the original house only. A cistern was also added in the ground under the porch floor. Stone steps lead down from the porch to stone lined paths that connect to the front gate and drive and down the hill to the log house. This house sustained fire damage on the northwest corner of the kitchen probably from a wood burning stove that once stood there.

The squared and coursed rubble limestone foundation walls support the balloon framed structure of the house. The exterior of the walls is covered with beveled siding with 4" of the board exposed. This siding was trimmed around the doors and windows and at all corners with 4" trim pieces. The exterior was painted. The types of windows and doors on this structure are difficult to determine because of the deteriorated state of the structure. The roof is currently composed of asphalt shingles with one gutter on the north side which deposites water into the cistern.

Plumbing in the house was limited to the kitchen/bathroom addition and a hot water heater was added at some time. The house was wired for electricity but no evidence of a heating system other than stoves was found. Interior finishes include lath and plaster in the original part of the house with gypsum board walls in the addition. Wallpaper was used as a wall covering and the floors are hardwood.