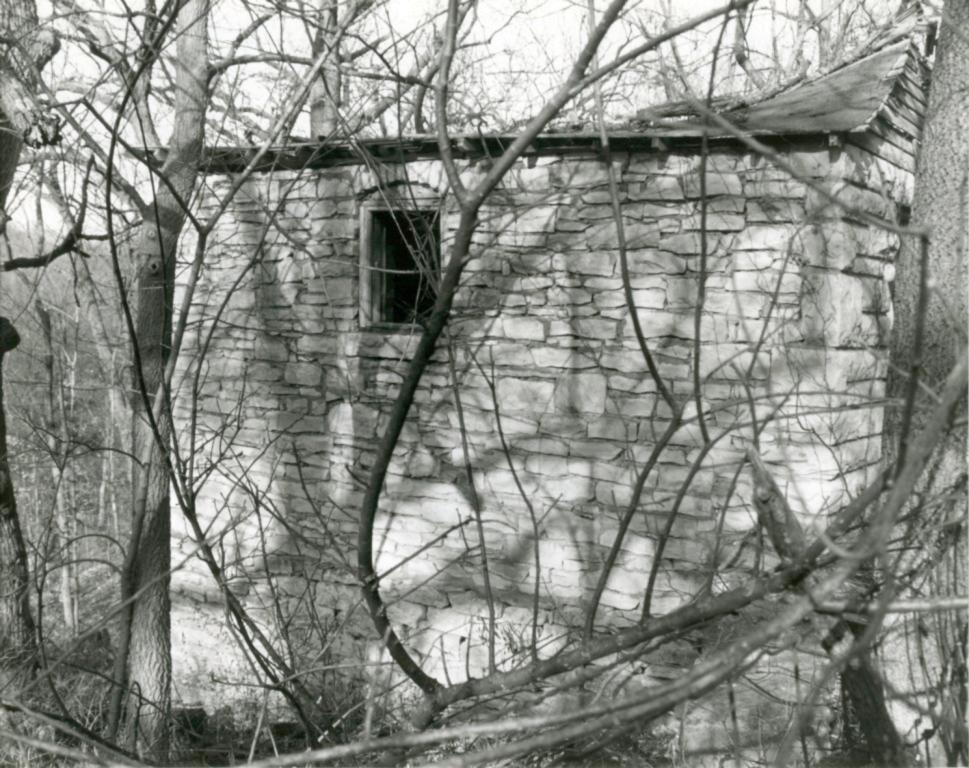

The frame farm house was constructued at the top of the hill south of the log house and was used as the caretakers residence during the years the farm was owned by Mr. Gossett. The original section of the house (which is one and one half stories with a one story section to the north) contain the sleeping and living areas. The apparent additions to the house include the kitchen and bathroom to the north, and the porch to the east. Both the original house and the additions were built on rubble limestone foundations with a basement under the kitchen and one story section of the original house only. A cistern was also added in the ground under the porch floor. Stone steps lead down from the porch to stone lined paths that connect to the front gate and drive and down the hill to the log house. This house sustained fire damage on the northwest corner of the kitchen probably from a wood burning stove that once stood there.

The squared and coursed rubble limestone foundation walls support the balloon framed structure of the house. The exterior of the walls is covered with beveled siding with 4" of the board exposed. This siding was trimmed around the doors and windows and at all corners with 4" trim pieces. The exterior was painted. The types of windows and doors on this structure are difficult to determine because of the deteriorated state of the structure. The roof is currently composed of asphalt shingles with one gutter on the north side which deposites water into the cistern.