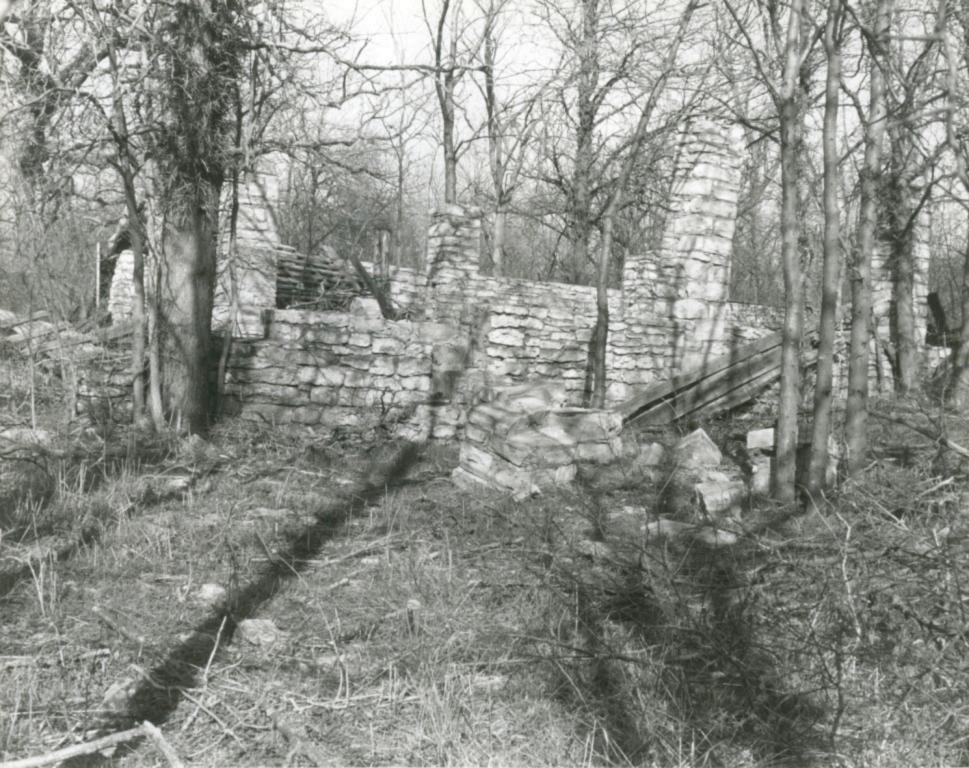

The frame farm house was constructued at the top of the hill south of the log house and was used as the caretakers residence during the years the farm was owned by Mr. Gossett. The original section of the house (which is one and one half stories with a one story section to the north) contain the sleeping and living areas. The apparent additions to the house include the kitchen and bathroom to the north, and the porch to the east. Both the original house and the additions were built on rubble limestone foundations with a basement under the kitchen and one story section of the original house only. A cistern was also added in the ground under the porch floor. Stone steps lead down from the porch to stone lined paths that connect to the front gate and drive and down the hill to the log house. This house sustained fire damage on the northwest corner of the kitchen probably from a wood burning stove that once stood there.