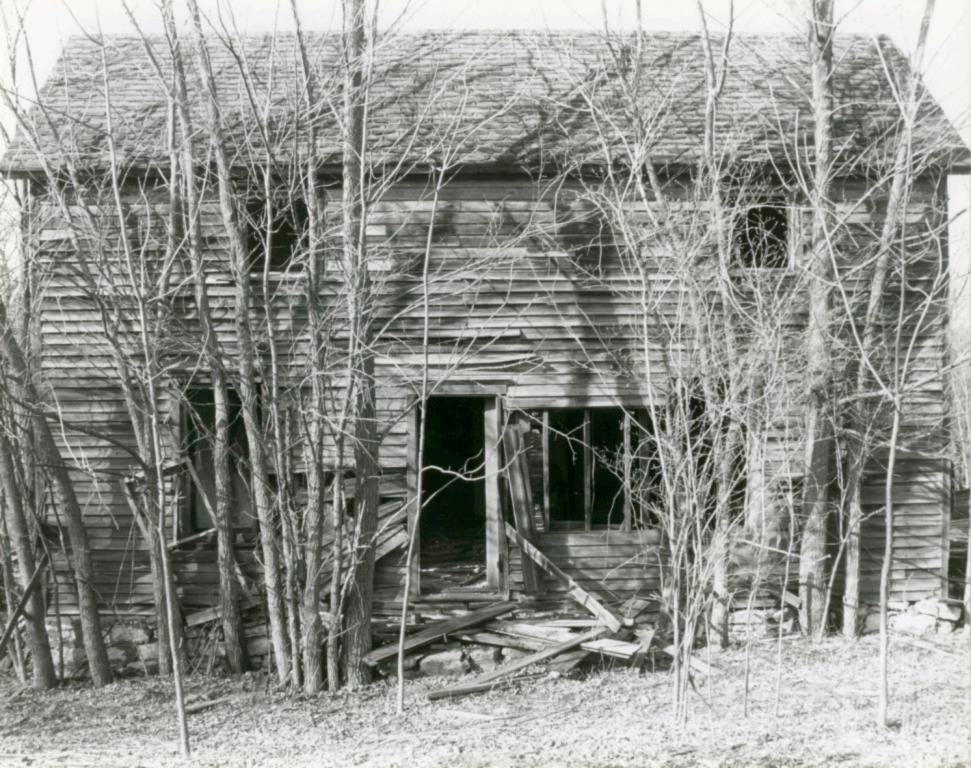

The frame farm house was constructued at the top of the hill south of the log house and was used as the caretakers residence during the years the farm was owned by Mr. Gossett. The original section of the house (which is one and one half stories with a one story section to the north) contain the sleeping and living areas. The apparent additions to the house include the kitchen and bathroom to the north, and the porch to the east. Both the original house and the additions were built on rubble limestone foundations with a basement under the kitchen and one story section of the original house only. A cistern was also added in the ground under the porch floor. Stone steps lead down from the porch to stone lined paths that connect to the front gate and drive and down the hill to the log house. This house sustained fire damage on the northwest corner of the kitchen probably from a wood burning stove that once stood there.

The squared and coursed rubble limestone foundation walls support the balloon framed structure of the house. The exterior of the walls is covered with beveled siding with 4" of the board exposed. This siding was trimmed around the doors and windows and at all corners with 4" trim pieces. The exterior was painted. The types of windows and doors on this structure are difficult to determine because of the deteriorated state of the structure. The roof is currently composed of asphalt shingles with one gutter on the north side which deposites water into the cistern.

Plumbing in the house was limited to the kitchen/bathroom addition and a hot water heater was added at some time. The house was wired for electricity but no evidence of a heating system other than stoves was found. Interior finishes include lath and plaster in the original part of the house with gypsum board walls in the addition. Wallpaper was used as a wall covering and the floors are hardwood.