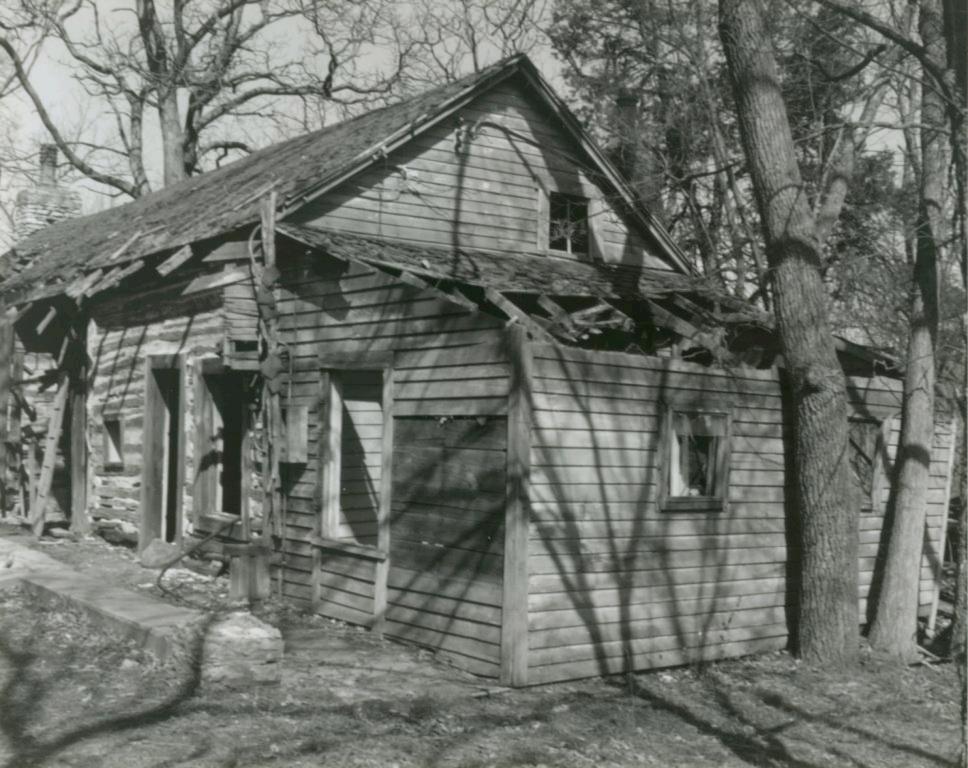

The frame farm house was constructued at the top of the hill south of the log house and was used as the caretakers residence during the years the farm was owned by Mr. Gossett. The original section of the house (which is one and one half stories with a one story section to the north) contain the sleeping and living areas. The apparent additions to the house include the kitchen and bathroom to the north, and the porch to the east. Both the original house and the additions were built on rubble limestone foundations with a basement under the kitchen and one story section of the original house only. A cistern was also added in the ground under the porch floor. Stone steps lead down from the porch to stone lined paths that connect to the front gate and drive and down the hill to the log house. This house sustained fire damage on the northwest corner of the kitchen probably from a wood burning stove that once stood there.

The squared and coursed rubble limestone foundation walls support the balloon framed structure of the house. The exterior of the walls is covered with beveled siding with 4" of the board exposed. This siding was trimmed around the doors and windows and at all corners with 4" trim pieces. The exterior was painted. The types of windows and doors on this structure are difficult to determine because of the deteriorated state of the structure. The roof is currently composed of asphalt shingles with one gutter on the north side which deposites water into the cistern.

Plumbing in the house was limited to the kitchen/bathroom addition and a hot water heater was added at some time. The house was wired for electricity but no evidence of a heating system other than stoves was found. Interior finishes include lath and plaster in the original part of the house with gypsum board walls in the addition. Wallpaper was used as a wall covering and the floors are hardwood.