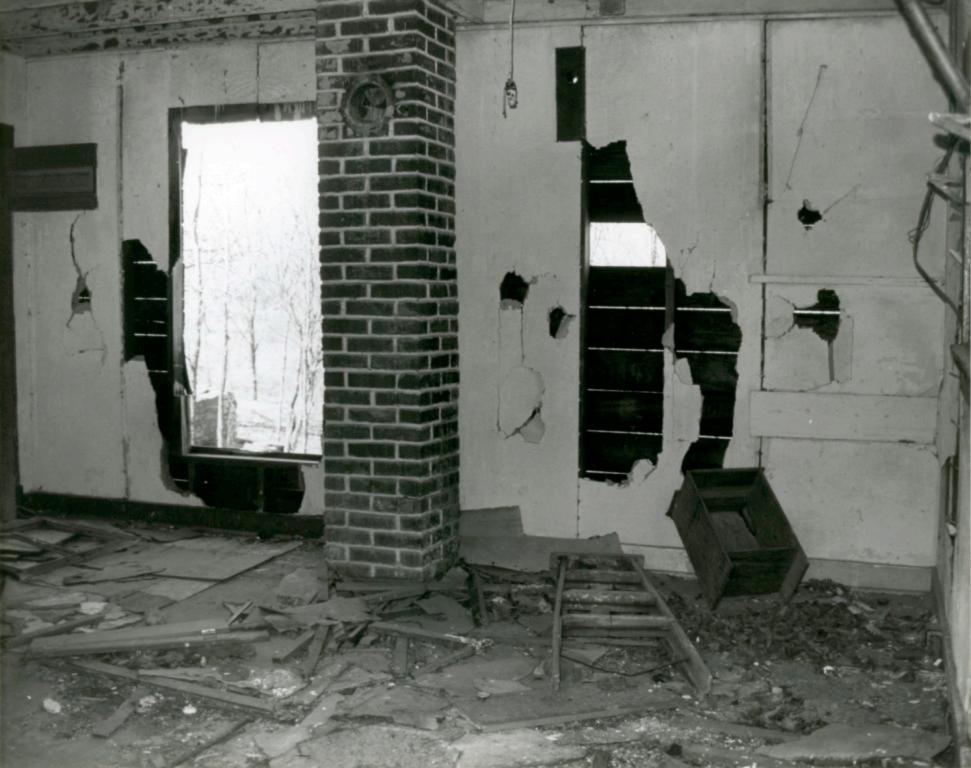

The squared and coursed rubble limestone foundation walls support the balloon framed structure of the house. The exterior of the walls is covered with beveled siding with 4" of the board exposed. This siding was trimmed around the doors and windows and at all corners with 4" trim pieces. The exterior was painted. The types of windows and doors on this structure are difficult to determine because of the deteriorated state of the structure. The roof is currently composed of asphalt shingles with one gutter on the north side which deposites water into the cistern.

Plumbing in the house was limited to the kitchen/bathroom addition and a hot water heater was added at some time. The house was wired for electricity but no evidence of a heating system other than stoves was found. Interior finishes include lath and plaster in the original part of the house with gypsum board walls in the addition. Wallpaper was used as a wall covering and the floors are hardwood.