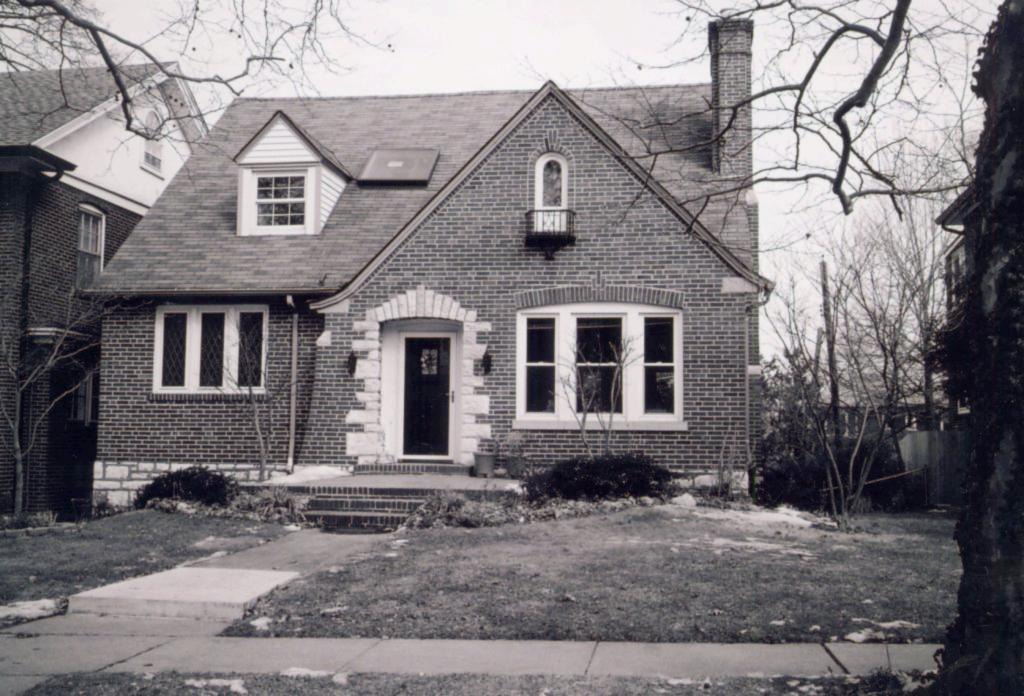

e is centered under the front facing gable. There is an elaborate array of radiating, alternating stone voussoirs around the very slightly elliptical top to the umbrage. The same slightly elliptical shape is repeated over the living room windows. To the left of the front door are the same diamond shaped leaded glass windows that are seen on the San Bonita cottage, but the flower box and brackets are not there. There is a small gabled dormer on the roof facing the street. The chimney is external and on the right side. The rear of the house has a huge gabled dormer that is an alteration to the original and a large deck off of the kitchen's newer sliding doors.

43. Mr. & Mrs. Kimura, natives of Japan imported the Kumon cram school franchises from Japan to the Saint Louis metropolitan area.



|                                                                              | esent Name(s) F. K. Fox                                 |                                                                   |  |
|------------------------------------------------------------------------------|---------------------------------------------------------|-------------------------------------------------------------------|--|
| 2. County St. Louis                                                          | No(a) C244 Alama Avanua                                 |                                                                   |  |
| 3. Location of Negatives 5. Ott County Parks Dept.                           | ner Name(s) 6344 Alamo Avenue                           |