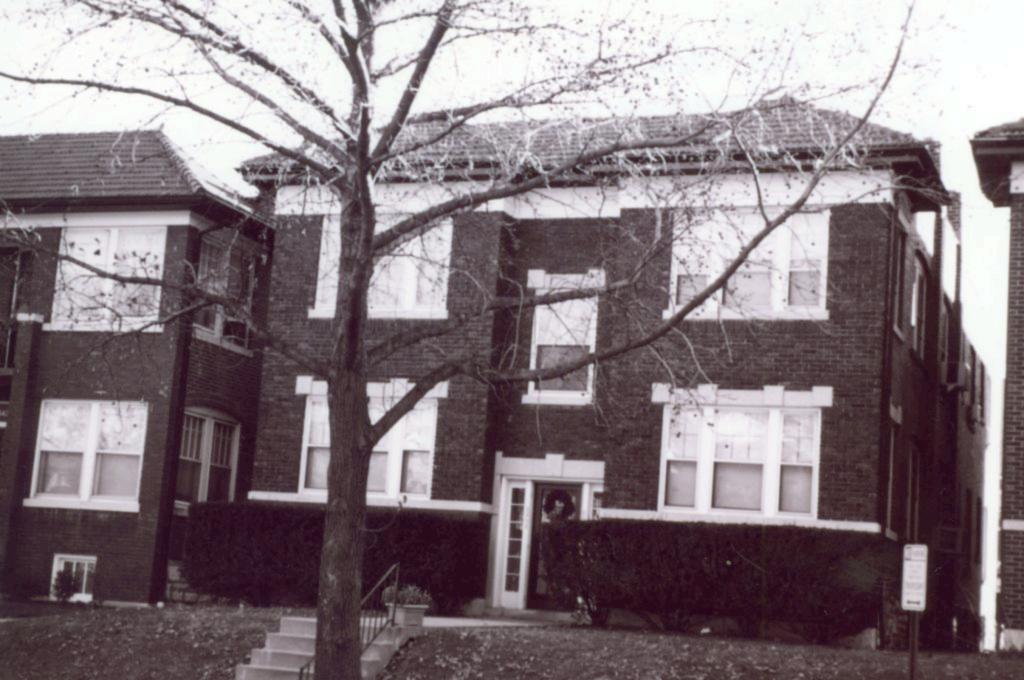

|                                                                              |                                                                   |

6432 Alamo Avenue Built in 1922 by the owner B.S. Cornwall, this two-story brick four-family apartment building has a decorative cornice boxed sloped red unglazed tile ornamental roof with a plain frieze. The main roof is flat. There is a limestone string course that continues in a band including the first floor window sills and wraps around the building. There are limestone lintels over the doorway, first floor windows and center hall windows. Windows are double hung with 4/1 and 6/1 lights. The front door has eight lights with matching side lights. The building foundation is stone.



5L-AS-059-063

| 2. County St. Louis 3. Location of Negatives 5t. Louis County Parks 6. Specific Location Block H, Lot 10 Hi-Pointe Subdivision 7. City or Town, if Rural, Township & Vicinity Clayton, Missouri 8. Site Plan with North Arrrow | Name(s) 6435 Alamo Avenue  16. Thematic Category  17. Date(s) or Period constructed Dec.1921  18. Style or Design  Craftsman  19. Architect or Engineer  20. Contractor or Builder Jacob Rubin and George Pomeroy  21. Original Use, if apparent multi family residence  22. Present Use multi family residence  23. Ownership Public ( ) Private (x)  24. Owner(s) Name and Address, if known | 30. Foundation Material Stone ( X ) Concrete ( ) Not Visible ( )  31. Wall Construction brick  32. Roof Type & Material flat, composition ornamental roof  33. Number of Ba