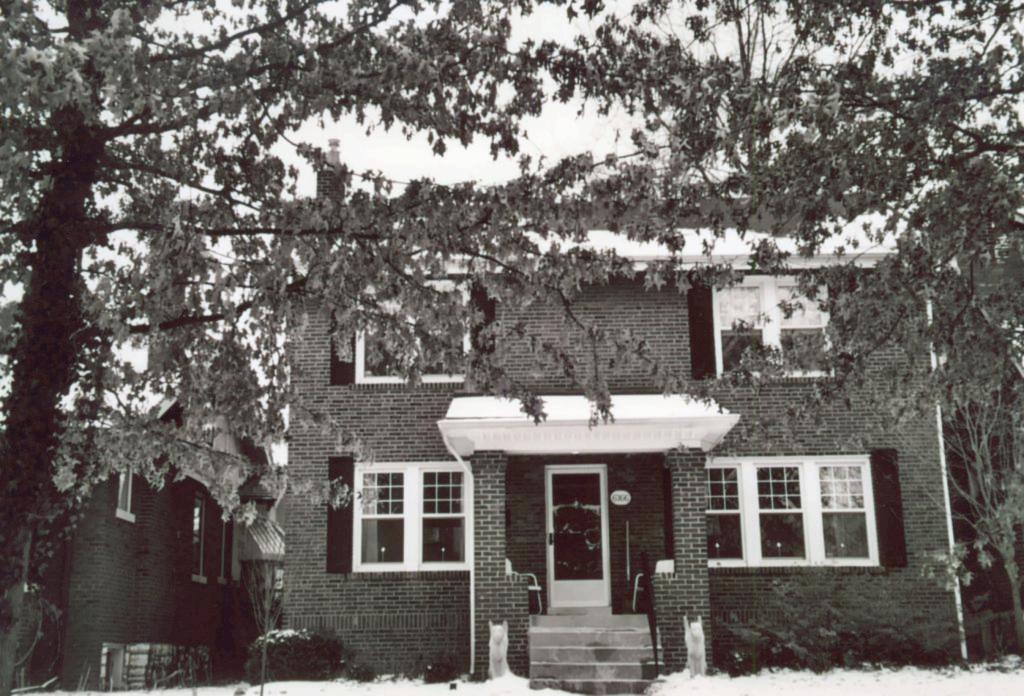

| 48. Date 8.19.2004 Revision date(s)                               |

6366 Alamo Avenue. Built in 1918, this foursquare Craftsman two-story house has a medium gable. The chimney straddles the left side of the roof ridge. The original windows are double-hung with nine lights over one. There are ornamental shutters on the front of the house that are not original. There is a small front porch that has a low gabled hip roof with closed eaves and dental molding. The porch roof has brick piers. The stone foundation is faced with brick. The top of that facing is marked by a vertical row of soldier bricks circling the house. A new addition to the rear of the house is two-story, and has a brick and vinyl siding venire. The original single car garage faces the alley.





| 1. No. 4. Present                                                                      | Name(s)                                                              |                                                                 |
|----------------------------------------------------------------------------------------|----------------------------------------------------------------------|-----------------------------------------------------------------|
| County St. Louis     Location of Negatives     County Parks Dept.     St. Other N      | lame(s) 6370 Alamo Avenue                                            | *                                                               |
| 6. Specific Location BLK D, Lot 25                                                     | 16. Thematic Category