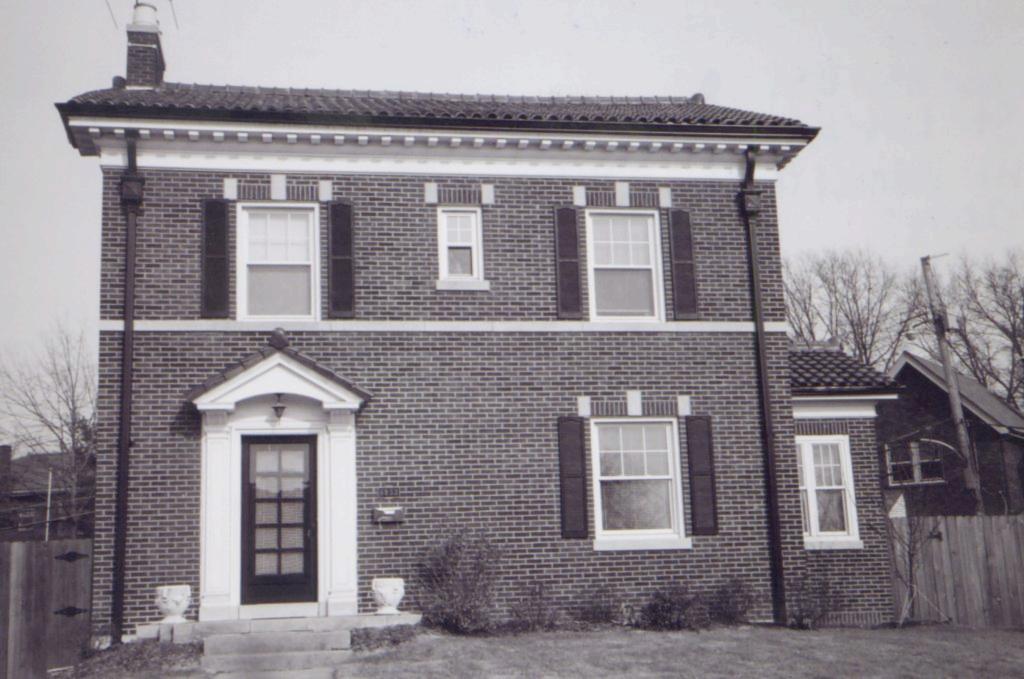

sight) were changed to 62XX. They are placed in physical order as seen on the map.

6953 Clayton Road. This house was built in 1925 for owner, A. McEwing by builder, G. F. Hayden. This 2-story colonial revival house has a gable Spanish green glazed tile roof with cornice, boxed trim, and dental molding. A one-story wing with paired windows lies on the east of the main building. The chimney is offset to the left. The house is made of stretcher bond brick with a stone string course. The 6-over-1 double hung windows have vertical brick lintels with 3 decorative stone blocks above. The single downstairs window has a lugsill. The entrance is marked by a pediment hood with brackets and return, pilasters, a 10 panel single glass door, and a concrete stoop. The modern garage is non-contributing.





|                                                              | esent Name(s) Catherine Madden                                  |                                                                   |
|--------------------------------------------------------------|-----------------------------------------------------------------|-------------------------------------------------------------------|
| 2. St. Louis City                                            | -N                                                              |                                                                   |
|                                                              | ner Name(s) 6957 Clayton Road                                   |                                                                   |