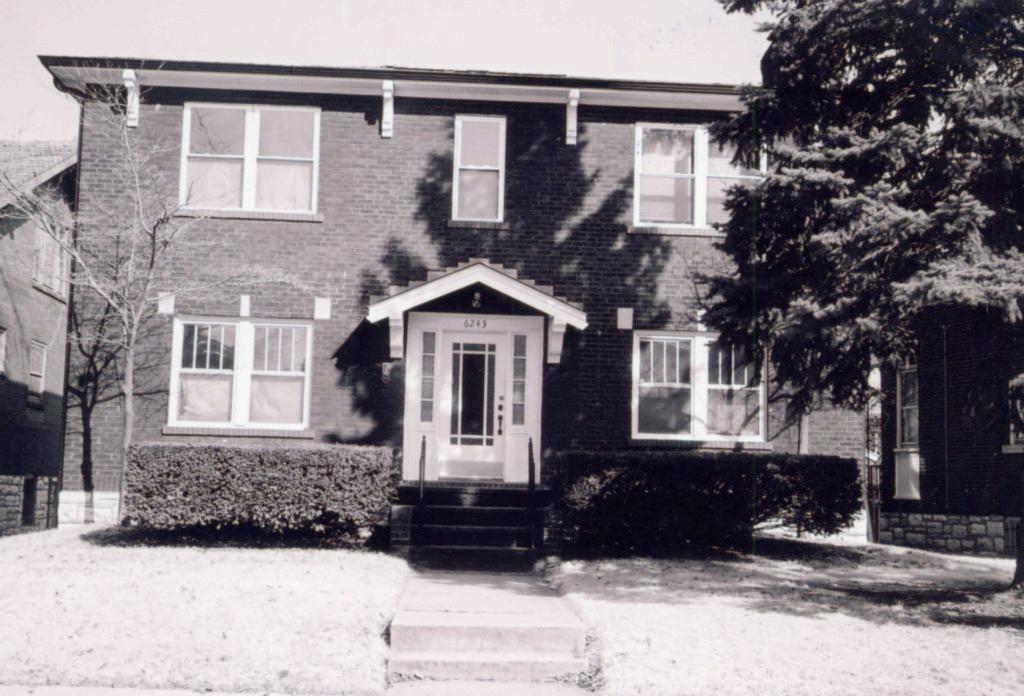

his two-story house foursquare brick Craftsman, for C. Fensky in 1926. The original tile roof has been replaced with composition shingles. The cornices are boxed and there are brackets. The original windows are being removed at this writing. The original windows had four rectangular lights over one in a double-hung design. The replacement windows are one over one lights. The original door has been removed since this photo was taken and replaced with a door with a large light that does not have any mullions. The sidelights have odd translucent yellowish glass. There are brick sills under all of the windows. There is a gabled hood over the front stoop. The railings to the stoop are made of a large chain that has been "frozen" into the shape of a handrail. This house does not have a garage.



SL-AS-059-012

| 1. No. 4.                                                                       | Presen  | t Name(s)                                     |                                                                   |  |
|---------------------------------------------------------------------------------|---------|-----------------------------------------------|-------------------------------------------------------------------|--|
| 2. County St. Louis                                                             |         |                                               |                                                                   |  |
| 3. Location of Negatives County Parks Dept.                                     | Other N | lame(s) 6300 Alamo Avenue                     |