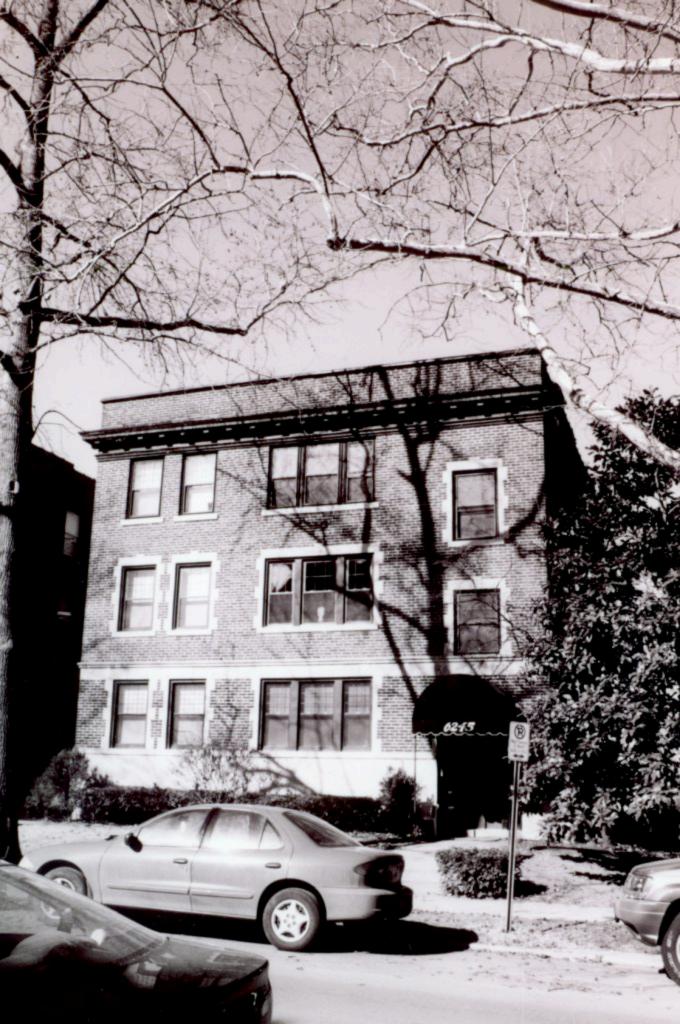

| 47. Organization: Clayton Citizens for Responsible<br>Development |
|                                                          |                                                                                  | 48. Date Aug. 2004 Revision date(s)                               |

6245 Northwood Ave. 1925 Owner: Wagner-Grant-Bell Realty Company; Architect: attr. E. A Wagner; Builder: A. E. Wagner. The building has ashlar lintels and quoins. The ashlar stone foundation rises to the first floor sills. A brick parapet tops the classical cornice. The three-bay front has two windows to the left with a triple window in the center and single windows in the entrance door. More recently, wooden decks have been added to the back of the building. It has the original brick garage.





| 1. No. 4. Pre                            | sent Name(s) F. W. Grant                               |                                                                   |
|------------------------------------------|--------------------------------------------------------|-------------------------------------------------------------------|
| 2. St. Louis City                        | sent name(s)                                           |                                                                   |
|                                          | er Name(s) 6246 Northwood Ave.                         |                                                                   |
| County Parks Dept.                       | or Hamo(s) 0240 Northwood Ave.                         |