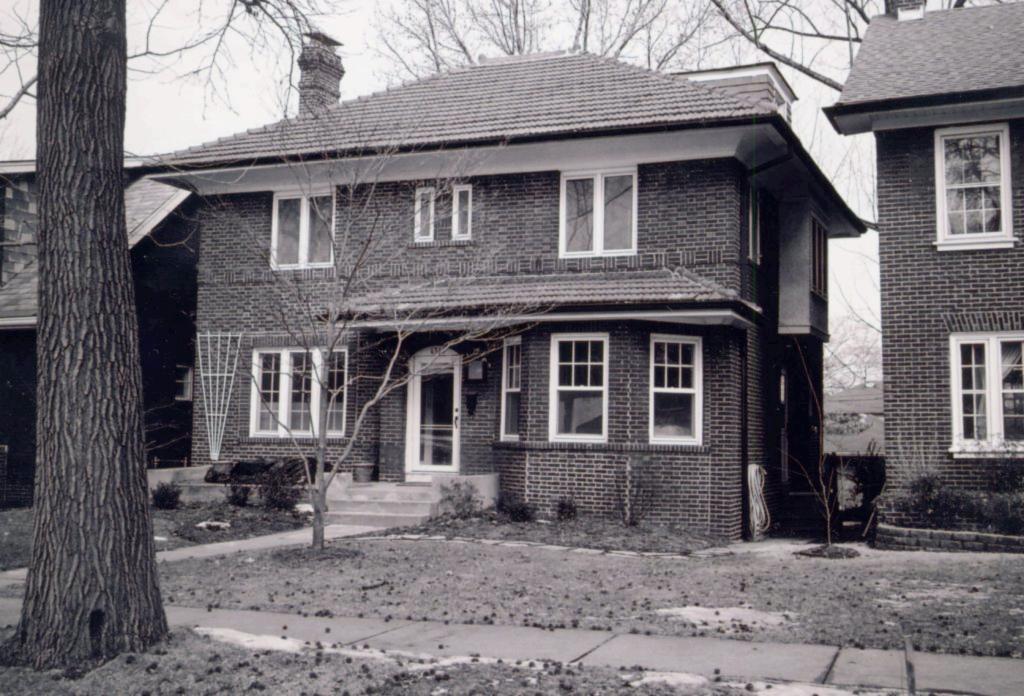

n in brick. There is a terrace that extends from under the central umbrage to the left edge of the house. The windows are original as is the front door. There is a screened in kitchen porch over looking the backyard. This house does not have a garage. The newest owner, architect Christopher Ho and his wife Lana, are undertaking a lengthy and extensive renovation/modification of the interior of this house.

43. Robert Waterston, an international leader in the race to sequence the human genome, lived in this house for over three decades before moving to Seattle, Washington in 2003. It is rumored that he will be awarded the Nobel Prize for the genome research that he accomplished while living in the Hi-Pointe subdivision. Pat Waterston his wife is active in environmental issues, nationwide.



|                                                                 | t Name(s) Charles Witthaus                |                                                                   |
|-----------------------------------------------------------------|-------------------------------------------|-------------------------------------------------------------------|
| County St. Louis     Location of Negatives     S. Other N       | Name(s) 6350 Alamo Avenue                 |                                                                   |
| County Parks Dept.                                              |                                           |                                                                   |
| 6. Specific Location<br>BLK D, Lot 20                           | 16. Themat