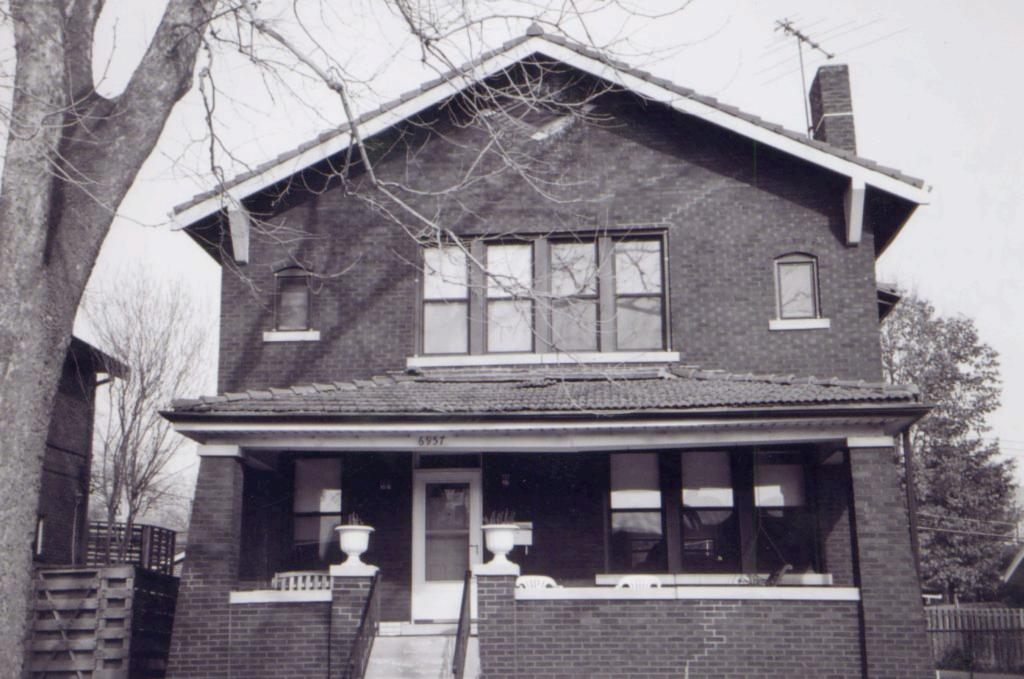

|                                                                 | 48. Date 8.19.2004 Revision date(s)                               |

6957 Clayton Road. Architect J. H. Williamson designed this house for Catherine Madden. R. S. Hamburg built it. This 2 ½ story Craftsman house has a medium gabled terracotta roof with cornice facsia and brackets. A side slope chimney is offset to the right. The house is made of brick and has double hung 1-over-1 windows with two small single pane windows with arch above on second floor, all with lugsills, and a diamond shaped single sash attic window with stone corner details. The entrance is marked by a full width open porch with canted piers, urns on staircase piers, and a single vertical, plain door.





|                                                                            | nt Name(s) G. & C. Seibel