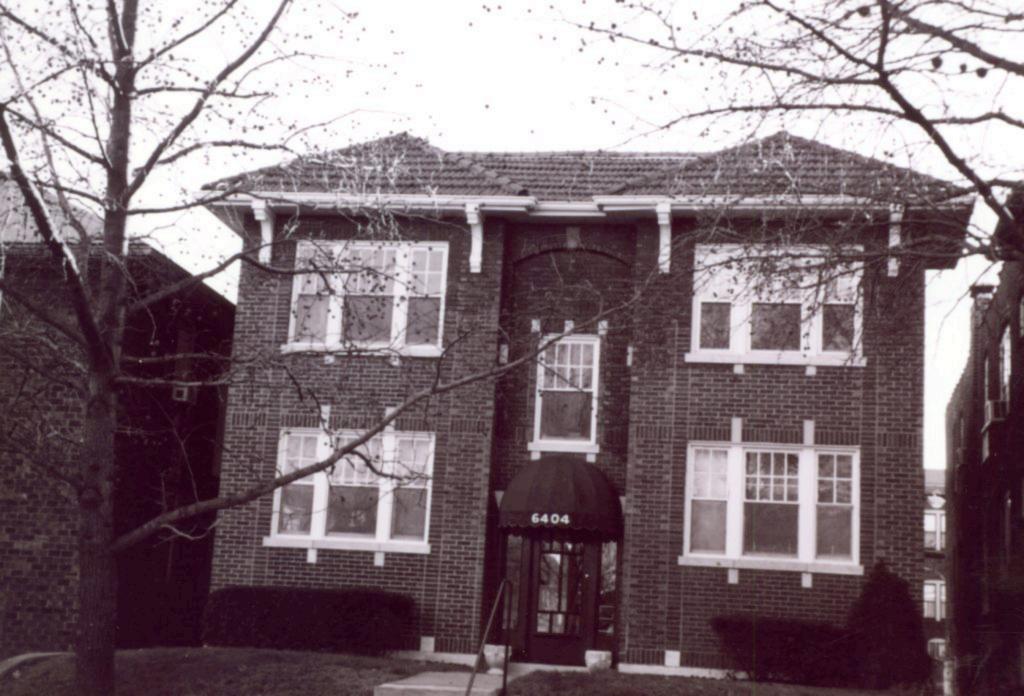

family apartment building has a decorative cornice boxed sloped unglazed red tile ornamental roof with large brackets and a flat roof over the main portion of the building. It has four rows of horizontal soldier courses of bricks flanking both sides of the windows on the two outer bays forming two vertical lines terminating at the bottom with limestone squares. These soldier courses are crossed with two rows of vertical soldier courses above the windows forming two bands around the buildings. There is an arch shaped accent in the center bay formed by raised bricks and highlighted with a limestone key stone. The windows, doors and have limestone lug sills with limestone key stones. The front door has nine lights with side lights. The windows have 8/1 and 4/1 lights and double-hung sashes.



|                                                                                       | t Name(s) Jacob Rubin                        |                                                                |
|---------------------------------------------------------------------------------------|----------------------------------------------|----------------------------------------------------------------|
| 2. County St. Louis                                                                   | Innada) CAOO Alama Assault                   |                                                                |
| 3. Location of Negatives 5. Other N                                                   | Name(s) 6408 Alamo Avenue                    |