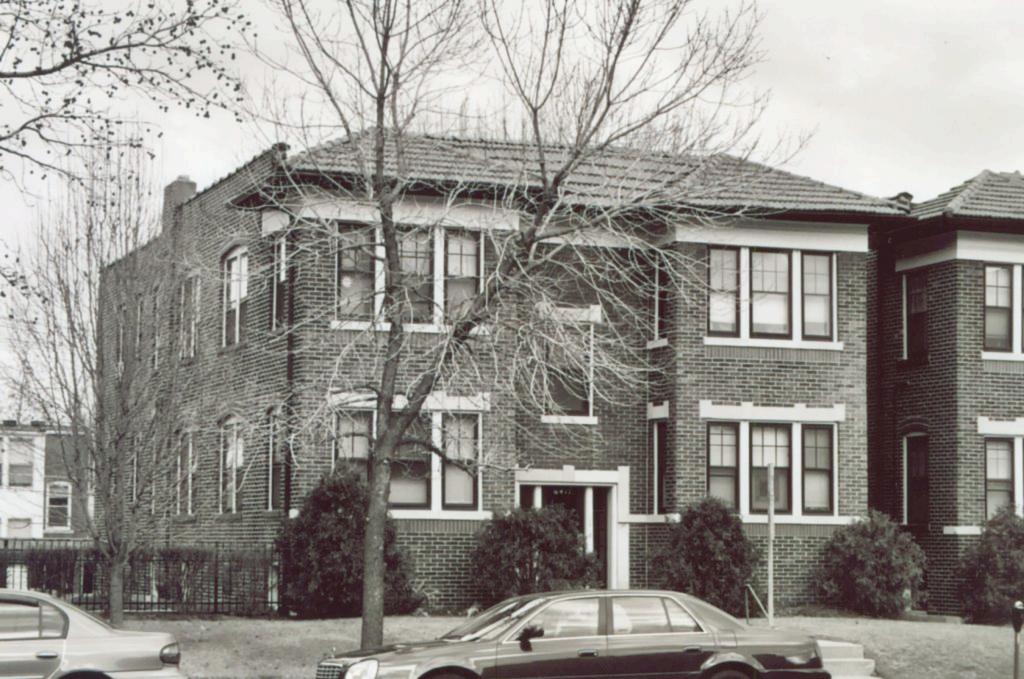

ton Building Permits | Development                                        |
|                                                                                      |                                          |                                                    |
|                                                                                      |                                          | 48 Date 8 40 2004 - Davidson date(s)               |
|                                                                                      |                                          | 48. Date 8.19.2004 Revision date(s)                |

6411 Clayton Road This building was built between 1921 and 1923. The two-story four-family brick apartment building is identical to the building at 6409 Clayton Road.



| 1. 20J640780 4. Presen                                     | t Name(s) May Building and Development Co  | . Parking lot now. Information relates                          |
|------------------------------------------------------------|--------------------------------------------|-----------------------------------------------------------------|
| 2. County St. Louis                                        |                                            | to building that was razed in 1980's                            |
| 3. Location of Negatives 5. Other N                        | Name(s) 6415 Clayton Road                  |                                                                 |
| it. Louis County Parks                                     | Ido Therestic October