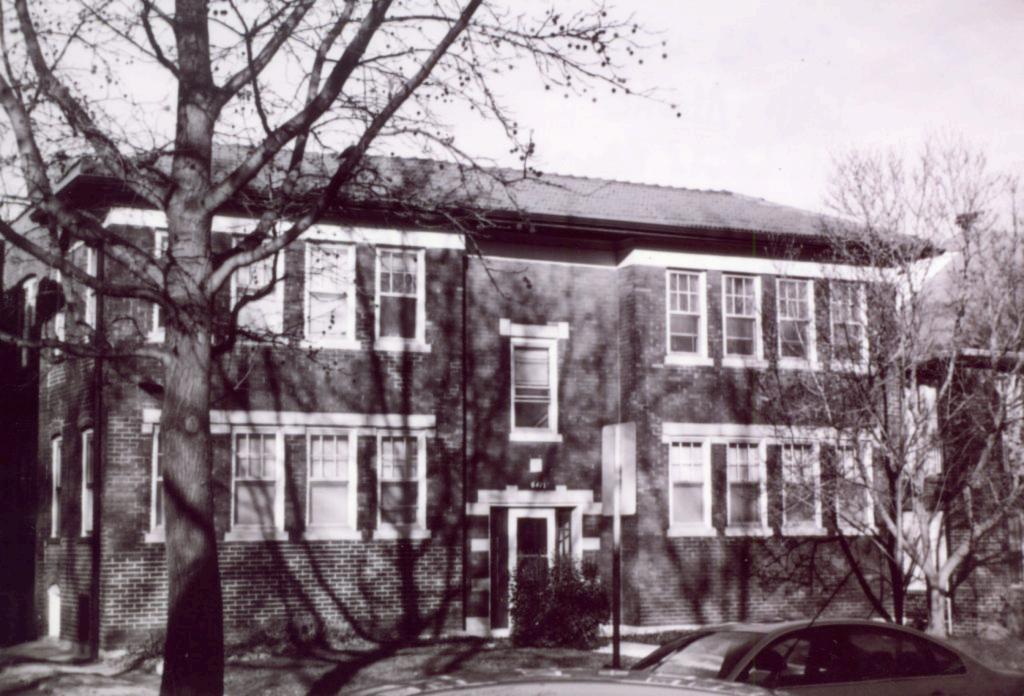

|                                                  | 48. Date 8.19.2004 Revision date(s)                            |

6411 Alamo Avenue Built in 1922 by V.A. Chinberg for Alco Investment Co., this large two-story brick four-family building has a decorative cornice boxed sloped ornamental red unglazed tile roof with a plain frieze. The main portion of the building has a flat roof. There are limestone lug sills and a course of limestone above the first floor windows, hallway window and entry doorway. The windows are double hung with 6/1 lights. There is a fifteen light door with side lights. There is a four car brick garage facing North on the alley. Originally a flat roofed garage, it has a gable roof that was added in the 1980's.





| 1. 20J640991 4. Present                                                                          | Name(s) Emma Cafferetta                                                                  |                                                                |
|--------------------------------------------------------------------------------------------------|------------------------------------------------------------------------------------------|----------------------------------------------------------------|
| 2. County St. Louis                                                                              | ( ) 0440 N                                                                               |                                                                |
| 3. Location of Negative