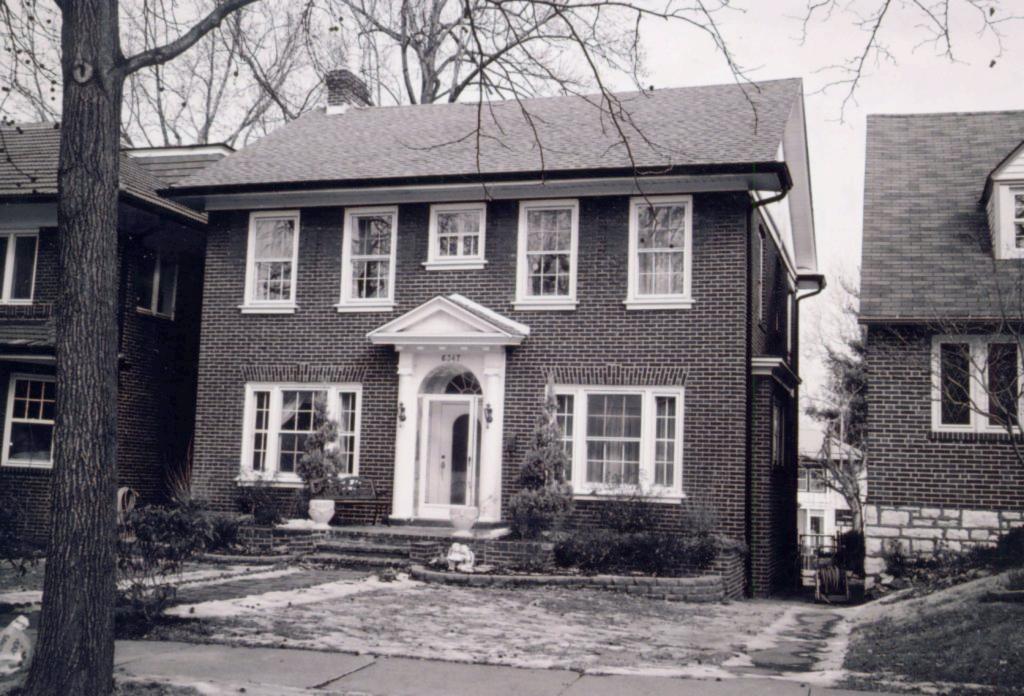

es under a gabled roof. The original slate roof has been replaced with composition shingles. The chimney is on the left side and straddles the ridge. All of the lugsills are decorated. The original double sash windows of six lights over six exist throughout except on the sides where the original windows have been enclosed with drywall from the inside. The large pediment highlights the umbrage before the entrance door. The umbrage has an ornamented pediment with dental work and attached columns with sconces on them. The umbrage has been changed into a vestibule by adding a semi-circular glass light overhead and a storm door with sidelights. There is a large stoop with urns in front of the entrance. This house does not have a garage, but has a high deck and a brick terrace in the backyard.



| 1. No. 4. Presen<br>2. County St. Louis                                                                                                  | t Name(s)                                                           |                                                                   |
|------------------------------------------------------------------------------------------------------------------------------------------|---------------------------------------------------------------------|-------------------------------------------------------------------|
| 3. Location of Negatives County Parks Dept.  5. Other N                                                                                  | Name(s) 6349 Alamo Avenue                                           |