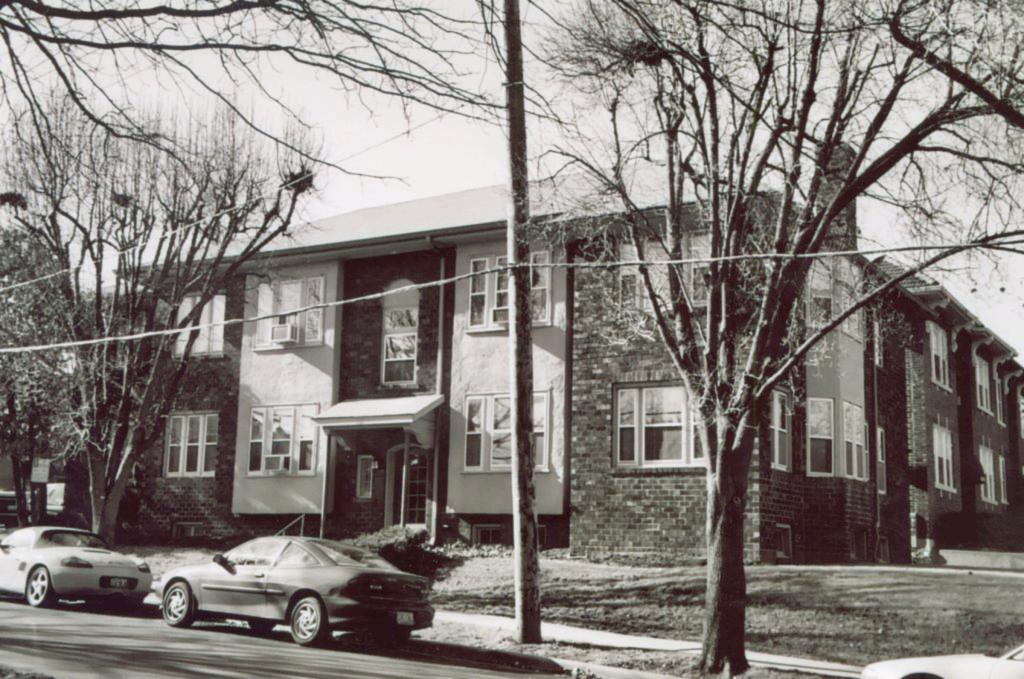

|                                                                                                                                                  |  |

921 DeMun Avenue Built in 1920 by Chas. Wilcox for Mr. Viehaller, this two-story large brick and stucco four family-building has bay windows on each side of the building and a sloped hip roof. There is a shed roof with large brackets over the front entry. There are a mixture of double hung and sash with mullion windows. The hallway window is accented by a half round area of stucco.





| 1. No.<br>2. County St. Louis                                                                                             | . Present   | Name(s)                                                        |                                                                 |  |  |
|---------------------------------------------------------------------------------------------------------------------------|-------------|----------------------------------------------------------------|-----------------------------------------------------------------|--|--|
|                                                                                                                           | . Other N   | ame(s) 922 De Mun Avenue                                       |