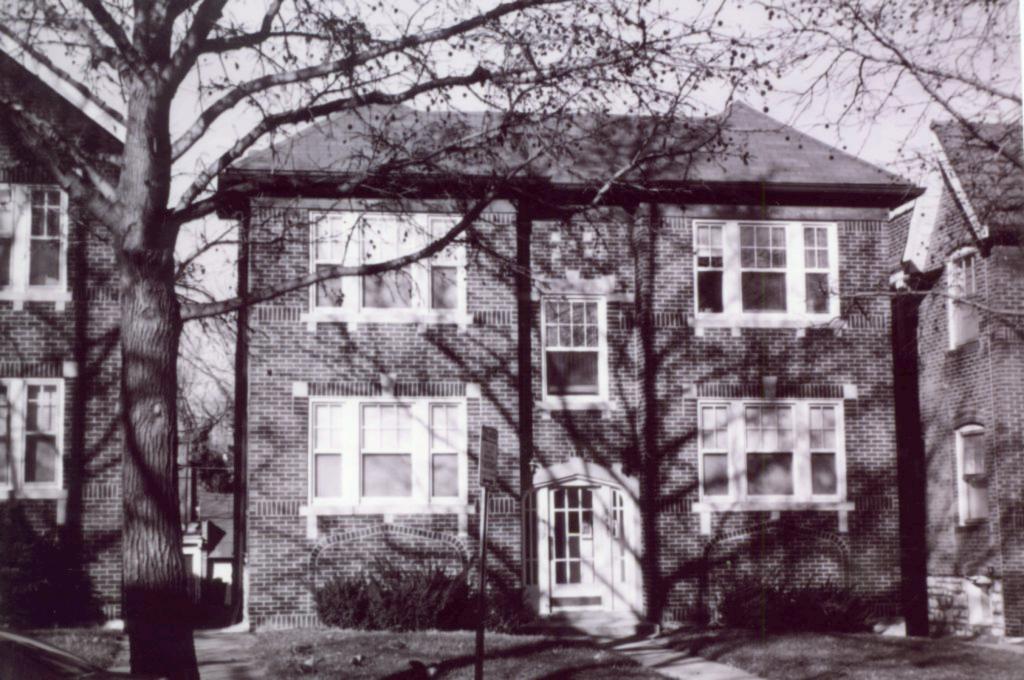

| 48. Date 8.19.2004 Revision date(s)                                                                                                                                                                                                                                                       |

6435 Alamo Avenue Built in 1921 by the owner Jacob Rubin, this two-story brick four-family apartment building is a variation on the building at 6443 Alamo Avenue. The red unglazed tile roof has been replaced on this building. A third vertical soldier course forms a band under the plain frieze and limestone arched stepped voussoirs accent the front hall window.



| 2. County St. Louis                                                                    |                                             |