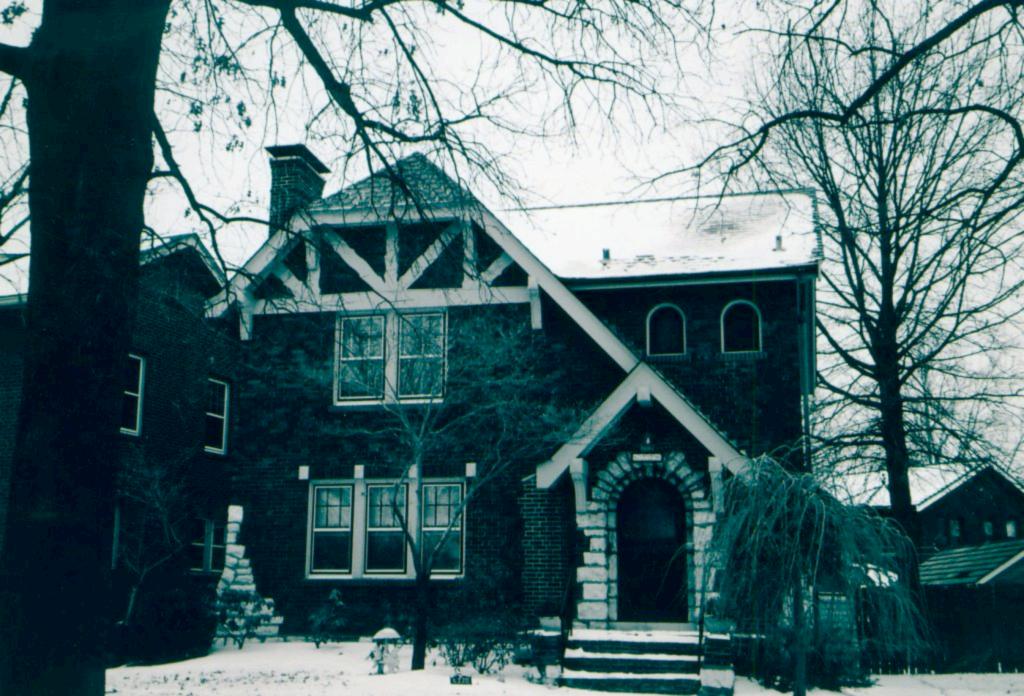

dor Revival, with Craftsman tones. The gabled roof of original slate has one hip softening the left cross gable that points to the street. The half-timbering and stucco over that attic wall have brackets and the roof overhangs by about one foot. The large half-timbered fascia of the hipped gable end, flows downward to the right front entrance. The front door has a round top and is surrounded by radiating and alternating stone voussoirs. There is a small stoop. The first floor corners of the house have stone rubble voussoirs that become more substantial as they near the foundation. There are two small windows on the second floor over the entrance These small windows have round tops. Original windows throughout are double sashed, with six lights over one. This house does not have a garage.





|                                                               | nt Name(s) Frank Lee                                     |                                                                                                     |
|---------------------------------------------------------------|----------------------------------------------------------|-----------------------------------------------------------------------------------------------------|
| 2. St. Louis City 3. Location of Negatives 5. Other           | Name(s) 6226 Alamo Avenue                                |                                                                                                     |
| County Parks Dept.                                            | (-)