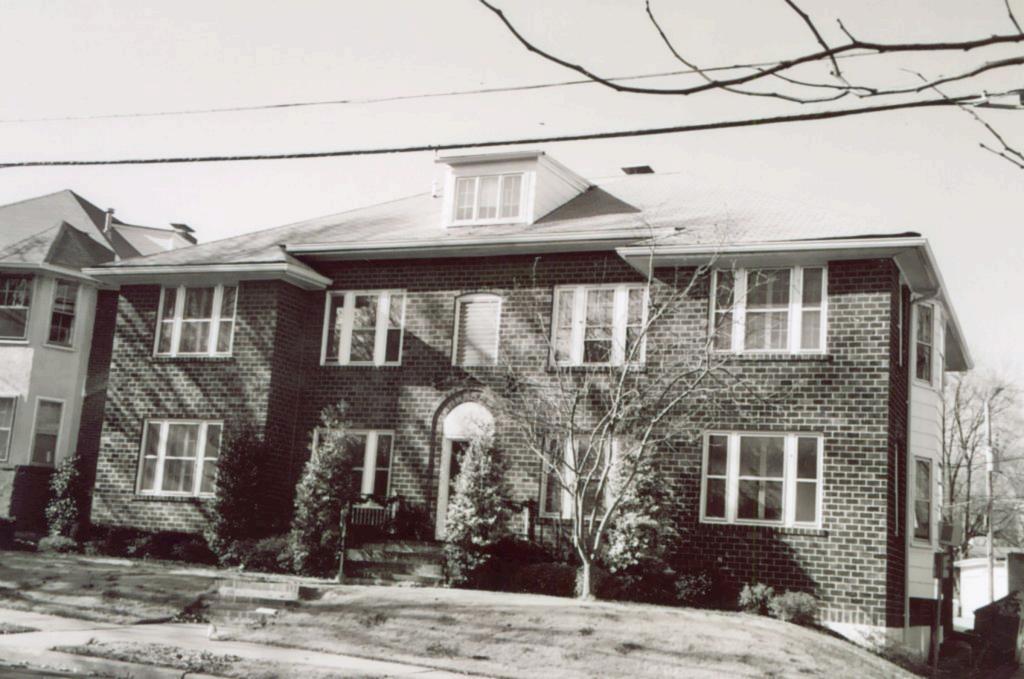

|                                                           |             |

915 DeMun Avenue Built in 1919 by Chas. Wilcox, Henry Wright was the owner of and the architect for the building. A two and one-half story brick four-family apartment building, it has a shed dormer in the front and rear of the sloped hip roof. Twin sunrooms protrude four feet from the main façade on the North and South ends of the building. There are aluminum sided bay windows on the sides and stucco sun porches on the rear of the building. Windows in the building are double sash with mullion windows that swing into the units. A half round arch accents the front door opening. A four-car flat roofed large brick garage opening to the North was designed by Wright and built by Wilcox in 1920.







| Block G, Lot 28 Hi-Pointe  Subdivision 7. City or Town, if Rural, Township & Vicinity Clayton, Missouri 8. Site Plan with North Arrrow  19. / 20. 0  21. 0  22. 1  23. 0  24. 0  9. Coordinates UTM Latitude Longitude 10. Site() Structure() uilding(X) Object() 11. On National Register Yes() No(X)  12. Is it eligible? Yes(x) No ()  13. Part of Est Yes() 14. District Yes(X)