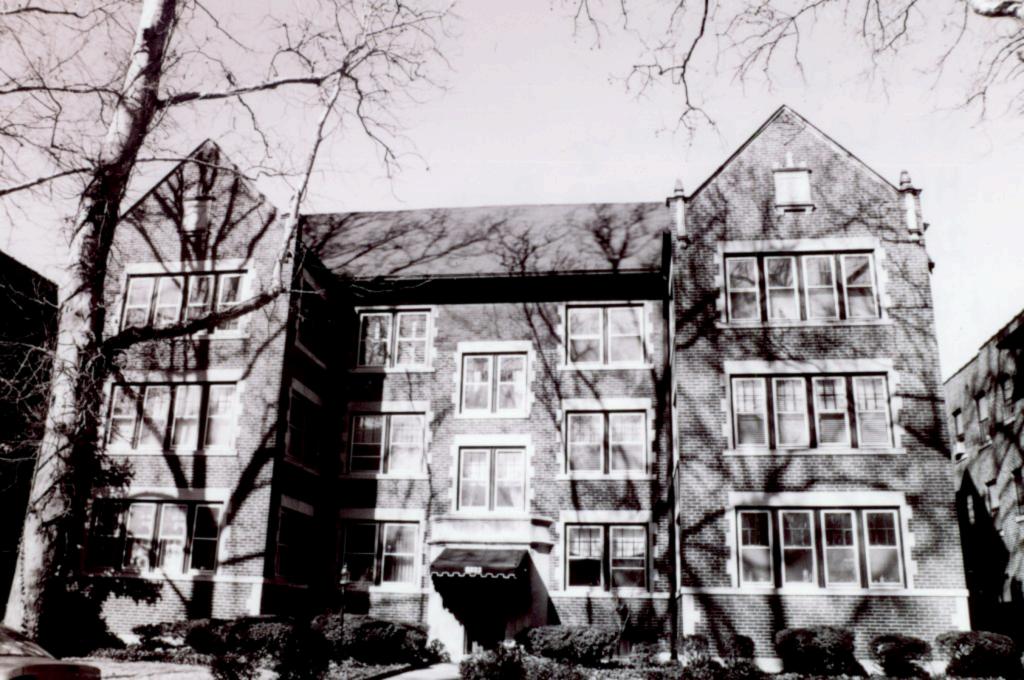

|

6233 Northwood Ave. 1925 Owner: A. Hederman; Architect: attr. E. A. Wagner; Builder: E. A. Wagner. This U-shaped building has front gables with obelisks at the corner of the gables. The windows are 6 over 1 with ashlar lintels, sills and quoins. The entrance has a large stone surround and now has a canvas canopy. More recently, wooden decks have been added to the back of the building. It has the original brick garage with new doors.





| 1. No.<br>2. St. Louis City                              | Present Name(s) Wagner-Grant-Bell Realty Co.                                     |                                                                   |
|----------------------------------------------------------|----------------------------------------------------------------------------------|-------------------------------------------------------------------|
| 3. Location of Negatives 5.                              | Other Name(s) 6245 Northwood Ave.                                                |                                                                   |
| County Parks Dept.                                       |                                                                                  |