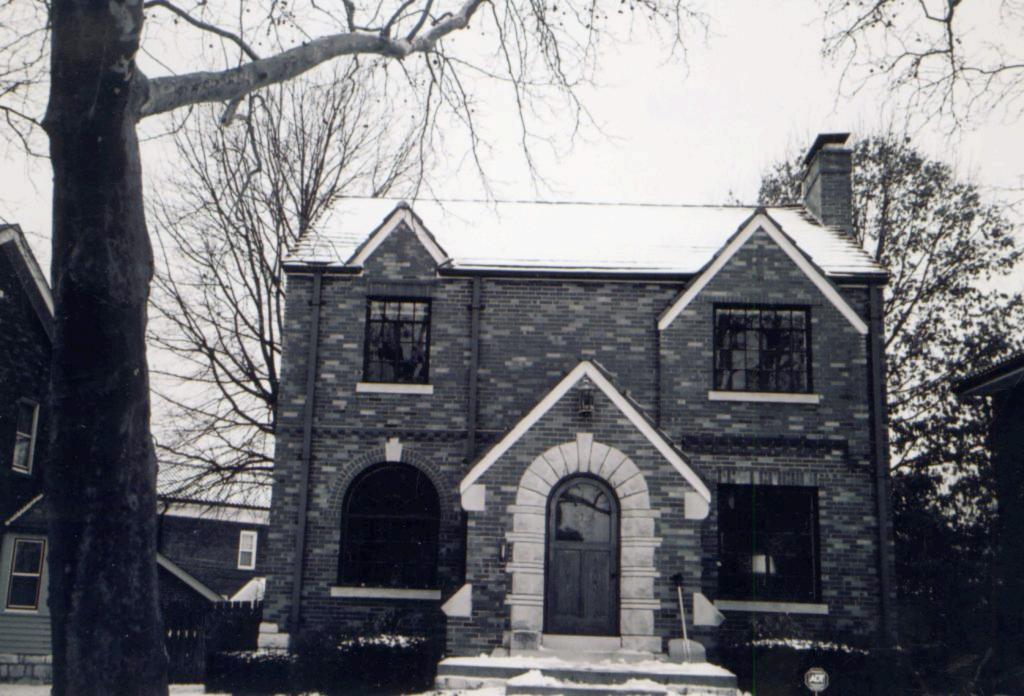

ell maintained. Over the second story windows there are gables that project above the roof edge. One can see lugsills throughout. There is a central vestibule under a gabled roof. The fascia is plain and contrasts the brick wall. And the ends of the fascia are "supported" with stone ornaments, embedded in the brick wall. The central round top door has a dramatic surround of very large radiating voussoirs with a keystone and wafer thin pairs of cut stone sandwiched in between the side voussoirs. The circular interior stone staircase is at the right rear of the house. From the alley one can see its "tower" of course natural rubble and also, the cone shaped roof that houses this dramatic stairway. The chimney is on the right side. The single car garage is original and in pristine condition.





|                                                                       | Present   | Name(s) Henry Foeli                                   |                                                                   |
|-----------------------------------------------------------------------|-----------|-------------------------------------------------------|-------------------------------------------------------------------|
| 2. St. Louis City 3. Location of Negatives 5                          | . Other N | ame(s) 6232 Alamo Avenue                              |                                                                   |
| County Parks Dept.                                                    |           |                                                       |