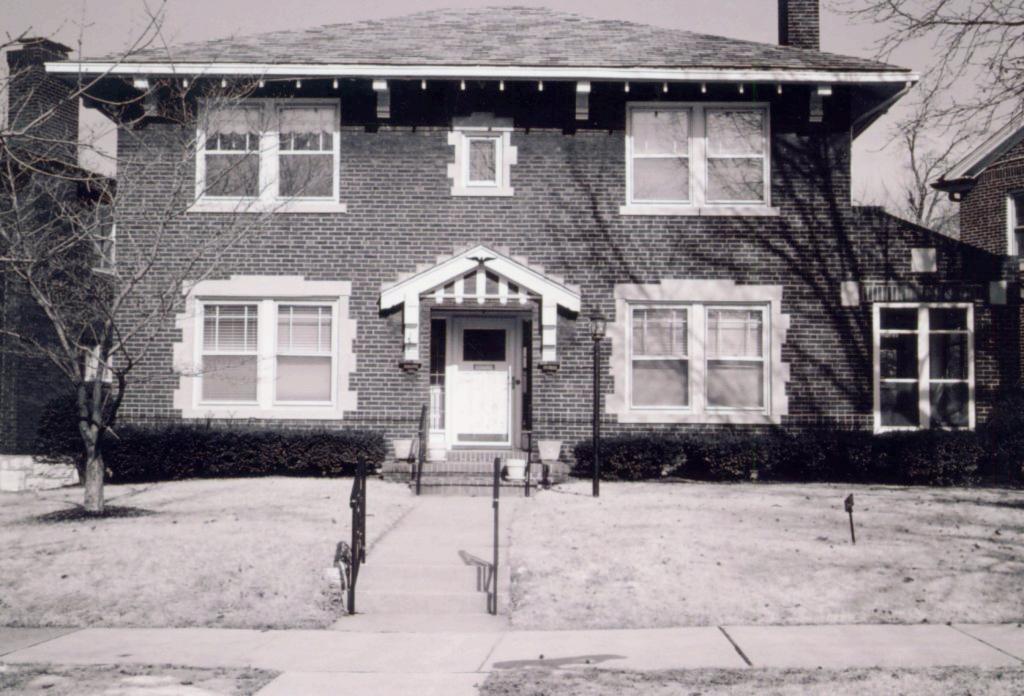

ed with smoothly cut stone. Stone lintels, cut stone quoins and stone lugsills, and a belt course of bricks at lugsill level decorate the main house. To the right of the main house is a single story wing with an enclosed screened-in porch. There is a shed roof for this addition and a brick parapet. Above the porch's front window are three stone ornaments and a flat arch of soldiers as a lintel. The chimney is on the right side of the main house and is on the right slope of this hipped roof. The windows and doors are all the original ones, however the original roof of slate or tile, has been replaced with composition shingles. The brick two-car garage has a hipped roof of composition shingles and to the left of the garage; there are hints of the trash pit where household waste was burned.





|                                                                                               | nt Name(s) J. M. Hacker                             |                                                                                                     |  |
|-----------------------------------------------------------------------------------------------|-----------------------------------------------------|-----------------------------------------------------------------------------------------------------|--|
| 2. St. Louis City                                                                             | r Name(s) 6242 Alamo Avenue                         |                                                                                                     |  |
| 3. Location of Negative