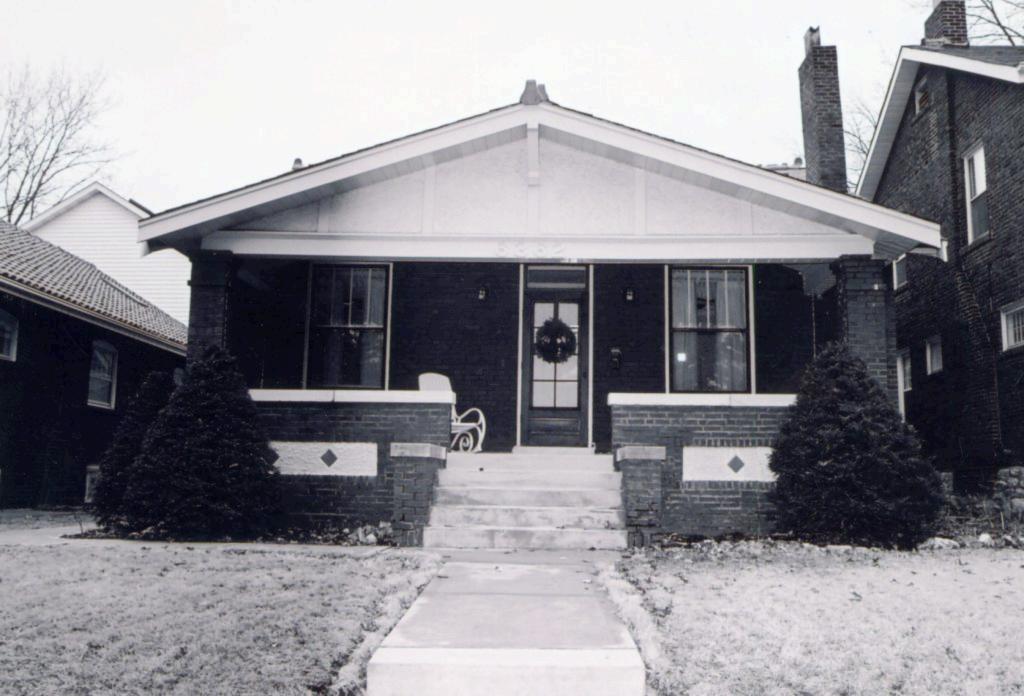

sion date(s)                               |

6362 Alamo Avenue. Built in 1920 by William Boenecke, this Craftsman bungalow has one-story. The roof is slate with terracotta ridge caps over a gabled roof. The front porch displays some Tudor half-timbering and stucco above, with canted brick piers on either side for support. The large windows and doors are original to the house. The entrance has the original eight light wooden and glass door. The original double-hung windows have four rectangular lights over one light. There are some unique ornaments on the face of the porch midway between the railing and height of the front yard. This ornamentation consists of a wide belt of stucco with diamond shaped tile. There is a new (non-contributing) double car garage with hipped roof on the alley.





|                                                                        | t Name(s) Mr. Bilgere                                                        |                                                                   |
|------------------------------------------------------------------------|------------------------------------------------------------------------------|-------------------------------------------------------------------|
| County St. Louis     Location of Negatives     S. Other f              | Name(s) 6363 Alamo Avenue                                                    |                                                                   |
| County Parks Dept.                                                     | varie(s) 0303 Alamo Avenue