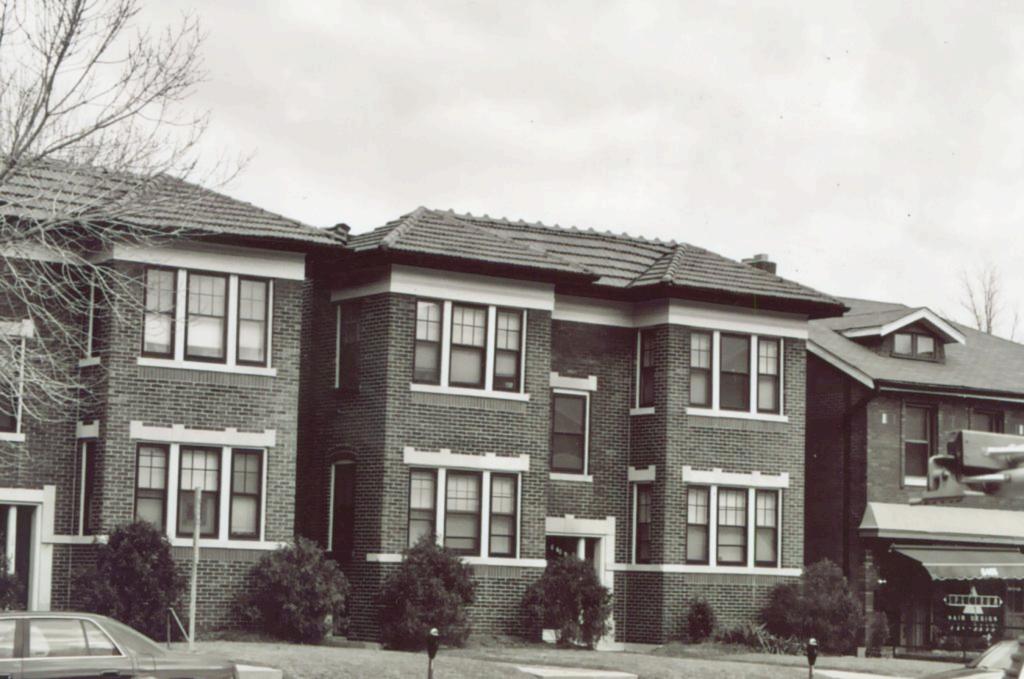

|

6409 Clayton Road Built in 1921 for Alco Investments Inc. by V.A. Chinberg, this two-story four-family brick apartment building has a decorative cornice boxed sloped ornamental roof with a plain frieze accented with a red tile roof. The main portion of the building has a flat roof. There is a limestone string course that continues in a band including the first floor window sills and wraps around the building. There are vertical soldier courses that accent the sill of both the first floor and the second floor limestone lug windowsills. There are limestone lintels over the doorway, first floor windows and center hall windows. Windows are double hung with 4/1 and 6/1 lights. The front door has fifteen-lights with matching side lights. The building foundation is concrete.



SL-A5-059-182

| 1. 20J640771 4. Presen                                                               | t Name(s) unknown                        |                                                    |
|--------------------------------------------------------------------------------------|------------------------------------------|----------------------------------------------------|
| 2. County St. Louis                                                                  |                                          |                                                    |
| 3. Location of Negatives 5. Other N                                                  | Name(s) 6411 Clayton Road                |                                                    |
| St. Louis County Parks