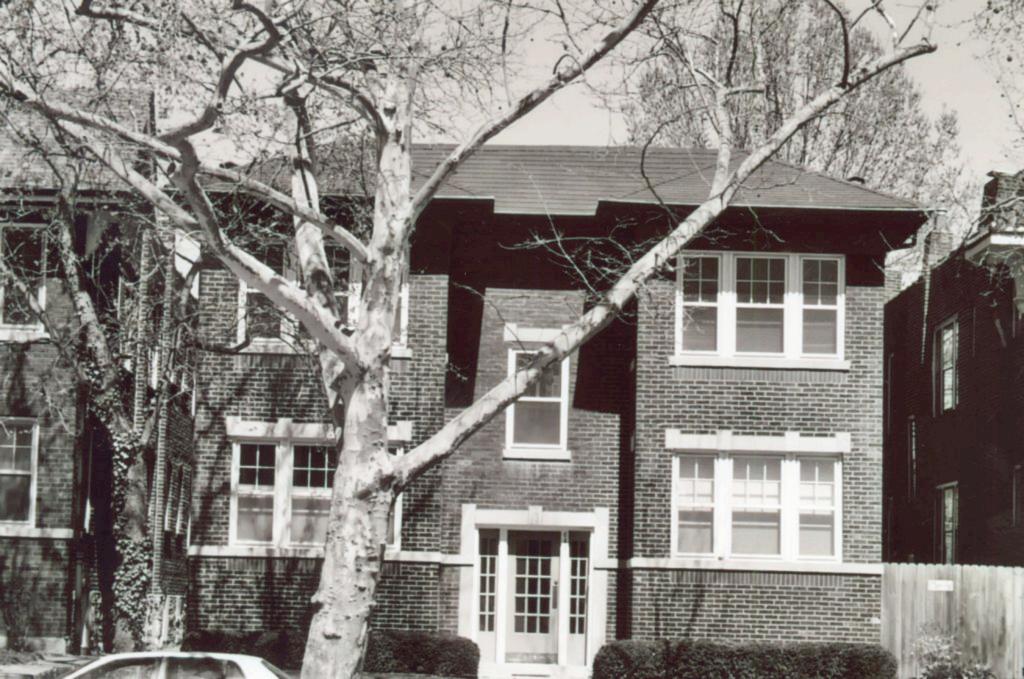

|                                           | 48. Date 8.19.2004 Revision date(s)                            |

6431 Clayton Road This building was built between 1921 and 1923. The two-story four-family brick apartment building is identical to the building at 6409 Clayton Road. The red tile ornamental roof has been removed and replaced with a composition roof. There is an art glass window in the hallway and a fifteen-light front door with side lights. In a recent remodeling by Martin Shrader and Jean Cody, the building was converted to a three family building with the first floor consisting of one unit. A deck was added to the rear. There is a four car flat roof open brick detached garage in the rear that opens to the North.





|                                                            | resent Name(s) May Building & Investment Co.                    |