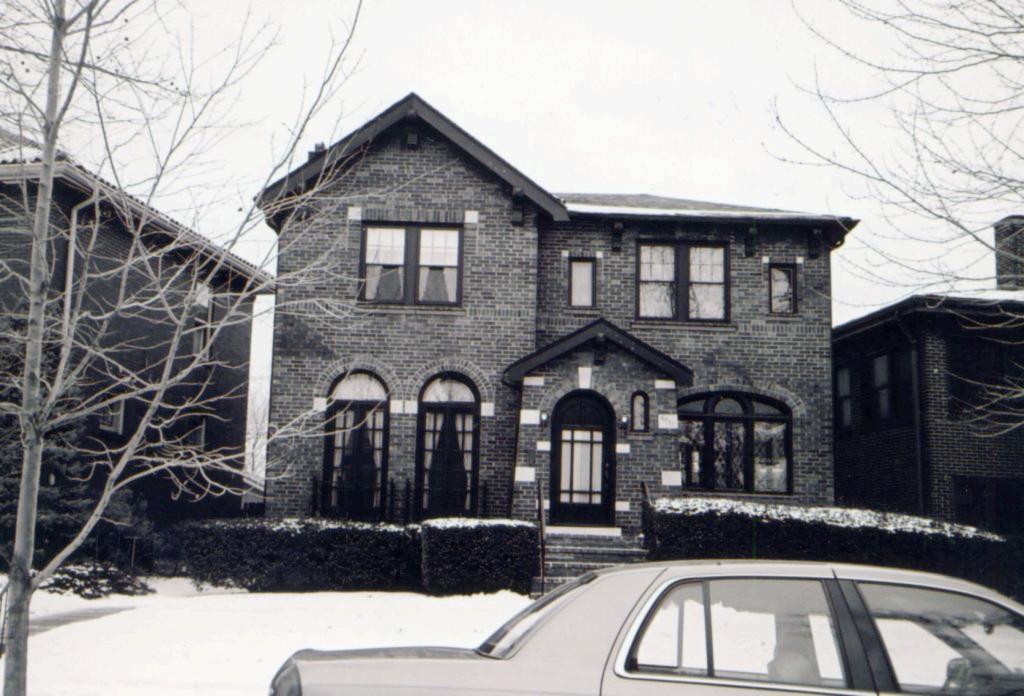

the semi-circular entrance to the umbrage. To the left of the front door are a pair of French doors that open onto small decorative wrought iron balconies. Above these doors are semi-circular fanlights that are surrounded by radiating brick voussoirs and a pair of decorative stones for each pair of doors. To the right of the front door on the face of the umbrage is a small bullet shaped window. To the right of the umbrage there is a large window opening that has three windows side by side. Above these windows is an elliptical transom that is above the entire opening. However, above the central window of this grouping, there is an additional semi-circular transom within the space of the semi-elliptical larger transom. There is a stoop before the umbrage. This house does not have a garage.



|                                                                                       | t Name(s) C. Fensky                                |                                                                                                      |
|---------------------------------------------------------------------------------------|----------------------------------------------------|------------------------------------------------------------------------------------------------------|
| 2. City of Saint Louis                                                                | Name (a)                                           |                                                                                                      |
| 3. Location of Negatives 5. Other No.