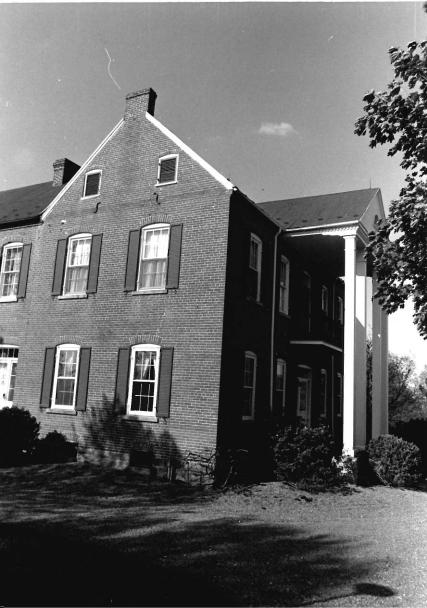

### Wine Cellar:

The entrance is at grade on the east endwall with sweeping stone retaining walls to either side. There is a double leaf door with segmental arch into the press room in the foundation wall of the house. All segmental arches in the cellar are brick of alternating courses of header-stretcher and stretcher-header brick. The original exterior door and the interior doors between the press room and the storage cellar survive. They are two layers of one inch boards with the inner surface laid diagonally and the outer laid vertically. The outer doors have their original lever action lockbox in place. The doors swing on pintle hinges.

The press room or outer cellar has exposed room joists above and is approximately fourteen feet in height. In the north wall is a single leaf doorway well up on the wall with wooden steps to a landing. There is a grade level stone vent in the south wall. The room is 16 by 18 feet. There are double leaf doors set evenly with the exterior doors in a stone wall leading into the storage cellar. The floor of the press room and storage cellar is dirt and they are both on the same level.