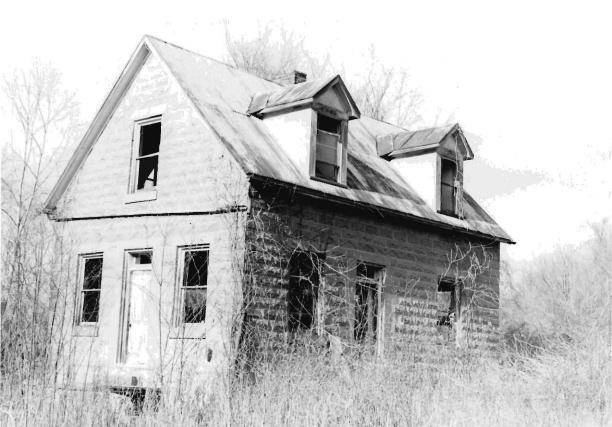

### Wine Cellar:

The entrance is at grade on the east endwall with sweeping stone retaining walls to either side. There is a double leaf door with segmental arch into the press room in the foundation wall of the house. All segmental arches in the cellar are brick of alternating courses of header-stretcher and stretcher-header brick. The original exterior door and the interior doors between the press room and the storage cellar survive. They are two layers of one inch boards with the inner surface laid diagonally and the outer laid vertically. The outer doors have their original lever action lockbox in place. The doors swing on pintle hinges.

The press room or outer cellar has exposed room joists above and is approximately fourteen feet in height. In the north wall is a single leaf doorway well up on the wall with wooden steps to a landing. There is a grade level stone vent in the south wall. The room is 16 by 18 feet. There are double leaf doors set evenly with the exterior doors in a stone wall leading into the storage cellar. The floor of the press room and storage cellar is dirt and they are both on the same level.