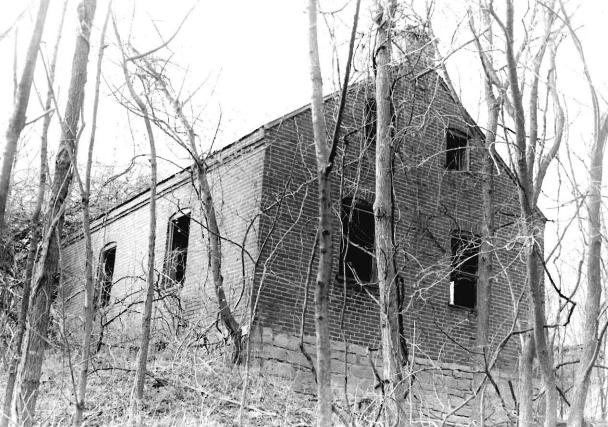

### Wine Cellar:

The entrance is at grade on the east endwall with sweeping stone retaining walls to either side. There is a double leaf door with segmental arch into the press room in the foundation wall of the house. All segmental arches in the cellar are brick of alternating courses of header-stretcher and stretcher-header brick. The original exterior door and the interior doors between the press room and the storage cellar survive. They are two layers of one inch boards with the inner surface laid diagonally and the outer laid vertically. The outer doors have their original lever action lockbox in place. The doors swing on pintle hinges.

The press room or outer cellar has exposed room joists above and is approximately fourteen feet in height. In the north wall is a single leaf doorway well up on the wall with wooden steps to a landing. There is a grade level stone vent in the south wall. The room is 16 by 18 feet. There are double leaf doors set evenly with the exterior doors in a stone wall leading into the storage cellar. The floor of the press room and storage cellar is dirt and they are both on the same level.