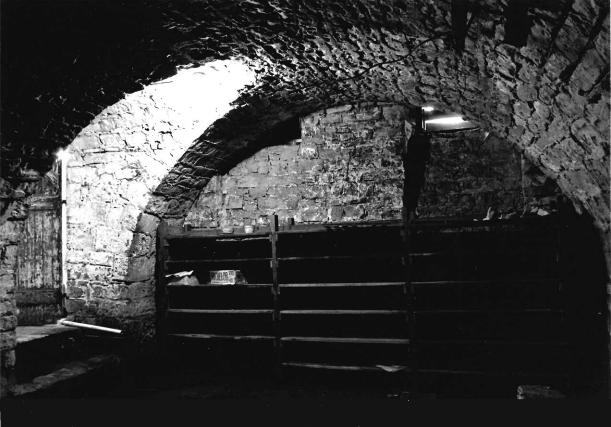

### Wine Cellar:

The entrance is at grade on the east endwall with sweeping stone retaining walls to either side. There is a double leaf door with segmental arch into the press room in the foundation wall of the house. All segmental arches in the cellar are brick of alternating courses of header-stretcher and stretcher-header brick. The original exterior door and the interior doors between the press room and the storage cellar survive. They are two layers of one inch boards with the inner surface laid diagonally and the outer laid vertically. The outer doors have their original lever action lockbox in place. The doors swing on pintle hinges.