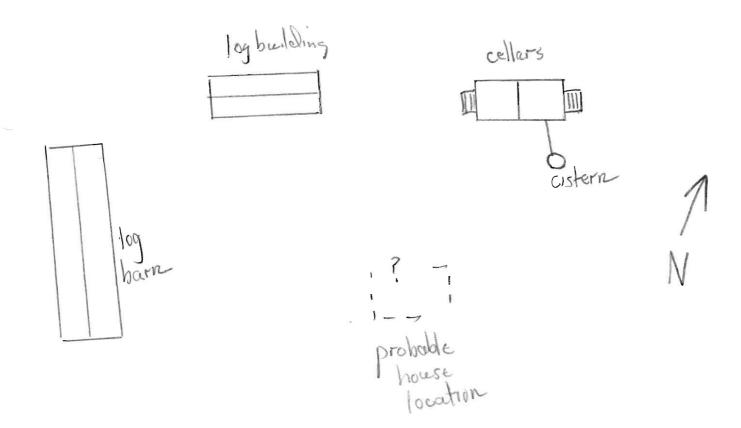

The press room or outer cellar has exposed room joists above and is approximately fourteen feet in height. In the north wall is a single leaf doorway well up on the wall with wooden steps to a landing. There is a grade level stone vent in the south wall. The room is 16 by 18 feet. There are double leaf doors set evenly with the exterior doors in a stone wall leading into the storage cellar. The floor of the press room and storage cellar is dirt and they are both on the same level.