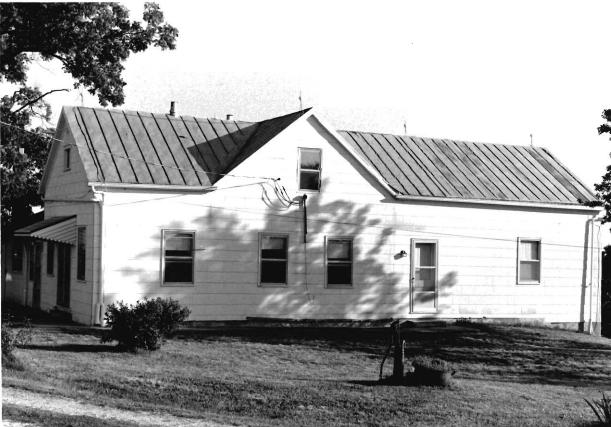

### Wine Cellar:

The entrance is at grade on the east endwall with sweeping stone retaining walls to either side. There is a double leaf door with segmental arch into the press room in the foundation wall of the house. All segmental arches in the cellar are brick of alternating courses of header-stretcher and stretcher-header brick. The original exterior door and the interior doors between the press room and the storage cellar survive. They are two layers of one inch boards with the inner surface laid diagonally and the outer laid vertically. The outer doors have their original lever action lockbox in place. The doors swing on pintle hinges.

The press room or outer cellar has exposed room joists above and is approximately fourteen feet in height. In the north wall is a single leaf doorway well up on the wall with wooden steps to a landing. There is a grade level stone vent in the south wall. The room is 16 by 18 feet. There are double leaf doors set evenly with the exterior doors in a stone wall leading into the storage cellar. The floor of the press room and storage cellar is dirt and they are both on the same level.