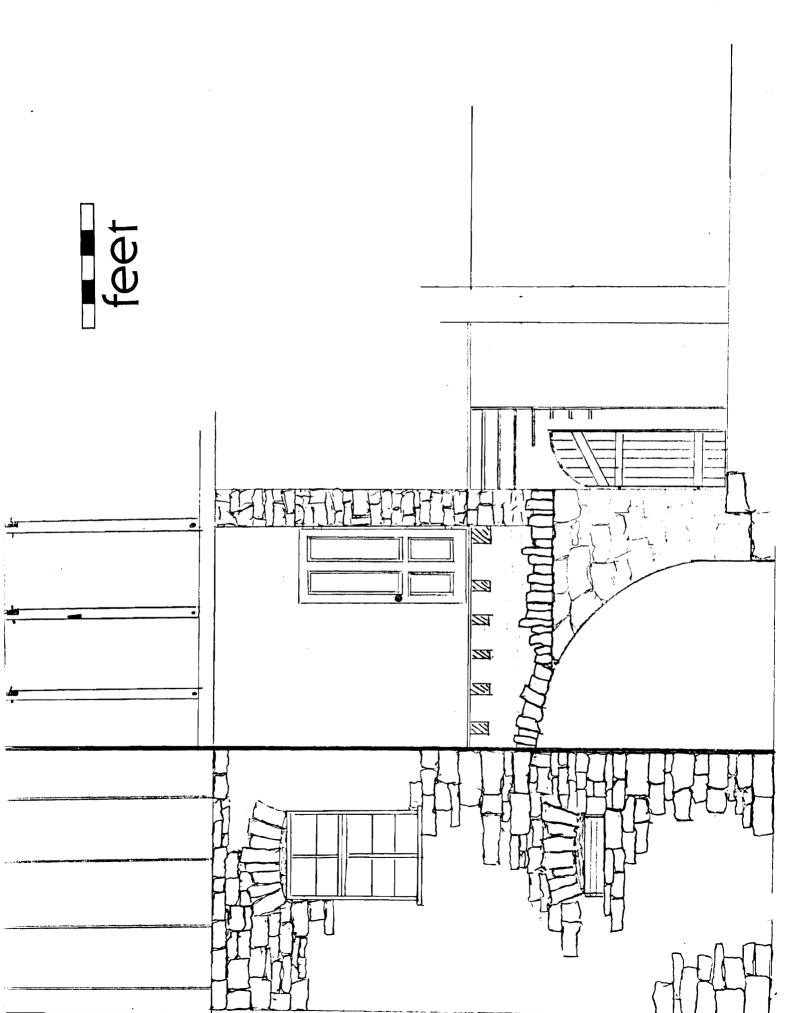

The press room or outer cellar has exposed room joists above and is approximately fourteen feet in height. In the north wall is a single leaf doorway well up on the wall with wooden steps to a landing. There is a grade level stone vent in the south wall. The room is 16 by 18 feet. There are double leaf doors set evenly with the exterior doors in a stone wall leading into the storage cellar. The floor of the press room and storage cellar is dirt and they are both on the same level.