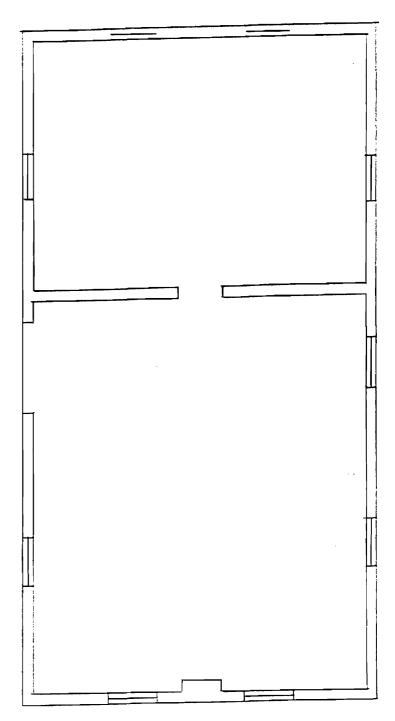

The press room or outer cellar has exposed room joists above and is approximately fourteen feet in height. In the north wall is a single leaf doorway well up on the wall with wooden steps to a landing. There is a grade level stone vent in the south wall. The room is 16 by 18 feet. There are double leaf doors set evenly with the exterior doors in a stone wall leading into the storage cellar. The floor of the press room and storage cellar is dirt and they are both on the same level.