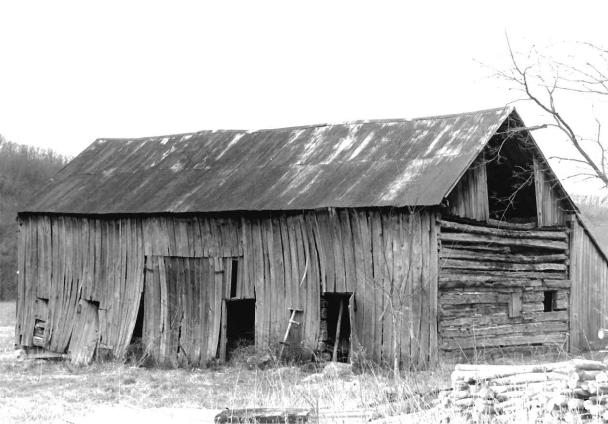

e ridge and are half lapped and pegged.

The name Anton Walker is carved into the stone on the south endwall.

Floors in the house are one by six pine with a handpainted stencil border.

Grained door (see photo) from hall to the original kitchen (left) with triple panel the central panel with raised lozenge.

The kitchen room has a very unusual exterior stone fireplace (see photo) with a heavily stepped base. Beveled reveals on the interior.

### Outbuildings:

To the south of the house is a stone vaulted wine cellar with keystone and date '1851'. There was once a log presshouse on top of the cellar.

To the north of the house and slightly west is a log barn.

### Bayersdorf-Walker farm complex

not to scale

log barn

press house and cellar



### Anton Walker House



. . .















|                                                                                   | •                                                                                         |              |
|-----------------------------------------------------------------------------------|-------------------------------------------------------------------------------------------|--------------|
| 38) Ownership — private                                                           | • 1) inventory number   25                                                                | ]=           |
| public                                                                            | 2) name (cont)                                                                            | 1            |
| - 39) Owners - name