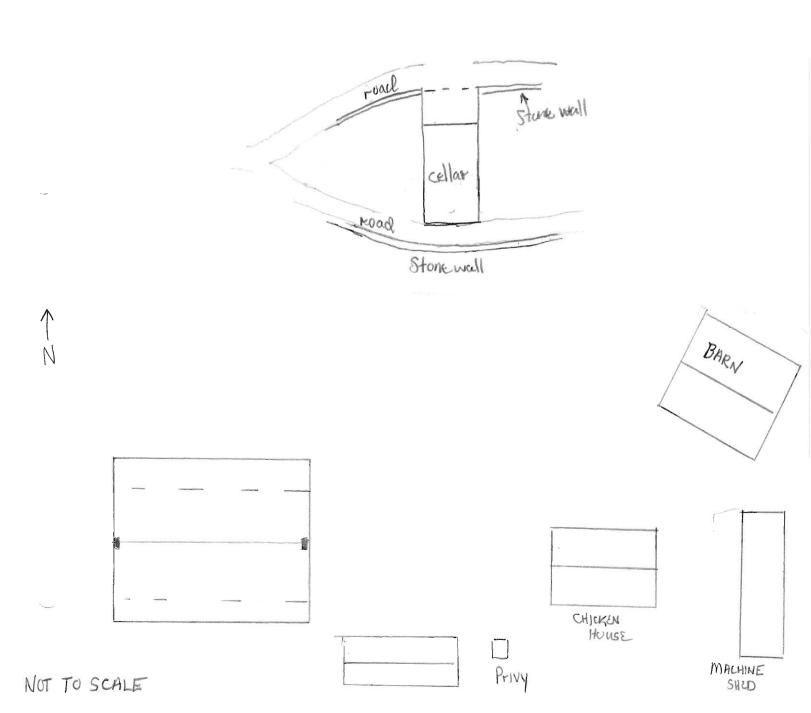

The press room or outer cellar has exposed room joists above and is approximately fourteen feet in height. In the north wall is a single leaf doorway well up on the wall with wooden steps to a landing. There is a grade level stone vent in the south wall. The room is 16 by 18 feet. There are double leaf doors set evenly with the exterior doors in a stone wall leading into the storage cellar. The floor of the press room and storage cellar is dirt and they are both on the same level.

The storage cellar has a brick arched roof. There are two intersecting segmental arched grated ventilation shafts on each long wall. In the stone endwall there are two vents raking back ca. one foot and rising below grade at the top of the arch. There is a tile lined stove flue in the endwall near the top of the arch in the endwall.