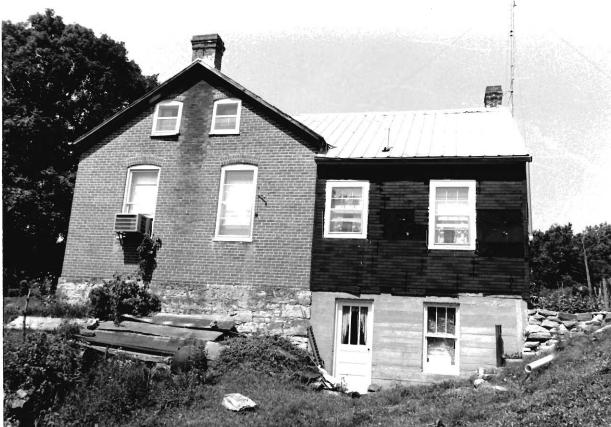

### Wine Cellar:

The entrance is at grade on the east endwall with sweeping stone retaining walls to either side. There is a double leaf door with segmental arch into the press room in the foundation wall of the house. All segmental arches in the cellar are brick of alternating courses of header-stretcher and stretcher-header brick. The original exterior door and the interior doors between the press room and the storage cellar survive. They are two layers of one inch boards with the inner surface laid diagonally and the outer laid vertically. The outer doors have their original lever action lockbox in place. The doors swing on pintle hinges.

The press room or outer cellar has exposed room joists above and is approximately fourteen feet in height. In the north wall is a single leaf doorway well up on the wall with wooden steps to a landing. There is a grade level stone vent in the south wall. The room is 16 by 18 feet. There are double leaf doors set evenly with the exterior doors in a stone wall leading into the storage cellar. The floor of the press room and storage cellar is dirt and they are both on the same level.