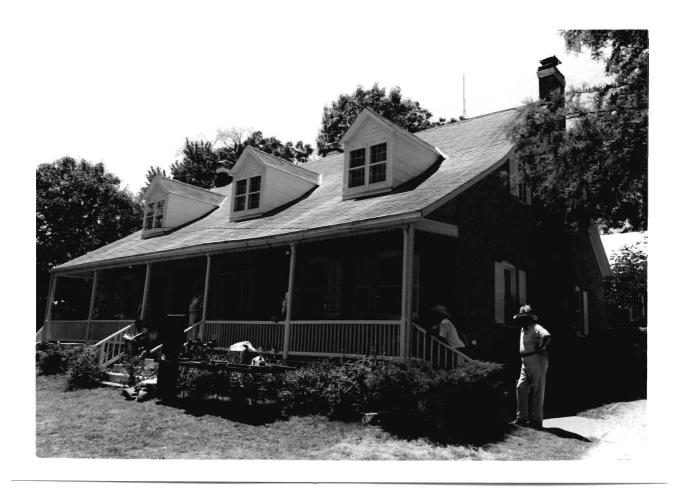

### Wine Cellar:

The entrance is at grade on the east endwall with sweeping stone retaining walls to either side. There is a double leaf door with segmental arch into the press room in the foundation wall of the house. All segmental arches in the cellar are brick of alternating courses of header-stretcher and stretcher-header brick. The original exterior door and the interior doors between the press room and the storage cellar survive. They are two layers of one inch boards with the inner surface laid diagonally and the outer laid vertically. The outer doors have their original lever action lockbox in place. The doors swing on pintle hinges.