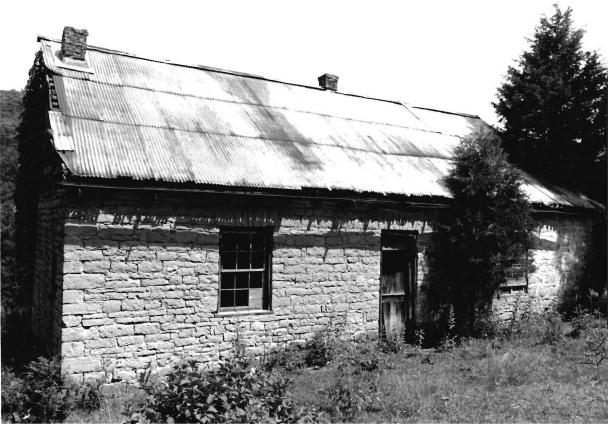

### Wine Cellar:

The entrance is at grade on the east endwall with sweeping stone retaining walls to either side. There is a double leaf door with segmental arch into the press room in the foundation wall of the house. All segmental arches in the cellar are brick of alternating courses of header-stretcher and stretcher-header brick. The original exterior door and the interior doors between the press room and the storage cellar survive. They are two layers of one inch boards with the inner surface laid diagonally and the outer laid vertically. The outer doors have their original lever action lockbox in place. The doors swing on pintle hinges.

The press room or outer cellar has exposed room joists above and is approximately fourteen feet in height. In the north wall is a single leaf doorway well up on the wall with wooden steps to a landing. There is a grade level stone vent in the south wall. The room is 16 by 18 feet. There are double leaf doors set evenly with the exterior doors in a stone wall leading into the storage cellar. The floor of the press room and storage cellar is dirt and they are both on the same level.