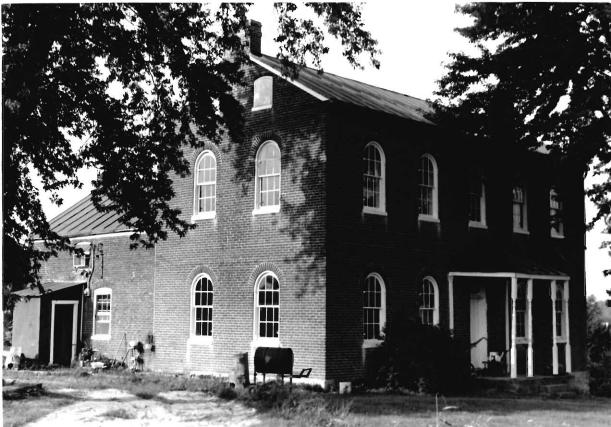

### Wine Cellar:

The entrance is at grade on the east endwall with sweeping stone retaining walls to either side. There is a double leaf door with segmental arch into the press room in the foundation wall of the house. All segmental arches in the cellar are brick of alternating courses of header-stretcher and stretcher-header brick. The original exterior door and the interior doors between the press room and the storage cellar survive. They are two layers of one inch boards with the inner surface laid diagonally and the outer laid vertically. The outer doors have their original lever action lockbox in place. The doors swing on pintle hinges.

The press room or outer cellar has exposed room joists above and is approximately fourteen feet in height. In the north wall is a single leaf doorway well up on the wall with wooden steps to a landing. There is a grade level stone vent in the south wall. The room is 16 by 18 feet. There are double leaf doors set evenly with the exterior doors in a stone wall leading into the storage cellar. The floor of the press room and storage cellar is dirt and they are both on the same level.