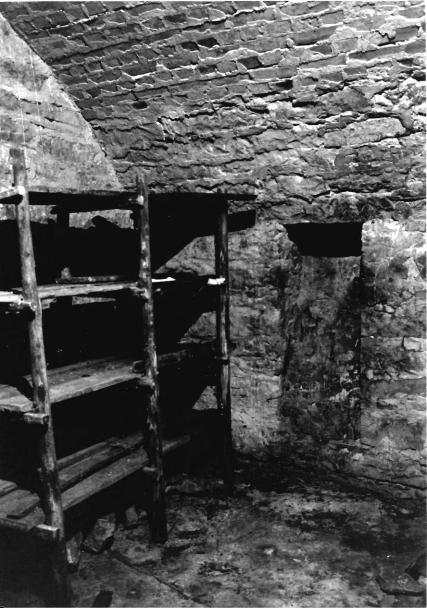

### Wine Cellar:

The entrance is at grade on the east endwall with sweeping stone retaining walls to either side. There is a double leaf door with segmental arch into the press room in the foundation wall of the house. All segmental arches in the cellar are brick of alternating courses of header-stretcher and stretcher-header brick. The original exterior door and the interior doors between the press room and the storage cellar survive. They are two layers of one inch boards with the inner surface laid diagonally and the outer laid vertically. The outer doors have their original lever action lockbox in place. The doors swing on pintle hinges.