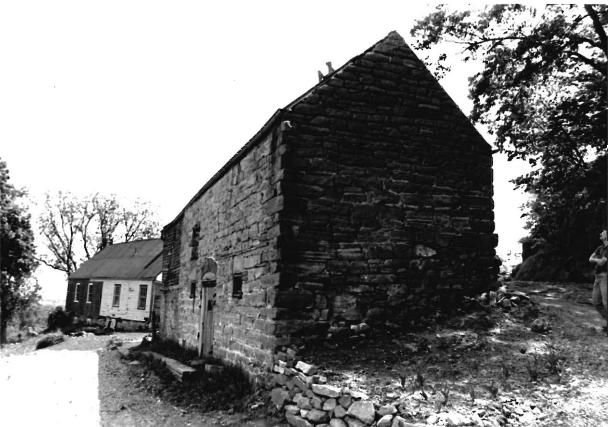

### Wine Cellar:

The entrance is at grade on the east endwall with sweeping stone retaining walls to either side. There is a double leaf door with segmental arch into the press room in the foundation wall of the house. All segmental arches in the cellar are brick of alternating courses of header-stretcher and stretcher-header brick. The original exterior door and the interior doors between the press room and the storage cellar survive. They are two layers of one inch boards with the inner surface laid diagonally and the outer laid vertically. The outer doors have their original lever action lockbox in place. The doors swing on pintle hinges.

The press room or outer cellar has exposed room joists above and is approximately fourteen feet in height. In the north wall is a single leaf doorway well up on the wall with wooden steps to a landing. There is a grade level stone vent in the south wall. The room is 16 by 18 feet. There are double leaf doors set evenly with the exterior doors in a stone wall leading into the storage cellar. The floor of the press room and storage cellar is dirt and they are both on the same level.