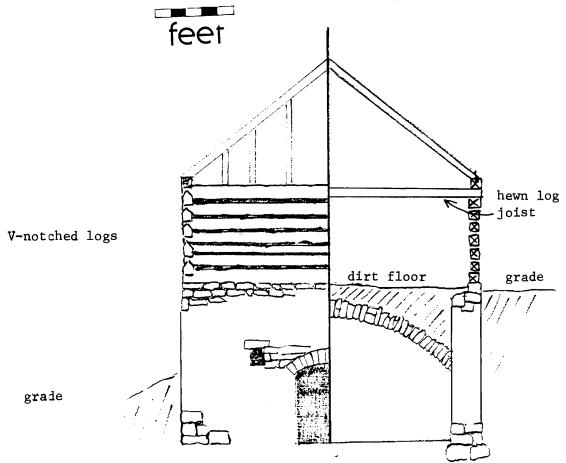

### Wine Cellar:

The entrance is at grade on the east endwall with sweeping stone retaining walls to either side. There is a double leaf door with segmental arch into the press room in the foundation wall of the house. All segmental arches in the cellar are brick of alternating courses of header-stretcher and stretcher-header brick. The original exterior door and the interior doors between the press room and the storage cellar survive. They are two layers of one inch boards with the inner surface laid diagonally and the outer laid vertically. The outer doors have their original lever action lockbox in place. The doors swing on pintle hinges.

The press room or outer cellar has exposed room joists above and is approximately fourteen feet in height. In the north wall is a single leaf doorway well up on the wall with wooden steps to a landing. There is a grade level stone vent in the south wall. The room is 16 by 18 feet. There are double leaf doors set evenly with the exterior doors in a stone wall leading into the storage cellar. The floor of the press room and storage cellar is dirt and they are both on the same level.