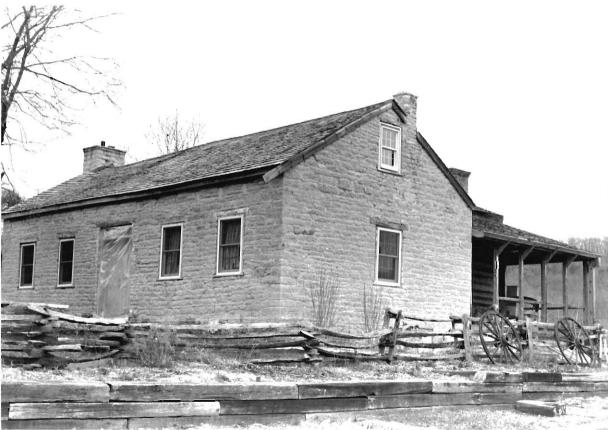

### Wine Cellar:

The entrance is at grade on the east endwall with sweeping stone retaining walls to either side. There is a double leaf door with segmental arch into the press room in the foundation wall of the house. All segmental arches in the cellar are brick of alternating courses of header-stretcher and stretcher-header brick. The original exterior door and the interior doors between the press room and the storage cellar survive. They are two layers of one inch boards with the inner surface laid diagonally and the outer laid vertically. The outer doors have their original lever action lockbox in place. The doors swing on pintle hinges.

The press room or outer cellar has exposed room joists above and is approximately fourteen feet in height. In the north wall is a single leaf doorway well up on the wall with wooden steps to a landing. There is a grade level stone vent in the south wall. The room is 16 by 18 feet. There are double leaf doors set evenly with the exterior doors in a stone wall leading into the storage cellar. The floor of the press room and storage cellar is dirt and they are both on the same level.