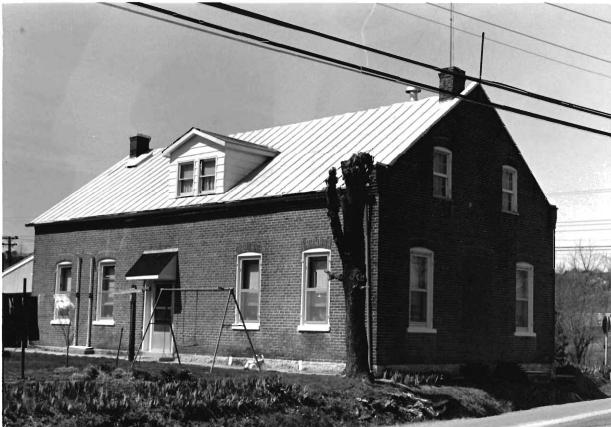

The press room or outer cellar has exposed room joists above and is approximately fourteen feet in height. In the north wall is a single leaf doorway well up on the wall with wooden steps to a landing. There is a grade level stone vent in the south wall. The room is 16 by 18 feet. There are double leaf doors set evenly with the exterior doors in a stone wall leading into the storage cellar. The floor of the press room and storage cellar is dirt and they are both on the same level.