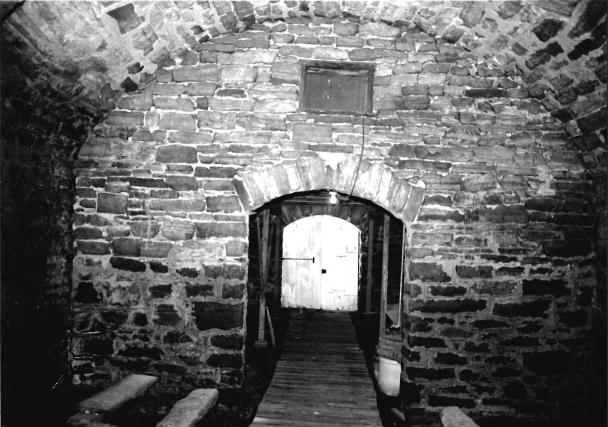

### Wine Cellar:

The entrance is at grade on the east endwall with sweeping stone retaining walls to either side. There is a double leaf door with segmental arch into the press room in the foundation wall of the house. All segmental arches in the cellar are brick of alternating courses of header-stretcher and stretcher-header brick. The original exterior door and the interior doors between the press room and the storage cellar survive. They are two layers of one inch boards with the inner surface laid diagonally and the outer laid vertically. The outer doors have their original lever action lockbox in place. The doors swing on pintle hinges.