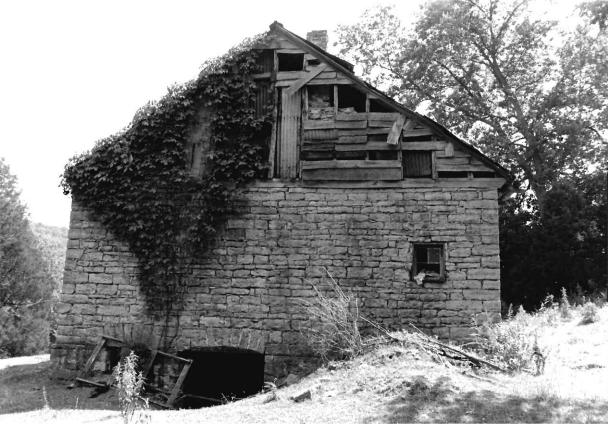

### Wine Cellar:

The entrance is at grade on the east endwall with sweeping stone retaining walls to either side. There is a double leaf door with segmental arch into the press room in the foundation wall of the house. All segmental arches in the cellar are brick of alternating courses of header-stretcher and stretcher-header brick. The original exterior door and the interior doors between the press room and the storage cellar survive. They are two layers of one inch boards with the inner surface laid diagonally and the outer laid vertically. The outer doors have their original lever action lockbox in place. The doors swing on pintle hinges.

The press room or outer cellar has exposed room joists above and is approximately fourteen feet in height. In the north wall is a single leaf doorway well up on the wall with wooden steps to a landing. There is a grade level stone vent in the south wall. The room is 16 by 18 feet. There are double leaf doors set evenly with the exterior doors in a stone wall leading into the storage cellar. The floor of the press room and storage cellar is dirt and they are both on the same level.