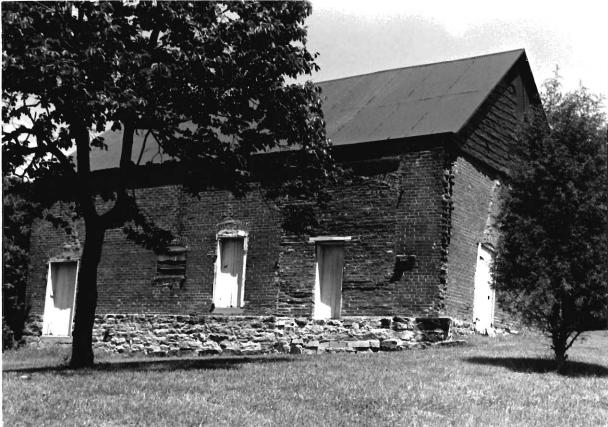

### Wine Cellar:

The entrance is at grade on the east endwall with sweeping stone retaining walls to either side. There is a double leaf door with segmental arch into the press room in the foundation wall of the house. All segmental arches in the cellar are brick of alternating courses of header-stretcher and stretcher-header brick. The original exterior door and the interior doors between the press room and the storage cellar survive. They are two layers of one inch boards with the inner surface laid diagonally and the outer laid vertically. The outer doors have their original lever action lockbox in place. The doors swing on pintle hinges.

The press room or outer cellar has exposed room joists above and is approximately fourteen feet in height. In the north wall is a single leaf doorway well up on the wall with wooden steps to a landing. There is a grade level stone vent in the south wall. The room is 16 by 18 feet. There are double leaf doors set evenly with the exterior doors in a stone wall leading into the storage cellar. The floor of the press room and storage cellar is dirt and they are both on the same level.