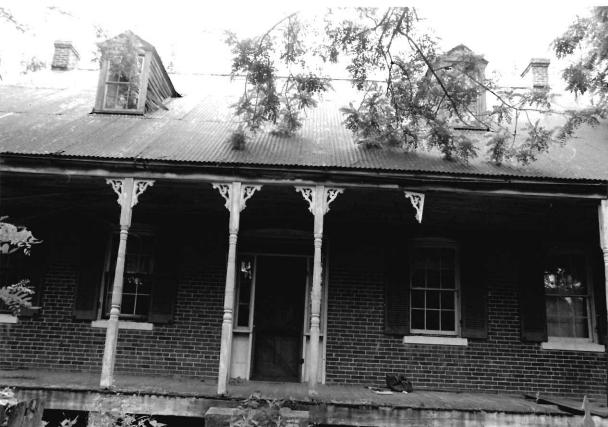

### Wine Cellar:

The entrance is at grade on the east endwall with sweeping stone retaining walls to either side. There is a double leaf door with segmental arch into the press room in the foundation wall of the house. All segmental arches in the cellar are brick of alternating courses of header-stretcher and stretcher-header brick. The original exterior door and the interior doors between the press room and the storage cellar survive. They are two layers of one inch boards with the inner surface laid diagonally and the outer laid vertically. The outer doors have their original lever action lockbox in place. The doors swing on pintle hinges.

The press room or outer cellar has exposed room joists above and is approximately fourteen feet in height. In the north wall is a single leaf doorway well up on the wall with wooden steps to a landing. There is a grade level stone vent in the south wall. The room is 16 by 18 feet. There are double leaf doors set evenly with the exterior doors in a stone wall leading into the storage cellar. The floor of the press room and storage cellar is dirt and they are both on the same level.