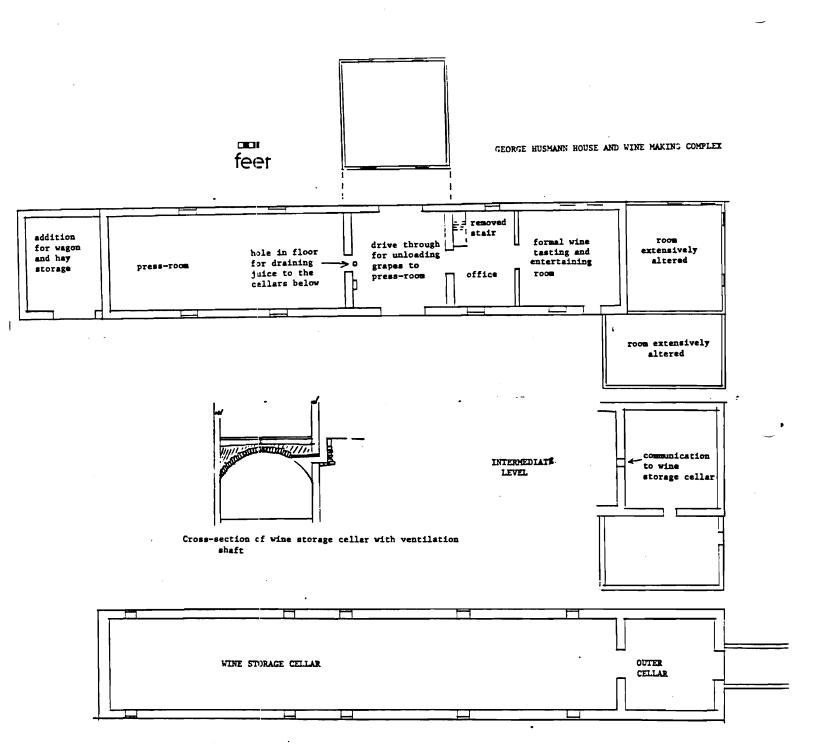

from the U.S. Government by George Husmann on August 16,1859. Husmann proceeded to plant the area to vineyards. In 1864-1865 He began the construction of the present building complex. In 1868 (December 14th) he sold the entire grounds to his former employee August Loenig for \$15,000. Loenig came to this country in 1859 from Meissen, Germany the son of a winemaker who together with his brother (who grew grapes on a neighboring farm) came to the county. Loenig further developed the winery so that by 1883 he had a eight acre vineyard on the slopes of the farm. In 1870 he made 7,000 gallons of wine. The property was valued at \$26,000 in that year. The winery was a popular picnic and entertainment spot. Excursions were planned from Hermann with some frequency through the late 19th century.















| 38) Ownership — private •                                         | 1)          | inventory number    | 43                                      |                 |
|-------------------------------------------------------------------|-------------|---------------------|-----------------------------------------|-----------------|
| - public                                                          | 2           | name (cont)         |                                         | <b>1</b> ~      |
|                                                                   | 1 '         | •                   |                                         | 1               |
| 3) Owners — name                                                  | 3)          | name - historial    |