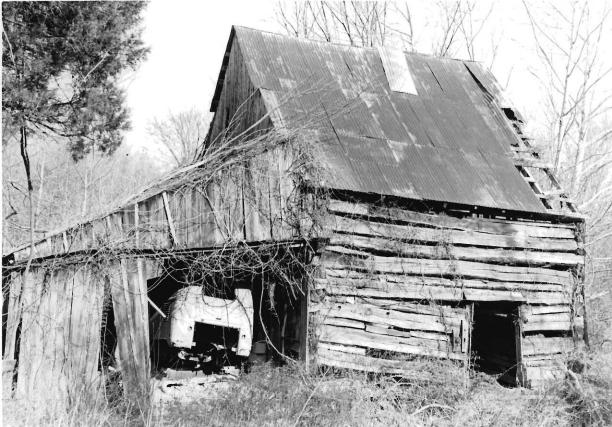

The press room or outer cellar has exposed room joists above and is approximately fourteen feet in height. In the north wall is a single leaf doorway well up on the wall with wooden steps to a landing. There is a grade level stone vent in the south wall. The room is 16 by 18 feet. There are double leaf doors set evenly with the exterior doors in a stone wall leading into the storage cellar. The floor of the press room and storage cellar is dirt and they are both on the same level.