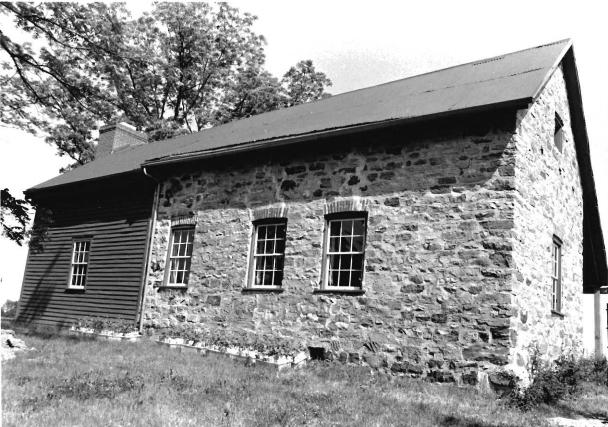

### Wine Cellar:

The entrance is at grade on the east endwall with sweeping stone retaining walls to either side. There is a double leaf door with segmental arch into the press room in the foundation wall of the house. All segmental arches in the cellar are brick of alternating courses of header-stretcher and stretcher-header brick. The original exterior door and the interior doors between the press room and the storage cellar survive. They are two layers of one inch boards with the inner surface laid diagonally and the outer laid vertically. The outer doors have their original lever action lockbox in place. The doors swing on pintle hinges.

The press room or outer cellar has exposed room joists above and is approximately fourteen feet in height. In the north wall is a single leaf doorway well up on the wall with wooden steps to a landing. There is a grade level stone vent in the south wall. The room is 16 by 18 feet. There are double leaf doors set evenly with the exterior doors in a stone wall leading into the storage cellar. The floor of the press room and storage cellar is dirt and they are both on the same level.