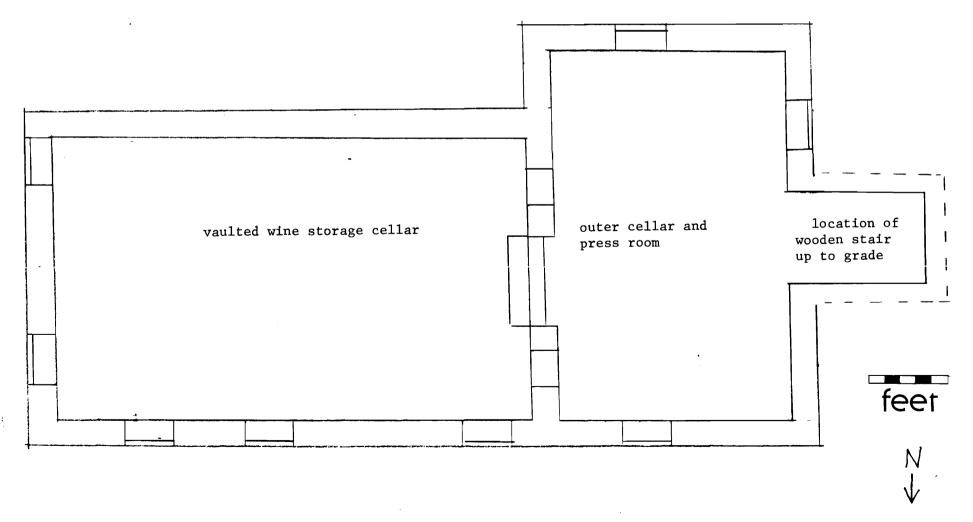

The press room or outer cellar has exposed room joists above and is approximately fourteen feet in height. In the north wall is a single leaf doorway well up on the wall with wooden steps to a landing. There is a grade level stone vent in the south wall. The room is 16 by 18 feet. There are double leaf doors set evenly with the exterior doors in a stone wall leading into the storage cellar. The floor of the press room and storage cellar is dirt and they are both on the same level.