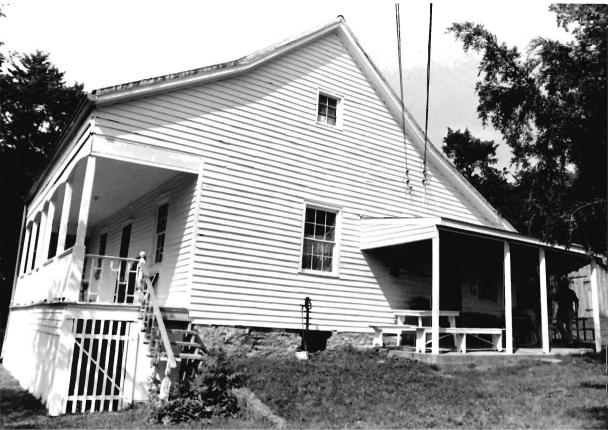

### Wine Cellar:

The entrance is at grade on the east endwall with sweeping stone retaining walls to either side. There is a double leaf door with segmental arch into the press room in the foundation wall of the house. All segmental arches in the cellar are brick of alternating courses of header-stretcher and stretcher-header brick. The original exterior door and the interior doors between the press room and the storage cellar survive. They are two layers of one inch boards with the inner surface laid diagonally and the outer laid vertically. The outer doors have their original lever action lockbox in place. The doors swing on pintle hinges.

The press room or outer cellar has exposed room joists above and is approximately fourteen feet in height. In the north wall is a single leaf doorway well up on the wall with wooden steps to a landing. There is a grade level stone vent in the south wall. The room is 16 by 18 feet. There are double leaf doors set evenly with the exterior doors in a stone wall leading into the storage cellar. The floor of the press room and storage cellar is dirt and they are both on the same level.