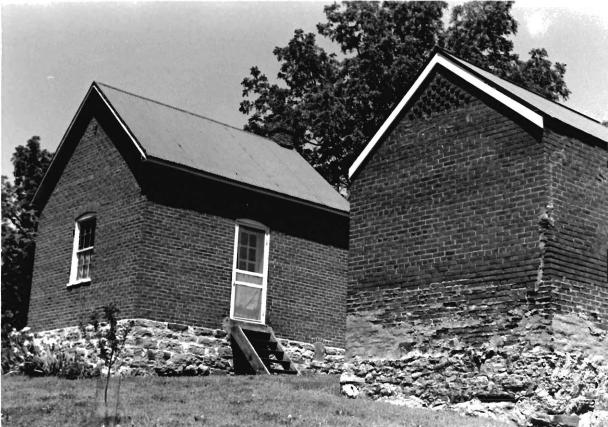

The press room or outer cellar has exposed room joists above and is approximately fourteen feet in height. In the north wall is a single leaf doorway well up on the wall with wooden steps to a landing. There is a grade level stone vent in the south wall. The room is 16 by 18 feet. There are double leaf doors set evenly with the exterior doors in a stone wall leading into the storage cellar. The floor of the press room and storage cellar is dirt and they are both on the same level.