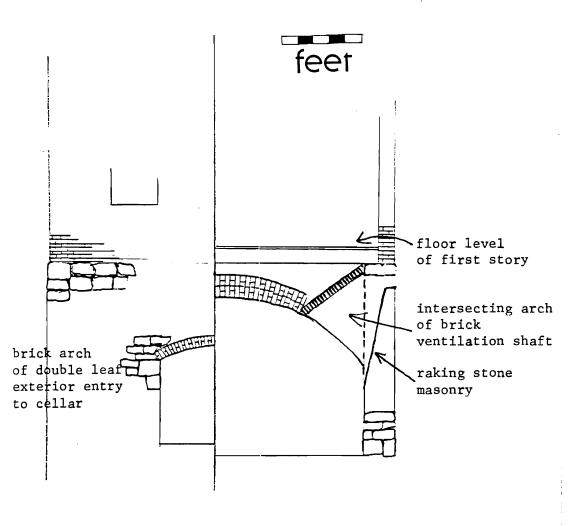

### Wine Cellar:

The entrance is at grade on the east endwall with sweeping stone retaining walls to either side. There is a double leaf door with segmental arch into the press room in the foundation wall of the house. All segmental arches in the cellar are brick of alternating courses of header-stretcher and stretcher-header brick. The original exterior door and the interior doors between the press room and the storage cellar survive. They are two layers of one inch boards with the inner surface laid diagonally and the outer laid vertically. The outer doors have their original lever action lockbox in place. The doors swing on pintle hinges.

The press room or outer cellar has exposed room joists above and is approximately fourteen feet in height. In the north wall is a single leaf doorway well up on the wall with wooden steps to a landing. There is a grade level stone vent in the south wall. The room is 16 by 18 feet. There are double leaf doors set evenly with the exterior doors in a stone wall leading into the storage cellar. The floor of the press room and storage cellar is dirt and they are both on the same level.