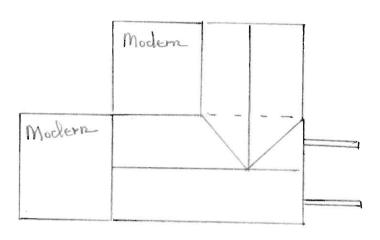

The press room or outer cellar has exposed room joists above and is approximately fourteen feet in height. In the north wall is a single leaf doorway well up on the wall with wooden steps to a landing. There is a grade level stone vent in the south wall. The room is 16 by 18 feet. There are double leaf doors set evenly with the exterior doors in a stone wall leading into the storage cellar. The floor of the press room and storage cellar is dirt and they are both on the same level.