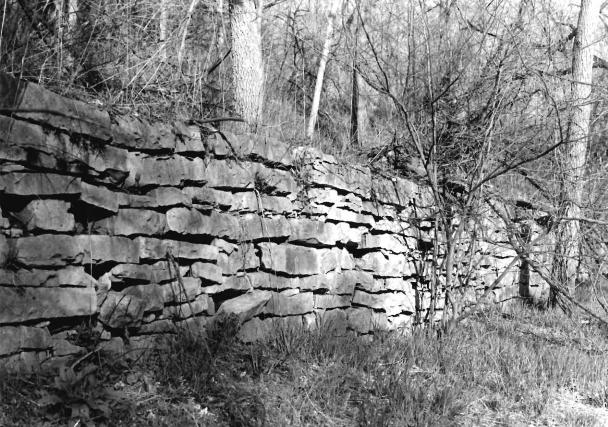

The press room or outer cellar has exposed room joists above and is approximately fourteen feet in height. In the north wall is a single leaf doorway well up on the wall with wooden steps to a landing. There is a grade level stone vent in the south wall. The room is 16 by 18 feet. There are double leaf doors set evenly with the exterior doors in a stone wall leading into the storage cellar. The floor of the press room and storage cellar is dirt and they are both on the same level.