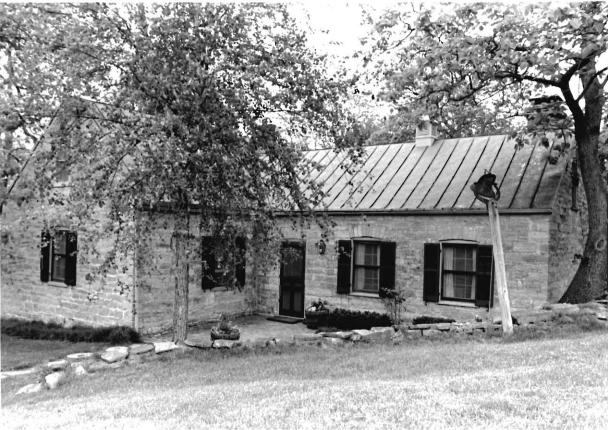

### Wine Cellar:

The entrance is at grade on the east endwall with sweeping stone retaining walls to either side. There is a double leaf door with segmental arch into the press room in the foundation wall of the house. All segmental arches in the cellar are brick of alternating courses of header-stretcher and stretcher-header brick. The original exterior door and the interior doors between the press room and the storage cellar survive. They are two layers of one inch boards with the inner surface laid diagonally and the outer laid vertically. The outer doors have their original lever action lockbox in place. The doors swing on pintle hinges.