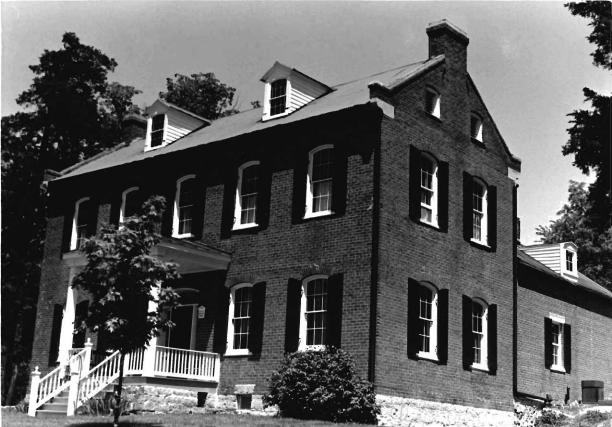

### Wine Cellar:

The entrance is at grade on the east endwall with sweeping stone retaining walls to either side. There is a double leaf door with segmental arch into the press room in the foundation wall of the house. All segmental arches in the cellar are brick of alternating courses of header-stretcher and stretcher-header brick. The original exterior door and the interior doors between the press room and the storage cellar survive. They are two layers of one inch boards with the inner surface laid diagonally and the outer laid vertically. The outer doors have their original lever action lockbox in place. The doors swing on pintle hinges.

The press room or outer cellar has exposed room joists above and is approximately fourteen feet in height. In the north wall is a single leaf doorway well up on the wall with wooden steps to a landing. There is a grade level stone vent in the south wall. The room is 16 by 18 feet. There are double leaf doors set evenly with the exterior doors in a stone wall leading into the storage cellar. The floor of the press room and storage cellar is dirt and they are both on the same level.