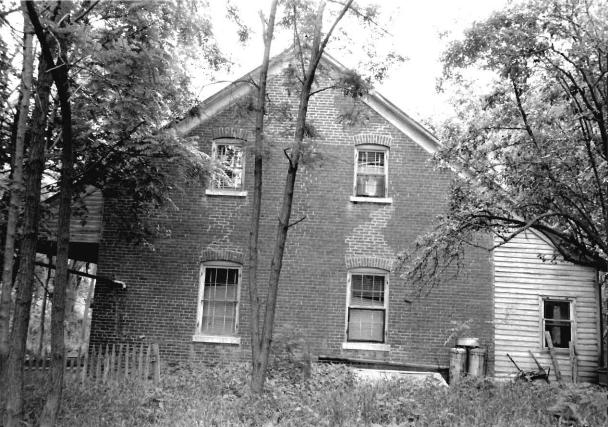

### Wine Cellar:

The entrance is at grade on the east endwall with sweeping stone retaining walls to either side. There is a double leaf door with segmental arch into the press room in the foundation wall of the house. All segmental arches in the cellar are brick of alternating courses of header-stretcher and stretcher-header brick. The original exterior door and the interior doors between the press room and the storage cellar survive. They are two layers of one inch boards with the inner surface laid diagonally and the outer laid vertically. The outer doors have their original lever action lockbox in place. The doors swing on pintle hinges.

The press room or outer cellar has exposed room joists above and is approximately fourteen feet in height. In the north wall is a single leaf doorway well up on the wall with wooden steps to a landing. There is a grade level stone vent in the south wall. The room is 16 by 18 feet. There are double leaf doors set evenly with the exterior doors in a stone wall leading into the storage cellar. The floor of the press room and storage cellar is dirt and they are both on the same level.