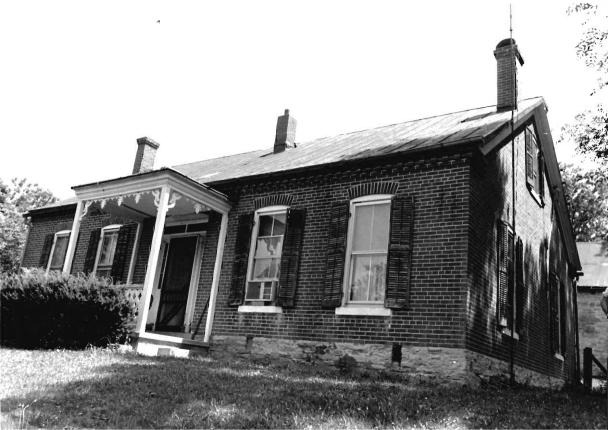

### Wine Cellar:

The entrance is at grade on the east endwall with sweeping stone retaining walls to either side. There is a double leaf door with segmental arch into the press room in the foundation wall of the house. All segmental arches in the cellar are brick of alternating courses of header-stretcher and stretcher-header brick. The original exterior door and the interior doors between the press room and the storage cellar survive. They are two layers of one inch boards with the inner surface laid diagonally and the outer laid vertically. The outer doors have their original lever action lockbox in place. The doors swing on pintle hinges.