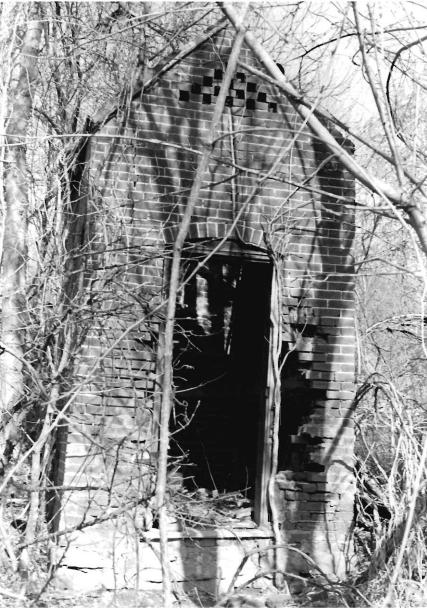

The press room or outer cellar has exposed room joists above and is approximately fourteen feet in height. In the north wall is a single leaf doorway well up on the wall with wooden steps to a landing. There is a grade level stone vent in the south wall. The room is 16 by 18 feet. There are double leaf doors set evenly with the exterior doors in a stone wall leading into the storage cellar. The floor of the press room and storage cellar is dirt and they are both on the same level.