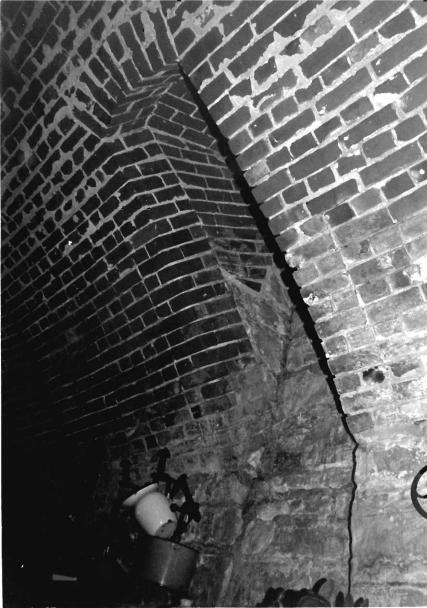

### Wine Cellar:

The entrance is at grade on the east endwall with sweeping stone retaining walls to either side. There is a double leaf door with segmental arch into the press room in the foundation wall of the house. All segmental arches in the cellar are brick of alternating courses of header-stretcher and stretcher-header brick. The original exterior door and the interior doors between the press room and the storage cellar survive. They are two layers of one inch boards with the inner surface laid diagonally and the outer laid vertically. The outer doors have their original lever action lockbox in place. The doors swing on pintle hinges.