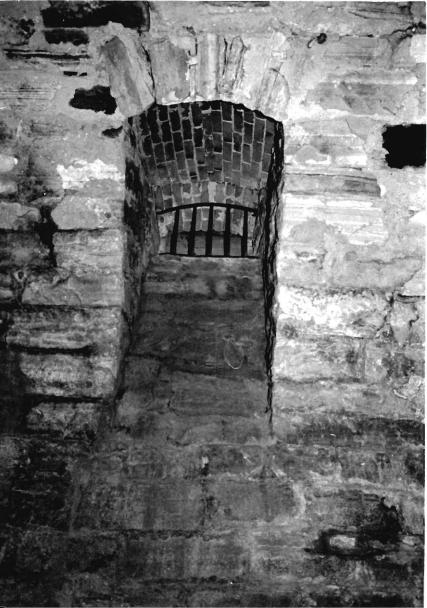

### Wine Cellar:

The entrance is at grade on the east endwall with sweeping stone retaining walls to either side. There is a double leaf door with segmental arch into the press room in the foundation wall of the house. All segmental arches in the cellar are brick of alternating courses of header-stretcher and stretcher-header brick. The original exterior door and the interior doors between the press room and the storage cellar survive. They are two layers of one inch boards with the inner surface laid diagonally and the outer laid vertically. The outer doors have their original lever action lockbox in place. The doors swing on pintle hinges.