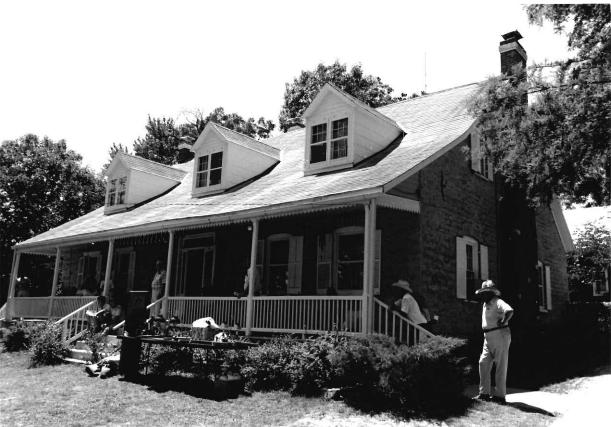

### Wine Cellar:

The entrance is at grade on the east endwall with sweeping stone retaining walls to either side. There is a double leaf door with segmental arch into the press room in the foundation wall of the house. All segmental arches in the cellar are brick of alternating courses of header-stretcher and stretcher-header brick. The original exterior door and the interior doors between the press room and the storage cellar survive. They are two layers of one inch boards with the inner surface laid diagonally and the outer laid vertically. The outer doors have their original lever action lockbox in place. The doors swing on pintle hinges.