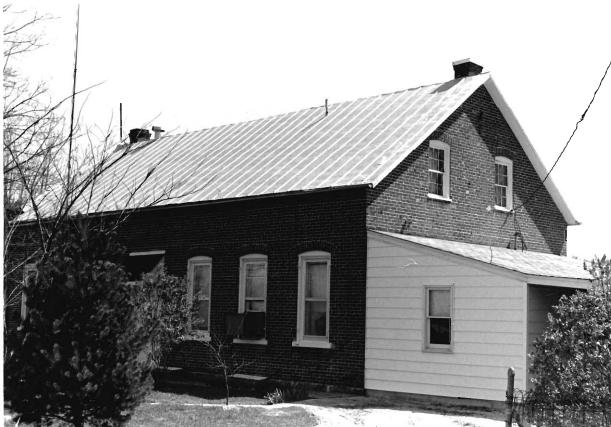

The press room or outer cellar has exposed room joists above and is approximately fourteen feet in height. In the north wall is a single leaf doorway well up on the wall with wooden steps to a landing. There is a grade level stone vent in the south wall. The room is 16 by 18 feet. There are double leaf doors set evenly with the exterior doors in a stone wall leading into the storage cellar. The floor of the press room and storage cellar is dirt and they are both on the same level.