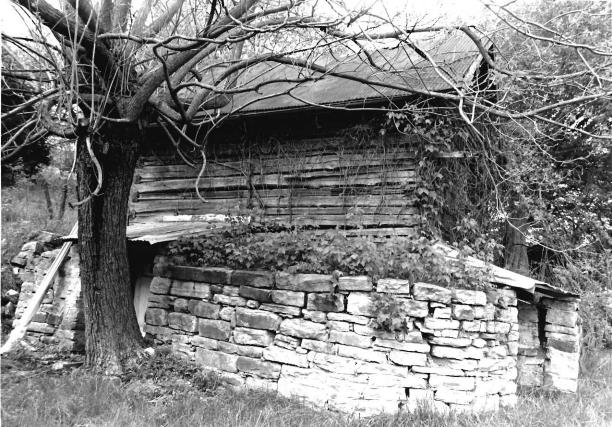

### Wine Cellar:

The entrance is at grade on the east endwall with sweeping stone retaining walls to either side. There is a double leaf door with segmental arch into the press room in the foundation wall of the house. All segmental arches in the cellar are brick of alternating courses of header-stretcher and stretcher-header brick. The original exterior door and the interior doors between the press room and the storage cellar survive. They are two layers of one inch boards with the inner surface laid diagonally and the outer laid vertically. The outer doors have their original lever action lockbox in place. The doors swing on pintle hinges.

The press room or outer cellar has exposed room joists above and is approximately fourteen feet in height. In the north wall is a single leaf doorway well up on the wall with wooden steps to a landing. There is a grade level stone vent in the south wall. The room is 16 by 18 feet. There are double leaf doors set evenly with the exterior doors in a stone wall leading into the storage cellar. The floor of the press room and storage cellar is dirt and they are both on the same level.