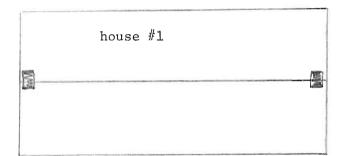

Windows: Six over six light sash in openings with segmental arches of stretcher brick with casing moulding in pattern C. The upper sash conforms to the segmental shape of the void. Shutters at all windows.