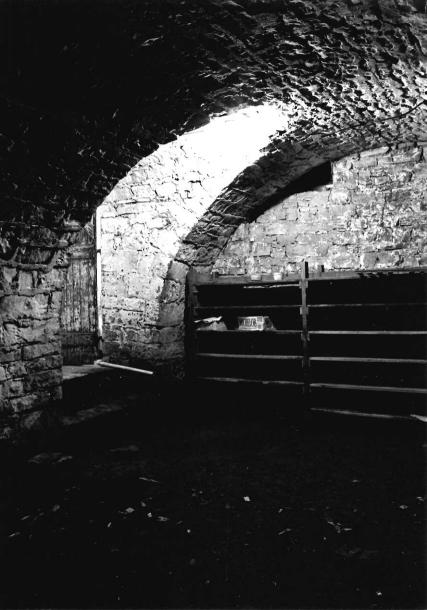

### Wine Cellar:

The entrance is at grade on the east endwall with sweeping stone retaining walls to either side. There is a double leaf door with segmental arch into the press room in the foundation wall of the house. All segmental arches in the cellar are brick of alternating courses of header-stretcher and stretcher-header brick. The original exterior door and the interior doors between the press room and the storage cellar survive. They are two layers of one inch boards with the inner surface laid diagonally and the outer laid vertically. The outer doors have their original lever action lockbox in place. The doors swing on pintle hinges.