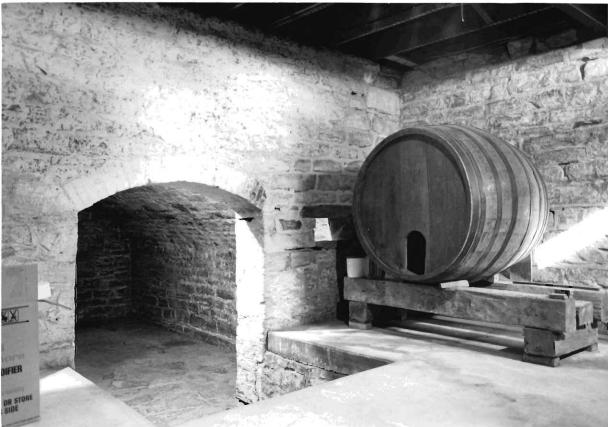

### Wine Cellar:

The entrance is at grade on the east endwall with sweeping stone retaining walls to either side. There is a double leaf door with segmental arch into the press room in the foundation wall of the house. All segmental arches in the cellar are brick of alternating courses of header-stretcher and stretcher-header brick. The original exterior door and the interior doors between the press room and the storage cellar survive. They are two layers of one inch boards with the inner surface laid diagonally and the outer laid vertically. The outer doors have their original lever action lockbox in place. The doors swing on pintle hinges.