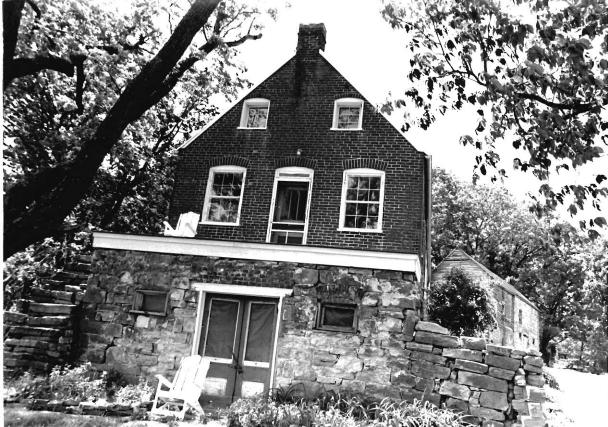

### Wine Cellar:

The entrance is at grade on the east endwall with sweeping stone retaining walls to either side. There is a double leaf door with segmental arch into the press room in the foundation wall of the house. All segmental arches in the cellar are brick of alternating courses of header-stretcher and stretcher-header brick. The original exterior door and the interior doors between the press room and the storage cellar survive. They are two layers of one inch boards with the inner surface laid diagonally and the outer laid vertically. The outer doors have their original lever action lockbox in place. The doors swing on pintle hinges.

The press room or outer cellar has exposed room joists above and is approximately fourteen feet in height. In the north wall is a single leaf doorway well up on the wall with wooden steps to a landing. There is a grade level stone vent in the south wall. The room is 16 by 18 feet. There are double leaf doors set evenly with the exterior doors in a stone wall leading into the storage cellar. The floor of the press room and storage cellar is dirt and they are both on the same level.