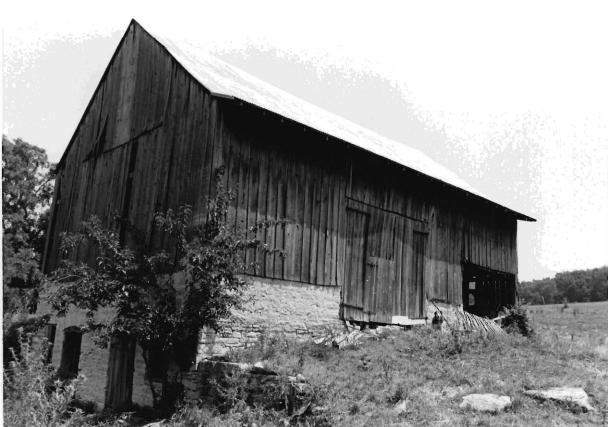

The press room or outer cellar has exposed room joists above and is approximately fourteen feet in height. In the north wall is a single leaf doorway well up on the wall with wooden steps to a landing. There is a grade level stone vent in the south wall. The room is 16 by 18 feet. There are double leaf doors set evenly with the exterior doors in a stone wall leading into the storage cellar. The floor of the press room and storage cellar is dirt and they are both on the same level.