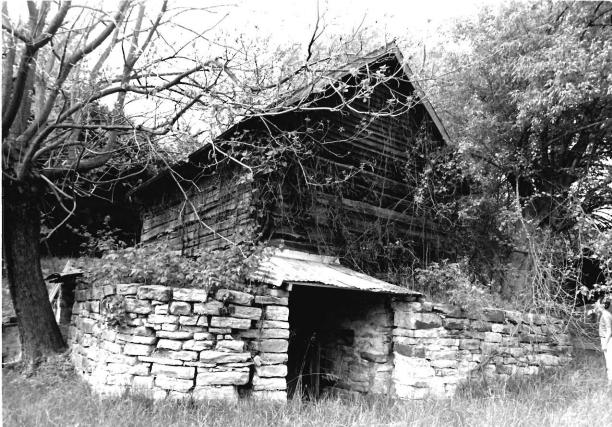

### Wine Cellar:

The entrance is at grade on the east endwall with sweeping stone retaining walls to either side. There is a double leaf door with segmental arch into the press room in the foundation wall of the house. All segmental arches in the cellar are brick of alternating courses of header-stretcher and stretcher-header brick. The original exterior door and the interior doors between the press room and the storage cellar survive. They are two layers of one inch boards with the inner surface laid diagonally and the outer laid vertically. The outer doors have their original lever action lockbox in place. The doors swing on pintle hinges.

The press room or outer cellar has exposed room joists above and is approximately fourteen feet in height. In the north wall is a single leaf doorway well up on the wall with wooden steps to a landing. There is a grade level stone vent in the south wall. The room is 16 by 18 feet. There are double leaf doors set evenly with the exterior doors in a stone wall leading into the storage cellar. The floor of the press room and storage cellar is dirt and they are both on the same level.