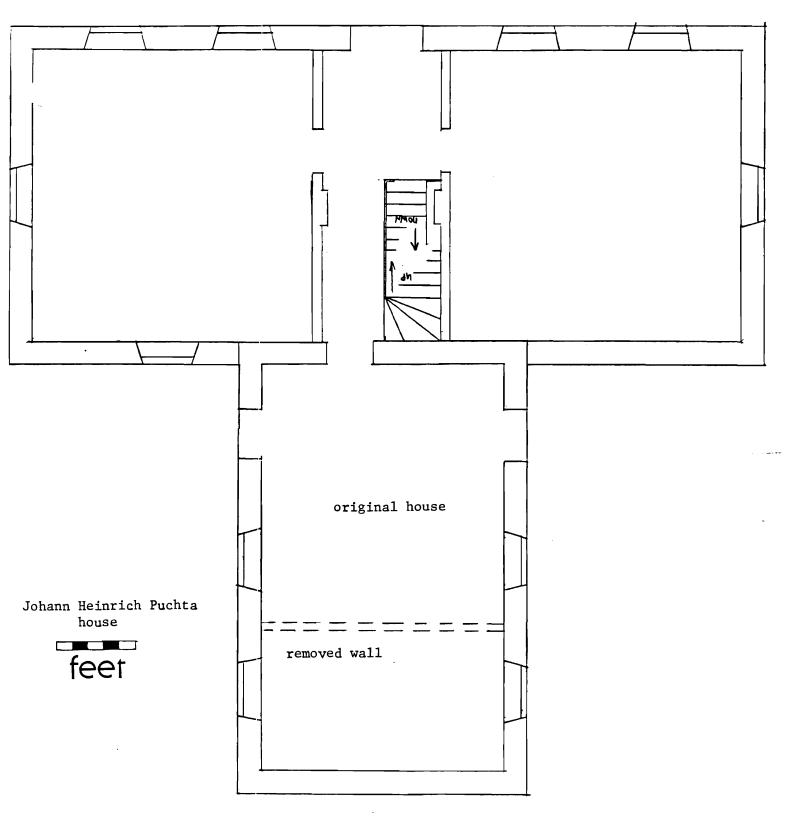

Windows: Six over six light sash in openings with segmental arches of stretcher brick with casing moulding in pattern C. The upper sash conforms to the segmental shape of the void. Shutters at all windows.