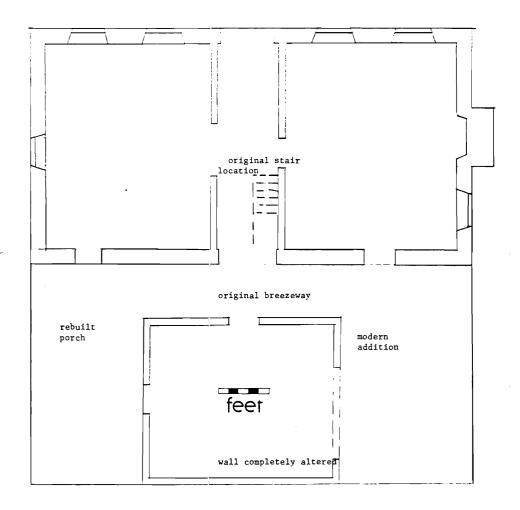

The press room or outer cellar has exposed room joists above and is approximately fourteen feet in height. In the north wall is a single leaf doorway well up on the wall with wooden steps to a landing. There is a grade level stone vent in the south wall. The room is 16 by 18 feet. There are double leaf doors set evenly with the exterior doors in a stone wall leading into the storage cellar. The floor of the press room and storage cellar is dirt and they are both on the same level.