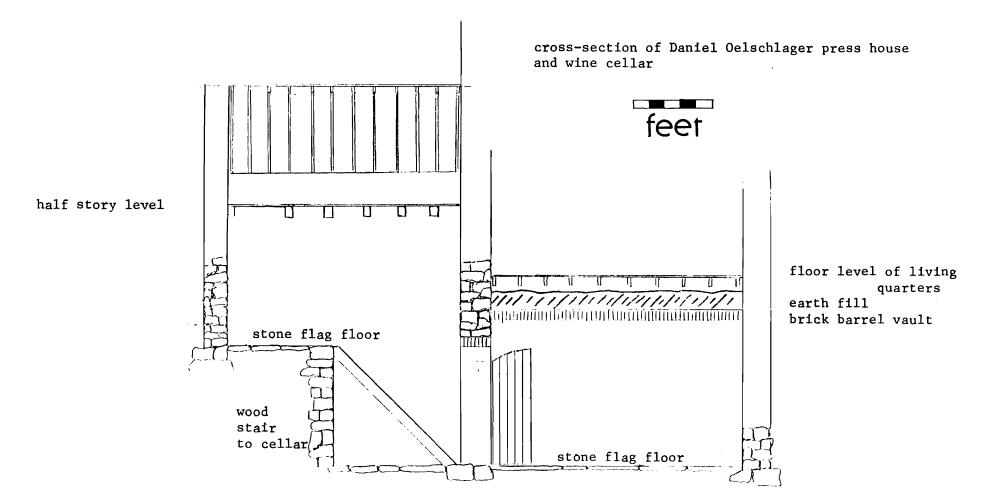

### Wine Cellar:

The entrance is at grade on the east endwall with sweeping stone retaining walls to either side. There is a double leaf door with segmental arch into the press room in the foundation wall of the house. All segmental arches in the cellar are brick of alternating courses of header-stretcher and stretcher-header brick. The original exterior door and the interior doors between the press room and the storage cellar survive. They are two layers of one inch boards with the inner surface laid diagonally and the outer laid vertically. The outer doors have their original lever action lockbox in place. The doors swing on pintle hinges.

The press room or outer cellar has exposed room joists above and is approximately fourteen feet in height. In the north wall is a single leaf doorway well up on the wall with wooden steps to a landing. There is a grade level stone vent in the south wall. The room is 16 by 18 feet. There are double leaf doors set evenly with the exterior doors in a stone wall leading into the storage cellar. The floor of the press room and storage cellar is dirt and they are both on the same level.