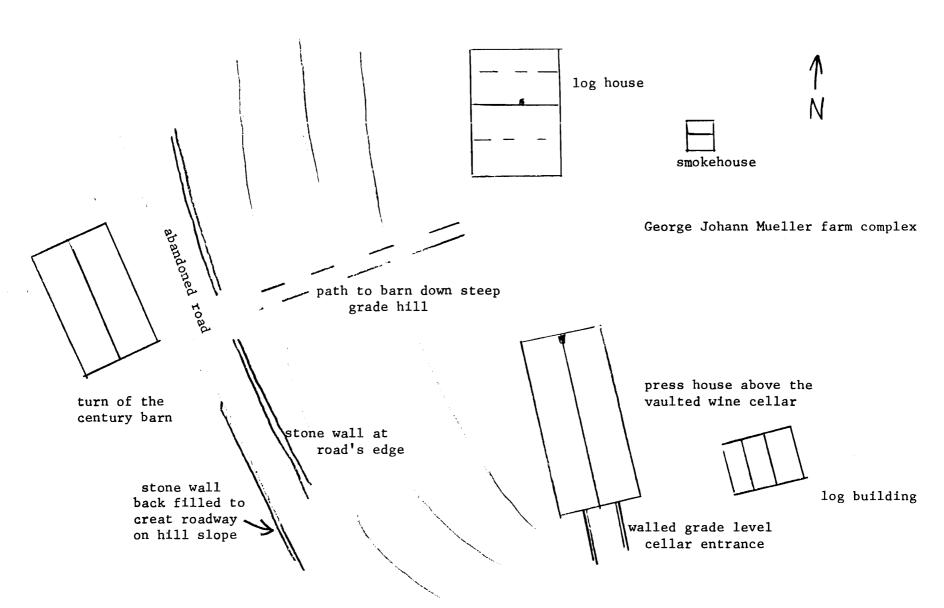

The press room or outer cellar has exposed room joists above and is approximately fourteen feet in height. In the north wall is a single leaf doorway well up on the wall with wooden steps to a landing. There is a grade level stone vent in the south wall. The room is 16 by 18 feet. There are double leaf doors set evenly with the exterior doors in a stone wall leading into the storage cellar. The floor of the press room and storage cellar is dirt and they are both on the same level.

The storage cellar has a brick arched roof. There are two intersecting segmental arched grated ventilation shafts on each long wall. In the stone endwall there are two vents raking back ca. one foot and rising below grade at the top of the arch. There is a tile lined stove flue in the endwall near the top of the arch in the endwall.