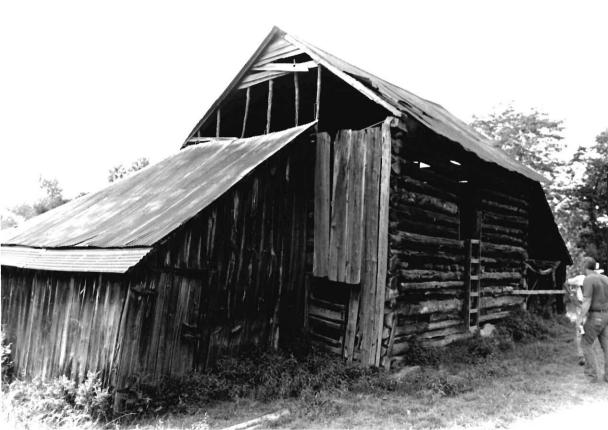

### Wine Cellar:

The entrance is at grade on the east endwall with sweeping stone retaining walls to either side. There is a double leaf door with segmental arch into the press room in the foundation wall of the house. All segmental arches in the cellar are brick of alternating courses of header-stretcher and stretcher-header brick. The original exterior door and the interior doors between the press room and the storage cellar survive. They are two layers of one inch boards with the inner surface laid diagonally and the outer laid vertically. The outer doors have their original lever action lockbox in place. The doors swing on pintle hinges.

The press room or outer cellar has exposed room joists above and is approximately fourteen feet in height. In the north wall is a single leaf doorway well up on the wall with wooden steps to a landing. There is a grade level stone vent in the south wall. The room is 16 by 18 feet. There are double leaf doors set evenly with the exterior doors in a stone wall leading into the storage cellar. The floor of the press room and storage cellar is dirt and they are both on the same level.