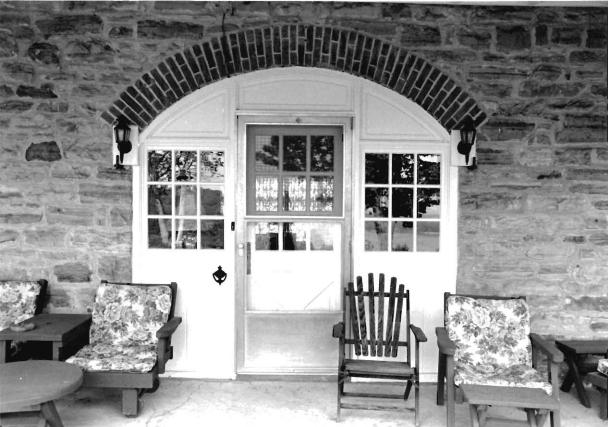

The press room or outer cellar has exposed room joists above and is approximately fourteen feet in height. In the north wall is a single leaf doorway well up on the wall with wooden steps to a landing. There is a grade level stone vent in the south wall. The room is 16 by 18 feet. There are double leaf doors set evenly with the exterior doors in a stone wall leading into the storage cellar. The floor of the press room and storage cellar is dirt and they are both on the same level.