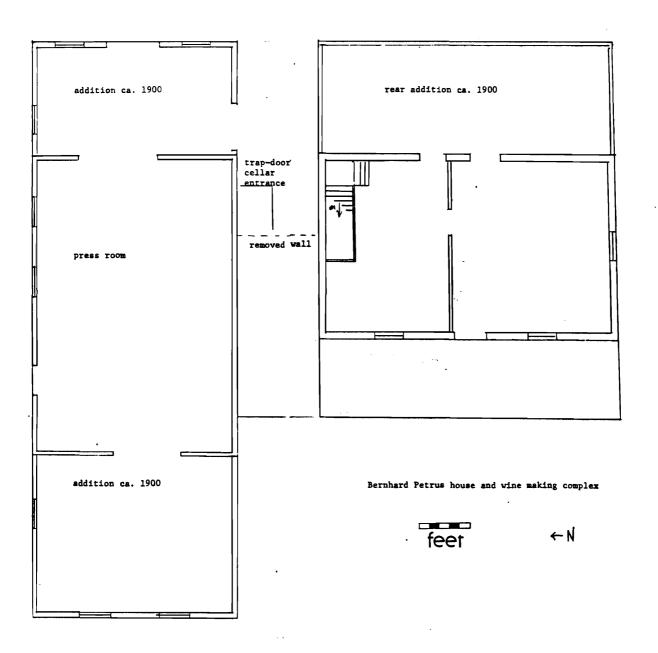

The press room or outer cellar has exposed room joists above and is approximately fourteen feet in height. In the north wall is a single leaf doorway well up on the wall with wooden steps to a landing. There is a grade level stone vent in the south wall. The room is 16 by 18 feet. There are double leaf doors set evenly with the exterior doors in a stone wall leading into the storage cellar. The floor of the press room and storage cellar is dirt and they are both on the same level.