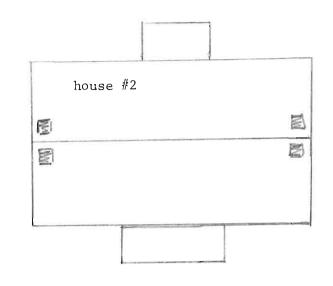

Windows: Six over six light sash in openings with segmental arches of stretcher brick with casing moulding in pattern C. The upper sash conforms to the segmental shape of the void. Shutters at all windows.