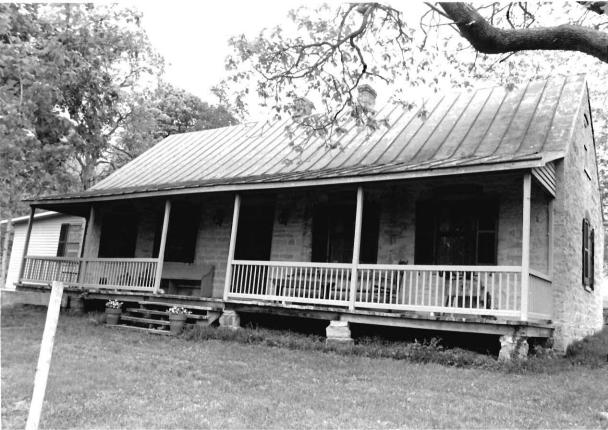

### Wine Cellar:

The entrance is at grade on the east endwall with sweeping stone retaining walls to either side. There is a double leaf door with segmental arch into the press room in the foundation wall of the house. All segmental arches in the cellar are brick of alternating courses of header-stretcher and stretcher-header brick. The original exterior door and the interior doors between the press room and the storage cellar survive. They are two layers of one inch boards with the inner surface laid diagonally and the outer laid vertically. The outer doors have their original lever action lockbox in place. The doors swing on pintle hinges.