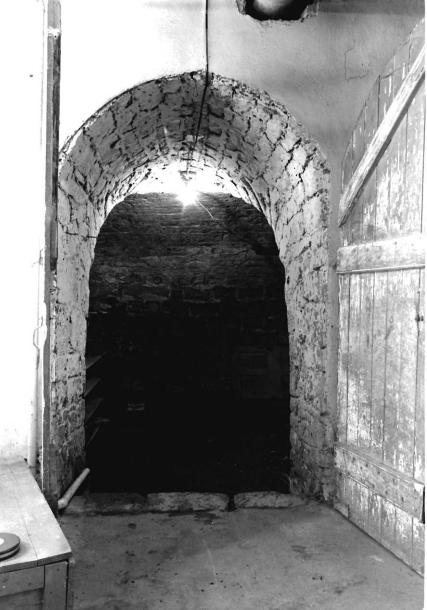

### Wine Cellar:

The entrance is at grade on the east endwall with sweeping stone retaining walls to either side. There is a double leaf door with segmental arch into the press room in the foundation wall of the house. All segmental arches in the cellar are brick of alternating courses of header-stretcher and stretcher-header brick. The original exterior door and the interior doors between the press room and the storage cellar survive. They are two layers of one inch boards with the inner surface laid diagonally and the outer laid vertically. The outer doors have their original lever action lockbox in place. The doors swing on pintle hinges.