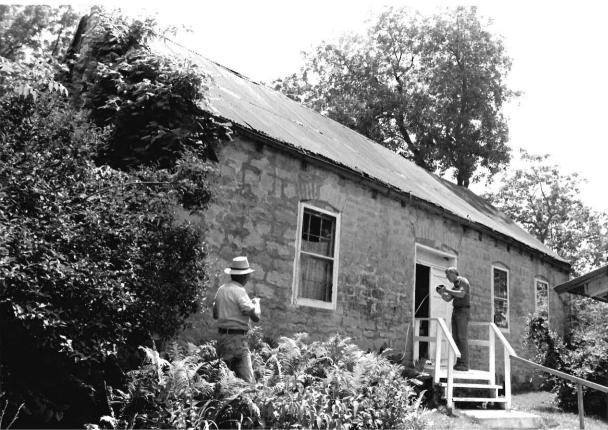

### Wine Cellar:

The entrance is at grade on the east endwall with sweeping stone retaining walls to either side. There is a double leaf door with segmental arch into the press room in the foundation wall of the house. All segmental arches in the cellar are brick of alternating courses of header-stretcher and stretcher-header brick. The original exterior door and the interior doors between the press room and the storage cellar survive. They are two layers of one inch boards with the inner surface laid diagonally and the outer laid vertically. The outer doors have their original lever action lockbox in place. The doors swing on pintle hinges.