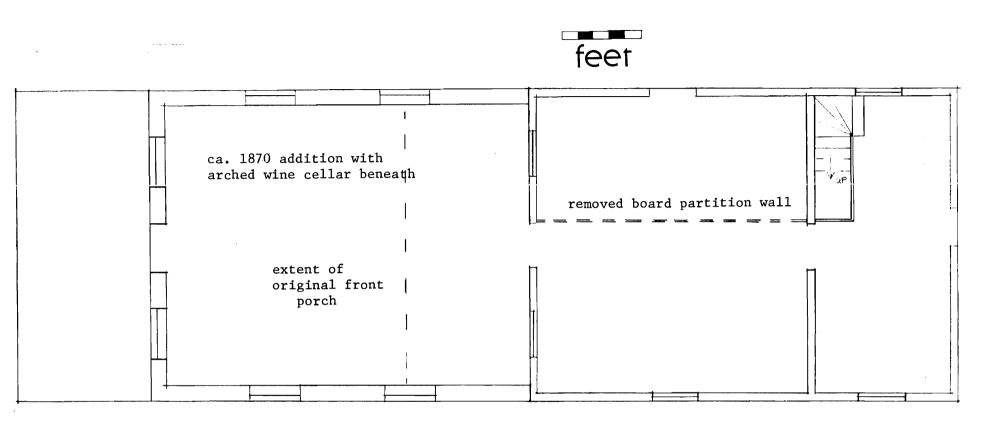

The press room or outer cellar has exposed room joists above and is approximately fourteen feet in height. In the north wall is a single leaf doorway well up on the wall with wooden steps to a landing. There is a grade level stone vent in the south wall. The room is 16 by 18 feet. There are double leaf doors set evenly with the exterior doors in a stone wall leading into the storage cellar. The floor of the press room and storage cellar is dirt and they are both on the same level.