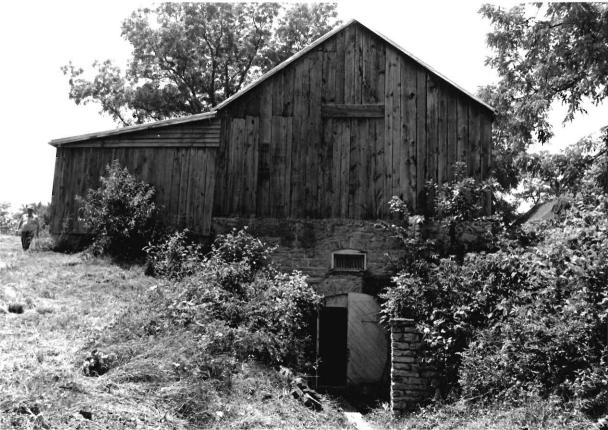

### Wine Cellar:

The entrance is at grade on the east endwall with sweeping stone retaining walls to either side. There is a double leaf door with segmental arch into the press room in the foundation wall of the house. All segmental arches in the cellar are brick of alternating courses of header-stretcher and stretcher-header brick. The original exterior door and the interior doors between the press room and the storage cellar survive. They are two layers of one inch boards with the inner surface laid diagonally and the outer laid vertically. The outer doors have their original lever action lockbox in place. The doors swing on pintle hinges.

The press room or outer cellar has exposed room joists above and is approximately fourteen feet in height. In the north wall is a single leaf doorway well up on the wall with wooden steps to a landing. There is a grade level stone vent in the south wall. The room is 16 by 18 feet. There are double leaf doors set evenly with the exterior doors in a stone wall leading into the storage cellar. The floor of the press room and storage cellar is dirt and they are both on the same level.