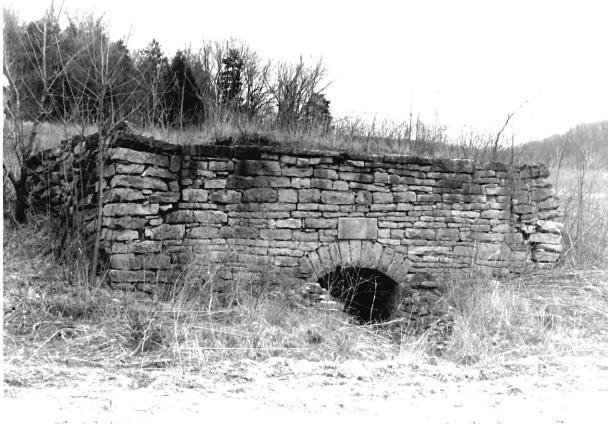

o the ridge and are half lapped and pegged.

The name Anton Walker is carved into the stone on the south endwall.

Floors in the house are one by six pine with a handpainted stencil border.

Grained door (see photo) from hall to the original kitchen (left) with triple panel the central panel with raised lozenge.

The kitchen room has a very unusual exterior stone fireplace (see photo) with a heavily stepped base. Beveled reveals on the interior.

### Outbuildings:

To the south of the house is a stone vaulted wine cellar with keystone and date '1851'. There was once a log presshouse on top of the cellar.

To the north of the house and slightly west is a log barn.

### Bayersdorf-Walker farm complex

not to scale

log barn

press house and cellar



### Anton Walker House



. . .















|                                                                                   | •                                                                                         |              |
|-----------------------------------------------------------------------------------|-------------------------------------------------------------------------------------------|--------------|
| 38) Ownership — private                                                           | • 1) inventory number   25                                                                | ]=           |
| public                                                                            | 2) name (cont)                                                                            | 1            |
| - 39) Owners - name