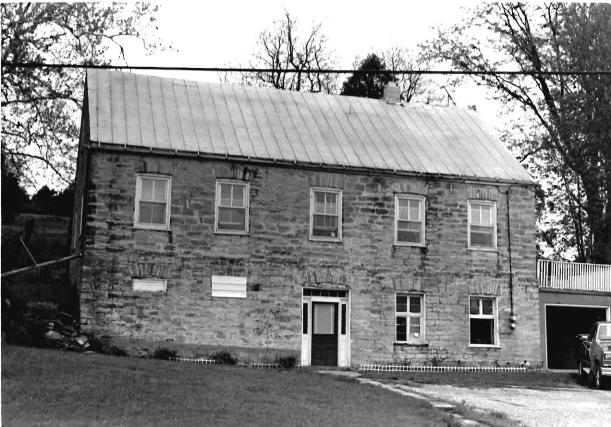

### Wine Cellar:

The entrance is at grade on the east endwall with sweeping stone retaining walls to either side. There is a double leaf door with segmental arch into the press room in the foundation wall of the house. All segmental arches in the cellar are brick of alternating courses of header-stretcher and stretcher-header brick. The original exterior door and the interior doors between the press room and the storage cellar survive. They are two layers of one inch boards with the inner surface laid diagonally and the outer laid vertically. The outer doors have their original lever action lockbox in place. The doors swing on pintle hinges.

The press room or outer cellar has exposed room joists above and is approximately fourteen feet in height. In the north wall is a single leaf doorway well up on the wall with wooden steps to a landing. There is a grade level stone vent in the south wall. The room is 16 by 18 feet. There are double leaf doors set evenly with the exterior doors in a stone wall leading into the storage cellar. The floor of the press room and storage cellar is dirt and they are both on the same level.