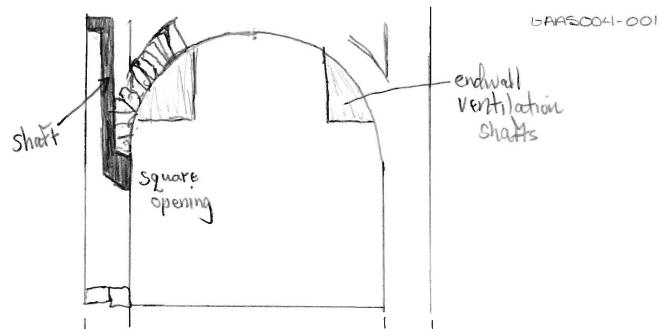

k over the entry which was added later. There is a double leaf door to the cellar with wood lintel and original doors of wide boards with tongue and grooved joints and edge beading. It is colored a soft blue pastel. The cellar is stone arched 16 feet wide and 30 feet long and is a single chamber. There is a hole in the arch for passing the fermented must to the cellar from the press room. In the further endwall is a niche. There are unusual ventilation shafts on the long walls with one foot square holes at four feet from the dirt floor rising in the stone masonry to above the arch of the cellar. In either endwall there are shafts, though on the forward endwall they are actually openings directly to the outside while on the further wall they rise to openings above the arch. (see drawing).



 $\leftarrow$  z





|                                                                                                                                                                                                           |                                                                           |                                                                                                                                                                                                                                                                            |                        | _        |
|--------------------------------------------------------------------------------------------------------------------------------------------------------------------------------------------