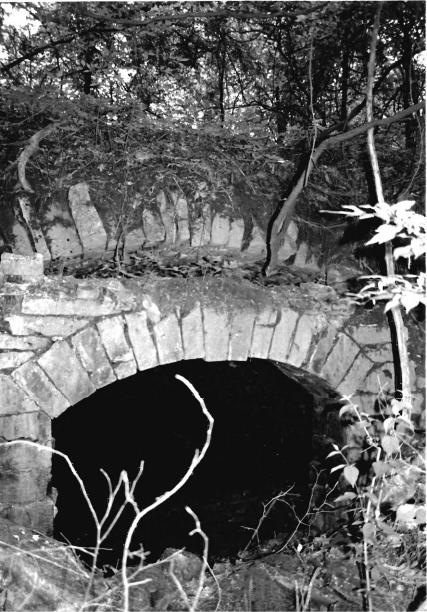

### Wine Cellar:

The entrance is at grade on the east endwall with sweeping stone retaining walls to either side. There is a double leaf door with segmental arch into the press room in the foundation wall of the house. All segmental arches in the cellar are brick of alternating courses of header-stretcher and stretcher-header brick. The original exterior door and the interior doors between the press room and the storage cellar survive. They are two layers of one inch boards with the inner surface laid diagonally and the outer laid vertically. The outer doors have their original lever action lockbox in place. The doors swing on pintle hinges.