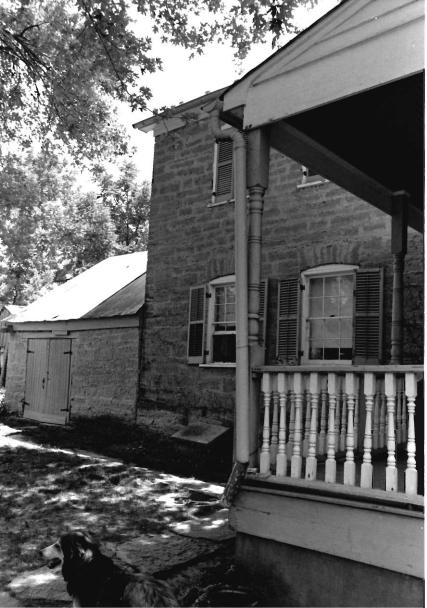

### Wine Cellar:

The entrance is at grade on the east endwall with sweeping stone retaining walls to either side. There is a double leaf door with segmental arch into the press room in the foundation wall of the house. All segmental arches in the cellar are brick of alternating courses of header-stretcher and stretcher-header brick. The original exterior door and the interior doors between the press room and the storage cellar survive. They are two layers of one inch boards with the inner surface laid diagonally and the outer laid vertically. The outer doors have their original lever action lockbox in place. The doors swing on pintle hinges.

The press room or outer cellar has exposed room joists above and is approximately fourteen feet in height. In the north wall is a single leaf doorway well up on the wall with wooden steps to a landing. There is a grade level stone vent in the south wall. The room is 16 by 18 feet. There are double leaf doors set evenly with the exterior doors in a stone wall leading into the storage cellar. The floor of the press room and storage cellar is dirt and they are both on the same level.