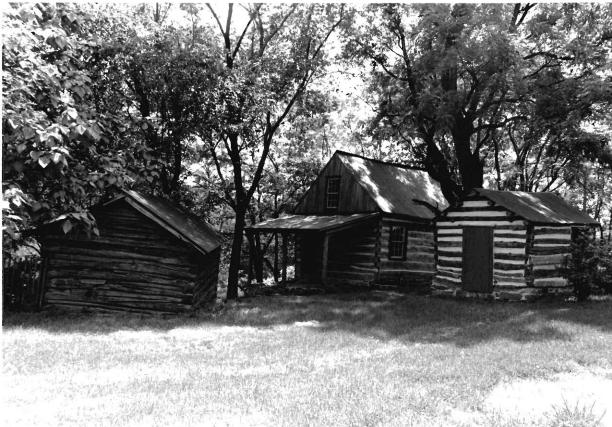

The press room or outer cellar has exposed room joists above and is approximately fourteen feet in height. In the north wall is a single leaf doorway well up on the wall with wooden steps to a landing. There is a grade level stone vent in the south wall. The room is 16 by 18 feet. There are double leaf doors set evenly with the exterior doors in a stone wall leading into the storage cellar. The floor of the press room and storage cellar is dirt and they are both on the same level.