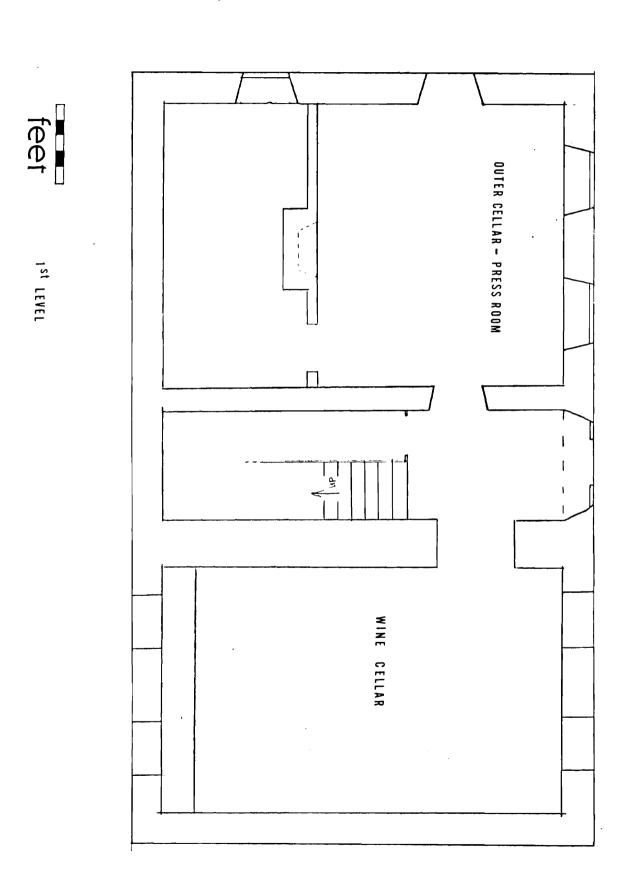

The press room or outer cellar has exposed room joists above and is approximately fourteen feet in height. In the north wall is a single leaf doorway well up on the wall with wooden steps to a landing. There is a grade level stone vent in the south wall. The room is 16 by 18 feet. There are double leaf doors set evenly with the exterior doors in a stone wall leading into the storage cellar. The floor of the press room and storage cellar is dirt and they are both on the same level.

The storage cellar has a brick arched roof. There are two intersecting segmental arched grated ventilation shafts on each long wall. In the stone endwall there are two vents raking back ca. one foot and rising below grade at the top of the arch. There is a tile lined stove flue in the endwall near the top of the arch in the endwall.