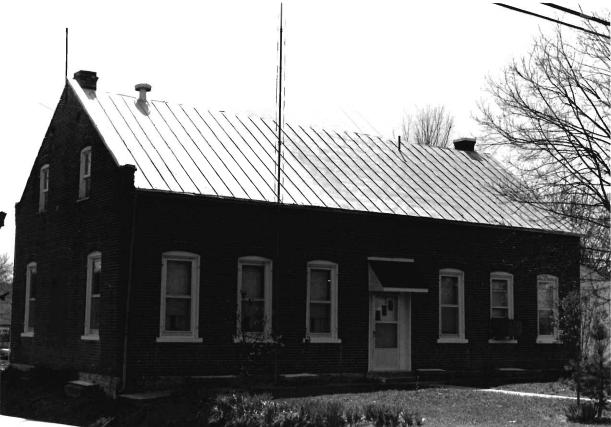

The press room or outer cellar has exposed room joists above and is approximately fourteen feet in height. In the north wall is a single leaf doorway well up on the wall with wooden steps to a landing. There is a grade level stone vent in the south wall. The room is 16 by 18 feet. There are double leaf doors set evenly with the exterior doors in a stone wall leading into the storage cellar. The floor of the press room and storage cellar is dirt and they are both on the same level.