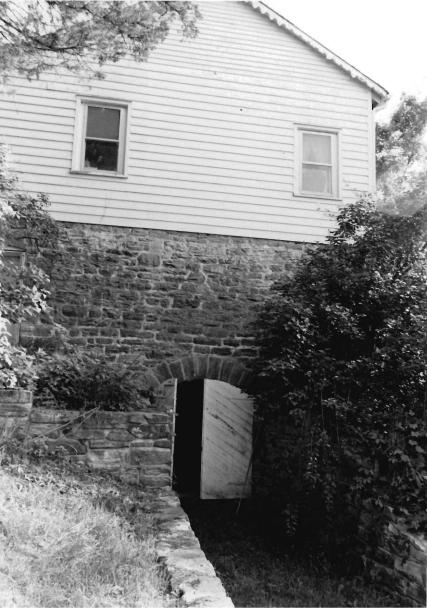

### Wine Cellar:

The entrance is at grade on the east endwall with sweeping stone retaining walls to either side. There is a double leaf door with segmental arch into the press room in the foundation wall of the house. All segmental arches in the cellar are brick of alternating courses of header-stretcher and stretcher-header brick. The original exterior door and the interior doors between the press room and the storage cellar survive. They are two layers of one inch boards with the inner surface laid diagonally and the outer laid vertically. The outer doors have their original lever action lockbox in place. The doors swing on pintle hinges.

The press room or outer cellar has exposed room joists above and is approximately fourteen feet in height. In the north wall is a single leaf doorway well up on the wall with wooden steps to a landing. There is a grade level stone vent in the south wall. The room is 16 by 18 feet. There are double leaf doors set evenly with the exterior doors in a stone wall leading into the storage cellar. The floor of the press room and storage cellar is dirt and they are both on the same level.