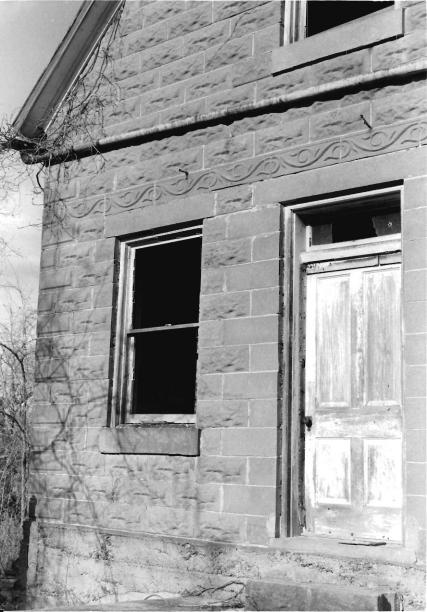

### Wine Cellar:

The entrance is at grade on the east endwall with sweeping stone retaining walls to either side. There is a double leaf door with segmental arch into the press room in the foundation wall of the house. All segmental arches in the cellar are brick of alternating courses of header-stretcher and stretcher-header brick. The original exterior door and the interior doors between the press room and the storage cellar survive. They are two layers of one inch boards with the inner surface laid diagonally and the outer laid vertically. The outer doors have their original lever action lockbox in place. The doors swing on pintle hinges.

The press room or outer cellar has exposed room joists above and is approximately fourteen feet in height. In the north wall is a single leaf doorway well up on the wall with wooden steps to a landing. There is a grade level stone vent in the south wall. The room is 16 by 18 feet. There are double leaf doors set evenly with the exterior doors in a stone wall leading into the storage cellar. The floor of the press room and storage cellar is dirt and they are both on the same level.