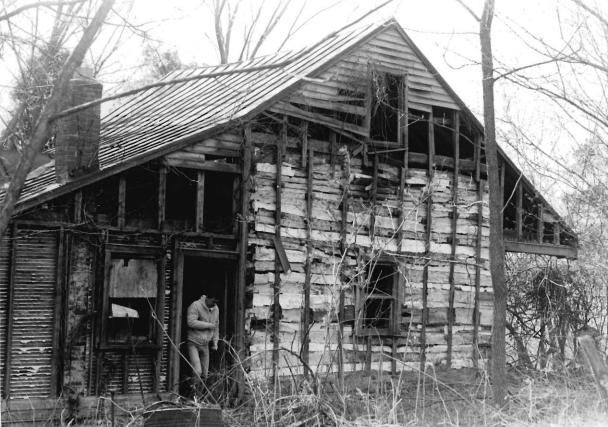

### Wine Cellar:

The entrance is at grade on the east endwall with sweeping stone retaining walls to either side. There is a double leaf door with segmental arch into the press room in the foundation wall of the house. All segmental arches in the cellar are brick of alternating courses of header-stretcher and stretcher-header brick. The original exterior door and the interior doors between the press room and the storage cellar survive. They are two layers of one inch boards with the inner surface laid diagonally and the outer laid vertically. The outer doors have their original lever action lockbox in place. The doors swing on pintle hinges.

The press room or outer cellar has exposed room joists above and is approximately fourteen feet in height. In the north wall is a single leaf doorway well up on the wall with wooden steps to a landing. There is a grade level stone vent in the south wall. The room is 16 by 18 feet. There are double leaf doors set evenly with the exterior doors in a stone wall leading into the storage cellar. The floor of the press room and storage cellar is dirt and they are both on the same level.