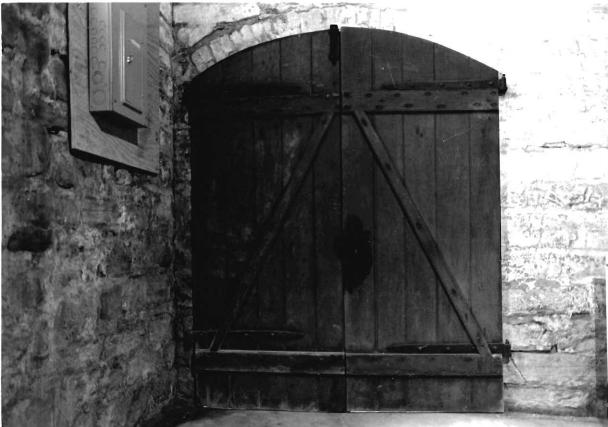

### Wine Cellar:

The entrance is at grade on the east endwall with sweeping stone retaining walls to either side. There is a double leaf door with segmental arch into the press room in the foundation wall of the house. All segmental arches in the cellar are brick of alternating courses of header-stretcher and stretcher-header brick. The original exterior door and the interior doors between the press room and the storage cellar survive. They are two layers of one inch boards with the inner surface laid diagonally and the outer laid vertically. The outer doors have their original lever action lockbox in place. The doors swing on pintle hinges.