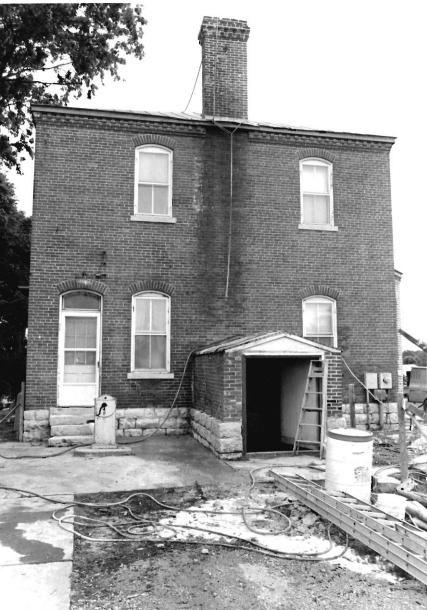

### Wine Cellar:

The entrance is at grade on the east endwall with sweeping stone retaining walls to either side. There is a double leaf door with segmental arch into the press room in the foundation wall of the house. All segmental arches in the cellar are brick of alternating courses of header-stretcher and stretcher-header brick. The original exterior door and the interior doors between the press room and the storage cellar survive. They are two layers of one inch boards with the inner surface laid diagonally and the outer laid vertically. The outer doors have their original lever action lockbox in place. The doors swing on pintle hinges.

The press room or outer cellar has exposed room joists above and is approximately fourteen feet in height. In the north wall is a single leaf doorway well up on the wall with wooden steps to a landing. There is a grade level stone vent in the south wall. The room is 16 by 18 feet. There are double leaf doors set evenly with the exterior doors in a stone wall leading into the storage cellar. The floor of the press room and storage cellar is dirt and they are both on the same level.