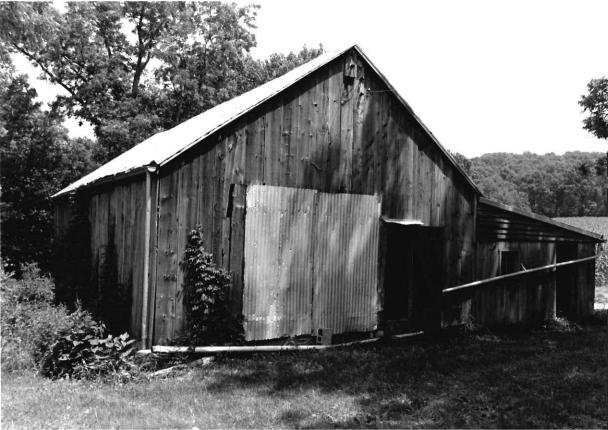

The press room or outer cellar has exposed room joists above and is approximately fourteen feet in height. In the north wall is a single leaf doorway well up on the wall with wooden steps to a landing. There is a grade level stone vent in the south wall. The room is 16 by 18 feet. There are double leaf doors set evenly with the exterior doors in a stone wall leading into the storage cellar. The floor of the press room and storage cellar is dirt and they are both on the same level.