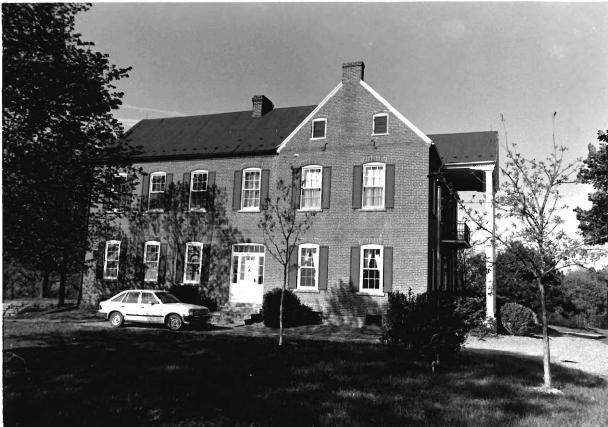

### Wine Cellar:

The entrance is at grade on the east endwall with sweeping stone retaining walls to either side. There is a double leaf door with segmental arch into the press room in the foundation wall of the house. All segmental arches in the cellar are brick of alternating courses of header-stretcher and stretcher-header brick. The original exterior door and the interior doors between the press room and the storage cellar survive. They are two layers of one inch boards with the inner surface laid diagonally and the outer laid vertically. The outer doors have their original lever action lockbox in place. The doors swing on pintle hinges.