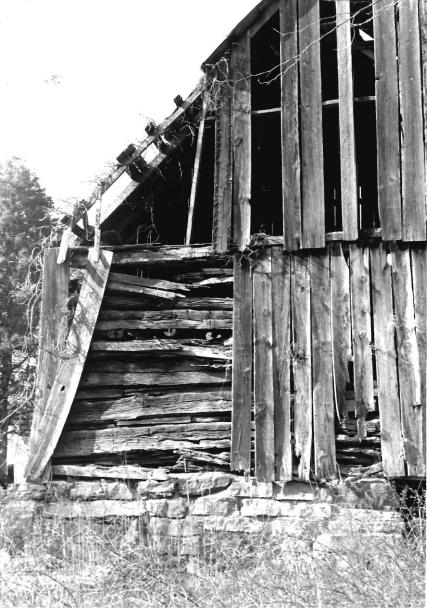

The press room or outer cellar has exposed room joists above and is approximately fourteen feet in height. In the north wall is a single leaf doorway well up on the wall with wooden steps to a landing. There is a grade level stone vent in the south wall. The room is 16 by 18 feet. There are double leaf doors set evenly with the exterior doors in a stone wall leading into the storage cellar. The floor of the press room and storage cellar is dirt and they are both on the same level.