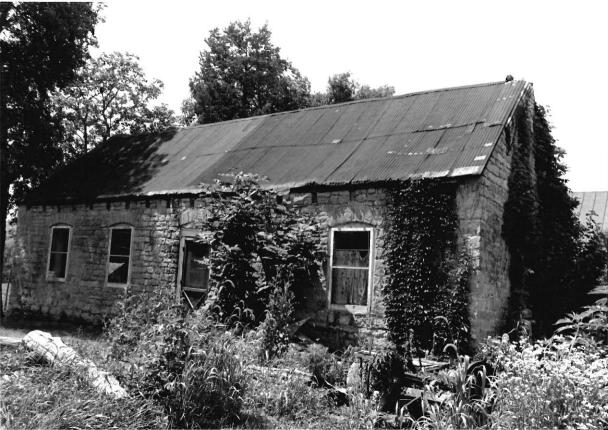

### Wine Cellar:

The entrance is at grade on the east endwall with sweeping stone retaining walls to either side. There is a double leaf door with segmental arch into the press room in the foundation wall of the house. All segmental arches in the cellar are brick of alternating courses of header-stretcher and stretcher-header brick. The original exterior door and the interior doors between the press room and the storage cellar survive. They are two layers of one inch boards with the inner surface laid diagonally and the outer laid vertically. The outer doors have their original lever action lockbox in place. The doors swing on pintle hinges.

The press room or outer cellar has exposed room joists above and is approximately fourteen feet in height. In the north wall is a single leaf doorway well up on the wall with wooden steps to a landing. There is a grade level stone vent in the south wall. The room is 16 by 18 feet. There are double leaf doors set evenly with the exterior doors in a stone wall leading into the storage cellar. The floor of the press room and storage cellar is dirt and they are both on the same level.