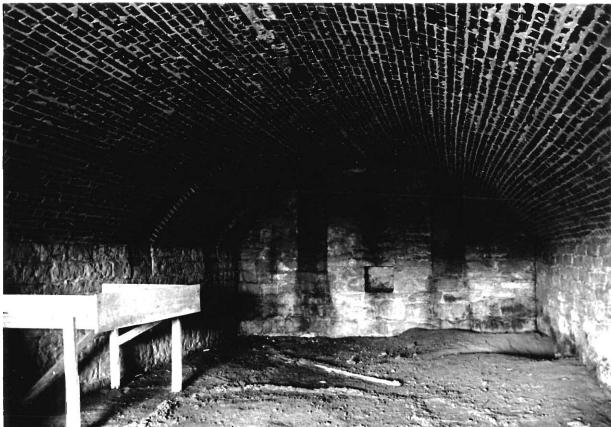

### Wine Cellar:

The entrance is at grade on the east endwall with sweeping stone retaining walls to either side. There is a double leaf door with segmental arch into the press room in the foundation wall of the house. All segmental arches in the cellar are brick of alternating courses of header-stretcher and stretcher-header brick. The original exterior door and the interior doors between the press room and the storage cellar survive. They are two layers of one inch boards with the inner surface laid diagonally and the outer laid vertically. The outer doors have their original lever action lockbox in place. The doors swing on pintle hinges.