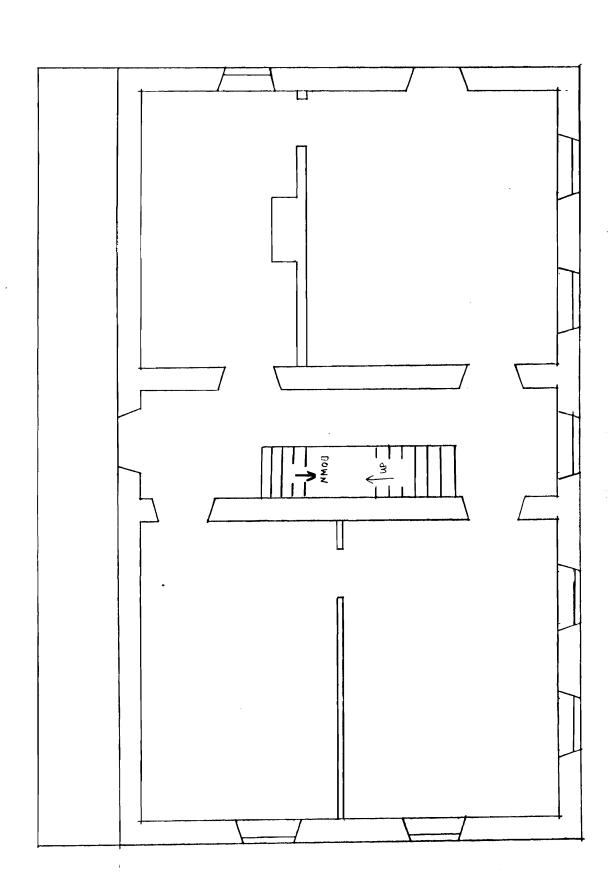

The press room or outer cellar has exposed room joists above and is approximately fourteen feet in height. In the north wall is a single leaf doorway well up on the wall with wooden steps to a landing. There is a grade level stone vent in the south wall. The room is 16 by 18 feet. There are double leaf doors set evenly with the exterior doors in a stone wall leading into the storage cellar. The floor of the press room and storage cellar is dirt and they are both on the same level.

The storage cellar has a brick arched roof. There are two intersecting segmental arched grated ventilation shafts on each long wall. In the stone endwall there are two vents raking back ca. one foot and rising below grade at the top of the arch. There is a tile lined stove flue in the endwall near the top of the arch in the endwall.