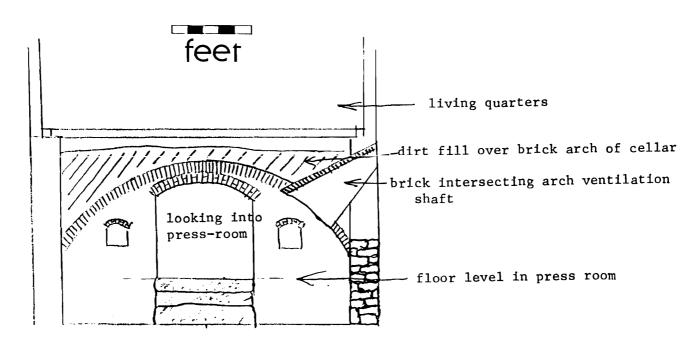

The press room or outer cellar has exposed room joists above and is approximately fourteen feet in height. In the north wall is a single leaf doorway well up on the wall with wooden steps to a landing. There is a grade level stone vent in the south wall. The room is 16 by 18 feet. There are double leaf doors set evenly with the exterior doors in a stone wall leading into the storage cellar. The floor of the press room and storage cellar is dirt and they are both on the same level.