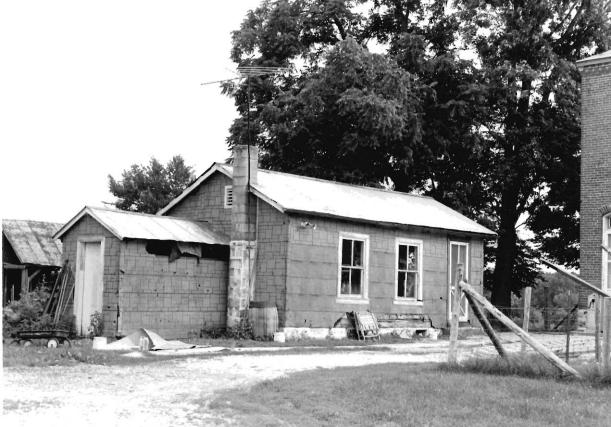

The press room or outer cellar has exposed room joists above and is approximately fourteen feet in height. In the north wall is a single leaf doorway well up on the wall with wooden steps to a landing. There is a grade level stone vent in the south wall. The room is 16 by 18 feet. There are double leaf doors set evenly with the exterior doors in a stone wall leading into the storage cellar. The floor of the press room and storage cellar is dirt and they are both on the same level.

The storage cellar has a brick arched roof. There are two intersecting segmental arched grated ventilation shafts on each long wall. In the stone endwall there are two vents raking back ca. one foot and rising below grade at the top of the arch. There is a tile lined stove flue in the endwall near the top of the arch in the endwall.