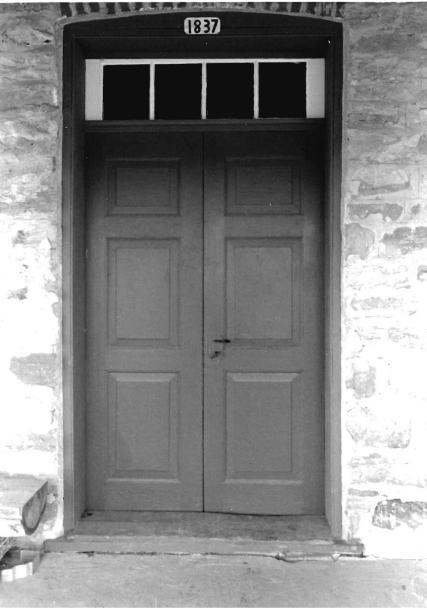

### Wine Cellar:

The entrance is at grade on the east endwall with sweeping stone retaining walls to either side. There is a double leaf door with segmental arch into the press room in the foundation wall of the house. All segmental arches in the cellar are brick of alternating courses of header-stretcher and stretcher-header brick. The original exterior door and the interior doors between the press room and the storage cellar survive. They are two layers of one inch boards with the inner surface laid diagonally and the outer laid vertically. The outer doors have their original lever action lockbox in place. The doors swing on pintle hinges.