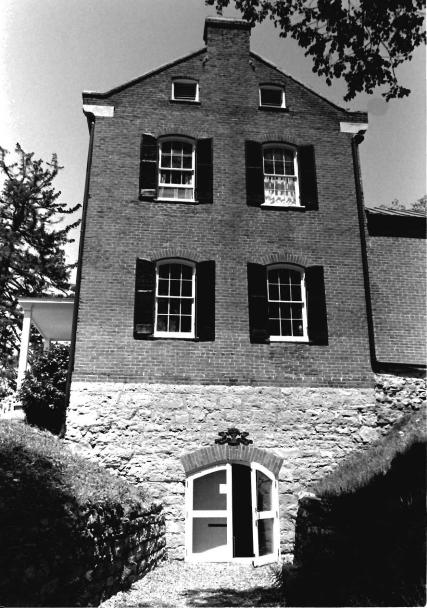

### Wine Cellar:

The entrance is at grade on the east endwall with sweeping stone retaining walls to either side. There is a double leaf door with segmental arch into the press room in the foundation wall of the house. All segmental arches in the cellar are brick of alternating courses of header-stretcher and stretcher-header brick. The original exterior door and the interior doors between the press room and the storage cellar survive. They are two layers of one inch boards with the inner surface laid diagonally and the outer laid vertically. The outer doors have their original lever action lockbox in place. The doors swing on pintle hinges.