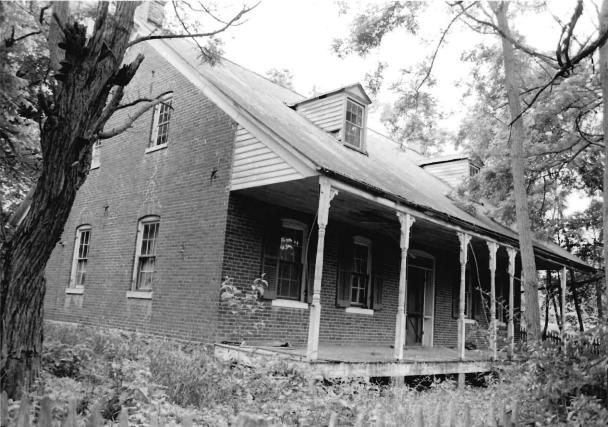

### Wine Cellar:

The entrance is at grade on the east endwall with sweeping stone retaining walls to either side. There is a double leaf door with segmental arch into the press room in the foundation wall of the house. All segmental arches in the cellar are brick of alternating courses of header-stretcher and stretcher-header brick. The original exterior door and the interior doors between the press room and the storage cellar survive. They are two layers of one inch boards with the inner surface laid diagonally and the outer laid vertically. The outer doors have their original lever action lockbox in place. The doors swing on pintle hinges.

The press room or outer cellar has exposed room joists above and is approximately fourteen feet in height. In the north wall is a single leaf doorway well up on the wall with wooden steps to a landing. There is a grade level stone vent in the south wall. The room is 16 by 18 feet. There are double leaf doors set evenly with the exterior doors in a stone wall leading into the storage cellar. The floor of the press room and storage cellar is dirt and they are both on the same level.