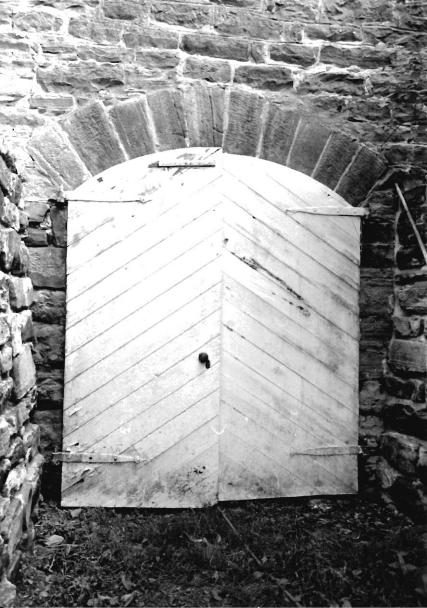

### Wine Cellar:

The entrance is at grade on the east endwall with sweeping stone retaining walls to either side. There is a double leaf door with segmental arch into the press room in the foundation wall of the house. All segmental arches in the cellar are brick of alternating courses of header-stretcher and stretcher-header brick. The original exterior door and the interior doors between the press room and the storage cellar survive. They are two layers of one inch boards with the inner surface laid diagonally and the outer laid vertically. The outer doors have their original lever action lockbox in place. The doors swing on pintle hinges.

The press room or outer cellar has exposed room joists above and is approximately fourteen feet in height. In the north wall is a single leaf doorway well up on the wall with wooden steps to a landing. There is a grade level stone vent in the south wall. The room is 16 by 18 feet. There are double leaf doors set evenly with the exterior doors in a stone wall leading into the storage cellar. The floor of the press room and storage cellar is dirt and they are both on the same level.