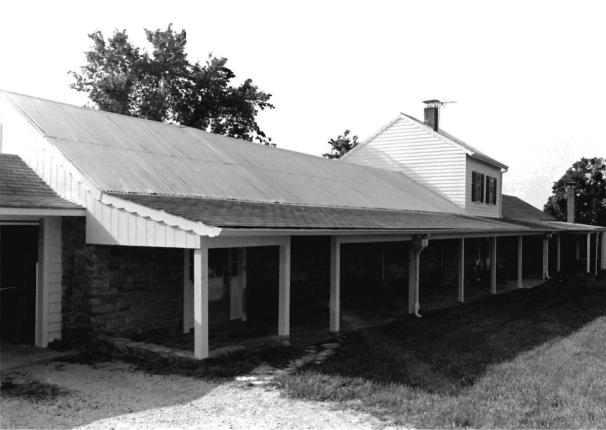

The press room or outer cellar has exposed room joists above and is approximately fourteen feet in height. In the north wall is a single leaf doorway well up on the wall with wooden steps to a landing. There is a grade level stone vent in the south wall. The room is 16 by 18 feet. There are double leaf doors set evenly with the exterior doors in a stone wall leading into the storage cellar. The floor of the press room and storage cellar is dirt and they are both on the same level.