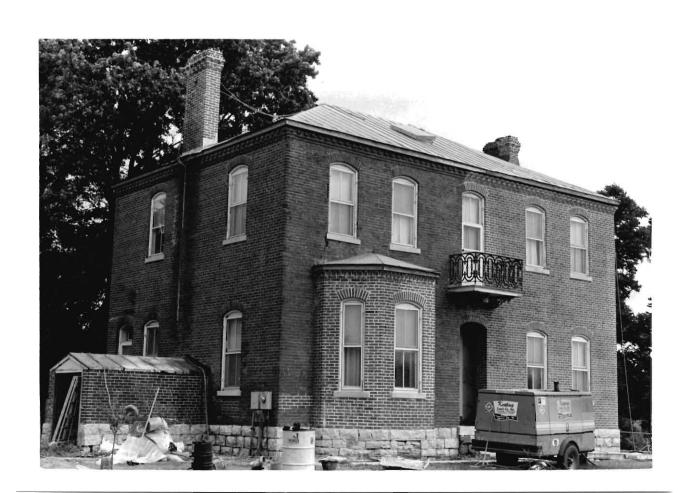

### Wine Cellar:

The entrance is at grade on the east endwall with sweeping stone retaining walls to either side. There is a double leaf door with segmental arch into the press room in the foundation wall of the house. All segmental arches in the cellar are brick of alternating courses of header-stretcher and stretcher-header brick. The original exterior door and the interior doors between the press room and the storage cellar survive. They are two layers of one inch boards with the inner surface laid diagonally and the outer laid vertically. The outer doors have their original lever action lockbox in place. The doors swing on pintle hinges.

The press room or outer cellar has exposed room joists above and is approximately fourteen feet in height. In the north wall is a single leaf doorway well up on the wall with wooden steps to a landing. There is a grade level stone vent in the south wall. The room is 16 by 18 feet. There are double leaf doors set evenly with the exterior doors in a stone wall leading into the storage cellar. The floor of the press room and storage cellar is dirt and they are both on the same level.