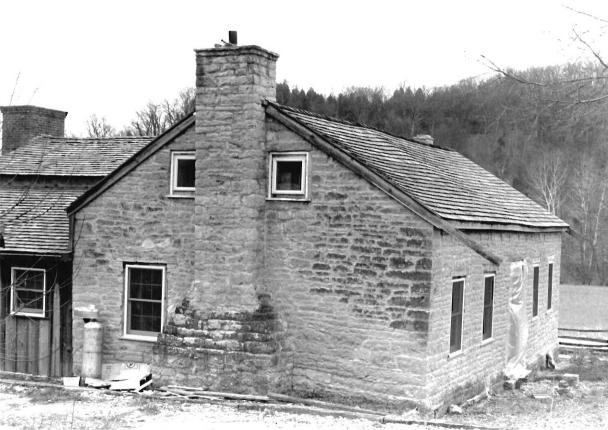

### Wine Cellar:

The entrance is at grade on the east endwall with sweeping stone retaining walls to either side. There is a double leaf door with segmental arch into the press room in the foundation wall of the house. All segmental arches in the cellar are brick of alternating courses of header-stretcher and stretcher-header brick. The original exterior door and the interior doors between the press room and the storage cellar survive. They are two layers of one inch boards with the inner surface laid diagonally and the outer laid vertically. The outer doors have their original lever action lockbox in place. The doors swing on pintle hinges.

The press room or outer cellar has exposed room joists above and is approximately fourteen feet in height. In the north wall is a single leaf doorway well up on the wall with wooden steps to a landing. There is a grade level stone vent in the south wall. The room is 16 by 18 feet. There are double leaf doors set evenly with the exterior doors in a stone wall leading into the storage cellar. The floor of the press room and storage cellar is dirt and they are both on the same level.