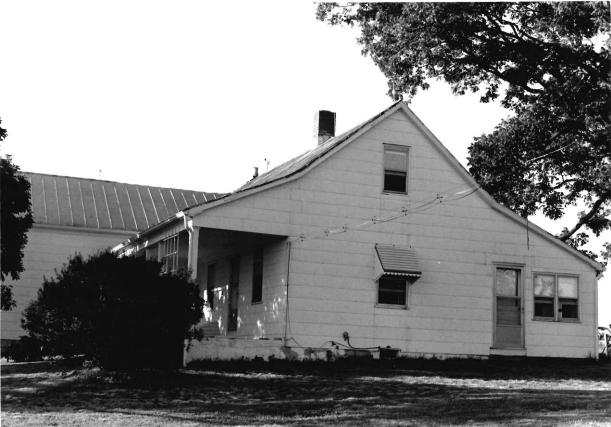

### Wine Cellar:

The entrance is at grade on the east endwall with sweeping stone retaining walls to either side. There is a double leaf door with segmental arch into the press room in the foundation wall of the house. All segmental arches in the cellar are brick of alternating courses of header-stretcher and stretcher-header brick. The original exterior door and the interior doors between the press room and the storage cellar survive. They are two layers of one inch boards with the inner surface laid diagonally and the outer laid vertically. The outer doors have their original lever action lockbox in place. The doors swing on pintle hinges.

The press room or outer cellar has exposed room joists above and is approximately fourteen feet in height. In the north wall is a single leaf doorway well up on the wall with wooden steps to a landing. There is a grade level stone vent in the south wall. The room is 16 by 18 feet. There are double leaf doors set evenly with the exterior doors in a stone wall leading into the storage cellar. The floor of the press room and storage cellar is dirt and they are both on the same level.