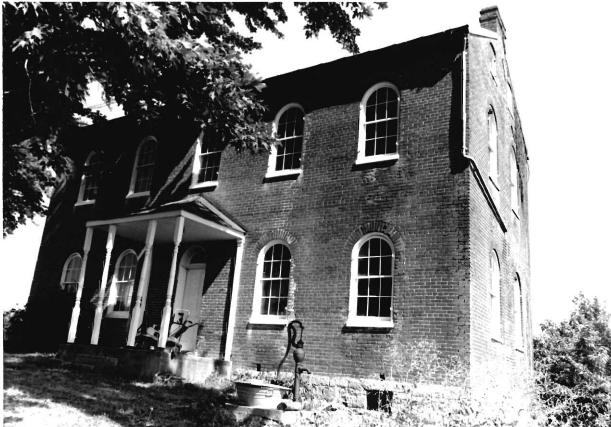

### Wine Cellar:

The entrance is at grade on the east endwall with sweeping stone retaining walls to either side. There is a double leaf door with segmental arch into the press room in the foundation wall of the house. All segmental arches in the cellar are brick of alternating courses of header-stretcher and stretcher-header brick. The original exterior door and the interior doors between the press room and the storage cellar survive. They are two layers of one inch boards with the inner surface laid diagonally and the outer laid vertically. The outer doors have their original lever action lockbox in place. The doors swing on pintle hinges.

The press room or outer cellar has exposed room joists above and is approximately fourteen feet in height. In the north wall is a single leaf doorway well up on the wall with wooden steps to a landing. There is a grade level stone vent in the south wall. The room is 16 by 18 feet. There are double leaf doors set evenly with the exterior doors in a stone wall leading into the storage cellar. The floor of the press room and storage cellar is dirt and they are both on the same level.