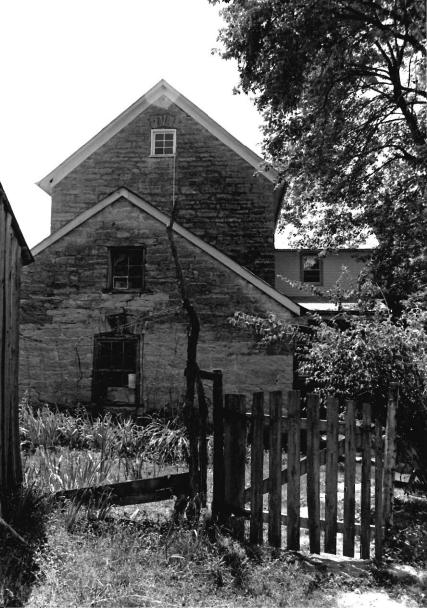

The press room or outer cellar has exposed room joists above and is approximately fourteen feet in height. In the north wall is a single leaf doorway well up on the wall with wooden steps to a landing. There is a grade level stone vent in the south wall. The room is 16 by 18 feet. There are double leaf doors set evenly with the exterior doors in a stone wall leading into the storage cellar. The floor of the press room and storage cellar is dirt and they are both on the same level.