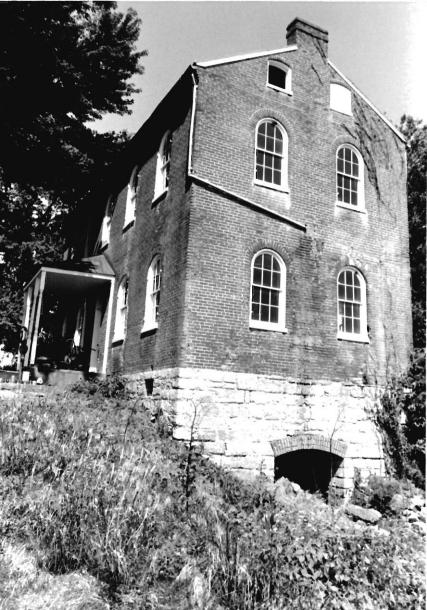

### Wine Cellar:

The entrance is at grade on the east endwall with sweeping stone retaining walls to either side. There is a double leaf door with segmental arch into the press room in the foundation wall of the house. All segmental arches in the cellar are brick of alternating courses of header-stretcher and stretcher-header brick. The original exterior door and the interior doors between the press room and the storage cellar survive. They are two layers of one inch boards with the inner surface laid diagonally and the outer laid vertically. The outer doors have their original lever action lockbox in place. The doors swing on pintle hinges.

The press room or outer cellar has exposed room joists above and is approximately fourteen feet in height. In the north wall is a single leaf doorway well up on the wall with wooden steps to a landing. There is a grade level stone vent in the south wall. The room is 16 by 18 feet. There are double leaf doors set evenly with the exterior doors in a stone wall leading into the storage cellar. The floor of the press room and storage cellar is dirt and they are both on the same level.