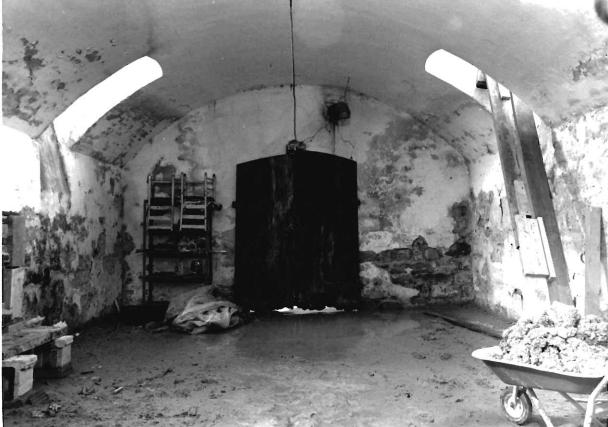

### Wine Cellar:

The entrance is at grade on the east endwall with sweeping stone retaining walls to either side. There is a double leaf door with segmental arch into the press room in the foundation wall of the house. All segmental arches in the cellar are brick of alternating courses of header-stretcher and stretcher-header brick. The original exterior door and the interior doors between the press room and the storage cellar survive. They are two layers of one inch boards with the inner surface laid diagonally and the outer laid vertically. The outer doors have their original lever action lockbox in place. The doors swing on pintle hinges.