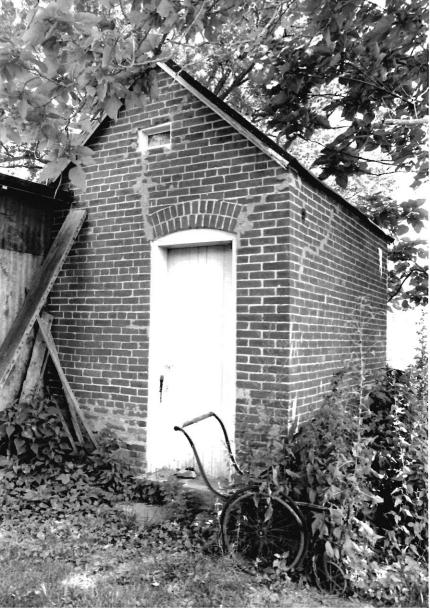

The press room or outer cellar has exposed room joists above and is approximately fourteen feet in height. In the north wall is a single leaf doorway well up on the wall with wooden steps to a landing. There is a grade level stone vent in the south wall. The room is 16 by 18 feet. There are double leaf doors set evenly with the exterior doors in a stone wall leading into the storage cellar. The floor of the press room and storage cellar is dirt and they are both on the same level.