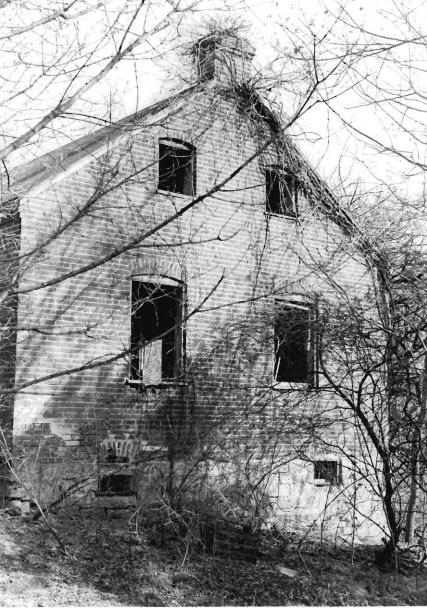

### Wine Cellar:

The entrance is at grade on the east endwall with sweeping stone retaining walls to either side. There is a double leaf door with segmental arch into the press room in the foundation wall of the house. All segmental arches in the cellar are brick of alternating courses of header-stretcher and stretcher-header brick. The original exterior door and the interior doors between the press room and the storage cellar survive. They are two layers of one inch boards with the inner surface laid diagonally and the outer laid vertically. The outer doors have their original lever action lockbox in place. The doors swing on pintle hinges.

The press room or outer cellar has exposed room joists above and is approximately fourteen feet in height. In the north wall is a single leaf doorway well up on the wall with wooden steps to a landing. There is a grade level stone vent in the south wall. The room is 16 by 18 feet. There are double leaf doors set evenly with the exterior doors in a stone wall leading into the storage cellar. The floor of the press room and storage cellar is dirt and they are both on the same level.