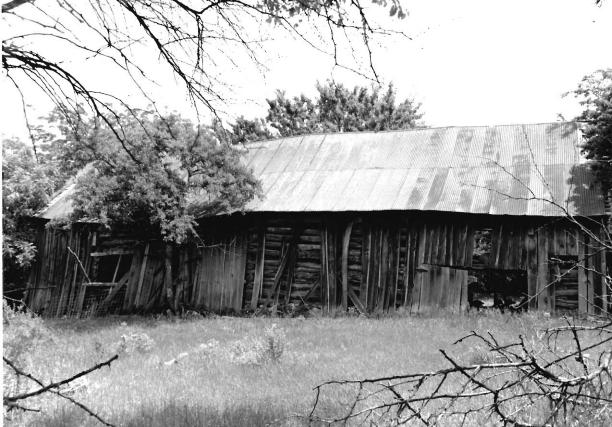

The press room or outer cellar has exposed room joists above and is approximately fourteen feet in height. In the north wall is a single leaf doorway well up on the wall with wooden steps to a landing. There is a grade level stone vent in the south wall. The room is 16 by 18 feet. There are double leaf doors set evenly with the exterior doors in a stone wall leading into the storage cellar. The floor of the press room and storage cellar is dirt and they are both on the same level.