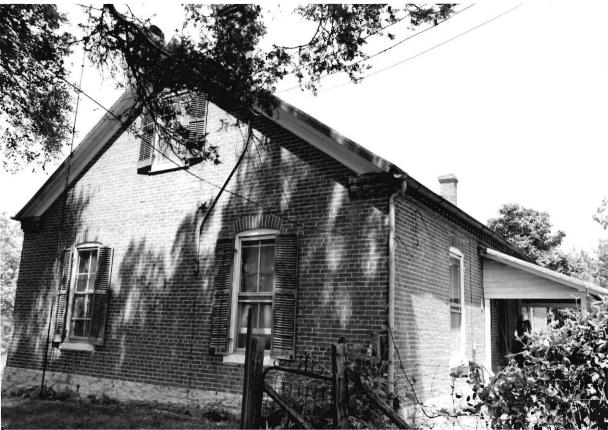

### Wine Cellar:

The entrance is at grade on the east endwall with sweeping stone retaining walls to either side. There is a double leaf door with segmental arch into the press room in the foundation wall of the house. All segmental arches in the cellar are brick of alternating courses of header-stretcher and stretcher-header brick. The original exterior door and the interior doors between the press room and the storage cellar survive. They are two layers of one inch boards with the inner surface laid diagonally and the outer laid vertically. The outer doors have their original lever action lockbox in place. The doors swing on pintle hinges.