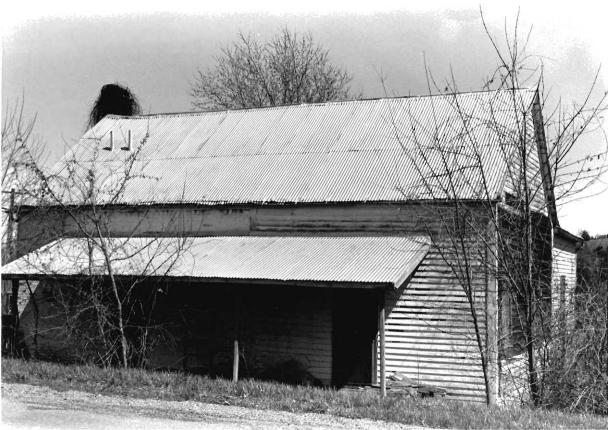

The press room or outer cellar has exposed room joists above and is approximately fourteen feet in height. In the north wall is a single leaf doorway well up on the wall with wooden steps to a landing. There is a grade level stone vent in the south wall. The room is 16 by 18 feet. There are double leaf doors set evenly with the exterior doors in a stone wall leading into the storage cellar. The floor of the press room and storage cellar is dirt and they are both on the same level.