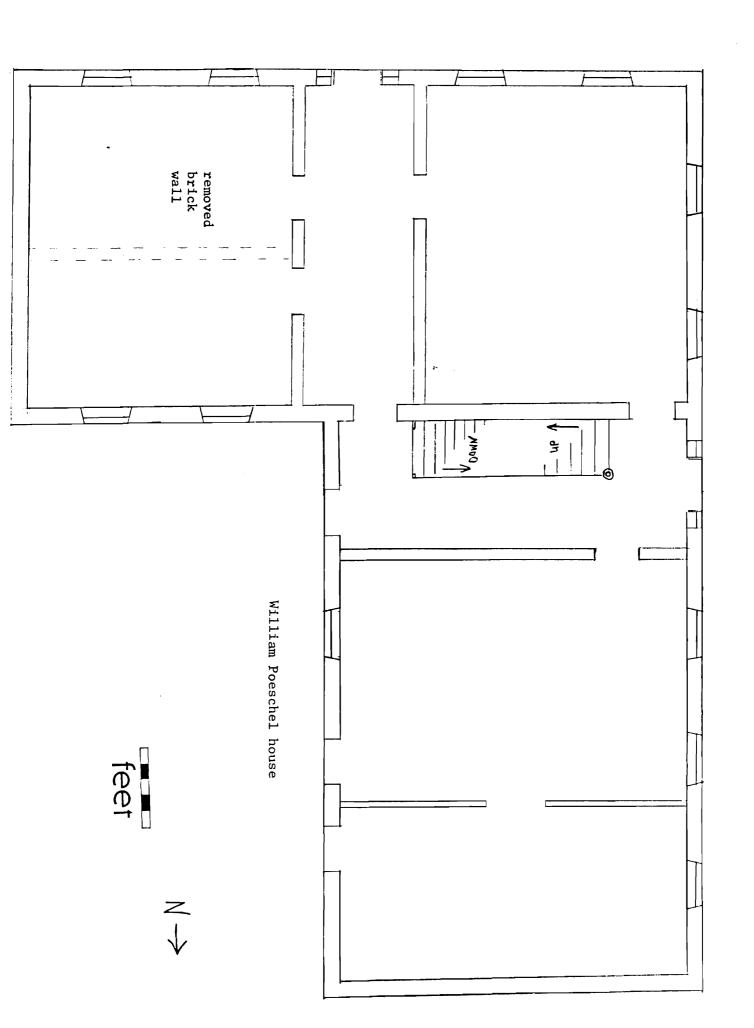

The press room or outer cellar has exposed room joists above and is approximately fourteen feet in height. In the north wall is a single leaf doorway well up on the wall with wooden steps to a landing. There is a grade level stone vent in the south wall. The room is 16 by 18 feet. There are double leaf doors set evenly with the exterior doors in a stone wall leading into the storage cellar. The floor of the press room and storage cellar is dirt and they are both on the same level.