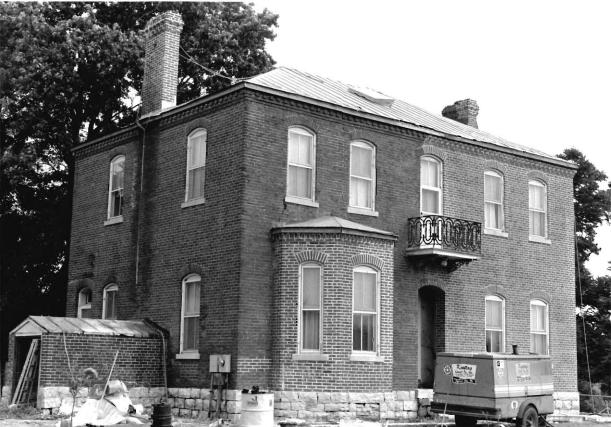

### Wine Cellar:

The entrance is at grade on the east endwall with sweeping stone retaining walls to either side. There is a double leaf door with segmental arch into the press room in the foundation wall of the house. All segmental arches in the cellar are brick of alternating courses of header-stretcher and stretcher-header brick. The original exterior door and the interior doors between the press room and the storage cellar survive. They are two layers of one inch boards with the inner surface laid diagonally and the outer laid vertically. The outer doors have their original lever action lockbox in place. The doors swing on pintle hinges.

The press room or outer cellar has exposed room joists above and is approximately fourteen feet in height. In the north wall is a single leaf doorway well up on the wall with wooden steps to a landing. There is a grade level stone vent in the south wall. The room is 16 by 18 feet. There are double leaf doors set evenly with the exterior doors in a stone wall leading into the storage cellar. The floor of the press room and storage cellar is dirt and they are both on the same level.