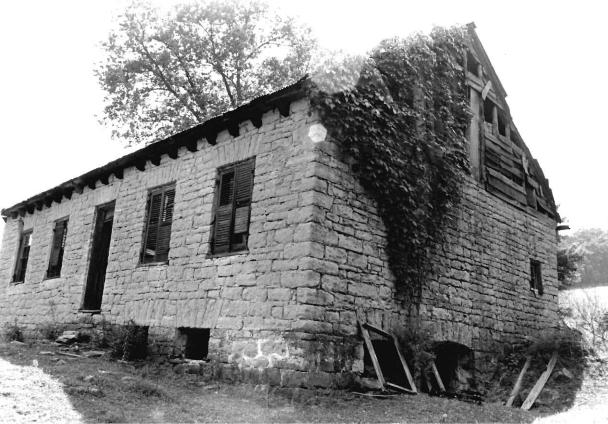

### Wine Cellar:

The entrance is at grade on the east endwall with sweeping stone retaining walls to either side. There is a double leaf door with segmental arch into the press room in the foundation wall of the house. All segmental arches in the cellar are brick of alternating courses of header-stretcher and stretcher-header brick. The original exterior door and the interior doors between the press room and the storage cellar survive. They are two layers of one inch boards with the inner surface laid diagonally and the outer laid vertically. The outer doors have their original lever action lockbox in place. The doors swing on pintle hinges.

The press room or outer cellar has exposed room joists above and is approximately fourteen feet in height. In the north wall is a single leaf doorway well up on the wall with wooden steps to a landing. There is a grade level stone vent in the south wall. The room is 16 by 18 feet. There are double leaf doors set evenly with the exterior doors in a stone wall leading into the storage cellar. The floor of the press room and storage cellar is dirt and they are both on the same level.