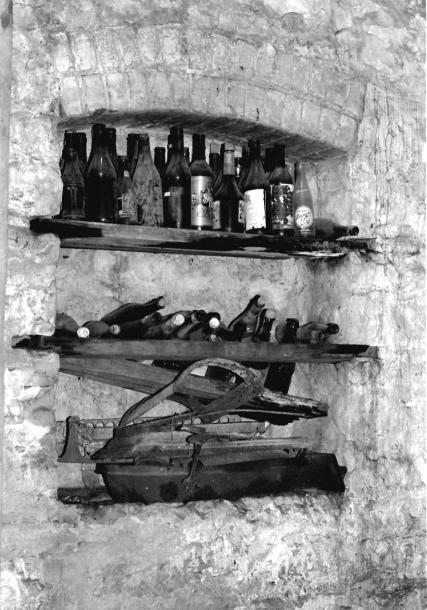

### Wine Cellar:

The entrance is at grade on the east endwall with sweeping stone retaining walls to either side. There is a double leaf door with segmental arch into the press room in the foundation wall of the house. All segmental arches in the cellar are brick of alternating courses of header-stretcher and stretcher-header brick. The original exterior door and the interior doors between the press room and the storage cellar survive. They are two layers of one inch boards with the inner surface laid diagonally and the outer laid vertically. The outer doors have their original lever action lockbox in place. The doors swing on pintle hinges.