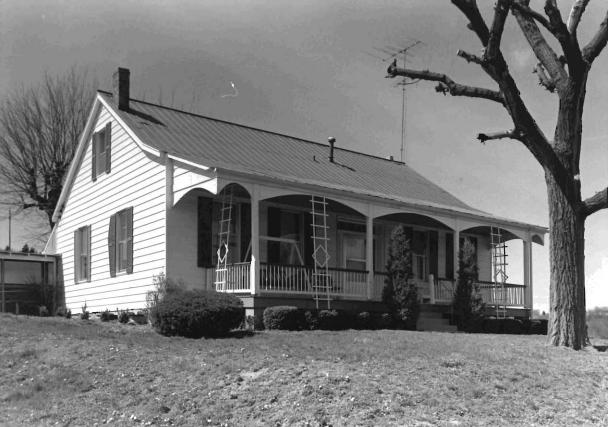

### Wine Cellar:

The entrance is at grade on the east endwall with sweeping stone retaining walls to either side. There is a double leaf door with segmental arch into the press room in the foundation wall of the house. All segmental arches in the cellar are brick of alternating courses of header-stretcher and stretcher-header brick. The original exterior door and the interior doors between the press room and the storage cellar survive. They are two layers of one inch boards with the inner surface laid diagonally and the outer laid vertically. The outer doors have their original lever action lockbox in place. The doors swing on pintle hinges.

The press room or outer cellar has exposed room joists above and is approximately fourteen feet in height. In the north wall is a single leaf doorway well up on the wall with wooden steps to a landing. There is a grade level stone vent in the south wall. The room is 16 by 18 feet. There are double leaf doors set evenly with the exterior doors in a stone wall leading into the storage cellar. The floor of the press room and storage cellar is dirt and they are both on the same level.