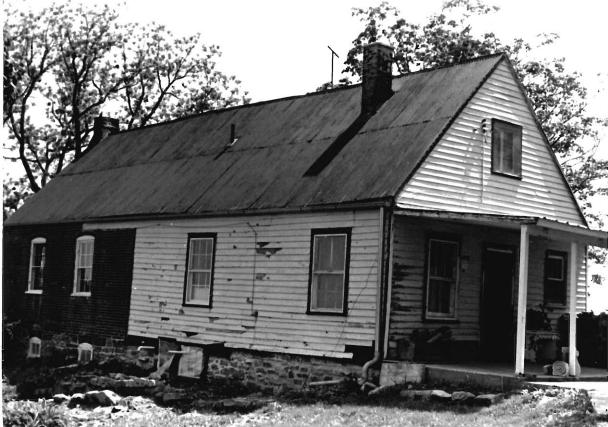

### Wine Cellar:

The entrance is at grade on the east endwall with sweeping stone retaining walls to either side. There is a double leaf door with segmental arch into the press room in the foundation wall of the house. All segmental arches in the cellar are brick of alternating courses of header-stretcher and stretcher-header brick. The original exterior door and the interior doors between the press room and the storage cellar survive. They are two layers of one inch boards with the inner surface laid diagonally and the outer laid vertically. The outer doors have their original lever action lockbox in place. The doors swing on pintle hinges.

The press room or outer cellar has exposed room joists above and is approximately fourteen feet in height. In the north wall is a single leaf doorway well up on the wall with wooden steps to a landing. There is a grade level stone vent in the south wall. The room is 16 by 18 feet. There are double leaf doors set evenly with the exterior doors in a stone wall leading into the storage cellar. The floor of the press room and storage cellar is dirt and they are both on the same level.