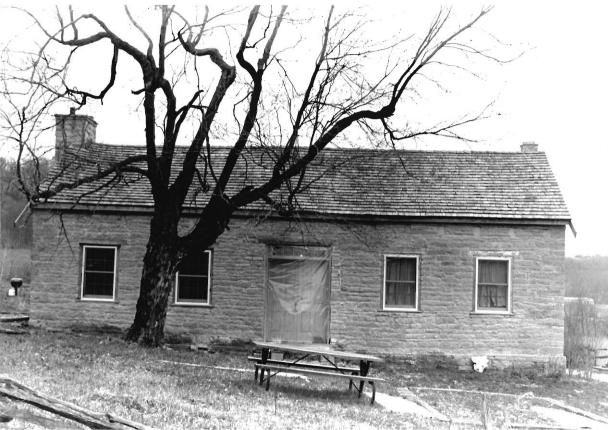

### Wine Cellar:

The entrance is at grade on the east endwall with sweeping stone retaining walls to either side. There is a double leaf door with segmental arch into the press room in the foundation wall of the house. All segmental arches in the cellar are brick of alternating courses of header-stretcher and stretcher-header brick. The original exterior door and the interior doors between the press room and the storage cellar survive. They are two layers of one inch boards with the inner surface laid diagonally and the outer laid vertically. The outer doors have their original lever action lockbox in place. The doors swing on pintle hinges.

The press room or outer cellar has exposed room joists above and is approximately fourteen feet in height. In the north wall is a single leaf doorway well up on the wall with wooden steps to a landing. There is a grade level stone vent in the south wall. The room is 16 by 18 feet. There are double leaf doors set evenly with the exterior doors in a stone wall leading into the storage cellar. The floor of the press room and storage cellar is dirt and they are both on the same level.