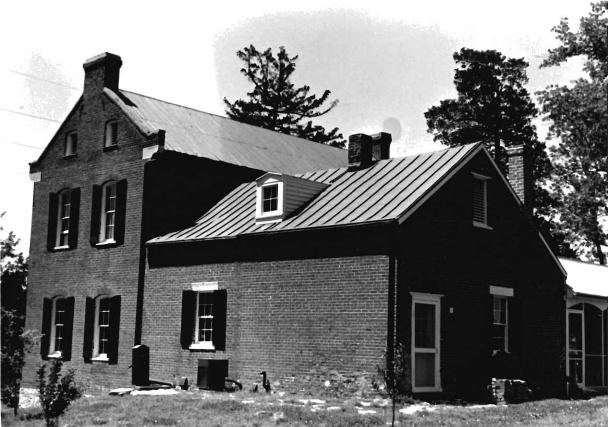

### Wine Cellar:

The entrance is at grade on the east endwall with sweeping stone retaining walls to either side. There is a double leaf door with segmental arch into the press room in the foundation wall of the house. All segmental arches in the cellar are brick of alternating courses of header-stretcher and stretcher-header brick. The original exterior door and the interior doors between the press room and the storage cellar survive. They are two layers of one inch boards with the inner surface laid diagonally and the outer laid vertically. The outer doors have their original lever action lockbox in place. The doors swing on pintle hinges.

The press room or outer cellar has exposed room joists above and is approximately fourteen feet in height. In the north wall is a single leaf doorway well up on the wall with wooden steps to a landing. There is a grade level stone vent in the south wall. The room is 16 by 18 feet. There are double leaf doors set evenly with the exterior doors in a stone wall leading into the storage cellar. The floor of the press room and storage cellar is dirt and they are both on the same level.