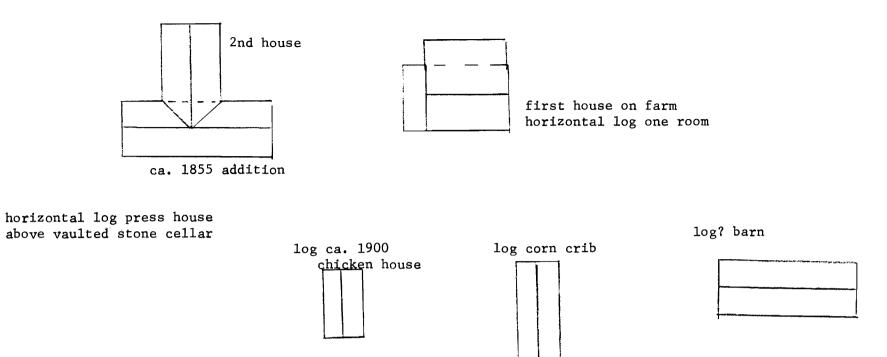

The press room or outer cellar has exposed room joists above and is approximately fourteen feet in height. In the north wall is a single leaf doorway well up on the wall with wooden steps to a landing. There is a grade level stone vent in the south wall. The room is 16 by 18 feet. There are double leaf doors set evenly with the exterior doors in a stone wall leading into the storage cellar. The floor of the press room and storage cellar is dirt and they are both on the same level.