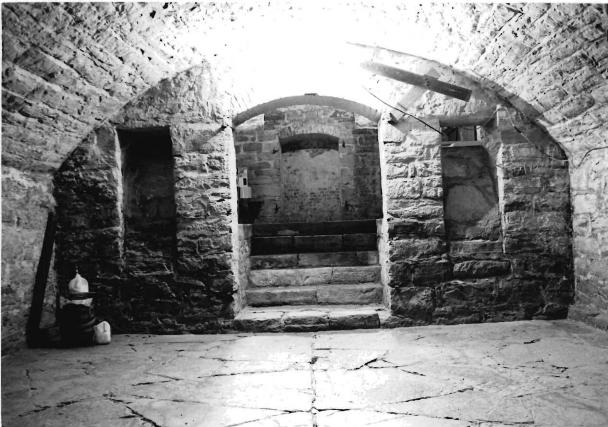

### Wine Cellar:

The entrance is at grade on the east endwall with sweeping stone retaining walls to either side. There is a double leaf door with segmental arch into the press room in the foundation wall of the house. All segmental arches in the cellar are brick of alternating courses of header-stretcher and stretcher-header brick. The original exterior door and the interior doors between the press room and the storage cellar survive. They are two layers of one inch boards with the inner surface laid diagonally and the outer laid vertically. The outer doors have their original lever action lockbox in place. The doors swing on pintle hinges.

The press room or outer cellar has exposed room joists above and is approximately fourteen feet in height. In the north wall is a single leaf doorway well up on the wall with wooden steps to a landing. There is a grade level stone vent in the south wall. The room is 16 by 18 feet. There are double leaf doors set evenly with the exterior doors in a stone wall leading into the storage cellar. The floor of the press room and storage cellar is dirt and they are both on the same level.