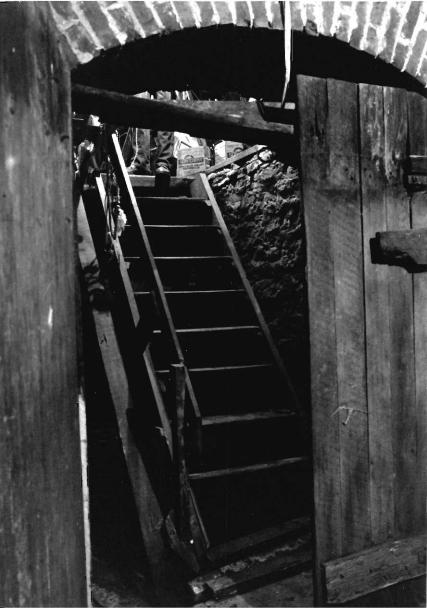

### Wine Cellar:

The entrance is at grade on the east endwall with sweeping stone retaining walls to either side. There is a double leaf door with segmental arch into the press room in the foundation wall of the house. All segmental arches in the cellar are brick of alternating courses of header-stretcher and stretcher-header brick. The original exterior door and the interior doors between the press room and the storage cellar survive. They are two layers of one inch boards with the inner surface laid diagonally and the outer laid vertically. The outer doors have their original lever action lockbox in place. The doors swing on pintle hinges.