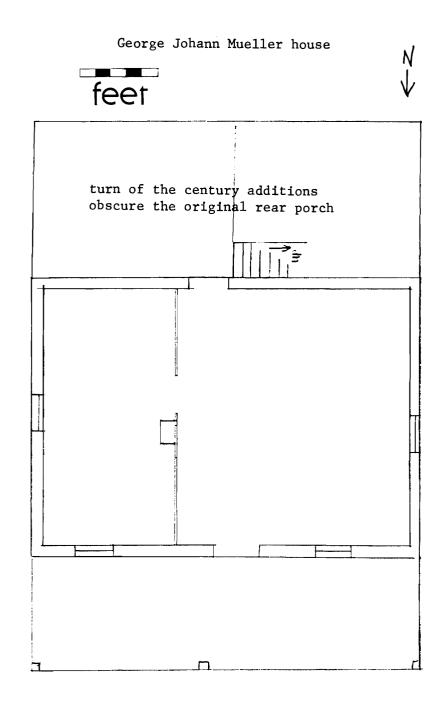

The press room or outer cellar has exposed room joists above and is approximately fourteen feet in height. In the north wall is a single leaf doorway well up on the wall with wooden steps to a landing. There is a grade level stone vent in the south wall. The room is 16 by 18 feet. There are double leaf doors set evenly with the exterior doors in a stone wall leading into the storage cellar. The floor of the press room and storage cellar is dirt and they are both on the same level.