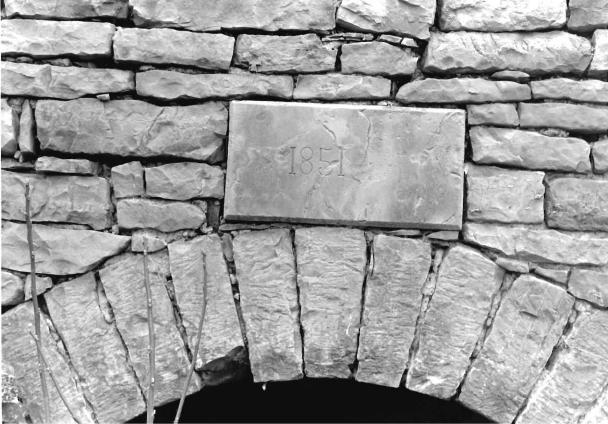

the ridge and are half lapped and pegged.

The name Anton Walker is carved into the stone on the south endwall.

Floors in the house are one by six pine with a handpainted stencil border.

Grained door (see photo) from hall to the original kitchen (left) with triple panel the central panel with raised lozenge.

The kitchen room has a very unusual exterior stone fireplace (see photo) with a heavily stepped base. Beveled reveals on the interior.

### Outbuildings:

To the south of the house is a stone vaulted wine cellar with keystone and date '1851'. There was once a log presshouse on top of the cellar.

To the north of the house and slightly west is a log barn.

### Bayersdorf-Walker farm complex

not to scale

log barn

press house and cellar



### Anton Walker House



. . .















|                                                                                   | •                                                                                         |              |
|-----------------------------------------------------------------------------------|-------------------------------------------------------------------------------------------|--------------|
| 38) Ownership — private                                                           | • 1) inventory number   25                                                                | ]=           |
| public                                                                            | 2) name (cont)                                                                            | 1            |
| - 39) Owners - name