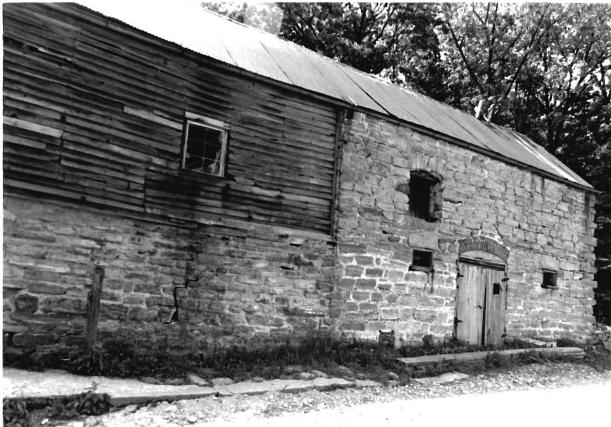

### Wine Cellar:

The entrance is at grade on the east endwall with sweeping stone retaining walls to either side. There is a double leaf door with segmental arch into the press room in the foundation wall of the house. All segmental arches in the cellar are brick of alternating courses of header-stretcher and stretcher-header brick. The original exterior door and the interior doors between the press room and the storage cellar survive. They are two layers of one inch boards with the inner surface laid diagonally and the outer laid vertically. The outer doors have their original lever action lockbox in place. The doors swing on pintle hinges.

The press room or outer cellar has exposed room joists above and is approximately fourteen feet in height. In the north wall is a single leaf doorway well up on the wall with wooden steps to a landing. There is a grade level stone vent in the south wall. The room is 16 by 18 feet. There are double leaf doors set evenly with the exterior doors in a stone wall leading into the storage cellar. The floor of the press room and storage cellar is dirt and they are both on the same level.