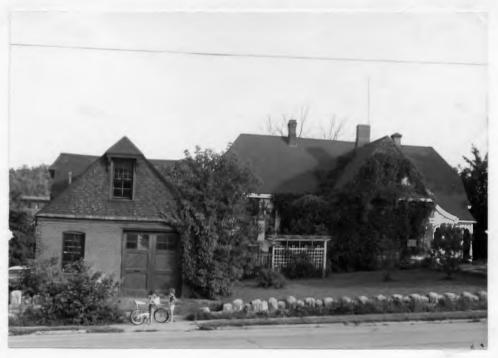

|
| produce court, city diff                                    | 0001200                       |                                          | 48. Date 49 Revision Date(s)              |                              |
|                                                             |                               |                                          | 8/82                                      | 1                            |

43. (con't) ction of the Federal Building 1884-88 and was widely respected; when he died the banks closed in his memory. He lived at various spots on the south side before erecting this house and also owned W.J. Quealy's country house 1877-90. After his death, his son William E. continued to live here, and the property is still owned by descendants.









# Office of Historic Preservation, P.O. Box 176, Jefferson City, Missouri 65101 HISTORIC INVENTORY

| 1 No.                                                             | 4 Pres       | sent Namo(s)