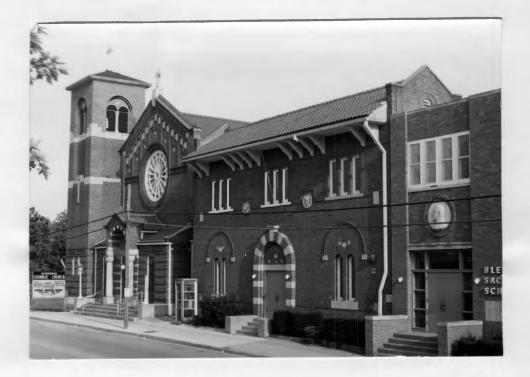

| The Date is nevision Date(s)                          |                |

.

42. (con't) have round-headed windows. Very wide water table sets off brick basement at rear. All 3 levels have corbelled friezes and pilaster strips.





| Molly Brown House                                                                                                                                                                                                                                            | 20                 |
|--------------------------------------------------------------------------------------------------------------------------------------------------------------------------------------------------------------------------------------------------------------|--------------------|
| Marion (6 Other Nameric)