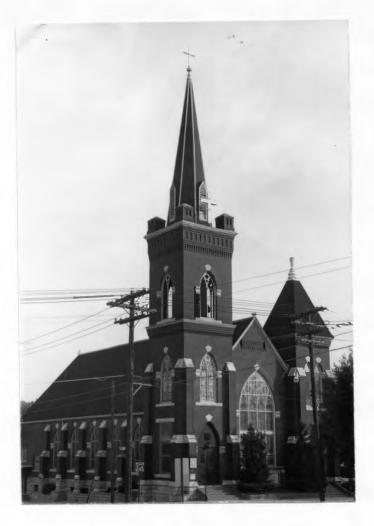

| Esley Hamilton                            |

# MA - AS - 001 - 393



42. (cont.) W side is stuccoed. Rear entry has been altered by porch, door, and glass brick window.



| 1 No                                                 | 4.                                                       | Present Name(s)                                                                                                                                                                                   |                                                                  | 14                       |
|------------------------------------------------------|----------------------------------------------------------|------------------------------------------------------------------------------------------------------------------------------------------------------------------------------