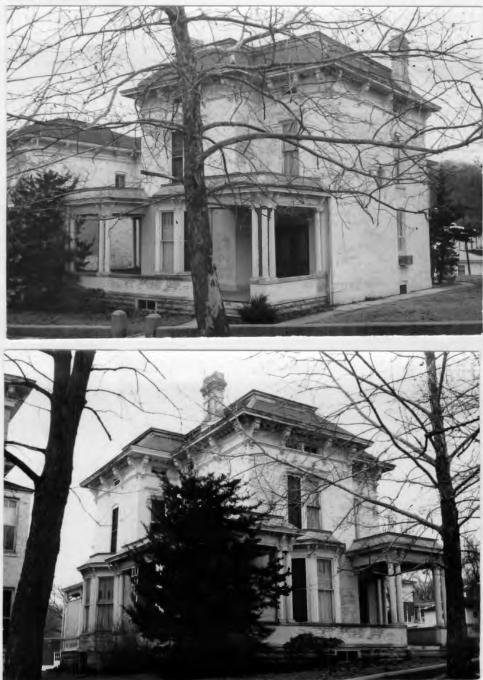

| 8/82                                                            |                 |

#### 207 North Maple Avenue

#### 43. continued

1836 and came to Hannibal in 1874 to work for Hixon Lumber Co. He later became an officer of the Hannibal Saw Mill Co., a Pettibone concern which still later became the North Missouri Lumber Company. In later life he was also vice president of the Hannibal National Bank. For a time around 1910 his daughter Lena's husband, Dr. Isaac Hill, also lived in the house. His daughter Helen married William B. Jones, who built 1106 Hill Street, a block north. Mounce died in 1917. Doyle may have been a brother of Ellen Doyle Settles, wife of Andrew J. Settles, who lived at the north end of this block.







## State Historical Survey and Planning Office, State Capitol Building, Room B-25, HISTORIC INVENTORY Jefferson City, Missouri 65101

| 1 No                              | and the second statement of the second statement of the second statement of the second statement of the second statement of the second statement of the second statement of the second statement of the second statement of the second statement of the second statement of the second statement of the second statement of the second statement of the second statement of the second statement of the second statement of the second statement of the second statement of the second statement of the second statement of the second statement of the second statement of the second statement of the second statement of the second stateme