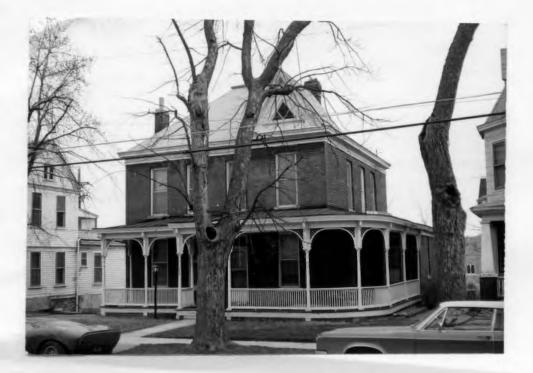

| 46. Prepared by                                | 1          |
| Notes of Mrs. John Logar                              |                                                                                                  | E. Hamilton                                    |            |
| Notes of Roberta Hagood,                              | , Hannibal Public Library                                                                        | 47. Organization                               | -          |

•

City directories; 1850 census

Hannibal Arts Council 48. Date 49 Revision Date(s) 8/82 L

MA-15-001-357

43. (con't) 1012 Center Street. In the 1920's William Baker Richards (1862-1927), the son of J.P. Richards, lived here.





| 7     Gummy     John A. Sydney House     9       1 location of Negatives     9 (15 Center Street     7     7       8     No. of Lot 7, Brittinghan's<br>Subdivision of Out Lot 72     16     15 Center Street     7       1     Convertion     16     16     10     10       2     Caronizate     16     10     10     10     Foundition Material<br>and the state of Engineer     11       2     Caronizate     19     Architect or Builder     10     Foundition Material<br>and the state of Engineer     11       3     Sige Plan with Noth Arrow     19     Architect or Builder     10     Anterial<br>and the state of Engineer       4     Construction of Builder     10     Construction of Builder     10     10       2     Construction of Builder     10     Construction of Builder     10     10       10