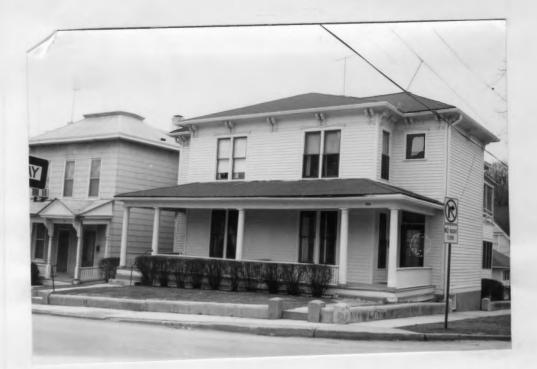

|             |

43. (con't) had financial reverses and apparently did not live here. From 1885 on Joseph W. Lane (d1905) lived in the north half. He was a supply agent for the Hannibal and St. Joseph Railroad and son of Palmyra's postmaster. Later his son Dudley, a plumber and filter lived here, and finally around 1903, John S. Bush returned to live here for a few brief years.





MA - AS - 001 - 400

| No.                                                                                                                                                                                                       | 4 Presi                                                                                                                                                          | ent Name(s)                                                                                                                                                                                                                                                                                                                                              |