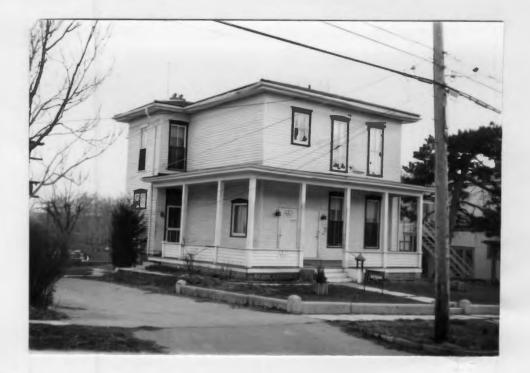

olina, who had entered the lumber business in Hannibal in 1870 as bookkeeper for Hearne & Herriman. That firm later became Herriman and Waples, and when E.P. Waples formed Bluff City lumber, Elliott went along as treasurer and manager. He sold this house in 1890 to John G. Waples, presumably the son of E.P. Waples, who remained in Texas while John G. became secretary and treasurer of the Hannibal firm. Three years later, Waples moved, selling the house to Albert Aronson, a dealer in hides, wool, pelts and tallow, with offices at 707 Broadway. Aronson died in 1897 leaving the house to his son Louis, who continued the business. The house remained in the family until 1932. As illustrated in the Mirror of Hannibal in 1905 the house had a bracketed cornice and latticework arches on the porch.





# MA - AS-001-338

| 1 No                                              | 4. Pres          | sent Name(s)                                                               |                                                 | 1 4             |
|---------------------------------------------------|------------------|----------------------------------------------------------------------------|-------------------------------------------------|-----------------|
|                                                   |                  | James W. Treat House                                                       | :                                               | NO.             |
| 2 County Marion                                   | 5. Oth           | er Name(s)