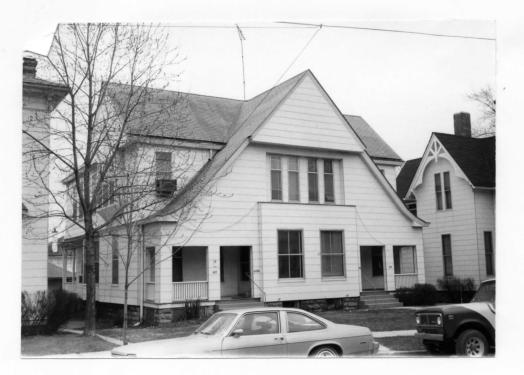

|
| Holcombe, History          |                           |                                                        | Hannibal Arts Council                     |            |
| insteambe, motory          | or marion county          | (1004), p. 337                                         | 48. Date 49 Revision Date(s)              |            |
|                            |                           |                                                        | 8/82                                      |            |
|                            |                           |                                                        | 0/02                                      |            |



43. (con't) Mrs. Strong was the daughter of Chester Carter, who lived at 119 North Maple nearby.





MA AS-001-374

#### Office of Historic Preservation, P.O. Box 176, Jefferson City, Missouri 65101 HISTORIC INVENTORY

Sec. 1

| HISTORIC                                                       | INVENTOR                                                                 |                                           | -                                  |
|----------------------------------------------------------------|--------------------------------------------------------------------------|-------------------------------------------|------------------------------------|
| 1 No                                                           | 4 Present Name(s)                                                        |                                           | Zo                                 |
|