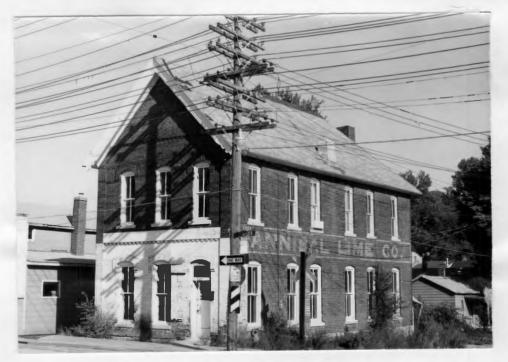

w of Daniel. She died about 1900, leaving the property to her daughter Margaret and son Daniel, a painter who for a time lived in a house boat at the foot of Bird St. Margaret or Maggie was a teacher, listed in 1888 at South School and 1892 with her own private school in this house. It is just possible that Mollie Tobin (born 1867) studied here before her departure for Colorado in 1884. After Margaret Leary's death Nov. 24, 1909, the house was sold. In 1980 it was bequeathed by William Charles Hall to the Marion County Historical Society.







623 Collier

42 Continued.

"Black Label." Outside wooden staircase with roof at rear.

43 Continued.

eventually became sole owner of the company. It passed to Marblehead Lime Co., a Delaware corporation, in 1922. This property was sold in 1945.





## State Historical Survey and Planning Office, State Capitol Building, Room B-25, HISTORIC INVENTORY Jefferson City, Missouri 65101

| 1 No                                                                                                                  | 4. P                                                                                                                 | resent Name(s)                                                              | and a second second second second second second second second second second second second second second second                   | 1 F                              |
|-----------------------------------------------------------------------------------------------------------------------|--------------------------------------------------------