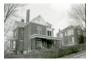

|                                                             | 6/79                                                             |                  |

### #42. (cont'd)

pyramidal roof. Wing to south is one bay wide, has gable roof and a one story brick bay window. Stone sills. Front door and window have toplights. Other windows have segmental arches with two courses of radiating bricks. Second story has projecting stringcourse at lintel level. Hipped dormer on north side.

### #43. (cont'd)

was commensurate with the business. Robert Morrison Clayton, elder son of George D. Clayton of #9 Stillwell place two doors away, joined his father in the insurance and real estate business in 1906 and lived in this house from the early 1930's until the mid 1940's.



# Office of Historic Preservation, P.O. Box 176, Jefferson City, Missouri 65101 HISTORIC INVENTORY

2 . E

| 1 Nu                                                                                                                       | These stands of                                           | ent Name(s)                                                                                                                                                                                                           |                                                                     |              |
|----------------------------------------------------------------------------------------------------------------------------|-----------------------------------------------------------|-----------------