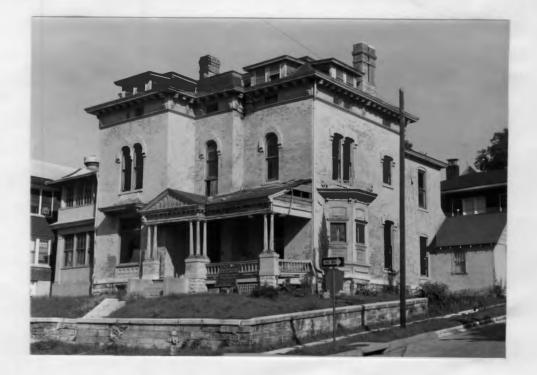

size with coffered panels. Bracketed cornice over broad frieze which frames horizontal attic windows. Dormers (two in front, one on Tenth Street) have apparently been altered to present design of flat roof and paired windows. Paired and chimneys have corbelled courses. Two story glazed porch on west side is apparently a later addition. Last bay rear is lower ceilinged service wing of two stories only. A small stucco addition with gable roof faces Tenth Street at rear of property. Interior has been largely altered, but preserves original staircase.

#### #43. (cont'd)

of Dulany & McVeigh, and vice-president of Hixson Shoe Company. Active in many local business endeavors, he was also patron of the YMCA, underwriting 3/7 the cost of the new building (1911) and bequeathing \$40,000 (1923).





MA-AS-001-364

| 9       Coordinates       UTM       Interior       Exterior       Fair       Fair         10       Site II       Structure II       Open Io       Yes II       B       Preservation       Yes II         10       Site II       Object II       Public?       NoXX       B       Preservation       Yes II         10       On National Yes II       12 is II       Yes II       Yes II       B       Preservation       Yes II         11       On National Yes II       12 is II       Yes II       Yes II       B       Preservation       Yes II         11       On National Yes II       12 is II       Yes II       Positic Pastor       NoXX       B       Endangered?       Yes II         13       Part of Estab Yes II       14. District Yes II       Positic Road?       NoII       NoII