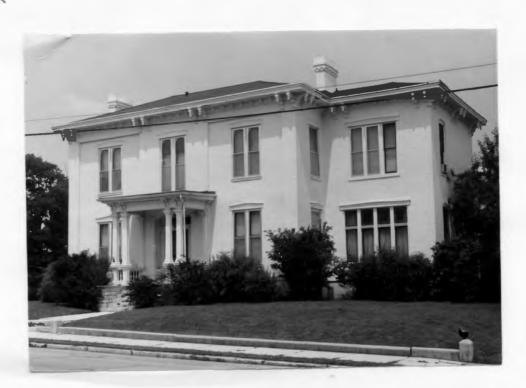

ibal Arts Council |  |  |
| Gent. He serve<br>le was married<br>Disciples of Chr<br>Description of Environ<br>Large corner lot<br>nost prestigious<br>Sources of Information<br>Holcombi<br>Hannibal<br>files of V              | to Mary R. Bowe<br>ist, and a sister<br>ment and Outbuildings<br>faces row of rou<br>streets. Back<br>probate record<br>e, <u>History of Ma</u><br>Courier-Post, C | en, a granddaughter of Barton W.<br>of Mark Twain's Confederate fries<br>ughly contemporary houses on wha<br>garden has curving brick wall.<br>s<br>rion County (1884), p. 519, etc.<br>Oct. 4, 1941; Aug. 29, 1981<br>les of Roberta Hagood | Stone, a founder of the<br>nds Will and Sam Bowen.<br>t was once one of city's<br>46. Prepared by<br>Esley Hamilton<br>47. Organization                          |  |  |



42. (cont.) 1st floor window has small-paned transoms; 2nd floor window is three part; side windows are set under segmental arches. Impressive 5-bay two-story back porch has turned balusters and bracketed cornice. Three bay rear wing has lower ceilings and simpler window treatment.

Matching corbelled chimneys. Roof rises to a platform that may reflect former cupola.

43. (cont.)They continued to live here after his death, when Harry R. Green, an insurance agent, also moved in. John H. Green, manager of the Missouri Guaranty Savings and Loan, lived here in the early 1890's. About 1896 the house was purchased by Thomas Gates Dulany. He came to Hannibal in 1888 to work in the lumbering interests of his cousins, Daniel and W.H. Dulany. He married Mary T. Dulany, dr. of William H. and they w