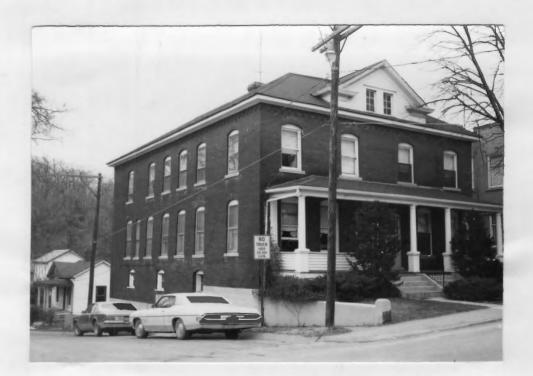

|                                            |

45 Sources of InformationHannibal Courier Post, July 13, 190546. Prepared bySanborn Atlases 1899 and 1906.Title abstract; city directoriesE. HamiltonGreene, Mirror of Hannibal (1905), p. 53747. Organization

Hannibal Arts Council 48. Date 49 Revision Date(s) 8/82 43. (con't) built # 113 next door in 1911. In 1918 he deeded this property to his daughter, Grace, wife of Dick M. Strong, who lived nearby on Center Street, and their son Chester Carter Strong lived here.





State Historical Survey and Planning Office, State Capitol Building, Room B-25, HISTORIC INVENTORY Jefferson City, Missouri 65101

| 1 No                                         | •                         | 4. Pres            | ent Name(s)                                                            |                                                 | 1     |
|----------------------------------------------|---------------------------|--------------------|------------------------------------------------------------------------|-------------------------------------------------|-------|
| 2 County                                     |                           | 1                  | Carter - Quirk House                                                   |