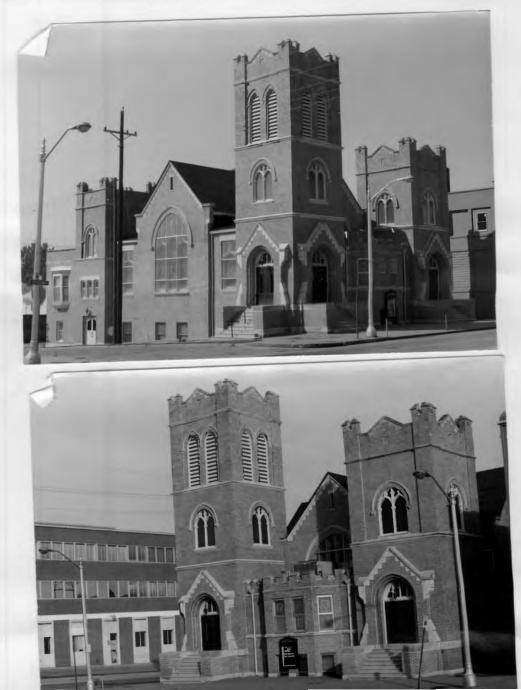

uncil<br>48. Date 49 Revision Date(s)<br>8/82                                                                                   |                                    |

42. (con't) smaller windows. Broadway elevation has one-story link with battlement bay windows between towers. First floor of south bay of education wing has oriel. Interior of sancturay is oriented to south and has heavily beamed ceiling centering on glass saucer dome. Windows are on suite. Chancelonce had organ pipes all the way across, now just at corners. Seating is semicircular, corresponding to chancel rail.

43. (con t) twice, in the 1050's a contral rank of pipes was removed, and more recently the altar was moved to the rear and pulpit and lectern separated. This church organized the first YMCA in Hannibal in 1908.







# State Historical Survey and Planning Office, State Capitol Building, Room B-25, HISTORIC INVENTORY Jefferson City, Missouri 65101



42. (con't) entablatures and consoles. Bracketed cornice has paneled frieze. Closed porch over entry has paired columns at corners supporting grilled arches with paneled spandrels and broad frieze. Main porch has decorated pediment over entry and is otherwise hipped as it extends to middle of east side. It has small paired columns with exaggerated entasis and Ionic capitals, broad frieze and modillioned cornice. Columns stand on rock-faced ashlar pedestals connected by wooden balustrade with turned balusters. Rear porch on east side is somewhat older in style, with bracketed cornice, shaped columns and spandrels with pierced decoration. Two-bay servic