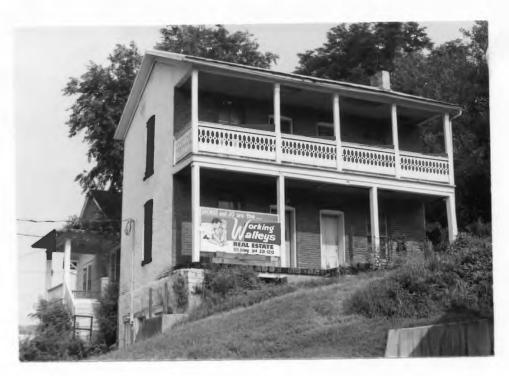

|                                 |

#### 908 Mark Twain Avenue

#### 43 Continued.

immigrant who was already a neighborhof the Ruffners in 1850. Since the Kilians definitely had another house on Lot 21 and owned other property on Palmyra Avenue, one cannot be certain that they built this house, but stylistically it seems to belong to the 1870's. In 1889 Kilian's sons and daughter Barbara Schnizlein sold this site, perhaps including the house, to their sister Margaret, wife of Peter F. Johann. The house was definitely standing by 1892. The property remained in the Johann family to 1954.





8/82

State Historical Survey and Planning Office, State Capitol Building, Room B-25, HISTORIC INVENTORY Jefferson City, Missouri 65101



43. (con't) Elizabeth's Hospital at the foot of this street in 1913 and built most of the houses in this subdivision and the next one to the west. He was active in Hannibal's World War I effort. His daughter Helen, married Harry Carstarphen, member of an old Hannibal and Ralls County family, and they still live here.





#### MA AS-001-438

## Office of Historic Preservation, P.O. Box 176. Jefferson City. Missouri 65101 HISTORIC INVENTORY

| 1 No                                        | 4 Pre                                    | sent Name(s)                                                |           |                                    |