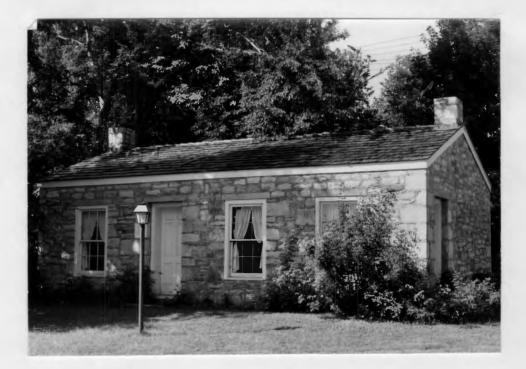

luster<br>nd drivers crossing the M<br>es of the building.<br>ity directories<br>p. 245 | ne, a ston<br>Swayne, a<br>r of billbo<br>Mark Twai | emason, which may<br>brother, ran a saloo<br>ards, the house is one<br>n Bridge. The total<br>48. Prepared by<br>Esley Hamilton<br>47. Organization | e<br>il |

Old Stone House 509 North Third St.

#### 43 Continued

there after the war. The house was purchased in 1879 by Bernard Denkler, a grocer. The alley which ran next to the house is named for him. His son claimed to have been born in the house in 1873, but Denkler owned other property in the area too. When Mark Twain Avenue was widened in 1956, a group of interested citizens dismantled the structure. It was rebuilt on land leased from the State Highway Department and dedicated July 1, 1963.





# Office of Historic Preservation, P.O. Box 176. Jefferson City. Missouri 65101 HISTORIC INVENTORY

- T. T.

and there

| 1 No