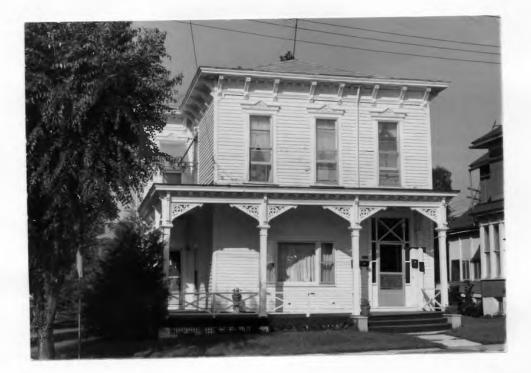

|                                              |                   |



42. (cont.) wall has porthole window with palmette-topped surround.

43. (cont.) moved north to Minnesota when the firm relocated. The house itself was owned by Mrs. A. M. Wise, who did not live here. In 1889 it was purchased by Hannah L. Morris. Her sons, Ezra or Israel, Hymen, Louis, Marcus, Solomon and Joseph, had dry goods and stationery businesses. They sold in 1894. Volney A. Whaley (1871-1917) moved here about 1906. He was the manager of the Hannibal Trust Co. His widow Hattie lived here for many years.



# Office of Historic Preservation, P.O. Box 176, Jefferson City, Missouri 65101 HISTORIC INVENTORY

| 1 Nu                                            | 4 Pres                             | ent Name(s)                                                 |