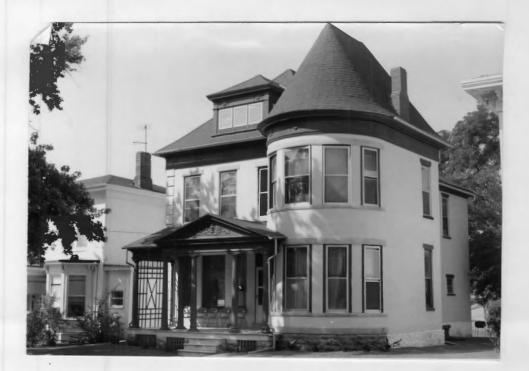

e 49 Revision Date(s)  |                 |
|                                                                                                                                                                                       |                                                             |                                                                                                                                                                                                                                                                                                          | 8/82                                                                       |                 |

- 42. (con't) also decorated with swags.
- 43. (con't) possibly one built by the previous owner Richard Fleming.





# State Historical Survey and Planning Office, State Capitol Building, Room B-25, HISTORIC INVENTORY Jefferson City, Missouri 65101

| 1 No                                                   | 4. Pres               | sent Name(s)                                                            |                                                    | ۲              |
|--------------------------------------------------------|-----------------------|-------------------------------------------------------------------------|----------------------------------------------------|----------------|
| 2 County Marion                                        |                       | Phineas D. Fisher House                                                 |                                                    |