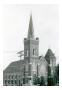

| Esley Hamilton                            |

# MA - AS - 001 - 393



42. (cont.) W side is stuccoed. Rear entry has been altered by porch, door, and glass brick window.



| 1 No                                                 | 4.                                                       | Present Name(s)                                                                                                                                                                                   |                                                                  | 14                       |
|------------------------------------------------------|----------------------------------------------------------|---------------------------------------------------------------------------------------------------------------------------------------------------------------------------------------------------|------------------------------------------------------------------|--------------