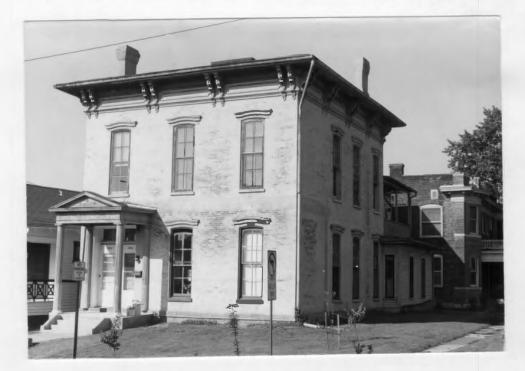

49 Revision Date(5)                       |                                        |
|                                                           |                                           |                                                      | grandson of W. R. Pitts                                                                                                                                                                                         | 8/82                                               |                                        |

201 S. Maple Ave.

### 42. cont.

some frame elements, 2nd-story porch. Platform at apex of roof may have supported cupola originally. Entry has been divided in two, but parts of original woodwork survive. Present owner is undertaking restoration.





# State Historical Survey and Planning Office, State Capitol Building, Room B-25, HISTORIC INVENTORY Jefferson City, Missouri 65101

MA-AS-001-410

| 1 No                                                                                                                                                   |                                                                                                                     | 4. Pres                                                                 | ent Name(s)