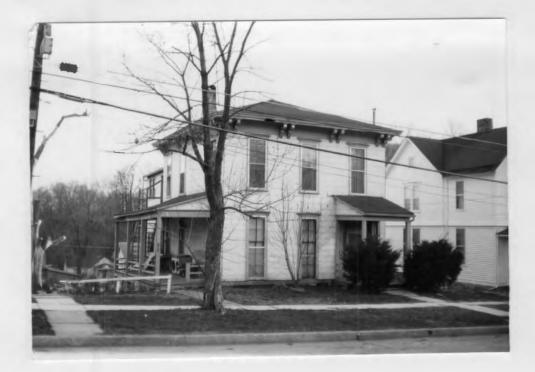

n Date(s)                 |

48. Date 49 8/82 43. (con't) the pork packer. He lived elsewhere and may have rented the house to Martha J. Shields, widow of George W. Shields (d.1880) another porkpacker and four times mayor. Stillwell's son Richard sold the property in 1891 to Frank L. Schofield (1849-1925), a noted lawyer, president of the Missouri Bar Association 1903-04. He came to Hannibal in 1889, where he served as president of the Library Board and School Board, and chairman of the Mark Twain Monument Commission. When W.B. Pettibone built his large house at Stillwell Place in 1912, Schofield moved into his older house at 313 North Fifth Street, while his son T.R. Schofield, husband of Edith Dulany, moved here. Thomas was an officer of the Farmers and Merchants Bank. He died in 1923.





# Office of Historic Preservation, P.O. Box 176, Jefferson City, Missouri 65101 HISTORIC INVENTORY

| 1 No -                                                                                                                     | 4 Pre                                                                                                               | sent Namo(S)                                                                                                                                                                                                                                                                                         |                                                                      | -                  |
|---------------------------------------------------------------