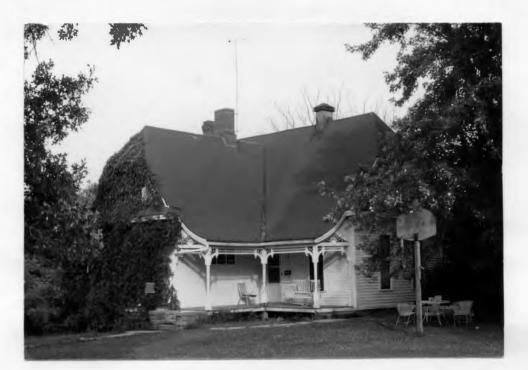

|
| produce court, city diff                                    | 0001200                       |                                          | 48. Date 49 Revision Date(s)              |                              |
|                                                             |                               |                                          | 8/82                                      | 1                            |

43. (con't) ction of the Federal Building 1884-88 and was widely respected; when he died the banks closed in his memory. He lived at various spots on the south side before erecting this house and also owned W.J. Quealy's country house 1877-90. After his death, his son William E. continued to live here, and the property is still owned by descendants.









# Office of Historic Preservation, P.O. Box 176, Jefferson City, Missouri 65101 HISTORIC INVENTORY

| 1 No.                                                             | 4 Pres       | sent Namo(s)