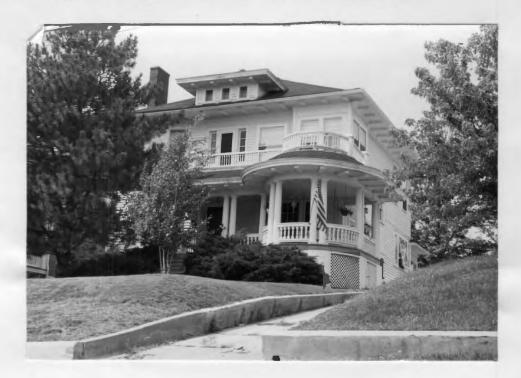

|
|   | Hanniba     | 1 Arts Council<br>49 Revision Dale(s) |
|   | 48. Date    | 49 Revision Date(s)                   |
| 1 | 6/79        | 8/82                                  |

43. (con't) tiringly in advancing and promoting the interests of the institution's patrons. He and his wife took out a mortgage for \$4,000 at the end of 1901 (they had originally paid only \$1,000) and probably built the house at that time, but soon afterward he died. In 1913, Lois Northam sold to Evan M. Jones, who was at that time secretary and treasurer of McIntyre-Jones Lumber & Coal Company. He was the brother of Laura Pettibone, who had just built a large now house across the street (now Shady Lawn Lodge). His widow sold the house in 1947. They probably were responsible for the porch about 1925.





MA-15-001-384

| Couply                                                                                                                                                                                                                                                                                                                                                                                                                                                                                                                                     |                                                                                                                                                             | ent Name(s)