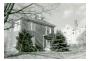

|
|                                                                                                                            |                                                           |                                                                                                                                                                                                                       | 6/79                                                                |              |

#42. (cont'd)

roof. Brickwork originally had red mortar in recessed joints. Windows have segmental arches with three courses of radiating bricks, ashlar sills. Ashlar water table. Dentilled, modillioned cornice. Center front dormer is shaped along lines of Palladian window; center opening has been closed.



| Office of Historic<br>HISTORIC | Preservation, P.O. Box 176, Jefferson City, Missouri 6<br>INVENTORY | 5101 |
|--------------------------------|---------------------------------------------------------------------|------|
|                                | 4 Present Name(s)                                                   |      |

| 1 NO                                                        |             | D Cleater House                                           |                                                    |
|-------------------------------------------------------------|-------------|-----------------------------------------------------------|----------------------------------------------------|
| 2 County<br>Marion                                          |             | o