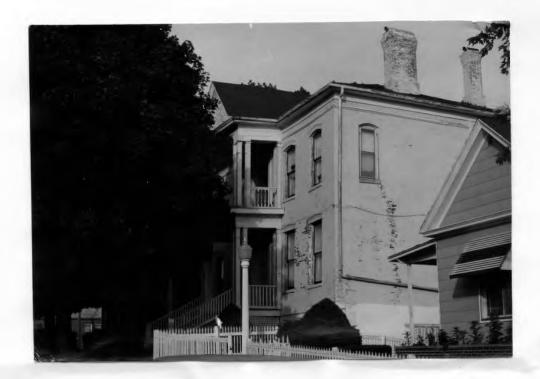

tinued

doorway is fine Greek Revival composition with sidelights and toplights.

#### 43. Continued

in organizing the Home Guard, and he served four terms as mayor, 1868-1871, and 1873. His daughter Caroline married a sone of William J. Quealy, and some of the Quealy foundry works were located on the other side of this block. Hunt died in 1874. His wife Sarah (d. 1914) was the sister of Mary Feland, who became the second wife of Captain John E. Catlett, and through this connection the Catletts became owners of this house, which they retain today. John E. Catlett (born 1841) bame to Hannibal in 1855. He was city marshal 1867-1870, then a grocer, and postmaster 1890-1894.

#### 45. Continued

Hagood, <u>Story of Hannibal</u> (1976), p. 300 notes of Roberta Hagood, Hannibal Public Library





MA - AS - 001 - 389

# Office of Historic Preservation, P.O. Box 176, Jefferson City, Missouri 65101 HISTORIC INVENTORY

1

-

| 1 No                                     | 4 Pre