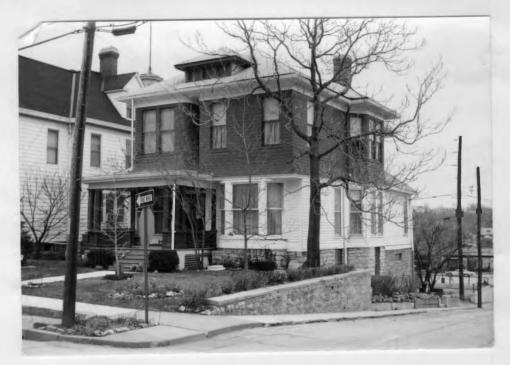

|                                                              |                                                                                                                                                                                                | 8/82                                                                            |                         |

.

43. (con't) moved here from the family home at 512 Center Street. He sold the house in 1901 to the wife of Byron A. Loomis and it was pictured in 1905 as the Byron Loomis house. Loomis, born 1864 in New York, moved to Hannibal in 1901. He purchased a harness shop in 1905. Mrs. Loomis taught piano. Several people still living in Hannibal took lessons from her. The Loomises sold to George F. Castle in 1913.





| 5  |                                                                     |                                                                                                                 |                                          |          |
|----|---------------------------------------------------------------------|-----------------------------------------------------------------------------------------------------------------|------------------------------------------|----------|
| 3  | No 4. Pr                                                            | esent Name(s)                                                                                                   |                                          | 1        |
| 2  | County