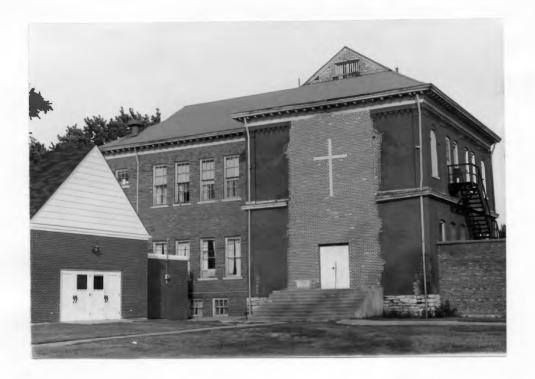

#### 43 Continued.

a section of town on North 8th and 9th Streets. Many outstanding black leaders served on its faculty, among them principal J. H. Pelham, who arranged to bring the Philippine exhibition to the school from the World's Fair of 1904. The Clarence Woodson Post 155, American Legion, was organized here in 1919. A total of 679 students graduated from the beginning until the high school merged with Hannibal High in 1955. The elementary and junior divisions closed in 1959, when the building became a recreation center. The Second Christian Church moved here from 1616 Broadway in 1961 to become in 1972 the Willow Street Christian Church. The new sanctuary was dedicated in 1974.

#### 42 Continued.

addition to S in WPA style 6 bays divided by pilaster strips with stepped parapet.