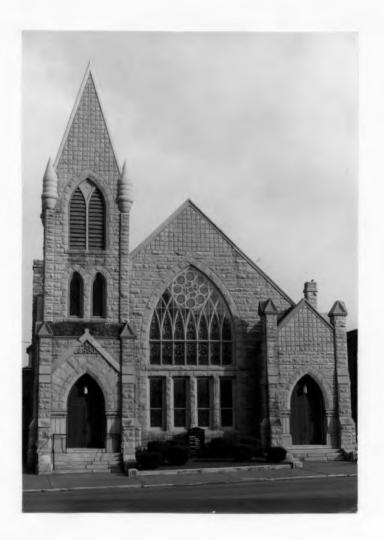

t and Outbuildings

Large Tudor-revival education wing dated 1925 to east with 1967 Fellowship hall behing it. Catholic Church immediately to west.

| 45 Sources of Information<br>Hagood, Story of Hannibal (1976), p. 96 | 46. Prepared by<br>E. Hamilton           |
|----------------------------------------------------------------------|------------------------------------------|
| Greene, Mirror of Hannibal (1905), pp. 192-194                       | 47 Organization<br>Hannibal Arts Council |
|                                                                      | 48. Date 49 Revision Date(s)<br>8/82     |

43. attractive collegiate gothic education wing was added 1924-25 by the children of Thomas G. and Mary Dulany, who lived at 200 South Maple. The sanctuary has been somewhat remodeled.





8/82

# State Historical Survey and Planning Office, State Capitol Building, Room B-25, HISTORIC INVENTORY Jefferson City, Missouri 65101

| 1 No                                                                      | . Present Name(s)                        | ~                                                   | I H                           |
|---------------------------------------------------------------------------|------------------------------------------|-----------------------------------------------------|-------------------------------|
|                                                                           | Cash-Knott House                         | :                                                   | Zo                            |
| 2 County