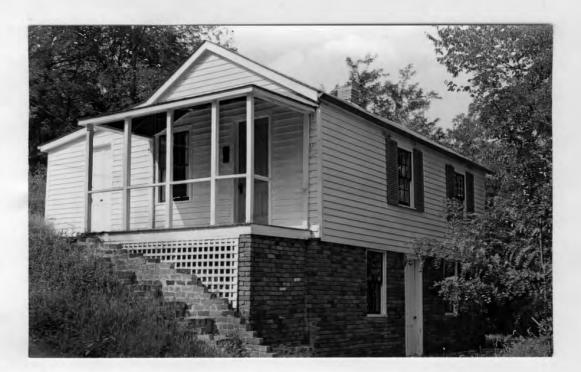

|
| Hagood, Story of Hannibal (1976), pp. 144-145, 261, 271<br>Caroline Bancroft, The Unsinkable Molly Brown<br>Hannibal Arts Council                                                                                                                            |                    |
| 48. Date 49 Revision Date(5)<br>8/82                                                                                                                                                                                                                         |                    |

Molly Brown House 600 Butler at Denkler's Alley

43 Continued.

"Unsinkable Molly Brown." This small house was given to the Marion County Historical Society in 1967. It was opened to the public in 1970 after substantial restoration.





| 1 No                                          | 4 Pr                                    | esent Name(s)                           |                                                      | -                |
|-----------------------------------------------|-----------------------------------------|-----------------------------------------|------------------------------------------------------|------------------|
| County                                        |                                         | Leary House                             |                                                      | No No            |
| Marion                                        | 5 0                                     | her Name(s)                             |