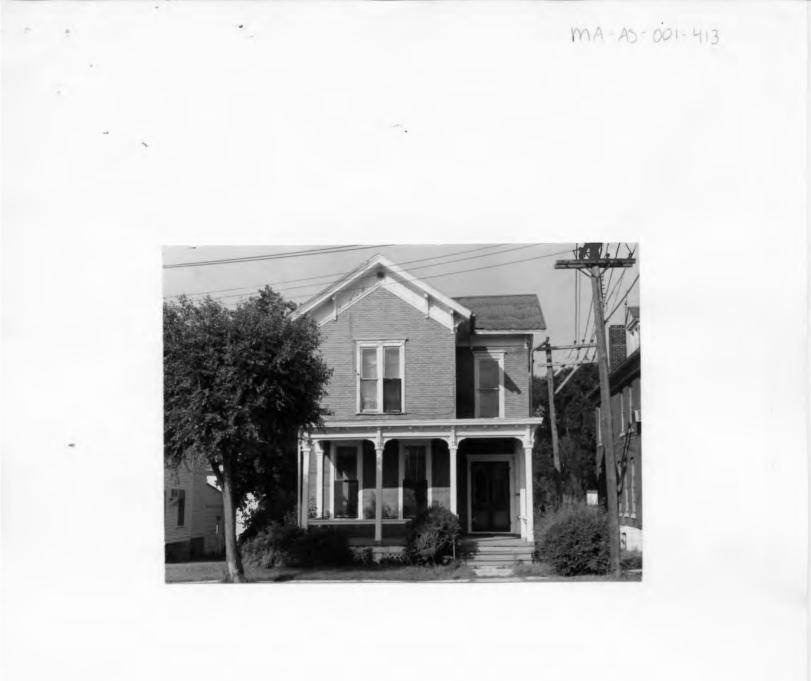

|                         |                                                                              | Hannibal Arts Council                        |
| p. 529;                                     | 128, p. 174; 1          | , p. 50                                                                      | 48 Date 49 Revision Date(s)                  |
| city directe                                |                         |                                                                              | 8/82                                         |
| Common                                      | Campbell, F             | riends are my story (1944)                                                   |                                              |



43. (cont.) Trustees of the First Christian Church bought the house for a parsonage in 1898, but it was at first rented to James H. Malcohn, pastor of the First Presbyterian Church. Dr. Levi Marshall lived here from about 1903 to the end of 1910. He was followed by George A. Campbell and from 1920 until 1946 Cecil J. Armstrong, all three being notable preachers.



# Office of Historic Preservation, P.O. Box 176, Jefferson City, Missouri 65101 HISTORIC INVENTORY

| 1 No 🥪                                                         | 4 Pre      | sent Name(s)