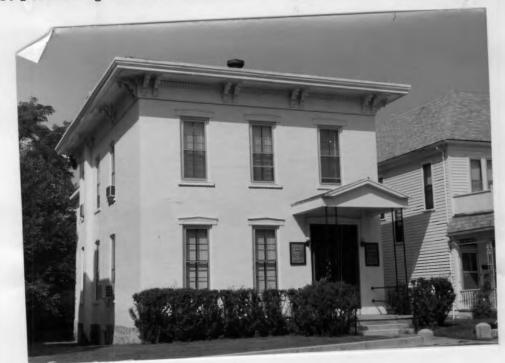

|

43. (con't) and rented this one. In 1894 James Duffy, president of Duffy-Trowbridge Stove Company, lived here, and in 1897 and 1901 Harry F. Morris, the county collector, who was probably Waller's nephew. In 1902 Waller as executor for his father sold the house to Edmund H. Sonnenberg (1859-1934), who like the elder Waller was a native of Germany. After working in the Shenker and Drescher stores, Sonnenberg had opened his own dry goods store in partnership with J.F. Meyer. Sonnenberg and Meyer was located in the

Lamb building at 120 North Main, eventually taking over the whole building. In 1913 he bought out Meyer. The store closed in 1959. Mrs. Sonnenberg was the sister of F.W. Kahl of 1524 Lyon.





MA-AS-001-332

| 1 No                                                                                                                                                                                  | 4. Pres                                                     | ent Name(s)                                                                                                                                                                                                                                                                                              |                                                                            |                 |
|------------------------------------------------------------------------------------------------------------------------------------------