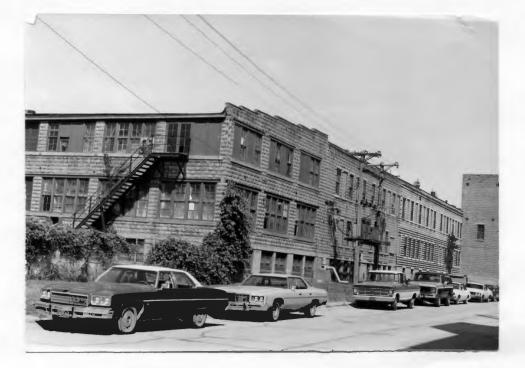

ogan Brothers, Harry and John, Jr., and their partner W.J. A. Meyer, built this \$18,000 building with \$5,000 coming from the Business Men's Association John Logan, Jr. was killed by a passing train here in 1920. Within a decade the business had expanded dramatically, producing something like 1600 pairs of shoes a day. Bluff City Shoe was purchased by Internation Shoe in 1925 and closed in 1964.
44 Description of Environment and Outbuildings

In large industrial area developed at turn of century.

45 Sources of, Information

Greene, <u>Mirror of Hannibal</u> (1905), pp. 307, 154 Mrs. John Logan, Louisiana, Missouri 46. Prepared by <u>E. Hamilton</u> 47. Organization Hannibal Arts council 48. Date 49 Revision Date(3) 8/82 (s)

42. (con't) Many windows have been closed; most are 4-over-4.





# Office of Historic Preservation, P.O. Box 176, Jefferson City, Missouri 65101 HISTORIC INVENTORY

2 -1 th

| 1 No                                      |