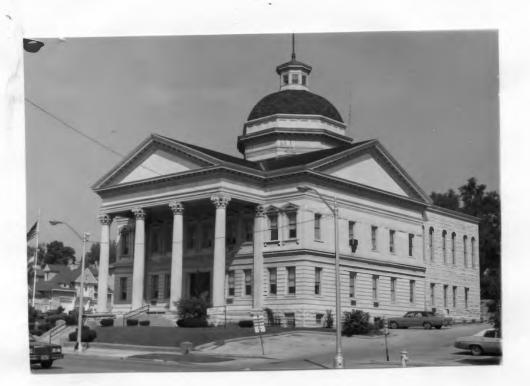

| esolved Jan. 25, 1900,<br>oth Hannibal and (over)<br>46. Prepared by |                    |
| Pleas since 1844.<br>of the present 312<br>an effort was made<br>when a bond issue<br>44 Description of Environm           | -314 North Fourt<br>le to shift the cou<br>was passed auth<br>ment and Outbuildings                                 | th St. That building was declared up<br>anty seat here. The dispute was re-<br>norizing new court buildings for bo                                                                                                                                                                                   | esolved Jan. 25, 1900,<br>oth Hannibal and (over)                    |                    |



42. (cont.) course, then dentilled frieze and modillioned cornice. Front windows are paired, with two over central entry. Doors have been altered. Six-bay rear addition (part of original?) is rockfaced, with random width courses and round headed upper windows. Inside retains most original finishes; courtroom is at head of dividing staircase.

43. (cont.) Palmyra. This is one of only two porticoed classical courthouses in the state dating from the turn of the century; the other is Boone County in Columbia. The architect was the son of John Oliver Hogg, the contractor, whose home was at 1016 Center. James was born 1858 in Madison, Wisconsin, but moved to Hannibal the next year. His career was largely in Kansas City, where he was fairly well known. The building was listed as eligible for in