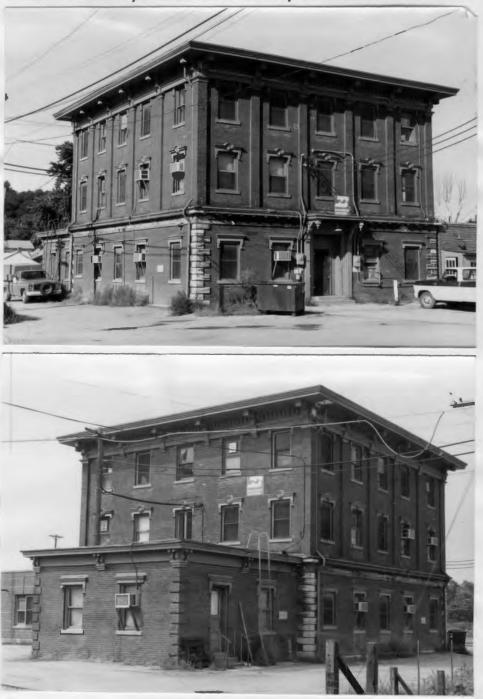

|                   |                                         |                                                                   | (D                    |
|                                                          | t, Feb. 26,       | 1001 - 20                               | 48. Date 49 Revision Date(5)                                      |                       |

Hannibal and St. Joseph Railroad Company 800 South Main

42 Continued.

to frieze above 3rd-floor windows. Entry has shed roof supported on scrolled brackets with drops. Modern one-story N wing.

#### 43 Continued.

most of the other railroad buildings adjacent to this site were demolished leaving this building as the outstanding reminder of this important phase of Hannibal's history. It too was nearly vacated in 1981.







MA-AS-001.441

:

#### State Historical Survey and Planning Office, State Capitol Building, Room B-25, HISTORIC INVENTORY Jefferson City, Missouri 65101

.

|