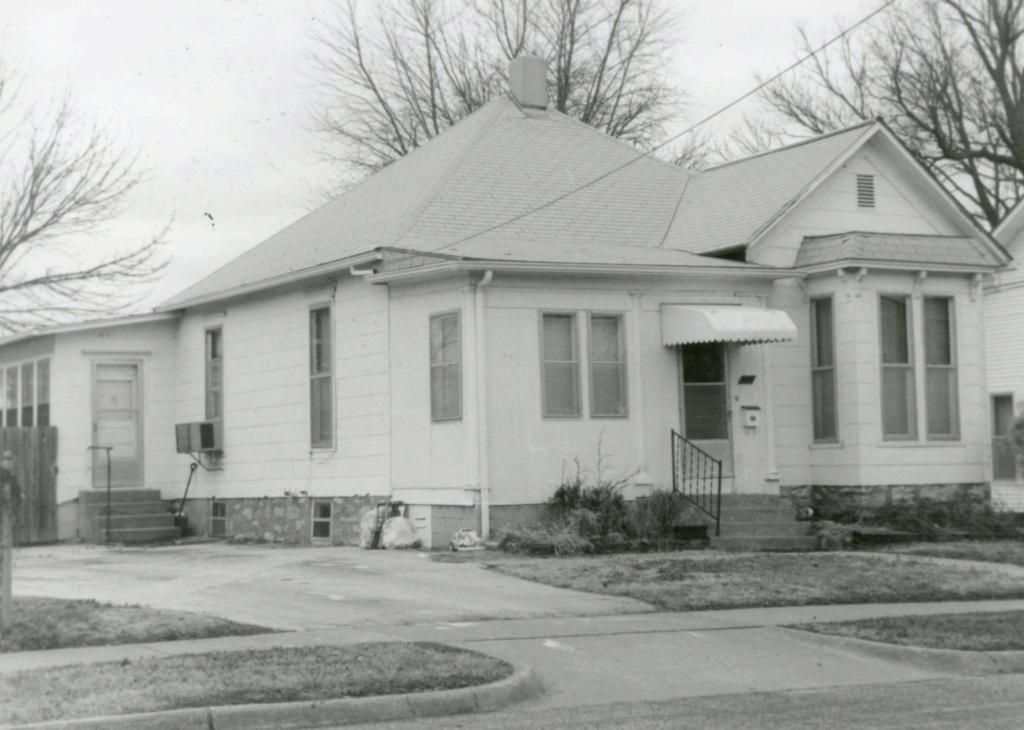

| Survey Name / No Grant                          | Beach Survey Historic Name: Inventory Code No B2-1                               |
|-------------------------------------------------|----------------------------------------------------------------------------------|
| County: Greene Pr                               | resent Name / Desc. City/Town/Vicinity/Zit Springfield, MO 65802                 |
| Address 718 W. Hovey S                          | t. Other Location Information:                                                   |
| Owner Name / Addres                             | harles Chilcutt, 613 W. Kerr St., Springfield, MO 65803                          |
| Probably Noncontribut                           | ting Less than 50 years old Integrity Other                                      |
| Description / Comment:                          |                                                                                  |
|                                                 | le for NRḤP  On other Surveys or Registers:  ingle Site □ District or MPS  Name: |
| Evaluation Data (See K<br>Significant Date or P |                                                                                  |
| Exterior Fabric:                                |                                                                                  |
| Foundation: Cor                                 | ncrete Walls Asbestos shingle siding Roof: Asphalt shingles                      |
| Form                                            |                                                                                  |
| No. of Stories                                  | Basement Roof Pitch: N Roof Type: G                                              |
| Roof Description                                | Cross gable                                                                      |
|                                                 |                                                                                  |
| Porch (Dwellings On                             | y) 🗹                                                                             |
| Plan:                                           | ☐ Full Front ☑ Partial Front ☐ Wrap Around ☐ Side ☐ Inset Porch                  |
| {                                               | ▼ Front Step  Side Step                                                          |
| Roof:                                           | Shed ☐ Hip ☑ Gable ☐ Other ☐                                                     |
| Style:                                          | Queen Anne ☐ Craftsman ☐ Free Classical ☐ Neo Classical ☑ Non Descript           |
|                                                 | Other                                                                            |
| Overall Integrity                               | of Proper  Little Altered  Somewhat Altered  Greatly Altered                     |
|                                                 | Alteration: Asbestos shingle siding; 1 car garage addition at side               |
|                                                 |                                                                                  |
|                                                 | ☐ Continuation Sheet                                                             |

|             | ogs and Amenities                                                           |                        |
|-------------|-----------------------------------------------------------------------------|------------------------|
|             | ✓ Garage ✓ Drive Gravel                                                     | <b>W</b> Walk Concrete |
|             | ✓ Shade Trees ✓ Landscaping ☐ Other:                                        |                        |
|             | <u> </u>                                                                    |                        |
| Additional  | Features / Comments                                                         |                        |
| Porch is si | upported by decorative wood columns with fluted wood siding in gable; minir | nal soffit.            |
|             |                                                                             |                        |
|             |                                                                             |                        |
|             |                                                                             |                        |
|             |                                                                             |                        |
|             | The second of the second                                                    |                        |
|             |                                                                             |                        |
|             |                                                                             |                        |
|             |                                                                             |                        |
|             |                                                                             |                        |
|             |                                                                             |                        |
|             |                                                                             |                        |
|             |                                                                             |                        |
| +07         |                                                                             | ☐ Continuation Sheet   |
|             |                                                                             |                        |
| er          |                                                                             | ✓ Undetermined         |
|             |                                                                             | ▼ Undetermined         |