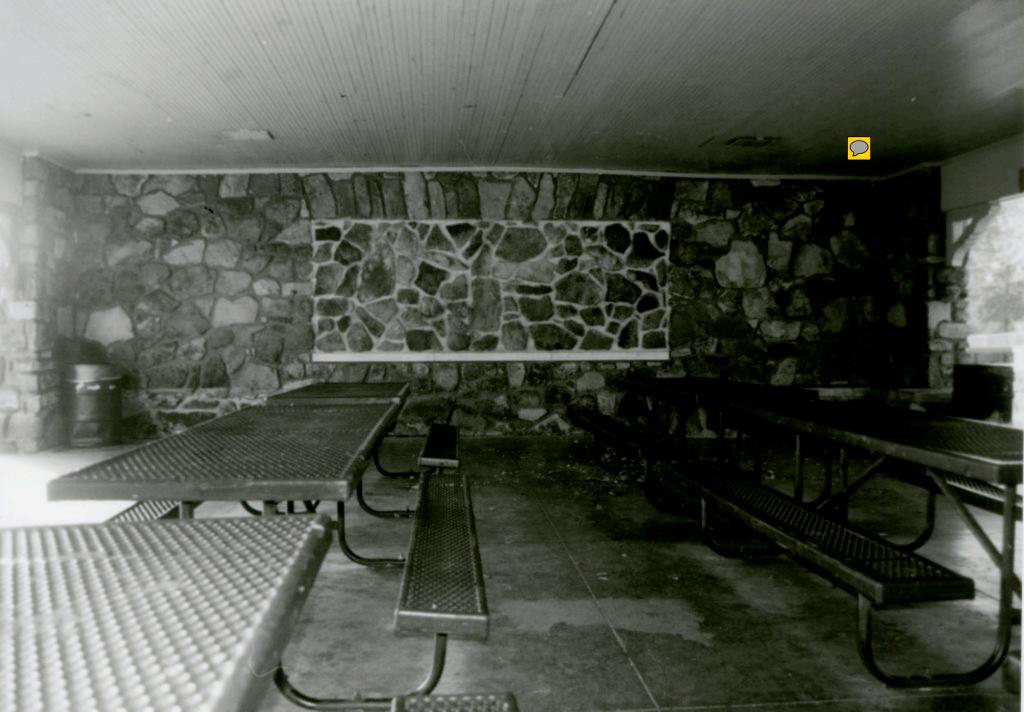

GR-AS-007 Greene County Grant Beach Survey Springfield 2002

This survey is divided into two parts and organized alphabetically as follows:

- 1. Street
  - A. Address
  - B. Unknown address
- 2. Unknown Street
- 3. Other Photos
- 4. Streetscapes