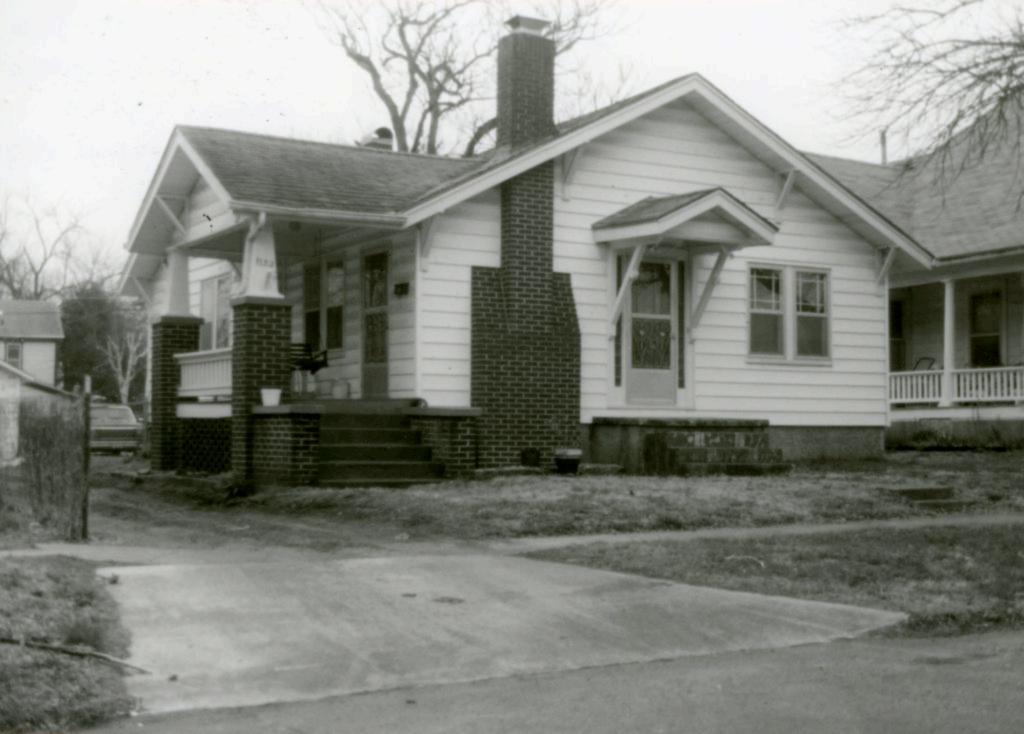

| Survey Name / No Gr                        | ant Beach Survey Historic Name: Inventory Code No B1-8                                                                                         |
|--------------------------------------------|------------------------------------------------------------------------------------------------------------------------------------------------|
| County: Greene                             | Present Name / Desc. City/Town/Vicinity/Zit Springfield, MO 65802                                                                              |
| Address 711 W. Hove                        | y St. Other Location Information:                                                                                                              |
| Owner Name / Addres                        | David Drake, 3865 N. Franklin Ave., Springfield, MO 65803                                                                                      |
| Probably Noncontri                         | buting    Less than 50 years old    Integrity    Other                                                                                         |
| Description / Commer                       | nt:                                                                                                                                            |
| On NRHP?   Eli                             | gible for NRHP  On other Surveys or Registers:  Single Site □ District or MPS Name:                                                            |
| Evaluation Data (See<br>Significant Date o | e Key Code) r Period 1918 Style: F/EG Structure Wood frame                                                                                     |
| Exterior Fabric:                           |                                                                                                                                                |
| Foundation:                                | Concrete Walls Asbestos shingle siding Roof: Asphalt shingles                                                                                  |
| Form<br>No. of Stories<br>Roof Descrip     | Basement Roof Pitch: N Roof Type: G                                                                                                            |
| Porch (Dwellings                           | Only) 🗹                                                                                                                                        |
| Plan:                                      | ☐ Full Front ☑ Partial Front ☐ Wrap Around ☐ Side ☐ Inset Porch                                                                                |
|                                            | ☐ Front Step ✓ Side Step                                                                                                                       |
| Roof:                                      | ☐ Shed ☐ Hip ☑ Gable ☐ Other ☐                                                                                                                 |
| Style:                                     | ☐ Queen Anne ☐ Craftsman ☐ Free Classical ☐ Neo Classical ☑ Non Descript                                                                       |
|                                            | Other                                                                                                                                          |
| Overall Integ                              | rity of Proper ☐ Little Altered ☑ Somewhat Altered ☐ Greatly Altered                                                                           |
|                                            | Alteration: Asbestos shingle siding; porch posts replaced with dimensional metal pipe; porch rails missing; shed roof carport addition at side |
|                                            | ☐ Continuation Sheet                                                                                                                           |

| ventory Code No B1-8 utbuildings and Amenities                                                                                   |                    |
|----------------------------------------------------------------------------------------------------------------------------------|--------------------|
| ☐ Garage ☐ Drive ☐ Walk ☐                                                                                                        | oncrete            |
| ☐ Shade Trees ☐ Landscaping ☐ Other:                                                                                             |                    |
| ditional Features / Comments  posed rafter tails; original surround at front door; Craftsman style double sash window in façade. |                    |
| posed faiter tails, original surround at front door, oralisman style double sash window in layade.                               |                    |
| Telefora Title III i III i                                                                                                       |                    |
|                                                                                                                                  |                    |
|                                                                                                                                  |                    |
|                                                                                                                                  | Theatha            |
|                                                                                                                                  |                    |
|                                                                                                                                  |                    |
|                                                                                                                                  |                    |
|                                                                                                                                  |                    |
|                                                                                                                                  |                    |
|                                                                                                                                  | Continuation Chast |
|                                                                                                                                  | Continuation Sheet |
| ···                                                                                                                              | ✓ Undetermined     |
| CC                                                                                                                               |                    |
| (s)                                                                                                                              | ✓ Undetermined     |