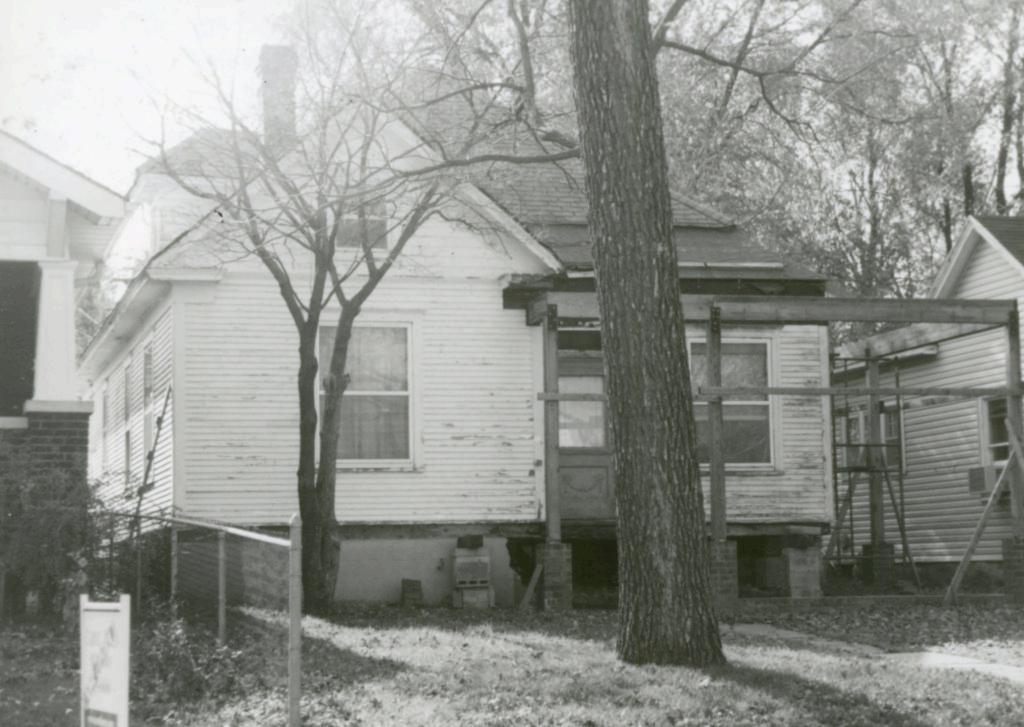

| Survey Name / No Gr                        | ant Beach Survey Historic Name: Inventory Code No B1-8                                                                                         |
|--------------------------------------------|------------------------------------------------------------------------------------------------------------------------------------------------|
| County: Greene                             | Present Name / Desc. City/Town/Vicinity/Zit Springfield, MO 65802                                                                              |
| Address 711 W. Hove                        | y St. Other Location Information:                                                                                                              |
| Owner Name / Addres                        | David Drake, 3865 N. Franklin Ave., Springfield, MO 65803                                                                                      |
| Probably Noncontri                         | buting    Less than 50 years old    Integrity    Other                                                                                         |
| Description / Commer                       | nt:                                                                                                                                            |
| On NRHP?   Eli                             | gible for NRHP  On other Surveys or Registers:  Single Site □ District or MPS Name:                                                            |
| Evaluation Data (See<br>Significant Date o | e Key Code) r Period 1918 Style: F/EG Structure Wood frame                                                                                     |
| Exterior Fabric:                           |                                                                                                                                                |
| Foundation:                                | Concrete Walls Asbestos shingle siding Roof: Asphalt shingles                                                                                  |
| Form<br>No. of Stories<br>Roof Descrip     | Basement Roof Pitch: N Roof Type: G                                                                                                            |
| Porch (Dwellings                           | Only) 🗹                                                                                                                                        |
| Plan:                                      | ☐ Full Front ☑ Partial Front ☐ Wrap Around ☐ Side ☐ Inset Porch                                                                                |
|                                            | ☐ Front Step ✓ Side Step                                                                                                                       |
| Roof:                                      | ☐ Shed ☐ Hip ☑ Gable ☐ Other ☐                                                                                                                 |
| Style:                                     | ☐ Queen Anne ☐ Craftsman ☐ Free Classical ☐ Neo Classical ☑ Non Descript                                                                       |
|                                            | Other                                                                                                                                          |
| Overall Integ                              | rity of Proper ☐ Little Altered ☑ Somewhat Altered ☐ Greatly Altered                                                                           |
|                                            | Alteration: Asbestos shingle siding; porch posts replaced with dimensional metal pipe; porch rails missing; shed roof carport addition at side |
|                                            | ☐ Continuation Sheet                                                                                                                           |

| ventory Code No B1-8 utbuildings and Amenities                                                                                   |                    |
|----------------------------------------------------------------------------------------------------------------------------------|--------------------|
| ☐ Garage ☐ Drive ☐ Walk ☐                                                                                                        | oncrete            |
| ☐ Shade Trees ☐ Landscaping ☐ Other:                                                                                             |                    |
| ditional Features / Comments  posed rafter tails; original surround at front door; Craftsman style double sash window in façade. |                    |
| posed faiter tails, original surround at front door, oralisman style double sash window in layade.                               |                    |
| Telefora Title III i III i                                                                                                       |                    |
|                                                                                                                                  |                    |
|                                                                                                                                  |                    |
|                                                                                                                                  | Theatha            |
|                                                                                                                                  |                    |
|                                                                                                                                  |                    |
|                                                                                                                                  |                    |
|                                                                                                                                  |                    |
|                                                                                                                                  |                    |
|                                                                                                                                  | Continuation Chast |
|                                                                                                                                  | Continuation Sheet |
| ···                                                                                                                              | ✓ Undetermined     |
| CC                                                                                                                               |                    |
| (s)                                                                                                                              | ✓ Undetermined     |