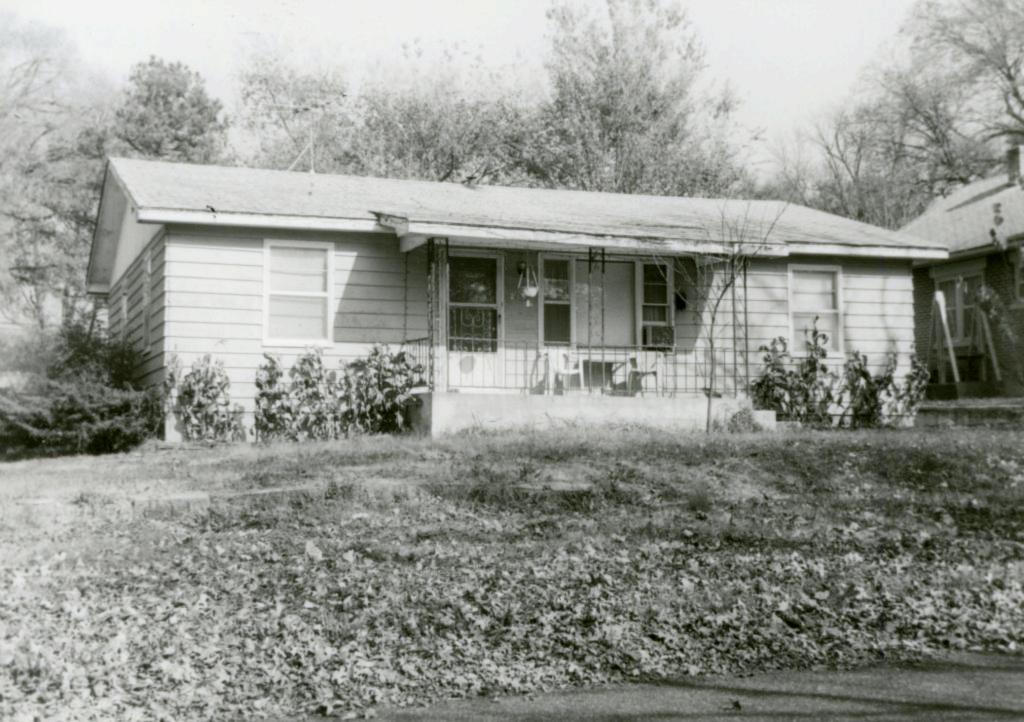

| Survey Name / No Grant                          | Beach Survey Historic Name: Inventory Code No B2-1                               |
|-------------------------------------------------|----------------------------------------------------------------------------------|
| County: Greene Pr                               | resent Name / Desc. City/Town/Vicinity/Zit Springfield, MO 65802                 |
| Address 718 W. Hovey S                          | t. Other Location Information:                                                   |
| Owner Name / Addres                             | harles Chilcutt, 613 W. Kerr St., Springfield, MO 65803                          |
| Probably Noncontribut                           | ting Less than 50 years old Integrity Other                                      |
| Description / Comment:                          |                                                                                  |
|                                                 | le for NRḤP  On other Surveys or Registers:  ingle Site □ District or MPS  Name: |
| Evaluation Data (See K<br>Significant Date or P |                                                                                  |
| Exterior Fabric:                                |                                                                                  |
| Foundation: Cor                                 | ncrete Walls Asbestos shingle siding Roof: Asphalt shingles                      |
| Form                                            |                                                                                  |
| No. of Stories                                  | Basement Roof Pitch: N Roof Type: G                                              |
| Roof Description                                | Cross gable                                                                      |
|                                                 |                                                                                  |
| Porch (Dwellings On                             | y) 🗹                                                                             |
| Plan:                                           | ☐ Full Front ☑ Partial Front ☐ Wrap Around ☐ Side ☐ Inset Porch                  |
| {                                               | ▼ Front Step  Side Step                                                          |
| Roof:                                           | Shed ☐ Hip ☑ Gable ☐ Other ☐                                                     |
| Style:                                          | Queen Anne ☐ Craftsman ☐ Free Classical ☐ Neo Classical ☑ Non Descript           |
|                                                 | Other                                                                            |
| Overall Integrity                               | of Proper  Little Altered  Somewhat Altered  Greatly Altered                     |
|                                                 | Alteration: Asbestos shingle siding; 1 car garage addition at side               |
|                                                 |                                                                                  |
|                                                 | ☐ Continuation Sheet                                                             |

|             | ogs and Amenities                                                           |                        |
|-------------|-----------------------------------------------------------------------------|------------------------|
|             | ✓ Garage ✓ Drive Gravel                                                     | <b>W</b> Walk Concrete |
|             | ✓ Shade Trees ✓ Landscaping ☐ Other:                                        |                        |
|             | <u> </u>                                                                    |                        |
| Additional  | Features / Comments                                                         |                        |
| Porch is si | upported by decorative wood columns with fluted wood siding in gable; minir | nal soffit.            |
|             |                                                                             |                        |
|             |                                                                             |                        |
|             |                                                                             |                        |
|             |                                                                             |                        |
|             | The second of the second                                                    |                        |
|             |                                                                             |                        |
|             |                                                                             |                        |
|             |                                                                             |                        |
|             |                                                                             |                        |
|             |                                                                             |                        |
|             |                                                                             |                        |
|             |                                                                             |                        |
| +07         |                                                                             | ☐ Continuation Sheet   |
|             |                                                                             |                        |
| er          |                                                                             | ✓ Undetermined         |
|             |                                                                             | ▼ Undetermined         |