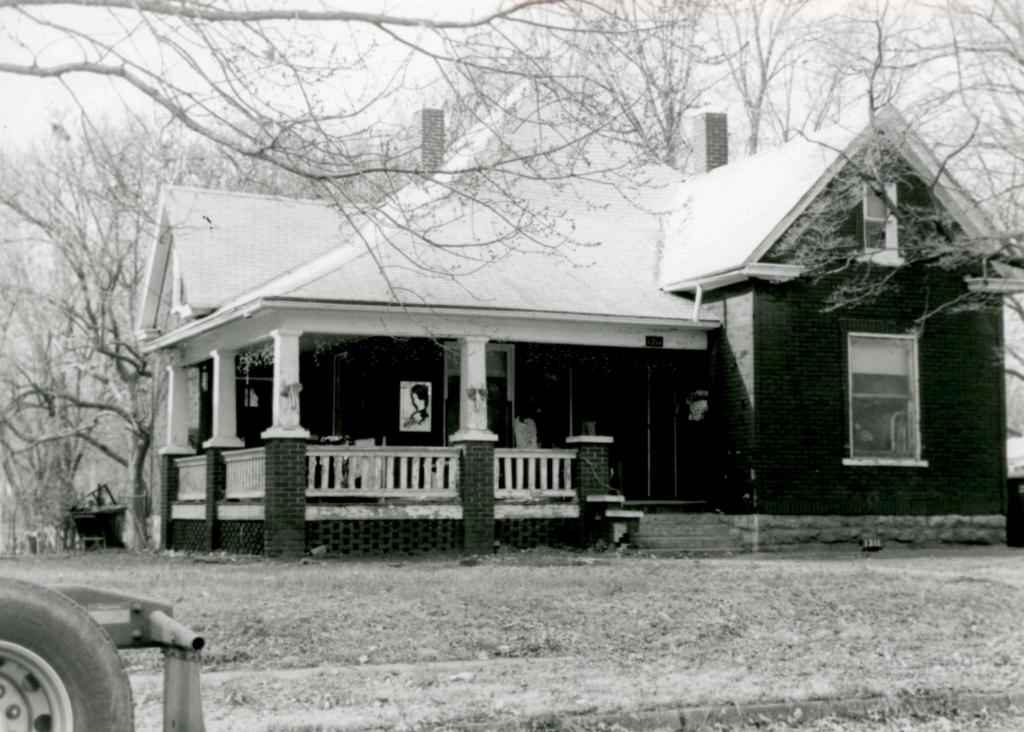

| Survey Name / No Gr                        | ant Beach Survey Historic Name: Inventory Code No B1-8                                                                                         |
|--------------------------------------------|------------------------------------------------------------------------------------------------------------------------------------------------|
| County: Greene                             | Present Name / Desc. City/Town/Vicinity/Zit Springfield, MO 65802                                                                              |
| Address 711 W. Hove                        | y St. Other Location Information:                                                                                                              |
| Owner Name / Addres                        | David Drake, 3865 N. Franklin Ave., Springfield, MO 65803                                                                                      |
| Probably Noncontri                         | buting    Less than 50 years old    Integrity    Other                                                                                         |
| Description / Commer                       | nt:                                                                                                                                            |
| On NRHP?   Eli                             | gible for NRHP  On other Surveys or Registers:  Single Site □ District or MPS Name:                                                            |
| Evaluation Data (See<br>Significant Date o | e Key Code) r Period 1918 Style: F/EG Structure Wood frame                                                                                     |
| Exterior Fabric:                           |                                                                                                                                                |
| Foundation:                                | Concrete Walls Asbestos shingle siding Roof: Asphalt shingles                                                                                  |
| Form<br>No. of Stories<br>Roof Descrip     | Basement Roof Pitch: N Roof Type: G                                                                                                            |
| Porch (Dwellings                           | Only) 🗹                                                                                                                                        |
| Plan:                                      | ☐ Full Front ☑ Partial Front ☐ Wrap Around ☐ Side ☐ Inset Porch                                                                                |
|                                            | ☐ Front Step ✓ Side Step                                                                                                                       |
| Roof:                                      | ☐ Shed ☐ Hip ☑ Gable ☐ Other ☐                                                                                                                 |
| Style:                                     | ☐ Queen Anne ☐ Craftsman ☐ Free Classical ☐ Neo Classical ☑ Non Descript                                                                       |
|                                            | Other                                                                                                                                          |
| Overall Integ                              | rity of Proper ☐ Little Altered ☑ Somewhat Altered ☐ Greatly Altered                                                                           |
|                                            | Alteration: Asbestos shingle siding; porch posts replaced with dimensional metal pipe; porch rails missing; shed roof carport addition at side |
|                                            | ☐ Continuation Sheet                                                                                                                           |

| ventory Code No B1-8 utbuildings and Amenities                                                                                   |                    |
|----------------------------------------------------------------------------------------------------------------------------------|--------------------|
| ☐ Garage ☐ Drive ☐ Walk ☐                                                                                                        | oncrete            |
| ☐ Shade Trees ☐ Landscaping ☐ Other:                                                                                             |                    |
| ditional Features / Comments  posed rafter tails; original surround at front door; Craftsman style double sash window in façade. |                    |
| posed faiter tails, original surround at front door, oralisman style double sash window in layade.                               |                    |
| Telefora Title III i III i                                                                                                       |                    |
|                                                                                                                                  |                    |
|                                                                                                                                  |                    |
|                                                                                                                                  | Theatha            |
|                                                                                                                                  |                    |
|                                                                                                                                  |                    |
|                                                                                                                                  |                    |
|                                                                                                                                  |                    |
|                                                                                                                                  |                    |
|                                                                                                                                  | Continuation Chast |
|                                                                                                                                  | Continuation Sheet |
| ···                                                                                                                              | ✓ Undetermined     |
| CC                                                                                                                               |                    |
| (s)                                                                                                                              | ✓ Undetermined     |