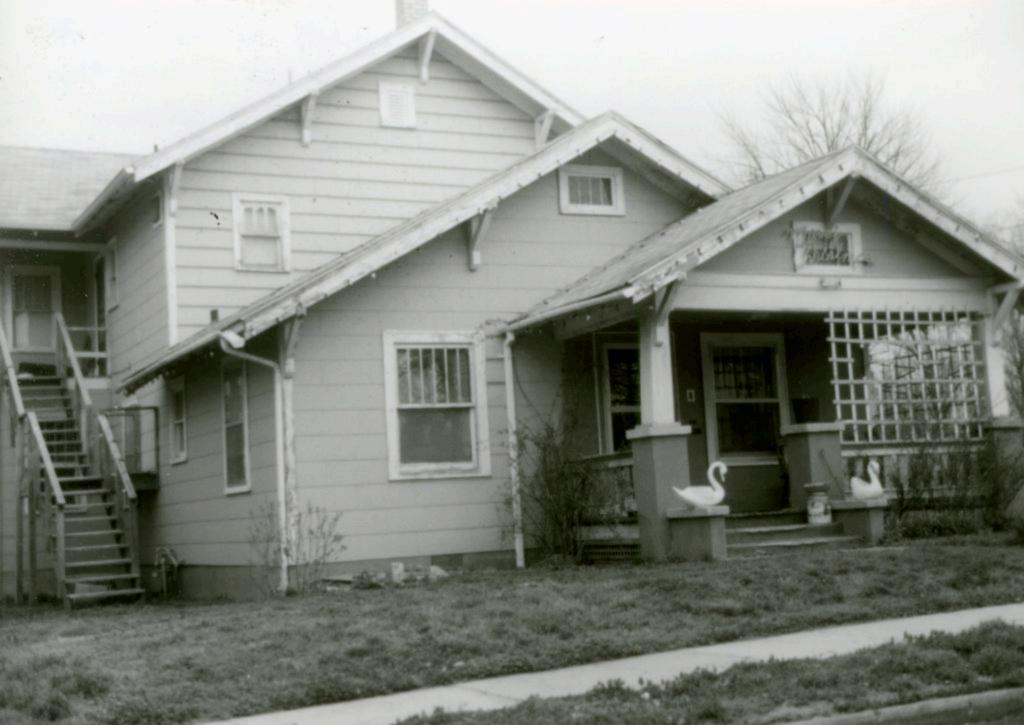

| Survey Name / No Grant                          | Beach Survey Historic Name: Inventory Code No B2-1                               |
|-------------------------------------------------|----------------------------------------------------------------------------------|
| County: Greene Pr                               | resent Name / Desc. City/Town/Vicinity/Zit Springfield, MO 65802                 |
| Address 718 W. Hovey S                          | t. Other Location Information:                                                   |
| Owner Name / Addres                             | harles Chilcutt, 613 W. Kerr St., Springfield, MO 65803                          |
| Probably Noncontribut                           | ting Less than 50 years old Integrity Other                                      |
| Description / Comment:                          |                                                                                  |
|                                                 | le for NRḤP  On other Surveys or Registers:  ingle Site □ District or MPS  Name: |
| Evaluation Data (See K<br>Significant Date or P |                                                                                  |
| Exterior Fabric:                                |                                                                                  |
| Foundation: Cor                                 | ncrete Walls Asbestos shingle siding Roof: Asphalt shingles                      |
| Form                                            |                                                                                  |
| No. of Stories                                  | Basement Roof Pitch: N Roof Type: G                                              |
| Roof Description                                | Cross gable                                                                      |
|                                                 |                                                                                  |
| Porch (Dwellings On                             | y) 🗹                                                                             |
| Plan:                                           | ☐ Full Front ☑ Partial Front ☐ Wrap Around ☐ Side ☐ Inset Porch                  |
| {                                               | ▼ Front Step  Side Step                                                          |
| Roof:                                           | Shed ☐ Hip ☑ Gable ☐ Other ☐                                                     |
| Style:                                          | Queen Anne ☐ Craftsman ☐ Free Classical ☐ Neo Classical ☑ Non Descript           |
|                                                 | Other                                                                            |
| Overall Integrity                               | of Proper  Little Altered  Somewhat Altered  Greatly Altered                     |
|                                                 | Alteration: Asbestos shingle siding; 1 car garage addition at side               |
|                                                 |                                                                                  |
|                                                 | ☐ Continuation Sheet                                                             |

|             | ogs and Amenities                                                           |                        |
|-------------|-----------------------------------------------------------------------------|------------------------|
|             | ✓ Garage ✓ Drive Gravel                                                     | <b>W</b> Walk Concrete |
|             | ✓ Shade Trees ✓ Landscaping ☐ Other:                                        |                        |
|             | <u> </u>                                                                    |                        |
| Additional  | Features / Comments                                                         |                        |
| Porch is si | upported by decorative wood columns with fluted wood siding in gable; minir | nal soffit.            |
|             |                                                                             |                        |
|             |                                                                             |                        |
|             |                                                                             |                        |
|             |                                                                             |                        |
|             | The second of the second                                                    |                        |
|             |                                                                             |                        |
|             |                                                                             |                        |
|             |                                                                             |                        |
|             |                                                                             |                        |
|             |                                                                             |                        |
|             |                                                                             |                        |
|             |                                                                             |                        |
| +07         |                                                                             | ☐ Continuation Sheet   |
|             |                                                                             |                        |
| er          |                                                                             | ✓ Undetermined         |
|             |                                                                             | ▼ Undetermined         |