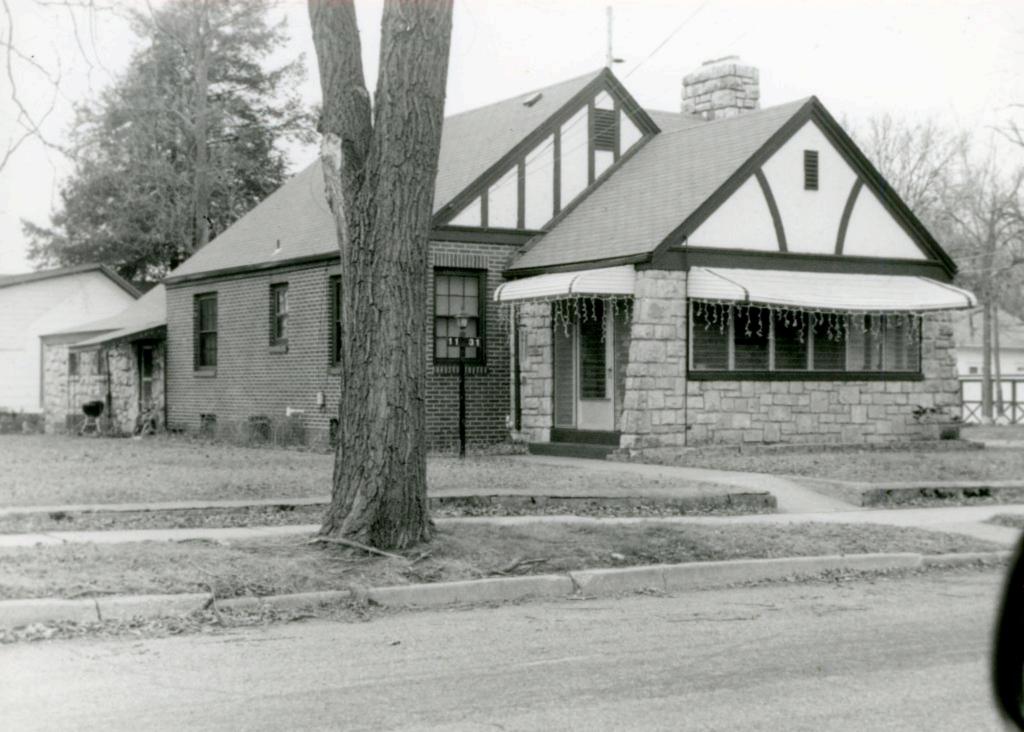

| Survey Name / No Grant                          | Beach Survey Historic Name: Inventory Code No B2-1                               |
|-------------------------------------------------|----------------------------------------------------------------------------------|
| County: Greene Pr                               | resent Name / Desc. City/Town/Vicinity/Zit Springfield, MO 65802                 |
| Address 718 W. Hovey S                          | t. Other Location Information:                                                   |
| Owner Name / Addres                             | harles Chilcutt, 613 W. Kerr St., Springfield, MO 65803                          |
| Probably Noncontribut                           | ting Less than 50 years old Integrity Other                                      |
| Description / Comment:                          |                                                                                  |
|                                                 | le for NRḤP  On other Surveys or Registers:  ingle Site □ District or MPS  Name: |
| Evaluation Data (See K<br>Significant Date or P |                                                                                  |
| Exterior Fabric:                                |                                                                                  |
| Foundation: Cor                                 | ncrete Walls Asbestos shingle siding Roof: Asphalt shingles                      |
| Form                                            |                                                                                  |
| No. of Stories                                  | Basement Roof Pitch: N Roof Type: G                                              |
| Roof Description                                | Cross gable                                                                      |
|                                                 |                                                                                  |
| Porch (Dwellings On                             | y) 🗹                                                                             |
| Plan:                                           | ☐ Full Front ☑ Partial Front ☐ Wrap Around ☐ Side ☐ Inset Porch                  |
| {                                               | ▼ Front Step  Side Step                                                          |
| Roof:                                           | Shed ☐ Hip ☑ Gable ☐ Other ☐                                                     |
| Style:                                          | Queen Anne ☐ Craftsman ☐ Free Classical ☐ Neo Classical ☑ Non Descript           |
|                                                 | Other                                                                            |
| Overall Integrity                               | of Proper  Little Altered  Somewhat Altered  Greatly Altered                     |
|                                                 | Alteration: Asbestos shingle siding; 1 car garage addition at side               |
|                                                 |                                                                                  |
|                                                 | ☐ Continuation Sheet                                                             |

|             | ogs and Amenities                                                           |                        |
|-------------|-----------------------------------------------------------------------------|------------------------|
|             | ✓ Garage ✓ Drive Gravel                                                     | <b>W</b> Walk Concrete |
|             | ✓ Shade Trees ✓ Landscaping ☐ Other:                                        |                        |
|             | <u> </u>                                                                    |                        |
| Additional  | Features / Comments                                                         |                        |
| Porch is si | upported by decorative wood columns with fluted wood siding in gable; minir | nal soffit.            |
|             |                                                                             |                        |
|             |                                                                             |                        |
|             |                                                                             |                        |
|             |                                                                             |                        |
|             | The second of the second                                                    |                        |
|             |                                                                             |                        |
|             |                                                                             |                        |
|             |                                                                             |                        |
|             |                                                                             |                        |
|             |                                                                             |                        |
|             |                                                                             |                        |
|             |                                                                             |                        |
| +07         |                                                                             | ☐ Continuation Sheet   |
|             |                                                                             |                        |
| er          |                                                                             | ✓ Undetermined         |
|             |                                                                             | ▼ Undetermined         |