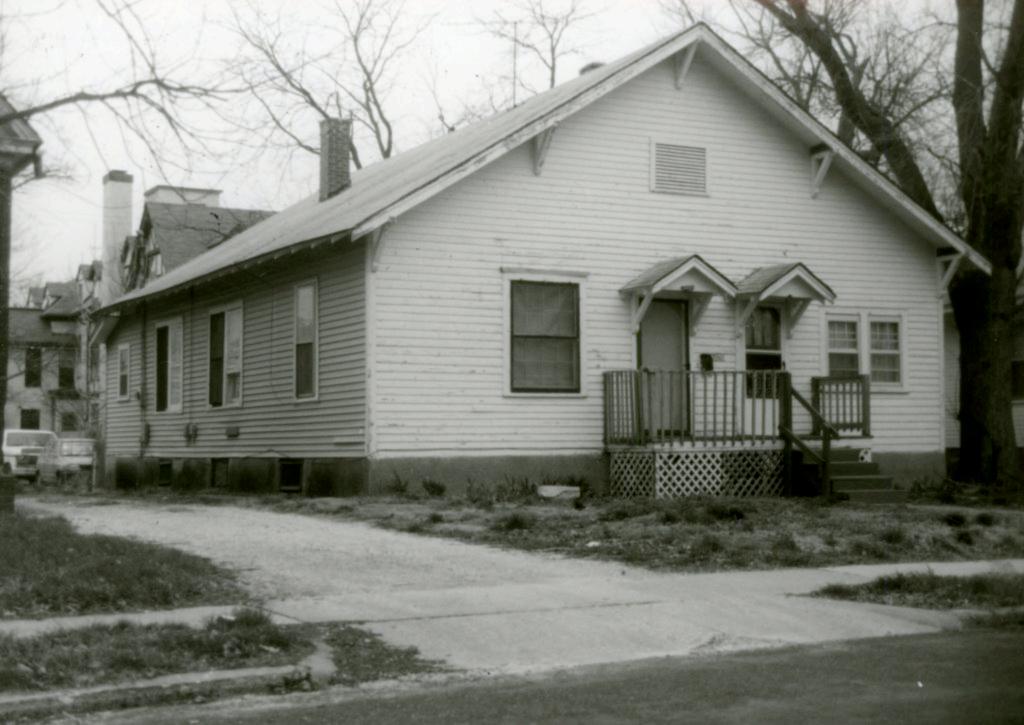

| Survey Name / No Gr                        | ant Beach Survey Historic Name: Inventory Code No B1-8                                                                                         |
|--------------------------------------------|------------------------------------------------------------------------------------------------------------------------------------------------|
| County: Greene                             | Present Name / Desc. City/Town/Vicinity/Zit Springfield, MO 65802                                                                              |
| Address 711 W. Hove                        | y St. Other Location Information:                                                                                                              |
| Owner Name / Addres                        | David Drake, 3865 N. Franklin Ave., Springfield, MO 65803                                                                                      |
| Probably Noncontri                         | buting    Less than 50 years old    Integrity    Other                                                                                         |
| Description / Commer                       | nt:                                                                                                                                            |
| On NRHP?   Eli                             | gible for NRHP  On other Surveys or Registers:  Single Site □ District or MPS Name:                                                            |
| Evaluation Data (See<br>Significant Date o | e Key Code) r Period 1918 Style: F/EG Structure Wood frame                                                                                     |
| Exterior Fabric:                           |                                                                                                                                                |
| Foundation:                                | Concrete Walls Asbestos shingle siding Roof: Asphalt shingles                                                                                  |
| Form<br>No. of Stories<br>Roof Descrip     | Basement Roof Pitch: N Roof Type: G                                                                                                            |
| Porch (Dwellings                           | Only) 🗹                                                                                                                                        |
| Plan:                                      | ☐ Full Front ☑ Partial Front ☐ Wrap Around ☐ Side ☐ Inset Porch                                                                                |
|                                            | ☐ Front Step ✓ Side Step                                                                                                                       |
| Roof:                                      | ☐ Shed ☐ Hip ☑ Gable ☐ Other ☐                                                                                                                 |
| Style:                                     | ☐ Queen Anne ☐ Craftsman ☐ Free Classical ☐ Neo Classical ☑ Non Descript                                                                       |
|                                            | Other                                                                                                                                          |
| Overall Integ                              | rity of Proper ☐ Little Altered ☑ Somewhat Altered ☐ Greatly Altered                                                                           |
|                                            | Alteration: Asbestos shingle siding; porch posts replaced with dimensional metal pipe; porch rails missing; shed roof carport addition at side |
|                                            | ☐ Continuation Sheet                                                                                                                           |

| ventory Code No B1-8 utbuildings and Amenities                                                                                   |                    |
|----------------------------------------------------------------------------------------------------------------------------------|--------------------|
| ☐ Garage ☐ Drive ☐ Walk ☐                                                                                                        | oncrete            |
| ☐ Shade Trees ☐ Landscaping ☐ Other:                                                                                             |                    |
| ditional Features / Comments  posed rafter tails; original surround at front door; Craftsman style double sash window in façade. |                    |
| posed faiter tails, original surround at front door, oralisman style double sash window in layade.                               |                    |
| Telefora Title III i III i                                                                                                       |                    |
|                                                                                                                                  |                    |
|                                                                                                                                  |                    |
|                                                                                                                                  | Theatha            |
|                                                                                                                                  |                    |
|                                                                                                                                  |                    |
|                                                                                                                                  |                    |
|                                                                                                                                  |                    |
|                                                                                                                                  |                    |
|                                                                                                                                  | Continuation Chast |
|                                                                                                                                  | Continuation Sheet |
| ···                                                                                                                              | ✓ Undetermined     |
| CC                                                                                                                               |                    |
| (s)                                                                                                                              | ✓ Undetermined     |