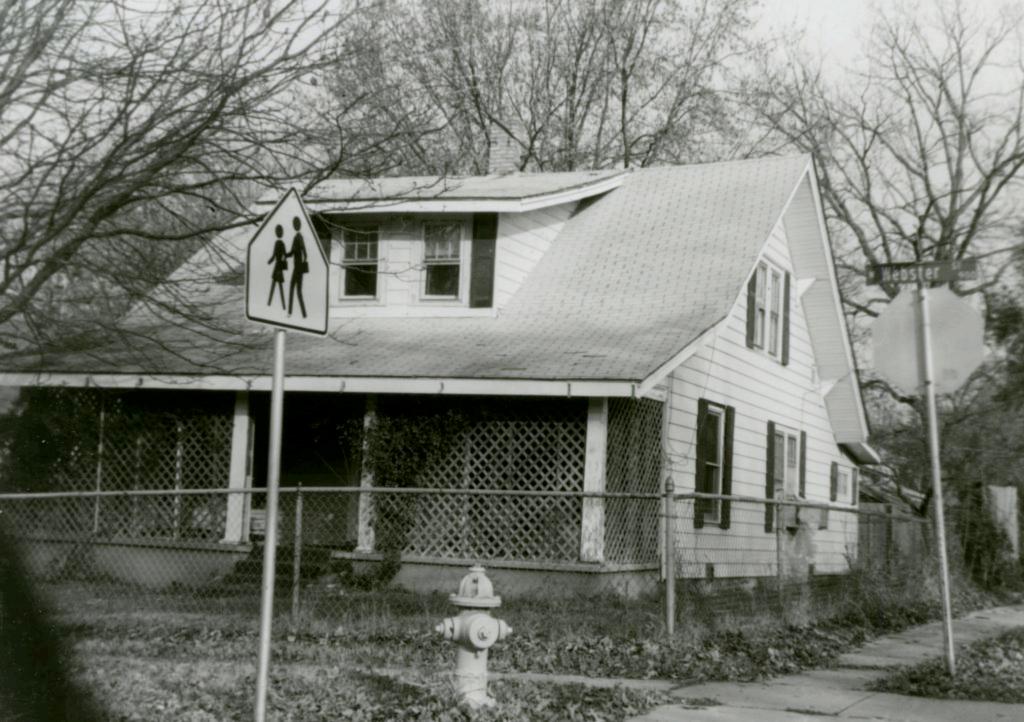

| Survey Name / No Grant Beach Survey Historic Name: Inventor                                            | ry Code No B1-9       |
|--------------------------------------------------------------------------------------------------------|-----------------------|
| County: Greene Present Name / Desc. City/Town/Vicinity/ZinSr                                           | oringfield, MO 65802  |
| Address 717 W. Hovey St. Other Location Information:                                                   |                       |
| Owner Name / Addres Orville Morton, 717 W. Hovey St., Springfield, MO 65802                            |                       |
| Probably Noncontributing Less than 50 years old Integrity Other                                        |                       |
| Description / Comment:                                                                                 |                       |
| On NRHP?   Eligible for NRHP   On other Surveys or Registers:                                          |                       |
| Single Site ☐ District or MPS  Name:                                                                   |                       |
| Evaluation Data (See Key Code)                                                                         |                       |
| Significant Date or Period 1922 Style: E/Cr Structure Wood                                             | I frame               |
| Exterior Fabric:                                                                                       |                       |
|                                                                                                        | halt shingles         |
| Porch (Dwellings Only) ☑                                                                               |                       |
| Plan: ☐ Full Front ☑ Partial Front ☐ Wrap Around ☐ Side ☐ Inset Porch                                  |                       |
| ✓ Front Step ☐ Side Step                                                                               |                       |
| Roof: ☐ Shed ☐ Hip ☑ Gable ☐ Other ☐                                                                   |                       |
| Style: Queen Anne Craftsman Free Classical Neo Classical                                               | <b>✓</b> Non Descript |
| Other                                                                                                  |                       |
| Overall Integrity of Proper   Little Altered   Somewhat Altered   Greatly Altered                      |                       |
| Alteration: Vinyl siding; porch posts and rails replaced with decorative roof garage addition at side. | metal; large gable    |
|                                                                                                        | Continuation Sheet    |

|            | Code No B1-9            |                   |                     |                    |                   |                         |
|------------|-------------------------|-------------------|---------------------|--------------------|-------------------|-------------------------|
| Outbuildin | gs and Amenities        |                   |                     |                    | _                 |                         |
| -          | <b>✓</b> Garage         |                   | _ Drive             |                    | <b>✓</b> Walk Con | crete                   |
|            | Shade Trees             | ✓ Landsca         | ping 🗌 Othe         | r:                 |                   |                         |
|            |                         |                   |                     |                    |                   |                         |
| Additional | Features / Comments     |                   |                     |                    |                   |                         |
|            | braces in porch gable a | t eaves; original | window surrounds, s | slightly arched at | top; Craftsman mu | Ilions in upper sash of |
| windows.   |                         |                   |                     |                    |                   |                         |
|            |                         |                   |                     |                    |                   |                         |
|            |                         |                   |                     |                    |                   |                         |
| 0.5        |                         |                   |                     |                    |                   | See II bearing          |
|            |                         |                   |                     |                    |                   |                         |
|            |                         |                   |                     |                    |                   |                         |
|            |                         |                   |                     |                    |                   |                         |
|            |                         |                   | 1,715000            | 1 10               |                   | 100000                  |
|            |                         |                   |                     |                    | -                 |                         |
|            |                         |                   |                     |                    |                   |                         |
|            |                         |                   |                     |                    |                   |                         |
|            |                         |                   |                     |                    |                   |                         |
| -          |                         |                   |                     |                    |                   |                         |
|            |                         |                   |                     |                    |                   |                         |
|            |                         |                   |                     |                    |                   |                         |
|            | 1-01                    |                   |                     |                    |                   |                         |
|            |                         |                   |                     |                    |                   |                         |
|            |                         |                   |                     |                    |                   |                         |
|            | ,                       |                   |                     |                    |                   |                         |
|            |                         |                   |                     |                    | E E               |                         |
|            |                         |                   |                     |                    |                   | Continuation Sheet      |
|            |                         |                   |                     |                    |                   | ☐ Continuation Sheet    |
|            |                         |                   |                     |                    |                   |                         |
| tect:      |                         |                   |                     |                    |                   | ✓ Undetermined          |
| tect:      |                         |                   |                     |                    |                   |                         |