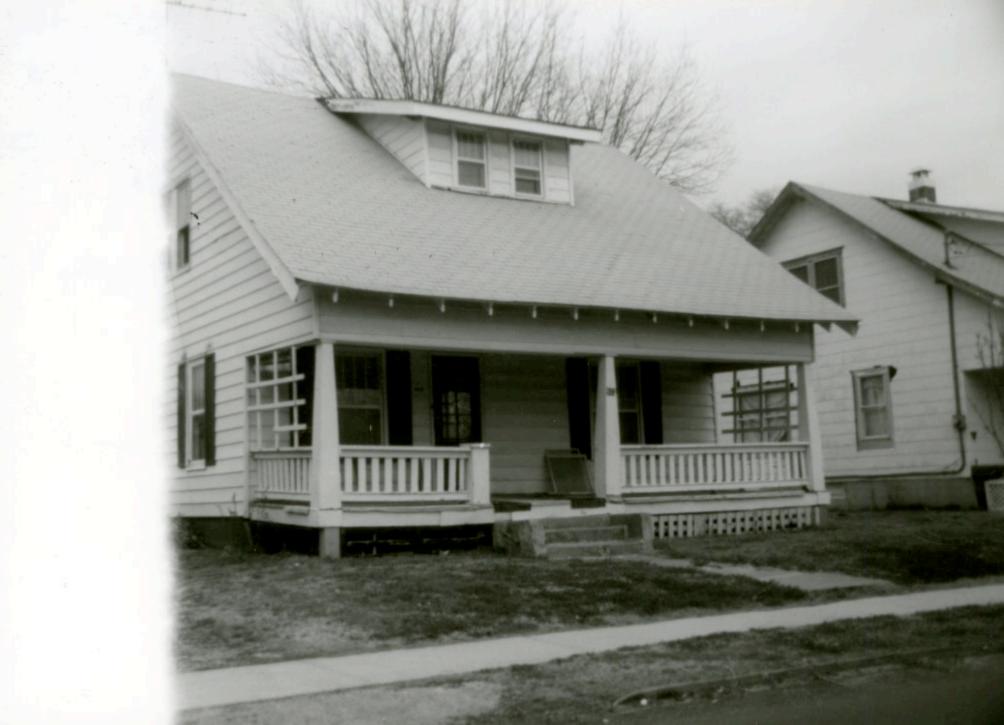

| Survey Name / No Gr                        | ant Beach Survey Historic Name: Inventory Code No B1-8                                                                                         |
|--------------------------------------------|------------------------------------------------------------------------------------------------------------------------------------------------|
| County: Greene                             | Present Name / Desc. City/Town/Vicinity/Zit Springfield, MO 65802                                                                              |
| Address 711 W. Hove                        | y St. Other Location Information:                                                                                                              |
| Owner Name / Addres                        | David Drake, 3865 N. Franklin Ave., Springfield, MO 65803                                                                                      |
| Probably Noncontri                         | buting    Less than 50 years old    Integrity    Other                                                                                         |
| Description / Commer                       | nt:                                                                                                                                            |
| On NRHP?   Eli                             | gible for NRHP  On other Surveys or Registers:  Single Site □ District or MPS Name:                                                            |
| Evaluation Data (See<br>Significant Date o | e Key Code) r Period 1918 Style: F/EG Structure Wood frame                                                                                     |
| Exterior Fabric:                           |                                                                                                                                                |
| Foundation:                                | Concrete Walls Asbestos shingle siding Roof: Asphalt shingles                                                                                  |
| Form<br>No. of Stories<br>Roof Descrip     | Basement Roof Pitch: N Roof Type: G                                                                                                            |
| Porch (Dwellings                           | Only) 🗹                                                                                                                                        |
| Plan:                                      | ☐ Full Front ☑ Partial Front ☐ Wrap Around ☐ Side ☐ Inset Porch                                                                                |
|                                            | ☐ Front Step ✓ Side Step                                                                                                                       |
| Roof:                                      | ☐ Shed ☐ Hip ☑ Gable ☐ Other ☐                                                                                                                 |
| Style:                                     | ☐ Queen Anne ☐ Craftsman ☐ Free Classical ☐ Neo Classical ☑ Non Descript                                                                       |
|                                            | Other                                                                                                                                          |
| Overall Integ                              | rity of Proper ☐ Little Altered ☑ Somewhat Altered ☐ Greatly Altered                                                                           |
|                                            | Alteration: Asbestos shingle siding; porch posts replaced with dimensional metal pipe; porch rails missing; shed roof carport addition at side |
|                                            | ☐ Continuation Sheet                                                                                                                           |

| ventory Code No B1-8 utbuildings and Amenities                                                                                   |                    |
|----------------------------------------------------------------------------------------------------------------------------------|--------------------|
| ☐ Garage ☐ Drive ☐ Walk ☐                                                                                                        | oncrete            |
| ☐ Shade Trees ☐ Landscaping ☐ Other:                                                                                             |                    |
| ditional Features / Comments  posed rafter tails; original surround at front door; Craftsman style double sash window in façade. |                    |
| posed faiter tails, original surround at front door, oralisman style double sash window in layade.                               |                    |
| Telefora Title III i III i                                                                                                       |                    |
|                                                                                                                                  |                    |
|                                                                                                                                  |                    |
|                                                                                                                                  | Theatha            |
|                                                                                                                                  |                    |
|                                                                                                                                  |                    |
|                                                                                                                                  |                    |
|                                                                                                                                  |                    |
|                                                                                                                                  |                    |
|                                                                                                                                  | Continuation Chast |
|                                                                                                                                  | Continuation Sheet |
| ···                                                                                                                              | ✓ Undetermined     |
| CC                                                                                                                               |                    |
| (s)                                                                                                                              | ✓ Undetermined     |