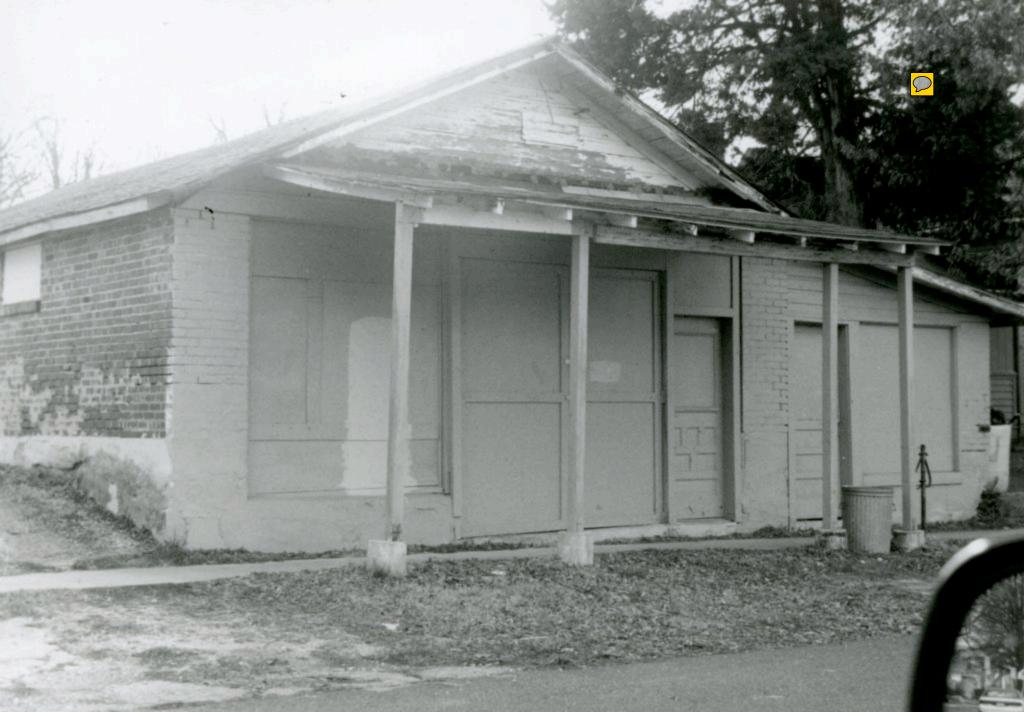

| Survey Name / No Grant                          | Beach Survey Historic Name: Inventory Code No B2-1                               |
|-------------------------------------------------|----------------------------------------------------------------------------------|
| County: Greene Pr                               | resent Name / Desc. City/Town/Vicinity/Zit Springfield, MO 65802                 |
| Address 718 W. Hovey S                          | t. Other Location Information:                                                   |
| Owner Name / Addres                             | harles Chilcutt, 613 W. Kerr St., Springfield, MO 65803                          |
| Probably Noncontribut                           | ting Less than 50 years old Integrity Other                                      |
| Description / Comment:                          |                                                                                  |
|                                                 | le for NRḤP  On other Surveys or Registers:  ingle Site □ District or MPS  Name: |
| Evaluation Data (See K<br>Significant Date or P |                                                                                  |
| Exterior Fabric:                                |                                                                                  |
| Foundation: Cor                                 | ncrete Walls Asbestos shingle siding Roof: Asphalt shingles                      |
| Form                                            |                                                                                  |
| No. of Stories                                  | Basement Roof Pitch: N Roof Type: G                                              |
| Roof Description                                | Cross gable                                                                      |
|                                                 |                                                                                  |
| Porch (Dwellings On                             | y) 🗹                                                                             |
| Plan:                                           | ☐ Full Front ☑ Partial Front ☐ Wrap Around ☐ Side ☐ Inset Porch                  |
| {                                               | ▼ Front Step  Side Step                                                          |
| Roof:                                           | Shed ☐ Hip ☑ Gable ☐ Other ☐                                                     |
| Style:                                          | Queen Anne ☐ Craftsman ☐ Free Classical ☐ Neo Classical ☑ Non Descript           |
|                                                 | Other                                                                            |
| Overall Integrity                               | of Proper  Little Altered  Somewhat Altered  Greatly Altered                     |
|                                                 | Alteration: Asbestos shingle siding; 1 car garage addition at side               |
|                                                 |                                                                                  |
|                                                 | ☐ Continuation Sheet                                                             |

|             | ogs and Amenities                                                           |                        |
|-------------|-----------------------------------------------------------------------------|------------------------|
|             | ✓ Garage ✓ Drive Gravel                                                     | <b>W</b> Walk Concrete |
|             | ✓ Shade Trees ✓ Landscaping ☐ Other:                                        |                        |
|             | <u> </u>                                                                    |                        |
| Additional  | Features / Comments                                                         |                        |
| Porch is si | upported by decorative wood columns with fluted wood siding in gable; minir | nal soffit.            |
|             |                                                                             |                        |
|             |                                                                             |                        |
|             |                                                                             |                        |
|             |                                                                             |                        |
|             | The second of the second                                                    |                        |
|             |                                                                             |                        |
|             |                                                                             |                        |
|             |                                                                             |                        |
|             |                                                                             |                        |
|             |                                                                             |                        |
|             |                                                                             |                        |
|             |                                                                             |                        |
| +07         |                                                                             | ☐ Continuation Sheet   |
|             |                                                                             |                        |
| er          |                                                                             | ✓ Undetermined         |
|             |                                                                             | ▼ Undetermined         |