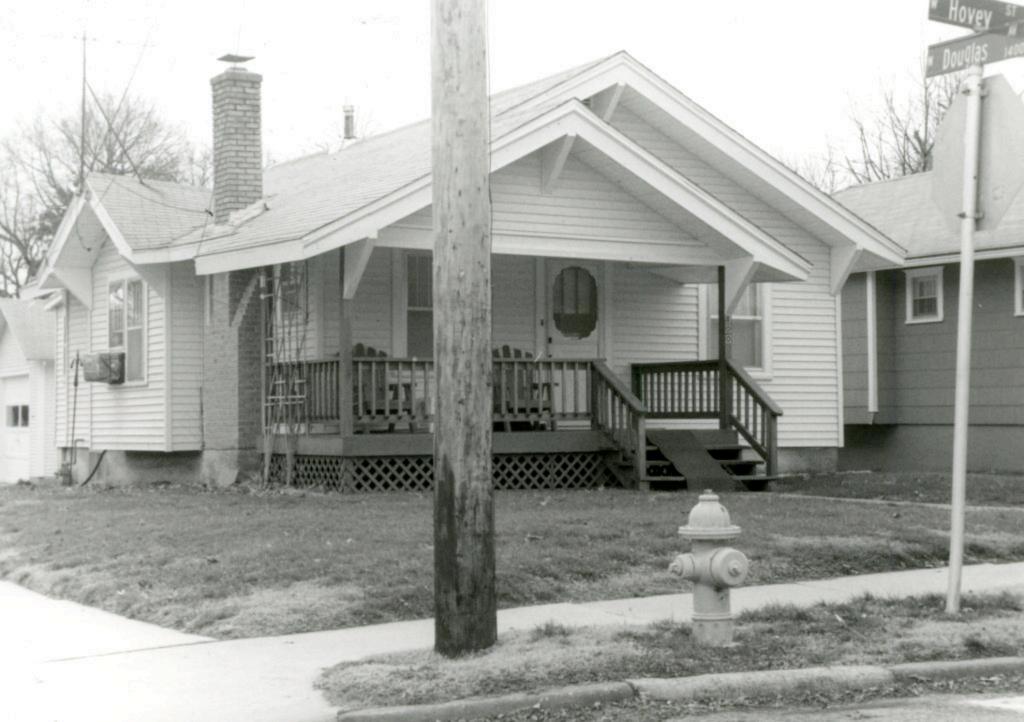

| Survey Name / No Grant Beach Survey Historic Name: Inventor                                            | ry Code No B1-9       |
|--------------------------------------------------------------------------------------------------------|-----------------------|
| County: Greene Present Name / Desc. City/Town/Vicinity/ZinSr                                           | oringfield, MO 65802  |
| Address 717 W. Hovey St. Other Location Information:                                                   |                       |
| Owner Name / Addres Orville Morton, 717 W. Hovey St., Springfield, MO 65802                            |                       |
| Probably Noncontributing Less than 50 years old Integrity Other                                        |                       |
| Description / Comment:                                                                                 |                       |
| On NRHP?   Eligible for NRHP   On other Surveys or Registers:                                          |                       |
| Single Site ☐ District or MPS  Name:                                                                   |                       |
| Evaluation Data (See Key Code)                                                                         |                       |
| Significant Date or Period 1922 Style: E/Cr Structure Wood                                             | I frame               |
| Exterior Fabric:                                                                                       |                       |
|                                                                                                        | halt shingles         |
| Porch (Dwellings Only) ☑                                                                               |                       |
| Plan: ☐ Full Front ☑ Partial Front ☐ Wrap Around ☐ Side ☐ Inset Porch                                  |                       |
| ✓ Front Step ☐ Side Step                                                                               |                       |
| Roof: ☐ Shed ☐ Hip ☑ Gable ☐ Other ☐                                                                   |                       |
| Style: Queen Anne Craftsman Free Classical Neo Classical                                               | <b>✓</b> Non Descript |
| Other                                                                                                  |                       |
| Overall Integrity of Proper   Little Altered   Somewhat Altered   Greatly Altered                      |                       |
| Alteration: Vinyl siding; porch posts and rails replaced with decorative roof garage addition at side. | metal; large gable    |
|                                                                                                        | Continuation Sheet    |

|            | Code No B1-9            |                   |                     |                    |                   |                         |
|------------|-------------------------|-------------------|---------------------|--------------------|-------------------|-------------------------|
| Outbuildin | gs and Amenities        |                   |                     |                    | _                 |                         |
| -          | <b>✓</b> Garage         |                   | _ Drive             |                    | <b>✓</b> Walk Con | crete                   |
|            | Shade Trees             | ✓ Landsca         | ping 🗌 Othe         | r:                 |                   |                         |
|            |                         |                   |                     |                    |                   |                         |
| Additional | Features / Comments     |                   |                     |                    |                   |                         |
|            | braces in porch gable a | t eaves; original | window surrounds, s | slightly arched at | top; Craftsman mu | Ilions in upper sash of |
| windows.   |                         |                   |                     |                    |                   |                         |
|            |                         |                   |                     |                    |                   |                         |
|            |                         |                   |                     |                    |                   |                         |
| 0.5        |                         |                   |                     |                    |                   | See II bearing          |
|            |                         |                   |                     |                    |                   |                         |
|            |                         |                   |                     |                    |                   |                         |
|            |                         |                   |                     |                    |                   |                         |
|            |                         |                   | 1,715000            | 1 10               |                   | 100000                  |
|            |                         |                   |                     |                    | -                 |                         |
|            |                         |                   |                     |                    |                   |                         |
|            |                         |                   |                     |                    |                   |                         |
|            |                         |                   |                     |                    |                   |                         |
| -          |                         |                   |                     |                    |                   |                         |
|            |                         |                   |                     |                    |                   |                         |
|            |                         |                   |                     |                    |                   |                         |
|            | 1-01                    |                   |                     |                    |                   |                         |
|            |                         |                   |                     |                    |                   |                         |
|            |                         |                   |                     |                    |                   |                         |
|            | ,                       |                   |                     |                    |                   |                         |
|            |                         |                   |                     |                    | E E               |                         |
|            |                         |                   |                     |                    |                   | Continuation Sheet      |
|            |                         |                   |                     |                    |                   | ☐ Continuation Sheet    |
|            |                         |                   |                     |                    |                   |                         |
| tect:      |                         |                   |                     |                    |                   | ✓ Undetermined          |
| tect:      |                         |                   |                     |                    |                   |                         |