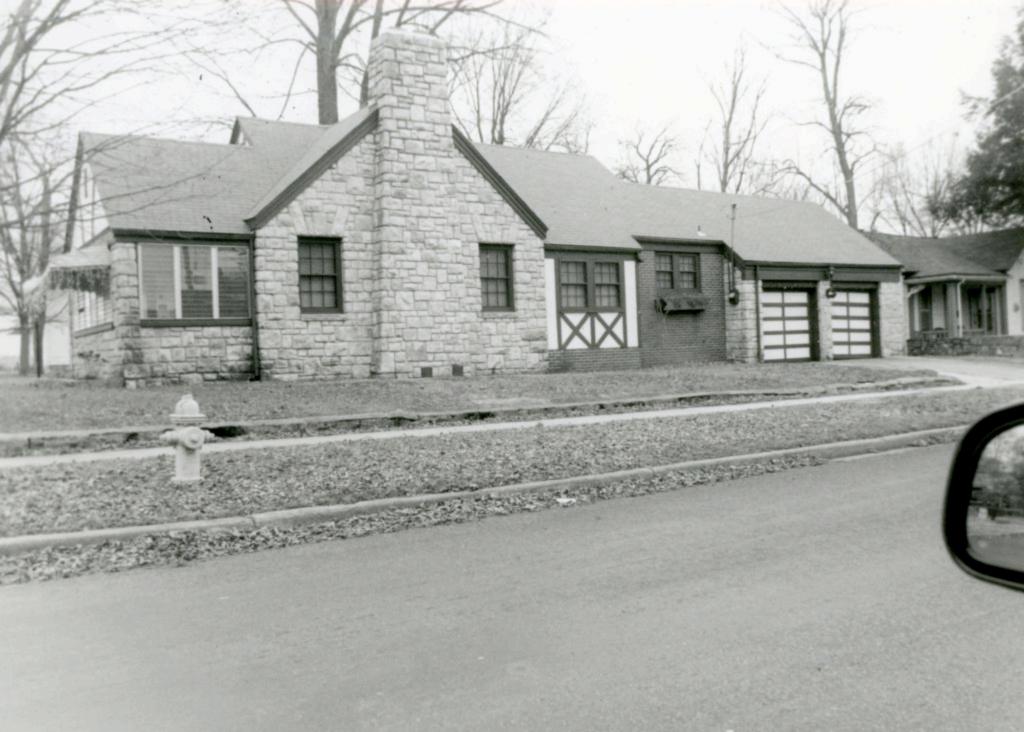

| Survey Name / No  | Grant Beach Survey Historic Name: Inventory Code No B2-2                                                                                                  |
|-------------------|-----------------------------------------------------------------------------------------------------------------------------------------------------------|
| County: Greene    | Present Name / Desc. City/Town/Vicinity/Zir Springfield, MO 65802                                                                                         |
| Address 724 W. He | ovey St. Other Location Information:                                                                                                                      |
| wner Name / Add   | res Michale Coble, 724 W. Hovey St., Springfield, MO 65802                                                                                                |
| Probably Nonco    | ntributing   Less than 50 years old   Integrity   Other                                                                                                   |
| escription / Comm | nent:                                                                                                                                                     |
| n NRHP?           | Eligible for NRHP  On other Surveys or Registers:  Single Site □ District or MPS  Name:                                                                   |
|                   | Single Site   District of Wil Sty   Name.                                                                                                                 |
|                   | (See Key Code) te or Period 1892 Style: V/QA Structure Wood frame                                                                                         |
|                   |                                                                                                                                                           |
| Exterior Fabric   |                                                                                                                                                           |
| roundatio         | on: Limestone Walls Vinyl siding Roof: Asphalt shingles                                                                                                   |
| Form              |                                                                                                                                                           |
| No. of Sto        | ries 1-1/2 Basement Roof Pitch: S Roof Type: C                                                                                                            |
|                   | cription Pyramid with cross gable and front gable wing                                                                                                    |
| Porch (Dwellin    | gs Only) ₩                                                                                                                                                |
| Plan:             | ☐ Full Front ☑ Partial Front ☐ Wrap Around ☐ Side ☐ Inset Porch                                                                                           |
|                   | ✓ Front Step  ☐ Side Step                                                                                                                                 |
| Roof:             | ✓ Shed ☐ Hip ☐ Gable ☐ Other ☐                                                                                                                            |
|                   |                                                                                                                                                           |
| Style:            | ☐ Queen Anne ☐ Craftsman ☐ Free Classical ☐ Neo Classical ☑ Non Descript                                                                                  |
|                   | ☐ Other                                                                                                                                                   |
| Overall Int       | tegrity of Proper   Little Altered   Somewhat Altered   Greatly Altered                                                                                   |
|                   | Alteration: Vinyl siding; window surrounds removed; porch rail missing; porch posts replaced with turned wood; porch steps replaced with precast concrete |
|                   |                                                                                                                                                           |
|                   | ☐ Continuation Sheet                                                                                                                                      |

| Double 11 11 | ode No B2-2             |                        |                       |      |                    |                       |
|--------------|-------------------------|------------------------|-----------------------|------|--------------------|-----------------------|
| Jutbuilding  | s and Amenities  Garage |                        | _ Drive               |      | <b>✓</b> Walk Cond | rete                  |
|              |                         |                        |                       |      | W Walk Coll        | rete                  |
|              | ✓ Shade Trees           | Landscapin             | g 🗌 Other:            |      |                    |                       |
|              |                         |                        |                       |      |                    | -                     |
|              |                         |                        |                       |      |                    |                       |
| dditional l  | Features / Comments     |                        |                       |      |                    |                       |
| ront gable   | has partial returns; cr | oss gables have full r | return finished as sh | ned. |                    |                       |
|              |                         |                        |                       |      |                    |                       |
|              |                         |                        | 103 E                 |      |                    |                       |
|              |                         |                        |                       |      |                    |                       |
|              | PER M                   |                        |                       |      |                    |                       |
|              |                         |                        |                       |      |                    |                       |
|              |                         |                        |                       |      |                    | I                     |
|              |                         |                        | A-1-1-1               |      |                    |                       |
|              |                         |                        |                       |      |                    |                       |
|              |                         |                        |                       |      |                    |                       |
|              |                         |                        |                       |      |                    |                       |
|              |                         |                        |                       |      |                    |                       |
|              |                         |                        | -                     |      |                    |                       |
| -            |                         |                        |                       |      |                    |                       |
| -            |                         |                        |                       |      |                    | _                     |
|              |                         |                        |                       |      |                    | ☐ Continuation Sheet  |
| tect:        |                         |                        |                       |      |                    | <b>☑</b> Undetermined |
| -            |                         |                        |                       |      |                    | ✓ Undetermined        |
| er           |                         |                        |                       |      |                    | Undetermined          |