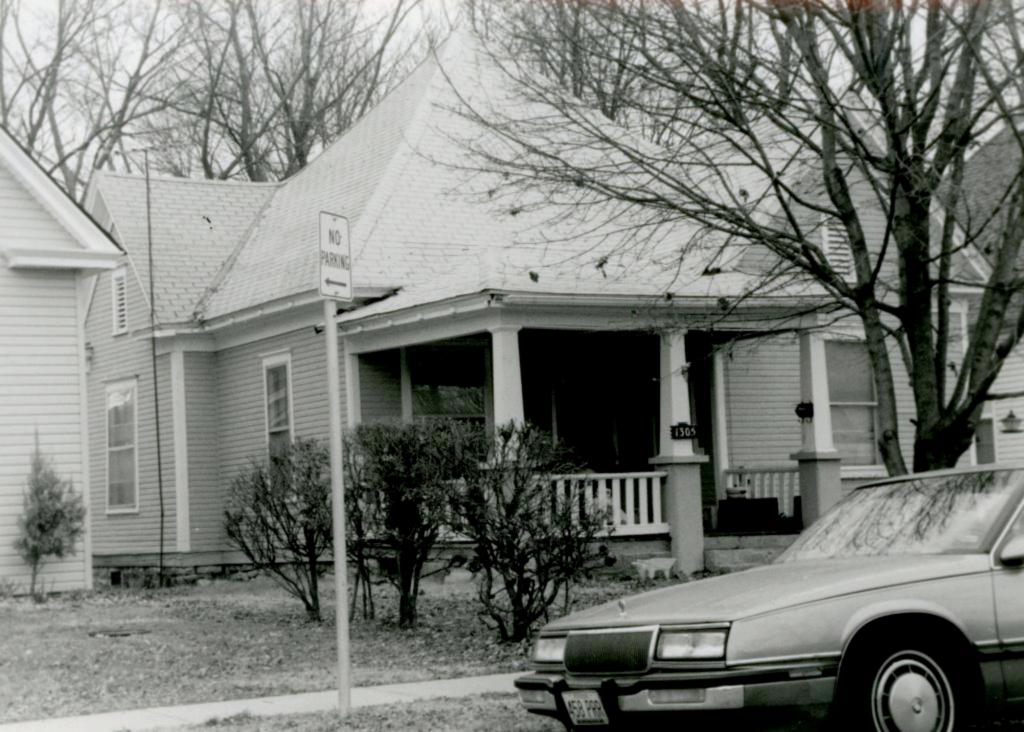

| Survey Name / No Grant                          | Beach Survey Historic Name: Inventory Code No B2-1                               |
|-------------------------------------------------|----------------------------------------------------------------------------------|
| County: Greene Pr                               | resent Name / Desc. City/Town/Vicinity/Zit Springfield, MO 65802                 |
| Address 718 W. Hovey S                          | t. Other Location Information:                                                   |
| Owner Name / Addres                             | harles Chilcutt, 613 W. Kerr St., Springfield, MO 65803                          |
| Probably Noncontribut                           | ting Less than 50 years old Integrity Other                                      |
| Description / Comment:                          |                                                                                  |
|                                                 | le for NRḤP  On other Surveys or Registers:  ingle Site □ District or MPS  Name: |
| Evaluation Data (See K<br>Significant Date or P |                                                                                  |
| Exterior Fabric:                                |                                                                                  |
| Foundation: Cor                                 | ncrete Walls Asbestos shingle siding Roof: Asphalt shingles                      |
| Form                                            |                                                                                  |
| No. of Stories                                  | Basement Roof Pitch: N Roof Type: G                                              |
| Roof Description                                | Cross gable                                                                      |
|                                                 |                                                                                  |
| Porch (Dwellings On                             | y) 🗹                                                                             |
| Plan:                                           | ☐ Full Front ☑ Partial Front ☐ Wrap Around ☐ Side ☐ Inset Porch                  |
| {                                               | ▼ Front Step  Side Step                                                          |
| Roof:                                           | Shed ☐ Hip ☑ Gable ☐ Other ☐                                                     |
| Style:                                          | Queen Anne ☐ Craftsman ☐ Free Classical ☐ Neo Classical ☑ Non Descript           |
|                                                 | Other                                                                            |
| Overall Integrity                               | of Proper  Little Altered  Somewhat Altered  Greatly Altered                     |
|                                                 | Alteration: Asbestos shingle siding; 1 car garage addition at side               |
|                                                 |                                                                                  |
|                                                 | ☐ Continuation Sheet                                                             |

|             | ogs and Amenities                                                           |                        |
|-------------|-----------------------------------------------------------------------------|------------------------|
|             | ✓ Garage ✓ Drive Gravel                                                     | <b>W</b> Walk Concrete |
|             | ✓ Shade Trees ✓ Landscaping ☐ Other:                                        |                        |
|             | <u> </u>                                                                    |                        |
| Additional  | Features / Comments                                                         |                        |
| Porch is si | upported by decorative wood columns with fluted wood siding in gable; minir | nal soffit.            |
|             |                                                                             |                        |
|             |                                                                             |                        |
|             |                                                                             |                        |
|             |                                                                             |                        |
|             | The second of the second                                                    |                        |
|             |                                                                             |                        |
|             |                                                                             |                        |
|             |                                                                             |                        |
|             |                                                                             |                        |
|             |                                                                             |                        |
|             |                                                                             |                        |
|             |                                                                             |                        |
| +07         |                                                                             | ☐ Continuation Sheet   |
|             |                                                                             |                        |
| er          |                                                                             | ✓ Undetermined         |
|             |                                                                             | ▼ Undetermined         |