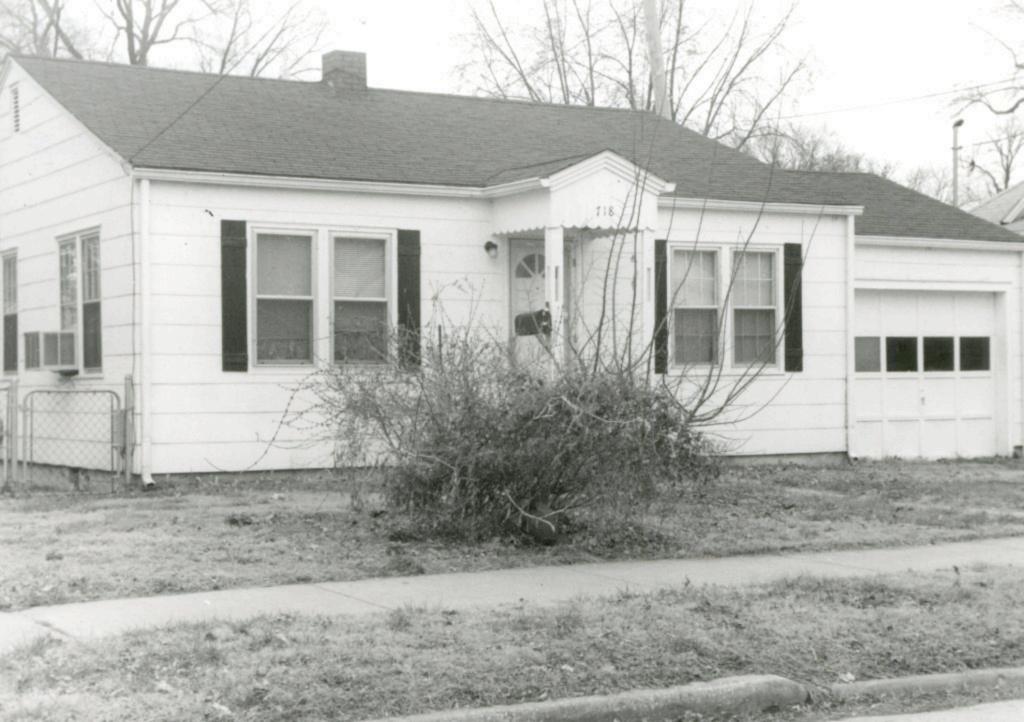

| Survey Name / No Grant                          | Beach Survey Historic Name: Inventory Code No B2-1                               |
|-------------------------------------------------|----------------------------------------------------------------------------------|
| County: Greene Pr                               | resent Name / Desc. City/Town/Vicinity/Zit Springfield, MO 65802                 |
| Address 718 W. Hovey S                          | t. Other Location Information:                                                   |
| Owner Name / Addres                             | harles Chilcutt, 613 W. Kerr St., Springfield, MO 65803                          |
| Probably Noncontribut                           | ting Less than 50 years old Integrity Other                                      |
| Description / Comment:                          |                                                                                  |
|                                                 | le for NRḤP  On other Surveys or Registers:  ingle Site □ District or MPS  Name: |
| Evaluation Data (See K<br>Significant Date or P |                                                                                  |
| Exterior Fabric:                                |                                                                                  |
| Foundation: Cor                                 | ncrete Walls Asbestos shingle siding Roof: Asphalt shingles                      |
| Form                                            |                                                                                  |
| No. of Stories                                  | Basement Roof Pitch: N Roof Type: G                                              |
| Roof Description                                | Cross gable                                                                      |
|                                                 |                                                                                  |
| Porch (Dwellings On                             | y) 🗹                                                                             |
| Plan:                                           | ☐ Full Front ☑ Partial Front ☐ Wrap Around ☐ Side ☐ Inset Porch                  |
| {                                               | ▼ Front Step  Side Step                                                          |
| Roof:                                           | Shed ☐ Hip ☑ Gable ☐ Other ☐                                                     |
| Style:                                          | Queen Anne ☐ Craftsman ☐ Free Classical ☐ Neo Classical ☑ Non Descript           |
|                                                 | Other                                                                            |
| Overall Integrity                               | of Proper  Little Altered  Somewhat Altered  Greatly Altered                     |
|                                                 | Alteration: Asbestos shingle siding; 1 car garage addition at side               |
|                                                 |                                                                                  |
|                                                 | ☐ Continuation Sheet                                                             |

|             | ogs and Amenities                                                           |                        |
|-------------|-----------------------------------------------------------------------------|------------------------|
|             | ✓ Garage ✓ Drive Gravel                                                     | <b>W</b> Walk Concrete |
|             | ✓ Shade Trees ✓ Landscaping ☐ Other:                                        |                        |
|             | <u> </u>                                                                    |                        |
| Additional  | Features / Comments                                                         |                        |
| Porch is si | upported by decorative wood columns with fluted wood siding in gable; minir | nal soffit.            |
|             |                                                                             |                        |
|             |                                                                             |                        |
|             |                                                                             |                        |
|             |                                                                             |                        |
|             | The second of the second                                                    |                        |
|             |                                                                             |                        |
|             |                                                                             |                        |
|             |                                                                             |                        |
|             |                                                                             |                        |
|             |                                                                             |                        |
|             |                                                                             |                        |
|             |                                                                             |                        |
| +07         |                                                                             | ☐ Continuation Sheet   |
|             |                                                                             |                        |
| er          |                                                                             | ✓ Undetermined         |
|             |                                                                             | ▼ Undetermined         |