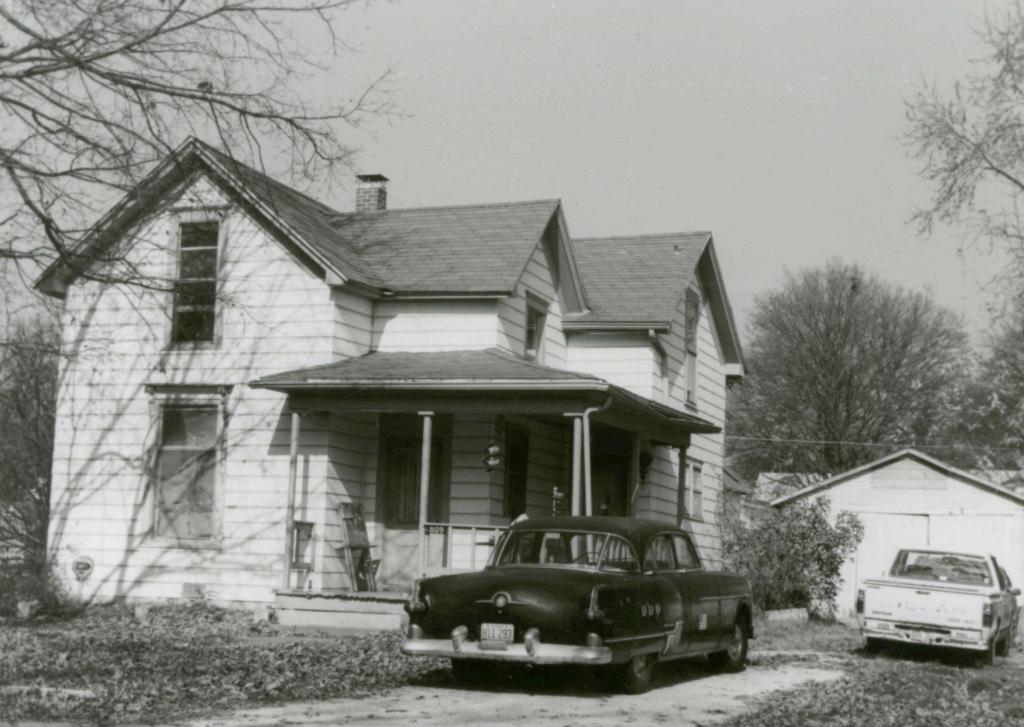

| Survey Name / No Gr                        | ant Beach Survey Historic Name: Inventory Code No B1-8                                                                                         |
|--------------------------------------------|------------------------------------------------------------------------------------------------------------------------------------------------|
| County: Greene                             | Present Name / Desc. City/Town/Vicinity/Zit Springfield, MO 65802                                                                              |
| Address 711 W. Hove                        | y St. Other Location Information:                                                                                                              |
| Owner Name / Addres                        | David Drake, 3865 N. Franklin Ave., Springfield, MO 65803                                                                                      |
| Probably Noncontri                         | buting    Less than 50 years old    Integrity    Other                                                                                         |
| Description / Commer                       | nt:                                                                                                                                            |
| On NRHP?   Eli                             | gible for NRHP  On other Surveys or Registers:  Single Site □ District or MPS Name:                                                            |
| Evaluation Data (See<br>Significant Date o | e Key Code) r Period 1918 Style: F/EG Structure Wood frame                                                                                     |
| Exterior Fabric:                           |                                                                                                                                                |
| Foundation:                                | Concrete Walls Asbestos shingle siding Roof: Asphalt shingles                                                                                  |
| Form<br>No. of Stories<br>Roof Descrip     | Basement Roof Pitch: N Roof Type: G                                                                                                            |
| Porch (Dwellings                           | Only) 🗹                                                                                                                                        |
| Plan:                                      | ☐ Full Front ☑ Partial Front ☐ Wrap Around ☐ Side ☐ Inset Porch                                                                                |
|                                            | ☐ Front Step ✓ Side Step                                                                                                                       |
| Roof:                                      | ☐ Shed ☐ Hip ☑ Gable ☐ Other ☐                                                                                                                 |
| Style:                                     | ☐ Queen Anne ☐ Craftsman ☐ Free Classical ☐ Neo Classical ☑ Non Descript                                                                       |
|                                            | Other                                                                                                                                          |
| Overall Integ                              | rity of Proper ☐ Little Altered ☑ Somewhat Altered ☐ Greatly Altered                                                                           |
|                                            | Alteration: Asbestos shingle siding; porch posts replaced with dimensional metal pipe; porch rails missing; shed roof carport addition at side |
|                                            | ☐ Continuation Sheet                                                                                                                           |

| ventory Code No B1-8 utbuildings and Amenities                                                                                   |                    |
|----------------------------------------------------------------------------------------------------------------------------------|--------------------|
| ☐ Garage ☐ Drive ☐ Walk ☐                                                                                                        | oncrete            |
| ☐ Shade Trees ☐ Landscaping ☐ Other:                                                                                             |                    |
| ditional Features / Comments  posed rafter tails; original surround at front door; Craftsman style double sash window in façade. |                    |
| posed faiter tails, original surround at front door, oralisman style double sash window in layade.                               |                    |
| Telefora Title III i III i                                                                                                       |                    |
|                                                                                                                                  |                    |
|                                                                                                                                  |                    |
|                                                                                                                                  | Theatha            |
|                                                                                                                                  |                    |
|                                                                                                                                  |                    |
|                                                                                                                                  |                    |
|                                                                                                                                  |                    |
|                                                                                                                                  |                    |
|                                                                                                                                  | Continuation Chast |
|                                                                                                                                  | Continuation Sheet |
| ···                                                                                                                              | ✓ Undetermined     |
| CC                                                                                                                               |                    |
| (s)                                                                                                                              | ✓ Undetermined     |