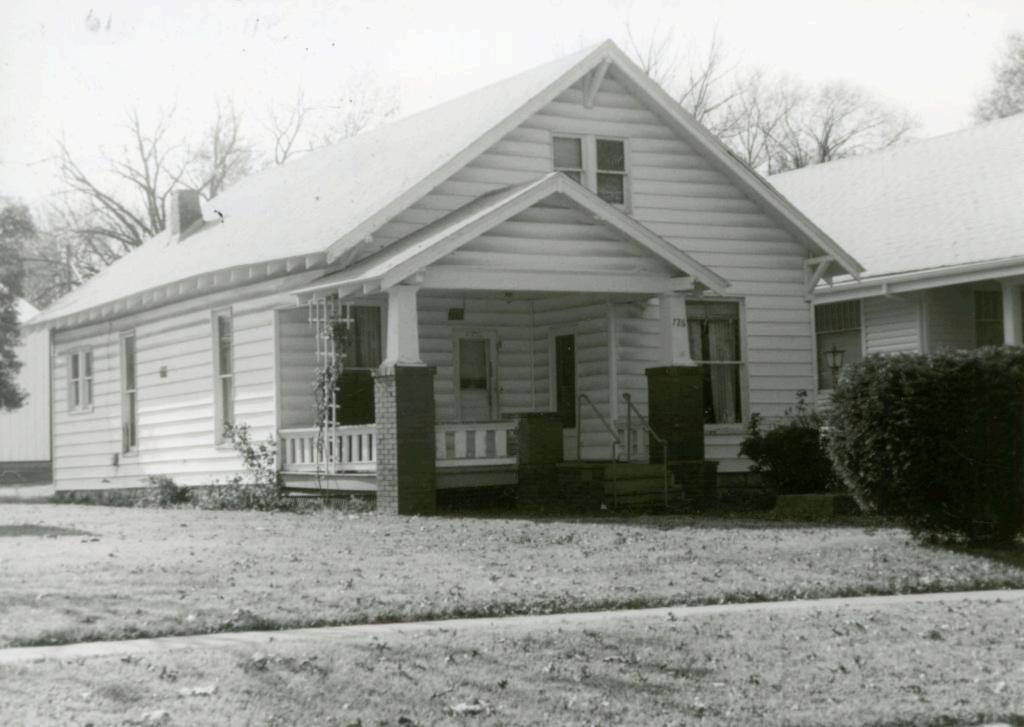

| Survey Name / No Gr                        | ant Beach Survey Historic Name: Inventory Code No B1-8                                                                                         |
|--------------------------------------------|------------------------------------------------------------------------------------------------------------------------------------------------|
| County: Greene                             | Present Name / Desc. City/Town/Vicinity/Zit Springfield, MO 65802                                                                              |
| Address 711 W. Hove                        | y St. Other Location Information:                                                                                                              |
| Owner Name / Addres                        | David Drake, 3865 N. Franklin Ave., Springfield, MO 65803                                                                                      |
| Probably Noncontri                         | buting    Less than 50 years old    Integrity    Other                                                                                         |
| Description / Commer                       | nt:                                                                                                                                            |
| On NRHP?   Eli                             | gible for NRHP  On other Surveys or Registers:  Single Site □ District or MPS Name:                                                            |
| Evaluation Data (See<br>Significant Date o | e Key Code) r Period 1918 Style: F/EG Structure Wood frame                                                                                     |
| Exterior Fabric:                           |                                                                                                                                                |
| Foundation:                                | Concrete Walls Asbestos shingle siding Roof: Asphalt shingles                                                                                  |
| Form<br>No. of Stories<br>Roof Descrip     | Basement Roof Pitch: N Roof Type: G                                                                                                            |
| Porch (Dwellings                           | Only) 🗹                                                                                                                                        |
| Plan:                                      | ☐ Full Front ☑ Partial Front ☐ Wrap Around ☐ Side ☐ Inset Porch                                                                                |
|                                            | ☐ Front Step ✓ Side Step                                                                                                                       |
| Roof:                                      | ☐ Shed ☐ Hip ☑ Gable ☐ Other ☐                                                                                                                 |
| Style:                                     | ☐ Queen Anne ☐ Craftsman ☐ Free Classical ☐ Neo Classical ☑ Non Descript                                                                       |
|                                            | Other                                                                                                                                          |
| Overall Integ                              | rity of Proper ☐ Little Altered ☑ Somewhat Altered ☐ Greatly Altered                                                                           |
|                                            | Alteration: Asbestos shingle siding; porch posts replaced with dimensional metal pipe; porch rails missing; shed roof carport addition at side |
|                                            | ☐ Continuation Sheet                                                                                                                           |

| ventory Code No B1-8 utbuildings and Amenities                                                                                   |                    |
|----------------------------------------------------------------------------------------------------------------------------------|--------------------|
| ☐ Garage ☐ Drive ☐ Walk ☐                                                                                                        | oncrete            |
| ☐ Shade Trees ☐ Landscaping ☐ Other:                                                                                             |                    |
| ditional Features / Comments  posed rafter tails; original surround at front door; Craftsman style double sash window in façade. |                    |
| posed faiter tails, original surround at front door, oralisman style double sash window in layade.                               |                    |
| Telefora Title III i III i                                                                                                       |                    |
|                                                                                                                                  |                    |
|                                                                                                                                  |                    |
|                                                                                                                                  | Theatha            |
|                                                                                                                                  |                    |
|                                                                                                                                  |                    |
|                                                                                                                                  |                    |
|                                                                                                                                  |                    |
|                                                                                                                                  |                    |
|                                                                                                                                  | Continuation Chast |
|                                                                                                                                  | Continuation Sheet |
| ···                                                                                                                              | ✓ Undetermined     |
| CC                                                                                                                               |                    |
| (s)                                                                                                                              | ✓ Undetermined     |