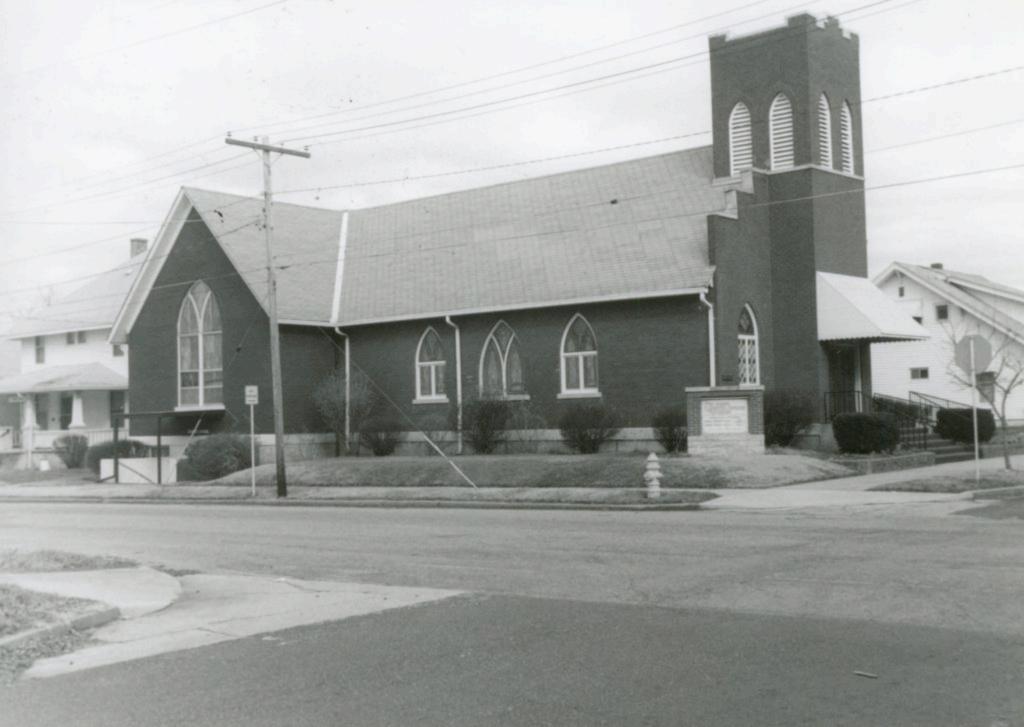

GR-AS-007 Greene County Grant Beach Survey Springfield 2002

This survey is divided into two parts and organized alphabetically as follows:

- 1. Street
  - A. Address
  - B. Unknown address
- 2. Unknown Street
- 3. Other Photos
- 4. Streetscapes