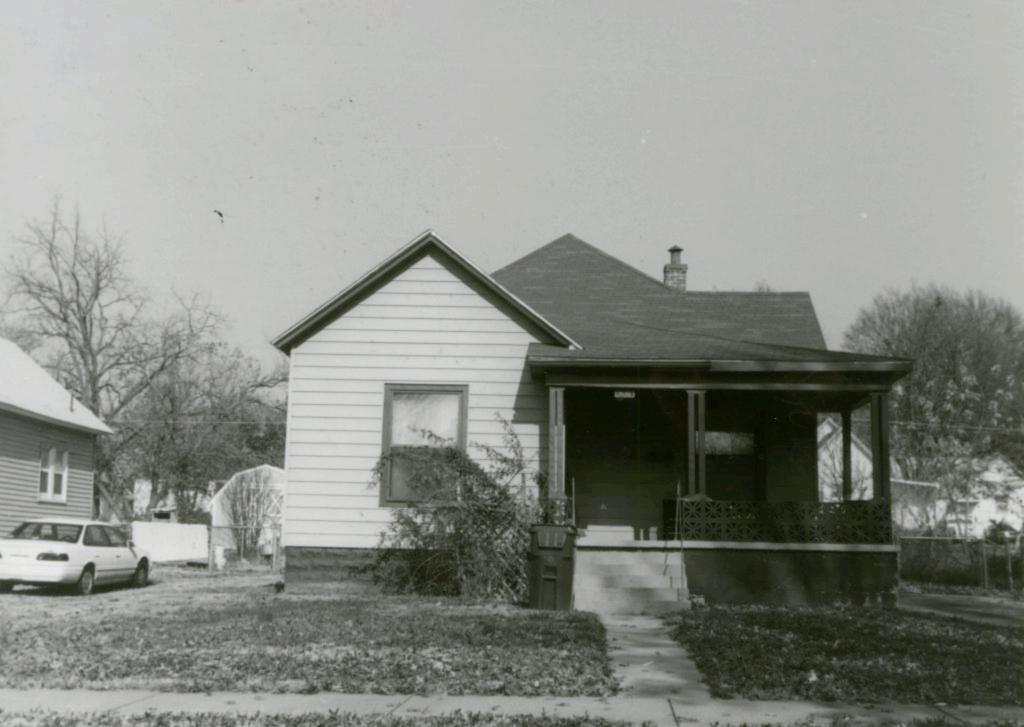

| Survey Name / No Grant                          | Beach Survey Historic Name: Inventory Code No B2-1                               |
|-------------------------------------------------|----------------------------------------------------------------------------------|
| County: Greene Pr                               | resent Name / Desc. City/Town/Vicinity/Zit Springfield, MO 65802                 |
| Address 718 W. Hovey S                          | t. Other Location Information:                                                   |
| Owner Name / Addres                             | harles Chilcutt, 613 W. Kerr St., Springfield, MO 65803                          |
| Probably Noncontribut                           | ting Less than 50 years old Integrity Other                                      |
| Description / Comment:                          |                                                                                  |
|                                                 | le for NRḤP  On other Surveys or Registers:  ingle Site □ District or MPS  Name: |
| Evaluation Data (See K<br>Significant Date or P |                                                                                  |
| Exterior Fabric:                                |                                                                                  |
| Foundation: Cor                                 | ncrete Walls Asbestos shingle siding Roof: Asphalt shingles                      |
| Form                                            |                                                                                  |
| No. of Stories                                  | Basement Roof Pitch: N Roof Type: G                                              |
| Roof Description                                | Cross gable                                                                      |
|                                                 |                                                                                  |
| Porch (Dwellings On                             | y) 🗹                                                                             |
| Plan:                                           | ☐ Full Front ☑ Partial Front ☐ Wrap Around ☐ Side ☐ Inset Porch                  |
| {                                               | ▼ Front Step  Side Step                                                          |
| Roof:                                           | Shed ☐ Hip ☑ Gable ☐ Other ☐                                                     |
| Style:                                          | Queen Anne ☐ Craftsman ☐ Free Classical ☐ Neo Classical ☑ Non Descript           |
|                                                 | Other                                                                            |
| Overall Integrity                               | of Proper  Little Altered  Somewhat Altered  Greatly Altered                     |
|                                                 | Alteration: Asbestos shingle siding; 1 car garage addition at side               |
|                                                 |                                                                                  |
|                                                 | ☐ Continuation Sheet                                                             |

|             | ogs and Amenities                                                           |                        |
|-------------|-----------------------------------------------------------------------------|------------------------|
|             | ✓ Garage ✓ Drive Gravel                                                     | <b>W</b> Walk Concrete |
|             | ✓ Shade Trees ✓ Landscaping ☐ Other:                                        |                        |
|             | <u> </u>                                                                    |                        |
| Additional  | Features / Comments                                                         |                        |
| Porch is si | upported by decorative wood columns with fluted wood siding in gable; minir | nal soffit.            |
|             |                                                                             |                        |
|             |                                                                             |                        |
|             |                                                                             |                        |
|             |                                                                             |                        |
|             | The second of the second                                                    |                        |
|             |                                                                             |                        |
|             |                                                                             |                        |
|             |                                                                             |                        |
|             |                                                                             |                        |
|             |                                                                             |                        |
|             |                                                                             |                        |
|             |                                                                             |                        |
| +07         |                                                                             | ☐ Continuation Sheet   |
|             |                                                                             |                        |
| er          |                                                                             | ✓ Undetermined         |
|             |                                                                             | ▼ Undetermined         |