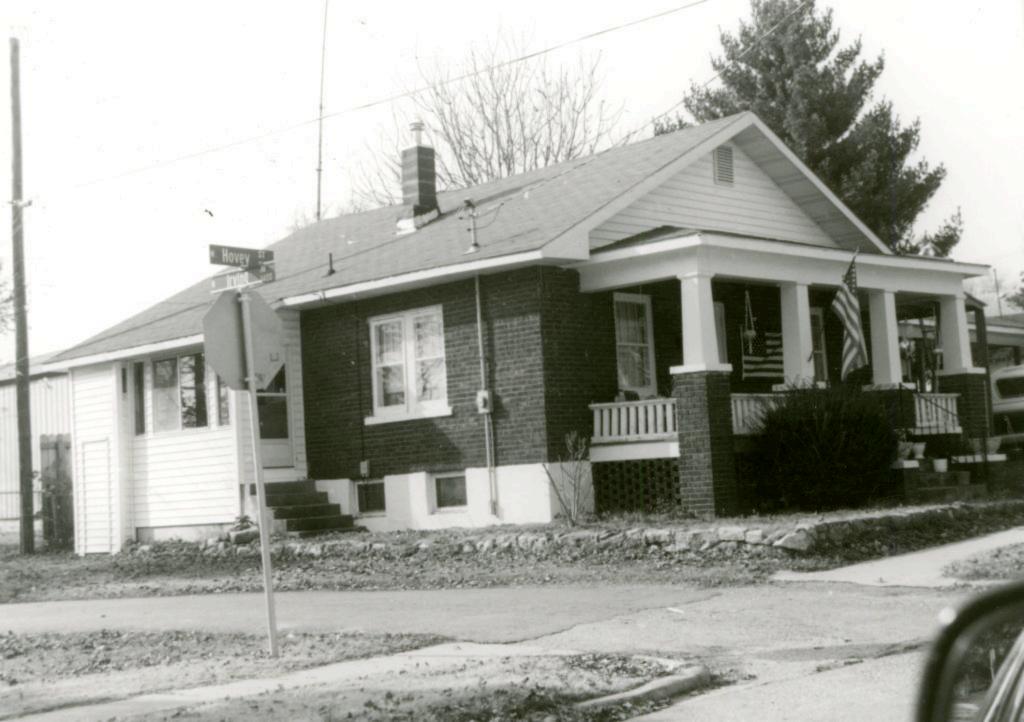

| Survey Name / No Gr                        | ant Beach Survey Historic Name: Inventory Code No B1-8                                                                                         |
|--------------------------------------------|------------------------------------------------------------------------------------------------------------------------------------------------|
| County: Greene                             | Present Name / Desc. City/Town/Vicinity/Zit Springfield, MO 65802                                                                              |
| Address 711 W. Hove                        | y St. Other Location Information:                                                                                                              |
| Owner Name / Addres                        | David Drake, 3865 N. Franklin Ave., Springfield, MO 65803                                                                                      |
| Probably Noncontri                         | buting    Less than 50 years old    Integrity    Other                                                                                         |
| Description / Commer                       | nt:                                                                                                                                            |
| On NRHP?   Eli                             | gible for NRHP  On other Surveys or Registers:  Single Site □ District or MPS Name:                                                            |
| Evaluation Data (See<br>Significant Date o | e Key Code) r Period 1918 Style: F/EG Structure Wood frame                                                                                     |
| Exterior Fabric:                           |                                                                                                                                                |
| Foundation:                                | Concrete Walls Asbestos shingle siding Roof: Asphalt shingles                                                                                  |
| Form<br>No. of Stories<br>Roof Descrip     | Basement Roof Pitch: N Roof Type: G                                                                                                            |
| Porch (Dwellings                           | Only) 🗹                                                                                                                                        |
| Plan:                                      | ☐ Full Front ☑ Partial Front ☐ Wrap Around ☐ Side ☐ Inset Porch                                                                                |
|                                            | ☐ Front Step ✓ Side Step                                                                                                                       |
| Roof:                                      | ☐ Shed ☐ Hip ☑ Gable ☐ Other ☐                                                                                                                 |
| Style:                                     | ☐ Queen Anne ☐ Craftsman ☐ Free Classical ☐ Neo Classical ☑ Non Descript                                                                       |
|                                            | Other                                                                                                                                          |
| Overall Integ                              | rity of Proper ☐ Little Altered ☑ Somewhat Altered ☐ Greatly Altered                                                                           |
|                                            | Alteration: Asbestos shingle siding; porch posts replaced with dimensional metal pipe; porch rails missing; shed roof carport addition at side |
|                                            | ☐ Continuation Sheet                                                                                                                           |

| ventory Code No B1-8 utbuildings and Amenities                                                                                   |                    |
|----------------------------------------------------------------------------------------------------------------------------------|--------------------|
| ☐ Garage ☐ Drive ☐ Walk ☐                                                                                                        | oncrete            |
| ☐ Shade Trees ☐ Landscaping ☐ Other:                                                                                             |                    |
| ditional Features / Comments  posed rafter tails; original surround at front door; Craftsman style double sash window in façade. |                    |
| posed faiter tails, original surround at front door, oralisman style double sash window in layade.                               |                    |
| Telefora Title III i III i                                                                                                       |                    |
|                                                                                                                                  |                    |
|                                                                                                                                  |                    |
|                                                                                                                                  | Theatha            |
|                                                                                                                                  |                    |
|                                                                                                                                  |                    |
|                                                                                                                                  |                    |
|                                                                                                                                  |                    |
|                                                                                                                                  |                    |
|                                                                                                                                  | Continuation Chast |
|                                                                                                                                  | Continuation Sheet |
| ···                                                                                                                              | ✓ Undetermined     |
| CC                                                                                                                               |                    |
| (s)                                                                                                                              | ✓ Undetermined     |