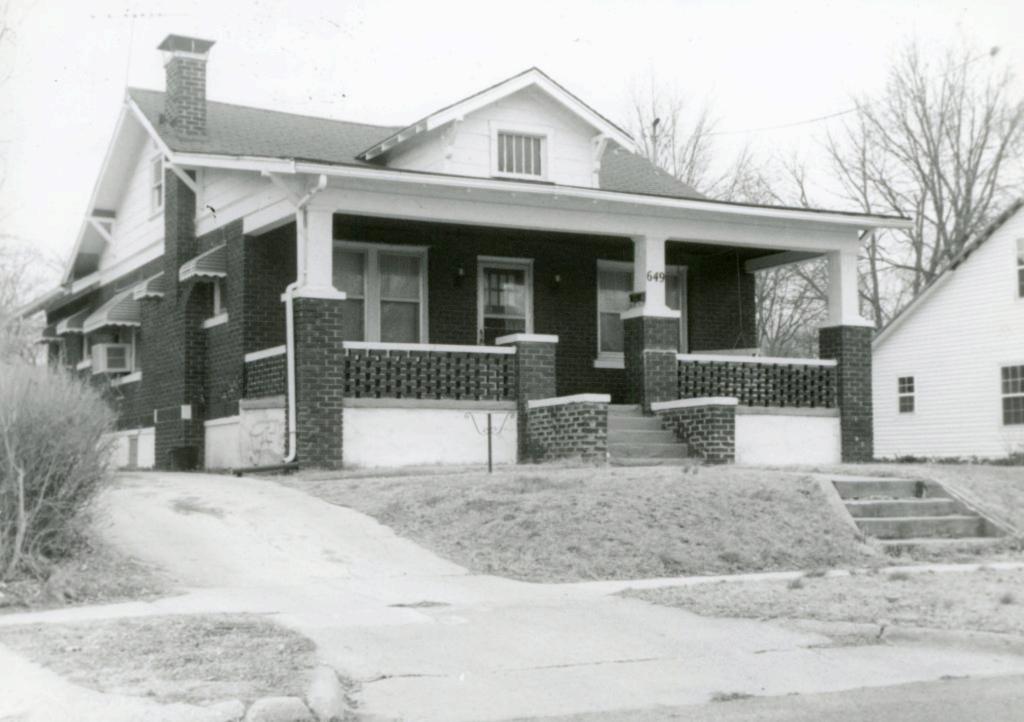

| Survey Name / No Gr                        | ant Beach Survey Historic Name: Inventory Code No B1-8                                                                                         |
|--------------------------------------------|------------------------------------------------------------------------------------------------------------------------------------------------|
| County: Greene                             | Present Name / Desc. City/Town/Vicinity/Zit Springfield, MO 65802                                                                              |
| Address 711 W. Hove                        | y St. Other Location Information:                                                                                                              |
| Owner Name / Addres                        | David Drake, 3865 N. Franklin Ave., Springfield, MO 65803                                                                                      |
| Probably Noncontri                         | buting    Less than 50 years old    Integrity    Other                                                                                         |
| Description / Commer                       | nt:                                                                                                                                            |
| On NRHP?   Eli                             | gible for NRHP  On other Surveys or Registers:  Single Site □ District or MPS Name:                                                            |
| Evaluation Data (See<br>Significant Date o | e Key Code) r Period 1918 Style: F/EG Structure Wood frame                                                                                     |
| Exterior Fabric:                           |                                                                                                                                                |
| Foundation:                                | Concrete Walls Asbestos shingle siding Roof: Asphalt shingles                                                                                  |
| Form<br>No. of Stories<br>Roof Descrip     | Basement Roof Pitch: N Roof Type: G                                                                                                            |
| Porch (Dwellings                           | Only) 🗹                                                                                                                                        |
| Plan:                                      | ☐ Full Front ☑ Partial Front ☐ Wrap Around ☐ Side ☐ Inset Porch                                                                                |
|                                            | ☐ Front Step ✓ Side Step                                                                                                                       |
| Roof:                                      | ☐ Shed ☐ Hip ☑ Gable ☐ Other ☐                                                                                                                 |
| Style:                                     | ☐ Queen Anne ☐ Craftsman ☐ Free Classical ☐ Neo Classical ☑ Non Descript                                                                       |
|                                            | Other                                                                                                                                          |
| Overall Integ                              | rity of Proper ☐ Little Altered ☑ Somewhat Altered ☐ Greatly Altered                                                                           |
|                                            | Alteration: Asbestos shingle siding; porch posts replaced with dimensional metal pipe; porch rails missing; shed roof carport addition at side |
|                                            | ☐ Continuation Sheet                                                                                                                           |

| ventory Code No B1-8 utbuildings and Amenities                                                                                   |                    |
|----------------------------------------------------------------------------------------------------------------------------------|--------------------|
| ☐ Garage ☐ Drive ☐ Walk ☐                                                                                                        | oncrete            |
| ☐ Shade Trees ☐ Landscaping ☐ Other:                                                                                             |                    |
| ditional Features / Comments  posed rafter tails; original surround at front door; Craftsman style double sash window in façade. |                    |
| posed faiter tails, original surround at front door, oralisman style double sash window in layade.                               |                    |
| Telefora Title III i III i                                                                                                       |                    |
|                                                                                                                                  |                    |
|                                                                                                                                  |                    |
|                                                                                                                                  | Theatha            |
|                                                                                                                                  |                    |
|                                                                                                                                  |                    |
|                                                                                                                                  |                    |
|                                                                                                                                  |                    |
|                                                                                                                                  |                    |
|                                                                                                                                  | Continuation Chast |
|                                                                                                                                  | Continuation Sheet |
| ···                                                                                                                              | ✓ Undetermined     |
| CC                                                                                                                               |                    |
| (s)                                                                                                                              | ✓ Undetermined     |