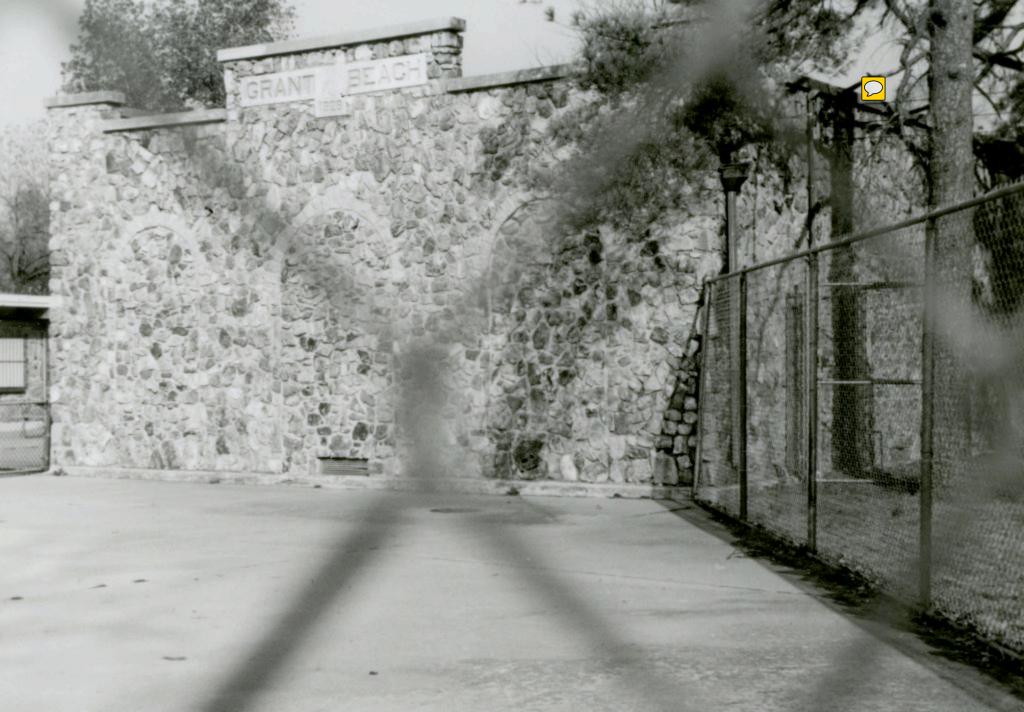

GR-AS-007 Greene County Grant Beach Survey Springfield 2002

This survey is divided into two parts and organized alphabetically as follows:

- 1. Street
  - A. Address
  - B. Unknown address
- 2. Unknown Street
- 3. Other Photos
- 4. Streetscapes