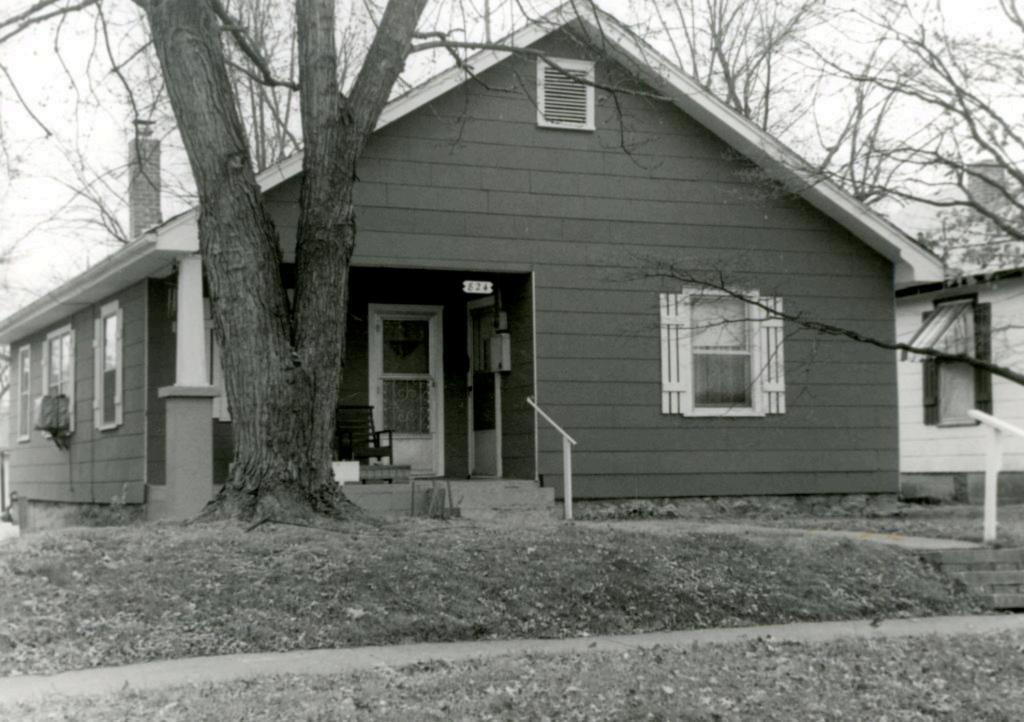

| Survey Name / No  | Grant Beach Survey Historic Name: Inventory Code No B2-2                                                                                                  |
|-------------------|-----------------------------------------------------------------------------------------------------------------------------------------------------------|
| County: Greene    | Present Name / Desc. City/Town/Vicinity/Zir Springfield, MO 65802                                                                                         |
| Address 724 W. He | ovey St. Other Location Information:                                                                                                                      |
| wner Name / Add   | res Michale Coble, 724 W. Hovey St., Springfield, MO 65802                                                                                                |
| Probably Nonco    | ntributing   Less than 50 years old   Integrity   Other                                                                                                   |
| escription / Comm | nent:                                                                                                                                                     |
| n NRHP?           | Eligible for NRHP  On other Surveys or Registers:  Single Site □ District or MPS  Name:                                                                   |
|                   | Single Site   District of Wil Sty   Name.                                                                                                                 |
|                   | (See Key Code) te or Period 1892 Style: V/QA Structure Wood frame                                                                                         |
|                   |                                                                                                                                                           |
| Exterior Fabric   |                                                                                                                                                           |
| roundatio         | on: Limestone Walls Vinyl siding Roof: Asphalt shingles                                                                                                   |
| Form              |                                                                                                                                                           |
| No. of Sto        | ries 1-1/2 Basement Roof Pitch: S Roof Type: C                                                                                                            |
|                   | cription Pyramid with cross gable and front gable wing                                                                                                    |
| Porch (Dwellin    | gs Only) ₩                                                                                                                                                |
| Plan:             | ☐ Full Front ☑ Partial Front ☐ Wrap Around ☐ Side ☐ Inset Porch                                                                                           |
|                   | ✓ Front Step  ☐ Side Step                                                                                                                                 |
| Roof:             | ✓ Shed ☐ Hip ☐ Gable ☐ Other ☐                                                                                                                            |
|                   |                                                                                                                                                           |
| Style:            | ☐ Queen Anne ☐ Craftsman ☐ Free Classical ☐ Neo Classical ☑ Non Descript                                                                                  |
|                   | ☐ Other                                                                                                                                                   |
| Overall Int       | tegrity of Proper   Little Altered   Somewhat Altered   Greatly Altered                                                                                   |
|                   | Alteration: Vinyl siding; window surrounds removed; porch rail missing; porch posts replaced with turned wood; porch steps replaced with precast concrete |
|                   |                                                                                                                                                           |
|                   | ☐ Continuation Sheet                                                                                                                                      |

| Double 11 11 | ode No B2-2             |                        |                       |      |                    |                       |
|--------------|-------------------------|------------------------|-----------------------|------|--------------------|-----------------------|
| Jutbuilding  | s and Amenities  Garage |                        | _ Drive               |      | <b>✓</b> Walk Cond | rete                  |
|              |                         |                        |                       |      | W Walk Coll        | rete                  |
|              | ✓ Shade Trees           | Landscapin             | g 🗌 Other:            |      |                    |                       |
|              |                         |                        |                       |      |                    | -                     |
|              |                         |                        |                       |      |                    |                       |
| dditional l  | Features / Comments     |                        |                       |      |                    |                       |
| ront gable   | has partial returns; cr | oss gables have full r | return finished as sh | ned. |                    |                       |
|              |                         |                        |                       |      |                    |                       |
|              |                         |                        | 103 E                 |      |                    |                       |
|              |                         |                        |                       |      |                    |                       |
|              | PER M                   |                        |                       |      |                    |                       |
|              |                         |                        |                       |      |                    |                       |
|              |                         |                        |                       |      |                    | I                     |
|              |                         |                        | A-1-1-1               |      |                    |                       |
|              |                         |                        |                       |      |                    |                       |
|              |                         |                        |                       |      |                    |                       |
|              |                         |                        |                       |      |                    |                       |
|              |                         |                        |                       |      |                    |                       |
|              |                         |                        | -                     |      |                    |                       |
| -            |                         |                        |                       |      |                    |                       |
| -            |                         |                        |                       |      |                    | _                     |
|              |                         |                        |                       |      |                    | ☐ Continuation Sheet  |
| tect:        |                         |                        |                       |      |                    | <b>☑</b> Undetermined |
| -            |                         |                        |                       |      |                    | ✓ Undetermined        |
| er           |                         |                        |                       |      |                    | Undetermined          |