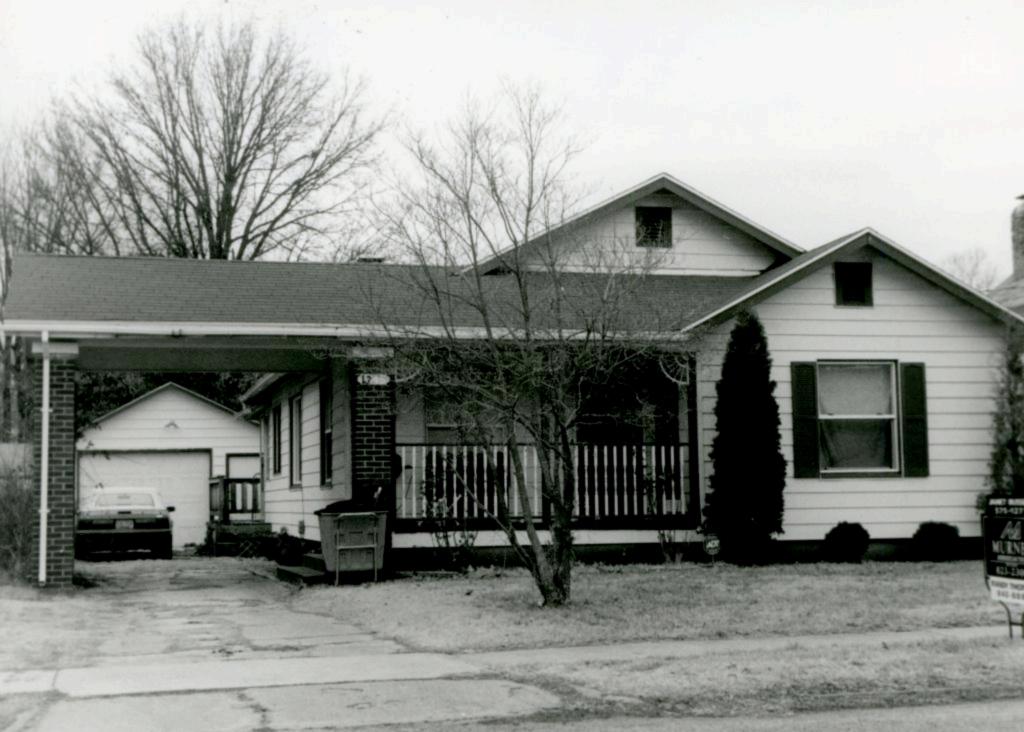

| Survey Name / No Gr                        | ant Beach Survey Historic Name: Inventory Code No B1-8                                                                                         |
|--------------------------------------------|------------------------------------------------------------------------------------------------------------------------------------------------|
| County: Greene                             | Present Name / Desc. City/Town/Vicinity/Zit Springfield, MO 65802                                                                              |
| Address 711 W. Hove                        | y St. Other Location Information:                                                                                                              |
| Owner Name / Addres                        | David Drake, 3865 N. Franklin Ave., Springfield, MO 65803                                                                                      |
| Probably Noncontri                         | buting    Less than 50 years old    Integrity    Other                                                                                         |
| Description / Commer                       | nt:                                                                                                                                            |
| On NRHP?   Eli                             | gible for NRHP  On other Surveys or Registers:  Single Site □ District or MPS Name:                                                            |
| Evaluation Data (See<br>Significant Date o | e Key Code) r Period 1918 Style: F/EG Structure Wood frame                                                                                     |
| Exterior Fabric:                           |                                                                                                                                                |
| Foundation:                                | Concrete Walls Asbestos shingle siding Roof: Asphalt shingles                                                                                  |
| Form<br>No. of Stories<br>Roof Descrip     | Basement Roof Pitch: N Roof Type: G                                                                                                            |
| Porch (Dwellings                           | Only) 🗹                                                                                                                                        |
| Plan:                                      | ☐ Full Front ☑ Partial Front ☐ Wrap Around ☐ Side ☐ Inset Porch                                                                                |
|                                            | ☐ Front Step ✓ Side Step                                                                                                                       |
| Roof:                                      | ☐ Shed ☐ Hip ☑ Gable ☐ Other ☐                                                                                                                 |
| Style:                                     | ☐ Queen Anne ☐ Craftsman ☐ Free Classical ☐ Neo Classical ☑ Non Descript                                                                       |
|                                            | Other                                                                                                                                          |
| Overall Integ                              | rity of Proper ☐ Little Altered ☑ Somewhat Altered ☐ Greatly Altered                                                                           |
|                                            | Alteration: Asbestos shingle siding; porch posts replaced with dimensional metal pipe; porch rails missing; shed roof carport addition at side |
|                                            | ☐ Continuation Sheet                                                                                                                           |

| ventory Code No B1-8 utbuildings and Amenities                                                                                   |                    |
|----------------------------------------------------------------------------------------------------------------------------------|--------------------|
| ☐ Garage ☐ Drive ☐ Walk ☐                                                                                                        | oncrete            |
| ☐ Shade Trees ☐ Landscaping ☐ Other:                                                                                             |                    |
| ditional Features / Comments  posed rafter tails; original surround at front door; Craftsman style double sash window in façade. |                    |
| posed faiter tails, original surround at front door, oralisman style double sash window in layade.                               |                    |
| Telefora Title III i III i                                                                                                       |                    |
|                                                                                                                                  |                    |
|                                                                                                                                  |                    |
|                                                                                                                                  | Theatha            |
|                                                                                                                                  |                    |
|                                                                                                                                  |                    |
|                                                                                                                                  |                    |
|                                                                                                                                  |                    |
|                                                                                                                                  |                    |
|                                                                                                                                  | Continuation Chast |
|                                                                                                                                  | Continuation Sheet |
| ···                                                                                                                              | ✓ Undetermined     |
| CC                                                                                                                               |                    |
| (s)                                                                                                                              | ✓ Undetermined     |