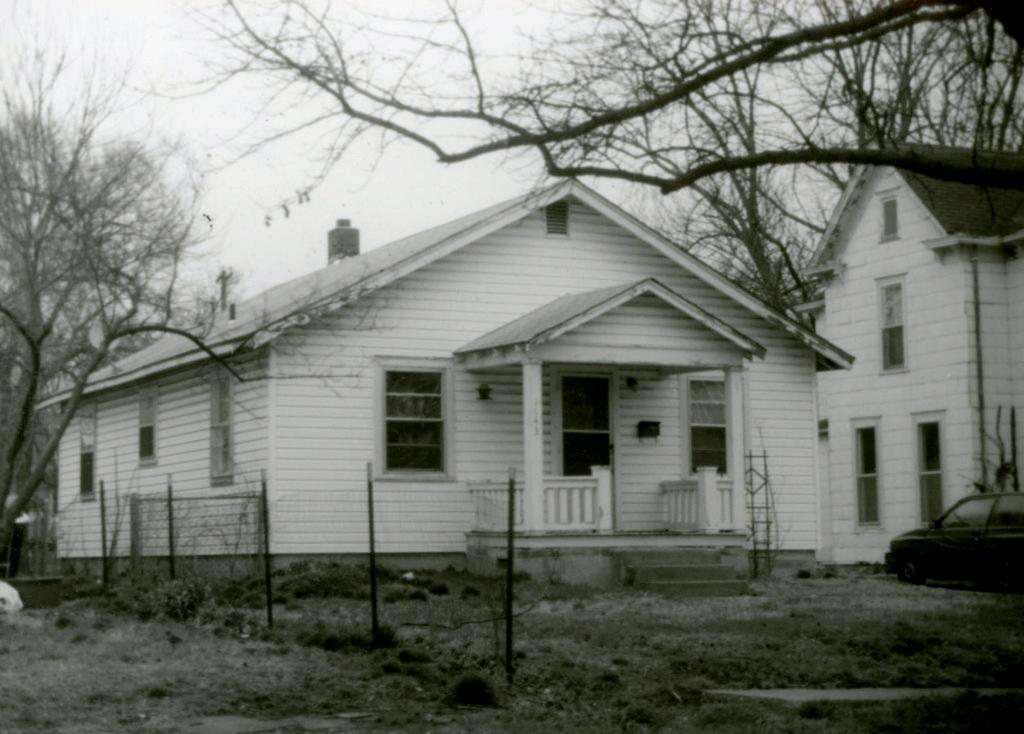

| Survey Name / No Gr                        | ant Beach Survey Historic Name: Inventory Code No B1-8                                                                                         |
|--------------------------------------------|------------------------------------------------------------------------------------------------------------------------------------------------|
| County: Greene                             | Present Name / Desc. City/Town/Vicinity/Zit Springfield, MO 65802                                                                              |
| Address 711 W. Hove                        | y St. Other Location Information:                                                                                                              |
| Owner Name / Addres                        | David Drake, 3865 N. Franklin Ave., Springfield, MO 65803                                                                                      |
| Probably Noncontri                         | buting    Less than 50 years old    Integrity    Other                                                                                         |
| Description / Commer                       | nt:                                                                                                                                            |
| On NRHP?   Eli                             | gible for NRHP  On other Surveys or Registers:  Single Site □ District or MPS Name:                                                            |
| Evaluation Data (See<br>Significant Date o | e Key Code) r Period 1918 Style: F/EG Structure Wood frame                                                                                     |
| Exterior Fabric:                           |                                                                                                                                                |
| Foundation:                                | Concrete Walls Asbestos shingle siding Roof: Asphalt shingles                                                                                  |
| Form<br>No. of Stories<br>Roof Descrip     | Basement Roof Pitch: N Roof Type: G                                                                                                            |
| Porch (Dwellings                           | Only) 🗹                                                                                                                                        |
| Plan:                                      | ☐ Full Front ☑ Partial Front ☐ Wrap Around ☐ Side ☐ Inset Porch                                                                                |
|                                            | ☐ Front Step ✓ Side Step                                                                                                                       |
| Roof:                                      | ☐ Shed ☐ Hip ☑ Gable ☐ Other ☐                                                                                                                 |
| Style:                                     | ☐ Queen Anne ☐ Craftsman ☐ Free Classical ☐ Neo Classical ☑ Non Descript                                                                       |
|                                            | Other                                                                                                                                          |
| Overall Integ                              | rity of Proper ☐ Little Altered ☑ Somewhat Altered ☐ Greatly Altered                                                                           |
|                                            | Alteration: Asbestos shingle siding; porch posts replaced with dimensional metal pipe; porch rails missing; shed roof carport addition at side |
|                                            | ☐ Continuation Sheet                                                                                                                           |

| ventory Code No B1-8 utbuildings and Amenities                                                                                   |                    |
|----------------------------------------------------------------------------------------------------------------------------------|--------------------|
| ☐ Garage ☐ Drive ☐ Walk ☐                                                                                                        | oncrete            |
| ☐ Shade Trees ☐ Landscaping ☐ Other:                                                                                             |                    |
| ditional Features / Comments  posed rafter tails; original surround at front door; Craftsman style double sash window in façade. |                    |
| posed faiter tails, original surround at front door, oralisman style double sash window in layade.                               |                    |
| Telefora Title III i III i                                                                                                       |                    |
|                                                                                                                                  |                    |
|                                                                                                                                  |                    |
|                                                                                                                                  | Theatha            |
|                                                                                                                                  |                    |
|                                                                                                                                  |                    |
|                                                                                                                                  |                    |
|                                                                                                                                  |                    |
|                                                                                                                                  |                    |
|                                                                                                                                  | Continuation Chast |
|                                                                                                                                  | Continuation Sheet |
| ···                                                                                                                              | ✓ Undetermined     |
| CC                                                                                                                               |                    |
| (s)                                                                                                                              | ✓ Undetermined     |