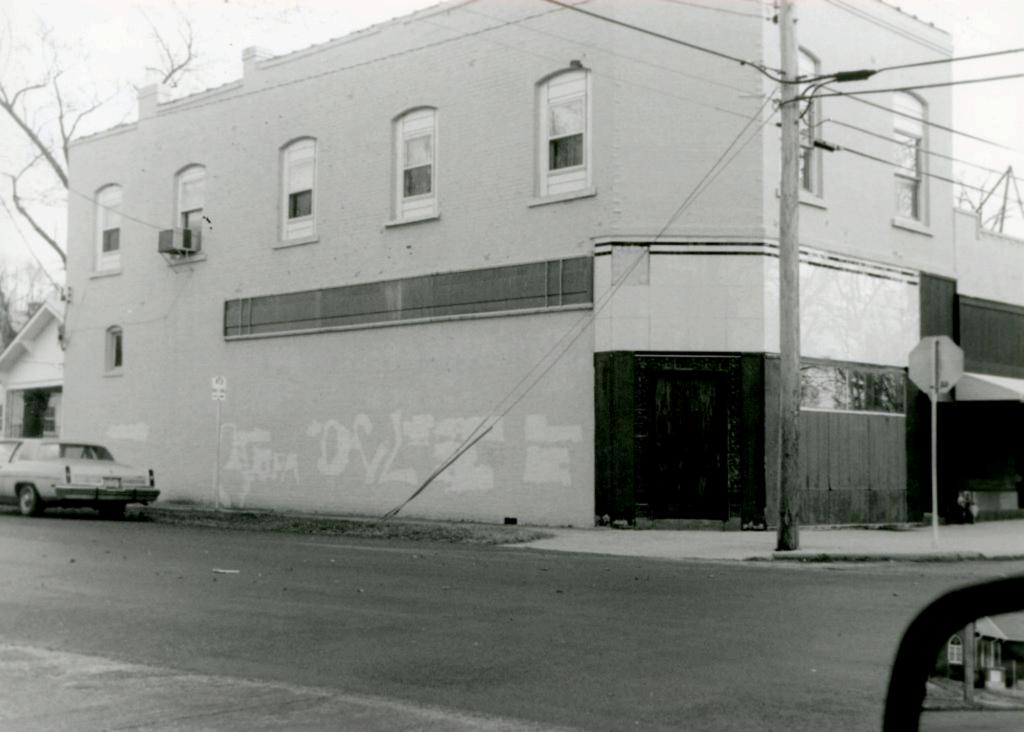

GR-AS-007 Greene County Grant Beach Survey Springfield 2002

This survey is divided into two parts and organized alphabetically as follows:

- 1. Street
  - A. Address
  - B. Unknown address
- 2. Unknown Street
- 3. Other Photos
- 4. Streetscapes