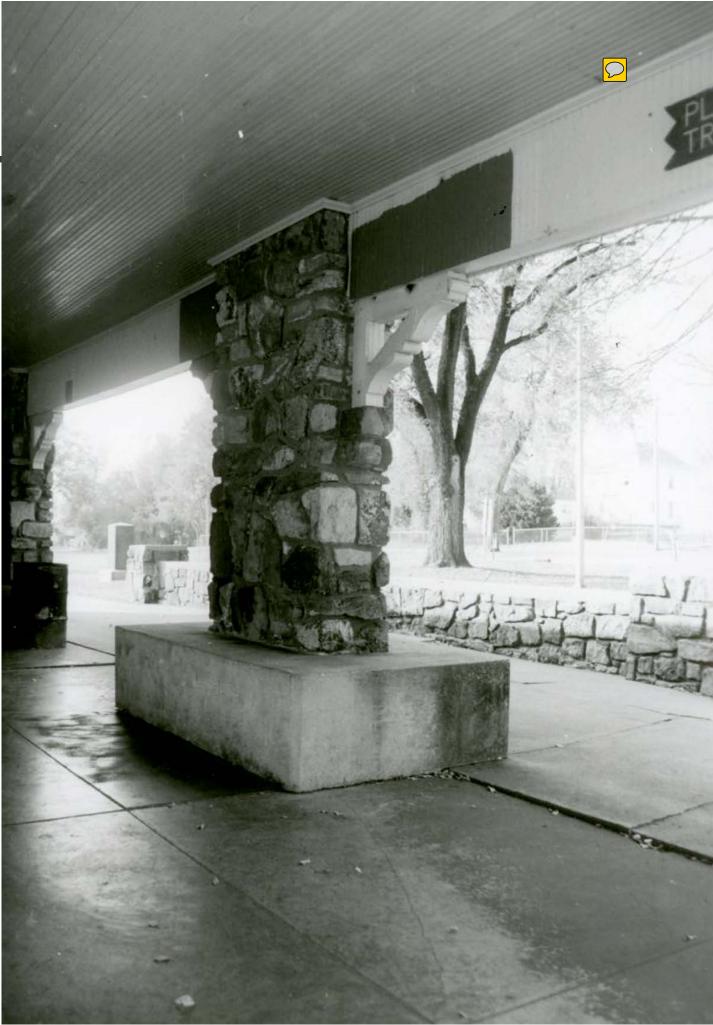

GR-AS-007 Greene County Grant Beach Survey Springfield 2002

This survey is divided into two parts and organized alphabetically as follows:

- 1. Street
  - A. Address
  - B. Unknown address
- 2. Unknown Street
- 3. Other Photos
- 4. Streetscapes