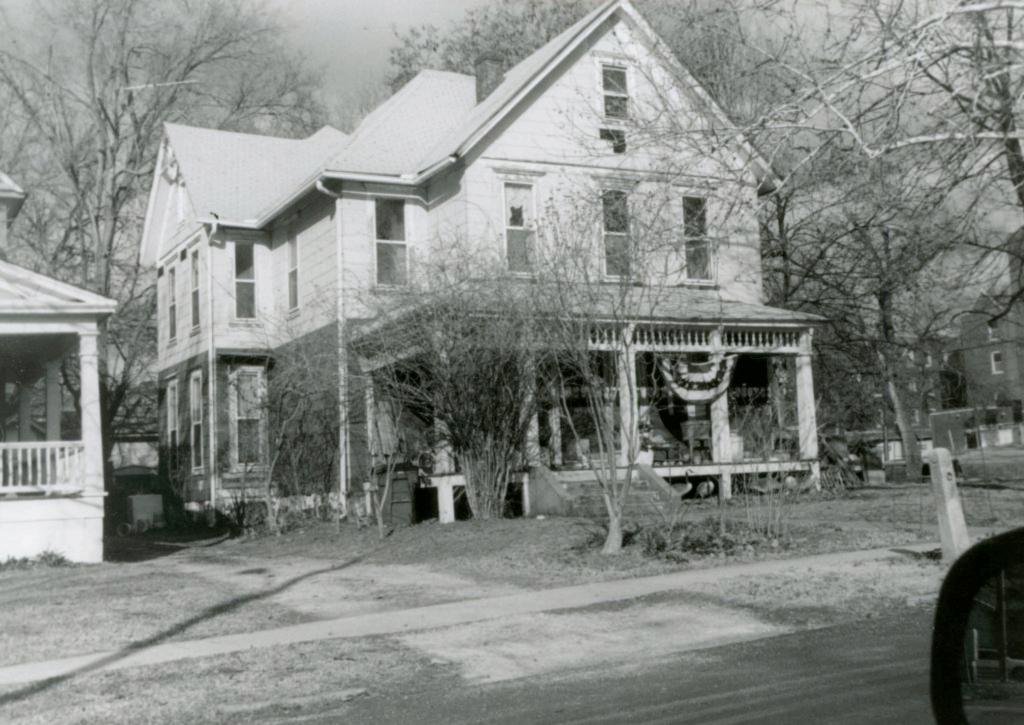

| Survey Name / No Gr                        | ant Beach Survey Historic Name: Inventory Code No B1-8                                                                                         |
|--------------------------------------------|------------------------------------------------------------------------------------------------------------------------------------------------|
| County: Greene                             | Present Name / Desc. City/Town/Vicinity/Zit Springfield, MO 65802                                                                              |
| Address 711 W. Hove                        | y St. Other Location Information:                                                                                                              |
| Owner Name / Addres                        | David Drake, 3865 N. Franklin Ave., Springfield, MO 65803                                                                                      |
| Probably Noncontri                         | buting    Less than 50 years old    Integrity    Other                                                                                         |
| Description / Commer                       | nt:                                                                                                                                            |
| On NRHP?   Eli                             | gible for NRHP  On other Surveys or Registers:  Single Site □ District or MPS Name:                                                            |
| Evaluation Data (See<br>Significant Date o | e Key Code) r Period 1918 Style: F/EG Structure Wood frame                                                                                     |
| Exterior Fabric:                           |                                                                                                                                                |
| Foundation:                                | Concrete Walls Asbestos shingle siding Roof: Asphalt shingles                                                                                  |
| Form<br>No. of Stories<br>Roof Descrip     | Basement Roof Pitch: N Roof Type: G                                                                                                            |
| Porch (Dwellings                           | Only) 🗹                                                                                                                                        |
| Plan:                                      | ☐ Full Front ☑ Partial Front ☐ Wrap Around ☐ Side ☐ Inset Porch                                                                                |
|                                            | ☐ Front Step ✓ Side Step                                                                                                                       |
| Roof:                                      | ☐ Shed ☐ Hip ☑ Gable ☐ Other ☐                                                                                                                 |
| Style:                                     | ☐ Queen Anne ☐ Craftsman ☐ Free Classical ☐ Neo Classical ☑ Non Descript                                                                       |
|                                            | Other                                                                                                                                          |
| Overall Integ                              | rity of Proper ☐ Little Altered ☑ Somewhat Altered ☐ Greatly Altered                                                                           |
|                                            | Alteration: Asbestos shingle siding; porch posts replaced with dimensional metal pipe; porch rails missing; shed roof carport addition at side |
|                                            | ☐ Continuation Sheet                                                                                                                           |

| ventory Code No B1-8 utbuildings and Amenities                                                                                   |                    |
|----------------------------------------------------------------------------------------------------------------------------------|--------------------|
| ☐ Garage ☐ Drive ☐ Walk ☐                                                                                                        | oncrete            |
| ☐ Shade Trees ☐ Landscaping ☐ Other:                                                                                             |                    |
| ditional Features / Comments  posed rafter tails; original surround at front door; Craftsman style double sash window in façade. |                    |
| posed faiter tails, original surround at front door, oralisman style double sash window in layade.                               |                    |
| Telefora Title III i III i                                                                                                       |                    |
|                                                                                                                                  |                    |
|                                                                                                                                  |                    |
|                                                                                                                                  | Theatha            |
|                                                                                                                                  |                    |
|                                                                                                                                  |                    |
|                                                                                                                                  |                    |
|                                                                                                                                  |                    |
|                                                                                                                                  |                    |
|                                                                                                                                  | Continuation Chast |
|                                                                                                                                  | Continuation Sheet |
| ···                                                                                                                              | ✓ Undetermined     |
| CC                                                                                                                               |                    |
| (s)                                                                                                                              | ✓ Undetermined     |