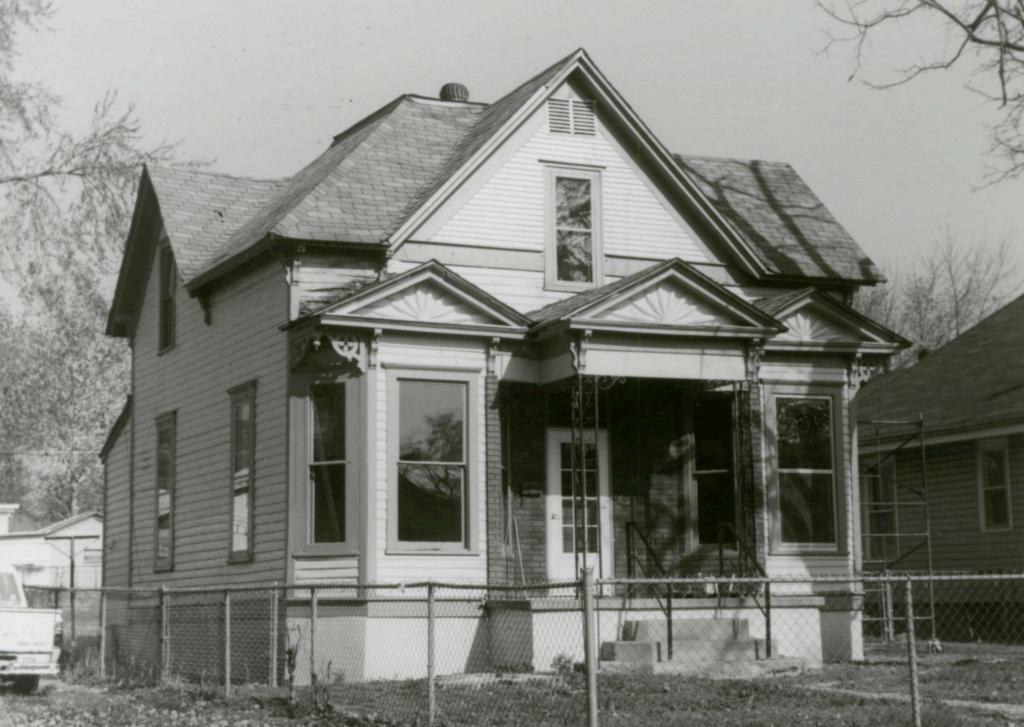

| Survey Name / No  | Grant Beach Survey Historic Name: Inventory Code No B2-2                                                                                                  |
|-------------------|-----------------------------------------------------------------------------------------------------------------------------------------------------------|
| County: Greene    | Present Name / Desc. City/Town/Vicinity/Zir Springfield, MO 65802                                                                                         |
| Address 724 W. He | ovey St. Other Location Information:                                                                                                                      |
| wner Name / Add   | res Michale Coble, 724 W. Hovey St., Springfield, MO 65802                                                                                                |
| Probably Nonco    | ntributing   Less than 50 years old   Integrity   Other                                                                                                   |
| escription / Comm | nent:                                                                                                                                                     |
| n NRHP?           | Eligible for NRHP  On other Surveys or Registers:  Single Site □ District or MPS  Name:                                                                   |
|                   | Single Site   District of Wil Sty   Name.                                                                                                                 |
|                   | (See Key Code) te or Period 1892 Style: V/QA Structure Wood frame                                                                                         |
|                   |                                                                                                                                                           |
| Exterior Fabric   |                                                                                                                                                           |
| roundatio         | on: Limestone Walls Vinyl siding Roof: Asphalt shingles                                                                                                   |
| Form              |                                                                                                                                                           |
| No. of Sto        | ries 1-1/2 Basement Roof Pitch: S Roof Type: C                                                                                                            |
|                   | cription Pyramid with cross gable and front gable wing                                                                                                    |
| Porch (Dwellin    | gs Only) ₩                                                                                                                                                |
| Plan:             | ☐ Full Front ☑ Partial Front ☐ Wrap Around ☐ Side ☐ Inset Porch                                                                                           |
|                   | ✓ Front Step  ☐ Side Step                                                                                                                                 |
| Roof:             | ✓ Shed ☐ Hip ☐ Gable ☐ Other ☐                                                                                                                            |
|                   |                                                                                                                                                           |
| Style:            | ☐ Queen Anne ☐ Craftsman ☐ Free Classical ☐ Neo Classical ☑ Non Descript                                                                                  |
|                   | ☐ Other                                                                                                                                                   |
| Overall Int       | tegrity of Proper   Little Altered   Somewhat Altered   Greatly Altered                                                                                   |
|                   | Alteration: Vinyl siding; window surrounds removed; porch rail missing; porch posts replaced with turned wood; porch steps replaced with precast concrete |
|                   |                                                                                                                                                           |
|                   | ☐ Continuation Sheet                                                                                                                                      |

| Double 11 11 | ode No B2-2             |                        |                       |      |                    |                       |
|--------------|-------------------------|------------------------|-----------------------|------|--------------------|-----------------------|
| Jutbuilding  | s and Amenities  Garage |                        | _ Drive               |      | <b>✓</b> Walk Cond | rete                  |
|              |                         |                        |                       |      | W Walk Coll        | rete                  |
|              | ✓ Shade Trees           | Landscapin             | g 🗌 Other:            |      |                    |                       |
|              |                         |                        |                       |      |                    | -                     |
|              |                         |                        |                       |      |                    |                       |
| dditional l  | Features / Comments     |                        |                       |      |                    |                       |
| ront gable   | has partial returns; cr | oss gables have full r | return finished as sh | ned. |                    |                       |
|              |                         |                        |                       |      |                    |                       |
|              |                         |                        | 103 E                 |      |                    |                       |
|              |                         |                        |                       |      |                    |                       |
|              | PER M                   |                        |                       |      |                    |                       |
|              |                         |                        |                       |      |                    |                       |
|              |                         |                        |                       |      |                    | I                     |
|              |                         |                        | A-1-1-1               |      |                    |                       |
|              |                         |                        |                       |      |                    |                       |
|              |                         |                        |                       |      |                    |                       |
|              |                         |                        |                       |      |                    |                       |
|              |                         |                        |                       |      |                    |                       |
|              |                         |                        | -                     |      |                    |                       |
| -            |                         |                        |                       |      |                    |                       |
| -            |                         |                        |                       |      |                    | _                     |
|              |                         |                        |                       |      |                    | ☐ Continuation Sheet  |
| tect:        |                         |                        |                       |      |                    | <b>☑</b> Undetermined |
| -            |                         |                        |                       |      |                    | ✓ Undetermined        |
| er           |                         |                        |                       |      |                    | Undetermined          |