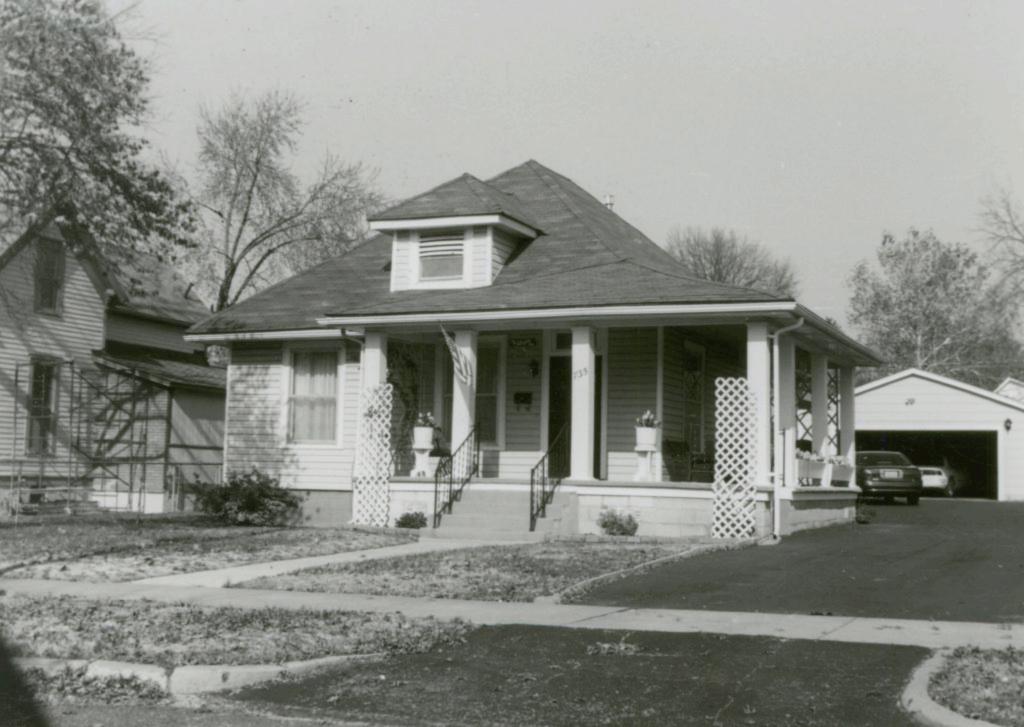

| Survey Name / No Grant                          | Beach Survey Historic Name: Inventory Code No B2-1                               |
|-------------------------------------------------|----------------------------------------------------------------------------------|
| County: Greene Pr                               | resent Name / Desc. City/Town/Vicinity/Zit Springfield, MO 65802                 |
| Address 718 W. Hovey S                          | t. Other Location Information:                                                   |
| Owner Name / Addres                             | harles Chilcutt, 613 W. Kerr St., Springfield, MO 65803                          |
| Probably Noncontribut                           | ting Less than 50 years old Integrity Other                                      |
| Description / Comment:                          |                                                                                  |
|                                                 | le for NRḤP  On other Surveys or Registers:  ingle Site □ District or MPS  Name: |
| Evaluation Data (See K<br>Significant Date or P |                                                                                  |
| Exterior Fabric:                                |                                                                                  |
| Foundation: Cor                                 | ncrete Walls Asbestos shingle siding Roof: Asphalt shingles                      |
| Form                                            |                                                                                  |
| No. of Stories                                  | Basement Roof Pitch: N Roof Type: G                                              |
| Roof Description                                | Cross gable                                                                      |
|                                                 |                                                                                  |
| Porch (Dwellings On                             | y) 🗹                                                                             |
| Plan:                                           | ☐ Full Front ☑ Partial Front ☐ Wrap Around ☐ Side ☐ Inset Porch                  |
| {                                               | ▼ Front Step  Side Step                                                          |
| Roof:                                           | Shed ☐ Hip ☑ Gable ☐ Other ☐                                                     |
| Style:                                          | Queen Anne ☐ Craftsman ☐ Free Classical ☐ Neo Classical ☑ Non Descript           |
|                                                 | Other                                                                            |
| Overall Integrity                               | of Proper  Little Altered  Somewhat Altered  Greatly Altered                     |
|                                                 | Alteration: Asbestos shingle siding; 1 car garage addition at side               |
|                                                 |                                                                                  |
|                                                 | ☐ Continuation Sheet                                                             |

|             | ogs and Amenities                                                           |                        |
|-------------|-----------------------------------------------------------------------------|------------------------|
|             | ✓ Garage ✓ Drive Gravel                                                     | <b>W</b> Walk Concrete |
|             | ✓ Shade Trees ✓ Landscaping ☐ Other:                                        |                        |
|             | <u> </u>                                                                    |                        |
| Additional  | Features / Comments                                                         |                        |
| Porch is si | upported by decorative wood columns with fluted wood siding in gable; minir | nal soffit.            |
|             |                                                                             |                        |
|             |                                                                             |                        |
|             |                                                                             |                        |
|             |                                                                             |                        |
|             | The second of the second                                                    |                        |
|             |                                                                             |                        |
|             |                                                                             |                        |
|             |                                                                             |                        |
|             |                                                                             |                        |
|             |                                                                             |                        |
|             |                                                                             |                        |
|             |                                                                             |                        |
| +07         |                                                                             | ☐ Continuation Sheet   |
|             |                                                                             |                        |
| er          |                                                                             | ✓ Undetermined         |
|             |                                                                             | ▼ Undetermined         |