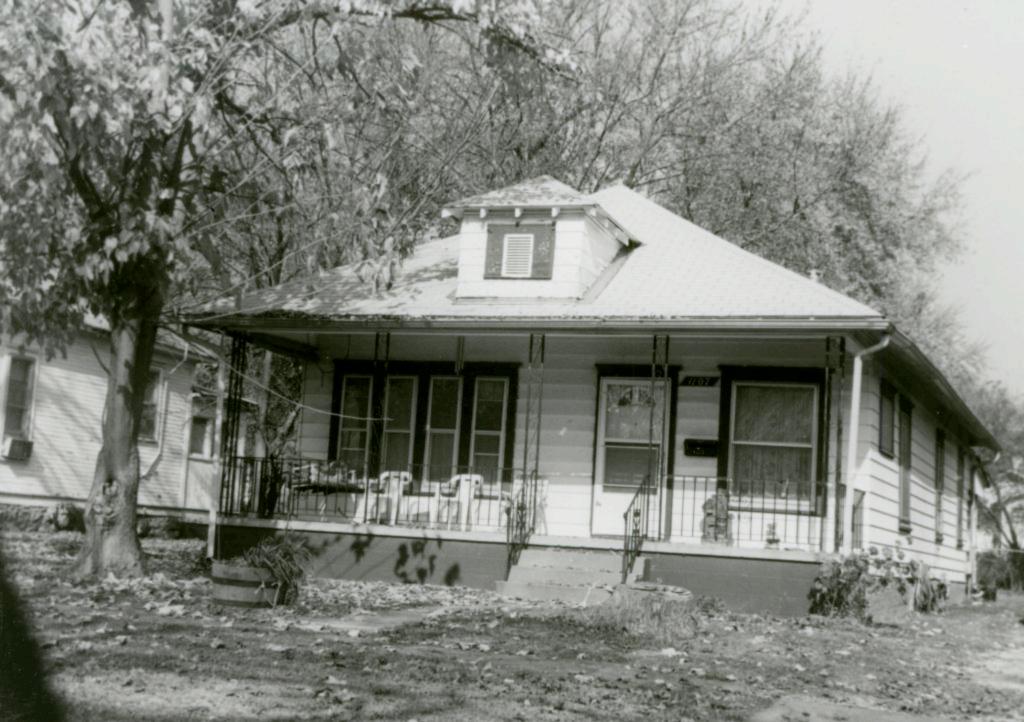

| Survey Name / No Gr                        | ant Beach Survey Historic Name: Inventory Code No B1-8                                                                                         |
|--------------------------------------------|------------------------------------------------------------------------------------------------------------------------------------------------|
| County: Greene                             | Present Name / Desc. City/Town/Vicinity/Zit Springfield, MO 65802                                                                              |
| Address 711 W. Hove                        | y St. Other Location Information:                                                                                                              |
| Owner Name / Addres                        | David Drake, 3865 N. Franklin Ave., Springfield, MO 65803                                                                                      |
| Probably Noncontri                         | buting    Less than 50 years old    Integrity    Other                                                                                         |
| Description / Commer                       | nt:                                                                                                                                            |
| On NRHP?   Eli                             | gible for NRHP  On other Surveys or Registers:  Single Site □ District or MPS Name:                                                            |
| Evaluation Data (See<br>Significant Date o | e Key Code) r Period 1918 Style: F/EG Structure Wood frame                                                                                     |
| Exterior Fabric:                           |                                                                                                                                                |
| Foundation:                                | Concrete Walls Asbestos shingle siding Roof: Asphalt shingles                                                                                  |
| Form<br>No. of Stories<br>Roof Descrip     | Basement Roof Pitch: N Roof Type: G                                                                                                            |
| Porch (Dwellings                           | Only) 🗹                                                                                                                                        |
| Plan:                                      | ☐ Full Front ☑ Partial Front ☐ Wrap Around ☐ Side ☐ Inset Porch                                                                                |
|                                            | ☐ Front Step ✓ Side Step                                                                                                                       |
| Roof:                                      | ☐ Shed ☐ Hip ☑ Gable ☐ Other ☐                                                                                                                 |
| Style:                                     | ☐ Queen Anne ☐ Craftsman ☐ Free Classical ☐ Neo Classical ☑ Non Descript                                                                       |
|                                            | Other                                                                                                                                          |
| Overall Integ                              | rity of Proper ☐ Little Altered ☑ Somewhat Altered ☐ Greatly Altered                                                                           |
|                                            | Alteration: Asbestos shingle siding; porch posts replaced with dimensional metal pipe; porch rails missing; shed roof carport addition at side |
|                                            | ☐ Continuation Sheet                                                                                                                           |

| ventory Code No B1-8 utbuildings and Amenities                                                                                   |                    |
|----------------------------------------------------------------------------------------------------------------------------------|--------------------|
| ☐ Garage ☐ Drive ☐ Walk ☐                                                                                                        | oncrete            |
| ☐ Shade Trees ☐ Landscaping ☐ Other:                                                                                             |                    |
| ditional Features / Comments  posed rafter tails; original surround at front door; Craftsman style double sash window in façade. |                    |
| posed faiter tails, original surround at front door, oralisman style double sash window in layade.                               |                    |
| Telefora Title III i III i                                                                                                       |                    |
|                                                                                                                                  |                    |
|                                                                                                                                  |                    |
|                                                                                                                                  | Theatha            |
|                                                                                                                                  |                    |
|                                                                                                                                  |                    |
|                                                                                                                                  |                    |
|                                                                                                                                  |                    |
|                                                                                                                                  |                    |
|                                                                                                                                  | Continuation Chast |
|                                                                                                                                  | Continuation Sheet |
| ···                                                                                                                              | ✓ Undetermined     |
| CC                                                                                                                               |                    |
| (s)                                                                                                                              | ✓ Undetermined     |