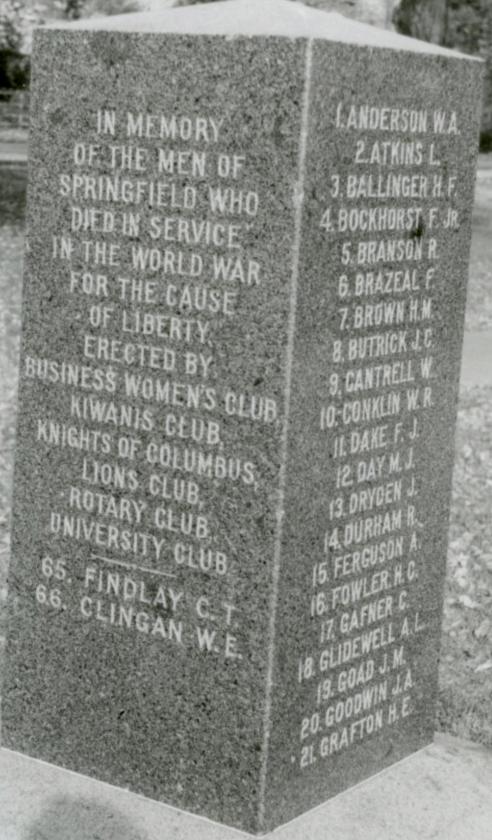

GR-AS-007 Greene County Grant Beach Survey Springfield 2002

This survey is divided into two parts and organized alphabetically as follows:

- 1. Street
  - A. Address
  - B. Unknown address
- 2. Unknown Street
- 3. Other Photos
- 4. Streetscapes