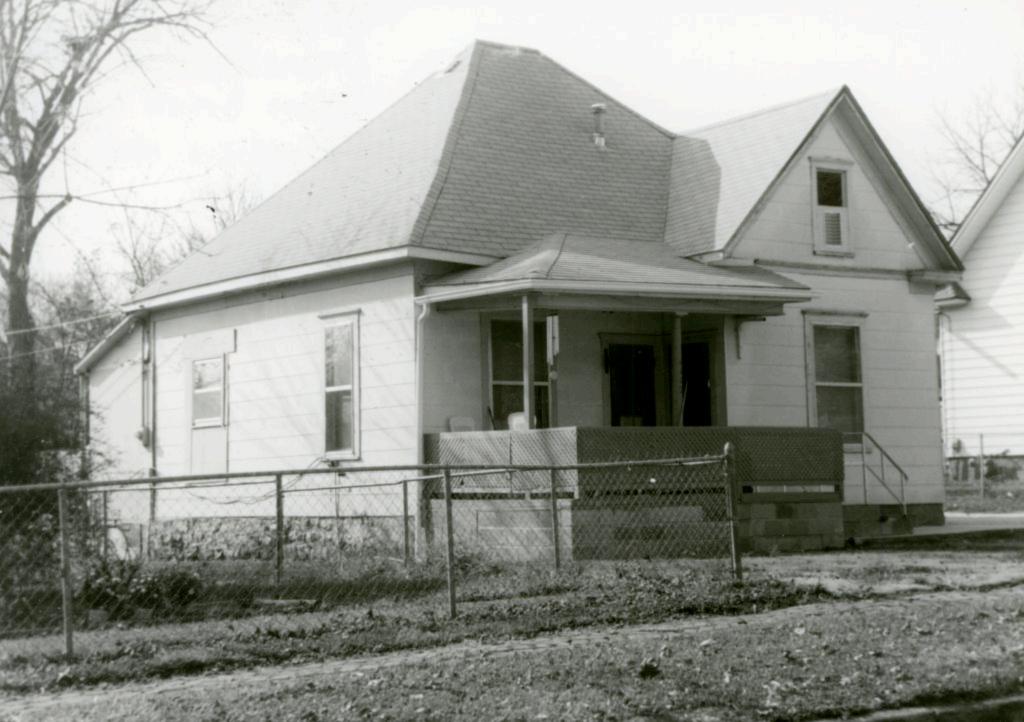

| Survey Name / No Grant                          | Beach Survey Historic Name: Inventory Code No B2-1                               |
|-------------------------------------------------|----------------------------------------------------------------------------------|
| County: Greene Pr                               | resent Name / Desc. City/Town/Vicinity/Zit Springfield, MO 65802                 |
| Address 718 W. Hovey S                          | t. Other Location Information:                                                   |
| Owner Name / Addres                             | harles Chilcutt, 613 W. Kerr St., Springfield, MO 65803                          |
| Probably Noncontribut                           | ting Less than 50 years old Integrity Other                                      |
| Description / Comment:                          |                                                                                  |
|                                                 | le for NRḤP  On other Surveys or Registers:  ingle Site □ District or MPS  Name: |
| Evaluation Data (See K<br>Significant Date or P |                                                                                  |
| Exterior Fabric:                                |                                                                                  |
| Foundation: Cor                                 | ncrete Walls Asbestos shingle siding Roof: Asphalt shingles                      |
| Form                                            |                                                                                  |
| No. of Stories                                  | Basement Roof Pitch: N Roof Type: G                                              |
| Roof Description                                | Cross gable                                                                      |
|                                                 |                                                                                  |
| Porch (Dwellings On                             | y) 🗹                                                                             |
| Plan:                                           | ☐ Full Front ☑ Partial Front ☐ Wrap Around ☐ Side ☐ Inset Porch                  |
| {                                               | ▼ Front Step  Side Step                                                          |
| Roof:                                           | Shed ☐ Hip ☑ Gable ☐ Other ☐                                                     |
| Style:                                          | Queen Anne ☐ Craftsman ☐ Free Classical ☐ Neo Classical ☑ Non Descript           |
|                                                 | Other                                                                            |
| Overall Integrity                               | of Proper  Little Altered  Somewhat Altered  Greatly Altered                     |
|                                                 | Alteration: Asbestos shingle siding; 1 car garage addition at side               |
|                                                 |                                                                                  |
|                                                 | ☐ Continuation Sheet                                                             |

|             | ogs and Amenities                                                           |                        |
|-------------|-----------------------------------------------------------------------------|------------------------|
|             | ✓ Garage ✓ Drive Gravel                                                     | <b>W</b> Walk Concrete |
|             | ✓ Shade Trees ✓ Landscaping ☐ Other:                                        |                        |
|             | <u> </u>                                                                    |                        |
| Additional  | Features / Comments                                                         |                        |
| Porch is si | upported by decorative wood columns with fluted wood siding in gable; minir | nal soffit.            |
|             |                                                                             |                        |
|             |                                                                             |                        |
|             |                                                                             |                        |
|             |                                                                             |                        |
|             | The second of the second                                                    |                        |
|             |                                                                             |                        |
|             |                                                                             |                        |
|             |                                                                             |                        |
|             |                                                                             |                        |
|             |                                                                             |                        |
|             |                                                                             |                        |
|             |                                                                             |                        |
| +07         |                                                                             | ☐ Continuation Sheet   |
|             |                                                                             |                        |
| er          |                                                                             | ✓ Undetermined         |
|             |                                                                             | ▼ Undetermined         |