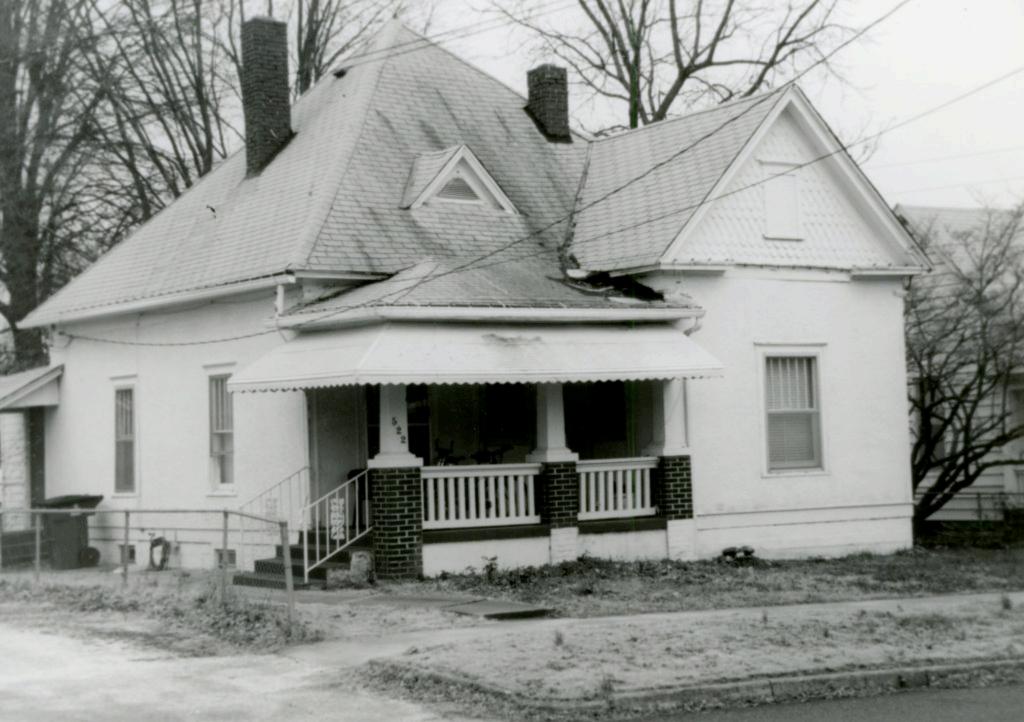

| Survey Name / No Grant                          | Beach Survey Historic Name: Inventory Code No B2-1                               |
|-------------------------------------------------|----------------------------------------------------------------------------------|
| County: Greene Pr                               | resent Name / Desc. City/Town/Vicinity/Zit Springfield, MO 65802                 |
| Address 718 W. Hovey S                          | t. Other Location Information:                                                   |
| Owner Name / Addres                             | harles Chilcutt, 613 W. Kerr St., Springfield, MO 65803                          |
| Probably Noncontribut                           | ting Less than 50 years old Integrity Other                                      |
| Description / Comment:                          |                                                                                  |
|                                                 | le for NRḤP  On other Surveys or Registers:  ingle Site □ District or MPS  Name: |
| Evaluation Data (See K<br>Significant Date or P |                                                                                  |
| Exterior Fabric:                                |                                                                                  |
| Foundation: Cor                                 | ncrete Walls Asbestos shingle siding Roof: Asphalt shingles                      |
| Form                                            |                                                                                  |
| No. of Stories                                  | Basement Roof Pitch: N Roof Type: G                                              |
| Roof Description                                | Cross gable                                                                      |
|                                                 |                                                                                  |
| Porch (Dwellings On                             | y) 🗹                                                                             |
| Plan:                                           | ☐ Full Front ☑ Partial Front ☐ Wrap Around ☐ Side ☐ Inset Porch                  |
| {                                               | ▼ Front Step  Side Step                                                          |
| Roof:                                           | Shed ☐ Hip ☑ Gable ☐ Other ☐                                                     |
| Style:                                          | Queen Anne ☐ Craftsman ☐ Free Classical ☐ Neo Classical ☑ Non Descript           |
|                                                 | Other                                                                            |
| Overall Integrity                               | of Proper  Little Altered  Somewhat Altered  Greatly Altered                     |
|                                                 | Alteration: Asbestos shingle siding; 1 car garage addition at side               |
|                                                 |                                                                                  |
|                                                 | ☐ Continuation Sheet                                                             |

|             | ogs and Amenities                                                           |                        |
|-------------|-----------------------------------------------------------------------------|------------------------|
|             | ✓ Garage ✓ Drive Gravel                                                     | <b>W</b> Walk Concrete |
|             | ✓ Shade Trees ✓ Landscaping ☐ Other:                                        |                        |
|             | <u> </u>                                                                    |                        |
| Additional  | Features / Comments                                                         |                        |
| Porch is si | upported by decorative wood columns with fluted wood siding in gable; minir | nal soffit.            |
|             |                                                                             |                        |
|             |                                                                             |                        |
|             |                                                                             |                        |
|             |                                                                             |                        |
|             | The second of the second                                                    |                        |
|             |                                                                             |                        |
|             |                                                                             |                        |
|             |                                                                             |                        |
|             |                                                                             |                        |
|             |                                                                             |                        |
|             |                                                                             |                        |
|             |                                                                             |                        |
| +07         |                                                                             | ☐ Continuation Sheet   |
|             |                                                                             |                        |
| er          |                                                                             | ✓ Undetermined         |
|             |                                                                             | ▼ Undetermined         |