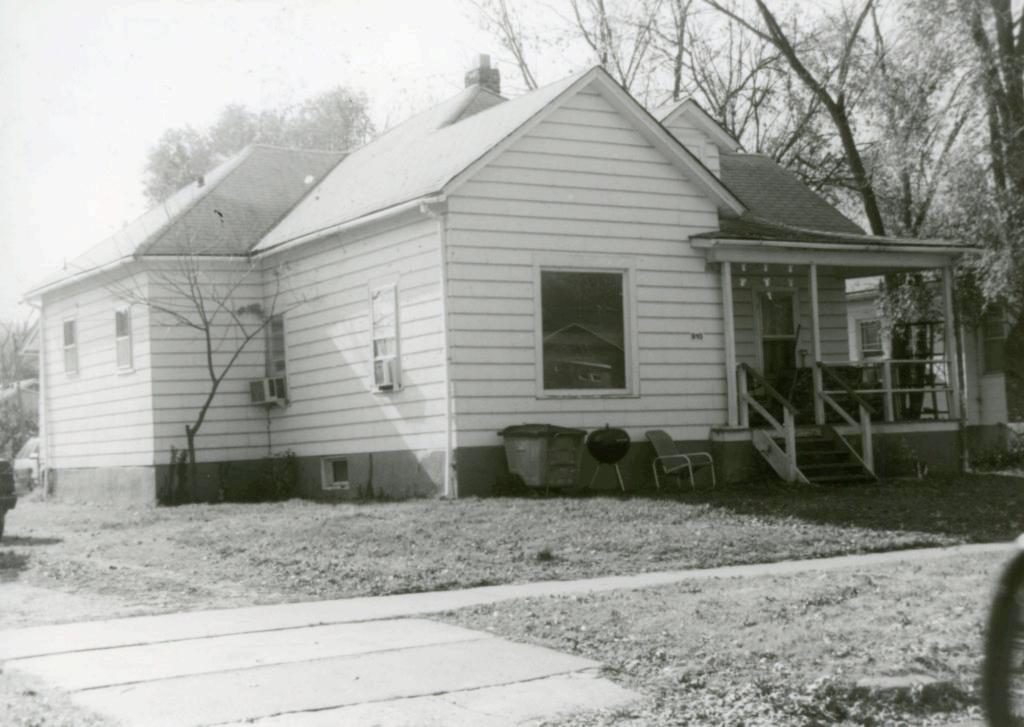

| Survey Name / No Gr                        | ant Beach Survey Historic Name: Inventory Code No B1-8                                                                                         |
|--------------------------------------------|------------------------------------------------------------------------------------------------------------------------------------------------|
| County: Greene                             | Present Name / Desc. City/Town/Vicinity/Zit Springfield, MO 65802                                                                              |
| Address 711 W. Hove                        | y St. Other Location Information:                                                                                                              |
| Owner Name / Addres                        | David Drake, 3865 N. Franklin Ave., Springfield, MO 65803                                                                                      |
| Probably Noncontri                         | buting    Less than 50 years old    Integrity    Other                                                                                         |
| Description / Commer                       | nt:                                                                                                                                            |
| On NRHP?   Eli                             | gible for NRHP  On other Surveys or Registers:  Single Site □ District or MPS Name:                                                            |
| Evaluation Data (See<br>Significant Date o | e Key Code) r Period 1918 Style: F/EG Structure Wood frame                                                                                     |
| Exterior Fabric:                           |                                                                                                                                                |
| Foundation:                                | Concrete Walls Asbestos shingle siding Roof: Asphalt shingles                                                                                  |
| Form<br>No. of Stories<br>Roof Descrip     | Basement Roof Pitch: N Roof Type: G                                                                                                            |
| Porch (Dwellings                           | Only) 🗹                                                                                                                                        |
| Plan:                                      | ☐ Full Front ☑ Partial Front ☐ Wrap Around ☐ Side ☐ Inset Porch                                                                                |
|                                            | ☐ Front Step ✓ Side Step                                                                                                                       |
| Roof:                                      | ☐ Shed ☐ Hip ☑ Gable ☐ Other ☐                                                                                                                 |
| Style:                                     | ☐ Queen Anne ☐ Craftsman ☐ Free Classical ☐ Neo Classical ☑ Non Descript                                                                       |
|                                            | Other                                                                                                                                          |
| Overall Integ                              | rity of Proper ☐ Little Altered ☑ Somewhat Altered ☐ Greatly Altered                                                                           |
|                                            | Alteration: Asbestos shingle siding; porch posts replaced with dimensional metal pipe; porch rails missing; shed roof carport addition at side |
|                                            | ☐ Continuation Sheet                                                                                                                           |

| ventory Code No B1-8 utbuildings and Amenities                                                                                   |                    |
|----------------------------------------------------------------------------------------------------------------------------------|--------------------|
| ☐ Garage ☐ Drive ☐ Walk ☐                                                                                                        | oncrete            |
| ☐ Shade Trees ☐ Landscaping ☐ Other:                                                                                             |                    |
| ditional Features / Comments  posed rafter tails; original surround at front door; Craftsman style double sash window in façade. |                    |
| posed faiter tails, original surround at front door, oralisman style double sash window in layade.                               |                    |
| Telefora Title III i III i                                                                                                       |                    |
|                                                                                                                                  |                    |
|                                                                                                                                  |                    |
|                                                                                                                                  | Theatha            |
|                                                                                                                                  |                    |
|                                                                                                                                  |                    |
|                                                                                                                                  |                    |
|                                                                                                                                  |                    |
|                                                                                                                                  |                    |
|                                                                                                                                  | Continuation Chast |
|                                                                                                                                  | Continuation Sheet |
| ···                                                                                                                              | ✓ Undetermined     |
| CC                                                                                                                               |                    |
| (s)                                                                                                                              | ✓ Undetermined     |