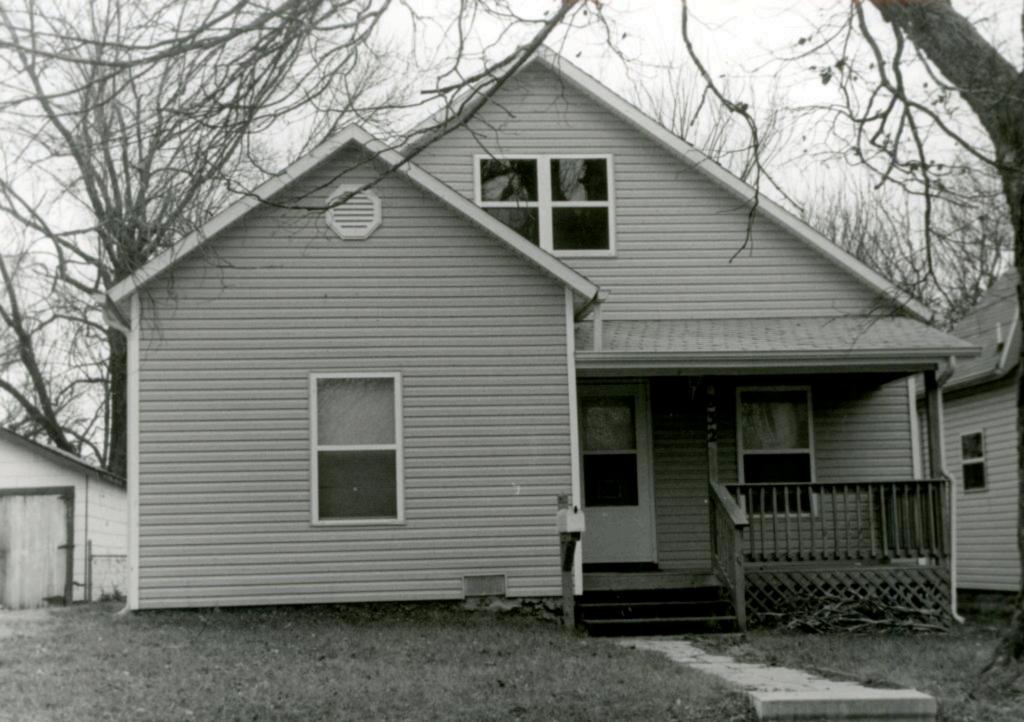

| Survey Name / No Grant Beach Survey Historic Name: Inventor                                            | ry Code No B1-9       |
|--------------------------------------------------------------------------------------------------------|-----------------------|
| County: Greene Present Name / Desc. City/Town/Vicinity/ZinSr                                           | oringfield, MO 65802  |
| Address 717 W. Hovey St. Other Location Information:                                                   |                       |
| Owner Name / Addres Orville Morton, 717 W. Hovey St., Springfield, MO 65802                            |                       |
| Probably Noncontributing Less than 50 years old Integrity Other                                        |                       |
| Description / Comment:                                                                                 |                       |
| On NRHP?   Eligible for NRHP   On other Surveys or Registers:                                          |                       |
| Single Site ☐ District or MPS  Name:                                                                   |                       |
| Evaluation Data (See Key Code)                                                                         |                       |
| Significant Date or Period 1922 Style: E/Cr Structure Wood                                             | I frame               |
| Exterior Fabric:                                                                                       |                       |
|                                                                                                        | halt shingles         |
| Porch (Dwellings Only) ☑                                                                               |                       |
| Plan: ☐ Full Front ☑ Partial Front ☐ Wrap Around ☐ Side ☐ Inset Porch                                  |                       |
| ✓ Front Step ☐ Side Step                                                                               |                       |
| Roof: ☐ Shed ☐ Hip ☑ Gable ☐ Other ☐                                                                   |                       |
| Style: Queen Anne Craftsman Free Classical Neo Classical                                               | <b>✓</b> Non Descript |
| Other                                                                                                  |                       |
| Overall Integrity of Proper   Little Altered   Somewhat Altered   Greatly Altered                      |                       |
| Alteration: Vinyl siding; porch posts and rails replaced with decorative roof garage addition at side. | metal; large gable    |
|                                                                                                        | Continuation Sheet    |

|            | Code No B1-9            |                   |                     |                    |                   |                         |
|------------|-------------------------|-------------------|---------------------|--------------------|-------------------|-------------------------|
| Outbuildin | gs and Amenities        |                   |                     |                    | _                 |                         |
| -          | <b>✓</b> Garage         |                   | _ Drive             |                    | <b>✓</b> Walk Con | crete                   |
|            | Shade Trees             | ✓ Landsca         | ping 🗌 Othe         | r:                 |                   |                         |
|            |                         |                   |                     |                    |                   |                         |
| Additional | Features / Comments     |                   |                     |                    |                   |                         |
|            | braces in porch gable a | t eaves; original | window surrounds, s | slightly arched at | top; Craftsman mu | Ilions in upper sash of |
| windows.   |                         |                   |                     |                    |                   |                         |
|            |                         |                   |                     |                    |                   |                         |
|            |                         |                   |                     |                    |                   |                         |
| 0.5        |                         |                   |                     |                    |                   | See II bearing          |
|            |                         |                   |                     |                    |                   |                         |
|            |                         |                   |                     |                    |                   |                         |
|            |                         |                   |                     |                    |                   |                         |
|            |                         |                   | 1,715000            | 1 10               |                   | 100000                  |
|            |                         |                   |                     |                    | -                 |                         |
|            |                         |                   |                     |                    |                   |                         |
|            |                         |                   |                     |                    |                   |                         |
|            |                         |                   |                     |                    |                   |                         |
| -          |                         |                   |                     |                    |                   |                         |
|            |                         |                   |                     |                    |                   |                         |
|            |                         |                   |                     |                    |                   |                         |
|            | 1-01                    |                   |                     |                    |                   |                         |
|            |                         |                   |                     |                    |                   |                         |
|            |                         |                   |                     |                    |                   |                         |
|            | ,                       |                   |                     |                    |                   |                         |
|            |                         |                   |                     |                    | E E               |                         |
|            |                         |                   |                     |                    |                   | Continuation Sheet      |
|            |                         |                   |                     |                    |                   | ☐ Continuation Sheet    |
|            |                         |                   |                     |                    |                   |                         |
| tect:      |                         |                   |                     |                    |                   | ✓ Undetermined          |
| tect:      |                         |                   |                     |                    |                   |                         |