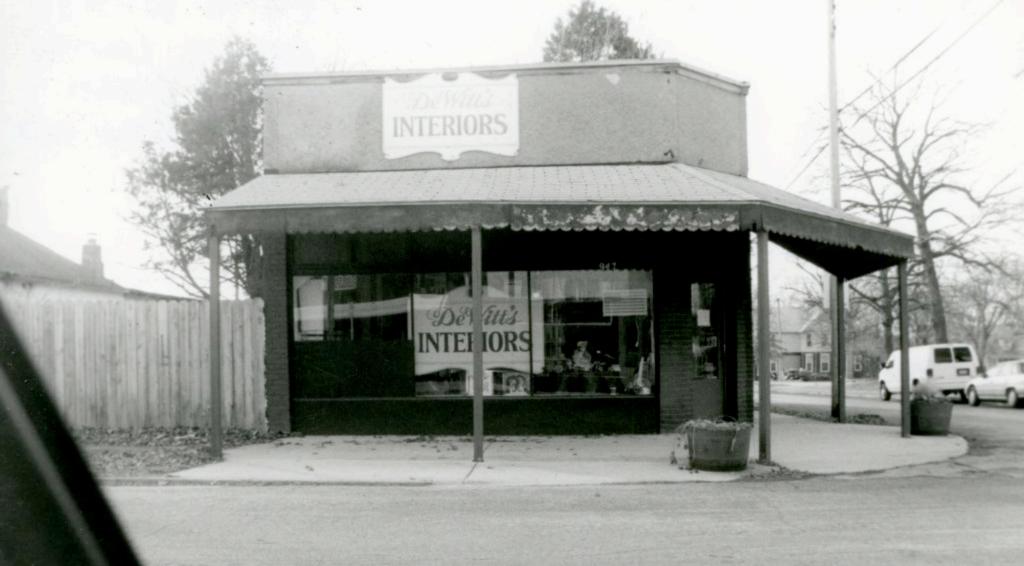

GR-AS-007 Greene County Grant Beach Survey Springfield 2002

This survey is divided into two parts and organized alphabetically as follows:

- 1. Street
  - A. Address
  - B. Unknown address
- 2. Unknown Street
- 3. Other Photos
- 4. Streetscapes