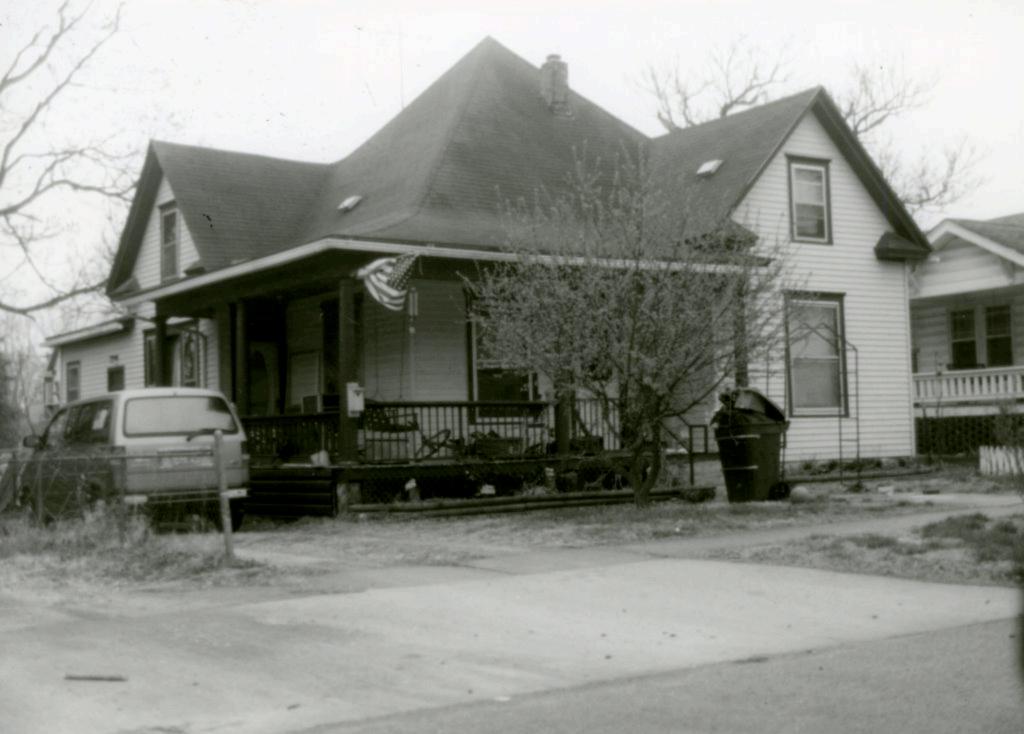

| Survey Name / No Grant                          | Beach Survey Historic Name: Inventory Code No B2-1                               |
|-------------------------------------------------|----------------------------------------------------------------------------------|
| County: Greene Pr                               | resent Name / Desc. City/Town/Vicinity/Zit Springfield, MO 65802                 |
| Address 718 W. Hovey S                          | t. Other Location Information:                                                   |
| Owner Name / Addres                             | harles Chilcutt, 613 W. Kerr St., Springfield, MO 65803                          |
| Probably Noncontribut                           | ting Less than 50 years old Integrity Other                                      |
| Description / Comment:                          |                                                                                  |
|                                                 | le for NRḤP  On other Surveys or Registers:  ingle Site □ District or MPS  Name: |
| Evaluation Data (See K<br>Significant Date or P |                                                                                  |
| Exterior Fabric:                                |                                                                                  |
| Foundation: Cor                                 | ncrete Walls Asbestos shingle siding Roof: Asphalt shingles                      |
| Form                                            |                                                                                  |
| No. of Stories                                  | Basement Roof Pitch: N Roof Type: G                                              |
| Roof Description                                | Cross gable                                                                      |
|                                                 |                                                                                  |
| Porch (Dwellings On                             | y) 🗹                                                                             |
| Plan:                                           | ☐ Full Front ☑ Partial Front ☐ Wrap Around ☐ Side ☐ Inset Porch                  |
| {                                               | ▼ Front Step  Side Step                                                          |
| Roof:                                           | Shed ☐ Hip ☑ Gable ☐ Other ☐                                                     |
| Style:                                          | Queen Anne ☐ Craftsman ☐ Free Classical ☐ Neo Classical ☑ Non Descript           |
|                                                 | Other                                                                            |
| Overall Integrity                               | of Proper  Little Altered  Somewhat Altered  Greatly Altered                     |
|                                                 | Alteration: Asbestos shingle siding; 1 car garage addition at side               |
|                                                 |                                                                                  |
|                                                 | ☐ Continuation Sheet                                                             |

|             | ogs and Amenities                                                           |                        |
|-------------|-----------------------------------------------------------------------------|------------------------|
|             | ✓ Garage ✓ Drive Gravel                                                     | <b>W</b> Walk Concrete |
|             | ✓ Shade Trees ✓ Landscaping ☐ Other:                                        |                        |
|             | <u> </u>                                                                    |                        |
| Additional  | Features / Comments                                                         |                        |
| Porch is si | upported by decorative wood columns with fluted wood siding in gable; minir | nal soffit.            |
|             |                                                                             |                        |
|             |                                                                             |                        |
|             |                                                                             |                        |
|             |                                                                             |                        |
|             | The second of the second                                                    |                        |
|             |                                                                             |                        |
|             |                                                                             |                        |
|             |                                                                             |                        |
|             |                                                                             |                        |
|             |                                                                             |                        |
|             |                                                                             |                        |
|             |                                                                             |                        |
| +07         |                                                                             | ☐ Continuation Sheet   |
|             |                                                                             |                        |
| er          |                                                                             | ✓ Undetermined         |
|             |                                                                             | ▼ Undetermined         |