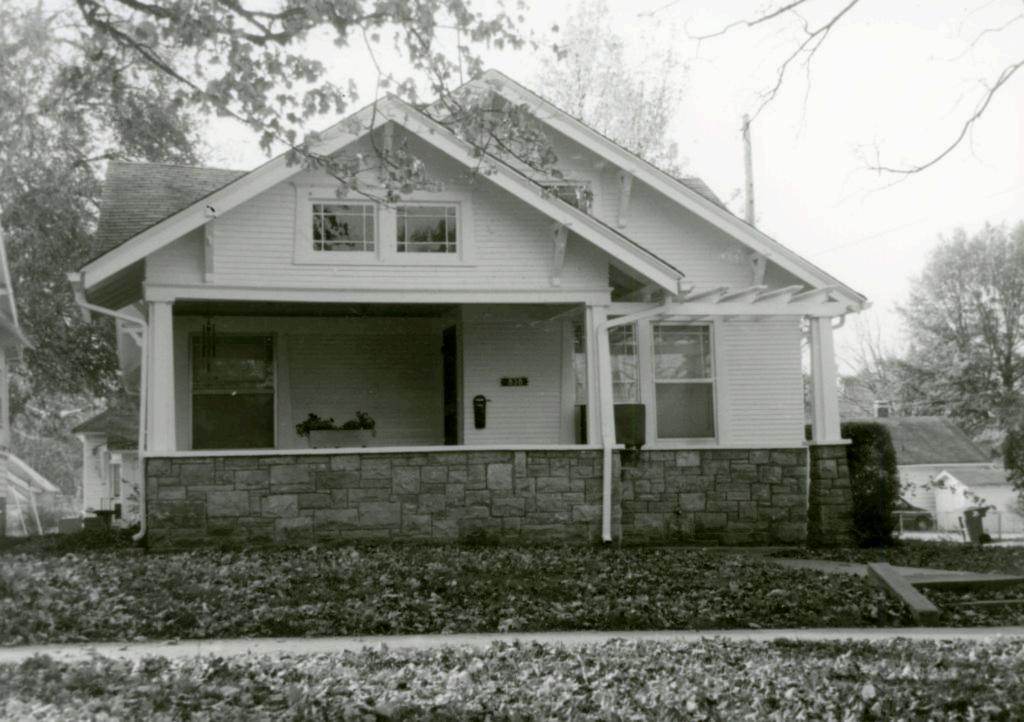

| Survey Name / No Grant                          | Beach Survey Historic Name: Inventory Code No B2-1                               |
|-------------------------------------------------|----------------------------------------------------------------------------------|
| County: Greene Pr                               | resent Name / Desc. City/Town/Vicinity/Zit Springfield, MO 65802                 |
| Address 718 W. Hovey S                          | t. Other Location Information:                                                   |
| Owner Name / Addres                             | harles Chilcutt, 613 W. Kerr St., Springfield, MO 65803                          |
| Probably Noncontribut                           | ting Less than 50 years old Integrity Other                                      |
| Description / Comment:                          |                                                                                  |
|                                                 | le for NRḤP  On other Surveys or Registers:  ingle Site □ District or MPS  Name: |
| Evaluation Data (See K<br>Significant Date or P |                                                                                  |
| Exterior Fabric:                                |                                                                                  |
| Foundation: Cor                                 | ncrete Walls Asbestos shingle siding Roof: Asphalt shingles                      |
| Form                                            |                                                                                  |
| No. of Stories                                  | Basement Roof Pitch: N Roof Type: G                                              |
| Roof Description                                | Cross gable                                                                      |
|                                                 |                                                                                  |
| Porch (Dwellings On                             | y) 🗹                                                                             |
| Plan:                                           | ☐ Full Front ☑ Partial Front ☐ Wrap Around ☐ Side ☐ Inset Porch                  |
| {                                               | ▼ Front Step  Side Step                                                          |
| Roof:                                           | Shed ☐ Hip ☑ Gable ☐ Other ☐                                                     |
| Style:                                          | Queen Anne ☐ Craftsman ☐ Free Classical ☐ Neo Classical ☑ Non Descript           |
|                                                 | Other                                                                            |
| Overall Integrity                               | of Proper  Little Altered  Somewhat Altered  Greatly Altered                     |
|                                                 | Alteration: Asbestos shingle siding; 1 car garage addition at side               |
|                                                 |                                                                                  |
|                                                 | ☐ Continuation Sheet                                                             |

|             | ogs and Amenities                                                           |                        |
|-------------|-----------------------------------------------------------------------------|------------------------|
|             | ✓ Garage ✓ Drive Gravel                                                     | <b>W</b> Walk Concrete |
|             | ✓ Shade Trees ✓ Landscaping ☐ Other:                                        |                        |
|             | <u> </u>                                                                    |                        |
| Additional  | Features / Comments                                                         |                        |
| Porch is si | upported by decorative wood columns with fluted wood siding in gable; minir | nal soffit.            |
|             |                                                                             |                        |
|             |                                                                             |                        |
|             |                                                                             |                        |
|             |                                                                             |                        |
|             | The second of the second                                                    |                        |
|             |                                                                             |                        |
|             |                                                                             |                        |
|             |                                                                             |                        |
|             |                                                                             |                        |
|             |                                                                             |                        |
|             |                                                                             |                        |
|             |                                                                             |                        |
| +07         |                                                                             | ☐ Continuation Sheet   |
|             |                                                                             |                        |
| er          |                                                                             | ✓ Undetermined         |
|             |                                                                             | ▼ Undetermined         |