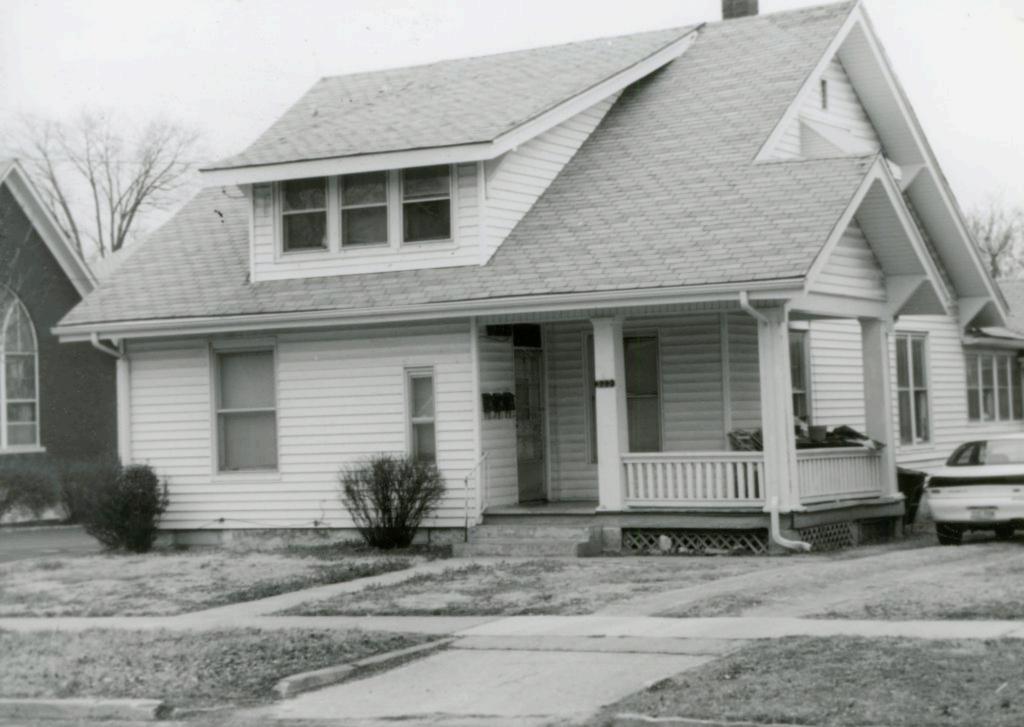

| Survey Name / No Grant                          | Beach Survey Historic Name: Inventory Code No B2-1                               |
|-------------------------------------------------|----------------------------------------------------------------------------------|
| County: Greene Pr                               | resent Name / Desc. City/Town/Vicinity/Zit Springfield, MO 65802                 |
| Address 718 W. Hovey S                          | t. Other Location Information:                                                   |
| Owner Name / Addres                             | harles Chilcutt, 613 W. Kerr St., Springfield, MO 65803                          |
| Probably Noncontribut                           | ting Less than 50 years old Integrity Other                                      |
| Description / Comment:                          |                                                                                  |
|                                                 | le for NRḤP  On other Surveys or Registers:  ingle Site □ District or MPS  Name: |
| Evaluation Data (See K<br>Significant Date or P |                                                                                  |
| Exterior Fabric:                                |                                                                                  |
| Foundation: Cor                                 | ncrete Walls Asbestos shingle siding Roof: Asphalt shingles                      |
| Form                                            |                                                                                  |
| No. of Stories                                  | Basement Roof Pitch: N Roof Type: G                                              |
| Roof Description                                | Cross gable                                                                      |
|                                                 |                                                                                  |
| Porch (Dwellings On                             | y) 🗹                                                                             |
| Plan:                                           | ☐ Full Front ☑ Partial Front ☐ Wrap Around ☐ Side ☐ Inset Porch                  |
| {                                               | ▼ Front Step  Side Step                                                          |
| Roof:                                           | Shed ☐ Hip ☑ Gable ☐ Other ☐                                                     |
| Style:                                          | Queen Anne ☐ Craftsman ☐ Free Classical ☐ Neo Classical ☑ Non Descript           |
|                                                 | Other                                                                            |
| Overall Integrity                               | of Proper  Little Altered  Somewhat Altered  Greatly Altered                     |
|                                                 | Alteration: Asbestos shingle siding; 1 car garage addition at side               |
|                                                 |                                                                                  |
|                                                 | ☐ Continuation Sheet                                                             |

|             | ogs and Amenities                                                           |                        |
|-------------|-----------------------------------------------------------------------------|------------------------|
|             | ✓ Garage ✓ Drive Gravel                                                     | <b>W</b> Walk Concrete |
|             | ✓ Shade Trees ✓ Landscaping ☐ Other:                                        |                        |
|             | <u> </u>                                                                    |                        |
| Additional  | Features / Comments                                                         |                        |
| Porch is si | upported by decorative wood columns with fluted wood siding in gable; minir | nal soffit.            |
|             |                                                                             |                        |
|             |                                                                             |                        |
|             |                                                                             |                        |
|             |                                                                             |                        |
|             | The second of the second                                                    |                        |
|             |                                                                             |                        |
|             |                                                                             |                        |
|             |                                                                             |                        |
|             |                                                                             |                        |
|             |                                                                             |                        |
|             |                                                                             |                        |
|             |                                                                             |                        |
| +07         |                                                                             | ☐ Continuation Sheet   |
|             |                                                                             |                        |
| er          |                                                                             | ✓ Undetermined         |
|             |                                                                             | ▼ Undetermined         |