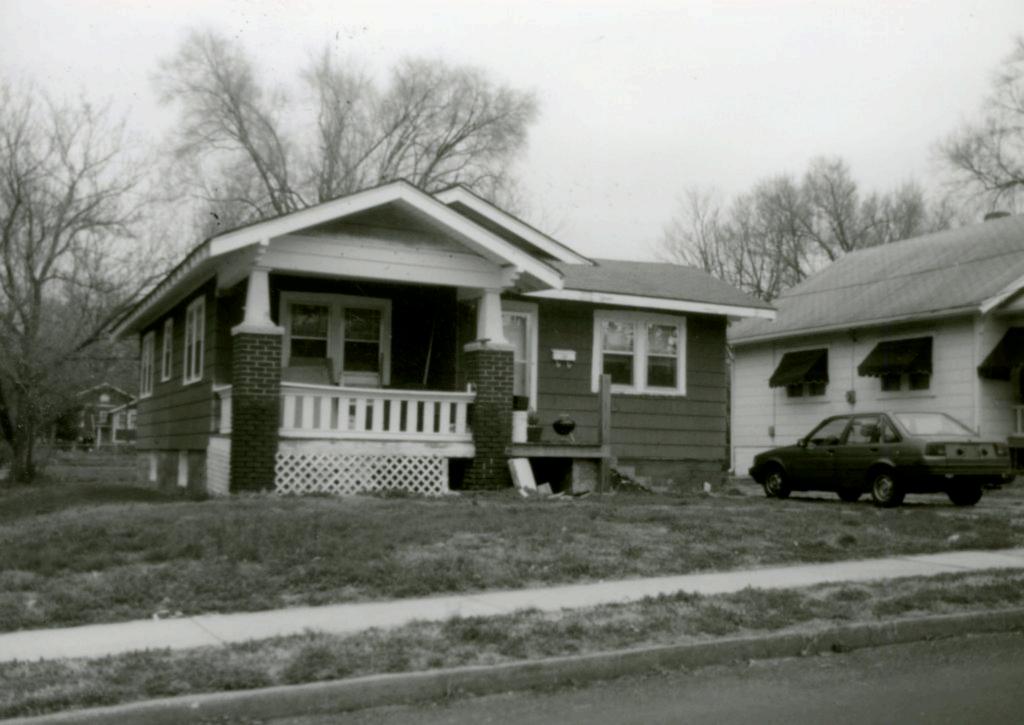

| Survey Name / No Grant                          | Beach Survey Historic Name: Inventory Code No B2-1                               |
|-------------------------------------------------|----------------------------------------------------------------------------------|
| County: Greene Pr                               | resent Name / Desc. City/Town/Vicinity/Zit Springfield, MO 65802                 |
| Address 718 W. Hovey S                          | t. Other Location Information:                                                   |
| Owner Name / Addres                             | harles Chilcutt, 613 W. Kerr St., Springfield, MO 65803                          |
| Probably Noncontribut                           | ting Less than 50 years old Integrity Other                                      |
| Description / Comment:                          |                                                                                  |
|                                                 | le for NRḤP  On other Surveys or Registers:  ingle Site □ District or MPS  Name: |
| Evaluation Data (See K<br>Significant Date or P |                                                                                  |
| Exterior Fabric:                                |                                                                                  |
| Foundation: Cor                                 | ncrete Walls Asbestos shingle siding Roof: Asphalt shingles                      |
| Form                                            |                                                                                  |
| No. of Stories                                  | Basement Roof Pitch: N Roof Type: G                                              |
| Roof Description                                | Cross gable                                                                      |
|                                                 |                                                                                  |
| Porch (Dwellings On                             | y) 🗹                                                                             |
| Plan:                                           | ☐ Full Front ☑ Partial Front ☐ Wrap Around ☐ Side ☐ Inset Porch                  |
| {                                               | ▼ Front Step  Side Step                                                          |
| Roof:                                           | Shed ☐ Hip ☑ Gable ☐ Other ☐                                                     |
| Style:                                          | Queen Anne ☐ Craftsman ☐ Free Classical ☐ Neo Classical ☑ Non Descript           |
|                                                 | Other                                                                            |
| Overall Integrity                               | of Proper  Little Altered  Somewhat Altered  Greatly Altered                     |
|                                                 | Alteration: Asbestos shingle siding; 1 car garage addition at side               |
|                                                 |                                                                                  |
|                                                 | ☐ Continuation Sheet                                                             |

|             | ogs and Amenities                                                           |                        |
|-------------|-----------------------------------------------------------------------------|------------------------|
|             | ✓ Garage ✓ Drive Gravel                                                     | <b>W</b> Walk Concrete |
|             | ✓ Shade Trees ✓ Landscaping ☐ Other:                                        |                        |
|             | <u> </u>                                                                    |                        |
| Additional  | Features / Comments                                                         |                        |
| Porch is si | upported by decorative wood columns with fluted wood siding in gable; minir | nal soffit.            |
|             |                                                                             |                        |
|             |                                                                             |                        |
|             |                                                                             |                        |
|             |                                                                             |                        |
|             | The second of the second                                                    |                        |
|             |                                                                             |                        |
|             |                                                                             |                        |
|             |                                                                             |                        |
|             |                                                                             |                        |
|             |                                                                             |                        |
|             |                                                                             |                        |
|             |                                                                             |                        |
| +07         |                                                                             | ☐ Continuation Sheet   |
|             |                                                                             |                        |
| er          |                                                                             | ✓ Undetermined         |
|             |                                                                             | ▼ Undetermined         |