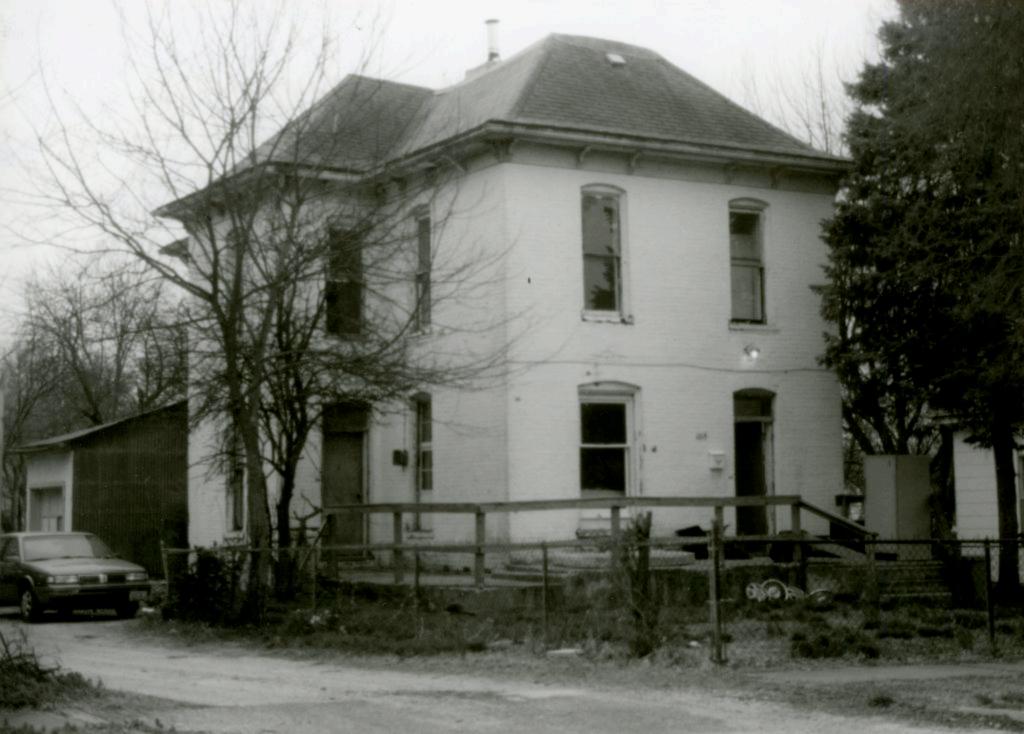

| Survey Name / No Grant                          | Beach Survey Historic Name: Inventory Code No B2-1                               |
|-------------------------------------------------|----------------------------------------------------------------------------------|
| County: Greene Pr                               | resent Name / Desc. City/Town/Vicinity/Zit Springfield, MO 65802                 |
| Address 718 W. Hovey S                          | t. Other Location Information:                                                   |
| Owner Name / Addres                             | harles Chilcutt, 613 W. Kerr St., Springfield, MO 65803                          |
| Probably Noncontribut                           | ting Less than 50 years old Integrity Other                                      |
| Description / Comment:                          |                                                                                  |
|                                                 | le for NRḤP  On other Surveys or Registers:  ingle Site □ District or MPS  Name: |
| Evaluation Data (See K<br>Significant Date or P |                                                                                  |
| Exterior Fabric:                                |                                                                                  |
| Foundation: Cor                                 | ncrete Walls Asbestos shingle siding Roof: Asphalt shingles                      |
| Form                                            |                                                                                  |
| No. of Stories                                  | Basement Roof Pitch: N Roof Type: G                                              |
| Roof Description                                | Cross gable                                                                      |
|                                                 |                                                                                  |
| Porch (Dwellings On                             | y) 🗹                                                                             |
| Plan:                                           | ☐ Full Front ☑ Partial Front ☐ Wrap Around ☐ Side ☐ Inset Porch                  |
| {                                               | ▼ Front Step  Side Step                                                          |
| Roof:                                           | Shed ☐ Hip ☑ Gable ☐ Other ☐                                                     |
| Style:                                          | Queen Anne ☐ Craftsman ☐ Free Classical ☐ Neo Classical ☑ Non Descript           |
|                                                 | Other                                                                            |
| Overall Integrity                               | of Proper  Little Altered  Somewhat Altered  Greatly Altered                     |
|                                                 | Alteration: Asbestos shingle siding; 1 car garage addition at side               |
|                                                 |                                                                                  |
|                                                 | ☐ Continuation Sheet                                                             |

|             | ogs and Amenities                                                           |                        |
|-------------|-----------------------------------------------------------------------------|------------------------|
|             | ✓ Garage ✓ Drive Gravel                                                     | <b>W</b> Walk Concrete |
|             | ✓ Shade Trees ✓ Landscaping ☐ Other:                                        |                        |
|             | <u> </u>                                                                    |                        |
| Additional  | Features / Comments                                                         |                        |
| Porch is si | upported by decorative wood columns with fluted wood siding in gable; minir | nal soffit.            |
|             |                                                                             |                        |
|             |                                                                             |                        |
|             |                                                                             |                        |
|             |                                                                             |                        |
|             | The second of the second                                                    |                        |
|             |                                                                             |                        |
|             |                                                                             |                        |
|             |                                                                             |                        |
|             |                                                                             |                        |
|             |                                                                             |                        |
|             |                                                                             |                        |
|             |                                                                             |                        |
| +07         |                                                                             | ☐ Continuation Sheet   |
|             |                                                                             |                        |
| er          |                                                                             | ✓ Undetermined         |
|             |                                                                             | ▼ Undetermined         |