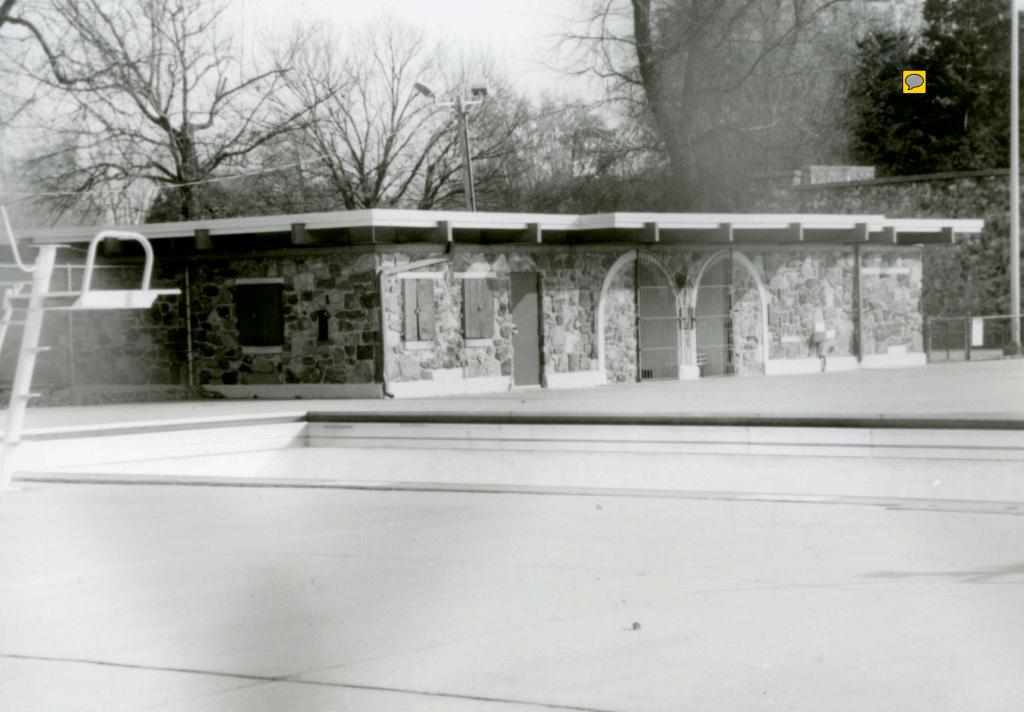

GR-AS-007 Greene County Grant Beach Survey Springfield 2002

This survey is divided into two parts and organized alphabetically as follows:

- 1. Street
  - A. Address
  - B. Unknown address
- 2. Unknown Street
- 3. Other Photos
- 4. Streetscapes