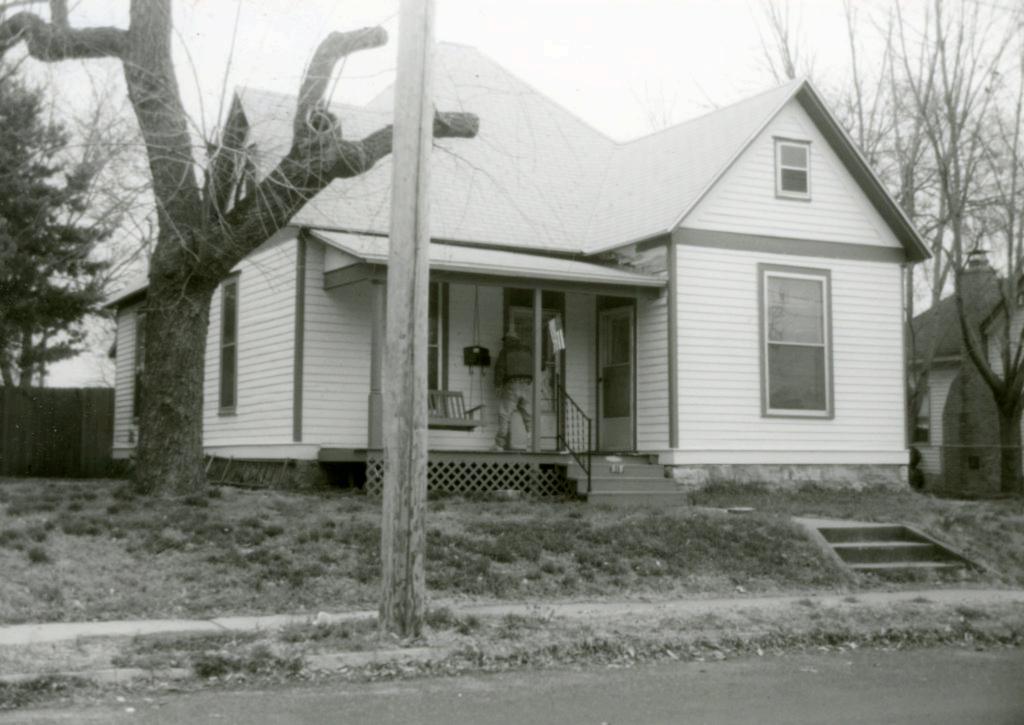

| Survey Name / No Gr                        | ant Beach Survey Historic Name: Inventory Code No B1-8                                                                                         |
|--------------------------------------------|------------------------------------------------------------------------------------------------------------------------------------------------|
| County: Greene                             | Present Name / Desc. City/Town/Vicinity/Zit Springfield, MO 65802                                                                              |
| Address 711 W. Hove                        | y St. Other Location Information:                                                                                                              |
| Owner Name / Addres                        | David Drake, 3865 N. Franklin Ave., Springfield, MO 65803                                                                                      |
| Probably Noncontri                         | buting    Less than 50 years old    Integrity    Other                                                                                         |
| Description / Commer                       | nt:                                                                                                                                            |
| On NRHP?   Eli                             | gible for NRHP  On other Surveys or Registers:  Single Site □ District or MPS Name:                                                            |
| Evaluation Data (See<br>Significant Date o | e Key Code) r Period 1918 Style: F/EG Structure Wood frame                                                                                     |
| Exterior Fabric:                           |                                                                                                                                                |
| Foundation:                                | Concrete Walls Asbestos shingle siding Roof: Asphalt shingles                                                                                  |
| Form<br>No. of Stories<br>Roof Descrip     | Basement Roof Pitch: N Roof Type: G                                                                                                            |
| Porch (Dwellings                           | Only) 🗹                                                                                                                                        |
| Plan:                                      | ☐ Full Front ☑ Partial Front ☐ Wrap Around ☐ Side ☐ Inset Porch                                                                                |
|                                            | ☐ Front Step ✓ Side Step                                                                                                                       |
| Roof:                                      | ☐ Shed ☐ Hip ☑ Gable ☐ Other ☐                                                                                                                 |
| Style:                                     | ☐ Queen Anne ☐ Craftsman ☐ Free Classical ☐ Neo Classical ☑ Non Descript                                                                       |
|                                            | Other                                                                                                                                          |
| Overall Integ                              | rity of Proper ☐ Little Altered ☑ Somewhat Altered ☐ Greatly Altered                                                                           |
|                                            | Alteration: Asbestos shingle siding; porch posts replaced with dimensional metal pipe; porch rails missing; shed roof carport addition at side |
|                                            | ☐ Continuation Sheet                                                                                                                           |

| ventory Code No B1-8 utbuildings and Amenities                                                                                   |                    |
|----------------------------------------------------------------------------------------------------------------------------------|--------------------|
| ☐ Garage ☐ Drive ☐ Walk ☐                                                                                                        | oncrete            |
| ☐ Shade Trees ☐ Landscaping ☐ Other:                                                                                             |                    |
| ditional Features / Comments  posed rafter tails; original surround at front door; Craftsman style double sash window in façade. |                    |
| posed faiter tails, original surround at front door, oralisman style double sash window in layade.                               |                    |
| Telefora Title III i III i                                                                                                       |                    |
|                                                                                                                                  |                    |
|                                                                                                                                  |                    |
|                                                                                                                                  | Theatha            |
|                                                                                                                                  |                    |
|                                                                                                                                  |                    |
|                                                                                                                                  |                    |
|                                                                                                                                  |                    |
|                                                                                                                                  |                    |
|                                                                                                                                  | Continuation Chast |
|                                                                                                                                  | Continuation Sheet |
| ···                                                                                                                              | ✓ Undetermined     |
| CC                                                                                                                               |                    |
| (s)                                                                                                                              | ✓ Undetermined     |