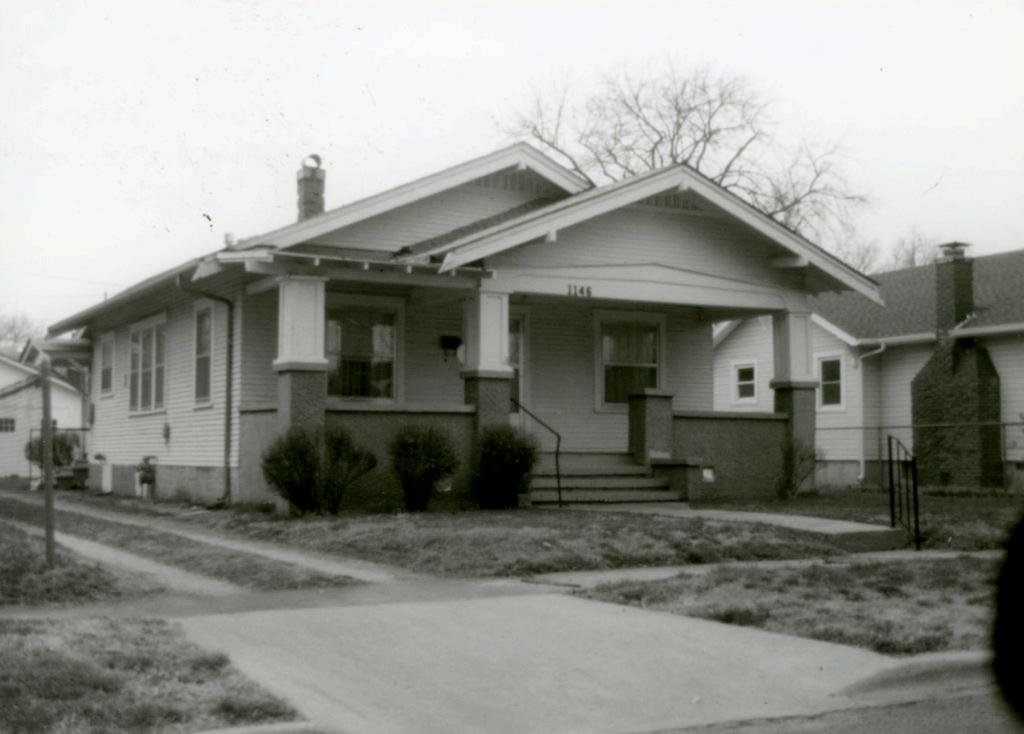

| Survey Name / No Grant                          | Beach Survey Historic Name: Inventory Code No B2-1                               |
|-------------------------------------------------|----------------------------------------------------------------------------------|
| County: Greene Pr                               | resent Name / Desc. City/Town/Vicinity/Zit Springfield, MO 65802                 |
| Address 718 W. Hovey S                          | t. Other Location Information:                                                   |
| Owner Name / Addres                             | harles Chilcutt, 613 W. Kerr St., Springfield, MO 65803                          |
| Probably Noncontribut                           | ting Less than 50 years old Integrity Other                                      |
| Description / Comment:                          |                                                                                  |
|                                                 | le for NRḤP  On other Surveys or Registers:  ingle Site □ District or MPS  Name: |
| Evaluation Data (See K<br>Significant Date or P |                                                                                  |
| Exterior Fabric:                                |                                                                                  |
| Foundation: Cor                                 | ncrete Walls Asbestos shingle siding Roof: Asphalt shingles                      |
| Form                                            |                                                                                  |
| No. of Stories                                  | Basement Roof Pitch: N Roof Type: G                                              |
| Roof Description                                | Cross gable                                                                      |
|                                                 |                                                                                  |
| Porch (Dwellings On                             | y) 🗹                                                                             |
| Plan:                                           | ☐ Full Front ☑ Partial Front ☐ Wrap Around ☐ Side ☐ Inset Porch                  |
| {                                               | ▼ Front Step  Side Step                                                          |
| Roof:                                           | Shed ☐ Hip ☑ Gable ☐ Other ☐                                                     |
| Style:                                          | Queen Anne ☐ Craftsman ☐ Free Classical ☐ Neo Classical ☑ Non Descript           |
|                                                 | Other                                                                            |
| Overall Integrity                               | of Proper  Little Altered  Somewhat Altered  Greatly Altered                     |
|                                                 | Alteration: Asbestos shingle siding; 1 car garage addition at side               |
|                                                 |                                                                                  |
|                                                 | ☐ Continuation Sheet                                                             |

|             | ogs and Amenities                                                           |                        |
|-------------|-----------------------------------------------------------------------------|------------------------|
|             | ✓ Garage ✓ Drive Gravel                                                     | <b>W</b> Walk Concrete |
|             | ✓ Shade Trees ✓ Landscaping ☐ Other:                                        |                        |
|             | <u> </u>                                                                    |                        |
| Additional  | Features / Comments                                                         |                        |
| Porch is si | upported by decorative wood columns with fluted wood siding in gable; minir | nal soffit.            |
|             |                                                                             |                        |
|             |                                                                             |                        |
|             |                                                                             |                        |
|             |                                                                             |                        |
|             | The second of the second                                                    |                        |
|             |                                                                             |                        |
|             |                                                                             |                        |
|             |                                                                             |                        |
|             |                                                                             |                        |
|             |                                                                             |                        |
|             |                                                                             |                        |
|             |                                                                             |                        |
| +07         |                                                                             | ☐ Continuation Sheet   |
|             |                                                                             |                        |
| er          |                                                                             | ✓ Undetermined         |
|             |                                                                             | ▼ Undetermined         |