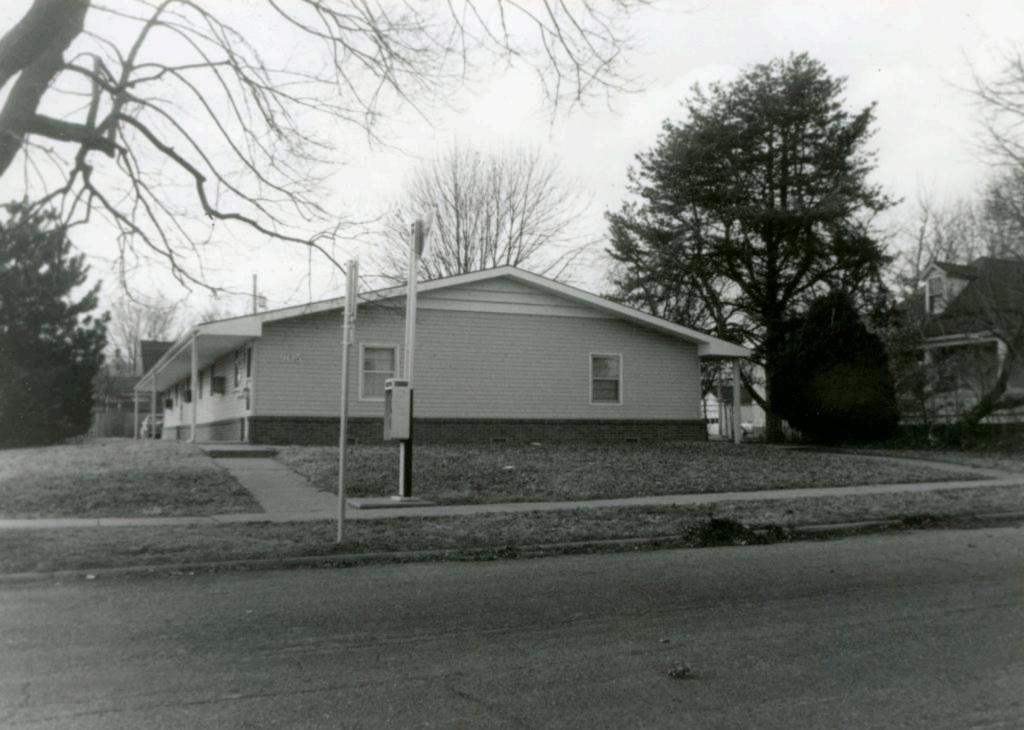

| Survey Name / No Gr                        | ant Beach Survey Historic Name: Inventory Code No B1-8                                                                                         |
|--------------------------------------------|------------------------------------------------------------------------------------------------------------------------------------------------|
| County: Greene                             | Present Name / Desc. City/Town/Vicinity/Zit Springfield, MO 65802                                                                              |
| Address 711 W. Hove                        | y St. Other Location Information:                                                                                                              |
| Owner Name / Addres                        | David Drake, 3865 N. Franklin Ave., Springfield, MO 65803                                                                                      |
| Probably Noncontri                         | buting    Less than 50 years old    Integrity    Other                                                                                         |
| Description / Commer                       | nt:                                                                                                                                            |
| On NRHP?   Eli                             | gible for NRHP  On other Surveys or Registers:  Single Site □ District or MPS Name:                                                            |
| Evaluation Data (See<br>Significant Date o | e Key Code) r Period 1918 Style: F/EG Structure Wood frame                                                                                     |
| Exterior Fabric:                           |                                                                                                                                                |
| Foundation:                                | Concrete Walls Asbestos shingle siding Roof: Asphalt shingles                                                                                  |
| Form<br>No. of Stories<br>Roof Descrip     | Basement Roof Pitch: N Roof Type: G                                                                                                            |
| Porch (Dwellings                           | Only) 🗹                                                                                                                                        |
| Plan:                                      | ☐ Full Front ☑ Partial Front ☐ Wrap Around ☐ Side ☐ Inset Porch                                                                                |
|                                            | ☐ Front Step ✓ Side Step                                                                                                                       |
| Roof:                                      | ☐ Shed ☐ Hip ☑ Gable ☐ Other ☐                                                                                                                 |
| Style:                                     | ☐ Queen Anne ☐ Craftsman ☐ Free Classical ☐ Neo Classical ☑ Non Descript                                                                       |
|                                            | Other                                                                                                                                          |
| Overall Integ                              | rity of Proper ☐ Little Altered ☑ Somewhat Altered ☐ Greatly Altered                                                                           |
|                                            | Alteration: Asbestos shingle siding; porch posts replaced with dimensional metal pipe; porch rails missing; shed roof carport addition at side |
|                                            | ☐ Continuation Sheet                                                                                                                           |

| ventory Code No B1-8 utbuildings and Amenities                                                                                   |                    |
|----------------------------------------------------------------------------------------------------------------------------------|--------------------|
| ☐ Garage ☐ Drive ☐ Walk ☐                                                                                                        | oncrete            |
| ☐ Shade Trees ☐ Landscaping ☐ Other:                                                                                             |                    |
| ditional Features / Comments  posed rafter tails; original surround at front door; Craftsman style double sash window in façade. |                    |
| posed faiter tails, original surround at front door, oralisman style double sash window in layade.                               |                    |
| Telefora Title III i III i                                                                                                       |                    |
|                                                                                                                                  |                    |
|                                                                                                                                  |                    |
|                                                                                                                                  | Theatha            |
|                                                                                                                                  |                    |
|                                                                                                                                  |                    |
|                                                                                                                                  |                    |
|                                                                                                                                  |                    |
|                                                                                                                                  |                    |
|                                                                                                                                  | Continuation Chast |
|                                                                                                                                  | Continuation Sheet |
| ···                                                                                                                              | ✓ Undetermined     |
| CC                                                                                                                               |                    |
| (s)                                                                                                                              | ✓ Undetermined     |