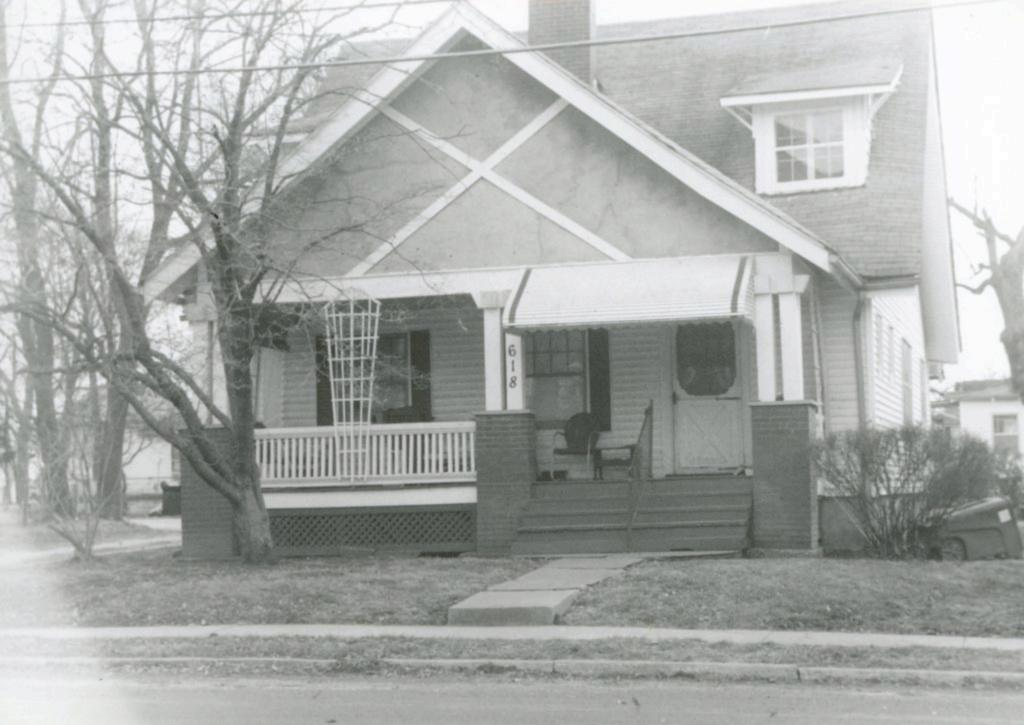

| Survey Name / No Gr                        | ant Beach Survey Historic Name: Inventory Code No B1-8                                                                                         |
|--------------------------------------------|------------------------------------------------------------------------------------------------------------------------------------------------|
| County: Greene                             | Present Name / Desc. City/Town/Vicinity/Zit Springfield, MO 65802                                                                              |
| Address 711 W. Hove                        | y St. Other Location Information:                                                                                                              |
| Owner Name / Addres                        | David Drake, 3865 N. Franklin Ave., Springfield, MO 65803                                                                                      |
| Probably Noncontri                         | buting    Less than 50 years old    Integrity    Other                                                                                         |
| Description / Commer                       | nt:                                                                                                                                            |
| On NRHP?   Eli                             | gible for NRHP  On other Surveys or Registers:  Single Site □ District or MPS Name:                                                            |
| Evaluation Data (See<br>Significant Date o | e Key Code) r Period 1918 Style: F/EG Structure Wood frame                                                                                     |
| Exterior Fabric:                           |                                                                                                                                                |
| Foundation:                                | Concrete Walls Asbestos shingle siding Roof: Asphalt shingles                                                                                  |
| Form<br>No. of Stories<br>Roof Descrip     | Basement Roof Pitch: N Roof Type: G                                                                                                            |
| Porch (Dwellings                           | Only) 🗹                                                                                                                                        |
| Plan:                                      | ☐ Full Front ☑ Partial Front ☐ Wrap Around ☐ Side ☐ Inset Porch                                                                                |
|                                            | ☐ Front Step ✓ Side Step                                                                                                                       |
| Roof:                                      | ☐ Shed ☐ Hip ☑ Gable ☐ Other ☐                                                                                                                 |
| Style:                                     | ☐ Queen Anne ☐ Craftsman ☐ Free Classical ☐ Neo Classical ☑ Non Descript                                                                       |
|                                            | Other                                                                                                                                          |
| Overall Integ                              | rity of Proper ☐ Little Altered ☑ Somewhat Altered ☐ Greatly Altered                                                                           |
|                                            | Alteration: Asbestos shingle siding; porch posts replaced with dimensional metal pipe; porch rails missing; shed roof carport addition at side |
|                                            | ☐ Continuation Sheet                                                                                                                           |

| ventory Code No B1-8 utbuildings and Amenities                                                                                   |                    |
|----------------------------------------------------------------------------------------------------------------------------------|--------------------|
| ☐ Garage ☐ Drive ☐ Walk ☐                                                                                                        | oncrete            |
| ☐ Shade Trees ☐ Landscaping ☐ Other:                                                                                             |                    |
| ditional Features / Comments  posed rafter tails; original surround at front door; Craftsman style double sash window in façade. |                    |
| posed faiter tails, original surround at front door, oralisman style double sash window in layade.                               |                    |
| Telefora Title III i III i                                                                                                       |                    |
|                                                                                                                                  |                    |
|                                                                                                                                  |                    |
|                                                                                                                                  | Theatha            |
|                                                                                                                                  |                    |
|                                                                                                                                  |                    |
|                                                                                                                                  |                    |
|                                                                                                                                  |                    |
|                                                                                                                                  |                    |
|                                                                                                                                  | Continuation Chast |
|                                                                                                                                  | Continuation Sheet |
| ···                                                                                                                              | ✓ Undetermined     |
| CC                                                                                                                               |                    |
| (s)                                                                                                                              | ✓ Undetermined     |