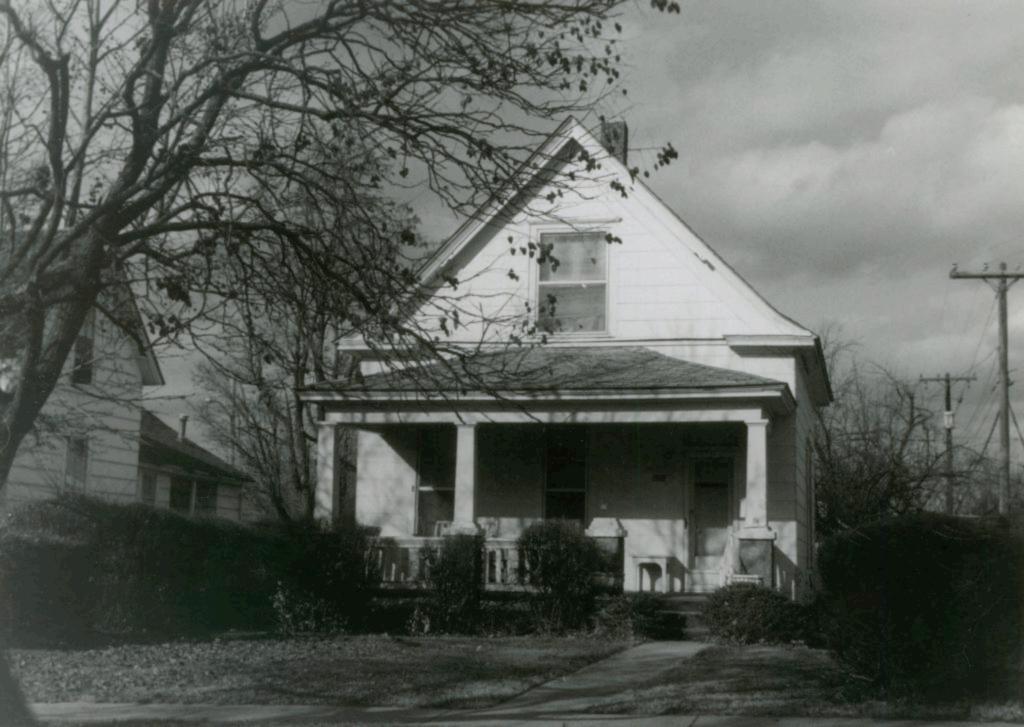

| Survey Name / No Gr                        | ant Beach Survey Historic Name: Inventory Code No B1-8                                                                                         |
|--------------------------------------------|------------------------------------------------------------------------------------------------------------------------------------------------|
| County: Greene                             | Present Name / Desc. City/Town/Vicinity/Zit Springfield, MO 65802                                                                              |
| Address 711 W. Hove                        | y St. Other Location Information:                                                                                                              |
| Owner Name / Addres                        | David Drake, 3865 N. Franklin Ave., Springfield, MO 65803                                                                                      |
| Probably Noncontri                         | buting    Less than 50 years old    Integrity    Other                                                                                         |
| Description / Commer                       | nt:                                                                                                                                            |
| On NRHP?   Eli                             | gible for NRHP  On other Surveys or Registers:  Single Site □ District or MPS Name:                                                            |
| Evaluation Data (See<br>Significant Date o | e Key Code) r Period 1918 Style: F/EG Structure Wood frame                                                                                     |
| Exterior Fabric:                           |                                                                                                                                                |
| Foundation:                                | Concrete Walls Asbestos shingle siding Roof: Asphalt shingles                                                                                  |
| Form<br>No. of Stories<br>Roof Descrip     | Basement Roof Pitch: N Roof Type: G                                                                                                            |
| Porch (Dwellings                           | Only) 🗹                                                                                                                                        |
| Plan:                                      | ☐ Full Front ☑ Partial Front ☐ Wrap Around ☐ Side ☐ Inset Porch                                                                                |
|                                            | ☐ Front Step ✓ Side Step                                                                                                                       |
| Roof:                                      | ☐ Shed ☐ Hip ☑ Gable ☐ Other ☐                                                                                                                 |
| Style:                                     | ☐ Queen Anne ☐ Craftsman ☐ Free Classical ☐ Neo Classical ☑ Non Descript                                                                       |
|                                            | Other                                                                                                                                          |
| Overall Integ                              | rity of Proper ☐ Little Altered ☑ Somewhat Altered ☐ Greatly Altered                                                                           |
|                                            | Alteration: Asbestos shingle siding; porch posts replaced with dimensional metal pipe; porch rails missing; shed roof carport addition at side |
|                                            | ☐ Continuation Sheet                                                                                                                           |

| ventory Code No B1-8 utbuildings and Amenities                                                                                   |                    |
|----------------------------------------------------------------------------------------------------------------------------------|--------------------|
| ☐ Garage ☐ Drive ☐ Walk ☐                                                                                                        | oncrete            |
| ☐ Shade Trees ☐ Landscaping ☐ Other:                                                                                             |                    |
| ditional Features / Comments  posed rafter tails; original surround at front door; Craftsman style double sash window in façade. |                    |
| posed faiter tails, original surround at front door, oralisman style double sash window in layade.                               |                    |
| Telefora Title III i III i                                                                                                       |                    |
|                                                                                                                                  |                    |
|                                                                                                                                  |                    |
|                                                                                                                                  | Theatha            |
|                                                                                                                                  |                    |
|                                                                                                                                  |                    |
|                                                                                                                                  |                    |
|                                                                                                                                  |                    |
|                                                                                                                                  |                    |
|                                                                                                                                  | Continuation Chast |
|                                                                                                                                  | Continuation Sheet |
| ···                                                                                                                              | ✓ Undetermined     |
| CC                                                                                                                               |                    |
| (s)                                                                                                                              | ✓ Undetermined     |