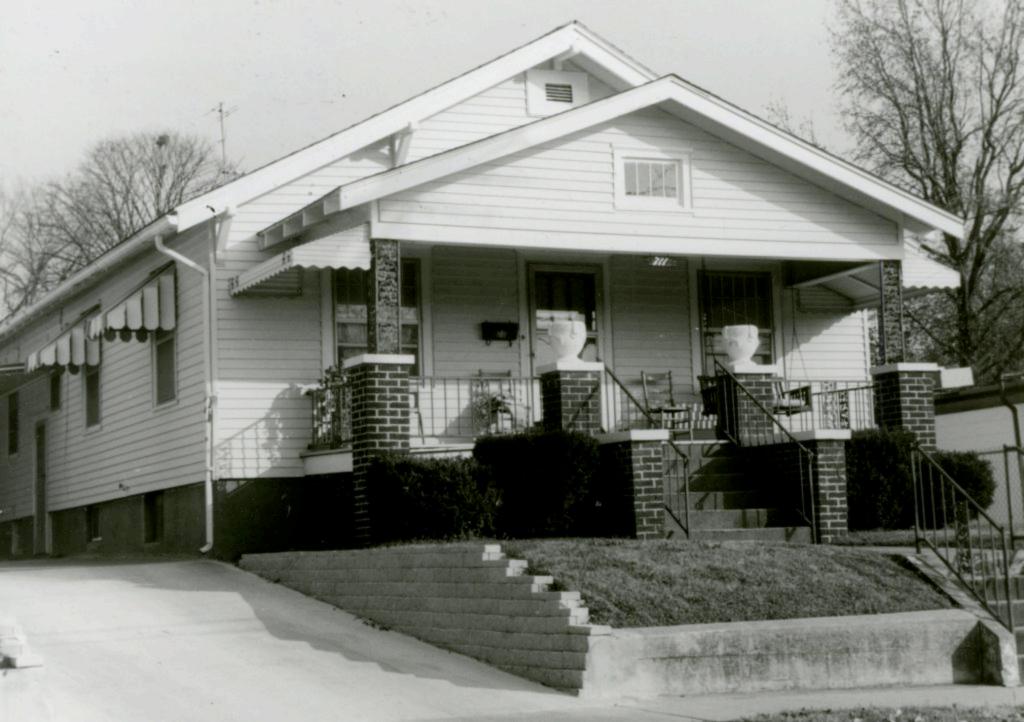

| Survey Name / No Grant                          | Beach Survey Historic Name: Inventory Code No B2-1                               |
|-------------------------------------------------|----------------------------------------------------------------------------------|
| County: Greene Pr                               | resent Name / Desc. City/Town/Vicinity/Zit Springfield, MO 65802                 |
| Address 718 W. Hovey S                          | t. Other Location Information:                                                   |
| Owner Name / Addres                             | harles Chilcutt, 613 W. Kerr St., Springfield, MO 65803                          |
| Probably Noncontribut                           | ting Less than 50 years old Integrity Other                                      |
| Description / Comment:                          |                                                                                  |
|                                                 | le for NRḤP  On other Surveys or Registers:  ingle Site □ District or MPS  Name: |
| Evaluation Data (See K<br>Significant Date or P |                                                                                  |
| Exterior Fabric:                                |                                                                                  |
| Foundation: Cor                                 | ncrete Walls Asbestos shingle siding Roof: Asphalt shingles                      |
| Form                                            |                                                                                  |
| No. of Stories                                  | Basement Roof Pitch: N Roof Type: G                                              |
| Roof Description                                | Cross gable                                                                      |
|                                                 |                                                                                  |
| Porch (Dwellings On                             | y) 🗹                                                                             |
| Plan:                                           | ☐ Full Front ☑ Partial Front ☐ Wrap Around ☐ Side ☐ Inset Porch                  |
| {                                               | ▼ Front Step  Side Step                                                          |
| Roof:                                           | Shed ☐ Hip ☑ Gable ☐ Other ☐                                                     |
| Style:                                          | Queen Anne ☐ Craftsman ☐ Free Classical ☐ Neo Classical ☑ Non Descript           |
|                                                 | Other                                                                            |
| Overall Integrity                               | of Proper  Little Altered  Somewhat Altered  Greatly Altered                     |
|                                                 | Alteration: Asbestos shingle siding; 1 car garage addition at side               |
|                                                 |                                                                                  |
|                                                 | ☐ Continuation Sheet                                                             |

|             | ogs and Amenities                                                           |                        |
|-------------|-----------------------------------------------------------------------------|------------------------|
|             | ✓ Garage ✓ Drive Gravel                                                     | <b>W</b> Walk Concrete |
|             | ✓ Shade Trees ✓ Landscaping ☐ Other:                                        |                        |
|             | <u> </u>                                                                    |                        |
| Additional  | Features / Comments                                                         |                        |
| Porch is si | upported by decorative wood columns with fluted wood siding in gable; minir | nal soffit.            |
|             |                                                                             |                        |
|             |                                                                             |                        |
|             |                                                                             |                        |
|             |                                                                             |                        |
|             | The second of the second                                                    |                        |
|             |                                                                             |                        |
|             |                                                                             |                        |
|             |                                                                             |                        |
|             |                                                                             |                        |
|             |                                                                             |                        |
|             |                                                                             |                        |
|             |                                                                             |                        |
| +07         |                                                                             | ☐ Continuation Sheet   |
|             |                                                                             |                        |
| er          |                                                                             | ✓ Undetermined         |
|             |                                                                             | ▼ Undetermined         |