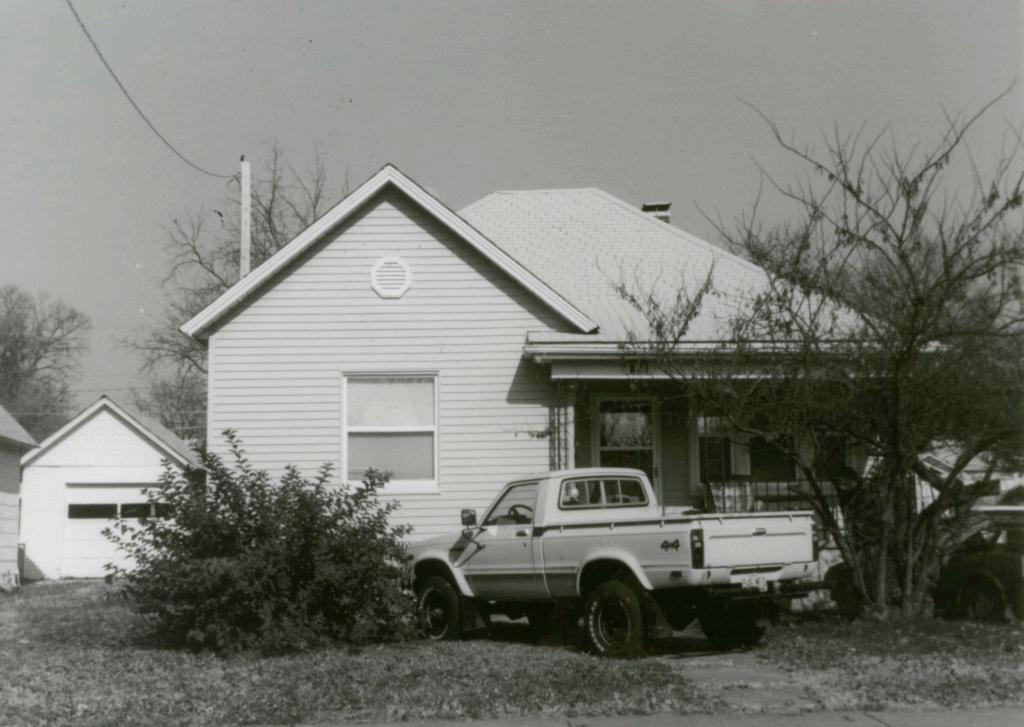

| Survey Name / No Gr                        | ant Beach Survey Historic Name: Inventory Code No B1-8                                                                                         |
|--------------------------------------------|------------------------------------------------------------------------------------------------------------------------------------------------|
| County: Greene                             | Present Name / Desc. City/Town/Vicinity/Zit Springfield, MO 65802                                                                              |
| Address 711 W. Hove                        | y St. Other Location Information:                                                                                                              |
| Owner Name / Addres                        | David Drake, 3865 N. Franklin Ave., Springfield, MO 65803                                                                                      |
| Probably Noncontri                         | buting    Less than 50 years old    Integrity    Other                                                                                         |
| Description / Commer                       | nt:                                                                                                                                            |
| On NRHP?   Eli                             | gible for NRHP  On other Surveys or Registers:  Single Site □ District or MPS Name:                                                            |
| Evaluation Data (See<br>Significant Date o | e Key Code) r Period 1918 Style: F/EG Structure Wood frame                                                                                     |
| Exterior Fabric:                           |                                                                                                                                                |
| Foundation:                                | Concrete Walls Asbestos shingle siding Roof: Asphalt shingles                                                                                  |
| Form<br>No. of Stories<br>Roof Descrip     | Basement Roof Pitch: N Roof Type: G                                                                                                            |
| Porch (Dwellings                           | Only) 🗹                                                                                                                                        |
| Plan:                                      | ☐ Full Front ☑ Partial Front ☐ Wrap Around ☐ Side ☐ Inset Porch                                                                                |
|                                            | ☐ Front Step ✓ Side Step                                                                                                                       |
| Roof:                                      | ☐ Shed ☐ Hip ☑ Gable ☐ Other ☐                                                                                                                 |
| Style:                                     | ☐ Queen Anne ☐ Craftsman ☐ Free Classical ☐ Neo Classical ☑ Non Descript                                                                       |
|                                            | Other                                                                                                                                          |
| Overall Integ                              | rity of Proper ☐ Little Altered ☑ Somewhat Altered ☐ Greatly Altered                                                                           |
|                                            | Alteration: Asbestos shingle siding; porch posts replaced with dimensional metal pipe; porch rails missing; shed roof carport addition at side |
|                                            | ☐ Continuation Sheet                                                                                                                           |

| ventory Code No B1-8 utbuildings and Amenities                                                                                   |                    |
|----------------------------------------------------------------------------------------------------------------------------------|--------------------|
| ☐ Garage ☐ Drive ☐ Walk ☐                                                                                                        | oncrete            |
| ☐ Shade Trees ☐ Landscaping ☐ Other:                                                                                             |                    |
| ditional Features / Comments  posed rafter tails; original surround at front door; Craftsman style double sash window in façade. |                    |
| posed faiter tails, original surround at front door, oralisman style double sash window in layade.                               |                    |
| Telefora Title III i III i                                                                                                       |                    |
|                                                                                                                                  |                    |
|                                                                                                                                  |                    |
|                                                                                                                                  | Theatha            |
|                                                                                                                                  |                    |
|                                                                                                                                  |                    |
|                                                                                                                                  |                    |
|                                                                                                                                  |                    |
|                                                                                                                                  |                    |
|                                                                                                                                  | Continuation Chast |
|                                                                                                                                  | Continuation Sheet |
| ···                                                                                                                              | ✓ Undetermined     |
| CC                                                                                                                               |                    |
| (s)                                                                                                                              | ✓ Undetermined     |