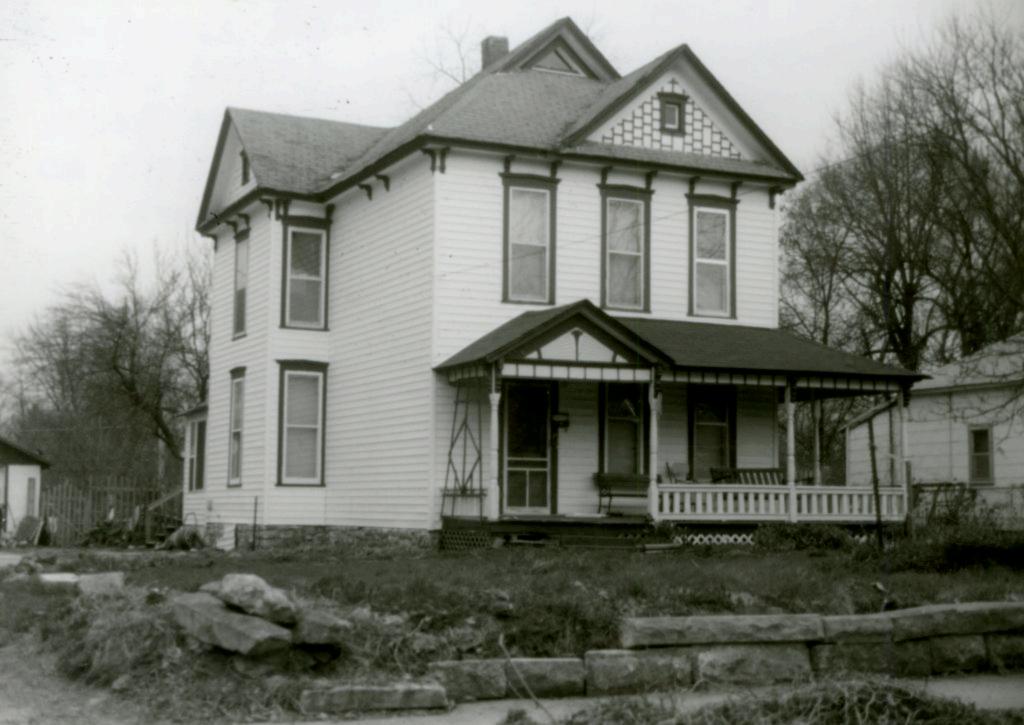

| Survey Name / No Gr                        | ant Beach Survey Historic Name: Inventory Code No B1-8                                                                                         |
|--------------------------------------------|------------------------------------------------------------------------------------------------------------------------------------------------|
| County: Greene                             | Present Name / Desc. City/Town/Vicinity/Zit Springfield, MO 65802                                                                              |
| Address 711 W. Hove                        | y St. Other Location Information:                                                                                                              |
| Owner Name / Addres                        | David Drake, 3865 N. Franklin Ave., Springfield, MO 65803                                                                                      |
| Probably Noncontri                         | buting    Less than 50 years old    Integrity    Other                                                                                         |
| Description / Commer                       | nt:                                                                                                                                            |
| On NRHP?   Eli                             | gible for NRHP  On other Surveys or Registers:  Single Site □ District or MPS Name:                                                            |
| Evaluation Data (See<br>Significant Date o | e Key Code) r Period 1918 Style: F/EG Structure Wood frame                                                                                     |
| Exterior Fabric:                           |                                                                                                                                                |
| Foundation:                                | Concrete Walls Asbestos shingle siding Roof: Asphalt shingles                                                                                  |
| Form<br>No. of Stories<br>Roof Descrip     | Basement Roof Pitch: N Roof Type: G                                                                                                            |
| Porch (Dwellings                           | Only) 🗹                                                                                                                                        |
| Plan:                                      | ☐ Full Front ☑ Partial Front ☐ Wrap Around ☐ Side ☐ Inset Porch                                                                                |
|                                            | ☐ Front Step ✓ Side Step                                                                                                                       |
| Roof:                                      | ☐ Shed ☐ Hip ☑ Gable ☐ Other ☐                                                                                                                 |
| Style:                                     | ☐ Queen Anne ☐ Craftsman ☐ Free Classical ☐ Neo Classical ☑ Non Descript                                                                       |
|                                            | Other                                                                                                                                          |
| Overall Integ                              | rity of Proper ☐ Little Altered ☑ Somewhat Altered ☐ Greatly Altered                                                                           |
|                                            | Alteration: Asbestos shingle siding; porch posts replaced with dimensional metal pipe; porch rails missing; shed roof carport addition at side |
|                                            | ☐ Continuation Sheet                                                                                                                           |

| ventory Code No B1-8 utbuildings and Amenities                                                                                   |                    |
|----------------------------------------------------------------------------------------------------------------------------------|--------------------|
| ☐ Garage ☐ Drive ☐ Walk ☐                                                                                                        | oncrete            |
| ☐ Shade Trees ☐ Landscaping ☐ Other:                                                                                             |                    |
| ditional Features / Comments  posed rafter tails; original surround at front door; Craftsman style double sash window in façade. |                    |
| posed faiter tails, original surround at front door, oralisman style double sash window in layade.                               |                    |
| Telefora Title III i III i                                                                                                       |                    |
|                                                                                                                                  |                    |
|                                                                                                                                  |                    |
|                                                                                                                                  | Theatha            |
|                                                                                                                                  |                    |
|                                                                                                                                  |                    |
|                                                                                                                                  |                    |
|                                                                                                                                  |                    |
|                                                                                                                                  |                    |
|                                                                                                                                  | Continuation Chast |
|                                                                                                                                  | Continuation Sheet |
| ···                                                                                                                              | ✓ Undetermined     |
| CC                                                                                                                               |                    |
| (s)                                                                                                                              | ✓ Undetermined     |