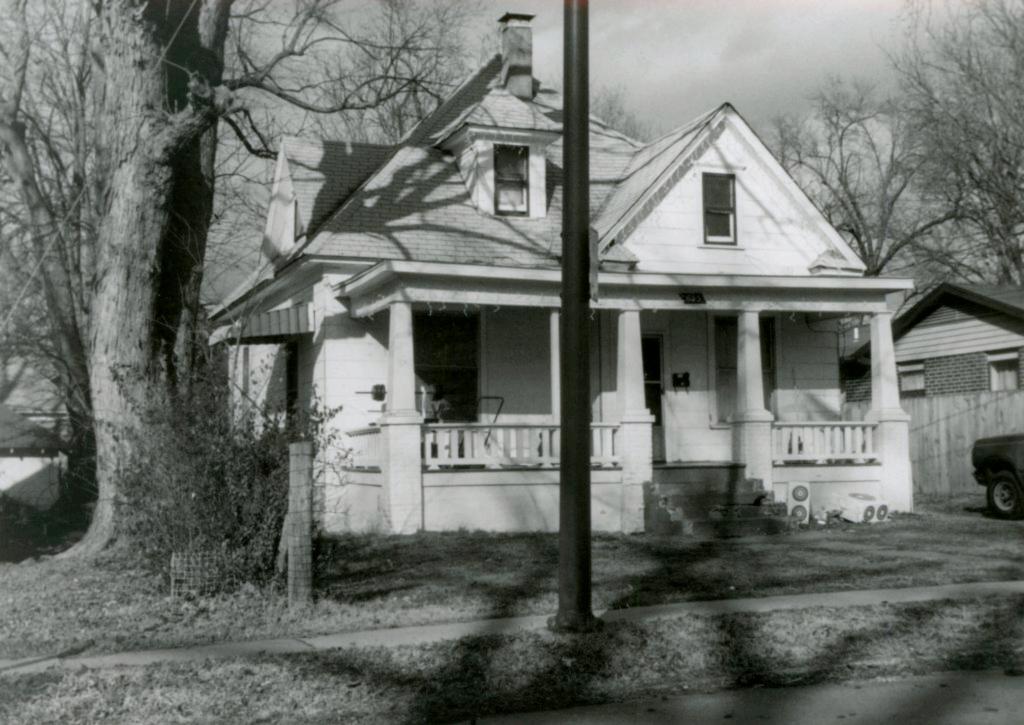

| Survey Name / No Grant                          | Beach Survey Historic Name: Inventory Code No B2-1                               |
|-------------------------------------------------|----------------------------------------------------------------------------------|
| County: Greene Pr                               | resent Name / Desc. City/Town/Vicinity/Zit Springfield, MO 65802                 |
| Address 718 W. Hovey S                          | t. Other Location Information:                                                   |
| Owner Name / Addres                             | harles Chilcutt, 613 W. Kerr St., Springfield, MO 65803                          |
| Probably Noncontribut                           | ting Less than 50 years old Integrity Other                                      |
| Description / Comment:                          |                                                                                  |
|                                                 | le for NRḤP  On other Surveys or Registers:  ingle Site □ District or MPS  Name: |
| Evaluation Data (See K<br>Significant Date or P |                                                                                  |
| Exterior Fabric:                                |                                                                                  |
| Foundation: Cor                                 | ncrete Walls Asbestos shingle siding Roof: Asphalt shingles                      |
| Form                                            |                                                                                  |
| No. of Stories                                  | Basement Roof Pitch: N Roof Type: G                                              |
| Roof Description                                | Cross gable                                                                      |
|                                                 |                                                                                  |
| Porch (Dwellings On                             | y) 🗹                                                                             |
| Plan:                                           | ☐ Full Front ☑ Partial Front ☐ Wrap Around ☐ Side ☐ Inset Porch                  |
| {                                               | ▼ Front Step  Side Step                                                          |
| Roof:                                           | Shed ☐ Hip ☑ Gable ☐ Other ☐                                                     |
| Style:                                          | Queen Anne ☐ Craftsman ☐ Free Classical ☐ Neo Classical ☑ Non Descript           |
|                                                 | Other                                                                            |
| Overall Integrity                               | of Proper  Little Altered  Somewhat Altered  Greatly Altered                     |
|                                                 | Alteration: Asbestos shingle siding; 1 car garage addition at side               |
|                                                 |                                                                                  |
|                                                 | ☐ Continuation Sheet                                                             |

|             | ogs and Amenities                                                           |                        |
|-------------|-----------------------------------------------------------------------------|------------------------|
|             | ✓ Garage ✓ Drive Gravel                                                     | <b>W</b> Walk Concrete |
|             | ✓ Shade Trees ✓ Landscaping ☐ Other:                                        |                        |
|             | <u> </u>                                                                    |                        |
| Additional  | Features / Comments                                                         |                        |
| Porch is si | upported by decorative wood columns with fluted wood siding in gable; minir | nal soffit.            |
|             |                                                                             |                        |
|             |                                                                             |                        |
|             |                                                                             |                        |
|             |                                                                             |                        |
|             | The second of the second                                                    |                        |
|             |                                                                             |                        |
|             |                                                                             |                        |
|             |                                                                             |                        |
|             |                                                                             |                        |
|             |                                                                             |                        |
|             |                                                                             |                        |
|             |                                                                             |                        |
| +07         |                                                                             | ☐ Continuation Sheet   |
|             |                                                                             |                        |
| er          |                                                                             | ✓ Undetermined         |
|             |                                                                             | ▼ Undetermined         |