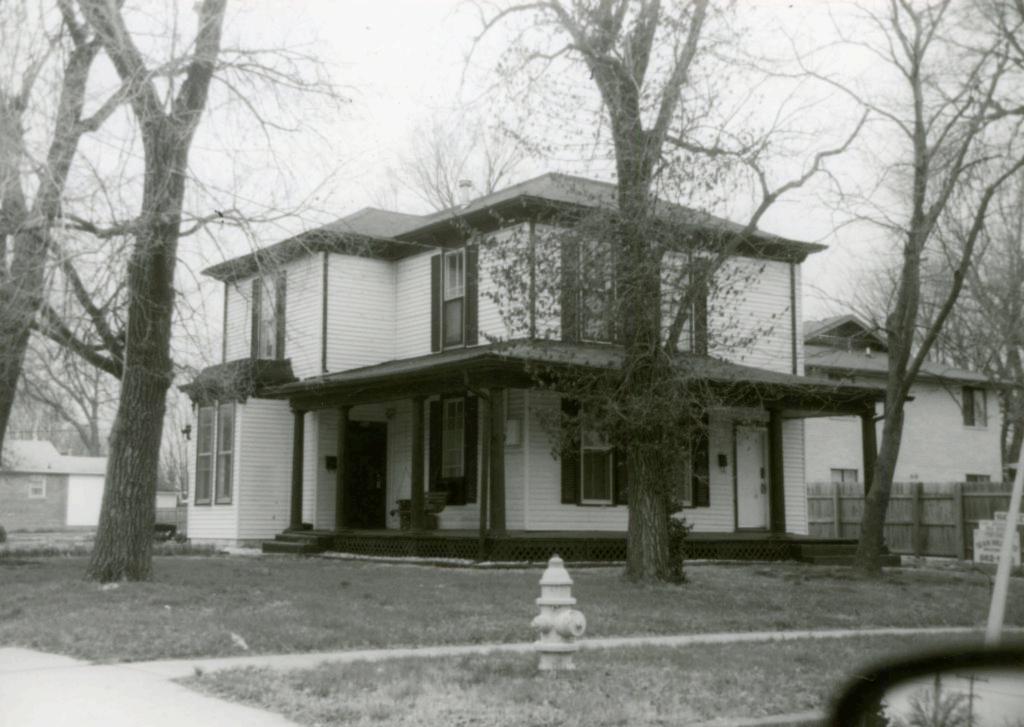

| Survey Name / No Grant                          | Beach Survey Historic Name: Inventory Code No B2-1                               |
|-------------------------------------------------|----------------------------------------------------------------------------------|
| County: Greene Pr                               | resent Name / Desc. City/Town/Vicinity/Zit Springfield, MO 65802                 |
| Address 718 W. Hovey S                          | t. Other Location Information:                                                   |
| Owner Name / Addres                             | harles Chilcutt, 613 W. Kerr St., Springfield, MO 65803                          |
| Probably Noncontribut                           | ting Less than 50 years old Integrity Other                                      |
| Description / Comment:                          |                                                                                  |
|                                                 | le for NRḤP  On other Surveys or Registers:  ingle Site □ District or MPS  Name: |
| Evaluation Data (See K<br>Significant Date or P |                                                                                  |
| Exterior Fabric:                                |                                                                                  |
| Foundation: Cor                                 | ncrete Walls Asbestos shingle siding Roof: Asphalt shingles                      |
| Form                                            |                                                                                  |
| No. of Stories                                  | Basement Roof Pitch: N Roof Type: G                                              |
| Roof Description                                | Cross gable                                                                      |
|                                                 |                                                                                  |
| Porch (Dwellings On                             | y) 🗹                                                                             |
| Plan:                                           | ☐ Full Front ☑ Partial Front ☐ Wrap Around ☐ Side ☐ Inset Porch                  |
| {                                               | ▼ Front Step  Side Step                                                          |
| Roof:                                           | Shed ☐ Hip ☑ Gable ☐ Other ☐                                                     |
| Style:                                          | Queen Anne ☐ Craftsman ☐ Free Classical ☐ Neo Classical ☑ Non Descript           |
|                                                 | Other                                                                            |
| Overall Integrity                               | of Proper  Little Altered  Somewhat Altered  Greatly Altered                     |
|                                                 | Alteration: Asbestos shingle siding; 1 car garage addition at side               |
|                                                 |                                                                                  |
|                                                 | ☐ Continuation Sheet                                                             |

|             | ogs and Amenities                                                           |                        |
|-------------|-----------------------------------------------------------------------------|------------------------|
|             | ✓ Garage ✓ Drive Gravel                                                     | <b>W</b> Walk Concrete |
|             | ✓ Shade Trees ✓ Landscaping ☐ Other:                                        |                        |
|             | <u> </u>                                                                    |                        |
| Additional  | Features / Comments                                                         |                        |
| Porch is si | upported by decorative wood columns with fluted wood siding in gable; minir | nal soffit.            |
|             |                                                                             |                        |
|             |                                                                             |                        |
|             |                                                                             |                        |
|             |                                                                             |                        |
|             | The second of the second                                                    |                        |
|             |                                                                             |                        |
|             |                                                                             |                        |
|             |                                                                             |                        |
|             |                                                                             |                        |
|             |                                                                             |                        |
|             |                                                                             |                        |
|             |                                                                             |                        |
| +07         |                                                                             | ☐ Continuation Sheet   |
|             |                                                                             |                        |
| er          |                                                                             | ✓ Undetermined         |
|             |                                                                             | ▼ Undetermined         |