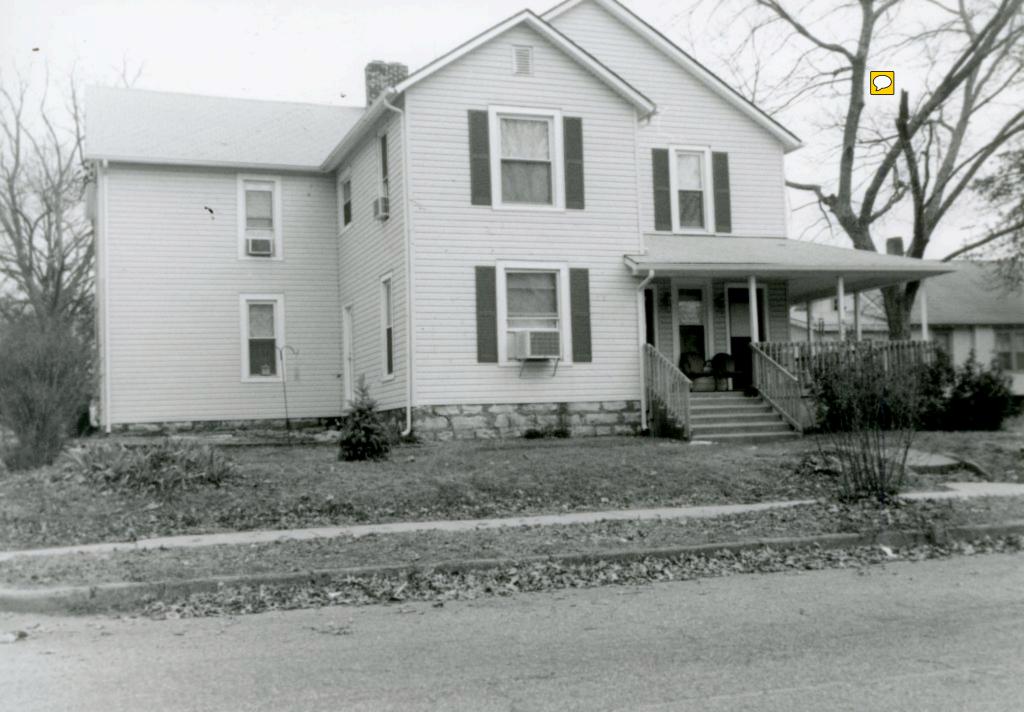

| Survey Name / No Grant Beach Survey Historic Name: Inventor                                            | ry Code No B1-9       |
|--------------------------------------------------------------------------------------------------------|-----------------------|
| County: Greene Present Name / Desc. City/Town/Vicinity/ZinSr                                           | oringfield, MO 65802  |
| Address 717 W. Hovey St. Other Location Information:                                                   |                       |
| Owner Name / Addres Orville Morton, 717 W. Hovey St., Springfield, MO 65802                            |                       |
| Probably Noncontributing Less than 50 years old Integrity Other                                        |                       |
| Description / Comment:                                                                                 |                       |
| On NRHP?   Eligible for NRHP   On other Surveys or Registers:                                          |                       |
| Single Site ☐ District or MPS  Name:                                                                   |                       |
| Evaluation Data (See Key Code)                                                                         |                       |
| Significant Date or Period 1922 Style: E/Cr Structure Wood                                             | I frame               |
| Exterior Fabric:                                                                                       |                       |
|                                                                                                        | halt shingles         |
| Porch (Dwellings Only) ☑                                                                               |                       |
| Plan: ☐ Full Front ☑ Partial Front ☐ Wrap Around ☐ Side ☐ Inset Porch                                  |                       |
| ✓ Front Step ☐ Side Step                                                                               |                       |
| Roof: ☐ Shed ☐ Hip ☑ Gable ☐ Other ☐                                                                   |                       |
| Style: Queen Anne Craftsman Free Classical Neo Classical                                               | <b>✓</b> Non Descript |
| Other                                                                                                  |                       |
| Overall Integrity of Proper   Little Altered   Somewhat Altered   Greatly Altered                      |                       |
| Alteration: Vinyl siding; porch posts and rails replaced with decorative roof garage addition at side. | metal; large gable    |
|                                                                                                        | Continuation Sheet    |

|            | Code No B1-9            |                   |                     |                    |                   |                         |
|------------|-------------------------|-------------------|---------------------|--------------------|-------------------|-------------------------|
| Outbuildin | gs and Amenities        |                   |                     |                    | _                 |                         |
| -          | <b>✓</b> Garage         |                   | _ Drive             |                    | <b>✓</b> Walk Con | crete                   |
|            | Shade Trees             | ✓ Landsca         | ping 🗌 Othe         | r:                 |                   |                         |
|            |                         |                   |                     |                    |                   |                         |
| Additional | Features / Comments     |                   |                     |                    |                   |                         |
|            | braces in porch gable a | t eaves; original | window surrounds, s | slightly arched at | top; Craftsman mu | Ilions in upper sash of |
| windows.   |                         |                   |                     |                    |                   |                         |
|            |                         |                   |                     |                    |                   |                         |
|            |                         |                   |                     |                    |                   |                         |
| 0.5        |                         |                   |                     |                    |                   | See II bearing          |
|            |                         |                   |                     |                    |                   |                         |
|            |                         |                   |                     |                    |                   |                         |
|            |                         |                   |                     |                    |                   |                         |
|            |                         |                   | 1,715000            | 1 10               |                   | 100000                  |
|            |                         |                   |                     |                    | -                 |                         |
|            |                         |                   |                     |                    |                   |                         |
|            |                         |                   |                     |                    |                   |                         |
|            |                         |                   |                     |                    |                   |                         |
| -          |                         |                   |                     |                    |                   |                         |
|            |                         |                   |                     |                    |                   |                         |
|            |                         |                   |                     |                    |                   |                         |
|            | 1-01                    |                   |                     |                    |                   |                         |
|            |                         |                   |                     |                    |                   |                         |
|            |                         |                   |                     |                    |                   |                         |
|            | ,                       |                   |                     |                    |                   |                         |
|            |                         |                   |                     |                    | E E               |                         |
|            |                         |                   |                     |                    |                   | Continuation Sheet      |
|            |                         |                   |                     |                    |                   | ☐ Continuation Sheet    |
|            |                         |                   |                     |                    |                   |                         |
| tect:      |                         |                   |                     |                    |                   | ✓ Undetermined          |
| tect:      |                         |                   |                     |                    |                   |                         |