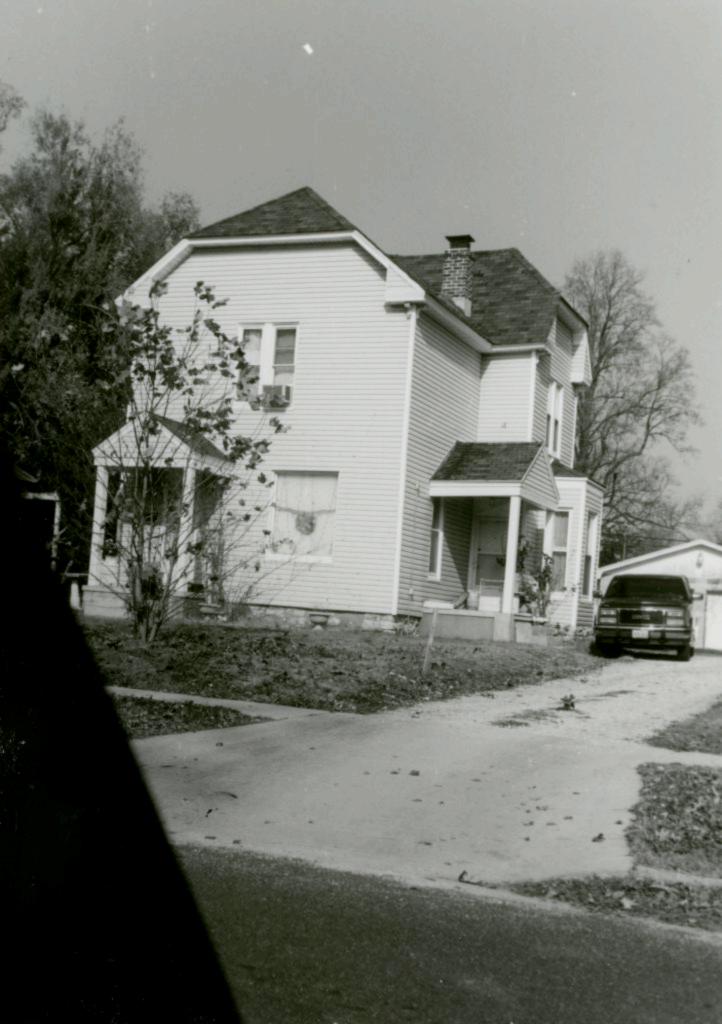

| Survey Name / No Grant                          | Beach Survey Historic Name: Inventory Code No B2-1                               |
|-------------------------------------------------|----------------------------------------------------------------------------------|
| County: Greene Pr                               | resent Name / Desc. City/Town/Vicinity/Zit Springfield, MO 65802                 |
| Address 718 W. Hovey S                          | t. Other Location Information:                                                   |
| Owner Name / Addres                             | harles Chilcutt, 613 W. Kerr St., Springfield, MO 65803                          |
| Probably Noncontribut                           | ting Less than 50 years old Integrity Other                                      |
| Description / Comment:                          |                                                                                  |
|                                                 | le for NRḤP  On other Surveys or Registers:  ingle Site □ District or MPS  Name: |
| Evaluation Data (See K<br>Significant Date or P |                                                                                  |
| Exterior Fabric:                                |                                                                                  |
| Foundation: Cor                                 | ncrete Walls Asbestos shingle siding Roof: Asphalt shingles                      |
| Form                                            |                                                                                  |
| No. of Stories                                  | Basement Roof Pitch: N Roof Type: G                                              |
| Roof Description                                | Cross gable                                                                      |
|                                                 |                                                                                  |
| Porch (Dwellings On                             | y) 🗹                                                                             |
| Plan:                                           | ☐ Full Front ☑ Partial Front ☐ Wrap Around ☐ Side ☐ Inset Porch                  |
| {                                               | ▼ Front Step  Side Step                                                          |
| Roof:                                           | Shed ☐ Hip ☑ Gable ☐ Other ☐                                                     |
| Style:                                          | Queen Anne ☐ Craftsman ☐ Free Classical ☐ Neo Classical ☑ Non Descript           |
|                                                 | Other                                                                            |
| Overall Integrity                               | of Proper  Little Altered  Somewhat Altered  Greatly Altered                     |
|                                                 | Alteration: Asbestos shingle siding; 1 car garage addition at side               |
|                                                 |                                                                                  |
|                                                 | ☐ Continuation Sheet                                                             |

|             | ogs and Amenities                                                           |                        |
|-------------|-----------------------------------------------------------------------------|------------------------|
|             | ✓ Garage ✓ Drive Gravel                                                     | <b>W</b> Walk Concrete |
|             | ✓ Shade Trees ✓ Landscaping ☐ Other:                                        |                        |
|             | <u> </u>                                                                    |                        |
| Additional  | Features / Comments                                                         |                        |
| Porch is si | upported by decorative wood columns with fluted wood siding in gable; minir | nal soffit.            |
|             |                                                                             |                        |
|             |                                                                             |                        |
|             |                                                                             |                        |
|             |                                                                             |                        |
|             | The second of the second                                                    |                        |
|             |                                                                             |                        |
|             |                                                                             |                        |
|             |                                                                             |                        |
|             |                                                                             |                        |
|             |                                                                             |                        |
|             |                                                                             |                        |
|             |                                                                             |                        |
| +07         |                                                                             | ☐ Continuation Sheet   |
|             |                                                                             |                        |
| er          |                                                                             | ✓ Undetermined         |
|             |                                                                             | ▼ Undetermined         |