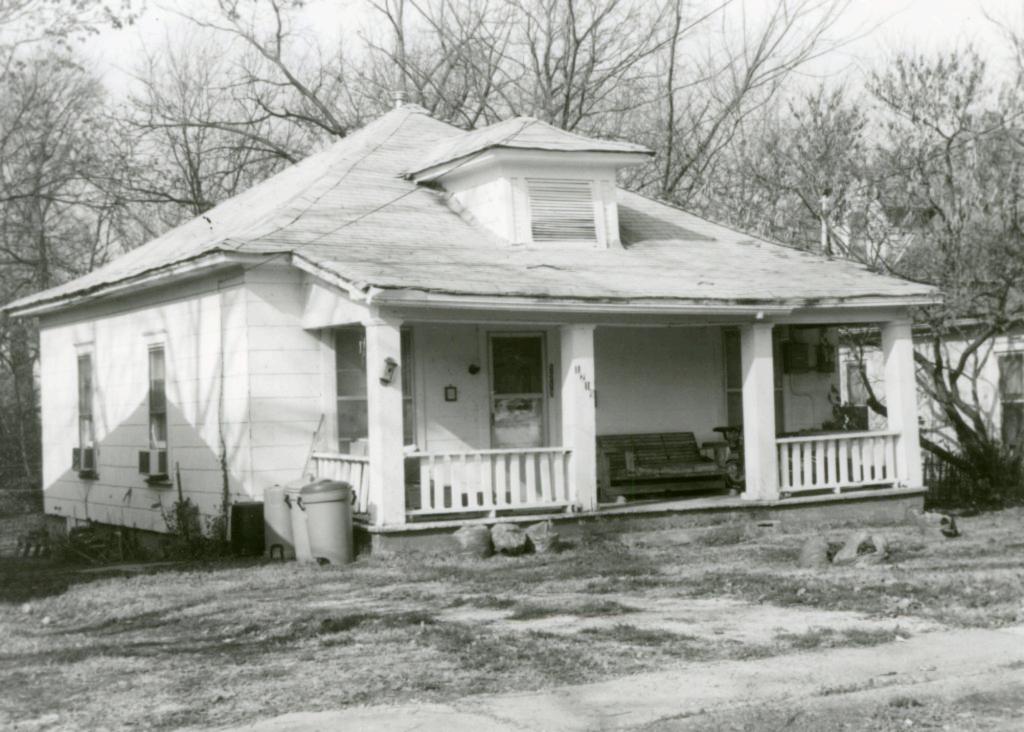

| Survey Name / No Gr                        | ant Beach Survey Historic Name: Inventory Code No B1-8                                                                                         |
|--------------------------------------------|------------------------------------------------------------------------------------------------------------------------------------------------|
| County: Greene                             | Present Name / Desc. City/Town/Vicinity/Zit Springfield, MO 65802                                                                              |
| Address 711 W. Hove                        | y St. Other Location Information:                                                                                                              |
| Owner Name / Addres                        | David Drake, 3865 N. Franklin Ave., Springfield, MO 65803                                                                                      |
| Probably Noncontri                         | buting    Less than 50 years old    Integrity    Other                                                                                         |
| Description / Commer                       | nt:                                                                                                                                            |
| On NRHP?   Eli                             | gible for NRHP  On other Surveys or Registers:  Single Site □ District or MPS Name:                                                            |
| Evaluation Data (See<br>Significant Date o | e Key Code) r Period 1918 Style: F/EG Structure Wood frame                                                                                     |
| Exterior Fabric:                           |                                                                                                                                                |
| Foundation:                                | Concrete Walls Asbestos shingle siding Roof: Asphalt shingles                                                                                  |
| Form<br>No. of Stories<br>Roof Descrip     | Basement Roof Pitch: N Roof Type: G                                                                                                            |
| Porch (Dwellings                           | Only) 🗹                                                                                                                                        |
| Plan:                                      | ☐ Full Front ☑ Partial Front ☐ Wrap Around ☐ Side ☐ Inset Porch                                                                                |
|                                            | ☐ Front Step ✓ Side Step                                                                                                                       |
| Roof:                                      | ☐ Shed ☐ Hip ☑ Gable ☐ Other ☐                                                                                                                 |
| Style:                                     | ☐ Queen Anne ☐ Craftsman ☐ Free Classical ☐ Neo Classical ☑ Non Descript                                                                       |
|                                            | Other                                                                                                                                          |
| Overall Integ                              | rity of Proper ☐ Little Altered ☑ Somewhat Altered ☐ Greatly Altered                                                                           |
|                                            | Alteration: Asbestos shingle siding; porch posts replaced with dimensional metal pipe; porch rails missing; shed roof carport addition at side |
|                                            | ☐ Continuation Sheet                                                                                                                           |

| ventory Code No B1-8 utbuildings and Amenities                                                                                   |                    |
|----------------------------------------------------------------------------------------------------------------------------------|--------------------|
| ☐ Garage ☐ Drive ☐ Walk ☐                                                                                                        | oncrete            |
| ☐ Shade Trees ☐ Landscaping ☐ Other:                                                                                             |                    |
| ditional Features / Comments  posed rafter tails; original surround at front door; Craftsman style double sash window in façade. |                    |
| posed faiter tails, original surround at front door, oralisman style double sash window in layade.                               |                    |
| Telefora Title III i III i                                                                                                       |                    |
|                                                                                                                                  |                    |
|                                                                                                                                  |                    |
|                                                                                                                                  | Theatha            |
|                                                                                                                                  |                    |
|                                                                                                                                  |                    |
|                                                                                                                                  |                    |
|                                                                                                                                  |                    |
|                                                                                                                                  |                    |
|                                                                                                                                  | Continuation Chast |
|                                                                                                                                  | Continuation Sheet |
| ···                                                                                                                              | ✓ Undetermined     |
| CC                                                                                                                               |                    |
| (s)                                                                                                                              | ✓ Undetermined     |