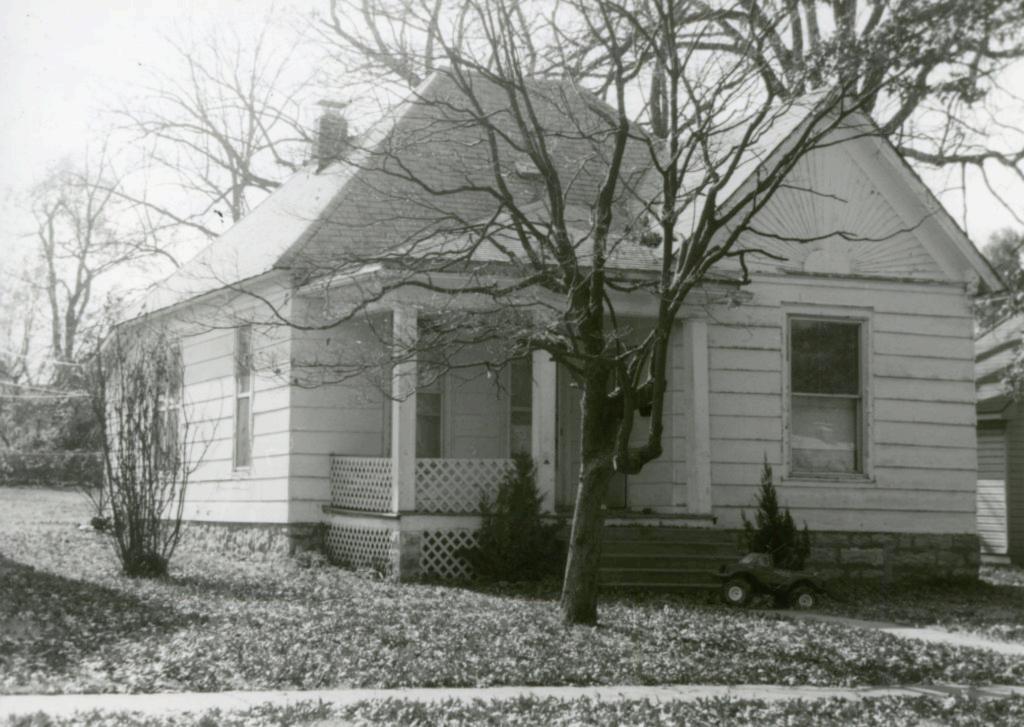

| Survey Name / No Gr                        | ant Beach Survey Historic Name: Inventory Code No B1-8                                                                                         |
|--------------------------------------------|------------------------------------------------------------------------------------------------------------------------------------------------|
| County: Greene                             | Present Name / Desc. City/Town/Vicinity/Zit Springfield, MO 65802                                                                              |
| Address 711 W. Hove                        | y St. Other Location Information:                                                                                                              |
| Owner Name / Addres                        | David Drake, 3865 N. Franklin Ave., Springfield, MO 65803                                                                                      |
| Probably Noncontri                         | buting    Less than 50 years old    Integrity    Other                                                                                         |
| Description / Commer                       | nt:                                                                                                                                            |
| On NRHP?   Eli                             | gible for NRHP  On other Surveys or Registers:  Single Site □ District or MPS Name:                                                            |
| Evaluation Data (See<br>Significant Date o | e Key Code) r Period 1918 Style: F/EG Structure Wood frame                                                                                     |
| Exterior Fabric:                           |                                                                                                                                                |
| Foundation:                                | Concrete Walls Asbestos shingle siding Roof: Asphalt shingles                                                                                  |
| Form<br>No. of Stories<br>Roof Descrip     | Basement Roof Pitch: N Roof Type: G                                                                                                            |
| Porch (Dwellings                           | Only) 🗹                                                                                                                                        |
| Plan:                                      | ☐ Full Front ☑ Partial Front ☐ Wrap Around ☐ Side ☐ Inset Porch                                                                                |
|                                            | ☐ Front Step ✓ Side Step                                                                                                                       |
| Roof:                                      | ☐ Shed ☐ Hip ☑ Gable ☐ Other ☐                                                                                                                 |
| Style:                                     | ☐ Queen Anne ☐ Craftsman ☐ Free Classical ☐ Neo Classical ☑ Non Descript                                                                       |
|                                            | Other                                                                                                                                          |
| Overall Integ                              | rity of Proper ☐ Little Altered ☑ Somewhat Altered ☐ Greatly Altered                                                                           |
|                                            | Alteration: Asbestos shingle siding; porch posts replaced with dimensional metal pipe; porch rails missing; shed roof carport addition at side |
|                                            | ☐ Continuation Sheet                                                                                                                           |

| ventory Code No B1-8 utbuildings and Amenities                                                                                   |                    |
|----------------------------------------------------------------------------------------------------------------------------------|--------------------|
| ☐ Garage ☐ Drive ☐ Walk ☐                                                                                                        | oncrete            |
| ☐ Shade Trees ☐ Landscaping ☐ Other:                                                                                             |                    |
| ditional Features / Comments  posed rafter tails; original surround at front door; Craftsman style double sash window in façade. |                    |
| posed faiter tails, original surround at front door, oralisman style double sash window in layade.                               |                    |
| Telefora Title III i III i                                                                                                       |                    |
|                                                                                                                                  |                    |
|                                                                                                                                  |                    |
|                                                                                                                                  | Theatha            |
|                                                                                                                                  |                    |
|                                                                                                                                  |                    |
|                                                                                                                                  |                    |
|                                                                                                                                  |                    |
|                                                                                                                                  |                    |
|                                                                                                                                  | Continuation Chast |
|                                                                                                                                  | Continuation Sheet |
| ···                                                                                                                              | ✓ Undetermined     |
| CC                                                                                                                               |                    |
| (s)                                                                                                                              | ✓ Undetermined     |