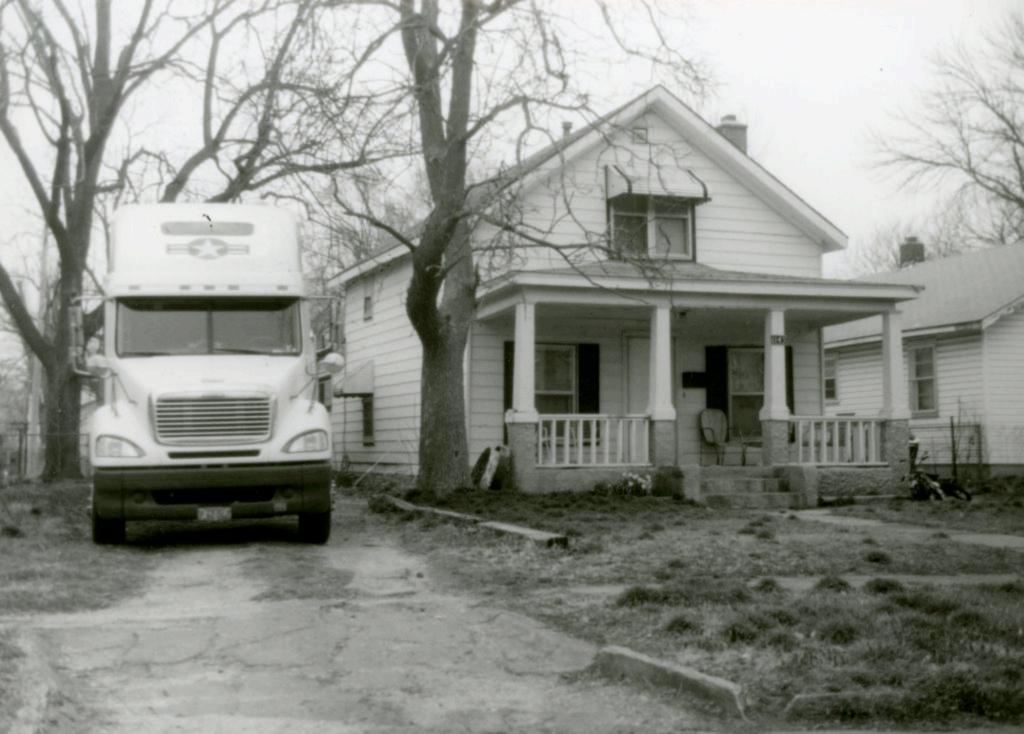

| Survey Name / No Grant Beach Survey Historic Name: Inventor                                            | ry Code No B1-9       |
|--------------------------------------------------------------------------------------------------------|-----------------------|
| County: Greene Present Name / Desc. City/Town/Vicinity/ZinSr                                           | oringfield, MO 65802  |
| Address 717 W. Hovey St. Other Location Information:                                                   |                       |
| Owner Name / Addres Orville Morton, 717 W. Hovey St., Springfield, MO 65802                            |                       |
| Probably Noncontributing Less than 50 years old Integrity Other                                        |                       |
| Description / Comment:                                                                                 |                       |
| On NRHP?   Eligible for NRHP   On other Surveys or Registers:                                          |                       |
| Single Site ☐ District or MPS  Name:                                                                   |                       |
| Evaluation Data (See Key Code)                                                                         |                       |
| Significant Date or Period 1922 Style: E/Cr Structure Wood                                             | I frame               |
| Exterior Fabric:                                                                                       |                       |
|                                                                                                        | halt shingles         |
| Porch (Dwellings Only) ☑                                                                               |                       |
| Plan: ☐ Full Front ☑ Partial Front ☐ Wrap Around ☐ Side ☐ Inset Porch                                  |                       |
| ✓ Front Step ☐ Side Step                                                                               |                       |
| Roof: ☐ Shed ☐ Hip ☑ Gable ☐ Other ☐                                                                   |                       |
| Style: Queen Anne Craftsman Free Classical Neo Classical                                               | <b>✓</b> Non Descript |
| Other                                                                                                  |                       |
| Overall Integrity of Proper   Little Altered   Somewhat Altered   Greatly Altered                      |                       |
| Alteration: Vinyl siding; porch posts and rails replaced with decorative roof garage addition at side. | metal; large gable    |
|                                                                                                        | Continuation Sheet    |

|            | Code No B1-9            |                   |                     |                    |                   |                         |
|------------|-------------------------|-------------------|---------------------|--------------------|-------------------|-------------------------|
| Outbuildin | gs and Amenities        |                   |                     |                    | _                 |                         |
| -          | <b>✓</b> Garage         |                   | _ Drive             |                    | <b>✓</b> Walk Con | crete                   |
|            | Shade Trees             | ✓ Landsca         | ping 🗌 Othe         | r:                 |                   |                         |
|            |                         |                   |                     |                    |                   |                         |
| Additional | Features / Comments     |                   |                     |                    |                   |                         |
|            | braces in porch gable a | t eaves; original | window surrounds, s | slightly arched at | top; Craftsman mu | Ilions in upper sash of |
| windows.   |                         |                   |                     |                    |                   |                         |
|            |                         |                   |                     |                    |                   |                         |
|            |                         |                   |                     |                    |                   |                         |
| 0.5        |                         |                   |                     |                    |                   | See II bearing          |
|            |                         |                   |                     |                    |                   |                         |
|            |                         |                   |                     |                    |                   |                         |
|            |                         |                   |                     |                    |                   |                         |
|            |                         |                   | 1,715000            | 1 10               |                   | 100000                  |
|            |                         |                   |                     |                    | -                 |                         |
|            |                         |                   |                     |                    |                   |                         |
|            |                         |                   |                     |                    |                   |                         |
|            |                         |                   |                     |                    |                   |                         |
| -          |                         |                   |                     |                    |                   |                         |
|            |                         |                   |                     |                    |                   |                         |
|            |                         |                   |                     |                    |                   |                         |
|            | 1-01                    |                   |                     |                    |                   |                         |
|            |                         |                   |                     |                    |                   |                         |
|            |                         |                   |                     |                    |                   |                         |
|            | ,                       |                   |                     |                    |                   |                         |
|            |                         |                   |                     |                    | E E               |                         |
|            |                         |                   |                     |                    |                   | Continuation Sheet      |
|            |                         |                   |                     |                    |                   | ☐ Continuation Sheet    |
|            |                         |                   |                     |                    |                   |                         |
| tect:      |                         |                   |                     |                    |                   | ✓ Undetermined          |
| tect:      |                         |                   |                     |                    |                   |                         |