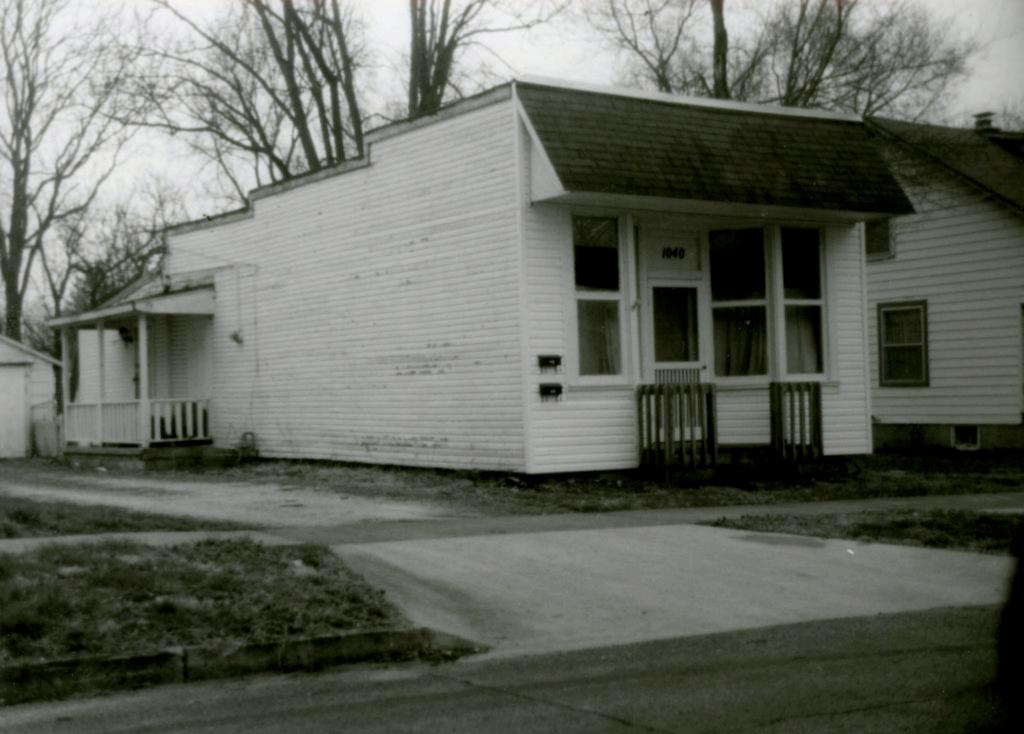

| Survey Name / No Grant Beach Survey Historic Name: Inventor                                            | ry Code No B1-9       |
|--------------------------------------------------------------------------------------------------------|-----------------------|
| County: Greene Present Name / Desc. City/Town/Vicinity/ZinSr                                           | oringfield, MO 65802  |
| Address 717 W. Hovey St. Other Location Information:                                                   |                       |
| Owner Name / Addres Orville Morton, 717 W. Hovey St., Springfield, MO 65802                            |                       |
| Probably Noncontributing Less than 50 years old Integrity Other                                        |                       |
| Description / Comment:                                                                                 |                       |
| On NRHP?   Eligible for NRHP   On other Surveys or Registers:                                          |                       |
| Single Site ☐ District or MPS  Name:                                                                   |                       |
| Evaluation Data (See Key Code)                                                                         |                       |
| Significant Date or Period 1922 Style: E/Cr Structure Wood                                             | I frame               |
| Exterior Fabric:                                                                                       |                       |
|                                                                                                        | halt shingles         |
| Porch (Dwellings Only) ☑                                                                               |                       |
| Plan: ☐ Full Front ☑ Partial Front ☐ Wrap Around ☐ Side ☐ Inset Porch                                  |                       |
| ✓ Front Step ☐ Side Step                                                                               |                       |
| Roof: ☐ Shed ☐ Hip ☑ Gable ☐ Other ☐                                                                   |                       |
| Style: Queen Anne Craftsman Free Classical Neo Classical                                               | <b>✓</b> Non Descript |
| Other                                                                                                  |                       |
| Overall Integrity of Proper   Little Altered   Somewhat Altered   Greatly Altered                      |                       |
| Alteration: Vinyl siding; porch posts and rails replaced with decorative roof garage addition at side. | metal; large gable    |
|                                                                                                        | Continuation Sheet    |

|            | Code No B1-9            |                   |                     |                    |                   |                         |
|------------|-------------------------|-------------------|---------------------|--------------------|-------------------|-------------------------|
| Outbuildin | gs and Amenities        |                   |                     |                    | _                 |                         |
| -          | <b>✓</b> Garage         |                   | _ Drive             |                    | <b>✓</b> Walk Con | crete                   |
|            | Shade Trees             | ✓ Landsca         | ping 🗌 Othe         | r:                 |                   |                         |
|            |                         |                   |                     |                    |                   |                         |
| Additional | Features / Comments     |                   |                     |                    |                   |                         |
|            | braces in porch gable a | t eaves; original | window surrounds, s | slightly arched at | top; Craftsman mu | Ilions in upper sash of |
| windows.   |                         |                   |                     |                    |                   |                         |
|            |                         |                   |                     |                    |                   |                         |
|            |                         |                   |                     |                    |                   |                         |
| 0.5        |                         |                   |                     |                    |                   | See II bearing          |
|            |                         |                   |                     |                    |                   |                         |
|            |                         |                   |                     |                    |                   |                         |
|            |                         |                   |                     |                    |                   |                         |
|            |                         |                   | 1,715000            | 1 10               |                   | 100000                  |
|            |                         |                   |                     |                    | -                 |                         |
|            |                         |                   |                     |                    |                   |                         |
|            |                         |                   |                     |                    |                   |                         |
|            |                         |                   |                     |                    |                   |                         |
| -          |                         |                   |                     |                    |                   |                         |
|            |                         |                   |                     |                    |                   |                         |
|            |                         |                   |                     |                    |                   |                         |
|            | 1-01                    |                   |                     |                    |                   |                         |
|            |                         |                   |                     |                    |                   |                         |
|            |                         |                   |                     |                    |                   |                         |
|            | ,                       |                   |                     |                    |                   |                         |
|            |                         |                   |                     |                    | E E               |                         |
|            |                         |                   |                     |                    |                   | Continuation Sheet      |
|            |                         |                   |                     |                    |                   | ☐ Continuation Sheet    |
|            |                         |                   |                     |                    |                   |                         |
| tect:      |                         |                   |                     |                    |                   | ✓ Undetermined          |
| tect:      |                         |                   |                     |                    |                   |                         |