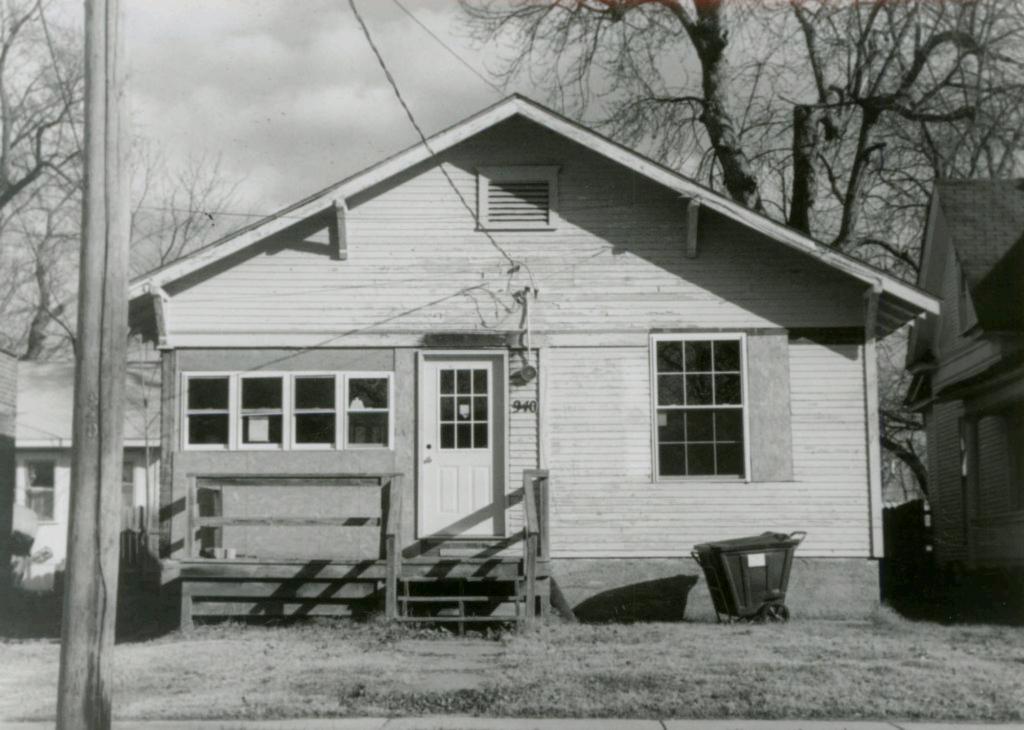

| Survey Name / No Gr                        | ant Beach Survey Historic Name: Inventory Code No B1-8                                                                                         |
|--------------------------------------------|------------------------------------------------------------------------------------------------------------------------------------------------|
| County: Greene                             | Present Name / Desc. City/Town/Vicinity/Zit Springfield, MO 65802                                                                              |
| Address 711 W. Hove                        | y St. Other Location Information:                                                                                                              |
| Owner Name / Addres                        | David Drake, 3865 N. Franklin Ave., Springfield, MO 65803                                                                                      |
| Probably Noncontri                         | buting    Less than 50 years old    Integrity    Other                                                                                         |
| Description / Commer                       | nt:                                                                                                                                            |
| On NRHP?   Eli                             | gible for NRHP  On other Surveys or Registers:  Single Site □ District or MPS Name:                                                            |
| Evaluation Data (See<br>Significant Date o | e Key Code) r Period 1918 Style: F/EG Structure Wood frame                                                                                     |
| Exterior Fabric:                           |                                                                                                                                                |
| Foundation:                                | Concrete Walls Asbestos shingle siding Roof: Asphalt shingles                                                                                  |
| Form<br>No. of Stories<br>Roof Descrip     | Basement Roof Pitch: N Roof Type: G                                                                                                            |
| Porch (Dwellings                           | Only) 🗹                                                                                                                                        |
| Plan:                                      | ☐ Full Front ☑ Partial Front ☐ Wrap Around ☐ Side ☐ Inset Porch                                                                                |
|                                            | ☐ Front Step ✓ Side Step                                                                                                                       |
| Roof:                                      | ☐ Shed ☐ Hip ☑ Gable ☐ Other ☐                                                                                                                 |
| Style:                                     | ☐ Queen Anne ☐ Craftsman ☐ Free Classical ☐ Neo Classical ☑ Non Descript                                                                       |
|                                            | Other                                                                                                                                          |
| Overall Integ                              | rity of Proper ☐ Little Altered ☑ Somewhat Altered ☐ Greatly Altered                                                                           |
|                                            | Alteration: Asbestos shingle siding; porch posts replaced with dimensional metal pipe; porch rails missing; shed roof carport addition at side |
|                                            | ☐ Continuation Sheet                                                                                                                           |

| ventory Code No B1-8 utbuildings and Amenities                                                                                   |                    |
|----------------------------------------------------------------------------------------------------------------------------------|--------------------|
| ☐ Garage ☐ Drive ☐ Walk ☐                                                                                                        | oncrete            |
| ☐ Shade Trees ☐ Landscaping ☐ Other:                                                                                             |                    |
| ditional Features / Comments  posed rafter tails; original surround at front door; Craftsman style double sash window in façade. |                    |
| posed faiter tails, original surround at front door, oralisman style double sash window in layade.                               |                    |
| Telefora Title III i III i                                                                                                       |                    |
|                                                                                                                                  |                    |
|                                                                                                                                  |                    |
|                                                                                                                                  | Theatha            |
|                                                                                                                                  |                    |
|                                                                                                                                  |                    |
|                                                                                                                                  |                    |
|                                                                                                                                  |                    |
|                                                                                                                                  |                    |
|                                                                                                                                  | Continuation Chast |
|                                                                                                                                  | Continuation Sheet |
| ···                                                                                                                              | ✓ Undetermined     |
| CC                                                                                                                               |                    |
| (s)                                                                                                                              | ✓ Undetermined     |