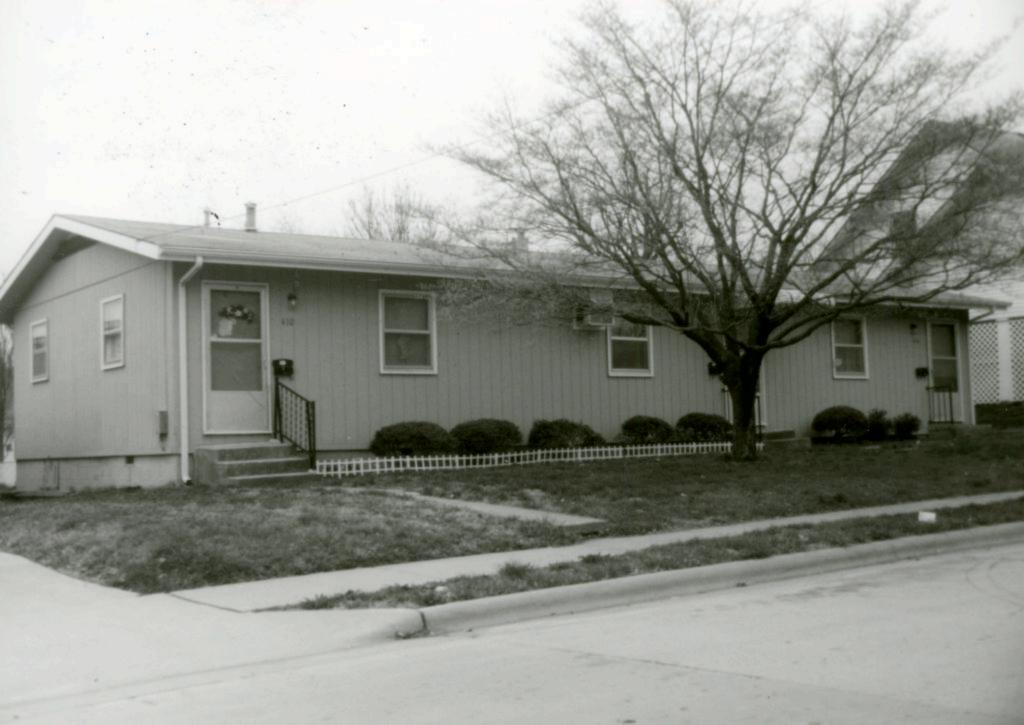

| Survey Name / No Gr                        | ant Beach Survey Historic Name: Inventory Code No B1-8                                                                                         |
|--------------------------------------------|------------------------------------------------------------------------------------------------------------------------------------------------|
| County: Greene                             | Present Name / Desc. City/Town/Vicinity/Zit Springfield, MO 65802                                                                              |
| Address 711 W. Hove                        | y St. Other Location Information:                                                                                                              |
| Owner Name / Addres                        | David Drake, 3865 N. Franklin Ave., Springfield, MO 65803                                                                                      |
| Probably Noncontri                         | buting    Less than 50 years old    Integrity    Other                                                                                         |
| Description / Commer                       | nt:                                                                                                                                            |
| On NRHP?   Eli                             | gible for NRHP  On other Surveys or Registers:  Single Site □ District or MPS Name:                                                            |
| Evaluation Data (See<br>Significant Date o | e Key Code) r Period 1918 Style: F/EG Structure Wood frame                                                                                     |
| Exterior Fabric:                           |                                                                                                                                                |
| Foundation:                                | Concrete Walls Asbestos shingle siding Roof: Asphalt shingles                                                                                  |
| Form<br>No. of Stories<br>Roof Descrip     | Basement Roof Pitch: N Roof Type: G                                                                                                            |
| Porch (Dwellings                           | Only) 🗹                                                                                                                                        |
| Plan:                                      | ☐ Full Front ☑ Partial Front ☐ Wrap Around ☐ Side ☐ Inset Porch                                                                                |
|                                            | ☐ Front Step ✓ Side Step                                                                                                                       |
| Roof:                                      | ☐ Shed ☐ Hip ☑ Gable ☐ Other ☐                                                                                                                 |
| Style:                                     | ☐ Queen Anne ☐ Craftsman ☐ Free Classical ☐ Neo Classical ☑ Non Descript                                                                       |
|                                            | Other                                                                                                                                          |
| Overall Integ                              | rity of Proper ☐ Little Altered ☑ Somewhat Altered ☐ Greatly Altered                                                                           |
|                                            | Alteration: Asbestos shingle siding; porch posts replaced with dimensional metal pipe; porch rails missing; shed roof carport addition at side |
|                                            | ☐ Continuation Sheet                                                                                                                           |

| ventory Code No B1-8 utbuildings and Amenities                                                                                   |                    |
|----------------------------------------------------------------------------------------------------------------------------------|--------------------|
| ☐ Garage ☐ Drive ☐ Walk ☐                                                                                                        | oncrete            |
| ☐ Shade Trees ☐ Landscaping ☐ Other:                                                                                             |                    |
| ditional Features / Comments  posed rafter tails; original surround at front door; Craftsman style double sash window in façade. |                    |
| posed faiter tails, original surround at front door, oralisman style double sash window in layade.                               |                    |
| Telefora Title III i III i                                                                                                       |                    |
|                                                                                                                                  |                    |
|                                                                                                                                  |                    |
|                                                                                                                                  | Theatha            |
|                                                                                                                                  |                    |
|                                                                                                                                  |                    |
|                                                                                                                                  |                    |
|                                                                                                                                  |                    |
|                                                                                                                                  |                    |
|                                                                                                                                  | Continuation Chast |
|                                                                                                                                  | Continuation Sheet |
| ···                                                                                                                              | ✓ Undetermined     |
| CC                                                                                                                               |                    |
| (s)                                                                                                                              | ✓ Undetermined     |