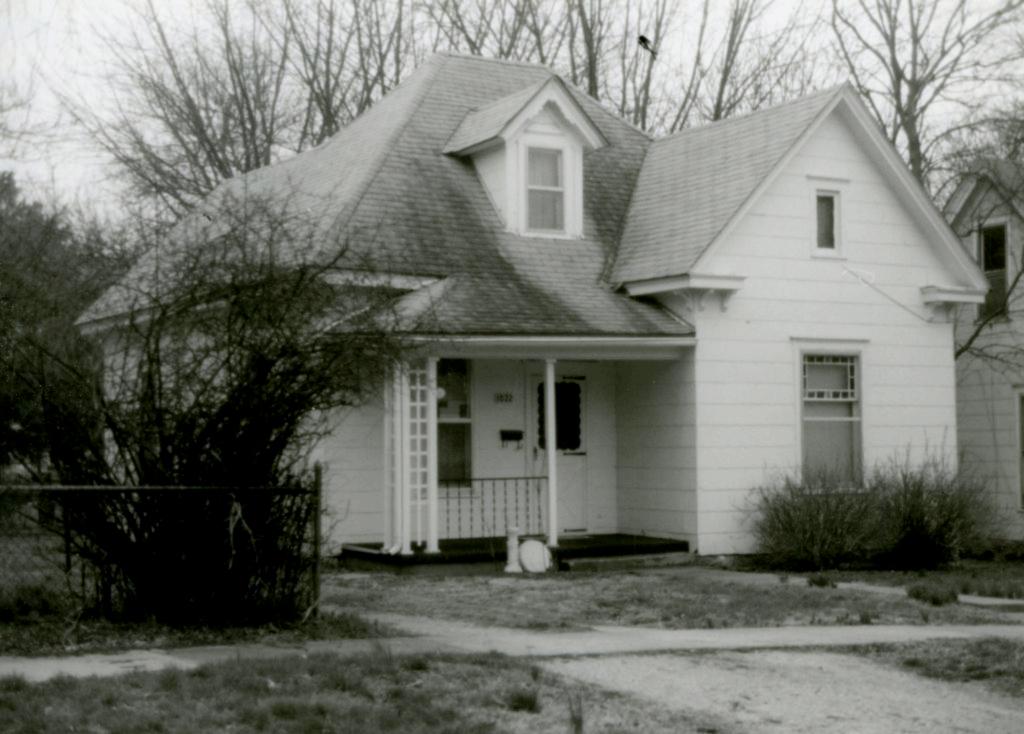

| Survey Name / No Gr                        | ant Beach Survey Historic Name: Inventory Code No B1-8                                                                                         |
|--------------------------------------------|------------------------------------------------------------------------------------------------------------------------------------------------|
| County: Greene                             | Present Name / Desc. City/Town/Vicinity/Zit Springfield, MO 65802                                                                              |
| Address 711 W. Hove                        | y St. Other Location Information:                                                                                                              |
| Owner Name / Addres                        | David Drake, 3865 N. Franklin Ave., Springfield, MO 65803                                                                                      |
| Probably Noncontri                         | buting    Less than 50 years old    Integrity    Other                                                                                         |
| Description / Commer                       | nt:                                                                                                                                            |
| On NRHP?   Eli                             | gible for NRHP  On other Surveys or Registers:  Single Site □ District or MPS Name:                                                            |
| Evaluation Data (See<br>Significant Date o | e Key Code) r Period 1918 Style: F/EG Structure Wood frame                                                                                     |
| Exterior Fabric:                           |                                                                                                                                                |
| Foundation:                                | Concrete Walls Asbestos shingle siding Roof: Asphalt shingles                                                                                  |
| Form<br>No. of Stories<br>Roof Descrip     | Basement Roof Pitch: N Roof Type: G                                                                                                            |
| Porch (Dwellings                           | Only) 🗹                                                                                                                                        |
| Plan:                                      | ☐ Full Front ☑ Partial Front ☐ Wrap Around ☐ Side ☐ Inset Porch                                                                                |
|                                            | ☐ Front Step ✓ Side Step                                                                                                                       |
| Roof:                                      | ☐ Shed ☐ Hip ☑ Gable ☐ Other ☐                                                                                                                 |
| Style:                                     | ☐ Queen Anne ☐ Craftsman ☐ Free Classical ☐ Neo Classical ☑ Non Descript                                                                       |
|                                            | Other                                                                                                                                          |
| Overall Integ                              | rity of Proper ☐ Little Altered ☑ Somewhat Altered ☐ Greatly Altered                                                                           |
|                                            | Alteration: Asbestos shingle siding; porch posts replaced with dimensional metal pipe; porch rails missing; shed roof carport addition at side |
|                                            | ☐ Continuation Sheet                                                                                                                           |

| ventory Code No B1-8 utbuildings and Amenities                                                                                   |                    |
|----------------------------------------------------------------------------------------------------------------------------------|--------------------|
| ☐ Garage ☐ Drive ☐ Walk ☐                                                                                                        | oncrete            |
| ☐ Shade Trees ☐ Landscaping ☐ Other:                                                                                             |                    |
| ditional Features / Comments  posed rafter tails; original surround at front door; Craftsman style double sash window in façade. |                    |
| posed faiter tails, original surround at front door, oralisman style double sash window in layade.                               |                    |
| Telefora Title III i III i                                                                                                       |                    |
|                                                                                                                                  |                    |
|                                                                                                                                  |                    |
|                                                                                                                                  | Theatha            |
|                                                                                                                                  |                    |
|                                                                                                                                  |                    |
|                                                                                                                                  |                    |
|                                                                                                                                  |                    |
|                                                                                                                                  |                    |
|                                                                                                                                  | Continuation Chast |
|                                                                                                                                  | Continuation Sheet |
| ···                                                                                                                              | ✓ Undetermined     |
| CC                                                                                                                               |                    |
| (s)                                                                                                                              | ✓ Undetermined     |