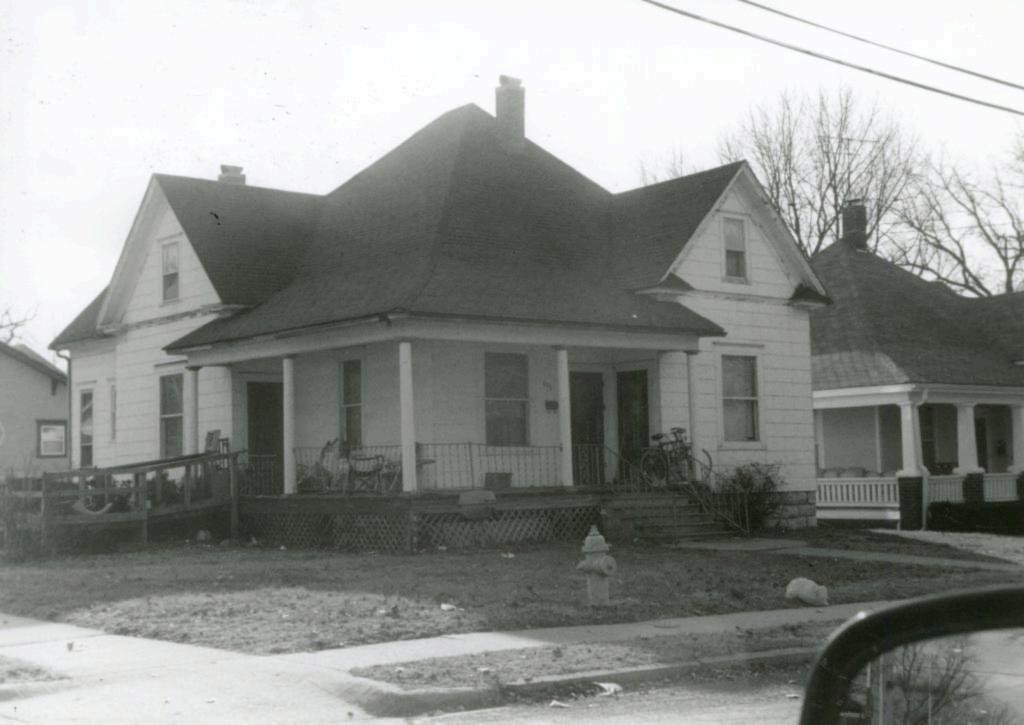

| Survey Name / No Grant                          | Beach Survey Historic Name: Inventory Code No B2-1                               |
|-------------------------------------------------|----------------------------------------------------------------------------------|
| County: Greene Pr                               | resent Name / Desc. City/Town/Vicinity/Zit Springfield, MO 65802                 |
| Address 718 W. Hovey S                          | t. Other Location Information:                                                   |
| Owner Name / Addres                             | harles Chilcutt, 613 W. Kerr St., Springfield, MO 65803                          |
| Probably Noncontribut                           | ting Less than 50 years old Integrity Other                                      |
| Description / Comment:                          |                                                                                  |
|                                                 | le for NRḤP  On other Surveys or Registers:  ingle Site □ District or MPS  Name: |
| Evaluation Data (See K<br>Significant Date or P |                                                                                  |
| Exterior Fabric:                                |                                                                                  |
| Foundation: Cor                                 | ncrete Walls Asbestos shingle siding Roof: Asphalt shingles                      |
| Form                                            |                                                                                  |
| No. of Stories                                  | Basement Roof Pitch: N Roof Type: G                                              |
| Roof Description                                | Cross gable                                                                      |
|                                                 |                                                                                  |
| Porch (Dwellings On                             | y) 🗹                                                                             |
| Plan:                                           | ☐ Full Front ☑ Partial Front ☐ Wrap Around ☐ Side ☐ Inset Porch                  |
| {                                               | ▼ Front Step  Side Step                                                          |
| Roof:                                           | Shed ☐ Hip ☑ Gable ☐ Other ☐                                                     |
| Style:                                          | Queen Anne ☐ Craftsman ☐ Free Classical ☐ Neo Classical ☑ Non Descript           |
|                                                 | Other                                                                            |
| Overall Integrity                               | of Proper  Little Altered  Somewhat Altered  Greatly Altered                     |
|                                                 | Alteration: Asbestos shingle siding; 1 car garage addition at side               |
|                                                 |                                                                                  |
|                                                 | ☐ Continuation Sheet                                                             |

|             | ogs and Amenities                                                           |                        |
|-------------|-----------------------------------------------------------------------------|------------------------|
|             | ✓ Garage ✓ Drive Gravel                                                     | <b>W</b> Walk Concrete |
|             | ✓ Shade Trees ✓ Landscaping ☐ Other:                                        |                        |
|             | <u> </u>                                                                    |                        |
| Additional  | Features / Comments                                                         |                        |
| Porch is si | upported by decorative wood columns with fluted wood siding in gable; minir | nal soffit.            |
|             |                                                                             |                        |
|             |                                                                             |                        |
|             |                                                                             |                        |
|             |                                                                             |                        |
|             | The second of the second                                                    |                        |
|             |                                                                             |                        |
|             |                                                                             |                        |
|             |                                                                             |                        |
|             |                                                                             |                        |
|             |                                                                             |                        |
|             |                                                                             |                        |
|             |                                                                             |                        |
| +07         |                                                                             | ☐ Continuation Sheet   |
|             |                                                                             |                        |
| er          |                                                                             | ✓ Undetermined         |
|             |                                                                             | ▼ Undetermined         |