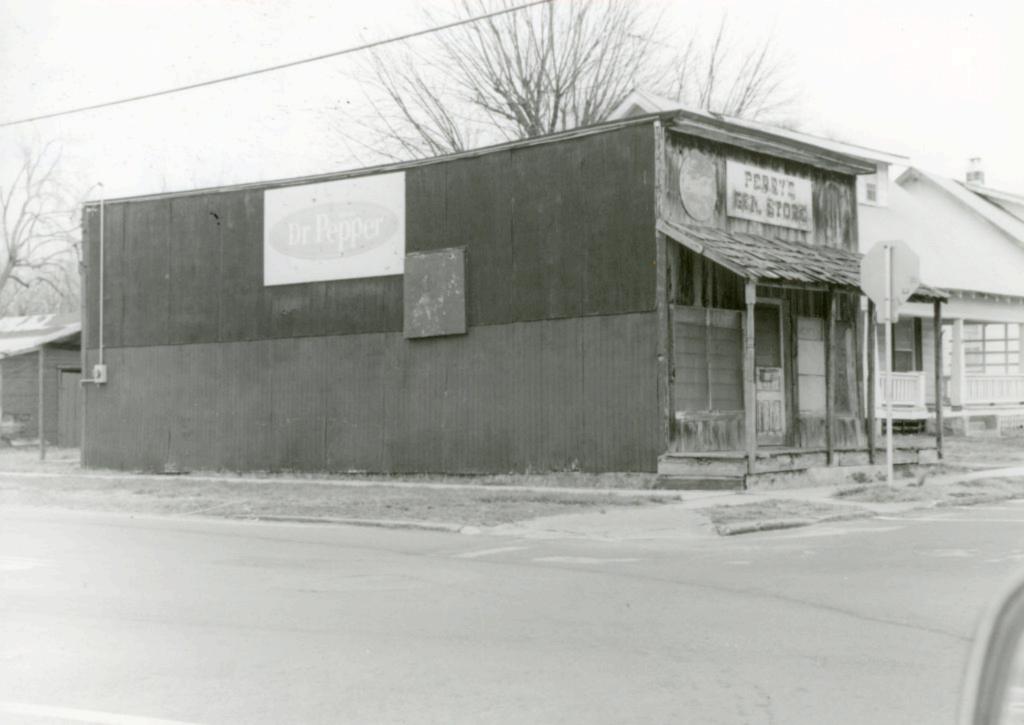

|
|                            |                                  |                            |                                         | Softinuation Sheet                                      |
|                            |                                  |                            |                                         |                                                         |
| ct:                        |                                  |                            |                                         | ✓ Undetermined                                          |
| ct:                        |                                  |                            |                                         | <ul><li>✓ Undetermined</li><li>✓ Undetermined</li></ul> |



| County: Greene       | rant Beach Survey Historic Name:                                                           | Inventory Code No C                                 | 3.5     |
|----------------------|--------------------------------------------------------------------------------------------|-----------------------------------------------------|---------|
| ddrong               | Present Name / Desc.                                                                       | City/Town/Vicinity/Zir Springfield, MO              | 6580    |
| Address              | Other Location Information: No                                                             | orth side of Nichols St., 5th East of Broadway Ave. |         |
| Owner Name / Addres  |