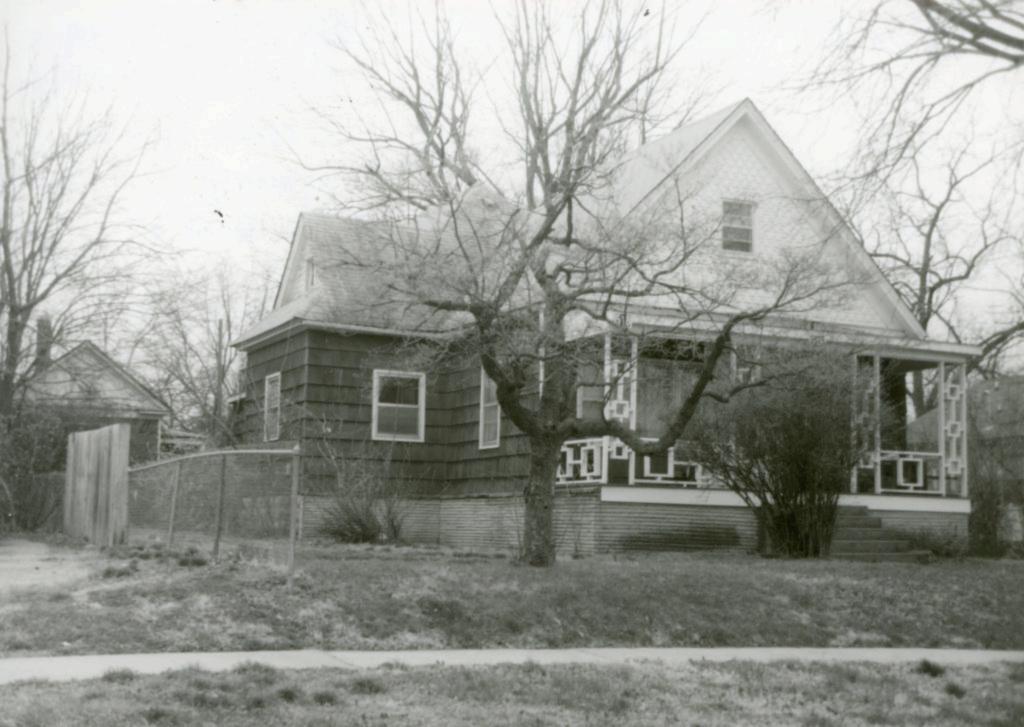

| Survey Name / No Gr                        | ant Beach Survey Historic Name: Inventory Code No B1-8                                                                                         |
|--------------------------------------------|------------------------------------------------------------------------------------------------------------------------------------------------|
| County: Greene                             | Present Name / Desc. City/Town/Vicinity/Zit Springfield, MO 65802                                                                              |
| Address 711 W. Hove                        | y St. Other Location Information:                                                                                                              |
| Owner Name / Addres                        | David Drake, 3865 N. Franklin Ave., Springfield, MO 65803                                                                                      |
| Probably Noncontri                         | buting    Less than 50 years old    Integrity    Other                                                                                         |
| Description / Commer                       | nt:                                                                                                                                            |
| On NRHP?   Eli                             | gible for NRHP  On other Surveys or Registers:  Single Site □ District or MPS Name:                                                            |
| Evaluation Data (See<br>Significant Date o | e Key Code) r Period 1918 Style: F/EG Structure Wood frame                                                                                     |
| Exterior Fabric:                           |                                                                                                                                                |
| Foundation:                                | Concrete Walls Asbestos shingle siding Roof: Asphalt shingles                                                                                  |
| Form<br>No. of Stories<br>Roof Descrip     | Basement Roof Pitch: N Roof Type: G                                                                                                            |
| Porch (Dwellings                           | Only) 🗹                                                                                                                                        |
| Plan:                                      | ☐ Full Front ☑ Partial Front ☐ Wrap Around ☐ Side ☐ Inset Porch                                                                                |
|                                            | ☐ Front Step ✓ Side Step                                                                                                                       |
| Roof:                                      | ☐ Shed ☐ Hip ☑ Gable ☐ Other ☐                                                                                                                 |
| Style:                                     | ☐ Queen Anne ☐ Craftsman ☐ Free Classical ☐ Neo Classical ☑ Non Descript                                                                       |
|                                            | Other                                                                                                                                          |
| Overall Integ                              | rity of Proper ☐ Little Altered ☑ Somewhat Altered ☐ Greatly Altered                                                                           |
|                                            | Alteration: Asbestos shingle siding; porch posts replaced with dimensional metal pipe; porch rails missing; shed roof carport addition at side |
|                                            | ☐ Continuation Sheet                                                                                                                           |

| ventory Code No B1-8 utbuildings and Amenities                                                                                   |                    |
|----------------------------------------------------------------------------------------------------------------------------------|--------------------|
| ☐ Garage ☐ Drive ☐ Walk ☐                                                                                                        | oncrete            |
| ☐ Shade Trees ☐ Landscaping ☐ Other:                                                                                             |                    |
| ditional Features / Comments  posed rafter tails; original surround at front door; Craftsman style double sash window in façade. |                    |
| posed faiter tails, original surround at front door, oralisman style double sash window in layade.                               |                    |
| Telefora Title III i III i                                                                                                       |                    |
|                                                                                                                                  |                    |
|                                                                                                                                  |                    |
|                                                                                                                                  | Theatha            |
|                                                                                                                                  |                    |
|                                                                                                                                  |                    |
|                                                                                                                                  |                    |
|                                                                                                                                  |                    |
|                                                                                                                                  |                    |
|                                                                                                                                  | Continuation Chast |
|                                                                                                                                  | Continuation Sheet |
| ···                                                                                                                              | ✓ Undetermined     |
| CC                                                                                                                               |                    |
| (s)                                                                                                                              | ✓ Undetermined     |