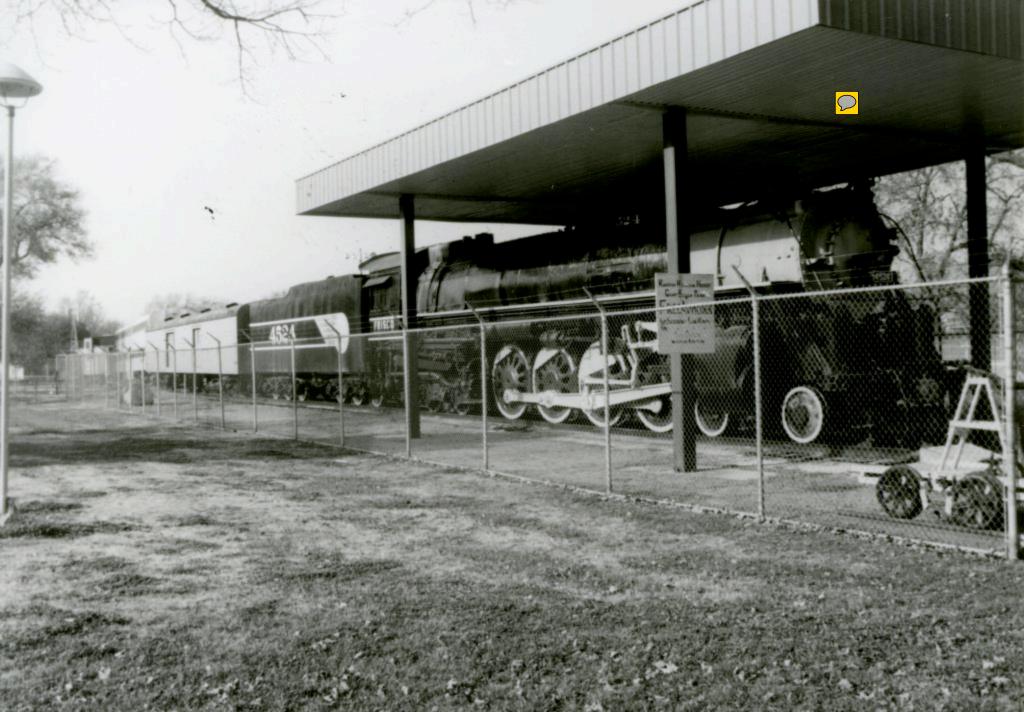

GR-AS-007 Greene County Grant Beach Survey Springfield 2002

This survey is divided into two parts and organized alphabetically as follows:

- 1. Street
  - A. Address
  - B. Unknown address
- 2. Unknown Street
- 3. Other Photos
- 4. Streetscapes