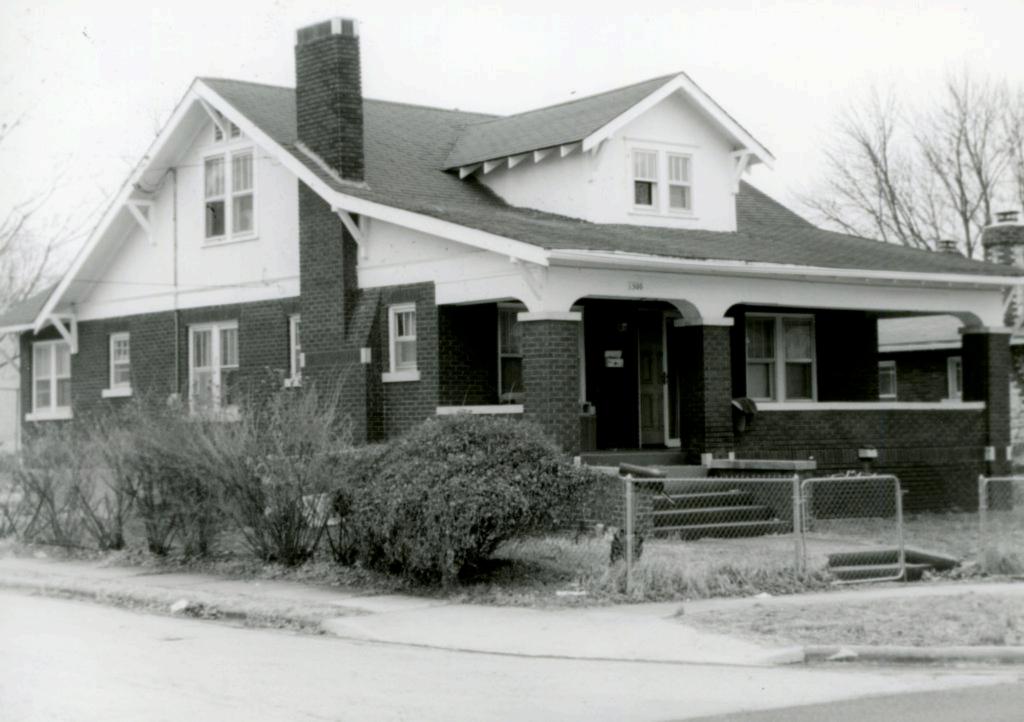

| Survey Name / No Grant Beach Survey Historic Name: Inventor                                            | ry Code No B1-9       |
|--------------------------------------------------------------------------------------------------------|-----------------------|
| County: Greene Present Name / Desc. City/Town/Vicinity/ZinSr                                           | oringfield, MO 65802  |
| Address 717 W. Hovey St. Other Location Information:                                                   |                       |
| Owner Name / Addres Orville Morton, 717 W. Hovey St., Springfield, MO 65802                            |                       |
| Probably Noncontributing Less than 50 years old Integrity Other                                        |                       |
| Description / Comment:                                                                                 |                       |
| On NRHP?   Eligible for NRHP   On other Surveys or Registers:                                          |                       |
| Single Site ☐ District or MPS  Name:                                                                   |                       |
| Evaluation Data (See Key Code)                                                                         |                       |
| Significant Date or Period 1922 Style: E/Cr Structure Wood                                             | I frame               |
| Exterior Fabric:                                                                                       |                       |
|                                                                                                        | halt shingles         |
| Porch (Dwellings Only) ☑                                                                               |                       |
| Plan: ☐ Full Front ☑ Partial Front ☐ Wrap Around ☐ Side ☐ Inset Porch                                  |                       |
| ✓ Front Step ☐ Side Step                                                                               |                       |
| Roof: ☐ Shed ☐ Hip ☑ Gable ☐ Other ☐                                                                   |                       |
| Style: Queen Anne Craftsman Free Classical Neo Classical                                               | <b>✓</b> Non Descript |
| Other                                                                                                  |                       |
| Overall Integrity of Proper   Little Altered   Somewhat Altered   Greatly Altered                      |                       |
| Alteration: Vinyl siding; porch posts and rails replaced with decorative roof garage addition at side. | metal; large gable    |
|                                                                                                        | Continuation Sheet    |

|            | Code No B1-9            |                   |                     |                    |                   |                         |
|------------|-------------------------|-------------------|---------------------|--------------------|-------------------|-------------------------|
| Outbuildin | gs and Amenities        |                   |                     |                    | _                 |                         |
| -          | <b>✓</b> Garage         |                   | _ Drive             |                    | <b>✓</b> Walk Con | crete                   |
|            | Shade Trees             | ✓ Landsca         | ping 🗌 Othe         | r:                 |                   |                         |
|            |                         |                   |                     |                    |                   |                         |
| Additional | Features / Comments     |                   |                     |                    |                   |                         |
|            | braces in porch gable a | t eaves; original | window surrounds, s | slightly arched at | top; Craftsman mu | Ilions in upper sash of |
| windows.   |                         |                   |                     |                    |                   |                         |
|            |                         |                   |                     |                    |                   |                         |
|            |                         |                   |                     |                    |                   |                         |
| 0.5        |                         |                   |                     |                    |                   | See II bearing          |
|            |                         |                   |                     |                    |                   |                         |
|            |                         |                   |                     |                    |                   |                         |
|            |                         |                   |                     |                    |                   |                         |
|            |                         |                   | 1,715000            | 1 10               |                   | 100000                  |
|            |                         |                   |                     |                    | -                 |                         |
|            |                         |                   |                     |                    |                   |                         |
|            |                         |                   |                     |                    |                   |                         |
|            |                         |                   |                     |                    |                   |                         |
| -          |                         |                   |                     |                    |                   |                         |
|            |                         |                   |                     |                    |                   |                         |
|            |                         |                   |                     |                    |                   |                         |
|            | 1-01                    |                   |                     |                    |                   |                         |
|            |                         |                   |                     |                    |                   |                         |
|            |                         |                   |                     |                    |                   |                         |
|            | ,                       |                   |                     |                    |                   |                         |
|            |                         |                   |                     |                    | E E               |                         |
|            |                         |                   |                     |                    |                   | Continuation Sheet      |
|            |                         |                   |                     |                    |                   | ☐ Continuation Sheet    |
|            |                         |                   |                     |                    |                   |                         |
| tect:      |                         |                   |                     |                    |                   | ✓ Undetermined          |
| tect:      |                         |                   |                     |                    |                   |                         |