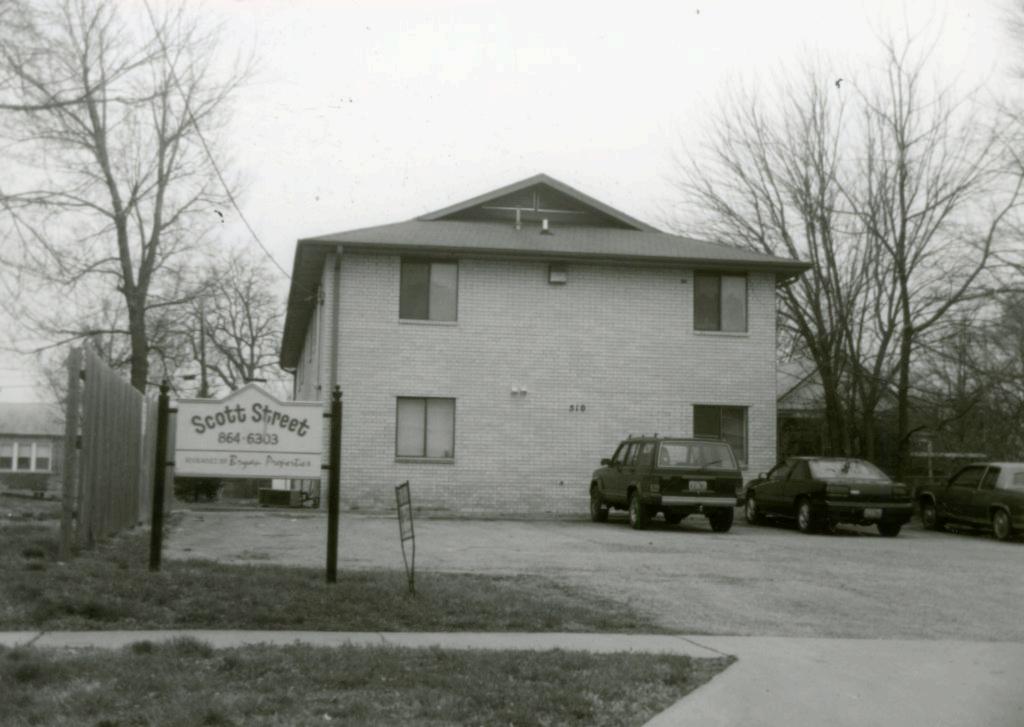

| Survey Name / No  | Grant Beach Survey Historic Name: Inventory Code No B2-2                                                                                                  |
|-------------------|-----------------------------------------------------------------------------------------------------------------------------------------------------------|
| County: Greene    | Present Name / Desc. City/Town/Vicinity/Zir Springfield, MO 65802                                                                                         |
| Address 724 W. He | ovey St. Other Location Information:                                                                                                                      |
| wner Name / Add   | res Michale Coble, 724 W. Hovey St., Springfield, MO 65802                                                                                                |
| Probably Nonco    | ntributing   Less than 50 years old   Integrity   Other                                                                                                   |
| escription / Comm | nent:                                                                                                                                                     |
| n NRHP?           | Eligible for NRHP  On other Surveys or Registers:  Single Site □ District or MPS  Name:                                                                   |
|                   | Single Site   District of Wil Sty   Name.                                                                                                                 |
|                   | (See Key Code) te or Period 1892 Style: V/QA Structure Wood frame                                                                                         |
|                   |                                                                                                                                                           |
| Exterior Fabric   |                                                                                                                                                           |
| roundatio         | on: Limestone Walls Vinyl siding Roof: Asphalt shingles                                                                                                   |
| Form              |                                                                                                                                                           |
| No. of Sto        | ries 1-1/2 Basement Roof Pitch: S Roof Type: C                                                                                                            |
|                   | cription Pyramid with cross gable and front gable wing                                                                                                    |
| Porch (Dwellin    | gs Only) ₩                                                                                                                                                |
| Plan:             | ☐ Full Front ☑ Partial Front ☐ Wrap Around ☐ Side ☐ Inset Porch                                                                                           |
|                   | ✓ Front Step  ☐ Side Step                                                                                                                                 |
| Roof:             | ✓ Shed ☐ Hip ☐ Gable ☐ Other ☐                                                                                                                            |
|                   |                                                                                                                                                           |
| Style:            | ☐ Queen Anne ☐ Craftsman ☐ Free Classical ☐ Neo Classical ☑ Non Descript                                                                                  |
|                   | ☐ Other                                                                                                                                                   |
| Overall Int       | tegrity of Proper   Little Altered   Somewhat Altered   Greatly Altered                                                                                   |
|                   | Alteration: Vinyl siding; window surrounds removed; porch rail missing; porch posts replaced with turned wood; porch steps replaced with precast concrete |
|                   |                                                                                                                                                           |
|                   | ☐ Continuation Sheet                                                                                                                                      |

| Double 11 11 | ode No B2-2             |                        |                       |      |                    |                       |
|--------------|-------------------------|------------------------|-----------------------|------|--------------------|-----------------------|
| Jutbuilding  | s and Amenities  Garage |                        | _ Drive               |      | <b>✓</b> Walk Cond | rete                  |
|              |                         |                        |                       |      | W Walk Coll        | rete                  |
|              | ✓ Shade Trees           | Landscapin             | g 🗌 Other:            |      |                    |                       |
|              |                         |                        |                       |      |                    | -                     |
|              |                         |                        |                       |      |                    |                       |
| dditional l  | Features / Comments     |                        |                       |      |                    |                       |
| ront gable   | has partial returns; cr | oss gables have full r | return finished as sh | ned. |                    |                       |
|              |                         |                        |                       |      |                    |                       |
|              |                         |                        | 103 E                 |      |                    |                       |
|              |                         |                        |                       |      |                    |                       |
|              | PER M                   |                        |                       |      |                    |                       |
|              |                         |                        |                       |      |                    |                       |
|              |                         |                        |                       |      |                    | I                     |
|              |                         |                        | A-1-1-1               |      |                    |                       |
|              |                         |                        |                       |      |                    |                       |
|              |                         |                        |                       |      |                    |                       |
|              |                         |                        |                       |      |                    |                       |
|              |                         |                        |                       |      |                    |                       |
|              |                         |                        | -                     |      |                    |                       |
| -            |                         |                        |                       |      |                    |                       |
| -            |                         |                        |                       |      |                    | _                     |
|              |                         |                        |                       |      |                    | ☐ Continuation Sheet  |
| tect:        |                         |                        |                       |      |                    | <b>☑</b> Undetermined |
| -            |                         |                        |                       |      |                    | ✓ Undetermined        |
| er           |                         |                        |                       |      |                    | Undetermined          |