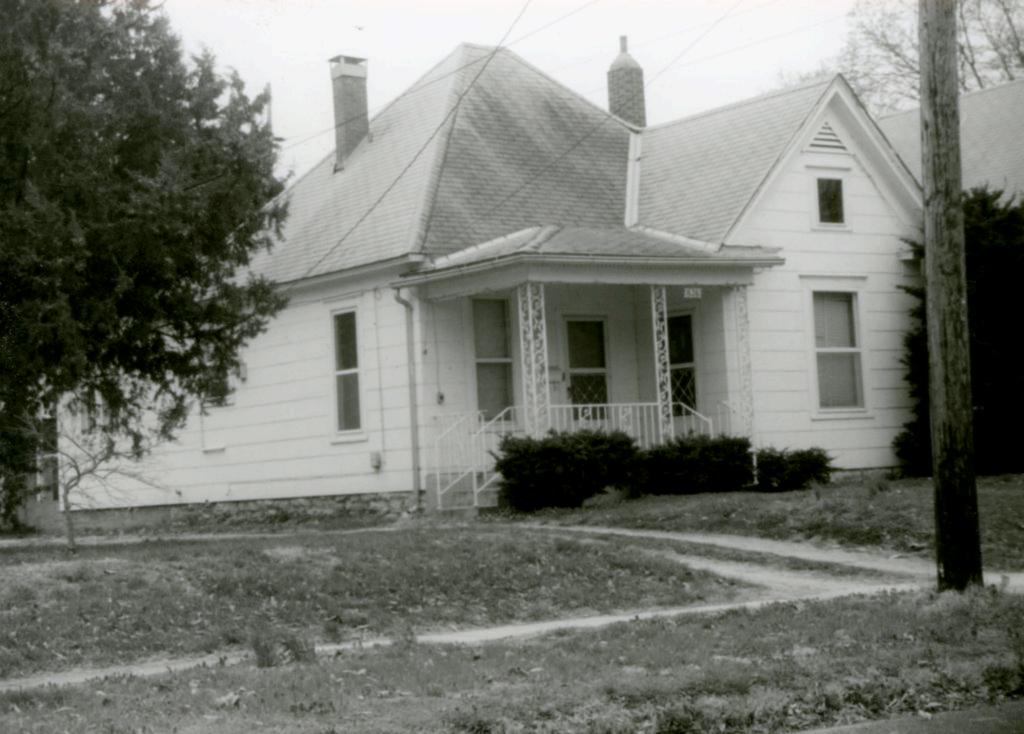

| Survey Name / No Grant                          | Beach Survey Historic Name: Inventory Code No B2-1                               |
|-------------------------------------------------|----------------------------------------------------------------------------------|
| County: Greene Pr                               | resent Name / Desc. City/Town/Vicinity/Zit Springfield, MO 65802                 |
| Address 718 W. Hovey S                          | t. Other Location Information:                                                   |
| Owner Name / Addres                             | harles Chilcutt, 613 W. Kerr St., Springfield, MO 65803                          |
| Probably Noncontribut                           | ting Less than 50 years old Integrity Other                                      |
| Description / Comment:                          |                                                                                  |
|                                                 | le for NRḤP  On other Surveys or Registers:  ingle Site □ District or MPS  Name: |
| Evaluation Data (See K<br>Significant Date or P |                                                                                  |
| Exterior Fabric:                                |                                                                                  |
| Foundation: Cor                                 | ncrete Walls Asbestos shingle siding Roof: Asphalt shingles                      |
| Form                                            |                                                                                  |
| No. of Stories                                  | Basement Roof Pitch: N Roof Type: G                                              |
| Roof Description                                | Cross gable                                                                      |
|                                                 |                                                                                  |
| Porch (Dwellings On                             | y) 🗹                                                                             |
| Plan:                                           | ☐ Full Front ☑ Partial Front ☐ Wrap Around ☐ Side ☐ Inset Porch                  |
| {                                               | ▼ Front Step  Side Step                                                          |
| Roof:                                           | Shed ☐ Hip ☑ Gable ☐ Other ☐                                                     |
| Style:                                          | Queen Anne ☐ Craftsman ☐ Free Classical ☐ Neo Classical ☑ Non Descript           |
|                                                 | Other                                                                            |
| Overall Integrity                               | of Proper  Little Altered  Somewhat Altered  Greatly Altered                     |
|                                                 | Alteration: Asbestos shingle siding; 1 car garage addition at side               |
|                                                 |                                                                                  |
|                                                 | ☐ Continuation Sheet                                                             |

|             | ogs and Amenities                                                           |                        |
|-------------|-----------------------------------------------------------------------------|------------------------|
|             | ✓ Garage ✓ Drive Gravel                                                     | <b>W</b> Walk Concrete |
|             | ✓ Shade Trees ✓ Landscaping ☐ Other:                                        |                        |
|             | <u> </u>                                                                    |                        |
| Additional  | Features / Comments                                                         |                        |
| Porch is si | upported by decorative wood columns with fluted wood siding in gable; minir | nal soffit.            |
|             |                                                                             |                        |
|             |                                                                             |                        |
|             |                                                                             |                        |
|             |                                                                             |                        |
|             | The second of the second                                                    |                        |
|             |                                                                             |                        |
|             |                                                                             |                        |
|             |                                                                             |                        |
|             |                                                                             |                        |
|             |                                                                             |                        |
|             |                                                                             |                        |
|             |                                                                             |                        |
| +07         |                                                                             | ☐ Continuation Sheet   |
|             |                                                                             |                        |
| er          |                                                                             | ✓ Undetermined         |
|             |                                                                             | ▼ Undetermined         |