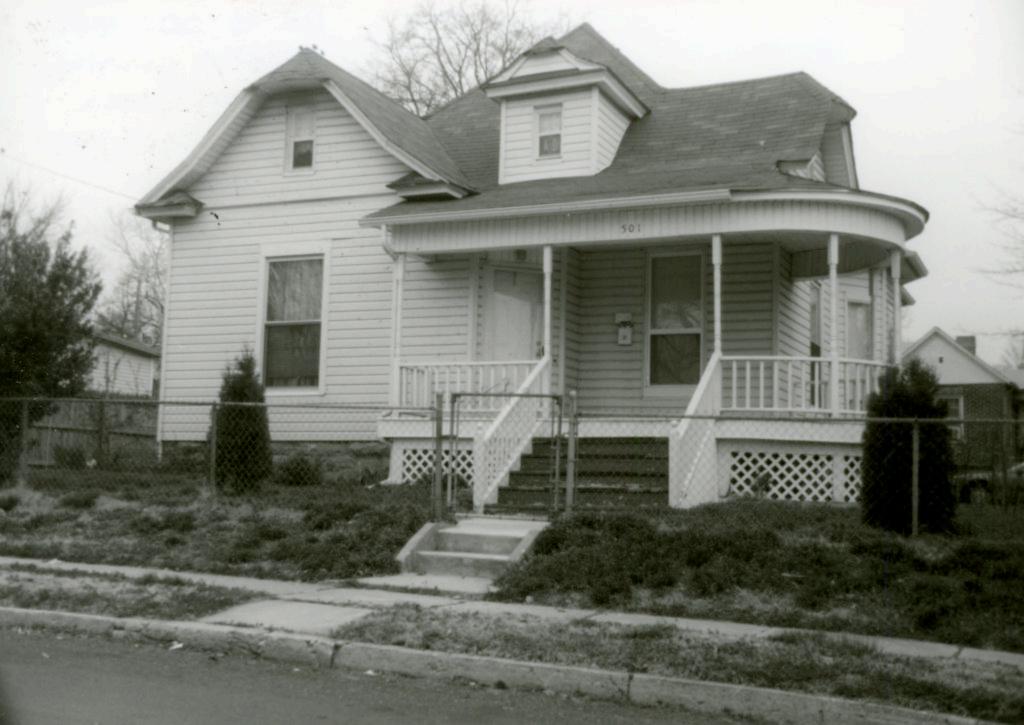

| Survey Name / No Gr                        | ant Beach Survey Historic Name: Inventory Code No B1-8                                                                                         |
|--------------------------------------------|------------------------------------------------------------------------------------------------------------------------------------------------|
| County: Greene                             | Present Name / Desc. City/Town/Vicinity/Zit Springfield, MO 65802                                                                              |
| Address 711 W. Hove                        | y St. Other Location Information:                                                                                                              |
| Owner Name / Addres                        | David Drake, 3865 N. Franklin Ave., Springfield, MO 65803                                                                                      |
| Probably Noncontri                         | buting    Less than 50 years old    Integrity    Other                                                                                         |
| Description / Commer                       | nt:                                                                                                                                            |
| On NRHP?   Eli                             | gible for NRHP  On other Surveys or Registers:  Single Site □ District or MPS Name:                                                            |
| Evaluation Data (See<br>Significant Date o | e Key Code) r Period 1918 Style: F/EG Structure Wood frame                                                                                     |
| Exterior Fabric:                           |                                                                                                                                                |
| Foundation:                                | Concrete Walls Asbestos shingle siding Roof: Asphalt shingles                                                                                  |
| Form<br>No. of Stories<br>Roof Descrip     | Basement Roof Pitch: N Roof Type: G                                                                                                            |
| Porch (Dwellings                           | Only) 🗹                                                                                                                                        |
| Plan:                                      | ☐ Full Front ☑ Partial Front ☐ Wrap Around ☐ Side ☐ Inset Porch                                                                                |
|                                            | ☐ Front Step ✓ Side Step                                                                                                                       |
| Roof:                                      | ☐ Shed ☐ Hip ☑ Gable ☐ Other ☐                                                                                                                 |
| Style:                                     | ☐ Queen Anne ☐ Craftsman ☐ Free Classical ☐ Neo Classical ☑ Non Descript                                                                       |
|                                            | Other                                                                                                                                          |
| Overall Integ                              | rity of Proper ☐ Little Altered ☑ Somewhat Altered ☐ Greatly Altered                                                                           |
|                                            | Alteration: Asbestos shingle siding; porch posts replaced with dimensional metal pipe; porch rails missing; shed roof carport addition at side |
|                                            | ☐ Continuation Sheet                                                                                                                           |

| ventory Code No B1-8 utbuildings and Amenities                                                                                   |                    |
|----------------------------------------------------------------------------------------------------------------------------------|--------------------|
| ☐ Garage ☐ Drive ☐ Walk ☐                                                                                                        | oncrete            |
| ☐ Shade Trees ☐ Landscaping ☐ Other:                                                                                             |                    |
| ditional Features / Comments  posed rafter tails; original surround at front door; Craftsman style double sash window in façade. |                    |
| posed faiter tails, original surround at front door, oralisman style double sash window in layade.                               |                    |
| Telefora Title III i III i                                                                                                       |                    |
|                                                                                                                                  |                    |
|                                                                                                                                  |                    |
|                                                                                                                                  | Theatha            |
|                                                                                                                                  |                    |
|                                                                                                                                  |                    |
|                                                                                                                                  |                    |
|                                                                                                                                  |                    |
|                                                                                                                                  |                    |
|                                                                                                                                  | Continuation Chast |
|                                                                                                                                  | Continuation Sheet |
| ···                                                                                                                              | ✓ Undetermined     |
| CC                                                                                                                               |                    |
| (s)                                                                                                                              | ✓ Undetermined     |