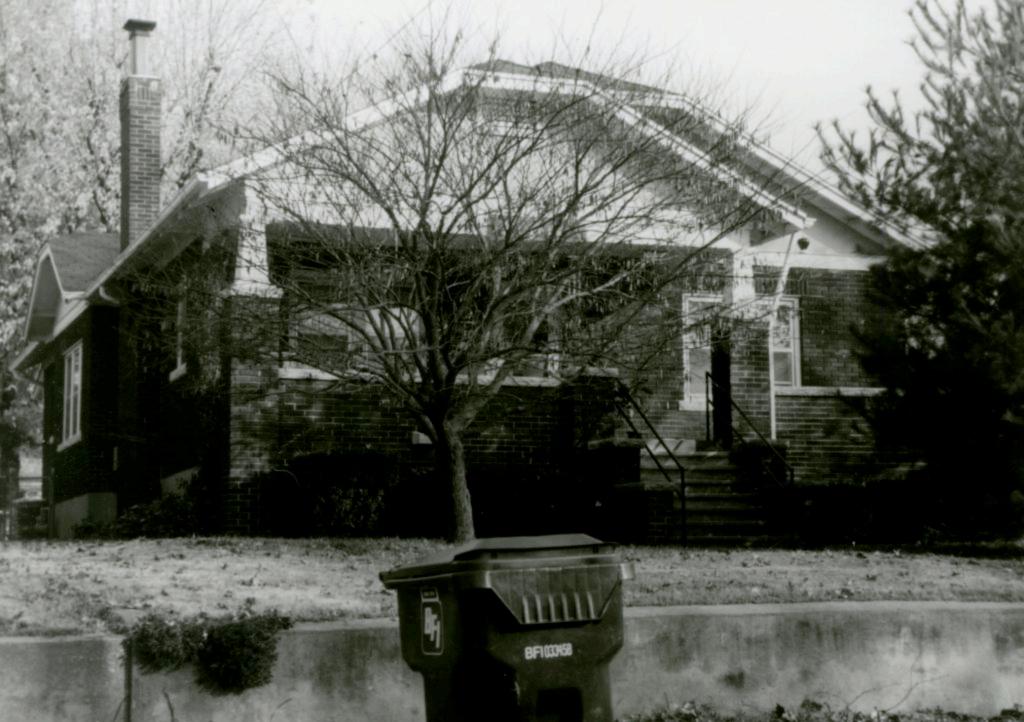

| Survey Name / No Grant                          | Beach Survey Historic Name: Inventory Code No B2-1                               |
|-------------------------------------------------|----------------------------------------------------------------------------------|
| County: Greene Pr                               | resent Name / Desc. City/Town/Vicinity/Zit Springfield, MO 65802                 |
| Address 718 W. Hovey S                          | t. Other Location Information:                                                   |
| Owner Name / Addres                             | harles Chilcutt, 613 W. Kerr St., Springfield, MO 65803                          |
| Probably Noncontribut                           | ting Less than 50 years old Integrity Other                                      |
| Description / Comment:                          |                                                                                  |
|                                                 | le for NRḤP  On other Surveys or Registers:  ingle Site □ District or MPS  Name: |
| Evaluation Data (See K<br>Significant Date or P |                                                                                  |
| Exterior Fabric:                                |                                                                                  |
| Foundation: Cor                                 | ncrete Walls Asbestos shingle siding Roof: Asphalt shingles                      |
| Form                                            |                                                                                  |
| No. of Stories                                  | Basement Roof Pitch: N Roof Type: G                                              |
| Roof Description                                | Cross gable                                                                      |
|                                                 |                                                                                  |
| Porch (Dwellings On                             | y) 🗹                                                                             |
| Plan:                                           | ☐ Full Front ☑ Partial Front ☐ Wrap Around ☐ Side ☐ Inset Porch                  |
| {                                               | ▼ Front Step  Side Step                                                          |
| Roof:                                           | Shed ☐ Hip ☑ Gable ☐ Other ☐                                                     |
| Style:                                          | Queen Anne ☐ Craftsman ☐ Free Classical ☐ Neo Classical ☑ Non Descript           |
|                                                 | Other                                                                            |
| Overall Integrity                               | of Proper  Little Altered  Somewhat Altered  Greatly Altered                     |
|                                                 | Alteration: Asbestos shingle siding; 1 car garage addition at side               |
|                                                 |                                                                                  |
|                                                 | ☐ Continuation Sheet                                                             |

|             | ogs and Amenities                                                           |                        |
|-------------|-----------------------------------------------------------------------------|------------------------|
|             | ✓ Garage ✓ Drive Gravel                                                     | <b>W</b> Walk Concrete |
|             | ✓ Shade Trees ✓ Landscaping ☐ Other:                                        |                        |
|             | <u> </u>                                                                    |                        |
| Additional  | Features / Comments                                                         |                        |
| Porch is si | upported by decorative wood columns with fluted wood siding in gable; minir | nal soffit.            |
|             |                                                                             |                        |
|             |                                                                             |                        |
|             |                                                                             |                        |
|             |                                                                             |                        |
|             | The second of the second                                                    |                        |
|             |                                                                             |                        |
|             |                                                                             |                        |
|             |                                                                             |                        |
|             |                                                                             |                        |
|             |                                                                             |                        |
|             |                                                                             |                        |
|             |                                                                             |                        |
| +07         |                                                                             | ☐ Continuation Sheet   |
|             |                                                                             |                        |
| er          |                                                                             | ✓ Undetermined         |
|             |                                                                             | ▼ Undetermined         |