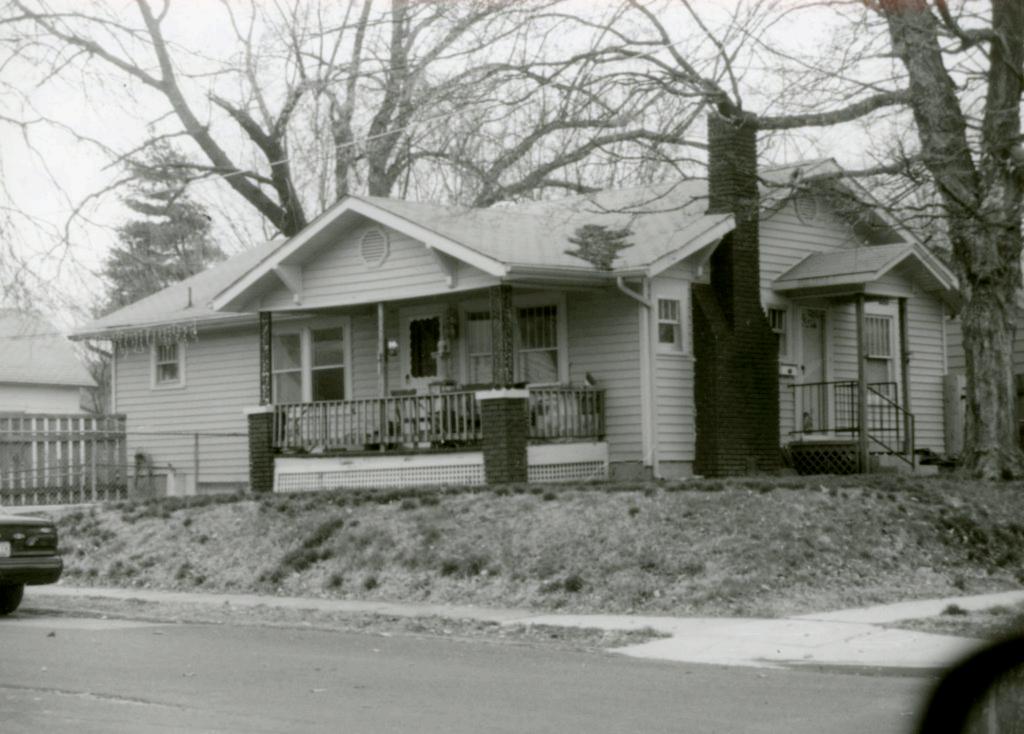

| Survey Name / No Gr                        | ant Beach Survey Historic Name: Inventory Code No B1-8                                                                                         |
|--------------------------------------------|------------------------------------------------------------------------------------------------------------------------------------------------|
| County: Greene                             | Present Name / Desc. City/Town/Vicinity/Zit Springfield, MO 65802                                                                              |
| Address 711 W. Hove                        | y St. Other Location Information:                                                                                                              |
| Owner Name / Addres                        | David Drake, 3865 N. Franklin Ave., Springfield, MO 65803                                                                                      |
| Probably Noncontri                         | buting    Less than 50 years old    Integrity    Other                                                                                         |
| Description / Commer                       | nt:                                                                                                                                            |
| On NRHP?   Eli                             | gible for NRHP  On other Surveys or Registers:  Single Site □ District or MPS Name:                                                            |
| Evaluation Data (See<br>Significant Date o | e Key Code) r Period 1918 Style: F/EG Structure Wood frame                                                                                     |
| Exterior Fabric:                           |                                                                                                                                                |
| Foundation:                                | Concrete Walls Asbestos shingle siding Roof: Asphalt shingles                                                                                  |
| Form<br>No. of Stories<br>Roof Descrip     | Basement Roof Pitch: N Roof Type: G                                                                                                            |
| Porch (Dwellings                           | Only) 🗹                                                                                                                                        |
| Plan:                                      | ☐ Full Front ☑ Partial Front ☐ Wrap Around ☐ Side ☐ Inset Porch                                                                                |
|                                            | ☐ Front Step ✓ Side Step                                                                                                                       |
| Roof:                                      | ☐ Shed ☐ Hip ☑ Gable ☐ Other ☐                                                                                                                 |
| Style:                                     | ☐ Queen Anne ☐ Craftsman ☐ Free Classical ☐ Neo Classical ☑ Non Descript                                                                       |
|                                            | Other                                                                                                                                          |
| Overall Integ                              | rity of Proper ☐ Little Altered ☑ Somewhat Altered ☐ Greatly Altered                                                                           |
|                                            | Alteration: Asbestos shingle siding; porch posts replaced with dimensional metal pipe; porch rails missing; shed roof carport addition at side |
|                                            | ☐ Continuation Sheet                                                                                                                           |

| ventory Code No B1-8 utbuildings and Amenities                                                                                   |                    |
|----------------------------------------------------------------------------------------------------------------------------------|--------------------|
| ☐ Garage ☐ Drive ☐ Walk ☐                                                                                                        | oncrete            |
| ☐ Shade Trees ☐ Landscaping ☐ Other:                                                                                             |                    |
| ditional Features / Comments  posed rafter tails; original surround at front door; Craftsman style double sash window in façade. |                    |
| posed faiter tails, original surround at front door, oralisman style double sash window in layade.                               |                    |
| Telefora Title III i III i                                                                                                       |                    |
|                                                                                                                                  |                    |
|                                                                                                                                  |                    |
|                                                                                                                                  | Theatha            |
|                                                                                                                                  |                    |
|                                                                                                                                  |                    |
|                                                                                                                                  |                    |
|                                                                                                                                  |                    |
|                                                                                                                                  |                    |
|                                                                                                                                  | Continuation Chast |
|                                                                                                                                  | Continuation Sheet |
| ···                                                                                                                              | ✓ Undetermined     |
| CC                                                                                                                               |                    |
| (s)                                                                                                                              | ✓ Undetermined     |