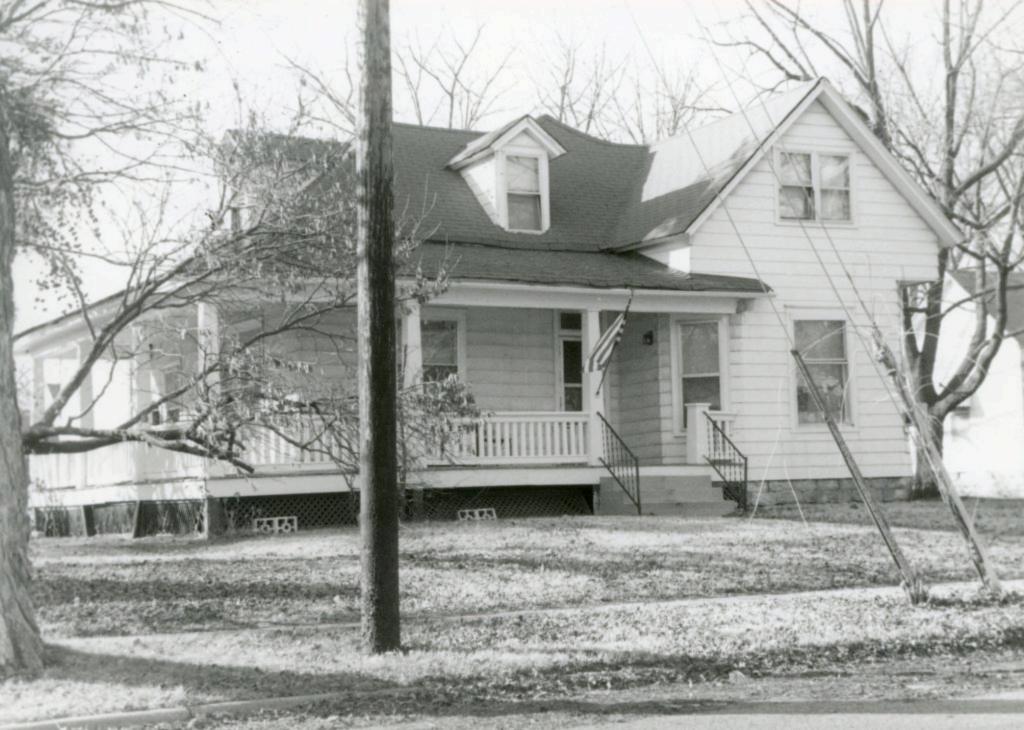

| Survey Name / No Grant                          | Beach Survey Historic Name: Inventory Code No B2-1                               |
|-------------------------------------------------|----------------------------------------------------------------------------------|
| County: Greene Pr                               | resent Name / Desc. City/Town/Vicinity/Zit Springfield, MO 65802                 |
| Address 718 W. Hovey S                          | t. Other Location Information:                                                   |
| Owner Name / Addres                             | harles Chilcutt, 613 W. Kerr St., Springfield, MO 65803                          |
| Probably Noncontribut                           | ting Less than 50 years old Integrity Other                                      |
| Description / Comment:                          |                                                                                  |
|                                                 | le for NRḤP  On other Surveys or Registers:  ingle Site □ District or MPS  Name: |
| Evaluation Data (See K<br>Significant Date or P |                                                                                  |
| Exterior Fabric:                                |                                                                                  |
| Foundation: Cor                                 | ncrete Walls Asbestos shingle siding Roof: Asphalt shingles                      |
| Form                                            |                                                                                  |
| No. of Stories                                  | Basement Roof Pitch: N Roof Type: G                                              |
| Roof Description                                | Cross gable                                                                      |
|                                                 |                                                                                  |
| Porch (Dwellings On                             | y) 🗹                                                                             |
| Plan:                                           | ☐ Full Front ☑ Partial Front ☐ Wrap Around ☐ Side ☐ Inset Porch                  |
| {                                               | ▼ Front Step  Side Step                                                          |
| Roof:                                           | Shed ☐ Hip ☑ Gable ☐ Other ☐                                                     |
| Style:                                          | Queen Anne ☐ Craftsman ☐ Free Classical ☐ Neo Classical ☑ Non Descript           |
|                                                 | Other                                                                            |
| Overall Integrity                               | of Proper  Little Altered  Somewhat Altered  Greatly Altered                     |
|                                                 | Alteration: Asbestos shingle siding; 1 car garage addition at side               |
|                                                 |                                                                                  |
|                                                 | ☐ Continuation Sheet                                                             |

|             | ogs and Amenities                                                           |                        |
|-------------|-----------------------------------------------------------------------------|------------------------|
|             | ✓ Garage ✓ Drive Gravel                                                     | <b>W</b> Walk Concrete |
|             | ✓ Shade Trees ✓ Landscaping ☐ Other:                                        |                        |
|             | <u> </u>                                                                    |                        |
| Additional  | Features / Comments                                                         |                        |
| Porch is si | upported by decorative wood columns with fluted wood siding in gable; minir | nal soffit.            |
|             |                                                                             |                        |
|             |                                                                             |                        |
|             |                                                                             |                        |
|             |                                                                             |                        |
|             | The second of the second                                                    |                        |
|             |                                                                             |                        |
|             |                                                                             |                        |
|             |                                                                             |                        |
|             |                                                                             |                        |
|             |                                                                             |                        |
|             |                                                                             |                        |
|             |                                                                             |                        |
| +07         |                                                                             | ☐ Continuation Sheet   |
|             |                                                                             |                        |
| er          |                                                                             | ✓ Undetermined         |
|             |                                                                             | ▼ Undetermined         |