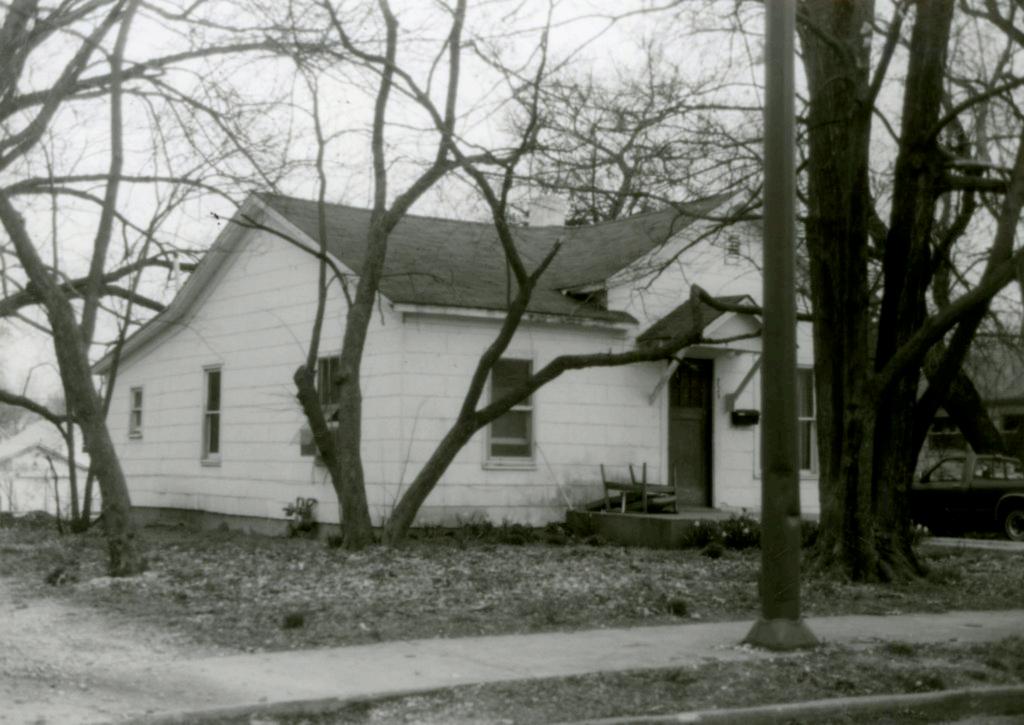

| Survey Name / No Grant                          | Beach Survey Historic Name: Inventory Code No B2-1                               |
|-------------------------------------------------|----------------------------------------------------------------------------------|
| County: Greene Pr                               | resent Name / Desc. City/Town/Vicinity/Zit Springfield, MO 65802                 |
| Address 718 W. Hovey S                          | t. Other Location Information:                                                   |
| Owner Name / Addres                             | harles Chilcutt, 613 W. Kerr St., Springfield, MO 65803                          |
| Probably Noncontribut                           | ting Less than 50 years old Integrity Other                                      |
| Description / Comment:                          |                                                                                  |
|                                                 | le for NRḤP  On other Surveys or Registers:  ingle Site □ District or MPS  Name: |
| Evaluation Data (See K<br>Significant Date or P |                                                                                  |
| Exterior Fabric:                                |                                                                                  |
| Foundation: Cor                                 | ncrete Walls Asbestos shingle siding Roof: Asphalt shingles                      |
| Form                                            |                                                                                  |
| No. of Stories                                  | Basement Roof Pitch: N Roof Type: G                                              |
| Roof Description                                | Cross gable                                                                      |
|                                                 |                                                                                  |
| Porch (Dwellings On                             | y) 🗹                                                                             |
| Plan:                                           | ☐ Full Front ☑ Partial Front ☐ Wrap Around ☐ Side ☐ Inset Porch                  |
| {                                               | ▼ Front Step  Side Step                                                          |
| Roof:                                           | Shed ☐ Hip ☑ Gable ☐ Other ☐                                                     |
| Style:                                          | Queen Anne ☐ Craftsman ☐ Free Classical ☐ Neo Classical ☑ Non Descript           |
|                                                 | Other                                                                            |
| Overall Integrity                               | of Proper  Little Altered  Somewhat Altered  Greatly Altered                     |
|                                                 | Alteration: Asbestos shingle siding; 1 car garage addition at side               |
|                                                 |                                                                                  |
|                                                 | ☐ Continuation Sheet                                                             |

|             | ogs and Amenities                                                           |                        |
|-------------|-----------------------------------------------------------------------------|------------------------|
|             | ✓ Garage ✓ Drive Gravel                                                     | <b>W</b> Walk Concrete |
|             | ✓ Shade Trees ✓ Landscaping ☐ Other:                                        |                        |
|             | <u> </u>                                                                    |                        |
| Additional  | Features / Comments                                                         |                        |
| Porch is si | upported by decorative wood columns with fluted wood siding in gable; minir | nal soffit.            |
|             |                                                                             |                        |
|             |                                                                             |                        |
|             |                                                                             |                        |
|             |                                                                             |                        |
|             | The second of the second                                                    |                        |
|             |                                                                             |                        |
|             |                                                                             |                        |
|             |                                                                             |                        |
|             |                                                                             |                        |
|             |                                                                             |                        |
|             |                                                                             |                        |
|             |                                                                             |                        |
| +07         |                                                                             | ☐ Continuation Sheet   |
|             |                                                                             |                        |
| er          |                                                                             | ✓ Undetermined         |
|             |                                                                             | ▼ Undetermined         |