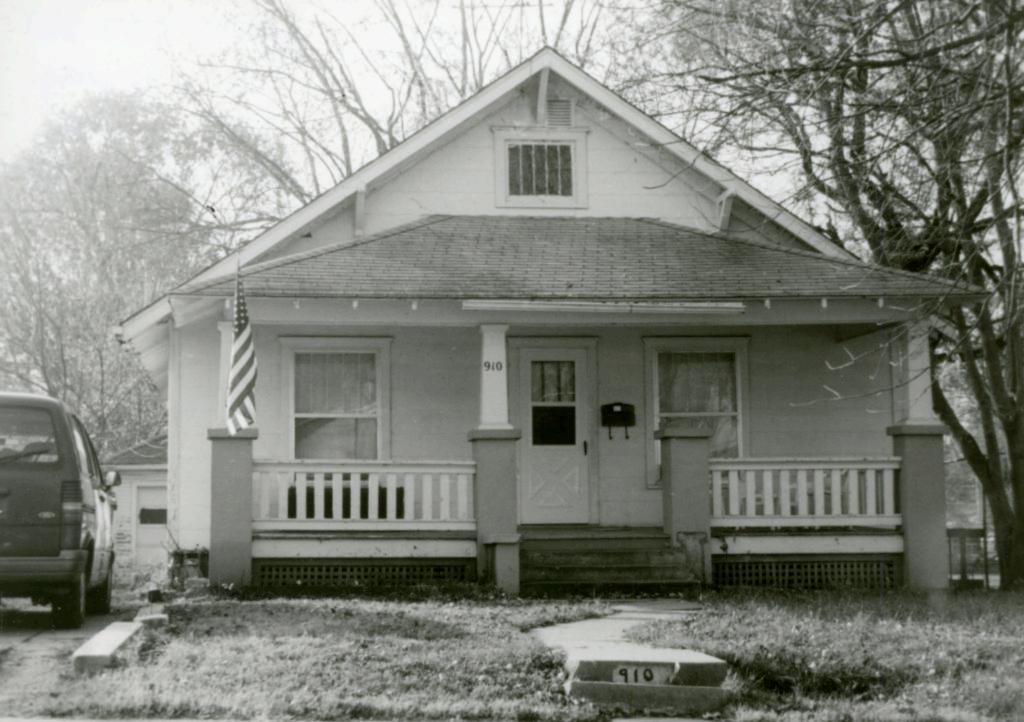

| Survey Name / No Gr                        | ant Beach Survey Historic Name: Inventory Code No B1-8                                                                                         |
|--------------------------------------------|------------------------------------------------------------------------------------------------------------------------------------------------|
| County: Greene                             | Present Name / Desc. City/Town/Vicinity/Zit Springfield, MO 65802                                                                              |
| Address 711 W. Hove                        | y St. Other Location Information:                                                                                                              |
| Owner Name / Addres                        | David Drake, 3865 N. Franklin Ave., Springfield, MO 65803                                                                                      |
| Probably Noncontri                         | buting    Less than 50 years old    Integrity    Other                                                                                         |
| Description / Commer                       | nt:                                                                                                                                            |
| On NRHP?   Eli                             | gible for NRHP  On other Surveys or Registers:  Single Site □ District or MPS Name:                                                            |
| Evaluation Data (See<br>Significant Date o | e Key Code) r Period 1918 Style: F/EG Structure Wood frame                                                                                     |
| Exterior Fabric:                           |                                                                                                                                                |
| Foundation:                                | Concrete Walls Asbestos shingle siding Roof: Asphalt shingles                                                                                  |
| Form<br>No. of Stories<br>Roof Descrip     | Basement Roof Pitch: N Roof Type: G                                                                                                            |
| Porch (Dwellings                           | Only) 🗹                                                                                                                                        |
| Plan:                                      | ☐ Full Front ☑ Partial Front ☐ Wrap Around ☐ Side ☐ Inset Porch                                                                                |
|                                            | ☐ Front Step ✓ Side Step                                                                                                                       |
| Roof:                                      | ☐ Shed ☐ Hip ☑ Gable ☐ Other ☐                                                                                                                 |
| Style:                                     | ☐ Queen Anne ☐ Craftsman ☐ Free Classical ☐ Neo Classical ☑ Non Descript                                                                       |
|                                            | Other                                                                                                                                          |
| Overall Integ                              | rity of Proper ☐ Little Altered ☑ Somewhat Altered ☐ Greatly Altered                                                                           |
|                                            | Alteration: Asbestos shingle siding; porch posts replaced with dimensional metal pipe; porch rails missing; shed roof carport addition at side |
|                                            | ☐ Continuation Sheet                                                                                                                           |

| ventory Code No B1-8 utbuildings and Amenities                                                                                   |                    |
|----------------------------------------------------------------------------------------------------------------------------------|--------------------|
| ☐ Garage ☐ Drive ☐ Walk ☐                                                                                                        | oncrete            |
| ☐ Shade Trees ☐ Landscaping ☐ Other:                                                                                             |                    |
| ditional Features / Comments  posed rafter tails; original surround at front door; Craftsman style double sash window in façade. |                    |
| posed faiter tails, original surround at front door, oralisman style double sash window in layade.                               |                    |
| Telefora Title III i III i                                                                                                       |                    |
|                                                                                                                                  |                    |
|                                                                                                                                  |                    |
|                                                                                                                                  | Theatha            |
|                                                                                                                                  |                    |
|                                                                                                                                  |                    |
|                                                                                                                                  |                    |
|                                                                                                                                  |                    |
|                                                                                                                                  |                    |
|                                                                                                                                  | Continuation Chast |
|                                                                                                                                  | Continuation Sheet |
| ···                                                                                                                              | ✓ Undetermined     |
| CC                                                                                                                               |                    |
| (s)                                                                                                                              | ✓ Undetermined     |