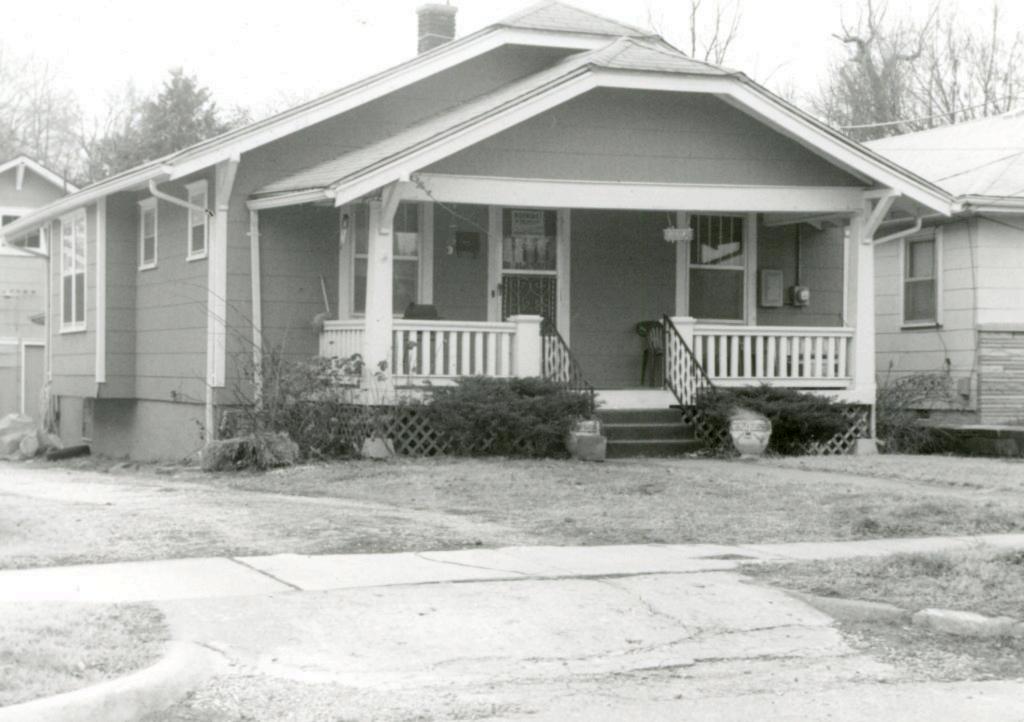

| Survey Name / No Grant                          | Beach Survey Historic Name: Inventory Code No B2-1                               |
|-------------------------------------------------|----------------------------------------------------------------------------------|
| County: Greene Pr                               | resent Name / Desc. City/Town/Vicinity/Zit Springfield, MO 65802                 |
| Address 718 W. Hovey S                          | t. Other Location Information:                                                   |
| Owner Name / Addres                             | harles Chilcutt, 613 W. Kerr St., Springfield, MO 65803                          |
| Probably Noncontribut                           | ting Less than 50 years old Integrity Other                                      |
| Description / Comment:                          |                                                                                  |
|                                                 | le for NRḤP  On other Surveys or Registers:  ingle Site □ District or MPS  Name: |
| Evaluation Data (See K<br>Significant Date or P |                                                                                  |
| Exterior Fabric:                                |                                                                                  |
| Foundation: Cor                                 | ncrete Walls Asbestos shingle siding Roof: Asphalt shingles                      |
| Form                                            |                                                                                  |
| No. of Stories                                  | Basement Roof Pitch: N Roof Type: G                                              |
| Roof Description                                | Cross gable                                                                      |
|                                                 |                                                                                  |
| Porch (Dwellings On                             | y) 🗹                                                                             |
| Plan:                                           | ☐ Full Front ☑ Partial Front ☐ Wrap Around ☐ Side ☐ Inset Porch                  |
| {                                               | ▼ Front Step  Side Step                                                          |
| Roof:                                           | Shed ☐ Hip ☑ Gable ☐ Other ☐                                                     |
| Style:                                          | Queen Anne ☐ Craftsman ☐ Free Classical ☐ Neo Classical ☑ Non Descript           |
|                                                 | Other                                                                            |
| Overall Integrity                               | of Proper  Little Altered  Somewhat Altered  Greatly Altered                     |
|                                                 | Alteration: Asbestos shingle siding; 1 car garage addition at side               |
|                                                 |                                                                                  |
|                                                 | ☐ Continuation Sheet                                                             |

|             | ogs and Amenities                                                           |                        |
|-------------|-----------------------------------------------------------------------------|------------------------|
|             | ✓ Garage ✓ Drive Gravel                                                     | <b>W</b> Walk Concrete |
|             | ✓ Shade Trees ✓ Landscaping ☐ Other:                                        |                        |
|             | <u> </u>                                                                    |                        |
| Additional  | Features / Comments                                                         |                        |
| Porch is si | upported by decorative wood columns with fluted wood siding in gable; minir | nal soffit.            |
|             |                                                                             |                        |
|             |                                                                             |                        |
|             |                                                                             |                        |
|             |                                                                             |                        |
|             | The second of the second                                                    |                        |
|             |                                                                             |                        |
|             |                                                                             |                        |
|             |                                                                             |                        |
|             |                                                                             |                        |
|             |                                                                             |                        |
|             |                                                                             |                        |
|             |                                                                             |                        |
| +07         |                                                                             | ☐ Continuation Sheet   |
|             |                                                                             |                        |
| er          |                                                                             | ✓ Undetermined         |
|             |                                                                             | ▼ Undetermined         |