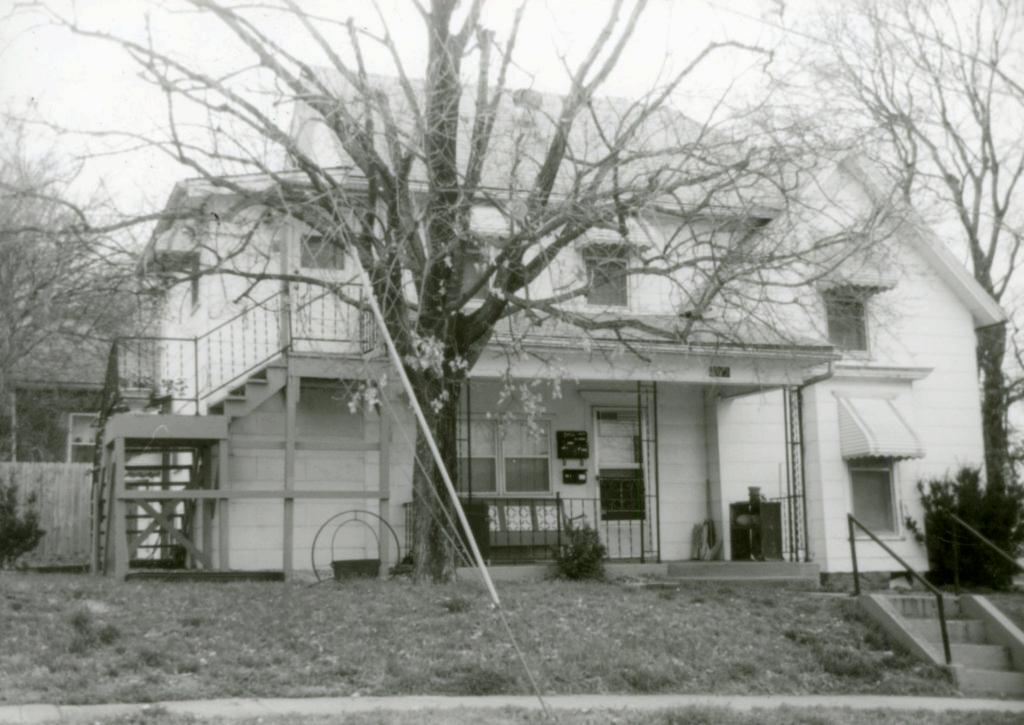

| Survey Name / No  | Grant Beach Survey Historic Name: Inventory Code No B2-2                                                                                                  |
|-------------------|-----------------------------------------------------------------------------------------------------------------------------------------------------------|
| County: Greene    | Present Name / Desc. City/Town/Vicinity/Zir Springfield, MO 65802                                                                                         |
| Address 724 W. He | ovey St. Other Location Information:                                                                                                                      |
| wner Name / Add   | res Michale Coble, 724 W. Hovey St., Springfield, MO 65802                                                                                                |
| Probably Nonco    | ntributing   Less than 50 years old   Integrity   Other                                                                                                   |
| escription / Comm | nent:                                                                                                                                                     |
| n NRHP?           | Eligible for NRHP  On other Surveys or Registers:  Single Site □ District or MPS  Name:                                                                   |
|                   | Single Site   District of Wil Sty   Name.                                                                                                                 |
|                   | (See Key Code) te or Period 1892 Style: V/QA Structure Wood frame                                                                                         |
|                   |                                                                                                                                                           |
| Exterior Fabric   |                                                                                                                                                           |
| roundatio         | on: Limestone Walls Vinyl siding Roof: Asphalt shingles                                                                                                   |
| Form              |                                                                                                                                                           |
| No. of Sto        | ries 1-1/2 Basement Roof Pitch: S Roof Type: C                                                                                                            |
|                   | cription Pyramid with cross gable and front gable wing                                                                                                    |
| Porch (Dwellin    | gs Only) ₩                                                                                                                                                |
| Plan:             | ☐ Full Front ☑ Partial Front ☐ Wrap Around ☐ Side ☐ Inset Porch                                                                                           |
|                   | ✓ Front Step  ☐ Side Step                                                                                                                                 |
| Roof:             | ✓ Shed ☐ Hip ☐ Gable ☐ Other ☐                                                                                                                            |
|                   |                                                                                                                                                           |
| Style:            | ☐ Queen Anne ☐ Craftsman ☐ Free Classical ☐ Neo Classical ☑ Non Descript                                                                                  |
|                   | ☐ Other                                                                                                                                                   |
| Overall Int       | tegrity of Proper   Little Altered   Somewhat Altered   Greatly Altered                                                                                   |
|                   | Alteration: Vinyl siding; window surrounds removed; porch rail missing; porch posts replaced with turned wood; porch steps replaced with precast concrete |
|                   |                                                                                                                                                           |
|                   | ☐ Continuation Sheet                                                                                                                                      |

| Double 11 11 | ode No B2-2             |                        |                       |      |                    |                       |
|--------------|-------------------------|------------------------|-----------------------|------|--------------------|-----------------------|
| Jutbuilding  | s and Amenities  Garage |                        | _ Drive               |      | <b>✓</b> Walk Cond | rete                  |
|              |                         |                        |                       |      | W Walk Coll        | rete                  |
|              | ✓ Shade Trees           | Landscapin             | g 🗌 Other:            |      |                    |                       |
|              |                         |                        |                       |      |                    | -                     |
|              |                         |                        |                       |      |                    |                       |
| dditional l  | Features / Comments     |                        |                       |      |                    |                       |
| ront gable   | has partial returns; cr | oss gables have full r | return finished as sh | ned. |                    |                       |
|              |                         |                        |                       |      |                    |                       |
|              |                         |                        | 103 E                 |      |                    |                       |
|              |                         |                        |                       |      |                    |                       |
|              | PER M                   |                        |                       |      |                    |                       |
|              |                         |                        |                       |      |                    |                       |
|              |                         |                        |                       |      |                    | I                     |
|              |                         |                        | A-1-1-1               |      |                    |                       |
|              |                         |                        |                       |      |                    |                       |
|              |                         |                        |                       |      |                    |                       |
|              |                         |                        |                       |      |                    |                       |
|              |                         |                        |                       |      |                    |                       |
|              |                         |                        | -                     |      |                    |                       |
| -            |                         |                        |                       |      |                    |                       |
| -            |                         |                        |                       |      |                    | _                     |
|              |                         |                        |                       |      |                    | ☐ Continuation Sheet  |
| tect:        |                         |                        |                       |      |                    | <b>☑</b> Undetermined |
| -            |                         |                        |                       |      |                    | ✓ Undetermined        |
| er           |                         |                        |                       |      |                    | Undetermined          |