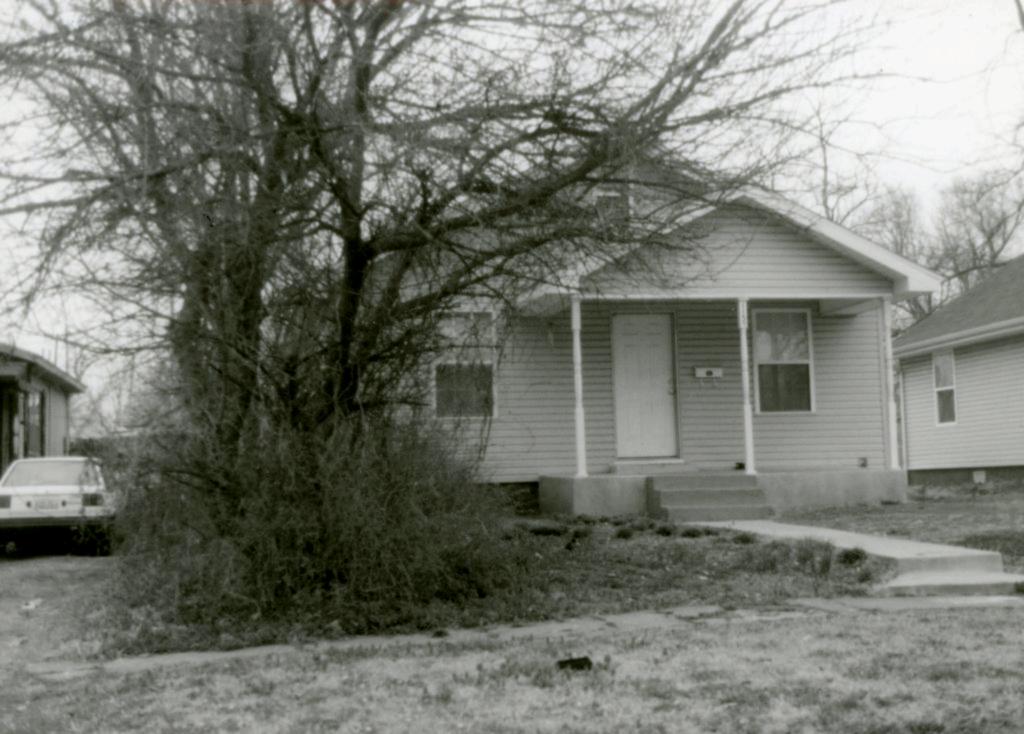

| Survey Name / No Grant                          | Beach Survey Historic Name: Inventory Code No B2-1                               |
|-------------------------------------------------|----------------------------------------------------------------------------------|
| County: Greene Pr                               | resent Name / Desc. City/Town/Vicinity/Zit Springfield, MO 65802                 |
| Address 718 W. Hovey S                          | t. Other Location Information:                                                   |
| Owner Name / Addres                             | harles Chilcutt, 613 W. Kerr St., Springfield, MO 65803                          |
| Probably Noncontribut                           | ting Less than 50 years old Integrity Other                                      |
| Description / Comment:                          |                                                                                  |
|                                                 | le for NRḤP  On other Surveys or Registers:  ingle Site □ District or MPS  Name: |
| Evaluation Data (See K<br>Significant Date or P |                                                                                  |
| Exterior Fabric:                                |                                                                                  |
| Foundation: Cor                                 | ncrete Walls Asbestos shingle siding Roof: Asphalt shingles                      |
| Form                                            |                                                                                  |
| No. of Stories                                  | Basement Roof Pitch: N Roof Type: G                                              |
| Roof Description                                | Cross gable                                                                      |
|                                                 |                                                                                  |
| Porch (Dwellings On                             | y) 🗹                                                                             |
| Plan:                                           | ☐ Full Front ☑ Partial Front ☐ Wrap Around ☐ Side ☐ Inset Porch                  |
| {                                               | ▼ Front Step  Side Step                                                          |
| Roof:                                           | Shed ☐ Hip ☑ Gable ☐ Other ☐                                                     |
| Style:                                          | Queen Anne ☐ Craftsman ☐ Free Classical ☐ Neo Classical ☑ Non Descript           |
|                                                 | Other                                                                            |
| Overall Integrity                               | of Proper  Little Altered  Somewhat Altered  Greatly Altered                     |
|                                                 | Alteration: Asbestos shingle siding; 1 car garage addition at side               |
|                                                 |                                                                                  |
|                                                 | ☐ Continuation Sheet                                                             |

|             | ogs and Amenities                                                           |                        |
|-------------|-----------------------------------------------------------------------------|------------------------|
|             | ✓ Garage ✓ Drive Gravel                                                     | <b>W</b> Walk Concrete |
|             | ✓ Shade Trees ✓ Landscaping ☐ Other:                                        |                        |
|             | <u> </u>                                                                    |                        |
| Additional  | Features / Comments                                                         |                        |
| Porch is si | upported by decorative wood columns with fluted wood siding in gable; minir | nal soffit.            |
|             |                                                                             |                        |
|             |                                                                             |                        |
|             |                                                                             |                        |
|             |                                                                             |                        |
|             | The second of the second                                                    |                        |
|             |                                                                             |                        |
|             |                                                                             |                        |
|             |                                                                             |                        |
|             |                                                                             |                        |
|             |                                                                             |                        |
|             |                                                                             |                        |
|             |                                                                             |                        |
| +07         |                                                                             | ☐ Continuation Sheet   |
|             |                                                                             |                        |
| er          |                                                                             | ✓ Undetermined         |
|             |                                                                             | ▼ Undetermined         |