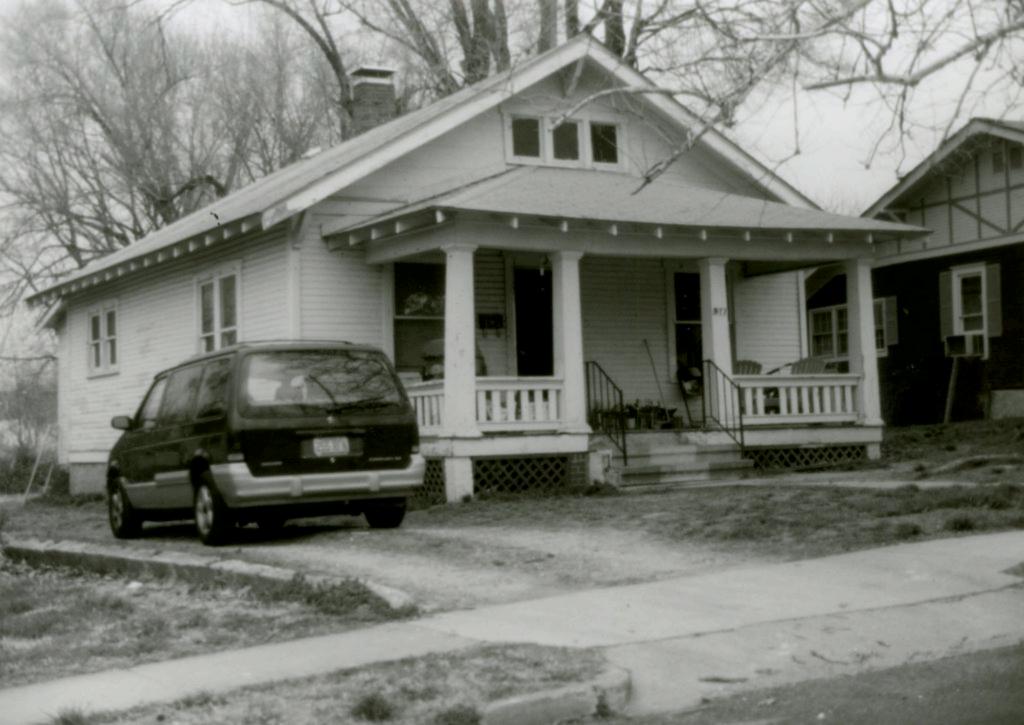

| Survey Name / No Gr                        | ant Beach Survey Historic Name: Inventory Code No B1-8                                                                                         |
|--------------------------------------------|------------------------------------------------------------------------------------------------------------------------------------------------|
| County: Greene                             | Present Name / Desc. City/Town/Vicinity/Zit Springfield, MO 65802                                                                              |
| Address 711 W. Hove                        | y St. Other Location Information:                                                                                                              |
| Owner Name / Addres                        | David Drake, 3865 N. Franklin Ave., Springfield, MO 65803                                                                                      |
| Probably Noncontri                         | buting    Less than 50 years old    Integrity    Other                                                                                         |
| Description / Commer                       | nt:                                                                                                                                            |
| On NRHP?   Eli                             | gible for NRHP  On other Surveys or Registers:  Single Site □ District or MPS Name:                                                            |
| Evaluation Data (See<br>Significant Date o | e Key Code) r Period 1918 Style: F/EG Structure Wood frame                                                                                     |
| Exterior Fabric:                           |                                                                                                                                                |
| Foundation:                                | Concrete Walls Asbestos shingle siding Roof: Asphalt shingles                                                                                  |
| Form<br>No. of Stories<br>Roof Descrip     | Basement Roof Pitch: N Roof Type: G                                                                                                            |
| Porch (Dwellings                           | Only) 🗹                                                                                                                                        |
| Plan:                                      | ☐ Full Front ☑ Partial Front ☐ Wrap Around ☐ Side ☐ Inset Porch                                                                                |
|                                            | ☐ Front Step ✓ Side Step                                                                                                                       |
| Roof:                                      | ☐ Shed ☐ Hip ☑ Gable ☐ Other ☐                                                                                                                 |
| Style:                                     | ☐ Queen Anne ☐ Craftsman ☐ Free Classical ☐ Neo Classical ☑ Non Descript                                                                       |
|                                            | Other                                                                                                                                          |
| Overall Integ                              | rity of Proper ☐ Little Altered ☑ Somewhat Altered ☐ Greatly Altered                                                                           |
|                                            | Alteration: Asbestos shingle siding; porch posts replaced with dimensional metal pipe; porch rails missing; shed roof carport addition at side |
|                                            | ☐ Continuation Sheet                                                                                                                           |

| ventory Code No B1-8 utbuildings and Amenities                                                                                   |                    |
|----------------------------------------------------------------------------------------------------------------------------------|--------------------|
| ☐ Garage ☐ Drive ☐ Walk ☐                                                                                                        | oncrete            |
| ☐ Shade Trees ☐ Landscaping ☐ Other:                                                                                             |                    |
| ditional Features / Comments  posed rafter tails; original surround at front door; Craftsman style double sash window in façade. |                    |
| posed faiter tails, original surround at front door, oralisman style double sash window in layade.                               |                    |
| Telefora Title III i III i                                                                                                       |                    |
|                                                                                                                                  |                    |
|                                                                                                                                  |                    |
|                                                                                                                                  | Theatha            |
|                                                                                                                                  |                    |
|                                                                                                                                  |                    |
|                                                                                                                                  |                    |
|                                                                                                                                  |                    |
|                                                                                                                                  |                    |
|                                                                                                                                  | Continuation Chast |
|                                                                                                                                  | Continuation Sheet |
| ···                                                                                                                              | ✓ Undetermined     |
| CC                                                                                                                               |                    |
| (s)                                                                                                                              | ✓ Undetermined     |