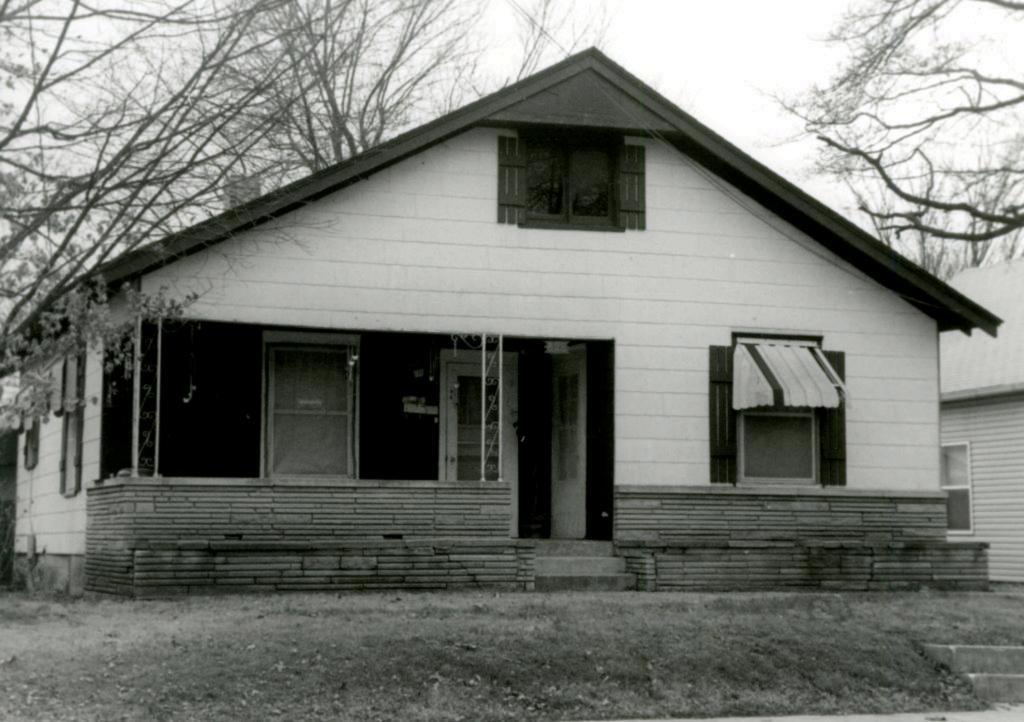

| Survey Name / No Gr                        | ant Beach Survey Historic Name: Inventory Code No B1-8                                                                                         |
|--------------------------------------------|------------------------------------------------------------------------------------------------------------------------------------------------|
| County: Greene                             | Present Name / Desc. City/Town/Vicinity/Zit Springfield, MO 65802                                                                              |
| Address 711 W. Hove                        | y St. Other Location Information:                                                                                                              |
| Owner Name / Addres                        | David Drake, 3865 N. Franklin Ave., Springfield, MO 65803                                                                                      |
| Probably Noncontri                         | buting    Less than 50 years old    Integrity    Other                                                                                         |
| Description / Commer                       | nt:                                                                                                                                            |
| On NRHP?   Eli                             | gible for NRHP  On other Surveys or Registers:  Single Site □ District or MPS Name:                                                            |
| Evaluation Data (See<br>Significant Date o | e Key Code) r Period 1918 Style: F/EG Structure Wood frame                                                                                     |
| Exterior Fabric:                           |                                                                                                                                                |
| Foundation:                                | Concrete Walls Asbestos shingle siding Roof: Asphalt shingles                                                                                  |
| Form<br>No. of Stories<br>Roof Descrip     | Basement Roof Pitch: N Roof Type: G                                                                                                            |
| Porch (Dwellings                           | Only) 🗹                                                                                                                                        |
| Plan:                                      | ☐ Full Front ☑ Partial Front ☐ Wrap Around ☐ Side ☐ Inset Porch                                                                                |
|                                            | ☐ Front Step ✓ Side Step                                                                                                                       |
| Roof:                                      | ☐ Shed ☐ Hip ☑ Gable ☐ Other ☐                                                                                                                 |
| Style:                                     | ☐ Queen Anne ☐ Craftsman ☐ Free Classical ☐ Neo Classical ☑ Non Descript                                                                       |
|                                            | Other                                                                                                                                          |
| Overall Integ                              | rity of Proper ☐ Little Altered ☑ Somewhat Altered ☐ Greatly Altered                                                                           |
|                                            | Alteration: Asbestos shingle siding; porch posts replaced with dimensional metal pipe; porch rails missing; shed roof carport addition at side |
|                                            | ☐ Continuation Sheet                                                                                                                           |

| ventory Code No B1-8 utbuildings and Amenities                                                                                   |                    |
|----------------------------------------------------------------------------------------------------------------------------------|--------------------|
| ☐ Garage ☐ Drive ☐ Walk ☐                                                                                                        | oncrete            |
| ☐ Shade Trees ☐ Landscaping ☐ Other:                                                                                             |                    |
| ditional Features / Comments  posed rafter tails; original surround at front door; Craftsman style double sash window in façade. |                    |
| posed faiter tails, original surround at front door, oralisman style double sash window in layade.                               |                    |
| Telefora Title III i III i                                                                                                       |                    |
|                                                                                                                                  |                    |
|                                                                                                                                  |                    |
|                                                                                                                                  | Theatha            |
|                                                                                                                                  |                    |
|                                                                                                                                  |                    |
|                                                                                                                                  |                    |
|                                                                                                                                  |                    |
|                                                                                                                                  |                    |
|                                                                                                                                  | Continuation Chast |
|                                                                                                                                  | Continuation Sheet |
| ···                                                                                                                              | ✓ Undetermined     |
| CC                                                                                                                               |                    |
| (s)                                                                                                                              | ✓ Undetermined     |