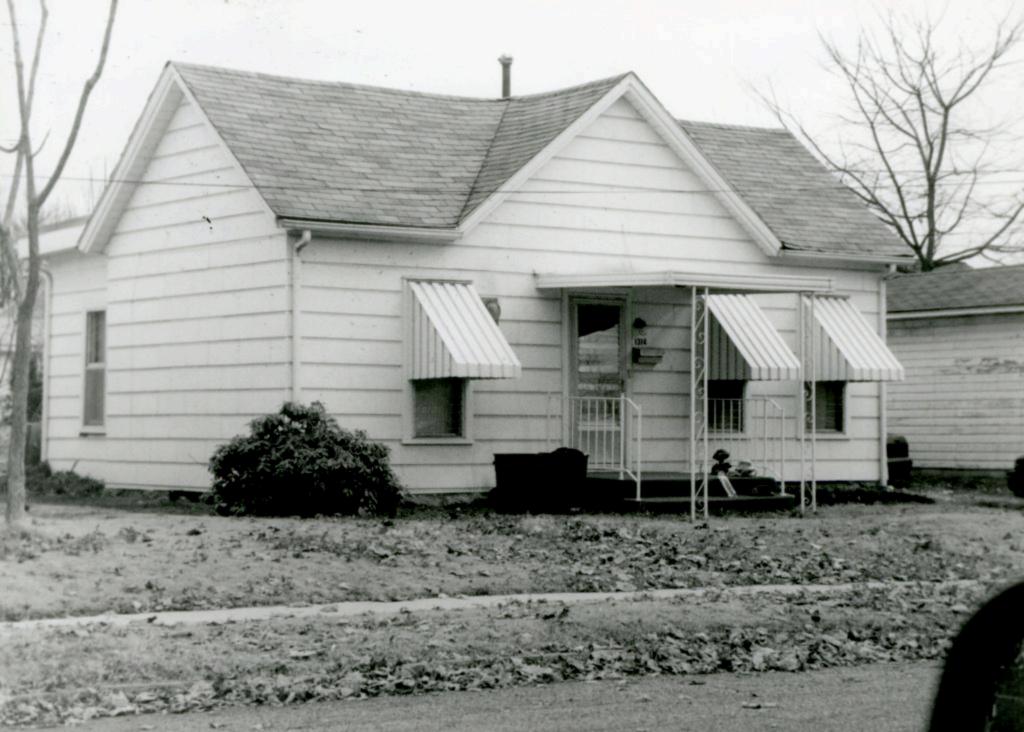

| Survey Name / No Gr                        | ant Beach Survey Historic Name: Inventory Code No B1-8                                                                                         |
|--------------------------------------------|------------------------------------------------------------------------------------------------------------------------------------------------|
| County: Greene                             | Present Name / Desc. City/Town/Vicinity/Zit Springfield, MO 65802                                                                              |
| Address 711 W. Hove                        | y St. Other Location Information:                                                                                                              |
| Owner Name / Addres                        | David Drake, 3865 N. Franklin Ave., Springfield, MO 65803                                                                                      |
| Probably Noncontri                         | buting    Less than 50 years old    Integrity    Other                                                                                         |
| Description / Commer                       | nt:                                                                                                                                            |
| On NRHP?   Eli                             | gible for NRHP  On other Surveys or Registers:  Single Site □ District or MPS Name:                                                            |
| Evaluation Data (See<br>Significant Date o | e Key Code) r Period 1918 Style: F/EG Structure Wood frame                                                                                     |
| Exterior Fabric:                           |                                                                                                                                                |
| Foundation:                                | Concrete Walls Asbestos shingle siding Roof: Asphalt shingles                                                                                  |
| Form<br>No. of Stories<br>Roof Descrip     | Basement Roof Pitch: N Roof Type: G                                                                                                            |
| Porch (Dwellings                           | Only) 🗹                                                                                                                                        |
| Plan:                                      | ☐ Full Front ☑ Partial Front ☐ Wrap Around ☐ Side ☐ Inset Porch                                                                                |
|                                            | ☐ Front Step ✓ Side Step                                                                                                                       |
| Roof:                                      | ☐ Shed ☐ Hip ☑ Gable ☐ Other ☐                                                                                                                 |
| Style:                                     | ☐ Queen Anne ☐ Craftsman ☐ Free Classical ☐ Neo Classical ☑ Non Descript                                                                       |
|                                            | Other                                                                                                                                          |
| Overall Integ                              | rity of Proper ☐ Little Altered ☑ Somewhat Altered ☐ Greatly Altered                                                                           |
|                                            | Alteration: Asbestos shingle siding; porch posts replaced with dimensional metal pipe; porch rails missing; shed roof carport addition at side |
|                                            | ☐ Continuation Sheet                                                                                                                           |

| ventory Code No B1-8 utbuildings and Amenities                                                                                   |                    |
|----------------------------------------------------------------------------------------------------------------------------------|--------------------|
| ☐ Garage ☐ Drive ☐ Walk ☐                                                                                                        | oncrete            |
| ☐ Shade Trees ☐ Landscaping ☐ Other:                                                                                             |                    |
| ditional Features / Comments  posed rafter tails; original surround at front door; Craftsman style double sash window in façade. |                    |
| posed faiter tails, original surround at front door, oralisman style double sash window in layade.                               |                    |
| Telefora Title III i III i                                                                                                       |                    |
|                                                                                                                                  |                    |
|                                                                                                                                  |                    |
|                                                                                                                                  | Theatha            |
|                                                                                                                                  |                    |
|                                                                                                                                  |                    |
|                                                                                                                                  |                    |
|                                                                                                                                  |                    |
|                                                                                                                                  |                    |
|                                                                                                                                  | Continuation Chast |
|                                                                                                                                  | Continuation Sheet |
| ···                                                                                                                              | ✓ Undetermined     |
| CC                                                                                                                               |                    |
| (s)                                                                                                                              | ✓ Undetermined     |