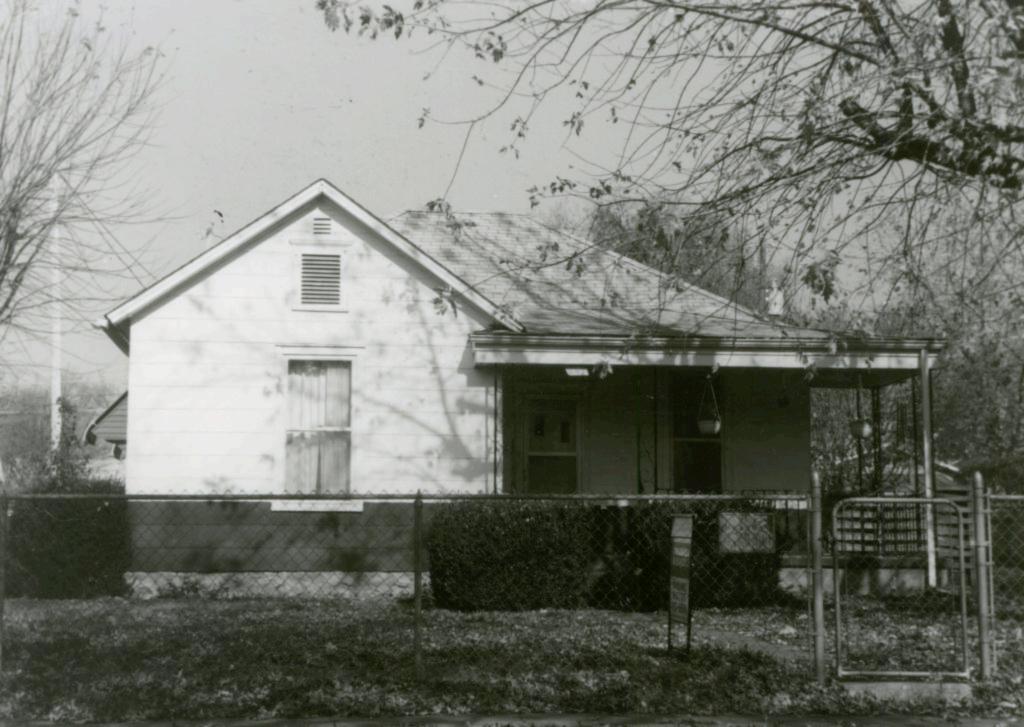

| Survey Name / No Grant                          | Beach Survey Historic Name: Inventory Code No B2-1                               |
|-------------------------------------------------|----------------------------------------------------------------------------------|
| County: Greene Pr                               | resent Name / Desc. City/Town/Vicinity/Zit Springfield, MO 65802                 |
| Address 718 W. Hovey S                          | t. Other Location Information:                                                   |
| Owner Name / Addres                             | harles Chilcutt, 613 W. Kerr St., Springfield, MO 65803                          |
| Probably Noncontribut                           | ting Less than 50 years old Integrity Other                                      |
| Description / Comment:                          |                                                                                  |
|                                                 | le for NRḤP  On other Surveys or Registers:  ingle Site □ District or MPS  Name: |
| Evaluation Data (See K<br>Significant Date or P |                                                                                  |
| Exterior Fabric:                                |                                                                                  |
| Foundation: Cor                                 | ncrete Walls Asbestos shingle siding Roof: Asphalt shingles                      |
| Form                                            |                                                                                  |
| No. of Stories                                  | Basement Roof Pitch: N Roof Type: G                                              |
| Roof Description                                | Cross gable                                                                      |
|                                                 |                                                                                  |
| Porch (Dwellings On                             | y) 🗹                                                                             |
| Plan:                                           | ☐ Full Front ☑ Partial Front ☐ Wrap Around ☐ Side ☐ Inset Porch                  |
| {                                               | ▼ Front Step  Side Step                                                          |
| Roof:                                           | Shed ☐ Hip ☑ Gable ☐ Other ☐                                                     |
| Style:                                          | Queen Anne ☐ Craftsman ☐ Free Classical ☐ Neo Classical ☑ Non Descript           |
|                                                 | Other                                                                            |
| Overall Integrity                               | of Proper  Little Altered  Somewhat Altered  Greatly Altered                     |
|                                                 | Alteration: Asbestos shingle siding; 1 car garage addition at side               |
|                                                 |                                                                                  |
|                                                 | ☐ Continuation Sheet                                                             |

|             | ogs and Amenities                                                           |                        |
|-------------|-----------------------------------------------------------------------------|------------------------|
|             | ✓ Garage ✓ Drive Gravel                                                     | <b>W</b> Walk Concrete |
|             | ✓ Shade Trees ✓ Landscaping ☐ Other:                                        |                        |
|             | <u> </u>                                                                    |                        |
| Additional  | Features / Comments                                                         |                        |
| Porch is si | upported by decorative wood columns with fluted wood siding in gable; minir | nal soffit.            |
|             |                                                                             |                        |
|             |                                                                             |                        |
|             |                                                                             |                        |
|             |                                                                             |                        |
|             | The second of the second                                                    |                        |
|             |                                                                             |                        |
|             |                                                                             |                        |
|             |                                                                             |                        |
|             |                                                                             |                        |
|             |                                                                             |                        |
|             |                                                                             |                        |
|             |                                                                             |                        |
| +07         |                                                                             | ☐ Continuation Sheet   |
|             |                                                                             |                        |
| er          |                                                                             | ✓ Undetermined         |
|             |                                                                             | ▼ Undetermined         |