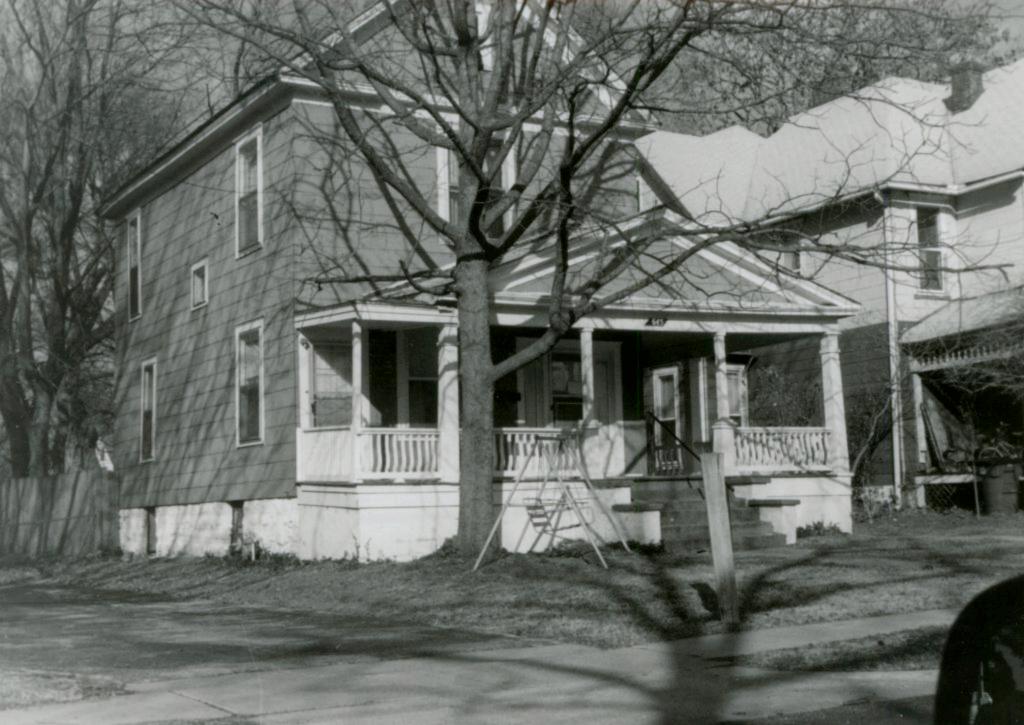

| Survey Name / No Grant                          | Beach Survey Historic Name: Inventory Code No B2-1                               |
|-------------------------------------------------|----------------------------------------------------------------------------------|
| County: Greene Pr                               | resent Name / Desc. City/Town/Vicinity/Zit Springfield, MO 65802                 |
| Address 718 W. Hovey S                          | t. Other Location Information:                                                   |
| Owner Name / Addres                             | harles Chilcutt, 613 W. Kerr St., Springfield, MO 65803                          |
| Probably Noncontribut                           | ting Less than 50 years old Integrity Other                                      |
| Description / Comment:                          |                                                                                  |
|                                                 | le for NRḤP  On other Surveys or Registers:  ingle Site □ District or MPS  Name: |
| Evaluation Data (See K<br>Significant Date or P |                                                                                  |
| Exterior Fabric:                                |                                                                                  |
| Foundation: Cor                                 | ncrete Walls Asbestos shingle siding Roof: Asphalt shingles                      |
| Form                                            |                                                                                  |
| No. of Stories                                  | Basement Roof Pitch: N Roof Type: G                                              |
| Roof Description                                | Cross gable                                                                      |
|                                                 |                                                                                  |
| Porch (Dwellings On                             | y) 🗹                                                                             |
| Plan:                                           | ☐ Full Front ☑ Partial Front ☐ Wrap Around ☐ Side ☐ Inset Porch                  |
| {                                               | ▼ Front Step  Side Step                                                          |
| Roof:                                           | Shed ☐ Hip ☑ Gable ☐ Other ☐                                                     |
| Style:                                          | Queen Anne ☐ Craftsman ☐ Free Classical ☐ Neo Classical ☑ Non Descript           |
|                                                 | Other                                                                            |
| Overall Integrity                               | of Proper  Little Altered  Somewhat Altered  Greatly Altered                     |
|                                                 | Alteration: Asbestos shingle siding; 1 car garage addition at side               |
|                                                 |                                                                                  |
|                                                 | ☐ Continuation Sheet                                                             |

|             | ogs and Amenities                                                           |                        |
|-------------|-----------------------------------------------------------------------------|------------------------|
|             | ✓ Garage ✓ Drive Gravel                                                     | <b>W</b> Walk Concrete |
|             | ✓ Shade Trees ✓ Landscaping ☐ Other:                                        |                        |
|             | <u> </u>                                                                    |                        |
| Additional  | Features / Comments                                                         |                        |
| Porch is si | upported by decorative wood columns with fluted wood siding in gable; minir | nal soffit.            |
|             |                                                                             |                        |
|             |                                                                             |                        |
|             |                                                                             |                        |
|             |                                                                             |                        |
|             | The second of the second                                                    |                        |
|             |                                                                             |                        |
|             |                                                                             |                        |
|             |                                                                             |                        |
|             |                                                                             |                        |
|             |                                                                             |                        |
|             |                                                                             |                        |
|             |                                                                             |                        |
| +07         |                                                                             | ☐ Continuation Sheet   |
|             |                                                                             |                        |
| er          |                                                                             | ✓ Undetermined         |
|             |                                                                             | ▼ Undetermined         |