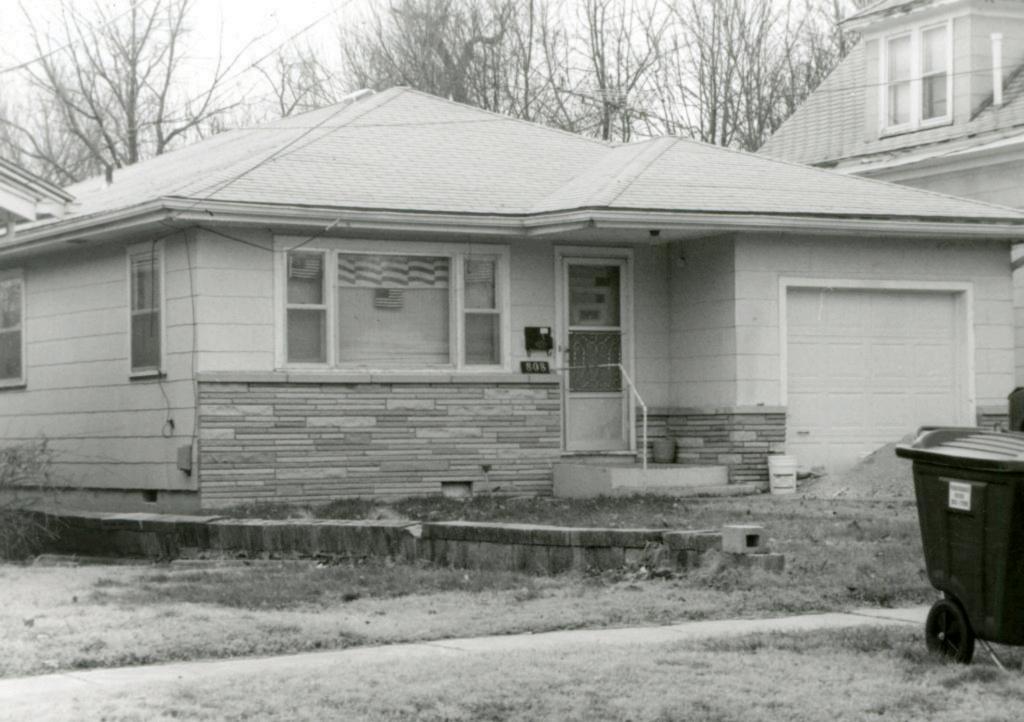

| Survey Name / No  | Grant Beach Survey Historic Name: Inventory Code No B2-2                                                                                                  |
|-------------------|-----------------------------------------------------------------------------------------------------------------------------------------------------------|
| County: Greene    | Present Name / Desc. City/Town/Vicinity/Zir Springfield, MO 65802                                                                                         |
| Address 724 W. He | ovey St. Other Location Information:                                                                                                                      |
| wner Name / Add   | res Michale Coble, 724 W. Hovey St., Springfield, MO 65802                                                                                                |
| Probably Nonco    | ntributing   Less than 50 years old   Integrity   Other                                                                                                   |
| escription / Comm | nent:                                                                                                                                                     |
| n NRHP?           | Eligible for NRHP  On other Surveys or Registers:  Single Site □ District or MPS  Name:                                                                   |
|                   | Single Site   District of Wil Sty   Name.                                                                                                                 |
|                   | (See Key Code) te or Period 1892 Style: V/QA Structure Wood frame                                                                                         |
|                   |                                                                                                                                                           |
| Exterior Fabric   |                                                                                                                                                           |
| roundatio         | on: Limestone Walls Vinyl siding Roof: Asphalt shingles                                                                                                   |
| Form              |                                                                                                                                                           |
| No. of Sto        | ries 1-1/2 Basement Roof Pitch: S Roof Type: C                                                                                                            |
|                   | cription Pyramid with cross gable and front gable wing                                                                                                    |
| Porch (Dwellin    | gs Only) ₩                                                                                                                                                |
| Plan:             | ☐ Full Front ☑ Partial Front ☐ Wrap Around ☐ Side ☐ Inset Porch                                                                                           |
|                   | ✓ Front Step  ☐ Side Step                                                                                                                                 |
| Roof:             | ✓ Shed ☐ Hip ☐ Gable ☐ Other ☐                                                                                                                            |
|                   |                                                                                                                                                           |
| Style:            | ☐ Queen Anne ☐ Craftsman ☐ Free Classical ☐ Neo Classical ☑ Non Descript                                                                                  |
|                   | ☐ Other                                                                                                                                                   |
| Overall Int       | tegrity of Proper   Little Altered   Somewhat Altered   Greatly Altered                                                                                   |
|                   | Alteration: Vinyl siding; window surrounds removed; porch rail missing; porch posts replaced with turned wood; porch steps replaced with precast concrete |
|                   |                                                                                                                                                           |
|                   | ☐ Continuation Sheet                                                                                                                                      |

| Double 11 11 | ode No B2-2             |                        |                       |      |                    |                       |
|--------------|-------------------------|------------------------|-----------------------|------|--------------------|-----------------------|
| Jutbuilding  | s and Amenities  Garage |                        | _ Drive               |      | <b>✓</b> Walk Cond | rete                  |
|              |                         |                        |                       |      | W Walk Coll        | rete                  |
|              | ✓ Shade Trees           | Landscapin             | g 🗌 Other:            |      |                    |                       |
|              |                         |                        |                       |      |                    | -                     |
|              |                         |                        |                       |      |                    |                       |
| dditional l  | Features / Comments     |                        |                       |      |                    |                       |
| ront gable   | has partial returns; cr | oss gables have full r | return finished as sh | ned. |                    |                       |
|              |                         |                        |                       |      |                    |                       |
|              |                         |                        | 103 E                 |      |                    |                       |
|              |                         |                        |                       |      |                    |                       |
|              | PER M                   |                        |                       |      |                    |                       |
|              |                         |                        |                       |      |                    |                       |
|              |                         |                        |                       |      |                    | I                     |
|              |                         |                        | A-1-1-1               |      |                    |                       |
|              |                         |                        |                       |      |                    |                       |
|              |                         |                        |                       |      |                    |                       |
|              |                         |                        |                       |      |                    |                       |
|              |                         |                        |                       |      |                    |                       |
|              |                         |                        | -                     |      |                    |                       |
| -            |                         |                        |                       |      |                    |                       |
| -            |                         |                        |                       |      |                    | _                     |
|              |                         |                        |                       |      |                    | ☐ Continuation Sheet  |
| tect:        |                         |                        |                       |      |                    | <b>☑</b> Undetermined |
| -            |                         |                        |                       |      |                    | ✓ Undetermined        |
| er           |                         |                        |                       |      |                    | Undetermined          |