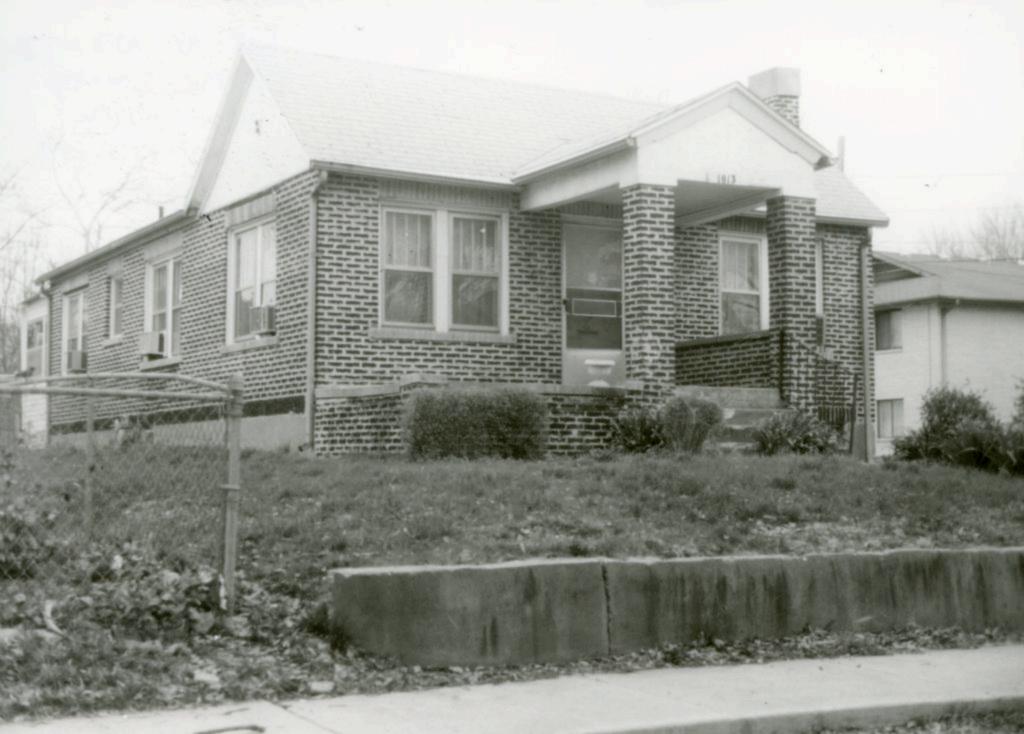

| Survey Name / No Grant                          | Beach Survey Historic Name: Inventory Code No B2-1                               |
|-------------------------------------------------|----------------------------------------------------------------------------------|
| County: Greene Pr                               | resent Name / Desc. City/Town/Vicinity/Zit Springfield, MO 65802                 |
| Address 718 W. Hovey S                          | t. Other Location Information:                                                   |
| Owner Name / Addres                             | harles Chilcutt, 613 W. Kerr St., Springfield, MO 65803                          |
| Probably Noncontribut                           | ting Less than 50 years old Integrity Other                                      |
| Description / Comment:                          |                                                                                  |
|                                                 | le for NRḤP  On other Surveys or Registers:  ingle Site □ District or MPS  Name: |
| Evaluation Data (See K<br>Significant Date or P |                                                                                  |
| Exterior Fabric:                                |                                                                                  |
| Foundation: Cor                                 | ncrete Walls Asbestos shingle siding Roof: Asphalt shingles                      |
| Form                                            |                                                                                  |
| No. of Stories                                  | Basement Roof Pitch: N Roof Type: G                                              |
| Roof Description                                | Cross gable                                                                      |
|                                                 |                                                                                  |
| Porch (Dwellings On                             | y) 🗹                                                                             |
| Plan:                                           | ☐ Full Front ☑ Partial Front ☐ Wrap Around ☐ Side ☐ Inset Porch                  |
| {                                               | ▼ Front Step  Side Step                                                          |
| Roof:                                           | Shed ☐ Hip ☑ Gable ☐ Other ☐                                                     |
| Style:                                          | Queen Anne ☐ Craftsman ☐ Free Classical ☐ Neo Classical ☑ Non Descript           |
|                                                 | Other                                                                            |
| Overall Integrity                               | of Proper  Little Altered  Somewhat Altered  Greatly Altered                     |
|                                                 | Alteration: Asbestos shingle siding; 1 car garage addition at side               |
|                                                 |                                                                                  |
|                                                 | ☐ Continuation Sheet                                                             |

|             | ogs and Amenities                                                           |                        |
|-------------|-----------------------------------------------------------------------------|------------------------|
|             | ✓ Garage ✓ Drive Gravel                                                     | <b>W</b> Walk Concrete |
|             | ✓ Shade Trees ✓ Landscaping ☐ Other:                                        |                        |
|             | <u> </u>                                                                    |                        |
| Additional  | Features / Comments                                                         |                        |
| Porch is si | upported by decorative wood columns with fluted wood siding in gable; minir | nal soffit.            |
|             |                                                                             |                        |
|             |                                                                             |                        |
|             |                                                                             |                        |
|             |                                                                             |                        |
|             | The second of the second                                                    |                        |
|             |                                                                             |                        |
|             |                                                                             |                        |
|             |                                                                             |                        |
|             |                                                                             |                        |
|             |                                                                             |                        |
|             |                                                                             |                        |
|             |                                                                             |                        |
| +07         |                                                                             | ☐ Continuation Sheet   |
|             |                                                                             |                        |
| er          |                                                                             | ✓ Undetermined         |
|             |                                                                             | ▼ Undetermined         |