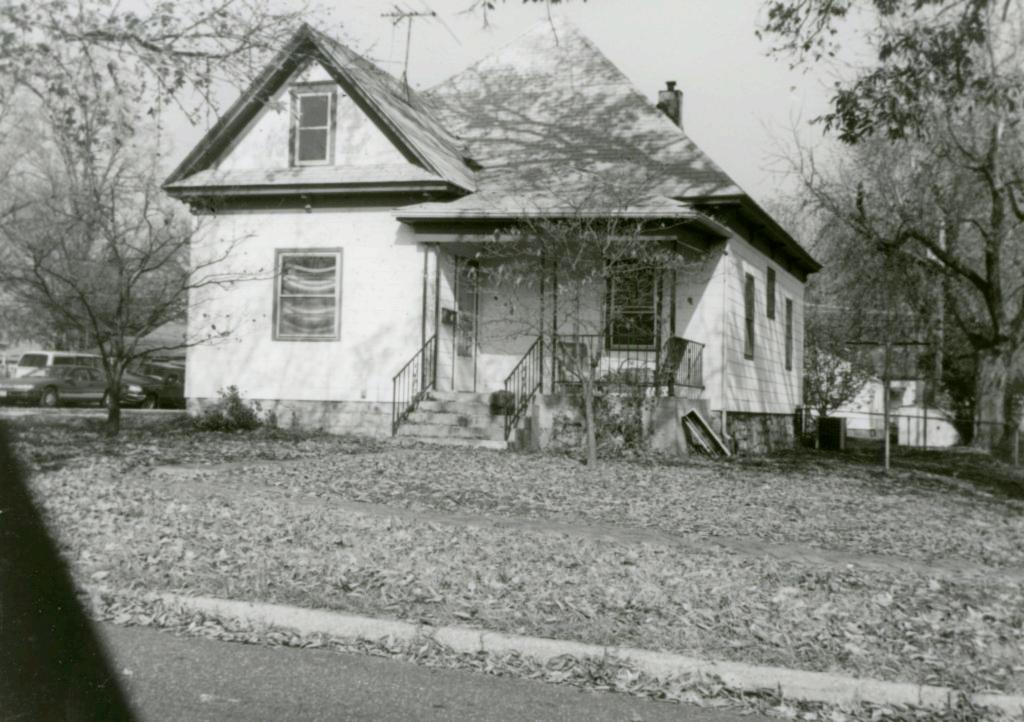

| Survey Name / No Gr                        | ant Beach Survey Historic Name: Inventory Code No B1-8                                                                                         |
|--------------------------------------------|------------------------------------------------------------------------------------------------------------------------------------------------|
| County: Greene                             | Present Name / Desc. City/Town/Vicinity/Zit Springfield, MO 65802                                                                              |
| Address 711 W. Hove                        | y St. Other Location Information:                                                                                                              |
| Owner Name / Addres                        | David Drake, 3865 N. Franklin Ave., Springfield, MO 65803                                                                                      |
| Probably Noncontri                         | buting    Less than 50 years old    Integrity    Other                                                                                         |
| Description / Commer                       | nt:                                                                                                                                            |
| On NRHP?   Eli                             | gible for NRHP  On other Surveys or Registers:  Single Site □ District or MPS Name:                                                            |
| Evaluation Data (See<br>Significant Date o | e Key Code) r Period 1918 Style: F/EG Structure Wood frame                                                                                     |
| Exterior Fabric:                           |                                                                                                                                                |
| Foundation:                                | Concrete Walls Asbestos shingle siding Roof: Asphalt shingles                                                                                  |
| Form<br>No. of Stories<br>Roof Descrip     | Basement Roof Pitch: N Roof Type: G                                                                                                            |
| Porch (Dwellings                           | Only) 🗹                                                                                                                                        |
| Plan:                                      | ☐ Full Front ☑ Partial Front ☐ Wrap Around ☐ Side ☐ Inset Porch                                                                                |
|                                            | ☐ Front Step ✓ Side Step                                                                                                                       |
| Roof:                                      | ☐ Shed ☐ Hip ☑ Gable ☐ Other ☐                                                                                                                 |
| Style:                                     | ☐ Queen Anne ☐ Craftsman ☐ Free Classical ☐ Neo Classical ☑ Non Descript                                                                       |
|                                            | Other                                                                                                                                          |
| Overall Integ                              | rity of Proper ☐ Little Altered ☑ Somewhat Altered ☐ Greatly Altered                                                                           |
|                                            | Alteration: Asbestos shingle siding; porch posts replaced with dimensional metal pipe; porch rails missing; shed roof carport addition at side |
|                                            | ☐ Continuation Sheet                                                                                                                           |

| ventory Code No B1-8 utbuildings and Amenities                                                                                   |                    |
|----------------------------------------------------------------------------------------------------------------------------------|--------------------|
| ☐ Garage ☐ Drive ☐ Walk ☐                                                                                                        | oncrete            |
| ☐ Shade Trees ☐ Landscaping ☐ Other:                                                                                             |                    |
| ditional Features / Comments  posed rafter tails; original surround at front door; Craftsman style double sash window in façade. |                    |
| posed faiter tails, original surround at front door, oralisman style double sash window in layade.                               |                    |
| Telefora Title III i III i                                                                                                       |                    |
|                                                                                                                                  |                    |
|                                                                                                                                  |                    |
|                                                                                                                                  | Theatha            |
|                                                                                                                                  |                    |
|                                                                                                                                  |                    |
|                                                                                                                                  |                    |
|                                                                                                                                  |                    |
|                                                                                                                                  |                    |
|                                                                                                                                  | Continuation Chast |
|                                                                                                                                  | Continuation Sheet |
| ···                                                                                                                              | ✓ Undetermined     |
| CC                                                                                                                               |                    |
| (s)                                                                                                                              | ✓ Undetermined     |