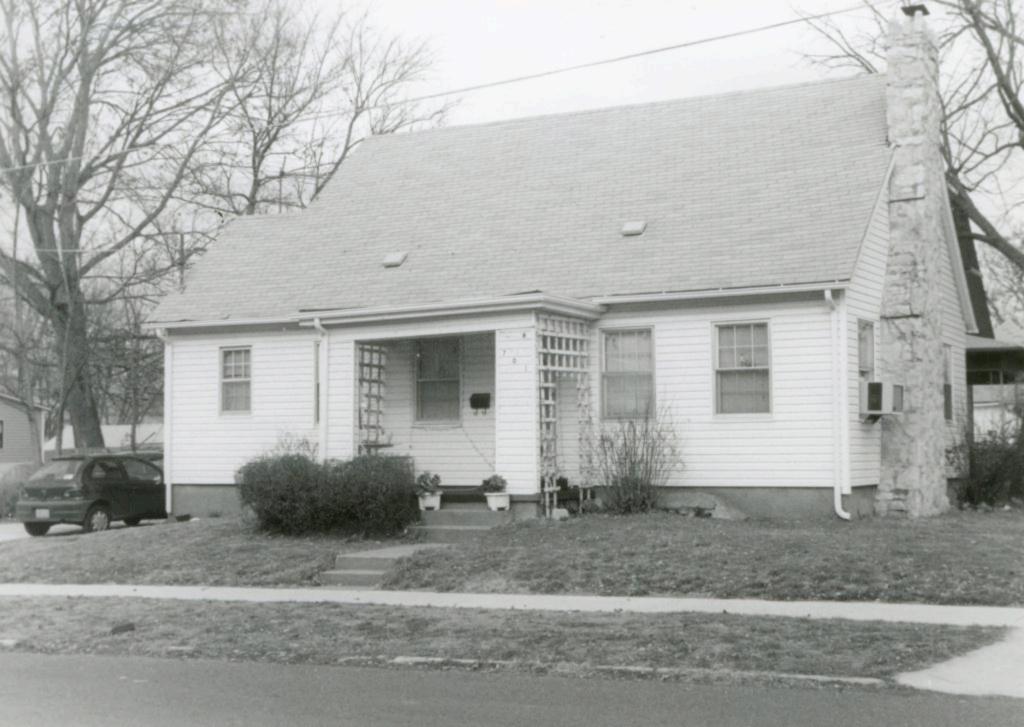

| Survey Name / No Grant                          | Beach Survey Historic Name: Inventory Code No B2-1                               |
|-------------------------------------------------|----------------------------------------------------------------------------------|
| County: Greene Pr                               | resent Name / Desc. City/Town/Vicinity/Zit Springfield, MO 65802                 |
| Address 718 W. Hovey S                          | t. Other Location Information:                                                   |
| Owner Name / Addres                             | harles Chilcutt, 613 W. Kerr St., Springfield, MO 65803                          |
| Probably Noncontribut                           | ting Less than 50 years old Integrity Other                                      |
| Description / Comment:                          |                                                                                  |
|                                                 | le for NRḤP  On other Surveys or Registers:  ingle Site □ District or MPS  Name: |
| Evaluation Data (See K<br>Significant Date or P |                                                                                  |
| Exterior Fabric:                                |                                                                                  |
| Foundation: Cor                                 | ncrete Walls Asbestos shingle siding Roof: Asphalt shingles                      |
| Form                                            |                                                                                  |
| No. of Stories                                  | Basement Roof Pitch: N Roof Type: G                                              |
| Roof Description                                | Cross gable                                                                      |
|                                                 |                                                                                  |
| Porch (Dwellings On                             | y) 🗹                                                                             |
| Plan:                                           | ☐ Full Front ☑ Partial Front ☐ Wrap Around ☐ Side ☐ Inset Porch                  |
| {                                               | ▼ Front Step  Side Step                                                          |
| Roof:                                           | Shed ☐ Hip ☑ Gable ☐ Other ☐                                                     |
| Style:                                          | Queen Anne ☐ Craftsman ☐ Free Classical ☐ Neo Classical ☑ Non Descript           |
|                                                 | Other                                                                            |
| Overall Integrity                               | of Proper  Little Altered  Somewhat Altered  Greatly Altered                     |
|                                                 | Alteration: Asbestos shingle siding; 1 car garage addition at side               |
|                                                 |                                                                                  |
|                                                 | ☐ Continuation Sheet                                                             |

|             | ogs and Amenities                                                           |                        |
|-------------|-----------------------------------------------------------------------------|------------------------|
|             | ✓ Garage ✓ Drive Gravel                                                     | <b>W</b> Walk Concrete |
|             | ✓ Shade Trees ✓ Landscaping ☐ Other:                                        |                        |
|             | <u> </u>                                                                    |                        |
| Additional  | Features / Comments                                                         |                        |
| Porch is si | upported by decorative wood columns with fluted wood siding in gable; minir | nal soffit.            |
|             |                                                                             |                        |
|             |                                                                             |                        |
|             |                                                                             |                        |
|             |                                                                             |                        |
|             | The second of the second                                                    |                        |
|             |                                                                             |                        |
|             |                                                                             |                        |
|             |                                                                             |                        |
|             |                                                                             |                        |
|             |                                                                             |                        |
|             |                                                                             |                        |
|             |                                                                             |                        |
| +07         |                                                                             | ☐ Continuation Sheet   |
|             |                                                                             |                        |
| er          |                                                                             | ✓ Undetermined         |
|             |                                                                             | ▼ Undetermined         |