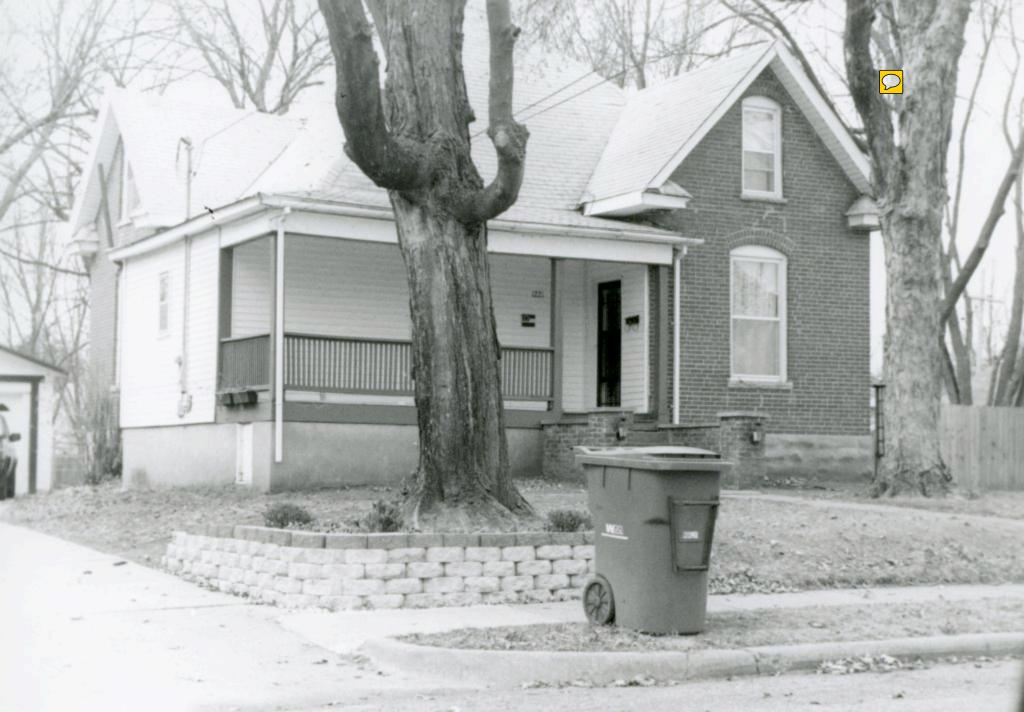

| Survey Name / No Gr                        | ant Beach Survey Historic Name: Inventory Code No B1-8                                                                                         |
|--------------------------------------------|------------------------------------------------------------------------------------------------------------------------------------------------|
| County: Greene                             | Present Name / Desc. City/Town/Vicinity/Zit Springfield, MO 65802                                                                              |
| Address 711 W. Hove                        | y St. Other Location Information:                                                                                                              |
| Owner Name / Addres                        | David Drake, 3865 N. Franklin Ave., Springfield, MO 65803                                                                                      |
| Probably Noncontri                         | buting    Less than 50 years old    Integrity    Other                                                                                         |
| Description / Commer                       | nt:                                                                                                                                            |
| On NRHP?   Eli                             | gible for NRHP  On other Surveys or Registers:  Single Site □ District or MPS Name:                                                            |
| Evaluation Data (See<br>Significant Date o | e Key Code) r Period 1918 Style: F/EG Structure Wood frame                                                                                     |
| Exterior Fabric:                           |                                                                                                                                                |
| Foundation:                                | Concrete Walls Asbestos shingle siding Roof: Asphalt shingles                                                                                  |
| Form<br>No. of Stories<br>Roof Descrip     | Basement Roof Pitch: N Roof Type: G                                                                                                            |
| Porch (Dwellings                           | Only) 🗹                                                                                                                                        |
| Plan:                                      | ☐ Full Front ☑ Partial Front ☐ Wrap Around ☐ Side ☐ Inset Porch                                                                                |
|                                            | ☐ Front Step ✓ Side Step                                                                                                                       |
| Roof:                                      | ☐ Shed ☐ Hip ☑ Gable ☐ Other ☐                                                                                                                 |
| Style:                                     | ☐ Queen Anne ☐ Craftsman ☐ Free Classical ☐ Neo Classical ☑ Non Descript                                                                       |
|                                            | Other                                                                                                                                          |
| Overall Integ                              | rity of Proper ☐ Little Altered ☑ Somewhat Altered ☐ Greatly Altered                                                                           |
|                                            | Alteration: Asbestos shingle siding; porch posts replaced with dimensional metal pipe; porch rails missing; shed roof carport addition at side |
|                                            | ☐ Continuation Sheet                                                                                                                           |

| ventory Code No B1-8 utbuildings and Amenities                                                                                   |                    |
|----------------------------------------------------------------------------------------------------------------------------------|--------------------|
| ☐ Garage ☐ Drive ☐ Walk ☐                                                                                                        | oncrete            |
| ☐ Shade Trees ☐ Landscaping ☐ Other:                                                                                             |                    |
| ditional Features / Comments  posed rafter tails; original surround at front door; Craftsman style double sash window in façade. |                    |
| posed faiter tails, original surround at front door, oralisman style double sash window in layade.                               |                    |
| Telefora Title III i III i                                                                                                       |                    |
|                                                                                                                                  |                    |
|                                                                                                                                  |                    |
|                                                                                                                                  | Theatha            |
|                                                                                                                                  |                    |
|                                                                                                                                  |                    |
|                                                                                                                                  |                    |
|                                                                                                                                  |                    |
|                                                                                                                                  |                    |
|                                                                                                                                  | Continuation Chast |
|                                                                                                                                  | Continuation Sheet |
| ···                                                                                                                              | ✓ Undetermined     |
| CC                                                                                                                               |                    |
| (s)                                                                                                                              | ✓ Undetermined     |