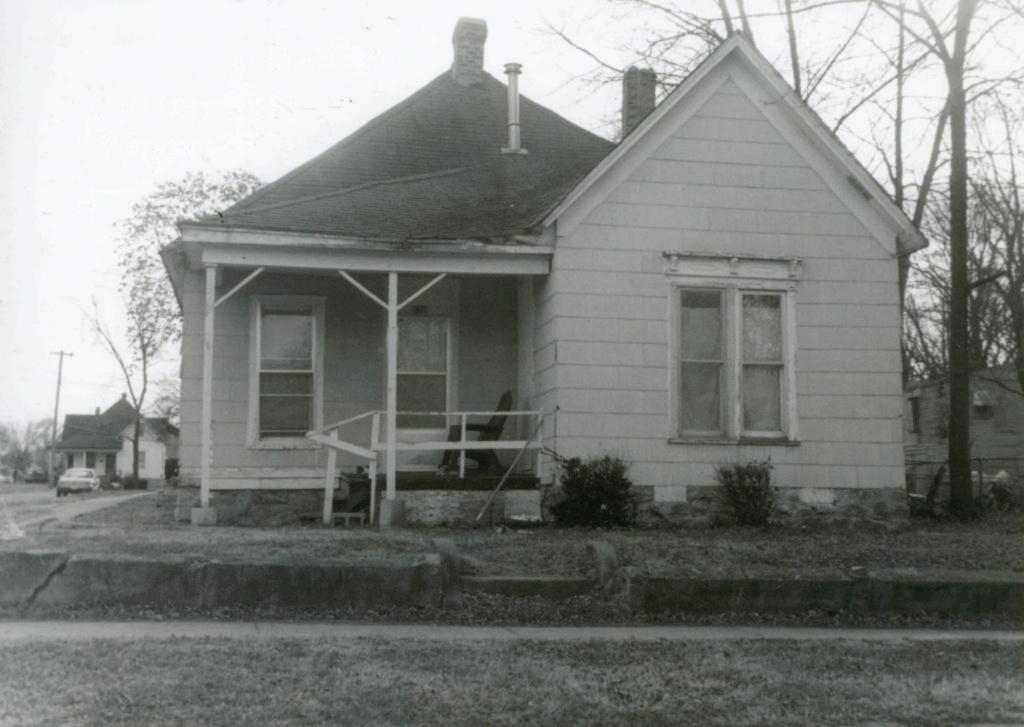

| Survey Name / No Gr                        | ant Beach Survey Historic Name: Inventory Code No B1-8                                                                                         |
|--------------------------------------------|------------------------------------------------------------------------------------------------------------------------------------------------|
| County: Greene                             | Present Name / Desc. City/Town/Vicinity/Zit Springfield, MO 65802                                                                              |
| Address 711 W. Hove                        | y St. Other Location Information:                                                                                                              |
| Owner Name / Addres                        | David Drake, 3865 N. Franklin Ave., Springfield, MO 65803                                                                                      |
| Probably Noncontri                         | buting    Less than 50 years old    Integrity    Other                                                                                         |
| Description / Commer                       | nt:                                                                                                                                            |
| On NRHP?   Eli                             | gible for NRHP  On other Surveys or Registers:  Single Site □ District or MPS Name:                                                            |
| Evaluation Data (See<br>Significant Date o | e Key Code) r Period 1918 Style: F/EG Structure Wood frame                                                                                     |
| Exterior Fabric:                           |                                                                                                                                                |
| Foundation:                                | Concrete Walls Asbestos shingle siding Roof: Asphalt shingles                                                                                  |
| Form<br>No. of Stories<br>Roof Descrip     | Basement Roof Pitch: N Roof Type: G                                                                                                            |
| Porch (Dwellings                           | Only) 🗹                                                                                                                                        |
| Plan:                                      | ☐ Full Front ☑ Partial Front ☐ Wrap Around ☐ Side ☐ Inset Porch                                                                                |
|                                            | ☐ Front Step ✓ Side Step                                                                                                                       |
| Roof:                                      | ☐ Shed ☐ Hip ☑ Gable ☐ Other ☐                                                                                                                 |
| Style:                                     | ☐ Queen Anne ☐ Craftsman ☐ Free Classical ☐ Neo Classical ☑ Non Descript                                                                       |
|                                            | Other                                                                                                                                          |
| Overall Integ                              | rity of Proper ☐ Little Altered ☑ Somewhat Altered ☐ Greatly Altered                                                                           |
|                                            | Alteration: Asbestos shingle siding; porch posts replaced with dimensional metal pipe; porch rails missing; shed roof carport addition at side |
|                                            | ☐ Continuation Sheet                                                                                                                           |

| ventory Code No B1-8 utbuildings and Amenities                                                                                   |                    |
|----------------------------------------------------------------------------------------------------------------------------------|--------------------|
| ☐ Garage ☐ Drive ☐ Walk ☐                                                                                                        | oncrete            |
| ☐ Shade Trees ☐ Landscaping ☐ Other:                                                                                             |                    |
| ditional Features / Comments  posed rafter tails; original surround at front door; Craftsman style double sash window in façade. |                    |
| posed faiter tails, original surround at front door, oralisman style double sash window in layade.                               |                    |
| Telefora Title III i III i                                                                                                       |                    |
|                                                                                                                                  |                    |
|                                                                                                                                  |                    |
|                                                                                                                                  | Theatha            |
|                                                                                                                                  |                    |
|                                                                                                                                  |                    |
|                                                                                                                                  |                    |
|                                                                                                                                  |                    |
|                                                                                                                                  |                    |
|                                                                                                                                  | Continuation Chast |
|                                                                                                                                  | Continuation Sheet |
| ···                                                                                                                              | ✓ Undetermined     |
| CC                                                                                                                               |                    |
| (s)                                                                                                                              | ✓ Undetermined     |