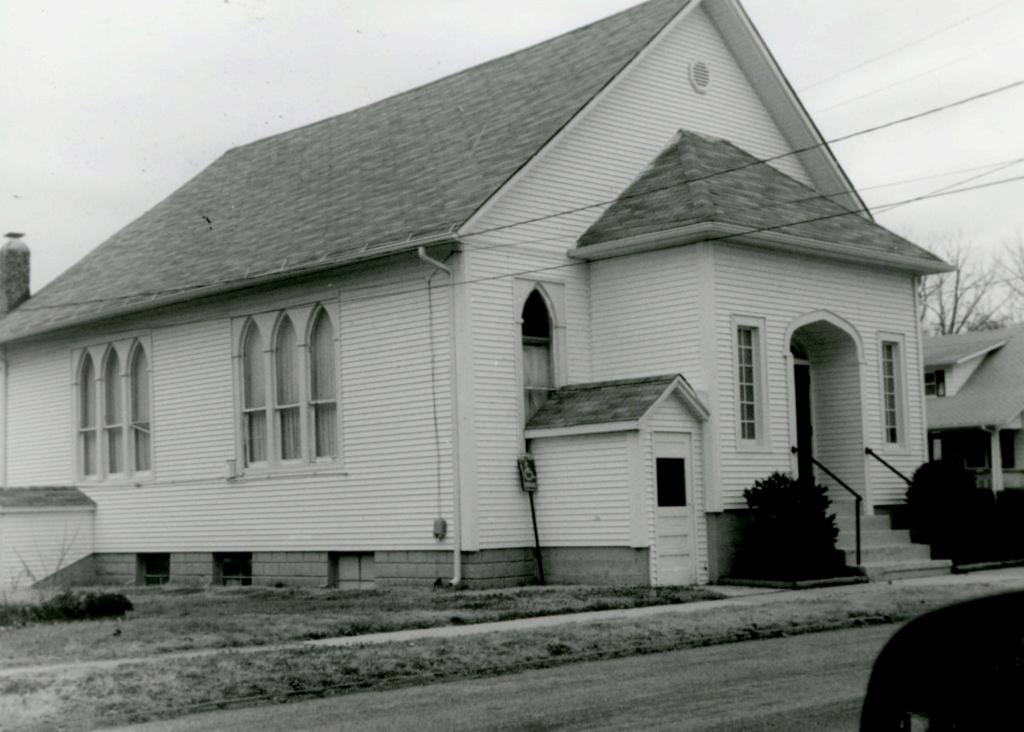

| Survey Name / No Grant                          | Beach Survey Historic Name: Inventory Code No B2-1                               |
|-------------------------------------------------|----------------------------------------------------------------------------------|
| County: Greene Pr                               | resent Name / Desc. City/Town/Vicinity/Zit Springfield, MO 65802                 |
| Address 718 W. Hovey S                          | t. Other Location Information:                                                   |
| Owner Name / Addres                             | harles Chilcutt, 613 W. Kerr St., Springfield, MO 65803                          |
| Probably Noncontribut                           | ting Less than 50 years old Integrity Other                                      |
| Description / Comment:                          |                                                                                  |
|                                                 | le for NRḤP  On other Surveys or Registers:  ingle Site □ District or MPS  Name: |
| Evaluation Data (See K<br>Significant Date or P |                                                                                  |
| Exterior Fabric:                                |                                                                                  |
| Foundation: Cor                                 | ncrete Walls Asbestos shingle siding Roof: Asphalt shingles                      |
| Form                                            |                                                                                  |
| No. of Stories                                  | Basement Roof Pitch: N Roof Type: G                                              |
| Roof Description                                | Cross gable                                                                      |
|                                                 |                                                                                  |
| Porch (Dwellings On                             | y) 🗹                                                                             |
| Plan:                                           | ☐ Full Front ☑ Partial Front ☐ Wrap Around ☐ Side ☐ Inset Porch                  |
| {                                               | ▼ Front Step  Side Step                                                          |
| Roof:                                           | Shed ☐ Hip ☑ Gable ☐ Other ☐                                                     |
| Style:                                          | Queen Anne ☐ Craftsman ☐ Free Classical ☐ Neo Classical ☑ Non Descript           |
|                                                 | Other                                                                            |
| Overall Integrity                               | of Proper  Little Altered  Somewhat Altered  Greatly Altered                     |
|                                                 | Alteration: Asbestos shingle siding; 1 car garage addition at side               |
|                                                 |                                                                                  |
|                                                 | ☐ Continuation Sheet                                                             |

|             | ogs and Amenities                                                           |                        |
|-------------|-----------------------------------------------------------------------------|------------------------|
|             | ✓ Garage ✓ Drive Gravel                                                     | <b>W</b> Walk Concrete |
|             | ✓ Shade Trees ✓ Landscaping ☐ Other:                                        |                        |
|             | <u> </u>                                                                    |                        |
| Additional  | Features / Comments                                                         |                        |
| Porch is si | upported by decorative wood columns with fluted wood siding in gable; minir | nal soffit.            |
|             |                                                                             |                        |
|             |                                                                             |                        |
|             |                                                                             |                        |
|             |                                                                             |                        |
|             | The second of the second                                                    |                        |
|             |                                                                             |                        |
|             |                                                                             |                        |
|             |                                                                             |                        |
|             |                                                                             |                        |
|             |                                                                             |                        |
|             |                                                                             |                        |
|             |                                                                             |                        |
| +07         |                                                                             | ☐ Continuation Sheet   |
|             |                                                                             |                        |
| er          |                                                                             | ✓ Undetermined         |
|             |                                                                             | ▼ Undetermined         |