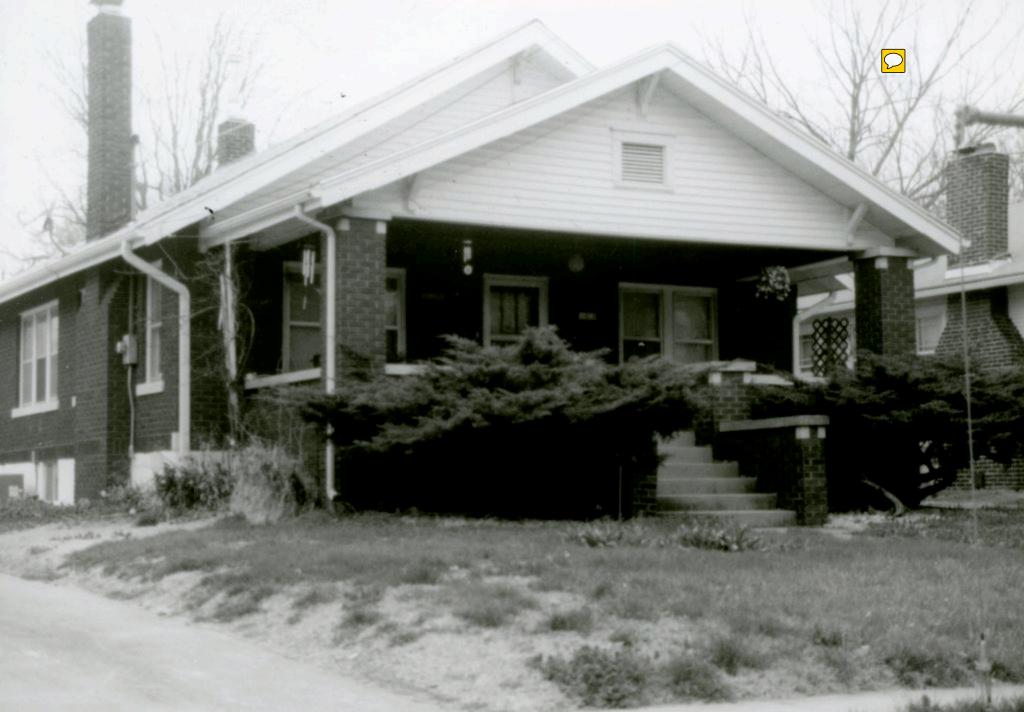

| Survey Name / No Gr                        | ant Beach Survey Historic Name: Inventory Code No B1-8                                                                                         |
|--------------------------------------------|------------------------------------------------------------------------------------------------------------------------------------------------|
| County: Greene                             | Present Name / Desc. City/Town/Vicinity/Zit Springfield, MO 65802                                                                              |
| Address 711 W. Hove                        | y St. Other Location Information:                                                                                                              |
| Owner Name / Addres                        | David Drake, 3865 N. Franklin Ave., Springfield, MO 65803                                                                                      |
| Probably Noncontri                         | buting    Less than 50 years old    Integrity    Other                                                                                         |
| Description / Commer                       | nt:                                                                                                                                            |
| On NRHP?   Eli                             | gible for NRHP  On other Surveys or Registers:  Single Site □ District or MPS Name:                                                            |
| Evaluation Data (See<br>Significant Date o | e Key Code) r Period 1918 Style: F/EG Structure Wood frame                                                                                     |
| Exterior Fabric:                           |                                                                                                                                                |
| Foundation:                                | Concrete Walls Asbestos shingle siding Roof: Asphalt shingles                                                                                  |
| Form<br>No. of Stories<br>Roof Descrip     | Basement Roof Pitch: N Roof Type: G                                                                                                            |
| Porch (Dwellings                           | Only) 🗹                                                                                                                                        |
| Plan:                                      | ☐ Full Front ☑ Partial Front ☐ Wrap Around ☐ Side ☐ Inset Porch                                                                                |
|                                            | ☐ Front Step ✓ Side Step                                                                                                                       |
| Roof:                                      | ☐ Shed ☐ Hip ☑ Gable ☐ Other ☐                                                                                                                 |
| Style:                                     | ☐ Queen Anne ☐ Craftsman ☐ Free Classical ☐ Neo Classical ☑ Non Descript                                                                       |
|                                            | Other                                                                                                                                          |
| Overall Integ                              | rity of Proper ☐ Little Altered ☑ Somewhat Altered ☐ Greatly Altered                                                                           |
|                                            | Alteration: Asbestos shingle siding; porch posts replaced with dimensional metal pipe; porch rails missing; shed roof carport addition at side |
|                                            | ☐ Continuation Sheet                                                                                                                           |

| ventory Code No B1-8 utbuildings and Amenities                                                                                   |                    |
|----------------------------------------------------------------------------------------------------------------------------------|--------------------|
| ☐ Garage ☐ Drive ☐ Walk ☐                                                                                                        | oncrete            |
| ☐ Shade Trees ☐ Landscaping ☐ Other:                                                                                             |                    |
| ditional Features / Comments  posed rafter tails; original surround at front door; Craftsman style double sash window in façade. |                    |
| posed faiter tails, original surround at front door, oralisman style double sash window in layade.                               |                    |
| Telefora Title III i III i                                                                                                       |                    |
|                                                                                                                                  |                    |
|                                                                                                                                  |                    |
|                                                                                                                                  | Theatha            |
|                                                                                                                                  |                    |
|                                                                                                                                  |                    |
|                                                                                                                                  |                    |
|                                                                                                                                  |                    |
|                                                                                                                                  |                    |
|                                                                                                                                  | Continuation Chast |
|                                                                                                                                  | Continuation Sheet |
| ···                                                                                                                              | ✓ Undetermined     |
| CC                                                                                                                               |                    |
| (s)                                                                                                                              | ✓ Undetermined     |