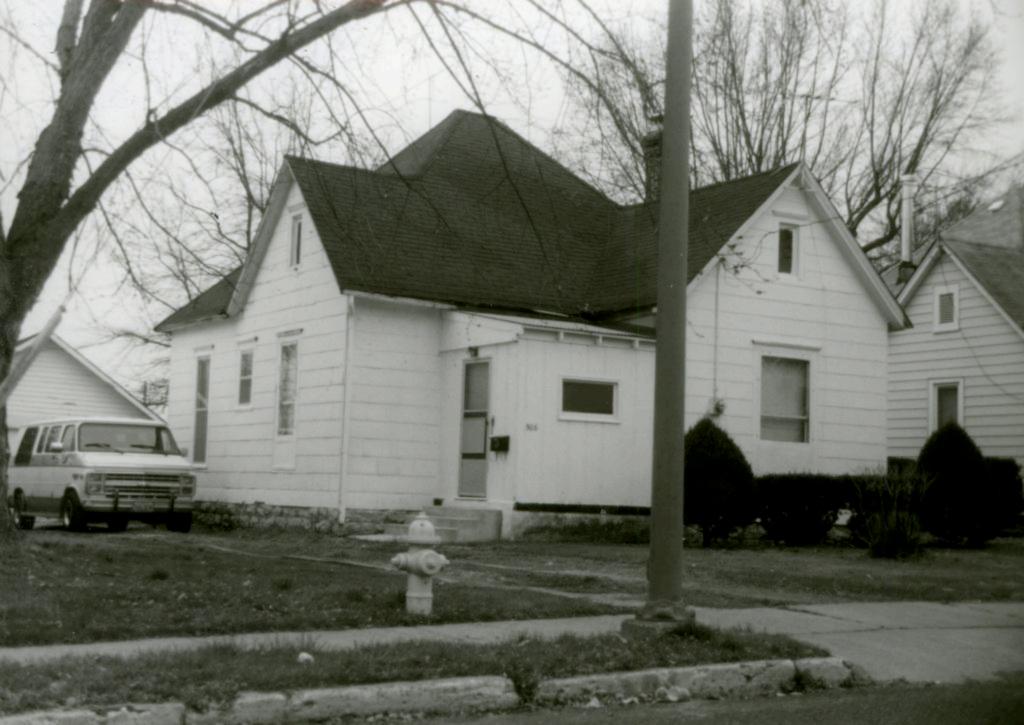

| Survey Name / No Grant Beach Survey Historic Name: Inventor                                            | ry Code No B1-9       |
|--------------------------------------------------------------------------------------------------------|-----------------------|
| County: Greene Present Name / Desc. City/Town/Vicinity/ZinSr                                           | oringfield, MO 65802  |
| Address 717 W. Hovey St. Other Location Information:                                                   |                       |
| Owner Name / Addres Orville Morton, 717 W. Hovey St., Springfield, MO 65802                            |                       |
| Probably Noncontributing Less than 50 years old Integrity Other                                        |                       |
| Description / Comment:                                                                                 |                       |
| On NRHP?   Eligible for NRHP   On other Surveys or Registers:                                          |                       |
| Single Site ☐ District or MPS  Name:                                                                   |                       |
| Evaluation Data (See Key Code)                                                                         |                       |
| Significant Date or Period 1922 Style: E/Cr Structure Wood                                             | I frame               |
| Exterior Fabric:                                                                                       |                       |
|                                                                                                        | halt shingles         |
| Porch (Dwellings Only) ☑                                                                               |                       |
| Plan: ☐ Full Front ☑ Partial Front ☐ Wrap Around ☐ Side ☐ Inset Porch                                  |                       |
| ✓ Front Step ☐ Side Step                                                                               |                       |
| Roof: ☐ Shed ☐ Hip ☑ Gable ☐ Other ☐                                                                   |                       |
| Style: Queen Anne Craftsman Free Classical Neo Classical                                               | <b>✓</b> Non Descript |
| Other                                                                                                  |                       |
| Overall Integrity of Proper   Little Altered   Somewhat Altered   Greatly Altered                      |                       |
| Alteration: Vinyl siding; porch posts and rails replaced with decorative roof garage addition at side. | metal; large gable    |
|                                                                                                        | Continuation Sheet    |

|            | Code No B1-9            |                   |                     |                    |                   |                         |
|------------|-------------------------|-------------------|---------------------|--------------------|-------------------|-------------------------|
| Outbuildin | gs and Amenities        |                   |                     |                    | _                 |                         |
| -          | <b>✓</b> Garage         |                   | _ Drive             |                    | <b>✓</b> Walk Con | crete                   |
|            | Shade Trees             | ✓ Landsca         | ping 🗌 Othe         | r:                 |                   |                         |
|            |                         |                   |                     |                    |                   |                         |
| Additional | Features / Comments     |                   |                     |                    |                   |                         |
|            | braces in porch gable a | t eaves; original | window surrounds, s | slightly arched at | top; Craftsman mu | Ilions in upper sash of |
| windows.   |                         |                   |                     |                    |                   |                         |
|            |                         |                   |                     |                    |                   |                         |
|            |                         |                   |                     |                    |                   |                         |
| 0.5        |                         |                   |                     |                    |                   | See II bearing          |
|            |                         |                   |                     |                    |                   |                         |
|            |                         |                   |                     |                    |                   |                         |
|            |                         |                   |                     |                    |                   |                         |
|            |                         |                   | 1,715000            | 1 10               |                   | 100000                  |
|            |                         |                   |                     |                    | -                 |                         |
|            |                         |                   |                     |                    |                   |                         |
|            |                         |                   |                     |                    |                   |                         |
|            |                         |                   |                     |                    |                   |                         |
| -          |                         |                   |                     |                    |                   |                         |
|            |                         |                   |                     |                    |                   |                         |
|            |                         |                   |                     |                    |                   |                         |
|            | 1-01                    |                   |                     |                    |                   |                         |
|            |                         |                   |                     |                    |                   |                         |
|            |                         |                   |                     |                    |                   |                         |
|            | ,                       |                   |                     |                    |                   |                         |
|            |                         |                   |                     |                    | E E               |                         |
|            |                         |                   |                     |                    |                   | Continuation Sheet      |
|            |                         |                   |                     |                    |                   | ☐ Continuation Sheet    |
|            |                         |                   |                     |                    |                   |                         |
| tect:      |                         |                   |                     |                    |                   | ✓ Undetermined          |
| tect:      |                         |                   |                     |                    |                   |                         |