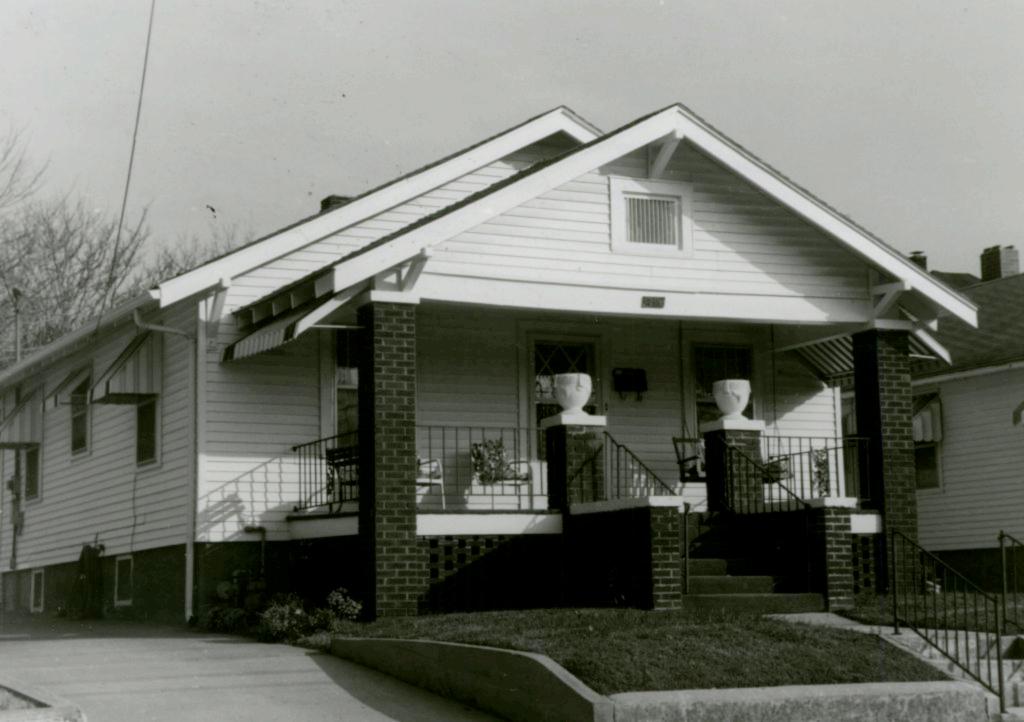

| Survey Name / No Gr                        | ant Beach Survey Historic Name: Inventory Code No B1-8                                                                                         |
|--------------------------------------------|------------------------------------------------------------------------------------------------------------------------------------------------|
| County: Greene                             | Present Name / Desc. City/Town/Vicinity/Zit Springfield, MO 65802                                                                              |
| Address 711 W. Hove                        | y St. Other Location Information:                                                                                                              |
| Owner Name / Addres                        | David Drake, 3865 N. Franklin Ave., Springfield, MO 65803                                                                                      |
| Probably Noncontri                         | buting    Less than 50 years old    Integrity    Other                                                                                         |
| Description / Commer                       | nt:                                                                                                                                            |
| On NRHP?   Eli                             | gible for NRHP  On other Surveys or Registers:  Single Site □ District or MPS Name:                                                            |
| Evaluation Data (See<br>Significant Date o | e Key Code) r Period 1918 Style: F/EG Structure Wood frame                                                                                     |
| Exterior Fabric:                           |                                                                                                                                                |
| Foundation:                                | Concrete Walls Asbestos shingle siding Roof: Asphalt shingles                                                                                  |
| Form<br>No. of Stories<br>Roof Descrip     | Basement Roof Pitch: N Roof Type: G                                                                                                            |
| Porch (Dwellings                           | Only) 🗹                                                                                                                                        |
| Plan:                                      | ☐ Full Front ☑ Partial Front ☐ Wrap Around ☐ Side ☐ Inset Porch                                                                                |
|                                            | ☐ Front Step ✓ Side Step                                                                                                                       |
| Roof:                                      | ☐ Shed ☐ Hip ☑ Gable ☐ Other ☐                                                                                                                 |
| Style:                                     | ☐ Queen Anne ☐ Craftsman ☐ Free Classical ☐ Neo Classical ☑ Non Descript                                                                       |
|                                            | Other                                                                                                                                          |
| Overall Integ                              | rity of Proper ☐ Little Altered ☑ Somewhat Altered ☐ Greatly Altered                                                                           |
|                                            | Alteration: Asbestos shingle siding; porch posts replaced with dimensional metal pipe; porch rails missing; shed roof carport addition at side |
|                                            | ☐ Continuation Sheet                                                                                                                           |

| ventory Code No B1-8 utbuildings and Amenities                                                                                   |                    |
|----------------------------------------------------------------------------------------------------------------------------------|--------------------|
| ☐ Garage ☐ Drive ☐ Walk ☐                                                                                                        | oncrete            |
| ☐ Shade Trees ☐ Landscaping ☐ Other:                                                                                             |                    |
| ditional Features / Comments  posed rafter tails; original surround at front door; Craftsman style double sash window in façade. |                    |
| posed faiter tails, original surround at front door, oralisman style double sash window in layade.                               |                    |
| Telefora Title III i III i                                                                                                       |                    |
|                                                                                                                                  |                    |
|                                                                                                                                  |                    |
|                                                                                                                                  | Theatha            |
|                                                                                                                                  |                    |
|                                                                                                                                  |                    |
|                                                                                                                                  |                    |
|                                                                                                                                  |                    |
|                                                                                                                                  |                    |
|                                                                                                                                  | Continuation Chast |
|                                                                                                                                  | Continuation Sheet |
| ···                                                                                                                              | ✓ Undetermined     |
| CC                                                                                                                               |                    |
| (s)                                                                                                                              | ✓ Undetermined     |