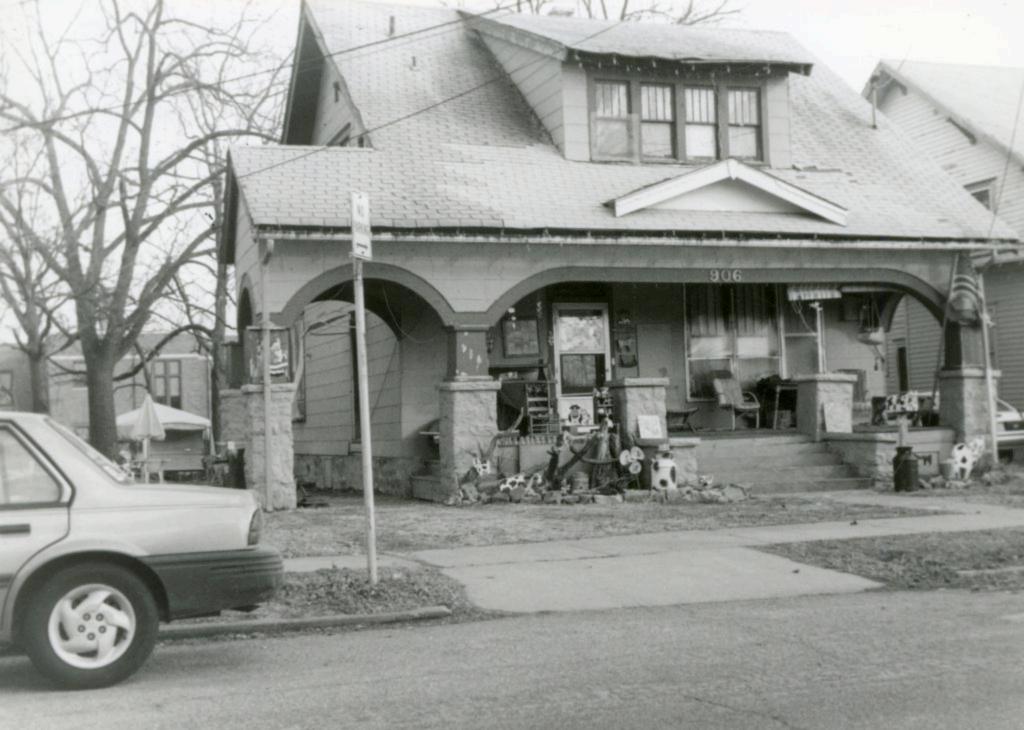

| Survey Name / No Grant Beach Survey Historic Name: Inventor                                            | ry Code No B1-9       |
|--------------------------------------------------------------------------------------------------------|-----------------------|
| County: Greene Present Name / Desc. City/Town/Vicinity/ZinSr                                           | oringfield, MO 65802  |
| Address 717 W. Hovey St. Other Location Information:                                                   |                       |
| Owner Name / Addres Orville Morton, 717 W. Hovey St., Springfield, MO 65802                            |                       |
| Probably Noncontributing Less than 50 years old Integrity Other                                        |                       |
| Description / Comment:                                                                                 |                       |
| On NRHP?   Eligible for NRHP   On other Surveys or Registers:                                          |                       |
| Single Site ☐ District or MPS  Name:                                                                   |                       |
| Evaluation Data (See Key Code)                                                                         |                       |
| Significant Date or Period 1922 Style: E/Cr Structure Wood                                             | I frame               |
| Exterior Fabric:                                                                                       |                       |
|                                                                                                        | halt shingles         |
| Porch (Dwellings Only) ☑                                                                               |                       |
| Plan: ☐ Full Front ☑ Partial Front ☐ Wrap Around ☐ Side ☐ Inset Porch                                  |                       |
| ✓ Front Step ☐ Side Step                                                                               |                       |
| Roof: ☐ Shed ☐ Hip ☑ Gable ☐ Other ☐                                                                   |                       |
| Style: Queen Anne Craftsman Free Classical Neo Classical                                               | <b>✓</b> Non Descript |
| Other                                                                                                  |                       |
| Overall Integrity of Proper   Little Altered   Somewhat Altered   Greatly Altered                      |                       |
| Alteration: Vinyl siding; porch posts and rails replaced with decorative roof garage addition at side. | metal; large gable    |
|                                                                                                        | Continuation Sheet    |

|            | Code No B1-9            |                   |                     |                    |                   |                         |
|------------|-------------------------|-------------------|---------------------|--------------------|-------------------|-------------------------|
| Outbuildin | gs and Amenities        |                   |                     |                    | _                 |                         |
| -          | <b>✓</b> Garage         |                   | _ Drive             |                    | <b>✓</b> Walk Con | crete                   |
|            | Shade Trees             | ✓ Landsca         | ping 🗌 Othe         | r:                 |                   |                         |
|            |                         |                   |                     |                    |                   |                         |
| Additional | Features / Comments     |                   |                     |                    |                   |                         |
|            | braces in porch gable a | t eaves; original | window surrounds, s | slightly arched at | top; Craftsman mu | Ilions in upper sash of |
| windows.   |                         |                   |                     |                    |                   |                         |
|            |                         |                   |                     |                    |                   |                         |
|            |                         |                   |                     |                    |                   |                         |
| 0.5        |                         |                   |                     |                    |                   | See II bearing          |
|            |                         |                   |                     |                    |                   |                         |
|            |                         |                   |                     |                    |                   |                         |
|            |                         |                   |                     |                    |                   |                         |
|            |                         |                   | 1,715000            | 1 10               |                   | 100000                  |
|            |                         |                   |                     |                    | -                 |                         |
|            |                         |                   |                     |                    |                   |                         |
|            |                         |                   |                     |                    |                   |                         |
|            |                         |                   |                     |                    |                   |                         |
| -          |                         |                   |                     |                    |                   |                         |
|            |                         |                   |                     |                    |                   |                         |
|            |                         |                   |                     |                    |                   |                         |
|            | 1-01                    |                   |                     |                    |                   |                         |
|            |                         |                   |                     |                    |                   |                         |
|            |                         |                   |                     |                    |                   |                         |
|            | ,                       |                   |                     |                    |                   |                         |
|            |                         |                   |                     |                    | E E               |                         |
|            |                         |                   |                     |                    |                   | Continuation Sheet      |
|            |                         |                   |                     |                    |                   | ☐ Continuation Sheet    |
|            |                         |                   |                     |                    |                   |                         |
| tect:      |                         |                   |                     |                    |                   | ✓ Undetermined          |
| tect:      |                         |                   |                     |                    |                   |                         |