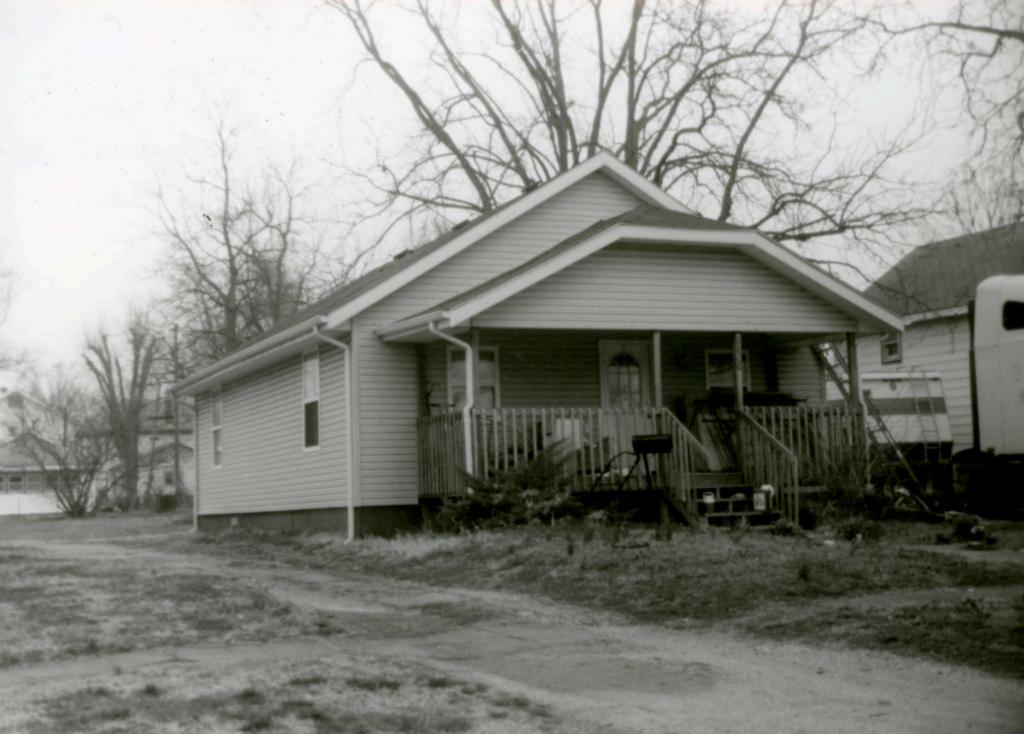

| Survey Name / No Gr                        | ant Beach Survey Historic Name: Inventory Code No B1-8                                                                                         |
|--------------------------------------------|------------------------------------------------------------------------------------------------------------------------------------------------|
| County: Greene                             | Present Name / Desc. City/Town/Vicinity/Zit Springfield, MO 65802                                                                              |
| Address 711 W. Hove                        | y St. Other Location Information:                                                                                                              |
| Owner Name / Addres                        | David Drake, 3865 N. Franklin Ave., Springfield, MO 65803                                                                                      |
| Probably Noncontri                         | buting    Less than 50 years old    Integrity    Other                                                                                         |
| Description / Commer                       | nt:                                                                                                                                            |
| On NRHP?   Eli                             | gible for NRHP  On other Surveys or Registers:  Single Site □ District or MPS Name:                                                            |
| Evaluation Data (See<br>Significant Date o | e Key Code) r Period 1918 Style: F/EG Structure Wood frame                                                                                     |
| Exterior Fabric:                           |                                                                                                                                                |
| Foundation:                                | Concrete Walls Asbestos shingle siding Roof: Asphalt shingles                                                                                  |
| Form<br>No. of Stories<br>Roof Descrip     | Basement Roof Pitch: N Roof Type: G                                                                                                            |
| Porch (Dwellings                           | Only) 🗹                                                                                                                                        |
| Plan:                                      | ☐ Full Front ☑ Partial Front ☐ Wrap Around ☐ Side ☐ Inset Porch                                                                                |
|                                            | ☐ Front Step ✓ Side Step                                                                                                                       |
| Roof:                                      | ☐ Shed ☐ Hip ☑ Gable ☐ Other ☐                                                                                                                 |
| Style:                                     | ☐ Queen Anne ☐ Craftsman ☐ Free Classical ☐ Neo Classical ☑ Non Descript                                                                       |
|                                            | Other                                                                                                                                          |
| Overall Integ                              | rity of Proper ☐ Little Altered ☑ Somewhat Altered ☐ Greatly Altered                                                                           |
|                                            | Alteration: Asbestos shingle siding; porch posts replaced with dimensional metal pipe; porch rails missing; shed roof carport addition at side |
|                                            | ☐ Continuation Sheet                                                                                                                           |

| ventory Code No B1-8 utbuildings and Amenities                                                                                   |                    |
|----------------------------------------------------------------------------------------------------------------------------------|--------------------|
| ☐ Garage ☐ Drive ☐ Walk ☐                                                                                                        | oncrete            |
| ☐ Shade Trees ☐ Landscaping ☐ Other:                                                                                             |                    |
| ditional Features / Comments  posed rafter tails; original surround at front door; Craftsman style double sash window in façade. |                    |
| posed faiter tails, original surround at front door, oralisman style double sash window in layade.                               |                    |
| Telefora Title III i III i                                                                                                       |                    |
|                                                                                                                                  |                    |
|                                                                                                                                  |                    |
|                                                                                                                                  | Theatha            |
|                                                                                                                                  |                    |
|                                                                                                                                  |                    |
|                                                                                                                                  |                    |
|                                                                                                                                  |                    |
|                                                                                                                                  |                    |
|                                                                                                                                  | Continuation Chast |
|                                                                                                                                  | Continuation Sheet |
| ···                                                                                                                              | ✓ Undetermined     |
| CC                                                                                                                               |                    |
| (s)                                                                                                                              | ✓ Undetermined     |