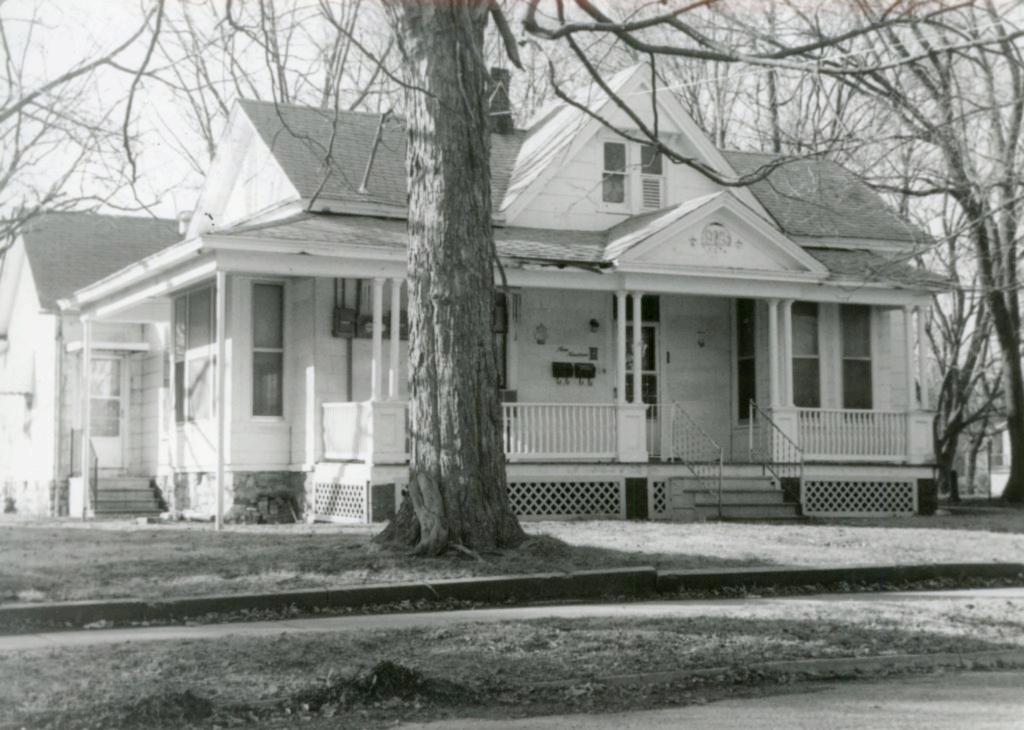

| Survey Name / No Gr                        | ant Beach Survey Historic Name: Inventory Code No B1-8                                                                                         |
|--------------------------------------------|------------------------------------------------------------------------------------------------------------------------------------------------|
| County: Greene                             | Present Name / Desc. City/Town/Vicinity/Zit Springfield, MO 65802                                                                              |
| Address 711 W. Hove                        | y St. Other Location Information:                                                                                                              |
| Owner Name / Addres                        | David Drake, 3865 N. Franklin Ave., Springfield, MO 65803                                                                                      |
| Probably Noncontri                         | buting    Less than 50 years old    Integrity    Other                                                                                         |
| Description / Commer                       | nt:                                                                                                                                            |
| On NRHP?   Eli                             | gible for NRHP  On other Surveys or Registers:  Single Site □ District or MPS Name:                                                            |
| Evaluation Data (See<br>Significant Date o | e Key Code) r Period 1918 Style: F/EG Structure Wood frame                                                                                     |
| Exterior Fabric:                           |                                                                                                                                                |
| Foundation:                                | Concrete Walls Asbestos shingle siding Roof: Asphalt shingles                                                                                  |
| Form<br>No. of Stories<br>Roof Descrip     | Basement Roof Pitch: N Roof Type: G                                                                                                            |
| Porch (Dwellings                           | Only) 🗹                                                                                                                                        |
| Plan:                                      | ☐ Full Front ☑ Partial Front ☐ Wrap Around ☐ Side ☐ Inset Porch                                                                                |
|                                            | ☐ Front Step ✓ Side Step                                                                                                                       |
| Roof:                                      | ☐ Shed ☐ Hip ☑ Gable ☐ Other ☐                                                                                                                 |
| Style:                                     | ☐ Queen Anne ☐ Craftsman ☐ Free Classical ☐ Neo Classical ☑ Non Descript                                                                       |
|                                            | Other                                                                                                                                          |
| Overall Integ                              | rity of Proper ☐ Little Altered ☑ Somewhat Altered ☐ Greatly Altered                                                                           |
|                                            | Alteration: Asbestos shingle siding; porch posts replaced with dimensional metal pipe; porch rails missing; shed roof carport addition at side |
|                                            | ☐ Continuation Sheet                                                                                                                           |

| ventory Code No B1-8 utbuildings and Amenities                                                                                   |                    |
|----------------------------------------------------------------------------------------------------------------------------------|--------------------|
| ☐ Garage ☐ Drive ☐ Walk ☐                                                                                                        | oncrete            |
| ☐ Shade Trees ☐ Landscaping ☐ Other:                                                                                             |                    |
| ditional Features / Comments  posed rafter tails; original surround at front door; Craftsman style double sash window in façade. |                    |
| posed faiter tails, original surround at front door, oralisman style double sash window in layade.                               |                    |
| Telefora Title III i III i                                                                                                       |                    |
|                                                                                                                                  |                    |
|                                                                                                                                  |                    |
|                                                                                                                                  | Theatha            |
|                                                                                                                                  |                    |
|                                                                                                                                  |                    |
|                                                                                                                                  |                    |
|                                                                                                                                  |                    |
|                                                                                                                                  |                    |
|                                                                                                                                  | Continuation Chast |
|                                                                                                                                  | Continuation Sheet |
| ···                                                                                                                              | ✓ Undetermined     |
| CC                                                                                                                               |                    |
| (s)                                                                                                                              | ✓ Undetermined     |