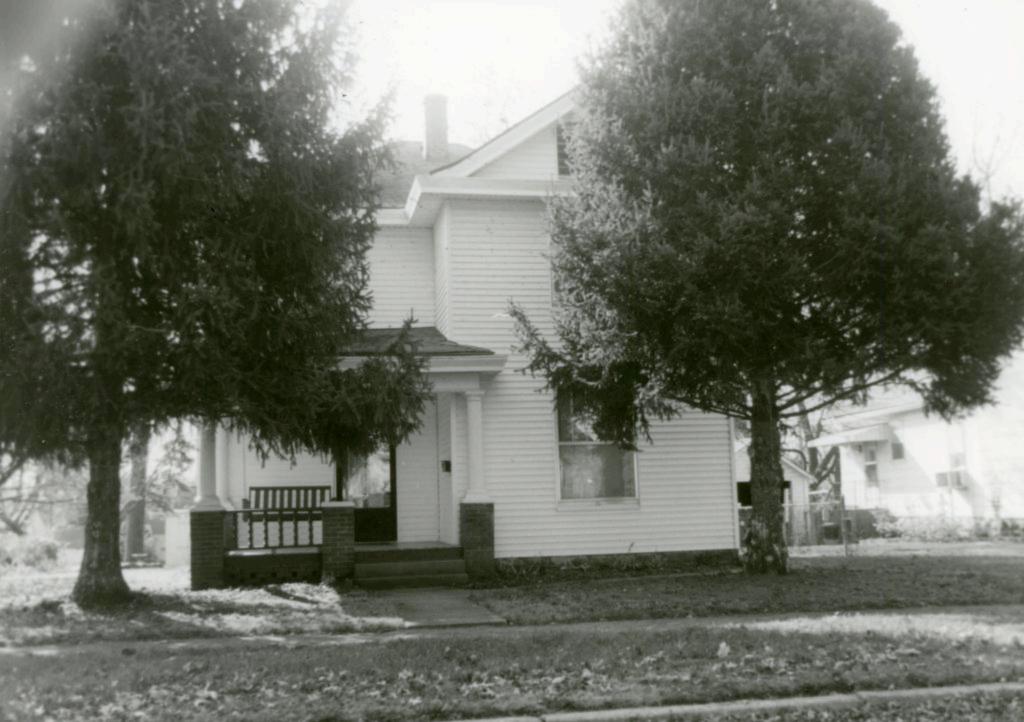

| Survey Name / No Grant                          | Beach Survey Historic Name: Inventory Code No B2-1                               |
|-------------------------------------------------|----------------------------------------------------------------------------------|
| County: Greene Pr                               | resent Name / Desc. City/Town/Vicinity/Zit Springfield, MO 65802                 |
| Address 718 W. Hovey S                          | t. Other Location Information:                                                   |
| Owner Name / Addres                             | harles Chilcutt, 613 W. Kerr St., Springfield, MO 65803                          |
| Probably Noncontribut                           | ting Less than 50 years old Integrity Other                                      |
| Description / Comment:                          |                                                                                  |
|                                                 | le for NRḤP  On other Surveys or Registers:  ingle Site □ District or MPS  Name: |
| Evaluation Data (See K<br>Significant Date or P |                                                                                  |
| Exterior Fabric:                                |                                                                                  |
| Foundation: Cor                                 | ncrete Walls Asbestos shingle siding Roof: Asphalt shingles                      |
| Form                                            |                                                                                  |
| No. of Stories                                  | Basement Roof Pitch: N Roof Type: G                                              |
| Roof Description                                | Cross gable                                                                      |
|                                                 |                                                                                  |
| Porch (Dwellings On                             | y) 🗹                                                                             |
| Plan:                                           | ☐ Full Front ☑ Partial Front ☐ Wrap Around ☐ Side ☐ Inset Porch                  |
| {                                               | ▼ Front Step  Side Step                                                          |
| Roof:                                           | Shed ☐ Hip ☑ Gable ☐ Other ☐                                                     |
| Style:                                          | Queen Anne ☐ Craftsman ☐ Free Classical ☐ Neo Classical ☑ Non Descript           |
|                                                 | Other                                                                            |
| Overall Integrity                               | of Proper  Little Altered  Somewhat Altered  Greatly Altered                     |
|                                                 | Alteration: Asbestos shingle siding; 1 car garage addition at side               |
|                                                 |                                                                                  |
|                                                 | ☐ Continuation Sheet                                                             |

|             | ogs and Amenities                                                           |                        |
|-------------|-----------------------------------------------------------------------------|------------------------|
|             | ✓ Garage ✓ Drive Gravel                                                     | <b>W</b> Walk Concrete |
|             | ✓ Shade Trees ✓ Landscaping ☐ Other:                                        |                        |
|             | <u> </u>                                                                    |                        |
| Additional  | Features / Comments                                                         |                        |
| Porch is si | upported by decorative wood columns with fluted wood siding in gable; minir | nal soffit.            |
|             |                                                                             |                        |
|             |                                                                             |                        |
|             |                                                                             |                        |
|             |                                                                             |                        |
|             | The second of the second                                                    |                        |
|             |                                                                             |                        |
|             |                                                                             |                        |
|             |                                                                             |                        |
|             |                                                                             |                        |
|             |                                                                             |                        |
|             |                                                                             |                        |
|             |                                                                             |                        |
| +07         |                                                                             | ☐ Continuation Sheet   |
|             |                                                                             |                        |
| er          |                                                                             | ✓ Undetermined         |
|             |                                                                             | ▼ Undetermined         |