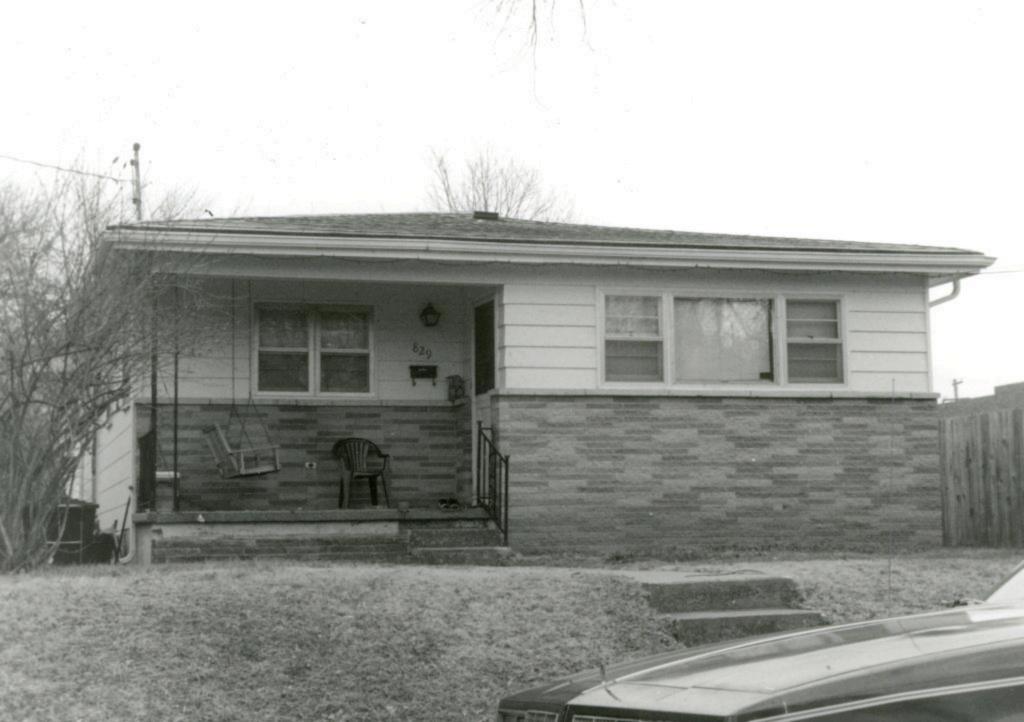

| Survey Name / No Grant                          | Beach Survey Historic Name: Inventory Code No B2-1                               |
|-------------------------------------------------|----------------------------------------------------------------------------------|
| County: Greene Pr                               | resent Name / Desc. City/Town/Vicinity/Zit Springfield, MO 65802                 |
| Address 718 W. Hovey S                          | t. Other Location Information:                                                   |
| Owner Name / Addres                             | harles Chilcutt, 613 W. Kerr St., Springfield, MO 65803                          |
| Probably Noncontribut                           | ting Less than 50 years old Integrity Other                                      |
| Description / Comment:                          |                                                                                  |
|                                                 | le for NRḤP  On other Surveys or Registers:  ingle Site □ District or MPS  Name: |
| Evaluation Data (See K<br>Significant Date or P |                                                                                  |
| Exterior Fabric:                                |                                                                                  |
| Foundation: Cor                                 | ncrete Walls Asbestos shingle siding Roof: Asphalt shingles                      |
| Form                                            |                                                                                  |
| No. of Stories                                  | Basement Roof Pitch: N Roof Type: G                                              |
| Roof Description                                | Cross gable                                                                      |
|                                                 |                                                                                  |
| Porch (Dwellings On                             | y) 🗹                                                                             |
| Plan:                                           | ☐ Full Front ☑ Partial Front ☐ Wrap Around ☐ Side ☐ Inset Porch                  |
| {                                               | ▼ Front Step  Side Step                                                          |
| Roof:                                           | Shed ☐ Hip ☑ Gable ☐ Other ☐                                                     |
| Style:                                          | Queen Anne ☐ Craftsman ☐ Free Classical ☐ Neo Classical ☑ Non Descript           |
|                                                 | Other                                                                            |
| Overall Integrity                               | of Proper  Little Altered  Somewhat Altered  Greatly Altered                     |
|                                                 | Alteration: Asbestos shingle siding; 1 car garage addition at side               |
|                                                 |                                                                                  |
|                                                 | ☐ Continuation Sheet                                                             |

|             | ogs and Amenities                                                           |                        |
|-------------|-----------------------------------------------------------------------------|------------------------|
|             | ✓ Garage ✓ Drive Gravel                                                     | <b>W</b> Walk Concrete |
|             | ✓ Shade Trees ✓ Landscaping ☐ Other:                                        |                        |
|             | <u> </u>                                                                    |                        |
| Additional  | Features / Comments                                                         |                        |
| Porch is si | upported by decorative wood columns with fluted wood siding in gable; minir | nal soffit.            |
|             |                                                                             |                        |
|             |                                                                             |                        |
|             |                                                                             |                        |
|             |                                                                             |                        |
|             | The second of the second                                                    |                        |
|             |                                                                             |                        |
|             |                                                                             |                        |
|             |                                                                             |                        |
|             |                                                                             |                        |
|             |                                                                             |                        |
|             |                                                                             |                        |
|             |                                                                             |                        |
| +07         |                                                                             | ☐ Continuation Sheet   |
|             |                                                                             |                        |
| er          |                                                                             | ✓ Undetermined         |
|             |                                                                             | ▼ Undetermined         |