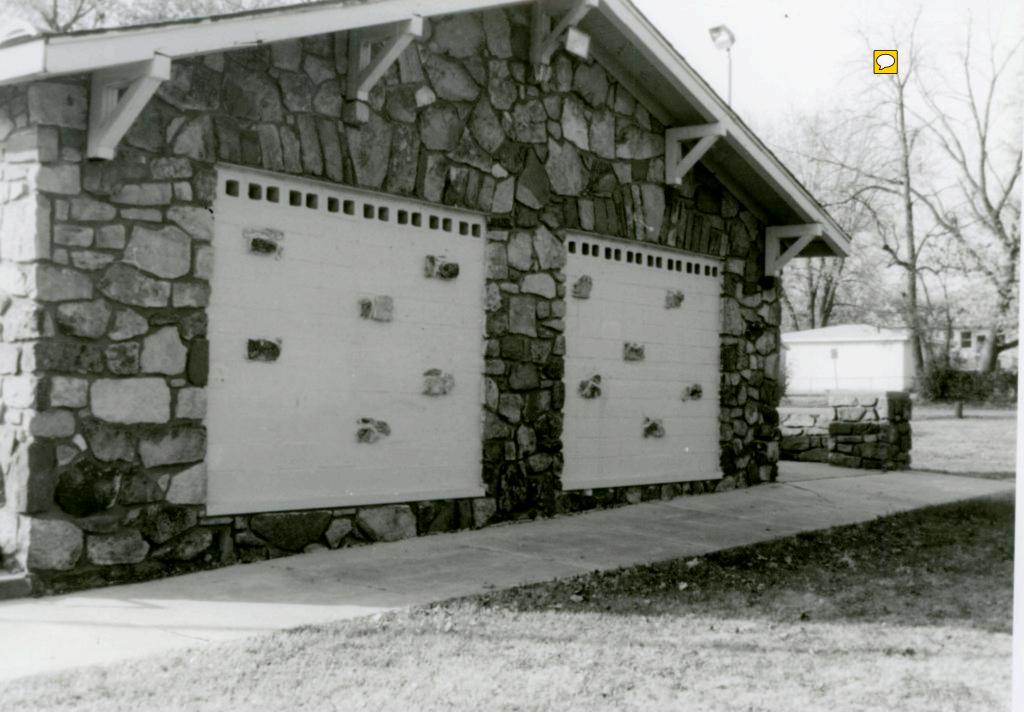

GR-AS-007 Greene County Grant Beach Survey Springfield 2002

This survey is divided into two parts and organized alphabetically as follows:

- 1. Street
  - A. Address
  - B. Unknown address
- 2. Unknown Street
- 3. Other Photos
- 4. Streetscapes