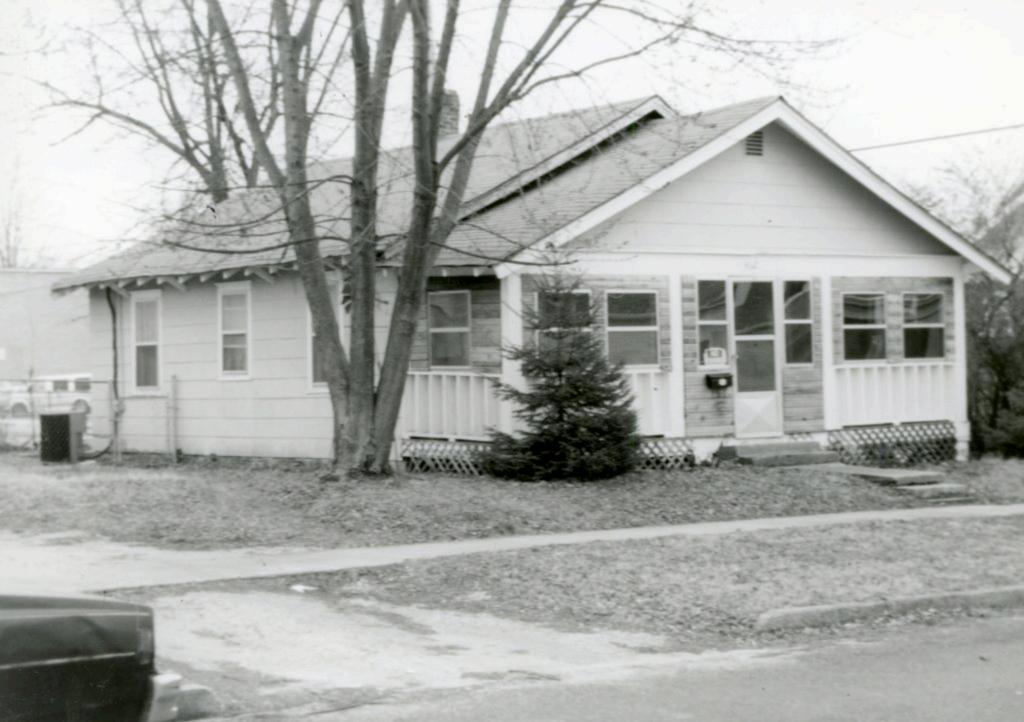

| Survey Name / No Gr                        | ant Beach Survey Historic Name: Inventory Code No B1-8                                                                                         |
|--------------------------------------------|------------------------------------------------------------------------------------------------------------------------------------------------|
| County: Greene                             | Present Name / Desc. City/Town/Vicinity/Zit Springfield, MO 65802                                                                              |
| Address 711 W. Hove                        | y St. Other Location Information:                                                                                                              |
| Owner Name / Addres                        | David Drake, 3865 N. Franklin Ave., Springfield, MO 65803                                                                                      |
| Probably Noncontri                         | buting    Less than 50 years old    Integrity    Other                                                                                         |
| Description / Commer                       | nt:                                                                                                                                            |
| On NRHP?   Eli                             | gible for NRHP  On other Surveys or Registers:  Single Site □ District or MPS Name:                                                            |
| Evaluation Data (See<br>Significant Date o | e Key Code) r Period 1918 Style: F/EG Structure Wood frame                                                                                     |
| Exterior Fabric:                           |                                                                                                                                                |
| Foundation:                                | Concrete Walls Asbestos shingle siding Roof: Asphalt shingles                                                                                  |
| Form<br>No. of Stories<br>Roof Descrip     | Basement Roof Pitch: N Roof Type: G                                                                                                            |
| Porch (Dwellings                           | Only) 🗹                                                                                                                                        |
| Plan:                                      | ☐ Full Front ☑ Partial Front ☐ Wrap Around ☐ Side ☐ Inset Porch                                                                                |
|                                            | ☐ Front Step ✓ Side Step                                                                                                                       |
| Roof:                                      | ☐ Shed ☐ Hip ☑ Gable ☐ Other ☐                                                                                                                 |
| Style:                                     | ☐ Queen Anne ☐ Craftsman ☐ Free Classical ☐ Neo Classical ☑ Non Descript                                                                       |
|                                            | Other                                                                                                                                          |
| Overall Integ                              | rity of Proper ☐ Little Altered ☑ Somewhat Altered ☐ Greatly Altered                                                                           |
|                                            | Alteration: Asbestos shingle siding; porch posts replaced with dimensional metal pipe; porch rails missing; shed roof carport addition at side |
|                                            | ☐ Continuation Sheet                                                                                                                           |

| ventory Code No B1-8 utbuildings and Amenities                                                                                   |                    |
|----------------------------------------------------------------------------------------------------------------------------------|--------------------|
| ☐ Garage ☐ Drive ☐ Walk ☐                                                                                                        | oncrete            |
| ☐ Shade Trees ☐ Landscaping ☐ Other:                                                                                             |                    |
| ditional Features / Comments  posed rafter tails; original surround at front door; Craftsman style double sash window in façade. |                    |
| posed faiter tails, original surround at front door, oralisman style double sash window in layade.                               |                    |
| Telefora Title III i III i                                                                                                       |                    |
|                                                                                                                                  |                    |
|                                                                                                                                  |                    |
|                                                                                                                                  | Theatha            |
|                                                                                                                                  |                    |
|                                                                                                                                  |                    |
|                                                                                                                                  |                    |
|                                                                                                                                  |                    |
|                                                                                                                                  |                    |
|                                                                                                                                  | Continuation Chast |
|                                                                                                                                  | Continuation Sheet |
| ···                                                                                                                              | ✓ Undetermined     |
| CC                                                                                                                               |                    |
| (s)                                                                                                                              | ✓ Undetermined     |