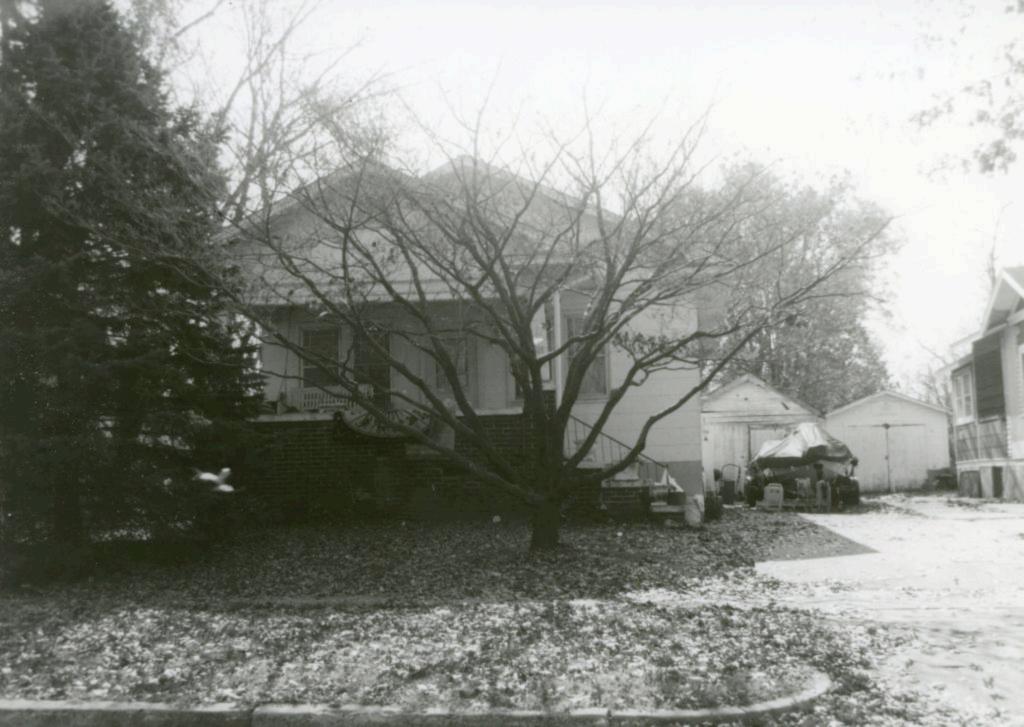

| Survey Name / No Grant                          | Beach Survey Historic Name: Inventory Code No B2-1                               |
|-------------------------------------------------|----------------------------------------------------------------------------------|
| County: Greene Pr                               | resent Name / Desc. City/Town/Vicinity/Zit Springfield, MO 65802                 |
| Address 718 W. Hovey S                          | t. Other Location Information:                                                   |
| Owner Name / Addres                             | harles Chilcutt, 613 W. Kerr St., Springfield, MO 65803                          |
| Probably Noncontribut                           | ting Less than 50 years old Integrity Other                                      |
| Description / Comment:                          |                                                                                  |
|                                                 | le for NRḤP  On other Surveys or Registers:  ingle Site □ District or MPS  Name: |
| Evaluation Data (See K<br>Significant Date or P |                                                                                  |
| Exterior Fabric:                                |                                                                                  |
| Foundation: Cor                                 | ncrete Walls Asbestos shingle siding Roof: Asphalt shingles                      |
| Form                                            |                                                                                  |
| No. of Stories                                  | Basement Roof Pitch: N Roof Type: G                                              |
| Roof Description                                | Cross gable                                                                      |
|                                                 |                                                                                  |
| Porch (Dwellings On                             | y) 🗹                                                                             |
| Plan:                                           | ☐ Full Front ☑ Partial Front ☐ Wrap Around ☐ Side ☐ Inset Porch                  |
| {                                               | ▼ Front Step  Side Step                                                          |
| Roof:                                           | Shed ☐ Hip ☑ Gable ☐ Other ☐                                                     |
| Style:                                          | Queen Anne ☐ Craftsman ☐ Free Classical ☐ Neo Classical ☑ Non Descript           |
|                                                 | Other                                                                            |
| Overall Integrity                               | of Proper  Little Altered  Somewhat Altered  Greatly Altered                     |
|                                                 | Alteration: Asbestos shingle siding; 1 car garage addition at side               |
|                                                 |                                                                                  |
|                                                 | ☐ Continuation Sheet                                                             |

|             | ogs and Amenities                                                           |                        |
|-------------|-----------------------------------------------------------------------------|------------------------|
|             | ✓ Garage ✓ Drive Gravel                                                     | <b>W</b> Walk Concrete |
|             | ✓ Shade Trees ✓ Landscaping ☐ Other:                                        |                        |
|             | <u> </u>                                                                    |                        |
| Additional  | Features / Comments                                                         |                        |
| Porch is si | upported by decorative wood columns with fluted wood siding in gable; minir | nal soffit.            |
|             |                                                                             |                        |
|             |                                                                             |                        |
|             |                                                                             |                        |
|             |                                                                             |                        |
|             | The second of the second                                                    |                        |
|             |                                                                             |                        |
|             |                                                                             |                        |
|             |                                                                             |                        |
|             |                                                                             |                        |
|             |                                                                             |                        |
|             |                                                                             |                        |
|             |                                                                             |                        |
| +07         |                                                                             | ☐ Continuation Sheet   |
|             |                                                                             |                        |
| er          |                                                                             | ✓ Undetermined         |
|             |                                                                             | ▼ Undetermined         |