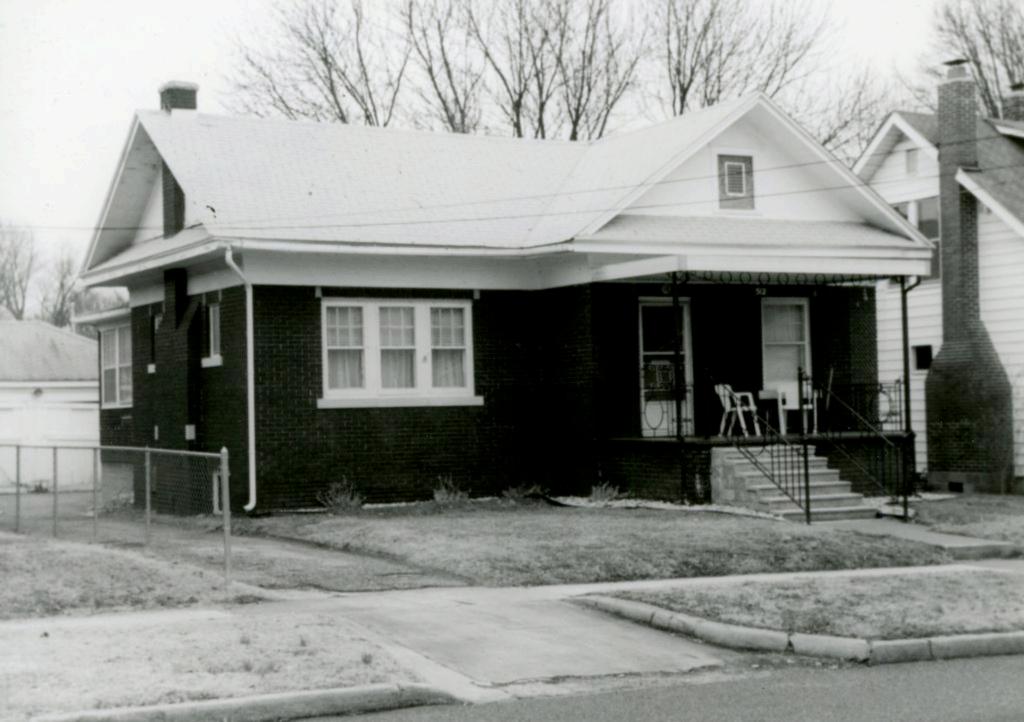

| Survey Name / No Gr                        | ant Beach Survey Historic Name: Inventory Code No B1-8                                                                                         |
|--------------------------------------------|------------------------------------------------------------------------------------------------------------------------------------------------|
| County: Greene                             | Present Name / Desc. City/Town/Vicinity/Zit Springfield, MO 65802                                                                              |
| Address 711 W. Hove                        | y St. Other Location Information:                                                                                                              |
| Owner Name / Addres                        | David Drake, 3865 N. Franklin Ave., Springfield, MO 65803                                                                                      |
| Probably Noncontri                         | buting    Less than 50 years old    Integrity    Other                                                                                         |
| Description / Commer                       | nt:                                                                                                                                            |
| On NRHP?   Eli                             | gible for NRHP  On other Surveys or Registers:  Single Site □ District or MPS Name:                                                            |
| Evaluation Data (See<br>Significant Date o | e Key Code) r Period 1918 Style: F/EG Structure Wood frame                                                                                     |
| Exterior Fabric:                           |                                                                                                                                                |
| Foundation:                                | Concrete Walls Asbestos shingle siding Roof: Asphalt shingles                                                                                  |
| Form<br>No. of Stories<br>Roof Descrip     | Basement Roof Pitch: N Roof Type: G                                                                                                            |
| Porch (Dwellings                           | Only) 🗹                                                                                                                                        |
| Plan:                                      | ☐ Full Front ☑ Partial Front ☐ Wrap Around ☐ Side ☐ Inset Porch                                                                                |
|                                            | ☐ Front Step ✓ Side Step                                                                                                                       |
| Roof:                                      | ☐ Shed ☐ Hip ☑ Gable ☐ Other ☐                                                                                                                 |
| Style:                                     | ☐ Queen Anne ☐ Craftsman ☐ Free Classical ☐ Neo Classical ☑ Non Descript                                                                       |
|                                            | Other                                                                                                                                          |
| Overall Integ                              | rity of Proper ☐ Little Altered ☑ Somewhat Altered ☐ Greatly Altered                                                                           |
|                                            | Alteration: Asbestos shingle siding; porch posts replaced with dimensional metal pipe; porch rails missing; shed roof carport addition at side |
|                                            | ☐ Continuation Sheet                                                                                                                           |

| ventory Code No B1-8 utbuildings and Amenities                                                                                   |                    |
|----------------------------------------------------------------------------------------------------------------------------------|--------------------|
| ☐ Garage ☐ Drive ☐ Walk ☐                                                                                                        | oncrete            |
| ☐ Shade Trees ☐ Landscaping ☐ Other:                                                                                             |                    |
| ditional Features / Comments  posed rafter tails; original surround at front door; Craftsman style double sash window in façade. |                    |
| posed faiter tails, original surround at front door, oralisman style double sash window in layade.                               |                    |
| Telefora Title III i III i                                                                                                       |                    |
|                                                                                                                                  |                    |
|                                                                                                                                  |                    |
|                                                                                                                                  | Theatha            |
|                                                                                                                                  |                    |
|                                                                                                                                  |                    |
|                                                                                                                                  |                    |
|                                                                                                                                  |                    |
|                                                                                                                                  |                    |
|                                                                                                                                  | Continuation Chast |
|                                                                                                                                  | Continuation Sheet |
| ···                                                                                                                              | ✓ Undetermined     |
| CC                                                                                                                               |                    |
| (s)                                                                                                                              | ✓ Undetermined     |