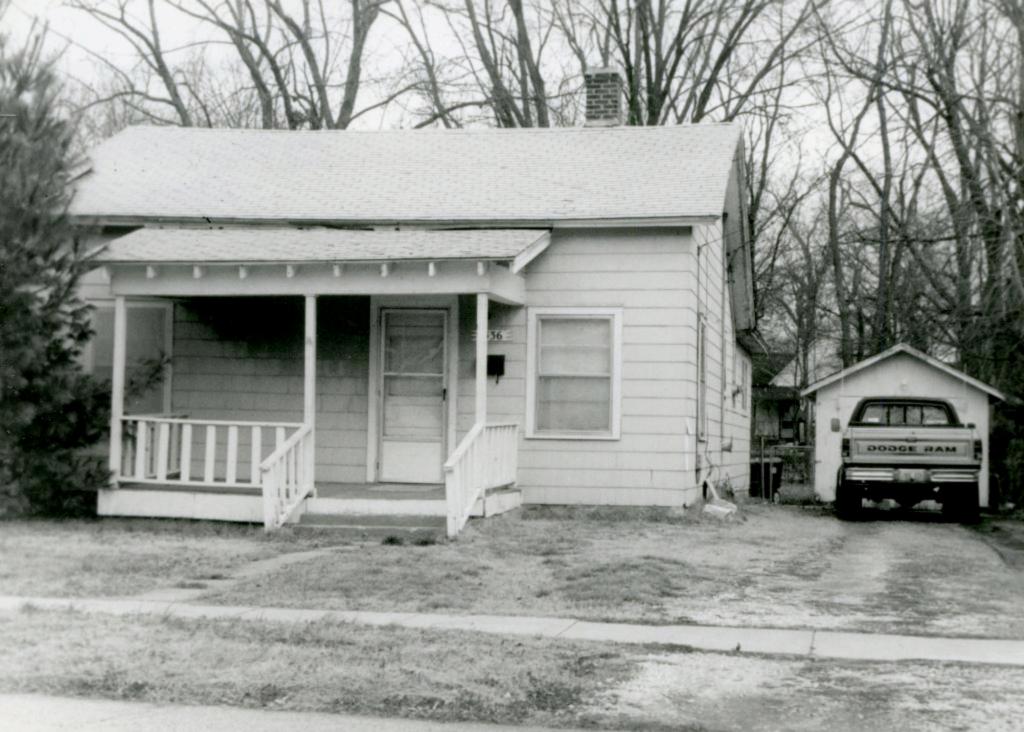

| Survey Name / No Gr                        | ant Beach Survey Historic Name: Inventory Code No B1-8                                                                                         |
|--------------------------------------------|------------------------------------------------------------------------------------------------------------------------------------------------|
| County: Greene                             | Present Name / Desc. City/Town/Vicinity/Zit Springfield, MO 65802                                                                              |
| Address 711 W. Hove                        | y St. Other Location Information:                                                                                                              |
| Owner Name / Addres                        | David Drake, 3865 N. Franklin Ave., Springfield, MO 65803                                                                                      |
| Probably Noncontri                         | buting    Less than 50 years old    Integrity    Other                                                                                         |
| Description / Commer                       | nt:                                                                                                                                            |
| On NRHP?   Eli                             | gible for NRHP  On other Surveys or Registers:  Single Site □ District or MPS Name:                                                            |
| Evaluation Data (See<br>Significant Date o | e Key Code) r Period 1918 Style: F/EG Structure Wood frame                                                                                     |
| Exterior Fabric:                           |                                                                                                                                                |
| Foundation:                                | Concrete Walls Asbestos shingle siding Roof: Asphalt shingles                                                                                  |
| Form<br>No. of Stories<br>Roof Descrip     | Basement Roof Pitch: N Roof Type: G                                                                                                            |
| Porch (Dwellings                           | Only) 🗹                                                                                                                                        |
| Plan:                                      | ☐ Full Front ☑ Partial Front ☐ Wrap Around ☐ Side ☐ Inset Porch                                                                                |
|                                            | ☐ Front Step ✓ Side Step                                                                                                                       |
| Roof:                                      | ☐ Shed ☐ Hip ☑ Gable ☐ Other ☐                                                                                                                 |
| Style:                                     | ☐ Queen Anne ☐ Craftsman ☐ Free Classical ☐ Neo Classical ☑ Non Descript                                                                       |
|                                            | Other                                                                                                                                          |
| Overall Integ                              | rity of Proper ☐ Little Altered ☑ Somewhat Altered ☐ Greatly Altered                                                                           |
|                                            | Alteration: Asbestos shingle siding; porch posts replaced with dimensional metal pipe; porch rails missing; shed roof carport addition at side |
|                                            | ☐ Continuation Sheet                                                                                                                           |

| ventory Code No B1-8 utbuildings and Amenities                                                                                   |                    |
|----------------------------------------------------------------------------------------------------------------------------------|--------------------|
| ☐ Garage ☐ Drive ☐ Walk ☐                                                                                                        | oncrete            |
| ☐ Shade Trees ☐ Landscaping ☐ Other:                                                                                             |                    |
| ditional Features / Comments  posed rafter tails; original surround at front door; Craftsman style double sash window in façade. |                    |
| posed faiter tails, original surround at front door, oralisman style double sash window in layade.                               |                    |
| Telefora Title III i III i                                                                                                       |                    |
|                                                                                                                                  |                    |
|                                                                                                                                  |                    |
|                                                                                                                                  | Theatha            |
|                                                                                                                                  |                    |
|                                                                                                                                  |                    |
|                                                                                                                                  |                    |
|                                                                                                                                  |                    |
|                                                                                                                                  |                    |
|                                                                                                                                  | Continuation Chast |
|                                                                                                                                  | Continuation Sheet |
| ···                                                                                                                              | ✓ Undetermined     |
| CC                                                                                                                               |                    |
| (s)                                                                                                                              | ✓ Undetermined     |