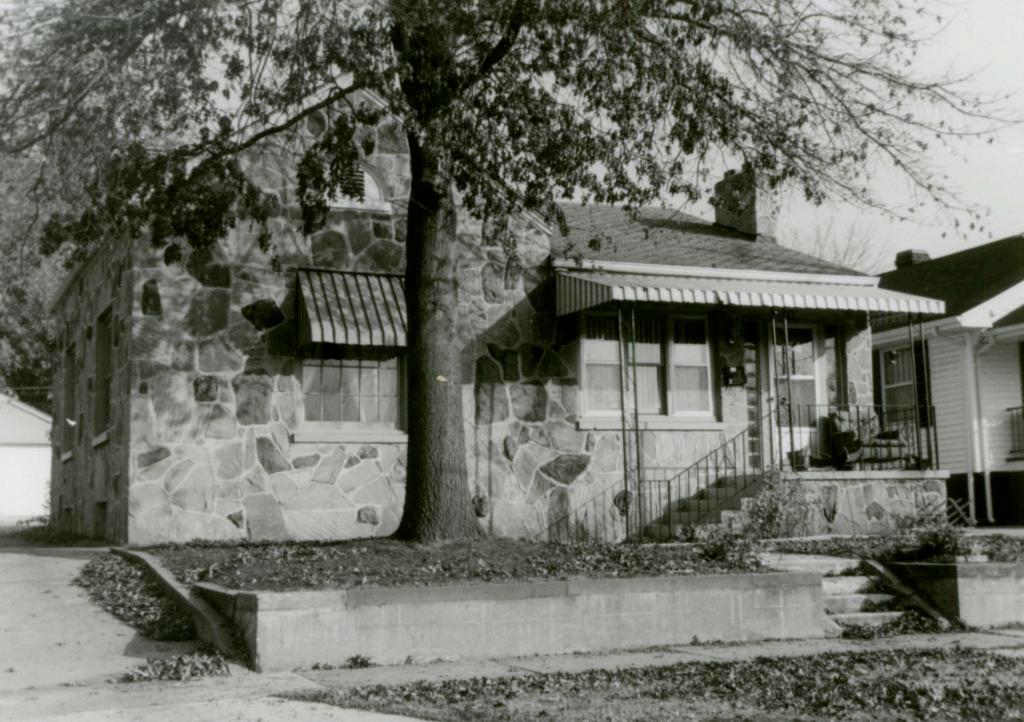

| Survey Name / No Gr                        | ant Beach Survey Historic Name: Inventory Code No B1-8                                                                                         |
|--------------------------------------------|------------------------------------------------------------------------------------------------------------------------------------------------|
| County: Greene                             | Present Name / Desc. City/Town/Vicinity/Zit Springfield, MO 65802                                                                              |
| Address 711 W. Hove                        | y St. Other Location Information:                                                                                                              |
| Owner Name / Addres                        | David Drake, 3865 N. Franklin Ave., Springfield, MO 65803                                                                                      |
| Probably Noncontri                         | buting    Less than 50 years old    Integrity    Other                                                                                         |
| Description / Commer                       | nt:                                                                                                                                            |
| On NRHP?   Eli                             | gible for NRHP  On other Surveys or Registers:  Single Site □ District or MPS Name:                                                            |
| Evaluation Data (See<br>Significant Date o | e Key Code) r Period 1918 Style: F/EG Structure Wood frame                                                                                     |
| Exterior Fabric:                           |                                                                                                                                                |
| Foundation:                                | Concrete Walls Asbestos shingle siding Roof: Asphalt shingles                                                                                  |
| Form<br>No. of Stories<br>Roof Descrip     | Basement Roof Pitch: N Roof Type: G                                                                                                            |
| Porch (Dwellings                           | Only) 🗹                                                                                                                                        |
| Plan:                                      | ☐ Full Front ☑ Partial Front ☐ Wrap Around ☐ Side ☐ Inset Porch                                                                                |
|                                            | ☐ Front Step ✓ Side Step                                                                                                                       |
| Roof:                                      | ☐ Shed ☐ Hip ☑ Gable ☐ Other ☐                                                                                                                 |
| Style:                                     | ☐ Queen Anne ☐ Craftsman ☐ Free Classical ☐ Neo Classical ☑ Non Descript                                                                       |
|                                            | Other                                                                                                                                          |
| Overall Integ                              | rity of Proper ☐ Little Altered ☑ Somewhat Altered ☐ Greatly Altered                                                                           |
|                                            | Alteration: Asbestos shingle siding; porch posts replaced with dimensional metal pipe; porch rails missing; shed roof carport addition at side |
|                                            | ☐ Continuation Sheet                                                                                                                           |

| ventory Code No B1-8 utbuildings and Amenities                                                                                   |                    |
|----------------------------------------------------------------------------------------------------------------------------------|--------------------|
| ☐ Garage ☐ Drive ☐ Walk ☐                                                                                                        | oncrete            |
| ☐ Shade Trees ☐ Landscaping ☐ Other:                                                                                             |                    |
| ditional Features / Comments  posed rafter tails; original surround at front door; Craftsman style double sash window in façade. |                    |
| posed faiter tails, original surround at front door, oralisman style double sash window in layade.                               |                    |
| Telefora Title III i III i                                                                                                       |                    |
|                                                                                                                                  |                    |
|                                                                                                                                  |                    |
|                                                                                                                                  | Theatha            |
|                                                                                                                                  |                    |
|                                                                                                                                  |                    |
|                                                                                                                                  |                    |
|                                                                                                                                  |                    |
|                                                                                                                                  |                    |
|                                                                                                                                  | Continuation Chast |
|                                                                                                                                  | Continuation Sheet |
| ···                                                                                                                              | ✓ Undetermined     |
| CC                                                                                                                               |                    |
| (s)                                                                                                                              | ✓ Undetermined     |