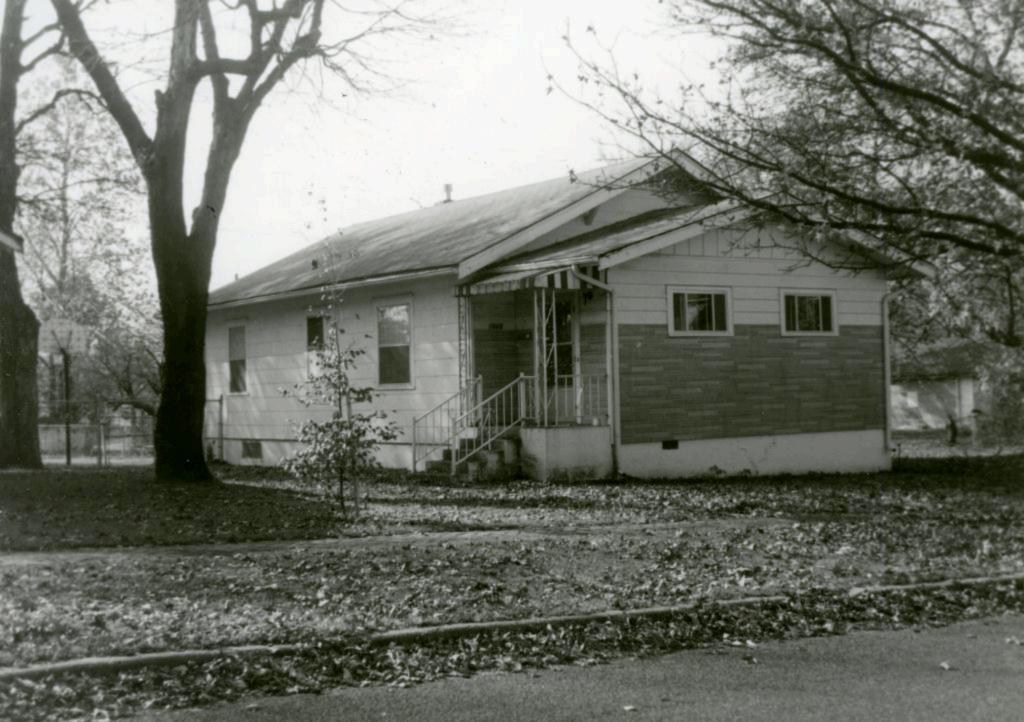

| Survey Name / No Gr                        | ant Beach Survey Historic Name: Inventory Code No B1-8                                                                                         |
|--------------------------------------------|------------------------------------------------------------------------------------------------------------------------------------------------|
| County: Greene                             | Present Name / Desc. City/Town/Vicinity/Zit Springfield, MO 65802                                                                              |
| Address 711 W. Hove                        | y St. Other Location Information:                                                                                                              |
| Owner Name / Addres                        | David Drake, 3865 N. Franklin Ave., Springfield, MO 65803                                                                                      |
| Probably Noncontri                         | buting    Less than 50 years old    Integrity    Other                                                                                         |
| Description / Commer                       | nt:                                                                                                                                            |
| On NRHP?   Eli                             | gible for NRHP  On other Surveys or Registers:  Single Site □ District or MPS Name:                                                            |
| Evaluation Data (See<br>Significant Date o | e Key Code) r Period 1918 Style: F/EG Structure Wood frame                                                                                     |
| Exterior Fabric:                           |                                                                                                                                                |
| Foundation:                                | Concrete Walls Asbestos shingle siding Roof: Asphalt shingles                                                                                  |
| Form<br>No. of Stories<br>Roof Descrip     | Basement Roof Pitch: N Roof Type: G                                                                                                            |
| Porch (Dwellings                           | Only) 🗹                                                                                                                                        |
| Plan:                                      | ☐ Full Front ☑ Partial Front ☐ Wrap Around ☐ Side ☐ Inset Porch                                                                                |
|                                            | ☐ Front Step ✓ Side Step                                                                                                                       |
| Roof:                                      | ☐ Shed ☐ Hip ☑ Gable ☐ Other ☐                                                                                                                 |
| Style:                                     | ☐ Queen Anne ☐ Craftsman ☐ Free Classical ☐ Neo Classical ☑ Non Descript                                                                       |
|                                            | Other                                                                                                                                          |
| Overall Integ                              | rity of Proper ☐ Little Altered ☑ Somewhat Altered ☐ Greatly Altered                                                                           |
|                                            | Alteration: Asbestos shingle siding; porch posts replaced with dimensional metal pipe; porch rails missing; shed roof carport addition at side |
|                                            | ☐ Continuation Sheet                                                                                                                           |

| ventory Code No B1-8 utbuildings and Amenities                                                                                   |                    |
|----------------------------------------------------------------------------------------------------------------------------------|--------------------|
| ☐ Garage ☐ Drive ☐ Walk ☐                                                                                                        | oncrete            |
| ☐ Shade Trees ☐ Landscaping ☐ Other:                                                                                             |                    |
| ditional Features / Comments  posed rafter tails; original surround at front door; Craftsman style double sash window in façade. |                    |
| posed faiter tails, original surround at front door, oralisman style double sash window in layade.                               |                    |
| Telefora Title III i III i                                                                                                       |                    |
|                                                                                                                                  |                    |
|                                                                                                                                  |                    |
|                                                                                                                                  | Theatha            |
|                                                                                                                                  |                    |
|                                                                                                                                  |                    |
|                                                                                                                                  |                    |
|                                                                                                                                  |                    |
|                                                                                                                                  |                    |
|                                                                                                                                  | Continuation Chast |
|                                                                                                                                  | Continuation Sheet |
| ···                                                                                                                              | ✓ Undetermined     |
| CC                                                                                                                               |                    |
| (s)                                                                                                                              | ✓ Undetermined     |