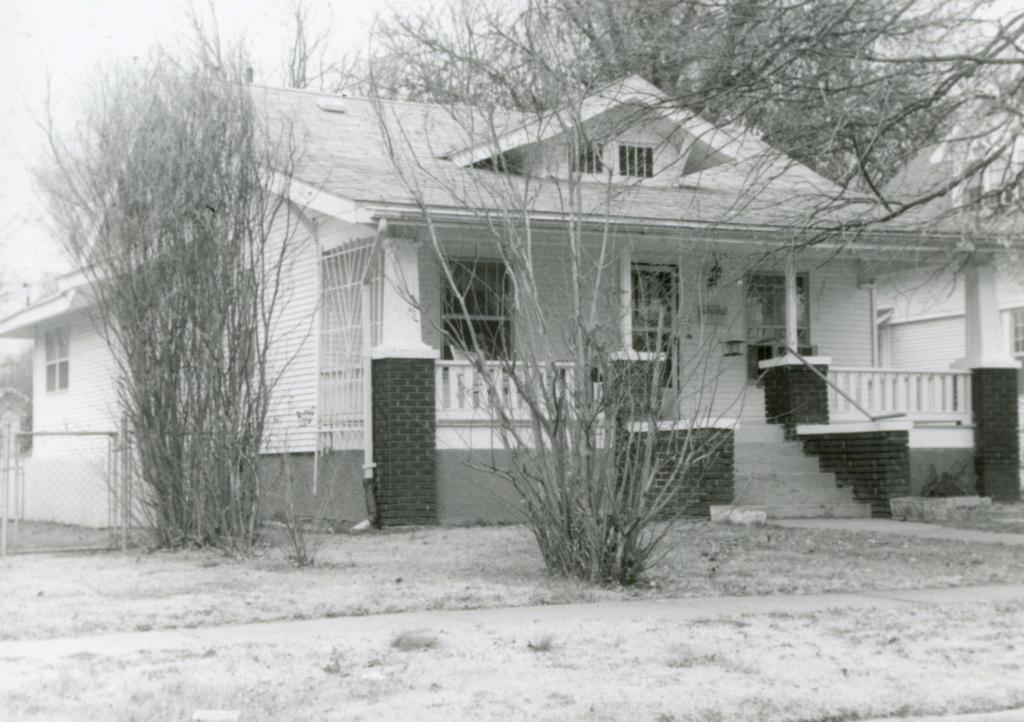

| Survey Name / No Grant                          | Beach Survey Historic Name: Inventory Code No B2-1                               |
|-------------------------------------------------|----------------------------------------------------------------------------------|
| County: Greene Pr                               | resent Name / Desc. City/Town/Vicinity/Zit Springfield, MO 65802                 |
| Address 718 W. Hovey S                          | t. Other Location Information:                                                   |
| Owner Name / Addres                             | harles Chilcutt, 613 W. Kerr St., Springfield, MO 65803                          |
| Probably Noncontribut                           | ting Less than 50 years old Integrity Other                                      |
| Description / Comment:                          |                                                                                  |
|                                                 | le for NRḤP  On other Surveys or Registers:  ingle Site □ District or MPS  Name: |
| Evaluation Data (See K<br>Significant Date or P |                                                                                  |
| Exterior Fabric:                                |                                                                                  |
| Foundation: Cor                                 | ncrete Walls Asbestos shingle siding Roof: Asphalt shingles                      |
| Form                                            |                                                                                  |
| No. of Stories                                  | Basement Roof Pitch: N Roof Type: G                                              |
| Roof Description                                | Cross gable                                                                      |
|                                                 |                                                                                  |
| Porch (Dwellings On                             | y) 🗹                                                                             |
| Plan:                                           | ☐ Full Front ☑ Partial Front ☐ Wrap Around ☐ Side ☐ Inset Porch                  |
| {                                               | ▼ Front Step  Side Step                                                          |
| Roof:                                           | Shed ☐ Hip ☑ Gable ☐ Other ☐                                                     |
| Style:                                          | Queen Anne ☐ Craftsman ☐ Free Classical ☐ Neo Classical ☑ Non Descript           |
|                                                 | Other                                                                            |
| Overall Integrity                               | of Proper  Little Altered  Somewhat Altered  Greatly Altered                     |
|                                                 | Alteration: Asbestos shingle siding; 1 car garage addition at side               |
|                                                 |                                                                                  |
|                                                 | ☐ Continuation Sheet                                                             |

|             | ogs and Amenities                                                           |                        |
|-------------|-----------------------------------------------------------------------------|------------------------|
|             | ✓ Garage ✓ Drive Gravel                                                     | <b>W</b> Walk Concrete |
|             | ✓ Shade Trees ✓ Landscaping ☐ Other:                                        |                        |
|             | <u> </u>                                                                    |                        |
| Additional  | Features / Comments                                                         |                        |
| Porch is si | upported by decorative wood columns with fluted wood siding in gable; minir | nal soffit.            |
|             |                                                                             |                        |
|             |                                                                             |                        |
|             |                                                                             |                        |
|             |                                                                             |                        |
|             | The second of the second                                                    |                        |
|             |                                                                             |                        |
|             |                                                                             |                        |
|             |                                                                             |                        |
|             |                                                                             |                        |
|             |                                                                             |                        |
|             |                                                                             |                        |
|             |                                                                             |                        |
| +07         |                                                                             | ☐ Continuation Sheet   |
|             |                                                                             |                        |
| er          |                                                                             | ✓ Undetermined         |
|             |                                                                             | ▼ Undetermined         |