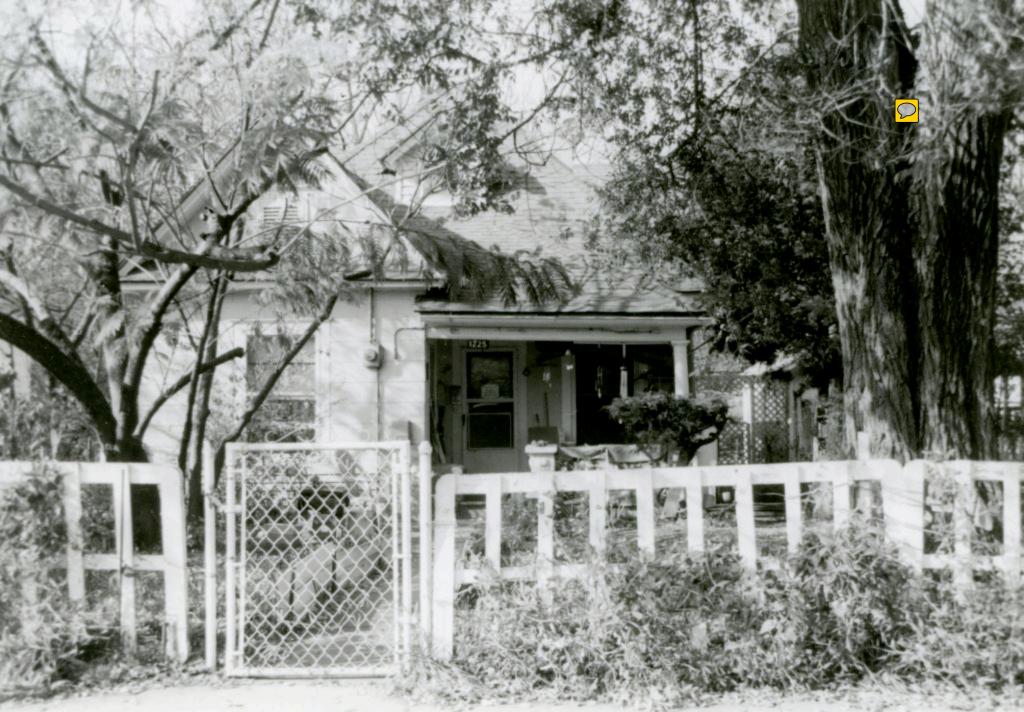

| Survey Name / No Grant                          | Beach Survey Historic Name: Inventory Code No B2-1                               |
|-------------------------------------------------|----------------------------------------------------------------------------------|
| County: Greene Pr                               | resent Name / Desc. City/Town/Vicinity/Zit Springfield, MO 65802                 |
| Address 718 W. Hovey S                          | t. Other Location Information:                                                   |
| Owner Name / Addres                             | harles Chilcutt, 613 W. Kerr St., Springfield, MO 65803                          |
| Probably Noncontribut                           | ting Less than 50 years old Integrity Other                                      |
| Description / Comment:                          |                                                                                  |
|                                                 | le for NRḤP  On other Surveys or Registers:  ingle Site □ District or MPS  Name: |
| Evaluation Data (See K<br>Significant Date or P |                                                                                  |
| Exterior Fabric:                                |                                                                                  |
| Foundation: Cor                                 | ncrete Walls Asbestos shingle siding Roof: Asphalt shingles                      |
| Form                                            |                                                                                  |
| No. of Stories                                  | Basement Roof Pitch: N Roof Type: G                                              |
| Roof Description                                | Cross gable                                                                      |
|                                                 |                                                                                  |
| Porch (Dwellings On                             | y) 🗹                                                                             |
| Plan:                                           | ☐ Full Front ☑ Partial Front ☐ Wrap Around ☐ Side ☐ Inset Porch                  |
| {                                               | ▼ Front Step  Side Step                                                          |
| Roof:                                           | Shed ☐ Hip ☑ Gable ☐ Other ☐                                                     |
| Style:                                          | Queen Anne ☐ Craftsman ☐ Free Classical ☐ Neo Classical ☑ Non Descript           |
|                                                 | Other                                                                            |
| Overall Integrity                               | of Proper  Little Altered  Somewhat Altered  Greatly Altered                     |
|                                                 | Alteration: Asbestos shingle siding; 1 car garage addition at side               |
|                                                 |                                                                                  |
|                                                 | ☐ Continuation Sheet                                                             |

|             | ogs and Amenities                                                           |                        |
|-------------|-----------------------------------------------------------------------------|------------------------|
|             | ✓ Garage ✓ Drive Gravel                                                     | <b>W</b> Walk Concrete |
|             | ✓ Shade Trees ✓ Landscaping ☐ Other:                                        |                        |
|             | <u> </u>                                                                    |                        |
| Additional  | Features / Comments                                                         |                        |
| Porch is si | upported by decorative wood columns with fluted wood siding in gable; minir | nal soffit.            |
|             |                                                                             |                        |
|             |                                                                             |                        |
|             |                                                                             |                        |
|             |                                                                             |                        |
|             | The second of the second                                                    |                        |
|             |                                                                             |                        |
|             |                                                                             |                        |
|             |                                                                             |                        |
|             |                                                                             |                        |
|             |                                                                             |                        |
|             |                                                                             |                        |
|             |                                                                             |                        |
| +07         |                                                                             | ☐ Continuation Sheet   |
|             |                                                                             |                        |
| er          |                                                                             | ✓ Undetermined         |
|             |                                                                             | ▼ Undetermined         |