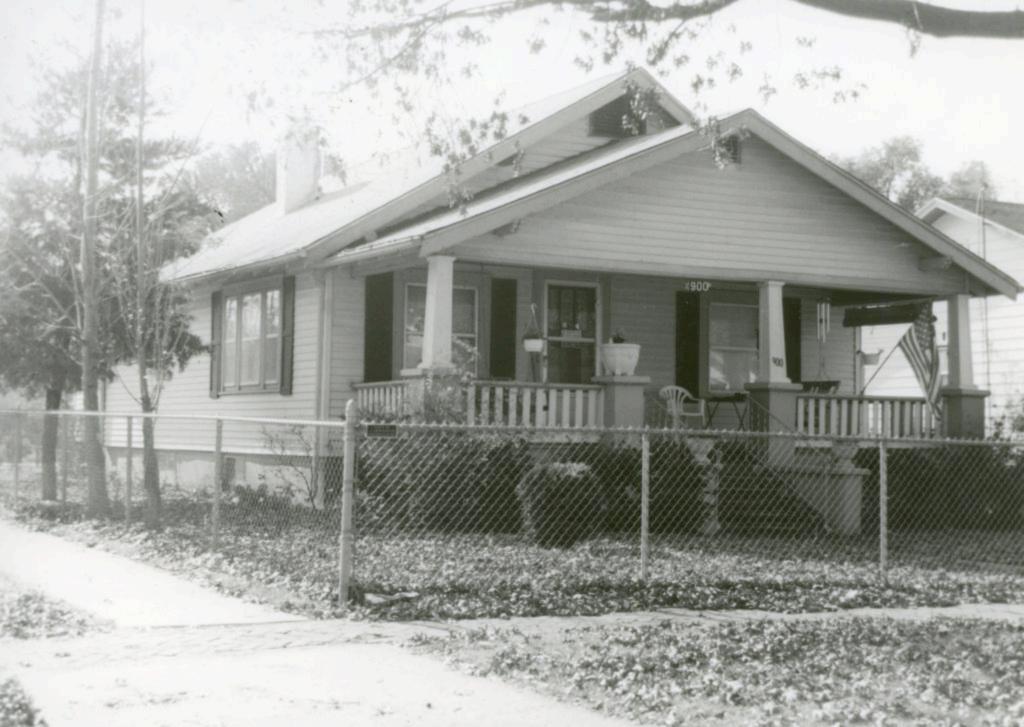

| Survey Name / No Gr                        | ant Beach Survey Historic Name: Inventory Code No B1-8                                                                                         |
|--------------------------------------------|------------------------------------------------------------------------------------------------------------------------------------------------|
| County: Greene                             | Present Name / Desc. City/Town/Vicinity/Zit Springfield, MO 65802                                                                              |
| Address 711 W. Hove                        | y St. Other Location Information:                                                                                                              |
| Owner Name / Addres                        | David Drake, 3865 N. Franklin Ave., Springfield, MO 65803                                                                                      |
| Probably Noncontri                         | buting    Less than 50 years old    Integrity    Other                                                                                         |
| Description / Commer                       | nt:                                                                                                                                            |
| On NRHP?   Eli                             | gible for NRHP  On other Surveys or Registers:  Single Site □ District or MPS Name:                                                            |
| Evaluation Data (See<br>Significant Date o | e Key Code) r Period 1918 Style: F/EG Structure Wood frame                                                                                     |
| Exterior Fabric:                           |                                                                                                                                                |
| Foundation:                                | Concrete Walls Asbestos shingle siding Roof: Asphalt shingles                                                                                  |
| Form<br>No. of Stories<br>Roof Descrip     | Basement Roof Pitch: N Roof Type: G                                                                                                            |
| Porch (Dwellings                           | Only) 🗹                                                                                                                                        |
| Plan:                                      | ☐ Full Front ☑ Partial Front ☐ Wrap Around ☐ Side ☐ Inset Porch                                                                                |
|                                            | ☐ Front Step ✓ Side Step                                                                                                                       |
| Roof:                                      | ☐ Shed ☐ Hip ☑ Gable ☐ Other ☐                                                                                                                 |
| Style:                                     | ☐ Queen Anne ☐ Craftsman ☐ Free Classical ☐ Neo Classical ☑ Non Descript                                                                       |
|                                            | Other                                                                                                                                          |
| Overall Integ                              | rity of Proper ☐ Little Altered ☑ Somewhat Altered ☐ Greatly Altered                                                                           |
|                                            | Alteration: Asbestos shingle siding; porch posts replaced with dimensional metal pipe; porch rails missing; shed roof carport addition at side |
|                                            | ☐ Continuation Sheet                                                                                                                           |

| ventory Code No B1-8 utbuildings and Amenities                                                                                   |                    |
|----------------------------------------------------------------------------------------------------------------------------------|--------------------|
| ☐ Garage ☐ Drive ☐ Walk ☐                                                                                                        | oncrete            |
| ☐ Shade Trees ☐ Landscaping ☐ Other:                                                                                             |                    |
| ditional Features / Comments  posed rafter tails; original surround at front door; Craftsman style double sash window in façade. |                    |
| posed faiter tails, original surround at front door, oralisman style double sash window in layade.                               |                    |
| Telefora Title III i III i                                                                                                       |                    |
|                                                                                                                                  |                    |
|                                                                                                                                  |                    |
|                                                                                                                                  | Theatha            |
|                                                                                                                                  |                    |
|                                                                                                                                  |                    |
|                                                                                                                                  |                    |
|                                                                                                                                  |                    |
|                                                                                                                                  |                    |
|                                                                                                                                  | Continuation Chast |
|                                                                                                                                  | Continuation Sheet |
| ···                                                                                                                              | ✓ Undetermined     |
| CC                                                                                                                               |                    |
| (s)                                                                                                                              | ✓ Undetermined     |