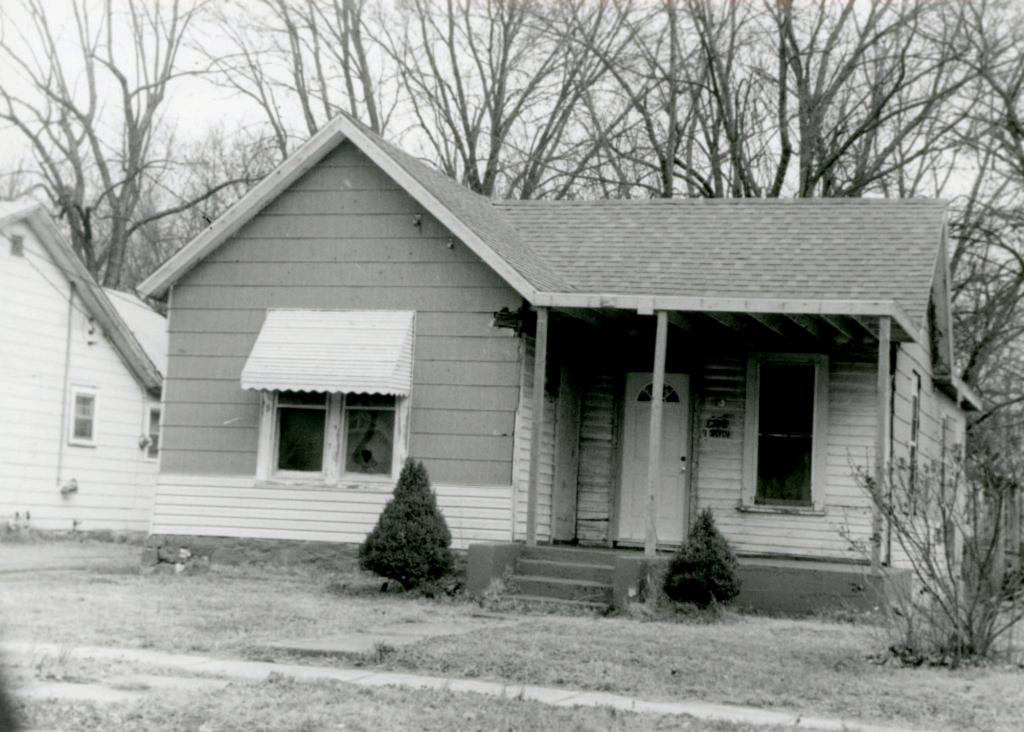

| Survey Name / No Grant                          | Beach Survey Historic Name: Inventory Code No B2-1                               |
|-------------------------------------------------|----------------------------------------------------------------------------------|
| County: Greene Pr                               | resent Name / Desc. City/Town/Vicinity/Zit Springfield, MO 65802                 |
| Address 718 W. Hovey S                          | t. Other Location Information:                                                   |
| Owner Name / Addres                             | harles Chilcutt, 613 W. Kerr St., Springfield, MO 65803                          |
| Probably Noncontribut                           | ting Less than 50 years old Integrity Other                                      |
| Description / Comment:                          |                                                                                  |
|                                                 | le for NRḤP  On other Surveys or Registers:  ingle Site □ District or MPS  Name: |
| Evaluation Data (See K<br>Significant Date or P |                                                                                  |
| Exterior Fabric:                                |                                                                                  |
| Foundation: Cor                                 | ncrete Walls Asbestos shingle siding Roof: Asphalt shingles                      |
| Form                                            |                                                                                  |
| No. of Stories                                  | Basement Roof Pitch: N Roof Type: G                                              |
| Roof Description                                | Cross gable                                                                      |
|                                                 |                                                                                  |
| Porch (Dwellings On                             | y) 🗹                                                                             |
| Plan:                                           | ☐ Full Front ☑ Partial Front ☐ Wrap Around ☐ Side ☐ Inset Porch                  |
| {                                               | ▼ Front Step  Side Step                                                          |
| Roof:                                           | Shed ☐ Hip ☑ Gable ☐ Other ☐                                                     |
| Style:                                          | Queen Anne ☐ Craftsman ☐ Free Classical ☐ Neo Classical ☑ Non Descript           |
|                                                 | Other                                                                            |
| Overall Integrity                               | of Proper  Little Altered  Somewhat Altered  Greatly Altered                     |
|                                                 | Alteration: Asbestos shingle siding; 1 car garage addition at side               |
|                                                 |                                                                                  |
|                                                 | ☐ Continuation Sheet                                                             |

|             | ogs and Amenities                                                           |                        |
|-------------|-----------------------------------------------------------------------------|------------------------|
|             | ✓ Garage ✓ Drive Gravel                                                     | <b>W</b> Walk Concrete |
|             | ✓ Shade Trees ✓ Landscaping ☐ Other:                                        |                        |
|             | <u> </u>                                                                    |                        |
| Additional  | Features / Comments                                                         |                        |
| Porch is si | upported by decorative wood columns with fluted wood siding in gable; minir | nal soffit.            |
|             |                                                                             |                        |
|             |                                                                             |                        |
|             |                                                                             |                        |
|             |                                                                             |                        |
|             | The second of the second                                                    |                        |
|             |                                                                             |                        |
|             |                                                                             |                        |
|             |                                                                             |                        |
|             |                                                                             |                        |
|             |                                                                             |                        |
|             |                                                                             |                        |
|             |                                                                             |                        |
| +07         |                                                                             | ☐ Continuation Sheet   |
|             |                                                                             |                        |
| er          |                                                                             | ✓ Undetermined         |
|             |                                                                             | ▼ Undetermined         |