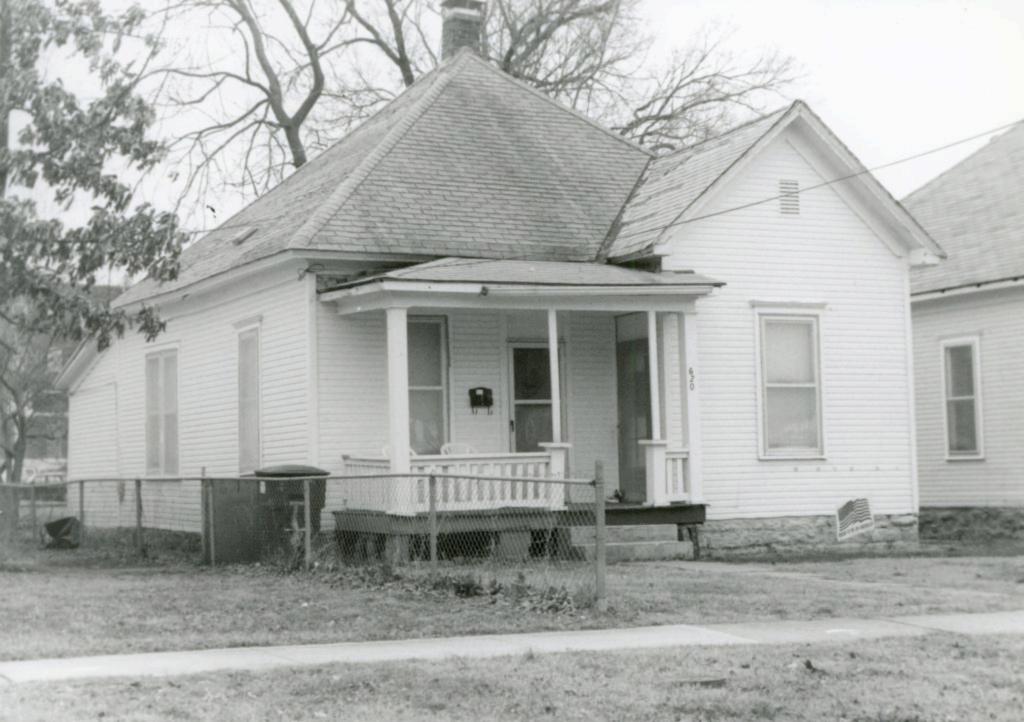

| Survey Name / No Gr                        | ant Beach Survey Historic Name: Inventory Code No B1-8                                                                                         |
|--------------------------------------------|------------------------------------------------------------------------------------------------------------------------------------------------|
| County: Greene                             | Present Name / Desc. City/Town/Vicinity/Zit Springfield, MO 65802                                                                              |
| Address 711 W. Hove                        | y St. Other Location Information:                                                                                                              |
| Owner Name / Addres                        | David Drake, 3865 N. Franklin Ave., Springfield, MO 65803                                                                                      |
| Probably Noncontri                         | buting    Less than 50 years old    Integrity    Other                                                                                         |
| Description / Commer                       | nt:                                                                                                                                            |
| On NRHP?   Eli                             | gible for NRHP  On other Surveys or Registers:  Single Site □ District or MPS Name:                                                            |
| Evaluation Data (See<br>Significant Date o | e Key Code) r Period 1918 Style: F/EG Structure Wood frame                                                                                     |
| Exterior Fabric:                           |                                                                                                                                                |
| Foundation:                                | Concrete Walls Asbestos shingle siding Roof: Asphalt shingles                                                                                  |
| Form<br>No. of Stories<br>Roof Descrip     | Basement Roof Pitch: N Roof Type: G                                                                                                            |
| Porch (Dwellings                           | Only) 🗹                                                                                                                                        |
| Plan:                                      | ☐ Full Front ☑ Partial Front ☐ Wrap Around ☐ Side ☐ Inset Porch                                                                                |
|                                            | ☐ Front Step ✓ Side Step                                                                                                                       |
| Roof:                                      | ☐ Shed ☐ Hip ☑ Gable ☐ Other ☐                                                                                                                 |
| Style:                                     | ☐ Queen Anne ☐ Craftsman ☐ Free Classical ☐ Neo Classical ☑ Non Descript                                                                       |
|                                            | Other                                                                                                                                          |
| Overall Integ                              | rity of Proper ☐ Little Altered ☑ Somewhat Altered ☐ Greatly Altered                                                                           |
|                                            | Alteration: Asbestos shingle siding; porch posts replaced with dimensional metal pipe; porch rails missing; shed roof carport addition at side |
|                                            | ☐ Continuation Sheet                                                                                                                           |

| ventory Code No B1-8 utbuildings and Amenities                                                                                   |                    |
|----------------------------------------------------------------------------------------------------------------------------------|--------------------|
| ☐ Garage ☐ Drive ☐ Walk ☐                                                                                                        | oncrete            |
| ☐ Shade Trees ☐ Landscaping ☐ Other:                                                                                             |                    |
| ditional Features / Comments  posed rafter tails; original surround at front door; Craftsman style double sash window in façade. |                    |
| posed faiter tails, original surround at front door, oralisman style double sash window in layade.                               |                    |
| Telefora Title III i III i                                                                                                       |                    |
|                                                                                                                                  |                    |
|                                                                                                                                  |                    |
|                                                                                                                                  | Theatha            |
|                                                                                                                                  |                    |
|                                                                                                                                  |                    |
|                                                                                                                                  |                    |
|                                                                                                                                  |                    |
|                                                                                                                                  |                    |
|                                                                                                                                  | Continuation Chast |
|                                                                                                                                  | Continuation Sheet |
| ···                                                                                                                              | ✓ Undetermined     |
| CC                                                                                                                               |                    |
| (s)                                                                                                                              | ✓ Undetermined     |