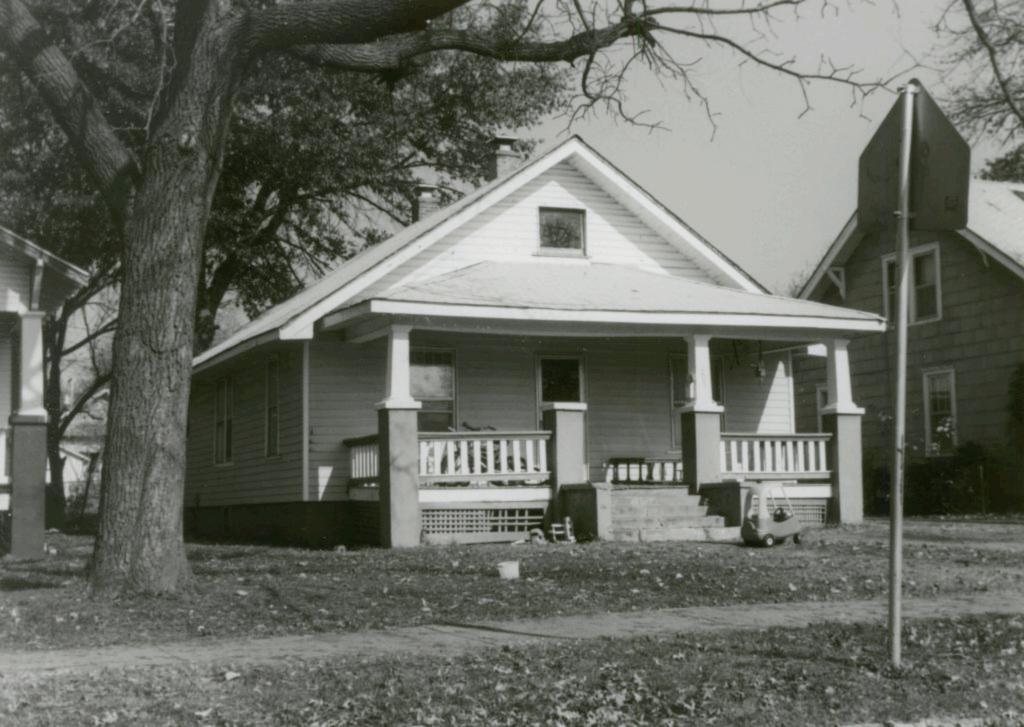

| Survey Name / No Grant                          | Beach Survey Historic Name: Inventory Code No B2-1                               |
|-------------------------------------------------|----------------------------------------------------------------------------------|
| County: Greene Pr                               | resent Name / Desc. City/Town/Vicinity/Zit Springfield, MO 65802                 |
| Address 718 W. Hovey S                          | t. Other Location Information:                                                   |
| Owner Name / Addres                             | harles Chilcutt, 613 W. Kerr St., Springfield, MO 65803                          |
| Probably Noncontribut                           | ting Less than 50 years old Integrity Other                                      |
| Description / Comment:                          |                                                                                  |
|                                                 | le for NRḤP  On other Surveys or Registers:  ingle Site □ District or MPS  Name: |
| Evaluation Data (See K<br>Significant Date or P |                                                                                  |
| Exterior Fabric:                                |                                                                                  |
| Foundation: Cor                                 | ncrete Walls Asbestos shingle siding Roof: Asphalt shingles                      |
| Form                                            |                                                                                  |
| No. of Stories                                  | Basement Roof Pitch: N Roof Type: G                                              |
| Roof Description                                | Cross gable                                                                      |
|                                                 |                                                                                  |
| Porch (Dwellings On                             | y) 🗹                                                                             |
| Plan:                                           | ☐ Full Front ☑ Partial Front ☐ Wrap Around ☐ Side ☐ Inset Porch                  |
| {                                               | ▼ Front Step  Side Step                                                          |
| Roof:                                           | Shed ☐ Hip ☑ Gable ☐ Other ☐                                                     |
| Style:                                          | Queen Anne ☐ Craftsman ☐ Free Classical ☐ Neo Classical ☑ Non Descript           |
|                                                 | Other                                                                            |
| Overall Integrity                               | of Proper  Little Altered  Somewhat Altered  Greatly Altered                     |
|                                                 | Alteration: Asbestos shingle siding; 1 car garage addition at side               |
|                                                 |                                                                                  |
|                                                 | ☐ Continuation Sheet                                                             |

|             | ogs and Amenities                                                           |                        |
|-------------|-----------------------------------------------------------------------------|------------------------|
|             | ✓ Garage ✓ Drive Gravel                                                     | <b>W</b> Walk Concrete |
|             | ✓ Shade Trees ✓ Landscaping ☐ Other:                                        |                        |
|             | <u> </u>                                                                    |                        |
| Additional  | Features / Comments                                                         |                        |
| Porch is si | upported by decorative wood columns with fluted wood siding in gable; minir | nal soffit.            |
|             |                                                                             |                        |
|             |                                                                             |                        |
|             |                                                                             |                        |
|             |                                                                             |                        |
|             | The second of the second                                                    |                        |
|             |                                                                             |                        |
|             |                                                                             |                        |
|             |                                                                             |                        |
|             |                                                                             |                        |
|             |                                                                             |                        |
|             |                                                                             |                        |
|             |                                                                             |                        |
| +07         |                                                                             | ☐ Continuation Sheet   |
|             |                                                                             |                        |
| er          |                                                                             | ✓ Undetermined         |
|             |                                                                             | ▼ Undetermined         |