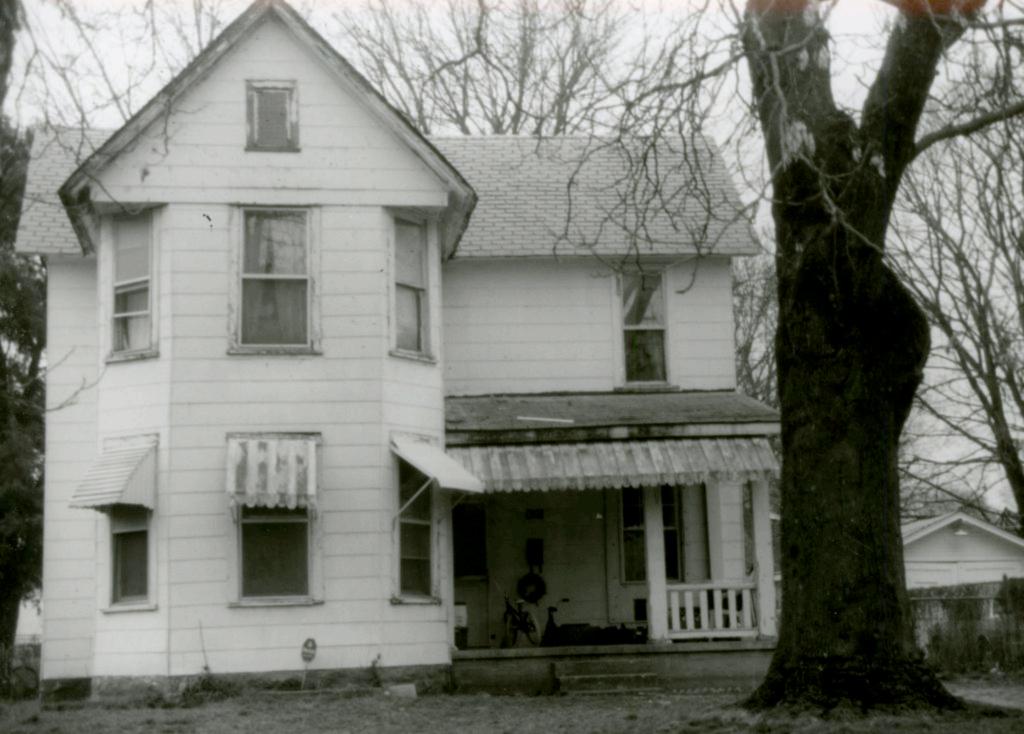

| Survey Name / No Gr                        | ant Beach Survey Historic Name: Inventory Code No B1-8                                                                                         |
|--------------------------------------------|------------------------------------------------------------------------------------------------------------------------------------------------|
| County: Greene                             | Present Name / Desc. City/Town/Vicinity/Zit Springfield, MO 65802                                                                              |
| Address 711 W. Hove                        | y St. Other Location Information:                                                                                                              |
| Owner Name / Addres                        | David Drake, 3865 N. Franklin Ave., Springfield, MO 65803                                                                                      |
| Probably Noncontri                         | buting    Less than 50 years old    Integrity    Other                                                                                         |
| Description / Commer                       | nt:                                                                                                                                            |
| On NRHP?   Eli                             | gible for NRHP  On other Surveys or Registers:  Single Site □ District or MPS Name:                                                            |
| Evaluation Data (See<br>Significant Date o | e Key Code) r Period 1918 Style: F/EG Structure Wood frame                                                                                     |
| Exterior Fabric:                           |                                                                                                                                                |
| Foundation:                                | Concrete Walls Asbestos shingle siding Roof: Asphalt shingles                                                                                  |
| Form<br>No. of Stories<br>Roof Descrip     | Basement Roof Pitch: N Roof Type: G                                                                                                            |
| Porch (Dwellings                           | Only) 🗹                                                                                                                                        |
| Plan:                                      | ☐ Full Front ☑ Partial Front ☐ Wrap Around ☐ Side ☐ Inset Porch                                                                                |
|                                            | ☐ Front Step ✓ Side Step                                                                                                                       |
| Roof:                                      | ☐ Shed ☐ Hip ☑ Gable ☐ Other ☐                                                                                                                 |
| Style:                                     | ☐ Queen Anne ☐ Craftsman ☐ Free Classical ☐ Neo Classical ☑ Non Descript                                                                       |
|                                            | Other                                                                                                                                          |
| Overall Integ                              | rity of Proper ☐ Little Altered ☑ Somewhat Altered ☐ Greatly Altered                                                                           |
|                                            | Alteration: Asbestos shingle siding; porch posts replaced with dimensional metal pipe; porch rails missing; shed roof carport addition at side |
|                                            | ☐ Continuation Sheet                                                                                                                           |

| ventory Code No B1-8 utbuildings and Amenities                                                                                   |                    |
|----------------------------------------------------------------------------------------------------------------------------------|--------------------|
| ☐ Garage ☐ Drive ☐ Walk ☐                                                                                                        | oncrete            |
| ☐ Shade Trees ☐ Landscaping ☐ Other:                                                                                             |                    |
| ditional Features / Comments  posed rafter tails; original surround at front door; Craftsman style double sash window in façade. |                    |
| posed faiter tails, original surround at front door, oralisman style double sash window in layade.                               |                    |
| Telefora Title III i III i                                                                                                       |                    |
|                                                                                                                                  |                    |
|                                                                                                                                  |                    |
|                                                                                                                                  | Theatha            |
|                                                                                                                                  |                    |
|                                                                                                                                  |                    |
|                                                                                                                                  |                    |
|                                                                                                                                  |                    |
|                                                                                                                                  |                    |
|                                                                                                                                  | Continuation Chast |
|                                                                                                                                  | Continuation Sheet |
| ···                                                                                                                              | ✓ Undetermined     |
| CC                                                                                                                               |                    |
| (s)                                                                                                                              | ✓ Undetermined     |