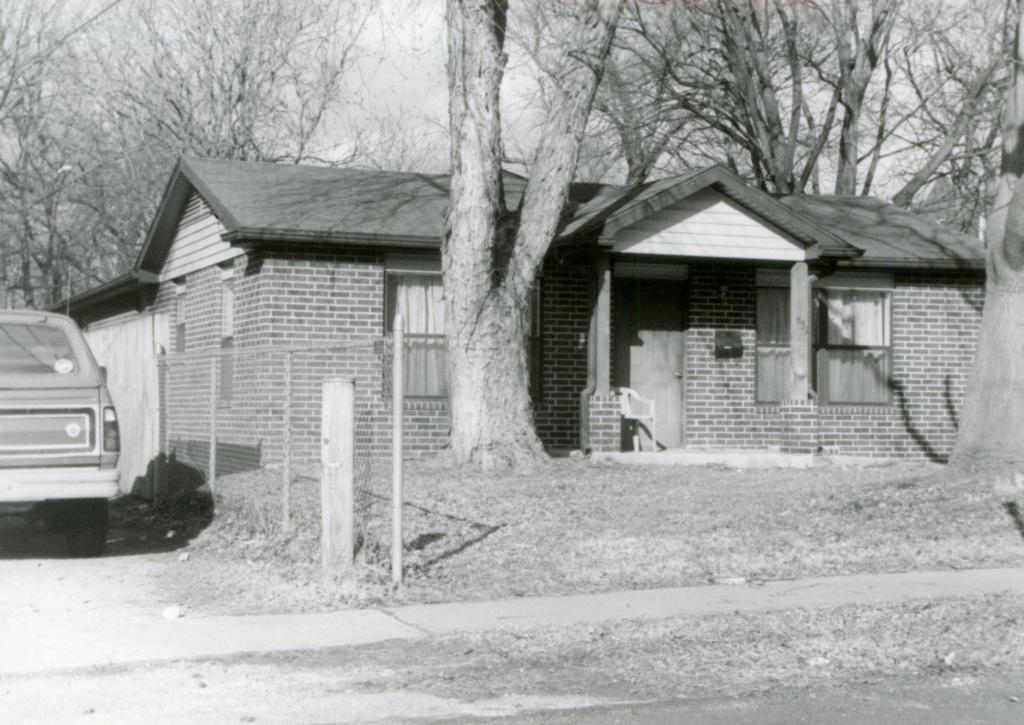

| Survey Name / No Gr                        | ant Beach Survey Historic Name: Inventory Code No B1-8                                                                                         |
|--------------------------------------------|------------------------------------------------------------------------------------------------------------------------------------------------|
| County: Greene                             | Present Name / Desc. City/Town/Vicinity/Zit Springfield, MO 65802                                                                              |
| Address 711 W. Hove                        | y St. Other Location Information:                                                                                                              |
| Owner Name / Addres                        | David Drake, 3865 N. Franklin Ave., Springfield, MO 65803                                                                                      |
| Probably Noncontri                         | buting    Less than 50 years old    Integrity    Other                                                                                         |
| Description / Commer                       | nt:                                                                                                                                            |
| On NRHP?   Eli                             | gible for NRHP  On other Surveys or Registers:  Single Site □ District or MPS Name:                                                            |
| Evaluation Data (See<br>Significant Date o | e Key Code) r Period 1918 Style: F/EG Structure Wood frame                                                                                     |
| Exterior Fabric:                           |                                                                                                                                                |
| Foundation:                                | Concrete Walls Asbestos shingle siding Roof: Asphalt shingles                                                                                  |
| Form<br>No. of Stories<br>Roof Descrip     | Basement Roof Pitch: N Roof Type: G                                                                                                            |
| Porch (Dwellings                           | Only) 🗹                                                                                                                                        |
| Plan:                                      | ☐ Full Front ☑ Partial Front ☐ Wrap Around ☐ Side ☐ Inset Porch                                                                                |
|                                            | ☐ Front Step ✓ Side Step                                                                                                                       |
| Roof:                                      | ☐ Shed ☐ Hip ☑ Gable ☐ Other ☐                                                                                                                 |
| Style:                                     | ☐ Queen Anne ☐ Craftsman ☐ Free Classical ☐ Neo Classical ☑ Non Descript                                                                       |
|                                            | Other                                                                                                                                          |
| Overall Integ                              | rity of Proper ☐ Little Altered ☑ Somewhat Altered ☐ Greatly Altered                                                                           |
|                                            | Alteration: Asbestos shingle siding; porch posts replaced with dimensional metal pipe; porch rails missing; shed roof carport addition at side |
|                                            | ☐ Continuation Sheet                                                                                                                           |

| ventory Code No B1-8 utbuildings and Amenities                                                                                   |                    |
|----------------------------------------------------------------------------------------------------------------------------------|--------------------|
| ☐ Garage ☐ Drive ☐ Walk ☐                                                                                                        | oncrete            |
| ☐ Shade Trees ☐ Landscaping ☐ Other:                                                                                             |                    |
| ditional Features / Comments  posed rafter tails; original surround at front door; Craftsman style double sash window in façade. |                    |
| posed faiter tails, original surround at front door, oralisman style double sash window in layade.                               |                    |
| Telefora Title III i III i                                                                                                       |                    |
|                                                                                                                                  |                    |
|                                                                                                                                  |                    |
|                                                                                                                                  | Theatha            |
|                                                                                                                                  |                    |
|                                                                                                                                  |                    |
|                                                                                                                                  |                    |
|                                                                                                                                  |                    |
|                                                                                                                                  |                    |
|                                                                                                                                  | Continuation Chast |
|                                                                                                                                  | Continuation Sheet |
| ···                                                                                                                              | ✓ Undetermined     |
| CC                                                                                                                               |                    |
| (s)                                                                                                                              | ✓ Undetermined     |