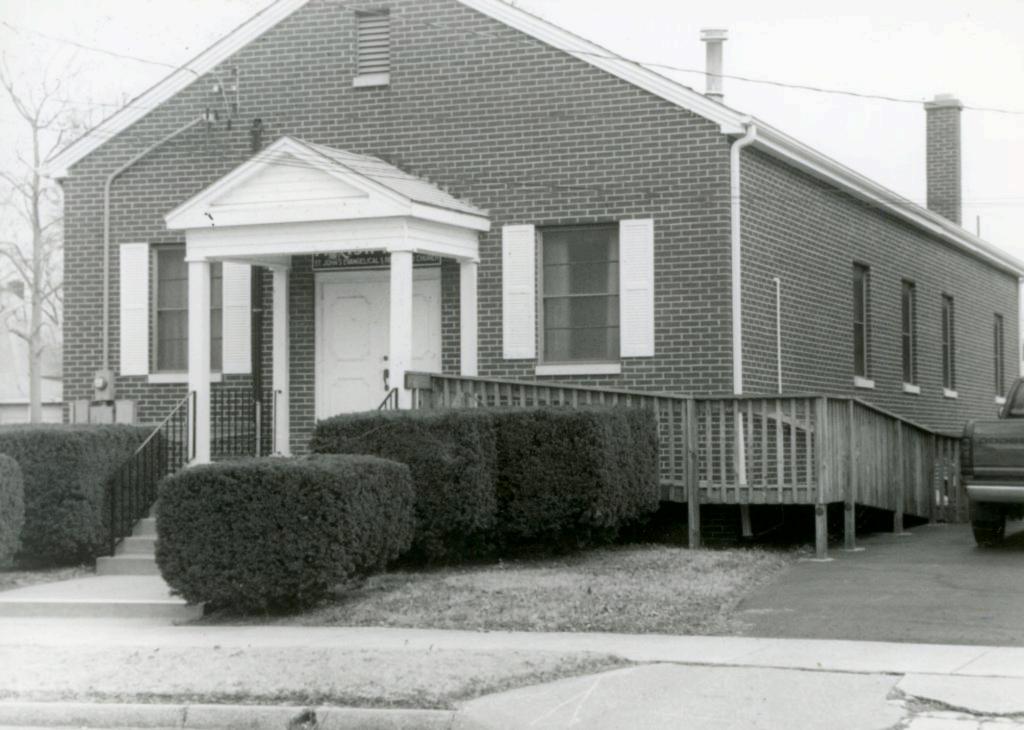

| Survey Name / No Gr                        | ant Beach Survey Historic Name: Inventory Code No B1-8                                                                                         |
|--------------------------------------------|------------------------------------------------------------------------------------------------------------------------------------------------|
| County: Greene                             | Present Name / Desc. City/Town/Vicinity/Zit Springfield, MO 65802                                                                              |
| Address 711 W. Hove                        | y St. Other Location Information:                                                                                                              |
| Owner Name / Addres                        | David Drake, 3865 N. Franklin Ave., Springfield, MO 65803                                                                                      |
| Probably Noncontri                         | buting    Less than 50 years old    Integrity    Other                                                                                         |
| Description / Commer                       | nt:                                                                                                                                            |
| On NRHP?   Eli                             | gible for NRHP  On other Surveys or Registers:  Single Site □ District or MPS Name:                                                            |
| Evaluation Data (See<br>Significant Date o | e Key Code) r Period 1918 Style: F/EG Structure Wood frame                                                                                     |
| Exterior Fabric:                           |                                                                                                                                                |
| Foundation:                                | Concrete Walls Asbestos shingle siding Roof: Asphalt shingles                                                                                  |
| Form<br>No. of Stories<br>Roof Descrip     | Basement Roof Pitch: N Roof Type: G                                                                                                            |
| Porch (Dwellings                           | Only) 🗹                                                                                                                                        |
| Plan:                                      | ☐ Full Front ☑ Partial Front ☐ Wrap Around ☐ Side ☐ Inset Porch                                                                                |
|                                            | ☐ Front Step ✓ Side Step                                                                                                                       |
| Roof:                                      | ☐ Shed ☐ Hip ☑ Gable ☐ Other ☐                                                                                                                 |
| Style:                                     | ☐ Queen Anne ☐ Craftsman ☐ Free Classical ☐ Neo Classical ☑ Non Descript                                                                       |
|                                            | Other                                                                                                                                          |
| Overall Integ                              | rity of Proper ☐ Little Altered ☑ Somewhat Altered ☐ Greatly Altered                                                                           |
|                                            | Alteration: Asbestos shingle siding; porch posts replaced with dimensional metal pipe; porch rails missing; shed roof carport addition at side |
|                                            | ☐ Continuation Sheet                                                                                                                           |

| ventory Code No B1-8 utbuildings and Amenities                                                                                   |                    |
|----------------------------------------------------------------------------------------------------------------------------------|--------------------|
| ☐ Garage ☐ Drive ☐ Walk ☐                                                                                                        | oncrete            |
| ☐ Shade Trees ☐ Landscaping ☐ Other:                                                                                             |                    |
| ditional Features / Comments  posed rafter tails; original surround at front door; Craftsman style double sash window in façade. |                    |
| posed faiter tails, original surround at front door, oralisman style double sash window in layade.                               |                    |
| Telefora Title III i III i                                                                                                       |                    |
|                                                                                                                                  |                    |
|                                                                                                                                  |                    |
|                                                                                                                                  | Theatha            |
|                                                                                                                                  |                    |
|                                                                                                                                  |                    |
|                                                                                                                                  |                    |
|                                                                                                                                  |                    |
|                                                                                                                                  |                    |
|                                                                                                                                  | Continuation Chast |
|                                                                                                                                  | Continuation Sheet |
| ···                                                                                                                              | ✓ Undetermined     |
| CC                                                                                                                               |                    |
| (s)                                                                                                                              | ✓ Undetermined     |