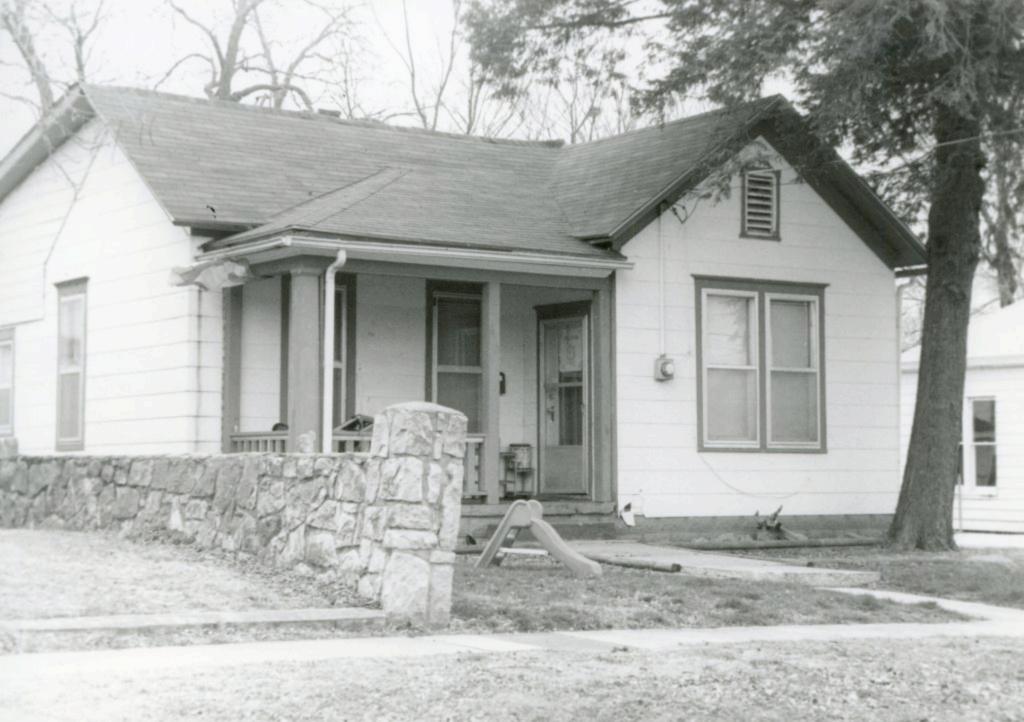

| Survey Name / No Gr                        | ant Beach Survey Historic Name: Inventory Code No B1-8                                                                                         |
|--------------------------------------------|------------------------------------------------------------------------------------------------------------------------------------------------|
| County: Greene                             | Present Name / Desc. City/Town/Vicinity/Zit Springfield, MO 65802                                                                              |
| Address 711 W. Hove                        | y St. Other Location Information:                                                                                                              |
| Owner Name / Addres                        | David Drake, 3865 N. Franklin Ave., Springfield, MO 65803                                                                                      |
| Probably Noncontri                         | buting    Less than 50 years old    Integrity    Other                                                                                         |
| Description / Commer                       | nt:                                                                                                                                            |
| On NRHP?   Eli                             | gible for NRHP  On other Surveys or Registers:  Single Site □ District or MPS Name:                                                            |
| Evaluation Data (See<br>Significant Date o | e Key Code) r Period 1918 Style: F/EG Structure Wood frame                                                                                     |
| Exterior Fabric:                           |                                                                                                                                                |
| Foundation:                                | Concrete Walls Asbestos shingle siding Roof: Asphalt shingles                                                                                  |
| Form<br>No. of Stories<br>Roof Descrip     | Basement Roof Pitch: N Roof Type: G                                                                                                            |
| Porch (Dwellings                           | Only) 🗹                                                                                                                                        |
| Plan:                                      | ☐ Full Front ☑ Partial Front ☐ Wrap Around ☐ Side ☐ Inset Porch                                                                                |
|                                            | ☐ Front Step ✓ Side Step                                                                                                                       |
| Roof:                                      | ☐ Shed ☐ Hip ☑ Gable ☐ Other ☐                                                                                                                 |
| Style:                                     | ☐ Queen Anne ☐ Craftsman ☐ Free Classical ☐ Neo Classical ☑ Non Descript                                                                       |
|                                            | Other                                                                                                                                          |
| Overall Integ                              | rity of Proper ☐ Little Altered ☑ Somewhat Altered ☐ Greatly Altered                                                                           |
|                                            | Alteration: Asbestos shingle siding; porch posts replaced with dimensional metal pipe; porch rails missing; shed roof carport addition at side |
|                                            | ☐ Continuation Sheet                                                                                                                           |

| ventory Code No B1-8 utbuildings and Amenities                                                                                   |                    |
|----------------------------------------------------------------------------------------------------------------------------------|--------------------|
| ☐ Garage ☐ Drive ☐ Walk ☐                                                                                                        | oncrete            |
| ☐ Shade Trees ☐ Landscaping ☐ Other:                                                                                             |                    |
| ditional Features / Comments  posed rafter tails; original surround at front door; Craftsman style double sash window in façade. |                    |
| posed faiter tails, original surround at front door, oralisman style double sash window in layade.                               |                    |
| Telefora Title III i III i                                                                                                       |                    |
|                                                                                                                                  |                    |
|                                                                                                                                  |                    |
|                                                                                                                                  | Theatha            |
|                                                                                                                                  |                    |
|                                                                                                                                  |                    |
|                                                                                                                                  |                    |
|                                                                                                                                  |                    |
|                                                                                                                                  |                    |
|                                                                                                                                  | Continuation Chast |
|                                                                                                                                  | Continuation Sheet |
| ···                                                                                                                              | ✓ Undetermined     |
| CC                                                                                                                               |                    |
| (s)                                                                                                                              | ✓ Undetermined     |