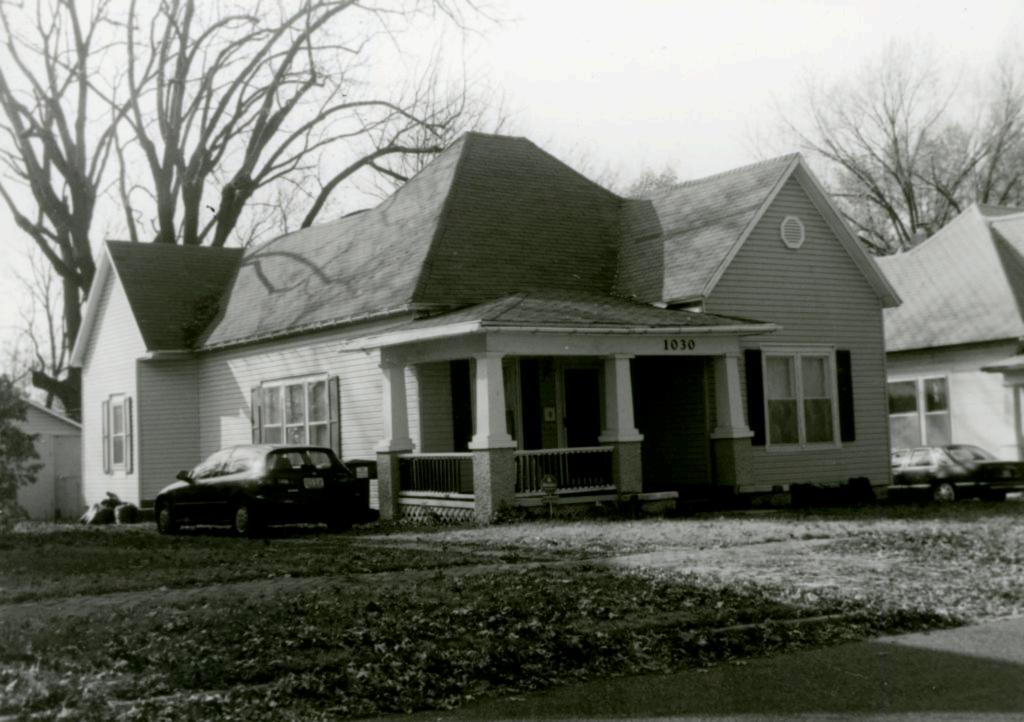

| Survey Name / No Grant                          | Beach Survey Historic Name: Inventory Code No B2-1                               |
|-------------------------------------------------|----------------------------------------------------------------------------------|
| County: Greene Pr                               | resent Name / Desc. City/Town/Vicinity/Zit Springfield, MO 65802                 |
| Address 718 W. Hovey S                          | t. Other Location Information:                                                   |
| Owner Name / Addres                             | harles Chilcutt, 613 W. Kerr St., Springfield, MO 65803                          |
| Probably Noncontribut                           | ting Less than 50 years old Integrity Other                                      |
| Description / Comment:                          |                                                                                  |
|                                                 | le for NRḤP  On other Surveys or Registers:  ingle Site □ District or MPS  Name: |
| Evaluation Data (See K<br>Significant Date or P |                                                                                  |
| Exterior Fabric:                                |                                                                                  |
| Foundation: Cor                                 | ncrete Walls Asbestos shingle siding Roof: Asphalt shingles                      |
| Form                                            |                                                                                  |
| No. of Stories                                  | Basement Roof Pitch: N Roof Type: G                                              |
| Roof Description                                | Cross gable                                                                      |
|                                                 |                                                                                  |
| Porch (Dwellings On                             | y) 🗹                                                                             |
| Plan:                                           | ☐ Full Front ☑ Partial Front ☐ Wrap Around ☐ Side ☐ Inset Porch                  |
| {                                               | ▼ Front Step  Side Step                                                          |
| Roof:                                           | Shed ☐ Hip ☑ Gable ☐ Other ☐                                                     |
| Style:                                          | Queen Anne ☐ Craftsman ☐ Free Classical ☐ Neo Classical ☑ Non Descript           |
|                                                 | Other                                                                            |
| Overall Integrity                               | of Proper  Little Altered  Somewhat Altered  Greatly Altered                     |
|                                                 | Alteration: Asbestos shingle siding; 1 car garage addition at side               |
|                                                 |                                                                                  |
|                                                 | ☐ Continuation Sheet                                                             |

|             | ogs and Amenities                                                           |                        |
|-------------|-----------------------------------------------------------------------------|------------------------|
|             | ✓ Garage ✓ Drive Gravel                                                     | <b>W</b> Walk Concrete |
|             | ✓ Shade Trees ✓ Landscaping ☐ Other:                                        |                        |
|             | <u> </u>                                                                    |                        |
| Additional  | Features / Comments                                                         |                        |
| Porch is si | upported by decorative wood columns with fluted wood siding in gable; minir | nal soffit.            |
|             |                                                                             |                        |
|             |                                                                             |                        |
|             |                                                                             |                        |
|             |                                                                             |                        |
|             | The second of the second                                                    |                        |
|             |                                                                             |                        |
|             |                                                                             |                        |
|             |                                                                             |                        |
|             |                                                                             |                        |
|             |                                                                             |                        |
|             |                                                                             |                        |
|             |                                                                             |                        |
| +07         |                                                                             | ☐ Continuation Sheet   |
|             |                                                                             |                        |
| er          |                                                                             | ✓ Undetermined         |
|             |                                                                             | ▼ Undetermined         |