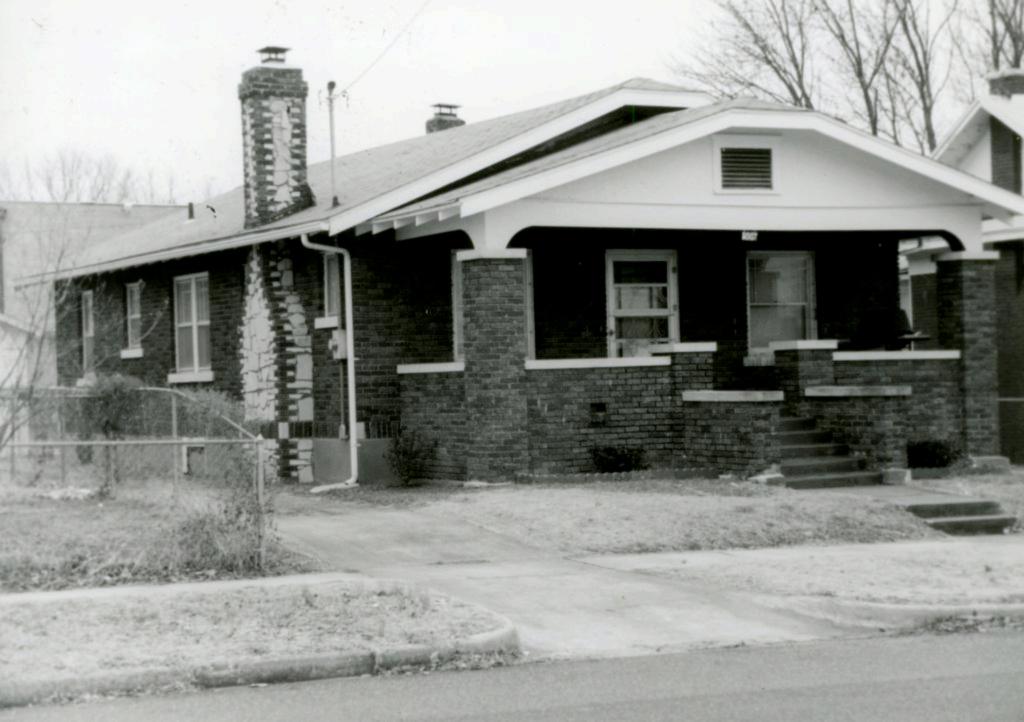

| Survey Name / No Grant                          | Beach Survey Historic Name: Inventory Code No B2-1                               |
|-------------------------------------------------|----------------------------------------------------------------------------------|
| County: Greene Pr                               | resent Name / Desc. City/Town/Vicinity/Zit Springfield, MO 65802                 |
| Address 718 W. Hovey S                          | t. Other Location Information:                                                   |
| Owner Name / Addres                             | harles Chilcutt, 613 W. Kerr St., Springfield, MO 65803                          |
| Probably Noncontribut                           | ting Less than 50 years old Integrity Other                                      |
| Description / Comment:                          |                                                                                  |
|                                                 | le for NRḤP  On other Surveys or Registers:  ingle Site □ District or MPS  Name: |
| Evaluation Data (See K<br>Significant Date or P |                                                                                  |
| Exterior Fabric:                                |                                                                                  |
| Foundation: Cor                                 | ncrete Walls Asbestos shingle siding Roof: Asphalt shingles                      |
| Form                                            |                                                                                  |
| No. of Stories                                  | Basement Roof Pitch: N Roof Type: G                                              |
| Roof Description                                | Cross gable                                                                      |
|                                                 |                                                                                  |
| Porch (Dwellings On                             | y) 🗹                                                                             |
| Plan:                                           | ☐ Full Front ☑ Partial Front ☐ Wrap Around ☐ Side ☐ Inset Porch                  |
| {                                               | ▼ Front Step  Side Step                                                          |
| Roof:                                           | Shed ☐ Hip ☑ Gable ☐ Other ☐                                                     |
| Style:                                          | Queen Anne ☐ Craftsman ☐ Free Classical ☐ Neo Classical ☑ Non Descript           |
|                                                 | Other                                                                            |
| Overall Integrity                               | of Proper  Little Altered  Somewhat Altered  Greatly Altered                     |
|                                                 | Alteration: Asbestos shingle siding; 1 car garage addition at side               |
|                                                 |                                                                                  |
|                                                 | ☐ Continuation Sheet                                                             |

|             | ogs and Amenities                                                           |                        |
|-------------|-----------------------------------------------------------------------------|------------------------|
|             | ✓ Garage ✓ Drive Gravel                                                     | <b>W</b> Walk Concrete |
|             | ✓ Shade Trees ✓ Landscaping ☐ Other:                                        |                        |
|             | <u> </u>                                                                    |                        |
| Additional  | Features / Comments                                                         |                        |
| Porch is si | upported by decorative wood columns with fluted wood siding in gable; minir | nal soffit.            |
|             |                                                                             |                        |
|             |                                                                             |                        |
|             |                                                                             |                        |
|             |                                                                             |                        |
|             | The second of the second                                                    |                        |
|             |                                                                             |                        |
|             |                                                                             |                        |
|             |                                                                             |                        |
|             |                                                                             |                        |
|             |                                                                             |                        |
|             |                                                                             |                        |
|             |                                                                             |                        |
| +07         |                                                                             | ☐ Continuation Sheet   |
|             |                                                                             |                        |
| er          |                                                                             | ✓ Undetermined         |
|             |                                                                             | ▼ Undetermined         |