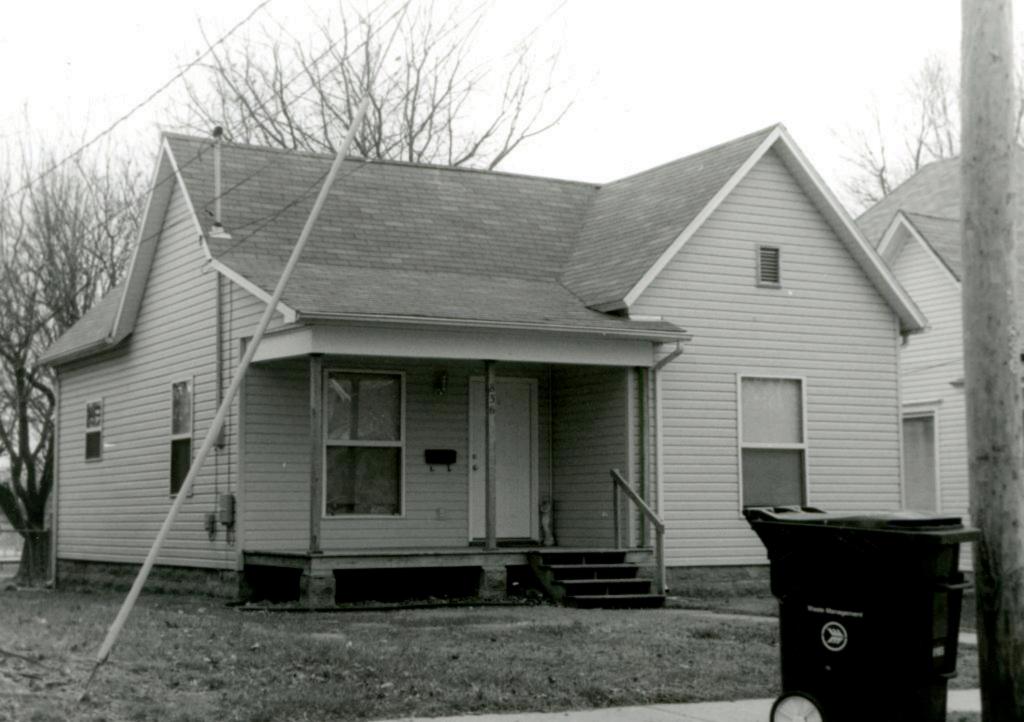

| Survey Name / No Gr                        | ant Beach Survey Historic Name: Inventory Code No B1-8                                                                                         |
|--------------------------------------------|------------------------------------------------------------------------------------------------------------------------------------------------|
| County: Greene                             | Present Name / Desc. City/Town/Vicinity/Zit Springfield, MO 65802                                                                              |
| Address 711 W. Hove                        | y St. Other Location Information:                                                                                                              |
| Owner Name / Addres                        | David Drake, 3865 N. Franklin Ave., Springfield, MO 65803                                                                                      |
| Probably Noncontri                         | buting    Less than 50 years old    Integrity    Other                                                                                         |
| Description / Commer                       | nt:                                                                                                                                            |
| On NRHP?   Eli                             | gible for NRHP  On other Surveys or Registers:  Single Site □ District or MPS Name:                                                            |
| Evaluation Data (See<br>Significant Date o | e Key Code) r Period 1918 Style: F/EG Structure Wood frame                                                                                     |
| Exterior Fabric:                           |                                                                                                                                                |
| Foundation:                                | Concrete Walls Asbestos shingle siding Roof: Asphalt shingles                                                                                  |
| Form<br>No. of Stories<br>Roof Descrip     | Basement Roof Pitch: N Roof Type: G                                                                                                            |
| Porch (Dwellings                           | Only) 🗹                                                                                                                                        |
| Plan:                                      | ☐ Full Front ☑ Partial Front ☐ Wrap Around ☐ Side ☐ Inset Porch                                                                                |
|                                            | ☐ Front Step ✓ Side Step                                                                                                                       |
| Roof:                                      | ☐ Shed ☐ Hip ☑ Gable ☐ Other ☐                                                                                                                 |
| Style:                                     | ☐ Queen Anne ☐ Craftsman ☐ Free Classical ☐ Neo Classical ☑ Non Descript                                                                       |
|                                            | Other                                                                                                                                          |
| Overall Integ                              | rity of Proper ☐ Little Altered ☑ Somewhat Altered ☐ Greatly Altered                                                                           |
|                                            | Alteration: Asbestos shingle siding; porch posts replaced with dimensional metal pipe; porch rails missing; shed roof carport addition at side |
|                                            | ☐ Continuation Sheet                                                                                                                           |

| ventory Code No B1-8 utbuildings and Amenities                                                                                   |                    |
|----------------------------------------------------------------------------------------------------------------------------------|--------------------|
| ☐ Garage ☐ Drive ☐ Walk ☐                                                                                                        | oncrete            |
| ☐ Shade Trees ☐ Landscaping ☐ Other:                                                                                             |                    |
| ditional Features / Comments  posed rafter tails; original surround at front door; Craftsman style double sash window in façade. |                    |
| posed faiter tails, original surround at front door, oralisman style double sash window in layade.                               |                    |
| Telefora Title III i III i                                                                                                       |                    |
|                                                                                                                                  |                    |
|                                                                                                                                  |                    |
|                                                                                                                                  | Theatha            |
|                                                                                                                                  |                    |
|                                                                                                                                  |                    |
|                                                                                                                                  |                    |
|                                                                                                                                  |                    |
|                                                                                                                                  |                    |
|                                                                                                                                  | Continuation Chast |
|                                                                                                                                  | Continuation Sheet |
| ···                                                                                                                              | ✓ Undetermined     |
| CC                                                                                                                               |                    |
| (s)                                                                                                                              | ✓ Undetermined     |