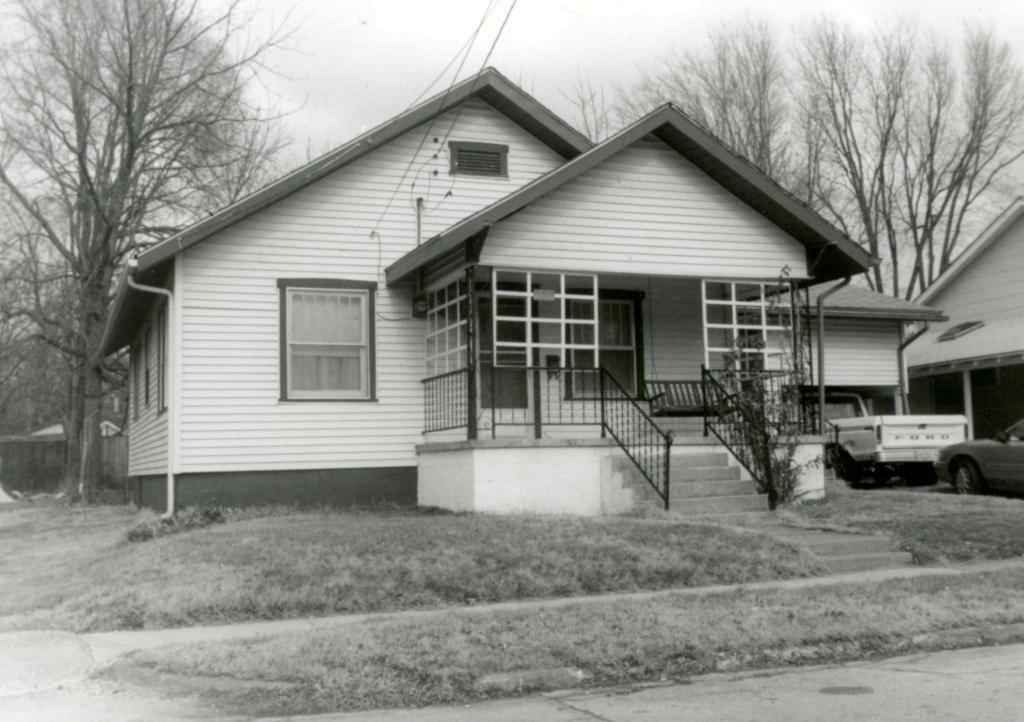

| Survey Name / No Grant Beach Survey Historic Name: Inventor                                            | ry Code No B1-9       |
|--------------------------------------------------------------------------------------------------------|-----------------------|
| County: Greene Present Name / Desc. City/Town/Vicinity/ZinSr                                           | oringfield, MO 65802  |
| Address 717 W. Hovey St. Other Location Information:                                                   |                       |
| Owner Name / Addres Orville Morton, 717 W. Hovey St., Springfield, MO 65802                            |                       |
| Probably Noncontributing Less than 50 years old Integrity Other                                        |                       |
| Description / Comment:                                                                                 |                       |
| On NRHP?   Eligible for NRHP   On other Surveys or Registers:                                          |                       |
| Single Site ☐ District or MPS  Name:                                                                   |                       |
| Evaluation Data (See Key Code)                                                                         |                       |
| Significant Date or Period 1922 Style: E/Cr Structure Wood                                             | I frame               |
| Exterior Fabric:                                                                                       |                       |
|                                                                                                        | halt shingles         |
| Porch (Dwellings Only) ☑                                                                               |                       |
| Plan: ☐ Full Front ☑ Partial Front ☐ Wrap Around ☐ Side ☐ Inset Porch                                  |                       |
| ✓ Front Step ☐ Side Step                                                                               |                       |
| Roof: ☐ Shed ☐ Hip ☑ Gable ☐ Other ☐                                                                   |                       |
| Style: Queen Anne Craftsman Free Classical Neo Classical                                               | <b>✓</b> Non Descript |
| Other                                                                                                  |                       |
| Overall Integrity of Proper   Little Altered   Somewhat Altered   Greatly Altered                      |                       |
| Alteration: Vinyl siding; porch posts and rails replaced with decorative roof garage addition at side. | metal; large gable    |
|                                                                                                        | Continuation Sheet    |

|            | Code No B1-9            |                   |                     |                    |                   |                         |
|------------|-------------------------|-------------------|---------------------|--------------------|-------------------|-------------------------|
| Outbuildin | gs and Amenities        |                   |                     |                    | _                 |                         |
| -          | <b>✓</b> Garage         |                   | _ Drive             |                    | <b>✓</b> Walk Con | crete                   |
|            | Shade Trees             | ✓ Landsca         | ping 🗌 Othe         | r:                 |                   |                         |
|            |                         |                   |                     |                    |                   |                         |
| Additional | Features / Comments     |                   |                     |                    |                   |                         |
|            | braces in porch gable a | t eaves; original | window surrounds, s | slightly arched at | top; Craftsman mu | Ilions in upper sash of |
| windows.   |                         |                   |                     |                    |                   |                         |
|            |                         |                   |                     |                    |                   |                         |
|            |                         |                   |                     |                    |                   |                         |
| 0.5        |                         |                   |                     |                    |                   | See II bearing          |
|            |                         |                   |                     |                    |                   |                         |
|            |                         |                   |                     |                    |                   |                         |
|            |                         |                   |                     |                    |                   |                         |
|            |                         |                   | 1,715000            | 1 10               |                   | 100000                  |
|            |                         |                   |                     |                    | -                 |                         |
|            |                         |                   |                     |                    |                   |                         |
|            |                         |                   |                     |                    |                   |                         |
|            |                         |                   |                     |                    |                   |                         |
| -          |                         |                   |                     |                    |                   |                         |
|            |                         |                   |                     |                    |                   |                         |
|            |                         |                   |                     |                    |                   |                         |
|            | 1-01                    |                   |                     |                    |                   |                         |
|            |                         |                   |                     |                    |                   |                         |
|            |                         |                   |                     |                    |                   |                         |
|            | ,                       |                   |                     |                    |                   |                         |
|            |                         |                   |                     |                    | E E               |                         |
|            |                         |                   |                     |                    |                   | Continuation Sheet      |
|            |                         |                   |                     |                    |                   | ☐ Continuation Sheet    |
|            |                         |                   |                     |                    |                   |                         |
| tect:      |                         |                   |                     |                    |                   | ✓ Undetermined          |
| tect:      |                         |                   |                     |                    |                   |                         |