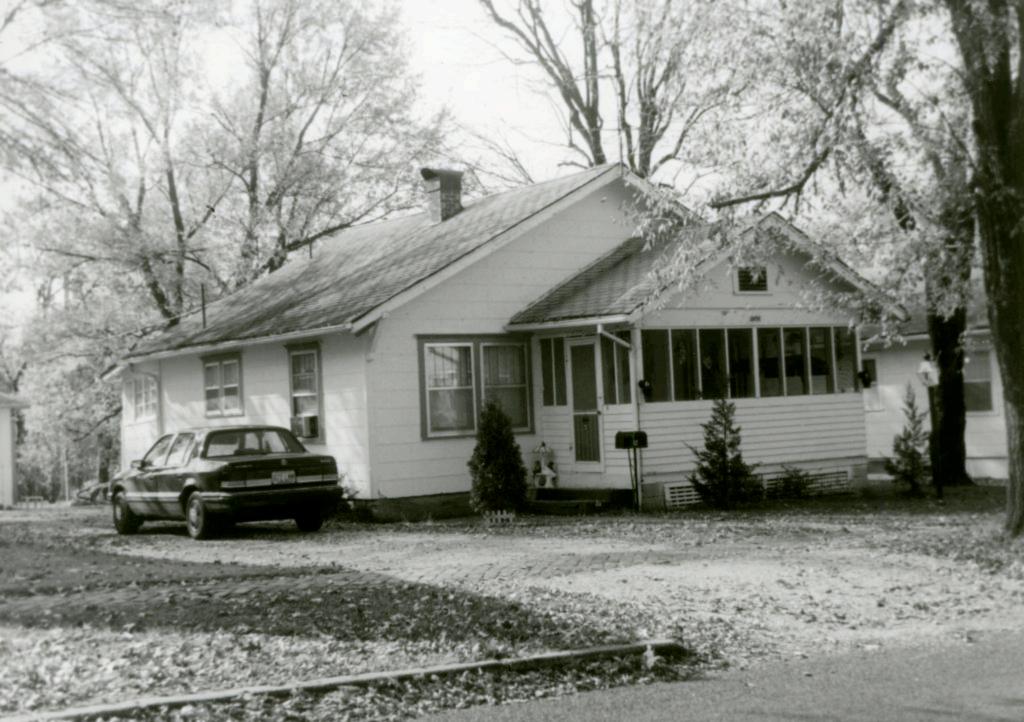

| Survey Name / No Grant                          | Beach Survey Historic Name: Inventory Code No B2-1                               |
|-------------------------------------------------|----------------------------------------------------------------------------------|
| County: Greene Pr                               | resent Name / Desc. City/Town/Vicinity/Zit Springfield, MO 65802                 |
| Address 718 W. Hovey S                          | t. Other Location Information:                                                   |
| Owner Name / Addres                             | harles Chilcutt, 613 W. Kerr St., Springfield, MO 65803                          |
| Probably Noncontribut                           | ting Less than 50 years old Integrity Other                                      |
| Description / Comment:                          |                                                                                  |
|                                                 | le for NRḤP  On other Surveys or Registers:  ingle Site □ District or MPS  Name: |
| Evaluation Data (See K<br>Significant Date or P |                                                                                  |
| Exterior Fabric:                                |                                                                                  |
| Foundation: Cor                                 | ncrete Walls Asbestos shingle siding Roof: Asphalt shingles                      |
| Form                                            |                                                                                  |
| No. of Stories                                  | Basement Roof Pitch: N Roof Type: G                                              |
| Roof Description                                | Cross gable                                                                      |
|                                                 |                                                                                  |
| Porch (Dwellings On                             | y) 🗹                                                                             |
| Plan:                                           | ☐ Full Front ☑ Partial Front ☐ Wrap Around ☐ Side ☐ Inset Porch                  |
| {                                               | ▼ Front Step  Side Step                                                          |
| Roof:                                           | Shed ☐ Hip ☑ Gable ☐ Other ☐                                                     |
| Style:                                          | Queen Anne ☐ Craftsman ☐ Free Classical ☐ Neo Classical ☑ Non Descript           |
|                                                 | Other                                                                            |
| Overall Integrity                               | of Proper  Little Altered  Somewhat Altered  Greatly Altered                     |
|                                                 | Alteration: Asbestos shingle siding; 1 car garage addition at side               |
|                                                 |                                                                                  |
|                                                 | ☐ Continuation Sheet                                                             |

|             | ogs and Amenities                                                           |                        |
|-------------|-----------------------------------------------------------------------------|------------------------|
|             | ✓ Garage ✓ Drive Gravel                                                     | <b>W</b> Walk Concrete |
|             | ✓ Shade Trees ✓ Landscaping ☐ Other:                                        |                        |
|             | <u> </u>                                                                    |                        |
| Additional  | Features / Comments                                                         |                        |
| Porch is si | upported by decorative wood columns with fluted wood siding in gable; minir | nal soffit.            |
|             |                                                                             |                        |
|             |                                                                             |                        |
|             |                                                                             |                        |
|             |                                                                             |                        |
|             | The second of the second                                                    |                        |
|             |                                                                             |                        |
|             |                                                                             |                        |
|             |                                                                             |                        |
|             |                                                                             |                        |
|             |                                                                             |                        |
|             |                                                                             |                        |
|             |                                                                             |                        |
| +07         |                                                                             | ☐ Continuation Sheet   |
|             |                                                                             |                        |
| er          |                                                                             | ✓ Undetermined         |
|             |                                                                             | ▼ Undetermined         |