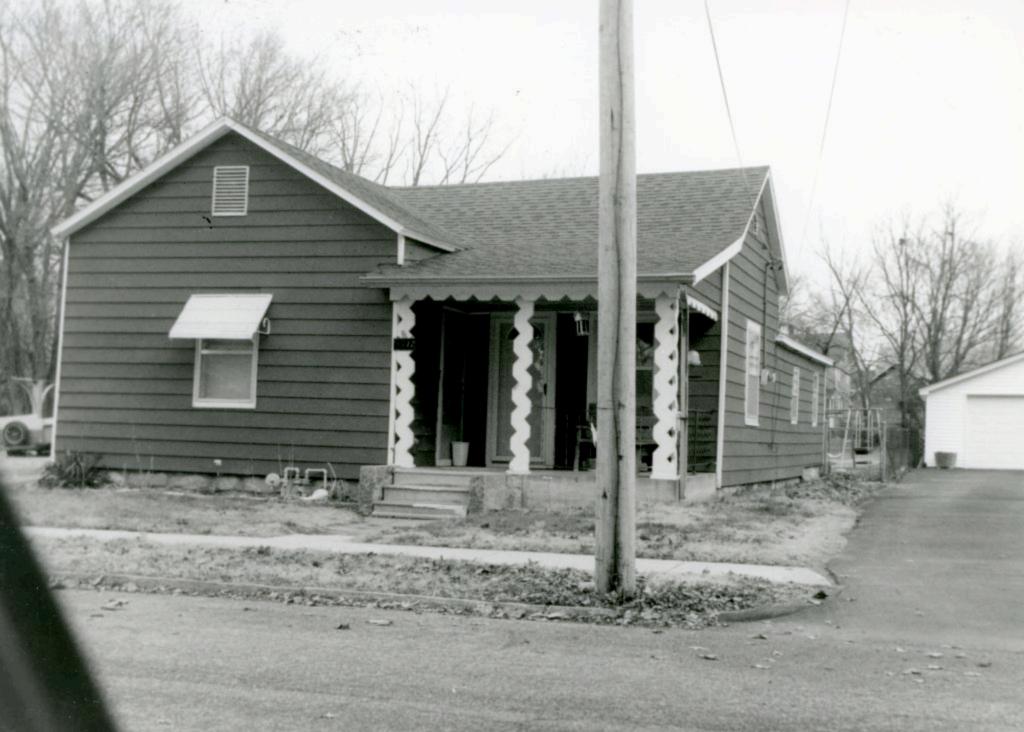

| Survey Name / No Gr                        | ant Beach Survey Historic Name: Inventory Code No B1-8                                                                                         |
|--------------------------------------------|------------------------------------------------------------------------------------------------------------------------------------------------|
| County: Greene                             | Present Name / Desc. City/Town/Vicinity/Zit Springfield, MO 65802                                                                              |
| Address 711 W. Hove                        | y St. Other Location Information:                                                                                                              |
| Owner Name / Addres                        | David Drake, 3865 N. Franklin Ave., Springfield, MO 65803                                                                                      |
| Probably Noncontri                         | buting    Less than 50 years old    Integrity    Other                                                                                         |
| Description / Commer                       | nt:                                                                                                                                            |
| On NRHP?   Eli                             | gible for NRHP  On other Surveys or Registers:  Single Site □ District or MPS Name:                                                            |
| Evaluation Data (See<br>Significant Date o | e Key Code) r Period 1918 Style: F/EG Structure Wood frame                                                                                     |
| Exterior Fabric:                           |                                                                                                                                                |
| Foundation:                                | Concrete Walls Asbestos shingle siding Roof: Asphalt shingles                                                                                  |
| Form<br>No. of Stories<br>Roof Descrip     | Basement Roof Pitch: N Roof Type: G                                                                                                            |
| Porch (Dwellings                           | Only) 🗹                                                                                                                                        |
| Plan:                                      | ☐ Full Front ☑ Partial Front ☐ Wrap Around ☐ Side ☐ Inset Porch                                                                                |
|                                            | ☐ Front Step ✓ Side Step                                                                                                                       |
| Roof:                                      | ☐ Shed ☐ Hip ☑ Gable ☐ Other ☐                                                                                                                 |
| Style:                                     | ☐ Queen Anne ☐ Craftsman ☐ Free Classical ☐ Neo Classical ☑ Non Descript                                                                       |
|                                            | Other                                                                                                                                          |
| Overall Integ                              | rity of Proper ☐ Little Altered ☑ Somewhat Altered ☐ Greatly Altered                                                                           |
|                                            | Alteration: Asbestos shingle siding; porch posts replaced with dimensional metal pipe; porch rails missing; shed roof carport addition at side |
|                                            | ☐ Continuation Sheet                                                                                                                           |

| ventory Code No B1-8 utbuildings and Amenities                                                                                   |                    |
|----------------------------------------------------------------------------------------------------------------------------------|--------------------|
| ☐ Garage ☐ Drive ☐ Walk ☐                                                                                                        | oncrete            |
| ☐ Shade Trees ☐ Landscaping ☐ Other:                                                                                             |                    |
| ditional Features / Comments  posed rafter tails; original surround at front door; Craftsman style double sash window in façade. |                    |
| posed faiter tails, original surround at front door, oralisman style double sash window in layade.                               |                    |
| Telefora Title III i III i                                                                                                       |                    |
|                                                                                                                                  |                    |
|                                                                                                                                  |                    |
|                                                                                                                                  | Theatha            |
|                                                                                                                                  |                    |
|                                                                                                                                  |                    |
|                                                                                                                                  |                    |
|                                                                                                                                  |                    |
|                                                                                                                                  |                    |
|                                                                                                                                  | Continuation Chast |
|                                                                                                                                  | Continuation Sheet |
| ···                                                                                                                              | ✓ Undetermined     |
| CC                                                                                                                               |                    |
| (s)                                                                                                                              | ✓ Undetermined     |