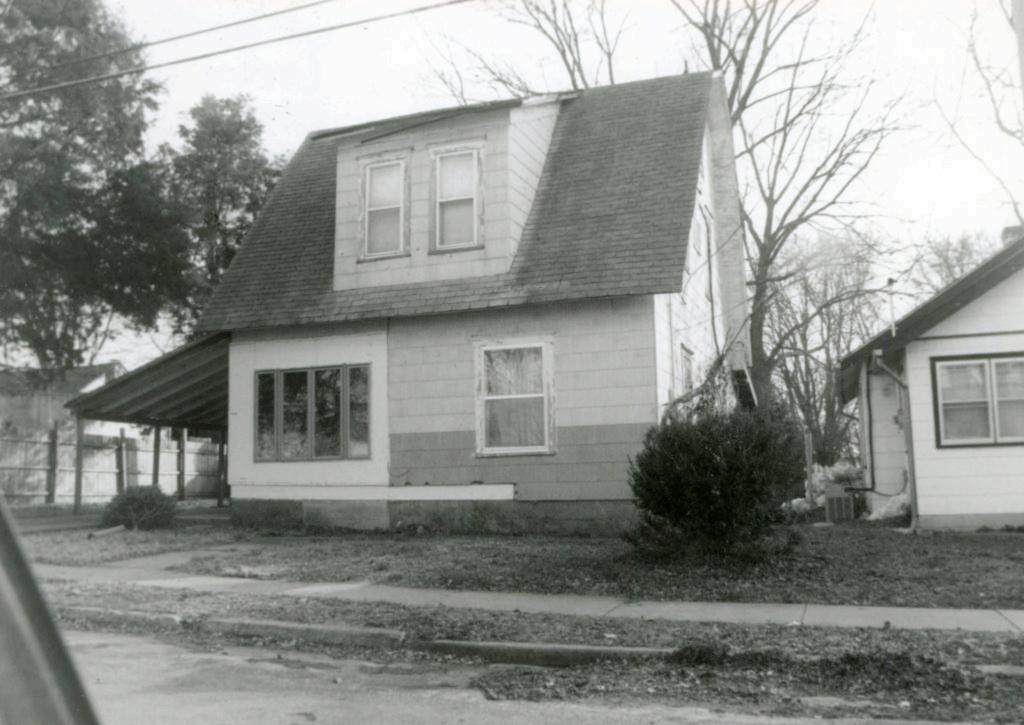

| Survey Name / No Grant                          | Beach Survey Historic Name: Inventory Code No B2-1                               |
|-------------------------------------------------|----------------------------------------------------------------------------------|
| County: Greene Pr                               | resent Name / Desc. City/Town/Vicinity/Zit Springfield, MO 65802                 |
| Address 718 W. Hovey S                          | t. Other Location Information:                                                   |
| Owner Name / Addres                             | harles Chilcutt, 613 W. Kerr St., Springfield, MO 65803                          |
| Probably Noncontribut                           | ting Less than 50 years old Integrity Other                                      |
| Description / Comment:                          |                                                                                  |
|                                                 | le for NRḤP  On other Surveys or Registers:  ingle Site □ District or MPS  Name: |
| Evaluation Data (See K<br>Significant Date or P |                                                                                  |
| Exterior Fabric:                                |                                                                                  |
| Foundation: Cor                                 | ncrete Walls Asbestos shingle siding Roof: Asphalt shingles                      |
| Form                                            |                                                                                  |
| No. of Stories                                  | Basement Roof Pitch: N Roof Type: G                                              |
| Roof Description                                | Cross gable                                                                      |
|                                                 |                                                                                  |
| Porch (Dwellings On                             | y) 🗹                                                                             |
| Plan:                                           | ☐ Full Front ☑ Partial Front ☐ Wrap Around ☐ Side ☐ Inset Porch                  |
| {                                               | ▼ Front Step  Side Step                                                          |
| Roof:                                           | Shed ☐ Hip ☑ Gable ☐ Other ☐                                                     |
| Style:                                          | Queen Anne ☐ Craftsman ☐ Free Classical ☐ Neo Classical ☑ Non Descript           |
|                                                 | Other                                                                            |
| Overall Integrity                               | of Proper  Little Altered  Somewhat Altered  Greatly Altered                     |
|                                                 | Alteration: Asbestos shingle siding; 1 car garage addition at side               |
|                                                 |                                                                                  |
|                                                 | ☐ Continuation Sheet                                                             |

|             | ogs and Amenities                                                           |                        |
|-------------|-----------------------------------------------------------------------------|------------------------|
|             | ✓ Garage ✓ Drive Gravel                                                     | <b>W</b> Walk Concrete |
|             | ✓ Shade Trees ✓ Landscaping ☐ Other:                                        |                        |
|             | <u> </u>                                                                    |                        |
| Additional  | Features / Comments                                                         |                        |
| Porch is si | upported by decorative wood columns with fluted wood siding in gable; minir | nal soffit.            |
|             |                                                                             |                        |
|             |                                                                             |                        |
|             |                                                                             |                        |
|             |                                                                             |                        |
|             | The second of the second                                                    |                        |
|             |                                                                             |                        |
|             |                                                                             |                        |
|             |                                                                             |                        |
|             |                                                                             |                        |
|             |                                                                             |                        |
|             |                                                                             |                        |
|             |                                                                             |                        |
| +07         |                                                                             | ☐ Continuation Sheet   |
|             |                                                                             |                        |
| er          |                                                                             | ✓ Undetermined         |
|             |                                                                             | ▼ Undetermined         |