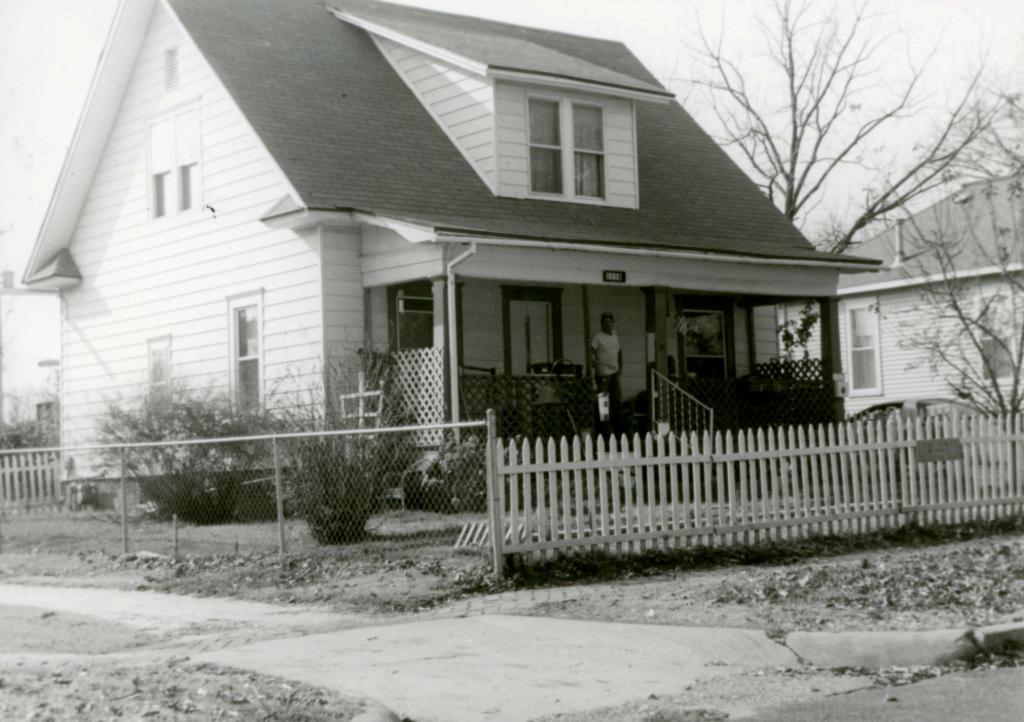

| Survey Name / No Gr                        | ant Beach Survey Historic Name: Inventory Code No B1-8                                                                                         |
|--------------------------------------------|------------------------------------------------------------------------------------------------------------------------------------------------|
| County: Greene                             | Present Name / Desc. City/Town/Vicinity/Zit Springfield, MO 65802                                                                              |
| Address 711 W. Hove                        | y St. Other Location Information:                                                                                                              |
| Owner Name / Addres                        | David Drake, 3865 N. Franklin Ave., Springfield, MO 65803                                                                                      |
| Probably Noncontri                         | buting    Less than 50 years old    Integrity    Other                                                                                         |
| Description / Commer                       | nt:                                                                                                                                            |
| On NRHP?   Eli                             | gible for NRHP  On other Surveys or Registers:  Single Site □ District or MPS Name:                                                            |
| Evaluation Data (See<br>Significant Date o | e Key Code) r Period 1918 Style: F/EG Structure Wood frame                                                                                     |
| Exterior Fabric:                           |                                                                                                                                                |
| Foundation:                                | Concrete Walls Asbestos shingle siding Roof: Asphalt shingles                                                                                  |
| Form<br>No. of Stories<br>Roof Descrip     | Basement Roof Pitch: N Roof Type: G                                                                                                            |
| Porch (Dwellings                           | Only) 🗹                                                                                                                                        |
| Plan:                                      | ☐ Full Front ☑ Partial Front ☐ Wrap Around ☐ Side ☐ Inset Porch                                                                                |
|                                            | ☐ Front Step ✓ Side Step                                                                                                                       |
| Roof:                                      | ☐ Shed ☐ Hip ☑ Gable ☐ Other ☐                                                                                                                 |
| Style:                                     | ☐ Queen Anne ☐ Craftsman ☐ Free Classical ☐ Neo Classical ☑ Non Descript                                                                       |
|                                            | Other                                                                                                                                          |
| Overall Integ                              | rity of Proper ☐ Little Altered ☑ Somewhat Altered ☐ Greatly Altered                                                                           |
|                                            | Alteration: Asbestos shingle siding; porch posts replaced with dimensional metal pipe; porch rails missing; shed roof carport addition at side |
|                                            | ☐ Continuation Sheet                                                                                                                           |

| ventory Code No B1-8 utbuildings and Amenities                                                                                   |                    |
|----------------------------------------------------------------------------------------------------------------------------------|--------------------|
| ☐ Garage ☐ Drive ☐ Walk ☐                                                                                                        | oncrete            |
| ☐ Shade Trees ☐ Landscaping ☐ Other:                                                                                             |                    |
| ditional Features / Comments  posed rafter tails; original surround at front door; Craftsman style double sash window in façade. |                    |
| posed faiter tails, original surround at front door, oralisman style double sash window in layade.                               |                    |
| Telefora Title III i III i                                                                                                       |                    |
|                                                                                                                                  |                    |
|                                                                                                                                  |                    |
|                                                                                                                                  | Theatha            |
|                                                                                                                                  |                    |
|                                                                                                                                  |                    |
|                                                                                                                                  |                    |
|                                                                                                                                  |                    |
|                                                                                                                                  |                    |
|                                                                                                                                  | Continuation Chast |
|                                                                                                                                  | Continuation Sheet |
| ···                                                                                                                              | ✓ Undetermined     |
| CC                                                                                                                               |                    |
| (s)                                                                                                                              | ✓ Undetermined     |