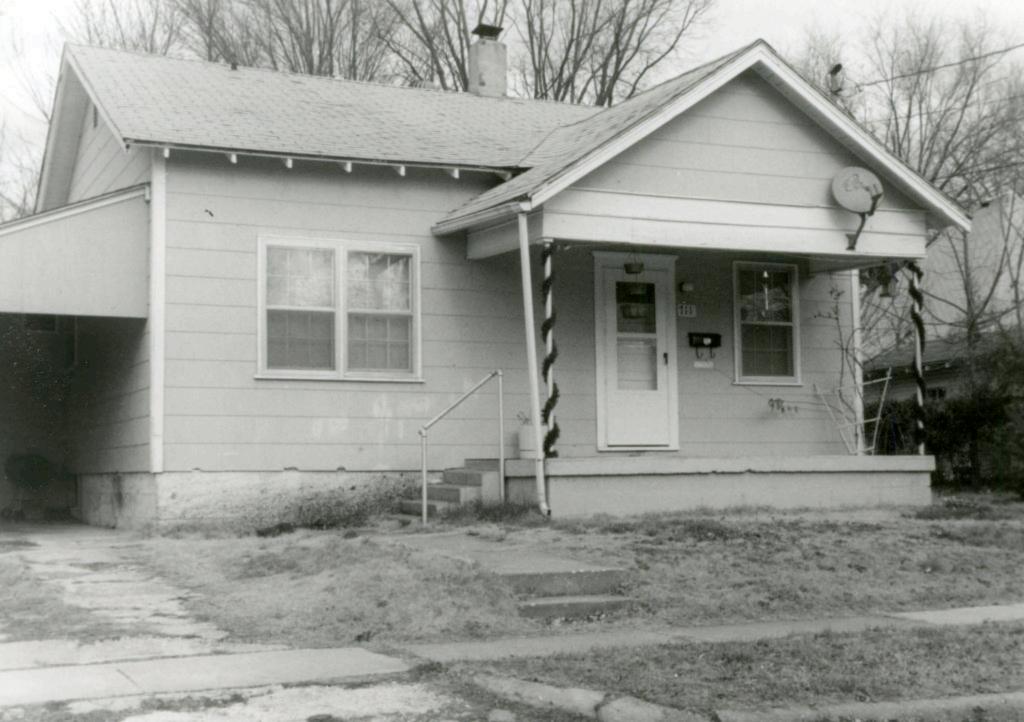

| Survey Name / No Gr                        | ant Beach Survey Historic Name: Inventory Code No B1-8                                                                                         |
|--------------------------------------------|------------------------------------------------------------------------------------------------------------------------------------------------|
| County: Greene                             | Present Name / Desc. City/Town/Vicinity/Zit Springfield, MO 65802                                                                              |
| Address 711 W. Hove                        | y St. Other Location Information:                                                                                                              |
| Owner Name / Addres                        | David Drake, 3865 N. Franklin Ave., Springfield, MO 65803                                                                                      |
| Probably Noncontri                         | buting    Less than 50 years old    Integrity    Other                                                                                         |
| Description / Commer                       | nt:                                                                                                                                            |
| On NRHP?   Eli                             | gible for NRHP  On other Surveys or Registers:  Single Site □ District or MPS Name:                                                            |
| Evaluation Data (See<br>Significant Date o | e Key Code) r Period 1918 Style: F/EG Structure Wood frame                                                                                     |
| Exterior Fabric:                           |                                                                                                                                                |
| Foundation:                                | Concrete Walls Asbestos shingle siding Roof: Asphalt shingles                                                                                  |
| Form<br>No. of Stories<br>Roof Descrip     | Basement Roof Pitch: N Roof Type: G                                                                                                            |
| Porch (Dwellings                           | Only) 🗹                                                                                                                                        |
| Plan:                                      | ☐ Full Front ☑ Partial Front ☐ Wrap Around ☐ Side ☐ Inset Porch                                                                                |
|                                            | ☐ Front Step ✓ Side Step                                                                                                                       |
| Roof:                                      | ☐ Shed ☐ Hip ☑ Gable ☐ Other ☐                                                                                                                 |
| Style:                                     | ☐ Queen Anne ☐ Craftsman ☐ Free Classical ☐ Neo Classical ☑ Non Descript                                                                       |
|                                            | Other                                                                                                                                          |
| Overall Integ                              | rity of Proper ☐ Little Altered ☑ Somewhat Altered ☐ Greatly Altered                                                                           |
|                                            | Alteration: Asbestos shingle siding; porch posts replaced with dimensional metal pipe; porch rails missing; shed roof carport addition at side |
|                                            | ☐ Continuation Sheet                                                                                                                           |

| ventory Code No B1-8 utbuildings and Amenities                                                                                   |                    |
|----------------------------------------------------------------------------------------------------------------------------------|--------------------|
| ☐ Garage ☐ Drive ☐ Walk ☐                                                                                                        | oncrete            |
| ☐ Shade Trees ☐ Landscaping ☐ Other:                                                                                             |                    |
| ditional Features / Comments  posed rafter tails; original surround at front door; Craftsman style double sash window in façade. |                    |
| posed faiter tails, original surround at front door, oralisman style double sash window in layade.                               |                    |
| Telefora Title III i III i                                                                                                       |                    |
|                                                                                                                                  |                    |
|                                                                                                                                  |                    |
|                                                                                                                                  | Theatha            |
|                                                                                                                                  |                    |
|                                                                                                                                  |                    |
|                                                                                                                                  |                    |
|                                                                                                                                  |                    |
|                                                                                                                                  |                    |
|                                                                                                                                  | Continuation Chast |
|                                                                                                                                  | Continuation Sheet |
| ···                                                                                                                              | ✓ Undetermined     |
| CC                                                                                                                               |                    |
| (s)                                                                                                                              | ✓ Undetermined     |