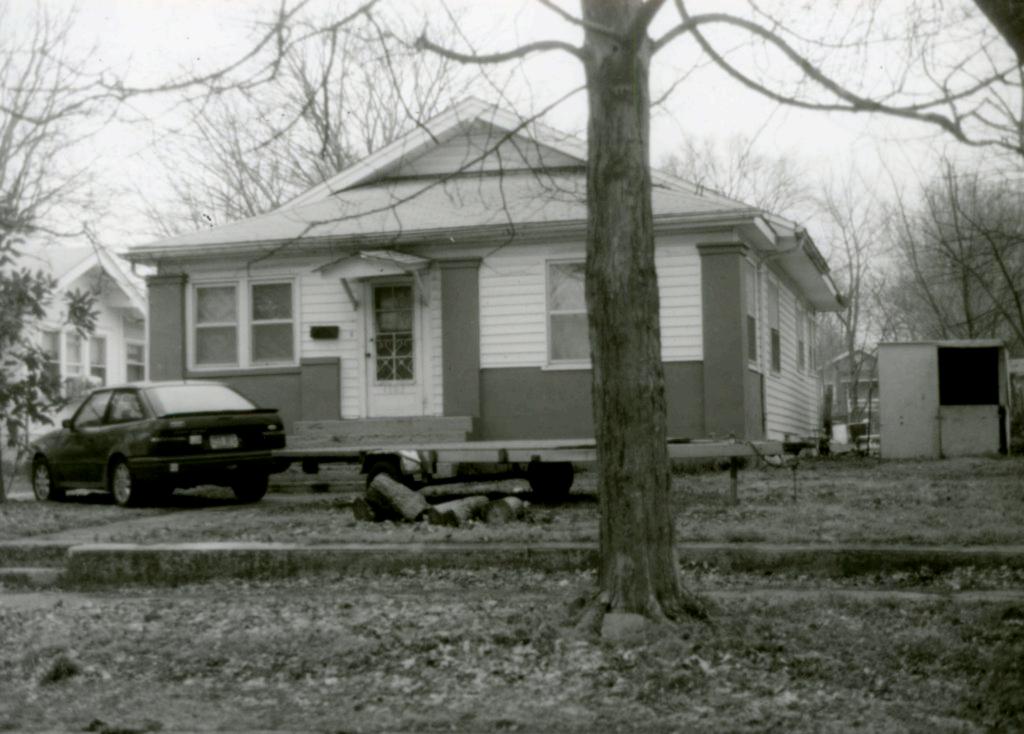

| Survey Name / No Grant Beach Survey Historic Name: Inventor                                            | ry Code No B1-9       |
|--------------------------------------------------------------------------------------------------------|-----------------------|
| County: Greene Present Name / Desc. City/Town/Vicinity/ZinSr                                           | oringfield, MO 65802  |
| Address 717 W. Hovey St. Other Location Information:                                                   |                       |
| Owner Name / Addres Orville Morton, 717 W. Hovey St., Springfield, MO 65802                            |                       |
| Probably Noncontributing Less than 50 years old Integrity Other                                        |                       |
| Description / Comment:                                                                                 |                       |
| On NRHP?   Eligible for NRHP   On other Surveys or Registers:                                          |                       |
| Single Site ☐ District or MPS  Name:                                                                   |                       |
| Evaluation Data (See Key Code)                                                                         |                       |
| Significant Date or Period 1922 Style: E/Cr Structure Wood                                             | I frame               |
| Exterior Fabric:                                                                                       |                       |
|                                                                                                        | halt shingles         |
| Porch (Dwellings Only) ☑                                                                               |                       |
| Plan: ☐ Full Front ☑ Partial Front ☐ Wrap Around ☐ Side ☐ Inset Porch                                  |                       |
| ✓ Front Step ☐ Side Step                                                                               |                       |
| Roof: ☐ Shed ☐ Hip ☑ Gable ☐ Other ☐                                                                   |                       |
| Style: Queen Anne Craftsman Free Classical Neo Classical                                               | <b>✓</b> Non Descript |
| Other                                                                                                  |                       |
| Overall Integrity of Proper   Little Altered   Somewhat Altered   Greatly Altered                      |                       |
| Alteration: Vinyl siding; porch posts and rails replaced with decorative roof garage addition at side. | metal; large gable    |
|                                                                                                        | Continuation Sheet    |

|            | Code No B1-9            |                   |                     |                    |                   |                         |
|------------|-------------------------|-------------------|---------------------|--------------------|-------------------|-------------------------|
| Outbuildin | gs and Amenities        |                   |                     |                    | _                 |                         |
| -          | <b>✓</b> Garage         |                   | _ Drive             |                    | <b>✓</b> Walk Con | crete                   |
|            | Shade Trees             | ✓ Landsca         | ping 🗌 Othe         | r:                 |                   |                         |
|            |                         |                   |                     |                    |                   |                         |
| Additional | Features / Comments     |                   |                     |                    |                   |                         |
|            | braces in porch gable a | t eaves; original | window surrounds, s | slightly arched at | top; Craftsman mu | Ilions in upper sash of |
| windows.   |                         |                   |                     |                    |                   |                         |
|            |                         |                   |                     |                    |                   |                         |
|            |                         |                   |                     |                    |                   |                         |
| 0.5        |                         |                   |                     |                    |                   | See II bearing          |
|            |                         |                   |                     |                    |                   |                         |
|            |                         |                   |                     |                    |                   |                         |
|            |                         |                   |                     |                    |                   |                         |
|            |                         |                   | 1,715000            | 1 10               |                   | 100000                  |
|            |                         |                   |                     |                    | -                 |                         |
|            |                         |                   |                     |                    |                   |                         |
|            |                         |                   |                     |                    |                   |                         |
|            |                         |                   |                     |                    |                   |                         |
| -          |                         |                   |                     |                    |                   |                         |
|            |                         |                   |                     |                    |                   |                         |
|            |                         |                   |                     |                    |                   |                         |
|            | 1-01                    |                   |                     |                    |                   |                         |
|            |                         |                   |                     |                    |                   |                         |
|            |                         |                   |                     |                    |                   |                         |
|            | ,                       |                   |                     |                    |                   |                         |
|            |                         |                   |                     |                    | E E               |                         |
|            |                         |                   |                     |                    |                   | Continuation Sheet      |
|            |                         |                   |                     |                    |                   | ☐ Continuation Sheet    |
|            |                         |                   |                     |                    |                   |                         |
| tect:      |                         |                   |                     |                    |                   | ✓ Undetermined          |
| tect:      |                         |                   |                     |                    |                   |                         |