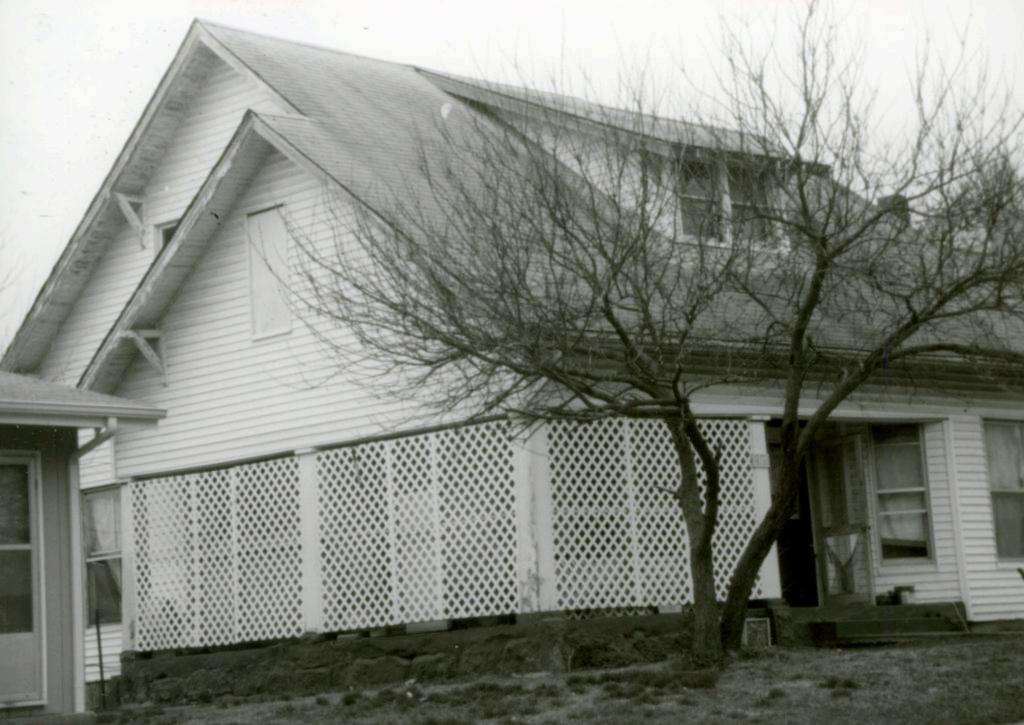

| Survey Name / No Grant                          | Beach Survey Historic Name: Inventory Code No B2-1                               |
|-------------------------------------------------|----------------------------------------------------------------------------------|
| County: Greene Pr                               | resent Name / Desc. City/Town/Vicinity/Zit Springfield, MO 65802                 |
| Address 718 W. Hovey S                          | t. Other Location Information:                                                   |
| Owner Name / Addres                             | harles Chilcutt, 613 W. Kerr St., Springfield, MO 65803                          |
| Probably Noncontribut                           | ting Less than 50 years old Integrity Other                                      |
| Description / Comment:                          |                                                                                  |
|                                                 | le for NRḤP  On other Surveys or Registers:  ingle Site □ District or MPS  Name: |
| Evaluation Data (See K<br>Significant Date or P |                                                                                  |
| Exterior Fabric:                                |                                                                                  |
| Foundation: Cor                                 | ncrete Walls Asbestos shingle siding Roof: Asphalt shingles                      |
| Form                                            |                                                                                  |
| No. of Stories                                  | Basement Roof Pitch: N Roof Type: G                                              |
| Roof Description                                | Cross gable                                                                      |
|                                                 |                                                                                  |
| Porch (Dwellings On                             | y) 🗹                                                                             |
| Plan:                                           | ☐ Full Front ☑ Partial Front ☐ Wrap Around ☐ Side ☐ Inset Porch                  |
| {                                               | ▼ Front Step  Side Step                                                          |
| Roof:                                           | Shed ☐ Hip ☑ Gable ☐ Other ☐                                                     |
| Style:                                          | Queen Anne ☐ Craftsman ☐ Free Classical ☐ Neo Classical ☑ Non Descript           |
|                                                 | Other                                                                            |
| Overall Integrity                               | of Proper  Little Altered  Somewhat Altered  Greatly Altered                     |
|                                                 | Alteration: Asbestos shingle siding; 1 car garage addition at side               |
|                                                 |                                                                                  |
|                                                 | ☐ Continuation Sheet                                                             |

|             | ogs and Amenities                                                           |                        |
|-------------|-----------------------------------------------------------------------------|------------------------|
|             | ✓ Garage ✓ Drive Gravel                                                     | <b>W</b> Walk Concrete |
|             | ✓ Shade Trees ✓ Landscaping ☐ Other:                                        |                        |
|             | <u> </u>                                                                    |                        |
| Additional  | Features / Comments                                                         |                        |
| Porch is si | upported by decorative wood columns with fluted wood siding in gable; minir | nal soffit.            |
|             |                                                                             |                        |
|             |                                                                             |                        |
|             |                                                                             |                        |
|             |                                                                             |                        |
|             | The second of the second                                                    |                        |
|             |                                                                             |                        |
|             |                                                                             |                        |
|             |                                                                             |                        |
|             |                                                                             |                        |
|             |                                                                             |                        |
|             |                                                                             |                        |
|             |                                                                             |                        |
| +07         |                                                                             | ☐ Continuation Sheet   |
|             |                                                                             |                        |
| er          |                                                                             | ✓ Undetermined         |
|             |                                                                             | ▼ Undetermined         |