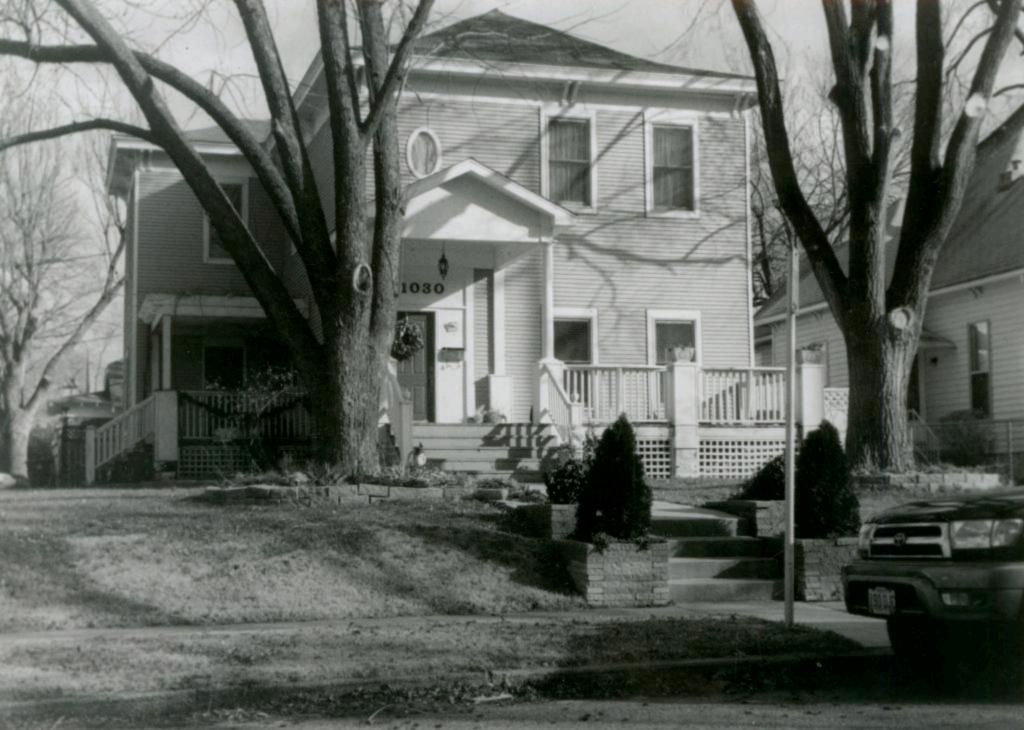

| Survey Name / No Gr                        | ant Beach Survey Historic Name: Inventory Code No B1-8                                                                                         |
|--------------------------------------------|------------------------------------------------------------------------------------------------------------------------------------------------|
| County: Greene                             | Present Name / Desc. City/Town/Vicinity/Zit Springfield, MO 65802                                                                              |
| Address 711 W. Hove                        | y St. Other Location Information:                                                                                                              |
| Owner Name / Addres                        | David Drake, 3865 N. Franklin Ave., Springfield, MO 65803                                                                                      |
| Probably Noncontri                         | buting    Less than 50 years old    Integrity    Other                                                                                         |
| Description / Commer                       | nt:                                                                                                                                            |
| On NRHP?   Eli                             | gible for NRHP  On other Surveys or Registers:  Single Site □ District or MPS Name:                                                            |
| Evaluation Data (See<br>Significant Date o | e Key Code) r Period 1918 Style: F/EG Structure Wood frame                                                                                     |
| Exterior Fabric:                           |                                                                                                                                                |
| Foundation:                                | Concrete Walls Asbestos shingle siding Roof: Asphalt shingles                                                                                  |
| Form<br>No. of Stories<br>Roof Descrip     | Basement Roof Pitch: N Roof Type: G                                                                                                            |
| Porch (Dwellings                           | Only) 🗹                                                                                                                                        |
| Plan:                                      | ☐ Full Front ☑ Partial Front ☐ Wrap Around ☐ Side ☐ Inset Porch                                                                                |
|                                            | ☐ Front Step ✓ Side Step                                                                                                                       |
| Roof:                                      | ☐ Shed ☐ Hip ☑ Gable ☐ Other ☐                                                                                                                 |
| Style:                                     | ☐ Queen Anne ☐ Craftsman ☐ Free Classical ☐ Neo Classical ☑ Non Descript                                                                       |
|                                            | Other                                                                                                                                          |
| Overall Integ                              | rity of Proper ☐ Little Altered ☑ Somewhat Altered ☐ Greatly Altered                                                                           |
|                                            | Alteration: Asbestos shingle siding; porch posts replaced with dimensional metal pipe; porch rails missing; shed roof carport addition at side |
|                                            | ☐ Continuation Sheet                                                                                                                           |

| ventory Code No B1-8 utbuildings and Amenities                                                                                   |                    |
|----------------------------------------------------------------------------------------------------------------------------------|--------------------|
| ☐ Garage ☐ Drive ☐ Walk ☐                                                                                                        | oncrete            |
| ☐ Shade Trees ☐ Landscaping ☐ Other:                                                                                             |                    |
| ditional Features / Comments  posed rafter tails; original surround at front door; Craftsman style double sash window in façade. |                    |
| posed faiter tails, original surround at front door, oralisman style double sash window in layade.                               |                    |
| Telefora Title III i III i                                                                                                       |                    |
|                                                                                                                                  |                    |
|                                                                                                                                  |                    |
|                                                                                                                                  | Theatha            |
|                                                                                                                                  |                    |
|                                                                                                                                  |                    |
|                                                                                                                                  |                    |
|                                                                                                                                  |                    |
|                                                                                                                                  |                    |
|                                                                                                                                  | Continuation Chast |
|                                                                                                                                  | Continuation Sheet |
| ···                                                                                                                              | ✓ Undetermined     |
| CC                                                                                                                               |                    |
| (s)                                                                                                                              | ✓ Undetermined     |