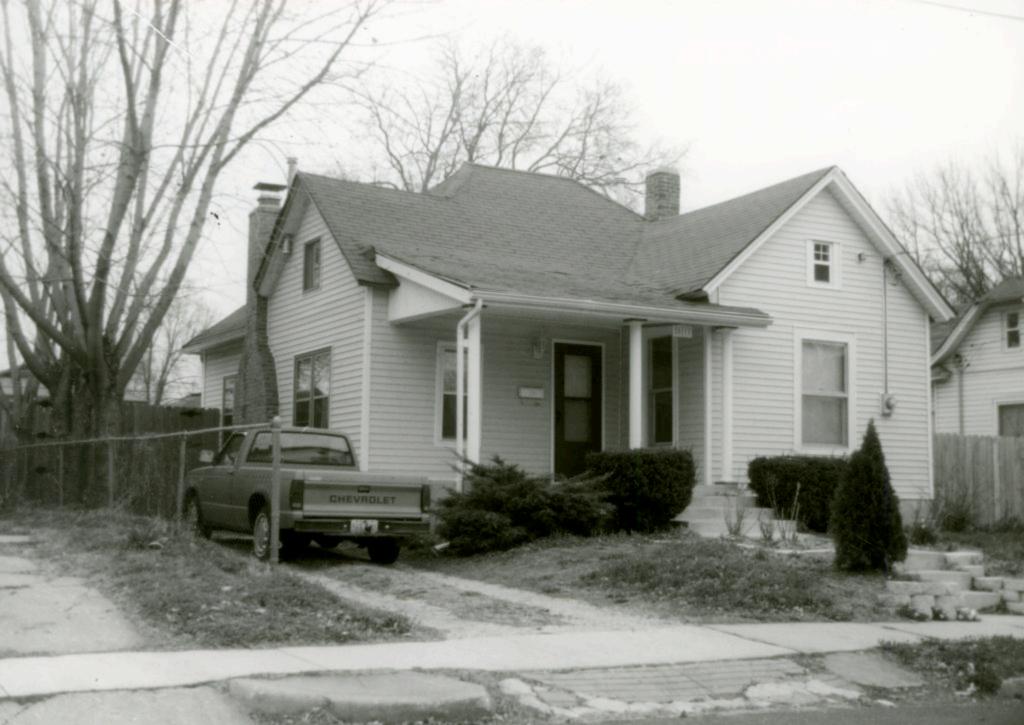

| Survey Name / No Grant                          | Beach Survey Historic Name: Inventory Code No B2-1                               |
|-------------------------------------------------|----------------------------------------------------------------------------------|
| County: Greene Pr                               | resent Name / Desc. City/Town/Vicinity/Zit Springfield, MO 65802                 |
| Address 718 W. Hovey S                          | t. Other Location Information:                                                   |
| Owner Name / Addres                             | harles Chilcutt, 613 W. Kerr St., Springfield, MO 65803                          |
| Probably Noncontribut                           | ting Less than 50 years old Integrity Other                                      |
| Description / Comment:                          |                                                                                  |
|                                                 | le for NRḤP  On other Surveys or Registers:  ingle Site □ District or MPS  Name: |
| Evaluation Data (See K<br>Significant Date or P |                                                                                  |
| Exterior Fabric:                                |                                                                                  |
| Foundation: Cor                                 | ncrete Walls Asbestos shingle siding Roof: Asphalt shingles                      |
| Form                                            |                                                                                  |
| No. of Stories                                  | Basement Roof Pitch: N Roof Type: G                                              |
| Roof Description                                | Cross gable                                                                      |
|                                                 |                                                                                  |
| Porch (Dwellings On                             | y) 🗹                                                                             |
| Plan:                                           | ☐ Full Front ☑ Partial Front ☐ Wrap Around ☐ Side ☐ Inset Porch                  |
| {                                               | ▼ Front Step  Side Step                                                          |
| Roof:                                           | Shed ☐ Hip ☑ Gable ☐ Other ☐                                                     |
| Style:                                          | Queen Anne ☐ Craftsman ☐ Free Classical ☐ Neo Classical ☑ Non Descript           |
|                                                 | Other                                                                            |
| Overall Integrity                               | of Proper  Little Altered  Somewhat Altered  Greatly Altered                     |
|                                                 | Alteration: Asbestos shingle siding; 1 car garage addition at side               |
|                                                 |                                                                                  |
|                                                 | ☐ Continuation Sheet                                                             |

|             | ogs and Amenities                                                           |                        |
|-------------|-----------------------------------------------------------------------------|------------------------|
|             | ✓ Garage ✓ Drive Gravel                                                     | <b>W</b> Walk Concrete |
|             | ✓ Shade Trees ✓ Landscaping ☐ Other:                                        |                        |
|             | <u> </u>                                                                    |                        |
| Additional  | Features / Comments                                                         |                        |
| Porch is si | upported by decorative wood columns with fluted wood siding in gable; minir | nal soffit.            |
|             |                                                                             |                        |
|             |                                                                             |                        |
|             |                                                                             |                        |
|             |                                                                             |                        |
|             | The second of the second                                                    |                        |
|             |                                                                             |                        |
|             |                                                                             |                        |
|             |                                                                             |                        |
|             |                                                                             |                        |
|             |                                                                             |                        |
|             |                                                                             |                        |
|             |                                                                             |                        |
| +07         |                                                                             | ☐ Continuation Sheet   |
|             |                                                                             |                        |
| er          |                                                                             | ✓ Undetermined         |
|             |                                                                             | ▼ Undetermined         |