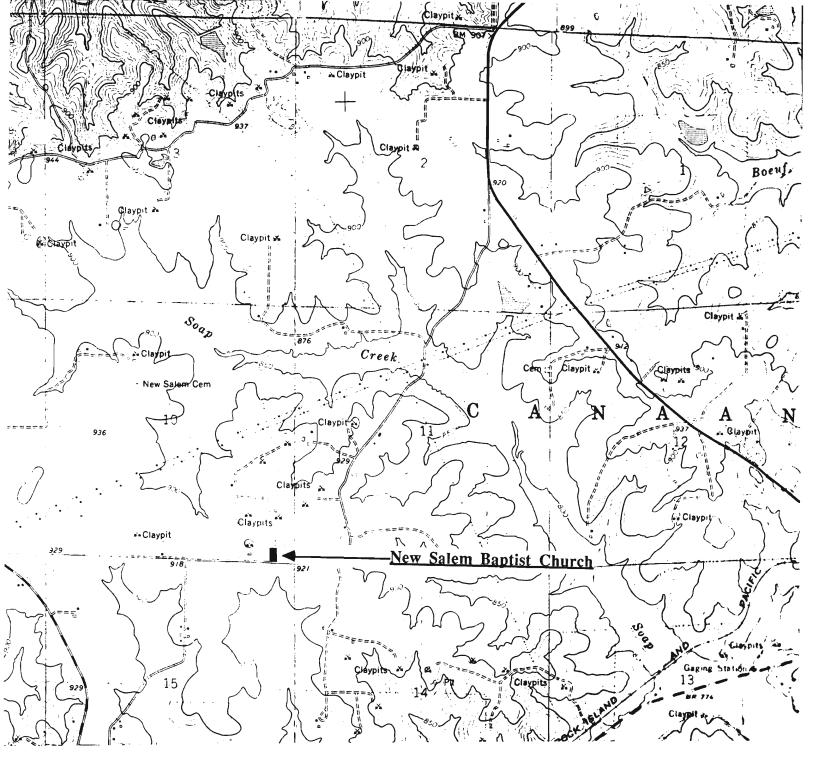

## (Southern Gasconade County Survey)

U. S. G. S. 7.5 Minute Topographic Map Owensville East Quadrangle Scale: 1:24,000

#### **UTM REFERENCES**

Zone: 15 Easting: 633840 Northing: 4236160

| 1. NAME                                           | Th Green House at Bem                                                            |                                                                                             |                                                                                      |                                                                    |
|---------------------------------------------------|----------------------------------------------------------------------------------|---------------------------------------------------------------------------------------------|--------------------------------------------------------------------------------------|--------------------------------------------------------------------|
| HISTORIC                                          |                                                                                  |                                                                                             |                                                                                      |                                                                    |
| AND / OR COMMON                                   |                                                                                  |                                                                                             |                                                                                      |                                                                    |
| 2. LOCATION                                       | T41N. R5W. S 27.                                                                 |                                                                                             |                                                                                      |                                                                    |
| STREET & NUMBER                                   | Kramme Rd.                                                                       |                                                                                             |                                                                                      |                                                                    |
| CITY, TOWN                                        | Bem                                                                              | VICI                                                                                        | NITY OF Brush Creek                                                                  |                                                                    |
| STATE Missouri                                    | CODE 2                                                                           | 29 COUNTY Southe                                                                            | rn Gasconade CODE                                                                    | 073                                                                |
| 3. CLASSIFICAT                                    | ION                                                                              |                                                                                             |                                                                                      |                                                                    |
| CATEGORYdistrict X building(s)structuresiteobject | OWNERSHIPpublic X privateboth PUBLIC ACQUISITIONin processbeing considered X N/A | STATUSoccupied X unoccupiedwork in progress ACCESSIBLEyes: restrictedyes: unrestricted X no | PRESENT USEagriculturecommercialeducationalentertainmentgovernmentindustrialmilitary | museumparkprivate residencereligiousscientifictransportationother: |
| 4. OWNER OF PI                                    | ROPERTY                                                                          |                                                                                             |                                                                                      | <del>-</del>                                                       |
| NAME                                              |                                                                                  |                                                                                             |                                                                                      |                                                                    |
| STREET & NUMBER                                   |                                                                                  |                                                                                             |                                                                                      |                                                                    |
| CITY, TOWN                                        |                                                                                  | VIC                                                                                         | INITY OF                                                                             | STATE Missouri                                                     |
| 5. LOCATION O                                     | F LEGAL DESCRIPTION                                                              |                                                                                             |                                                                                      |                                                                    |
|                                                   | Office<br>inty Courthouse<br>Souri 65401                                         |                                                                                             |                                                                                      |                                                                    |
| 6. REPRESENTA                                     | TION IN EXISTING SURVEY                                                          | YS                                                                                          |                                                                                      |                                                                    |
| TITLE (None)                                      |                                                                                  | Determined Eligible?                                                                        | Yes No Federal                                                                       | State County Local                                                 |
| 7. DESCRIPTION                                    |                                                                                  |                                                                                             |                                                                                      | <u></u>                                                            |
| CONDITION                                         | $\mathbf{X}$ deteriorated                                                        | CHECK ONE  X unaltered                                                                      | CHECK ONE  X original site                                                           |                                                                    |
| excellent<br>good                                 | ruins                                                                            | altered                                                                                     | moved date <u>July 2</u>                                                             | <b>9.</b> 1986                                                     |
| fair                                              | unexposed                                                                        | <del></del>                                                                                 |                                                                                      |                                                                    |
|                                                   |                                                                                  |                                                                                             |                                                                                      |                                                                    |