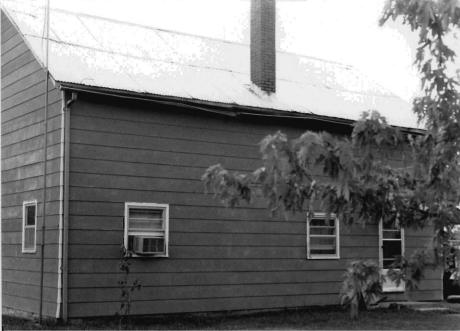

| 1. NAME                                           | The l    | King House                                                  |                                                                 |                                                                    |                                                    |
|---------------------------------------------------|----------|-------------------------------------------------------------|-----------------------------------------------------------------|--------------------------------------------------------------------|----------------------------------------------------|
| HISTORIC                                          |          |                                                             |                                                                 |                                                                    |                                                    |
| AND / OR COMMON                                   |          |                                                             |                                                                 |                                                                    |                                                    |
| 2. LOCATION                                       | T411     | N. R5W. S27.                                                |                                                                 |                                                                    |                                                    |
| STREET & NUMBER                                   | Kram     | me Rd.                                                      |                                                                 |                                                                    |                                                    |
| CITY, TOWN                                        | Bem      |                                                             | VI                                                              | ICINITY OF Brush Creek                                             |                                                    |
| STATE Missouri                                    |          | CODE 29                                                     | COUNTY Sout                                                     | hern Gasconade CODE (                                              | <u> </u>                                           |
| 3. CLASSIFICAT                                    | ION      |                                                             |                                                                 |                                                                    | _                                                  |
| CATEGORY district Xbuilding(s)structuresiteobject |          | OWNERSHIPpublic X privateboth PUBLIC ACQUISITION in process | X occupiedunoccupiedwork in progress ACCESSIBLE yes: restricted | PRESENT USEagriculturecommercialeducationalentertainmentgovernment | museumpark X private residencereligious scientific |
|                                                   |          | being considered  N/A                                       | yes: unrestricted  X no                                         | industrial<br>military                                             | transportation<br>other:                           |
| 4. OWNER OF P                                     | ROPER    | TY                                                          |                                                                 |                                                                    |                                                    |
| NAME                                              | King     |                                                             | _                                                               |                                                                    |                                                    |
| STREET & NUMBER                                   |          |                                                             |                                                                 |                                                                    |                                                    |
| CITY, TOWN                                        | Bem      | VICINITY OF                                                 | Brsuh Creek Township                                            | STATE Missouri                                                     |                                                    |
| 5. LOCATION O                                     | F LEG    | AL DESCRIPTION                                              |                                                                 |                                                                    |                                                    |
| Assessor's<br>Phelps Cou<br>Rolla, Miss           | inty Cou |                                                             |                                                                 |                                                                    |                                                    |
| 6. REPRESENTA                                     | TION :   | IN EXISTING SURVEYS                                         |                                                                 |                                                                    |                                                    |
| TITLE (None)                                      |          |                                                             | Determined Eligible?                                            | Yes No Federal                                                     | State County Local                                 |
| 7. DESCRIPTION                                    | Ī        |                                                             |                                                                 |                                                                    |                                                    |
| CONDITION                                         |          |                                                             | CHECK ONE                                                       | CHECK ONE                                                          |                                                    |
| excellent                                         |          | deteriorated                                                | X unaltered                                                     | X original site                                                    | 1006                                               |
| X good<br>fair                                    |          | ruins<br>unexposed                                          | altered                                                         | moved date <u>Ju;y 29</u>                                          | <u>. 1780</u>                                      |

DESCRIBE THE PRESENT AND ORIGINAL (IF KNOWN) PHYSICAL APPEARANCE

The King house is a two story sturcture with a rock foundation, shiplap weatherboard on the outer walls, and a tin roof. The front of the building has double doors and a pediment pitch overhang. The King house is an example of modified Greek Revival architecture.