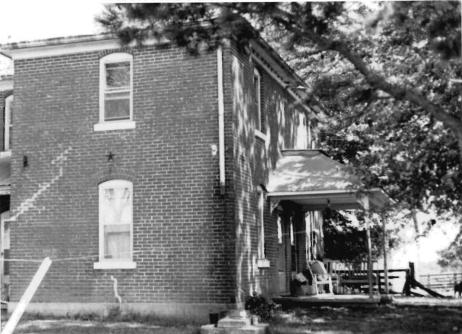

DESCRIBE THE PRESENT AND ORIGINAL (IF KNOWN) PHYSICAL APPEARANCE

The Green House is a two story building of a modified Greek Revival style of architectue. This uilding has a tin roof and a gable roofline. There are double front doors and a pediment overhang porch.