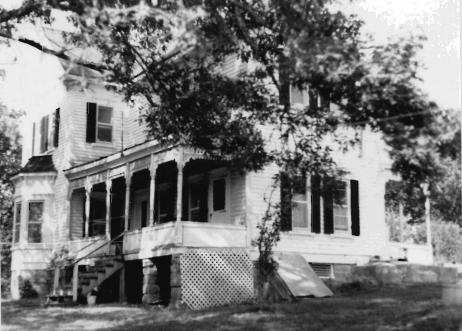

DESCRIBE THE PRESENT AND ORIGINAL (IF KNOWN) PHYSICAL APPEARANCE

The King house is a two story sturcture with a rock foundation, shiplap weatherboard on the outer walls, and a tin roof. The front of the building has double doors and a pediment pitch overhang. The King house is an example of modified Greek Revival architecture.