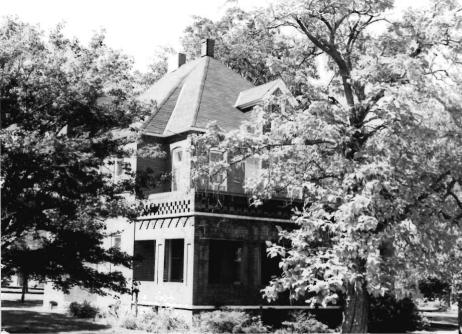

|                       |
|                                                                             | 101 West Tenth Street, Rolla,                                                    |                                 | DATE 1986                                        |                       |
| ADDRESS                                                                     | TOT MEST LEHINI SHEET WOHAY                                                      | MIDSOULL OUTOL                  | DAIR 1986                                        |                       |



### THE A. J. BERGER HOUSE Owensville, Mo.

(Southern Gasconade County Survey)

U. S. G. S. 7.5 Minute Topographic Map Owensville West Quadrangle Scale: 1:24,000

UTM REFERENCES

Zone: 15 Easting: 630900 Northing: 4245840



| 1. NAME                                                          | The Berger Summer Kitchen                                                                              |                                                                                             |                                                                                      |                                                                            |
|------------------------------------------------------------------|--------------------------------------------------------------------------------------------------------|---------------------------------------------------------------------------------------------|--------------------------------------------------------------------------------------|------------