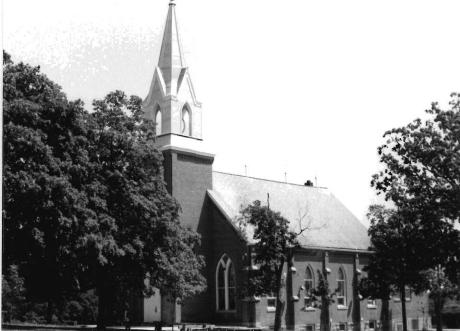

|                         |                       |
| NAME / TITLE                     | Barbara S. Black - Assistant Hist | toric Preservation Coordinator                 |                         |                       |
| ORGANIZATION                     | Meramec Regional Planning C       | Commission                                     |                         |                       |
| ADDRESS                          | 101 West Tenth Street, Rolla      | , Missouri 65401                               | DATE 7-25-8             | 6                     |



ST. JAMES UNITED CHURCH OF CHRIST Charlotte, Mo.

(Southern Gasconade County Survey)

U. S. G. S. 7.5 Minute Topographic Map Rosebud Quadrangle Scale: 1:24,000

UTM REFERENCES
Zone: 15
Easting: 635970
Northing: 4255760



|                            | 1.2                                      |                                       |                           |                    |
|----------------------------|------------------------------------------|---------------------------------------|---------------------------|--------------------|
| 1. NAME                    | St. John's Church                        |                                       |                           |                    |
| HISTORIC                   | St. Johannis Kirche Evangelical Luth     | eran                                  |                           |                    |
| AND / OR COMMON            |                                          | · · · · · · · · · · · · · · · · · · · |                           |