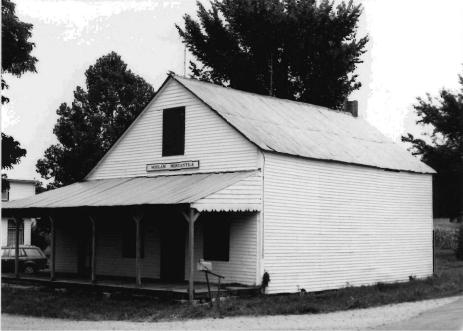

DESCRIBE THE PRESENT AND ORIGINAL (IF KNOWN) PHYSICAL APPEARANCE

Although not known for certain this wood frame building may have been used as the Bem store. It is a two story structure with a gable pitch roofline and return cornices. This building is of an irregular plan shape with a saltbox side addition, made of galvanized tin, to the rear. This building is an example of Vernacular architecture.