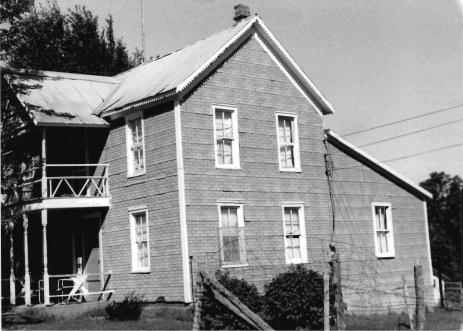

DESCRIBE THE PRESENT AND ORIGINAL (IF KNOWN) PHYSICAL APPEARANCE

The Green House is a two story building of a modified Greek Revival style of architectue. This uilding has a tin roof and a gable roofline. There are double front doors and a pediment overhang porch.