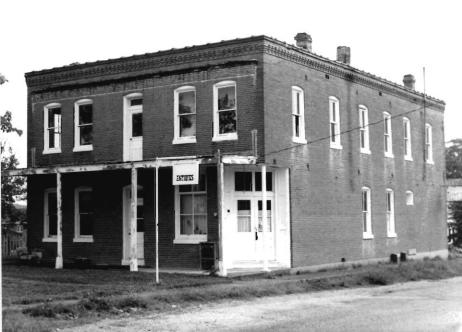

# THE GREEN HOUSE Bem, Mo.

(Southern Gasconade County Survey)

U. S. G. S. 7.5 Minute Topographic Map Owensville East Quadrangle Scale: 1:24,000

**UTM REFERENCES** 

Zone: 15 Easting: 633840 Northing: 4236260

DESCRIBE THE PRESENT AND ORIGINAL (IF KNOWN) PHYSICAL APPEARANCE

The Green House is a two story building of a modified Greek Revival style of architectue. This uilding has a tin roof and a gable roofline. There are double front doors and a pediment overhang porch.