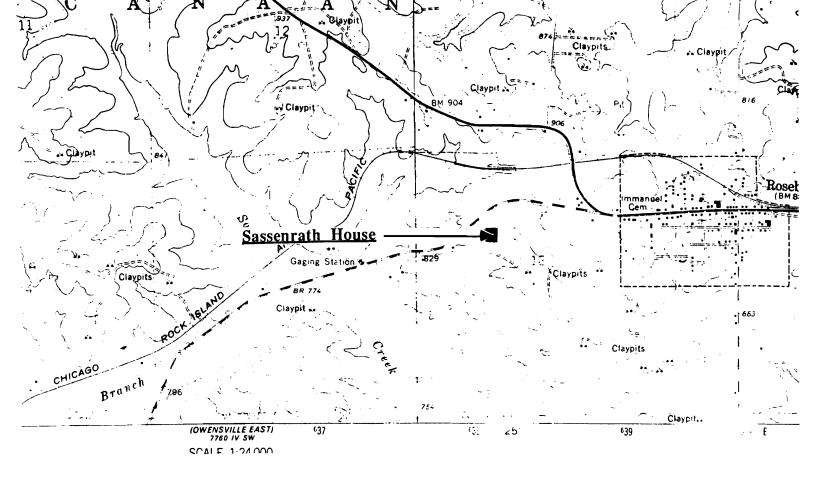

## (Southern Gasconade County Survey)

U. S. G. S. 7.5 Minute Topographic Map Owensville East Quadrangle Scale: 1:24,000

#### **UTM REFERENCES**

Zone: 15 Easting: 633840 Northing: 4236160

| 1. NAME                                           | Th Green House at Bem                                                            |                                                                                             |                                                                                      |                                                                    |
|---------------------------------------------------|----------------------------------------------------------------------------------|---------------------------------------------------------------------------------------------|--------------------------------------------------------------------------------------|--------------------------------------------------------------------|
| HISTORIC                                          |                                                                                  |                                                                                             |                                                                                      |                                                                    |
| AND / OR COMMON                                   |                                                                                  |                                                                                             |                                                                                      |                                                                    |
| 2. LOCATION                                       | T41N. R5W. S 27.                                                                 |                                                                                             |                                                                                      |                                                                    |
| STREET & NUMBER                                   | Kramme Rd.                                                                       |                                                                                             |                                                                                      |                                                                    |
| CITY, TOWN                                        | Bem                                                                              | VICI                                                                                        | NITY OF Brush Creek                                                                  |                                                                    |
| STATE Missouri                                    | CODE 2                                                                           | 29 COUNTY Southe                                                                            | rn Gasconade CODE                                                                    | 073                                                                |
| 3. CLASSIFICAT                                    | ION                                                                              |                                                                                             |                                                                                      |                                                                    |
| CATEGORYdistrict X building(s)structuresiteobject | OWNERSHIPpublic X privateboth PUBLIC ACQUISITIONin processbeing considered X N/A | STATUSoccupied X unoccupiedwork in progress ACCESSIBLEyes: restrictedyes: unrestricted X no | PRESENT USEagriculturecommercialeducationalentertainmentgovernmentindustrialmilitary | museumparkprivate residencereligiousscientifictransportationother: |
| 4. OWNER OF PI                                    | ROPERTY                                                                          |                                                                                             |                                                                                      | <del>-</del>                                                       |
| NAME                                              |                                                                                  |                                                                                             |                                                                                      |                                                                    |
| STREET & NUMBER                                   |                                                                                  |                                                                                             |                                                                                      |                                                                    |
| CITY, TOWN                                        |                                                                                  | VIC                                                                                         | INITY OF                                                                             | STATE Missouri                                                     |
| 5. LOCATION O                                     | F LEGAL DESCRIPTION                                                              |                                                                                             |                                                                                      |                                                                    |
|                                                   | Office<br>inty Courthouse<br>Souri 65401                                         |                                                                                             |                                                                                      |                                                                    |
| 6. REPRESENTA                                     | TION IN EXISTING SURVEY                                                          | YS                                                                                          |                                                                                      |                                                                    |
| TITLE (None)                                      |                                                                                  | Determined Eligible?                                                                        | Yes No Federal                                                                       | State County Local                                                 |
| 7. DESCRIPTION                                    |                                                                                  |                                                                                             |                                                                                      | <u></u>                                                            |
| CONDITION                                         | $\mathbf{X}$ deteriorated                                                        | CHECK ONE  X unaltered                                                                      | CHECK ONE  X original site                                                           |                                                                    |
| excellent<br>good                                 | ruins                                                                            | altered                                                                                     | moved date <u>July 2</u>                                                             | <b>9.</b> 1986                                                     |
| fair                                              | unexposed                                                                        | <del></del>                                                                                 |                                                                                      |                                                                    |
|                                                   |                                                                                  |                                                                                             |                                                                                      |                                                                    |