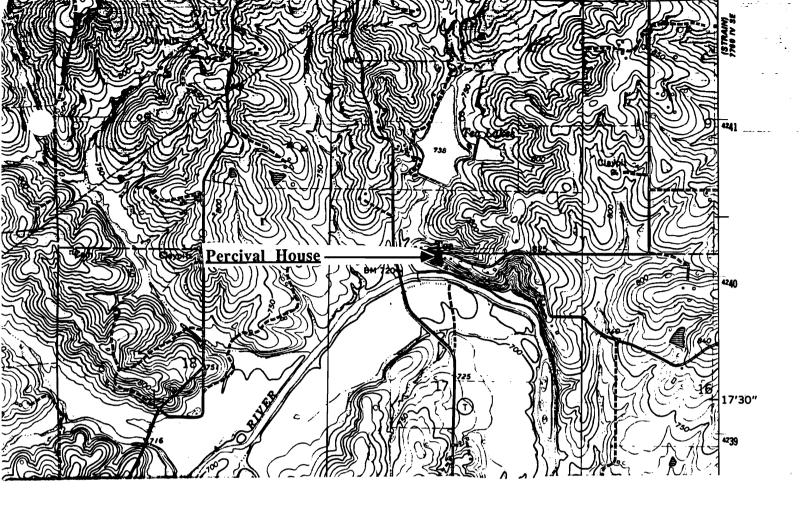

|                                                                                                                                                                                 |                                                  | County Survey - King                                                          | 110450                               |                                 |
|---------------------------------------------------------------------------------------------------------------------------------------------------------------------------------|--------------------------------------------------|-------------------------------------------------------------------------------|--------------------------------------|---------------------------------|
| PERIOD                                                                                                                                                                          | AREAS OF S                                       | IGNIFICANCE - CHEC                                                            | K AND JUSTIFY BE                     | LOW                             |
| prehistoric                                                                                                                                                                     | archeology - prehistoric                         | community planning                                                            | landscape architecture               | religion                        |
| 1400-1499                                                                                                                                                                       | archeology - historic                            | conservation                                                                  | law                                  | science                         |
| 1500-1599                                                                                                                                                                       | agriculture                                      | economics                                                                     | literature                           | sculpture                       |
| 1600-1699                                                                                                                                                                       | $\overline{\mathbf{X}}$ architecture             | education                                                                     | military                             | social / humanitarian           |
| 1700-1799                                                                                                                                                                       | art                                              | engineering                                                                   | music                                | theater                         |
| X 1800-1899                                                                                                                                                                     | commerce                                         | exploration / settlement                                                      | philosophy                           | transportation                  |
| 1900-                                                                                                                                                                           | communications                                   | industry                                                                      | politics / government                | other (specify)                 |
|                                                                                                                                                                                 | _                                                | invention                                                                     | _                                    |                                 |
| SPECIFIC DATES Circ                                                                                                                                                             | a 1890                                           | BUILDER / ARCHITECT                                                           |                                      |                                 |
| Architectu                                                                                                                                                                      | <u>re</u> - the King house i                     | s an example of modif                                                         | ied Greek Revival arc                | hitecture.                      |
|                                                                                                                                                                                 |                                                  |                                                                               |                                      |                                 |
|                                                                                                                                                                                 | DARIJCAL BEEFRENCH                               | ES                                                                            |                                      |                                 |
| 9. MAJOR BIBLIOG  Mrs. Judy King                                                                                                                                                | KAPHICAL REFERENCE                               |                                                                               |                                      |                                 |
|                                                                                                                                                                                 |                                                  |                                                                               |                                      |                                 |
| Mrs. Judy King                                                                                                                                                                  | L DATA                                           | NGLE NAME <u>Owensville E</u>                                                 | ast Quad SCALE 1:240                 | 00_                             |
| Mrs. Judy King  10. GEOGRAPHICA  ACREAGE OF PROPERT UTM REFERENCES  A  1   5   6                                                                                                | L DATA  y one lot size QUADRA                    | INGLE NAME OWENSVIlle E                                                       | ast Quad SCALE 1:240  LONE EASTING   | 00                              |
| Mrs. Judy King  10. GEOGRAPHICA  ACREAGE OF PROPERT UTM REFERENCES  A  1   5   6    ZONE  C  VERBAL BOUNDARY                                                                    | L DATA  y one lot size QUADRA  3   3   7   4   0 | INGLE NAME OWENSVILLE E.    6   2   4   0   B  ING    D  ICATION The King hou | ZONE EASTING  Se is located in Brush | NORTHING  Creek township at the |
| Mrs. Judy King  10. GEOGRAPHICA  ACREAGE OF PROPERT UTM REFERENCES  A  1   5   6    ZONE  C  VERBAL BOUNDARY above referenced                                                   | L DATA  Y one lot size QUADRA  3   3   7   4   0 | INGLE NAME OWENSVILLE E.    6   2   4   0   B  ING    D  ICATION The King hou | ZONE EASTING  Se is located in Brush | NORTHING  Creek township at the |
| Mrs. Judy King  10. GEOGRAPHICA  ACREAGE OF PROPERT UTM REFERENCES  A  1   5   6    ZONE  C  VERBAL BOUNDARY above referenced grounds upon whi  11. FORM PREPAR                 | L DATA  Y one lot size QUADRA  3   3   7   4   0 | INGLE NAME OWENSVIlle E                                                       | ZONE EASTING  Se is located in Brush |                                 |
| Mrs. Judy King  10. GEOGRAPHICA  ACREAGE OF PROPERT UTM REFERENCES  A  1   5   6    ZONE  C  VERBAL BOUNDARY above referenced grounds upon whi  11. FORM PREPAR NAME / TITLE  B | L DATA  Y one lot size QUADRA  3   3   7   4   0 | INGLE NAME Owensville E                                                       | ZONE EASTING  Se is located in Brush | NORTHING  Creek township at the |

# THE KING HOUSE Bem, Mo.

(Southern Gasconade County Survey)

U. S. G. S. 7.5 Minute Topographic Map Owensville East Quadrangle Scale: 1:24,000

**UTM REFERENCES** 

Zone: 15 Easting: 633740 Northing: 4236240