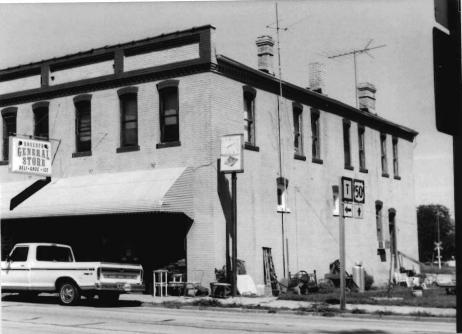

DESCRIBE THE PRESENT AND ORIGINAL (IF KNOWN) PHYSICAL APPEARANCE

Although not known for certain this wood frame building may have been used as the Bem store. It is a two story structure with a gable pitch roofline and return cornices. This building is of an irregular plan shape with a saltbox side addition, made of galvanized tin, to the rear. This building is an example of Vernacular architecture.