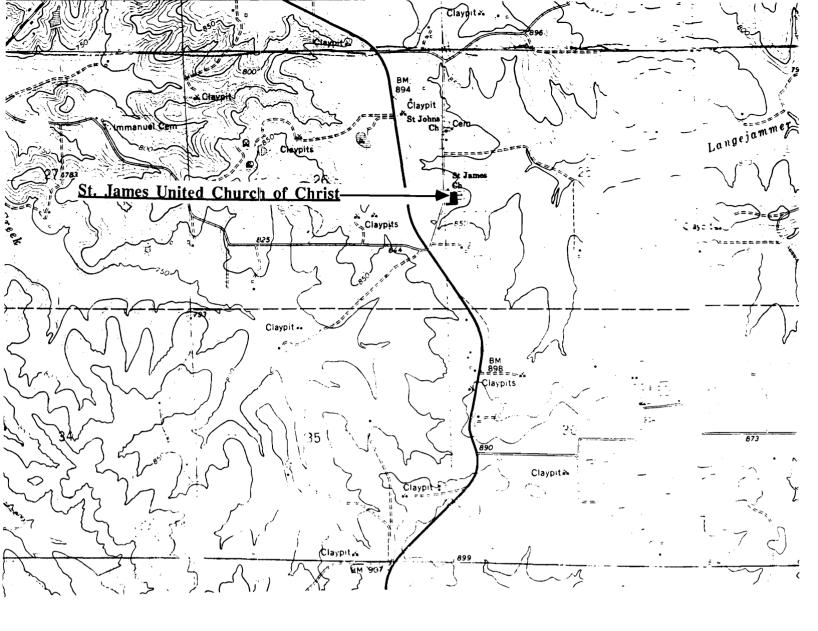

| ICATION The St. James This location recogniz   |                         | -                     |
| 11. FORM PREP                    | ARED BY                           |                                                |                         |                       |
| NAME / TITLE                     | Barbara S. Black - Assistant Hist | toric Preservation Coordinator                 |                         |                       |
| ORGANIZATION                     | Meramec Regional Planning C       | Commission                                     |                         |                       |
| ADDRESS                          | 101 West Tenth Street, Rolla      | , Missouri 65401                               | DATE 7-25-8             | 6                     |



ST. JAMES UNITED CHURCH OF CHRIST Charlotte, Mo.

(Southern Gasconade County Survey)

U. S. G. S. 7.5 Minute Topographic Map Rosebud Quadrangle Scale: 1:24,000

UTM REFERENCES
Zone: 15
Easting: 635970
Northing: 4255760



|                            | 1.2                                      |                                       |                           |                    |
|----------------------------|------------------------------------------|---------------------------------------|---------------------------|--------------------|
| 1. NAME                    | St. John's Church                        |                                       |                           |                    |
| HISTORIC                   | St. Johannis Kirche Evangelical Luth     | eran