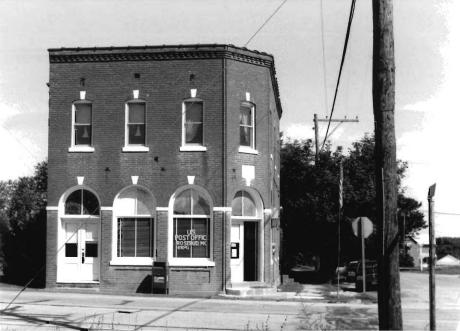

DESCRIBE THE PRESENT AND ORIGINAL (IF KNOWN) PHYSICAL APPEARANCE

The Green House is a two story building of a modified Greek Revival style of architectue. This uilding has a tin roof and a gable roofline. There are double front doors and a pediment overhang porch.