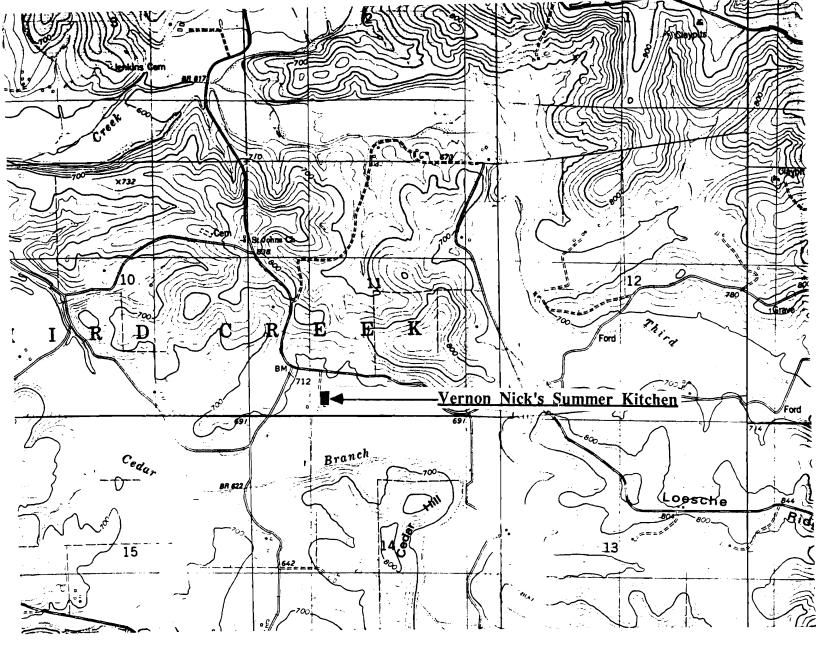

| Historic Preservation Coo      | ordinator                                   |                       |
| ORGANIZATION                     | Meramec Regional Planning Co                                                  | mmission                       |                                             |                       |
| ADDRESS                          | 101 West Tenth Street, Rolla, N                                               | Missouri 65401                 | DATE 9-3-86                                 |                       |
| DUKESS                           |                                                                               |                                |                                             |                       |

\*



VERNON NICK'S SUMMER KITCHEN Old Woollam, Mo.

(Southern Gasconade County Survey)

U. S. G. S. 7.5 Minute Topographic Map Goerlisch Ridge Quadrangle Scale: 1:24,000

UTM REFERENCES

Zone: 15 Easting: 625140 Northing: 4250080



| 1. NAME                                                                                         | New Bethel Church                                                                         |                                                                                                          |                                                                                      |                                                                       |  |
|-------------------------------------------------------------------------------------------------|----------