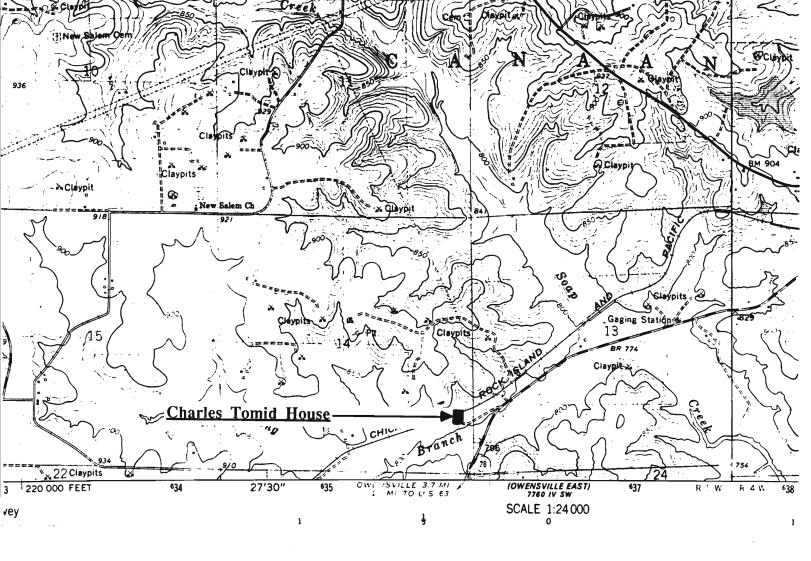

# THE KING HOUSE Bem, Mo.

(Southern Gasconade County Survey)

U. S. G. S. 7.5 Minute Topographic Map Owensville East Quadrangle Scale: 1:24,000

**UTM REFERENCES** 

Zone: 15 Easting: 633740 Northing: 4236240