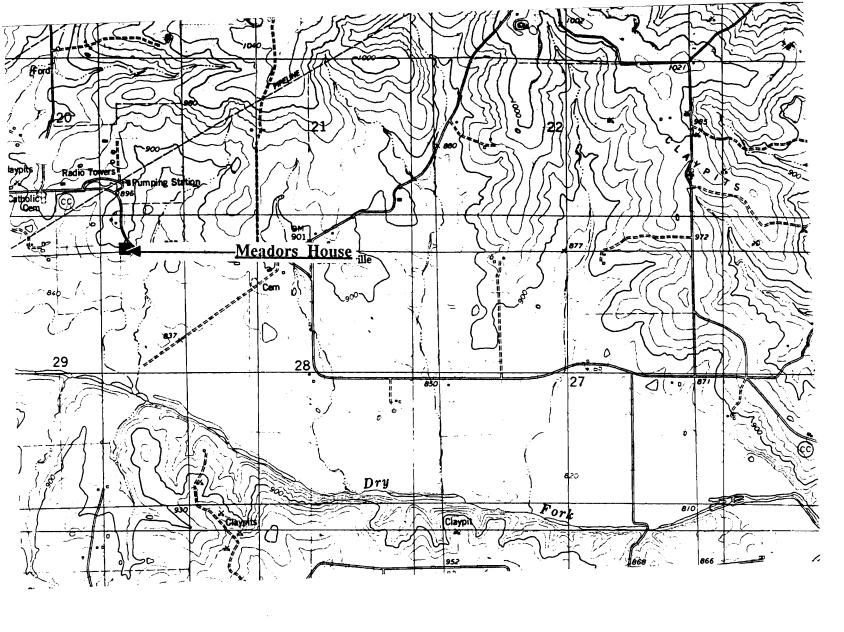

## (Southern Gasconade County Survey)

U. S. G. S. 7.5 Minute Topographic Map Owensville East Quadrangle Scale: 1:24,000