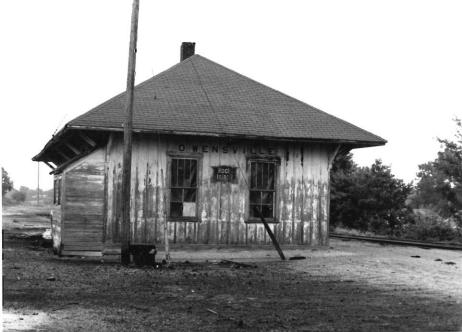

| wiissouri 65401                                 | DATE 9-8-86                               |                       |



## OWENSVILLE DEPOT Owensville, Mo.

#### (Southern Gasconade County Survey)

U. S. G. S. 7.5 Minute Topographic Map Owensville East Quadrangle Scale: 1:24,000

**UTM REFERENCES** 

Zone: 15 Easting: 630940 Northing: 4245450



| 1. NAME                                   | The Owensville Elementary | School                 | -                          |                     |
|-------------------------------------------|---------------------------|------------------------|----------------------------|---------------------|
| HISTORIC                                  |                           | -                      |                            |                     |
| AND / OR COMMON                           | ,                         |                        |                            |                     |
| 2. LOCATION                               | T42N. R5W. S32.           |                        |                            |                     |
| STREET & NUMBER                           | 2n