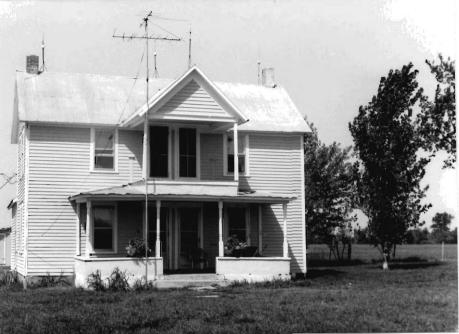

DESCRIBE THE PRESENT AND ORIGINAL (IF KNOWN) PHYSICAL APPEARANCE

The Green House is a two story building of a modified Greek Revival style of architectue. This uilding has a tin roof and a gable roofline. There are double front doors and a pediment overhang porch.