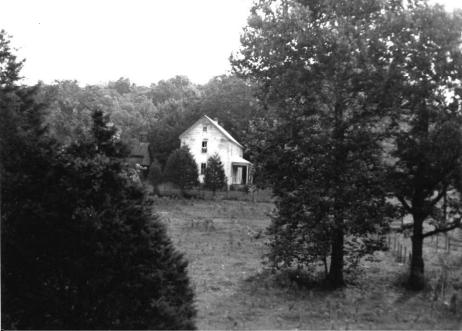

ONE C VERBAL BOUNDAR above reference upoon which i                           | ICAL DATA  PERTYUnknown QUADRANG  CES                            | SLE NAME Oak Hill Ouad    1   0   2   0   B    ING Z                | ONE EASTING  is located in Brush C | Creek Township a    |
| 10. GEOGRAPH  ACREAGE OF PROPUTM REFERENCE  A  1   5    ZONE  C  VERBAL BOUNDAR above reference upoon which is | ICAL DATA  ERTYUnknownQUADRANG  CES                              | CATION This building is locaton recognizes the                      | ONE EASTING  is located in Brush C | Creek Township :    |



THE FARMHOUSE (Rural) Owensville, Mo.

(Southern Gasconade County Survey)

U. S. G. S. 7.5 Minute Topographic Map Oak Hill Quadrangle Scale: 1:24,000

UTM REFERENCES

Zone: 15 Easting: 635980 Northing: 4231020



| 1. NAME                                                                                  | Farmhouse on N. 19                                                               |                                                                                             |                                                                                      |                                                                            |
|------------------------------------------------------------------------------------------|----------------------------------------------------------------------------------|---------------------------------------------------------------------------------------------|--------------------------------------------------------------------------------------|--------