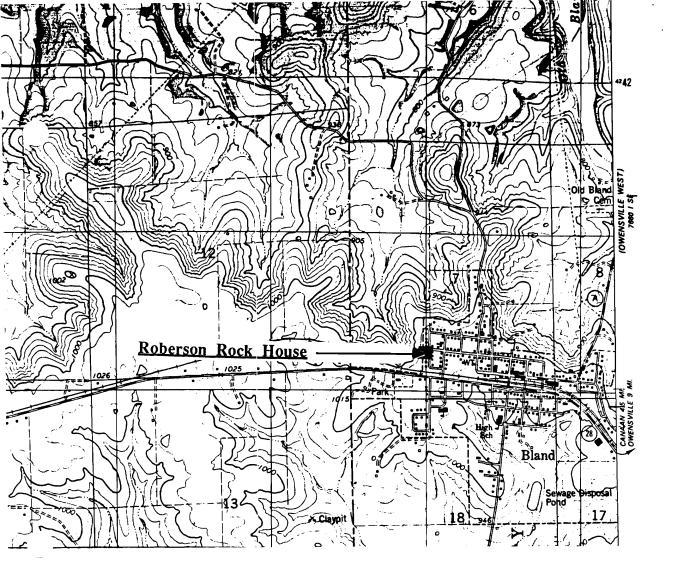

# THE GREEN HOUSE Bem, Mo.

(Southern Gasconade County Survey)

U. S. G. S. 7.5 Minute Topographic Map Owensville East Quadrangle Scale: 1:24,000

**UTM REFERENCES** 

Zone: 15 Easting: 633840 Northing: 4236260