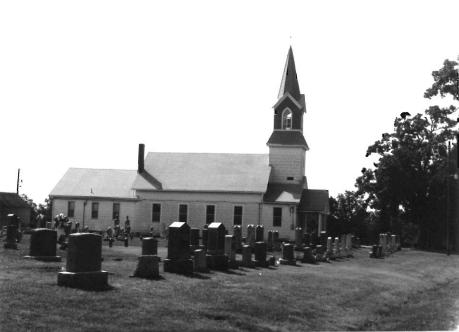

#### BEM STORE Bem, Mo.

DESCRIBE THE PRESENT AND ORIGINAL (IF KNOWN) PHYSICAL APPEARANCE

Although not known for certain this wood frame building may have been used as the Bem store. It is a two story structure with a gable pitch roofline and return cornices. This building is of an irregular plan shape with a saltbox side addition, made of galvanized tin, to the rear. This building is an example of Vernacular architecture.