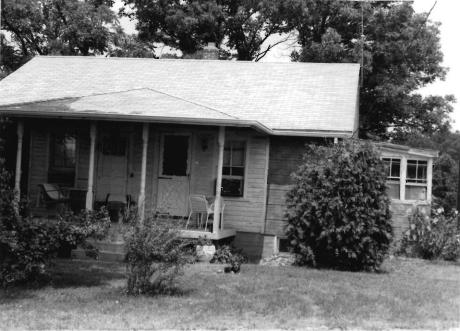

DESCRIBE THE PRESENT AND ORIGINAL (IF KNOWN) PHYSICAL APPEARANCE

The King house is a two story sturcture with a rock foundation, shiplap weatherboard on the outer walls, and a tin roof. The front of the building has double doors and a pediment pitch overhang. The King house is an example of modified Greek Revival architecture.