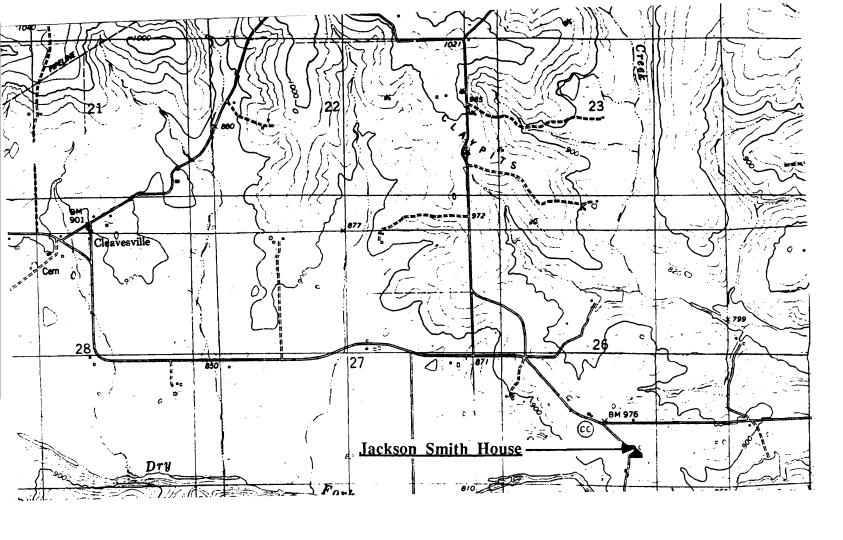

# THE KING HOUSE Bem, Mo.

(Southern Gasconade County Survey)

U. S. G. S. 7.5 Minute Topographic Map Owensville East Quadrangle Scale: 1:24,000

**UTM REFERENCES** 

Zone: 15 Easting: 633740 Northing: 4236240