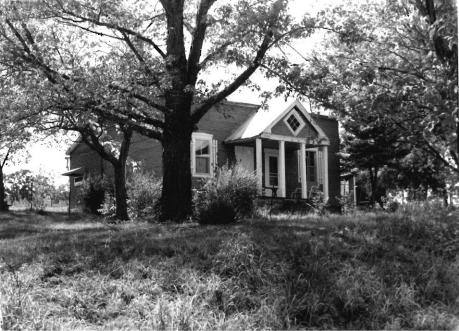

DESCRIBE THE PRESENT AND ORIGINAL (IF KNOWN) PHYSICAL APPEARANCE

The Green House is a two story building of a modified Greek Revival style of architectue. This uilding has a tin roof and a gable roofline. There are double front doors and a pediment overhang porch.