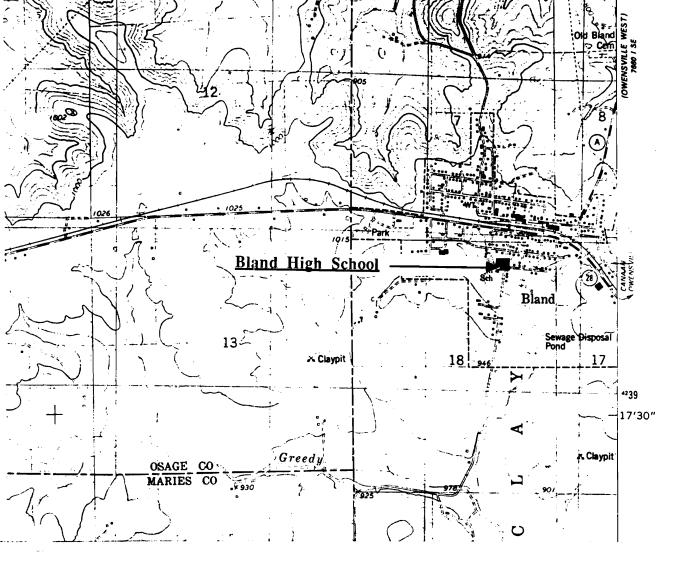

## (Southern Gasconade County Survey)

U. S. G. S. 7.5 Minute Topographic Map Owensville East Quadrangle Scale: 1:24,000