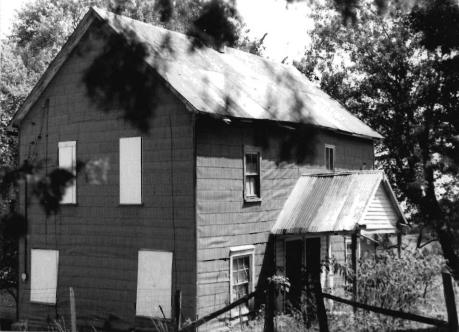

DESCRIBE THE PRESENT AND ORIGINAL (IF KNOWN) PHYSICAL APPEARANCE

The Green House is a two story building of a modified Greek Revival style of architectue. This uilding has a tin roof and a gable roofline. There are double front doors and a pediment overhang porch.