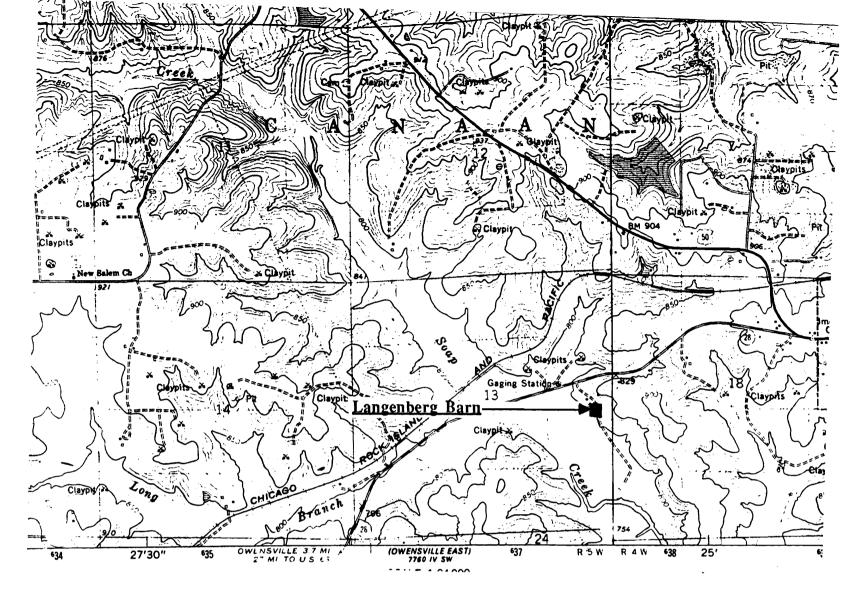

## (Southern Gasconade County Survey)

U. S. G. S. 7.5 Minute Topographic Map Owensville East Quadrangle Scale: 1:24,000

#### **UTM REFERENCES**

Zone: 15 Easting: 633840 Northing: 4236160

| 1. NAME                                           | Th Green House at Bem                                                            |                                                                                             |                                                                                      |                                                                    |
|---------------------------------------------------|----------------------------------------------------------------------------------|---------------------------------------------------------------------------------------------|--------------------------------------------------------------------------------------|--------------------------------------------------------------------|
| HISTORIC                                          |                                                                                  |                                                                                             |                                                                                      |                                                                    |
| AND / OR COMMON                                   |                                                                                  |                                                                                             |                                                                                      |                                                                    |
| 2. LOCATION                                       | T41N. R5W. S 27.                                                                 |                                                                                             |                                                                                      |                                                                    |
| STREET & NUMBER                                   | Kramme Rd.                                                                       |                                                                                             |                                                                                      |                                                                    |
| CITY, TOWN                                        | Bem                                                                              | VICI                                                                                        | NITY OF Brush Creek                                                                  |                                                                    |
| STATE Missouri                                    | CODE 2                                                                           | 29 COUNTY Southe                                                                            | rn Gasconade CODE                                                                    | 073                                                                |
| 3. CLASSIFICAT                                    | ION                                                                              |                                                                                             |                                                                                      |                                                                    |
| CATEGORYdistrict X building(s)structuresiteobject | OWNERSHIPpublic X privateboth PUBLIC ACQUISITIONin processbeing considered X N/A | STATUSoccupied X unoccupiedwork in progress ACCESSIBLEyes: restrictedyes: unrestricted X no | PRESENT USEagriculturecommercialeducationalentertainmentgovernmentindustrialmilitary | museumparkprivate residencereligiousscientifictransportationother: |
| 4. OWNER OF PI                                    | ROPERTY                                                                          |                                                                                             |                                                                                      | <del>-</del>                                                       |
| NAME                                              |                                                                                  |                                                                                             |                                                                                      |                                                                    |
| STREET & NUMBER                                   |                                                                                  |                                                                                             |                                                                                      |                                                                    |
| CITY, TOWN                                        |                                                                                  | VIC                                                                                         | INITY OF                                                                             | STATE Missouri                                                     |
| 5. LOCATION O                                     | F LEGAL DESCRIPTION                                                              |                                                                                             |                                                                                      |                                                                    |
|                                                   | Office<br>inty Courthouse<br>Souri 65401                                         |                                                                                             |                                                                                      |                                                                    |
| 6. REPRESENTA                                     | TION IN EXISTING SURVEY                                                          | YS                                                                                          |                                                                                      |                                                                    |
| TITLE (None)                                      |                                                                                  | Determined Eligible?                                                                        | Yes No Federal                                                                       | State County Local                                                 |
| 7. DESCRIPTION                                    |                                                                                  |                                                                                             |                                                                                      | <u></u>                                                            |
| CONDITION                                         | $\mathbf{X}$ deteriorated                                                        | CHECK ONE  X unaltered                                                                      | CHECK ONE  X original site                                                           |                                                                    |
| excellent<br>good                                 | ruins                                                                            | altered                                                                                     | moved date <u>July 2</u>                                                             | <b>9.</b> 1986                                                     |
| fair                                              | unexposed                                                                        | <del></del>                                                                                 |                                                                                      |                                                                    |
|                                                   |                                                                                  |                                                                                             |                                                                                      |                                                                    |