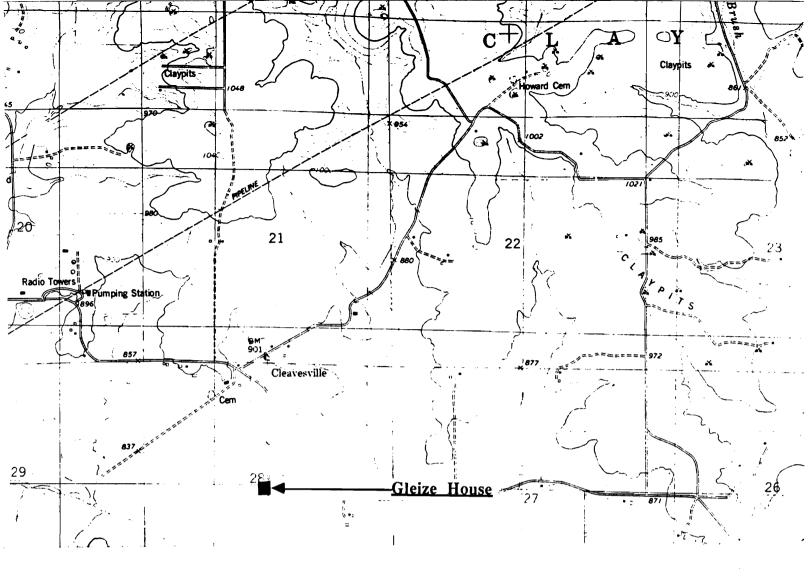

# THE GREEN HOUSE Bem, Mo.

(Southern Gasconade County Survey)

U. S. G. S. 7.5 Minute Topographic Map Owensville East Quadrangle Scale: 1:24,000

**UTM REFERENCES** 

Zone: 15 Easting: 633840 Northing: 4236260