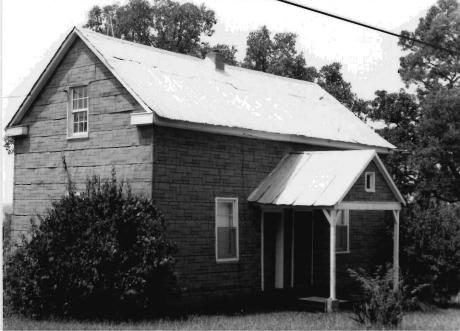

DESCRIBE THE PRESENT AND ORIGINAL (IF KNOWN) PHYSICAL APPEARANCE

Although not known for certain this wood frame building may have been used as the Bem store. It is a two story structure with a gable pitch roofline and return cornices. This building is of an irregular plan shape with a saltbox side addition, made of galvanized tin, to the rear. This building is an example of Vernacular architecture.