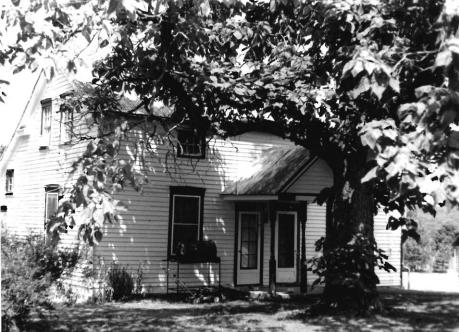

| 1. NAME                                           | The l    | King House                                                  |                                                                 |                                                                    |                                                    |
|---------------------------------------------------|----------|-------------------------------------------------------------|-----------------------------------------------------------------|--------------------------------------------------------------------|----------------------------------------------------|
| HISTORIC                                          |          |                                                             |                                                                 |                                                                    |                                                    |
| AND / OR COMMON                                   |          |                                                             |                                                                 |                                                                    |                                                    |
| 2. LOCATION                                       | T411     | N. R5W. S27.                                                |                                                                 |                                                                    |                                                    |
| STREET & NUMBER                                   | Kram     | me Rd.                                                      |                                                                 |                                                                    |                                                    |
| CITY, TOWN                                        | Bem      |                                                             | VI                                                              | ICINITY OF Brush Creek                                             |                                                    |
| STATE Missouri                                    |          | CODE 29                                                     | COUNTY Sout                                                     | hern Gasconade CODE (                                              | <u> </u>                                           |
| 3. CLASSIFICAT                                    | ION      |                                                             |                                                                 |                                                                    | _                                                  |
| CATEGORY district Xbuilding(s)structuresiteobject |          | OWNERSHIPpublic X privateboth PUBLIC ACQUISITION in process | X occupiedunoccupiedwork in progress ACCESSIBLE yes: restricted | PRESENT USEagriculturecommercialeducationalentertainmentgovernment | museumpark X private residencereligious scientific |
|                                                   |          | being considered  N/A                                       | yes: unrestricted  X no                                         | industrial<br>military                                             | transportation<br>other:                           |
| 4. OWNER OF P                                     | ROPER    | TY                                                          |                                                                 |                                                                    |                                                    |
| NAME                                              | King     |                                                             | _                                                               |                                                                    |                                                    |
| STREET & NUMBER                                   |          |                                                             |                                                                 |                                                                    |                                                    |
| CITY, TOWN                                        | Bem      | VICINITY OF                                                 | Brsuh Creek Township                                            | STATE Missouri                                                     |                                                    |
| 5. LOCATION O                                     | F LEG    | AL DESCRIPTION                                              |                                                                 |                                                                    |                                                    |
| Assessor's<br>Phelps Cou<br>Rolla, Miss           | inty Cou |                                                             |                                                                 |                                                                    |                                                    |
| 6. REPRESENTA                                     | TION :   | IN EXISTING SURVEYS                                         |                                                                 |                                                                    |                                                    |
| TITLE (None)                                      |          |                                                             | Determined Eligible?                                            | Yes No Federal                                                     | State County Local                                 |
| 7. DESCRIPTION                                    | Ī        |                                                             |                                                                 |                                                                    |                                                    |
| CONDITION                                         |          |                                                             | CHECK ONE                                                       | CHECK ONE                                                          |                                                    |
| excellent                                         |          | deteriorated                                                | X unaltered                                                     | X original site                                                    | 1006                                               |
| X good<br>fair                                    |          | ruins<br>unexposed                                          | altered                                                         | moved date <u>Ju;y 29</u>                                          | <u>. 1780</u>                                      |

DESCRIBE THE PRESENT AND ORIGINAL (IF KNOWN) PHYSICAL APPEARANCE

The King house is a two story sturcture with a rock foundation, shiplap weatherboard on the outer walls, and a tin roof. The front of the building has double doors and a pediment pitch overhang. The King house is an example of modified Greek Revival architecture.