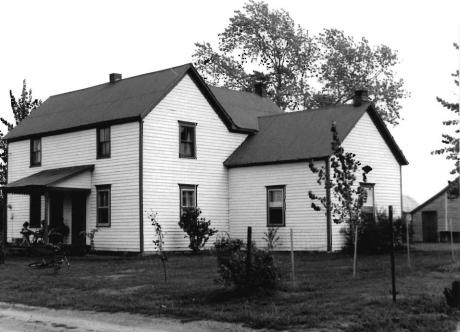

DESCRIBE THE PRESENT AND ORIGINAL (IF KNOWN) PHYSICAL APPEARANCE

The King house is a two story sturcture with a rock foundation, shiplap weatherboard on the outer walls, and a tin roof. The front of the building has double doors and a pediment pitch overhang. The King house is an example of modified Greek Revival architecture.