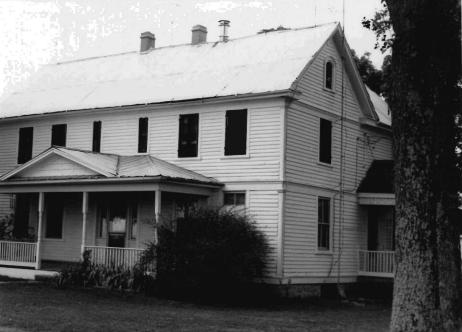

DESCRIBE THE PRESENT AND ORIGINAL (IF KNOWN) PHYSICAL APPEARANCE

The King house is a two story sturcture with a rock foundation, shiplap weatherboard on the outer walls, and a tin roof. The front of the building has double doors and a pediment pitch overhang. The King house is an example of modified Greek Revival architecture.