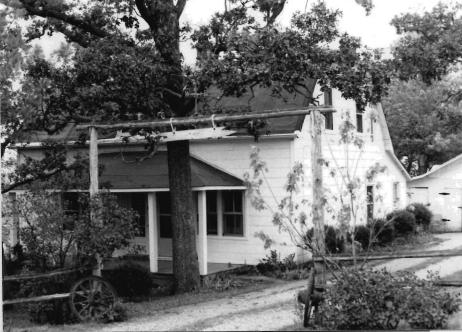

| 1. NAME                                           | The l    | King House                                                  |                                                                 |                                                                    |                                                    |
|---------------------------------------------------|----------|-------------------------------------------------------------|-----------------------------------------------------------------|--------------------------------------------------------------------|----------------------------------------------------|
| HISTORIC                                          |          |                                                             |                                                                 |                                                                    |                                                    |
| AND / OR COMMON                                   |          |                                                             |                                                                 |                                                                    |                                                    |
| 2. LOCATION                                       | T411     | N. R5W. S27.                                                |                                                                 |                                                                    |                                                    |
| STREET & NUMBER                                   | Kram     | me Rd.                                                      |                                                                 |                                                                    |                                                    |
| CITY, TOWN                                        | Bem      |                                                             | VI                                                              | ICINITY OF Brush Creek                                             |                                                    |
| STATE Missouri                                    |          | CODE 29                                                     | COUNTY Sout                                                     | hern Gasconade CODE (                                              | <u> </u>                                           |
| 3. CLASSIFICAT                                    | ION      |                                                             |                                                                 |                                                                    | _                                                  |
| CATEGORY district Xbuilding(s)structuresiteobject |          | OWNERSHIPpublic X privateboth PUBLIC ACQUISITION in process | X occupiedunoccupiedwork in progress ACCESSIBLE yes: restricted | PRESENT USEagriculturecommercialeducationalentertainmentgovernment | museumpark X private residencereligious scientific |
|                                                   |          | being considered  N/A                                       | yes: unrestricted  X no                                         | industrial<br>military                                             | transportation<br>other:                           |
| 4. OWNER OF P                                     | ROPER    | TY                                                          |                                                                 |                                                                    |                                                    |
| NAME                                              | King     |                                                             | _                                                               |                                                                    |                                                    |
| STREET & NUMBER                                   |          |                                                             |                                                                 |                                                                    |                                                    |
| CITY, TOWN                                        | Bem      | VICINITY OF                                                 | Brsuh Creek Township                                            | STATE Missouri                                                     |                                                    |
| 5. LOCATION O                                     | F LEG    | AL DESCRIPTION                                              |                                                                 |                                                                    |                                                    |
| Assessor's<br>Phelps Cou<br>Rolla, Miss           | inty Cou |                                                             |                                                                 |                                                                    |                                                    |
| 6. REPRESENTA                                     | TION :   | IN EXISTING SURVEYS                                         |                                                                 |                                                                    |                                                    |
| TITLE (None)                                      |          |                                                             | Determined Eligible?                                            | Yes No Federal                                                     | State County Local                                 |
| 7. DESCRIPTION                                    | Ī        |                                                             |                                                                 |                                                                    |                                                    |
| CONDITION                                         |          |                                                             | CHECK ONE                                                       | CHECK ONE                                                          |                                                    |
| excellent                                         |          | deteriorated                                                | X unaltered                                                     | X original site                                                    | 1006                                               |
| X good<br>fair                                    |          | ruins<br>unexposed                                          | altered                                                         | moved date <u>Ju;y 29</u>                                          | <u>. 1780</u>                                      |

DESCRIBE THE PRESENT AND ORIGINAL (IF KNOWN) PHYSICAL APPEARANCE

The King house is a two story sturcture with a rock foundation, shiplap weatherboard on the outer walls, and a tin roof. The front of the building has double doors and a pediment pitch overhang. The King house is an example of modified Greek Revival architecture.