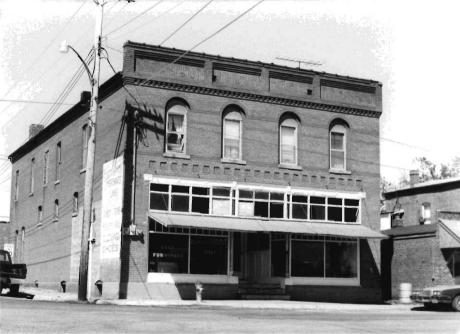

| ssouri 65401                | DATE 1986              |                                                |



# GARVER'S MERCHANT STORE Bland, Mo.

(Southern Gasconade County Survey)

U. S. G. S. 7.5 Minute Topographic Map Belle Quadrangle Scale: 1:24,000

UTM REFERENCES
Zone: 15

Easting: 619440 Northing: 4240140



| 1. NAME                                   | The Goodman House       |                              |                        |                                |
|-------------------------------------------|-------------------------|------------------------------|------------------------|--------------------------------|
| HISTORIC                                  |                         |                              |                        | <u> </u>                       |
| AND / OR COMMON                           | •                       |                              |                        |                                |
| 2. LOCATION                               | T41N. R6W. S8.          |                              |                        |