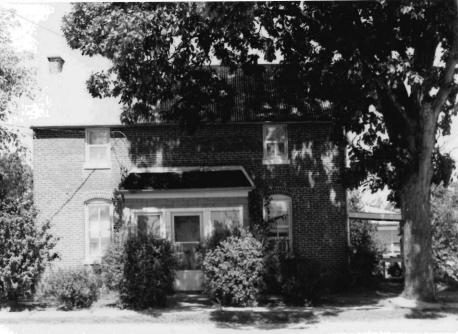

| t Historic Preservation Coo                    | rdinator                                   |                       |
| GANIZATION                    | Meramec Regional Planning C                                     | ommission                                      |                                            |                       |
| DRESS                         | 101 West Tenth Street, Rolla,                                   | Missouri 65401                                 | DATE 9-8-86                                |                       |



### IMMANUEL LUTHERAN PARSONAGE Rosebud, Mo.

(Southern Gasconade County Survey)

U. S. G. S. 7.5 Minute Topographic Map Rosebud Quadrangle Scale: 1:24,000

**UTM REFERENCES** 

Zone: 15 Easting: 639520 Northing: 4249760



6AASOO3-138

#### MISSOURI OFFICE OF HISTORIC PRESERVATION / INVENTORY SURVEY FORM

| 1. NAME                                                                 | The Edward Langenberg Ho                                     | use                                                                                         | · · · · · · · · · · · · · · · · · · ·                                                |                                                                            |
|-------------------------------------------------------------------------|--------------------------------------------------------------|---------------------------------------------------------------------------------------------|-------------------------------------------------------------------------------------