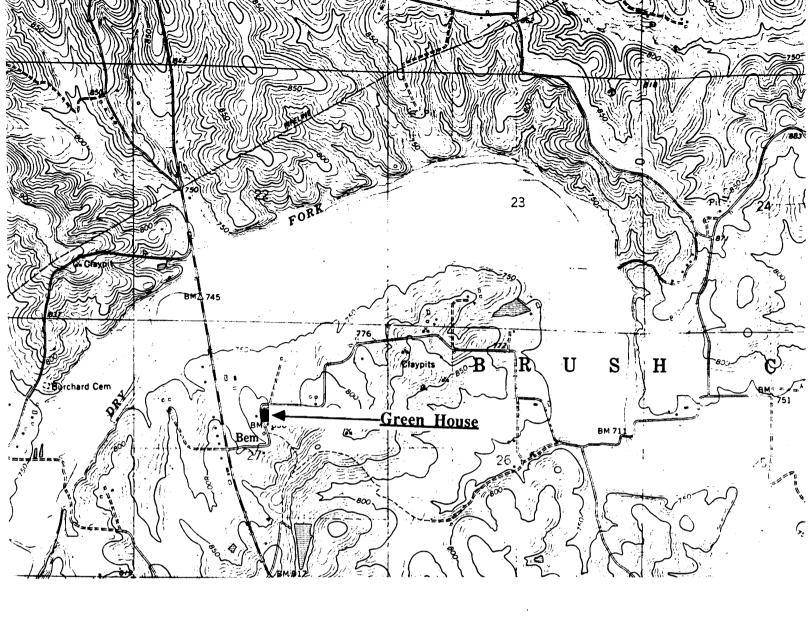

# THE GREEN HOUSE Bem, Mo.

(Southern Gasconade County Survey)

U. S. G. S. 7.5 Minute Topographic Map Owensville East Quadrangle Scale: 1:24,000

**UTM REFERENCES** 

Zone: 15 Easting: 633840 Northing: 4236260