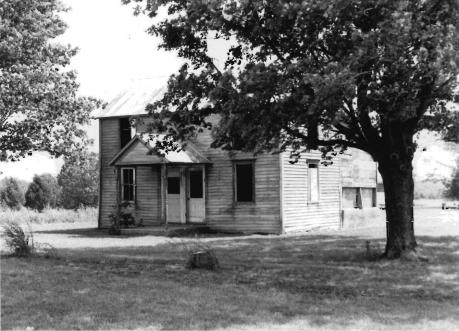

DESCRIBE THE PRESENT AND ORIGINAL (IF KNOWN) PHYSICAL APPEARANCE

Although not known for certain this wood frame building may have been used as the Bem store. It is a two story structure with a gable pitch roofline and return cornices. This building is of an irregular plan shape with a saltbox side addition, made of galvanized tin, to the rear. This building is an example of Vernacular architecture.