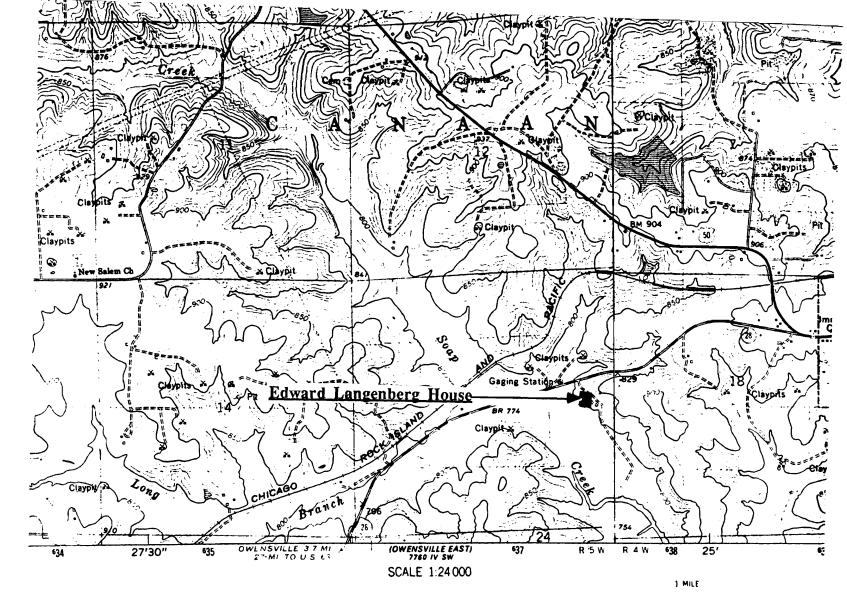

## (Southern Gasconade County Survey)

U. S. G. S. 7.5 Minute Topographic Map Owensville East Quadrangle Scale: 1:24,000

#### **UTM REFERENCES**

Zone: 15 Easting: 633840 Northing: 4236160

| 1. NAME                                           | Th Green House at Bem                                                            |                                                                                             |                                                                                      |                                                                    |
|---------------------------------------------------|----------------------------------------------------------------------------------|---------------------------------------------------------------------------------------------|--------------------------------------------------------------------------------------|--------------------------------------------------------------------|
| HISTORIC                                          |                                                                                  |                                                                                             |                                                                                      |                                                                    |
| AND / OR COMMON                                   |                                                                                  |                                                                                             |                                                                                      |                                                                    |
| 2. LOCATION                                       | T41N. R5W. S 27.                                                                 |                                                                                             |                                                                                      |                                                                    |
| STREET & NUMBER                                   | Kramme Rd.                                                                       |                                                                                             |                                                                                      |                                                                    |
| CITY, TOWN                                        | Bem                                                                              | VICI                                                                                        | NITY OF Brush Creek                                                                  |                                                                    |
| STATE Missouri                                    | CODE 2                                                                           | 29 COUNTY Southe                                                                            | rn Gasconade CODE                                                                    | 073                                                                |
| 3. CLASSIFICAT                                    | ION                                                                              |                                                                                             |                                                                                      |                                                                    |
| CATEGORYdistrict X building(s)structuresiteobject | OWNERSHIPpublic X privateboth PUBLIC ACQUISITIONin processbeing considered X N/A | STATUSoccupied X unoccupiedwork in progress ACCESSIBLEyes: restrictedyes: unrestricted X no | PRESENT USEagriculturecommercialeducationalentertainmentgovernmentindustrialmilitary | museumparkprivate residencereligiousscientifictransportationother: |
| 4. OWNER OF PI                                    | ROPERTY                                                                          |                                                                                             |                                                                                      | <del>-</del>                                                       |
| NAME                                              |                                                                                  |                                                                                             |                                                                                      |                                                                    |
| STREET & NUMBER                                   |                                                                                  |                                                                                             |                                                                                      |                                                                    |
| CITY, TOWN                                        |                                                                                  | VIC                                                                                         | INITY OF                                                                             | STATE Missouri                                                     |
| 5. LOCATION O                                     | F LEGAL DESCRIPTION                                                              |                                                                                             |                                                                                      |                                                                    |
|                                                   | Office<br>inty Courthouse<br>Souri 65401                                         |                                                                                             |                                                                                      |                                                                    |
| 6. REPRESENTA                                     | TION IN EXISTING SURVEY                                                          | YS                                                                                          |                                                                                      |                                                                    |
| TITLE (None)                                      |                                                                                  | Determined Eligible?                                                                        | Yes No Federal                                                                       | State County Local                                                 |
| 7. DESCRIPTION                                    |                                                                                  |                                                                                             |                                                                                      | <u></u>                                                            |
| CONDITION                                         | $\mathbf{X}$ deteriorated                                                        | CHECK ONE  X unaltered                                                                      | CHECK ONE  X original site                                                           |                                                                    |
| excellent<br>good                                 | ruins                                                                            | altered                                                                                     | moved date <u>July 2</u>                                                             | <b>9.</b> 1986                                                     |
| fair                                              | unexposed                                                                        | <del></del>                                                                                 |                                                                                      |                                                                    |
|                                                   |                                                                                  |                                                                                             |                                                                                      |                                                                    |