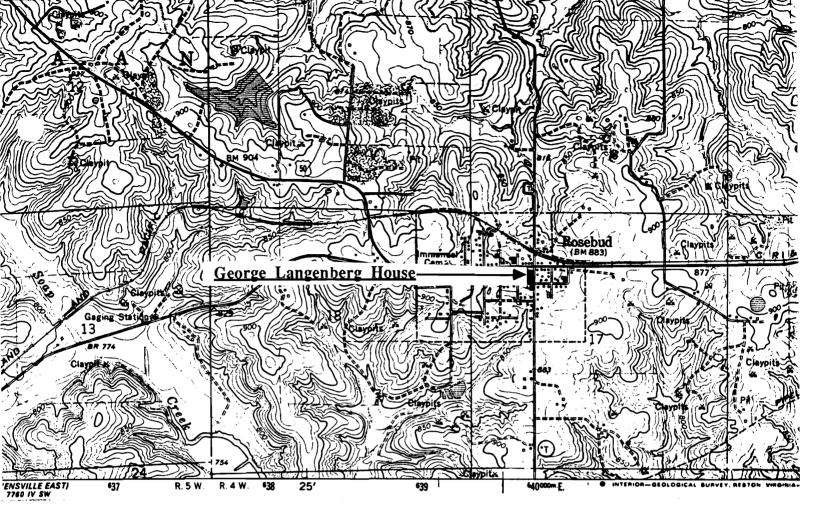

# THE GREEN HOUSE Bem, Mo.

(Southern Gasconade County Survey)

U. S. G. S. 7.5 Minute Topographic Map Owensville East Quadrangle Scale: 1:24,000

**UTM REFERENCES** 

Zone: 15 Easting: 633840 Northing: 4236260