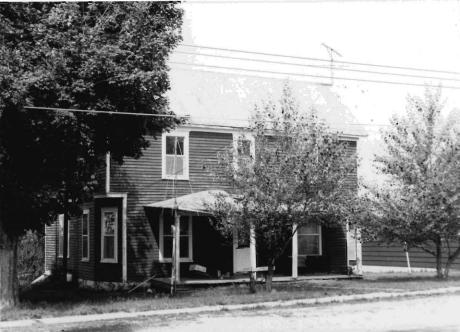

DESCRIBE THE PRESENT AND ORIGINAL (IF KNOWN) PHYSICAL APPEARANCE

Although not known for certain this wood frame building may have been used as the Bem store. It is a two story structure with a gable pitch roofline and return cornices. This building is of an irregular plan shape with a saltbox side addition, made of galvanized tin, to the rear. This building is an example of Vernacular architecture.