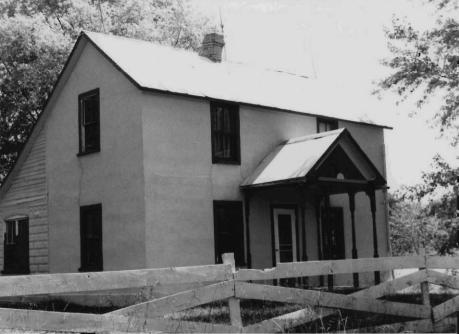

DESCRIBE THE PRESENT AND ORIGINAL (IF KNOWN) PHYSICAL APPEARANCE

The King house is a two story sturcture with a rock foundation, shiplap weatherboard on the outer walls, and a tin roof. The front of the building has double doors and a pediment pitch overhang. The King house is an example of modified Greek Revival architecture.