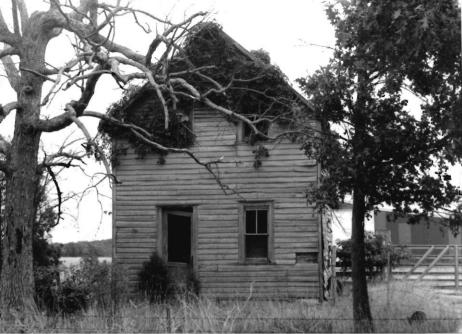

Histo | ric Preservation Coordinator       |                                              |                       |
| ORGANIZATION                                                           | Meramec Regional Planning Co       | ommission                          |                                              |                       |
| ADDDESS                                                                | 101 West Tenth Street Rolla        | Missouri 65401                     | DATE 8-8-86                                  |                       |



# ABANDONED HOUSE ON GOERLISCH RIDGE (Rural) Owensville, Mo.

(Southern Gasconade County Survey)

U. S. G. S. 7.5 Minute Topographic Map Goerlisch Ridge Quadrangle Scale: 1:24,000

UTM REFERENCES

Zone: 15 Easting: 624980 Northing: 4256220



| 1. NAME                    | The A. J. Berger House                   |                         |                           | <u> </u>                                  |
|----------------------------|------------------------------------------|-------------------------|---------------------------|-------------------------------------------|
| HISTORIC                   | -                                        | -                       |                           |                                           |
| AND / OR COMMON            |                                          |                         |                           |                                           |
| 2. LOCATION                | T40N. R5W. S32.                          |                         |