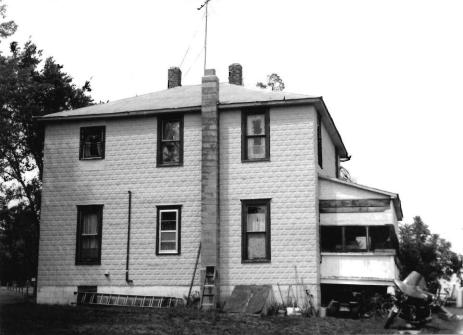

| 1. NAME                                           | The l    | King House                                                  |                                                                 |                                                                    |                                                    |
|---------------------------------------------------|----------|-------------------------------------------------------------|-----------------------------------------------------------------|--------------------------------------------------------------------|----------------------------------------------------|
| HISTORIC                                          |          |                                                             |                                                                 |                                                                    |                                                    |
| AND / OR COMMON                                   |          |                                                             |                                                                 |                                                                    |                                                    |
| 2. LOCATION                                       | T411     | N. R5W. S27.                                                |                                                                 |                                                                    |                                                    |
| STREET & NUMBER                                   | Kram     | me Rd.                                                      |                                                                 |                                                                    |                                                    |
| CITY, TOWN                                        | Bem      |                                                             | VI                                                              | ICINITY OF Brush Creek                                             |                                                    |
| STATE Missouri                                    |          | CODE 29                                                     | COUNTY Sout                                                     | hern Gasconade CODE (                                              | <u> </u>                                           |
| 3. CLASSIFICAT                                    | ION      |                                                             |                                                                 |                                                                    | _                                                  |
| CATEGORY district Xbuilding(s)structuresiteobject |          | OWNERSHIPpublic X privateboth PUBLIC ACQUISITION in process | X occupiedunoccupiedwork in progress ACCESSIBLE yes: restricted | PRESENT USEagriculturecommercialeducationalentertainmentgovernment | museumpark X private residencereligious scientific |
|                                                   |          | being considered  N/A                                       | yes: unrestricted  X no                                         | industrial<br>military                                             | transportation<br>other:                           |
| 4. OWNER OF P                                     | ROPER    | TY                                                          |                                                                 |                                                                    |                                                    |
| NAME                                              | King     |                                                             | _                                                               |                                                                    |                                                    |
| STREET & NUMBER                                   |          |                                                             |                                                                 |                                                                    |                                                    |
| CITY, TOWN                                        | Bem      | VICINITY OF                                                 | Brsuh Creek Township                                            | STATE Missouri                                                     |                                                    |
| 5. LOCATION O                                     | F LEG    | AL DESCRIPTION                                              |                                                                 |                                                                    |                                                    |
| Assessor's<br>Phelps Cou<br>Rolla, Miss           | inty Cou |                                                             |                                                                 |                                                                    |                                                    |
| 6. REPRESENTA                                     | TION :   | IN EXISTING SURVEYS                                         |                                                                 |                                                                    |                                                    |
| TITLE (None)                                      |          |                                                             | Determined Eligible?                                            | Yes No Federal                                                     | State County Local                                 |
| 7. DESCRIPTION                                    | Ī        |                                                             |                                                                 |                                                                    |                                                    |
| CONDITION                                         |          |                                                             | CHECK ONE                                                       | CHECK ONE                                                          |                                                    |
| excellent                                         |          | deteriorated                                                | X unaltered                                                     | X original site                                                    | 1006                                               |
| X good<br>fair                                    |          | ruins<br>unexposed                                          | altered                                                         | moved date <u>Ju;y 29</u>                                          | <u>. 1780</u>                                      |

DESCRIBE THE PRESENT AND ORIGINAL (IF KNOWN) PHYSICAL APPEARANCE

The King house is a two story sturcture with a rock foundation, shiplap weatherboard on the outer walls, and a tin roof. The front of the building has double doors and a pediment pitch overhang. The King house is an example of modified Greek Revival architecture.