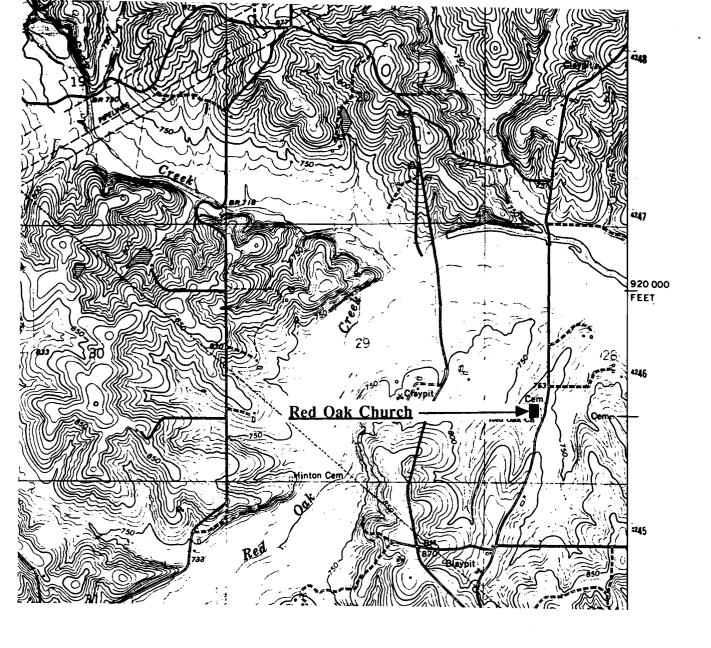

| 1. NAME                                            | Red Oak Church                                                                   |                                                                                          |                                                                                      |                                                                       |
|----------------------------------------------------|----------------------------------------------------------------------------------|------------------------------------------------------------------------------------------|--------------------------------------------------------------------------------------|-----------------------------------------------------------------------|
| HISTORIC                                           | ·                                                                                | =                                                                                        |                                                                                      |                                                                       |
| AND / OR COMMON                                    |                                                                                  |                                                                                          |                                                                                      |                                                                       |
| 2. LOCATION                                        | T42N. R4W. S28.                                                                  |                                                                                          |                                                                                      |                                                                       |
| STREET & NUMBER                                    |                                                                                  |                                                                                          |                                                                                      |                                                                       |
| CITY, TOWN                                         | Bem                                                                              | VIC                                                                                      | INITY OF Canaan Township                                                             |                                                                       |
| STATE Missouri                                     | CODE 2                                                                           | 9 COUNTY Southe                                                                          | ern Gasconade CODE                                                                   | 073                                                                   |
| 3. CLASSIFICATI                                    | ON                                                                               |                                                                                          |                                                                                      |                                                                       |
| CATEGORY district X building(s)structuresiteobject | OWNERSHIPpublic X privateboth PUBLIC ACQUISITIONin processbeing considered X N/A | occupied X unoccupied work in progress ACCESSIBLE yes: restricted yes: unrestricted X no | PRESENT USEagriculturecommercialeducationalentertainmentgovernmentindustrialmilitary | museumparkprivate residence X religiousscientifictransportationother: |
| 4. OWNER OF PR                                     | OPERTY                                                                           |                                                                                          |                                                                                      |                                                                       |
| NAME                                               |                                                                                  |                                                                                          |                                                                                      |                                                                       |
| STREET & NUMBER                                    |                                                                                  |                                                                                          |                                                                                      |                                                                       |
| CITY, TOWN                                         |                                                                                  | VIC                                                                                      | INITY OF                                                                             | STATE Missouri                                                        |
| 5. LOCATION OF                                     | LEGAL DESCRIPTION                                                                |                                                                                          |                                                                                      |                                                                       |
| Assessor's C<br>Phelps Cou<br>Rolla, Miss          | nty Courthouse                                                                   |                                                                                          |                                                                                      |                                                                       |
| 6. REPRESENTA                                      | TION IN EXISTING SURVEY                                                          | s                                                                                        |                                                                                      |                                                                       |
| TITLE (None)                                       |                                                                                  | Determined Eligible?                                                                     | Yes No Federal                                                                       | State County Local                                                    |
| 7. DESCRIPTION                                     |                                                                                  |                                                                                          |                                                                                      |                                                                       |
| CONDITION                                          | detente4-3                                                                       | CHECK ONE  X unaltered                                                                   | CHECK ONE  X original site                                                           |                                                                       |
| excellent X good fair                              | deterioratedruinsunexposed                                                       | altered                                                                                  | moved date <u>July 2</u>                                                             | <u>9. 1986</u>                                                        |
|                                                    | <del></del> ``` <b>-</b>                                                         |                                                                                          |                                                                                      |                                                                       |

DESCRIBE THE PRESENT AND ORIGINAL (IF KNOWN) PHYSICAL APPEARANCE

Red Oak Church is a one story building with a rock foundaiton and shiplap weatherboard on the outer walls. A box entrance addition has been added to the front. The Church also has a square bell tower. The Red Oak Church is an example of modified Victorian Gothic architecture.