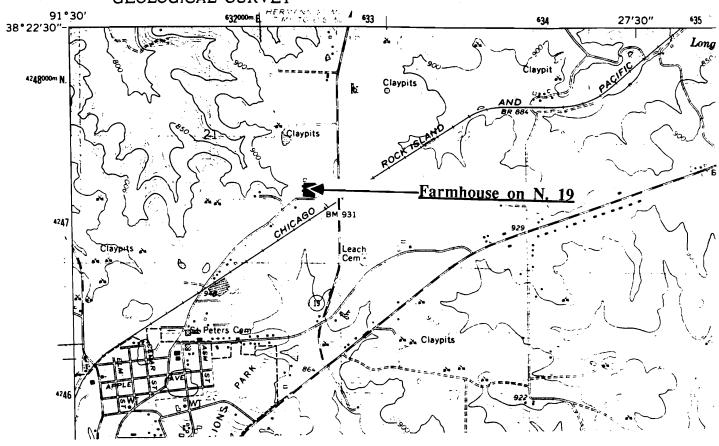

## (Southern Gasconade County Survey)

U. S. G. S. 7.5 Minute Topographic Map Owensville East Quadrangle Scale: 1:24,000