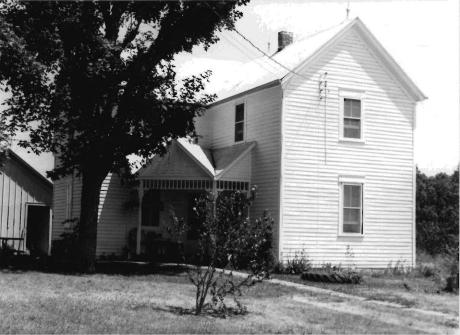

| 1. NAME                                           | The l    | King House                                                  |                                                                 |                                                                    |                                                    |
|---------------------------------------------------|----------|-------------------------------------------------------------|-----------------------------------------------------------------|--------------------------------------------------------------------|----------------------------------------------------|
| HISTORIC                                          |          |                                                             |                                                                 |                                                                    |                                                    |
| AND / OR COMMON                                   |          |                                                             |                                                                 |                                                                    |                                                    |
| 2. LOCATION                                       | T411     | N. R5W. S27.                                                |                                                                 |                                                                    |                                                    |
| STREET & NUMBER                                   | Kram     | me Rd.                                                      |                                                                 |                                                                    |                                                    |
| CITY, TOWN                                        | Bem      |                                                             | VI                                                              | ICINITY OF Brush Creek                                             |                                                    |
| STATE Missouri                                    |          | CODE 29                                                     | COUNTY Sout                                                     | hern Gasconade CODE (                                              | <u> </u>                                           |
| 3. CLASSIFICAT                                    | ION      |                                                             |                                                                 |                                                                    | _                                                  |
| CATEGORY district Xbuilding(s)structuresiteobject |          | OWNERSHIPpublic X privateboth PUBLIC ACQUISITION in process | X occupiedunoccupiedwork in progress ACCESSIBLE yes: restricted | PRESENT USEagriculturecommercialeducationalentertainmentgovernment | museumpark X private residencereligious scientific |
|                                                   |          | being considered  N/A                                       | yes: unrestricted  X no                                         | industrial<br>military                                             | transportation<br>other:                           |
| 4. OWNER OF P                                     | ROPER    | TY                                                          |                                                                 |                                                                    |                                                    |
| NAME                                              | King     |                                                             | _                                                               |                                                                    |                                                    |
| STREET & NUMBER                                   |          |                                                             |                                                                 |                                                                    |                                                    |
| CITY, TOWN                                        | Bem      | VICINITY OF                                                 | Brsuh Creek Township                                            | STATE Missouri                                                     |                                                    |
| 5. LOCATION O                                     | F LEG    | AL DESCRIPTION                                              |                                                                 |                                                                    |                                                    |
| Assessor's<br>Phelps Cou<br>Rolla, Miss           | inty Cou |                                                             |                                                                 |                                                                    |                                                    |
| 6. REPRESENTA                                     | TION :   | IN EXISTING SURVEYS                                         |                                                                 |                                                                    |                                                    |
| TITLE (None)                                      |          |                                                             | Determined Eligible?                                            | Yes No Federal                                                     | State County Local                                 |
| 7. DESCRIPTION                                    | Ī        |                                                             |                                                                 |                                                                    |                                                    |
| CONDITION                                         |          |                                                             | CHECK ONE                                                       | CHECK ONE                                                          |                                                    |
| excellent                                         |          | deteriorated                                                | X unaltered                                                     | X original site                                                    | 1006                                               |
| X good<br>fair                                    |          | ruins<br>unexposed                                          | altered                                                         | moved date <u>Ju;y 29</u>                                          | <u>. 1780</u>                                      |

DESCRIBE THE PRESENT AND ORIGINAL (IF KNOWN) PHYSICAL APPEARANCE

The King house is a two story sturcture with a rock foundation, shiplap weatherboard on the outer walls, and a tin roof. The front of the building has double doors and a pediment pitch overhang. The King house is an example of modified Greek Revival architecture.