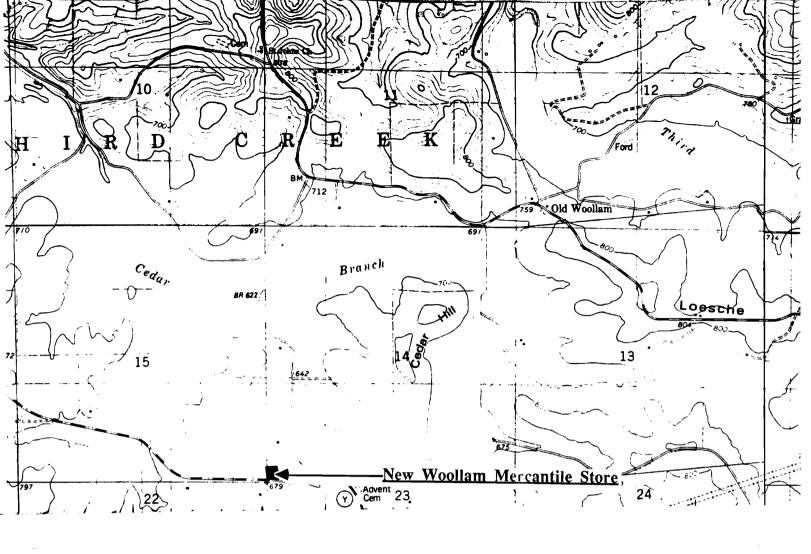

## (Southern Gasconade County Survey)

U. S. G. S. 7.5 Minute Topographic Map Owensville East Quadrangle Scale: 1:24,000