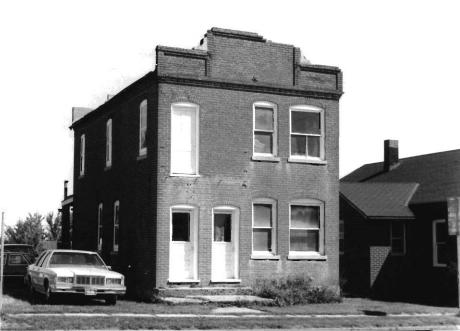

DESCRIBE THE PRESENT AND ORIGINAL (IF KNOWN) PHYSICAL APPEARANCE

The Green House is a two story building of a modified Greek Revival style of architectue. This uilding has a tin roof and a gable roofline. There are double front doors and a pediment overhang porch.