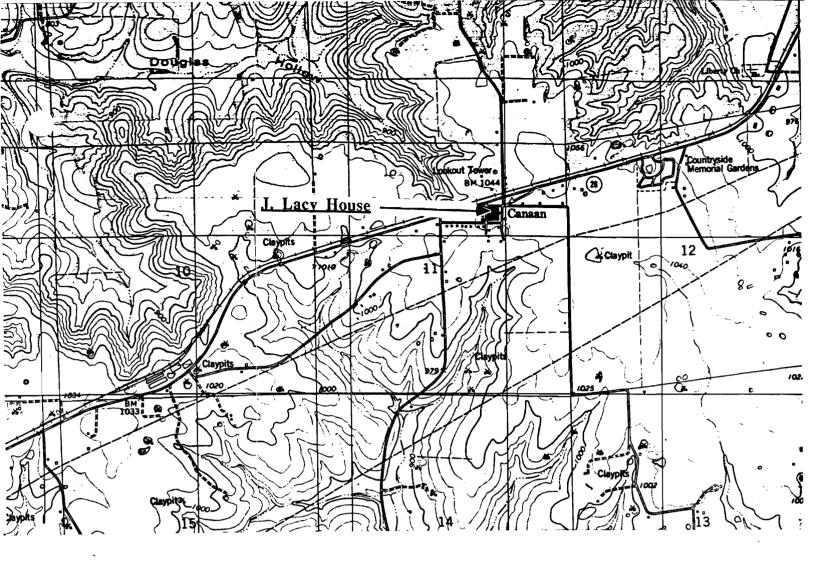

## (Southern Gasconade County Survey)

U. S. G. S. 7.5 Minute Topographic Map Owensville East Quadrangle Scale: 1:24,000