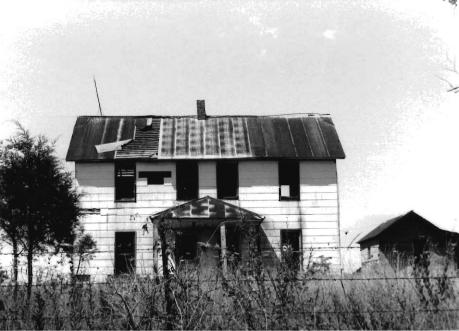

DESCRIBE THE PRESENT AND ORIGINAL (IF KNOWN) PHYSICAL APPEARANCE

The Green House is a two story building of a modified Greek Revival style of architectue. This uilding has a tin roof and a gable roofline. There are double front doors and a pediment overhang porch.