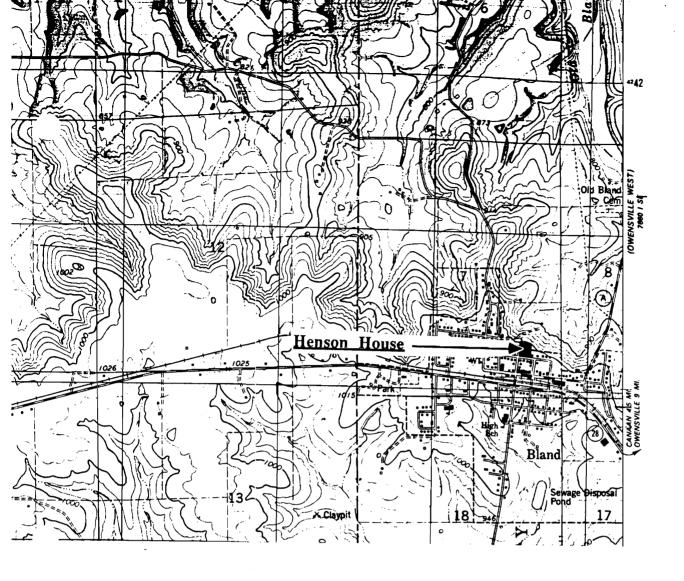

# THE KING HOUSE Bem, Mo.

(Southern Gasconade County Survey)

U. S. G. S. 7.5 Minute Topographic Map Owensville East Quadrangle Scale: 1:24,000

**UTM REFERENCES** 

Zone: 15 Easting: 633740 Northing: 4236240