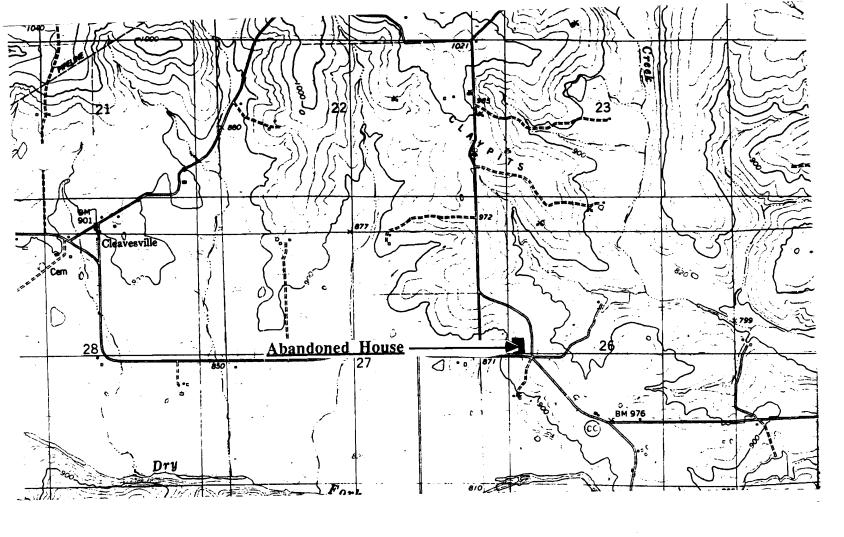

## (Southern Gasconade County Survey)

U. S. G. S. 7.5 Minute Topographic Map Owensville East Quadrangle Scale: 1:24,000