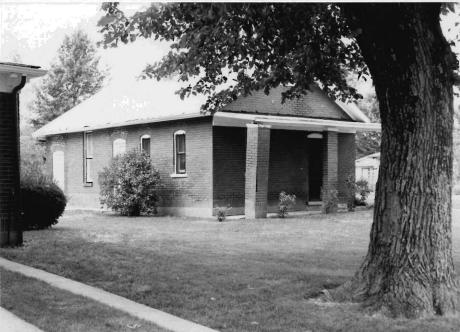

DESCRIBE THE PRESENT AND ORIGINAL (IF KNOWN) PHYSICAL APPEARANCE

Although not known for certain this wood frame building may have been used as the Bem store. It is a two story structure with a gable pitch roofline and return cornices. This building is of an irregular plan shape with a saltbox side addition, made of galvanized tin, to the rear. This building is an example of Vernacular architecture.