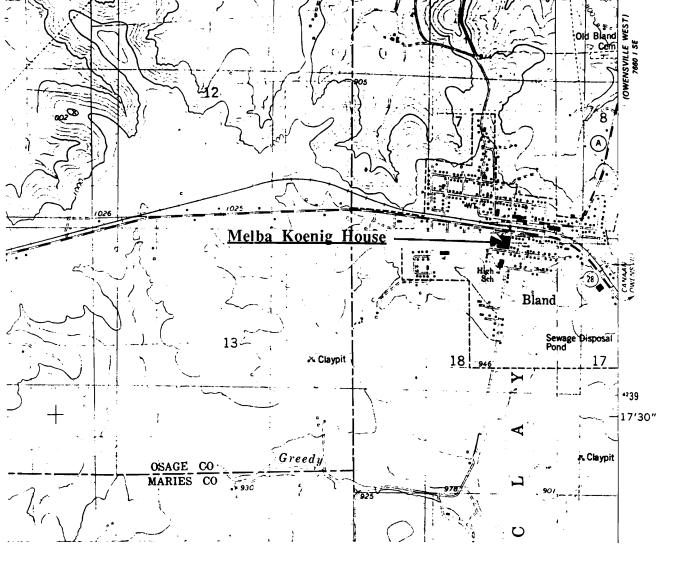

|                          |                        |                                           |
| NAME / TITLE          | Barbara S. Black - Assistant His                                                          | toric Preservation Coor  | dinator                |                                           |
| ORGANIZATION          | Meramec Regional Planning Commi                                                           | ssion                    |                        |                                           |
| ADDRESS               | 101 West Tenth Street, Rolla, Misso                                                       | uri 65401                | DATE 9-8-86            |                                           |



# THE MELBA KOENIG HOUSE Bland, Mo.

(Southern Gasconade County Survey)

U. S. G. S. 7.5 Minute Topographic Map Belle Quadrangle Scale: 1:24,000

UTM REFERENCES
Zone: 15
Easting: 619560
Northing: 4239940





| 1. NAME                                            | The Krause House                                                                 |                                                                                                        |                                                                                      |                                                                            |
|----------------------------------------------------|----------------------------------------------------------------------------------|---------------------------------------------