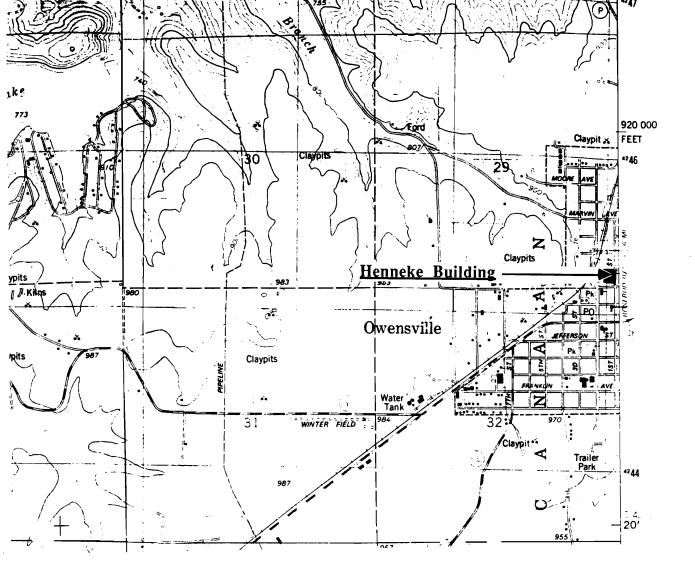

## (Southern Gasconade County Survey)

U. S. G. S. 7.5 Minute Topographic Map Owensville East Quadrangle Scale: 1:24,000