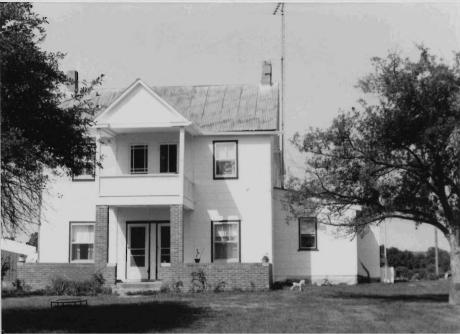

DESCRIBE THE PRESENT AND ORIGINAL (IF KNOWN) PHYSICAL APPEARANCE

The Green House is a two story building of a modified Greek Revival style of architectue. This uilding has a tin roof and a gable roofline. There are double front doors and a pediment overhang porch.