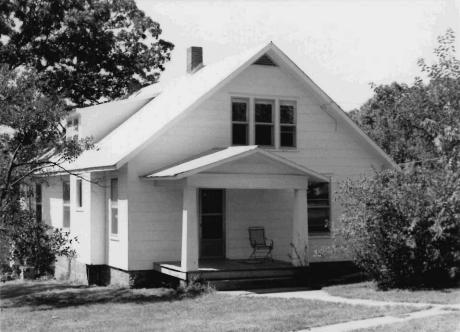

C      ERBAL BOUNDAR   Eferenced UT   pon which it | EASTING NORTH                                                                          | ING Z  TION The Krause how ation recognizes the be                  | ise is located in Clay<br>uilding and the para | township at the abov  |
| A  1 5  ZONE  C  ERBAL BOUNDAR eferenced UT                              | EASTING NORTH  RY DESCRIPTION AND JUSTIFICA  M coordinates. This loc  rests.  PARED BY | The Krause hou ation recognizes the bett Historic Preservation Cook | ise is located in Clay<br>uilding and the para | township at the abov  |



# THE KRAUSE HOUSE Bland, Mo.

# (Southern Gasconade County Survey)

U. S. G. S. 7.5 Minute Topographic Map Belle Quadrangle Scale: 1:24,000

UTM REFERENCES
Zone: 15
Easting: 619400
Northing: 4239920



| 1. NAME                                                            | Leduc Church                                                                   |         |                                                                                          |                                                               |                                     |                          |                                                    |       |
|--------------------------------------------------------------------|--------------------------------------------------------------------------------|---------|------------------------------------------------------------------------------------------|---------------------------------------------------------------|-------------------------------------|-