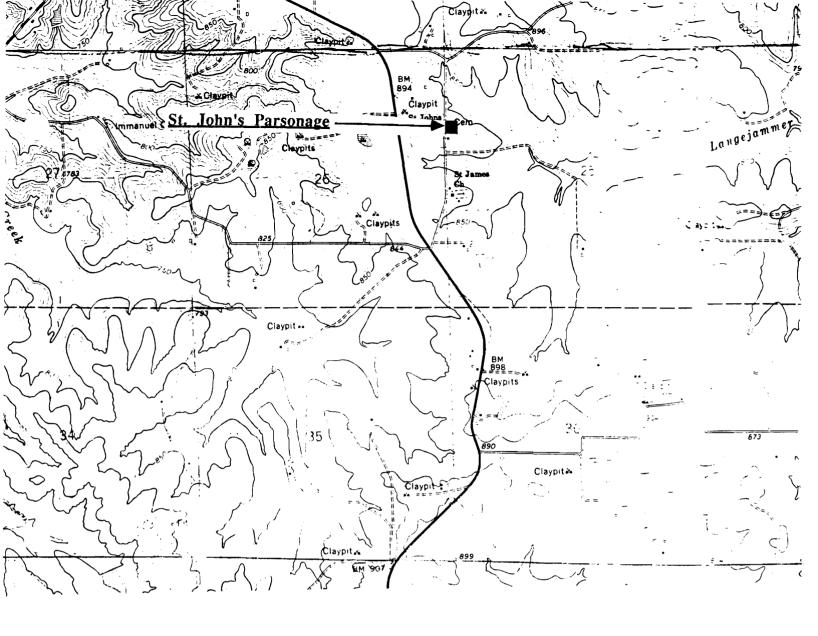

## (Southern Gasconade County Survey)

U. S. G. S. 7.5 Minute Topographic Map Owensville East Quadrangle Scale: 1:24,000

#### **UTM REFERENCES**

Zone: 15 Easting: 633840 Northing: 4236160

| 1. NAME                                           | Th Green House at Bem                                                            |                                                                                             |                                                                                      |                                                                    |
|---------------------------------------------------|----------------------------------------------------------------------------------|---------------------------------------------------------------------------------------------|--------------------------------------------------------------------------------------|--------------------------------------------------------------------|
| HISTORIC                                          |                                                                                  |                                                                                             |                                                                                      |                                                                    |
| AND / OR COMMON                                   |                                                                                  |                                                                                             |                                                                                      |                                                                    |
| 2. LOCATION                                       | T41N. R5W. S 27.                                                                 |                                                                                             |                                                                                      |                                                                    |
| STREET & NUMBER                                   | Kramme Rd.                                                                       |                                                                                             |                                                                                      |                                                                    |
| CITY, TOWN                                        | Bem                                                                              | VICI                                                                                        | NITY OF Brush Creek                                                                  |                                                                    |
| STATE Missouri                                    | CODE 2                                                                           | 29 COUNTY Southe                                                                            | rn Gasconade CODE                                                                    | 073                                                                |
| 3. CLASSIFICAT                                    | ION                                                                              |                                                                                             |                                                                                      |                                                                    |
| CATEGORYdistrict X building(s)structuresiteobject | OWNERSHIPpublic X privateboth PUBLIC ACQUISITIONin processbeing considered X N/A | STATUSoccupied X unoccupiedwork in progress ACCESSIBLEyes: restrictedyes: unrestricted X no | PRESENT USEagriculturecommercialeducationalentertainmentgovernmentindustrialmilitary | museumparkprivate residencereligiousscientifictransportationother: |
| 4. OWNER OF PI                                    | ROPERTY                                                                          |                                                                                             |                                                                                      | <del>-</del>                                                       |
| NAME                                              |                                                                                  |                                                                                             |                                                                                      |                                                                    |
| STREET & NUMBER                                   |                                                                                  |                                                                                             |                                                                                      |                                                                    |
| CITY, TOWN                                        |                                                                                  | VIC                                                                                         | INITY OF                                                                             | STATE Missouri                                                     |
| 5. LOCATION O                                     | F LEGAL DESCRIPTION                                                              |                                                                                             |                                                                                      |                                                                    |
|                                                   | Office<br>inty Courthouse<br>Souri 65401                                         |                                                                                             |                                                                                      |                                                                    |
| 6. REPRESENTA                                     | TION IN EXISTING SURVEY                                                          | YS                                                                                          |                                                                                      |                                                                    |
| TITLE (None)                                      |                                                                                  | Determined Eligible?                                                                        | Yes No Federal                                                                       | State County Local                                                 |
| 7. DESCRIPTION                                    |                                                                                  |                                                                                             |                                                                                      | <u></u>                                                            |
| CONDITION                                         | $\mathbf{X}$ deteriorated                                                        | CHECK ONE  X unaltered                                                                      | CHECK ONE  X original site                                                           |                                                                    |
| excellent<br>good                                 | ruins                                                                            | altered                                                                                     | moved date <u>July 2</u>                                                             | <b>9.</b> 1986                                                     |
| fair                                              | unexposed                                                                        | <del></del>                                                                                 |                                                                                      |                                                                    |
|                                                   |                                                                                  |                                                                                             |                                                                                      |                                                                    |