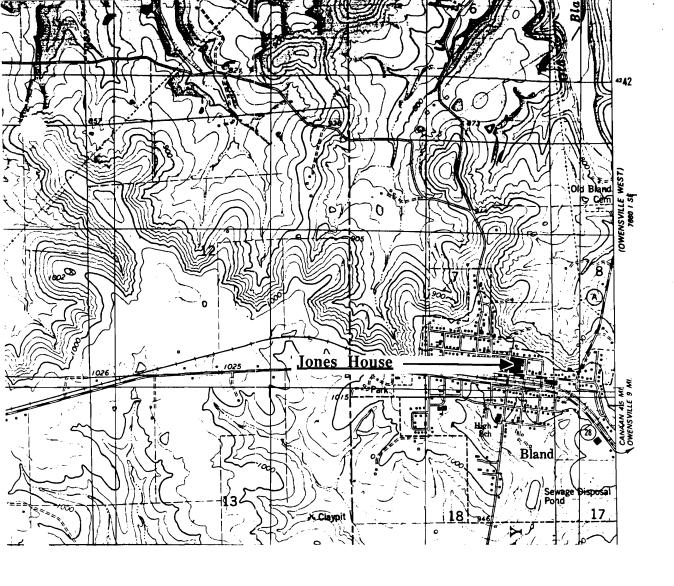

# THE KING HOUSE Bem, Mo.

(Southern Gasconade County Survey)

U. S. G. S. 7.5 Minute Topographic Map Owensville East Quadrangle Scale: 1:24,000

**UTM REFERENCES** 

Zone: 15 Easting: 633740 Northing: 4236240