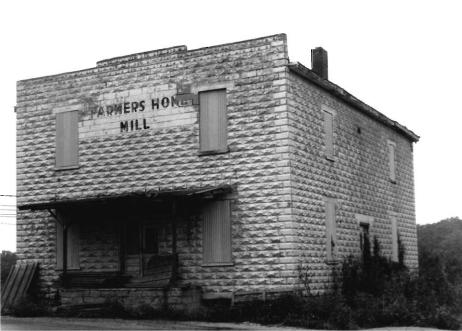

|
| NAME / TITLE              | Barbara S. Black - Assistan                               | t Historic Preservation Co | ordinator                                      |                       |
| ORGANIZATION              | Meramec Regional Planning Co                              | ommission                  |                                                |                       |
| ADDRESS                   | 101 West Tenth Street, Rolla,                             | Missouri 65401             | DATE 9-8-86                                    |                       |



### FARMERS HOME MILL Owensville, Mo.

(Southern Gasconade County Survey)

U. S. G. S. 7.5 Minute Topographic Map Owensville East Quadrangle Scale: 1:24,000

UTM REFERENCES
Zone: 15
Easting: 630860
Northing: 4245380



| 1. NAME                                            | Farmhouse                                                                     |                                                                                           |                                                                                      |                                                                            |
|----------------------------------------------------|-------------------------------------------------------------------------------|-------------------------------------------------------------------------------------------|--------------------------------------------------------------------------------------|----------------------------------------------------------------------------|
| HISTORIC