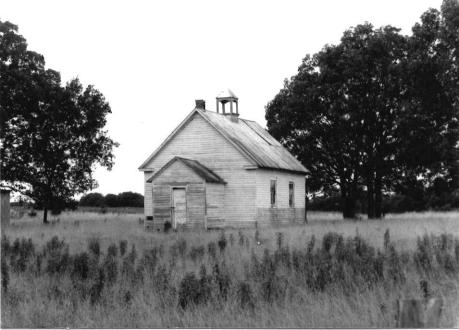

DESCRIBE THE PRESENT AND ORIGINAL (IF KNOWN) PHYSICAL APPEARANCE

Red Oak Church is a one story building with a rock foundaiton and shiplap weatherboard on the outer walls. A box entrance addition has been added to the front. The Church also has a square bell tower. The Red Oak Church is an example of modified Victorian Gothic architecture.