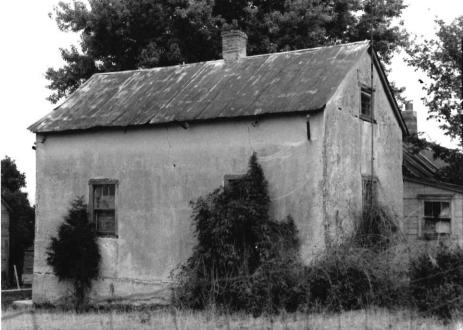

DESCRIBE THE PRESENT AND ORIGINAL (IF KNOWN) PHYSICAL APPEARANCE

The King house is a two story sturcture with a rock foundation, shiplap weatherboard on the outer walls, and a tin roof. The front of the building has double doors and a pediment pitch overhang. The King house is an example of modified Greek Revival architecture.