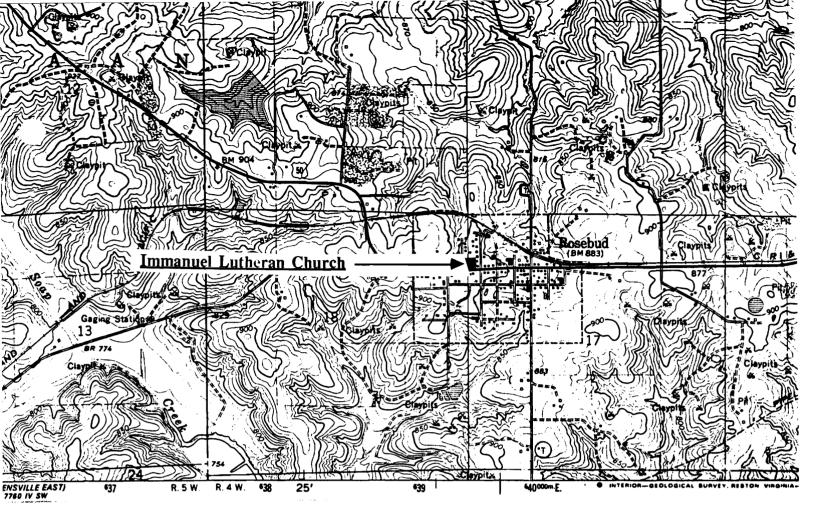

## (Southern Gasconade County Survey)

U. S. G. S. 7.5 Minute Topographic Map Owensville East Quadrangle Scale: 1:24,000

#### **UTM REFERENCES**

Zone: 15 Easting: 633840 Northing: 4236160

| 1. NAME                                           | Th Green House at Bem                                                            |                                                                                             |                                                                                      |                                                                    |
|---------------------------------------------------|----------------------------------------------------------------------------------|---------------------------------------------------------------------------------------------|--------------------------------------------------------------------------------------|--------------------------------------------------------------------|
| HISTORIC                                          |                                                                                  |                                                                                             |                                                                                      |                                                                    |
| AND / OR COMMON                                   |                                                                                  |                                                                                             |                                                                                      |                                                                    |
| 2. LOCATION                                       | T41N. R5W. S 27.                                                                 |                                                                                             |                                                                                      |                                                                    |
| STREET & NUMBER                                   | Kramme Rd.                                                                       |                                                                                             |                                                                                      |                                                                    |
| CITY, TOWN                                        | Bem                                                                              | VICI                                                                                        | NITY OF Brush Creek                                                                  |                                                                    |
| STATE Missouri                                    | CODE 2                                                                           | 29 COUNTY Southe                                                                            | rn Gasconade CODE                                                                    | 073                                                                |
| 3. CLASSIFICAT                                    | ION                                                                              |                                                                                             |                                                                                      |                                                                    |
| CATEGORYdistrict X building(s)structuresiteobject | OWNERSHIPpublic X privateboth PUBLIC ACQUISITIONin processbeing considered X N/A | STATUSoccupied X unoccupiedwork in progress ACCESSIBLEyes: restrictedyes: unrestricted X no | PRESENT USEagriculturecommercialeducationalentertainmentgovernmentindustrialmilitary | museumparkprivate residencereligiousscientifictransportationother: |
| 4. OWNER OF PI                                    | ROPERTY                                                                          |                                                                                             |                                                                                      | <del>-</del>                                                       |
| NAME                                              |                                                                                  |                                                                                             |                                                                                      |                                                                    |
| STREET & NUMBER                                   |                                                                                  |                                                                                             |                                                                                      |                                                                    |
| CITY, TOWN                                        |                                                                                  | VIC                                                                                         | INITY OF                                                                             | STATE Missouri                                                     |
| 5. LOCATION O                                     | F LEGAL DESCRIPTION                                                              |                                                                                             |                                                                                      |                                                                    |
|                                                   | Office<br>inty Courthouse<br>Souri 65401                                         |                                                                                             |                                                                                      |                                                                    |
| 6. REPRESENTA                                     | TION IN EXISTING SURVEY                                                          | YS                                                                                          |                                                                                      |                                                                    |
| TITLE (None)                                      |                                                                                  | Determined Eligible?                                                                        | Yes No Federal                                                                       | State County Local                                                 |
| 7. DESCRIPTION                                    |                                                                                  |                                                                                             |                                                                                      | <u></u>                                                            |
| CONDITION                                         | $\mathbf{X}$ deteriorated                                                        | CHECK ONE  X unaltered                                                                      | CHECK ONE  X original site                                                           |                                                                    |
| excellent<br>good                                 | ruins                                                                            | altered                                                                                     | moved date <u>July 2</u>                                                             | <b>9.</b> 1986                                                     |
| fair                                              | unexposed                                                                        | <del></del>                                                                                 |                                                                                      |                                                                    |
|                                                   |                                                                                  |                                                                                             |                                                                                      |                                                                    |