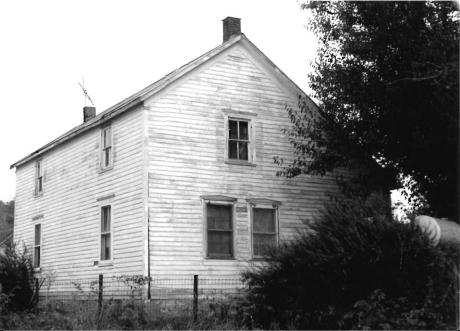

DESCRIBE THE PRESENT AND ORIGINAL (IF KNOWN) PHYSICAL APPEARANCE

Although not known for certain this wood frame building may have been used as the Bem store. It is a two story structure with a gable pitch roofline and return cornices. This building is of an irregular plan shape with a saltbox side addition, made of galvanized tin, to the rear. This building is an example of Vernacular architecture.