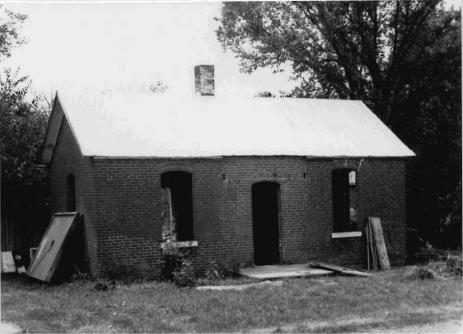

DESCRIBE THE PRESENT AND ORIGINAL (IF KNOWN) PHYSICAL APPEARANCE

Although not known for certain this wood frame building may have been used as the Bem store. It is a two story structure with a gable pitch roofline and return cornices. This building is of an irregular plan shape with a saltbox side addition, made of galvanized tin, to the rear. This building is an example of Vernacular architecture.