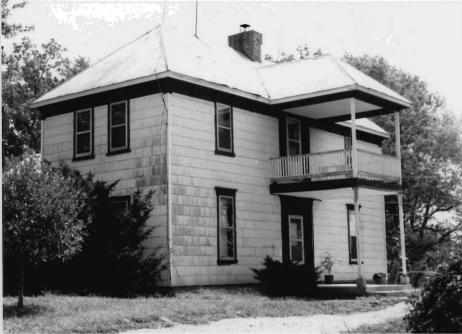

DESCRIBE THE PRESENT AND ORIGINAL (IF KNOWN) PHYSICAL APPEARANCE

The King house is a two story sturcture with a rock foundation, shiplap weatherboard on the outer walls, and a tin roof. The front of the building has double doors and a pediment pitch overhang. The King house is an example of modified Greek Revival architecture.