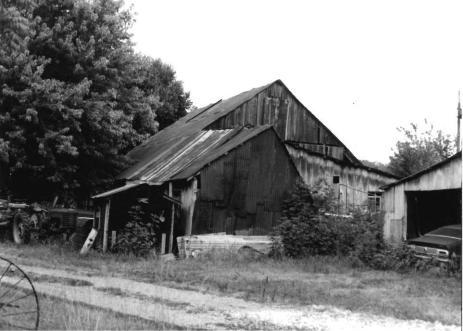

DESCRIBE THE PRESENT AND ORIGINAL (IF KNOWN) PHYSICAL APPEARANCE

Although not known for certain this wood frame building may have been used as the Bem store. It is a two story structure with a gable pitch roofline and return cornices. This building is of an irregular plan shape with a saltbox side addition, made of galvanized tin, to the rear. This building is an example of Vernacular architecture.

| 8. SIGNIFICA              | NCE - Southern Gasconade                                            | County Survey Bei            | m Store                                       |                       |
|---------------------------|---------------------------------------------------------------------|------------------------------|-----------------------------------------------|-----------------------|
| PERIOD                    | AREAS OF SI                                                         | GNIFICANCE - CHE             | CK AND JUSTIFY BE                             | LOW                   |
| prehistoric               | archeology - prehistoric                                            | community planning           | landscape architecture                        | religion              |
| 1400-1499                 | archeology - historic                                               | conservation                 | law                                           | science               |
| 1500-1599                 | agriculture                                                         | economics                    | literature                                    | sculpture             |
| 1600-1699                 | architecture                                                        | education                    | <br>military                                  | social / humanitarian |
| 1700-1799                 | art                                                                 | engineering                  | music                                         | theater               |
| 1800-1899                 | X commerce                                                          | exploration / settlement     | philosophy                                    | <br>transportation    |
| <u>X</u> 1900-            | communications                                                      | industry<br>invention        | politics / government                         | other (specify)       |
| SPECIFIC DATES            | Circa 19 <del>00</del>                                              | BUILDER / ARCHITECT          |                                               |                       |
|                           | OF SIGNIFICANCE (IN ONE PA                                          |                              | store.                                        |                       |
|                           |                                                                     |                              |                                               |                       |
| 9. MAJOR BIB              | LIOGRAPHICAL REFERENCE                                              | S                            |                                               |                       |
| 10. GEOGRAP               | HICAL DATA                                                          |                              |                                               |                       |
| ACREAGE OF PROUTM REFEREN |                                                                     | GLE NAME <u>Owensville E</u> | ast Ouad SCALE 1:240                          | 000                   |
| A 1 5 ZONE                |                                                                     | B<br>NG<br>D                 | ZONE EASTING                                  | NORTHING              |
| above referen             | ARY DESCRIPTION AND JUSTIFINGED UTM coordinates. To which it rests. |                              | re is located in Brush<br>es the building and |                       |
| 11. FORM PRI              | EPARED BY                                                           |                              | -                                             |                       |
| NAME / TITLE              | Barbara S. Black - Assistant Histor                                 | ic Preservation Coordinator  |                                               |                       |
| ORGANIZATION              | Meramec Regional Planning Co                                        | mmission                     |                                               |                       |
| ADDRESS                   | 101 West Tenth Street, Rolla, N                                     | lissouri 65401               | DATE 1986                                     |                       |

#### BEM STORE Bem, Mo.