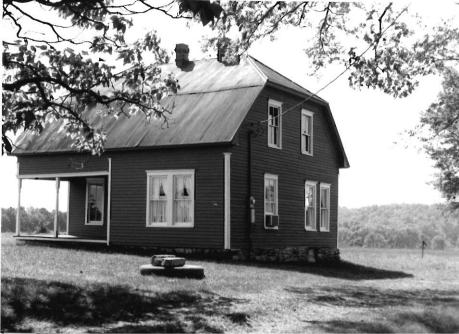

DESCRIBE THE PRESENT AND ORIGINAL (IF KNOWN) PHYSICAL APPEARANCE

The King house is a two story sturcture with a rock foundation, shiplap weatherboard on the outer walls, and a tin roof. The front of the building has double doors and a pediment pitch overhang. The King house is an example of modified Greek Revival architecture.