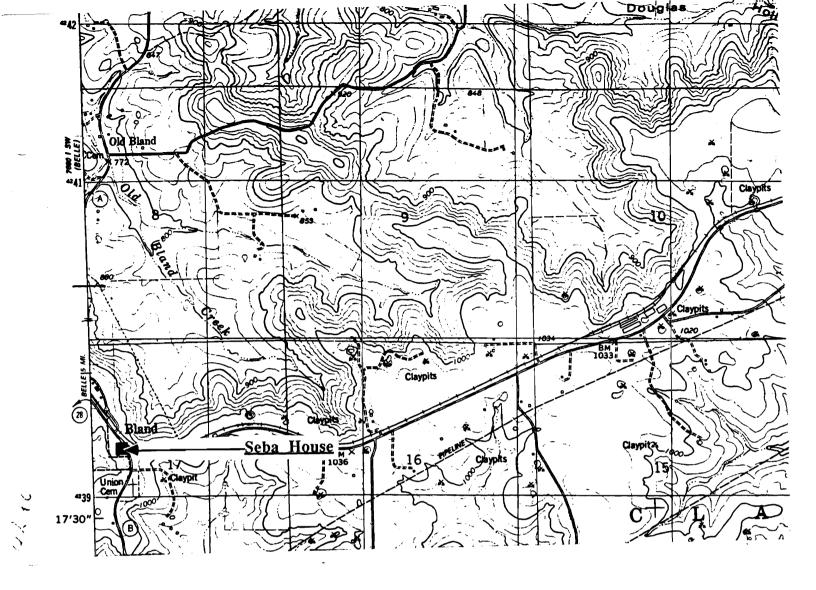

## (Southern Gasconade County Survey)

U. S. G. S. 7.5 Minute Topographic Map Owensville East Quadrangle Scale: 1:24,000