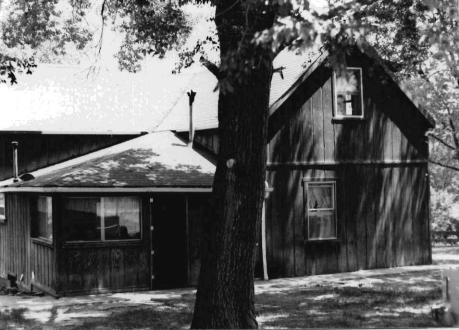

DESCRIBE THE PRESENT AND ORIGINAL (IF KNOWN) PHYSICAL APPEARANCE

Although not known for certain this wood frame building may have been used as the Bem store. It is a two story structure with a gable pitch roofline and return cornices. This building is of an irregular plan shape with a saltbox side addition, made of galvanized tin, to the rear. This building is an example of Vernacular architecture.