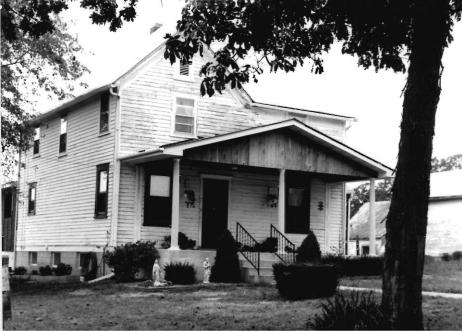

# THE GREEN HOUSE Bem, Mo.

(Southern Gasconade County Survey)

U. S. G. S. 7.5 Minute Topographic Map Owensville East Quadrangle Scale: 1:24,000

**UTM REFERENCES** 

Zone: 15 Easting: 633840 Northing: 4236260