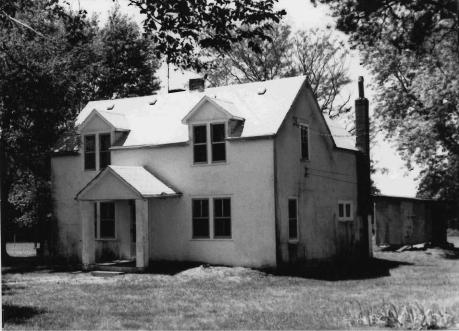

DESCRIBE THE PRESENT AND ORIGINAL (IF KNOWN) PHYSICAL APPEARANCE

The Green House is a two story building of a modified Greek Revival style of architectue. This uilding has a tin roof and a gable roofline. There are double front doors and a pediment overhang porch.