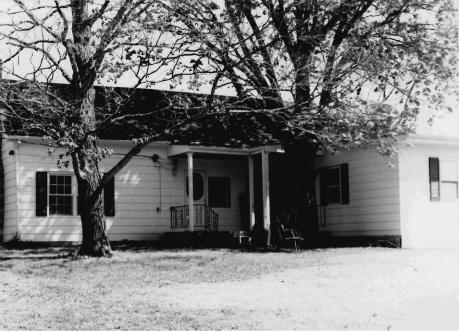

# THE GREEN HOUSE Bem, Mo.

(Southern Gasconade County Survey)

U. S. G. S. 7.5 Minute Topographic Map Owensville East Quadrangle Scale: 1:24,000

**UTM REFERENCES** 

Zone: 15 Easting: 633840 Northing: 4236260