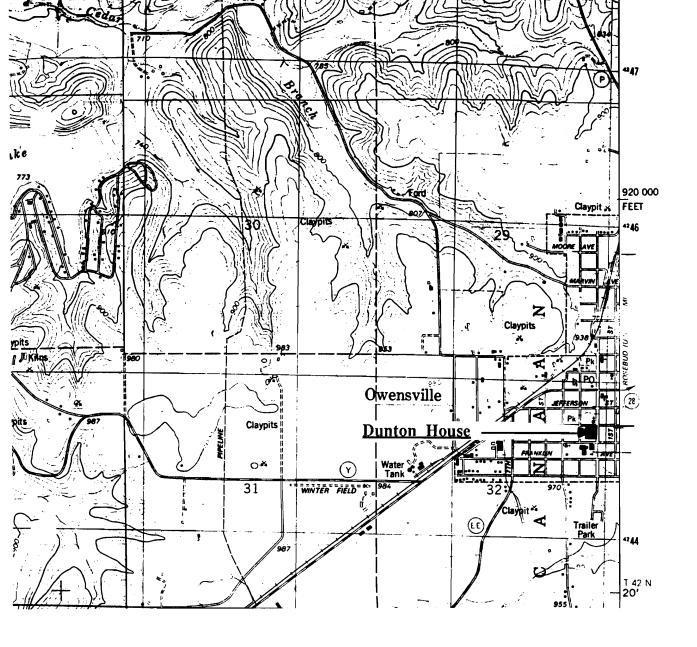

## (Southern Gasconade County Survey)

U. S. G. S. 7.5 Minute Topographic Map Owensville East Quadrangle Scale: 1:24,000