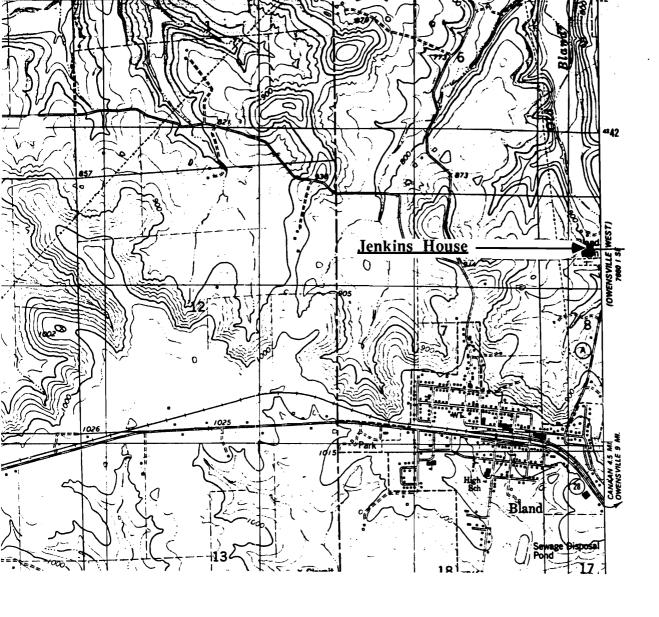

|                                                                                                   | rdinator                                                                                         |                                                                                          |
| ORGANIZATION ADDRESS                                                   | Meramec Regional Planning Co.  101 West Tenth Street, Rolla, N                                                        | <u> </u>                                                                                          | DATE 1986                                                                                        |                                                                                          |



## THE JENKINS HOUSE Old Bland, Mo.

(Southern Gasconade County Survey)

U. S. G. S. 7.5 Minute Topographic Map Belle Quadrangle Scale: 1:24,000

UTM REFERENCES

Zone: 15 Easting: 620000 Northing: 4240360



6AAS003-04

#### MISSOURI OFFICE OF HISTORIC PRESERVATION / INVENTORY SURVEY FORM

| 1. NAME                                                               | The Baxter House                                                                 |                                                                                                    |                                                                                      |                                                                       |
|-----------------------------------------------------------------------|-----------------