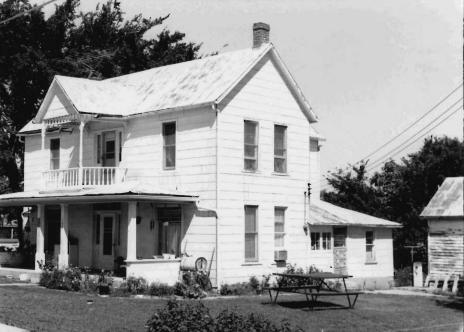

| 1. NAME                                           | The l    | King House                                                  |                                                                 |                                                                    |                                                    |
|---------------------------------------------------|----------|-------------------------------------------------------------|-----------------------------------------------------------------|--------------------------------------------------------------------|----------------------------------------------------|
| HISTORIC                                          |          |                                                             |                                                                 |                                                                    |                                                    |
| AND / OR COMMON                                   |          |                                                             |                                                                 |                                                                    |                                                    |
| 2. LOCATION                                       | T411     | N. R5W. S27.                                                |                                                                 |                                                                    |                                                    |
| STREET & NUMBER                                   | Kram     | me Rd.                                                      |                                                                 |                                                                    |                                                    |
| CITY, TOWN                                        | Bem      |                                                             | VI                                                              | ICINITY OF Brush Creek                                             |                                                    |
| STATE Missouri                                    |          | CODE 29                                                     | COUNTY Sout                                                     | hern Gasconade CODE (                                              | <u> </u>                                           |
| 3. CLASSIFICAT                                    | ION      |                                                             |                                                                 |                                                                    | _                                                  |
| CATEGORY district Xbuilding(s)structuresiteobject |          | OWNERSHIPpublic X privateboth PUBLIC ACQUISITION in process | X occupiedunoccupiedwork in progress ACCESSIBLE yes: restricted | PRESENT USEagriculturecommercialeducationalentertainmentgovernment | museumpark X private residencereligious scientific |
|                                                   |          | being considered  N/A                                       | yes: unrestricted  X no                                         | industrial<br>military                                             | transportation<br>other:                           |
| 4. OWNER OF P                                     | ROPER    | TY                                                          |                                                                 |                                                                    |                                                    |
| NAME                                              | King     |                                                             | _                                                               |                                                                    |                                                    |
| STREET & NUMBER                                   |          |                                                             |                                                                 |                                                                    |                                                    |
| CITY, TOWN                                        | Bem      | VICINITY OF                                                 | Brsuh Creek Township                                            | STATE Missouri                                                     |                                                    |
| 5. LOCATION O                                     | F LEG    | AL DESCRIPTION                                              |                                                                 |                                                                    |                                                    |
| Assessor's<br>Phelps Cou<br>Rolla, Miss           | inty Cou |                                                             |                                                                 |                                                                    |                                                    |
| 6. REPRESENTA                                     | TION :   | IN EXISTING SURVEYS                                         |                                                                 |                                                                    |                                                    |
| TITLE (None)                                      |          |                                                             | Determined Eligible?                                            | Yes No Federal                                                     | State County Local                                 |
| 7. DESCRIPTION                                    | Ī        |                                                             |                                                                 |                                                                    |                                                    |
| CONDITION                                         |          |                                                             | CHECK ONE                                                       | CHECK ONE                                                          |                                                    |
| excellent                                         |          | deteriorated                                                | X unaltered                                                     | X original site                                                    | 1006                                               |
| X good<br>fair                                    |          | ruins<br>unexposed                                          | altered                                                         | moved date <u>Ju;y 29</u>                                          | <u>. 1780</u>                                      |

DESCRIBE THE PRESENT AND ORIGINAL (IF KNOWN) PHYSICAL APPEARANCE

The King house is a two story sturcture with a rock foundation, shiplap weatherboard on the outer walls, and a tin roof. The front of the building has double doors and a pediment pitch overhang. The King house is an example of modified Greek Revival architecture.