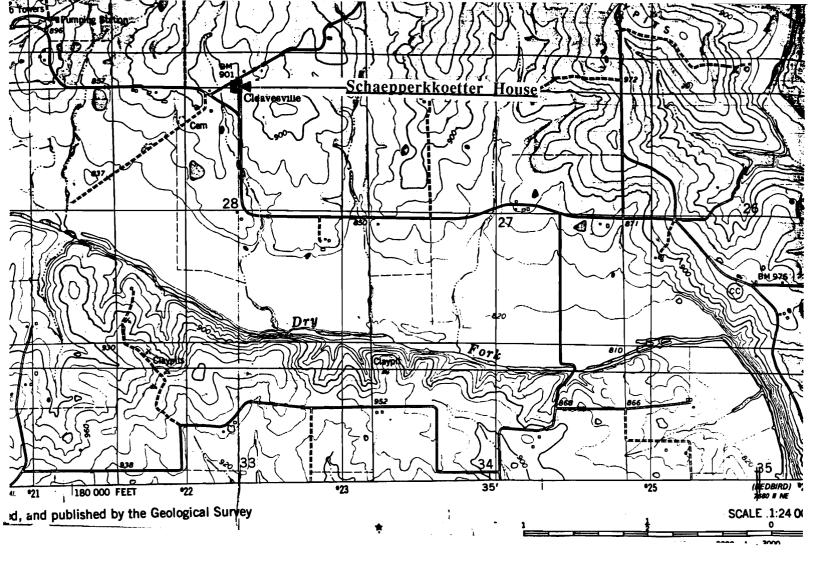

## (Southern Gasconade County Survey)

U. S. G. S. 7.5 Minute Topographic Map Owensville East Quadrangle Scale: 1:24,000

#### **UTM REFERENCES**

Zone: 15 Easting: 633840 Northing: 4236160

| 1. NAME                                           | Th Green House at Bem                                                            |                                                                                             |                                                                                      |                                                                    |
|---------------------------------------------------|----------------------------------------------------------------------------------|---------------------------------------------------------------------------------------------|--------------------------------------------------------------------------------------|--------------------------------------------------------------------|
| HISTORIC                                          |                                                                                  |                                                                                             |                                                                                      |                                                                    |
| AND / OR COMMON                                   |                                                                                  |                                                                                             |                                                                                      |                                                                    |
| 2. LOCATION                                       | T41N. R5W. S 27.                                                                 |                                                                                             |                                                                                      |                                                                    |
| STREET & NUMBER                                   | Kramme Rd.                                                                       |                                                                                             |                                                                                      |                                                                    |
| CITY, TOWN                                        | Bem                                                                              | VICI                                                                                        | NITY OF Brush Creek                                                                  |                                                                    |
| STATE Missouri                                    | CODE 2                                                                           | 29 COUNTY Southe                                                                            | rn Gasconade CODE                                                                    | 073                                                                |
| 3. CLASSIFICAT                                    | ION                                                                              |                                                                                             |                                                                                      |                                                                    |
| CATEGORYdistrict X building(s)structuresiteobject | OWNERSHIPpublic X privateboth PUBLIC ACQUISITIONin processbeing considered X N/A | STATUSoccupied X unoccupiedwork in progress ACCESSIBLEyes: restrictedyes: unrestricted X no | PRESENT USEagriculturecommercialeducationalentertainmentgovernmentindustrialmilitary | museumparkprivate residencereligiousscientifictransportationother: |
| 4. OWNER OF PI                                    | ROPERTY                                                                          |                                                                                             |                                                                                      | <del>-</del>                                                       |
| NAME                                              |                                                                                  |                                                                                             |                                                                                      |                                                                    |
| STREET & NUMBER                                   |                                                                                  |                                                                                             |                                                                                      |                                                                    |
| CITY, TOWN                                        |                                                                                  | VIC                                                                                         | INITY OF                                                                             | STATE Missouri                                                     |
| 5. LOCATION O                                     | F LEGAL DESCRIPTION                                                              |                                                                                             |                                                                                      |                                                                    |
|                                                   | Office<br>inty Courthouse<br>Souri 65401                                         |                                                                                             |                                                                                      |                                                                    |
| 6. REPRESENTA                                     | TION IN EXISTING SURVEY                                                          | YS                                                                                          |                                                                                      |                                                                    |
| TITLE (None)                                      |                                                                                  | Determined Eligible?                                                                        | Yes No Federal                                                                       | State County Local                                                 |
| 7. DESCRIPTION                                    |                                                                                  |                                                                                             |                                                                                      | <u></u>                                                            |
| CONDITION                                         | $\mathbf{X}$ deteriorated                                                        | CHECK ONE  X unaltered                                                                      | CHECK ONE  X original site                                                           |                                                                    |
| excellent<br>good                                 | ruins                                                                            | altered                                                                                     | moved date <u>July 2</u>                                                             | <b>9.</b> 1986                                                     |
| fair                                              | unexposed                                                                        | <del></del>                                                                                 |                                                                                      |                                                                    |
|                                                   |                                                                                  |                                                                                             |                                                                                      |                                                                    |