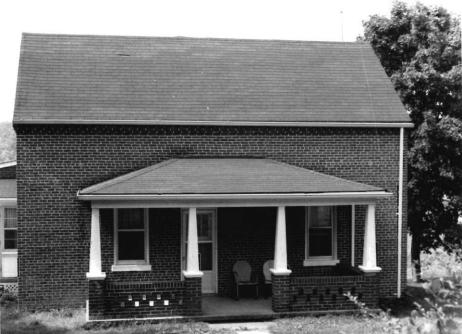

use is located in Cathe building and | anaan township a     |
| Edward Lange  10. GEOGRAPH  ACREAGE OF PROI  UTM REFERENCE  A  1   5    ZONE  C  VERBAL BOUNDAR  above reference  grounds upon  11. FORM PREI | HICAL DATA  PERTY 40 acres QUADRANGLE  CES  6 3   7   5   2   0   4   2   4   9  EASTING NORTHIN  RY DESCRIPTION AND JUSTIFICATE  CED UTM coordinates. To which it rests. | E NAME Rosebud Ouad SCA  9 5 6 0 B  NG ZO  TION The Langenberg I his location recognizes  Historic Preservation Coor | DNE EASTING  house is located in Cathe building and | anaan township a     |



## THE EDWARD LANGENBERG HOUSE Rosebud, Mo.

(Southern Gasconade County Survey)

U. S. G. S. 7.5 Minute Topographic Map Rosebud Quadrangle Scale: 1:24,000

**UTM REFERENCES** 

Zone: 15 Easting: 637520 Northing: 4249560



| 1. NAME                                                                                                   | The Langenberg Barn                |                                                                                                    |                                                                                      |                                                                       |
|-----------------------------------------------------------------------------------------------------------|------------------------------------|----------------------------------------------------------------------------------------------------|--------------------------------------------------------------------------------------|---------------------------------------------------------