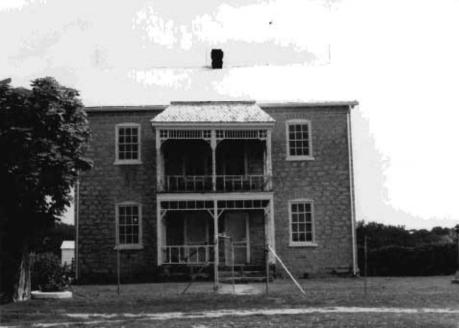

|
| ORGANIZATION                                                                     | Meramec Regional Planning Co                                                              | mmission                   |                                                 |                       |
| ADDRESS                                                                          | 101 West Tenth Street, Rolla, l                                                           | Missouri 65401             | DATE 9-3-86                                     |                       |



# THE IDEL STONE HOUSE Old Woollam, Mo.

(Southern Gasconade County Survey)

U. S. G. S. 7.5 Minute Topographic Map Goerlisch Ridge Quadrangle Scale: 1:24,000

UTM REFERENCES Zone: 15

Easting: 626280 Northing: 4249220