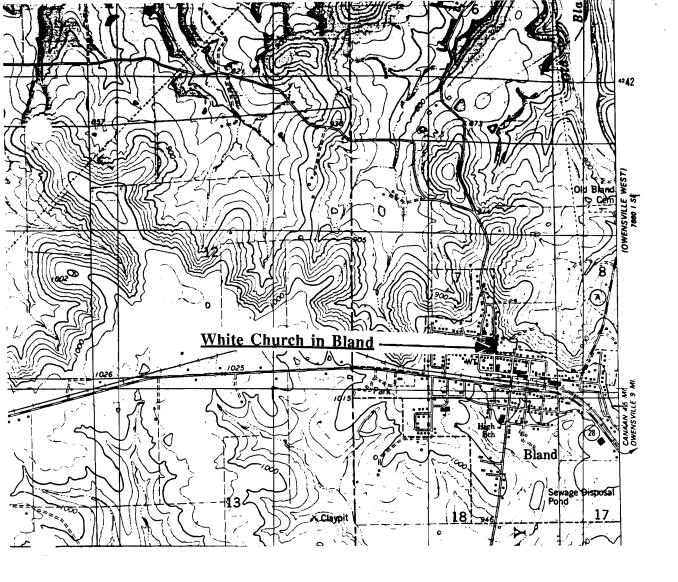

## (Southern Gasconade County Survey)

U. S. G. S. 7.5 Minute Topographic Map Owensville East Quadrangle Scale: 1:24,000