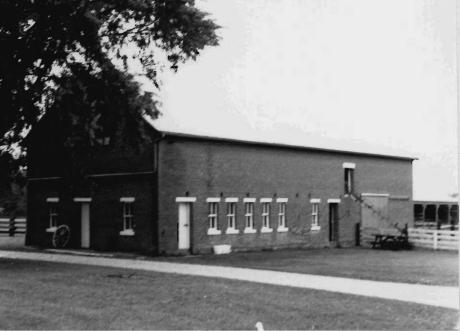

DESCRIBE THE PRESENT AND ORIGINAL (IF KNOWN) PHYSICAL APPEARANCE

The King house is a two story sturcture with a rock foundation, shiplap weatherboard on the outer walls, and a tin roof. The front of the building has double doors and a pediment pitch overhang. The King house is an example of modified Greek Revival architecture.