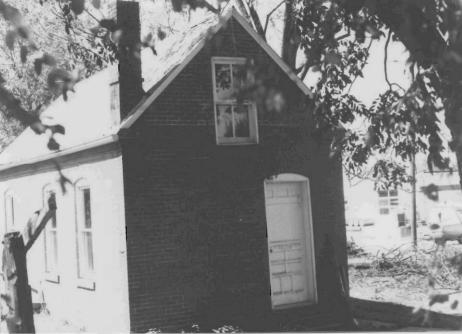

DESCRIBE THE PRESENT AND ORIGINAL (IF KNOWN) PHYSICAL APPEARANCE

Although not known for certain this wood frame building may have been used as the Bem store. It is a two story structure with a gable pitch roofline and return cornices. This building is of an irregular plan shape with a saltbox side addition, made of galvanized tin, to the rear. This building is an example of Vernacular architecture.