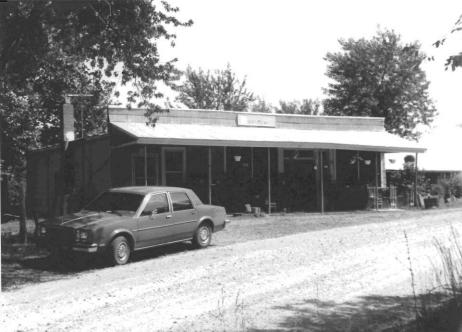

DESCRIBE THE PRESENT AND ORIGINAL (IF KNOWN) PHYSICAL APPEARANCE

Although not known for certain this wood frame building may have been used as the Bem store. It is a two story structure with a gable pitch roofline and return cornices. This building is of an irregular plan shape with a saltbox side addition, made of galvanized tin, to the rear. This building is an example of Vernacular architecture.

#### BEM STORE Bem, Mo.