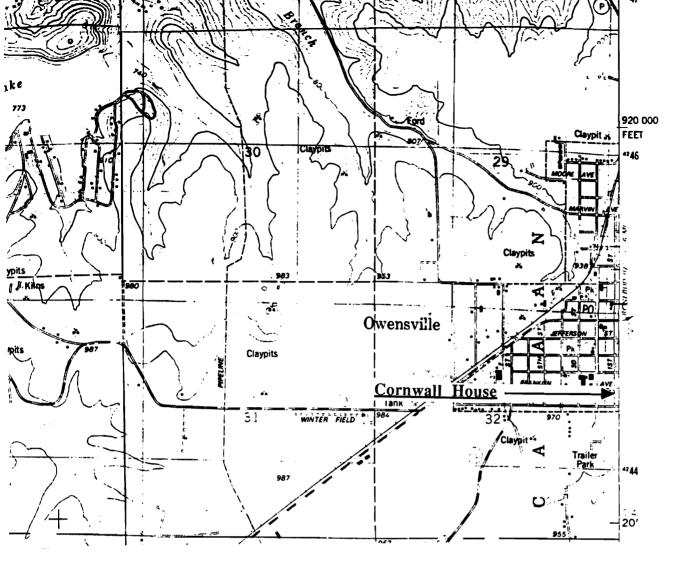

## (Southern Gasconade County Survey)

U. S. G. S. 7.5 Minute Topographic Map Owensville East Quadrangle Scale: 1:24,000