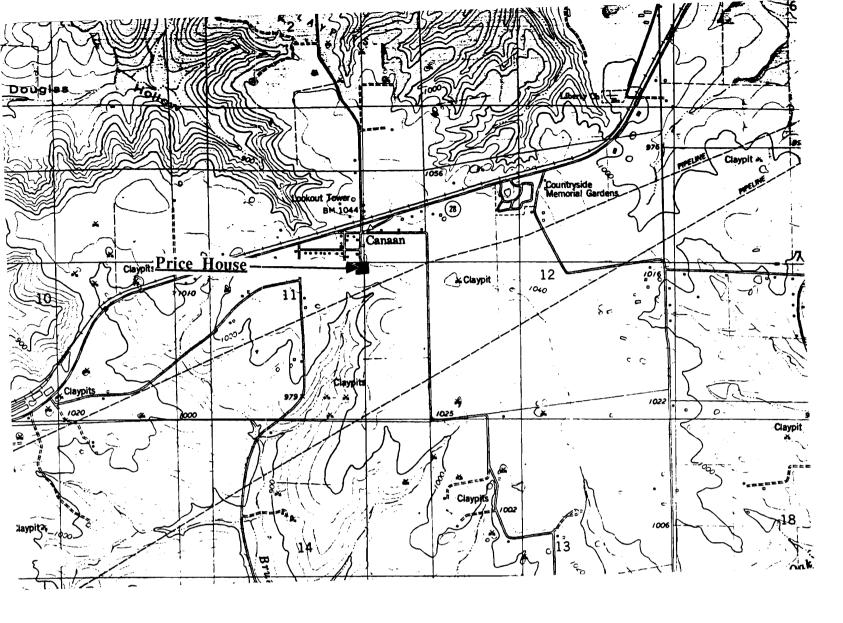

## (Southern Gasconade County Survey)

U. S. G. S. 7.5 Minute Topographic Map Owensville East Quadrangle Scale: 1:24,000

#### **UTM REFERENCES**

Zone: 15 Easting: 633840 Northing: 4236160

| 1. NAME                                           | Th Green House at Bem                                                            |                                                                                             |                                                                                      |                                                                    |
|---------------------------------------------------|----------------------------------------------------------------------------------|---------------------------------------------------------------------------------------------|--------------------------------------------------------------------------------------|--------------------------------------------------------------------|
| HISTORIC                                          |                                                                                  |                                                                                             |                                                                                      |                                                                    |
| AND / OR COMMON                                   |                                                                                  |                                                                                             |                                                                                      |                                                                    |
| 2. LOCATION                                       | T41N. R5W. S 27.                                                                 |                                                                                             |                                                                                      |                                                                    |
| STREET & NUMBER                                   | Kramme Rd.                                                                       |                                                                                             |                                                                                      |                                                                    |
| CITY, TOWN                                        | Bem                                                                              | VICI                                                                                        | NITY OF Brush Creek                                                                  |                                                                    |
| STATE Missouri                                    | CODE 2                                                                           | 29 COUNTY Southe                                                                            | rn Gasconade CODE                                                                    | 073                                                                |
| 3. CLASSIFICAT                                    | ION                                                                              |                                                                                             |                                                                                      |                                                                    |
| CATEGORYdistrict X building(s)structuresiteobject | OWNERSHIPpublic X privateboth PUBLIC ACQUISITIONin processbeing considered X N/A | STATUSoccupied X unoccupiedwork in progress ACCESSIBLEyes: restrictedyes: unrestricted X no | PRESENT USEagriculturecommercialeducationalentertainmentgovernmentindustrialmilitary | museumparkprivate residencereligiousscientifictransportationother: |
| 4. OWNER OF PI                                    | ROPERTY                                                                          |                                                                                             |                                                                                      | <del>-</del>                                                       |
| NAME                                              |                                                                                  |                                                                                             |                                                                                      |                                                                    |
| STREET & NUMBER                                   |                                                                                  |                                                                                             |                                                                                      |                                                                    |
| CITY, TOWN                                        |                                                                                  | VIC                                                                                         | INITY OF                                                                             | STATE Missouri                                                     |
| 5. LOCATION O                                     | F LEGAL DESCRIPTION                                                              |                                                                                             |                                                                                      |                                                                    |
|                                                   | Office<br>inty Courthouse<br>Souri 65401                                         |                                                                                             |                                                                                      |                                                                    |
| 6. REPRESENTA                                     | TION IN EXISTING SURVEY                                                          | YS                                                                                          |                                                                                      |                                                                    |
| TITLE (None)                                      |                                                                                  | Determined Eligible?                                                                        | Yes No Federal                                                                       | State County Local                                                 |
| 7. DESCRIPTION                                    |                                                                                  |                                                                                             |                                                                                      | <u></u>                                                            |
| CONDITION                                         | $\mathbf{X}$ deteriorated                                                        | CHECK ONE  X unaltered                                                                      | CHECK ONE  X original site                                                           |                                                                    |
| excellent<br>good                                 | ruins                                                                            | altered                                                                                     | moved date <u>July 2</u>                                                             | <b>9.</b> 1986                                                     |
| fair                                              | unexposed                                                                        | <del></del>                                                                                 |                                                                                      |                                                                    |
|                                                   |                                                                                  |                                                                                             |                                                                                      |                                                                    |