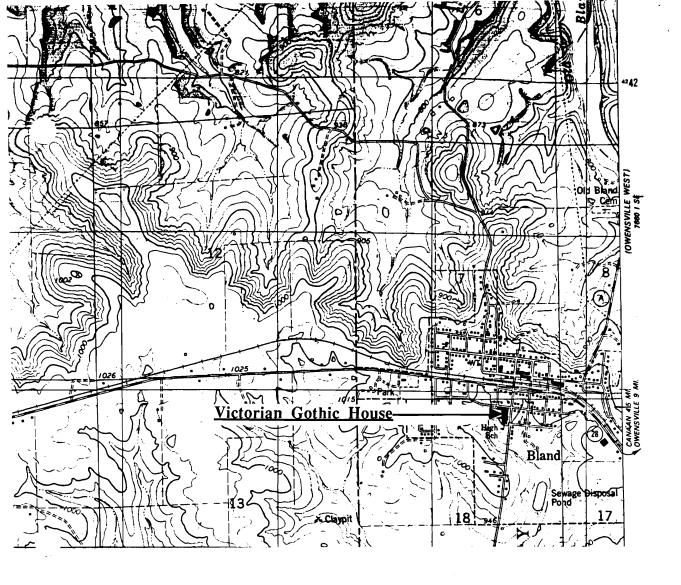

DESCRIBE THE PRESENT AND ORIGINAL (IF KNOWN) PHYSICAL APPEARANCE

Red Oak Church is a one story building with a rock foundaiton and shiplap weatherboard on the outer walls. A box entrance addition has been added to the front. The Church also has a square bell tower. The Red Oak Church is an example of modified Victorian Gothic architecture.