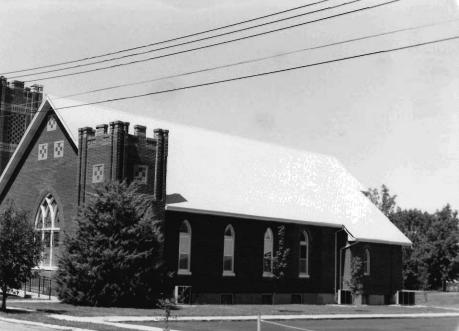

| t Historic Preservation Coo                     | rdinator                                     |                       |
| ORGANIZATION                    | Meramec Regional Planning Co                                     | ommission                                       |                                              |                       |
| ADDRESS                         | 101 West Tenth Street, Rolla,                                    | Missouri 65401                                  | DATE 8-28-86                                 |                       |



## ZION UNITED CHURCH OF CHRIST Bland, Mo.

(Southern Gasconade County Survey)

U. S. G. S. 7.5 Minute Topographic Map Belle Quadrangle Scale: 1:24,000

UTM REFERENCES
Zone: 15
Easting: 619220
Northing: 4240360



6AAS003-035

## MISSOURI OFFICE OF HISTORIC PRESERVATION / INVENTORY SURVEY FORM

| 1. NAME                                                   |                                                                                  |                                                                                              |                                                                                      |                                                                            |  |
|-----------------------------------------------------------|----------------------------------------------------------------------------------|----------------------------------------------------------------------------------------------|----------------------------------------------------------------------