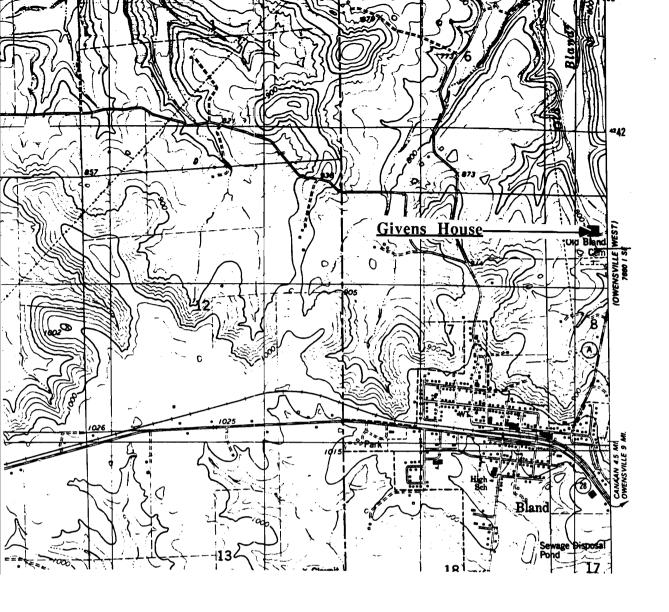

# THE KING HOUSE Bem, Mo.

(Southern Gasconade County Survey)

U. S. G. S. 7.5 Minute Topographic Map Owensville East Quadrangle Scale: 1:24,000

**UTM REFERENCES** 

Zone: 15 Easting: 633740 Northing: 4236240

#### **UTM REFERENCES**

Zone: 15 Easting: 633840 Northing: 4236160

| 1. NAME                                           | Th Green House at Bem                                                            |                                                                                             |                                                                                      |                                                                    |
|---------------------------------------------------|----------------------------------------------------------------------------------|---------------------------------------------------------------------------------------------|--------------------------------------------------------------------------------------|--------------------------------------------------------------------|
| HISTORIC                                          |                                                                                  |                                                                                             |                                                                                      |                                                                    |
| AND / OR COMMON                                   |                                                                                  |                                                                                             |                                                                                      |                                                                    |
| 2. LOCATION                                       | T41N. R5W. S 27.                                                                 |                                                                                             |                                                                                      |                                                                    |
| STREET & NUMBER                                   | Kramme Rd.                                                                       |                                                                                             |                                                                                      |                                                                    |
| CITY, TOWN                                        | Bem                                                                              | VICI                                                                                        | NITY OF Brush Creek                                                                  |                                                                    |
| STATE Missouri                                    | CODE 2                                                                           | 29 COUNTY Southe                                                                            | rn Gasconade CODE                                                                    | 073                                                                |
| 3. CLASSIFICAT                                    | ION                                                                              |                                                                                             |                                                                                      |                                                                    |
| CATEGORYdistrict X building(s)structuresiteobject | OWNERSHIPpublic X privateboth PUBLIC ACQUISITIONin processbeing considered X N/A | STATUSoccupied X unoccupiedwork in progress ACCESSIBLEyes: restrictedyes: unrestricted X no | PRESENT USEagriculturecommercialeducationalentertainmentgovernmentindustrialmilitary | museumparkprivate residencereligiousscientifictransportationother: |
| 4. OWNER OF PI                                    | ROPERTY                                                                          |                                                                                             |                                                                                      | <del>-</del>                                                       |
| NAME                                              |                                                                                  |                                                                                             |                                                                                      |                                                                    |
| STREET & NUMBER                                   |                                                                                  |                                                                                             |                                                                                      |                                                                    |
| CITY, TOWN                                        |                                                                                  | VIC                                                                                         | INITY OF                                                                             | STATE Missouri                                                     |
| 5. LOCATION O                                     | F LEGAL DESCRIPTION                                                              |                                                                                             |                                                                                      |                                                                    |
|                                                   | Office<br>inty Courthouse<br>Souri 65401                                         |                                                                                             |                                                                                      |                                                                    |
| 6. REPRESENTA                                     | TION IN EXISTING SURVEY                                                          | YS                                                                                          |                                                                                      |                                                                    |
| TITLE (None)                                      |                                                                                  | Determined Eligible?                                                                        | Yes No Federal                                                                       | State County Local                                                 |
| 7. DESCRIPTION                                    |                                                                                  |                                                                                             |                                                                                      | <u></u>                                                            |
| CONDITION                                         | $\mathbf{X}$ deteriorated                                                        | CHECK ONE  X unaltered                                                                      | CHECK ONE  X original site                                                           |                                                                    |
| excellent<br>good                                 | ruins                                                                            | altered                                                                                     | moved date <u>July 2</u>                                                             | <b>9.</b> 1986                                                     |
| fair                                              | unexposed                                                                        | <del></del>                                                                                 |                                                                                      |                                                                    |
|                                                   |                                                                                  |                                                                                             |                                                                                      |                                                                    |