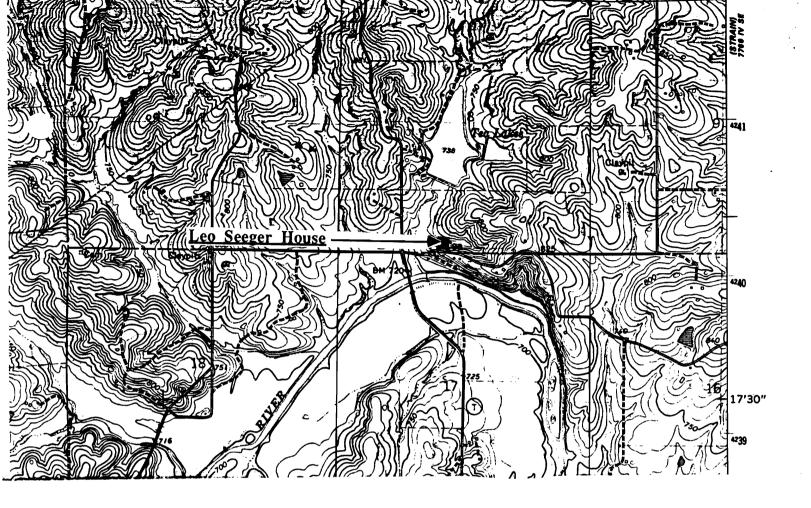

#### BEM STORE Bem, Mo.

## (Southern Gasconade County Survey)

U. S. G. S. 7.5 Minute Topographic Map Owensville East Quadrangle Scale: 1:24,000

#### **UTM REFERENCES**

Zone: 15 Easting: 633840 Northing: 4236160

| 1. NAME                                           | Th Green House at Bem                                                            |                                                                                             |                                                                                      |                                                                    |
|---------------------------------------------------|----------------------------------------------------------------------------------|---------------------------------------------------------------------------------------------|--------------------------------------------------------------------------------------|--------------------------------------------------------------------|
| HISTORIC                                          |                                                                                  |                                                                                             |                                                                                      |                                                                    |
| AND / OR COMMON                                   |                                                                                  |                                                                                             |                                                                                      |                                                                    |
| 2. LOCATION                                       | T41N. R5W. S 27.                                                                 |                                                                                             |                                                                                      |                                                                    |
| STREET & NUMBER                                   | Kramme Rd.                                                                       |                                                                                             |                                                                                      |                                                                    |
| CITY, TOWN                                        | Bem                                                                              | VICI                                                                                        | NITY OF Brush Creek                                                                  |                                                                    |
| STATE Missouri                                    | CODE 2                                                                           | 29 COUNTY Southe                                                                            | rn Gasconade CODE                                                                    | 073                                                                |
| 3. CLASSIFICAT                                    | ION                                                                              |                                                                                             |                                                                                      |                                                                    |
| CATEGORYdistrict X building(s)structuresiteobject | OWNERSHIPpublic X privateboth PUBLIC ACQUISITIONin processbeing considered X N/A | STATUSoccupied X unoccupiedwork in progress ACCESSIBLEyes: restrictedyes: unrestricted X no | PRESENT USEagriculturecommercialeducationalentertainmentgovernmentindustrialmilitary | museumparkprivate residencereligiousscientifictransportationother: |
| 4. OWNER OF PI                                    | ROPERTY                                                                          |                                                                                             |                                                                                      | <del>-</del>                                                       |
| NAME                                              |                                                                                  |                                                                                             |                                                                                      |                                                                    |
| STREET & NUMBER                                   |                                                                                  |                                                                                             |                                                                                      |                                                                    |
| CITY, TOWN                                        |                                                                                  | VIC                                                                                         | INITY OF                                                                             | STATE Missouri                                                     |
| 5. LOCATION O                                     | F LEGAL DESCRIPTION                                                              |                                                                                             |                                                                                      |                                                                    |
|                                                   | Office<br>inty Courthouse<br>Souri 65401                                         |                                                                                             |                                                                                      |                                                                    |
| 6. REPRESENTA                                     | TION IN EXISTING SURVEY                                                          | YS                                                                                          |                                                                                      |                                                                    |
| TITLE (None)                                      |                                                                                  | Determined Eligible?                                                                        | Yes No Federal                                                                       | State County Local                                                 |
| 7. DESCRIPTION                                    |                                                                                  |                                                                                             |                                                                                      | <u></u>                                                            |
| CONDITION                                         | $\mathbf{X}$ deteriorated                                                        | CHECK ONE  X unaltered                                                                      | CHECK ONE  X original site                                                           |                                                                    |
| excellent<br>good                                 | ruins                                                                            | altered                                                                                     | moved date <u>July 2</u>                                                             | <b>9.</b> 1986                                                     |
| fair                                              | unexposed                                                                        | <del></del>                                                                                 |                                                                                      |                                                                    |
|                                                   |                                                                                  |                                                                                             |                                                                                      |                                                                    |