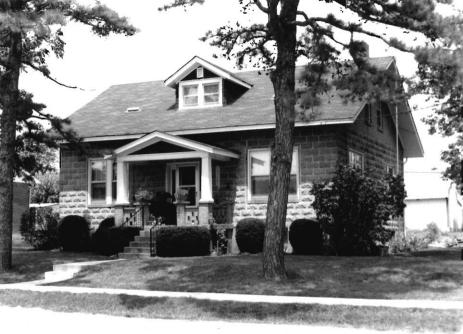

DESCRIBE THE PRESENT AND ORIGINAL (IF KNOWN) PHYSICAL APPEARANCE

The King house is a two story sturcture with a rock foundation, shiplap weatherboard on the outer walls, and a tin roof. The front of the building has double doors and a pediment pitch overhang. The King house is an example of modified Greek Revival architecture.