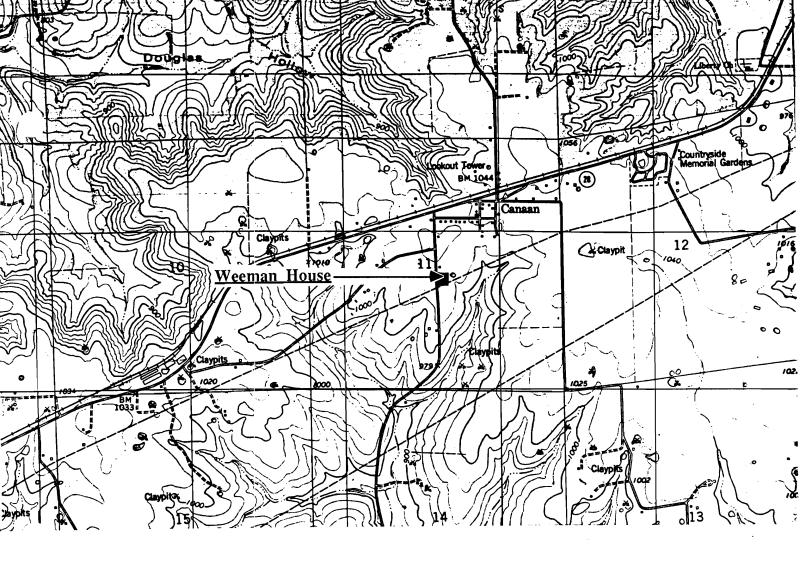

## (Southern Gasconade County Survey)

U. S. G. S. 7.5 Minute Topographic Map Owensville East Quadrangle Scale: 1:24,000

#### **UTM REFERENCES**

Zone: 15 Easting: 633840 Northing: 4236160

| 1. NAME                                           | Th Green House at Bem                                                            |                                                                                             |                                                                                      |                                                                    |
|---------------------------------------------------|----------------------------------------------------------------------------------|---------------------------------------------------------------------------------------------|--------------------------------------------------------------------------------------|--------------------------------------------------------------------|
| HISTORIC                                          |                                                                                  |                                                                                             |                                                                                      |                                                                    |
| AND / OR COMMON                                   |                                                                                  |                                                                                             |                                                                                      |                                                                    |
| 2. LOCATION                                       | T41N. R5W. S 27.                                                                 |                                                                                             |                                                                                      |                                                                    |
| STREET & NUMBER                                   | Kramme Rd.                                                                       |                                                                                             |                                                                                      |                                                                    |
| CITY, TOWN                                        | Bem                                                                              | VICI                                                                                        | NITY OF Brush Creek                                                                  |                                                                    |
| STATE Missouri                                    | CODE 2                                                                           | 29 COUNTY Southe                                                                            | rn Gasconade CODE                                                                    | 073                                                                |
| 3. CLASSIFICAT                                    | ION                                                                              |                                                                                             |                                                                                      |                                                                    |
| CATEGORYdistrict X building(s)structuresiteobject | OWNERSHIPpublic X privateboth PUBLIC ACQUISITIONin processbeing considered X N/A | STATUSoccupied X unoccupiedwork in progress ACCESSIBLEyes: restrictedyes: unrestricted X no | PRESENT USEagriculturecommercialeducationalentertainmentgovernmentindustrialmilitary | museumparkprivate residencereligiousscientifictransportationother: |
| 4. OWNER OF PI                                    | ROPERTY                                                                          |                                                                                             |                                                                                      | <del>-</del>                                                       |
| NAME                                              |                                                                                  |                                                                                             |                                                                                      |                                                                    |
| STREET & NUMBER                                   |                                                                                  |                                                                                             |                                                                                      |                                                                    |
| CITY, TOWN                                        |                                                                                  | VIC                                                                                         | INITY OF                                                                             | STATE Missouri                                                     |
| 5. LOCATION O                                     | F LEGAL DESCRIPTION                                                              |                                                                                             |                                                                                      |                                                                    |
|                                                   | Office<br>inty Courthouse<br>Souri 65401                                         |                                                                                             |                                                                                      |                                                                    |
| 6. REPRESENTA                                     | TION IN EXISTING SURVEY                                                          | YS                                                                                          |                                                                                      |                                                                    |
| TITLE (None)                                      |                                                                                  | Determined Eligible?                                                                        | Yes No Federal                                                                       | State County Local                                                 |
| 7. DESCRIPTION                                    |                                                                                  |                                                                                             |                                                                                      | <u></u>                                                            |
| CONDITION                                         | $\mathbf{X}$ deteriorated                                                        | CHECK ONE  X unaltered                                                                      | CHECK ONE  X original site                                                           |                                                                    |
| excellent<br>good                                 | ruins                                                                            | altered                                                                                     | moved date <u>July 2</u>                                                             | <b>9.</b> 1986                                                     |
| fair                                              | unexposed                                                                        | <del></del>                                                                                 |                                                                                      |                                                                    |
|                                                   |                                                                                  |                                                                                             |                                                                                      |                                                                    |