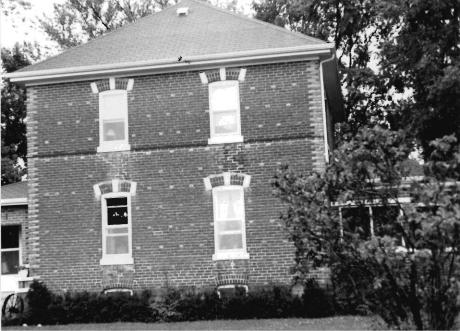

DESCRIBE THE PRESENT AND ORIGINAL (IF KNOWN) PHYSICAL APPEARANCE

The King house is a two story sturcture with a rock foundation, shiplap weatherboard on the outer walls, and a tin roof. The front of the building has double doors and a pediment pitch overhang. The King house is an example of modified Greek Revival architecture.