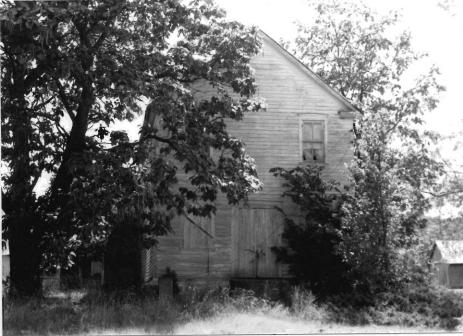

DESCRIBE THE PRESENT AND ORIGINAL (IF KNOWN) PHYSICAL APPEARANCE

Although not known for certain this wood frame building may have been used as the Bem store. It is a two story structure with a gable pitch roofline and return cornices. This building is of an irregular plan shape with a saltbox side addition, made of galvanized tin, to the rear. This building is an example of Vernacular architecture.