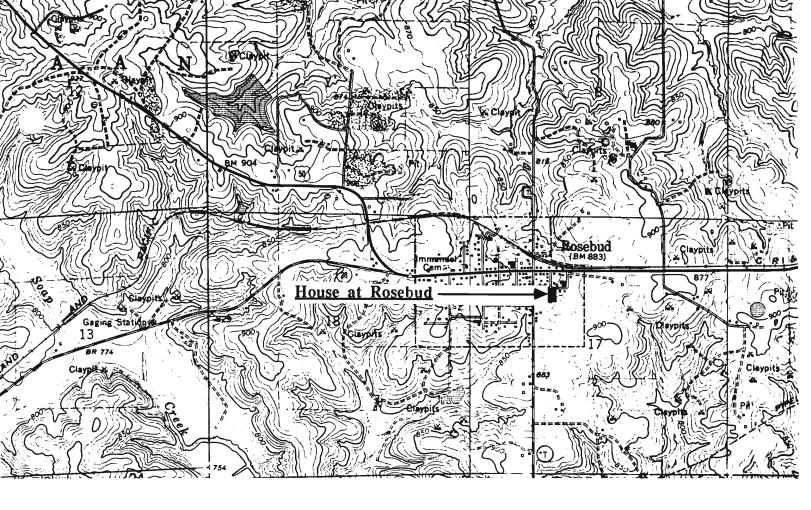

## (Southern Gasconade County Survey)

U. S. G. S. 7.5 Minute Topographic Map Owensville East Quadrangle Scale: 1:24,000