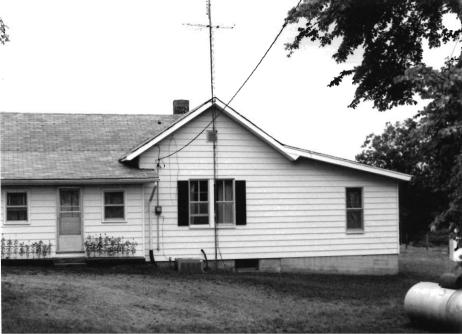

DESCRIBE THE PRESENT AND ORIGINAL (IF KNOWN) PHYSICAL APPEARANCE

Although not known for certain this wood frame building may have been used as the Bem store. It is a two story structure with a gable pitch roofline and return cornices. This building is of an irregular plan shape with a saltbox side addition, made of galvanized tin, to the rear. This building is an example of Vernacular architecture.