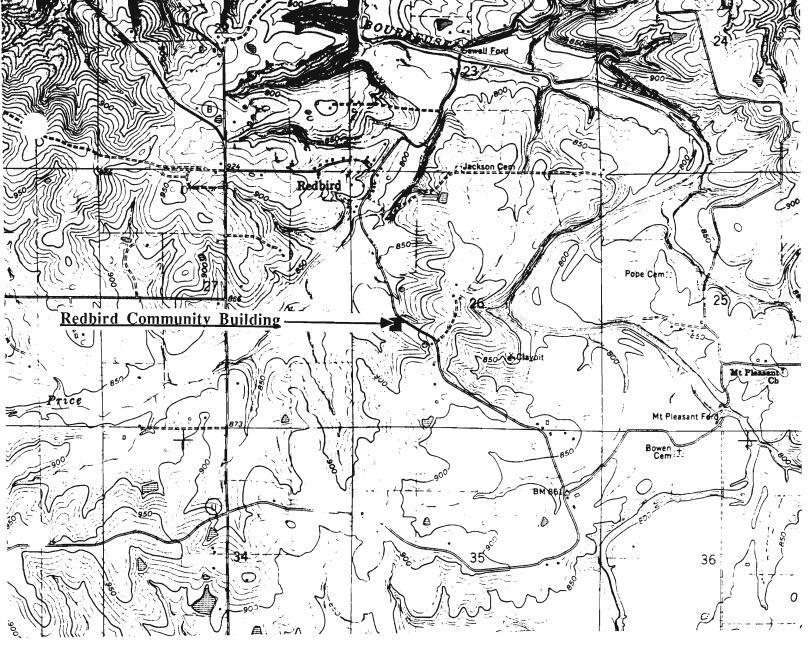

DESCRIBE THE PRESENT AND ORIGINAL (IF KNOWN) PHYSICAL APPEARANCE

The St. John's United Church of Christ at Bem began with the erection of a log Church in 1869; a frame building was built to replace the log one in 1887. The current photo of the Bem Church shows that it has been altered since its initial construction; a rear and front addition have been added to the original frame. The main section of this Church has a rock foundation, masonite board siding, and a squaare front bell tower with pinnacles at the base of the spire. St. John's Church is an example of Victorian Gothic architecture.

| 8. SIGNIFICANO                   | E - Southern Gasconade                                                              | County Survey St. Joh                            | nn' Chruch at Bem      |                                               |
|----------------------------------|-------------------------------------------------------------------------------------|--------------------------------------------------|------------------------|-----------------------------------------------|
| PERIOD                           | AREAS OF S                                                                          | IGNIFICANCE - CHEC                               | K AND JUSTIFY BE       |                                               |
| prehistoric                      | archeology - prehistoric                                                            | community planning                               | landscape architecture | X religion                                    |
| 1400-1499                        | archeology - historic                                                               | conservation                                     | law                    | science                                       |
| 1500-1599                        | agriculture                                                                         | economics                                        | literature             | sculpture                                     |
| 1600-1699                        | architecture                                                                        | education                                        | military               | social / humanitarian                         |
| 1700-1799                        | art                                                                                 | engineering                                      | music                  | theater                                       |
| X 1800-1899                      | commerce                                                                            | exploration / settlement                         | philosophy             | transportation                                |
| 1900-                            | communications                                                                      | industry                                         | politics / government  | other (specify)                               |
|                                  |                                                                                     | invention                                        |                        |                                               |
| SPECIFIC DATES                   | .187 1887                                                                           | BUILDER / ARCHITECT                              | Community Church membe | rs                                            |
| <u>Religous</u><br>log Chur      | ch wass erected in 1869                                                             | n had its beginnings w<br>and then replaced with |                        |                                               |
| The History of S                 | OGRAPHICAL REFERENCE<br>outhern Gasconade County,<br>Gasconade County Historical So |                                                  |                        |                                               |
| 10. GEOGRAPHI                    | CAL DATA                                                                            |                                                  |                        |                                               |
| ACREAGE OF PROPE<br>UTM REFERENC |                                                                                     | UADRANGLE NAME <u>Owensy</u>                     | ille East Ouad SCALI   | z <u>1:24000</u>                              |
| A 1 5 L ZONE C                   | 6 3 3 7 10 10 4 2 3 EASTING NORTHI                                                  | B L D D                                          | ONE EASTING            | NORTHING                                      |
|                                  | description and justific enced UTM coordinates. which it rests.                     |                                                  |                        | in Canaan township at<br>the parameter of the |
| 11. FORM PREPA                   | ARED BY                                                                             |                                                  |                        |                                               |
| NAME / TITLE                     | Barbara S. Black - Assistant Histor                                                 | ric Preservation Coordinator                     |                        |                                               |
| ORGANIZATION                     | Meramec Regional Planning Co                                                        | ommission                                        |                        |                                               |
| ADDRESS                          | 101 West Tenth Street, Rolla, I                                                     | Missouri 65401                                   | DATE 1986              |                                               |