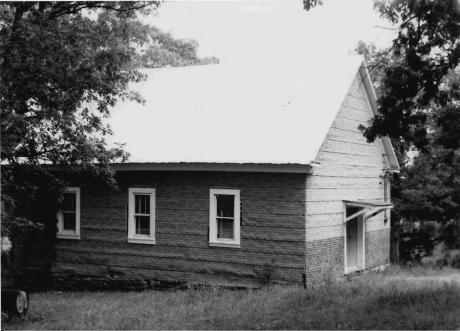

DESCRIBE THE PRESENT AND ORIGINAL (IF KNOWN) PHYSICAL APPEARANCE

Red Oak Church is a one story building with a rock foundaiton and shiplap weatherboard on the outer walls. A box entrance addition has been added to the front. The Church also has a square bell tower. The Red Oak Church is an example of modified Victorian Gothic architecture.