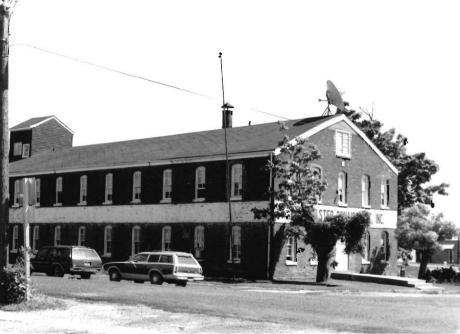

#### BEM STORE Bem, Mo.

DESCRIBE THE PRESENT AND ORIGINAL (IF KNOWN) PHYSICAL APPEARANCE

Although not known for certain this wood frame building may have been used as the Bem store. It is a two story structure with a gable pitch roofline and return cornices. This building is of an irregular plan shape with a saltbox side addition, made of galvanized tin, to the rear. This building is an example of Vernacular architecture.