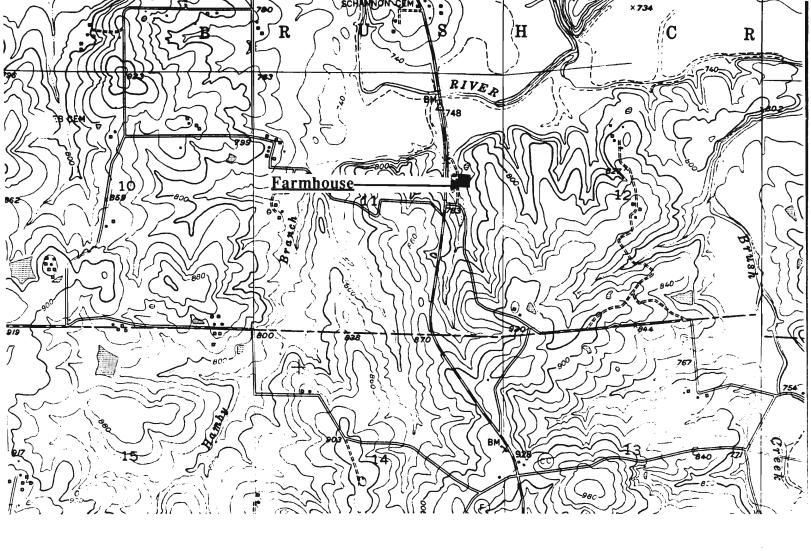

nown QUADRANG  CES                            | SLE NAME Oak Hill Ouad  1 0 2 0 B  ING 2  L D  CATION This building | ONE EASTING  is located in Brush C | Creek Township a    |
| A CREAGE OF PROPUTM REFERENCE A 2 ONE C VERBAL BOUNDAR above reference upoon which i                           | ICAL DATA  PERTYUnknown QUADRANG  CES                            | SLE NAME Oak Hill Ouad    1   0   2   0   B    ING Z                | ONE EASTING  is located in Brush C | Creek Township a    |
| 10. GEOGRAPH  ACREAGE OF PROPUTM REFERENCE  A  1   5    ZONE  C  VERBAL BOUNDAR above reference upoon which is | ICAL DATA  ERTYUnknownQUADRANG  CES                              | CATION This building is locaton recognizes the                      | ONE EASTING  is located in Brush C | Creek Township :    |



THE FARMHOUSE (Rural) Owensville, Mo.

(Southern Gasconade County Survey)

U. S. G. S. 7.5 Minute Topographic Map Oak Hill Quadrangle Scale: 1:24,000

UTM REFERENCES

Zone: 15 Easting: 635980 Northing: 4231020



| 1. NAME                                                                                  | Farmhouse on N. 19                                                               |                                                                                             |                                                                                      |                                                                            |
|------------------------------------------------------------------------------------------|-----------------------------------------------------------