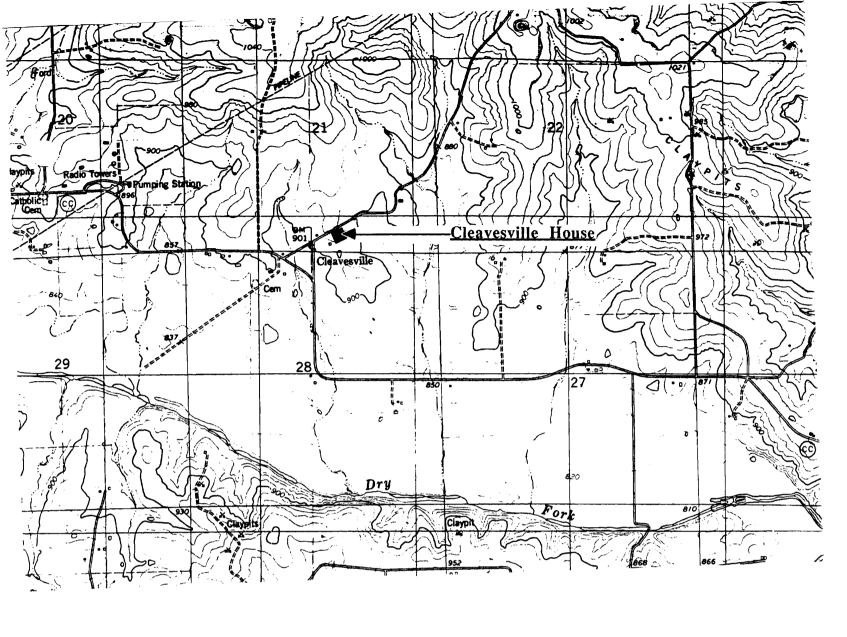

# THE GREEN HOUSE Bem, Mo.

(Southern Gasconade County Survey)

U. S. G. S. 7.5 Minute Topographic Map Owensville East Quadrangle Scale: 1:24,000

**UTM REFERENCES** 

Zone: 15 Easting: 633840 Northing: 4236260