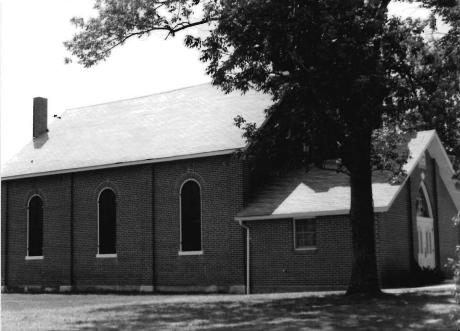

#### MISSOURI OFFICE OF HISTORIC PRESERVATION / INVENTORY SURVEY FORM

| 1. NAME                                        | Bem Store                                |                            |                           |                    |
|------------------------------------------------|------------------------------------------|----------------------------|---------------------------|--------------------|
| HISTORIC                                       |                                          |                            |                           |                    |
| AND / OR COMMON                                |                                          |                            |                           |                    |
| 2. LOCATION                                    | T41N. R5W. S27.                          |                            |                           |                    |
| STREET & NUMBER                                | Kramme Rd.                               |                            |                           |                    |
| CITY, TOWN                                     | Bem                                      | VICI                       | NITY OF Brush Creek Towns | hip                |
| STATE Missouri                                 | CODE 2                                   | 29 COUNTY Southe           | rn Gasconade CODE         | 073                |
| 3. CLASSIFICAT                                 | TION                                     |                            |                           |                    |
| CATEGORY                                       | OWNERSHIP                                | STATUS                     | PRESENT USE               |                    |
| district                                       | public                                   | occupied                   | agriculture               | museum             |
| $\overline{\overline{\mathbf{X}}}$ building(s) | X private                                | X unoccupied               | commercial                | park               |
| structure                                      | both                                     | work in progress           | educational               | private residence  |
| site                                           | PUBLIC ACQUISITION                       | ACCESSIBLE                 | entertainment             | religious          |
| object                                         | in process                               | yes: restricted            | government                | scientific         |
|                                                | being considered                         | yes: unrestricted          | industrial                | transportation     |
|                                                | X N/A                                    | $\overline{\mathbf{X}}$ no | military                  | other:             |
| 4. OWNER OF P                                  | ROPERTY                                  |                            |                           | _                  |
| NAME .                                         | Judy King                                |                            |                           |                    |
| STREET & NUMBER                                |                                          |                            |                           | <u> </u>           |
| CITY, TOWN                                     |                                          | VICI                       | NITY OF                   | STATE Missouri     |
| 5. LOCATION O                                  | F LEGAL DESCRIPTION                      |                            |                           |                    |
|                                                | Office<br>unty Courthouse<br>souri 65401 |                            |                           |                    |
| 6. REPRESENTA                                  | ATION IN EXISTING SURVEY                 | <b>YS</b>                  |                           |                    |
| TITLE (None)                                   |                                          | Determined Eligible?       | Yes No Federal            | State County Local |
| 7. DESCRIPTION                                 |                                          |                            | _                         |                    |
| CONDITION                                      |                                          | CHECK ONE                  | CHECK ONE                 |                    |
| excellent                                      | X deteriorated                           | unaltered                  | X original site           |                    |
|                                                | ruins                                    | X altered                  | moved date July 29        | 1986               |
| good<br>fair                                   | rums<br>unexposed                        | Ancieu                     | moved date July 22        | ****               |
| iair                                           | unexposed                                |                            |                           |                    |

DESCRIBE THE PRESENT AND ORIGINAL (IF KNOWN) PHYSICAL APPEARANCE

Although not known for certain this wood frame building may have been used as the Bem store. It is a two story structure with a gable pitch roofline and return cornices. This building is of an irregular plan shape with a saltbox side addition, made of galvanized tin, to the rear. This building is an example of Vernacular architecture.