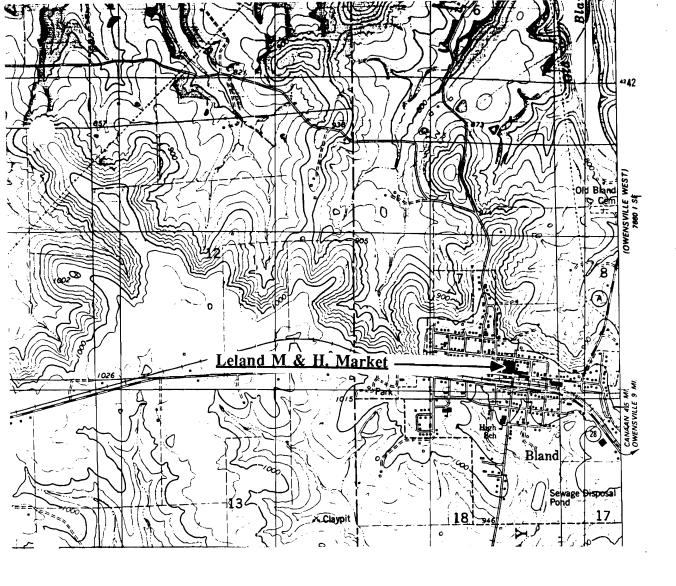

h it                    | CAL DATA  CRTY one lot size QUADRA  ESS  6 1 9 5 0 0 4 2 4 1  EASTING NORTHE  DESCRIPTION AND JUSTIFICAT  1 coordinates. This local | ANGLE NAME Belle Ouad  O 1   4   0 B                                                                                    | ONE EASTING                         | township at the above |
| 10. GEOGRAPHIC  ACREAGE OF PROPE UTM REFERENCE  A  1   5    ZONE  C  VERBAL BOUNDARY referenced UTM upon which it is  11. FORM PREPA | CAL DATA  ERTY _one lot size QUADRA ES  6 1 9 5 0 0 4 2 4 1  EASTING NORTHE                                                         | ANGLE NAME Belle Ouad  O 1 1 4 1 0 B  NG ZO  FION The M & H Mark ation recognizes the but  E Historic Preservation Coor | ONE EASTING                         | township at the above |



### LELAND M & H MARKET Bland, Mo.

(Southern Gasconade County Survey)

U. S. G. S. 7.5 Minute Topographic Map Belle Quadrangle Scale: 1:24,000

UTM REFERENCES
Zone: 15
Easting: 619500
Northing: 4240140



| 1. NAME                                                                                | The Lunsford House                                                                                         |                                                                                                   |                                                                                      |                                                                       |
|----------------------------------------------------------------------------------------|-------------------------------------------