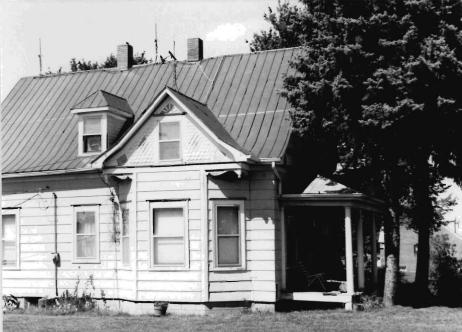

DESCRIBE THE PRESENT AND ORIGINAL (IF KNOWN) PHYSICAL APPEARANCE

The Green House is a two story building of a modified Greek Revival style of architectue. This uilding has a tin roof and a gable roofline. There are double front doors and a pediment overhang porch.