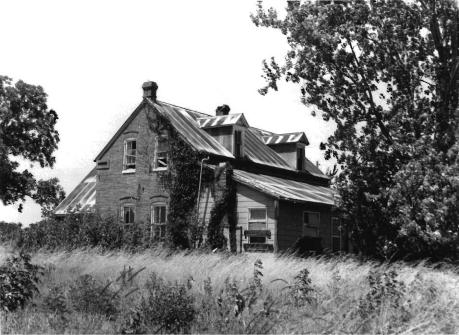

C                                | TY UNKNOWN QUADRANGES    3   3   9   6   0                                  | GLE NAME Rosebud Ouad  D 5   0   0   ZO                                        | ONE EASTING  is located in Canaan | township at the    |
| 10. GEOGRAPHIC  ACREAGE OF PROPER UTM REFERENCES  A  1   5   6  ZONE  C  VERBAL BOUNDARY referenced UTM | TY unknown QUADRANG    3   3   9   6   0                                    | GLE NAME Rosebud Ouad  D 5   0   0   5   0   0    NG ZO  ATION The brick house | ONE EASTING  is located in Canaan | township at the    |



THE BRICK HOUSE Charlotte (Rural Rosebud), Mo.

(Southern Gasconade County Survey)

U. S. G. S. 7.5 Minute Topographic Map Rosebud Quadrangle Scale: 1:24,000

**UTM REFERENCES** Zone: 15
Easting: 633960
Northing: 4250500



| 1. NAME                                            | The Charlotte Store                                                              |                                                                                                    |                                                                                      |                                                                       |
|----------------------------------------------------|----------------------------------------------------------------------------------|----------------------------------------------------------------------------------------------------|--------------------------------------------------------------------------------------|-----------------------------------------------------------------------|
|