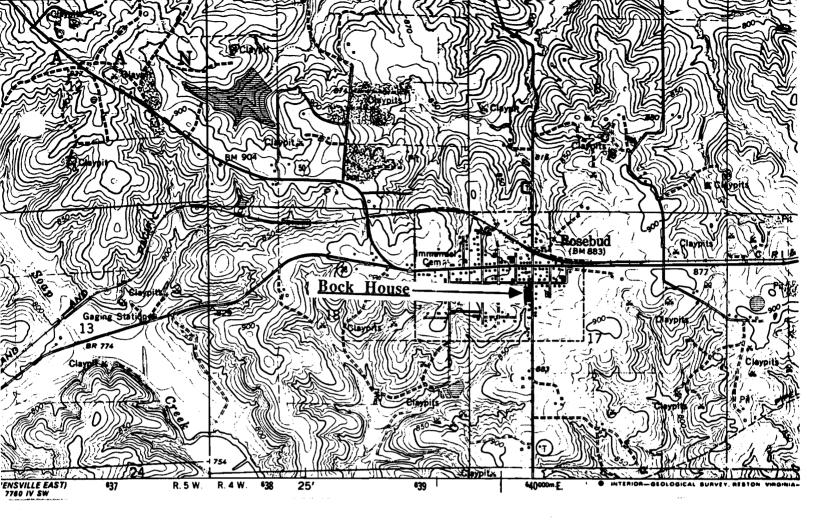

# THE KING HOUSE Bem, Mo.

(Southern Gasconade County Survey)

U. S. G. S. 7.5 Minute Topographic Map Owensville East Quadrangle Scale: 1:24,000

**UTM REFERENCES** 

Zone: 15 Easting: 633740 Northing: 4236240

| 1. NAME                                           | The l    | King House                                                  |                                                                 |                                                                    |                                                    |
|---------------------------------------------------|----------|-------------------------------------------------------------|-----------------------------------------------------------------|--------------------------------------------------------------------|----------------------------------------------------|
| HISTORIC                                          |          |                                                             |                                                                 |                                                                    |                                                    |
| AND / OR COMMON                                   |          |                                                             |                                                                 |                                                                    |                                                    |
| 2. LOCATION                                       | T411     | N. R5W. S27.                                                |                                                                 |                                                                    |                                                    |
| STREET & NUMBER                                   | Kram     | me Rd.                                                      |                                                                 |                                                                    |                                                    |
| CITY, TOWN                                        | Bem      |                                                             | VI                                                              | ICINITY OF Brush Creek                                             |                                                    |
| STATE Missouri                                    |          | CODE 29                                                     | COUNTY Sout                                                     | hern Gasconade CODE (                                              | <u> </u>                                           |
| 3. CLASSIFICAT                                    | ION      |                                                             |                                                                 |                                                                    | _                                                  |
| CATEGORY district Xbuilding(s)structuresiteobject |          | OWNERSHIPpublic X privateboth PUBLIC ACQUISITION in process | X occupiedunoccupiedwork in progress ACCESSIBLE yes: restricted | PRESENT USEagriculturecommercialeducationalentertainmentgovernment | museumpark X private residencereligious scientific |
|                                                   |          | being considered  N/A                                       | yes: unrestricted  X no                                         | industrial<br>military                                             | transportation<br>other:                           |
| 4. OWNER OF P                                     | ROPER    | TY                                                          |                                                                 |                                                                    |                                                    |
| NAME                                              | King     |                                                             | _                                                               |                                                                    |                                                    |
| STREET & NUMBER                                   |          |                                                             |                                                                 |                                                                    |                                                    |
| CITY, TOWN                                        | Bem      | VICINITY OF                                                 | Brsuh Creek Township                                            | STATE Missouri                                                     |                                                    |
| 5. LOCATION O                                     | F LEG    | AL DESCRIPTION                                              |                                                                 |                                                                    |                                                    |
| Assessor's<br>Phelps Cou<br>Rolla, Miss           | inty Cou |                                                             |                                                                 |                                                                    |                                                    |
| 6. REPRESENTA                                     | TION :   | IN EXISTING SURVEYS                                         |                                                                 |                                                                    |                                                    |
| TITLE (None)                                      |          |                                                             | Determined Eligible?                                            | Yes No Federal                                                     | State County Local                                 |
| 7. DESCRIPTION                                    | Ī        |                                                             |                                                                 |                                                                    |                                                    |
| CONDITION                                         |          |                                                             | CHECK ONE                                                       | CHECK ONE                                                          |                                                    |
| excellent                                         |          | deteriorated                                                | X unaltered                                                     | X original site                                                    | 1006                                               |
| X good<br>fair                                    |          | ruins<br>unexposed                                          | altered                                                         | moved date <u>Ju;y 29</u>                                          | <u>. 1780</u>                                      |