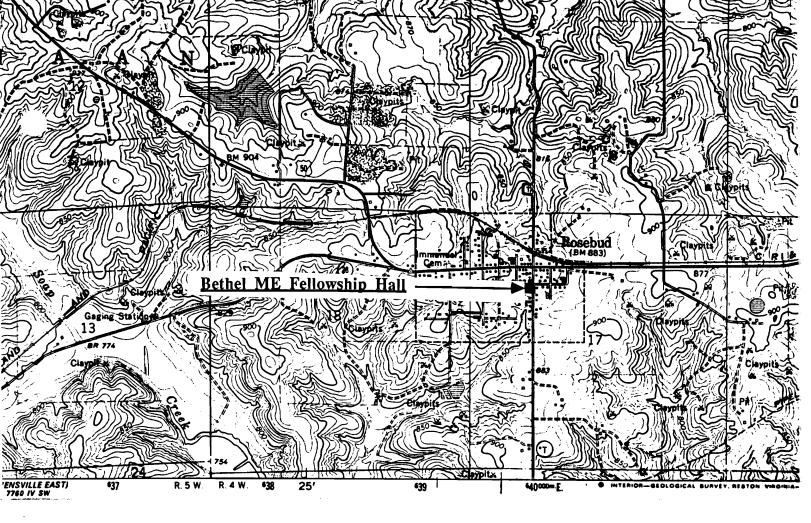

## (Southern Gasconade County Survey)

U. S. G. S. 7.5 Minute Topographic Map Owensville East Quadrangle Scale: 1:24,000

#### **UTM REFERENCES**

Zone: 15 Easting: 633840 Northing: 4236160

| 1. NAME                                           | Th Green House at Bem                                                            |                                                                                             |                                                                                      |                                                                    |
|---------------------------------------------------|----------------------------------------------------------------------------------|---------------------------------------------------------------------------------------------|--------------------------------------------------------------------------------------|--------------------------------------------------------------------|
| HISTORIC                                          |                                                                                  |                                                                                             |                                                                                      |                                                                    |
| AND / OR COMMON                                   |                                                                                  |                                                                                             |                                                                                      |                                                                    |
| 2. LOCATION                                       | T41N. R5W. S 27.                                                                 |                                                                                             |                                                                                      |                                                                    |
| STREET & NUMBER                                   | Kramme Rd.                                                                       |                                                                                             |                                                                                      |                                                                    |
| CITY, TOWN                                        | Bem                                                                              | VICI                                                                                        | NITY OF Brush Creek                                                                  |                                                                    |
| STATE Missouri                                    | CODE 2                                                                           | 29 COUNTY Southe                                                                            | rn Gasconade CODE                                                                    | 073                                                                |
| 3. CLASSIFICAT                                    | ION                                                                              |                                                                                             |                                                                                      |                                                                    |
| CATEGORYdistrict X building(s)structuresiteobject | OWNERSHIPpublic X privateboth PUBLIC ACQUISITIONin processbeing considered X N/A | STATUSoccupied X unoccupiedwork in progress ACCESSIBLEyes: restrictedyes: unrestricted X no | PRESENT USEagriculturecommercialeducationalentertainmentgovernmentindustrialmilitary | museumparkprivate residencereligiousscientifictransportationother: |
| 4. OWNER OF PI                                    | ROPERTY                                                                          |                                                                                             |                                                                                      | <del>-</del>                                                       |
| NAME                                              |                                                                                  |                                                                                             |                                                                                      |                                                                    |
| STREET & NUMBER                                   |                                                                                  |                                                                                             |                                                                                      |                                                                    |
| CITY, TOWN                                        |                                                                                  | VIC                                                                                         | INITY OF                                                                             | STATE Missouri                                                     |
| 5. LOCATION O                                     | F LEGAL DESCRIPTION                                                              |                                                                                             |                                                                                      |                                                                    |
|                                                   | Office<br>inty Courthouse<br>Souri 65401                                         |                                                                                             |                                                                                      |                                                                    |
| 6. REPRESENTA                                     | TION IN EXISTING SURVEY                                                          | YS                                                                                          |                                                                                      |                                                                    |
| TITLE (None)                                      |                                                                                  | Determined Eligible?                                                                        | Yes No Federal                                                                       | State County Local                                                 |
| 7. DESCRIPTION                                    |                                                                                  |                                                                                             |                                                                                      | <u></u>                                                            |
| CONDITION                                         | $\mathbf{X}$ deteriorated                                                        | CHECK ONE  X unaltered                                                                      | CHECK ONE  X original site                                                           |                                                                    |
| excellent<br>good                                 | ruins                                                                            | altered                                                                                     | moved date <u>July 2</u>                                                             | <b>9.</b> 1986                                                     |
| fair                                              | unexposed                                                                        | <del></del>                                                                                 |                                                                                      |                                                                    |
|                                                   |                                                                                  |                                                                                             |                                                                                      |                                                                    |