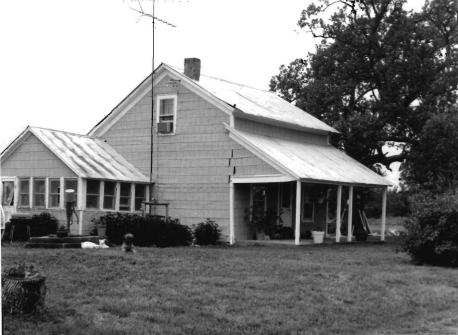

| 1. NAME                                           | The l    | King House                                                  |                                                                 |                                                                    |                                                    |
|---------------------------------------------------|----------|-------------------------------------------------------------|-----------------------------------------------------------------|--------------------------------------------------------------------|----------------------------------------------------|
| HISTORIC                                          |          |                                                             |                                                                 |                                                                    |                                                    |
| AND / OR COMMON                                   |          |                                                             |                                                                 |                                                                    |                                                    |
| 2. LOCATION                                       | T411     | N. R5W. S27.                                                |                                                                 |                                                                    |                                                    |
| STREET & NUMBER                                   | Kram     | me Rd.                                                      |                                                                 |                                                                    |                                                    |
| CITY, TOWN                                        | Bem      |                                                             | VI                                                              | ICINITY OF Brush Creek                                             |                                                    |
| STATE Missouri                                    |          | CODE 29                                                     | COUNTY Sout                                                     | hern Gasconade CODE (                                              | <u> </u>                                           |
| 3. CLASSIFICAT                                    | ION      |                                                             |                                                                 |                                                                    | _                                                  |
| CATEGORY district Xbuilding(s)structuresiteobject |          | OWNERSHIPpublic X privateboth PUBLIC ACQUISITION in process | X occupiedunoccupiedwork in progress ACCESSIBLE yes: restricted | PRESENT USEagriculturecommercialeducationalentertainmentgovernment | museumpark X private residencereligious scientific |
|                                                   |          | being considered  N/A                                       | yes: unrestricted  X no                                         | industrial<br>military                                             | transportation<br>other:                           |
| 4. OWNER OF P                                     | ROPER    | TY                                                          |                                                                 |                                                                    |                                                    |
| NAME                                              | King     |                                                             | _                                                               |                                                                    |                                                    |
| STREET & NUMBER                                   |          |                                                             |                                                                 |                                                                    |                                                    |
| CITY, TOWN                                        | Bem      | VICINITY OF                                                 | Brsuh Creek Township                                            | STATE Missouri                                                     |                                                    |
| 5. LOCATION O                                     | F LEG    | AL DESCRIPTION                                              |                                                                 |                                                                    |                                                    |
| Assessor's<br>Phelps Cou<br>Rolla, Miss           | inty Cou |                                                             |                                                                 |                                                                    |                                                    |
| 6. REPRESENTA                                     | TION :   | IN EXISTING SURVEYS                                         |                                                                 |                                                                    |                                                    |
| TITLE (None)                                      |          |                                                             | Determined Eligible?                                            | Yes No Federal                                                     | State County Local                                 |
| 7. DESCRIPTION                                    | Ī        |                                                             |                                                                 |                                                                    |                                                    |
| CONDITION                                         |          |                                                             | CHECK ONE                                                       | CHECK ONE                                                          |                                                    |
| excellent                                         |          | deteriorated                                                | X unaltered                                                     | X original site                                                    | 1006                                               |
| X good<br>fair                                    |          | ruins<br>unexposed                                          | altered                                                         | moved date <u>Ju;y 29</u>                                          | <u>. 1780</u>                                      |

DESCRIBE THE PRESENT AND ORIGINAL (IF KNOWN) PHYSICAL APPEARANCE

The King house is a two story sturcture with a rock foundation, shiplap weatherboard on the outer walls, and a tin roof. The front of the building has double doors and a pediment pitch overhang. The King house is an example of modified Greek Revival architecture.