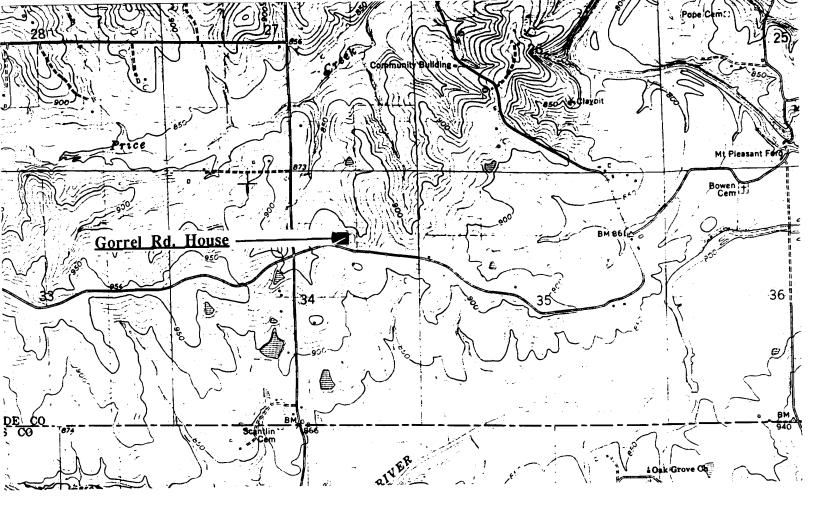

# THE KING HOUSE Bem, Mo.

(Southern Gasconade County Survey)

U. S. G. S. 7.5 Minute Topographic Map Owensville East Quadrangle Scale: 1:24,000

**UTM REFERENCES** 

Zone: 15 Easting: 633740 Northing: 4236240