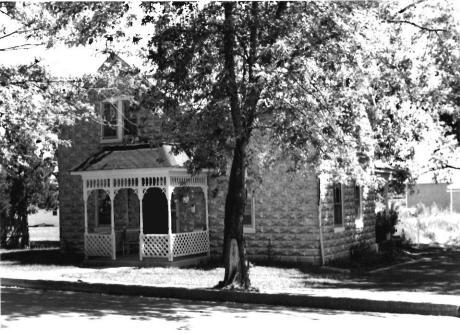

DESCRIBE THE PRESENT AND ORIGINAL (IF KNOWN) PHYSICAL APPEARANCE

Although not known for certain this wood frame building may have been used as the Bem store. It is a two story structure with a gable pitch roofline and return cornices. This building is of an irregular plan shape with a saltbox side addition, made of galvanized tin, to the rear. This building is an example of Vernacular architecture.

| 8. SIGNIFICA              | NCE - Southern Gasconade                                            | County Survey Bei            | m Store                                       |                       |
|---------------------------|---------------------------------------------------------------------|------------------------------|-----------------------------------------------|-----------------------|
| PERIOD                    | AREAS OF SI                                                         | GNIFICANCE - CHE             | CK AND JUSTIFY BE                             | LOW                   |
| prehistoric               | archeology - prehistoric                                            | community planning           | landscape architecture                        | religion              |
| 1400-1499                 | archeology - historic                                               | conservation                 | law                                           | science               |
| 1500-1599                 | agriculture                                                         | economics                    | literature                                    | sculpture             |
| 1600-1699                 | architecture                                                        | education                    | <br>military                                  | social / humanitarian |
| 1700-1799                 | art                                                                 | engineering                  | music                                         | theater               |
| 1800-1899                 | X commerce                                                          | exploration / settlement     | philosophy                                    | <br>transportation    |
| <u>X</u> 1900-            | communications                                                      | industry<br>invention        | politics / government                         | other (specify)       |
| SPECIFIC DATES            | Circa 19 <del>00</del>                                              | BUILDER / ARCHITECT          |                                               |                       |
|                           | OF SIGNIFICANCE (IN ONE PA                                          |                              | store.                                        |                       |
|                           |                                                                     |                              |                                               |                       |
| 9. MAJOR BIB              | LIOGRAPHICAL REFERENCE                                              | S                            |                                               |                       |
| 10. GEOGRAP               | HICAL DATA                                                          |                              |                                               |                       |
| ACREAGE OF PROUTM REFEREN |                                                                     | GLE NAME <u>Owensville E</u> | ast Ouad SCALE 1:240                          | 000                   |
| A 1 5 ZONE                |                                                                     | B<br>NG<br>D                 | ZONE EASTING                                  | NORTHING              |
| above referen             | ARY DESCRIPTION AND JUSTIFINGED UTM coordinates. To which it rests. |                              | re is located in Brush<br>es the building and |                       |
| 11. FORM PRI              | EPARED BY                                                           |                              | -                                             |                       |
| NAME / TITLE              | Barbara S. Black - Assistant Histor                                 | ic Preservation Coordinator  |                                               |                       |
| ORGANIZATION              | Meramec Regional Planning Co                                        | mmission                     |                                               |                       |
| ADDRESS                   | 101 West Tenth Street, Rolla, N                                     | lissouri 65401               | DATE 1986                                     |                       |