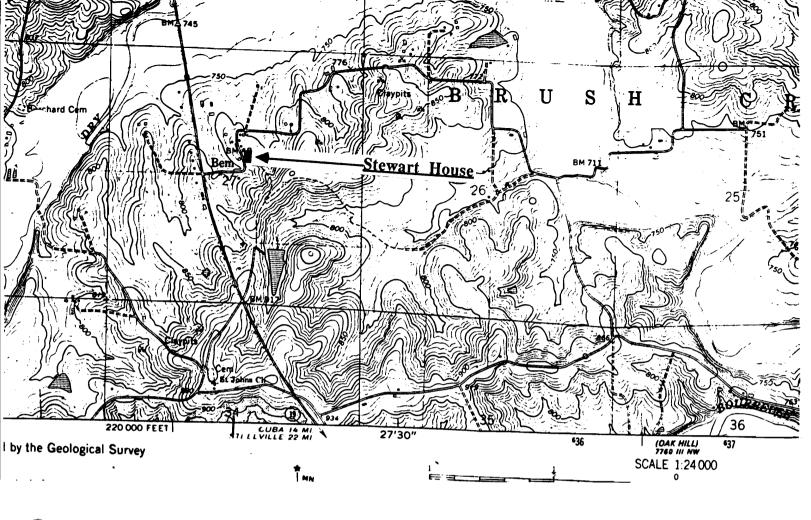

## (Southern Gasconade County Survey)

U. S. G. S. 7.5 Minute Topographic Map Owensville East Quadrangle Scale: 1:24,000