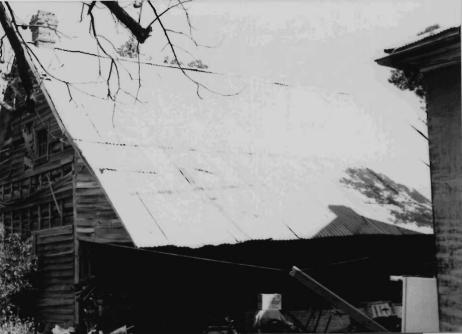

|                               | NUTE 1304                                  |                                       |



### THE NICKS LOG HOUSE Rosebud, Mo.

(Southern Gasconade County Survey)

U. S. G. S. 7.5 Minute Topographic Map Owensville East Quadrangle Scale: 1:24,000

**UTM REFERENCES** 

Zone: 15 Easting: 634460 Northing: 4247100



|                            | <del>.</del>                              |                        |                            |                                           |
|----------------------------|-------------------------------------------|------------------------|----------------------------|-------------------------------------------|
| 1. NAME                    |                                           |                        |                            |                                           |
| HISTORIC                   | The Henry Rasmussem House                 |                        |                            |                                           |
| AND / OR COMMON            |                                           |                        |