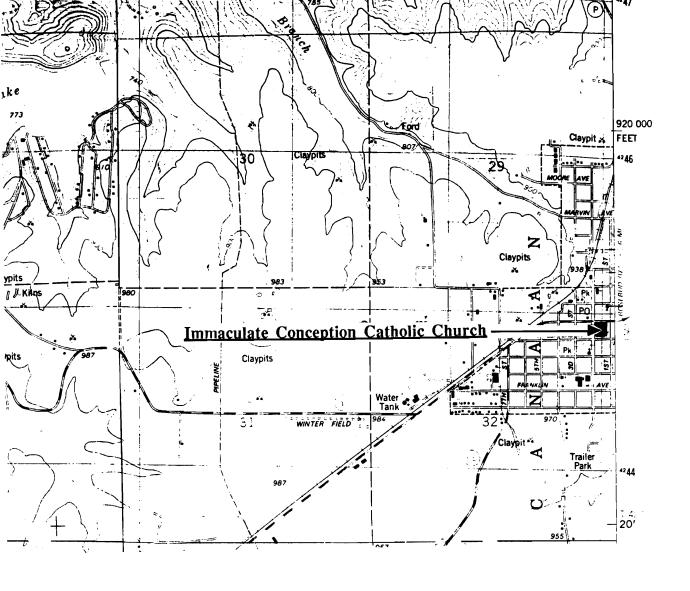

| ichard Hunkins  ICAL DATA  ERTY One lot size QUADRA  CES  6 3 0 9 8 0 4 2 4 1  EASTING NORTHE  Y DESCRIPTION AND JUSTIFICA  ne above referenced UTM  ne grounds upon which it | NGLE NAME Owensville East Oua  5 0 6 0 B  NG ZO  TION The Immaculate of coordinates. This is rests.  Historic Preservation Coord | NE EASTING Conception Church ocation recognizes | NORTHING  is located in Canaan |



### IMMACULATE CONCEPTION CATHOLIC CHURCH Owensville, Mo.

(Southern Gasconade County Survey)

U. S. G. S. 7.5 Minute Topographic Map Owensville East Quadrangle Scale: 1:24,000

UTM REFERENCES
Zone: 15

Easting: 630980 Northing: 4245060



| 1. NAME                                                                   | The Johnston House                       |                                                                                                    |                                                                                      |                                                                            |
|---------------------------------------------------------------------------|------------------------------------------|----------------------------------------------------