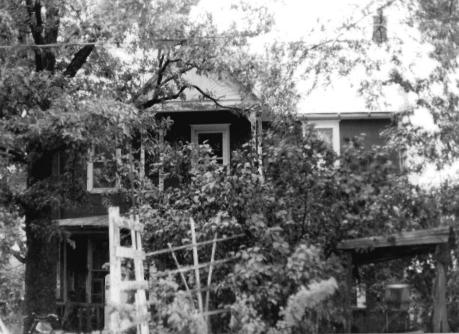

# THE GREEN HOUSE Bem, Mo.

(Southern Gasconade County Survey)

U. S. G. S. 7.5 Minute Topographic Map Owensville East Quadrangle Scale: 1:24,000

**UTM REFERENCES** 

Zone: 15 Easting: 633840 Northing: 4236260

DESCRIBE THE PRESENT AND ORIGINAL (IF KNOWN) PHYSICAL APPEARANCE

The Green House is a two story building of a modified Greek Revival style of architectue. This uilding has a tin roof and a gable roofline. There are double front doors and a pediment overhang porch.