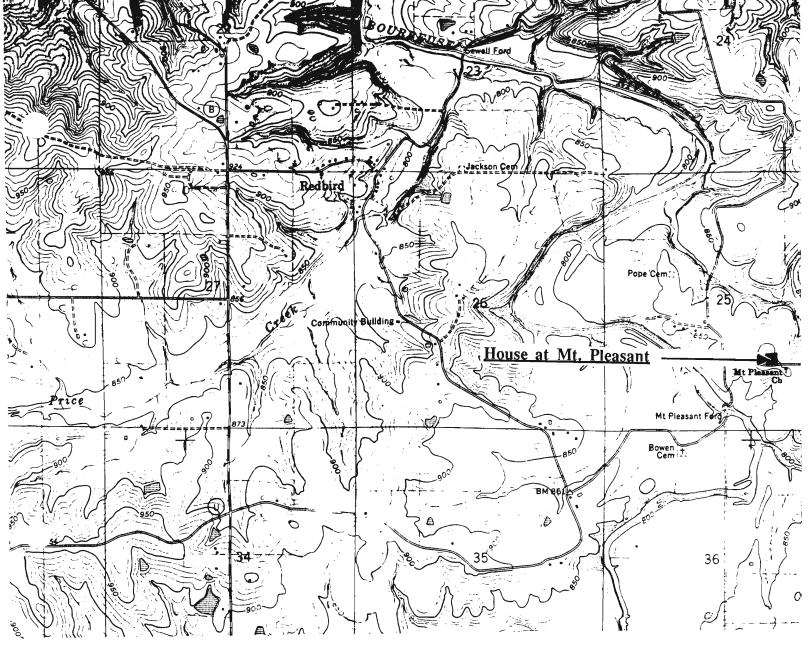

## (Southern Gasconade County Survey)

U. S. G. S. 7.5 Minute Topographic Map Owensville East Quadrangle Scale: 1:24,000