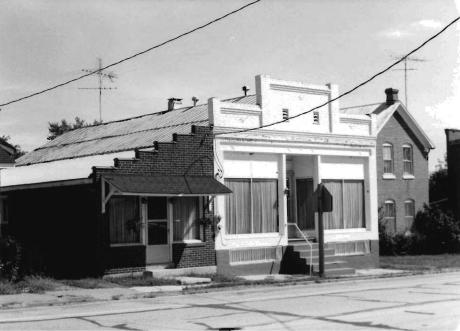

DESCRIBE THE PRESENT AND ORIGINAL (IF KNOWN) PHYSICAL APPEARANCE

The King house is a two story sturcture with a rock foundation, shiplap weatherboard on the outer walls, and a tin roof. The front of the building has double doors and a pediment pitch overhang. The King house is an example of modified Greek Revival architecture.