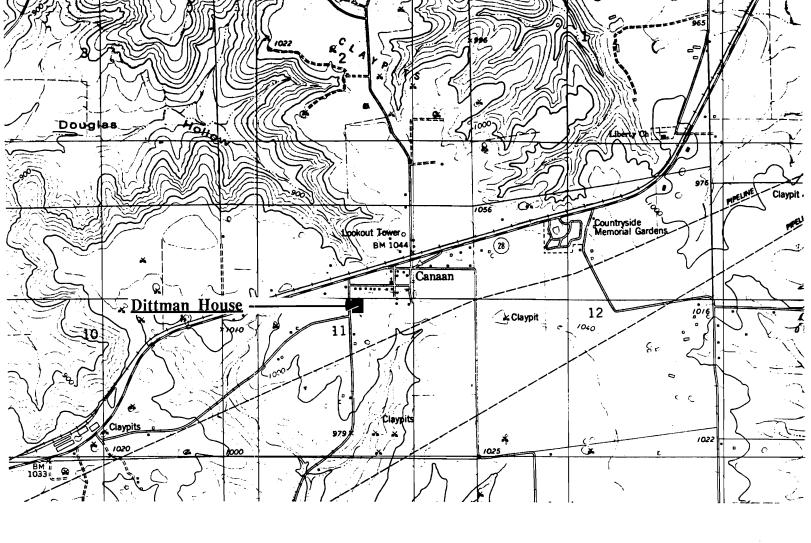

# THE GREEN HOUSE Bem, Mo.

(Southern Gasconade County Survey)

U. S. G. S. 7.5 Minute Topographic Map Owensville East Quadrangle Scale: 1:24,000

**UTM REFERENCES** 

Zone: 15 Easting: 633840 Northing: 4236260