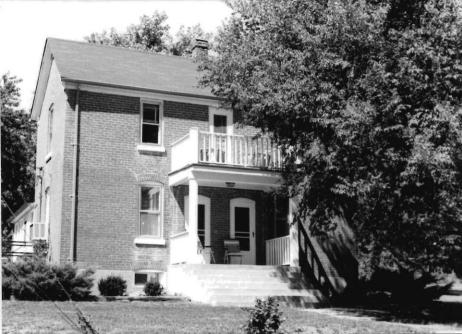

| 1. NAME                                           | The l    | King House                                                  |                                                                 |                                                                    |                                                    |
|---------------------------------------------------|----------|-------------------------------------------------------------|-----------------------------------------------------------------|--------------------------------------------------------------------|----------------------------------------------------|
| HISTORIC                                          |          |                                                             |                                                                 |                                                                    |                                                    |
| AND / OR COMMON                                   |          |                                                             |                                                                 |                                                                    |                                                    |
| 2. LOCATION                                       | T411     | N. R5W. S27.                                                |                                                                 |                                                                    |                                                    |
| STREET & NUMBER                                   | Kram     | me Rd.                                                      |                                                                 |                                                                    |                                                    |
| CITY, TOWN                                        | Bem      |                                                             | VI                                                              | ICINITY OF Brush Creek                                             |                                                    |
| STATE Missouri                                    |          | CODE 29                                                     | COUNTY Sout                                                     | hern Gasconade CODE (                                              | <u> </u>                                           |
| 3. CLASSIFICAT                                    | ION      |                                                             |                                                                 |                                                                    | _                                                  |
| CATEGORY district Xbuilding(s)structuresiteobject |          | OWNERSHIPpublic X privateboth PUBLIC ACQUISITION in process | X occupiedunoccupiedwork in progress ACCESSIBLE yes: restricted | PRESENT USEagriculturecommercialeducationalentertainmentgovernment | museumpark X private residencereligious scientific |
|                                                   |          | being considered  N/A                                       | yes: unrestricted  X no                                         | industrial<br>military                                             | transportation<br>other:                           |
| 4. OWNER OF P                                     | ROPER    | TY                                                          |                                                                 |                                                                    |                                                    |
| NAME                                              | King     |                                                             | _                                                               |                                                                    |                                                    |
| STREET & NUMBER                                   |          |                                                             |                                                                 |                                                                    |                                                    |
| CITY, TOWN                                        | Bem      | VICINITY OF                                                 | Brsuh Creek Township                                            | STATE Missouri                                                     |                                                    |
| 5. LOCATION O                                     | F LEG    | AL DESCRIPTION                                              |                                                                 |                                                                    |                                                    |
| Assessor's<br>Phelps Cou<br>Rolla, Miss           | inty Cou |                                                             |                                                                 |                                                                    |                                                    |
| 6. REPRESENTA                                     | TION :   | IN EXISTING SURVEYS                                         |                                                                 |                                                                    |                                                    |
| TITLE (None)                                      |          |                                                             | Determined Eligible?                                            | Yes No Federal                                                     | State County Local                                 |
| 7. DESCRIPTION                                    | Ī        |                                                             |                                                                 |                                                                    |                                                    |
| CONDITION                                         |          |                                                             | CHECK ONE                                                       | CHECK ONE                                                          |                                                    |
| excellent                                         |          | deteriorated                                                | X unaltered                                                     | X original site                                                    | 1006                                               |
| X good<br>fair                                    |          | ruins<br>unexposed                                          | altered                                                         | moved date <u>Ju;y 29</u>                                          | <u>. 1780</u>                                      |

DESCRIBE THE PRESENT AND ORIGINAL (IF KNOWN) PHYSICAL APPEARANCE

The King house is a two story sturcture with a rock foundation, shiplap weatherboard on the outer walls, and a tin roof. The front of the building has double doors and a pediment pitch overhang. The King house is an example of modified Greek Revival architecture.