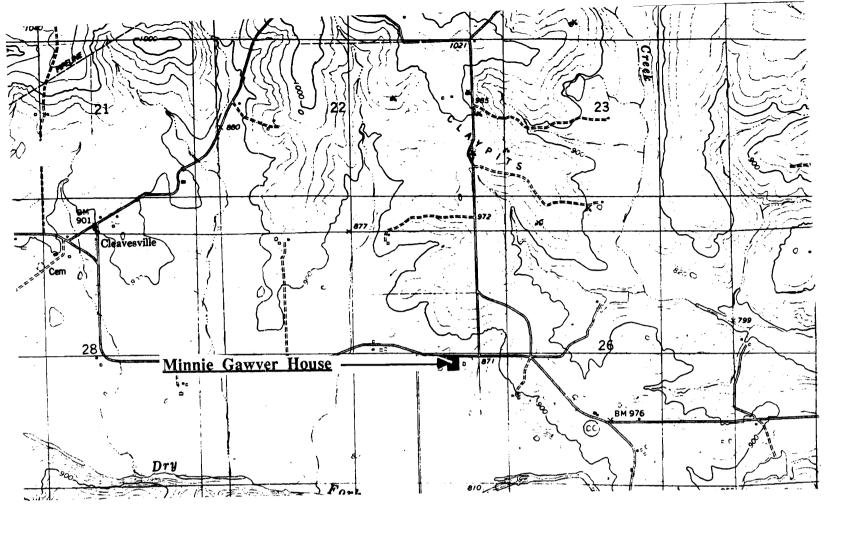

## (Southern Gasconade County Survey)

U. S. G. S. 7.5 Minute Topographic Map Owensville East Quadrangle Scale: 1:24,000

#### **UTM REFERENCES**

Zone: 15 Easting: 633840 Northing: 4236160

| 1. NAME                                           | Th Green House at Bem                                                            |                                                                                             |                                                                                      |                                                                    |
|---------------------------------------------------|----------------------------------------------------------------------------------|---------------------------------------------------------------------------------------------|--------------------------------------------------------------------------------------|--------------------------------------------------------------------|
| HISTORIC                                          |                                                                                  |                                                                                             |                                                                                      |                                                                    |
| AND / OR COMMON                                   |                                                                                  |                                                                                             |                                                                                      |                                                                    |
| 2. LOCATION                                       | T41N. R5W. S 27.                                                                 |                                                                                             |                                                                                      |                                                                    |
| STREET & NUMBER                                   | Kramme Rd.                                                                       |                                                                                             |                                                                                      |                                                                    |
| CITY, TOWN                                        | Bem                                                                              | VICI                                                                                        | NITY OF Brush Creek                                                                  |                                                                    |
| STATE Missouri                                    | CODE 2                                                                           | 29 COUNTY Southe                                                                            | rn Gasconade CODE                                                                    | 073                                                                |
| 3. CLASSIFICAT                                    | ION                                                                              |                                                                                             |                                                                                      |                                                                    |
| CATEGORYdistrict X building(s)structuresiteobject | OWNERSHIPpublic X privateboth PUBLIC ACQUISITIONin processbeing considered X N/A | STATUSoccupied X unoccupiedwork in progress ACCESSIBLEyes: restrictedyes: unrestricted X no | PRESENT USEagriculturecommercialeducationalentertainmentgovernmentindustrialmilitary | museumparkprivate residencereligiousscientifictransportationother: |
| 4. OWNER OF PI                                    | ROPERTY                                                                          |                                                                                             |                                                                                      | <del>-</del>                                                       |
| NAME                                              |                                                                                  |                                                                                             |                                                                                      |                                                                    |
| STREET & NUMBER                                   |                                                                                  |                                                                                             |                                                                                      |                                                                    |
| CITY, TOWN                                        |                                                                                  | VIC                                                                                         | INITY OF                                                                             | STATE Missouri                                                     |
| 5. LOCATION O                                     | F LEGAL DESCRIPTION                                                              |                                                                                             |                                                                                      |                                                                    |
|                                                   | Office<br>inty Courthouse<br>Souri 65401                                         |                                                                                             |                                                                                      |                                                                    |
| 6. REPRESENTA                                     | TION IN EXISTING SURVEY                                                          | YS                                                                                          |                                                                                      |                                                                    |
| TITLE (None)                                      |                                                                                  | Determined Eligible?                                                                        | Yes No Federal                                                                       | State County Local                                                 |
| 7. DESCRIPTION                                    |                                                                                  |                                                                                             |                                                                                      | <u></u>                                                            |
| CONDITION                                         | $\mathbf{X}$ deteriorated                                                        | CHECK ONE  X unaltered                                                                      | CHECK ONE  X original site                                                           |                                                                    |
| excellent<br>good                                 | ruins                                                                            | altered                                                                                     | moved date <u>July 2</u>                                                             | <b>9.</b> 1986                                                     |
| fair                                              | unexposed                                                                        | <del></del>                                                                                 |                                                                                      |                                                                    |
|                                                   |                                                                                  |                                                                                             |                                                                                      |                                                                    |