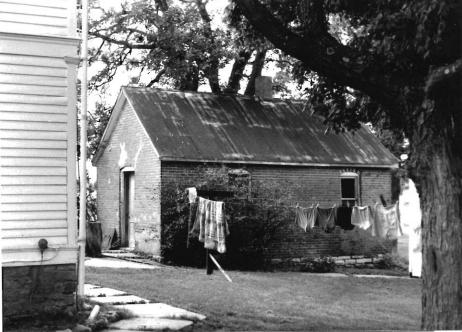

DESCRIBE THE PRESENT AND ORIGINAL (IF KNOWN) PHYSICAL APPEARANCE

Although not known for certain this wood frame building may have been used as the Bem store. It is a two story structure with a gable pitch roofline and return cornices. This building is of an irregular plan shape with a saltbox side addition, made of galvanized tin, to the rear. This building is an example of Vernacular architecture.