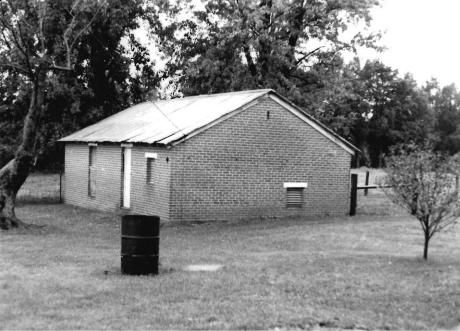

DESCRIBE THE PRESENT AND ORIGINAL (IF KNOWN) PHYSICAL APPEARANCE

Red Oak Church is a one story building with a rock foundaiton and shiplap weatherboard on the outer walls. A box entrance addition has been added to the front. The Church also has a square bell tower. The Red Oak Church is an example of modified Victorian Gothic architecture.