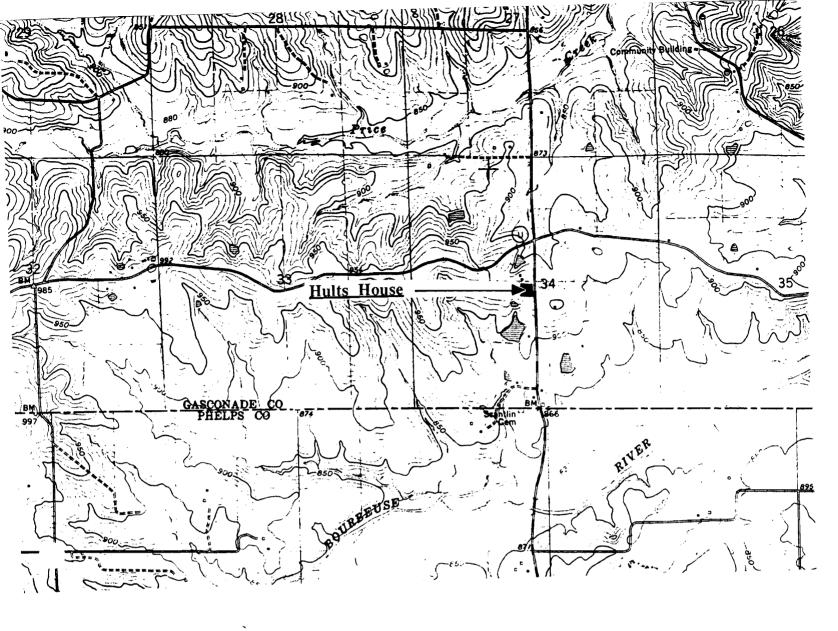

# THE GREEN HOUSE Bem, Mo.

(Southern Gasconade County Survey)

U. S. G. S. 7.5 Minute Topographic Map Owensville East Quadrangle Scale: 1:24,000

**UTM REFERENCES** 

Zone: 15 Easting: 633840 Northing: 4236260