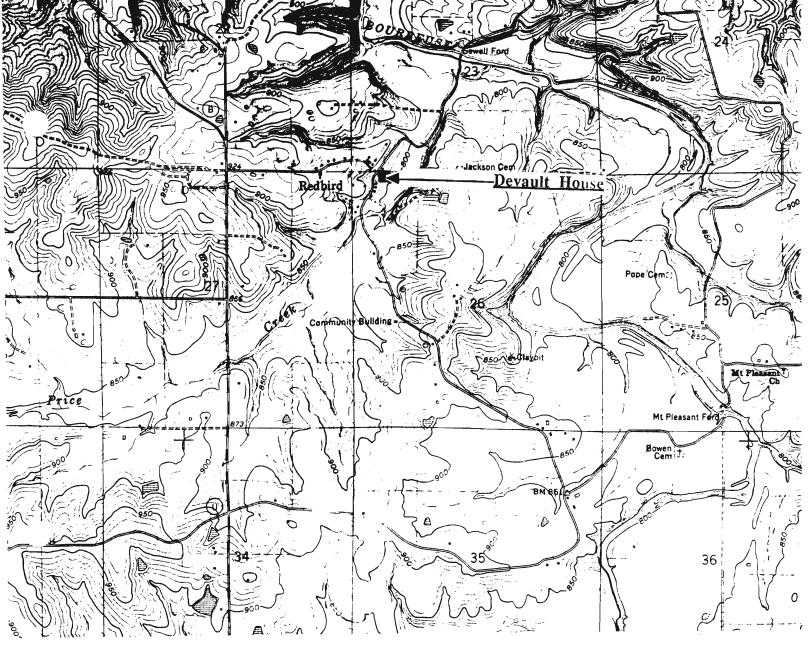

# THE GREEN HOUSE Bem, Mo.

(Southern Gasconade County Survey)

U. S. G. S. 7.5 Minute Topographic Map Owensville East Quadrangle Scale: 1:24,000

**UTM REFERENCES** 

Zone: 15 Easting: 633840 Northing: 4236260