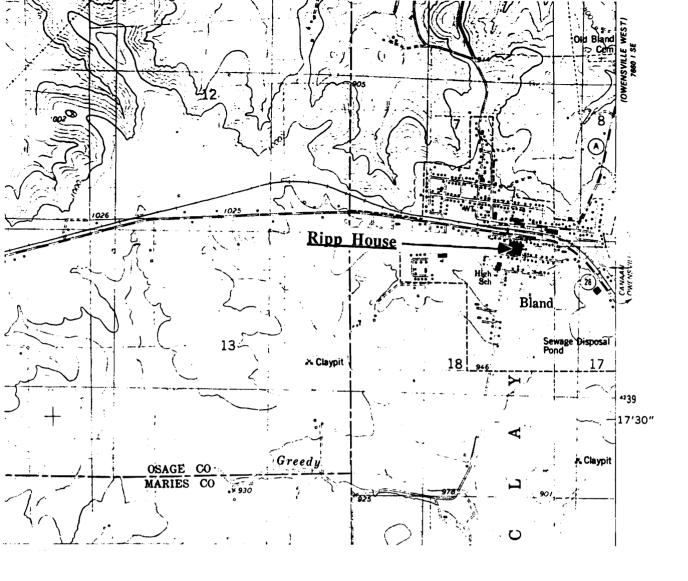

# THE GREEN HOUSE Bem, Mo.

(Southern Gasconade County Survey)

U. S. G. S. 7.5 Minute Topographic Map Owensville East Quadrangle Scale: 1:24,000

**UTM REFERENCES** 

Zone: 15 Easting: 633840 Northing: 4236260