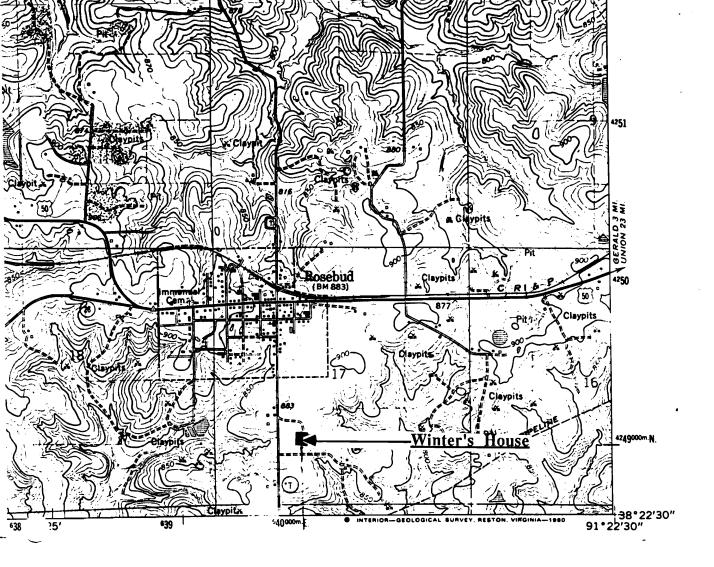

## (Southern Gasconade County Survey)

U. S. G. S. 7.5 Minute Topographic Map Owensville East Quadrangle Scale: 1:24,000

#### **UTM REFERENCES**

Zone: 15 Easting: 633840 Northing: 4236160

| 1. NAME                                           | Th Green House at Bem                                                            |                                                                                             |                                                                                      |                                                                    |
|---------------------------------------------------|----------------------------------------------------------------------------------|---------------------------------------------------------------------------------------------|--------------------------------------------------------------------------------------|--------------------------------------------------------------------|
| HISTORIC                                          |                                                                                  |                                                                                             |                                                                                      |                                                                    |
| AND / OR COMMON                                   |                                                                                  |                                                                                             |                                                                                      |                                                                    |
| 2. LOCATION                                       | T41N. R5W. S 27.                                                                 |                                                                                             |                                                                                      |                                                                    |
| STREET & NUMBER                                   | Kramme Rd.                                                                       |                                                                                             |                                                                                      |                                                                    |
| CITY, TOWN                                        | Bem                                                                              | VICI                                                                                        | NITY OF Brush Creek                                                                  |                                                                    |
| STATE Missouri                                    | CODE 2                                                                           | 29 COUNTY Southe                                                                            | rn Gasconade CODE                                                                    | 073                                                                |
| 3. CLASSIFICAT                                    | ION                                                                              |                                                                                             |                                                                                      |                                                                    |
| CATEGORYdistrict X building(s)structuresiteobject | OWNERSHIPpublic X privateboth PUBLIC ACQUISITIONin processbeing considered X N/A | STATUSoccupied X unoccupiedwork in progress ACCESSIBLEyes: restrictedyes: unrestricted X no | PRESENT USEagriculturecommercialeducationalentertainmentgovernmentindustrialmilitary | museumparkprivate residencereligiousscientifictransportationother: |
| 4. OWNER OF PI                                    | ROPERTY                                                                          |                                                                                             |                                                                                      | <del>-</del>                                                       |
| NAME                                              |                                                                                  |                                                                                             |                                                                                      |                                                                    |
| STREET & NUMBER                                   |                                                                                  |                                                                                             |                                                                                      |                                                                    |
| CITY, TOWN                                        |                                                                                  | VIC                                                                                         | INITY OF                                                                             | STATE Missouri                                                     |
| 5. LOCATION O                                     | F LEGAL DESCRIPTION                                                              |                                                                                             |                                                                                      |                                                                    |
|                                                   | Office<br>inty Courthouse<br>Souri 65401                                         |                                                                                             |                                                                                      |                                                                    |
| 6. REPRESENTA                                     | TION IN EXISTING SURVEY                                                          | YS                                                                                          |                                                                                      |                                                                    |
| TITLE (None)                                      |                                                                                  | Determined Eligible?                                                                        | Yes No Federal                                                                       | State County Local                                                 |
| 7. DESCRIPTION                                    |                                                                                  |                                                                                             |                                                                                      | <u></u>                                                            |
| CONDITION                                         | $\mathbf{X}$ deteriorated                                                        | CHECK ONE  X unaltered                                                                      | CHECK ONE  X original site                                                           |                                                                    |
| excellent<br>good                                 | ruins                                                                            | altered                                                                                     | moved date <u>July 2</u>                                                             | <b>9.</b> 1986                                                     |
| fair                                              | unexposed                                                                        | <del></del>                                                                                 |                                                                                      |                                                                    |
|                                                   |                                                                                  |                                                                                             |                                                                                      |                                                                    |