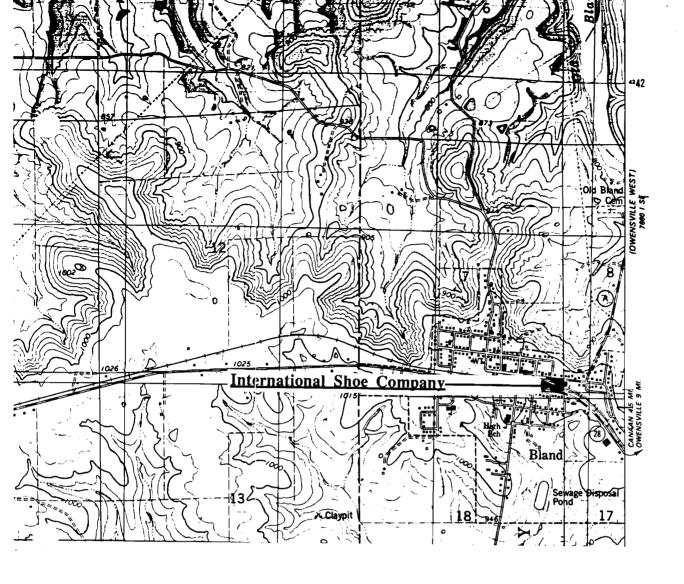

## (Southern Gasconade County Survey)

U. S. G. S. 7.5 Minute Topographic Map Owensville East Quadrangle Scale: 1:24,000