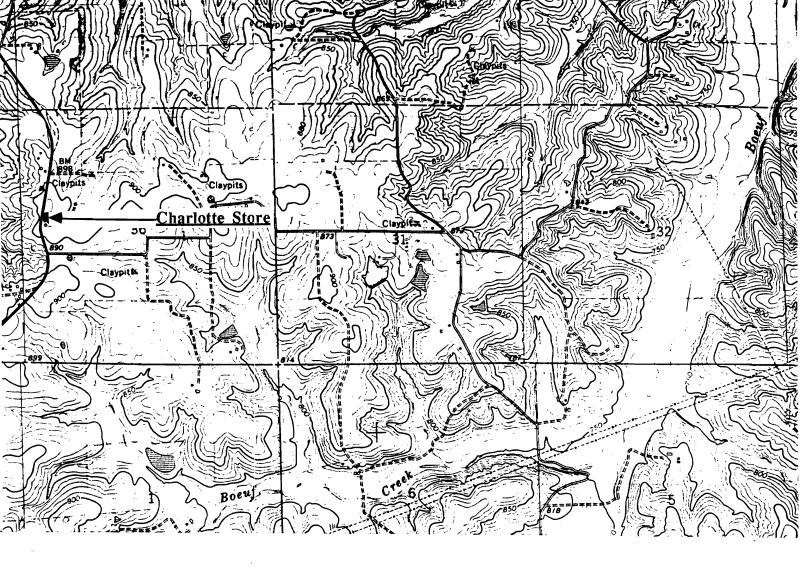

## (Southern Gasconade County Survey)

U. S. G. S. 7.5 Minute Topographic Map Owensville East Quadrangle Scale: 1:24,000