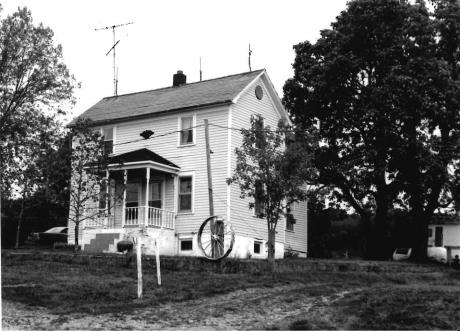

DESCRIBE THE PRESENT AND ORIGINAL (IF KNOWN) PHYSICAL APPEARANCE

The King house is a two story sturcture with a rock foundation, shiplap weatherboard on the outer walls, and a tin roof. The front of the building has double doors and a pediment pitch overhang. The King house is an example of modified Greek Revival architecture.