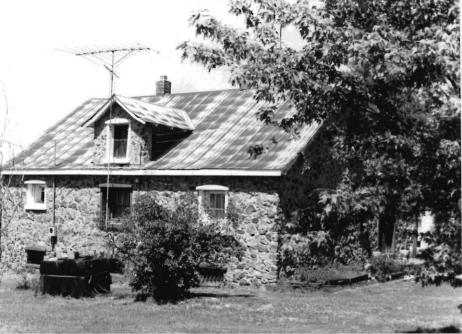

#### BEM STORE Bem, Mo.

DESCRIBE THE PRESENT AND ORIGINAL (IF KNOWN) PHYSICAL APPEARANCE

Although not known for certain this wood frame building may have been used as the Bem store. It is a two story structure with a gable pitch roofline and return cornices. This building is of an irregular plan shape with a saltbox side addition, made of galvanized tin, to the rear. This building is an example of Vernacular architecture.