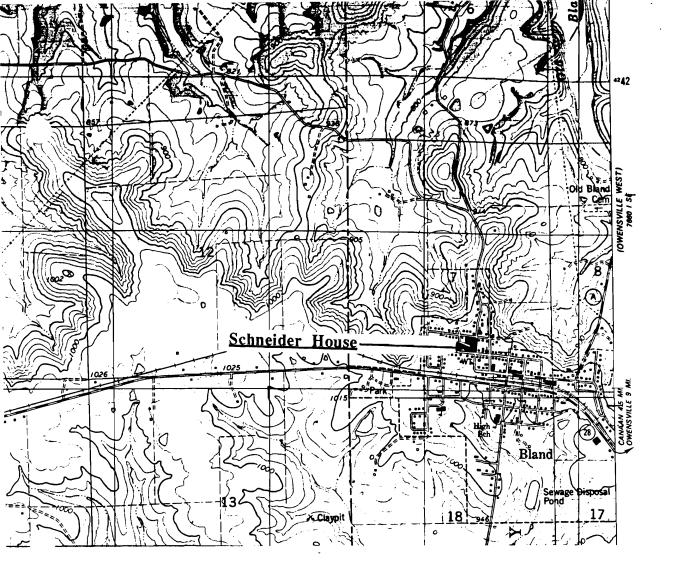

## (Southern Gasconade County Survey)

U. S. G. S. 7.5 Minute Topographic Map Owensville East Quadrangle Scale: 1:24,000

#### **UTM REFERENCES**

Zone: 15 Easting: 633840 Northing: 4236160

| 1. NAME                                           | Th Green House at Bem                                                            |                                                                                             |                                                                                      |                                                                    |
|---------------------------------------------------|----------------------------------------------------------------------------------|---------------------------------------------------------------------------------------------|--------------------------------------------------------------------------------------|--------------------------------------------------------------------|
| HISTORIC                                          |                                                                                  |                                                                                             |                                                                                      |                                                                    |
| AND / OR COMMON                                   |                                                                                  |                                                                                             |                                                                                      |                                                                    |
| 2. LOCATION                                       | T41N. R5W. S 27.                                                                 |                                                                                             |                                                                                      |                                                                    |
| STREET & NUMBER                                   | Kramme Rd.                                                                       |                                                                                             |                                                                                      |                                                                    |
| CITY, TOWN                                        | Bem                                                                              | VICI                                                                                        | NITY OF Brush Creek                                                                  |                                                                    |
| STATE Missouri                                    | CODE 2                                                                           | 29 COUNTY Southe                                                                            | rn Gasconade CODE                                                                    | 073                                                                |
| 3. CLASSIFICAT                                    | ION                                                                              |                                                                                             |                                                                                      |                                                                    |
| CATEGORYdistrict X building(s)structuresiteobject | OWNERSHIPpublic X privateboth PUBLIC ACQUISITIONin processbeing considered X N/A | STATUSoccupied X unoccupiedwork in progress ACCESSIBLEyes: restrictedyes: unrestricted X no | PRESENT USEagriculturecommercialeducationalentertainmentgovernmentindustrialmilitary | museumparkprivate residencereligiousscientifictransportationother: |
| 4. OWNER OF PI                                    | ROPERTY                                                                          |                                                                                             |                                                                                      | <del>-</del>                                                       |
| NAME                                              |                                                                                  |                                                                                             |                                                                                      |                                                                    |
| STREET & NUMBER                                   |                                                                                  |                                                                                             |                                                                                      |                                                                    |
| CITY, TOWN                                        |                                                                                  | VIC                                                                                         | INITY OF                                                                             | STATE Missouri                                                     |
| 5. LOCATION O                                     | F LEGAL DESCRIPTION                                                              |                                                                                             |                                                                                      |                                                                    |
|                                                   | Office<br>inty Courthouse<br>Souri 65401                                         |                                                                                             |                                                                                      |                                                                    |
| 6. REPRESENTA                                     | TION IN EXISTING SURVEY                                                          | YS                                                                                          |                                                                                      |                                                                    |
| TITLE (None)                                      |                                                                                  | Determined Eligible?                                                                        | Yes No Federal                                                                       | State County Local                                                 |
| 7. DESCRIPTION                                    |                                                                                  |                                                                                             |                                                                                      | <u></u>                                                            |
| CONDITION                                         | $\mathbf{X}$ deteriorated                                                        | CHECK ONE  X unaltered                                                                      | CHECK ONE  X original site                                                           |                                                                    |
| excellent<br>good                                 | ruins                                                                            | altered                                                                                     | moved date <u>July 2</u>                                                             | <b>9.</b> 1986                                                     |
| fair                                              | unexposed                                                                        | <del></del>                                                                                 |                                                                                      |                                                                    |
|                                                   |                                                                                  |                                                                                             |                                                                                      |                                                                    |