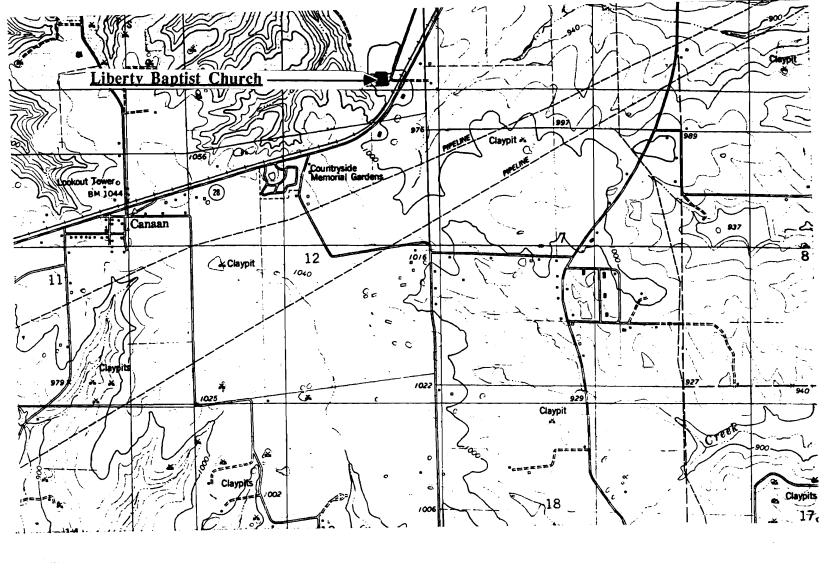

## (Southern Gasconade County Survey)

U. S. G. S. 7.5 Minute Topographic Map Owensville East Quadrangle Scale: 1:24,000