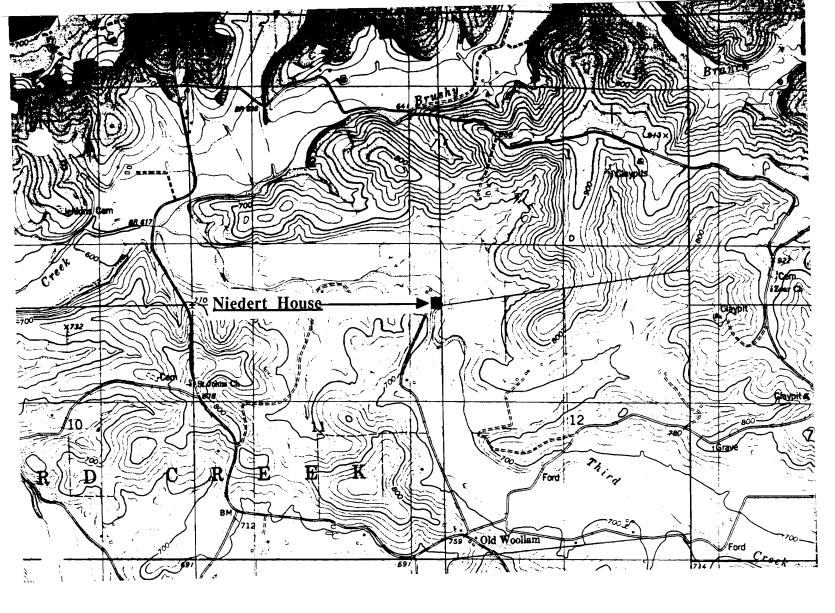

# THE GREEN HOUSE Bem, Mo.

(Southern Gasconade County Survey)

U. S. G. S. 7.5 Minute Topographic Map Owensville East Quadrangle Scale: 1:24,000

**UTM REFERENCES** 

Zone: 15 Easting: 633840 Northing: 4236260