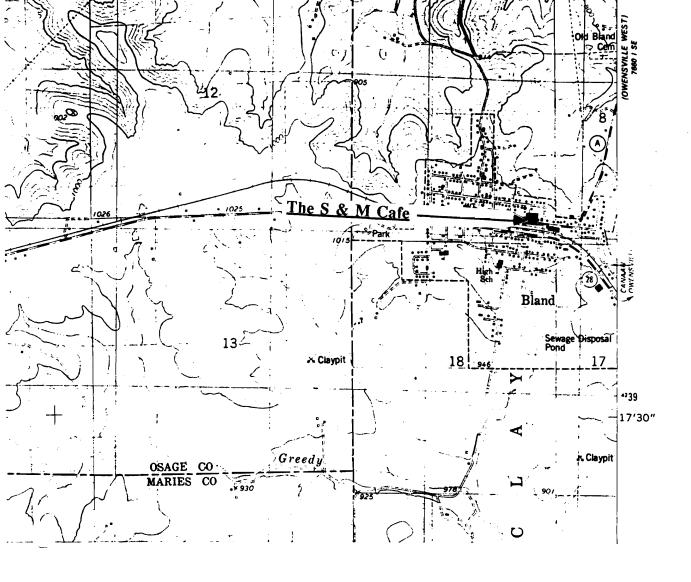

## (Southern Gasconade County Survey)

U. S. G. S. 7.5 Minute Topographic Map Owensville East Quadrangle Scale: 1:24,000

#### **UTM REFERENCES**

Zone: 15 Easting: 633840 Northing: 4236160

| 1. NAME                                           | Th Green House at Bem                                                            |                                                                                             |                                                                                      |                                                                    |
|---------------------------------------------------|----------------------------------------------------------------------------------|---------------------------------------------------------------------------------------------|--------------------------------------------------------------------------------------|--------------------------------------------------------------------|
| HISTORIC                                          |                                                                                  |                                                                                             |                                                                                      |                                                                    |
| AND / OR COMMON                                   |                                                                                  |                                                                                             |                                                                                      |                                                                    |
| 2. LOCATION                                       | T41N. R5W. S 27.                                                                 |                                                                                             |                                                                                      |                                                                    |
| STREET & NUMBER                                   | Kramme Rd.                                                                       |                                                                                             |                                                                                      |                                                                    |
| CITY, TOWN                                        | Bem                                                                              | VICI                                                                                        | NITY OF Brush Creek                                                                  |                                                                    |
| STATE Missouri                                    | CODE 2                                                                           | 29 COUNTY Southe                                                                            | rn Gasconade CODE                                                                    | 073                                                                |
| 3. CLASSIFICAT                                    | ION                                                                              |                                                                                             |                                                                                      |                                                                    |
| CATEGORYdistrict X building(s)structuresiteobject | OWNERSHIPpublic X privateboth PUBLIC ACQUISITIONin processbeing considered X N/A | STATUSoccupied X unoccupiedwork in progress ACCESSIBLEyes: restrictedyes: unrestricted X no | PRESENT USEagriculturecommercialeducationalentertainmentgovernmentindustrialmilitary | museumparkprivate residencereligiousscientifictransportationother: |
| 4. OWNER OF PI                                    | ROPERTY                                                                          |                                                                                             |                                                                                      | <del>-</del>                                                       |
| NAME                                              |                                                                                  |                                                                                             |                                                                                      |                                                                    |
| STREET & NUMBER                                   |                                                                                  |                                                                                             |                                                                                      |                                                                    |
| CITY, TOWN                                        |                                                                                  | VIC                                                                                         | INITY OF                                                                             | STATE Missouri                                                     |
| 5. LOCATION O                                     | F LEGAL DESCRIPTION                                                              |                                                                                             |                                                                                      |                                                                    |
|                                                   | Office<br>inty Courthouse<br>Souri 65401                                         |                                                                                             |                                                                                      |                                                                    |
| 6. REPRESENTA                                     | TION IN EXISTING SURVEY                                                          | YS                                                                                          |                                                                                      |                                                                    |
| TITLE (None)                                      |                                                                                  | Determined Eligible?                                                                        | Yes No Federal                                                                       | State County Local                                                 |
| 7. DESCRIPTION                                    |                                                                                  |                                                                                             |                                                                                      | <u></u>                                                            |
| CONDITION                                         | $\mathbf{X}$ deteriorated                                                        | CHECK ONE  X unaltered                                                                      | CHECK ONE  X original site                                                           |                                                                    |
| excellent<br>good                                 | ruins                                                                            | altered                                                                                     | moved date <u>July 2</u>                                                             | <b>9.</b> 1986                                                     |
| fair                                              | unexposed                                                                        | <del></del>                                                                                 |                                                                                      |                                                                    |
|                                                   |                                                                                  |                                                                                             |                                                                                      |                                                                    |