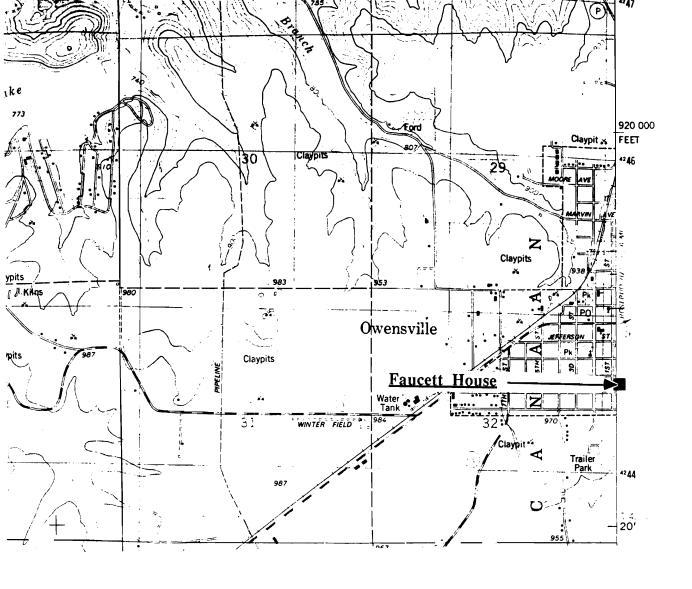

# THE GREEN HOUSE Bem, Mo.

(Southern Gasconade County Survey)

U. S. G. S. 7.5 Minute Topographic Map Owensville East Quadrangle Scale: 1:24,000

**UTM REFERENCES** 

Zone: 15 Easting: 633840 Northing: 4236260