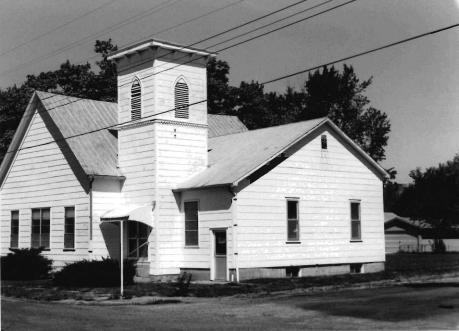

DESCRIBE THE PRESENT AND ORIGINAL (IF KNOWN) PHYSICAL APPEARANCE

Red Oak Church is a one story building with a rock foundaiton and shiplap weatherboard on the outer walls. A box entrance addition has been added to the front. The Church also has a square bell tower. The Red Oak Church is an example of modified Victorian Gothic architecture.