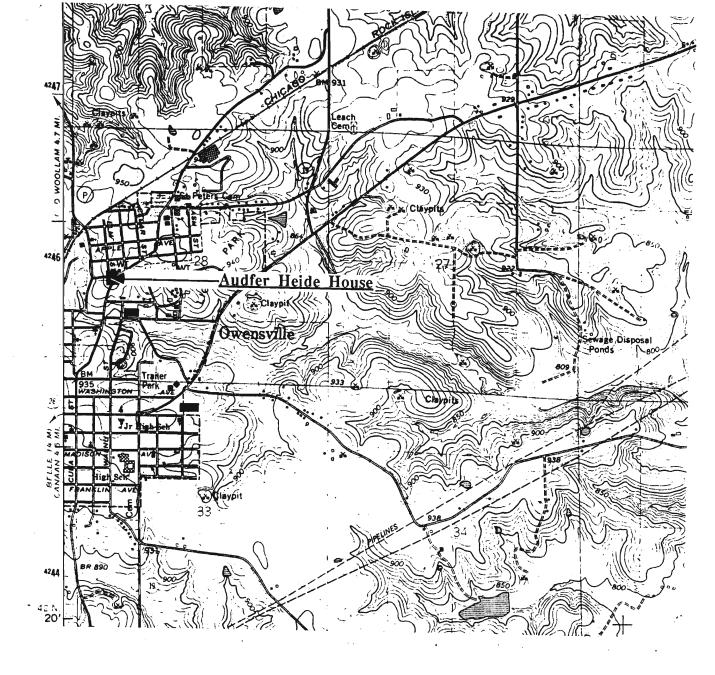

# THE GREEN HOUSE Bem, Mo.

(Southern Gasconade County Survey)

U. S. G. S. 7.5 Minute Topographic Map Owensville East Quadrangle Scale: 1:24,000

**UTM REFERENCES** 

Zone: 15 Easting: 633840 Northing: 4236260