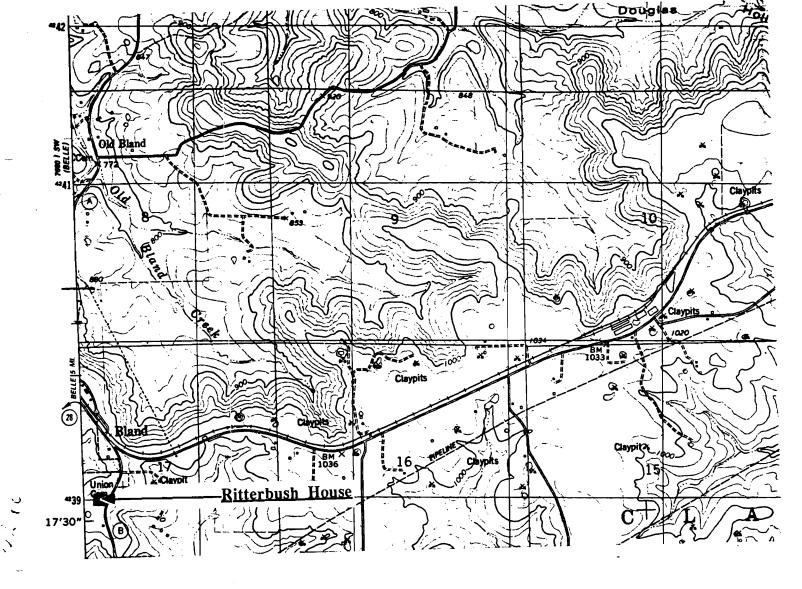

## (Southern Gasconade County Survey)

U. S. G. S. 7.5 Minute Topographic Map Owensville East Quadrangle Scale: 1:24,000

#### **UTM REFERENCES**

Zone: 15 Easting: 633840 Northing: 4236160

| 1. NAME                                           | Th Green House at Bem                                                            |                                                                                             |                                                                                      |                                                                    |
|---------------------------------------------------|----------------------------------------------------------------------------------|---------------------------------------------------------------------------------------------|--------------------------------------------------------------------------------------|--------------------------------------------------------------------|
| HISTORIC                                          |                                                                                  |                                                                                             |                                                                                      |                                                                    |
| AND / OR COMMON                                   |                                                                                  |                                                                                             |                                                                                      |                                                                    |
| 2. LOCATION                                       | T41N. R5W. S 27.                                                                 |                                                                                             |                                                                                      |                                                                    |
| STREET & NUMBER                                   | Kramme Rd.                                                                       |                                                                                             |                                                                                      |                                                                    |
| CITY, TOWN                                        | Bem                                                                              | VICI                                                                                        | NITY OF Brush Creek                                                                  |                                                                    |
| STATE Missouri                                    | CODE 2                                                                           | 29 COUNTY Southe                                                                            | rn Gasconade CODE                                                                    | 073                                                                |
| 3. CLASSIFICAT                                    | ION                                                                              |                                                                                             |                                                                                      |                                                                    |
| CATEGORYdistrict X building(s)structuresiteobject | OWNERSHIPpublic X privateboth PUBLIC ACQUISITIONin processbeing considered X N/A | STATUSoccupied X unoccupiedwork in progress ACCESSIBLEyes: restrictedyes: unrestricted X no | PRESENT USEagriculturecommercialeducationalentertainmentgovernmentindustrialmilitary | museumparkprivate residencereligiousscientifictransportationother: |
| 4. OWNER OF PI                                    | ROPERTY                                                                          |                                                                                             |                                                                                      | <del>-</del>                                                       |
| NAME                                              |                                                                                  |                                                                                             |                                                                                      |                                                                    |
| STREET & NUMBER                                   |                                                                                  |                                                                                             |                                                                                      |                                                                    |
| CITY, TOWN                                        |                                                                                  | VIC                                                                                         | INITY OF                                                                             | STATE Missouri                                                     |
| 5. LOCATION O                                     | F LEGAL DESCRIPTION                                                              |                                                                                             |                                                                                      |                                                                    |
|                                                   | Office<br>inty Courthouse<br>Souri 65401                                         |                                                                                             |                                                                                      |                                                                    |
| 6. REPRESENTA                                     | TION IN EXISTING SURVEY                                                          | YS                                                                                          |                                                                                      |                                                                    |
| TITLE (None)                                      |                                                                                  | Determined Eligible?                                                                        | Yes No Federal                                                                       | State County Local                                                 |
| 7. DESCRIPTION                                    |                                                                                  |                                                                                             |                                                                                      | <u></u>                                                            |
| CONDITION                                         | $\mathbf{X}$ deteriorated                                                        | CHECK ONE  X unaltered                                                                      | CHECK ONE  X original site                                                           |                                                                    |
| excellent<br>good                                 | ruins                                                                            | altered                                                                                     | moved date <u>July 2</u>                                                             | <b>9.</b> 1986                                                     |
| fair                                              | unexposed                                                                        | <del></del>                                                                                 |                                                                                      |                                                                    |
|                                                   |                                                                                  |                                                                                             |                                                                                      |                                                                    |