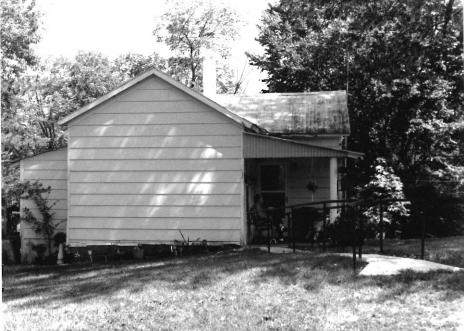

AME Redbird Ouad  S 4   6   0 B C Z  D CATION The Pearson hhis location recognize                          | ONE EASTING  OUSE IS located in Bou | urbois township at th  |
| Mildred Pearson  10. GEOGRAPH  A 1 5 ZONE  C VERBAL BOUNDAR BOOVE referent upon  11. FORM PRE                       | HICAL DATA  PERTY One lot size QUADICES    6 2 5 6 6 0                                                          | RANGLE NAME Redbird Ouad  S 4 6 0 B  ONG Z  CATION The Pearson hhis location recognize  C Preservation Coordinator | ONE EASTING  OUSE IS located in Bou | urbois township at th  |



# THE MINNIE PEARSON HOUSE Redbird, Mo.

(Southern Gasconade County Survey)

U. S. G. S. 7.5 Minute Topographic Map Redbird Quadrangle Scale: 1:24,000

UTM REFERENCES
Zone: 15
Easting: 625660
Northing: 4226460



| 1. NAME                              | Mt. Pleasant Church                      |                      |                             |                    |
|--------------------------------------|------------------------------------------|----------------------|-----------------------------|--------------------|
| HISTORIC                             |                                          | _                    |                             |                    |
| AND / OR COMMON                      | (-                                       |                      |                             |                    |
| 2. LOCATION                          | T40N. R6W. S25.                          | _                    |                             |                    |
| STREET