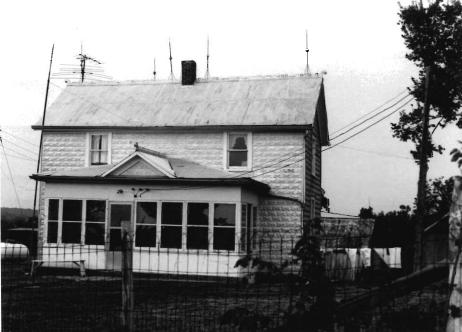

#### BEM STORE Bem, Mo.

DESCRIBE THE PRESENT AND ORIGINAL (IF KNOWN) PHYSICAL APPEARANCE

Although not known for certain this wood frame building may have been used as the Bem store. It is a two story structure with a gable pitch roofline and return cornices. This building is of an irregular plan shape with a saltbox side addition, made of galvanized tin, to the rear. This building is an example of Vernacular architecture.