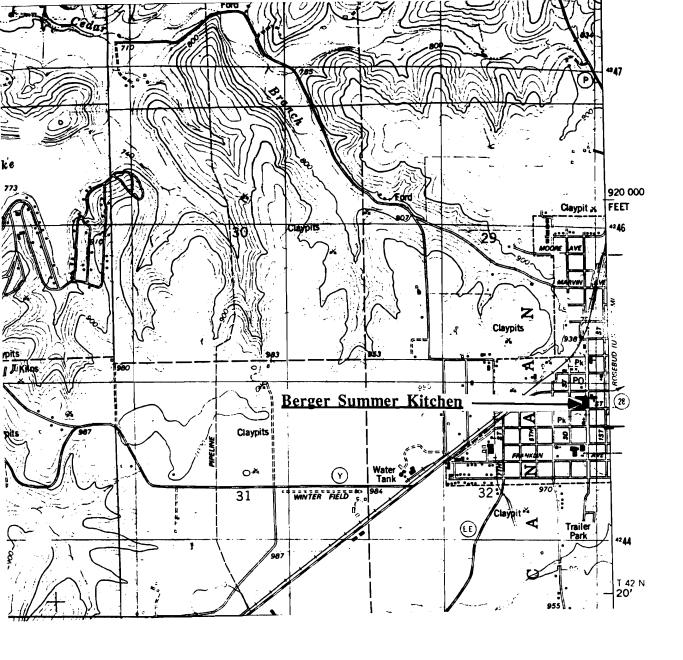

## (Southern Gasconade County Survey)

U. S. G. S. 7.5 Minute Topographic Map Owensville East Quadrangle Scale: 1:24,000