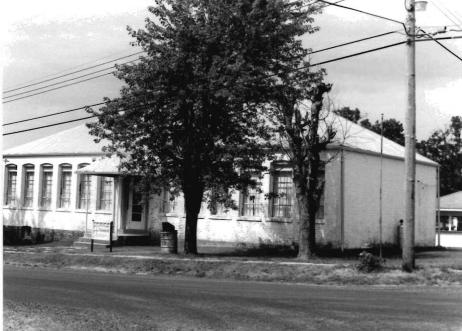

# THE GREEN HOUSE Bem, Mo.

(Southern Gasconade County Survey)

U. S. G. S. 7.5 Minute Topographic Map Owensville East Quadrangle Scale: 1:24,000

**UTM REFERENCES** 

Zone: 15 Easting: 633840 Northing: 4236260

DESCRIBE THE PRESENT AND ORIGINAL (IF KNOWN) PHYSICAL APPEARANCE

The Green House is a two story building of a modified Greek Revival style of architectue. This uilding has a tin roof and a gable roofline. There are double front doors and a pediment overhang porch.