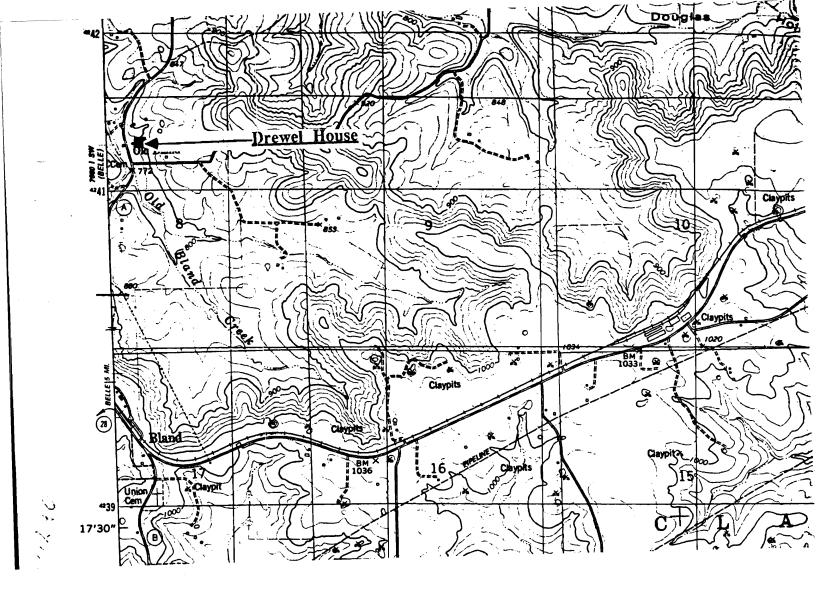

## (Southern Gasconade County Survey)

U. S. G. S. 7.5 Minute Topographic Map Owensville East Quadrangle Scale: 1:24,000

#### **UTM REFERENCES**

Zone: 15 Easting: 633840 Northing: 4236160

| 1. NAME                                           | Th Green House at Bem                                                            |                                                                                             |                                                                                      |                                                                    |
|---------------------------------------------------|----------------------------------------------------------------------------------|---------------------------------------------------------------------------------------------|--------------------------------------------------------------------------------------|--------------------------------------------------------------------|
| HISTORIC                                          |                                                                                  |                                                                                             |                                                                                      |                                                                    |
| AND / OR COMMON                                   |                                                                                  |                                                                                             |                                                                                      |                                                                    |
| 2. LOCATION                                       | T41N. R5W. S 27.                                                                 |                                                                                             |                                                                                      |                                                                    |
| STREET & NUMBER                                   | Kramme Rd.                                                                       |                                                                                             |                                                                                      |                                                                    |
| CITY, TOWN                                        | Bem                                                                              | VICI                                                                                        | NITY OF Brush Creek                                                                  |                                                                    |
| STATE Missouri                                    | CODE 2                                                                           | 29 COUNTY Southe                                                                            | rn Gasconade CODE                                                                    | 073                                                                |
| 3. CLASSIFICAT                                    | ION                                                                              |                                                                                             |                                                                                      |                                                                    |
| CATEGORYdistrict X building(s)structuresiteobject | OWNERSHIPpublic X privateboth PUBLIC ACQUISITIONin processbeing considered X N/A | STATUSoccupied X unoccupiedwork in progress ACCESSIBLEyes: restrictedyes: unrestricted X no | PRESENT USEagriculturecommercialeducationalentertainmentgovernmentindustrialmilitary | museumparkprivate residencereligiousscientifictransportationother: |
| 4. OWNER OF PI                                    | ROPERTY                                                                          |                                                                                             |                                                                                      | <del>-</del>                                                       |
| NAME                                              |                                                                                  |                                                                                             |                                                                                      |                                                                    |
| STREET & NUMBER                                   |                                                                                  |                                                                                             |                                                                                      |                                                                    |
| CITY, TOWN                                        |                                                                                  | VIC                                                                                         | INITY OF                                                                             | STATE Missouri                                                     |
| 5. LOCATION O                                     | F LEGAL DESCRIPTION                                                              |                                                                                             |                                                                                      |                                                                    |
|                                                   | Office<br>inty Courthouse<br>Souri 65401                                         |                                                                                             |                                                                                      |                                                                    |
| 6. REPRESENTA                                     | TION IN EXISTING SURVEY                                                          | YS                                                                                          |                                                                                      |                                                                    |
| TITLE (None)                                      |                                                                                  | Determined Eligible?                                                                        | Yes No Federal                                                                       | State County Local                                                 |
| 7. DESCRIPTION                                    |                                                                                  |                                                                                             |                                                                                      | <u></u>                                                            |
| CONDITION                                         | $\mathbf{X}$ deteriorated                                                        | CHECK ONE  X unaltered                                                                      | CHECK ONE  X original site                                                           |                                                                    |
| excellent<br>good                                 | ruins                                                                            | altered                                                                                     | moved date <u>July 2</u>                                                             | <b>9.</b> 1986                                                     |
| fair                                              | unexposed                                                                        | <del></del>                                                                                 |                                                                                      |                                                                    |
|                                                   |                                                                                  |                                                                                             |                                                                                      |                                                                    |