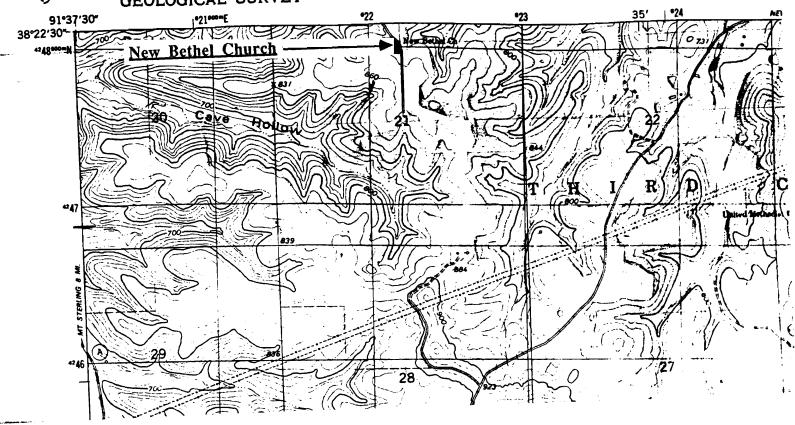

## (Southern Gasconade County Survey)

U. S. G. S. 7.5 Minute Topographic Map Owensville East Quadrangle Scale: 1:24,000