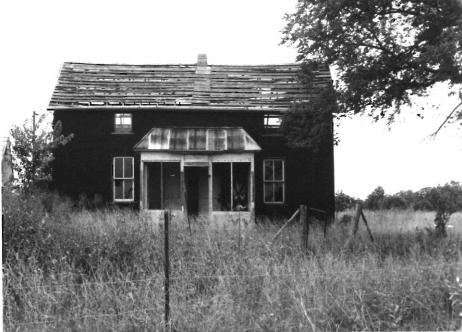

# THE GREEN HOUSE Bem, Mo.

(Southern Gasconade County Survey)

U. S. G. S. 7.5 Minute Topographic Map Owensville East Quadrangle Scale: 1:24,000

**UTM REFERENCES** 

Zone: 15 Easting: 633840 Northing: 4236260