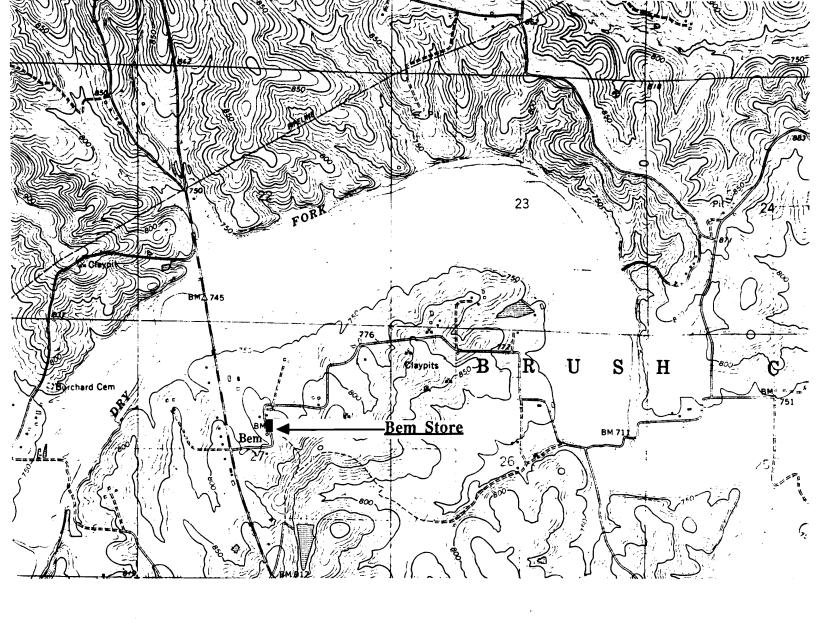

## (Southern Gasconade County Survey)

U. S. G. S. 7.5 Minute Topographic Map Owensville East Quadrangle Scale: 1:24,000

#### **UTM REFERENCES**

Zone: 15 Easting: 633840 Northing: 4236160

| 1. NAME                                           | Th Green House at Bem                                                            |                                                                                             |                                                                                      |                                                                    |
|---------------------------------------------------|----------------------------------------------------------------------------------|---------------------------------------------------------------------------------------------|--------------------------------------------------------------------------------------|--------------------------------------------------------------------|
| HISTORIC                                          |                                                                                  |                                                                                             |                                                                                      |                                                                    |
| AND / OR COMMON                                   |                                                                                  |                                                                                             |                                                                                      |                                                                    |
| 2. LOCATION                                       | T41N. R5W. S 27.                                                                 |                                                                                             |                                                                                      |                                                                    |
| STREET & NUMBER                                   | Kramme Rd.                                                                       |                                                                                             |                                                                                      |                                                                    |
| CITY, TOWN                                        | Bem                                                                              | VICI                                                                                        | NITY OF Brush Creek                                                                  |                                                                    |
| STATE Missouri                                    | CODE 2                                                                           | 29 COUNTY Southe                                                                            | rn Gasconade CODE                                                                    | 073                                                                |
| 3. CLASSIFICAT                                    | ION                                                                              |                                                                                             |                                                                                      |                                                                    |
| CATEGORYdistrict X building(s)structuresiteobject | OWNERSHIPpublic X privateboth PUBLIC ACQUISITIONin processbeing considered X N/A | STATUSoccupied X unoccupiedwork in progress ACCESSIBLEyes: restrictedyes: unrestricted X no | PRESENT USEagriculturecommercialeducationalentertainmentgovernmentindustrialmilitary | museumparkprivate residencereligiousscientifictransportationother: |
| 4. OWNER OF PI                                    | ROPERTY                                                                          |                                                                                             |                                                                                      | <del>-</del>                                                       |
| NAME                                              |                                                                                  |                                                                                             |                                                                                      |                                                                    |
| STREET & NUMBER                                   |                                                                                  |                                                                                             |                                                                                      |                                                                    |
| CITY, TOWN                                        |                                                                                  | VIC                                                                                         | INITY OF                                                                             | STATE Missouri                                                     |
| 5. LOCATION O                                     | F LEGAL DESCRIPTION                                                              |                                                                                             |                                                                                      |                                                                    |
|                                                   | Office<br>inty Courthouse<br>Souri 65401                                         |                                                                                             |                                                                                      |                                                                    |
| 6. REPRESENTA                                     | TION IN EXISTING SURVEY                                                          | YS                                                                                          |                                                                                      |                                                                    |
| TITLE (None)                                      |                                                                                  | Determined Eligible?                                                                        | Yes No Federal                                                                       | State County Local                                                 |
| 7. DESCRIPTION                                    |                                                                                  |                                                                                             |                                                                                      | <u></u>                                                            |
| CONDITION                                         | $\mathbf{X}$ deteriorated                                                        | CHECK ONE  X unaltered                                                                      | CHECK ONE  X original site                                                           |                                                                    |
| excellent<br>good                                 | ruins                                                                            | altered                                                                                     | moved date <u>July 2</u>                                                             | <b>9.</b> 1986                                                     |
| fair                                              | unexposed                                                                        | <del></del>                                                                                 |                                                                                      |                                                                    |
|                                                   |                                                                                  |                                                                                             |                                                                                      |                                                                    |