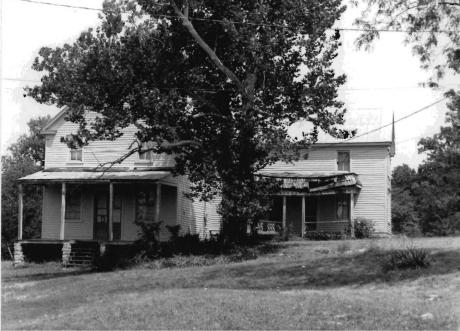

DESCRIBE THE PRESENT AND ORIGINAL (IF KNOWN) PHYSICAL APPEARANCE

Although not known for certain this wood frame building may have been used as the Bem store. It is a two story structure with a gable pitch roofline and return cornices. This building is of an irregular plan shape with a saltbox side addition, made of galvanized tin, to the rear. This building is an example of Vernacular architecture.

DESCRIBE THE PRESENT AND ORIGINAL (IF KNOWN) PHYSICAL APPEARANCE

The Green House is a two story building of a modified Greek Revival style of architectue. This uilding has a tin roof and a gable roofline. There are double front doors and a pediment overhang porch.