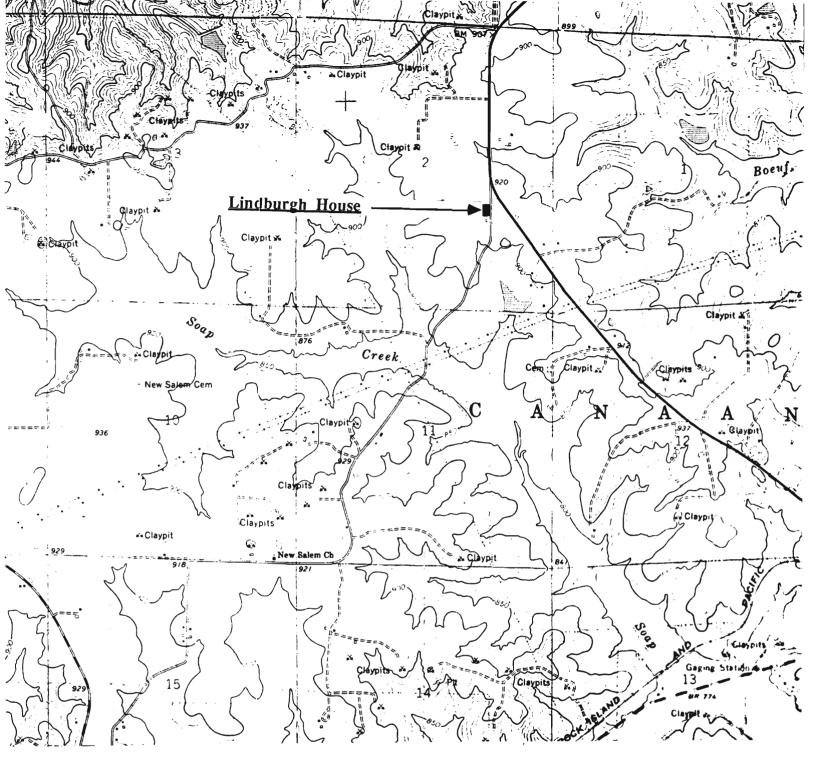

|                                         |                             | house is located in Ces the building and |                       |
| 11. FORM PREP    | ARED BY                                 |                             |                                          |                       |
| NAME / TITLE     | Barbara S. Black - Assistant Histor     | ic Preservation Coordinator |                                          |                       |
| ORGANIZATION     | Meramec Regional Planning Co            | mmission                    |                                          |                       |
| ADDRESS          | 101 West Tenth Street, Rolla, N         | lissouri 65401              | DATE 7-25-86                             |                       |



THE LINDBURGH HOUSE Charlotte (Rural Rosebud), Mo.

(Southern Gasconade County Survey)

U. S. G. S. 7.5 Minute Topographic Map Rosebud Quadrangle Scale: 1:24,000

UTM REFERENCES
Zone: 15
Easting: 635400
Northing: 4252340



| 1. NAME                    | Log Cabin                                |                                       |                                      |                                                                                                      |
|----------------------------|------------------------------------------|---------------------------------------|--------------------------------------|------------------------------------------------------------------------------------------------------|
| HISTORIC                   |