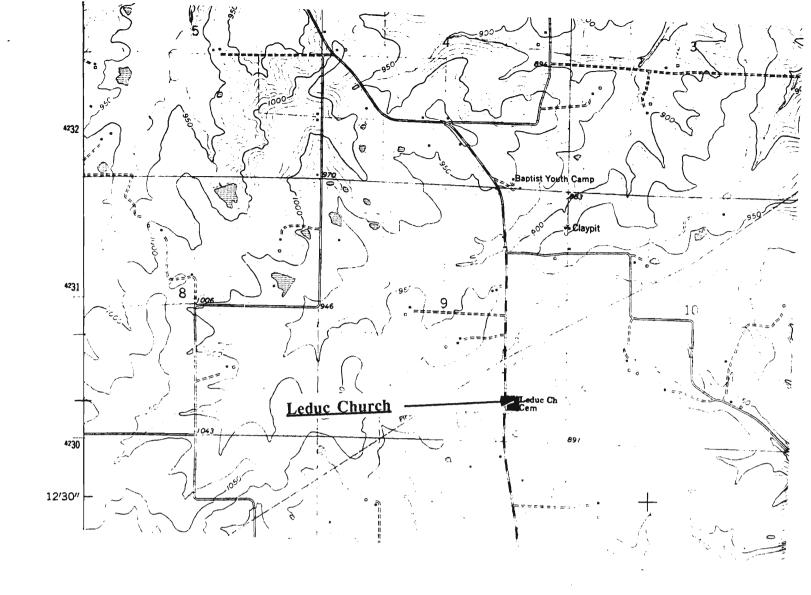

## (Southern Gasconade County Survey)

U. S. G. S. 7.5 Minute Topographic Map Owensville East Quadrangle Scale: 1:24,000