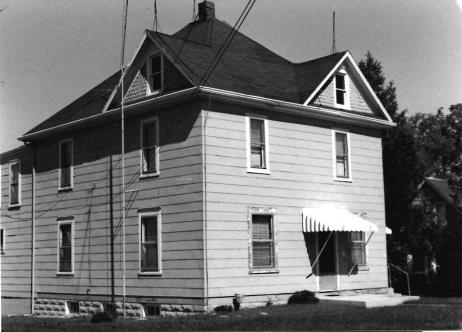

DESCRIBE THE PRESENT AND ORIGINAL (IF KNOWN) PHYSICAL APPEARANCE

The King house is a two story sturcture with a rock foundation, shiplap weatherboard on the outer walls, and a tin roof. The front of the building has double doors and a pediment pitch overhang. The King house is an example of modified Greek Revival architecture.