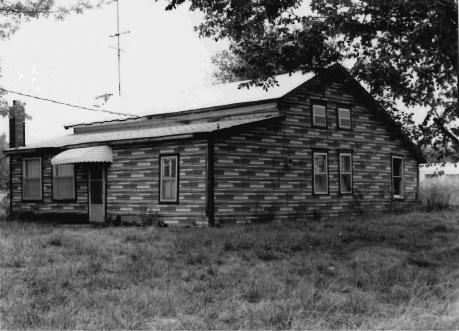

DESCRIBE THE PRESENT AND ORIGINAL (IF KNOWN) PHYSICAL APPEARANCE

The Green House is a two story building of a modified Greek Revival style of architectue. This uilding has a tin roof and a gable roofline. There are double front doors and a pediment overhang porch.