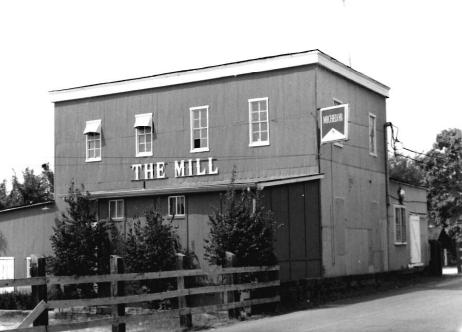

#### BEM STORE Bem, Mo.

DESCRIBE THE PRESENT AND ORIGINAL (IF KNOWN) PHYSICAL APPEARANCE

Although not known for certain this wood frame building may have been used as the Bem store. It is a two story structure with a gable pitch roofline and return cornices. This building is of an irregular plan shape with a saltbox side addition, made of galvanized tin, to the rear. This building is an example of Vernacular architecture.