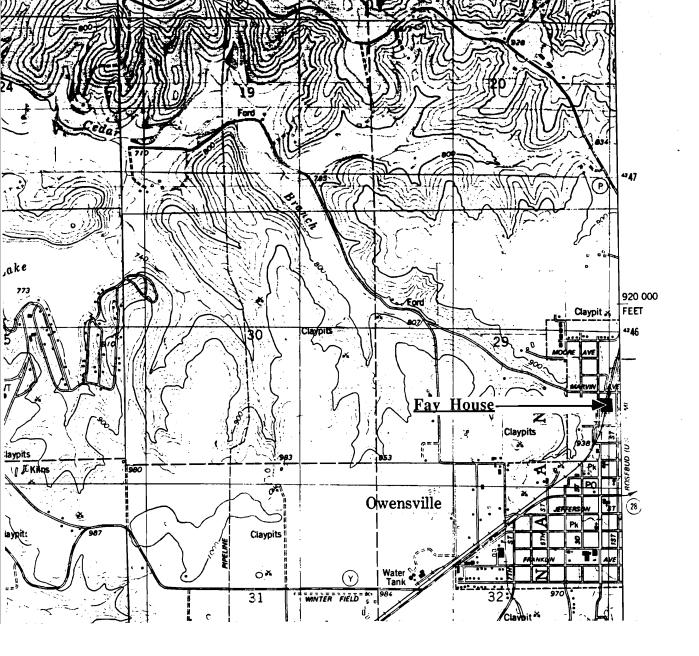

## (Southern Gasconade County Survey)

U. S. G. S. 7.5 Minute Topographic Map Owensville East Quadrangle Scale: 1:24,000

#### **UTM REFERENCES**

Zone: 15 Easting: 633840 Northing: 4236160

| 1. NAME                                           | Th Green House at Bem                                                            |                                                                                             |                                                                                      |                                                                    |
|---------------------------------------------------|----------------------------------------------------------------------------------|---------------------------------------------------------------------------------------------|--------------------------------------------------------------------------------------|--------------------------------------------------------------------|
| HISTORIC                                          |                                                                                  |                                                                                             |                                                                                      |                                                                    |
| AND / OR COMMON                                   |                                                                                  |                                                                                             |                                                                                      |                                                                    |
| 2. LOCATION                                       | T41N. R5W. S 27.                                                                 |                                                                                             |                                                                                      |                                                                    |
| STREET & NUMBER                                   | Kramme Rd.                                                                       |                                                                                             |                                                                                      |                                                                    |
| CITY, TOWN                                        | Bem                                                                              | VICI                                                                                        | NITY OF Brush Creek                                                                  |                                                                    |
| STATE Missouri                                    | CODE 2                                                                           | 29 COUNTY Southe                                                                            | rn Gasconade CODE                                                                    | 073                                                                |
| 3. CLASSIFICAT                                    | ION                                                                              |                                                                                             |                                                                                      |                                                                    |
| CATEGORYdistrict X building(s)structuresiteobject | OWNERSHIPpublic X privateboth PUBLIC ACQUISITIONin processbeing considered X N/A | STATUSoccupied X unoccupiedwork in progress ACCESSIBLEyes: restrictedyes: unrestricted X no | PRESENT USEagriculturecommercialeducationalentertainmentgovernmentindustrialmilitary | museumparkprivate residencereligiousscientifictransportationother: |
| 4. OWNER OF PI                                    | ROPERTY                                                                          |                                                                                             |                                                                                      | <del>-</del>                                                       |
| NAME                                              |                                                                                  |                                                                                             |                                                                                      |                                                                    |
| STREET & NUMBER                                   |                                                                                  |                                                                                             |                                                                                      |                                                                    |
| CITY, TOWN                                        |                                                                                  | VIC                                                                                         | INITY OF                                                                             | STATE Missouri                                                     |
| 5. LOCATION O                                     | F LEGAL DESCRIPTION                                                              |                                                                                             |                                                                                      |                                                                    |
|                                                   | Office<br>inty Courthouse<br>Souri 65401                                         |                                                                                             |                                                                                      |                                                                    |
| 6. REPRESENTA                                     | TION IN EXISTING SURVEY                                                          | YS                                                                                          |                                                                                      |                                                                    |
| TITLE (None)                                      |                                                                                  | Determined Eligible?                                                                        | Yes No Federal                                                                       | State County Local                                                 |
| 7. DESCRIPTION                                    |                                                                                  |                                                                                             |                                                                                      | <u></u>                                                            |
| CONDITION                                         | $\mathbf{X}$ deteriorated                                                        | CHECK ONE  X unaltered                                                                      | CHECK ONE  X original site                                                           |                                                                    |
| excellent<br>good                                 | ruins                                                                            | altered                                                                                     | moved date <u>July 2</u>                                                             | <b>9.</b> 1986                                                     |
| fair                                              | unexposed                                                                        | <del></del>                                                                                 |                                                                                      |                                                                    |
|                                                   |                                                                                  |                                                                                             |                                                                                      |                                                                    |