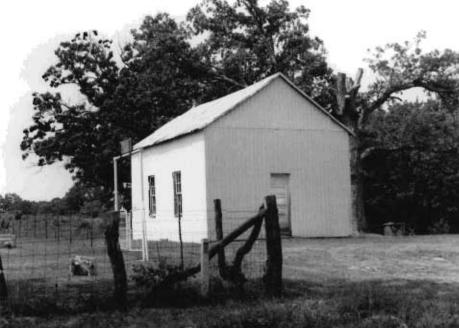

DESCRIBE THE PRESENT AND ORIGINAL (IF KNOWN) PHYSICAL APPEARANCE

The Green House is a two story building of a modified Greek Revival style of architectue. This uilding has a tin roof and a gable roofline. There are double front doors and a pediment overhang porch.