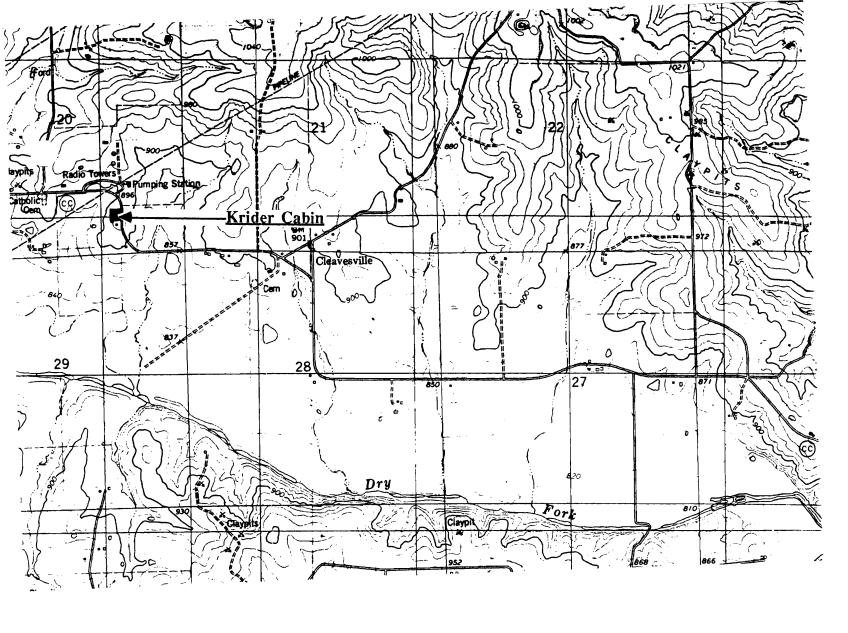

## (Southern Gasconade County Survey)

U. S. G. S. 7.5 Minute Topographic Map Owensville East Quadrangle Scale: 1:24,000