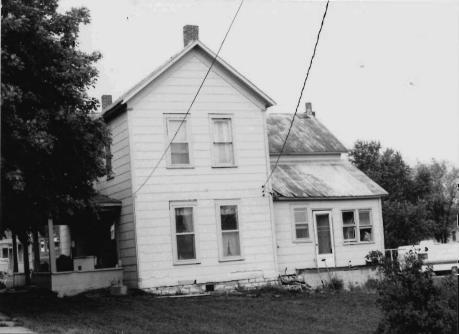

DESCRIBE THE PRESENT AND ORIGINAL (IF KNOWN) PHYSICAL APPEARANCE

Although not known for certain this wood frame building may have been used as the Bem store. It is a two story structure with a gable pitch roofline and return cornices. This building is of an irregular plan shape with a saltbox side addition, made of galvanized tin, to the rear. This building is an example of Vernacular architecture.