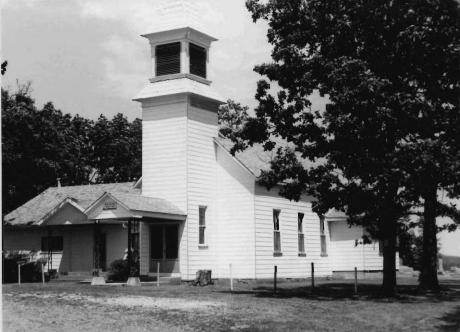

E                    | Barbara S. Black - Assistant Historic | Preservation Coordinator   |                                               |                                                |
| ORGANIZATION                    | Meramec Regional Planning Com         | nmission                   |                                               |                                                |
| ADDRESS                         | 101 West Tenth Street, Rolla, M       | issouri 65401              | DATE 7-25-86                                  | <u>i                                      </u> |



LEDUC CHURCH (Rural) Bland, Mo.

(Southern Gasconade County Survey)

U. S. G. S. 7.5 Minute Topographic Map Redbird Quadrangle Scale: 1:24,000

UTM REFERENCES

Zone: 15 Easting: 623160 Northing: 4230240



GAAS003-018

#### MISSOURI OFFICE OF HISTORIC PRESERVATION / INVENTORY SURVEY FORM

| 1. NAME                                           | Leland M & H Marke                                                            | t                              |                                                                                         |                                                                    |
|---------------------------------------------------|-------------------------------------------------------------------------------|--------------------------------|-----------------------------------------------------------------------------------------|--------------------------------------------------------------------|
| HISTORIC                                          |