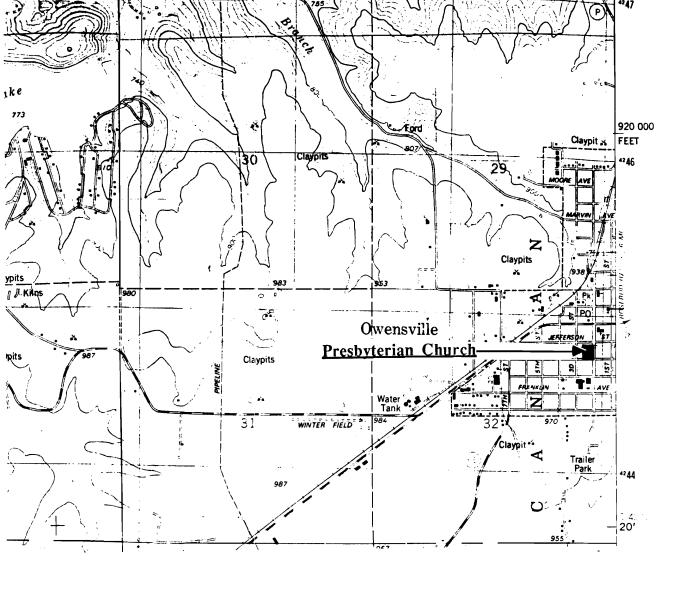

## (Southern Gasconade County Survey)

U. S. G. S. 7.5 Minute Topographic Map Owensville East Quadrangle Scale: 1:24,000