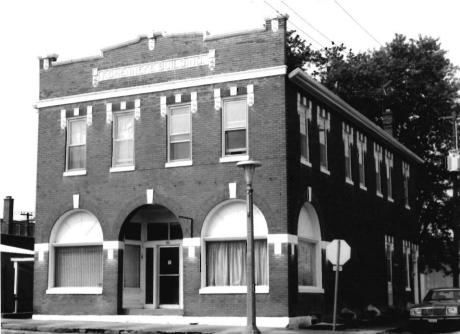

CES   [6 3 1 0 0 0 4 2 4  EASTING NORTH  Y DESCRIPTION AND JUSTIFIC ON THE COORD COO | ANGLE NAME Owensville East On  15 3 0 0 B  ING Z  ATION The Henneke Bu | ONE EASTING            | NORTHING  Canaan township at the  |
| CREAGE OF PROPI                                                                          | ICAL DATA  ERTY One lot Size QUADR  CES   [6 3 1 0 0 0 4 2 4  EASTING NORTH  Y DESCRIPTION AND JUSTIFIC ON THE COORD COO | ANGLE NAME Owensville East Or    5   3   0   0   B      ING            | ONE EASTING            | NORTHING  Canaan township at the  |



### THE HENNEKE BUILDING Owensville, Mo.

(Southern Gasconade County Survey)

U. S. G. S. 7.5 Minute Topographic Map Owensville East Quadrangle Scale: 1:24,000

**UTM REFERENCES** 

Zone: 15 Easting: 631000 Northing: 4245300



| 1. NAME                                                                                             | House on North 19                                                                |                                                                                                    |                                                                                                 |                                                                       |
|-----------------------------------------------------------------------------------------------------|----------------------------------------------------------------------------------|----------------------------------------------------------------------------------------------------|-----------------------------------------------------