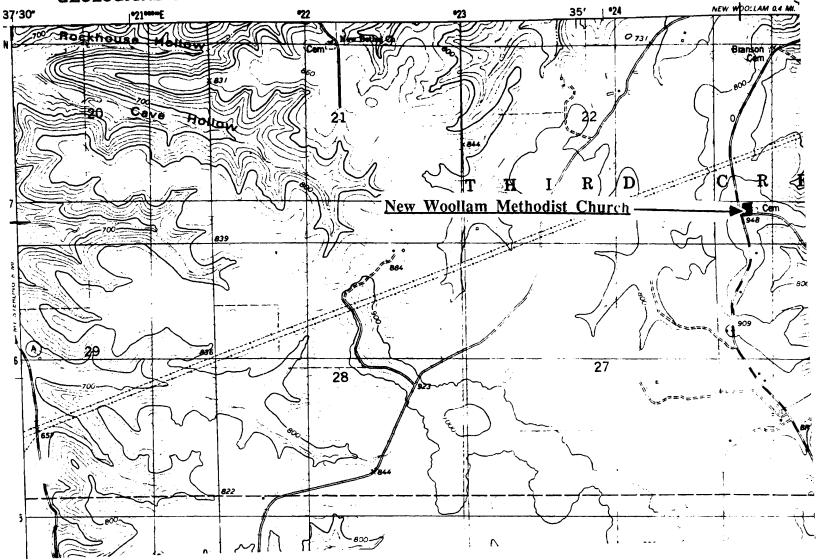

# THE GREEN HOUSE Bem, Mo.

(Southern Gasconade County Survey)

U. S. G. S. 7.5 Minute Topographic Map Owensville East Quadrangle Scale: 1:24,000

**UTM REFERENCES** 

Zone: 15 Easting: 633840 Northing: 4236260