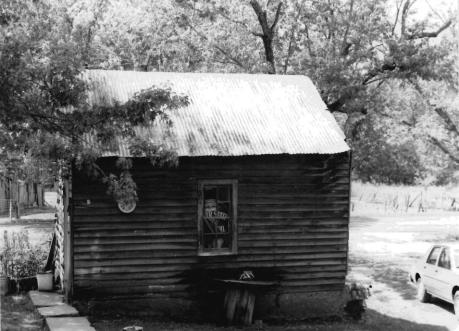

DESCRIBE THE PRESENT AND ORIGINAL (IF KNOWN) PHYSICAL APPEARANCE

Although not known for certain this wood frame building may have been used as the Bem store. It is a two story structure with a gable pitch roofline and return cornices. This building is of an irregular plan shape with a saltbox side addition, made of galvanized tin, to the rear. This building is an example of Vernacular architecture.