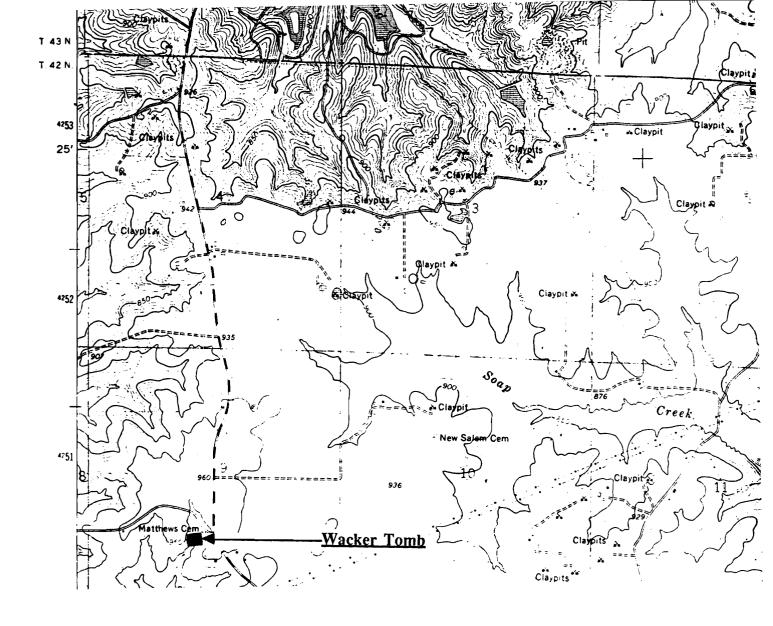

## (Southern Gasconade County Survey)

U. S. G. S. 7.5 Minute Topographic Map Owensville East Quadrangle Scale: 1:24,000