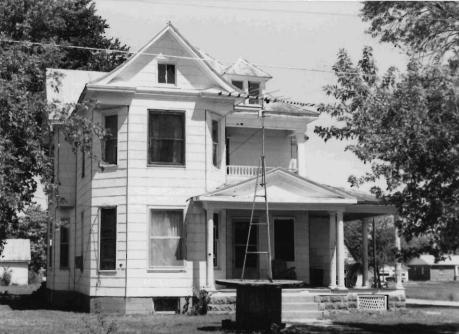

#### BEM STORE Bem, Mo.

DESCRIBE THE PRESENT AND ORIGINAL (IF KNOWN) PHYSICAL APPEARANCE

Although not known for certain this wood frame building may have been used as the Bem store. It is a two story structure with a gable pitch roofline and return cornices. This building is of an irregular plan shape with a saltbox side addition, made of galvanized tin, to the rear. This building is an example of Vernacular architecture.