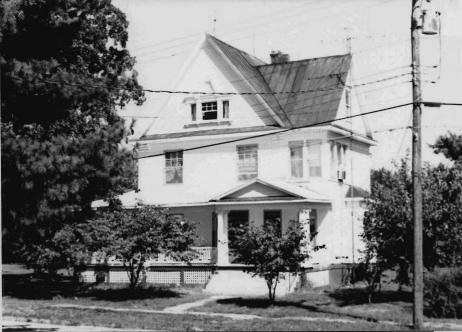

# THE GREEN HOUSE Bem, Mo.

(Southern Gasconade County Survey)

U. S. G. S. 7.5 Minute Topographic Map Owensville East Quadrangle Scale: 1:24,000

**UTM REFERENCES** 

Zone: 15 Easting: 633840 Northing: 4236260

DESCRIBE THE PRESENT AND ORIGINAL (IF KNOWN) PHYSICAL APPEARANCE

The Green House is a two story building of a modified Greek Revival style of architectue. This uilding has a tin roof and a gable roofline. There are double front doors and a pediment overhang porch.