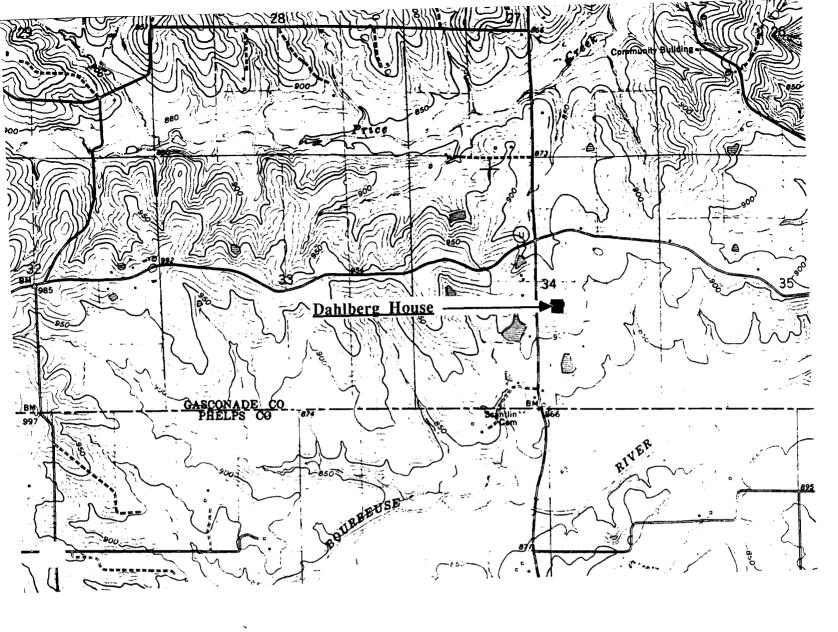

## (Southern Gasconade County Survey)

U. S. G. S. 7.5 Minute Topographic Map Owensville East Quadrangle Scale: 1:24,000