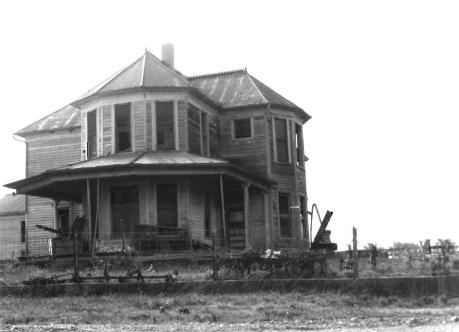

#### BEM STORE Bem, Mo.

DESCRIBE THE PRESENT AND ORIGINAL (IF KNOWN) PHYSICAL APPEARANCE

Although not known for certain this wood frame building may have been used as the Bem store. It is a two story structure with a gable pitch roofline and return cornices. This building is of an irregular plan shape with a saltbox side addition, made of galvanized tin, to the rear. This building is an example of Vernacular architecture.