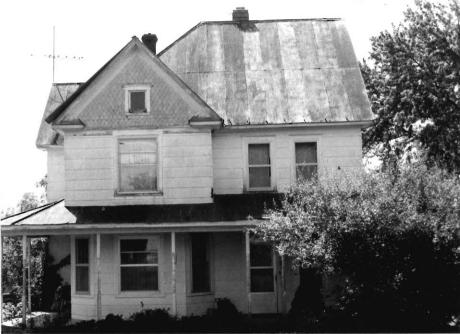

DESCRIBE THE PRESENT AND ORIGINAL (IF KNOWN) PHYSICAL APPEARANCE

The Green House is a two story building of a modified Greek Revival style of architectue. This uilding has a tin roof and a gable roofline. There are double front doors and a pediment overhang porch.