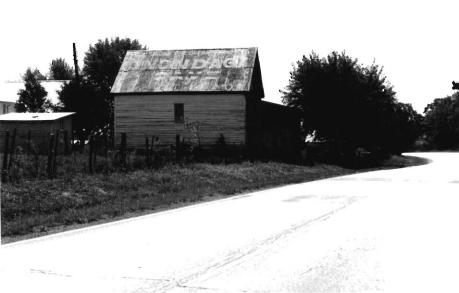

DESCRIBE THE PRESENT AND ORIGINAL (IF KNOWN) PHYSICAL APPEARANCE

Although not known for certain this wood frame building may have been used as the Bem store. It is a two story structure with a gable pitch roofline and return cornices. This building is of an irregular plan shape with a saltbox side addition, made of galvanized tin, to the rear. This building is an example of Vernacular architecture.