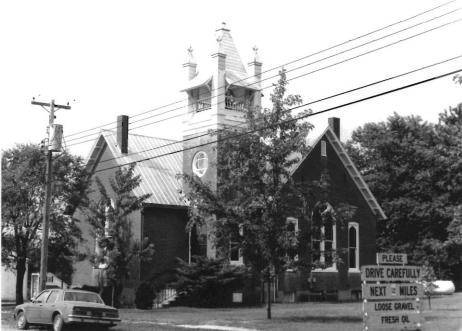

#### BEM STORE Bem, Mo.

DESCRIBE THE PRESENT AND ORIGINAL (IF KNOWN) PHYSICAL APPEARANCE

Although not known for certain this wood frame building may have been used as the Bem store. It is a two story structure with a gable pitch roofline and return cornices. This building is of an irregular plan shape with a saltbox side addition, made of galvanized tin, to the rear. This building is an example of Vernacular architecture.