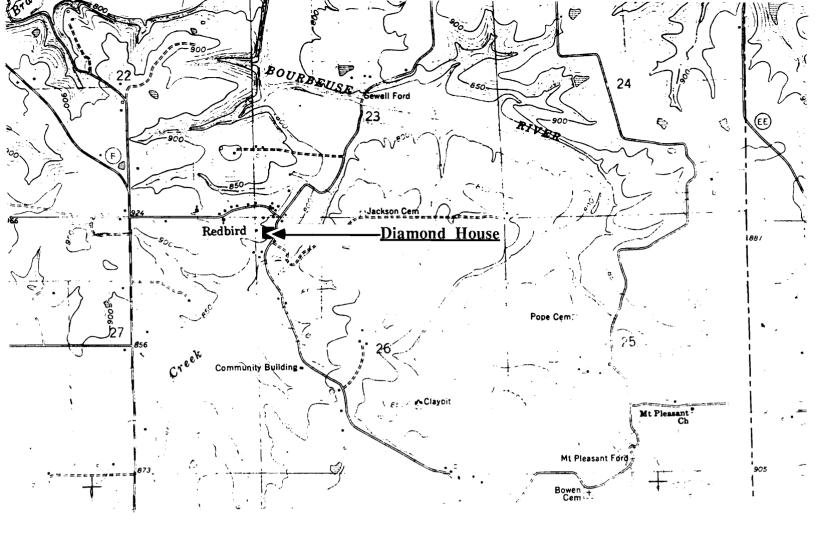

## (Southern Gasconade County Survey)

U. S. G. S. 7.5 Minute Topographic Map Owensville East Quadrangle Scale: 1:24,000