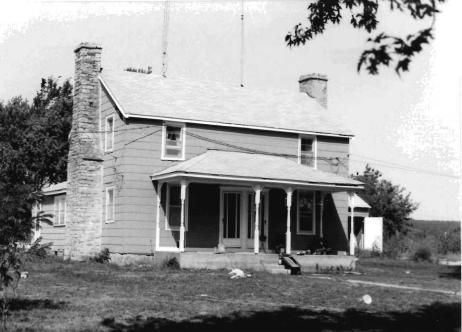

DESCRIBE THE PRESENT AND ORIGINAL (IF KNOWN) PHYSICAL APPEARANCE

The Green House is a two story building of a modified Greek Revival style of architectue. This uilding has a tin roof and a gable roofline. There are double front doors and a pediment overhang porch.

# THE GREEN HOUSE Bem, Mo.

(Southern Gasconade County Survey)

U. S. G. S. 7.5 Minute Topographic Map Owensville East Quadrangle Scale: 1:24,000

**UTM REFERENCES** 

Zone: 15 Easting: 633840 Northing: 4236260