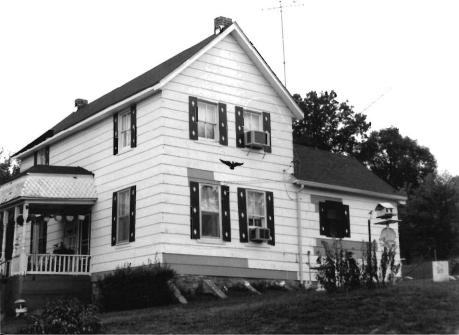

| 1. NAME                                           | The l    | King House                                                  |                                                                 |                                                                    |                                                    |
|---------------------------------------------------|----------|-------------------------------------------------------------|-----------------------------------------------------------------|--------------------------------------------------------------------|----------------------------------------------------|
| HISTORIC                                          |          |                                                             |                                                                 |                                                                    |                                                    |
| AND / OR COMMON                                   |          |                                                             |                                                                 |                                                                    |                                                    |
| 2. LOCATION                                       | T411     | N. R5W. S27.                                                |                                                                 |                                                                    |                                                    |
| STREET & NUMBER                                   | Kram     | me Rd.                                                      |                                                                 |                                                                    |                                                    |
| CITY, TOWN                                        | Bem      |                                                             | VI                                                              | ICINITY OF Brush Creek                                             |                                                    |
| STATE Missouri                                    |          | CODE 29                                                     | COUNTY Sout                                                     | hern Gasconade CODE (                                              | <u> </u>                                           |
| 3. CLASSIFICAT                                    | ION      |                                                             |                                                                 |                                                                    | _                                                  |
| CATEGORY district Xbuilding(s)structuresiteobject |          | OWNERSHIPpublic X privateboth PUBLIC ACQUISITION in process | X occupiedunoccupiedwork in progress ACCESSIBLE yes: restricted | PRESENT USEagriculturecommercialeducationalentertainmentgovernment | museumpark X private residencereligious scientific |
|                                                   |          | being considered  N/A                                       | yes: unrestricted  X no                                         | industrial<br>military                                             | transportation<br>other:                           |
| 4. OWNER OF P                                     | ROPER    | TY                                                          |                                                                 |                                                                    |                                                    |
| NAME                                              | King     |                                                             | _                                                               |                                                                    |                                                    |
| STREET & NUMBER                                   |          |                                                             |                                                                 |                                                                    |                                                    |
| CITY, TOWN                                        | Bem      | VICINITY OF                                                 | Brsuh Creek Township                                            | STATE Missouri                                                     |                                                    |
| 5. LOCATION O                                     | F LEG    | AL DESCRIPTION                                              |                                                                 |                                                                    |                                                    |
| Assessor's<br>Phelps Cou<br>Rolla, Miss           | inty Cou |                                                             |                                                                 |                                                                    |                                                    |
| 6. REPRESENTA                                     | TION :   | IN EXISTING SURVEYS                                         |                                                                 |                                                                    |                                                    |
| TITLE (None)                                      |          |                                                             | Determined Eligible?                                            | Yes No Federal                                                     | State County Local                                 |
| 7. DESCRIPTION                                    | Ī        |                                                             |                                                                 |                                                                    |                                                    |
| CONDITION                                         |          |                                                             | CHECK ONE                                                       | CHECK ONE                                                          |                                                    |
| excellent                                         |          | deteriorated                                                | X unaltered                                                     | X original site                                                    | 1006                                               |
| X good<br>fair                                    |          | ruins<br>unexposed                                          | altered                                                         | moved date <u>Ju;y 29</u>                                          | <u>. 1780</u>                                      |

DESCRIBE THE PRESENT AND ORIGINAL (IF KNOWN) PHYSICAL APPEARANCE

The King house is a two story sturcture with a rock foundation, shiplap weatherboard on the outer walls, and a tin roof. The front of the building has double doors and a pediment pitch overhang. The King house is an example of modified Greek Revival architecture.