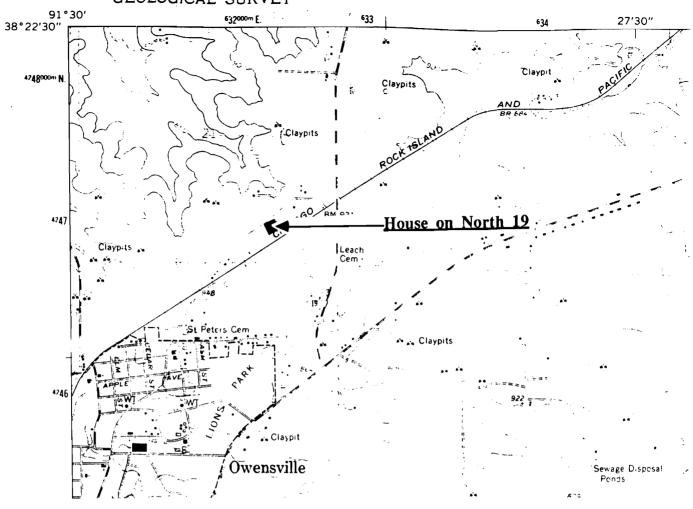

# THE GREEN HOUSE Bem, Mo.

(Southern Gasconade County Survey)

U. S. G. S. 7.5 Minute Topographic Map Owensville East Quadrangle Scale: 1:24,000

**UTM REFERENCES** 

Zone: 15 Easting: 633840 Northing: 4236260