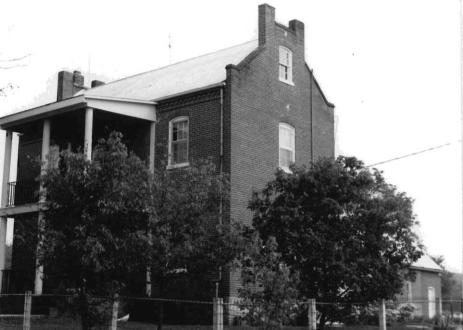

| t Historic Preservation Co     | ordinator                                          |                       |
| ORGANIZATION              | Meramec Regional Planning Co                                                 | ommission                      |                                                    |                       |
| ADDRESS                   | 101 West Tenth Street, Rolla, 1                                              | Missouri 65401                 | DATE 9-3-86                                        |                       |

-



### THE VERNON NICKS HOUSE Old Woollam, Mo.

(Southern Gasconade County Survey)

U. S. G. S. 7.5 Minute Topographic Map Goerlisch Ridge Quadrangle Scale: 1:24,000

UTM REFERENCES

Zone: 15 Easting: 625140 Northing: 4250086



GAAS003-170

#### MISSOURI OFFICE OF HISTORIC PRESERVATION / INVENTORY SURVEY FORM

| 1. NAME                                           | Vernon Nick's Summer Kitch                                                       | hen                                                                                                |                                                                                      |                                                                            |
|---------------------------------------------------|----------------------------------------------------------------------------------|----------------------------------------------------------------------------------------------------|---------------------------------------------------------------------------