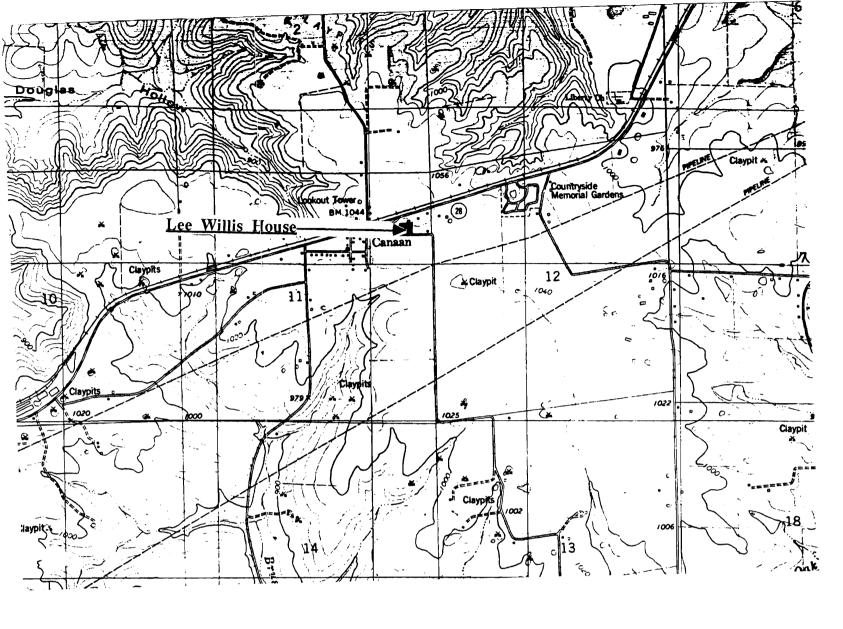

# THE GREEN HOUSE Bem, Mo.

(Southern Gasconade County Survey)

U. S. G. S. 7.5 Minute Topographic Map Owensville East Quadrangle Scale: 1:24,000

**UTM REFERENCES** 

Zone: 15 Easting: 633840 Northing: 4236260