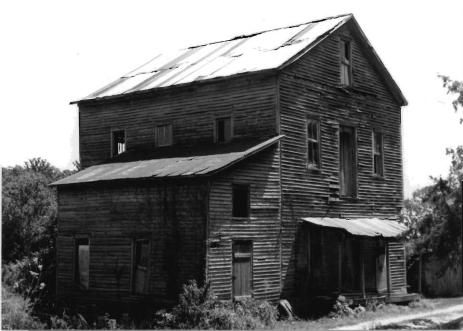

DESCRIBE THE PRESENT AND ORIGINAL (IF KNOWN) PHYSICAL APPEARANCE

Although not known for certain this wood frame building may have been used as the Bem store. It is a two story structure with a gable pitch roofline and return cornices. This building is of an irregular plan shape with a saltbox side addition, made of galvanized tin, to the rear. This building is an example of Vernacular architecture.