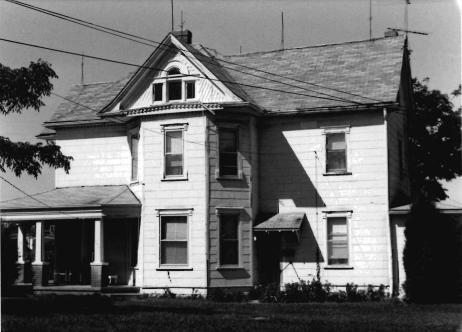

DESCRIBE THE PRESENT AND ORIGINAL (IF KNOWN) PHYSICAL APPEARANCE

The Green House is a two story building of a modified Greek Revival style of architectue. This uilding has a tin roof and a gable roofline. There are double front doors and a pediment overhang porch.