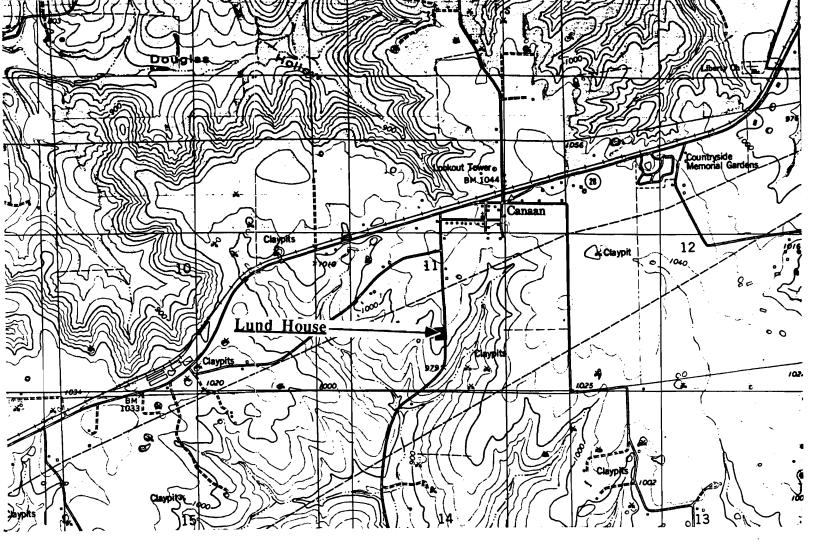

## (Southern Gasconade County Survey)

U. S. G. S. 7.5 Minute Topographic Map Owensville East Quadrangle Scale: 1:24,000

#### **UTM REFERENCES**

Zone: 15 Easting: 633840 Northing: 4236160

| 1. NAME                                           | Th Green House at Bem                                                            |                                                                                             |                                                                                      |                                                                    |
|---------------------------------------------------|----------------------------------------------------------------------------------|---------------------------------------------------------------------------------------------|--------------------------------------------------------------------------------------|--------------------------------------------------------------------|
| HISTORIC                                          |                                                                                  |                                                                                             |                                                                                      |                                                                    |
| AND / OR COMMON                                   |                                                                                  |                                                                                             |                                                                                      |                                                                    |
| 2. LOCATION                                       | T41N. R5W. S 27.                                                                 |                                                                                             |                                                                                      |                                                                    |
| STREET & NUMBER                                   | Kramme Rd.                                                                       |                                                                                             |                                                                                      |                                                                    |
| CITY, TOWN                                        | Bem                                                                              | VICI                                                                                        | NITY OF Brush Creek                                                                  |                                                                    |
| STATE Missouri                                    | CODE 2                                                                           | 29 COUNTY Southe                                                                            | rn Gasconade CODE                                                                    | 073                                                                |
| 3. CLASSIFICAT                                    | ION                                                                              |                                                                                             |                                                                                      |                                                                    |
| CATEGORYdistrict X building(s)structuresiteobject | OWNERSHIPpublic X privateboth PUBLIC ACQUISITIONin processbeing considered X N/A | STATUSoccupied X unoccupiedwork in progress ACCESSIBLEyes: restrictedyes: unrestricted X no | PRESENT USEagriculturecommercialeducationalentertainmentgovernmentindustrialmilitary | museumparkprivate residencereligiousscientifictransportationother: |
| 4. OWNER OF PI                                    | ROPERTY                                                                          |                                                                                             |                                                                                      | <del>-</del>                                                       |
| NAME                                              |                                                                                  |                                                                                             |                                                                                      |                                                                    |
| STREET & NUMBER                                   |                                                                                  |                                                                                             |                                                                                      |                                                                    |
| CITY, TOWN                                        |                                                                                  | VIC                                                                                         | INITY OF                                                                             | STATE Missouri                                                     |
| 5. LOCATION O                                     | F LEGAL DESCRIPTION                                                              |                                                                                             |                                                                                      |                                                                    |
|                                                   | Office<br>inty Courthouse<br>Souri 65401                                         |                                                                                             |                                                                                      |                                                                    |
| 6. REPRESENTA                                     | TION IN EXISTING SURVEY                                                          | YS                                                                                          |                                                                                      |                                                                    |
| TITLE (None)                                      |                                                                                  | Determined Eligible?                                                                        | Yes No Federal                                                                       | State County Local                                                 |
| 7. DESCRIPTION                                    |                                                                                  |                                                                                             |                                                                                      | <u></u>                                                            |
| CONDITION                                         | $\mathbf{X}$ deteriorated                                                        | CHECK ONE  X unaltered                                                                      | CHECK ONE  X original site                                                           |                                                                    |
| excellent<br>good                                 | ruins                                                                            | altered                                                                                     | moved date <u>July 2</u>                                                             | <b>9.</b> 1986                                                     |
| fair                                              | unexposed                                                                        | <del></del>                                                                                 |                                                                                      |                                                                    |
|                                                   |                                                                                  |                                                                                             |                                                                                      |                                                                    |