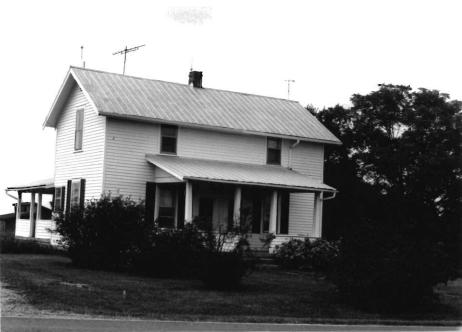

DESCRIBE THE PRESENT AND ORIGINAL (IF KNOWN) PHYSICAL APPEARANCE

The King house is a two story sturcture with a rock foundation, shiplap weatherboard on the outer walls, and a tin roof. The front of the building has double doors and a pediment pitch overhang. The King house is an example of modified Greek Revival architecture.