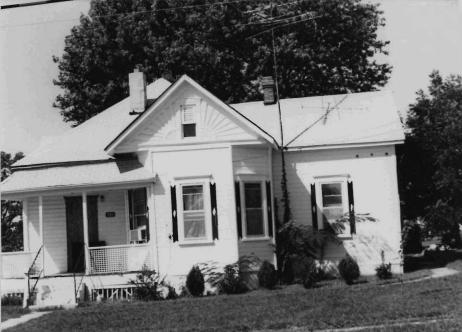

arbara S. Black - Assistan                                           | t Historic Preservation Co | ordinator                                  |                       |
| <u>ORGANIZATION</u>         | Meramec Regional Planning Co                                          | ommission                  |                                            |                       |
| ADDRESS                     | 101 West Tenth Street, Rolla, M                                       | Aissouri 65401             | DATE 9-8-86                                |                       |



### THE JOHNSTON HOUSE Owensville, Mo.

(Southern Gasconade County Survey)

U. S. G. S. 7.5 Minute Topographic Map Owensville West Quadrangle Scale: 1:24,000

**UTM REFERENCES** 

Zone: 15 Easting: 630960 Northing: 4245420



| 1. NAME                                  | Liberty Baptist Church                             |                                                      |                                             |                                             |
|------------------------------------------|----------------------------------------------------|------------------------------------------------------|---------------------------------------------|---------------------------------------------|
| HISTORIC                                 |                                                    |                                                      |                                             |                                             |
| AND / OR COMMON                          |