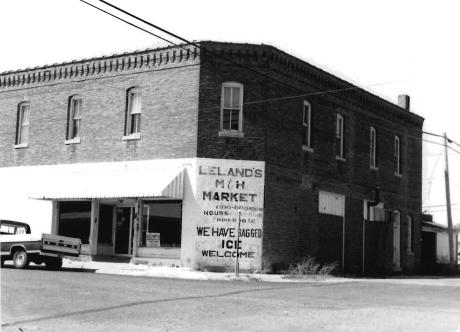

| ONE EASTING                         | township at the above |
| 10. GEOGRAPHIC  ACREAGE OF PROPE UTM REFERENCE  A  1   5    ZONE  C  VERBAL BOUNDARY referenced UTM upon which it is  11. FORM PREPA | CAL DATA  ERTY _one lot size QUADRA ES  6 1 9 5 0 0 4 2 4 1  EASTING NORTHE                                                         | ANGLE NAME Belle Ouad  O 1 1 4 1 0 B  NG ZO  FION The M & H Mark ation recognizes the but  E Historic Preservation Coor | ONE EASTING                         | township at the above |



### LELAND M & H MARKET Bland, Mo.

(Southern Gasconade County Survey)

U. S. G. S. 7.5 Minute Topographic Map Belle Quadrangle Scale: 1:24,000

UTM REFERENCES
Zone: 15
Easting: 619500
Northing: 4240140



| 1. NAME                                                                                | The Lunsford House                                                                                         |                                                                                                   |                                                                                      |                                                                       |
|----------------------------------------------------------------------------------------|------------------------------------------------------------------------------------------------------------|---------------------------------------------------------------------------------------------------|----------------------------------------