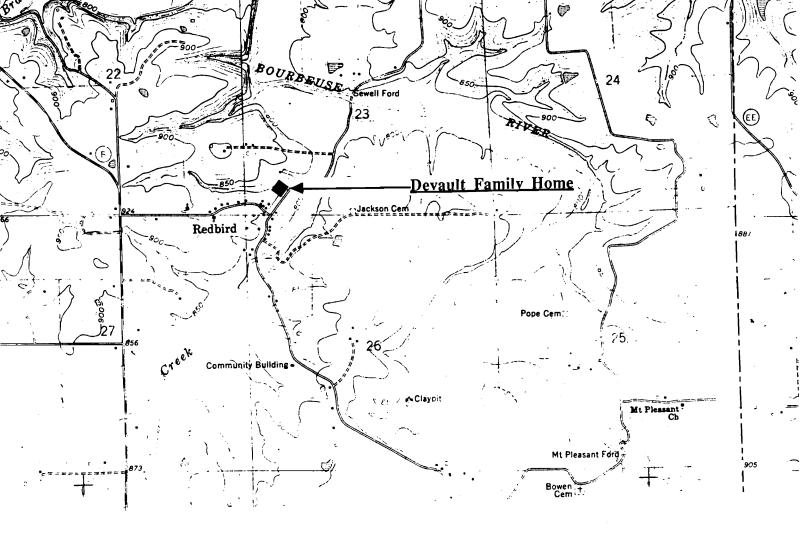

## (Southern Gasconade County Survey)

U. S. G. S. 7.5 Minute Topographic Map Owensville East Quadrangle Scale: 1:24,000

#### **UTM REFERENCES**

Zone: 15 Easting: 633840 Northing: 4236160

| 1. NAME                                           | Th Green House at Bem                                                            |                                                                                             |                                                                                      |                                                                    |
|---------------------------------------------------|----------------------------------------------------------------------------------|---------------------------------------------------------------------------------------------|--------------------------------------------------------------------------------------|--------------------------------------------------------------------|
| HISTORIC                                          |                                                                                  |                                                                                             |                                                                                      |                                                                    |
| AND / OR COMMON                                   |                                                                                  |                                                                                             |                                                                                      |                                                                    |
| 2. LOCATION                                       | T41N. R5W. S 27.                                                                 |                                                                                             |                                                                                      |                                                                    |
| STREET & NUMBER                                   | Kramme Rd.                                                                       |                                                                                             |                                                                                      |                                                                    |
| CITY, TOWN                                        | Bem                                                                              | VICI                                                                                        | NITY OF Brush Creek                                                                  |                                                                    |
| STATE Missouri                                    | CODE 2                                                                           | 29 COUNTY Southe                                                                            | rn Gasconade CODE                                                                    | 073                                                                |
| 3. CLASSIFICAT                                    | ION                                                                              |                                                                                             |                                                                                      |                                                                    |
| CATEGORYdistrict X building(s)structuresiteobject | OWNERSHIPpublic X privateboth PUBLIC ACQUISITIONin processbeing considered X N/A | STATUSoccupied X unoccupiedwork in progress ACCESSIBLEyes: restrictedyes: unrestricted X no | PRESENT USEagriculturecommercialeducationalentertainmentgovernmentindustrialmilitary | museumparkprivate residencereligiousscientifictransportationother: |
| 4. OWNER OF PI                                    | ROPERTY                                                                          |                                                                                             |                                                                                      | <del>-</del>                                                       |
| NAME                                              |                                                                                  |                                                                                             |                                                                                      |                                                                    |
| STREET & NUMBER                                   |                                                                                  |                                                                                             |                                                                                      |                                                                    |
| CITY, TOWN                                        |                                                                                  | VIC                                                                                         | INITY OF                                                                             | STATE Missouri                                                     |
| 5. LOCATION O                                     | F LEGAL DESCRIPTION                                                              |                                                                                             |                                                                                      |                                                                    |
|                                                   | Office<br>inty Courthouse<br>Souri 65401                                         |                                                                                             |                                                                                      |                                                                    |
| 6. REPRESENTA                                     | TION IN EXISTING SURVEY                                                          | YS                                                                                          |                                                                                      |                                                                    |
| TITLE (None)                                      |                                                                                  | Determined Eligible?                                                                        | Yes No Federal                                                                       | State County Local                                                 |
| 7. DESCRIPTION                                    |                                                                                  |                                                                                             |                                                                                      | <u></u>                                                            |
| CONDITION                                         | $\mathbf{X}$ deteriorated                                                        | CHECK ONE  X unaltered                                                                      | CHECK ONE  X original site                                                           |                                                                    |
| excellent<br>good                                 | ruins                                                                            | altered                                                                                     | moved date <u>July 2</u>                                                             | <b>9.</b> 1986                                                     |
| fair                                              | unexposed                                                                        | <del></del>                                                                                 |                                                                                      |                                                                    |
|                                                   |                                                                                  |                                                                                             |                                                                                      |                                                                    |