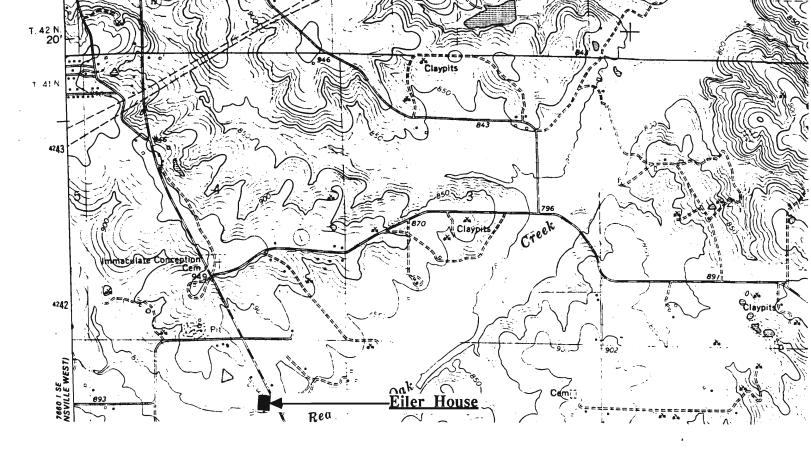

# THE KING HOUSE Bem, Mo.

(Southern Gasconade County Survey)

U. S. G. S. 7.5 Minute Topographic Map Owensville East Quadrangle Scale: 1:24,000

**UTM REFERENCES** 

Zone: 15 Easting: 633740 Northing: 4236240