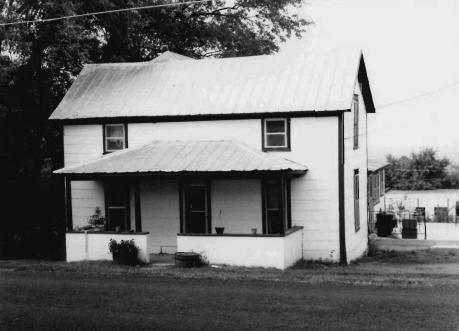

| 1. NAME                                           | The l    | King House                                                  |                                                                 |                                                                    |                                                    |
|---------------------------------------------------|----------|-------------------------------------------------------------|-----------------------------------------------------------------|--------------------------------------------------------------------|----------------------------------------------------|
| HISTORIC                                          |          |                                                             |                                                                 |                                                                    |                                                    |
| AND / OR COMMON                                   |          |                                                             |                                                                 |                                                                    |                                                    |
| 2. LOCATION                                       | T411     | N. R5W. S27.                                                |                                                                 |                                                                    |                                                    |
| STREET & NUMBER                                   | Kram     | me Rd.                                                      |                                                                 |                                                                    |                                                    |
| CITY, TOWN                                        | Bem      |                                                             | VI                                                              | ICINITY OF Brush Creek                                             |                                                    |
| STATE Missouri                                    |          | CODE 29                                                     | COUNTY Sout                                                     | hern Gasconade CODE (                                              | <u> </u>                                           |
| 3. CLASSIFICAT                                    | ION      |                                                             |                                                                 |                                                                    | _                                                  |
| CATEGORY district Xbuilding(s)structuresiteobject |          | OWNERSHIPpublic X privateboth PUBLIC ACQUISITION in process | X occupiedunoccupiedwork in progress ACCESSIBLE yes: restricted | PRESENT USEagriculturecommercialeducationalentertainmentgovernment | museumpark X private residencereligious scientific |
|                                                   |          | being considered  N/A                                       | yes: unrestricted  X no                                         | industrial<br>military                                             | transportation<br>other:                           |
| 4. OWNER OF P                                     | ROPER    | TY                                                          |                                                                 |                                                                    |                                                    |
| NAME                                              | King     |                                                             | _                                                               |                                                                    |                                                    |
| STREET & NUMBER                                   |          |                                                             |                                                                 |                                                                    |                                                    |
| CITY, TOWN                                        | Bem      | VICINITY OF                                                 | Brsuh Creek Township                                            | STATE Missouri                                                     |                                                    |
| 5. LOCATION O                                     | F LEG    | AL DESCRIPTION                                              |                                                                 |                                                                    |                                                    |
| Assessor's<br>Phelps Cou<br>Rolla, Miss           | inty Cou |                                                             |                                                                 |                                                                    |                                                    |
| 6. REPRESENTA                                     | TION :   | IN EXISTING SURVEYS                                         |                                                                 |                                                                    |                                                    |
| TITLE (None)                                      |          |                                                             | Determined Eligible?                                            | Yes No Federal                                                     | State County Local                                 |
| 7. DESCRIPTION                                    | Ī        |                                                             |                                                                 |                                                                    |                                                    |
| CONDITION                                         |          |                                                             | CHECK ONE                                                       | CHECK ONE                                                          |                                                    |
| excellent                                         |          | deteriorated                                                | X unaltered                                                     | X original site                                                    | 1006                                               |
| X good<br>fair                                    |          | ruins<br>unexposed                                          | altered                                                         | moved date <u>Ju;y 29</u>                                          | <u>. 1780</u>                                      |

DESCRIBE THE PRESENT AND ORIGINAL (IF KNOWN) PHYSICAL APPEARANCE

The King house is a two story sturcture with a rock foundation, shiplap weatherboard on the outer walls, and a tin roof. The front of the building has double doors and a pediment pitch overhang. The King house is an example of modified Greek Revival architecture.