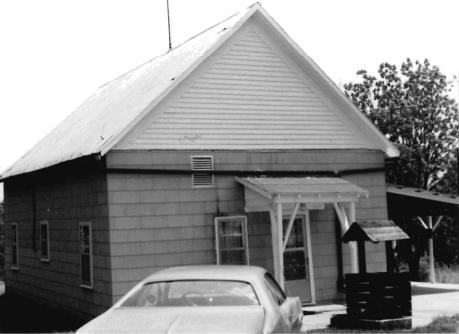

DESCRIBE THE PRESENT AND ORIGINAL (IF KNOWN) PHYSICAL APPEARANCE

Although not known for certain this wood frame building may have been used as the Bem store. It is a two story structure with a gable pitch roofline and return cornices. This building is of an irregular plan shape with a saltbox side addition, made of galvanized tin, to the rear. This building is an example of Vernacular architecture.