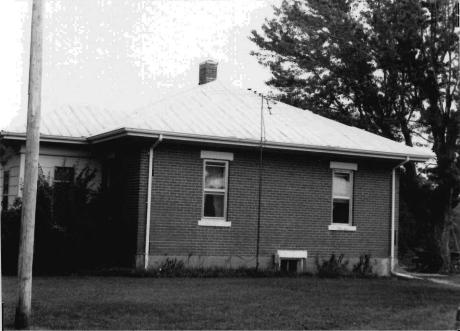

DESCRIBE THE PRESENT AND ORIGINAL (IF KNOWN) PHYSICAL APPEARANCE

Although not known for certain this wood frame building may have been used as the Bem store. It is a two story structure with a gable pitch roofline and return cornices. This building is of an irregular plan shape with a saltbox side addition, made of galvanized tin, to the rear. This building is an example of Vernacular architecture.