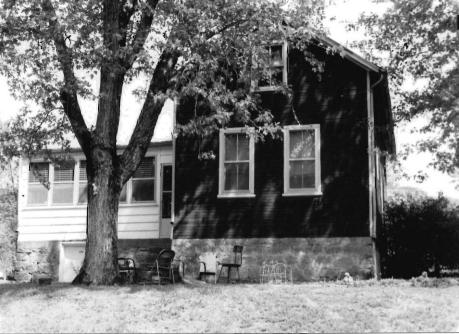

# THE GREEN HOUSE Bem, Mo.

(Southern Gasconade County Survey)

U. S. G. S. 7.5 Minute Topographic Map Owensville East Quadrangle Scale: 1:24,000

**UTM REFERENCES** 

Zone: 15 Easting: 633840 Northing: 4236260

DESCRIBE THE PRESENT AND ORIGINAL (IF KNOWN) PHYSICAL APPEARANCE

The Green House is a two story building of a modified Greek Revival style of architectue. This uilding has a tin roof and a gable roofline. There are double front doors and a pediment overhang porch.