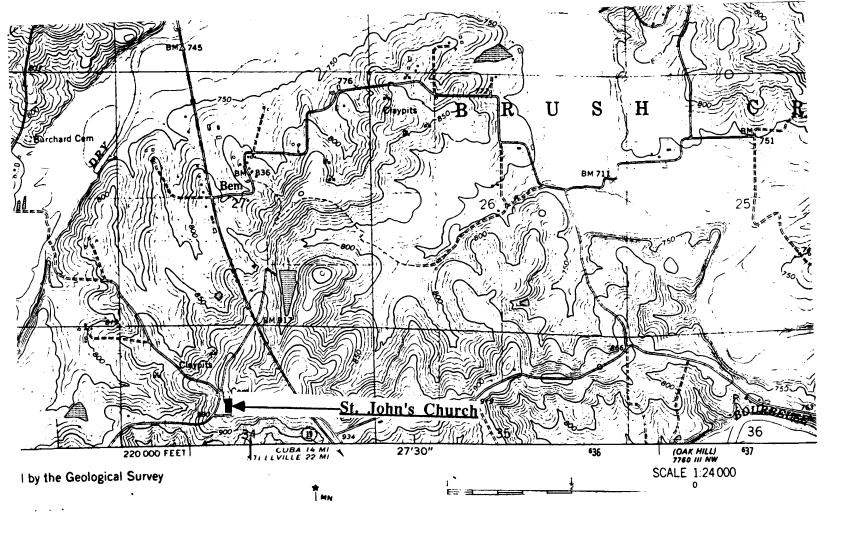

## (Southern Gasconade County Survey)

U. S. G. S. 7.5 Minute Topographic Map Owensville East Quadrangle Scale: 1:24,000