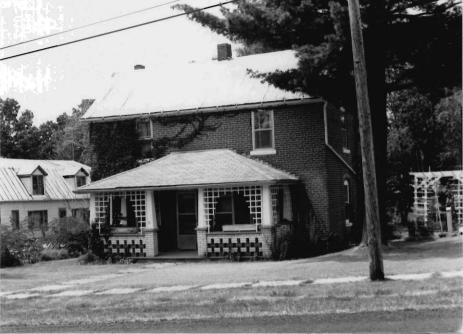

| 1. NAME                                           | The l    | King House                                                  |                                                                 |                                                                    |                                                    |
|---------------------------------------------------|----------|-------------------------------------------------------------|-----------------------------------------------------------------|--------------------------------------------------------------------|----------------------------------------------------|
| HISTORIC                                          |          |                                                             |                                                                 |                                                                    |                                                    |
| AND / OR COMMON                                   |          |                                                             |                                                                 |                                                                    |                                                    |
| 2. LOCATION                                       | T411     | N. R5W. S27.                                                |                                                                 |                                                                    |                                                    |
| STREET & NUMBER                                   | Kram     | me Rd.                                                      |                                                                 |                                                                    |                                                    |
| CITY, TOWN                                        | Bem      |                                                             | VI                                                              | ICINITY OF Brush Creek                                             |                                                    |
| STATE Missouri                                    |          | CODE 29                                                     | COUNTY Sout                                                     | hern Gasconade CODE (                                              | <u> </u>                                           |
| 3. CLASSIFICAT                                    | ION      |                                                             |                                                                 |                                                                    | _                                                  |
| CATEGORY district Xbuilding(s)structuresiteobject |          | OWNERSHIPpublic X privateboth PUBLIC ACQUISITION in process | X occupiedunoccupiedwork in progress ACCESSIBLE yes: restricted | PRESENT USEagriculturecommercialeducationalentertainmentgovernment | museumpark X private residencereligious scientific |
|                                                   |          | being considered  N/A                                       | yes: unrestricted  X no                                         | industrial<br>military                                             | transportation<br>other:                           |
| 4. OWNER OF P                                     | ROPER    | TY                                                          |                                                                 |                                                                    |                                                    |
| NAME                                              | King     |                                                             | _                                                               |                                                                    |                                                    |
| STREET & NUMBER                                   |          |                                                             |                                                                 |                                                                    |                                                    |
| CITY, TOWN                                        | Bem      | VICINITY OF                                                 | Brsuh Creek Township                                            | STATE Missouri                                                     |                                                    |
| 5. LOCATION O                                     | F LEG    | AL DESCRIPTION                                              |                                                                 |                                                                    |                                                    |
| Assessor's<br>Phelps Cou<br>Rolla, Miss           | inty Cou |                                                             |                                                                 |                                                                    |                                                    |
| 6. REPRESENTA                                     | TION :   | IN EXISTING SURVEYS                                         |                                                                 |                                                                    |                                                    |
| TITLE (None)                                      |          |                                                             | Determined Eligible?                                            | Yes No Federal                                                     | State County Local                                 |
| 7. DESCRIPTION                                    | Ī        |                                                             |                                                                 |                                                                    |                                                    |
| CONDITION                                         |          |                                                             | CHECK ONE                                                       | CHECK ONE                                                          |                                                    |
| excellent                                         |          | deteriorated                                                | X unaltered                                                     | X original site                                                    | 1006                                               |
| X good<br>fair                                    |          | ruins<br>unexposed                                          | altered                                                         | moved date <u>Ju;y 29</u>                                          | <u>. 1780</u>                                      |

DESCRIBE THE PRESENT AND ORIGINAL (IF KNOWN) PHYSICAL APPEARANCE

The King house is a two story sturcture with a rock foundation, shiplap weatherboard on the outer walls, and a tin roof. The front of the building has double doors and a pediment pitch overhang. The King house is an example of modified Greek Revival architecture.