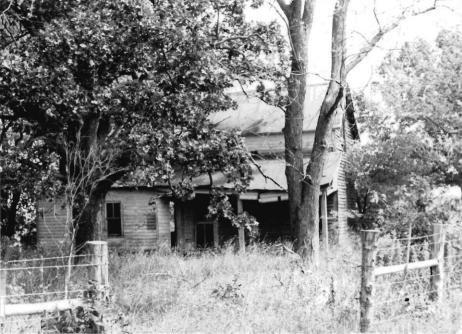

DESCRIBE THE PRESENT AND ORIGINAL (IF KNOWN) PHYSICAL APPEARANCE

Although not known for certain this wood frame building may have been used as the Bem store. It is a two story structure with a gable pitch roofline and return cornices. This building is of an irregular plan shape with a saltbox side addition, made of galvanized tin, to the rear. This building is an example of Vernacular architecture.