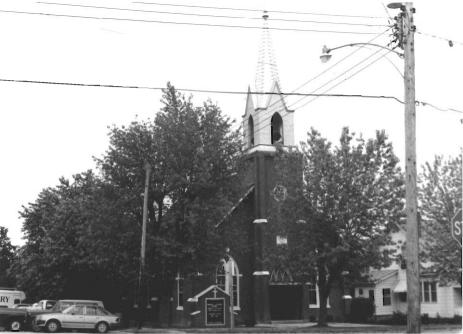

| ric Preservation Coordinator |                        |                                              |
| ORGANIZATION                 | Meramec Regional Planning Co                                                      | mmission                     |                        |                                              |
| ADDRESS                      | 101 West Tenth Street, Rolla, I                                                   | Missouri 65401               | DATE 8-4-86            |                                              |



#### IMMANUEL LUTHERAN CHURCH Rosebud, Mo.

(Southern Gasconade County Survey)

U. S. G. S. 7.5 Minute Topographic Map Rosebud Quadrangle Scale: 1:24,000

**UTM REFERENCES** 

Zone: 15 Easting: 639580 Northing: 4249860



| 1. NAME                                                           | Immanuel Lutheran Parsonag         | ge .                                                                                                     |                                                                                      |                                                                       |
|-------------------------------------------------------------------|------------------------------------|----------------------------------------------------------------------------------------------------------|--------------------------------------------------------------------------------------|-----------------------------------------------------------------------|
| HISTORIC