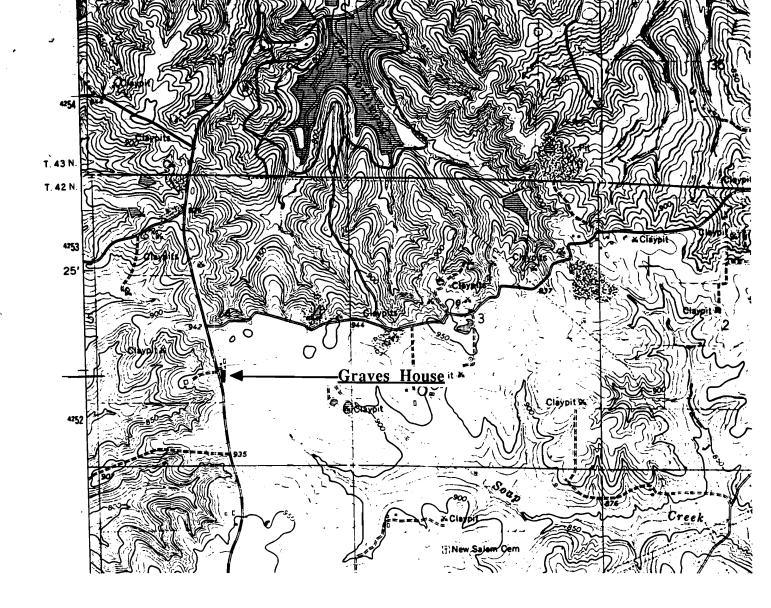

# THE KING HOUSE Bem, Mo.

(Southern Gasconade County Survey)

U. S. G. S. 7.5 Minute Topographic Map Owensville East Quadrangle Scale: 1:24,000

**UTM REFERENCES** 

Zone: 15 Easting: 633740 Northing: 4236240