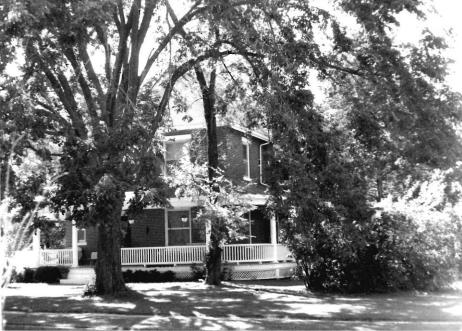

|                                                  |                       |
| NAME / TITLE              | Barbara S. Black - Assista     | nt Historic Preservation Co | oordinator                                       |                       |
| ORGANIZATION              | Meramec Regional Planning C    | Commission                  |                                                  |                       |
| ADDRESS                   | 101 West Tenth Street, Rolla,  | Missouri 65401              | DATE 9-12-86                                     | i                     |



### THE DUNTON HOUSE Owensville, Mo.

(Southern Gasconade County Survey)

U. S. G. S. 7.5 Minute Topographic Map Owensville West Quadrangle Scale: 1:24,000

UTM REFERENCES
Zone: 15
Easting: 630800
Northing: 4244700



| 1. NAME                             | The Eiler House                          |                       |                             |                     |
|-------------------------------------|------------------------------------------|-----------------------|-----------------------------|---------------------|
| HISTORIC                            |                                          |                       |                             | -                   |
| AND / OR COMMON                     |                                          |                       |                             |                     |
| 2. LOCATION                         | T41N. R5W. S9.                           |                       |                             |                     |
| S