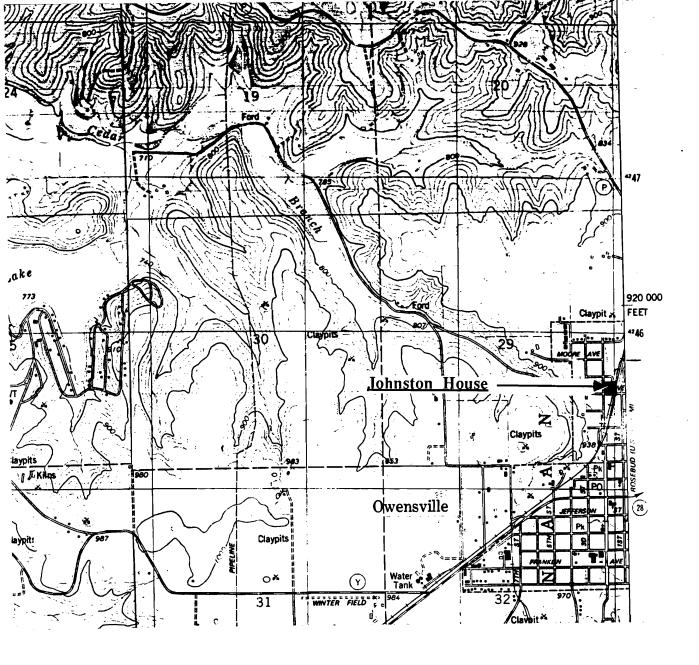

M PRE                | PARED BY                                                              |                            |                                            |                       |
| NAME / TITLE                | Barbara S. Black - Assistan                                           | t Historic Preservation Co | ordinator                                  |                       |
| <u>ORGANIZATION</u>         | Meramec Regional Planning Co                                          | ommission                  |                                            |                       |
| ADDRESS                     | 101 West Tenth Street, Rolla, M                                       | Aissouri 65401             | DATE 9-8-86                                |                       |



### THE JOHNSTON HOUSE Owensville, Mo.

(Southern Gasconade County Survey)

U. S. G. S. 7.5 Minute Topographic Map Owensville West Quadrangle Scale: 1:24,000

**UTM REFERENCES** 

Zone: 15 Easting: 630960 Northing: 4245420



| 1. NAME                                  | Liberty Baptist Church                             |                                                      |                                             |                                             |
|------------------------------------------|----------------------------------------------------|------------------------------------------------------|---------------------------------------------|---------------------------------------------|
| HISTORIC                                 |