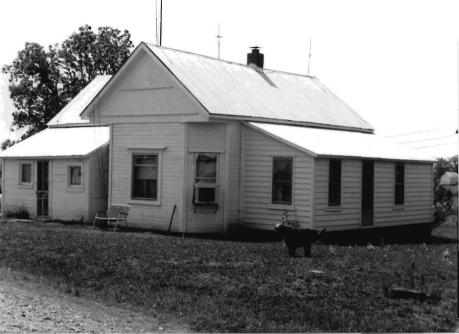

DESCRIBE THE PRESENT AND ORIGINAL (IF KNOWN) PHYSICAL APPEARANCE

Although not known for certain this wood frame building may have been used as the Bem store. It is a two story structure with a gable pitch roofline and return cornices. This building is of an irregular plan shape with a saltbox side addition, made of galvanized tin, to the rear. This building is an example of Vernacular architecture.