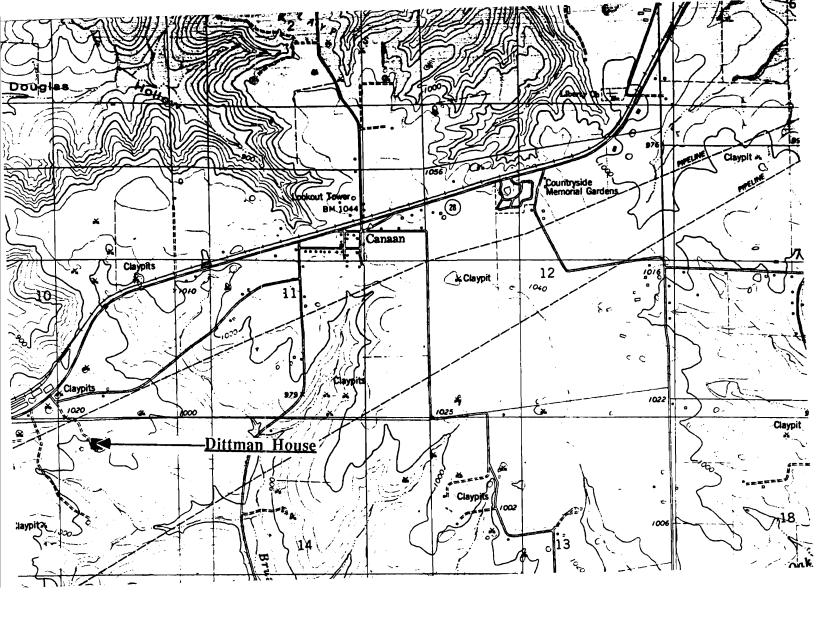

## (Southern Gasconade County Survey)

U. S. G. S. 7.5 Minute Topographic Map Owensville East Quadrangle Scale: 1:24,000