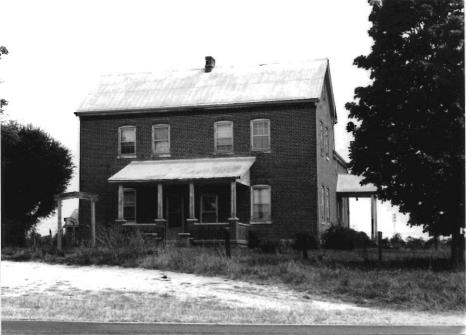

DESCRIBE THE PRESENT AND ORIGINAL (IF KNOWN) PHYSICAL APPEARANCE

The King house is a two story sturcture with a rock foundation, shiplap weatherboard on the outer walls, and a tin roof. The front of the building has double doors and a pediment pitch overhang. The King house is an example of modified Greek Revival architecture.