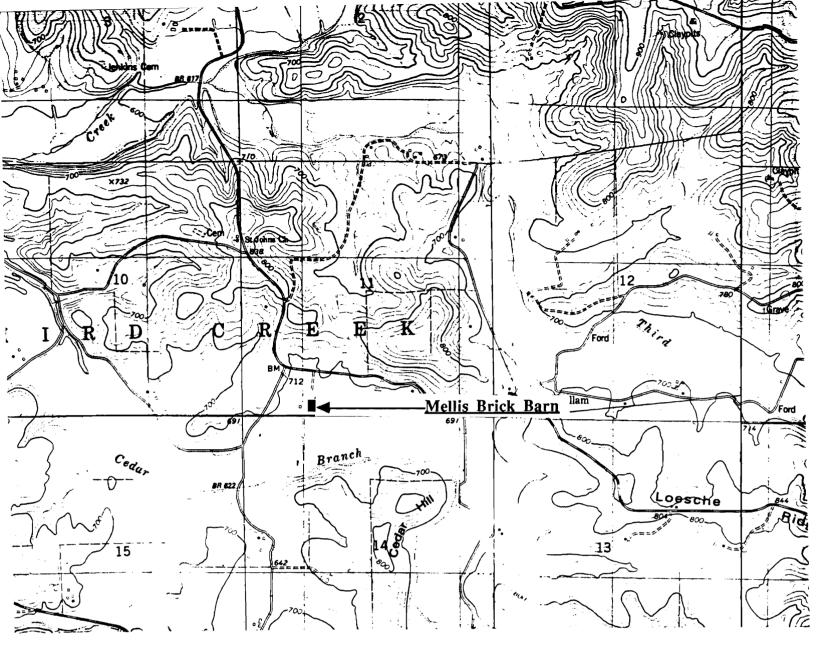

ME Goerlisch Ridge Out    0                                                                                                                                      | ONE EASTING  is located in Third to the building and | NORTHING  Creek township at |
| Mrs. V  10. GEOGRAPH  ACREAGE OF PROPUTM REFERENCE  A  1   5    ZONE  C  VERBAL BOUNDAR  above reference grounds upon v  11. FORM PREP | ICAL DATA  ERTY UNKNOWN QUADRANGES    6   2   5   0   4   10                                                                                                | GLE NAME Goerlisch Ridge Out  Output  GLE NAME Goerlisch Ridge Out  B  Output  B  ING Z  D  ATION The Brick Barn This location recognize  at Historic Preservation Coo | ONE EASTING  is located in Third to the building and | NORTHING  Creek township at |



### THE MELLIS BRICK BARN Old Woollam, Mo.

(Southern Gasconade County Survey)

U. S. G. S. 7.5 Minute Topographic Map Goerlisch Ridge Quadrangle Scale: 1:24,000

**UTM REFERENCES** 

Zone: 15 Easting: 625040 Northing: 4250100



| 1. NAME                    | The Vernon Nicks House                    |                                  |                            |                                           |  |
|----------------------------|-------------------------------------------|----------------------------------|----------------------------|-------------------------------------------|--|
| HISTORIC                   |                                           |                                  |                            |                                           |  |
| AND / OR