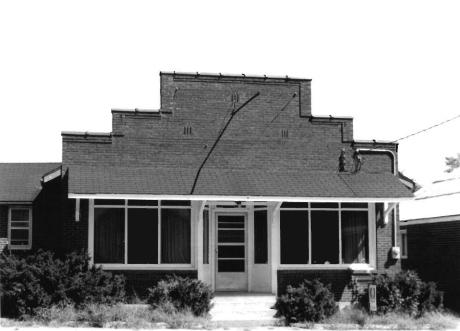

DESCRIBE THE PRESENT AND ORIGINAL (IF KNOWN) PHYSICAL APPEARANCE

Although not known for certain this wood frame building may have been used as the Bem store. It is a two story structure with a gable pitch roofline and return cornices. This building is of an irregular plan shape with a saltbox side addition, made of galvanized tin, to the rear. This building is an example of Vernacular architecture.