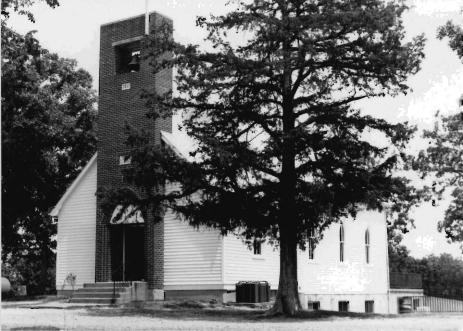

DESCRIBE THE PRESENT AND ORIGINAL (IF KNOWN) PHYSICAL APPEARANCE

The Green House is a two story building of a modified Greek Revival style of architectue. This uilding has a tin roof and a gable roofline. There are double front doors and a pediment overhang porch.