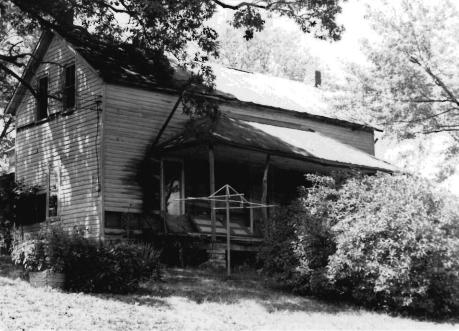

DESCRIBE THE PRESENT AND ORIGINAL (IF KNOWN) PHYSICAL APPEARANCE

The Green House is a two story building of a modified Greek Revival style of architectue. This uilding has a tin roof and a gable roofline. There are double front doors and a pediment overhang porch.