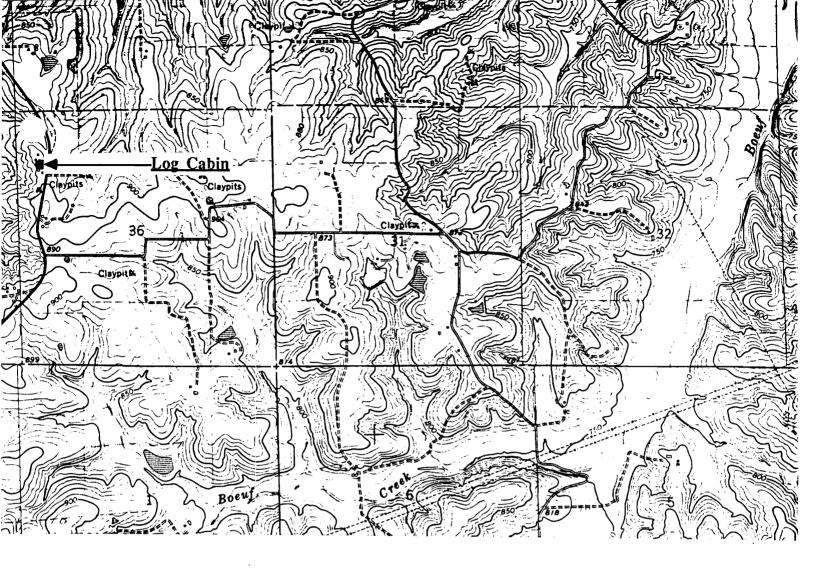

and the para | <del>-</del>          |
| 11. FORM PRE               | PARED BY                             |                                               |                                               |                       |
| NAME / TITLE               | Barbara S. Black - Assistan          | t Historic Preservation Co                    | ordinator                                     |                       |
| ORGANIZATION               | Meramec Regional Planning Co         | ommission                                     |                                               |                       |
| ADDRESS                    | 101 West Tenth Street, Rolla, 1      | Missouri 65401                                | DATE 1986                                     |                       |



#### **LOG CABIN** Charlotte, Mo.

## (Southern Gasconade County Survey)

U. S. G. S. 7.5 Minute Topographic Map Rosebud Quadrangle Scale: 1:24,000

**UTM REFERENCES** 

Zone: 15

Easting: 636200 Northing: 4254700



| 1. NAME                                                               | New Salem Baptist Church                                                         |                                                                                          |                                                                                      |                                                                       |
|-----------------------------------------------------------------------|----------------------------------------------------------------------------------|------------------