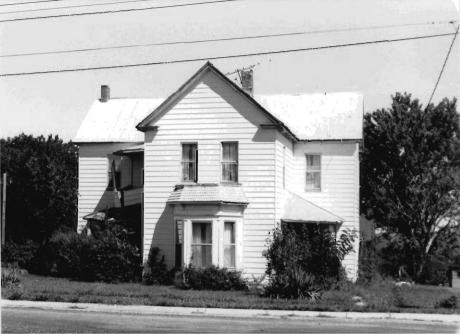

DESCRIBE THE PRESENT AND ORIGINAL (IF KNOWN) PHYSICAL APPEARANCE

The King house is a two story sturcture with a rock foundation, shiplap weatherboard on the outer walls, and a tin roof. The front of the building has double doors and a pediment pitch overhang. The King house is an example of modified Greek Revival architecture.