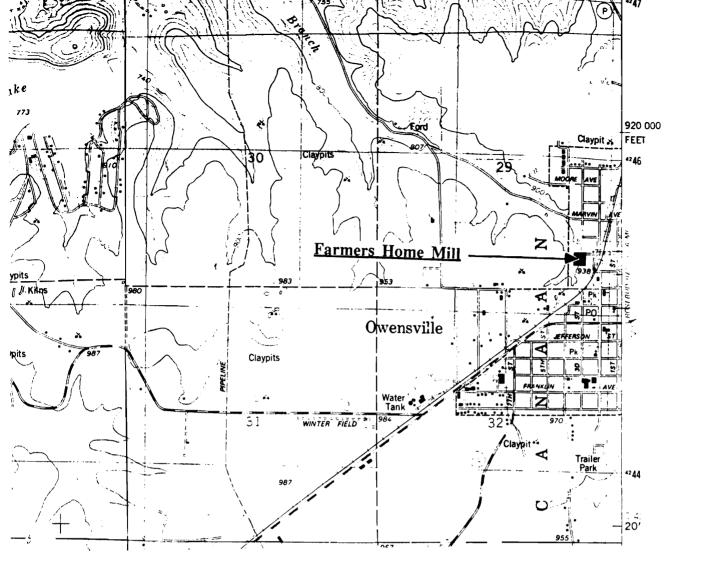

and | -                     |
| 11. FORM PRI              | EPARED BY                                                 |                            |                                                |                       |
| NAME / TITLE              | Barbara S. Black - Assistan                               | t Historic Preservation Co | ordinator                                      |                       |
| ORGANIZATION              | Meramec Regional Planning Co                              | ommission                  |                                                |                       |
| ADDRESS                   | 101 West Tenth Street, Rolla,                             | Missouri 65401             | DATE 9-8-86                                    |                       |



### FARMERS HOME MILL Owensville, Mo.

(Southern Gasconade County Survey)

U. S. G. S. 7.5 Minute Topographic Map Owensville East Quadrangle Scale: 1:24,000

UTM REFERENCES
Zone: 15
Easting: 630860
Northing: 4245380



| 1. NAME                                            | Farmhouse                                                                     |                                                                                           |                                                                                      |                                                                            |
|----------------------------------------------------|-------------------------------------------------------------------------------|------------------------------------------------------