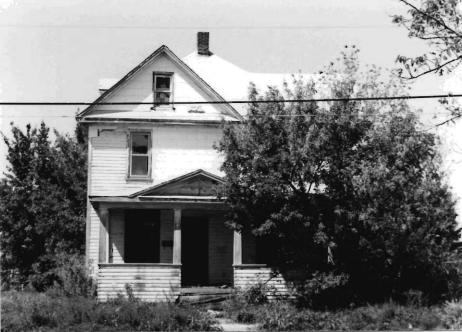

11. FORM PREI | PARED BY                                 |                                             |                         |                                               |
|                              | PARED BY  Barbara S. Black - Assistan    | t Historic Preservation Coc                 | ordinator               |                                               |
| 11. FORM PREI                |                                          |                                             | ordinator               |                                               |



## THE NEECE HOUSE Owensville, Mo.

#### (Southern Gasconade County Survey)

U. S. G. S. 7.5 Minute Topographic Map Owensville East Quadrangle Scale: 1:24,000

**UTM REFERENCES** 

Zone: 15 Easting: 630900

Northing: 4245840



| 1. NAME                                                           | Owensville Depot                                                                 |                                                                                              |                                                                                      |                                                                       |
|-------------------------------------------------------------------|----------------------------------------------------------------------------------|----------------------------------------------------------------------------------------------|--------------------------------------------------------------------------------------|---------------------------------------------------------