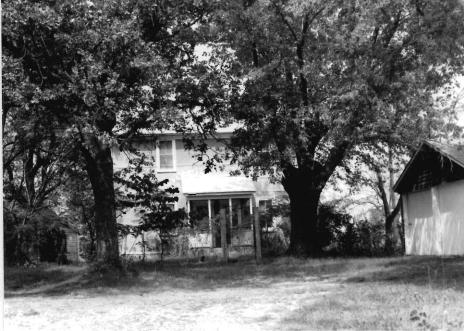

DESCRIBE THE PRESENT AND ORIGINAL (IF KNOWN) PHYSICAL APPEARANCE

Although not known for certain this wood frame building may have been used as the Bem store. It is a two story structure with a gable pitch roofline and return cornices. This building is of an irregular plan shape with a saltbox side addition, made of galvanized tin, to the rear. This building is an example of Vernacular architecture.