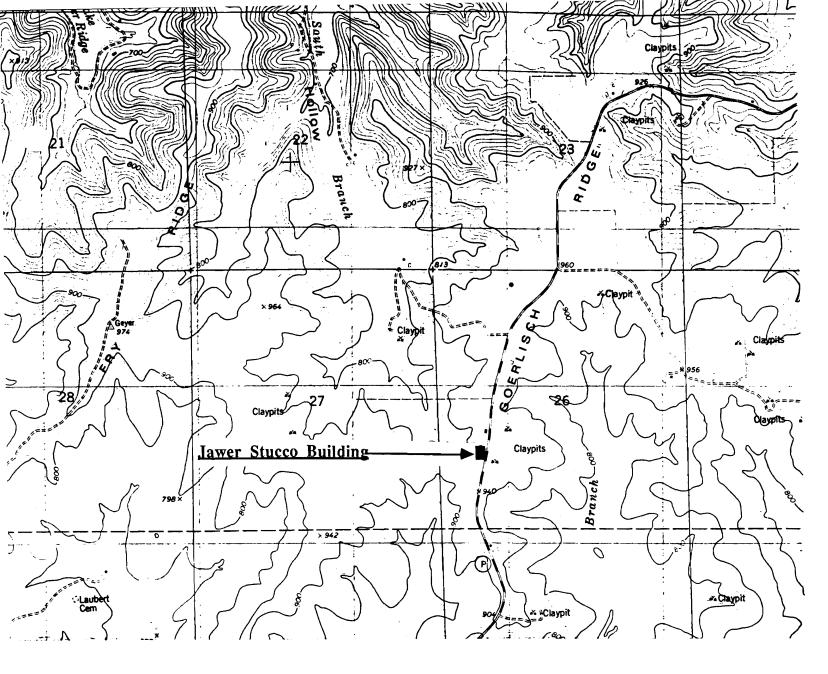

# THE GREEN HOUSE Bem, Mo.

(Southern Gasconade County Survey)

U. S. G. S. 7.5 Minute Topographic Map Owensville East Quadrangle Scale: 1:24,000

**UTM REFERENCES** 

Zone: 15 Easting: 633840 Northing: 4236260