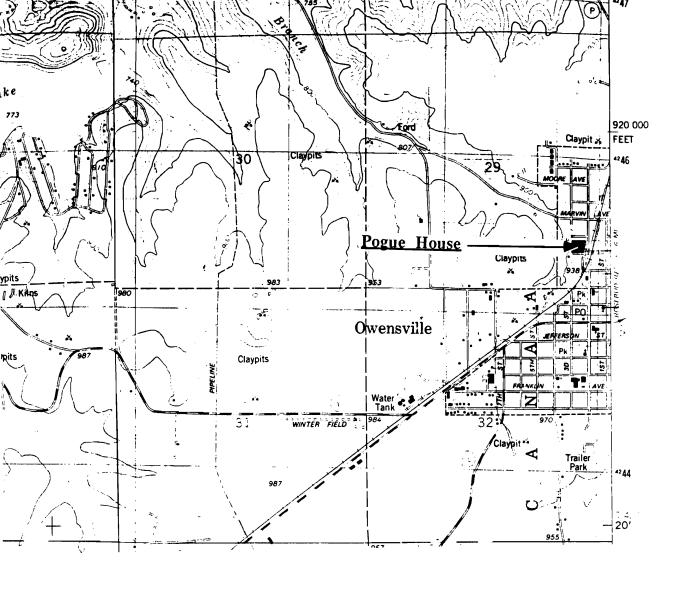

# THE GREEN HOUSE Bem, Mo.

(Southern Gasconade County Survey)

U. S. G. S. 7.5 Minute Topographic Map Owensville East Quadrangle Scale: 1:24,000

**UTM REFERENCES** 

Zone: 15 Easting: 633840 Northing: 4236260