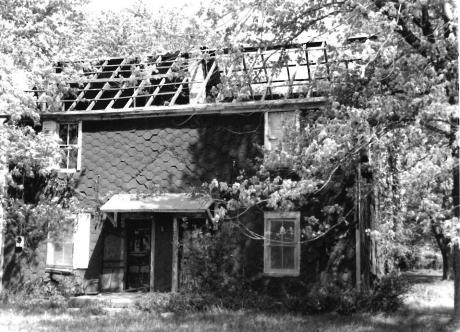

DESCRIBE THE PRESENT AND ORIGINAL (IF KNOWN) PHYSICAL APPEARANCE

Although not known for certain this wood frame building may have been used as the Bem store. It is a two story structure with a gable pitch roofline and return cornices. This building is of an irregular plan shape with a saltbox side addition, made of galvanized tin, to the rear. This building is an example of Vernacular architecture.