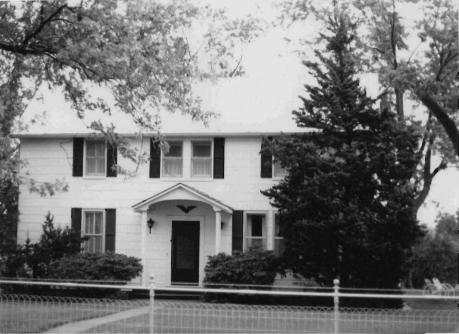

DESCRIBE THE PRESENT AND ORIGINAL (IF KNOWN) PHYSICAL APPEARANCE

The Green House is a two story building of a modified Greek Revival style of architectue. This uilding has a tin roof and a gable roofline. There are double front doors and a pediment overhang porch.