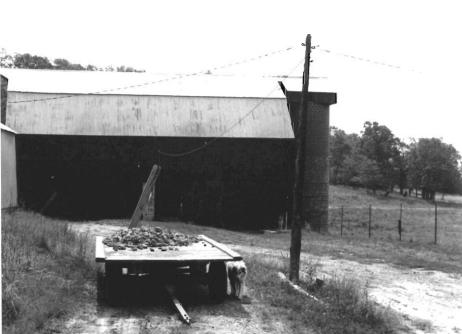

| CONE EASTING  Barn is located in Cases the building and to | anaan township at the                 |
| 10. GEOGRAPHICAL  ACREAGE OF PROPERTY UTM REFERENCES  A  1   5   6   3  ZONE EA  C  VERBAL BOUNDARY DES above referenced U grounds upon which  11. FORM PREPAREI  NAME / TITLE Bar | unknown Quadra  17 6 2 10 4 2 4 19  ASTING NORTHIN  SCRIPTION AND JUSTIFICAT  JTM coordinates. The it rests. | B Signature  Policy   Signature   Signatur | CONE EASTING  Barn is located in Cases the building and to | anaan township at the                 |



## THE LANGENBERG BARN Rosebud, Mo.

(Southern Gasconade County Survey)

U. S. G. S. 7.5 Minute Topographic Map Rosebud Quadrangle Scale: 1:24,000

UTM REFERENCES

Zone: 15 Easting: 637620 Northing: 4249540



| 1. NAME       | The Linhardt House                                      |                         |                            |                          |
|---------------|---------------------------------------------------------|-------------------------|----------------------------|--------------------------|
| HISTORIC      |                                                         |                         |                            |                          |
| AND / OR COMM | 10N                                                     |                         |                            |                          |
| 2. LOCATIO    | N T42N. R4W. S8.                                        |                         |                            |                          |
| STREET