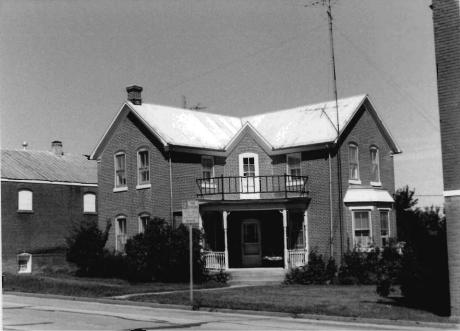

DESCRIBE THE PRESENT AND ORIGINAL (IF KNOWN) PHYSICAL APPEARANCE

Although not known for certain this wood frame building may have been used as the Bem store. It is a two story structure with a gable pitch roofline and return cornices. This building is of an irregular plan shape with a saltbox side addition, made of galvanized tin, to the rear. This building is an example of Vernacular architecture.