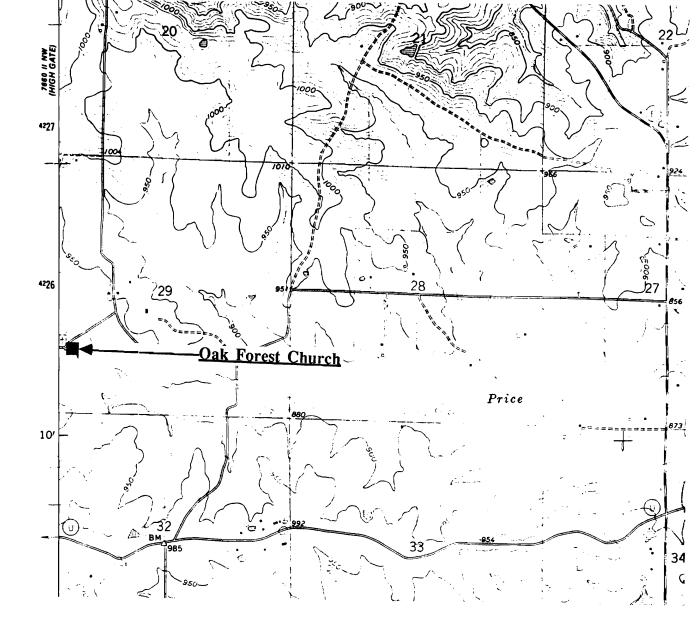

## (Southern Gasconade County Survey)

U. S. G. S. 7.5 Minute Topographic Map Owensville East Quadrangle Scale: 1:24,000

#### **UTM REFERENCES**

Zone: 15 Easting: 633840 Northing: 4236160

| 1. NAME                                           | Th Green House at Bem                                                            |                                                                                             |                                                                                      |                                                                    |
|---------------------------------------------------|----------------------------------------------------------------------------------|---------------------------------------------------------------------------------------------|--------------------------------------------------------------------------------------|--------------------------------------------------------------------|
| HISTORIC                                          |                                                                                  |                                                                                             |                                                                                      |                                                                    |
| AND / OR COMMON                                   |                                                                                  |                                                                                             |                                                                                      |                                                                    |
| 2. LOCATION                                       | T41N. R5W. S 27.                                                                 |                                                                                             |                                                                                      |                                                                    |
| STREET & NUMBER                                   | Kramme Rd.                                                                       |                                                                                             |                                                                                      |                                                                    |
| CITY, TOWN                                        | Bem                                                                              | VICI                                                                                        | NITY OF Brush Creek                                                                  |                                                                    |
| STATE Missouri                                    | CODE 2                                                                           | 29 COUNTY Southe                                                                            | rn Gasconade CODE                                                                    | 073                                                                |
| 3. CLASSIFICAT                                    | ION                                                                              |                                                                                             |                                                                                      |                                                                    |
| CATEGORYdistrict X building(s)structuresiteobject | OWNERSHIPpublic X privateboth PUBLIC ACQUISITIONin processbeing considered X N/A | STATUSoccupied X unoccupiedwork in progress ACCESSIBLEyes: restrictedyes: unrestricted X no | PRESENT USEagriculturecommercialeducationalentertainmentgovernmentindustrialmilitary | museumparkprivate residencereligiousscientifictransportationother: |
| 4. OWNER OF PI                                    | ROPERTY                                                                          |                                                                                             |                                                                                      | <del>-</del>                                                       |
| NAME                                              |                                                                                  |                                                                                             |                                                                                      |                                                                    |
| STREET & NUMBER                                   |                                                                                  |                                                                                             |                                                                                      |                                                                    |
| CITY, TOWN                                        |                                                                                  | VIC                                                                                         | INITY OF                                                                             | STATE Missouri                                                     |
| 5. LOCATION O                                     | F LEGAL DESCRIPTION                                                              |                                                                                             |                                                                                      |                                                                    |
|                                                   | Office<br>inty Courthouse<br>Souri 65401                                         |                                                                                             |                                                                                      |                                                                    |
| 6. REPRESENTA                                     | TION IN EXISTING SURVEY                                                          | YS                                                                                          |                                                                                      |                                                                    |
| TITLE (None)                                      |                                                                                  | Determined Eligible?                                                                        | Yes No Federal                                                                       | State County Local                                                 |
| 7. DESCRIPTION                                    |                                                                                  |                                                                                             |                                                                                      | <u></u>                                                            |
| CONDITION                                         | $\mathbf{X}$ deteriorated                                                        | CHECK ONE  X unaltered                                                                      | CHECK ONE  X original site                                                           |                                                                    |
| excellent<br>good                                 | ruins                                                                            | altered                                                                                     | moved date <u>July 2</u>                                                             | <b>9.</b> 1986                                                     |
| fair                                              | unexposed                                                                        | <del></del>                                                                                 |                                                                                      |                                                                    |
|                                                   |                                                                                  |                                                                                             |                                                                                      |                                                                    |