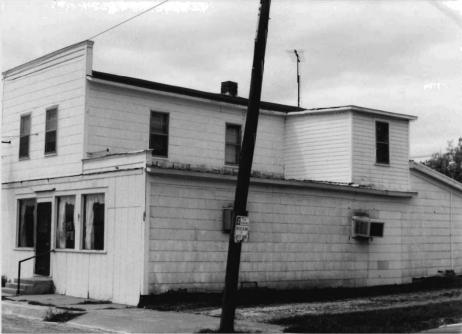

#### BEM STORE Bem, Mo.

DESCRIBE THE PRESENT AND ORIGINAL (IF KNOWN) PHYSICAL APPEARANCE

Although not known for certain this wood frame building may have been used as the Bem store. It is a two story structure with a gable pitch roofline and return cornices. This building is of an irregular plan shape with a saltbox side addition, made of galvanized tin, to the rear. This building is an example of Vernacular architecture.