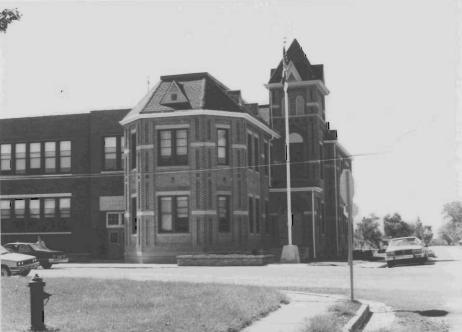

# THE GREEN HOUSE Bem, Mo.

(Southern Gasconade County Survey)

U. S. G. S. 7.5 Minute Topographic Map Owensville East Quadrangle Scale: 1:24,000

**UTM REFERENCES** 

Zone: 15 Easting: 633840 Northing: 4236260