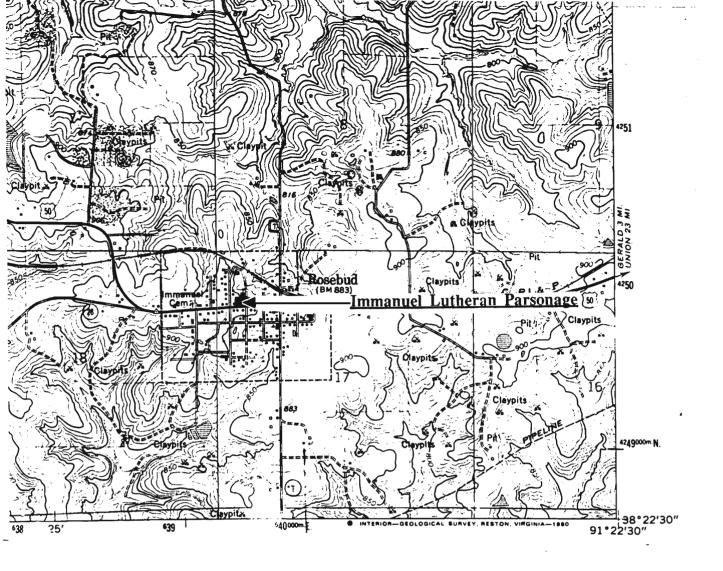

|                                                |                                            | -                     |
| ME / TITLE                    | Barbara S. Black - Assistan                                     | t Historic Preservation Coo                    | rdinator                                   |                       |
| GANIZATION                    | Meramec Regional Planning C                                     | ommission                                      |                                            |                       |
| DRESS                         | 101 West Tenth Street, Rolla,                                   | Missouri 65401                                 | DATE 9-8-86                                |                       |



### IMMANUEL LUTHERAN PARSONAGE Rosebud, Mo.

(Southern Gasconade County Survey)

U. S. G. S. 7.5 Minute Topographic Map Rosebud Quadrangle Scale: 1:24,000

**UTM REFERENCES** 

Zone: 15 Easting: 639520 Northing: 4249760



6AASOO3-138

#### MISSOURI OFFICE OF HISTORIC PRESERVATION / INVENTORY SURVEY FORM

| 1. NAME                                                                 | The Edward Langenberg Ho                                     | use                                                                                         | · · · · · · · · · · · · · · · · · · ·                                                |                                                                            |
|-------------------------------------------------------------------------|------------------