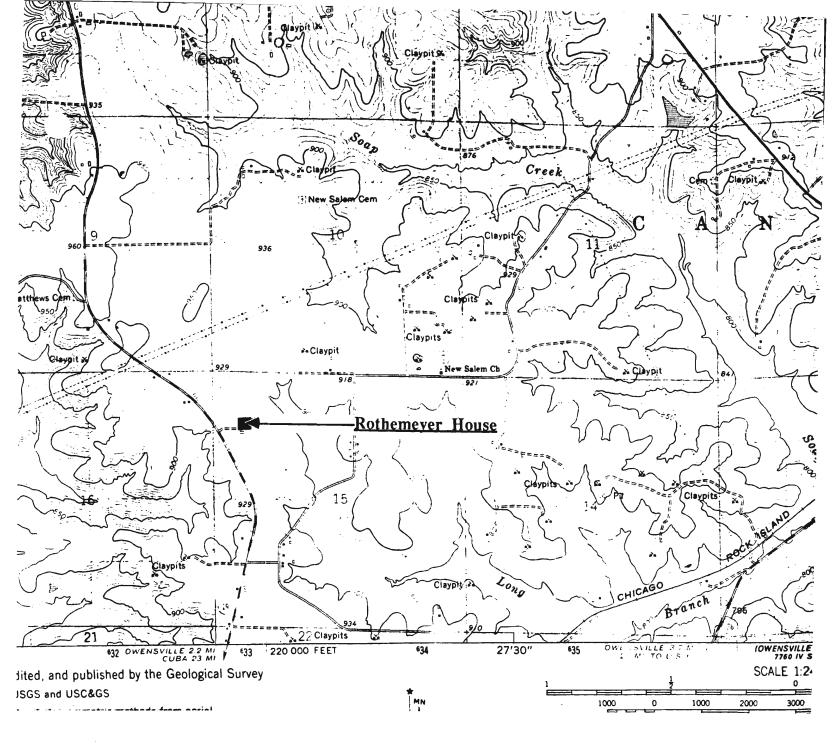

## (Southern Gasconade County Survey)

U. S. G. S. 7.5 Minute Topographic Map Owensville East Quadrangle Scale: 1:24,000