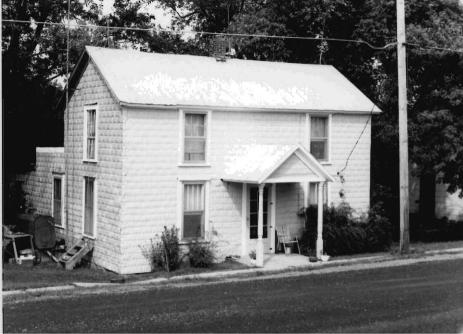

DESCRIBE THE PRESENT AND ORIGINAL (IF KNOWN) PHYSICAL APPEARANCE

The King house is a two story sturcture with a rock foundation, shiplap weatherboard on the outer walls, and a tin roof. The front of the building has double doors and a pediment pitch overhang. The King house is an example of modified Greek Revival architecture.