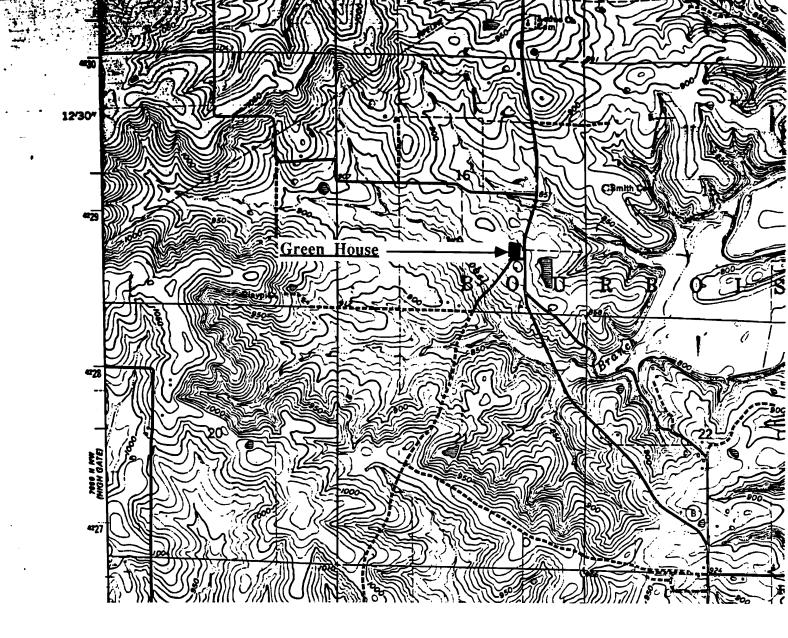

## (Southern Gasconade County Survey)

U. S. G. S. 7.5 Minute Topographic Map Owensville East Quadrangle Scale: 1:24,000

#### **UTM REFERENCES**

Zone: 15 Easting: 633840 Northing: 4236160

| 1. NAME                                           | Th Green House at Bem                                                            |                                                                                             |                                                                                      |                                                                    |
|---------------------------------------------------|----------------------------------------------------------------------------------|---------------------------------------------------------------------------------------------|--------------------------------------------------------------------------------------|--------------------------------------------------------------------|
| HISTORIC                                          |                                                                                  |                                                                                             |                                                                                      |                                                                    |
| AND / OR COMMON                                   |                                                                                  |                                                                                             |                                                                                      |                                                                    |
| 2. LOCATION                                       | T41N. R5W. S 27.                                                                 |                                                                                             |                                                                                      |                                                                    |
| STREET & NUMBER                                   | Kramme Rd.                                                                       |                                                                                             |                                                                                      |                                                                    |
| CITY, TOWN                                        | Bem                                                                              | VICI                                                                                        | NITY OF Brush Creek                                                                  |                                                                    |
| STATE Missouri                                    | CODE 2                                                                           | 29 COUNTY Southe                                                                            | rn Gasconade CODE                                                                    | 073                                                                |
| 3. CLASSIFICAT                                    | ION                                                                              |                                                                                             |                                                                                      |                                                                    |
| CATEGORYdistrict X building(s)structuresiteobject | OWNERSHIPpublic X privateboth PUBLIC ACQUISITIONin processbeing considered X N/A | STATUSoccupied X unoccupiedwork in progress ACCESSIBLEyes: restrictedyes: unrestricted X no | PRESENT USEagriculturecommercialeducationalentertainmentgovernmentindustrialmilitary | museumparkprivate residencereligiousscientifictransportationother: |
| 4. OWNER OF PI                                    | ROPERTY                                                                          |                                                                                             |                                                                                      | <del>-</del>                                                       |
| NAME                                              |                                                                                  |                                                                                             |                                                                                      |                                                                    |
| STREET & NUMBER                                   |                                                                                  |                                                                                             |                                                                                      |                                                                    |
| CITY, TOWN                                        |                                                                                  | VIC                                                                                         | INITY OF                                                                             | STATE Missouri                                                     |
| 5. LOCATION O                                     | F LEGAL DESCRIPTION                                                              |                                                                                             |                                                                                      |                                                                    |
|                                                   | Office<br>inty Courthouse<br>Souri 65401                                         |                                                                                             |                                                                                      |                                                                    |
| 6. REPRESENTA                                     | TION IN EXISTING SURVEY                                                          | YS                                                                                          |                                                                                      |                                                                    |
| TITLE (None)                                      |                                                                                  | Determined Eligible?                                                                        | Yes No Federal                                                                       | State County Local                                                 |
| 7. DESCRIPTION                                    |                                                                                  |                                                                                             |                                                                                      | <u></u>                                                            |
| CONDITION                                         | $\mathbf{X}$ deteriorated                                                        | CHECK ONE  X unaltered                                                                      | CHECK ONE  X original site                                                           |                                                                    |
| excellent<br>good                                 | ruins                                                                            | altered                                                                                     | moved date <u>July 2</u>                                                             | <b>9.</b> 1986                                                     |
| fair                                              | unexposed                                                                        | <del></del>                                                                                 |                                                                                      |                                                                    |
|                                                   |                                                                                  |                                                                                             |                                                                                      |                                                                    |