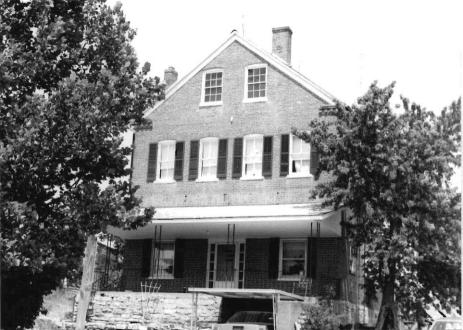

DESCRIBE THE PRESENT AND ORIGINAL (IF KNOWN) PHYSICAL APPEARANCE

The Green House is a two story building of a modified Greek Revival style of architectue. This uilding has a tin roof and a gable roofline. There are double front doors and a pediment overhang porch.