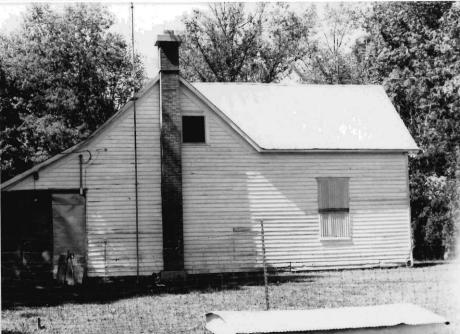

DESCRIBE THE PRESENT AND ORIGINAL (IF KNOWN) PHYSICAL APPEARANCE

Although not known for certain this wood frame building may have been used as the Bem store. It is a two story structure with a gable pitch roofline and return cornices. This building is of an irregular plan shape with a saltbox side addition, made of galvanized tin, to the rear. This building is an example of Vernacular architecture.