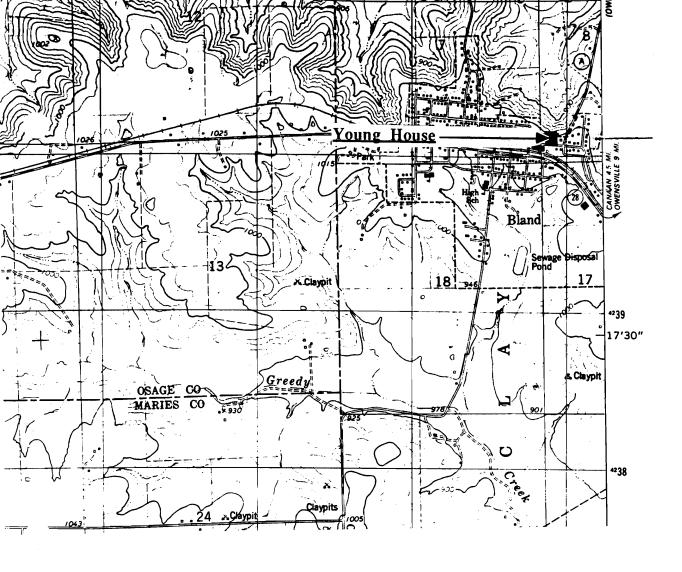

## (Southern Gasconade County Survey)

U. S. G. S. 7.5 Minute Topographic Map Owensville East Quadrangle Scale: 1:24,000