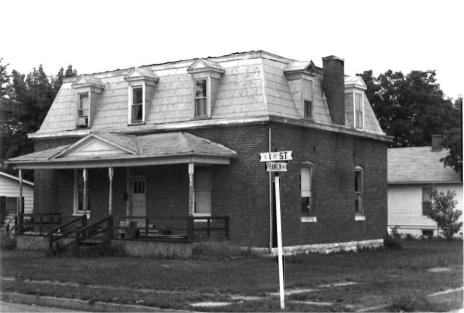

DESCRIBE THE PRESENT AND ORIGINAL (IF KNOWN) PHYSICAL APPEARANCE

The King house is a two story sturcture with a rock foundation, shiplap weatherboard on the outer walls, and a tin roof. The front of the building has double doors and a pediment pitch overhang. The King house is an example of modified Greek Revival architecture.