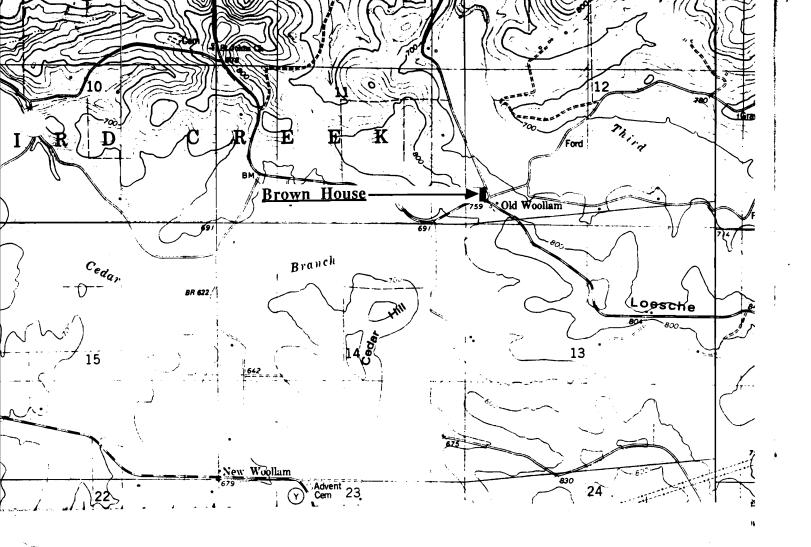

#### BEM STORE Bem, Mo.

## (Southern Gasconade County Survey)

U. S. G. S. 7.5 Minute Topographic Map Owensville East Quadrangle Scale: 1:24,000

#### **UTM REFERENCES**

Zone: 15 Easting: 633840 Northing: 4236160

| 1. NAME                                           | Th Green House at Bem                                                            |                                                                                             |                                                                                      |                                                                    |
|---------------------------------------------------|----------------------------------------------------------------------------------|---------------------------------------------------------------------------------------------|--------------------------------------------------------------------------------------|--------------------------------------------------------------------|
| HISTORIC                                          |                                                                                  |                                                                                             |                                                                                      |                                                                    |
| AND / OR COMMON                                   |                                                                                  |                                                                                             |                                                                                      |                                                                    |
| 2. LOCATION                                       | T41N. R5W. S 27.                                                                 |                                                                                             |                                                                                      |                                                                    |
| STREET & NUMBER                                   | Kramme Rd.                                                                       |                                                                                             |                                                                                      |                                                                    |
| CITY, TOWN                                        | Bem                                                                              | VICI                                                                                        | NITY OF Brush Creek                                                                  |                                                                    |
| STATE Missouri                                    | CODE 2                                                                           | 29 COUNTY Southe                                                                            | rn Gasconade CODE                                                                    | 073                                                                |
| 3. CLASSIFICAT                                    | ION                                                                              |                                                                                             |                                                                                      |                                                                    |
| CATEGORYdistrict X building(s)structuresiteobject | OWNERSHIPpublic X privateboth PUBLIC ACQUISITIONin processbeing considered X N/A | STATUSoccupied X unoccupiedwork in progress ACCESSIBLEyes: restrictedyes: unrestricted X no | PRESENT USEagriculturecommercialeducationalentertainmentgovernmentindustrialmilitary | museumparkprivate residencereligiousscientifictransportationother: |
| 4. OWNER OF PI                                    | ROPERTY                                                                          |                                                                                             |                                                                                      | <del>-</del>                                                       |
| NAME                                              |                                                                                  |                                                                                             |                                                                                      |                                                                    |
| STREET & NUMBER                                   |                                                                                  |                                                                                             |                                                                                      |                                                                    |
| CITY, TOWN                                        |                                                                                  | VIC                                                                                         | INITY OF                                                                             | STATE Missouri                                                     |
| 5. LOCATION O                                     | F LEGAL DESCRIPTION                                                              |                                                                                             |                                                                                      |                                                                    |
|                                                   | Office<br>inty Courthouse<br>Souri 65401                                         |                                                                                             |                                                                                      |                                                                    |
| 6. REPRESENTA                                     | TION IN EXISTING SURVEY                                                          | YS                                                                                          |                                                                                      |                                                                    |
| TITLE (None)                                      |                                                                                  | Determined Eligible?                                                                        | Yes No Federal                                                                       | State County Local                                                 |
| 7. DESCRIPTION                                    |                                                                                  |                                                                                             |                                                                                      | <u></u>                                                            |
| CONDITION                                         | $\mathbf{X}$ deteriorated                                                        | CHECK ONE  X unaltered                                                                      | CHECK ONE  X original site                                                           |                                                                    |
| excellent<br>good                                 | ruins                                                                            | altered                                                                                     | moved date <u>July 2</u>                                                             | <b>9.</b> 1986                                                     |
| fair                                              | unexposed                                                                        | <del></del>                                                                                 |                                                                                      |                                                                    |
|                                                   |                                                                                  |                                                                                             |                                                                                      |                                                                    |