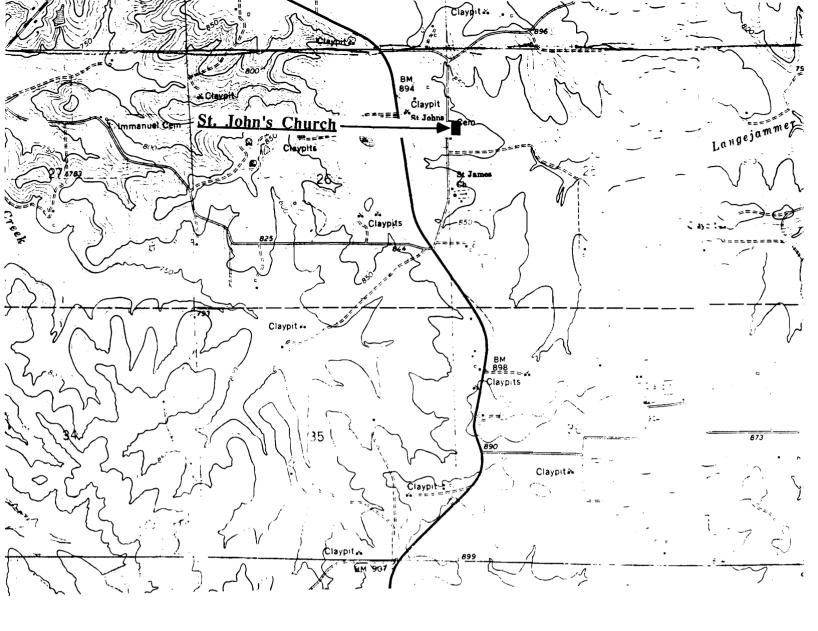

## (Southern Gasconade County Survey)

U. S. G. S. 7.5 Minute Topographic Map Owensville East Quadrangle Scale: 1:24,000

#### **UTM REFERENCES**

Zone: 15 Easting: 633840 Northing: 4236160

| 1. NAME                                           | Th Green House at Bem                                                            |                                                                                             |                                                                                      |                                                                    |
|---------------------------------------------------|----------------------------------------------------------------------------------|---------------------------------------------------------------------------------------------|--------------------------------------------------------------------------------------|--------------------------------------------------------------------|
| HISTORIC                                          |                                                                                  |                                                                                             |                                                                                      |                                                                    |
| AND / OR COMMON                                   |                                                                                  |                                                                                             |                                                                                      |                                                                    |
| 2. LOCATION                                       | T41N. R5W. S 27.                                                                 |                                                                                             |                                                                                      |                                                                    |
| STREET & NUMBER                                   | Kramme Rd.                                                                       |                                                                                             |                                                                                      |                                                                    |
| CITY, TOWN                                        | Bem                                                                              | VICI                                                                                        | NITY OF Brush Creek                                                                  |                                                                    |
| STATE Missouri                                    | CODE 2                                                                           | 29 COUNTY Southe                                                                            | rn Gasconade CODE                                                                    | 073                                                                |
| 3. CLASSIFICAT                                    | ION                                                                              |                                                                                             |                                                                                      |                                                                    |
| CATEGORYdistrict X building(s)structuresiteobject | OWNERSHIPpublic X privateboth PUBLIC ACQUISITIONin processbeing considered X N/A | STATUSoccupied X unoccupiedwork in progress ACCESSIBLEyes: restrictedyes: unrestricted X no | PRESENT USEagriculturecommercialeducationalentertainmentgovernmentindustrialmilitary | museumparkprivate residencereligiousscientifictransportationother: |
| 4. OWNER OF PI                                    | ROPERTY                                                                          |                                                                                             |                                                                                      | <del>-</del>                                                       |
| NAME                                              |                                                                                  |                                                                                             |                                                                                      |                                                                    |
| STREET & NUMBER                                   |                                                                                  |                                                                                             |                                                                                      |                                                                    |
| CITY, TOWN                                        |                                                                                  | VIC                                                                                         | INITY OF                                                                             | STATE Missouri                                                     |
| 5. LOCATION O                                     | F LEGAL DESCRIPTION                                                              |                                                                                             |                                                                                      |                                                                    |
|                                                   | Office<br>inty Courthouse<br>Souri 65401                                         |                                                                                             |                                                                                      |                                                                    |
| 6. REPRESENTA                                     | TION IN EXISTING SURVEY                                                          | YS                                                                                          |                                                                                      |                                                                    |
| TITLE (None)                                      |                                                                                  | Determined Eligible?                                                                        | Yes No Federal                                                                       | State County Local                                                 |
| 7. DESCRIPTION                                    |                                                                                  |                                                                                             |                                                                                      | <u></u>                                                            |
| CONDITION                                         | $\mathbf{X}$ deteriorated                                                        | CHECK ONE  X unaltered                                                                      | CHECK ONE  X original site                                                           |                                                                    |
| excellent<br>good                                 | ruins                                                                            | altered                                                                                     | moved date <u>July 2</u>                                                             | <b>9.</b> 1986                                                     |
| fair                                              | unexposed                                                                        | <del></del>                                                                                 |                                                                                      |                                                                    |
|                                                   |                                                                                  |                                                                                             |                                                                                      |                                                                    |