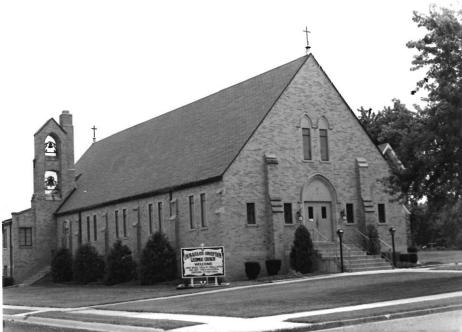

| ichard Hunkins  ICAL DATA  ERTY One lot size QUADRA  CES  6 3 0 9 8 0 4 2 4 1  EASTING NORTHE  Y DESCRIPTION AND JUSTIFICA  ne above referenced UTM  ne grounds upon which it | NGLE NAME Owensville East Oua  5 0 6 0 B  NG ZO  TION The Immaculate of coordinates. This is rests.  Historic Preservation Coord | NE EASTING Conception Church ocation recognizes | NORTHING  is located in Canaan |



### IMMACULATE CONCEPTION CATHOLIC CHURCH Owensville, Mo.

(Southern Gasconade County Survey)

U. S. G. S. 7.5 Minute Topographic Map Owensville East Quadrangle Scale: 1:24,000

UTM REFERENCES
Zone: 15

Easting: 630980 Northing: 4245060



| 1. NAME                                                                   | The Johnston House                       |                                                                                                    |                                                                                      |                                                                            |
|---------------------------------------------------------------------------|------------------------------------------|----------------------------------------------------------------------------------------------------|--------------------------------------------------------------------------------------|----------------------------------------------------------------------------|
| HISTORIC