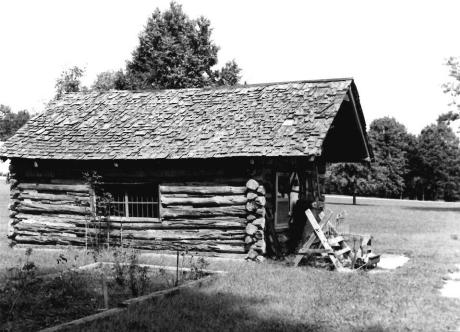

|
| NAME / TITLE               | Barbara S. Black - Assistan          | t Historic Preservation Co                    | ordinator                                     |                       |
| ORGANIZATION               | Meramec Regional Planning Co         | ommission                                     |                                               |                       |
| ADDRESS                    | 101 West Tenth Street, Rolla, 1      | Missouri 65401                                | DATE 1986                                     |                       |



#### **LOG CABIN** Charlotte, Mo.

## (Southern Gasconade County Survey)

U. S. G. S. 7.5 Minute Topographic Map Rosebud Quadrangle Scale: 1:24,000

**UTM REFERENCES** 

Zone: 15

Easting: 636200 Northing: 4254700



| 1. NAME                                                               | New Salem Baptist Church                                                         |                                                                                          |                                                                                      |                                                                       |
|-----------------------------------------------------------------------|----------------------------------------------------------------------------------|------------------------------------------------------------------------------------------|--------------------------------------------------------------------------------------|---------------------------------------------------------