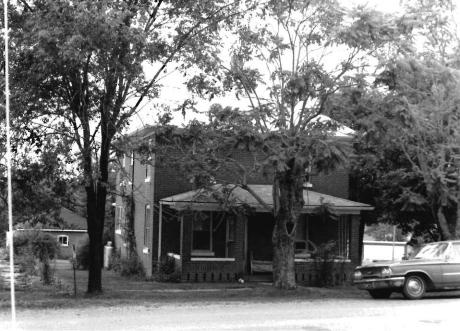

one lot size QUADRAS  3   9   6   4   0 | ANGLE NAME Rosebud Question B   Section The Rasmussan Shis location recognizes       | ONE EASTING  house is located in ( | NORTHING LILIAGE Canaan township |
| George Langenber  10. GEOGRAPHIC  ACREAGE OF PROPER  UTM REFERENCES  A  1   5   6  ZONE  C  VERBAL BOUNDARY  above referenced grounds upon wh  11. FORM PREPAR | AL DATA  TY one lot size QUADRA  3   9   6   4   0  | ANGLE NAME Rosebud Qu  9 6 8 0 B  NG ZO  ATION The Rasmussan his location recognizes | ONE EASTING  house is located in ( | NORTHING LILIAN Canaan township  |



### THE HENRY RASMUSSEN HOUSE Rosebud, Mo.

(Southern Gasconade County Survey)

U. S. G. S. 7.5 Minute Topographic Map Rosebud Quadrangle Scale: 1:24,000

**UTM REFERENCES** 

Zone: 15 Easting: 639640 Northing: 4249680



| 1. NAME                    | Rosebud Hardware Store                     | -                      |                                        |                    |
|----------------------------|--------------------------------------------|------------------------|----------------------------------------|--------------------|
| HISTORIC                   |                                            |                        |                                        |                    |
| AND / OR COMMON            |                                            |                        |                                        |                    |
| 2. LOCATION                | T42N. R4W. S17.                            |                        |                                        |