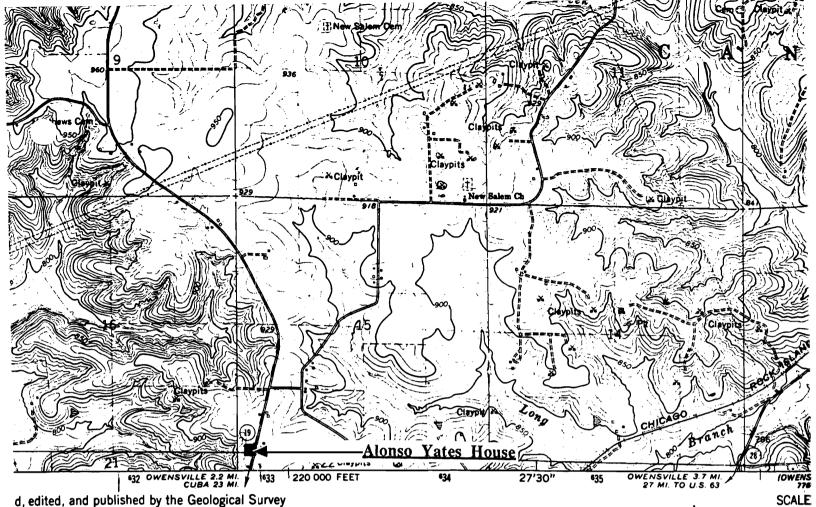

|                           |                                                  |                       |
| 11. FORM PRE              | ·                                  | Ulatonia Programatica Car | andinator .                                      |                       |
| NAME / TITLE              | Barbara S. Black - Assistant       |                           | ordinator                                        |                       |
| ORGANIZATION              | Meramec Regional Planning Cor      | nmission                  |                                                  |                       |
| ADDRESS                   | 101 West Tenth Street, Rolla, M    | issouri 65401             | DATE 1986                                        |                       |



a hy USGS and USCAGS

**ALONSO YATES HOUSE** (Rural) Owensville, Mo.

(Southern Gasconade County Survey)

U. S. G. S. 7.5 Minute Topographic Map Rosebud Quadrangle Scale: 1:24,000

**UTM REFERENCES** Zone: 15 Easting: 632960 orthing: 4251260 Northing:



| 1. NAME         | Zion Methodist Church                     |                       |                           |                    |
|-----------------|-------------------------------------------|-----------------------|---------------------------|--------------------|
| HISTORIC        | ,                                         |                       |                           |                    |
| AND / OR COMMON |                                           |                       |                           |