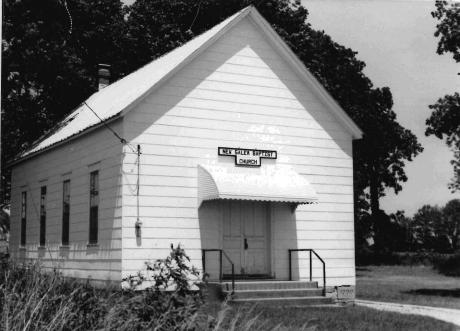

ordinates. This rests.                                      | ONE EASTING  Alem Baptist Church | NORTHING  is located in (                 |
| The History by The Gasco T | CAL DATA  CRTY approx two acres  6 3 4 1 8 0 4 2 5 EASTING NORTHI  LL L L L L L L L L L L L L L L L L L                                                                                                    | UADRANGLE NAME Rose  0 0 2 0 B  NG Z  D  FICATION The New S  A coordinates. This rests.  Ic Preservation Coordinator  mmission | ONE EASTING  Alem Baptist Church | NORTHING  is located in C the building ar |



NEW SALEM BAPTIST CHURCH Charlotte, Mo.

(Southern Gasconade County Survey)

U. S. G. S. 7.5 Minute Topographic Map Rosebud Quadrangle Scale: 1:24,000

UTM REFERENCES
Zone: 15

Easting: 634180 Northing: 4250020



| 1. NAME                                   | St. James United Church of C                             | hrist (Charlotte)                                                |                                                      |                                                             |
|-------------------------------------------|----------------------------------------------------------|------------------------------------------------------------------|------------------------------------------------------|-------------------------------------------------------------|
| HISTORIC                                  | ( <del> </del>                                           |                                                                  |