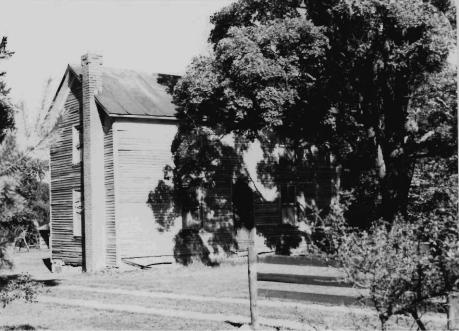

DESCRIBE THE PRESENT AND ORIGINAL (IF KNOWN) PHYSICAL APPEARANCE

Although not known for certain this wood frame building may have been used as the Bem store. It is a two story structure with a gable pitch roofline and return cornices. This building is of an irregular plan shape with a saltbox side addition, made of galvanized tin, to the rear. This building is an example of Vernacular architecture.