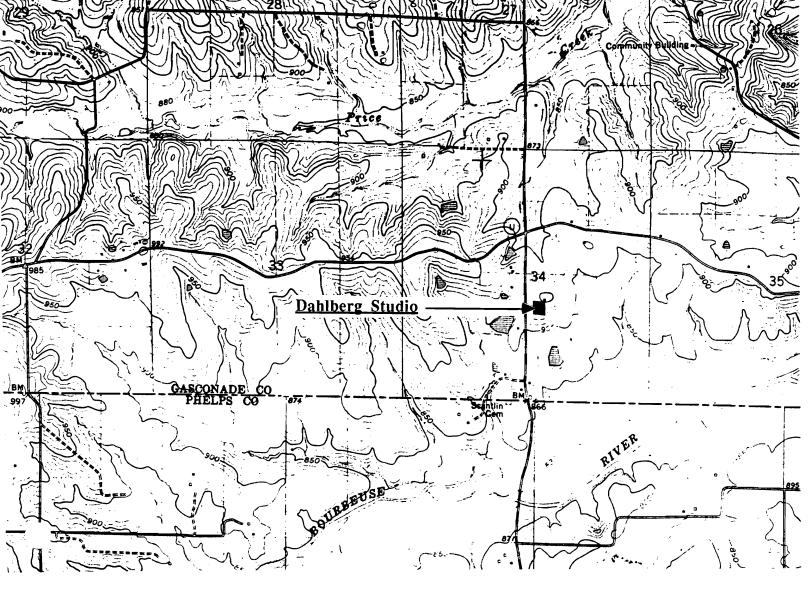

# THE KING HOUSE Bem, Mo.

(Southern Gasconade County Survey)

U. S. G. S. 7.5 Minute Topographic Map Owensville East Quadrangle Scale: 1:24,000

**UTM REFERENCES** 

Zone: 15 Easting: 633740 Northing: 4236240