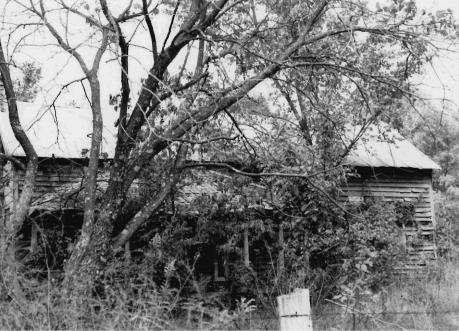

DESCRIBE THE PRESENT AND ORIGINAL (IF KNOWN) PHYSICAL APPEARANCE

Although not known for certain this wood frame building may have been used as the Bem store. It is a two story structure with a gable pitch roofline and return cornices. This building is of an irregular plan shape with a saltbox side addition, made of galvanized tin, to the rear. This building is an example of Vernacular architecture.