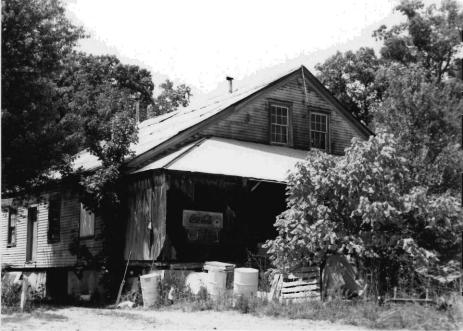

DESCRIBE THE PRESENT AND ORIGINAL (IF KNOWN) PHYSICAL APPEARANCE

Although not known for certain this wood frame building may have been used as the Bem store. It is a two story structure with a gable pitch roofline and return cornices. This building is of an irregular plan shape with a saltbox side addition, made of galvanized tin, to the rear. This building is an example of Vernacular architecture.