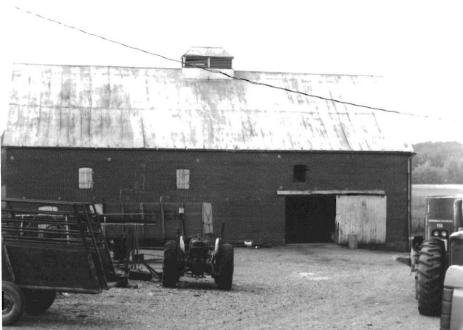

eek township at |
| Mrs. V  10. GEOGRAPH  ACREAGE OF PROPUTM REFERENCE  A  1   5    ZONE  C  VERBAL BOUNDAR  above reference grounds upon v  11. FORM PREP | ICAL DATA  ERTY UNKNOWN QUADRANGES    6   2   5   0   4   10                                                                                                | GLE NAME Goerlisch Ridge Out  Output  GLE NAME Goerlisch Ridge Out  B  Output  B  ING Z  D  ATION The Brick Barn This location recognize  at Historic Preservation Coo | ONE EASTING  is located in Third to the building and | NORTHING  Creek township at |



### THE MELLIS BRICK BARN Old Woollam, Mo.

(Southern Gasconade County Survey)

U. S. G. S. 7.5 Minute Topographic Map Goerlisch Ridge Quadrangle Scale: 1:24,000

**UTM REFERENCES** 

Zone: 15 Easting: 625040 Northing: 4250100



| 1. NAME                    | The Vernon Nicks House                    |                                  |                            |                                           |  |
|----------------------------|-------------------------------------------|----------------------------------|----------------------------|-------------------------------------------|--|
| HISTORIC                   |                                           |                                  |                            |                                           |  |
| AND / OR COMMON            |                                           |                                  |                            |                                           |  |
| 2. LOCATION                | T42N. R6W. S11.