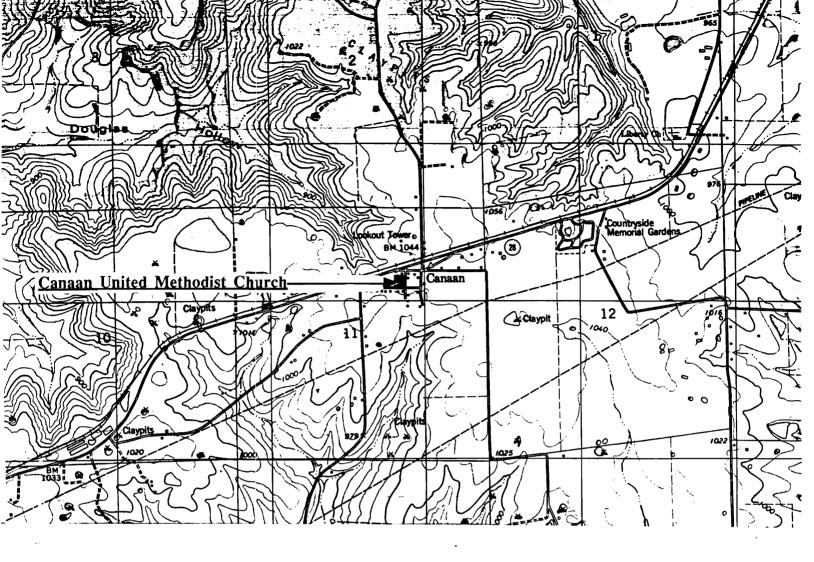

#### BEM STORE Bem, Mo.

## (Southern Gasconade County Survey)

U. S. G. S. 7.5 Minute Topographic Map Owensville East Quadrangle Scale: 1:24,000

#### **UTM REFERENCES**

Zone: 15 Easting: 633840 Northing: 4236160

| 1. NAME                                           | Th Green House at Bem                                                            |                                                                                             |                                                                                      |                                                                    |
|---------------------------------------------------|----------------------------------------------------------------------------------|---------------------------------------------------------------------------------------------|--------------------------------------------------------------------------------------|--------------------------------------------------------------------|
| HISTORIC                                          |                                                                                  |                                                                                             |                                                                                      |                                                                    |
| AND / OR COMMON                                   |                                                                                  |                                                                                             |                                                                                      |                                                                    |
| 2. LOCATION                                       | T41N. R5W. S 27.                                                                 |                                                                                             |                                                                                      |                                                                    |
| STREET & NUMBER                                   | Kramme Rd.                                                                       |                                                                                             |                                                                                      |                                                                    |
| CITY, TOWN                                        | Bem                                                                              | VICI                                                                                        | NITY OF Brush Creek                                                                  |                                                                    |
| STATE Missouri                                    | CODE 2                                                                           | 29 COUNTY Southe                                                                            | rn Gasconade CODE                                                                    | 073                                                                |
| 3. CLASSIFICAT                                    | ION                                                                              |                                                                                             |                                                                                      |                                                                    |
| CATEGORYdistrict X building(s)structuresiteobject | OWNERSHIPpublic X privateboth PUBLIC ACQUISITIONin processbeing considered X N/A | STATUSoccupied X unoccupiedwork in progress ACCESSIBLEyes: restrictedyes: unrestricted X no | PRESENT USEagriculturecommercialeducationalentertainmentgovernmentindustrialmilitary | museumparkprivate residencereligiousscientifictransportationother: |
| 4. OWNER OF PI                                    | ROPERTY                                                                          |                                                                                             |                                                                                      | <del>-</del>                                                       |
| NAME                                              |                                                                                  |                                                                                             |                                                                                      |                                                                    |
| STREET & NUMBER                                   |                                                                                  |                                                                                             |                                                                                      |                                                                    |
| CITY, TOWN                                        |                                                                                  | VIC                                                                                         | INITY OF                                                                             | STATE Missouri                                                     |
| 5. LOCATION O                                     | F LEGAL DESCRIPTION                                                              |                                                                                             |                                                                                      |                                                                    |
|                                                   | Office<br>inty Courthouse<br>Souri 65401                                         |                                                                                             |                                                                                      |                                                                    |
| 6. REPRESENTA                                     | TION IN EXISTING SURVEY                                                          | YS                                                                                          |                                                                                      |                                                                    |
| TITLE (None)                                      |                                                                                  | Determined Eligible?                                                                        | Yes No Federal                                                                       | State County Local                                                 |
| 7. DESCRIPTION                                    |                                                                                  |                                                                                             |                                                                                      | <u></u>                                                            |
| CONDITION                                         | $\mathbf{X}$ deteriorated                                                        | CHECK ONE  X unaltered                                                                      | CHECK ONE  X original site                                                           |                                                                    |
| excellent<br>good                                 | ruins                                                                            | altered                                                                                     | moved date <u>July 2</u>                                                             | <b>9.</b> 1986                                                     |
| fair                                              | unexposed                                                                        | <del></del>                                                                                 |                                                                                      |                                                                    |
|                                                   |                                                                                  |                                                                                             |                                                                                      |                                                                    |