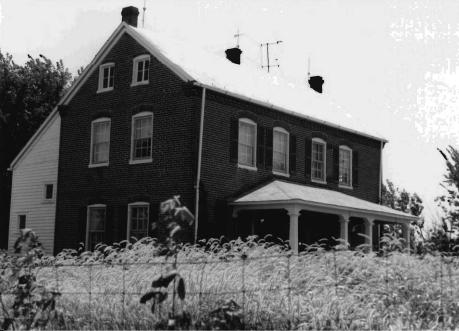

DESCRIBE THE PRESENT AND ORIGINAL (IF KNOWN) PHYSICAL APPEARANCE

Although not known for certain this wood frame building may have been used as the Bem store. It is a two story structure with a gable pitch roofline and return cornices. This building is of an irregular plan shape with a saltbox side addition, made of galvanized tin, to the rear. This building is an example of Vernacular architecture.