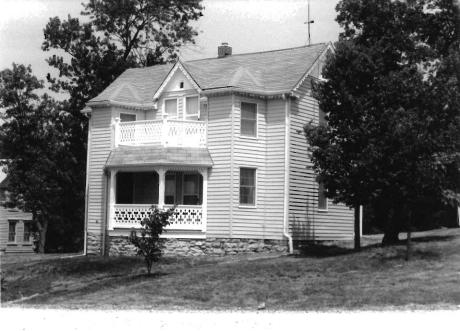

| 1. NAME                                           | The l    | King House                                                  |                                                                 |                                                                    |                                                    |
|---------------------------------------------------|----------|-------------------------------------------------------------|-----------------------------------------------------------------|--------------------------------------------------------------------|----------------------------------------------------|
| HISTORIC                                          |          |                                                             |                                                                 |                                                                    |                                                    |
| AND / OR COMMON                                   |          |                                                             |                                                                 |                                                                    |                                                    |
| 2. LOCATION                                       | T411     | N. R5W. S27.                                                |                                                                 |                                                                    |                                                    |
| STREET & NUMBER                                   | Kram     | me Rd.                                                      |                                                                 |                                                                    |                                                    |
| CITY, TOWN                                        | Bem      |                                                             | VI                                                              | ICINITY OF Brush Creek                                             |                                                    |
| STATE Missouri                                    |          | CODE 29                                                     | COUNTY Sout                                                     | hern Gasconade CODE (                                              | <u> </u>                                           |
| 3. CLASSIFICAT                                    | ION      |                                                             |                                                                 |                                                                    | _                                                  |
| CATEGORY district Xbuilding(s)structuresiteobject |          | OWNERSHIPpublic X privateboth PUBLIC ACQUISITION in process | X occupiedunoccupiedwork in progress ACCESSIBLE yes: restricted | PRESENT USEagriculturecommercialeducationalentertainmentgovernment | museumpark X private residencereligious scientific |
|                                                   |          | being considered  N/A                                       | yes: unrestricted  X no                                         | industrial<br>military                                             | transportation<br>other:                           |
| 4. OWNER OF P                                     | ROPER    | TY                                                          |                                                                 |                                                                    |                                                    |
| NAME                                              | King     |                                                             | _                                                               |                                                                    |                                                    |
| STREET & NUMBER                                   |          |                                                             |                                                                 |                                                                    |                                                    |
| CITY, TOWN                                        | Bem      | VICINITY OF                                                 | Brsuh Creek Township                                            | STATE Missouri                                                     |                                                    |
| 5. LOCATION O                                     | F LEG    | AL DESCRIPTION                                              |                                                                 |                                                                    |                                                    |
| Assessor's<br>Phelps Cou<br>Rolla, Miss           | inty Cou |                                                             |                                                                 |                                                                    |                                                    |
| 6. REPRESENTA                                     | TION :   | IN EXISTING SURVEYS                                         |                                                                 |                                                                    |                                                    |
| TITLE (None)                                      |          |                                                             | Determined Eligible?                                            | Yes No Federal                                                     | State County Local                                 |
| 7. DESCRIPTION                                    | Ī        |                                                             |                                                                 |                                                                    |                                                    |
| CONDITION                                         |          |                                                             | CHECK ONE                                                       | CHECK ONE                                                          |                                                    |
| excellent                                         |          | deteriorated                                                | X unaltered                                                     | X original site                                                    | 1006                                               |
| X good<br>fair                                    |          | ruins<br>unexposed                                          | altered                                                         | moved date <u>Ju;y 29</u>                                          | <u>. 1780</u>                                      |

DESCRIBE THE PRESENT AND ORIGINAL (IF KNOWN) PHYSICAL APPEARANCE

The King house is a two story sturcture with a rock foundation, shiplap weatherboard on the outer walls, and a tin roof. The front of the building has double doors and a pediment pitch overhang. The King house is an example of modified Greek Revival architecture.