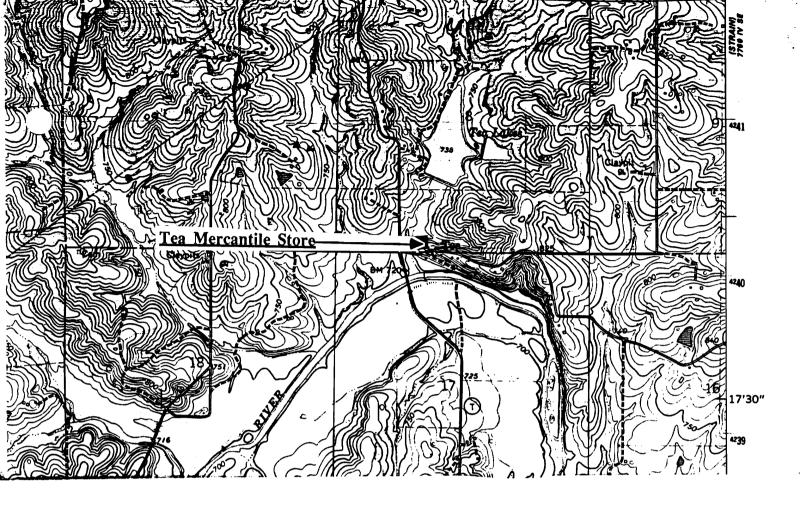

## (Southern Gasconade County Survey)

U. S. G. S. 7.5 Minute Topographic Map Owensville East Quadrangle Scale: 1:24,000

#### **UTM REFERENCES**

Zone: 15 Easting: 633840 Northing: 4236160

| 1. NAME                                           | Th Green House at Bem                                                            |                                                                                             |                                                                                      |                                                                    |
|---------------------------------------------------|----------------------------------------------------------------------------------|---------------------------------------------------------------------------------------------|--------------------------------------------------------------------------------------|--------------------------------------------------------------------|
| HISTORIC                                          |                                                                                  |                                                                                             |                                                                                      |                                                                    |
| AND / OR COMMON                                   |                                                                                  |                                                                                             |                                                                                      |                                                                    |
| 2. LOCATION                                       | T41N. R5W. S 27.                                                                 |                                                                                             |                                                                                      |                                                                    |
| STREET & NUMBER                                   | Kramme Rd.                                                                       |                                                                                             |                                                                                      |                                                                    |
| CITY, TOWN                                        | Bem                                                                              | VICI                                                                                        | NITY OF Brush Creek                                                                  |                                                                    |
| STATE Missouri                                    | CODE 2                                                                           | 29 COUNTY Southe                                                                            | rn Gasconade CODE                                                                    | 073                                                                |
| 3. CLASSIFICAT                                    | ION                                                                              |                                                                                             |                                                                                      |                                                                    |
| CATEGORYdistrict X building(s)structuresiteobject | OWNERSHIPpublic X privateboth PUBLIC ACQUISITIONin processbeing considered X N/A | STATUSoccupied X unoccupiedwork in progress ACCESSIBLEyes: restrictedyes: unrestricted X no | PRESENT USEagriculturecommercialeducationalentertainmentgovernmentindustrialmilitary | museumparkprivate residencereligiousscientifictransportationother: |
| 4. OWNER OF PI                                    | ROPERTY                                                                          |                                                                                             |                                                                                      | <del>-</del>                                                       |
| NAME                                              |                                                                                  |                                                                                             |                                                                                      |                                                                    |
| STREET & NUMBER                                   |                                                                                  |                                                                                             |                                                                                      |                                                                    |
| CITY, TOWN                                        |                                                                                  | VIC                                                                                         | INITY OF                                                                             | STATE Missouri                                                     |
| 5. LOCATION O                                     | F LEGAL DESCRIPTION                                                              |                                                                                             |                                                                                      |                                                                    |
|                                                   | Office<br>inty Courthouse<br>Souri 65401                                         |                                                                                             |                                                                                      |                                                                    |
| 6. REPRESENTA                                     | TION IN EXISTING SURVEY                                                          | YS                                                                                          |                                                                                      |                                                                    |
| TITLE (None)                                      |                                                                                  | Determined Eligible?                                                                        | Yes No Federal                                                                       | State County Local                                                 |
| 7. DESCRIPTION                                    |                                                                                  |                                                                                             |                                                                                      | <u></u>                                                            |
| CONDITION                                         | $\mathbf{X}$ deteriorated                                                        | CHECK ONE  X unaltered                                                                      | CHECK ONE  X original site                                                           |                                                                    |
| excellent<br>good                                 | ruins                                                                            | altered                                                                                     | moved date <u>July 2</u>                                                             | <b>9.</b> 1986                                                     |
| fair                                              | unexposed                                                                        | <del></del>                                                                                 |                                                                                      |                                                                    |
|                                                   |                                                                                  |                                                                                             |                                                                                      |                                                                    |