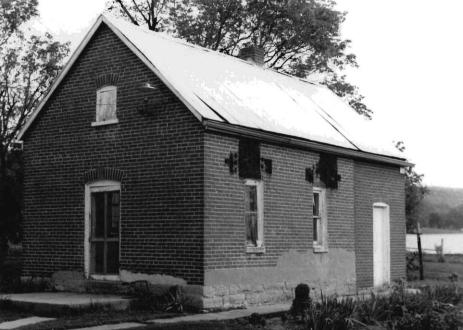

DESCRIBE THE PRESENT AND ORIGINAL (IF KNOWN) PHYSICAL APPEARANCE

Although not known for certain this wood frame building may have been used as the Bem store. It is a two story structure with a gable pitch roofline and return cornices. This building is of an irregular plan shape with a saltbox side addition, made of galvanized tin, to the rear. This building is an example of Vernacular architecture.