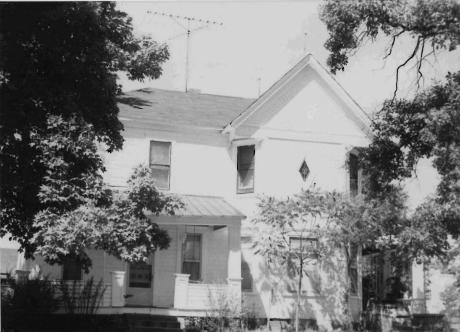

DESCRIBE THE PRESENT AND ORIGINAL (IF KNOWN) PHYSICAL APPEARANCE

The Green House is a two story building of a modified Greek Revival style of architectue. This uilding has a tin roof and a gable roofline. There are double front doors and a pediment overhang porch.