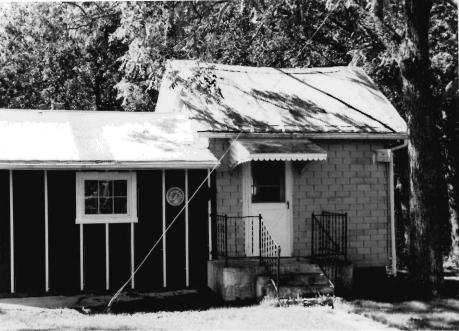

DESCRIBE THE PRESENT AND ORIGINAL (IF KNOWN) PHYSICAL APPEARANCE

Although not known for certain this wood frame building may have been used as the Bem store. It is a two story structure with a gable pitch roofline and return cornices. This building is of an irregular plan shape with a saltbox side addition, made of galvanized tin, to the rear. This building is an example of Vernacular architecture.