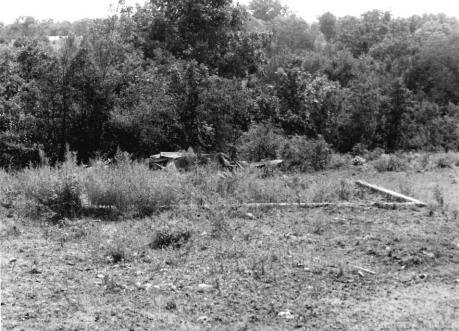

istoric Preservation Coor                      | dinator                |                                                |
| ORGANIZATION                 | Meramec Regional Planning Co                                      | mmission                                        |                        |                                                |
| ADDRESS                      | 101 West Tenth Street, Rolla, M                                   | lissouri 65401                                  | DATE 1986              |                                                |



# OLD BLAND CHURCH FOUNDATION Old Bland, Mo.

(Southern Gasconade County Survey)

U. S. G. S. 7.5 Minute Topographic Map Owensville West Quadrangle Scale: 1:24,000

UTM REFERENCES
Zone: 15
Easting: 620140
Northing: 4241400



| 1. NAME                                                                   | The Old Bland School                                                             |                                                                                                      |                                                                                      |                                                                            |
|---------------------------------------------------------------------------|----------------------------------------------------------------------------------|------------------------------------------------------------------------------------------------------|--------------------------------------------------------------------------------------|--------------------