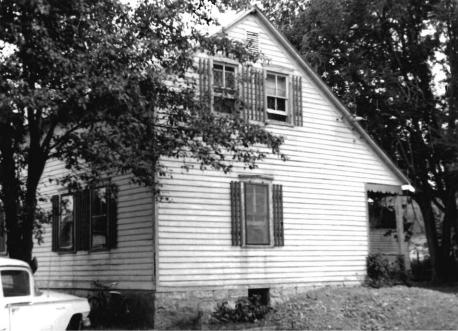

DESCRIBE THE PRESENT AND ORIGINAL (IF KNOWN) PHYSICAL APPEARANCE

The Green House is a two story building of a modified Greek Revival style of architectue. This uilding has a tin roof and a gable roofline. There are double front doors and a pediment overhang porch.