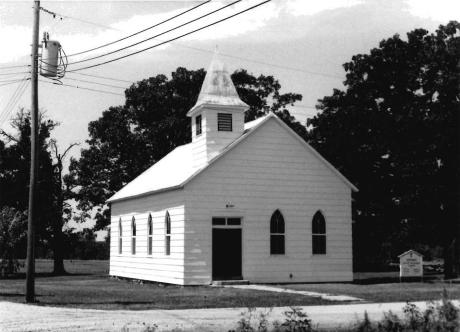

DESCRIBE THE PRESENT AND ORIGINAL (IF KNOWN) PHYSICAL APPEARANCE

Although not known for certain this wood frame building may have been used as the Bem store. It is a two story structure with a gable pitch roofline and return cornices. This building is of an irregular plan shape with a saltbox side addition, made of galvanized tin, to the rear. This building is an example of Vernacular architecture.