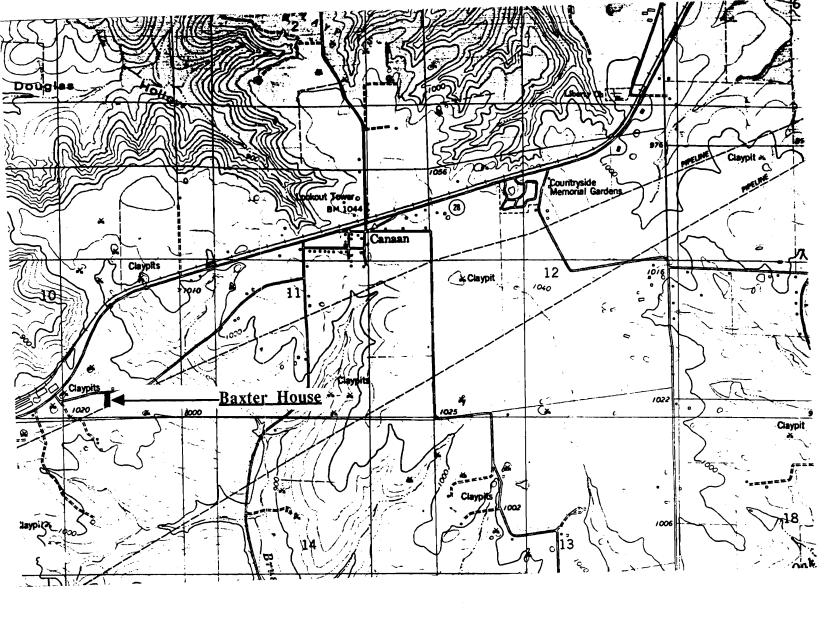

| <del> </del>                                       |                       |
| AME / TITLE                    | Barbara S. Black - Assistant     | Historic Preservation Coo   | ordinator                                          |                       |
| RGANIZATION                    | Meramec Regional Planning Co     | mmission                    |                                                    |                       |
| DDRESS                         | 101 West Tenth Street, Rolla, N  | Iissouri 65401              | DATE 8-28-86                                       |                       |
|                                |                                  |                             |                                                    |                       |



# THE BAXTER HOUSE Canaan, Mo.

(Southern Gasconade County Survey)

U. S. G. S. 7.5 Minute Topographic Map Owensville West Quadrangle Scale: 1:24,000

UTM REFERENCES

Zone: 15 Easting: 624240 Northing: 4240340



| 1. NAME              | The Brice House                                    |                      |                            |                     |
|----------------------|----------------------------------------------------|----------------------|----------------------------|---------------------|
| HISTORIC             |                                                    |                      |                            |                     |
| AND / OR COMMO       | N                                                  |                      |                            |