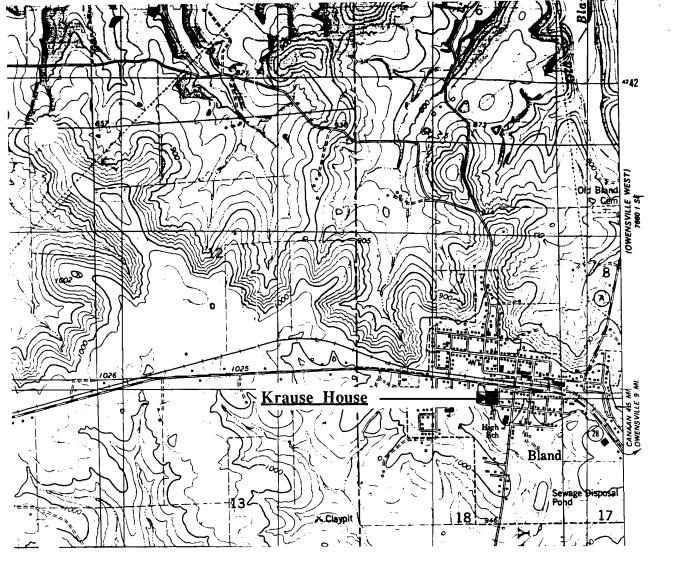

| ING Z  ATION The Krause hou                                         | ise is located in Clay                         | township at the above |
| A    1   5    ZONE    C      ERBAL BOUNDAR   Eferenced UT   pon which it | EASTING NORTH                                                                          | ING Z  TION The Krause how ation recognizes the be                  | ise is located in Clay<br>uilding and the para | township at the abov  |
| A  1 5  ZONE  C  ERBAL BOUNDAR eferenced UT                              | EASTING NORTH  RY DESCRIPTION AND JUSTIFICA  M coordinates. This loc  rests.  PARED BY | The Krause hou ation recognizes the bett Historic Preservation Cook | ise is located in Clay<br>uilding and the para | township at the abov  |



# THE KRAUSE HOUSE Bland, Mo.

# (Southern Gasconade County Survey)

U. S. G. S. 7.5 Minute Topographic Map Belle Quadrangle Scale: 1:24,000

UTM REFERENCES
Zone: 15
Easting: 619400
Northing: 4239920



| 1. NAME                                                            | Leduc Church                                                                   |         |                                                                                          |                                                               |                                     |                          |                                                    |       |
|--------------------------------------------------------------------|--------------------------------------------------------------------------------|-