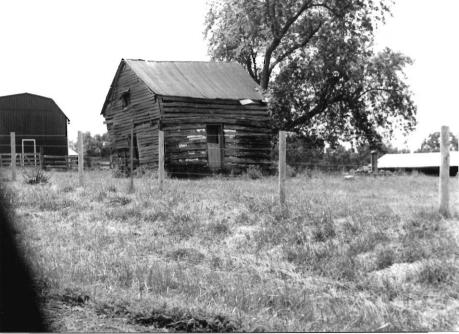

DESCRIBE THE PRESENT AND ORIGINAL (IF KNOWN) PHYSICAL APPEARANCE

Although not known for certain this wood frame building may have been used as the Bem store. It is a two story structure with a gable pitch roofline and return cornices. This building is of an irregular plan shape with a saltbox side addition, made of galvanized tin, to the rear. This building is an example of Vernacular architecture.