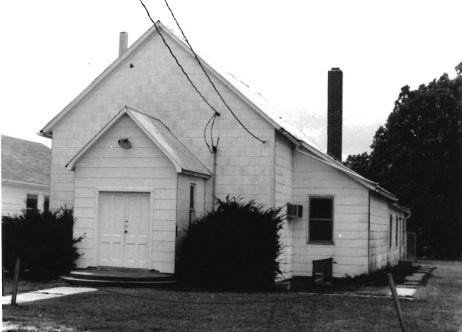

DESCRIBE THE PRESENT AND ORIGINAL (IF KNOWN) PHYSICAL APPEARANCE

Although not known for certain this wood frame building may have been used as the Bem store. It is a two story structure with a gable pitch roofline and return cornices. This building is of an irregular plan shape with a saltbox side addition, made of galvanized tin, to the rear. This building is an example of Vernacular architecture.