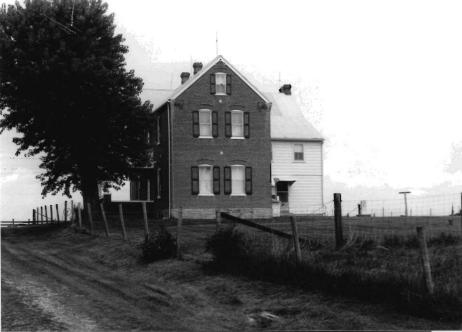

# THE KING HOUSE Bem, Mo.

(Southern Gasconade County Survey)

U. S. G. S. 7.5 Minute Topographic Map Owensville East Quadrangle Scale: 1:24,000

**UTM REFERENCES** 

Zone: 15 Easting: 633740 Northing: 4236240

DESCRIBE THE PRESENT AND ORIGINAL (IF KNOWN) PHYSICAL APPEARANCE

The King house is a two story sturcture with a rock foundation, shiplap weatherboard on the outer walls, and a tin roof. The front of the building has double doors and a pediment pitch overhang. The King house is an example of modified Greek Revival architecture.