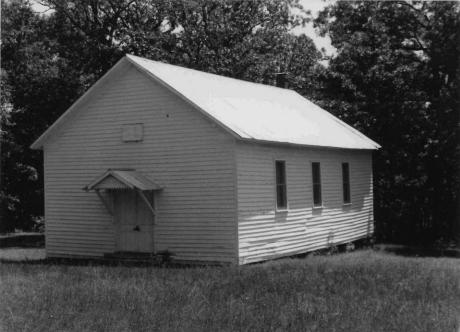

DESCRIBE THE PRESENT AND ORIGINAL (IF KNOWN) PHYSICAL APPEARANCE

Red Oak Church is a one story building with a rock foundaiton and shiplap weatherboard on the outer walls. A box entrance addition has been added to the front. The Church also has a square bell tower. The Red Oak Church is an example of modified Victorian Gothic architecture.