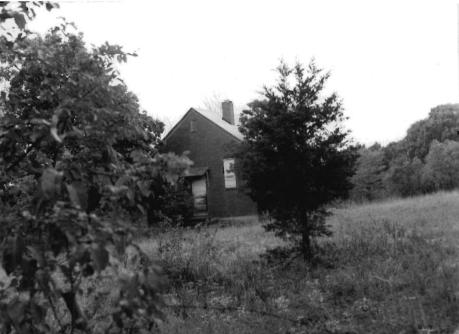

#### BEM STORE Bem, Mo.

DESCRIBE THE PRESENT AND ORIGINAL (IF KNOWN) PHYSICAL APPEARANCE

Although not known for certain this wood frame building may have been used as the Bem store. It is a two story structure with a gable pitch roofline and return cornices. This building is of an irregular plan shape with a saltbox side addition, made of galvanized tin, to the rear. This building is an example of Vernacular architecture.