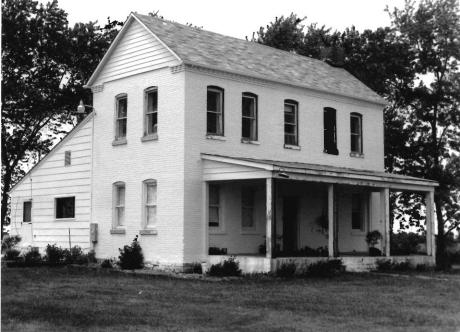

|                                          |                       |
| NAME / TITLE     | Barbara S. Black - Assistant Histor     | ic Preservation Coordinator |                                          |                       |
| ORGANIZATION     | Meramec Regional Planning Co            | mmission                    |                                          |                       |
| ADDRESS          | 101 West Tenth Street, Rolla, N         | lissouri 65401              | DATE 7-25-86                             |                       |



THE LINDBURGH HOUSE Charlotte (Rural Rosebud), Mo.

(Southern Gasconade County Survey)

U. S. G. S. 7.5 Minute Topographic Map Rosebud Quadrangle Scale: 1:24,000

UTM REFERENCES
Zone: 15
Easting: 635400
Northing: 4252340



| 1. NAME                    | Log Cabin                                |                                       |                                      |                                                                                                      |
|----------------------------|------------------------------------------|---------------------------------------|--------------------------------------|------------------------------------------------------------------------------------------------------|
| HISTORIC                   |                                          |                                       |                                      |                                                                                                      |
| AND / OR COMMON            |