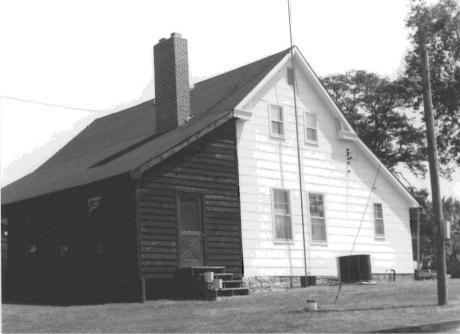

#### BEM STORE Bem, Mo.

DESCRIBE THE PRESENT AND ORIGINAL (IF KNOWN) PHYSICAL APPEARANCE

Although not known for certain this wood frame building may have been used as the Bem store. It is a two story structure with a gable pitch roofline and return cornices. This building is of an irregular plan shape with a saltbox side addition, made of galvanized tin, to the rear. This building is an example of Vernacular architecture.