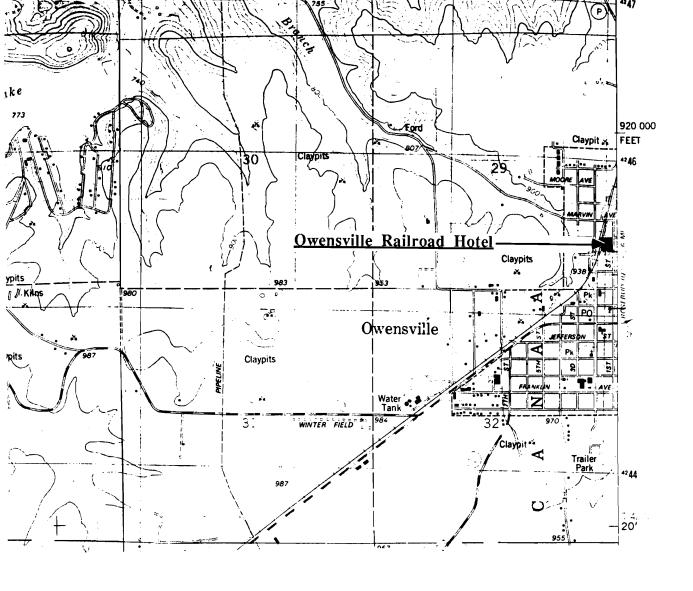

## (Southern Gasconade County Survey)

U. S. G. S. 7.5 Minute Topographic Map Owensville East Quadrangle Scale: 1:24,000