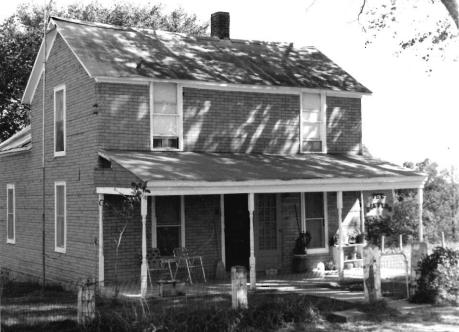

| 1. NAME                                           | The l    | King House                                                  |                                                                 |                                                                    |                                                    |
|---------------------------------------------------|----------|-------------------------------------------------------------|-----------------------------------------------------------------|--------------------------------------------------------------------|----------------------------------------------------|
| HISTORIC                                          |          |                                                             |                                                                 |                                                                    |                                                    |
| AND / OR COMMON                                   |          |                                                             |                                                                 |                                                                    |                                                    |
| 2. LOCATION                                       | T411     | N. R5W. S27.                                                |                                                                 |                                                                    |                                                    |
| STREET & NUMBER                                   | Kram     | me Rd.                                                      |                                                                 |                                                                    |                                                    |
| CITY, TOWN                                        | Bem      |                                                             | VI                                                              | ICINITY OF Brush Creek                                             |                                                    |
| STATE Missouri                                    |          | CODE 29                                                     | COUNTY Sout                                                     | hern Gasconade CODE (                                              | <u> </u>                                           |
| 3. CLASSIFICAT                                    | ION      |                                                             |                                                                 |                                                                    | _                                                  |
| CATEGORY district Xbuilding(s)structuresiteobject |          | OWNERSHIPpublic X privateboth PUBLIC ACQUISITION in process | X occupiedunoccupiedwork in progress ACCESSIBLE yes: restricted | PRESENT USEagriculturecommercialeducationalentertainmentgovernment | museumpark X private residencereligious scientific |
|                                                   |          | being considered  N/A                                       | yes: unrestricted  X no                                         | industrial<br>military                                             | transportation<br>other:                           |
| 4. OWNER OF P                                     | ROPER    | TY                                                          |                                                                 |                                                                    |                                                    |
| NAME                                              | King     |                                                             | _                                                               |                                                                    |                                                    |
| STREET & NUMBER                                   |          |                                                             |                                                                 |                                                                    |                                                    |
| CITY, TOWN                                        | Bem      | VICINITY OF                                                 | Brsuh Creek Township                                            | STATE Missouri                                                     |                                                    |
| 5. LOCATION O                                     | F LEG    | AL DESCRIPTION                                              |                                                                 |                                                                    |                                                    |
| Assessor's<br>Phelps Cou<br>Rolla, Miss           | inty Cou |                                                             |                                                                 |                                                                    |                                                    |
| 6. REPRESENTA                                     | TION :   | IN EXISTING SURVEYS                                         |                                                                 |                                                                    |                                                    |
| TITLE (None)                                      |          |                                                             | Determined Eligible?                                            | Yes No Federal                                                     | State County Local                                 |
| 7. DESCRIPTION                                    | Ī        |                                                             |                                                                 |                                                                    |                                                    |
| CONDITION                                         |          |                                                             | CHECK ONE                                                       | CHECK ONE                                                          |                                                    |
| excellent                                         |          | deteriorated                                                | X unaltered                                                     | X original site                                                    | 1006                                               |
| X good<br>fair                                    |          | ruins<br>unexposed                                          | altered                                                         | moved date <u>Ju;y 29</u>                                          | <u>. 1780</u>                                      |

DESCRIBE THE PRESENT AND ORIGINAL (IF KNOWN) PHYSICAL APPEARANCE

The King house is a two story sturcture with a rock foundation, shiplap weatherboard on the outer walls, and a tin roof. The front of the building has double doors and a pediment pitch overhang. The King house is an example of modified Greek Revival architecture.