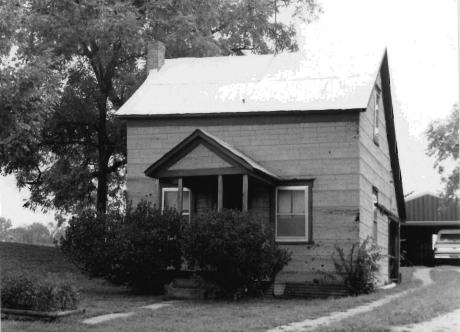

DESCRIBE THE PRESENT AND ORIGINAL (IF KNOWN) PHYSICAL APPEARANCE

The King house is a two story sturcture with a rock foundation, shiplap weatherboard on the outer walls, and a tin roof. The front of the building has double doors and a pediment pitch overhang. The King house is an example of modified Greek Revival architecture.