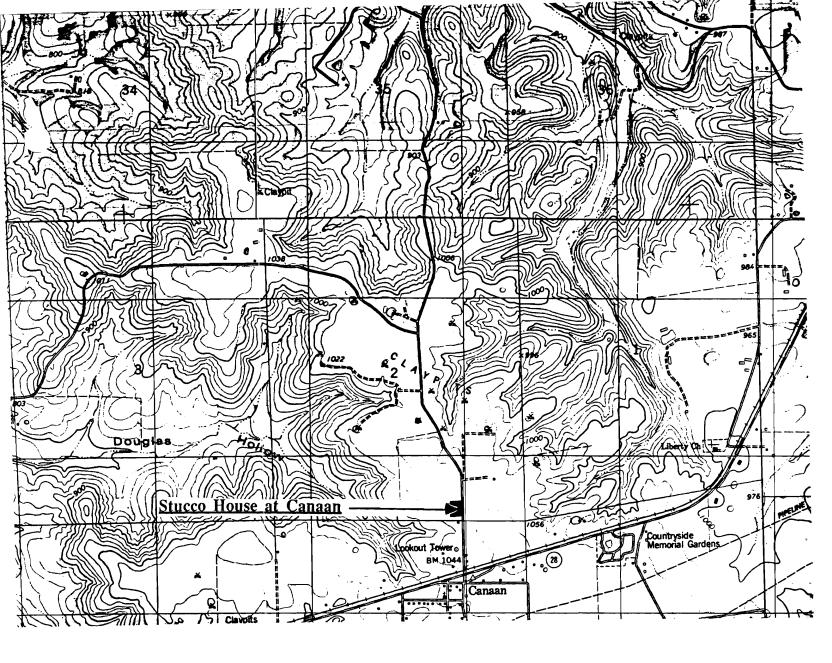

# THE GREEN HOUSE Bem, Mo.

(Southern Gasconade County Survey)

U. S. G. S. 7.5 Minute Topographic Map Owensville East Quadrangle Scale: 1:24,000

**UTM REFERENCES** 

Zone: 15 Easting: 633840 Northing: 4236260