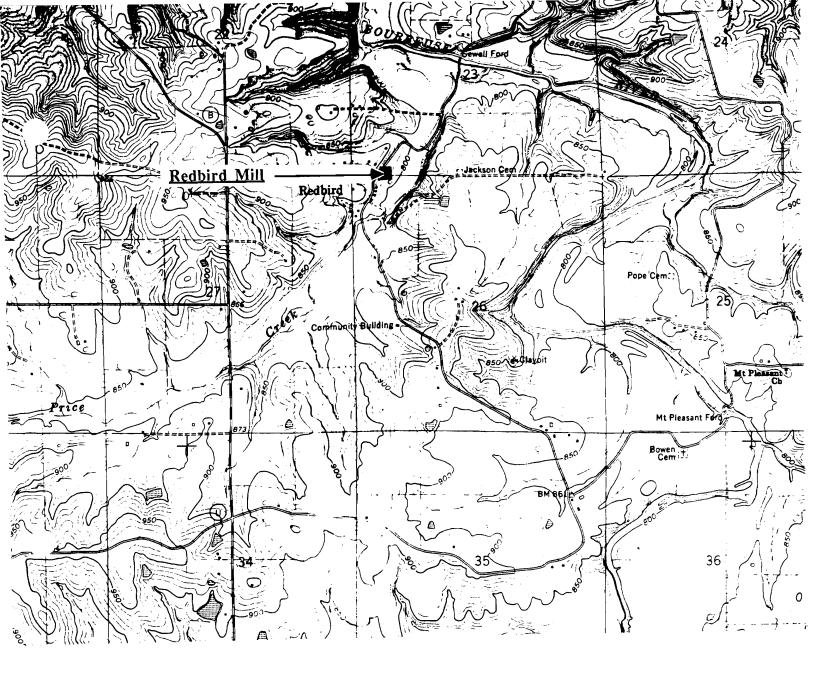

DESCRIBE THE PRESENT AND ORIGINAL (IF KNOWN) PHYSICAL APPEARANCE

The St. John's United Church of Christ at Bem began with the erection of a log Church in 1869; a frame building was built to replace the log one in 1887. The current photo of the Bem Church shows that it has been altered since its initial construction; a rear and front addition have been added to the original frame. The main section of this Church has a rock foundation, masonite board siding, and a squaare front bell tower with pinnacles at the base of the spire. St. John's Church is an example of Victorian Gothic architecture.

| 8. SIGNIFICANO                   | E - Southern Gasconade                                                              | County Survey St. Joh                            | nn' Chruch at Bem      |                                               |
|----------------------------------|-------------------------------------------------------------------------------------|--------------------------------------------------|------------------------|-----------------------------------------------|
| PERIOD                           | AREAS OF S                                                                          | IGNIFICANCE - CHEC                               | K AND JUSTIFY BE       |                                               |
| prehistoric                      | archeology - prehistoric                                                            | community planning                               | landscape architecture | X religion                                    |
| 1400-1499                        | archeology - historic                                                               | conservation                                     | law                    | science                                       |
| 1500-1599                        | agriculture                                                                         | economics                                        | literature             | sculpture                                     |
| 1600-1699                        | architecture                                                                        | education                                        | military               | social / humanitarian                         |
| 1700-1799                        | art                                                                                 | engineering                                      | music                  | theater                                       |
| X 1800-1899                      | commerce                                                                            | exploration / settlement                         | philosophy             | transportation                                |
| 1900-                            | communications                                                                      | industry                                         | politics / government  | other (specify)                               |
|                                  |                                                                                     | invention                                        |                        |                                               |
| SPECIFIC DATES                   | .187 1887                                                                           | BUILDER / ARCHITECT                              | Community Church membe | rs                                            |
| <u>Religous</u><br>log Chur      | ch wass erected in 1869                                                             | n had its beginnings w<br>and then replaced with |                        |                                               |
| The History of S                 | OGRAPHICAL REFERENCE<br>outhern Gasconade County,<br>Gasconade County Historical So |                                                  |                        |                                               |
| 10. GEOGRAPHI                    | CAL DATA                                                                            |                                                  |                        |                                               |
| ACREAGE OF PROPE<br>UTM REFERENC |                                                                                     | UADRANGLE NAME <u>Owensy</u>                     | ille East Ouad SCALI   | z <u>1:24000</u>                              |
| A 1 5 L ZONE C                   | 6 3 3 7 10 10 4 2 3 EASTING NORTHI                                                  | B L D D                                          | ONE EASTING            | NORTHING                                      |
|                                  | description and justific enced UTM coordinates. which it rests.                     |                                                  |                        | in Canaan township at<br>the parameter of the |
| 11. FORM PREPA                   | ARED BY                                                                             |                                                  |                        |                                               |
| NAME / TITLE                     | Barbara S. Black - Assistant Histor                                                 | ric Preservation Coordinator                     |                        |                                               |
| ORGANIZATION                     | Meramec Regional Planning Co                                                        | ommission                                        |                        |                                               |
| ADDRESS                          | 101 West Tenth Street, Rolla, I                                                     | Missouri 65401                                   | DATE 1986              |                                               |