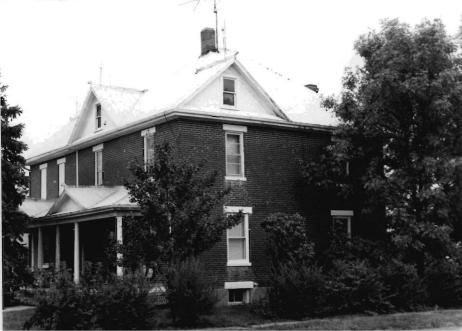

DESCRIBE THE PRESENT AND ORIGINAL (IF KNOWN) PHYSICAL APPEARANCE

The King house is a two story sturcture with a rock foundation, shiplap weatherboard on the outer walls, and a tin roof. The front of the building has double doors and a pediment pitch overhang. The King house is an example of modified Greek Revival architecture.