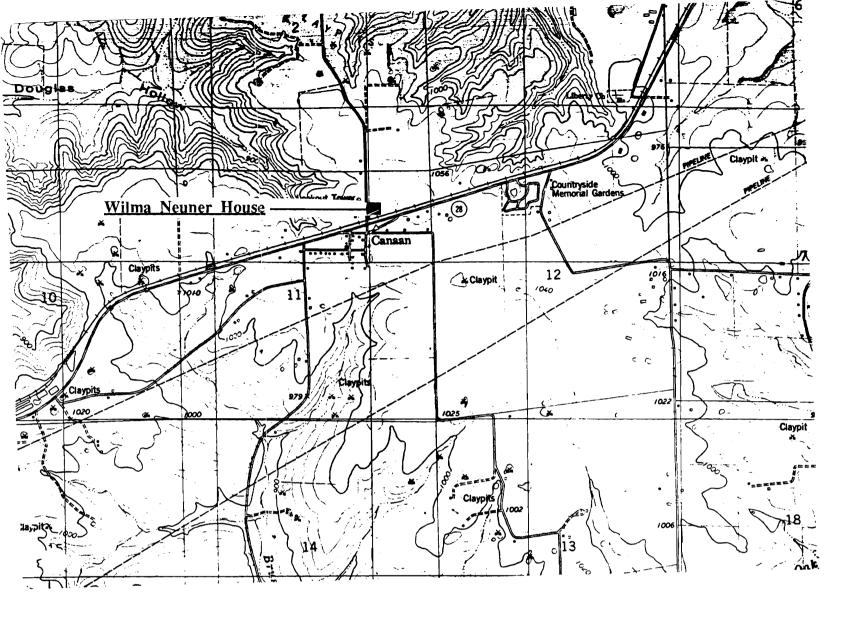

# THE GREEN HOUSE Bem, Mo.

(Southern Gasconade County Survey)

U. S. G. S. 7.5 Minute Topographic Map Owensville East Quadrangle Scale: 1:24,000

**UTM REFERENCES** 

Zone: 15 Easting: 633840 Northing: 4236260