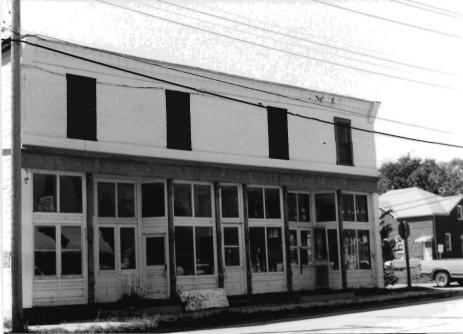

#### MISSOURI OFFICE OF HISTORIC PRESERVATION / INVENTORY SURVEY FORM

| 1. NAME                                        | Bem Store                                |                            |                           |                    |
|------------------------------------------------|------------------------------------------|----------------------------|---------------------------|--------------------|
| HISTORIC                                       |                                          |                            |                           |                    |
| AND / OR COMMON                                |                                          |                            |                           |                    |
| 2. LOCATION                                    | T41N. R5W. S27.                          |                            |                           |                    |
| STREET & NUMBER                                | Kramme Rd.                               |                            |                           |                    |
| CITY, TOWN                                     | Bem                                      | VICI                       | NITY OF Brush Creek Towns | hip                |
| STATE Missouri                                 | CODE 2                                   | 29 COUNTY Southe           | rn Gasconade CODE         | 073                |
| 3. CLASSIFICAT                                 | TION                                     |                            |                           |                    |
| CATEGORY                                       | OWNERSHIP                                | STATUS                     | PRESENT USE               |                    |
| district                                       | public                                   | occupied                   | agriculture               | museum             |
| $\overline{\overline{\mathbf{X}}}$ building(s) | X private                                | X unoccupied               | commercial                | park               |
| structure                                      | both                                     | work in progress           | educational               | private residence  |
| site                                           | PUBLIC ACQUISITION                       | ACCESSIBLE                 | entertainment             | religious          |
| object                                         | in process                               | yes: restricted            | government                | scientific         |
|                                                | being considered                         | yes: unrestricted          | industrial                | transportation     |
|                                                | X N/A                                    | $\overline{\mathbf{X}}$ no | military                  | other:             |
| 4. OWNER OF P                                  | ROPERTY                                  |                            |                           | _                  |
| NAME .                                         | Judy King                                |                            |                           |                    |
| STREET & NUMBER                                |                                          |                            |                           | <u> </u>           |
| CITY, TOWN                                     |                                          | VICI                       | NITY OF                   | STATE Missouri     |
| 5. LOCATION O                                  | F LEGAL DESCRIPTION                      |                            |                           |                    |
|                                                | Office<br>unty Courthouse<br>souri 65401 |                            |                           |                    |
| 6. REPRESENTA                                  | ATION IN EXISTING SURVEY                 | <b>YS</b>                  |                           |                    |
| TITLE (None)                                   |                                          | Determined Eligible?       | Yes No Federal            | State County Local |
| 7. DESCRIPTION                                 |                                          |                            | _                         |                    |
| CONDITION                                      |                                          | CHECK ONE                  | CHECK ONE                 |                    |
| excellent                                      | X deteriorated                           | unaltered                  | X original site           |                    |
|                                                | ruins                                    | X altered                  | moved date July 29        | 1986               |
| good<br>fair                                   | rums<br>unexposed                        | Ancieu                     | moved date July 22        | ****               |
| iair                                           | unexposed                                |                            |                           |                    |

DESCRIBE THE PRESENT AND ORIGINAL (IF KNOWN) PHYSICAL APPEARANCE

Although not known for certain this wood frame building may have been used as the Bem store. It is a two story structure with a gable pitch roofline and return cornices. This building is of an irregular plan shape with a saltbox side addition, made of galvanized tin, to the rear. This building is an example of Vernacular architecture.