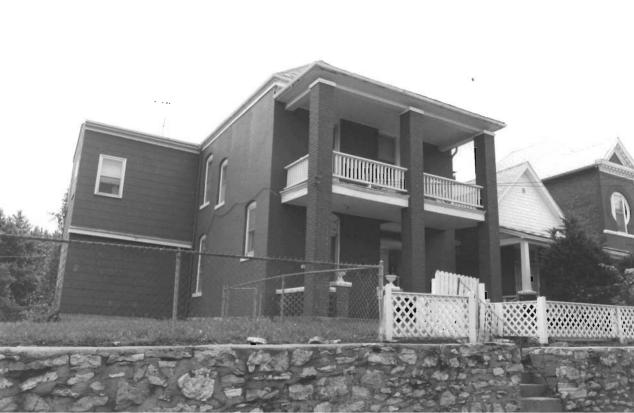

2515-17 Amie

#42

This duplex features a full-width, two-tier porch with brick piers and a non-original, wrought-iron railing. Off-centered entrances, north elevation, feature a wide stone lintel. Fenestration is double-hung, sash-type with stone sills and at the main elevation, stone lintels. A portion of the fenestration has been infilled. Prominent molded entablature, north elevation, features modillions. Similar to 2513-2515 Amie

#45 Building permit #8920 Aug. 10, 1908; Tuttle and Pike, 1907.

| 1. NO. G-15 89JA0087                                                 | 4. PRESENT LOCAL NAME(S) OR DESIGNATION(S)         | .(                                           | -<br>           |
|----------------------------------------------------------------------|----------------------------------------------------|----------------------------------------------|-----------------|
| 2. COUNTY                                                            | 100 Brook Oyn Avenue                               | House                                        | 615             |
| Jackson City                                                         | 5. OTHER NAME(S)                                   |                                              | 15              |
| 3. LOCATION OF Kansas City NEGATIVES Landmarks Comm                  |                                                    |                                              | 0,              |
| 6. SPECIFIC LEGAL LOCATION                                           | 16. THEMATIC CATEGORY                              | 28. NO. OF STORIES 2                         | 2               |
| TOWNSHIP RANGE SECTION _                                             | Architecture                                       | 29. BASEMENT? YES (X)                        | S.              |
| if city or town, street address 105 Brooklyn                         | IT. DATE(S) OR PERIOD                              | NO (* )                                      | 25              |
|                                                                      | 1891                                               | stone 40                                     | 203             |
| 7. CITY OR TOWN IF RURAL, VICINITY Kansas City, Missouri             | 18. STYLE OR DESIGN                                | 31. WALL CONSTRUCTION                        | $ \mathcal{L} $ |
| 8. DESCRIPTION OF LOCATION                                           | 19. ARCHITECT OR ENGINEER                          | frame WU                                     | 7               |
| a. DESCRIPTION OF ESCAPION                                           |                                                    | 32. ROOF TYPE AND MARENTED                   | 16              |
|                                                                      | 20. CONTRACTOR OR BUILDER POCH                     | gable, gable on hip;                         | <u>6</u>        |
|                                                                      | ON CRICINAL MARK AS ASSAURT                        | 33. NO. OF BAYS FRONT 2 SIDE 2               | •               |
|                                                                      | 21. ORIGINAL USE, IF APPARENT residence OIA        | 34. WALL TREATMENT                           | PRESENT         |
|                                                                      | 22. PRESENT USE                                    | siding 49                                    | Q EN            |
|                                                                      | residence                                          | 35. PLAN SHAPE irregular                     |                 |
|                                                                      | 23. OWNERSHIP PUBLIC( )                            | (EVOLAIN IN                                  | BAR             |
|                                                                      | PRIVATE (XX)                                       | NO. 42) ALTERED (X)                          |                 |
|                                                                      | 24. OWNER'S NAME AND ADDRESS IF KNOWN              | 37. CONDITION                                | NAME (S)        |
| 9. COORDINATES UTM                                                   | <del></del>                                        | INTERIOR <u>unknown</u>                      | E(S)            |
| LAT                                                                  |                                                    | EXTERIOR good-fair                           | S OR            |
| LONG  10. SITE () STRUCT                                             | 25. OPEN TO PUBLIC? YES( ) NOXX)                   | 38. PRESERVATION YES ( ) UNDERWAY ? NO ( X ) | ١.              |
| - <b>V</b> V                                                         | ECT ( ) 26. LOCAL CONTACT PERSON OR ORGANIZATION   | 39. ENDANGERED? YES( )                       | DESIGNATION(S   |
|                                                                      | ves( ) Garfield Neighborhood Ass                   | . BY WHAT? NO $(X)$                          | Ā               |
| REGISTER ? NO XX) ELIGIBLE ?                                         | NO(X) 27, OTHER SURVEYS IN WHICH INCLUDED          |                                              | N.              |
| 13. PART OF ESTAB. YES ( ) 14. DISTRICT POTENTIAL?                   | YES(A)                                             | 40. VISIBLE FROM YES XX) PUBLIC ROAD? NO()   | S)              |
| 15. NAME OF ESTABLISHED DISTRICT                                     |                                                    | 41. DISTANCE FROM AND                        |                 |
|                                                                      | 1                                                  | FRONTAGE ON ROAD                             |                 |
| 42. FURTHER DESCRIPTION OF IMPORTANT                                 | FEATURES                                           |                                              | 9               |
|                                                                      |                                                    | рното /                                      | OTHER           |
|                                                                      |                                                    | MUST                                         | Ŕ               |
| - see attached -                                                     |                                                    | $\mathbf{I}$                                 | z               |
|                                                                      |                                                    | BE .                                         | NAME (S)        |
|                                                                      |                                                    | PROVIDED                                     | (S)             |
|                                                                      |                                                    |                                              |                 |
| 43. HISTORY AND SIGNIFICANCE                                         | ······································             |                                              |                 |
| The first verifiable resid                                           | dent was Oliver H. Perry, a barber at 3            | J.N. Spaur.                                  |                 |
| •                                                                    |                                                    |                                              | <u> </u>        |
|                                                                      |                                                    |                                              | 6. TOWNSHIP     |
|                                                                      |                                                    |                                              | ¥Z              |
|                                                                      |                                                    |                                              | HS HS           |
|                                                                      |                                                    |                                              | ľ               |
|                                                                      |                                                    |                                              |                 |
| 44. DESCRIPTION OF ENVIRONMENT AND                                   | OUTBUILDINGS                                       |                                              | R               |
| Located in a residential                                             | neighborhood consisting of late 19th am            | nd early 20th century                        | RANGE           |
| housing stock.                                                       | <del>-</del>                                       | -                                            | •               |
|                                                                      |                                                    |                                              |                 |
| 45. Sources of information WSP# $1$                                  | 1464 Nov.6,1891; City Directory 1917.              | Cydney E. Millstei                           |                 |
|                                                                      |                                                    | 47. ORGANIZATIONArchitect                    | SEC             |
| DETURN THIS FORM WHEN COMPLET                                        | ED TO: OFFICE OF HISTORIC PRESERVATION             | <u> Art Hist. Researc</u>                    | SECTION         |
| •                                                                    | P.O. BOX 176                                       | 48. DATE 49. REVISION DATE(S)                | z               |
| IF ADDITIONAL SPACE IS NEEDED, ATTACH SEPARATE SHEET(S) TO THIS FORM | JEFFERSON CITY, MISSOURI 65102<br>Ph. 314-751-5365 | <sub>8–89</sub>                              |                 |