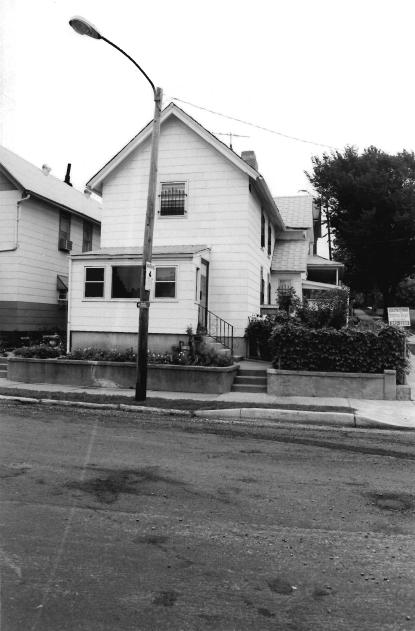

#42

This home features a full-width gabled porch with brick piers and a brick railing. Off-centered entry, east elevation. Fenestration is double-hung, sash-type with stone sills at the first-story level. High pitched front-facing gable features prominent returns. Polygonal projecting bay, south elevation; cross gabled dormers. Brick chimney, side left.