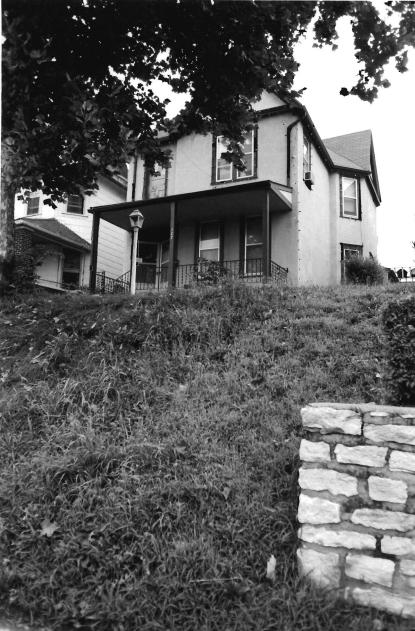

#### #42

This home features a partial width porch with non-original wrought-iron supports and rail. Porch rests in the "L" made by the two wings. Off-centered entry, west elevation. Fenestration is double-hung, sash-type with wooden surrounds. Front-facing gabled wing. Porch to rear is non-original.

| 1, NO. G. 16, 20-72, 2/3                                                | 4. PRESENT LOCAL NAME(S) OR DESIGNATION(S)         |                                                   |                 |
|-------------------------------------------------------------------------|----------------------------------------------------|---------------------------------------------------|-----------------|
| 1. NO. G-16 89JA00 223                                                  | 1                                                  | 1                                                 | D.S.            |
| Z. COUNTY Jackson                                                       | 5. OTHER NAME(S)                                   | <b>并约人————————————————————————————————————</b>    | 16              |
| 3. LOCATION OF Kansas City<br>NEGATIVES Landmarks Comm                  |                                                    |                                                   | 7               |
| 6. SPECIFIC LEGAL LOCATION                                              | IS. THEMATIC CATEGORY                              | 28. NO. OF STORIES 2                              | 2:              |
| TOWNSHIP RANGE SECTION IF CITY OR TOWN, STREET ADDRESS                  | Architecture                                       | 29. BASEMENT? YES (X ): NO( )                     | COUN            |
| 110 Brooklyn                                                            | 1904                                               | 30. FOUNDATION MATERIAL                           | L NIA           |
| 7. CITY OR TOWN IF RURAL, VICINITY Kansas City, Missouri                | 18. STYLE OR DESIGN                                | stone 40                                          | COCO            |
| 8. DESCRIPTION OF LOCATION                                              | 19. ARCHITECT OR ENGINEER STAN                     | frame LULL .  32. ROOF TYPE AND MATERIAL          | (<br>GB         |
|                                                                         | 20. CONTRACTOR OR BUILDER Porch                    | gable, asphalt shingle                            | 63              |
|                                                                         | 21. ORIGINAL USE, IF APPARENT                      | FRONT Z SIDE 3                                    | X.              |
|                                                                         | residence OIA                                      | 34. WALL TREATMENT                                | PRESE           |
|                                                                         | 22. PRESENT USE                                    | brick, siding 30 64                               | Z O             |
|                                                                         | residence 23. OWNERSHIP PUBLIC( )                  | 35. PLAN SHAPE rectangula 36. CHANGES ADDITION(X) | ري<br>اي<br>اده |
|                                                                         | PRIVATE(XX)                                        | (EXPLAIN IN ALTERED (X)                           | 2 >             |
|                                                                         | 24. OWNER'S NAME AND ADDRESS IF KNOWN              | MOVED( )                                          | MAN             |
| 9. COORDINATES UTM                                                      |                                                    | INTERIOR unknown  EXTERIOR GOOD-fair              | NAME(S)         |
| LONG  10. SITE () STRUCTUR                                              | 25. OPEN TO PUBLIC? YES( ) NOXX                    | 38. PRESERVATION YES ( )                          | C DE            |
| BUILDING (XX) OBJEC                                                     |                                                    | 39. ENDANGERED? YES(X)                            | DESIGNATION(S   |
| OCCUCTED O ELICIDI E O                                                  | Garfield Neighborhood Ass                          | In ( ) .                                          | ATI             |
| IN CART OF SETAR YES! A 14 DISTRICT YI                                  | 10(X) 27, OTHER SURVEYS IN WHICH INCLUDED          | modification  40. VISIBLE FROM YESKX)             | 9<br>N (        |
| HIST. DISTRICT ? NO XX) 14. DISTRICT YI                                 | (O( ))                                             | PUBLIC ROAD ? NO( )                               | s               |
| 15. NAME OF ESTABLISHED DISTRICT                                        |                                                    | 41. DISTANCE FROM AND FRONTAGE ON ROAD            |                 |
| 42. FURTHER DESCRIPTION OF IMPORTANT                                    | FEATURES                                           | PHOTO MUST                                        | 5. OTHER        |
|                                                                         |                                                    |                                                   | Ä               |
| - see attached -                                                        |                                                    | BE                                                | Ž               |
|                                                                         |                                                    | PROVIDED                                          | NAME(S)         |
|                                                                         |                                                    | /////                                             | ت ا             |
| 43. HISTORY AND SIGNIFICANCE                                            |                                                    |                                                   |                 |
| The first verifiable reside                                             | ent was Isaac M. Haines, a police sar              | gaent.                                            |                 |
|                                                                         |                                                    |                                                   | ف               |
|                                                                         |                                                    |                                                   | 101             |
|                                                                         |                                                    |                                                   | TOWNSHIP        |
|                                                                         |                                                    |                                                   | ₹               |
|                                                                         |                                                    |                                                   |                 |
|                                                                         |                                                    |                                                   |                 |
|                                                                         | eighborhood consisting of late 19th an             | nd early 20th century                             | RANGE           |
| 45. SOURCES OF INFORMATION WSP# 2397                                    | 74 Mar.19,1904; City Directory 1917.               | Cydney E. Millstei                                | <u> </u>        |
|                                                                         | 1317.                                              |                                                   | SE              |
| <del></del>                                                             |                                                    | 47. ORGANIZATIONArchitect                         | SECTION         |
| RETURN THIS FORM WHEN COMPLETED                                         | D TO: OFFICE OF HISTORIC PRESERVATION P.O. BOX 176 | Art Hist. Researc                                 | r ş             |
| IF ADDITIONAL SPACE IS NEEDED, ATTACH<br>Separate Sheet(s) to this form | JEFFERSON CITY, MISSOURI 65102<br>PH. 314-751-5365 | 8–89                                              | 1               |