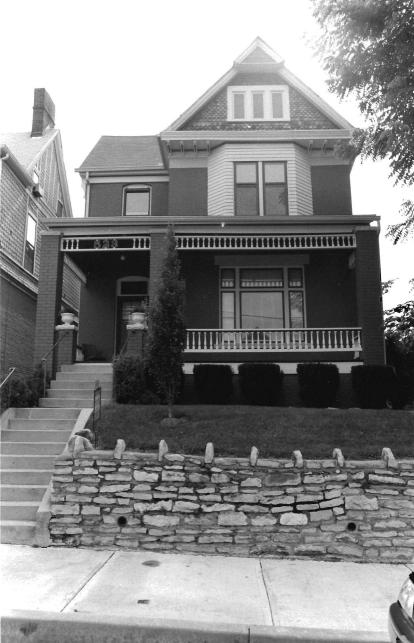

#42

This home features a full-width, gabled porch with classically-inspired wooden columns and a wooden railing. Off-centered entry, east elevation. Fenestration is double-hung, sash-type, with stone sills at the first-story level. Roof has been raised at the south elevation. Cross gabled dormers. Polygonal projecting bay, south elevation. Brick quoining. See 112 Brooklyn.