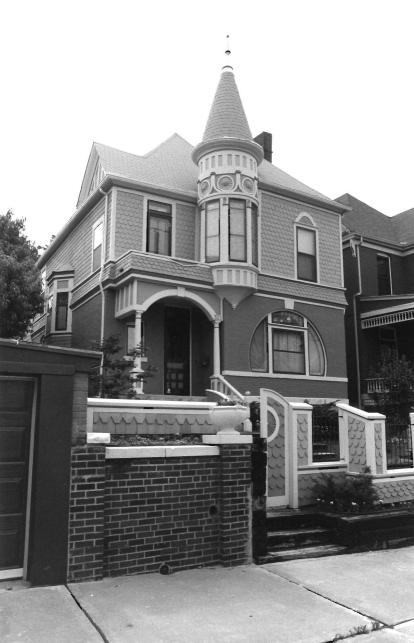

#42

This home features a full-width porch with plaster over brick piers and a stone railing; carved bracketing, spindlework frieze and fan-like ornamentation in the gabled porch entry. Off-centered entry, east elevation, features transom and has been altered. Fenestration is double-hung, sash-type with simple entablature surrounds. Front-facing gable features non-original fenestration. Boxed eaves feature carved wooden brackets. Projecting bays, north and south elevations. Brick chimney, side left. Two-story addition to rear is non-original.