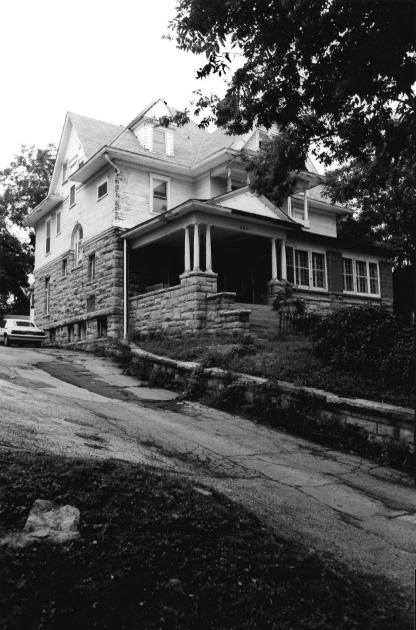

#42

This home features a full-width, gabled porch with classically-inspired wooden columns and a wooden railing. Off-centered entry, east elevation. Fenestration is double-hung, sash-type, with stone sills at the first-story level. Roof has been raised at the south elevation. Cross gabled dormers. Polygonal projecting bay, south elevation. Brick quoining. See 112 Brooklyn.