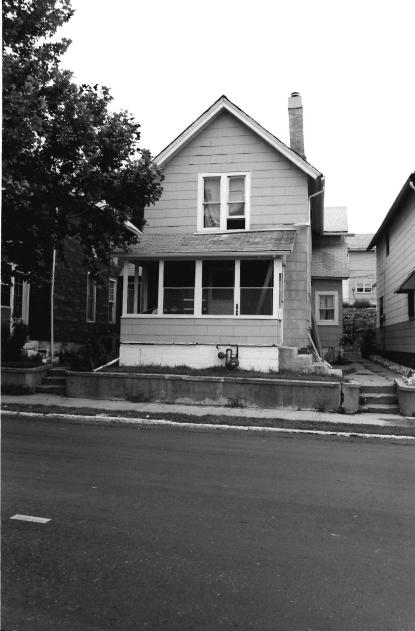

#### #42

This home features a partial width porch with non-original wrought-iron supports and rail. Porch rests in the "L" made by the two wings. Off-centered entry, west elevation. Fenestration is double-hung, sash-type with wooden surrounds. Front-facing gabled wing. Porch to rear is non-original.