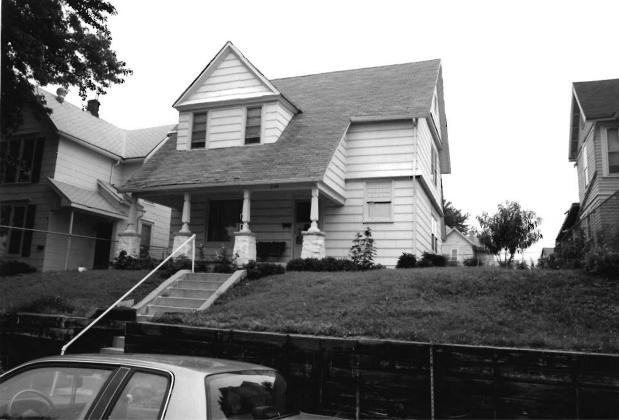

2511-2513 Amie

#42

This duplex features a full-width, two-tier porch with brick piers and an altered, non-original wrought-iron railing. Off-centered entrances, north elevation, feature a wide stone lintel. Fenestration is double-hung, sash-type with stone sills and at the main elevation, stone lintels. Prominent molded entablature, north elevation.

Two-tier porch to rear, non-original. Similar to 2515-17 Amie.

#45 Building Permit #11366, Nov. 23, 1914; <u>Tuttle and Pike</u>, 1907.

| NO. E-12 89JA0026                                                                 | 4. PRESENT LOCAL NAME(S) OR DESIGNATION(S)                                                                   |                                                         | 711        |
|-----------------------------------------------------------------------------------|--------------------------------------------------------------------------------------------------------------|---------------------------------------------------------|------------|
| COUNTY                                                                            | 2515 -2517 Amie Street                                                                                       | Flat                                                    | E-         |
| Jackson LOCATION OF Kansas City                                                   | 5, OTHER NAME(S)                                                                                             |                                                         | ŷ          |
| SPECIFIC LEGAL LOCATION TOWNSHIP RANGE SECTION IF CITY OR TOWN, STREET ADDRESS    | IS. THEMATIC CATEGORY Architecture $\triangle$ 3                                                             | 28. NO. OF STORIES 2  29. BASEMENT? YES (X) NO( )       | de         |
| 2515-2517 Amie                                                                    | 1908                                                                                                         | 30. FOUNDATION MATERIAL stone 40                        | 6          |
| Kansas City, Missouri DESCRIPTION OF LOCATION                                     | 19. ARCHITECT OR ENGINEER Offer                                                                              | Masonry WA                                              | 3          |
|                                                                                   | 20. CONTRACTOR OR BUILDER POUR Charles H. Summerson ms                                                       | 32. ROOF TYPE AND MATERIAL flat C+ 33. NO. OF BAYS 79   | _          |
|                                                                                   | 21. ORIGINAL USE, IF APPARENT duples O/ &                                                                    | FRONT 2 SIDE 3                                          | 8,         |
|                                                                                   | 22. PRESENT USE duplex                                                                                       | brick 30 35. PLAN SHAPERECTANGULAR                      | R. P.      |
|                                                                                   | 23. OWNERSHIP PUBLIC ( ) PRIVATE(XX)                                                                         | (EXPLAIN IN ALTEREDXXX)                                 | 120        |
| COORDINATES UTM                                                                   | 24. OWNER'S NAME AND ADDRESS  IF KNOWN                                                                       | MOVED ( )  37. CONDITION INTERIOR UNKNOWN EXTERIOR GOOD | 12 0       |
| LONG SITE ( ) STRUCT                                                              | 25. OPEN TO PUBLIC? YES( )                                                                                   | 38. PRESERVATION YES ( ) UNDERWAY ? NOXX )              | 32         |
| BUILDING (XX) OBJ                                                                 | 26. LOCAL CONTACT PERSON OR ORGANIZATION Garfield Neighborhood Ass NO(X) 27. OTHER SURVEYS IN WHICH INCLUDED | 39. ENDANGERED? YES() BY WHAT? NOXX)                    | 8          |
| HIST. DISTRICT? NO XX) POTENTIAL?                                                 | (FR ( XX                                                                                                     | 40. VISIBLE FROM YESKX) PUBLIC ROAD ? NO( )             | de secondo |
| NAME OF ESTABLISHED DISTRICT                                                      | ,                                                                                                            | 41. DISTANCE FROM AND FRONTAGE ON ROAD                  |            |
| 2. FURTHER DESCRIPTION OF IMPORTANT - see attached -                              | FEATURES                                                                                                     | PHOTO<br>MUST<br>BE<br>PROVIDED                         |            |
| 3. HISTORY AND SIGNIFICANCE The first verifiable r                                | esident at 2515 Amie was Mary R. Doane                                                                       | e, widow of L.F.Doane.                                  |            |
| 1110 11110 1011114310 1                                                           | ablacing at 2010 famile was half he board                                                                    | , wrack of hereboane.                                   | H          |
|                                                                                   |                                                                                                              |                                                         |            |
| 4. DESCRIPTION OF ENVIRONMENT AND  Located in a residenti  century housing stock. | al neighborhood of late 19th century a                                                                       | nd early 20th                                           |            |
| 5. SOURCES OF INFORMATION WSP# 39                                                 | 96, Nov. 1, 1908; <u>City Directory</u> ,1917                                                                | Cydney E. Millstei                                      | 1          |
| ETURN THIS FORM WHEN COMPLET                                                      | ED TO: OFFICE OF HISTORIC PRESERVATION                                                                       | 47. ORGANIZATIONArchitect<br>Art Hist. Researc          |            |
| ADDITIONAL SPACE IS NEEDED, ATTACH                                                | P.O. BOX 176 JEFFERSON CITY, MISSOURI 65102                                                                  | 48. DATE 49. REVISION DATE(\$) 8-89                     |            |