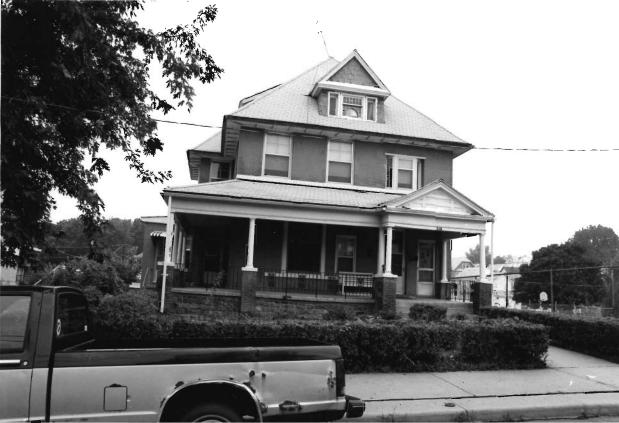

#42

This home features a full-width, gabled porch with classically-inspired wooden columns and a wooden railing. Off-centered entry, east elevation. Fenestration is double-hung, sash-type, with stone sills at the first-story level. Roof has been raised at the south elevation. Cross gabled dormers. Polygonal projecting bay, south elevation. Brick quoining. See 112 Brooklyn.