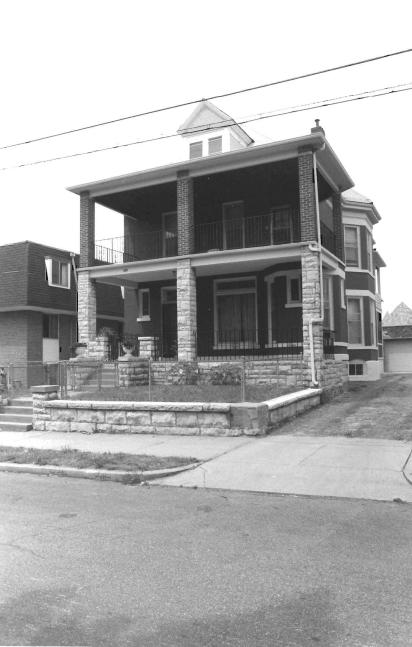

2511-2513 Amie

#42

This duplex features a full-width, two-tier porch with brick piers and an altered, non-original wrought-iron railing. Off-centered entrances, north elevation, feature a wide stone lintel. Fenestration is double-hung, sash-type with stone sills and at the main elevation, stone lintels. Prominent molded entablature, north elevation.