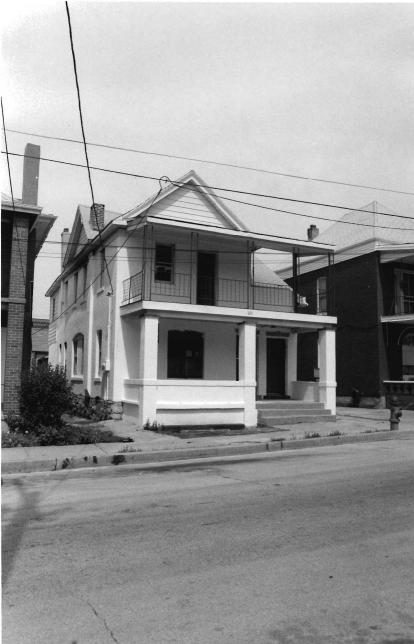

#### #42

This home features a partial width porch with non-original wrought-iron supports and rail. Porch rests in the "L" made by the two wings. Off-centered entry, west elevation. Fenestration is double-hung, sash-type with wooden surrounds. Front-facing gabled wing. Porch to rear is non-original.