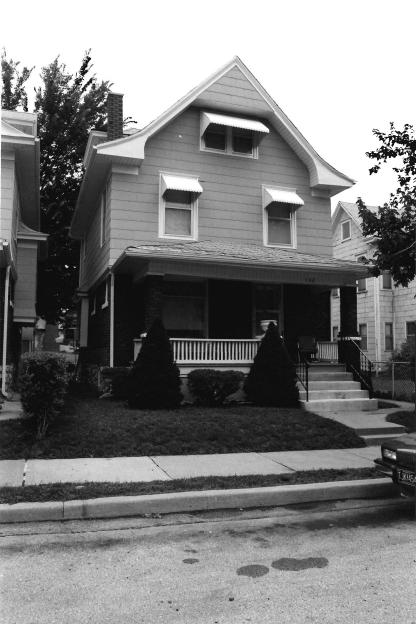

| 1, NO. G. 16, 20-72, 2/3                                                | 4. PRESENT LOCAL NAME(S) OR DESIGNATION(S)         |                                                   |                 |
|-------------------------------------------------------------------------|----------------------------------------------------|---------------------------------------------------|-----------------|
| 1. NO. G-16 89JA00 223                                                  | 1                                                  | 1                                                 | D.S.            |
| Z. COUNTY Jackson                                                       | 5. OTHER NAME(S)                                   | <b>并约人————————————————————————————————————</b>    | 16              |
| 3. LOCATION OF Kansas City<br>NEGATIVES Landmarks Comm                  |                                                    |                                                   | 7               |
| 6. SPECIFIC LEGAL LOCATION                                              | IS. THEMATIC CATEGORY                              | 28. NO. OF STORIES 2                              | 2:              |
| TOWNSHIP RANGE SECTION IF CITY OR TOWN, STREET ADDRESS                  | Architecture                                       | 29. BASEMENT? YES (X ): NO( )                     | COUN            |
| 110 Brooklyn                                                            | 1904                                               | 30. FOUNDATION MATERIAL                           | L NIA           |
| 7. CITY OR TOWN IF RURAL, VICINITY Kansas City, Missouri                | 18. STYLE OR DESIGN                                | stone 40                                          | COCO            |
| 8. DESCRIPTION OF LOCATION                                              | 19. ARCHITECT OR ENGINEER STAN                     | frame LULL .  32. ROOF TYPE AND MATERIAL          | (<br>GB         |
|                                                                         | 20. CONTRACTOR OR BUILDER Porch                    | gable, asphalt shingle                            | 63              |
|                                                                         | 21. ORIGINAL USE, IF APPARENT                      | FRONT Z SIDE 3                                    | X.              |
|                                                                         | residence OIA                                      | 34. WALL TREATMENT                                | PRESE           |
|                                                                         | 22. PRESENT USE                                    | brick, siding 30 64                               | Z O             |
|                                                                         | residence 23. OWNERSHIP PUBLIC( )                  | 35. PLAN SHAPE rectangula 36. CHANGES ADDITION(X) | ري<br>اي<br>اده |
|                                                                         | PRIVATE(XX)                                        | (EXPLAIN IN ALTERED (X)                           | 2 >             |
|                                                                         | 24. OWNER'S NAME AND ADDRESS IF KNOWN              | MOVED( )                                          | MAN             |
| 9. COORDINATES UTM                                                      |                                                    | INTERIOR unknown  EXTERIOR GOOD-fair              | NAME(S)         |
| LONG  10. SITE () STRUCTUR                                              | 25. OPEN TO PUBLIC? YES( ) NOXX                    | 38. PRESERVATION YES ( )                          | C DE            |
| BUILDING (XX) OBJEC                                                     |                                                    | 39. ENDANGERED? YES(X)                            | DESIGNATION(S   |
| OCCUCTED O ELICIDI E O                                                  | Garfield Neighborhood Ass                          | In ( ) .                                          | ATI             |
| IN CART OF SETAR YES! A 14 DISTRICT YI                                  | 10(X) 27, OTHER SURVEYS IN WHICH INCLUDED          | modification  40. VISIBLE FROM YESKX)             | 9<br>N (        |
| HIST. DISTRICT ? NO XX) 14. DISTRICT YI                                 | (O( ))                                             | PUBLIC ROAD ? NO( )                               | s               |
| 15. NAME OF ESTABLISHED DISTRICT                                        |                                                    | 41. DISTANCE FROM AND FRONTAGE ON ROAD            |                 |
| 42. FURTHER DESCRIPTION OF IMPORTANT                                    | FEATURES                                           | PHOTO MUST                                        | 5. OTHER        |
|                                                                         |                                                    |                                                   | Ä               |
| - see attached -                                                        |                                                    | BE                                                | Ž               |
|                                                                         |                                                    | PROVIDED                                          | NAME(S)         |
|                                                                         |                                                    | /////                                             | ت ا             |
| 43. HISTORY AND SIGNIFICANCE                                            |                                                    |                                                   |                 |
| The first verifiable reside                                             | ent was Isaac M. Haines, a police sar              | gaent.                                            |                 |
|                                                                         |                                                    |                                                   | ف               |
|                                                                         |                                                    |                                                   | 101             |
|                                                                         |                                                    |                                                   | TOWNSHIP        |
|                                                                         |                                                    |                                                   | ₹               |
|                                                                         |                                                    |                                                   |                 |
|                                                                         |                                                    |                                                   |                 |
|                                                                         | eighborhood consisting of late 19th an             | nd early 20th century                             | RANGE           |
| 45. SOURCES OF INFORMATION WSP# 2397                                    | 74 Mar.19,1904; City Directory 1917.               | Cydney E. Millstei                                | <u> </u>        |
|                                                                         | 1317.                                              |                                                   | SE              |
| <del></del>                                                             |                                                    | 47. ORGANIZATIONArchitect                         | SECTION         |
| RETURN THIS FORM WHEN COMPLETED                                         | D TO: OFFICE OF HISTORIC PRESERVATION P.O. BOX 176 | Art Hist. Researc                                 | r ş             |
| IF ADDITIONAL SPACE IS NEEDED, ATTACH<br>Separate Sheet(s) to this form | JEFFERSON CITY, MISSOURI 65102<br>PH. 314-751-5365 | 8–89                                              | 1               |

#42

This home features a full-width, gabled porch with classically-inspired wooden columns and a wooden railing. Off-centered entry, east elevation. Fenestration is double-hung, sash-type, with stone sills at the first-story level. Roof has been raised at the south elevation. Cross gabled dormers. Polygonal projecting bay, south elevation. Brick quoining. See 112 Brooklyn.