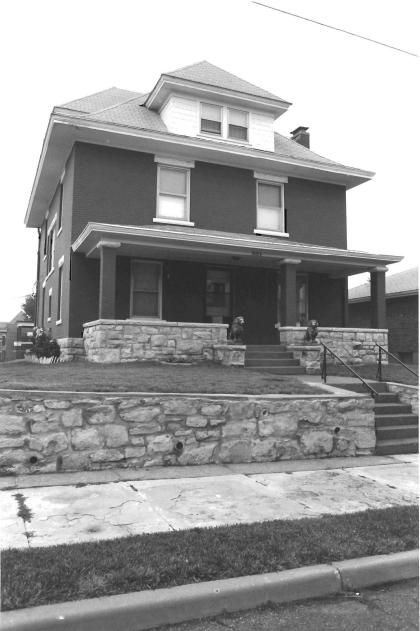

#### #42

This home features a partial width porch with non-original wrought-iron supports and rail. Porch rests in the "L" made by the two wings. Off-centered entry, west elevation. Fenestration is double-hung, sash-type with wooden surrounds. Front-facing gabled wing. Porch to rear is non-original.