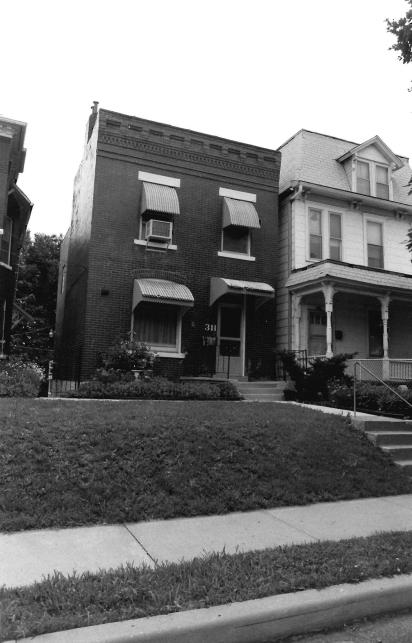

2515-17 Amie

#42

This duplex features a full-width, two-tier porch with brick piers and a non-original, wrought-iron railing. Off-centered entrances, north elevation, feature a wide stone lintel. Fenestration is double-hung, sash-type with stone sills and at the main elevation, stone lintels. A portion of the fenestration has been infilled. Prominent molded entablature, north elevation, features modillions. Similar to 2513-2515 Amie