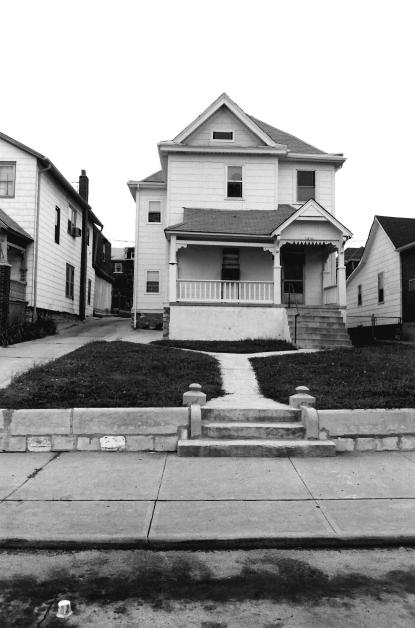

### MISSOURI OFFICE OF HISTORIC PRESERVATION

| 1. NO. G-18 89JAOO 4.                                                | PRESENT LOCAL NAME(S) OR DESIGNATION(S)            |                                                    | 0             |
|----------------------------------------------------------------------|----------------------------------------------------|----------------------------------------------------|---------------|
| G-18 890400                                                          | 10% Erostler Avenue.                               | House                                              | 3             |
| Jackson 5.                                                           | OTHER NAME(S)                                      |                                                    | $\ll$         |
| 3. LOCATION OF Kansas City NEGATIVES Landmarks Comm                  | The Russell H. Pierce Residence                    |                                                    |               |
| 8. SPECIFIC LEGAL LOCATION                                           | IS. THEMATIC CATEGORY                              | 28. NO. OF STORIES 21/2                            |               |
| TOWNSHIP RANGE SECTION  IF CITY OR TOWN, STREET ADDRESS              | Architecture 030                                   | 29. BASEMENT? YES (X)                              | B             |
| 128 Brooklyn                                                         | 1891                                               | 30. FOUNDATION MATERIAL                            | 2CX           |
| CITY OR TOWN IF RURAL, VICINITY                                      | 18. STYLE OR DESIGN                                | stone                                              | ξ,            |
| Kansas City, Missouri                                                | Queen Anne 45 49                                   | 31. WALL CONSTRUCTION frame?                       | Ž             |
| B. DESCRIPTION OF LOCATION                                           | 19. ARCHITECT OR ENGINEER C€ Å 2                   | 32 ROOF TYPE AND MATERIAL                          | < N           |
|                                                                      | 20. CONTRACTOR OR BUILDER PAR                      | hipped,gable,asphalt<br>shingle                    | 63            |
|                                                                      | 21. ORIGINAL USE, IF APPARENT                      | 33. NO. OF BAYS FRONT 2 SIDE 3                     |               |
|                                                                      | residence OIA                                      | 34. WALL TREATMENT                                 | 8             |
|                                                                      | 22. PRESENT USE                                    | siding, wood 99                                    | /<br>86/      |
|                                                                      | apartments 23. OWNERSHIP PUBLIC()                  | 35. PLAN SHAPE ITTEGULAT  36. CHANGES ADDITION(X): | <b>3</b> ( X) |
|                                                                      | PRIVATE(XX)                                        | (EXPLAN IN ALTERED (X )                            | 2             |
|                                                                      | 24. OWNER'S NAME AND ADDRESS IF KNOWN              | MOVED ( )                                          | 1             |
| ) COORDINATES UTM                                                    |                                                    | INTERIOR UNKNOWN                                   | * Re          |
| LAT                                                                  |                                                    | EXTERIOR good-fair                                 | 3             |
| D. SITE ( ) STRUCTURE                                                | 25. OPEN TO PUBLIC? YES( )                         | LINE CONTACT                                       | 4,            |
| BUILDING (XX) OBJECT                                                 | Carfield Neighborhood Acc                          | ■                                                  | ]             |
| I. ON NATIONAL YES ( ) 12, IS IT YES ( REGISTER? NO XX) ELIGIBLE? NO |                                                    | A. BY WHAT? NO(X)                                  |               |
| 3. PART OF ESTAB. YES ( ) 14. DISTRICT YES ( ) POTENTIAL? NO         |                                                    | 40. VISIBLE FROM YES XX)                           |               |
|                                                                      | . ).                                               | PUBLIC ROAD ? NO()                                 | 4             |
| 5. NAME OF ESTABLISHED DISTRICT                                      |                                                    | 41. DISTANCE FROM AND<br>FRONTAGE ON ROAD          | 200           |
| 2. FURTHER DESCRIPTION OF IMPORTANT FEA                              | TURES                                              | РНОТО                                              | 2             |
|                                                                      |                                                    | MUST                                               | yoon,         |
| - see attached -                                                     |                                                    |                                                    | 8             |
|                                                                      |                                                    | BE                                                 | Ce N.         |
|                                                                      |                                                    | PROVIDED                                           |               |
| 3. HISTORY AND SIGNIFICANCE                                          |                                                    |                                                    | Pierc         |
|                                                                      |                                                    | •                                                  | 2             |
| The first resident was Russe                                         | ll H. Pierce, a conductor.                         |                                                    |               |
|                                                                      |                                                    |                                                    |               |
|                                                                      |                                                    |                                                    | I             |
|                                                                      |                                                    |                                                    |               |
|                                                                      |                                                    |                                                    |               |
| 4. DESCRIPTION OF ENVIRONMENT AND CUT                                | BUILDINGS                                          |                                                    | 1             |
|                                                                      | ghborhood consisting of late 19th ar               | nd early 20th century                              |               |
| S COURCES OF INFORMATION                                             | 2 2 4 27 1001 21: -1                               | 46 PREPARED BY                                     | <u> </u>      |
| 5. SOURCES OF INFORMATION WSP# 1144                                  | 3 Oct.27,1891; City Directory 1892.                | Cydney E. Millstei                                 | ł             |
|                                                                      |                                                    | 47. ORGANIZATIONArchitect                          |               |
| ETURN THIS FORM WHEN COMPLETED                                       | TO: OFFICE OF HISTORIC PRESERVATION P.O. BOX 176   | Art Hist. Researc  48. DATE   49. REVISION DATE(S) | ł             |
| ADDITIONAL SPACE IS NEEDED, ATTACH EPARATE SHEET(S) TO THIS FORM     | JEFFERSON CITY, MISSOURI 65102<br>PH. 314-751-5365 | 8-89                                               | 1             |

#42

This home features a full-width porch with plaster over brick piers and a stone railing; carved bracketing, spindlework frieze and fan-like ornamentation in the gabled porch entry. Off-centered entry, east elevation, features transom and has been altered. Fenestration is double-hung, sash-type with simple entablature surrounds. Front-facing gable features non-original fenestration. Boxed eaves feature carved wooden brackets. Projecting bays, north and south elevations. Brick chimney, side left. Two-story addition to rear is non-original.