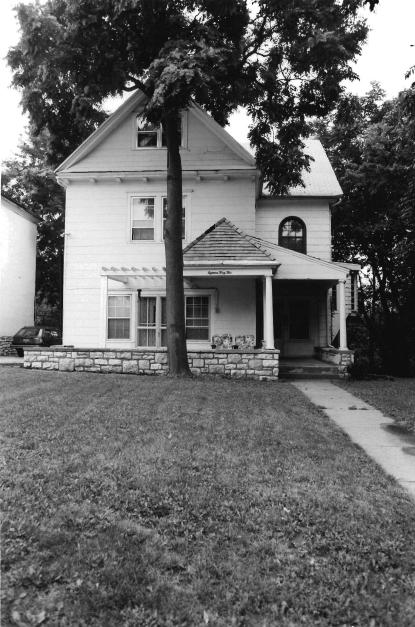

#45 Building permit #8920 Aug. 10, 1908; Tuttle and Pike, 1907.

| 1. NO. G-15 89JA0087                                                 | 4. PRESENT LOCAL NAME(S) OR DESIGNATION(S)         | .(                                           | -<br>           |
|----------------------------------------------------------------------|----------------------------------------------------|----------------------------------------------|-----------------|
| 2. COUNTY                                                            | 100 Brook Oyn Avenue                               | House                                        | 615             |
| Jackson City                                                         | 5. OTHER NAME(S)                                   |                                              | 15              |
| 3. LOCATION OF Kansas City NEGATIVES Landmarks Comm                  |                                                    |                                              | 0,              |
| 6. SPECIFIC LEGAL LOCATION                                           | 16. THEMATIC CATEGORY                              | 28. NO. OF STORIES 2                         | 2               |
| TOWNSHIP RANGE SECTION _                                             | Architecture                                       | 29. BASEMENT? YES (X)                        | S.              |
| if city or town, street address 105 Brooklyn                         | IT. DATE(S) OR PERIOD                              | NO (* )                                      | 25              |
|                                                                      | 1891                                               | stone 40                                     | 203             |
| 7. CITY OR TOWN IF RURAL, VICINITY Kansas City, Missouri             | 18. STYLE OR DESIGN                                | 31. WALL CONSTRUCTION                        | $ \mathcal{L} $ |
| 8. DESCRIPTION OF LOCATION                                           | 19. ARCHITECT OR ENGINEER                          | frame WU                                     | 7               |
| a. DESCRIPTION OF ESCAPION                                           |                                                    | 32. ROOF TYPE AND MARENTED                   | 16              |
|                                                                      | 20. CONTRACTOR OR BUILDER POCH                     | gable, gable on hip;                         | <u>6</u>        |
|                                                                      | ON CRICINAL MARK AS ASSAURT                        | 33. NO. OF BAYS FRONT 2 SIDE 2               | •               |
|                                                                      | 21. ORIGINAL USE, IF APPARENT residence OIA        | 34. WALL TREATMENT                           | PRESENT         |
|                                                                      | 22. PRESENT USE                                    | siding 49                                    | Q EN            |
|                                                                      | residence                                          | 35. PLAN SHAPE irregular                     |                 |
|                                                                      | 23. OWNERSHIP PUBLIC( )                            | (EVOLAIN IN                                  | BAR             |
|                                                                      | PRIVATE (XX)                                       | NO. 42) ALTERED (X)                          |                 |
|                                                                      | 24. OWNER'S NAME AND ADDRESS IF KNOWN              | 37. CONDITION                                | NAME (S)        |
| 9. COORDINATES UTM                                                   | <del></del>                                        | INTERIOR <u>unknown</u>                      | E(S)            |
| LAT                                                                  |                                                    | EXTERIOR good-fair                           | S OR            |
| LONG  10. SITE () STRUCT                                             | 25. OPEN TO PUBLIC? YES( ) NOXX)                   | 38. PRESERVATION YES ( ) UNDERWAY ? NO ( X ) | ١.              |
| - <b>V</b> V                                                         | ECT ( ) 26. LOCAL CONTACT PERSON OR ORGANIZATION   | 39. ENDANGERED? YES( )                       | DESIGNATION(S   |
|                                                                      | ves( ) Garfield Neighborhood Ass                   | . BY WHAT? NO $(X)$                          | Ā               |
| REGISTER ? NO XX) ELIGIBLE ?                                         | NO(X) 27, OTHER SURVEYS IN WHICH INCLUDED          |                                              | N.              |
| 13. PART OF ESTAB. YES ( ) 14. DISTRICT POTENTIAL?                   | YES(A)                                             | 40. VISIBLE FROM YES XX) PUBLIC ROAD? NO()   | S)              |
| 15. NAME OF ESTABLISHED DISTRICT                                     |                                                    | 41. DISTANCE FROM AND                        |                 |
|                                                                      | 1                                                  | FRONTAGE ON ROAD                             |                 |
| 42. FURTHER DESCRIPTION OF IMPORTANT                                 | FEATURES                                           |                                              | 9               |
|                                                                      |                                                    | рното /                                      | OTHER           |
|                                                                      |                                                    | MUST                                         | Ŕ               |
| - see attached -                                                     |                                                    | $\mathbf{I}$                                 | z               |
|                                                                      |                                                    | BE .                                         | NAME (S)        |
|                                                                      |                                                    | PROVIDED                                     | (S)             |
|                                                                      |                                                    |                                              |                 |
| 43. HISTORY AND SIGNIFICANCE                                         | ······································             |                                              |                 |
| The first verifiable resid                                           | dent was Oliver H. Perry, a barber at 3            | J.N. Spaur.                                  |                 |
| •                                                                    |                                                    |                                              | <u> </u>        |
|                                                                      |                                                    |                                              | 6. TOWNSHIP     |
|                                                                      |                                                    |                                              | ¥Z              |
|                                                                      |                                                    |                                              | HS HS           |
|                                                                      |                                                    |                                              | ľ               |
|                                                                      |                                                    |                                              |                 |
| 44. DESCRIPTION OF ENVIRONMENT AND                                   | OUTBUILDINGS                                       |                                              | R               |
| Located in a residential                                             | neighborhood consisting of late 19th am            | nd early 20th century                        | RANGE           |
| housing stock.                                                       | <del>-</del>                                       | -                                            | •               |
|                                                                      |                                                    |                                              |                 |
| 45. Sources of information WSP# $1$                                  | 1464 Nov.6,1891; City Directory 1917.              | Cydney E. Millstei                           |                 |
|                                                                      |                                                    | 47. ORGANIZATIONArchitect                    | SEC             |
| DETURN THIS FORM WHEN COMPLET                                        | ED TO: OFFICE OF HISTORIC PRESERVATION             | <u> Art Hist. Researc</u>                    | SECTION         |
| •                                                                    | P.O. BOX 176                                       | 48. DATE 49. REVISION DATE(S)                | z               |
| IF ADDITIONAL SPACE IS NEEDED, ATTACH SEPARATE SHEET(S) TO THIS FORM | JEFFERSON CITY, MISSOURI 65102<br>Ph. 314-751-5365 | <sub>8–89</sub>                              |                 |

#### #42

This home features a partial width porch with non-original wrought-iron supports and rail. Porch rests in the "L" made by the two wings. Off-centered entry, west elevation. Fenestration is double-hung, sash-type with wooden surrounds. Front-facing gabled wing. Porch to rear is non-original.