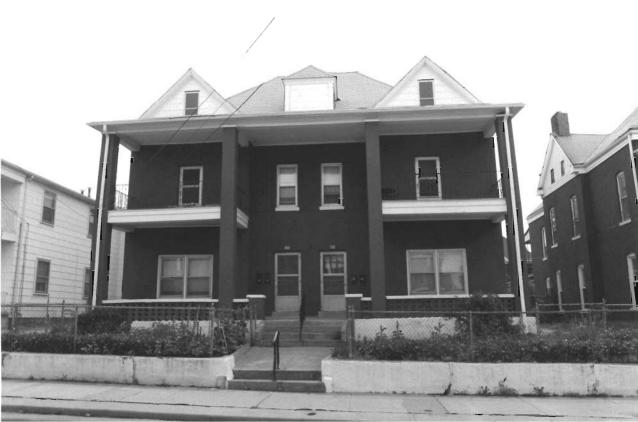

2511-2513 Amie

#42

This duplex features a full-width, two-tier porch with brick piers and an altered, non-original wrought-iron railing. Off-centered entrances, north elevation, feature a wide stone lintel. Fenestration is double-hung, sash-type with stone sills and at the main elevation, stone lintels. Prominent molded entablature, north elevation.

2515-17 Amie

#42

This duplex features a full-width, two-tier porch with brick piers and a non-original, wrought-iron railing. Off-centered entrances, north elevation, feature a wide stone lintel. Fenestration is double-hung, sash-type with stone sills and at the main elevation, stone lintels. A portion of the fenestration has been infilled. Prominent molded entablature, north elevation, features modillions. Similar to 2513-2515 Amie