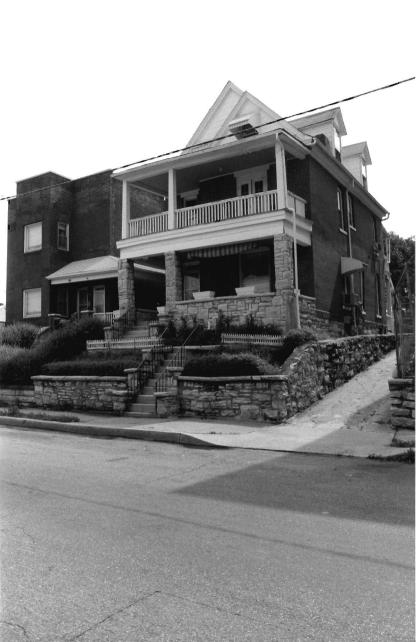

#42

This home features a full-width porch with plaster over brick piers and a stone railing; carved bracketing, spindlework frieze and fan-like ornamentation in the gabled porch entry. Off-centered entry, east elevation, features transom and has been altered. Fenestration is double-hung, sash-type with simple entablature surrounds. Front-facing gable features non-original fenestration. Boxed eaves feature carved wooden brackets. Projecting bays, north and south elevations. Brick chimney, side left. Two-story addition to rear is non-original.