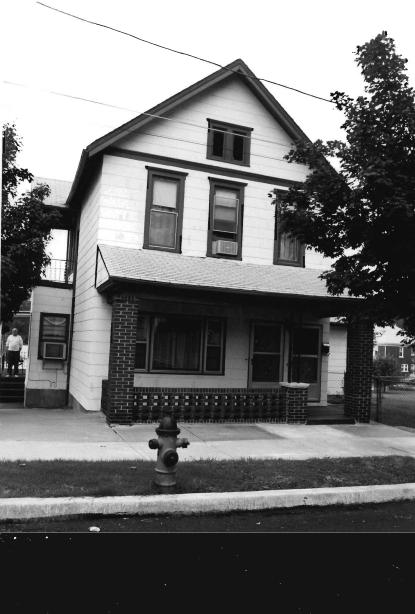

2515-17 Amie

#42

This duplex features a full-width, two-tier porch with brick piers and a non-original, wrought-iron railing. Off-centered entrances, north elevation, feature a wide stone lintel. Fenestration is double-hung, sash-type with stone sills and at the main elevation, stone lintels. A portion of the fenestration has been infilled. Prominent molded entablature, north elevation, features modillions. Similar to 2513-2515 Amie