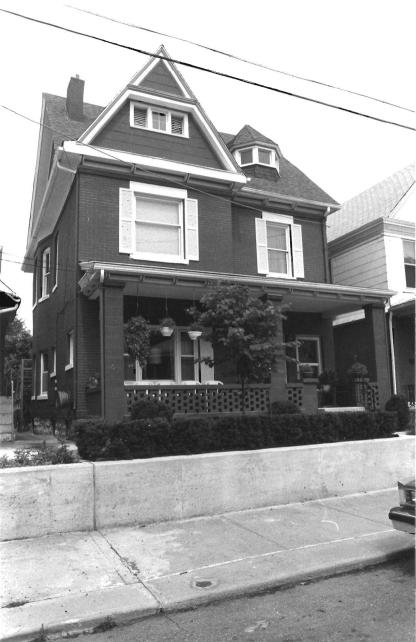

#42

This home features a full-width porch with plaster over brick piers and a stone railing; carved bracketing, spindlework frieze and fan-like ornamentation in the gabled porch entry. Off-centered entry, east elevation, features transom and has been altered. Fenestration is double-hung, sash-type with simple entablature surrounds. Front-facing gable features non-original fenestration. Boxed eaves feature carved wooden brackets. Projecting bays, north and south elevations. Brick chimney, side left. Two-story addition to rear is non-original.