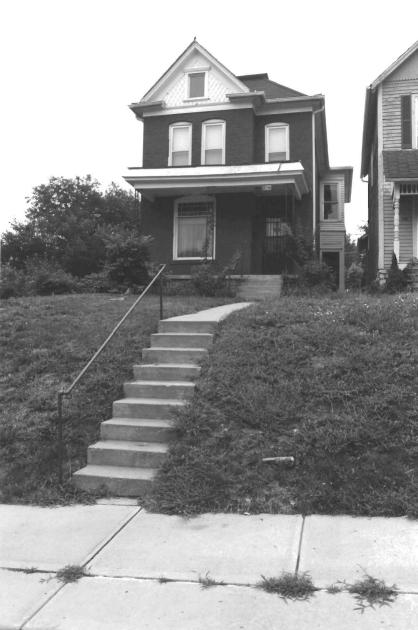

### MISSOURI OFFICE OF HISTORIC PRESERVATION

| 1. NO. G-18 89JAOO 4.                                                | PRESENT LOCAL NAME(S) OR DESIGNATION(S)            |                                                    | 0             |
|----------------------------------------------------------------------|----------------------------------------------------|----------------------------------------------------|---------------|
| G-18 890400                                                          | 10% Erostler Avenue.                               | House                                              | 3             |
| Jackson 5.                                                           | OTHER NAME(S)                                      |                                                    | $\ll$         |
| 3. LOCATION OF Kansas City NEGATIVES Landmarks Comm                  | The Russell H. Pierce Residence                    |                                                    |               |
| 8. SPECIFIC LEGAL LOCATION                                           | IS. THEMATIC CATEGORY                              | 28. NO. OF STORIES 21/2                            |               |
| TOWNSHIP RANGE SECTION  IF CITY OR TOWN, STREET ADDRESS              | Architecture 030                                   | 29. BASEMENT? YES (X)                              | B             |
| 128 Brooklyn                                                         | 1891                                               | 30. FOUNDATION MATERIAL                            | 2CX           |
| CITY OR TOWN IF RURAL, VICINITY                                      | 18. STYLE OR DESIGN                                | stone                                              | ξ,            |
| Kansas City, Missouri                                                | Queen Anne 45 49                                   | 31. WALL CONSTRUCTION frame?                       | Ž             |
| B. DESCRIPTION OF LOCATION                                           | 19. ARCHITECT OR ENGINEER C€ Å 2                   | 32 ROOF TYPE AND MATERIAL                          | < N           |
|                                                                      | 20. CONTRACTOR OR BUILDER PAR                      | hipped,gable,asphalt<br>shingle                    | 63            |
|                                                                      | 21. ORIGINAL USE, IF APPARENT                      | 33. NO. OF BAYS FRONT 2 SIDE 3                     |               |
|                                                                      | residence OIA                                      | 34. WALL TREATMENT                                 | 8             |
|                                                                      | 22. PRESENT USE                                    | siding, wood 99                                    | /<br>86/      |
|                                                                      | apartments 23. OWNERSHIP PUBLIC()                  | 35. PLAN SHAPE ITTEGULAT  36. CHANGES ADDITION(X): | <b>3</b> ( X) |
|                                                                      | PRIVATE(XX)                                        | (EXPLAN IN ALTERED (X )                            | 2             |
|                                                                      | 24. OWNER'S NAME AND ADDRESS IF KNOWN              | MOVED ( )                                          | 1             |
| ) COORDINATES UTM                                                    |                                                    | INTERIOR UNKNOWN                                   | * Re          |
| LAT                                                                  |                                                    | EXTERIOR good-fair                                 | 3             |
| D. SITE ( ) STRUCTURE                                                | 25. OPEN TO PUBLIC? YES( )                         | LINE CONTACT                                       | 4,            |
| BUILDING (XX) OBJECT                                                 | Carfield Neighborhood Acc                          | ■                                                  | ]             |
| I. ON NATIONAL YES ( ) 12, IS IT YES ( REGISTER? NO XX) ELIGIBLE? NO |                                                    | A. BY WHAT? NO(X)                                  |               |
| 3. PART OF ESTAB. YES ( ) 14. DISTRICT YES ( ) POTENTIAL? NO         |                                                    | 40. VISIBLE FROM YES XX)                           |               |
|                                                                      | . ).                                               | PUBLIC ROAD ? NO()                                 | 4             |
| 5. NAME OF ESTABLISHED DISTRICT                                      |                                                    | 41. DISTANCE FROM AND<br>FRONTAGE ON ROAD          | 200           |
| 2. FURTHER DESCRIPTION OF IMPORTANT FEA                              | TURES                                              | РНОТО                                              | 2             |
|                                                                      |                                                    | MUST                                               | yoon,         |
| - see attached -                                                     |                                                    |                                                    | 8             |
|                                                                      |                                                    | BE                                                 | Ce N.         |
|                                                                      |                                                    | PROVIDED                                           |               |
| 3. HISTORY AND SIGNIFICANCE                                          |                                                    |                                                    | Pierc         |
|                                                                      |                                                    | •                                                  | 2             |
| The first resident was Russe                                         | ll H. Pierce, a conductor.                         |                                                    |               |
|                                                                      |                                                    |                                                    |               |
|                                                                      |                                                    |                                                    | I             |
|                                                                      |                                                    |                                                    |               |
|                                                                      |                                                    |                                                    |               |
| 4. DESCRIPTION OF ENVIRONMENT AND CUT                                | BUILDINGS                                          |                                                    | 1             |
|                                                                      | ghborhood consisting of late 19th ar               | nd early 20th century                              |               |
| S COURCES OF INFORMATION                                             | 2 2 4 27 1001 21: -1                               | 46 PREPARED BY                                     | <u> </u>      |
| 5. SOURCES OF INFORMATION WSP# 1144                                  | 3 Oct.27,1891; City Directory 1892.                | Cydney E. Millstei                                 | ł             |
|                                                                      |                                                    | 47. ORGANIZATIONArchitect                          |               |
| ETURN THIS FORM WHEN COMPLETED                                       | TO: OFFICE OF HISTORIC PRESERVATION P.O. BOX 176   | Art Hist. Researc  48. DATE   49. REVISION DATE(S) | ł             |
| ADDITIONAL SPACE IS NEEDED, ATTACH EPARATE SHEET(S) TO THIS FORM     | JEFFERSON CITY, MISSOURI 65102<br>PH. 314-751-5365 | 8-89                                               | 1             |

#42

This home features a full-width porch with plaster over brick piers and a stone railing; carved bracketing, spindlework frieze and fan-like ornamentation in the gabled porch entry. Off-centered entry, east elevation, features transom and has been altered. Fenestration is double-hung, sash-type with simple entablature surrounds. Front-facing gable features non-original fenestration. Boxed eaves feature carved wooden brackets. Projecting bays, north and south elevations. Brick chimney, side left. Two-story addition to rear is non-original.