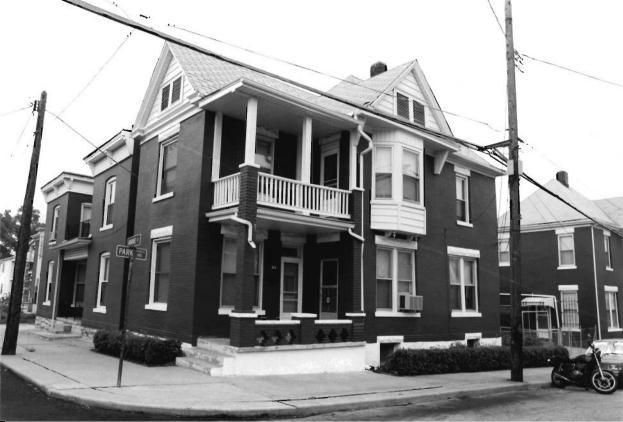

#42

This home features a full-width porch with plaster over brick piers and a stone railing; carved bracketing, spindlework frieze and fan-like ornamentation in the gabled porch entry. Off-centered entry, east elevation, features transom and has been altered. Fenestration is double-hung, sash-type with simple entablature surrounds. Front-facing gable features non-original fenestration. Boxed eaves feature carved wooden brackets. Projecting bays, north and south elevations. Brick chimney, side left. Two-story addition to rear is non-original.