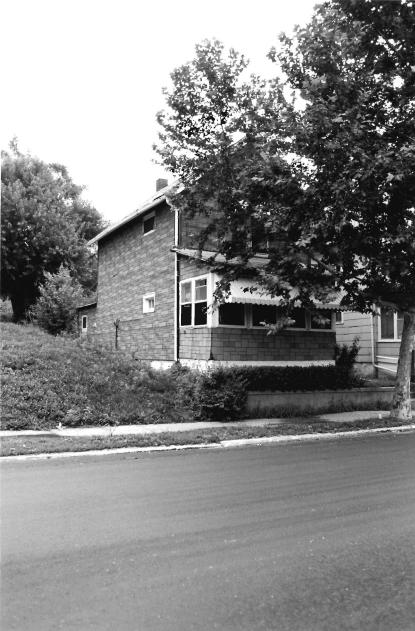

2511-2513 Amie

#42

This duplex features a full-width, two-tier porch with brick piers and an altered, non-original wrought-iron railing. Off-centered entrances, north elevation, feature a wide stone lintel. Fenestration is double-hung, sash-type with stone sills and at the main elevation, stone lintels. Prominent molded entablature, north elevation.

Two-tier porch to rear, non-original. Similar to 2515-17 Amie.

#45 Building Permit #11366, Nov. 23, 1914; <u>Tuttle and Pike</u>, 1907.

| NO. E-12 89JA0026                                                                 | 4. PRESENT LOCAL NAME(S) OR DESIGNATION(S)                                                                   |                                                         | 711        |
|-----------------------------------------------------------------------------------|--------------------------------------------------------------------------------------------------------------|---------------------------------------------------------|------------|
| COUNTY                                                                            | 2515 -2517 Amie Street                                                                                       | Flat                                                    | E-         |
| Jackson LOCATION OF Kansas City                                                   | 5, OTHER NAME(S)                                                                                             |                                                         | ŷ          |
| SPECIFIC LEGAL LOCATION TOWNSHIP RANGE SECTION IF CITY OR TOWN, STREET ADDRESS    | IS. THEMATIC CATEGORY Architecture $\triangle$ 3                                                             | 28. NO. OF STORIES 2  29. BASEMENT? YES (X) NO( )       | de         |
| 2515-2517 Amie                                                                    | 1908                                                                                                         | 30. FOUNDATION MATERIAL stone 40                        | 6          |
| Kansas City, Missouri DESCRIPTION OF LOCATION                                     | 19. ARCHITECT OR ENGINEER Offer                                                                              | Masonry WA                                              | 3          |
|                                                                                   | 20. CONTRACTOR OR BUILDER POUR Charles H. Summerson ms                                                       | 32. ROOF TYPE AND MATERIAL flat C+ 33. NO. OF BAYS 79   | _          |
|                                                                                   | 21. ORIGINAL USE, IF APPARENT duples O/ &                                                                    | FRONT 2 SIDE 3                                          | 8,         |
|                                                                                   | 22. PRESENT USE duplex                                                                                       | brick 30 35. PLAN SHAPERECTANGULAR                      | R. P.      |
|                                                                                   | 23. OWNERSHIP PUBLIC ( ) PRIVATE(XX)                                                                         | (EXPLAIN IN ALTEREDXXX)                                 | 120        |
| COORDINATES UTM                                                                   | 24. OWNER'S NAME AND ADDRESS  IF KNOWN                                                                       | MOVED ( )  37. CONDITION INTERIOR UNKNOWN EXTERIOR GOOD | 12 0       |
| LONG SITE ( ) STRUCT                                                              | 25. OPEN TO PUBLIC? YES( )                                                                                   | 38. PRESERVATION YES ( ) UNDERWAY ? NOXX )              | 32         |
| BUILDING (XX) OBJ                                                                 | 26. LOCAL CONTACT PERSON OR ORGANIZATION Garfield Neighborhood Ass NO(X) 27. OTHER SURVEYS IN WHICH INCLUDED | 39. ENDANGERED? YES() BY WHAT? NOXX)                    | 8          |
| HIST. DISTRICT? NO XX) POTENTIAL?                                                 | (FR ( XX                                                                                                     | 40. VISIBLE FROM YESKX) PUBLIC ROAD ? NO( )             | de secondo |
| NAME OF ESTABLISHED DISTRICT                                                      | ,                                                                                                            | 41. DISTANCE FROM AND FRONTAGE ON ROAD                  |            |
| 2. FURTHER DESCRIPTION OF IMPORTANT - see attached -                              | FEATURES                                                                                                     | PHOTO<br>MUST<br>BE<br>PROVIDED                         |            |
| 3. HISTORY AND SIGNIFICANCE The first verifiable r                                | esident at 2515 Amie was Mary R. Doane                                                                       | e, widow of L.F.Doane.                                  |            |
| 1110 11110 1011114310 1                                                           | ablacing at 2010 famile was half he board                                                                    | , wrack of hereboane.                                   | H          |
|                                                                                   |                                                                                                              |                                                         |            |
| 4. DESCRIPTION OF ENVIRONMENT AND  Located in a residenti  century housing stock. | al neighborhood of late 19th century a                                                                       | nd early 20th                                           |            |
| 5. SOURCES OF INFORMATION WSP# 39                                                 | 96, Nov. 1, 1908; <u>City Directory</u> ,1917                                                                | Cydney E. Millstei                                      | 1          |
| ETURN THIS FORM WHEN COMPLET                                                      | ED TO: OFFICE OF HISTORIC PRESERVATION                                                                       | 47. ORGANIZATIONArchitect<br>Art Hist. Researc          |            |
| ADDITIONAL SPACE IS NEEDED, ATTACH                                                | P.O. BOX 176 JEFFERSON CITY, MISSOURI 65102                                                                  | 48. DATE 49. REVISION DATE(\$) 8-89                     |            |