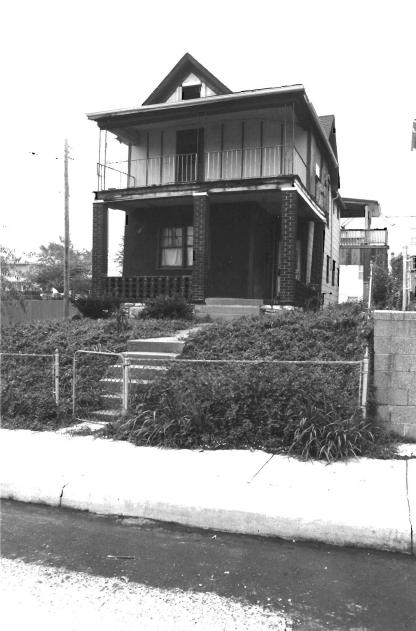

2515-17 Amie

#42

This duplex features a full-width, two-tier porch with brick piers and a non-original, wrought-iron railing. Off-centered entrances, north elevation, feature a wide stone lintel. Fenestration is double-hung, sash-type with stone sills and at the main elevation, stone lintels. A portion of the fenestration has been infilled. Prominent molded entablature, north elevation, features modillions. Similar to 2513-2515 Amie

#45 Building permit #8920 Aug. 10, 1908; Tuttle and Pike, 1907.

| 1. NO. G-15 89JA0087                                                 | 4. PRESENT LOCAL NAME(S) OR DESIGNATION(S)         | .(                                           | -<br>           |
|----------------------------------------------------------------------|----------------------------------------------------|----------------------------------------------|-----------------|
| 2. COUNTY                                                            | 100 Brook Oyn Avenue                               | House                                        | 615             |
| Jackson City                                                         | 5. OTHER NAME(S)                                   |                                              | 15              |
| 3. LOCATION OF Kansas City NEGATIVES Landmarks Comm                  |                                                    |                                              | 0,              |
| 6. SPECIFIC LEGAL LOCATION                                           | 16. THEMATIC CATEGORY                              | 28. NO. OF STORIES 2                         | 2               |
| TOWNSHIP RANGE SECTION _                                             | Architecture                                       | 29. BASEMENT? YES (X)                        | S.              |
| if city or town, street address 105 Brooklyn                         | IT. DATE(S) OR PERIOD                              | NO (* )                                      | 25              |
|                                                                      | 1891                                               | stone 40                                     | 203             |
| 7. CITY OR TOWN IF RURAL, VICINITY Kansas City, Missouri             | 18. STYLE OR DESIGN                                | 31. WALL CONSTRUCTION                        | $ \mathcal{L} $ |
| 8. DESCRIPTION OF LOCATION                                           | 19. ARCHITECT OR ENGINEER                          | frame WU                                     | 7               |
| a. DESCRIPTION OF ESCAPION                                           |                                                    | 32. ROOF TYPE AND MARENTED                   | 16              |
|                                                                      | 20. CONTRACTOR OR BUILDER POCH                     | gable, gable on hip;                         | <u>6</u>        |
|                                                                      | ON CRICINAL MARK AS ASSAURT                        | 33. NO. OF BAYS FRONT 2 SIDE 2               | •               |
|                                                                      | 21. ORIGINAL USE, IF APPARENT residence OIA        | 34. WALL TREATMENT                           | PRESENT         |
|                                                                      | 22. PRESENT USE                                    | siding 49                                    | Q EN            |
|                                                                      | residence                                          | 35. PLAN SHAPE irregular                     |                 |
|                                                                      | 23. OWNERSHIP PUBLIC( )                            | (EVOLAIN IN                                  | BAR             |
|                                                                      | PRIVATE (XX)                                       | NO. 42) ALTERED (X)                          |                 |
|                                                                      | 24. OWNER'S NAME AND ADDRESS IF KNOWN              | 37. CONDITION                                | NAME (S)        |
| 9. COORDINATES UTM                                                   | <del></del>                                        | INTERIOR <u>unknown</u>                      | E(S)            |
| LAT                                                                  |                                                    | EXTERIOR good-fair                           | S OR            |
| LONG  10. SITE () STRUCT                                             | 25. OPEN TO PUBLIC? YES( ) NOXX)                   | 38. PRESERVATION YES ( ) UNDERWAY ? NO ( X ) | ١.              |
| - <b>V</b> V                                                         | ECT ( ) 26. LOCAL CONTACT PERSON OR ORGANIZATION   | 39. ENDANGERED? YES( )                       | DESIGNATION(S   |
|                                                                      | ves( ) Garfield Neighborhood Ass                   | . BY WHAT? NO $(X)$                          | Ā               |
| REGISTER ? NO XX) ELIGIBLE ?                                         | NO(X) 27, OTHER SURVEYS IN WHICH INCLUDED          |                                              | N.              |
| 13. PART OF ESTAB. YES ( ) 14. DISTRICT POTENTIAL?                   | YES(A)                                             | 40. VISIBLE FROM YES XX) PUBLIC ROAD? NO()   | S)              |
| 15. NAME OF ESTABLISHED DISTRICT                                     |                                                    | 41. DISTANCE FROM AND                        |                 |
|                                                                      | 1                                                  | FRONTAGE ON ROAD                             |                 |
| 42. FURTHER DESCRIPTION OF IMPORTANT                                 | FEATURES                                           |                                              | 9               |
|                                                                      |                                                    | рното /                                      | OTHER           |
|                                                                      |                                                    | MUST                                         | Ŕ               |
| - see attached -                                                     |                                                    | $\mathbf{I}$                                 | z               |
|                                                                      |                                                    | BE .                                         | NAME (S)        |
|                                                                      |                                                    | PROVIDED                                     | (S)             |
|                                                                      |                                                    |                                              |                 |
| 43. HISTORY AND SIGNIFICANCE                                         | ······································             |                                              |                 |
| The first verifiable resid                                           | dent was Oliver H. Perry, a barber at 3            | J.N. Spaur.                                  |                 |
| •                                                                    |                                                    |                                              | <u> </u>        |
|                                                                      |                                                    |                                              | 6. TOWNSHIP     |
|                                                                      |                                                    |                                              | ¥Z              |
|                                                                      |                                                    |                                              | HS HS           |
|                                                                      |                                                    |                                              | ľ               |
|                                                                      |                                                    |                                              |                 |
| 44. DESCRIPTION OF ENVIRONMENT AND                                   | OUTBUILDINGS                                       |                                              | R               |
| Located in a residential                                             | neighborhood consisting of late 19th am            | nd early 20th century                        | RANGE           |
| housing stock.                                                       | <del>-</del>                                       | -                                            | •               |
|                                                                      |                                                    |                                              |                 |
| 45. Sources of information WSP# $1$                                  | 1464 Nov.6,1891; City Directory 1917.              | Cydney E. Millstei                           |                 |
|                                                                      |                                                    | 47. ORGANIZATIONArchitect                    | SEC             |
| DETURN THIS FORM WHEN COMPLET                                        | ED TO: OFFICE OF HISTORIC PRESERVATION             | <u> Art Hist. Researc</u>                    | SECTION         |
| •                                                                    | P.O. BOX 176                                       | 48. DATE 49. REVISION DATE(S)                | z               |
| IF ADDITIONAL SPACE IS NEEDED, ATTACH SEPARATE SHEET(S) TO THIS FORM | JEFFERSON CITY, MISSOURI 65102<br>Ph. 314-751-5365 | <sub>8–89</sub>                              |                 |