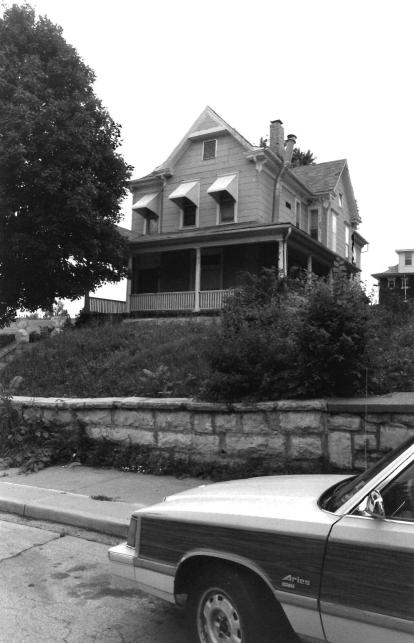

#42

This home features a full-width gabled porch with brick piers and a brick railing. Off-centered entry, east elevation. Fenestration is double-hung, sash-type with stone sills at the first-story level. High pitched front-facing gable features prominent returns. Polygonal projecting bay, south elevation; cross gabled dormers. Brick chimney, side left.

### MISSOURI OFFICE OF HISTORIC PRESERVATION

| 1. NO. G-18 89JAOO 4.                                                | PRESENT LOCAL NAME(S) OR DESIGNATION(S)            |                                                    | 0             |
|----------------------------------------------------------------------|----------------------------------------------------|----------------------------------------------------|---------------|
| G-18 890400                                                          | 10% Erostler Avenue.                               | House                                              | 3             |
| Jackson 5.                                                           | OTHER NAME(S)                                      |                                                    | $\ll$         |
| 3. LOCATION OF Kansas City NEGATIVES Landmarks Comm                  | The Russell H. Pierce Residence                    |                                                    |               |
| 8. SPECIFIC LEGAL LOCATION                                           | IS. THEMATIC CATEGORY                              | 28. NO. OF STORIES 21/2                            |               |
| TOWNSHIP RANGE SECTION  IF CITY OR TOWN, STREET ADDRESS              | Architecture 030                                   | 29. BASEMENT? YES (X)                              | B             |
| 128 Brooklyn                                                         | 1891                                               | 30. FOUNDATION MATERIAL                            | 2CX           |
| CITY OR TOWN IF RURAL, VICINITY                                      | 18. STYLE OR DESIGN                                | stone                                              | ξ,            |
| Kansas City, Missouri                                                | Queen Anne 45 49                                   | 31. WALL CONSTRUCTION frame?                       | Ž             |
| B. DESCRIPTION OF LOCATION                                           | 19. ARCHITECT OR ENGINEER C€ Å 2                   | 32 ROOF TYPE AND MATERIAL                          | < N           |
|                                                                      | 20. CONTRACTOR OR BUILDER PAR                      | hipped,gable,asphalt<br>shingle                    | 63            |
|                                                                      | 21. ORIGINAL USE, IF APPARENT                      | 33. NO. OF BAYS FRONT 2 SIDE 3                     |               |
|                                                                      | residence OIA                                      | 34. WALL TREATMENT                                 | 8             |
|                                                                      | 22. PRESENT USE                                    | siding, wood 99                                    | /<br>86/      |
|                                                                      | apartments 23. OWNERSHIP PUBLIC()                  | 35. PLAN SHAPE ITTEGULAT  36. CHANGES ADDITION(X): | <b>3</b> ( X) |
|                                                                      | PRIVATE(XX)                                        | (EXPLAN IN ALTERED (X )                            | 2             |
|                                                                      | 24. OWNER'S NAME AND ADDRESS IF KNOWN              | MOVED ( )                                          | 1             |
| ) COORDINATES UTM                                                    |                                                    | INTERIOR UNKNOWN                                   | * Re          |
| LAT                                                                  |                                                    | EXTERIOR good-fair                                 | 3             |
| D. SITE ( ) STRUCTURE                                                | 25. OPEN TO PUBLIC? YES( )                         | LINE CONTACT                                       | 4,            |
| BUILDING (XX) OBJECT                                                 | Carfield Neighborhood Acc                          | ■                                                  | ]             |
| I. ON NATIONAL YES ( ) 12, IS IT YES ( REGISTER? NO XX) ELIGIBLE? NO |                                                    | A. BY WHAT? NO(X)                                  |               |
| 3. PART OF ESTAB. YES ( ) 14. DISTRICT YES ( ) POTENTIAL? NO         |                                                    | 40. VISIBLE FROM YES XX)                           |               |
|                                                                      | . ).                                               | PUBLIC ROAD ? NO()                                 | 4             |
| 5. NAME OF ESTABLISHED DISTRICT                                      |                                                    | 41. DISTANCE FROM AND<br>FRONTAGE ON ROAD          | 200           |
| 2. FURTHER DESCRIPTION OF IMPORTANT FEA                              | TURES                                              | РНОТО                                              | 2             |
|                                                                      |                                                    | MUST                                               | yoon,         |
| - see attached -                                                     |                                                    |                                                    | 8             |
|                                                                      |                                                    | BE                                                 | Ce N.         |
|                                                                      |                                                    | PROVIDED                                           |               |
| 3. HISTORY AND SIGNIFICANCE                                          |                                                    |                                                    | Pierc         |
|                                                                      |                                                    | •                                                  | 2             |
| The first resident was Russe                                         | ll H. Pierce, a conductor.                         |                                                    |               |
|                                                                      |                                                    |                                                    |               |
|                                                                      |                                                    |                                                    | I             |
|                                                                      |                                                    |                                                    |               |
|                                                                      |                                                    |                                                    |               |
| 4. DESCRIPTION OF ENVIRONMENT AND CUT                                | BUILDINGS                                          |                                                    | 1             |
|                                                                      | ghborhood consisting of late 19th ar               | nd early 20th century                              |               |
| S COURCES OF INFORMATION                                             | 2 2 4 27 1001 21: -1                               | 46 PREPARED BY                                     | <u> </u>      |
| 5. SOURCES OF INFORMATION WSP# 1144                                  | 3 Oct.27,1891; City Directory 1892.                | Cydney E. Millstei                                 | ł             |
|                                                                      |                                                    | 47. ORGANIZATIONArchitect                          |               |
| ETURN THIS FORM WHEN COMPLETED                                       | TO: OFFICE OF HISTORIC PRESERVATION P.O. BOX 176   | Art Hist. Researc  48. DATE   49. REVISION DATE(S) | ł             |
| ADDITIONAL SPACE IS NEEDED, ATTACH EPARATE SHEET(S) TO THIS FORM     | JEFFERSON CITY, MISSOURI 65102<br>PH. 314-751-5365 | 8-89                                               | 1             |