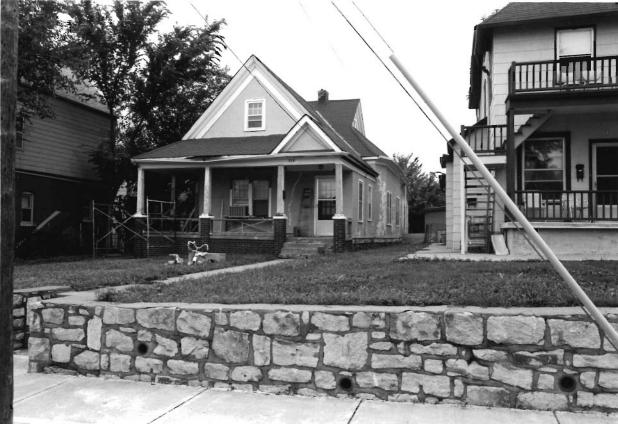

#### #42

This home features a partial width porch with non-original wrought-iron supports and rail. Porch rests in the "L" made by the two wings. Off-centered entry, west elevation. Fenestration is double-hung, sash-type with wooden surrounds. Front-facing gabled wing. Porch to rear is non-original.