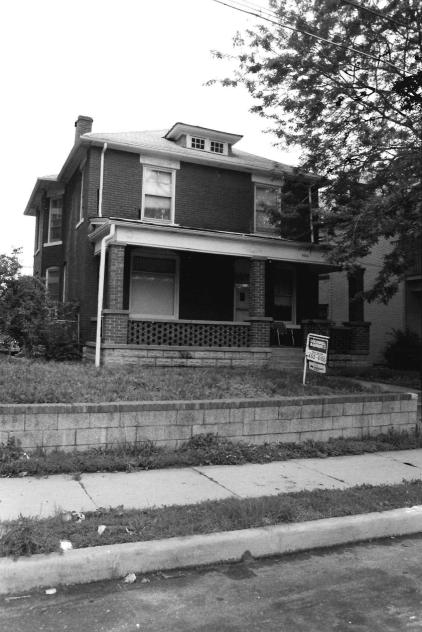

2515-17 Amie

#42

This duplex features a full-width, two-tier porch with brick piers and a non-original, wrought-iron railing. Off-centered entrances, north elevation, feature a wide stone lintel. Fenestration is double-hung, sash-type with stone sills and at the main elevation, stone lintels. A portion of the fenestration has been infilled. Prominent molded entablature, north elevation, features modillions. Similar to 2513-2515 Amie