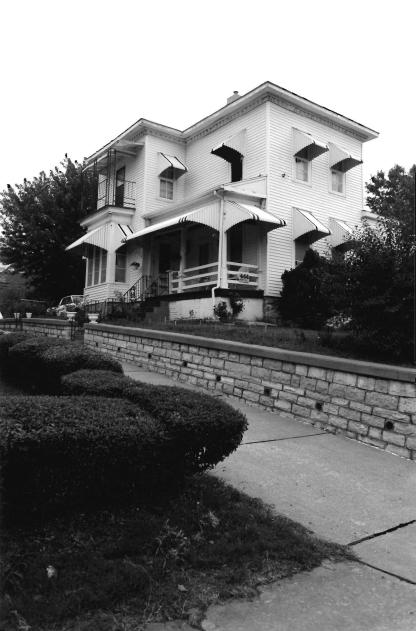

#42

This home features a full-width porch with plaster over brick piers and a stone railing; carved bracketing, spindlework frieze and fan-like ornamentation in the gabled porch entry. Off-centered entry, east elevation, features transom and has been altered. Fenestration is double-hung, sash-type with simple entablature surrounds. Front-facing gable features non-original fenestration. Boxed eaves feature carved wooden brackets. Projecting bays, north and south elevations. Brick chimney, side left. Two-story addition to rear is non-original.