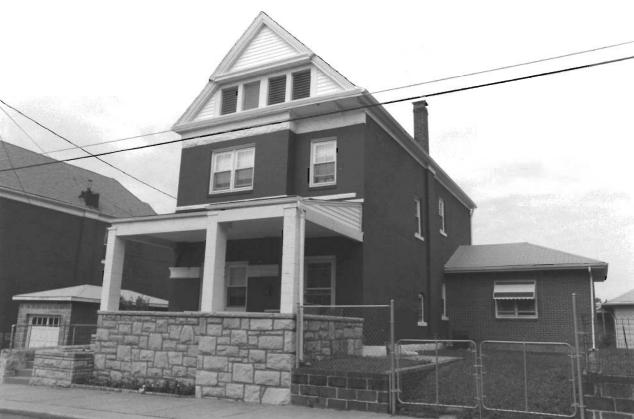

2511-2513 Amie

#42

This duplex features a full-width, two-tier porch with brick piers and an altered, non-original wrought-iron railing. Off-centered entrances, north elevation, feature a wide stone lintel. Fenestration is double-hung, sash-type with stone sills and at the main elevation, stone lintels. Prominent molded entablature, north elevation.

Two-tier porch to rear, non-original. Similar to 2515-17 Amie.

#45 Building Permit #11366, Nov. 23, 1914; <u>Tuttle and Pike</u>, 1907.

| NO. E-12 89JA0026                                                                 | 4. PRESENT LOCAL NAME(S) OR DESIGNATION(S)                                                                   |                                                         | 711        |
|-----------------------------------------------------------------------------------|--------------------------------------------------------------------------------------------------------------|---------------------------------------------------------|------------|
| COUNTY                                                                            | 2515 -2517 Amie Street                                                                                       | Flat                                                    | E-         |
| Jackson LOCATION OF Kansas City                                                   | 5, OTHER NAME(S)                                                                                             |                                                         | ŷ          |
| SPECIFIC LEGAL LOCATION TOWNSHIP RANGE SECTION IF CITY OR TOWN, STREET ADDRESS    | IS. THEMATIC CATEGORY Architecture $\triangle$ 3                                                             | 28. NO. OF STORIES 2  29. BASEMENT? YES (X) NO( )       | de         |
| 2515-2517 Amie                                                                    | 1908                                                                                                         | 30. FOUNDATION MATERIAL stone 40                        | 6          |
| Kansas City, Missouri DESCRIPTION OF LOCATION                                     | 19. ARCHITECT OR ENGINEER Offer                                                                              | Masonry WA                                              | 3          |
|                                                                                   | 20. CONTRACTOR OR BUILDER POUR Charles H. Summerson ms                                                       | 32. ROOF TYPE AND MATERIAL flat C+ 33. NO. OF BAYS 79   | _          |
|                                                                                   | 21. ORIGINAL USE, IF APPARENT duples O/ &                                                                    | FRONT 2 SIDE 3                                          | 8,         |
|                                                                                   | 22. PRESENT USE duplex                                                                                       | brick 30 35. PLAN SHAPERECTANGULAR                      | R. P.      |
|                                                                                   | 23. OWNERSHIP PUBLIC ( ) PRIVATE(XX)                                                                         | (EXPLAIN IN ALTEREDXXX)                                 | 120        |
| COORDINATES UTM                                                                   | 24. OWNER'S NAME AND ADDRESS  IF KNOWN                                                                       | MOVED ( )  37. CONDITION INTERIOR UNKNOWN EXTERIOR GOOD | 12 0       |
| LONG SITE ( ) STRUCT                                                              | 25. OPEN TO PUBLIC? YES( )                                                                                   | 38. PRESERVATION YES ( ) UNDERWAY ? NOXX )              | 32         |
| BUILDING (XX) OBJ                                                                 | 26. LOCAL CONTACT PERSON OR ORGANIZATION Garfield Neighborhood Ass NO(X) 27. OTHER SURVEYS IN WHICH INCLUDED | 39. ENDANGERED? YES() BY WHAT? NOXX)                    | 8          |
| HIST. DISTRICT? NO XX) POTENTIAL?                                                 | (FR ( XX                                                                                                     | 40. VISIBLE FROM YESKX) PUBLIC ROAD ? NO( )             | de secondo |
| NAME OF ESTABLISHED DISTRICT                                                      | ,                                                                                                            | 41. DISTANCE FROM AND FRONTAGE ON ROAD                  |            |
| 2. FURTHER DESCRIPTION OF IMPORTANT - see attached -                              | FEATURES                                                                                                     | PHOTO<br>MUST<br>BE<br>PROVIDED                         |            |
| 3. HISTORY AND SIGNIFICANCE The first verifiable r                                | esident at 2515 Amie was Mary R. Doane                                                                       | e, widow of L.F.Doane.                                  |            |
| 1110 11110 1011114310 1                                                           | ablacing at 2010 famile was half he board                                                                    | , wrack of hereboane.                                   | H          |
|                                                                                   |                                                                                                              |                                                         |            |
| 4. DESCRIPTION OF ENVIRONMENT AND  Located in a residenti  century housing stock. | al neighborhood of late 19th century a                                                                       | nd early 20th                                           |            |
| 5. SOURCES OF INFORMATION WSP# 39                                                 | 96, Nov. 1, 1908; <u>City Directory</u> ,1917                                                                | Cydney E. Millstei                                      | 1          |
| ETURN THIS FORM WHEN COMPLET                                                      | ED TO: OFFICE OF HISTORIC PRESERVATION                                                                       | 47. ORGANIZATIONArchitect<br>Art Hist. Researc          |            |
| ADDITIONAL SPACE IS NEEDED, ATTACH                                                | P.O. BOX 176 JEFFERSON CITY, MISSOURI 65102                                                                  | 48. DATE 49. REVISION DATE(\$) 8-89                     |            |