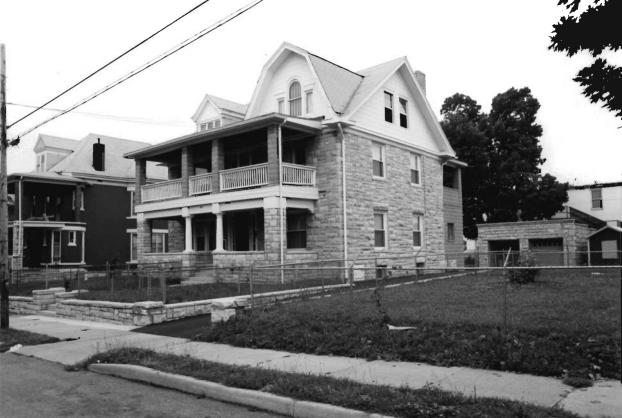

#42

This home features a full-width, gabled porch with classically-inspired wooden columns and a wooden railing. Off-centered entry, east elevation. Fenestration is double-hung, sash-type, with stone sills at the first-story level. Roof has been raised at the south elevation. Cross gabled dormers. Polygonal projecting bay, south elevation. Brick quoining. See 112 Brooklyn.