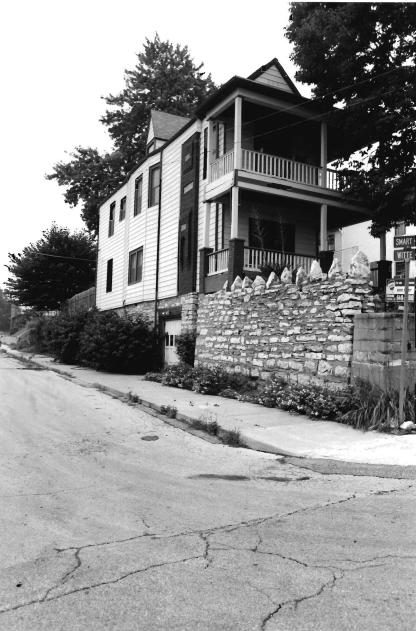

#42

This home features a full-width gabled porch with brick piers and a brick railing. Off-centered entry, east elevation. Fenestration is double-hung, sash-type with stone sills at the first-story level. High pitched front-facing gable features prominent returns. Polygonal projecting bay, south elevation; cross gabled dormers. Brick chimney, side left.