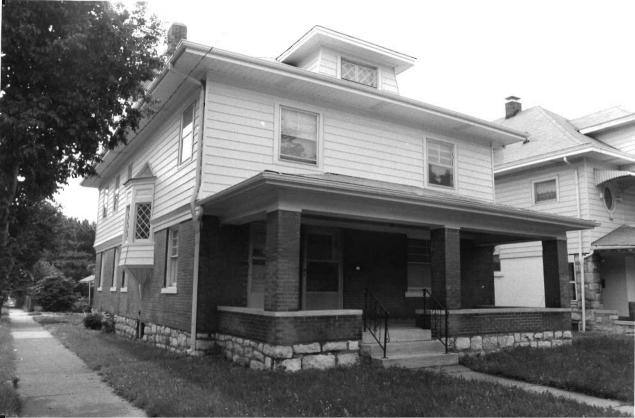

#### #42

This home features a partial width porch with non-original wrought-iron supports and rail. Porch rests in the "L" made by the two wings. Off-centered entry, west elevation. Fenestration is double-hung, sash-type with wooden surrounds. Front-facing gabled wing. Porch to rear is non-original.