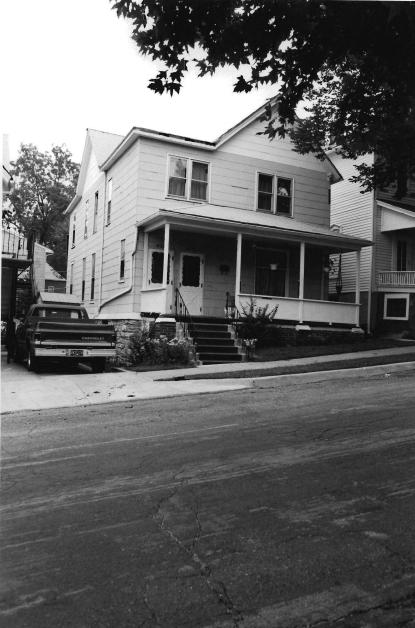

#42

This home features a full-width, gabled porch with classically-inspired wooden columns and a wooden railing. Off-centered entry, east elevation. Fenestration is double-hung, sash-type, with stone sills at the first-story level. Roof has been raised at the south elevation. Cross gabled dormers. Polygonal projecting bay, south elevation. Brick quoining. See 112 Brooklyn.

| NO.<br>G-17 89 JA 00 34 4. PRE                                                            | SENT LOCAL NAME(S) OR DESIGNATION(S)                               |                                                  | 0            |
|-------------------------------------------------------------------------------------------|--------------------------------------------------------------------|--------------------------------------------------|--------------|
| COUNTY                                                                                    | 110 tombren Lucy                                                   | e House                                          | 9/           |
| Jackson 5. ott                                                                            | HER NAME(S)                                                        |                                                  | 7            |
| NEGATIVES Landmarks Comm                                                                  |                                                                    |                                                  | <b> </b>     |
| SPECIFIC LEGAL LOCATION TOWNSHIPRANGESECTION                                              | 16. THEMATIC CATEGORY Architecture                                 | 28. NO. OF STORIES 11/2   29. BASEMENT? YES ( 3) | B            |
| IF CITY OR TOWN, STREET ADDRESS                                                           | 17. DATE(S) OR PERIOD 1904                                         | NO ( <sup>X</sup> )                              | nce          |
| 112 Brooklyn city or town   IF RURAL, VICINITY                                            | IA STYLE AD DESIGN                                                 | 30. FOUNDATION MATERIAL stone 40                 | $\delta_{2}$ |
| Kansas City, Missouri                                                                     |                                                                    | 31. WALL CONSTRUCTION                            | 3            |
| DESCRIPTION OF LOCATION                                                                   | 19. ARCHITECT OR ENGINEER がた。<br>この                                | masonry/frame UC  32.ROOF TYPE AND MATERIAL      | <b>\</b>     |
|                                                                                           | 20. CONTRACTOR OR BUILDER Photo                                    | gable GB                                         |              |
|                                                                                           | デ い。<br>21. ORIGINAL USE, IF APPARENT                              | 33. NO. OF BAYS 구하<br>FRONT SIDE                 |              |
|                                                                                           | residence OIA                                                      | 34. WALL TREATMENT                               | 1/0          |
| 1                                                                                         | 22. PRESENT USE                                                    | brick, siding 30 64                              | 8            |
|                                                                                           | residence 23. OWNERSHIP PUBLIC( )                                  | 35. PLAN SHAPE rectangula 36. CHANGES ADDITION() |              |
|                                                                                           | PRIVATE(XX)                                                        |                                                  | 8            |
|                                                                                           | 24. OWNER'S NAME AND ADDRESS<br>IF KNOWN                           | MOVED( )                                         | 3            |
|                                                                                           | IF KNOWN                                                           | 37. CONDITION INTERIOR UNKNOWN                   | 7            |
| . COORDINATES UTM<br>Lat                                                                  |                                                                    | EXTERIOR fair-poor                               | T 7.         |
| LONG  SITE () STRUCTURE( )                                                                | 25. OPEN TO PUBLIC? YES( )                                         | UNDERWAY O                                       | 7            |
| BUILDING (XX) OBJECT ( )                                                                  | 26. LOCAL CONTACT PERSON OR ORGANIZATION Garfield Neighborhood Ass | - OV 14114 - O                                   |              |
| ON NATIONAL YES() I2, IS IT YES() REGISTER? NO XX) ELIGIBLE? NO (x)                       | 27. OTHER SURVEYS IN WHICH INCLUDED                                | NO(X)                                            |              |
| B. PART OF ESTAB. YES ( ) 14. DISTRICT YES (XX) HIST. DISTRICT? NO (XX) POTENTIAL? NO ( ) |                                                                    | 40. VISIBLE FROM YES XX)                         |              |
| HIST. DISTRICT? NO (XX) POTENTIAL? NO ( )                                                 |                                                                    | 41. DISTANCE FROM AND                            | 4            |
| . Hame of Established Stating.                                                            |                                                                    | FRONTAGE ON ROAD                                 |              |
| 2. FURTHER DESCRIPTION OF IMPORTANT FEATUR                                                | ES                                                                 |                                                  | 1            |
|                                                                                           |                                                                    | PHOTO                                            |              |
|                                                                                           |                                                                    | MUST                                             |              |
| - see attached -                                                                          |                                                                    | 95                                               |              |
|                                                                                           |                                                                    | PROVIDED                                         |              |
|                                                                                           |                                                                    |                                                  |              |
| 3. HISTORY AND SIGNIFICANCE                                                               |                                                                    |                                                  |              |
| The first verifiable resident w                                                           | as Marion McNabb.                                                  |                                                  | Ī            |
|                                                                                           |                                                                    |                                                  |              |
|                                                                                           |                                                                    |                                                  |              |
|                                                                                           |                                                                    |                                                  |              |
|                                                                                           |                                                                    |                                                  |              |
|                                                                                           |                                                                    |                                                  | <u> </u>     |
| 4. DESCRIPTION OF ENVIRONMENT AND OUTBUILD                                                | DINGS                                                              |                                                  | 1            |
| Located in a residential neighb housing stock.                                            | orhood consisting of late 19th a                                   | nd early 20th century                            |              |
| COURCES OF INCORMATION                                                                    | 10 1004 all all all all all all all all all al                     | 46 PREPARED BY                                   | L            |
| 5. sources of information WSP# 23975 Ma                                                   | r.10,1904; City Directory 1910.                                    | Cydney E. Millstei                               | ł            |
|                                                                                           |                                                                    | 47. ORGANIZATIONArchitect                        |              |
| ETURN THIS FORM WHEN COMPLETED TO:                                                        | OFFICE OF HISTORIC PRESERVATION P.O. BOX 176                       | Art Hist. Researc 43. DATE 49. REVISION DATE(S)  | ł            |
| ADDITIONAL SPACE IS NEEDED, ATTACH                                                        | JEFFERSON CITY, MISSOURI 65102                                     | 8–89                                             | Ĭ            |