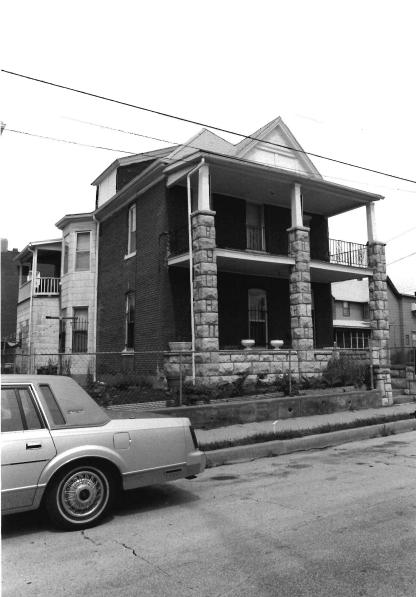

#42

This home features a full-width, gabled porch with classically-inspired wooden columns and a wooden railing. Off-centered entry, east elevation. Fenestration is double-hung, sash-type, with stone sills at the first-story level. Roof has been raised at the south elevation. Cross gabled dormers. Polygonal projecting bay, south elevation. Brick quoining. See 112 Brooklyn.

| NO.<br>G-17 89 JA 00 34 4. PRE                                                            | SENT LOCAL NAME(S) OR DESIGNATION(S)                               |                                                  | 0            |
|-------------------------------------------------------------------------------------------|--------------------------------------------------------------------|--------------------------------------------------|--------------|
| COUNTY                                                                                    | 110 tombren Lucy                                                   | e House                                          | 9/           |
| Jackson 5. ott                                                                            | HER NAME(S)                                                        |                                                  | 7            |
| NEGATIVES Landmarks Comm                                                                  |                                                                    |                                                  | <b> </b>     |
| SPECIFIC LEGAL LOCATION TOWNSHIPRANGESECTION                                              | 16. THEMATIC CATEGORY Architecture                                 | 28. NO. OF STORIES 11/2   29. BASEMENT? YES ( 3) | B            |
| IF CITY OR TOWN, STREET ADDRESS                                                           | 17. DATE(S) OR PERIOD 1904                                         | NO ( <sup>X</sup> )                              | nce          |
| 112 Brooklyn city or town   IF RURAL, VICINITY                                            | IA STYLE AD DESIGN                                                 | 30. FOUNDATION MATERIAL stone 40                 | $\delta_{2}$ |
| Kansas City, Missouri                                                                     |                                                                    | 31. WALL CONSTRUCTION                            | 3            |
| DESCRIPTION OF LOCATION                                                                   | 19. ARCHITECT OR ENGINEER がた。<br>この                                | masonry/frame UC  32.ROOF TYPE AND MATERIAL      | <b>\</b>     |
|                                                                                           | 20. CONTRACTOR OR BUILDER Photo                                    | gable GB                                         |              |
|                                                                                           | デ い。<br>21. ORIGINAL USE, IF APPARENT                              | 33. NO. OF BAYS 구하<br>FRONT SIDE                 |              |
|                                                                                           | residence OIA                                                      | 34. WALL TREATMENT                               | 1/0          |
| 1                                                                                         | 22. PRESENT USE                                                    | brick, siding 30 64                              | 8            |
|                                                                                           | residence 23. OWNERSHIP PUBLIC( )                                  | 35. PLAN SHAPE rectangula 36. CHANGES ADDITION() |              |
|                                                                                           | PRIVATE(XX)                                                        |                                                  | 8            |
|                                                                                           | 24. OWNER'S NAME AND ADDRESS<br>IF KNOWN                           | MOVED( )                                         | 3            |
|                                                                                           | IF KNOWN                                                           | 37. CONDITION INTERIOR UNKNOWN                   | 7            |
| . COORDINATES UTM<br>Lat                                                                  |                                                                    | EXTERIOR fair-poor                               | T 7.         |
| LONG  SITE () STRUCTURE( )                                                                | 25. OPEN TO PUBLIC? YES( )                                         | UNDERWAY O                                       | 7            |
| BUILDING (XX) OBJECT ( )                                                                  | 26. LOCAL CONTACT PERSON OR ORGANIZATION Garfield Neighborhood Ass | - OV 14114 - O                                   |              |
| ON NATIONAL YES() I2, IS IT YES() REGISTER? NO XX) ELIGIBLE? NO (x)                       | 27. OTHER SURVEYS IN WHICH INCLUDED                                | NO(X)                                            |              |
| B. PART OF ESTAB. YES ( ) 14. DISTRICT YES (XX) HIST. DISTRICT? NO (XX) POTENTIAL? NO ( ) |                                                                    | 40. VISIBLE FROM YES XX)                         |              |
| HIST. DISTRICT? NO (XX) POTENTIAL? NO ( )                                                 |                                                                    | 41. DISTANCE FROM AND                            | 4            |
| . Hame of Established Stating.                                                            |                                                                    | FRONTAGE ON ROAD                                 |              |
| 2. FURTHER DESCRIPTION OF IMPORTANT FEATUR                                                | ES                                                                 |                                                  | 1            |
|                                                                                           |                                                                    | PHOTO                                            |              |
|                                                                                           |                                                                    | MUST                                             |              |
| - see attached -                                                                          |                                                                    | 95                                               |              |
|                                                                                           |                                                                    | PROVIDED                                         |              |
|                                                                                           |                                                                    |                                                  |              |
| 3. HISTORY AND SIGNIFICANCE                                                               |                                                                    |                                                  |              |
| The first verifiable resident w                                                           | as Marion McNabb.                                                  |                                                  | Ī            |
|                                                                                           |                                                                    |                                                  |              |
|                                                                                           |                                                                    |                                                  |              |
|                                                                                           |                                                                    |                                                  |              |
|                                                                                           |                                                                    |                                                  |              |
|                                                                                           |                                                                    |                                                  | <u> </u>     |
| 4. DESCRIPTION OF ENVIRONMENT AND OUTBUILD                                                | DINGS                                                              |                                                  | 1            |
| Located in a residential neighb housing stock.                                            | orhood consisting of late 19th a                                   | nd early 20th century                            |              |
| COURCES OF INCORMATION                                                                    | 10 1004 all all all all all all all all all al                     | 46 PREPARED BY                                   | L            |
| 5. sources of information WSP# 23975 Ma                                                   | r.10,1904; City Directory 1910.                                    | Cydney E. Millstei                               | ł            |
|                                                                                           |                                                                    | 47. ORGANIZATIONArchitect                        |              |
| ETURN THIS FORM WHEN COMPLETED TO:                                                        | OFFICE OF HISTORIC PRESERVATION P.O. BOX 176                       | Art Hist. Researc 43. DATE 49. REVISION DATE(S)  | ł            |
| ADDITIONAL SPACE IS NEEDED, ATTACH                                                        | JEFFERSON CITY, MISSOURI 65102                                     | 8–89                                             | Ĭ            |