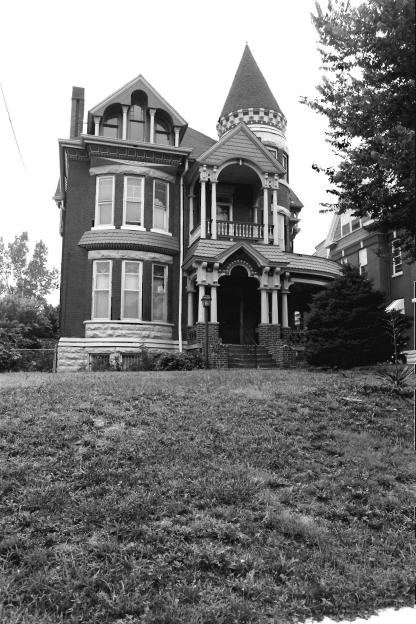

#42

This home features a full-width porch with plaster over brick piers and a stone railing; carved bracketing, spindlework frieze and fan-like ornamentation in the gabled porch entry. Off-centered entry, east elevation, features transom and has been altered. Fenestration is double-hung, sash-type with simple entablature surrounds. Front-facing gable features non-original fenestration. Boxed eaves feature carved wooden brackets. Projecting bays, north and south elevations. Brick chimney, side left. Two-story addition to rear is non-original.