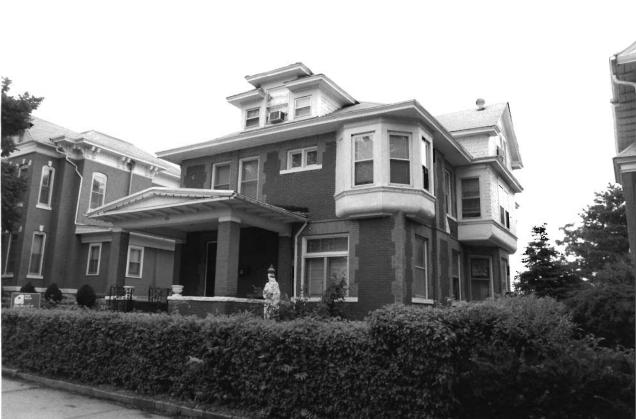

#42

This home features a full-width porch with plaster over brick piers and a stone railing; carved bracketing, spindlework frieze and fan-like ornamentation in the gabled porch entry. Off-centered entry, east elevation, features transom and has been altered. Fenestration is double-hung, sash-type with simple entablature surrounds. Front-facing gable features non-original fenestration. Boxed eaves feature carved wooden brackets. Projecting bays, north and south elevations. Brick chimney, side left. Two-story addition to rear is non-original.