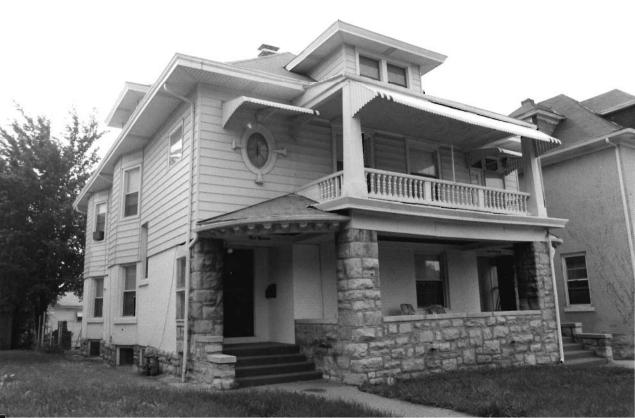

#42

This home features a full-width, gabled porch with classically-inspired wooden columns and a wooden railing. Off-centered entry, east elevation. Fenestration is double-hung, sash-type, with stone sills at the first-story level. Roof has been raised at the south elevation. Cross gabled dormers. Polygonal projecting bay, south elevation. Brick quoining. See 112 Brooklyn.