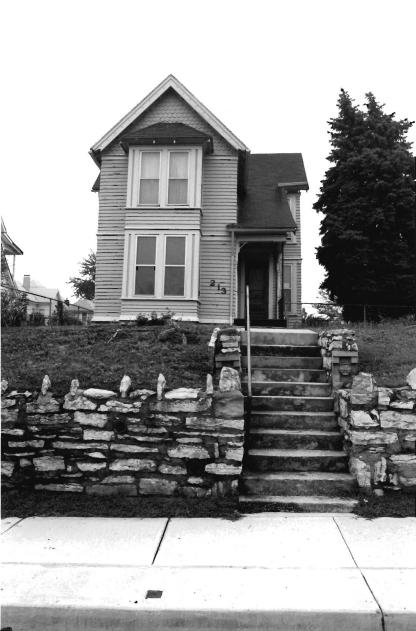

#### #42

This home features a partial width porch with non-original wrought-iron supports and rail. Porch rests in the "L" made by the two wings. Off-centered entry, west elevation. Fenestration is double-hung, sash-type with wooden surrounds. Front-facing gabled wing. Porch to rear is non-original.