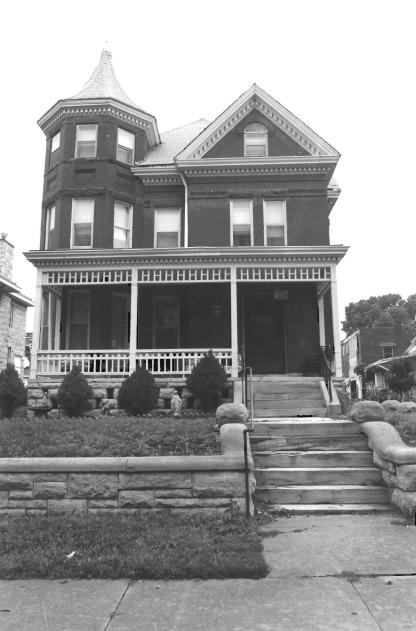

#42

This home features a full-width porch with plaster over brick piers and a stone railing; carved bracketing, spindlework frieze and fan-like ornamentation in the gabled porch entry. Off-centered entry, east elevation, features transom and has been altered. Fenestration is double-hung, sash-type with simple entablature surrounds. Front-facing gable features non-original fenestration. Boxed eaves feature carved wooden brackets. Projecting bays, north and south elevations. Brick chimney, side left. Two-story addition to rear is non-original.