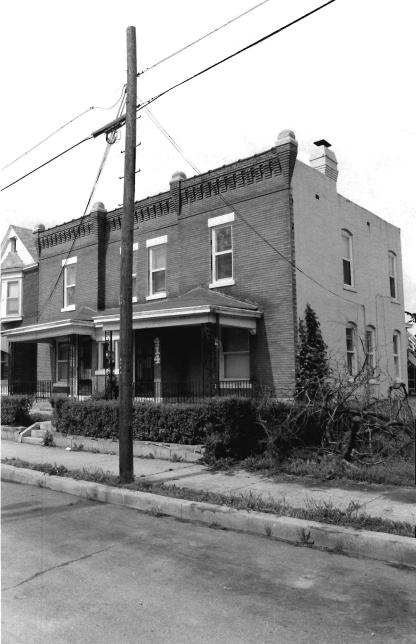

2511-2513 Amie

#42

This duplex features a full-width, two-tier porch with brick piers and an altered, non-original wrought-iron railing. Off-centered entrances, north elevation, feature a wide stone lintel. Fenestration is double-hung, sash-type with stone sills and at the main elevation, stone lintels. Prominent molded entablature, north elevation.