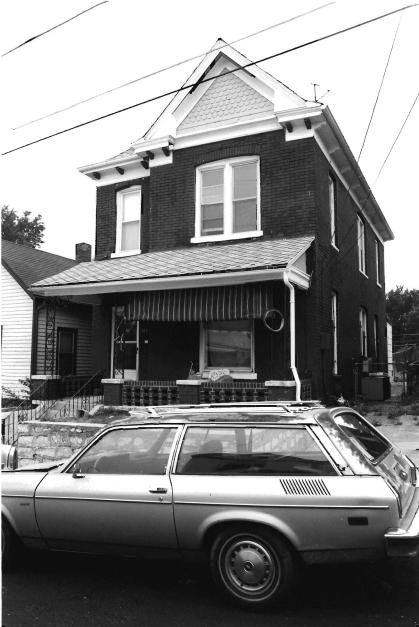

2511-2513 Amie

#42

This duplex features a full-width, two-tier porch with brick piers and an altered, non-original wrought-iron railing. Off-centered entrances, north elevation, feature a wide stone lintel. Fenestration is double-hung, sash-type with stone sills and at the main elevation, stone lintels. Prominent molded entablature, north elevation.

Two-tier porch to rear, non-original. Similar to 2515-17 Amie.

#45 Building Permit #11366, Nov. 23, 1914; <u>Tuttle and Pike</u>, 1907.

| NO. E-12 89JA0026                                                                 | 4. PRESENT LOCAL NAME(S) OR DESIGNATION(S)                                                                   |                                                         | 711        |
|-----------------------------------------------------------------------------------|--------------------------------------------------------------------------------------------------------------|---------------------------------------------------------|------------|
| COUNTY                                                                            | 2515 -2517 Amie Street                                                                                       | Flat                                                    | E-         |
| Jackson LOCATION OF Kansas City                                                   | 5, OTHER NAME(S)                                                                                             |                                                         | ŷ          |
| SPECIFIC LEGAL LOCATION TOWNSHIP RANGE SECTION IF CITY OR TOWN, STREET ADDRESS    | IS. THEMATIC CATEGORY Architecture $\triangle$ 3                                                             | 28. NO. OF STORIES 2  29. BASEMENT? YES (X) NO( )       | de         |
| 2515-2517 Amie                                                                    | 1908                                                                                                         | 30. FOUNDATION MATERIAL stone 40                        | 6          |
| Kansas City, Missouri DESCRIPTION OF LOCATION                                     | 19. ARCHITECT OR ENGINEER Offer                                                                              | Masonry WA                                              | 3          |
|                                                                                   | 20. CONTRACTOR OR BUILDER POUR Charles H. Summerson ms                                                       | 32. ROOF TYPE AND MATERIAL flat C+ 33. NO. OF BAYS 79   | _          |
|                                                                                   | 21. ORIGINAL USE, IF APPARENT duples O/ &                                                                    | FRONT 2 SIDE 3                                          | 8,         |
|                                                                                   | 22. PRESENT USE duplex                                                                                       | brick 30 35. PLAN SHAPERECTANGULAR                      | R. P.      |
|                                                                                   | 23. OWNERSHIP PUBLIC ( ) PRIVATE(XX)                                                                         | (EXPLAIN IN ALTEREDXXX)                                 | 120        |
| COORDINATES UTM                                                                   | 24. OWNER'S NAME AND ADDRESS  IF KNOWN                                                                       | MOVED ( )  37. CONDITION INTERIOR UNKNOWN EXTERIOR GOOD | 12 0       |
| LONG SITE ( ) STRUCT                                                              | 25. OPEN TO PUBLIC? YES( )                                                                                   | 38. PRESERVATION YES ( ) UNDERWAY ? NOXX )              | 32         |
| BUILDING (XX) OBJ                                                                 | 26. LOCAL CONTACT PERSON OR ORGANIZATION Garfield Neighborhood Ass NO(X) 27. OTHER SURVEYS IN WHICH INCLUDED | 39. ENDANGERED? YES() BY WHAT? NOXX)                    | 8          |
| HIST. DISTRICT? NO XX) POTENTIAL?                                                 | (FR ( XX                                                                                                     | 40. VISIBLE FROM YESKX) PUBLIC ROAD ? NO( )             | de secondo |
| NAME OF ESTABLISHED DISTRICT                                                      | ,                                                                                                            | 41. DISTANCE FROM AND FRONTAGE ON ROAD                  |            |
| 2. FURTHER DESCRIPTION OF IMPORTANT - see attached -                              | FEATURES                                                                                                     | PHOTO<br>MUST<br>BE<br>PROVIDED                         |            |
| 3. HISTORY AND SIGNIFICANCE The first verifiable r                                | esident at 2515 Amie was Mary R. Doane                                                                       | e, widow of L.F.Doane.                                  |            |
| 1110 11110 1011114310 1                                                           | ablacing at 2010 famile was half he board                                                                    | , wrack of hereboane.                                   | H          |
|                                                                                   |                                                                                                              |                                                         |            |
| 4. DESCRIPTION OF ENVIRONMENT AND  Located in a residenti  century housing stock. | al neighborhood of late 19th century a                                                                       | nd early 20th                                           |            |
| 5. SOURCES OF INFORMATION WSP# 39                                                 | 96, Nov. 1, 1908; <u>City Directory</u> ,1917                                                                | Cydney E. Millstei                                      | 1          |
| ETURN THIS FORM WHEN COMPLET                                                      | ED TO: OFFICE OF HISTORIC PRESERVATION                                                                       | 47. ORGANIZATIONArchitect<br>Art Hist. Researc          |            |
| ADDITIONAL SPACE IS NEEDED, ATTACH                                                | P.O. BOX 176 JEFFERSON CITY, MISSOURI 65102                                                                  | 48. DATE 49. REVISION DATE(\$) 8-89                     |            |