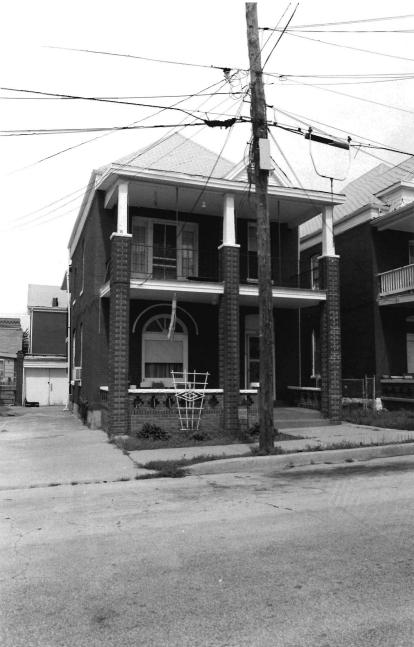

2511-2513 Amie

#42

This duplex features a full-width, two-tier porch with brick piers and an altered, non-original wrought-iron railing. Off-centered entrances, north elevation, feature a wide stone lintel. Fenestration is double-hung, sash-type with stone sills and at the main elevation, stone lintels. Prominent molded entablature, north elevation.

Two-tier porch to rear, non-original. Similar to 2515-17 Amie.

#45 Building Permit #11366, Nov. 23, 1914; <u>Tuttle and Pike</u>, 1907.

| NO. E-12 89JA0026                                                                 | 4. PRESENT LOCAL NAME(S) OR DESIGNATION(S)                                                                   |                                                         | 711        |
|-----------------------------------------------------------------------------------|--------------------------------------------------------------------------------------------------------------|---------------------------------------------------------|------------|
| COUNTY                                                                            | 2515 -2517 Amie Street                                                                                       | Flat                                                    | E-         |
| Jackson LOCATION OF Kansas City                                                   | 5, OTHER NAME(S)                                                                                             |                                                         | ŷ          |
| SPECIFIC LEGAL LOCATION TOWNSHIP RANGE SECTION IF CITY OR TOWN, STREET ADDRESS    | IS. THEMATIC CATEGORY Architecture $\triangle$ 3                                                             | 28. NO. OF STORIES 2  29. BASEMENT? YES (X) NO( )       | de         |
| 2515-2517 Amie                                                                    | 1908                                                                                                         | 30. FOUNDATION MATERIAL stone 40                        | 6          |
| Kansas City, Missouri DESCRIPTION OF LOCATION                                     | 19. ARCHITECT OR ENGINEER Offer                                                                              | Masonry WA                                              | 3          |
|                                                                                   | 20. CONTRACTOR OR BUILDER POUR Charles H. Summerson ms                                                       | 32. ROOF TYPE AND MATERIAL flat C+ 33. NO. OF BAYS 79   | _          |
|                                                                                   | 21. ORIGINAL USE, IF APPARENT duples O/ &                                                                    | FRONT 2 SIDE 3                                          | 8,         |
|                                                                                   | 22. PRESENT USE duplex                                                                                       | brick 30 35. PLAN SHAPERECTANGULAR                      | R. P.      |
|                                                                                   | 23. OWNERSHIP PUBLIC ( ) PRIVATE(XX)                                                                         | (EXPLAIN IN ALTEREDXXX)                                 | 120        |
| COORDINATES UTM                                                                   | 24. OWNER'S NAME AND ADDRESS  IF KNOWN                                                                       | MOVED ( )  37. CONDITION INTERIOR UNKNOWN EXTERIOR GOOD | 12 0       |
| LONG SITE ( ) STRUCT                                                              | 25. OPEN TO PUBLIC? YES( )                                                                                   | 38. PRESERVATION YES ( ) UNDERWAY ? NOXX )              | 32         |
| BUILDING (XX) OBJ                                                                 | 26. LOCAL CONTACT PERSON OR ORGANIZATION Garfield Neighborhood Ass NO(X) 27. OTHER SURVEYS IN WHICH INCLUDED | 39. ENDANGERED? YES() BY WHAT? NOXX)                    | 8          |
| HIST. DISTRICT? NO XX) POTENTIAL?                                                 | (FR ( XX                                                                                                     | 40. VISIBLE FROM YESKX) PUBLIC ROAD ? NO( )             | de secondo |
| NAME OF ESTABLISHED DISTRICT                                                      | ,                                                                                                            | 41. DISTANCE FROM AND FRONTAGE ON ROAD                  |            |
| 2. FURTHER DESCRIPTION OF IMPORTANT - see attached -                              | FEATURES                                                                                                     | PHOTO<br>MUST<br>BE<br>PROVIDED                         |            |
| 3. HISTORY AND SIGNIFICANCE The first verifiable r                                | esident at 2515 Amie was Mary R. Doane                                                                       | e, widow of L.F.Doane.                                  |            |
| 1110 11110 1011114310 1                                                           | ablacing at 2010 famile was half he board                                                                    | , wrack of hereboane.                                   | H          |
|                                                                                   |                                                                                                              |                                                         |            |
| 4. DESCRIPTION OF ENVIRONMENT AND  Located in a residenti  century housing stock. | al neighborhood of late 19th century a                                                                       | nd early 20th                                           |            |
| 5. SOURCES OF INFORMATION WSP# 39                                                 | 96, Nov. 1, 1908; <u>City Directory</u> ,1917                                                                | Cydney E. Millstei                                      | 1          |
| ETURN THIS FORM WHEN COMPLET                                                      | ED TO: OFFICE OF HISTORIC PRESERVATION                                                                       | 47. ORGANIZATIONArchitect<br>Art Hist. Researc          |            |
| ADDITIONAL SPACE IS NEEDED, ATTACH                                                | P.O. BOX 176 JEFFERSON CITY, MISSOURI 65102                                                                  | 48. DATE 49. REVISION DATE(\$) 8-89                     |            |