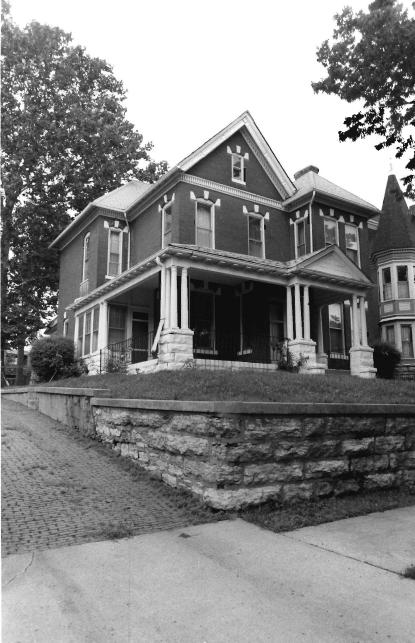

#42

This home features a full-width gabled porch with brick piers and a brick railing. Off-centered entry, east elevation. Fenestration is double-hung, sash-type with stone sills at the first-story level. High pitched front-facing gable features prominent returns. Polygonal projecting bay, south elevation; cross gabled dormers. Brick chimney, side left.