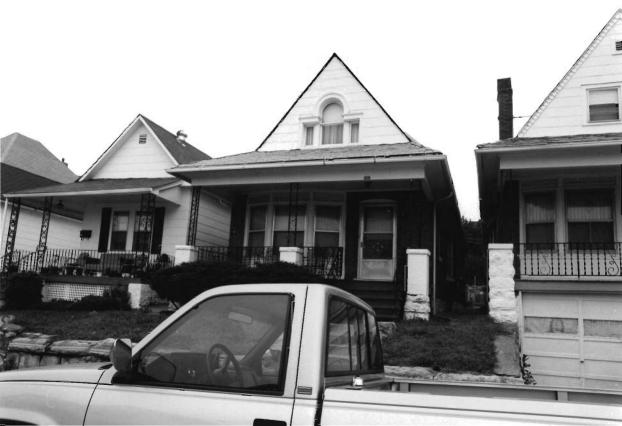

#45 Building permit #8920 Aug. 10, 1908; Tuttle and Pike, 1907.

| 1. NO. G-15 89JA0087                                                 | 4. PRESENT LOCAL NAME(S) OR DESIGNATION(S)         | .(                                           | -<br>           |
|----------------------------------------------------------------------|----------------------------------------------------|----------------------------------------------|-----------------|
| 2. COUNTY                                                            | 100 Brook Oyn Avenue                               | House                                        | 615             |
| Jackson City                                                         | 5. OTHER NAME(S)                                   |                                              | 15              |
| 3. LOCATION OF Kansas City NEGATIVES Landmarks Comm                  |                                                    |                                              | 0,              |
| 6. SPECIFIC LEGAL LOCATION                                           | 16. THEMATIC CATEGORY                              | 28. NO. OF STORIES 2                         | 2               |
| TOWNSHIP RANGE SECTION _                                             | Architecture                                       | 29. BASEMENT? YES (X)                        | S.              |
| if city or town, street address 105 Brooklyn                         | IT. DATE(S) OR PERIOD                              | NO (* )                                      | 25              |
|                                                                      | 1891                                               | stone 40                                     | 203             |
| 7. CITY OR TOWN IF RURAL, VICINITY Kansas City, Missouri             | 18. STYLE OR DESIGN                                | 31. WALL CONSTRUCTION                        | $ \mathcal{L} $ |
| 8. DESCRIPTION OF LOCATION                                           | 19. ARCHITECT OR ENGINEER                          | frame WU                                     | 7               |
| a. DESCRIPTION OF ESCAPION                                           |                                                    | 32. ROOF TYPE AND MARENTED                   | 16              |
|                                                                      | 20. CONTRACTOR OR BUILDER POCH                     | gable, gable on hip;                         | <u>6</u>        |
|                                                                      | ON CRICINAL MARK AS ASSAURT                        | 33. NO. OF BAYS FRONT 2 SIDE 2               | •               |
|                                                                      | 21. ORIGINAL USE, IF APPARENT residence OIA        | 34. WALL TREATMENT                           | PRESENT         |
|                                                                      | 22. PRESENT USE                                    | siding 49                                    | Q EN            |
|                                                                      | residence                                          | 35. PLAN SHAPE irregular                     |                 |
|                                                                      | 23. OWNERSHIP PUBLIC( )                            | (EVOLAIN IN                                  | BAR             |
|                                                                      | PRIVATE (XX)                                       | NO. 42) ALTERED (X)                          |                 |
|                                                                      | 24. OWNER'S NAME AND ADDRESS IF KNOWN              | 37. CONDITION                                | NAME (S)        |
| 9. COORDINATES UTM                                                   | <del></del>                                        | INTERIOR <u>unknown</u>                      | E(S)            |
| LAT                                                                  |                                                    | EXTERIOR good-fair                           | S OR            |
| LONG  10. SITE () STRUCT                                             | 25. OPEN TO PUBLIC? YES( ) NOXX)                   | 38. PRESERVATION YES ( ) UNDERWAY ? NO ( X ) | ١.              |
| - <b>V</b> V                                                         | ECT ( ) 26. LOCAL CONTACT PERSON OR ORGANIZATION   | 39. ENDANGERED? YES( )                       | DESIGNATION(S   |
|                                                                      | ves( ) Garfield Neighborhood Ass                   | . BY WHAT? NO $(X)$                          | Ā               |
| REGISTER ? NO XX) ELIGIBLE ?                                         | NO(X) 27, OTHER SURVEYS IN WHICH INCLUDED          |                                              | N.              |
| 13. PART OF ESTAB. YES ( ) 14. DISTRICT POTENTIAL?                   | YES(A)                                             | 40. VISIBLE FROM YES XX) PUBLIC ROAD? NO()   | S)              |
| 15. NAME OF ESTABLISHED DISTRICT                                     |                                                    | 41. DISTANCE FROM AND                        |                 |
|                                                                      | 1                                                  | FRONTAGE ON ROAD                             |                 |
| 42. FURTHER DESCRIPTION OF IMPORTANT                                 | FEATURES                                           |                                              | 9               |
|                                                                      |                                                    | рното /                                      | OTHER           |
|                                                                      |                                                    | MUST                                         | Ŕ               |
| - see attached -                                                     |                                                    | $\mathbf{I}$                                 | z               |
|                                                                      |                                                    | BE .                                         | NAME (S)        |
|                                                                      |                                                    | PROVIDED                                     | (S)             |
|                                                                      |                                                    |                                              |                 |
| 43. HISTORY AND SIGNIFICANCE                                         | ······································             |                                              |                 |
| The first verifiable resid                                           | dent was Oliver H. Perry, a barber at 3            | J.N. Spaur.                                  |                 |
| •                                                                    |                                                    |                                              | <u> </u>        |
|                                                                      |                                                    |                                              | 6. TOWNSHIP     |
|                                                                      |                                                    |                                              | ¥Z              |
|                                                                      |                                                    |                                              | HS HS           |
|                                                                      |                                                    |                                              | ľ               |
|                                                                      |                                                    |                                              |                 |
| 44. DESCRIPTION OF ENVIRONMENT AND                                   | OUTBUILDINGS                                       |                                              | R               |
| Located in a residential                                             | neighborhood consisting of late 19th am            | nd early 20th century                        | RANGE           |
| housing stock.                                                       | <del>-</del>                                       | -                                            | •               |
|                                                                      |                                                    |                                              |                 |
| 45. Sources of information WSP# $1$                                  | 1464 Nov.6,1891; City Directory 1917.              | Cydney E. Millstei                           |                 |
|                                                                      |                                                    | 47. ORGANIZATIONArchitect                    | SEC             |
| DETURN THIS FORM WHEN COMPLET                                        | ED TO: OFFICE OF HISTORIC PRESERVATION             | <u> Art Hist. Researc</u>                    | SECTION         |
| •                                                                    | P.O. BOX 176                                       | 48. DATE 49. REVISION DATE(S)                | z               |
| IF ADDITIONAL SPACE IS NEEDED, ATTACH SEPARATE SHEET(S) TO THIS FORM | JEFFERSON CITY, MISSOURI 65102<br>Ph. 314-751-5365 | <sub>8–89</sub>                              |                 |

#### #42

This home features a partial width porch with non-original wrought-iron supports and rail. Porch rests in the "L" made by the two wings. Off-centered entry, west elevation. Fenestration is double-hung, sash-type with wooden surrounds. Front-facing gabled wing. Porch to rear is non-original.