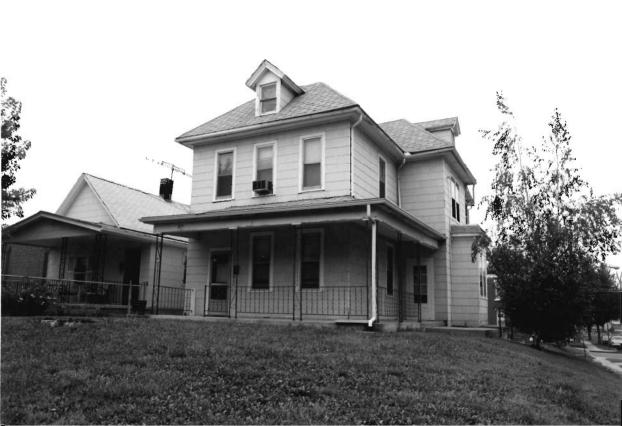

#42

This home features a full-width porch with plaster over brick piers and a stone railing; carved bracketing, spindlework frieze and fan-like ornamentation in the gabled porch entry. Off-centered entry, east elevation, features transom and has been altered. Fenestration is double-hung, sash-type with simple entablature surrounds. Front-facing gable features non-original fenestration. Boxed eaves feature carved wooden brackets. Projecting bays, north and south elevations. Brick chimney, side left. Two-story addition to rear is non-original.