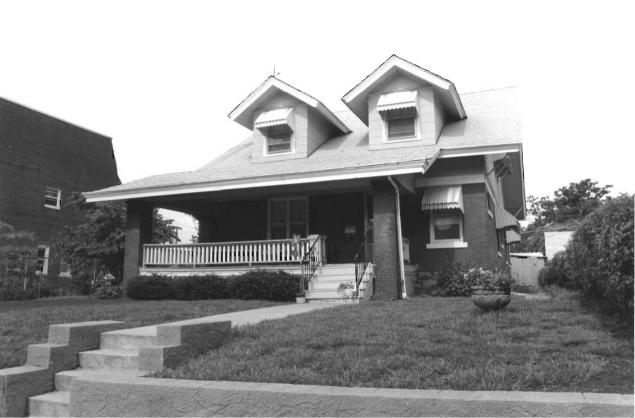

#### #42

This home features a partial width porch with non-original wrought-iron supports and rail. Porch rests in the "L" made by the two wings. Off-centered entry, west elevation. Fenestration is double-hung, sash-type with wooden surrounds. Front-facing gabled wing. Porch to rear is non-original.