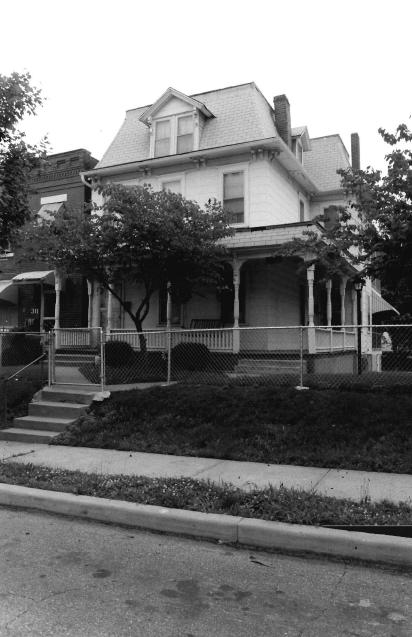

#### #42

This home features a partial width porch with non-original wrought-iron supports and rail. Porch rests in the "L" made by the two wings. Off-centered entry, west elevation. Fenestration is double-hung, sash-type with wooden surrounds. Front-facing gabled wing. Porch to rear is non-original.