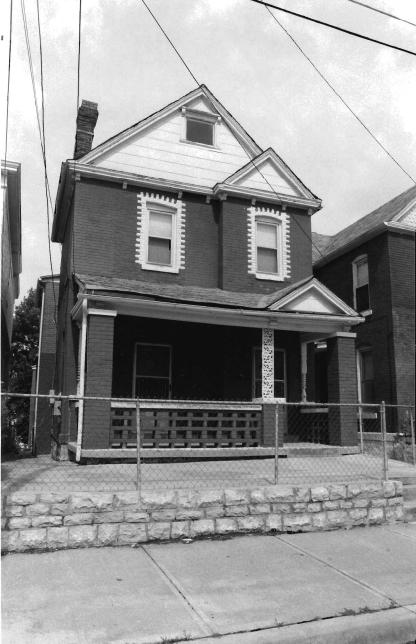

#42

This home features a full-width gabled porch with brick piers and a brick railing. Off-centered entry, east elevation. Fenestration is double-hung, sash-type with stone sills at the first-story level. High pitched front-facing gable features prominent returns. Polygonal projecting bay, south elevation; cross gabled dormers. Brick chimney, side left.