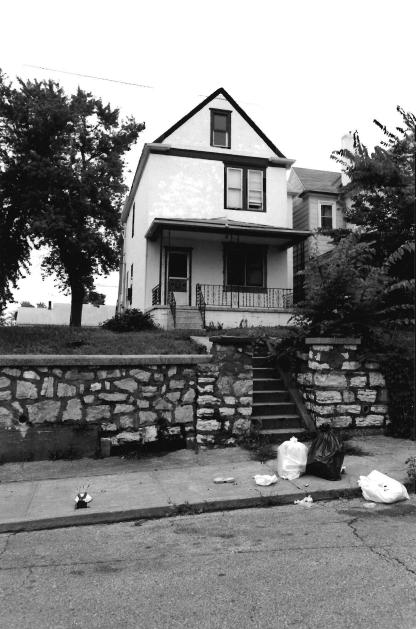

#42

This home features a full-width, gabled porch with classically-inspired wooden columns and a wooden railing. Off-centered entry, east elevation. Fenestration is double-hung, sash-type, with stone sills at the first-story level. Roof has been raised at the south elevation. Cross gabled dormers. Polygonal projecting bay, south elevation. Brick quoining. See 112 Brooklyn.