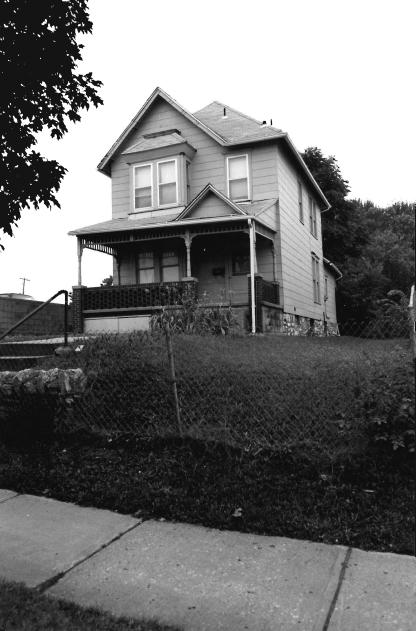

#42

This home features a full-width, gabled porch with classically-inspired wooden columns and a wooden railing. Off-centered entry, east elevation. Fenestration is double-hung, sash-type, with stone sills at the first-story level. Roof has been raised at the south elevation. Cross gabled dormers. Polygonal projecting bay, south elevation. Brick quoining. See 112 Brooklyn.

| NO.<br>G-17 89 JA 00 34 4. PRE                                                            | SENT LOCAL NAME(S) OR DESIGNATION(S)                               |                                                  | 0            |
|-------------------------------------------------------------------------------------------|--------------------------------------------------------------------|--------------------------------------------------|--------------|
| COUNTY                                                                                    | 110 tombren Lucy                                                   | e House                                          | 9/           |
| Jackson 5. ott                                                                            | HER NAME(S)                                                        |                                                  | 7            |
| NEGATIVES Landmarks Comm                                                                  |                                                                    |                                                  | <b> </b>     |
| SPECIFIC LEGAL LOCATION TOWNSHIPRANGESECTION                                              | 16. THEMATIC CATEGORY Architecture                                 | 28. NO. OF STORIES 11/2   29. BASEMENT? YES ( 3) | B            |
| IF CITY OR TOWN, STREET ADDRESS                                                           | 17. DATE(S) OR PERIOD 1904                                         | NO ( <sup>X</sup> )                              | nce          |
| 112 Brooklyn city or town   IF RURAL, VICINITY                                            | IA STYLE AD DESIGN                                                 | 30. FOUNDATION MATERIAL stone 40                 | $\delta_{2}$ |
| Kansas City, Missouri                                                                     |                                                                    | 31. WALL CONSTRUCTION                            | 3            |
| DESCRIPTION OF LOCATION                                                                   | 19. ARCHITECT OR ENGINEER がた。<br>この                                | masonry/frame UC  32.ROOF TYPE AND MATERIAL      | <b>\</b>     |
|                                                                                           | 20. CONTRACTOR OR BUILDER Photo                                    | gable GB                                         |              |
|                                                                                           | デ い。<br>21. ORIGINAL USE, IF APPARENT                              | 33. NO. OF BAYS 구하<br>FRONT SIDE                 |              |
|                                                                                           | residence OIA                                                      | 34. WALL TREATMENT                               | 1/0          |
| 1                                                                                         | 22. PRESENT USE                                                    | brick, siding 30 64                              | 8            |
|                                                                                           | residence 23. OWNERSHIP PUBLIC( )                                  | 35. PLAN SHAPE rectangula 36. CHANGES ADDITION() |              |
|                                                                                           | PRIVATE(XX)                                                        |                                                  | 8            |
|                                                                                           | 24. OWNER'S NAME AND ADDRESS<br>IF KNOWN                           | MOVED( )                                         | 3            |
|                                                                                           | IF KNOWN                                                           | 37. CONDITION INTERIOR UNKNOWN                   | 7            |
| . COORDINATES UTM<br>Lat                                                                  |                                                                    | EXTERIOR fair-poor                               | T 7.         |
| LONG  SITE () STRUCTURE( )                                                                | 25. OPEN TO PUBLIC? YES( )                                         | UNDERWAY O                                       | 7            |
| BUILDING (XX) OBJECT ( )                                                                  | 26. LOCAL CONTACT PERSON OR ORGANIZATION Garfield Neighborhood Ass | - OV 14114 - O                                   |              |
| ON NATIONAL YES() I2, IS IT YES() REGISTER? NO XX) ELIGIBLE? NO (x)                       | 27. OTHER SURVEYS IN WHICH INCLUDED                                | NO(X)                                            |              |
| B. PART OF ESTAB. YES ( ) 14. DISTRICT YES (XX) HIST. DISTRICT? NO (XX) POTENTIAL? NO ( ) |                                                                    | 40. VISIBLE FROM YES XX)                         |              |
| HIST. DISTRICT? NO (XX) POTENTIAL? NO ( )                                                 |                                                                    | 41. DISTANCE FROM AND                            | 4            |
| . Hame of Established Stating.                                                            |                                                                    | FRONTAGE ON ROAD                                 |              |
| 2. FURTHER DESCRIPTION OF IMPORTANT FEATUR                                                | ES                                                                 |                                                  | 1            |
|                                                                                           |                                                                    | PHOTO                                            |              |
|                                                                                           |                                                                    | MUST                                             |              |
| - see attached -                                                                          |                                                                    | 95                                               |              |
|                                                                                           |                                                                    | PROVIDED                                         |              |
|                                                                                           |                                                                    |                                                  |              |
| 3. HISTORY AND SIGNIFICANCE                                                               |                                                                    |                                                  |              |
| The first verifiable resident w                                                           | as Marion McNabb.                                                  |                                                  | Ī            |
|                                                                                           |                                                                    |                                                  |              |
|                                                                                           |                                                                    |                                                  |              |
|                                                                                           |                                                                    |                                                  |              |
|                                                                                           |                                                                    |                                                  |              |
|                                                                                           |                                                                    |                                                  | <u> </u>     |
| 4. DESCRIPTION OF ENVIRONMENT AND OUTBUILD                                                | DINGS                                                              |                                                  | 1            |
| Located in a residential neighb housing stock.                                            | orhood consisting of late 19th a                                   | nd early 20th century                            |              |
| COURCES OF INCORMATION                                                                    | 10 1004 all all all all all all all all all al                     | 46 PREPARED BY                                   | L            |
| 5. sources of information WSP# 23975 Ma                                                   | r.10,1904; City Directory 1910.                                    | Cydney E. Millstei                               | ł            |
|                                                                                           |                                                                    | 47. ORGANIZATIONArchitect                        |              |
| ETURN THIS FORM WHEN COMPLETED TO:                                                        | OFFICE OF HISTORIC PRESERVATION P.O. BOX 176                       | Art Hist. Researc 43. DATE 49. REVISION DATE(S)  | ł            |
| ADDITIONAL SPACE IS NEEDED, ATTACH                                                        | JEFFERSON CITY, MISSOURI 65102                                     | 8–89                                             | Ĭ            |