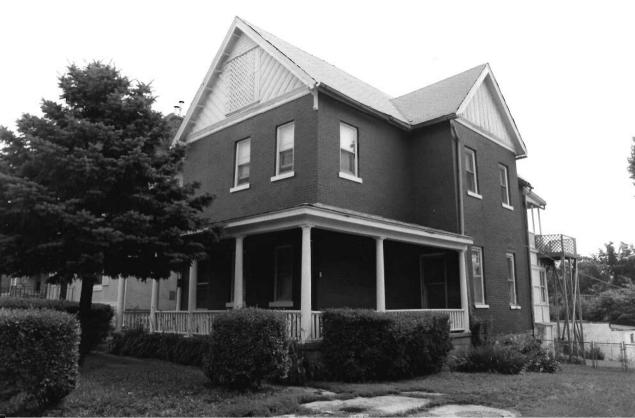

2511-2513 Amie

#42

This duplex features a full-width, two-tier porch with brick piers and an altered, non-original wrought-iron railing. Off-centered entrances, north elevation, feature a wide stone lintel. Fenestration is double-hung, sash-type with stone sills and at the main elevation, stone lintels. Prominent molded entablature, north elevation.

Two-tier porch to rear, non-original. Similar to 2515-17 Amie.

#45 Building Permit #11366, Nov. 23, 1914; <u>Tuttle and Pike</u>, 1907.

| NO. E-12 89JA0026                                                                 | 4. PRESENT LOCAL NAME(S) OR DESIGNATION(S)                                                                   |                                                         | 711        |
|-----------------------------------------------------------------------------------|--------------------------------------------------------------------------------------------------------------|---------------------------------------------------------|------------|
| COUNTY                                                                            | 2515 -2517 Amie Street                                                                                       | Flat                                                    | E-         |
| Jackson LOCATION OF Kansas City                                                   | 5, OTHER NAME(S)                                                                                             |                                                         | ŷ          |
| SPECIFIC LEGAL LOCATION TOWNSHIP RANGE SECTION IF CITY OR TOWN, STREET ADDRESS    | IS. THEMATIC CATEGORY Architecture $\triangle$ 3                                                             | 28. NO. OF STORIES 2  29. BASEMENT? YES (X) NO( )       | de         |
| 2515-2517 Amie                                                                    | 1908                                                                                                         | 30. FOUNDATION MATERIAL stone 40                        | 6          |
| Kansas City, Missouri DESCRIPTION OF LOCATION                                     | 19. ARCHITECT OR ENGINEER Offer                                                                              | Masonry WA                                              | 3          |
|                                                                                   | 20. CONTRACTOR OR BUILDER POUR Charles H. Summerson ms                                                       | 32. ROOF TYPE AND MATERIAL flat C+ 33. NO. OF BAYS 79   | _          |
|                                                                                   | 21. ORIGINAL USE, IF APPARENT duples O/ &                                                                    | FRONT 2 SIDE 3                                          | 8,         |
|                                                                                   | 22. PRESENT USE duplex                                                                                       | brick 30 35. PLAN SHAPERECTANGULAR                      | R. P.      |
|                                                                                   | 23. OWNERSHIP PUBLIC ( ) PRIVATE(XX)                                                                         | (EXPLAIN IN ALTEREDXXX)                                 | 120        |
| COORDINATES UTM                                                                   | 24. OWNER'S NAME AND ADDRESS  IF KNOWN                                                                       | MOVED ( )  37. CONDITION INTERIOR UNKNOWN EXTERIOR GOOD | 12 0       |
| LONG SITE ( ) STRUCT                                                              | 25. OPEN TO PUBLIC? YES( )                                                                                   | 38. PRESERVATION YES ( ) UNDERWAY ? NOXX )              | 32         |
| BUILDING (XX) OBJ                                                                 | 26. LOCAL CONTACT PERSON OR ORGANIZATION Garfield Neighborhood Ass NO(X) 27. OTHER SURVEYS IN WHICH INCLUDED | 39. ENDANGERED? YES() BY WHAT? NOXX)                    | 8          |
| HIST. DISTRICT? NO XX) POTENTIAL?                                                 | (FR ( XX                                                                                                     | 40. VISIBLE FROM YESKX) PUBLIC ROAD ? NO( )             | de secondo |
| NAME OF ESTABLISHED DISTRICT                                                      | ,                                                                                                            | 41. DISTANCE FROM AND FRONTAGE ON ROAD                  |            |
| 2. FURTHER DESCRIPTION OF IMPORTANT - see attached -                              | FEATURES                                                                                                     | PHOTO<br>MUST<br>BE<br>PROVIDED                         |            |
| 3. HISTORY AND SIGNIFICANCE The first verifiable r                                | esident at 2515 Amie was Mary R. Doane                                                                       | e, widow of L.F.Doane.                                  |            |
| 1110 11110 1011114310 1                                                           | ablacing at 2010 famile was half he board                                                                    | , wrack of hereboane.                                   | H          |
|                                                                                   |                                                                                                              |                                                         |            |
| 4. DESCRIPTION OF ENVIRONMENT AND  Located in a residenti  century housing stock. | al neighborhood of late 19th century a                                                                       | nd early 20th                                           |            |
| 5. SOURCES OF INFORMATION WSP# 39                                                 | 96, Nov. 1, 1908; <u>City Directory</u> ,1917                                                                | Cydney E. Millstei                                      | 1          |
| ETURN THIS FORM WHEN COMPLET                                                      | ED TO: OFFICE OF HISTORIC PRESERVATION                                                                       | 47. ORGANIZATIONArchitect<br>Art Hist. Researc          |            |
| ADDITIONAL SPACE IS NEEDED, ATTACH                                                | P.O. BOX 176 JEFFERSON CITY, MISSOURI 65102                                                                  | 48. DATE 49. REVISION DATE(\$) 8-89                     |            |