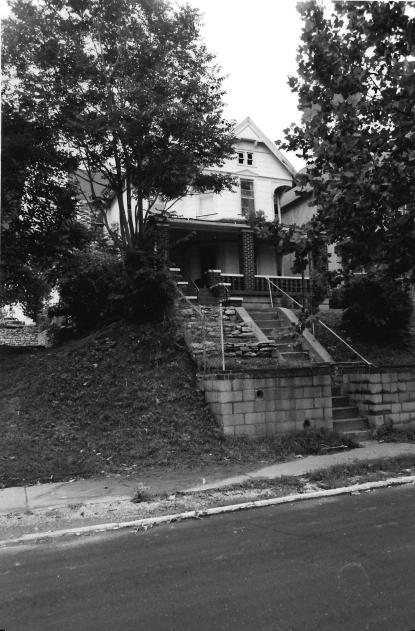

#45 Building permit #8920 Aug. 10, 1908; Tuttle and Pike, 1907.

| 1. NO. G-15 89JA0087                                                 | 4. PRESENT LOCAL NAME(S) OR DESIGNATION(S)         | .(                                           | -<br>           |
|----------------------------------------------------------------------|----------------------------------------------------|----------------------------------------------|-----------------|
| 2. COUNTY                                                            | 100 Brook Oyn Avenue                               | House                                        | 615             |
| Jackson City                                                         | 5. OTHER NAME(S)                                   |                                              | 15              |
| 3. LOCATION OF Kansas City NEGATIVES Landmarks Comm                  |                                                    |                                              | 0,              |
| 6. SPECIFIC LEGAL LOCATION                                           | 16. THEMATIC CATEGORY                              | 28. NO. OF STORIES 2                         | 2               |
| TOWNSHIP RANGE SECTION _                                             | Architecture                                       | 29. BASEMENT? YES (X)                        | S.              |
| if city or town, street address 105 Brooklyn                         | IT. DATE(S) OR PERIOD                              | NO (* )                                      | 25              |
|                                                                      | 1891                                               | stone 40                                     | 203             |
| 7. CITY OR TOWN IF RURAL, VICINITY Kansas City, Missouri             | 18. STYLE OR DESIGN                                | 31. WALL CONSTRUCTION                        | $ \mathcal{L} $ |
| 8. DESCRIPTION OF LOCATION                                           | 19. ARCHITECT OR ENGINEER                          | frame WU                                     | 7               |
| a. DESCRIPTION OF ESCAPION                                           |                                                    | 32. ROOF TYPE AND MARENTED                   | 16              |
|                                                                      | 20. CONTRACTOR OR BUILDER POCH                     | gable, gable on hip;                         | <u>6</u>        |
|                                                                      | ON CRICINAL MARK AS ASSAURT                        | 33. NO. OF BAYS FRONT 2 SIDE 2               | •               |
|                                                                      | 21. ORIGINAL USE, IF APPARENT residence OIA        | 34. WALL TREATMENT                           | PRESENT         |
|                                                                      | 22. PRESENT USE                                    | siding 49                                    | Q EN            |
|                                                                      | residence                                          | 35. PLAN SHAPE irregular                     |                 |
|                                                                      | 23. OWNERSHIP PUBLIC( )                            | (EVOLAIN IN                                  | BAR             |
|                                                                      | PRIVATE (XX)                                       | NO. 42) ALTERED (X)                          |                 |
|                                                                      | 24. OWNER'S NAME AND ADDRESS IF KNOWN              | 37. CONDITION                                | NAME (S)        |
| 9. COORDINATES UTM                                                   | <del></del>                                        | INTERIOR <u>unknown</u>                      | E(S)            |
| LAT                                                                  |                                                    | EXTERIOR good-fair                           | S OR            |
| LONG  10. SITE () STRUCT                                             | 25. OPEN TO PUBLIC? YES( ) NOXX)                   | 38. PRESERVATION YES ( ) UNDERWAY ? NO ( X ) | ١.              |
| - <b>V</b> V                                                         | ECT ( ) 26. LOCAL CONTACT PERSON OR ORGANIZATION   | 39. ENDANGERED? YES( )                       | DESIGNATION(S   |
|                                                                      | ves( ) Garfield Neighborhood Ass                   | . BY WHAT? NO $(X)$                          | Ā               |
| REGISTER ? NO XX) ELIGIBLE ?                                         | NO(X) 27, OTHER SURVEYS IN WHICH INCLUDED          |                                              | N.              |
| 13. PART OF ESTAB. YES ( ) 14. DISTRICT POTENTIAL?                   | YES(A)                                             | 40. VISIBLE FROM YES XX) PUBLIC ROAD? NO()   | S)              |
| 15. NAME OF ESTABLISHED DISTRICT                                     |                                                    | 41. DISTANCE FROM AND                        |                 |
|                                                                      | 1                                                  | FRONTAGE ON ROAD                             |                 |
| 42. FURTHER DESCRIPTION OF IMPORTANT                                 | FEATURES                                           |                                              | 9               |
|                                                                      |                                                    | рното /                                      | OTHER           |
|                                                                      |                                                    | MUST                                         | Ŕ               |
| - see attached -                                                     |                                                    | $\mathbf{I}$                                 | z               |
|                                                                      |                                                    | BE .                                         | NAME (S)        |
|                                                                      |                                                    | PROVIDED                                     | (S)             |
|                                                                      |                                                    |                                              |                 |
| 43. HISTORY AND SIGNIFICANCE                                         | ······································             |                                              |                 |
| The first verifiable resid                                           | dent was Oliver H. Perry, a barber at 3            | J.N. Spaur.                                  |                 |
| •                                                                    |                                                    |                                              | <u> </u>        |
|                                                                      |                                                    |                                              | 6. TOWNSHIP     |
|                                                                      |                                                    |                                              | ¥Z              |
|                                                                      |                                                    |                                              | HS HS           |
|                                                                      |                                                    |                                              | ľ               |
|                                                                      |                                                    |                                              |                 |
| 44. DESCRIPTION OF ENVIRONMENT AND                                   | OUTBUILDINGS                                       |                                              | R               |
| Located in a residential                                             | neighborhood consisting of late 19th am            | nd early 20th century                        | RANGE           |
| housing stock.                                                       | <del>-</del>                                       | -                                            | •               |
|                                                                      |                                                    |                                              |                 |
| 45. Sources of information WSP# $1$                                  | 1464 Nov.6,1891; City Directory 1917.              | Cydney E. Millstei                           |                 |
|                                                                      |                                                    | 47. ORGANIZATIONArchitect                    | SEC             |
| DETURN THIS FORM WHEN COMPLET                                        | ED TO: OFFICE OF HISTORIC PRESERVATION             | <u> Art Hist. Researc</u>                    | SECTION         |
| •                                                                    | P.O. BOX 176                                       | 48. DATE 49. REVISION DATE(S)                | z               |
| IF ADDITIONAL SPACE IS NEEDED, ATTACH SEPARATE SHEET(S) TO THIS FORM | JEFFERSON CITY, MISSOURI 65102<br>Ph. 314-751-5365 | <sub>8–89</sub>                              |                 |

#### #42

This home features a partial width porch with non-original wrought-iron supports and rail. Porch rests in the "L" made by the two wings. Off-centered entry, west elevation. Fenestration is double-hung, sash-type with wooden surrounds. Front-facing gabled wing. Porch to rear is non-original.