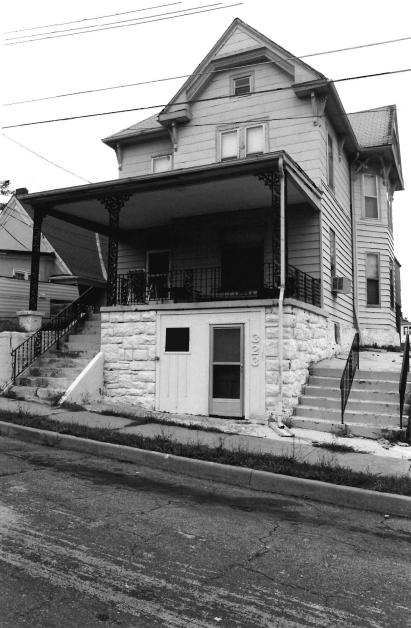

#### #42

This home features a partial width porch with non-original wrought-iron supports and rail. Porch rests in the "L" made by the two wings. Off-centered entry, west elevation. Fenestration is double-hung, sash-type with wooden surrounds. Front-facing gabled wing. Porch to rear is non-original.

| 1, NO. G. 16, 20-72, 2/3                                                | 4. PRESENT LOCAL NAME(S) OR DESIGNATION(S)         |                                                   |                 |
|-------------------------------------------------------------------------|----------------------------------------------------|---------------------------------------------------|-----------------|
| 1. NO. G-16 89JA00 223                                                  | 1                                                  | 1                                                 | D.S.            |
| Z. COUNTY Jackson                                                       | 5. OTHER NAME(S)                                   | <b>并约人————————————————————————————————————</b>    | 16              |
| 3. LOCATION OF Kansas City<br>NEGATIVES Landmarks Comm                  |                                                    |                                                   | 7               |
| 6. SPECIFIC LEGAL LOCATION                                              | IS. THEMATIC CATEGORY                              | 28. NO. OF STORIES 2                              | 2:              |
| TOWNSHIP RANGE SECTION IF CITY OR TOWN, STREET ADDRESS                  | Architecture                                       | 29. BASEMENT? YES (X ): NO( )                     | COUN            |
| 110 Brooklyn                                                            | 1904                                               | 30. FOUNDATION MATERIAL                           | L NIA           |
| 7. CITY OR TOWN IF RURAL, VICINITY Kansas City, Missouri                | 18. STYLE OR DESIGN                                | stone 40                                          | COCO            |
| 8. DESCRIPTION OF LOCATION                                              | 19. ARCHITECT OR ENGINEER STAN                     | frame LULL .  32. ROOF TYPE AND MATERIAL          | (<br>GB         |
|                                                                         | 20. CONTRACTOR OR BUILDER Porch                    | gable, asphalt shingle                            | 63              |
|                                                                         | 21. ORIGINAL USE, IF APPARENT                      | FRONT Z SIDE 3                                    | X.              |
|                                                                         | residence OIA                                      | 34. WALL TREATMENT                                | PRESE           |
|                                                                         | 22. PRESENT USE                                    | brick, siding 30 64                               | Z O             |
|                                                                         | residence 23. OWNERSHIP PUBLIC( )                  | 35. PLAN SHAPE rectangula 36. CHANGES ADDITION(X) | ري<br>اي<br>اده |
|                                                                         | PRIVATE(XX)                                        | (EXPLAIN IN ALTERED (X)                           | 2 >             |
|                                                                         | 24. OWNER'S NAME AND ADDRESS IF KNOWN              | MOVED( )                                          | MAN             |
| 9. COORDINATES UTM                                                      |                                                    | INTERIOR unknown  EXTERIOR GOOD-fair              | NAME(S)         |
| LONG  10. SITE () STRUCTUR                                              | 25. OPEN TO PUBLIC? YES( ) NOXX                    | 38. PRESERVATION YES ( )                          | C DE            |
| BUILDING (XX) OBJEC                                                     |                                                    | 39. ENDANGERED? YES(X)                            | DESIGNATION(S   |
| OCCUCTED O ELICIDI E O                                                  | Garfield Neighborhood Ass                          | In ( ) .                                          | ATI             |
| IN CART OF SETAR YES! A 14 DISTRICT YI                                  | 10(X) 27, OTHER SURVEYS IN WHICH INCLUDED          | modification  40. VISIBLE FROM YESKX)             | 9<br>N (        |
| HIST. DISTRICT ? NO XX) 14. DISTRICT YI                                 | (O( ))                                             | PUBLIC ROAD ? NO( )                               | s               |
| 15. NAME OF ESTABLISHED DISTRICT                                        |                                                    | 41. DISTANCE FROM AND FRONTAGE ON ROAD            |                 |
| 42. FURTHER DESCRIPTION OF IMPORTANT                                    | FEATURES                                           | PHOTO MUST                                        | 5. OTHER        |
|                                                                         |                                                    |                                                   | Ä               |
| - see attached -                                                        |                                                    | BE                                                | Ž               |
|                                                                         |                                                    | PROVIDED                                          | NAME(S)         |
|                                                                         |                                                    | /////                                             | ت ا             |
| 43. HISTORY AND SIGNIFICANCE                                            |                                                    |                                                   |                 |
| The first verifiable reside                                             | ent was Isaac M. Haines, a police sar              | gaent.                                            |                 |
|                                                                         |                                                    |                                                   | ف               |
|                                                                         |                                                    |                                                   | 101             |
|                                                                         |                                                    |                                                   | TOWNSHIP        |
|                                                                         |                                                    |                                                   | ₹               |
|                                                                         |                                                    |                                                   |                 |
|                                                                         |                                                    |                                                   |                 |
|                                                                         | eighborhood consisting of late 19th an             | nd early 20th century                             | RANGE           |
| 45. SOURCES OF INFORMATION WSP# 2397                                    | 74 Mar.19,1904; City Directory 1917.               | Cydney E. Millstei                                | <u> </u>        |
|                                                                         | 1317.                                              |                                                   | SE              |
| <del></del>                                                             |                                                    | 47. ORGANIZATIONArchitect                         | SECTION         |
| RETURN THIS FORM WHEN COMPLETED                                         | D TO: OFFICE OF HISTORIC PRESERVATION P.O. BOX 176 | Art Hist. Researc                                 | r ş             |
| IF ADDITIONAL SPACE IS NEEDED, ATTACH<br>Separate Sheet(s) to this form | JEFFERSON CITY, MISSOURI 65102<br>PH. 314-751-5365 | 8–89                                              | 1               |