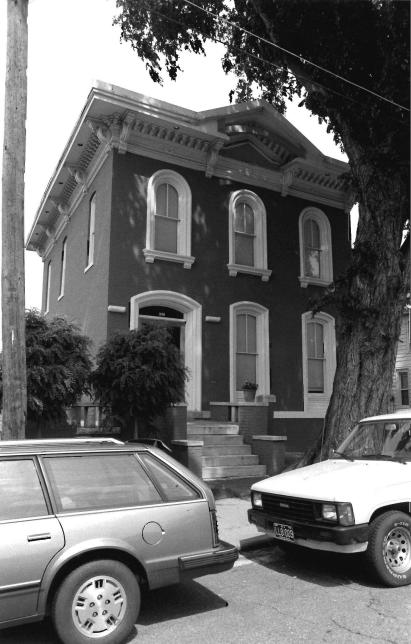

2515-17 Amie

#42

This duplex features a full-width, two-tier porch with brick piers and a non-original, wrought-iron railing. Off-centered entrances, north elevation, feature a wide stone lintel. Fenestration is double-hung, sash-type with stone sills and at the main elevation, stone lintels. A portion of the fenestration has been infilled. Prominent molded entablature, north elevation, features modillions. Similar to 2513-2515 Amie