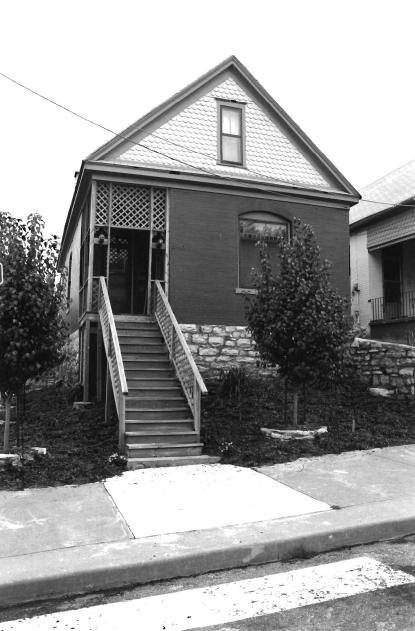

#42

This home features a full-width gabled porch with brick piers and a brick railing. Off-centered entry, east elevation. Fenestration is double-hung, sash-type with stone sills at the first-story level. High pitched front-facing gable features prominent returns. Polygonal projecting bay, south elevation; cross gabled dormers. Brick chimney, side left.

### MISSOURI OFFICE OF HISTORIC PRESERVATION

| 1. NO. G-18 89JAOO 4.                                                | PRESENT LOCAL NAME(S) OR DESIGNATION(S)            |                                                    | 0             |
|----------------------------------------------------------------------|----------------------------------------------------|----------------------------------------------------|---------------|
| G-18 890400                                                          | 10% Erostler Avenue.                               | House                                              | 3             |
| Jackson 5.                                                           | OTHER NAME(S)                                      |                                                    | $\ll$         |
| 3. LOCATION OF Kansas City NEGATIVES Landmarks Comm                  | The Russell H. Pierce Residence                    |                                                    |               |
| 8. SPECIFIC LEGAL LOCATION                                           | IS. THEMATIC CATEGORY                              | 28. NO. OF STORIES 21/2                            |               |
| TOWNSHIP RANGE SECTION  IF CITY OR TOWN, STREET ADDRESS              | Architecture 030                                   | 29. BASEMENT? YES (X)                              | B             |
| 128 Brooklyn                                                         | 1891                                               | 30. FOUNDATION MATERIAL                            | 2CX           |
| CITY OR TOWN IF RURAL, VICINITY                                      | 18. STYLE OR DESIGN                                | stone                                              | ξ,            |
| Kansas City, Missouri                                                | Queen Anne 45 49                                   | 31. WALL CONSTRUCTION frame?                       | Ž             |
| B. DESCRIPTION OF LOCATION                                           | 19. ARCHITECT OR ENGINEER C€ Å 2                   | 32 ROOF TYPE AND MATERIAL                          | < N           |
|                                                                      | 20. CONTRACTOR OR BUILDER PAR                      | hipped,gable,asphalt<br>shingle                    | 63            |
|                                                                      | 21. ORIGINAL USE, IF APPARENT                      | 33. NO. OF BAYS FRONT 2 SIDE 3                     |               |
|                                                                      | residence OIA                                      | 34. WALL TREATMENT                                 | 8             |
|                                                                      | 22. PRESENT USE                                    | siding, wood 99                                    | /<br>86/      |
|                                                                      | apartments 23. OWNERSHIP PUBLIC()                  | 35. PLAN SHAPE ITTEGULAT  36. CHANGES ADDITION(X): | <b>3</b> ( X) |
|                                                                      | PRIVATE(XX)                                        | (EXPLAN IN ALTERED (X )                            | 2             |
|                                                                      | 24. OWNER'S NAME AND ADDRESS IF KNOWN              | MOVED ( )                                          | 1             |
| ) COORDINATES UTM                                                    |                                                    | INTERIOR UNKNOWN                                   | * Re          |
| LAT                                                                  |                                                    | EXTERIOR good-fair                                 | 3             |
| D. SITE ( ) STRUCTURE                                                | 25. OPEN TO PUBLIC? YES( )                         | LINE CONTACT                                       | 4,            |
| BUILDING (XX) OBJECT                                                 | Carfield Neighborhood Acc                          | ■                                                  | ]             |
| I. ON NATIONAL YES ( ) 12, IS IT YES ( REGISTER? NO XX) ELIGIBLE? NO |                                                    | A. BY WHAT? NO(X)                                  |               |
| 3. PART OF ESTAB. YES ( ) 14. DISTRICT YES ( ) POTENTIAL? NO         |                                                    | 40. VISIBLE FROM YES XX)                           |               |
|                                                                      | . ).                                               | PUBLIC ROAD ? NO()                                 | 4             |
| 5. NAME OF ESTABLISHED DISTRICT                                      |                                                    | 41. DISTANCE FROM AND<br>FRONTAGE ON ROAD          | 200           |
| 2. FURTHER DESCRIPTION OF IMPORTANT FEA                              | TURES                                              | РНОТО                                              | 2             |
|                                                                      |                                                    | MUST                                               | yoon,         |
| - see attached -                                                     |                                                    |                                                    | 8             |
|                                                                      |                                                    | BE                                                 | Ce N.         |
|                                                                      |                                                    | PROVIDED                                           |               |
| 3. HISTORY AND SIGNIFICANCE                                          |                                                    |                                                    | Pierc         |
|                                                                      |                                                    | •                                                  | 2             |
| The first resident was Russe                                         | ll H. Pierce, a conductor.                         |                                                    |               |
|                                                                      |                                                    |                                                    |               |
|                                                                      |                                                    |                                                    | I             |
|                                                                      |                                                    |                                                    |               |
|                                                                      |                                                    |                                                    |               |
| 4. DESCRIPTION OF ENVIRONMENT AND CUT                                | BUILDINGS                                          |                                                    | 1             |
|                                                                      | ghborhood consisting of late 19th ar               | nd early 20th century                              |               |
| S COURCES OF INFORMATION                                             | 2 2 4 27 1001 21: -1                               | 46 PREPARED BY                                     | <u> </u>      |
| 5. SOURCES OF INFORMATION WSP# 1144                                  | 3 Oct.27,1891; City Directory 1892.                | Cydney E. Millstei                                 | ł             |
|                                                                      |                                                    | 47. ORGANIZATIONArchitect                          |               |
| ETURN THIS FORM WHEN COMPLETED                                       | TO: OFFICE OF HISTORIC PRESERVATION P.O. BOX 176   | Art Hist. Researc  48. DATE   49. REVISION DATE(S) | ł             |
| ADDITIONAL SPACE IS NEEDED, ATTACH EPARATE SHEET(S) TO THIS FORM     | JEFFERSON CITY, MISSOURI 65102<br>PH. 314-751-5365 | 8-89                                               | 1             |