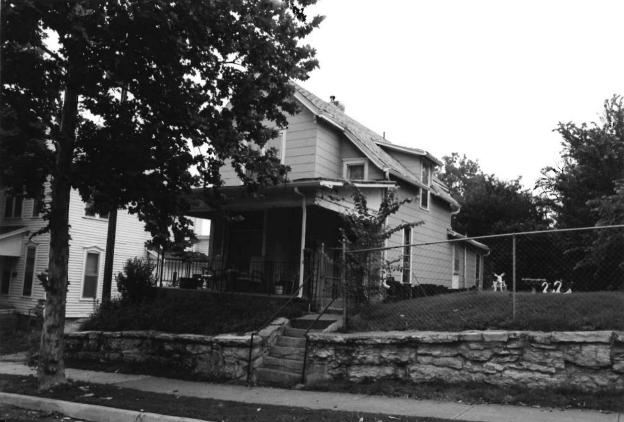

#### #42

This home features a partial width porch with non-original wrought-iron supports and rail. Porch rests in the "L" made by the two wings. Off-centered entry, west elevation. Fenestration is double-hung, sash-type with wooden surrounds. Front-facing gabled wing. Porch to rear is non-original.