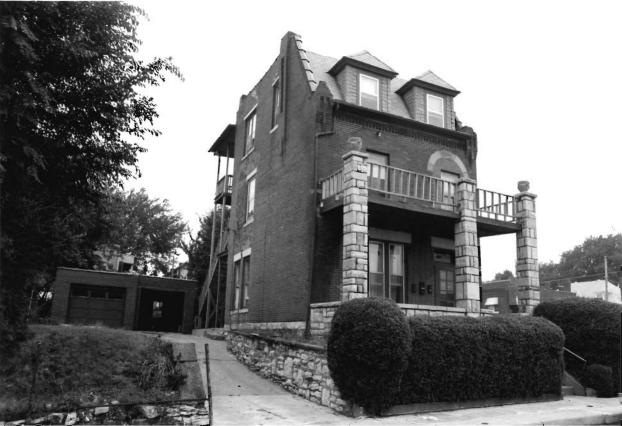

#42

This home features a full-width, gabled porch with classically-inspired wooden columns and a wooden railing. Off-centered entry, east elevation. Fenestration is double-hung, sash-type, with stone sills at the first-story level. Roof has been raised at the south elevation. Cross gabled dormers. Polygonal projecting bay, south elevation. Brick quoining. See 112 Brooklyn.