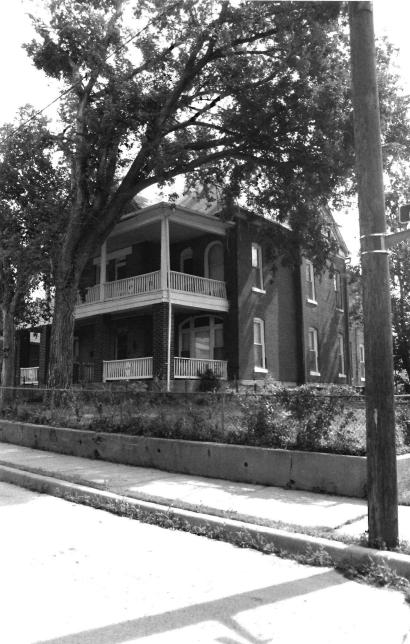

#### #42

This home features a partial width porch with non-original wrought-iron supports and rail. Porch rests in the "L" made by the two wings. Off-centered entry, west elevation. Fenestration is double-hung, sash-type with wooden surrounds. Front-facing gabled wing. Porch to rear is non-original.