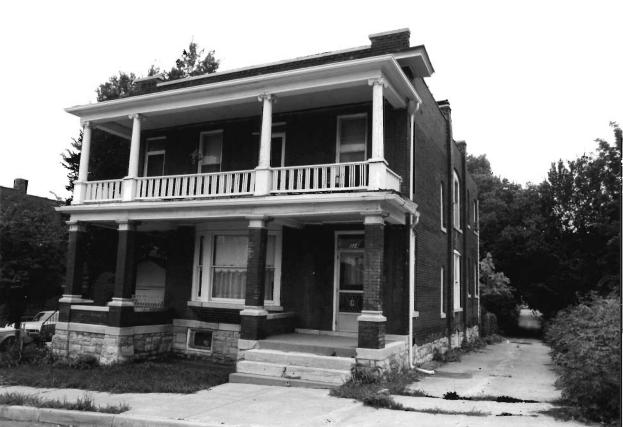

2511-2513 Amie

#42

This duplex features a full-width, two-tier porch with brick piers and an altered, non-original wrought-iron railing. Off-centered entrances, north elevation, feature a wide stone lintel. Fenestration is double-hung, sash-type with stone sills and at the main elevation, stone lintels. Prominent molded entablature, north elevation.

Two-tier porch to rear, non-original. Similar to 2515-17 Amie.

#45 Building Permit #11366, Nov. 23, 1914; <u>Tuttle and Pike</u>, 1907.

| NO. E-12 89JA0026                                                                 | 4. PRESENT LOCAL NAME(S) OR DESIGNATION(S)                                                                   |                                                         | 711        |
|-----------------------------------------------------------------------------------|--------------------------------------------------------------------------------------------------------------|---------------------------------------------------------|------------|
| COUNTY                                                                            | 2515 -2517 Amie Street                                                                                       | Flat                                                    | E-         |
| Jackson LOCATION OF Kansas City                                                   | 5, OTHER NAME(S)                                                                                             |                                                         | ŷ          |
| SPECIFIC LEGAL LOCATION TOWNSHIP RANGE SECTION IF CITY OR TOWN, STREET ADDRESS    | IS. THEMATIC CATEGORY Architecture $\triangle$ 3                                                             | 28. NO. OF STORIES 2  29. BASEMENT? YES (X) NO( )       | de         |
| 2515-2517 Amie                                                                    | 1908                                                                                                         | 30. FOUNDATION MATERIAL stone 40                        | 6          |
| Kansas City, Missouri DESCRIPTION OF LOCATION                                     | 19. ARCHITECT OR ENGINEER Offer                                                                              | Masonry WA                                              | 3          |
|                                                                                   | 20. CONTRACTOR OR BUILDER POUR Charles H. Summerson ms                                                       | 32. ROOF TYPE AND MATERIAL flat C+ 33. NO. OF BAYS 79   | _          |
|                                                                                   | 21. ORIGINAL USE, IF APPARENT duples O/ &                                                                    | FRONT 2 SIDE 3                                          | 8,         |
|                                                                                   | 22. PRESENT USE duplex                                                                                       | brick 30 35. PLAN SHAPERECTANGULAR                      | R. P.      |
|                                                                                   | 23. OWNERSHIP PUBLIC ( ) PRIVATE(XX)                                                                         | (EXPLAIN IN ALTEREDXXX)                                 | 120        |
| COORDINATES UTM                                                                   | 24. OWNER'S NAME AND ADDRESS  IF KNOWN                                                                       | MOVED ( )  37. CONDITION INTERIOR UNKNOWN EXTERIOR GOOD | 12 0       |
| LONG SITE ( ) STRUCT                                                              | 25. OPEN TO PUBLIC? YES( )                                                                                   | 38. PRESERVATION YES ( ) UNDERWAY ? NOXX )              | 32         |
| BUILDING (XX) OBJ                                                                 | 26. LOCAL CONTACT PERSON OR ORGANIZATION Garfield Neighborhood Ass NO(X) 27. OTHER SURVEYS IN WHICH INCLUDED | 39. ENDANGERED? YES() BY WHAT? NOXX)                    | 8          |
| HIST. DISTRICT? NO XX) POTENTIAL?                                                 | (FR ( XX                                                                                                     | 40. VISIBLE FROM YESKX) PUBLIC ROAD ? NO( )             | de secondo |
| NAME OF ESTABLISHED DISTRICT                                                      | ,                                                                                                            | 41. DISTANCE FROM AND FRONTAGE ON ROAD                  |            |
| 2. FURTHER DESCRIPTION OF IMPORTANT - see attached -                              | FEATURES                                                                                                     | PHOTO<br>MUST<br>BE<br>PROVIDED                         |            |
| 3. HISTORY AND SIGNIFICANCE The first verifiable r                                | esident at 2515 Amie was Mary R. Doane                                                                       | e, widow of L.F.Doane.                                  |            |
| 1110 11110 1011114310 1                                                           | ablacing at 2010 famile was half he board                                                                    | , wrack of hereboane.                                   | H          |
|                                                                                   |                                                                                                              |                                                         |            |
| 4. DESCRIPTION OF ENVIRONMENT AND  Located in a residenti  century housing stock. | al neighborhood of late 19th century a                                                                       | nd early 20th                                           |            |
| 5. SOURCES OF INFORMATION WSP# 39                                                 | 96, Nov. 1, 1908; <u>City Directory</u> ,1917                                                                | Cydney E. Millstei                                      | 1          |
| ETURN THIS FORM WHEN COMPLET                                                      | ED TO: OFFICE OF HISTORIC PRESERVATION                                                                       | 47. ORGANIZATIONArchitect<br>Art Hist. Researc          |            |
| ADDITIONAL SPACE IS NEEDED, ATTACH                                                | P.O. BOX 176 JEFFERSON CITY, MISSOURI 65102                                                                  | 48. DATE 49. REVISION DATE(\$) 8-89                     |            |