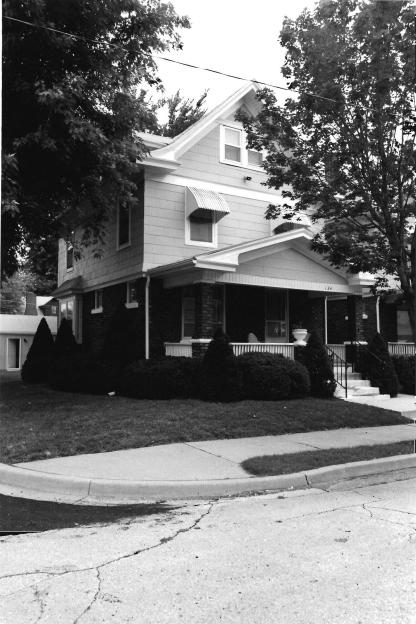

| NO.<br>G-17 89 JA 00 34 4. PRE                                                            | SENT LOCAL NAME(S) OR DESIGNATION(S)                               |                                                  | 0            |
|-------------------------------------------------------------------------------------------|--------------------------------------------------------------------|--------------------------------------------------|--------------|
| COUNTY                                                                                    | 110 tombren Lucy                                                   | e House                                          | 9/           |
| Jackson 5. ott                                                                            | HER NAME(S)                                                        |                                                  | 7            |
| NEGATIVES Landmarks Comm                                                                  |                                                                    |                                                  | <b> </b>     |
| SPECIFIC LEGAL LOCATION TOWNSHIPRANGESECTION                                              | 16. THEMATIC CATEGORY Architecture                                 | 28. NO. OF STORIES 11/2   29. BASEMENT? YES ( 3) | B            |
| IF CITY OR TOWN, STREET ADDRESS                                                           | 17. DATE(S) OR PERIOD 1904                                         | NO ( <sup>X</sup> )                              | nce          |
| 112 Brooklyn city or town   IF RURAL, VICINITY                                            | IA STYLE AD DESIGN                                                 | 30. FOUNDATION MATERIAL stone 40                 | $\delta_{2}$ |
| Kansas City, Missouri                                                                     |                                                                    | 31. WALL CONSTRUCTION                            | 3            |
| DESCRIPTION OF LOCATION                                                                   | 19. ARCHITECT OR ENGINEER がた。<br>この                                | masonry/frame UC  32.ROOF TYPE AND MATERIAL      | <b>\</b>     |
|                                                                                           | 20. CONTRACTOR OR BUILDER Photo                                    | gable GB                                         |              |
|                                                                                           | デ い。<br>21. ORIGINAL USE, IF APPARENT                              | 33. NO. OF BAYS 구하<br>FRONT SIDE                 |              |
|                                                                                           | residence OIA                                                      | 34. WALL TREATMENT                               | 1/0          |
| 1                                                                                         | 22. PRESENT USE                                                    | brick, siding 30 64                              | 8            |
|                                                                                           | residence 23. OWNERSHIP PUBLIC( )                                  | 35. PLAN SHAPE rectangula 36. CHANGES ADDITION() |              |
|                                                                                           | PRIVATE(XX)                                                        |                                                  | 8            |
|                                                                                           | 24. OWNER'S NAME AND ADDRESS<br>IF KNOWN                           | MOVED( )                                         | 3            |
|                                                                                           | IF KNOWN                                                           | 37. CONDITION INTERIOR UNKNOWN                   | 7            |
| . COORDINATES UTM<br>Lat                                                                  |                                                                    | EXTERIOR fair-poor                               | T 7.         |
| LONG  SITE () STRUCTURE( )                                                                | 25. OPEN TO PUBLIC? YES( )                                         | UNDERWAY O                                       | 7            |
| BUILDING (XX) OBJECT ( )                                                                  | 26. LOCAL CONTACT PERSON OR ORGANIZATION Garfield Neighborhood Ass | - OV 14114 - O                                   |              |
| ON NATIONAL YES() I2, IS IT YES() REGISTER? NO XX) ELIGIBLE? NO (x)                       | 27. OTHER SURVEYS IN WHICH INCLUDED                                | NO(X)                                            |              |
| B. PART OF ESTAB. YES ( ) 14. DISTRICT YES (XX) HIST. DISTRICT? NO (XX) POTENTIAL? NO ( ) |                                                                    | 40. VISIBLE FROM YES XX)                         |              |
| HIST. DISTRICT? NO (XX) POTENTIAL? NO ( )                                                 |                                                                    | 41. DISTANCE FROM AND                            | 4            |
| . Hame of Established Stating.                                                            |                                                                    | FRONTAGE ON ROAD                                 |              |
| 2. FURTHER DESCRIPTION OF IMPORTANT FEATUR                                                | ES                                                                 |                                                  | 1            |
|                                                                                           |                                                                    | PHOTO                                            |              |
|                                                                                           |                                                                    | MUST                                             |              |
| - see attached -                                                                          |                                                                    | 95                                               |              |
|                                                                                           |                                                                    | PROVIDED                                         |              |
|                                                                                           |                                                                    |                                                  |              |
| 3. HISTORY AND SIGNIFICANCE                                                               |                                                                    |                                                  |              |
| The first verifiable resident w                                                           | as Marion McNabb.                                                  |                                                  | Ī            |
|                                                                                           |                                                                    |                                                  |              |
|                                                                                           |                                                                    |                                                  |              |
|                                                                                           |                                                                    |                                                  |              |
|                                                                                           |                                                                    |                                                  |              |
|                                                                                           |                                                                    |                                                  | <u> </u>     |
| 4. DESCRIPTION OF ENVIRONMENT AND OUTBUILD                                                | DINGS                                                              |                                                  | 1            |
| Located in a residential neighb housing stock.                                            | orhood consisting of late 19th a                                   | nd early 20th century                            |              |
| COURCES OF INCORMATION                                                                    | 10 1004 all all all all all all all all all al                     | 46 PREPARED BY                                   | L            |
| 5. sources of information WSP# 23975 Ma                                                   | r.10,1904; City Directory 1910.                                    | Cydney E. Millstei                               | ł            |
|                                                                                           |                                                                    | 47. ORGANIZATIONArchitect                        |              |
| ETURN THIS FORM WHEN COMPLETED TO:                                                        | OFFICE OF HISTORIC PRESERVATION P.O. BOX 176                       | Art Hist. Researc 43. DATE 49. REVISION DATE(S)  | ł            |
| ADDITIONAL SPACE IS NEEDED, ATTACH                                                        | JEFFERSON CITY, MISSOURI 65102                                     | 8–89                                             | Ĭ            |

#42

This home features a full-width gabled porch with brick piers and a brick railing. Off-centered entry, east elevation. Fenestration is double-hung, sash-type with stone sills at the first-story level. High pitched front-facing gable features prominent returns. Polygonal projecting bay, south elevation; cross gabled dormers. Brick chimney, side left.