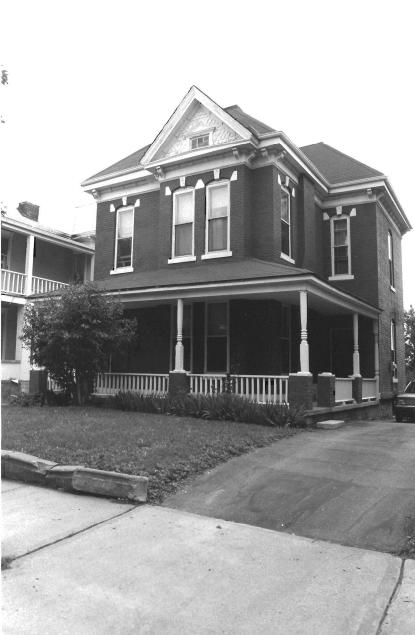

#42

This home features a full-width porch with plaster over brick piers and a stone railing; carved bracketing, spindlework frieze and fan-like ornamentation in the gabled porch entry. Off-centered entry, east elevation, features transom and has been altered. Fenestration is double-hung, sash-type with simple entablature surrounds. Front-facing gable features non-original fenestration. Boxed eaves feature carved wooden brackets. Projecting bays, north and south elevations. Brick chimney, side left. Two-story addition to rear is non-original.