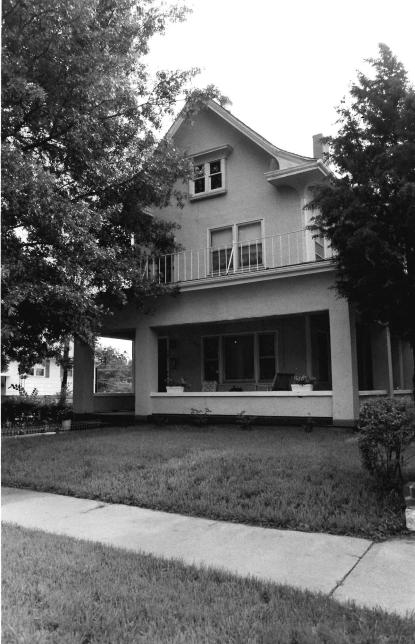

#### #42

This home features a partial width porch with non-original wrought-iron supports and rail. Porch rests in the "L" made by the two wings. Off-centered entry, west elevation. Fenestration is double-hung, sash-type with wooden surrounds. Front-facing gabled wing. Porch to rear is non-original.