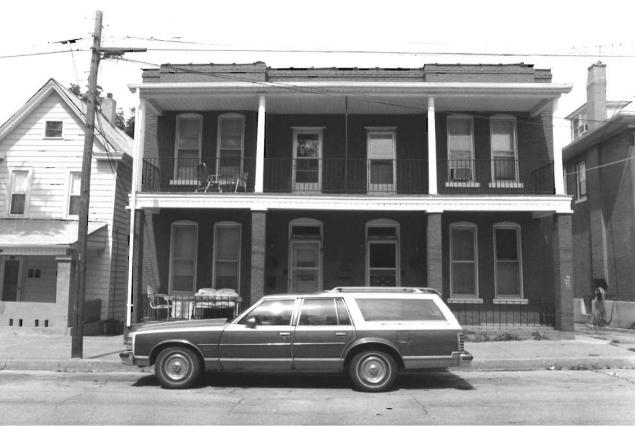

2511-2513 Amie

#42

This duplex features a full-width, two-tier porch with brick piers and an altered, non-original wrought-iron railing. Off-centered entrances, north elevation, feature a wide stone lintel. Fenestration is double-hung, sash-type with stone sills and at the main elevation, stone lintels. Prominent molded entablature, north elevation.

Two-tier porch to rear, non-original. Similar to 2515-17 Amie.

#45 Building Permit #11366, Nov. 23, 1914; <u>Tuttle and Pike</u>, 1907.

| NO. E-12 89JA0026                                                                 | 4. PRESENT LOCAL NAME(S) OR DESIGNATION(S)                                                                   |                                                         | 711        |
|-----------------------------------------------------------------------------------|--------------------------------------------------------------------------------------------------------------|---------------------------------------------------------|------------|
| COUNTY                                                                            | 2515 -2517 Amie Street                                                                                       | Flat                                                    | E-         |
| Jackson LOCATION OF Kansas City                                                   | 5, OTHER NAME(S)                                                                                             |                                                         | ŷ          |
| SPECIFIC LEGAL LOCATION TOWNSHIP RANGE SECTION IF CITY OR TOWN, STREET ADDRESS    | IS. THEMATIC CATEGORY Architecture $\triangle$ 3                                                             | 28. NO. OF STORIES 2  29. BASEMENT? YES (X) NO( )       | de         |
| 2515-2517 Amie                                                                    | 1908                                                                                                         | 30. FOUNDATION MATERIAL stone 40                        | 6          |
| Kansas City, Missouri DESCRIPTION OF LOCATION                                     | 19. ARCHITECT OR ENGINEER Offer                                                                              | Masonry WA                                              | 3          |
|                                                                                   | 20. CONTRACTOR OR BUILDER POUR Charles H. Summerson ms                                                       | 32. ROOF TYPE AND MATERIAL flat C+ 33. NO. OF BAYS 79   | _          |
|                                                                                   | 21. ORIGINAL USE, IF APPARENT duples O/ &                                                                    | FRONT 2 SIDE 3                                          | 8,         |
|                                                                                   | 22. PRESENT USE duplex                                                                                       | brick 30 35. PLAN SHAPERECTANGULAR                      | R. P.      |
|                                                                                   | 23. OWNERSHIP PUBLIC ( ) PRIVATE(XX)                                                                         | (EXPLAIN IN ALTEREDXXX)                                 | 120        |
| COORDINATES UTM                                                                   | 24. OWNER'S NAME AND ADDRESS  IF KNOWN                                                                       | MOVED ( )  37. CONDITION INTERIOR UNKNOWN EXTERIOR GOOD | 12 0       |
| LONG SITE ( ) STRUCT                                                              | 25. OPEN TO PUBLIC? YES( )                                                                                   | 38. PRESERVATION YES ( ) UNDERWAY ? NOXX )              | 32         |
| BUILDING (XX) OBJ                                                                 | 26. LOCAL CONTACT PERSON OR ORGANIZATION Garfield Neighborhood Ass NO(X) 27. OTHER SURVEYS IN WHICH INCLUDED | 39. ENDANGERED? YES() BY WHAT? NOXX)                    | 8          |
| HIST. DISTRICT? NO XX) POTENTIAL?                                                 | (FR ( XX                                                                                                     | 40. VISIBLE FROM YESKX) PUBLIC ROAD ? NO( )             | de secondo |
| NAME OF ESTABLISHED DISTRICT                                                      | ,                                                                                                            | 41. DISTANCE FROM AND FRONTAGE ON ROAD                  |            |
| 2. FURTHER DESCRIPTION OF IMPORTANT - see attached -                              | FEATURES                                                                                                     | PHOTO<br>MUST<br>BE<br>PROVIDED                         |            |
| 3. HISTORY AND SIGNIFICANCE The first verifiable r                                | esident at 2515 Amie was Mary R. Doane                                                                       | e, widow of L.F.Doane.                                  |            |
| 1110 11110 1011114310 1                                                           | ablacing at 2010 famile was half he board                                                                    | , wrack of hereboane.                                   | H          |
|                                                                                   |                                                                                                              |                                                         |            |
| 4. DESCRIPTION OF ENVIRONMENT AND  Located in a residenti  century housing stock. | al neighborhood of late 19th century a                                                                       | nd early 20th                                           |            |
| 5. SOURCES OF INFORMATION WSP# 39                                                 | 96, Nov. 1, 1908; <u>City Directory</u> ,1917                                                                | Cydney E. Millstei                                      | 1          |
| ETURN THIS FORM WHEN COMPLET                                                      | ED TO: OFFICE OF HISTORIC PRESERVATION                                                                       | 47. ORGANIZATIONArchitect<br>Art Hist. Researc          |            |
| ADDITIONAL SPACE IS NEEDED, ATTACH                                                | P.O. BOX 176 JEFFERSON CITY, MISSOURI 65102                                                                  | 48. DATE 49. REVISION DATE(\$) 8-89                     |            |