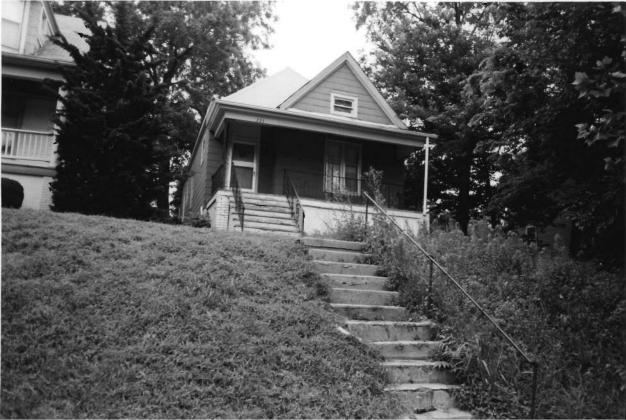

#42

This home features a full-width porch with plaster over brick piers and a stone railing; carved bracketing, spindlework frieze and fan-like ornamentation in the gabled porch entry. Off-centered entry, east elevation, features transom and has been altered. Fenestration is double-hung, sash-type with simple entablature surrounds. Front-facing gable features non-original fenestration. Boxed eaves feature carved wooden brackets. Projecting bays, north and south elevations. Brick chimney, side left. Two-story addition to rear is non-original.