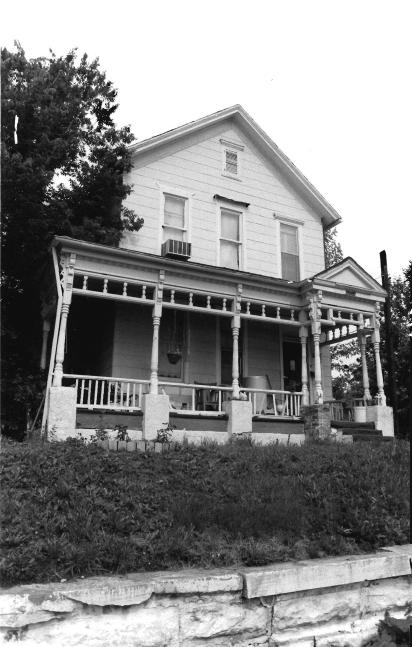

2511-2513 Amie

#42

This duplex features a full-width, two-tier porch with brick piers and an altered, non-original wrought-iron railing. Off-centered entrances, north elevation, feature a wide stone lintel. Fenestration is double-hung, sash-type with stone sills and at the main elevation, stone lintels. Prominent molded entablature, north elevation.