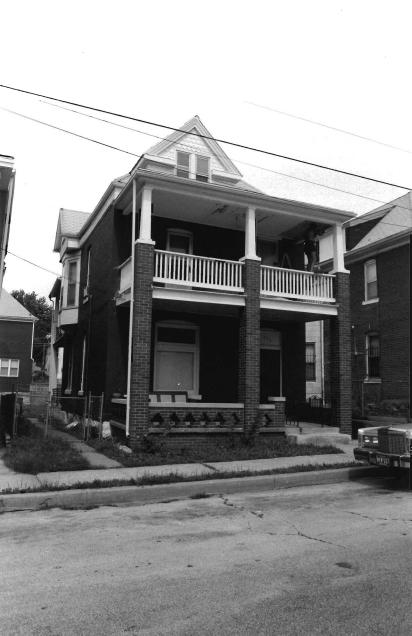

#42

This home features a full-width gabled porch with brick piers and a brick railing. Off-centered entry, east elevation. Fenestration is double-hung, sash-type with stone sills at the first-story level. High pitched front-facing gable features prominent returns. Polygonal projecting bay, south elevation; cross gabled dormers. Brick chimney, side left.