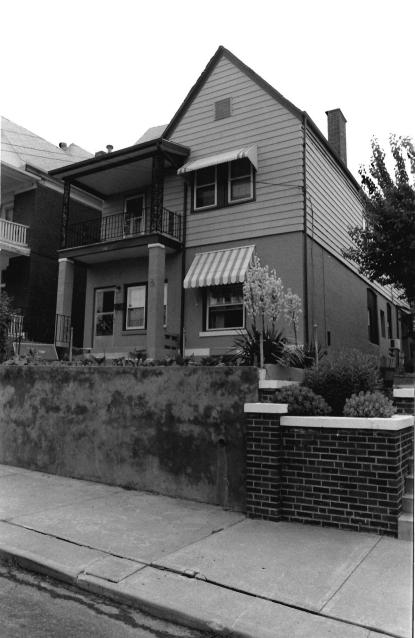

#### #42

This home features a partial width porch with non-original wrought-iron supports and rail. Porch rests in the "L" made by the two wings. Off-centered entry, west elevation. Fenestration is double-hung, sash-type with wooden surrounds. Front-facing gabled wing. Porch to rear is non-original.