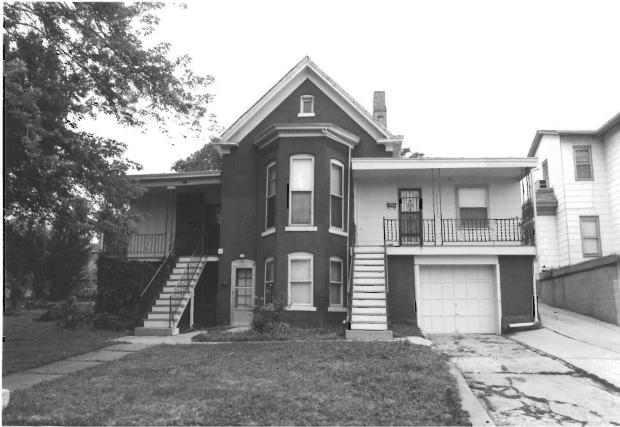

2511-2513 Amie

#42

This duplex features a full-width, two-tier porch with brick piers and an altered, non-original wrought-iron railing. Off-centered entrances, north elevation, feature a wide stone lintel. Fenestration is double-hung, sash-type with stone sills and at the main elevation, stone lintels. Prominent molded entablature, north elevation.

Two-tier porch to rear, non-original. Similar to 2515-17 Amie.

#45 Building Permit #11366, Nov. 23, 1914; <u>Tuttle and Pike</u>, 1907.

| NO. E-12 89JA0026                                                                 | 4. PRESENT LOCAL NAME(S) OR DESIGNATION(S)                                                                   |                                                         | 711        |
|-----------------------------------------------------------------------------------|--------------------------------------------------------------------------------------------------------------|---------------------------------------------------------|------------|
| COUNTY                                                                            | 2515 -2517 Amie Street                                                                                       | Flat                                                    | E-         |
| Jackson LOCATION OF Kansas City                                                   | 5, OTHER NAME(S)                                                                                             |                                                         | ŷ          |
| SPECIFIC LEGAL LOCATION TOWNSHIP RANGE SECTION IF CITY OR TOWN, STREET ADDRESS    | IS. THEMATIC CATEGORY Architecture $\triangle$ 3                                                             | 28. NO. OF STORIES 2  29. BASEMENT? YES (X) NO( )       | de         |
| 2515-2517 Amie                                                                    | 1908                                                                                                         | 30. FOUNDATION MATERIAL stone 40                        | 6          |
| Kansas City, Missouri DESCRIPTION OF LOCATION                                     | 19. ARCHITECT OR ENGINEER Offer                                                                              | Masonry WA                                              | 3          |
|                                                                                   | 20. CONTRACTOR OR BUILDER POUR Charles H. Summerson ms                                                       | 32. ROOF TYPE AND MATERIAL flat C+ 33. NO. OF BAYS 79   | _          |
|                                                                                   | 21. ORIGINAL USE, IF APPARENT duples O/ &                                                                    | FRONT 2 SIDE 3                                          | 8,         |
|                                                                                   | 22. PRESENT USE duplex                                                                                       | brick 30 35. PLAN SHAPERECTANGULAR                      | R. P.      |
|                                                                                   | 23. OWNERSHIP PUBLIC ( ) PRIVATE(XX)                                                                         | (EXPLAIN IN ALTEREDXXX)                                 | 120        |
| COORDINATES UTM                                                                   | 24. OWNER'S NAME AND ADDRESS  IF KNOWN                                                                       | MOVED ( )  37. CONDITION INTERIOR UNKNOWN EXTERIOR GOOD | 12 0       |
| LONG SITE ( ) STRUCT                                                              | 25. OPEN TO PUBLIC? YES( )                                                                                   | 38. PRESERVATION YES ( ) UNDERWAY ? NOXX )              | 32         |
| BUILDING (XX) OBJ                                                                 | 26. LOCAL CONTACT PERSON OR ORGANIZATION Garfield Neighborhood Ass NO(X) 27. OTHER SURVEYS IN WHICH INCLUDED | 39. ENDANGERED? YES() BY WHAT? NOXX)                    | 8          |
| HIST. DISTRICT? NO XX) POTENTIAL?                                                 | (FR ( XX                                                                                                     | 40. VISIBLE FROM YESKX) PUBLIC ROAD ? NO( )             | de secondo |
| NAME OF ESTABLISHED DISTRICT                                                      | ,                                                                                                            | 41. DISTANCE FROM AND FRONTAGE ON ROAD                  |            |
| 2. FURTHER DESCRIPTION OF IMPORTANT - see attached -                              | FEATURES                                                                                                     | PHOTO<br>MUST<br>BE<br>PROVIDED                         |            |
| 3. HISTORY AND SIGNIFICANCE The first verifiable r                                | esident at 2515 Amie was Mary R. Doane                                                                       | e, widow of L.F.Doane.                                  |            |
| 1110 11110 1011114310 1                                                           | ablacing at 2010 famile was half he board                                                                    | , wrack of hereboane.                                   | H          |
|                                                                                   |                                                                                                              |                                                         |            |
| 4. DESCRIPTION OF ENVIRONMENT AND  Located in a residenti  century housing stock. | al neighborhood of late 19th century a                                                                       | nd early 20th                                           |            |
| 5. SOURCES OF INFORMATION WSP# 39                                                 | 96, Nov. 1, 1908; <u>City Directory</u> ,1917                                                                | Cydney E. Millstei                                      | 1          |
| ETURN THIS FORM WHEN COMPLET                                                      | ED TO: OFFICE OF HISTORIC PRESERVATION                                                                       | 47. ORGANIZATIONArchitect<br>Art Hist. Researc          |            |
| ADDITIONAL SPACE IS NEEDED, ATTACH                                                | P.O. BOX 176 JEFFERSON CITY, MISSOURI 65102                                                                  | 48. DATE 49. REVISION DATE(\$) 8-89                     |            |