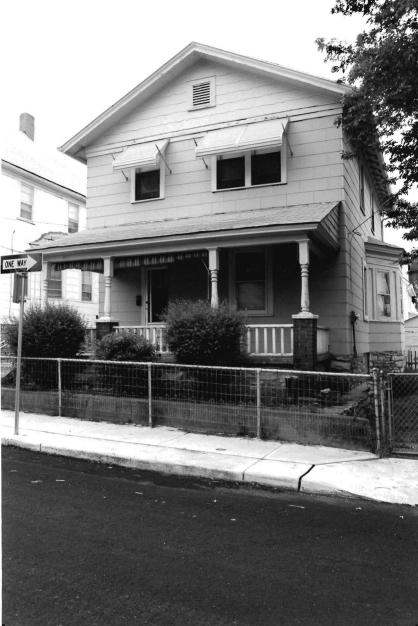

#42

This home features a full-width, gabled porch with classically-inspired wooden columns and a wooden railing. Off-centered entry, east elevation. Fenestration is double-hung, sash-type, with stone sills at the first-story level. Roof has been raised at the south elevation. Cross gabled dormers. Polygonal projecting bay, south elevation. Brick quoining. See 112 Brooklyn.

| NO.<br>G-17 89 JA 00 34 4. PRE                                                            | SENT LOCAL NAME(S) OR DESIGNATION(S)                               |                                                  | 0            |
|-------------------------------------------------------------------------------------------|--------------------------------------------------------------------|--------------------------------------------------|--------------|
| COUNTY                                                                                    | 110 tombren Lucy                                                   | e House                                          | 9/           |
| Jackson 5. ott                                                                            | HER NAME(S)                                                        |                                                  | 7            |
| NEGATIVES Landmarks Comm                                                                  |                                                                    |                                                  | <b> </b>     |
| SPECIFIC LEGAL LOCATION TOWNSHIPRANGESECTION                                              | 16. THEMATIC CATEGORY Architecture                                 | 28. NO. OF STORIES 11/2   29. BASEMENT? YES ( 3) | B            |
| IF CITY OR TOWN, STREET ADDRESS                                                           | 17. DATE(S) OR PERIOD 1904                                         | NO ( <sup>X</sup> )                              | nce          |
| 112 Brooklyn city or town   IF RURAL, VICINITY                                            | IA STYLE AD DESIGN                                                 | 30. FOUNDATION MATERIAL stone 40                 | $\delta_{2}$ |
| Kansas City, Missouri                                                                     |                                                                    | 31. WALL CONSTRUCTION                            | 3            |
| DESCRIPTION OF LOCATION                                                                   | 19. ARCHITECT OR ENGINEER がた。<br>この                                | masonry/frame UC  32.ROOF TYPE AND MATERIAL      | <b>\</b>     |
|                                                                                           | 20. CONTRACTOR OR BUILDER Photo                                    | gable GB                                         |              |
|                                                                                           | デ い。<br>21. ORIGINAL USE, IF APPARENT                              | 33. NO. OF BAYS 구하<br>FRONT SIDE                 |              |
|                                                                                           | residence OIA                                                      | 34. WALL TREATMENT                               | 1/0          |
| 1                                                                                         | 22. PRESENT USE                                                    | brick, siding 30 64                              | 8            |
|                                                                                           | residence 23. OWNERSHIP PUBLIC( )                                  | 35. PLAN SHAPE rectangula 36. CHANGES ADDITION() |              |
|                                                                                           | PRIVATE(XX)                                                        |                                                  | 8            |
|                                                                                           | 24. OWNER'S NAME AND ADDRESS<br>IF KNOWN                           | MOVED( )                                         | 3            |
|                                                                                           | IF KNOWN                                                           | 37. CONDITION INTERIOR UNKNOWN                   | 7            |
| . COORDINATES UTM<br>Lat                                                                  |                                                                    | EXTERIOR fair-poor                               | T 7.         |
| LONG  SITE () STRUCTURE( )                                                                | 25. OPEN TO PUBLIC? YES( )                                         | UNDERWAY O                                       | 7            |
| BUILDING (XX) OBJECT ( )                                                                  | 26. LOCAL CONTACT PERSON OR ORGANIZATION Garfield Neighborhood Ass | - OV 14114 - O                                   |              |
| ON NATIONAL YES() I2, IS IT YES() REGISTER? NO XX) ELIGIBLE? NO (x)                       | 27. OTHER SURVEYS IN WHICH INCLUDED                                | NO(X)                                            |              |
| B. PART OF ESTAB. YES ( ) 14. DISTRICT YES (XX) HIST. DISTRICT? NO (XX) POTENTIAL? NO ( ) |                                                                    | 40. VISIBLE FROM YES XX)                         |              |
| HIST. DISTRICT? NO (XX) POTENTIAL? NO ( )                                                 |                                                                    | 41. DISTANCE FROM AND                            | 4            |
| . Hame of Established Stating.                                                            |                                                                    | FRONTAGE ON ROAD                                 |              |
| 2. FURTHER DESCRIPTION OF IMPORTANT FEATUR                                                | ES                                                                 |                                                  | 1            |
|                                                                                           |                                                                    | PHOTO                                            |              |
|                                                                                           |                                                                    | MUST                                             |              |
| - see attached -                                                                          |                                                                    | 95                                               |              |
|                                                                                           |                                                                    | PROVIDED                                         |              |
|                                                                                           |                                                                    |                                                  |              |
| 3. HISTORY AND SIGNIFICANCE                                                               |                                                                    |                                                  |              |
| The first verifiable resident w                                                           | as Marion McNabb.                                                  |                                                  | Ī            |
|                                                                                           |                                                                    |                                                  |              |
|                                                                                           |                                                                    |                                                  |              |
|                                                                                           |                                                                    |                                                  |              |
|                                                                                           |                                                                    |                                                  |              |
|                                                                                           |                                                                    |                                                  | <u> </u>     |
| 4. DESCRIPTION OF ENVIRONMENT AND OUTBUILD                                                | DINGS                                                              |                                                  | 1            |
| Located in a residential neighb housing stock.                                            | orhood consisting of late 19th a                                   | nd early 20th century                            |              |
| COURCES OF INCORMATION                                                                    | 10 1004 all all all all all all all all all al                     | 46 PREPARED BY                                   | L            |
| 5. sources of information WSP# 23975 Ma                                                   | r.10,1904; City Directory 1910.                                    | Cydney E. Millstei                               | ł            |
|                                                                                           |                                                                    | 47. ORGANIZATIONArchitect                        |              |
| ETURN THIS FORM WHEN COMPLETED TO:                                                        | OFFICE OF HISTORIC PRESERVATION P.O. BOX 176                       | Art Hist. Researc 43. DATE 49. REVISION DATE(S)  | ł            |
| ADDITIONAL SPACE IS NEEDED, ATTACH                                                        | JEFFERSON CITY, MISSOURI 65102                                     | 8–89                                             | Ĭ            |