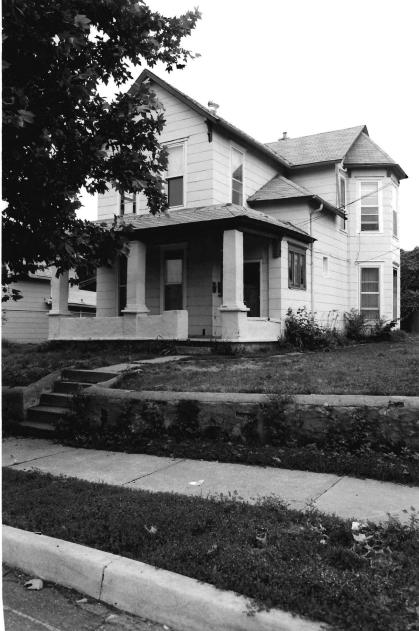

#42

This home features a full-width porch with plaster over brick piers and a stone railing; carved bracketing, spindlework frieze and fan-like ornamentation in the gabled porch entry. Off-centered entry, east elevation, features transom and has been altered. Fenestration is double-hung, sash-type with simple entablature surrounds. Front-facing gable features non-original fenestration. Boxed eaves feature carved wooden brackets. Projecting bays, north and south elevations. Brick chimney, side left. Two-story addition to rear is non-original.