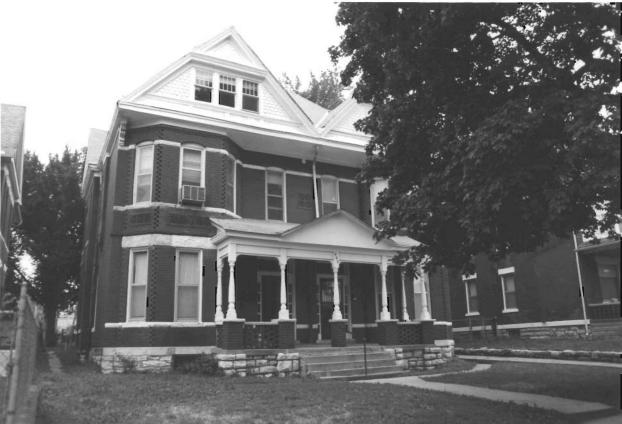

2515-17 Amie

#42

This duplex features a full-width, two-tier porch with brick piers and a non-original, wrought-iron railing. Off-centered entrances, north elevation, feature a wide stone lintel. Fenestration is double-hung, sash-type with stone sills and at the main elevation, stone lintels. A portion of the fenestration has been infilled. Prominent molded entablature, north elevation, features modillions. Similar to 2513-2515 Amie