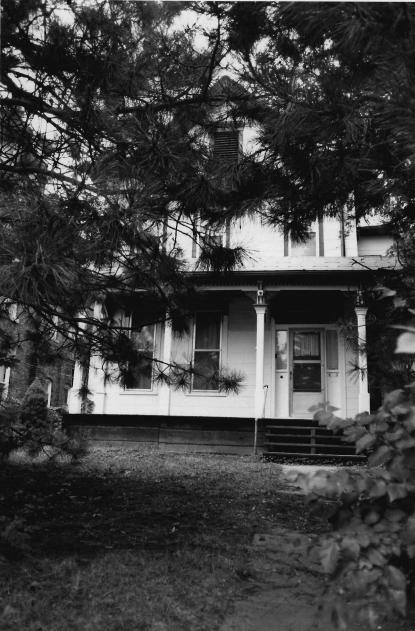

#42

This home features a full-width porch with plaster over brick piers and a stone railing; carved bracketing, spindlework frieze and fan-like ornamentation in the gabled porch entry. Off-centered entry, east elevation, features transom and has been altered. Fenestration is double-hung, sash-type with simple entablature surrounds. Front-facing gable features non-original fenestration. Boxed eaves feature carved wooden brackets. Projecting bays, north and south elevations. Brick chimney, side left. Two-story addition to rear is non-original.