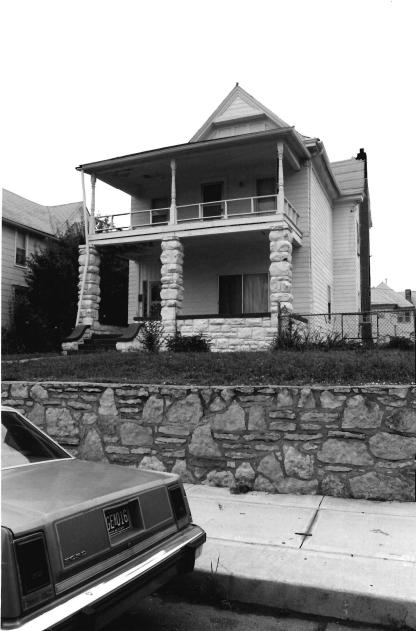

#42

This home features a full-width, gabled porch with classically-inspired wooden columns and a wooden railing. Off-centered entry, east elevation. Fenestration is double-hung, sash-type, with stone sills at the first-story level. Roof has been raised at the south elevation. Cross gabled dormers. Polygonal projecting bay, south elevation. Brick quoining. See 112 Brooklyn.