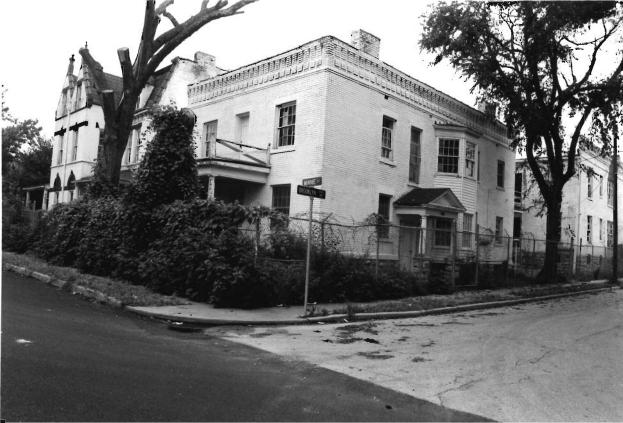

2511-2513 Amie

#42

This duplex features a full-width, two-tier porch with brick piers and an altered, non-original wrought-iron railing. Off-centered entrances, north elevation, feature a wide stone lintel. Fenestration is double-hung, sash-type with stone sills and at the main elevation, stone lintels. Prominent molded entablature, north elevation.

Two-tier porch to rear, non-original. Similar to 2515-17 Amie.

#45 Building Permit #11366, Nov. 23, 1914; <u>Tuttle and Pike</u>, 1907.

| NO. E-12 89JA0026                                                                 | 4. PRESENT LOCAL NAME(S) OR DESIGNATION(S)                                                                   |                                                         | 711        |
|-----------------------------------------------------------------------------------|--------------------------------------------------------------------------------------------------------------|---------------------------------------------------------|------------|
| COUNTY                                                                            | 2515 -2517 Amie Street                                                                                       | Flat                                                    | E-         |
| Jackson LOCATION OF Kansas City                                                   | 5, OTHER NAME(S)                                                                                             |                                                         | ŷ          |
| SPECIFIC LEGAL LOCATION TOWNSHIP RANGE SECTION IF CITY OR TOWN, STREET ADDRESS    | IS. THEMATIC CATEGORY Architecture $\triangle$ 3                                                             | 28. NO. OF STORIES 2  29. BASEMENT? YES (X) NO( )       | de         |
| 2515-2517 Amie                                                                    | 1908                                                                                                         | 30. FOUNDATION MATERIAL stone 40                        | 6          |
| Kansas City, Missouri DESCRIPTION OF LOCATION                                     | 19. ARCHITECT OR ENGINEER Offer                                                                              | Masonry WA                                              | 3          |
|                                                                                   | 20. CONTRACTOR OR BUILDER POUR Charles H. Summerson ms                                                       | 32. ROOF TYPE AND MATERIAL flat C+ 33. NO. OF BAYS 79   | _          |
|                                                                                   | 21. ORIGINAL USE, IF APPARENT duples O/ &                                                                    | FRONT 2 SIDE 3                                          | 8,         |
|                                                                                   | 22. PRESENT USE duplex                                                                                       | brick 30 35. PLAN SHAPERECTANGULAR                      | R. P.      |
|                                                                                   | 23. OWNERSHIP PUBLIC ( ) PRIVATE(XX)                                                                         | (EXPLAIN IN ALTEREDXXX)                                 | 120        |
| COORDINATES UTM                                                                   | 24. OWNER'S NAME AND ADDRESS  IF KNOWN                                                                       | MOVED ( )  37. CONDITION INTERIOR UNKNOWN EXTERIOR GOOD | 12 0       |
| LONG SITE ( ) STRUCT                                                              | 25. OPEN TO PUBLIC? YES( )                                                                                   | 38. PRESERVATION YES ( ) UNDERWAY ? NOXX )              | 32         |
| BUILDING (XX) OBJ                                                                 | 26. LOCAL CONTACT PERSON OR ORGANIZATION Garfield Neighborhood Ass NO(X) 27. OTHER SURVEYS IN WHICH INCLUDED | 39. ENDANGERED? YES() BY WHAT? NOXX)                    | 8          |
| HIST. DISTRICT? NO XX) POTENTIAL?                                                 | (FR ( XX                                                                                                     | 40. VISIBLE FROM YESKX) PUBLIC ROAD ? NO( )             | de secondo |
| NAME OF ESTABLISHED DISTRICT                                                      | ,                                                                                                            | 41. DISTANCE FROM AND FRONTAGE ON ROAD                  |            |
| 2. FURTHER DESCRIPTION OF IMPORTANT - see attached -                              | FEATURES                                                                                                     | PHOTO<br>MUST<br>BE<br>PROVIDED                         |            |
| 3. HISTORY AND SIGNIFICANCE The first verifiable r                                | esident at 2515 Amie was Mary R. Doane                                                                       | e, widow of L.F.Doane.                                  |            |
| 1110 11110 1011114310 1                                                           | ablacing at 2010 famile was half he board                                                                    | , wrack of hereboane.                                   | H          |
|                                                                                   |                                                                                                              |                                                         |            |
| 4. DESCRIPTION OF ENVIRONMENT AND  Located in a residenti  century housing stock. | al neighborhood of late 19th century a                                                                       | nd early 20th                                           |            |
| 5. SOURCES OF INFORMATION WSP# 39                                                 | 96, Nov. 1, 1908; <u>City Directory</u> ,1917                                                                | Cydney E. Millstei                                      | 1          |
| ETURN THIS FORM WHEN COMPLET                                                      | ED TO: OFFICE OF HISTORIC PRESERVATION                                                                       | 47. ORGANIZATIONArchitect<br>Art Hist. Researc          |            |
| ADDITIONAL SPACE IS NEEDED, ATTACH                                                | P.O. BOX 176 JEFFERSON CITY, MISSOURI 65102                                                                  | 48. DATE 49. REVISION DATE(\$) 8-89                     |            |

2515-17 Amie

#42

This duplex features a full-width, two-tier porch with brick piers and a non-original, wrought-iron railing. Off-centered entrances, north elevation, feature a wide stone lintel. Fenestration is double-hung, sash-type with stone sills and at the main elevation, stone lintels. A portion of the fenestration has been infilled. Prominent molded entablature, north elevation, features modillions. Similar to 2513-2515 Amie

#45 Building permit #8920 Aug. 10, 1908; Tuttle and Pike, 1907.

| 1. NO. G-15 89JA0087                                                 | 4. PRESENT LOCAL NAME(S) OR DESIGNATION(S)         | .(                                           | -<br>           |
|----------------------------------------------------------------------|----------------------------------------------------|----------------------------------------------|-----------------|
| 2. COUNTY                                                            | 100 Brook Oyn Avenue                               | House                                        | 615             |
| Jackson City                                                         | 5. OTHER NAME(S)                                   |                                              | 15              |
| 3. LOCATION OF Kansas City NEGATIVES Landmarks Comm                  |                                                    |                                              | 0,              |
| 6. SPECIFIC LEGAL LOCATION                                           | 16. THEMATIC CATEGORY                              | 28. NO. OF STORIES 2                         | 2               |
| TOWNSHIP RANGE SECTION _                                             | Architecture                                       | 29. BASEMENT? YES (X)                        | S.              |
| if city or town, street address 105 Brooklyn                         | IT. DATE(S) OR PERIOD                              | NO (* )                                      | 25              |
|                                                                      | 1891                                               | stone 40                                     | 203             |
| 7. CITY OR TOWN IF RURAL, VICINITY Kansas City, Missouri             | 18. STYLE OR DESIGN                                | 31. WALL CONSTRUCTION                        | $ \mathcal{L} $ |
| 8. DESCRIPTION OF LOCATION                                           | 19. ARCHITECT OR ENGINEER                          | frame WU                                     | 7               |
| a. DESCRIPTION OF ESCAPION                                           |                                                    | 32. ROOF TYPE AND MARENTED                   | 16              |
|                                                                      | 20. CONTRACTOR OR BUILDER POCH                     | gable, gable on hip;                         | <u>6</u>        |
|                                                                      | ON CRICINAL MARK AS ASSAURT                        | 33. NO. OF BAYS FRONT 2 SIDE 2               | •               |
|                                                                      | 21. ORIGINAL USE, IF APPARENT residence OIA        | 34. WALL TREATMENT                           | PRESENT         |
|                                                                      | 22. PRESENT USE                                    | siding 49                                    | Q EN            |
|                                                                      | residence                                          | 35. PLAN SHAPE irregular                     |                 |
|                                                                      | 23. OWNERSHIP PUBLIC( )                            | (EVOLAIN IN                                  | BAR             |
|                                                                      | PRIVATE (XX)                                       | NO. 42) ALTERED (X)                          |                 |
|                                                                      | 24. OWNER'S NAME AND ADDRESS IF KNOWN              | 37. CONDITION                                | NAME (S)        |
| 9. COORDINATES UTM                                                   | <del></del>                                        | INTERIOR <u>unknown</u>                      | E(S)            |
| LAT                                                                  |                                                    | EXTERIOR good-fair                           | S OR            |
| LONG  10. SITE () STRUCT                                             | 25. OPEN TO PUBLIC? YES( ) NOXX)                   | 38. PRESERVATION YES ( ) UNDERWAY ? NO ( X ) | ١.              |
| - <b>V</b> V                                                         | ECT ( ) 26. LOCAL CONTACT PERSON OR ORGANIZATION   | 39. ENDANGERED? YES( )                       | DESIGNATION(S   |
|                                                                      | ves( ) Garfield Neighborhood Ass                   | . BY WHAT? NO $(X)$                          | Ā               |
| REGISTER ? NO XX) ELIGIBLE ?                                         | NO(X) 27, OTHER SURVEYS IN WHICH INCLUDED          |                                              | N.              |
| 13. PART OF ESTAB. YES ( ) 14. DISTRICT POTENTIAL?                   | YES(A)                                             | 40. VISIBLE FROM YES XX) PUBLIC ROAD? NO()   | S)              |
| 15. NAME OF ESTABLISHED DISTRICT                                     |                                                    | 41. DISTANCE FROM AND                        |                 |
|                                                                      | 1                                                  | FRONTAGE ON ROAD                             |                 |
| 42. FURTHER DESCRIPTION OF IMPORTANT                                 | FEATURES                                           |                                              | 9               |
|                                                                      |                                                    | рното /                                      | OTHER           |
|                                                                      |                                                    | MUST                                         | Ŕ               |
| - see attached -                                                     |                                                    | $\mathbf{I}$                                 | z               |
|                                                                      |                                                    | BE .                                         | NAME (S)        |
|                                                                      |                                                    | PROVIDED                                     | (S)             |
|                                                                      |                                                    |                                              |                 |
| 43. HISTORY AND SIGNIFICANCE                                         | ······································             |                                              |                 |
| The first verifiable resid                                           | dent was Oliver H. Perry, a barber at 3            | J.N. Spaur.                                  |                 |
| •                                                                    |                                                    |                                              | <u> </u>        |
|                                                                      |                                                    |                                              | 6. TOWNSHIP     |
|                                                                      |                                                    |                                              | ¥Z              |
|                                                                      |                                                    |                                              | HS HS           |
|                                                                      |                                                    |                                              | ľ               |
|                                                                      |                                                    |                                              |                 |
| 44. DESCRIPTION OF ENVIRONMENT AND                                   | OUTBUILDINGS                                       |                                              | R               |
| Located in a residential                                             | neighborhood consisting of late 19th am            | nd early 20th century                        | RANGE           |
| housing stock.                                                       | <del>-</del>                                       | -                                            | •               |
|                                                                      |                                                    |                                              |                 |
| 45. Sources of information WSP# $1$                                  | 1464 Nov.6,1891; City Directory 1917.              | Cydney E. Millstei                           |                 |
|                                                                      |                                                    | 47. ORGANIZATIONArchitect                    | SEC             |
| DETURN THIS FORM WHEN COMPLET                                        | ED TO: OFFICE OF HISTORIC PRESERVATION             | <u> Art Hist. Researc</u>                    | SECTION         |
| •                                                                    | P.O. BOX 176                                       | 48. DATE 49. REVISION DATE(S)                | z               |
| IF ADDITIONAL SPACE IS NEEDED, ATTACH SEPARATE SHEET(S) TO THIS FORM | JEFFERSON CITY, MISSOURI 65102<br>Ph. 314-751-5365 | <sub>8–89</sub>                              |                 |