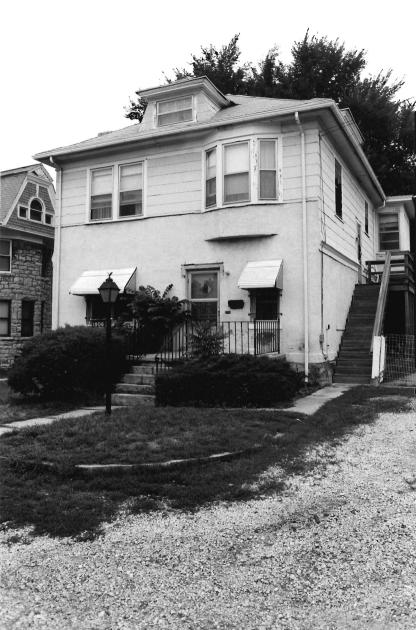

#42

This home features a full-width porch with plaster over brick piers and a stone railing; carved bracketing, spindlework frieze and fan-like ornamentation in the gabled porch entry. Off-centered entry, east elevation, features transom and has been altered. Fenestration is double-hung, sash-type with simple entablature surrounds. Front-facing gable features non-original fenestration. Boxed eaves feature carved wooden brackets. Projecting bays, north and south elevations. Brick chimney, side left. Two-story addition to rear is non-original.