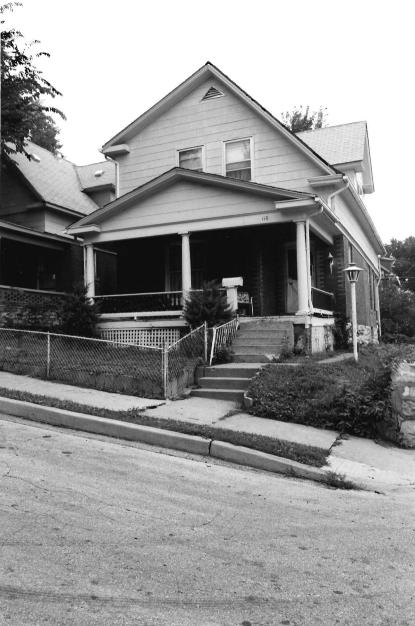

#42

This home features a full-width, gabled porch with classically-inspired wooden columns and a wooden railing. Off-centered entry, east elevation. Fenestration is double-hung, sash-type, with stone sills at the first-story level. Roof has been raised at the south elevation. Cross gabled dormers. Polygonal projecting bay, south elevation. Brick quoining. See 112 Brooklyn.