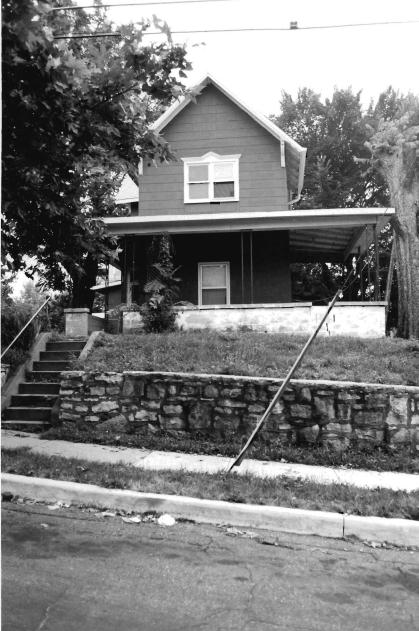

#42

This home features a full-width, gabled porch with classically-inspired wooden columns and a wooden railing. Off-centered entry, east elevation. Fenestration is double-hung, sash-type, with stone sills at the first-story level. Roof has been raised at the south elevation. Cross gabled dormers. Polygonal projecting bay, south elevation. Brick quoining. See 112 Brooklyn.