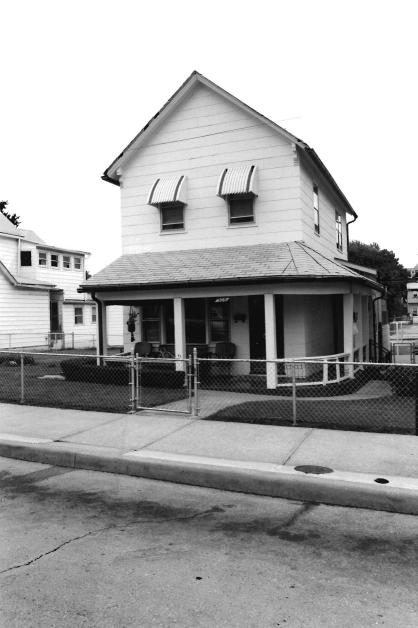

2511-2513 Amie

#42

This duplex features a full-width, two-tier porch with brick piers and an altered, non-original wrought-iron railing. Off-centered entrances, north elevation, feature a wide stone lintel. Fenestration is double-hung, sash-type with stone sills and at the main elevation, stone lintels. Prominent molded entablature, north elevation.

Two-tier porch to rear, non-original. Similar to 2515-17 Amie.

#45 Building Permit #11366, Nov. 23, 1914; <u>Tuttle and Pike</u>, 1907.

| NO. E-12 89JA0026                                                                 | 4. PRESENT LOCAL NAME(S) OR DESIGNATION(S)                                                                   |                                                         | 711        |
|-----------------------------------------------------------------------------------|--------------------------------------------------------------------------------------------------------------|---------------------------------------------------------|------------|
| COUNTY                                                                            | 2515 -2517 Amie Street                                                                                       | Flat                                                    | E-         |
| Jackson LOCATION OF Kansas City                                                   | 5, OTHER NAME(S)                                                                                             |                                                         | ŷ          |
| SPECIFIC LEGAL LOCATION TOWNSHIP RANGE SECTION IF CITY OR TOWN, STREET ADDRESS    | IS. THEMATIC CATEGORY Architecture $\triangle$ 3                                                             | 28. NO. OF STORIES 2  29. BASEMENT? YES (X) NO( )       | de         |
| 2515-2517 Amie                                                                    | 1908                                                                                                         | 30. FOUNDATION MATERIAL stone 40                        | 6          |
| Kansas City, Missouri DESCRIPTION OF LOCATION                                     | 19. ARCHITECT OR ENGINEER Offer                                                                              | Masonry WA                                              | 3          |
|                                                                                   | 20. CONTRACTOR OR BUILDER POUR Charles H. Summerson ms                                                       | 32. ROOF TYPE AND MATERIAL flat C+ 33. NO. OF BAYS 79   | _          |
|                                                                                   | 21. ORIGINAL USE, IF APPARENT duples O/ &                                                                    | FRONT 2 SIDE 3                                          | 8,         |
|                                                                                   | 22. PRESENT USE duplex                                                                                       | brick 30 35. PLAN SHAPERECTANGULAR                      | R. P.      |
|                                                                                   | 23. OWNERSHIP PUBLIC ( ) PRIVATE(XX)                                                                         | (EXPLAIN IN ALTEREDXXX)                                 | 120        |
| COORDINATES UTM                                                                   | 24. OWNER'S NAME AND ADDRESS  IF KNOWN                                                                       | MOVED ( )  37. CONDITION INTERIOR UNKNOWN EXTERIOR GOOD | 12 0       |
| LONG SITE ( ) STRUCT                                                              | 25. OPEN TO PUBLIC? YES( )                                                                                   | 38. PRESERVATION YES ( ) UNDERWAY ? NOXX )              | 32         |
| BUILDING (XX) OBJ                                                                 | 26. LOCAL CONTACT PERSON OR ORGANIZATION Garfield Neighborhood Ass NO(X) 27. OTHER SURVEYS IN WHICH INCLUDED | 39. ENDANGERED? YES() BY WHAT? NOXX)                    | 8          |
| HIST. DISTRICT? NO XX) POTENTIAL?                                                 | (FR ( XX                                                                                                     | 40. VISIBLE FROM YESKX) PUBLIC ROAD ? NO( )             | de secondo |
| NAME OF ESTABLISHED DISTRICT                                                      | ,                                                                                                            | 41. DISTANCE FROM AND FRONTAGE ON ROAD                  |            |
| 2. FURTHER DESCRIPTION OF IMPORTANT - see attached -                              | FEATURES                                                                                                     | PHOTO<br>MUST<br>BE<br>PROVIDED                         |            |
| 3. HISTORY AND SIGNIFICANCE The first verifiable r                                | esident at 2515 Amie was Mary R. Doane                                                                       | e, widow of L.F.Doane.                                  |            |
| 1110 11110 1011114310 1                                                           | ablacing at 2010 famile was half he board                                                                    | , wrack of hereboane.                                   | H          |
|                                                                                   |                                                                                                              |                                                         |            |
| 4. DESCRIPTION OF ENVIRONMENT AND  Located in a residenti  century housing stock. | al neighborhood of late 19th century a                                                                       | nd early 20th                                           |            |
| 5. SOURCES OF INFORMATION WSP# 39                                                 | 96, Nov. 1, 1908; <u>City Directory</u> ,1917                                                                | Cydney E. Millstei                                      | 1          |
| ETURN THIS FORM WHEN COMPLET                                                      | ED TO: OFFICE OF HISTORIC PRESERVATION                                                                       | 47. ORGANIZATIONArchitect<br>Art Hist. Researc          |            |
| ADDITIONAL SPACE IS NEEDED, ATTACH                                                | P.O. BOX 176 JEFFERSON CITY, MISSOURI 65102                                                                  | 48. DATE 49. REVISION DATE(\$) 8-89                     |            |