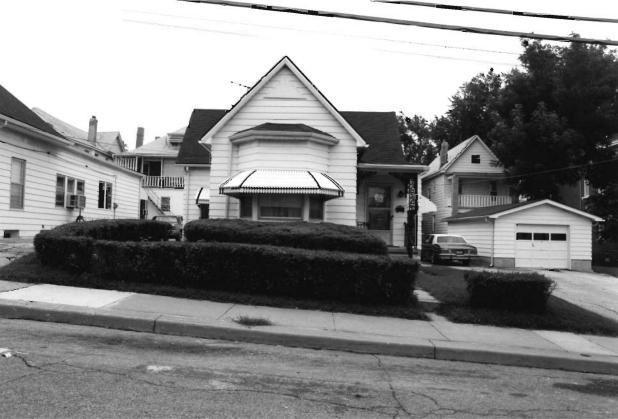

#### #42

This home features a partial width porch with non-original wrought-iron supports and rail. Porch rests in the "L" made by the two wings. Off-centered entry, west elevation. Fenestration is double-hung, sash-type with wooden surrounds. Front-facing gabled wing. Porch to rear is non-original.

| 1, NO. G. 16, 20-72, 2/3                                                | 4. PRESENT LOCAL NAME(S) OR DESIGNATION(S)         |                                                   |                 |
|-------------------------------------------------------------------------|----------------------------------------------------|---------------------------------------------------|-----------------|
| 1. NO. G-16 89JA00 223                                                  | 1                                                  | 1                                                 | D.S.            |
| Z. COUNTY Jackson                                                       | 5. OTHER NAME(S)                                   | <b>并约人————————————————————————————————————</b>    | 16              |
| 3. LOCATION OF Kansas City<br>NEGATIVES Landmarks Comm                  |                                                    |                                                   | 7               |
| 6. SPECIFIC LEGAL LOCATION                                              | IS. THEMATIC CATEGORY                              | 28. NO. OF STORIES 2                              | 2:              |
| TOWNSHIP RANGE SECTION IF CITY OR TOWN, STREET ADDRESS                  | Architecture                                       | 29. BASEMENT? YES (X ): NO( )                     | COUN            |
| 110 Brooklyn                                                            | 1904                                               | 30. FOUNDATION MATERIAL                           | L NIA           |
| 7. CITY OR TOWN IF RURAL, VICINITY Kansas City, Missouri                | 18. STYLE OR DESIGN                                | stone 40                                          | COCO            |
| 8. DESCRIPTION OF LOCATION                                              | 19. ARCHITECT OR ENGINEER STAN                     | frame LULL .  32. ROOF TYPE AND MATERIAL          | (<br>GB         |
|                                                                         | 20. CONTRACTOR OR BUILDER Porch                    | gable, asphalt shingle                            | 63              |
|                                                                         | 21. ORIGINAL USE, IF APPARENT                      | FRONT Z SIDE 3                                    | X.              |
|                                                                         | residence OIA                                      | 34. WALL TREATMENT                                | PRESE           |
|                                                                         | 22. PRESENT USE                                    | brick, siding 30 64                               | Z O             |
|                                                                         | residence 23. OWNERSHIP PUBLIC( )                  | 35. PLAN SHAPE rectangula 36. CHANGES ADDITION(X) | ري<br>اي<br>اده |
|                                                                         | PRIVATE(XX)                                        | (EXPLAIN IN ALTERED (X)                           | 2 >             |
|                                                                         | 24. OWNER'S NAME AND ADDRESS IF KNOWN              | MOVED( )                                          | MAN             |
| 9. COORDINATES UTM                                                      |                                                    | INTERIOR unknown  EXTERIOR GOOD-fair              | NAME(S)         |
| LONG  10. SITE () STRUCTUR                                              | 25. OPEN TO PUBLIC? YES( ) NOXX                    | 38. PRESERVATION YES ( )                          | C DE            |
| BUILDING (XX) OBJEC                                                     |                                                    | 39. ENDANGERED? YES(X)                            | DESIGNATION(S   |
| OCCUCTED O ELICIDI E O                                                  | Garfield Neighborhood Ass                          | In ( ) .                                          | ATI             |
| IN CART OF SETAR YES! A 14 DISTRICT YI                                  | 10(X) 27, OTHER SURVEYS IN WHICH INCLUDED          | modification  40. VISIBLE FROM YESKX)             | 9<br>N (        |
| HIST. DISTRICT ? NO XX) 14. DISTRICT YI                                 | (O( ))                                             | PUBLIC ROAD ? NO( )                               | s               |
| 15. NAME OF ESTABLISHED DISTRICT                                        |                                                    | 41. DISTANCE FROM AND FRONTAGE ON ROAD            |                 |
| 42. FURTHER DESCRIPTION OF IMPORTANT                                    | FEATURES                                           | PHOTO MUST                                        | 5. OTHER        |
|                                                                         |                                                    |                                                   | Ä               |
| - see attached -                                                        |                                                    | BE                                                | Ž               |
|                                                                         |                                                    | PROVIDED                                          | NAME(S)         |
|                                                                         |                                                    | /////                                             | ت ا             |
| 43. HISTORY AND SIGNIFICANCE                                            |                                                    |                                                   |                 |
| The first verifiable reside                                             | ent was Isaac M. Haines, a police sar              | gaent.                                            |                 |
|                                                                         |                                                    |                                                   | ف               |
|                                                                         |                                                    |                                                   | 101             |
|                                                                         |                                                    |                                                   | TOWNSHIP        |
|                                                                         |                                                    |                                                   | ₹               |
|                                                                         |                                                    |                                                   |                 |
|                                                                         |                                                    |                                                   |                 |
|                                                                         | eighborhood consisting of late 19th an             | nd early 20th century                             | RANGE           |
| 45. SOURCES OF INFORMATION WSP# 2397                                    | 74 Mar.19,1904; City Directory 1917.               | Cydney E. Millstei                                | <u> </u>        |
|                                                                         | 1317.                                              |                                                   | SE              |
| <del></del>                                                             |                                                    | 47. ORGANIZATIONArchitect                         | SECTION         |
| RETURN THIS FORM WHEN COMPLETED                                         | D TO: OFFICE OF HISTORIC PRESERVATION P.O. BOX 176 | Art Hist. Researc                                 | r ş             |
| IF ADDITIONAL SPACE IS NEEDED, ATTACH<br>Separate Sheet(s) to this form | JEFFERSON CITY, MISSOURI 65102<br>PH. 314-751-5365 | 8–89                                              | 1               |