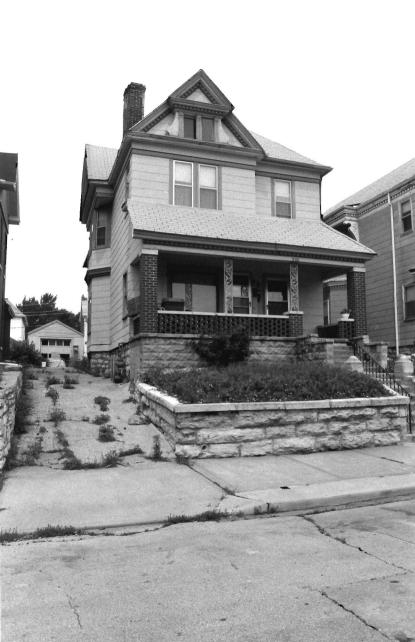

#42

This home features a full-width gabled porch with brick piers and a brick railing. Off-centered entry, east elevation. Fenestration is double-hung, sash-type with stone sills at the first-story level. High pitched front-facing gable features prominent returns. Polygonal projecting bay, south elevation; cross gabled dormers. Brick chimney, side left.