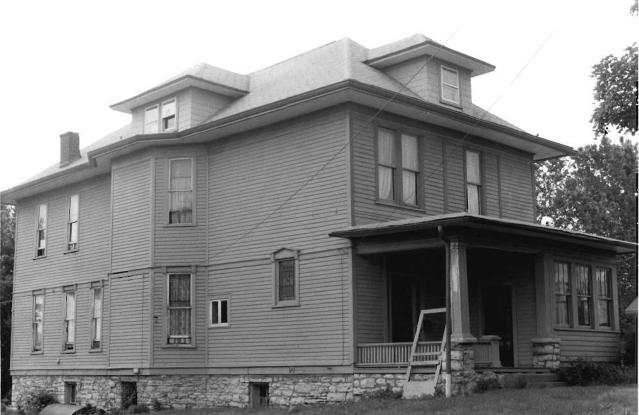

#42

This home features a full-width gabled porch with brick piers and a brick railing. Off-centered entry, east elevation. Fenestration is double-hung, sash-type with stone sills at the first-story level. High pitched front-facing gable features prominent returns. Polygonal projecting bay, south elevation; cross gabled dormers. Brick chimney, side left.