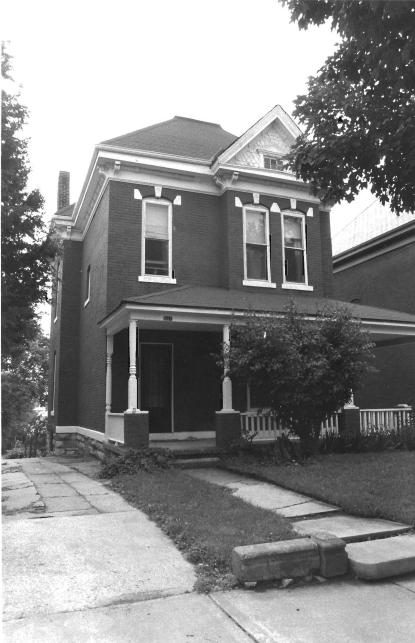

#### #42

This home features a partial width porch with non-original wrought-iron supports and rail. Porch rests in the "L" made by the two wings. Off-centered entry, west elevation. Fenestration is double-hung, sash-type with wooden surrounds. Front-facing gabled wing. Porch to rear is non-original.

| 1, NO. G. 16, 20-72, 2/3                                                | 4. PRESENT LOCAL NAME(S) OR DESIGNATION(S)         |                                                   |                 |
|-------------------------------------------------------------------------|----------------------------------------------------|---------------------------------------------------|-----------------|
| 1. NO. G-16 89JA00 223                                                  | 1                                                  | 1                                                 | D.S.            |
| Z. COUNTY Jackson                                                       | 5. OTHER NAME(S)                                   | <b>并约人————————————————————————————————————</b>    | 16              |
| 3. LOCATION OF Kansas City<br>NEGATIVES Landmarks Comm                  |                                                    |                                                   | 7               |
| 6. SPECIFIC LEGAL LOCATION                                              | IS. THEMATIC CATEGORY                              | 28. NO. OF STORIES 2                              | 2:              |
| TOWNSHIP RANGE SECTION IF CITY OR TOWN, STREET ADDRESS                  | Architecture                                       | 29. BASEMENT? YES (X ): NO( )                     | COUN            |
| 110 Brooklyn                                                            | 1904                                               | 30. FOUNDATION MATERIAL                           | L NIA           |
| 7. CITY OR TOWN IF RURAL, VICINITY Kansas City, Missouri                | 18. STYLE OR DESIGN                                | stone 40                                          | COCO            |
| 8. DESCRIPTION OF LOCATION                                              | 19. ARCHITECT OR ENGINEER STAN                     | frame LULL .  32. ROOF TYPE AND MATERIAL          | (<br>GB         |
|                                                                         | 20. CONTRACTOR OR BUILDER Porch                    | gable, asphalt shingle                            | 63              |
|                                                                         | 21. ORIGINAL USE, IF APPARENT                      | FRONT Z SIDE 3                                    | X.              |
|                                                                         | residence OIA                                      | 34. WALL TREATMENT                                | PRESE           |
|                                                                         | 22. PRESENT USE                                    | brick, siding 30 64                               | Z O             |
|                                                                         | residence 23. OWNERSHIP PUBLIC( )                  | 35. PLAN SHAPE rectangula 36. CHANGES ADDITION(X) | ري<br>اي<br>اده |
|                                                                         | PRIVATE(XX)                                        | (EXPLAIN IN ALTERED (X)                           | 2 >             |
|                                                                         | 24. OWNER'S NAME AND ADDRESS IF KNOWN              | MOVED( )                                          | MAN             |
| 9. COORDINATES UTM                                                      |                                                    | INTERIOR unknown  EXTERIOR GOOD-fair              | NAME(S)         |
| LONG  10. SITE () STRUCTUR                                              | 25. OPEN TO PUBLIC? YES( ) NOXX                    | 38. PRESERVATION YES ( )                          | C DE            |
| BUILDING (XX) OBJEC                                                     |                                                    | 39. ENDANGERED? YES(X)                            | DESIGNATION(S   |
| OCCUCTED O ELICIDI E O                                                  | Garfield Neighborhood Ass                          | In ( ) .                                          | ATI             |
| IN CART OF SETAR YES! A 14 DISTRICT YI                                  | 10(X) 27, OTHER SURVEYS IN WHICH INCLUDED          | modification  40. VISIBLE FROM YESKX)             | 9<br>N (        |
| HIST. DISTRICT ? NO XX) 14. DISTRICT YI                                 | (O( ))                                             | PUBLIC ROAD ? NO( )                               | s               |
| 15. NAME OF ESTABLISHED DISTRICT                                        |                                                    | 41. DISTANCE FROM AND FRONTAGE ON ROAD            |                 |
| 42. FURTHER DESCRIPTION OF IMPORTANT                                    | FEATURES                                           | PHOTO MUST                                        | 5. OTHER        |
|                                                                         |                                                    |                                                   | Ä               |
| - see attached -                                                        |                                                    | BE                                                | Ž               |
|                                                                         |                                                    | PROVIDED                                          | NAME(S)         |
|                                                                         |                                                    | /////                                             | ت ا             |
| 43. HISTORY AND SIGNIFICANCE                                            |                                                    |                                                   |                 |
| The first verifiable reside                                             | ent was Isaac M. Haines, a police sar              | gaent.                                            |                 |
|                                                                         |                                                    |                                                   | ف               |
|                                                                         |                                                    |                                                   | 101             |
|                                                                         |                                                    |                                                   | TOWNSHIP        |
|                                                                         |                                                    |                                                   | ₹               |
|                                                                         |                                                    |                                                   |                 |
|                                                                         |                                                    |                                                   |                 |
|                                                                         | eighborhood consisting of late 19th an             | nd early 20th century                             | RANGE           |
| 45. SOURCES OF INFORMATION WSP# 2397                                    | 74 Mar.19,1904; City Directory 1917.               | Cydney E. Millstei                                | <u> </u>        |
|                                                                         | 1317.                                              |                                                   | SE              |
| <del></del>                                                             |                                                    | 47. ORGANIZATIONArchitect                         | SECTION         |
| RETURN THIS FORM WHEN COMPLETED                                         | D TO: OFFICE OF HISTORIC PRESERVATION P.O. BOX 176 | Art Hist. Researc                                 | r ş             |
| IF ADDITIONAL SPACE IS NEEDED, ATTACH<br>Separate Sheet(s) to this form | JEFFERSON CITY, MISSOURI 65102<br>PH. 314-751-5365 | 8–89                                              | 1               |