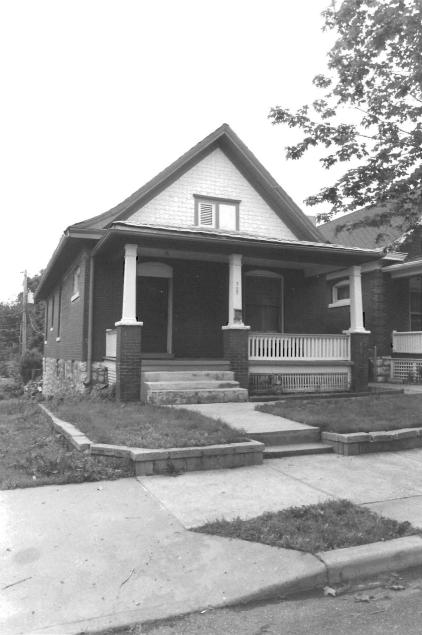

#42

This home features a full-width gabled porch with brick piers and a brick railing. Off-centered entry, east elevation. Fenestration is double-hung, sash-type with stone sills at the first-story level. High pitched front-facing gable features prominent returns. Polygonal projecting bay, south elevation; cross gabled dormers. Brick chimney, side left.