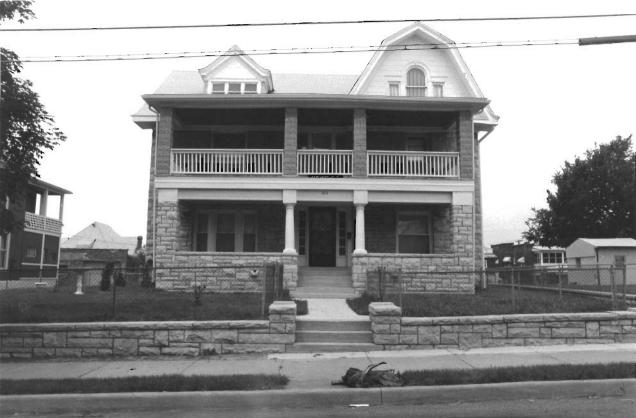

#42

This home features a full-width gabled porch with brick piers and a brick railing. Off-centered entry, east elevation. Fenestration is double-hung, sash-type with stone sills at the first-story level. High pitched front-facing gable features prominent returns. Polygonal projecting bay, south elevation; cross gabled dormers. Brick chimney, side left.