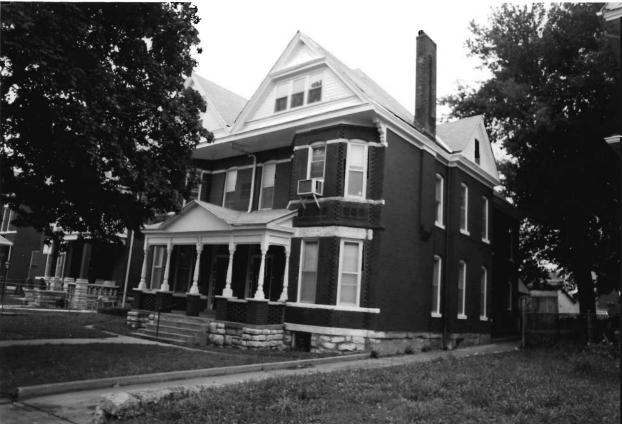

2511-2513 Amie

#42

This duplex features a full-width, two-tier porch with brick piers and an altered, non-original wrought-iron railing. Off-centered entrances, north elevation, feature a wide stone lintel. Fenestration is double-hung, sash-type with stone sills and at the main elevation, stone lintels. Prominent molded entablature, north elevation.