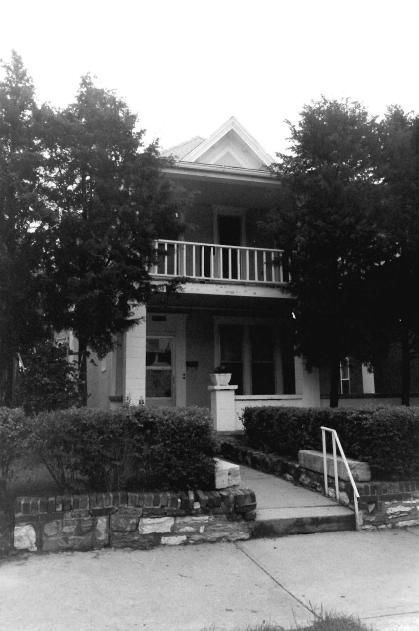

2511-2513 Amie

#42

This duplex features a full-width, two-tier porch with brick piers and an altered, non-original wrought-iron railing. Off-centered entrances, north elevation, feature a wide stone lintel. Fenestration is double-hung, sash-type with stone sills and at the main elevation, stone lintels. Prominent molded entablature, north elevation.

2515-17 Amie

#42

This duplex features a full-width, two-tier porch with brick piers and a non-original, wrought-iron railing. Off-centered entrances, north elevation, feature a wide stone lintel. Fenestration is double-hung, sash-type with stone sills and at the main elevation, stone lintels. A portion of the fenestration has been infilled. Prominent molded entablature, north elevation, features modillions. Similar to 2513-2515 Amie