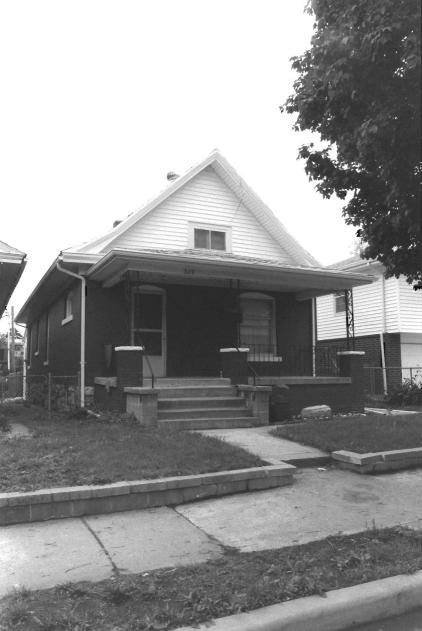

#45 Building permit #8920 Aug. 10, 1908; Tuttle and Pike, 1907.

| 1. NO. G-15 89JA0087                                                 | 4. PRESENT LOCAL NAME(S) OR DESIGNATION(S)         | .(                                           | -<br>           |
|----------------------------------------------------------------------|----------------------------------------------------|----------------------------------------------|-----------------|
| 2. COUNTY                                                            | 100 Brook Oyn Avenue                               | House                                        | 615             |
| Jackson City                                                         | 5. OTHER NAME(S)                                   |                                              | 15              |
| 3. LOCATION OF Kansas City NEGATIVES Landmarks Comm                  |                                                    |                                              | 0,              |
| 6. SPECIFIC LEGAL LOCATION                                           | 16. THEMATIC CATEGORY                              | 28. NO. OF STORIES 2                         | 2               |
| TOWNSHIP RANGE SECTION _                                             | Architecture                                       | 29. BASEMENT? YES (X)                        | S.              |
| if city or town, street address 105 Brooklyn                         | IT. DATE(S) OR PERIOD                              | NO (* )                                      | 25              |
|                                                                      | 1891                                               | stone 40                                     | 203             |
| 7. CITY OR TOWN IF RURAL, VICINITY Kansas City, Missouri             | 18. STYLE OR DESIGN                                | 31. WALL CONSTRUCTION                        | $ \mathcal{L} $ |
| 8. DESCRIPTION OF LOCATION                                           | 19. ARCHITECT OR ENGINEER                          | frame WU                                     | 7               |
| a. DESCRIPTION OF ESCAPION                                           |                                                    | 32. ROOF TYPE AND MARENTED                   | 16              |
|                                                                      | 20. CONTRACTOR OR BUILDER POCH                     | gable, gable on hip;                         | <u>6</u>        |
|                                                                      | ON CRICINAL MARK AS ASSAURT                        | 33. NO. OF BAYS FRONT 2 SIDE 2               | •               |
|                                                                      | 21. ORIGINAL USE, IF APPARENT residence OIA        | 34. WALL TREATMENT                           | PRESENT         |
|                                                                      | 22. PRESENT USE                                    | siding 49                                    | Q EN            |
|                                                                      | residence                                          | 35. PLAN SHAPE irregular                     |                 |
|                                                                      | 23. OWNERSHIP PUBLIC( )                            | (EVOLAIN IN                                  | BAR             |
|                                                                      | PRIVATE (XX)                                       | NO. 42) ALTERED (X)                          |                 |
|                                                                      | 24. OWNER'S NAME AND ADDRESS IF KNOWN              | 37. CONDITION                                | NAME (S)        |
| 9. COORDINATES UTM                                                   | <del></del>                                        | INTERIOR <u>unknown</u>                      | E(S)            |
| LAT                                                                  |                                                    | EXTERIOR good-fair                           | S OR            |
| LONG  10. SITE () STRUCT                                             | 25. OPEN TO PUBLIC? YES( ) NOXX)                   | 38. PRESERVATION YES ( ) UNDERWAY ? NO ( X ) | ١.              |
| - <b>V</b> V                                                         | ECT ( ) 26. LOCAL CONTACT PERSON OR ORGANIZATION   | 39. ENDANGERED? YES( )                       | DESIGNATION(S   |
|                                                                      | ves( ) Garfield Neighborhood Ass                   | . BY WHAT? NO $(X)$                          | Ā               |
| REGISTER ? NO XX) ELIGIBLE ?                                         | NO(X) 27, OTHER SURVEYS IN WHICH INCLUDED          |                                              | N.              |
| 13. PART OF ESTAB. YES ( ) 14. DISTRICT POTENTIAL?                   | YES(A)                                             | 40. VISIBLE FROM YES XX) PUBLIC ROAD? NO()   | S)              |
| 15. NAME OF ESTABLISHED DISTRICT                                     |                                                    | 41. DISTANCE FROM AND                        |                 |
|                                                                      | 1                                                  | FRONTAGE ON ROAD                             |                 |
| 42. FURTHER DESCRIPTION OF IMPORTANT                                 | FEATURES                                           |                                              | 9               |
|                                                                      |                                                    | рното /                                      | OTHER           |
|                                                                      |                                                    | MUST                                         | Ŕ               |
| - see attached -                                                     |                                                    | $\mathbf{I}$                                 | z               |
|                                                                      |                                                    | BE .                                         | NAME (S)        |
|                                                                      |                                                    | PROVIDED                                     | (S)             |
|                                                                      |                                                    |                                              |                 |
| 43. HISTORY AND SIGNIFICANCE                                         | ······································             |                                              |                 |
| The first verifiable resid                                           | dent was Oliver H. Perry, a barber at 3            | J.N. Spaur.                                  |                 |
| •                                                                    |                                                    |                                              | <u> </u>        |
|                                                                      |                                                    |                                              | 6. TOWNSHIP     |
|                                                                      |                                                    |                                              | ¥Z              |
|                                                                      |                                                    |                                              | HS HS           |
|                                                                      |                                                    |                                              | ľ               |
|                                                                      |                                                    |                                              |                 |
| 44. DESCRIPTION OF ENVIRONMENT AND                                   | OUTBUILDINGS                                       |                                              | R               |
| Located in a residential                                             | neighborhood consisting of late 19th am            | nd early 20th century                        | RANGE           |
| housing stock.                                                       | <del>-</del>                                       | -                                            | •               |
|                                                                      |                                                    |                                              |                 |
| 45. Sources of information WSP# $1$                                  | 1464 Nov.6,1891; City Directory 1917.              | Cydney E. Millstei                           |                 |
|                                                                      |                                                    | 47. ORGANIZATIONArchitect                    | SEC             |
| DETURN THIS FORM WHEN COMPLET                                        | ED TO: OFFICE OF HISTORIC PRESERVATION             | <u> Art Hist. Researc</u>                    | SECTION         |
| •                                                                    | P.O. BOX 176                                       | 48. DATE 49. REVISION DATE(S)                | z               |
| IF ADDITIONAL SPACE IS NEEDED, ATTACH SEPARATE SHEET(S) TO THIS FORM | JEFFERSON CITY, MISSOURI 65102<br>Ph. 314-751-5365 | <sub>8–89</sub>                              |                 |

#### #42

This home features a partial width porch with non-original wrought-iron supports and rail. Porch rests in the "L" made by the two wings. Off-centered entry, west elevation. Fenestration is double-hung, sash-type with wooden surrounds. Front-facing gabled wing. Porch to rear is non-original.