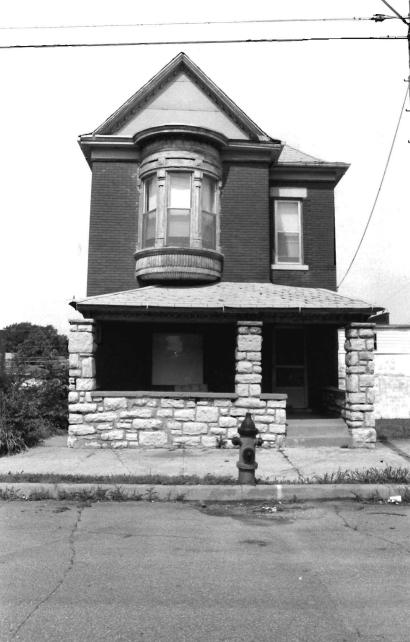

2511-2513 Amie

#42

This duplex features a full-width, two-tier porch with brick piers and an altered, non-original wrought-iron railing. Off-centered entrances, north elevation, feature a wide stone lintel. Fenestration is double-hung, sash-type with stone sills and at the main elevation, stone lintels. Prominent molded entablature, north elevation.