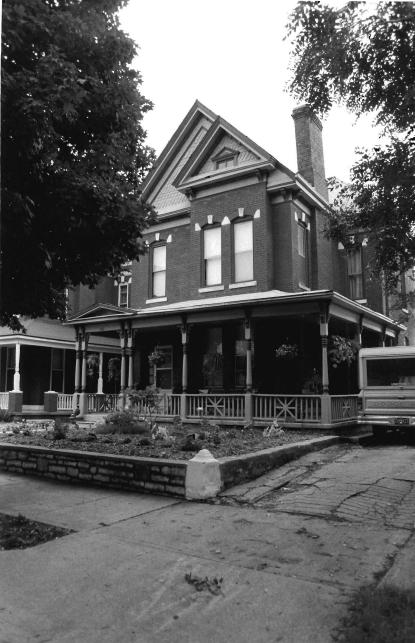

#42

This home features a full-width, gabled porch with classically-inspired wooden columns and a wooden railing. Off-centered entry, east elevation. Fenestration is double-hung, sash-type, with stone sills at the first-story level. Roof has been raised at the south elevation. Cross gabled dormers. Polygonal projecting bay, south elevation. Brick quoining. See 112 Brooklyn.

| NO.<br>G-17 89 JA 00 34 4. PRE                                                            | SENT LOCAL NAME(S) OR DESIGNATION(S)                               |                                                  | 0            |
|-------------------------------------------------------------------------------------------|--------------------------------------------------------------------|--------------------------------------------------|--------------|
| COUNTY                                                                                    | 110 tombren Lucy                                                   | e House                                          | 9/           |
| Jackson 5. ott                                                                            | HER NAME(S)                                                        |                                                  | 7            |
| NEGATIVES Landmarks Comm                                                                  |                                                                    |                                                  | <b> </b>     |
| SPECIFIC LEGAL LOCATION TOWNSHIPRANGESECTION                                              | 16. THEMATIC CATEGORY Architecture                                 | 28. NO. OF STORIES 11/2   29. BASEMENT? YES ( 3) | B            |
| IF CITY OR TOWN, STREET ADDRESS                                                           | 17. DATE(S) OR PERIOD 1904                                         | NO ( <sup>X</sup> )                              | nce          |
| 112 Brooklyn city or town   IF RURAL, VICINITY                                            | IA STYLE AD DESIGN                                                 | 30. FOUNDATION MATERIAL stone 40                 | $\delta_{2}$ |
| Kansas City, Missouri                                                                     |                                                                    | 31. WALL CONSTRUCTION                            | 3            |
| DESCRIPTION OF LOCATION                                                                   | 19. ARCHITECT OR ENGINEER がた。<br>この                                | masonry/frame UC  32.ROOF TYPE AND MATERIAL      | <b>\</b>     |
|                                                                                           | 20. CONTRACTOR OR BUILDER Photo                                    | gable GB                                         |              |
|                                                                                           | デ い。<br>21. ORIGINAL USE, IF APPARENT                              | 33. NO. OF BAYS 구하<br>FRONT SIDE                 |              |
|                                                                                           | residence OIA                                                      | 34. WALL TREATMENT                               | 1/0          |
| 1                                                                                         | 22. PRESENT USE                                                    | brick, siding 30 64                              | 8            |
|                                                                                           | residence 23. OWNERSHIP PUBLIC( )                                  | 35. PLAN SHAPE rectangula 36. CHANGES ADDITION() |              |
|                                                                                           | PRIVATE(XX)                                                        |                                                  | 8            |
|                                                                                           | 24. OWNER'S NAME AND ADDRESS<br>IF KNOWN                           | MOVED( )                                         | 3            |
|                                                                                           | IF KNOWN                                                           | 37. CONDITION INTERIOR UNKNOWN                   | 7            |
| . COORDINATES UTM<br>Lat                                                                  |                                                                    | EXTERIOR fair-poor                               | T 7.         |
| LONG  SITE () STRUCTURE( )                                                                | 25. OPEN TO PUBLIC? YES( )                                         | UNDERWAY O                                       | 7            |
| BUILDING (XX) OBJECT ( )                                                                  | 26. LOCAL CONTACT PERSON OR ORGANIZATION Garfield Neighborhood Ass | - OV 14114 - O                                   |              |
| ON NATIONAL YES() I2, IS IT YES() REGISTER? NO XX) ELIGIBLE? NO (x)                       | 27. OTHER SURVEYS IN WHICH INCLUDED                                | NO(X)                                            |              |
| B. PART OF ESTAB. YES ( ) 14. DISTRICT YES (XX) HIST. DISTRICT? NO (XX) POTENTIAL? NO ( ) |                                                                    | 40. VISIBLE FROM YES XX)                         |              |
| HIST. DISTRICT? NO (XX) POTENTIAL? NO ( )                                                 |                                                                    | 41. DISTANCE FROM AND                            | 4            |
| . Hame of Established Stating.                                                            |                                                                    | FRONTAGE ON ROAD                                 |              |
| 2. FURTHER DESCRIPTION OF IMPORTANT FEATUR                                                | ES                                                                 |                                                  | 1            |
|                                                                                           |                                                                    | PHOTO                                            |              |
|                                                                                           |                                                                    | MUST                                             |              |
| - see attached -                                                                          |                                                                    | 95                                               |              |
|                                                                                           |                                                                    | PROVIDED                                         |              |
|                                                                                           |                                                                    |                                                  |              |
| 3. HISTORY AND SIGNIFICANCE                                                               |                                                                    |                                                  |              |
| The first verifiable resident w                                                           | as Marion McNabb.                                                  |                                                  | Ī            |
|                                                                                           |                                                                    |                                                  |              |
|                                                                                           |                                                                    |                                                  |              |
|                                                                                           |                                                                    |                                                  |              |
|                                                                                           |                                                                    |                                                  |              |
|                                                                                           |                                                                    |                                                  | <u> </u>     |
| 4. DESCRIPTION OF ENVIRONMENT AND OUTBUILD                                                | DINGS                                                              |                                                  | 1            |
| Located in a residential neighb housing stock.                                            | orhood consisting of late 19th a                                   | nd early 20th century                            |              |
| COURCES OF INCORMATION                                                                    | 10 1004 all all all all all all all all all al                     | 46 PREPARED BY                                   | L            |
| 5. sources of information WSP# 23975 Ma                                                   | r.10,1904; City Directory 1910.                                    | Cydney E. Millstei                               | ł            |
|                                                                                           |                                                                    | 47. ORGANIZATIONArchitect                        |              |
| ETURN THIS FORM WHEN COMPLETED TO:                                                        | OFFICE OF HISTORIC PRESERVATION P.O. BOX 176                       | Art Hist. Researc 43. DATE 49. REVISION DATE(S)  | ł            |
| ADDITIONAL SPACE IS NEEDED, ATTACH                                                        | JEFFERSON CITY, MISSOURI 65102                                     | 8–89                                             | Ĭ            |