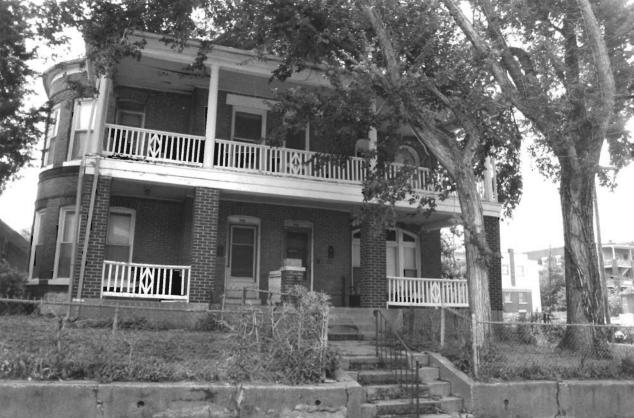

#42

This home features a full-width porch with plaster over brick piers and a stone railing; carved bracketing, spindlework frieze and fan-like ornamentation in the gabled porch entry. Off-centered entry, east elevation, features transom and has been altered. Fenestration is double-hung, sash-type with simple entablature surrounds. Front-facing gable features non-original fenestration. Boxed eaves feature carved wooden brackets. Projecting bays, north and south elevations. Brick chimney, side left. Two-story addition to rear is non-original.