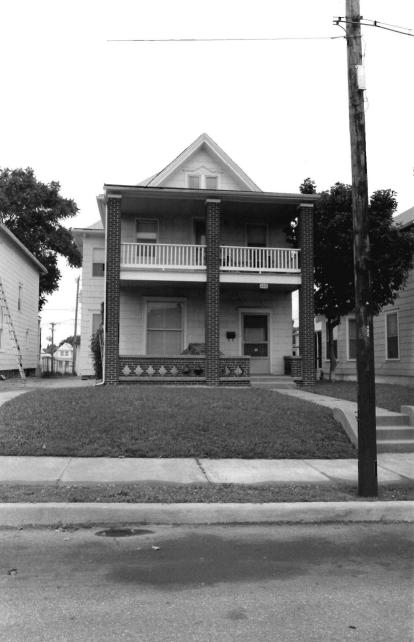

#42

This home features a full-width, gabled porch with classically-inspired wooden columns and a wooden railing. Off-centered entry, east elevation. Fenestration is double-hung, sash-type, with stone sills at the first-story level. Roof has been raised at the south elevation. Cross gabled dormers. Polygonal projecting bay, south elevation. Brick quoining. See 112 Brooklyn.