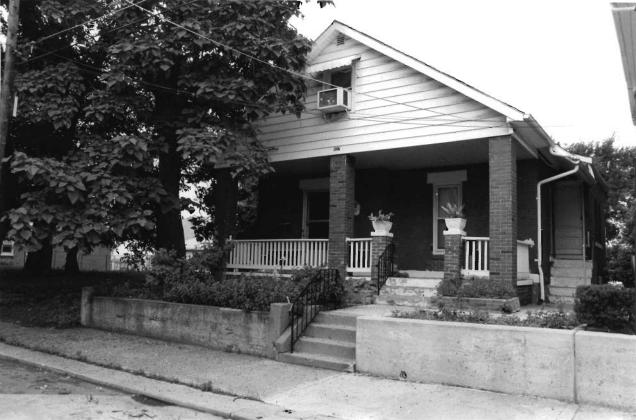

#### #42

This home features a partial width porch with non-original wrought-iron supports and rail. Porch rests in the "L" made by the two wings. Off-centered entry, west elevation. Fenestration is double-hung, sash-type with wooden surrounds. Front-facing gabled wing. Porch to rear is non-original.