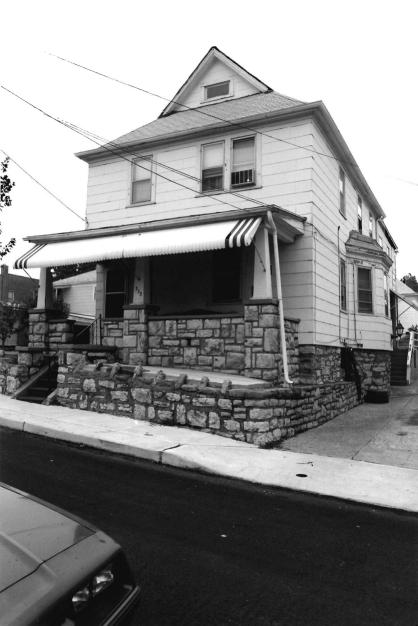

#### #42

This home features a partial width porch with non-original wrought-iron supports and rail. Porch rests in the "L" made by the two wings. Off-centered entry, west elevation. Fenestration is double-hung, sash-type with wooden surrounds. Front-facing gabled wing. Porch to rear is non-original.

| 1, NO. G. 16, 20-72, 2/3                                                | 4. PRESENT LOCAL NAME(S) OR DESIGNATION(S)         |                                                   |                 |
|-------------------------------------------------------------------------|----------------------------------------------------|---------------------------------------------------|-----------------|
| 1. NO. G-16 89JA00 223                                                  | 1                                                  | 1                                                 | D.S.            |
| Z. COUNTY Jackson                                                       | 5. OTHER NAME(S)                                   | <b>并约人————————————————————————————————————</b>    | 16              |
| 3. LOCATION OF Kansas City<br>NEGATIVES Landmarks Comm                  |                                                    |                                                   | 7               |
| 6. SPECIFIC LEGAL LOCATION                                              | IS. THEMATIC CATEGORY                              | 28. NO. OF STORIES 2                              | 2:              |
| TOWNSHIP RANGE SECTION IF CITY OR TOWN, STREET ADDRESS                  | Architecture                                       | 29. BASEMENT? YES (X ): NO( )                     | COUN            |
| 110 Brooklyn                                                            | 1904                                               | 30. FOUNDATION MATERIAL                           | L NIA           |
| 7. CITY OR TOWN IF RURAL, VICINITY Kansas City, Missouri                | 18. STYLE OR DESIGN                                | stone 40                                          | COCO            |
| 8. DESCRIPTION OF LOCATION                                              | 19. ARCHITECT OR ENGINEER STAN                     | frame LULL .  32. ROOF TYPE AND MATERIAL          | (<br>GB         |
|                                                                         | 20. CONTRACTOR OR BUILDER Porch                    | gable, asphalt shingle                            | 63              |
|                                                                         | 21. ORIGINAL USE, IF APPARENT                      | FRONT Z SIDE 3                                    | X.              |
|                                                                         | residence OIA                                      | 34. WALL TREATMENT                                | PRESE           |
|                                                                         | 22. PRESENT USE                                    | brick, siding 30 64                               | Z O             |
|                                                                         | residence 23. OWNERSHIP PUBLIC( )                  | 35. PLAN SHAPE rectangula 36. CHANGES ADDITION(X) | ري<br>اي<br>اده |
|                                                                         | PRIVATE(XX)                                        | (EXPLAIN IN ALTERED (X)                           | 2 >             |
|                                                                         | 24. OWNER'S NAME AND ADDRESS IF KNOWN              | MOVED( )                                          | MAN             |
| 9. COORDINATES UTM                                                      |                                                    | INTERIOR unknown  EXTERIOR GOOD-fair              | NAME(S)         |
| LONG  10. SITE () STRUCTUR                                              | 25. OPEN TO PUBLIC? YES( ) NOXX                    | 38. PRESERVATION YES ( )                          | C DE            |
| BUILDING (XX) OBJEC                                                     |                                                    | 39. ENDANGERED? YES(X)                            | DESIGNATION(S   |
| OCCUCTED O ELICIDI E O                                                  | Garfield Neighborhood Ass                          | In ( ) .                                          | ATI             |
| IN CART OF SETAR YES! A 14 DISTRICT YI                                  | 10(X) 27, OTHER SURVEYS IN WHICH INCLUDED          | modification  40. VISIBLE FROM YESKX)             | 9<br>N (        |
| HIST. DISTRICT ? NO XX) 14. DISTRICT YI                                 | (O( ))                                             | PUBLIC ROAD ? NO( )                               | s               |
| 15. NAME OF ESTABLISHED DISTRICT                                        |                                                    | 41. DISTANCE FROM AND FRONTAGE ON ROAD            |                 |
| 42. FURTHER DESCRIPTION OF IMPORTANT                                    | FEATURES                                           | PHOTO MUST                                        | 5. OTHER        |
|                                                                         |                                                    |                                                   | Ä               |
| - see attached -                                                        |                                                    | BE                                                | Ž               |
|                                                                         |                                                    | PROVIDED                                          | NAME(S)         |
|                                                                         |                                                    | /////                                             | ت ا             |
| 43. HISTORY AND SIGNIFICANCE                                            |                                                    |                                                   |                 |
| The first verifiable reside                                             | ent was Isaac M. Haines, a police sar              | gaent.                                            |                 |
|                                                                         |                                                    |                                                   | ف               |
|                                                                         |                                                    |                                                   | 101             |
|                                                                         |                                                    |                                                   | TOWNSHIP        |
|                                                                         |                                                    |                                                   | ₹               |
|                                                                         |                                                    |                                                   |                 |
|                                                                         |                                                    |                                                   |                 |
|                                                                         | eighborhood consisting of late 19th an             | nd early 20th century                             | RANGE           |
| 45. SOURCES OF INFORMATION WSP# 2397                                    | 74 Mar.19,1904; City Directory 1917.               | Cydney E. Millstei                                | <u> </u>        |
|                                                                         | 1317.                                              |                                                   | SE              |
| <del></del>                                                             |                                                    | 47. ORGANIZATIONArchitect                         | SECTION         |
| RETURN THIS FORM WHEN COMPLETED                                         | D TO: OFFICE OF HISTORIC PRESERVATION P.O. BOX 176 | Art Hist. Researc                                 | r ş             |
| IF ADDITIONAL SPACE IS NEEDED, ATTACH<br>Separate Sheet(s) to this form | JEFFERSON CITY, MISSOURI 65102<br>PH. 314-751-5365 | 8–89                                              | 1               |