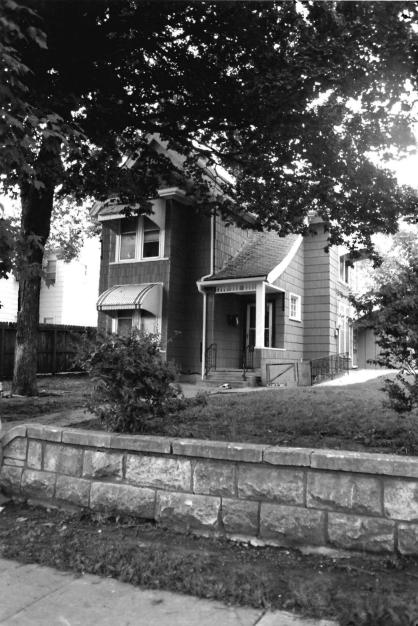

#### #42

This home features a partial width porch with non-original wrought-iron supports and rail. Porch rests in the "L" made by the two wings. Off-centered entry, west elevation. Fenestration is double-hung, sash-type with wooden surrounds. Front-facing gabled wing. Porch to rear is non-original.