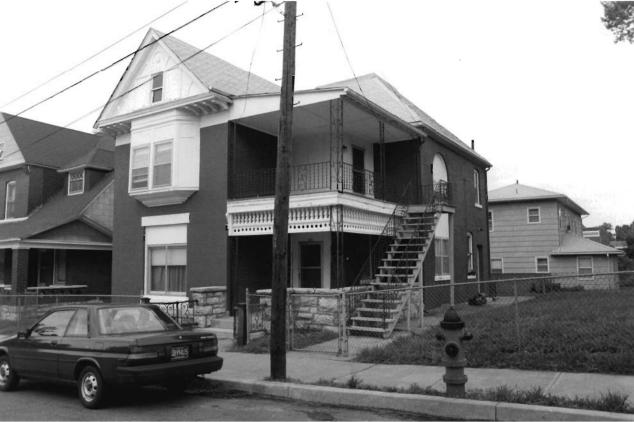

2515-17 Amie

#42

This duplex features a full-width, two-tier porch with brick piers and a non-original, wrought-iron railing. Off-centered entrances, north elevation, feature a wide stone lintel. Fenestration is double-hung, sash-type with stone sills and at the main elevation, stone lintels. A portion of the fenestration has been infilled. Prominent molded entablature, north elevation, features modillions. Similar to 2513-2515 Amie

#45 Building permit #8920 Aug. 10, 1908; Tuttle and Pike, 1907.

| 1. NO. G-15 89JA0087                                                 | 4. PRESENT LOCAL NAME(S) OR DESIGNATION(S)         | .(                                           | -<br>           |
|----------------------------------------------------------------------|----------------------------------------------------|----------------------------------------------|-----------------|
| 2. COUNTY                                                            | 100 Brook Oyn Avenue                               | House                                        | 615             |
| Jackson City                                                         | 5. OTHER NAME(S)                                   |                                              | 15              |
| 3. LOCATION OF Kansas City NEGATIVES Landmarks Comm                  |                                                    |                                              | 0,              |
| 6. SPECIFIC LEGAL LOCATION                                           | 16. THEMATIC CATEGORY                              | 28. NO. OF STORIES 2                         | 2               |
| TOWNSHIP RANGE SECTION _                                             | Architecture                                       | 29. BASEMENT? YES (X)                        | S.              |
| if city or town, street address 105 Brooklyn                         | IT. DATE(S) OR PERIOD                              | NO (* )                                      | 25              |
|                                                                      | 1891                                               | stone 40                                     | 203             |
| 7. CITY OR TOWN IF RURAL, VICINITY Kansas City, Missouri             | 18. STYLE OR DESIGN                                | 31. WALL CONSTRUCTION                        | $ \mathcal{L} $ |
| 8. DESCRIPTION OF LOCATION                                           | 19. ARCHITECT OR ENGINEER                          | frame WU                                     | 7               |
| a. DESCRIPTION OF ESCAPION                                           |                                                    | 32. ROOF TYPE AND MARENTED                   | 16              |
|                                                                      | 20. CONTRACTOR OR BUILDER POCH                     | gable, gable on hip;                         | <u>6</u>        |
|                                                                      | ON CRICINAL MARK AS ASSAURT                        | 33. NO. OF BAYS FRONT 2 SIDE 2               | •               |
|                                                                      | 21. ORIGINAL USE, IF APPARENT residence OIA        | 34. WALL TREATMENT                           | PRESENT         |
|                                                                      | 22. PRESENT USE                                    | siding 49                                    | Q EN            |
|                                                                      | residence                                          | 35. PLAN SHAPE irregular                     |                 |
|                                                                      | 23. OWNERSHIP PUBLIC( )                            | (EVOLAIN IN                                  | BAR             |
|                                                                      | PRIVATE (XX)                                       | NO. 42) ALTERED (X)                          |                 |
|                                                                      | 24. OWNER'S NAME AND ADDRESS IF KNOWN              | 37. CONDITION                                | NAME (S)        |
| 9. COORDINATES UTM                                                   | <del></del>                                        | INTERIOR <u>unknown</u>                      | E(S)            |
| LAT                                                                  |                                                    | EXTERIOR good-fair                           | S OR            |
| LONG  10. SITE () STRUCT                                             | 25. OPEN TO PUBLIC? YES( ) NOXX)                   | 38. PRESERVATION YES ( ) UNDERWAY ? NO ( X ) | ١.              |
| - <b>V</b> V                                                         | ECT ( ) 26. LOCAL CONTACT PERSON OR ORGANIZATION   | 39. ENDANGERED? YES( )                       | DESIGNATION(S   |
|                                                                      | ves( ) Garfield Neighborhood Ass                   | . BY WHAT? NO $(X)$                          | Ā               |
| REGISTER ? NO XX) ELIGIBLE ?                                         | NO(X) 27, OTHER SURVEYS IN WHICH INCLUDED          |                                              | N.              |
| 13. PART OF ESTAB. YES ( ) 14. DISTRICT POTENTIAL?                   | YES(A)                                             | 40. VISIBLE FROM YES XX) PUBLIC ROAD? NO()   | S)              |
| 15. NAME OF ESTABLISHED DISTRICT                                     |                                                    | 41. DISTANCE FROM AND                        |                 |
|                                                                      | 1                                                  | FRONTAGE ON ROAD                             |                 |
| 42. FURTHER DESCRIPTION OF IMPORTANT                                 | FEATURES                                           |                                              | 9               |
|                                                                      |                                                    | рното /                                      | OTHER           |
|                                                                      |                                                    | MUST                                         | Ŕ               |
| - see attached -                                                     |                                                    | $\mathbf{I}$                                 | z               |
|                                                                      |                                                    | BE .                                         | NAME (S)        |
|                                                                      |                                                    | PROVIDED                                     | (S)             |
|                                                                      |                                                    |                                              |                 |
| 43. HISTORY AND SIGNIFICANCE                                         | ······································             |                                              |                 |
| The first verifiable resid                                           | dent was Oliver H. Perry, a barber at 3            | J.N. Spaur.                                  |                 |
| •                                                                    |                                                    |                                              | <u> </u>        |
|                                                                      |                                                    |                                              | 6. TOWNSHIP     |
|                                                                      |                                                    |                                              | ¥Z              |
|                                                                      |                                                    |                                              | HS HS           |
|                                                                      |                                                    |                                              | ľ               |
|                                                                      |                                                    |                                              |                 |
| 44. DESCRIPTION OF ENVIRONMENT AND                                   | OUTBUILDINGS                                       |                                              | R               |
| Located in a residential                                             | neighborhood consisting of late 19th am            | nd early 20th century                        | RANGE           |
| housing stock.                                                       | <del>-</del>                                       | -                                            | •               |
|                                                                      |                                                    |                                              |                 |
| 45. Sources of information WSP# $1$                                  | 1464 Nov.6,1891; City Directory 1917.              | Cydney E. Millstei                           |                 |
|                                                                      |                                                    | 47. ORGANIZATIONArchitect                    | SEC             |
| DETURN THIS FORM WHEN COMPLET                                        | ED TO: OFFICE OF HISTORIC PRESERVATION             | <u> Art Hist. Researc</u>                    | SECTION         |
| •                                                                    | P.O. BOX 176                                       | 48. DATE 49. REVISION DATE(S)                | z               |
| IF ADDITIONAL SPACE IS NEEDED, ATTACH SEPARATE SHEET(S) TO THIS FORM | JEFFERSON CITY, MISSOURI 65102<br>Ph. 314-751-5365 | <sub>8–89</sub>                              |                 |