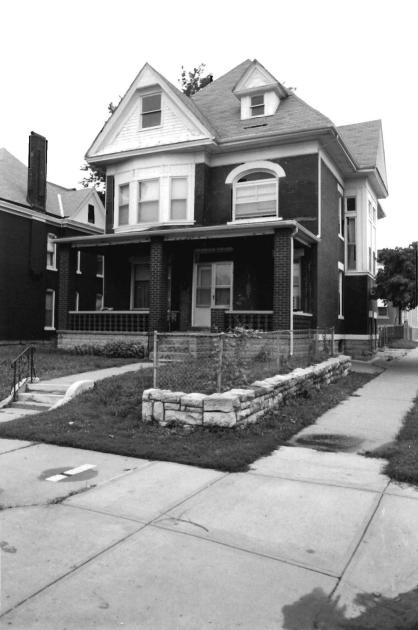

| 1, NO. G. 16, 20-72, 2/3                                                | 4. PRESENT LOCAL NAME(S) OR DESIGNATION(S)         |                                                   |                 |
|-------------------------------------------------------------------------|----------------------------------------------------|---------------------------------------------------|-----------------|
| 1. NO. G-16 89JA00 223                                                  | 1                                                  | 1                                                 | D.S.            |
| Z. COUNTY Jackson                                                       | 5. OTHER NAME(S)                                   | <b>并约人————————————————————————————————————</b>    | 16              |
| 3. LOCATION OF Kansas City<br>NEGATIVES Landmarks Comm                  |                                                    |                                                   | 7               |
| 6. SPECIFIC LEGAL LOCATION                                              | IS. THEMATIC CATEGORY                              | 28. NO. OF STORIES 2                              | 2:              |
| TOWNSHIP RANGE SECTION IF CITY OR TOWN, STREET ADDRESS                  | Architecture                                       | 29. BASEMENT? YES (X ): NO( )                     | COUN            |
| 110 Brooklyn                                                            | 1904                                               | 30. FOUNDATION MATERIAL                           | L NIA           |
| 7. CITY OR TOWN IF RURAL, VICINITY Kansas City, Missouri                | 18. STYLE OR DESIGN                                | stone 40                                          | COCO            |
| 8. DESCRIPTION OF LOCATION                                              | 19. ARCHITECT OR ENGINEER STAN                     | frame LULL .  32. ROOF TYPE AND MATERIAL          | (<br>GB         |
|                                                                         | 20. CONTRACTOR OR BUILDER Porch                    | gable, asphalt shingle                            | 63              |
|                                                                         | 21. ORIGINAL USE, IF APPARENT                      | FRONT Z SIDE 3                                    | X.              |
|                                                                         | residence OIA                                      | 34. WALL TREATMENT                                | PRESE           |
|                                                                         | 22. PRESENT USE                                    | brick, siding 30 64                               | Z O             |
|                                                                         | residence 23. OWNERSHIP PUBLIC( )                  | 35. PLAN SHAPE rectangula 36. CHANGES ADDITION(X) | ري<br>اي<br>اده |
|                                                                         | PRIVATE(XX)                                        | (EXPLAIN IN ALTERED (X)                           | 2 >             |
|                                                                         | 24. OWNER'S NAME AND ADDRESS IF KNOWN              | MOVED( )                                          | MAN             |
| 9. COORDINATES UTM                                                      |                                                    | INTERIOR unknown  EXTERIOR GOOD-fair              | NAME(S)         |
| LONG  10. SITE () STRUCTUR                                              | 25. OPEN TO PUBLIC? YES( ) NOXX                    | 38. PRESERVATION YES ( )                          | C DE            |
| BUILDING (XX) OBJEC                                                     |                                                    | 39. ENDANGERED? YES(X)                            | DESIGNATION(S   |
| OCCUCTED O ELICIDI E O                                                  | Garfield Neighborhood Ass                          | In ( ) .                                          | ATI             |
| IN CART OF SETAR YES! A 14 DISTRICT YI                                  | 10(X) 27, OTHER SURVEYS IN WHICH INCLUDED          | modification  40. VISIBLE FROM YESKX)             | 9<br>N (        |
| HIST. DISTRICT ? NO XX) 14. DISTRICT YI                                 | (O( ))                                             | PUBLIC ROAD ? NO( )                               | s               |
| 15. NAME OF ESTABLISHED DISTRICT                                        |                                                    | 41. DISTANCE FROM AND FRONTAGE ON ROAD            |                 |
| 42. FURTHER DESCRIPTION OF IMPORTANT                                    | FEATURES                                           | PHOTO MUST                                        | 5. OTHER        |
|                                                                         |                                                    |                                                   | Ä               |
| - see attached -                                                        |                                                    | BE                                                | Ž               |
|                                                                         |                                                    | PROVIDED                                          | NAME(S)         |
|                                                                         |                                                    | /////                                             | ت ا             |
| 43. HISTORY AND SIGNIFICANCE                                            |                                                    |                                                   |                 |
| The first verifiable reside                                             | ent was Isaac M. Haines, a police sar              | gaent.                                            |                 |
|                                                                         |                                                    |                                                   | ف               |
|                                                                         |                                                    |                                                   | 101             |
|                                                                         |                                                    |                                                   | TOWNSHIP        |
|                                                                         |                                                    |                                                   | ₹               |
|                                                                         |                                                    |                                                   |                 |
|                                                                         |                                                    |                                                   |                 |
|                                                                         | eighborhood consisting of late 19th an             | nd early 20th century                             | RANGE           |
| 45. SOURCES OF INFORMATION WSP# 2397                                    | 74 Mar.19,1904; City Directory 1917.               | Cydney E. Millstei                                | <u> </u>        |
|                                                                         | 1317.                                              |                                                   | SE              |
| <del></del>                                                             |                                                    | 47. ORGANIZATIONArchitect                         | SECTION         |
| RETURN THIS FORM WHEN COMPLETED                                         | D TO: OFFICE OF HISTORIC PRESERVATION P.O. BOX 176 | Art Hist. Researc                                 | r ş             |
| IF ADDITIONAL SPACE IS NEEDED, ATTACH<br>Separate Sheet(s) to this form | JEFFERSON CITY, MISSOURI 65102<br>PH. 314-751-5365 | 8–89                                              | 1               |

#42

This home features a full-width, gabled porch with classically-inspired wooden columns and a wooden railing. Off-centered entry, east elevation. Fenestration is double-hung, sash-type, with stone sills at the first-story level. Roof has been raised at the south elevation. Cross gabled dormers. Polygonal projecting bay, south elevation. Brick quoining. See 112 Brooklyn.