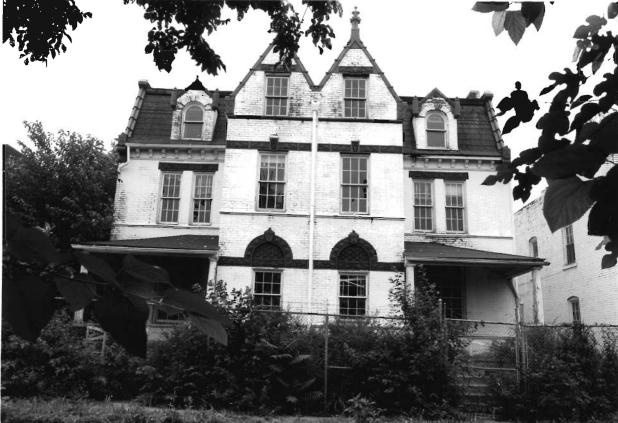

2511-2513 Amie

#42

This duplex features a full-width, two-tier porch with brick piers and an altered, non-original wrought-iron railing. Off-centered entrances, north elevation, feature a wide stone lintel. Fenestration is double-hung, sash-type with stone sills and at the main elevation, stone lintels. Prominent molded entablature, north elevation.

Two-tier porch to rear, non-original. Similar to 2515-17 Amie.

#45 Building Permit #11366, Nov. 23, 1914; <u>Tuttle and Pike</u>, 1907.

| NO. E-12 89JA0026                                                                 | 4. PRESENT LOCAL NAME(S) OR DESIGNATION(S)                                                                   |                                                         | 711        |
|-----------------------------------------------------------------------------------|--------------------------------------------------------------------------------------------------------------|---------------------------------------------------------|------------|
| COUNTY                                                                            | 2515 -2517 Amie Street                                                                                       | Flat                                                    | E-         |
| Jackson LOCATION OF Kansas City                                                   | 5, OTHER NAME(S)                                                                                             |                                                         | ŷ          |
| SPECIFIC LEGAL LOCATION TOWNSHIP RANGE SECTION IF CITY OR TOWN, STREET ADDRESS    | IS. THEMATIC CATEGORY Architecture $\triangle$ 3                                                             | 28. NO. OF STORIES 2  29. BASEMENT? YES (X) NO( )       | de         |
| 2515-2517 Amie                                                                    | 1908                                                                                                         | 30. FOUNDATION MATERIAL stone 40                        | 6          |
| Kansas City, Missouri DESCRIPTION OF LOCATION                                     | 19. ARCHITECT OR ENGINEER Offer                                                                              | Masonry WA                                              | 3          |
|                                                                                   | 20. CONTRACTOR OR BUILDER POUR Charles H. Summerson ms                                                       | 32. ROOF TYPE AND MATERIAL flat C+ 33. NO. OF BAYS 79   | _          |
|                                                                                   | 21. ORIGINAL USE, IF APPARENT duples O/ &                                                                    | FRONT 2 SIDE 3                                          | 8,         |
|                                                                                   | 22. PRESENT USE duplex                                                                                       | brick 30 35. PLAN SHAPERECTANGULAR                      | R. P.      |
|                                                                                   | 23. OWNERSHIP PUBLIC ( ) PRIVATE(XX)                                                                         | (EXPLAIN IN ALTEREDXXX)                                 | 120        |
| COORDINATES UTM                                                                   | 24. OWNER'S NAME AND ADDRESS  IF KNOWN                                                                       | MOVED ( )  37. CONDITION INTERIOR UNKNOWN EXTERIOR GOOD | 12 0       |
| LONG SITE ( ) STRUCT                                                              | 25. OPEN TO PUBLIC? YES( )                                                                                   | 38. PRESERVATION YES ( ) UNDERWAY ? NOXX )              | 32         |
| BUILDING (XX) OBJ                                                                 | 26. LOCAL CONTACT PERSON OR ORGANIZATION Garfield Neighborhood Ass NO(X) 27. OTHER SURVEYS IN WHICH INCLUDED | 39. ENDANGERED? YES() BY WHAT? NOXX)                    | 8          |
| HIST. DISTRICT? NO XX) POTENTIAL?                                                 | (FR ( XX                                                                                                     | 40. VISIBLE FROM YESKX) PUBLIC ROAD ? NO( )             | de secondo |
| NAME OF ESTABLISHED DISTRICT                                                      | ,                                                                                                            | 41. DISTANCE FROM AND FRONTAGE ON ROAD                  |            |
| 2. FURTHER DESCRIPTION OF IMPORTANT - see attached -                              | FEATURES                                                                                                     | PHOTO<br>MUST<br>BE<br>PROVIDED                         |            |
| 3. HISTORY AND SIGNIFICANCE The first verifiable r                                | esident at 2515 Amie was Mary R. Doane                                                                       | e, widow of L.F.Doane.                                  |            |
| 1110 11110 1011114310 1                                                           | ablacing at 2010 famile was half he board                                                                    | , wrack of hereboane.                                   | H          |
|                                                                                   |                                                                                                              |                                                         |            |
| 4. DESCRIPTION OF ENVIRONMENT AND  Located in a residenti  century housing stock. | al neighborhood of late 19th century a                                                                       | nd early 20th                                           |            |
| 5. SOURCES OF INFORMATION WSP# 39                                                 | 96, Nov. 1, 1908; <u>City Directory</u> ,1917                                                                | Cydney E. Millstei                                      | 1          |
| ETURN THIS FORM WHEN COMPLET                                                      | ED TO: OFFICE OF HISTORIC PRESERVATION                                                                       | 47. ORGANIZATIONArchitect<br>Art Hist. Researc          |            |
| ADDITIONAL SPACE IS NEEDED, ATTACH                                                | P.O. BOX 176 JEFFERSON CITY, MISSOURI 65102                                                                  | 48. DATE 49. REVISION DATE(\$) 8-89                     |            |