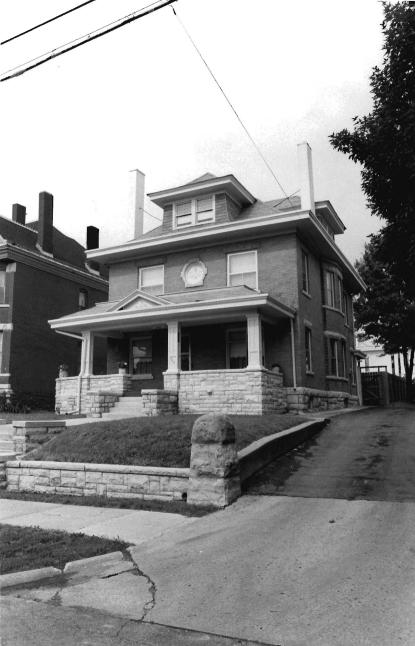

#42

This home features a full-width, gabled porch with classically-inspired wooden columns and a wooden railing. Off-centered entry, east elevation. Fenestration is double-hung, sash-type, with stone sills at the first-story level. Roof has been raised at the south elevation. Cross gabled dormers. Polygonal projecting bay, south elevation. Brick quoining. See 112 Brooklyn.