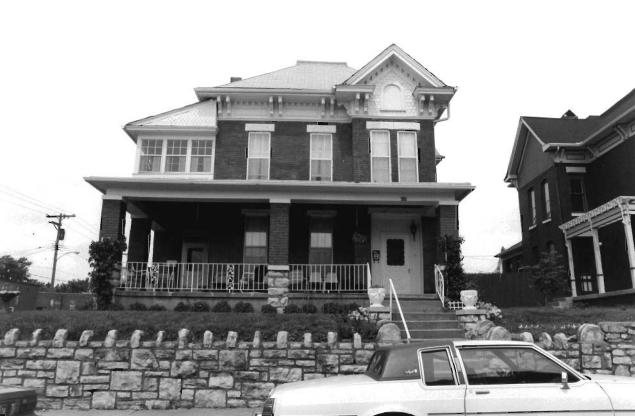

#42

This home features a full-width porch with plaster over brick piers and a stone railing; carved bracketing, spindlework frieze and fan-like ornamentation in the gabled porch entry. Off-centered entry, east elevation, features transom and has been altered. Fenestration is double-hung, sash-type with simple entablature surrounds. Front-facing gable features non-original fenestration. Boxed eaves feature carved wooden brackets. Projecting bays, north and south elevations. Brick chimney, side left. Two-story addition to rear is non-original.