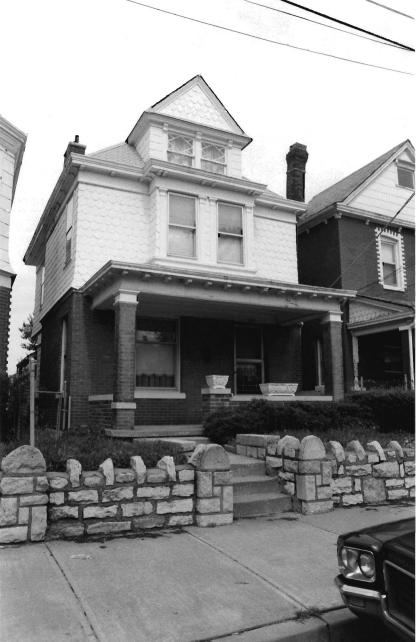

2511-2513 Amie

#42

This duplex features a full-width, two-tier porch with brick piers and an altered, non-original wrought-iron railing. Off-centered entrances, north elevation, feature a wide stone lintel. Fenestration is double-hung, sash-type with stone sills and at the main elevation, stone lintels. Prominent molded entablature, north elevation.