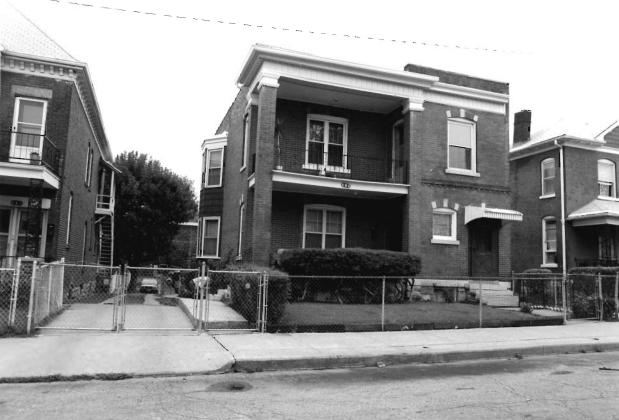

#42

This home features a full-width, gabled porch with classically-inspired wooden columns and a wooden railing. Off-centered entry, east elevation. Fenestration is double-hung, sash-type, with stone sills at the first-story level. Roof has been raised at the south elevation. Cross gabled dormers. Polygonal projecting bay, south elevation. Brick quoining. See 112 Brooklyn.