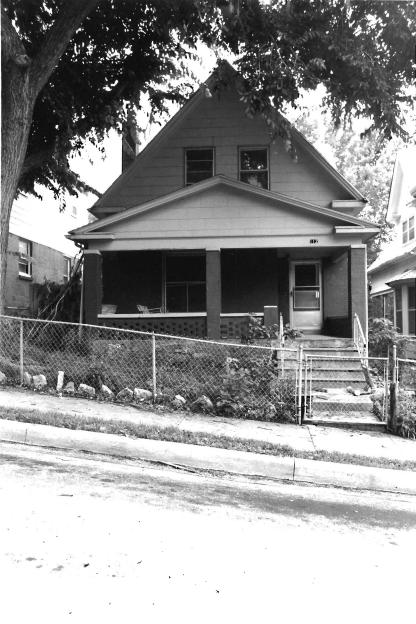

#45 Building permit #8920 Aug. 10, 1908; Tuttle and Pike, 1907.

| 1. NO. G-15 89JA0087                                                 | 4. PRESENT LOCAL NAME(S) OR DESIGNATION(S)         | .(                                           | -<br>           |
|----------------------------------------------------------------------|----------------------------------------------------|----------------------------------------------|-----------------|
| 2. COUNTY                                                            | 100 Brook Oyn Avenue                               | House                                        | 615             |
| Jackson City                                                         | 5. OTHER NAME(S)                                   |                                              | 15              |
| 3. LOCATION OF Kansas City NEGATIVES Landmarks Comm                  |                                                    |                                              | 0,              |
| 6. SPECIFIC LEGAL LOCATION                                           | 16. THEMATIC CATEGORY                              | 28. NO. OF STORIES 2                         | 2               |
| TOWNSHIP RANGE SECTION _                                             | Architecture                                       | 29. BASEMENT? YES (X)                        | S.              |
| if city or town, street address 105 Brooklyn                         | IT. DATE(S) OR PERIOD                              | NO (* )                                      | 25              |
|                                                                      | 1891                                               | stone 40                                     | 203             |
| 7. CITY OR TOWN IF RURAL, VICINITY Kansas City, Missouri             | 18. STYLE OR DESIGN                                | 31. WALL CONSTRUCTION                        | $ \mathcal{L} $ |
| 8. DESCRIPTION OF LOCATION                                           | 19. ARCHITECT OR ENGINEER                          | frame WU                                     | 7               |
| a. DESCRIPTION OF ESCAPION                                           |                                                    | 32. ROOF TYPE AND MARENTED                   | 16              |
|                                                                      | 20. CONTRACTOR OR BUILDER POCH                     | gable, gable on hip;                         | <u>6</u>        |
|                                                                      | ON CRICINAL MARK AS ASSAURT                        | 33. NO. OF BAYS FRONT 2 SIDE 2               | •               |
|                                                                      | 21. ORIGINAL USE, IF APPARENT residence OIA        | 34. WALL TREATMENT                           | PRESENT         |
|                                                                      | 22. PRESENT USE                                    | siding 49                                    | Q EN            |
|                                                                      | residence                                          | 35. PLAN SHAPE irregular                     |                 |
|                                                                      | 23. OWNERSHIP PUBLIC( )                            | (EVOLAIN IN                                  | BAR             |
|                                                                      | PRIVATE (XX)                                       | NO. 42) ALTERED (X)                          |                 |
|                                                                      | 24. OWNER'S NAME AND ADDRESS IF KNOWN              | 37. CONDITION                                | NAME (S)        |
| 9. COORDINATES UTM                                                   | <del></del>                                        | INTERIOR <u>unknown</u>                      | E(S)            |
| LAT                                                                  |                                                    | EXTERIOR good-fair                           | S OR            |
| LONG  10. SITE () STRUCT                                             | 25. OPEN TO PUBLIC? YES( ) NOXX)                   | 38. PRESERVATION YES ( ) UNDERWAY ? NO ( X ) | ١.              |
| - <b>V</b> V                                                         | ECT ( ) 26. LOCAL CONTACT PERSON OR ORGANIZATION   | 39. ENDANGERED? YES( )                       | DESIGNATION(S   |
|                                                                      | ves( ) Garfield Neighborhood Ass                   | . BY WHAT? NO $(X)$                          | Ā               |
| REGISTER ? NO XX) ELIGIBLE ?                                         | NO(X) 27, OTHER SURVEYS IN WHICH INCLUDED          |                                              | N.              |
| 13. PART OF ESTAB. YES ( ) 14. DISTRICT POTENTIAL?                   | YES(A)                                             | 40. VISIBLE FROM YES XX) PUBLIC ROAD? NO()   | S)              |
| 15. NAME OF ESTABLISHED DISTRICT                                     |                                                    | 41. DISTANCE FROM AND                        |                 |
|                                                                      | 1                                                  | FRONTAGE ON ROAD                             |                 |
| 42. FURTHER DESCRIPTION OF IMPORTANT                                 | FEATURES                                           |                                              | 9               |
|                                                                      |                                                    | рното /                                      | OTHER           |
|                                                                      |                                                    | MUST                                         | Ŕ               |
| - see attached -                                                     |                                                    | $\mathbf{I}$                                 | z               |
|                                                                      |                                                    | BE .                                         | NAME (S)        |
|                                                                      |                                                    | PROVIDED                                     | (S)             |
|                                                                      |                                                    |                                              |                 |
| 43. HISTORY AND SIGNIFICANCE                                         | ······································             |                                              |                 |
| The first verifiable resid                                           | dent was Oliver H. Perry, a barber at 3            | J.N. Spaur.                                  |                 |
| •                                                                    |                                                    |                                              | <u> </u>        |
|                                                                      |                                                    |                                              | 6. TOWNSHIP     |
|                                                                      |                                                    |                                              | ¥Z              |
|                                                                      |                                                    |                                              | HS HS           |
|                                                                      |                                                    |                                              | ľ               |
|                                                                      |                                                    |                                              |                 |
| 44. DESCRIPTION OF ENVIRONMENT AND                                   | OUTBUILDINGS                                       |                                              | R               |
| Located in a residential                                             | neighborhood consisting of late 19th am            | nd early 20th century                        | RANGE           |
| housing stock.                                                       | <del>-</del>                                       | -                                            | •               |
|                                                                      |                                                    |                                              |                 |
| 45. Sources of information WSP# $1$                                  | 1464 Nov.6,1891; City Directory 1917.              | Cydney E. Millstei                           |                 |
|                                                                      |                                                    | 47. ORGANIZATIONArchitect                    | SEC             |
| DETURN THIS FORM WHEN COMPLET                                        | ED TO: OFFICE OF HISTORIC PRESERVATION             | <u> Art Hist. Researc</u>                    | SECTION         |
| •                                                                    | P.O. BOX 176                                       | 48. DATE 49. REVISION DATE(S)                | z               |
| IF ADDITIONAL SPACE IS NEEDED, ATTACH SEPARATE SHEET(S) TO THIS FORM | JEFFERSON CITY, MISSOURI 65102<br>Ph. 314-751-5365 | <sub>8–89</sub>                              |                 |

#### #42

This home features a partial width porch with non-original wrought-iron supports and rail. Porch rests in the "L" made by the two wings. Off-centered entry, west elevation. Fenestration is double-hung, sash-type with wooden surrounds. Front-facing gabled wing. Porch to rear is non-original.