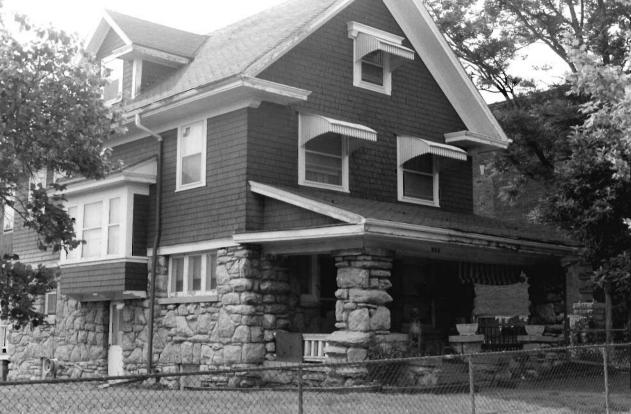

#### #42

This home features a partial width porch with non-original wrought-iron supports and rail. Porch rests in the "L" made by the two wings. Off-centered entry, west elevation. Fenestration is double-hung, sash-type with wooden surrounds. Front-facing gabled wing. Porch to rear is non-original.