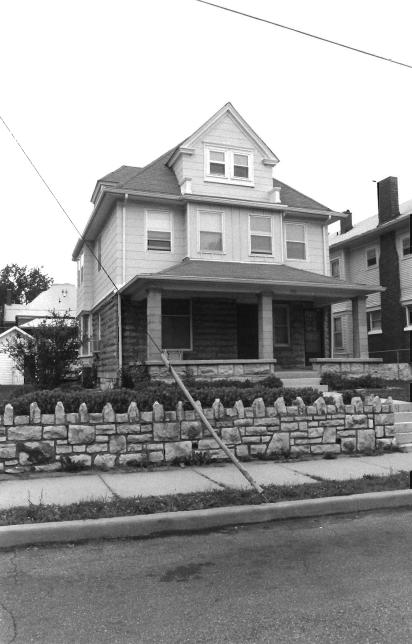

### MISSOURI OFFICE OF HISTORIC PRESERVATION

| 1. NO. G-18 89JAOO 4.                                                | PRESENT LOCAL NAME(S) OR DESIGNATION(S)            |                                                    | 0             |
|----------------------------------------------------------------------|----------------------------------------------------|----------------------------------------------------|---------------|
| G-18 890400                                                          | 10% Erostler Avenue.                               | House                                              | 3             |
| Jackson 5.                                                           | OTHER NAME(S)                                      |                                                    | $\ll$         |
| 3. LOCATION OF Kansas City NEGATIVES Landmarks Comm                  | The Russell H. Pierce Residence                    |                                                    |               |
| 8. SPECIFIC LEGAL LOCATION                                           | IS. THEMATIC CATEGORY                              | 28. NO. OF STORIES 21/2                            |               |
| TOWNSHIP RANGE SECTION  IF CITY OR TOWN, STREET ADDRESS              | Architecture 030                                   | 29. BASEMENT? YES (X)                              | B             |
| 128 Brooklyn                                                         | 1891                                               | 30. FOUNDATION MATERIAL                            | 2CX           |
| CITY OR TOWN IF RURAL, VICINITY                                      | 18. STYLE OR DESIGN                                | stone                                              | ξ,            |
| Kansas City, Missouri                                                | Queen Anne 45 49                                   | 31. WALL CONSTRUCTION frame?                       | Ž             |
| B. DESCRIPTION OF LOCATION                                           | 19. ARCHITECT OR ENGINEER C€ Å 2                   | 32 ROOF TYPE AND MATERIAL                          | < N           |
|                                                                      | 20. CONTRACTOR OR BUILDER PAR                      | hipped,gable,asphalt<br>shingle                    | 63            |
|                                                                      | 21. ORIGINAL USE, IF APPARENT                      | 33. NO. OF BAYS FRONT 2 SIDE 3                     |               |
|                                                                      | residence OIA                                      | 34. WALL TREATMENT                                 | 8             |
|                                                                      | 22. PRESENT USE                                    | siding, wood 99                                    | /<br>86/      |
|                                                                      | apartments 23. OWNERSHIP PUBLIC()                  | 35. PLAN SHAPE ITTEGULAT  36. CHANGES ADDITION(X): | <b>3</b> ( X) |
|                                                                      | PRIVATE(XX)                                        | (EXPLAN IN ALTERED (X )                            | 2             |
|                                                                      | 24. OWNER'S NAME AND ADDRESS IF KNOWN              | MOVED ( )                                          | 1             |
| ) COORDINATES UTM                                                    |                                                    | INTERIOR UNKNOWN                                   | * Re          |
| LAT                                                                  |                                                    | EXTERIOR good-fair                                 | 3             |
| D. SITE ( ) STRUCTURE                                                | 25. OPEN TO PUBLIC? YES( )                         | LINE CONTACT                                       | 4,            |
| BUILDING (XX) OBJECT                                                 | Carfield Neighborhood Acc                          | ■                                                  | ]             |
| I. ON NATIONAL YES ( ) 12, IS IT YES ( REGISTER? NO XX) ELIGIBLE? NO |                                                    | A. BY WHAT? NO(X)                                  |               |
| 3. PART OF ESTAB. YES ( ) 14. DISTRICT YES ( ) POTENTIAL? NO         |                                                    | 40. VISIBLE FROM YES XX)                           |               |
|                                                                      | . ).                                               | PUBLIC ROAD ? NO()                                 | 4             |
| 5. NAME OF ESTABLISHED DISTRICT                                      |                                                    | 41. DISTANCE FROM AND<br>FRONTAGE ON ROAD          | 200           |
| 2. FURTHER DESCRIPTION OF IMPORTANT FEA                              | TURES                                              | РНОТО                                              | 2             |
|                                                                      |                                                    | MUST                                               | yoon,         |
| - see attached -                                                     |                                                    |                                                    | 8             |
|                                                                      |                                                    | BE                                                 | Ce N.         |
|                                                                      |                                                    | PROVIDED                                           |               |
| 3. HISTORY AND SIGNIFICANCE                                          |                                                    |                                                    | Pierc         |
|                                                                      |                                                    | •                                                  | 2             |
| The first resident was Russe                                         | ll H. Pierce, a conductor.                         |                                                    |               |
|                                                                      |                                                    |                                                    |               |
|                                                                      |                                                    |                                                    | I             |
|                                                                      |                                                    |                                                    |               |
|                                                                      |                                                    |                                                    |               |
| 4. DESCRIPTION OF ENVIRONMENT AND CUT                                | BUILDINGS                                          |                                                    | 1             |
|                                                                      | ghborhood consisting of late 19th ar               | nd early 20th century                              |               |
| S COURCES OF INFORMATION                                             | 2 2 4 27 1001 21: -1                               | 46 PREPARED BY                                     | <u> </u>      |
| 5. SOURCES OF INFORMATION WSP# 1144                                  | 3 Oct.27,1891; City Directory 1892.                | Cydney E. Millstei                                 | ł             |
|                                                                      |                                                    | 47. ORGANIZATIONArchitect                          |               |
| ETURN THIS FORM WHEN COMPLETED                                       | TO: OFFICE OF HISTORIC PRESERVATION P.O. BOX 176   | Art Hist. Researc  48. DATE   49. REVISION DATE(S) | ł             |
| ADDITIONAL SPACE IS NEEDED, ATTACH EPARATE SHEET(S) TO THIS FORM     | JEFFERSON CITY, MISSOURI 65102<br>PH. 314-751-5365 | 8-89                                               | 1             |

#42

This home features a full-width porch with plaster over brick piers and a stone railing; carved bracketing, spindlework frieze and fan-like ornamentation in the gabled porch entry. Off-centered entry, east elevation, features transom and has been altered. Fenestration is double-hung, sash-type with simple entablature surrounds. Front-facing gable features non-original fenestration. Boxed eaves feature carved wooden brackets. Projecting bays, north and south elevations. Brick chimney, side left. Two-story addition to rear is non-original.