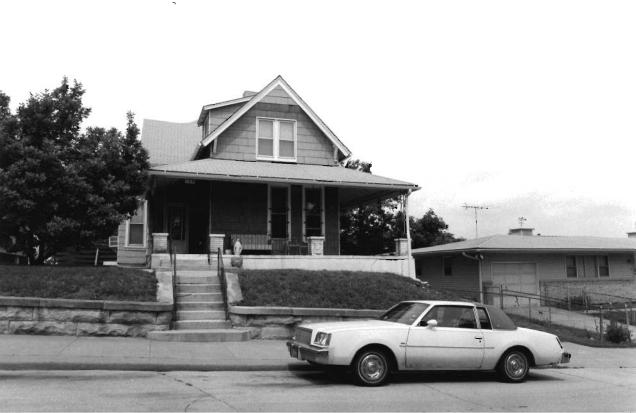

#### #42

This home features a partial width porch with non-original wrought-iron supports and rail. Porch rests in the "L" made by the two wings. Off-centered entry, west elevation. Fenestration is double-hung, sash-type with wooden surrounds. Front-facing gabled wing. Porch to rear is non-original.

| 1, NO. G. 16, 20-72, 2/3                                                | 4. PRESENT LOCAL NAME(S) OR DESIGNATION(S)         |                                                   |                 |
|-------------------------------------------------------------------------|----------------------------------------------------|---------------------------------------------------|-----------------|
| 1. NO. G-16 89JA00 223                                                  | 1                                                  | 1                                                 | D.S.            |
| Z. COUNTY Jackson                                                       | 5. OTHER NAME(S)                                   | <b>并约人————————————————————————————————————</b>    | 16              |
| 3. LOCATION OF Kansas City<br>NEGATIVES Landmarks Comm                  |                                                    |                                                   | 7               |
| 6. SPECIFIC LEGAL LOCATION                                              | IS. THEMATIC CATEGORY                              | 28. NO. OF STORIES 2                              | 2:              |
| TOWNSHIP RANGE SECTION IF CITY OR TOWN, STREET ADDRESS                  | Architecture                                       | 29. BASEMENT? YES (X ): NO( )                     | COUN            |
| 110 Brooklyn                                                            | 1904                                               | 30. FOUNDATION MATERIAL                           | L NIA           |
| 7. CITY OR TOWN IF RURAL, VICINITY Kansas City, Missouri                | 18. STYLE OR DESIGN                                | stone 40                                          | COCO            |
| 8. DESCRIPTION OF LOCATION                                              | 19. ARCHITECT OR ENGINEER STAN                     | frame LULL .  32. ROOF TYPE AND MATERIAL          | (<br>GB         |
|                                                                         | 20. CONTRACTOR OR BUILDER Porch                    | gable, asphalt shingle                            | 63              |
|                                                                         | 21. ORIGINAL USE, IF APPARENT                      | FRONT Z SIDE 3                                    | X.              |
|                                                                         | residence OIA                                      | 34. WALL TREATMENT                                | PRESE           |
|                                                                         | 22. PRESENT USE                                    | brick, siding 30 64                               | Z O             |
|                                                                         | residence 23. OWNERSHIP PUBLIC( )                  | 35. PLAN SHAPE rectangula 36. CHANGES ADDITION(X) | ري<br>اي<br>اده |
|                                                                         | PRIVATE(XX)                                        | (EXPLAIN IN ALTERED (X)                           | 2 >             |
|                                                                         | 24. OWNER'S NAME AND ADDRESS IF KNOWN              | MOVED( )                                          | MAN             |
| 9. COORDINATES UTM                                                      |                                                    | INTERIOR unknown  EXTERIOR GOOD-fair              | NAME(S)         |
| LONG  10. SITE () STRUCTUR                                              | 25. OPEN TO PUBLIC? YES( ) NOXX                    | 38. PRESERVATION YES ( )                          | C DE            |
| BUILDING (XX) OBJEC                                                     |                                                    | 39. ENDANGERED? YES(X)                            | DESIGNATION(S   |
| OCCUCTED O ELICIDI E O                                                  | Garfield Neighborhood Ass                          | In ( ) .                                          | ATI             |
| IN CART OF SETAR YES! A 14 DISTRICT YI                                  | 10(X) 27, OTHER SURVEYS IN WHICH INCLUDED          | modification  40. VISIBLE FROM YESKX)             | 9<br>N (        |
| HIST. DISTRICT ? NO XX) 14. DISTRICT YI                                 | (O( ))                                             | PUBLIC ROAD ? NO( )                               | s               |
| 15. NAME OF ESTABLISHED DISTRICT                                        |                                                    | 41. DISTANCE FROM AND FRONTAGE ON ROAD            |                 |
| 42. FURTHER DESCRIPTION OF IMPORTANT                                    | FEATURES                                           | PHOTO MUST                                        | 5. OTHER        |
|                                                                         |                                                    |                                                   | Ä               |
| - see attached -                                                        |                                                    | BE                                                | Ž               |
|                                                                         |                                                    | PROVIDED                                          | NAME(S)         |
|                                                                         |                                                    | /////                                             | ت ا             |
| 43. HISTORY AND SIGNIFICANCE                                            |                                                    |                                                   |                 |
| The first verifiable reside                                             | ent was Isaac M. Haines, a police sar              | gaent.                                            |                 |
|                                                                         |                                                    |                                                   | ف               |
|                                                                         |                                                    |                                                   | 101             |
|                                                                         |                                                    |                                                   | TOWNSHIP        |
|                                                                         |                                                    |                                                   | ₹               |
|                                                                         |                                                    |                                                   |                 |
|                                                                         |                                                    |                                                   |                 |
|                                                                         | eighborhood consisting of late 19th an             | nd early 20th century                             | RANGE           |
| 45. SOURCES OF INFORMATION WSP# 2397                                    | 74 Mar.19,1904; City Directory 1917.               | Cydney E. Millstei                                | <u> </u>        |
|                                                                         | 1317.                                              |                                                   | SE              |
| <del></del>                                                             |                                                    | 47. ORGANIZATIONArchitect                         | SECTION         |
| RETURN THIS FORM WHEN COMPLETED                                         | D TO: OFFICE OF HISTORIC PRESERVATION P.O. BOX 176 | Art Hist. Researc                                 | r ş             |
| IF ADDITIONAL SPACE IS NEEDED, ATTACH<br>Separate Sheet(s) to this form | JEFFERSON CITY, MISSOURI 65102<br>PH. 314-751-5365 | 8–89                                              | 1               |