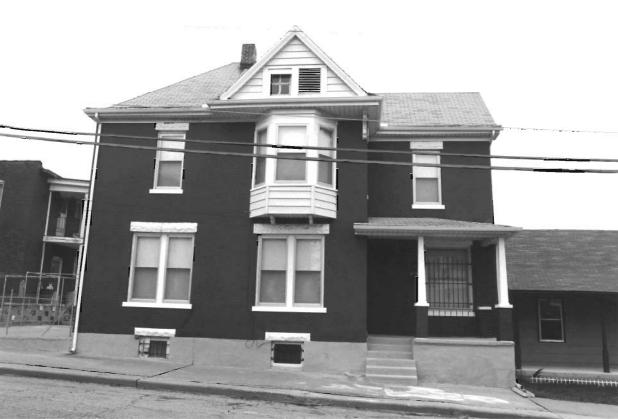

2511-2513 Amie

#42

This duplex features a full-width, two-tier porch with brick piers and an altered, non-original wrought-iron railing. Off-centered entrances, north elevation, feature a wide stone lintel. Fenestration is double-hung, sash-type with stone sills and at the main elevation, stone lintels. Prominent molded entablature, north elevation.

Two-tier porch to rear, non-original. Similar to 2515-17 Amie.

#45 Building Permit #11366, Nov. 23, 1914; <u>Tuttle and Pike</u>, 1907.

| NO. E-12 89JA0026                                                                 | 4. PRESENT LOCAL NAME(S) OR DESIGNATION(S)                                                                   |                                                         | 711        |
|-----------------------------------------------------------------------------------|--------------------------------------------------------------------------------------------------------------|---------------------------------------------------------|------------|
| COUNTY                                                                            | 2515 -2517 Amie Street                                                                                       | Flat                                                    | E-         |
| Jackson LOCATION OF Kansas City                                                   | 5, OTHER NAME(S)                                                                                             |                                                         | ŷ          |
| SPECIFIC LEGAL LOCATION TOWNSHIP RANGE SECTION IF CITY OR TOWN, STREET ADDRESS    | IS. THEMATIC CATEGORY Architecture $\triangle$ 3                                                             | 28. NO. OF STORIES 2  29. BASEMENT? YES (X) NO( )       | de         |
| 2515-2517 Amie                                                                    | 1908                                                                                                         | 30. FOUNDATION MATERIAL stone 40                        | 6          |
| Kansas City, Missouri DESCRIPTION OF LOCATION                                     | 19. ARCHITECT OR ENGINEER Offer                                                                              | Masonry WA                                              | 3          |
|                                                                                   | 20. CONTRACTOR OR BUILDER POUR Charles H. Summerson ms                                                       | 32. ROOF TYPE AND MATERIAL flat C+ 33. NO. OF BAYS 79   | _          |
|                                                                                   | 21. ORIGINAL USE, IF APPARENT duples O/ &                                                                    | FRONT 2 SIDE 3                                          | 8,         |
|                                                                                   | 22. PRESENT USE duplex                                                                                       | brick 30 35. PLAN SHAPERECTANGULAR                      | R. P.      |
|                                                                                   | 23. OWNERSHIP PUBLIC ( ) PRIVATE(XX)                                                                         | (EXPLAIN IN ALTEREDXXX)                                 | 120        |
| COORDINATES UTM                                                                   | 24. OWNER'S NAME AND ADDRESS  IF KNOWN                                                                       | MOVED ( )  37. CONDITION INTERIOR UNKNOWN EXTERIOR GOOD | 12 0       |
| LONG SITE ( ) STRUCT                                                              | 25. OPEN TO PUBLIC? YES( )                                                                                   | 38. PRESERVATION YES ( ) UNDERWAY ? NOXX )              | 32         |
| BUILDING (XX) OBJ                                                                 | 26. LOCAL CONTACT PERSON OR ORGANIZATION Garfield Neighborhood Ass NO(X) 27. OTHER SURVEYS IN WHICH INCLUDED | 39. ENDANGERED? YES() BY WHAT? NOXX)                    | 8          |
| HIST. DISTRICT? NO XX) POTENTIAL?                                                 | (FR ( XX                                                                                                     | 40. VISIBLE FROM YESKX) PUBLIC ROAD ? NO( )             | de secondo |
| NAME OF ESTABLISHED DISTRICT                                                      | ,                                                                                                            | 41. DISTANCE FROM AND FRONTAGE ON ROAD                  |            |
| 2. FURTHER DESCRIPTION OF IMPORTANT - see attached -                              | FEATURES                                                                                                     | PHOTO<br>MUST<br>BE<br>PROVIDED                         |            |
| 3. HISTORY AND SIGNIFICANCE The first verifiable r                                | esident at 2515 Amie was Mary R. Doane                                                                       | e, widow of L.F.Doane.                                  |            |
| 1110 11110 1011114310 1                                                           | ablacing at 2010 famile was half he board                                                                    | , wrack of hereboane.                                   | H          |
|                                                                                   |                                                                                                              |                                                         |            |
| 4. DESCRIPTION OF ENVIRONMENT AND  Located in a residenti  century housing stock. | al neighborhood of late 19th century a                                                                       | nd early 20th                                           |            |
| 5. SOURCES OF INFORMATION WSP# 39                                                 | 96, Nov. 1, 1908; <u>City Directory</u> ,1917                                                                | Cydney E. Millstei                                      | 1          |
| ETURN THIS FORM WHEN COMPLET                                                      | ED TO: OFFICE OF HISTORIC PRESERVATION                                                                       | 47. ORGANIZATIONArchitect<br>Art Hist. Researc          |            |
| ADDITIONAL SPACE IS NEEDED, ATTACH                                                | P.O. BOX 176 JEFFERSON CITY, MISSOURI 65102                                                                  | 48. DATE 49. REVISION DATE(\$) 8-89                     |            |