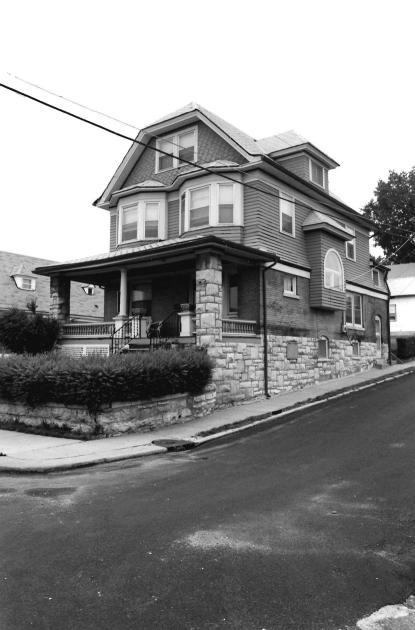

### MISSOURI OFFICE OF HISTORIC PRESERVATION

| 1. NO. G-18 89JAOO 4.                                                | PRESENT LOCAL NAME(S) OR DESIGNATION(S)            |                                                    | 0             |
|----------------------------------------------------------------------|----------------------------------------------------|----------------------------------------------------|---------------|
| G-18 890400                                                          | 10% Erostler Avenue.                               | House                                              | 3             |
| Jackson 5.                                                           | OTHER NAME(S)                                      |                                                    | $\ll$         |
| 3. LOCATION OF Kansas City NEGATIVES Landmarks Comm                  | The Russell H. Pierce Residence                    |                                                    |               |
| 8. SPECIFIC LEGAL LOCATION                                           | IS. THEMATIC CATEGORY                              | 28. NO. OF STORIES 21/2                            |               |
| TOWNSHIP RANGE SECTION  IF CITY OR TOWN, STREET ADDRESS              | Architecture 030                                   | 29. BASEMENT? YES (X)                              | B             |
| 128 Brooklyn                                                         | 1891                                               | 30. FOUNDATION MATERIAL                            | 2CX           |
| CITY OR TOWN IF RURAL, VICINITY                                      | 18. STYLE OR DESIGN                                | stone                                              | ξ,            |
| Kansas City, Missouri                                                | Queen Anne 45 49                                   | 31. WALL CONSTRUCTION frame?                       | Ž             |
| B. DESCRIPTION OF LOCATION                                           | 19. ARCHITECT OR ENGINEER C€ Å 2                   | 32 ROOF TYPE AND MATERIAL                          | < N           |
|                                                                      | 20. CONTRACTOR OR BUILDER PAR                      | hipped,gable,asphalt<br>shingle                    | 63            |
|                                                                      | 21. ORIGINAL USE, IF APPARENT                      | 33. NO. OF BAYS FRONT 2 SIDE 3                     |               |
|                                                                      | residence OIA                                      | 34. WALL TREATMENT                                 | 8             |
|                                                                      | 22. PRESENT USE                                    | siding, wood 99                                    | /<br>86/      |
|                                                                      | apartments 23. OWNERSHIP PUBLIC()                  | 35. PLAN SHAPE ITTEGULAT  36. CHANGES ADDITION(X): | <b>3</b> ( X) |
|                                                                      | PRIVATE(XX)                                        | (EXPLAN IN ALTERED (X )                            | 2             |
|                                                                      | 24. OWNER'S NAME AND ADDRESS IF KNOWN              | MOVED ( )                                          | 1             |
| ) COORDINATES UTM                                                    |                                                    | INTERIOR UNKNOWN                                   | * Re          |
| LAT                                                                  |                                                    | EXTERIOR good-fair                                 | 3             |
| D. SITE ( ) STRUCTURE                                                | 25. OPEN TO PUBLIC? YES( )                         | LINE CONTACT                                       | 4,            |
| BUILDING (XX) OBJECT                                                 | Carfield Neighborhood Acc                          | ■                                                  | ]             |
| I. ON NATIONAL YES ( ) 12, IS IT YES ( REGISTER? NO XX) ELIGIBLE? NO |                                                    | A. BY WHAT? NO(X)                                  |               |
| 3. PART OF ESTAB. YES ( ) 14. DISTRICT YES ( ) POTENTIAL? NO         |                                                    | 40. VISIBLE FROM YES XX)                           |               |
|                                                                      | . ).                                               | PUBLIC ROAD ? NO()                                 | 4             |
| 5. NAME OF ESTABLISHED DISTRICT                                      |                                                    | 41. DISTANCE FROM AND<br>FRONTAGE ON ROAD          | 200           |
| 2. FURTHER DESCRIPTION OF IMPORTANT FEA                              | TURES                                              | РНОТО                                              | 2             |
|                                                                      |                                                    | MUST                                               | yoon,         |
| - see attached -                                                     |                                                    |                                                    | 8             |
|                                                                      |                                                    | BE                                                 | Ce N.         |
|                                                                      |                                                    | PROVIDED                                           |               |
| 3. HISTORY AND SIGNIFICANCE                                          |                                                    |                                                    | Pierc         |
|                                                                      |                                                    | •                                                  | 2             |
| The first resident was Russe                                         | ll H. Pierce, a conductor.                         |                                                    |               |
|                                                                      |                                                    |                                                    |               |
|                                                                      |                                                    |                                                    | I             |
|                                                                      |                                                    |                                                    |               |
|                                                                      |                                                    |                                                    |               |
| 4. DESCRIPTION OF ENVIRONMENT AND CUT                                | BUILDINGS                                          |                                                    | 1             |
|                                                                      | ghborhood consisting of late 19th ar               | nd early 20th century                              |               |
| S COURCES OF INFORMATION                                             | 2 2 4 27 1001 21: -1                               | 46 PREPARED BY                                     | <u> </u>      |
| 5. SOURCES OF INFORMATION WSP# 1144                                  | 3 Oct.27,1891; City Directory 1892.                | Cydney E. Millstei                                 | ł             |
|                                                                      |                                                    | 47. ORGANIZATIONArchitect                          |               |
| ETURN THIS FORM WHEN COMPLETED                                       | TO: OFFICE OF HISTORIC PRESERVATION P.O. BOX 176   | Art Hist. Researc  48. DATE   49. REVISION DATE(S) | ł             |
| ADDITIONAL SPACE IS NEEDED, ATTACH EPARATE SHEET(S) TO THIS FORM     | JEFFERSON CITY, MISSOURI 65102<br>PH. 314-751-5365 | 8-89                                               | 1             |

#42

This home features a full-width porch with plaster over brick piers and a stone railing; carved bracketing, spindlework frieze and fan-like ornamentation in the gabled porch entry. Off-centered entry, east elevation, features transom and has been altered. Fenestration is double-hung, sash-type with simple entablature surrounds. Front-facing gable features non-original fenestration. Boxed eaves feature carved wooden brackets. Projecting bays, north and south elevations. Brick chimney, side left. Two-story addition to rear is non-original.