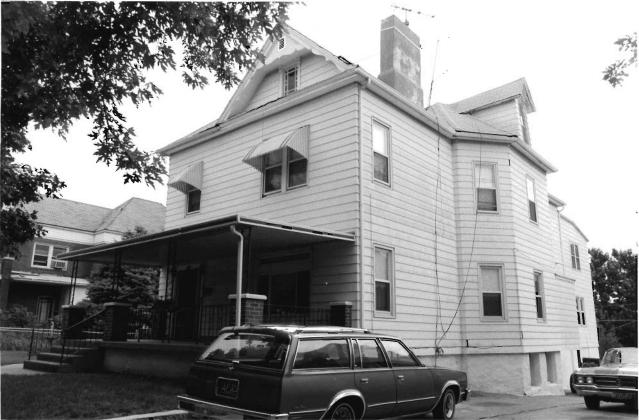

#### #42

This home features a partial width porch with non-original wrought-iron supports and rail. Porch rests in the "L" made by the two wings. Off-centered entry, west elevation. Fenestration is double-hung, sash-type with wooden surrounds. Front-facing gabled wing. Porch to rear is non-original.