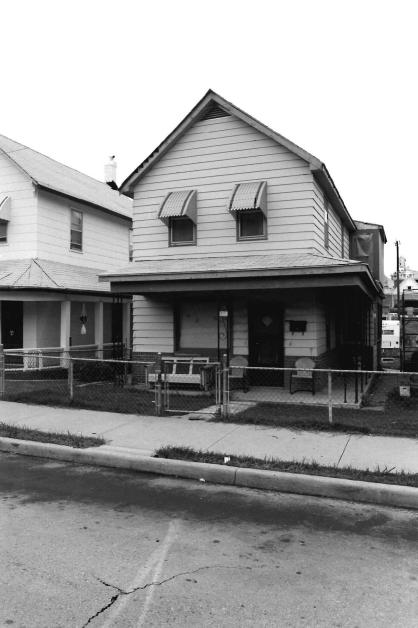

2515-17 Amie

#42

This duplex features a full-width, two-tier porch with brick piers and a non-original, wrought-iron railing. Off-centered entrances, north elevation, feature a wide stone lintel. Fenestration is double-hung, sash-type with stone sills and at the main elevation, stone lintels. A portion of the fenestration has been infilled. Prominent molded entablature, north elevation, features modillions. Similar to 2513-2515 Amie

#45 Building permit #8920 Aug. 10, 1908; Tuttle and Pike, 1907.

| 1. NO. G-15 89JA0087                                                 | 4. PRESENT LOCAL NAME(S) OR DESIGNATION(S)         | .(                                           | -<br>           |
|----------------------------------------------------------------------|----------------------------------------------------|----------------------------------------------|-----------------|
| 2. COUNTY                                                            | 100 Brook Oyn Avenue                               | House                                        | 615             |
| Jackson City                                                         | 5. OTHER NAME(S)                                   |                                              | 15              |
| 3. LOCATION OF Kansas City NEGATIVES Landmarks Comm                  |                                                    |                                              | 0,              |
| 6. SPECIFIC LEGAL LOCATION                                           | 16. THEMATIC CATEGORY                              | 28. NO. OF STORIES 2                         | 2               |
| TOWNSHIP RANGE SECTION _                                             | Architecture                                       | 29. BASEMENT? YES (X)                        | S.              |
| if city or town, street address 105 Brooklyn                         | IT. DATE(S) OR PERIOD                              | NO (* )                                      | 25              |
|                                                                      | 1891                                               | stone 40                                     | 203             |
| 7. CITY OR TOWN IF RURAL, VICINITY Kansas City, Missouri             | 18. STYLE OR DESIGN                                | 31. WALL CONSTRUCTION                        | $ \mathcal{L} $ |
| 8. DESCRIPTION OF LOCATION                                           | 19. ARCHITECT OR ENGINEER                          | frame WU                                     | 7               |
| a. DESCRIPTION OF ESCAPION                                           |                                                    | 32. ROOF TYPE AND MARENTED                   | 16              |
|                                                                      | 20. CONTRACTOR OR BUILDER POCH                     | gable, gable on hip;                         | <u>6</u>        |
|                                                                      | ON CRICINAL MARK AS ASSAURT                        | 33. NO. OF BAYS FRONT 2 SIDE 2               | •               |
|                                                                      | 21. ORIGINAL USE, IF APPARENT residence OIA        | 34. WALL TREATMENT                           | PRESENT         |
|                                                                      | 22. PRESENT USE                                    | siding 49                                    | Q EN            |
|                                                                      | residence                                          | 35. PLAN SHAPE irregular                     |                 |
|                                                                      | 23. OWNERSHIP PUBLIC( )                            | (EVOLAIN IN                                  | BAR             |
|                                                                      | PRIVATE (XX)                                       | NO. 42) ALTERED (X)                          |                 |
|                                                                      | 24. OWNER'S NAME AND ADDRESS IF KNOWN              | 37. CONDITION                                | NAME (S)        |
| 9. COORDINATES UTM                                                   | <del></del>                                        | INTERIOR <u>unknown</u>                      | E(S)            |
| LAT                                                                  |                                                    | EXTERIOR good-fair                           | S OR            |
| LONG  10. SITE () STRUCT                                             | 25. OPEN TO PUBLIC? YES( ) NOXX)                   | 38. PRESERVATION YES ( ) UNDERWAY ? NO ( X ) | ١.              |
| - <b>V</b> V                                                         | ECT ( ) 26. LOCAL CONTACT PERSON OR ORGANIZATION   | 39. ENDANGERED? YES( )                       | DESIGNATION(S   |
|                                                                      | ves( ) Garfield Neighborhood Ass                   | . BY WHAT? NO $(X)$                          | Ā               |
| REGISTER ? NO XX) ELIGIBLE ?                                         | NO(X) 27, OTHER SURVEYS IN WHICH INCLUDED          |                                              | N.              |
| 13. PART OF ESTAB. YES ( ) 14. DISTRICT POTENTIAL?                   | YES(A)                                             | 40. VISIBLE FROM YES XX) PUBLIC ROAD? NO()   | S)              |
| 15. NAME OF ESTABLISHED DISTRICT                                     |                                                    | 41. DISTANCE FROM AND                        |                 |
|                                                                      | 1                                                  | FRONTAGE ON ROAD                             |                 |
| 42. FURTHER DESCRIPTION OF IMPORTANT                                 | FEATURES                                           |                                              | 9               |
|                                                                      |                                                    | рното /                                      | OTHER           |
|                                                                      |                                                    | MUST                                         | Ŕ               |
| - see attached -                                                     |                                                    | $\mathbf{I}$                                 | z               |
|                                                                      |                                                    | BE .                                         | NAME (S)        |
|                                                                      |                                                    | PROVIDED                                     | (S)             |
|                                                                      |                                                    |                                              |                 |
| 43. HISTORY AND SIGNIFICANCE                                         | ······································             |                                              |                 |
| The first verifiable resid                                           | dent was Oliver H. Perry, a barber at 3            | J.N. Spaur.                                  |                 |
| •                                                                    |                                                    |                                              | <u> </u>        |
|                                                                      |                                                    |                                              | 6. TOWNSHIP     |
|                                                                      |                                                    |                                              | ¥Z              |
|                                                                      |                                                    |                                              | HS HS           |
|                                                                      |                                                    |                                              | ľ               |
|                                                                      |                                                    |                                              |                 |
| 44. DESCRIPTION OF ENVIRONMENT AND                                   | OUTBUILDINGS                                       |                                              | R               |
| Located in a residential                                             | neighborhood consisting of late 19th am            | nd early 20th century                        | RANGE           |
| housing stock.                                                       | <del>-</del>                                       | -                                            | •               |
|                                                                      |                                                    |                                              |                 |
| 45. Sources of information WSP# $1$                                  | 1464 Nov.6,1891; City Directory 1917.              | Cydney E. Millstei                           |                 |
|                                                                      |                                                    | 47. ORGANIZATIONArchitect                    | SEC             |
| DETURN THIS FORM WHEN COMPLET                                        | ED TO: OFFICE OF HISTORIC PRESERVATION             | <u> Art Hist. Researc</u>                    | SECTION         |
| •                                                                    | P.O. BOX 176                                       | 48. DATE 49. REVISION DATE(S)                | z               |
| IF ADDITIONAL SPACE IS NEEDED, ATTACH SEPARATE SHEET(S) TO THIS FORM | JEFFERSON CITY, MISSOURI 65102<br>Ph. 314-751-5365 | <sub>8–89</sub>                              |                 |