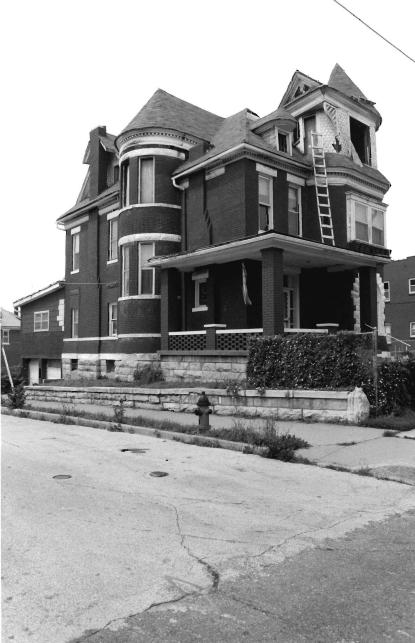

### MISSOURI OFFICE OF HISTORIC PRESERVATION

| 1. NO. G-18 89JAOO 4.                                                | PRESENT LOCAL NAME(S) OR DESIGNATION(S)            |                                                    | 0             |
|----------------------------------------------------------------------|----------------------------------------------------|----------------------------------------------------|---------------|
| G-18 890400                                                          | 10% Erostler Avenue.                               | House                                              | 3             |
| Jackson 5.                                                           | OTHER NAME(S)                                      |                                                    | $\ll$         |
| 3. LOCATION OF Kansas City NEGATIVES Landmarks Comm                  | The Russell H. Pierce Residence                    |                                                    |               |
| 8. SPECIFIC LEGAL LOCATION                                           | IS. THEMATIC CATEGORY                              | 28. NO. OF STORIES 21/2                            |               |
| TOWNSHIP RANGE SECTION  IF CITY OR TOWN, STREET ADDRESS              | Architecture 030                                   | 29. BASEMENT? YES (X)                              | B             |
| 128 Brooklyn                                                         | 1891                                               | 30. FOUNDATION MATERIAL                            | 2CX           |
| CITY OR TOWN IF RURAL, VICINITY                                      | 18. STYLE OR DESIGN                                | stone                                              | ξ,            |
| Kansas City, Missouri                                                | Queen Anne 45 49                                   | 31. WALL CONSTRUCTION frame?                       | Ž             |
| B. DESCRIPTION OF LOCATION                                           | 19. ARCHITECT OR ENGINEER C€ Å 2                   | 32 ROOF TYPE AND MATERIAL                          | < N           |
|                                                                      | 20. CONTRACTOR OR BUILDER PAR                      | hipped,gable,asphalt<br>shingle                    | 63            |
|                                                                      | 21. ORIGINAL USE, IF APPARENT                      | 33. NO. OF BAYS FRONT 2 SIDE 3                     |               |
|                                                                      | residence OIA                                      | 34. WALL TREATMENT                                 | 8             |
|                                                                      | 22. PRESENT USE                                    | siding, wood 99                                    | /<br>86/      |
|                                                                      | apartments 23. OWNERSHIP PUBLIC()                  | 35. PLAN SHAPE ITTEGULAT  36. CHANGES ADDITION(X): | <b>3</b> ( X) |
|                                                                      | PRIVATE(XX)                                        | (EXPLAN IN ALTERED (X )                            | 2             |
|                                                                      | 24. OWNER'S NAME AND ADDRESS IF KNOWN              | MOVED ( )                                          | 1             |
| ) COORDINATES UTM                                                    |                                                    | INTERIOR UNKNOWN                                   | * Re          |
| LAT                                                                  |                                                    | EXTERIOR good-fair                                 | 3             |
| D. SITE ( ) STRUCTURE                                                | 25. OPEN TO PUBLIC? YES( )                         | LINE CONTACT                                       | 4,            |
| BUILDING (XX) OBJECT                                                 | Carfield Neighborhood Acc                          | ■                                                  | ]             |
| I. ON NATIONAL YES ( ) 12, IS IT YES ( REGISTER? NO XX) ELIGIBLE? NO |                                                    | A. BY WHAT? NO(X)                                  |               |
| 3. PART OF ESTAB. YES ( ) 14. DISTRICT YES ( ) POTENTIAL? NO         |                                                    | 40. VISIBLE FROM YES XX)                           |               |
|                                                                      | . ).                                               | PUBLIC ROAD ? NO()                                 | 4             |
| 5. NAME OF ESTABLISHED DISTRICT                                      |                                                    | 41. DISTANCE FROM AND<br>FRONTAGE ON ROAD          | 200           |
| 2. FURTHER DESCRIPTION OF IMPORTANT FEA                              | TURES                                              | РНОТО                                              | 2             |
|                                                                      |                                                    | MUST                                               | yoon,         |
| - see attached -                                                     |                                                    |                                                    | 8             |
|                                                                      |                                                    | BE                                                 | Ce N.         |
|                                                                      |                                                    | PROVIDED                                           |               |
| 3. HISTORY AND SIGNIFICANCE                                          |                                                    |                                                    | Pierc         |
|                                                                      |                                                    | •                                                  | 2             |
| The first resident was Russe                                         | ll H. Pierce, a conductor.                         |                                                    |               |
|                                                                      |                                                    |                                                    |               |
|                                                                      |                                                    |                                                    | I             |
|                                                                      |                                                    |                                                    |               |
|                                                                      |                                                    |                                                    |               |
| 4. DESCRIPTION OF ENVIRONMENT AND CUT                                | BUILDINGS                                          |                                                    | 1             |
|                                                                      | ghborhood consisting of late 19th ar               | nd early 20th century                              |               |
| S COURCES OF INFORMATION                                             | 2 2 4 27 1001 21: -1                               | 46 PREPARED BY                                     | <u> </u>      |
| 5. SOURCES OF INFORMATION WSP# 1144                                  | 3 Oct.27,1891; City Directory 1892.                | Cydney E. Millstei                                 | ł             |
|                                                                      |                                                    | 47. ORGANIZATIONArchitect                          |               |
| ETURN THIS FORM WHEN COMPLETED                                       | TO: OFFICE OF HISTORIC PRESERVATION P.O. BOX 176   | Art Hist. Researc  48. DATE   49. REVISION DATE(S) | ł             |
| ADDITIONAL SPACE IS NEEDED, ATTACH EPARATE SHEET(S) TO THIS FORM     | JEFFERSON CITY, MISSOURI 65102<br>PH. 314-751-5365 | 8-89                                               | 1             |

#42

This home features a full-width porch with plaster over brick piers and a stone railing; carved bracketing, spindlework frieze and fan-like ornamentation in the gabled porch entry. Off-centered entry, east elevation, features transom and has been altered. Fenestration is double-hung, sash-type with simple entablature surrounds. Front-facing gable features non-original fenestration. Boxed eaves feature carved wooden brackets. Projecting bays, north and south elevations. Brick chimney, side left. Two-story addition to rear is non-original.