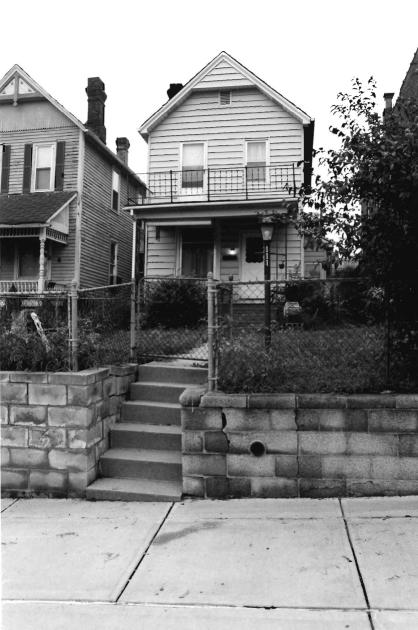

2515-17 Amie

#42

This duplex features a full-width, two-tier porch with brick piers and a non-original, wrought-iron railing. Off-centered entrances, north elevation, feature a wide stone lintel. Fenestration is double-hung, sash-type with stone sills and at the main elevation, stone lintels. A portion of the fenestration has been infilled. Prominent molded entablature, north elevation, features modillions. Similar to 2513-2515 Amie

#45 Building permit #8920 Aug. 10, 1908; Tuttle and Pike, 1907.

| 1. NO. G-15 89JA0087                                                 | 4. PRESENT LOCAL NAME(S) OR DESIGNATION(S)         | .(                                           | -<br>           |
|----------------------------------------------------------------------|----------------------------------------------------|----------------------------------------------|-----------------|
| 2. COUNTY                                                            | 100 Brook Oyn Avenue                               | House                                        | 615             |
| Jackson City                                                         | 5. OTHER NAME(S)                                   |                                              | 15              |
| 3. LOCATION OF Kansas City NEGATIVES Landmarks Comm                  |                                                    |                                              | 0,              |
| 6. SPECIFIC LEGAL LOCATION                                           | 16. THEMATIC CATEGORY                              | 28. NO. OF STORIES 2                         | 2               |
| TOWNSHIP RANGE SECTION _                                             | Architecture                                       | 29. BASEMENT? YES (X)                        | S.              |
| if city or town, street address 105 Brooklyn                         | IT. DATE(S) OR PERIOD                              | NO (* )                                      | 25              |
|                                                                      | 1891                                               | stone 40                                     | 203             |
| 7. CITY OR TOWN IF RURAL, VICINITY Kansas City, Missouri             | 18. STYLE OR DESIGN                                | 31. WALL CONSTRUCTION                        | $ \mathcal{L} $ |
| 8. DESCRIPTION OF LOCATION                                           | 19. ARCHITECT OR ENGINEER                          | frame WU                                     | 7               |
| a. DESCRIPTION OF ESCAPION                                           |                                                    | 32. ROOF TYPE AND MARENTED                   | 16              |
|                                                                      | 20. CONTRACTOR OR BUILDER POCH                     | gable, gable on hip;                         | <u>6</u>        |
|                                                                      | ON CRICINAL MARK AS ASSAURT                        | 33. NO. OF BAYS FRONT 2 SIDE 2               | •               |
|                                                                      | 21. ORIGINAL USE, IF APPARENT residence OIA        | 34. WALL TREATMENT                           | PRESENT         |
|                                                                      | 22. PRESENT USE                                    | siding 49                                    | Q EN            |
|                                                                      | residence                                          | 35. PLAN SHAPE irregular                     |                 |
|                                                                      | 23. OWNERSHIP PUBLIC( )                            | (EVOLAIN IN                                  | BAR             |
|                                                                      | PRIVATE (XX)                                       | NO. 42) ALTERED (X)                          |                 |
|                                                                      | 24. OWNER'S NAME AND ADDRESS IF KNOWN              | 37. CONDITION                                | NAME (S)        |
| 9. COORDINATES UTM                                                   | <del></del>                                        | INTERIOR <u>unknown</u>                      | E(S)            |
| LAT                                                                  |                                                    | EXTERIOR good-fair                           | S OR            |
| LONG  10. SITE () STRUCT                                             | 25. OPEN TO PUBLIC? YES( ) NOXX)                   | 38. PRESERVATION YES ( ) UNDERWAY ? NO ( X ) | ١.              |
| - <b>V</b> V                                                         | ECT ( ) 26. LOCAL CONTACT PERSON OR ORGANIZATION   | 39. ENDANGERED? YES( )                       | DESIGNATION(S   |
|                                                                      | ves( ) Garfield Neighborhood Ass                   | . BY WHAT? NO $(X)$                          | Ā               |
| REGISTER ? NO XX) ELIGIBLE ?                                         | NO(X) 27, OTHER SURVEYS IN WHICH INCLUDED          |                                              | N.              |
| 13. PART OF ESTAB. YES ( ) 14. DISTRICT POTENTIAL?                   | YES(A)                                             | 40. VISIBLE FROM YES XX) PUBLIC ROAD? NO()   | S)              |
| 15. NAME OF ESTABLISHED DISTRICT                                     |                                                    | 41. DISTANCE FROM AND                        |                 |
|                                                                      | 1                                                  | FRONTAGE ON ROAD                             |                 |
| 42. FURTHER DESCRIPTION OF IMPORTANT                                 | FEATURES                                           |                                              | 9               |
|                                                                      |                                                    | рното /                                      | OTHER           |
|                                                                      |                                                    | MUST                                         | Ŕ               |
| - see attached -                                                     |                                                    | $\mathbf{I}$                                 | z               |
|                                                                      |                                                    | BE .                                         | NAME (S)        |
|                                                                      |                                                    | PROVIDED                                     | (S)             |
|                                                                      |                                                    |                                              |                 |
| 43. HISTORY AND SIGNIFICANCE                                         | ······································             |                                              |                 |
| The first verifiable resid                                           | dent was Oliver H. Perry, a barber at 3            | J.N. Spaur.                                  |                 |
| •                                                                    |                                                    |                                              | <u> </u>        |
|                                                                      |                                                    |                                              | 6. TOWNSHIP     |
|                                                                      |                                                    |                                              | ¥Z              |
|                                                                      |                                                    |                                              | HS HS           |
|                                                                      |                                                    |                                              | ľ               |
|                                                                      |                                                    |                                              |                 |
| 44. DESCRIPTION OF ENVIRONMENT AND                                   | OUTBUILDINGS                                       |                                              | R               |
| Located in a residential                                             | neighborhood consisting of late 19th am            | nd early 20th century                        | RANGE           |
| housing stock.                                                       | <del>-</del>                                       | -                                            | •               |
|                                                                      |                                                    |                                              |                 |
| 45. Sources of information WSP# $1$                                  | 1464 Nov.6,1891; City Directory 1917.              | Cydney E. Millstei                           |                 |
|                                                                      |                                                    | 47. ORGANIZATIONArchitect                    | SEC             |
| DETURN THIS FORM WHEN COMPLET                                        | ED TO: OFFICE OF HISTORIC PRESERVATION             | <u> Art Hist. Researc</u>                    | SECTION         |
| •                                                                    | P.O. BOX 176                                       | 48. DATE 49. REVISION DATE(S)                | z               |
| IF ADDITIONAL SPACE IS NEEDED, ATTACH SEPARATE SHEET(S) TO THIS FORM | JEFFERSON CITY, MISSOURI 65102<br>Ph. 314-751-5365 | <sub>8–89</sub>                              |                 |