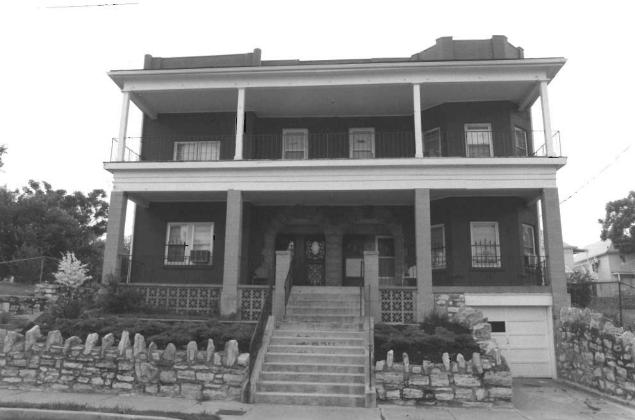

#42

This home features a full-width porch with plaster over brick piers and a stone railing; carved bracketing, spindlework frieze and fan-like ornamentation in the gabled porch entry. Off-centered entry, east elevation, features transom and has been altered. Fenestration is double-hung, sash-type with simple entablature surrounds. Front-facing gable features non-original fenestration. Boxed eaves feature carved wooden brackets. Projecting bays, north and south elevations. Brick chimney, side left. Two-story addition to rear is non-original.