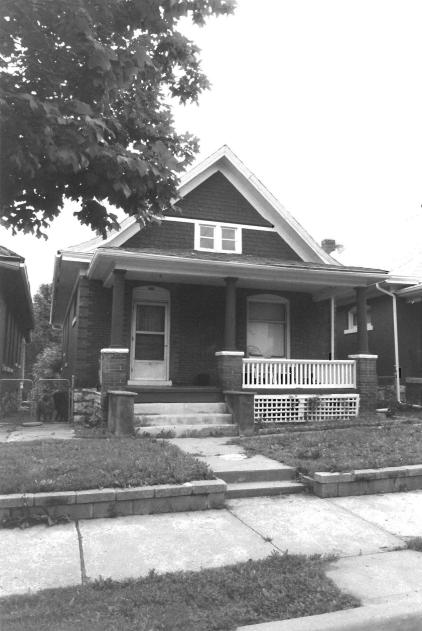

#### #42

This home features a partial width porch with non-original wrought-iron supports and rail. Porch rests in the "L" made by the two wings. Off-centered entry, west elevation. Fenestration is double-hung, sash-type with wooden surrounds. Front-facing gabled wing. Porch to rear is non-original.