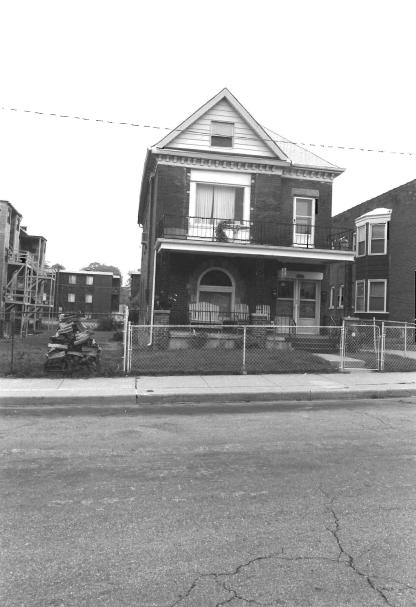

#42

This home features a full-width gabled porch with brick piers and a brick railing. Off-centered entry, east elevation. Fenestration is double-hung, sash-type with stone sills at the first-story level. High pitched front-facing gable features prominent returns. Polygonal projecting bay, south elevation; cross gabled dormers. Brick chimney, side left.