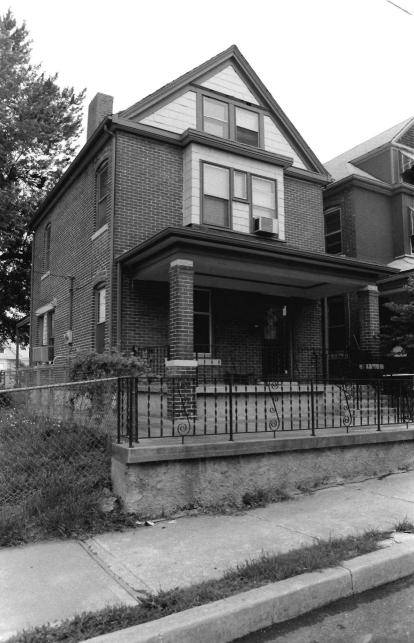

#42

This home features a full-width gabled porch with brick piers and a brick railing. Off-centered entry, east elevation. Fenestration is double-hung, sash-type with stone sills at the first-story level. High pitched front-facing gable features prominent returns. Polygonal projecting bay, south elevation; cross gabled dormers. Brick chimney, side left.