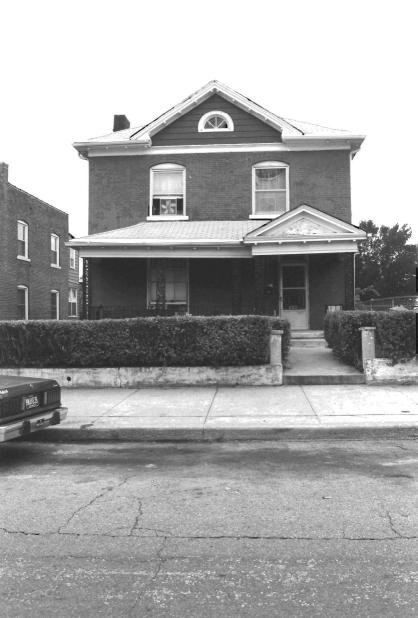

#### #42

This home features a partial width porch with non-original wrought-iron supports and rail. Porch rests in the "L" made by the two wings. Off-centered entry, west elevation. Fenestration is double-hung, sash-type with wooden surrounds. Front-facing gabled wing. Porch to rear is non-original.