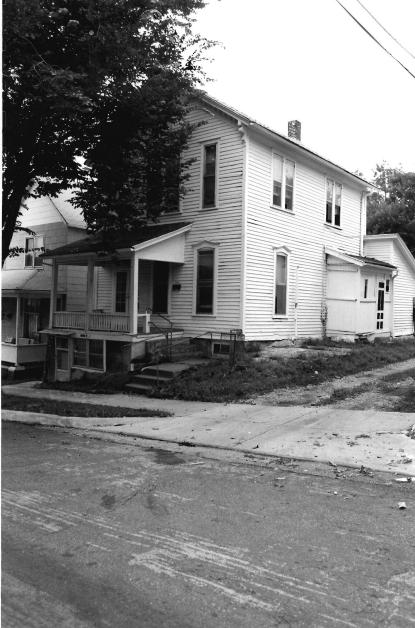

2511-2513 Amie

#42

This duplex features a full-width, two-tier porch with brick piers and an altered, non-original wrought-iron railing. Off-centered entrances, north elevation, feature a wide stone lintel. Fenestration is double-hung, sash-type with stone sills and at the main elevation, stone lintels. Prominent molded entablature, north elevation.

Two-tier porch to rear, non-original. Similar to 2515-17 Amie.

#45 Building Permit #11366, Nov. 23, 1914; <u>Tuttle and Pike</u>, 1907.

| NO. E-12 89JA0026                                                                 | 4. PRESENT LOCAL NAME(S) OR DESIGNATION(S)                                                                   |                                                         | 711        |
|-----------------------------------------------------------------------------------|--------------------------------------------------------------------------------------------------------------|---------------------------------------------------------|------------|
| COUNTY                                                                            | 2515 -2517 Amie Street                                                                                       | Flat                                                    | E-         |
| Jackson LOCATION OF Kansas City                                                   | 5, OTHER NAME(S)                                                                                             |                                                         | ŷ          |
| SPECIFIC LEGAL LOCATION TOWNSHIP RANGE SECTION IF CITY OR TOWN, STREET ADDRESS    | IS. THEMATIC CATEGORY Architecture $\triangle$ 3                                                             | 28. NO. OF STORIES 2  29. BASEMENT? YES (X) NO( )       | de         |
| 2515-2517 Amie                                                                    | 1908                                                                                                         | 30. FOUNDATION MATERIAL stone 40                        | 6          |
| Kansas City, Missouri DESCRIPTION OF LOCATION                                     | 19. ARCHITECT OR ENGINEER Offer                                                                              | Masonry WA                                              | 3          |
|                                                                                   | 20. CONTRACTOR OR BUILDER POUR Charles H. Summerson ms                                                       | 32. ROOF TYPE AND MATERIAL flat C+ 33. NO. OF BAYS 79   | _          |
|                                                                                   | 21. ORIGINAL USE, IF APPARENT duples O/ &                                                                    | FRONT 2 SIDE 3                                          | 8,         |
|                                                                                   | 22. PRESENT USE duplex                                                                                       | brick 30 35. PLAN SHAPERECTANGULAR                      | R. P.      |
|                                                                                   | 23. OWNERSHIP PUBLIC ( ) PRIVATE(XX)                                                                         | (EXPLAIN IN ALTEREDXXX)                                 | 120        |
| COORDINATES UTM                                                                   | 24. OWNER'S NAME AND ADDRESS  IF KNOWN                                                                       | MOVED ( )  37. CONDITION INTERIOR UNKNOWN EXTERIOR GOOD | 12 0       |
| LONG SITE ( ) STRUCT                                                              | 25. OPEN TO PUBLIC? YES( )                                                                                   | 38. PRESERVATION YES ( ) UNDERWAY ? NOXX )              | 32         |
| BUILDING (XX) OBJ                                                                 | 26. LOCAL CONTACT PERSON OR ORGANIZATION Garfield Neighborhood Ass NO(X) 27. OTHER SURVEYS IN WHICH INCLUDED | 39. ENDANGERED? YES() BY WHAT? NOXX)                    | 8          |
| HIST. DISTRICT? NO XX) POTENTIAL?                                                 | (FR ( XX                                                                                                     | 40. VISIBLE FROM YESKX) PUBLIC ROAD ? NO( )             | de secondo |
| NAME OF ESTABLISHED DISTRICT                                                      | ,                                                                                                            | 41. DISTANCE FROM AND FRONTAGE ON ROAD                  |            |
| 2. FURTHER DESCRIPTION OF IMPORTANT - see attached -                              | FEATURES                                                                                                     | PHOTO<br>MUST<br>BE<br>PROVIDED                         |            |
| 3. HISTORY AND SIGNIFICANCE The first verifiable r                                | esident at 2515 Amie was Mary R. Doane                                                                       | e, widow of L.F.Doane.                                  |            |
| 1110 11110 1011114310 1                                                           | ablacing at 2010 famile was half he board                                                                    | , wrack of hereboane.                                   | H          |
|                                                                                   |                                                                                                              |                                                         |            |
| 4. DESCRIPTION OF ENVIRONMENT AND  Located in a residenti  century housing stock. | al neighborhood of late 19th century a                                                                       | nd early 20th                                           |            |
| 5. SOURCES OF INFORMATION WSP# 39                                                 | 96, Nov. 1, 1908; <u>City Directory</u> ,1917                                                                | Cydney E. Millstei                                      | 1          |
| ETURN THIS FORM WHEN COMPLET                                                      | ED TO: OFFICE OF HISTORIC PRESERVATION                                                                       | 47. ORGANIZATIONArchitect<br>Art Hist. Researc          |            |
| ADDITIONAL SPACE IS NEEDED, ATTACH                                                | P.O. BOX 176 JEFFERSON CITY, MISSOURI 65102                                                                  | 48. DATE 49. REVISION DATE(\$) 8-89                     |            |