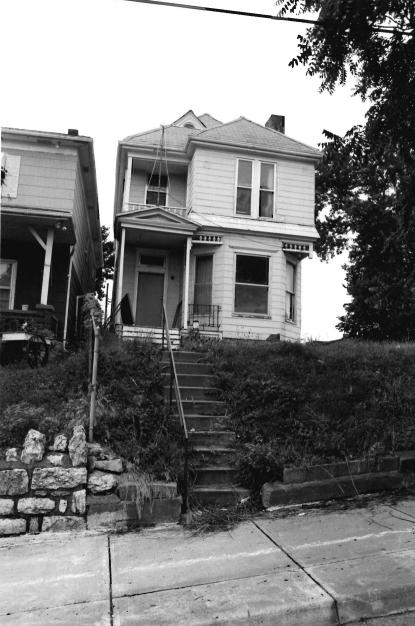

2511-2513 Amie

#42

This duplex features a full-width, two-tier porch with brick piers and an altered, non-original wrought-iron railing. Off-centered entrances, north elevation, feature a wide stone lintel. Fenestration is double-hung, sash-type with stone sills and at the main elevation, stone lintels. Prominent molded entablature, north elevation.

Two-tier porch to rear, non-original. Similar to 2515-17 Amie.

#45 Building Permit #11366, Nov. 23, 1914; <u>Tuttle and Pike</u>, 1907.

| NO. E-12 89JA0026                                                                 | 4. PRESENT LOCAL NAME(S) OR DESIGNATION(S)                                                                   |                                                         | 711        |
|-----------------------------------------------------------------------------------|--------------------------------------------------------------------------------------------------------------|---------------------------------------------------------|------------|
| COUNTY                                                                            | 2515 -2517 Amie Street                                                                                       | Flat                                                    | E-         |
| Jackson LOCATION OF Kansas City                                                   | 5, OTHER NAME(S)                                                                                             |                                                         | ŷ          |
| SPECIFIC LEGAL LOCATION TOWNSHIP RANGE SECTION IF CITY OR TOWN, STREET ADDRESS    | IS. THEMATIC CATEGORY Architecture $\triangle$ 3                                                             | 28. NO. OF STORIES 2  29. BASEMENT? YES (X) NO( )       | de         |
| 2515-2517 Amie                                                                    | 1908                                                                                                         | 30. FOUNDATION MATERIAL stone 40                        | 6          |
| Kansas City, Missouri DESCRIPTION OF LOCATION                                     | 19. ARCHITECT OR ENGINEER Offer                                                                              | Masonry WA                                              | 3          |
|                                                                                   | 20. CONTRACTOR OR BUILDER POUR Charles H. Summerson ms                                                       | 32. ROOF TYPE AND MATERIAL flat C+ 33. NO. OF BAYS 79   | _          |
|                                                                                   | 21. ORIGINAL USE, IF APPARENT duples O/ &                                                                    | FRONT 2 SIDE 3                                          | 8,         |
|                                                                                   | 22. PRESENT USE duplex                                                                                       | brick 30 35. PLAN SHAPERECTANGULAR                      | R. P.      |
|                                                                                   | 23. OWNERSHIP PUBLIC ( ) PRIVATE(XX)                                                                         | (EXPLAIN IN ALTEREDXXX)                                 | 120        |
| COORDINATES UTM                                                                   | 24. OWNER'S NAME AND ADDRESS  IF KNOWN                                                                       | MOVED ( )  37. CONDITION INTERIOR UNKNOWN EXTERIOR GOOD | 12 0       |
| LONG SITE ( ) STRUCT                                                              | 25. OPEN TO PUBLIC? YES( )                                                                                   | 38. PRESERVATION YES ( ) UNDERWAY ? NOXX )              | 32         |
| BUILDING (XX) OBJ                                                                 | 26. LOCAL CONTACT PERSON OR ORGANIZATION Garfield Neighborhood Ass NO(X) 27. OTHER SURVEYS IN WHICH INCLUDED | 39. ENDANGERED? YES() BY WHAT? NOXX)                    | 8          |
| HIST. DISTRICT? NO XX) POTENTIAL?                                                 | (FR ( XX                                                                                                     | 40. VISIBLE FROM YESKX) PUBLIC ROAD ? NO( )             | de secondo |
| NAME OF ESTABLISHED DISTRICT                                                      | ,                                                                                                            | 41. DISTANCE FROM AND FRONTAGE ON ROAD                  |            |
| 2. FURTHER DESCRIPTION OF IMPORTANT - see attached -                              | FEATURES                                                                                                     | PHOTO<br>MUST<br>BE<br>PROVIDED                         |            |
| 3. HISTORY AND SIGNIFICANCE The first verifiable r                                | esident at 2515 Amie was Mary R. Doane                                                                       | e, widow of L.F.Doane.                                  |            |
| 1110 11110 1011114310 1                                                           | ablacing at 2010 famile was half he board                                                                    | , wrack of hereboane.                                   | H          |
|                                                                                   |                                                                                                              |                                                         |            |
| 4. DESCRIPTION OF ENVIRONMENT AND  Located in a residenti  century housing stock. | al neighborhood of late 19th century a                                                                       | nd early 20th                                           |            |
| 5. SOURCES OF INFORMATION WSP# 39                                                 | 96, Nov. 1, 1908; <u>City Directory</u> ,1917                                                                | Cydney E. Millstei                                      | 1          |
| ETURN THIS FORM WHEN COMPLET                                                      | ED TO: OFFICE OF HISTORIC PRESERVATION                                                                       | 47. ORGANIZATIONArchitect<br>Art Hist. Researc          |            |
| ADDITIONAL SPACE IS NEEDED, ATTACH                                                | P.O. BOX 176 JEFFERSON CITY, MISSOURI 65102                                                                  | 48. DATE 49. REVISION DATE(\$) 8-89                     |            |