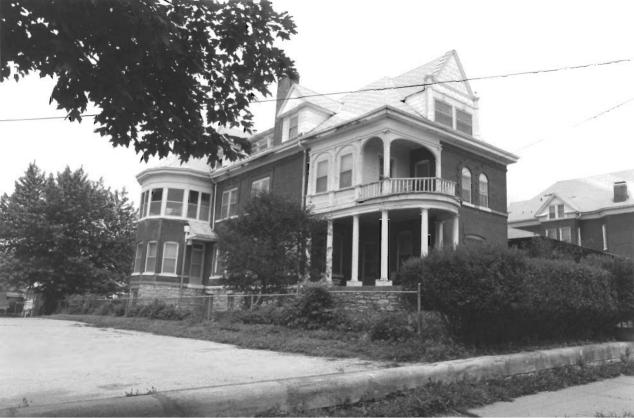

#42

This home features a full-width porch with plaster over brick piers and a stone railing; carved bracketing, spindlework frieze and fan-like ornamentation in the gabled porch entry. Off-centered entry, east elevation, features transom and has been altered. Fenestration is double-hung, sash-type with simple entablature surrounds. Front-facing gable features non-original fenestration. Boxed eaves feature carved wooden brackets. Projecting bays, north and south elevations. Brick chimney, side left. Two-story addition to rear is non-original.