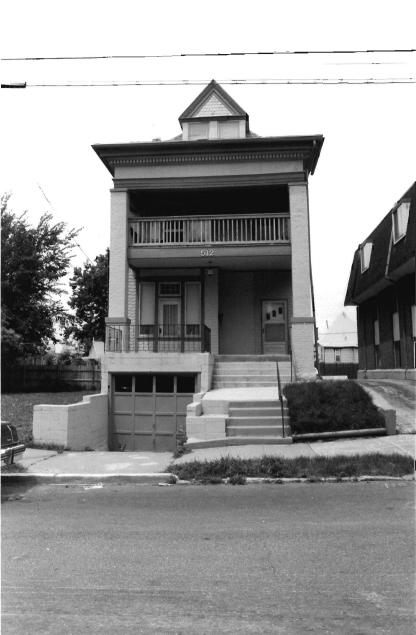

2511-2513 Amie

#42

This duplex features a full-width, two-tier porch with brick piers and an altered, non-original wrought-iron railing. Off-centered entrances, north elevation, feature a wide stone lintel. Fenestration is double-hung, sash-type with stone sills and at the main elevation, stone lintels. Prominent molded entablature, north elevation.

Two-tier porch to rear, non-original. Similar to 2515-17 Amie.

#45 Building Permit #11366, Nov. 23, 1914; <u>Tuttle and Pike</u>, 1907.

| NO. E-12 89JA0026                                                                 | 4. PRESENT LOCAL NAME(S) OR DESIGNATION(S)                                                                   |                                                         | 711        |
|-----------------------------------------------------------------------------------|--------------------------------------------------------------------------------------------------------------|---------------------------------------------------------|------------|
| COUNTY                                                                            | 2515 -2517 Amie Street                                                                                       | Flat                                                    | E-         |
| Jackson LOCATION OF Kansas City                                                   | 5, OTHER NAME(S)                                                                                             |                                                         | ŷ          |
| SPECIFIC LEGAL LOCATION TOWNSHIP RANGE SECTION IF CITY OR TOWN, STREET ADDRESS    | IS. THEMATIC CATEGORY Architecture $\triangle$ 3                                                             | 28. NO. OF STORIES 2  29. BASEMENT? YES (X) NO( )       | de         |
| 2515-2517 Amie                                                                    | 1908                                                                                                         | 30. FOUNDATION MATERIAL stone 40                        | 6          |
| Kansas City, Missouri DESCRIPTION OF LOCATION                                     | 19. ARCHITECT OR ENGINEER Offer                                                                              | Masonry WA                                              | 3          |
|                                                                                   | 20. CONTRACTOR OR BUILDER POUR Charles H. Summerson ms                                                       | 32. ROOF TYPE AND MATERIAL flat C+ 33. NO. OF BAYS 79   | _          |
|                                                                                   | 21. ORIGINAL USE, IF APPARENT duples O/ &                                                                    | FRONT 2 SIDE 3                                          | 8,         |
|                                                                                   | 22. PRESENT USE duplex                                                                                       | brick 30 35. PLAN SHAPERECTANGULAR                      | R. P.      |
|                                                                                   | 23. OWNERSHIP PUBLIC ( ) PRIVATE(XX)                                                                         | (EXPLAIN IN ALTEREDXXX)                                 | 120        |
| COORDINATES UTM                                                                   | 24. OWNER'S NAME AND ADDRESS  IF KNOWN                                                                       | MOVED ( )  37. CONDITION INTERIOR UNKNOWN EXTERIOR GOOD | 12 0       |
| LONG SITE ( ) STRUCT                                                              | 25. OPEN TO PUBLIC? YES( )                                                                                   | 38. PRESERVATION YES ( ) UNDERWAY ? NOXX )              | 32         |
| BUILDING (XX) OBJ                                                                 | 26. LOCAL CONTACT PERSON OR ORGANIZATION Garfield Neighborhood Ass NO(X) 27. OTHER SURVEYS IN WHICH INCLUDED | 39. ENDANGERED? YES() BY WHAT? NOXX)                    | 8          |
| HIST. DISTRICT? NO XX) POTENTIAL?                                                 | (FR ( XX                                                                                                     | 40. VISIBLE FROM YESKX) PUBLIC ROAD ? NO( )             | de secondo |
| NAME OF ESTABLISHED DISTRICT                                                      | ,                                                                                                            | 41. DISTANCE FROM AND FRONTAGE ON ROAD                  |            |
| 2. FURTHER DESCRIPTION OF IMPORTANT - see attached -                              | FEATURES                                                                                                     | PHOTO<br>MUST<br>BE<br>PROVIDED                         |            |
| 3. HISTORY AND SIGNIFICANCE The first verifiable r                                | esident at 2515 Amie was Mary R. Doane                                                                       | e, widow of L.F.Doane.                                  |            |
| 1110 11110 1011114310 1                                                           | ablacing at 2010 famile was half he board                                                                    | , wrack of hereboane.                                   | H          |
|                                                                                   |                                                                                                              |                                                         |            |
| 4. DESCRIPTION OF ENVIRONMENT AND  Located in a residenti  century housing stock. | al neighborhood of late 19th century a                                                                       | nd early 20th                                           |            |
| 5. SOURCES OF INFORMATION WSP# 39                                                 | 96, Nov. 1, 1908; <u>City Directory</u> ,1917                                                                | Cydney E. Millstei                                      | 1          |
| ETURN THIS FORM WHEN COMPLET                                                      | ED TO: OFFICE OF HISTORIC PRESERVATION                                                                       | 47. ORGANIZATIONArchitect<br>Art Hist. Researc          |            |
| ADDITIONAL SPACE IS NEEDED, ATTACH                                                | P.O. BOX 176 JEFFERSON CITY, MISSOURI 65102                                                                  | 48. DATE 49. REVISION DATE(\$) 8-89                     |            |