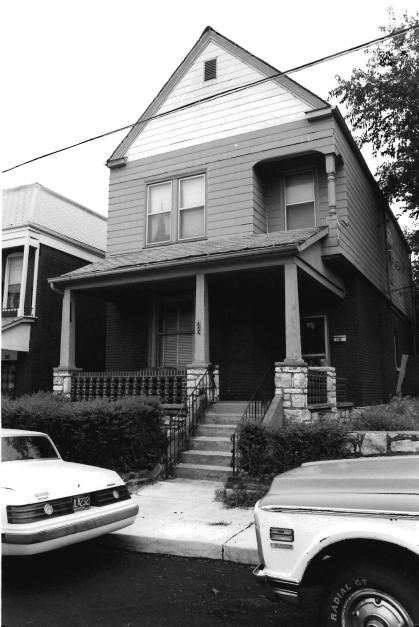

#42

This home features a full-width, gabled porch with classically-inspired wooden columns and a wooden railing. Off-centered entry, east elevation. Fenestration is double-hung, sash-type, with stone sills at the first-story level. Roof has been raised at the south elevation. Cross gabled dormers. Polygonal projecting bay, south elevation. Brick quoining. See 112 Brooklyn.