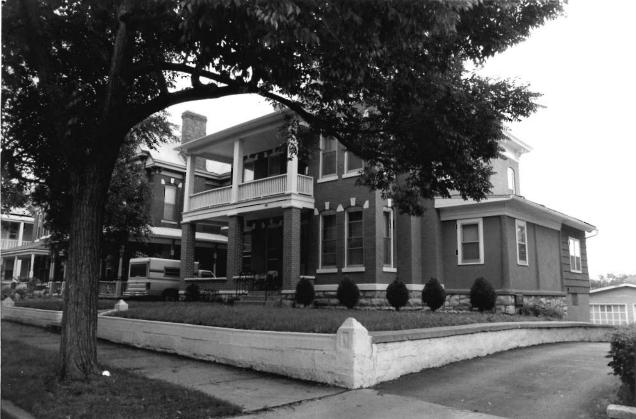

2511-2513 Amie

#42

This duplex features a full-width, two-tier porch with brick piers and an altered, non-original wrought-iron railing. Off-centered entrances, north elevation, feature a wide stone lintel. Fenestration is double-hung, sash-type with stone sills and at the main elevation, stone lintels. Prominent molded entablature, north elevation.

Two-tier porch to rear, non-original. Similar to 2515-17 Amie.

#45 Building Permit #11366, Nov. 23, 1914; <u>Tuttle and Pike</u>, 1907.

| NO. E-12 89JA0026                                                                 | 4. PRESENT LOCAL NAME(S) OR DESIGNATION(S)                                                                   |                                                         | 711        |
|-----------------------------------------------------------------------------------|--------------------------------------------------------------------------------------------------------------|---------------------------------------------------------|------------|
| COUNTY                                                                            | 2515 -2517 Amie Street                                                                                       | Flat                                                    | E-         |
| Jackson LOCATION OF Kansas City                                                   | 5, OTHER NAME(S)                                                                                             |                                                         | ŷ          |
| SPECIFIC LEGAL LOCATION TOWNSHIP RANGE SECTION IF CITY OR TOWN, STREET ADDRESS    | IS. THEMATIC CATEGORY Architecture $\triangle$ 3                                                             | 28. NO. OF STORIES 2  29. BASEMENT? YES (X) NO( )       | de         |
| 2515-2517 Amie                                                                    | 1908                                                                                                         | 30. FOUNDATION MATERIAL stone 40                        | 6          |
| Kansas City, Missouri DESCRIPTION OF LOCATION                                     | 19. ARCHITECT OR ENGINEER Offer                                                                              | Masonry WA                                              | 3          |
|                                                                                   | 20. CONTRACTOR OR BUILDER POUR Charles H. Summerson ms                                                       | 32. ROOF TYPE AND MATERIAL flat C+ 33. NO. OF BAYS 79   | _          |
|                                                                                   | 21. ORIGINAL USE, IF APPARENT duples O/ &                                                                    | FRONT 2 SIDE 3                                          | 8,         |
|                                                                                   | 22. PRESENT USE duplex                                                                                       | brick 30 35. PLAN SHAPERECTANGULAR                      | R. P.      |
|                                                                                   | 23. OWNERSHIP PUBLIC ( ) PRIVATE(XX)                                                                         | (EXPLAIN IN ALTEREDXXX)                                 | 120        |
| COORDINATES UTM                                                                   | 24. OWNER'S NAME AND ADDRESS  IF KNOWN                                                                       | MOVED ( )  37. CONDITION INTERIOR UNKNOWN EXTERIOR GOOD | 12 0       |
| LONG SITE ( ) STRUCT                                                              | 25. OPEN TO PUBLIC? YES( )                                                                                   | 38. PRESERVATION YES ( ) UNDERWAY ? NOXX )              | 32         |
| BUILDING (XX) OBJ                                                                 | 26. LOCAL CONTACT PERSON OR ORGANIZATION Garfield Neighborhood Ass NO(X) 27. OTHER SURVEYS IN WHICH INCLUDED | 39. ENDANGERED? YES() BY WHAT? NOXX)                    | 8          |
| HIST. DISTRICT? NO XX) POTENTIAL?                                                 | (FR ( XX                                                                                                     | 40. VISIBLE FROM YESKX) PUBLIC ROAD ? NO( )             | de secondo |
| NAME OF ESTABLISHED DISTRICT                                                      | ,                                                                                                            | 41. DISTANCE FROM AND FRONTAGE ON ROAD                  |            |
| 2. FURTHER DESCRIPTION OF IMPORTANT - see attached -                              | FEATURES                                                                                                     | PHOTO<br>MUST<br>BE<br>PROVIDED                         |            |
| 3. HISTORY AND SIGNIFICANCE The first verifiable r                                | esident at 2515 Amie was Mary R. Doane                                                                       | e, widow of L.F.Doane.                                  |            |
| 1110 11110 1011114310 1                                                           | ablacing at 2010 famile was half he board                                                                    | , wrack of hereboane.                                   | H          |
|                                                                                   |                                                                                                              |                                                         |            |
| 4. DESCRIPTION OF ENVIRONMENT AND  Located in a residenti  century housing stock. | al neighborhood of late 19th century a                                                                       | nd early 20th                                           |            |
| 5. SOURCES OF INFORMATION WSP# 39                                                 | 96, Nov. 1, 1908; <u>City Directory</u> ,1917                                                                | Cydney E. Millstei                                      | 1          |
| ETURN THIS FORM WHEN COMPLET                                                      | ED TO: OFFICE OF HISTORIC PRESERVATION                                                                       | 47. ORGANIZATIONArchitect<br>Art Hist. Researc          |            |
| ADDITIONAL SPACE IS NEEDED, ATTACH                                                | P.O. BOX 176 JEFFERSON CITY, MISSOURI 65102                                                                  | 48. DATE 49. REVISION DATE(\$) 8-89                     |            |