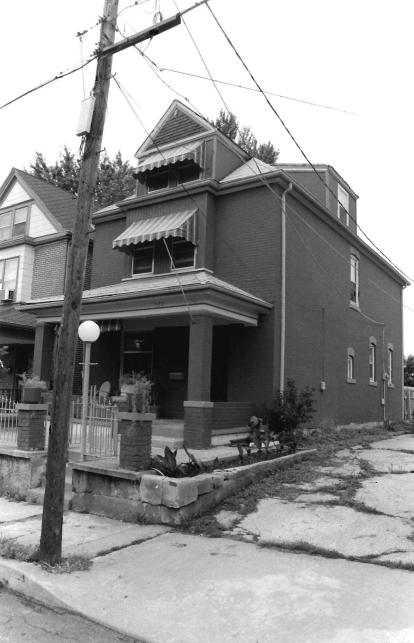

#### #42

This home features a partial width porch with non-original wrought-iron supports and rail. Porch rests in the "L" made by the two wings. Off-centered entry, west elevation. Fenestration is double-hung, sash-type with wooden surrounds. Front-facing gabled wing. Porch to rear is non-original.