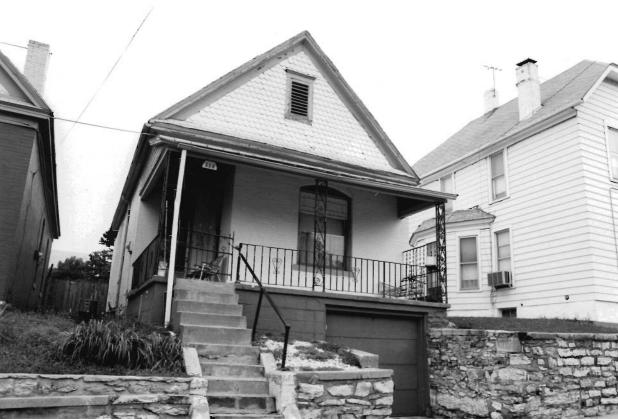

#42

This home features a full-width, gabled porch with classically-inspired wooden columns and a wooden railing. Off-centered entry, east elevation. Fenestration is double-hung, sash-type, with stone sills at the first-story level. Roof has been raised at the south elevation. Cross gabled dormers. Polygonal projecting bay, south elevation. Brick quoining. See 112 Brooklyn.

| NO.<br>G-17 89 JA 00 34 4. PRE                                                            | SENT LOCAL NAME(S) OR DESIGNATION(S)                               |                                                  | 0            |
|-------------------------------------------------------------------------------------------|--------------------------------------------------------------------|--------------------------------------------------|--------------|
| COUNTY                                                                                    | 110 tombren Lucy                                                   | e House                                          | 9/           |
| Jackson 5. ott                                                                            | HER NAME(S)                                                        |                                                  | 7            |
| NEGATIVES Landmarks Comm                                                                  |                                                                    |                                                  | <b> </b>     |
| SPECIFIC LEGAL LOCATION TOWNSHIPRANGESECTION                                              | 16. THEMATIC CATEGORY Architecture                                 | 28. NO. OF STORIES 11/2   29. BASEMENT? YES ( 3) | B            |
| IF CITY OR TOWN, STREET ADDRESS                                                           | 17. DATE(S) OR PERIOD 1904                                         | NO ( <sup>X</sup> )                              | nce          |
| 112 Brooklyn city or town   IF RURAL, VICINITY                                            | IA STYLE AD DESIGN                                                 | 30. FOUNDATION MATERIAL stone 40                 | $\delta_{2}$ |
| Kansas City, Missouri                                                                     |                                                                    | 31. WALL CONSTRUCTION                            | 3            |
| DESCRIPTION OF LOCATION                                                                   | 19. ARCHITECT OR ENGINEER がた。<br>この                                | masonry/frame UC  32.ROOF TYPE AND MATERIAL      | <b>\</b>     |
|                                                                                           | 20. CONTRACTOR OR BUILDER Photo                                    | gable GB                                         |              |
|                                                                                           | デ い。<br>21. ORIGINAL USE, IF APPARENT                              | 33. NO. OF BAYS 구하<br>FRONT SIDE                 |              |
|                                                                                           | residence OIA                                                      | 34. WALL TREATMENT                               | 1/0          |
| 1                                                                                         | 22. PRESENT USE                                                    | brick, siding 30 64                              | 8            |
|                                                                                           | residence 23. OWNERSHIP PUBLIC( )                                  | 35. PLAN SHAPE rectangula 36. CHANGES ADDITION() |              |
|                                                                                           | PRIVATE(XX)                                                        |                                                  | 8            |
|                                                                                           | 24. OWNER'S NAME AND ADDRESS<br>IF KNOWN                           | MOVED( )                                         | 3            |
|                                                                                           | IF KNOWN                                                           | 37. CONDITION INTERIOR UNKNOWN                   | 7            |
| . COORDINATES UTM<br>Lat                                                                  |                                                                    | EXTERIOR fair-poor                               | T 7.         |
| LONG  SITE () STRUCTURE( )                                                                | 25. OPEN TO PUBLIC? YES( )                                         | UNDERWAY O                                       | 7            |
| BUILDING (XX) OBJECT ( )                                                                  | 26. LOCAL CONTACT PERSON OR ORGANIZATION Garfield Neighborhood Ass | - OV 14114 - O                                   |              |
| ON NATIONAL YES() I2, IS IT YES() REGISTER? NO XX) ELIGIBLE? NO (x)                       | 27. OTHER SURVEYS IN WHICH INCLUDED                                | NO(X)                                            |              |
| B. PART OF ESTAB. YES ( ) 14. DISTRICT YES (XX) HIST. DISTRICT? NO (XX) POTENTIAL? NO ( ) |                                                                    | 40. VISIBLE FROM YES XX)                         |              |
| HIST. DISTRICT? NO (XX) POTENTIAL? NO ( )                                                 |                                                                    | 41. DISTANCE FROM AND                            | 4            |
| . Hame of Established Stating.                                                            |                                                                    | FRONTAGE ON ROAD                                 |              |
| 2. FURTHER DESCRIPTION OF IMPORTANT FEATUR                                                | ES                                                                 |                                                  | 1            |
|                                                                                           |                                                                    | PHOTO                                            |              |
|                                                                                           |                                                                    | MUST                                             |              |
| - see attached -                                                                          |                                                                    | 95                                               |              |
|                                                                                           |                                                                    | PROVIDED                                         |              |
|                                                                                           |                                                                    |                                                  |              |
| 3. HISTORY AND SIGNIFICANCE                                                               |                                                                    |                                                  |              |
| The first verifiable resident w                                                           | as Marion McNabb.                                                  |                                                  | Ī            |
|                                                                                           |                                                                    |                                                  |              |
|                                                                                           |                                                                    |                                                  |              |
|                                                                                           |                                                                    |                                                  |              |
|                                                                                           |                                                                    |                                                  |              |
|                                                                                           |                                                                    |                                                  | <u> </u>     |
| 4. DESCRIPTION OF ENVIRONMENT AND OUTBUILD                                                | DINGS                                                              |                                                  | 1            |
| Located in a residential neighb housing stock.                                            | orhood consisting of late 19th a                                   | nd early 20th century                            |              |
| COURCES OF INCORMATION                                                                    | 10 1004 all all all all all all all all all al                     | 46 PREPARED BY                                   | L            |
| 5. sources of information WSP# 23975 Ma                                                   | r.10,1904; City Directory 1910.                                    | Cydney E. Millstei                               | ł            |
|                                                                                           |                                                                    | 47. ORGANIZATIONArchitect                        |              |
| ETURN THIS FORM WHEN COMPLETED TO:                                                        | OFFICE OF HISTORIC PRESERVATION P.O. BOX 176                       | Art Hist. Researc 43. DATE 49. REVISION DATE(S)  | ł            |
| ADDITIONAL SPACE IS NEEDED, ATTACH                                                        | JEFFERSON CITY, MISSOURI 65102                                     | 8–89                                             | Ĭ            |