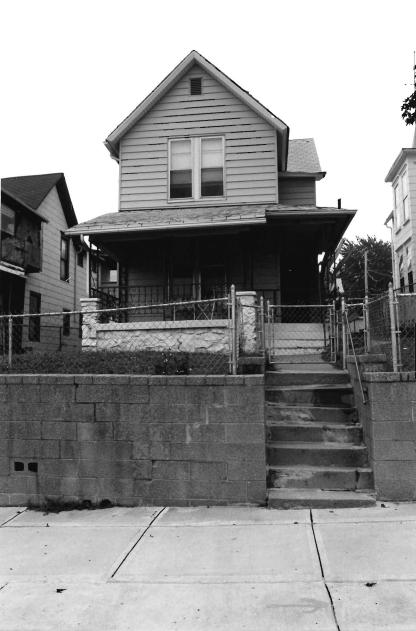

#### #42

This home features a partial width porch with non-original wrought-iron supports and rail. Porch rests in the "L" made by the two wings. Off-centered entry, west elevation. Fenestration is double-hung, sash-type with wooden surrounds. Front-facing gabled wing. Porch to rear is non-original.

| 1, NO. G. 16, 20-72, 2/3                                                | 4. PRESENT LOCAL NAME(S) OR DESIGNATION(S)         |                                                   |                 |
|-------------------------------------------------------------------------|----------------------------------------------------|---------------------------------------------------|-----------------|
| 1. NO. G-16 89JA00 223                                                  | 1                                                  | 1                                                 | D.S.            |
| Z. COUNTY Jackson                                                       | 5. OTHER NAME(S)                                   | <b>并约人————————————————————————————————————</b>    | 16              |
| 3. LOCATION OF Kansas City<br>NEGATIVES Landmarks Comm                  |                                                    |                                                   | 7               |
| 6. SPECIFIC LEGAL LOCATION                                              | IS. THEMATIC CATEGORY                              | 28. NO. OF STORIES 2                              | 2:              |
| TOWNSHIP RANGE SECTION IF CITY OR TOWN, STREET ADDRESS                  | Architecture                                       | 29. BASEMENT? YES (X ): NO( )                     | COUN            |
| 110 Brooklyn                                                            | 1904                                               | 30. FOUNDATION MATERIAL                           | L NIA           |
| 7. CITY OR TOWN IF RURAL, VICINITY Kansas City, Missouri                | 18. STYLE OR DESIGN                                | stone 40                                          | COCO            |
| 8. DESCRIPTION OF LOCATION                                              | 19. ARCHITECT OR ENGINEER STAN                     | frame LULL .  32. ROOF TYPE AND MATERIAL          | (<br>GB         |
|                                                                         | 20. CONTRACTOR OR BUILDER Porch                    | gable, asphalt shingle                            | 63              |
|                                                                         | 21. ORIGINAL USE, IF APPARENT                      | FRONT Z SIDE 3                                    | X.              |
|                                                                         | residence OIA                                      | 34. WALL TREATMENT                                | PRESE           |
|                                                                         | 22. PRESENT USE                                    | brick, siding 30 64                               | Z O             |
|                                                                         | residence 23. OWNERSHIP PUBLIC( )                  | 35. PLAN SHAPE rectangula 36. CHANGES ADDITION(X) | ري<br>اي<br>اده |
|                                                                         | PRIVATE(XX)                                        | (EXPLAIN IN ALTERED (X)                           | 2 >             |
|                                                                         | 24. OWNER'S NAME AND ADDRESS IF KNOWN              | MOVED( )                                          | MAN             |
| 9. COORDINATES UTM                                                      |                                                    | INTERIOR unknown  EXTERIOR GOOD-fair              | NAME(S)         |
| LONG  10. SITE () STRUCTUR                                              | 25. OPEN TO PUBLIC? YES( ) NOXX                    | 38. PRESERVATION YES ( )                          | C DE            |
| BUILDING (XX) OBJEC                                                     |                                                    | 39. ENDANGERED? YES(X)                            | DESIGNATION(S   |
| OCCUCTED O ELICIDI E O                                                  | Garfield Neighborhood Ass                          | In ( ) .                                          | ATI             |
| IN CART OF SETAR YES! A 14 DISTRICT YI                                  | 10(X) 27, OTHER SURVEYS IN WHICH INCLUDED          | modification  40. VISIBLE FROM YESKX)             | 9<br>N (        |
| HIST. DISTRICT ? NO XX) 14. DISTRICT YI                                 | (O( ))                                             | PUBLIC ROAD ? NO( )                               | s               |
| 15. NAME OF ESTABLISHED DISTRICT                                        |                                                    | 41. DISTANCE FROM AND FRONTAGE ON ROAD            |                 |
| 42. FURTHER DESCRIPTION OF IMPORTANT                                    | FEATURES                                           | PHOTO MUST                                        | 5. OTHER        |
|                                                                         |                                                    |                                                   | Ä               |
| - see attached -                                                        |                                                    | BE                                                | Ž               |
|                                                                         |                                                    | PROVIDED                                          | NAME(S)         |
|                                                                         |                                                    | /////                                             | ت ا             |
| 43. HISTORY AND SIGNIFICANCE                                            |                                                    |                                                   |                 |
| The first verifiable reside                                             | ent was Isaac M. Haines, a police sar              | gaent.                                            |                 |
|                                                                         |                                                    |                                                   | ف               |
|                                                                         |                                                    |                                                   | 101             |
|                                                                         |                                                    |                                                   | TOWNSHIP        |
|                                                                         |                                                    |                                                   | ₹               |
|                                                                         |                                                    |                                                   |                 |
|                                                                         |                                                    |                                                   |                 |
|                                                                         | eighborhood consisting of late 19th an             | nd early 20th century                             | RANGE           |
| 45. SOURCES OF INFORMATION WSP# 2397                                    | 74 Mar.19,1904; City Directory 1917.               | Cydney E. Millstei                                | <u> </u>        |
|                                                                         | 1317.                                              |                                                   | SE              |
| <del></del>                                                             |                                                    | 47. ORGANIZATIONArchitect                         | SECTION         |
| RETURN THIS FORM WHEN COMPLETED                                         | D TO: OFFICE OF HISTORIC PRESERVATION P.O. BOX 176 | Art Hist. Researc                                 | r ş             |
| IF ADDITIONAL SPACE IS NEEDED, ATTACH<br>Separate Sheet(s) to this form | JEFFERSON CITY, MISSOURI 65102<br>PH. 314-751-5365 | 8–89                                              | 1               |