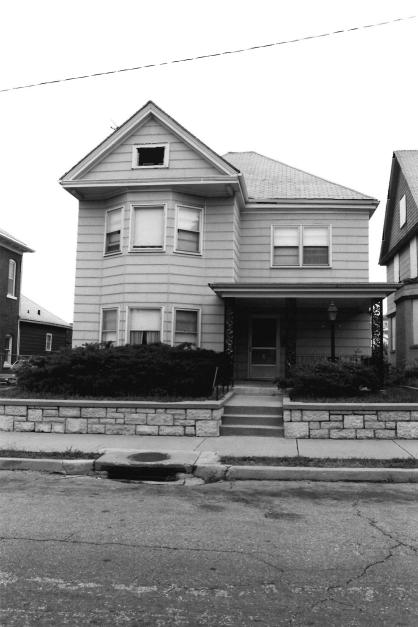

2511-2513 Amie

#42

This duplex features a full-width, two-tier porch with brick piers and an altered, non-original wrought-iron railing. Off-centered entrances, north elevation, feature a wide stone lintel. Fenestration is double-hung, sash-type with stone sills and at the main elevation, stone lintels. Prominent molded entablature, north elevation.

Two-tier porch to rear, non-original. Similar to 2515-17 Amie.

#45 Building Permit #11366, Nov. 23, 1914; <u>Tuttle and Pike</u>, 1907.

| NO. E-12 89JA0026                                                                 | 4. PRESENT LOCAL NAME(S) OR DESIGNATION(S)                                                                   |                                                         | 711        |
|-----------------------------------------------------------------------------------|--------------------------------------------------------------------------------------------------------------|---------------------------------------------------------|------------|
| COUNTY                                                                            | 2515 -2517 Amie Street                                                                                       | Flat                                                    | E-         |
| Jackson LOCATION OF Kansas City                                                   | 5, OTHER NAME(S)                                                                                             |                                                         | ŷ          |
| SPECIFIC LEGAL LOCATION TOWNSHIP RANGE SECTION IF CITY OR TOWN, STREET ADDRESS    | IS. THEMATIC CATEGORY Architecture $\triangle$ 3                                                             | 28. NO. OF STORIES 2  29. BASEMENT? YES (X) NO( )       | de         |
| 2515-2517 Amie                                                                    | 1908                                                                                                         | 30. FOUNDATION MATERIAL stone 40                        | 6          |
| Kansas City, Missouri DESCRIPTION OF LOCATION                                     | 19. ARCHITECT OR ENGINEER Offer                                                                              | Masonry WA                                              | 3          |
|                                                                                   | 20. CONTRACTOR OR BUILDER POUR Charles H. Summerson ms                                                       | 32. ROOF TYPE AND MATERIAL flat C+ 33. NO. OF BAYS 79   | _          |
|                                                                                   | 21. ORIGINAL USE, IF APPARENT duples O/ &                                                                    | FRONT 2 SIDE 3                                          | 8,         |
|                                                                                   | 22. PRESENT USE duplex                                                                                       | brick 30 35. PLAN SHAPERECTANGULAR                      | R. P.      |
|                                                                                   | 23. OWNERSHIP PUBLIC ( ) PRIVATE(XX)                                                                         | (EXPLAIN IN ALTEREDXXX)                                 | 120        |
| COORDINATES UTM                                                                   | 24. OWNER'S NAME AND ADDRESS  IF KNOWN                                                                       | MOVED ( )  37. CONDITION INTERIOR UNKNOWN EXTERIOR GOOD | 12 0       |
| LONG SITE ( ) STRUCT                                                              | 25. OPEN TO PUBLIC? YES( )                                                                                   | 38. PRESERVATION YES ( ) UNDERWAY ? NOXX )              | 32         |
| BUILDING (XX) OBJ                                                                 | 26. LOCAL CONTACT PERSON OR ORGANIZATION Garfield Neighborhood Ass NO(X) 27. OTHER SURVEYS IN WHICH INCLUDED | 39. ENDANGERED? YES() BY WHAT? NOXX)                    | 8          |
| HIST. DISTRICT? NO XX) POTENTIAL?                                                 | (FR ( XX                                                                                                     | 40. VISIBLE FROM YESKX) PUBLIC ROAD ? NO( )             | de secondo |
| NAME OF ESTABLISHED DISTRICT                                                      | ,                                                                                                            | 41. DISTANCE FROM AND FRONTAGE ON ROAD                  |            |
| 2. FURTHER DESCRIPTION OF IMPORTANT - see attached -                              | FEATURES                                                                                                     | PHOTO<br>MUST<br>BE<br>PROVIDED                         |            |
| 3. HISTORY AND SIGNIFICANCE The first verifiable r                                | esident at 2515 Amie was Mary R. Doane                                                                       | e, widow of L.F.Doane.                                  |            |
| 1110 11110 1011114310 1                                                           | ablacing at 2010 famile was half he board                                                                    | , wrack of hereboane.                                   | H          |
|                                                                                   |                                                                                                              |                                                         |            |
| 4. DESCRIPTION OF ENVIRONMENT AND  Located in a residenti  century housing stock. | al neighborhood of late 19th century a                                                                       | nd early 20th                                           |            |
| 5. SOURCES OF INFORMATION WSP# 39                                                 | 96, Nov. 1, 1908; <u>City Directory</u> ,1917                                                                | Cydney E. Millstei                                      | 1          |
| ETURN THIS FORM WHEN COMPLET                                                      | ED TO: OFFICE OF HISTORIC PRESERVATION                                                                       | 47. ORGANIZATIONArchitect<br>Art Hist. Researc          |            |
| ADDITIONAL SPACE IS NEEDED, ATTACH                                                | P.O. BOX 176 JEFFERSON CITY, MISSOURI 65102                                                                  | 48. DATE 49. REVISION DATE(\$) 8-89                     |            |