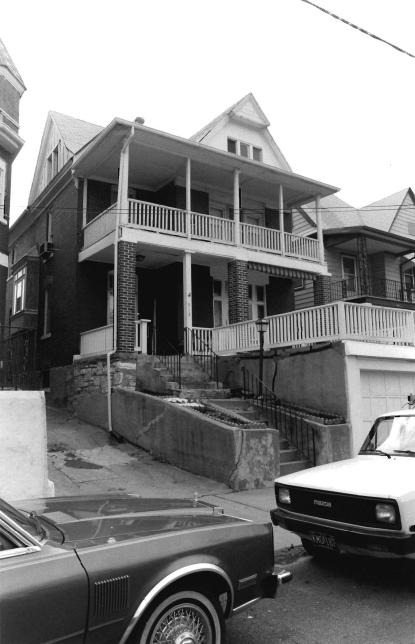

2515-17 Amie

#42

This duplex features a full-width, two-tier porch with brick piers and a non-original, wrought-iron railing. Off-centered entrances, north elevation, feature a wide stone lintel. Fenestration is double-hung, sash-type with stone sills and at the main elevation, stone lintels. A portion of the fenestration has been infilled. Prominent molded entablature, north elevation, features modillions. Similar to 2513-2515 Amie

#45 Building permit #8920 Aug. 10, 1908; Tuttle and Pike, 1907.

| 1. NO. G-15 89JA0087                                                 | 4. PRESENT LOCAL NAME(S) OR DESIGNATION(S)         | .(                                           | -<br>           |
|----------------------------------------------------------------------|----------------------------------------------------|----------------------------------------------|-----------------|
| 2. COUNTY                                                            | 100 Brook Oyn Avenue                               | House                                        | 615             |
| Jackson City                                                         | 5. OTHER NAME(S)                                   |                                              | 15              |
| 3. LOCATION OF Kansas City NEGATIVES Landmarks Comm                  |                                                    |                                              | 0,              |
| 6. SPECIFIC LEGAL LOCATION                                           | 16. THEMATIC CATEGORY                              | 28. NO. OF STORIES 2                         | 2               |
| TOWNSHIP RANGE SECTION _                                             | Architecture                                       | 29. BASEMENT? YES (X)                        | S.              |
| if city or town, street address 105 Brooklyn                         | IT. DATE(S) OR PERIOD                              | NO (* )                                      | 25              |
|                                                                      | 1891                                               | stone 40                                     | 203             |
| 7. CITY OR TOWN IF RURAL, VICINITY Kansas City, Missouri             | 18. STYLE OR DESIGN                                | 31. WALL CONSTRUCTION                        | $ \mathcal{L} $ |
| 8. DESCRIPTION OF LOCATION                                           | 19. ARCHITECT OR ENGINEER                          | frame WU                                     | 7               |
| a. DESCRIPTION OF ESCAPION                                           |                                                    | 32. ROOF TYPE AND MARENTED                   | 16              |
|                                                                      | 20. CONTRACTOR OR BUILDER POCH                     | gable, gable on hip;                         | <u>6</u>        |
|                                                                      | ON CRICINAL MARK AS ASSAURT                        | 33. NO. OF BAYS FRONT 2 SIDE 2               | •               |
|                                                                      | 21. ORIGINAL USE, IF APPARENT residence OIA        | 34. WALL TREATMENT                           | PRESENT         |
|                                                                      | 22. PRESENT USE                                    | siding 49                                    | Q EN            |
|                                                                      | residence                                          | 35. PLAN SHAPE irregular                     |                 |
|                                                                      | 23. OWNERSHIP PUBLIC( )                            | (EVOLAIN IN                                  | BAR             |
|                                                                      | PRIVATE (XX)                                       | NO. 42) ALTERED (X)                          |                 |
|                                                                      | 24. OWNER'S NAME AND ADDRESS IF KNOWN              | 37. CONDITION                                | NAME (S)        |
| 9. COORDINATES UTM                                                   | <del></del>                                        | INTERIOR <u>unknown</u>                      | E(S)            |
| LAT                                                                  |                                                    | EXTERIOR good-fair                           | S OR            |
| LONG  10. SITE () STRUCT                                             | 25. OPEN TO PUBLIC? YES( ) NOXX)                   | 38. PRESERVATION YES ( ) UNDERWAY ? NO ( X ) | ١.              |
| - <b>V</b> V                                                         | ECT ( ) 26. LOCAL CONTACT PERSON OR ORGANIZATION   | 39. ENDANGERED? YES( )                       | DESIGNATION(S   |
|                                                                      | ves( ) Garfield Neighborhood Ass                   | . BY WHAT? NO $(X)$                          | Ā               |
| REGISTER ? NO XX) ELIGIBLE ?                                         | NO(X) 27, OTHER SURVEYS IN WHICH INCLUDED          |                                              | N.              |
| 13. PART OF ESTAB. YES ( ) 14. DISTRICT POTENTIAL?                   | YES(A)                                             | 40. VISIBLE FROM YES XX) PUBLIC ROAD? NO()   | S)              |
| 15. NAME OF ESTABLISHED DISTRICT                                     |                                                    | 41. DISTANCE FROM AND                        |                 |
|                                                                      | 1                                                  | FRONTAGE ON ROAD                             |                 |
| 42. FURTHER DESCRIPTION OF IMPORTANT                                 | FEATURES                                           |                                              | 9               |
|                                                                      |                                                    | рното /                                      | OTHER           |
|                                                                      |                                                    | MUST                                         | Ŕ               |
| - see attached -                                                     |                                                    | $\mathbf{I}$                                 | z               |
|                                                                      |                                                    | BE .                                         | NAME (S)        |
|                                                                      |                                                    | PROVIDED                                     | (S)             |
|                                                                      |                                                    |                                              |                 |
| 43. HISTORY AND SIGNIFICANCE                                         | ······································             |                                              |                 |
| The first verifiable resid                                           | dent was Oliver H. Perry, a barber at 3            | J.N. Spaur.                                  |                 |
| •                                                                    |                                                    |                                              | <u> </u>        |
|                                                                      |                                                    |                                              | 6. TOWNSHIP     |
|                                                                      |                                                    |                                              | ¥Z              |
|                                                                      |                                                    |                                              | HS HS           |
|                                                                      |                                                    |                                              | ľ               |
|                                                                      |                                                    |                                              |                 |
| 44. DESCRIPTION OF ENVIRONMENT AND                                   | OUTBUILDINGS                                       |                                              | R               |
| Located in a residential                                             | neighborhood consisting of late 19th am            | nd early 20th century                        | RANGE           |
| housing stock.                                                       | <del>-</del>                                       | -                                            | •               |
|                                                                      |                                                    |                                              |                 |
| 45. Sources of information WSP# $1$                                  | 1464 Nov.6,1891; City Directory 1917.              | Cydney E. Millstei                           |                 |
|                                                                      |                                                    | 47. ORGANIZATIONArchitect                    | SEC             |
| DETURN THIS FORM WHEN COMPLET                                        | ED TO: OFFICE OF HISTORIC PRESERVATION             | <u> Art Hist. Researc</u>                    | SECTION         |
| •                                                                    | P.O. BOX 176                                       | 48. DATE 49. REVISION DATE(S)                | z               |
| IF ADDITIONAL SPACE IS NEEDED, ATTACH SEPARATE SHEET(S) TO THIS FORM | JEFFERSON CITY, MISSOURI 65102<br>Ph. 314-751-5365 | <sub>8–89</sub>                              |                 |