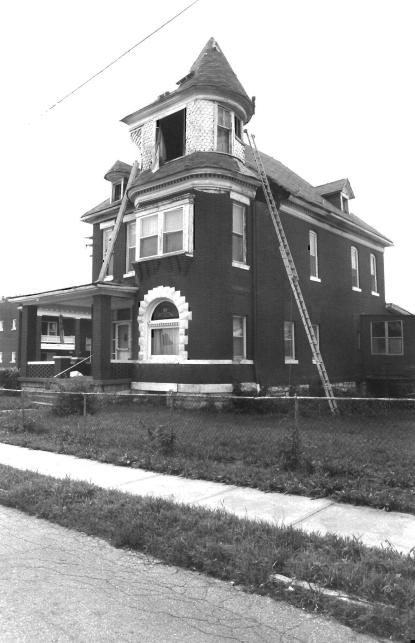

### MISSOURI OFFICE OF HISTORIC PRESERVATION

| 1. NO. G-18 89JAOO 4.                                                | PRESENT LOCAL NAME(S) OR DESIGNATION(S)            |                                                    | 0             |
|----------------------------------------------------------------------|----------------------------------------------------|----------------------------------------------------|---------------|
| G-18 890400                                                          | 10% Erostler Avenue.                               | House                                              | 3             |
| Jackson 5.                                                           | OTHER NAME(S)                                      |                                                    | $\ll$         |
| 3. LOCATION OF Kansas City NEGATIVES Landmarks Comm                  | The Russell H. Pierce Residence                    |                                                    |               |
| 8. SPECIFIC LEGAL LOCATION                                           | IS. THEMATIC CATEGORY                              | 28. NO. OF STORIES 21/2                            |               |
| TOWNSHIP RANGE SECTION  IF CITY OR TOWN, STREET ADDRESS              | Architecture 030                                   | 29. BASEMENT? YES (X)                              | B             |
| 128 Brooklyn                                                         | 1891                                               | 30. FOUNDATION MATERIAL                            | 2CX           |
| CITY OR TOWN IF RURAL, VICINITY                                      | 18. STYLE OR DESIGN                                | stone                                              | ξ,            |
| Kansas City, Missouri                                                | Queen Anne 45 49                                   | 31. WALL CONSTRUCTION frame?                       | Ž             |
| B. DESCRIPTION OF LOCATION                                           | 19. ARCHITECT OR ENGINEER C€ Å 2                   | 32 ROOF TYPE AND MATERIAL                          | < N           |
|                                                                      | 20. CONTRACTOR OR BUILDER PAR                      | hipped,gable,asphalt<br>shingle                    | 63            |
|                                                                      | 21. ORIGINAL USE, IF APPARENT                      | 33. NO. OF BAYS FRONT 2 SIDE 3                     |               |
|                                                                      | residence OIA                                      | 34. WALL TREATMENT                                 | 8             |
|                                                                      | 22. PRESENT USE                                    | siding, wood 99                                    | /<br>86/      |
|                                                                      | apartments 23. OWNERSHIP PUBLIC()                  | 35. PLAN SHAPE ITTEGULAT  36. CHANGES ADDITION(X): | <b>3</b> ( X) |
|                                                                      | PRIVATE(XX)                                        | (EXPLAN IN ALTERED (X )                            | 2             |
|                                                                      | 24. OWNER'S NAME AND ADDRESS IF KNOWN              | MOVED ( )                                          | 1             |
| ) COORDINATES UTM                                                    |                                                    | INTERIOR UNKNOWN                                   | * Re          |
| LAT                                                                  |                                                    | EXTERIOR good-fair                                 | 3             |
| D. SITE ( ) STRUCTURE                                                | 25. OPEN TO PUBLIC? YES( )                         | LINE CONTACT                                       | 4,            |
| BUILDING (XX) OBJECT                                                 | Carfield Neighborhood Acc                          | ■                                                  | ]             |
| I. ON NATIONAL YES ( ) 12, IS IT YES ( REGISTER? NO XX) ELIGIBLE? NO |                                                    | A. BY WHAT? NO(X)                                  |               |
| 3. PART OF ESTAB. YES ( ) 14. DISTRICT YES ( ) POTENTIAL? NO         |                                                    | 40. VISIBLE FROM YES XX)                           |               |
|                                                                      | . ).                                               | PUBLIC ROAD ? NO()                                 | 4             |
| 5. NAME OF ESTABLISHED DISTRICT                                      |                                                    | 41. DISTANCE FROM AND<br>FRONTAGE ON ROAD          | 200           |
| 2. FURTHER DESCRIPTION OF IMPORTANT FEA                              | TURES                                              | РНОТО                                              | 2             |
|                                                                      |                                                    | MUST                                               | yoon,         |
| - see attached -                                                     |                                                    |                                                    | 8             |
|                                                                      |                                                    | BE                                                 | Ce N.         |
|                                                                      |                                                    | PROVIDED                                           |               |
| 3. HISTORY AND SIGNIFICANCE                                          |                                                    |                                                    | Pierc         |
|                                                                      |                                                    | •                                                  | 2             |
| The first resident was Russe                                         | ll H. Pierce, a conductor.                         |                                                    |               |
|                                                                      |                                                    |                                                    |               |
|                                                                      |                                                    |                                                    | I             |
|                                                                      |                                                    |                                                    |               |
|                                                                      |                                                    |                                                    |               |
| 4. DESCRIPTION OF ENVIRONMENT AND CUT                                | BUILDINGS                                          |                                                    | 1             |
|                                                                      | ghborhood consisting of late 19th ar               | nd early 20th century                              |               |
| S COURCES OF INFORMATION                                             | 2 2 4 27 1001 21: -1                               | 46 PREPARED BY                                     | <u> </u>      |
| 5. SOURCES OF INFORMATION WSP# 1144                                  | 3 Oct.27,1891; City Directory 1892.                | Cydney E. Millstei                                 | ł             |
|                                                                      |                                                    | 47. ORGANIZATIONArchitect                          |               |
| ETURN THIS FORM WHEN COMPLETED                                       | TO: OFFICE OF HISTORIC PRESERVATION P.O. BOX 176   | Art Hist. Researc  48. DATE   49. REVISION DATE(S) | ł             |
| ADDITIONAL SPACE IS NEEDED, ATTACH EPARATE SHEET(S) TO THIS FORM     | JEFFERSON CITY, MISSOURI 65102<br>PH. 314-751-5365 | 8-89                                               | 1             |

#42

This home features a full-width porch with plaster over brick piers and a stone railing; carved bracketing, spindlework frieze and fan-like ornamentation in the gabled porch entry. Off-centered entry, east elevation, features transom and has been altered. Fenestration is double-hung, sash-type with simple entablature surrounds. Front-facing gable features non-original fenestration. Boxed eaves feature carved wooden brackets. Projecting bays, north and south elevations. Brick chimney, side left. Two-story addition to rear is non-original.