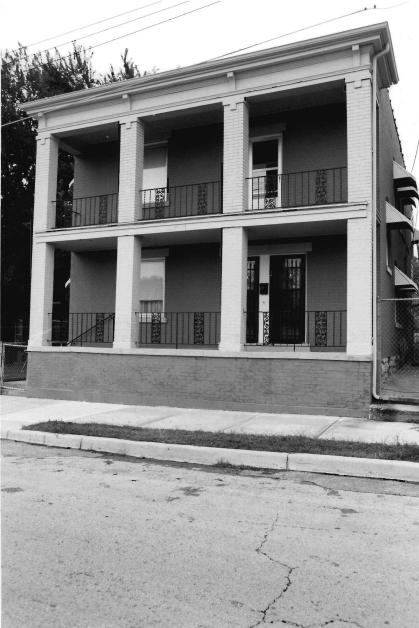

2515-17 Amie

#42

This duplex features a full-width, two-tier porch with brick piers and a non-original, wrought-iron railing. Off-centered entrances, north elevation, feature a wide stone lintel. Fenestration is double-hung, sash-type with stone sills and at the main elevation, stone lintels. A portion of the fenestration has been infilled. Prominent molded entablature, north elevation, features modillions. Similar to 2513-2515 Amie

#45 Building permit #8920 Aug. 10, 1908; Tuttle and Pike, 1907.

| 1. NO. G-15 89JA0087                                                 | 4. PRESENT LOCAL NAME(S) OR DESIGNATION(S)         | .(                                           | -<br>           |
|----------------------------------------------------------------------|----------------------------------------------------|----------------------------------------------|-----------------|
| 2. COUNTY                                                            | 100 Brook Oyn Avenue                               | House                                        | 615             |
| Jackson City                                                         | 5. OTHER NAME(S)                                   |                                              | 15              |
| 3. LOCATION OF Kansas City NEGATIVES Landmarks Comm                  |                                                    |                                              | 0,              |
| 6. SPECIFIC LEGAL LOCATION                                           | 16. THEMATIC CATEGORY                              | 28. NO. OF STORIES 2                         | 2               |
| TOWNSHIP RANGE SECTION _                                             | Architecture                                       | 29. BASEMENT? YES (X)                        | S.              |
| if city or town, street address 105 Brooklyn                         | IT. DATE(S) OR PERIOD                              | NO (* )                                      | 25              |
|                                                                      | 1891                                               | stone 40                                     | 203             |
| 7. CITY OR TOWN IF RURAL, VICINITY Kansas City, Missouri             | 18. STYLE OR DESIGN                                | 31. WALL CONSTRUCTION                        | $ \mathcal{L} $ |
| 8. DESCRIPTION OF LOCATION                                           | 19. ARCHITECT OR ENGINEER                          | frame WU                                     | 7               |
| a. DESCRIPTION OF ESCAPION                                           |                                                    | 32. ROOF TYPE AND MARENTED                   | 16              |
|                                                                      | 20. CONTRACTOR OR BUILDER POCH                     | gable, gable on hip;                         | <u>6</u>        |
|                                                                      | ON CRICINAL MARK AS ASSAURT                        | 33. NO. OF BAYS FRONT 2 SIDE 2               | •               |
|                                                                      | 21. ORIGINAL USE, IF APPARENT residence OIA        | 34. WALL TREATMENT                           | PRESENT         |
|                                                                      | 22. PRESENT USE                                    | siding 49                                    | Q EN            |
|                                                                      | residence                                          | 35. PLAN SHAPE irregular                     |                 |
|                                                                      | 23. OWNERSHIP PUBLIC( )                            | (EVOLAIN IN                                  | BAR             |
|                                                                      | PRIVATE (XX)                                       | NO. 42) ALTERED (X)                          |                 |
|                                                                      | 24. OWNER'S NAME AND ADDRESS IF KNOWN              | 37. CONDITION                                | NAME (S)        |
| 9. COORDINATES UTM                                                   | <del></del>                                        | INTERIOR <u>unknown</u>                      | E(S)            |
| LAT                                                                  |                                                    | EXTERIOR good-fair                           | S OR            |
| LONG  10. SITE () STRUCT                                             | 25. OPEN TO PUBLIC? YES( ) NOXX)                   | 38. PRESERVATION YES ( ) UNDERWAY ? NO ( X ) | ١.              |
| - <b>V</b> V                                                         | ECT ( ) 26. LOCAL CONTACT PERSON OR ORGANIZATION   | 39. ENDANGERED? YES( )                       | DESIGNATION(S   |
|                                                                      | ves( ) Garfield Neighborhood Ass                   | . BY WHAT? NO $(X)$                          | Ā               |
| REGISTER ? NO XX) ELIGIBLE ?                                         | NO(X) 27, OTHER SURVEYS IN WHICH INCLUDED          |                                              | N.              |
| 13. PART OF ESTAB. YES ( ) 14. DISTRICT POTENTIAL?                   | YES(A)                                             | 40. VISIBLE FROM YES XX) PUBLIC ROAD? NO()   | S)              |
| 15. NAME OF ESTABLISHED DISTRICT                                     |                                                    | 41. DISTANCE FROM AND                        |                 |
|                                                                      | 1                                                  | FRONTAGE ON ROAD                             |                 |
| 42. FURTHER DESCRIPTION OF IMPORTANT                                 | FEATURES                                           |                                              | 9               |
|                                                                      |                                                    | рното /                                      | OTHER           |
|                                                                      |                                                    | MUST                                         | Ŕ               |
| - see attached -                                                     |                                                    | $\mathbf{I}$                                 | z               |
|                                                                      |                                                    | BE .                                         | NAME (S)        |
|                                                                      |                                                    | PROVIDED                                     | (S)             |
|                                                                      |                                                    |                                              |                 |
| 43. HISTORY AND SIGNIFICANCE                                         | ······································             |                                              |                 |
| The first verifiable resid                                           | dent was Oliver H. Perry, a barber at 3            | J.N. Spaur.                                  |                 |
| •                                                                    |                                                    |                                              | <u> </u>        |
|                                                                      |                                                    |                                              | 6. TOWNSHIP     |
|                                                                      |                                                    |                                              | ¥Z              |
|                                                                      |                                                    |                                              | HS HS           |
|                                                                      |                                                    |                                              | ľ               |
|                                                                      |                                                    |                                              |                 |
| 44. DESCRIPTION OF ENVIRONMENT AND                                   | OUTBUILDINGS                                       |                                              | R               |
| Located in a residential                                             | neighborhood consisting of late 19th am            | nd early 20th century                        | RANGE           |
| housing stock.                                                       | <del>-</del>                                       | -                                            | •               |
|                                                                      |                                                    |                                              |                 |
| 45. Sources of information WSP# $1$                                  | 1464 Nov.6,1891; City Directory 1917.              | Cydney E. Millstei                           |                 |
|                                                                      |                                                    | 47. ORGANIZATIONArchitect                    | SEC             |
| DETURN THIS FORM WHEN COMPLET                                        | ED TO: OFFICE OF HISTORIC PRESERVATION             | <u> Art Hist. Researc</u>                    | SECTION         |
| •                                                                    | P.O. BOX 176                                       | 48. DATE 49. REVISION DATE(S)                | z               |
| IF ADDITIONAL SPACE IS NEEDED, ATTACH SEPARATE SHEET(S) TO THIS FORM | JEFFERSON CITY, MISSOURI 65102<br>Ph. 314-751-5365 | <sub>8–89</sub>                              |                 |