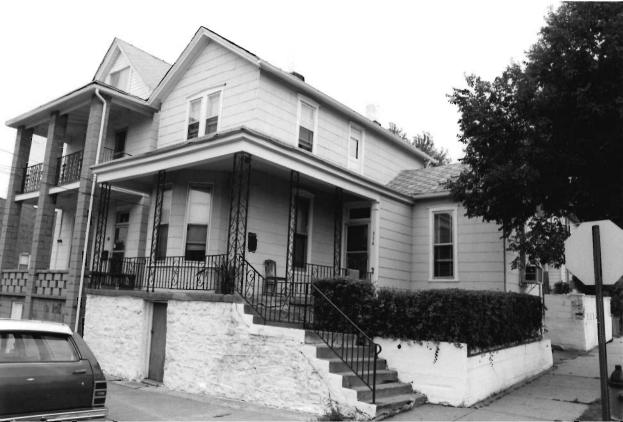

#42

This home features a full-width, gabled porch with classically-inspired wooden columns and a wooden railing. Off-centered entry, east elevation. Fenestration is double-hung, sash-type, with stone sills at the first-story level. Roof has been raised at the south elevation. Cross gabled dormers. Polygonal projecting bay, south elevation. Brick quoining. See 112 Brooklyn.