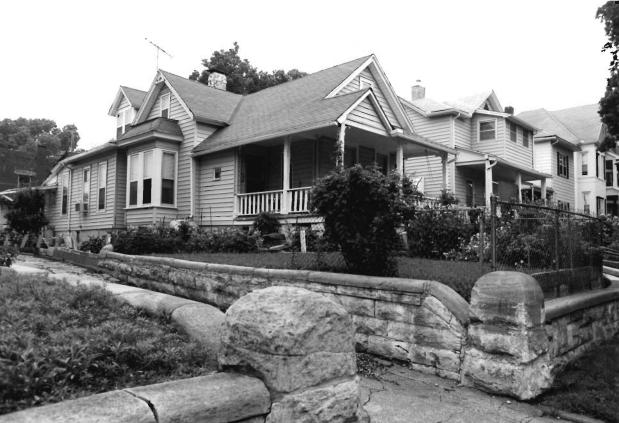

#### #42

This home features a partial width porch with non-original wrought-iron supports and rail. Porch rests in the "L" made by the two wings. Off-centered entry, west elevation. Fenestration is double-hung, sash-type with wooden surrounds. Front-facing gabled wing. Porch to rear is non-original.