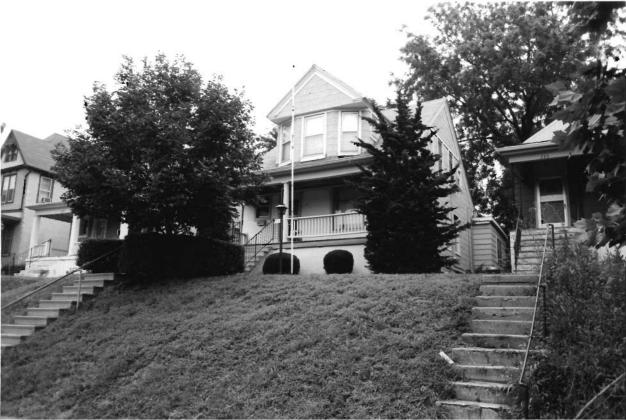

#42

This home features a full-width gabled porch with brick piers and a brick railing. Off-centered entry, east elevation. Fenestration is double-hung, sash-type with stone sills at the first-story level. High pitched front-facing gable features prominent returns. Polygonal projecting bay, south elevation; cross gabled dormers. Brick chimney, side left.

### MISSOURI OFFICE OF HISTORIC PRESERVATION

| 1. NO. G-18 89JAOO 4.                                                | PRESENT LOCAL NAME(S) OR DESIGNATION(S)            |                                                    | 0             |
|----------------------------------------------------------------------|----------------------------------------------------|----------------------------------------------------|---------------|
| G-18 890400                                                          | 10% Erostler Avenue.                               | House                                              | 3             |
| Jackson 5.                                                           | OTHER NAME(S)                                      |                                                    | $\ll$         |
| 3. LOCATION OF Kansas City NEGATIVES Landmarks Comm                  | The Russell H. Pierce Residence                    |                                                    |               |
| 8. SPECIFIC LEGAL LOCATION                                           | IS. THEMATIC CATEGORY                              | 28. NO. OF STORIES 21/2                            |               |
| TOWNSHIP RANGE SECTION  IF CITY OR TOWN, STREET ADDRESS              | Architecture 030                                   | 29. BASEMENT? YES (X)                              | B             |
| 128 Brooklyn                                                         | 1891                                               | 30. FOUNDATION MATERIAL                            | 2CX           |
| CITY OR TOWN IF RURAL, VICINITY                                      | 18. STYLE OR DESIGN                                | stone                                              | ξ,            |
| Kansas City, Missouri                                                | Queen Anne 45 49                                   | 31. WALL CONSTRUCTION frame?                       | Ž             |
| B. DESCRIPTION OF LOCATION                                           | 19. ARCHITECT OR ENGINEER C€ Å 2                   | 32 ROOF TYPE AND MATERIAL                          | < N           |
|                                                                      | 20. CONTRACTOR OR BUILDER PAR                      | hipped,gable,asphalt<br>shingle                    | 63            |
|                                                                      | 21. ORIGINAL USE, IF APPARENT                      | 33. NO. OF BAYS FRONT 2 SIDE 3                     |               |
|                                                                      | residence OIA                                      | 34. WALL TREATMENT                                 | 8             |
|                                                                      | 22. PRESENT USE                                    | siding, wood 99                                    | /<br>86/      |
|                                                                      | apartments 23. OWNERSHIP PUBLIC()                  | 35. PLAN SHAPE ITTEGULAT  36. CHANGES ADDITION(X): | <b>3</b> ( X) |
|                                                                      | PRIVATE(XX)                                        | (EXPLAN IN ALTERED (X )                            | 2             |
|                                                                      | 24. OWNER'S NAME AND ADDRESS IF KNOWN              | MOVED ( )                                          | 1             |
| ) COORDINATES UTM                                                    |                                                    | INTERIOR UNKNOWN                                   | * Re          |
| LAT                                                                  |                                                    | EXTERIOR good-fair                                 | 3             |
| D. SITE ( ) STRUCTURE                                                | 25. OPEN TO PUBLIC? YES( )                         | LINE CONTACT                                       | 4,            |
| BUILDING (XX) OBJECT                                                 | Carfield Neighborhood Acc                          | ■                                                  | ]             |
| I. ON NATIONAL YES ( ) 12, IS IT YES ( REGISTER? NO XX) ELIGIBLE? NO |                                                    | A. BY WHAT? NO(X)                                  |               |
| 3. PART OF ESTAB. YES ( ) 14. DISTRICT YES ( ) POTENTIAL? NO         |                                                    | 40. VISIBLE FROM YES XX)                           |               |
|                                                                      | . ).                                               | PUBLIC ROAD ? NO()                                 | 4             |
| 5. NAME OF ESTABLISHED DISTRICT                                      |                                                    | 41. DISTANCE FROM AND<br>FRONTAGE ON ROAD          | 200           |
| 2. FURTHER DESCRIPTION OF IMPORTANT FEA                              | TURES                                              | РНОТО                                              | 2             |
|                                                                      |                                                    | MUST                                               | yoon,         |
| - see attached -                                                     |                                                    |                                                    | 8             |
|                                                                      |                                                    | BE                                                 | Ce N.         |
|                                                                      |                                                    | PROVIDED                                           |               |
| 3. HISTORY AND SIGNIFICANCE                                          |                                                    |                                                    | Pierc         |
|                                                                      |                                                    | •                                                  | 2             |
| The first resident was Russe                                         | ll H. Pierce, a conductor.                         |                                                    |               |
|                                                                      |                                                    |                                                    |               |
|                                                                      |                                                    |                                                    | I             |
|                                                                      |                                                    |                                                    |               |
|                                                                      |                                                    |                                                    |               |
| 4. DESCRIPTION OF ENVIRONMENT AND CUT                                | BUILDINGS                                          |                                                    | 1             |
|                                                                      | ghborhood consisting of late 19th ar               | nd early 20th century                              |               |
| S COURCES OF INFORMATION                                             | 2 2 4 27 1001 21: -1                               | 46 PREPARED BY                                     | <u> </u>      |
| 5. SOURCES OF INFORMATION WSP# 1144                                  | 3 Oct.27,1891; City Directory 1892.                | Cydney E. Millstei                                 | ł             |
|                                                                      |                                                    | 47. ORGANIZATIONArchitect                          |               |
| ETURN THIS FORM WHEN COMPLETED                                       | TO: OFFICE OF HISTORIC PRESERVATION P.O. BOX 176   | Art Hist. Researc  48. DATE   49. REVISION DATE(S) | ł             |
| ADDITIONAL SPACE IS NEEDED, ATTACH EPARATE SHEET(S) TO THIS FORM     | JEFFERSON CITY, MISSOURI 65102<br>PH. 314-751-5365 | 8-89                                               | 1             |