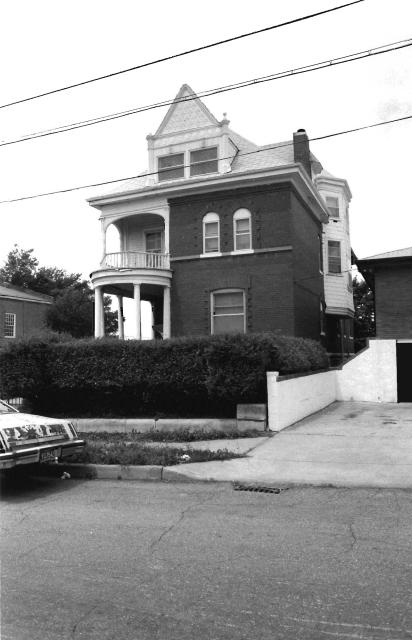

#### #42

This home features a partial width porch with non-original wrought-iron supports and rail. Porch rests in the "L" made by the two wings. Off-centered entry, west elevation. Fenestration is double-hung, sash-type with wooden surrounds. Front-facing gabled wing. Porch to rear is non-original.