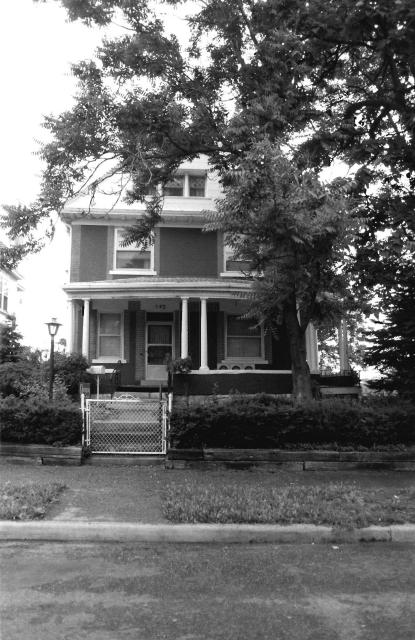

#42

This home features a full-width, gabled porch with classically-inspired wooden columns and a wooden railing. Off-centered entry, east elevation. Fenestration is double-hung, sash-type, with stone sills at the first-story level. Roof has been raised at the south elevation. Cross gabled dormers. Polygonal projecting bay, south elevation. Brick quoining. See 112 Brooklyn.