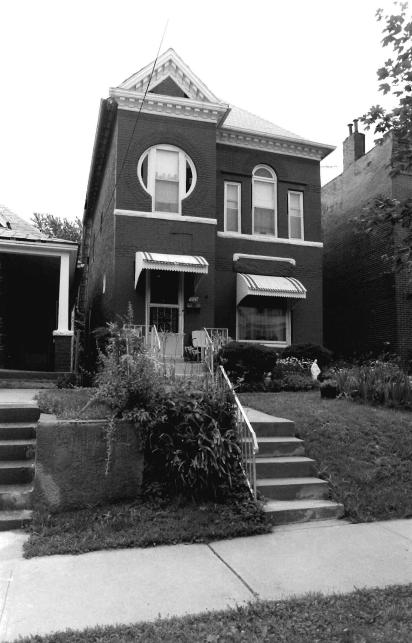

#42

This home features a full-width, gabled porch with classically-inspired wooden columns and a wooden railing. Off-centered entry, east elevation. Fenestration is double-hung, sash-type, with stone sills at the first-story level. Roof has been raised at the south elevation. Cross gabled dormers. Polygonal projecting bay, south elevation. Brick quoining. See 112 Brooklyn.