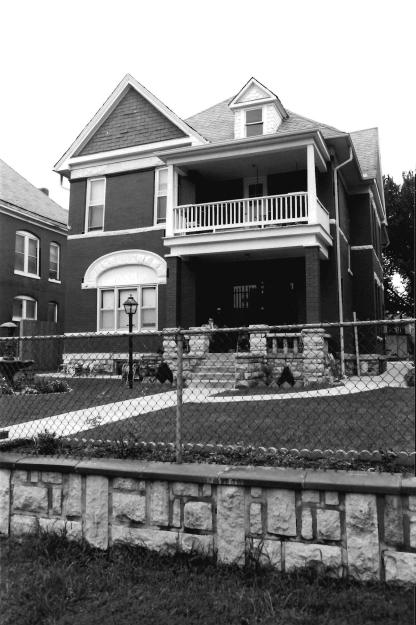

#42

This home features a full-width porch with plaster over brick piers and a stone railing; carved bracketing, spindlework frieze and fan-like ornamentation in the gabled porch entry. Off-centered entry, east elevation, features transom and has been altered. Fenestration is double-hung, sash-type with simple entablature surrounds. Front-facing gable features non-original fenestration. Boxed eaves feature carved wooden brackets. Projecting bays, north and south elevations. Brick chimney, side left. Two-story addition to rear is non-original.