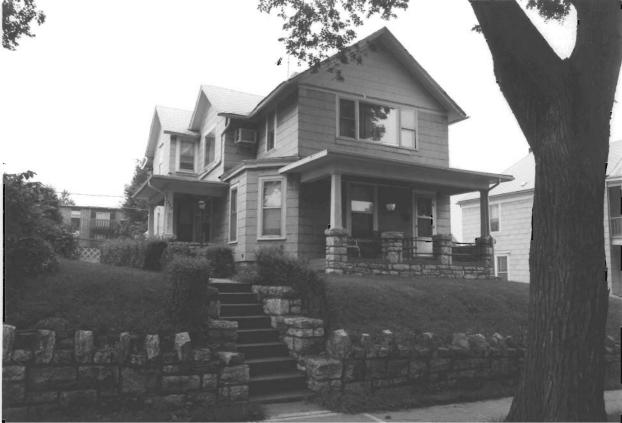

#42

This home features a full-width, gabled porch with classically-inspired wooden columns and a wooden railing. Off-centered entry, east elevation. Fenestration is double-hung, sash-type, with stone sills at the first-story level. Roof has been raised at the south elevation. Cross gabled dormers. Polygonal projecting bay, south elevation. Brick quoining. See 112 Brooklyn.