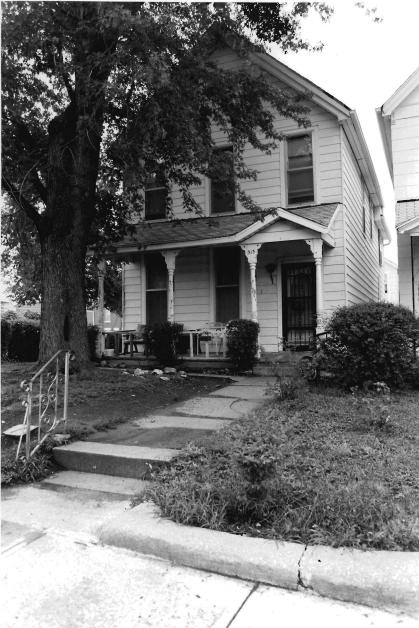

#### #42

This home features a partial width porch with non-original wrought-iron supports and rail. Porch rests in the "L" made by the two wings. Off-centered entry, west elevation. Fenestration is double-hung, sash-type with wooden surrounds. Front-facing gabled wing. Porch to rear is non-original.