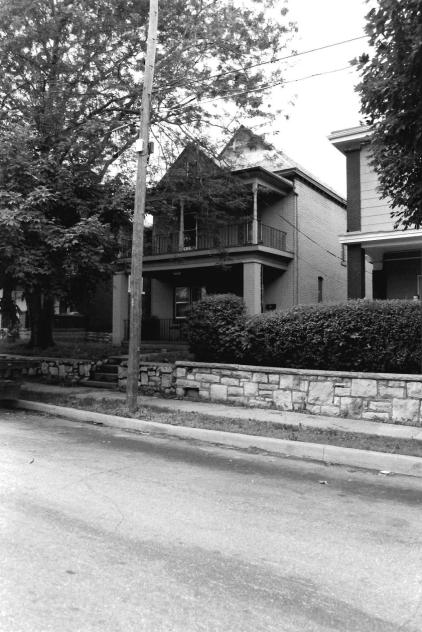

2511-2513 Amie

#42

This duplex features a full-width, two-tier porch with brick piers and an altered, non-original wrought-iron railing. Off-centered entrances, north elevation, feature a wide stone lintel. Fenestration is double-hung, sash-type with stone sills and at the main elevation, stone lintels. Prominent molded entablature, north elevation.