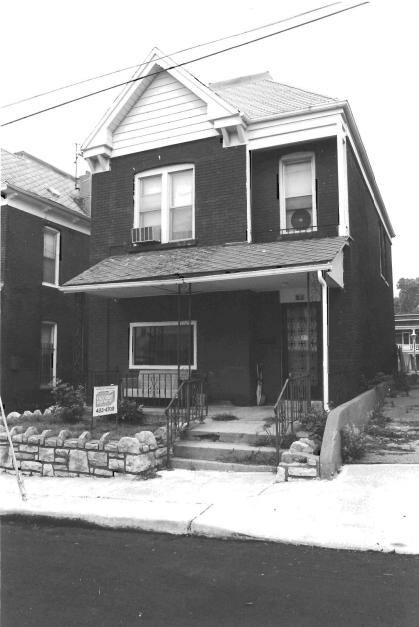

#42

This home features a full-width gabled porch with brick piers and a brick railing. Off-centered entry, east elevation. Fenestration is double-hung, sash-type with stone sills at the first-story level. High pitched front-facing gable features prominent returns. Polygonal projecting bay, south elevation; cross gabled dormers. Brick chimney, side left.