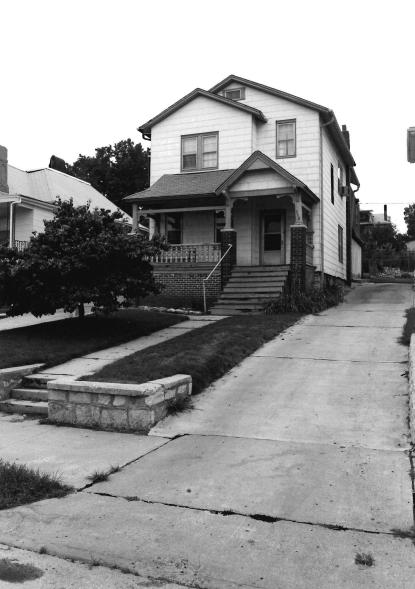

#42

This home features a full-width, gabled porch with classically-inspired wooden columns and a wooden railing. Off-centered entry, east elevation. Fenestration is double-hung, sash-type, with stone sills at the first-story level. Roof has been raised at the south elevation. Cross gabled dormers. Polygonal projecting bay, south elevation. Brick quoining. See 112 Brooklyn.