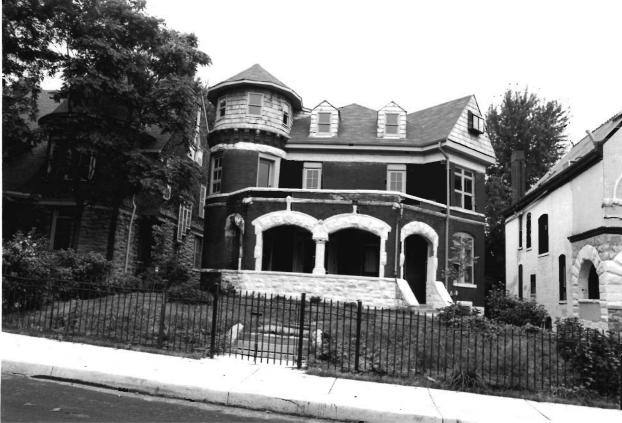

#42

This home features a full-width porch with plaster over brick piers and a stone railing; carved bracketing, spindlework frieze and fan-like ornamentation in the gabled porch entry. Off-centered entry, east elevation, features transom and has been altered. Fenestration is double-hung, sash-type with simple entablature surrounds. Front-facing gable features non-original fenestration. Boxed eaves feature carved wooden brackets. Projecting bays, north and south elevations. Brick chimney, side left. Two-story addition to rear is non-original.