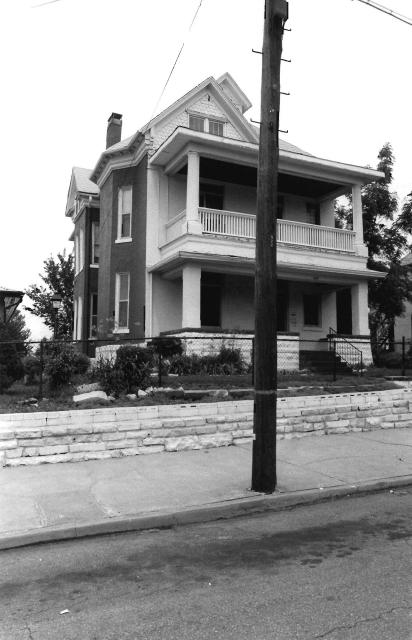

#42

This home features a full-width, gabled porch with classically-inspired wooden columns and a wooden railing. Off-centered entry, east elevation. Fenestration is double-hung, sash-type, with stone sills at the first-story level. Roof has been raised at the south elevation. Cross gabled dormers. Polygonal projecting bay, south elevation. Brick quoining. See 112 Brooklyn.