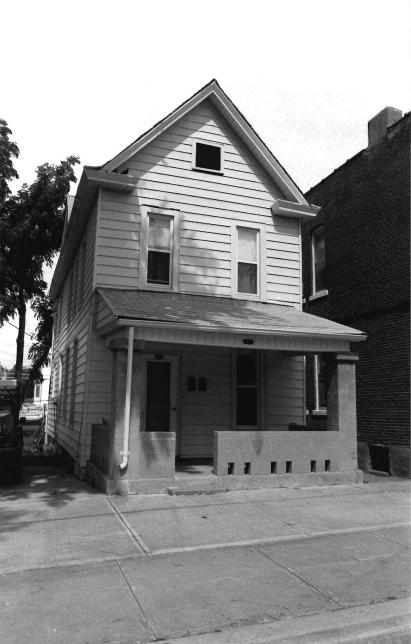

#42

This home features a full-width, gabled porch with classically-inspired wooden columns and a wooden railing. Off-centered entry, east elevation. Fenestration is double-hung, sash-type, with stone sills at the first-story level. Roof has been raised at the south elevation. Cross gabled dormers. Polygonal projecting bay, south elevation. Brick quoining. See 112 Brooklyn.

#42

This home features a full-width gabled porch with brick piers and a brick railing. Off-centered entry, east elevation. Fenestration is double-hung, sash-type with stone sills at the first-story level. High pitched front-facing gable features prominent returns. Polygonal projecting bay, south elevation; cross gabled dormers. Brick chimney, side left.