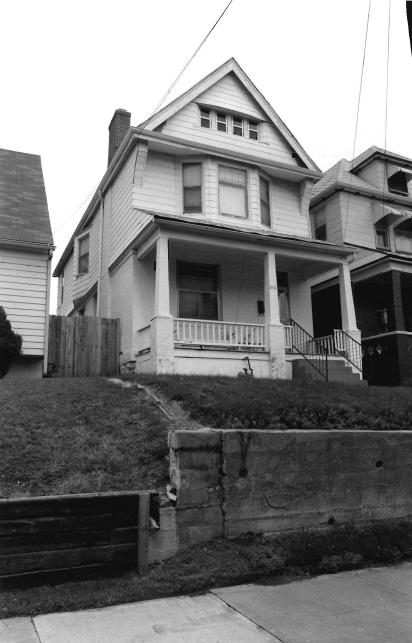

#42

This home features a full-width, gabled porch with classically-inspired wooden columns and a wooden railing. Off-centered entry, east elevation. Fenestration is double-hung, sash-type, with stone sills at the first-story level. Roof has been raised at the south elevation. Cross gabled dormers. Polygonal projecting bay, south elevation. Brick quoining. See 112 Brooklyn.