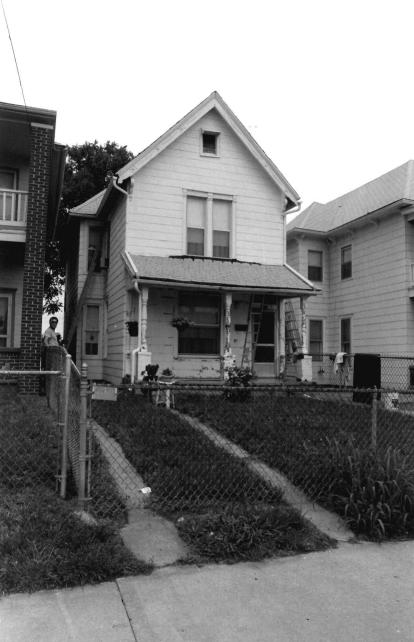

2511-2513 Amie

#42

This duplex features a full-width, two-tier porch with brick piers and an altered, non-original wrought-iron railing. Off-centered entrances, north elevation, feature a wide stone lintel. Fenestration is double-hung, sash-type with stone sills and at the main elevation, stone lintels. Prominent molded entablature, north elevation.

Two-tier porch to rear, non-original. Similar to 2515-17 Amie.

#45 Building Permit #11366, Nov. 23, 1914; <u>Tuttle and Pike</u>, 1907.

| NO. E-12 89JA0026                                                                 | 4. PRESENT LOCAL NAME(S) OR DESIGNATION(S)                                                                   |                                                         | 711        |
|-----------------------------------------------------------------------------------|--------------------------------------------------------------------------------------------------------------|---------------------------------------------------------|------------|
| COUNTY                                                                            | 2515 -2517 Amie Street                                                                                       | Flat                                                    | E-         |
| Jackson LOCATION OF Kansas City                                                   | 5, OTHER NAME(S)                                                                                             |                                                         | ŷ          |
| SPECIFIC LEGAL LOCATION TOWNSHIP RANGE SECTION IF CITY OR TOWN, STREET ADDRESS    | IS. THEMATIC CATEGORY Architecture $\triangle$ 3                                                             | 28. NO. OF STORIES 2  29. BASEMENT? YES (X) NO( )       | de         |
| 2515-2517 Amie                                                                    | 1908                                                                                                         | 30. FOUNDATION MATERIAL stone 40                        | 6          |
| Kansas City, Missouri DESCRIPTION OF LOCATION                                     | 19. ARCHITECT OR ENGINEER Offer                                                                              | Masonry WA                                              | 3          |
|                                                                                   | 20. CONTRACTOR OR BUILDER POUR Charles H. Summerson ms                                                       | 32. ROOF TYPE AND MATERIAL flat C+ 33. NO. OF BAYS 79   | _          |
|                                                                                   | 21. ORIGINAL USE, IF APPARENT duples O/ &                                                                    | FRONT 2 SIDE 3                                          | 8,         |
|                                                                                   | 22. PRESENT USE duplex                                                                                       | brick 30 35. PLAN SHAPERECTANGULAR                      | R. P.      |
|                                                                                   | 23. OWNERSHIP PUBLIC ( ) PRIVATE(XX)                                                                         | (EXPLAIN IN ALTEREDXXX)                                 | 120        |
| COORDINATES UTM                                                                   | 24. OWNER'S NAME AND ADDRESS  IF KNOWN                                                                       | MOVED ( )  37. CONDITION INTERIOR UNKNOWN EXTERIOR GOOD | 12 0       |
| LONG SITE ( ) STRUCT                                                              | 25. OPEN TO PUBLIC? YES( )                                                                                   | 38. PRESERVATION YES ( ) UNDERWAY ? NOXX )              | 32         |
| BUILDING (XX) OBJ                                                                 | 26. LOCAL CONTACT PERSON OR ORGANIZATION Garfield Neighborhood Ass NO(X) 27. OTHER SURVEYS IN WHICH INCLUDED | 39. ENDANGERED? YES() BY WHAT? NOXX)                    | 8          |
| HIST. DISTRICT? NO XX) POTENTIAL?                                                 | (FR ( XX                                                                                                     | 40. VISIBLE FROM YESKX) PUBLIC ROAD ? NO( )             | de secondo |
| NAME OF ESTABLISHED DISTRICT                                                      | ,                                                                                                            | 41. DISTANCE FROM AND FRONTAGE ON ROAD                  |            |
| 2. FURTHER DESCRIPTION OF IMPORTANT - see attached -                              | FEATURES                                                                                                     | PHOTO<br>MUST<br>BE<br>PROVIDED                         |            |
| 3. HISTORY AND SIGNIFICANCE The first verifiable r                                | esident at 2515 Amie was Mary R. Doane                                                                       | e, widow of L.F.Doane.                                  |            |
| 1110 11110 1011114310 1                                                           | ablacing at 2010 famile was half he board                                                                    | , wrack of hereboane.                                   | H          |
|                                                                                   |                                                                                                              |                                                         |            |
| 4. DESCRIPTION OF ENVIRONMENT AND  Located in a residenti  century housing stock. | al neighborhood of late 19th century a                                                                       | nd early 20th                                           |            |
| 5. SOURCES OF INFORMATION WSP# 39                                                 | 96, Nov. 1, 1908; <u>City Directory</u> ,1917                                                                | Cydney E. Millstei                                      | 1          |
| ETURN THIS FORM WHEN COMPLET                                                      | ED TO: OFFICE OF HISTORIC PRESERVATION                                                                       | 47. ORGANIZATIONArchitect<br>Art Hist. Researc          |            |
| ADDITIONAL SPACE IS NEEDED, ATTACH                                                | P.O. BOX 176 JEFFERSON CITY, MISSOURI 65102                                                                  | 48. DATE 49. REVISION DATE(\$) 8-89                     |            |