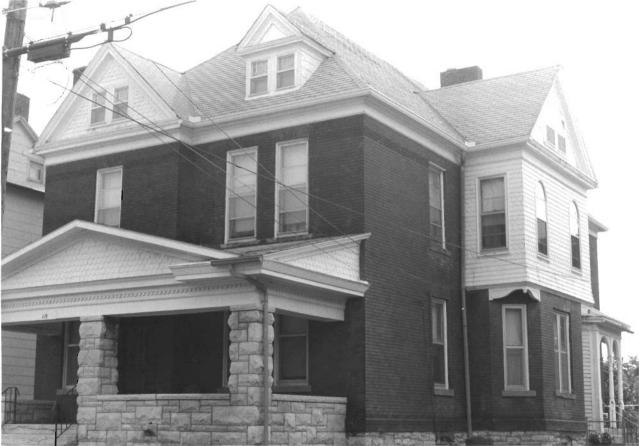

#42

This home features a full-width, gabled porch with classically-inspired wooden columns and a wooden railing. Off-centered entry, east elevation. Fenestration is double-hung, sash-type, with stone sills at the first-story level. Roof has been raised at the south elevation. Cross gabled dormers. Polygonal projecting bay, south elevation. Brick quoining. See 112 Brooklyn.