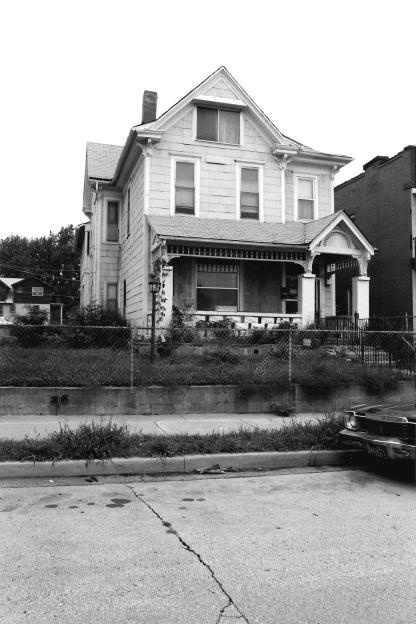

### MISSOURI OFFICE OF HISTORIC PRESERVATION

| 1. NO. G-18 89JAOO 4.                                                | PRESENT LOCAL NAME(S) OR DESIGNATION(S)            |                                                    | 0             |
|----------------------------------------------------------------------|----------------------------------------------------|----------------------------------------------------|---------------|
| G-18 890400                                                          | 10% Erostler Avenue.                               | House                                              | 3             |
| Jackson 5.                                                           | OTHER NAME(S)                                      |                                                    | $\ll$         |
| 3. LOCATION OF Kansas City NEGATIVES Landmarks Comm                  | The Russell H. Pierce Residence                    |                                                    |               |
| 8. SPECIFIC LEGAL LOCATION                                           | IS. THEMATIC CATEGORY                              | 28. NO. OF STORIES 21/2                            |               |
| TOWNSHIP RANGE SECTION  IF CITY OR TOWN, STREET ADDRESS              | Architecture 030                                   | 29. BASEMENT? YES (X)                              | B             |
| 128 Brooklyn                                                         | 1891                                               | 30. FOUNDATION MATERIAL                            | 2CX           |
| CITY OR TOWN IF RURAL, VICINITY                                      | 18. STYLE OR DESIGN                                | stone                                              | ξ,            |
| Kansas City, Missouri                                                | Queen Anne 45 49                                   | 31. WALL CONSTRUCTION frame?                       | Ž             |
| B. DESCRIPTION OF LOCATION                                           | 19. ARCHITECT OR ENGINEER C€ Å 2                   | 32 ROOF TYPE AND MATERIAL                          | < N           |
|                                                                      | 20. CONTRACTOR OR BUILDER PAR                      | hipped,gable,asphalt<br>shingle                    | 63            |
|                                                                      | 21. ORIGINAL USE, IF APPARENT                      | 33. NO. OF BAYS FRONT 2 SIDE 3                     |               |
|                                                                      | residence OIA                                      | 34. WALL TREATMENT                                 | 8             |
|                                                                      | 22. PRESENT USE                                    | siding, wood 99                                    | /<br>86/      |
|                                                                      | apartments 23. OWNERSHIP PUBLIC()                  | 35. PLAN SHAPE ITTEGULAT  36. CHANGES ADDITION(X): | <b>3</b> ( X) |
|                                                                      | PRIVATE(XX)                                        | (EXPLAN IN ALTERED (X )                            | 2             |
|                                                                      | 24. OWNER'S NAME AND ADDRESS IF KNOWN              | MOVED ( )                                          | 1             |
| ) COORDINATES UTM                                                    |                                                    | INTERIOR UNKNOWN                                   | * Re          |
| LAT                                                                  |                                                    | EXTERIOR good-fair                                 | 3             |
| D. SITE ( ) STRUCTURE                                                | 25. OPEN TO PUBLIC? YES( )                         | LINE CONTACT                                       | 4,            |
| BUILDING (XX) OBJECT                                                 | Carfield Neighborhood Acc                          | ■                                                  | ]             |
| I. ON NATIONAL YES ( ) 12, IS IT YES ( REGISTER? NO XX) ELIGIBLE? NO |                                                    | A. BY WHAT? NO(X)                                  |               |
| 3. PART OF ESTAB. YES ( ) 14. DISTRICT YES ( ) POTENTIAL? NO         |                                                    | 40. VISIBLE FROM YES XX)                           |               |
|                                                                      | . ).                                               | PUBLIC ROAD ? NO()                                 | 4             |
| 5. NAME OF ESTABLISHED DISTRICT                                      |                                                    | 41. DISTANCE FROM AND<br>FRONTAGE ON ROAD          | 200           |
| 2. FURTHER DESCRIPTION OF IMPORTANT FEA                              | TURES                                              | РНОТО                                              | 2             |
|                                                                      |                                                    | MUST                                               | yoon,         |
| - see attached -                                                     |                                                    |                                                    | 8             |
|                                                                      |                                                    | BE                                                 | Ce N.         |
|                                                                      |                                                    | PROVIDED                                           |               |
| 3. HISTORY AND SIGNIFICANCE                                          |                                                    |                                                    | Pierc         |
|                                                                      |                                                    | •                                                  | 2             |
| The first resident was Russe                                         | ll H. Pierce, a conductor.                         |                                                    |               |
|                                                                      |                                                    |                                                    |               |
|                                                                      |                                                    |                                                    | I             |
|                                                                      |                                                    |                                                    |               |
|                                                                      |                                                    |                                                    |               |
| 4. DESCRIPTION OF ENVIRONMENT AND CUT                                | BUILDINGS                                          |                                                    | 1             |
|                                                                      | ghborhood consisting of late 19th ar               | nd early 20th century                              |               |
| S COURCES OF INFORMATION                                             | 2 2 4 27 1001 21: -1                               | 46 PREPARED BY                                     | <u> </u>      |
| 5. SOURCES OF INFORMATION WSP# 1144                                  | 3 Oct.27,1891; City Directory 1892.                | Cydney E. Millstei                                 | ł             |
|                                                                      |                                                    | 47. ORGANIZATIONArchitect                          |               |
| ETURN THIS FORM WHEN COMPLETED                                       | TO: OFFICE OF HISTORIC PRESERVATION P.O. BOX 176   | Art Hist. Researc  48. DATE   49. REVISION DATE(S) | ł             |
| ADDITIONAL SPACE IS NEEDED, ATTACH EPARATE SHEET(S) TO THIS FORM     | JEFFERSON CITY, MISSOURI 65102<br>PH. 314-751-5365 | 8-89                                               | 1             |

#42

This home features a full-width porch with plaster over brick piers and a stone railing; carved bracketing, spindlework frieze and fan-like ornamentation in the gabled porch entry. Off-centered entry, east elevation, features transom and has been altered. Fenestration is double-hung, sash-type with simple entablature surrounds. Front-facing gable features non-original fenestration. Boxed eaves feature carved wooden brackets. Projecting bays, north and south elevations. Brick chimney, side left. Two-story addition to rear is non-original.