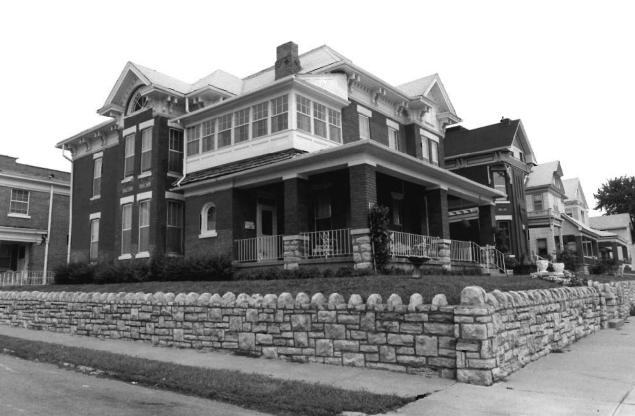

| 7/89                                             | 1                 |

This prominent two story home features a deep, wrap-around porch with brick piers on stone plinths. Off-centered entry, east elevation, has been altered. Fenestration is double-hung, sash-type multipaned with wide stone lintels with carving and stone sills. A single arched window with molded surround, south elevation. Projecting bays with broken pediments: south (with fanlight), east (with infilled arched window), and north elevation. Exaggerated eaves. Wide cornice features denticulation and paired, carved wooden bracketing. Enclosed second-story porch, south elevation, non-original. Other features include imbrication, glazed tile, and a brick chimney, side left. Entire building linked to 2326 Lexington





ARCHITECTURAL/HISTORIC INVENTORY SURVEY FORM

| STORIC PRESERVATION ATT HIST. Research 43. DATE 49. REVISION DATE(S)                                    |
|---------------------------------------------------------------------------------------------------------|
| 45. PREPARED BY Millstei  47. ORGANIZATIONArchitect  ATT Hist. Research                                 |
| sting of late 19th and early 20th century                                                               |
| rk and building superintendent.                                                                         |
| 8                                                                                                       |
| PHOTO MUST  BE PROVIDED