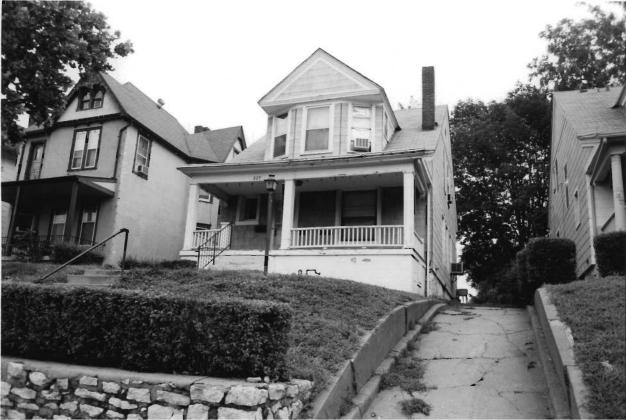

#42

This home features a full-width, gabled porch with classically-inspired wooden columns and a wooden railing. Off-centered entry, east elevation. Fenestration is double-hung, sash-type, with stone sills at the first-story level. Roof has been raised at the south elevation. Cross gabled dormers. Polygonal projecting bay, south elevation. Brick quoining. See 112 Brooklyn.

| NO.<br>G-17 89 JA 00 34 4. PRE                                                            | SENT LOCAL NAME(S) OR DESIGNATION(S)                               |                                                  | 0            |
|-------------------------------------------------------------------------------------------|--------------------------------------------------------------------|--------------------------------------------------|--------------|
| COUNTY                                                                                    | 110 tombren Lucy                                                   | e House                                          | 9/           |
| Jackson 5. ott                                                                            | HER NAME(S)                                                        |                                                  | 7            |
| NEGATIVES Landmarks Comm                                                                  |                                                                    |                                                  | <b> </b>     |
| SPECIFIC LEGAL LOCATION TOWNSHIPRANGESECTION                                              | 16. THEMATIC CATEGORY Architecture                                 | 28. NO. OF STORIES 11/2   29. BASEMENT? YES ( 3) | B            |
| IF CITY OR TOWN, STREET ADDRESS                                                           | 17. DATE(S) OR PERIOD 1904                                         | NO ( <sup>X</sup> )                              | nce          |
| 112 Brooklyn city or town   IF RURAL, VICINITY                                            | IA STYLE AD DESIGN                                                 | 30. FOUNDATION MATERIAL stone 40                 | $\delta_{2}$ |
| Kansas City, Missouri                                                                     |                                                                    | 31. WALL CONSTRUCTION                            | 3            |
| DESCRIPTION OF LOCATION                                                                   | 19. ARCHITECT OR ENGINEER がた。<br>この                                | masonry/frame UC  32.ROOF TYPE AND MATERIAL      | <b>\</b>     |
|                                                                                           | 20. CONTRACTOR OR BUILDER Photo                                    | gable GB                                         |              |
|                                                                                           | デ い。<br>21. ORIGINAL USE, IF APPARENT                              | 33. NO. OF BAYS 구하<br>FRONT SIDE                 |              |
|                                                                                           | residence OIA                                                      | 34. WALL TREATMENT                               | 1/0          |
| 1                                                                                         | 22. PRESENT USE                                                    | brick, siding 30 64                              | 8            |
|                                                                                           | residence 23. OWNERSHIP PUBLIC( )                                  | 35. PLAN SHAPE rectangula 36. CHANGES ADDITION() |              |
|                                                                                           | PRIVATE(XX)                                                        |                                                  | 8            |
|                                                                                           | 24. OWNER'S NAME AND ADDRESS<br>IF KNOWN                           | MOVED( )                                         | 3            |
|                                                                                           | IF KNOWN                                                           | 37. CONDITION INTERIOR UNKNOWN                   | 7            |
| . COORDINATES UTM<br>Lat                                                                  |                                                                    | EXTERIOR fair-poor                               | T 7.         |
| LONG  SITE () STRUCTURE( )                                                                | 25. OPEN TO PUBLIC? YES( )                                         | UNDERWAY O                                       | 7            |
| BUILDING (XX) OBJECT ( )                                                                  | 26. LOCAL CONTACT PERSON OR ORGANIZATION Garfield Neighborhood Ass | - OV 14114 - O                                   |              |
| ON NATIONAL YES() I2, IS IT YES() REGISTER? NO XX) ELIGIBLE? NO (x)                       | 27. OTHER SURVEYS IN WHICH INCLUDED                                | NO(X)                                            |              |
| B. PART OF ESTAB. YES ( ) 14. DISTRICT YES (XX) HIST. DISTRICT? NO (XX) POTENTIAL? NO ( ) |                                                                    | 40. VISIBLE FROM YES XX)                         |              |
| HIST. DISTRICT? NO (XX) POTENTIAL? NO ( )                                                 |                                                                    | 41. DISTANCE FROM AND                            | 4            |
| . Hame of Established Stating.                                                            |                                                                    | FRONTAGE ON ROAD                                 |              |
| 2. FURTHER DESCRIPTION OF IMPORTANT FEATUR                                                | ES                                                                 |                                                  | 1            |
|                                                                                           |                                                                    | PHOTO                                            |              |
|                                                                                           |                                                                    | MUST                                             |              |
| - see attached -                                                                          |                                                                    | 95                                               |              |
|                                                                                           |                                                                    | PROVIDED                                         |              |
|                                                                                           |                                                                    |                                                  |              |
| 3. HISTORY AND SIGNIFICANCE                                                               |                                                                    |                                                  |              |
| The first verifiable resident w                                                           | as Marion McNabb.                                                  |                                                  | Ī            |
|                                                                                           |                                                                    |                                                  |              |
|                                                                                           |                                                                    |                                                  |              |
|                                                                                           |                                                                    |                                                  |              |
|                                                                                           |                                                                    |                                                  |              |
|                                                                                           |                                                                    |                                                  | <u> </u>     |
| 4. DESCRIPTION OF ENVIRONMENT AND OUTBUILD                                                | DINGS                                                              |                                                  | 1            |
| Located in a residential neighb housing stock.                                            | orhood consisting of late 19th a                                   | nd early 20th century                            |              |
| COURCES OF INCORMATION                                                                    | 10 1004 all all all all all all all all all al                     | 46 PREPARED BY                                   | L            |
| 5. sources of information WSP# 23975 Ma                                                   | r.10,1904; City Directory 1910.                                    | Cydney E. Millstei                               | ł            |
|                                                                                           |                                                                    | 47. ORGANIZATIONArchitect                        |              |
| ETURN THIS FORM WHEN COMPLETED TO:                                                        | OFFICE OF HISTORIC PRESERVATION P.O. BOX 176                       | Art Hist. Researc 43. DATE 49. REVISION DATE(S)  | ł            |
| ADDITIONAL SPACE IS NEEDED, ATTACH                                                        | JEFFERSON CITY, MISSOURI 65102                                     | 8–89                                             | Ĭ            |