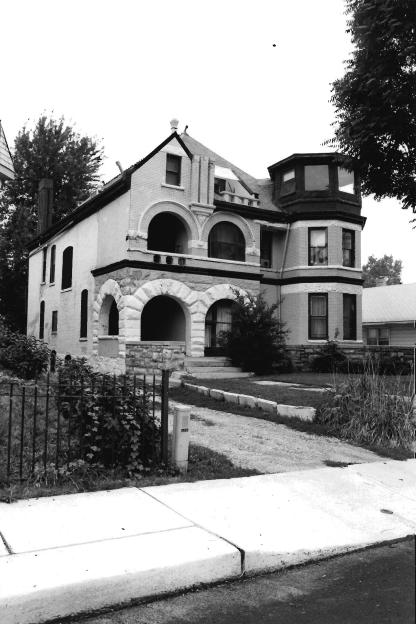

#42

This home features a full-width porch with plaster over brick piers and a stone railing; carved bracketing, spindlework frieze and fan-like ornamentation in the gabled porch entry. Off-centered entry, east elevation, features transom and has been altered. Fenestration is double-hung, sash-type with simple entablature surrounds. Front-facing gable features non-original fenestration. Boxed eaves feature carved wooden brackets. Projecting bays, north and south elevations. Brick chimney, side left. Two-story addition to rear is non-original.