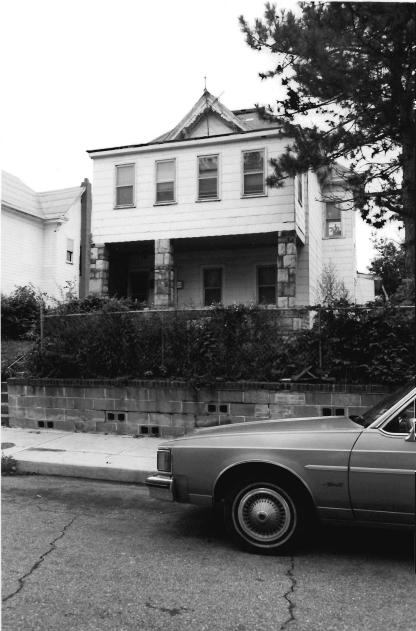

#42

This home features a full-width gabled porch with brick piers and a brick railing. Off-centered entry, east elevation. Fenestration is double-hung, sash-type with stone sills at the first-story level. High pitched front-facing gable features prominent returns. Polygonal projecting bay, south elevation; cross gabled dormers. Brick chimney, side left.