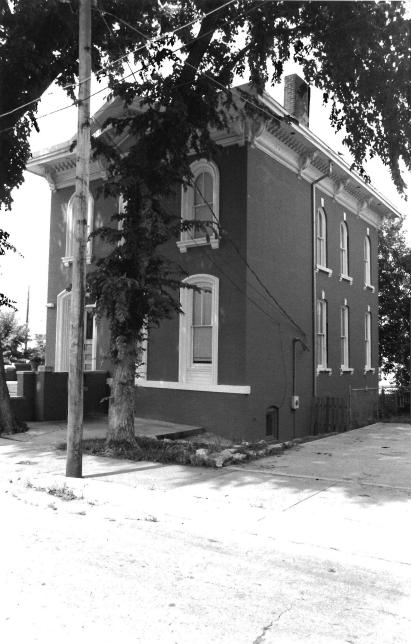

2511-2513 Amie

#42

This duplex features a full-width, two-tier porch with brick piers and an altered, non-original wrought-iron railing. Off-centered entrances, north elevation, feature a wide stone lintel. Fenestration is double-hung, sash-type with stone sills and at the main elevation, stone lintels. Prominent molded entablature, north elevation.