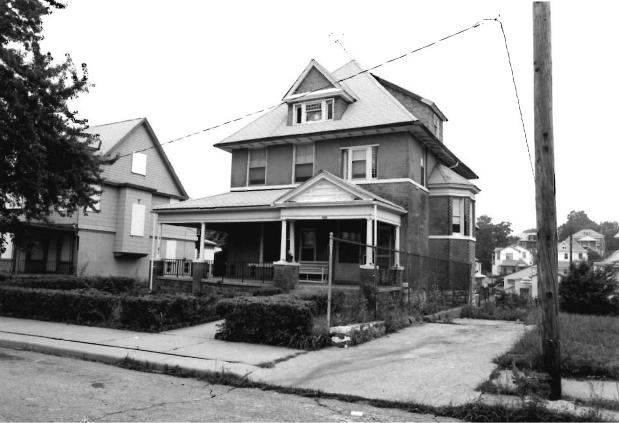

#42

This home features a full-width gabled porch with brick piers and a brick railing. Off-centered entry, east elevation. Fenestration is double-hung, sash-type with stone sills at the first-story level. High pitched front-facing gable features prominent returns. Polygonal projecting bay, south elevation; cross gabled dormers. Brick chimney, side left.