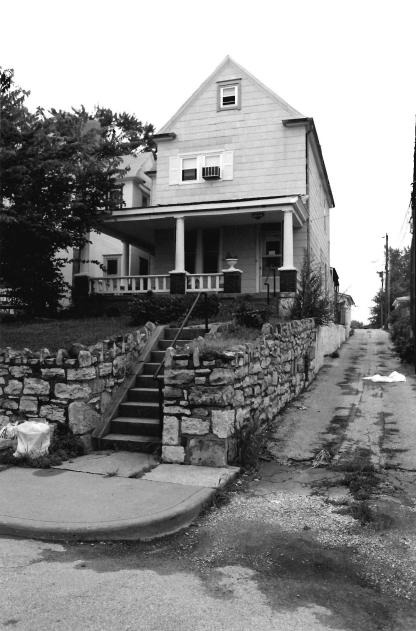

#### #42

This home features a partial width porch with non-original wrought-iron supports and rail. Porch rests in the "L" made by the two wings. Off-centered entry, west elevation. Fenestration is double-hung, sash-type with wooden surrounds. Front-facing gabled wing. Porch to rear is non-original.