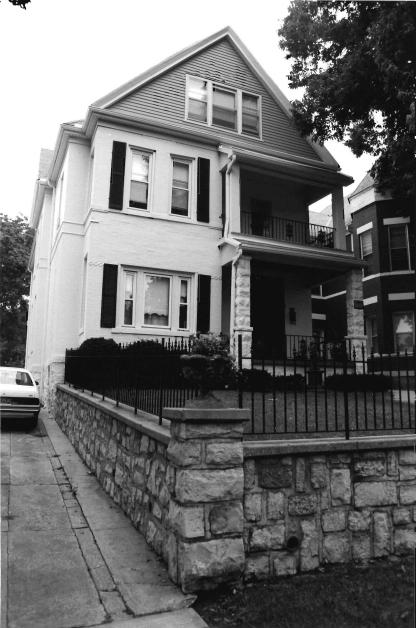

2515-17 Amie

#42

This duplex features a full-width, two-tier porch with brick piers and a non-original, wrought-iron railing. Off-centered entrances, north elevation, feature a wide stone lintel. Fenestration is double-hung, sash-type with stone sills and at the main elevation, stone lintels. A portion of the fenestration has been infilled. Prominent molded entablature, north elevation, features modillions. Similar to 2513-2515 Amie