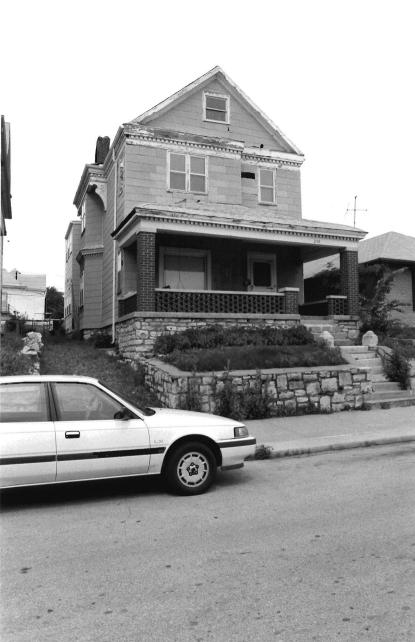

#42

This home features a full-width, gabled porch with classically-inspired wooden columns and a wooden railing. Off-centered entry, east elevation. Fenestration is double-hung, sash-type, with stone sills at the first-story level. Roof has been raised at the south elevation. Cross gabled dormers. Polygonal projecting bay, south elevation. Brick quoining. See 112 Brooklyn.