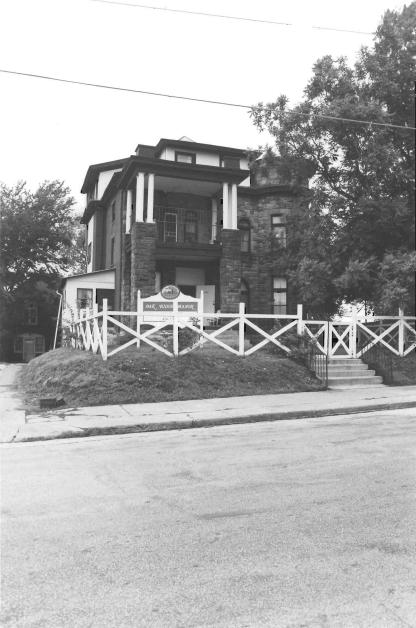

#42

This home features a full-width porch with plaster over brick piers and a stone railing; carved bracketing, spindlework frieze and fan-like ornamentation in the gabled porch entry. Off-centered entry, east elevation, features transom and has been altered. Fenestration is double-hung, sash-type with simple entablature surrounds. Front-facing gable features non-original fenestration. Boxed eaves feature carved wooden brackets. Projecting bays, north and south elevations. Brick chimney, side left. Two-story addition to rear is non-original.