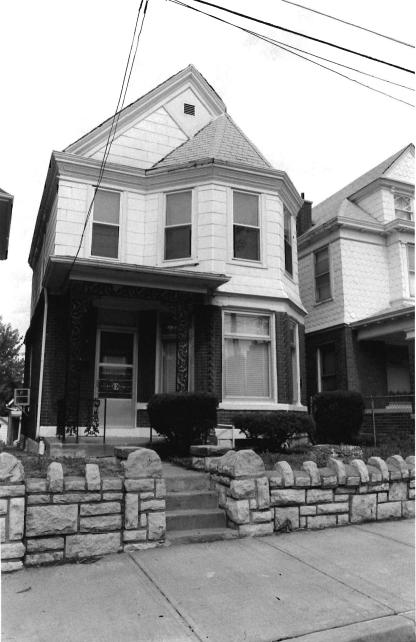

2515-17 Amie

#42

This duplex features a full-width, two-tier porch with brick piers and a non-original, wrought-iron railing. Off-centered entrances, north elevation, feature a wide stone lintel. Fenestration is double-hung, sash-type with stone sills and at the main elevation, stone lintels. A portion of the fenestration has been infilled. Prominent molded entablature, north elevation, features modillions. Similar to 2513-2515 Amie