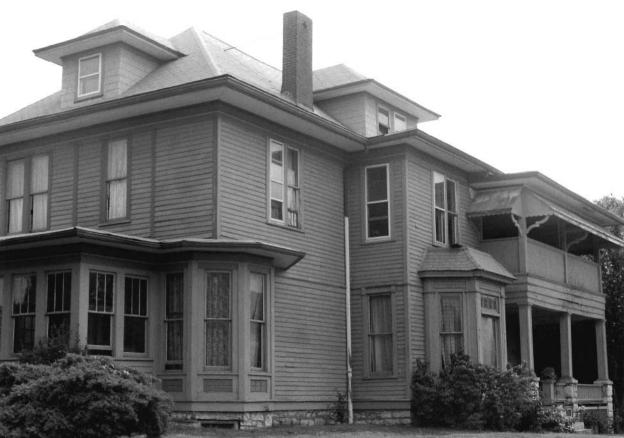

#42

This home features a full-width porch with plaster over brick piers and a stone railing; carved bracketing, spindlework frieze and fan-like ornamentation in the gabled porch entry. Off-centered entry, east elevation, features transom and has been altered. Fenestration is double-hung, sash-type with simple entablature surrounds. Front-facing gable features non-original fenestration. Boxed eaves feature carved wooden brackets. Projecting bays, north and south elevations. Brick chimney, side left. Two-story addition to rear is non-original.