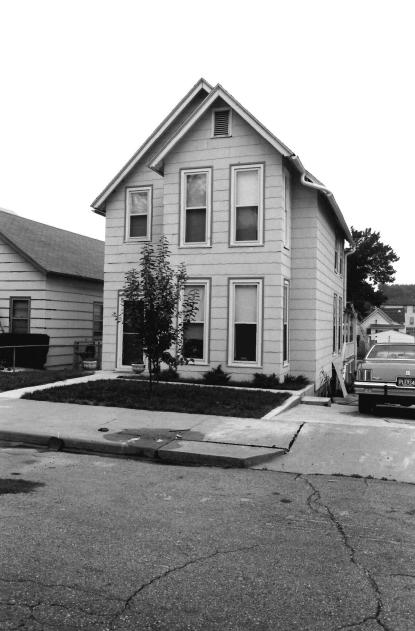

2511-2513 Amie

#42

This duplex features a full-width, two-tier porch with brick piers and an altered, non-original wrought-iron railing. Off-centered entrances, north elevation, feature a wide stone lintel. Fenestration is double-hung, sash-type with stone sills and at the main elevation, stone lintels. Prominent molded entablature, north elevation.

Two-tier porch to rear, non-original. Similar to 2515-17 Amie.

#45 Building Permit #11366, Nov. 23, 1914; <u>Tuttle and Pike</u>, 1907.

| NO. E-12 89JA0026                                                                 | 4. PRESENT LOCAL NAME(S) OR DESIGNATION(S)                                                                   |                                                         | 711        |
|-----------------------------------------------------------------------------------|--------------------------------------------------------------------------------------------------------------|---------------------------------------------------------|------------|
| COUNTY                                                                            | 2515 -2517 Amie Street                                                                                       | Flat                                                    | E-         |
| Jackson LOCATION OF Kansas City                                                   | 5, OTHER NAME(S)                                                                                             |                                                         | ŷ          |
| SPECIFIC LEGAL LOCATION TOWNSHIP RANGE SECTION IF CITY OR TOWN, STREET ADDRESS    | IS. THEMATIC CATEGORY Architecture $\triangle$ 3                                                             | 28. NO. OF STORIES 2  29. BASEMENT? YES (X) NO( )       | de         |
| 2515-2517 Amie                                                                    | 1908                                                                                                         | 30. FOUNDATION MATERIAL stone 40                        | 6          |
| Kansas City, Missouri DESCRIPTION OF LOCATION                                     | 19. ARCHITECT OR ENGINEER Offer                                                                              | Masonry WA                                              | 3          |
|                                                                                   | 20. CONTRACTOR OR BUILDER POUR Charles H. Summerson ms                                                       | 32. ROOF TYPE AND MATERIAL flat C+ 33. NO. OF BAYS 79   | _          |
|                                                                                   | 21. ORIGINAL USE, IF APPARENT duples O/ &                                                                    | FRONT 2 SIDE 3                                          | 8,         |
|                                                                                   | 22. PRESENT USE duplex                                                                                       | brick 30 35. PLAN SHAPERECTANGULAR                      | R. P.      |
|                                                                                   | 23. OWNERSHIP PUBLIC ( ) PRIVATE(XX)                                                                         | (EXPLAIN IN ALTEREDXXX)                                 | 120        |
| COORDINATES UTM                                                                   | 24. OWNER'S NAME AND ADDRESS  IF KNOWN                                                                       | MOVED ( )  37. CONDITION INTERIOR UNKNOWN EXTERIOR GOOD | 12 0       |
| LONG SITE ( ) STRUCT                                                              | 25. OPEN TO PUBLIC? YES( )                                                                                   | 38. PRESERVATION YES ( ) UNDERWAY ? NOXX )              | 32         |
| BUILDING (XX) OBJ                                                                 | 26. LOCAL CONTACT PERSON OR ORGANIZATION Garfield Neighborhood Ass NO(X) 27. OTHER SURVEYS IN WHICH INCLUDED | 39. ENDANGERED? YES() BY WHAT? NOXX)                    | 8          |
| HIST. DISTRICT? NO XX) POTENTIAL?                                                 | (FR ( XX                                                                                                     | 40. VISIBLE FROM YESKX) PUBLIC ROAD ? NO( )             | de secondo |
| NAME OF ESTABLISHED DISTRICT                                                      | ,                                                                                                            | 41. DISTANCE FROM AND FRONTAGE ON ROAD                  |            |
| 2. FURTHER DESCRIPTION OF IMPORTANT - see attached -                              | FEATURES                                                                                                     | PHOTO<br>MUST<br>BE<br>PROVIDED                         |            |
| 3. HISTORY AND SIGNIFICANCE The first verifiable r                                | esident at 2515 Amie was Mary R. Doane                                                                       | e, widow of L.F.Doane.                                  |            |
| 1110 11110 1011114310 1                                                           | ablacing at 2010 famile was half he board                                                                    | , wrack of hereboane.                                   | H          |
|                                                                                   |                                                                                                              |                                                         |            |
| 4. DESCRIPTION OF ENVIRONMENT AND  Located in a residenti  century housing stock. | al neighborhood of late 19th century a                                                                       | nd early 20th                                           |            |
| 5. SOURCES OF INFORMATION WSP# 39                                                 | 96, Nov. 1, 1908; <u>City Directory</u> ,1917                                                                | Cydney E. Millstei                                      | 1          |
| ETURN THIS FORM WHEN COMPLET                                                      | ED TO: OFFICE OF HISTORIC PRESERVATION                                                                       | 47. ORGANIZATIONArchitect<br>Art Hist. Researc          |            |
| ADDITIONAL SPACE IS NEEDED, ATTACH                                                | P.O. BOX 176 JEFFERSON CITY, MISSOURI 65102                                                                  | 48. DATE 49. REVISION DATE(\$) 8-89                     |            |