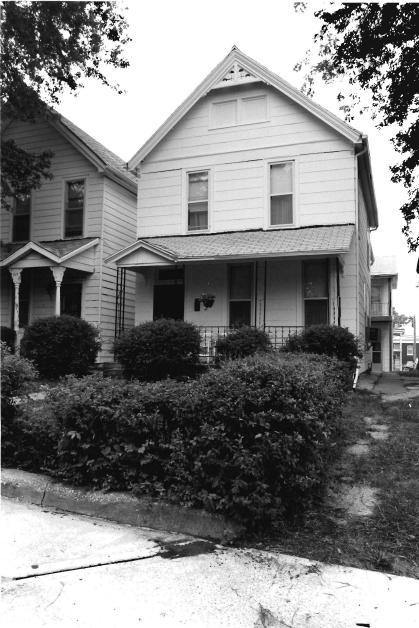

#42

This home features a full-width, gabled porch with classically-inspired wooden columns and a wooden railing. Off-centered entry, east elevation. Fenestration is double-hung, sash-type, with stone sills at the first-story level. Roof has been raised at the south elevation. Cross gabled dormers. Polygonal projecting bay, south elevation. Brick quoining. See 112 Brooklyn.