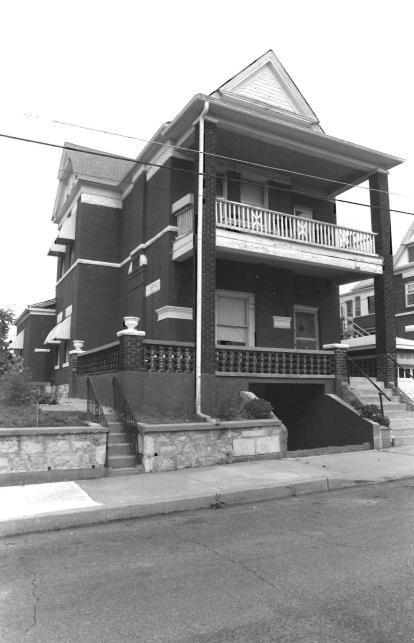

#42

This home features a full-width, gabled porch with classically-inspired wooden columns and a wooden railing. Off-centered entry, east elevation. Fenestration is double-hung, sash-type, with stone sills at the first-story level. Roof has been raised at the south elevation. Cross gabled dormers. Polygonal projecting bay, south elevation. Brick quoining. See 112 Brooklyn.