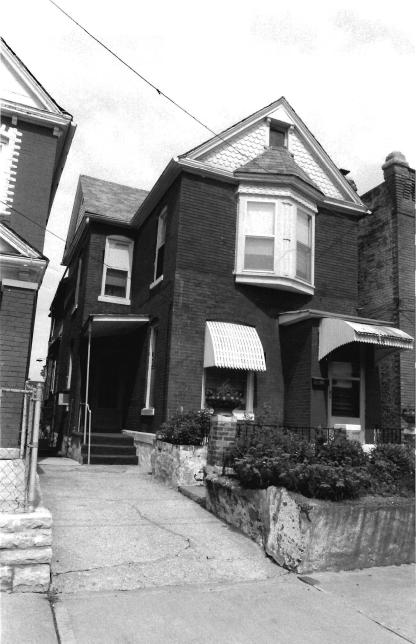

#42

This home features a full-width, gabled porch with classically-inspired wooden columns and a wooden railing. Off-centered entry, east elevation. Fenestration is double-hung, sash-type, with stone sills at the first-story level. Roof has been raised at the south elevation. Cross gabled dormers. Polygonal projecting bay, south elevation. Brick quoining. See 112 Brooklyn.