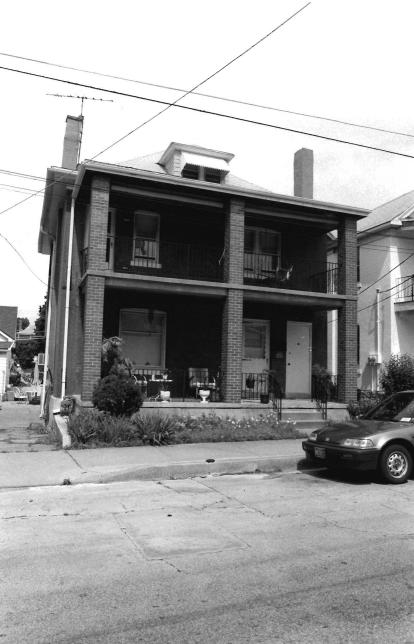

#42

This home features a full-width, gabled porch with classically-inspired wooden columns and a wooden railing. Off-centered entry, east elevation. Fenestration is double-hung, sash-type, with stone sills at the first-story level. Roof has been raised at the south elevation. Cross gabled dormers. Polygonal projecting bay, south elevation. Brick quoining. See 112 Brooklyn.