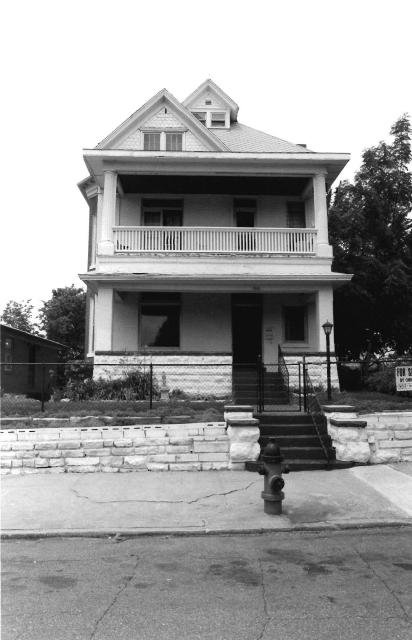

#42

This home features a full-width gabled porch with brick piers and a brick railing. Off-centered entry, east elevation. Fenestration is double-hung, sash-type with stone sills at the first-story level. High pitched front-facing gable features prominent returns. Polygonal projecting bay, south elevation; cross gabled dormers. Brick chimney, side left.