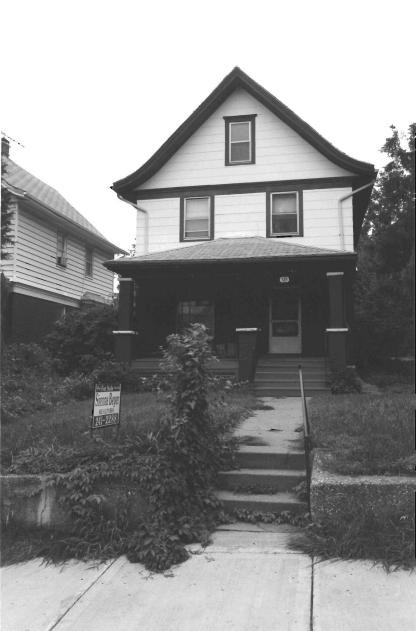

2511-2513 Amie

#42

This duplex features a full-width, two-tier porch with brick piers and an altered, non-original wrought-iron railing. Off-centered entrances, north elevation, feature a wide stone lintel. Fenestration is double-hung, sash-type with stone sills and at the main elevation, stone lintels. Prominent molded entablature, north elevation.

Two-tier porch to rear, non-original. Similar to 2515-17 Amie.

#45 Building Permit #11366, Nov. 23, 1914; <u>Tuttle and Pike</u>, 1907.

| NO. E-12 89JA0026                                                                 | 4. PRESENT LOCAL NAME(S) OR DESIGNATION(S)                                                                   |                                                         | 711        |
|-----------------------------------------------------------------------------------|--------------------------------------------------------------------------------------------------------------|---------------------------------------------------------|------------|
| COUNTY                                                                            | 2515 -2517 Amie Street                                                                                       | Flat                                                    | E-         |
| Jackson LOCATION OF Kansas City                                                   | 5, OTHER NAME(S)                                                                                             |                                                         | ŷ          |
| SPECIFIC LEGAL LOCATION TOWNSHIP RANGE SECTION IF CITY OR TOWN, STREET ADDRESS    | IS. THEMATIC CATEGORY Architecture $\triangle$ 3                                                             | 28. NO. OF STORIES 2  29. BASEMENT? YES (X) NO( )       | de         |
| 2515-2517 Amie                                                                    | 1908                                                                                                         | 30. FOUNDATION MATERIAL stone 40                        | 6          |
| Kansas City, Missouri DESCRIPTION OF LOCATION                                     | 19. ARCHITECT OR ENGINEER Offer                                                                              | Masonry WA                                              | 3          |
|                                                                                   | 20. CONTRACTOR OR BUILDER POUR Charles H. Summerson ms                                                       | 32. ROOF TYPE AND MATERIAL flat C+ 33. NO. OF BAYS 79   | _          |
|                                                                                   | 21. ORIGINAL USE, IF APPARENT duples O/ &                                                                    | FRONT 2 SIDE 3                                          | 8,         |
|                                                                                   | 22. PRESENT USE duplex                                                                                       | brick 30 35. PLAN SHAPERECTANGULAR                      | R. P.      |
|                                                                                   | 23. OWNERSHIP PUBLIC ( ) PRIVATE(XX)                                                                         | (EXPLAIN IN ALTEREDXXX)                                 | 120        |
| COORDINATES UTM                                                                   | 24. OWNER'S NAME AND ADDRESS  IF KNOWN                                                                       | MOVED ( )  37. CONDITION INTERIOR UNKNOWN EXTERIOR GOOD | 12 0       |
| LONG SITE ( ) STRUCT                                                              | 25. OPEN TO PUBLIC? YES( )                                                                                   | 38. PRESERVATION YES ( ) UNDERWAY ? NOXX )              | 32         |
| BUILDING (XX) OBJ                                                                 | 26. LOCAL CONTACT PERSON OR ORGANIZATION Garfield Neighborhood Ass NO(X) 27. OTHER SURVEYS IN WHICH INCLUDED | 39. ENDANGERED? YES() BY WHAT? NOXX)                    | 8          |
| HIST. DISTRICT? NO XX) POTENTIAL?                                                 | (FR ( XX                                                                                                     | 40. VISIBLE FROM YESKX) PUBLIC ROAD ? NO( )             | de secondo |
| NAME OF ESTABLISHED DISTRICT                                                      | ,                                                                                                            | 41. DISTANCE FROM AND FRONTAGE ON ROAD                  |            |
| 2. FURTHER DESCRIPTION OF IMPORTANT - see attached -                              | FEATURES                                                                                                     | PHOTO<br>MUST<br>BE<br>PROVIDED                         |            |
| 3. HISTORY AND SIGNIFICANCE The first verifiable r                                | esident at 2515 Amie was Mary R. Doane                                                                       | e, widow of L.F.Doane.                                  |            |
| 1110 11110 1011114310 1                                                           | ablacing at 2010 famile was half he board                                                                    | , wrack of hereboane.                                   | H          |
|                                                                                   |                                                                                                              |                                                         |            |
| 4. DESCRIPTION OF ENVIRONMENT AND  Located in a residenti  century housing stock. | al neighborhood of late 19th century a                                                                       | nd early 20th                                           |            |
| 5. SOURCES OF INFORMATION WSP# 39                                                 | 96, Nov. 1, 1908; <u>City Directory</u> ,1917                                                                | Cydney E. Millstei                                      | 1          |
| ETURN THIS FORM WHEN COMPLET                                                      | ED TO: OFFICE OF HISTORIC PRESERVATION                                                                       | 47. ORGANIZATIONArchitect<br>Art Hist. Researc          |            |
| ADDITIONAL SPACE IS NEEDED, ATTACH                                                | P.O. BOX 176 JEFFERSON CITY, MISSOURI 65102                                                                  | 48. DATE 49. REVISION DATE(\$) 8-89                     |            |