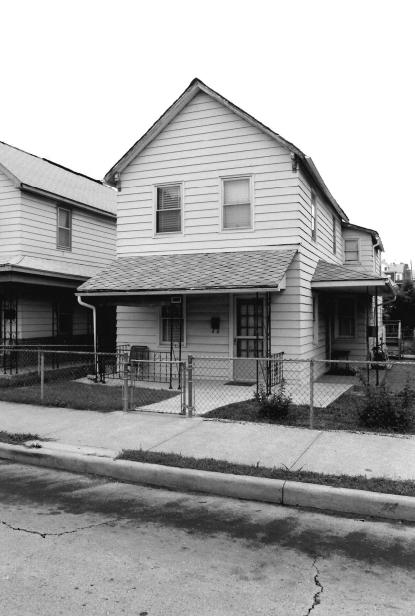

#### #42

This home features a partial width porch with non-original wrought-iron supports and rail. Porch rests in the "L" made by the two wings. Off-centered entry, west elevation. Fenestration is double-hung, sash-type with wooden surrounds. Front-facing gabled wing. Porch to rear is non-original.

| 1, NO. G. 16, 20-72, 2/3                                                | 4. PRESENT LOCAL NAME(S) OR DESIGNATION(S)         |                                                   |                 |
|-------------------------------------------------------------------------|----------------------------------------------------|---------------------------------------------------|-----------------|
| 1. NO. G-16 89JA00 223                                                  | 1                                                  | 1                                                 | D.S.            |
| Z. COUNTY Jackson                                                       | 5. OTHER NAME(S)                                   | <b>并约人————————————————————————————————————</b>    | 16              |
| 3. LOCATION OF Kansas City<br>NEGATIVES Landmarks Comm                  |                                                    |                                                   | 7               |
| 6. SPECIFIC LEGAL LOCATION                                              | IS. THEMATIC CATEGORY                              | 28. NO. OF STORIES 2                              | 2:              |
| TOWNSHIP RANGE SECTION IF CITY OR TOWN, STREET ADDRESS                  | Architecture                                       | 29. BASEMENT? YES (X ): NO( )                     | COUN            |
| 110 Brooklyn                                                            | 1904                                               | 30. FOUNDATION MATERIAL                           | L NIA           |
| 7. CITY OR TOWN IF RURAL, VICINITY Kansas City, Missouri                | 18. STYLE OR DESIGN                                | stone 40                                          | COCO            |
| 8. DESCRIPTION OF LOCATION                                              | 19. ARCHITECT OR ENGINEER STAN                     | frame LULL .  32. ROOF TYPE AND MATERIAL          | (<br>GB         |
|                                                                         | 20. CONTRACTOR OR BUILDER Porch                    | gable, asphalt shingle                            | 63              |
|                                                                         | 21. ORIGINAL USE, IF APPARENT                      | FRONT Z SIDE 3                                    | X.              |
|                                                                         | residence OIA                                      | 34. WALL TREATMENT                                | PRESE           |
|                                                                         | 22. PRESENT USE                                    | brick, siding 30 64                               | Z O             |
|                                                                         | residence 23. OWNERSHIP PUBLIC( )                  | 35. PLAN SHAPE rectangula 36. CHANGES ADDITION(X) | ري<br>اي<br>اده |
|                                                                         | PRIVATE(XX)                                        | (EXPLAIN IN ALTERED (X)                           | 2 >             |
|                                                                         | 24. OWNER'S NAME AND ADDRESS IF KNOWN              | MOVED( )                                          | MAN             |
| 9. COORDINATES UTM                                                      |                                                    | INTERIOR unknown  EXTERIOR GOOD-fair              | NAME(S)         |
| LONG  10. SITE () STRUCTUR                                              | 25. OPEN TO PUBLIC? YES( ) NOXX                    | 38. PRESERVATION YES ( )                          | C DE            |
| BUILDING (XX) OBJEC                                                     |                                                    | 39. ENDANGERED? YES(X)                            | DESIGNATION(S   |
| OCCUCTED O ELICIDI E O                                                  | Garfield Neighborhood Ass                          | In ( ) .                                          | ATI             |
| IN CART OF SETAR YES! A 14 DISTRICT YI                                  | 10(X) 27, OTHER SURVEYS IN WHICH INCLUDED          | modification  40. VISIBLE FROM YESKX)             | 9<br>N (        |
| HIST. DISTRICT ? NO XX) 14. DISTRICT YI                                 | (O( ))                                             | PUBLIC ROAD ? NO( )                               | s               |
| 15. NAME OF ESTABLISHED DISTRICT                                        |                                                    | 41. DISTANCE FROM AND FRONTAGE ON ROAD            |                 |
| 42. FURTHER DESCRIPTION OF IMPORTANT                                    | FEATURES                                           | PHOTO MUST                                        | 5. OTHER        |
|                                                                         |                                                    |                                                   | Ä               |
| - see attached -                                                        |                                                    | BE                                                | Ž               |
|                                                                         |                                                    | PROVIDED                                          | NAME(S)         |
|                                                                         |                                                    | /////                                             | ت ا             |
| 43. HISTORY AND SIGNIFICANCE                                            |                                                    |                                                   |                 |
| The first verifiable reside                                             | ent was Isaac M. Haines, a police sar              | gaent.                                            |                 |
|                                                                         |                                                    |                                                   | ف               |
|                                                                         |                                                    |                                                   | 101             |
|                                                                         |                                                    |                                                   | TOWNSHIP        |
|                                                                         |                                                    |                                                   | ₹               |
|                                                                         |                                                    |                                                   |                 |
|                                                                         |                                                    |                                                   |                 |
|                                                                         | eighborhood consisting of late 19th an             | nd early 20th century                             | RANGE           |
| 45. SOURCES OF INFORMATION WSP# 2397                                    | 74 Mar.19,1904; City Directory 1917.               | Cydney E. Millstei                                | <u> </u>        |
|                                                                         | 1317.                                              |                                                   | SE              |
| <del></del>                                                             |                                                    | 47. ORGANIZATIONArchitect                         | SECTION         |
| RETURN THIS FORM WHEN COMPLETED                                         | D TO: OFFICE OF HISTORIC PRESERVATION P.O. BOX 176 | Art Hist. Researc                                 | r ş             |
| IF ADDITIONAL SPACE IS NEEDED, ATTACH<br>Separate Sheet(s) to this form | JEFFERSON CITY, MISSOURI 65102<br>PH. 314-751-5365 | 8–89                                              | 1               |