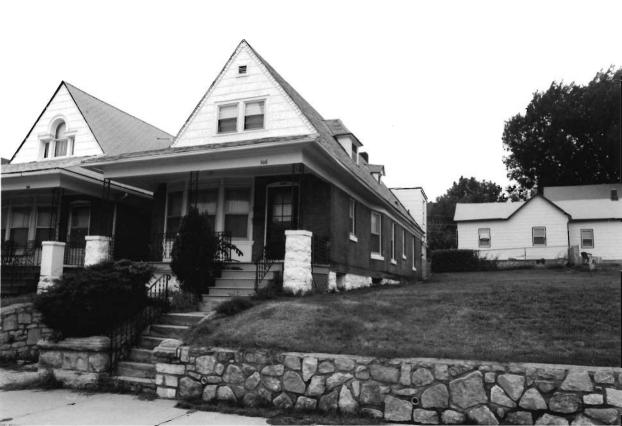

| NO.<br>G-17 89 JA 00 34 4. PRE                                                            | SENT LOCAL NAME(S) OR DESIGNATION(S)                               |                                                  | 0            |
|-------------------------------------------------------------------------------------------|--------------------------------------------------------------------|--------------------------------------------------|--------------|
| COUNTY                                                                                    | 110 tombren Lucy                                                   | e House                                          | 9/           |
| Jackson 5. ott                                                                            | HER NAME(S)                                                        |                                                  | 7            |
| NEGATIVES Landmarks Comm                                                                  |                                                                    |                                                  | <b> </b>     |
| SPECIFIC LEGAL LOCATION TOWNSHIPRANGESECTION                                              | 16. THEMATIC CATEGORY Architecture                                 | 28. NO. OF STORIES 11/2   29. BASEMENT? YES ( 3) | B            |
| IF CITY OR TOWN, STREET ADDRESS                                                           | 17. DATE(S) OR PERIOD 1904                                         | NO ( <sup>X</sup> )                              | nce          |
| 112 Brooklyn city or town   IF RURAL, VICINITY                                            | IA STYLE AD DESIGN                                                 | 30. FOUNDATION MATERIAL stone 40                 | $\delta_{2}$ |
| Kansas City, Missouri                                                                     |                                                                    | 31. WALL CONSTRUCTION                            | 3            |
| DESCRIPTION OF LOCATION                                                                   | 19. ARCHITECT OR ENGINEER がた。<br>この                                | masonry/frame UC  32.ROOF TYPE AND MATERIAL      | <b>\</b>     |
|                                                                                           | 20. CONTRACTOR OR BUILDER Photo                                    | gable GB                                         |              |
|                                                                                           | デ い。<br>21. ORIGINAL USE, IF APPARENT                              | 33. NO. OF BAYS 구하<br>FRONT SIDE                 |              |
|                                                                                           | residence OIA                                                      | 34. WALL TREATMENT                               | 1/0          |
| 1                                                                                         | 22. PRESENT USE                                                    | brick, siding 30 64                              | 8            |
|                                                                                           | residence 23. OWNERSHIP PUBLIC( )                                  | 35. PLAN SHAPE rectangula 36. CHANGES ADDITION() |              |
|                                                                                           | PRIVATE(XX)                                                        |                                                  | 8            |
|                                                                                           | 24. OWNER'S NAME AND ADDRESS<br>IF KNOWN                           | MOVED( )                                         | 3            |
|                                                                                           | IF KNOWN                                                           | 37. CONDITION INTERIOR UNKNOWN                   | 7            |
| . COORDINATES UTM<br>Lat                                                                  |                                                                    | EXTERIOR fair-poor                               | T 7.         |
| LONG  SITE () STRUCTURE( )                                                                | 25. OPEN TO PUBLIC? YES( )                                         | UNDERWAY O                                       | 7            |
| BUILDING (XX) OBJECT ( )                                                                  | 26. LOCAL CONTACT PERSON OR ORGANIZATION Garfield Neighborhood Ass | - OV 14114 - O                                   |              |
| ON NATIONAL YES() I2, IS IT YES() REGISTER? NO XX) ELIGIBLE? NO (x)                       | 27. OTHER SURVEYS IN WHICH INCLUDED                                | NO(X)                                            |              |
| B. PART OF ESTAB. YES ( ) 14. DISTRICT YES (XX) HIST. DISTRICT? NO (XX) POTENTIAL? NO ( ) |                                                                    | 40. VISIBLE FROM YES XX)                         |              |
| HIST. DISTRICT? NO (XX) POTENTIAL? NO ( )                                                 |                                                                    | 41. DISTANCE FROM AND                            | 4            |
| . Hame of Established Stating.                                                            |                                                                    | FRONTAGE ON ROAD                                 |              |
| 2. FURTHER DESCRIPTION OF IMPORTANT FEATUR                                                | ES                                                                 |                                                  | 1            |
|                                                                                           |                                                                    | PHOTO                                            |              |
|                                                                                           |                                                                    | MUST                                             |              |
| - see attached -                                                                          |                                                                    | 95                                               |              |
|                                                                                           |                                                                    | PROVIDED                                         |              |
|                                                                                           |                                                                    |                                                  |              |
| 3. HISTORY AND SIGNIFICANCE                                                               |                                                                    |                                                  |              |
| The first verifiable resident w                                                           | as Marion McNabb.                                                  |                                                  | Ī            |
|                                                                                           |                                                                    |                                                  |              |
|                                                                                           |                                                                    |                                                  |              |
|                                                                                           |                                                                    |                                                  |              |
|                                                                                           |                                                                    |                                                  |              |
|                                                                                           |                                                                    |                                                  | <u> </u>     |
| 4. DESCRIPTION OF ENVIRONMENT AND OUTBUILD                                                | DINGS                                                              |                                                  | 1            |
| Located in a residential neighb housing stock.                                            | orhood consisting of late 19th a                                   | nd early 20th century                            |              |
| COURCES OF INCORMATION                                                                    | 10 1004 all all all all all all all all all al                     | 46 PREPARED BY                                   | L            |
| 5. sources of information WSP# 23975 Ma                                                   | r.10,1904; City Directory 1910.                                    | Cydney E. Millstei                               | ł            |
|                                                                                           |                                                                    | 47. ORGANIZATIONArchitect                        |              |
| ETURN THIS FORM WHEN COMPLETED TO:                                                        | OFFICE OF HISTORIC PRESERVATION P.O. BOX 176                       | Art Hist. Researc 43. DATE 49. REVISION DATE(S)  | ł            |
| ADDITIONAL SPACE IS NEEDED, ATTACH                                                        | JEFFERSON CITY, MISSOURI 65102                                     | 8–89                                             | Ĭ            |

#42

This home features a full-width gabled porch with brick piers and a brick railing. Off-centered entry, east elevation. Fenestration is double-hung, sash-type with stone sills at the first-story level. High pitched front-facing gable features prominent returns. Polygonal projecting bay, south elevation; cross gabled dormers. Brick chimney, side left.