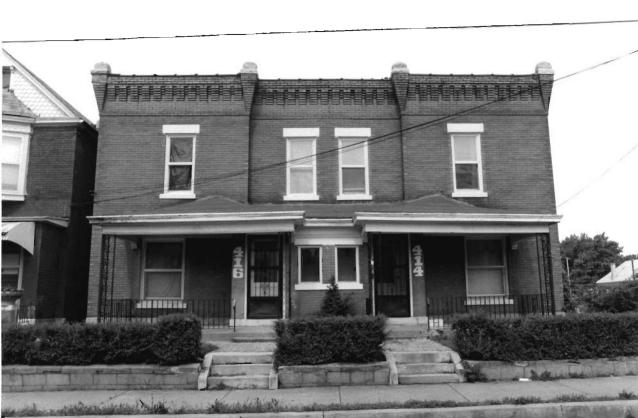

2515-17 Amie

#42

This duplex features a full-width, two-tier porch with brick piers and a non-original, wrought-iron railing. Off-centered entrances, north elevation, feature a wide stone lintel. Fenestration is double-hung, sash-type with stone sills and at the main elevation, stone lintels. A portion of the fenestration has been infilled. Prominent molded entablature, north elevation, features modillions. Similar to 2513-2515 Amie

#45 Building permit #8920 Aug. 10, 1908; Tuttle and Pike, 1907.

| 1. NO. G-15 89JA0087                                                 | 4. PRESENT LOCAL NAME(S) OR DESIGNATION(S)         | .(                                           | -<br>           |
|----------------------------------------------------------------------|----------------------------------------------------|----------------------------------------------|-----------------|
| 2. COUNTY                                                            | 100 Brook Oyn Avenue                               | House                                        | 615             |
| Jackson City                                                         | 5. OTHER NAME(S)                                   |                                              | 15              |
| 3. LOCATION OF Kansas City NEGATIVES Landmarks Comm                  |                                                    |                                              | 0,              |
| 6. SPECIFIC LEGAL LOCATION                                           | 16. THEMATIC CATEGORY                              | 28. NO. OF STORIES 2                         | 2               |
| TOWNSHIP RANGE SECTION _                                             | Architecture                                       | 29. BASEMENT? YES (X)                        | S.              |
| if city or town, street address 105 Brooklyn                         | IT. DATE(S) OR PERIOD                              | NO (* )                                      | 25              |
|                                                                      | 1891                                               | stone 40                                     | 203             |
| 7. CITY OR TOWN IF RURAL, VICINITY Kansas City, Missouri             | 18. STYLE OR DESIGN                                | 31. WALL CONSTRUCTION                        | $ \mathcal{L} $ |
| 8. DESCRIPTION OF LOCATION                                           | 19. ARCHITECT OR ENGINEER                          | frame WU                                     | 7               |
| a. DESCRIPTION OF ESCAPION                                           |                                                    | 32. ROOF TYPE AND MARENTED                   | 16              |
|                                                                      | 20. CONTRACTOR OR BUILDER POCH                     | gable, gable on hip;                         | <u>6</u>        |
|                                                                      | ON CRICINAL MARK AS ASSAURT                        | 33. NO. OF BAYS FRONT 2 SIDE 2               | •               |
|                                                                      | 21. ORIGINAL USE, IF APPARENT residence OIA        | 34. WALL TREATMENT                           | PRESENT         |
|                                                                      | 22. PRESENT USE                                    | siding 49                                    | Q EN            |
|                                                                      | residence                                          | 35. PLAN SHAPE irregular                     |                 |
|                                                                      | 23. OWNERSHIP PUBLIC( )                            | (EVOLAIN IN                                  | BAR             |
|                                                                      | PRIVATE (XX)                                       | NO. 42) ALTERED (X)                          |                 |
|                                                                      | 24. OWNER'S NAME AND ADDRESS IF KNOWN              | 37. CONDITION                                | NAME (S)        |
| 9. COORDINATES UTM                                                   | <del></del>                                        | INTERIOR <u>unknown</u>                      | E(S)            |
| LAT                                                                  |                                                    | EXTERIOR good-fair                           | S OR            |
| LONG  10. SITE () STRUCT                                             | 25. OPEN TO PUBLIC? YES( ) NOXX)                   | 38. PRESERVATION YES ( ) UNDERWAY ? NO ( X ) | ١.              |
| - <b>V</b> V                                                         | ECT ( ) 26. LOCAL CONTACT PERSON OR ORGANIZATION   | 39. ENDANGERED? YES( )                       | DESIGNATION(S   |
|                                                                      | ves( ) Garfield Neighborhood Ass                   | . BY WHAT? NO $(X)$                          | Ā               |
| REGISTER ? NO XX) ELIGIBLE ?                                         | NO(X) 27, OTHER SURVEYS IN WHICH INCLUDED          |                                              | N.              |
| 13. PART OF ESTAB. YES ( ) 14. DISTRICT POTENTIAL?                   | YES(A)                                             | 40. VISIBLE FROM YES XX) PUBLIC ROAD? NO()   | S)              |
| 15. NAME OF ESTABLISHED DISTRICT                                     |                                                    | 41. DISTANCE FROM AND                        |                 |
|                                                                      | 1                                                  | FRONTAGE ON ROAD                             |                 |
| 42. FURTHER DESCRIPTION OF IMPORTANT                                 | FEATURES                                           |                                              | 9               |
|                                                                      |                                                    | рното /                                      | OTHER           |
|                                                                      |                                                    | MUST                                         | Ŕ               |
| - see attached -                                                     |                                                    | $\mathbf{I}$                                 | z               |
|                                                                      |                                                    | BE .                                         | NAME (S)        |
|                                                                      |                                                    | PROVIDED                                     | (S)             |
|                                                                      |                                                    |                                              |                 |
| 43. HISTORY AND SIGNIFICANCE                                         | ······································             |                                              |                 |
| The first verifiable resid                                           | dent was Oliver H. Perry, a barber at 3            | J.N. Spaur.                                  |                 |
| •                                                                    |                                                    |                                              | <u> </u>        |
|                                                                      |                                                    |                                              | 6. TOWNSHIP     |
|                                                                      |                                                    |                                              | ¥Z              |
|                                                                      |                                                    |                                              | HS HS           |
|                                                                      |                                                    |                                              | ľ               |
|                                                                      |                                                    |                                              |                 |
| 44. DESCRIPTION OF ENVIRONMENT AND                                   | OUTBUILDINGS                                       |                                              | R               |
| Located in a residential                                             | neighborhood consisting of late 19th am            | nd early 20th century                        | RANGE           |
| housing stock.                                                       | <del>-</del>                                       | -                                            | •               |
|                                                                      |                                                    |                                              |                 |
| 45. Sources of information WSP# $1$                                  | 1464 Nov.6,1891; City Directory 1917.              | Cydney E. Millstei                           |                 |
|                                                                      |                                                    | 47. ORGANIZATIONArchitect                    | SEC             |
| DETURN THIS FORM WHEN COMPLET                                        | ED TO: OFFICE OF HISTORIC PRESERVATION             | <u> Art Hist. Researc</u>                    | SECTION         |
| •                                                                    | P.O. BOX 176                                       | 48. DATE 49. REVISION DATE(S)                | z               |
| IF ADDITIONAL SPACE IS NEEDED, ATTACH SEPARATE SHEET(S) TO THIS FORM | JEFFERSON CITY, MISSOURI 65102<br>Ph. 314-751-5365 | <sub>8–89</sub>                              |                 |