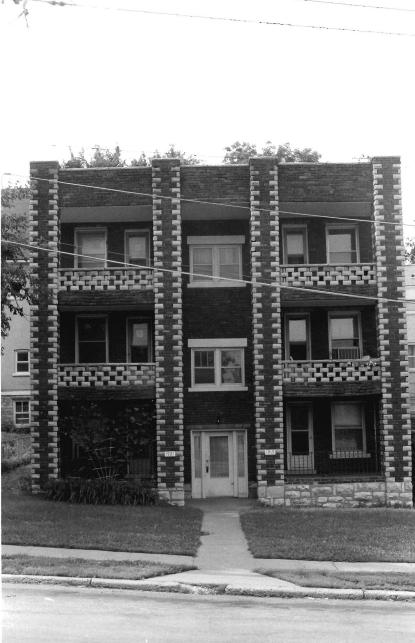

2511-2513 Amie

#42

This duplex features a full-width, two-tier porch with brick piers and an altered, non-original wrought-iron railing. Off-centered entrances, north elevation, feature a wide stone lintel. Fenestration is double-hung, sash-type with stone sills and at the main elevation, stone lintels. Prominent molded entablature, north elevation.

Two-tier porch to rear, non-original. Similar to 2515-17 Amie.

#45 Building Permit #11366, Nov. 23, 1914; <u>Tuttle and Pike</u>, 1907.

| NO. E-12 89JA0026                                                                 | 4. PRESENT LOCAL NAME(S) OR DESIGNATION(S)                                                                   |                                                         | 711        |
|-----------------------------------------------------------------------------------|--------------------------------------------------------------------------------------------------------------|---------------------------------------------------------|------------|
| COUNTY                                                                            | 2515 -2517 Amie Street                                                                                       | Flat                                                    | E-         |
| Jackson LOCATION OF Kansas City                                                   | 5, OTHER NAME(S)                                                                                             |                                                         | ŷ          |
| SPECIFIC LEGAL LOCATION TOWNSHIP RANGE SECTION IF CITY OR TOWN, STREET ADDRESS    | IS. THEMATIC CATEGORY Architecture $\triangle$ 3                                                             | 28. NO. OF STORIES 2  29. BASEMENT? YES (X) NO( )       | de         |
| 2515-2517 Amie                                                                    | 1908                                                                                                         | 30. FOUNDATION MATERIAL stone 40                        | 6          |
| Kansas City, Missouri DESCRIPTION OF LOCATION                                     | 19. ARCHITECT OR ENGINEER Offer                                                                              | Masonry WA                                              | 3          |
|                                                                                   | 20. CONTRACTOR OR BUILDER POUR Charles H. Summerson ms                                                       | 32. ROOF TYPE AND MATERIAL flat C+ 33. NO. OF BAYS 79   | _          |
|                                                                                   | 21. ORIGINAL USE, IF APPARENT duples O/ &                                                                    | FRONT 2 SIDE 3                                          | 8,         |
|                                                                                   | 22. PRESENT USE duplex                                                                                       | brick 30 35. PLAN SHAPERECTANGULAR                      | R. P.      |
|                                                                                   | 23. OWNERSHIP PUBLIC ( ) PRIVATE(XX)                                                                         | (EXPLAIN IN ALTEREDXXX)                                 | 120        |
| COORDINATES UTM                                                                   | 24. OWNER'S NAME AND ADDRESS  IF KNOWN                                                                       | MOVED ( )  37. CONDITION INTERIOR UNKNOWN EXTERIOR GOOD | 12 0       |
| LONG SITE ( ) STRUCT                                                              | 25. OPEN TO PUBLIC? YES( )                                                                                   | 38. PRESERVATION YES ( ) UNDERWAY ? NOXX )              | 32         |
| BUILDING (XX) OBJ                                                                 | 26. LOCAL CONTACT PERSON OR ORGANIZATION Garfield Neighborhood Ass NO(X) 27. OTHER SURVEYS IN WHICH INCLUDED | 39. ENDANGERED? YES() BY WHAT? NOXX)                    | 8          |
| HIST. DISTRICT? NO XX) POTENTIAL?                                                 | (FR ( XX                                                                                                     | 40. VISIBLE FROM YESKX) PUBLIC ROAD ? NO( )             | de secondo |
| NAME OF ESTABLISHED DISTRICT                                                      | ,                                                                                                            | 41. DISTANCE FROM AND FRONTAGE ON ROAD                  |            |
| 2. FURTHER DESCRIPTION OF IMPORTANT - see attached -                              | FEATURES                                                                                                     | PHOTO<br>MUST<br>BE<br>PROVIDED                         |            |
| 3. HISTORY AND SIGNIFICANCE The first verifiable r                                | esident at 2515 Amie was Mary R. Doane                                                                       | e, widow of L.F.Doane.                                  |            |
| 1110 11110 1011114310 1                                                           | ablacing at 2010 famile was half he board                                                                    | , wrack of hereboane.                                   | H          |
|                                                                                   |                                                                                                              |                                                         |            |
| 4. DESCRIPTION OF ENVIRONMENT AND  Located in a residenti  century housing stock. | al neighborhood of late 19th century a                                                                       | nd early 20th                                           |            |
| 5. SOURCES OF INFORMATION WSP# 39                                                 | 96, Nov. 1, 1908; <u>City Directory</u> ,1917                                                                | Cydney E. Millstei                                      | 1          |
| ETURN THIS FORM WHEN COMPLET                                                      | ED TO: OFFICE OF HISTORIC PRESERVATION                                                                       | 47. ORGANIZATIONArchitect<br>Art Hist. Researc          |            |
| ADDITIONAL SPACE IS NEEDED, ATTACH                                                | P.O. BOX 176 JEFFERSON CITY, MISSOURI 65102                                                                  | 48. DATE 49. REVISION DATE(\$) 8-89                     |            |