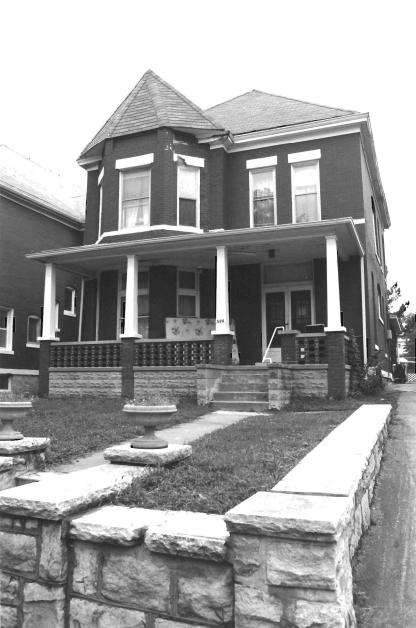

#42

This home features a full-width, gabled porch with classically-inspired wooden columns and a wooden railing. Off-centered entry, east elevation. Fenestration is double-hung, sash-type, with stone sills at the first-story level. Roof has been raised at the south elevation. Cross gabled dormers. Polygonal projecting bay, south elevation. Brick quoining. See 112 Brooklyn.