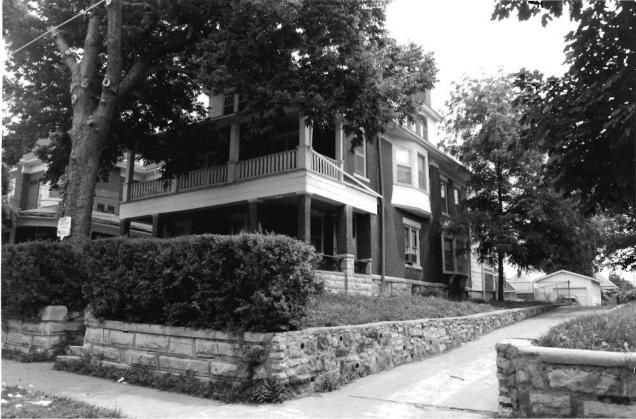

Two-tier porch to rear, non-original. Similar to 2515-17 Amie.

#45 Building Permit #11366, Nov. 23, 1914; <u>Tuttle and Pike</u>, 1907.

| NO. E-12 89JA0026                                                                 | 4. PRESENT LOCAL NAME(S) OR DESIGNATION(S)                                                                   |                                                         | 711        |
|-----------------------------------------------------------------------------------|--------------------------------------------------------------------------------------------------------------|---------------------------------------------------------|------------|
| COUNTY                                                                            | 2515 -2517 Amie Street                                                                                       | Flat                                                    | E-         |
| Jackson LOCATION OF Kansas City                                                   | 5, OTHER NAME(S)                                                                                             |                                                         | ŷ          |
| SPECIFIC LEGAL LOCATION TOWNSHIP RANGE SECTION IF CITY OR TOWN, STREET ADDRESS    | IS. THEMATIC CATEGORY Architecture $\triangle$ 3                                                             | 28. NO. OF STORIES 2  29. BASEMENT? YES (X) NO( )       | de         |
| 2515-2517 Amie                                                                    | 1908                                                                                                         | 30. FOUNDATION MATERIAL stone 40                        | 6          |
| Kansas City, Missouri DESCRIPTION OF LOCATION                                     | 19. ARCHITECT OR ENGINEER Offer                                                                              | Masonry WA                                              | 3          |
|                                                                                   | 20. CONTRACTOR OR BUILDER POUR Charles H. Summerson ms                                                       | 32. ROOF TYPE AND MATERIAL flat C+ 33. NO. OF BAYS 79   | _          |
|                                                                                   | 21. ORIGINAL USE, IF APPARENT duples O/ &                                                                    | FRONT 2 SIDE 3                                          | 8,         |
|                                                                                   | 22. PRESENT USE duplex                                                                                       | brick 30 35. PLAN SHAPERECTANGULAR                      | R. P.      |
|                                                                                   | 23. OWNERSHIP PUBLIC ( ) PRIVATE(XX)                                                                         | (EXPLAIN IN ALTEREDXXX)                                 | 120        |
| COORDINATES UTM                                                                   | 24. OWNER'S NAME AND ADDRESS  IF KNOWN                                                                       | MOVED ( )  37. CONDITION INTERIOR UNKNOWN EXTERIOR GOOD | 12 0       |
| LONG SITE ( ) STRUCT                                                              | 25. OPEN TO PUBLIC? YES( )                                                                                   | 38. PRESERVATION YES ( ) UNDERWAY ? NOXX )              | 32         |
| BUILDING (XX) OBJ                                                                 | 26. LOCAL CONTACT PERSON OR ORGANIZATION Garfield Neighborhood Ass NO(X) 27. OTHER SURVEYS IN WHICH INCLUDED | 39. ENDANGERED? YES() BY WHAT? NOXX)                    | 8          |
| HIST. DISTRICT? NO XX) POTENTIAL?                                                 | (FR ( XX                                                                                                     | 40. VISIBLE FROM YESKX) PUBLIC ROAD ? NO( )             | de secondo |
| NAME OF ESTABLISHED DISTRICT                                                      | ,                                                                                                            | 41. DISTANCE FROM AND FRONTAGE ON ROAD                  |            |
| 2. FURTHER DESCRIPTION OF IMPORTANT - see attached -                              | FEATURES                                                                                                     | PHOTO<br>MUST<br>BE<br>PROVIDED                         |            |
| 3. HISTORY AND SIGNIFICANCE The first verifiable r                                | esident at 2515 Amie was Mary R. Doane                                                                       | e, widow of L.F.Doane.                                  |            |
| 1110 11110 1011114310 1                                                           | ablacing at 2010 famile was half he board                                                                    | , wrack of hereboane.                                   | H          |
|                                                                                   |                                                                                                              |                                                         |            |
| 4. DESCRIPTION OF ENVIRONMENT AND  Located in a residenti  century housing stock. | al neighborhood of late 19th century a                                                                       | nd early 20th                                           |            |
| 5. SOURCES OF INFORMATION WSP# 39                                                 | 96, Nov. 1, 1908; <u>City Directory</u> ,1917                                                                | Cydney E. Millstei                                      | 1          |
| ETURN THIS FORM WHEN COMPLET                                                      | ED TO: OFFICE OF HISTORIC PRESERVATION                                                                       | 47. ORGANIZATIONArchitect<br>Art Hist. Researc          |            |
| ADDITIONAL SPACE IS NEEDED, ATTACH                                                | P.O. BOX 176 JEFFERSON CITY, MISSOURI 65102                                                                  | 48. DATE 49. REVISION DATE(\$) 8-89                     |            |

2515-17 Amie

#42

This duplex features a full-width, two-tier porch with brick piers and a non-original, wrought-iron railing. Off-centered entrances, north elevation, feature a wide stone lintel. Fenestration is double-hung, sash-type with stone sills and at the main elevation, stone lintels. A portion of the fenestration has been infilled. Prominent molded entablature, north elevation, features modillions. Similar to 2513-2515 Amie