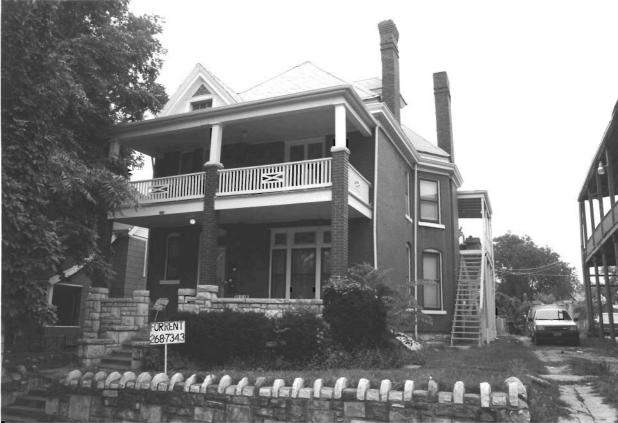

#42

This home features a full-width porch with plaster over brick piers and a stone railing; carved bracketing, spindlework frieze and fan-like ornamentation in the gabled porch entry. Off-centered entry, east elevation, features transom and has been altered. Fenestration is double-hung, sash-type with simple entablature surrounds. Front-facing gable features non-original fenestration. Boxed eaves feature carved wooden brackets. Projecting bays, north and south elevations. Brick chimney, side left. Two-story addition to rear is non-original.