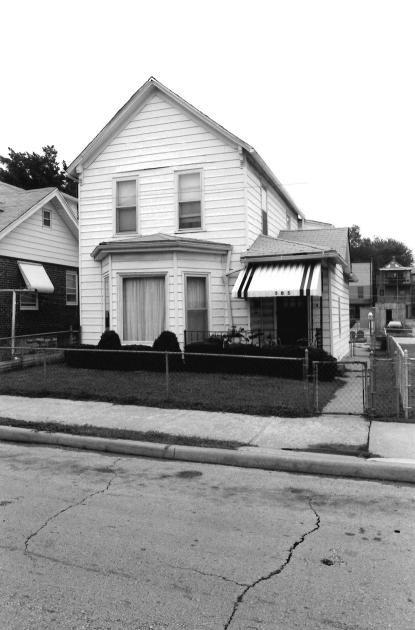

| 1, NO. G. 16, 20-72, 2/3                                                | 4. PRESENT LOCAL NAME(S) OR DESIGNATION(S)         |                                                   |                 |
|-------------------------------------------------------------------------|----------------------------------------------------|---------------------------------------------------|-----------------|
| 1. NO. G-16 89JA00 223                                                  | 1                                                  | 1                                                 | D.S.            |
| Z. COUNTY Jackson                                                       | 5. OTHER NAME(S)                                   | <b>并约人————————————————————————————————————</b>    | 16              |
| 3. LOCATION OF Kansas City<br>NEGATIVES Landmarks Comm                  |                                                    |                                                   | 7               |
| 6. SPECIFIC LEGAL LOCATION                                              | IS. THEMATIC CATEGORY                              | 28. NO. OF STORIES 2                              | 2:              |
| TOWNSHIP RANGE SECTION IF CITY OR TOWN, STREET ADDRESS                  | Architecture                                       | 29. BASEMENT? YES (X ): NO( )                     | COUN            |
| 110 Brooklyn                                                            | 1904                                               | 30. FOUNDATION MATERIAL                           | L NIA           |
| 7. CITY OR TOWN IF RURAL, VICINITY Kansas City, Missouri                | 18. STYLE OR DESIGN                                | stone 40                                          | COCO            |
| 8. DESCRIPTION OF LOCATION                                              | 19. ARCHITECT OR ENGINEER STAN                     | frame LULL .  32. ROOF TYPE AND MATERIAL          | (<br>GB         |
|                                                                         | 20. CONTRACTOR OR BUILDER Porch                    | gable, asphalt shingle                            | 63              |
|                                                                         | 21. ORIGINAL USE, IF APPARENT                      | FRONT Z SIDE 3                                    | X.              |
|                                                                         | residence OIA                                      | 34. WALL TREATMENT                                | PRESE           |
|                                                                         | 22. PRESENT USE                                    | brick, siding 30 64                               | Z O             |
|                                                                         | residence 23. OWNERSHIP PUBLIC( )                  | 35. PLAN SHAPE rectangula 36. CHANGES ADDITION(X) | ري<br>اي<br>اده |
|                                                                         | PRIVATE(XX)                                        | (EXPLAIN IN ALTERED (X)                           | 2 >             |
|                                                                         | 24. OWNER'S NAME AND ADDRESS IF KNOWN              | MOVED( )                                          | MAN             |
| 9. COORDINATES UTM                                                      |                                                    | INTERIOR unknown  EXTERIOR GOOD-fair              | NAME(S)         |
| LONG  10. SITE () STRUCTUR                                              | 25. OPEN TO PUBLIC? YES( ) NOXX                    | 38. PRESERVATION YES ( )                          | C DE            |
| BUILDING (XX) OBJEC                                                     |                                                    | 39. ENDANGERED? YES(X)                            | DESIGNATION(S   |
| OCCUCTED O ELICIDI E O                                                  | Garfield Neighborhood Ass                          | In ( ) .                                          | ATI             |
| IN CART OF SETAR YES! A 14 DISTRICT YI                                  | 10(X) 27, OTHER SURVEYS IN WHICH INCLUDED          | modification  40. VISIBLE FROM YESKX)             | 9<br>N (        |
| HIST. DISTRICT ? NO XX) 14. DISTRICT YI                                 | (O( ))                                             | PUBLIC ROAD ? NO( )                               | s               |
| 15. NAME OF ESTABLISHED DISTRICT                                        |                                                    | 41. DISTANCE FROM AND FRONTAGE ON ROAD            |                 |
| 42. FURTHER DESCRIPTION OF IMPORTANT                                    | FEATURES                                           | PHOTO MUST                                        | 5. OTHER        |
|                                                                         |                                                    |                                                   | Ä               |
| - see attached -                                                        |                                                    | BE                                                | Ž               |
|                                                                         |                                                    | PROVIDED                                          | NAME(S)         |
|                                                                         |                                                    | /////                                             | ت ا             |
| 43. HISTORY AND SIGNIFICANCE                                            |                                                    |                                                   |                 |
| The first verifiable reside                                             | ent was Isaac M. Haines, a police sar              | gaent.                                            |                 |
|                                                                         |                                                    |                                                   | ف               |
|                                                                         |                                                    |                                                   | 101             |
|                                                                         |                                                    |                                                   | TOWNSHIP        |
|                                                                         |                                                    |                                                   | ₹               |
|                                                                         |                                                    |                                                   |                 |
|                                                                         |                                                    |                                                   |                 |
|                                                                         | eighborhood consisting of late 19th an             | nd early 20th century                             | RANGE           |
| 45. SOURCES OF INFORMATION WSP# 2397                                    | 74 Mar.19,1904; City Directory 1917.               | Cydney E. Millstei                                | <u> </u>        |
|                                                                         | 1317.                                              |                                                   | SE              |
| <del></del>                                                             |                                                    | 47. ORGANIZATIONArchitect                         | SECTION         |
| RETURN THIS FORM WHEN COMPLETED                                         | D TO: OFFICE OF HISTORIC PRESERVATION P.O. BOX 176 | Art Hist. Researc                                 | r ş             |
| IF ADDITIONAL SPACE IS NEEDED, ATTACH<br>Separate Sheet(s) to this form | JEFFERSON CITY, MISSOURI 65102<br>PH. 314-751-5365 | 8–89                                              | 1               |

#42

This home features a full-width, gabled porch with classically-inspired wooden columns and a wooden railing. Off-centered entry, east elevation. Fenestration is double-hung, sash-type, with stone sills at the first-story level. Roof has been raised at the south elevation. Cross gabled dormers. Polygonal projecting bay, south elevation. Brick quoining. See 112 Brooklyn.