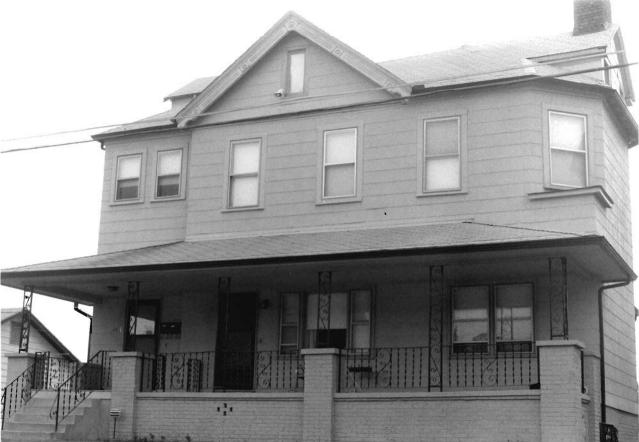

### MISSOURI OFFICE OF HISTORIC PRESERVATION

| 1. NO. G-18 89JAOO 4.                                                | PRESENT LOCAL NAME(S) OR DESIGNATION(S)            |                                                    | 0             |
|----------------------------------------------------------------------|----------------------------------------------------|----------------------------------------------------|---------------|
| G-18 890400                                                          | 10% Erostler Avenue.                               | House                                              | 3             |
| Jackson 5.                                                           | OTHER NAME(S)                                      |                                                    | $\ll$         |
| 3. LOCATION OF Kansas City NEGATIVES Landmarks Comm                  | The Russell H. Pierce Residence                    |                                                    |               |
| 8. SPECIFIC LEGAL LOCATION                                           | IS. THEMATIC CATEGORY                              | 28. NO. OF STORIES 21/2                            |               |
| TOWNSHIP RANGE SECTION  IF CITY OR TOWN, STREET ADDRESS              | Architecture 030                                   | 29. BASEMENT? YES (X)                              | B             |
| 128 Brooklyn                                                         | 1891                                               | 30. FOUNDATION MATERIAL                            | 2CX           |
| CITY OR TOWN IF RURAL, VICINITY                                      | 18. STYLE OR DESIGN                                | stone                                              | ξ,            |
| Kansas City, Missouri                                                | Queen Anne 45 49                                   | 31. WALL CONSTRUCTION frame?                       | Ž             |
| B. DESCRIPTION OF LOCATION                                           | 19. ARCHITECT OR ENGINEER C€ Å 2                   | 32 ROOF TYPE AND MATERIAL                          | < N           |
|                                                                      | 20. CONTRACTOR OR BUILDER PAR                      | hipped,gable,asphalt<br>shingle                    | 63            |
|                                                                      | 21. ORIGINAL USE, IF APPARENT                      | 33. NO. OF BAYS FRONT 2 SIDE 3                     |               |
|                                                                      | residence OIA                                      | 34. WALL TREATMENT                                 | 8             |
|                                                                      | 22. PRESENT USE                                    | siding, wood 99                                    | /<br>86/      |
|                                                                      | apartments 23. OWNERSHIP PUBLIC()                  | 35. PLAN SHAPE ITTEGULAT  36. CHANGES ADDITION(X): | <b>3</b> ( X) |
|                                                                      | PRIVATE(XX)                                        | (EXPLAN IN ALTERED (X )                            | 2             |
|                                                                      | 24. OWNER'S NAME AND ADDRESS IF KNOWN              | MOVED ( )                                          | 1             |
| ) COORDINATES UTM                                                    |                                                    | INTERIOR UNKNOWN                                   | * Re          |
| LAT                                                                  |                                                    | EXTERIOR good-fair                                 | 3             |
| D. SITE ( ) STRUCTURE                                                | 25. OPEN TO PUBLIC? YES( )                         | LINE CONTACT                                       | 4,            |
| BUILDING (XX) OBJECT                                                 | Carfield Neighborhood Acc                          | ■                                                  | ]             |
| I. ON NATIONAL YES ( ) 12, IS IT YES ( REGISTER? NO XX) ELIGIBLE? NO |                                                    | A. BY WHAT? NO(X)                                  |               |
| 3. PART OF ESTAB. YES ( ) 14. DISTRICT YES ( ) POTENTIAL? NO         |                                                    | 40. VISIBLE FROM YES XX)                           |               |
|                                                                      | . ).                                               | PUBLIC ROAD ? NO()                                 | 4             |
| 5. NAME OF ESTABLISHED DISTRICT                                      |                                                    | 41. DISTANCE FROM AND<br>FRONTAGE ON ROAD          | 200           |
| 2. FURTHER DESCRIPTION OF IMPORTANT FEA                              | TURES                                              | РНОТО                                              | 2             |
|                                                                      |                                                    | MUST                                               | yoon,         |
| - see attached -                                                     |                                                    |                                                    | 8             |
|                                                                      |                                                    | BE                                                 | Ce N.         |
|                                                                      |                                                    | PROVIDED                                           |               |
| 3. HISTORY AND SIGNIFICANCE                                          |                                                    |                                                    | Pierc         |
|                                                                      |                                                    | •                                                  | 2             |
| The first resident was Russe                                         | ll H. Pierce, a conductor.                         |                                                    |               |
|                                                                      |                                                    |                                                    |               |
|                                                                      |                                                    |                                                    | I             |
|                                                                      |                                                    |                                                    |               |
|                                                                      |                                                    |                                                    |               |
| 4. DESCRIPTION OF ENVIRONMENT AND CUT                                | BUILDINGS                                          |                                                    | 1             |
|                                                                      | ghborhood consisting of late 19th ar               | nd early 20th century                              |               |
| S COURCES OF INFORMATION                                             | 2 2 4 27 1001 21: -1                               | 46 PREPARED BY                                     | <u> </u>      |
| 5. SOURCES OF INFORMATION WSP# 1144                                  | 3 Oct.27,1891; City Directory 1892.                | Cydney E. Millstei                                 | ł             |
|                                                                      |                                                    | 47. ORGANIZATIONArchitect                          |               |
| ETURN THIS FORM WHEN COMPLETED                                       | TO: OFFICE OF HISTORIC PRESERVATION P.O. BOX 176   | Art Hist. Researc  48. DATE   49. REVISION DATE(S) | ł             |
| ADDITIONAL SPACE IS NEEDED, ATTACH EPARATE SHEET(S) TO THIS FORM     | JEFFERSON CITY, MISSOURI 65102<br>PH. 314-751-5365 | 8-89                                               | 1             |

#42

This home features a full-width porch with plaster over brick piers and a stone railing; carved bracketing, spindlework frieze and fan-like ornamentation in the gabled porch entry. Off-centered entry, east elevation, features transom and has been altered. Fenestration is double-hung, sash-type with simple entablature surrounds. Front-facing gable features non-original fenestration. Boxed eaves feature carved wooden brackets. Projecting bays, north and south elevations. Brick chimney, side left. Two-story addition to rear is non-original.