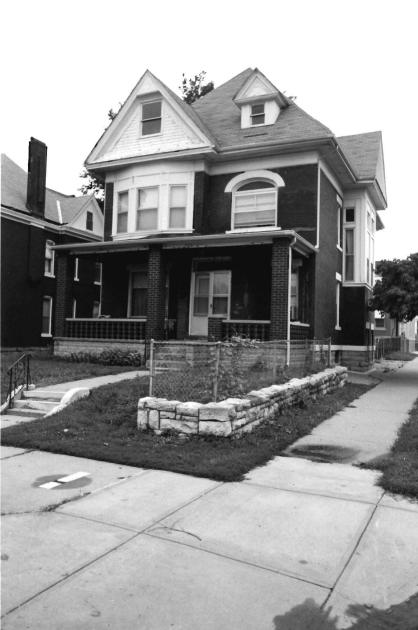

| NO.<br>G-17 89 JA 00 34 4. PRE                                                            | SENT LOCAL NAME(S) OR DESIGNATION(S)                               |                                                  | 0            |
|-------------------------------------------------------------------------------------------|--------------------------------------------------------------------|--------------------------------------------------|--------------|
| COUNTY                                                                                    | 110 tombren Lucy                                                   | e House                                          | 9/           |
| Jackson 5. ott                                                                            | HER NAME(S)                                                        |                                                  | 7            |
| NEGATIVES Landmarks Comm                                                                  |                                                                    |                                                  | <b> </b>     |
| SPECIFIC LEGAL LOCATION TOWNSHIPRANGESECTION                                              | 16. THEMATIC CATEGORY Architecture                                 | 28. NO. OF STORIES 11/2   29. BASEMENT? YES ( 3) | B            |
| IF CITY OR TOWN, STREET ADDRESS                                                           | 17. DATE(S) OR PERIOD 1904                                         | NO ( <sup>X</sup> )                              | nce          |
| 112 Brooklyn city or town   IF RURAL, VICINITY                                            | IA STYLE AD DESIGN                                                 | 30. FOUNDATION MATERIAL stone 40                 | $\delta_{2}$ |
| Kansas City, Missouri                                                                     |                                                                    | 31. WALL CONSTRUCTION                            | 3            |
| DESCRIPTION OF LOCATION                                                                   | 19. ARCHITECT OR ENGINEER がた。<br>この                                | masonry/frame UC  32.ROOF TYPE AND MATERIAL      | <b>\</b>     |
|                                                                                           | 20. CONTRACTOR OR BUILDER Photo                                    | gable GB                                         |              |
|                                                                                           | デ い。<br>21. ORIGINAL USE, IF APPARENT                              | 33. NO. OF BAYS 구하<br>FRONT SIDE                 |              |
|                                                                                           | residence OIA                                                      | 34. WALL TREATMENT                               | 1/0          |
| 1                                                                                         | 22. PRESENT USE                                                    | brick, siding 30 64                              | 8            |
|                                                                                           | residence 23. OWNERSHIP PUBLIC( )                                  | 35. PLAN SHAPE rectangula 36. CHANGES ADDITION() |              |
|                                                                                           | PRIVATE(XX)                                                        |                                                  | 8            |
|                                                                                           | 24. OWNER'S NAME AND ADDRESS<br>IF KNOWN                           | MOVED( )                                         | 3            |
|                                                                                           | IF KNOWN                                                           | 37. CONDITION INTERIOR UNKNOWN                   | 7            |
| . COORDINATES UTM<br>Lat                                                                  |                                                                    | EXTERIOR fair-poor                               | T 7.         |
| LONG  SITE () STRUCTURE( )                                                                | 25. OPEN TO PUBLIC? YES( )                                         | UNDERWAY O                                       | 7            |
| BUILDING (XX) OBJECT ( )                                                                  | 26. LOCAL CONTACT PERSON OR ORGANIZATION Garfield Neighborhood Ass | - OV 14114 - O                                   |              |
| ON NATIONAL YES() I2, IS IT YES() REGISTER? NO XX) ELIGIBLE? NO (x)                       | 27. OTHER SURVEYS IN WHICH INCLUDED                                | NO(X)                                            |              |
| B. PART OF ESTAB. YES ( ) 14. DISTRICT YES (XX) HIST. DISTRICT? NO (XX) POTENTIAL? NO ( ) |                                                                    | 40. VISIBLE FROM YES XX)                         |              |
| HIST. DISTRICT? NO (XX) POTENTIAL? NO ( )                                                 |                                                                    | 41. DISTANCE FROM AND                            | 4            |
| . Hame of Established Stating.                                                            |                                                                    | FRONTAGE ON ROAD                                 |              |
| 2. FURTHER DESCRIPTION OF IMPORTANT FEATUR                                                | ES                                                                 |                                                  | 1            |
|                                                                                           |                                                                    | PHOTO                                            |              |
|                                                                                           |                                                                    | MUST                                             |              |
| - see attached -                                                                          |                                                                    | 95                                               |              |
|                                                                                           |                                                                    | PROVIDED                                         |              |
|                                                                                           |                                                                    |                                                  |              |
| 3. HISTORY AND SIGNIFICANCE                                                               |                                                                    |                                                  |              |
| The first verifiable resident w                                                           | as Marion McNabb.                                                  |                                                  | Ī            |
|                                                                                           |                                                                    |                                                  |              |
|                                                                                           |                                                                    |                                                  |              |
|                                                                                           |                                                                    |                                                  |              |
|                                                                                           |                                                                    |                                                  |              |
|                                                                                           |                                                                    |                                                  | <u> </u>     |
| 4. DESCRIPTION OF ENVIRONMENT AND OUTBUILD                                                | DINGS                                                              |                                                  | 1            |
| Located in a residential neighb housing stock.                                            | orhood consisting of late 19th a                                   | nd early 20th century                            |              |
| COURCES OF INCORMATION                                                                    | 10 1004 all all all all all all all all all al                     | 46 PREPARED BY                                   | L            |
| 5. sources of information WSP# 23975 Ma                                                   | r.10,1904; City Directory 1910.                                    | Cydney E. Millstei                               | ł            |
|                                                                                           |                                                                    | 47. ORGANIZATIONArchitect                        |              |
| ETURN THIS FORM WHEN COMPLETED TO:                                                        | OFFICE OF HISTORIC PRESERVATION P.O. BOX 176                       | Art Hist. Researc 43. DATE 49. REVISION DATE(S)  | ł            |
| ADDITIONAL SPACE IS NEEDED, ATTACH                                                        | JEFFERSON CITY, MISSOURI 65102                                     | 8–89                                             | Ĭ            |

#42

This home features a full-width gabled porch with brick piers and a brick railing. Off-centered entry, east elevation. Fenestration is double-hung, sash-type with stone sills at the first-story level. High pitched front-facing gable features prominent returns. Polygonal projecting bay, south elevation; cross gabled dormers. Brick chimney, side left.