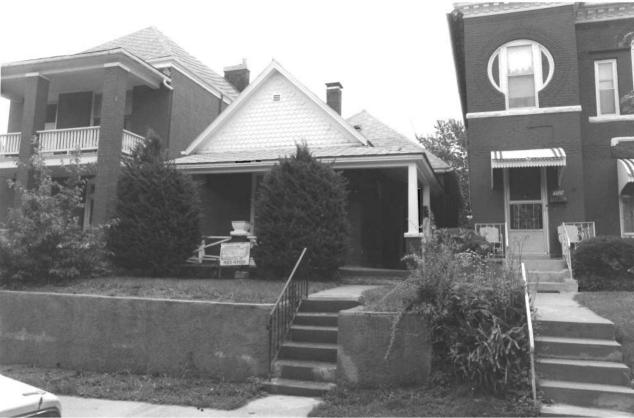

#### #42

This home features a partial width porch with non-original wrought-iron supports and rail. Porch rests in the "L" made by the two wings. Off-centered entry, west elevation. Fenestration is double-hung, sash-type with wooden surrounds. Front-facing gabled wing. Porch to rear is non-original.