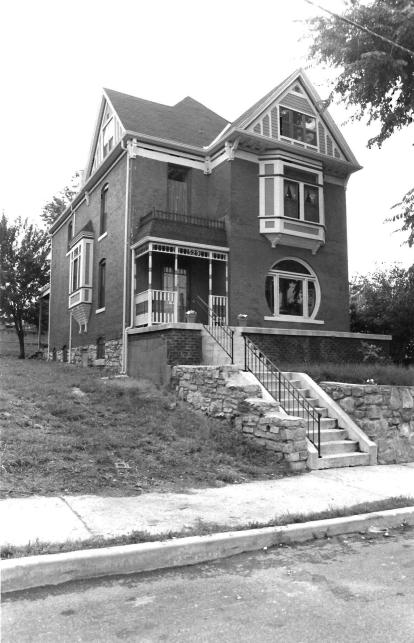

2511-2513 Amie

#42

This duplex features a full-width, two-tier porch with brick piers and an altered, non-original wrought-iron railing. Off-centered entrances, north elevation, feature a wide stone lintel. Fenestration is double-hung, sash-type with stone sills and at the main elevation, stone lintels. Prominent molded entablature, north elevation.

Two-tier porch to rear, non-original. Similar to 2515-17 Amie.

#45 Building Permit #11366, Nov. 23, 1914; <u>Tuttle and Pike</u>, 1907.

| NO. E-12 89JA0026                                                                 | 4. PRESENT LOCAL NAME(S) OR DESIGNATION(S)                                                                   |                                                         | 711        |
|-----------------------------------------------------------------------------------|--------------------------------------------------------------------------------------------------------------|---------------------------------------------------------|------------|
| COUNTY                                                                            | 2515 -2517 Amie Street                                                                                       | Flat                                                    | E-         |
| Jackson LOCATION OF Kansas City                                                   | 5, OTHER NAME(S)                                                                                             |                                                         | ŷ          |
| SPECIFIC LEGAL LOCATION TOWNSHIP RANGE SECTION IF CITY OR TOWN, STREET ADDRESS    | IS. THEMATIC CATEGORY Architecture $\triangle$ 3                                                             | 28. NO. OF STORIES 2  29. BASEMENT? YES (X) NO( )       | de         |
| 2515-2517 Amie                                                                    | 1908                                                                                                         | 30. FOUNDATION MATERIAL stone 40                        | 6          |
| Kansas City, Missouri DESCRIPTION OF LOCATION                                     | 19. ARCHITECT OR ENGINEER Offer                                                                              | Masonry WA                                              | 3          |
|                                                                                   | 20. CONTRACTOR OR BUILDER POUR Charles H. Summerson ms                                                       | 32. ROOF TYPE AND MATERIAL flat C+ 33. NO. OF BAYS 79   | _          |
|                                                                                   | 21. ORIGINAL USE, IF APPARENT duples O/ &                                                                    | FRONT 2 SIDE 3                                          | 8,         |
|                                                                                   | 22. PRESENT USE duplex                                                                                       | brick 30 35. PLAN SHAPERECTANGULAR                      | R. P.      |
|                                                                                   | 23. OWNERSHIP PUBLIC ( ) PRIVATE(XX)                                                                         | (EXPLAIN IN ALTEREDXXX)                                 | 120        |
| COORDINATES UTM                                                                   | 24. OWNER'S NAME AND ADDRESS  IF KNOWN                                                                       | MOVED ( )  37. CONDITION INTERIOR UNKNOWN EXTERIOR GOOD | 12 0       |
| LONG SITE ( ) STRUCT                                                              | 25. OPEN TO PUBLIC? YES( )                                                                                   | 38. PRESERVATION YES ( ) UNDERWAY ? NOXX )              | 32         |
| BUILDING (XX) OBJ                                                                 | 26. LOCAL CONTACT PERSON OR ORGANIZATION Garfield Neighborhood Ass NO(X) 27. OTHER SURVEYS IN WHICH INCLUDED | 39. ENDANGERED? YES() BY WHAT? NOXX)                    | 8          |
| HIST. DISTRICT? NO XX) POTENTIAL?                                                 | (FR ( XX                                                                                                     | 40. VISIBLE FROM YESKX) PUBLIC ROAD ? NO( )             | de secondo |
| NAME OF ESTABLISHED DISTRICT                                                      | ,                                                                                                            | 41. DISTANCE FROM AND FRONTAGE ON ROAD                  |            |
| 2. FURTHER DESCRIPTION OF IMPORTANT - see attached -                              | FEATURES                                                                                                     | PHOTO<br>MUST<br>BE<br>PROVIDED                         |            |
| 3. HISTORY AND SIGNIFICANCE The first verifiable r                                | esident at 2515 Amie was Mary R. Doane                                                                       | e, widow of L.F.Doane.                                  |            |
| 1110 11110 1011114310 1                                                           | ablacing at 2010 famile was half he board                                                                    | , wrack of hereboane.                                   | H          |
|                                                                                   |                                                                                                              |                                                         |            |
| 4. DESCRIPTION OF ENVIRONMENT AND  Located in a residenti  century housing stock. | al neighborhood of late 19th century a                                                                       | nd early 20th                                           |            |
| 5. SOURCES OF INFORMATION WSP# 39                                                 | 96, Nov. 1, 1908; <u>City Directory</u> ,1917                                                                | Cydney E. Millstei                                      | 1          |
| ETURN THIS FORM WHEN COMPLET                                                      | ED TO: OFFICE OF HISTORIC PRESERVATION                                                                       | 47. ORGANIZATIONArchitect<br>Art Hist. Researc          |            |
| ADDITIONAL SPACE IS NEEDED, ATTACH                                                | P.O. BOX 176 JEFFERSON CITY, MISSOURI 65102                                                                  | 48. DATE 49. REVISION DATE(\$) 8-89                     |            |