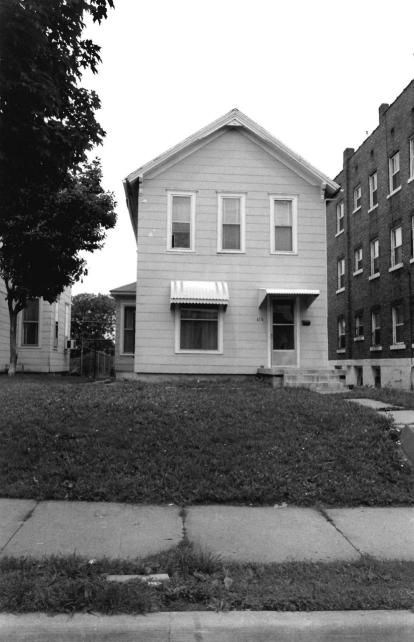

#### #42

This home features a partial width porch with non-original wrought-iron supports and rail. Porch rests in the "L" made by the two wings. Off-centered entry, west elevation. Fenestration is double-hung, sash-type with wooden surrounds. Front-facing gabled wing. Porch to rear is non-original.