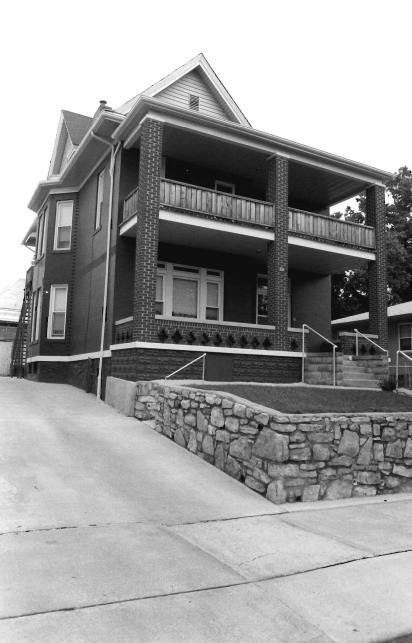

#42

This home features a full-width porch with plaster over brick piers and a stone railing; carved bracketing, spindlework frieze and fan-like ornamentation in the gabled porch entry. Off-centered entry, east elevation, features transom and has been altered. Fenestration is double-hung, sash-type with simple entablature surrounds. Front-facing gable features non-original fenestration. Boxed eaves feature carved wooden brackets. Projecting bays, north and south elevations. Brick chimney, side left. Two-story addition to rear is non-original.