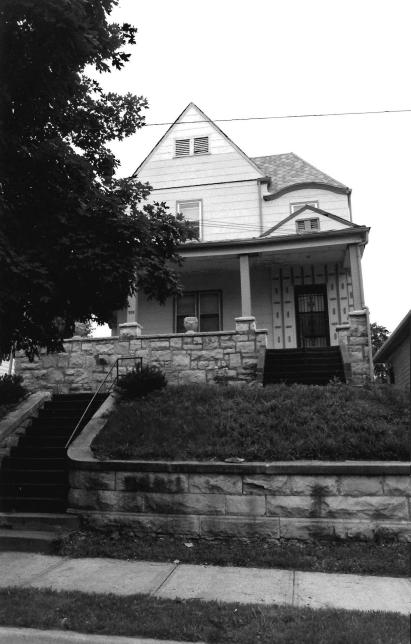

2511-2513 Amie

#42

This duplex features a full-width, two-tier porch with brick piers and an altered, non-original wrought-iron railing. Off-centered entrances, north elevation, feature a wide stone lintel. Fenestration is double-hung, sash-type with stone sills and at the main elevation, stone lintels. Prominent molded entablature, north elevation.

Two-tier porch to rear, non-original. Similar to 2515-17 Amie.

#45 Building Permit #11366, Nov. 23, 1914; <u>Tuttle and Pike</u>, 1907.

| NO. E-12 89JA0026                                                                 | 4. PRESENT LOCAL NAME(S) OR DESIGNATION(S)                                                                   |                                                         | 711        |
|-----------------------------------------------------------------------------------|--------------------------------------------------------------------------------------------------------------|---------------------------------------------------------|------------|
| COUNTY                                                                            | 2515 -2517 Amie Street                                                                                       | Flat                                                    | E-         |
| Jackson LOCATION OF Kansas City                                                   | 5, OTHER NAME(S)                                                                                             |                                                         | ŷ          |
| SPECIFIC LEGAL LOCATION TOWNSHIP RANGE SECTION IF CITY OR TOWN, STREET ADDRESS    | IS. THEMATIC CATEGORY Architecture $\triangle$ 3                                                             | 28. NO. OF STORIES 2  29. BASEMENT? YES (X) NO( )       | de         |
| 2515-2517 Amie                                                                    | 1908                                                                                                         | 30. FOUNDATION MATERIAL stone 40                        | 6          |
| Kansas City, Missouri DESCRIPTION OF LOCATION                                     | 19. ARCHITECT OR ENGINEER Offer                                                                              | Masonry WA                                              | 3          |
|                                                                                   | 20. CONTRACTOR OR BUILDER POUR Charles H. Summerson ms                                                       | 32. ROOF TYPE AND MATERIAL flat C+ 33. NO. OF BAYS 79   | _          |
|                                                                                   | 21. ORIGINAL USE, IF APPARENT duples O/ &                                                                    | FRONT 2 SIDE 3                                          | 8,         |
|                                                                                   | 22. PRESENT USE duplex                                                                                       | brick 30 35. PLAN SHAPERECTANGULAR                      | R. P.      |
|                                                                                   | 23. OWNERSHIP PUBLIC ( ) PRIVATE(XX)                                                                         | (EXPLAIN IN ALTEREDXXX)                                 | 120        |
| COORDINATES UTM                                                                   | 24. OWNER'S NAME AND ADDRESS  IF KNOWN                                                                       | MOVED ( )  37. CONDITION INTERIOR UNKNOWN EXTERIOR GOOD | 12 0       |
| LONG SITE ( ) STRUCT                                                              | 25. OPEN TO PUBLIC? YES( )                                                                                   | 38. PRESERVATION YES ( ) UNDERWAY ? NOXX )              | 32         |
| BUILDING (XX) OBJ                                                                 | 26. LOCAL CONTACT PERSON OR ORGANIZATION Garfield Neighborhood Ass NO(X) 27. OTHER SURVEYS IN WHICH INCLUDED | 39. ENDANGERED? YES() BY WHAT? NOXX)                    | 8          |
| HIST. DISTRICT? NO XX) POTENTIAL?                                                 | (FR ( XX                                                                                                     | 40. VISIBLE FROM YESKX) PUBLIC ROAD ? NO( )             | de secondo |
| NAME OF ESTABLISHED DISTRICT                                                      | ,                                                                                                            | 41. DISTANCE FROM AND FRONTAGE ON ROAD                  |            |
| 2. FURTHER DESCRIPTION OF IMPORTANT - see attached -                              | FEATURES                                                                                                     | PHOTO<br>MUST<br>BE<br>PROVIDED                         |            |
| 3. HISTORY AND SIGNIFICANCE The first verifiable r                                | esident at 2515 Amie was Mary R. Doane                                                                       | e, widow of L.F.Doane.                                  |            |
| 1110 11110 1011114310 1                                                           | ablacing at 2010 famile was half he board                                                                    | , wrack of hereboane.                                   | H          |
|                                                                                   |                                                                                                              |                                                         |            |
| 4. DESCRIPTION OF ENVIRONMENT AND  Located in a residenti  century housing stock. | al neighborhood of late 19th century a                                                                       | nd early 20th                                           |            |
| 5. SOURCES OF INFORMATION WSP# 39                                                 | 96, Nov. 1, 1908; <u>City Directory</u> ,1917                                                                | Cydney E. Millstei                                      | 1          |
| ETURN THIS FORM WHEN COMPLET                                                      | ED TO: OFFICE OF HISTORIC PRESERVATION                                                                       | 47. ORGANIZATIONArchitect<br>Art Hist. Researc          |            |
| ADDITIONAL SPACE IS NEEDED, ATTACH                                                | P.O. BOX 176 JEFFERSON CITY, MISSOURI 65102                                                                  | 48. DATE 49. REVISION DATE(\$) 8-89                     |            |