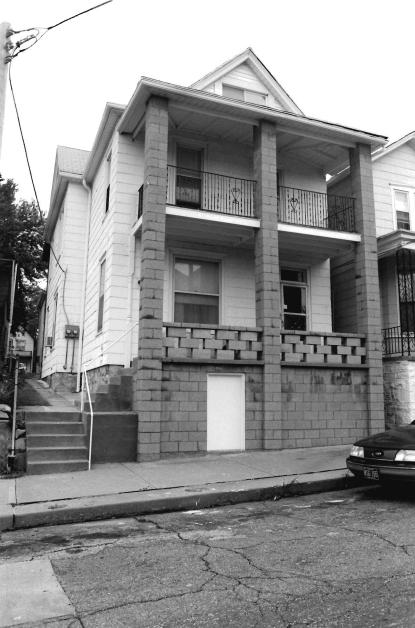

#42

This home features a full-width gabled porch with brick piers and a brick railing. Off-centered entry, east elevation. Fenestration is double-hung, sash-type with stone sills at the first-story level. High pitched front-facing gable features prominent returns. Polygonal projecting bay, south elevation; cross gabled dormers. Brick chimney, side left.