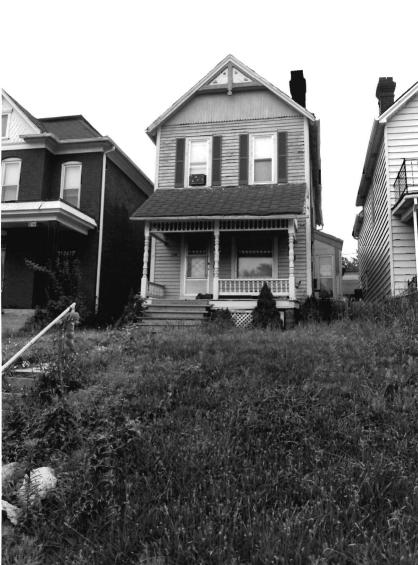

2511-2513 Amie

#42

This duplex features a full-width, two-tier porch with brick piers and an altered, non-original wrought-iron railing. Off-centered entrances, north elevation, feature a wide stone lintel. Fenestration is double-hung, sash-type with stone sills and at the main elevation, stone lintels. Prominent molded entablature, north elevation.

Two-tier porch to rear, non-original. Similar to 2515-17 Amie.

#45 Building Permit #11366, Nov. 23, 1914; <u>Tuttle and Pike</u>, 1907.

| NO. E-12 89JA0026                                                                 | 4. PRESENT LOCAL NAME(S) OR DESIGNATION(S)                                                                   |                                                         | 711        |
|-----------------------------------------------------------------------------------|--------------------------------------------------------------------------------------------------------------|---------------------------------------------------------|------------|
| COUNTY                                                                            | 2515 -2517 Amie Street                                                                                       | Flat                                                    | E-         |
| Jackson LOCATION OF Kansas City                                                   | 5, OTHER NAME(S)                                                                                             |                                                         | ŷ          |
| SPECIFIC LEGAL LOCATION TOWNSHIP RANGE SECTION IF CITY OR TOWN, STREET ADDRESS    | IS. THEMATIC CATEGORY Architecture $\triangle$ 3                                                             | 28. NO. OF STORIES 2  29. BASEMENT? YES (X) NO( )       | de         |
| 2515-2517 Amie                                                                    | 1908                                                                                                         | 30. FOUNDATION MATERIAL stone 40                        | 6          |
| Kansas City, Missouri DESCRIPTION OF LOCATION                                     | 19. ARCHITECT OR ENGINEER Offer                                                                              | Masonry WA                                              | 3          |
|                                                                                   | 20. CONTRACTOR OR BUILDER POUR Charles H. Summerson ms                                                       | 32. ROOF TYPE AND MATERIAL flat C+ 33. NO. OF BAYS 79   | _          |
|                                                                                   | 21. ORIGINAL USE, IF APPARENT duples O/ &                                                                    | FRONT 2 SIDE 3                                          | 8,         |
|                                                                                   | 22. PRESENT USE duplex                                                                                       | brick 30 35. PLAN SHAPERECTANGULAR                      | R. P.      |
|                                                                                   | 23. OWNERSHIP PUBLIC ( ) PRIVATE(XX)                                                                         | (EXPLAIN IN ALTEREDXXX)                                 | 120        |
| COORDINATES UTM                                                                   | 24. OWNER'S NAME AND ADDRESS  IF KNOWN                                                                       | MOVED ( )  37. CONDITION INTERIOR UNKNOWN EXTERIOR GOOD | 12 0       |
| LONG SITE ( ) STRUCT                                                              | 25. OPEN TO PUBLIC? YES( )                                                                                   | 38. PRESERVATION YES ( ) UNDERWAY ? NOXX )              | 32         |
| BUILDING (XX) OBJ                                                                 | 26. LOCAL CONTACT PERSON OR ORGANIZATION Garfield Neighborhood Ass NO(X) 27. OTHER SURVEYS IN WHICH INCLUDED | 39. ENDANGERED? YES() BY WHAT? NOXX)                    | 8          |
| HIST. DISTRICT? NO XX) POTENTIAL?                                                 | (FR ( XX                                                                                                     | 40. VISIBLE FROM YESKX) PUBLIC ROAD ? NO( )             | de secondo |
| NAME OF ESTABLISHED DISTRICT                                                      | ,                                                                                                            | 41. DISTANCE FROM AND FRONTAGE ON ROAD                  |            |
| 2. FURTHER DESCRIPTION OF IMPORTANT - see attached -                              | FEATURES                                                                                                     | PHOTO<br>MUST<br>BE<br>PROVIDED                         |            |
| 3. HISTORY AND SIGNIFICANCE The first verifiable r                                | esident at 2515 Amie was Mary R. Doane                                                                       | e, widow of L.F.Doane.                                  |            |
| 1110 11110 1011114310 1                                                           | ablacing at 2010 famile was half he board                                                                    | , wrack of hereboane.                                   | H          |
|                                                                                   |                                                                                                              |                                                         |            |
| 4. DESCRIPTION OF ENVIRONMENT AND  Located in a residenti  century housing stock. | al neighborhood of late 19th century a                                                                       | nd early 20th                                           |            |
| 5. SOURCES OF INFORMATION WSP# 39                                                 | 96, Nov. 1, 1908; <u>City Directory</u> ,1917                                                                | Cydney E. Millstei                                      | 1          |
| ETURN THIS FORM WHEN COMPLET                                                      | ED TO: OFFICE OF HISTORIC PRESERVATION                                                                       | 47. ORGANIZATIONArchitect<br>Art Hist. Researc          |            |
| ADDITIONAL SPACE IS NEEDED, ATTACH                                                | P.O. BOX 176 JEFFERSON CITY, MISSOURI 65102                                                                  | 48. DATE 49. REVISION DATE(\$) 8-89                     |            |