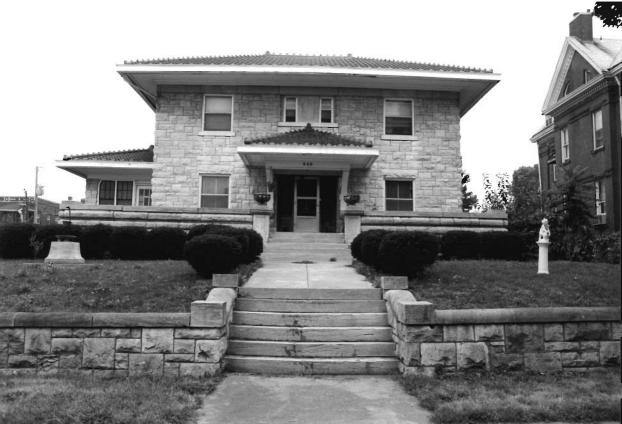

#42

This home features a full-width porch with plaster over brick piers and a stone railing; carved bracketing, spindlework frieze and fan-like ornamentation in the gabled porch entry. Off-centered entry, east elevation, features transom and has been altered. Fenestration is double-hung, sash-type with simple entablature surrounds. Front-facing gable features non-original fenestration. Boxed eaves feature carved wooden brackets. Projecting bays, north and south elevations. Brick chimney, side left. Two-story addition to rear is non-original.