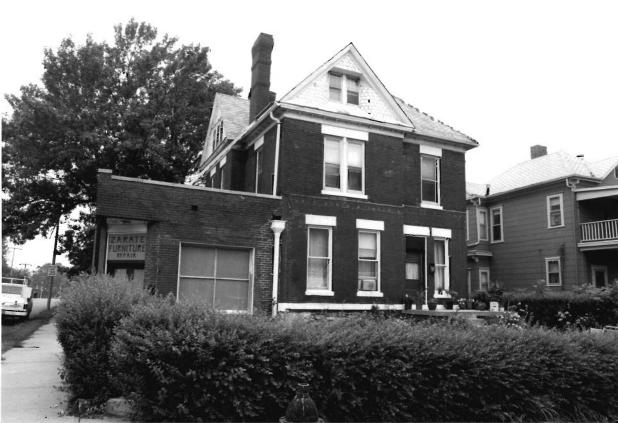

2511-2513 Amie

#42

This duplex features a full-width, two-tier porch with brick piers and an altered, non-original wrought-iron railing. Off-centered entrances, north elevation, feature a wide stone lintel. Fenestration is double-hung, sash-type with stone sills and at the main elevation, stone lintels. Prominent molded entablature, north elevation.

2515-17 Amie

#42

This duplex features a full-width, two-tier porch with brick piers and a non-original, wrought-iron railing. Off-centered entrances, north elevation, feature a wide stone lintel. Fenestration is double-hung, sash-type with stone sills and at the main elevation, stone lintels. A portion of the fenestration has been infilled. Prominent molded entablature, north elevation, features modillions. Similar to 2513-2515 Amie