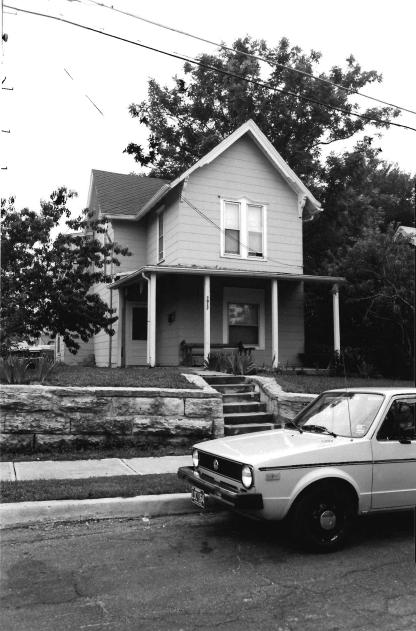

2511-2513 Amie

#42

This duplex features a full-width, two-tier porch with brick piers and an altered, non-original wrought-iron railing. Off-centered entrances, north elevation, feature a wide stone lintel. Fenestration is double-hung, sash-type with stone sills and at the main elevation, stone lintels. Prominent molded entablature, north elevation.

Two-tier porch to rear, non-original. Similar to 2515-17 Amie.

#45 Building Permit #11366, Nov. 23, 1914; <u>Tuttle and Pike</u>, 1907.

| NO. E-12 89JA0026                                                                 | 4. PRESENT LOCAL NAME(S) OR DESIGNATION(S)                                                                   |                                                         | 711        |
|-----------------------------------------------------------------------------------|--------------------------------------------------------------------------------------------------------------|---------------------------------------------------------|------------|
| COUNTY                                                                            | 2515 -2517 Amie Street                                                                                       | Flat                                                    | E-         |
| Jackson LOCATION OF Kansas City                                                   | 5, OTHER NAME(S)                                                                                             |                                                         | ŷ          |
| SPECIFIC LEGAL LOCATION TOWNSHIP RANGE SECTION IF CITY OR TOWN, STREET ADDRESS    | IS. THEMATIC CATEGORY Architecture $\triangle$ 3                                                             | 28. NO. OF STORIES 2  29. BASEMENT? YES (X) NO( )       | de         |
| 2515-2517 Amie                                                                    | 1908                                                                                                         | 30. FOUNDATION MATERIAL stone 40                        | 6          |
| Kansas City, Missouri DESCRIPTION OF LOCATION                                     | 19. ARCHITECT OR ENGINEER Offer                                                                              | Masonry WA                                              | 3          |
|                                                                                   | 20. CONTRACTOR OR BUILDER POUR Charles H. Summerson ms                                                       | 32. ROOF TYPE AND MATERIAL flat C+ 33. NO. OF BAYS 79   | _          |
|                                                                                   | 21. ORIGINAL USE, IF APPARENT duples O/ &                                                                    | FRONT 2 SIDE 3                                          | 8,         |
|                                                                                   | 22. PRESENT USE duplex                                                                                       | brick 30 35. PLAN SHAPERECTANGULAR                      | R. P.      |
|                                                                                   | 23. OWNERSHIP PUBLIC ( ) PRIVATE(XX)                                                                         | (EXPLAIN IN ALTEREDXXX)                                 | 120        |
| COORDINATES UTM                                                                   | 24. OWNER'S NAME AND ADDRESS  IF KNOWN                                                                       | MOVED ( )  37. CONDITION INTERIOR UNKNOWN EXTERIOR GOOD | 12 0       |
| LONG SITE ( ) STRUCT                                                              | 25. OPEN TO PUBLIC? YES( )                                                                                   | 38. PRESERVATION YES ( ) UNDERWAY ? NOXX )              | 32         |
| BUILDING (XX) OBJ                                                                 | 26. LOCAL CONTACT PERSON OR ORGANIZATION Garfield Neighborhood Ass NO(X) 27. OTHER SURVEYS IN WHICH INCLUDED | 39. ENDANGERED? YES() BY WHAT? NOXX)                    | 8          |
| HIST. DISTRICT? NO XX) POTENTIAL?                                                 | (FR ( XX                                                                                                     | 40. VISIBLE FROM YESKX) PUBLIC ROAD ? NO( )             | de secondo |
| NAME OF ESTABLISHED DISTRICT                                                      | ,                                                                                                            | 41. DISTANCE FROM AND FRONTAGE ON ROAD                  |            |
| 2. FURTHER DESCRIPTION OF IMPORTANT - see attached -                              | FEATURES                                                                                                     | PHOTO<br>MUST<br>BE<br>PROVIDED                         |            |
| 3. HISTORY AND SIGNIFICANCE The first verifiable r                                | esident at 2515 Amie was Mary R. Doane                                                                       | e, widow of L.F.Doane.                                  |            |
| 1110 11110 1011114310 1                                                           | ablacing at 2010 famile was half he board                                                                    | , wrack of hereboane.                                   | H          |
|                                                                                   |                                                                                                              |                                                         |            |
| 4. DESCRIPTION OF ENVIRONMENT AND  Located in a residenti  century housing stock. | al neighborhood of late 19th century a                                                                       | nd early 20th                                           |            |
| 5. SOURCES OF INFORMATION WSP# 39                                                 | 96, Nov. 1, 1908; <u>City Directory</u> ,1917                                                                | Cydney E. Millstei                                      | 1          |
| ETURN THIS FORM WHEN COMPLET                                                      | ED TO: OFFICE OF HISTORIC PRESERVATION                                                                       | 47. ORGANIZATIONArchitect<br>Art Hist. Researc          |            |
| ADDITIONAL SPACE IS NEEDED, ATTACH                                                | P.O. BOX 176 JEFFERSON CITY, MISSOURI 65102                                                                  | 48. DATE 49. REVISION DATE(\$) 8-89                     |            |