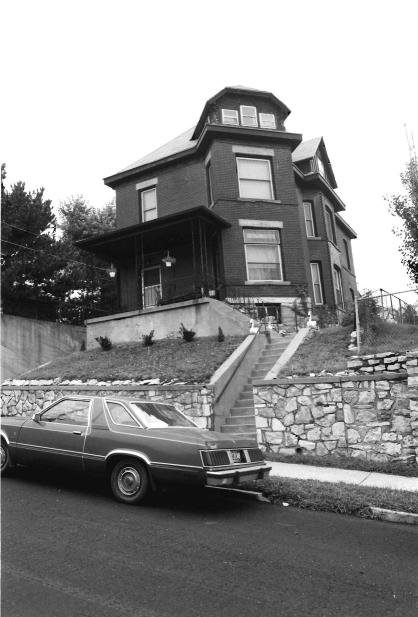

### MISSOURI OFFICE OF HISTORIC PRESERVATION

| 1. NO. G-18 89JAOO 4.                                                | PRESENT LOCAL NAME(S) OR DESIGNATION(S)            |                                                    | 0             |
|----------------------------------------------------------------------|----------------------------------------------------|----------------------------------------------------|---------------|
| G-18 890400                                                          | 10% Erostler Avenue.                               | House                                              | 3             |
| Jackson 5.                                                           | OTHER NAME(S)                                      |                                                    | $\ll$         |
| 3. LOCATION OF Kansas City NEGATIVES Landmarks Comm                  | The Russell H. Pierce Residence                    |                                                    |               |
| 8. SPECIFIC LEGAL LOCATION                                           | IS. THEMATIC CATEGORY                              | 28. NO. OF STORIES 21/2                            |               |
| TOWNSHIP RANGE SECTION  IF CITY OR TOWN, STREET ADDRESS              | Architecture 030                                   | 29. BASEMENT? YES (X)                              | B             |
| 128 Brooklyn                                                         | 1891                                               | 30. FOUNDATION MATERIAL                            | 2CX           |
| CITY OR TOWN IF RURAL, VICINITY                                      | 18. STYLE OR DESIGN                                | stone                                              | ξ,            |
| Kansas City, Missouri                                                | Queen Anne 45 49                                   | 31. WALL CONSTRUCTION frame?                       | Ž             |
| B. DESCRIPTION OF LOCATION                                           | 19. ARCHITECT OR ENGINEER C€ Å 2                   | 32 ROOF TYPE AND MATERIAL                          | < N           |
|                                                                      | 20. CONTRACTOR OR BUILDER PAR                      | hipped,gable,asphalt<br>shingle                    | 63            |
|                                                                      | 21. ORIGINAL USE, IF APPARENT                      | 33. NO. OF BAYS FRONT 2 SIDE 3                     |               |
|                                                                      | residence OIA                                      | 34. WALL TREATMENT                                 | 8             |
|                                                                      | 22. PRESENT USE                                    | siding, wood 99                                    | /<br>86/      |
|                                                                      | apartments 23. OWNERSHIP PUBLIC()                  | 35. PLAN SHAPE ITTEGULAT  36. CHANGES ADDITION(X): | <b>3</b> ( X) |
|                                                                      | PRIVATE(XX)                                        | (EXPLAN IN ALTERED (X )                            | 2             |
|                                                                      | 24. OWNER'S NAME AND ADDRESS IF KNOWN              | MOVED ( )                                          | 1             |
| ) COORDINATES UTM                                                    |                                                    | INTERIOR UNKNOWN                                   | * Re          |
| LAT                                                                  |                                                    | EXTERIOR good-fair                                 | 3             |
| D. SITE ( ) STRUCTURE                                                | 25. OPEN TO PUBLIC? YES( )                         | LINE CONTACT                                       | 4,            |
| BUILDING (XX) OBJECT                                                 | Carfield Neighborhood Acc                          | ■                                                  | ]             |
| I. ON NATIONAL YES ( ) 12, IS IT YES ( REGISTER? NO XX) ELIGIBLE? NO |                                                    | A. BY WHAT? NO(X)                                  |               |
| 3. PART OF ESTAB. YES ( ) 14. DISTRICT YES ( ) POTENTIAL? NO         |                                                    | 40. VISIBLE FROM YES XX)                           |               |
|                                                                      | . ).                                               | PUBLIC ROAD ? NO()                                 | 4             |
| 5. NAME OF ESTABLISHED DISTRICT                                      |                                                    | 41. DISTANCE FROM AND<br>FRONTAGE ON ROAD          | 200           |
| 2. FURTHER DESCRIPTION OF IMPORTANT FEA                              | TURES                                              | РНОТО                                              | 2             |
|                                                                      |                                                    | MUST                                               | yoon,         |
| - see attached -                                                     |                                                    |                                                    | 8             |
|                                                                      |                                                    | BE                                                 | Ce N.         |
|                                                                      |                                                    | PROVIDED                                           |               |
| 3. HISTORY AND SIGNIFICANCE                                          |                                                    |                                                    | Pierc         |
|                                                                      |                                                    | •                                                  | 2             |
| The first resident was Russe                                         | ll H. Pierce, a conductor.                         |                                                    |               |
|                                                                      |                                                    |                                                    |               |
|                                                                      |                                                    |                                                    | I             |
|                                                                      |                                                    |                                                    |               |
|                                                                      |                                                    |                                                    |               |
| 4. DESCRIPTION OF ENVIRONMENT AND CUT                                | BUILDINGS                                          |                                                    | 1             |
|                                                                      | ghborhood consisting of late 19th ar               | nd early 20th century                              |               |
| S COURCES OF INFORMATION                                             | 2 2 4 27 1001 21: -1                               | 46 PREPARED BY                                     | <u> </u>      |
| 5. SOURCES OF INFORMATION WSP# 1144                                  | 3 Oct.27,1891; City Directory 1892.                | Cydney E. Millstei                                 | ł             |
|                                                                      |                                                    | 47. ORGANIZATIONArchitect                          |               |
| ETURN THIS FORM WHEN COMPLETED                                       | TO: OFFICE OF HISTORIC PRESERVATION P.O. BOX 176   | Art Hist. Researc  48. DATE   49. REVISION DATE(S) | ł             |
| ADDITIONAL SPACE IS NEEDED, ATTACH EPARATE SHEET(S) TO THIS FORM     | JEFFERSON CITY, MISSOURI 65102<br>PH. 314-751-5365 | 8-89                                               | 1             |

#42

This home features a full-width porch with plaster over brick piers and a stone railing; carved bracketing, spindlework frieze and fan-like ornamentation in the gabled porch entry. Off-centered entry, east elevation, features transom and has been altered. Fenestration is double-hung, sash-type with simple entablature surrounds. Front-facing gable features non-original fenestration. Boxed eaves feature carved wooden brackets. Projecting bays, north and south elevations. Brick chimney, side left. Two-story addition to rear is non-original.