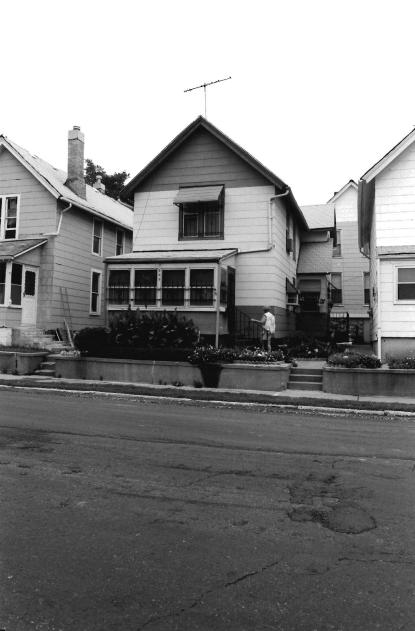

#42

This home features a full-width, gabled porch with classically-inspired wooden columns and a wooden railing. Off-centered entry, east elevation. Fenestration is double-hung, sash-type, with stone sills at the first-story level. Roof has been raised at the south elevation. Cross gabled dormers. Polygonal projecting bay, south elevation. Brick quoining. See 112 Brooklyn.