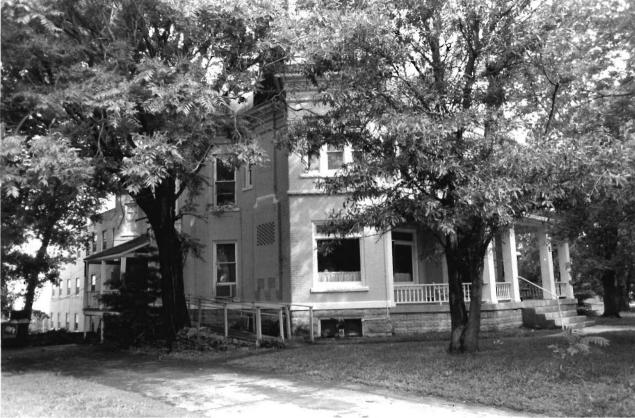

2511-2513 Amie

#42

This duplex features a full-width, two-tier porch with brick piers and an altered, non-original wrought-iron railing. Off-centered entrances, north elevation, feature a wide stone lintel. Fenestration is double-hung, sash-type with stone sills and at the main elevation, stone lintels. Prominent molded entablature, north elevation.

Two-tier porch to rear, non-original. Similar to 2515-17 Amie.

#45 Building Permit #11366, Nov. 23, 1914; <u>Tuttle and Pike</u>, 1907.

| NO. E-12 89JA0026                                                                 | 4. PRESENT LOCAL NAME(S) OR DESIGNATION(S)                                                                   |                                                         | 711        |
|-----------------------------------------------------------------------------------|--------------------------------------------------------------------------------------------------------------|---------------------------------------------------------|------------|
| COUNTY                                                                            | 2515 -2517 Amie Street                                                                                       | Flat                                                    | E-         |
| Jackson LOCATION OF Kansas City                                                   | 5, OTHER NAME(S)                                                                                             |                                                         | ŷ          |
| SPECIFIC LEGAL LOCATION TOWNSHIP RANGE SECTION IF CITY OR TOWN, STREET ADDRESS    | IS. THEMATIC CATEGORY Architecture $\triangle$ 3                                                             | 28. NO. OF STORIES 2  29. BASEMENT? YES (X) NO( )       | de         |
| 2515-2517 Amie                                                                    | 1908                                                                                                         | 30. FOUNDATION MATERIAL stone 40                        | 6          |
| Kansas City, Missouri DESCRIPTION OF LOCATION                                     | 19. ARCHITECT OR ENGINEER Offer                                                                              | Masonry WA                                              | 3          |
|                                                                                   | 20. CONTRACTOR OR BUILDER POUR Charles H. Summerson ms                                                       | 32. ROOF TYPE AND MATERIAL flat C+ 33. NO. OF BAYS 79   | _          |
|                                                                                   | 21. ORIGINAL USE, IF APPARENT duples O/ &                                                                    | FRONT 2 SIDE 3                                          | 8,         |
|                                                                                   | 22. PRESENT USE duplex                                                                                       | brick 30 35. PLAN SHAPERECTANGULAR                      | R. P.      |
|                                                                                   | 23. OWNERSHIP PUBLIC ( ) PRIVATE(XX)                                                                         | (EXPLAIN IN ALTEREDXXX)                                 | 120        |
| COORDINATES UTM                                                                   | 24. OWNER'S NAME AND ADDRESS  IF KNOWN                                                                       | MOVED ( )  37. CONDITION INTERIOR UNKNOWN EXTERIOR GOOD | 12 0       |
| LONG SITE ( ) STRUCT                                                              | 25. OPEN TO PUBLIC? YES( )                                                                                   | 38. PRESERVATION YES ( ) UNDERWAY ? NOXX )              | 32         |
| BUILDING (XX) OBJ                                                                 | 26. LOCAL CONTACT PERSON OR ORGANIZATION Garfield Neighborhood Ass NO(X) 27. OTHER SURVEYS IN WHICH INCLUDED | 39. ENDANGERED? YES() BY WHAT? NOXX)                    | 8          |
| HIST. DISTRICT? NO XX) POTENTIAL?                                                 | (FR ( XX                                                                                                     | 40. VISIBLE FROM YESKX) PUBLIC ROAD ? NO( )             | de secondo |
| NAME OF ESTABLISHED DISTRICT                                                      | ,                                                                                                            | 41. DISTANCE FROM AND FRONTAGE ON ROAD                  |            |
| 2. FURTHER DESCRIPTION OF IMPORTANT - see attached -                              | FEATURES                                                                                                     | PHOTO<br>MUST<br>BE<br>PROVIDED                         |            |
| 3. HISTORY AND SIGNIFICANCE The first verifiable r                                | esident at 2515 Amie was Mary R. Doane                                                                       | e, widow of L.F.Doane.                                  |            |
| 1110 11110 1011114310 1                                                           | ablacing at 2010 famile was half he board                                                                    | , wrack of hereboane.                                   | H          |
|                                                                                   |                                                                                                              |                                                         |            |
| 4. DESCRIPTION OF ENVIRONMENT AND  Located in a residenti  century housing stock. | al neighborhood of late 19th century a                                                                       | nd early 20th                                           |            |
| 5. SOURCES OF INFORMATION WSP# 39                                                 | 96, Nov. 1, 1908; <u>City Directory</u> ,1917                                                                | Cydney E. Millstei                                      | 1          |
| ETURN THIS FORM WHEN COMPLET                                                      | ED TO: OFFICE OF HISTORIC PRESERVATION                                                                       | 47. ORGANIZATIONArchitect<br>Art Hist. Researc          |            |
| ADDITIONAL SPACE IS NEEDED, ATTACH                                                | P.O. BOX 176 JEFFERSON CITY, MISSOURI 65102                                                                  | 48. DATE 49. REVISION DATE(\$) 8-89                     |            |