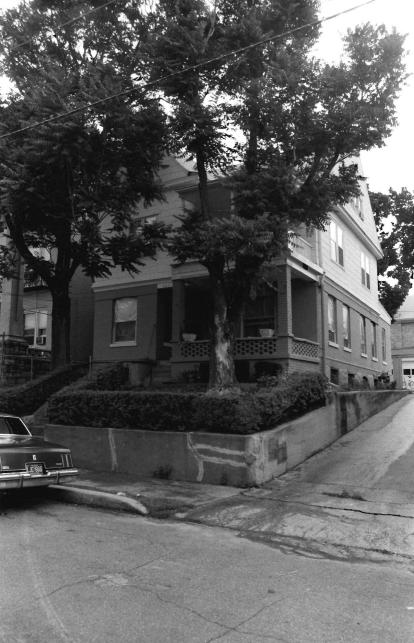

#42

This home features a full-width, gabled porch with classically-inspired wooden columns and a wooden railing. Off-centered entry, east elevation. Fenestration is double-hung, sash-type, with stone sills at the first-story level. Roof has been raised at the south elevation. Cross gabled dormers. Polygonal projecting bay, south elevation. Brick quoining. See 112 Brooklyn.