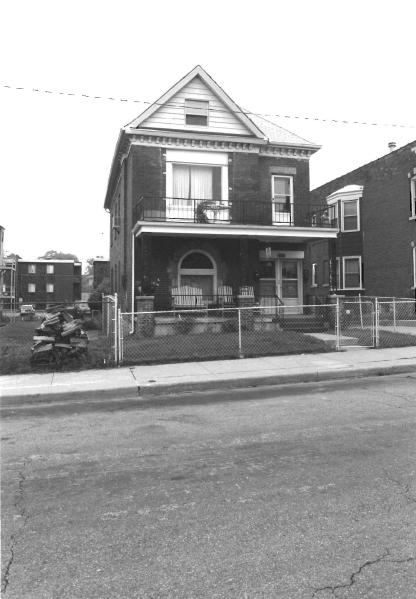

2511-2513 Amie

#42

This duplex features a full-width, two-tier porch with brick piers and an altered, non-original wrought-iron railing. Off-centered entrances, north elevation, feature a wide stone lintel. Fenestration is double-hung, sash-type with stone sills and at the main elevation, stone lintels. Prominent molded entablature, north elevation.

Two-tier porch to rear, non-original. Similar to 2515-17 Amie.

#45 Building Permit #11366, Nov. 23, 1914; <u>Tuttle and Pike</u>, 1907.

| NO. E-12 89JA0026                                                                 | 4. PRESENT LOCAL NAME(S) OR DESIGNATION(S)                                                                   |                                                         | 711        |
|-----------------------------------------------------------------------------------|--------------------------------------------------------------------------------------------------------------|---------------------------------------------------------|------------|
| COUNTY                                                                            | 2515 -2517 Amie Street                                                                                       | Flat                                                    | E-         |
| Jackson LOCATION OF Kansas City                                                   | 5, OTHER NAME(S)                                                                                             |                                                         | ŷ          |
| SPECIFIC LEGAL LOCATION TOWNSHIP RANGE SECTION IF CITY OR TOWN, STREET ADDRESS    | IS. THEMATIC CATEGORY Architecture $\triangle$ 3                                                             | 28. NO. OF STORIES 2  29. BASEMENT? YES (X) NO( )       | de         |
| 2515-2517 Amie                                                                    | 1908                                                                                                         | 30. FOUNDATION MATERIAL stone 40                        | 6          |
| Kansas City, Missouri DESCRIPTION OF LOCATION                                     | 19. ARCHITECT OR ENGINEER Offer                                                                              | Masonry WA                                              | 3          |
|                                                                                   | 20. CONTRACTOR OR BUILDER POUR Charles H. Summerson ms                                                       | 32. ROOF TYPE AND MATERIAL flat C+ 33. NO. OF BAYS 79   | _          |
|                                                                                   | 21. ORIGINAL USE, IF APPARENT duples O/ &                                                                    | FRONT 2 SIDE 3                                          | 8,         |
|                                                                                   | 22. PRESENT USE duplex                                                                                       | brick 30 35. PLAN SHAPERECTANGULAR                      | R. P.      |
|                                                                                   | 23. OWNERSHIP PUBLIC ( ) PRIVATE(XX)                                                                         | (EXPLAIN IN ALTEREDXXX)                                 | 120        |
| COORDINATES UTM                                                                   | 24. OWNER'S NAME AND ADDRESS  IF KNOWN                                                                       | MOVED ( )  37. CONDITION INTERIOR UNKNOWN EXTERIOR GOOD | 12 0       |
| LONG SITE ( ) STRUCT                                                              | 25. OPEN TO PUBLIC? YES( )                                                                                   | 38. PRESERVATION YES ( ) UNDERWAY ? NOXX )              | 32         |
| BUILDING (XX) OBJ                                                                 | 26. LOCAL CONTACT PERSON OR ORGANIZATION Garfield Neighborhood Ass NO(X) 27. OTHER SURVEYS IN WHICH INCLUDED | 39. ENDANGERED? YES() BY WHAT? NOXX)                    | 8          |
| HIST. DISTRICT? NO XX) POTENTIAL?                                                 | (FR ( XX                                                                                                     | 40. VISIBLE FROM YESKX) PUBLIC ROAD ? NO( )             | de secondo |
| NAME OF ESTABLISHED DISTRICT                                                      | ,                                                                                                            | 41. DISTANCE FROM AND FRONTAGE ON ROAD                  |            |
| 2. FURTHER DESCRIPTION OF IMPORTANT - see attached -                              | FEATURES                                                                                                     | PHOTO<br>MUST<br>BE<br>PROVIDED                         |            |
| 3. HISTORY AND SIGNIFICANCE The first verifiable r                                | esident at 2515 Amie was Mary R. Doane                                                                       | e, widow of L.F.Doane.                                  |            |
| 1110 11110 1011114310 1                                                           | ablacing at 2010 famile was half he board                                                                    | , wrack of hereboane.                                   | H          |
|                                                                                   |                                                                                                              |                                                         |            |
| 4. DESCRIPTION OF ENVIRONMENT AND  Located in a residenti  century housing stock. | al neighborhood of late 19th century a                                                                       | nd early 20th                                           |            |
| 5. SOURCES OF INFORMATION WSP# 39                                                 | 96, Nov. 1, 1908; <u>City Directory</u> ,1917                                                                | Cydney E. Millstei                                      | 1          |
| ETURN THIS FORM WHEN COMPLET                                                      | ED TO: OFFICE OF HISTORIC PRESERVATION                                                                       | 47. ORGANIZATIONArchitect<br>Art Hist. Researc          |            |
| ADDITIONAL SPACE IS NEEDED, ATTACH                                                | P.O. BOX 176 JEFFERSON CITY, MISSOURI 65102                                                                  | 48. DATE 49. REVISION DATE(\$) 8-89                     |            |