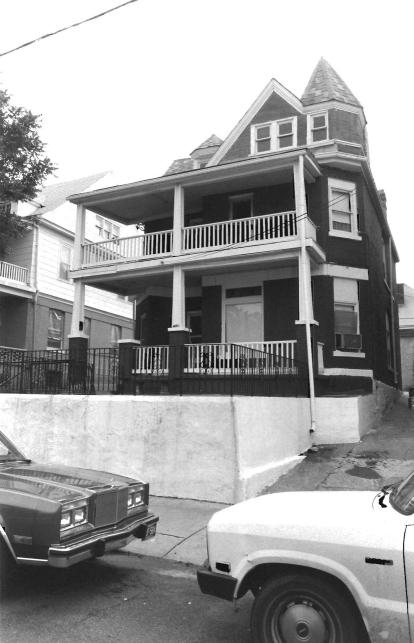

#42

This home features a full-width gabled porch with brick piers and a brick railing. Off-centered entry, east elevation. Fenestration is double-hung, sash-type with stone sills at the first-story level. High pitched front-facing gable features prominent returns. Polygonal projecting bay, south elevation; cross gabled dormers. Brick chimney, side left.