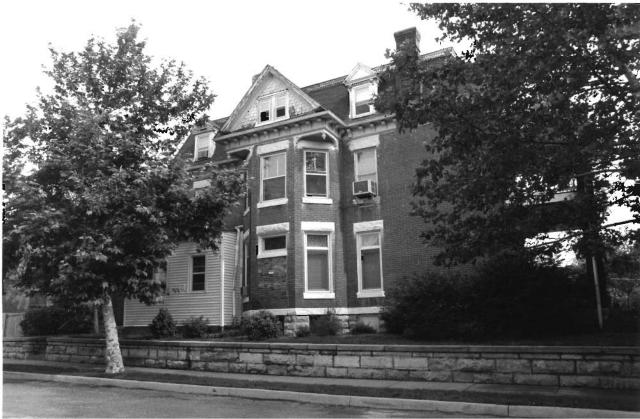

#42

This home features a full-width porch with plaster over brick piers and a stone railing; carved bracketing, spindlework frieze and fan-like ornamentation in the gabled porch entry. Off-centered entry, east elevation, features transom and has been altered. Fenestration is double-hung, sash-type with simple entablature surrounds. Front-facing gable features non-original fenestration. Boxed eaves feature carved wooden brackets. Projecting bays, north and south elevations. Brick chimney, side left. Two-story addition to rear is non-original.