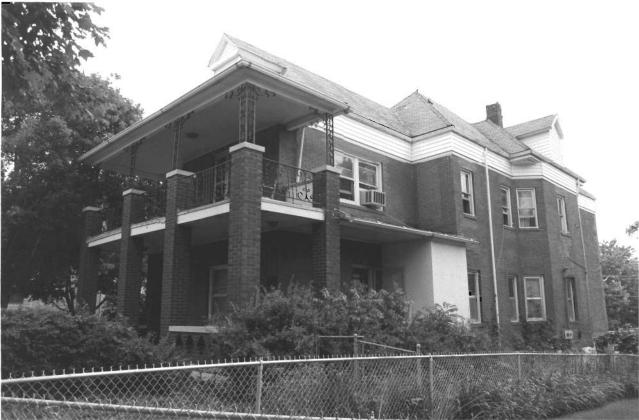

#42

This home features a full-width porch with plaster over brick piers and a stone railing; carved bracketing, spindlework frieze and fan-like ornamentation in the gabled porch entry. Off-centered entry, east elevation, features transom and has been altered. Fenestration is double-hung, sash-type with simple entablature surrounds. Front-facing gable features non-original fenestration. Boxed eaves feature carved wooden brackets. Projecting bays, north and south elevations. Brick chimney, side left. Two-story addition to rear is non-original.