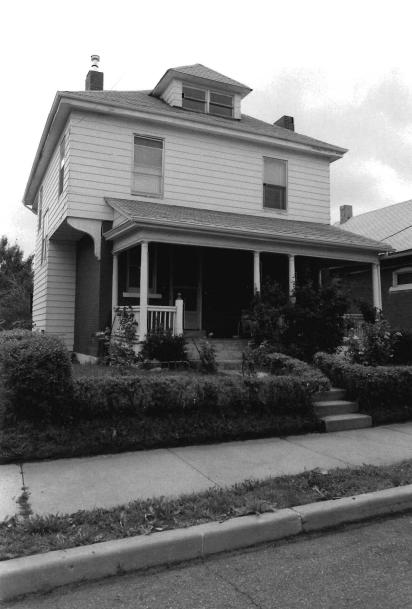

#42

This home features a full-width, gabled porch with classically-inspired wooden columns and a wooden railing. Off-centered entry, east elevation. Fenestration is double-hung, sash-type, with stone sills at the first-story level. Roof has been raised at the south elevation. Cross gabled dormers. Polygonal projecting bay, south elevation. Brick quoining. See 112 Brooklyn.