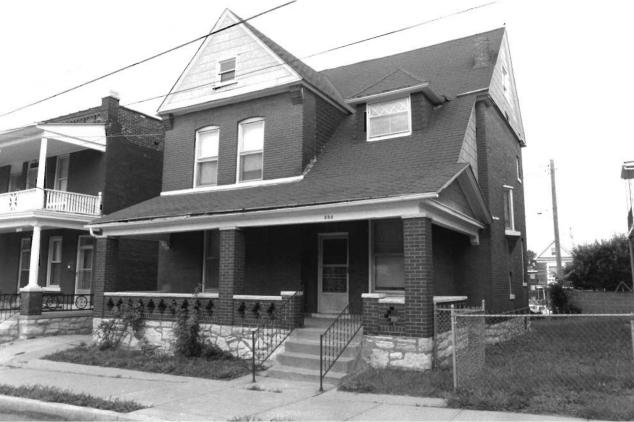

#### #42

This home features a partial width porch with non-original wrought-iron supports and rail. Porch rests in the "L" made by the two wings. Off-centered entry, west elevation. Fenestration is double-hung, sash-type with wooden surrounds. Front-facing gabled wing. Porch to rear is non-original.