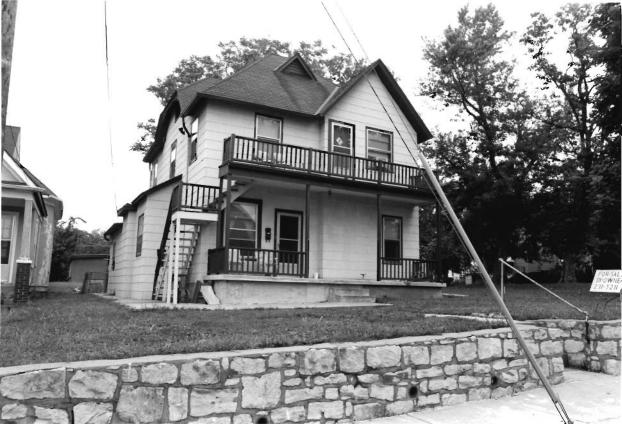

2511-2513 Amie

#42

This duplex features a full-width, two-tier porch with brick piers and an altered, non-original wrought-iron railing. Off-centered entrances, north elevation, feature a wide stone lintel. Fenestration is double-hung, sash-type with stone sills and at the main elevation, stone lintels. Prominent molded entablature, north elevation.

Two-tier porch to rear, non-original. Similar to 2515-17 Amie.

#45 Building Permit #11366, Nov. 23, 1914; <u>Tuttle and Pike</u>, 1907.

| NO. E-12 89JA0026                                                                 | 4. PRESENT LOCAL NAME(S) OR DESIGNATION(S)                                                                   |                                                         | 711        |
|-----------------------------------------------------------------------------------|--------------------------------------------------------------------------------------------------------------|---------------------------------------------------------|------------|
| COUNTY                                                                            | 2515 -2517 Amie Street                                                                                       | Flat                                                    | E-         |
| Jackson LOCATION OF Kansas City                                                   | 5, OTHER NAME(S)                                                                                             |                                                         | ŷ          |
| SPECIFIC LEGAL LOCATION TOWNSHIP RANGE SECTION IF CITY OR TOWN, STREET ADDRESS    | IS. THEMATIC CATEGORY Architecture $\triangle$ 3                                                             | 28. NO. OF STORIES 2  29. BASEMENT? YES (X) NO( )       | de         |
| 2515-2517 Amie                                                                    | 1908                                                                                                         | 30. FOUNDATION MATERIAL stone 40                        | 6          |
| Kansas City, Missouri DESCRIPTION OF LOCATION                                     | 19. ARCHITECT OR ENGINEER Offer                                                                              | Masonry WA                                              | 3          |
|                                                                                   | 20. CONTRACTOR OR BUILDER POUR Charles H. Summerson ms                                                       | 32. ROOF TYPE AND MATERIAL flat C+ 33. NO. OF BAYS 79   | _          |
|                                                                                   | 21. ORIGINAL USE, IF APPARENT duples O/ &                                                                    | FRONT 2 SIDE 3                                          | 8,         |
|                                                                                   | 22. PRESENT USE duplex                                                                                       | brick 30 35. PLAN SHAPERECTANGULAR                      | R. P.      |
|                                                                                   | 23. OWNERSHIP PUBLIC ( ) PRIVATE(XX)                                                                         | (EXPLAIN IN ALTEREDXXX)                                 | 120        |
| COORDINATES UTM                                                                   | 24. OWNER'S NAME AND ADDRESS  IF KNOWN                                                                       | MOVED ( )  37. CONDITION INTERIOR UNKNOWN EXTERIOR GOOD | 12 0       |
| LONG SITE ( ) STRUCT                                                              | 25. OPEN TO PUBLIC? YES( )                                                                                   | 38. PRESERVATION YES ( ) UNDERWAY ? NOXX )              | 32         |
| BUILDING (XX) OBJ                                                                 | 26. LOCAL CONTACT PERSON OR ORGANIZATION Garfield Neighborhood Ass NO(X) 27. OTHER SURVEYS IN WHICH INCLUDED | 39. ENDANGERED? YES() BY WHAT? NOXX)                    | 8          |
| HIST. DISTRICT? NO XX) POTENTIAL?                                                 | (FR ( XX                                                                                                     | 40. VISIBLE FROM YESKX) PUBLIC ROAD ? NO( )             | de secondo |
| NAME OF ESTABLISHED DISTRICT                                                      | ,                                                                                                            | 41. DISTANCE FROM AND FRONTAGE ON ROAD                  |            |
| 2. FURTHER DESCRIPTION OF IMPORTANT - see attached -                              | FEATURES                                                                                                     | PHOTO<br>MUST<br>BE<br>PROVIDED                         |            |
| 3. HISTORY AND SIGNIFICANCE The first verifiable r                                | esident at 2515 Amie was Mary R. Doane                                                                       | e, widow of L.F.Doane.                                  |            |
| 1110 11110 1011114310 1                                                           | ablacing at 2010 famile was half he board                                                                    | , wrack of hereboane.                                   | H          |
|                                                                                   |                                                                                                              |                                                         |            |
| 4. DESCRIPTION OF ENVIRONMENT AND  Located in a residenti  century housing stock. | al neighborhood of late 19th century a                                                                       | nd early 20th                                           |            |
| 5. SOURCES OF INFORMATION WSP# 39                                                 | 96, Nov. 1, 1908; <u>City Directory</u> ,1917                                                                | Cydney E. Millstei                                      | 1          |
| ETURN THIS FORM WHEN COMPLET                                                      | ED TO: OFFICE OF HISTORIC PRESERVATION                                                                       | 47. ORGANIZATIONArchitect<br>Art Hist. Researc          |            |
| ADDITIONAL SPACE IS NEEDED, ATTACH                                                | P.O. BOX 176 JEFFERSON CITY, MISSOURI 65102                                                                  | 48. DATE 49. REVISION DATE(\$) 8-89                     |            |