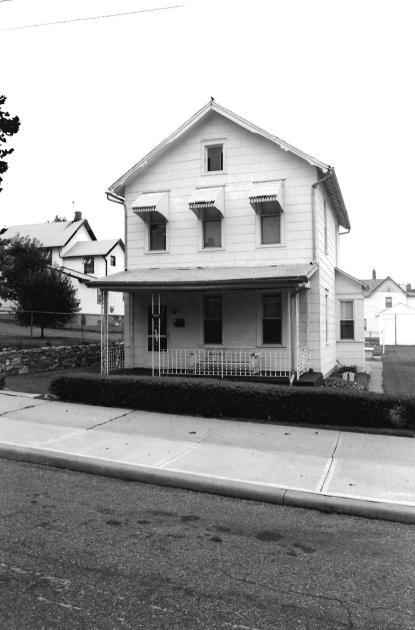

#42

This home features a full-width, gabled porch with classically-inspired wooden columns and a wooden railing. Off-centered entry, east elevation. Fenestration is double-hung, sash-type, with stone sills at the first-story level. Roof has been raised at the south elevation. Cross gabled dormers. Polygonal projecting bay, south elevation. Brick quoining. See 112 Brooklyn.

| NO.<br>G-17 89 JA 00 34 4. PRE                                                            | SENT LOCAL NAME(S) OR DESIGNATION(S)                               |                                                  | 0            |
|-------------------------------------------------------------------------------------------|--------------------------------------------------------------------|--------------------------------------------------|--------------|
| COUNTY                                                                                    | 110 tombren Lucy                                                   | e House                                          | 9/           |
| Jackson 5. ott                                                                            | HER NAME(S)                                                        |                                                  | 7            |
| NEGATIVES Landmarks Comm                                                                  |                                                                    |                                                  | <b> </b>     |
| SPECIFIC LEGAL LOCATION TOWNSHIPRANGESECTION                                              | 16. THEMATIC CATEGORY Architecture                                 | 28. NO. OF STORIES 11/2   29. BASEMENT? YES ( 3) | B            |
| IF CITY OR TOWN, STREET ADDRESS                                                           | 17. DATE(S) OR PERIOD 1904                                         | NO ( <sup>X</sup> )                              | nce          |
| 112 Brooklyn city or town   IF RURAL, VICINITY                                            | IA STYLE AD DESIGN                                                 | 30. FOUNDATION MATERIAL stone 40                 | $\delta_{2}$ |
| Kansas City, Missouri                                                                     |                                                                    | 31. WALL CONSTRUCTION                            | 3            |
| DESCRIPTION OF LOCATION                                                                   | 19. ARCHITECT OR ENGINEER がた。<br>この                                | masonry/frame UC  32.ROOF TYPE AND MATERIAL      | <b>\</b>     |
|                                                                                           | 20. CONTRACTOR OR BUILDER Photo                                    | gable GB                                         |              |
|                                                                                           | デ い。<br>21. ORIGINAL USE, IF APPARENT                              | 33. NO. OF BAYS 구하<br>FRONT SIDE                 |              |
|                                                                                           | residence OIA                                                      | 34. WALL TREATMENT                               | 1/0          |
| 1                                                                                         | 22. PRESENT USE                                                    | brick, siding 30 64                              | 8            |
|                                                                                           | residence 23. OWNERSHIP PUBLIC( )                                  | 35. PLAN SHAPE rectangula 36. CHANGES ADDITION() |              |
|                                                                                           | PRIVATE(XX)                                                        |                                                  | 8            |
|                                                                                           | 24. OWNER'S NAME AND ADDRESS<br>IF KNOWN                           | MOVED( )                                         | 3            |
|                                                                                           | IF KNOWN                                                           | 37. CONDITION INTERIOR UNKNOWN                   | 7            |
| . COORDINATES UTM<br>Lat                                                                  |                                                                    | EXTERIOR fair-poor                               | T 7.         |
| LONG  SITE () STRUCTURE( )                                                                | 25. OPEN TO PUBLIC? YES( )                                         | UNDERWAY O                                       | 7            |
| BUILDING (XX) OBJECT ( )                                                                  | 26. LOCAL CONTACT PERSON OR ORGANIZATION Garfield Neighborhood Ass | - OV 14114 - O                                   |              |
| ON NATIONAL YES() I2, IS IT YES() REGISTER? NO XX) ELIGIBLE? NO (x)                       | 27. OTHER SURVEYS IN WHICH INCLUDED                                | NO(X)                                            |              |
| B. PART OF ESTAB. YES ( ) 14. DISTRICT YES (XX) HIST. DISTRICT? NO (XX) POTENTIAL? NO ( ) |                                                                    | 40. VISIBLE FROM YES XX)                         |              |
| HIST. DISTRICT? NO (XX) POTENTIAL? NO ( )                                                 |                                                                    | 41. DISTANCE FROM AND                            | 4            |
| . Hame of Established Stating.                                                            |                                                                    | FRONTAGE ON ROAD                                 |              |
| 2. FURTHER DESCRIPTION OF IMPORTANT FEATUR                                                | ES                                                                 |                                                  | 1            |
|                                                                                           |                                                                    | PHOTO                                            |              |
|                                                                                           |                                                                    | MUST                                             |              |
| - see attached -                                                                          |                                                                    | 95                                               |              |
|                                                                                           |                                                                    | PROVIDED                                         |              |
|                                                                                           |                                                                    |                                                  |              |
| 3. HISTORY AND SIGNIFICANCE                                                               |                                                                    |                                                  |              |
| The first verifiable resident w                                                           | as Marion McNabb.                                                  |                                                  | Ī            |
|                                                                                           |                                                                    |                                                  |              |
|                                                                                           |                                                                    |                                                  |              |
|                                                                                           |                                                                    |                                                  |              |
|                                                                                           |                                                                    |                                                  |              |
|                                                                                           |                                                                    |                                                  | <u> </u>     |
| 4. DESCRIPTION OF ENVIRONMENT AND OUTBUILD                                                | DINGS                                                              |                                                  | 1            |
| Located in a residential neighb housing stock.                                            | orhood consisting of late 19th a                                   | nd early 20th century                            |              |
| COURCES OF INCORMATION                                                                    | 10 1004 all all all all all all all all all al                     | 46 PREPARED BY                                   | L            |
| 5. sources of information WSP# 23975 Ma                                                   | r.10,1904; City Directory 1910.                                    | Cydney E. Millstei                               | ł            |
|                                                                                           |                                                                    | 47. ORGANIZATIONArchitect                        |              |
| ETURN THIS FORM WHEN COMPLETED TO:                                                        | OFFICE OF HISTORIC PRESERVATION P.O. BOX 176                       | Art Hist. Researc 43. DATE 49. REVISION DATE(S)  | ł            |
| ADDITIONAL SPACE IS NEEDED, ATTACH                                                        | JEFFERSON CITY, MISSOURI 65102                                     | 8–89                                             | Ĭ            |