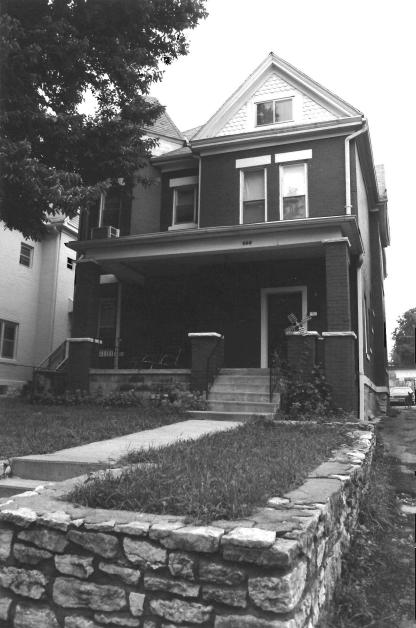

2511-2513 Amie

#42

This duplex features a full-width, two-tier porch with brick piers and an altered, non-original wrought-iron railing. Off-centered entrances, north elevation, feature a wide stone lintel. Fenestration is double-hung, sash-type with stone sills and at the main elevation, stone lintels. Prominent molded entablature, north elevation.