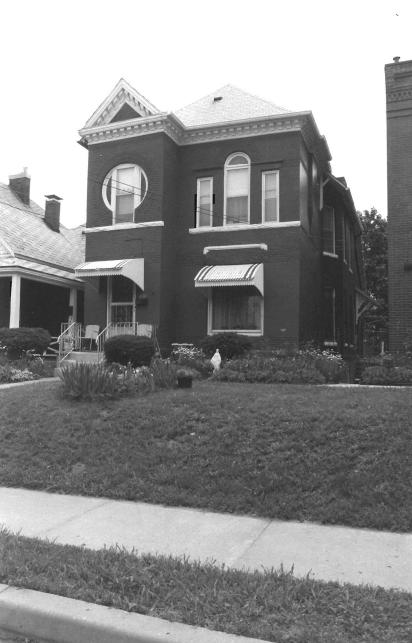

2511-2513 Amie

#42

This duplex features a full-width, two-tier porch with brick piers and an altered, non-original wrought-iron railing. Off-centered entrances, north elevation, feature a wide stone lintel. Fenestration is double-hung, sash-type with stone sills and at the main elevation, stone lintels. Prominent molded entablature, north elevation.