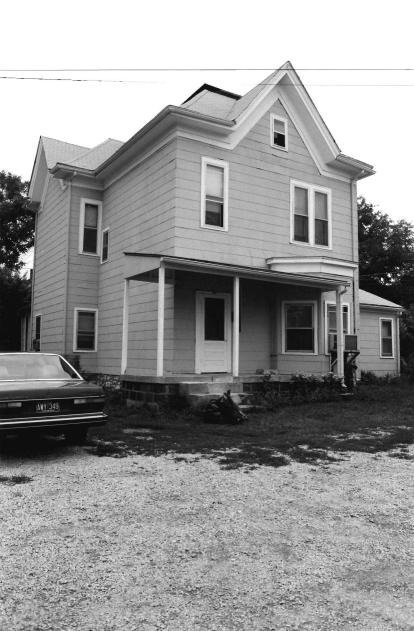

#### #42

This home features a partial width porch with non-original wrought-iron supports and rail. Porch rests in the "L" made by the two wings. Off-centered entry, west elevation. Fenestration is double-hung, sash-type with wooden surrounds. Front-facing gabled wing. Porch to rear is non-original.

| 1, NO. G. 16, 20-72, 2/3                                                | 4. PRESENT LOCAL NAME(S) OR DESIGNATION(S)         |                                                   |                 |
|-------------------------------------------------------------------------|----------------------------------------------------|---------------------------------------------------|-----------------|
| 1. NO. G-16 89JA00 223                                                  | 1                                                  | 1                                                 | D.S.            |
| Z. COUNTY Jackson                                                       | 5. OTHER NAME(S)                                   | <b>并约人————————————————————————————————————</b>    | 16              |
| 3. LOCATION OF Kansas City<br>NEGATIVES Landmarks Comm                  |                                                    |                                                   | 7               |
| 6. SPECIFIC LEGAL LOCATION                                              | IS. THEMATIC CATEGORY                              | 28. NO. OF STORIES 2                              | 2:              |
| TOWNSHIP RANGE SECTION IF CITY OR TOWN, STREET ADDRESS                  | Architecture                                       | 29. BASEMENT? YES (X ): NO( )                     | COUN            |
| 110 Brooklyn                                                            | 1904                                               | 30. FOUNDATION MATERIAL                           | L NIA           |
| 7. CITY OR TOWN IF RURAL, VICINITY Kansas City, Missouri                | 18. STYLE OR DESIGN                                | stone 40                                          | COCO            |
| 8. DESCRIPTION OF LOCATION                                              | 19. ARCHITECT OR ENGINEER STAN                     | frame LULL .  32. ROOF TYPE AND MATERIAL          | (<br>GB         |
|                                                                         | 20. CONTRACTOR OR BUILDER Porch                    | gable, asphalt shingle                            | 63              |
|                                                                         | 21. ORIGINAL USE, IF APPARENT                      | FRONT Z SIDE 3                                    | X.              |
|                                                                         | residence OIA                                      | 34. WALL TREATMENT                                | PRESE           |
|                                                                         | 22. PRESENT USE                                    | brick, siding 30 64                               | Z O             |
|                                                                         | residence 23. OWNERSHIP PUBLIC( )                  | 35. PLAN SHAPE rectangula 36. CHANGES ADDITION(X) | ري<br>اي<br>اده |
|                                                                         | PRIVATE(XX)                                        | (EXPLAIN IN ALTERED (X)                           | 2 >             |
|                                                                         | 24. OWNER'S NAME AND ADDRESS IF KNOWN              | MOVED( )                                          | MAN             |
| 9. COORDINATES UTM                                                      |                                                    | INTERIOR unknown  EXTERIOR GOOD-fair              | NAME(S)         |
| LONG  10. SITE () STRUCTUR                                              | 25. OPEN TO PUBLIC? YES( ) NOXX                    | 38. PRESERVATION YES ( )                          | C DE            |
| BUILDING (XX) OBJEC                                                     |                                                    | 39. ENDANGERED? YES(X)                            | DESIGNATION(S   |
| OCCUCTED O ELICIDI E O                                                  | Garfield Neighborhood Ass                          | In ( ) .                                          | ATI             |
| IN CART OF SETAR YES! A 14 DISTRICT YI                                  | 10(X) 27, OTHER SURVEYS IN WHICH INCLUDED          | modification  40. VISIBLE FROM YESKX)             | 9<br>N (        |
| HIST. DISTRICT ? NO XX) 14. DISTRICT YI                                 | (O( ))                                             | PUBLIC ROAD ? NO( )                               | s               |
| 15. NAME OF ESTABLISHED DISTRICT                                        |                                                    | 41. DISTANCE FROM AND FRONTAGE ON ROAD            |                 |
| 42. FURTHER DESCRIPTION OF IMPORTANT                                    | FEATURES                                           | PHOTO MUST                                        | 5. OTHER        |
|                                                                         |                                                    |                                                   | Ä               |
| - see attached -                                                        |                                                    | BE                                                | Ž               |
|                                                                         |                                                    | PROVIDED                                          | NAME(S)         |
|                                                                         |                                                    | /////                                             | ت ا             |
| 43. HISTORY AND SIGNIFICANCE                                            |                                                    |                                                   |                 |
| The first verifiable reside                                             | ent was Isaac M. Haines, a police sar              | gaent.                                            |                 |
|                                                                         |                                                    |                                                   | ف               |
|                                                                         |                                                    |                                                   | 101             |
|                                                                         |                                                    |                                                   | TOWNSHIP        |
|                                                                         |                                                    |                                                   | ₹               |
|                                                                         |                                                    |                                                   |                 |
|                                                                         |                                                    |                                                   |                 |
|                                                                         | eighborhood consisting of late 19th an             | nd early 20th century                             | RANGE           |
| 45. SOURCES OF INFORMATION WSP# 2397                                    | 74 Mar.19,1904; City Directory 1917.               | Cydney E. Millstei                                | <u> </u>        |
|                                                                         | 1317.                                              |                                                   | SE              |
| <del></del>                                                             |                                                    | 47. ORGANIZATIONArchitect                         | SECTION         |
| RETURN THIS FORM WHEN COMPLETED                                         | D TO: OFFICE OF HISTORIC PRESERVATION P.O. BOX 176 | Art Hist. Researc                                 | r ş             |
| IF ADDITIONAL SPACE IS NEEDED, ATTACH<br>Separate Sheet(s) to this form | JEFFERSON CITY, MISSOURI 65102<br>PH. 314-751-5365 | 8–89                                              | 1               |