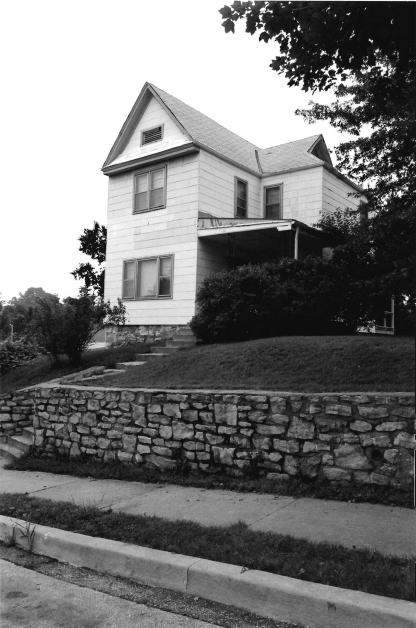

#### #42

This home features a partial width porch with non-original wrought-iron supports and rail. Porch rests in the "L" made by the two wings. Off-centered entry, west elevation. Fenestration is double-hung, sash-type with wooden surrounds. Front-facing gabled wing. Porch to rear is non-original.