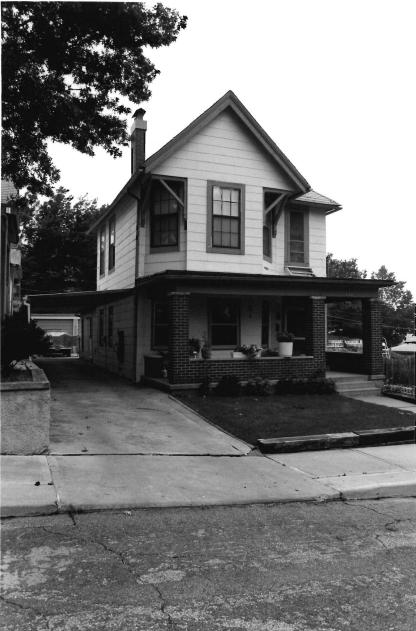

#42

This home features a full-width, gabled porch with classically-inspired wooden columns and a wooden railing. Off-centered entry, east elevation. Fenestration is double-hung, sash-type, with stone sills at the first-story level. Roof has been raised at the south elevation. Cross gabled dormers. Polygonal projecting bay, south elevation. Brick quoining. See 112 Brooklyn.