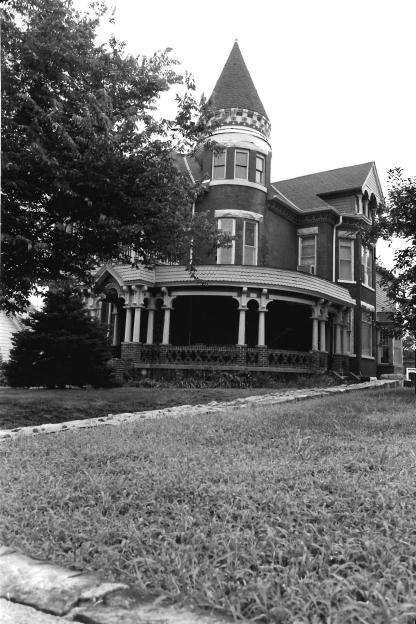

#42

This home features a full-width porch with plaster over brick piers and a stone railing; carved bracketing, spindlework frieze and fan-like ornamentation in the gabled porch entry. Off-centered entry, east elevation, features transom and has been altered. Fenestration is double-hung, sash-type with simple entablature surrounds. Front-facing gable features non-original fenestration. Boxed eaves feature carved wooden brackets. Projecting bays, north and south elevations. Brick chimney, side left. Two-story addition to rear is non-original.