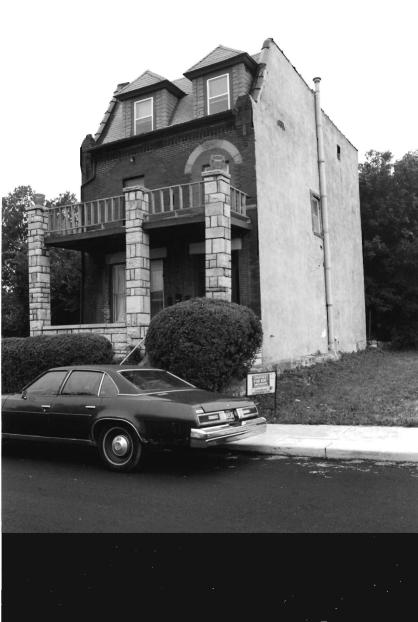

2511-2513 Amie

#42

This duplex features a full-width, two-tier porch with brick piers and an altered, non-original wrought-iron railing. Off-centered entrances, north elevation, feature a wide stone lintel. Fenestration is double-hung, sash-type with stone sills and at the main elevation, stone lintels. Prominent molded entablature, north elevation.

Two-tier porch to rear, non-original. Similar to 2515-17 Amie.

#45 Building Permit #11366, Nov. 23, 1914; <u>Tuttle and Pike</u>, 1907.

| NO. E-12 89JA0026                                                                 | 4. PRESENT LOCAL NAME(S) OR DESIGNATION(S)                                                                   |                                                         | 711        |
|-----------------------------------------------------------------------------------|--------------------------------------------------------------------------------------------------------------|---------------------------------------------------------|------------|
| COUNTY                                                                            | 2515 -2517 Amie Street                                                                                       | Flat                                                    | E-         |
| Jackson LOCATION OF Kansas City                                                   | 5, OTHER NAME(S)                                                                                             |                                                         | ŷ          |
| SPECIFIC LEGAL LOCATION TOWNSHIP RANGE SECTION IF CITY OR TOWN, STREET ADDRESS    | IS. THEMATIC CATEGORY Architecture $\triangle$ 3                                                             | 28. NO. OF STORIES 2  29. BASEMENT? YES (X) NO( )       | de         |
| 2515-2517 Amie                                                                    | 1908                                                                                                         | 30. FOUNDATION MATERIAL stone 40                        | 6          |
| Kansas City, Missouri DESCRIPTION OF LOCATION                                     | 19. ARCHITECT OR ENGINEER Offer                                                                              | Masonry WA                                              | 3          |
|                                                                                   | 20. CONTRACTOR OR BUILDER POUR Charles H. Summerson ms                                                       | 32. ROOF TYPE AND MATERIAL flat C+ 33. NO. OF BAYS 79   | _          |
|                                                                                   | 21. ORIGINAL USE, IF APPARENT duples O/ &                                                                    | FRONT 2 SIDE 3                                          | 8,         |
|                                                                                   | 22. PRESENT USE duplex                                                                                       | brick 30 35. PLAN SHAPERECTANGULAR                      | R. P.      |
|                                                                                   | 23. OWNERSHIP PUBLIC ( ) PRIVATE(XX)                                                                         | (EXPLAIN IN ALTEREDXXX)                                 | 120        |
| COORDINATES UTM                                                                   | 24. OWNER'S NAME AND ADDRESS  IF KNOWN                                                                       | MOVED ( )  37. CONDITION INTERIOR UNKNOWN EXTERIOR GOOD | 12 0       |
| LONG SITE ( ) STRUCT                                                              | 25. OPEN TO PUBLIC? YES( )                                                                                   | 38. PRESERVATION YES ( ) UNDERWAY ? NOXX )              | 32         |
| BUILDING (XX) OBJ                                                                 | 26. LOCAL CONTACT PERSON OR ORGANIZATION Garfield Neighborhood Ass NO(X) 27. OTHER SURVEYS IN WHICH INCLUDED | 39. ENDANGERED? YES() BY WHAT? NOXX)                    | 8          |
| HIST. DISTRICT? NO XX) POTENTIAL?                                                 | (FR ( XX                                                                                                     | 40. VISIBLE FROM YESKX) PUBLIC ROAD ? NO( )             | de secondo |
| NAME OF ESTABLISHED DISTRICT                                                      | ,                                                                                                            | 41. DISTANCE FROM AND FRONTAGE ON ROAD                  |            |
| 2. FURTHER DESCRIPTION OF IMPORTANT - see attached -                              | FEATURES                                                                                                     | PHOTO<br>MUST<br>BE<br>PROVIDED                         |            |
| 3. HISTORY AND SIGNIFICANCE The first verifiable r                                | esident at 2515 Amie was Mary R. Doane                                                                       | e, widow of L.F.Doane.                                  |            |
| 1110 11110 1011114310 1                                                           | ablacing at 2010 famile was half he board                                                                    | , wrack of hereboane.                                   | H          |
|                                                                                   |                                                                                                              |                                                         |            |
| 4. DESCRIPTION OF ENVIRONMENT AND  Located in a residenti  century housing stock. | al neighborhood of late 19th century a                                                                       | nd early 20th                                           |            |
| 5. SOURCES OF INFORMATION WSP# 39                                                 | 96, Nov. 1, 1908; <u>City Directory</u> ,1917                                                                | Cydney E. Millstei                                      | 1          |
| ETURN THIS FORM WHEN COMPLET                                                      | ED TO: OFFICE OF HISTORIC PRESERVATION                                                                       | 47. ORGANIZATIONArchitect<br>Art Hist. Researc          |            |
| ADDITIONAL SPACE IS NEEDED, ATTACH                                                | P.O. BOX 176 JEFFERSON CITY, MISSOURI 65102                                                                  | 48. DATE 49. REVISION DATE(\$) 8-89                     |            |