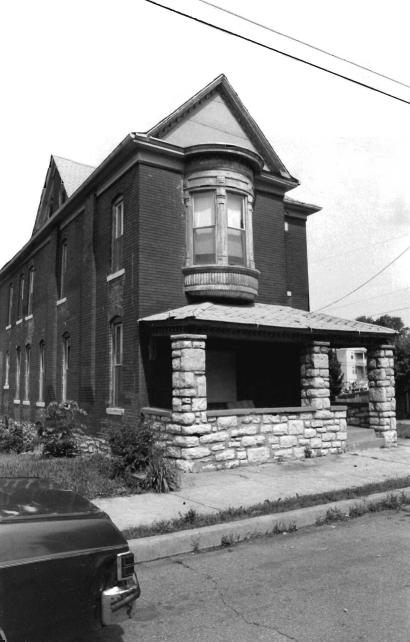

2515-17 Amie

#42

This duplex features a full-width, two-tier porch with brick piers and a non-original, wrought-iron railing. Off-centered entrances, north elevation, feature a wide stone lintel. Fenestration is double-hung, sash-type with stone sills and at the main elevation, stone lintels. A portion of the fenestration has been infilled. Prominent molded entablature, north elevation, features modillions. Similar to 2513-2515 Amie