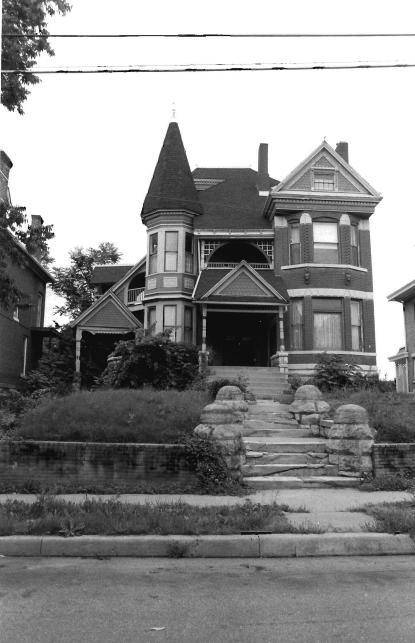

### MISSOURI OFFICE OF HISTORIC PRESERVATION

| 1. NO. G-18 89JAOO 4.                                                | PRESENT LOCAL NAME(S) OR DESIGNATION(S)            |                                                    | 0             |
|----------------------------------------------------------------------|----------------------------------------------------|----------------------------------------------------|---------------|
| G-18 890400                                                          | 10% Erostler Avenue.                               | House                                              | 3             |
| Jackson 5.                                                           | OTHER NAME(S)                                      |                                                    | $\ll$         |
| 3. LOCATION OF Kansas City NEGATIVES Landmarks Comm                  | The Russell H. Pierce Residence                    |                                                    |               |
| 8. SPECIFIC LEGAL LOCATION                                           | IS. THEMATIC CATEGORY                              | 28. NO. OF STORIES 21/2                            |               |
| TOWNSHIP RANGE SECTION  IF CITY OR TOWN, STREET ADDRESS              | Architecture 030                                   | 29. BASEMENT? YES (X)                              | B             |
| 128 Brooklyn                                                         | 1891                                               | 30. FOUNDATION MATERIAL                            | 2CX           |
| CITY OR TOWN IF RURAL, VICINITY                                      | 18. STYLE OR DESIGN                                | stone                                              | ξ,            |
| Kansas City, Missouri                                                | Queen Anne 45 49                                   | 31. WALL CONSTRUCTION frame?                       | Ž             |
| B. DESCRIPTION OF LOCATION                                           | 19. ARCHITECT OR ENGINEER C€ Å 2                   | 32 ROOF TYPE AND MATERIAL                          | < N           |
|                                                                      | 20. CONTRACTOR OR BUILDER PAR                      | hipped,gable,asphalt<br>shingle                    | 63            |
|                                                                      | 21. ORIGINAL USE, IF APPARENT                      | 33. NO. OF BAYS FRONT 2 SIDE 3                     |               |
|                                                                      | residence OIA                                      | 34. WALL TREATMENT                                 | 8             |
|                                                                      | 22. PRESENT USE                                    | siding, wood 99                                    | /<br>86/      |
|                                                                      | apartments 23. OWNERSHIP PUBLIC()                  | 35. PLAN SHAPE ITTEGULAT  36. CHANGES ADDITION(X): | <b>3</b> ( X) |
|                                                                      | PRIVATE(XX)                                        | (EXPLAN IN ALTERED (X )                            | 2             |
|                                                                      | 24. OWNER'S NAME AND ADDRESS IF KNOWN              | MOVED ( )                                          | 1             |
| ) COORDINATES UTM                                                    |                                                    | INTERIOR UNKNOWN                                   | * Re          |
| LAT                                                                  |                                                    | EXTERIOR good-fair                                 | 3             |
| D. SITE ( ) STRUCTURE                                                | 25. OPEN TO PUBLIC? YES( )                         | LINE CONTACT                                       | 4,            |
| BUILDING (XX) OBJECT                                                 | Carfield Neighborhood Acc                          | ■                                                  | ]             |
| I. ON NATIONAL YES ( ) 12, IS IT YES ( REGISTER? NO XX) ELIGIBLE? NO |                                                    | A. BY WHAT? NO(X)                                  |               |
| 3. PART OF ESTAB. YES ( ) 14. DISTRICT YES ( ) POTENTIAL? NO         |                                                    | 40. VISIBLE FROM YES XX)                           |               |
|                                                                      | . ).                                               | PUBLIC ROAD ? NO()                                 | 4             |
| 5. NAME OF ESTABLISHED DISTRICT                                      |                                                    | 41. DISTANCE FROM AND<br>FRONTAGE ON ROAD          | 200           |
| 2. FURTHER DESCRIPTION OF IMPORTANT FEA                              | TURES                                              | РНОТО                                              | 2             |
|                                                                      |                                                    | MUST                                               | yoon,         |
| - see attached -                                                     |                                                    |                                                    | 8             |
|                                                                      |                                                    | BE                                                 | Ce N.         |
|                                                                      |                                                    | PROVIDED                                           |               |
| 3. HISTORY AND SIGNIFICANCE                                          |                                                    |                                                    | Pierc         |
|                                                                      |                                                    | •                                                  | 2             |
| The first resident was Russe                                         | ll H. Pierce, a conductor.                         |                                                    |               |
|                                                                      |                                                    |                                                    |               |
|                                                                      |                                                    |                                                    | I             |
|                                                                      |                                                    |                                                    |               |
|                                                                      |                                                    |                                                    |               |
| 4. DESCRIPTION OF ENVIRONMENT AND CUT                                | BUILDINGS                                          |                                                    | 1             |
|                                                                      | ghborhood consisting of late 19th ar               | nd early 20th century                              |               |
| S COURCES OF INFORMATION                                             | 2 2 4 27 1001 21: -1                               | 46 PREPARED BY                                     | <u> </u>      |
| 5. SOURCES OF INFORMATION WSP# 1144                                  | 3 Oct.27,1891; City Directory 1892.                | Cydney E. Millstei                                 | ł             |
|                                                                      |                                                    | 47. ORGANIZATIONArchitect                          |               |
| ETURN THIS FORM WHEN COMPLETED                                       | TO: OFFICE OF HISTORIC PRESERVATION P.O. BOX 176   | Art Hist. Researc  48. DATE   49. REVISION DATE(S) | ł             |
| ADDITIONAL SPACE IS NEEDED, ATTACH EPARATE SHEET(S) TO THIS FORM     | JEFFERSON CITY, MISSOURI 65102<br>PH. 314-751-5365 | 8-89                                               | 1             |

#42

This home features a full-width porch with plaster over brick piers and a stone railing; carved bracketing, spindlework frieze and fan-like ornamentation in the gabled porch entry. Off-centered entry, east elevation, features transom and has been altered. Fenestration is double-hung, sash-type with simple entablature surrounds. Front-facing gable features non-original fenestration. Boxed eaves feature carved wooden brackets. Projecting bays, north and south elevations. Brick chimney, side left. Two-story addition to rear is non-original.