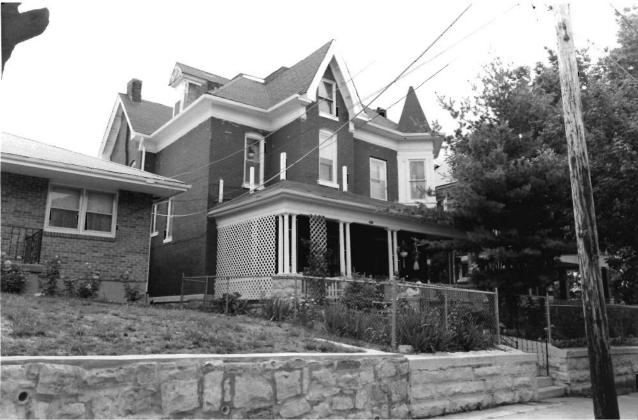

2515-17 Amie

#42

This duplex features a full-width, two-tier porch with brick piers and a non-original, wrought-iron railing. Off-centered entrances, north elevation, feature a wide stone lintel. Fenestration is double-hung, sash-type with stone sills and at the main elevation, stone lintels. A portion of the fenestration has been infilled. Prominent molded entablature, north elevation, features modillions. Similar to 2513-2515 Amie