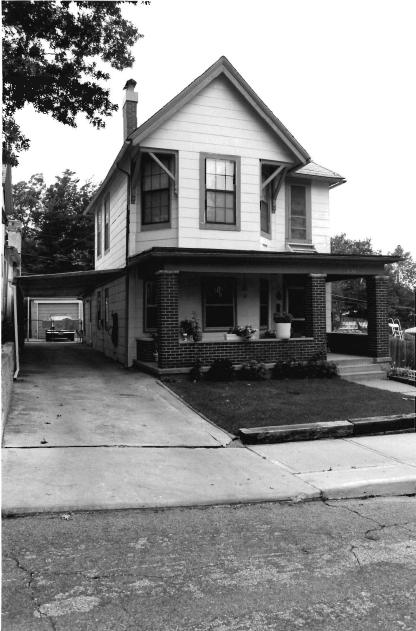

#### #42

This home features a partial width porch with non-original wrought-iron supports and rail. Porch rests in the "L" made by the two wings. Off-centered entry, west elevation. Fenestration is double-hung, sash-type with wooden surrounds. Front-facing gabled wing. Porch to rear is non-original.