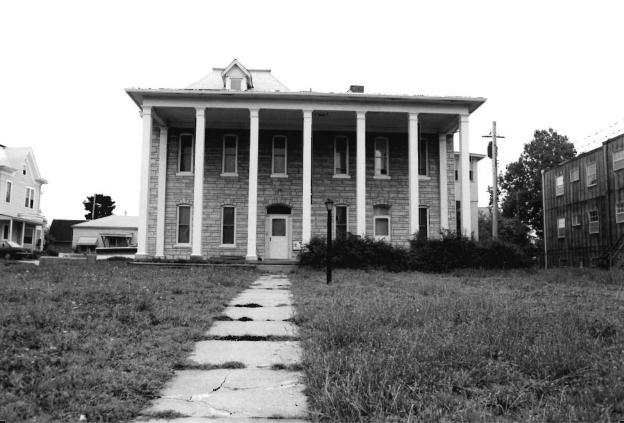

2511-2513 Amie

#42

This duplex features a full-width, two-tier porch with brick piers and an altered, non-original wrought-iron railing. Off-centered entrances, north elevation, feature a wide stone lintel. Fenestration is double-hung, sash-type with stone sills and at the main elevation, stone lintels. Prominent molded entablature, north elevation.

Two-tier porch to rear, non-original. Similar to 2515-17 Amie.

#45 Building Permit #11366, Nov. 23, 1914; <u>Tuttle and Pike</u>, 1907.

| NO. E-12 89JA0026                                                                 | 4. PRESENT LOCAL NAME(S) OR DESIGNATION(S)                                                                   |                                                         | 711        |
|-----------------------------------------------------------------------------------|--------------------------------------------------------------------------------------------------------------|---------------------------------------------------------|------------|
| COUNTY                                                                            | 2515 -2517 Amie Street                                                                                       | Flat                                                    | E-         |
| Jackson LOCATION OF Kansas City                                                   | 5, OTHER NAME(S)                                                                                             |                                                         | ŷ          |
| SPECIFIC LEGAL LOCATION TOWNSHIP RANGE SECTION IF CITY OR TOWN, STREET ADDRESS    | IS. THEMATIC CATEGORY Architecture $\triangle$ 3                                                             | 28. NO. OF STORIES 2  29. BASEMENT? YES (X) NO( )       | de         |
| 2515-2517 Amie                                                                    | 1908                                                                                                         | 30. FOUNDATION MATERIAL stone 40                        | 6          |
| Kansas City, Missouri DESCRIPTION OF LOCATION                                     | 19. ARCHITECT OR ENGINEER Offer                                                                              | Masonry WA                                              | 3          |
|                                                                                   | 20. CONTRACTOR OR BUILDER POUR Charles H. Summerson ms                                                       | 32. ROOF TYPE AND MATERIAL flat C+ 33. NO. OF BAYS 79   | _          |
|                                                                                   | 21. ORIGINAL USE, IF APPARENT duples O/ &                                                                    | FRONT 2 SIDE 3                                          | 8,         |
|                                                                                   | 22. PRESENT USE duplex                                                                                       | brick 30 35. PLAN SHAPERECTANGULAR                      | R. P.      |
|                                                                                   | 23. OWNERSHIP PUBLIC ( ) PRIVATE(XX)                                                                         | (EXPLAIN IN ALTEREDXXX)                                 | 120        |
| COORDINATES UTM                                                                   | 24. OWNER'S NAME AND ADDRESS  IF KNOWN                                                                       | MOVED ( )  37. CONDITION INTERIOR UNKNOWN EXTERIOR GOOD | 12 0       |
| LONG SITE ( ) STRUCT                                                              | 25. OPEN TO PUBLIC? YES( )                                                                                   | 38. PRESERVATION YES ( ) UNDERWAY ? NOXX )              | 32         |
| BUILDING (XX) OBJ                                                                 | 26. LOCAL CONTACT PERSON OR ORGANIZATION Garfield Neighborhood Ass NO(X) 27. OTHER SURVEYS IN WHICH INCLUDED | 39. ENDANGERED? YES() BY WHAT? NOXX)                    | 8          |
| HIST. DISTRICT? NO XX) POTENTIAL?                                                 | (FR ( XX                                                                                                     | 40. VISIBLE FROM YESKX) PUBLIC ROAD ? NO( )             | de secondo |
| NAME OF ESTABLISHED DISTRICT                                                      | ,                                                                                                            | 41. DISTANCE FROM AND FRONTAGE ON ROAD                  |            |
| 2. FURTHER DESCRIPTION OF IMPORTANT - see attached -                              | FEATURES                                                                                                     | PHOTO<br>MUST<br>BE<br>PROVIDED                         |            |
| 3. HISTORY AND SIGNIFICANCE The first verifiable r                                | esident at 2515 Amie was Mary R. Doane                                                                       | e, widow of L.F.Doane.                                  |            |
| 1110 11110 1011114310 1                                                           | ablacing at 2010 famile was half he board                                                                    | , wrack of hereboane.                                   | H          |
|                                                                                   |                                                                                                              |                                                         |            |
| 4. DESCRIPTION OF ENVIRONMENT AND  Located in a residenti  century housing stock. | al neighborhood of late 19th century a                                                                       | nd early 20th                                           |            |
| 5. SOURCES OF INFORMATION WSP# 39                                                 | 96, Nov. 1, 1908; <u>City Directory</u> ,1917                                                                | Cydney E. Millstei                                      | 1          |
| ETURN THIS FORM WHEN COMPLET                                                      | ED TO: OFFICE OF HISTORIC PRESERVATION                                                                       | 47. ORGANIZATIONArchitect<br>Art Hist. Researc          |            |
| ADDITIONAL SPACE IS NEEDED, ATTACH                                                | P.O. BOX 176 JEFFERSON CITY, MISSOURI 65102                                                                  | 48. DATE 49. REVISION DATE(\$) 8-89                     |            |