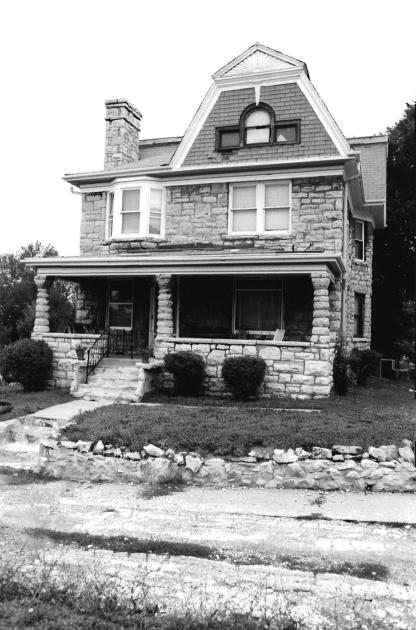

#42

This home features a full-width gabled porch with brick piers and a brick railing. Off-centered entry, east elevation. Fenestration is double-hung, sash-type with stone sills at the first-story level. High pitched front-facing gable features prominent returns. Polygonal projecting bay, south elevation; cross gabled dormers. Brick chimney, side left.