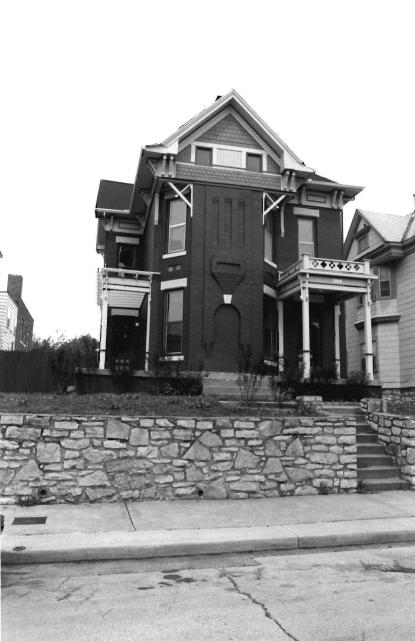

#42

This home features a full-width porch with plaster over brick piers and a stone railing; carved bracketing, spindlework frieze and fan-like ornamentation in the gabled porch entry. Off-centered entry, east elevation, features transom and has been altered. Fenestration is double-hung, sash-type with simple entablature surrounds. Front-facing gable features non-original fenestration. Boxed eaves feature carved wooden brackets. Projecting bays, north and south elevations. Brick chimney, side left. Two-story addition to rear is non-original.