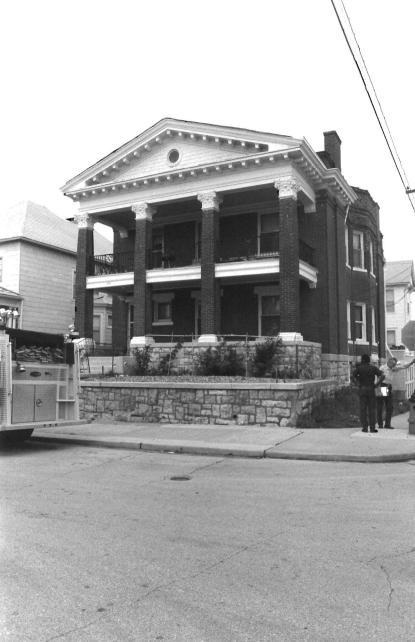

#42

This home features a full-width porch with plaster over brick piers and a stone railing; carved bracketing, spindlework frieze and fan-like ornamentation in the gabled porch entry. Off-centered entry, east elevation, features transom and has been altered. Fenestration is double-hung, sash-type with simple entablature surrounds. Front-facing gable features non-original fenestration. Boxed eaves feature carved wooden brackets. Projecting bays, north and south elevations. Brick chimney, side left. Two-story addition to rear is non-original.

### MISSOURI OFFICE OF HISTORIC PRESERVATION

| 1. NO. G-18 89JAOO 4.                                                | PRESENT LOCAL NAME(S) OR DESIGNATION(S)            |                                                    | 0             |
|----------------------------------------------------------------------|----------------------------------------------------|----------------------------------------------------|---------------|
| G-18 890400                                                          | 10% Erostler Avenue.                               | House                                              | 3             |
| Jackson 5.                                                           | OTHER NAME(S)                                      |                                                    | $\ll$         |
| 3. LOCATION OF Kansas City NEGATIVES Landmarks Comm                  | The Russell H. Pierce Residence                    |                                                    |               |
| 8. SPECIFIC LEGAL LOCATION                                           | IS. THEMATIC CATEGORY                              | 28. NO. OF STORIES 21/2                            |               |
| TOWNSHIP RANGE SECTION  IF CITY OR TOWN, STREET ADDRESS              | Architecture 030                                   | 29. BASEMENT? YES (X)                              | B             |
| 128 Brooklyn                                                         | 1891                                               | 30. FOUNDATION MATERIAL                            | 2CX           |
| CITY OR TOWN IF RURAL, VICINITY                                      | 18. STYLE OR DESIGN                                | stone                                              | ξ,            |
| Kansas City, Missouri                                                | Queen Anne 45 49                                   | 31. WALL CONSTRUCTION frame?                       | Ž             |
| B. DESCRIPTION OF LOCATION                                           | 19. ARCHITECT OR ENGINEER C€ Å 2                   | 32 ROOF TYPE AND MATERIAL                          | < N           |
|                                                                      | 20. CONTRACTOR OR BUILDER PAR                      | hipped,gable,asphalt<br>shingle                    | 63            |
|                                                                      | 21. ORIGINAL USE, IF APPARENT                      | 33. NO. OF BAYS FRONT 2 SIDE 3                     |               |
|                                                                      | residence OIA                                      | 34. WALL TREATMENT                                 | 8             |
|                                                                      | 22. PRESENT USE                                    | siding, wood 99                                    | /<br>86/      |
|                                                                      | apartments 23. OWNERSHIP PUBLIC()                  | 35. PLAN SHAPE ITTEGULAT  36. CHANGES ADDITION(X): | <b>3</b> ( X) |
|                                                                      | PRIVATE(XX)                                        | (EXPLAN IN ALTERED (X )                            | 2             |
|                                                                      | 24. OWNER'S NAME AND ADDRESS IF KNOWN              | MOVED ( )                                          | 1             |
| ) COORDINATES UTM                                                    |                                                    | INTERIOR UNKNOWN                                   | * Re          |
| LAT                                                                  |                                                    | EXTERIOR good-fair                                 | 3             |
| D. SITE ( ) STRUCTURE                                                | 25. OPEN TO PUBLIC? YES( )                         | LINE CONTACT                                       | 4,            |
| BUILDING (XX) OBJECT                                                 | Carfield Neighborhood Acc                          | ■                                                  | ]             |
| I. ON NATIONAL YES ( ) 12, IS IT YES ( REGISTER? NO XX) ELIGIBLE? NO |                                                    | A. BY WHAT? NO(X)                                  |               |
| 3. PART OF ESTAB. YES ( ) 14. DISTRICT YES ( ) POTENTIAL? NO         |                                                    | 40. VISIBLE FROM YES XX)                           |               |
|                                                                      | . ).                                               | PUBLIC ROAD ? NO()                                 | 4             |
| 5. NAME OF ESTABLISHED DISTRICT                                      |                                                    | 41. DISTANCE FROM AND<br>FRONTAGE ON ROAD          | 200           |
| 2. FURTHER DESCRIPTION OF IMPORTANT FEA                              | TURES                                              | РНОТО                                              | 2             |
|                                                                      |                                                    | MUST                                               | yoon,         |
| - see attached -                                                     |                                                    |                                                    | 8             |
|                                                                      |                                                    | BE                                                 | Ce N.         |
|                                                                      |                                                    | PROVIDED                                           |               |
| 3. HISTORY AND SIGNIFICANCE                                          |                                                    |                                                    | Pierc         |
|                                                                      |                                                    | •                                                  | 2             |
| The first resident was Russe                                         | ll H. Pierce, a conductor.                         |                                                    |               |
|                                                                      |                                                    |                                                    |               |
|                                                                      |                                                    |                                                    | I             |
|                                                                      |                                                    |                                                    |               |
|                                                                      |                                                    |                                                    |               |
| 4. DESCRIPTION OF ENVIRONMENT AND CUT                                | BUILDINGS                                          |                                                    | 1             |
|                                                                      | ghborhood consisting of late 19th ar               | nd early 20th century                              |               |
| S COURCES OF INFORMATION                                             | 2 2 4 27 1001 21: -1                               | 46 PREPARED BY                                     | <u> </u>      |
| 5. SOURCES OF INFORMATION WSP# 1144                                  | 3 Oct.27,1891; City Directory 1892.                | Cydney E. Millstei                                 | ł             |
|                                                                      |                                                    | 47. ORGANIZATIONArchitect                          |               |
| ETURN THIS FORM WHEN COMPLETED                                       | TO: OFFICE OF HISTORIC PRESERVATION P.O. BOX 176   | Art Hist. Researc  48. DATE   49. REVISION DATE(S) | ł             |
| ADDITIONAL SPACE IS NEEDED, ATTACH EPARATE SHEET(S) TO THIS FORM     | JEFFERSON CITY, MISSOURI 65102<br>PH. 314-751-5365 | 8-89                                               | 1             |