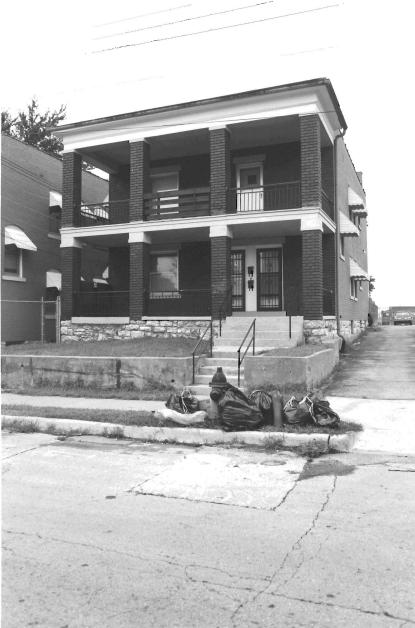

2511-2513 Amie

#42

This duplex features a full-width, two-tier porch with brick piers and an altered, non-original wrought-iron railing. Off-centered entrances, north elevation, feature a wide stone lintel. Fenestration is double-hung, sash-type with stone sills and at the main elevation, stone lintels. Prominent molded entablature, north elevation.

Two-tier porch to rear, non-original. Similar to 2515-17 Amie.

#45 Building Permit #11366, Nov. 23, 1914; <u>Tuttle and Pike</u>, 1907.

| NO. E-12 89JA0026                                                                 | 4. PRESENT LOCAL NAME(S) OR DESIGNATION(S)                                                                   |                                                         | 711        |
|-----------------------------------------------------------------------------------|--------------------------------------------------------------------------------------------------------------|---------------------------------------------------------|------------|
| COUNTY                                                                            | 2515 -2517 Amie Street                                                                                       | Flat                                                    | E-         |
| Jackson LOCATION OF Kansas City                                                   | 5, OTHER NAME(S)                                                                                             |                                                         | ŷ          |
| SPECIFIC LEGAL LOCATION TOWNSHIP RANGE SECTION IF CITY OR TOWN, STREET ADDRESS    | IS. THEMATIC CATEGORY Architecture $\triangle$ 3                                                             | 28. NO. OF STORIES 2  29. BASEMENT? YES (X) NO( )       | de         |
| 2515-2517 Amie                                                                    | 1908                                                                                                         | 30. FOUNDATION MATERIAL stone 40                        | 6          |
| Kansas City, Missouri DESCRIPTION OF LOCATION                                     | 19. ARCHITECT OR ENGINEER Offer                                                                              | Masonry WA                                              | 3          |
|                                                                                   | 20. CONTRACTOR OR BUILDER POUR Charles H. Summerson ms                                                       | 32. ROOF TYPE AND MATERIAL flat C+ 33. NO. OF BAYS 79   | _          |
|                                                                                   | 21. ORIGINAL USE, IF APPARENT duples O/ &                                                                    | FRONT 2 SIDE 3                                          | 8,         |
|                                                                                   | 22. PRESENT USE duplex                                                                                       | brick 30 35. PLAN SHAPERECTANGULAR                      | R. P.      |
|                                                                                   | 23. OWNERSHIP PUBLIC ( ) PRIVATE(XX)                                                                         | (EXPLAIN IN ALTEREDXXX)                                 | 120        |
| COORDINATES UTM                                                                   | 24. OWNER'S NAME AND ADDRESS  IF KNOWN                                                                       | MOVED ( )  37. CONDITION INTERIOR UNKNOWN EXTERIOR GOOD | 12 0       |
| LONG SITE ( ) STRUCT                                                              | 25. OPEN TO PUBLIC? YES( )                                                                                   | 38. PRESERVATION YES ( ) UNDERWAY ? NOXX )              | 32         |
| BUILDING (XX) OBJ                                                                 | 26. LOCAL CONTACT PERSON OR ORGANIZATION Garfield Neighborhood Ass NO(X) 27. OTHER SURVEYS IN WHICH INCLUDED | 39. ENDANGERED? YES() BY WHAT? NOXX)                    | 8          |
| HIST. DISTRICT? NO XX) POTENTIAL?                                                 | (FR ( XX                                                                                                     | 40. VISIBLE FROM YESKX) PUBLIC ROAD ? NO( )             | de secondo |
| NAME OF ESTABLISHED DISTRICT                                                      | ,                                                                                                            | 41. DISTANCE FROM AND FRONTAGE ON ROAD                  |            |
| 2. FURTHER DESCRIPTION OF IMPORTANT - see attached -                              | FEATURES                                                                                                     | PHOTO<br>MUST<br>BE<br>PROVIDED                         |            |
| 3. HISTORY AND SIGNIFICANCE The first verifiable r                                | esident at 2515 Amie was Mary R. Doane                                                                       | e, widow of L.F.Doane.                                  |            |
| 1110 11110 1011114310 1                                                           | ablacing at 2010 famile was half he board                                                                    | , wrack of hereboane.                                   | H          |
|                                                                                   |                                                                                                              |                                                         |            |
| 4. DESCRIPTION OF ENVIRONMENT AND  Located in a residenti  century housing stock. | al neighborhood of late 19th century a                                                                       | nd early 20th                                           |            |
| 5. SOURCES OF INFORMATION WSP# 39                                                 | 96, Nov. 1, 1908; <u>City Directory</u> ,1917                                                                | Cydney E. Millstei                                      | 1          |
| ETURN THIS FORM WHEN COMPLET                                                      | ED TO: OFFICE OF HISTORIC PRESERVATION                                                                       | 47. ORGANIZATIONArchitect<br>Art Hist. Researc          |            |
| ADDITIONAL SPACE IS NEEDED, ATTACH                                                | P.O. BOX 176 JEFFERSON CITY, MISSOURI 65102                                                                  | 48. DATE 49. REVISION DATE(\$) 8-89                     |            |