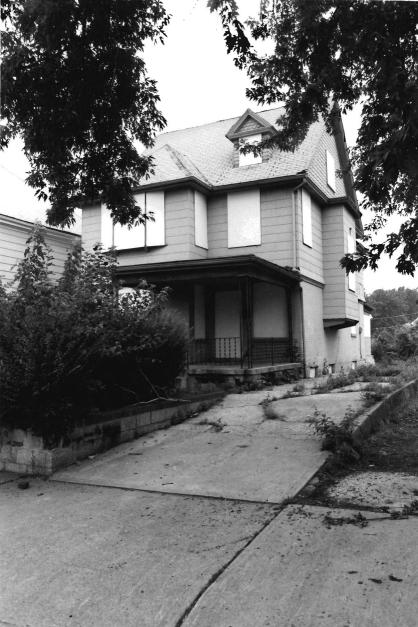

#42

This home features a full-width porch with plaster over brick piers and a stone railing; carved bracketing, spindlework frieze and fan-like ornamentation in the gabled porch entry. Off-centered entry, east elevation, features transom and has been altered. Fenestration is double-hung, sash-type with simple entablature surrounds. Front-facing gable features non-original fenestration. Boxed eaves feature carved wooden brackets. Projecting bays, north and south elevations. Brick chimney, side left. Two-story addition to rear is non-original.