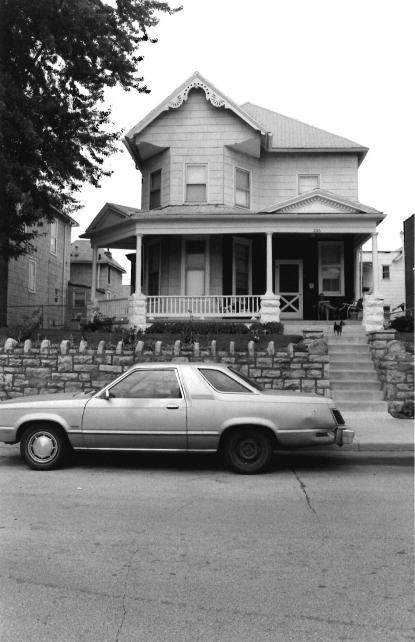

#42

This home features a full-width, gabled porch with classically-inspired wooden columns and a wooden railing. Off-centered entry, east elevation. Fenestration is double-hung, sash-type, with stone sills at the first-story level. Roof has been raised at the south elevation. Cross gabled dormers. Polygonal projecting bay, south elevation. Brick quoining. See 112 Brooklyn.

| NO.<br>G-17 89 JA 00 34 4. PRE                                                            | SENT LOCAL NAME(S) OR DESIGNATION(S)                               |                                                  | 0            |
|-------------------------------------------------------------------------------------------|--------------------------------------------------------------------|--------------------------------------------------|--------------|
| COUNTY                                                                                    | 110 tombren Lucy                                                   | e House                                          | 9/           |
| Jackson 5. ott                                                                            | HER NAME(S)                                                        |                                                  | 7            |
| NEGATIVES Landmarks Comm                                                                  |                                                                    |                                                  | <b> </b>     |
| SPECIFIC LEGAL LOCATION TOWNSHIPRANGESECTION                                              | 16. THEMATIC CATEGORY Architecture                                 | 28. NO. OF STORIES 11/2   29. BASEMENT? YES ( 3) | B            |
| IF CITY OR TOWN, STREET ADDRESS                                                           | 17. DATE(S) OR PERIOD 1904                                         | NO ( <sup>X</sup> )                              | nce          |
| 112 Brooklyn city or town   IF RURAL, VICINITY                                            | IA STYLE AD DESIGN                                                 | 30. FOUNDATION MATERIAL stone 40                 | $\delta_{2}$ |
| Kansas City, Missouri                                                                     |                                                                    | 31. WALL CONSTRUCTION                            | 3            |
| DESCRIPTION OF LOCATION                                                                   | 19. ARCHITECT OR ENGINEER がた。<br>この                                | masonry/frame UC  32.ROOF TYPE AND MATERIAL      | <b>\</b>     |
|                                                                                           | 20. CONTRACTOR OR BUILDER Photo                                    | gable GB                                         |              |
|                                                                                           | デ い。<br>21. ORIGINAL USE, IF APPARENT                              | 33. NO. OF BAYS 구하<br>FRONT SIDE                 |              |
|                                                                                           | residence OIA                                                      | 34. WALL TREATMENT                               | 1/0          |
| 1                                                                                         | 22. PRESENT USE                                                    | brick, siding 30 64                              | 8            |
|                                                                                           | residence 23. OWNERSHIP PUBLIC( )                                  | 35. PLAN SHAPE rectangula 36. CHANGES ADDITION() |              |
|                                                                                           | PRIVATE(XX)                                                        |                                                  | 8            |
|                                                                                           | 24. OWNER'S NAME AND ADDRESS<br>IF KNOWN                           | MOVED( )                                         | 3            |
|                                                                                           | IF KNOWN                                                           | 37. CONDITION INTERIOR UNKNOWN                   | 7            |
| . COORDINATES UTM<br>Lat                                                                  |                                                                    | EXTERIOR fair-poor                               | T 7.         |
| LONG  SITE () STRUCTURE( )                                                                | 25. OPEN TO PUBLIC? YES( )                                         | UNDERWAY O                                       | 7            |
| BUILDING (XX) OBJECT ( )                                                                  | 26. LOCAL CONTACT PERSON OR ORGANIZATION Garfield Neighborhood Ass | - OV 14114 - O                                   |              |
| ON NATIONAL YES() I2, IS IT YES() REGISTER? NO XX) ELIGIBLE? NO (x)                       | 27. OTHER SURVEYS IN WHICH INCLUDED                                | NO(X)                                            |              |
| B. PART OF ESTAB. YES ( ) 14. DISTRICT YES (XX) HIST. DISTRICT? NO (XX) POTENTIAL? NO ( ) |                                                                    | 40. VISIBLE FROM YES XX)                         |              |
| HIST. DISTRICT? NO (XX) POTENTIAL? NO ( )                                                 |                                                                    | 41. DISTANCE FROM AND                            | 4            |
| . Hame of Established Stating.                                                            |                                                                    | FRONTAGE ON ROAD                                 |              |
| 2. FURTHER DESCRIPTION OF IMPORTANT FEATUR                                                | ES                                                                 |                                                  | 1            |
|                                                                                           |                                                                    | PHOTO                                            |              |
|                                                                                           |                                                                    | MUST                                             |              |
| - see attached -                                                                          |                                                                    | 95                                               |              |
|                                                                                           |                                                                    | PROVIDED                                         |              |
|                                                                                           |                                                                    |                                                  |              |
| 3. HISTORY AND SIGNIFICANCE                                                               |                                                                    |                                                  |              |
| The first verifiable resident w                                                           | as Marion McNabb.                                                  |                                                  | Ī            |
|                                                                                           |                                                                    |                                                  |              |
|                                                                                           |                                                                    |                                                  |              |
|                                                                                           |                                                                    |                                                  |              |
|                                                                                           |                                                                    |                                                  |              |
|                                                                                           |                                                                    |                                                  | <u> </u>     |
| 4. DESCRIPTION OF ENVIRONMENT AND OUTBUILD                                                | DINGS                                                              |                                                  | 1            |
| Located in a residential neighb housing stock.                                            | orhood consisting of late 19th a                                   | nd early 20th century                            |              |
| COURCES OF INCORMATION                                                                    | 10 1004 all all all all all all all all all al                     | 46 PREPARED BY                                   | L            |
| 5. sources of information WSP# 23975 Ma                                                   | r.10,1904; City Directory 1910.                                    | Cydney E. Millstei                               | ł            |
|                                                                                           |                                                                    | 47. ORGANIZATIONArchitect                        |              |
| ETURN THIS FORM WHEN COMPLETED TO:                                                        | OFFICE OF HISTORIC PRESERVATION P.O. BOX 176                       | Art Hist. Researc 43. DATE 49. REVISION DATE(S)  | ł            |
| ADDITIONAL SPACE IS NEEDED, ATTACH                                                        | JEFFERSON CITY, MISSOURI 65102                                     | 8–89                                             | Ĭ            |