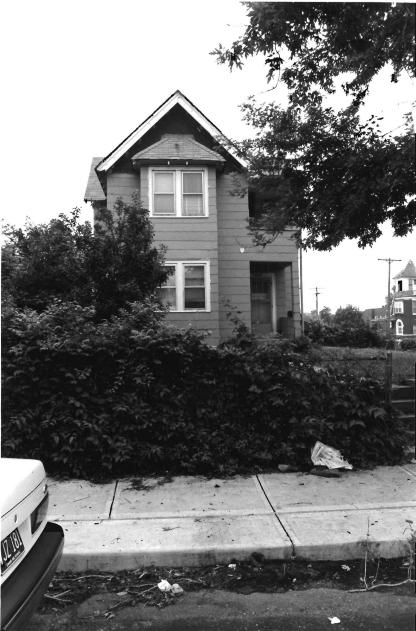

2511-2513 Amie

#42

This duplex features a full-width, two-tier porch with brick piers and an altered, non-original wrought-iron railing. Off-centered entrances, north elevation, feature a wide stone lintel. Fenestration is double-hung, sash-type with stone sills and at the main elevation, stone lintels. Prominent molded entablature, north elevation.

Two-tier porch to rear, non-original. Similar to 2515-17 Amie.

#45 Building Permit #11366, Nov. 23, 1914; <u>Tuttle and Pike</u>, 1907.

| NO. E-12 89JA0026                                                                 | 4. PRESENT LOCAL NAME(S) OR DESIGNATION(S)                                                                   |                                                         | 711        |
|-----------------------------------------------------------------------------------|--------------------------------------------------------------------------------------------------------------|---------------------------------------------------------|------------|
| COUNTY                                                                            | 2515 -2517 Amie Street                                                                                       | Flat                                                    | E-         |
| Jackson LOCATION OF Kansas City                                                   | 5, OTHER NAME(S)                                                                                             |                                                         | ŷ          |
| SPECIFIC LEGAL LOCATION TOWNSHIP RANGE SECTION IF CITY OR TOWN, STREET ADDRESS    | IS. THEMATIC CATEGORY Architecture $\triangle$ 3                                                             | 28. NO. OF STORIES 2  29. BASEMENT? YES (X) NO( )       | de         |
| 2515-2517 Amie                                                                    | 1908                                                                                                         | 30. FOUNDATION MATERIAL stone 40                        | 6          |
| Kansas City, Missouri DESCRIPTION OF LOCATION                                     | 19. ARCHITECT OR ENGINEER Offer                                                                              | Masonry WA                                              | 3          |
|                                                                                   | 20. CONTRACTOR OR BUILDER POUR Charles H. Summerson ms                                                       | 32. ROOF TYPE AND MATERIAL flat C+ 33. NO. OF BAYS 79   | _          |
|                                                                                   | 21. ORIGINAL USE, IF APPARENT duples O/ &                                                                    | FRONT 2 SIDE 3                                          | 8,         |
|                                                                                   | 22. PRESENT USE duplex                                                                                       | brick 30 35. PLAN SHAPERECTANGULAR                      | R. P.      |
|                                                                                   | 23. OWNERSHIP PUBLIC ( ) PRIVATE(XX)                                                                         | (EXPLAIN IN ALTEREDXXX)                                 | 120        |
| COORDINATES UTM                                                                   | 24. OWNER'S NAME AND ADDRESS  IF KNOWN                                                                       | MOVED ( )  37. CONDITION INTERIOR UNKNOWN EXTERIOR GOOD | 12 0       |
| LONG SITE ( ) STRUCT                                                              | 25. OPEN TO PUBLIC? YES( )                                                                                   | 38. PRESERVATION YES ( ) UNDERWAY ? NOXX )              | 32         |
| BUILDING (XX) OBJ                                                                 | 26. LOCAL CONTACT PERSON OR ORGANIZATION Garfield Neighborhood Ass NO(X) 27. OTHER SURVEYS IN WHICH INCLUDED | 39. ENDANGERED? YES() BY WHAT? NOXX)                    | 8          |
| HIST. DISTRICT? NO XX) POTENTIAL?                                                 | (FR ( XX                                                                                                     | 40. VISIBLE FROM YESKX) PUBLIC ROAD ? NO( )             | de secondo |
| NAME OF ESTABLISHED DISTRICT                                                      | ,                                                                                                            | 41. DISTANCE FROM AND FRONTAGE ON ROAD                  |            |
| 2. FURTHER DESCRIPTION OF IMPORTANT - see attached -                              | FEATURES                                                                                                     | PHOTO<br>MUST<br>BE<br>PROVIDED                         |            |
| 3. HISTORY AND SIGNIFICANCE The first verifiable r                                | esident at 2515 Amie was Mary R. Doane                                                                       | e, widow of L.F.Doane.                                  |            |
| 1110 11110 1011114310 1                                                           | ablacing at 2010 famile was half he board                                                                    | , wrack of hereboane.                                   | H          |
|                                                                                   |                                                                                                              |                                                         |            |
| 4. DESCRIPTION OF ENVIRONMENT AND  Located in a residenti  century housing stock. | al neighborhood of late 19th century a                                                                       | nd early 20th                                           |            |
| 5. SOURCES OF INFORMATION WSP# 39                                                 | 96, Nov. 1, 1908; <u>City Directory</u> ,1917                                                                | Cydney E. Millstei                                      | 1          |
| ETURN THIS FORM WHEN COMPLET                                                      | ED TO: OFFICE OF HISTORIC PRESERVATION                                                                       | 47. ORGANIZATIONArchitect<br>Art Hist. Researc          |            |
| ADDITIONAL SPACE IS NEEDED, ATTACH                                                | P.O. BOX 176 JEFFERSON CITY, MISSOURI 65102                                                                  | 48. DATE 49. REVISION DATE(\$) 8-89                     |            |