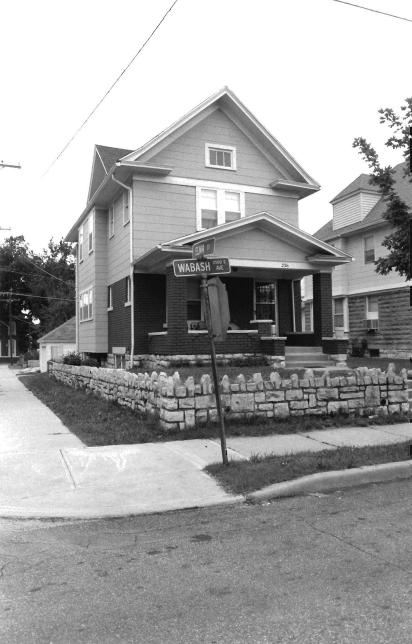

| 1, NO. G. 16, 20-72, 2/3                                                | 4. PRESENT LOCAL NAME(S) OR DESIGNATION(S)         |                                                   |                 |
|-------------------------------------------------------------------------|----------------------------------------------------|---------------------------------------------------|-----------------|
| 1. NO. G-16 89JA00 223                                                  | 1                                                  | 1                                                 | D.S.            |
| Z. COUNTY Jackson                                                       | 5. OTHER NAME(S)                                   | <b>并约人————————————————————————————————————</b>    | 16              |
| 3. LOCATION OF Kansas City<br>NEGATIVES Landmarks Comm                  |                                                    |                                                   | 7               |
| 6. SPECIFIC LEGAL LOCATION                                              | IS. THEMATIC CATEGORY                              | 28. NO. OF STORIES 2                              | 2:              |
| TOWNSHIP RANGE SECTION IF CITY OR TOWN, STREET ADDRESS                  | Architecture                                       | 29. BASEMENT? YES (X ): NO( )                     | COUN            |
| 110 Brooklyn                                                            | 1904                                               | 30. FOUNDATION MATERIAL                           | L NIA           |
| 7. CITY OR TOWN IF RURAL, VICINITY Kansas City, Missouri                | 18. STYLE OR DESIGN                                | stone 40                                          | COCO            |
| 8. DESCRIPTION OF LOCATION                                              | 19. ARCHITECT OR ENGINEER STAN                     | frame LULL .  32. ROOF TYPE AND MATERIAL          | (<br>GB         |
|                                                                         | 20. CONTRACTOR OR BUILDER Porch                    | gable, asphalt shingle                            | 63              |
|                                                                         | 21. ORIGINAL USE, IF APPARENT                      | FRONT Z SIDE 3                                    | X.              |
|                                                                         | residence OIA                                      | 34. WALL TREATMENT                                | PRESE           |
|                                                                         | 22. PRESENT USE                                    | brick, siding 30 64                               | Z O             |
|                                                                         | residence 23. OWNERSHIP PUBLIC( )                  | 35. PLAN SHAPE rectangula 36. CHANGES ADDITION(X) | ري<br>اي<br>اده |
|                                                                         | PRIVATE(XX)                                        | (EXPLAIN IN ALTERED (X)                           | 2 >             |
|                                                                         | 24. OWNER'S NAME AND ADDRESS IF KNOWN              | MOVED( )                                          | MAN             |
| 9. COORDINATES UTM                                                      |                                                    | INTERIOR unknown  EXTERIOR GOOD-fair              | NAME(S)         |
| LONG  10. SITE () STRUCTUR                                              | 25. OPEN TO PUBLIC? YES( ) NOXX                    | 38. PRESERVATION YES ( )                          | C DE            |
| BUILDING (XX) OBJEC                                                     |                                                    | 39. ENDANGERED? YES(X)                            | DESIGNATION(S   |
| OCCUCTED O ELICIDI E O                                                  | Garfield Neighborhood Ass                          | In ( ) .                                          | ATI             |
| IN CART OF SETAR YES! A 14 DISTRICT YI                                  | 10(X) 27, OTHER SURVEYS IN WHICH INCLUDED          | modification  40. VISIBLE FROM YESKX)             | 9<br>N (        |
| HIST. DISTRICT ? NO XX) 14. DISTRICT YI                                 | (O( ))                                             | PUBLIC ROAD ? NO( )                               | s               |
| 15. NAME OF ESTABLISHED DISTRICT                                        |                                                    | 41. DISTANCE FROM AND FRONTAGE ON ROAD            |                 |
| 42. FURTHER DESCRIPTION OF IMPORTANT                                    | FEATURES                                           | PHOTO MUST                                        | 5. OTHER        |
|                                                                         |                                                    |                                                   | Ä               |
| - see attached -                                                        |                                                    | BE                                                | Ž               |
|                                                                         |                                                    | PROVIDED                                          | NAME(S)         |
|                                                                         |                                                    | /////                                             | ت ا             |
| 43. HISTORY AND SIGNIFICANCE                                            |                                                    |                                                   |                 |
| The first verifiable reside                                             | ent was Isaac M. Haines, a police sar              | gaent.                                            |                 |
|                                                                         |                                                    |                                                   | ف               |
|                                                                         |                                                    |                                                   | 101             |
|                                                                         |                                                    |                                                   | TOWNSHIP        |
|                                                                         |                                                    |                                                   | ₹               |
|                                                                         |                                                    |                                                   |                 |
|                                                                         |                                                    |                                                   |                 |
|                                                                         | eighborhood consisting of late 19th an             | nd early 20th century                             | RANGE           |
| 45. SOURCES OF INFORMATION WSP# 2397                                    | 74 Mar.19,1904; City Directory 1917.               | Cydney E. Millstei                                | <u> </u>        |
|                                                                         | 1317.                                              |                                                   | SE              |
| <del></del>                                                             |                                                    | 47. ORGANIZATIONArchitect                         | SECTION         |
| RETURN THIS FORM WHEN COMPLETED                                         | D TO: OFFICE OF HISTORIC PRESERVATION P.O. BOX 176 | Art Hist. Researc                                 | r ş             |
| IF ADDITIONAL SPACE IS NEEDED, ATTACH<br>Separate Sheet(s) to this form | JEFFERSON CITY, MISSOURI 65102<br>PH. 314-751-5365 | 8–89                                              | 1               |

#42

This home features a full-width, gabled porch with classically-inspired wooden columns and a wooden railing. Off-centered entry, east elevation. Fenestration is double-hung, sash-type, with stone sills at the first-story level. Roof has been raised at the south elevation. Cross gabled dormers. Polygonal projecting bay, south elevation. Brick quoining. See 112 Brooklyn.