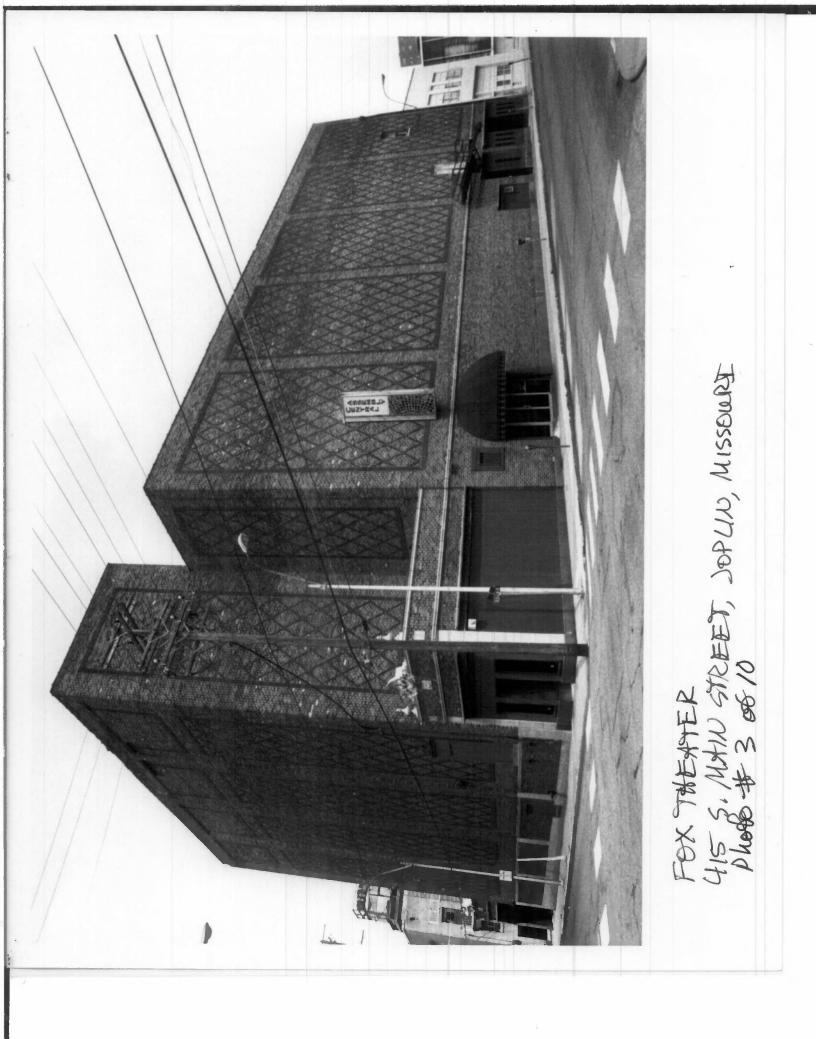

Describe present and historic physical appearance.

The Fox Theater is a two-story, brick, single bay, two-part commercial building with Spanish Revival style detailing constructed in 1930. The building is located in downtown Joplin, Missouri, and shares party walls with adjacent structures. The building is ell shaped with the main facade and primary entrance fronting on Main Street. This section opens onto a large hallway which connects with the stage and seating area at the rear which fronts on E. Fifth Street and S. Virginia Avenue. The two sections are connected over an alley via an elevated brick hallway. The Fox Theater encompasses its entire lot and there are no acessory structures.

The Main Street facade has an original recessed entrance with a freestanding wood, metal, and glass ticket booth. This entrance has a terrazzo and tile floor of multi-colored glazed tile. This original surface continues on both the entrance floor and walls. Original single light display cases of wood inset into the walls of the entrance remain. The original plaster ceiling is intact and has egg and dart molding, and a cornice with acanthus leaf and leaf and dart molding. In the ceiling are four plaster medallions with egg and dart, leaf and dart, and running ornament which contained light fixtures. These original light fixtures have been removed and replaced with modern fixtures. The main entrance to the theater has three sets of original double doors. The doors are of single light glass and frame design and share a continuous wood cornice. Each door surround also has Greek fret band ornamentation.

The upper facade of the church has Spanish Revival detailing which culminates in a broken pediment at the roofline. There is no fenestration on the upper facade with the exterior consisting of textured brick and terra cotta. The brick

## National Register of Historic Places Continuation Sheet

Section number Photos Page \_\_1\_\_\_

Fox Theater, Joplin, Missouri

Photo Continuation Sheet, Fox Theater

Fox Theater 415 S. Main Street Joplin, Jasper County, Missouri Photo by: Thomason and Associates Date: June, 1989 Neg: City Planning Office, City of Joplin, Missouri Photo # 1 of 10 View of Main Street facade, facing east. Photo # 2 of 10 View of ticket booth at Main Street entrance. Photo # 3 of 10 View of E. Fifth Street and S. Virginia Street facades, facing northwest. Photo # 4 of 10 View of hallway leading from the Main Street entrance to the lobby area. Photo # 5 of 10 View of mural painting "The Potter" in the hallway leading from the main . entrance. Photo # 6 of 10 View of water fountain in lobby. Photo # 7 of 10 View of doorway leading from the lobby area into the theater section. Photo # 8 of 10 View of seating section and stage. Photo # 9 of 10 View of seating section and stage. Photo # 10 of 10 View of connecting hallway over the alley between the two sections of the theater.