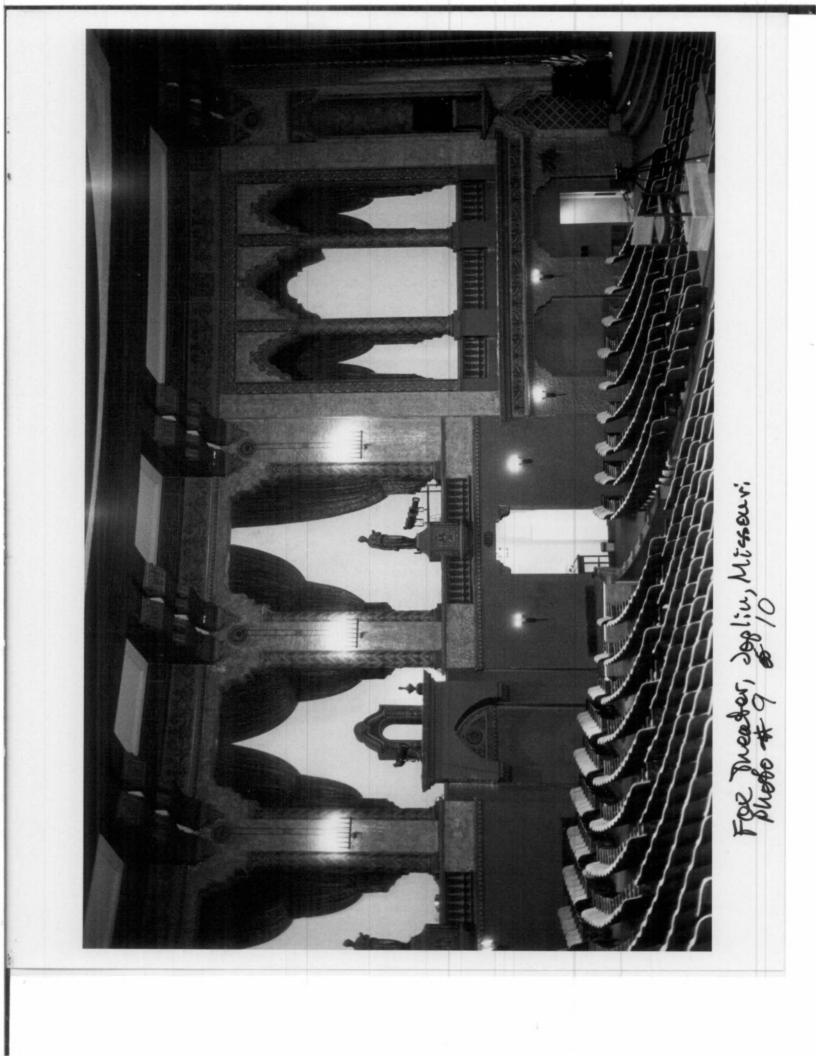

The theater section consists of a large semi-circular seating area with a concrete floor, textured plaster walls, and a plaster ceiling. The ceiling has concrete and plaster coffering painted to resemble wooden beams. In the center of the ceiling is a large oculus with an original decorative plaster medallion and silk fabric surface. The original wood and metal theater seats remain in place but have modern upholstery. Along the walls are recessed alcoves with Ionic motif columns inlaid with diamond shaped and chevron panels in green and gold colors. Each alcove has a blind balustrade with raised panels and statuary. Behind each alcove is a smooth plaster walls and red drapes.

Door surrounds in the theater section have plaster decoration with medallions, dentils, egg and dart molding, bead and reel molding, and a cornice with leaf molding and a Greek fret band. Above the cornice are urns and a Swan's Neck pediment with corkscrew Ionic motif columns and plaster busts.

## National Register of Historic Places Continuation Sheet

Section number Photos Page \_\_1\_\_\_

Fox Theater, Joplin, Missouri

Photo Continuation Sheet, Fox Theater

Fox Theater 415 S. Main Street Joplin, Jasper County, Missouri Photo by: Thomason and Associates Date: June, 1989 Neg: City Planning Office, City of Joplin, Missouri Photo # 1 of 10 View of Main Street facade, facing east. Photo # 2 of 10 View of ticket booth at Main Street entrance. Photo # 3 of 10 View of E. Fifth Street and S. Virginia Street facades, facing northwest. Photo # 4 of 10 View of hallway leading from the Main Street entrance to the lobby area. Photo # 5 of 10 View of mural painting "The Potter" in the hallway leading from the main . entrance. Photo # 6 of 10 View of water fountain in lobby. Photo # 7 of 10 View of doorway leading from the lobby area into the theater section. Photo # 8 of 10 View of seating section and stage. Photo # 9 of 10 View of seating section and stage. Photo # 10 of 10 View of connecting hallway over the alley between the two sections of the theater.