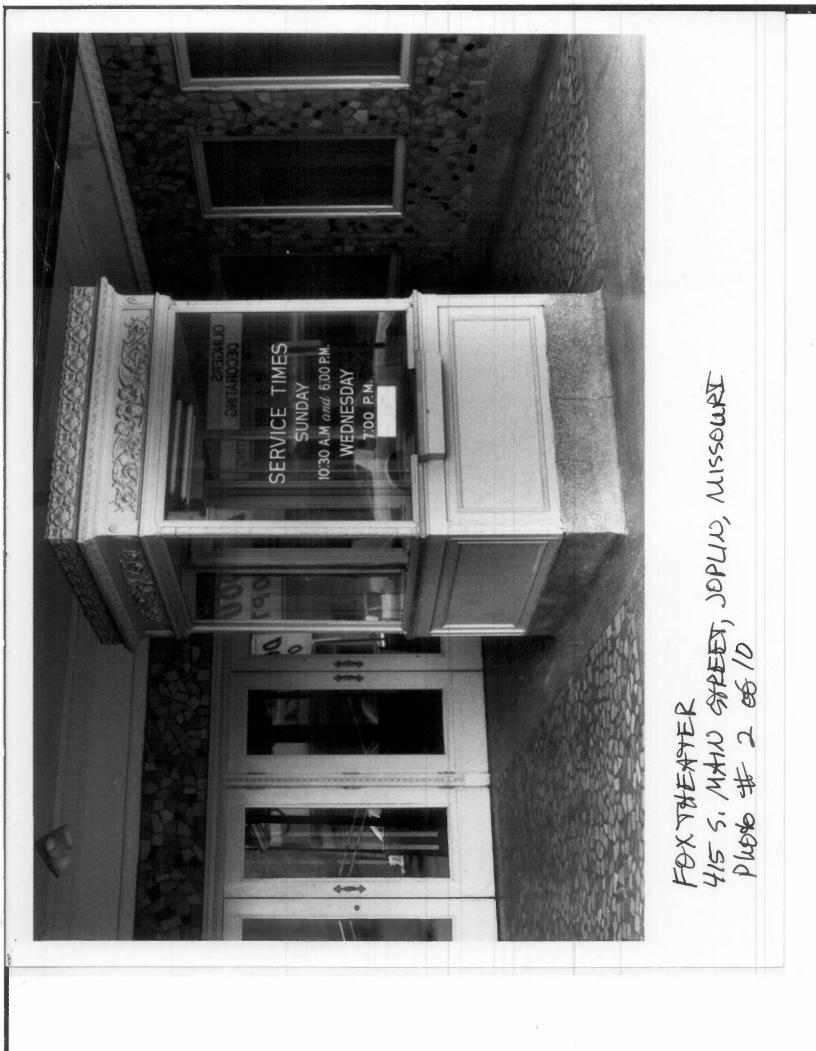

The Main Street facade has an original recessed entrance with a freestanding wood, metal, and glass ticket booth. This entrance has a terrazzo and tile floor of multi-colored glazed tile. This original surface continues on both the entrance floor and walls. Original single light display cases of wood inset into the walls of the entrance remain. The original plaster ceiling is intact and has egg and dart molding, and a cornice with acanthus leaf and leaf and dart molding. In the ceiling are four plaster medallions with egg and dart, leaf and dart, and running ornament which contained light fixtures. These original light fixtures have been removed and replaced with modern fixtures. The main entrance to the theater has three sets of original double doors. The doors are of single light glass and frame design and share a continuous wood cornice. Each door surround also has Greek fret band ornamentation.

The theater's ticket booth is rectangular, rests on a terrazzo pedestal and has rectangular paneled wood bulkheads. The booth has large windows with copper muntins and decorative plaster corkscrew columns at each corner. Above the windows are wood panels with plaster ornamentation of winged Griffins and garland and swag designs. At the top of the booth is a cornice with acanthus leaf plaster ornamentation and scalloped and floral decoration. Above the storefront is a metal and glass marquee which replaced the original marquee c.1960. This marquee has painted diamond and vertical banding. Over the marquee are added metal and glass signs and crosses of the present occupant, the Central Assembly Church.