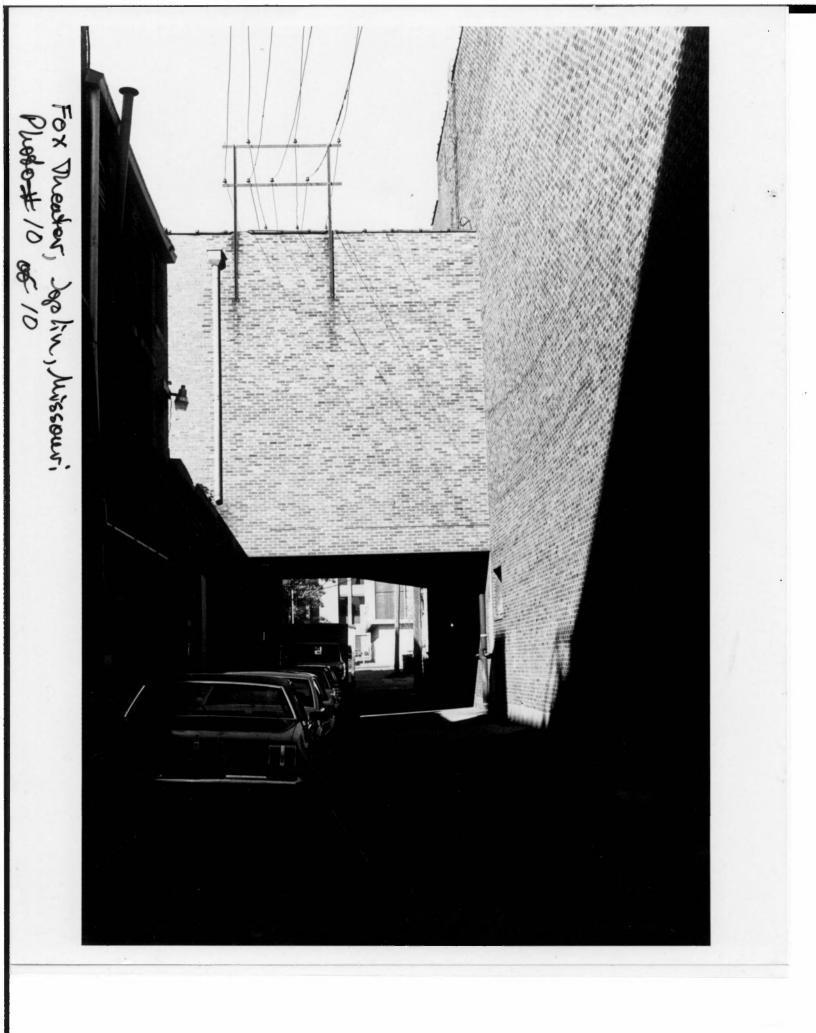

The north facade of this section joins the party wall of an adjacent two-story building. The facade extends approximately 9' above the roofline of the adjacent building and has no fenestration. This wall is of nine course common bond and at the roofline is terra cotta coping. The west wall of this section faces a central alley. Opening onto this alley on the first floor are ca. 1980 double doors of metal and glass. To the south of this entrance is an original single light metal door. The upper facade is of textured brick and there are no decorative features.

## National Register of Historic Places Continuation Sheet

Section number Photos Page \_\_1\_\_\_

Fox Theater, Joplin, Missouri

Photo Continuation Sheet, Fox Theater

Fox Theater 415 S. Main Street Joplin, Jasper County, Missouri Photo by: Thomason and Associates Date: June, 1989 Neg: City Planning Office, City of Joplin, Missouri Photo # 1 of 10 View of Main Street facade, facing east. Photo # 2 of 10 View of ticket booth at Main Street entrance. Photo # 3 of 10 View of E. Fifth Street and S. Virginia Street facades, facing northwest. Photo # 4 of 10 View of hallway leading from the Main Street entrance to the lobby area. Photo # 5 of 10 View of mural painting "The Potter" in the hallway leading from the main . entrance. Photo # 6 of 10 View of water fountain in lobby. Photo # 7 of 10 View of doorway leading from the lobby area into the theater section. Photo # 8 of 10 View of seating section and stage. Photo # 9 of 10 View of seating section and stage. Photo # 10 of 10 View of connecting hallway over the alley between the two sections of the theater.