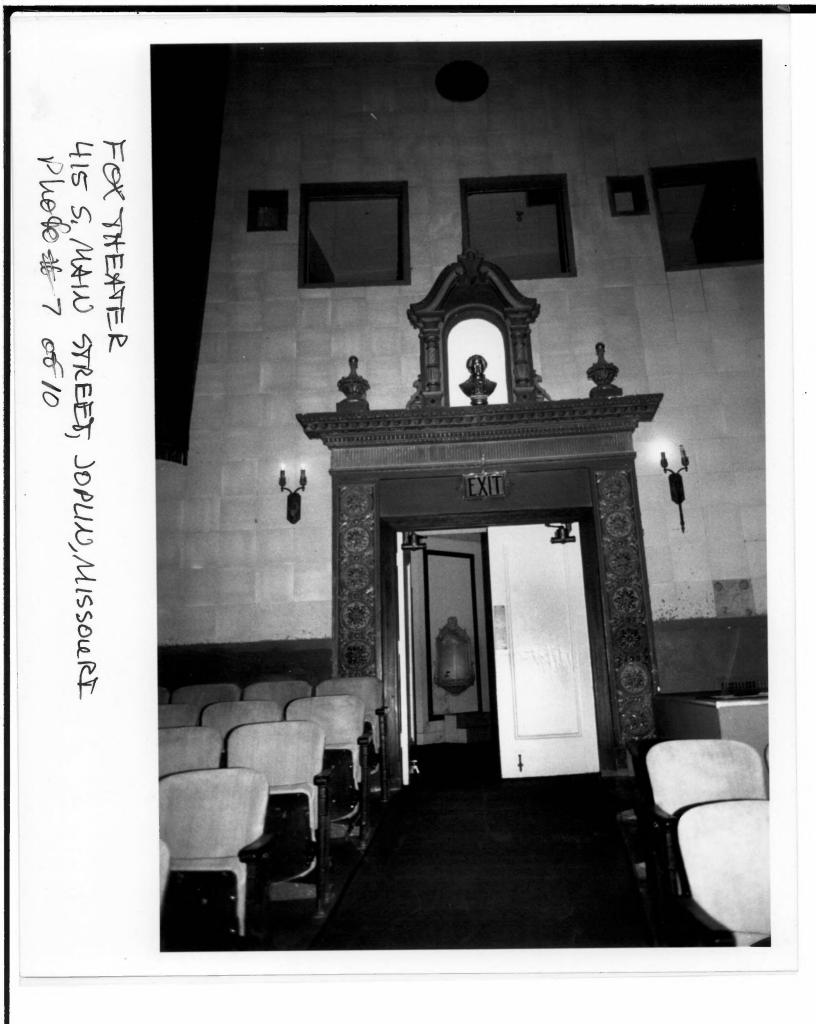

## National Register of Historic Places Continuation Sheet

Section number 7 Page 3

Fox Theater, Joplin, Missouri

dart molding, chevron molding, and leaf and floral designs. The lobby has return air ducts with decorative wooden grilles. The lobby also contains two water fountains of marble with terra cotta surrounds including bead and reel and scalloped molding, and a mascaron in the keystone. Four sets of double doors lead from the lobby into the theater. The door surrounds have original plaster decorative moldings with scalloped, garland and urn designs. The doors are of solid wood single panel design.

## National Register of Historic Places Continuation Sheet

Section number Photos Page \_\_1\_\_\_

Fox Theater, Joplin, Missouri

Photo Continuation Sheet, Fox Theater

Fox Theater 415 S. Main Street Joplin, Jasper County, Missouri Photo by: Thomason and Associates Date: June, 1989 Neg: City Planning Office, City of Joplin, Missouri Photo # 1 of 10 View of Main Street facade, facing east. Photo # 2 of 10 View of ticket booth at Main Street entrance. Photo # 3 of 10 View of E. Fifth Street and S. Virginia Street facades, facing northwest. Photo # 4 of 10 View of hallway leading from the Main Street entrance to the lobby area. Photo # 5 of 10 View of mural painting "The Potter" in the hallway leading from the main . entrance. Photo # 6 of 10 View of water fountain in lobby. Photo # 7 of 10 View of doorway leading from the lobby area into the theater section. Photo # 8 of 10 View of seating section and stage. Photo # 9 of 10 View of seating section and stage. Photo # 10 of 10 View of connecting hallway over the alley between the two sections of the theater.