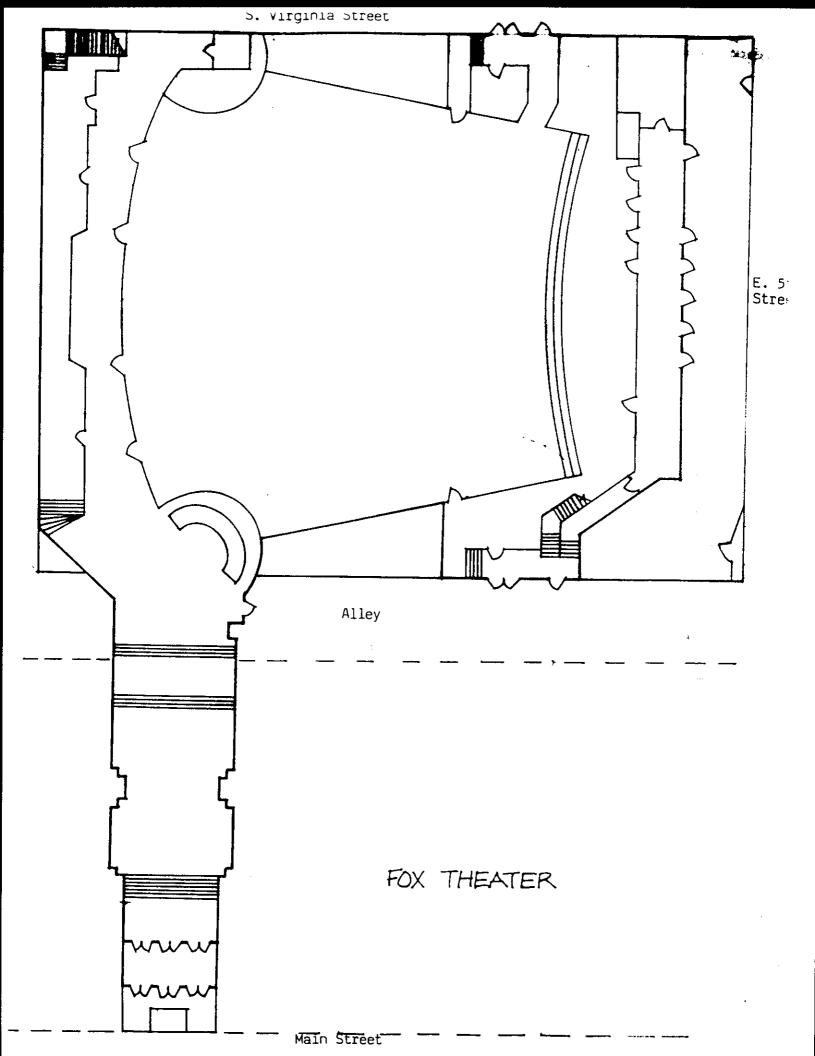

Describe present and historic physical appearance.

The Fox Theater is a two-story, brick, single bay, two-part commercial building with Spanish Revival style detailing constructed in 1930. The building is located in downtown Joplin, Missouri, and shares party walls with adjacent structures. The building is ell shaped with the main facade and primary entrance fronting on Main Street. This section opens onto a large hallway which connects with the stage and seating area at the rear which fronts on E. Fifth Street and S. Virginia Avenue. The two sections are connected over an alley via an elevated brick hallway. The Fox Theater encompasses its entire lot and there are no acessory structures.

The Fifth Street facade is the south wall of the theater section and is two-stories in height with two one-story attached wings. The eight bay, two-story section is laid in textured stretcher bond brick and has no fenestration with the exception of a stage door opening enclosed with modern frame panels. This section of the building has a concrete foundation and flat roof with terra cotta tile coping. Each bay is divided by brick piers and in each bay are large rectangular panels laid in soldier courses along with decorative header coursing laid in a diamond pattern. Above these panels are smaller rectangular panels laid in soldier course brick.

The Virginia Street facade is of six bays with original doors and storefront materials replaced ca. 1980 with modern metal and glass doors and wood panels. The only original detailing are glazed terra cotta bulkheads. The upper facade has large rectangular panels laid in soldier courses with diamond shaped header coursing. Above the storefront is a belt course of glazed terra cotta with egg and dart molding. Fenestration on this facade includes an emergency exit with

The north facade of this section joins the party wall of an adjacent two-story building. The facade extends approximately 9' above the roofline of the adjacent building and has no fenestration. This wall is of nine course common bond and at the roofline is terra cotta coping. The west wall of this section faces a central alley. Opening onto this alley on the first floor are ca. 1980 double doors of metal and glass. To the south of this entrance is an original single light metal door. The upper facade is of textured brick and there are no decorative features.