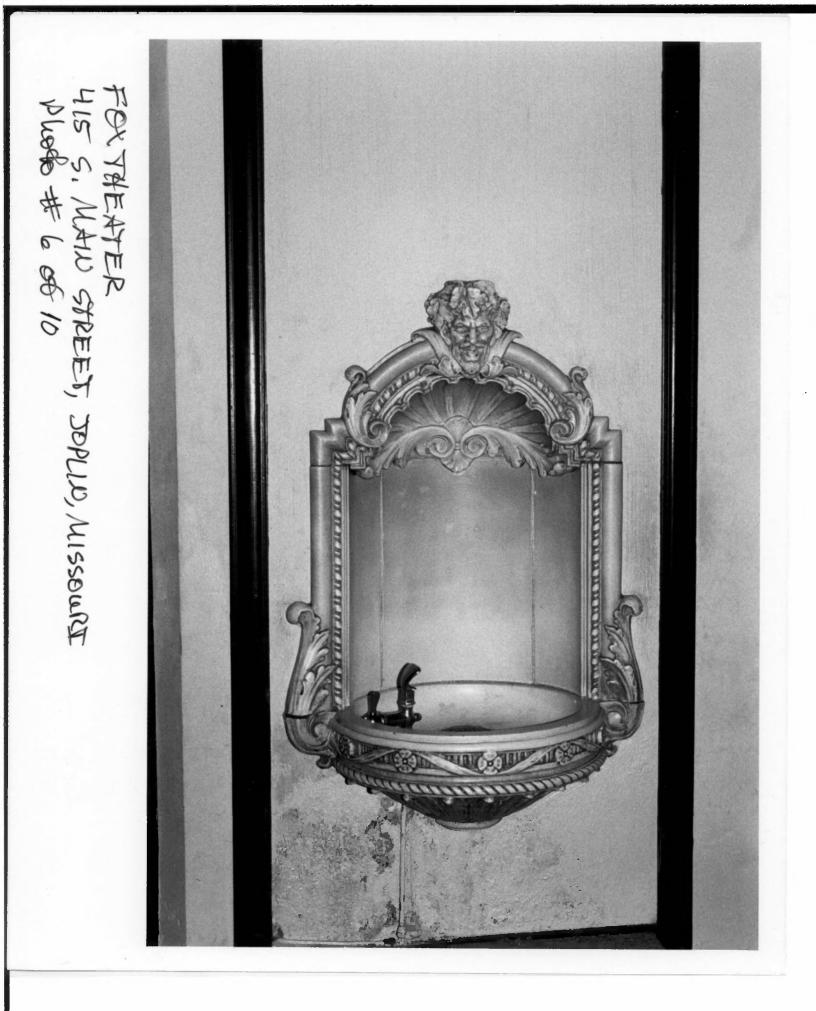

## National Register of Historic Places Continuation Sheet

Section number 7 Page 3

Fox Theater, Joplin, Missouri

dart molding, chevron molding, and leaf and floral designs. The lobby has return air ducts with decorative wooden grilles. The lobby also contains two water fountains of marble with terra cotta surrounds including bead and reel and scalloped molding, and a mascaron in the keystone. Four sets of double doors lead from the lobby into the theater. The door surrounds have original plaster decorative moldings with scalloped, garland and urn designs. The doors are of solid wood single panel design.

## National Register of Historic Places Continuation Sheet

Section number Photos Page \_\_1\_\_\_

Fox Theater, Joplin, Missouri

Photo Continuation Sheet, Fox Theater

Fox Theater 415 S. Main Street Joplin, Jasper County, Missouri Photo by: Thomason and Associates Date: June, 1989 Neg: City Planning Office, City of Joplin, Missouri Photo # 1 of 10 View of Main Street facade, facing east. Photo # 2 of 10 View of ticket booth at Main Street entrance. Photo # 3 of 10 View of E. Fifth Street and S. Virginia Street facades, facing northwest. Photo # 4 of 10 View of hallway leading from the Main Street entrance to the lobby area. Photo # 5 of 10 View of mural painting "The Potter" in the hallway leading from the main . entrance. Photo # 6 of 10 View of water fountain in lobby. Photo # 7 of 10 View of doorway leading from the lobby area into the theater section. Photo # 8 of 10 View of seating section and stage. Photo # 9 of 10 View of seating section and stage. Photo # 10 of 10 View of connecting hallway over the alley between the two sections of the theater.