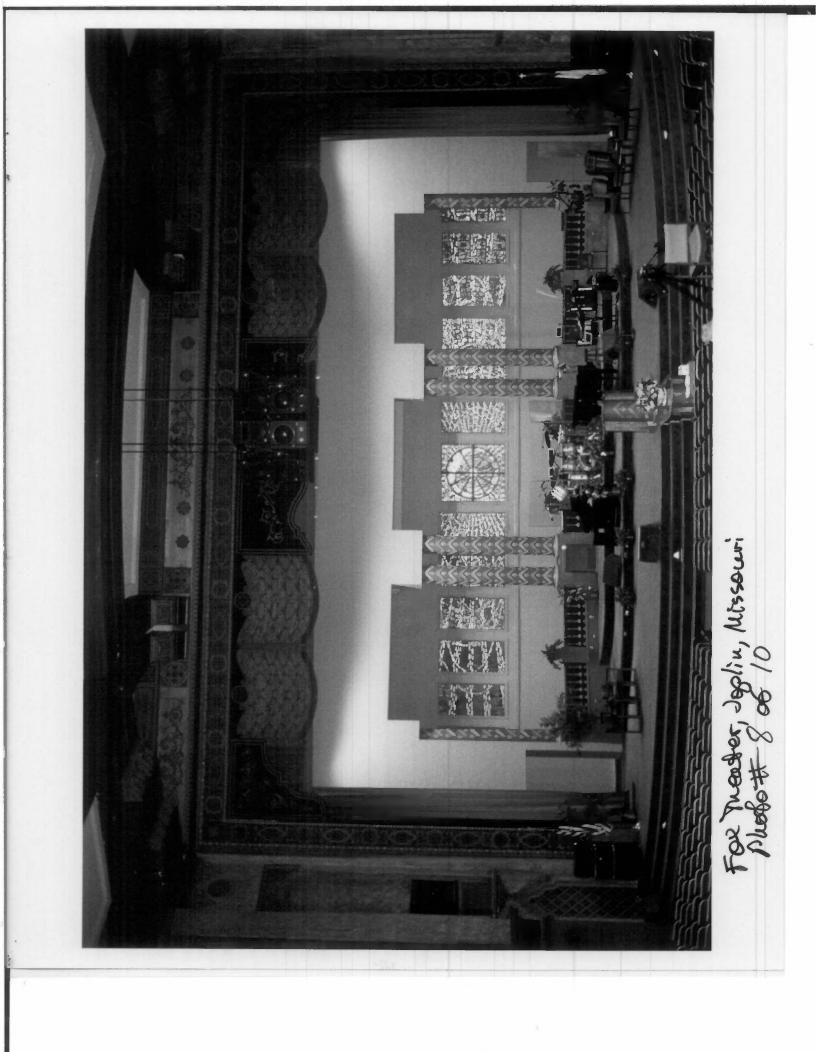

The theater section consists of a large semi-circular seating area with a concrete floor, textured plaster walls, and a plaster ceiling. The ceiling has concrete and plaster coffering painted to resemble wooden beams. In the center of the ceiling is a large oculus with an original decorative plaster medallion and silk fabric surface. The original wood and metal theater seats remain in place but have modern upholstery. Along the walls are recessed alcoves with Ionic motif columns inlaid with diamond shaped and chevron panels in green and gold colors. Each alcove has a blind balustrade with raised panels and statuary. Behind each alcove is a smooth plaster walls and red drapes.

Door surrounds in the theater section have plaster decoration with medallions, dentils, egg and dart molding, bead and reel molding, and a cornice with leaf molding and a Greek fret band. Above the cornice are urns and a Swan's Neck pediment with corkscrew Ionic motif columns and plaster busts.

The original stage area has been altered with the removal of the original floor and has an added wood platform with a carpeted surface. Other additions include wood columns at the rear of the stage designed to match original columns in the theater section and a large wood panel with added stained glass. The original proscenium arch has a plaster surround with corkscrew molding, scalloped and leaf decoration, and painted designs on the concrete surface. The fly space at the rear of the stage has original battens and wood floor.

## National Register of Historic Places Continuation Sheet

Section number Photos Page \_\_1\_\_\_

Fox Theater, Joplin, Missouri

Photo Continuation Sheet, Fox Theater

Fox Theater 415 S. Main Street Joplin, Jasper County, Missouri Photo by: Thomason and Associates Date: June, 1989 Neg: City Planning Office, City of Joplin, Missouri Photo # 1 of 10 View of Main Street facade, facing east. Photo # 2 of 10 View of ticket booth at Main Street entrance. Photo # 3 of 10 View of E. Fifth Street and S. Virginia Street facades, facing northwest. Photo # 4 of 10 View of hallway leading from the Main Street entrance to the lobby area. Photo # 5 of 10 View of mural painting "The Potter" in the hallway leading from the main . entrance. Photo # 6 of 10 View of water fountain in lobby. Photo # 7 of 10 View of doorway leading from the lobby area into the theater section. Photo # 8 of 10 View of seating section and stage. Photo # 9 of 10 View of seating section and stage. Photo # 10 of 10 View of connecting hallway over the alley between the two sections of the theater.