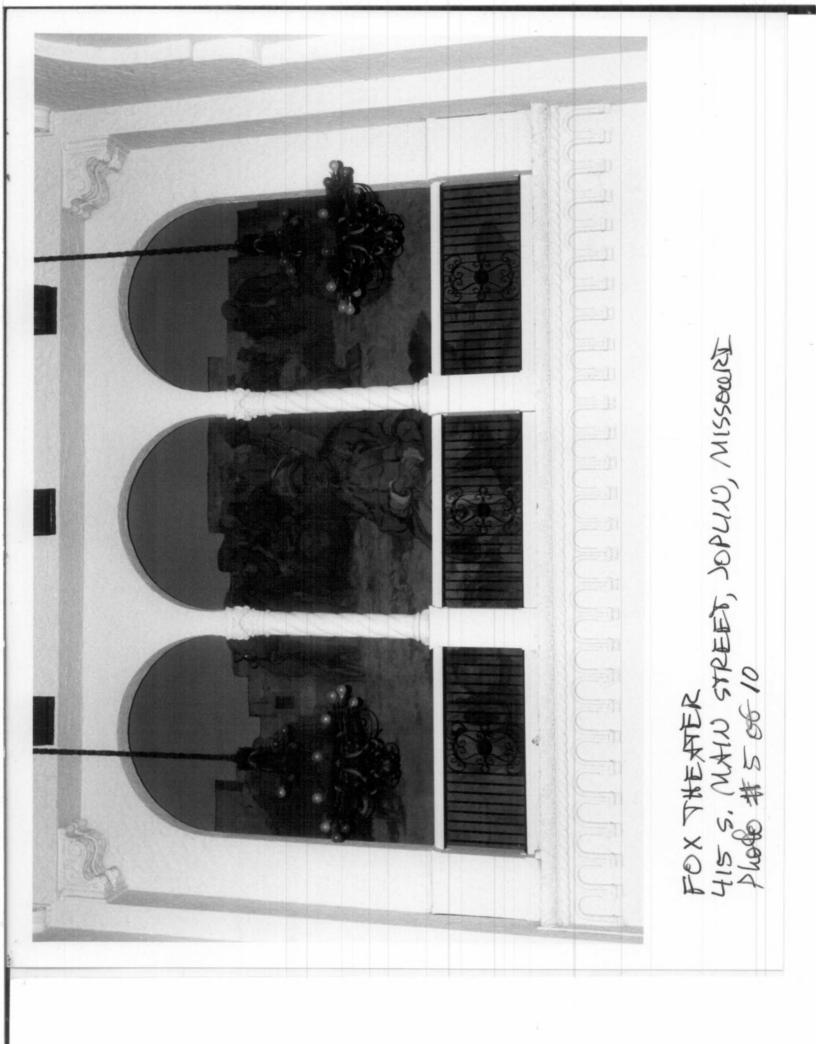

The main hallway connects the entrance with the theater stage and seating area. This hallway has carpeted and linoleum floor surfaces over concrete, textured plaster walls, and a textured plaster ceiling with coffered wood beams. A large arch frames the hallway with corkscrew columns and Ionic motif capitals. The hallway has recessed alcoves and original wood and metal handrails. Over the doors leading from the vestibule is a blind triple arched arcade with corkscrew columns, Ionic motif capitals, and a wrought iron railing. Behind the arcade is an original wall mural painting entitled "The Potter" which was painted by artist Dean Cornwell. This painting depicts a bedouin following the Moorish conquest of Spain. The hallway ceiling beams have voluted brackets with original painted decoration. Two of the recessed alcoves in the hallway have Spanish Revival surrounds with fluted Ionic pilasters, Swan's neck pediments, modillion blocks, garland and swag designs, urns, and variations of leaf and wave moldings.

## National Register of Historic Places Continuation Sheet

Section number Photos Page \_\_1\_\_\_

Fox Theater, Joplin, Missouri

Photo Continuation Sheet, Fox Theater

Fox Theater 415 S. Main Street Joplin, Jasper County, Missouri Photo by: Thomason and Associates Date: June, 1989 Neg: City Planning Office, City of Joplin, Missouri Photo # 1 of 10 View of Main Street facade, facing east. Photo # 2 of 10 View of ticket booth at Main Street entrance. Photo # 3 of 10 View of E. Fifth Street and S. Virginia Street facades, facing northwest. Photo # 4 of 10 View of hallway leading from the Main Street entrance to the lobby area. Photo # 5 of 10 View of mural painting "The Potter" in the hallway leading from the main . entrance. Photo # 6 of 10 View of water fountain in lobby. Photo # 7 of 10 View of doorway leading from the lobby area into the theater section. Photo # 8 of 10 View of seating section and stage. Photo # 9 of 10 View of seating section and stage. Photo # 10 of 10 View of connecting hallway over the alley between the two sections of the theater.