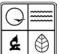

## PHOTOGRAPH

| Photographer:<br>Michelle Diedriech, SHPO | Date:<br>06-19-2012 | Description: |
|-------------------------------------------|---------------------|--------------|
|                                           |                     |              |

Insert photograph of primary structure on property.

41. (cont.) Further description of important architectural features. Expand box as necessary, or add continuation pages.

This one story brick four bay ranch house has a medium pitch side-gable roof with asphalt shingles. The fenestration from left to right consists of paired 6/6 windows, and entrance, and one 6/6 window. The second bay from the left features three 6/6 windows side by side that may have historically been a picture window. The third bay features an entrance with a single pane modern door with 15 divided lights. The fourth bay consists of two side by side 6/6 windows divided by a mullion. Each window has decorative shutters. The building has an exterior chimney on the right side. The building verges on the cusp of minimal traditional and ranch type. They were both popular styles during the period of construction in the 1950's.