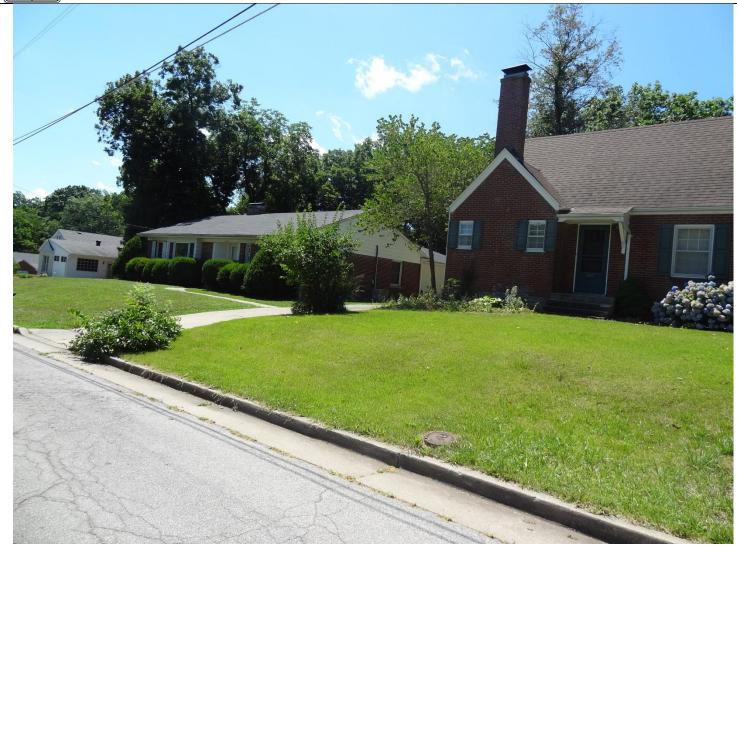

# PHOTOGRAPH

| Protographer:<br>Michelle Diedriech, SHPO         Date:<br>6-19-2012         Description: | PHOTOGRAPH                                | 1                  |              |
|-------------------------------------------------------------------------------------------|-------------------------------------------|--------------------|--------------|
|                                                                                           | Photographer:<br>Michelle Diedriech, SHPO | Date:<br>6-19-2012 | Description: |
|                                                                                           | <image/>                                  |                    | <image/>     |

40. (cont.) Description of environment and outbuildings. Expand box as necessary, or add continuation pages.

41. (cont.) Further description of important architectural features. Expand box as necessary, or add continuation pages. This one story brick four bay compact ranch house has a medium pitch side-gable roof with asphalt shingles and exterior brick chimney on the right side. From left to right the fenestration consists of a single-car garage, picture window, door with portico, concrete stoop and metal shed roof hood, and paired 1/1 windows with central dividing mullion.