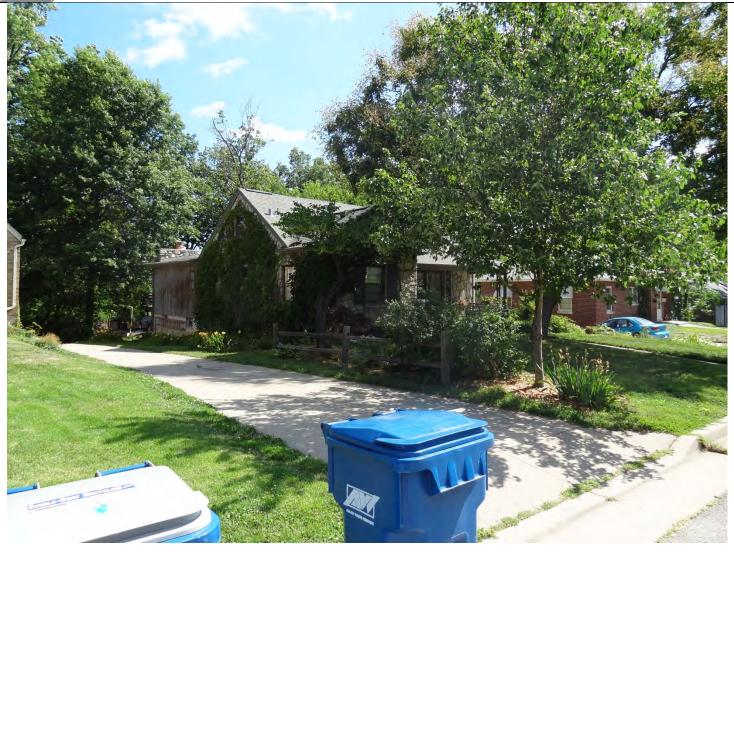

This one and one-half story three bay brick minimal traditional house is set back from the street and has a steep cross-gable/hip roof with asphalt shingles and an exterior brick chimney on the left side. The fenestration from left to right consists of a picture window with 2/2 window lights on either side of the central pane. The central bay projects slightly from the rest of the house and contains a door with fanlight and flanking ornamental windows. This bay also features a concrete stoop and blue fabric hood with decorative brick detailing above the hood. The final bay consists of 1 ½ stories. On the ground level it has a paired 1/1 window and the upper half story has a single 2/2 window.