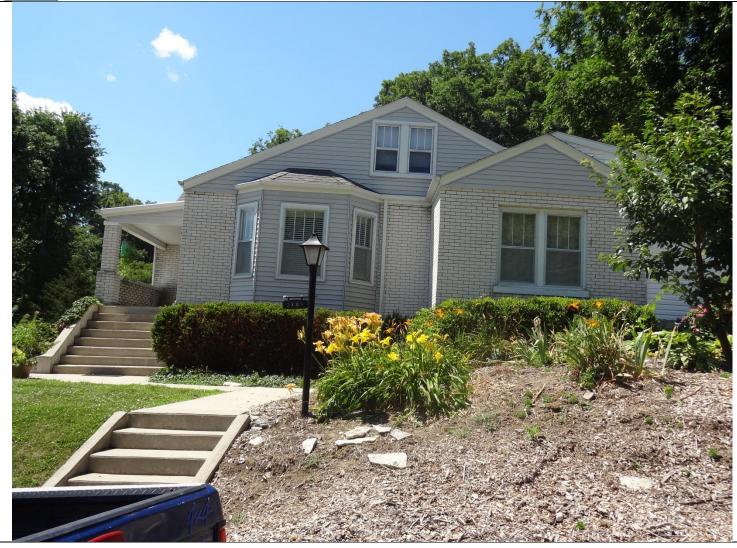

## PHOTOGRAPH

| Photographer:<br>Michelle Diedriech, SHPO | Date:<br>06-19-2012 | Description: |
|-------------------------------------------|---------------------|--------------|
|                                           |                     |              |

Insert photograph of primary structure on property.

41. (cont.) Further description of important architectural features. Expand box as necessary, or add continuation pages.

This one story brick four bay ranch house has a medium pitch side-gable roof with asphalt shingles. The fenestration from left to right consists of paired 6/6 windows, and entrance, and one 6/6 window. The second bay from the left features three 6/6 windows side by side that may have historically been a picture window. The third bay features an entrance with a single pane modern door with 15 divided lights. The fourth bay consists of two side by side 6/6 windows divided by a mullion. Each window has decorative shutters. The building has an exterior chimney on the right side. The building verges on the cusp of minimal traditional and ranch type. They were both popular styles during the period of construction in the 1950's.