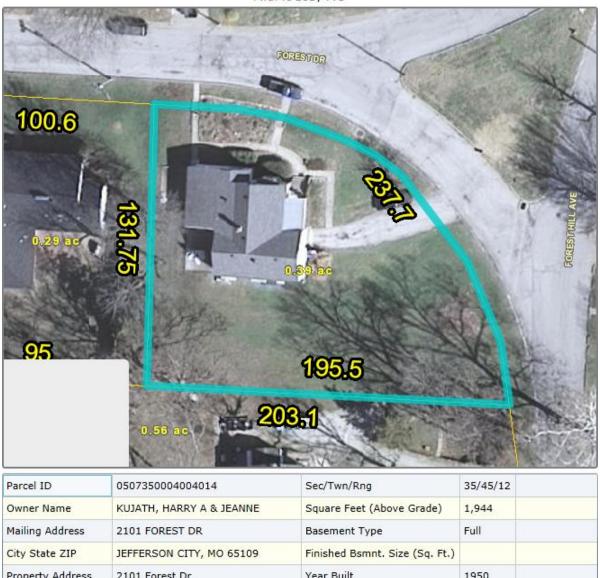

# SITE MAP/PLAN (include north arrow)

| Parcel ID            | 0507350004004013           | Sec/Twn/Rng                    | 35/45/12 |
|----------------------|----------------------------|--------------------------------|----------|
| Owner Name           | BLOCK, STEPHANIE           | Square Feet (Above Grade)      | 1,285    |
| Mailing Address      | 2104 FOREST DR             | Basement Type                  | Full     |
| City State ZIP       | JEFFERSON CITY, MO 65109   | Finished Bsmnt. Size (Sq. Ft.) |          |
| Property Address     | 2104 Forest Dr             | Year Built                     | 1950     |
| Subdivision          | MEADOWS THE                | Appraised Value                | \$82,700 |
| Property Description | PT LOTS 19 & 20 IN BLOCK 2 |                                |          |