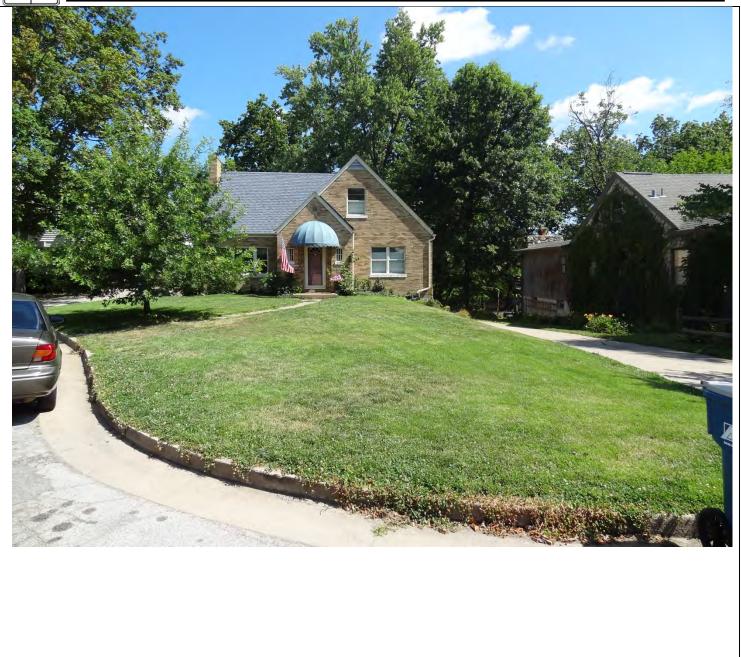

# PHOTOGRAPH

| Protographer:<br>Michelle Diedriech, SHPO         Date:<br>6-19-2012         Description: | PHOTOGRAPH                                | 1                  |              |
|-------------------------------------------------------------------------------------------|-------------------------------------------|--------------------|--------------|
|                                                                                           | Photographer:<br>Michelle Diedriech, SHPO | Date:<br>6-19-2012 | Description: |
|                                                                                           | <image/>                                  |                    | <image/>     |

40. (cont.) Description of environment and outbuildings. Expand box as necessary, or add continuation pages.

41. (cont.) Further description of important architectural features. Expand box as necessary, or add continuation pages. This one story brick four bay compact ranch house has a medium pitch side-gable roof with asphalt shingles and exterior brick chimney on the right side. From left to right the fenestration consists of a single-car garage, picture window, door with portico, concrete stoop and metal shed roof hood, and paired 1/1 windows with central dividing mullion.