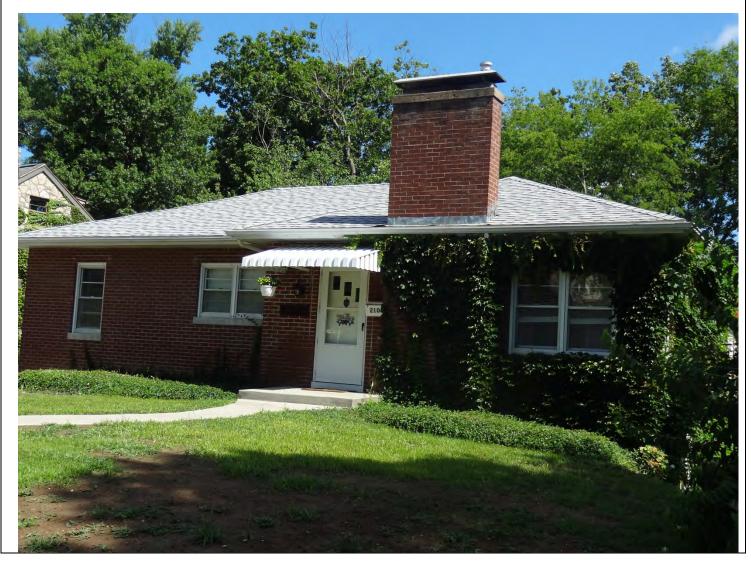

## PHOTOGRAPH

| Photographer:<br>Michelle Diedriech, SHPO | Date:<br>06-19-2012 | Description: |
|-------------------------------------------|---------------------|--------------|
|                                           |                     |              |

Insert photograph of primary structure on property.

41. (cont.) Further description of important architectural features. Expand box as necessary, or add continuation pages.

This one story brick four bay ranch house has a medium pitch side-gable roof with asphalt shingles. The fenestration from left to right consists of paired 6/6 windows, and entrance, and one 6/6 window. The second bay from the left features three 6/6 windows side by side that may have historically been a picture window. The third bay features an entrance with a single pane modern door with 15 divided lights. The fourth bay consists of two side by side 6/6 windows divided by a mullion. Each window has decorative shutters. The building has an exterior chimney on the right side. The building verges on the cusp of minimal traditional and ranch type. They were both popular styles during the period of construction in the 1950's.