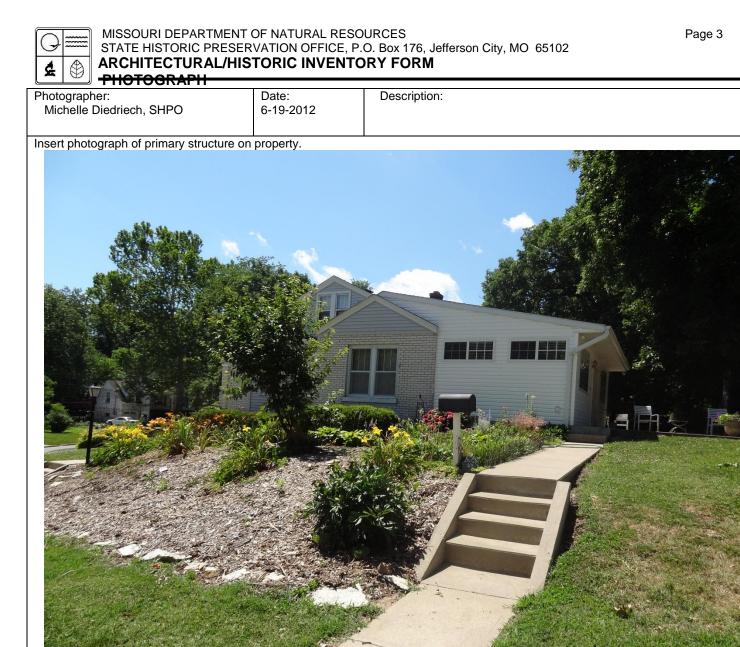

## PHOTOGRAPH

| Photographer:<br>Michelle Diedriech, SHPO | Date:<br>06-19-2012 | Description: |
|-------------------------------------------|---------------------|--------------|
|                                           |                     |              |

Insert photograph of primary structure on property.

41. (cont.) Further description of important architectural features. Expand box as necessary, or add continuation pages.

This one story brick four bay ranch house has a medium pitch side-gable roof with asphalt shingles. The fenestration from left to right consists of paired 6/6 windows, and entrance, and one 6/6 window. The second bay from the left features three 6/6 windows side by side that may have historically been a picture window. The third bay features an entrance with a single pane modern door with 15 divided lights. The fourth bay consists of two side by side 6/6 windows divided by a mullion. Each window has decorative shutters. The building has an exterior chimney on the right side. The building verges on the cusp of minimal traditional and ranch type. They were both popular styles during the period of construction in the 1950's.