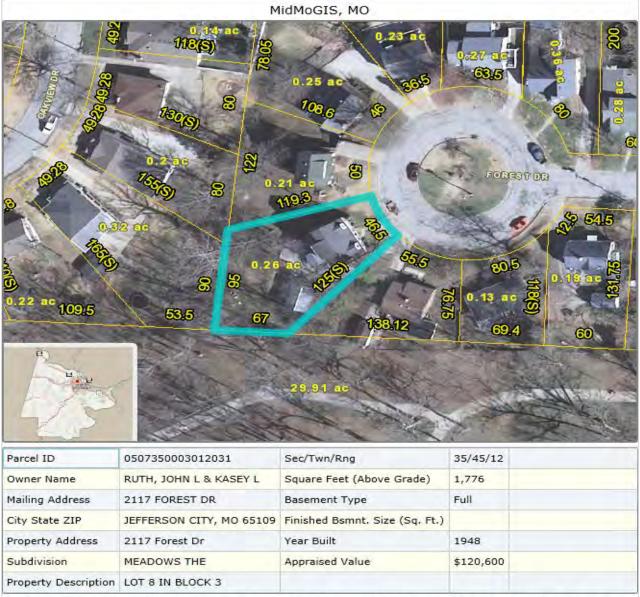

# SITE MAP/PLAN (include north arrow)

| Parcel ID            | 0507350004004013           | Sec/Twn/Rng                    | 35/45/12 |
|----------------------|----------------------------|--------------------------------|----------|
| Owner Name           | BLOCK, STEPHANIE           | Square Feet (Above Grade)      | 1,285    |
| Mailing Address      | 2104 FOREST DR             | Basement Type                  | Full     |
| City State ZIP       | JEFFERSON CITY, MO 65109   | Finished Bsmnt. Size (Sq. Ft.) |          |
| Property Address     | 2104 Forest Dr             | Year Built                     | 1950     |
| Subdivision          | MEADOWS THE                | Appraised Value                | \$82,700 |
| Property Description | PT LOTS 19 & 20 IN BLOCK 2 |                                |          |

Disclaimer: Map and parcel data are believed to be accurate, but accuracy is not guaranteed. This is not a legal document and should not be substituted for a title search, appraisal, survey, or for zoning verification. 1 inch = 50 feet

Map Scale 8/26/2012