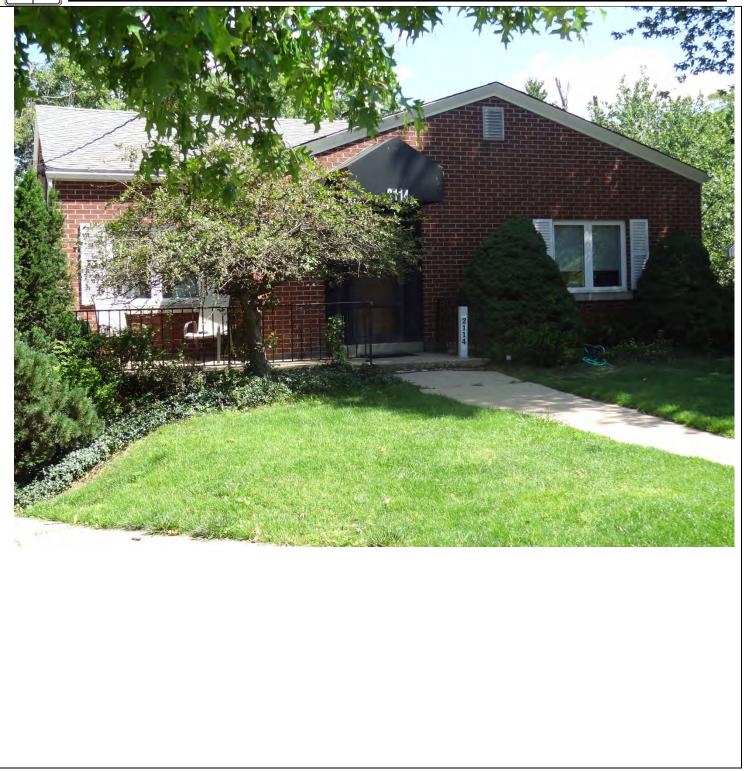

## PHOTOGRAPH

| Photographer:<br>Michelle Diedriech, SHPO | Date:<br>06-19-2012 | Description: |
|-------------------------------------------|---------------------|--------------|
|                                           |                     |              |

Insert photograph of primary structure on property.

41. (cont.) Further description of important architectural features. Expand box as necessary, or add continuation pages.

This one story brick four bay ranch house has a medium pitch side-gable roof with asphalt shingles. The fenestration from left to right consists of paired 6/6 windows, and entrance, and one 6/6 window. The second bay from the left features three 6/6 windows side by side that may have historically been a picture window. The third bay features an entrance with a single pane modern door with 15 divided lights. The fourth bay consists of two side by side 6/6 windows divided by a mullion. Each window has decorative shutters. The building has an exterior chimney on the right side. The building verges on the cusp of minimal traditional and ranch type. They were both popular styles during the period of construction in the 1950's.