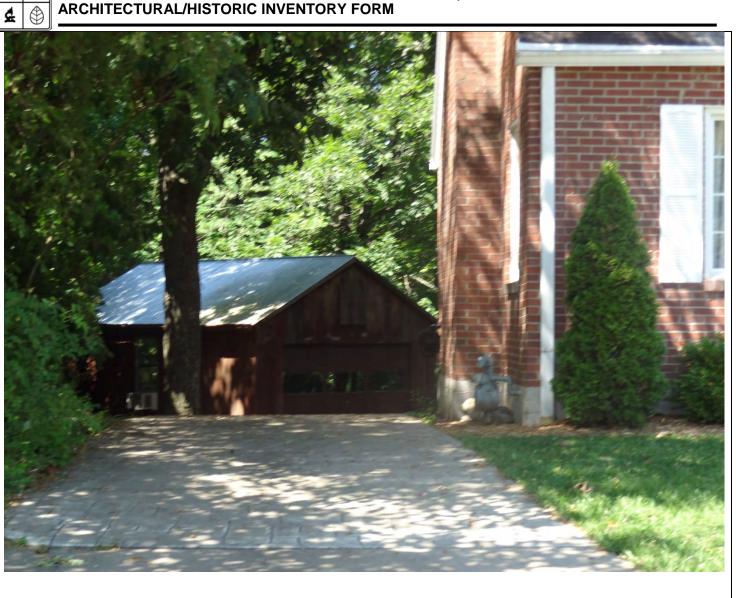

40. (cont.) Description of environment and outbuildings. Expand box as necessary, or add continuation pages.

41. (cont.) Further description of important architectural features. Expand box as necessary, or add continuation pages. This one story brick four bay compact ranch house has a medium pitch side-gable roof with asphalt shingles and exterior brick chimney on the right side. From left to right the fenestration consists of a single-car garage, picture window, door with portico, concrete stoop and metal shed roof hood, and paired 1/1 windows with central dividing mullion.