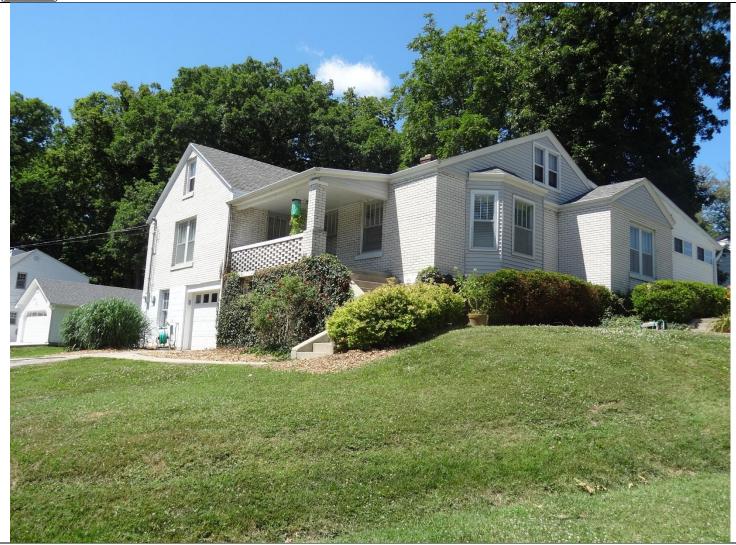

| 1. Survey No.<br>CO-AS-007-006                   |           | 2. Survey name:<br>Forest Drive Post-War               |                      |                                                |
|--------------------------------------------------|-----------|--------------------------------------------------------|----------------------|------------------------------------------------|
| 3. County:                                       |           | 4. Address (Street No.)                                | Street (name)        |                                                |
| Cole                                             | Cole 2112 |                                                        | Forest DrivePost-War |                                                |
| 5.City:<br>Jefferson City, MO                    | Vicinity: | 6. UTM:<br>15/1724064.19/100593                        | 37.04                | 7. Township/Range/Section:<br>T: 45 R: 12 S:35 |
| 8.Historic name (if known):<br>2112 Forest Drive |           | 9. Present/other name (if known):<br>2112 Forest Drive |                      |                                                |
| 10. Ownership:<br>☐ Private ☐ Public             |           | 11a. Historic use (if know<br>Domestic                 | 'n):                 | 11b. Current use:<br>Domestic                  |

## **HISTORICAL INFORMATION**

| 12. Construction date:<br>1945                    | 15. Architect:                     | 18. Previously surveyed? No Cite survey name in box 22 cont. (page 3)                                                              |
|---------------------------------------------------|------------------------------------|------------------------------------------------------------------------------------------------------------------------------------|
| 13. Significant date/period:                      | 16. Builder/contractor:            | 19. On National Register? No<br>individual indistrict<br>Cite nomination name in box 22 cont. (page 3)                             |
| 14. Area(s) of significance:                      | 17. Original or significant owner: | 20. National Register eligible?<br>☐ individually eligible<br>☐ district potential ( ☐ C ☐ NC )<br>☐ not eligible ⊠ not determined |
| 21. History and significance on continuation page | je. 22. Sources c                  | of information on continuation page. 🛛                                                                                             |

# **ARCHITECTURAL INFORMATION**

| 23. Category of property:<br>⊠ building(s) □ site □ structure □<br>object | 30: Roof material:<br>Asphalt Shingle                                                                                 | 37.Windows: ⊠ historic (1 <sup>st</sup> story only) □<br>replacement<br>Pane Arrangement: 4/4, 6/6<br>Picture Window included<br>Metal Hoods Over 2 <sup>nd</sup> Floor Windows<br>Bay Windows (1 <sup>st</sup> -Story) |
|---------------------------------------------------------------------------|-----------------------------------------------------------------------------------------------------------------------|-------------------------------------------------------------------------------------------------------------------------------------------------------------------------------------------------------------------------|
| 24. Vernacular or property type:                                          | 31. Chimney placement:                                                                                                | 38. Acreage (rural):                                                                                                                                                                                                    |
| Neo-Colonial/Garrison                                                     | Right Side/Exterior Brick                                                                                             | Visible from public road? 🛛                                                                                                                                                                                             |
| 25. Architectural Style:                                                  | 32. Structural system:<br>Balloon/Platform Frame                                                                      | 39. Changes (describe in box 41 cont.):<br>☐ Addition(s) Date(s):<br>☐ Altered Date(s):                                                                                                                                 |
| 26. Plan shape:<br>Rectangular                                            | 33. Exterior wall cladding:<br>Brick(1 <sup>st</sup> -Story)/Vinyl (2 <sup>nd</sup> –Story)                           | Moved Date(s):                                                                                                                                                                                                          |
|                                                                           |                                                                                                                       | Endangered by:                                                                                                                                                                                                          |
| 27. No. of stories:<br>2                                                  | 34. Foundation material:<br>Concrete                                                                                  |                                                                                                                                                                                                                         |
| 28. No. of bays:                                                          | 35. Basement type:                                                                                                    | 40. No. of outbuildings (describe in box                                                                                                                                                                                |
| 3                                                                         | Full                                                                                                                  | 40 cont.): 0                                                                                                                                                                                                            |
| 29. Roof type:<br>Side-Gable                                              | 36. Front porch type/placement:<br>Stoop and hood<br>w/Metal Shed<br>Roof. Right Side<br>has Porch w/2-<br>Story Deck | 41. Further description of building features and associated resources on continuation page. ⊠                                                                                                                           |