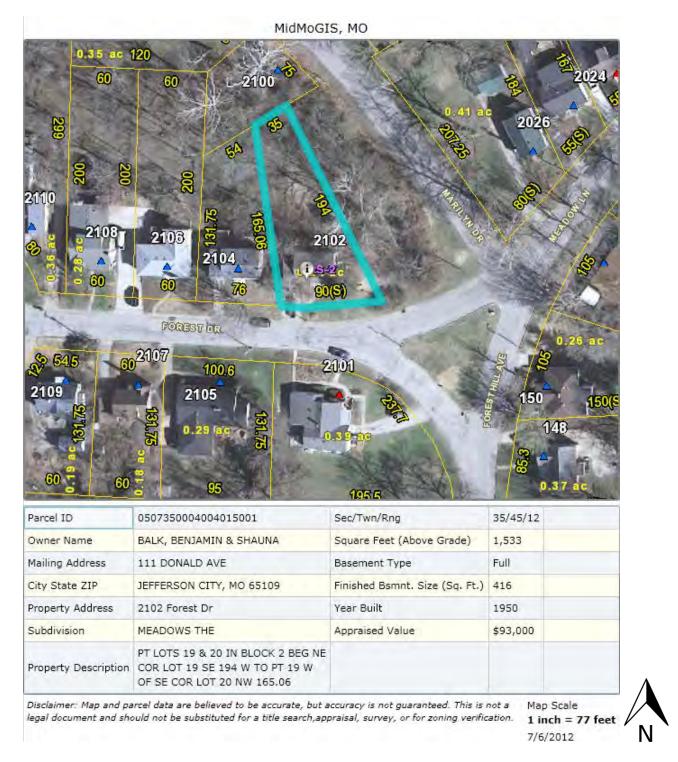

# SITE MAP/PLAN (include north arrow)

| Parcel ID            | 0507350004004013           | Sec/Twn/Rng                    | 35/45/12 |
|----------------------|----------------------------|--------------------------------|----------|
| Owner Name           | BLOCK, STEPHANIE           | Square Feet (Above Grade)      | 1,285    |
| Mailing Address      | 2104 FOREST DR             | Basement Type                  | Full     |
| City State ZIP       | JEFFERSON CITY, MO 65109   | Finished Bsmnt. Size (Sq. Ft.) |          |
| Property Address     | 2104 Forest Dr             | Year Built                     | 1950     |
| Subdivision          | MEADOWS THE                | Appraised Value                | \$82,700 |
| Property Description | PT LOTS 19 & 20 IN BLOCK 2 |                                |          |

Disclaimer: Map and parcel data are believed to be accurate, but accuracy is not guaranteed. This is not a legal document and should not be substituted for a title search, appraisal, survey, or for zoning verification. 1 inch = 50 feet

Map Scale 8/26/2012