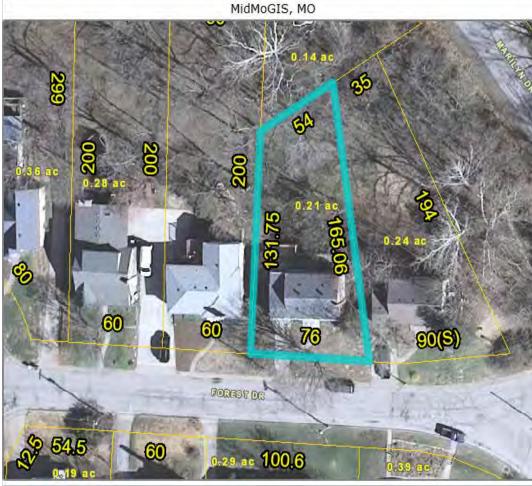

# SITE MAP/PLAN (include north arrow)

|                      | M                        | lidMoGIS, MO                   |                                                                  |
|----------------------|--------------------------|--------------------------------|------------------------------------------------------------------|
|                      |                          |                                | 0.14 at<br>0.21 at<br>0.21 at<br>0.24 at<br>76 0.24 at<br>0.0(5) |
| Parcel ID            | 0507350003012024         | Sec/Twn/Rng                    | 35/45/12                                                         |
| Owner Name           | BARNETT, DON R & MARY E  | Square Feet (Above Grade)      | 1,424                                                            |
| Mailing Address      | 2106 FOREST DR           | Basement Type                  | Full                                                             |
| City State ZIP       | JEFFERSON CITY, MO 65109 | Finished Bsmnt. Size (Sq. Ft.) | 622                                                              |
| Property Address     | 2106 Forest Dr           | Year Built                     | 1950                                                             |
| Subdivision          | MEADOWS THE              | Appraised Value                | \$106,000                                                        |
| Property Description | S 200 LOT 1 IN BLOCK 3   |                                |                                                                  |

Disclaimer: Map and parcel data are believed to be accurate, but accuracy is not guaranteed. This is not a Map Scale legal document and should not be substituted for a title search, appraisal, survey, or for zoning verification. 1 inch = 5