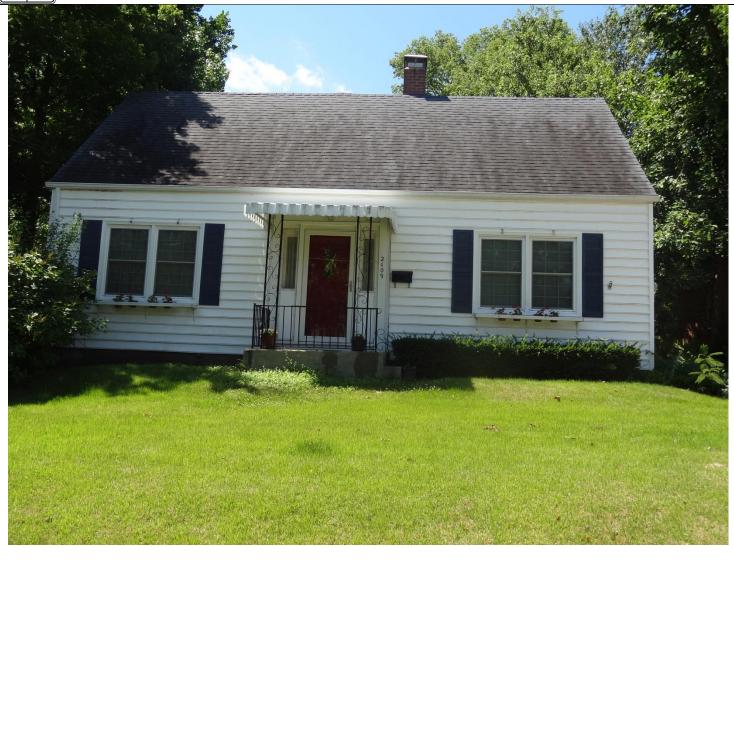

41. (cont.) Further description of important architectural features. Expand box as necessary, or add continuation pages.

This one story brick four bay ranch house has a medium pitch side-gable roof with asphalt shingles. The fenestration from left to right consists of paired 6/6 windows, and entrance, and one 6/6 window. The second bay from the left features three 6/6 windows side by side that may have historically been a picture window. The third bay features an entrance with a single pane modern door with 15 divided lights. The fourth bay consists of two side by side 6/6 windows divided by a mullion. Each window has decorative shutters. The building has an exterior chimney on the right side. The building verges on the cusp of minimal traditional and ranch type. They were both popular styles during the period of construction in the 1950's.