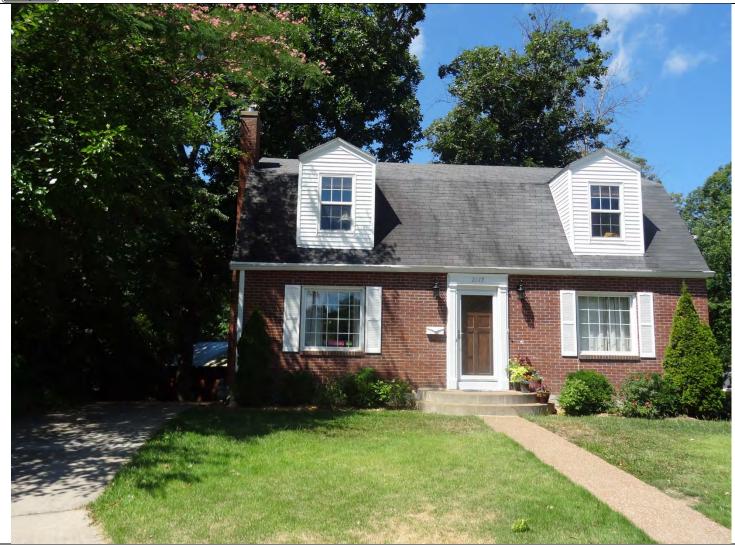

41. (cont.) Further description of important architectural features. Expand box as necessary, or add continuation pages.

This one story brick four bay ranch house has a medium pitch side-gable roof with asphalt shingles. The fenestration from left to right consists of paired 6/6 windows, and entrance, and one 6/6 window. The second bay from the left features three 6/6 windows side by side that may have historically been a picture window. The third bay features an entrance with a single pane modern door with 15 divided lights. The fourth bay consists of two side by side 6/6 windows divided by a mullion. Each window has decorative shutters. The building has an exterior chimney on the right side. The building verges on the cusp of minimal traditional and ranch type. They were both popular styles during the period of construction in the 1950's.