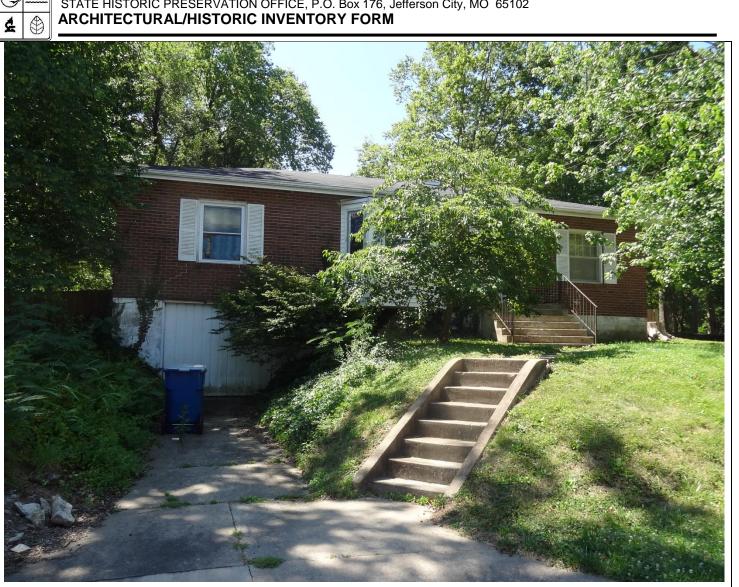

## PHOTOGRAPH

| Photographer:<br>Michelle Diedriech, SHPO | Date:<br>06-19-2012 | Description: |
|-------------------------------------------|---------------------|--------------|
|                                           |                     |              |

Insert photograph of primary structure on property.

41. (cont.) Further description of important architectural features. Expand box as necessary, or add continuation pages.

This one story brick four bay ranch house has a medium pitch side-gable roof with asphalt shingles. The fenestration from left to right consists of paired 6/6 windows, and entrance, and one 6/6 window. The second bay from the left features three 6/6 windows side by side that may have historically been a picture window. The third bay features an entrance with a single pane modern door with 15 divided lights. The fourth bay consists of two side by side 6/6 windows divided by a mullion. Each window has decorative shutters. The building has an exterior chimney on the right side. The building verges on the cusp of minimal traditional and ranch type. They were both popular styles during the period of construction in the 1950's.