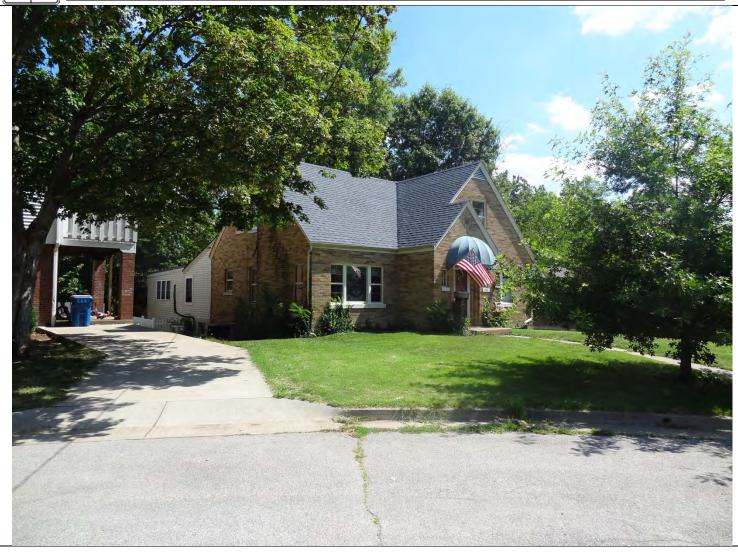

## PHOTOGRAPH

| Photographer:<br>Michelle Diedriech, SHPO | Date:<br>06-19-2012 | Description: |
|-------------------------------------------|---------------------|--------------|
|                                           |                     |              |

Insert photograph of primary structure on property.

41. (cont.) Further description of important architectural features. Expand box as necessary, or add continuation pages.

This one story brick four bay ranch house has a medium pitch side-gable roof with asphalt shingles. The fenestration from left to right consists of paired 6/6 windows, and entrance, and one 6/6 window. The second bay from the left features three 6/6 windows side by side that may have historically been a picture window. The third bay features an entrance with a single pane modern door with 15 divided lights. The fourth bay consists of two side by side 6/6 windows divided by a mullion. Each window has decorative shutters. The building has an exterior chimney on the right side. The building verges on the cusp of minimal traditional and ranch type. They were both popular styles during the period of construction in the 1950's.