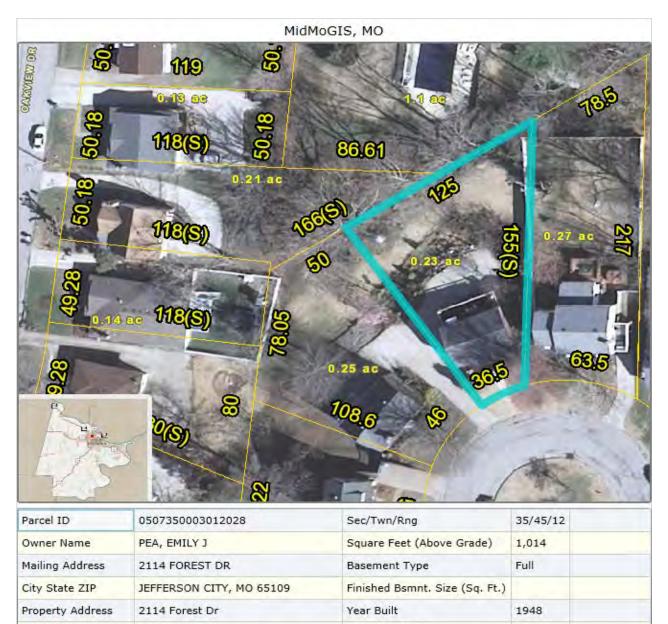

# SITE MAP/PLAN (include north arrow)

| Parcel ID            | 0507350004004013           | Sec/Twn/Rng                    | 35/45/12 |
|----------------------|----------------------------|--------------------------------|----------|
| Owner Name           | BLOCK, STEPHANIE           | Square Feet (Above Grade)      | 1,285    |
| Mailing Address      | 2104 FOREST DR             | Basement Type                  | Full     |
| City State ZIP       | JEFFERSON CITY, MO 65109   | Finished Bsmnt. Size (Sq. Ft.) |          |
| Property Address     | 2104 Forest Dr             | Year Built                     | 1950     |
| Subdivision          | MEADOWS THE                | Appraised Value                | \$82,700 |
| Property Description | PT LOTS 19 & 20 IN BLOCK 2 |                                |          |

Disclaimer: Map and parcel data are believed to be accurate, but accuracy is not guaranteed. This is not a legal document and should not be substituted for a title search, appraisal, survey, or for zoning verification. 1 inch = 50 feet

Map Scale 8/26/2012