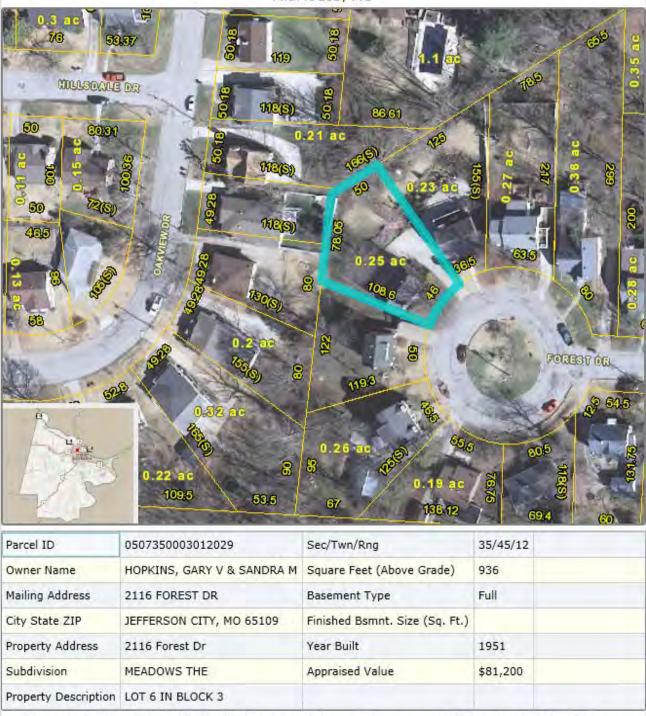

# SITE MAP/PLAN (include north arrow)

| Parcel ID            | 0507350004004013           | Sec/Twn/Rng                    | 35/45/12 |
|----------------------|----------------------------|--------------------------------|----------|
| Owner Name           | BLOCK, STEPHANIE           | Square Feet (Above Grade)      | 1,285    |
| Mailing Address      | 2104 FOREST DR             | Basement Type                  | Full     |
| City State ZIP       | JEFFERSON CITY, MO 65109   | Finished Bsmnt. Size (Sq. Ft.) |          |
| Property Address     | 2104 Forest Dr             | Year Built                     | 1950     |
| Subdivision          | MEADOWS THE                | Appraised Value                | \$82,700 |
| Property Description | PT LOTS 19 & 20 IN BLOCK 2 |                                |          |