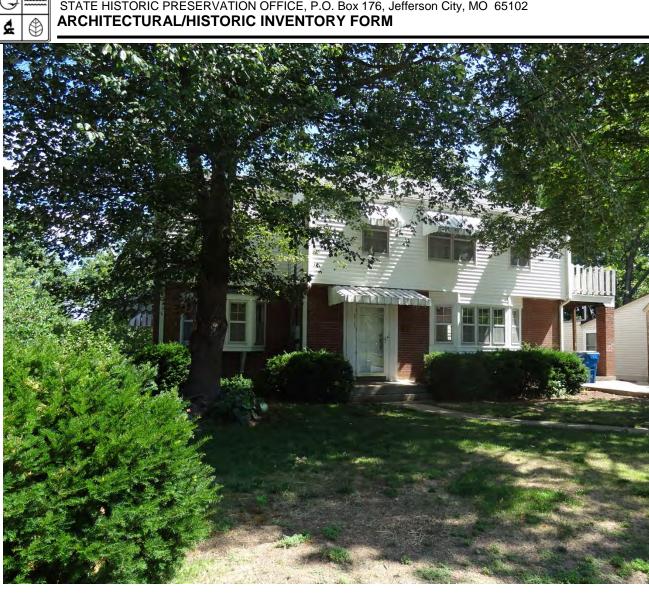

# **ARCHITECTURAL INFORMATION**

| 23. Category of property:<br>⊠ building(s) □ site □ structure □<br>object | 30: Roof material:<br>Asphalt Shingle                                                                                 | 37.Windows: ⊠ historic (1 <sup>st</sup> story only) □<br>replacement<br>Pane Arrangement: 4/4, 6/6<br>Picture Window included<br>Metal Hoods Over 2 <sup>nd</sup> Floor Windows<br>Bay Windows (1 <sup>st</sup> -Story) |
|---------------------------------------------------------------------------|-----------------------------------------------------------------------------------------------------------------------|-------------------------------------------------------------------------------------------------------------------------------------------------------------------------------------------------------------------------|
| 24. Vernacular or property type:                                          | 31. Chimney placement:                                                                                                | 38. Acreage (rural):                                                                                                                                                                                                    |
| Neo-Colonial/Garrison                                                     | Right Side/Exterior Brick                                                                                             | Visible from public road? 🛛                                                                                                                                                                                             |
| 25. Architectural Style:                                                  | 32. Structural system:<br>Balloon/Platform Frame                                                                      | 39. Changes (describe in box 41 cont.):<br>☐ Addition(s) Date(s):<br>☐ Altered Date(s):                                                                                                                                 |
| 26. Plan shape:<br>Rectangular                                            | 33. Exterior wall cladding:<br>Brick(1 <sup>st</sup> -Story)/Vinyl (2 <sup>nd</sup> –Story)                           | Moved Date(s):                                                                                                                                                                                                          |
|                                                                           |                                                                                                                       | Endangered by:                                                                                                                                                                                                          |
| 27. No. of stories:<br>2                                                  | 34. Foundation material:<br>Concrete                                                                                  |                                                                                                                                                                                                                         |
| 28. No. of bays:                                                          | 35. Basement type:                                                                                                    | 40. No. of outbuildings (describe in box                                                                                                                                                                                |
| 3                                                                         | Full                                                                                                                  | 40 cont.): 0                                                                                                                                                                                                            |
| 29. Roof type:<br>Side-Gable                                              | 36. Front porch type/placement:<br>Stoop and hood<br>w/Metal Shed<br>Roof. Right Side<br>has Porch w/2-<br>Story Deck | 41. Further description of building features and associated resources on continuation page. ⊠                                                                                                                           |

#### OTHER

| 42. Current owner/address:<br>Marcus C & Tori A Cole<br>2112 Forest Drive | 43.Form prepared by (name and org.):<br>Eric Barr<br>Intern | 44. Survey date: 6-19-2012 |
|---------------------------------------------------------------------------|-------------------------------------------------------------|----------------------------|
| Jefferson City, MO 65109                                                  | MO-SHPO                                                     | 45. Date of revisions:     |