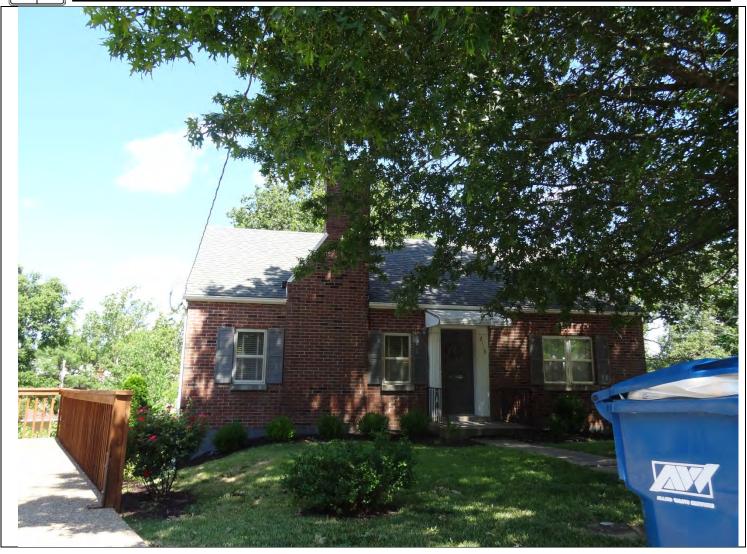

## PHOTOGRAPH

| Photographer:<br>Michelle Diedriech, SHPO | Date:<br>06-19-2012 | Description: |
|-------------------------------------------|---------------------|--------------|
|                                           |                     |              |

Insert photograph of primary structure on property.

41. (cont.) Further description of important architectural features. Expand box as necessary, or add continuation pages.

This one story brick four bay ranch house has a medium pitch side-gable roof with asphalt shingles. The fenestration from left to right consists of paired 6/6 windows, and entrance, and one 6/6 window. The second bay from the left features three 6/6 windows side by side that may have historically been a picture window. The third bay features an entrance with a single pane modern door with 15 divided lights. The fourth bay consists of two side by side 6/6 windows divided by a mullion. Each window has decorative shutters. The building has an exterior chimney on the right side. The building verges on the cusp of minimal traditional and ranch type. They were both popular styles during the period of construction in the 1950's.