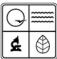

## PHOTOGRAPH

| Photographer:<br>Michelle Diedriech, SHPO | Date:<br>06-19-2012 | Description: |
|-------------------------------------------|---------------------|--------------|
|                                           |                     |              |

Insert photograph of primary structure on property.

41. (cont.) Further description of important architectural features. Expand box as necessary, or add continuation pages.

This one story brick four bay ranch house has a medium pitch side-gable roof with asphalt shingles. The fenestration from left to right consists of paired 6/6 windows, and entrance, and one 6/6 window. The second bay from the left features three 6/6 windows side by side that may have historically been a picture window. The third bay features an entrance with a single pane modern door with 15 divided lights. The fourth bay consists of two side by side 6/6 windows divided by a mullion. Each window has decorative shutters. The building has an exterior chimney on the right side. The building verges on the cusp of minimal traditional and ranch type. They were both popular styles during the period of construction in the 1950's.