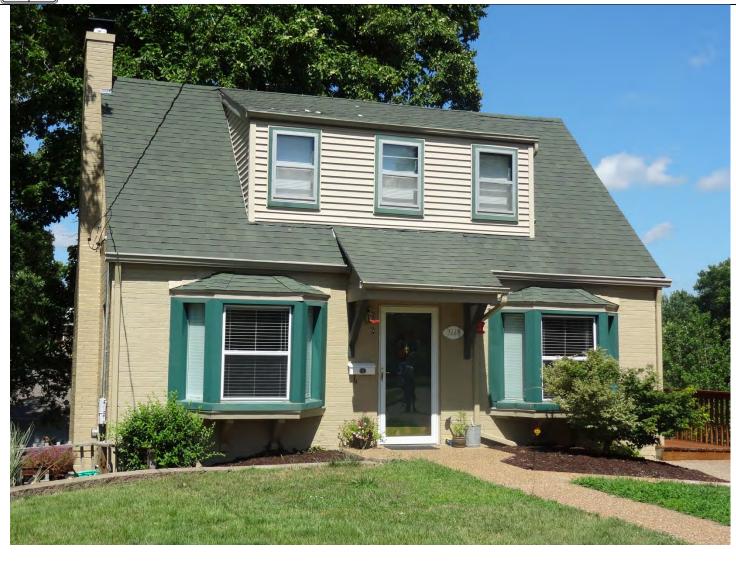

This one and one-half story three bay brick minimal traditional house is set back from the street and has a steep cross-gable/hip roof with asphalt shingles and an exterior brick chimney on the left side. The fenestration from left to right consists of a picture window with 2/2 window lights on either side of the central pane. The central bay projects slightly from the rest of the house and contains a door with fanlight and flanking ornamental windows. This bay also features a concrete stoop and blue fabric hood with decorative brick detailing above the hood. The final bay consists of 1 ½ stories. On the ground level it has a paired 1/1 window and the upper half story has a single 2/2 window.