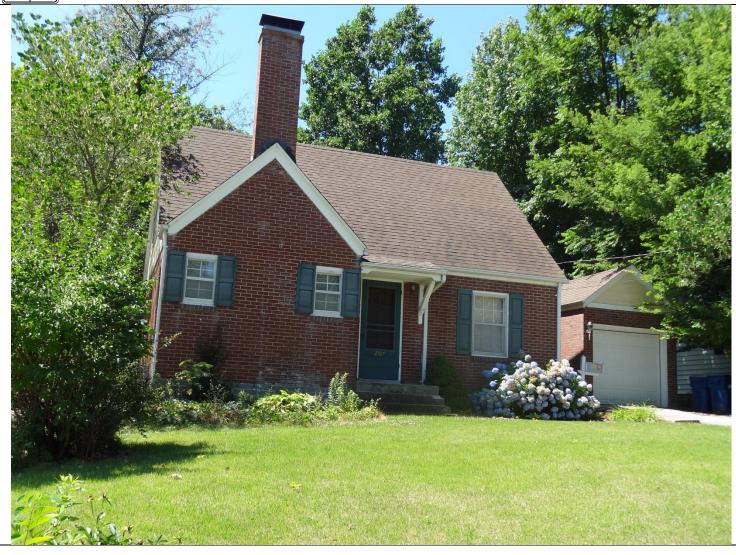

## PHOTOGRAPH

| Photographer:<br>Michelle Diedriech, SHPO | Date:<br>06-19-2012 | Description: |
|-------------------------------------------|---------------------|--------------|
|                                           |                     |              |

Insert photograph of primary structure on property.

41. (cont.) Further description of important architectural features. Expand box as necessary, or add continuation pages.

This one story brick four bay ranch house has a medium pitch side-gable roof with asphalt shingles. The fenestration from left to right consists of paired 6/6 windows, and entrance, and one 6/6 window. The second bay from the left features three 6/6 windows side by side that may have historically been a picture window. The third bay features an entrance with a single pane modern door with 15 divided lights. The fourth bay consists of two side by side 6/6 windows divided by a mullion. Each window has decorative shutters. The building has an exterior chimney on the right side. The building verges on the cusp of minimal traditional and ranch type. They were both popular styles during the period of construction in the 1950's.