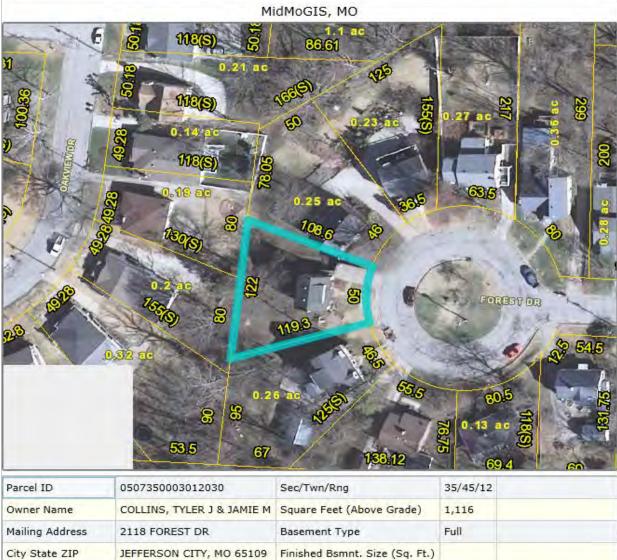

# SITE MAP/PLAN (include north arrow)

| Parcel ID            | 0507350004004013           | Sec/Twn/Rng                    | 35/45/12 |
|----------------------|----------------------------|--------------------------------|----------|
| Owner Name           | BLOCK, STEPHANIE           | Square Feet (Above Grade)      | 1,285    |
| Mailing Address      | 2104 FOREST DR             | Basement Type                  | Full     |
| City State ZIP       | JEFFERSON CITY, MO 65109   | Finished Bsmnt. Size (Sq. Ft.) |          |
| Property Address     | 2104 Forest Dr             | Year Built                     | 1950     |
| Subdivision          | MEADOWS THE                | Appraised Value                | \$82,700 |
| Property Description | PT LOTS 19 & 20 IN BLOCK 2 |                                |          |

Disclaimer: Map and parcel data are believed to be accurate, but accuracy is not guaranteed. This is not a legal document and should not be substituted for a title search, appraisal, survey, or for zoning verification. 1 inch = 50 feet

Map Scale 8/26/2012