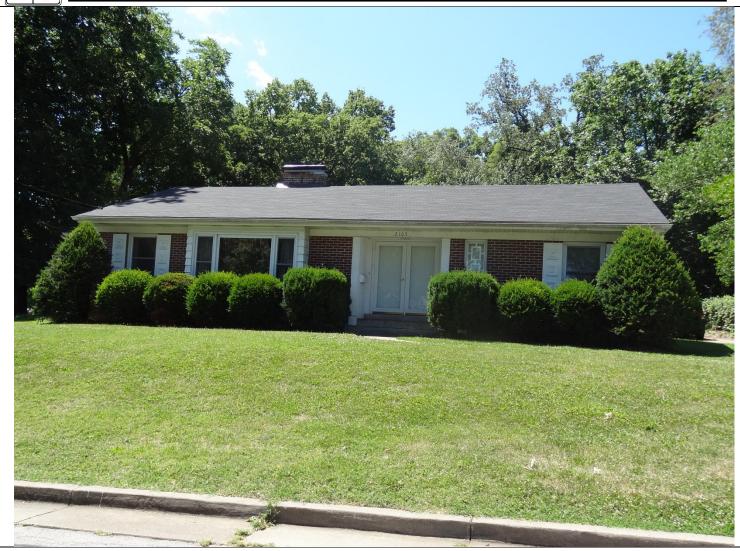

## PHOTOGRAPH

| Photographer:<br>Michelle Diedriech, SHPO | Date:<br>06-19-2012 | Description: |
|-------------------------------------------|---------------------|--------------|
|                                           |                     |              |

Insert photograph of primary structure on property.

41. (cont.) Further description of important architectural features. Expand box as necessary, or add continuation pages.

This one story brick four bay ranch house has a medium pitch side-gable roof with asphalt shingles. The fenestration from left to right consists of paired 6/6 windows, and entrance, and one 6/6 window. The second bay from the left features three 6/6 windows side by side that may have historically been a picture window. The third bay features an entrance with a single pane modern door with 15 divided lights. The fourth bay consists of two side by side 6/6 windows divided by a mullion. Each window has decorative shutters. The building has an exterior chimney on the right side. The building verges on the cusp of minimal traditional and ranch type. They were both popular styles during the period of construction in the 1950's.