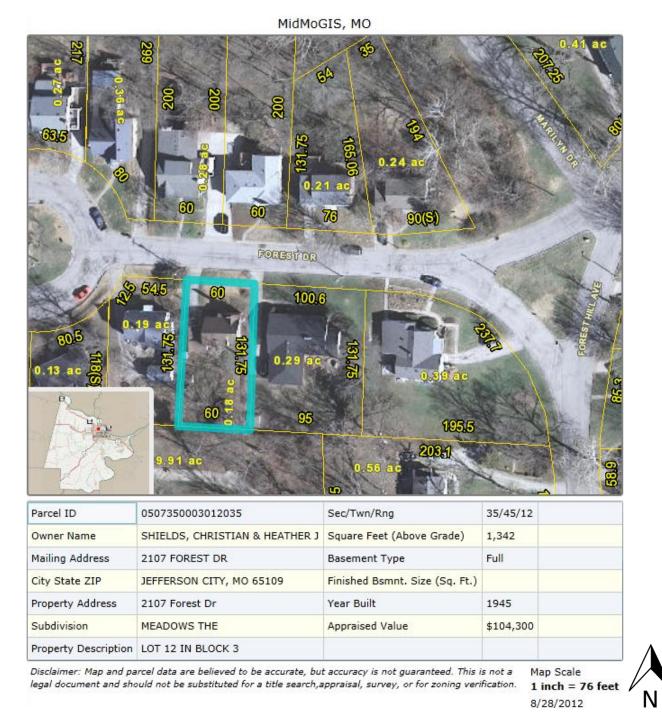

# SITE MAP/PLAN (include north arrow)

|                      | M                        | lidMoGIS, MO                   |                                                                  |
|----------------------|--------------------------|--------------------------------|------------------------------------------------------------------|
|                      |                          |                                | 0.14 at<br>0.21 at<br>0.21 at<br>0.24 at<br>76 0.24 at<br>0.0(5) |
| Parcel ID            | 0507350003012024         | Sec/Twn/Rng                    | 35/45/12                                                         |
| Owner Name           | BARNETT, DON R & MARY E  | Square Feet (Above Grade)      | 1,424                                                            |
| Mailing Address      | 2106 FOREST DR           | Basement Type                  | Full                                                             |
| City State ZIP       | JEFFERSON CITY, MO 65109 | Finished Bsmnt. Size (Sq. Ft.) | 622                                                              |
| Property Address     | 2106 Forest Dr           | Year Built                     | 1950                                                             |
| Subdivision          | MEADOWS THE              | Appraised Value                | \$106,000                                                        |
| Property Description | S 200 LOT 1 IN BLOCK 3   |                                |                                                                  |

Disclaimer: Map and parcel data are believed to be accurate, but accuracy is not guaranteed. This is not a Map Scale legal document and should not be substituted for a title search, appraisal, survey, or for zoning verification. 1 inch = 5

This one story four bay ranch house has a hipped roof with asphalt shingles. From left to right, the fenestration on the first two bays consists of a single 1/1 window, a shorter paired 1/1 window with central dividing mullion. The third bay features a Mid-Century Modern door with storm door, concrete stoop, and metal shed roof hood. Right of the door, is a wide brick exterior chimney. The final bay consists of a banded 1/1 window with central dividing mullion.

Left side has windows w/metal hoods Mid-century modern door Owner claimed it was built in 1950.

| 1. Survey No.<br>CO-AS-007-004                   |           | 2. Survey name:<br>Forest Drive Post-War  |                                   |                                                |
|--------------------------------------------------|-----------|-------------------------------------------|-----------------------------------|------------------------------------------------|
| 3. County:                                       |           | 4. Address (Street No.)                   | Street (name)                     |                                                |
| Cole                                             |           | 2108                                      | Forest Drive                      |                                                |
| 5.City:<br>Jefferson City, MO                    | Vicinity: | 6. UTM:<br>15/1724178.87/ 10058           | 70.96                             | 7. Township/Range/Section:<br>T: 45 R: 12 S:35 |
| 8.Historic name (if known):<br>2108 Forest Drive |           |                                           | 9. Present/other<br>2108 Forest D | name (if known):<br>rive                       |
| 10. Ownership:                                   |           | 11a. Historic use (if know<br>Residential | /n):                              | 11b. Current use:<br>Residential               |