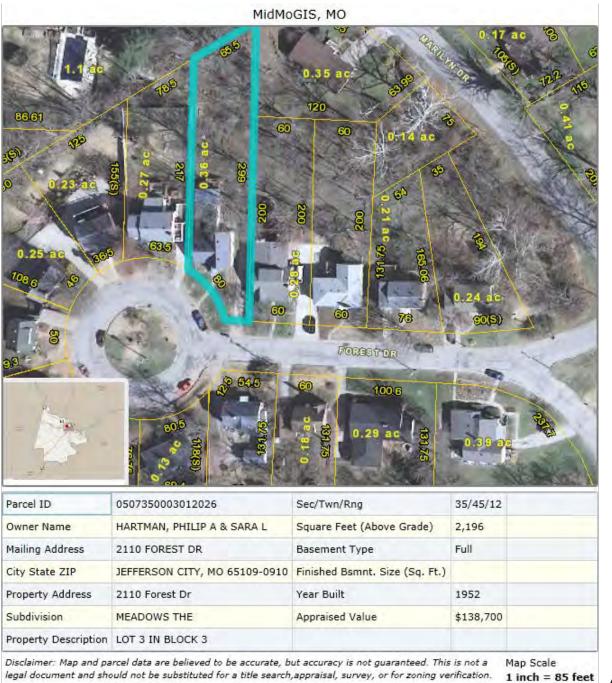

## SITE MAP/PLAN (include north arrow)

8/26/2012

22. (cont.) Sources of information. Expand box as necessary, or add continuation pages. Sources of information. Expand box as necessary, or add continuation pages. Mid-MO GIS <a href="http://www.midmogis.com/colesl/">http://www.midmogis.com/colesl/</a> [accessed 7-6-2012].