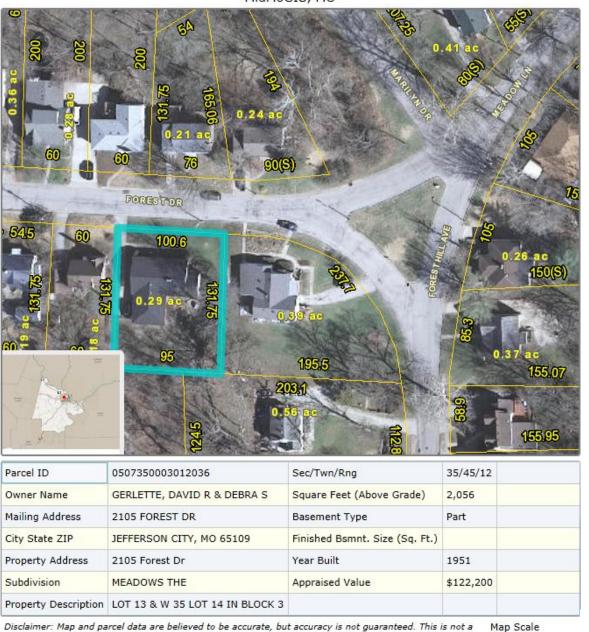

# SITE MAP/PLAN (include north arrow)

| Parcel ID            | 0507350004004013           | Sec/Twn/Rng                    | 35/45/12 |
|----------------------|----------------------------|--------------------------------|----------|
| Owner Name           | BLOCK, STEPHANIE           | Square Feet (Above Grade)      | 1,285    |
| Mailing Address      | 2104 FOREST DR             | Basement Type                  | Full     |
| City State ZIP       | JEFFERSON CITY, MO 65109   | Finished Bsmnt. Size (Sq. Ft.) |          |
| Property Address     | 2104 Forest Dr             | Year Built                     | 1950     |
| Subdivision          | MEADOWS THE                | Appraised Value                | \$82,700 |
| Property Description | PT LOTS 19 & 20 IN BLOCK 2 |                                |          |

Disclaimer: Map and parcel data are believed to be accurate, but accuracy is not guaranteed. This is not a legal document and should not be substituted for a title search, appraisal, survey, or for zoning verification. 1 inch = 50 feet

Map Scale 8/26/2012