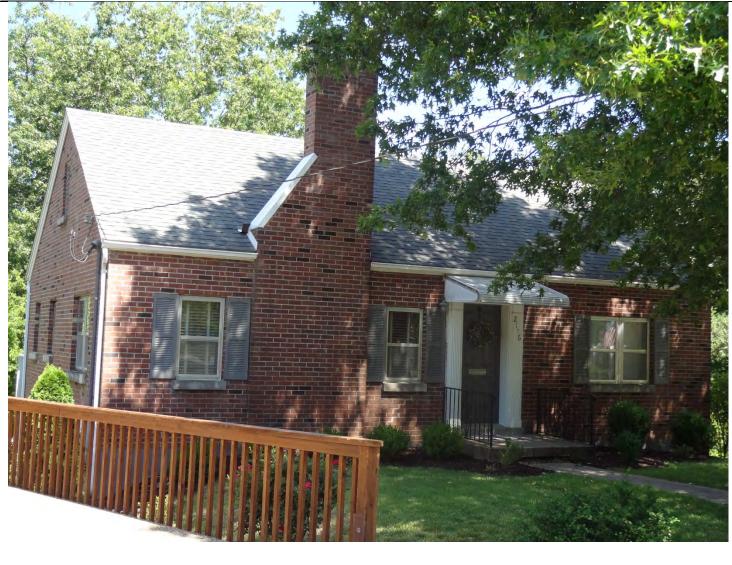

# PHOTOGRAPH

| Protographer:<br>Michelle Diedriech, SHPO         Date:<br>6-19-2012         Description: | PHOTOGRAPH                                | 1                  |              |
|-------------------------------------------------------------------------------------------|-------------------------------------------|--------------------|--------------|
|                                                                                           | Photographer:<br>Michelle Diedriech, SHPO | Date:<br>6-19-2012 | Description: |
|                                                                                           | <image/>                                  |                    | <image/>     |

40. (cont.) Description of environment and outbuildings. Expand box as necessary, or add continuation pages.

41. (cont.) Further description of important architectural features. Expand box as necessary, or add continuation pages. This one story brick four bay compact ranch house has a medium pitch side-gable roof with asphalt shingles and exterior brick chimney on the right side. From left to right the fenestration consists of a single-car garage, picture window, door with portico, concrete stoop and metal shed roof hood, and paired 1/1 windows with central dividing mullion.