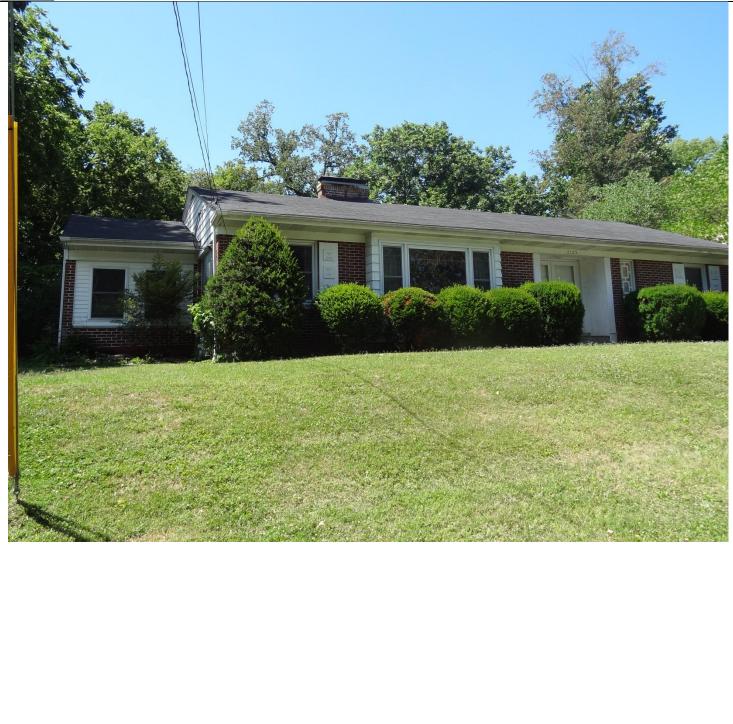

## PHOTOGRAPH

| Photographer:<br>Michelle Diedriech, SHPO | Date:<br>06-19-2012 | Description: |
|-------------------------------------------|---------------------|--------------|
|                                           |                     |              |

Insert photograph of primary structure on property.

41. (cont.) Further description of important architectural features. Expand box as necessary, or add continuation pages.

This one story brick four bay ranch house has a medium pitch side-gable roof with asphalt shingles. The fenestration from left to right consists of paired 6/6 windows, and entrance, and one 6/6 window. The second bay from the left features three 6/6 windows side by side that may have historically been a picture window. The third bay features an entrance with a single pane modern door with 15 divided lights. The fourth bay consists of two side by side 6/6 windows divided by a mullion. Each window has decorative shutters. The building has an exterior chimney on the right side. The building verges on the cusp of minimal traditional and ranch type. They were both popular styles during the period of construction in the 1950's.