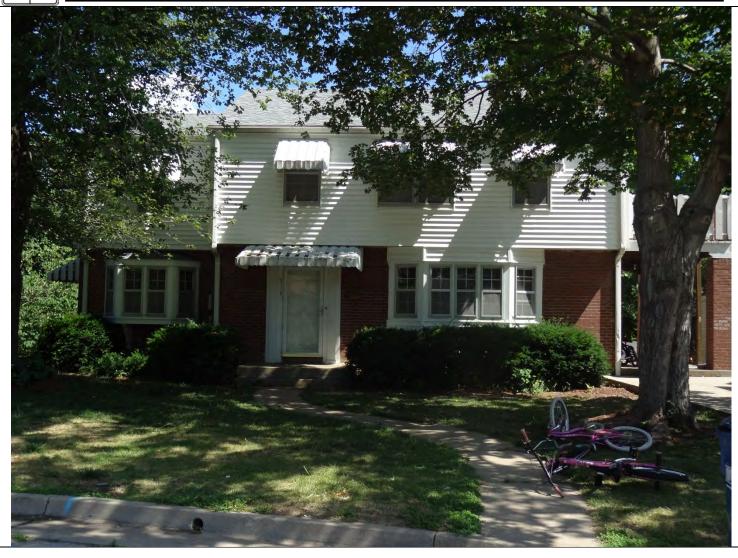

# **ARCHITECTURAL INFORMATION**

| 23. Category of property:<br>⊠ building(s) □ site □ structure □<br>object | 30: Roof material:<br>Asphalt Shingle                                                                                 | 37.Windows: ⊠ historic (1 <sup>st</sup> story only) □<br>replacement<br>Pane Arrangement: 4/4, 6/6<br>Picture Window included<br>Metal Hoods Over 2 <sup>nd</sup> Floor Windows<br>Bay Windows (1 <sup>st</sup> -Story) |
|---------------------------------------------------------------------------|-----------------------------------------------------------------------------------------------------------------------|-------------------------------------------------------------------------------------------------------------------------------------------------------------------------------------------------------------------------|
| 24. Vernacular or property type:                                          | 31. Chimney placement:                                                                                                | 38. Acreage (rural):                                                                                                                                                                                                    |
| Neo-Colonial/Garrison                                                     | Right Side/Exterior Brick                                                                                             | Visible from public road? 🛛                                                                                                                                                                                             |
| 25. Architectural Style:                                                  | 32. Structural system:<br>Balloon/Platform Frame                                                                      | 39. Changes (describe in box 41 cont.):<br>☐ Addition(s) Date(s):<br>☐ Altered Date(s):                                                                                                                                 |
| 26. Plan shape:<br>Rectangular                                            | 33. Exterior wall cladding:<br>Brick(1 <sup>st</sup> -Story)/Vinyl (2 <sup>nd</sup> –Story)                           | Moved Date(s):                                                                                                                                                                                                          |
|                                                                           |                                                                                                                       | Endangered by:                                                                                                                                                                                                          |
| 27. No. of stories:<br>2                                                  | 34. Foundation material:<br>Concrete                                                                                  |                                                                                                                                                                                                                         |
| 28. No. of bays:                                                          | 35. Basement type:                                                                                                    | 40. No. of outbuildings (describe in box                                                                                                                                                                                |
| 3                                                                         | Full                                                                                                                  | 40 cont.): 0                                                                                                                                                                                                            |
| 29. Roof type:<br>Side-Gable                                              | 36. Front porch type/placement:<br>Stoop and hood<br>w/Metal Shed<br>Roof. Right Side<br>has Porch w/2-<br>Story Deck | 41. Further description of building features and associated resources on continuation page. ⊠                                                                                                                           |

#### OTHER

| 42. Current owner/address:<br>Marcus C & Tori A Cole<br>2112 Forest Drive | 43.Form prepared by (name and org.):<br>Eric Barr<br>Intern | 44. Survey date: 6-19-2012 |
|---------------------------------------------------------------------------|-------------------------------------------------------------|----------------------------|
| Jefferson City, MO 65109                                                  | MO-SHPO                                                     | 45. Date of revisions:     |