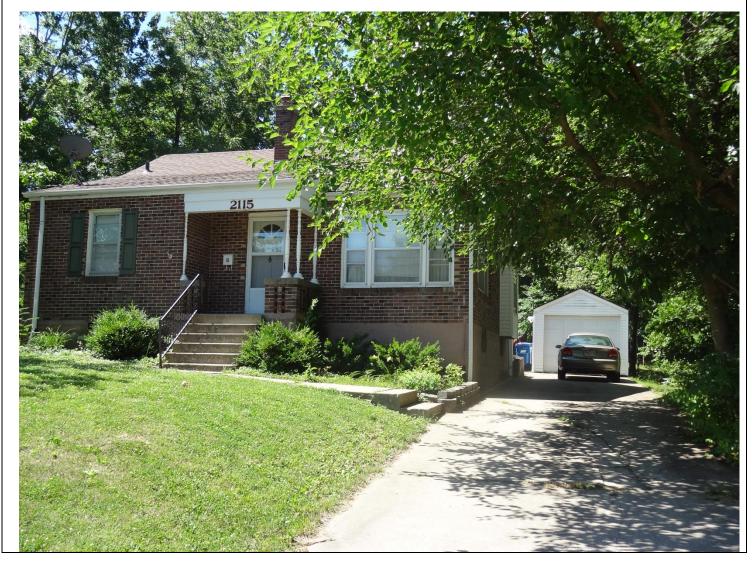

## PHOTOGRAPH

| Photographer:<br>Michelle Diedriech, SHPO | Date:<br>06-19-2012 | Description: |
|-------------------------------------------|---------------------|--------------|
|                                           |                     |              |

Insert photograph of primary structure on property.

41. (cont.) Further description of important architectural features. Expand box as necessary, or add continuation pages.

This one story brick four bay ranch house has a medium pitch side-gable roof with asphalt shingles. The fenestration from left to right consists of paired 6/6 windows, and entrance, and one 6/6 window. The second bay from the left features three 6/6 windows side by side that may have historically been a picture window. The third bay features an entrance with a single pane modern door with 15 divided lights. The fourth bay consists of two side by side 6/6 windows divided by a mullion. Each window has decorative shutters. The building has an exterior chimney on the right side. The building verges on the cusp of minimal traditional and ranch type. They were both popular styles during the period of construction in the 1950's.