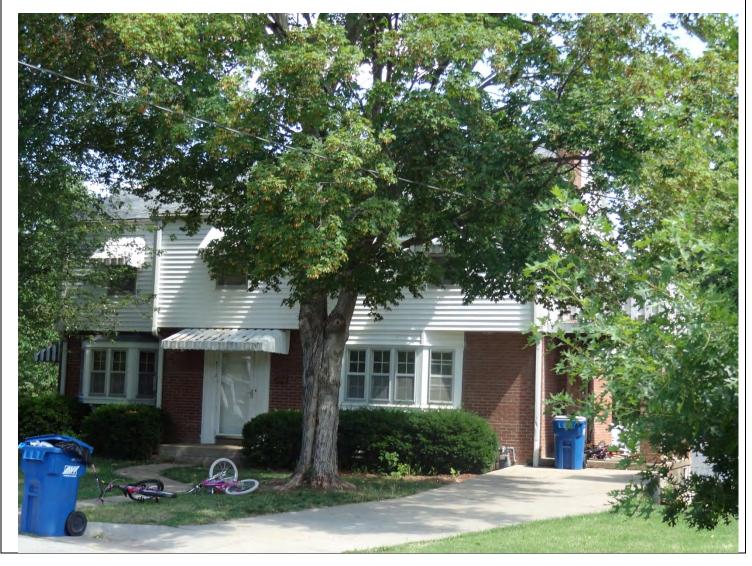

# **ARCHITECTURAL INFORMATION**

| 23. Category of property:<br>⊠ building(s) □ site □ structure □<br>object | 30: Roof material:<br>Asphalt Shingle                                                                                 | 37.Windows: ⊠ historic (1 <sup>st</sup> story only) □<br>replacement<br>Pane Arrangement: 4/4, 6/6<br>Picture Window included<br>Metal Hoods Over 2 <sup>nd</sup> Floor Windows<br>Bay Windows (1 <sup>st</sup> -Story) |
|---------------------------------------------------------------------------|-----------------------------------------------------------------------------------------------------------------------|-------------------------------------------------------------------------------------------------------------------------------------------------------------------------------------------------------------------------|
| 24. Vernacular or property type:                                          | 31. Chimney placement:                                                                                                | 38. Acreage (rural):                                                                                                                                                                                                    |
| Neo-Colonial/Garrison                                                     | Right Side/Exterior Brick                                                                                             | Visible from public road? 🛛                                                                                                                                                                                             |
| 25. Architectural Style:                                                  | 32. Structural system:<br>Balloon/Platform Frame                                                                      | 39. Changes (describe in box 41 cont.):<br>☐ Addition(s) Date(s):<br>☐ Altered Date(s):                                                                                                                                 |
| 26. Plan shape:<br>Rectangular                                            | 33. Exterior wall cladding:<br>Brick(1 <sup>st</sup> -Story)/Vinyl (2 <sup>nd</sup> –Story)                           | Moved Date(s):                                                                                                                                                                                                          |
|                                                                           |                                                                                                                       | Endangered by:                                                                                                                                                                                                          |
| 27. No. of stories:<br>2                                                  | 34. Foundation material:<br>Concrete                                                                                  |                                                                                                                                                                                                                         |
| 28. No. of bays:                                                          | 35. Basement type:                                                                                                    | 40. No. of outbuildings (describe in box                                                                                                                                                                                |
| 3                                                                         | Full                                                                                                                  | 40 cont.): 0                                                                                                                                                                                                            |
| 29. Roof type:<br>Side-Gable                                              | 36. Front porch type/placement:<br>Stoop and hood<br>w/Metal Shed<br>Roof. Right Side<br>has Porch w/2-<br>Story Deck | 41. Further description of building features and associated resources on continuation page. ⊠                                                                                                                           |

#### OTHER

| 42. Current owner/address:<br>Marcus C & Tori A Cole<br>2112 Forest Drive | 43.Form prepared by (name and org.):<br>Eric Barr<br>Intern | 44. Survey date: 6-19-2012 |
|---------------------------------------------------------------------------|-------------------------------------------------------------|----------------------------|
| Jefferson City, MO 65109                                                  | MO-SHPO                                                     | 45. Date of revisions:     |