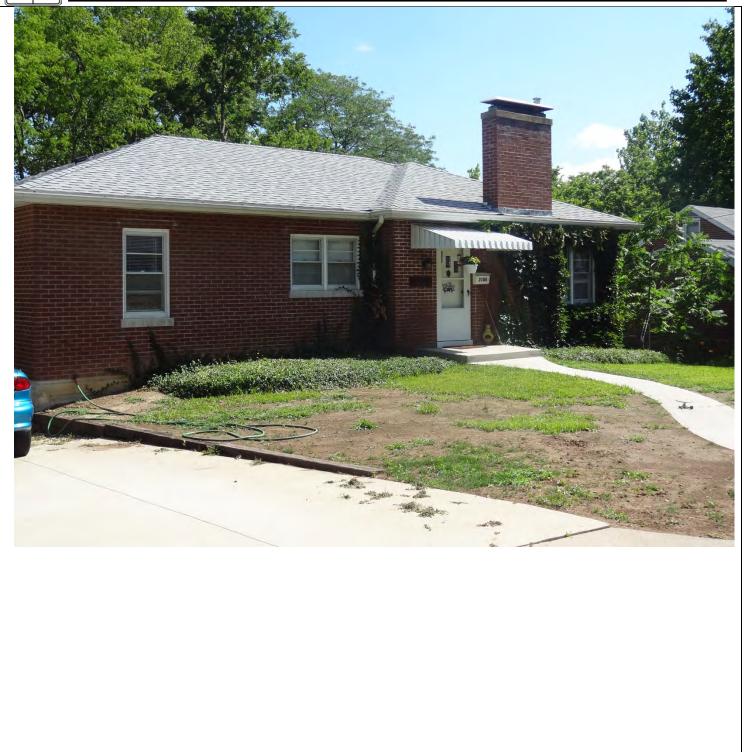

# PHOTOGRAPH

| Protographer:<br>Michelle Diedriech, SHPO         Date:<br>6-19-2012         Description: | PHOTOGRAPH                                | 1                  |              |
|-------------------------------------------------------------------------------------------|-------------------------------------------|--------------------|--------------|
|                                                                                           | Photographer:<br>Michelle Diedriech, SHPO | Date:<br>6-19-2012 | Description: |
|                                                                                           | <image/>                                  |                    | <image/>     |

40. (cont.) Description of environment and outbuildings. Expand box as necessary, or add continuation pages.

41. (cont.) Further description of important architectural features. Expand box as necessary, or add continuation pages. This one story brick four bay compact ranch house has a medium pitch side-gable roof with asphalt shingles and exterior brick chimney on the right side. From left to right the fenestration consists of a single-car garage, picture window, door with portico, concrete stoop and metal shed roof hood, and paired 1/1 windows with central dividing mullion.