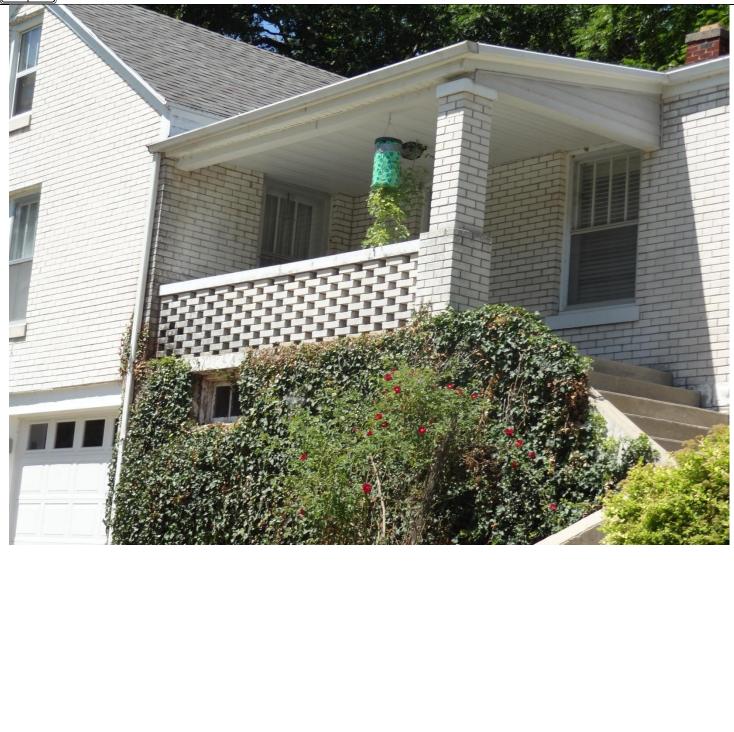

# **ARCHITECTURAL INFORMATION**

| 23. Category of property:<br>⊠ building(s) □ site □ structure □<br>object | 30: Roof material:<br>Asphalt Shingle                                                                                 | 37.Windows: ⊠ historic (1 <sup>st</sup> story only) □<br>replacement<br>Pane Arrangement: 4/4, 6/6<br>Picture Window included<br>Metal Hoods Over 2 <sup>nd</sup> Floor Windows<br>Bay Windows (1 <sup>st</sup> -Story) |
|---------------------------------------------------------------------------|-----------------------------------------------------------------------------------------------------------------------|-------------------------------------------------------------------------------------------------------------------------------------------------------------------------------------------------------------------------|
| 24. Vernacular or property type:                                          | 31. Chimney placement:                                                                                                | 38. Acreage (rural):                                                                                                                                                                                                    |
| Neo-Colonial/Garrison                                                     | Right Side/Exterior Brick                                                                                             | Visible from public road? 🛛                                                                                                                                                                                             |
| 25. Architectural Style:                                                  | 32. Structural system:<br>Balloon/Platform Frame                                                                      | 39. Changes (describe in box 41 cont.):<br>☐ Addition(s) Date(s):<br>☐ Altered Date(s):                                                                                                                                 |
| 26. Plan shape:<br>Rectangular                                            | 33. Exterior wall cladding:<br>Brick(1 <sup>st</sup> -Story)/Vinyl (2 <sup>nd</sup> –Story)                           | Moved Date(s):                                                                                                                                                                                                          |
|                                                                           |                                                                                                                       | Endangered by:                                                                                                                                                                                                          |
| 27. No. of stories:<br>2                                                  | 34. Foundation material:<br>Concrete                                                                                  |                                                                                                                                                                                                                         |
| 28. No. of bays:                                                          | 35. Basement type:                                                                                                    | 40. No. of outbuildings (describe in box                                                                                                                                                                                |
| 3                                                                         | Full                                                                                                                  | 40 cont.): 0                                                                                                                                                                                                            |
| 29. Roof type:<br>Side-Gable                                              | 36. Front porch type/placement:<br>Stoop and hood<br>w/Metal Shed<br>Roof. Right Side<br>has Porch w/2-<br>Story Deck | 41. Further description of building features and associated resources on continuation page. ⊠                                                                                                                           |