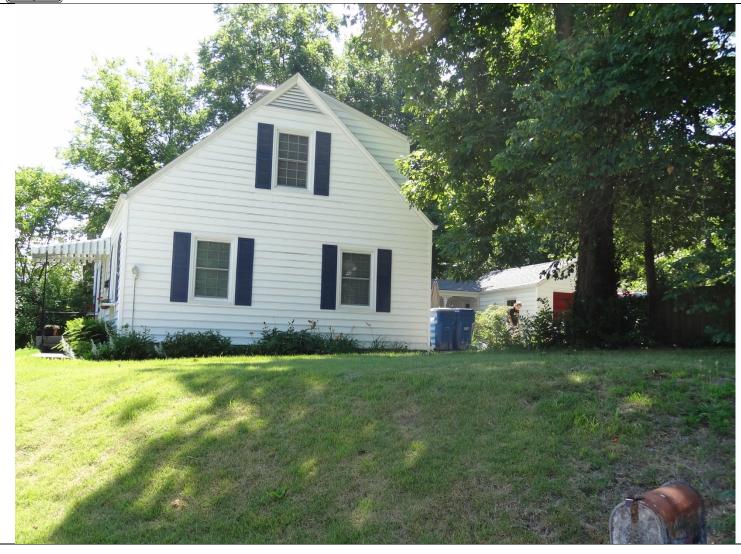

## PHOTOGRAPH

| Photographer:<br>Michelle Diedriech, SHPO | Date:<br>06-19-2012 | Description: |
|-------------------------------------------|---------------------|--------------|
|                                           |                     |              |

Insert photograph of primary structure on property.

41. (cont.) Further description of important architectural features. Expand box as necessary, or add continuation pages.

This one story brick four bay ranch house has a medium pitch side-gable roof with asphalt shingles. The fenestration from left to right consists of paired 6/6 windows, and entrance, and one 6/6 window. The second bay from the left features three 6/6 windows side by side that may have historically been a picture window. The third bay features an entrance with a single pane modern door with 15 divided lights. The fourth bay consists of two side by side 6/6 windows divided by a mullion. Each window has decorative shutters. The building has an exterior chimney on the right side. The building verges on the cusp of minimal traditional and ranch type. They were both popular styles during the period of construction in the 1950's.