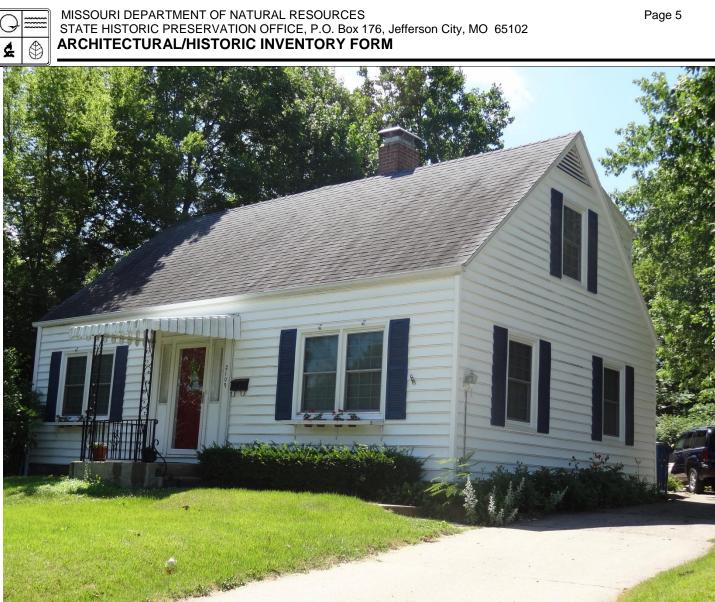

41. (cont.) Further description of important architectural features. Expand box as necessary, or add continuation pages.

This one story brick four bay ranch house has a medium pitch side-gable roof with asphalt shingles. The fenestration from left to right consists of paired 6/6 windows, and entrance, and one 6/6 window. The second bay from the left features three 6/6 windows side by side that may have historically been a picture window. The third bay features an entrance with a single pane modern door with 15 divided lights. The fourth bay consists of two side by side 6/6 windows divided by a mullion. Each window has decorative shutters. The building has an exterior chimney on the right side. The building verges on the cusp of minimal traditional and ranch type. They were both popular styles during the period of construction in the 1950's.