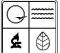

## PHOTOGRAPH

| Photographer:<br>Michelle Diedriech, SHPO | Date:<br>06-19-2012 | Description: |
|-------------------------------------------|---------------------|--------------|
|                                           |                     |              |

Insert photograph of primary structure on property.

41. (cont.) Further description of important architectural features. Expand box as necessary, or add continuation pages.

This one story brick four bay ranch house has a medium pitch side-gable roof with asphalt shingles. The fenestration from left to right consists of paired 6/6 windows, and entrance, and one 6/6 window. The second bay from the left features three 6/6 windows side by side that may have historically been a picture window. The third bay features an entrance with a single pane modern door with 15 divided lights. The fourth bay consists of two side by side 6/6 windows divided by a mullion. Each window has decorative shutters. The building has an exterior chimney on the right side. The building verges on the cusp of minimal traditional and ranch type. They were both popular styles during the period of construction in the 1950's.