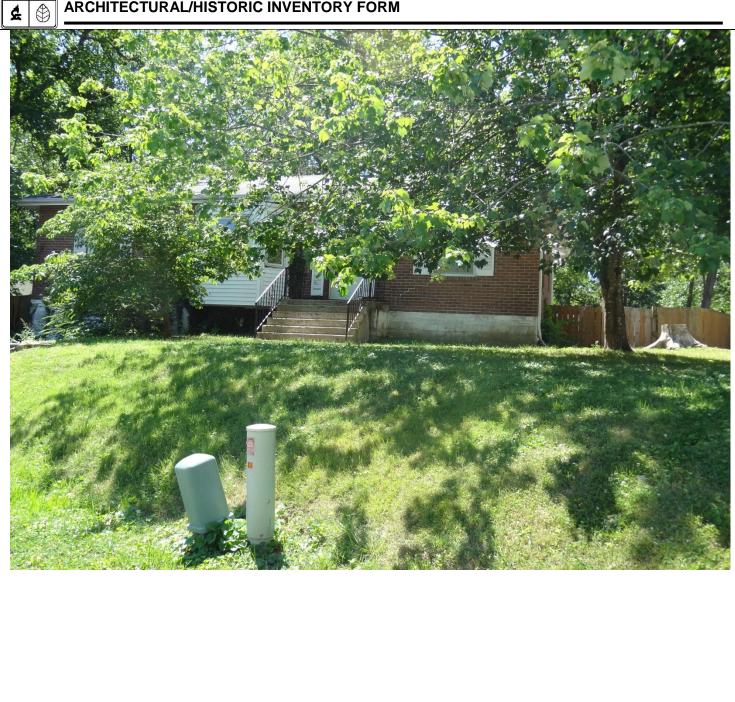

## PHOTOGRAPH

| Photographer:<br>Michelle Diedriech, SHPO | Date:<br>06-19-2012 | Description: |
|-------------------------------------------|---------------------|--------------|
|                                           |                     |              |

Insert photograph of primary structure on property.

41. (cont.) Further description of important architectural features. Expand box as necessary, or add continuation pages.

This one story brick four bay ranch house has a medium pitch side-gable roof with asphalt shingles. The fenestration from left to right consists of paired 6/6 windows, and entrance, and one 6/6 window. The second bay from the left features three 6/6 windows side by side that may have historically been a picture window. The third bay features an entrance with a single pane modern door with 15 divided lights. The fourth bay consists of two side by side 6/6 windows divided by a mullion. Each window has decorative shutters. The building has an exterior chimney on the right side. The building verges on the cusp of minimal traditional and ranch type. They were both popular styles during the period of construction in the 1950's.