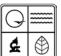

# PHOTOGRAPH

| Protographer:<br>Michelle Diedriech, SHPO         Date:<br>6-19-2012         Description: | PHOTOGRAPH                                | 1                  |              |
|-------------------------------------------------------------------------------------------|-------------------------------------------|--------------------|--------------|
|                                                                                           | Photographer:<br>Michelle Diedriech, SHPO | Date:<br>6-19-2012 | Description: |
|                                                                                           | <image/>                                  |                    | <image/>     |

40. (cont.) Description of environment and outbuildings. Expand box as necessary, or add continuation pages.

41. (cont.) Further description of important architectural features. Expand box as necessary, or add continuation pages. This one story brick four bay compact ranch house has a medium pitch side-gable roof with asphalt shingles and exterior brick chimney on the right side. From left to right the fenestration consists of a single-car garage, picture window, door with portico, concrete stoop and metal shed roof hood, and paired 1/1 windows with central dividing mullion.