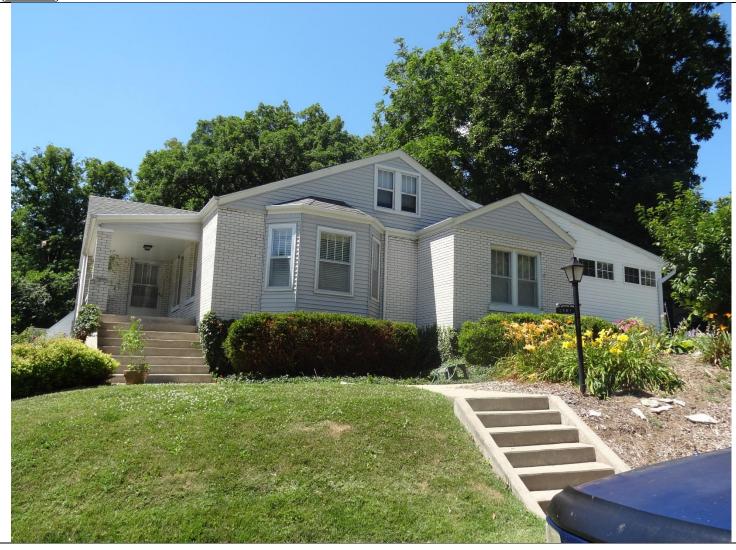

# PHOTOGRAPH

| Protographer:<br>Michelle Diedriech, SHPO         Date:<br>6-19-2012         Description: | PHOTOGRAPH                                | 1                  |              |
|-------------------------------------------------------------------------------------------|-------------------------------------------|--------------------|--------------|
|                                                                                           | Photographer:<br>Michelle Diedriech, SHPO | Date:<br>6-19-2012 | Description: |
|                                                                                           | <image/>                                  |                    | <image/>     |

40. (cont.) Description of environment and outbuildings. Expand box as necessary, or add continuation pages.

41. (cont.) Further description of important architectural features. Expand box as necessary, or add continuation pages. This one story brick four bay compact ranch house has a medium pitch side-gable roof with asphalt shingles and exterior brick chimney on the right side. From left to right the fenestration consists of a single-car garage, picture window, door with portico, concrete stoop and metal shed roof hood, and paired 1/1 windows with central dividing mullion.