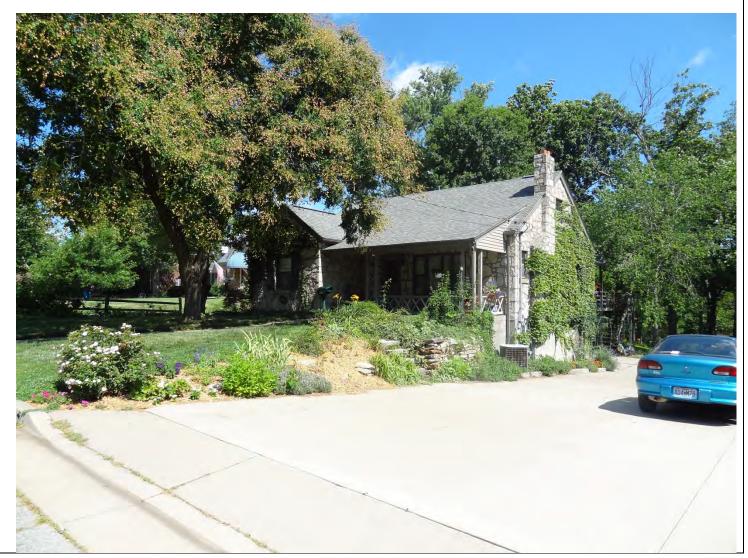

40. (cont.) Description of environment and outbuildings. Expand box as necessary, or add continuation pages.

41. (cont.) Further description of important architectural features. Expand box as necessary, or add continuation pages. This one story three bay minimal traditional stone house has a cross-gable roof with asphalt shingles. The house is set on a rectangular plan with short wing. From left to right the fenestration consist of a 1/1 window, door opening, and a picture window with 2/2 side lights. The window on the first bay has decorative shutters. The two right bays have a <sup>3</sup>/<sub>4</sub> partial width wood porch with hipped/shed roof a door with single glass panel on upper portion and the picture window. The house has a tree in front of the left bay with a winding sidewalk from the street. The house has a rustic look and feel of a Tudor house with the stone work on the primary elevation's façade.