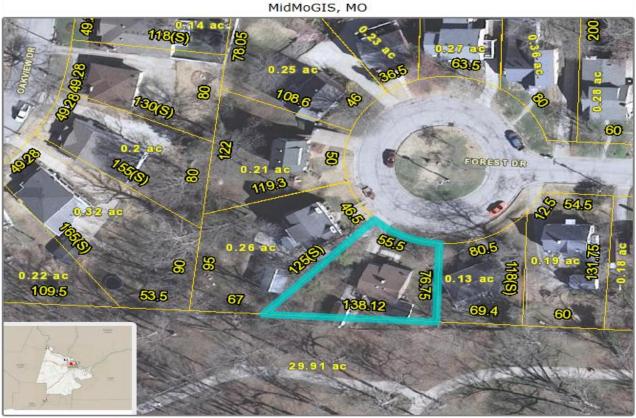

# SITE MAP/PLAN (include north arrow)

#### ADDITIONAL INFORMATION:

21. (cont.) History and significance. Expand box as necessary, or add continuation pages.

The determination of national register eligibility as a contributing to a historic district requires more research as part of a larger area including Main Street (Ten Mile Drive) and Forest Hill Ave. This was surveyed as part of a training exercise and included a single culde-sac with 16 houses. Possible areas of significance are architecture and community development.

22. (cont.) Sources of information. Expand box as necessary, or add continuation pages. Mid-MO GIS <a href="http://www.midmogis.com/colesl/">http://www.midmogis.com/colesl/</a> [accessed 7-6-2012].

40. (cont.) Description of environment and outbuildings. Expand box as necessary, or add continuation pages.