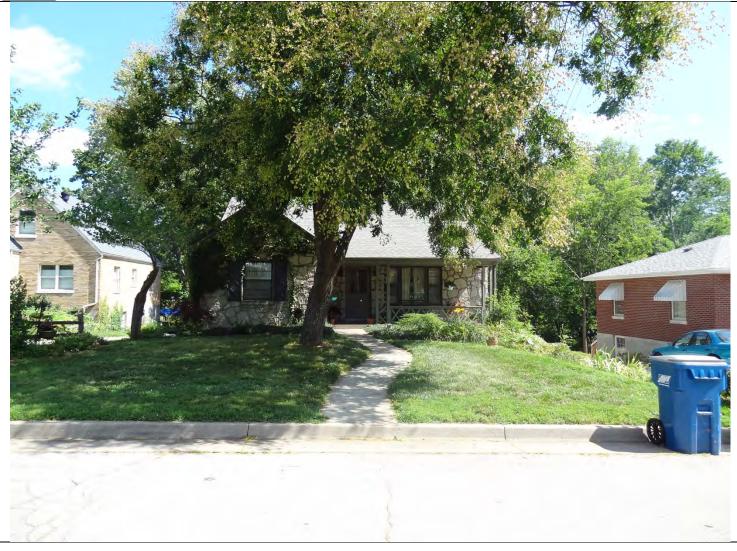

40. (cont.) Description of environment and outbuildings. Expand box as necessary, or add continuation pages.

41. (cont.) Further description of important architectural features. Expand box as necessary, or add continuation pages. This one story three bay minimal traditional stone house has a cross-gable roof with asphalt shingles. The house is set on a rectangular plan with short wing. From left to right the fenestration consist of a 1/1 window, door opening, and a picture window with 2/2 side lights. The window on the first bay has decorative shutters. The two right bays have a <sup>3</sup>/<sub>4</sub> partial width wood porch with hipped/shed roof a door with single glass panel on upper portion and the picture window. The house has a tree in front of the left bay with a winding sidewalk from the street. The house has a rustic look and feel of a Tudor house with the stone work on the primary elevation's façade.

Picture window and Wood Porch

| 1. Survey No.<br>CO-AS-007-005 |           | 2. Survey name:<br>Forest Drive Post-War  |                          |                                                |
|--------------------------------|-----------|-------------------------------------------|--------------------------|------------------------------------------------|
| 3. County:                     |           | 4. Address (Street No.)                   | Street (name)            |                                                |
| Cole                           |           | 2110                                      | Forest Drive             |                                                |
| 5.City:<br>Jefferson City, MO  | Vicinity: | 6. UTM:<br>15/1724119.76/100590           | 06.46                    | 7. Township/Range/Section:<br>T: 45 R: 12 S:35 |
|                                |           | 9. Present/other<br>2110 Forest D         | name (if known):<br>rive |                                                |
| 10. Ownership:                 |           | 11a. Historic use (if know<br>Residential | 'n):                     | 11b. Current use:<br>Residential               |