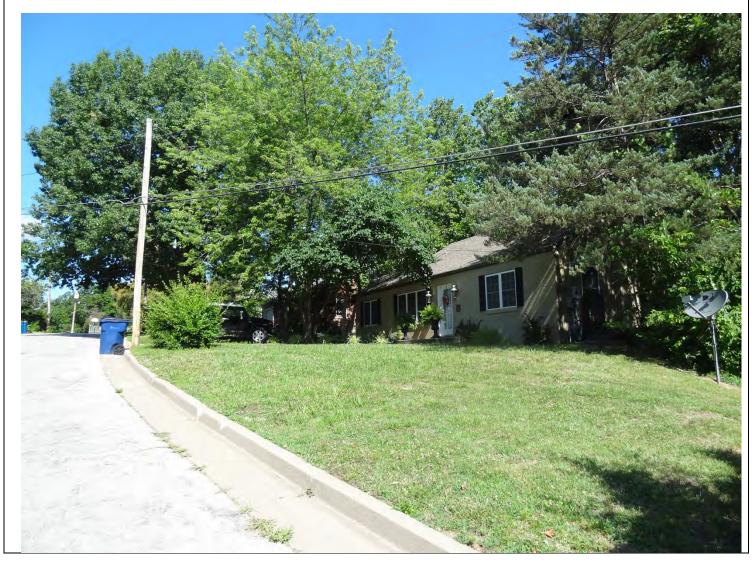

## PHOTOGRAPH

| Photographer:<br>Michelle Diedriech, SHPO | Date:<br>06-19-2012 | Description: |
|-------------------------------------------|---------------------|--------------|
|                                           |                     |              |

Insert photograph of primary structure on property.

41. (cont.) Further description of important architectural features. Expand box as necessary, or add continuation pages.

This one story brick four bay ranch house has a medium pitch side-gable roof with asphalt shingles. The fenestration from left to right consists of paired 6/6 windows, and entrance, and one 6/6 window. The second bay from the left features three 6/6 windows side by side that may have historically been a picture window. The third bay features an entrance with a single pane modern door with 15 divided lights. The fourth bay consists of two side by side 6/6 windows divided by a mullion. Each window has decorative shutters. The building has an exterior chimney on the right side. The building verges on the cusp of minimal traditional and ranch type. They were both popular styles during the period of construction in the 1950's.