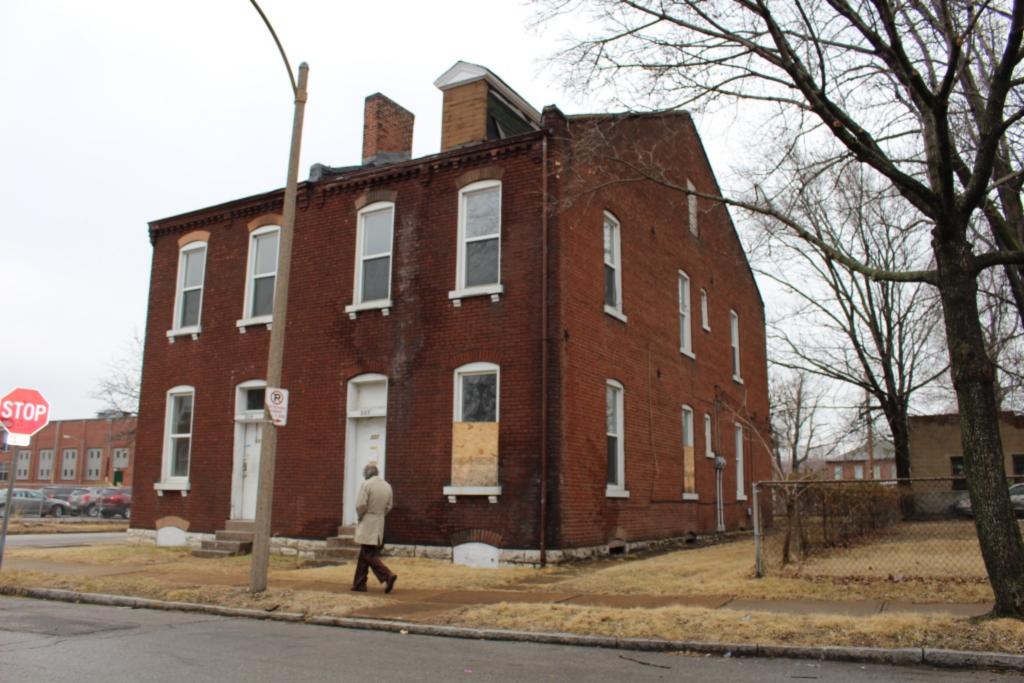

| G |    |
|---|----|
| ¢ | \$ |

|                                       | ng ana o                                              | - Sulli         | Deeligh                |              |           |        |          |         |                  |                  |         |
|---------------------------------------|-------------------------------------------------------|-----------------|------------------------|--------------|-----------|--------|----------|---------|------------------|------------------|---------|
| 1. Survey no. 2. Survey               | y name:                                               |                 |                        |              |           |        | 3.       | Coun    | ty:              |                  |         |
|                                       |                                                       | of Flo          | ounder Houses in S     | St. Louis C  | City      |        |          |         | s [Independ      | lent City]       |         |
| 4. Address: (from City GEO data       | ibase)                                                |                 |                        |              |           | 5. Cit | ty/State | :       |                  | Property Zip     | Ocode:  |
| 3146 MOUNT PLEASAN                    | NT ST                                                 |                 |                        |              |           | St. Lo | ouis, M  | issou   | ri               | 63111            |         |
|                                       |                                                       |                 |                        |              |           |        |          | 6. U1   | TM Easting:      | 740364.73        |         |
| Alternate address: 3146 Mount F       | Pleasant Str                                          |                 |                        |              |           |        |          | U1      | TM Northing:     | 4272994.86       |         |
| 8. Historic Name (if known):          | 11a. Hist                                             | oric Us         | se (if known):         | Longitude:   | -90.2409  | 12     |          | City    | Block            | City Wa          | ard     |
| N/A                                   | Dome                                                  | stic            |                        | 7. Townshi   | p-Range-S | ection | 1        | 2745    | 5                | 25               |         |
| 9. Present/other name (if known):     | 11b. Cur                                              | urrent Use: N/A |                        |              |           |        |          |         | 10. Ownersh      | iip:             |         |
|                                       | Dome                                                  | stic            |                        | Neighborh    |           | er: ŕ  | 17       |         | Private          |                  |         |
|                                       |                                                       |                 |                        | RICAL DA     | TA        |        |          |         |                  |                  |         |
|                                       |                                                       |                 |                        | known        |           |        | His      | toric D | District Potent  | tial?            |         |
|                                       | 3. Previousl                                          |                 |                        |              |           |        | Nar      | ne of   | Potential Dis    | trict?           |         |
| 1000                                  |                                                       | ame h           | ere and in box 22 co   | ont.(page 3) |           |        |          |         |                  |                  |         |
| 14. Area(s) of significance:          | N/A                                                   |                 |                        |              |           |        |          |         |                  |                  |         |
|                                       | . On Natio                                            |                 |                        |              | 0)        |        | 21.      | Histo   | ry/Significand   | ce on Cont. pag  |         |
| I.J. Alomicol.                        | Cite nomination name here and in box 22 cont.(page 3) |                 |                        |              |           |        |          | Sourc   | ces on contin    | uation page.     | ✓       |
|                                       | N/A                                                   |                 |                        |              |           |        |          | _       |                  |                  |         |
| 16. Builder/contractor: 20            | ). National I                                         | Registe         | er eligible?           |              |           |        |          |         | gory of Prope    | erty:            |         |
| not known                             | not deterr                                            | nined           |                        |              |           |        | Bui      | lding   |                  |                  |         |
|                                       |                                                       |                 | ARCHITECTUR            | RAL INFO     | ORMATIC   |        |          |         |                  |                  |         |
| 24. Vernacular or property type:      |                                                       | 31. Cł          | nimney placement:      |              |           | 3      | 6. Porch | Туре    | e(s):            |                  |         |
| Flounder                              |                                                       | Side            | e, Left                |              |           |        | Front:   | Stoc    | р                |                  |         |
| Flounder Sub-Type                     |                                                       | 32. St          | ructural system:       |              |           |        | Side:    | N/A     |                  |                  |         |
| 1-story front entry                   |                                                       | Loa             | d-bearing Brick        |              |           | 3      | 7. Windo | ows:    | Inappropria      | ate Replacem     | ent     |
|                                       |                                                       |                 |                        |              |           |        | Type1:   |         | Doublehun        |                  |         |
| Blind tall wall (originally)?         | ✓                                                     | 33. Ex          | terior wall cladding   | (Primary):   |           |        | Ma       | terial: | Vinyl            | -                |         |
| Attached (originally) to anothe       | er blg?                                               | Bric            | :k                     |              |           |        | No. P    |         |                  |                  |         |
| 25. Architectural style:              |                                                       | 33. Ex          | terior wall cladding   | (Secondary   | ):        |        | Type 2:  |         | N/A              |                  |         |
| · · · · · · · · · · · · · · · · · · · |                                                       | N/A             |                        |              | •         |        | Ma       | terial: |                  |                  |         |
| 26. Plan Shape:                       |                                                       | ,               |                        |              |           |        | No. P    | anes:   |                  |                  |         |
| Rectangular (Short Str. Fac.          | )                                                     | 34. Fc          | oundation Material:    |              |           | 3      | 8. Acrea | ige (ru | ural)Visible fro | om public road   | ? ✔     |
| 27. Number of Stories: 1-st           | ,                                                     | Соц             | Irsed Rubble Lime      | stone        |           |        |          |         | describe in b    |                  |         |
| 28. No. of bays (1st floor)           | - ,                                                   |                 |                        |              |           | Г      | Additi   | on      | Date(s)          | ):               |         |
| Front 2 Side 4                        |                                                       | 35. Ba          | asement type:          |              |           |        | Additi   | on      | Date(s)          |                  |         |
| 29. Roof Type:                        |                                                       |                 | letermined             |              |           | [•     | Altere   | d       | Date(s)          |                  |         |
| Shed                                  |                                                       |                 |                        |              |           |        | <br>Move |         | Date(s)          | ):               |         |
|                                       |                                                       | Signifi         | icant Building Details | 3:           |           | 4      |          |         | dings (descri    |                  |         |
| 30. Roof Material:                    |                                                       | -               | ¥                      |              |           |        | 0        |         | - •              | ,                |         |
| Asphalt Shingle                       |                                                       |                 |                        |              |           | 1      | -        | ar das  | cription of bu   | uilding features | and     |
|                                       |                                                       |                 |                        |              |           |        |          |         |                  | ntinuation page  |         |
|                                       |                                                       |                 | 0                      | THER         |           |        |          |         |                  |                  |         |
| 42: Current Owner/address:            |                                                       |                 | 43. Inventory form p   |              | (name):   |        | 44. Sur  | vey da  | ate:             |                  |         |
| ARCH EQUITIES LLC                     |                                                       |                 | Bob Bettis             |              | ,         |        |          | -       |                  | 1/1              | .3/2015 |
|                                       |                                                       |                 | Cultural Resource      | es Office    |           |        | 45. Date | e of re | evisions:        | -, -             | _, -==  |
| 10 FENTON PLAZA P O BOX               | 1031                                                  |                 | Additional Inform      |              | ions by:  |        |          |         |                  |                  |         |
| FENTON MO                             | 630                                                   | 26              |                        |              |           |        |          |         |                  |                  |         |
|                                       |                                                       | -               | FOR S                  | HPO US       | E:        |        |          |         |                  |                  |         |
| Date entered in inventory:            |                                                       |                 | Level of survey        |              | naissance | int    | ensive   | Addit   | tional research  | ? yes            | no      |
| National Register Status:             | in list                                               | ed dist         |                        |              |           |        |          |         |                  |                  |         |
| Name:                                 |                                                       |                 |                        |              |           |        |          |         |                  |                  |         |
| pending listing not eligit            | ble                                                   |                 | not determined         |              |           |        |          |         |                  |                  |         |
|                                       | (individually                                         | r)              |                        |              |           |        |          |         |                  |                  |         |
|                                       |                                                       |                 |                        |              |           |        |          |         |                  |                  |         |