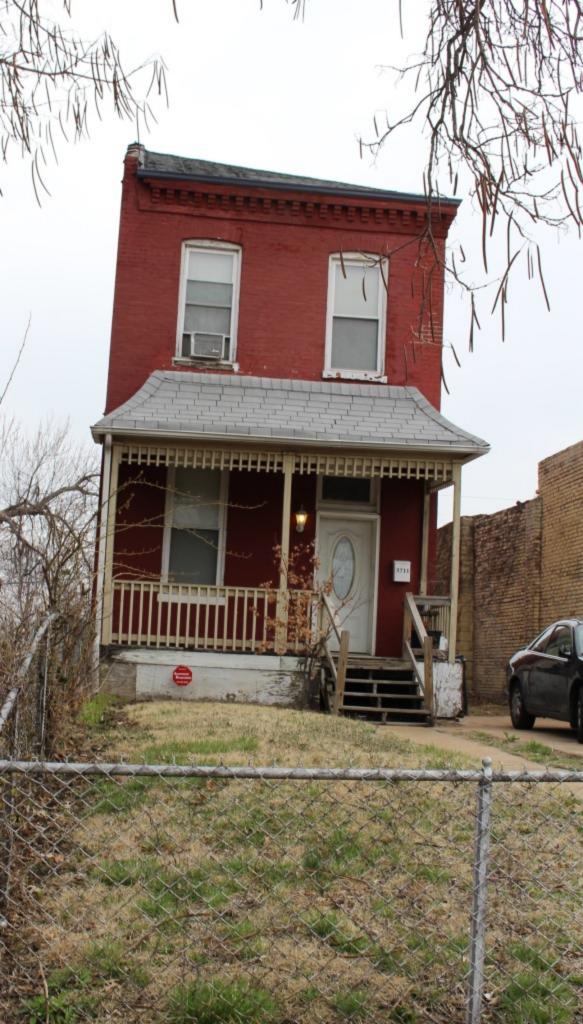

| 908 MORRISON AV                                                                                                          |                                                                                              | Photogra     | apher: Bob Bettis     | Photo Date:                                  | 12/30/2014 |
|--------------------------------------------------------------------------------------------------------------------------|----------------------------------------------------------------------------------------------|--------------|-----------------------|----------------------------------------------|------------|
|                                                                                                                          |                                                                                              |              | 910 908               |                                              |            |
| ASSESSMENT:                                                                                                              | er<br>pied: 1                                                                                |              |                       | ACCC AND |            |
| Imprvmnt         28080         Land:         3330         Tot           Operation Impact Area:         2         Housing |                                                                                              | Zoning: D    |                       |                                              |            |
| Bldg Area (sq. ft.):       1720       Land:         Endangered by: (see Field notes for additional specifics)            | 0 Frontage:<br>Property maintenance at time of<br>see specifics in Field notes.<br>Excellent | 25           | Compton Dry Pictorial | Atilas of St. Louis, 1875                    |            |
| Structural condition at time of survey-<br>see specifics in Field notes.<br>Excellent                                    | Neighborhood condition at time<br>see specifics in Field notes.<br>Excellent                 | e of survey- |                       | T                                            | 5          |
| Field Notes<br>No exposed basement windows visi                                                                          | ble.                                                                                         |              |                       |                                              |            |

40. (cont.) Description of environment and outbuilding. Expand box as necessary or add continuation pages.

The property is set back twenty feet off of the street. The front yard is enclosed by a wrought-iron and brick fence.

41. (cont.) Description of primary resource. Expand box as necessary, or add continuation pages.

Two-story brick flounder with simple corbelled brick cornice that runs the length of the north and east facades. Four front facing windows have soldier course segmented arched lintels with limestone stone sills. The east side of the building features the entry to the house but is tucked back in a gangway and is hidden from public view. There is a second floor metal bracketed walk-out porch over the entryway. A large two-story frame addition projects off of the rear of the building. The addition extends out into the gangway about 3 feet.