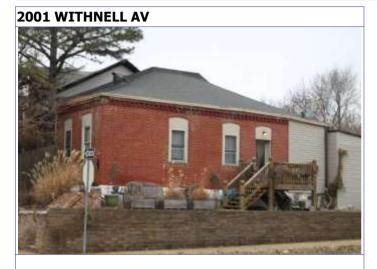

40. (cont.) Description of environment and outbuilding. Expand box as necessary or add continuation pages.

The property is set back twenty feet off of the street. The front yard is enclosed by a wrought-iron and brick fence.

41. (cont.) Description of primary resource. Expand box as necessary, or add continuation pages.

Two-story brick flounder with simple corbelled brick cornice that runs the length of the north and east facades. Four front facing windows have soldier course segmented arched lintels with limestone stone sills. The east side of the building features the entry to the house but is tucked back in a gangway and is hidden from public view. There is a second floor metal bracketed walk-out porch over the entryway. A large two-story frame addition projects off of the rear of the building. The addition extends out into the gangway about 3 feet.