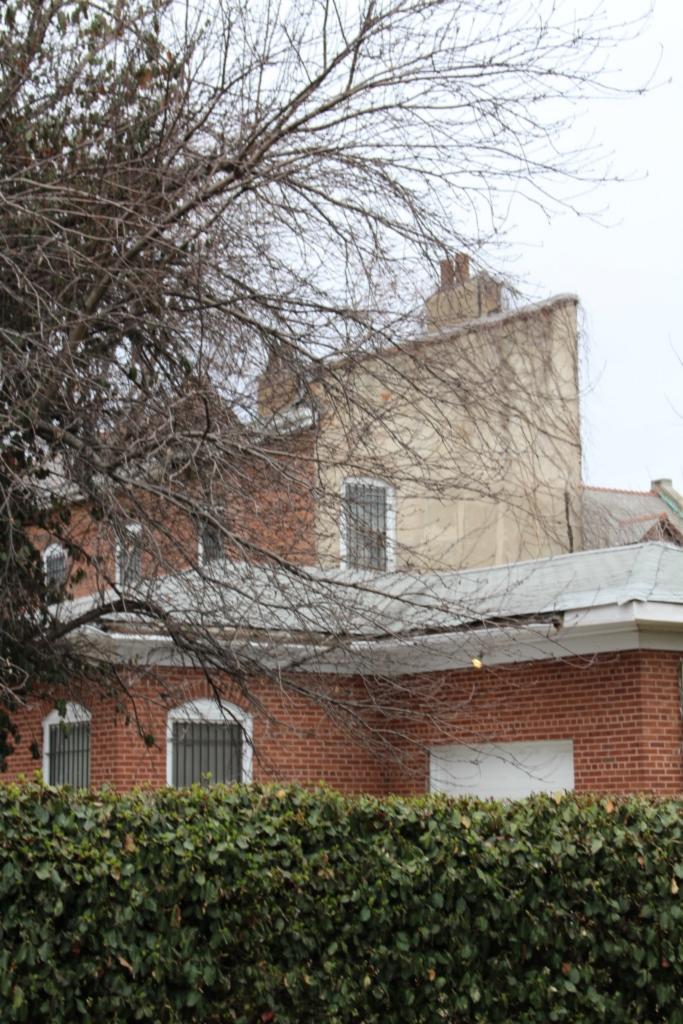

40. (cont.) Description of environment and outbuilding. Expand box as necessary or add continuation pages.

The property is set back twenty feet off of the street. The front yard is enclosed by a wrought-iron and brick fence.

41. (cont.) Description of primary resource. Expand box as necessary, or add continuation pages.

Two-story brick flounder with simple corbelled brick cornice that runs the length of the north and east facades. Four front facing windows have soldier course segmented arched lintels with limestone stone sills. The east side of the building features the entry to the house but is tucked back in a gangway and is hidden from public view. There is a second floor metal bracketed walk-out porch over the entryway. A large two-story frame addition projects off of the rear of the building. The addition extends out into the gangway about 3 feet.