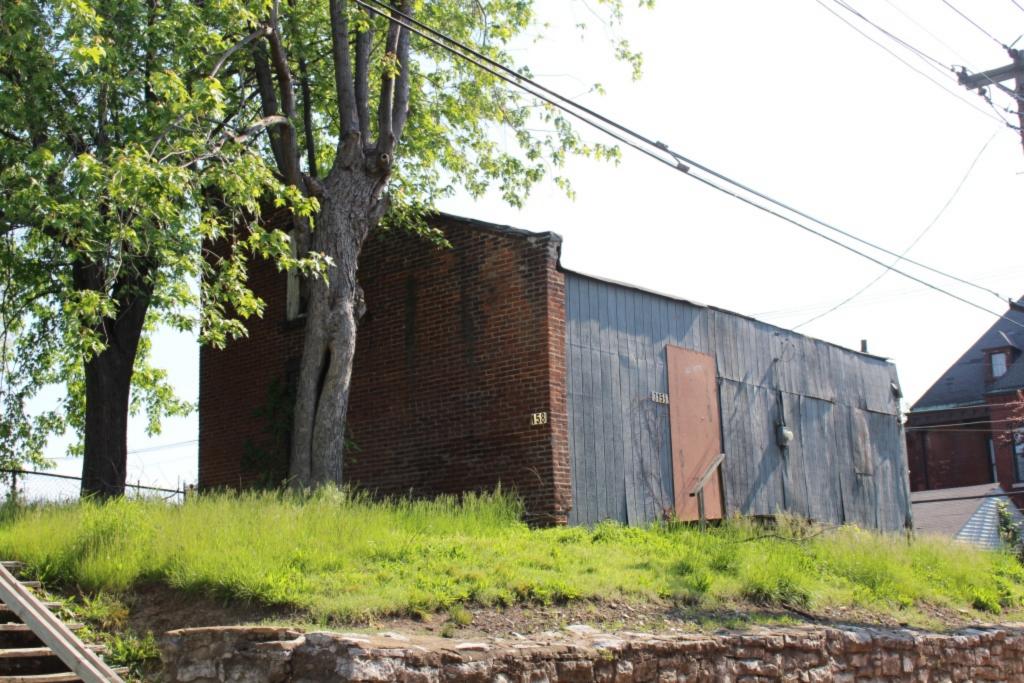

41. (cont.) Description of primary resource. Expand box as necessary, or add continuation pages.

Two and a half story traditional brick flounder. On the street facing façade, the first and second floor windows have been altered to accommodate doors. A small bracketed balcony is situated at the second floor door. A small double-hung window is located in the loft portion of the street façade. Modern vinyl shutters flank both doors on the south façade. The first floor of the east side of the house has three windows and a single door accessed by a small stoop. The second floor and the east side features a full length wooden porch. There are three transomed doors and one window that look on to the second floor porch. There are two skylights on the roof that are not visible from the street. The rear of the building features a two-story frame sided addition with a sloping roof that matches the original house.