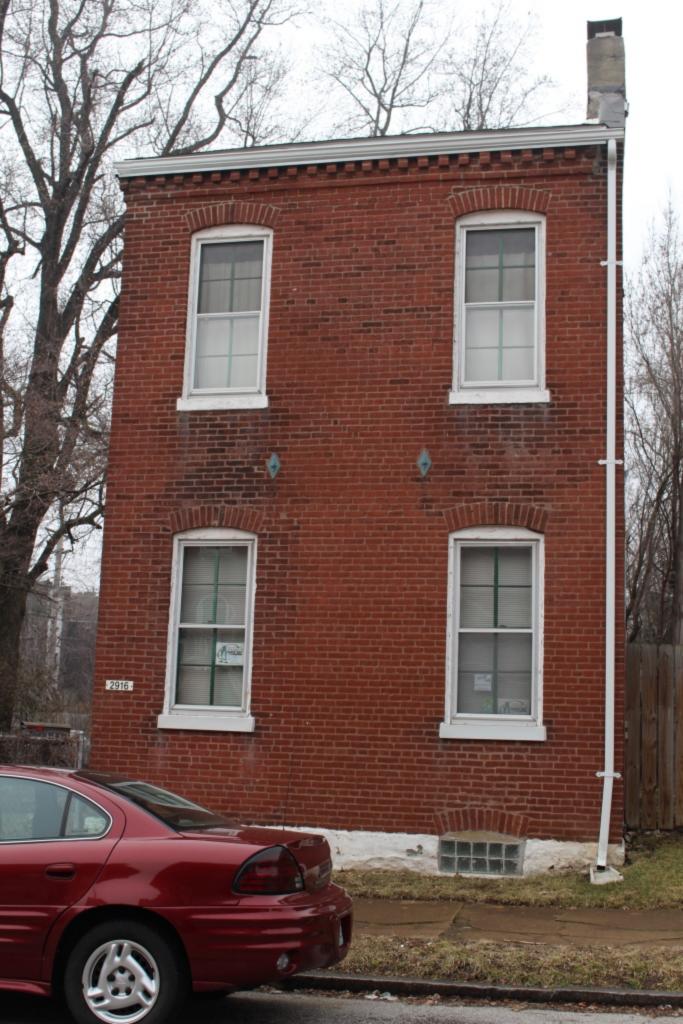

41. (cont.) Description of primary resource. Expand box as necessary, or add continuation pages.

Two-story brick flounder with simple corbelled brick cornice that runs the length of the north and east facades. Four front facing windows have soldier course segmented arched lintels with limestone stone sills. The east side of the building features the entry to the house but is tucked back in a gangway and is hidden from public view. There is a second floor metal bracketed walk-out porch over the entryway. A large two-story frame addition projects off of the rear of the building. The addition extends out into the gangway about 3 feet.