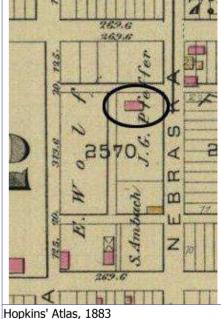

### 908 MORRISON AV

21.(cont.) History:and significance. Expand box as necessary or add continuation pages.

The nomination form for the Historic Resources of Lasalle Multiple Resource Area notes that this flounder is one of the few in the district hed single-family houses built in the 1860s in the district and states: "The business career of Nicholas Guerdan, who built 908 Morrison Avenue, well illustrates the upward mobility of many German merchants living in Page's Addition. Born in Hesse-Darmstadt in 1839, Guerdan began working for a St. Louis hat dealer when he was 13. At the time he built [this flounder] ca. 1864, he was sole owner of the Guerdan Hat Company, one of downtown St. Louis' most prominent hatters. Specializing in Stetson hats, the Guerdan company boasted Philadelphia manufacturer John B. Stetson as a Director."