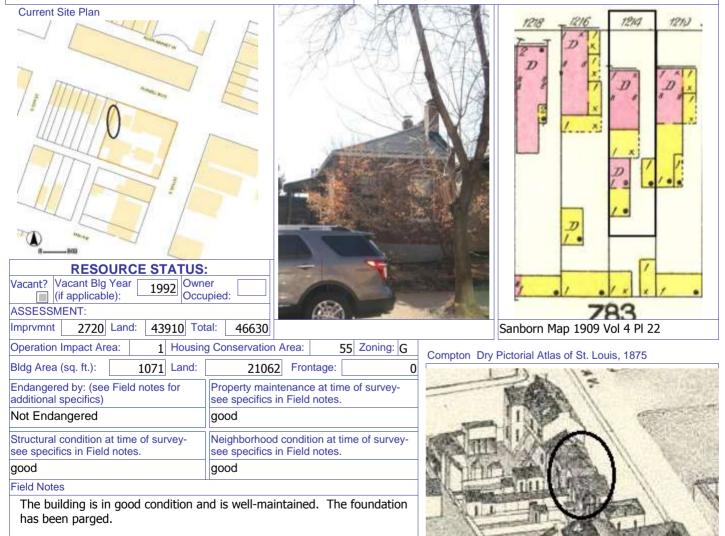

## ARCHITECTURAL/HISTORIC INVENTORY FORM - Cultural Resources Office St. Louis Planning and Urban Design

#### 935 MORRISON AV

Rear

40. (cont.) Description of environment and outbuilding. Expand box as necessary or add continuation pages.

Set 15-20' off of sidewalk, far back from current building line of the block. The surrounding properties are well-maintained and have retained their historic context and character.

41. (cont.) Description of primary resource. Expand box as necessary, or add continuation pages.

Two and a half story traditional brick flounder. On the street facing façade, the first and second floor windows have been altered to accommodate doors. A small bracketed balcony is situated at the second floor door. A small double-hung window is located in the loft portion of the street façade. Modern vinyl shutters flank both doors on the south façade. The first floor of the east side of the house has three windows and a single door accessed by a small stoop. The second floor and the east side features a full length wooden porch. There are three transomed doors and one window that look on to the second floor porch. There are two skylights on the roof that are not visible from the street. The rear of the building features a two-story frame sided addition with a sloping roof that matches the original house.