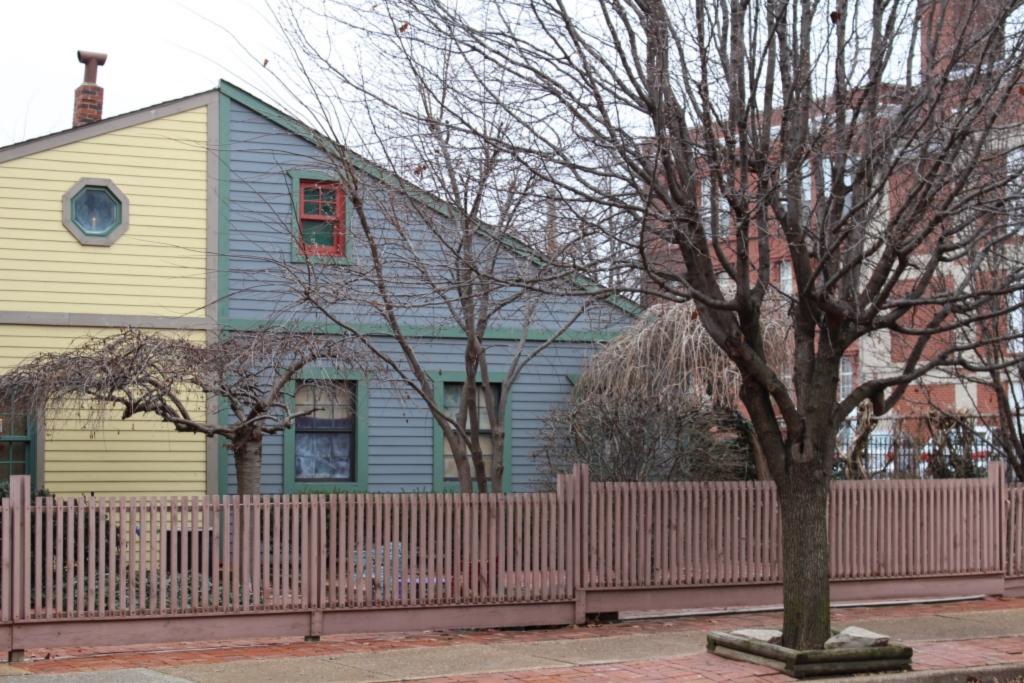

41. (cont.) Description of primary resource. Expand box as necessary, or add continuation pages.

Two-story brick flounder with simple corbelled brick cornice that runs the length of the north and east facades. Four front facing windows have soldier course segmented arched lintels with limestone stone sills. The east side of the building features the entry to the house but is tucked back in a gangway and is hidden from public view. There is a second floor metal bracketed walk-out porch over the entryway. A large two-story frame addition projects off of the rear of the building. The addition extends out into the gangway about 3 feet.