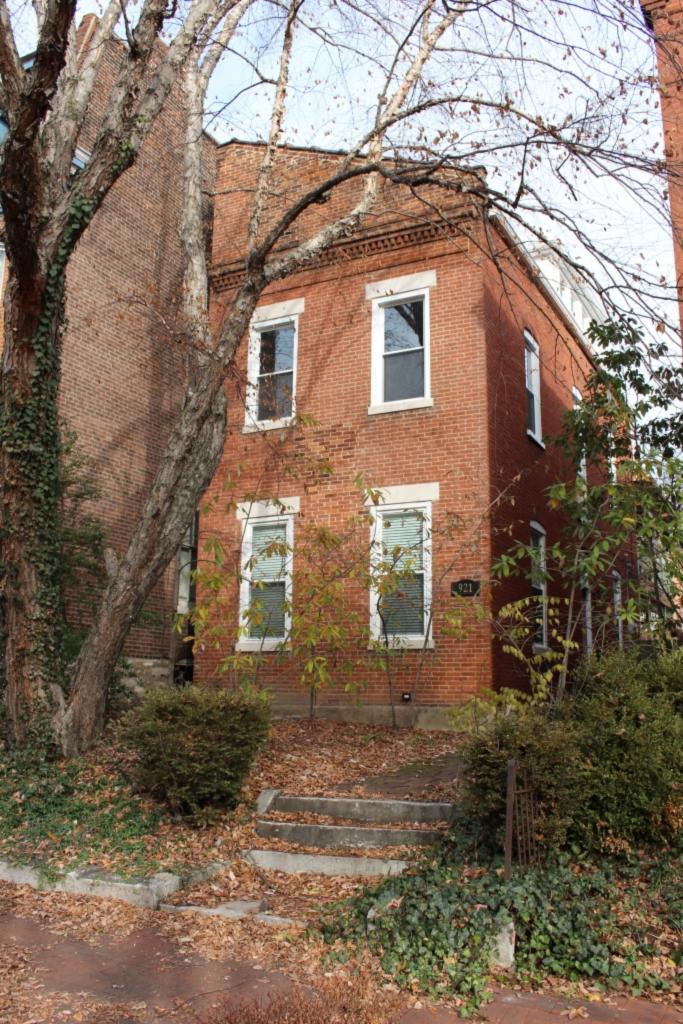

#### 921 MORRISON AV

Front façade

Vacant? Vacant Blg Year

Imprvmnt 25460 Land:

ASSESSMENT:

(if applicable):

Rear and east facades

**467 E** 

41. (cont.) Description of primary resource. Expand box as necessary, or add continuation pages.

Two-story side entry with simple brick corbelled cornice extending length of south and east facades. Windows on south and east side have trabiated cut stone lintels and sills. Windows are replacement and have been wrapped. The main entry is centered on the east facade and is accessed by a small wooden two-story porch. The second floor, east facade has a central door that enters out on to the porch. The is a east facing dormer centered on the main roof of the house. The rear has a two-story flat roof brick additon and is accompanied by a newer one-strory frame addition of the north-east corner of the house.