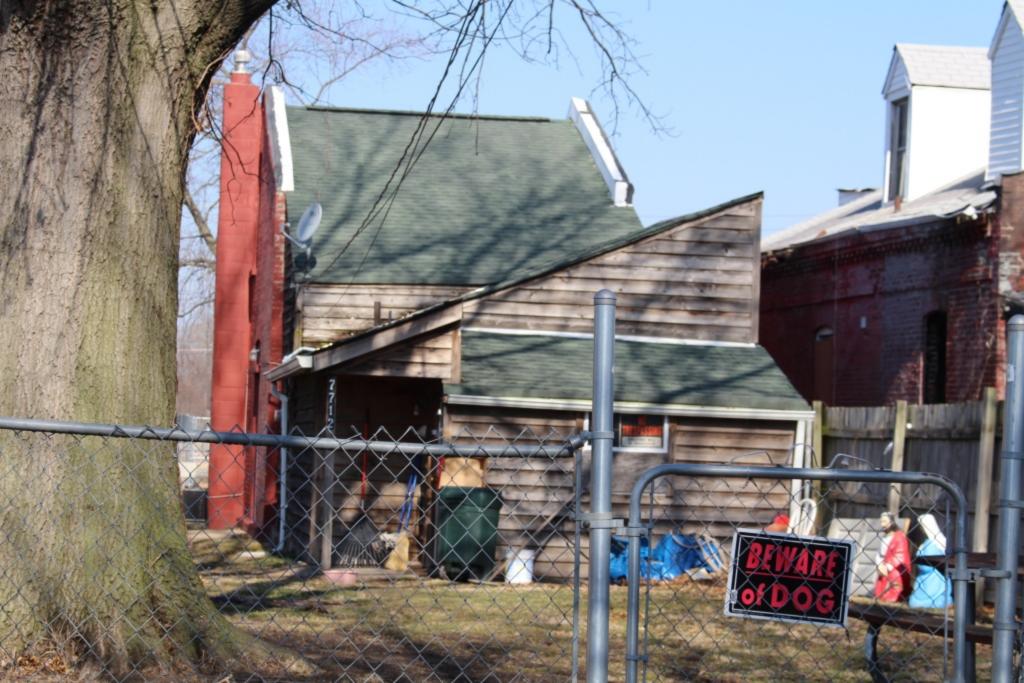

40. (cont.) Description of environment and outbuilding. Expand box as necessary or add continuation pages.

The property is set back twenty feet off of the street. The front yard is enclosed by a wrought-iron and brick fence.

41. (cont.) Description of primary resource. Expand box as necessary, or add continuation pages.

Two-story brick flounder with simple corbelled brick cornice that runs the length of the north and east facades. Four front facing windows have soldier course segmented arched lintels with limestone stone sills. The east side of the building features the entry to the house but is tucked back in a gangway and is hidden from public view. There is a second floor metal bracketed walk-out porch over the entryway. A large two-story frame addition projects off of the rear of the building. The addition extends out into the gangway about 3 feet.