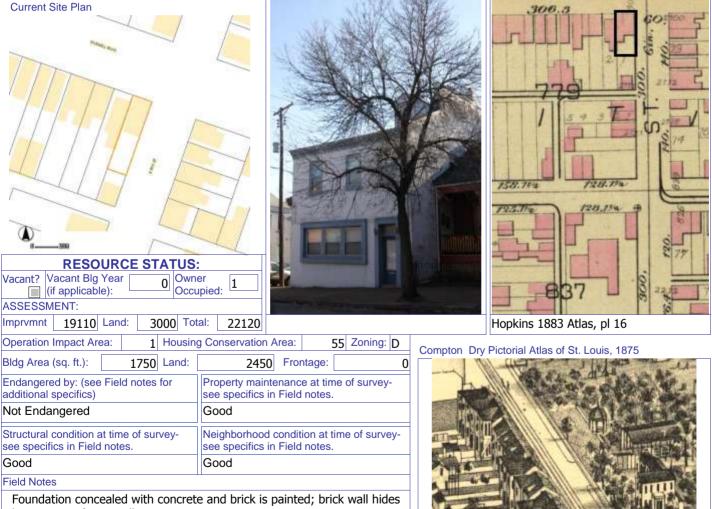

| 908 MORRISON AV                                                                                                          |                                                                                              | Photogra     | apher: Bob Bettis     | Photo Date:                                  | 12/30/2014 |
|--------------------------------------------------------------------------------------------------------------------------|----------------------------------------------------------------------------------------------|--------------|-----------------------|----------------------------------------------|------------|
|                                                                                                                          |                                                                                              |              | 910 908               |                                              |            |
| ASSESSMENT:                                                                                                              | er<br>pied: 1                                                                                |              |                       | ACCC AND |            |
| Imprvmnt         28080         Land:         3330         Tot           Operation Impact Area:         2         Housing |                                                                                              | Zoning: D    |                       |                                              |            |
| Bldg Area (sq. ft.):       1720       Land:         Endangered by: (see Field notes for additional specifics)            | 0 Frontage:<br>Property maintenance at time of<br>see specifics in Field notes.<br>Excellent | 25           | Compton Dry Pictorial | Atilas of St. Louis, 1875                    |            |
| Structural condition at time of survey-<br>see specifics in Field notes.<br>Excellent                                    | Neighborhood condition at time<br>see specifics in Field notes.<br>Excellent                 | e of survey- |                       | T                                            | 5          |
| Field Notes<br>No exposed basement windows visi                                                                          | ble.                                                                                         |              |                       |                                              |            |

### 908 MORRISON AV

21.(cont.) History:and significance. Expand box as necessary or add continuation pages.

The nomination form for the Historic Resources of Lasalle Multiple Resource Area notes that this flounder is one of the few in the district hed single-family houses built in the 1860s in the district and states: "The business career of Nicholas Guerdan, who built 908 Morrison Avenue, well illustrates the upward mobility of many German merchants living in Page's Addition. Born in Hesse-Darmstadt in 1839, Guerdan began working for a St. Louis hat dealer when he was 13. At the time he built [this flounder] ca. 1864, he was sole owner of the Guerdan Hat Company, one of downtown St. Louis' most prominent hatters. Specializing in Stetson hats, the Guerdan company boasted Philadelphia manufacturer John B. Stetson as a Director."

40. (cont.) Description of environment and outbuilding. Expand box as necessary or add continuation pages.

The property is set back twenty feet off of the street. The front yard is enclosed by a wrought-iron and brick fence.

41. (cont.) Description of primary resource. Expand box as necessary, or add continuation pages.

Two-story brick flounder with simple corbelled brick cornice that runs the length of the north and east facades. Four front facing windows have soldier course segmented arched lintels with limestone stone sills. The east side of the building features the entry to the house but is tucked back in a gangway and is hidden from public view. There is a second floor metal bracketed walk-out porch over the entryway. A large two-story frame addition projects off of the rear of the building. The addition extends out into the gangway about 3 feet.