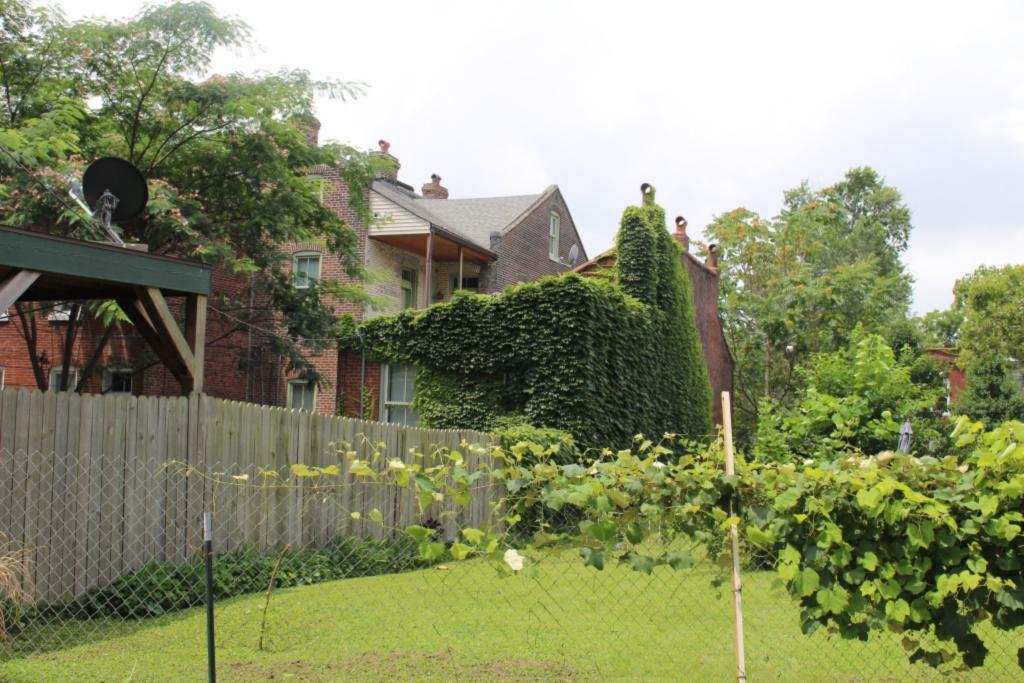

40. (cont.) Description of environment and outbuilding. Expand box as necessary or add continuation pages.

Set 15-20' off of sidewalk, far back from current building line of the block. The surrounding properties are well-maintained and have retained their historic context and character.

41. (cont.) Description of primary resource. Expand box as necessary, or add continuation pages.

Two-story side entry with simple brick corbelled cornice extending length of south and east facades. Windows on south and east side have trabiated cut stone lintels and sills. Windows are replacement and have been wrapped. The main entry is centered on the east facade and is accessed by a small wooden two-story porch. The second floor, east facade has a central door that enters out on to the porch. The is a east facing dormer centered on the main roof of the house. The rear has a two-story flat roof brick additon and is accompanied by a newer one-strory frame addition of the north-east corner of the house.