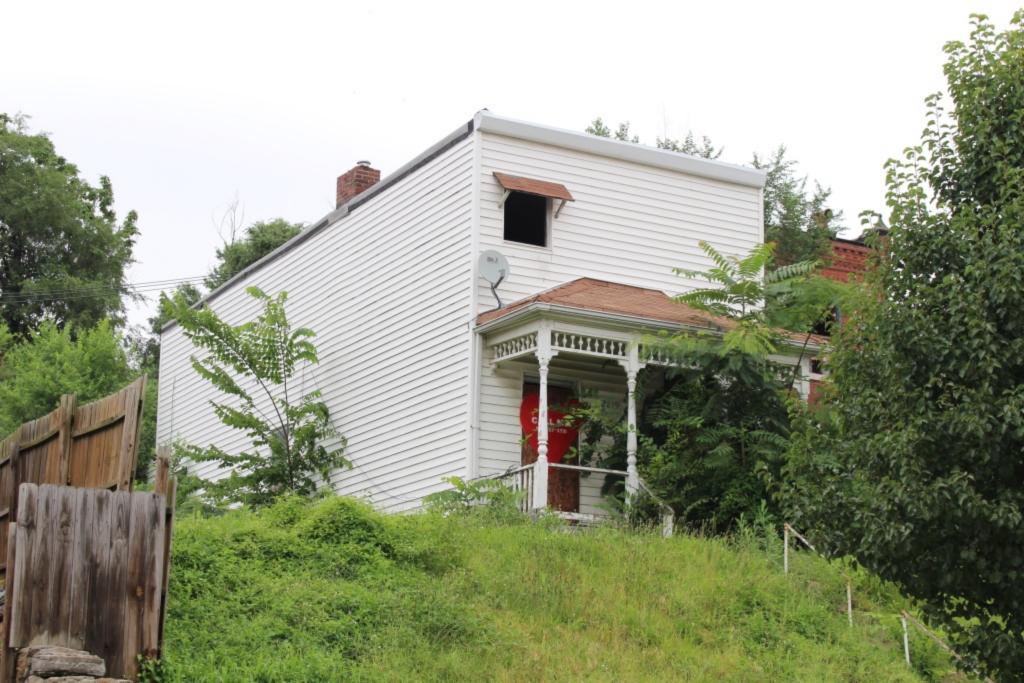

40. (cont.) Description of environment and outbuilding. Expand box as necessary or add continuation pages.

The property is set back twenty feet off of the street. The front yard is enclosed by a wrought-iron and brick fence.

41. (cont.) Description of primary resource. Expand box as necessary, or add continuation pages.

Two-story brick flounder with simple corbelled brick cornice that runs the length of the north and east facades. Four front facing windows have soldier course segmented arched lintels with limestone stone sills. The east side of the building features the entry to the house but is tucked back in a gangway and is hidden from public view. There is a second floor metal bracketed walk-out porch over the entryway. A large two-story frame addition projects off of the rear of the building. The addition extends out into the gangway about 3 feet.