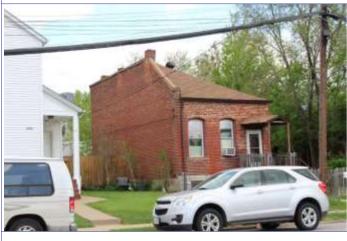

40. (cont.) Description of environment and outbuilding. Expand box as necessary or add continuation pages.

Set 15-20' off of sidewalk, far back from current building line of the block. The surrounding properties are well-maintained and have retained their historic context and character.

41. (cont.) Description of primary resource. Expand box as necessary, or add continuation pages.

Two-story side entry with simple brick corbelled cornice extending length of south and east facades. Windows on south and east side have trabiated cut stone lintels and sills. Windows are replacement and have been wrapped. The main entry is centered on the east facade and is accessed by a small wooden two-story porch. The second floor, east facade has a central door that enters out on to the porch. The is a east facing dormer centered on the main roof of the house. The rear has a two-story flat roof brick additon and is accompanied by a newer one-strory frame addition of the north-east corner of the house.