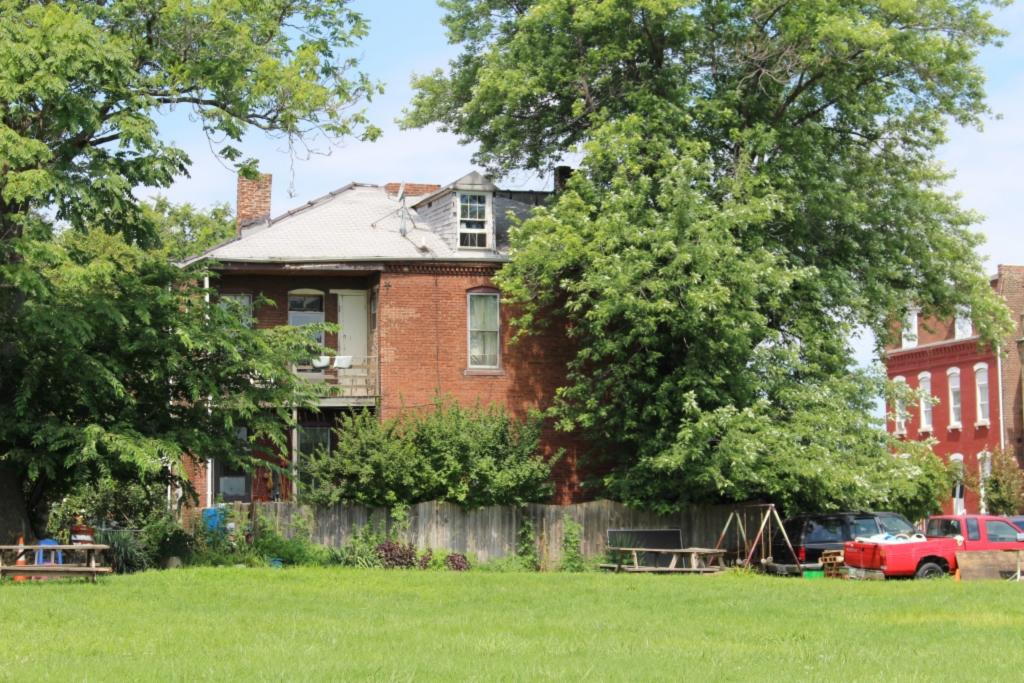

41. (cont.) Description of primary resource. Expand box as necessary, or add continuation pages.

Two-story brick flounder with simple corbelled brick cornice that runs the length of the north and east facades. Four front facing windows have soldier course segmented arched lintels with limestone stone sills. The east side of the building features the entry to the house but is tucked back in a gangway and is hidden from public view. There is a second floor metal bracketed walk-out porch over the entryway. A large two-story frame addition projects off of the rear of the building. The addition extends out into the gangway about 3 feet.

40. (cont.) Description of environment and outbuilding. Expand box as necessary or add continuation pages.

The property is set back twenty feet off of the street. The front yard is enclosed by a wrought-iron and brick fence.