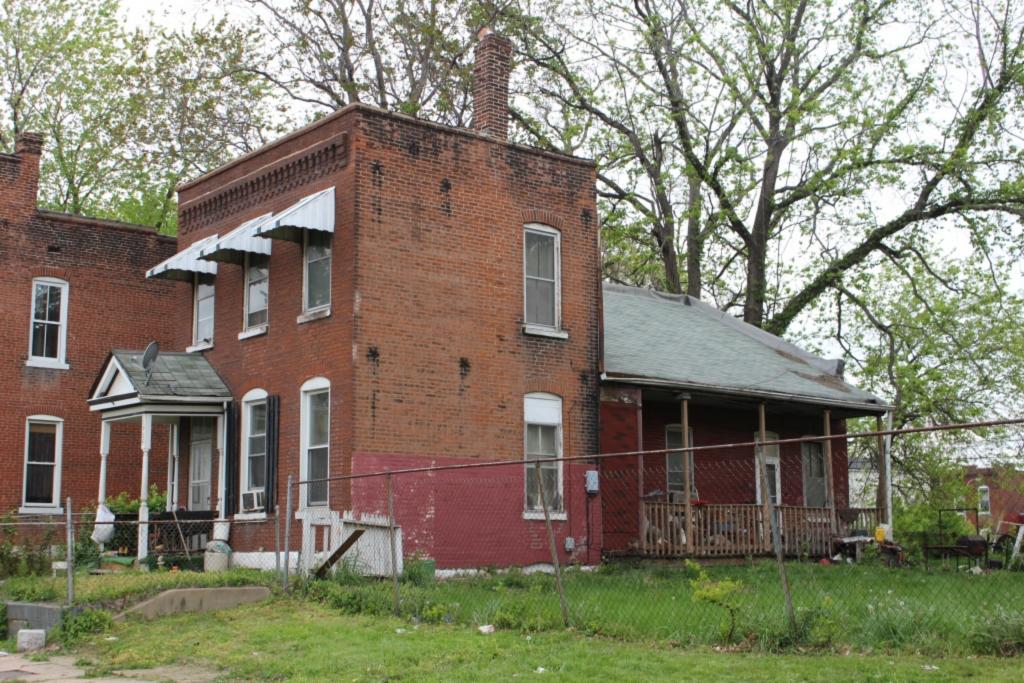

#### 935 MORRISON AV

Rear

40. (cont.) Description of environment and outbuilding. Expand box as necessary or add continuation pages.

Set 15-20' off of sidewalk, far back from current building line of the block. The surrounding properties are well-maintained and have retained their historic context and character.

41. (cont.) Description of primary resource. Expand box as necessary, or add continuation pages.

Two and a half story traditional brick flounder. On the street facing façade, the first and second floor windows have been altered to accommodate doors. A small bracketed balcony is situated at the second floor door. A small double-hung window is located in the loft portion of the street façade. Modern vinyl shutters flank both doors on the south façade. The first floor of the east side of the house has three windows and a single door accessed by a small stoop. The second floor and the east side features a full length wooden porch. There are three transomed doors and one window that look on to the second floor porch. There are two skylights on the roof that are not visible from the street. The rear of the building features a two-story frame sided addition with a sloping roof that matches the original house.