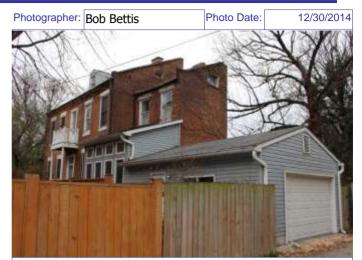

40. (cont.) Description of environment and outbuilding. Expand box as necessary or add continuation pages.

The property is set back twenty feet off of the street. The front yard is enclosed by a wrought-iron and brick fence.