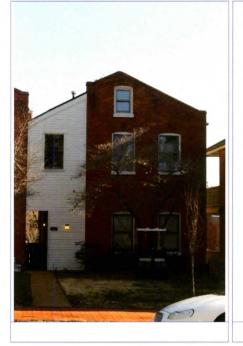

| 908 MORRISON AV                                                                                                          |                                                                                              | Photogra     | apher: Bob Bettis     | Photo Date:                                  | 12/30/2014 |
|--------------------------------------------------------------------------------------------------------------------------|----------------------------------------------------------------------------------------------|--------------|-----------------------|----------------------------------------------|------------|
|                                                                                                                          |                                                                                              |              | 910 908               |                                              |            |
| ASSESSMENT:                                                                                                              | er<br>pied: 1                                                                                |              |                       | ACCC AND |            |
| Imprvmnt         28080         Land:         3330         Tot           Operation Impact Area:         2         Housing |                                                                                              | Zoning: D    |                       |                                              |            |
| Bldg Area (sq. ft.):       1720       Land:         Endangered by: (see Field notes for additional specifics)            | 0 Frontage:<br>Property maintenance at time of<br>see specifics in Field notes.<br>Excellent | 25           | Compton Dry Pictorial | Atilas of St. Louis, 1875                    |            |
| Structural condition at time of survey-<br>see specifics in Field notes.<br>Excellent                                    | Neighborhood condition at time<br>see specifics in Field notes.<br>Excellent                 | e of survey- |                       | T                                            | 5          |
| Field Notes<br>No exposed basement windows visi                                                                          | ble.                                                                                         |              |                       |                                              |            |

41. (cont.) Description of primary resource. Expand box as necessary, or add continuation pages.

Two-story brick flounder with simple corbelled brick cornice that runs the length of the north and east facades. Four front facing windows have soldier course segmented arched lintels with limestone stone sills. The east side of the building features the entry to the house but is tucked back in a gangway and is hidden from public view. There is a second floor metal bracketed walk-out porch over the entryway. A large two-story frame addition projects off of the rear of the building. The addition extends out into the gangway about 3 feet.