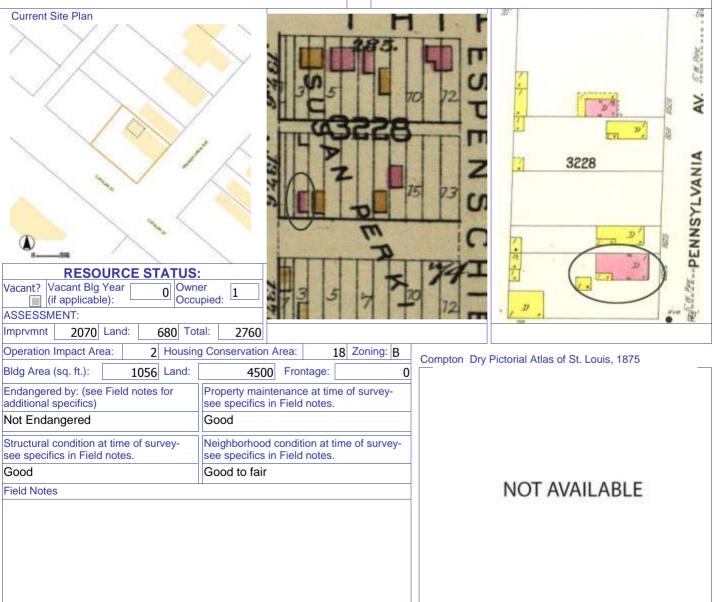

| G |    |
|---|----|
| ¢ | \$ |

|                                       | ng ana o                                              | - Sulli         | Deeligh                |              |           |        |          |         |                  |                  |         |
|---------------------------------------|-------------------------------------------------------|-----------------|------------------------|--------------|-----------|--------|----------|---------|------------------|------------------|---------|
| 1. Survey no. 2. Survey               | y name:                                               |                 |                        |              |           |        | 3.       | Coun    | ty:              |                  |         |
|                                       |                                                       | of Flo          | ounder Houses in S     | St. Louis C  | City      |        |          |         | s [Independ      | lent City]       |         |
| 4. Address: (from City GEO data       | ibase)                                                |                 |                        |              |           | 5. Cit | ty/State | :       |                  | Property Zip     | Ocode:  |
| 3146 MOUNT PLEASAN                    | NT ST                                                 |                 |                        |              |           | St. Lo | ouis, M  | issou   | ri               | 63111            |         |
|                                       |                                                       |                 |                        |              |           |        |          | 6. U1   | TM Easting:      | 740364.73        |         |
| Alternate address: 3146 Mount F       | Pleasant Str                                          |                 |                        |              |           |        |          | U1      | TM Northing:     | 4272994.86       |         |
| 8. Historic Name (if known):          | 11a. Hist                                             | oric Us         | se (if known):         | Longitude:   | -90.2409  | 12     |          | City    | Block            | City Wa          | ard     |
| N/A                                   | Dome                                                  | stic            |                        | 7. Townshi   | p-Range-S | ection | 1        | 2745    | 5                | 25               |         |
| 9. Present/other name (if known):     | 11b. Cur                                              | urrent Use: N/A |                        |              |           |        |          |         | 10. Ownersh      | iip:             |         |
|                                       | Dome                                                  | stic            |                        | Neighborh    |           | er: ŕ  | 17       |         | Private          |                  |         |
|                                       |                                                       |                 |                        | RICAL DA     | TA        |        |          |         |                  |                  |         |
|                                       |                                                       |                 |                        | known        |           |        | His      | toric D | District Potent  | tial?            |         |
|                                       | 3. Previousl                                          |                 |                        |              |           |        | Nar      | ne of   | Potential Dis    | trict?           |         |
| 1000                                  |                                                       | ame h           | ere and in box 22 co   | ont.(page 3) |           |        |          |         |                  |                  |         |
| 14. Area(s) of significance:          | N/A                                                   |                 |                        |              |           |        |          |         |                  |                  |         |
|                                       | . On Natio                                            |                 |                        |              | 0)        |        | 21.      | Histo   | ry/Significand   | ce on Cont. pag  |         |
| I.J. Alomicol.                        | Cite nomination name here and in box 22 cont.(page 3) |                 |                        |              |           |        |          | Sourc   | ces on contin    | uation page.     | ✓       |
|                                       | N/A                                                   |                 |                        |              |           |        |          | _       |                  |                  |         |
| 16. Builder/contractor: 20            | ). National I                                         | Registe         | er eligible?           |              |           |        |          |         | gory of Prope    | erty:            |         |
| not known                             | not deterr                                            | nined           |                        |              |           |        | Bui      | lding   |                  |                  |         |
|                                       |                                                       |                 | ARCHITECTUR            | RAL INFO     | ORMATIC   |        |          |         |                  |                  |         |
| 24. Vernacular or property type:      |                                                       | 31. Cł          | nimney placement:      |              |           | 3      | 6. Porch | Туре    | e(s):            |                  |         |
| Flounder                              |                                                       | Side            | e, Left                |              |           |        | Front:   | Stoc    | р                |                  |         |
| Flounder Sub-Type                     |                                                       | 32. St          | ructural system:       |              |           |        | Side:    | N/A     |                  |                  |         |
| 1-story front entry                   |                                                       | Loa             | d-bearing Brick        |              |           | 3      | 7. Windo | ows:    | Inappropria      | ate Replacem     | ent     |
|                                       |                                                       |                 |                        |              |           |        | Type1:   |         | Doublehun        |                  |         |
| Blind tall wall (originally)?         | ✓                                                     | 33. Ex          | terior wall cladding   | (Primary):   |           |        | Ma       | terial: | Vinyl            | -                |         |
| Attached (originally) to anothe       | er blg?                                               | Bric            | :k                     |              |           |        | No. P    |         |                  |                  |         |
| 25. Architectural style:              |                                                       | 33. Ex          | terior wall cladding   | (Secondary   | ):        |        | Type 2:  |         | N/A              |                  |         |
| · · · · · · · · · · · · · · · · · · · |                                                       | N/A             |                        |              | •         |        | Ma       | terial: |                  |                  |         |
| 26. Plan Shape:                       |                                                       | ,               |                        |              |           |        | No. P    | anes:   |                  |                  |         |
| Rectangular (Short Str. Fac.          | )                                                     | 34. Fc          | oundation Material:    |              |           | 3      | 8. Acrea | ige (ru | ural)Visible fro | om public road   | ? ✔     |
| 27. Number of Stories: 1-st           | ,                                                     | Соц             | Irsed Rubble Lime      | stone        |           |        |          |         | describe in b    |                  |         |
| 28. No. of bays (1st floor)           | - ,                                                   |                 |                        |              |           | Г      | Additi   | on      | Date(s)          | ):               |         |
| Front 2 Side 4                        |                                                       | 35. Ba          | asement type:          |              |           |        | Additi   | on      | Date(s)          |                  |         |
| 29. Roof Type:                        |                                                       |                 | letermined             |              |           | [•     | Altere   | d       | Date(s)          |                  |         |
| Shed                                  |                                                       |                 |                        |              |           |        | <br>Move |         | Date(s)          | ):               |         |
|                                       |                                                       | Signifi         | icant Building Details | 3:           |           | 4      |          |         | dings (descri    |                  |         |
| 30. Roof Material:                    |                                                       | -               | ¥                      |              |           |        | 0        |         | - •              | ,                |         |
| Asphalt Shingle                       |                                                       |                 |                        |              |           | 1      | -        | ar das  | cription of bu   | uilding features | and     |
|                                       |                                                       |                 |                        |              |           |        |          |         |                  | ntinuation page  |         |
|                                       |                                                       |                 | 0                      | THER         |           |        |          |         |                  |                  |         |
| 42: Current Owner/address:            |                                                       |                 | 43. Inventory form p   |              | (name):   |        | 44. Sur  | vey da  | ate:             |                  |         |
| ARCH EQUITIES LLC                     |                                                       |                 | Bob Bettis             |              | ,         |        |          | -       |                  | 1/1              | .3/2015 |
|                                       |                                                       |                 | Cultural Resource      | es Office    |           |        | 45. Date | e of re | evisions:        | -, -             | _, -==  |
| 10 FENTON PLAZA P O BOX               | 1031                                                  |                 | Additional Inform      |              | ions by:  |        |          |         |                  |                  |         |
| FENTON MO                             | 630                                                   | 26              |                        |              |           |        |          |         |                  |                  |         |
|                                       |                                                       | -               | FOR S                  | HPO US       | E:        |        |          |         |                  |                  |         |
| Date entered in inventory:            |                                                       |                 | Level of survey        |              | naissance | int    | ensive   | Addit   | tional research  | ? yes            | no      |
| National Register Status:             | in list                                               | ed dist         |                        |              |           |        |          |         |                  |                  |         |
| Name:                                 |                                                       |                 |                        |              |           |        |          |         |                  |                  |         |
| pending listing not eligit            | ble                                                   |                 | not determined         |              |           |        |          |         |                  |                  |         |
|                                       | (individually                                         | r)              |                        |              |           |        |          |         |                  |                  |         |
|                                       |                                                       |                 |                        |              |           |        |          |         |                  |                  |         |