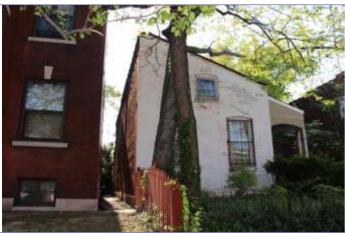

40. (cont.) Description of environment and outbuilding. Expand box as necessary or add continuation pages.

Set 15-20' off of sidewalk, far back from current building line of the block. The surrounding properties are well-maintained and have retained their historic context and character.

41. (cont.) Description of primary resource. Expand box as necessary, or add continuation pages.

Two-story side entry with simple brick corbelled cornice extending length of south and east facades. Windows on south and east side have trabiated cut stone lintels and sills. Windows are replacement and have been wrapped. The main entry is centered on the east facade and is accessed by a small wooden two-story porch. The second floor, east facade has a central door that enters out on to the porch. The is a east facing dormer centered on the main roof of the house. The rear has a two-story flat roof brick additon and is accompanied by a newer one-strory frame addition of the north-east corner of the house.