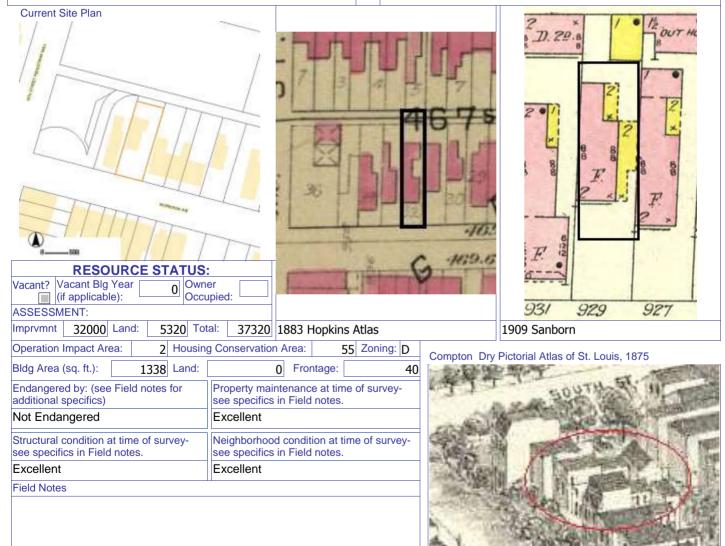

| 908 MORRISON AV                                                                                                          |                                                                                              | Photogra     | apher: Bob Bettis     | Photo Date:                                  | 12/30/2014 |
|--------------------------------------------------------------------------------------------------------------------------|----------------------------------------------------------------------------------------------|--------------|-----------------------|----------------------------------------------|------------|
|                                                                                                                          |                                                                                              |              | 910 908               |                                              |            |
| ASSESSMENT:                                                                                                              | er<br>pied: 1                                                                                |              |                       | ACCC AND |            |
| Imprvmnt         28080         Land:         3330         Tot           Operation Impact Area:         2         Housing |                                                                                              | Zoning: D    |                       |                                              |            |
| Bldg Area (sq. ft.):       1720       Land:         Endangered by: (see Field notes for additional specifics)            | 0 Frontage:<br>Property maintenance at time of<br>see specifics in Field notes.<br>Excellent | 25           | Compton Dry Pictorial | Atilas of St. Louis, 1875                    |            |
| Structural condition at time of survey-<br>see specifics in Field notes.<br>Excellent                                    | Neighborhood condition at time<br>see specifics in Field notes.<br>Excellent                 | e of survey- |                       | T                                            | 5          |
| Field Notes<br>No exposed basement windows visi                                                                          | ble.                                                                                         |              |                       |                                              |            |