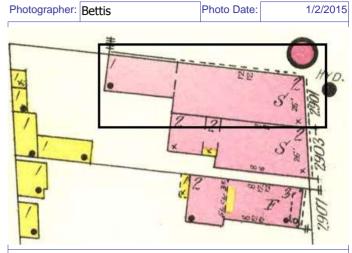

### 908 MORRISON AV

21.(cont.) History:and significance. Expand box as necessary or add continuation pages.

The nomination form for the Historic Resources of Lasalle Multiple Resource Area notes that this flounder is one of the few in the district hed single-family houses built in the 1860s in the district and states: "The business career of Nicholas Guerdan, who built 908 Morrison Avenue, well illustrates the upward mobility of many German merchants living in Page's Addition. Born in Hesse-Darmstadt in 1839, Guerdan began working for a St. Louis hat dealer when he was 13. At the time he built [this flounder] ca. 1864, he was sole owner of the Guerdan Hat Company, one of downtown St. Louis' most prominent hatters. Specializing in Stetson hats, the Guerdan company boasted Philadelphia manufacturer John B. Stetson as a Director."

22. (cont.) Sources of information. Expand box as necessary or add continuation pages.

Richard J. Compton & Camille N. Dry, Pictorial Atlas of St. Louis, 1875. Reprinted by McGraw-Young Publishing, 1997, Plate Griffith Morgan Hopkins, Atlas of the City of St. Louis, Missouri. Philadelphia: G.M. Hopkins, 1993. Digital Date: 2010, State Historical Society of Missouri, Plate

Sanborn Fire Insurance Maps of Missouri Collection, University of Missouri Digital Library, Vol. 1, 1909, Plate 95. Stiritz, Mary M. and Porter, Jane M., Landmarks Association of St. Louis, Inc.: Historic Resources of LaSalle Park, St. Louis Multiple Resource Document: Soulard-Page Historic District National Register Nomination Form, 18 April 1983, Section 8, Page 8.