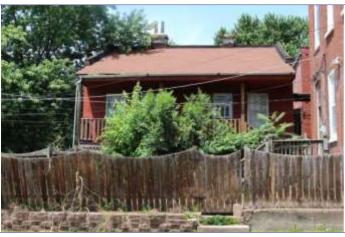

40. (cont.) Description of environment and outbuilding. Expand box as necessary or add continuation pages.

The property is set back twenty feet off of the street. The front yard is enclosed by a wrought-iron and brick fence.

41. (cont.) Description of primary resource. Expand box as necessary, or add continuation pages.

Two-story brick flounder with simple corbelled brick cornice that runs the length of the north and east facades. Four front facing windows have soldier course segmented arched lintels with limestone stone sills. The east side of the building features the entry to the house but is tucked back in a gangway and is hidden from public view. There is a second floor metal bracketed walk-out porch over the entryway. A large two-story frame addition projects off of the rear of the building. The addition extends out into the gangway about 3 feet.