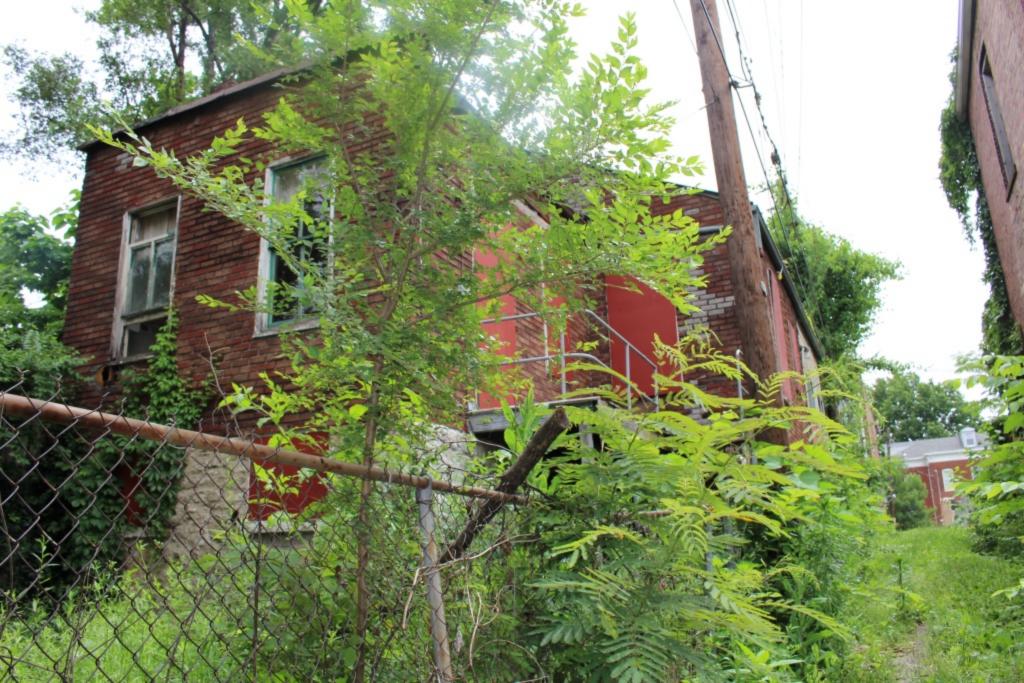

#### 921 MORRISON AV

Front façade

Vacant? Vacant Blg Year

Imprvmnt 25460 Land:

ASSESSMENT:

(if applicable):

Rear and east facades

**467 E** 

41. (cont.) Description of primary resource. Expand box as necessary, or add continuation pages.

Two-story side entry with simple brick corbelled cornice extending length of south and east facades. Windows on south and east side have trabiated cut stone lintels and sills. Windows are replacement and have been wrapped. The main entry is centered on the east facade and is accessed by a small wooden two-story porch. The second floor, east facade has a central door that enters out on to the porch. The is a east facing dormer centered on the main roof of the house. The rear has a two-story flat roof brick additon and is accompanied by a newer one-strory frame addition of the north-east corner of the house.