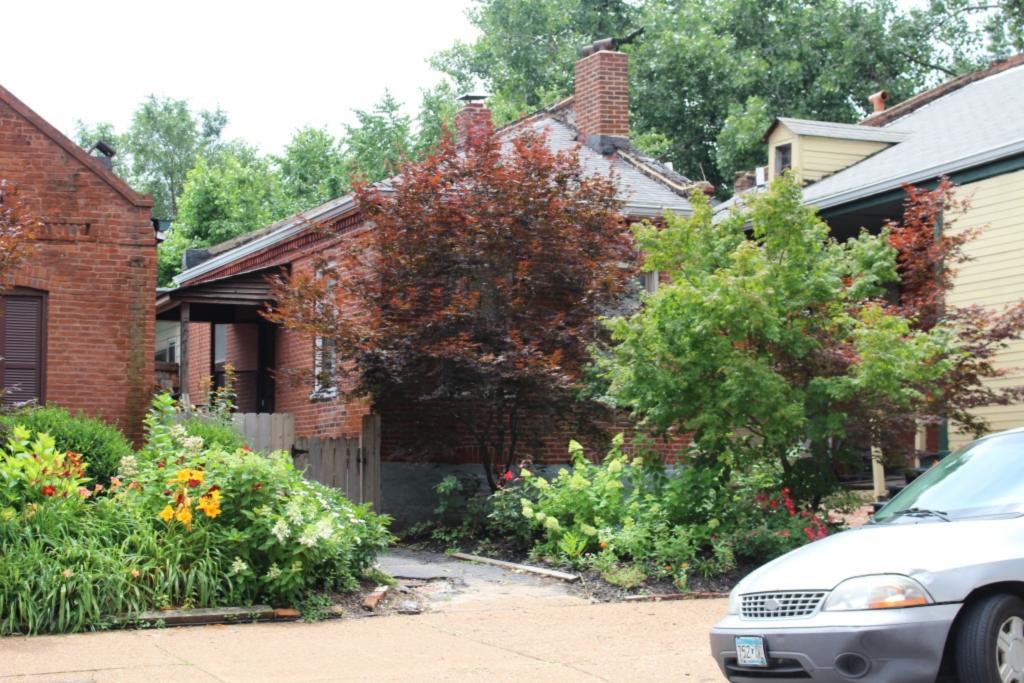

#### 935 MORRISON AV

Rear

40. (cont.) Description of environment and outbuilding. Expand box as necessary or add continuation pages.

Set 15-20' off of sidewalk, far back from current building line of the block. The surrounding properties are well-maintained and have retained their historic context and character.

41. (cont.) Description of primary resource. Expand box as necessary, or add continuation pages.

Two and a half story traditional brick flounder. On the street facing façade, the first and second floor windows have been altered to accommodate doors. A small bracketed balcony is situated at the second floor door. A small double-hung window is located in the loft portion of the street façade. Modern vinyl shutters flank both doors on the south façade. The first floor of the east side of the house has three windows and a single door accessed by a small stoop. The second floor and the east side features a full length wooden porch. There are three transomed doors and one window that look on to the second floor porch. There are two skylights on the roof that are not visible from the street. The rear of the building features a two-story frame sided addition with a sloping roof that matches the original house.