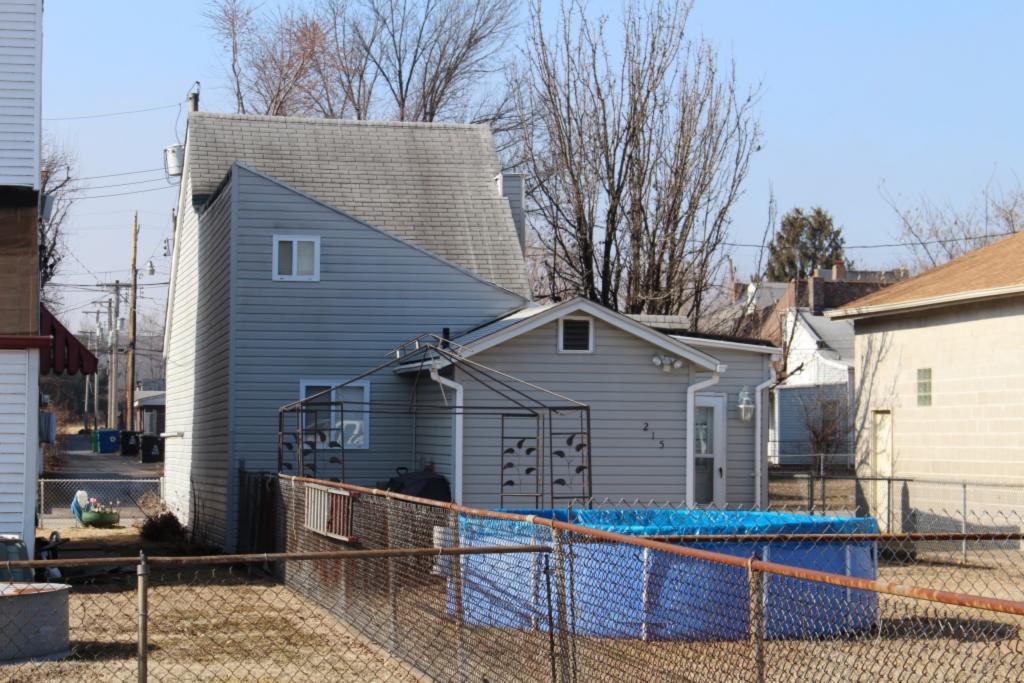

40. (cont.) Description of environment and outbuilding. Expand box as necessary or add continuation pages.

The property is set back twenty feet off of the street. The front yard is enclosed by a wrought-iron and brick fence.

41. (cont.) Description of primary resource. Expand box as necessary, or add continuation pages.

Two-story brick flounder with simple corbelled brick cornice that runs the length of the north and east facades. Four front facing windows have soldier course segmented arched lintels with limestone stone sills. The east side of the building features the entry to the house but is tucked back in a gangway and is hidden from public view. There is a second floor metal bracketed walk-out porch over the entryway. A large two-story frame addition projects off of the rear of the building. The addition extends out into the gangway about 3 feet.