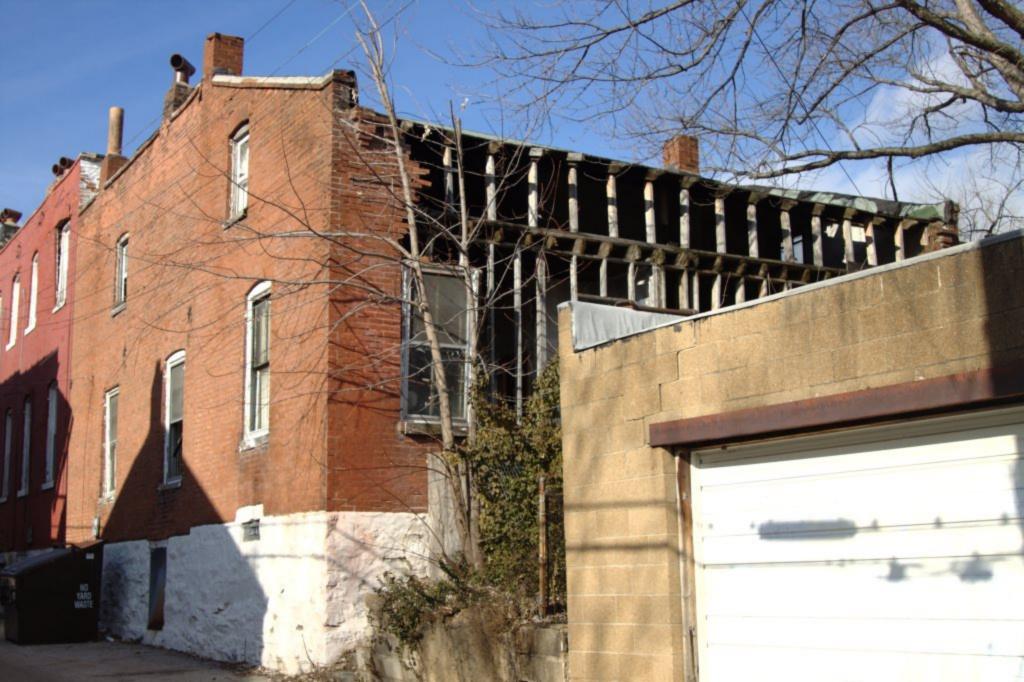

41. (cont.) Description of primary resource. Expand box as necessary, or add continuation pages.

Two-story brick flounder with simple corbelled brick cornice that runs the length of the north and east facades. Four front facing windows have soldier course segmented arched lintels with limestone stone sills. The east side of the building features the entry to the house but is tucked back in a gangway and is hidden from public view. There is a second floor metal bracketed walk-out porch over the entryway. A large two-story frame addition projects off of the rear of the building. The addition extends out into the gangway about 3 feet.