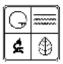

40. (cont.) Description of environment and outbuilding. Expand box as necessary or add continuation pages.

The property is set back twenty feet off of the street. The front yard is enclosed by a wrought-iron and brick fence.

41. (cont.) Description of primary resource. Expand box as necessary, or add continuation pages.

Two-story brick flounder with simple corbelled brick cornice that runs the length of the north and east facades. Four front facing windows have soldier course segmented arched lintels with limestone stone sills. The east side of the building features the entry to the house but is tucked back in a gangway and is hidden from public view. There is a second floor metal bracketed walk-out porch over the entryway. A large two-story frame addition projects off of the rear of the building. The addition extends out into the gangway about 3 feet.