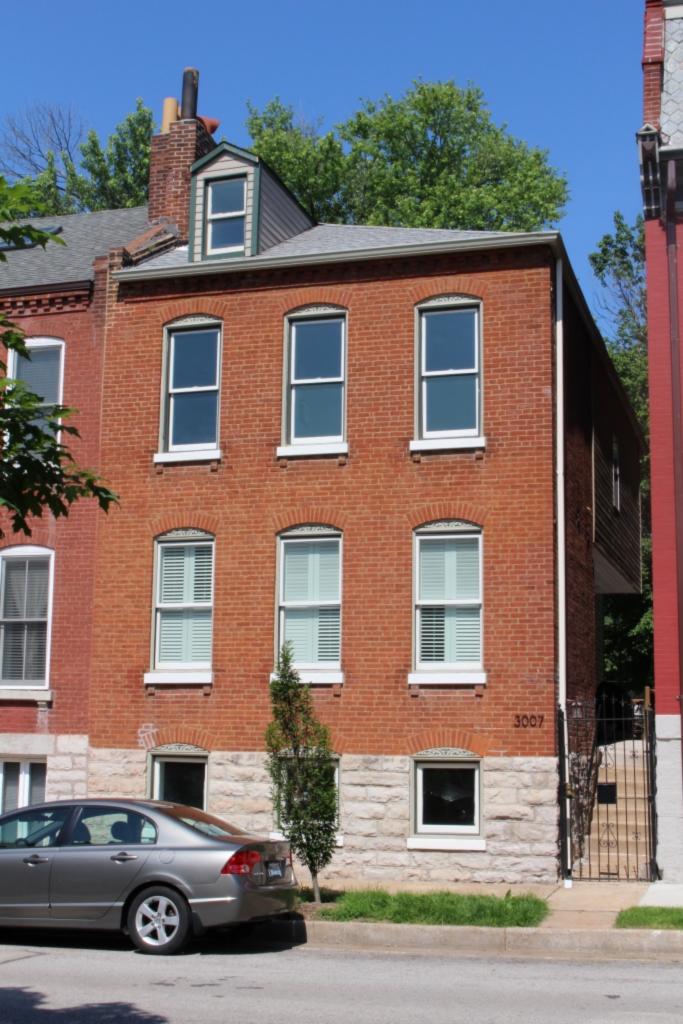

Louis, Inc.: Benton Park Historic District Nomination Form, June 25, 1985.

40. (cont.) Description of environment and outbuilding. Expand box as necessary or add continuation pages.

Located in an established National Register and local historic district. Historic context is excellent.

41. (cont.) Description of primary resource. Expand box as necessary, or add continuation pages.

This 2 1/2-story brick flounder has a raised foundation with windows set two-courses above grade. The three-bay façade consists of windows with segmentally-arched heads formed of stretcherbrick; stone sills have brick lug brackets. Windows have incised eyebrows over replacement 1/1 double-hung sash. The entrance is accessed by a narrow gangway between this and the building to the north and is in the gallery.



| Ģ |   |
|---|---|
| ¢ | ٩ |

| St. Louis                   | s Plannin    | g and U     | nsan                                          | Design                        |                  |           |                |            |         |                 |                    | _        |
|-----------------------------|--------------|-------------|-----------------------------------------------|-------------------------------|------------------|-----------|----------------|------------|---------|-----------------|--------------------|----------|
| 1. Survey no.               | 2. Survey    | name:       |                                               |                               |                  |           |                | 3.         | Cour    | nty:            |