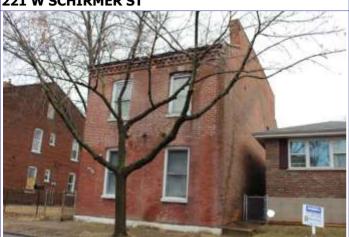

40. (cont.) Description of environment and outbuilding. Expand box as necessary or add continuation pages.

The property is set back twenty feet off of the street. The front yard is enclosed by a wrought-iron and brick fence.

41. (cont.) Description of primary resource. Expand box as necessary, or add continuation pages.

Two-story brick flounder with simple corbelled brick cornice that runs the length of the north and east facades. Four front facing windows have soldier course segmented arched lintels with limestone stone sills. The east side of the building features the entry to the house but is tucked back in a gangway and is hidden from public view. There is a second floor metal bracketed walk-out porch over the entryway. A large two-story frame addition projects off of the rear of the building. The addition extends out into the gangway about 3 feet.