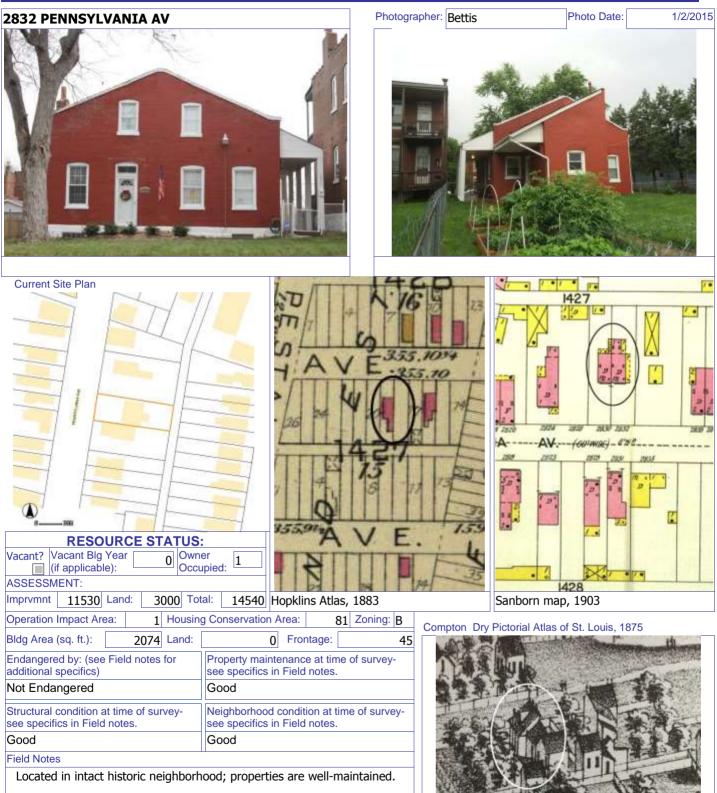

### 908 MORRISON AV

21.(cont.) History:and significance. Expand box as necessary or add continuation pages.

The nomination form for the Historic Resources of Lasalle Multiple Resource Area notes that this flounder is one of the few in the district hed single-family houses built in the 1860s in the district and states: "The business career of Nicholas Guerdan, who built 908 Morrison Avenue, well illustrates the upward mobility of many German merchants living in Page's Addition. Born in Hesse-Darmstadt in 1839, Guerdan began working for a St. Louis hat dealer when he was 13. At the time he built [this flounder] ca. 1864, he was sole owner of the Guerdan Hat Company, one of downtown St. Louis' most prominent hatters. Specializing in Stetson hats, the Guerdan company boasted Philadelphia manufacturer John B. Stetson as a Director."

22. (cont.) Sources of information. Expand box as necessary or add continuation pages.

Richard J. Compton & Camille N. Dry, Pictorial Atlas of St. Louis, 1875. Reprinted by McGraw-Young Publishing, 1997, Plate Griffith Morgan Hopkins, Atlas of the City of St. Louis, Missouri. Philadelphia: G.M. Hopkins, 1993. Digital Date: 2010, State Historical Society of Missouri, Plate

Sanborn Fire Insurance Maps of Missouri Collection, University of Missouri Digital Library, , Plate

Richard J. Compton & Camille N. Dry, Pictorial Atlas of St. Louis, 1875. Reprinted by McGraw-Young Publishing, 1997, Plate Griffith Morgan Hopkins, Atlas of the City of St. Louis, Missouri. Philadelphia: G.M. Hopkins, 1993. Digital Date: 2010, State Historical Society of Missouri, Plate 12.

Sanborn Fire Insurance Maps of Missouri Collection, University of Missouri Digital Library, Vol. 1, 1909, Plate 95. Stiritz, Mary M. and Porter, Jane M., Landmarks Association of St. Louis, Inc.: Historic Resources of LaSalle Park, St. Louis Multiple Resource Document: Soulard-Page Historic District National Register Nomination Form, 18 April 1983, Section 8, Page 8.