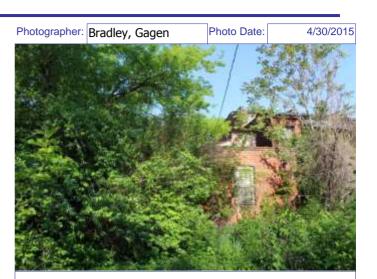

40. (cont.) Description of environment and outbuilding. Expand box as necessary or add continuation pages.

Set 15-20' off of sidewalk, far back from current building line of the block. The surrounding properties are well-maintained and have retained their historic context and character.

41. (cont.) Description of primary resource. Expand box as necessary, or add continuation pages.

Two and a half story traditional brick flounder. On the street facing façade, the first and second floor windows have been altered to accommodate doors. A small bracketed balcony is situated at the second floor door. A small double-hung window is located in the loft portion of the street façade. Modern vinyl shutters flank both doors on the south façade. The first floor of the east side of the house has three windows and a single door accessed by a small stoop. The second floor and the east side features a full length wooden porch. There are three transomed doors and one window that look on to the second floor porch. There are two skylights on the roof that are not visible from the street. The rear of the building features a two-story frame sided addition with a sloping roof that matches the original house.