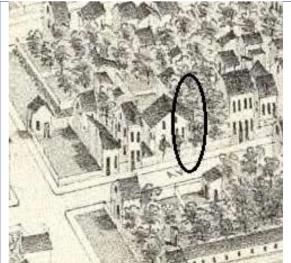

### 908 MORRISON AV

21.(cont.) History:and significance. Expand box as necessary or add continuation pages.

The nomination form for the Historic Resources of Lasalle Multiple Resource Area notes that this flounder is one of the few in the district hed single-family houses built in the 1860s in the district and states: "The business career of Nicholas Guerdan, who built 908 Morrison Avenue, well illustrates the upward mobility of many German merchants living in Page's Addition. Born in Hesse-Darmstadt in 1839, Guerdan began working for a St. Louis hat dealer when he was 13. At the time he built [this flounder] ca. 1864, he was sole owner of the Guerdan Hat Company, one of downtown St. Louis' most prominent hatters. Specializing in Stetson hats, the Guerdan company boasted Philadelphia manufacturer John B. Stetson as a Director."

22. (cont.) Sources of information. Expand box as necessary or add continuation pages.

Richard J. Compton & Camille N. Dry, Pictorial Atlas of St. Louis, 1875. Reprinted by McGraw-Young Publishing, 1997, Plate Griffith Morgan Hopkins, Atlas of the City of St. Louis, Missouri. Philadelphia: G.M. Hopkins, 1993. Digital Date: 2010, State Historical Society of Missouri, Plate

Sanborn Fire Insurance Maps of Missouri Collection, University of Missouri Digital Library, , Plate

Richard J. Compton & Camille N. Dry, Pictorial Atlas of St. Louis, 1875. Reprinted by McGraw-Young Publishing, 1997, Plate Griffith Morgan Hopkins, Atlas of the City of St. Louis, Missouri. Philadelphia: G.M. Hopkins, 1993. Digital Date: 2010, State Historical Society of Missouri, Plate 12.

Sanborn Fire Insurance Maps of Missouri Collection, University of Missouri Digital Library, Vol. 1, 1909, Plate 95. Stiritz, Mary M. and Porter, Jane M., Landmarks Association of St. Louis, Inc.: Historic Resources of LaSalle Park, St. Louis Multiple Resource Document: Soulard-Page Historic District National Register Nomination Form, 18 April 1983, Section 8, Page 8.