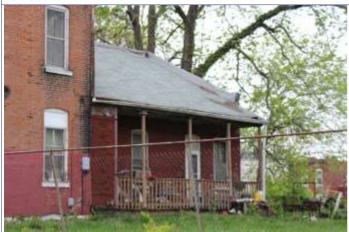

| 908 MORRISON AV                                                                                                          |                                                                                              | Photogra     | apher: Bob Bettis     | Photo Date:                                  | 12/30/2014 |
|--------------------------------------------------------------------------------------------------------------------------|----------------------------------------------------------------------------------------------|--------------|-----------------------|----------------------------------------------|------------|
|                                                                                                                          |                                                                                              |              | 910 908               |                                              |            |
| ASSESSMENT:                                                                                                              | er<br>pied: 1                                                                                |              |                       | ACCC AND |            |
| Imprvmnt         28080         Land:         3330         Tot           Operation Impact Area:         2         Housing |                                                                                              | Zoning: D    |                       |                                              |            |
| Bldg Area (sq. ft.):       1720       Land:         Endangered by: (see Field notes for additional specifics)            | 0 Frontage:<br>Property maintenance at time of<br>see specifics in Field notes.<br>Excellent | 25           | Compton Dry Pictorial | Atilas of St. Louis, 1875                    |            |
| Structural condition at time of survey-<br>see specifics in Field notes.<br>Excellent                                    | Neighborhood condition at time<br>see specifics in Field notes.<br>Excellent                 | e of survey- |                       | T                                            | 5          |
| Field Notes<br>No exposed basement windows visi                                                                          | ble.                                                                                         |              |                       |                                              |            |

40. (cont.) Description of environment and outbuilding. Expand box as necessary or add continuation pages.

The property is set back twenty feet off of the street. The front yard is enclosed by a wrought-iron and brick fence.

41. (cont.) Description of primary resource. Expand box as necessary, or add continuation pages.

Two-story brick flounder with simple corbelled brick cornice that runs the length of the north and east facades. Four front facing windows have soldier course segmented arched lintels with limestone stone sills. The east side of the building features the entry to the house but is tucked back in a gangway and is hidden from public view. There is a second floor metal bracketed walk-out porch over the entryway. A large two-story frame addition projects off of the rear of the building. The addition extends out into the gangway about 3 feet.