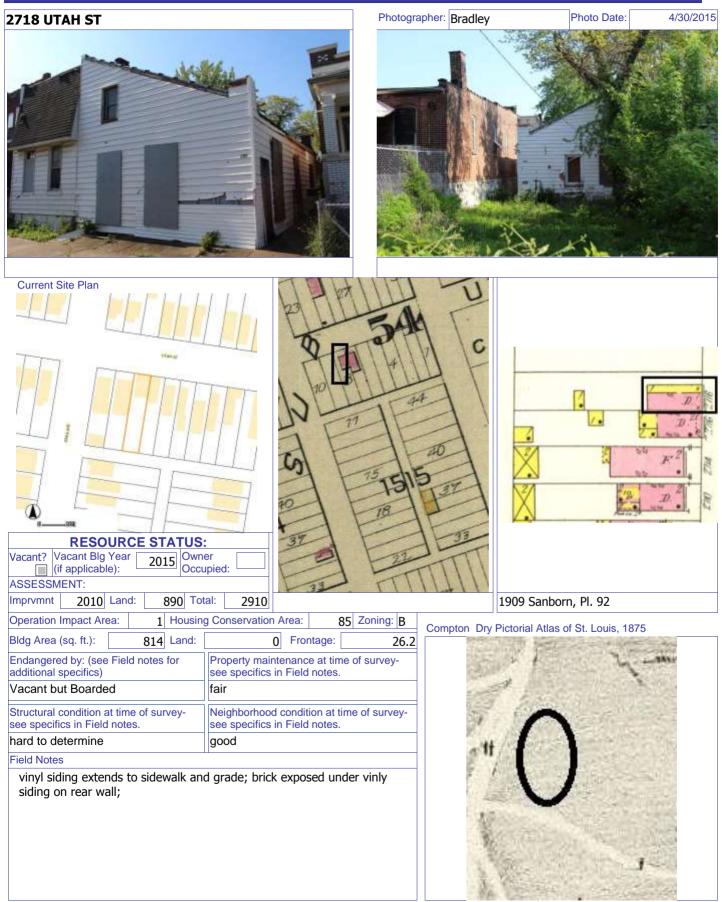

40. (cont.) Description of environment and outbuilding. Expand box as necessary or add continuation pages.

The property is set back twenty feet off of the street. The front yard is enclosed by a wrought-iron and brick fence.

41. (cont.) Description of primary resource. Expand box as necessary, or add continuation pages.

Two-story brick flounder with simple corbelled brick cornice that runs the length of the north and east facades. Four front facing windows have soldier course segmented arched lintels with limestone stone sills. The east side of the building features the entry to the house but is tucked back in a gangway and is hidden from public view. There is a second floor metal bracketed walk-out porch over the entryway. A large two-story frame addition projects off of the rear of the building. The addition extends out into the gangway about 3 feet.