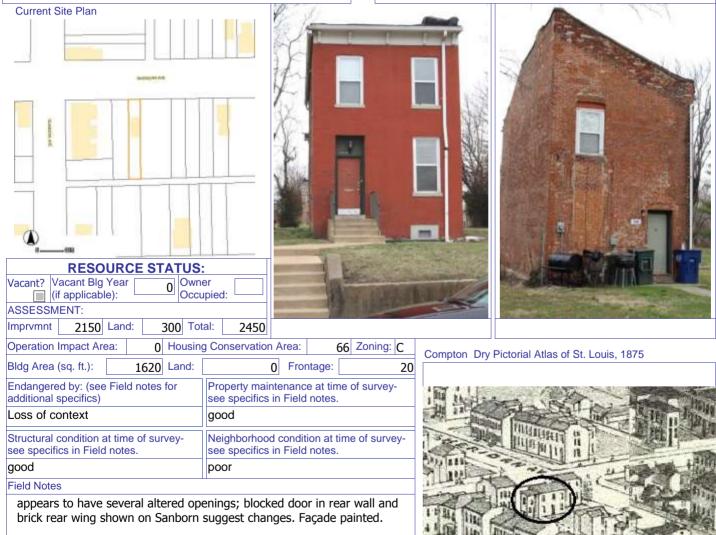

le (in |            |                 |                      |                |             |                    |                                                                                                                   |                 |                    |      |  |  |  |  |
|                            |              | y          | /               |                      |                |             |                    |                                                                                                                   |                 |                    |      |  |  |  |  |



### ARCHITECTURAL/HISTORIC INVENTORY FORM - Cultural Resources Office St. Louis Planning and Urban Design

### 2826 SHERIDAN AV





1950

362 362 358 1856 Sanborn Map, 1909

AT an





#### ARCHITECTURAL/HISTORIC INVENTORY FORM - Cultural Resources Office St. Louis Planning and Urban Design

### **2826 SHERIDAN AV**

21.(cont.) History:and significance. Expand box as necessary or add continuation pages.

Building appears on 1875 Compton & Dry with a 2-story brick addition at the rear. The addition is present on the 1909 Sanborn map, but has been demolished.

#### 22. (cont.) Sources of information. Expand box as necessary or add continuation pages.

Richard J. Compton & Camille N. Dry, Pictorial Atlas of St. Louis, 1875. Reprinted by McGraw-Young Publishing, 1997, Plate 72. Sanborn Fire Insurance Maps of Missouri Collection, University of Missouri Digital Library, 1909, Plate 99.

40. (cont.) Description of environment and outbuilding. Expand box as necessary or add