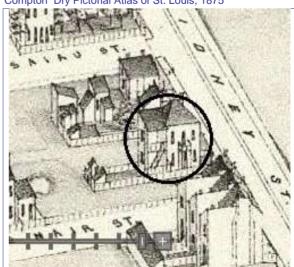

### 908 MORRISON AV

21.(cont.) History:and significance. Expand box as necessary or add continuation pages.

The nomination form for the Historic Resources of Lasalle Multiple Resource Area notes that this flounder is one of the few in the district hed single-family houses built in the 1860s in the district and states: "The business career of Nicholas Guerdan, who built 908 Morrison Avenue, well illustrates the upward mobility of many German merchants living in Page's Addition. Born in Hesse-Darmstadt in 1839, Guerdan began working for a St. Louis hat dealer when he was 13. At the time he built [this flounder] ca. 1864, he was sole owner of the Guerdan Hat Company, one of downtown St. Louis' most prominent hatters. Specializing in Stetson hats, the Guerdan company boasted Philadelphia manufacturer John B. Stetson as a Director."

22. (cont.) Sources of information. Expand box as necessary or add continuation pages.

Richard J. Compton & Camille N. Dry, Pictorial Atlas of St. Louis, 1875. Reprinted by McGraw-Young Publishing, 1997, Plate Griffith Morgan Hopkins, Atlas of the City of St. Louis, Missouri. Philadelphia: G.M. Hopkins, 1993. Digital Date: 2010, State Historical Society of Missouri, Plate