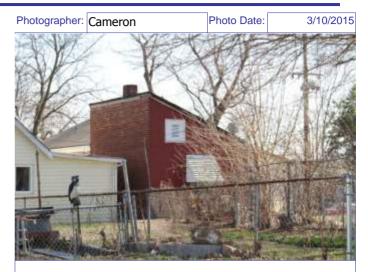

41. (cont.) Description of primary resource. Expand box as necessary, or add continuation pages.

Two and a half story traditional brick flounder. On the street facing façade, the first and second floor windows have been altered to accommodate doors. A small bracketed balcony is situated at the second floor door. A small double-hung window is located in the loft portion of the street façade. Modern vinyl shutters flank both doors on the south façade. The first floor of the east side of the house has three windows and a single door accessed by a small stoop. The second floor and the east side features a full length wooden porch. There are three transomed doors and one window that look on to the second floor porch. There are two skylights on the roof that are not visible from the street. The rear of the building features a two-story frame sided addition with a sloping roof that matches the original house.