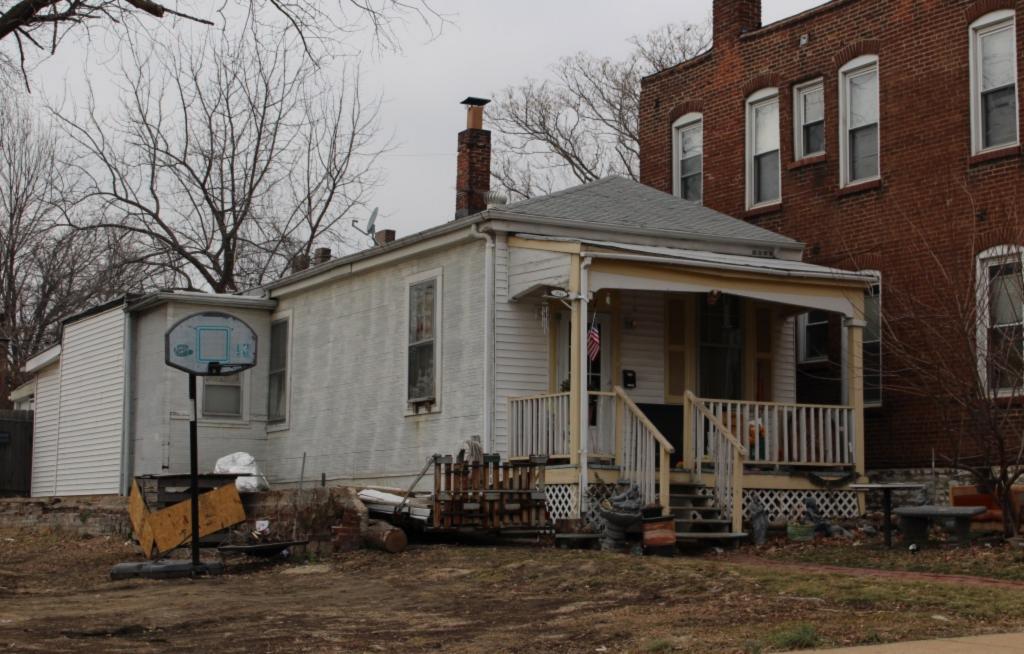

40. (cont.) Description of environment and outbuilding. Expand box as necessary or add continuation pages.

The property is set back twenty feet off of the street. The front yard is enclosed by a wrought-iron and brick fence.

41. (cont.) Description of primary resource. Expand box as necessary, or add continuation pages.

Two-story brick flounder with simple corbelled brick cornice that runs the length of the north and east facades. Four front facing windows have soldier course segmented arched lintels with limestone stone sills. The east side of the building features the entry to the house but is tucked back in a gangway and is hidden from public view. There is a second floor metal bracketed walk-out porch over the entryway. A large two-story frame addition projects off of the rear of the building. The addition extends out into the gangway about 3 feet.