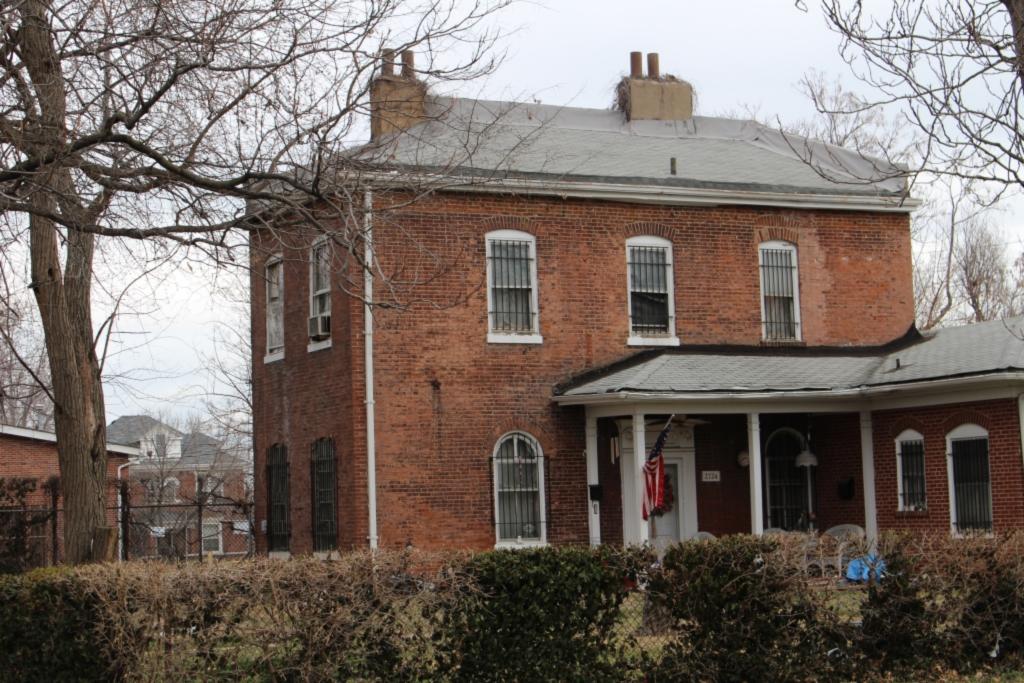

40. (cont.) Description of environment and outbuilding. Expand box as necessary or add continuation pages.

The property is set back twenty feet off of the street. The front yard is enclosed by a wrought-iron and brick fence.