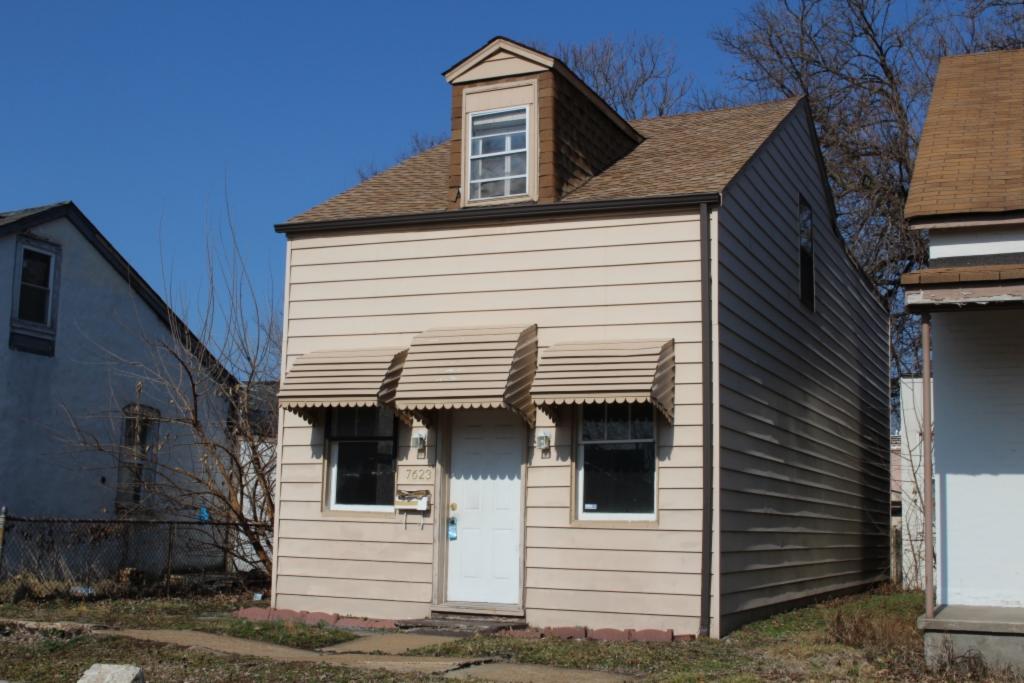

| Ģ |   |
|---|---|
| ¢ | 1 |

| Ot. EU                               |                                       | ining and 0      | rban Design                                  |                                         |            |       |                              |                                             |                      |  |  |  |  |
|--------------------------------------|---------------------------------------|------------------|----------------------------------------------|-----------------------------------------|------------|-------|------------------------------|---------------------------------------------|----------------------|--|--|--|--|
| 1. Survey no.                        | 2. Sur                                | vey name:        |                                              |                                         |            |       | 3.                           | County:                                     |                      |  |  |  |  |
| SLC-AS-053-0195                      | Ther                                  | natic Survey     | of Flounder Houses                           | in St. Louis C                          | City       |       | St. Louis [Independent City] |                                             |                      |  |  |  |  |
| 4. Address: (from City               |                                       |                  |                                              |                                         | 5. City/St |       |                              |                                             |                      |  |  |  |  |
| 908 MORRISO                          | N AV                                  | -                |                                              |                                         |            | -     | Louis, M                     |                                             | 63104                |  |  |  |  |
|                                      |                                       |                  |                                              |                                         |            |       |                              | 6. UTM Easting:                             | 743839.02            |  |  |  |  |
| Alternate address: 90                | )8 Morris                             | on Avenue        |                                              | Latitude:                               | 38.61494   | 45    |                              | UTM Northing:                               | 42277768.84          |  |  |  |  |
| 8. Historic Name (if kno             | own):                                 | 11a. Hist        | oric Use (if known):                         | Longitude:                              | -90.1994   | ł05   |                              | City Block                                  | City Ward            |  |  |  |  |
| N/A                                  | ,                                     | Dome             | , ,                                          | 7. Townshi                              | p-Range-S  | ectic | n:                           | 466.03                                      | 7                    |  |  |  |  |
| 9. Present/other name                | (if know                              |                  | rent Use:                                    | N/A                                     |            |       |                              | 10. Ownership:                              |                      |  |  |  |  |
|                                      |                                       | Dome             |                                              | Neighborh                               | ood Numbe  | er:   | 34                           | Private                                     |                      |  |  |  |  |
|                                      |                                       | Donie            |                                              | ORICAL DA                               |            | -     |                              | invace                                      |                      |  |  |  |  |
| 12. Est. Constr.Date                 | 1880                                  | 17. Original c   |                                              | Nicholas Gue                            |            |       | His                          | storic District Poten                       | tial?                |  |  |  |  |
| 13. Significant date/per             |                                       | 18. Previousl    | -                                            |                                         | luun       |       | No                           | ma of Potontial Dia                         |                      |  |  |  |  |
| <u></u>                              |                                       | Cite survey n    | ame here and in box 2                        | 2 cont.(page 3)                         |            |       | INA                          | me of Potential Dis                         | and ?                |  |  |  |  |
| 14. Area(s) of signification         | nce:                                  | -                |                                              |                                         |            |       |                              |                                             |                      |  |  |  |  |
| 3                                    |                                       | 19. On Natio     | nal Register?                                |                                         |            |       | 21.                          | History/Significand                         | ce on Cont. page     |  |  |  |  |
| 15. Architect:                       |                                       |                  | ion name here and in b                       | ox 22 cont.(pag                         | ge 3)      |       | 22                           | Sources on contin                           | nuation page.        |  |  |  |  |
|                                      |                                       |                  | age Historic District                        |                                         |            |       | ~~~~                         |                                             |                      |  |  |  |  |
| not known<br>16. Builder/contractor: |                                       |                  | Register eligible?                           |                                         |            |       | 23.                          | Category of Prope                           | erty:                |  |  |  |  |
| not known                            |                                       |                  |                                              |                                         |            |       |                              | ilding                                      |                      |  |  |  |  |
|                                      |                                       | not deterr       |                                              |                                         |            |       | 24                           | lianig                                      |                      |  |  |  |  |
| 24 Verneeuler er prop                | orty typo                             |                  | ARCHITECT<br>31. Chimney placemer            |                                         |            |       | 26 Dorol                     | n Type(s):                                  |                      |  |  |  |  |
| 24. Vernacular or prop               | erty type                             |                  |                                              | п.                                      |            |       |                              |                                             |                      |  |  |  |  |
| Flounder                             |                                       |                  | Side, Right                                  |                                         |            |       | Front:                       | Side                                        |                      |  |  |  |  |
| Flounder Sub-Type                    |                                       |                  | 32. Structural system:                       |                                         |            |       | Side:                        | Stoop                                       |                      |  |  |  |  |
| 2-story, side entry                  |                                       |                  | Load-bearing Brick                           | κ                                       |            |       |                              | . Windows: Inappropriate Replacement        |                      |  |  |  |  |
| hipped front                         |                                       |                  |                                              |                                         |            |       | Type1:                       | 2 cubicitality                              |                      |  |  |  |  |
| Blind tall wall (origi               |                                       |                  | 33. Exterior wall claddi                     | ng (Primary):                           |            |       |                              | terial: Aluminum                            |                      |  |  |  |  |
| Attached (originally                 | · · · · · · · · · · · · · · · · · · · | ther blg?        | Brick                                        |                                         |            |       |                              | anes: 6/6                                   |                      |  |  |  |  |
| 25. Architectural style:             |                                       |                  | <ol> <li>33. Exterior wall claddi</li> </ol> | Exterior wall cladding (Secondary): Typ |            |       | Type 2:                      |                                             |                      |  |  |  |  |
| Federal                              |                                       |                  |                                              |                                         |            |       |                              | iterial:                                    |                      |  |  |  |  |
| 26. Plan Shape:                      |                                       |                  |                                              |                                         |            |       |                              | anes:                                       |                      |  |  |  |  |
| Rectangular (Shor                    |                                       |                  | 34. Foundation Materia                       | al:                                     |            |       |                              | 3. Acreage (rural)Visible from public road? |                      |  |  |  |  |
| 27. Number of Stories:               |                                       | Stories          | Coursed Rubble Li                            | mestone                                 |            |       |                              | iges: (describe in b                        |                      |  |  |  |  |
| 28. No. of bays (1st flo             | or)                                   |                  |                                              |                                         |            |       | ✓ Addit                      | ion Date(s                                  | s): c 1920           |  |  |  |  |
| Front 2 Side                         | 4                                     |                  | 35. Basement type:                           |                                         |            |       | Addit                        | ion Date(s                                  | ,):                  |  |  |  |  |
| 29. Roof Type:                       | _                                     |                  | Undetermined                                 |                                         |            |       | Altere                       | ed Date(s)                                  | ):                   |  |  |  |  |
| Shed                                 |                                       |                  |                                              |                                         |            |       |                              | ed Date(s                                   | ):                   |  |  |  |  |
|                                      |                                       |                  | Significant Building De                      | tails:                                  |            |       | 40. No. C                    | Dutbuildings (descri                        | ibe Box 40)          |  |  |  |  |
| 30. Roof Material:                   |                                       |                  | Corbelled Cornice                            |                                         |            |       |                              |                                             |                      |  |  |  |  |
| Asphalt Shingle                      |                                       |                  |                                              |                                         |            |       | 41. Furth                    | er description of bu                        | uilding features and |  |  |  |  |
|                                      |                                       |                  |                                              |                                         |            |       | associate                    | ed resources on co                          | Intinuation page.    |  |  |  |  |
|                                      |                                       |                  |                                              | OTHER                                   |            |       |                              |                                             |                      |  |  |  |  |
| 42: Current Owner/add                | dress:                                |                  | 43. Inventory for                            |                                         | (name):    |       | 44. Sur                      | vey date:                                   |                      |  |  |  |  |
| AUSTERMANN, JUS                      | TIN H                                 |                  | Bob Bettis                                   |                                         |            |       |                              |                                             | 12/30/2014           |  |  |  |  |
| Cultural Resource                    |                                       |                  |                                              | ources Office                           |            |       | 45. Dat                      | e of revisions:                             | , <u> </u>           |  |  |  |  |
| 908 MORRISON AV                      | 1                                     |                  |                                              | formation/revis                         | ions by:   |       |                              |                                             |                      |  |  |  |  |
| ST LOUIS                             | Μ                                     | 0 631            |                                              |                                         |            |       |                              |                                             |                      |  |  |  |  |
|                                      |                                       |                  |                                              | R SHPO US                               | E:         |       |                              |                                             |                      |  |  |  |  |
| Date entered in inventory            | v:                                    |                  | Level of sur                                 |                                         | naissance  | iı    | ntensive                     | Additional research                         | n? yes no            |  |  |  |  |
| National Register Status:            |                                       | ted in list      | ted district Other:                          |                                         |            |       |                              |                                             |                      |  |  |  |  |
| Name:                                |                                       |                  |                                              |                                         |            |       |                              |                                             |                      |  |  |  |  |
| pending listing                      | not el                                | igible           | not determined                               |                                         |            |       |                              |                                             |                      |  |  |  |  |
| eligible(district)                   |                                       | le (individually |                                              |                                         |            |       |                              |                                             |                      |  |  |  |  |
|                                      |                                       | (                | /                                            |                                         |            |       |                              |                                             |                      |  |  |  |  |