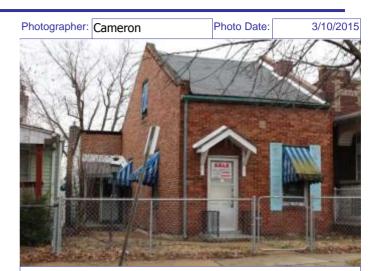

### 935 MORRISON AV

21.(cont.) History:and significance. Expand box as necessary or add continuation pages.

This flounder appears in the Compton & Dry Atlas, dating its construction to before 1875. It is listed as contributing to the Soulard-Page National Register District but the nomination does not discuss its history.

41. (cont.) Description of primary resource. Expand box as necessary, or add continuation pages.

Two and a half story traditional brick flounder. On the street facing façade, the first and second floor windows have been altered to accommodate doors. A small bracketed balcony is situated at the second floor door. A small double-hung window is located in the loft portion of the street façade. Modern vinyl shutters flank both doors on the south façade. The first floor of the east side of the house has three windows and a single door accessed by a small stoop. The second floor and the east side features a full length wooden porch. There are three transomed doors and one window that look on to the second floor porch. There are two skylights on the roof that are not visible from the street. The rear of the building features a two-story frame sided addition with a sloping roof that matches the original house.