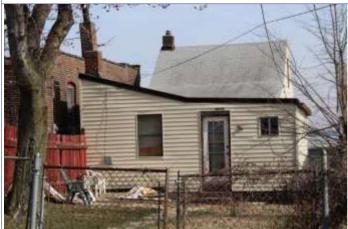

40. (cont.) Description of environment and outbuilding. Expand box as necessary or add continuation pages.

The property is set back twenty feet off of the street. The front yard is enclosed by a wrought-iron and brick fence.

41. (cont.) Description of primary resource. Expand box as necessary, or add continuation pages.

Two-story brick flounder with simple corbelled brick cornice that runs the length of the north and east facades. Four front facing windows have soldier course segmented arched lintels with limestone stone sills. The east side of the building features the entry to the house but is tucked back in a gangway and is hidden from public view. There is a second floor metal bracketed walk-out porch over the entryway. A large two-story frame addition projects off of the rear of the building. The addition extends out into the gangway about 3 feet.