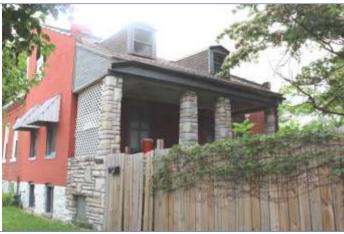

40. (cont.) Description of environment and outbuilding. Expand box as necessary or add continuation pages.

The property is set back twenty feet off of the street. The front yard is enclosed by a wrought-iron and brick fence.

41. (cont.) Description of primary resource. Expand box as necessary, or add continuation pages.

Two-story brick flounder with simple corbelled brick cornice that runs the length of the north and east facades. Four front facing windows have soldier course segmented arched lintels with limestone stone sills. The east side of the building features the entry to the house but is tucked back in a gangway and is hidden from public view. There is a second floor metal bracketed walk-out porch over the entryway. A large two-story frame addition projects off of the rear of the building. The addition extends out into the gangway about 3 feet.