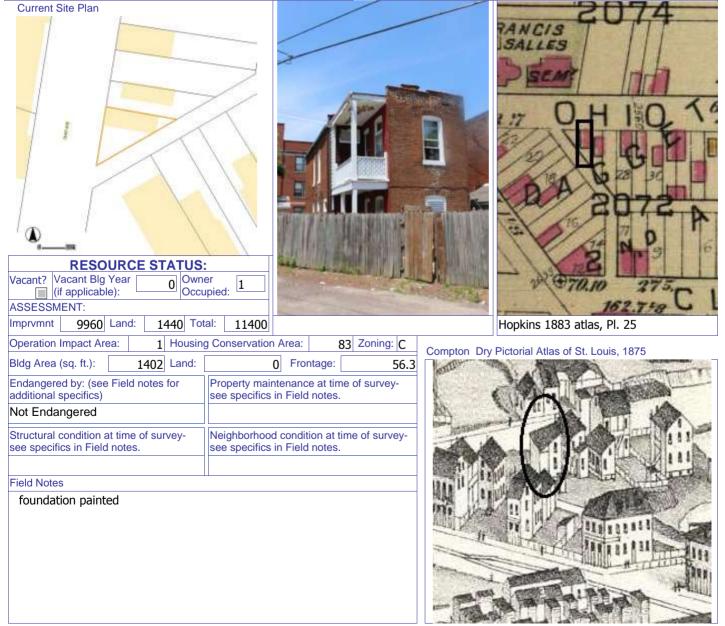

| 908 MORRISON AV                                                                                                          |                                                                                              | Photogra     | apher: Bob Bettis     | Photo Date:                                  | 12/30/2014 |
|--------------------------------------------------------------------------------------------------------------------------|----------------------------------------------------------------------------------------------|--------------|-----------------------|----------------------------------------------|------------|
|                                                                                                                          |                                                                                              |              | 910 908               |                                              |            |
| ASSESSMENT:                                                                                                              | er<br>pied: 1                                                                                |              |                       | ACCC AND |            |
| Imprvmnt         28080         Land:         3330         Tot           Operation Impact Area:         2         Housing |                                                                                              | Zoning: D    |                       |                                              |            |
| Bldg Area (sq. ft.):       1720       Land:         Endangered by: (see Field notes for additional specifics)            | 0 Frontage:<br>Property maintenance at time of<br>see specifics in Field notes.<br>Excellent | 25           | Compton Dry Pictorial | Atilas of St. Louis, 1875                    |            |
| Structural condition at time of survey-<br>see specifics in Field notes.<br>Excellent                                    | Neighborhood condition at time<br>see specifics in Field notes.<br>Excellent                 | e of survey- |                       | T                                            | 5          |
| Field Notes<br>No exposed basement windows visi                                                                          | ble.                                                                                         |              |                       |                                              |            |

40. (cont.) Description of environment and outbuilding. Expand box as necessary or add continuation pages.

The property is set back twenty feet off of the street. The front yard is enclosed by a wrought-iron and brick fence.

41. (cont.) Description of primary resource. Expand box as necessary, or add continuation pages.

Two-story brick flounder with simple corbelled brick cornice that runs the length of the north and east facades. Four front facing windows have soldier course segmented arched lintels with limestone stone sills. The east side of the building features the entry to the house but is tucked back in a gangway and is hidden from public view. There is a second floor metal bracketed walk-out porch over the entryway. A large two-story frame addition projects off of the rear of the building. The addition extends out into the gangway about 3 feet.