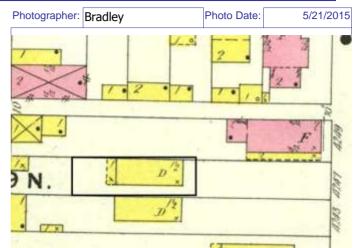

Sanborn Fire Insurance Maps of Missouri Collection, University of Missouri Digital Library, 1909. Vol. 1, Plate 95. Stiritz, Mary M. and Porter, Jane M., Landmarks Association of St. Louis, Inc.: Historic Resources of LaSalle Park, St. Louis Multiple Resource Document: Soulard-Page Historic District National Register Nomination Form, 18 April 1983.