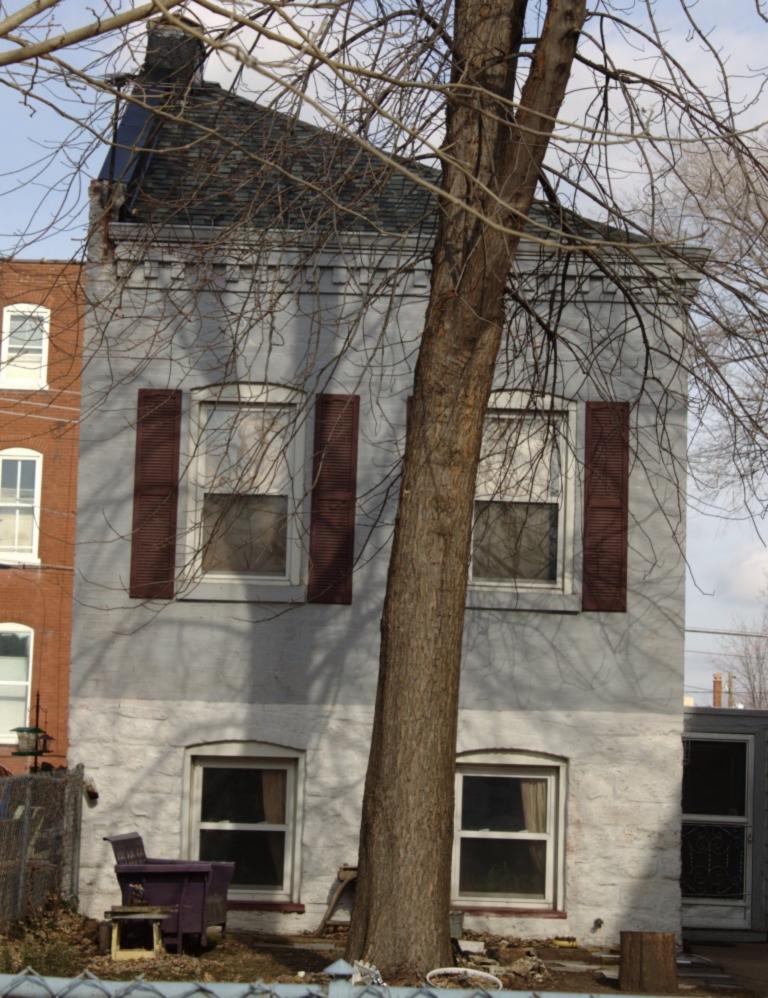

| 908 MORRISON AV                                                                                                          |                                                                                              | Photogra     | apher: Bob Bettis     | Photo Date:                                  | 12/30/2014 |
|--------------------------------------------------------------------------------------------------------------------------|----------------------------------------------------------------------------------------------|--------------|-----------------------|----------------------------------------------|------------|
|                                                                                                                          |                                                                                              |              | 910 908               |                                              |            |
| ASSESSMENT:                                                                                                              | er<br>pied: 1                                                                                |              |                       | ACCC AND |            |
| Imprvmnt         28080         Land:         3330         Tot           Operation Impact Area:         2         Housing |                                                                                              | Zoning: D    |                       |                                              |            |
| Bldg Area (sq. ft.):       1720       Land:         Endangered by: (see Field notes for additional specifics)            | 0 Frontage:<br>Property maintenance at time of<br>see specifics in Field notes.<br>Excellent | 25           | Compton Dry Pictorial | Atilas of St. Louis, 1875                    |            |
| Structural condition at time of survey-<br>see specifics in Field notes.<br>Excellent                                    | Neighborhood condition at time<br>see specifics in Field notes.<br>Excellent                 | e of survey- |                       | T                                            | 5          |
| Field Notes<br>No exposed basement windows visi                                                                          | ble.                                                                                         |              |                       |                                              |            |

40. (cont.) Description of environment and outbuilding. Expand box as necessary or add continuation pages.

The property is set back twenty feet off of the street. The front yard is enclosed by a wrought-iron and brick fence.

41. (cont.) Description of primary resource. Expand box as necessary, or add continuation pages.

Two-story brick flounder with simple corbelled brick cornice that runs the length of the north and east facades. Four front facing windows have soldier course segmented arched lintels with limestone stone sills. The east side of the building features the entry to the house but is tucked back in a gangway and is hidden from public view. There is a second floor metal bracketed walk-out porch over the entryway. A large two-story frame addition projects off of the rear of the building. The addition extends out into the gangway about 3 feet.