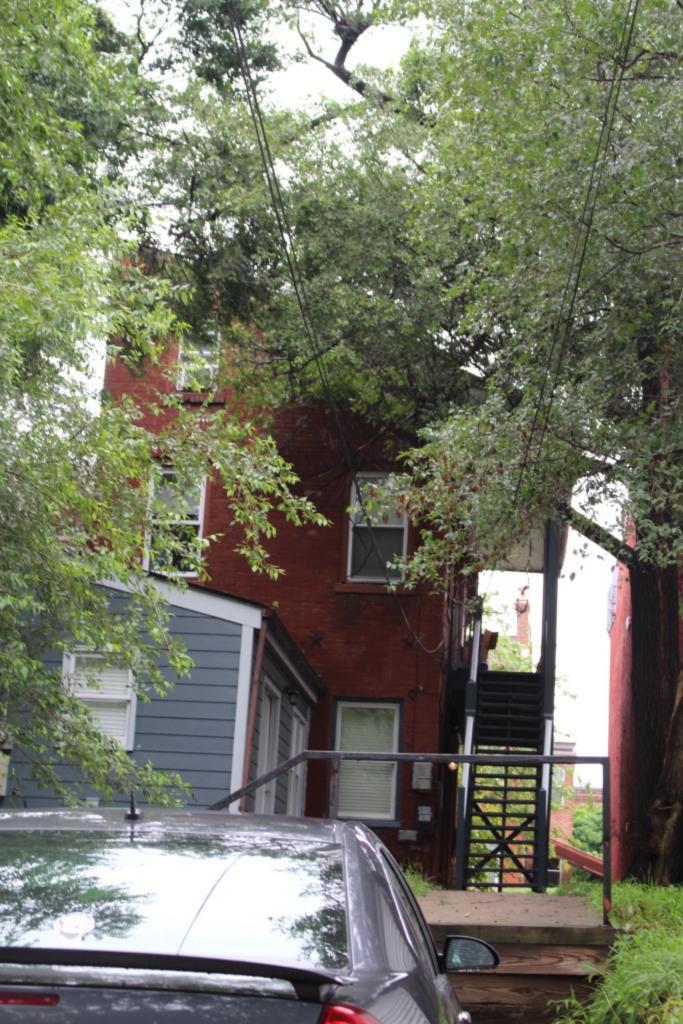

### 935 MORRISON AV

21.(cont.) History:and significance. Expand box as necessary or add continuation pages.

This flounder appears in the Compton & Dry Atlas, dating its construction to before 1875. It is listed as contributing to the Soulard-Page National Register District but the nomination does not discuss its history.

40. (cont.) Description of environment and outbuilding. Expand box as necessary or add continuation pages.

Set 15-20' off of sidewalk, far back from current building line of the block. The surrounding properties are well-maintained and have retained their historic context and character.

41. (cont.) Description of primary resource. Expand box as necessary, or add continuation pages.

Two and a half story traditional brick flounder. On the street facing façade, the first and second floor windows have been altered to accommodate doors. A small bracketed balcony is situated at the second floor door. A small double-hung window is located in the loft portion of the street façade. Modern vinyl shutters flank both doors on the south façade. The first floor of the east side of the house has three windows and a single door accessed by a small stoop. The second floor and the east side features a full length wooden porch. There are three transomed doors and one window that look on to the second floor porch. There are two skylights on the roof that are not visible from the street. The rear of the building features a two-story frame sided addition with a sloping roof that matches the original house.