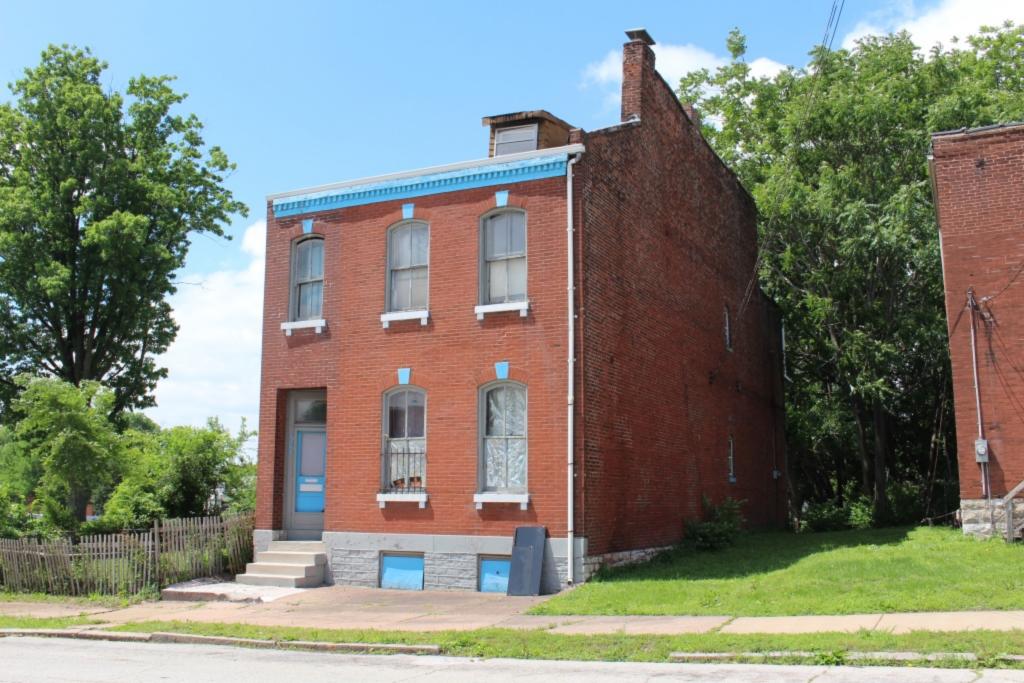

40. (cont.) Description of environment and outbuilding. Expand box as necessary or add continuation pages.

The property is set back twenty feet off of the street. The front yard is enclosed by a wrought-iron and brick fence.

41. (cont.) Description of primary resource. Expand box as necessary, or add continuation pages.

Two-story brick flounder with simple corbelled brick cornice that runs the length of the north and east facades. Four front facing windows have soldier course segmented arched lintels with limestone stone sills. The east side of the building features the entry to the house but is tucked back in a gangway and is hidden from public view. There is a second floor metal bracketed walk-out porch over the entryway. A large two-story frame addition projects off of the rear of the building. The addition extends out into the gangway about 3 feet.