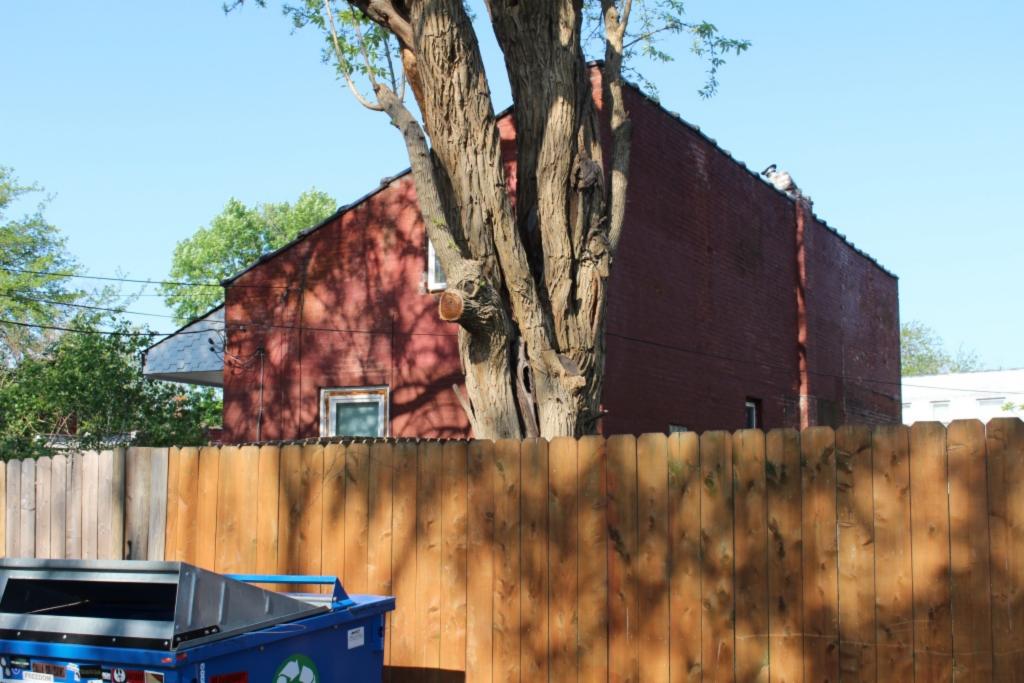

## ARCHITECTURAL/HISTORIC INVENTORY FORM - Cultural Resources Office St. Louis Planning and Urban Design

#### 935 MORRISON AV

Rear

#### ARCHITECTURAL/HISTORIC INVENTORY FORM - Cultural Resources Office St. Louis Planning and Urban Design

### 935 MORRISON AV

21.(cont.) History:and significance. Expand box as necessary or add continuation pages.

This flounder appears in the Compton & Dry Atlas, dating its construction to before 1875. It is listed as contributing to the Soulard-Page National Register District but the nomination does not discuss its history.

41. (cont.) Description of primary resource. Expand box as necessary, or add continuation pages.

Two and a half story traditional brick flounder. On the street facing façade, the first and second floor windows have been altered to accommodate doors. A small bracketed balcony is situated at the second floor door. A small double-hung window is located in the loft portion of the street façade. Modern vinyl shutters flank both doors on the south façade. The first floor of the east side of the house has three windows and a single door accessed by a small stoop. The second floor and the east side features a full length wooden porch. There are three transomed doors and one window that look on to the second floor porch. There are two skylights on the roof that are not visible from the street. The rear of the building features a two-story frame sided addition with a sloping roof that matches the original house.