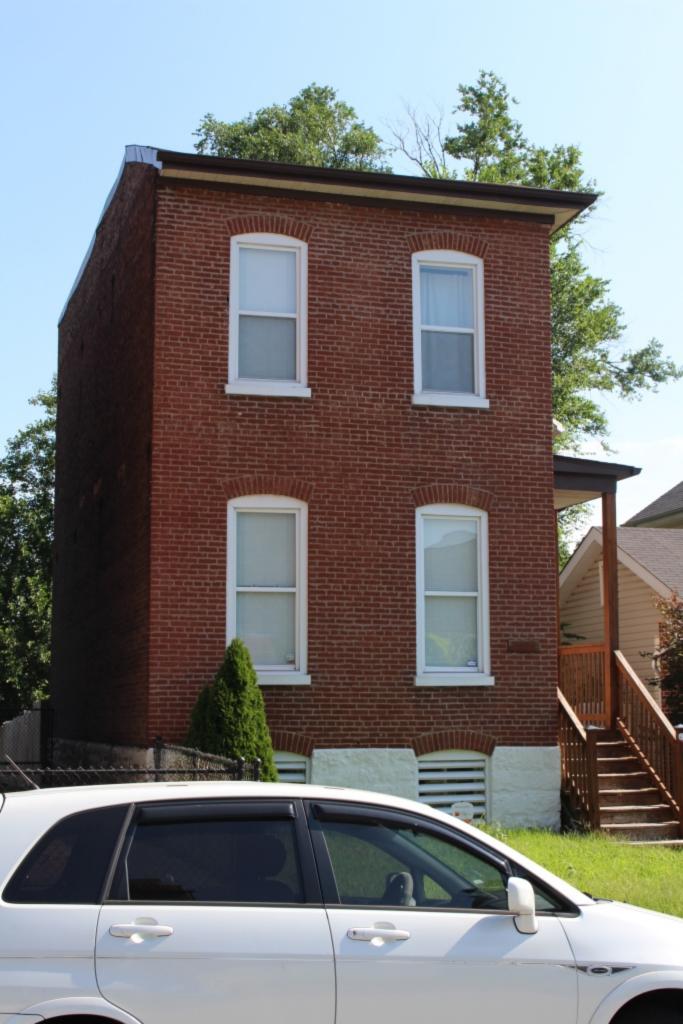

40. (cont.) Description of environment and outbuilding. Expand box as necessary or add continuation pages.

The property is set back twenty feet off of the street. The front yard is enclosed by a wrought-iron and brick fence.

41. (cont.) Description of primary resource. Expand box as necessary, or add continuation pages.

Two-story brick flounder with simple corbelled brick cornice that runs the length of the north and east facades. Four front facing windows have soldier course segmented arched lintels with limestone stone sills. The east side of the building features the entry to the house but is tucked back in a gangway and is hidden from public view. There is a second floor metal bracketed walk-out porch over the entryway. A large two-story frame addition projects off of the rear of the building. The addition extends out into the gangway about 3 feet.