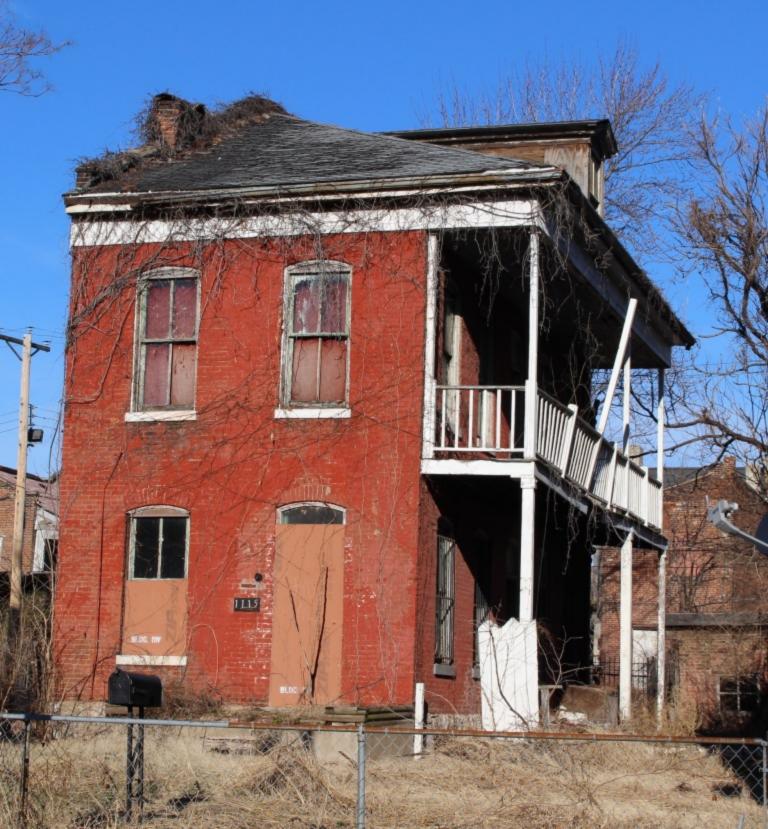

40. (cont.) Description of environment and outbuilding. Expand box as necessary or add continuation pages.

The property is set back twenty feet off of the street. The front yard is enclosed by a wrought-iron and brick fence.

41. (cont.) Description of primary resource. Expand box as necessary, or add continuation pages.

Two-story brick flounder with simple corbelled brick cornice that runs the length of the north and east facades. Four front facing windows have soldier course segmented arched lintels with limestone stone sills. The east side of the building features the entry to the house but is tucked back in a gangway and is hidden from public view. There is a second floor metal bracketed walk-out porch over the entryway. A large two-story frame addition projects off of the rear of the building. The addition extends out into the gangway about 3 feet.