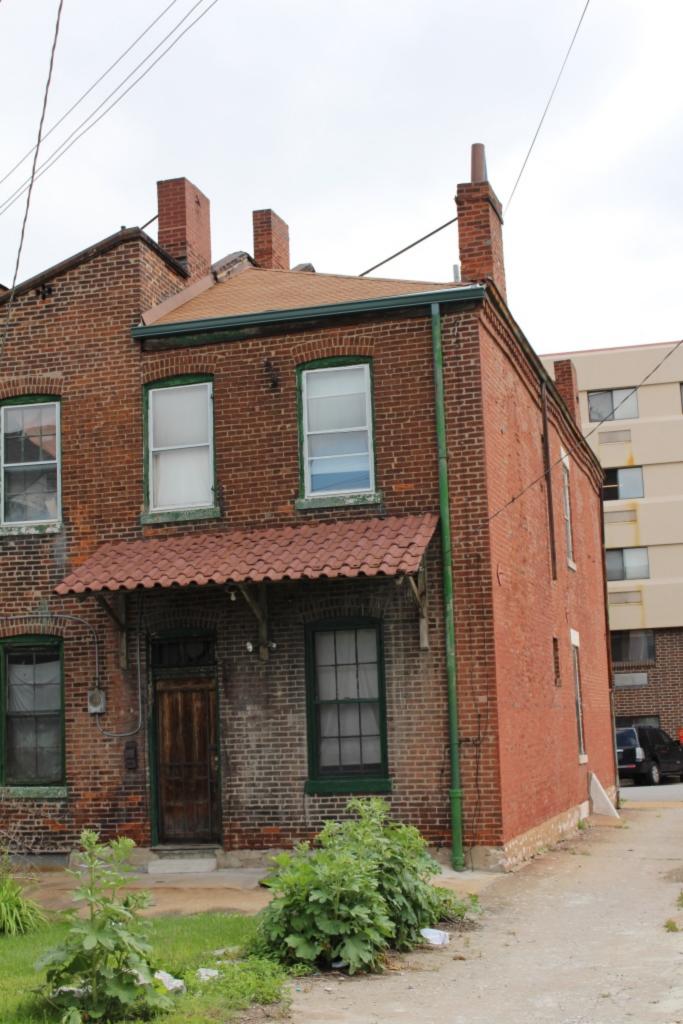

| Ģ |   |
|---|---|
| ¢ | 1 |

| St. Louis Plar                  | ining and 0       | ibali Desigli                  |                        |            |               |                                         |                      |                                        |            |
|---------------------------------|-------------------|--------------------------------|------------------------|------------|---------------|-----------------------------------------|----------------------|----------------------------------------|------------|
| 1. Survey no. 2. Sur            | rvey name:        |                                |                        |            |               | 3.                                      | County:              |                                        |            |
|                                 |                   | of Flounder Houses in          | St. Louis C            | ïtv        |               | St.                                     | Louis [Independ      | lent Citv]                             |            |
| 4. Address: (from City GEO d    |                   |                                |                        |            | 5 Cit         | ty/State                                |                      | Property Zip Co                        | de.        |
| 921 MORRISON AV                 |                   |                                |                        |            |               | ouis, M                                 |                      | 63104                                  | <u>uo.</u> |
| JZI MORRISON AV                 |                   |                                |                        |            | 01. 20        | 5015, 101                               | 6. UTM Easting:      | 743814.40                              |            |
| Alternate address: 921 Morris   | son Avenue        |                                | Latitude:              | 38.61547   | 75            |                                         | UTM Northing:        | 4277826.97                             |            |
| 8. Historic Name (if known):    | 11a Hist          | oric Use (if known):           | Longitude:: -90.199667 |            |               |                                         | City Block           | City Ward                              |            |
| N/A                             | Dome              | , ,                            | 7. Townshi             |            |               |                                         | 467.03               | 7                                      |            |
| 9. Present/other name (if know  |                   | rent Use:                      | N/A                    | p Range O  | Conorr        |                                         | 10. Ownersł          | •                                      |            |
|                                 | Dome              |                                | Neighborho             | od Numbe   | r s           | 34                                      |                      | lip.                                   |            |
|                                 | Dome              |                                | RICAL DA               |            | a.            | 54                                      | Private              |                                        |            |
| 12. Est. Constr.Date 1880       | 17 Original o     |                                | bert J. Will           |            |               | Hie                                     | toric District Poten | tial2                                  |            |
| 13. Significant date/period:    | 18. Previousl     |                                |                        | Kenson     |               |                                         |                      |                                        |            |
|                                 |                   | ame here and in box 22 c       | ont.(page 3)           |            |               | Nar                                     | me of Potential Dis  | strict?                                |            |
| 1867-1876                       | -                 | ral Survey of Historic L       |                        |            | / 107         | 7.                                      |                      |                                        |            |
| 14. Area(s) of significance:    |                   |                                |                        | , i coruar | y 1 <i>51</i> |                                         | History/Significan   | ce on Cont. page                       | ✓          |
| 3                               | 19. On Nation     | ion name here and in box       | 22 cont (nac           | ne 3)      |               |                                         |                      |                                        |            |
| 15. Architect:                  |                   | age Historic District/His      |                        |            | Sallo         |                                         | Sources on contin    | iuation page.                          | ✓          |
| not known                       |                   |                                | NULL RESUL             |            | Jupor         |                                         | Category of Prope    | ertv.                                  |            |
| 16. Builder/contractor:         |                   | 0. National Register eligible? |                        |            |               |                                         | Iding                | orty.                                  |            |
| not known                       | currently         | listed as contributing         |                        |            |               | Bui                                     | laing                |                                        |            |
|                                 |                   | ARCHITECTU                     | RAL INFO               | ORMATIC    |               |                                         |                      |                                        |            |
| 24. Vernacular or property type | e:                | 31. Chimney placement:         |                        |            | 3             | 6. Porch                                | Type(s):             |                                        |            |
| Flounder                        |                   | Side, Left                     |                        |            |               | Front:                                  | Side                 |                                        |            |
| Flounder Sub-Type               |                   | 32. Structural system:         |                        |            |               | Side:                                   | Deck                 |                                        |            |
| 2-story, side entry             |                   | Load-bearing Brick             |                        |            | 3             | 7. Windo                                | ows: Inappropria     | ate Replacement                        |            |
| hipped front                    |                   |                                |                        |            | -             | Type1:                                  | Doublehun            | Ig                                     |            |
| Blind tall wall (originally)?   | ✓                 | 33. Exterior wall cladding     | (Primary):             |            |               | Ma                                      | terial: Aluminum     |                                        |            |
| Attached (originally) to ano    | ther blg?         | Brick                          |                        |            |               | No. Pa                                  | anes: 1/1            |                                        |            |
| 25. Architectural style:        |                   | 33. Exterior wall cladding     | (Secondary             | ):         | -             | Type 2:                                 |                      |                                        |            |
| Federal                         |                   | N/A                            |                        |            |               | Ma                                      | terial:              |                                        |            |
| 26. Plan Shape:                 |                   |                                |                        |            |               | No. Pa                                  | anes:                |                                        |            |
| Rectangular (Short Str. Fa      | ac.)              | 34. Foundation Material:       |                        |            | 3             | 8. Acrea                                | ge (rural)Visible fr | om public road?                        | /          |
|                                 | Stories           | Coursed Rubble Lime            | estone                 |            |               |                                         | ges: (describe in b  |                                        |            |
| 28. No. of bays (1st floor)     |                   |                                |                        |            | •             | Additio                                 | on Date(s            | s): c 1920                             |            |
| Front 2 Side 5                  |                   | 35. Basement type:             |                        |            |               | Additio                                 |                      |                                        | _          |
| 29. Roof Type:                  |                   | Full                           |                        |            | г             | Altere                                  |                      |                                        | _          |
| Shed                            |                   |                                |                        |            |               | Move                                    |                      |                                        | -          |
|                                 |                   | Significant Building Detail    | ls:                    |            |               |                                         | utbuildings (descr   |                                        |            |
| 30. Roof Material:              |                   | Corbelled Cornice              | -                      |            |               |                                         | 30 (0000)            |                                        |            |
| Asphalt Shingle                 |                   |                                |                        |            |               | 0<br>1. Eurthu                          | an dependention of t | ullding fratures                       |            |
| Auprian Oningio                 |                   |                                |                        |            | 4             | <ol> <li>⊢urthe<br/>ssociate</li> </ol> | er description of bi | uilding features and ontinuation page. |            |
|                                 |                   |                                | OTHER                  |            | u.            |                                         | a                    |                                        |            |
| 42: Current Owner/address:      |                   | 43. Inventory form             |                        | (name):    |               | 44 Sun                                  | /ey date:            |                                        |            |
|                                 |                   |                                | sispaieu by            | (name).    |               | TT. Oul                                 | icy date.            | 12/20/20                               | 014        |
| PELLEGRINI, JANICE TRS          |                   | Bob Bettis                     |                        |            |               | 15 Date                                 | e of revisions:      | 12/30/20                               | J14        |
|                                 |                   | Cultural Resour                |                        | ione hur   |               | 40. Date                                |                      |                                        |            |
| 921 MORRISON AV                 |                   | Additional Infor               | nauon/revisi           | ions by:   |               |                                         |                      |                                        |            |
| ST LOUIS M                      | IO 63104          |                                |                        | -          |               |                                         |                      |                                        |            |
|                                 |                   |                                | <u>SHPO US</u>         |            |               |                                         |                      |                                        |            |
| Date entered in inventory:      |                   | Level of surve                 | y: recon               | naissance  | inte          | ensive                                  | Additional research  | n?yesnc                                | )          |
|                                 | sted in list      | ted district Other:            |                        |            |               |                                         |                      |                                        |            |
| Name:                           |                   |                                |                        |            |               |                                         |                      |                                        |            |
|                                 | ligible           | not determined                 |                        |            |               |                                         |                      |                                        |            |
| eligible(district) eligib       | ole (individually | 7)                             |                        |            |               |                                         |                      |                                        |            |

#### 921 MORRISON AV

Front façade

Vacant? Vacant Blg Year

Imprvmnt 25460 Land:

ASSESSMENT:

(if applicable):

Rear and east facades

**467 E** 

41. (cont.) Description of primary resource. Expand box as necessary, or add continuation pages.

Two-story side entry with simple brick corbelled cornice extending length of south and east facades. Windows on south and east side have trabiated cut stone lintels and sills. Windows are replacement and have been wrapped. The main entry is centered on the east facade and is accessed by a small wooden two-story porch. The second floor, east facade has a central door that enters out on to the porch. The is a east facing dormer centered on the main roof of the house. The rear has a two-story flat roof brick additon and is accompanied by a newer one-strory frame addition of the north-east corner of the house.