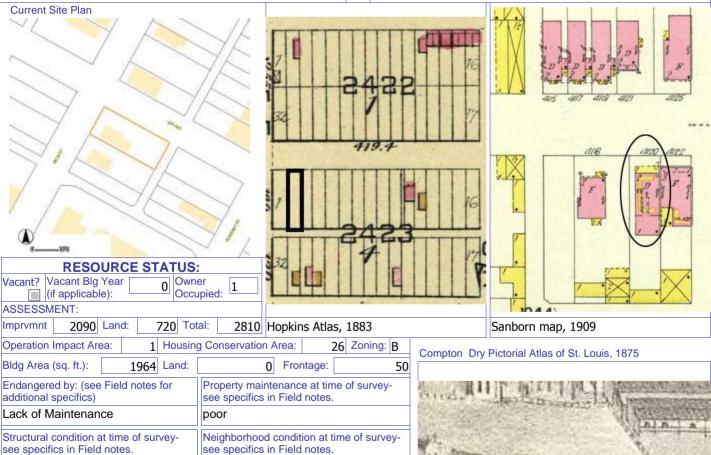

### 908 MORRISON AV

21.(cont.) History:and significance. Expand box as necessary or add continuation pages.

The nomination form for the Historic Resources of Lasalle Multiple Resource Area notes that this flounder is one of the few in the district hed single-family houses built in the 1860s in the district and states: "The business career of Nicholas Guerdan, who built 908 Morrison Avenue, well illustrates the upward mobility of many German merchants living in Page's Addition. Born in Hesse-Darmstadt in 1839, Guerdan began working for a St. Louis hat dealer when he was 13. At the time he built [this flounder] ca. 1864, he was sole owner of the Guerdan Hat Company, one of downtown St. Louis' most prominent hatters. Specializing in Stetson hats, the Guerdan company boasted Philadelphia manufacturer John B. Stetson as a Director."

22. (cont.) Sources of information. Expand box as necessary or add continuation pages.

Richard J. Compton & Camille N. Dry, Pictorial Atlas of St. Louis, 1875. Reprinted by McGraw-Young Publishing, 1997, Plate Griffith Morgan Hopkins, Atlas of the City of St. Louis, Missouri. Philadelphia: G.M. Hopkins, 1993. Digital Date: 2010, State Historical Society of Missouri, Plate

Sanborn Fire Insurance Maps of Missouri Collection, University of Missouri Digital Library, , Plate

Richard J. Compton & Camille N. Dry, Pictorial Atlas of St. Louis, 1875. Reprinted by McGraw-Young Publishing, 1997, Plate Griffith Morgan Hopkins, Atlas of the City of St. Louis, Missouri. Philadelphia: G.M. Hopkins, 1993. Digital Date: 2010, State Historical Society of Missouri, Plate 12.

Sanborn Fire Insurance Maps of Missouri Collection, University of Missouri Digital Library, Vol. 1, 1909, Plate 95. Stiritz, Mary M. and Porter, Jane M., Landmarks Association of St. Louis, Inc.: Historic Resources of LaSalle Park, St. Louis Multiple Resource Document: Soulard-Page Historic District National Register Nomination Form, 18 April 1983, Section 8, Page 8.