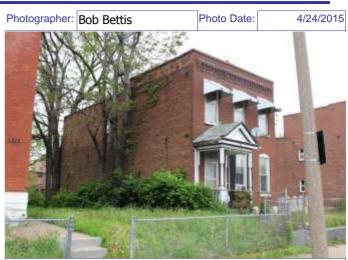

#### 921 MORRISON AV

Front façade

Vacant? Vacant Blg Year

Imprvmnt 25460 Land:

ASSESSMENT:

(if applicable):

Rear and east facades

**467 E** 

40. (cont.) Description of environment and outbuilding. Expand box as necessary or add continuation pages.

Set 15-20' off of sidewalk, far back from current building line of the block. The surrounding properties are well-maintained and have retained their historic context and character.

41. (cont.) Description of primary resource. Expand box as necessary, or add continuation pages.

Two-story side entry with simple brick corbelled cornice extending length of south and east facades. Windows on south and east side have trabiated cut stone lintels and sills. Windows are replacement and have been wrapped. The main entry is centered on the east facade and is accessed by a small wooden two-story porch. The second floor, east facade has a central door that enters out on to the porch. The is a east facing dormer centered on the main roof of the house. The rear has a two-story flat roof brick additon and is accompanied by a newer one-strory frame addition of the north-east corner of the house.