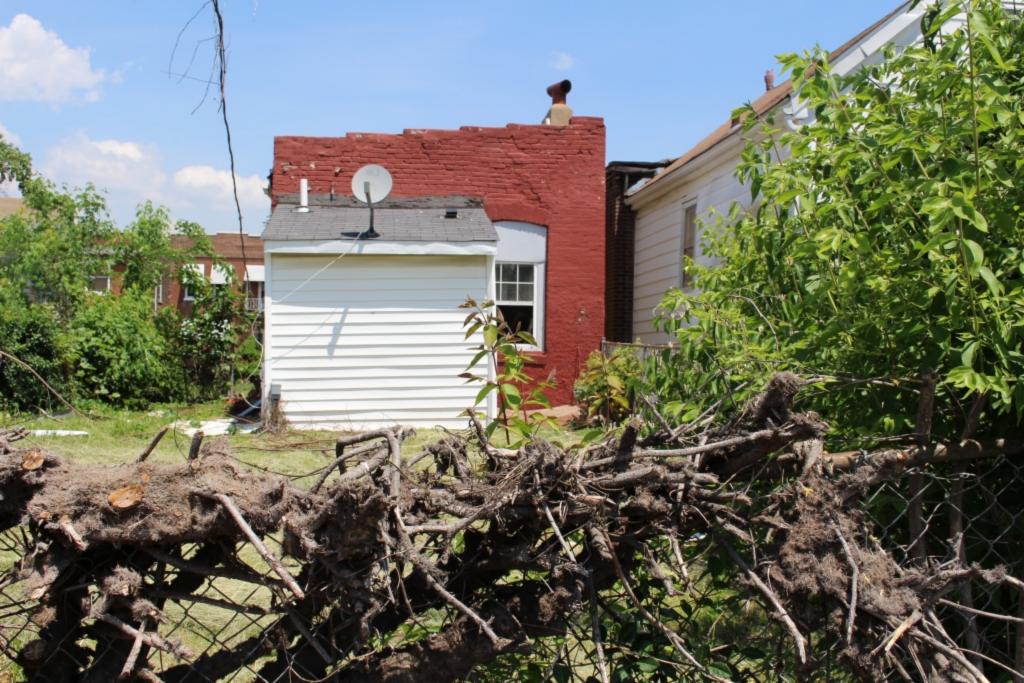

#### 935 MORRISON AV

Rear

### 935 MORRISON AV

21.(cont.) History:and significance. Expand box as necessary or add continuation pages.

This flounder appears in the Compton & Dry Atlas, dating its construction to before 1875. It is listed as contributing to the Soulard-Page National Register District but the nomination does not discuss its history.

41. (cont.) Description of primary resource. Expand box as necessary, or add continuation pages.

Two and a half story traditional brick flounder. On the street facing façade, the first and second floor windows have been altered to accommodate doors. A small bracketed balcony is situated at the second floor door. A small double-hung window is located in the loft portion of the street façade. Modern vinyl shutters flank both doors on the south façade. The first floor of the east side of the house has three windows and a single door accessed by a small stoop. The second floor and the east side features a full length wooden porch. There are three transomed doors and one window that look on to the second floor porch. There are two skylights on the roof that are not visible from the street. The rear of the building features a two-story frame sided addition with a sloping roof that matches the original house.