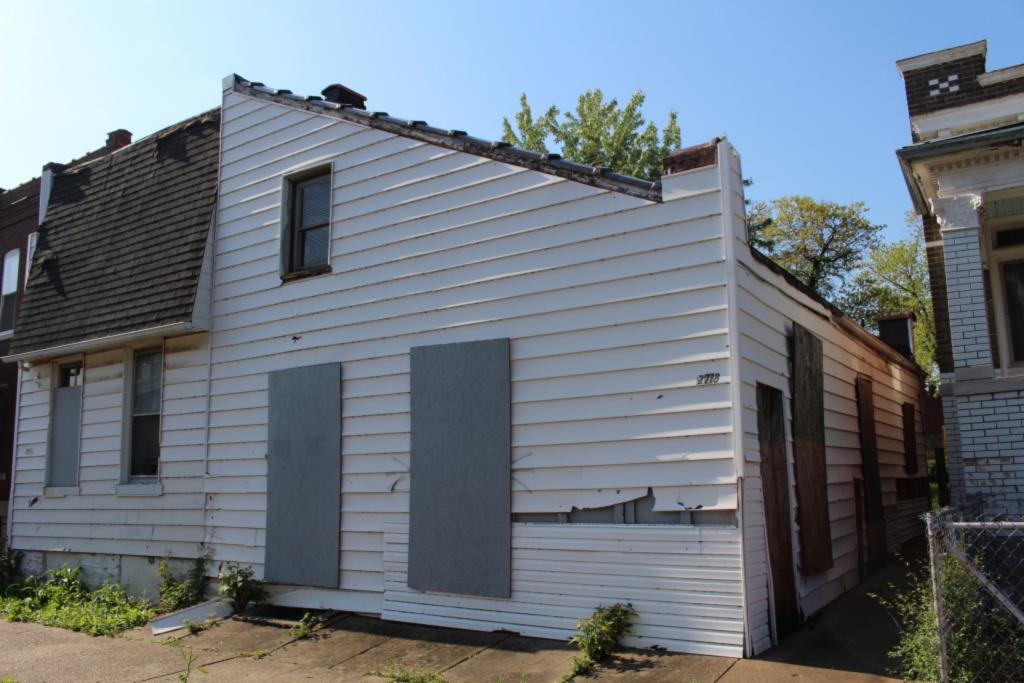

40. (cont.) Description of environment and outbuilding. Expand box as necessary or add continuation pages.

The property is set back twenty feet off of the street. The front yard is enclosed by a wrought-iron and brick fence.

41. (cont.) Description of primary resource. Expand box as necessary, or add continuation pages.

Two-story brick flounder with simple corbelled brick cornice that runs the length of the north and east facades. Four front facing windows have soldier course segmented arched lintels with limestone stone sills. The east side of the building features the entry to the house but is tucked back in a gangway and is hidden from public view. There is a second floor metal bracketed walk-out porch over the entryway. A large two-story frame addition projects off of the rear of the building. The addition extends out into the gangway about 3 feet.