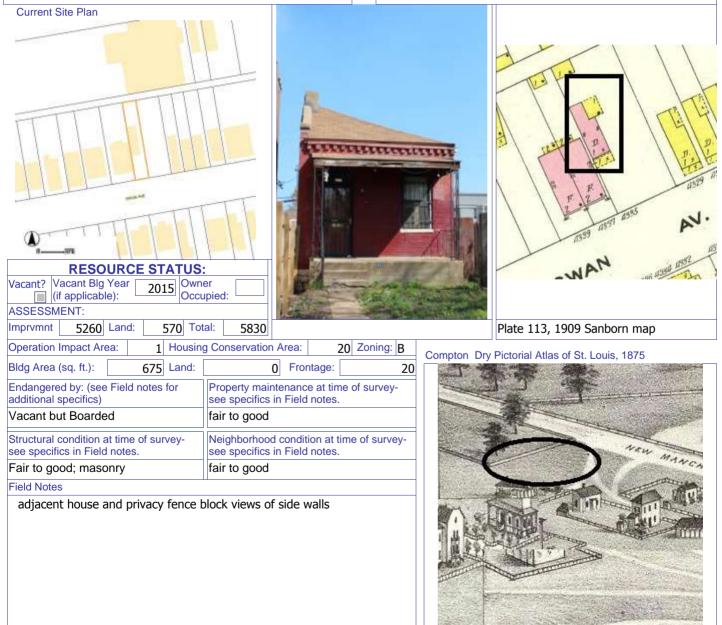

| G |    |
|---|----|
| ¢ | \$ |

|                                       | ng ana o                                              | - Sulli         | Deeligh                |              |           |        |          |         |                  |                  |         |
|---------------------------------------|-------------------------------------------------------|-----------------|------------------------|--------------|-----------|--------|----------|---------|------------------|------------------|---------|
| 1. Survey no. 2. Survey               | y name:                                               |                 |                        |              |           |        | 3.       | Coun    | ty:              |                  |         |
|                                       |                                                       | of Flo          | ounder Houses in S     | St. Louis C  | City      |        |          |         | s [Independ      | lent City]       |         |
| 4. Address: (from City GEO data       | ibase)                                                |                 |                        |              |           | 5. Cit | ty/State | :       |                  | Property Zip     | Ocode:  |
| 3146 MOUNT PLEASAN                    | NT ST                                                 |                 |                        |              |           | St. Lo | ouis, M  | issou   | ri               | 63111            |         |
|                                       |                                                       |                 |                        |              |           |        |          | 6. U1   | TM Easting:      | 740364.73        |         |
| Alternate address: 3146 Mount F       | Pleasant Str                                          |                 |                        |              |           |        |          | U1      | TM Northing:     | 4272994.86       |         |
| 8. Historic Name (if known):          | 11a. Hist                                             | oric Us         | se (if known):         | Longitude:   | -90.2409  | 12     |          | City    | Block            | City Wa          | ard     |
| N/A                                   | Dome                                                  | stic            |                        | 7. Townshi   | p-Range-S | ection | 1        | 2745    | 5                | 25               |         |
| 9. Present/other name (if known):     | 11b. Cur                                              | urrent Use: N/A |                        |              |           |        |          |         | 10. Ownersh      | iip:             |         |
|                                       | Dome                                                  | stic            |                        | Neighborh    |           | er: ŕ  | 17       |         | Private          |                  |         |
|                                       |                                                       |                 |                        | RICAL DA     | TA        |        |          |         |                  |                  |         |
|                                       |                                                       |                 |                        | known        |           |        | His      | toric D | District Potent  | tial?            |         |
|                                       | 3. Previousl                                          |                 |                        |              |           |        | Nar      | ne of   | Potential Dis    | trict?           |         |
| 1000                                  |                                                       | ame h           | ere and in box 22 co   | ont.(page 3) |           |        |          |         |                  |                  |         |
| 14. Area(s) of significance:          | N/A                                                   |                 |                        |              |           |        |          |         |                  |                  |         |
|                                       | . On Natio                                            |                 |                        |              | 0)        |        | 21.      | Histo   | ry/Significand   | ce on Cont. pag  |         |
| I.J. Alomicol.                        | Cite nomination name here and in box 22 cont.(page 3) |                 |                        |              |           |        |          | Sourc   | ces on contin    | uation page.     | ✓       |
|                                       | N/A                                                   |                 |                        |              |           |        |          | _       |                  |                  |         |
| 16. Builder/contractor: 20            | ). National I                                         | Registe         | er eligible?           |              |           |        |          |         | gory of Prope    | erty:            |         |
| not known                             | not deterr                                            | nined           |                        |              |           |        | Bui      | lding   |                  |                  |         |
|                                       |                                                       |                 | ARCHITECTUR            | RAL INFO     | ORMATIC   |        |          |         |                  |                  |         |
| 24. Vernacular or property type:      |                                                       | 31. Cł          | nimney placement:      |              |           | 3      | 6. Porch | Туре    | e(s):            |                  |         |
| Flounder                              |                                                       | Side            | e, Left                |              |           |        | Front:   | Stoc    | р                |                  |         |
| Flounder Sub-Type                     |                                                       | 32. St          | ructural system:       |              |           |        | Side:    | N/A     |                  |                  |         |
| 1-story front entry                   |                                                       | Loa             | d-bearing Brick        |              |           | 3      | 7. Windo | ows:    | Inappropria      | ate Replacem     | ent     |
|                                       |                                                       |                 |                        |              |           |        | Type1:   |         | Doublehun        |                  |         |
| Blind tall wall (originally)?         | ✓                                                     | 33. Ex          | terior wall cladding   | (Primary):   |           |        | Ma       | terial: | Vinyl            | -                |         |
| Attached (originally) to anothe       | er blg?                                               | Bric            | :k                     |              |           |        | No. P    |         |                  |                  |         |
| 25. Architectural style:              |                                                       | 33. Ex          | terior wall cladding   | (Secondary   | ):        |        | Type 2:  |         | N/A              |                  |         |
| · · · · · · · · · · · · · · · · · · · |                                                       | N/A             |                        |              | •         |        | Ma       | terial: |                  |                  |         |
| 26. Plan Shape:                       |                                                       | ,               |                        |              |           |        | No. P    | anes:   |                  |                  |         |
| Rectangular (Short Str. Fac.          | )                                                     | 34. Fc          | oundation Material:    |              |           | 3      | 8. Acrea | ige (ru | ural)Visible fro | om public road   | ? ✔     |
| 27. Number of Stories: 1-st           | ,                                                     | Соц             | Irsed Rubble Lime      | stone        |           |        |          |         | describe in b    |                  |         |
| 28. No. of bays (1st floor)           | - ,                                                   |                 |                        |              |           | Г      | Additi   | on      | Date(s)          | ):               |         |
| Front 2 Side 4                        |                                                       | 35. Ba          | asement type:          |              |           |        | Additi   | on      | Date(s)          |                  |         |
| 29. Roof Type:                        |                                                       |                 | letermined             |              |           | [•     | Altere   | d       | Date(s)          |                  |         |
| Shed                                  |                                                       |                 |                        |              |           |        | <br>Move |         | Date(s)          | ):               |         |
|                                       |                                                       | Signifi         | icant Building Details | 3:           |           | 4      |          |         | dings (descri    |                  |         |
| 30. Roof Material:                    |                                                       | -               | ¥                      |              |           |        | 0        |         | - •              | ,                |         |
| Asphalt Shingle                       |                                                       |                 |                        |              |           | 1      | -        | ar das  | cription of bu   | uilding features | and     |
|                                       |                                                       |                 |                        |              |           |        |          |         |                  | ntinuation page  |         |
|                                       |                                                       |                 | 0                      | THER         |           |        |          |         |                  |                  |         |
| 42: Current Owner/address:            |                                                       |                 | 43. Inventory form p   |              | (name):   |        | 44. Sur  | vey da  | ate:             |                  |         |
| ARCH EQUITIES LLC                     |                                                       |                 | Bob Bettis             |              | ,         |        |          | -       |                  | 1/1              | .3/2015 |
|                                       |                                                       |                 | Cultural Resource      | es Office    |           |        | 45. Date | e of re | evisions:        | -, -             | _, -==  |
| 10 FENTON PLAZA P O BOX               | 1031                                                  |                 | Additional Inform      |              | ions by:  |        |          |         |                  |                  |         |
| FENTON MO                             | 630                                                   | 26              |                        |              |           |        |          |         |                  |                  |         |
|                                       |                                                       | -               | FOR S                  | HPO US       | E:        |        |          |         |                  |                  |         |
| Date entered in inventory:            |                                                       |                 | Level of survey        |              | naissance | int    | ensive   | Addit   | tional research  | ? yes            | no      |
| National Register Status:             | in list                                               | ed dist         |                        |              |           |        |          |         |                  |                  |         |
| Name:                                 |                                                       |                 |                        |              |           |        |          |         |                  |                  |         |
| pending listing not eligit            | ble                                                   |                 | not determined         |              |           |        |          |         |                  |                  |         |
|                                       | (individually                                         | r)              |                        |              |           |        |          |         |                  |                  |         |
|                                       |                                                       |                 |                        |              |           |        |          |         |                  |                  |         |