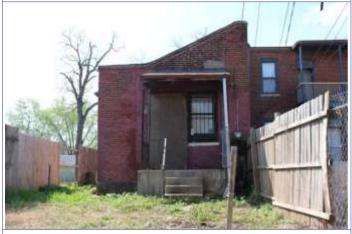

41. (cont.) Description of primary resource. Expand box as necessary, or add continuation pages.

Two and a half story traditional brick flounder. On the street facing façade, the first and second floor windows have been altered to accommodate doors. A small bracketed balcony is situated at the second floor door. A small double-hung window is located in the loft portion of the street façade. Modern vinyl shutters flank both doors on the south façade. The first floor of the east side of the house has three windows and a single door accessed by a small stoop. The second floor and the east side features a full length wooden porch. There are three transomed doors and one window that look on to the second floor porch. There are two skylights on the roof that are not visible from the street. The rear of the building features a two-story frame sided addition with a sloping roof that matches the original house.

40. (cont.) Description of environment and outbuilding. Expand box as necessary or add continuation pages.

Set 15-20' off of sidewalk, far back from current building line of the block. The surrounding properties are well-maintained and have retained their historic context and character.