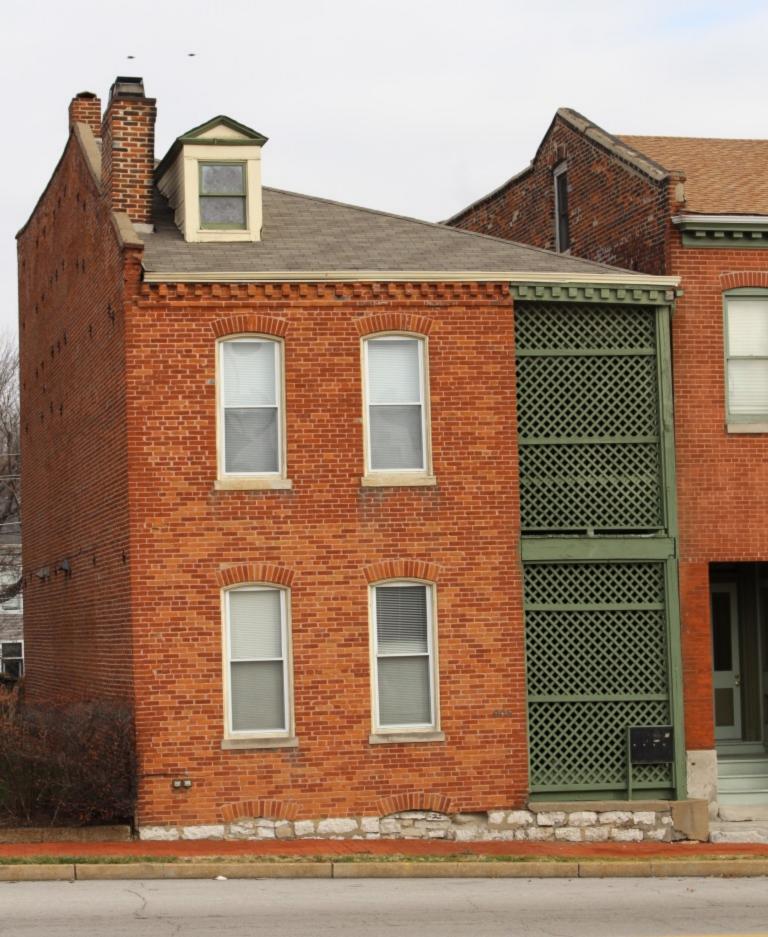

### 908 MORRISON AV

21.(cont.) History:and significance. Expand box as necessary or add continuation pages.

The nomination form for the Historic Resources of Lasalle Multiple Resource Area notes that this flounder is one of the few in the district hed single-family houses built in the 1860s in the district and states: "The business career of Nicholas Guerdan, who built 908 Morrison Avenue, well illustrates the upward mobility of many German merchants living in Page's Addition. Born in Hesse-Darmstadt in 1839, Guerdan began working for a St. Louis hat dealer when he was 13. At the time he built [this flounder] ca. 1864, he was sole owner of the Guerdan Hat Company, one of downtown St. Louis' most prominent hatters. Specializing in Stetson hats, the Guerdan company boasted Philadelphia manufacturer John B. Stetson as a Director."

40. (cont.) Description of environment and outbuilding. Expand box as necessary or add continuation pages.

The property is set back twenty feet off of the street. The front yard is enclosed by a wrought-iron and brick fence.

41. (cont.) Description of primary resource. Expand box as necessary, or add continuation pages.

Two-story brick flounder with simple corbelled brick cornice that runs the length of the north and east facades. Four front facing windows have soldier course segmented arched lintels with limestone stone sills. The east side of the building features the entry to the house but is tucked back in a gangway and is hidden from public view. There is a second floor metal bracketed walk-out porch over the entryway. A large two-story frame addition projects off of the rear of the building. The addition extends out into the gangway about 3 feet.