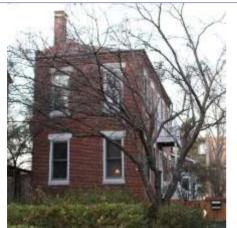

41. (cont.) Description of primary resource. Expand box as necessary, or add continuation pages.

Two-story brick flounder with simple corbelled brick cornice that runs the length of the north and east facades. Four front facing windows have soldier course segmented arched lintels with limestone stone sills. The east side of the building features the entry to the house but is tucked back in a gangway and is hidden from public view. There is a second floor metal bracketed walk-out porch over the entryway. A large two-story frame addition projects off of the rear of the building. The addition extends out into the gangway about 3 feet.