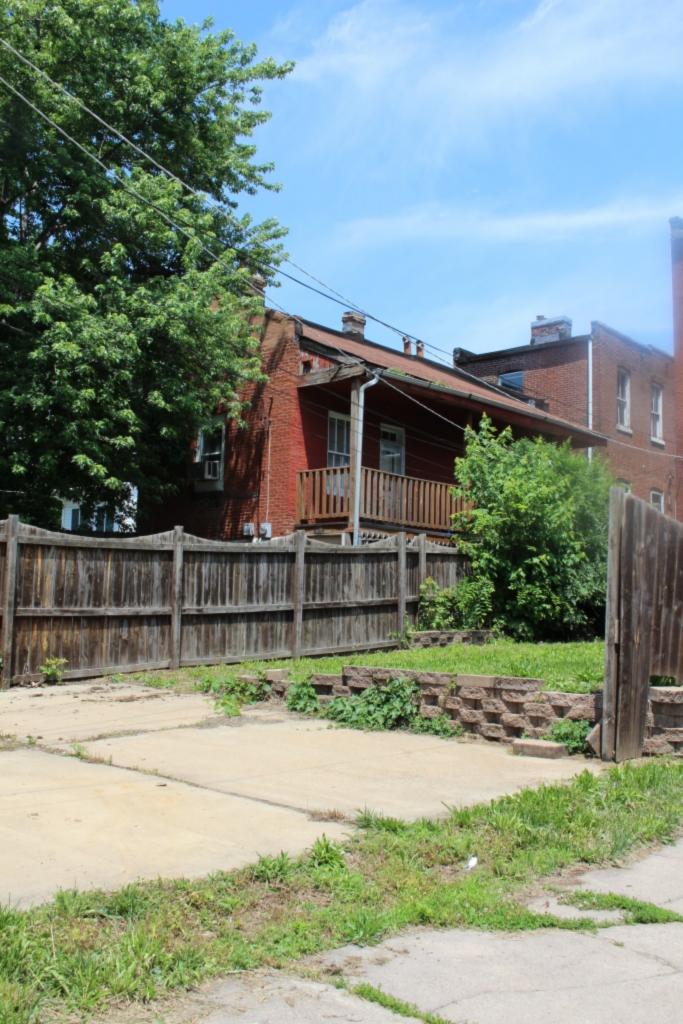

| Ģ |   |
|---|---|
| ¢ | 1 |

| ·                                                                                               | oui      | 5 Fiamin    | ng and U     | IDall    | Design                           |                  |              |         |          |                              |               |                    |        |               |          |
|-------------------------------------------------------------------------------------------------|----------|-------------|--------------|----------|----------------------------------|------------------|--------------|---------|----------|------------------------------|---------------|--------------------|--------|---------------|----------|
| 1. Survey no.                                                                                   |          | 2. Survey   | / name:      |          |                                  |                  |              |         |          | 3. Co                        | oun           | ty:                |        |               |          |
| SLC-AS-053-0197                                                                                 | 7        | Themat      | ic Survey    | of Fl    | ounder Houses in S               | St. Louis C      | City         |         | 9        | St. Lo                       | ouis          | [Independ          | ent (  | City]         |          |
| 4. Address: (from (                                                                             | City     |             |              |          |                                  |                  |              | 5. 0    | City/St  |                              |               | <b>L</b>           |        | perty Zip C   | ode:     |
| 935 MORRIS                                                                                      | <u> </u> |             | ,            |          |                                  |                  |              |         | -        | Louis, Missouri 63104        |               |                    |        |               |          |
| JJJ PORRIS                                                                                      |          |             |              |          |                                  |                  |              | •       | ,        |                              |               | M Easting:         | -      | 776.89        |          |
| Alternate address:                                                                              | 935      | Morrison    | Avenue       |          |                                  | Latitude:        | e: 38.615547 |         |          | UTM Northing                 |               |                    | -      | 7833.82       |          |
| 8. Historic Name (if                                                                            | knov     | wn):        | 11a. Hist    | toric U  | se (if known):                   | Longitude::      | -90.20       | 00095   |          | City Block                   |               |                    | 127    | City Ward     |          |
| N/A                                                                                             |          |             | Dome         | stic     | , ,                              | 7. Townshi       | p-Rang       | e-Secti | on:      |                              | 67.           |                    |        | 7             |          |
| 9. Present/other name (if known): 11b. Current Use:                                             |          |             |              |          | se:                              | N/A              |              |         |          | 10. Ownersh                  |               |                    |        |               |          |
|                                                                                                 |          | ,           | Dome         | stic     |                                  | Neighborho       | ood Nur      | nber:   | 34       |                              |               | Private            |        |               |          |
|                                                                                                 |          |             |              |          |                                  |                  |              |         |          |                              |               | - mate             |        |               |          |
| 12. Est. Constr.Date                                                                            | e ·      | 1865 17     | . Original o | or sign  |                                  | known            |              |         |          | Histor                       | ric D         | District Potent    | ial?   |               |          |
| 13. Significant date/period: 18. Previously surveyed? ✓                                         |          |             |              |          |                                  |                  |              | -       | Name     | of                           | Potential Dis | trict?             |        |               |          |
| 1865                                                                                            |          |             |              |          | nere and in box 22 co            | ont.(page 3)     |              |         | -        | Name                         | 5 01          |                    | unot:  |               |          |
| 14. Area(s) of signif                                                                           | ican     | ce: /       | Architectu   | iral Su  | urvey of Historic La             | aSalle Park      | , Febru      | uary 19 | 977;     |                              |               |                    |        |               |          |
| 3                                                                                               | loan     |             | . On Natio   |          |                                  |                  | ,            | ,       |          | 21. Hi                       | istor         | ry/Significanc     | e on   | Cont. page    | ✓        |
| 15. Architect:                                                                                  |          |             |              |          | me here and in box 2             | 22 cont.(pag     | ge 3)        |         |          |                              |               | ces on contin      |        |               | ✓        |
| not known                                                                                       |          |             |              |          | ces of LaSalle Park              |                  |              | age Hi  |          | -2. 00                       | Juic          |                    | Junio  | · pago.       | <u>ب</u> |
| 16. Builder/contract                                                                            | or:      |             |              |          | er eligible?                     |                  |              | age in  |          | 23. Ca                       | atec          | ory of Prope       | rty:   |               |          |
|                                                                                                 | 01.      |             |              |          |                                  |                  |              |         | -        | Buildi                       |               |                    |        |               |          |
| not known                                                                                       |          | (           | currently    | listed   | as contributing                  |                  |              | TION    |          | Dunu                         | ing           |                    |        |               |          |
| 24. Vernacular or pr                                                                            | rone     |             |              | 31 C     | ARCHITECTUR<br>himney placement: |                  | JRMA         | TION    | 36. Po   | rch T                        | ivno          | (c):               |        |               |          |
|                                                                                                 | ope      | ny type.    |              |          |                                  |                  |              |         | -        |                              |               |                    |        |               |          |
| Flounder                                                                                        |          |             |              |          | e, Left                          |                  |              |         | -        | Front: Side<br>Side: Gallery |               |                    |        |               |          |
| Flounder Sub-Type 32. Structural system:                                                        |          |             |              |          |                                  |                  |              | Side    |          |                              |               | inte Deule concert |        |               |          |
| 2-story with loft                                                                               | , sic    | le entry    |              | Loa      | ad-bearing Brick                 |                  |              |         | 37. Wi   |                              |               | Inappropria        |        | eplacement    | t        |
| side gallery                                                                                    |          |             |              | _        |                                  |                  |              |         | Туре     |                              |               | Doublehung         | g      |               |          |
| Blind tall wall (or                                                                             |          |             | ✓            |          | xterior wall cladding            | (Primary):       |              |         |          |                              | F             | Vinyl              |        |               |          |
| Attached (origin                                                                                |          | to anothe   | r blg?       | Brie     |                                  |                  |              |         |          | No. Panes:                   |               |                    |        |               |          |
| 25. Architectural sty                                                                           | le:      |             |              | 33. E    | xterior wall cladding            | (Secondary): Typ |              |         | Туре     | Vpe 2: Casement              |               |                    |        |               |          |
| Federal                                                                                         |          |             |              | N/A      | 4                                |                  |              |         |          | Mater                        | ial:          |                    |        |               |          |
| 26. Plan Shape:                                                                                 |          |             |              |          |                                  |                  |              |         | No       | . Pan                        | es:           |                    |        |               |          |
| Rectangular (Sh                                                                                 | ort      | Str. Fac.)  | )            | 34. Fo   | oundation Material:              |                  |              |         | 38. Ac   | reage                        | e (ru         | ıral)∀isible fro   | om pu  | ublic road?   | ✓        |
| 27. Number of Stori                                                                             | es:      | 2-1/2       | 2 story      | Un       | determined                       |                  |              |         | 39. Ch   | nange                        | s: (d         | describe in bo     | ox 41  | cont.)        |          |
| 28. No. of bays (1st                                                                            | floo     | r)          |              |          |                                  |                  |              |         | Ad       | dition                       |               | Date(s)            | c:     | 1900          |          |
| Front 1 Si                                                                                      | de       | 4           |              | 35. B    | asement type:                    |                  |              |         | Ad       | dition                       |               | Date(s)            | ):     |               |          |
| 29. Roof Type:                                                                                  |          |             |              | Un       | determined                       |                  |              |         | Alt      | ered                         |               | Date(s)            | :      |               |          |
| Shed                                                                                            |          |             |              |          |                                  |                  |              |         | Mo       | oved                         |               | Date(s)            | :      |               |          |
|                                                                                                 |          |             |              | Signif   | icant Building Details           | s:               |              |         |          |                              | buil          | dings (descri      |        | ox 40)        |          |
| 30. Roof Material:                                                                              |          |             |              | N/A      | -                                |                  |              |         | 0        |                              |               |                    |        |               |          |
| Asphalt Shingle                                                                                 |          |             |              | ,        |                                  |                  |              |         | -        | irther                       | dee           | cription of bu     | ilding | i features an | hd       |
|                                                                                                 |          |             |              |          |                                  |                  |              |         | associ   | iated                        | resc          | ources on cor      | ntinua | ation page.   |          |
|                                                                                                 |          |             |              |          | 0                                | THER             |              |         |          |                              |               |                    |        |               |          |
| 42: Current Owner/a                                                                             | addr     | ess:        |              |          | 43. Inventory form p             |                  | (name)       | :       | 44. 5    | Surve                        | y da          | ate:               |        |               |          |
| BLACK, JOSEPH                                                                                   |          |             |              |          | Bob Bettis                       |                  | . ,          |         |          |                              | -             |                    |        | 12/30/2       | 2014     |
| •                                                                                               |          |             |              |          | es Office                        |                  |              | 45. C   | Date o   | of re                        | visions:      |                    | ,00,2  |               |          |
| Cultural Resources Office           331 TREELINE DR         Additional Information/revisions by |          |             |              |          |                                  | ions by:         |              |         |          |                              |               |                    |        |               |          |
| FARMINGTON                                                                                      | ~        | MO          | 636          | 40       |                                  |                  | - ~ - ~      |         |          |                              |               |                    |        |               |          |
|                                                                                                 |          | UNU         | 050          | 10       | FOP                              | HPO US           | E٠           |         |          |                              |               |                    |        |               |          |
| Date entered in invent                                                                          | torv     |             |              |          | Level of survey                  |                  | naissanc     | e 🗌 i   | intensiv | e A                          | ddit          | ional research     | ? [    | yes r         | no       |
| National Register Stat                                                                          |          | listed      | in lie       | ted dist |                                  |                  | nurssant     |         | intensiv |                              | aun           | ional research     | · [    |               | 10       |
|                                                                                                 | us:      | Insted      | in iis       | ieu uisi | unet Other.                      |                  |              |         |          |                              |               |                    |        |               |          |
| Name:                                                                                           |          | not all all |              |          | not dotormine l                  |                  |              |         |          |                              |               |                    |        |               |          |
| pending listing                                                                                 | Ļ        | not eligib  |              |          | not determined                   |                  |              |         |          |                              |               |                    |        |               |          |
| eligible(district)                                                                              |          | eligible (i | individually | ()       |                                  |                  |              |         |          |                              |               |                    |        |               |          |

#### 935 MORRISON AV

Rear

### 935 MORRISON AV

21.(cont.) History:and significance. Expand box as necessary or add continuation pages.

This flounder appears in the Compton & Dry Atlas, dating its construction to before 1875. It is listed as contributing to the Soulard-Page National Register District but the nomination does not discuss its history.

40. (cont.) Description of environment and outbuilding. Expand box as necessary or add continuation pages.

Set 15-20' off of sidewalk, far back from current building line of the block. The surrounding properties are well-maintained and have retained their historic context and character.

41. (cont.) Description of primary resource. Expand box as necessary, or add continuation pages.

Two and a half story traditional brick flounder. On the street facing façade, the first and second floor windows have been altered to accommodate doors. A small bracketed balcony is situated at the second floor door. A small double-hung window is located in the loft portion of the street façade. Modern vinyl shutters flank both doors on the south façade. The first floor of the east side of the house has three windows and a single door accessed by a small stoop. The second floor and the east side features a full length wooden porch. There are three transomed doors and one window that look on to the second floor porch. There are two skylights on the roof that are not visible from the street. The rear of the building features a two-story frame sided addition with a sloping roof that matches the original house.