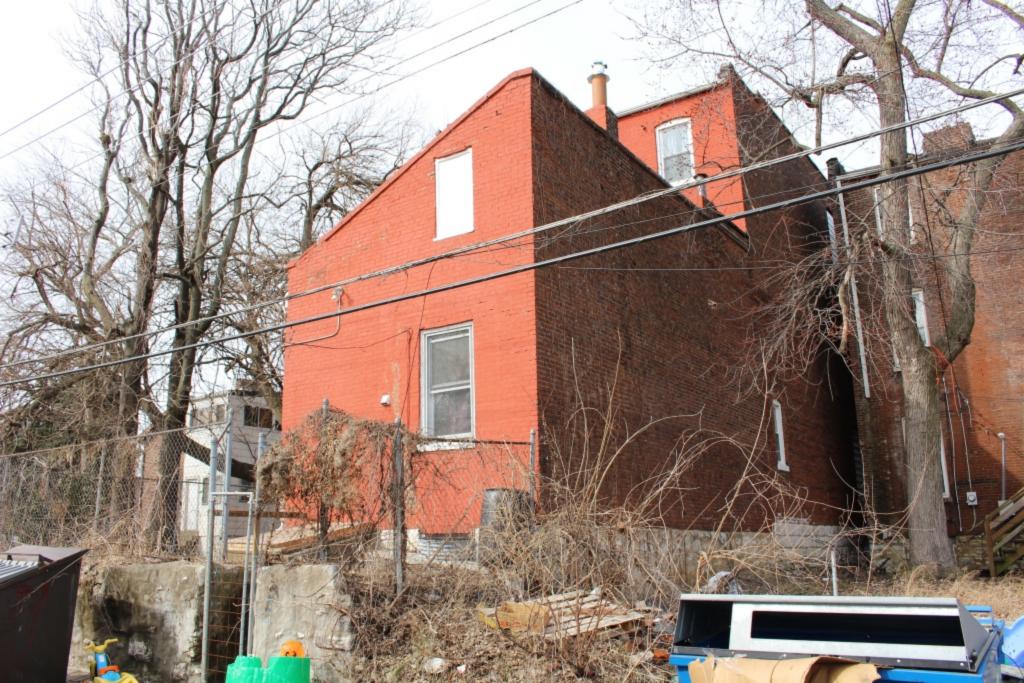

40. (cont.) Description of environment and outbuilding. Expand box as necessary or add continuation pages.

The property is set back twenty feet off of the street. The front yard is enclosed by a wrought-iron and brick fence.

41. (cont.) Description of primary resource. Expand box as necessary, or add continuation pages.

Two-story brick flounder with simple corbelled brick cornice that runs the length of the north and east facades. Four front facing windows have soldier course segmented arched lintels with limestone stone sills. The east side of the building features the entry to the house but is tucked back in a gangway and is hidden from public view. There is a second floor metal bracketed walk-out porch over the entryway. A large two-story frame addition projects off of the rear of the building. The addition extends out into the gangway about 3 feet.