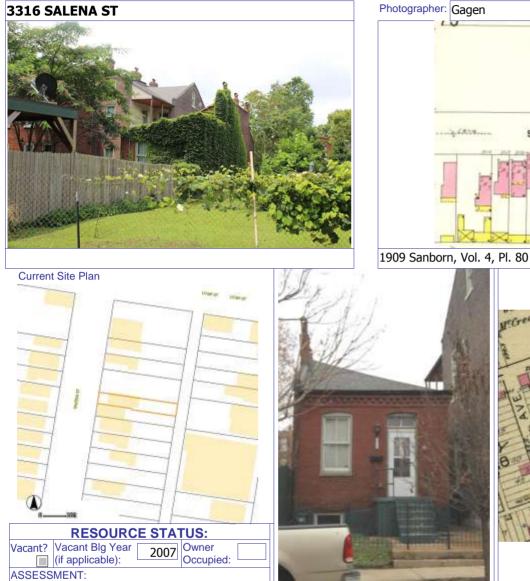

40. (cont.) Description of environment and outbuilding. Expand box as necessary or add continuation pages.

The property is set back twenty feet off of the street. The front yard is enclosed by a wrought-iron and brick fence.

41. (cont.) Description of primary resource. Expand box as necessary, or add continuation pages.

Two-story brick flounder with simple corbelled brick cornice that runs the length of the north and east facades. Four front facing windows have soldier course segmented arched lintels with limestone stone sills. The east side of the building features the entry to the house but is tucked back in a gangway and is hidden from public view. There is a second floor metal bracketed walk-out porch over the entryway. A large two-story frame addition projects off of the rear of the building. The addition extends out into the gangway about 3 feet.