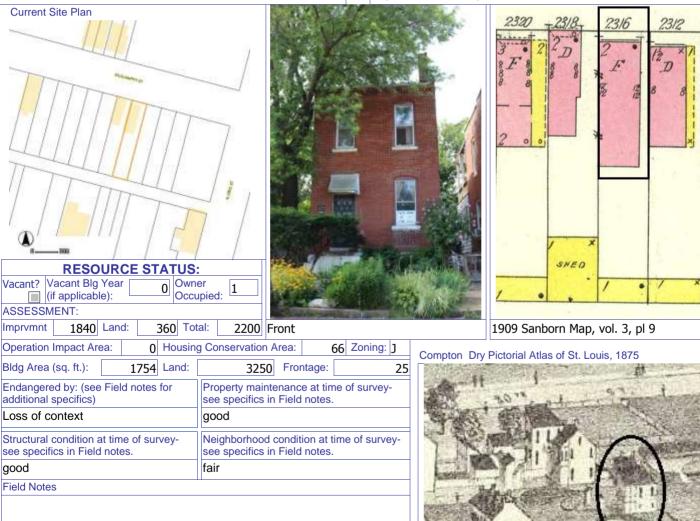

|                    |                   |           |            |    |  |  |
| eligible(district)                                                                                | eligible (i | ndividually    | 7)                                        |                                 |                |                    |                                              |                                                  |                    |                   |           |            |    |  |  |



Rear

MISSOURI DEPARTMENT OF NATURAL RESOURCES STATE HISTORIC PRESERVATION OFFICE, P.O. Box 176, Jefferson City, MO 65102 **ARCHITECTURAL/HISTORIC INVENTORY FORM - Cultural Resources Office** 

St. Louis Planning and Urban Design







Hopkins 1883 Atlas plate 4







#### ARCHITECTURAL/HISTORIC INVENTORY FORM - Cultural Resources Office St. Louis Planning and Urban Design

#### 2314 MULLANPHY ST

21.(cont.) History:and significance. Expand box as necessary or add continuation pages.

This building might well be blocked mostly from view by the building to the east on the 1875 Compton & Dry pictorial. It appears on the 1883 Hopkins atlas and the 1909 Sanborn map.

22. (cont.) Sources of information. Expand box as necessary or add continuation pages.

Richard J. Compton & Camille N. Dry, Pictorial Atlas of St. Louis, 1875. Reprinted by McGraw-Young Publishing, 1997, Plate 73. Griffith Morgan Hopkins, Atlas of the City of St. Louis, Missouri. Philadelphia: G.M. Hopkins, 1883. Digital Date: 2010, State Historical Society of Missouri, Plate 4.

Sanborn