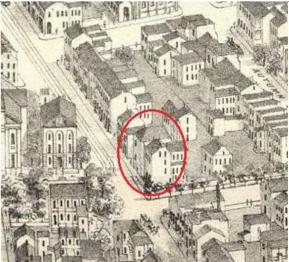

### 908 MORRISON AV

21.(cont.) History:and significance. Expand box as necessary or add continuation pages.

The nomination form for the Historic Resources of Lasalle Multiple Resource Area notes that this flounder is one of the few in the district hed single-family houses built in the 1860s in the district and states: "The business career of Nicholas Guerdan, who built 908 Morrison Avenue, well illustrates the upward mobility of many German merchants living in Page's Addition. Born in Hesse-Darmstadt in 1839, Guerdan began working for a St. Louis hat dealer when he was 13. At the time he built [this flounder] ca. 1864, he was sole owner of the Guerdan Hat Company, one of downtown St. Louis' most prominent hatters. Specializing in Stetson hats, the Guerdan company boasted Philadelphia manufacturer John B. Stetson as a Director."

22. (cont.) Sources of information. Expand box as necessary or add continuation pages.

Richard J. Compton & Camille N. Dry, Pictorial Atlas of St. Louis, 1875. Reprinted by McGraw-Young Publishing, 1997, Plate Griffith Morgan Hopkins, Atlas of the City of St. Louis, Missouri. Philadelphia: G.M. Hopkins, 1993. Digital Date: 2010, State Historical Society of Missouri, Plate

Sanborn Fire Insurance Maps of Missouri Collection, University of Missouri Digital Library, , Plate

Richard J. Compton & Camille N. Dry, Pictorial Atlas of St. Louis, 1875. Reprinted by McGraw-Young Publishing, 1997, Plate Griffith Morgan Hopkins, Atlas of the City of St. Louis, Missouri. Philadelphia: G.M. Hopkins, 1993. Digital Date: 2010, State Historical Society of Missouri, Plate 12.

Sanborn Fire Insurance Maps of Missouri Collection, University of Missouri Digital Library, Vol. 1, 1909, Plate 95. Stiritz, Mary M. and Porter, Jane M., Landmarks Association of St. Louis, Inc.: Historic Resources of LaSalle Park, St. Louis Multiple Resource Document: Soulard-Page Historic District National Register Nomination Form, 18 April 1983, Section 8, Page 8.