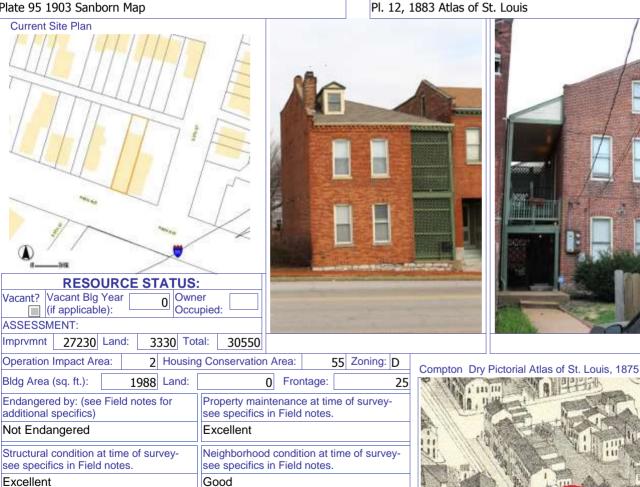

### 935 MORRISON AV

21.(cont.) History:and significance. Expand box as necessary or add continuation pages.

This flounder appears in the Compton & Dry Atlas, dating its construction to before 1875. It is listed as contributing to the Soulard-Page National Register District but the nomination does not discuss its history.

40. (cont.) Description of environment and outbuilding. Expand box as necessary or add continuation pages.

Set 15-20' off of sidewalk, far back from current building line of the block. The surrounding properties are well-maintained and have retained their historic context and character.

41. (cont.) Description of primary resource. Expand box as necessary, or add continuation pages.

Two and a half story traditional brick flounder. On the street facing façade, the first and second floor windows have been altered to accommodate doors. A small bracketed balcony is situated at the second floor door. A small double-hung window is located in the loft portion of the street façade. Modern vinyl shutters flank both doors on the south façade. The first floor of the east side of the house has three windows and a single door accessed by a small stoop. The second floor and the east side features a full length wooden porch. There are three transomed doors and one window that look on to the second floor porch. There are two skylights on the roof that are not visible from the street. The rear of the building features a two-story frame sided addition with a sloping roof that matches the original house.