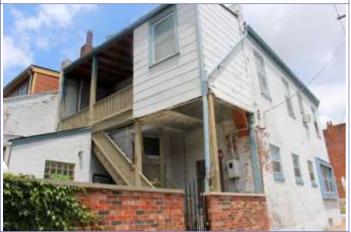

40. (cont.) Description of environment and outbuilding. Expand box as necessary or add continuation pages.

The property is set back twenty feet off of the street. The front yard is enclosed by a wrought-iron and brick fence.

41. (cont.) Description of primary resource. Expand box as necessary, or add continuation pages.

Two-story brick flounder with simple corbelled brick cornice that runs the length of the north and east facades. Four front facing windows have soldier course segmented arched lintels with limestone stone sills. The east side of the building features the entry to the house but is tucked back in a gangway and is hidden from public view. There is a second floor metal bracketed walk-out porch over the entryway. A large two-story frame addition projects off of the rear of the building. The addition extends out into the gangway about 3 feet.