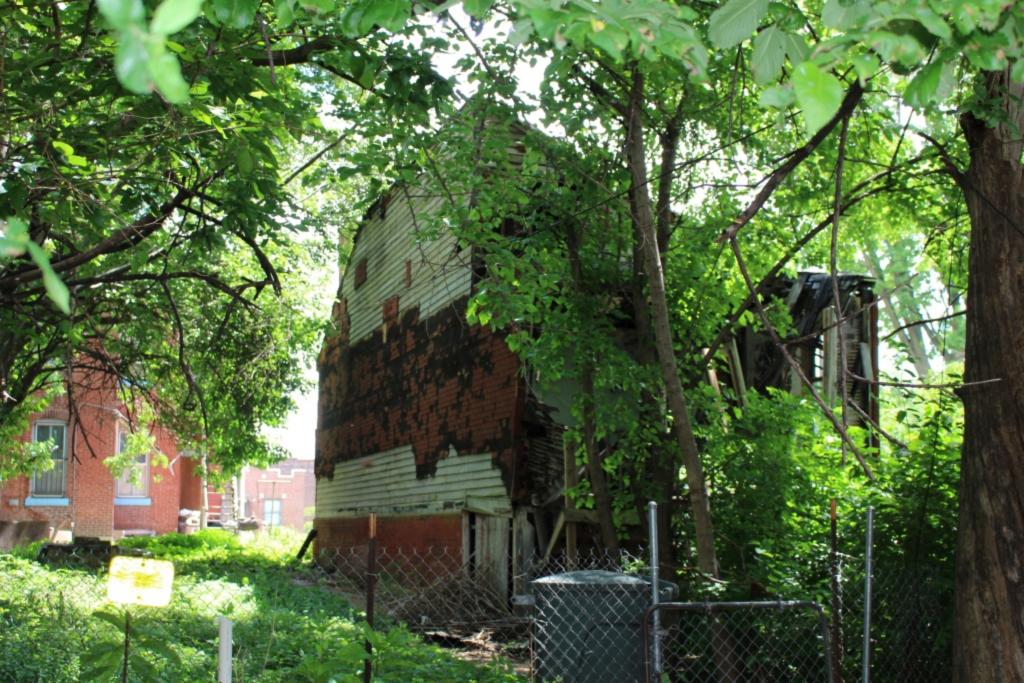

41. (cont.) Description of primary resource. Expand box as necessary, or add continuation pages.

Two and a half story traditional brick flounder. On the street facing façade, the first and second floor windows have been altered to accommodate doors. A small bracketed balcony is situated at the second floor door. A small double-hung window is located in the loft portion of the street façade. Modern vinyl shutters flank both doors on the south façade. The first floor of the east side of the house has three windows and a single door accessed by a small stoop. The second floor and the east side features a full length wooden porch. There are three transomed doors and one window that look on to the second floor porch. There are two skylights on the roof that are not visible from the street. The rear of the building features a two-story frame sided addition with a sloping roof that matches the original house.