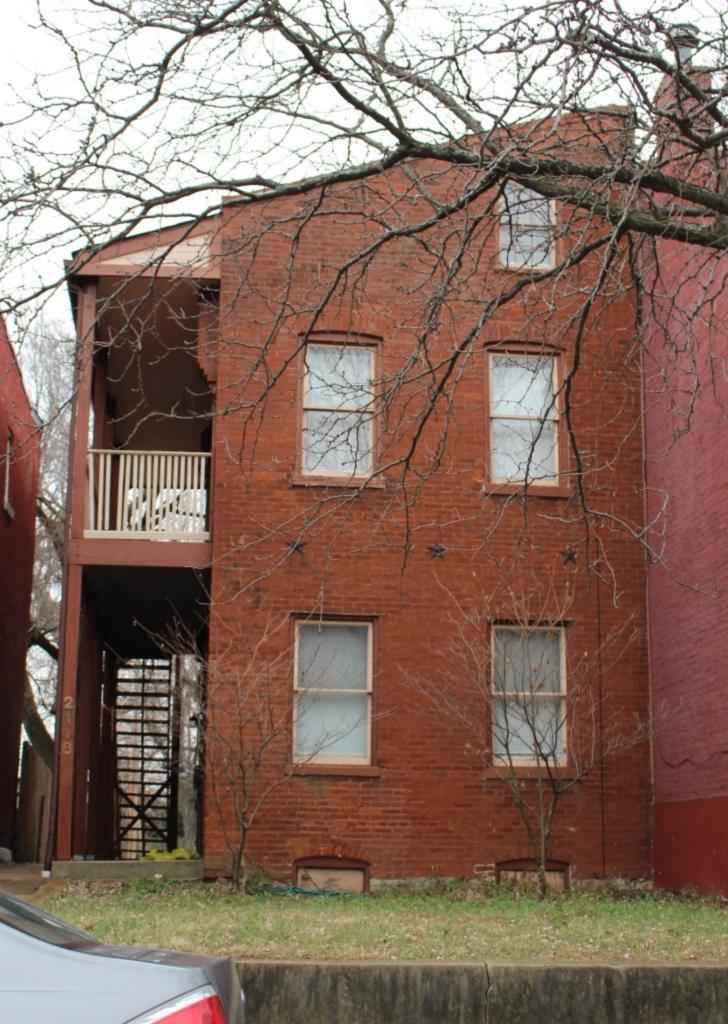

### 921 MORRISON AV

21.(cont.) History:and significance. Expand box as necessary or add continuation pages.

The Multiple Property Area nomination form for the Historic Resources of LaSalle Park, St. Louis notes that this flounder is one of only 2 extant houses in the district that were owned by African Americans. Robert J. Wilkenson was a successful and fashionable barber who owned a shop in downtown St. Louis, and his shop was described as one of the most popular in the city. Wilkenson came to St. Louis from Cincinnati by 1842; by 1871, his estate was worth \$25,000 (Section 8, Page 8-9).

40. (cont.) Description of environment and outbuilding. Expand box as necessary or add continuation pages.

Set 15-20' off of sidewalk, far back from current building line of the block. The surrounding properties are well-maintained and have retained their historic context and character.

41. (cont.) Description of primary resource. Expand box as necessary, or add continuation pages.

Two-story side entry with simple brick corbelled cornice extending length of south and east facades. Windows on south and east side have trabiated cut stone lintels and sills. Windows are replacement and have been wrapped. The main entry is centered on the east facade and is accessed by a small wooden two-story porch. The second floor, east facade has a central door that enters out on to the porch. The is a east facing dormer centered on the main roof of the house. The rear has a two-story flat roof brick additon and is accompanied by a newer one-strory frame addition of the north-east corner of the house.