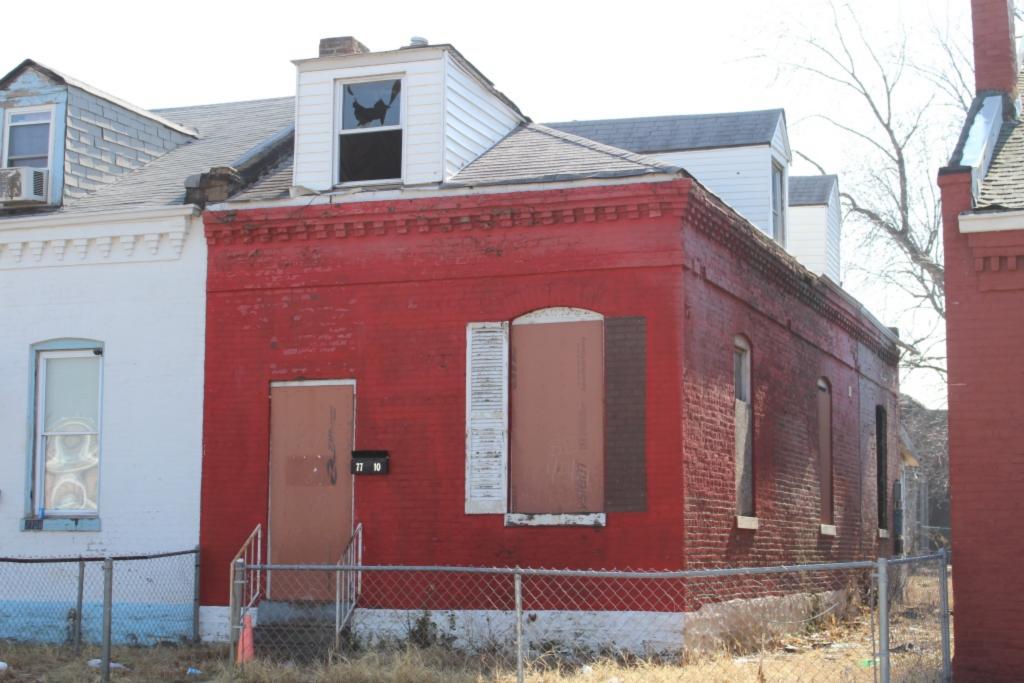

40. (cont.) Description of environment and outbuilding. Expand box as necessary or add continuation pages.

The property is set back twenty feet off of the street. The front yard is enclosed by a wrought-iron and brick fence.

41. (cont.) Description of primary resource. Expand box as necessary, or add continuation pages.

Two-story brick flounder with simple corbelled brick cornice that runs the length of the north and east facades. Four front facing windows have soldier course segmented arched lintels with limestone stone sills. The east side of the building features the entry to the house but is tucked back in a gangway and is hidden from public view. There is a second floor metal bracketed walk-out porch over the entryway. A large two-story frame addition projects off of the rear of the building. The addition extends out into the gangway about 3 feet.