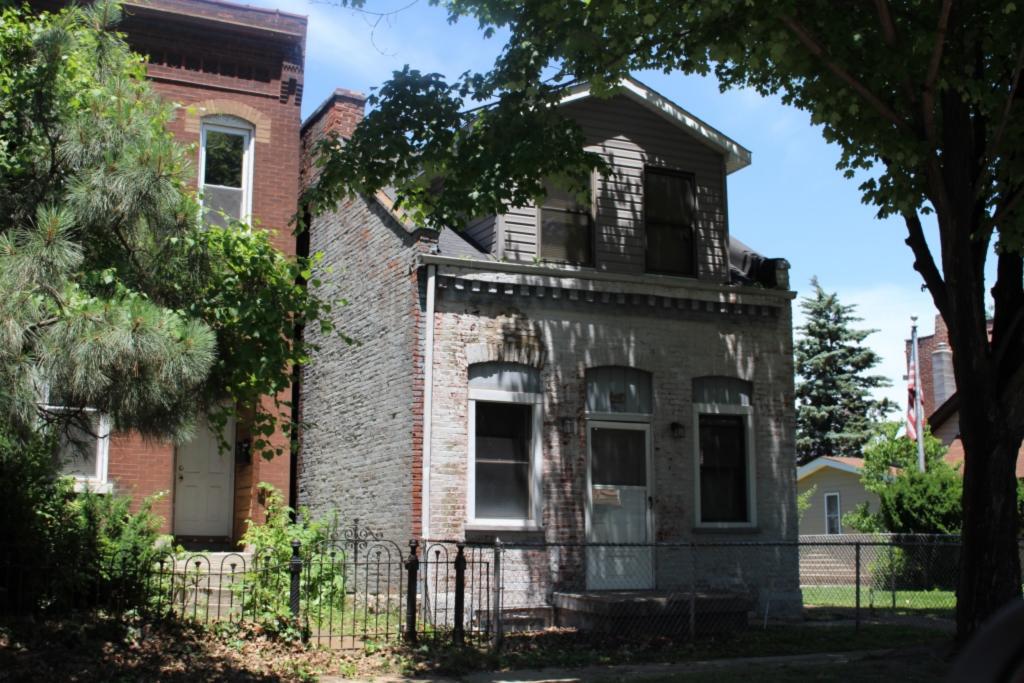

### 921 MORRISON AV

21.(cont.) History:and significance. Expand box as necessary or add continuation pages.

The Multiple Property Area nomination form for the Historic Resources of LaSalle Park, St. Louis notes that this flounder is one of only 2 extant houses in the district that were owned by African Americans. Robert J. Wilkenson was a successful and fashionable barber who owned a shop in downtown St. Louis, and his shop was described as one of the most popular in the city. Wilkenson came to St. Louis from Cincinnati by 1842; by 1871, his estate was worth \$25,000 (Section 8, Page 8-9).

40. (cont.) Description of environment and outbuilding. Expand box as necessary or add continuation pages.

Set 15-20' off of sidewalk, far back from current building line of the block. The surrounding properties are well-maintained and have retained their historic context and character.

41. (cont.) Description of primary resource. Expand box as necessary, or add continuation pages.

Two-story side entry with simple brick corbelled cornice extending length of south and east facades. Windows on south and east side have trabiated cut stone lintels and sills. Windows are replacement and have been wrapped. The main entry is centered on the east facade and is accessed by a small wooden two-story porch. The second floor, east facade has a central door that enters out on to the porch. The is a east facing dormer centered on the main roof of the house. The rear has a two-story flat roof brick additon and is accompanied by a newer one-strory frame addition of the north-east corner of the house.