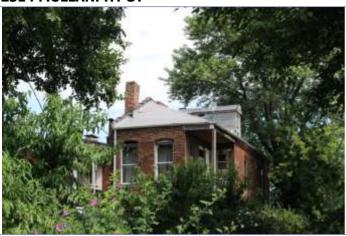

### 908 MORRISON AV

21.(cont.) History:and significance. Expand box as necessary or add continuation pages.

The nomination form for the Historic Resources of Lasalle Multiple Resource Area notes that this flounder is one of the few in the district hed single-family houses built in the 1860s in the district and states: "The business career of Nicholas Guerdan, who built 908 Morrison Avenue, well illustrates the upward mobility of many German merchants living in Page's Addition. Born in Hesse-Darmstadt in 1839, Guerdan began working for a St. Louis hat dealer when he was 13. At the time he built [this flounder] ca. 1864, he was sole owner of the Guerdan Hat Company, one of downtown St. Louis' most prominent hatters. Specializing in Stetson hats, the Guerdan company boasted Philadelphia manufacturer John B. Stetson as a Director."

40. (cont.) Description of environment and outbuilding. Expand box as necessary or add continuation pages.

The property is set back twenty feet off of the street. The front yard is enclosed by a wrought-iron and brick fence.

41. (cont.) Description of primary resource. Expand box as necessary, or add continuation pages.

Two-story brick flounder with simple corbelled brick cornice that runs the length of the north and east facades. Four front facing windows have soldier course segmented arched lintels with limestone stone sills. The east side of the building features the entry to the house but is tucked back in a gangway and is hidden from public view. There is a second floor metal bracketed walk-out porch over the entryway. A large two-story frame addition projects off of the rear of the building. The addition extends out into the gangway about 3 feet.