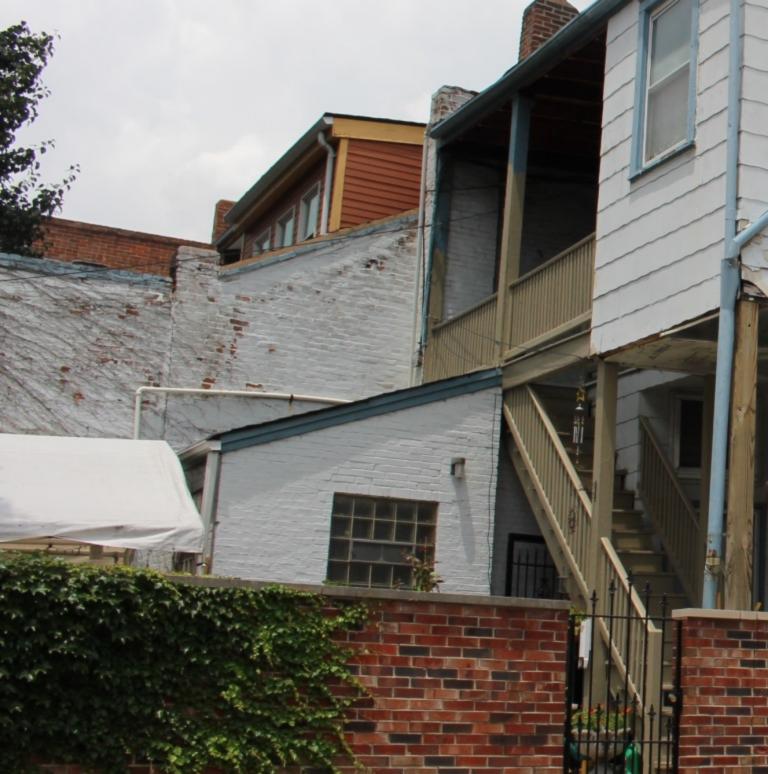

41. (cont.) Description of primary resource. Expand box as necessary, or add continuation pages.

Two-story brick flounder with simple corbelled brick cornice that runs the length of the north and east facades. Four front facing windows have soldier course segmented arched lintels with limestone stone sills. The east side of the building features the entry to the house but is tucked back in a gangway and is hidden from public view. There is a second floor metal bracketed walk-out porch over the entryway. A large two-story frame addition projects off of the rear of the building. The addition extends out into the gangway about 3 feet.