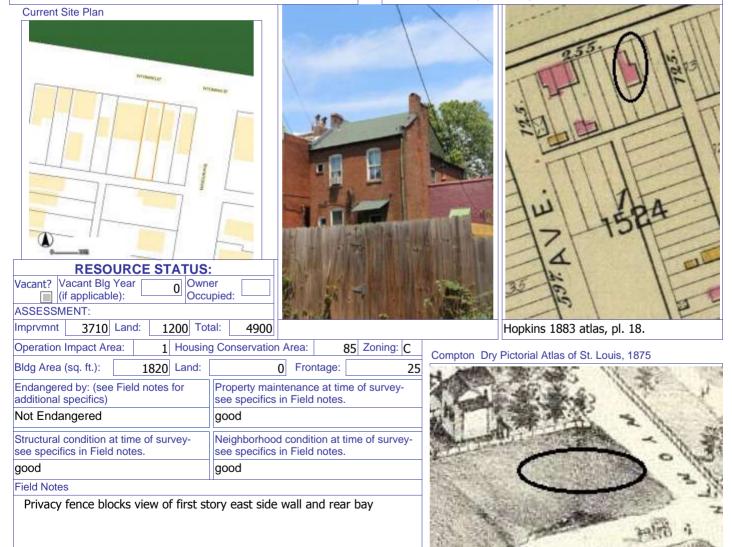

| 908 MORRISON AV                                                                                                          |                                                                                              | Photogra     | apher: Bob Bettis     | Photo Date:                                  | 12/30/2014 |
|--------------------------------------------------------------------------------------------------------------------------|----------------------------------------------------------------------------------------------|--------------|-----------------------|----------------------------------------------|------------|
|                                                                                                                          |                                                                                              |              | 910 908               |                                              |            |
| ASSESSMENT:                                                                                                              | er<br>pied: 1                                                                                |              |                       | ACCC AND |            |
| Imprvmnt         28080         Land:         3330         Tot           Operation Impact Area:         2         Housing |                                                                                              | Zoning: D    |                       |                                              |            |
| Bldg Area (sq. ft.):       1720       Land:         Endangered by: (see Field notes for additional specifics)            | 0 Frontage:<br>Property maintenance at time of<br>see specifics in Field notes.<br>Excellent | 25           | Compton Dry Pictorial | Atilas of St. Louis, 1875                    |            |
| Structural condition at time of survey-<br>see specifics in Field notes.<br>Excellent                                    | Neighborhood condition at time<br>see specifics in Field notes.<br>Excellent                 | e of survey- |                       | T                                            | 5          |
| Field Notes<br>No exposed basement windows visi                                                                          | ble.                                                                                         |              |                       |                                              |            |

40. (cont.) Description of environment and outbuilding. Expand box as necessary or add continuation pages.

The property is set back twenty feet off of the street. The front yard is enclosed by a wrought-iron and brick fence.

41. (cont.) Description of primary resource. Expand box as necessary, or add continuation pages.

Two-story brick flounder with simple corbelled brick cornice that runs the length of the north and east facades. Four front facing windows have soldier course segmented arched lintels with limestone stone sills. The east side of the building features the entry to the house but is tucked back in a gangway and is hidden from public view. There is a second floor metal bracketed walk-out porch over the entryway. A large two-story frame addition projects off of the rear of the building. The addition extends out into the gangway about 3 feet.