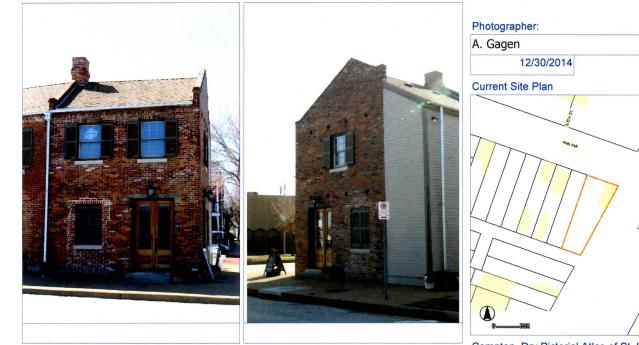

| 908 MORRISON AV                                                                                                          |                                                                                              | Photogra     | apher: Bob Bettis     | Photo Date:                                  | 12/30/2014 |
|--------------------------------------------------------------------------------------------------------------------------|----------------------------------------------------------------------------------------------|--------------|-----------------------|----------------------------------------------|------------|
|                                                                                                                          |                                                                                              |              | 910 908               |                                              |            |
| ASSESSMENT:                                                                                                              | er<br>pied: 1                                                                                |              |                       | ACCC AND |            |
| Imprvmnt         28080         Land:         3330         Tot           Operation Impact Area:         2         Housing |                                                                                              | Zoning: D    |                       |                                              |            |
| Bldg Area (sq. ft.):       1720       Land:         Endangered by: (see Field notes for additional specifics)            | 0 Frontage:<br>Property maintenance at time of<br>see specifics in Field notes.<br>Excellent | 25           | Compton Dry Pictorial | Atilas of St. Louis, 1875                    |            |
| Structural condition at time of survey-<br>see specifics in Field notes.<br>Excellent                                    | Neighborhood condition at time<br>see specifics in Field notes.<br>Excellent                 | e of survey- |                       | T                                            | 5          |
| Field Notes<br>No exposed basement windows visi                                                                          | ble.                                                                                         |              |                       |                                              |            |

41. (cont.) Description of primary resource. Expand box as necessary, or add continuation pages.

Two-story brick flounder with simple corbelled brick cornice that runs the length of the north and east facades. Four front facing windows have soldier course segmented arched lintels with limestone stone sills. The east side of the building features the entry to the house but is tucked back in a gangway and is hidden from public view. There is a second floor metal bracketed walk-out porch over the entryway. A large two-story frame addition projects off of the rear of the building. The addition extends out into the gangway about 3 feet.