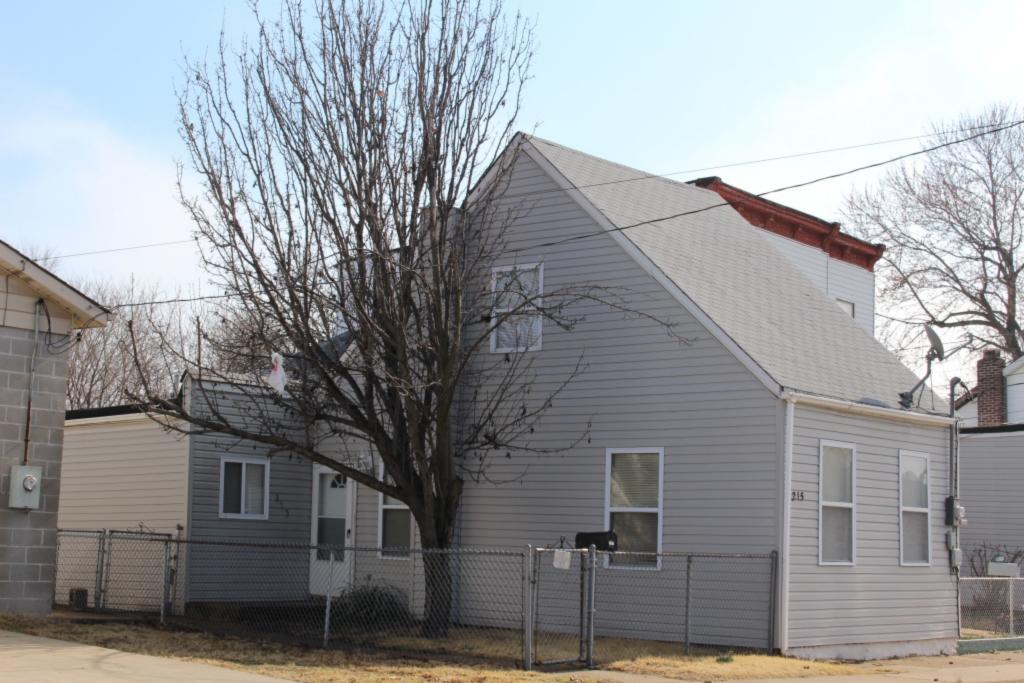

40. (cont.) Description of environment and outbuilding. Expand box as necessary or add continuation pages.

The property is set back twenty feet off of the street. The front yard is enclosed by a wrought-iron and brick fence.

41. (cont.) Description of primary resource. Expand box as necessary, or add continuation pages.

Two-story brick flounder with simple corbelled brick cornice that runs the length of the north and east facades. Four front facing windows have soldier course segmented arched lintels with limestone stone sills. The east side of the building features the entry to the house but is tucked back in a gangway and is hidden from public view. There is a second floor metal bracketed walk-out porch over the entryway. A large two-story frame addition projects off of the rear of the building. The addition extends out into the gangway about 3 feet.