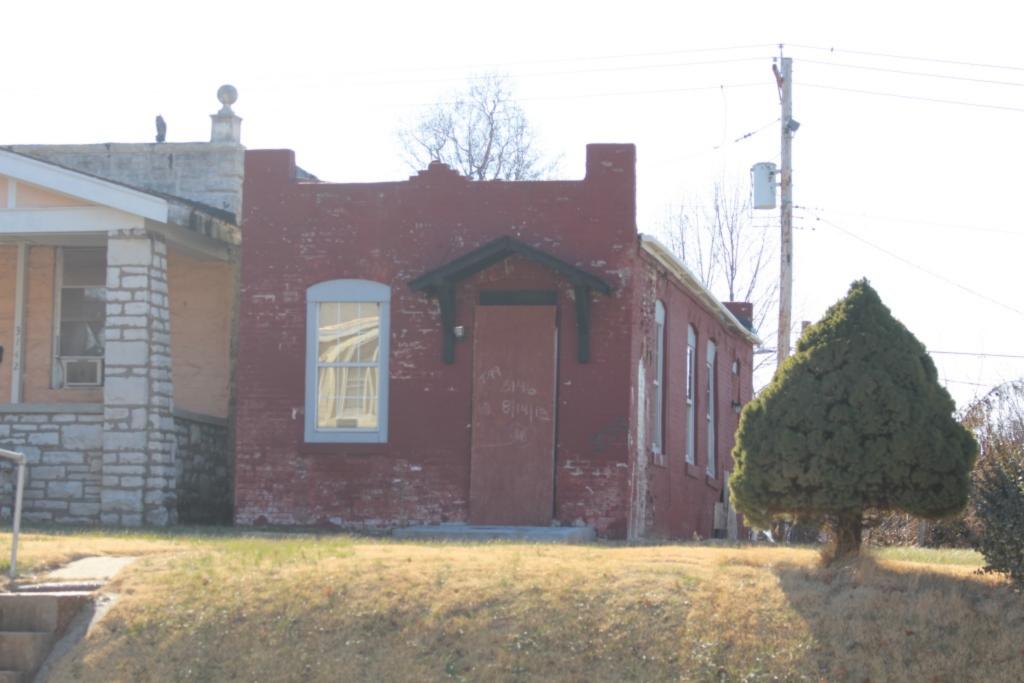

#### 935 MORRISON AV

Rear

41. (cont.) Description of primary resource. Expand box as necessary, or add continuation pages.

Two and a half story traditional brick flounder. On the street facing façade, the first and second floor windows have been altered to accommodate doors. A small bracketed balcony is situated at the second floor door. A small double-hung window is located in the loft portion of the street façade. Modern vinyl shutters flank both doors on the south façade. The first floor of the east side of the house has three windows and a single door accessed by a small stoop. The second floor and the east side features a full length wooden porch. There are three transomed doors and one window that look on to the second floor porch. There are two skylights on the roof that are not visible from the street. The rear of the building features a two-story frame sided addition with a sloping roof that matches the original house.