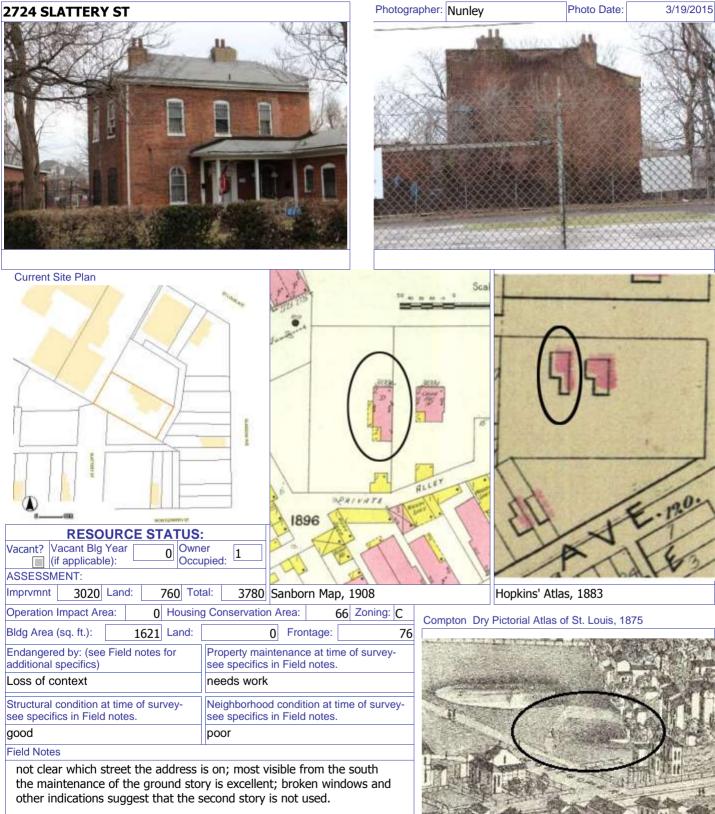

41. (cont.) Description of primary resource. Expand box as necessary, or add continuation pages.

Two-story brick flounder with simple corbelled brick cornice that runs the length of the north and east facades. Four front facing windows have soldier course segmented arched lintels with limestone stone sills. The east side of the building features the entry to the house but is tucked back in a gangway and is hidden from public view. There is a second floor metal bracketed walk-out porch over the entryway. A large two-story frame addition projects off of the rear of the building. The addition extends out into the gangway about 3 feet.