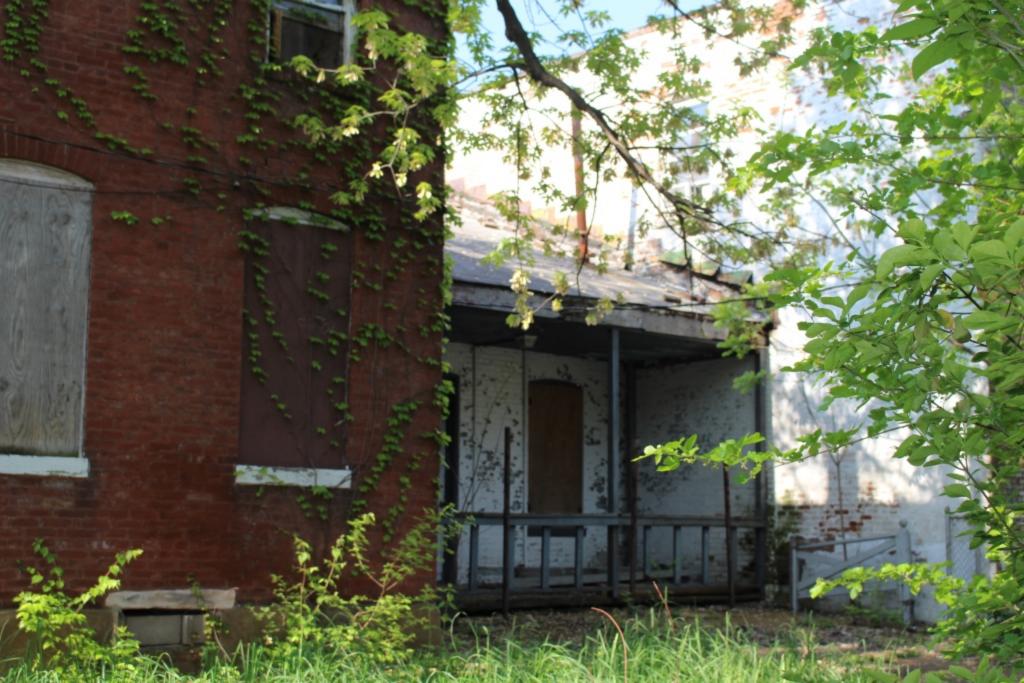

41. (cont.) Description of primary resource. Expand box as necessary, or add continuation pages.

Two-story side entry with simple brick corbelled cornice extending length of south and east facades. Windows on south and east side have trabiated cut stone lintels and sills. Windows are replacement and have been wrapped. The main entry is centered on the east facade and is accessed by a small wooden two-story porch. The second floor, east facade has a central door that enters out on to the porch. The is a east facing dormer centered on the main roof of the house. The rear has a two-story flat roof brick additon and is accompanied by a newer one-strory frame addition of the north-east corner of the house.