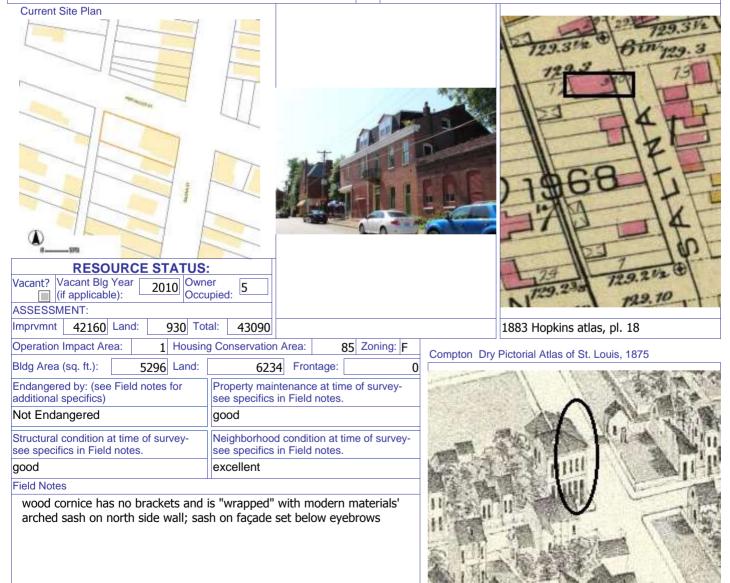

40. (cont.) Description of environment and outbuilding. Expand box as necessary or add continuation pages.

The property is set back twenty feet off of the street. The front yard is enclosed by a wrought-iron and brick fence.

41. (cont.) Description of primary resource. Expand box as necessary, or add continuation pages.

Two-story brick flounder with simple corbelled brick cornice that runs the length of the north and east facades. Four front facing windows have soldier course segmented arched lintels with limestone stone sills. The east side of the building features the entry to the house but is tucked back in a gangway and is hidden from public view. There is a second floor metal bracketed walk-out porch over the entryway. A large two-story frame addition projects off of the rear of the building. The addition extends out into the gangway about 3 feet.