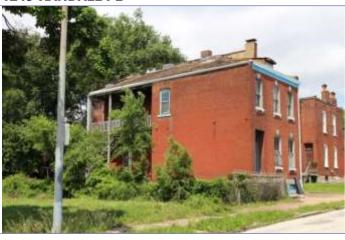

41. (cont.) Description of primary resource. Expand box as necessary, or add continuation pages.

Two-story brick flounder with simple corbelled brick cornice that runs the length of the north and east facades. Four front facing windows have soldier course segmented arched lintels with limestone stone sills. The east side of the building features the entry to the house but is tucked back in a gangway and is hidden from public view. There is a second floor metal bracketed walk-out porch over the entryway. A large two-story frame addition projects off of the rear of the building. The addition extends out into the gangway about 3 feet.