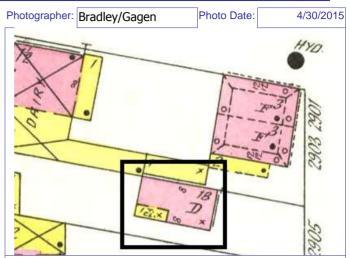

#### 921 MORRISON AV

Front façade

Vacant? Vacant Blg Year

Imprvmnt 25460 Land:

ASSESSMENT:

(if applicable):

Rear and east facades

**467 E** 

Sanborn map, 1909

Compton Dry Pictorial Atlas of St. Louis, 1875

0 Owner

4660 Total:

Occupied:

1

30120 Hopkins Atlas, 1883