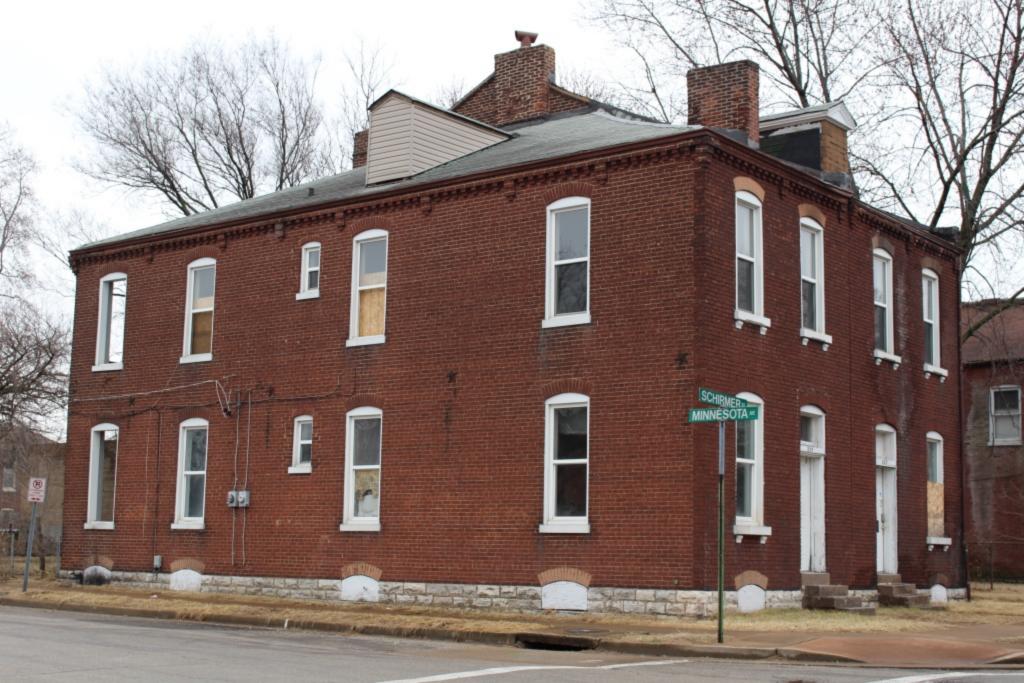

| Ģ |   |
|---|---|
| ¢ | 1 |

| Ot. EU                               |                                       | ining and 0      | rban Design                                  |                                         |            |       |                              |                                             |                      |  |  |  |  |
|--------------------------------------|---------------------------------------|------------------|----------------------------------------------|-----------------------------------------|------------|-------|------------------------------|---------------------------------------------|----------------------|--|--|--|--|
| 1. Survey no.                        | 2. Sur                                | vey name:        |                                              |                                         |            |       | 3.                           | County:                                     |                      |  |  |  |  |
| SLC-AS-053-0195                      | Ther                                  | natic Survey     | of Flounder Houses                           | in St. Louis C                          | City       |       | St. Louis [Independent City] |                                             |                      |  |  |  |  |
| 4. Address: (from City               |                                       |                  |                                              |                                         | 5. City/St |       |                              |                                             |                      |  |  |  |  |
| 908 MORRISO                          | N AV                                  | -                |                                              |                                         |            | -     | Louis, M                     |                                             | 63104                |  |  |  |  |
|                                      |                                       |                  |                                              |                                         |            |       |                              | 6. UTM Easting:                             | 743839.02            |  |  |  |  |
| Alternate address: 90                | )8 Morris                             | on Avenue        |                                              | Latitude:                               | 38.61494   | 45    |                              | UTM Northing:                               | 42277768.84          |  |  |  |  |
| 8. Historic Name (if kno             | own):                                 | 11a. Hist        | oric Use (if known):                         | Longitude:                              | -90.1994   | ł05   |                              | City Block                                  | City Ward            |  |  |  |  |
| N/A                                  | ,                                     | Dome             | , ,                                          | 7. Townshi                              | p-Range-S  | ectic | n:                           | 466.03                                      | 7                    |  |  |  |  |
| 9. Present/other name                | (if know                              |                  | rent Use:                                    | N/A                                     |            |       |                              | 10. Ownership:                              |                      |  |  |  |  |
|                                      |                                       | Dome             |                                              | Neighborh                               | ood Numbe  | er:   | 34                           | Private                                     |                      |  |  |  |  |
|                                      |                                       | Donie            |                                              | ORICAL DA                               |            | -     |                              | invace                                      |                      |  |  |  |  |
| 12. Est. Constr.Date                 | 1880                                  | 17. Original c   |                                              | Nicholas Gue                            |            |       | His                          | storic District Poten                       | tial?                |  |  |  |  |
| 13. Significant date/per             |                                       | 18. Previousl    | -                                            |                                         | luun       |       | No                           | ma of Potontial Dia                         |                      |  |  |  |  |
| <u></u>                              |                                       | Cite survey n    | ame here and in box 2                        | 2 cont.(page 3)                         |            |       | INA                          | me of Potential Dis                         | and ?                |  |  |  |  |
| 14. Area(s) of signification         | nce:                                  | -                |                                              |                                         |            |       |                              |                                             |                      |  |  |  |  |
| 3                                    |                                       | 19. On Natio     | nal Register?                                |                                         |            |       | 21.                          | History/Significand                         | ce on Cont. page     |  |  |  |  |
| 15. Architect:                       |                                       |                  | ion name here and in b                       | ox 22 cont.(pag                         | ge 3)      |       | 22                           | Sources on contin                           | nuation page.        |  |  |  |  |
|                                      |                                       |                  | age Historic District                        |                                         |            |       | ~~~~                         |                                             |                      |  |  |  |  |
| not known<br>16. Builder/contractor: |                                       |                  | Register eligible?                           |                                         |            |       | 23.                          | Category of Prope                           | erty:                |  |  |  |  |
| not known                            |                                       |                  |                                              |                                         |            |       |                              | ilding                                      |                      |  |  |  |  |
|                                      |                                       | not deterr       |                                              |                                         |            |       | 24                           | lianig                                      |                      |  |  |  |  |
| 24 Verneeuler er prop                | orty typo                             |                  | ARCHITECT<br>31. Chimney placemer            |                                         |            |       | 26 Dorol                     | n Type(s):                                  |                      |  |  |  |  |
| 24. Vernacular or prop               | erty type                             |                  |                                              | п.                                      |            |       |                              |                                             |                      |  |  |  |  |
| Flounder                             |                                       |                  | Side, Right                                  |                                         |            |       | Front:                       | Side                                        |                      |  |  |  |  |
| Flounder Sub-Type                    |                                       |                  | 32. Structural system:                       |                                         |            |       | Side:                        | Stoop                                       |                      |  |  |  |  |
| 2-story, side entry                  |                                       |                  | Load-bearing Brick                           | κ                                       |            |       |                              | . Windows: Inappropriate Replacement        |                      |  |  |  |  |
| hipped front                         |                                       |                  |                                              |                                         |            |       | Type1:                       | 2 cubicitality                              |                      |  |  |  |  |
| Blind tall wall (origi               |                                       |                  | 33. Exterior wall claddi                     | ng (Primary):                           |            |       |                              | terial: Aluminum                            |                      |  |  |  |  |
| Attached (originally                 | · · · · · · · · · · · · · · · · · · · | ther blg?        | Brick                                        |                                         |            |       |                              | anes: 6/6                                   |                      |  |  |  |  |
| 25. Architectural style:             |                                       |                  | <ol> <li>33. Exterior wall claddi</li> </ol> | Exterior wall cladding (Secondary): Typ |            |       | Type 2:                      |                                             |                      |  |  |  |  |
| Federal                              |                                       |                  |                                              |                                         |            |       |                              | iterial:                                    |                      |  |  |  |  |
| 26. Plan Shape:                      |                                       |                  |                                              |                                         |            |       |                              | anes:                                       |                      |  |  |  |  |
| Rectangular (Shor                    |                                       |                  | 34. Foundation Materia                       | al:                                     |            |       |                              | 3. Acreage (rural)Visible from public road? |                      |  |  |  |  |
| 27. Number of Stories:               |                                       | Stories          | Coursed Rubble Li                            | mestone                                 |            |       |                              | iges: (describe in b                        |                      |  |  |  |  |
| 28. No. of bays (1st flo             | or)                                   |                  |                                              |                                         |            |       | ✓ Addit                      | ion Date(s                                  | s): c 1920           |  |  |  |  |
| Front 2 Side                         | 4                                     |                  | 35. Basement type:                           |                                         |            |       | Addit                        | ion Date(s                                  | ,):                  |  |  |  |  |
| 29. Roof Type:                       | _                                     |                  | Undetermined                                 |                                         |            |       | Altere                       | ed Date(s)                                  | ):                   |  |  |  |  |
| Shed                                 |                                       |                  |                                              |                                         |            |       |                              | ed Date(s                                   | ):                   |  |  |  |  |
|                                      |                                       |                  | Significant Building De                      | tails:                                  |            |       | 40. No. C                    | Dutbuildings (descri                        | ibe Box 40)          |  |  |  |  |
| 30. Roof Material:                   |                                       |                  | Corbelled Cornice                            |                                         |            |       |                              |                                             |                      |  |  |  |  |
| Asphalt Shingle                      |                                       |                  |                                              |                                         |            |       | 41. Furth                    | er description of bu                        | uilding features and |  |  |  |  |
|                                      |                                       |                  |                                              |                                         |            |       | associate                    | ed resources on co                          | Intinuation page.    |  |  |  |  |
|                                      |                                       |                  |                                              | OTHER                                   |            |       |                              |                                             |                      |  |  |  |  |
| 42: Current Owner/add                | dress:                                |                  | 43. Inventory for                            |                                         | (name):    |       | 44. Sur                      | vey date:                                   |                      |  |  |  |  |
| AUSTERMANN, JUS                      | TIN H                                 |                  | Bob Bettis                                   |                                         |            |       |                              |                                             | 12/30/2014           |  |  |  |  |
| Cultural Resource                    |                                       |                  |                                              | ources Office                           |            |       | 45. Dat                      | e of revisions:                             | , <u> </u>           |  |  |  |  |
| 908 MORRISON AV                      | 1                                     |                  |                                              | formation/revis                         | ions by:   |       |                              |                                             |                      |  |  |  |  |
| ST LOUIS                             | Μ                                     | 0 631            |                                              |                                         |            |       |                              |                                             |                      |  |  |  |  |
|                                      |                                       |                  |                                              | R SHPO US                               | E:         |       |                              |                                             |                      |  |  |  |  |
| Date entered in inventory            | v:                                    |                  | Level of sur                                 |                                         | naissance  | iı    | ntensive                     | Additional research                         | n? yes no            |  |  |  |  |
| National Register Status:            |                                       | ted in list      | ted district Other:                          |                                         |            |       |                              |                                             |                      |  |  |  |  |
| Name:                                |                                       |                  |                                              |                                         |            |       |                              |                                             |                      |  |  |  |  |
| pending listing                      | not el                                | igible           | not determined                               |                                         |            |       |                              |                                             |                      |  |  |  |  |
| eligible(district)                   |                                       | le (individually |                                              |                                         |            |       |                              |                                             |                      |  |  |  |  |
|                                      |                                       | (                | /                                            |                                         |            |       |                              |                                             |                      |  |  |  |  |

| 908 MORRISON AV                                                                                                          |                                                                                              | Photogra     | apher: Bob Bettis     | Photo Date:                                  | 12/30/2014 |
|--------------------------------------------------------------------------------------------------------------------------|----------------------------------------------------------------------------------------------|--------------|-----------------------|----------------------------------------------|------------|
|                                                                                                                          |                                                                                              |              | 910 908               |                                              |            |
| ASSESSMENT:                                                                                                              | er<br>pied: 1                                                                                |              |                       | ACCC AND |            |
| Imprvmnt         28080         Land:         3330         Tot           Operation Impact Area:         2         Housing |                                                                                              | Zoning: D    |                       |                                              |            |
| Bldg Area (sq. ft.):       1720       Land:         Endangered by: (see Field notes for additional specifics)            | 0 Frontage:<br>Property maintenance at time of<br>see specifics in Field notes.<br>Excellent | 25           | Compton Dry Pictorial | Atilas of St. Louis, 1875                    |            |
| Structural condition at time of survey-<br>see specifics in Field notes.<br>Excellent                                    | Neighborhood condition at time<br>see specifics in Field notes.<br>Excellent                 | e of survey- |                       | T                                            | 5          |
| Field Notes<br>No exposed basement windows visi                                                                          | ble.                                                                                         |              |                       |                                              |            |

### 908 MORRISON AV

21.(cont.) History:and significance. Expand box as necessary or add continuation pages.

The nomination form for the Historic Resources of Lasalle Multiple Resource Area notes that this flounder is one of the few in the district hed single-family houses built in the 1860s in the district and states: "The business career of Nicholas Guerdan, who built 908 Morrison Avenue, well illustrates the upward mobility of many German merchants living in Page's Addition. Born in Hesse-Darmstadt in 1839, Guerdan began working for a St. Louis hat dealer when he was 13. At the time he built [this flounder] ca. 1864, he was sole owner of the Guerdan Hat Company, one of downtown St. Louis' most prominent hatters. Specializing in Stetson hats, the Guerdan company boasted Philadelphia manufacturer John B. Stetson as a Director."

41. (cont.) Description of primary resource. Expand box as necessary, or add continuation pages.

Two-story brick flounder with simple corbelled brick cornice that runs the length of the north and east facades. Four front facing windows have soldier course segmented arched lintels with limestone stone sills. The east side of the building features the entry to the house but is tucked back in a gangway and is hidden from public view. There is a second floor metal bracketed walk-out porch over the entryway. A large two-story frame addition projects off of the rear of the building. The addition extends out into the gangway about 3 feet.