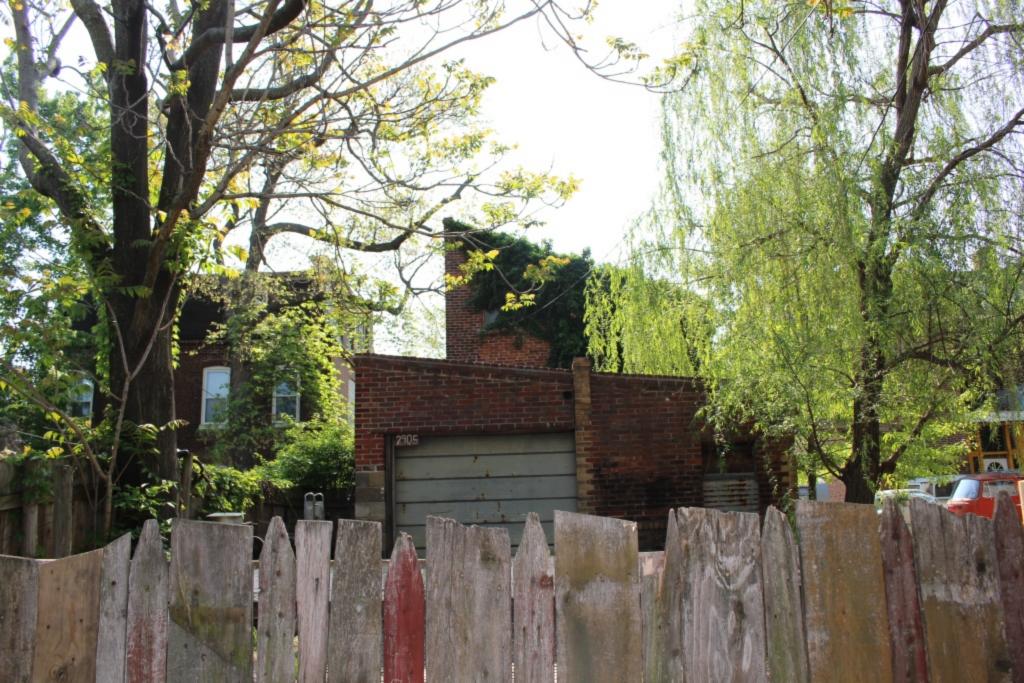

40. (cont.) Description of environment and outbuilding. Expand box as necessary or add continuation pages.

The property is set back twenty feet off of the street. The front yard is enclosed by a wrought-iron and brick fence.

41. (cont.) Description of primary resource. Expand box as necessary, or add continuation pages.

Two-story brick flounder with simple corbelled brick cornice that runs the length of the north and east facades. Four front facing windows have soldier course segmented arched lintels with limestone stone sills. The east side of the building features the entry to the house but is tucked back in a gangway and is hidden from public view. There is a second floor metal bracketed walk-out porch over the entryway. A large two-story frame addition projects off of the rear of the building. The addition extends out into the gangway about 3 feet.