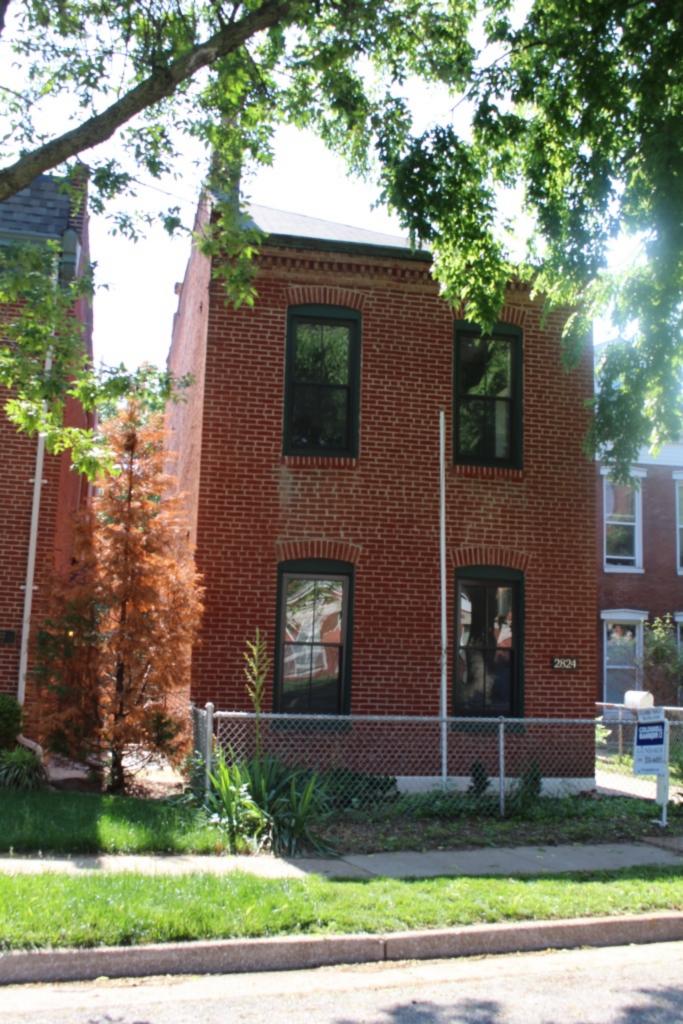

### 921 MORRISON AV

21.(cont.) History:and significance. Expand box as necessary or add continuation pages.

The Multiple Property Area nomination form for the Historic Resources of LaSalle Park, St. Louis notes that this flounder is one of only 2 extant houses in the district that were owned by African Americans. Robert J. Wilkenson was a successful and fashionable barber who owned a shop in downtown St. Louis, and his shop was described as one of the most popular in the city. Wilkenson came to St. Louis from Cincinnati by 1842; by 1871, his estate was worth \$25,000 (Section 8, Page 8-9).

40. (cont.) Description of environment and outbuilding. Expand box as necessary or add continuation pages.

Set 15-20' off of sidewalk, far back from current building line of the block. The surrounding properties are well-maintained and have retained their historic context and character.

41. (cont.) Description of primary resource. Expand box as necessary, or add continuation pages.

Two-story side entry with simple brick corbelled cornice extending length of south and east facades. Windows on south and east side have trabiated cut stone lintels and sills. Windows are replacement and have been wrapped. The main entry is centered on the east facade and is accessed by a small wooden two-story porch. The second floor, east facade has a central door that enters out on to the porch. The is a east facing dormer centered on the main roof of the house. The rear has a two-story flat roof brick additon and is accompanied by a newer one-strory frame addition of the north-east corner of the house.