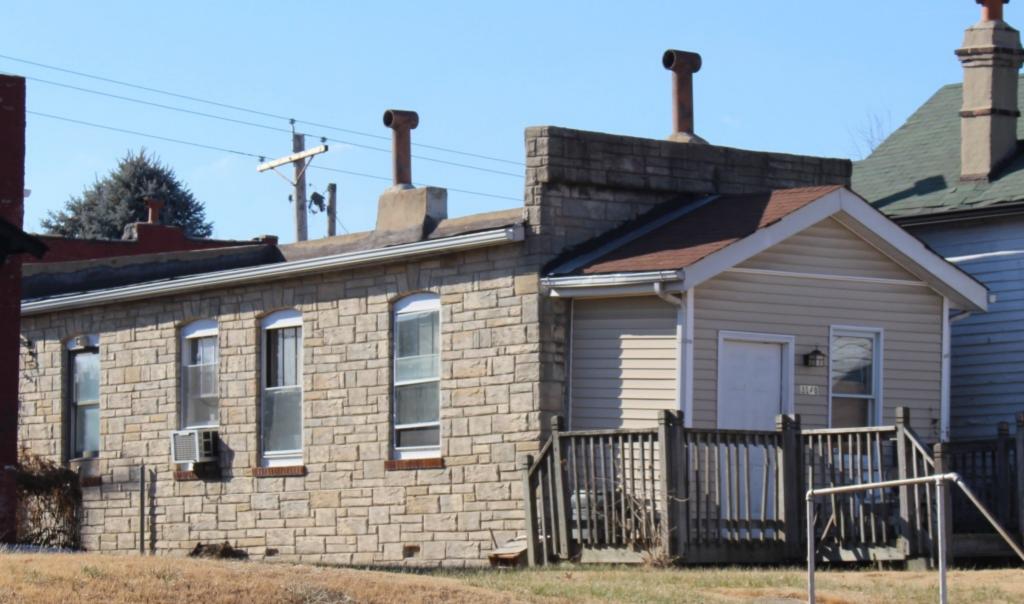

### 935 MORRISON AV

21.(cont.) History:and significance. Expand box as necessary or add continuation pages.

This flounder appears in the Compton & Dry Atlas, dating its construction to before 1875. It is listed as contributing to the Soulard-Page National Register District but the nomination does not discuss its history.

41. (cont.) Description of primary resource. Expand box as necessary, or add continuation pages.

Two and a half story traditional brick flounder. On the street facing façade, the first and second floor windows have been altered to accommodate doors. A small bracketed balcony is situated at the second floor door. A small double-hung window is located in the loft portion of the street façade. Modern vinyl shutters flank both doors on the south façade. The first floor of the east side of the house has three windows and a single door accessed by a small stoop. The second floor and the east side features a full length wooden porch. There are three transomed doors and one window that look on to the second floor porch. There are two skylights on the roof that are not visible from the street. The rear of the building features a two-story frame sided addition with a sloping roof that matches the original house.