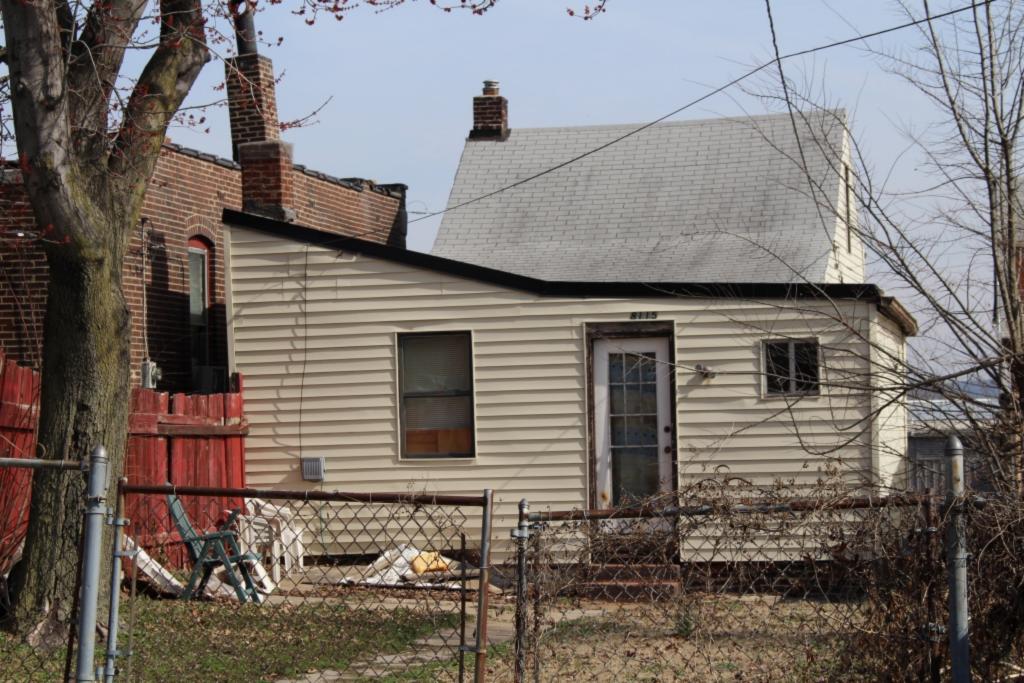

| 908 MORRISON AV                                                                                                          |                                                                                              | Photogra     | apher: Bob Bettis     | Photo Date:                                  | 12/30/2014 |
|--------------------------------------------------------------------------------------------------------------------------|----------------------------------------------------------------------------------------------|--------------|-----------------------|----------------------------------------------|------------|
|                                                                                                                          |                                                                                              |              | 910 908               |                                              |            |
| ASSESSMENT:                                                                                                              | er<br>pied: 1                                                                                |              |                       | ACCC AND |            |
| Imprvmnt         28080         Land:         3330         Tot           Operation Impact Area:         2         Housing |                                                                                              | Zoning: D    |                       |                                              |            |
| Bldg Area (sq. ft.):       1720       Land:         Endangered by: (see Field notes for additional specifics)            | 0 Frontage:<br>Property maintenance at time of<br>see specifics in Field notes.<br>Excellent | 25           | Compton Dry Pictorial | Atilas of St. Louis, 1875                    |            |
| Structural condition at time of survey-<br>see specifics in Field notes.<br>Excellent                                    | Neighborhood condition at time<br>see specifics in Field notes.<br>Excellent                 | e of survey- |                       | T                                            | 5          |
| Field Notes<br>No exposed basement windows visi                                                                          | ble.                                                                                         |              |                       |                                              |            |

40. (cont.) Description of environment and outbuilding. Expand box as necessary or add continuation pages.

The property is set back twenty feet off of the street. The front yard is enclosed by a wrought-iron and brick fence.

41. (cont.) Description of primary resource. Expand box as necessary, or add continuation pages.

Two-story brick flounder with simple corbelled brick cornice that runs the length of the north and east facades. Four front facing windows have soldier course segmented arched lintels with limestone stone sills. The east side of the building features the entry to the house but is tucked back in a gangway and is hidden from public view. There is a second floor metal bracketed walk-out porch over the entryway. A large two-story frame addition projects off of the rear of the building. The addition extends out into the gangway about 3 feet.