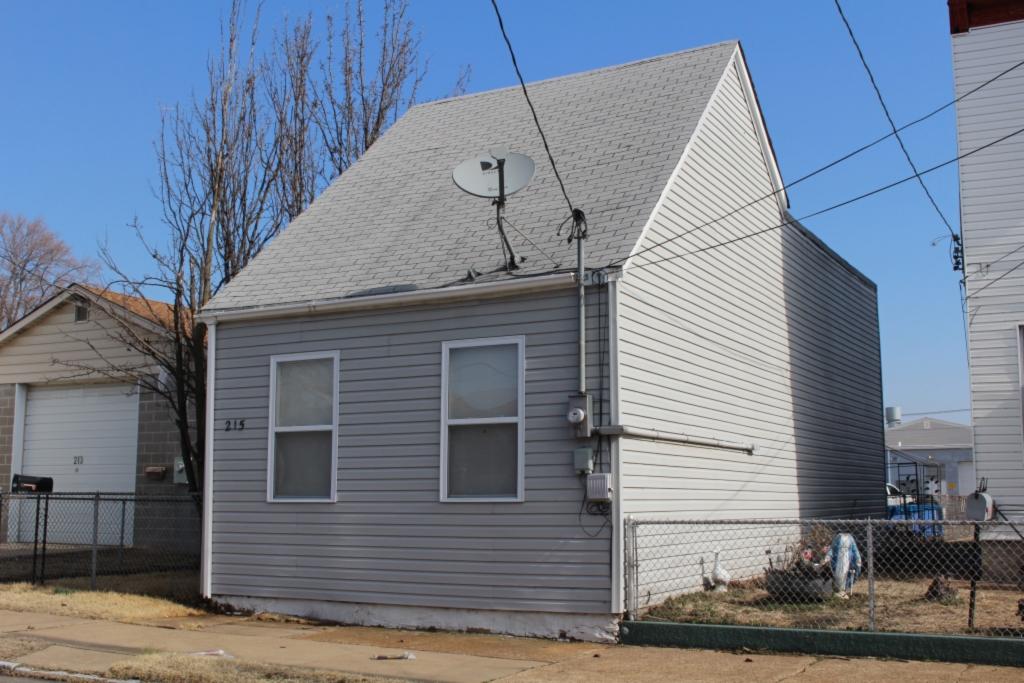

40. (cont.) Description of environment and outbuilding. Expand box as necessary or add continuation pages.

The property is set back twenty feet off of the street. The front yard is enclosed by a wrought-iron and brick fence.

41. (cont.) Description of primary resource. Expand box as necessary, or add continuation pages.

Two-story brick flounder with simple corbelled brick cornice that runs the length of the north and east facades. Four front facing windows have soldier course segmented arched lintels with limestone stone sills. The east side of the building features the entry to the house but is tucked back in a gangway and is hidden from public view. There is a second floor metal bracketed walk-out porch over the entryway. A large two-story frame addition projects off of the rear of the building. The addition extends out into the gangway about 3 feet.