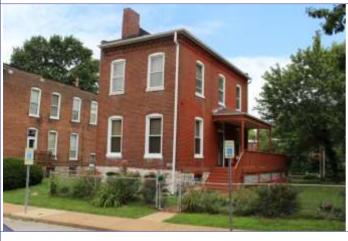

### 908 MORRISON AV

21.(cont.) History:and significance. Expand box as necessary or add continuation pages.

The nomination form for the Historic Resources of Lasalle Multiple Resource Area notes that this flounder is one of the few in the district hed single-family houses built in the 1860s in the district and states: "The business career of Nicholas Guerdan, who built 908 Morrison Avenue, well illustrates the upward mobility of many German merchants living in Page's Addition. Born in Hesse-Darmstadt in 1839, Guerdan began working for a St. Louis hat dealer when he was 13. At the time he built [this flounder] ca. 1864, he was sole owner of the Guerdan Hat Company, one of downtown St. Louis' most prominent hatters. Specializing in Stetson hats, the Guerdan company boasted Philadelphia manufacturer John B. Stetson as a Director."

40. (cont.) Description of environment and outbuilding. Expand box as necessary or add continuation pages.

The property is set back twenty feet off of the street. The front yard is enclosed by a wrought-iron and brick fence.

41. (cont.) Description of primary resource. Expand box as necessary, or add continuation pages.

Two-story brick flounder with simple corbelled brick cornice that runs the length of the north and east facades. Four front facing windows have soldier course segmented arched lintels with limestone stone sills. The east side of the building features the entry to the house but is tucked back in a gangway and is hidden from public view. There is a second floor metal bracketed walk-out porch over the entryway. A large two-story frame addition projects off of the rear of the building. The addition extends out into the gangway about 3 feet.