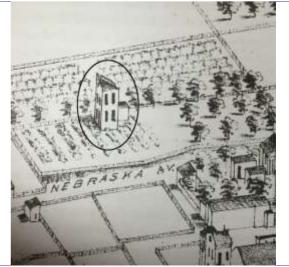

### 908 MORRISON AV

21.(cont.) History:and significance. Expand box as necessary or add continuation pages.

The nomination form for the Historic Resources of Lasalle Multiple Resource Area notes that this flounder is one of the few in the district hed single-family houses built in the 1860s in the district and states: "The business career of Nicholas Guerdan, who built 908 Morrison Avenue, well illustrates the upward mobility of many German merchants living in Page's Addition. Born in Hesse-Darmstadt in 1839, Guerdan began working for a St. Louis hat dealer when he was 13. At the time he built [this flounder] ca. 1864, he was sole owner of the Guerdan Hat Company, one of downtown St. Louis' most prominent hatters. Specializing in Stetson hats, the Guerdan company boasted Philadelphia manufacturer John B. Stetson as a Director."

22. (cont.) Sources of information. Expand box as necessary or add continuation pages.

Richard J. Compton & Camille N. Dry, Pictorial Atlas of St. Louis, 1875. Reprinted by McGraw-Young Publishing, 1997, Plate Griffith Morgan Hopkins, Atlas of the City of St. Louis, Missouri. Philadelphia: G.M. Hopkins, 1993. Digital Date: 2010, State Historical Society of Missouri, Plate

Sanborn Fire Insurance Maps of Missouri Collection, University of Missouri Digital Library, , Plate

Richard J. Compton & Camille N. Dry, Pictorial Atlas of St. Louis, 1875. Reprinted by McGraw-Young Publishing, 1997, Plate Griffith Morgan Hopkins, Atlas of the City of St. Louis, Missouri. Philadelphia: G.M. Hopkins, 1993. Digital Date: 2010, State Historical Society of Missouri, Plate 12.

Sanborn Fire Insurance Maps of Missouri Collection, University of Missouri Digital Library, Vol. 1, 1909, Plate 95. Stiritz, Mary M. and Porter, Jane M., Landmarks Association of St. Louis, Inc.: Historic Resources of LaSalle Park, St. Louis Multiple Resource Document: Soulard-Page Historic District National Register Nomination Form, 18 April 1983, Section 8, Page 8.