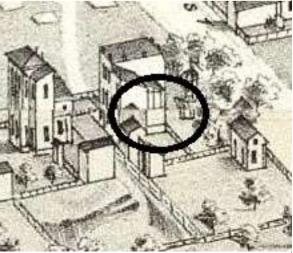

### 908 MORRISON AV

21.(cont.) History:and significance. Expand box as necessary or add continuation pages.

The nomination form for the Historic Resources of Lasalle Multiple Resource Area notes that this flounder is one of the few in the district hed single-family houses built in the 1860s in the district and states: "The business career of Nicholas Guerdan, who built 908 Morrison Avenue, well illustrates the upward mobility of many German merchants living in Page's Addition. Born in Hesse-Darmstadt in 1839, Guerdan began working for a St. Louis hat dealer when he was 13. At the time he built [this flounder] ca. 1864, he was sole owner of the Guerdan Hat Company, one of downtown St. Louis' most prominent hatters. Specializing in Stetson hats, the Guerdan company boasted Philadelphia manufacturer John B. Stetson as a Director."

22. (cont.) Sources of information. Expand box as necessary or add continuation pages.

Richard J. Compton & Camille N. Dry, Pictorial Atlas of St. Louis, 1875. Reprinted by McGraw-Young Publishing, 1997, Plate Griffith Morgan Hopkins, Atlas of the City of St. Louis, Missouri. Philadelphia: G.M. Hopkins, 1993. Digital Date: 2010, State Historical Society of Missouri, Plate