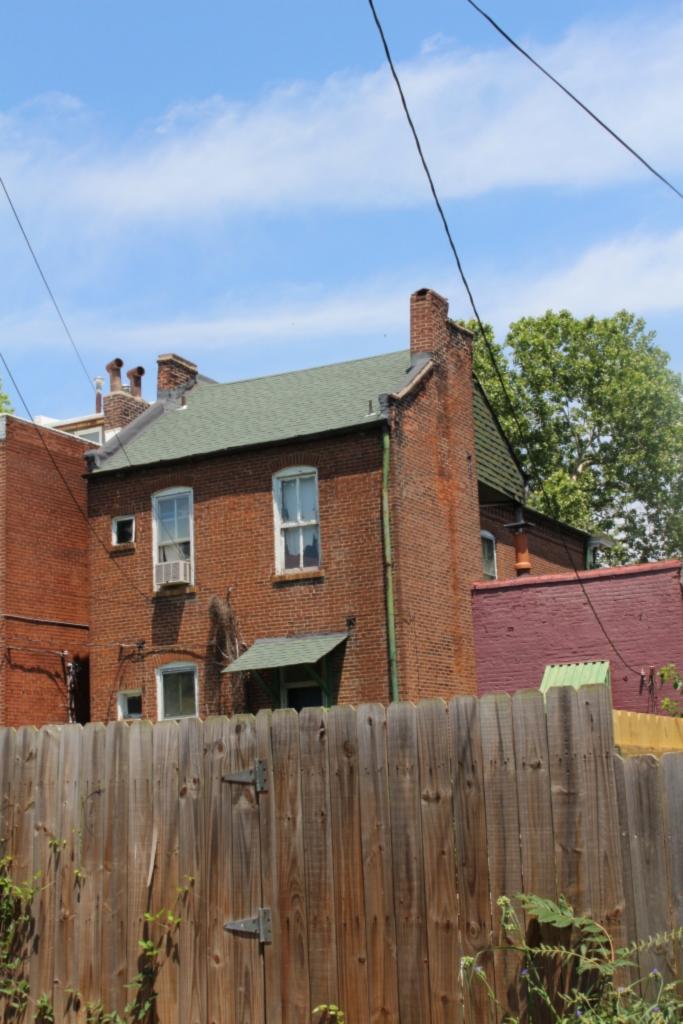

41. (cont.) Description of primary resource. Expand box as necessary, or add continuation pages.

Two-story brick flounder with simple corbelled brick cornice that runs the length of the north and east facades. Four front facing windows have soldier course segmented arched lintels with limestone stone sills. The east side of the building features the entry to the house but is tucked back in a gangway and is hidden from public view. There is a second floor metal bracketed walk-out porch over the entryway. A large two-story frame addition projects off of the rear of the building. The addition extends out into the gangway about 3 feet.