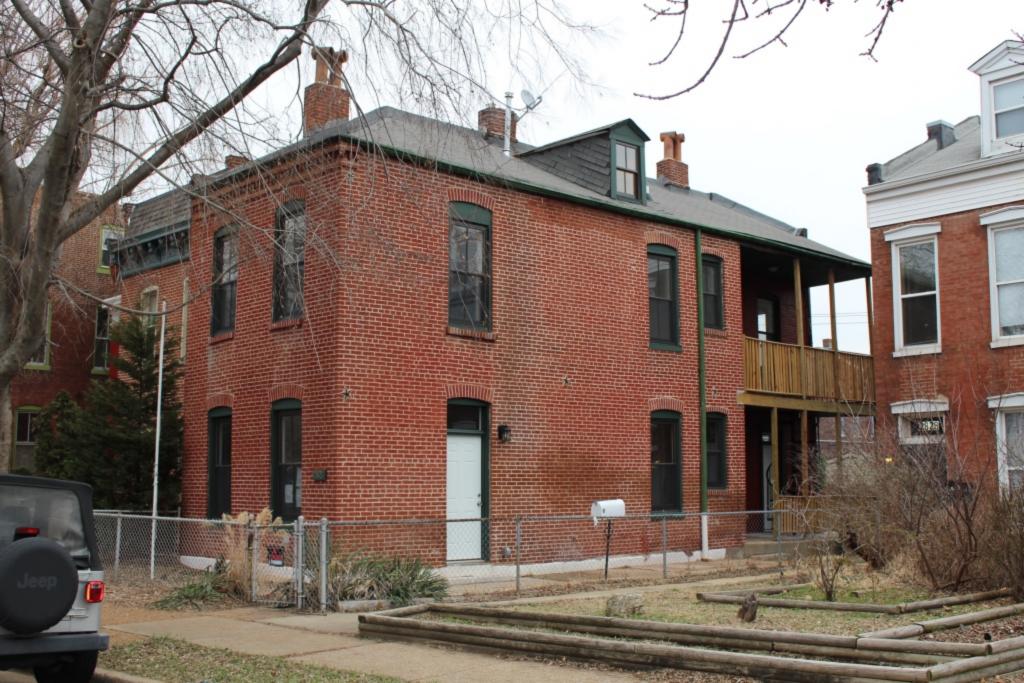

### 908 MORRISON AV

21.(cont.) History:and significance. Expand box as necessary or add continuation pages.

The nomination form for the Historic Resources of Lasalle Multiple Resource Area notes that this flounder is one of the few in the district hed single-family houses built in the 1860s in the district and states: "The business career of Nicholas Guerdan, who built 908 Morrison Avenue, well illustrates the upward mobility of many German merchants living in Page's Addition. Born in Hesse-Darmstadt in 1839, Guerdan began working for a St. Louis hat dealer when he was 13. At the time he built [this flounder] ca. 1864, he was sole owner of the Guerdan Hat Company, one of downtown St. Louis' most prominent hatters. Specializing in Stetson hats, the Guerdan company boasted Philadelphia manufacturer John B. Stetson as a Director."

40. (cont.) Description of environment and outbuilding. Expand box as necessary or add continuation pages.

The property is set back twenty feet off of the street. The front yard is enclosed by a wrought-iron and brick fence.

41. (cont.) Description of primary resource. Expand box as necessary, or add continuation pages.

Two-story brick flounder with simple corbelled brick cornice that runs the length of the north and east facades. Four front facing windows have soldier course segmented arched lintels with limestone stone sills. The east side of the building features the entry to the house but is tucked back in a gangway and is hidden from public view. There is a second floor metal bracketed walk-out porch over the entryway. A large two-story frame addition projects off of the rear of the building. The addition extends out into the gangway about 3 feet.