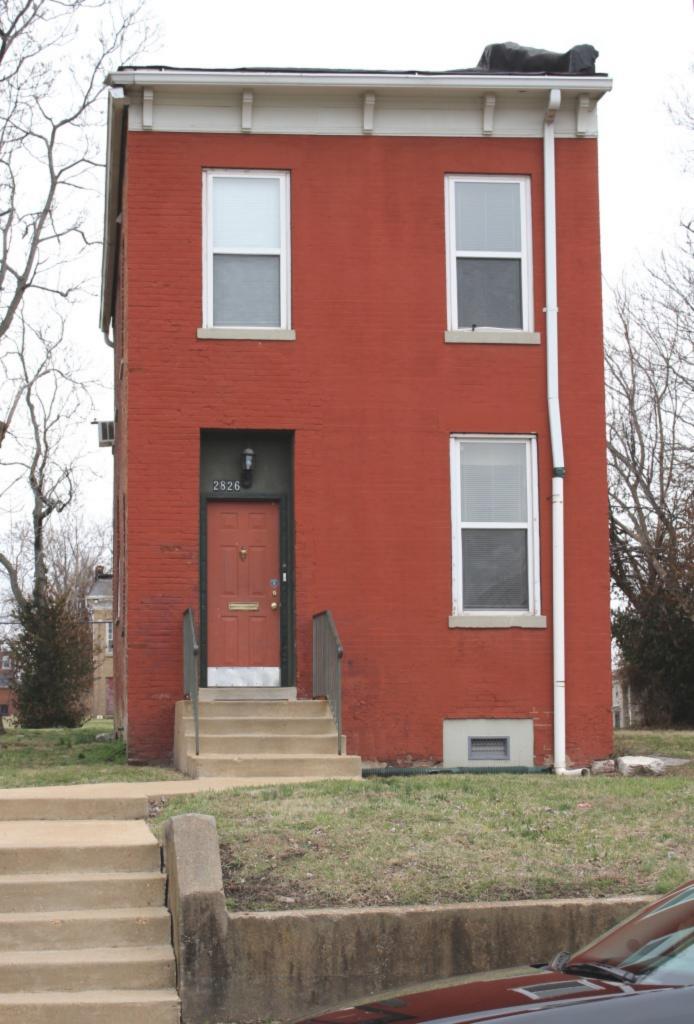

MISSOURI DEPARTMENT OF NATURAL RESOURCES STATE HISTORIC PRESERVATION OFFICE, P.O. Box 176, Jefferson City, MO 65102 ARCHITECTURAL/HISTORIC INVENTORY FORM - Cultural Resources Office