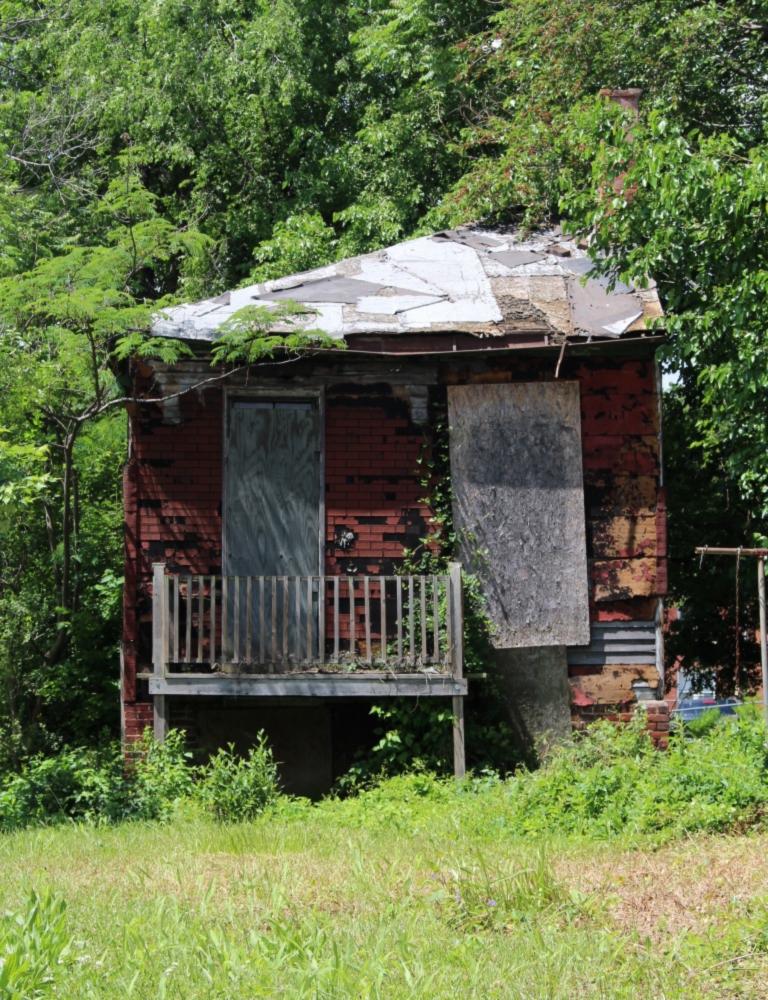

40. (cont.) Description of environment and outbuilding. Expand box as necessary or add continuation pages.

The property is set back twenty feet off of the street. The front yard is enclosed by a wrought-iron and brick fence.

41. (cont.) Description of primary resource. Expand box as necessary, or add continuation pages.

Two-story brick flounder with simple corbelled brick cornice that runs the length of the north and east facades. Four front facing windows have soldier course segmented arched lintels with limestone stone sills. The east side of the building features the entry to the house but is tucked back in a gangway and is hidden from public view. There is a second floor metal bracketed walk-out porch over the entryway. A large two-story frame addition projects off of the rear of the building. The addition extends out into the gangway about 3 feet.