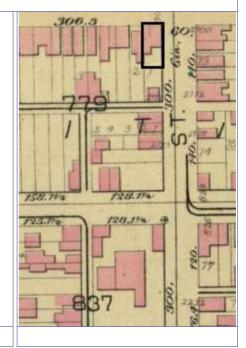

| 908 MORRISON AV                                                                                                          |                                                                                              | Photogra     | apher: Bob Bettis     | Photo Date:                                  | 12/30/2014 |
|--------------------------------------------------------------------------------------------------------------------------|----------------------------------------------------------------------------------------------|--------------|-----------------------|----------------------------------------------|------------|
|                                                                                                                          |                                                                                              |              | 910 908               |                                              |            |
| ASSESSMENT:                                                                                                              | er<br>pied: 1                                                                                |              |                       | ACCC AND |            |
| Imprvmnt         28080         Land:         3330         Tot           Operation Impact Area:         2         Housing |                                                                                              | Zoning: D    |                       |                                              |            |
| Bldg Area (sq. ft.):       1720       Land:         Endangered by: (see Field notes for additional specifics)            | 0 Frontage:<br>Property maintenance at time of<br>see specifics in Field notes.<br>Excellent | 25           | Compton Dry Pictorial | Atilas of St. Louis, 1875                    |            |
| Structural condition at time of survey-<br>see specifics in Field notes.<br>Excellent                                    | Neighborhood condition at time<br>see specifics in Field notes.<br>Excellent                 | e of survey- |                       | T                                            | 5          |
| Field Notes<br>No exposed basement windows visi                                                                          | ble.                                                                                         |              |                       |                                              |            |

### 908 MORRISON AV

21.(cont.) History:and significance. Expand box as necessary or add continuation pages.

The nomination form for the Historic Resources of Lasalle Multiple Resource Area notes that this flounder is one of the few in the district hed single-family houses built in the 1860s in the district and states: "The business career of Nicholas Guerdan, who built 908 Morrison Avenue, well illustrates the upward mobility of many German merchants living in Page's Addition. Born in Hesse-Darmstadt in 1839, Guerdan began working for a St. Louis hat dealer when he was 13. At the time he built [this flounder] ca. 1864, he was sole owner of the Guerdan Hat Company, one of downtown St. Louis' most prominent hatters. Specializing in Stetson hats, the Guerdan company boasted Philadelphia manufacturer John B. Stetson as a Director."