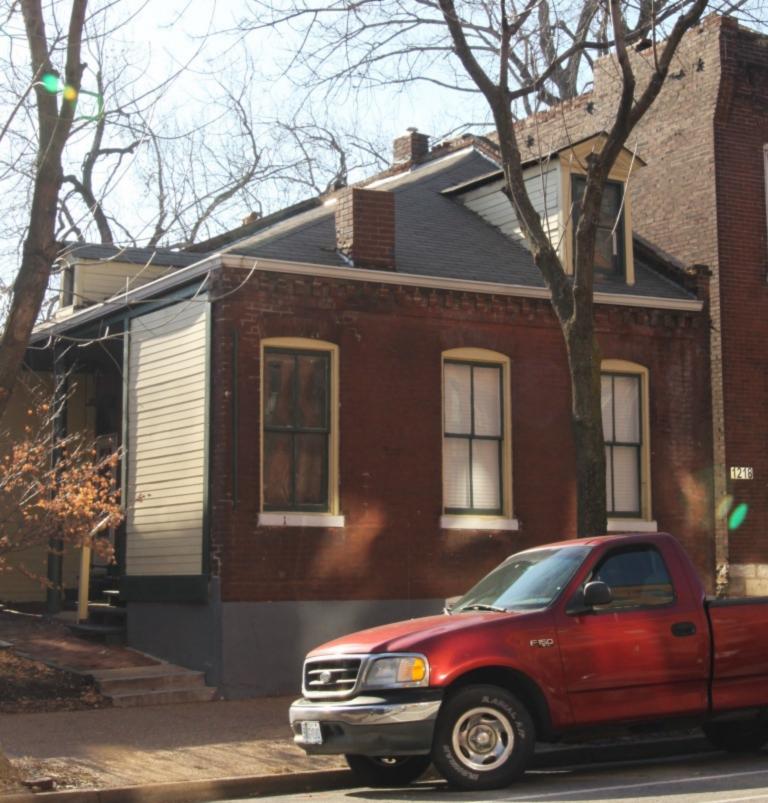

41. (cont.) Description of primary resource. Expand box as necessary, or add continuation pages.

Two-story brick flounder with simple corbelled brick cornice that runs the length of the north and east facades. Four front facing windows have soldier course segmented arched lintels with limestone stone sills. The east side of the building features the entry to the house but is tucked back in a gangway and is hidden from public view. There is a second floor metal bracketed walk-out porch over the entryway. A large two-story frame addition projects off of the rear of the building. The addition extends out into the gangway about 3 feet.

40. (cont.) Description of environment and outbuilding. Expand box as necessary or add continuation pages.

The property is set back twenty feet off of the street. The front yard is enclosed by a wrought-iron and brick fence.