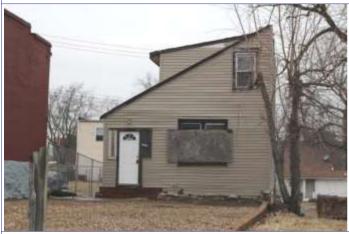

## ARCHITECTURAL/HISTORIC INVENTORY FORM - Cultural Resources Office St. Louis Planning and Urban Design

#### 935 MORRISON AV

Rear

### 935 MORRISON AV

21.(cont.) History:and significance. Expand box as necessary or add continuation pages.

This flounder appears in the Compton & Dry Atlas, dating its construction to before 1875. It is listed as contributing to the Soulard-Page National Register District but the nomination does not discuss its history.

41. (cont.) Description of primary resource. Expand box as necessary, or add continuation pages.

Two and a half story traditional brick flounder. On the street facing façade, the first and second floor windows have been altered to accommodate doors. A small bracketed balcony is situated at the second floor door. A small double-hung window is located in the loft portion of the street façade. Modern vinyl shutters flank both doors on the south façade. The first floor of the east side of the house has three windows and a single door accessed by a small stoop. The second floor and the east side features a full length wooden porch. There are three transomed doors and one window that look on to the second floor porch. There are two skylights on the roof that are not visible from the street. The rear of the building features a two-story frame sided addition with a sloping roof that matches the original house.