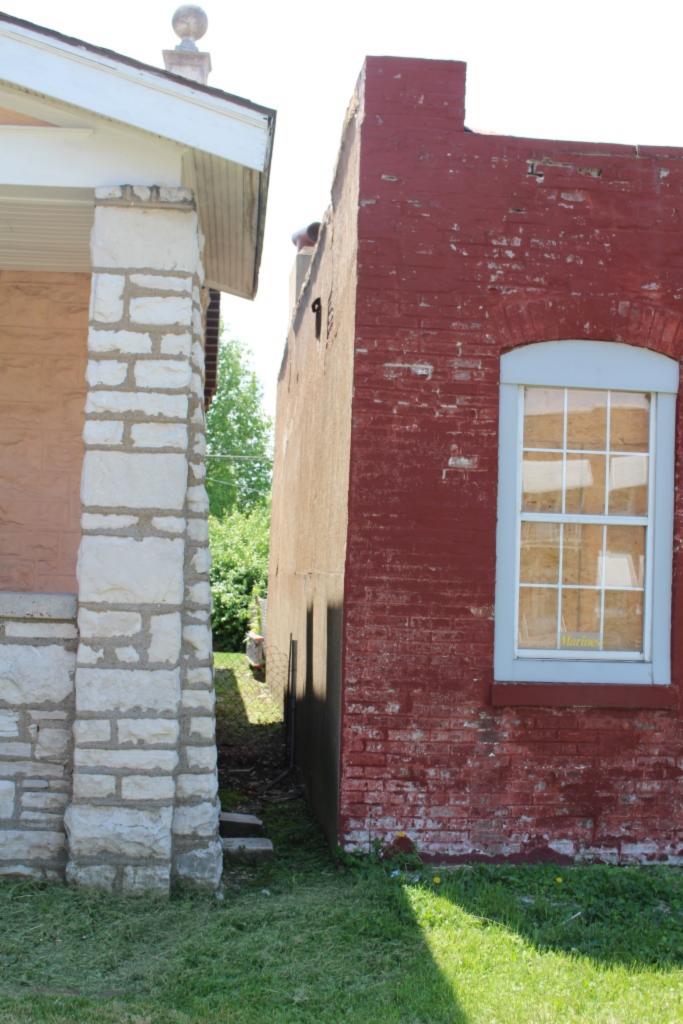

### 935 MORRISON AV

21.(cont.) History:and significance. Expand box as necessary or add continuation pages.

This flounder appears in the Compton & Dry Atlas, dating its construction to before 1875. It is listed as contributing to the Soulard-Page National Register District but the nomination does not discuss its history.

41. (cont.) Description of primary resource. Expand box as necessary, or add continuation pages.

Two and a half story traditional brick flounder. On the street facing façade, the first and second floor windows have been altered to accommodate doors. A small bracketed balcony is situated at the second floor door. A small double-hung window is located in the loft portion of the street façade. Modern vinyl shutters flank both doors on the south façade. The first floor of the east side of the house has three windows and a single door accessed by a small stoop. The second floor and the east side features a full length wooden porch. There are three transomed doors and one window that look on to the second floor porch. There are two skylights on the roof that are not visible from the street. The rear of the building features a two-story frame sided addition with a sloping roof that matches the original house.