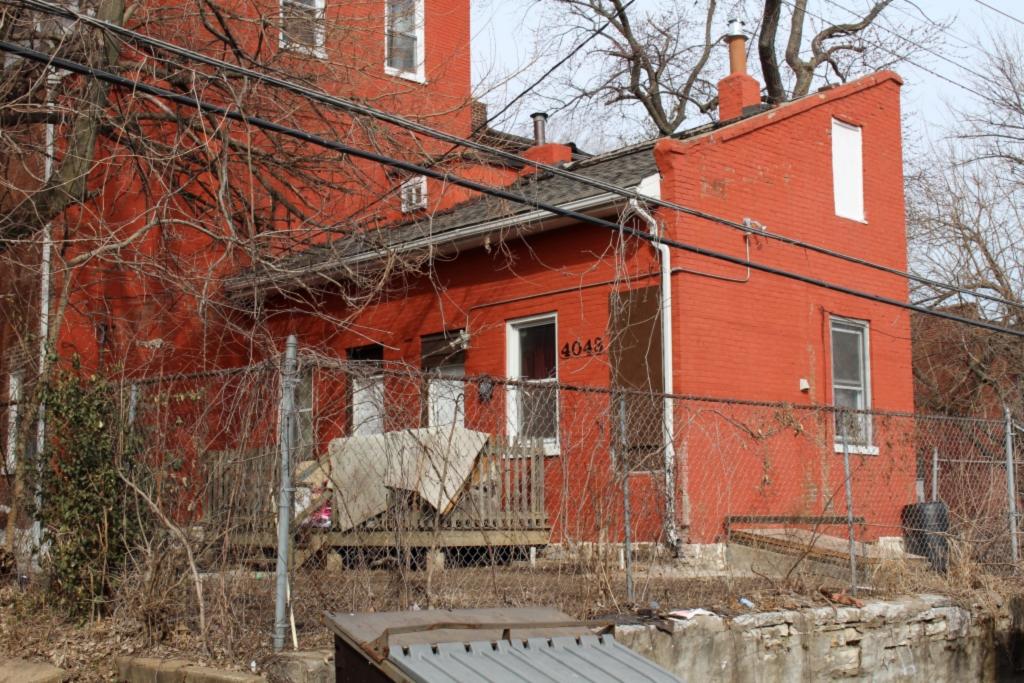

40. (cont.) Description of environment and outbuilding. Expand box as necessary or add continuation pages.

The property is set back twenty feet off of the street. The front yard is enclosed by a wrought-iron and brick fence.

41. (cont.) Description of primary resource. Expand box as necessary, or add continuation pages.

Two-story brick flounder with simple corbelled brick cornice that runs the length of the north and east facades. Four front facing windows have soldier course segmented arched lintels with limestone stone sills. The east side of the building features the entry to the house but is tucked back in a gangway and is hidden from public view. There is a second floor metal bracketed walk-out porch over the entryway. A large two-story frame addition projects off of the rear of the building. The addition extends out into the gangway about 3 feet.