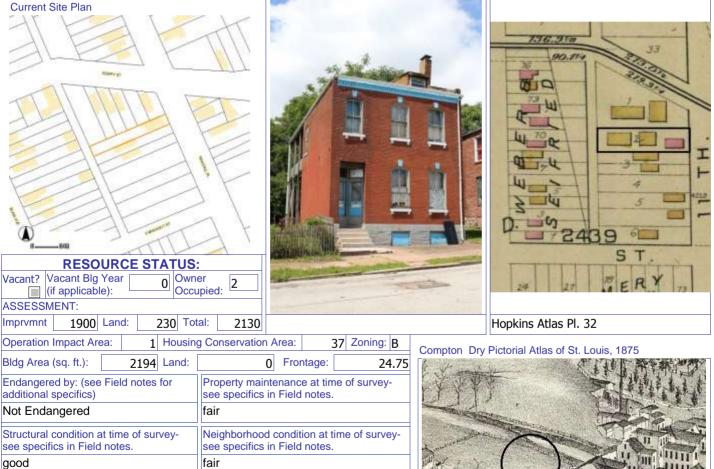

| 908 MORRISON AV                                                                                                          |                                                                                              | Photogra     | apher: Bob Bettis     | Photo Date:                                  | 12/30/2014 |
|--------------------------------------------------------------------------------------------------------------------------|----------------------------------------------------------------------------------------------|--------------|-----------------------|----------------------------------------------|------------|
|                                                                                                                          |                                                                                              |              | 910 908               |                                              |            |
| ASSESSMENT:                                                                                                              | er<br>pied: 1                                                                                |              |                       | ACCC AND |            |
| Imprvmnt         28080         Land:         3330         Tot           Operation Impact Area:         2         Housing |                                                                                              | Zoning: D    |                       |                                              |            |
| Bldg Area (sq. ft.):       1720       Land:         Endangered by: (see Field notes for additional specifics)            | 0 Frontage:<br>Property maintenance at time of<br>see specifics in Field notes.<br>Excellent | 25           | Compton Dry Pictorial | Atilas of St. Louis, 1875                    |            |
| Structural condition at time of survey-<br>see specifics in Field notes.<br>Excellent                                    | Neighborhood condition at time<br>see specifics in Field notes.<br>Excellent                 | e of survey- |                       | T                                            | 5          |
| Field Notes<br>No exposed basement windows visi                                                                          | ble.                                                                                         |              |                       |                                              |            |

41. (cont.) Description of primary resource. Expand box as necessary, or add continuation pages.

Two-story brick flounder with simple corbelled brick cornice that runs the length of the north and east facades. Four front facing windows have soldier course segmented arched lintels with limestone stone sills. The east side of the building features the entry to the house but is tucked back in a gangway and is hidden from public view. There is a second floor metal bracketed walk-out porch over the entryway. A large two-story frame addition projects off of the rear of the building. The addition extends out into the gangway about 3 feet.