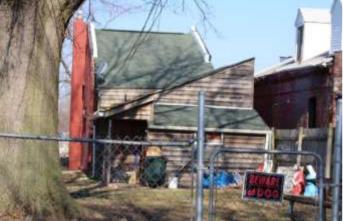

40. (cont.) Description of environment and outbuilding. Expand box as necessary or add continuation pages.

The property is set back twenty feet off of the street. The front yard is enclosed by a wrought-iron and brick fence.

41. (cont.) Description of primary resource. Expand box as necessary, or add continuation pages.

Two-story brick flounder with simple corbelled brick cornice that runs the length of the north and east facades. Four front facing windows have soldier course segmented arched lintels with limestone stone sills. The east side of the building features the entry to the house but is tucked back in a gangway and is hidden from public view. There is a second floor metal bracketed walk-out porch over the entryway. A large two-story frame addition projects off of the rear of the building. The addition extends out into the gangway about 3 feet.