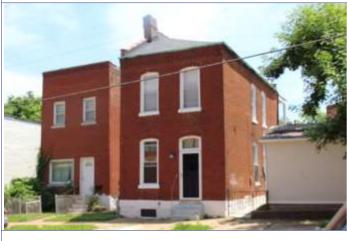

### 921 MORRISON AV

21.(cont.) History:and significance. Expand box as necessary or add continuation pages.

The Multiple Property Area nomination form for the Historic Resources of LaSalle Park, St. Louis notes that this flounder is one of only 2 extant houses in the district that were owned by African Americans. Robert J. Wilkenson was a successful and fashionable barber who owned a shop in downtown St. Louis, and his shop was described as one of the most popular in the city. Wilkenson came to St. Louis from Cincinnati by 1842; by 1871, his estate was worth \$25,000 (Section 8, Page 8-9).

40. (cont.) Description of environment and outbuilding. Expand box as necessary or add continuation pages.

Set 15-20' off of sidewalk, far back from current building line of the block. The surrounding properties are well-maintained and have retained their historic context and character.

41. (cont.) Description of primary resource. Expand box as necessary, or add continuation pages.

Two-story side entry with simple brick corbelled cornice extending length of south and east facades. Windows on south and east side have trabiated cut stone lintels and sills. Windows are replacement and have been wrapped. The main entry is centered on the east facade and is accessed by a small wooden two-story porch. The second floor, east facade has a central door that enters out on to the porch. The is a east facing dormer centered on the main roof of the house. The rear has a two-story flat roof brick additon and is accompanied by a newer one-strory frame addition of the north-east corner of the house.