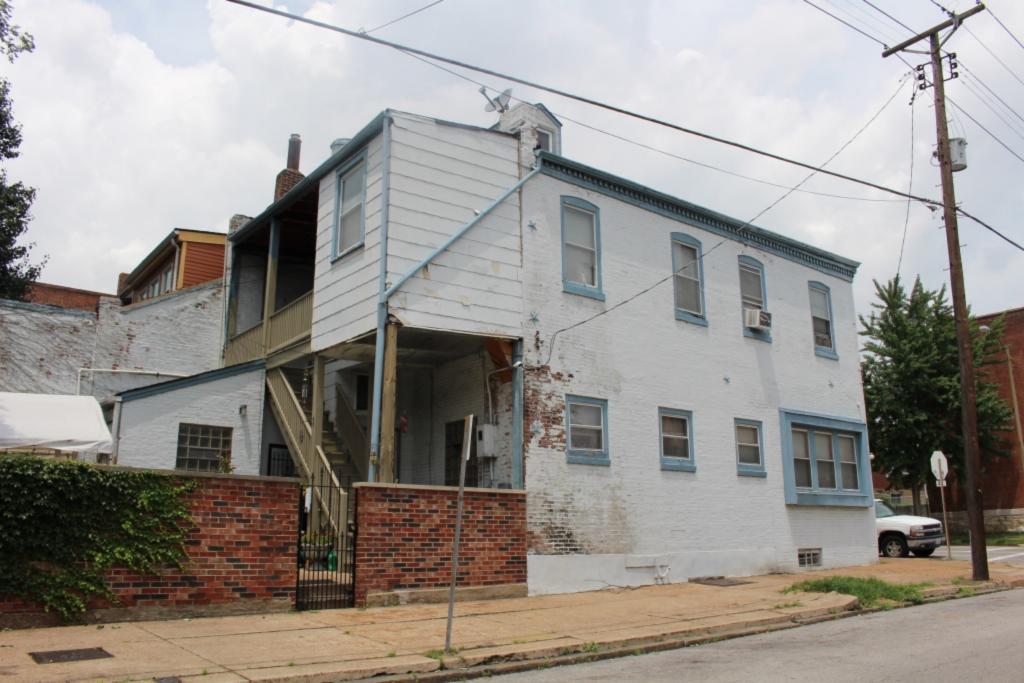

40. (cont.) Description of environment and outbuilding. Expand box as necessary or add continuation pages.

The property is set back twenty feet off of the street. The front yard is enclosed by a wrought-iron and brick fence.

41. (cont.) Description of primary resource. Expand box as necessary, or add continuation pages.

Two-story brick flounder with simple corbelled brick cornice that runs the length of the north and east facades. Four front facing windows have soldier course segmented arched lintels with limestone stone sills. The east side of the building features the entry to the house but is tucked back in a gangway and is hidden from public view. There is a second floor metal bracketed walk-out porch over the entryway. A large two-story frame addition projects off of the rear of the building. The addition extends out into the gangway about 3 feet.