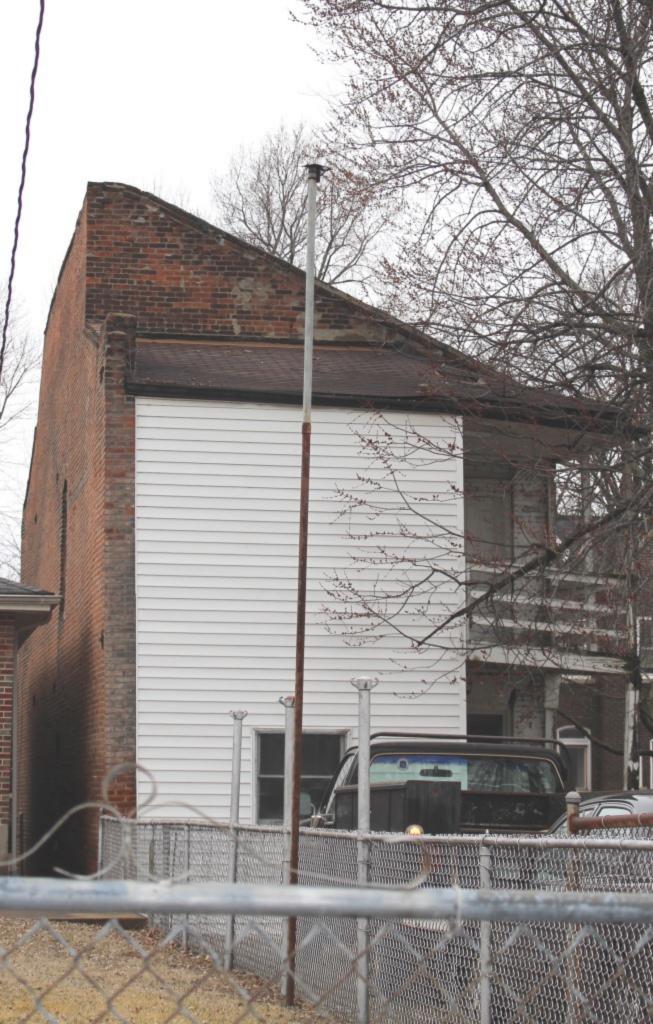

#### 921 MORRISON AV

Front façade

Vacant? Vacant Blg Year

Imprvmnt 25460 Land:

ASSESSMENT:

(if applicable):

Rear and east facades

**467 E** 

41. (cont.) Description of primary resource. Expand box as necessary, or add continuation pages.

Two-story side entry with simple brick corbelled cornice extending length of south and east facades. Windows on south and east side have trabiated cut stone lintels and sills. Windows are replacement and have been wrapped. The main entry is centered on the east facade and is accessed by a small wooden two-story porch. The second floor, east facade has a central door that enters out on to the porch. The is a east facing dormer centered on the main roof of the house. The rear has a two-story flat roof brick additon and is accompanied by a newer one-strory frame addition of the north-east corner of the house.