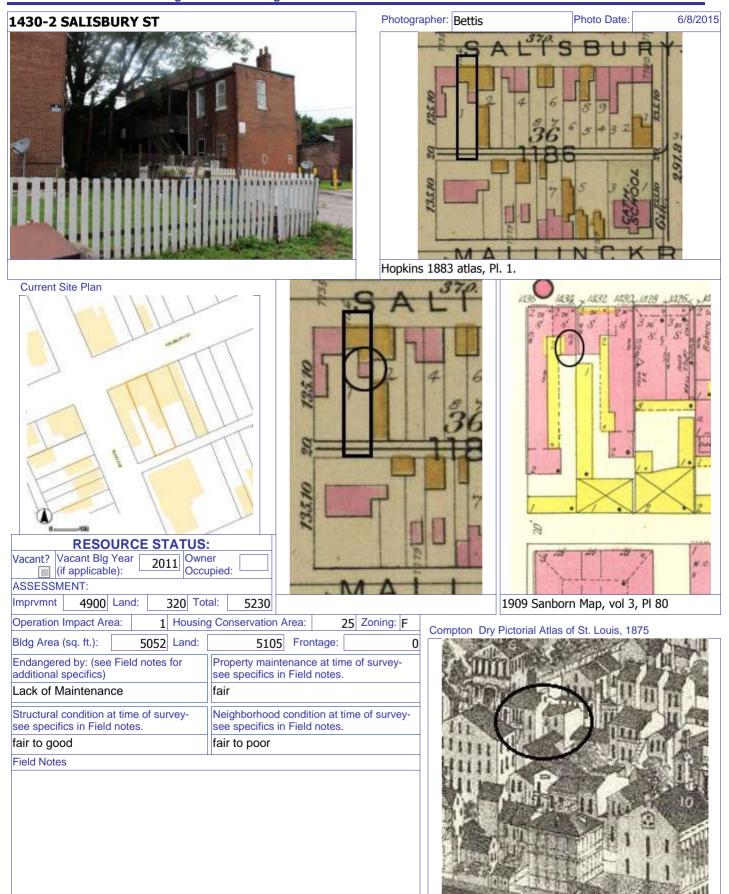

### 935 MORRISON AV

21.(cont.) History:and significance. Expand box as necessary or add continuation pages.

This flounder appears in the Compton & Dry Atlas, dating its construction to before 1875. It is listed as contributing to the Soulard-Page National Register District but the nomination does not discuss its history.

22. (cont.) Sources of information. Expand box as necessary or add continuation pages.

ichard J. Compton & Camille N. Dry, Pictorial Atlas of St. Louis, 1875. Reprinted by McGraw-Young Publishing, 1997, Plate 26. Griffith Morgan Hopkins, Atlas of the City of St. Louis, Missouri. Philadelphia: G.M. Hopkins, 1993. Digital Date: 2010, State Historical Society of Missouri, Plate 12.

Sanborn Fire Insurance Maps of Missouri Collection, University of Missouri Digital Library, 1909. Vol. 1, Plate 95. Stiritz, Mary M. and Porter, Jane M., Landmarks Association of St. Louis, Inc.: Historic Resources of LaSalle Park, St. Louis Multiple Resource Document: Soulard-Page Historic District National Register Nomination Form, 18 April 1983.

40. (cont.) Description of environment and outbuilding. Expand box as necessary or add continuation pages.

Set 15-20' off of sidewalk, far back from current building line of the block. The surrounding properties are well-maintained and have retained their historic context and character.

41. (cont.) Description of primary resource. Expand box as necessary, or add continuation pages.

Two and a half story traditional brick flounder. On the street facing façade, the first and second floor windows have been altered to accommodate doors. A small bracketed balcony is situated at the second floor door. A small double-hung window is located in the loft portion of the street façade. Modern vinyl shutters flank both doors on the south façade. The first floor of the east side of the house has three windows and a single door accessed by a small stoop. The second floor and the east side features a full length wooden porch. There are three transomed doors and one window that look on to the second floor porch. There are two skylights on the roof that are not visible from the street. The rear of the building features a two-story frame sided addition with a sloping roof that matches the original house.