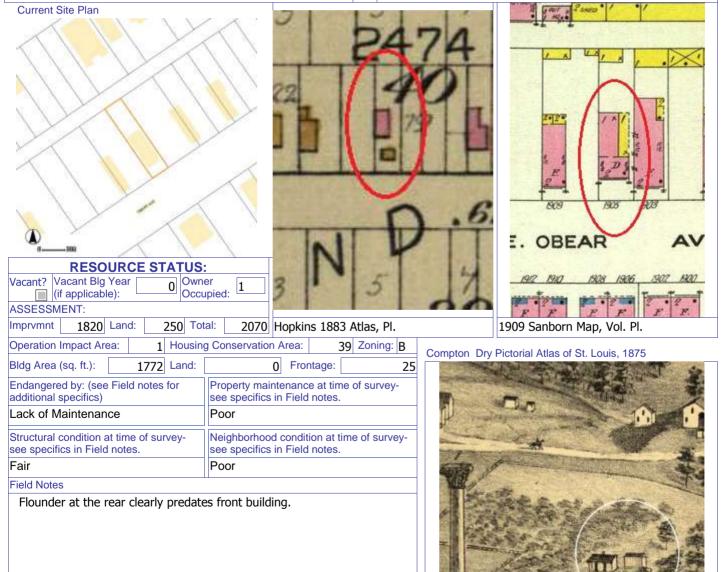

| 908 MORRISON AV                                                                                                          |                                                                                              | Photogra     | apher: Bob Bettis     | Photo Date:                                  | 12/30/2014 |
|--------------------------------------------------------------------------------------------------------------------------|----------------------------------------------------------------------------------------------|--------------|-----------------------|----------------------------------------------|------------|
|                                                                                                                          |                                                                                              |              | 910 908               |                                              |            |
| ASSESSMENT:                                                                                                              | er<br>pied: 1                                                                                |              |                       | ACCC AND |            |
| Imprvmnt         28080         Land:         3330         Tot           Operation Impact Area:         2         Housing |                                                                                              | Zoning: D    |                       |                                              |            |
| Bldg Area (sq. ft.):       1720       Land:         Endangered by: (see Field notes for additional specifics)            | 0 Frontage:<br>Property maintenance at time of<br>see specifics in Field notes.<br>Excellent | 25           | Compton Dry Pictorial | Atilas of St. Louis, 1875                    |            |
| Structural condition at time of survey-<br>see specifics in Field notes.<br>Excellent                                    | Neighborhood condition at time<br>see specifics in Field notes.<br>Excellent                 | e of survey- |                       | T                                            | 5          |
| Field Notes<br>No exposed basement windows visi                                                                          | ble.                                                                                         |              |                       |                                              |            |

22. (cont.) Sources of information. Expand box as necessary or add continuation pages.

Richard J. Compton & Camille N. Dry, Pictorial Atlas of St. Louis, 1875. Reprinted by McGraw-Young Publishing, 1997, Plate Griffith Morgan Hopkins, Atlas of the City of St. Louis, Missouri. Philadelphia: G.M. Hopkins, 1993. Digital Date: 2010, State Historical Society of Missouri, Plate

Sanborn Fire Insurance Maps of Missouri Collection, University of Missouri Digital Library, , Plate

Richard J. Compton & Camille N. Dry, Pictorial Atlas of St. Louis, 1875. Reprinted by McGraw-Young Publishing, 1997, Plate Griffith Morgan Hopkins, Atlas of the City of St. Louis, Missouri. Philadelphia: G.M. Hopkins, 1993. Digital Date: 2010, State Historical Society of Missouri, Plate 12.

Sanborn Fire Insurance Maps of Missouri Collection, University of Missouri Digital Library, Vol. 1, 1909, Plate 95. Stiritz, Mary M. and Porter, Jane M., Landmarks Association of St. Louis, Inc.: Historic Resources of LaSalle Park, St. Louis Multiple Resource Document: Soulard-Page Historic District National Register Nomination Form, 18 April 1983, Section 8, Page 8.