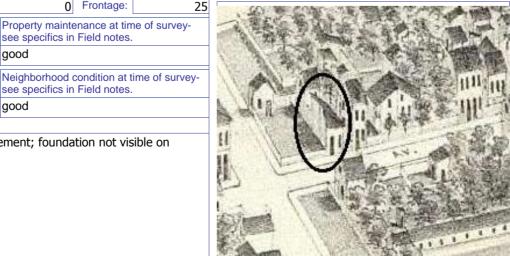

Sanborn Fire Insurance Maps of Missouri Collection, University of Missouri Digital Library, , Plate

Richard J. Compton & Camille N. Dry, Pictorial Atlas of St. Louis, 1875. Reprinted by McGraw-Young Publishing, 1997, Plate Griffith Morgan Hopkins, Atlas of the City of St. Louis, Missouri. Philadelphia: G.M. Hopkins, 1993. Digital Date: 2010, State Historical Society of Missouri, Plate 12.

Sanborn Fire Insurance Maps of Missouri Collection, University of Missouri Digital Library, Vol. 1, 1909, Plate 95. Stiritz, Mary M. and Porter, Jane M., Landmarks Association of St. Louis, Inc.: Historic Resources of LaSalle Park, St. Louis Multiple Resource Document: Soulard-Page Historic District National Register Nomination Form, 18 April 1983, Section 8, Page 8.