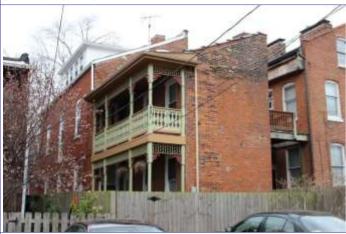

41. (cont.) Description of primary resource. Expand box as necessary, or add continuation pages.

Two-story brick flounder with simple corbelled brick cornice that runs the length of the north and east facades. Four front facing windows have soldier course segmented arched lintels with limestone stone sills. The east side of the building features the entry to the house but is tucked back in a gangway and is hidden from public view. There is a second floor metal bracketed walk-out porch over the entryway. A large two-story frame addition projects off of the rear of the building. The addition extends out into the gangway about 3 feet.