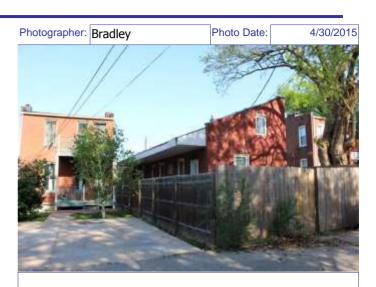

41. (cont.) Description of primary resource. Expand box as necessary, or add continuation pages.

Two-story brick flounder with simple corbelled brick cornice that runs the length of the north and east facades. Four front facing windows have soldier course segmented arched lintels with limestone stone sills. The east side of the building features the entry to the house but is tucked back in a gangway and is hidden from public view. There is a second floor metal bracketed walk-out porch over the entryway. A large two-story frame addition projects off of the rear of the building. The addition extends out into the gangway about 3 feet.