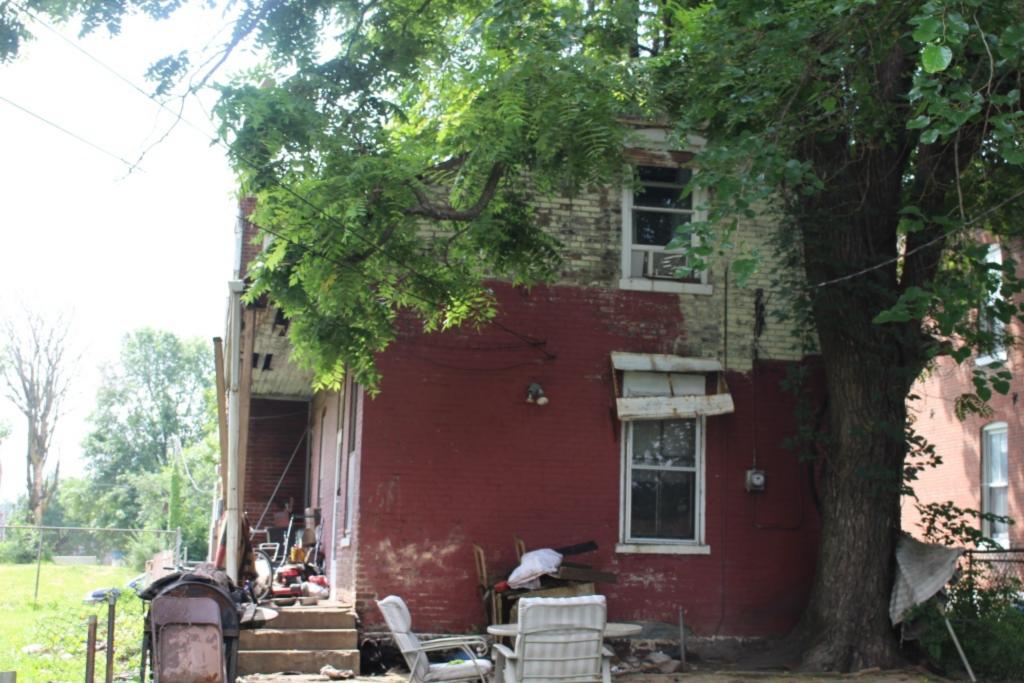

40. (cont.) Description of environment and outbuilding. Expand box as necessary or add continuation pages.

Set 15-20' off of sidewalk, far back from current building line of the block. The surrounding properties are well-maintained and have retained their historic context and character.

41. (cont.) Description of primary resource. Expand box as necessary, or add continuation pages.

Two-story side entry with simple brick corbelled cornice extending length of south and east facades. Windows on south and east side have trabiated cut stone lintels and sills. Windows are replacement and have been wrapped. The main entry is centered on the east facade and is accessed by a small wooden two-story porch. The second floor, east facade has a central door that enters out on to the porch. The is a east facing dormer centered on the main roof of the house. The rear has a two-story flat roof brick additon and is accompanied by a newer one-strory frame addition of the north-east corner of the house.