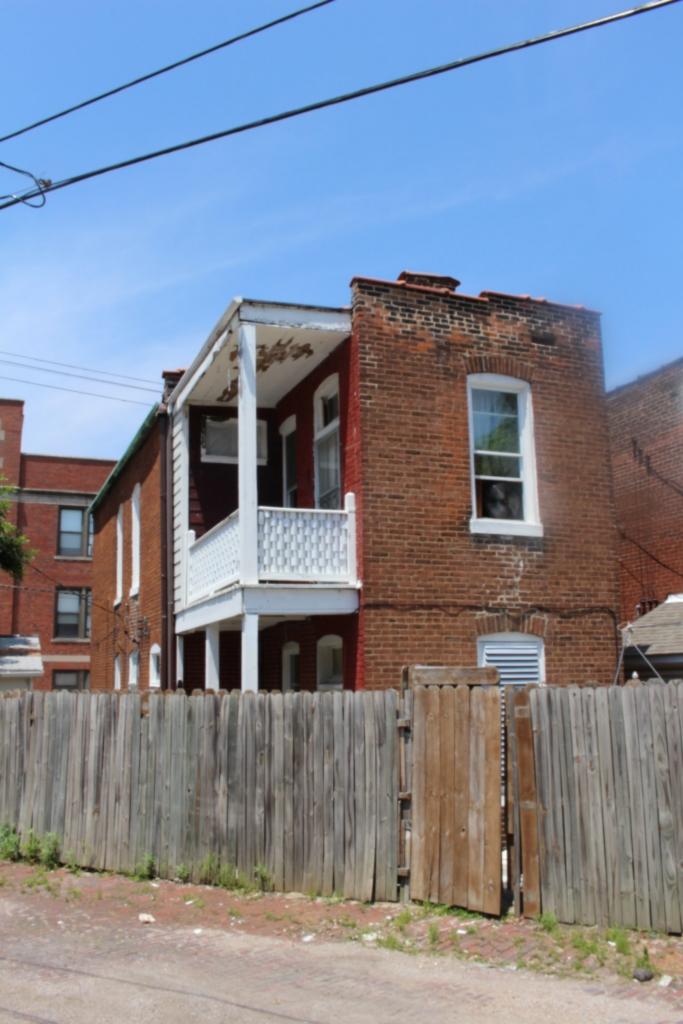

40. (cont.) Description of environment and outbuilding. Expand box as necessary or add continuation pages.

Set 15-20' off of sidewalk, far back from current building line of the block. The surrounding properties are well-maintained and have retained their historic context and character.

41. (cont.) Description of primary resource. Expand box as necessary, or add continuation pages.

Two-story side entry with simple brick corbelled cornice extending length of south and east facades. Windows on south and east side have trabiated cut stone lintels and sills. Windows are replacement and have been wrapped. The main entry is centered on the east facade and is accessed by a small wooden two-story porch. The second floor, east facade has a central door that enters out on to the porch. The is a east facing dormer centered on the main roof of the house. The rear has a two-story flat roof brick additon and is accompanied by a newer one-strory frame addition of the north-east corner of the house.