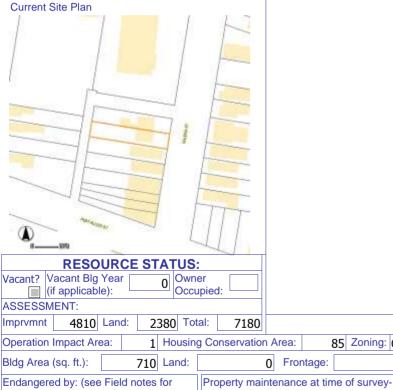

| 908 MORRISON AV                                                                                                          |                                                                                              | Photogra     | apher: Bob Bettis     | Photo Date:                                  | 12/30/2014 |
|--------------------------------------------------------------------------------------------------------------------------|----------------------------------------------------------------------------------------------|--------------|-----------------------|----------------------------------------------|------------|
|                                                                                                                          |                                                                                              |              | 910 908               |                                              |            |
| ASSESSMENT:                                                                                                              | er<br>pied: 1                                                                                |              |                       | ACCC AND |            |
| Imprvmnt         28080         Land:         3330         Tot           Operation Impact Area:         2         Housing |                                                                                              | Zoning: D    |                       |                                              |            |
| Bldg Area (sq. ft.):       1720       Land:         Endangered by: (see Field notes for additional specifics)            | 0 Frontage:<br>Property maintenance at time of<br>see specifics in Field notes.<br>Excellent | 25           | Compton Dry Pictorial | Atilas of St. Louis, 1875                    |            |
| Structural condition at time of survey-<br>see specifics in Field notes.<br>Excellent                                    | Neighborhood condition at time<br>see specifics in Field notes.<br>Excellent                 | e of survey- |                       | T                                            | 5          |
| Field Notes<br>No exposed basement windows visi                                                                          | ble.                                                                                         |              |                       |                                              |            |