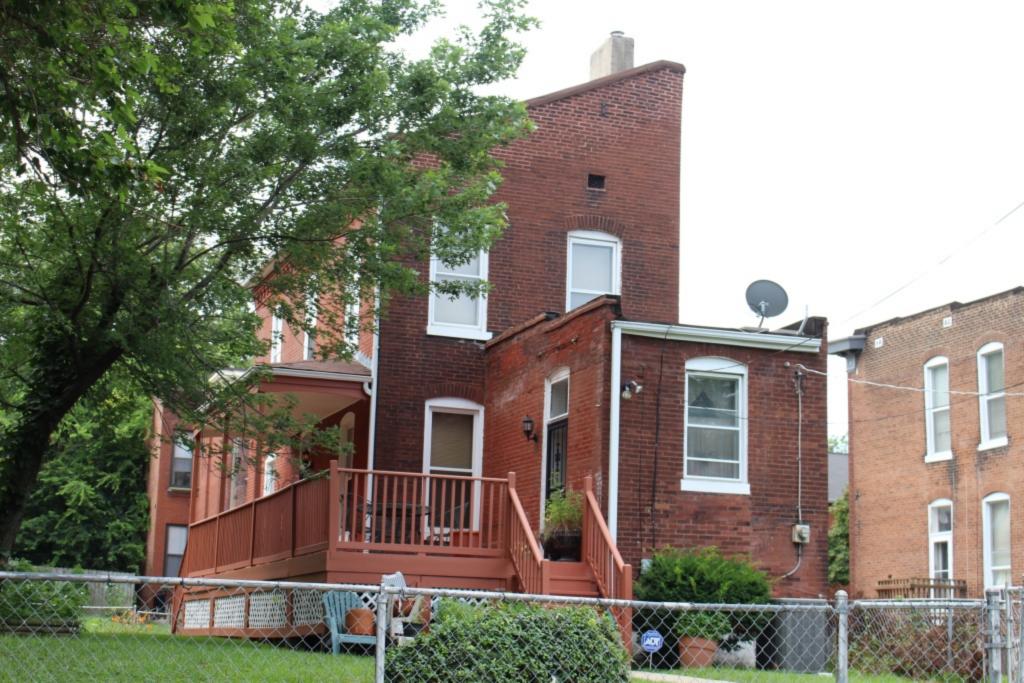

### 921 MORRISON AV

21.(cont.) History:and significance. Expand box as necessary or add continuation pages.

The Multiple Property Area nomination form for the Historic Resources of LaSalle Park, St. Louis notes that this flounder is one of only 2 extant houses in the district that were owned by African Americans. Robert J. Wilkenson was a successful and fashionable barber who owned a shop in downtown St. Louis, and his shop was described as one of the most popular in the city. Wilkenson came to St. Louis from Cincinnati by 1842; by 1871, his estate was worth \$25,000 (Section 8, Page 8-9).

41. (cont.) Description of primary resource. Expand box as necessary, or add continuation pages.

Two-story side entry with simple brick corbelled cornice extending length of south and east facades. Windows on south and east side have trabiated cut stone lintels and sills. Windows are replacement and have been wrapped. The main entry is centered on the east facade and is accessed by a small wooden two-story porch. The second floor, east facade has a central door that enters out on to the porch. The is a east facing dormer centered on the main roof of the house. The rear has a two-story flat roof brick additon and is accompanied by a newer one-strory frame addition of the north-east corner of the house.