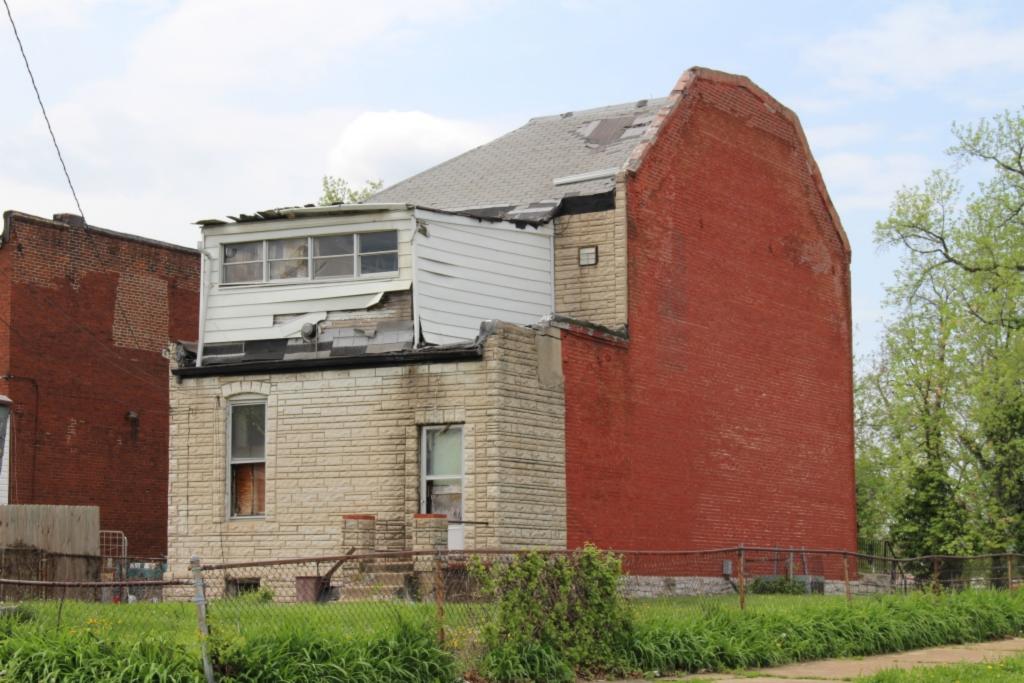

40. (cont.) Description of environment and outbuilding. Expand box as necessary or add continuation pages.

The property is set back twenty feet off of the street. The front yard is enclosed by a wrought-iron and brick fence.

41. (cont.) Description of primary resource. Expand box as necessary, or add continuation pages.

Two-story brick flounder with simple corbelled brick cornice that runs the length of the north and east facades. Four front facing windows have soldier course segmented arched lintels with limestone stone sills. The east side of the building features the entry to the house but is tucked back in a gangway and is hidden from public view. There is a second floor metal bracketed walk-out porch over the entryway. A large two-story frame addition projects off of the rear of the building. The addition extends out into the gangway about 3 feet.