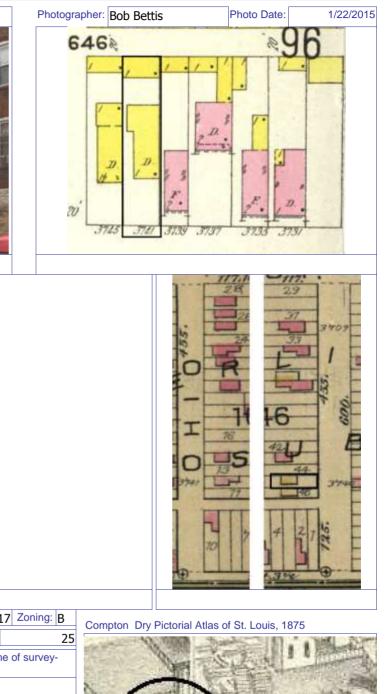

Sanborn Fire Insurance Maps of Missouri Collection, University of Missouri Digital Library, Vol. 1, 1909, Plate 95. Stiritz, Mary M. and Porter, Jane M., Landmarks Association of St. Louis, Inc.: Historic Resources of LaSalle Park, St. Louis Multiple Resource Document: Soulard-Page Historic District National Register Nomination Form, 18 April 1983, Section 8, Page 8.