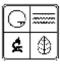

41. (cont.) Description of primary resource. Expand box as necessary, or add continuation pages.

Two-story brick flounder with simple corbelled brick cornice that runs the length of the north and east facades. Four front facing windows have soldier course segmented arched lintels with limestone stone sills. The east side of the building features the entry to the house but is tucked back in a gangway and is hidden from public view. There is a second floor metal bracketed walk-out porch over the entryway. A large two-story frame addition projects off of the rear of the building. The addition extends out into the gangway about 3 feet.