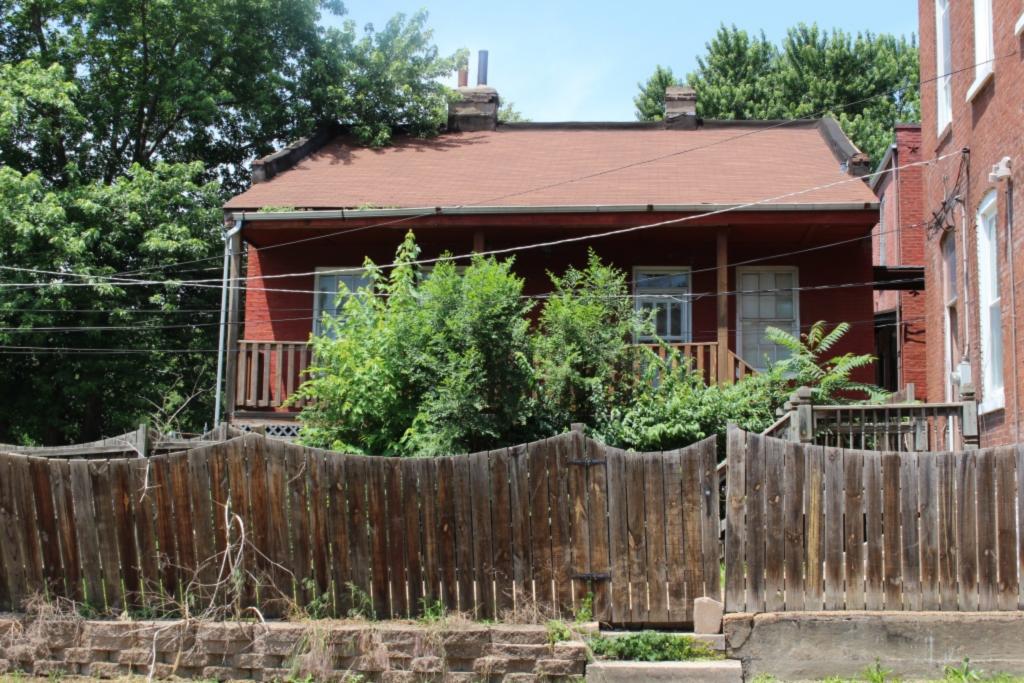

| Ģ |   |
|---|---|
| ¢ | 1 |

| St. Louis Plar                  | ining and 0       | ibali Desigli                  |                        |            |               |                                         |                      |                                        |            |
|---------------------------------|-------------------|--------------------------------|------------------------|------------|---------------|-----------------------------------------|----------------------|----------------------------------------|------------|
| 1. Survey no. 2. Sur            | rvey name:        |                                |                        |            |               | 3.                                      | County:              |                                        |            |
|                                 |                   | of Flounder Houses in          | St. Louis C            | ïtv        |               | St.                                     | Louis [Independ      | lent Citv]                             |            |
| 4. Address: (from City GEO d    |                   |                                |                        |            | 5 Cit         | ty/State                                |                      | Property Zip Co                        | de.        |
| 921 MORRISON AV                 |                   |                                |                        |            |               | ouis, M                                 |                      | 63104                                  | <u>uo.</u> |
| JZI MORRISON AV                 |                   |                                |                        |            | 01. 20        | 5015, 101                               | 6. UTM Easting:      | 743814.40                              |            |
| Alternate address: 921 Morris   | son Avenue        |                                | Latitude:              | 38.61547   | 75            |                                         | UTM Northing:        | 4277826.97                             |            |
| 8. Historic Name (if known):    | 11a Hist          | oric Use (if known):           | Longitude:: -90.199667 |            |               |                                         | City Block           | City Ward                              |            |
| N/A                             | Dome              | , ,                            | 7. Townshi             |            |               |                                         | 467.03               | 7                                      |            |
| 9. Present/other name (if know  |                   | rent Use:                      | N/A                    | p Range O  | Conorr        |                                         | 10. Ownersł          | •                                      |            |
|                                 | Dome              |                                | Neighborho             | od Numbe   | r s           | 34                                      |                      | lip.                                   |            |
|                                 | Dome              |                                | RICAL DA               |            | a.            | 54                                      | Private              |                                        |            |
| 12. Est. Constr.Date 1880       | 17 Original o     |                                | bert J. Will           |            |               | Hie                                     | toric District Poten | tial2                                  |            |
| 13. Significant date/period:    | 18. Previousl     |                                |                        | Kenson     |               |                                         |                      |                                        |            |
|                                 |                   | ame here and in box 22 c       | ont.(page 3)           |            |               | Nar                                     | me of Potential Dis  | strict?                                |            |
| 1867-1876                       | -                 | ral Survey of Historic L       |                        |            | / 107         | 7.                                      |                      |                                        |            |
| 14. Area(s) of significance:    |                   |                                |                        | , i coruar | y 1 <i>51</i> |                                         | History/Significan   | ce on Cont. page                       | ✓          |
| 3                               | 19. On Nation     | ion name here and in box       | 22 cont (nac           | ne 3)      |               |                                         |                      |                                        |            |
| 15. Architect:                  |                   | age Historic District/His      |                        |            | Sallo         |                                         | Sources on contin    | iuation page.                          | ✓          |
| not known                       |                   |                                | NULL RESUL             |            | Jupor         |                                         | Category of Prope    | ertv.                                  |            |
| 16. Builder/contractor:         |                   | 0. National Register eligible? |                        |            |               |                                         | Iding                | orty.                                  |            |
| not known                       | currently         | listed as contributing         |                        |            |               | Bui                                     | laing                |                                        |            |
|                                 |                   | ARCHITECTU                     | RAL INFO               | ORMATIC    |               |                                         |                      |                                        |            |
| 24. Vernacular or property type | e:                | 31. Chimney placement:         |                        |            | 3             | 6. Porch                                | Type(s):             |                                        |            |
| Flounder                        |                   | Side, Left                     |                        |            |               | Front:                                  | Side                 |                                        |            |
| Flounder Sub-Type               |                   | 32. Structural system:         |                        |            |               | Side:                                   | Deck                 |                                        |            |
| 2-story, side entry             |                   | Load-bearing Brick             |                        |            | 3             | 7. Windo                                | ows: Inappropria     | ate Replacement                        |            |
| hipped front                    |                   |                                |                        |            | -             | Type1:                                  | Doublehun            | Ig                                     |            |
| Blind tall wall (originally)?   | ✓                 | 33. Exterior wall cladding     | (Primary):             |            |               | Ma                                      | terial: Aluminum     |                                        |            |
| Attached (originally) to ano    | ther blg?         | Brick                          |                        |            |               | No. Pa                                  | anes: 1/1            |                                        |            |
| 25. Architectural style:        |                   | 33. Exterior wall cladding     | (Secondary             | ):         | -             | Type 2:                                 |                      |                                        |            |
| Federal                         |                   | N/A                            |                        |            |               | Ma                                      | terial:              |                                        |            |
| 26. Plan Shape:                 |                   |                                |                        |            |               | No. Pa                                  | anes:                |                                        |            |
| Rectangular (Short Str. Fa      | ac.)              | 34. Foundation Material:       |                        |            | 3             | 8. Acrea                                | ge (rural)Visible fr | om public road?                        | /          |
|                                 | Stories           | Coursed Rubble Lime            | estone                 |            |               |                                         | ges: (describe in b  |                                        |            |
| 28. No. of bays (1st floor)     |                   |                                |                        |            | •             | Additio                                 | on Date(s            | s): c 1920                             |            |
| Front 2 Side 5                  |                   | 35. Basement type:             |                        |            |               | Additio                                 |                      |                                        | _          |
| 29. Roof Type:                  |                   | Full                           |                        |            | г             | Altere                                  |                      |                                        | _          |
| Shed                            |                   |                                |                        |            |               | Move                                    |                      |                                        | -          |
|                                 |                   | Significant Building Detail    | ls:                    |            |               |                                         | utbuildings (descr   |                                        |            |
| 30. Roof Material:              |                   | Corbelled Cornice              | -                      |            |               |                                         | 30 (0000)            |                                        |            |
| Asphalt Shingle                 |                   |                                |                        |            |               | 0<br>1. Eurthu                          | an dependention of t | ullding fratures                       |            |
| Auprian Oningio                 |                   |                                |                        |            | 4             | <ol> <li>⊢urthe<br/>ssociate</li> </ol> | er description of bi | uilding features and ontinuation page. |            |
|                                 |                   |                                | OTHER                  |            | u.            |                                         | a                    |                                        |            |
| 42: Current Owner/address:      |                   | 43. Inventory form             |                        | (name):    |               | 44 Sun                                  | /ey date:            |                                        |            |
|                                 |                   |                                | sispaieu by            | (name).    |               | TT. Oul                                 | icy date.            | 12/20/20                               | 014        |
| PELLEGRINI, JANICE TRS          |                   | Bob Bettis                     |                        |            |               | 15 Date                                 | e of revisions:      | 12/30/20                               | J14        |
|                                 |                   | Cultural Resour                |                        | ione hur   |               | 40. Date                                |                      |                                        |            |
| 921 MORRISON AV                 |                   | Additional Infor               | nauon/revisi           | ions by:   |               |                                         |                      |                                        |            |
| ST LOUIS M                      | IO 63104          |                                |                        | -          |               |                                         |                      |                                        |            |
|                                 |                   |                                | <u>SHPO US</u>         |            |               |                                         |                      |                                        |            |
| Date entered in inventory:      |                   | Level of surve                 | y: recon               | naissance  | inte          | ensive                                  | Additional research  | n?yesnc                                | )          |
|                                 | sted in list      | ted district Other:            |                        |            |               |                                         |                      |                                        |            |
| Name:                           |                   |                                |                        |            |               |                                         |                      |                                        |            |
|                                 | ligible           | not determined                 |                        |            |               |                                         |                      |                                        |            |
| eligible(district) eligib       | ole (individually | 7)                             |                        |            |               |                                         |                      |                                        |            |

#### 921 MORRISON AV

Front façade

Vacant? Vacant Blg Year

Imprvmnt 25460 Land:

ASSESSMENT:

(if applicable):

Rear and east facades

**467 E** 

### 921 MORRISON AV

21.(cont.) History:and significance. Expand box as necessary or add continuation pages.

The Multiple Property Area nomination form for the Historic Resources of LaSalle Park, St. Louis notes that this flounder is one of only 2 extant houses in the district that were owned by African Americans. Robert J. Wilkenson was a successful and fashionable barber who owned a shop in downtown St. Louis, and his shop was described as one of the most popular in the city. Wilkenson came to St. Louis from Cincinnati by 1842; by 1871, his estate was worth \$25,000 (Section 8, Page 8-9).

40. (cont.) Description of environment and outbuilding. Expand box as necessary or add continuation pages.

Set 15-20' off of sidewalk, far back from current building line of the block. The surrounding properties are well-maintained and have retained their historic context and character.

41. (cont.) Description of primary resource. Expand box as necessary, or add continuation pages.

Two-story side entry with simple brick corbelled cornice extending length of south and east facades. Windows on south and east side have trabiated cut stone lintels and sills. Windows are replacement and have been wrapped. The main entry is centered on the east facade and is accessed by a small wooden two-story porch. The second floor, east facade has a central door that enters out on to the porch. The is a east facing dormer centered on the main roof of the house. The rear has a two-story flat roof brick additon and is accompanied by a newer one-strory frame addition of the north-east corner of the house.