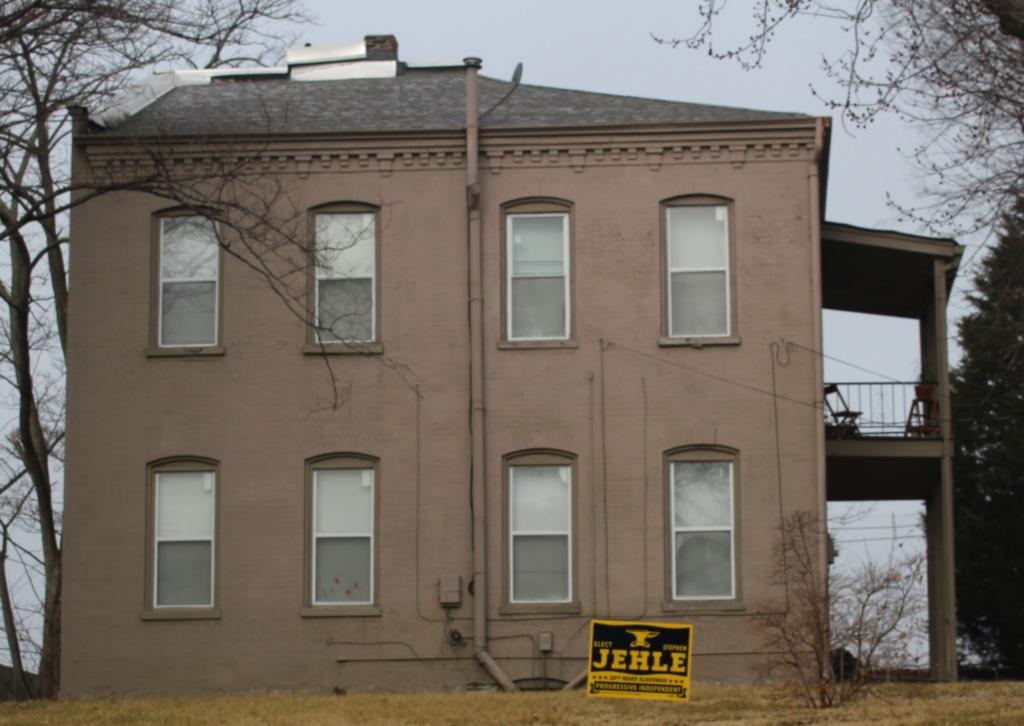

41. (cont.) Description of primary resource. Expand box as necessary, or add continuation pages.

Two-story brick flounder with simple corbelled brick cornice that runs the length of the north and east facades. Four front facing windows have soldier course segmented arched lintels with limestone stone sills. The east side of the building features the entry to the house but is tucked back in a gangway and is hidden from public view. There is a second floor metal bracketed walk-out porch over the entryway. A large two-story frame addition projects off of the rear of the building. The addition extends out into the gangway about 3 feet.