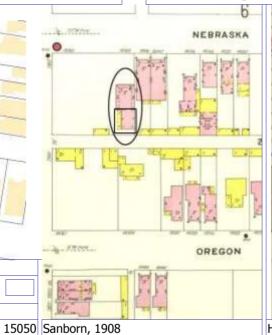

Sanborn Fire Insurance Maps of Missouri Collection, University of Missouri Digital Library, Vol. 1, 1909, Plate 95. Stiritz, Mary M. and Porter, Jane M., Landmarks Association of St. Louis, Inc.: Historic Resources of LaSalle Park, St. Louis Multiple Resource Document: Soulard-Page Historic District National Register Nomination Form, 18 April 1983, Section 8, Page 8.

Sanborn Fire Insurance Maps of Missouri Collection, University of Missouri Digital Library, Vol. 1, 1909, Page 95. Stiritz, Mary M. and Porter, Jane M., Landmarks Association of St. Louis, Inc.: Historic Resources of LaSalle Park, St. Louis Multiple Resource Document: Soulard-Page Historic District National Register Nomination Form, 18 April 1983, Section 8, Page 8-9.

Sanborn Fire Insurance Maps of Missouri Collection, University of Missouri Digital Library, 1909. Vol. 1, Plate 95. Stiritz, Mary M. and Porter, Jane M., Landmarks Association of St. Louis, Inc.: Historic Resources of LaSalle Park, St. Louis Multiple Resource Document: Soulard-Page Historic District National Register Nomination Form, 18 April 1983.