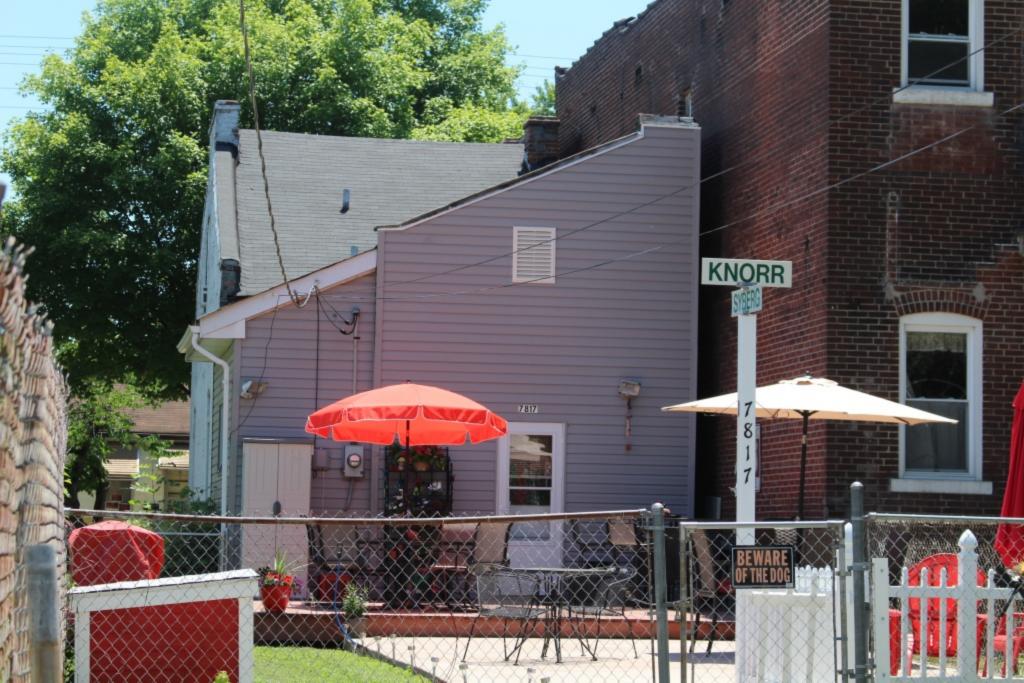

### 908 MORRISON AV

21.(cont.) History:and significance. Expand box as necessary or add continuation pages.

The nomination form for the Historic Resources of Lasalle Multiple Resource Area notes that this flounder is one of the few in the district hed single-family houses built in the 1860s in the district and states: "The business career of Nicholas Guerdan, who built 908 Morrison Avenue, well illustrates the upward mobility of many German merchants living in Page's Addition. Born in Hesse-Darmstadt in 1839, Guerdan began working for a St. Louis hat dealer when he was 13. At the time he built [this flounder] ca. 1864, he was sole owner of the Guerdan Hat Company, one of downtown St. Louis' most prominent hatters. Specializing in Stetson hats, the Guerdan company boasted Philadelphia manufacturer John B. Stetson as a Director."

40. (cont.) Description of environment and outbuilding. Expand box as necessary or add continuation pages.

The property is set back twenty feet off of the street. The front yard is enclosed by a wrought-iron and brick fence.

41. (cont.) Description of primary resource. Expand box as necessary, or add continuation pages.

Two-story brick flounder with simple corbelled brick cornice that runs the length of the north and east facades. Four front facing windows have soldier course segmented arched lintels with limestone stone sills. The east side of the building features the entry to the house but is tucked back in a gangway and is hidden from public view. There is a second floor metal bracketed walk-out porch over the entryway. A large two-story frame addition projects off of the rear of the building. The addition extends out into the gangway about 3 feet.