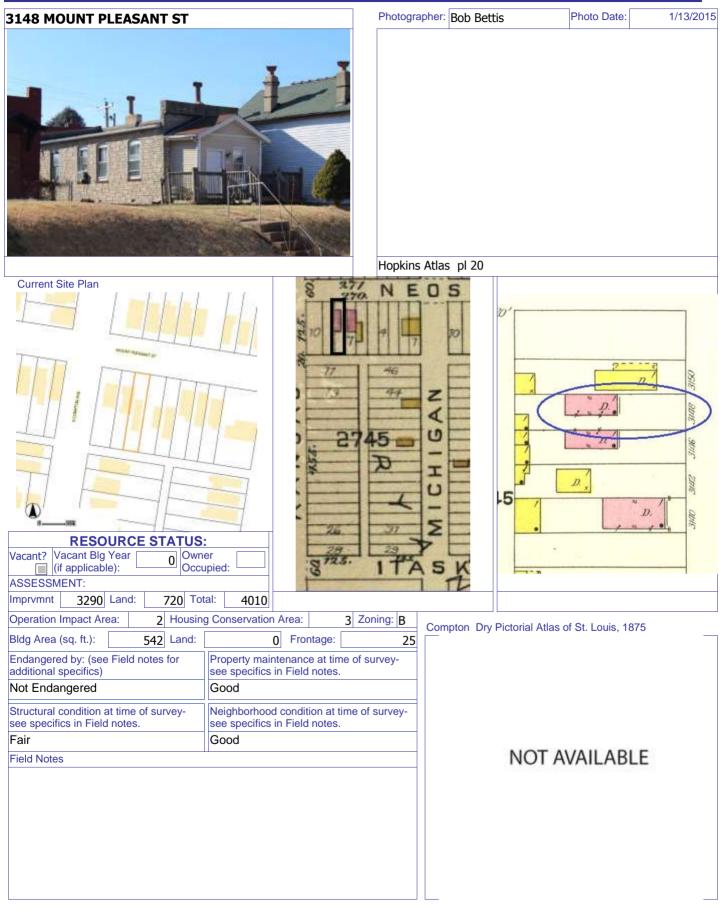

| G |    |
|---|----|
| ¢ | \$ |

|                                       | ng ana o                                              | - Sulli         | Deeligh                |              |           |        |          |         |                  |                  |         |
|---------------------------------------|-------------------------------------------------------|-----------------|------------------------|--------------|-----------|--------|----------|---------|------------------|------------------|---------|
| 1. Survey no. 2. Survey               | y name:                                               |                 |                        |              |           |        | 3.       | Coun    | ty:              |                  |         |
|                                       |                                                       | of Flo          | ounder Houses in S     | St. Louis C  | City      |        |          |         | s [Independ      | lent City]       |         |
| 4. Address: (from City GEO data       | ibase)                                                |                 |                        |              |           | 5. Cit | ty/State | :       |                  | Property Zip     | Ocode:  |
| 3146 MOUNT PLEASAN                    | NT ST                                                 |                 |                        |              |           | St. Lo | ouis, M  | issou   | ri               | 63111            |         |
|                                       |                                                       |                 |                        |              |           |        |          | 6. U1   | TM Easting:      | 740364.73        |         |
| Alternate address: 3146 Mount F       | Pleasant Str                                          |                 |                        |              |           |        |          | U1      | TM Northing:     | 4272994.86       |         |
| 8. Historic Name (if known):          | 11a. Hist                                             | oric Us         | se (if known):         | Longitude:   | -90.2409  | 12     |          | City    | Block            | City Wa          | ard     |
| N/A                                   | Dome                                                  | stic            |                        | 7. Townshi   | p-Range-S | ection | 1        | 2745    | 5                | 25               |         |
| 9. Present/other name (if known):     | 11b. Cur                                              | urrent Use: N/A |                        |              |           |        |          |         | 10. Ownersh      | iip:             |         |
|                                       | Dome                                                  | stic            |                        | Neighborh    |           | er: ŕ  | 17       |         | Private          |                  |         |
|                                       |                                                       |                 |                        | RICAL DA     | TA        |        |          |         |                  |                  |         |
|                                       |                                                       |                 |                        | known        |           |        | His      | toric D | District Potent  | tial?            |         |
|                                       | 3. Previousl                                          |                 |                        |              |           |        | Nar      | ne of   | Potential Dis    | trict?           |         |
| 1000                                  |                                                       | ame h           | ere and in box 22 co   | ont.(page 3) |           |        |          |         |                  |                  |         |
| 14. Area(s) of significance:          | N/A                                                   |                 |                        |              |           |        |          |         |                  |                  |         |
|                                       | . On Natio                                            |                 |                        |              | 0)        |        | 21.      | Histo   | ry/Significand   | ce on Cont. pag  |         |
| I.J. Alomicol.                        | Cite nomination name here and in box 22 cont.(page 3) |                 |                        |              |           |        |          | Sourc   | ces on contin    | uation page.     | ✓       |
|                                       | N/A                                                   |                 |                        |              |           |        |          | _       |                  |                  |         |
| 16. Builder/contractor: 20            | ). National I                                         | Registe         | er eligible?           |              |           |        |          |         | gory of Prope    | erty:            |         |
| not known                             | not deterr                                            | nined           |                        |              |           |        | Bui      | lding   |                  |                  |         |
|                                       |                                                       |                 | ARCHITECTUR            | RAL INFO     | ORMATIC   |        |          |         |                  |                  |         |
| 24. Vernacular or property type:      |                                                       | 31. Cł          | nimney placement:      |              |           | 3      | 6. Porch | Туре    | e(s):            |                  |         |
| Flounder                              |                                                       | Side            | e, Left                |              |           |        | Front:   | Stoc    | р                |                  |         |
| Flounder Sub-Type                     |                                                       | 32. St          | ructural system:       |              |           |        | Side:    | N/A     |                  |                  |         |
| 1-story front entry                   |                                                       | Loa             | d-bearing Brick        |              |           | 3      | 7. Windo | ows:    | Inappropria      | ate Replacem     | ent     |
|                                       |                                                       |                 |                        |              |           |        | Type1:   |         | Doublehun        |                  |         |
| Blind tall wall (originally)?         | ✓                                                     | 33. Ex          | terior wall cladding   | (Primary):   |           |        | Ma       | terial: | Vinyl            | -                |         |
| Attached (originally) to anothe       | er blg?                                               | Bric            | :k                     |              |           |        | No. P    |         |                  |                  |         |
| 25. Architectural style:              |                                                       | 33. Ex          | terior wall cladding   | (Secondary   | ):        |        | Type 2:  |         | N/A              |                  |         |
| · · · · · · · · · · · · · · · · · · · |                                                       | N/A             |                        |              | •         |        | Ma       | terial: |                  |                  |         |
| 26. Plan Shape:                       |                                                       | ,               |                        |              |           |        | No. P    | anes:   |                  |                  |         |
| Rectangular (Short Str. Fac.          | )                                                     | 34. Fc          | oundation Material:    |              |           | 3      | 8. Acrea | ige (ru | ural)Visible fro | om public road   | ? ✔     |
| 27. Number of Stories: 1-st           | ,                                                     | Соц             | Irsed Rubble Lime      | stone        |           |        |          |         | describe in b    |                  |         |
| 28. No. of bays (1st floor)           | - ,                                                   |                 |                        |              |           | Г      | Additi   | on      | Date(s)          | ):               |         |
| Front 2 Side 4                        |                                                       | 35. Ba          | asement type:          |              |           |        | Additi   | on      | Date(s)          |                  |         |
| 29. Roof Type:                        |                                                       |                 | letermined             |              |           | [•     | Altere   | d       | Date(s)          |                  |         |
| Shed                                  |                                                       |                 |                        |              |           |        | <br>Move |         | Date(s)          | ):               |         |
|                                       |                                                       | Signifi         | icant Building Details | 3:           |           | 4      |          |         | dings (descri    |                  |         |
| 30. Roof Material:                    |                                                       | -               | ¥                      |              |           |        | 0        |         | - •              | ,                |         |
| Asphalt Shingle                       |                                                       |                 |                        |              |           | 1      | -        | ar das  | cription of bu   | uilding features | and     |
|                                       |                                                       |                 |                        |              |           |        |          |         |                  | ntinuation page  |         |
|                                       |                                                       |                 | 0                      | THER         |           |        |          |         |                  |                  |         |
| 42: Current Owner/address:            |                                                       |                 | 43. Inventory form p   |              | (name):   |        | 44. Sur  | vey da  | ate:             |                  |         |
| ARCH EQUITIES LLC                     |                                                       |                 | Bob Bettis             |              | ,         |        |          | -       |                  | 1/1              | .3/2015 |
|                                       |                                                       |                 | Cultural Resource      | es Office    |           |        | 45. Date | e of re | evisions:        | -, -             | _, -==  |
| 10 FENTON PLAZA P O BOX               | 1031                                                  |                 | Additional Inform      |              | ions by:  |        |          |         |                  |                  |         |
| FENTON MO                             | 630                                                   | 26              |                        |              |           |        |          |         |                  |                  |         |
|                                       |                                                       | -               | FOR S                  | HPO US       | E:        |        |          |         |                  |                  |         |
| Date entered in inventory:            |                                                       |                 | Level of survey        |              | naissance | int    | ensive   | Addit   | tional research  | ? yes            | no      |
| National Register Status:             | in list                                               | ed dist         |                        |              |           |        |          |         |                  |                  |         |
| Name:                                 |                                                       |                 |                        |              |           |        |          |         |                  |                  |         |
| pending listing not eligit            | ble                                                   |                 | not determined         |              |           |        |          |         |                  |                  |         |
|                                       | (individually                                         | r)              |                        |              |           |        |          |         |                  |                  |         |
|                                       |                                                       |                 |                        |              |           |        |          |         |                  |                  |         |