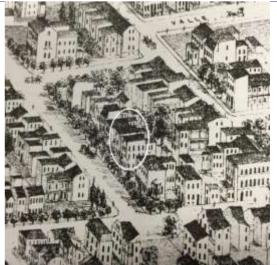

### 908 MORRISON AV

21.(cont.) History:and significance. Expand box as necessary or add continuation pages.

The nomination form for the Historic Resources of Lasalle Multiple Resource Area notes that this flounder is one of the few in the district hed single-family houses built in the 1860s in the district and states: "The business career of Nicholas Guerdan, who built 908 Morrison Avenue, well illustrates the upward mobility of many German merchants living in Page's Addition. Born in Hesse-Darmstadt in 1839, Guerdan began working for a St. Louis hat dealer when he was 13. At the time he built [this flounder] ca. 1864, he was sole owner of the Guerdan Hat Company, one of downtown St. Louis' most prominent hatters. Specializing in Stetson hats, the Guerdan company boasted Philadelphia manufacturer John B. Stetson as a Director."