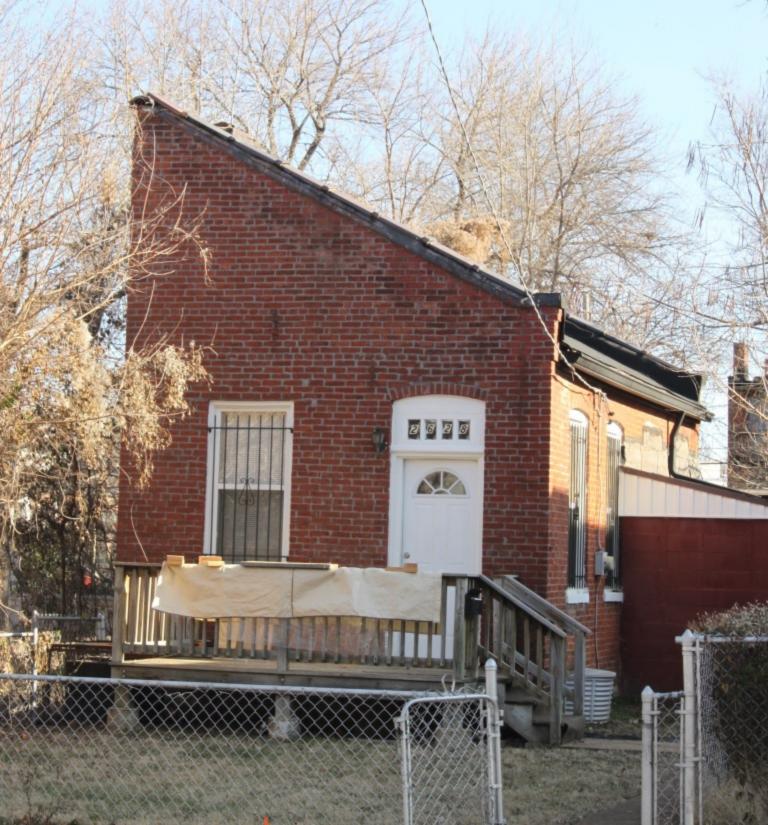

40. (cont.) Description of environment and outbuilding. Expand box as necessary or add continuation pages.

Set 15-20' off of sidewalk, far back from current building line of the block. The surrounding properties are well-maintained and have retained their historic context and character.

41. (cont.) Description of primary resource. Expand box as necessary, or add continuation pages.

Two-story side entry with simple brick corbelled cornice extending length of south and east facades. Windows on south and east side have trabiated cut stone lintels and sills. Windows are replacement and have been wrapped. The main entry is centered on the east facade and is accessed by a small wooden two-story porch. The second floor, east facade has a central door that enters out on to the porch. The is a east facing dormer centered on the main roof of the house. The rear has a two-story flat roof brick additon and is accompanied by a newer one-strory frame addition of the north-east corner of the house.