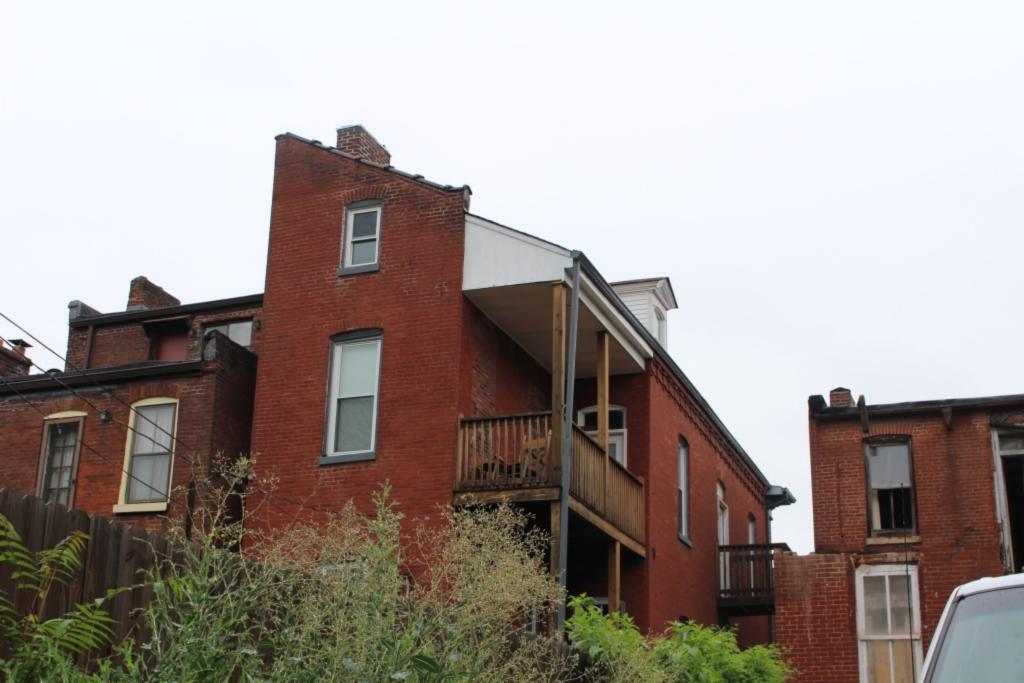

41. (cont.) Description of primary resource. Expand box as necessary, or add continuation pages.

Two-story side entry with simple brick corbelled cornice extending length of south and east facades. Windows on south and east side have trabiated cut stone lintels and sills. Windows are replacement and have been wrapped. The main entry is centered on the east facade and is accessed by a small wooden two-story porch. The second floor, east facade has a central door that enters out on to the porch. The is a east facing dormer centered on the main roof of the house. The rear has a two-story flat roof brick additon and is accompanied by a newer one-strory frame addition of the north-east corner of the house.