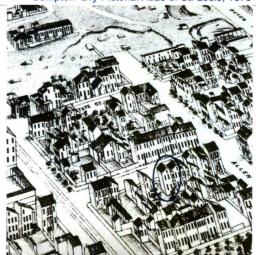

| 908 MORRISON AV                                                                                                          |                                                                                              | Photogra     | apher: Bob Bettis     | Photo Date:                                  | 12/30/2014 |
|--------------------------------------------------------------------------------------------------------------------------|----------------------------------------------------------------------------------------------|--------------|-----------------------|----------------------------------------------|------------|
|                                                                                                                          |                                                                                              |              | 910 908               |                                              |            |
| ASSESSMENT:                                                                                                              | er<br>pied: 1                                                                                |              |                       | ACCC AND |            |
| Imprvmnt         28080         Land:         3330         Tot           Operation Impact Area:         2         Housing |                                                                                              | Zoning: D    |                       |                                              |            |
| Bldg Area (sq. ft.):       1720       Land:         Endangered by: (see Field notes for additional specifics)            | 0 Frontage:<br>Property maintenance at time of<br>see specifics in Field notes.<br>Excellent | 25           | Compton Dry Pictorial | Atilas of St. Louis, 1875                    |            |
| Structural condition at time of survey-<br>see specifics in Field notes.<br>Excellent                                    | Neighborhood condition at time<br>see specifics in Field notes.<br>Excellent                 | e of survey- |                       | T                                            | 5          |
| Field Notes<br>No exposed basement windows visi                                                                          | ble.                                                                                         |              |                       |                                              |            |

### 908 MORRISON AV

21.(cont.) History:and significance. Expand box as necessary or add continuation pages.

The nomination form for the Historic Resources of Lasalle Multiple Resource Area notes that this flounder is one of the few in the district hed single-family houses built in the 1860s in the district and states: "The business career of Nicholas Guerdan, who built 908 Morrison Avenue, well illustrates the upward mobility of many German merchants living in Page's Addition. Born in Hesse-Darmstadt in 1839, Guerdan began working for a St. Louis hat dealer when he was 13. At the time he built [this flounder] ca. 1864, he was sole owner of the Guerdan Hat Company, one of downtown St. Louis' most prominent hatters. Specializing in Stetson hats, the Guerdan company boasted Philadelphia manufacturer John B. Stetson as a Director."