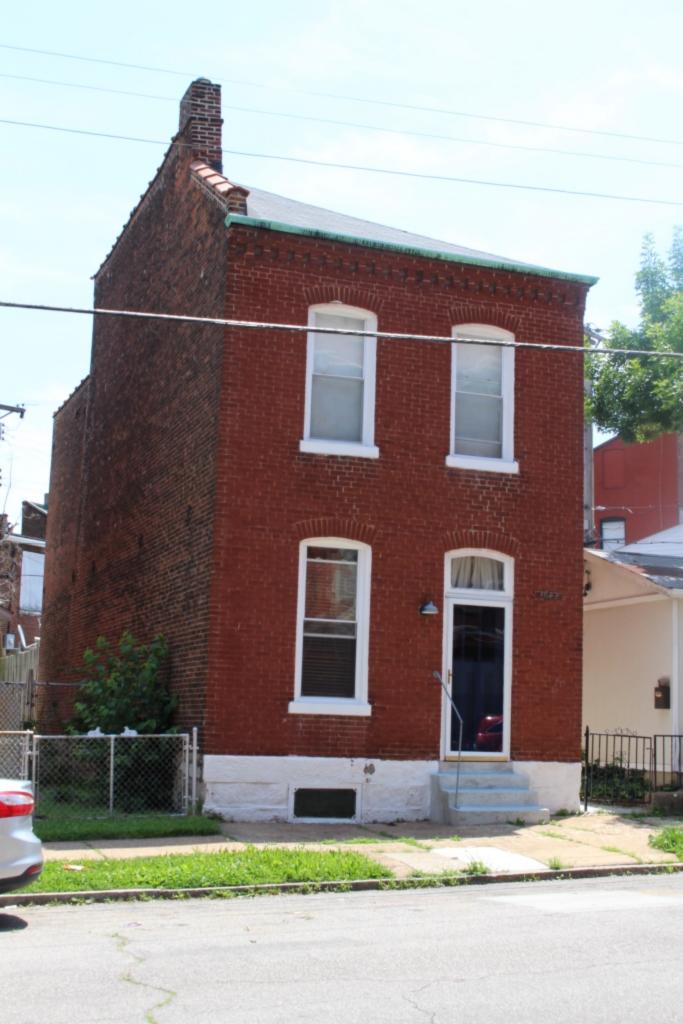

40. (cont.) Description of environment and outbuilding. Expand box as necessary or add continuation pages.

The property is set back twenty feet off of the street. The front yard is enclosed by a wrought-iron and brick fence.

41. (cont.) Description of primary resource. Expand box as necessary, or add continuation pages.

Two-story brick flounder with simple corbelled brick cornice that runs the length of the north and east facades. Four front facing windows have soldier course segmented arched lintels with limestone stone sills. The east side of the building features the entry to the house but is tucked back in a gangway and is hidden from public view. There is a second floor metal bracketed walk-out porch over the entryway. A large two-story frame addition projects off of the rear of the building. The addition extends out into the gangway about 3 feet.