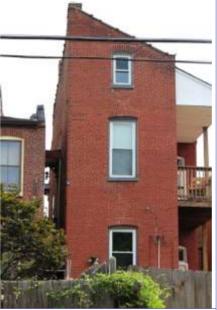

### 908 MORRISON AV

21.(cont.) History:and significance. Expand box as necessary or add continuation pages.

The nomination form for the Historic Resources of Lasalle Multiple Resource Area notes that this flounder is one of the few in the district hed single-family houses built in the 1860s in the district and states: "The business career of Nicholas Guerdan, who built 908 Morrison Avenue, well illustrates the upward mobility of many German merchants living in Page's Addition. Born in Hesse-Darmstadt in 1839, Guerdan began working for a St. Louis hat dealer when he was 13. At the time he built [this flounder] ca. 1864, he was sole owner of the Guerdan Hat Company, one of downtown St. Louis' most prominent hatters. Specializing in Stetson hats, the Guerdan company boasted Philadelphia manufacturer John B. Stetson as a Director."

41. (cont.) Description of primary resource. Expand box as necessary, or add continuation pages.

Two-story brick flounder with simple corbelled brick cornice that runs the length of the north and east facades. Four front facing windows have soldier course segmented arched lintels with limestone stone sills. The east side of the building features the entry to the house but is tucked back in a gangway and is hidden from public view. There is a second floor metal bracketed walk-out porch over the entryway. A large two-story frame addition projects off of the rear of the building. The addition extends out into the gangway about 3 feet.