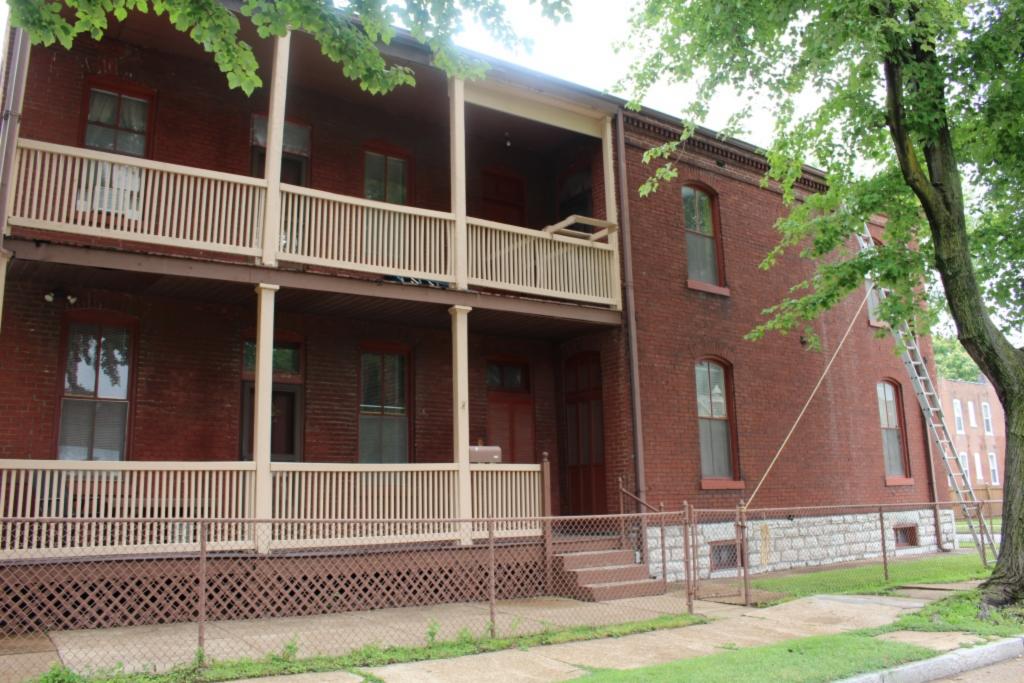

40. (cont.) Description of environment and outbuilding. Expand box as necessary or add continuation pages.

Set 15-20' off of sidewalk, far back from current building line of the block. The surrounding properties are well-maintained and have retained their historic context and character.

41. (cont.) Description of primary resource. Expand box as necessary, or add continuation pages.

Two and a half story traditional brick flounder. On the street facing façade, the first and second floor windows have been altered to accommodate doors. A small bracketed balcony is situated at the second floor door. A small double-hung window is located in the loft portion of the street façade. Modern vinyl shutters flank both doors on the south façade. The first floor of the east side of the house has three windows and a single door accessed by a small stoop. The second floor and the east side features a full length wooden porch. There are three transomed doors and one window that look on to the second floor porch. There are two skylights on the roof that are not visible from the street. The rear of the building features a two-story frame sided addition with a sloping roof that matches the original house.