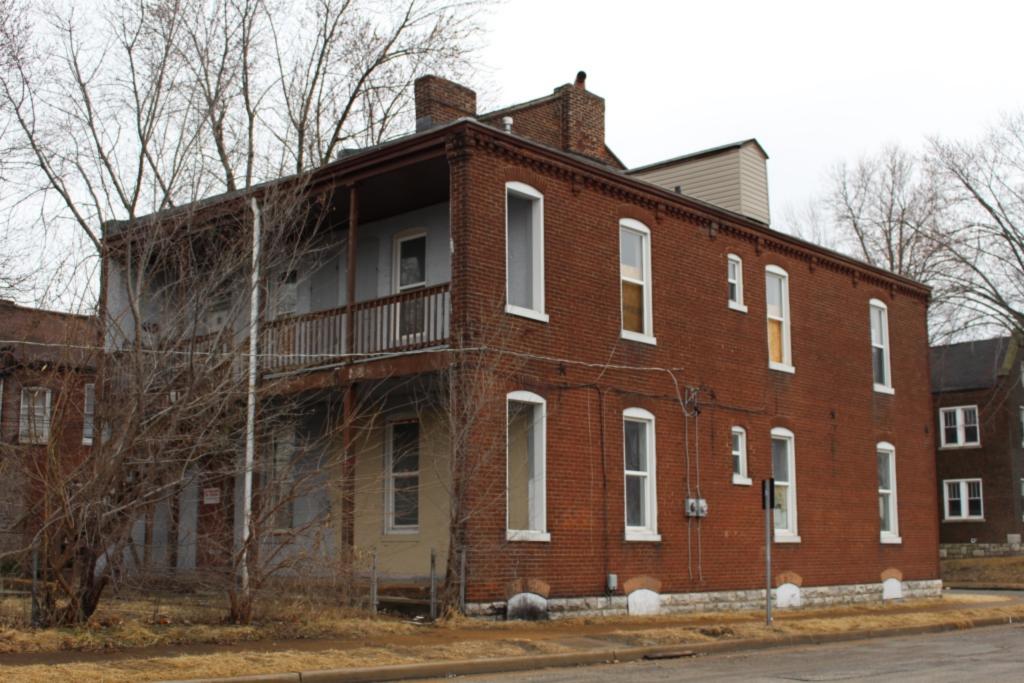

| Ģ |   |
|---|---|
| ¢ | 1 |

| ·                                                                                               | oui      | 5 Fiamin    | ng and U     | IDall    | Design                           |                  |              |         |          |                              |               |                    |        |               |          |
|-------------------------------------------------------------------------------------------------|----------|-------------|--------------|----------|----------------------------------|------------------|--------------|---------|----------|------------------------------|---------------|--------------------|--------|---------------|----------|
| 1. Survey no.                                                                                   |          | 2. Survey   | / name:      |          |                                  |                  |              |         |          | 3. Co                        | oun           | ty:                |        |               |          |
| SLC-AS-053-0197                                                                                 | 7        | Themat      | ic Survey    | of Fl    | ounder Houses in S               | St. Louis C      | City         |         | 9        | St. Lo                       | ouis          | [Independ          | ent (  | City]         |          |
| 4. Address: (from (                                                                             | City     |             |              |          |                                  |                  |              | 5. 0    | City/St  |                              |               | <b>L</b>           |        | perty Zip C   | ode:     |
| 935 MORRIS                                                                                      | <u> </u> |             | ,            |          |                                  |                  |              |         | -        | Louis, Missouri 63104        |               |                    |        |               |          |
| JJJ PORRIS                                                                                      |          |             |              |          |                                  |                  |              | •       | ,        |                              |               | M Easting:         | -      | 776.89        |          |
| Alternate address:                                                                              | 935      | Morrison    | Avenue       |          |                                  | Latitude:        | e: 38.615547 |         |          | UTM Northing                 |               |                    | -      | 7833.82       |          |
| 8. Historic Name (if                                                                            | knov     | wn):        | 11a. Hist    | toric U  | se (if known):                   | Longitude::      | -90.20       | 00095   |          | City Block                   |               |                    | 127    | City Ward     |          |
| N/A                                                                                             |          |             | Dome         | stic     | , ,                              | 7. Townshi       | p-Rang       | e-Secti | on:      |                              | 67.           |                    |        | 7             |          |
| 9. Present/other name (if known): 11b. Current Use:                                             |          |             |              |          | se:                              | N/A              |              |         |          | 10. Ownersh                  |               |                    |        |               |          |
|                                                                                                 |          | ,           | Dome         | stic     |                                  | Neighborho       | ood Nur      | nber:   | 34       |                              |               | Private            |        |               |          |
|                                                                                                 |          |             |              |          |                                  |                  |              |         |          |                              |               | - mate             |        |               |          |
| 12. Est. Constr.Date                                                                            | e ·      | 1865 17     | . Original o | or sign  |                                  | known            |              |         |          | Histor                       | ric D         | District Potent    | ial?   |               |          |
| 13. Significant date/period: 18. Previously surveyed? ✓                                         |          |             |              |          |                                  |                  |              | -       | Name     | of                           | Potential Dis | trict?             |        |               |          |
| 1865                                                                                            |          |             |              |          | nere and in box 22 co            | ont.(page 3)     |              |         | -        | Name                         | 5 01          |                    | unot:  |               |          |
| 14. Area(s) of signif                                                                           | ican     | ce: /       | Architectu   | iral Su  | urvey of Historic La             | aSalle Park      | , Febru      | uary 19 | 977;     |                              |               |                    |        |               |          |
| 3                                                                                               | loan     |             | . On Natio   |          |                                  |                  | ,            | ,       |          | 21. Hi                       | istor         | ry/Significanc     | e on   | Cont. page    | ✓        |
| 15. Architect:                                                                                  |          |             |              |          | me here and in box 2             | 22 cont.(pag     | ge 3)        |         |          |                              |               | ces on contin      |        |               | ✓        |
| not known                                                                                       |          |             |              |          | ces of LaSalle Park              |                  |              | age Hi  |          | -2. 00                       | Juic          |                    | Junio  | · pago.       | <u>ب</u> |
| 16. Builder/contract                                                                            | or:      |             |              |          | er eligible?                     |                  |              | age in  |          | 23. Ca                       | atec          | ory of Prope       | rty:   |               |          |
|                                                                                                 | 01.      |             |              |          |                                  |                  |              |         | -        | Buildi                       |               |                    |        |               |          |
| not known                                                                                       |          | (           | currently    | listed   | as contributing                  |                  |              | TION    |          | Dunu                         | ing           |                    |        |               |          |
| 24. Vernacular or pr                                                                            | rone     |             |              | 31 C     | ARCHITECTUR<br>himney placement: |                  | JRMA         | TION    | 36. Po   | rch T                        | ivno          | (c):               |        |               |          |
|                                                                                                 | ope      | ny type.    |              |          |                                  |                  |              |         | -        |                              |               |                    |        |               |          |
| Flounder                                                                                        |          |             |              |          | e, Left                          |                  |              |         | -        | Front: Side<br>Side: Gallery |               |                    |        |               |          |
| Flounder Sub-Type 32. Structural system:                                                        |          |             |              |          |                                  |                  |              | Side    |          |                              |               | inte Deule concert |        |               |          |
| 2-story with loft                                                                               | , sic    | le entry    |              | Loa      | ad-bearing Brick                 |                  |              |         | 37. Wi   |                              |               | Inappropria        |        | eplacement    | t        |
| side gallery                                                                                    |          |             |              | _        |                                  |                  |              |         | Туре     |                              |               | Doublehung         | g      |               |          |
| Blind tall wall (or                                                                             |          |             | ✓            |          | xterior wall cladding            | (Primary):       |              |         |          |                              | F             | Vinyl              |        |               |          |
| Attached (origin                                                                                |          | to anothe   | r blg?       | Brie     |                                  |                  |              |         |          | No. Panes:                   |               |                    |        |               |          |
| 25. Architectural sty                                                                           | le:      |             |              | 33. E    | xterior wall cladding            | (Secondary): Typ |              |         | Туре     | Vpe 2: Casement              |               |                    |        |               |          |
| Federal                                                                                         |          |             |              | N/A      | 4                                |                  |              |         |          | Mater                        | ial:          |                    |        |               |          |
| 26. Plan Shape:                                                                                 |          |             |              |          |                                  |                  |              |         | No       | . Pan                        | es:           |                    |        |               |          |
| Rectangular (Sh                                                                                 | ort      | Str. Fac.)  | )            | 34. Fo   | oundation Material:              |                  |              |         | 38. Ac   | reage                        | e (ru         | ıral)∀isible fro   | om pu  | ublic road?   | ✓        |
| 27. Number of Stori                                                                             | es:      | 2-1/2       | 2 story      | Un       | determined                       |                  |              |         | 39. Ch   | nange                        | s: (d         | describe in bo     | ox 41  | cont.)        |          |
| 28. No. of bays (1st                                                                            | floo     | r)          |              |          |                                  |                  |              |         | Ad       | dition                       |               | Date(s)            | c:     | 1900          |          |
| Front 1 Si                                                                                      | de       | 4           |              | 35. B    | asement type:                    |                  |              |         | Ad       | dition                       |               | Date(s)            | ):     |               |          |
| 29. Roof Type:                                                                                  |          |             |              | Un       | determined                       |                  |              |         | Alt      | ered                         |               | Date(s)            | :      |               |          |
| Shed                                                                                            |          |             |              |          |                                  |                  |              |         | Mo       | oved                         |               | Date(s)            | :      |               |          |
|                                                                                                 |          |             |              | Signif   | icant Building Details           | s:               |              |         |          |                              | buil          | dings (descri      |        | ox 40)        |          |
| 30. Roof Material:                                                                              |          |             |              | N/A      | -                                |                  |              |         | 0        |                              |               |                    |        |               |          |
| Asphalt Shingle                                                                                 |          |             |              | ,        |                                  |                  |              |         | -        | irther                       | dee           | cription of bu     | ilding | i features an | hd       |
|                                                                                                 |          |             |              |          |                                  |                  |              |         | associ   | iated                        | resc          | ources on cor      | ntinua | ation page.   |          |
|                                                                                                 |          |             |              |          | 0                                | THER             |              |         |          |                              |               |                    |        |               |          |
| 42: Current Owner/a                                                                             | addr     | ess:        |              |          | 43. Inventory form p             |                  | (name)       | :       | 44. 5    | Surve                        | y da          | ate:               |        |               |          |
| BLACK, JOSEPH                                                                                   |          |             |              |          | Bob Bettis                       |                  | . ,          |         |          |                              | -             |                    |        | 12/30/2       | 2014     |
| •                                                                                               |          |             |              |          | es Office                        |                  |              | 45. C   | Date o   | of re                        | visions:      |                    | ,00,2  |               |          |
| Cultural Resources Office           331 TREELINE DR         Additional Information/revisions by |          |             |              |          |                                  | ions by:         |              |         |          |                              |               |                    |        |               |          |
| FARMINGTON                                                                                      | ~        | MO          | 636          | 40       |                                  |                  | - ~ - ~      |         |          |                              |               |                    |        |               |          |
|                                                                                                 |          | UNU         | 050          | 10       | FOP                              | HPO US           | E٠           |         |          |                              |               |                    |        |               |          |
| Date entered in invent                                                                          | torv     |             |              |          | Level of survey                  |                  | naissanc     | e 🗌 i   | intensiv | e A                          | ddit          | ional research     | ? [    | yes r         | no       |
| National Register Stat                                                                          |          | listed      | in lie       | ted dist |                                  |                  | nurssant     |         | intensiv |                              | aun           | ional research     | · [    |               | 10       |
|                                                                                                 | us:      | Insted      | in iis       | ieu uisi | unet Other.                      |                  |              |         |          |                              |               |                    |        |               |          |
| Name:                                                                                           |          | not all all |              |          | not dotormine l                  |                  |              |         |          |                              |               |                    |        |               |          |
| pending listing                                                                                 | Ļ        | not eligib  |              |          | not determined                   |                  |              |         |          |                              |               |                    |        |               |          |
| eligible(district)                                                                              |          | eligible (i | individually | ()       |                                  |                  |              |         |          |                              |               |                    |        |               |          |

#### 935 MORRISON AV

Rear

### 935 MORRISON AV

21.(cont.) History:and significance. Expand box as necessary or add continuation pages.

This flounder appears in the Compton & Dry Atlas, dating its construction to before 1875. It is listed as contributing to the Soulard-Page National Register District but the nomination does not discuss its history.

41. (cont.) Description of primary resource. Expand box as necessary, or add continuation pages.

Two and a half story traditional brick flounder. On the street facing façade, the first and second floor windows have been altered to accommodate doors. A small bracketed balcony is situated at the second floor door. A small double-hung window is located in the loft portion of the street façade. Modern vinyl shutters flank both doors on the south façade. The first floor of the east side of the house has three windows and a single door accessed by a small stoop. The second floor and the east side features a full length wooden porch. There are three transomed doors and one window that look on to the second floor porch. There are two skylights on the roof that are not visible from the street. The rear of the building features a two-story frame sided addition with a sloping roof that matches the original house.