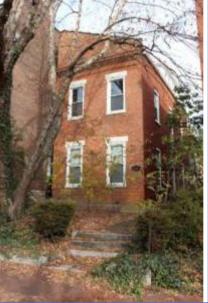

### 921 MORRISON AV

21.(cont.) History:and significance. Expand box as necessary or add continuation pages.

The Multiple Property Area nomination form for the Historic Resources of LaSalle Park, St. Louis notes that this flounder is one of only 2 extant houses in the district that were owned by African Americans. Robert J. Wilkenson was a successful and fashionable barber who owned a shop in downtown St. Louis, and his shop was described as one of the most popular in the city. Wilkenson came to St. Louis from Cincinnati by 1842; by 1871, his estate was worth \$25,000 (Section 8, Page 8-9).

41. (cont.) Description of primary resource. Expand box as necessary, or add continuation pages.

Two-story side entry with simple brick corbelled cornice extending length of south and east facades. Windows on south and east side have trabiated cut stone lintels and sills. Windows are replacement and have been wrapped. The main entry is centered on the east facade and is accessed by a small wooden two-story porch. The second floor, east facade has a central door that enters out on to the porch. The is a east facing dormer centered on the main roof of the house. The rear has a two-story flat roof brick additon and is accompanied by a newer one-strory frame addition of the north-east corner of the house.