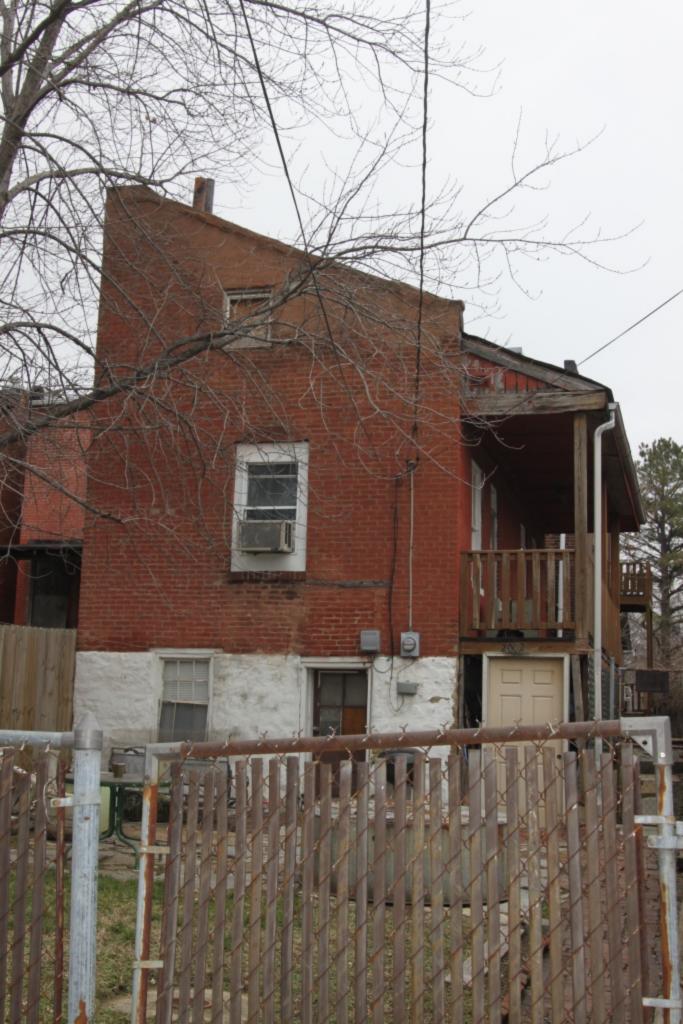

| Ģ |   |
|---|---|
| ¢ | 1 |

| ·                                                                                               | oui      | 5 Fiamin    | ng and U     | IDall    | Design                           |                  |              |         |          |                              |               |                    |        |               |          |
|-------------------------------------------------------------------------------------------------|----------|-------------|--------------|----------|----------------------------------|------------------|--------------|---------|----------|------------------------------|---------------|--------------------|--------|---------------|----------|
| 1. Survey no.                                                                                   |          | 2. Survey   | / name:      |          |                                  |                  |              |         |          | 3. Co                        | oun           | ty:                |        |               |          |
| SLC-AS-053-0197                                                                                 | 7        | Themat      | ic Survey    | of Fl    | ounder Houses in S               | St. Louis C      | City         |         | 9        | St. Lo                       | ouis          | [Independ          | ent (  | City]         |          |
| 4. Address: (from (                                                                             | City     |             |              |          |                                  |                  |              | 5. 0    | City/St  |                              |               | <b>L</b>           |        | perty Zip C   | ode:     |
| 935 MORRIS                                                                                      | <u> </u> |             | ,            |          |                                  |                  |              |         | -        | Louis, Missouri 63104        |               |                    |        |               |          |
| JJJ PORRIS                                                                                      |          |             |              |          |                                  |                  |              | •       | ,        |                              |               | M Easting:         | -      | 776.89        |          |
| Alternate address:                                                                              | 935      | Morrison    | Avenue       |          |                                  | Latitude:        | e: 38.615547 |         |          | UTM Northing                 |               |                    | -      | 7833.82       |          |
| 8. Historic Name (if                                                                            | knov     | wn):        | 11a. Hist    | toric U  | se (if known):                   | Longitude::      | -90.20       | 00095   |          | City Block                   |               |                    | 127    | City Ward     |          |
| N/A                                                                                             |          |             | Dome         | stic     | , ,                              | 7. Townshi       | p-Rang       | e-Secti | on:      |                              | 67.           |                    |        | 7             |          |
| 9. Present/other name (if known): 11b. Current Use:                                             |          |             |              |          | se:                              | N/A              |              |         |          | 10. Ownersh                  |               |                    |        |               |          |
|                                                                                                 |          | ,           | Dome         | stic     |                                  | Neighborho       | ood Nur      | nber:   | 34       |                              |               | Private            |        |               |          |
|                                                                                                 |          |             |              |          |                                  |                  |              |         |          |                              |               | - mate             |        |               |          |
| 12. Est. Constr.Date                                                                            | e ·      | 1865 17     | . Original o | or sign  |                                  | known            |              |         |          | Histor                       | ric D         | District Potent    | ial?   |               |          |
| 13. Significant date/period: 18. Previously surveyed? ✓                                         |          |             |              |          |                                  |                  |              | -       | Name     | of                           | Potential Dis | trict?             |        |               |          |
| 1865                                                                                            |          |             |              |          | nere and in box 22 co            | ont.(page 3)     |              |         | -        | Name                         | 5 01          |                    | unot:  |               |          |
| 14. Area(s) of signif                                                                           | ican     | ce: /       | Architectu   | iral Su  | urvey of Historic La             | aSalle Park      | , Febru      | uary 19 | 977;     |                              |               |                    |        |               |          |
| 3                                                                                               | loan     |             | . On Natio   |          |                                  |                  | ,            | ,       |          | 21. Hi                       | istor         | ry/Significanc     | e on   | Cont. page    | ✓        |
| 15. Architect:                                                                                  |          |             |              |          | me here and in box 2             | 22 cont.(pag     | ge 3)        |         |          |                              |               | ces on contin      |        |               | ✓        |
| not known                                                                                       |          |             |              |          | ces of LaSalle Park              |                  |              | age Hi  |          | -2. 00                       | Juic          |                    | Junio  | · pago.       | <u>ب</u> |
| 16. Builder/contract                                                                            | or:      |             |              |          | er eligible?                     |                  |              | age in  |          | 23. Ca                       | atec          | ory of Prope       | rty:   |               |          |
|                                                                                                 | 01.      |             |              |          |                                  |                  |              |         | -        | Buildi                       |               |                    |        |               |          |
| not known                                                                                       |          | (           | currently    | listed   | as contributing                  |                  |              | TION    |          | Dunu                         | ing           |                    |        |               |          |
| 24. Vernacular or pr                                                                            | rone     |             |              | 31 C     | ARCHITECTUR<br>himney placement: |                  | JRMA         | TION    | 36. Po   | rch T                        | ivno          | (c):               |        |               |          |
|                                                                                                 | ope      | ny type.    |              |          |                                  |                  |              |         | -        |                              |               |                    |        |               |          |
| Flounder                                                                                        |          |             |              |          | e, Left                          |                  |              |         | -        | Front: Side<br>Side: Gallery |               |                    |        |               |          |
| Flounder Sub-Type 32. Structural system:                                                        |          |             |              |          |                                  |                  |              | Side    |          |                              |               | inte Deule concert |        |               |          |
| 2-story with loft                                                                               | , sic    | le entry    |              | Loa      | ad-bearing Brick                 |                  |              |         | 37. Wi   |                              |               | Inappropria        |        | eplacement    | t        |
| side gallery                                                                                    |          |             |              | _        |                                  |                  |              |         | Туре     |                              |               | Doublehung         | g      |               |          |
| Blind tall wall (or                                                                             |          |             | ✓            |          | xterior wall cladding            | (Primary):       |              |         |          |                              | F             | Vinyl              |        |               |          |
| Attached (origin                                                                                |          | to anothe   | r blg?       | Brie     |                                  |                  |              |         |          | No. Panes:                   |               |                    |        |               |          |
| 25. Architectural sty                                                                           | le:      |             |              | 33. E    | xterior wall cladding            | (Secondary): Typ |              |         | Туре     | Vpe 2: Casement              |               |                    |        |               |          |
| Federal                                                                                         |          |             |              | N/A      | 4                                |                  |              |         |          | Mater                        | ial:          |                    |        |               |          |
| 26. Plan Shape:                                                                                 |          |             |              |          |                                  |                  |              |         | No       | . Pan                        | es:           |                    |        |               |          |
| Rectangular (Sh                                                                                 | ort      | Str. Fac.)  | )            | 34. Fo   | oundation Material:              |                  |              |         | 38. Ac   | reage                        | e (ru         | ıral)∀isible fro   | om pu  | ublic road?   | ✓        |
| 27. Number of Stori                                                                             | es:      | 2-1/2       | 2 story      | Un       | determined                       |                  |              |         | 39. Ch   | nange                        | s: (d         | describe in bo     | ox 41  | cont.)        |          |
| 28. No. of bays (1st                                                                            | floo     | r)          |              |          |                                  |                  |              |         | Ad       | dition                       |               | Date(s)            | c:     | 1900          |          |
| Front 1 Si                                                                                      | de       | 4           |              | 35. B    | asement type:                    |                  |              |         | Ad       | dition                       |               | Date(s)            | ):     |               |          |
| 29. Roof Type:                                                                                  |          |             |              | Un       | determined                       |                  |              |         | Alt      | ered                         |               | Date(s)            | :      |               |          |
| Shed                                                                                            |          |             |              |          |                                  |                  |              |         | Mo       | oved                         |               | Date(s)            | :      |               |          |
|                                                                                                 |          |             |              | Signif   | icant Building Details           | s:               |              |         |          |                              | buil          | dings (descri      |        | ox 40)        |          |
| 30. Roof Material:                                                                              |          |             |              | N/A      | -                                |                  |              |         | 0        |                              |               |                    |        |               |          |
| Asphalt Shingle                                                                                 |          |             |              | ,        |                                  |                  |              |         | -        | irther                       | dee           | cription of bu     | ilding | i features an | hd       |
|                                                                                                 |          |             |              |          |                                  |                  |              |         | associ   | iated                        | resc          | ources on cor      | ntinua | ation page.   |          |
|                                                                                                 |          |             |              |          | 0                                | THER             |              |         |          |                              |               |                    |        |               |          |
| 42: Current Owner/a                                                                             | addr     | ess:        |              |          | 43. Inventory form p             |                  | (name)       | :       | 44. 5    | Surve                        | y da          | ate:               |        |               |          |
| BLACK, JOSEPH                                                                                   |          |             |              |          | Bob Bettis                       |                  | . ,          |         |          |                              | -             |                    |        | 12/30/2       | 2014     |
| •                                                                                               |          |             |              |          | es Office                        |                  |              | 45. C   | Date o   | of re                        | visions:      |                    | ,00,2  |               |          |
| Cultural Resources Office           331 TREELINE DR         Additional Information/revisions by |          |             |              |          |                                  | ions by:         |              |         |          |                              |               |                    |        |               |          |
| FARMINGTON                                                                                      | ~        | MO          | 636          | 40       |                                  |                  | - ~ - ~      |         |          |                              |               |                    |        |               |          |
|                                                                                                 |          | UNU         | 050          | 10       | FOP                              | HPO US           | E٠           |         |          |                              |               |                    |        |               |          |
| Date entered in invent                                                                          | torv     |             |              |          | Level of survey                  |                  | naissanc     | e 🗌 i   | intensiv | e A                          | ddit          | ional research     | ? [    | yes r         | no       |
| National Register Stat                                                                          |          | listed      | in lie       | ted dist |                                  |                  | nurssant     |         | intensiv |                              | aun           | ional research     | · [    |               | 10       |
|                                                                                                 | us:      | Insted      | in iis       | ieu uisi | unet Other.                      |                  |              |         |          |                              |               |                    |        |               |          |
| Name:                                                                                           |          | not all all |              |          | not dotormine l                  |                  |              |         |          |                              |               |                    |        |               |          |
| pending listing                                                                                 | Ļ        | not eligib  |              |          | not determined                   |                  |              |         |          |                              |               |                    |        |               |          |
| eligible(district)                                                                              |          | eligible (i | individually | ()       |                                  |                  |              |         |          |                              |               |                    |        |               |          |

#### 935 MORRISON AV

Rear

### 935 MORRISON AV

21.(cont.) History:and significance. Expand box as necessary or add continuation pages.

This flounder appears in the Compton & Dry Atlas, dating its construction to before 1875. It is listed as contributing to the Soulard-Page National Register District but the nomination does not discuss its history.

40. (cont.) Description of environment and outbuilding. Expand box as necessary or add continuation pages.

Set 15-20' off of sidewalk, far back from current building line of the block. The surrounding properties are well-maintained and have retained their historic context and character.

41. (cont.) Description of primary resource. Expand box as necessary, or add continuation pages.

Two and a half story traditional brick flounder. On the street facing façade, the first and second floor windows have been altered to accommodate doors. A small bracketed balcony is situated at the second floor door. A small double-hung window is located in the loft portion of the street façade. Modern vinyl shutters flank both doors on the south façade. The first floor of the east side of the house has three windows and a single door accessed by a small stoop. The second floor and the east side features a full length wooden porch. There are three transomed doors and one window that look on to the second floor porch. There are two skylights on the roof that are not visible from the street. The rear of the building features a two-story frame sided addition with a sloping roof that matches the original house.