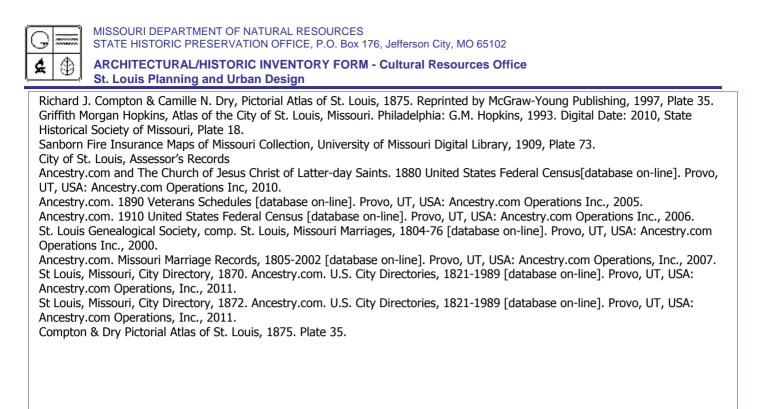

41. (cont.) Description of primary resource. Expand box as necessary, or add continuation pages.

Two and a half story traditional brick flounder. On the street facing façade, the first and second floor windows have been altered to accommodate doors. A small bracketed balcony is situated at the second floor door. A small double-hung window is located in the loft portion of the street façade. Modern vinyl shutters flank both doors on the south façade. The first floor of the east side of the house has three windows and a single door accessed by a small stoop. The second floor and the east side features a full length wooden porch. There are three transomed doors and one window that look on to the second floor porch. There are two skylights on the roof that are not visible from the street. The rear of the building features a two-story frame sided addition with a sloping roof that matches the original house.