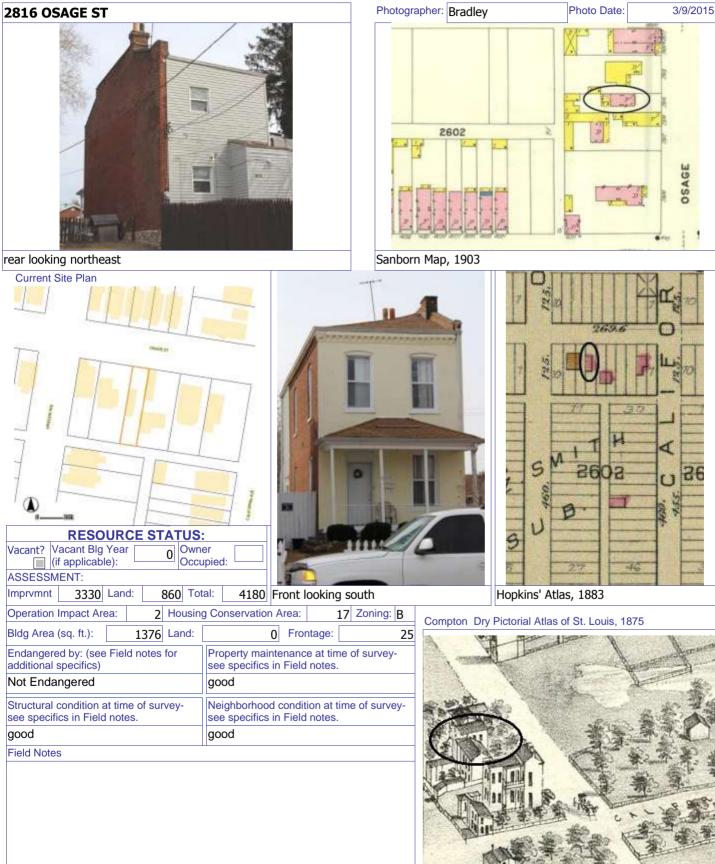

| Ģ |   |
|---|---|
| ¢ | 1 |

| Ot. EU                               |                                       | ining and 0      | rban Design                                  |                                         |            |       |                              |                                             |                      |  |  |  |  |
|--------------------------------------|---------------------------------------|------------------|----------------------------------------------|-----------------------------------------|------------|-------|------------------------------|---------------------------------------------|----------------------|--|--|--|--|
| 1. Survey no.                        | 2. Sur                                | vey name:        |                                              |                                         |            |       | 3.                           | County:                                     |                      |  |  |  |  |
| SLC-AS-053-0195                      | Ther                                  | natic Survey     | of Flounder Houses                           | in St. Louis C                          | City       |       | St. Louis [Independent City] |                                             |                      |  |  |  |  |
| 4. Address: (from City               |                                       |                  |                                              |                                         | 5. City/St |       |                              |                                             |                      |  |  |  |  |
| 908 MORRISO                          | N AV                                  | -                |                                              |                                         |            | -     | Louis, M                     |                                             | 63104                |  |  |  |  |
|                                      |                                       |                  |                                              |                                         |            |       |                              | 6. UTM Easting:                             | 743839.02            |  |  |  |  |
| Alternate address: 90                | )8 Morris                             | on Avenue        |                                              | Latitude:                               | 38.61494   | 45    |                              | UTM Northing:                               | 42277768.84          |  |  |  |  |
| 8. Historic Name (if kno             | own):                                 | 11a. Hist        | oric Use (if known):                         | Longitude:                              | -90.1994   | ł05   |                              | City Block                                  | City Ward            |  |  |  |  |
| N/A                                  | ,                                     | Dome             | , ,                                          | 7. Townshi                              | p-Range-S  | ectic | n:                           | 466.03                                      | 7                    |  |  |  |  |
| 9. Present/other name                | (if know                              |                  | rent Use:                                    | N/A                                     |            |       |                              | 10. Ownership:                              |                      |  |  |  |  |
|                                      |                                       | Dome             |                                              | Neighborh                               | ood Numbe  | er:   | 34                           | Private                                     |                      |  |  |  |  |
|                                      |                                       | Donie            |                                              | ORICAL DA                               |            | -     |                              | invace                                      |                      |  |  |  |  |
| 12. Est. Constr.Date                 | 1880                                  | 17. Original c   |                                              | Nicholas Gue                            |            |       | His                          | storic District Poten                       | tial?                |  |  |  |  |
| 13. Significant date/per             |                                       | 18. Previousl    | -                                            |                                         | luun       |       | No                           | ma of Potontial Dia                         |                      |  |  |  |  |
| <u></u>                              |                                       | Cite survey n    | ame here and in box 2                        | 2 cont.(page 3)                         |            |       | INA                          | me of Potential Dis                         | and ?                |  |  |  |  |
| 14. Area(s) of signification         | nce:                                  | -                |                                              |                                         |            |       |                              |                                             |                      |  |  |  |  |
| 3                                    |                                       | 19. On Natio     | nal Register?                                |                                         |            |       | 21.                          | History/Significand                         | ce on Cont. page     |  |  |  |  |
| 15. Architect:                       |                                       |                  | ion name here and in b                       | ox 22 cont.(pag                         | ge 3)      |       | 22                           | Sources on contin                           | nuation page.        |  |  |  |  |
|                                      |                                       |                  | age Historic District                        |                                         |            |       | ~~~~                         |                                             |                      |  |  |  |  |
| not known<br>16. Builder/contractor: |                                       |                  | Register eligible?                           |                                         |            |       | 23.                          | Category of Prope                           | erty:                |  |  |  |  |
| not known                            |                                       |                  |                                              |                                         |            |       |                              | ilding                                      |                      |  |  |  |  |
|                                      |                                       | not deterr       |                                              |                                         |            |       | 24                           | lianig                                      |                      |  |  |  |  |
| 24 Verneeuler er prop                | orty typo                             |                  | ARCHITECT<br>31. Chimney placemer            |                                         |            |       | 26 Dorol                     | n Type(s):                                  |                      |  |  |  |  |
| 24. Vernacular or prop               | erty type                             |                  |                                              | п.                                      |            |       |                              |                                             |                      |  |  |  |  |
| Flounder                             |                                       |                  | Side, Right                                  |                                         |            |       | Front:                       | Side                                        |                      |  |  |  |  |
| Flounder Sub-Type                    |                                       |                  | 32. Structural system:                       |                                         |            |       | Side:                        | Stoop                                       |                      |  |  |  |  |
| 2-story, side entry                  |                                       |                  | Load-bearing Brick                           | κ                                       |            |       |                              | . Windows: Inappropriate Replacement        |                      |  |  |  |  |
| hipped front                         |                                       |                  |                                              |                                         |            |       | Type1:                       | 2 cubicitality                              |                      |  |  |  |  |
| Blind tall wall (origi               |                                       |                  | 33. Exterior wall claddi                     | ng (Primary):                           |            |       |                              | terial: Aluminum                            |                      |  |  |  |  |
| Attached (originally                 | · · · · · · · · · · · · · · · · · · · | ther blg?        | Brick                                        |                                         |            |       |                              | anes: 6/6                                   |                      |  |  |  |  |
| 25. Architectural style:             |                                       |                  | <ol> <li>33. Exterior wall claddi</li> </ol> | Exterior wall cladding (Secondary): Typ |            |       | Type 2:                      |                                             |                      |  |  |  |  |
| Federal                              |                                       |                  |                                              |                                         |            |       |                              | iterial:                                    |                      |  |  |  |  |
| 26. Plan Shape:                      |                                       |                  |                                              |                                         |            |       |                              | anes:                                       |                      |  |  |  |  |
| Rectangular (Shor                    |                                       |                  | 34. Foundation Materia                       | al:                                     |            |       |                              | 3. Acreage (rural)Visible from public road? |                      |  |  |  |  |
| 27. Number of Stories:               |                                       | Stories          | Coursed Rubble Li                            | mestone                                 |            |       |                              | iges: (describe in b                        |                      |  |  |  |  |
| 28. No. of bays (1st flo             | or)                                   |                  |                                              |                                         |            |       | ✓ Addit                      | ion Date(s                                  | s): c 1920           |  |  |  |  |
| Front 2 Side                         | 4                                     |                  | 35. Basement type:                           |                                         |            |       | Addit                        | ion Date(s                                  | ,):                  |  |  |  |  |
| 29. Roof Type:                       | _                                     |                  | Undetermined                                 |                                         |            |       | Altere                       | ed Date(s)                                  | ):                   |  |  |  |  |
| Shed                                 |                                       |                  |                                              |                                         |            |       |                              | ed Date(s                                   | ):                   |  |  |  |  |
|                                      |                                       |                  | Significant Building De                      | tails:                                  |            |       | 40. No. C                    | Dutbuildings (descri                        | ibe Box 40)          |  |  |  |  |
| 30. Roof Material:                   |                                       |                  | Corbelled Cornice                            |                                         |            |       |                              |                                             |                      |  |  |  |  |
| Asphalt Shingle                      |                                       |                  |                                              |                                         |            |       | 41. Furth                    | er description of bu                        | uilding features and |  |  |  |  |
|                                      |                                       |                  |                                              |                                         |            |       | associate                    | ed resources on co                          | Intinuation page.    |  |  |  |  |
|                                      |                                       |                  |                                              | OTHER                                   |            |       |                              |                                             |                      |  |  |  |  |
| 42: Current Owner/add                | dress:                                |                  | 43. Inventory for                            |                                         | (name):    |       | 44. Sur                      | vey date:                                   |                      |  |  |  |  |
| AUSTERMANN, JUS                      | TIN H                                 |                  | Bob Bettis                                   |                                         |            |       |                              |                                             | 12/30/2014           |  |  |  |  |
| Cultural Resource                    |                                       |                  |                                              | ources Office                           |            |       | 45. Dat                      | e of revisions:                             | , <u> </u>           |  |  |  |  |
| 908 MORRISON AV                      | 1                                     |                  |                                              | formation/revis                         | ions by:   |       |                              |                                             |                      |  |  |  |  |
| ST LOUIS                             | Μ                                     | 0 631            |                                              |                                         |            |       |                              |                                             |                      |  |  |  |  |
|                                      |                                       |                  |                                              | R SHPO US                               | E:         |       |                              |                                             |                      |  |  |  |  |
| Date entered in inventory            | v:                                    |                  | Level of sur                                 |                                         | naissance  | iı    | ntensive                     | Additional research                         | n? yes no            |  |  |  |  |
| National Register Status:            |                                       | ted in list      | ted district Other:                          |                                         |            |       |                              |                                             |                      |  |  |  |  |
| Name:                                |                                       |                  |                                              |                                         |            |       |                              |                                             |                      |  |  |  |  |
| pending listing                      | not el                                | igible           | not determined                               |                                         |            |       |                              |                                             |                      |  |  |  |  |
| eligible(district)                   |                                       | le (individually |                                              |                                         |            |       |                              |                                             |                      |  |  |  |  |
|                                      |                                       | (                | /                                            |                                         |            |       |                              |                                             |                      |  |  |  |  |

| 908 MORRISON AV                                                                                                          |                                                                                              | Photogra     | apher: Bob Bettis     | Photo Date:                                  | 12/30/2014 |
|--------------------------------------------------------------------------------------------------------------------------|----------------------------------------------------------------------------------------------|--------------|-----------------------|----------------------------------------------|------------|
|                                                                                                                          |                                                                                              |              | 910 908               |                                              |            |
| ASSESSMENT:                                                                                                              | er<br>pied: 1                                                                                |              |                       | ACCC AND |            |
| Imprvmnt         28080         Land:         3330         Tot           Operation Impact Area:         2         Housing |                                                                                              | Zoning: D    |                       |                                              |            |
| Bldg Area (sq. ft.):       1720       Land:         Endangered by: (see Field notes for additional specifics)            | 0 Frontage:<br>Property maintenance at time of<br>see specifics in Field notes.<br>Excellent | 25           | Compton Dry Pictorial | Atilas of St. Louis, 1875                    |            |
| Structural condition at time of survey-<br>see specifics in Field notes.<br>Excellent                                    | Neighborhood condition at time<br>see specifics in Field notes.<br>Excellent                 | e of survey- |                       | T                                            | 5          |
| Field Notes<br>No exposed basement windows visi                                                                          | ble.                                                                                         |              |                       |                                              |            |