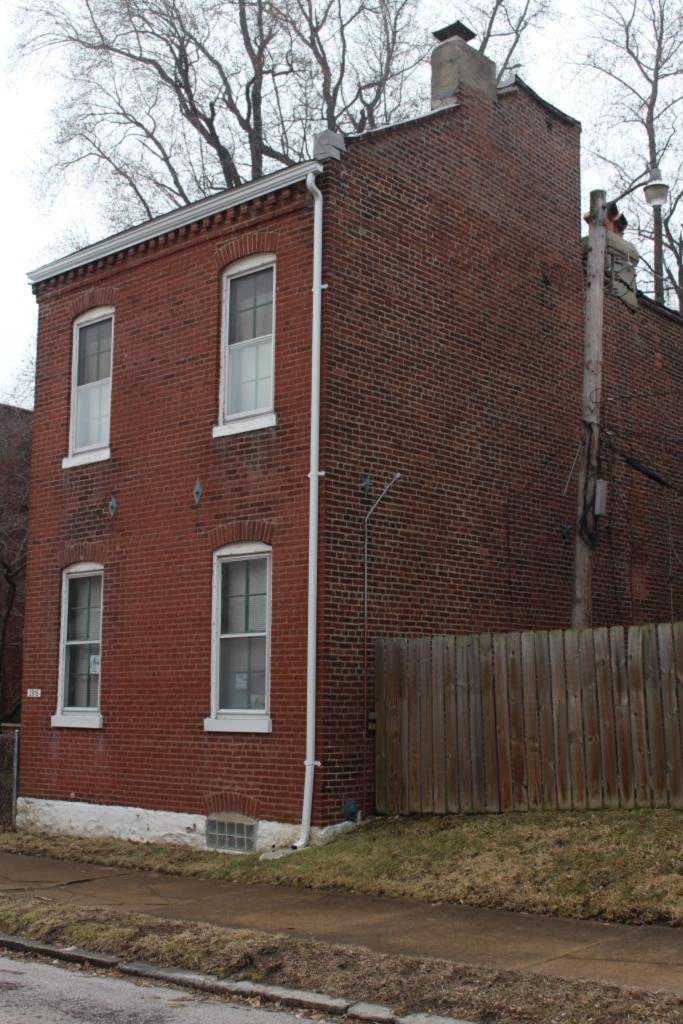

41. (cont.) Description of primary resource. Expand box as necessary, or add continuation pages.

Two-story brick flounder with simple corbelled brick cornice that runs the length of the north and east facades. Four front facing windows have soldier course segmented arched lintels with limestone stone sills. The east side of the building features the entry to the house but is tucked back in a gangway and is hidden from public view. There is a second floor metal bracketed walk-out porch over the entryway. A large two-story frame addition projects off of the rear of the building. The addition extends out into the gangway about 3 feet.

40. (cont.) Description of environment and outbuilding. Expand box as necessary or add continuation pages.

The property is set back twenty feet off of the street. The front yard is enclosed by a wrought-iron and brick fence.