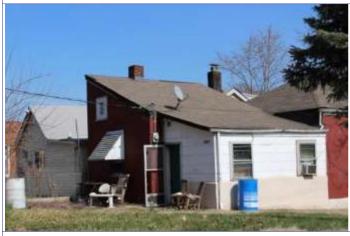

41. (cont.) Description of primary resource. Expand box as necessary, or add continuation pages.

Two-story side entry with simple brick corbelled cornice extending length of south and east facades. Windows on south and east side have trabiated cut stone lintels and sills. Windows are replacement and have been wrapped. The main entry is centered on the east facade and is accessed by a small wooden two-story porch. The second floor, east facade has a central door that enters out on to the porch. The is a east facing dormer centered on the main roof of the house. The rear has a two-story flat roof brick additon and is accompanied by a newer one-strory frame addition of the north-east corner of the house.