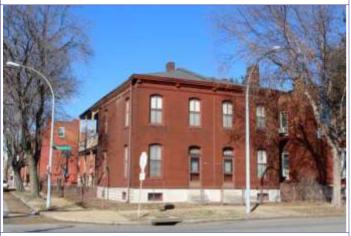

### 921 MORRISON AV

21.(cont.) History:and significance. Expand box as necessary or add continuation pages.

The Multiple Property Area nomination form for the Historic Resources of LaSalle Park, St. Louis notes that this flounder is one of only 2 extant houses in the district that were owned by African Americans. Robert J. Wilkenson was a successful and fashionable barber who owned a shop in downtown St. Louis, and his shop was described as one of the most popular in the city. Wilkenson came to St. Louis from Cincinnati by 1842; by 1871, his estate was worth \$25,000 (Section 8, Page 8-9).

40. (cont.) Description of environment and outbuilding. Expand box as necessary or add continuation pages.

Set 15-20' off of sidewalk, far back from current building line of the block. The surrounding properties are well-maintained and have retained their historic context and character.

41. (cont.) Description of primary resource. Expand box as necessary, or add continuation pages.

Two-story side entry with simple brick corbelled cornice extending length of south and east facades. Windows on south and east side have trabiated cut stone lintels and sills. Windows are replacement and have been wrapped. The main entry is centered on the east facade and is accessed by a small wooden two-story porch. The second floor, east facade has a central door that enters out on to the porch. The is a east facing dormer centered on the main roof of the house. The rear has a two-story flat roof brick additon and is accompanied by a newer one-strory frame addition of the north-east corner of the house.