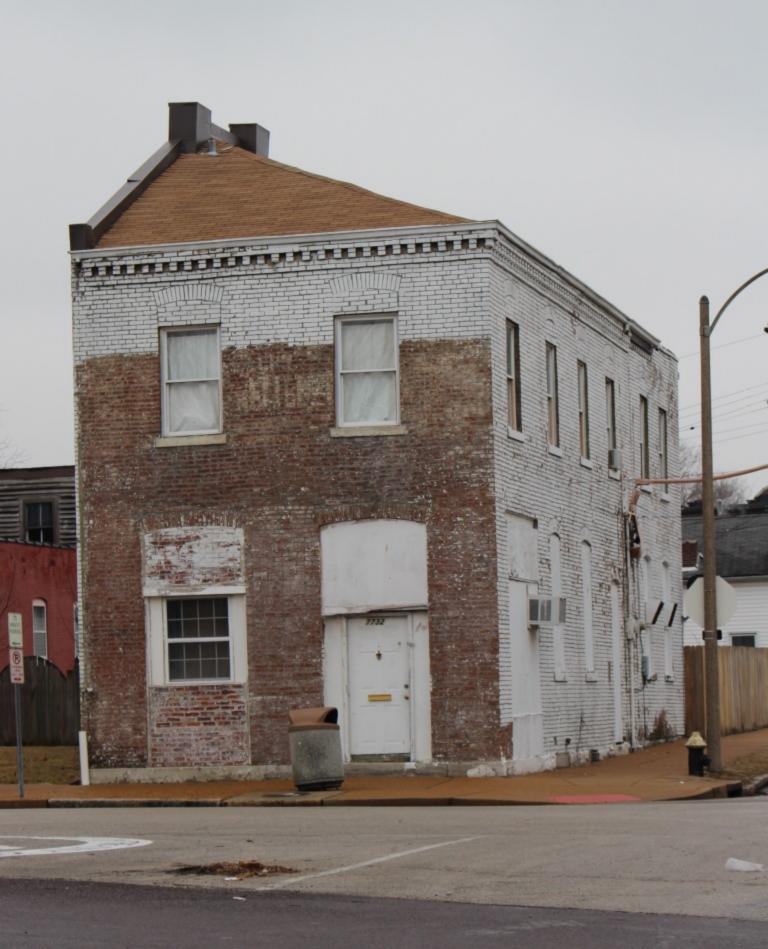

40. (cont.) Description of environment and outbuilding. Expand box as necessary or add continuation pages.

The property is set back twenty feet off of the street. The front yard is enclosed by a wrought-iron and brick fence.

41. (cont.) Description of primary resource. Expand box as necessary, or add continuation pages.

Two-story brick flounder with simple corbelled brick cornice that runs the length of the north and east facades. Four front facing windows have soldier course segmented arched lintels with limestone stone sills. The east side of the building features the entry to the house but is tucked back in a gangway and is hidden from public view. There is a second floor metal bracketed walk-out porch over the entryway. A large two-story frame addition projects off of the rear of the building. The addition extends out into the gangway about 3 feet.