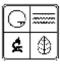

40. (cont.) Description of environment and outbuilding. Expand box as necessary or add continuation pages.

The property is set back twenty feet off of the street. The front yard is enclosed by a wrought-iron and brick fence.

41. (cont.) Description of primary resource. Expand box as necessary, or add continuation pages.

Two-story brick flounder with simple corbelled brick cornice that runs the length of the north and east facades. Four front facing windows have soldier course segmented arched lintels with limestone stone sills. The east side of the building features the entry to the house but is tucked back in a gangway and is hidden from public view. There is a second floor metal bracketed walk-out porch over the entryway. A large two-story frame addition projects off of the rear of the building. The addition extends out into the gangway about 3 feet.