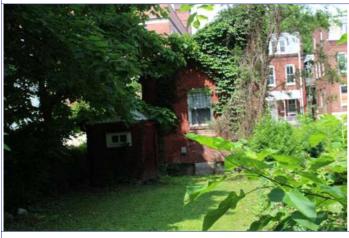

40. (cont.) Description of environment and outbuilding. Expand box as necessary or add continuation pages.

The property is set back twenty feet off of the street. The front yard is enclosed by a wrought-iron and brick fence.

41. (cont.) Description of primary resource. Expand box as necessary, or add continuation pages.

Two-story brick flounder with simple corbelled brick cornice that runs the length of the north and east facades. Four front facing windows have soldier course segmented arched lintels with limestone stone sills. The east side of the building features the entry to the house but is tucked back in a gangway and is hidden from public view. There is a second floor metal bracketed walk-out porch over the entryway. A large two-story frame addition projects off of the rear of the building. The addition extends out into the gangway about 3 feet.