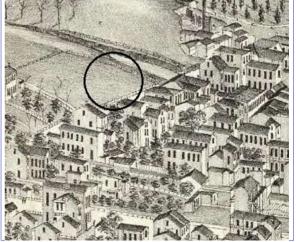

40. (cont.) Description of environment and outbuilding. Expand box as necessary or add continuation pages.

The property is set back twenty feet off of the street. The front yard is enclosed by a wrought-iron and brick fence.

41. (cont.) Description of primary resource. Expand box as necessary, or add continuation pages.

Two-story brick flounder with simple corbelled brick cornice that runs the length of the north and east facades. Four front facing windows have soldier course segmented arched lintels with limestone stone sills. The east side of the building features the entry to the house but is tucked back in a gangway and is hidden from public view. There is a second floor metal bracketed walk-out porch over the entryway. A large two-story frame addition projects off of the rear of the building. The addition extends out into the gangway about 3 feet.