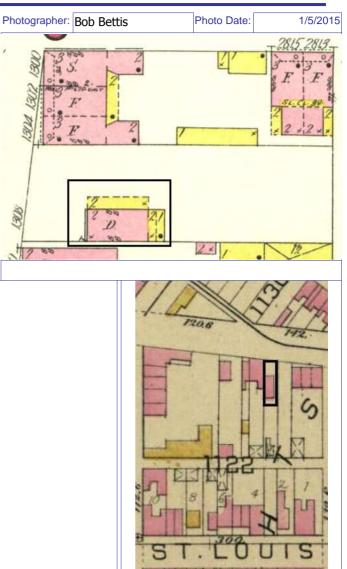

| 908 MORRISON AV                                                                                                          |                                                                                              | Photogra     | apher: Bob Bettis     | Photo Date:                                  | 12/30/2014 |
|--------------------------------------------------------------------------------------------------------------------------|----------------------------------------------------------------------------------------------|--------------|-----------------------|----------------------------------------------|------------|
|                                                                                                                          |                                                                                              |              | 910 908               |                                              |            |
| ASSESSMENT:                                                                                                              | er<br>pied: 1                                                                                |              |                       | ACCC AND |            |
| Imprvmnt         28080         Land:         3330         Tot           Operation Impact Area:         2         Housing |                                                                                              | Zoning: D    |                       |                                              |            |
| Bldg Area (sq. ft.):       1720       Land:         Endangered by: (see Field notes for additional specifics)            | 0 Frontage:<br>Property maintenance at time of<br>see specifics in Field notes.<br>Excellent | 25           | Compton Dry Pictorial | Atilas of St. Louis, 1875                    |            |
| Structural condition at time of survey-<br>see specifics in Field notes.<br>Excellent                                    | Neighborhood condition at time<br>see specifics in Field notes.<br>Excellent                 | e of survey- |                       | T                                            | 5          |
| Field Notes<br>No exposed basement windows visi                                                                          | ble.                                                                                         |              |                       |                                              |            |