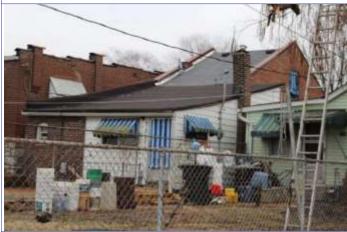

#### 935 MORRISON AV

Rear

41. (cont.) Description of primary resource. Expand box as necessary, or add continuation pages.

Two and a half story traditional brick flounder. On the street facing façade, the first and second floor windows have been altered to accommodate doors. A small bracketed balcony is situated at the second floor door. A small double-hung window is located in the loft portion of the street façade. Modern vinyl shutters flank both doors on the south façade. The first floor of the east side of the house has three windows and a single door accessed by a small stoop. The second floor and the east side features a full length wooden porch. There are three transomed doors and one window that look on to the second floor porch. There are two skylights on the roof that are not visible from the street. The rear of the building features a two-story frame sided addition with a sloping roof that matches the original house.