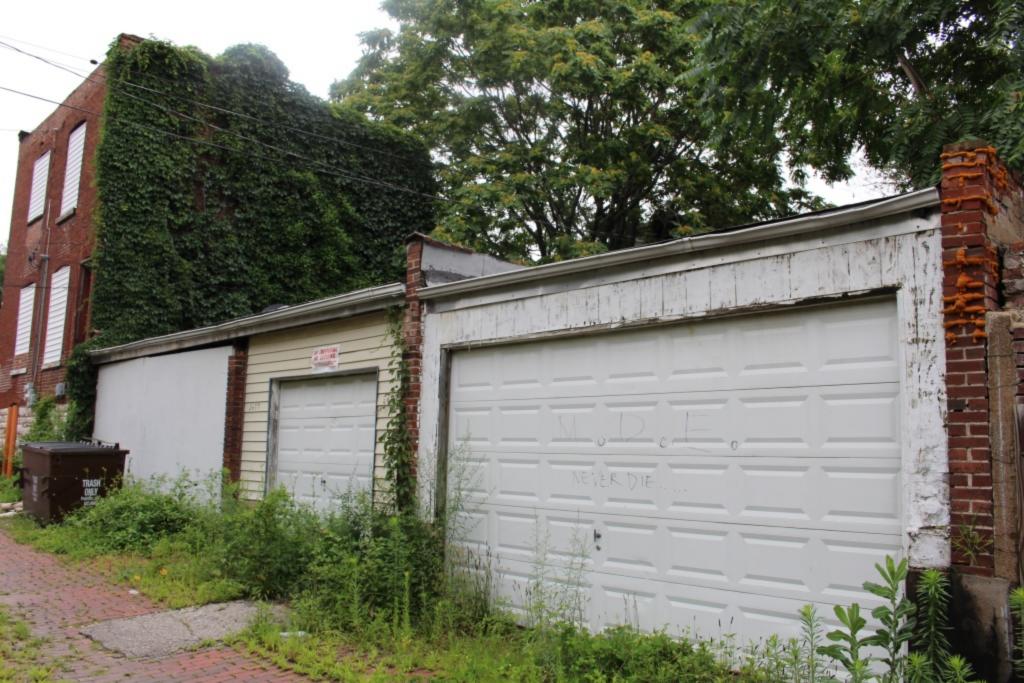

40. (cont.) Description of environment and outbuilding. Expand box as necessary or add continuation pages.

The property is set back twenty feet off of the street. The front yard is enclosed by a wrought-iron and brick fence.

41. (cont.) Description of primary resource. Expand box as necessary, or add continuation pages.

Two-story brick flounder with simple corbelled brick cornice that runs the length of the north and east facades. Four front facing windows have soldier course segmented arched lintels with limestone stone sills. The east side of the building features the entry to the house but is tucked back in a gangway and is hidden from public view. There is a second floor metal bracketed walk-out porch over the entryway. A large two-story frame addition projects off of the rear of the building. The addition extends out into the gangway about 3 feet.