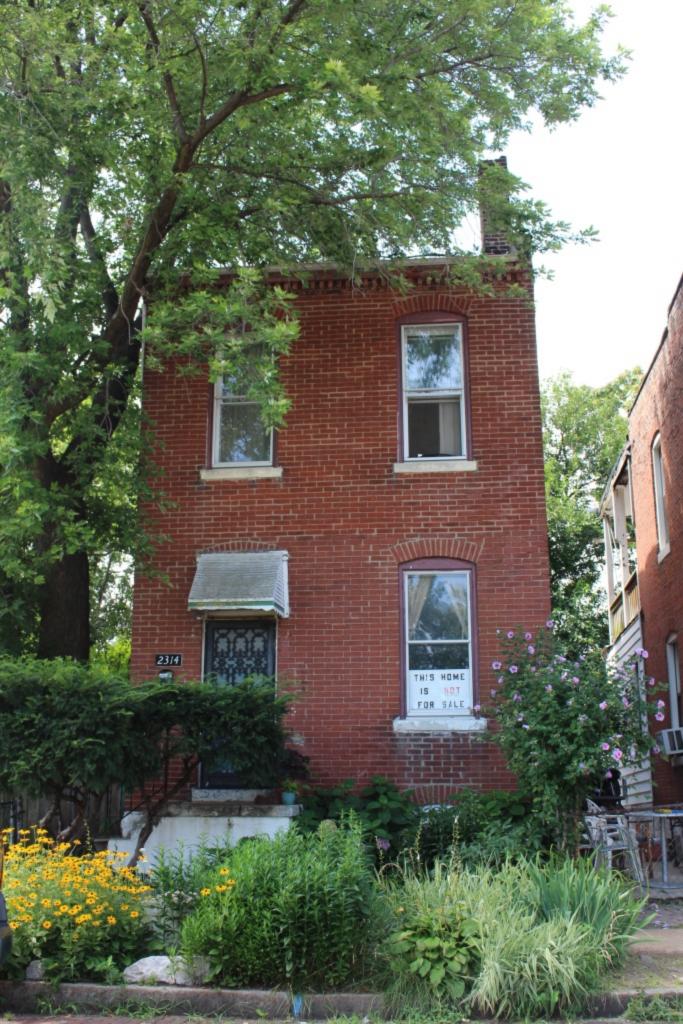

of the buildings on this block have been demolished; one of the few remaining standing is adjacent to the building on the west.

41. (cont.) Description of primary resource. Expand box as necessary, or add continuation pages.

This two-and-one-half-story brick flounder has a shed roof that is hipped at both ends. A denticulated brick cornice edges the eaves on the façade and east side wall. A two-story gallery is set under the main roof at the southeast corner. The taller west wall is windowless. A gabled dormer extends from the side slope of the roof. Window openings have segmentally-arched heads with two rowlocks of header brick except on the façade where the arch is formed of stretcher bricks. The entrance in the east bay of the façade is approached by a stoop, which is now concrete.







| Ģ |   |
|---|---|
| ¢ | 1 |

| St. Louis                                                                                                                      | s Planni                       | ng and U                                          | rban Design                               |              |                   |                  |                                                  |                                        |                  |            |                    |    |  |  |
|--------------------------------------------------------------------------------------------------------------------------------|--------------------------------|---------------------------------------------------|-------------------------------------------|--------------|-------------------