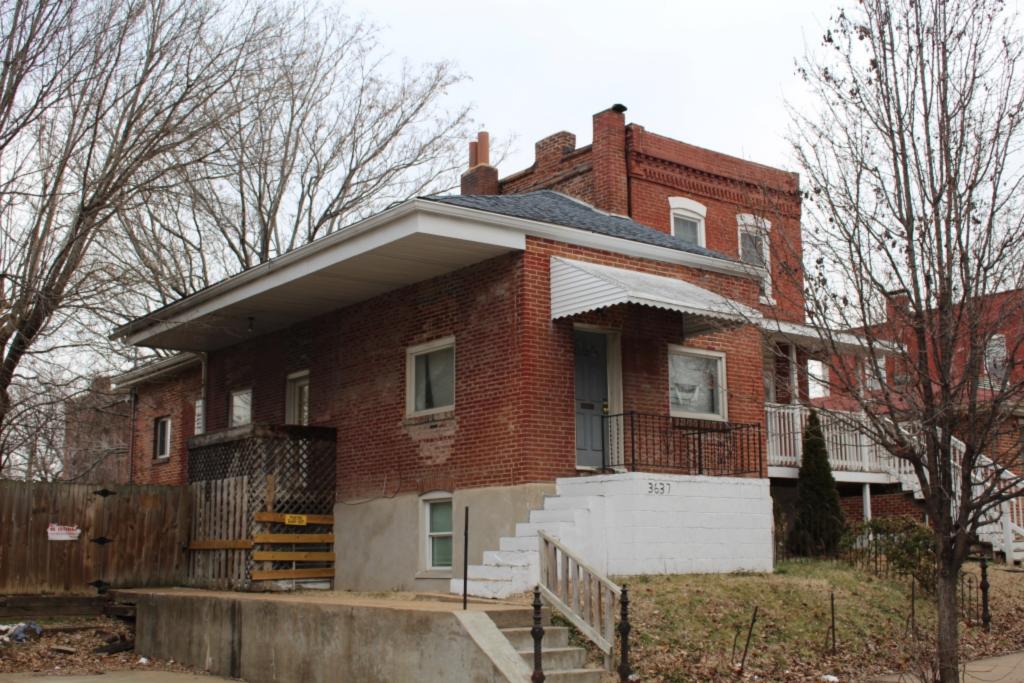

ally, Ambler, Cathy & Davis, Kerry: Gravois Jefferson Streetcar Suburb Historic District Nomination Form, 9/30/2004.

40. (cont.) Description of environment and outbuilding. Expand box as necessary or add continuation pages.

41. (cont.) Description of primary resource. Expand box as necessary, or add continuation pages.

The somewhat altered 1-story brick flounder likely originally had a side entrance through the gallery. All door and window openings have square heads and the windows are clearly altered in size. Currently, the dwelling has a front entrance approached by a modern concrete-block porch with steps. Only the roof of the gallery, which is part of the main roof of the building remains of the gallery. A small entrance porch gives access to a door centered in the gallery façade.





| Ģ |   |
|---|---|
| ¢ | ٩ |

| 01. 20                                                                                              |                      | ning and U            | Dan                                      | Design                   |                              |                             |                                                                                             |                                                |                                   |                 |      |  |
|-----------------------------------------------------------------------------------------------------|----------------------|-----------------------|------------------------------------------|--------------------------|------------------------------|-------------------------