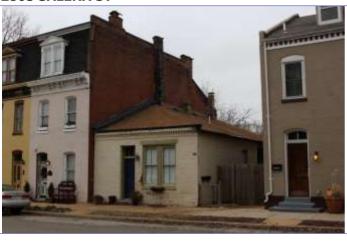

40. (cont.) Description of environment and outbuilding. Expand box as necessary or add continuation pages.

The property is set back twenty feet off of the street. The front yard is enclosed by a wrought-iron and brick fence.

41. (cont.) Description of primary resource. Expand box as necessary, or add continuation pages.

Two-story brick flounder with simple corbelled brick cornice that runs the length of the north and east facades. Four front facing windows have soldier course segmented arched lintels with limestone stone sills. The east side of the building features the entry to the house but is tucked back in a gangway and is hidden from public view. There is a second floor metal bracketed walk-out porch over the entryway. A large two-story frame addition projects off of the rear of the building. The addition extends out into the gangway about 3 feet.