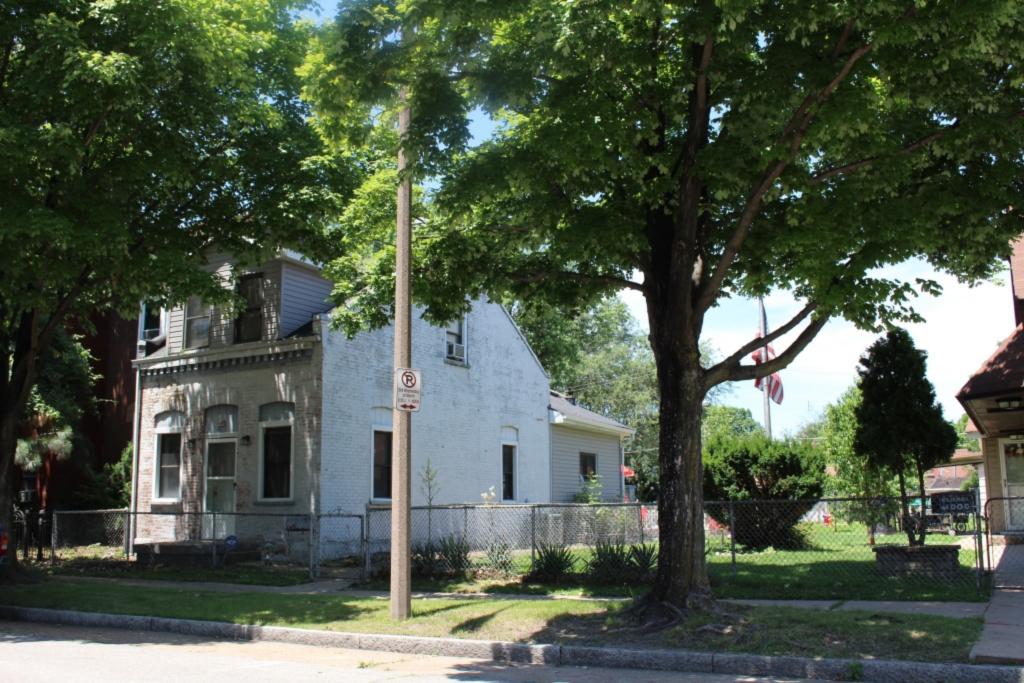

### 935 MORRISON AV

21.(cont.) History:and significance. Expand box as necessary or add continuation pages.

This flounder appears in the Compton & Dry Atlas, dating its construction to before 1875. It is listed as contributing to the Soulard-Page National Register District but the nomination does not discuss its history.

40. (cont.) Description of environment and outbuilding. Expand box as necessary or add continuation pages.

Set 15-20' off of sidewalk, far back from current building line of the block. The surrounding properties are well-maintained and have retained their historic context and character.

41. (cont.) Description of primary resource. Expand box as necessary, or add continuation pages.

Two and a half story traditional brick flounder. On the street facing façade, the first and second floor windows have been altered to accommodate doors. A small bracketed balcony is situated at the second floor door. A small double-hung window is located in the loft portion of the street façade. Modern vinyl shutters flank both doors on the south façade. The first floor of the east side of the house has three windows and a single door accessed by a small stoop. The second floor and the east side features a full length wooden porch. There are three transomed doors and one window that look on to the second floor porch. There are two skylights on the roof that are not visible from the street. The rear of the building features a two-story frame sided addition with a sloping roof that matches the original house.