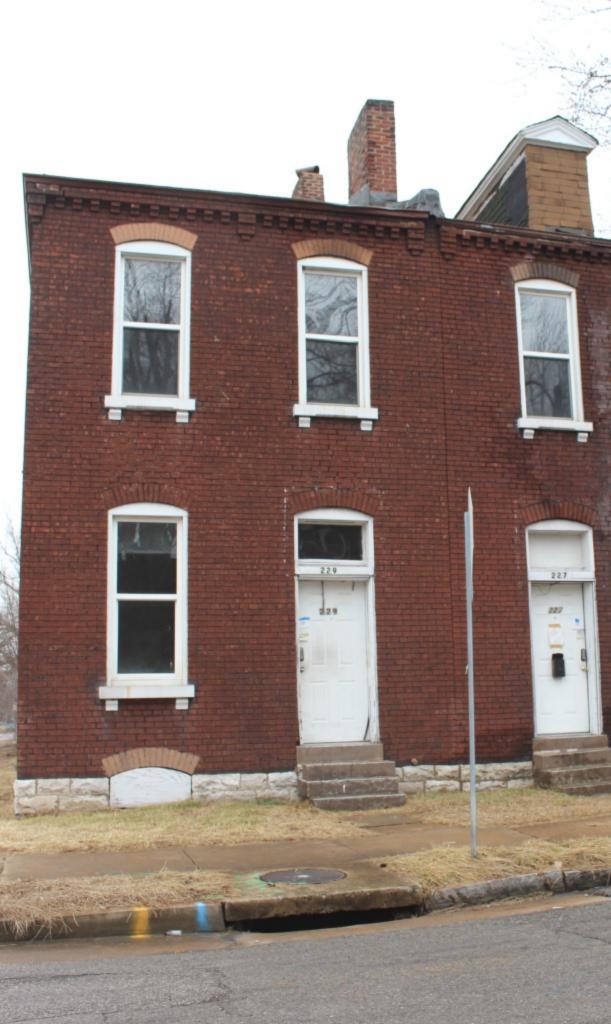

| Ģ |   |
|---|---|
| ¢ | 1 |

| St. Louis Plar                  | ining and 0       | ibali Desigli                  |                        |            |               |                                         |                      |                                        |            |
|---------------------------------|-------------------|--------------------------------|------------------------|------------|---------------|-----------------------------------------|----------------------|----------------------------------------|------------|
| 1. Survey no. 2. Sur            | rvey name:        |                                |                        |            |               | 3.                                      | County:              |                                        |            |
|                                 |                   | of Flounder Houses in          | St. Louis C            | ïtv        |               | St.                                     | Louis [Independ      | lent Citv]                             |            |
| 4. Address: (from City GEO d    |                   |                                |                        |            | 5 Cit         | ty/State                                |                      | Property Zip Co                        | de.        |
| 921 MORRISON AV                 |                   |                                |                        |            |               | ouis, M                                 |                      | 63104                                  | <u>uo.</u> |
| JZI MORRISON AV                 |                   |                                |                        |            | 01. 20        | 5015, 101                               | 6. UTM Easting:      | 743814.40                              |            |
| Alternate address: 921 Morris   | son Avenue        |                                | Latitude:              | 38.61547   | 75            |                                         | UTM Northing:        | 4277826.97                             |            |
| 8. Historic Name (if known):    | 11a Hist          | oric Use (if known):           | Longitude:: -90.199667 |            |               |                                         | City Block           | City Ward                              |            |
| N/A                             | Dome              | , ,                            | 7. Townshi             |            |               |                                         | 467.03               | 7                                      |            |
| 9. Present/other name (if know  |                   | rent Use:                      | N/A                    | p Range O  | Conorr        |                                         | 10. Ownersł          | •                                      |            |
|                                 | Dome              |                                | Neighborho             | od Numbe   | r s           | 34                                      |                      | lip.                                   |            |
|                                 | Dome              |                                | RICAL DA               |            | a.            | 54                                      | Private              |                                        |            |
| 12. Est. Constr.Date 1880       | 17 Original o     |                                | bert J. Will           |            |               | Hie                                     | toric District Poten | tial2                                  |            |
| 13. Significant date/period:    | 18. Previousl     |                                |                        | Kenson     |               |                                         |                      |                                        |            |
|                                 |                   | ame here and in box 22 c       | ont.(page 3)           |            |               | Nar                                     | me of Potential Dis  | strict?                                |            |
| 1867-1876                       | -                 | ral Survey of Historic L       |                        |            | / 107         | 7.                                      |                      |                                        |            |
| 14. Area(s) of significance:    |                   |                                |                        | , i coruar | y 1 <i>51</i> |                                         | History/Significan   | ce on Cont. page                       | ✓          |
| 3                               | 19. On Nation     | ion name here and in box       | 22 cont (nac           | ne 3)      |               |                                         |                      |                                        |            |
| 15. Architect:                  |                   | age Historic District/His      |                        |            | Sallo         |                                         | Sources on contin    | iuation page.                          | ✓          |
| not known                       |                   |                                | NULL RESUL             |            | Jupor         |                                         | Category of Prope    | ertv.                                  |            |
| 16. Builder/contractor:         |                   | 0. National Register eligible? |                        |            |               |                                         | Iding                | orty.                                  |            |
| not known                       | currently         | listed as contributing         |                        |            |               | Bui                                     | laing                |                                        |            |
|                                 |                   | ARCHITECTU                     | RAL INFO               | ORMATIC    |               |                                         |                      |                                        |            |
| 24. Vernacular or property type | e:                | 31. Chimney placement:         |                        |            | 3             | 6. Porch                                | Type(s):             |                                        |            |
| Flounder                        |                   | Side, Left                     |                        |            |               | Front:                                  | Side                 |                                        |            |
| Flounder Sub-Type               |                   | 32. Structural system:         |                        |            |               | Side:                                   | Deck                 |                                        |            |
| 2-story, side entry             |                   | Load-bearing Brick             |                        |            | 3             | 7. Windo                                | ows: Inappropria     | ate Replacement                        |            |
| hipped front                    |                   |                                |                        |            | -             | Type1:                                  | Doublehun            | Ig                                     |            |
| Blind tall wall (originally)?   | ✓                 | 33. Exterior wall cladding     | (Primary):             |            |               | Ma                                      | terial: Aluminum     |                                        |            |
| Attached (originally) to ano    | ther blg?         | Brick                          |                        |            |               | No. Pa                                  | anes: 1/1            |                                        |            |
| 25. Architectural style:        |                   | 33. Exterior wall cladding     | (Secondary             | ):         | -             | Type 2:                                 |                      |                                        |            |
| Federal                         |                   | N/A                            |                        |            |               | Ma                                      | terial:              |                                        |            |
| 26. Plan Shape:                 |                   |                                |                        |            |               | No. Pa                                  | anes:                |                                        |            |
| Rectangular (Short Str. Fa      | ac.)              | 34. Foundation Material:       |                        |            | 3             | 8. Acrea                                | ge (rural)Visible fr | om public road?                        | /          |
|                                 | Stories           | Coursed Rubble Lime            | estone                 |            |               |                                         | ges: (describe in b  |                                        |            |
| 28. No. of bays (1st floor)     |                   |                                |                        |            | •             | Additio                                 | on Date(s            | s): c 1920                             |            |
| Front 2 Side 5                  |                   | 35. Basement type:             |                        |            |               | Additio                                 |                      |                                        | _          |
| 29. Roof Type:                  |                   | Full                           |                        |            | г             | Altere                                  |                      |                                        | _          |
| Shed                            |                   |                                |                        |            |               | Move                                    |                      |                                        | -          |
|                                 |                   | Significant Building Detail    | ls:                    |            |               |                                         | utbuildings (descr   |                                        |            |
| 30. Roof Material:              |                   | Corbelled Cornice              | -                      |            |               |                                         | 30 (0000)            |                                        |            |
| Asphalt Shingle                 |                   |                                |                        |            |               | 0<br>1. Eurthu                          | an dependention of t | ullding fratures                       |            |
| Auprian Oningio                 |                   |                                |                        |            | 4             | <ol> <li>⊢urthe<br/>ssociate</li> </ol> | er description of bi | uilding features and ontinuation page. |            |
|                                 |                   |                                | OTHER                  |            | u.            |                                         | a                    |                                        |            |
| 42: Current Owner/address:      |                   | 43. Inventory form             |                        | (name):    |               | 44 Sun                                  | /ey date:            |                                        |            |
|                                 |                   |                                | sispaieu by            | (name).    |               | TT. Oul                                 | icy date.            | 12/20/20                               | 014        |
| PELLEGRINI, JANICE TRS          |                   | Bob Bettis                     |                        |            |               | 15 Date                                 | e of revisions:      | 12/30/20                               | J14        |
|                                 |                   | Cultural Resour                |                        | ione hur   |               | 40. Date                                |                      |                                        |            |
| 921 MORRISON AV                 |                   | Additional Infor               | nauon/revisi           | ions by:   |               |                                         |                      |                                        |            |
| ST LOUIS M                      | IO 63104          |                                |                        | -          |               |                                         |                      |                                        |            |
|                                 |                   |                                | <u>SHPO US</u>         |            |               |                                         |                      |                                        |            |
| Date entered in inventory:      |                   | Level of surve                 | y: recon               | naissance  | inte          | ensive                                  | Additional research  | n?yesnc                                | )          |
|                                 | sted in list      | ted district Other:            |                        |            |               |                                         |                      |                                        |            |
| Name:                           |                   |                                |                        |            |               |                                         |                      |                                        |            |
|                                 | ligible           | not determined                 |                        |            |               |                                         |                      |                                        |            |
| eligible(district) eligib       | ole (individually | 7)                             |                        |            |               |                                         |                      |                                        |            |

#### 921 MORRISON AV

Front façade

Vacant? Vacant Blg Year

Imprvmnt 25460 Land:

ASSESSMENT:

(if applicable):

Rear and east facades

**467 E** 

### 921 MORRISON AV

21.(cont.) History:and significance. Expand box as necessary or add continuation pages.

The Multiple Property Area nomination form for the Historic Resources of LaSalle Park, St. Louis notes that this flounder is one of only 2 extant houses in the district that were owned by African Americans. Robert J. Wilkenson was a successful and fashionable barber who owned a shop in downtown St. Louis, and his shop was described as one of the most popular in the city. Wilkenson came to St. Louis from Cincinnati by 1842; by 1871, his estate was worth \$25,000 (Section 8, Page 8-9).

41. (cont.) Description of primary resource. Expand box as necessary, or add continuation pages.

Two-story side entry with simple brick corbelled cornice extending length of south and east facades. Windows on south and east side have trabiated cut stone lintels and sills. Windows are replacement and have been wrapped. The main entry is centered on the east facade and is accessed by a small wooden two-story porch. The second floor, east facade has a central door that enters out on to the porch. The is a east facing dormer centered on the main roof of the house. The rear has a two-story flat roof brick additon and is accompanied by a newer one-strory frame addition of the north-east corner of the house.