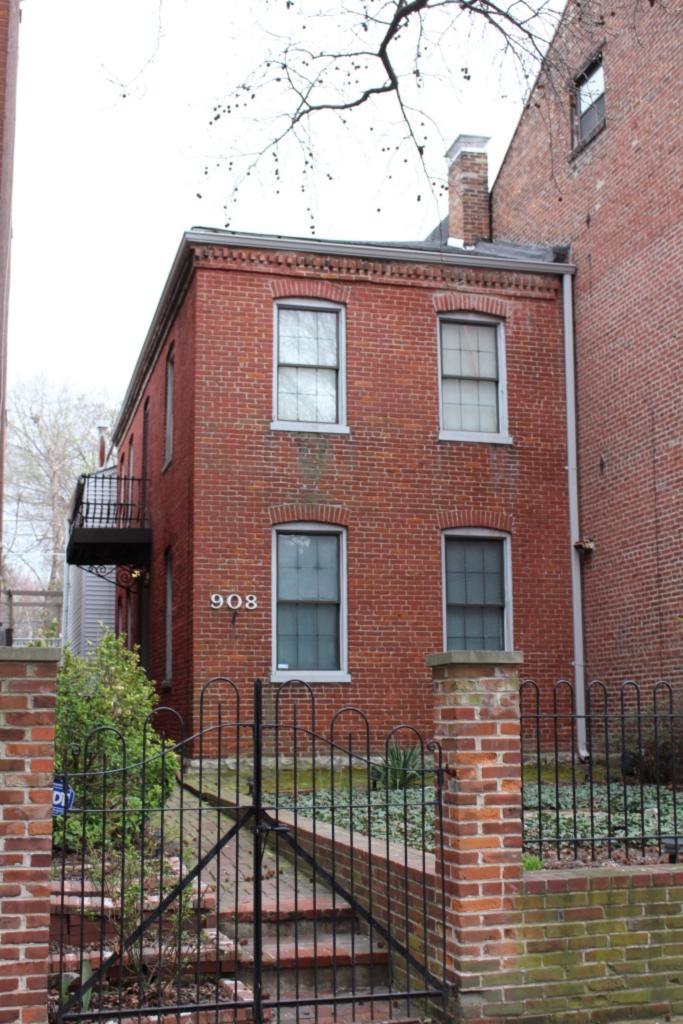

| 908 MORRISON AV                                                                                                          |                                                                                              | Photogra     | apher: Bob Bettis     | Photo Date:                                  | 12/30/2014 |
|--------------------------------------------------------------------------------------------------------------------------|----------------------------------------------------------------------------------------------|--------------|-----------------------|----------------------------------------------|------------|
|                                                                                                                          |                                                                                              |              | 910 908               |                                              |            |
| ASSESSMENT:                                                                                                              | er<br>pied: 1                                                                                |              |                       | ACCC AND |            |
| Imprvmnt         28080         Land:         3330         Tot           Operation Impact Area:         2         Housing |                                                                                              | Zoning: D    |                       |                                              |            |
| Bldg Area (sq. ft.):       1720       Land:         Endangered by: (see Field notes for additional specifics)            | 0 Frontage:<br>Property maintenance at time of<br>see specifics in Field notes.<br>Excellent | 25           | Compton Dry Pictorial | Atilas of St. Louis, 1875                    |            |
| Structural condition at time of survey-<br>see specifics in Field notes.<br>Excellent                                    | Neighborhood condition at time<br>see specifics in Field notes.<br>Excellent                 | e of survey- |                       | T                                            | 5          |
| Field Notes<br>No exposed basement windows visi                                                                          | ble.                                                                                         |              |                       |                                              |            |

### 908 MORRISON AV

21.(cont.) History:and significance. Expand box as necessary or add continuation pages.

The nomination form for the Historic Resources of Lasalle Multiple Resource Area notes that this flounder is one of the few in the district hed single-family houses built in the 1860s in the district and states: "The business career of Nicholas Guerdan, who built 908 Morrison Avenue, well illustrates the upward mobility of many German merchants living in Page's Addition. Born in Hesse-Darmstadt in 1839, Guerdan began working for a St. Louis hat dealer when he was 13. At the time he built [this flounder] ca. 1864, he was sole owner of the Guerdan Hat Company, one of downtown St. Louis' most prominent hatters. Specializing in Stetson hats, the Guerdan company boasted Philadelphia manufacturer John B. Stetson as a Director."

40. (cont.) Description of environment and outbuilding. Expand box as necessary or add continuation pages.

The property is set back twenty feet off of the street. The front yard is enclosed by a wrought-iron and brick fence.

41. (cont.) Description of primary resource. Expand box as necessary, or add continuation pages.

Two-story brick flounder with simple corbelled brick cornice that runs the length of the north and east facades. Four front facing windows have soldier course segmented arched lintels with limestone stone sills. The east side of the building features the entry to the house but is tucked back in a gangway and is hidden from public view. There is a second floor metal bracketed walk-out porch over the entryway. A large two-story frame addition projects off of the rear of the building. The addition extends out into the gangway about 3 feet.