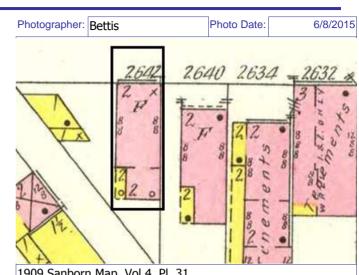

Sanborn Fire Insurance Maps of Missouri Collection, University of Missouri Digital Library, Vol. 1, 1909, Plate 95. Stiritz, Mary M. and Porter, Jane M., Landmarks Association of St. Louis, Inc.: Historic Resources of LaSalle Park, St. Louis Multiple Resource Document: Soulard-Page Historic District National Register Nomination Form, 18 April 1983, Section 8, Page 8.