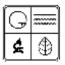

Nomination Form, June 25, 1985.

40. (cont.) Description of environment and outbuilding. Expand box as necessary or add continuation pages.

Located in an established National Register and local historic district. Historic context is excellent.

41. (cont.) Description of primary resource. Expand box as necessary, or add continuation pages.

This 2-story brick flounder has a low-pitched hip front on the shed roof. It abuts a house on the north. The three-bay façade consists of windows with segmentally-arched heads formed of stretcher brick and stone sills; sash is replacement wood 2/2 doublehung sash with arched heads. A corbelled brick cornice edges the façade and south side eaves. The entrance is located in the middle of three bays on the south side. There is a one-bay-wide rear ell.





|                              | Planning and      |            | Design                                 |               |           |                   |                                               |                                                                                             |                                                      |