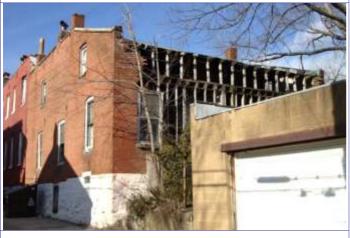

41. (cont.) Description of primary resource. Expand box as necessary, or add continuation pages.

Two-story side entry with simple brick corbelled cornice extending length of south and east facades. Windows on south and east side have trabiated cut stone lintels and sills. Windows are replacement and have been wrapped. The main entry is centered on the east facade and is accessed by a small wooden two-story porch. The second floor, east facade has a central door that enters out on to the porch. The is a east facing dormer centered on the main roof of the house. The rear has a two-story flat roof brick additon and is accompanied by a newer one-strory frame addition of the north-east corner of the house.