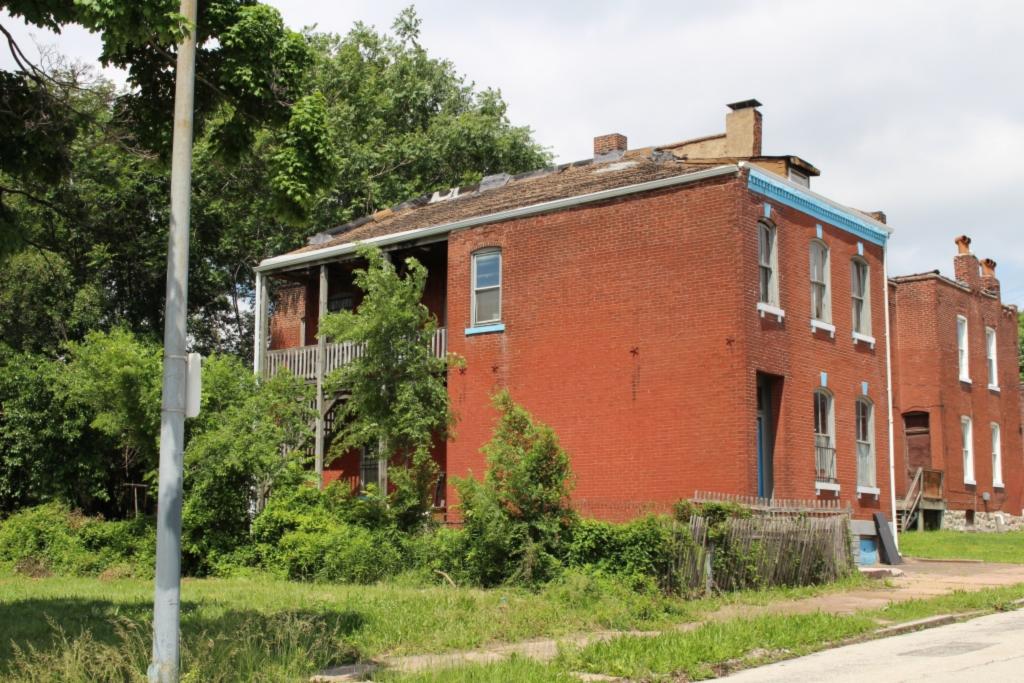

40. (cont.) Description of environment and outbuilding. Expand box as necessary or add continuation pages.

The property is set back twenty feet off of the street. The front yard is enclosed by a wrought-iron and brick fence.

41. (cont.) Description of primary resource. Expand box as necessary, or add continuation pages.

Two-story brick flounder with simple corbelled brick cornice that runs the length of the north and east facades. Four front facing windows have soldier course segmented arched lintels with limestone stone sills. The east side of the building features the entry to the house but is tucked back in a gangway and is hidden from public view. There is a second floor metal bracketed walk-out porch over the entryway. A large two-story frame addition projects off of the rear of the building. The addition extends out into the gangway about 3 feet.