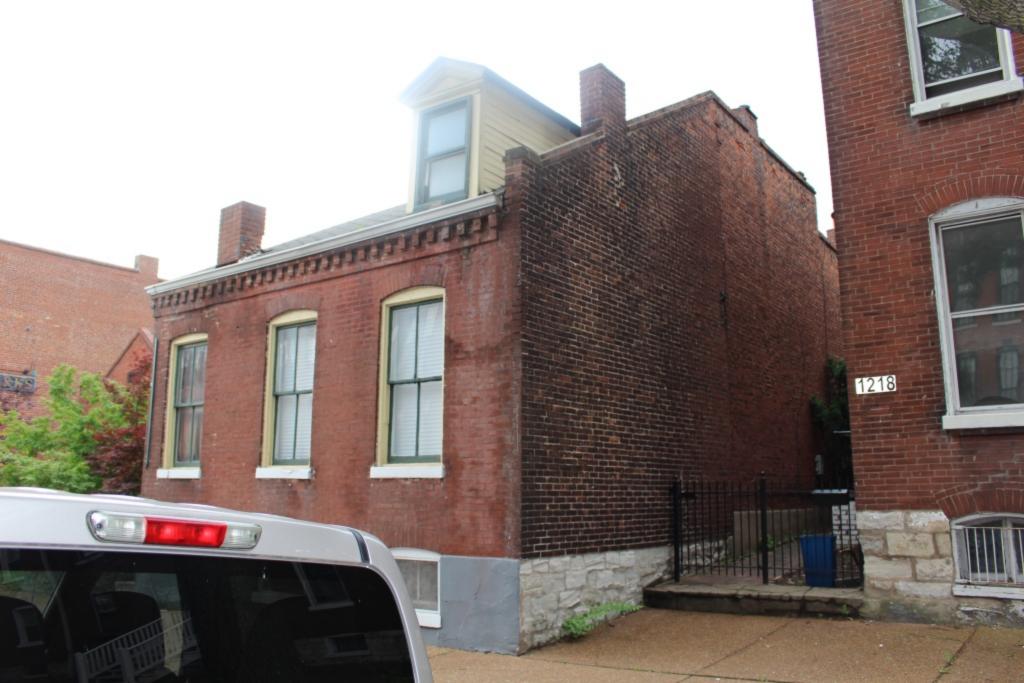

41. (cont.) Description of primary resource. Expand box as necessary, or add continuation pages.

Two-story side entry with simple brick corbelled cornice extending length of south and east facades. Windows on south and east side have trabiated cut stone lintels and sills. Windows are replacement and have been wrapped. The main entry is centered on the east facade and is accessed by a small wooden two-story porch. The second floor, east facade has a central door that enters out on to the porch. The is a east facing dormer centered on the main roof of the house. The rear has a two-story flat roof brick additon and is accompanied by a newer one-strory frame addition of the north-east corner of the house.

40. (cont.) Description of environment and outbuilding. Expand box as necessary or add continuation pages.

Set 15-20' off of sidewalk, far back from current building line of the block. The surrounding properties are well-maintained and have retained their historic context and character.