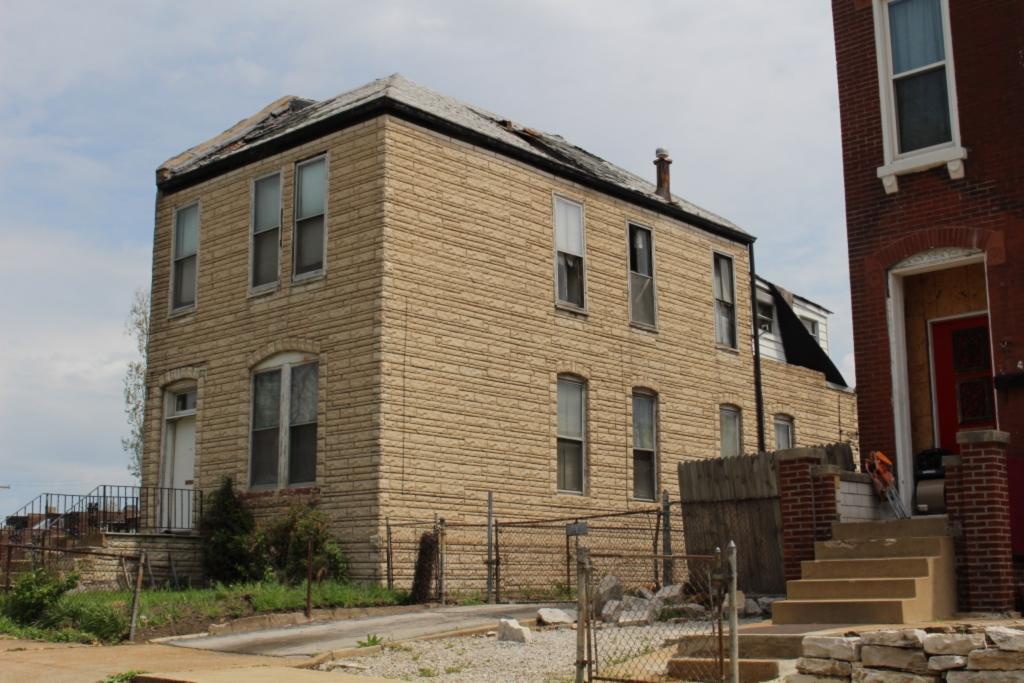

40. (cont.) Description of environment and outbuilding. Expand box as necessary or add continuation pages.

The property is set back twenty feet off of the street. The front yard is enclosed by a wrought-iron and brick fence.

41. (cont.) Description of primary resource. Expand box as necessary, or add continuation pages.

Two-story brick flounder with simple corbelled brick cornice that runs the length of the north and east facades. Four front facing windows have soldier course segmented arched lintels with limestone stone sills. The east side of the building features the entry to the house but is tucked back in a gangway and is hidden from public view. There is a second floor metal bracketed walk-out porch over the entryway. A large two-story frame addition projects off of the rear of the building. The addition extends out into the gangway about 3 feet.