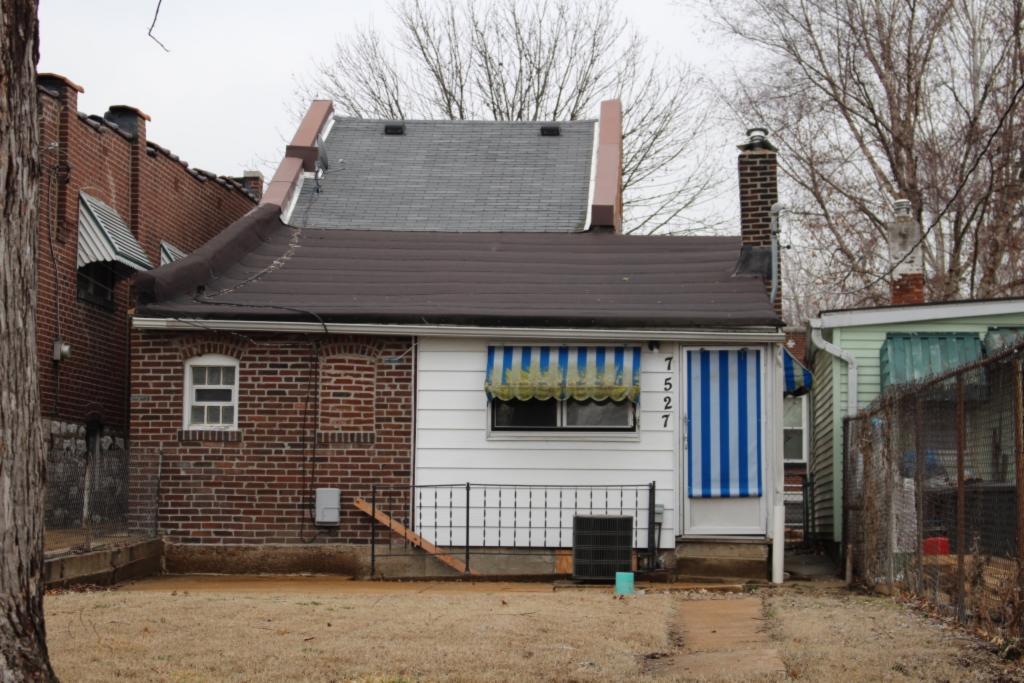

#### 935 MORRISON AV

Rear

41. (cont.) Description of primary resource. Expand box as necessary, or add continuation pages.

Two and a half story traditional brick flounder. On the street facing façade, the first and second floor windows have been altered to accommodate doors. A small bracketed balcony is situated at the second floor door. A small double-hung window is located in the loft portion of the street façade. Modern vinyl shutters flank both doors on the south façade. The first floor of the east side of the house has three windows and a single door accessed by a small stoop. The second floor and the east side features a full length wooden porch. There are three transomed doors and one window that look on to the second floor porch. There are two skylights on the roof that are not visible from the street. The rear of the building features a two-story frame sided addition with a sloping roof that matches the original house.