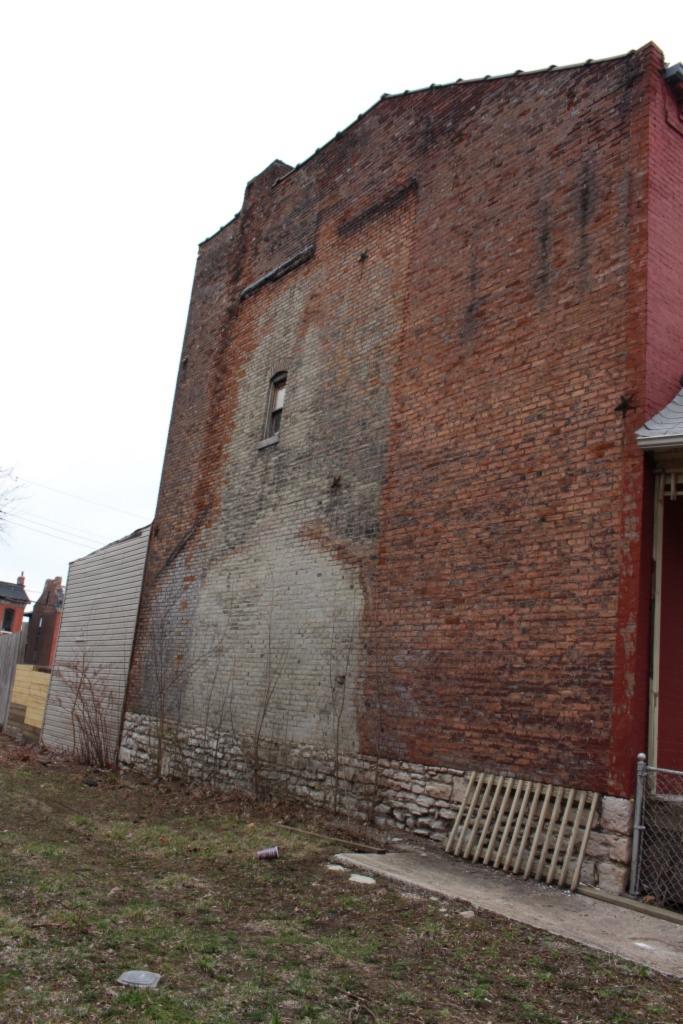

41. (cont.) Description of primary resource. Expand box as necessary, or add continuation pages.

Two-story brick flounder with simple corbelled brick cornice that runs the length of the north and east facades. Four front facing windows have soldier course segmented arched lintels with limestone stone sills. The east side of the building features the entry to the house but is tucked back in a gangway and is hidden from public view. There is a second floor metal bracketed walk-out porch over the entryway. A large two-story frame addition projects off of the rear of the building. The addition extends out into the gangway about 3 feet.