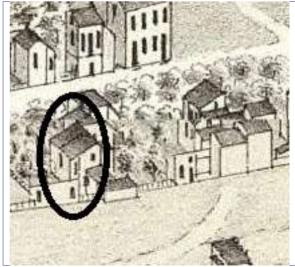

### 908 MORRISON AV

21.(cont.) History:and significance. Expand box as necessary or add continuation pages.

The nomination form for the Historic Resources of Lasalle Multiple Resource Area notes that this flounder is one of the few in the district hed single-family houses built in the 1860s in the district and states: "The business career of Nicholas Guerdan, who built 908 Morrison Avenue, well illustrates the upward mobility of many German merchants living in Page's Addition. Born in Hesse-Darmstadt in 1839, Guerdan began working for a St. Louis hat dealer when he was 13. At the time he built [this flounder] ca. 1864, he was sole owner of the Guerdan Hat Company, one of downtown St. Louis' most prominent hatters. Specializing in Stetson hats, the Guerdan company boasted Philadelphia manufacturer John B. Stetson as a Director."

22. (cont.) Sources of information. Expand box as necessary or add continuation pages.

Richard J. Compton & Camille N. Dry, Pictorial Atlas of St. Louis, 1875. Reprinted by McGraw-Young Publishing, 1997, Plate Griffith Morgan Hopkins, Atlas of the City of St. Louis, Missouri. Philadelphia: G.M. Hopkins, 1993. Digital Date: 2010, State Historical Society of Missouri, Plate

Sanborn Fire Insurance Maps of Missouri Collection, University of Missouri Digital Library, , Plate

Richard J. Compton & Camille N. Dry, Pictorial Atlas of St. Louis, 1875. Reprinted by McGraw-Young Publishing, 1997, Plate Griffith Morgan Hopkins, Atlas of the City of St. Louis, Missouri. Philadelphia: G.M. Hopkins, 1993. Digital Date: 2010, State Historical Society of Missouri, Plate 12.

Sanborn Fire Insurance Maps of Missouri Collection, University of Missouri Digital Library, Vol. 1, 1909, Plate 95. Stiritz, Mary M. and Porter, Jane M., Landmarks Association of St. Louis, Inc.: Historic Resources of LaSalle Park, St. Louis Multiple Resource Document: Soulard-Page Historic District National Register Nomination Form, 18 April 1983, Section 8, Page 8.