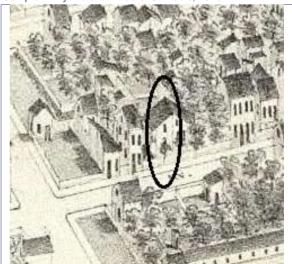

### 908 MORRISON AV

21.(cont.) History:and significance. Expand box as necessary or add continuation pages.

The nomination form for the Historic Resources of Lasalle Multiple Resource Area notes that this flounder is one of the few in the district hed single-family houses built in the 1860s in the district and states: "The business career of Nicholas Guerdan, who built 908 Morrison Avenue, well illustrates the upward mobility of many German merchants living in Page's Addition. Born in Hesse-Darmstadt in 1839, Guerdan began working for a St. Louis hat dealer when he was 13. At the time he built [this flounder] ca. 1864, he was sole owner of the Guerdan Hat Company, one of downtown St. Louis' most prominent hatters. Specializing in Stetson hats, the Guerdan company boasted Philadelphia manufacturer John B. Stetson as a Director."