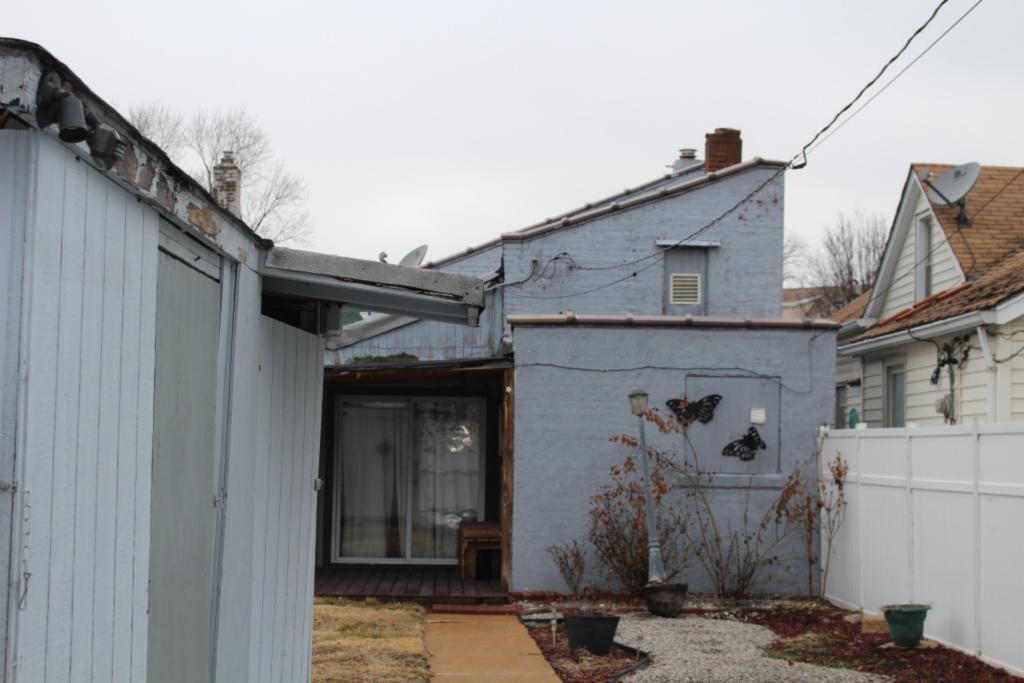

### 935 MORRISON AV

21.(cont.) History:and significance. Expand box as necessary or add continuation pages.

This flounder appears in the Compton & Dry Atlas, dating its construction to before 1875. It is listed as contributing to the Soulard-Page National Register District but the nomination does not discuss its history.

40. (cont.) Description of environment and outbuilding. Expand box as necessary or add continuation pages.

Set 15-20' off of sidewalk, far back from current building line of the block. The surrounding properties are well-maintained and have retained their historic context and character.

41. (cont.) Description of primary resource. Expand box as necessary, or add continuation pages.

Two and a half story traditional brick flounder. On the street facing façade, the first and second floor windows have been altered to accommodate doors. A small bracketed balcony is situated at the second floor door. A small double-hung window is located in the loft portion of the street façade. Modern vinyl shutters flank both doors on the south façade. The first floor of the east side of the house has three windows and a single door accessed by a small stoop. The second floor and the east side features a full length wooden porch. There are three transomed doors and one window that look on to the second floor porch. There are two skylights on the roof that are not visible from the street. The rear of the building features a two-story frame sided addition with a sloping roof that matches the original house.