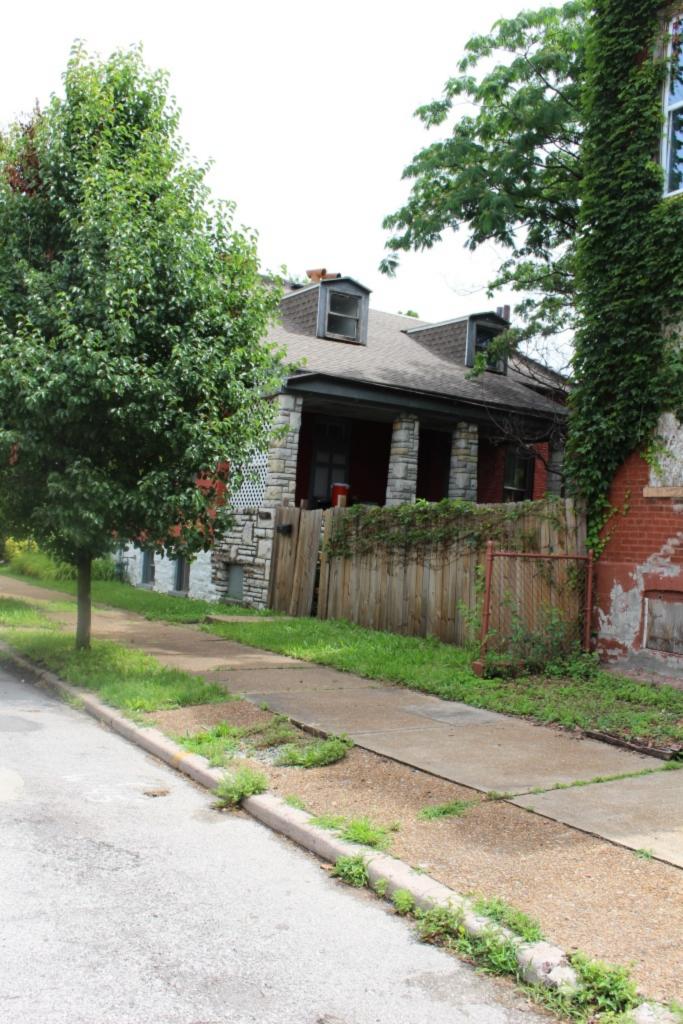

40. (cont.) Description of environment and outbuilding. Expand box as necessary or add continuation pages.

The property is set back twenty feet off of the street. The front yard is enclosed by a wrought-iron and brick fence.

41. (cont.) Description of primary resource. Expand box as necessary, or add continuation pages.

Two-story brick flounder with simple corbelled brick cornice that runs the length of the north and east facades. Four front facing windows have soldier course segmented arched lintels with limestone stone sills. The east side of the building features the entry to the house but is tucked back in a gangway and is hidden from public view. There is a second floor metal bracketed walk-out porch over the entryway. A large two-story frame addition projects off of the rear of the building. The addition extends out into the gangway about 3 feet.