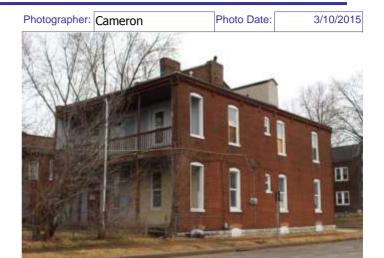

### 921 MORRISON AV

21.(cont.) History:and significance. Expand box as necessary or add continuation pages.

The Multiple Property Area nomination form for the Historic Resources of LaSalle Park, St. Louis notes that this flounder is one of only 2 extant houses in the district that were owned by African Americans. Robert J. Wilkenson was a successful and fashionable barber who owned a shop in downtown St. Louis, and his shop was described as one of the most popular in the city. Wilkenson came to St. Louis from Cincinnati by 1842; by 1871, his estate was worth \$25,000 (Section 8, Page 8-9).

41. (cont.) Description of primary resource. Expand box as necessary, or add continuation pages.

Two-story side entry with simple brick corbelled cornice extending length of south and east facades. Windows on south and east side have trabiated cut stone lintels and sills. Windows are replacement and have been wrapped. The main entry is centered on the east facade and is accessed by a small wooden two-story porch. The second floor, east facade has a central door that enters out on to the porch. The is a east facing dormer centered on the main roof of the house. The rear has a two-story flat roof brick additon and is accompanied by a newer one-strory frame addition of the north-east corner of the house.