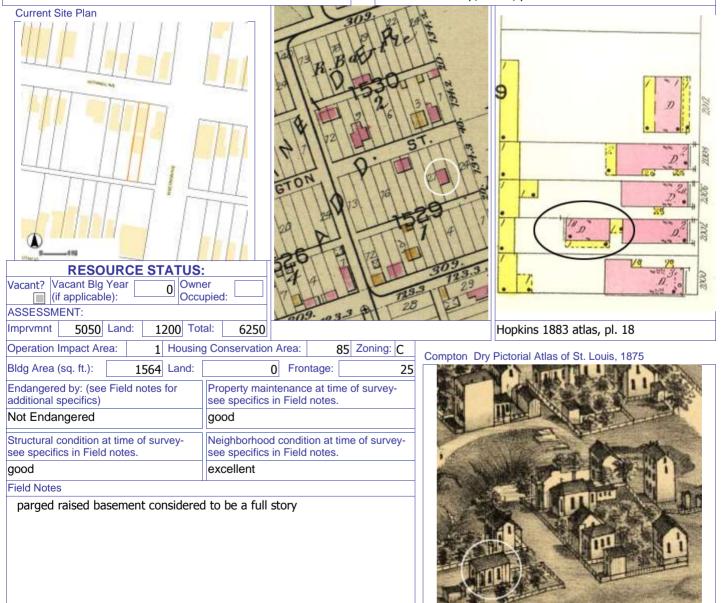

| Ģ |   |
|---|---|
| ¢ | 1 |

| Ot. EU                               |                                       | ining and 0      | rban Design                                  |                                         |            |       |                              |                                             |                      |  |  |  |  |
|--------------------------------------|---------------------------------------|------------------|----------------------------------------------|-----------------------------------------|------------|-------|------------------------------|---------------------------------------------|----------------------|--|--|--|--|
| 1. Survey no.                        | 2. Sur                                | vey name:        |                                              |                                         |            |       | 3.                           | County:                                     |                      |  |  |  |  |
| SLC-AS-053-0195                      | Ther                                  | natic Survey     | of Flounder Houses                           | in St. Louis C                          | City       |       | St. Louis [Independent City] |                                             |                      |  |  |  |  |
| 4. Address: (from City               |                                       |                  |                                              |                                         | 5. City/St |       |                              |                                             |                      |  |  |  |  |
| 908 MORRISO                          | N AV                                  | -                |                                              |                                         |            | -     | Louis, M                     |                                             | 63104                |  |  |  |  |
|                                      |                                       |                  |                                              |                                         |            |       |                              | 6. UTM Easting:                             | 743839.02            |  |  |  |  |
| Alternate address: 90                | )8 Morris                             | on Avenue        |                                              | Latitude:                               | 38.61494   | 45    |                              | UTM Northing:                               | 42277768.84          |  |  |  |  |
| 8. Historic Name (if kno             | own):                                 | 11a. Hist        | oric Use (if known):                         | Longitude:                              | -90.1994   | ł05   |                              | City Block                                  | City Ward            |  |  |  |  |
| N/A                                  | ,                                     | Dome             | , ,                                          | 7. Townshi                              | p-Range-S  | ectic | n:                           | 466.03                                      | 7                    |  |  |  |  |
| 9. Present/other name                | (if know                              |                  | rent Use:                                    | N/A                                     |            |       |                              | 10. Ownership:                              |                      |  |  |  |  |
|                                      |                                       | Dome             |                                              | Neighborh                               | ood Numbe  | er:   | 34                           | Private                                     |                      |  |  |  |  |
|                                      |                                       | Donie            |                                              | ORICAL DA                               |            | -     |                              | invace                                      |                      |  |  |  |  |
| 12. Est. Constr.Date                 | 1880                                  | 17. Original c   |                                              | Nicholas Gue                            |            |       | His                          | storic District Poten                       | tial?                |  |  |  |  |
| 13. Significant date/per             |                                       | 18. Previousl    | -                                            |                                         | luun       |       | No                           | ma of Potontial Dia                         |                      |  |  |  |  |
| <u></u>                              |                                       | Cite survey n    | ame here and in box 2                        | 2 cont.(page 3)                         |            |       | INA                          | me of Potential Dis                         | and ?                |  |  |  |  |
| 14. Area(s) of signification         | nce:                                  | -                |                                              |                                         |            |       |                              |                                             |                      |  |  |  |  |
| 3                                    |                                       | 19. On Natio     | nal Register?                                |                                         |            |       | 21.                          | History/Significand                         | ce on Cont. page     |  |  |  |  |
| 15. Architect:                       |                                       |                  | ion name here and in b                       | ox 22 cont.(pag                         | ge 3)      |       | 22                           | Sources on contin                           | nuation page.        |  |  |  |  |
|                                      |                                       |                  | age Historic District                        |                                         |            |       | ~~~~                         |                                             |                      |  |  |  |  |
| not known<br>16. Builder/contractor: |                                       |                  | Register eligible?                           |                                         |            |       | 23.                          | Category of Prope                           | erty:                |  |  |  |  |
| not known                            |                                       |                  |                                              |                                         |            |       |                              | ilding                                      |                      |  |  |  |  |
|                                      |                                       | not deterr       |                                              |                                         |            |       | 24                           | lianig                                      |                      |  |  |  |  |
| 24 Verneeuler er prop                | orty typo                             |                  | ARCHITECT<br>31. Chimney placemer            |                                         |            |       | 26 Dorol                     | n Type(s):                                  |                      |  |  |  |  |
| 24. Vernacular or prop               | erty type                             |                  |                                              | п.                                      |            |       |                              |                                             |                      |  |  |  |  |
| Flounder                             |                                       |                  | Side, Right                                  |                                         |            |       | Front:                       | Side                                        |                      |  |  |  |  |
| Flounder Sub-Type                    |                                       |                  | 32. Structural system:                       |                                         |            |       | Side:                        | Stoop                                       |                      |  |  |  |  |
| 2-story, side entry                  |                                       |                  | Load-bearing Brick                           | κ                                       |            |       |                              | . Windows: Inappropriate Replacement        |                      |  |  |  |  |
| hipped front                         |                                       |                  |                                              |                                         |            |       | Type1:                       | 2 cubicitality                              |                      |  |  |  |  |
| Blind tall wall (origi               |                                       |                  | 33. Exterior wall claddi                     | ng (Primary):                           |            |       |                              | terial: Aluminum                            |                      |  |  |  |  |
| Attached (originally                 | · · · · · · · · · · · · · · · · · · · | ther blg?        | Brick                                        |                                         |            |       |                              | anes: 6/6                                   |                      |  |  |  |  |
| 25. Architectural style:             |                                       |                  | <ol> <li>33. Exterior wall claddi</li> </ol> | Exterior wall cladding (Secondary): Typ |            |       | Type 2:                      |                                             |                      |  |  |  |  |
| Federal                              |                                       |                  |                                              |                                         |            |       |                              | iterial:                                    |                      |  |  |  |  |
| 26. Plan Shape:                      |                                       |                  |                                              |                                         |            |       |                              | anes:                                       |                      |  |  |  |  |
| Rectangular (Shor                    |                                       |                  | 34. Foundation Materia                       | al:                                     |            |       |                              | 3. Acreage (rural)Visible from public road? |                      |  |  |  |  |
| 27. Number of Stories:               |                                       | Stories          | Coursed Rubble Li                            | mestone                                 |            |       |                              | iges: (describe in b                        |                      |  |  |  |  |
| 28. No. of bays (1st flo             | or)                                   |                  |                                              |                                         |            |       | ✓ Addit                      | ion Date(s                                  | s): c 1920           |  |  |  |  |
| Front 2 Side                         | 4                                     |                  | 35. Basement type:                           |                                         |            |       | Addit                        | ion Date(s                                  | ,):                  |  |  |  |  |
| 29. Roof Type:                       | _                                     |                  | Undetermined                                 |                                         |            |       | Altere                       | ed Date(s)                                  | ):                   |  |  |  |  |
| Shed                                 |                                       |                  |                                              |                                         |            |       |                              | ed Date(s                                   | ):                   |  |  |  |  |
|                                      |                                       |                  | Significant Building De                      | tails:                                  |            |       | 40. No. C                    | Dutbuildings (descri                        | ibe Box 40)          |  |  |  |  |
| 30. Roof Material:                   |                                       |                  | Corbelled Cornice                            |                                         |            |       |                              |                                             |                      |  |  |  |  |
| Asphalt Shingle                      |                                       |                  |                                              |                                         |            |       | 41. Furth                    | er description of bu                        | uilding features and |  |  |  |  |
|                                      |                                       |                  |                                              |                                         |            |       | associate                    | ed resources on co                          | Intinuation page.    |  |  |  |  |
|                                      |                                       |                  |                                              | OTHER                                   |            |       |                              |                                             |                      |  |  |  |  |
| 42: Current Owner/add                | dress:                                |                  | 43. Inventory for                            |                                         | (name):    |       | 44. Sur                      | vey date:                                   |                      |  |  |  |  |
| AUSTERMANN, JUS                      | TIN H                                 |                  | Bob Bettis                                   |                                         |            |       |                              |                                             | 12/30/2014           |  |  |  |  |
| Cultural Resource                    |                                       |                  |                                              | ources Office                           |            |       | 45. Dat                      | e of revisions:                             | , <u> </u>           |  |  |  |  |
| 908 MORRISON AV                      | 1                                     |                  |                                              | formation/revis                         | ions by:   |       |                              |                                             |                      |  |  |  |  |
| ST LOUIS                             | Μ                                     | 0 631            |                                              |                                         |            |       |                              |                                             |                      |  |  |  |  |
|                                      |                                       |                  |                                              | R SHPO US                               | E:         |       |                              |                                             |                      |  |  |  |  |
| Date entered in inventory            | v:                                    |                  | Level of sur                                 |                                         | naissance  | iı    | ntensive                     | Additional research                         | n? yes no            |  |  |  |  |
| National Register Status:            |                                       | ted in list      | ted district Other:                          |                                         |            |       |                              |                                             |                      |  |  |  |  |
| Name:                                |                                       |                  |                                              |                                         |            |       |                              |                                             |                      |  |  |  |  |
| pending listing                      | not el                                | igible           | not determined                               |                                         |            |       |                              |                                             |                      |  |  |  |  |
| eligible(district)                   |                                       | le (individually |                                              |                                         |            |       |                              |                                             |                      |  |  |  |  |
|                                      |                                       | (                | /                                            |                                         |            |       |                              |                                             |                      |  |  |  |  |

| 908 MORRISON AV                                                                                                          |                                                                                              | Photogra     | apher: Bob Bettis     | Photo Date:                                  | 12/30/2014 |
|--------------------------------------------------------------------------------------------------------------------------|----------------------------------------------------------------------------------------------|--------------|-----------------------|----------------------------------------------|------------|
|                                                                                                                          |                                                                                              |              | 910 908               |                                              |            |
| ASSESSMENT:                                                                                                              | er<br>pied: 1                                                                                |              |                       | ACCC AND |            |
| Imprvmnt         28080         Land:         3330         Tot           Operation Impact Area:         2         Housing |                                                                                              | Zoning: D    |                       |                                              |            |
| Bldg Area (sq. ft.):       1720       Land:         Endangered by: (see Field notes for additional specifics)            | 0 Frontage:<br>Property maintenance at time of<br>see specifics in Field notes.<br>Excellent | 25           | Compton Dry Pictorial | Atilas of St. Louis, 1875                    |            |
| Structural condition at time of survey-<br>see specifics in Field notes.<br>Excellent                                    | Neighborhood condition at time<br>see specifics in Field notes.<br>Excellent                 | e of survey- |                       | T                                            | 5          |
| Field Notes<br>No exposed basement windows visi                                                                          | ble.                                                                                         |              |                       |                                              |            |

### 908 MORRISON AV

21.(cont.) History:and significance. Expand box as necessary or add continuation pages.

The nomination form for the Historic Resources of Lasalle Multiple Resource Area notes that this flounder is one of the few in the district hed single-family houses built in the 1860s in the district and states: "The business career of Nicholas Guerdan, who built 908 Morrison Avenue, well illustrates the upward mobility of many German merchants living in Page's Addition. Born in Hesse-Darmstadt in 1839, Guerdan began working for a St. Louis hat dealer when he was 13. At the time he built [this flounder] ca. 1864, he was sole owner of the Guerdan Hat Company, one of downtown St. Louis' most prominent hatters. Specializing in Stetson hats, the Guerdan company boasted Philadelphia manufacturer John B. Stetson as a Director."

40. (cont.) Description of environment and outbuilding. Expand box as necessary or add continuation pages.

The property is set back twenty feet off of the street. The front yard is enclosed by a wrought-iron and brick fence.

41. (cont.) Description of primary resource. Expand box as necessary, or add continuation pages.

Two-story brick flounder with simple corbelled brick cornice that runs the length of the north and east facades. Four front facing windows have soldier course segmented arched lintels with limestone stone sills. The east side of the building features the entry to the house but is tucked back in a gangway and is hidden from public view. There is a second floor metal bracketed walk-out porch over the entryway. A large two-story frame addition projects off of the rear of the building. The addition extends out into the gangway about 3 feet.