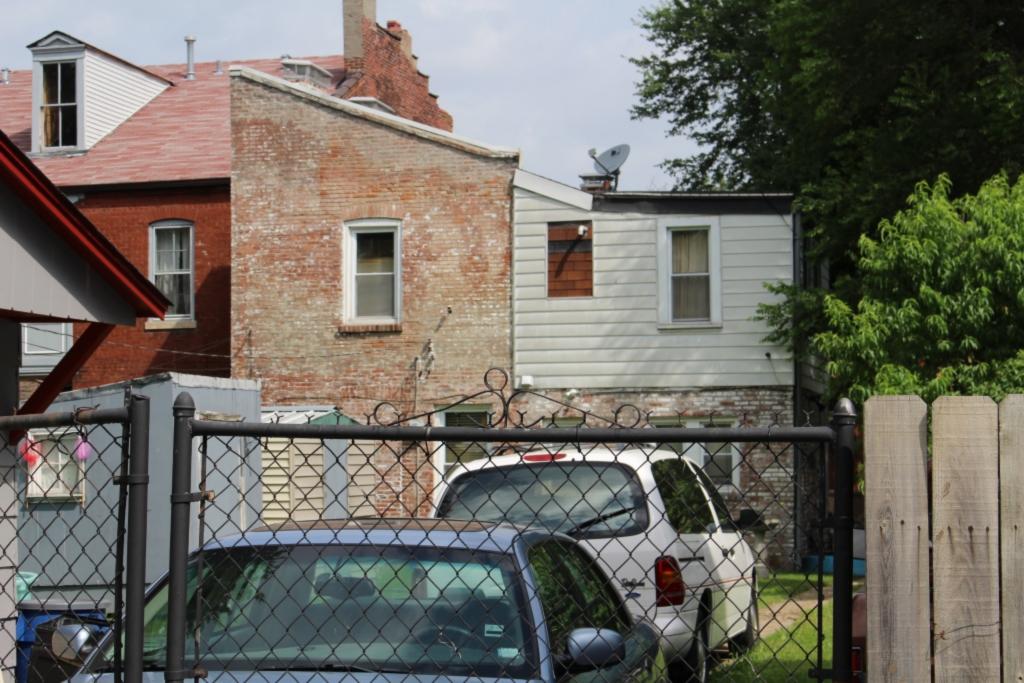

#### 935 MORRISON AV

Rear

40. (cont.) Description of environment and outbuilding. Expand box as necessary or add continuation pages.

Set 15-20' off of sidewalk, far back from current building line of the block. The surrounding properties are well-maintained and have retained their historic context and character.

41. (cont.) Description of primary resource. Expand box as necessary, or add continuation pages.

Two and a half story traditional brick flounder. On the street facing façade, the first and second floor windows have been altered to accommodate doors. A small bracketed balcony is situated at the second floor door. A small double-hung window is located in the loft portion of the street façade. Modern vinyl shutters flank both doors on the south façade. The first floor of the east side of the house has three windows and a single door accessed by a small stoop. The second floor and the east side features a full length wooden porch. There are three transomed doors and one window that look on to the second floor porch. There are two skylights on the roof that are not visible from the street. The rear of the building features a two-story frame sided addition with a sloping roof that matches the original house.