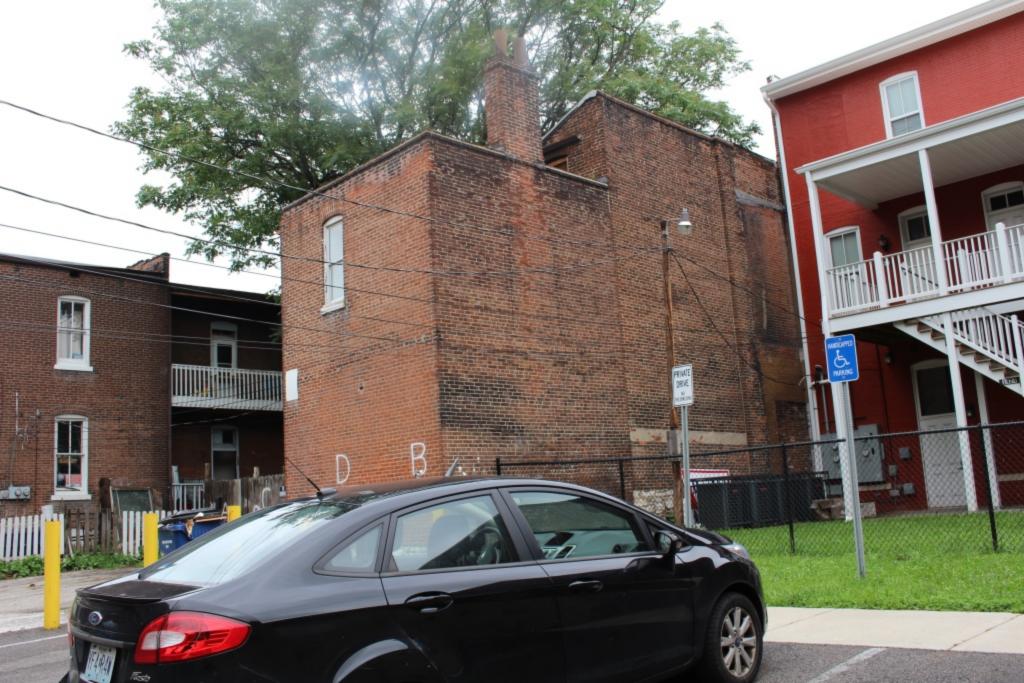

#### 935 MORRISON AV

Rear

41. (cont.) Description of primary resource. Expand box as necessary, or add continuation pages.

Two and a half story traditional brick flounder. On the street facing façade, the first and second floor windows have been altered to accommodate doors. A small bracketed balcony is situated at the second floor door. A small double-hung window is located in the loft portion of the street façade. Modern vinyl shutters flank both doors on the south façade. The first floor of the east side of the house has three windows and a single door accessed by a small stoop. The second floor and the east side features a full length wooden porch. There are three transomed doors and one window that look on to the second floor porch. There are two skylights on the roof that are not visible from the street. The rear of the building features a two-story frame sided addition with a sloping roof that matches the original house.