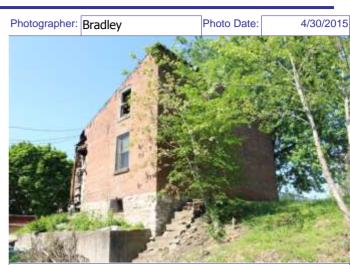

|  |



#### St. Louis Planning and Urban Design



Front and south facades from Texas Ave.



Rear and north facades from alley



Structural condition at time of surveysee specifics in Field notes.

### Field Notes

Building is vacant. Some evidence of recent rehab in vinyl replacement window at second story. Board-up of door opening in frame wall enclosure appears recent and not of City installation, indicating some attention from property owner.

see specifics in Field notes.

Good to Fair

Exterior plywood encloses gallery; door boarded; second entrance visible on Bing birdseye view that also shows that roofing is rolled material. Collapse of wing wall at gallery is from foundation to eaves, the entire bay; reveals that brick is three wythes





# ARCHITECTURAL/HISTORIC INVENTORY FORM - Cultural Resources Office St. Louis Planning and Urban Design

### 3158 TEXAS AV

21.(con