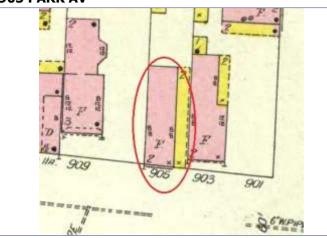

### 921 MORRISON AV

21.(cont.) History:and significance. Expand box as necessary or add continuation pages.

The Multiple Property Area nomination form for the Historic Resources of LaSalle Park, St. Louis notes that this flounder is one of only 2 extant houses in the district that were owned by African Americans. Robert J. Wilkenson was a successful and fashionable barber who owned a shop in downtown St. Louis, and his shop was described as one of the most popular in the city. Wilkenson came to St. Louis from Cincinnati by 1842; by 1871, his estate was worth \$25,000 (Section 8, Page 8-9).

40. (cont.) Description of environment and outbuilding. Expand box as necessary or add continuation pages.

Set 15-20' off of sidewalk, far back from current building line of the block. The surrounding properties are well-maintained and have retained their historic context and character.

41. (cont.) Description of primary resource. Expand box as necessary, or add continuation pages.

Two-story side entry with simple brick corbelled cornice extending length of south and east facades. Windows on south and east side have trabiated cut stone lintels and sills. Windows are replacement and have been wrapped. The main entry is centered on the east facade and is accessed by a small wooden two-story porch. The second floor, east facade has a central door that enters out on to the porch. The is a east facing dormer centered on the main roof of the house. The rear has a two-story flat roof brick additon and is accompanied by a newer one-strory frame addition of the north-east corner of the house.