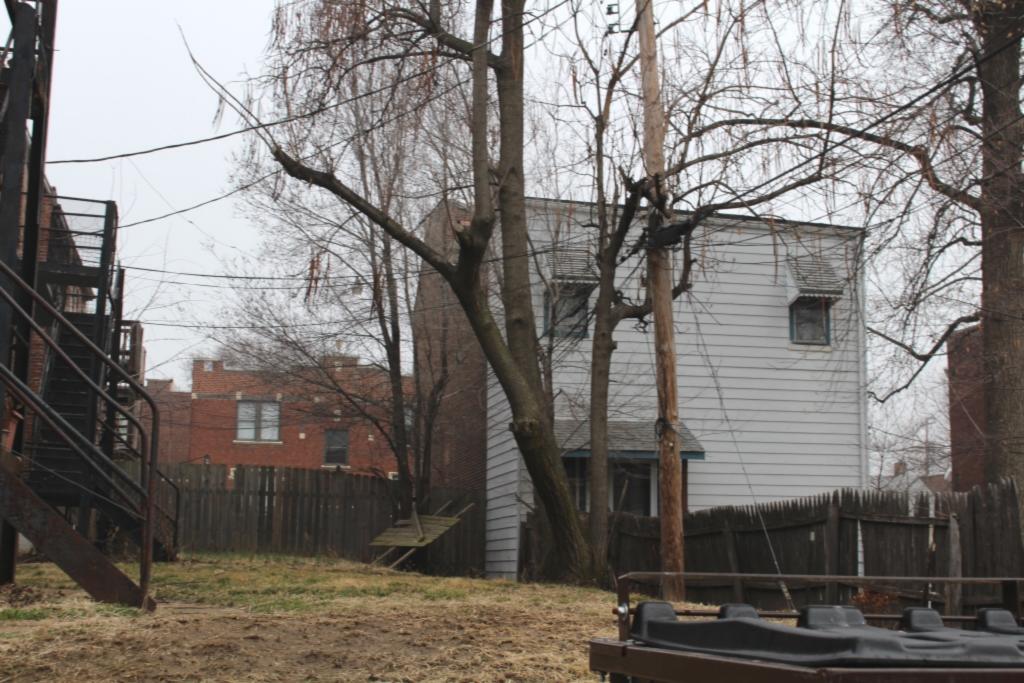

40. (cont.) Description of environment and outbuilding. Expand box as necessary or add continuation pages.

Set 15-20' off of sidewalk, far back from current building line of the block. The surrounding properties are well-maintained and have retained their historic context and character.

41. (cont.) Description of primary resource. Expand box as necessary, or add continuation pages.

Two-story side entry with simple brick corbelled cornice extending length of south and east facades. Windows on south and east side have trabiated cut stone lintels and sills. Windows are replacement and have been wrapped. The main entry is centered on the east facade and is accessed by a small wooden two-story porch. The second floor, east facade has a central door that enters out on to the porch. The is a east facing dormer centered on the main roof of the house. The rear has a two-story flat roof brick additon and is accompanied by a newer one-strory frame addition of the north-east corner of the house.