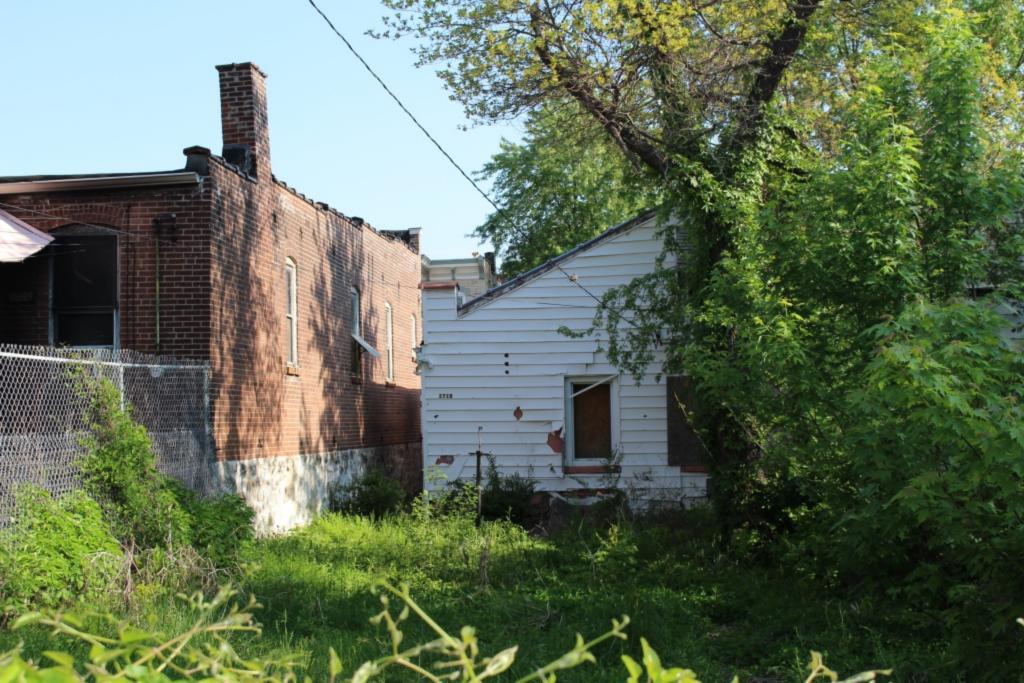

40. (cont.) Description of environment and outbuilding. Expand box as necessary or add continuation pages.

The property is set back twenty feet off of the street. The front yard is enclosed by a wrought-iron and brick fence.

41. (cont.) Description of primary resource. Expand box as necessary, or add continuation pages.

Two-story brick flounder with simple corbelled brick cornice that runs the length of the north and east facades. Four front facing windows have soldier course segmented arched lintels with limestone stone sills. The east side of the building features the entry to the house but is tucked back in a gangway and is hidden from public view. There is a second floor metal bracketed walk-out porch over the entryway. A large two-story frame addition projects off of the rear of the building. The addition extends out into the gangway about 3 feet.