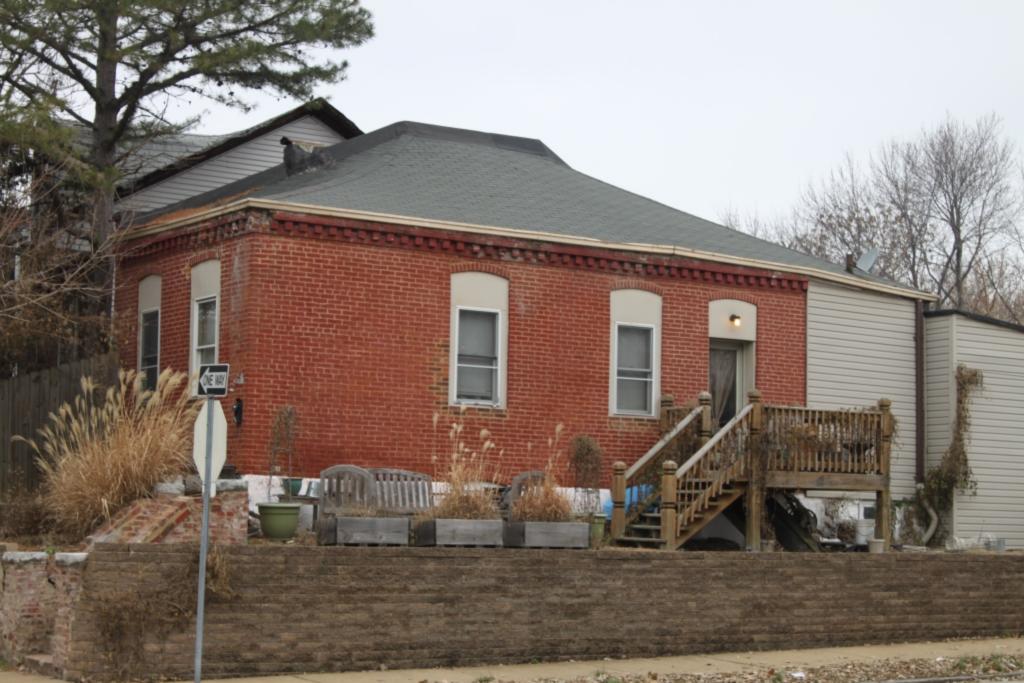

40. (cont.) Description of environment and outbuilding. Expand box as necessary or add continuation pages.

The property is set back twenty feet off of the street. The front yard is enclosed by a wrought-iron and brick fence.

41. (cont.) Description of primary resource. Expand box as necessary, or add continuation pages.

Two-story brick flounder with simple corbelled brick cornice that runs the length of the north and east facades. Four front facing windows have soldier course segmented arched lintels with limestone stone sills. The east side of the building features the entry to the house but is tucked back in a gangway and is hidden from public view. There is a second floor metal bracketed walk-out porch over the entryway. A large two-story frame addition projects off of the rear of the building. The addition extends out into the gangway about 3 feet.