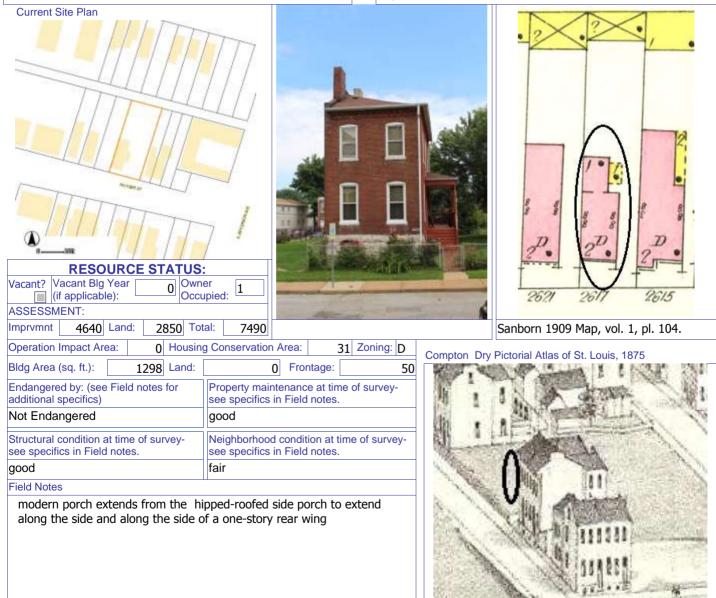

### 921 MORRISON AV

21.(cont.) History:and significance. Expand box as necessary or add continuation pages.

The Multiple Property Area nomination form for the Historic Resources of LaSalle Park, St. Louis notes that this flounder is one of only 2 extant houses in the district that were owned by African Americans. Robert J. Wilkenson was a successful and fashionable barber who owned a shop in downtown St. Louis, and his shop was described as one of the most popular in the city. Wilkenson came to St. Louis from Cincinnati by 1842; by 1871, his estate was worth \$25,000 (Section 8, Page 8-9).

40. (cont.) Description of environment and outbuilding. Expand box as necessary or add continuation pages.

Set 15-20' off of sidewalk, far back from current building line of the block. The surrounding properties are well-maintained and have retained their historic context and character.

41. (cont.) Description of primary resource. Expand box as necessary, or add continuation pages.

Two-story side entry with simple brick corbelled cornice extending length of south and east facades. Windows on south and east side have trabiated cut stone lintels and sills. Windows are replacement and have been wrapped. The main entry is centered on the east facade and is accessed by a small wooden two-story porch. The second floor, east facade has a central door that enters out on to the porch. The is a east facing dormer centered on the main roof of the house. The rear has a two-story flat roof brick additon and is accompanied by a newer one-strory frame addition of the north-east corner of the house.