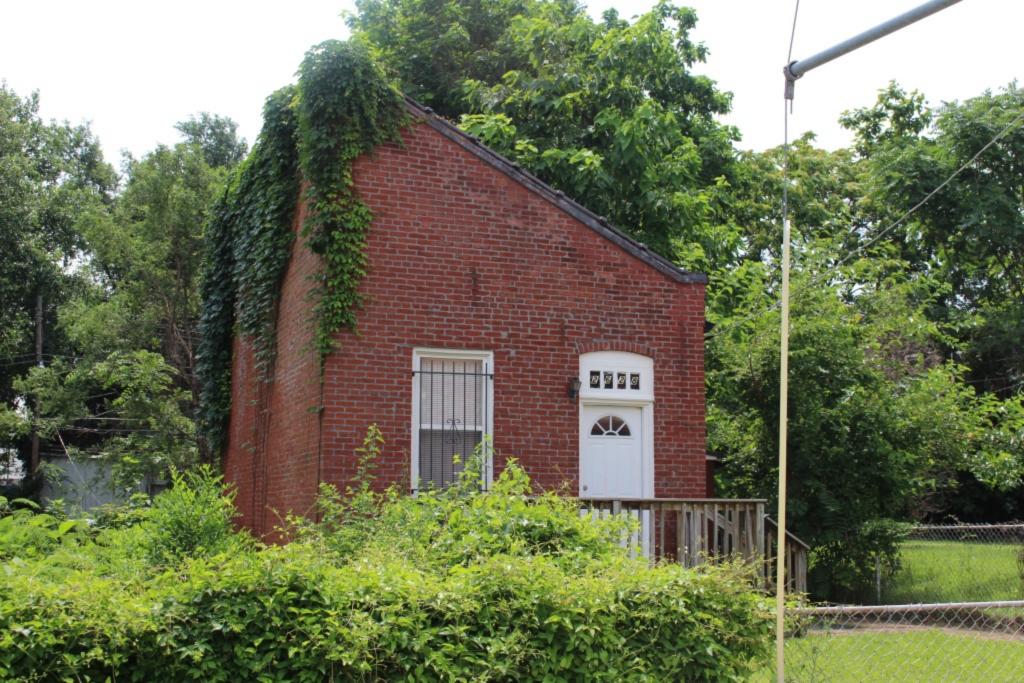

### 908 MORRISON AV

21.(cont.) History:and significance. Expand box as necessary or add continuation pages.

The nomination form for the Historic Resources of Lasalle Multiple Resource Area notes that this flounder is one of the few in the district hed single-family houses built in the 1860s in the district and states: "The business career of Nicholas Guerdan, who built 908 Morrison Avenue, well illustrates the upward mobility of many German merchants living in Page's Addition. Born in Hesse-Darmstadt in 1839, Guerdan began working for a St. Louis hat dealer when he was 13. At the time he built [this flounder] ca. 1864, he was sole owner of the Guerdan Hat Company, one of downtown St. Louis' most prominent hatters. Specializing in Stetson hats, the Guerdan company boasted Philadelphia manufacturer John B. Stetson as a Director."

40. (cont.) Description of environment and outbuilding. Expand box as necessary or add continuation pages.

The property is set back twenty feet off of the street. The front yard is enclosed by a wrought-iron and brick fence.

41. (cont.) Description of primary resource. Expand box as necessary, or add continuation pages.

Two-story brick flounder with simple corbelled brick cornice that runs the length of the north and east facades. Four front facing windows have soldier course segmented arched lintels with limestone stone sills. The east side of the building features the entry to the house but is tucked back in a gangway and is hidden from public view. There is a second floor metal bracketed walk-out porch over the entryway. A large two-story frame addition projects off of the rear of the building. The addition extends out into the gangway about 3 feet.