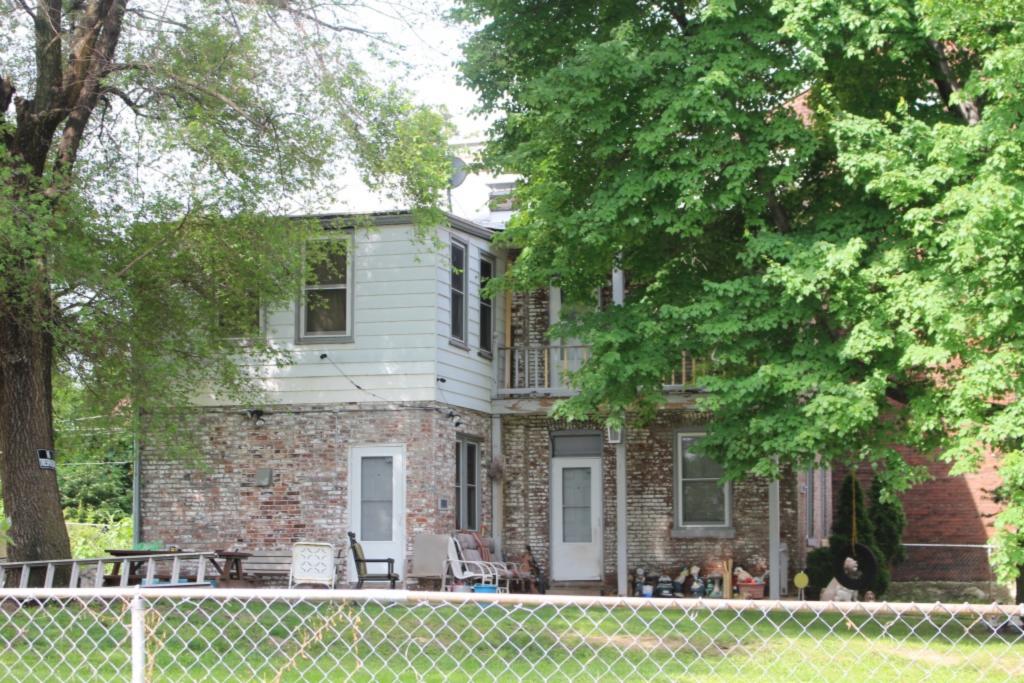

#### 921 MORRISON AV

Front façade

Vacant? Vacant Blg Year

Imprvmnt 25460 Land:

ASSESSMENT:

(if applicable):

Rear and east facades

**467 E** 

41. (cont.) Description of primary resource. Expand box as necessary, or add continuation pages.

Two-story side entry with simple brick corbelled cornice extending length of south and east facades. Windows on south and east side have trabiated cut stone lintels and sills. Windows are replacement and have been wrapped. The main entry is centered on the east facade and is accessed by a small wooden two-story porch. The second floor, east facade has a central door that enters out on to the porch. The is a east facing dormer centered on the main roof of the house. The rear has a two-story flat roof brick additon and is accompanied by a newer one-strory frame addition of the north-east corner of the house.