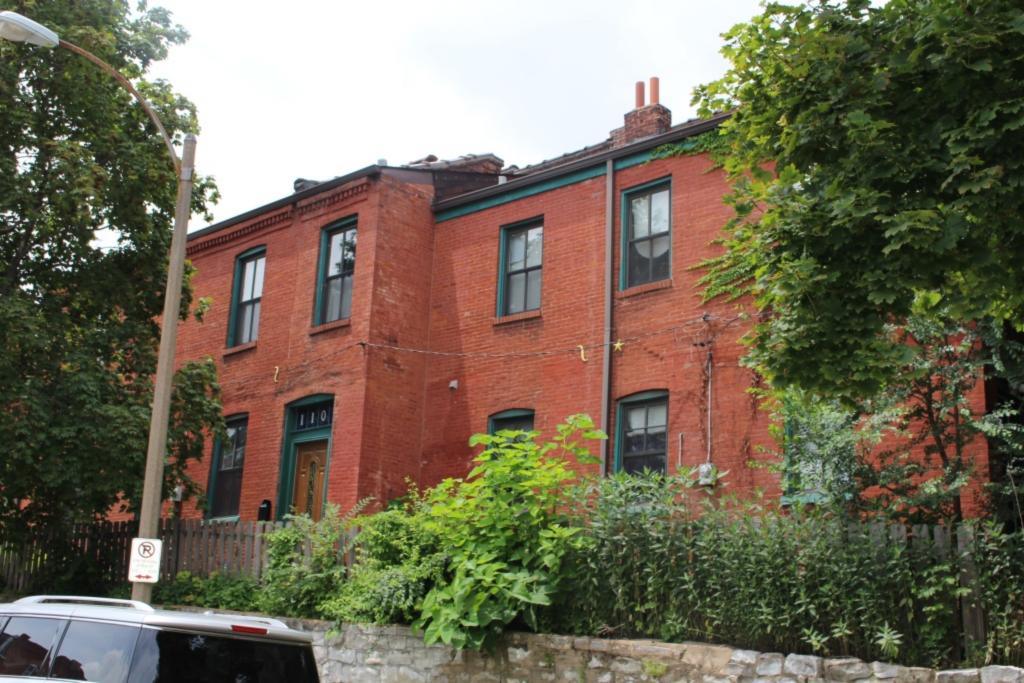

40. (cont.) Description of environment and outbuilding. Expand box as necessary or add continuation pages.

The property is set back twenty feet off of the street. The front yard is enclosed by a wrought-iron and brick fence.

41. (cont.) Description of primary resource. Expand box as necessary, or add continuation pages.

Two-story brick flounder with simple corbelled brick cornice that runs the length of the north and east facades. Four front facing windows have soldier course segmented arched lintels with limestone stone sills. The east side of the building features the entry to the house but is tucked back in a gangway and is hidden from public view. There is a second floor metal bracketed walk-out porch over the entryway. A large two-story frame addition projects off of the rear of the building. The addition extends out into the gangway about 3 feet.