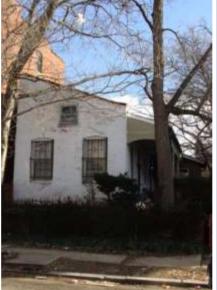

| 908 MORRISON AV                                                                                                          |                                                                                              | Photogra     | apher: Bob Bettis     | Photo Date:                                  | 12/30/2014 |
|--------------------------------------------------------------------------------------------------------------------------|----------------------------------------------------------------------------------------------|--------------|-----------------------|----------------------------------------------|------------|
|                                                                                                                          |                                                                                              |              | 910 908               |                                              |            |
| ASSESSMENT:                                                                                                              | er<br>pied: 1                                                                                |              |                       | ACCC AND |            |
| Imprvmnt         28080         Land:         3330         Tot           Operation Impact Area:         2         Housing |                                                                                              | Zoning: D    |                       |                                              |            |
| Bldg Area (sq. ft.):       1720       Land:         Endangered by: (see Field notes for additional specifics)            | 0 Frontage:<br>Property maintenance at time of<br>see specifics in Field notes.<br>Excellent | 25           | Compton Dry Pictorial | Atilas of St. Louis, 1875                    |            |
| Structural condition at time of survey-<br>see specifics in Field notes.<br>Excellent                                    | Neighborhood condition at time<br>see specifics in Field notes.<br>Excellent                 | e of survey- |                       | T                                            | 5          |
| Field Notes<br>No exposed basement windows visi                                                                          | ble.                                                                                         |              |                       |                                              |            |

40. (cont.) Description of environment and outbuilding. Expand box as necessary or add continuation pages.

The property is set back twenty feet off of the street. The front yard is enclosed by a wrought-iron and brick fence.

41. (cont.) Description of primary resource. Expand box as necessary, or add continuation pages.

Two-story brick flounder with simple corbelled brick cornice that runs the length of the north and east facades. Four front facing windows have soldier course segmented arched lintels with limestone stone sills. The east side of the building features the entry to the house but is tucked back in a gangway and is hidden from public view. There is a second floor metal bracketed walk-out porch over the entryway. A large two-story frame addition projects off of the rear of the building. The addition extends out into the gangway about 3 feet.