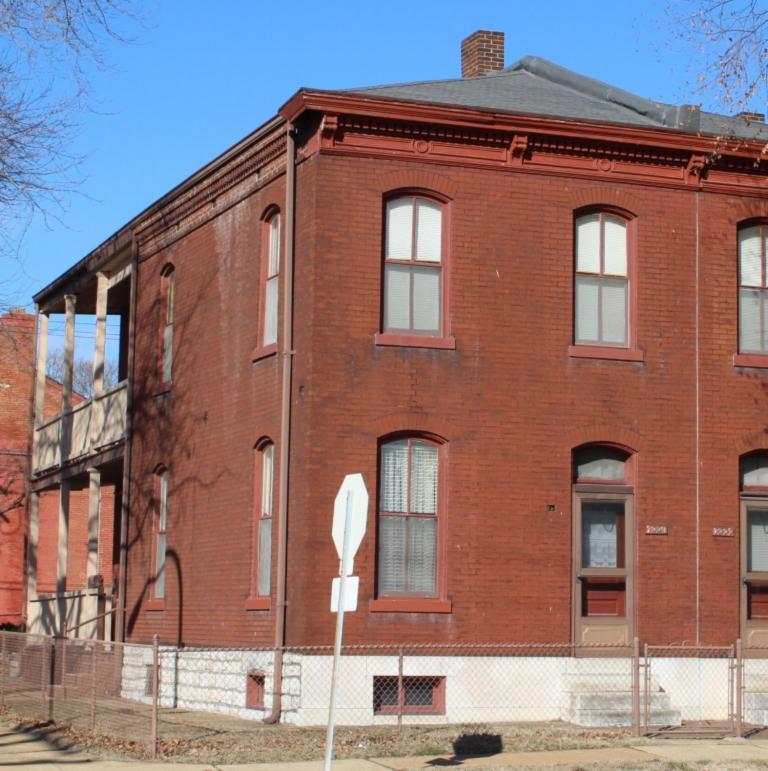

40. (cont.) Description of environment and outbuilding. Expand box as necessary or add continuation pages.

Set 15-20' off of sidewalk, far back from current building line of the block. The surrounding properties are well-maintained and have retained their historic context and character.

41. (cont.) Description of primary resource. Expand box as necessary, or add continuation pages.

Two-story side entry with simple brick corbelled cornice extending length of south and east facades. Windows on south and east side have trabiated cut stone lintels and sills. Windows are replacement and have been wrapped. The main entry is centered on the east facade and is accessed by a small wooden two-story porch. The second floor, east facade has a central door that enters out on to the porch. The is a east facing dormer centered on the main roof of the house. The rear has a two-story flat roof brick additon and is accompanied by a newer one-strory frame addition of the north-east corner of the house.