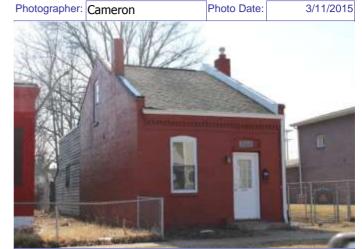

40. (cont.) Description of environment and outbuilding. Expand box as necessary or add continuation pages.

The property is set back twenty feet off of the street. The front yard is enclosed by a wrought-iron and brick fence.

41. (cont.) Description of primary resource. Expand box as necessary, or add continuation pages.

Two-story brick flounder with simple corbelled brick cornice that runs the length of the north and east facades. Four front facing windows have soldier course segmented arched lintels with limestone stone sills. The east side of the building features the entry to the house but is tucked back in a gangway and is hidden from public view. There is a second floor metal bracketed walk-out porch over the entryway. A large two-story frame addition projects off of the rear of the building. The addition extends out into the gangway about 3 feet.