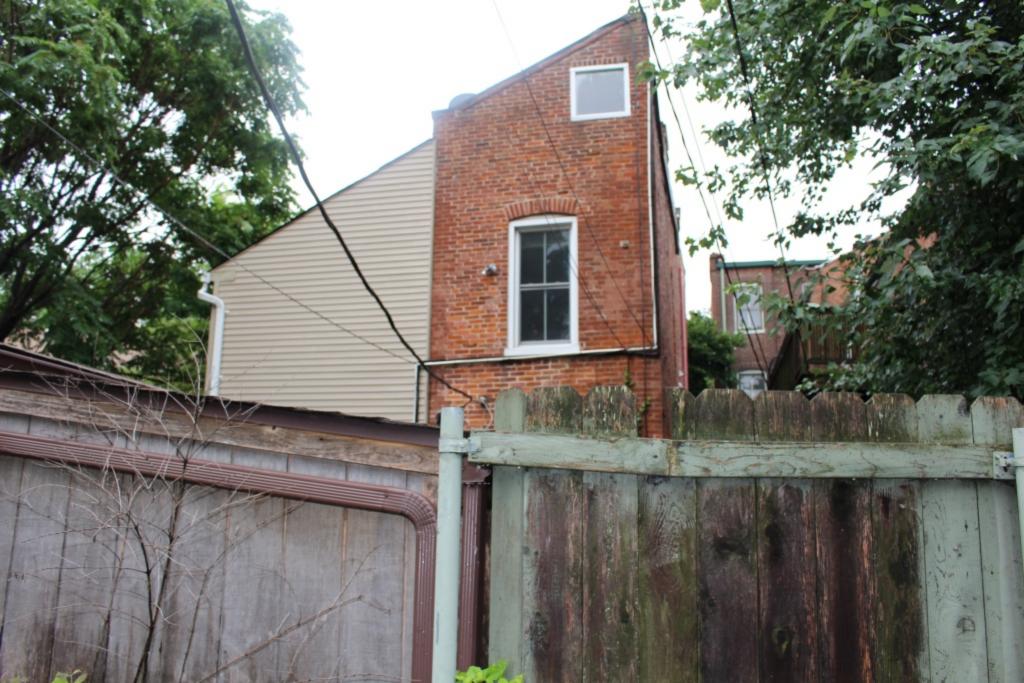

#### 921 MORRISON AV

Front façade

Vacant? Vacant Blg Year

Imprvmnt 25460 Land:

ASSESSMENT:

(if applicable):

Rear and east facades

**467 E** 

41. (cont.) Description of primary resource. Expand box as necessary, or add continuation pages.

Two-story side entry with simple brick corbelled cornice extending length of south and east facades. Windows on south and east side have trabiated cut stone lintels and sills. Windows are replacement and have been wrapped. The main entry is centered on the east facade and is accessed by a small wooden two-story porch. The second floor, east facade has a central door that enters out on to the porch. The is a east facing dormer centered on the main roof of the house. The rear has a two-story flat roof brick additon and is accompanied by a newer one-strory frame addition of the north-east corner of the house.