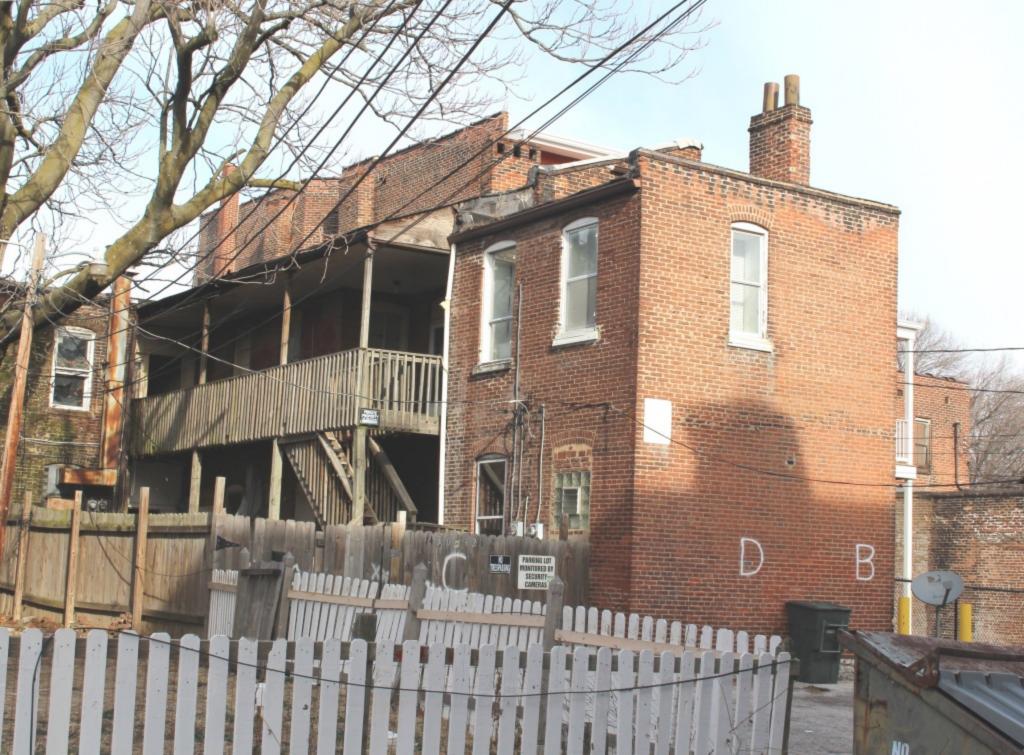

#### 921 MORRISON AV

Front façade

Vacant? Vacant Blg Year

Imprvmnt 25460 Land:

ASSESSMENT:

(if applicable):

Rear and east facades

**467 E** 

41. (cont.) Description of primary resource. Expand box as necessary, or add continuation pages.

Two-story side entry with simple brick corbelled cornice extending length of south and east facades. Windows on south and east side have trabiated cut stone lintels and sills. Windows are replacement and have been wrapped. The main entry is centered on the east facade and is accessed by a small wooden two-story porch. The second floor, east facade has a central door that enters out on to the porch. The is a east facing dormer centered on the main roof of the house. The rear has a two-story flat roof brick additon and is accompanied by a newer one-strory frame addition of the north-east corner of the house.