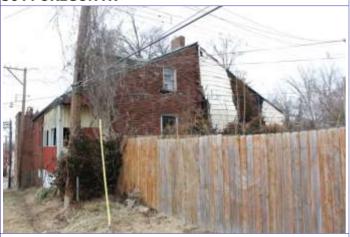

40. (cont.) Description of environment and outbuilding. Expand box as necessary or add continuation pages.

Set 15-20' off of sidewalk, far back from current building line of the block. The surrounding properties are well-maintained and have retained their historic context and character.

41. (cont.) Description of primary resource. Expand box as necessary, or add continuation pages.

Two-story side entry with simple brick corbelled cornice extending length of south and east facades. Windows on south and east side have trabiated cut stone lintels and sills. Windows are replacement and have been wrapped. The main entry is centered on the east facade and is accessed by a small wooden two-story porch. The second floor, east facade has a central door that enters out on to the porch. The is a east facing dormer centered on the main roof of the house. The rear has a two-story flat roof brick additon and is accompanied by a newer one-strory frame addition of the north-east corner of the house.