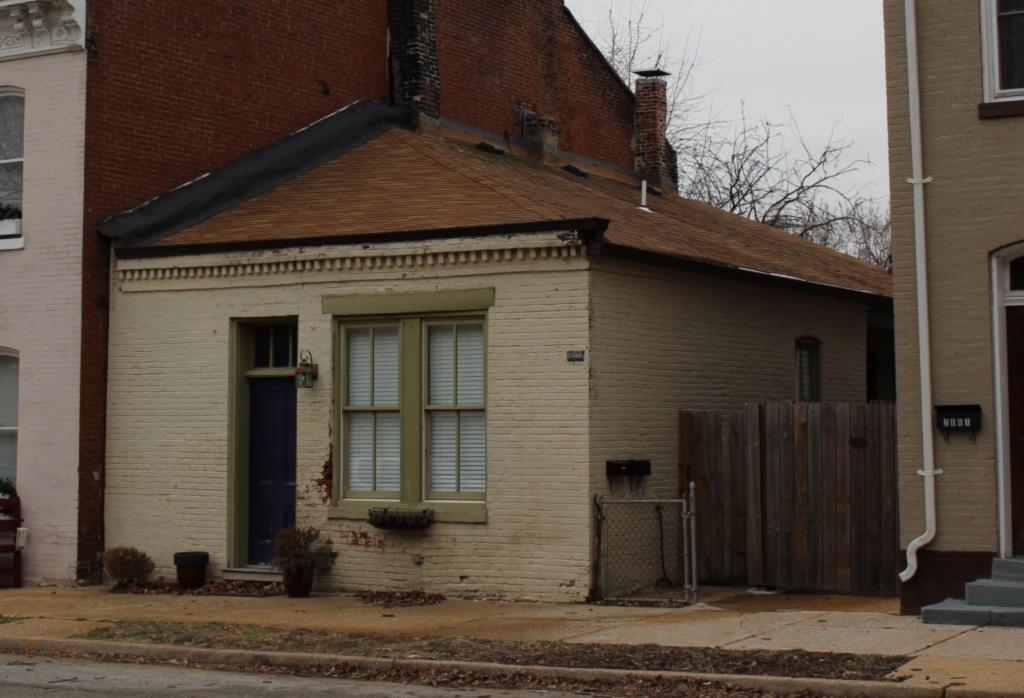

40. (cont.) Description of environment and outbuilding. Expand box as necessary or add continuation pages.

The property is set back twenty feet off of the street. The front yard is enclosed by a wrought-iron and brick fence.

41. (cont.) Description of primary resource. Expand box as necessary, or add continuation pages.

Two-story brick flounder with simple corbelled brick cornice that runs the length of the north and east facades. Four front facing windows have soldier course segmented arched lintels with limestone stone sills. The east side of the building features the entry to the house but is tucked back in a gangway and is hidden from public view. There is a second floor metal bracketed walk-out porch over the entryway. A large two-story frame addition projects off of the rear of the building. The addition extends out into the gangway about 3 feet.