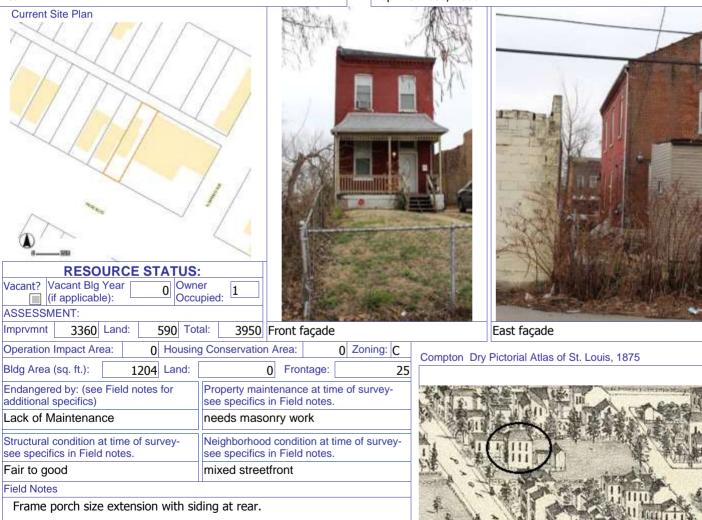

#### 935 MORRISON AV

Rear

40. (cont.) Description of environment and outbuilding. Expand box as necessary or add continuation pages.

Set 15-20' off of sidewalk, far back from current building line of the block. The surrounding properties are well-maintained and have retained their historic context and character.

41. (cont.) Description of primary resource. Expand box as necessary, or add continuation pages.

Two and a half story traditional brick flounder. On the street facing façade, the first and second floor windows have been altered to accommodate doors. A small bracketed balcony is situated at the second floor door. A small double-hung window is located in the loft portion of the street façade. Modern vinyl shutters flank both doors on the south façade. The first floor of the east side of the house has three windows and a single door accessed by a small stoop. The second floor and the east side features a full length wooden porch. There are three transomed doors and one window that look on to the second floor porch. There are two skylights on the roof that are not visible from the street. The rear of the building features a two-story frame sided addition with a sloping roof that matches the original house.