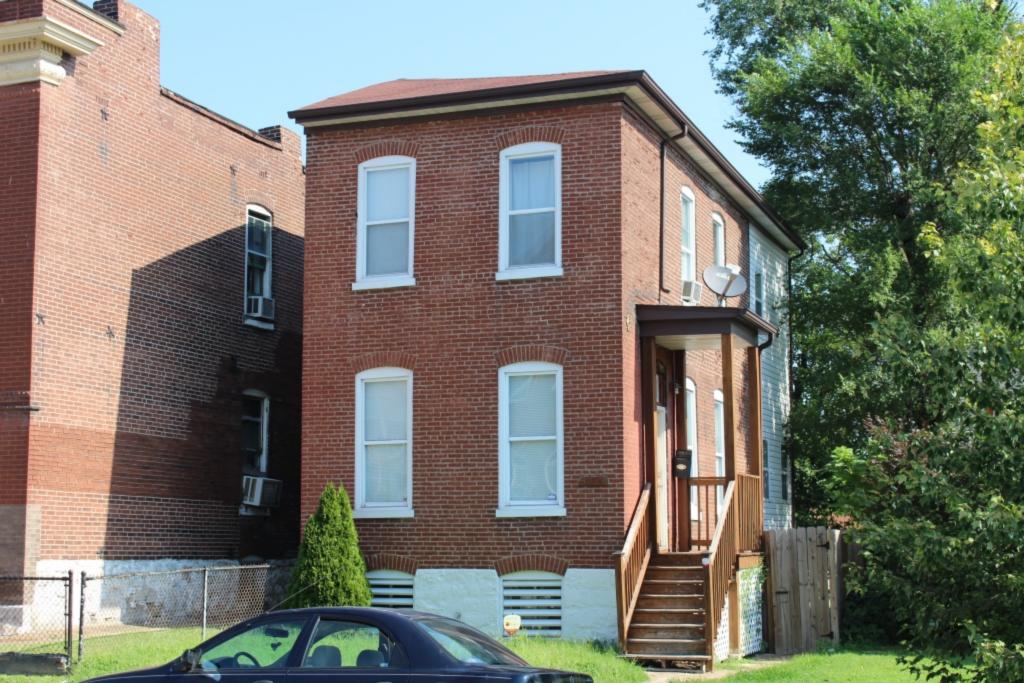

### 935 MORRISON AV

21.(cont.) History:and significance. Expand box as necessary or add continuation pages.

This flounder appears in the Compton & Dry Atlas, dating its construction to before 1875. It is listed as contributing to the Soulard-Page National Register District but the nomination does not discuss its history.

41. (cont.) Description of primary resource. Expand box as necessary, or add continuation pages.

Two and a half story traditional brick flounder. On the street facing façade, the first and second floor windows have been altered to accommodate doors. A small bracketed balcony is situated at the second floor door. A small double-hung window is located in the loft portion of the street façade. Modern vinyl shutters flank both doors on the south façade. The first floor of the east side of the house has three windows and a single door accessed by a small stoop. The second floor and the east side features a full length wooden porch. There are three transomed doors and one window that look on to the second floor porch. There are two skylights on the roof that are not visible from the street. The rear of the building features a two-story frame sided addition with a sloping roof that matches the original house.