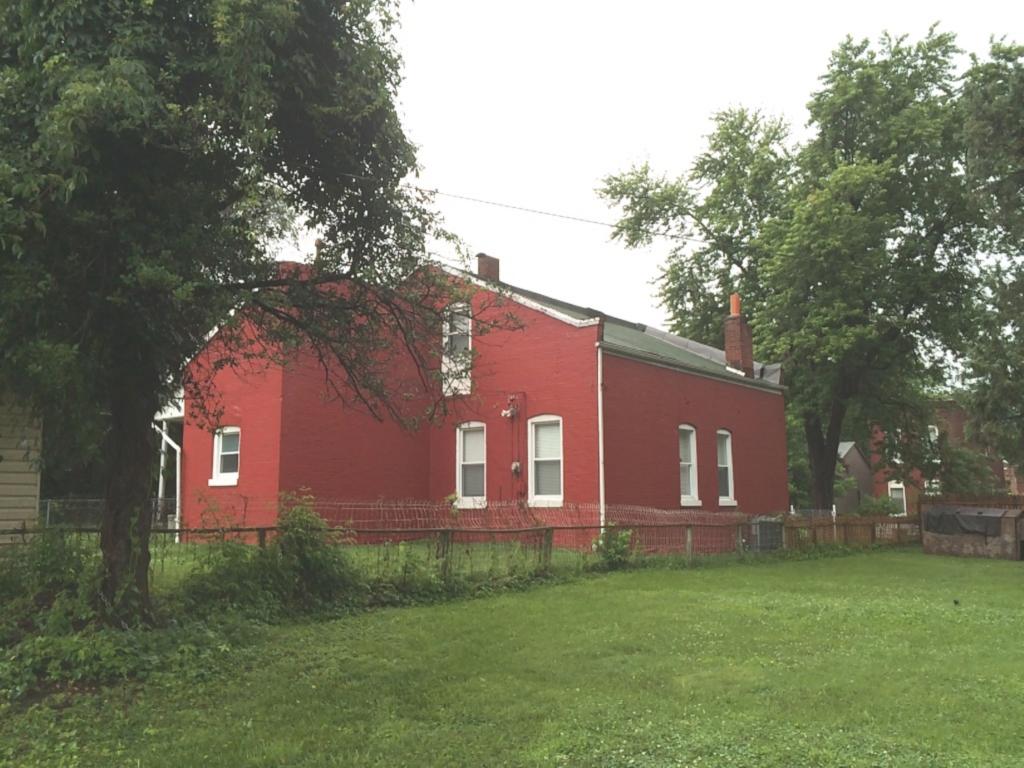

40. (cont.) Description of environment and outbuilding. Expand box as necessary or add continuation pages.

The property is set back twenty feet off of the street. The front yard is enclosed by a wrought-iron and brick fence.

41. (cont.) Description of primary resource. Expand box as necessary, or add continuation pages.

Two-story brick flounder with simple corbelled brick cornice that runs the length of the north and east facades. Four front facing windows have soldier course segmented arched lintels with limestone stone sills. The east side of the building features the entry to the house but is tucked back in a gangway and is hidden from public view. There is a second floor metal bracketed walk-out porch over the entryway. A large two-story frame addition projects off of the rear of the building. The addition extends out into the gangway about 3 feet.