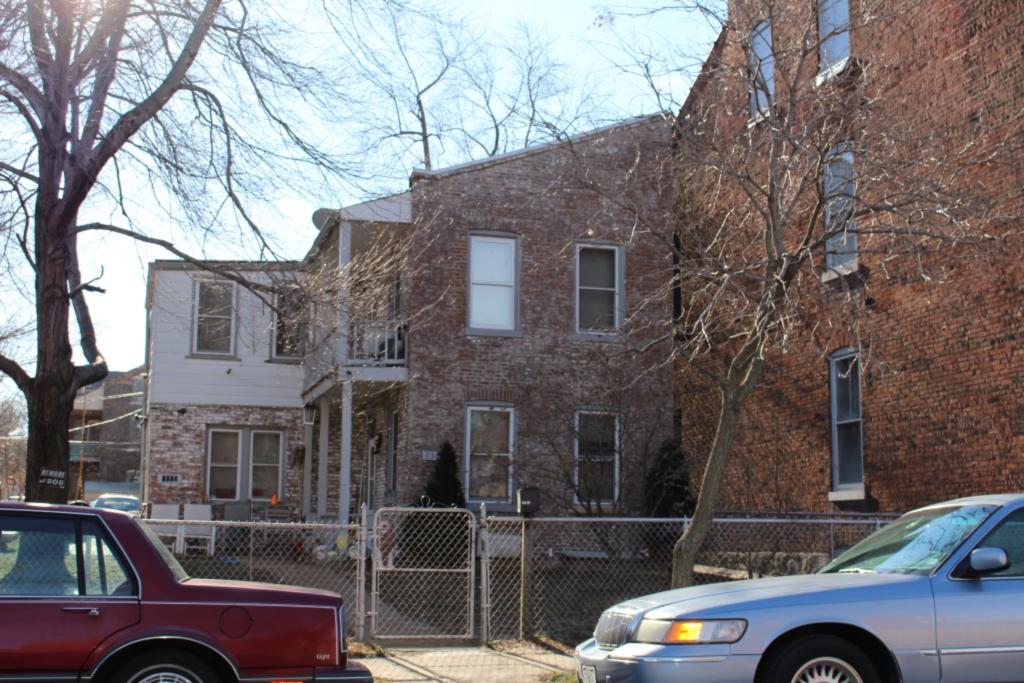

| 908 MORRISON AV                                                                                                          |                                                                                              | Photogra     | apher: Bob Bettis     | Photo Date:                                  | 12/30/2014 |
|--------------------------------------------------------------------------------------------------------------------------|----------------------------------------------------------------------------------------------|--------------|-----------------------|----------------------------------------------|------------|
|                                                                                                                          |                                                                                              |              | 910 908               |                                              |            |
| ASSESSMENT:                                                                                                              | er<br>pied: 1                                                                                |              |                       | ACCC AND |            |
| Imprvmnt         28080         Land:         3330         Tot           Operation Impact Area:         2         Housing |                                                                                              | Zoning: D    |                       |                                              |            |
| Bldg Area (sq. ft.):       1720       Land:         Endangered by: (see Field notes for additional specifics)            | 0 Frontage:<br>Property maintenance at time of<br>see specifics in Field notes.<br>Excellent | 25           | Compton Dry Pictorial | Atilas of St. Louis, 1875                    |            |
| Structural condition at time of survey-<br>see specifics in Field notes.<br>Excellent                                    | Neighborhood condition at time<br>see specifics in Field notes.<br>Excellent                 | e of survey- |                       | T                                            | 5          |
| Field Notes<br>No exposed basement windows visi                                                                          | ble.                                                                                         |              |                       |                                              |            |

40. (cont.) Description of environment and outbuilding. Expand box as necessary or add continuation pages.

The property is set back twenty feet off of the street. The front yard is enclosed by a wrought-iron and brick fence.

41. (cont.) Description of primary resource. Expand box as necessary, or add continuation pages.

Two-story brick flounder with simple corbelled brick cornice that runs the length of the north and east facades. Four front facing windows have soldier course segmented arched lintels with limestone stone sills. The east side of the building features the entry to the house but is tucked back in a gangway and is hidden from public view. There is a second floor metal bracketed walk-out porch over the entryway. A large two-story frame addition projects off of the rear of the building. The addition extends out into the gangway about 3 feet.