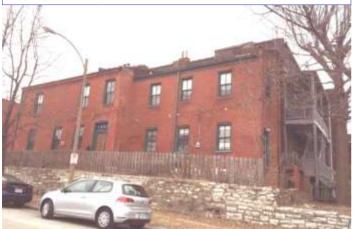

41. (cont.) Description of primary resource. Expand box as necessary, or add continuation pages.

Two-story brick flounder with simple corbelled brick cornice that runs the length of the north and east facades. Four front facing windows have soldier course segmented arched lintels with limestone stone sills. The east side of the building features the entry to the house but is tucked back in a gangway and is hidden from public view. There is a second floor metal bracketed walk-out porch over the entryway. A large two-story frame addition projects off of the rear of the building. The addition extends out into the gangway about 3 feet.