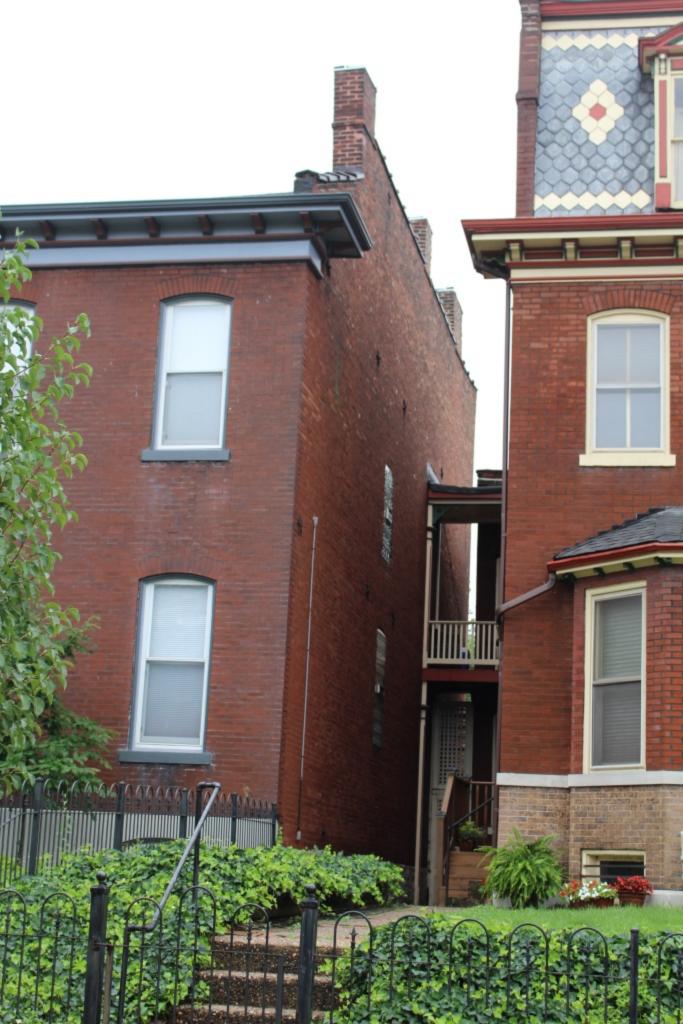

### 908 MORRISON AV

21.(cont.) History:and significance. Expand box as necessary or add continuation pages.

The nomination form for the Historic Resources of Lasalle Multiple Resource Area notes that this flounder is one of the few in the district hed single-family houses built in the 1860s in the district and states: "The business career of Nicholas Guerdan, who built 908 Morrison Avenue, well illustrates the upward mobility of many German merchants living in Page's Addition. Born in Hesse-Darmstadt in 1839, Guerdan began working for a St. Louis hat dealer when he was 13. At the time he built [this flounder] ca. 1864, he was sole owner of the Guerdan Hat Company, one of downtown St. Louis' most prominent hatters. Specializing in Stetson hats, the Guerdan company boasted Philadelphia manufacturer John B. Stetson as a Director."

40. (cont.) Description of environment and outbuilding. Expand box as necessary or add continuation pages.

The property is set back twenty feet off of the street. The front yard is enclosed by a wrought-iron and brick fence.

41. (cont.) Description of primary resource. Expand box as necessary, or add continuation pages.

Two-story brick flounder with simple corbelled brick cornice that runs the length of the north and east facades. Four front facing windows have soldier course segmented arched lintels with limestone stone sills. The east side of the building features the entry to the house but is tucked back in a gangway and is hidden from public view. There is a second floor metal bracketed walk-out porch over the entryway. A large two-story frame addition projects off of the rear of the building. The addition extends out into the gangway about 3 feet.