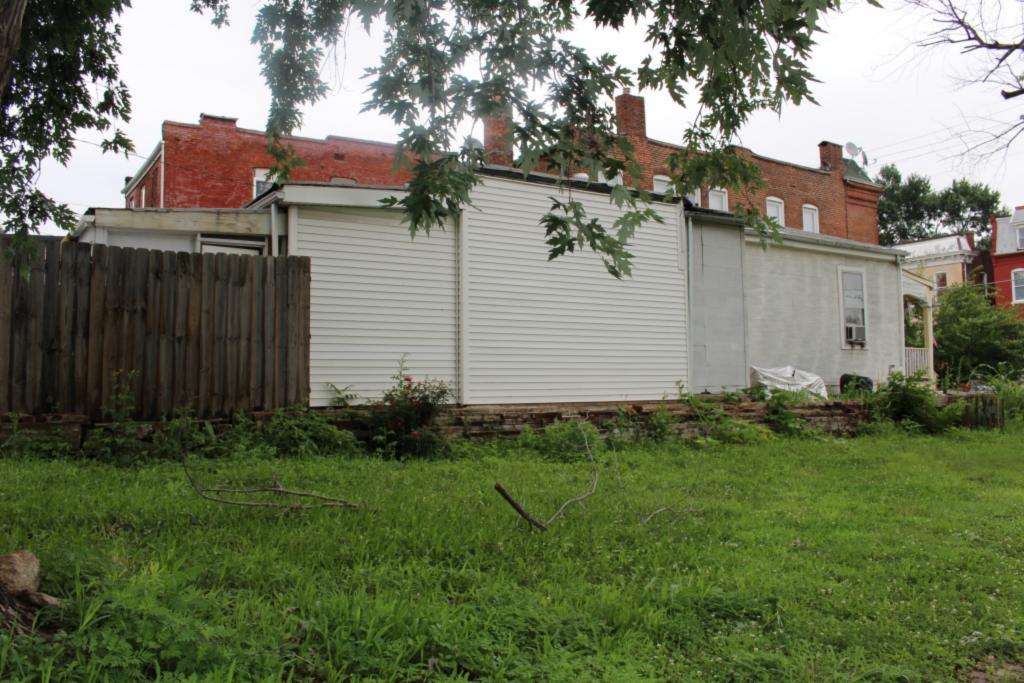

40. (cont.) Description of environment and outbuilding. Expand box as necessary or add continuation pages.

The property is set back twenty feet off of the street. The front yard is enclosed by a wrought-iron and brick fence.

41. (cont.) Description of primary resource. Expand box as necessary, or add continuation pages.

Two-story brick flounder with simple corbelled brick cornice that runs the length of the north and east facades. Four front facing windows have soldier course segmented arched lintels with limestone stone sills. The east side of the building features the entry to the house but is tucked back in a gangway and is hidden from public view. There is a second floor metal bracketed walk-out porch over the entryway. A large two-story frame addition projects off of the rear of the building. The addition extends out into the gangway about 3 feet.