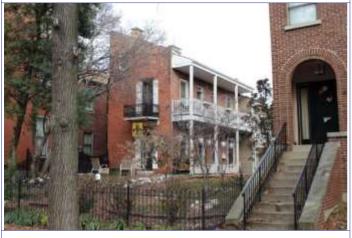

### 908 MORRISON AV

21.(cont.) History:and significance. Expand box as necessary or add continuation pages.

The nomination form for the Historic Resources of Lasalle Multiple Resource Area notes that this flounder is one of the few in the district hed single-family houses built in the 1860s in the district and states: "The business career of Nicholas Guerdan, who built 908 Morrison Avenue, well illustrates the upward mobility of many German merchants living in Page's Addition. Born in Hesse-Darmstadt in 1839, Guerdan began working for a St. Louis hat dealer when he was 13. At the time he built [this flounder] ca. 1864, he was sole owner of the Guerdan Hat Company, one of downtown St. Louis' most prominent hatters. Specializing in Stetson hats, the Guerdan company boasted Philadelphia manufacturer John B. Stetson as a Director."

40. (cont.) Description of environment and outbuilding. Expand box as necessary or add continuation pages.

The property is set back twenty feet off of the street. The front yard is enclosed by a wrought-iron and brick fence.

41. (cont.) Description of primary resource. Expand box as necessary, or add continuation pages.

Two-story brick flounder with simple corbelled brick cornice that runs the length of the north and east facades. Four front facing windows have soldier course segmented arched lintels with limestone stone sills. The east side of the building features the entry to the house but is tucked back in a gangway and is hidden from public view. There is a second floor metal bracketed walk-out porch over the entryway. A large two-story frame addition projects off of the rear of the building. The addition extends out into the gangway about 3 feet.