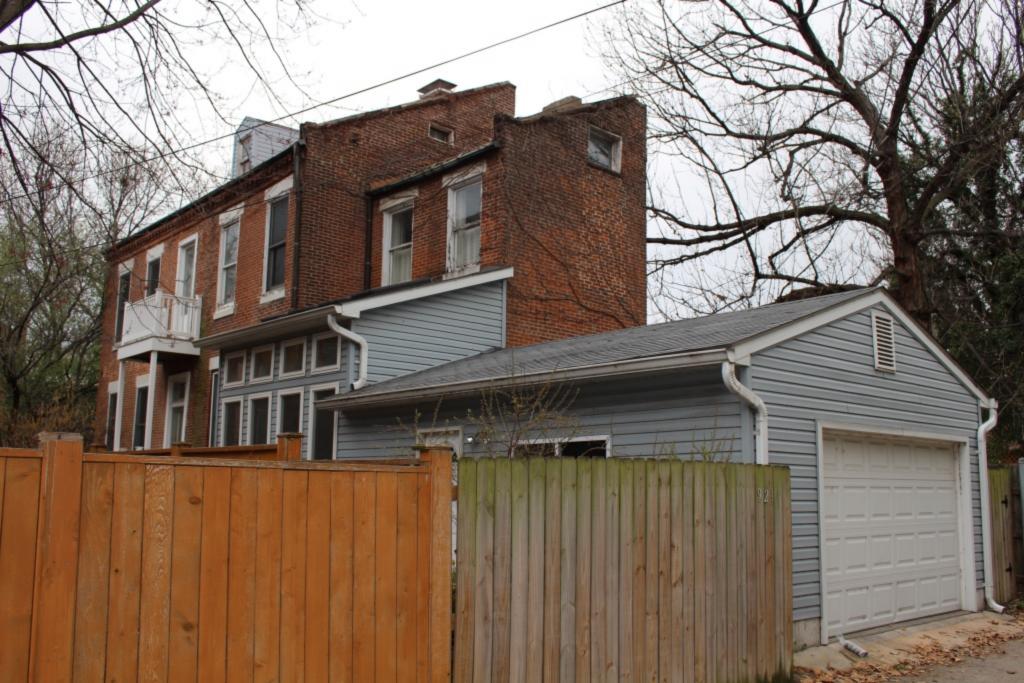

41. (cont.) Description of primary resource. Expand box as necessary, or add continuation pages.

Two-story brick flounder with simple corbelled brick cornice that runs the length of the north and east facades. Four front facing windows have soldier course segmented arched lintels with limestone stone sills. The east side of the building features the entry to the house but is tucked back in a gangway and is hidden from public view. There is a second floor metal bracketed walk-out porch over the entryway. A large two-story frame addition projects off of the rear of the building. The addition extends out into the gangway about 3 feet.