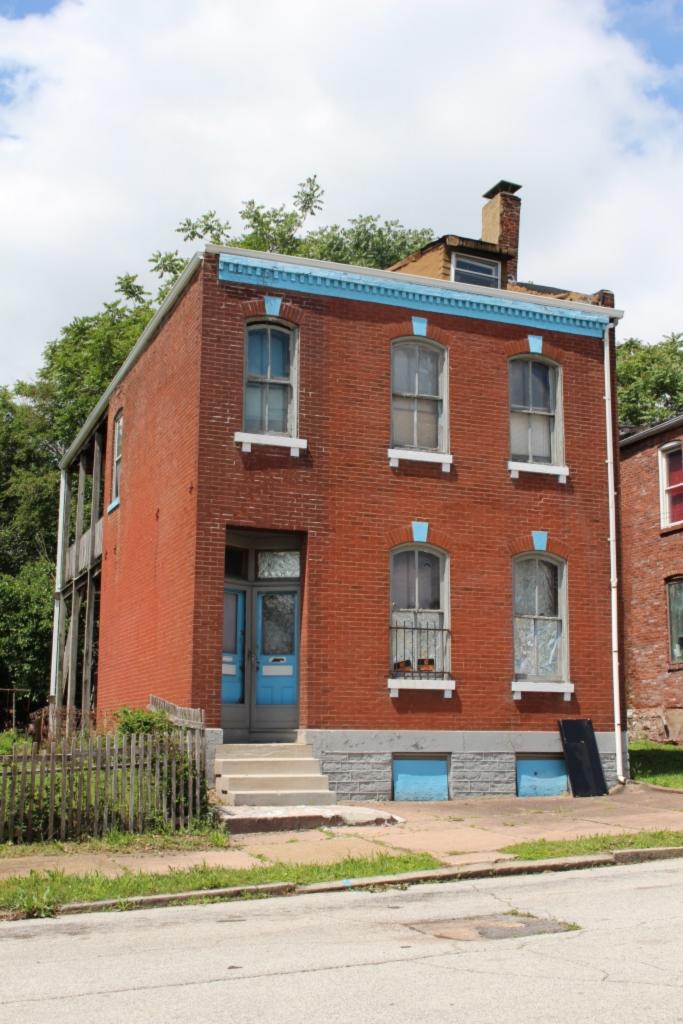

| Ģ |   |
|---|---|
| ¢ | 1 |

| Ot. EU                               |                                       | ining and 0      | rban Design                                  |                                         |            |       |                              |                                             |                      |  |  |  |  |
|--------------------------------------|---------------------------------------|------------------|----------------------------------------------|-----------------------------------------|------------|-------|------------------------------|---------------------------------------------|----------------------|--|--|--|--|
| 1. Survey no.                        | 2. Sur                                | vey name:        |                                              |                                         |            |       | 3.                           | County:                                     |                      |  |  |  |  |
| SLC-AS-053-0195                      | Ther                                  | natic Survey     | of Flounder Houses                           | in St. Louis C                          | City       |       | St. Louis [Independent City] |                                             |                      |  |  |  |  |
| 4. Address: (from City               |                                       |                  |                                              |                                         | 5. City/St |       |                              |                                             |                      |  |  |  |  |
| 908 MORRISO                          | N AV                                  | -                |                                              |                                         |            | -     | Louis, M                     |                                             | 63104                |  |  |  |  |
|                                      |                                       |                  |                                              |                                         |            |       |                              | 6. UTM Easting:                             | 743839.02            |  |  |  |  |
| Alternate address: 90                | )8 Morris                             | on Avenue        |                                              | Latitude:                               | 38.61494   | 45    |                              | UTM Northing:                               | 42277768.84          |  |  |  |  |
| 8. Historic Name (if kno             | own):                                 | 11a. Hist        | oric Use (if known):                         | Longitude:                              | -90.1994   | ł05   |                              | City Block                                  | City Ward            |  |  |  |  |
| N/A                                  | ,                                     | Dome             | , ,                                          | 7. Townshi                              | p-Range-S  | ectic | n:                           | 466.03                                      | 7                    |  |  |  |  |
| 9. Present/other name                | (if know                              |                  | rent Use:                                    | N/A                                     |            |       |                              | 10. Ownership:                              |                      |  |  |  |  |
|                                      |                                       | Dome             |                                              | Neighborh                               | ood Numbe  | er:   | 34                           | Private                                     |                      |  |  |  |  |
|                                      |                                       | Donie            |                                              | ORICAL DA                               |            | -     |                              | invace                                      |                      |  |  |  |  |
| 12. Est. Constr.Date                 | 1880                                  | 17. Original c   |                                              | Nicholas Gue                            |            |       | His                          | storic District Poten                       | tial?                |  |  |  |  |
| 13. Significant date/per             |                                       | 18. Previousl    | -                                            |                                         | luun       |       | No                           | ma of Potontial Dia                         |                      |  |  |  |  |
| <u></u>                              |                                       | Cite survey n    | ame here and in box 2                        | 2 cont.(page 3)                         |            |       | INA                          | me of Potential Dis                         | and ?                |  |  |  |  |
| 14. Area(s) of signification         | nce:                                  | -                |                                              |                                         |            |       |                              |                                             |                      |  |  |  |  |
| 3                                    |                                       | 19. On Natio     | nal Register?                                |                                         |            |       | 21.                          | History/Significand                         | ce on Cont. page     |  |  |  |  |
| 15. Architect:                       |                                       |                  | ion name here and in b                       | ox 22 cont.(pag                         | ge 3)      |       | 22                           | Sources on contin                           | nuation page.        |  |  |  |  |
|                                      |                                       |                  | age Historic District                        |                                         |            |       | ~~~~                         |                                             |                      |  |  |  |  |
| not known<br>16. Builder/contractor: |                                       |                  | Register eligible?                           |                                         |            |       | 23.                          | Category of Prope                           | erty:                |  |  |  |  |
| not known                            |                                       |                  |                                              |                                         |            |       |                              | ilding                                      |                      |  |  |  |  |
|                                      |                                       | not deterr       |                                              |                                         |            |       | 24                           | lianig                                      |                      |  |  |  |  |
| 24 Verneeuler er prop                | orty typo                             |                  | ARCHITECT<br>31. Chimney placemer            |                                         |            |       | 26 Dorol                     | n Type(s):                                  |                      |  |  |  |  |
| 24. Vernacular or prop               | erty type                             |                  |                                              | п.                                      |            |       |                              |                                             |                      |  |  |  |  |
| Flounder                             |                                       |                  | Side, Right                                  |                                         |            |       | Front:                       | Side                                        |                      |  |  |  |  |
| Flounder Sub-Type                    |                                       |                  | 32. Structural system:                       |                                         |            |       | Side:                        | Stoop                                       |                      |  |  |  |  |
| 2-story, side entry                  |                                       |                  | Load-bearing Brick                           | κ                                       |            |       |                              | . Windows: Inappropriate Replacement        |                      |  |  |  |  |
| hipped front                         |                                       |                  |                                              |                                         |            |       | Type1:                       | 2 cubicitality                              |                      |  |  |  |  |
| Blind tall wall (origi               |                                       |                  | 33. Exterior wall claddi                     | ng (Primary):                           |            |       |                              | terial: Aluminum                            |                      |  |  |  |  |
| Attached (originally                 | · · · · · · · · · · · · · · · · · · · | ther blg?        | Brick                                        |                                         |            |       |                              | anes: 6/6                                   |                      |  |  |  |  |
| 25. Architectural style:             |                                       |                  | <ol> <li>33. Exterior wall claddi</li> </ol> | Exterior wall cladding (Secondary): Typ |            |       | Type 2:                      |                                             |                      |  |  |  |  |
| Federal                              |                                       |                  |                                              |                                         |            |       |                              | iterial:                                    |                      |  |  |  |  |
| 26. Plan Shape:                      |                                       |                  |                                              |                                         |            |       |                              | anes:                                       |                      |  |  |  |  |
| Rectangular (Shor                    |                                       |                  | 34. Foundation Materia                       | al:                                     |            |       |                              | 3. Acreage (rural)Visible from public road? |                      |  |  |  |  |
| 27. Number of Stories:               |                                       | Stories          | Coursed Rubble Li                            | mestone                                 |            |       |                              | iges: (describe in b                        |                      |  |  |  |  |
| 28. No. of bays (1st flo             | or)                                   |                  |                                              |                                         |            |       | ✓ Addit                      | ion Date(s                                  | s): c 1920           |  |  |  |  |
| Front 2 Side                         | 4                                     |                  | 35. Basement type:                           |                                         |            |       | Addit                        | ion Date(s                                  | ,):                  |  |  |  |  |
| 29. Roof Type:                       | _                                     |                  | Undetermined                                 |                                         |            |       | Altere                       | ed Date(s)                                  | ):                   |  |  |  |  |
| Shed                                 |                                       |                  |                                              |                                         |            |       |                              | ed Date(s                                   | ):                   |  |  |  |  |
|                                      |                                       |                  | Significant Building De                      | tails:                                  |            |       | 40. No. C                    | Dutbuildings (descri                        | ibe Box 40)          |  |  |  |  |
| 30. Roof Material:                   |                                       |                  | Corbelled Cornice                            |                                         |            |       |                              |                                             |                      |  |  |  |  |
| Asphalt Shingle                      |                                       |                  |                                              |                                         |            |       | 41. Furth                    | er description of bu                        | uilding features and |  |  |  |  |
|                                      |                                       |                  |                                              |                                         |            |       | associate                    | ed resources on co                          | Intinuation page.    |  |  |  |  |
|                                      |                                       |                  |                                              | OTHER                                   |            |       |                              |                                             |                      |  |  |  |  |
| 42: Current Owner/add                | dress:                                |                  | 43. Inventory for                            |                                         | (name):    |       | 44. Sur                      | vey date:                                   |                      |  |  |  |  |
| AUSTERMANN, JUS                      | TIN H                                 |                  | Bob Bettis                                   |                                         |            |       |                              |                                             | 12/30/2014           |  |  |  |  |
| Cultural Resource                    |                                       |                  |                                              | ources Office                           |            |       | 45. Dat                      | e of revisions:                             | , <u> </u>           |  |  |  |  |
| 908 MORRISON AV                      | 1                                     |                  |                                              | formation/revis                         | ions by:   |       |                              |                                             |                      |  |  |  |  |
| ST LOUIS                             | Μ                                     | 0 631            |                                              |                                         |            |       |                              |                                             |                      |  |  |  |  |
|                                      |                                       |                  |                                              | R SHPO US                               | E:         |       |                              |                                             |                      |  |  |  |  |
| Date entered in inventory            | v:                                    |                  | Level of sur                                 |                                         | naissance  | iı    | ntensive                     | Additional research                         | n? yes no            |  |  |  |  |
| National Register Status:            |                                       | ted in list      | ted district Other:                          |                                         |            |       |                              |                                             |                      |  |  |  |  |
| Name:                                |                                       |                  |                                              |                                         |            |       |                              |                                             |                      |  |  |  |  |
| pending listing                      | not el                                | igible           | not determined                               |                                         |            |       |                              |                                             |                      |  |  |  |  |
| eligible(district)                   |                                       | le (individually |                                              |                                         |            |       |                              |                                             |                      |  |  |  |  |
|                                      |                                       | (                | /                                            |                                         |            |       |                              |                                             |                      |  |  |  |  |

| 908 MORRISON AV                                                                                                          |                                                                                              | Photogra     | apher: Bob Bettis     | Photo Date:                                  | 12/30/2014 |
|--------------------------------------------------------------------------------------------------------------------------|----------------------------------------------------------------------------------------------|--------------|-----------------------|----------------------------------------------|------------|
|                                                                                                                          |                                                                                              |              | 910 908               |                                              |            |
| ASSESSMENT:                                                                                                              | er<br>pied: 1                                                                                |              |                       | ACCC AND |            |
| Imprvmnt         28080         Land:         3330         Tot           Operation Impact Area:         2         Housing |                                                                                              | Zoning: D    |                       |                                              |            |
| Bldg Area (sq. ft.):       1720       Land:         Endangered by: (see Field notes for additional specifics)            | 0 Frontage:<br>Property maintenance at time of<br>see specifics in Field notes.<br>Excellent | 25           | Compton Dry Pictorial | Atilas of St. Louis, 1875                    |            |
| Structural condition at time of survey-<br>see specifics in Field notes.<br>Excellent                                    | Neighborhood condition at time<br>see specifics in Field notes.<br>Excellent                 | e of survey- |                       | T                                            | 5          |
| Field Notes<br>No exposed basement windows visi                                                                          | ble.                                                                                         |              |                       |                                              |            |

### 908 MORRISON AV

21.(cont.) History:and significance. Expand box as necessary or add continuation pages.

The nomination form for the Historic Resources of Lasalle Multiple Resource Area notes that this flounder is one of the few in the district hed single-family houses built in the 1860s in the district and states: "The business career of Nicholas Guerdan, who built 908 Morrison Avenue, well illustrates the upward mobility of many German merchants living in Page's Addition. Born in Hesse-Darmstadt in 1839, Guerdan began working for a St. Louis hat dealer when he was 13. At the time he built [this flounder] ca. 1864, he was sole owner of the Guerdan Hat Company, one of downtown St. Louis' most prominent hatters. Specializing in Stetson hats, the Guerdan company boasted Philadelphia manufacturer John B. Stetson as a Director."

40. (cont.) Description of environment and outbuilding. Expand box as necessary or add continuation pages.

The property is set back twenty feet off of the street. The front yard is enclosed by a wrought-iron and brick fence.

41. (cont.) Description of primary resource. Expand box as necessary, or add continuation pages.

Two-story brick flounder with simple corbelled brick cornice that runs the length of the north and east facades. Four front facing windows have soldier course segmented arched lintels with limestone stone sills. The east side of the building features the entry to the house but is tucked back in a gangway and is hidden from public view. There is a second floor metal bracketed walk-out porch over the entryway. A large two-story frame addition projects off of the rear of the building. The addition extends out into the gangway about 3 feet.