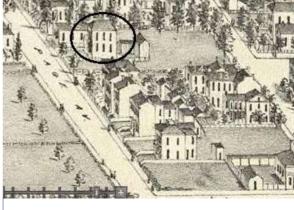

### 935 MORRISON AV

21.(cont.) History:and significance. Expand box as necessary or add continuation pages.

This flounder appears in the Compton & Dry Atlas, dating its construction to before 1875. It is listed as contributing to the Soulard-Page National Register District but the nomination does not discuss its history.

22. (cont.) Sources of information. Expand box as necessary or add continuation pages.

ichard J. Compton & Camille N. Dry, Pictorial Atlas of St. Louis, 1875. Reprinted by McGraw-Young Publishing, 1997, Plate 26. Griffith Morgan Hopkins, Atlas of the City of St. Louis, Missouri. Philadelphia: G.M. Hopkins, 1993. Digital Date: 2010, State Historical Society of Missouri, Plate 12.