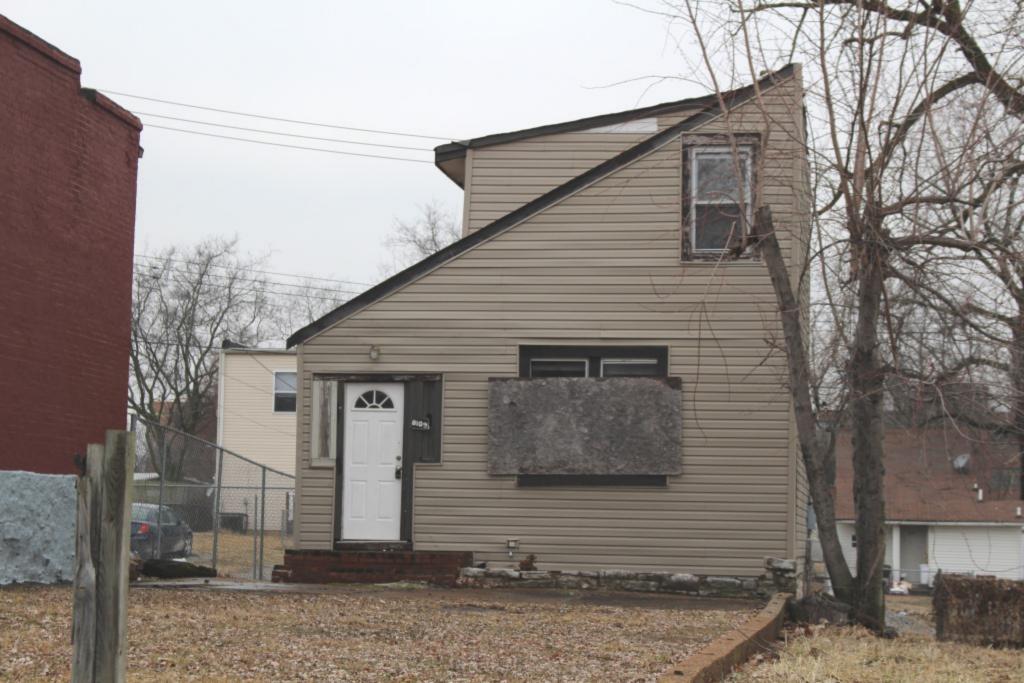

## ARCHITECTURAL/HISTORIC INVENTORY FORM - Cultural Resources Office St. Louis Planning and Urban Design

### 935 MORRISON AV

21.(cont.) History:and significance. Expand box as necessary or add continuation pages.

This flounder appears in the Compton & Dry Atlas, dating its construction to before 1875. It is listed as contributing to the Soulard-Page National Register District but the nomination does not discuss its history.

41. (cont.) Description of primary resource. Expand box as necessary, or add continuation pages.

Two and a half story traditional brick flounder. On the street facing façade, the first and second floor windows have been altered to accommodate doors. A small bracketed balcony is situated at the second floor door. A small double-hung window is located in the loft portion of the street façade. Modern vinyl shutters flank both doors on the south façade. The first floor of the east side of the house has three windows and a single door accessed by a small stoop. The second floor and the east side features a full length wooden porch. There are three transomed doors and one window that look on to the second floor porch. There are two skylights on the roof that are not visible from the street. The rear of the building features a two-story frame sided addition with a sloping roof that matches the original house.