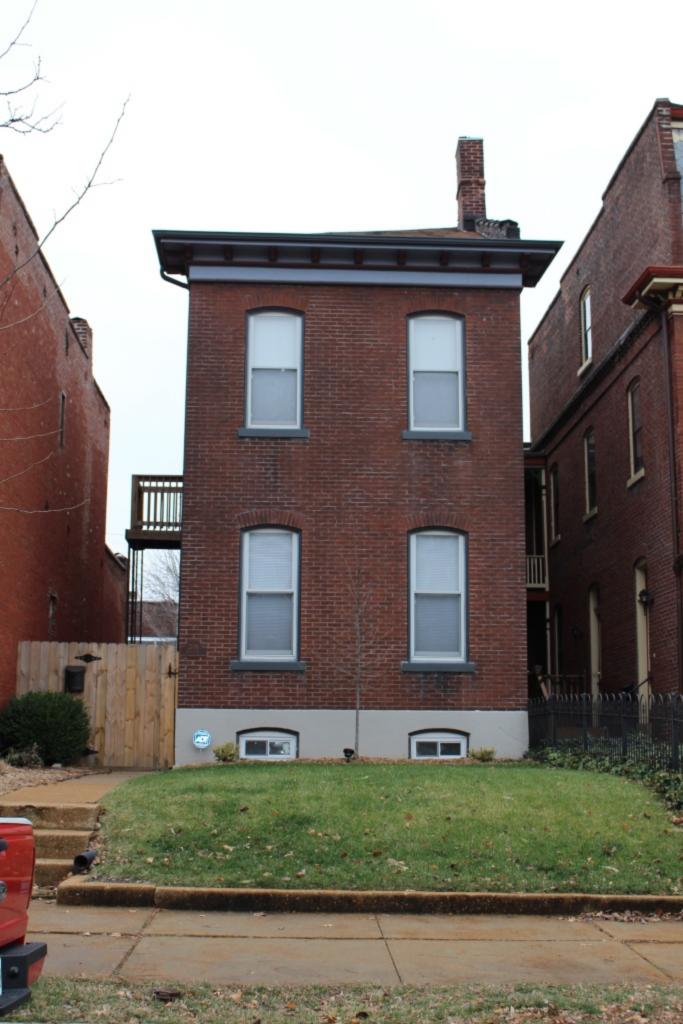

### 921 MORRISON AV

21.(cont.) History:and significance. Expand box as necessary or add continuation pages.

The Multiple Property Area nomination form for the Historic Resources of LaSalle Park, St. Louis notes that this flounder is one of only 2 extant houses in the district that were owned by African Americans. Robert J. Wilkenson was a successful and fashionable barber who owned a shop in downtown St. Louis, and his shop was described as one of the most popular in the city. Wilkenson came to St. Louis from Cincinnati by 1842; by 1871, his estate was worth \$25,000 (Section 8, Page 8-9).

41. (cont.) Description of primary resource. Expand box as necessary, or add continuation pages.

Two-story side entry with simple brick corbelled cornice extending length of south and east facades. Windows on south and east side have trabiated cut stone lintels and sills. Windows are replacement and have been wrapped. The main entry is centered on the east facade and is accessed by a small wooden two-story porch. The second floor, east facade has a central door that enters out on to the porch. The is a east facing dormer centered on the main roof of the house. The rear has a two-story flat roof brick additon and is accompanied by a newer one-strory frame addition of the north-east corner of the house.