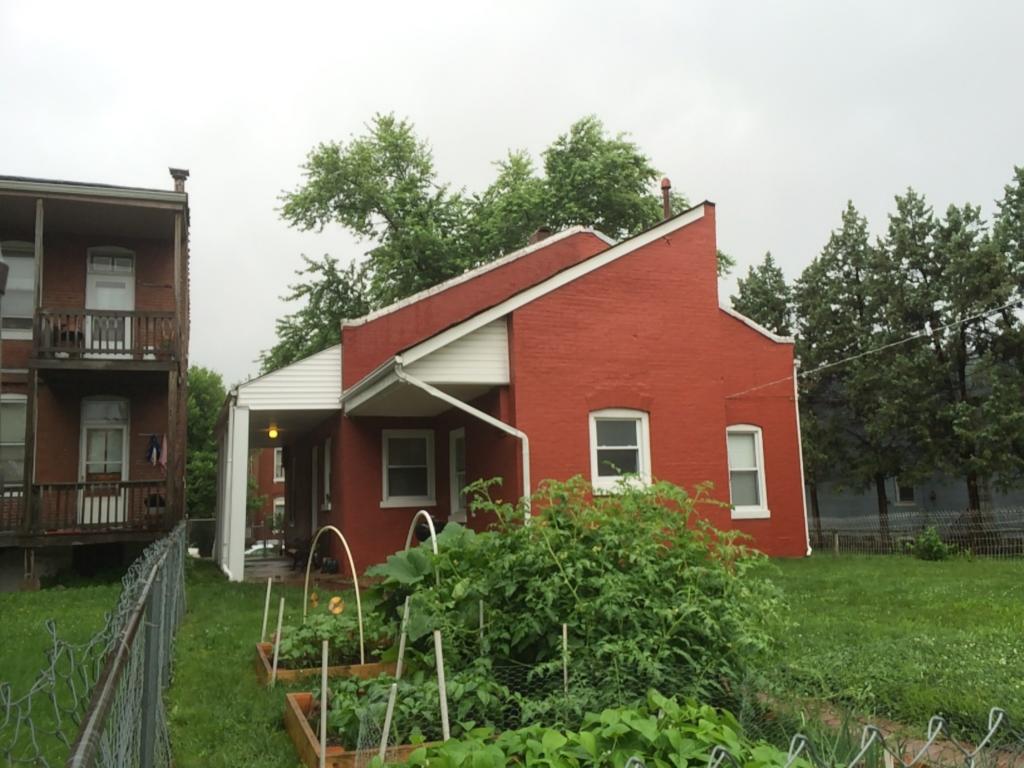

40. (cont.) Description of environment and outbuilding. Expand box as necessary or add continuation pages.

Set 15-20' off of sidewalk, far back from current building line of the block. The surrounding properties are well-maintained and have retained their historic context and character.

41. (cont.) Description of primary resource. Expand box as necessary, or add continuation pages.

Two-story side entry with simple brick corbelled cornice extending length of south and east facades. Windows on south and east side have trabiated cut stone lintels and sills. Windows are replacement and have been wrapped. The main entry is centered on the east facade and is accessed by a small wooden two-story porch. The second floor, east facade has a central door that enters out on to the porch. The is a east facing dormer centered on the main roof of the house. The rear has a two-story flat roof brick additon and is accompanied by a newer one-strory frame addition of the north-east corner of the house.