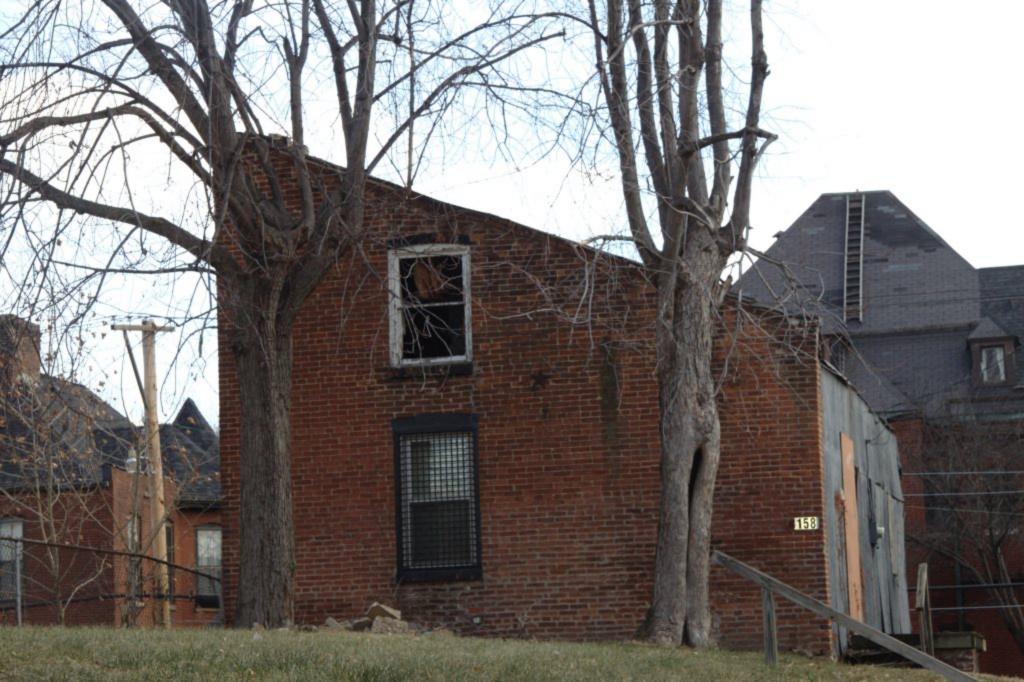

41. (cont.) Description of primary resource. Expand box as necessary, or add continuation pages.

Two and a half story traditional brick flounder. On the street facing façade, the first and second floor windows have been altered to accommodate doors. A small bracketed balcony is situated at the second floor door. A small double-hung window is located in the loft portion of the street façade. Modern vinyl shutters flank both doors on the south façade. The first floor of the east side of the house has three windows and a single door accessed by a small stoop. The second floor and the east side features a full length wooden porch. There are three transomed doors and one window that look on to the second floor porch. There are two skylights on the roof that are not visible from the street. The rear of the building features a two-story frame sided addition with a sloping roof that matches the original house.