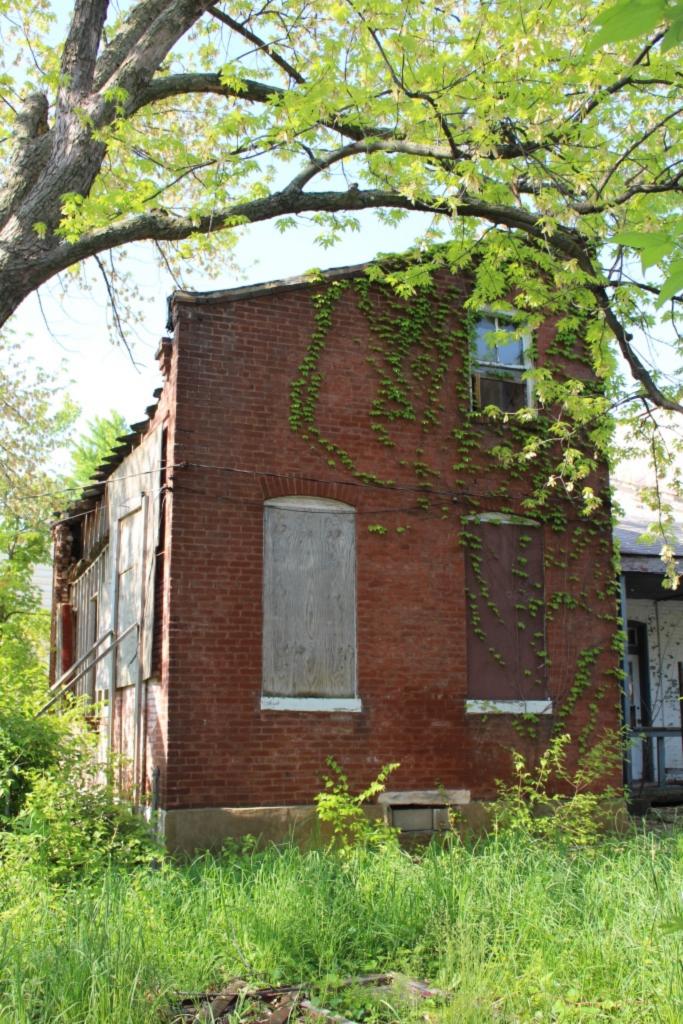

| 908 MORRISON AV                                                                                                          |                                                                                              | Photogra     | apher: Bob Bettis     | Photo Date:                                  | 12/30/2014 |
|--------------------------------------------------------------------------------------------------------------------------|----------------------------------------------------------------------------------------------|--------------|-----------------------|----------------------------------------------|------------|
|                                                                                                                          |                                                                                              |              | 910 908               |                                              |            |
| ASSESSMENT:                                                                                                              | er<br>pied: 1                                                                                |              |                       | ACCC AND |            |
| Imprvmnt         28080         Land:         3330         Tot           Operation Impact Area:         2         Housing |                                                                                              | Zoning: D    |                       |                                              |            |
| Bldg Area (sq. ft.):       1720       Land:         Endangered by: (see Field notes for additional specifics)            | 0 Frontage:<br>Property maintenance at time of<br>see specifics in Field notes.<br>Excellent | 25           | Compton Dry Pictorial | Atilas of St. Louis, 1875                    |            |
| Structural condition at time of survey-<br>see specifics in Field notes.<br>Excellent                                    | Neighborhood condition at time<br>see specifics in Field notes.<br>Excellent                 | e of survey- |                       | T                                            | 5          |
| Field Notes<br>No exposed basement windows visi                                                                          | ble.                                                                                         |              |                       |                                              |            |

40. (cont.) Description of environment and outbuilding. Expand box as necessary or add continuation pages.

The property is set back twenty feet off of the street. The front yard is enclosed by a wrought-iron and brick fence.

41. (cont.) Description of primary resource. Expand box as necessary, or add continuation pages.

Two-story brick flounder with simple corbelled brick cornice that runs the length of the north and east facades. Four front facing windows have soldier course segmented arched lintels with limestone stone sills. The east side of the building features the entry to the house but is tucked back in a gangway and is hidden from public view. There is a second floor metal bracketed walk-out porch over the entryway. A large two-story frame addition projects off of the rear of the building. The addition extends out into the gangway about 3 feet.