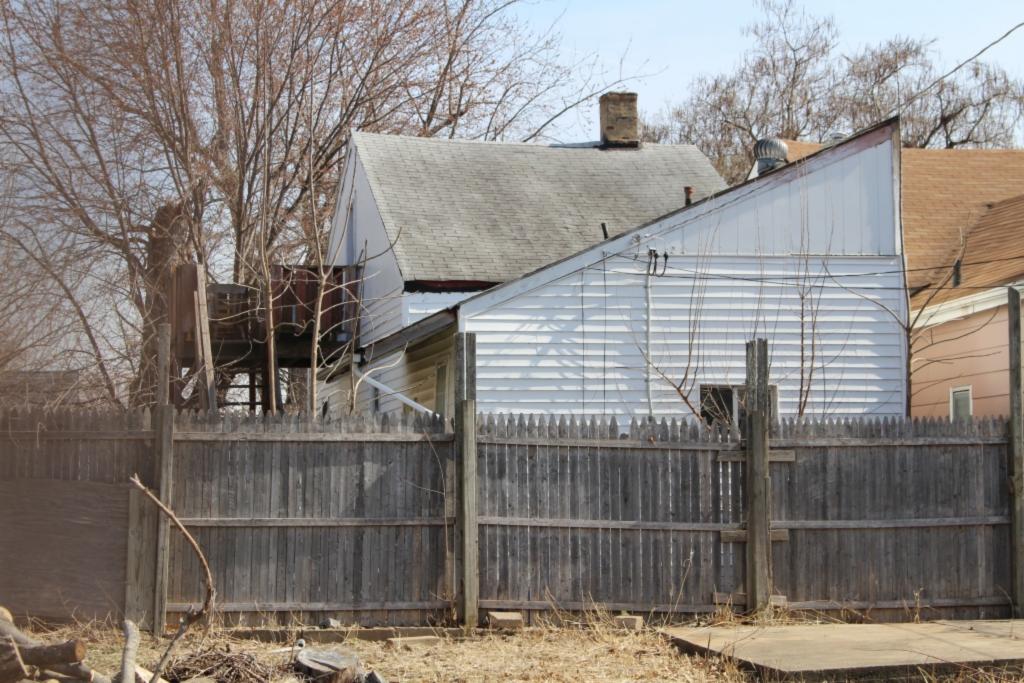

40. (cont.) Description of environment and outbuilding. Expand box as necessary or add continuation pages.

Set 15-20' off of sidewalk, far back from current building line of the block. The surrounding properties are well-maintained and have retained their historic context and character.

41. (cont.) Description of primary resource. Expand box as necessary, or add continuation pages.

Two and a half story traditional brick flounder. On the street facing façade, the first and second floor windows have been altered to accommodate doors. A small bracketed balcony is situated at the second floor door. A small double-hung window is located in the loft portion of the street façade. Modern vinyl shutters flank both doors on the south façade. The first floor of the east side of the house has three windows and a single door accessed by a small stoop. The second floor and the east side features a full length wooden porch. There are three transomed doors and one window that look on to the second floor porch. There are two skylights on the roof that are not visible from the street. The rear of the building features a two-story frame sided addition with a sloping roof that matches the original house.