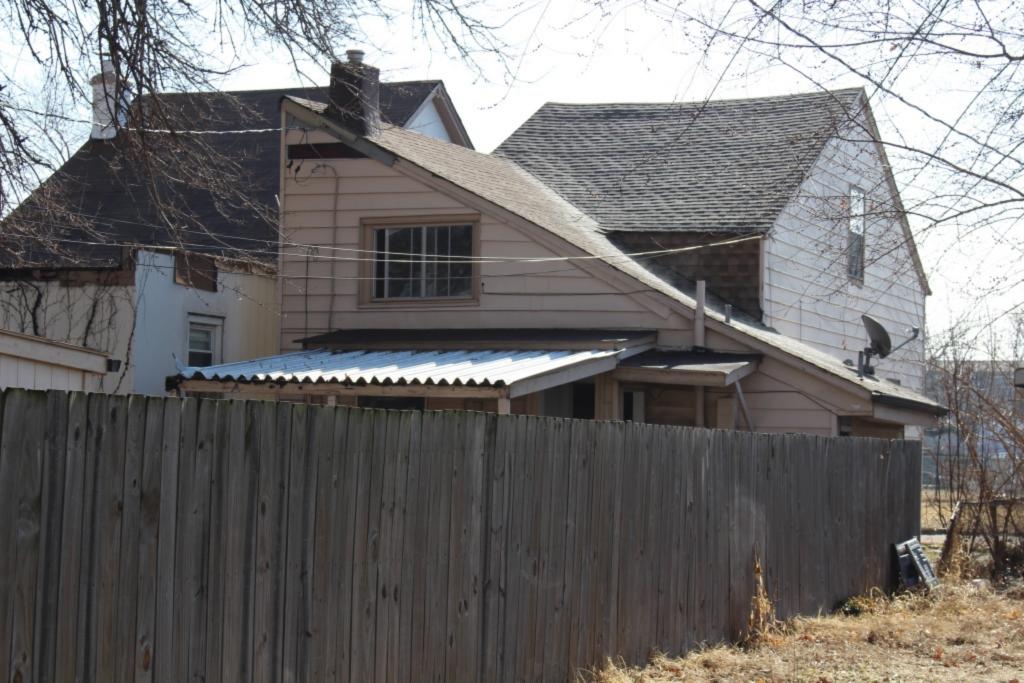

| 908 MORRISON AV                                                                                                          |                                                                                              | Photogra     | apher: Bob Bettis     | Photo Date:                                  | 12/30/2014 |
|--------------------------------------------------------------------------------------------------------------------------|----------------------------------------------------------------------------------------------|--------------|-----------------------|----------------------------------------------|------------|
|                                                                                                                          |                                                                                              |              | 910 908               |                                              |            |
| ASSESSMENT:                                                                                                              | er<br>pied: 1                                                                                |              |                       | ACCC AND |            |
| Imprvmnt         28080         Land:         3330         Tot           Operation Impact Area:         2         Housing |                                                                                              | Zoning: D    |                       |                                              |            |
| Bldg Area (sq. ft.):       1720       Land:         Endangered by: (see Field notes for additional specifics)            | 0 Frontage:<br>Property maintenance at time of<br>see specifics in Field notes.<br>Excellent | 25           | Compton Dry Pictorial | Atilas of St. Louis, 1875                    |            |
| Structural condition at time of survey-<br>see specifics in Field notes.<br>Excellent                                    | Neighborhood condition at time<br>see specifics in Field notes.<br>Excellent                 | e of survey- |                       | T                                            | 5          |
| Field Notes<br>No exposed basement windows visi                                                                          | ble.                                                                                         |              |                       |                                              |            |

### 908 MORRISON AV

21.(cont.) History:and significance. Expand box as necessary or add continuation pages.

The nomination form for the Historic Resources of Lasalle Multiple Resource Area notes that this flounder is one of the few in the district hed single-family houses built in the 1860s in the district and states: "The business career of Nicholas Guerdan, who built 908 Morrison Avenue, well illustrates the upward mobility of many German merchants living in Page's Addition. Born in Hesse-Darmstadt in 1839, Guerdan began working for a St. Louis hat dealer when he was 13. At the time he built [this flounder] ca. 1864, he was sole owner of the Guerdan Hat Company, one of downtown St. Louis' most prominent hatters. Specializing in Stetson hats, the Guerdan company boasted Philadelphia manufacturer John B. Stetson as a Director."

40. (cont.) Description of environment and outbuilding. Expand box as necessary or add continuation pages.

The property is set back twenty feet off of the street. The front yard is enclosed by a wrought-iron and brick fence.

41. (cont.) Description of primary resource. Expand box as necessary, or add continuation pages.

Two-story brick flounder with simple corbelled brick cornice that runs the length of the north and east facades. Four front facing windows have soldier course segmented arched lintels with limestone stone sills. The east side of the building features the entry to the house but is tucked back in a gangway and is hidden from public view. There is a second floor metal bracketed walk-out porch over the entryway. A large two-story frame addition projects off of the rear of the building. The addition extends out into the gangway about 3 feet.