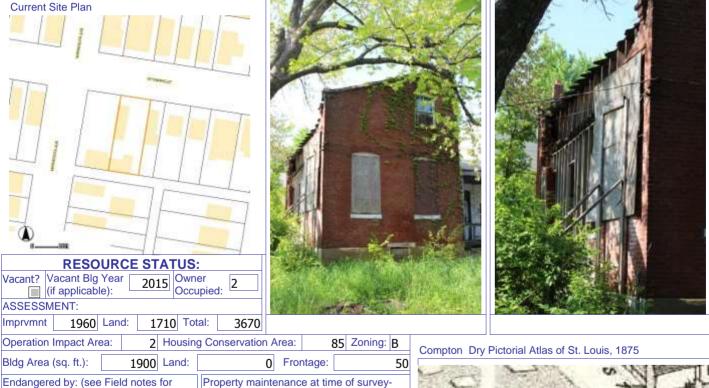

| 908 MORRISON AV                                                                                                          |                                                                                              | Photogra     | apher: Bob Bettis     | Photo Date:                                  | 12/30/2014 |
|--------------------------------------------------------------------------------------------------------------------------|----------------------------------------------------------------------------------------------|--------------|-----------------------|----------------------------------------------|------------|
|                                                                                                                          |                                                                                              |              | 910 908               |                                              |            |
| ASSESSMENT:                                                                                                              | er<br>pied: 1                                                                                |              |                       | ACCC AND |            |
| Imprvmnt         28080         Land:         3330         Tot           Operation Impact Area:         2         Housing |                                                                                              | Zoning: D    |                       |                                              |            |
| Bldg Area (sq. ft.):       1720       Land:         Endangered by: (see Field notes for additional specifics)            | 0 Frontage:<br>Property maintenance at time of<br>see specifics in Field notes.<br>Excellent | 25           | Compton Dry Pictorial | Atilas of St. Louis, 1875                    |            |
| Structural condition at time of survey-<br>see specifics in Field notes.<br>Excellent                                    | Neighborhood condition at time<br>see specifics in Field notes.<br>Excellent                 | e of survey- |                       | T                                            | 5          |
| Field Notes<br>No exposed basement windows visi                                                                          | ble.                                                                                         |              |                       |                                              |            |

40. (cont.) Description of environment and outbuilding. Expand box as necessary or add continuation pages.

The property is set back twenty feet off of the street. The front yard is enclosed by a wrought-iron and brick fence.

41. (cont.) Description of primary resource. Expand box as necessary, or add continuation pages.

Two-story brick flounder with simple corbelled brick cornice that runs the length of the north and east facades. Four front facing windows have soldier course segmented arched lintels with limestone stone sills. The east side of the building features the entry to the house but is tucked back in a gangway and is hidden from public view. There is a second floor metal bracketed walk-out porch over the entryway. A large two-story frame addition projects off of the rear of the building. The addition extends out into the gangway about 3 feet.