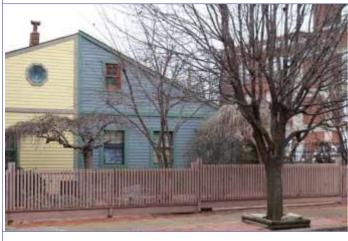

41. (cont.) Description of primary resource. Expand box as necessary, or add continuation pages.

Two-story brick flounder with simple corbelled brick cornice that runs the length of the north and east facades. Four front facing windows have soldier course segmented arched lintels with limestone stone sills. The east side of the building features the entry to the house but is tucked back in a gangway and is hidden from public view. There is a second floor metal bracketed walk-out porch over the entryway. A large two-story frame addition projects off of the rear of the building. The addition extends out into the gangway about 3 feet.