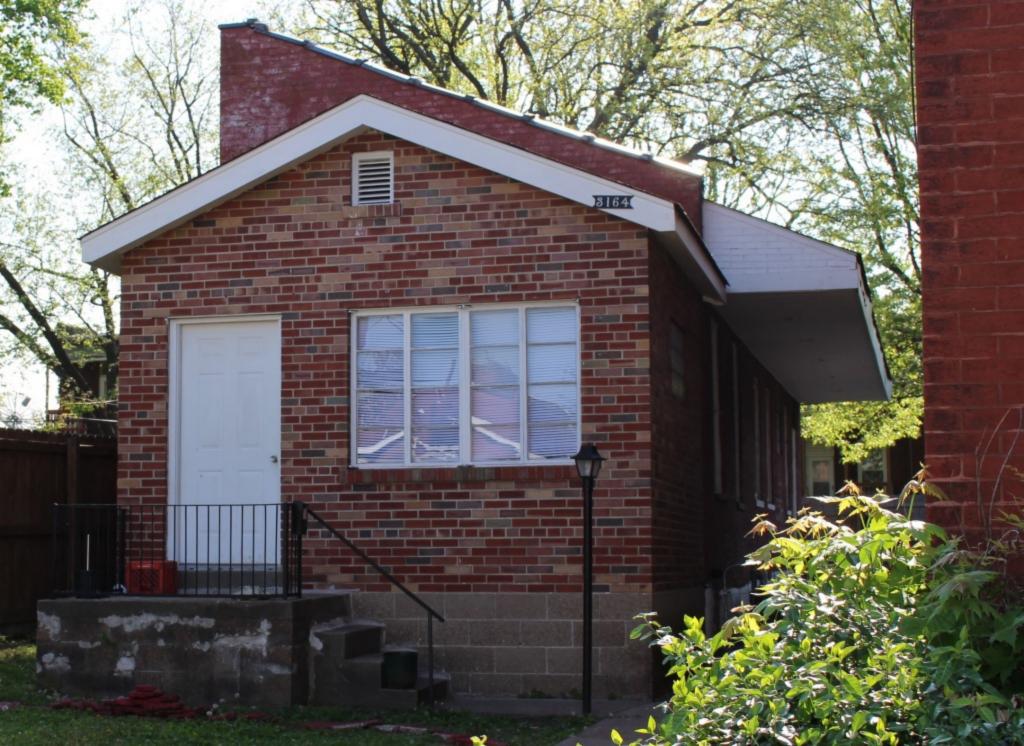

## ARCHITECTURAL/HISTORIC INVENTORY FORM - Cultural Resources Office St. Louis Planning and Urban Design

#### 935 MORRISON AV

Rear

#### ARCHITECTURAL/HISTORIC INVENTORY FORM - Cultural Resources Office St. Louis Planning and Urban Design

### 935 MORRISON AV

21.(cont.) History:and significance. Expand box as necessary or add continuation pages.

This flounder appears in the Compton & Dry Atlas, dating its construction to before 1875. It is listed as contributing to the Soulard-Page National Register District but the nomination does not discuss its history.

41. (cont.) Description of primary resource. Expand box as necessary, or add continuation pages.

Two and a half story traditional brick flounder. On the street facing façade, the first and second floor windows have been altered to accommodate doors. A small bracketed balcony is situated at the second floor door. A small double-hung window is located in the loft portion of the street façade. Modern vinyl shutters flank both doors on the south façade. The first floor of the east side of the house has three windows and a single door accessed by a small stoop. The second floor and the east side features a full length wooden porch. There are three transomed doors and one window that look on to the second floor porch. There are two skylights on the roof that are not visible from the street. The rear of the building features a two-story frame sided addition with a sloping roof that matches the original house.