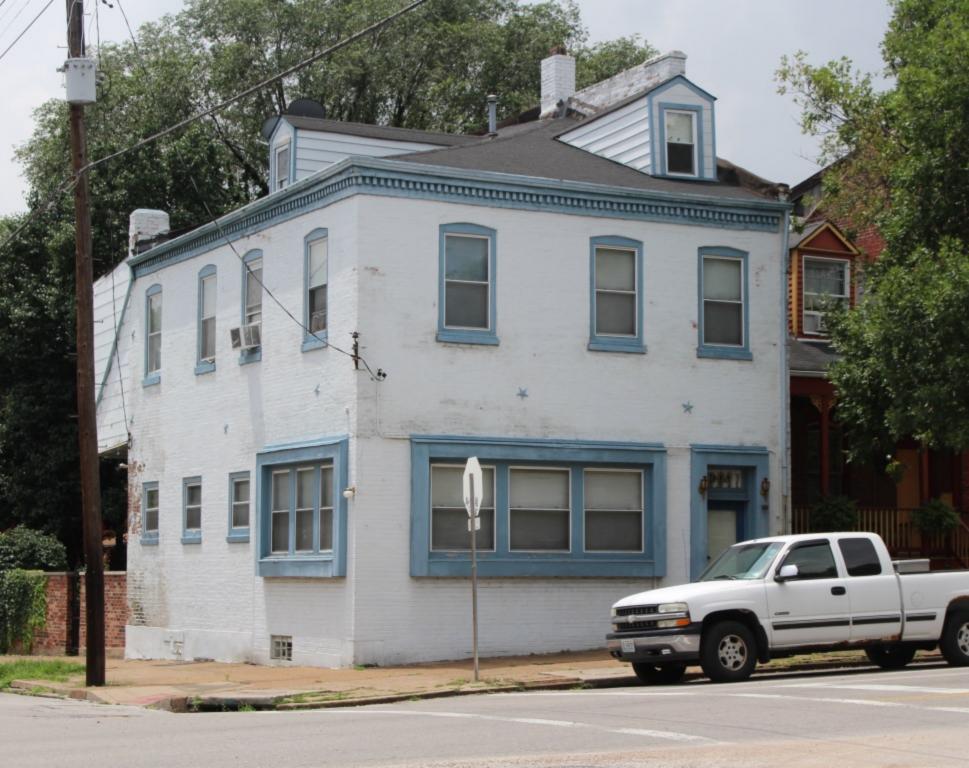

### 921 MORRISON AV

21.(cont.) History:and significance. Expand box as necessary or add continuation pages.

The Multiple Property Area nomination form for the Historic Resources of LaSalle Park, St. Louis notes that this flounder is one of only 2 extant houses in the district that were owned by African Americans. Robert J. Wilkenson was a successful and fashionable barber who owned a shop in downtown St. Louis, and his shop was described as one of the most popular in the city. Wilkenson came to St. Louis from Cincinnati by 1842; by 1871, his estate was worth \$25,000 (Section 8, Page 8-9).

40. (cont.) Description of environment and outbuilding. Expand box as necessary or add continuation pages.

Set 15-20' off of sidewalk, far back from current building line of the block. The surrounding properties are well-maintained and have retained their historic context and character.

41. (cont.) Description of primary resource. Expand box as necessary, or add continuation pages.

Two-story side entry with simple brick corbelled cornice extending length of south and east facades. Windows on south and east side have trabiated cut stone lintels and sills. Windows are replacement and have been wrapped. The main entry is centered on the east facade and is accessed by a small wooden two-story porch. The second floor, east facade has a central door that enters out on to the porch. The is a east facing dormer centered on the main roof of the house. The rear has a two-story flat roof brick additon and is accompanied by a newer one-strory frame addition of the north-east corner of the house.