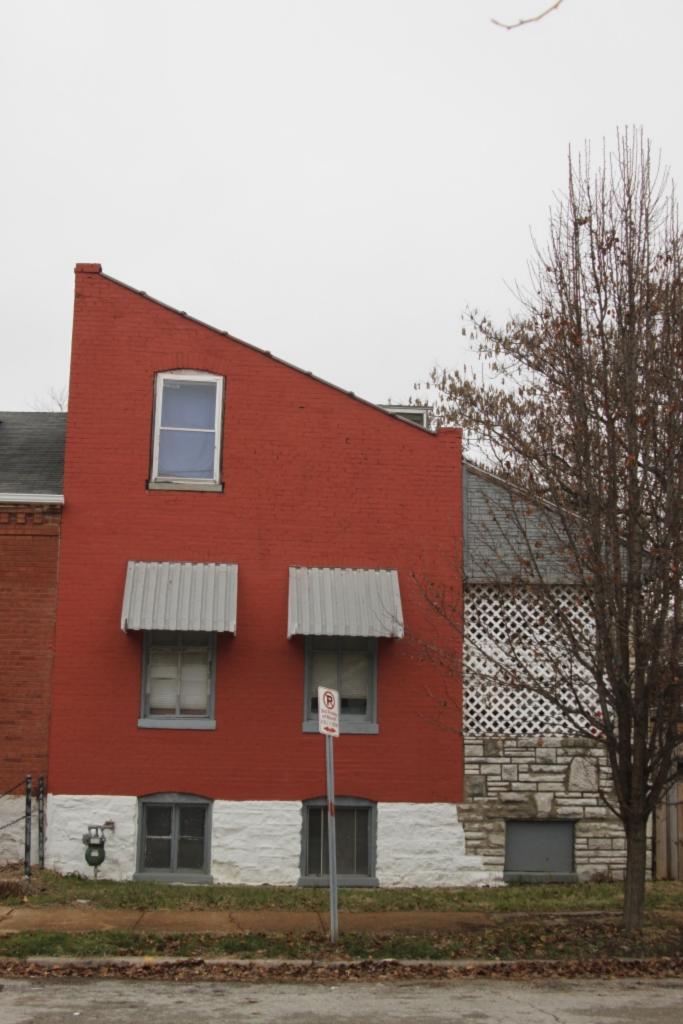

40. (cont.) Description of environment and outbuilding. Expand box as necessary or add continuation pages.

The property is set back twenty feet off of the street. The front yard is enclosed by a wrought-iron and brick fence.

41. (cont.) Description of primary resource. Expand box as necessary, or add continuation pages.

Two-story brick flounder with simple corbelled brick cornice that runs the length of the north and east facades. Four front facing windows have soldier course segmented arched lintels with limestone stone sills. The east side of the building features the entry to the house but is tucked back in a gangway and is hidden from public view. There is a second floor metal bracketed walk-out porch over the entryway. A large two-story frame addition projects off of the rear of the building. The addition extends out into the gangway about 3 feet.