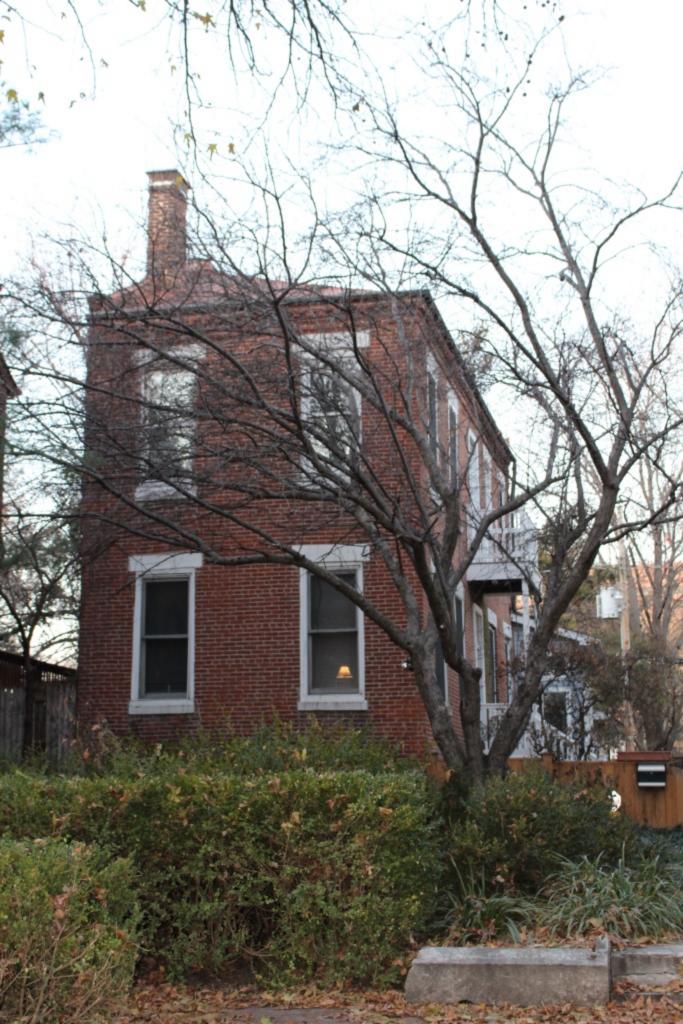

41. (cont.) Description of primary resource. Expand box as necessary, or add continuation pages.

Two-story brick flounder with simple corbelled brick cornice that runs the length of the north and east facades. Four front facing windows have soldier course segmented arched lintels with limestone stone sills. The east side of the building features the entry to the house but is tucked back in a gangway and is hidden from public view. There is a second floor metal bracketed walk-out porch over the entryway. A large two-story frame addition projects off of the rear of the building. The addition extends out into the gangway about 3 feet.