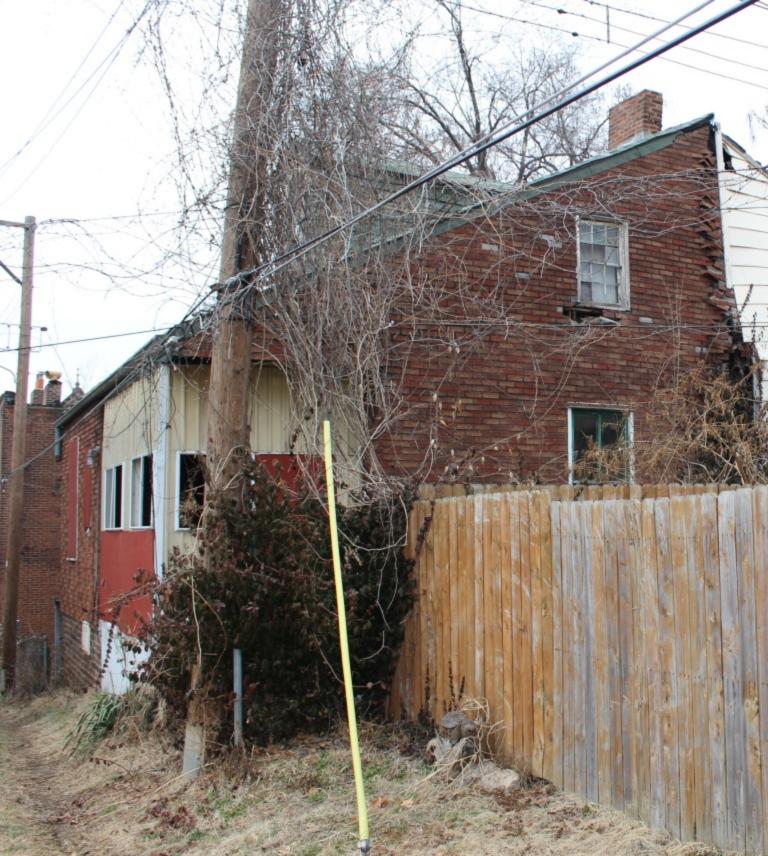

| 908 MORRISON AV                                                                                                          |                                                                                              | Photogra     | apher: Bob Bettis     | Photo Date:                                  | 12/30/2014 |
|--------------------------------------------------------------------------------------------------------------------------|----------------------------------------------------------------------------------------------|--------------|-----------------------|----------------------------------------------|------------|
|                                                                                                                          |                                                                                              |              | 910 908               |                                              |            |
| ASSESSMENT:                                                                                                              | er<br>pied: 1                                                                                |              |                       | ACCC AND |            |
| Imprvmnt         28080         Land:         3330         Tot           Operation Impact Area:         2         Housing |                                                                                              | Zoning: D    |                       |                                              |            |
| Bldg Area (sq. ft.):       1720       Land:         Endangered by: (see Field notes for additional specifics)            | 0 Frontage:<br>Property maintenance at time of<br>see specifics in Field notes.<br>Excellent | 25           | Compton Dry Pictorial | Atilas of St. Louis, 1875                    |            |
| Structural condition at time of survey-<br>see specifics in Field notes.<br>Excellent                                    | Neighborhood condition at time<br>see specifics in Field notes.<br>Excellent                 | e of survey- |                       | T                                            | 5          |
| Field Notes<br>No exposed basement windows visi                                                                          | ble.                                                                                         |              |                       |                                              |            |

41. (cont.) Description of primary resource. Expand box as necessary, or add continuation pages.

Two-story brick flounder with simple corbelled brick cornice that runs the length of the north and east facades. Four front facing windows have soldier course segmented arched lintels with limestone stone sills. The east side of the building features the entry to the house but is tucked back in a gangway and is hidden from public view. There is a second floor metal bracketed walk-out porch over the entryway. A large two-story frame addition projects off of the rear of the building. The addition extends out into the gangway about 3 feet.