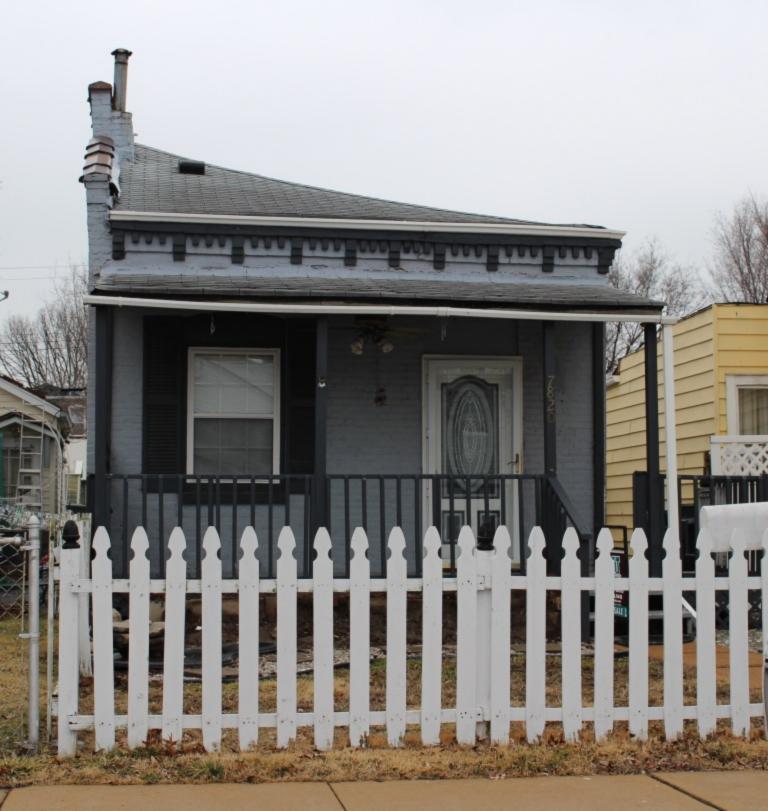

### 908 MORRISON AV

21.(cont.) History:and significance. Expand box as necessary or add continuation pages.

The nomination form for the Historic Resources of Lasalle Multiple Resource Area notes that this flounder is one of the few in the district hed single-family houses built in the 1860s in the district and states: "The business career of Nicholas Guerdan, who built 908 Morrison Avenue, well illustrates the upward mobility of many German merchants living in Page's Addition. Born in Hesse-Darmstadt in 1839, Guerdan began working for a St. Louis hat dealer when he was 13. At the time he built [this flounder] ca. 1864, he was sole owner of the Guerdan Hat Company, one of downtown St. Louis' most prominent hatters. Specializing in Stetson hats, the Guerdan company boasted Philadelphia manufacturer John B. Stetson as a Director."

40. (cont.) Description of environment and outbuilding. Expand box as necessary or add continuation pages.

The property is set back twenty feet off of the street. The front yard is enclosed by a wrought-iron and brick fence.

41. (cont.) Description of primary resource. Expand box as necessary, or add continuation pages.

Two-story brick flounder with simple corbelled brick cornice that runs the length of the north and east facades. Four front facing windows have soldier course segmented arched lintels with limestone stone sills. The east side of the building features the entry to the house but is tucked back in a gangway and is hidden from public view. There is a second floor metal bracketed walk-out porch over the entryway. A large two-story frame addition projects off of the rear of the building. The addition extends out into the gangway about 3 feet.