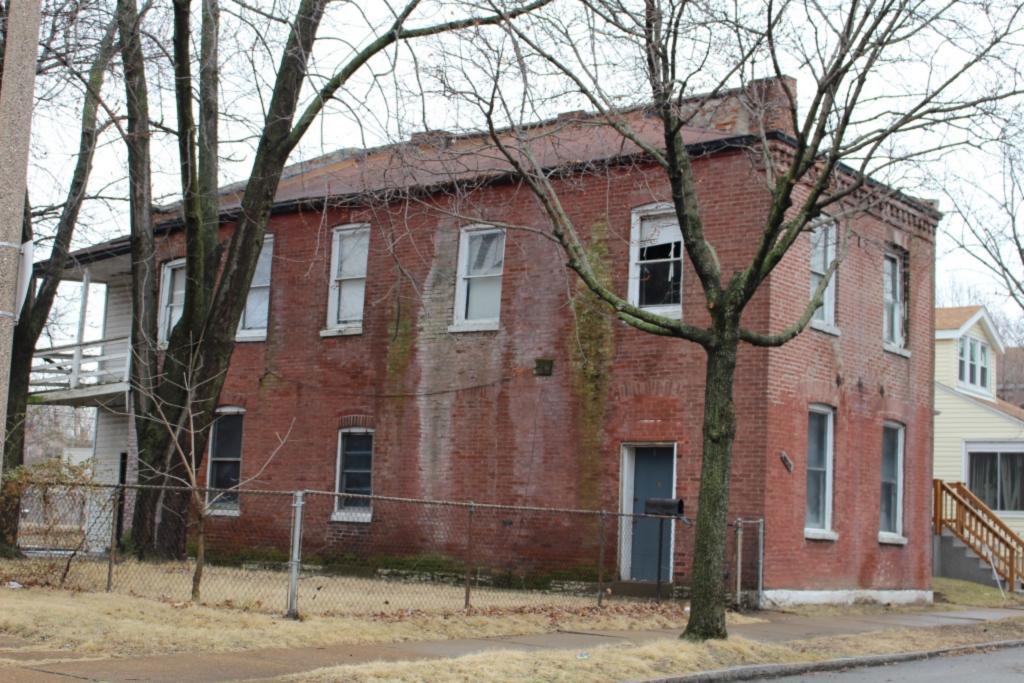

### 908 MORRISON AV

21.(cont.) History:and significance. Expand box as necessary or add continuation pages.

The nomination form for the Historic Resources of Lasalle Multiple Resource Area notes that this flounder is one of the few in the district hed single-family houses built in the 1860s in the district and states: "The business career of Nicholas Guerdan, who built 908 Morrison Avenue, well illustrates the upward mobility of many German merchants living in Page's Addition. Born in Hesse-Darmstadt in 1839, Guerdan began working for a St. Louis hat dealer when he was 13. At the time he built [this flounder] ca. 1864, he was sole owner of the Guerdan Hat Company, one of downtown St. Louis' most prominent hatters. Specializing in Stetson hats, the Guerdan company boasted Philadelphia manufacturer John B. Stetson as a Director."

40. (cont.) Description of environment and outbuilding. Expand box as necessary or add continuation pages.

The property is set back twenty feet off of the street. The front yard is enclosed by a wrought-iron and brick fence.

41. (cont.) Description of primary resource. Expand box as necessary, or add continuation pages.

Two-story brick flounder with simple corbelled brick cornice that runs the length of the north and east facades. Four front facing windows have soldier course segmented arched lintels with limestone stone sills. The east side of the building features the entry to the house but is tucked back in a gangway and is hidden from public view. There is a second floor metal bracketed walk-out porch over the entryway. A large two-story frame addition projects off of the rear of the building. The addition extends out into the gangway about 3 feet.