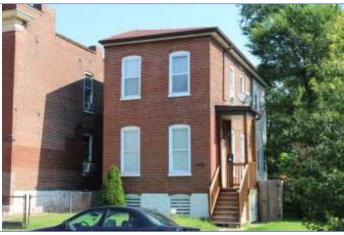

| eligible(district)        | eligible (  | individually | 7)                                    |                        |               |           |         |            |         |                  |                  |        |  |  |



St. Louis Planning and Urban Design

### 3133 RUTGER ST





1909 Sanborn Map, Vol. 1, pl. 79





#### ARCHITECTURAL/HISTORIC INVENTORY FORM - Cultural Resources Office St. Louis Planning and Urban Design

### 3133 RUTGER ST

21.(cont.) History:and significance. Expand box as necessary or add continuation pages.

Both the 1875 Compton & Dry Pictorial and the 1883 Hopkins atlas indicate that this site was not devleoped. The flounder is also not present on the 1883 Hopkins' atlas; it appears on the 1909 Sanborn Map, wher it is labeled as a Flats building.

22. (cont.) Sources of information. Expand box as necessary or add continuation pages.

Richard J. Compton & Camille N. Dry, Pictorial Atlas of St. Louis, 1875. Reprinted by McGraw-Young Publishing, 1997, Plate 68. Griffith Morgan Hopkins, Atlas of the City of St. Louis, Missouri. Philadelphia: