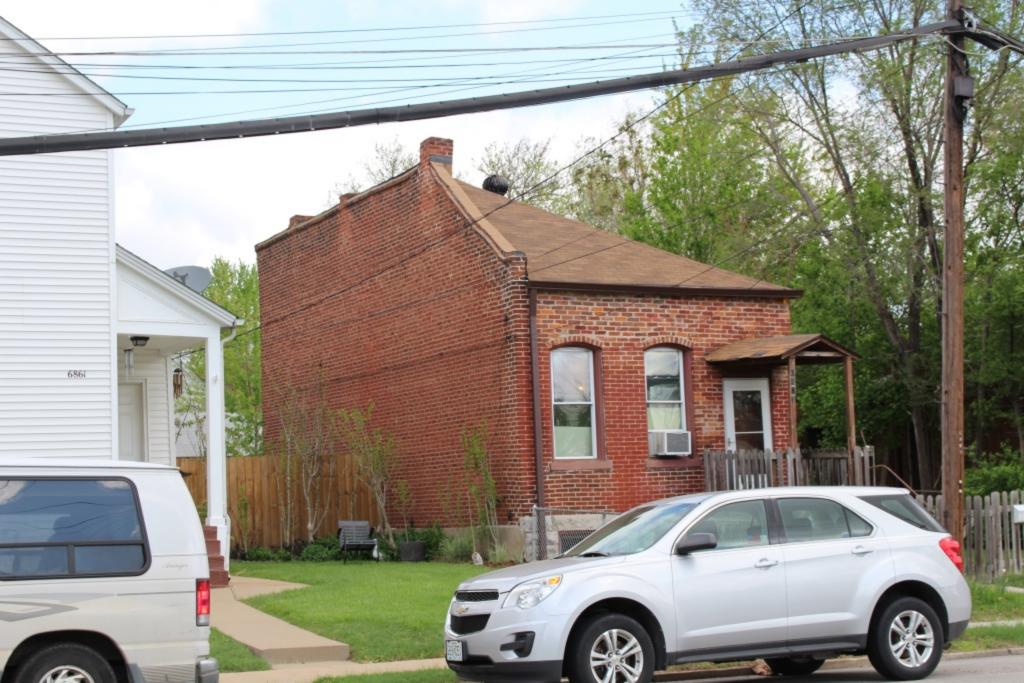

41. (cont.) Description of primary resource. Expand box as necessary, or add continuation pages.

Two-story brick flounder with simple corbelled brick cornice that runs the length of the north and east facades. Four front facing windows have soldier course segmented arched lintels with limestone stone sills. The east side of the building features the entry to the house but is tucked back in a gangway and is hidden from public view. There is a second floor metal bracketed walk-out porch over the entryway. A large two-story frame addition projects off of the rear of the building. The addition extends out into the gangway about 3 feet.

40. (cont.) Description of environment and outbuilding. Expand box as necessary or add continuation pages.

The property is set back twenty feet off of the street. The front yard is enclosed by a wrought-iron and brick fence.