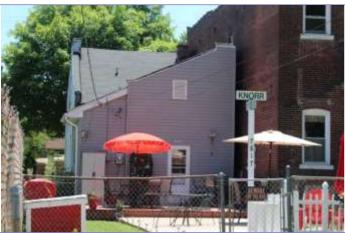

#### 921 MORRISON AV

Front façade

Vacant? Vacant Blg Year

Imprvmnt 25460 Land:

ASSESSMENT:

(if applicable):

Rear and east facades

**467 E** 

41. (cont.) Description of primary resource. Expand box as necessary, or add continuation pages.

Two-story side entry with simple brick corbelled cornice extending length of south and east facades. Windows on south and east side have trabiated cut stone lintels and sills. Windows are replacement and have been wrapped. The main entry is centered on the east facade and is accessed by a small wooden two-story porch. The second floor, east facade has a central door that enters out on to the porch. The is a east facing dormer centered on the main roof of the house. The rear has a two-story flat roof brick additon and is accompanied by a newer one-strory frame addition of the north-east corner of the house.