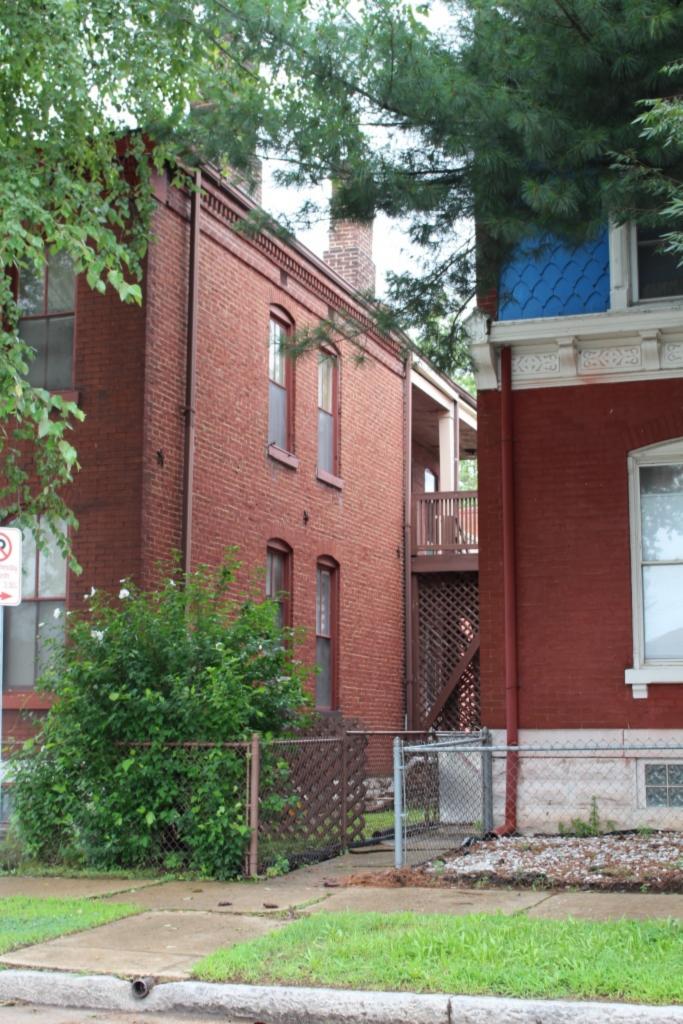

40. (cont.) Description of environment and outbuilding. Expand box as necessary or add continuation pages.

The property is set back twenty feet off of the street. The front yard is enclosed by a wrought-iron and brick fence.

41. (cont.) Description of primary resource. Expand box as necessary, or add continuation pages.

Two-story brick flounder with simple corbelled brick cornice that runs the length of the north and east facades. Four front facing windows have soldier course segmented arched lintels with limestone stone sills. The east side of the building features the entry to the house but is tucked back in a gangway and is hidden from public view. There is a second floor metal bracketed walk-out porch over the entryway. A large two-story frame addition projects off of the rear of the building. The addition extends out into the gangway about 3 feet.