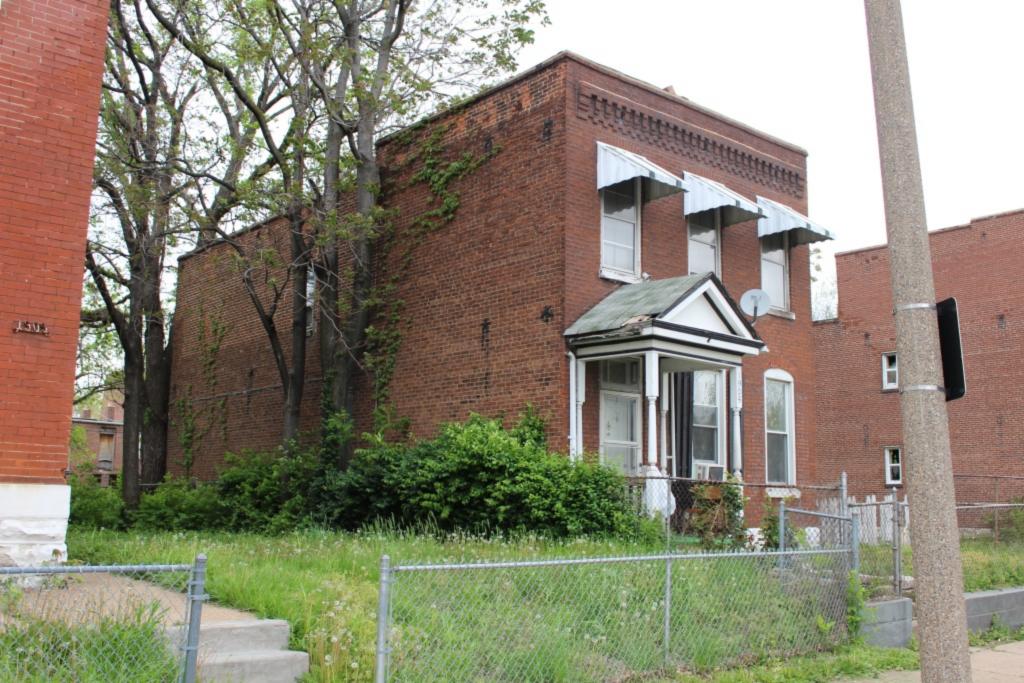

### 908 MORRISON AV

21.(cont.) History:and significance. Expand box as necessary or add continuation pages.

The nomination form for the Historic Resources of Lasalle Multiple Resource Area notes that this flounder is one of the few in the district hed single-family houses built in the 1860s in the district and states: "The business career of Nicholas Guerdan, who built 908 Morrison Avenue, well illustrates the upward mobility of many German merchants living in Page's Addition. Born in Hesse-Darmstadt in 1839, Guerdan began working for a St. Louis hat dealer when he was 13. At the time he built [this flounder] ca. 1864, he was sole owner of the Guerdan Hat Company, one of downtown St. Louis' most prominent hatters. Specializing in Stetson hats, the Guerdan company boasted Philadelphia manufacturer John B. Stetson as a Director."

40. (cont.) Description of environment and outbuilding. Expand box as necessary or add continuation pages.

The property is set back twenty feet off of the street. The front yard is enclosed by a wrought-iron and brick fence.

41. (cont.) Description of primary resource. Expand box as necessary, or add continuation pages.

Two-story brick flounder with simple corbelled brick cornice that runs the length of the north and east facades. Four front facing windows have soldier course segmented arched lintels with limestone stone sills. The east side of the building features the entry to the house but is tucked back in a gangway and is hidden from public view. There is a second floor metal bracketed walk-out porch over the entryway. A large two-story frame addition projects off of the rear of the building. The addition extends out into the gangway about 3 feet.