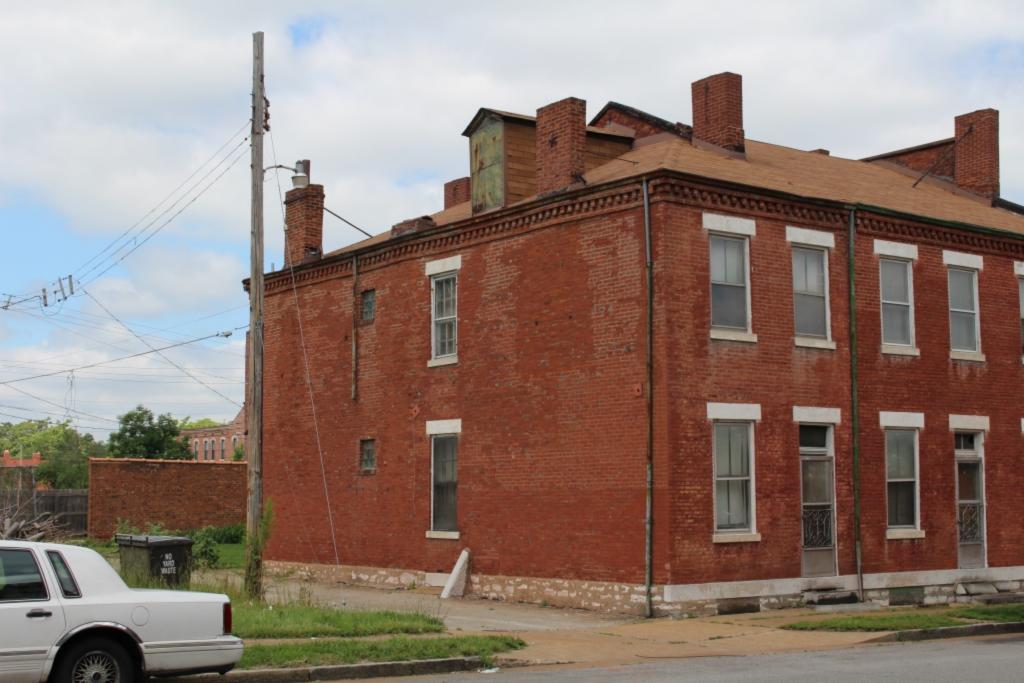

| Ģ |   |
|---|---|
| ¢ | 1 |

| Ot. EU                               |                                       | ining and 0      | rban Design                                  |                                         |            |       |                              |                                             |                      |  |  |  |  |
|--------------------------------------|---------------------------------------|------------------|----------------------------------------------|-----------------------------------------|------------|-------|------------------------------|---------------------------------------------|----------------------|--|--|--|--|
| 1. Survey no.                        | 2. Sur                                | vey name:        |                                              |                                         |            |       | 3.                           | County:                                     |                      |  |  |  |  |
| SLC-AS-053-0195                      | Ther                                  | natic Survey     | of Flounder Houses                           | in St. Louis C                          | City       |       | St. Louis [Independent City] |                                             |                      |  |  |  |  |
| 4. Address: (from City               |                                       |                  |                                              |                                         | 5. City/St |       |                              |                                             |                      |  |  |  |  |
| 908 MORRISO                          | N AV                                  | -                |                                              |                                         |            | -     | Louis, M                     |                                             | 63104                |  |  |  |  |
|                                      |                                       |                  |                                              |                                         |            |       |                              | 6. UTM Easting:                             | 743839.02            |  |  |  |  |
| Alternate address: 90                | )8 Morris                             | on Avenue        |                                              | Latitude:                               | 38.61494   | 45    |                              | UTM Northing:                               | 42277768.84          |  |  |  |  |
| 8. Historic Name (if kno             | own):                                 | 11a. Hist        | oric Use (if known):                         | Longitude:                              | -90.1994   | ł05   |                              | City Block                                  | City Ward            |  |  |  |  |
| N/A                                  | ,                                     | Dome             | , ,                                          | 7. Townshi                              | p-Range-S  | ectic | n:                           | 466.03                                      | 7                    |  |  |  |  |
| 9. Present/other name                | (if know                              |                  | rent Use:                                    | N/A                                     |            |       |                              | 10. Ownership:                              |                      |  |  |  |  |
|                                      |                                       | Dome             |                                              | Neighborh                               | ood Numbe  | er:   | 34                           | Private                                     |                      |  |  |  |  |
|                                      |                                       | Donie            |                                              | ORICAL DA                               |            | -     |                              | invace                                      |                      |  |  |  |  |
| 12. Est. Constr.Date                 | 1880                                  | 17. Original c   |                                              | Nicholas Gue                            |            |       | His                          | storic District Poten                       | tial?                |  |  |  |  |
| 13. Significant date/per             |                                       | 18. Previousl    | -                                            |                                         | luun       |       | No                           | ma of Potontial Dia                         |                      |  |  |  |  |
| <u></u>                              |                                       | Cite survey n    | ame here and in box 2                        | 2 cont.(page 3)                         |            |       | INA                          | me of Potential Dis                         | and ?                |  |  |  |  |
| 14. Area(s) of signification         | nce:                                  | -                |                                              |                                         |            |       |                              |                                             |                      |  |  |  |  |
| 3                                    |                                       | 19. On Natio     | nal Register?                                |                                         |            |       | 21.                          | History/Significand                         | ce on Cont. page     |  |  |  |  |
| 15. Architect:                       |                                       |                  | ion name here and in b                       | ox 22 cont.(pag                         | ge 3)      |       | 22                           | Sources on contin                           | nuation page.        |  |  |  |  |
|                                      |                                       |                  | age Historic District                        |                                         |            |       | ~~~~                         |                                             |                      |  |  |  |  |
| not known<br>16. Builder/contractor: |                                       |                  | Register eligible?                           |                                         |            |       | 23.                          | Category of Prope                           | erty:                |  |  |  |  |
| not known                            |                                       |                  |                                              |                                         |            |       |                              | ilding                                      |                      |  |  |  |  |
|                                      |                                       | not deterr       |                                              |                                         |            |       | 24                           | lianig                                      |                      |  |  |  |  |
| 24 Verneeuler er prop                | orty typo                             |                  | ARCHITECT<br>31. Chimney placemer            |                                         |            |       | 26 Dorol                     | n Type(s):                                  |                      |  |  |  |  |
| 24. Vernacular or prop               | erty type                             |                  |                                              | п.                                      |            |       |                              |                                             |                      |  |  |  |  |
| Flounder                             |                                       |                  | Side, Right                                  |                                         |            |       | Front:                       | Side                                        |                      |  |  |  |  |
| Flounder Sub-Type                    |                                       |                  | 32. Structural system:                       |                                         |            |       | Side:                        | Stoop                                       |                      |  |  |  |  |
| 2-story, side entry                  |                                       |                  | Load-bearing Brick                           | κ                                       |            |       |                              | . Windows: Inappropriate Replacement        |                      |  |  |  |  |
| hipped front                         |                                       |                  |                                              |                                         |            |       | Type1:                       | 2 cubicitality                              |                      |  |  |  |  |
| Blind tall wall (origi               |                                       |                  | 33. Exterior wall claddi                     | ng (Primary):                           |            |       |                              | terial: Aluminum                            |                      |  |  |  |  |
| Attached (originally                 | · · · · · · · · · · · · · · · · · · · | ther blg?        | Brick                                        |                                         |            |       |                              | anes: 6/6                                   |                      |  |  |  |  |
| 25. Architectural style:             |                                       |                  | <ol> <li>33. Exterior wall claddi</li> </ol> | Exterior wall cladding (Secondary): Typ |            |       | Type 2:                      |                                             |                      |  |  |  |  |
| Federal                              |                                       |                  |                                              |                                         |            |       |                              | iterial:                                    |                      |  |  |  |  |
| 26. Plan Shape:                      |                                       |                  |                                              |                                         |            |       |                              | anes:                                       |                      |  |  |  |  |
| Rectangular (Shor                    |                                       |                  | 34. Foundation Materia                       | al:                                     |            |       |                              | 3. Acreage (rural)Visible from public road? |                      |  |  |  |  |
| 27. Number of Stories:               |                                       | Stories          | Coursed Rubble Li                            | mestone                                 |            |       |                              | iges: (describe in b                        |                      |  |  |  |  |
| 28. No. of bays (1st flo             | or)                                   |                  |                                              |                                         |            |       | ✓ Addit                      | ion Date(s                                  | s): c 1920           |  |  |  |  |
| Front 2 Side                         | 4                                     |                  | 35. Basement type:                           |                                         |            |       | Addit                        | ion Date(s                                  | ,):                  |  |  |  |  |
| 29. Roof Type:                       | _                                     |                  | Undetermined                                 |                                         |            |       | Altere                       | ed Date(s)                                  | ):                   |  |  |  |  |
| Shed                                 |                                       |                  |                                              |                                         |            |       |                              | ed Date(s                                   | ):                   |  |  |  |  |
|                                      |                                       |                  | Significant Building De                      | tails:                                  |            |       | 40. No. C                    | Dutbuildings (descri                        | ibe Box 40)          |  |  |  |  |
| 30. Roof Material:                   |                                       |                  | Corbelled Cornice                            |                                         |            |       |                              |                                             |                      |  |  |  |  |
| Asphalt Shingle                      |                                       |                  |                                              |                                         |            |       | 41. Furth                    | er description of bu                        | uilding features and |  |  |  |  |
|                                      |                                       |                  |                                              |                                         |            |       | associate                    | ed resources on co                          | Intinuation page.    |  |  |  |  |
|                                      |                                       |                  |                                              | OTHER                                   |            |       |                              |                                             |                      |  |  |  |  |
| 42: Current Owner/add                | dress:                                |                  | 43. Inventory for                            |                                         | (name):    |       | 44. Sur                      | vey date:                                   |                      |  |  |  |  |
| AUSTERMANN, JUS                      | TIN H                                 |                  | Bob Bettis                                   |                                         |            |       |                              |                                             | 12/30/2014           |  |  |  |  |
| Cultural Resource                    |                                       |                  |                                              | ources Office                           |            |       | 45. Dat                      | e of revisions:                             | , <u> </u>           |  |  |  |  |
| 908 MORRISON AV                      | 1                                     |                  |                                              | formation/revis                         | ions by:   |       |                              |                                             |                      |  |  |  |  |
| ST LOUIS                             | Μ                                     | 0 631            |                                              |                                         |            |       |                              |                                             |                      |  |  |  |  |
|                                      |                                       |                  |                                              | R SHPO US                               | E:         |       |                              |                                             |                      |  |  |  |  |
| Date entered in inventory            | v:                                    |                  | Level of sur                                 |                                         | naissance  | iı    | ntensive                     | Additional research                         | n? yes no            |  |  |  |  |
| National Register Status:            |                                       | ted in list      | ted district Other:                          |                                         |            |       |                              |                                             |                      |  |  |  |  |
| Name:                                |                                       |                  |                                              |                                         |            |       |                              |                                             |                      |  |  |  |  |
| pending listing                      | not el                                | igible           | not determined                               |                                         |            |       |                              |                                             |                      |  |  |  |  |
| eligible(district)                   |                                       | le (individually |                                              |                                         |            |       |                              |                                             |                      |  |  |  |  |
|                                      |                                       | (                | /                                            |                                         |            |       |                              |                                             |                      |  |  |  |  |

| 908 MORRISON AV                                                                                                          |                                                                                              | Photogra     | apher: Bob Bettis     | Photo Date:                                  | 12/30/2014 |
|--------------------------------------------------------------------------------------------------------------------------|----------------------------------------------------------------------------------------------|--------------|-----------------------|----------------------------------------------|------------|
|                                                                                                                          |                                                                                              |              | 910 908               |                                              |            |
| ASSESSMENT:                                                                                                              | er<br>pied: 1                                                                                |              |                       | ACCC AND |            |
| Imprvmnt         28080         Land:         3330         Tot           Operation Impact Area:         2         Housing |                                                                                              | Zoning: D    |                       |                                              |            |
| Bldg Area (sq. ft.):       1720       Land:         Endangered by: (see Field notes for additional specifics)            | 0 Frontage:<br>Property maintenance at time of<br>see specifics in Field notes.<br>Excellent | 25           | Compton Dry Pictorial | Atilas of St. Louis, 1875                    |            |
| Structural condition at time of survey-<br>see specifics in Field notes.<br>Excellent                                    | Neighborhood condition at time<br>see specifics in Field notes.<br>Excellent                 | e of survey- |                       | T                                            | 5          |
| Field Notes<br>No exposed basement windows visi                                                                          | ble.                                                                                         |              |                       |                                              |            |

41. (cont.) Description of primary resource. Expand box as necessary, or add continuation pages.

Two-story brick flounder with simple corbelled brick cornice that runs the length of the north and east facades. Four front facing windows have soldier course segmented arched lintels with limestone stone sills. The east side of the building features the entry to the house but is tucked back in a gangway and is hidden from public view. There is a second floor metal bracketed walk-out porch over the entryway. A large two-story frame addition projects off of the rear of the building. The addition extends out into the gangway about 3 feet.