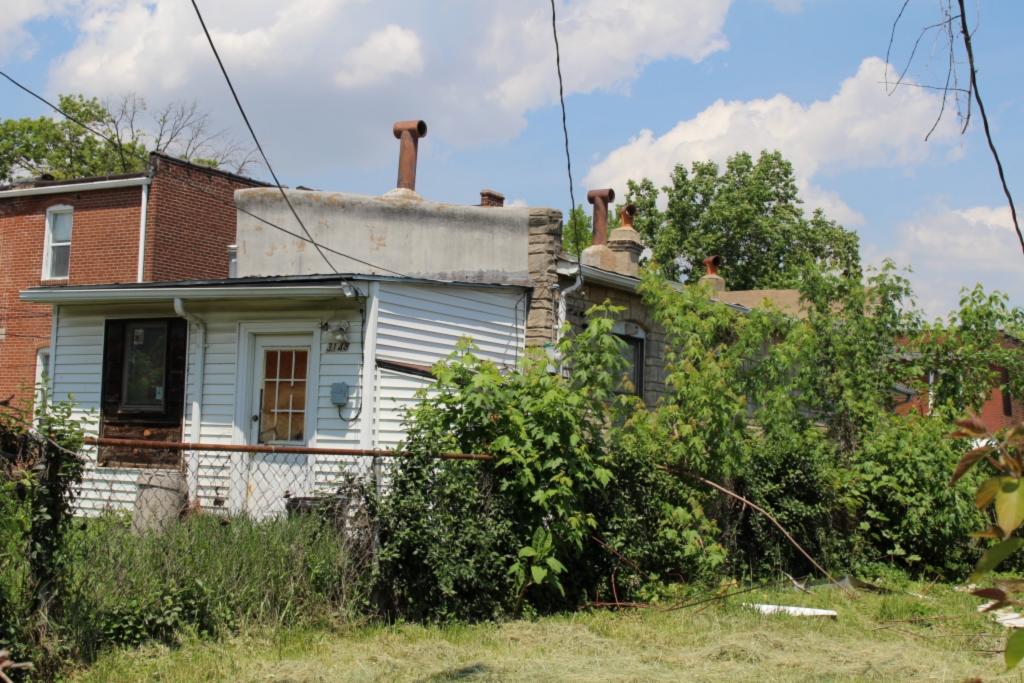

#### 935 MORRISON AV

Rear

### 935 MORRISON AV

21.(cont.) History:and significance. Expand box as necessary or add continuation pages.

This flounder appears in the Compton & Dry Atlas, dating its construction to before 1875. It is listed as contributing to the Soulard-Page National Register District but the nomination does not discuss its history.

41. (cont.) Description of primary resource. Expand box as necessary, or add continuation pages.

Two and a half story traditional brick flounder. On the street facing façade, the first and second floor windows have been altered to accommodate doors. A small bracketed balcony is situated at the second floor door. A small double-hung window is located in the loft portion of the street façade. Modern vinyl shutters flank both doors on the south façade. The first floor of the east side of the house has three windows and a single door accessed by a small stoop. The second floor and the east side features a full length wooden porch. There are three transomed doors and one window that look on to the second floor porch. There are two skylights on the roof that are not visible from the street. The rear of the building features a two-story frame sided addition with a sloping roof that matches the original house.