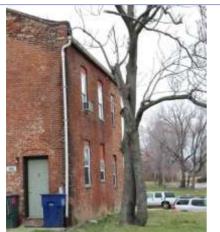

|  |  |  |  |
| eligible(district)         | eligible (in |            |                 |                      |                |             |                    |                                                                                                                   |                 |                    |      |  |  |  |  |
|                            |              | y          | /               |                      |                |             |                    |                                                                                                                   |                 |                    |      |  |  |  |  |



### ARCHITECTURAL/HISTORIC INVENTORY FORM - Cultural Resources Office St. Louis Planning and Urban Design

### 2826 SHERIDAN AV





1950

362 362 358 1856 Sanborn Map, 1909

AT an





#### ARCHITECTURAL/HISTORIC INVENTORY FORM - Cultural Resources Office St. Louis Planning and Urban Design

### **2826 SHERIDAN AV**

21.(cont.) History:and significance. Expand box as necessary or add continuation pages.

Building appears on 1875 Compton & Dry with a 2-story brick addition at the rear. The addition is present on the 1909 Sanborn map, but has been demolished.

#### 22. (cont.) Sources of information. Expand box as necessary or add continuation pages.

Richard J. Compton & Camille N. Dry, Pictorial Atlas of St. Louis, 1875. Reprinted by McGraw-Young Publishing, 1997, Plate 72. Sanborn Fire Insurance Maps of Missouri Collection, University of Missouri Digital Library, 1909, Plate 99.

40. (cont.) Description of environ