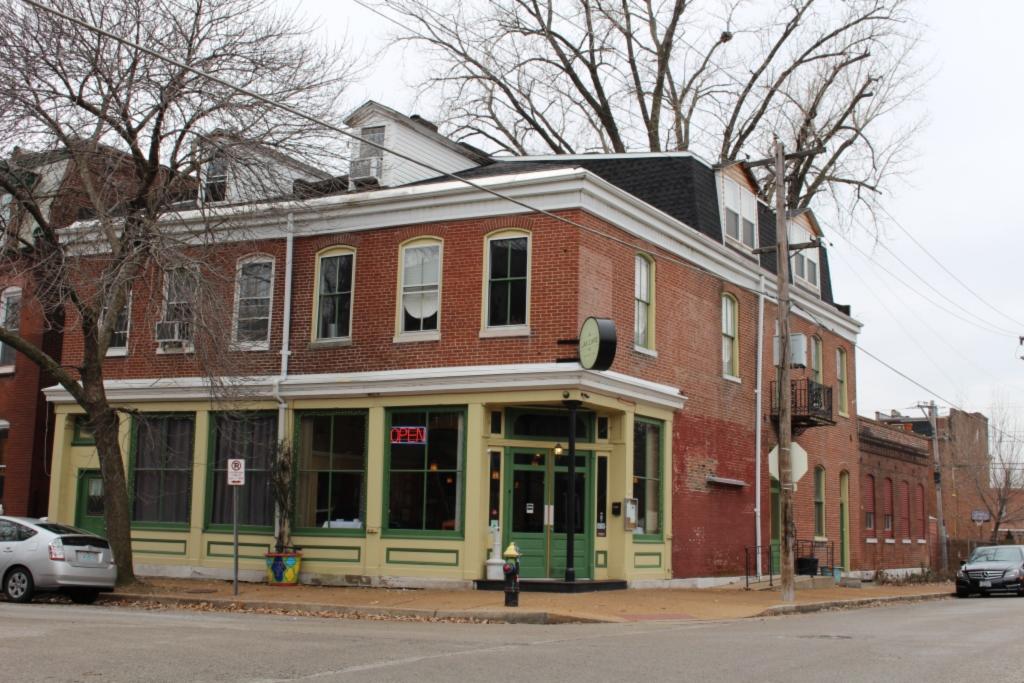

41. (cont.) Description of primary resource. Expand box as necessary, or add continuation pages.

Two-story brick flounder with simple corbelled brick cornice that runs the length of the north and east facades. Four front facing windows have soldier course segmented arched lintels with limestone stone sills. The east side of the building features the entry to the house but is tucked back in a gangway and is hidden from public view. There is a second floor metal bracketed walk-out porch over the entryway. A large two-story frame addition projects off of the rear of the building. The addition extends out into the gangway about 3 feet.