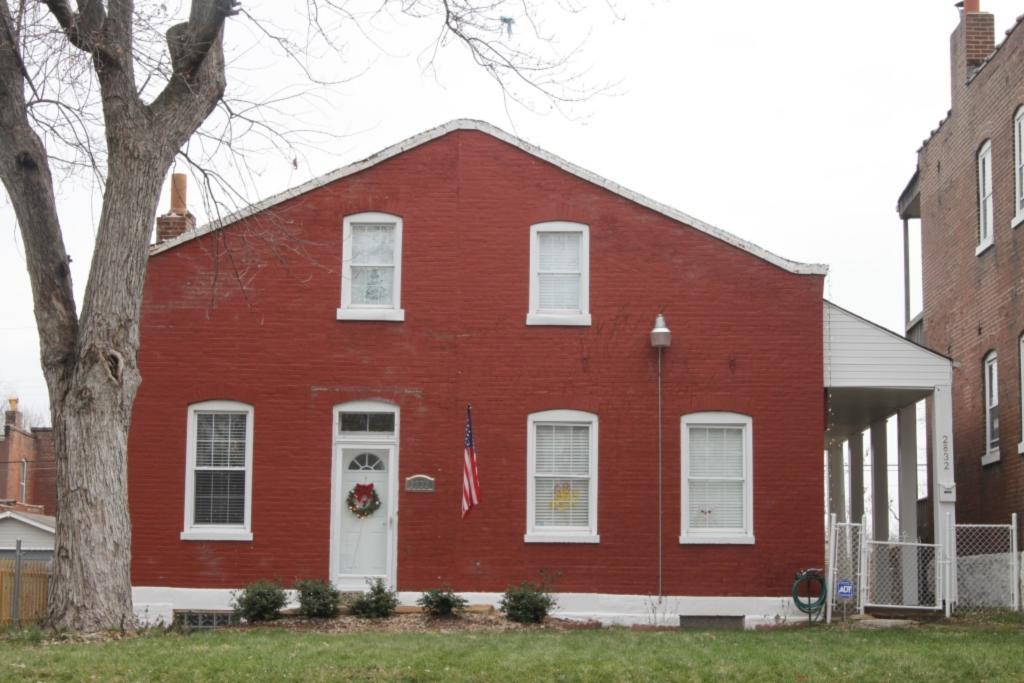

### 908 MORRISON AV

21.(cont.) History:and significance. Expand box as necessary or add continuation pages.

The nomination form for the Historic Resources of Lasalle Multiple Resource Area notes that this flounder is one of the few in the district hed single-family houses built in the 1860s in the district and states: "The business career of Nicholas Guerdan, who built 908 Morrison Avenue, well illustrates the upward mobility of many German merchants living in Page's Addition. Born in Hesse-Darmstadt in 1839, Guerdan began working for a St. Louis hat dealer when he was 13. At the time he built [this flounder] ca. 1864, he was sole owner of the Guerdan Hat Company, one of downtown St. Louis' most prominent hatters. Specializing in Stetson hats, the Guerdan company boasted Philadelphia manufacturer John B. Stetson as a Director."

40. (cont.) Description of environment and outbuilding. Expand box as necessary or add continuation pages.

The property is set back twenty feet off of the street. The front yard is enclosed by a wrought-iron and brick fence.

41. (cont.) Description of primary resource. Expand box as necessary, or add continuation pages.

Two-story brick flounder with simple corbelled brick cornice that runs the length of the north and east facades. Four front facing windows have soldier course segmented arched lintels with limestone stone sills. The east side of the building features the entry to the house but is tucked back in a gangway and is hidden from public view. There is a second floor metal bracketed walk-out porch over the entryway. A large two-story frame addition projects off of the rear of the building. The addition extends out into the gangway about 3 feet.