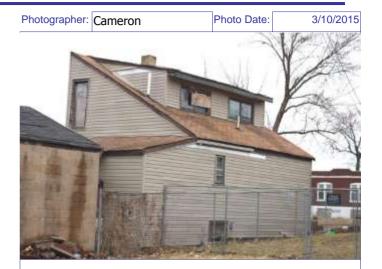

## ARCHITECTURAL/HISTORIC INVENTORY FORM - Cultural Resources Office St. Louis Planning and Urban Design

#### 935 MORRISON AV

Rear

41. (cont.) Description of primary resource. Expand box as necessary, or add continuation pages.

Two and a half story traditional brick flounder. On the street facing façade, the first and second floor windows have been altered to accommodate doors. A small bracketed balcony is situated at the second floor door. A small double-hung window is located in the loft portion of the street façade. Modern vinyl shutters flank both doors on the south façade. The first floor of the east side of the house has three windows and a single door accessed by a small stoop. The second floor and the east side features a full length wooden porch. There are three transomed doors and one window that look on to the second floor porch. There are two skylights on the roof that are not visible from the street. The rear of the building features a two-story frame sided addition with a sloping roof that matches the original house.