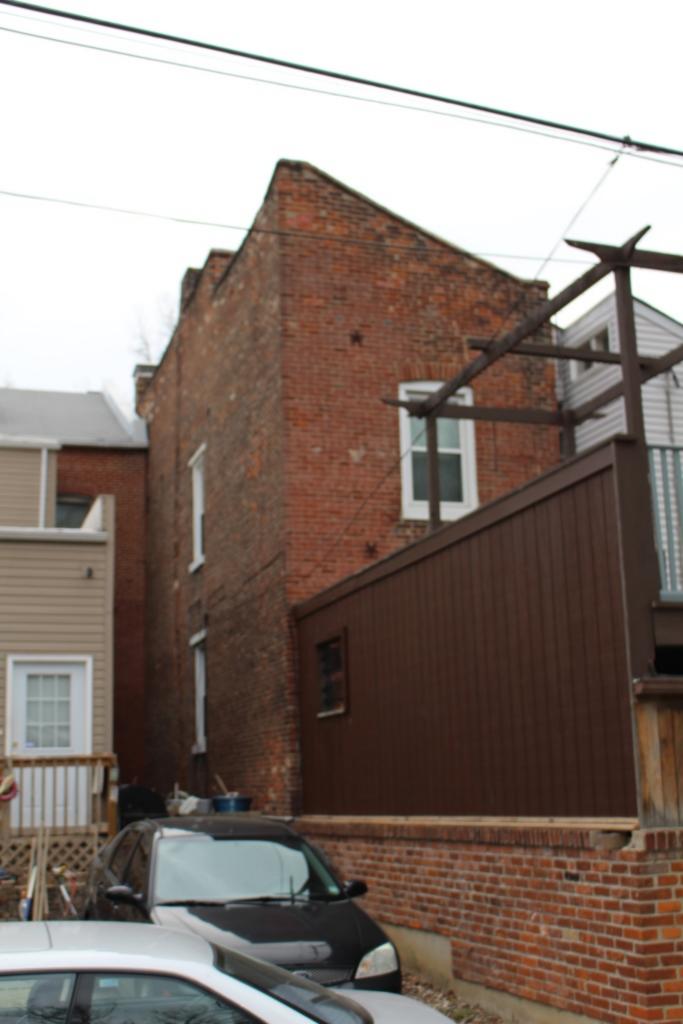

#### 921 MORRISON AV

Front façade

Vacant? Vacant Blg Year

Imprvmnt 25460 Land:

ASSESSMENT:

(if applicable):

Rear and east facades

**467 E** 

### 921 MORRISON AV

21.(cont.) History:and significance. Expand box as necessary or add continuation pages.

The Multiple Property Area nomination form for the Historic Resources of LaSalle Park, St. Louis notes that this flounder is one of only 2 extant houses in the district that were owned by African Americans. Robert J. Wilkenson was a successful and fashionable barber who owned a shop in downtown St. Louis, and his shop was described as one of the most popular in the city. Wilkenson came to St. Louis from Cincinnati by 1842; by 1871, his estate was worth \$25,000 (Section 8, Page 8-9).

40. (cont.) Description of environment and outbuilding. Expand box as necessary or add continuation pages.

Set 15-20' off of sidewalk, far back from current building line of the block. The surrounding properties are well-maintained and have retained their historic context and character.

41. (cont.) Description of primary resource. Expand box as necessary, or add continuation pages.

Two-story side entry with simple brick corbelled cornice extending length of south and east facades. Windows on south and east side have trabiated cut stone lintels and sills. Windows are replacement and have been wrapped. The main entry is centered on the east facade and is accessed by a small wooden two-story porch. The second floor, east facade has a central door that enters out on to the porch. The is a east facing dormer centered on the main roof of the house. The rear has a two-story flat roof brick additon and is accompanied by a newer one-strory frame addition of the north-east corner of the house.