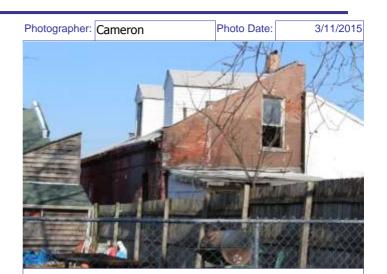

41. (cont.) Description of primary resource. Expand box as necessary, or add continuation pages.

Two and a half story traditional brick flounder. On the street facing façade, the first and second floor windows have been altered to accommodate doors. A small bracketed balcony is situated at the second floor door. A small double-hung window is located in the loft portion of the street façade. Modern vinyl shutters flank both doors on the south façade. The first floor of the east side of the house has three windows and a single door accessed by a small stoop. The second floor and the east side features a full length wooden porch. There are three transomed doors and one window that look on to the second floor porch. There are two skylights on the roof that are not visible from the street. The rear of the building features a two-story frame sided addition with a sloping roof that matches the original house.