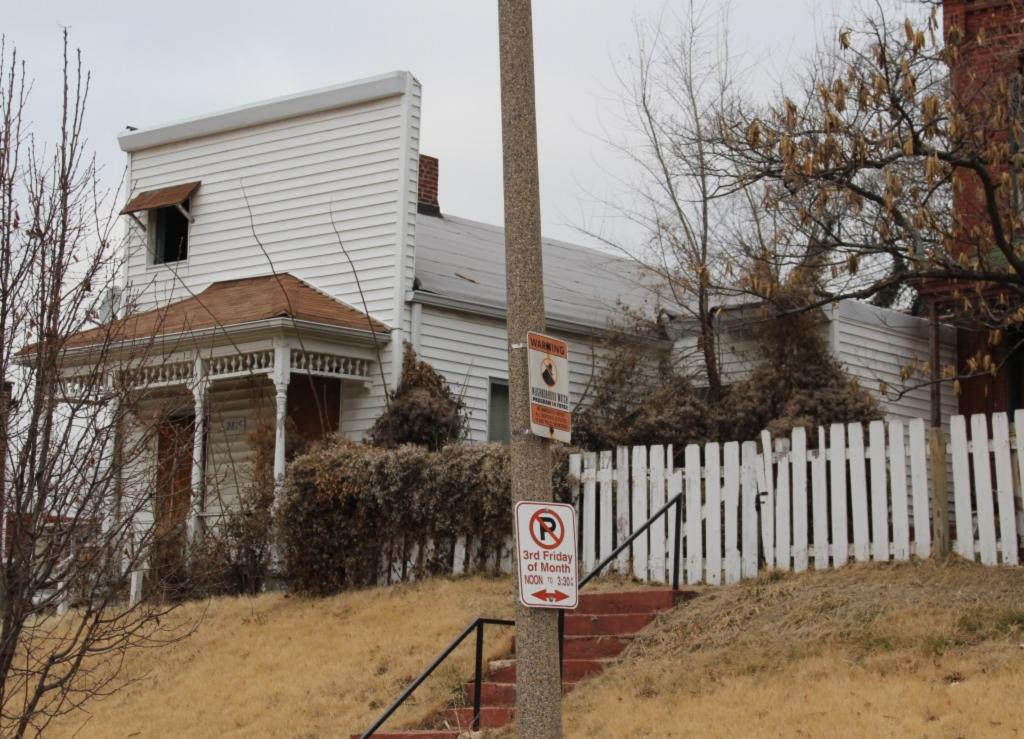

40. (cont.) Description of environment and outbuilding. Expand box as necessary or add continuation pages.

The property is set back twenty feet off of the street. The front yard is enclosed by a wrought-iron and brick fence.

41. (cont.) Description of primary resource. Expand box as necessary, or add continuation pages.

Two-story brick flounder with simple corbelled brick cornice that runs the length of the north and east facades. Four front facing windows have soldier course segmented arched lintels with limestone stone sills. The east side of the building features the entry to the house but is tucked back in a gangway and is hidden from public view. There is a second floor metal bracketed walk-out porch over the entryway. A large two-story frame addition projects off of the rear of the building. The addition extends out into the gangway about 3 feet.