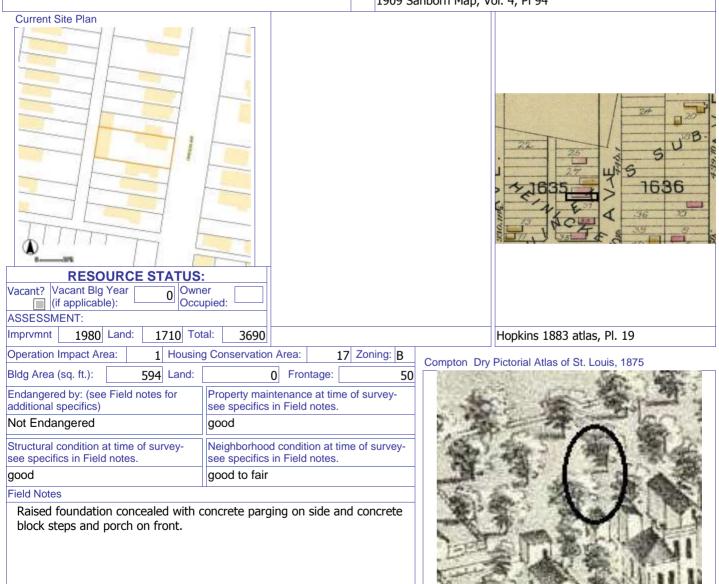

| (individua | ly)                                     |                                                     |              |                            |          |                              |                                                |                              |                         |            |      |  |  |
|                                       |                 |            |                                         |                                                     |              |                            |          |                              |                                                |                              |                         |            |      |  |  |



### St. Louis Planning and Urban Design





1909 Sanborn Map, Vol. 4, Pl 94





## ARCHITECTURAL/HISTORIC INVENTORY FORM - Cultural Resources Office St. Louis Planning and Urban Design

### 3637 OREGON AV

21.(cont.) History:and significance. Expand box as necessary or add continuation pages.

This blockfront of Oregon was entirely undeveloped in 1875 as depicted in the Compton & Dry pictorial. This brick building, and the abutting one, are shown in the 1883 Hopkins atlas. The building is shown as a single-family dwelling with a wood gallery on the 1909 Sanborn Map.

22. (cont.) Sources of information. Expand box as necessary or add continuation pages.

Richard J. Compton & Camille N. Dry, Pictorial Atlas of St. Louis, 1875. Reprinted by McGraw-Young Publishing, 1997, Plate 34. Griffith Morgan Hopkins, Atlas of the City of St. Louis, Missouri. Philadelphia: G.M. H