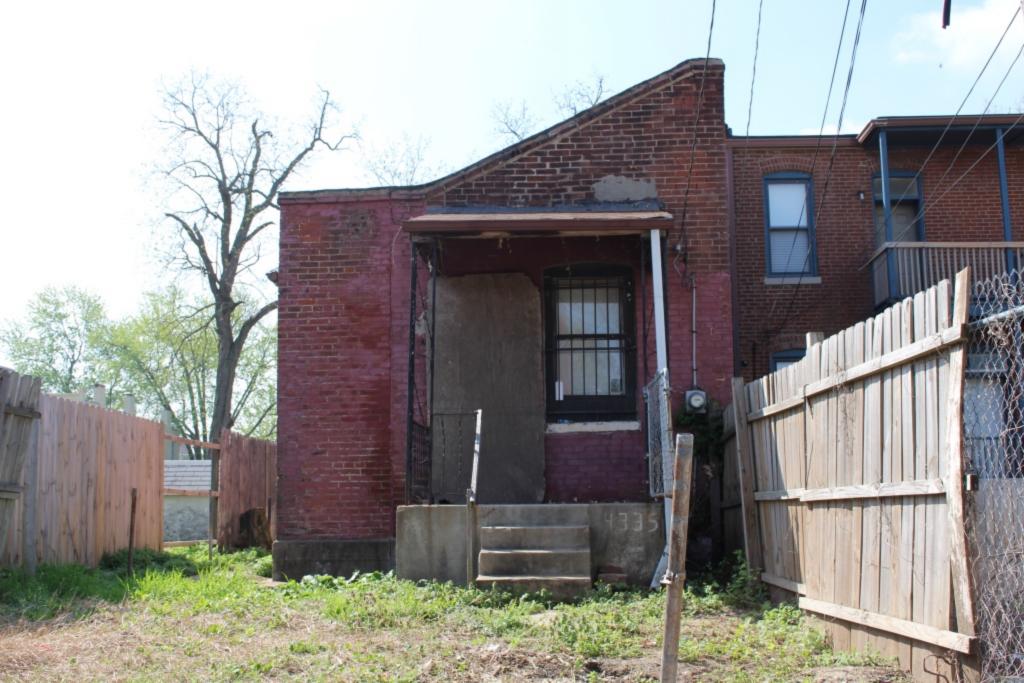

| G |    |
|---|----|
| ¢ | \$ |

|                                       | ng ana o                                              | - Sulli         | Deeligh                |              |           |        |          |         |                  |                  |         |
|---------------------------------------|-------------------------------------------------------|-----------------|------------------------|--------------|-----------|--------|----------|---------|------------------|------------------|---------|
| 1. Survey no. 2. Survey               | y name:                                               |                 |                        |              |           |        | 3.       | Coun    | ty:              |                  |         |
|                                       |                                                       | of Flo          | ounder Houses in S     | St. Louis C  | City      |        |          |         | s [Independ      | lent City]       |         |
| 4. Address: (from City GEO data       | ibase)                                                |                 |                        |              |           | 5. Cit | ty/State | :       |                  | Property Zip     | Ocode:  |
| 3146 MOUNT PLEASAN                    | NT ST                                                 |                 |                        |              |           | St. Lo | ouis, M  | issou   | ri               | 63111            |         |
|                                       |                                                       |                 |                        |              |           |        |          | 6. U1   | TM Easting:      | 740364.73        |         |
| Alternate address: 3146 Mount F       | Pleasant Str                                          |                 |                        |              |           |        |          | U1      | TM Northing:     | 4272994.86       |         |
| 8. Historic Name (if known):          | 11a. Hist                                             | oric Us         | se (if known):         | Longitude:   | -90.2409  | 12     |          | City    | Block            | City Wa          | ard     |
| N/A                                   | Dome                                                  | stic            |                        | 7. Townshi   | p-Range-S | ection | 1        | 2745    | 5                | 25               |         |
| 9. Present/other name (if known):     | 11b. Cur                                              | urrent Use: N/A |                        |              |           |        |          |         | 10. Ownersh      | iip:             |         |
|                                       | Dome                                                  | stic            |                        | Neighborh    |           | er: ŕ  | 17       |         | Private          |                  |         |
|                                       |                                                       |                 |                        | RICAL DA     | TA        |        |          |         |                  |                  |         |
|                                       |                                                       |                 |                        | known        |           |        | His      | toric D | District Potent  | tial?            |         |
|                                       | 3. Previousl                                          |                 |                        |              |           |        | Nar      | ne of   | Potential Dis    | trict?           |         |
| 1000                                  |                                                       | ame h           | ere and in box 22 co   | ont.(page 3) |           |        |          |         |                  |                  |         |
| 14. Area(s) of significance:          | N/A                                                   |                 |                        |              |           |        |          |         |                  |                  |         |
|                                       | . On Natio                                            |                 |                        |              | 0)        |        | 21.      | Histo   | ry/Significand   | ce on Cont. pag  |         |
| I.J. Alomicol.                        | Cite nomination name here and in box 22 cont.(page 3) |                 |                        |              |           |        |          | Sourc   | ces on contin    | uation page.     | ✓       |
|                                       | N/A                                                   |                 |                        |              |           |        |          | _       |                  |                  |         |
| 16. Builder/contractor: 20            | ). National I                                         | Registe         | er eligible?           |              |           |        |          |         | gory of Prope    | erty:            |         |
| not known                             | not deterr                                            | nined           |                        |              |           |        | Bui      | lding   |                  |                  |         |
|                                       |                                                       |                 | ARCHITECTUR            | RAL INFO     | ORMATIC   |        |          |         |                  |                  |         |
| 24. Vernacular or property type:      |                                                       | 31. Cł          | nimney placement:      |              |           | 3      | 6. Porch | Туре    | e(s):            |                  |         |
| Flounder                              |                                                       | Side            | e, Left                |              |           |        | Front:   | Stoc    | р                |                  |         |
| Flounder Sub-Type                     |                                                       | 32. St          | ructural system:       |              |           |        | Side:    | N/A     |                  |                  |         |
| 1-story front entry                   |                                                       | Loa             | d-bearing Brick        |              |           | 3      | 7. Windo | ows:    | Inappropria      | ate Replacem     | ent     |
|                                       |                                                       |                 |                        |              |           |        | Type1:   |         | Doublehun        |                  |         |
| Blind tall wall (originally)?         | ✓                                                     | 33. Ex          | terior wall cladding   | (Primary):   |           |        | Ma       | terial: | Vinyl            | -                |         |
| Attached (originally) to anothe       | er blg?                                               | Bric            | :k                     |              |           |        | No. P    |         |                  |                  |         |
| 25. Architectural style:              |                                                       | 33. Ex          | terior wall cladding   | (Secondary   | ):        |        | Type 2:  |         | N/A              |                  |         |
| · · · · · · · · · · · · · · · · · · · |                                                       | N/A             |                        |              | •         |        | Ma       | terial: |                  |                  |         |
| 26. Plan Shape:                       |                                                       | ,               |                        |              |           |        | No. P    | anes:   |                  |                  |         |
| Rectangular (Short Str. Fac.          | )                                                     | 34. Fc          | oundation Material:    |              |           | 3      | 8. Acrea | ige (ru | ural)Visible fro | om public road   | ? ✔     |
| 27. Number of Stories: 1-st           | ,                                                     | Соц             | Irsed Rubble Lime      | stone        |           |        |          |         | describe in b    |                  |         |
| 28. No. of bays (1st floor)           | - ,                                                   |                 |                        |              |           | Г      | Additi   | on      | Date(s)          | ):               |         |
| Front 2 Side 4                        |                                                       | 35. Ba          | asement type:          |              |           |        | Additi   | on      | Date(s)          |                  |         |
| 29. Roof Type:                        |                                                       |                 | letermined             |              |           | [•     | Altere   | d       | Date(s)          |                  |         |
| Shed                                  |                                                       |                 |                        |              |           |        | <br>Move |         | Date(s)          | ):               |         |
|                                       |                                                       | Signifi         | icant Building Details | 3:           |           | 4      |          |         | dings (descri    |                  |         |
| 30. Roof Material:                    |                                                       | -               | ¥                      |              |           |        | 0        |         | - •              | ,                |         |
| Asphalt Shingle                       |                                                       |                 |                        |              |           | 1      | -        | ar das  | cription of bu   | uilding features | and     |
|                                       |                                                       |                 |                        |              |           |        |          |         |                  | ntinuation page  |         |
|                                       |                                                       |                 | 0                      | THER         |           |        |          |         |                  |                  |         |
| 42: Current Owner/address:            |                                                       |                 | 43. Inventory form p   |              | (name):   |        | 44. Sur  | vey da  | ate:             |                  |         |
| ARCH EQUITIES LLC                     |                                                       |                 | Bob Bettis             |              | ,         |        |          | -       |                  | 1/1              | .3/2015 |
|                                       |                                                       |                 | Cultural Resource      | es Office    |           |        | 45. Date | e of re | evisions:        | -, -             | _, -==  |
| 10 FENTON PLAZA P O BOX               | 1031                                                  |                 | Additional Inform      |              | ions by:  |        |          |         |                  |                  |         |
| FENTON MO                             | 630                                                   | 26              |                        |              |           |        |          |         |                  |                  |         |
|                                       |                                                       | -               | FOR S                  | HPO US       | E:        |        |          |         |                  |                  |         |
| Date entered in inventory:            |                                                       |                 | Level of survey        |              | naissance | int    | ensive   | Addit   | tional research  | ? yes            | no      |
| National Register Status:             | in list                                               | ed dist         |                        |              |           |        |          |         |                  |                  |         |
| Name:                                 |                                                       |                 |                        |              |           |        |          |         |                  |                  |         |
| pending listing not eligit            | ble                                                   |                 | not determined         |              |           |        |          |         |                  |                  |         |
|                                       | (individually                                         | r)              |                        |              |           |        |          |         |                  |                  |         |
|                                       |                                                       |                 |                        |              |           |        |          |         |                  |                  |         |