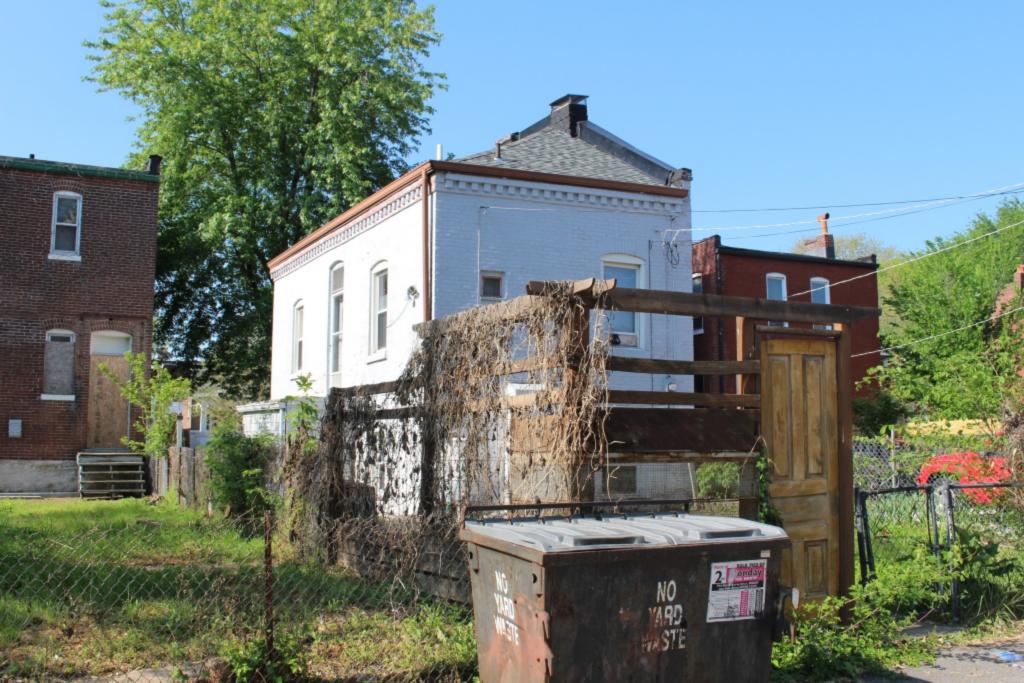

#### 921 MORRISON AV

Front façade

Vacant? Vacant Blg Year

Imprvmnt 25460 Land:

ASSESSMENT:

(if applicable):

Rear and east facades

**467 E** 

40. (cont.) Description of environment and outbuilding. Expand box as necessary or add continuation pages.

Set 15-20' off of sidewalk, far back from current building line of the block. The surrounding properties are well-maintained and have retained their historic context and character.

41. (cont.) Description of primary resource. Expand box as necessary, or add continuation pages.

Two-story side entry with simple brick corbelled cornice extending length of south and east facades. Windows on south and east side have trabiated cut stone lintels and sills. Windows are replacement and have been wrapped. The main entry is centered on the east facade and is accessed by a small wooden two-story porch. The second floor, east facade has a central door that enters out on to the porch. The is a east facing dormer centered on the main roof of the house. The rear has a two-story flat roof brick additon and is accompanied by a newer one-strory frame addition of the north-east corner of the house.