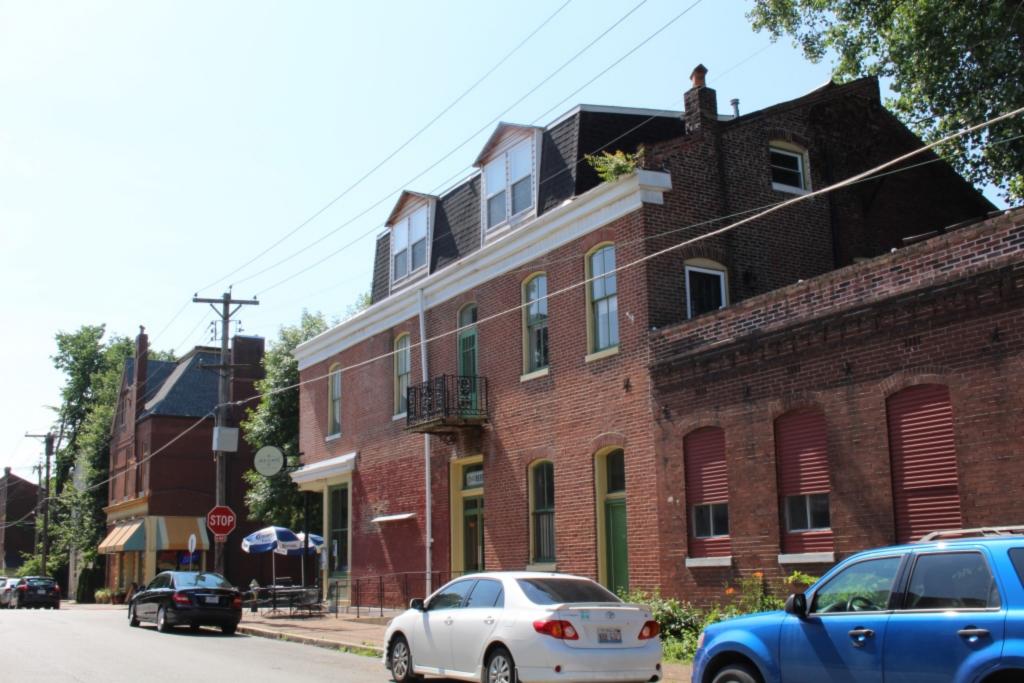

41. (cont.) Description of primary resource. Expand box as necessary, or add continuation pages.

Two-story side entry with simple brick corbelled cornice extending length of south and east facades. Windows on south and east side have trabiated cut stone lintels and sills. Windows are replacement and have been wrapped. The main entry is centered on the east facade and is accessed by a small wooden two-story porch. The second floor, east facade has a central door that enters out on to the porch. The is a east facing dormer centered on the main roof of the house. The rear has a two-story flat roof brick additon and is accompanied by a newer one-strory frame addition of the north-east corner of the house.