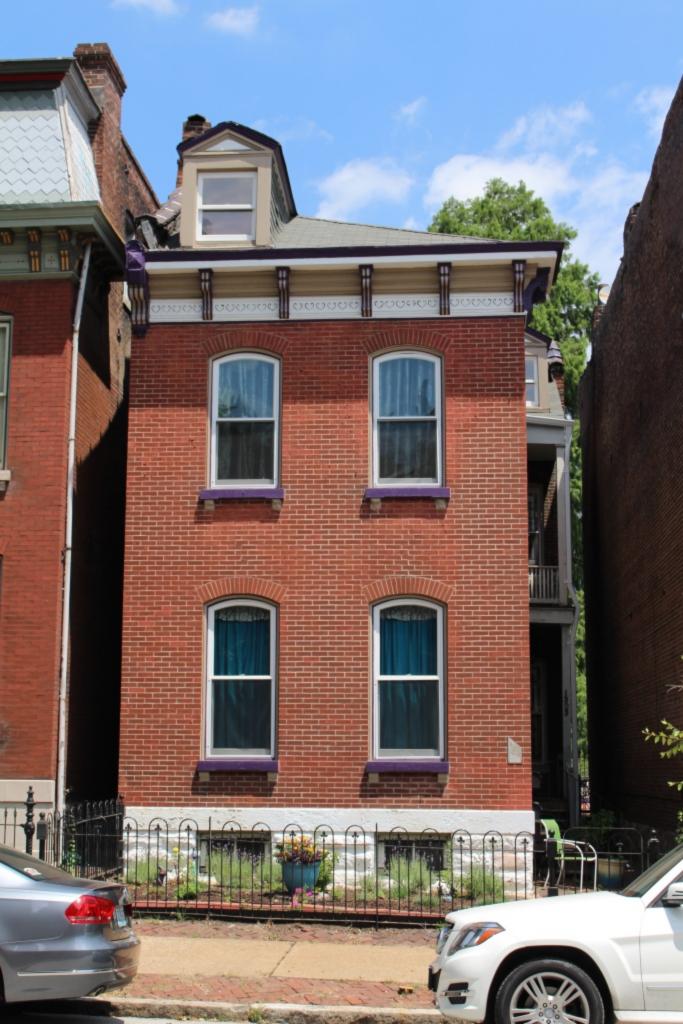

### 908 MORRISON AV

21.(cont.) History:and significance. Expand box as necessary or add continuation pages.

The nomination form for the Historic Resources of Lasalle Multiple Resource Area notes that this flounder is one of the few in the district hed single-family houses built in the 1860s in the district and states: "The business career of Nicholas Guerdan, who built 908 Morrison Avenue, well illustrates the upward mobility of many German merchants living in Page's Addition. Born in Hesse-Darmstadt in 1839, Guerdan began working for a St. Louis hat dealer when he was 13. At the time he built [this flounder] ca. 1864, he was sole owner of the Guerdan Hat Company, one of downtown St. Louis' most prominent hatters. Specializing in Stetson hats, the Guerdan company boasted Philadelphia manufacturer John B. Stetson as a Director."

40. (cont.) Description of environment and outbuilding. Expand box as necessary or add continuation pages.

The property is set back twenty feet off of the street. The front yard is enclosed by a wrought-iron and brick fence.

41. (cont.) Description of primary resource. Expand box as necessary, or add continuation pages.

Two-story brick flounder with simple corbelled brick cornice that runs the length of the north and east facades. Four front facing windows have soldier course segmented arched lintels with limestone stone sills. The east side of the building features the entry to the house but is tucked back in a gangway and is hidden from public view. There is a second floor metal bracketed walk-out porch over the entryway. A large two-story frame addition projects off of the rear of the building. The addition extends out into the gangway about 3 feet.