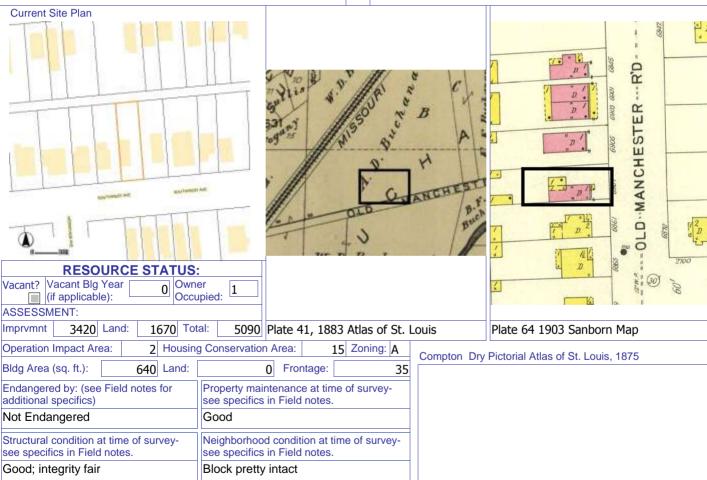

| G |    |
|---|----|
| ¢ | \$ |

|                                       | ng ana o                                              | - Sulli         | Deeligh                |              |           |        |          |         |                  |                  |         |
|---------------------------------------|-------------------------------------------------------|-----------------|------------------------|--------------|-----------|--------|----------|---------|------------------|------------------|---------|
| 1. Survey no. 2. Survey               | y name:                                               |                 |                        |              |           |        | 3.       | Coun    | ty:              |                  |         |
|                                       |                                                       | of Flo          | ounder Houses in S     | St. Louis C  | City      |        |          |         | s [Independ      | lent City]       |         |
| 4. Address: (from City GEO data       | ibase)                                                |                 |                        |              |           | 5. Cit | ty/State | :       |                  | Property Zip     | Ocode:  |
| 3146 MOUNT PLEASAN                    | NT ST                                                 |                 |                        |              |           | St. Lo | ouis, M  | issou   | ri               | 63111            |         |
|                                       |                                                       |                 |                        |              |           |        |          | 6. U1   | TM Easting:      | 740364.73        |         |
| Alternate address: 3146 Mount F       | Pleasant Str                                          |                 |                        |              |           |        |          | U1      | TM Northing:     | 4272994.86       |         |
| 8. Historic Name (if known):          | 11a. Hist                                             | oric Us         | se (if known):         | Longitude:   | -90.2409  | 12     |          | City    | Block            | City Wa          | ard     |
| N/A                                   | Dome                                                  | stic            |                        | 7. Townshi   | p-Range-S | ection | 1        | 2745    | 5                | 25               |         |
| 9. Present/other name (if known):     | 11b. Cur                                              | urrent Use: N/A |                        |              |           |        |          |         | 10. Ownersh      | iip:             |         |
|                                       | Dome                                                  | stic            |                        | Neighborh    |           | er: ŕ  | 17       |         | Private          |                  |         |
|                                       |                                                       |                 |                        | RICAL DA     | TA        |        |          |         |                  |                  |         |
|                                       |                                                       |                 |                        | known        |           |        | His      | toric D | District Potent  | tial?            |         |
|                                       | 3. Previousl                                          |                 |                        |              |           |        | Nar      | ne of   | Potential Dis    | trict?           |         |
| 1000                                  |                                                       | ame h           | ere and in box 22 co   | ont.(page 3) |           |        |          |         |                  |                  |         |
| 14. Area(s) of significance:          | N/A                                                   |                 |                        |              |           |        |          |         |                  |                  |         |
|                                       | . On Natio                                            |                 |                        |              | 0)        |        | 21.      | Histo   | ry/Significand   | ce on Cont. pag  |         |
| I.J. Alomicol.                        | Cite nomination name here and in box 22 cont.(page 3) |                 |                        |              |           |        |          | Sourc   | ces on contin    | uation page.     | ✓       |
|                                       | N/A                                                   |                 |                        |              |           |        |          | _       |                  |                  |         |
| 16. Builder/contractor: 20            | ). National I                                         | Registe         | er eligible?           |              |           |        |          |         | gory of Prope    | erty:            |         |
| not known                             | not deterr                                            | nined           |                        |              |           |        | Bui      | lding   |                  |                  |         |
|                                       |                                                       |                 | ARCHITECTUR            | RAL INFO     | ORMATIC   |        |          |         |                  |                  |         |
| 24. Vernacular or property type:      |                                                       | 31. Cł          | nimney placement:      |              |           | 3      | 6. Porch | Туре    | e(s):            |                  |         |
| Flounder                              |                                                       | Side            | e, Left                |              |           |        | Front:   | Stoc    | р                |                  |         |
| Flounder Sub-Type                     |                                                       | 32. St          | ructural system:       |              |           |        | Side:    | N/A     |                  |                  |         |
| 1-story front entry                   |                                                       | Loa             | d-bearing Brick        |              |           | 3      | 7. Windo | ows:    | Inappropria      | ate Replacem     | ent     |
|                                       |                                                       |                 |                        |              |           |        | Type1:   |         | Doublehun        |                  |         |
| Blind tall wall (originally)?         | ✓                                                     | 33. Ex          | terior wall cladding   | (Primary):   |           |        | Ma       | terial: | Vinyl            | -                |         |
| Attached (originally) to anothe       | er blg?                                               | Bric            | :k                     |              |           |        | No. P    |         |                  |                  |         |
| 25. Architectural style:              |                                                       | 33. Ex          | terior wall cladding   | (Secondary   | ):        |        | Type 2:  |         | N/A              |                  |         |
| · · · · · · · · · · · · · · · · · · · |                                                       | N/A             |                        |              | •         |        | Ma       | terial: |                  |                  |         |
| 26. Plan Shape:                       |                                                       | ,               |                        |              |           |        | No. P    | anes:   |                  |                  |         |
| Rectangular (Short Str. Fac.          | )                                                     | 34. Fc          | oundation Material:    |              |           | 3      | 8. Acrea | ige (ru | ural)Visible fro | om public road   | ? ✔     |
| 27. Number of Stories: 1-st           | ,                                                     | Соц             | Irsed Rubble Lime      | stone        |           |        |          |         | describe in b    |                  |         |
| 28. No. of bays (1st floor)           | - ,                                                   |                 |                        |              |           | Г      | Additi   | on      | Date(s)          | ):               |         |
| Front 2 Side 4                        |                                                       | 35. Ba          | asement type:          |              |           |        | Additi   | on      | Date(s)          |                  |         |
| 29. Roof Type:                        |                                                       |                 | letermined             |              |           | [•     | Altere   | d       | Date(s)          |                  |         |
| Shed                                  |                                                       |                 |                        |              |           |        | <br>Move |         | Date(s)          | ):               |         |
|                                       |                                                       | Signifi         | icant Building Details | 3:           |           | 4      |          |         | dings (descri    |                  |         |
| 30. Roof Material:                    |                                                       | -               | ¥                      |              |           |        | 0        |         | - •              | ,                |         |
| Asphalt Shingle                       |                                                       |                 |                        |              |           | 1      | -        | ar das  | cription of bu   | uilding features | and     |
|                                       |                                                       |                 |                        |              |           |        |          |         |                  | ntinuation page  |         |
|                                       |                                                       |                 | 0                      | THER         |           |        |          |         |                  |                  |         |
| 42: Current Owner/address:            |                                                       |                 | 43. Inventory form p   |              | (name):   |        | 44. Sur  | vey da  | ate:             |                  |         |
| ARCH EQUITIES LLC                     |                                                       |                 | Bob Bettis             |              | ,         |        |          | -       |                  | 1/1              | .3/2015 |
|                                       |                                                       |                 | Cultural Resource      | es Office    |           |        | 45. Date | e of re | evisions:        | -, -             | _, -==  |
| 10 FENTON PLAZA P O BOX               | 1031                                                  |                 | Additional Inform      |              | ions by:  |        |          |         |                  |                  |         |
| FENTON MO                             | 630                                                   | 26              |                        |              |           |        |          |         |                  |                  |         |
|                                       |                                                       | -               | FOR S                  | HPO US       | E:        |        |          |         |                  |                  |         |
| Date entered in inventory:            |                                                       |                 | Level of survey        |              | naissance | int    | ensive   | Addit   | tional research  | ? yes            | no      |
| National Register Status:             | in list                                               | ed dist         |                        |              |           |        |          |         |                  |                  |         |
| Name:                                 |                                                       |                 |                        |              |           |        |          |         |                  |                  |         |
| pending listing not eligit            | ble                                                   |                 | not determined         |              |           |        |          |         |                  |                  |         |
|                                       | (individually                                         | r)              |                        |              |           |        |          |         |                  |                  |         |
|                                       |                                                       |                 |                        |              |           |        |          |         |                  |                  |         |