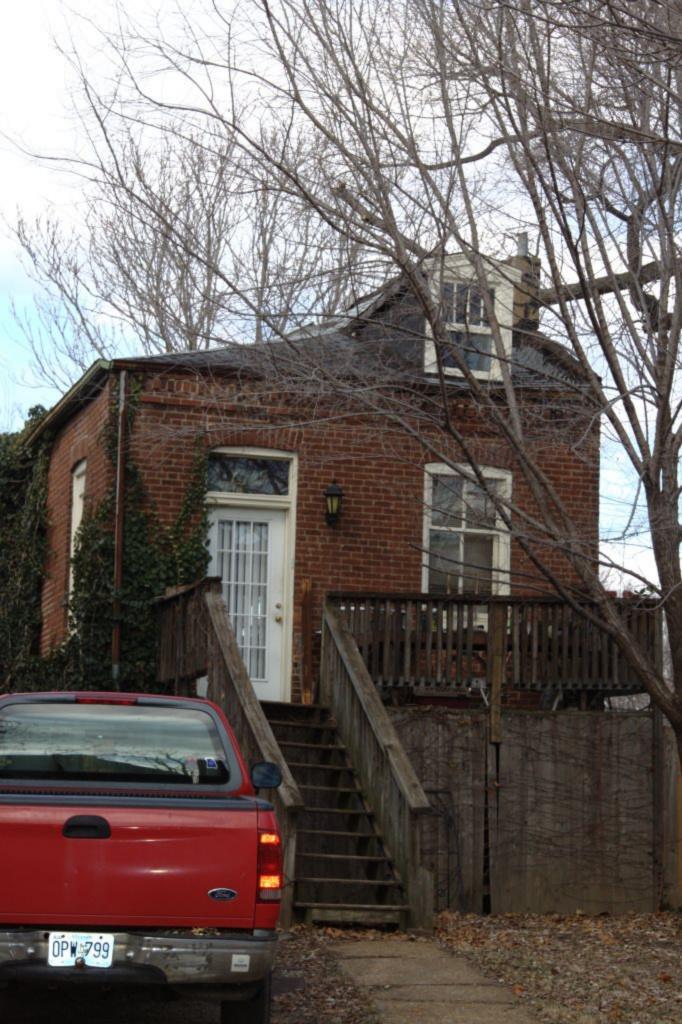

### 908 MORRISON AV

21.(cont.) History:and significance. Expand box as necessary or add continuation pages.

The nomination form for the Historic Resources of Lasalle Multiple Resource Area notes that this flounder is one of the few in the district hed single-family houses built in the 1860s in the district and states: "The business career of Nicholas Guerdan, who built 908 Morrison Avenue, well illustrates the upward mobility of many German merchants living in Page's Addition. Born in Hesse-Darmstadt in 1839, Guerdan began working for a St. Louis hat dealer when he was 13. At the time he built [this flounder] ca. 1864, he was sole owner of the Guerdan Hat Company, one of downtown St. Louis' most prominent hatters. Specializing in Stetson hats, the Guerdan company boasted Philadelphia manufacturer John B. Stetson as a Director."

41. (cont.) Description of primary resource. Expand box as necessary, or add continuation pages.

Two-story brick flounder with simple corbelled brick cornice that runs the length of the north and east facades. Four front facing windows have soldier course segmented arched lintels with limestone stone sills. The east side of the building features the entry to the house but is tucked back in a gangway and is hidden from public view. There is a second floor metal bracketed walk-out porch over the entryway. A large two-story frame addition projects off of the rear of the building. The addition extends out into the gangway about 3 feet.