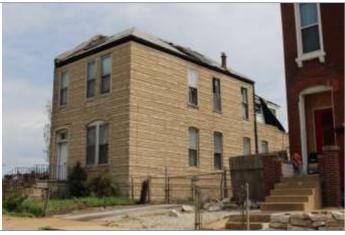

41. (cont.) Description of primary resource. Expand box as necessary, or add continuation pages.

Two-story brick flounder with simple corbelled brick cornice that runs the length of the north and east facades. Four front facing windows have soldier course segmented arched lintels with limestone stone sills. The east side of the building features the entry to the house but is tucked back in a gangway and is hidden from public view. There is a second floor metal bracketed walk-out porch over the entryway. A large two-story frame addition projects off of the rear of the building. The addition extends out into the gangway about 3 feet.