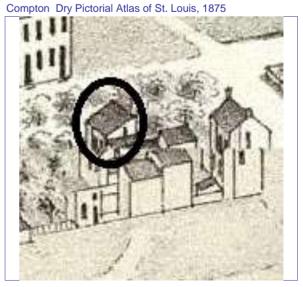

| 908 MORRISON AV                                                                                                          |                                                                                              | Photogra     | apher: Bob Bettis     | Photo Date:                                  | 12/30/2014 |
|--------------------------------------------------------------------------------------------------------------------------|----------------------------------------------------------------------------------------------|--------------|-----------------------|----------------------------------------------|------------|
|                                                                                                                          |                                                                                              |              | 910 908               |                                              |            |
| ASSESSMENT:                                                                                                              | er<br>pied: 1                                                                                |              |                       | ACCC AND |            |
| Imprvmnt         28080         Land:         3330         Tot           Operation Impact Area:         2         Housing |                                                                                              | Zoning: D    |                       |                                              |            |
| Bldg Area (sq. ft.):       1720       Land:         Endangered by: (see Field notes for additional specifics)            | 0 Frontage:<br>Property maintenance at time of<br>see specifics in Field notes.<br>Excellent | 25           | Compton Dry Pictorial | Atilas of St. Louis, 1875                    |            |
| Structural condition at time of survey-<br>see specifics in Field notes.<br>Excellent                                    | Neighborhood condition at time<br>see specifics in Field notes.<br>Excellent                 | e of survey- |                       | T                                            | 5          |
| Field Notes<br>No exposed basement windows visi                                                                          | ble.                                                                                         |              |                       |                                              |            |

22. (cont.) Sources of information. Expand box as necessary or add continuation pages.

Richard J. Compton & Camille N. Dry, Pictorial Atlas of St. Louis, 1875. Reprinted by McGraw-Young Publishing, 1997, Plate Griffith Morgan Hopkins, Atlas of the City of St. Louis, Missouri. Philadelphia: G.M. Hopkins, 1993. Digital Date: 2010, State Historical Society of Missouri, Plate

Sanborn Fire Insurance Maps of Missouri Collection, University of Missouri Digital Library, , Plate

Richard J. Compton & Camille N. Dry, Pictorial Atlas of St. Louis, 1875. Reprinted by McGraw-Young Publishing, 1997, Plate Griffith Morgan Hopkins, Atlas of the City of St. Louis, Missouri. Philadelphia: G.M. Hopkins, 1993. Digital Date: 2010, State Historical Society of Missouri, Plate 12.