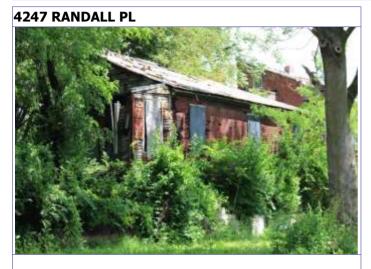

#### 935 MORRISON AV

Rear

### 935 MORRISON AV

21.(cont.) History:and significance. Expand box as necessary or add continuation pages.

This flounder appears in the Compton & Dry Atlas, dating its construction to before 1875. It is listed as contributing to the Soulard-Page National Register District but the nomination does not discuss its history.

41. (cont.) Description of primary resource. Expand box as necessary, or add continuation pages.

Two and a half story traditional brick flounder. On the street facing façade, the first and second floor windows have been altered to accommodate doors. A small bracketed balcony is situated at the second floor door. A small double-hung window is located in the loft portion of the street façade. Modern vinyl shutters flank both doors on the south façade. The first floor of the east side of the house has three windows and a single door accessed by a small stoop. The second floor and the east side features a full length wooden porch. There are three transomed doors and one window that look on to the second floor porch. There are two skylights on the roof that are not visible from the street. The rear of the building features a two-story frame sided addition with a sloping roof that matches the original house.