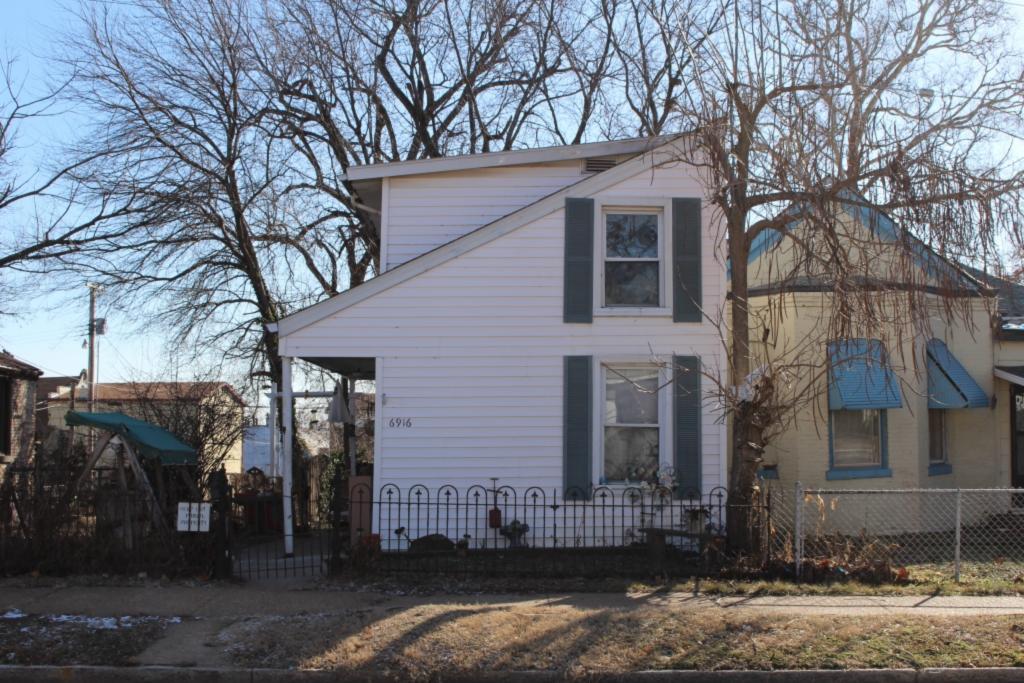

### 908 MORRISON AV

21.(cont.) History:and significance. Expand box as necessary or add continuation pages.

The nomination form for the Historic Resources of Lasalle Multiple Resource Area notes that this flounder is one of the few in the district hed single-family houses built in the 1860s in the district and states: "The business career of Nicholas Guerdan, who built 908 Morrison Avenue, well illustrates the upward mobility of many German merchants living in Page's Addition. Born in Hesse-Darmstadt in 1839, Guerdan began working for a St. Louis hat dealer when he was 13. At the time he built [this flounder] ca. 1864, he was sole owner of the Guerdan Hat Company, one of downtown St. Louis' most prominent hatters. Specializing in Stetson hats, the Guerdan company boasted Philadelphia manufacturer John B. Stetson as a Director."

40. (cont.) Description of environment and outbuilding. Expand box as necessary or add continuation pages.

The property is set back twenty feet off of the street. The front yard is enclosed by a wrought-iron and brick fence.

41. (cont.) Description of primary resource. Expand box as necessary, or add continuation pages.

Two-story brick flounder with simple corbelled brick cornice that runs the length of the north and east facades. Four front facing windows have soldier course segmented arched lintels with limestone stone sills. The east side of the building features the entry to the house but is tucked back in a gangway and is hidden from public view. There is a second floor metal bracketed walk-out porch over the entryway. A large two-story frame addition projects off of the rear of the building. The addition extends out into the gangway about 3 feet.