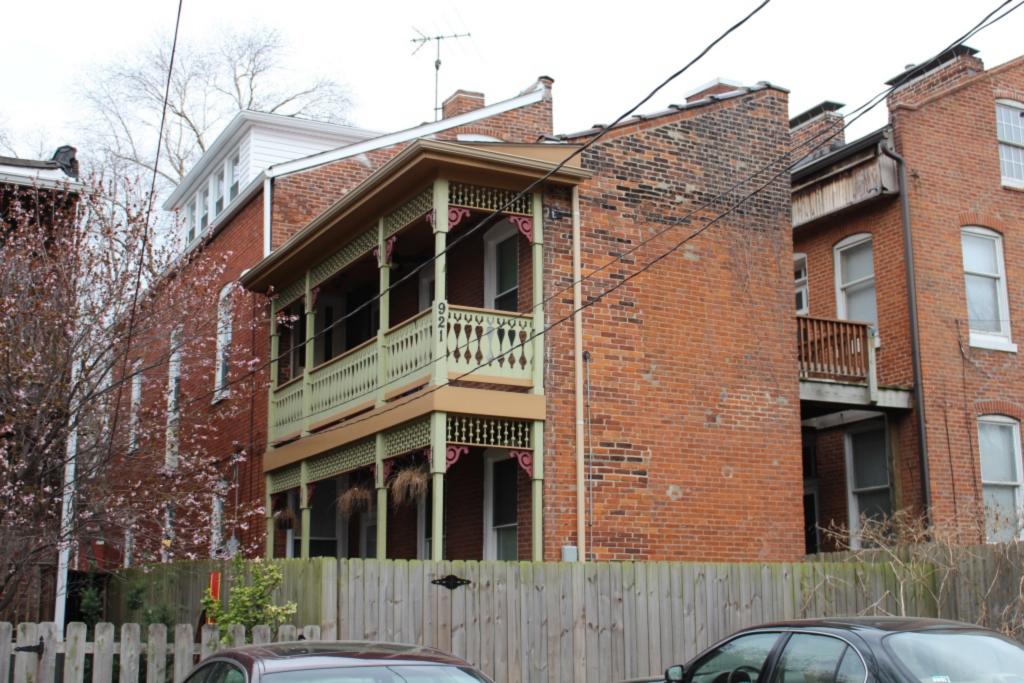

#### 921 MORRISON AV

Front façade

Vacant? Vacant Blg Year

Imprvmnt 25460 Land:

ASSESSMENT:

(if applicable):

Rear and east facades

**467 E** 

41. (cont.) Description of primary resource. Expand box as necessary, or add continuation pages.

Two-story side entry with simple brick corbelled cornice extending length of south and east facades. Windows on south and east side have trabiated cut stone lintels and sills. Windows are replacement and have been wrapped. The main entry is centered on the east facade and is accessed by a small wooden two-story porch. The second floor, east facade has a central door that enters out on to the porch. The is a east facing dormer centered on the main roof of the house. The rear has a two-story flat roof brick additon and is accompanied by a newer one-strory frame addition of the north-east corner of the house.