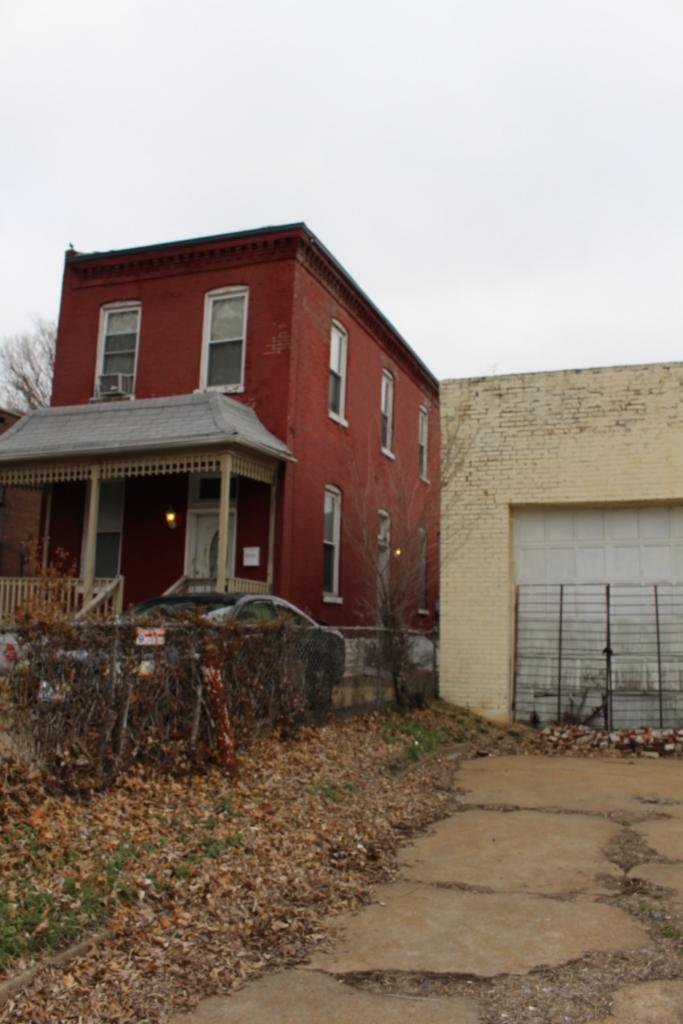

| 908 MORRISON AV                                                                                                          |                                                                                              | Photogra     | apher: Bob Bettis     | Photo Date:                                  | 12/30/2014 |
|--------------------------------------------------------------------------------------------------------------------------|----------------------------------------------------------------------------------------------|--------------|-----------------------|----------------------------------------------|------------|
|                                                                                                                          |                                                                                              |              | 910 908               |                                              |            |
| ASSESSMENT:                                                                                                              | er<br>pied: 1                                                                                |              |                       | ACCC AND |            |
| Imprvmnt         28080         Land:         3330         Tot           Operation Impact Area:         2         Housing |                                                                                              | Zoning: D    |                       |                                              |            |
| Bldg Area (sq. ft.):       1720       Land:         Endangered by: (see Field notes for additional specifics)            | 0 Frontage:<br>Property maintenance at time of<br>see specifics in Field notes.<br>Excellent | 25           | Compton Dry Pictorial | Atilas of St. Louis, 1875                    |            |
| Structural condition at time of survey-<br>see specifics in Field notes.<br>Excellent                                    | Neighborhood condition at time<br>see specifics in Field notes.<br>Excellent                 | e of survey- |                       | T                                            | 5          |
| Field Notes<br>No exposed basement windows visi                                                                          | ble.                                                                                         |              |                       |                                              |            |

40. (cont.) Description of environment and outbuilding. Expand box as necessary or add continuation pages.

The property is set back twenty feet off of the street. The front yard is enclosed by a wrought-iron and brick fence.

41. (cont.) Description of primary resource. Expand box as necessary, or add continuation pages.

Two-story brick flounder with simple corbelled brick cornice that runs the length of the north and east facades. Four front facing windows have soldier course segmented arched lintels with limestone stone sills. The east side of the building features the entry to the house but is tucked back in a gangway and is hidden from public view. There is a second floor metal bracketed walk-out porch over the entryway. A large two-story frame addition projects off of the rear of the building. The addition extends out into the gangway about 3 feet.