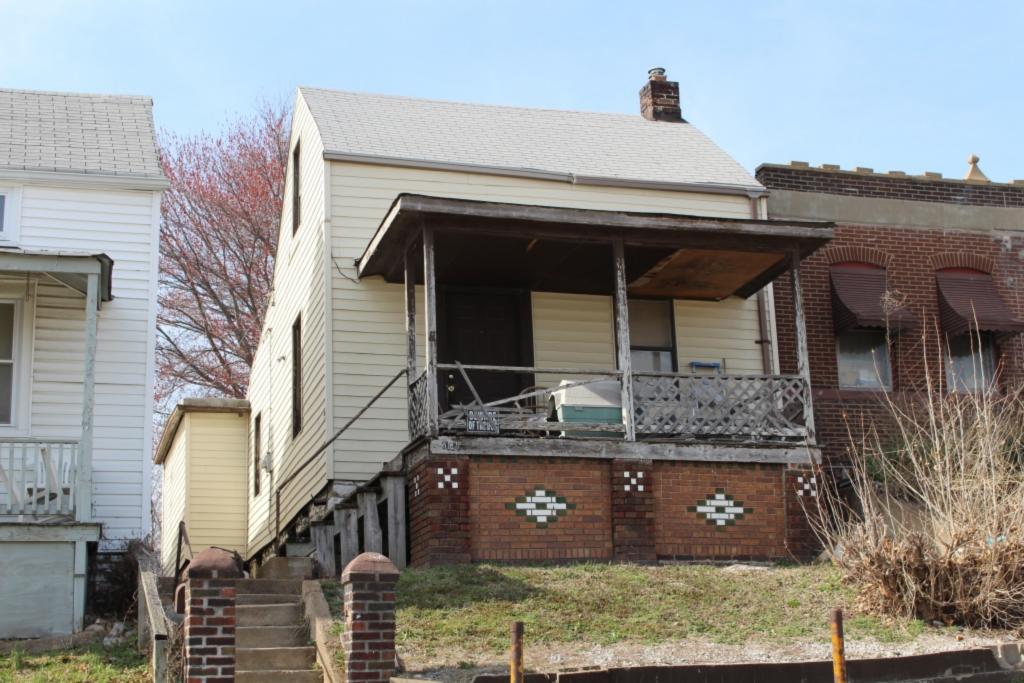

#### 921 MORRISON AV

Front façade

Vacant? Vacant Blg Year

Imprvmnt 25460 Land:

ASSESSMENT:

(if applicable):

Rear and east facades

**467 E** 

40. (cont.) Description of environment and outbuilding. Expand box as necessary or add continuation pages.

Set 15-20' off of sidewalk, far back from current building line of the block. The surrounding properties are well-maintained and have retained their historic context and character.

41. (cont.) Description of primary resource. Expand box as necessary, or add continuation pages.

Two-story side entry with simple brick corbelled cornice extending length of south and east facades. Windows on south and east side have trabiated cut stone lintels and sills. Windows are replacement and have been wrapped. The main entry is centered on the east facade and is accessed by a small wooden two-story porch. The second floor, east facade has a central door that enters out on to the porch. The is a east facing dormer centered on the main roof of the house. The rear has a two-story flat roof brick additon and is accompanied by a newer one-strory frame addition of the north-east corner of the house.