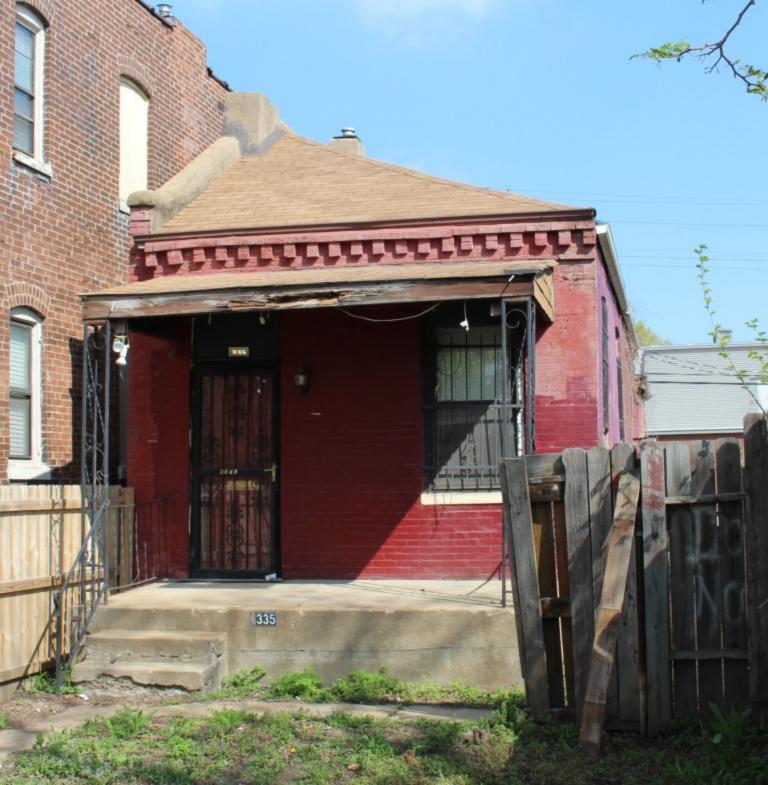

| G |    |
|---|----|
| ¢ | \$ |

|                                       | ng ana o                                              | - Sulli         | Deeligh                |              |           |        |          |         |                  |                  |         |
|---------------------------------------|-------------------------------------------------------|-----------------|------------------------|--------------|-----------|--------|----------|---------|------------------|------------------|---------|
| 1. Survey no. 2. Survey               | y name:                                               |                 |                        |              |           |        | 3.       | Coun    | ty:              |                  |         |
|                                       |                                                       | of Flo          | ounder Houses in S     | St. Louis C  | City      |        |          |         | s [Independ      | lent City]       |         |
| 4. Address: (from City GEO data       | ibase)                                                |                 |                        |              |           | 5. Cit | ty/State | :       |                  | Property Zip     | Ocode:  |
| 3146 MOUNT PLEASAN                    | NT ST                                                 |                 |                        |              |           | St. Lo | ouis, M  | issou   | ri               | 63111            |         |
|                                       |                                                       |                 |                        |              |           |        |          | 6. U1   | TM Easting:      | 740364.73        |         |
| Alternate address: 3146 Mount F       | Pleasant Str                                          |                 |                        |              |           |        |          | U1      | TM Northing:     | 4272994.86       |         |
| 8. Historic Name (if known):          | 11a. Hist                                             | oric Us         | se (if known):         | Longitude:   | -90.2409  | 12     |          | City    | Block            | City Wa          | ard     |
| N/A                                   | Dome                                                  | stic            |                        | 7. Townshi   | p-Range-S | ection | 1        | 2745    | 5                | 25               |         |
| 9. Present/other name (if known):     | 11b. Cur                                              | urrent Use: N/A |                        |              |           |        |          |         | 10. Ownersh      | iip:             |         |
|                                       | Dome                                                  | stic            |                        | Neighborh    |           | er: ŕ  | 17       |         | Private          |                  |         |
|                                       |                                                       |                 |                        | RICAL DA     | TA        |        |          |         |                  |                  |         |
|                                       |                                                       |                 |                        | known        |           |        | His      | toric D | District Potent  | tial?            |         |
|                                       | 3. Previousl                                          |                 |                        |              |           |        | Nar      | ne of   | Potential Dis    | trict?           |         |
| 1000                                  |                                                       | ame h           | ere and in box 22 co   | ont.(page 3) |           |        |          |         |                  |                  |         |
| 14. Area(s) of significance:          | N/A                                                   |                 |                        |              |           |        |          |         |                  |                  |         |
|                                       | . On Natio                                            |                 |                        |              | 0)        |        | 21.      | Histo   | ry/Significand   | ce on Cont. pag  |         |
| I.J. Alomicol.                        | Cite nomination name here and in box 22 cont.(page 3) |                 |                        |              |           |        |          | Sourc   | ces on contin    | uation page.     | ✓       |
|                                       | N/A                                                   |                 |                        |              |           |        |          | _       |                  |                  |         |
| 16. Builder/contractor: 20            | ). National I                                         | Registe         | er eligible?           |              |           |        |          |         | gory of Prope    | erty:            |         |
| not known                             | not deterr                                            | nined           |                        |              |           |        | Bui      | lding   |                  |                  |         |
|                                       |                                                       |                 | ARCHITECTUR            | RAL INFO     | ORMATIC   |        |          |         |                  |                  |         |
| 24. Vernacular or property type:      |                                                       | 31. Cł          | nimney placement:      |              |           | 3      | 6. Porch | Туре    | e(s):            |                  |         |
| Flounder                              |                                                       | Side            | e, Left                |              |           |        | Front:   | Stoc    | р                |                  |         |
| Flounder Sub-Type                     |                                                       | 32. St          | ructural system:       |              |           |        | Side:    | N/A     |                  |                  |         |
| 1-story front entry                   |                                                       | Loa             | d-bearing Brick        |              |           | 3      | 7. Windo | ows:    | Inappropria      | ate Replacem     | ent     |
|                                       |                                                       |                 |                        |              |           |        | Type1:   |         | Doublehun        |                  |         |
| Blind tall wall (originally)?         | ✓                                                     | 33. Ex          | terior wall cladding   | (Primary):   |           |        | Ma       | terial: | Vinyl            | -                |         |
| Attached (originally) to anothe       | er blg?                                               | Bric            | :k                     |              |           |        | No. P    |         |                  |                  |         |
| 25. Architectural style:              |                                                       | 33. Ex          | terior wall cladding   | (Secondary   | ):        |        | Type 2:  |         | N/A              |                  |         |
| · · · · · · · · · · · · · · · · · · · |                                                       | N/A             |                        |              | •         |        | Ma       | terial: |                  |                  |         |
| 26. Plan Shape:                       |                                                       | ,               |                        |              |           |        | No. P    | anes:   |                  |                  |         |
| Rectangular (Short Str. Fac.          | )                                                     | 34. Fc          | oundation Material:    |              |           | 3      | 8. Acrea | ige (ru | ural)Visible fro | om public road   | ? ✔     |
| 27. Number of Stories: 1-st           | ,                                                     | Соц             | Irsed Rubble Lime      | stone        |           |        |          |         | describe in b    |                  |         |
| 28. No. of bays (1st floor)           | - ,                                                   |                 |                        |              |           | Г      | Additi   | on      | Date(s)          | ):               |         |
| Front 2 Side 4                        |                                                       | 35. Ba          | asement type:          |              |           |        | Additi   | on      | Date(s)          |                  |         |
| 29. Roof Type:                        |                                                       |                 | letermined             |              |           | [•     | Altere   | d       | Date(s)          |                  |         |
| Shed                                  |                                                       |                 |                        |              |           |        | <br>Move |         | Date(s)          | ):               |         |
|                                       |                                                       | Signifi         | icant Building Details | 3:           |           | 4      |          |         | dings (descri    |                  |         |
| 30. Roof Material:                    |                                                       | -               | ¥                      |              |           |        | 0        |         | - •              | ,                |         |
| Asphalt Shingle                       |                                                       |                 |                        |              |           | 1      | -        | ar das  | cription of bu   | uilding features | and     |
|                                       |                                                       |                 |                        |              |           |        |          |         |                  | ntinuation page  |         |
|                                       |                                                       |                 | 0                      | THER         |           |        |          |         |                  |                  |         |
| 42: Current Owner/address:            |                                                       |                 | 43. Inventory form p   |              | (name):   |        | 44. Sur  | vey da  | ate:             |                  |         |
| ARCH EQUITIES LLC                     |                                                       |                 | Bob Bettis             |              | ,         |        |          | -       |                  | 1/1              | .3/2015 |
|                                       |                                                       |                 | Cultural Resource      | es Office    |           |        | 45. Date | e of re | evisions:        | -, -             | _, -==  |
| 10 FENTON PLAZA P O BOX               | 1031                                                  |                 | Additional Inform      |              | ions by:  |        |          |         |                  |                  |         |
| FENTON MO                             | 630                                                   | 26              |                        |              |           |        |          |         |                  |                  |         |
|                                       |                                                       | -               | FOR S                  | HPO US       | E:        |        |          |         |                  |                  |         |
| Date entered in inventory:            |                                                       |                 | Level of survey        |              | naissance | int    | ensive   | Addit   | tional research  | ? yes            | no      |
| National Register Status:             | in list                                               | ed dist         |                        |              |           |        |          |         |                  |                  |         |
| Name:                                 |                                                       |                 |                        |              |           |        |          |         |                  |                  |         |
| pending listing not eligit            | ble                                                   |                 | not determined         |              |           |        |          |         |                  |                  |         |
|                                       | (individually                                         | r)              |                        |              |           |        |          |         |                  |                  |         |
|                                       |                                                       |                 |                        |              |           |        |          |         |                  |                  |         |