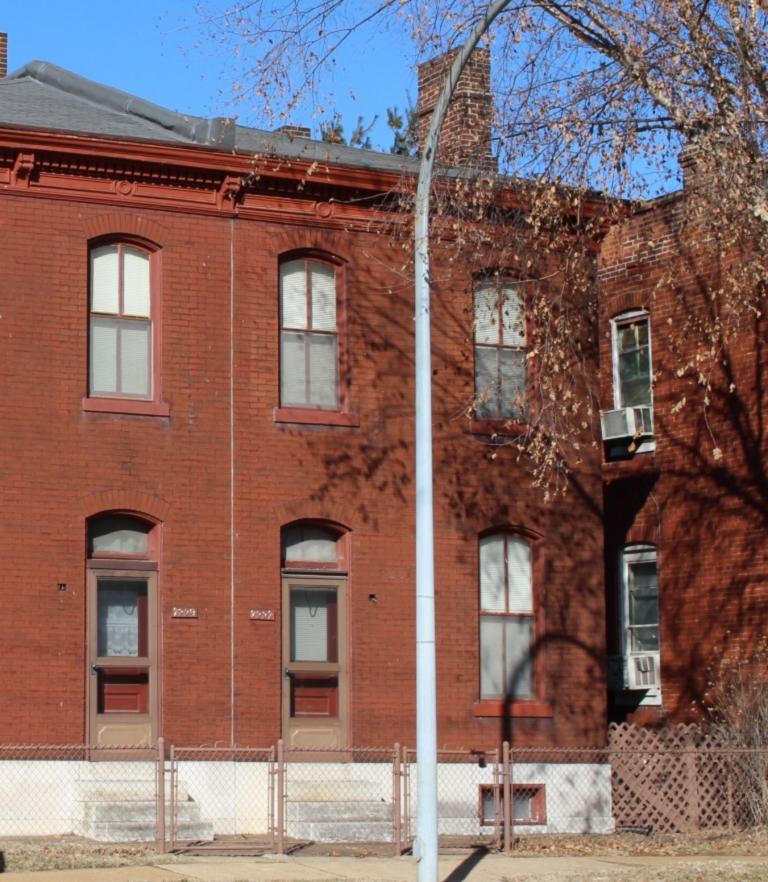

### 921 MORRISON AV

21.(cont.) History:and significance. Expand box as necessary or add continuation pages.

The Multiple Property Area nomination form for the Historic Resources of LaSalle Park, St. Louis notes that this flounder is one of only 2 extant houses in the district that were owned by African Americans. Robert J. Wilkenson was a successful and fashionable barber who owned a shop in downtown St. Louis, and his shop was described as one of the most popular in the city. Wilkenson came to St. Louis from Cincinnati by 1842; by 1871, his estate was worth \$25,000 (Section 8, Page 8-9).

40. (cont.) Description of environment and outbuilding. Expand box as necessary or add continuation pages.

Set 15-20' off of sidewalk, far back from current building line of the block. The surrounding properties are well-maintained and have retained their historic context and character.

41. (cont.) Description of primary resource. Expand box as necessary, or add continuation pages.

Two-story side entry with simple brick corbelled cornice extending length of south and east facades. Windows on south and east side have trabiated cut stone lintels and sills. Windows are replacement and have been wrapped. The main entry is centered on the east facade and is accessed by a small wooden two-story porch. The second floor, east facade has a central door that enters out on to the porch. The is a east facing dormer centered on the main roof of the house. The rear has a two-story flat roof brick additon and is accompanied by a newer one-strory frame addition of the north-east corner of the house.