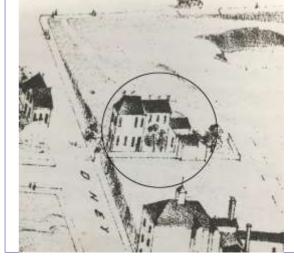

| 908 MORRISON AV                                                                                                          |                                                                                              | Photogra     | apher: Bob Bettis     | Photo Date:                                  | 12/30/2014 |
|--------------------------------------------------------------------------------------------------------------------------|----------------------------------------------------------------------------------------------|--------------|-----------------------|----------------------------------------------|------------|
|                                                                                                                          |                                                                                              |              | 910 908               |                                              |            |
| ASSESSMENT:                                                                                                              | er<br>pied: 1                                                                                |              |                       | ACCC AND |            |
| Imprvmnt         28080         Land:         3330         Tot           Operation Impact Area:         2         Housing |                                                                                              | Zoning: D    |                       |                                              |            |
| Bldg Area (sq. ft.):       1720       Land:         Endangered by: (see Field notes for additional specifics)            | 0 Frontage:<br>Property maintenance at time of<br>see specifics in Field notes.<br>Excellent | 25           | Compton Dry Pictorial | Atilas of St. Louis, 1875                    |            |
| Structural condition at time of survey-<br>see specifics in Field notes.<br>Excellent                                    | Neighborhood condition at time<br>see specifics in Field notes.<br>Excellent                 | e of survey- |                       | T                                            | 5          |
| Field Notes<br>No exposed basement windows visi                                                                          | ble.                                                                                         |              |                       |                                              |            |

41. (cont.) Description of primary resource. Expand box as necessary, or add continuation pages.

Two-story brick flounder with simple corbelled brick cornice that runs the length of the north and east facades. Four front facing windows have soldier course segmented arched lintels with limestone stone sills. The east side of the building features the entry to the house but is tucked back in a gangway and is hidden from public view. There is a second floor metal bracketed walk-out porch over the entryway. A large two-story frame addition projects off of the rear of the building. The addition extends out into the gangway about 3 feet.