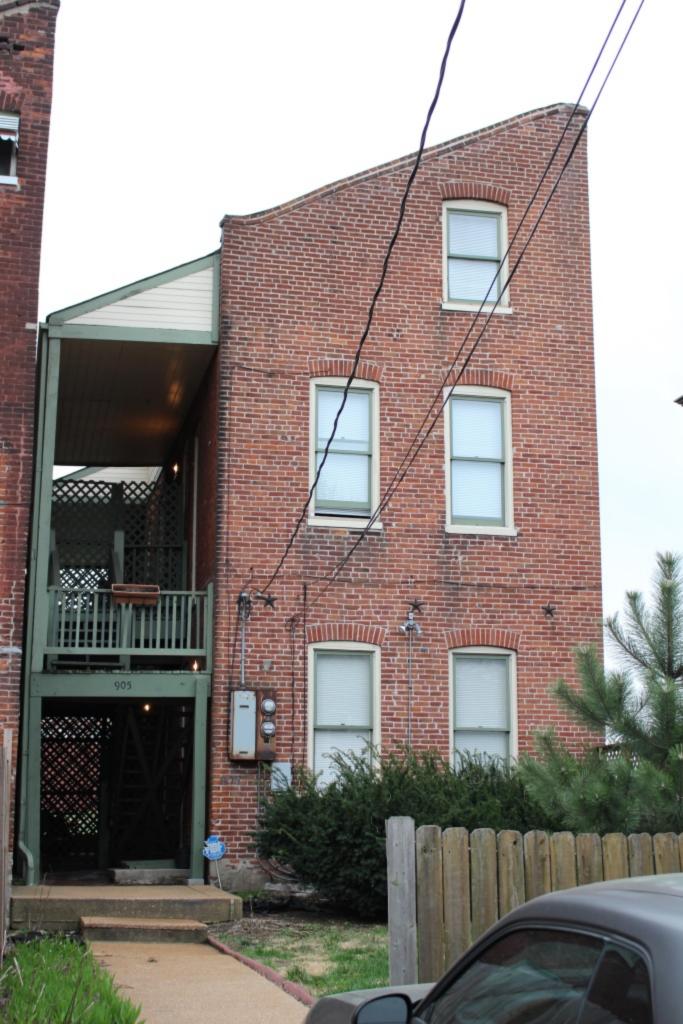

40. (cont.) Description of environment and outbuilding. Expand box as necessary or add continuation pages.

The property is set back twenty feet off of the street. The front yard is enclosed by a wrought-iron and brick fence.

41. (cont.) Description of primary resource. Expand box as necessary, or add continuation pages.

Two-story brick flounder with simple corbelled brick cornice that runs the length of the north and east facades. Four front facing windows have soldier course segmented arched lintels with limestone stone sills. The east side of the building features the entry to the house but is tucked back in a gangway and is hidden from public view. There is a second floor metal bracketed walk-out porch over the entryway. A large two-story frame addition projects off of the rear of the building. The addition extends out into the gangway about 3 feet.