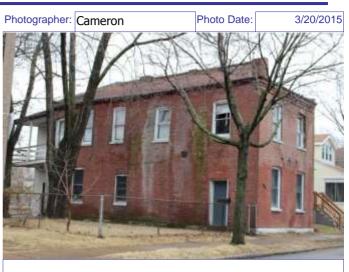

40. (cont.) Description of environment and outbuilding. Expand box as necessary or add continuation pages.

Set 15-20' off of sidewalk, far back from current building line of the block. The surrounding properties are well-maintained and have retained their historic context and character.

41. (cont.) Description of primary resource. Expand box as necessary, or add continuation pages.

Two-story side entry with simple brick corbelled cornice extending length of south and east facades. Windows on south and east side have trabiated cut stone lintels and sills. Windows are replacement and have been wrapped. The main entry is centered on the east facade and is accessed by a small wooden two-story porch. The second floor, east facade has a central door that enters out on to the porch. The is a east facing dormer centered on the main roof of the house. The rear has a two-story flat roof brick additon and is accompanied by a newer one-strory frame addition of the north-east corner of the house.