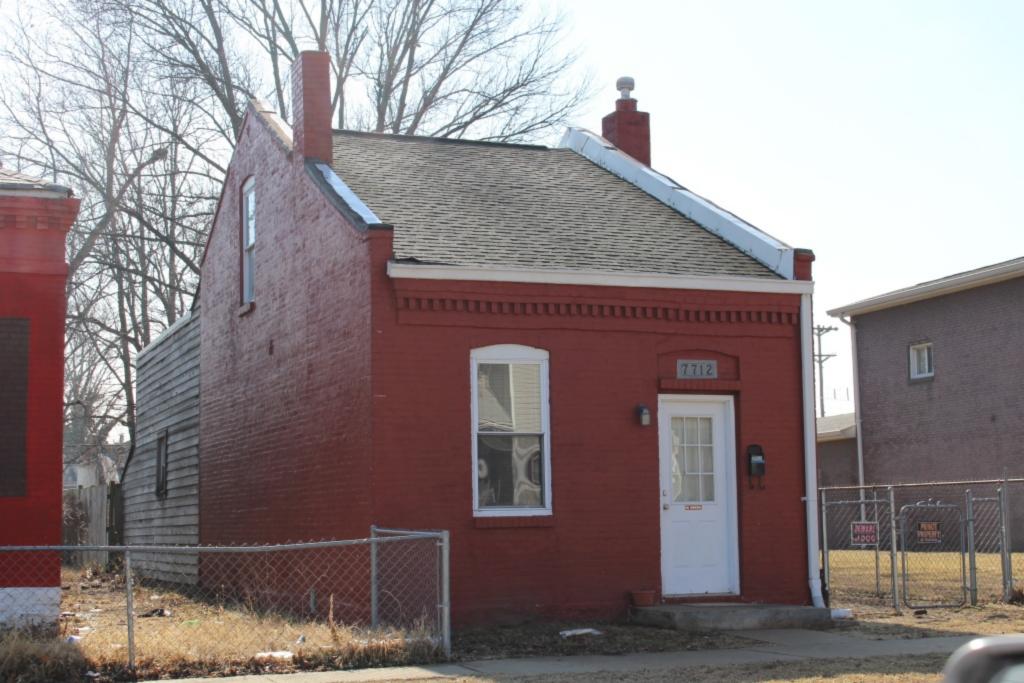

40. (cont.) Description of environment and outbuilding. Expand box as necessary or add continuation pages.

The property is set back twenty feet off of the street. The front yard is enclosed by a wrought-iron and brick fence.

41. (cont.) Description of primary resource. Expand box as necessary, or add continuation pages.

Two-story brick flounder with simple corbelled brick cornice that runs the length of the north and east facades. Four front facing windows have soldier course segmented arched lintels with limestone stone sills. The east side of the building features the entry to the house but is tucked back in a gangway and is hidden from public view. There is a second floor metal bracketed walk-out porch over the entryway. A large two-story frame addition projects off of the rear of the building. The addition extends out into the gangway about 3 feet.