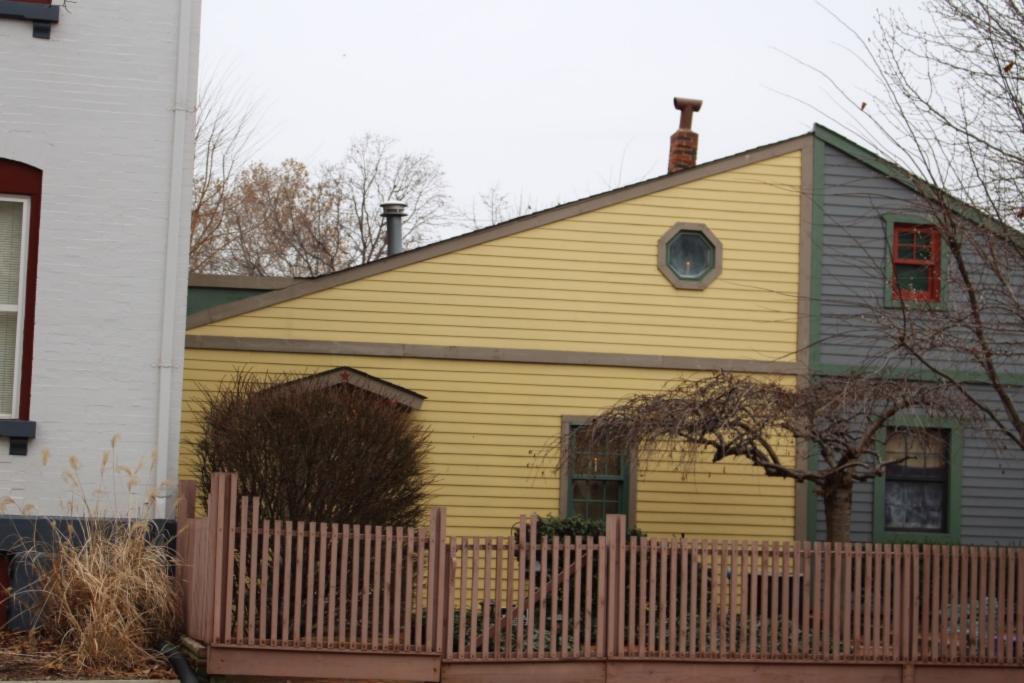

41. (cont.) Description of primary resource. Expand box as necessary, or add continuation pages.

Two-story brick flounder with simple corbelled brick cornice that runs the length of the north and east facades. Four front facing windows have soldier course segmented arched lintels with limestone stone sills. The east side of the building features the entry to the house but is tucked back in a gangway and is hidden from public view. There is a second floor metal bracketed walk-out porch over the entryway. A large two-story frame addition projects off of the rear of the building. The addition extends out into the gangway about 3 feet.