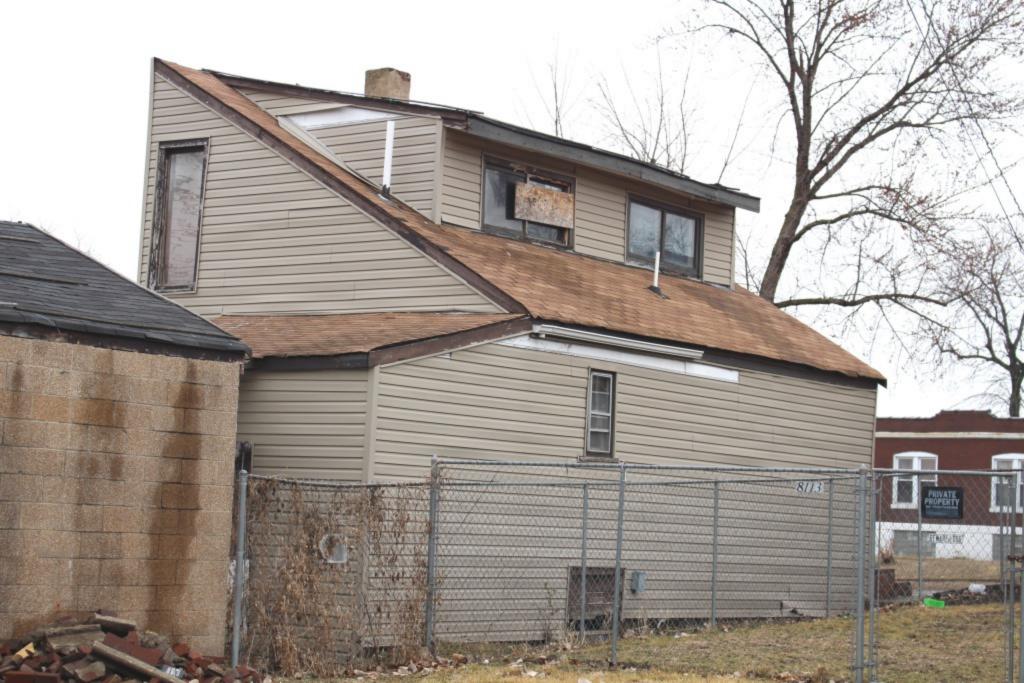

## ARCHITECTURAL/HISTORIC INVENTORY FORM - Cultural Resources Office St. Louis Planning and Urban Design

#### 935 MORRISON AV

Rear

41. (cont.) Description of primary resource. Expand box as necessary, or add continuation pages.

Two and a half story traditional brick flounder. On the street facing façade, the first and second floor windows have been altered to accommodate doors. A small bracketed balcony is situated at the second floor door. A small double-hung window is located in the loft portion of the street façade. Modern vinyl shutters flank both doors on the south façade. The first floor of the east side of the house has three windows and a single door accessed by a small stoop. The second floor and the east side features a full length wooden porch. There are three transomed doors and one window that look on to the second floor porch. There are two skylights on the roof that are not visible from the street. The rear of the building features a two-story frame sided addition with a sloping roof that matches the original house.