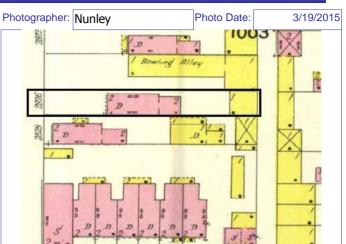

|  |  |  |  |
| eligible(district)         | eligible (in |            |                 |                      |                |             |                    |                                                                                                                   |                 |                    |      |  |  |  |  |
|                            |              | y          | /               |                      |                |             |                    |                                                                                                                   |                 |                    |      |  |  |  |  |



### ARCHITECTURAL/HISTORIC INVENTORY FORM - Cultural Resources Office St. Louis Planning and Urban Design

### 2826 SHERIDAN AV





1950

362 362 358 1856 Sanborn Map, 1909

AT an





#### ARCHITECTURAL/HISTORIC INVENTORY FORM - Cultural Resources Office St. Louis Planning and Urban Design

### **2826 SHERIDAN AV**

21.(cont.) History:and significance. Expand box as necessary or add continuation pages.

Building appears on 1875 Compton & Dry with a 2-story brick addition at the rear. The addition is present on the 1909 Sanborn map, but has been demolished.

#### 22. (cont.) Sources of information. Expand box as necessary or add continuation pages.

Richard J. Compton & Camille N. Dry, Pictorial Atlas of St. Louis, 1875. Reprinted by McGraw-Young Publishing, 1997, Plate 72. Sanborn Fire Insurance Maps of Missouri Collection, University of Missouri Digital Library, 1909, Plate 99.

40. (cont.) Description of environme