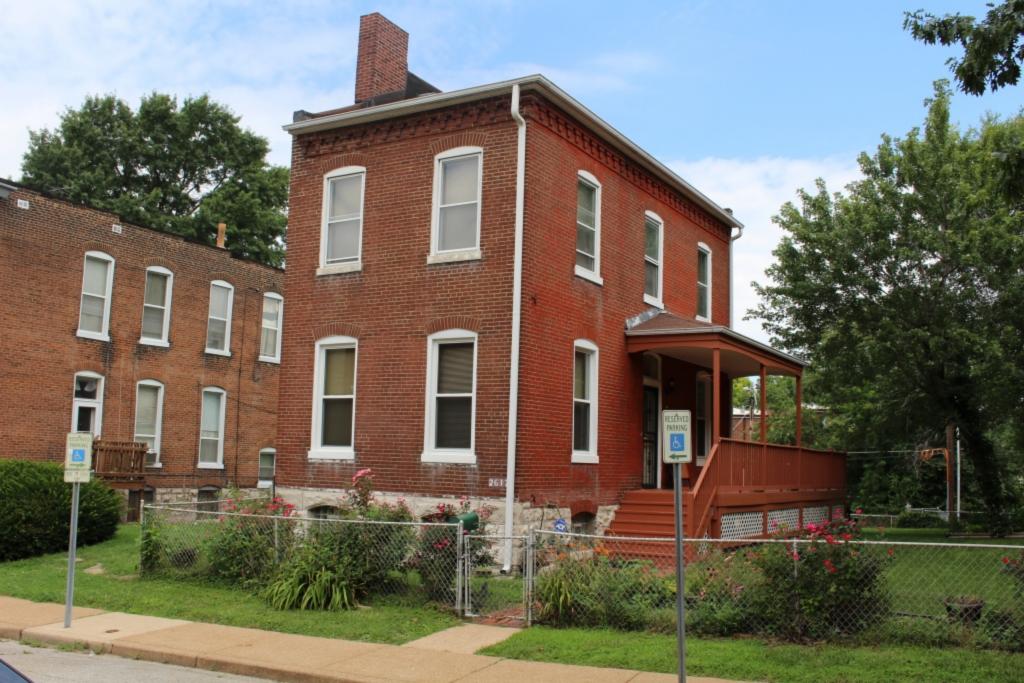

### 935 MORRISON AV

21.(cont.) History:and significance. Expand box as necessary or add continuation pages.

This flounder appears in the Compton & Dry Atlas, dating its construction to before 1875. It is listed as contributing to the Soulard-Page National Register District but the nomination does not discuss its history.

40. (cont.) Description of environment and outbuilding. Expand box as necessary or add continuation pages.

Set 15-20' off of sidewalk, far back from current building line of the block. The surrounding properties are well-maintained and have retained their historic context and character.

41. (cont.) Description of primary resource. Expand box as necessary, or add continuation pages.

Two and a half story traditional brick flounder. On the street facing façade, the first and second floor windows have been altered to accommodate doors. A small bracketed balcony is situated at the second floor door. A small double-hung window is located in the loft portion of the street façade. Modern vinyl shutters flank both doors on the south façade. The first floor of the east side of the house has three windows and a single door accessed by a small stoop. The second floor and the east side features a full length wooden porch. There are three transomed doors and one window that look on to the second floor porch. There are two skylights on the roof that are not visible from the street. The rear of the building features a two-story frame sided addition with a sloping roof that matches the original house.