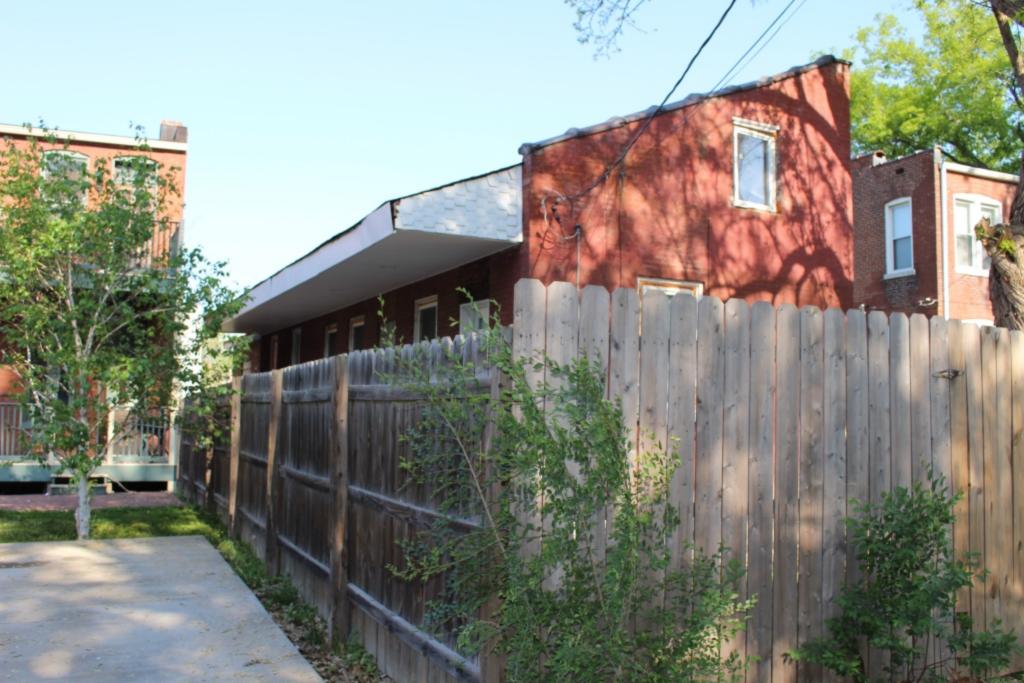

40. (cont.) Description of environment and outbuilding. Expand box as necessary or add continuation pages.

The property is set back twenty feet off of the street. The front yard is enclosed by a wrought-iron and brick fence.

41. (cont.) Description of primary resource. Expand box as necessary, or add continuation pages.

Two-story brick flounder with simple corbelled brick cornice that runs the length of the north and east facades. Four front facing windows have soldier course segmented arched lintels with limestone stone sills. The east side of the building features the entry to the house but is tucked back in a gangway and is hidden from public view. There is a second floor metal bracketed walk-out porch over the entryway. A large two-story frame addition projects off of the rear of the building. The addition extends out into the gangway about 3 feet.