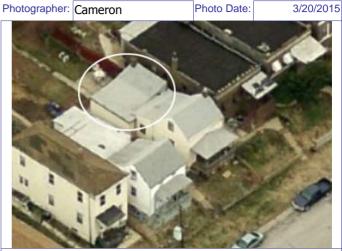

40. (cont.) Description of environment and outbuilding. Expand box as necessary or add continuation pages.

Set 15-20' off of sidewalk, far back from current building line of the block. The surrounding properties are well-maintained and have retained their historic context and character.

41. (cont.) Description of primary resource. Expand box as necessary, or add continuation pages.

Two-story side entry with simple brick corbelled cornice extending length of south and east facades. Windows on south and east side have trabiated cut stone lintels and sills. Windows are replacement and have been wrapped. The main entry is centered on the east facade and is accessed by a small wooden two-story porch. The second floor, east facade has a central door that enters out on to the porch. The is a east facing dormer centered on the main roof of the house. The rear has a two-story flat roof brick additon and is accompanied by a newer one-strory frame addition of the north-east corner of the house.