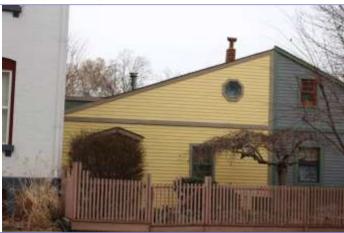

41. (cont.) Description of primary resource. Expand box as necessary, or add continuation pages.

Two-story brick flounder with simple corbelled brick cornice that runs the length of the north and east facades. Four front facing windows have soldier course segmented arched lintels with limestone stone sills. The east side of the building features the entry to the house but is tucked back in a gangway and is hidden from public view. There is a second floor metal bracketed walk-out porch over the entryway. A large two-story frame addition projects off of the rear of the building. The addition extends out into the gangway about 3 feet.