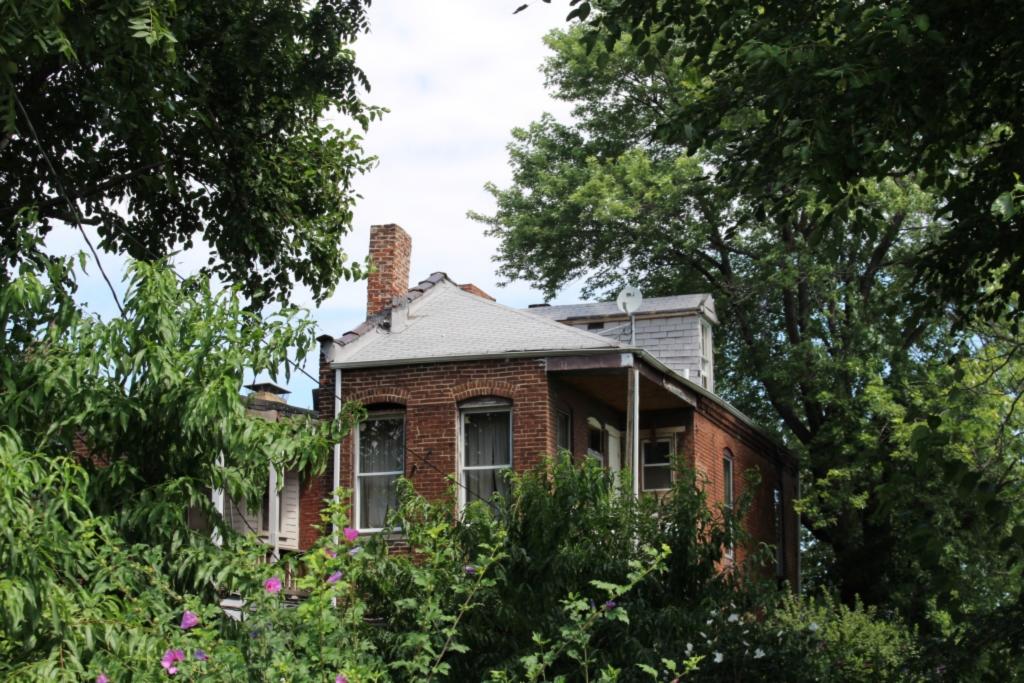

41. (cont.) Description of primary resource. Expand box as necessary, or add continuation pages.

Two-story brick flounder with simple corbelled brick cornice that runs the length of the north and east facades. Four front facing windows have soldier course segmented arched lintels with limestone stone sills. The east side of the building features the entry to the house but is tucked back in a gangway and is hidden from public view. There is a second floor metal bracketed walk-out porch over the entryway. A large two-story frame addition projects off of the rear of the building. The addition extends out into the gangway about 3 feet.