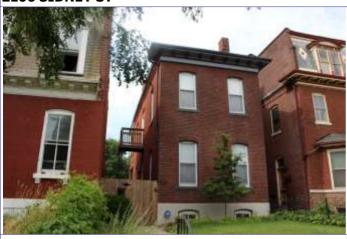

41. (cont.) Description of primary resource. Expand box as necessary, or add continuation pages.

Two-story brick flounder with simple corbelled brick cornice that runs the length of the north and east facades. Four front facing windows have soldier course segmented arched lintels with limestone stone sills. The east side of the building features the entry to the house but is tucked back in a gangway and is hidden from public view. There is a second floor metal bracketed walk-out porch over the entryway. A large two-story frame addition projects off of the rear of the building. The addition extends out into the gangway about 3 feet.