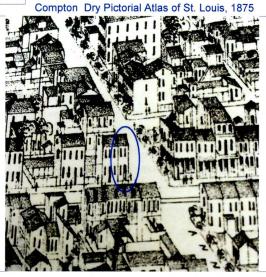

| 908 MORRISON AV                                                                                                          |                                                                                              | Photogra     | apher: Bob Bettis     | Photo Date:                                  | 12/30/2014 |
|--------------------------------------------------------------------------------------------------------------------------|----------------------------------------------------------------------------------------------|--------------|-----------------------|----------------------------------------------|------------|
|                                                                                                                          |                                                                                              |              | 910 908               |                                              |            |
| ASSESSMENT:                                                                                                              | er<br>pied: 1                                                                                |              |                       | ACCC AND |            |
| Imprvmnt         28080         Land:         3330         Tot           Operation Impact Area:         2         Housing |                                                                                              | Zoning: D    |                       |                                              |            |
| Bldg Area (sq. ft.):       1720       Land:         Endangered by: (see Field notes for additional specifics)            | 0 Frontage:<br>Property maintenance at time of<br>see specifics in Field notes.<br>Excellent | 25           | Compton Dry Pictorial | Atilas of St. Louis, 1875                    |            |
| Structural condition at time of survey-<br>see specifics in Field notes.<br>Excellent                                    | Neighborhood condition at time<br>see specifics in Field notes.<br>Excellent                 | e of survey- |                       | T                                            | 5          |
| Field Notes<br>No exposed basement windows visi                                                                          | ble.                                                                                         |              |                       |                                              |            |

### 908 MORRISON AV

21.(cont.) History:and significance. Expand box as necessary or add continuation pages.

The nomination form for the Historic Resources of Lasalle Multiple Resource Area notes that this flounder is one of the few in the district hed single-family houses built in the 1860s in the district and states: "The business career of Nicholas Guerdan, who built 908 Morrison Avenue, well illustrates the upward mobility of many German merchants living in Page's Addition. Born in Hesse-Darmstadt in 1839, Guerdan began working for a St. Louis hat dealer when he was 13. At the time he built [this flounder] ca. 1864, he was sole owner of the Guerdan Hat Company, one of downtown St. Louis' most prominent hatters. Specializing in Stetson hats, the Guerdan company boasted Philadelphia manufacturer John B. Stetson as a Director."