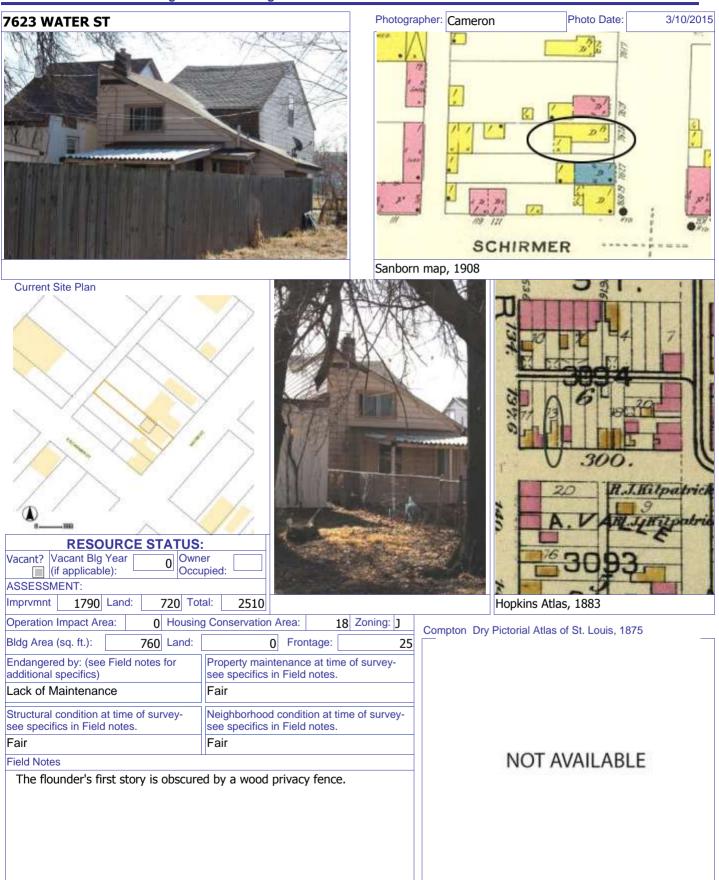

| Ģ |   |
|---|---|
| ¢ | 1 |

| Ot. EU                               |                                       | ining and 0      | rban Design                                  |                                         |            |       |                              |                                             |                      |  |  |  |  |
|--------------------------------------|---------------------------------------|------------------|----------------------------------------------|-----------------------------------------|------------|-------|------------------------------|---------------------------------------------|----------------------|--|--|--|--|
| 1. Survey no.                        | 2. Sur                                | vey name:        |                                              |                                         |            |       | 3.                           | County:                                     |                      |  |  |  |  |
| SLC-AS-053-0195                      | Ther                                  | natic Survey     | of Flounder Houses                           | in St. Louis C                          | City       |       | St. Louis [Independent City] |                                             |                      |  |  |  |  |
| 4. Address: (from City               |                                       |                  |                                              |                                         | 5. City/St |       |                              |                                             |                      |  |  |  |  |
| 908 MORRISO                          | N AV                                  | -                |                                              |                                         |            | -     | Louis, M                     |                                             | 63104                |  |  |  |  |
|                                      |                                       |                  |                                              |                                         |            |       |                              | 6. UTM Easting:                             | 743839.02            |  |  |  |  |
| Alternate address: 90                | )8 Morris                             | on Avenue        |                                              | Latitude:                               | 38.61494   | 45    |                              | UTM Northing:                               | 42277768.84          |  |  |  |  |
| 8. Historic Name (if kno             | own):                                 | 11a. Hist        | oric Use (if known):                         | Longitude:                              | -90.1994   | ł05   |                              | City Block                                  | City Ward            |  |  |  |  |
| N/A                                  | ,                                     | Dome             | , ,                                          | 7. Townshi                              | p-Range-S  | ectic | n:                           | 466.03                                      | 7                    |  |  |  |  |
| 9. Present/other name                | (if know                              |                  | rent Use:                                    | N/A                                     |            |       |                              | 10. Ownership:                              |                      |  |  |  |  |
|                                      |                                       | Dome             |                                              | Neighborh                               | ood Numbe  | er:   | 34                           | Private                                     |                      |  |  |  |  |
|                                      |                                       | Donie            |                                              | ORICAL DA                               |            | -     |                              | invace                                      |                      |  |  |  |  |
| 12. Est. Constr.Date                 | 1880                                  | 17. Original c   |                                              | Nicholas Gue                            |            |       | His                          | storic District Poten                       | tial?                |  |  |  |  |
| 13. Significant date/per             |                                       | 18. Previousl    | -                                            |                                         | luun       |       | No                           | ma of Potontial Dia                         |                      |  |  |  |  |
| <u></u>                              |                                       | Cite survey n    | ame here and in box 2                        | 2 cont.(page 3)                         |            |       | INA                          | me of Potential Dis                         | and ?                |  |  |  |  |
| 14. Area(s) of signification         | nce:                                  | -                |                                              |                                         |            |       |                              |                                             |                      |  |  |  |  |
| 3                                    |                                       | 19. On Natio     | nal Register?                                |                                         |            |       | 21.                          | History/Significand                         | ce on Cont. page     |  |  |  |  |
| 15. Architect:                       |                                       |                  | ion name here and in b                       | ox 22 cont.(pag                         | ge 3)      |       | 22                           | Sources on contin                           | nuation page.        |  |  |  |  |
|                                      |                                       |                  | age Historic District                        |                                         |            |       | ~~~~                         |                                             |                      |  |  |  |  |
| not known<br>16. Builder/contractor: |                                       |                  | Register eligible?                           |                                         |            |       | 23.                          | Category of Prope                           | erty:                |  |  |  |  |
| not known                            |                                       |                  |                                              |                                         |            |       |                              | ilding                                      |                      |  |  |  |  |
|                                      |                                       | not deterr       |                                              |                                         |            |       | 24                           | lianig                                      |                      |  |  |  |  |
| 24 Verneeuler er prop                | orty typo                             |                  | ARCHITECT<br>31. Chimney placemer            |                                         |            |       | 26 Dorol                     | n Type(s):                                  |                      |  |  |  |  |
| 24. Vernacular or prop               | erty type                             |                  |                                              | п.                                      |            |       |                              |                                             |                      |  |  |  |  |
| Flounder                             |                                       |                  | Side, Right                                  |                                         |            |       | Front:                       | Side                                        |                      |  |  |  |  |
| Flounder Sub-Type                    |                                       |                  | 32. Structural system:                       |                                         |            |       | Side:                        | Stoop                                       |                      |  |  |  |  |
| 2-story, side entry                  |                                       |                  | Load-bearing Brick                           | κ                                       |            |       |                              | . Windows: Inappropriate Replacement        |                      |  |  |  |  |
| hipped front                         |                                       |                  |                                              |                                         |            |       | Type1:                       | 2 cubicitality                              |                      |  |  |  |  |
| Blind tall wall (origi               |                                       |                  | 33. Exterior wall claddi                     | ng (Primary):                           |            |       |                              | terial: Aluminum                            |                      |  |  |  |  |
| Attached (originally                 | · · · · · · · · · · · · · · · · · · · | ther blg?        | Brick                                        |                                         |            |       |                              | anes: 6/6                                   |                      |  |  |  |  |
| 25. Architectural style:             |                                       |                  | <ol> <li>33. Exterior wall claddi</li> </ol> | Exterior wall cladding (Secondary): Typ |            |       | Type 2:                      |                                             |                      |  |  |  |  |
| Federal                              |                                       |                  |                                              |                                         |            |       |                              | iterial:                                    |                      |  |  |  |  |
| 26. Plan Shape:                      |                                       |                  |                                              |                                         |            |       |                              | anes:                                       |                      |  |  |  |  |
| Rectangular (Shor                    |                                       |                  | 34. Foundation Materia                       | al:                                     |            |       |                              | 3. Acreage (rural)Visible from public road? |                      |  |  |  |  |
| 27. Number of Stories:               |                                       | Stories          | Coursed Rubble Li                            | mestone                                 |            |       |                              | iges: (describe in b                        |                      |  |  |  |  |
| 28. No. of bays (1st flo             | or)                                   |                  |                                              |                                         |            |       | ✓ Addit                      | ion Date(s                                  | s): c 1920           |  |  |  |  |
| Front 2 Side                         | 4                                     |                  | 35. Basement type:                           |                                         |            |       | Addit                        | ion Date(s                                  | ,):                  |  |  |  |  |
| 29. Roof Type:                       | _                                     |                  | Undetermined                                 |                                         |            |       | Altere                       | ed Date(s)                                  | ):                   |  |  |  |  |
| Shed                                 |                                       |                  |                                              |                                         |            |       |                              | ed Date(s                                   | ):                   |  |  |  |  |
|                                      |                                       |                  | Significant Building De                      | tails:                                  |            |       | 40. No. C                    | Dutbuildings (descri                        | ibe Box 40)          |  |  |  |  |
| 30. Roof Material:                   |                                       |                  | Corbelled Cornice                            |                                         |            |       |                              |                                             |                      |  |  |  |  |
| Asphalt Shingle                      |                                       |                  |                                              |                                         |            |       | 41. Furth                    | er description of bu                        | uilding features and |  |  |  |  |
|                                      |                                       |                  |                                              |                                         |            |       | associate                    | ed resources on co                          | Intinuation page.    |  |  |  |  |
|                                      |                                       |                  |                                              | OTHER                                   |            |       |                              |                                             |                      |  |  |  |  |
| 42: Current Owner/add                | dress:                                |                  | 43. Inventory for                            |                                         | (name):    |       | 44. Sur                      | vey date:                                   |                      |  |  |  |  |
| AUSTERMANN, JUS                      | TIN H                                 |                  | Bob Bettis                                   |                                         |            |       |                              |                                             | 12/30/2014           |  |  |  |  |
| Cultural Resource                    |                                       |                  |                                              | ources Office                           |            |       | 45. Dat                      | e of revisions:                             | , <u> </u>           |  |  |  |  |
| 908 MORRISON AV                      | 1                                     |                  |                                              | formation/revis                         | ions by:   |       |                              |                                             |                      |  |  |  |  |
| ST LOUIS                             | Μ                                     | 0 631            |                                              |                                         |            |       |                              |                                             |                      |  |  |  |  |
|                                      |                                       |                  |                                              | R SHPO US                               | E:         |       |                              |                                             |                      |  |  |  |  |
| Date entered in inventory            | v:                                    |                  | Level of sur                                 |                                         | naissance  | iı    | ntensive                     | Additional research                         | n? yes no            |  |  |  |  |
| National Register Status:            |                                       | ted in list      | ted district Other:                          |                                         |            |       |                              |                                             |                      |  |  |  |  |
| Name:                                |                                       |                  |                                              |                                         |            |       |                              |                                             |                      |  |  |  |  |
| pending listing                      | not el                                | igible           | not determined                               |                                         |            |       |                              |                                             |                      |  |  |  |  |
| eligible(district)                   |                                       | le (individually |                                              |                                         |            |       |                              |                                             |                      |  |  |  |  |
|                                      |                                       | (                | /                                            |                                         |            |       |                              |                                             |                      |  |  |  |  |