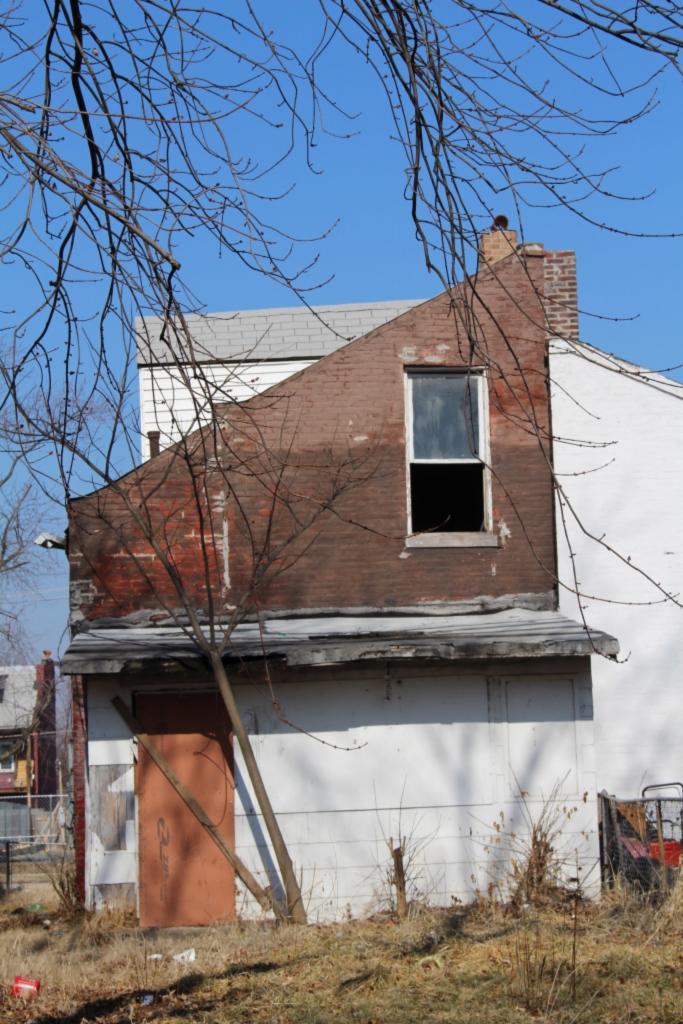

40. (cont.) Description of environment and outbuilding. Expand box as necessary or add continuation pages.

Set 15-20' off of sidewalk, far back from current building line of the block. The surrounding properties are well-maintained and have retained their historic context and character.

41. (cont.) Description of primary resource. Expand box as necessary, or add continuation pages.

Two-story side entry with simple brick corbelled cornice extending length of south and east facades. Windows on south and east side have trabiated cut stone lintels and sills. Windows are replacement and have been wrapped. The main entry is centered on the east facade and is accessed by a small wooden two-story porch. The second floor, east facade has a central door that enters out on to the porch. The is a east facing dormer centered on the main roof of the house. The rear has a two-story flat roof brick additon and is accompanied by a newer one-strory frame addition of the north-east corner of the house.