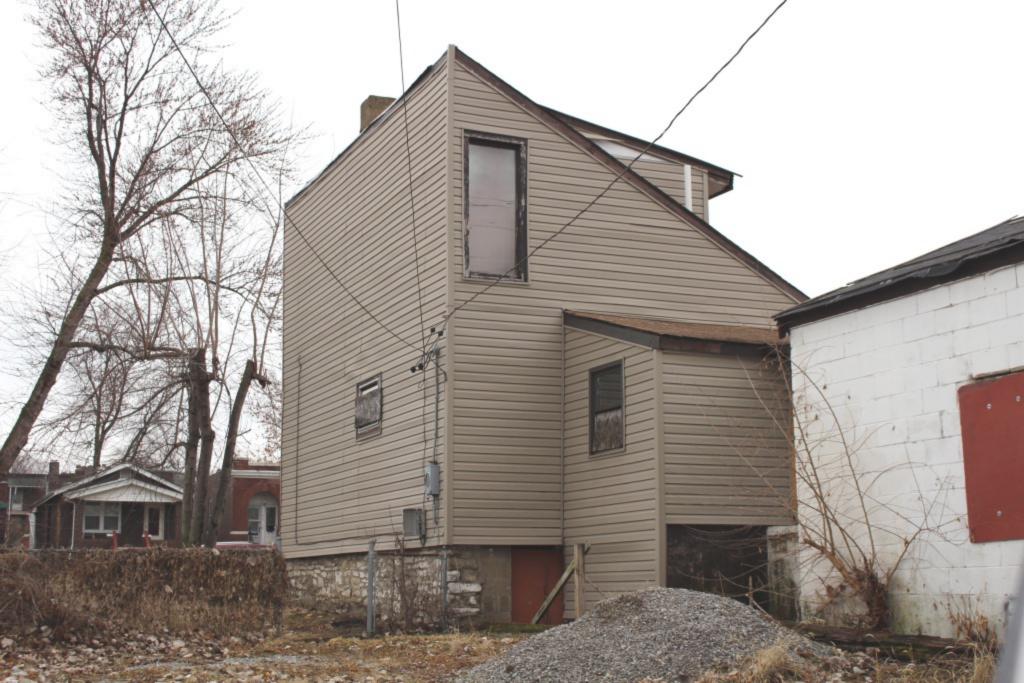

41. (cont.) Description of primary resource. Expand box as necessary, or add continuation pages.

Two-story brick flounder with simple corbelled brick cornice that runs the length of the north and east facades. Four front facing windows have soldier course segmented arched lintels with limestone stone sills. The east side of the building features the entry to the house but is tucked back in a gangway and is hidden from public view. There is a second floor metal bracketed walk-out porch over the entryway. A large two-story frame addition projects off of the rear of the building. The addition extends out into the gangway about 3 feet.