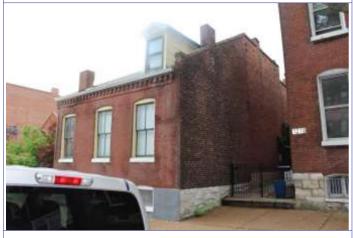

40. (cont.) Description of environment and outbuilding. Expand box as necessary or add continuation pages.

The property is set back twenty feet off of the street. The front yard is enclosed by a wrought-iron and brick fence.

41. (cont.) Description of primary resource. Expand box as necessary, or add continuation pages.

Two-story brick flounder with simple corbelled brick cornice that runs the length of the north and east facades. Four front facing windows have soldier course segmented arched lintels with limestone stone sills. The east side of the building features the entry to the house but is tucked back in a gangway and is hidden from public view. There is a second floor metal bracketed walk-out porch over the entryway. A large two-story frame addition projects off of the rear of the building. The addition extends out into the gangway about 3 feet.