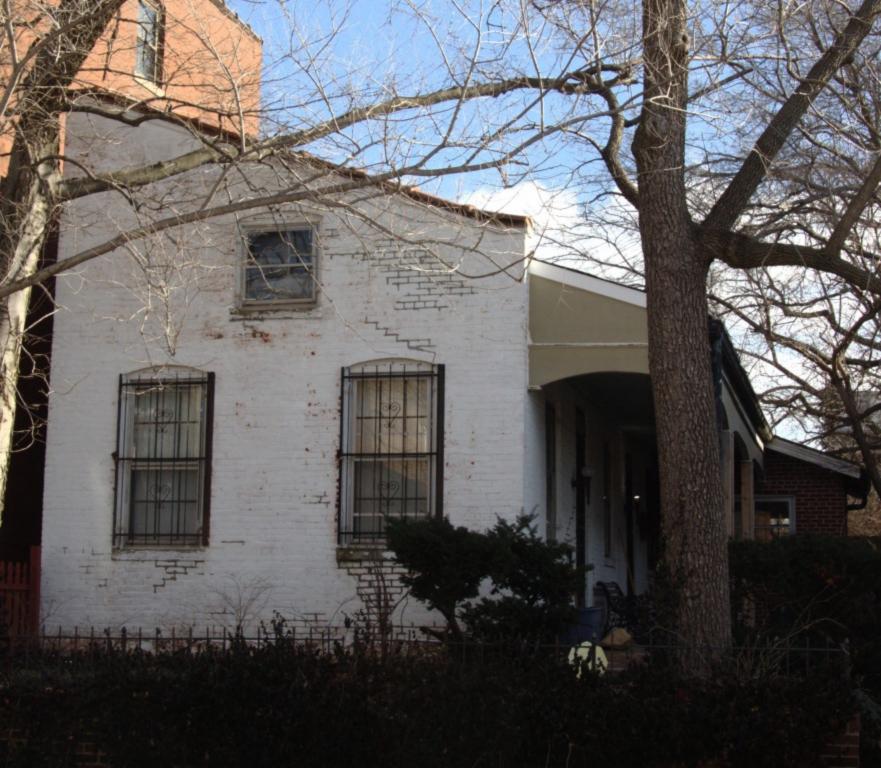

### 908 MORRISON AV

21.(cont.) History:and significance. Expand box as necessary or add continuation pages.

The nomination form for the Historic Resources of Lasalle Multiple Resource Area notes that this flounder is one of the few in the district hed single-family houses built in the 1860s in the district and states: "The business career of Nicholas Guerdan, who built 908 Morrison Avenue, well illustrates the upward mobility of many German merchants living in Page's Addition. Born in Hesse-Darmstadt in 1839, Guerdan began working for a St. Louis hat dealer when he was 13. At the time he built [this flounder] ca. 1864, he was sole owner of the Guerdan Hat Company, one of downtown St. Louis' most prominent hatters. Specializing in Stetson hats, the Guerdan company boasted Philadelphia manufacturer John B. Stetson as a Director."

40. (cont.) Description of environment and outbuilding. Expand box as necessary or add continuation pages.

The property is set back twenty feet off of the street. The front yard is enclosed by a wrought-iron and brick fence.

41. (cont.) Description of primary resource. Expand box as necessary, or add continuation pages.

Two-story brick flounder with simple corbelled brick cornice that runs the length of the north and east facades. Four front facing windows have soldier course segmented arched lintels with limestone stone sills. The east side of the building features the entry to the house but is tucked back in a gangway and is hidden from public view. There is a second floor metal bracketed walk-out porch over the entryway. A large two-story frame addition projects off of the rear of the building. The addition extends out into the gangway about 3 feet.