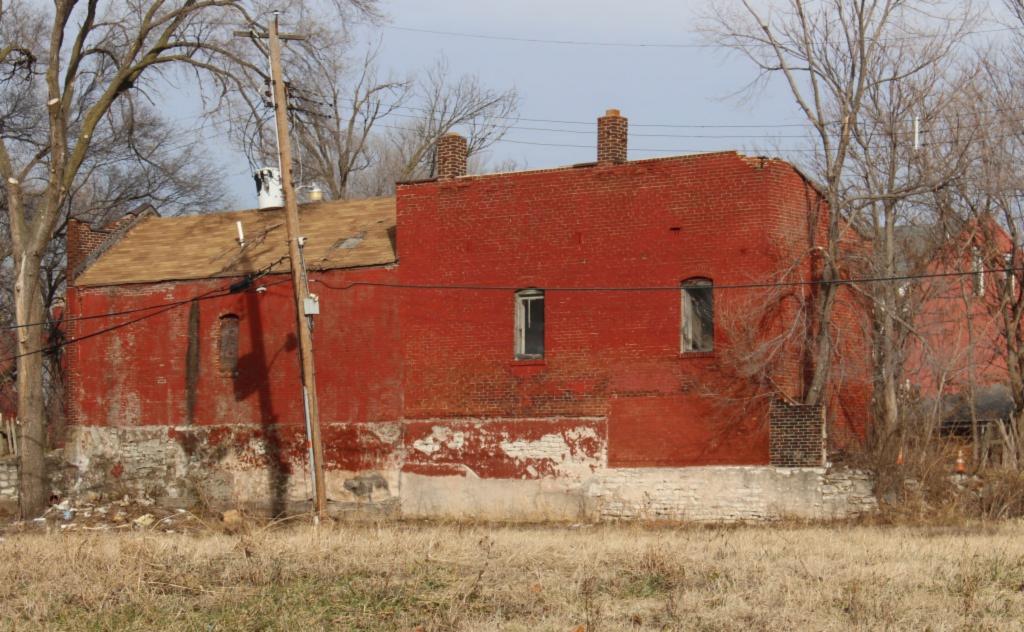

40. (cont.) Description of environment and outbuilding. Expand box as necessary or add continuation pages.

The property is set back twenty feet off of the street. The front yard is enclosed by a wrought-iron and brick fence.

41. (cont.) Description of primary resource. Expand box as necessary, or add continuation pages.

Two-story brick flounder with simple corbelled brick cornice that runs the length of the north and east facades. Four front facing windows have soldier course segmented arched lintels with limestone stone sills. The east side of the building features the entry to the house but is tucked back in a gangway and is hidden from public view. There is a second floor metal bracketed walk-out porch over the entryway. A large two-story frame addition projects off of the rear of the building. The addition extends out into the gangway about 3 feet.