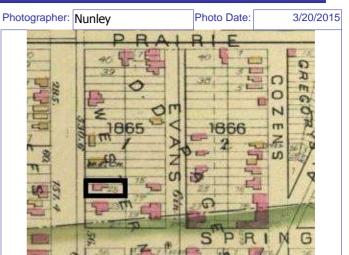

### 935 MORRISON AV

21.(cont.) History:and significance. Expand box as necessary or add continuation pages.

This flounder appears in the Compton & Dry Atlas, dating its construction to before 1875. It is listed as contributing to the Soulard-Page National Register District but the nomination does not discuss its history.

22. (cont.) Sources of information. Expand box as necessary or add continuation pages.

ichard J. Compton & Camille N. Dry, Pictorial Atlas of St. Louis, 1875. Reprinted by McGraw-Young Publishing, 1997, Plate 26. Griffith Morgan Hopkins, Atlas of the City of St. Louis, Missouri. Philadelphia: G.M. Hopkins, 1993. Digital Date: 2010, State Historical Society of Missouri, Plate 12.