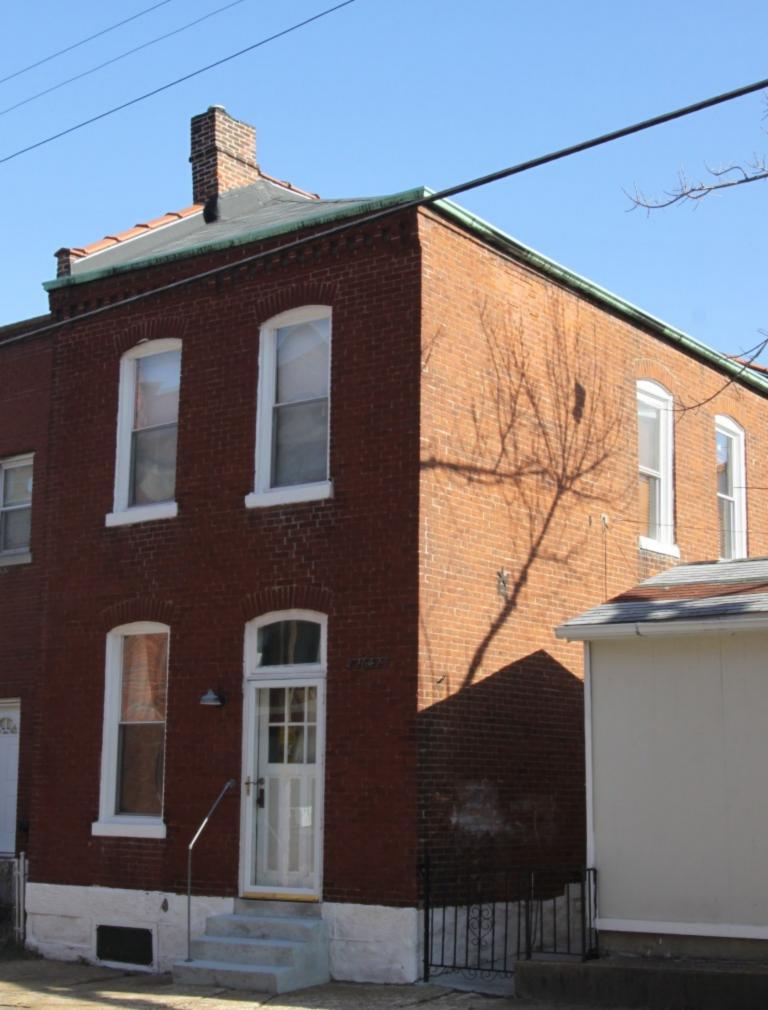

41. (cont.) Description of primary resource. Expand box as necessary, or add continuation pages.

Two-story side entry with simple brick corbelled cornice extending length of south and east facades. Windows on south and east side have trabiated cut stone lintels and sills. Windows are replacement and have been wrapped. The main entry is centered on the east facade and is accessed by a small wooden two-story porch. The second floor, east facade has a central door that enters out on to the porch. The is a east facing dormer centered on the main roof of the house. The rear has a two-story flat roof brick additon and is accompanied by a newer one-strory frame addition of the north-east corner of the house.