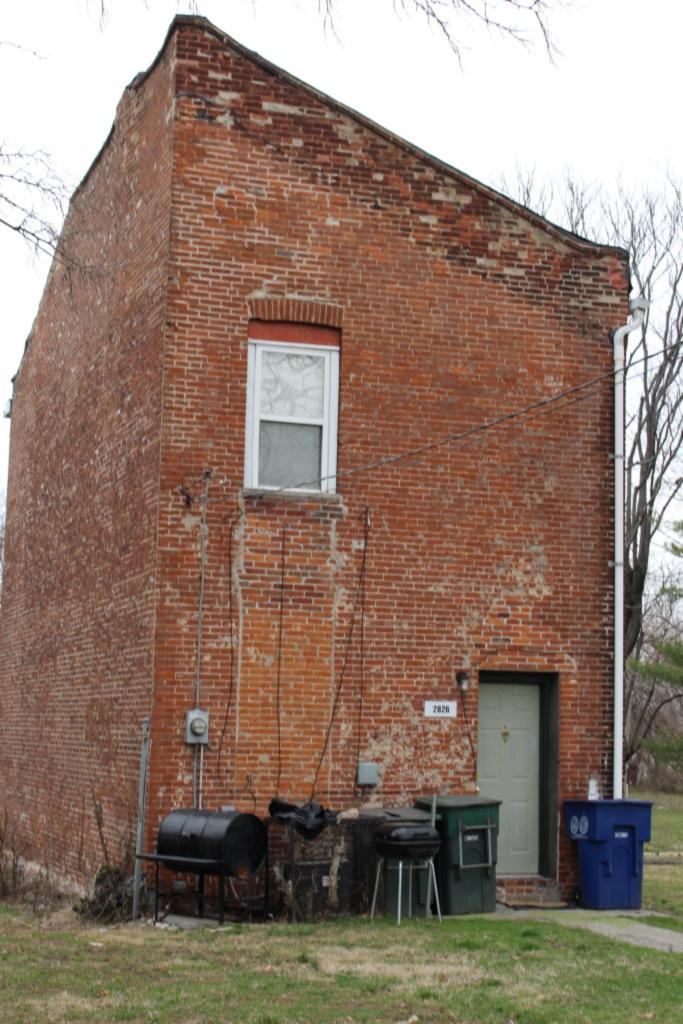

MISSOURI DEPARTMENT OF NATURAL RESOURCES STATE HISTORIC PRESERVATION OFFICE, P.O. Box 176, Jefferson City, MO 65102 ARCHITECTURAL/HISTORIC INVENTORY FORM - Cultural Resources Office