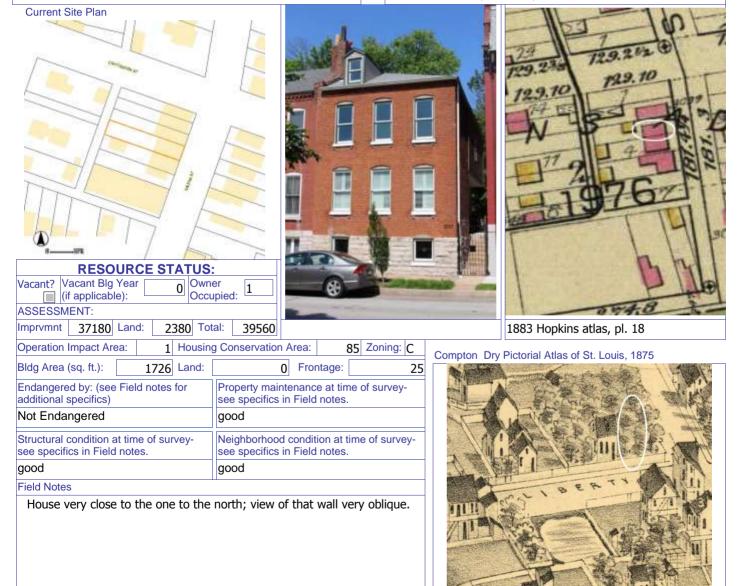

|  |



## ARCHITECTURAL/HISTORIC INVENTORY FORM - Cultural Resources Office St. Louis Planning and Urban Design





1909 Sanborn map, Vol. 4, pl 76



G ■ ≰ ∯ MISSOURI DEPARTMENT OF NATURAL RESOURCES STATE HISTORIC PRESERVATION OFFICE, P.O. Box 176, Jefferson City, MO 65102

#### ARCHITECTURAL/HISTORIC INVENTORY FORM - Cultural Resources Office St. Louis Planning and Urban Design

### **3007 SALENA ST**

21.(cont.) History:and significance. Expand box as necessary or add continuation pages.

The 1875 Compton & Dry pictorial depicts this blockfront of Salena with only 2 buildings; this flounder does not appear. This brick building is shown on the 1883 Hopkins Atlas. It is depicted as a flats building with side gallery along the rear portion of the north wall.

22. (cont.) Sources of information. Expand box as necessary or add continuation pages.

Richard J. Compton & Camille N. Dry, Pictorial Atlas of St. Louis, 1875. Reprinted by McGra