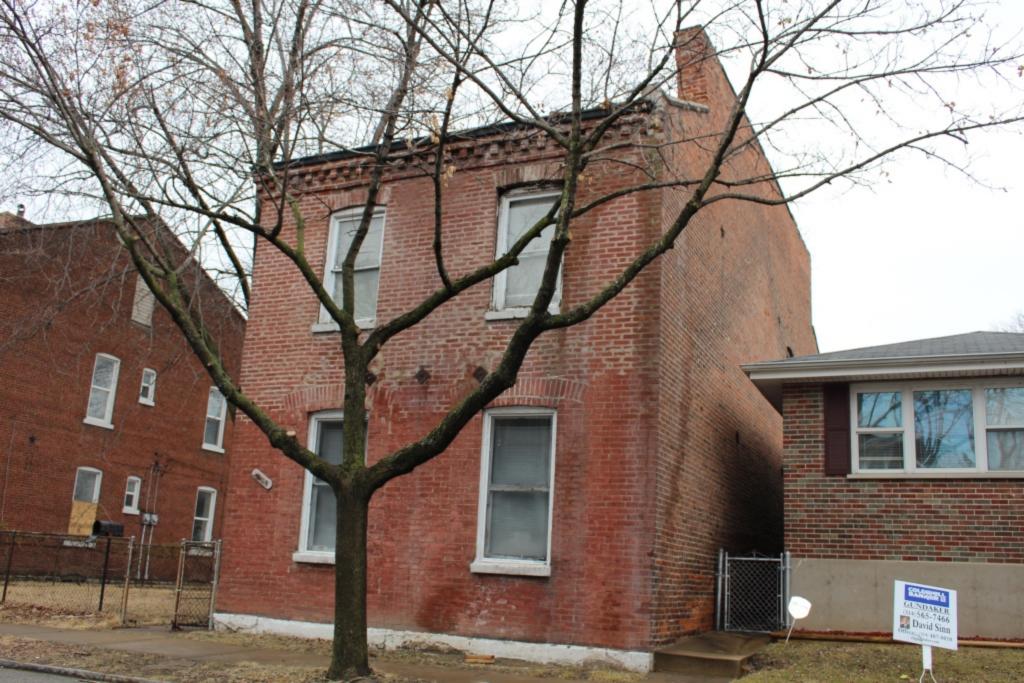

### 921 MORRISON AV

21.(cont.) History:and significance. Expand box as necessary or add continuation pages.

The Multiple Property Area nomination form for the Historic Resources of LaSalle Park, St. Louis notes that this flounder is one of only 2 extant houses in the district that were owned by African Americans. Robert J. Wilkenson was a successful and fashionable barber who owned a shop in downtown St. Louis, and his shop was described as one of the most popular in the city. Wilkenson came to St. Louis from Cincinnati by 1842; by 1871, his estate was worth \$25,000 (Section 8, Page 8-9).

40. (cont.) Description of environment and outbuilding. Expand box as necessary or add continuation pages.

Set 15-20' off of sidewalk, far back from current building line of the block. The surrounding properties are well-maintained and have retained their historic context and character.

41. (cont.) Description of primary resource. Expand box as necessary, or add continuation pages.

Two-story side entry with simple brick corbelled cornice extending length of south and east facades. Windows on south and east side have trabiated cut stone lintels and sills. Windows are replacement and have been wrapped. The main entry is centered on the east facade and is accessed by a small wooden two-story porch. The second floor, east facade has a central door that enters out on to the porch. The is a east facing dormer centered on the main roof of the house. The rear has a two-story flat roof brick additon and is accompanied by a newer one-strory frame addition of the north-east corner of the house.