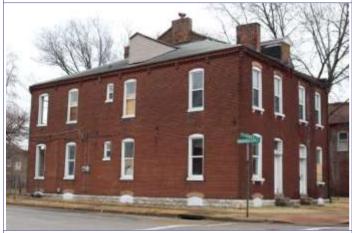

### 908 MORRISON AV

21.(cont.) History:and significance. Expand box as necessary or add continuation pages.

The nomination form for the Historic Resources of Lasalle Multiple Resource Area notes that this flounder is one of the few in the district hed single-family houses built in the 1860s in the district and states: "The business career of Nicholas Guerdan, who built 908 Morrison Avenue, well illustrates the upward mobility of many German merchants living in Page's Addition. Born in Hesse-Darmstadt in 1839, Guerdan began working for a St. Louis hat dealer when he was 13. At the time he built [this flounder] ca. 1864, he was sole owner of the Guerdan Hat Company, one of downtown St. Louis' most prominent hatters. Specializing in Stetson hats, the Guerdan company boasted Philadelphia manufacturer John B. Stetson as a Director."

41. (cont.) Description of primary resource. Expand box as necessary, or add continuation pages.

Two-story brick flounder with simple corbelled brick cornice that runs the length of the north and east facades. Four front facing windows have soldier course segmented arched lintels with limestone stone sills. The east side of the building features the entry to the house but is tucked back in a gangway and is hidden from public view. There is a second floor metal bracketed walk-out porch over the entryway. A large two-story frame addition projects off of the rear of the building. The addition extends out into the gangway about 3 feet.