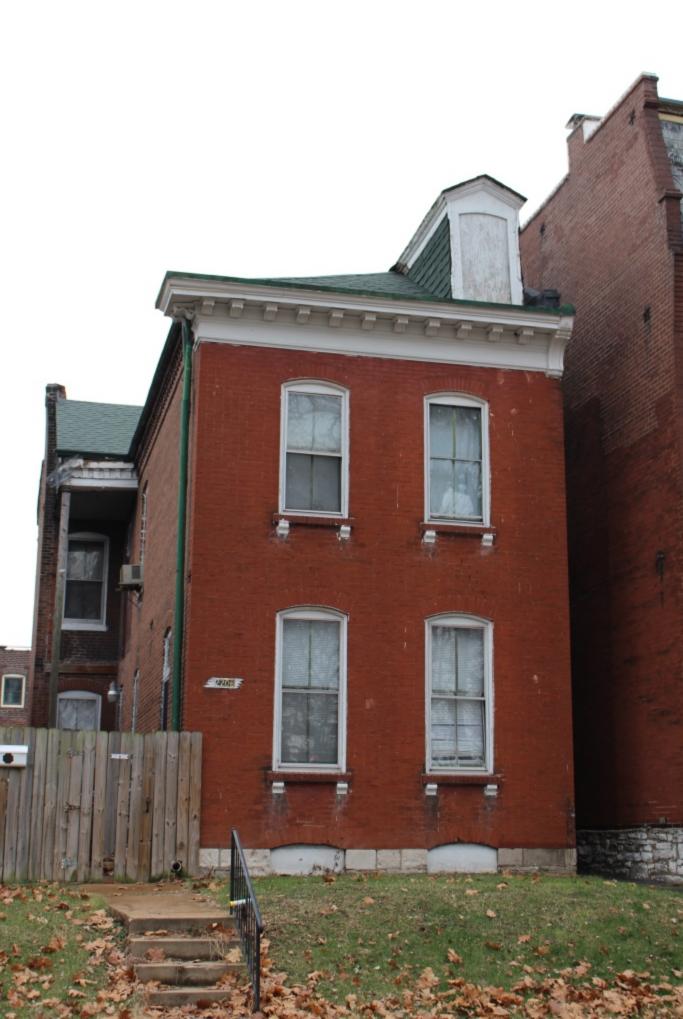

#### 921 MORRISON AV

Front façade

Vacant? Vacant Blg Year

Imprvmnt 25460 Land:

ASSESSMENT:

(if applicable):

Rear and east facades

**467 E** 

41. (cont.) Description of primary resource. Expand box as necessary, or add continuation pages.

Two-story side entry with simple brick corbelled cornice extending length of south and east facades. Windows on south and east side have trabiated cut stone lintels and sills. Windows are replacement and have been wrapped. The main entry is centered on the east facade and is accessed by a small wooden two-story porch. The second floor, east facade has a central door that enters out on to the porch. The is a east facing dormer centered on the main roof of the house. The rear has a two-story flat roof brick additon and is accompanied by a newer one-strory frame addition of the north-east corner of the house.