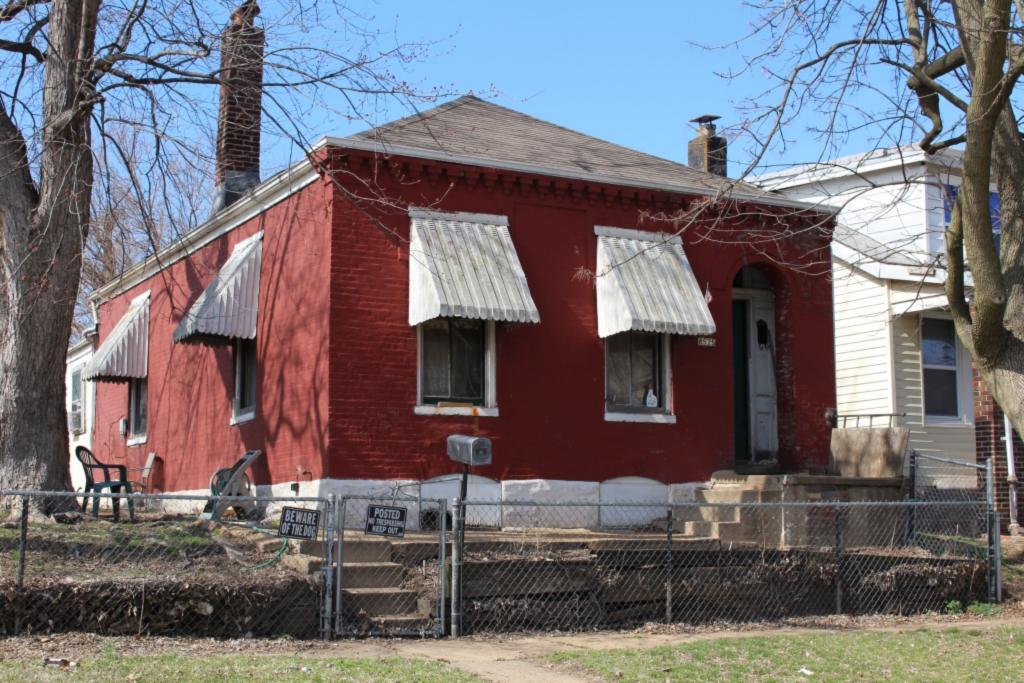

| G |    |
|---|----|
| ¢ | \$ |

|                                       | ng ana o                                              | - Sulli         | Deeligh                |              |           |        |          |         |                  |                  |         |
|---------------------------------------|-------------------------------------------------------|-----------------|------------------------|--------------|-----------|--------|----------|---------|------------------|------------------|---------|
| 1. Survey no. 2. Survey               | y name:                                               |                 |                        |              |           |        | 3.       | Coun    | ty:              |                  |         |
|                                       |                                                       | of Flo          | ounder Houses in S     | St. Louis C  | City      |        |          |         | s [Independ      | lent City]       |         |
| 4. Address: (from City GEO data       | ibase)                                                |                 |                        |              |           | 5. Cit | ty/State | :       |                  | Property Zip     | Ocode:  |
| 3146 MOUNT PLEASAN                    | NT ST                                                 |                 |                        |              |           | St. Lo | ouis, M  | issou   | ri               | 63111            |         |
|                                       |                                                       |                 |                        |              |           |        |          | 6. U1   | TM Easting:      | 740364.73        |         |
| Alternate address: 3146 Mount F       | Pleasant Str                                          |                 |                        |              |           |        |          | U1      | TM Northing:     | 4272994.86       |         |
| 8. Historic Name (if known):          | 11a. Hist                                             | oric Us         | se (if known):         | Longitude:   | -90.2409  | 12     |          | City    | Block            | City Wa          | ard     |
| N/A                                   | Dome                                                  | stic            |                        | 7. Townshi   | p-Range-S | ection | 1        | 2745    | 5                | 25               |         |
| 9. Present/other name (if known):     | 11b. Cur                                              | urrent Use: N/A |                        |              |           |        |          |         | 10. Ownersh      | iip:             |         |
|                                       | Dome                                                  | stic            |                        | Neighborh    |           | er: ŕ  | 17       |         | Private          |                  |         |
|                                       |                                                       |                 |                        | RICAL DA     | TA        |        |          |         |                  |                  |         |
|                                       |                                                       |                 |                        | known        |           |        | His      | toric D | District Potent  | tial?            |         |
|                                       | 3. Previousl                                          |                 |                        |              |           |        | Nar      | ne of   | Potential Dis    | trict?           |         |
| 1000                                  |                                                       | ame h           | ere and in box 22 co   | ont.(page 3) |           |        |          |         |                  |                  |         |
| 14. Area(s) of significance:          | N/A                                                   |                 |                        |              |           |        |          |         |                  |                  |         |
|                                       | . On Natio                                            |                 |                        |              | 0)        |        | 21.      | Histo   | ry/Significand   | ce on Cont. pag  |         |
| I.J. Alomicol.                        | Cite nomination name here and in box 22 cont.(page 3) |                 |                        |              |           |        |          | Sourc   | ces on contin    | uation page.     | ✓       |
|                                       | N/A                                                   |                 |                        |              |           |        |          | _       |                  |                  |         |
| 16. Builder/contractor: 20            | ). National I                                         | Registe         | er eligible?           |              |           |        |          |         | gory of Prope    | erty:            |         |
| not known                             | not deterr                                            | nined           |                        |              |           |        | Bui      | lding   |                  |                  |         |
|                                       |                                                       |                 | ARCHITECTUR            | RAL INFO     | ORMATIC   |        |          |         |                  |                  |         |
| 24. Vernacular or property type:      |                                                       | 31. Cł          | nimney placement:      |              |           | 3      | 6. Porch | Туре    | e(s):            |                  |         |
| Flounder                              |                                                       | Side            | e, Left                |              |           |        | Front:   | Stoc    | р                |                  |         |
| Flounder Sub-Type                     |                                                       | 32. St          | ructural system:       |              |           |        | Side:    | N/A     |                  |                  |         |
| 1-story front entry                   |                                                       | Loa             | d-bearing Brick        |              |           | 3      | 7. Windo | ows:    | Inappropria      | ate Replacem     | ent     |
|                                       |                                                       |                 |                        |              |           |        | Type1:   |         | Doublehun        |                  |         |
| Blind tall wall (originally)?         | ✓                                                     | 33. Ex          | terior wall cladding   | (Primary):   |           |        | Ma       | terial: | Vinyl            | -                |         |
| Attached (originally) to anothe       | er blg?                                               | Bric            | :k                     |              |           |        | No. P    |         |                  |                  |         |
| 25. Architectural style:              |                                                       | 33. Ex          | terior wall cladding   | (Secondary   | ):        |        | Type 2:  |         | N/A              |                  |         |
| · · · · · · · · · · · · · · · · · · · |                                                       | N/A             |                        |              | •         |        | Ma       | terial: |                  |                  |         |
| 26. Plan Shape:                       |                                                       | ,               |                        |              |           |        | No. P    | anes:   |                  |                  |         |
| Rectangular (Short Str. Fac.          | )                                                     | 34. Fc          | oundation Material:    |              |           | 3      | 8. Acrea | ige (ru | ural)Visible fro | om public road   | ? ✔     |
| 27. Number of Stories: 1-st           | ,                                                     | Соц             | Irsed Rubble Lime      | stone        |           |        |          |         | describe in b    |                  |         |
| 28. No. of bays (1st floor)           | - ,                                                   |                 |                        |              |           | Г      | Additi   | on      | Date(s)          | ):               |         |
| Front 2 Side 4                        |                                                       | 35. Ba          | asement type:          |              |           |        | Additi   | on      | Date(s)          |                  |         |
| 29. Roof Type:                        |                                                       |                 | letermined             |              |           | [•     | Altere   | d       | Date(s)          |                  |         |
| Shed                                  |                                                       |                 |                        |              |           |        | <br>Move |         | Date(s)          | ):               |         |
|                                       |                                                       | Signifi         | icant Building Details | 3:           |           | 4      |          |         | dings (descri    |                  |         |
| 30. Roof Material:                    |                                                       | -               | ¥                      |              |           |        | 0        |         | - •              | ,                |         |
| Asphalt Shingle                       |                                                       |                 |                        |              |           | 1      | -        | ar das  | cription of bu   | uilding features | and     |
|                                       |                                                       |                 |                        |              |           |        |          |         |                  | ntinuation page  |         |
|                                       |                                                       |                 | 0                      | THER         |           |        |          |         |                  |                  |         |
| 42: Current Owner/address:            |                                                       |                 | 43. Inventory form p   |              | (name):   |        | 44. Sur  | vey da  | ate:             |                  |         |
| ARCH EQUITIES LLC                     |                                                       |                 | Bob Bettis             |              | ,         |        |          | -       |                  | 1/1              | .3/2015 |
|                                       |                                                       |                 | Cultural Resource      | es Office    |           |        | 45. Date | e of re | evisions:        | -, -             | _, -==  |
| 10 FENTON PLAZA P O BOX               | 1031                                                  |                 | Additional Inform      |              | ions by:  |        |          |         |                  |                  |         |
| FENTON MO                             | 630                                                   | 26              |                        |              |           |        |          |         |                  |                  |         |
|                                       |                                                       | -               | FOR S                  | HPO US       | E:        |        |          |         |                  |                  |         |
| Date entered in inventory:            |                                                       |                 | Level of survey        |              | naissance | int    | ensive   | Addit   | tional research  | ? yes            | no      |
| National Register Status:             | in list                                               | ed dist         |                        |              |           |        |          |         |                  |                  |         |
| Name:                                 |                                                       |                 |                        |              |           |        |          |         |                  |                  |         |
| pending listing not eligit            | ble                                                   |                 | not determined         |              |           |        |          |         |                  |                  |         |
|                                       | (individually                                         | r)              |                        |              |           |        |          |         |                  |                  |         |
|                                       |                                                       |                 |                        |              |           |        |          |         |                  |                  |         |