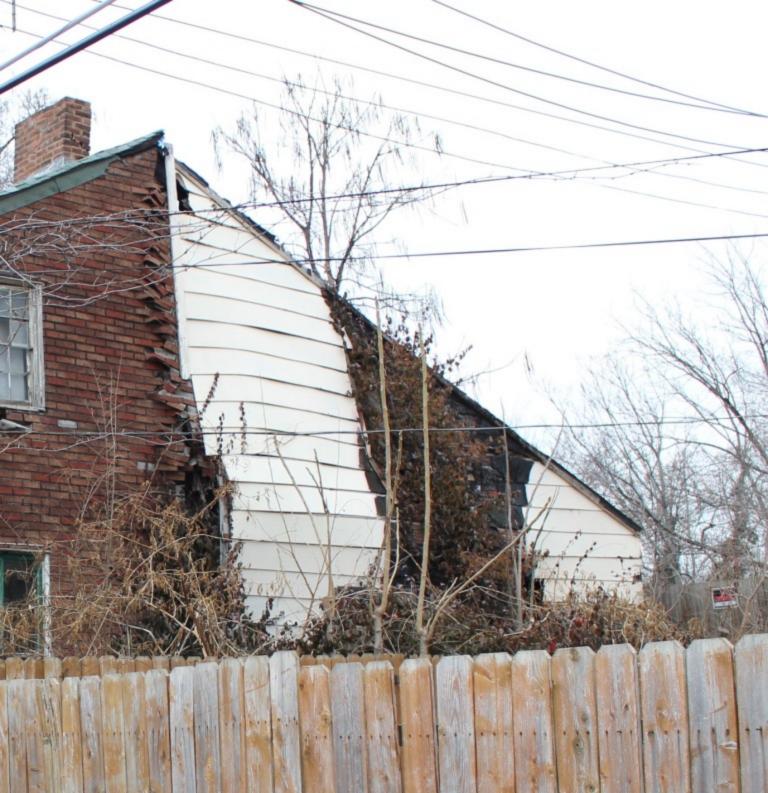

igital Date: 2010, State Historical Society of Missouri, Plate 19.

Sanborn Fire Insurance Maps of Missouri Collection, University of Missouri Digital Library, 1909, Volume 4, Plate 94. Swenk, Sally, Ambler, Cathy & Davis, Kerry: Gravois Jefferson Streetcar Suburb Historic District Nomination Form, 9/30/2004.

40. (cont.) Description of environment and outbuilding. Expand box as necessary or add continuation pages.

this property is located within the boundaries of the Gravois-Jefferson Streetcar Suburb NR district.

41. (cont.) Description of primary resource. Expand box as necessary, or add continuation pages.

Only the steeply-pitched roof and the rear, east, wall of this wood-framed flounder of this semi-detached flounder can be seen. The wall is covered with layers of rolled siding.



| Ģ |   |
|---|---|
| ¢ | ٩ |

| 01. L                  | oui      | 511011   | i i i i i | y anu u    | Iball                      | Design                           |              |                         |        |            |        |         |                  |        |             |       |
|------------------------|----------|----------|-----------|------------|----------------------------|----------------------------------|--------------|-------------------------|--------|------------|--------|---------|------------------|--------|-------------|-------|
| 1. Survey no.          |          | 2. Sur   | vey r     | name:      |                            |                                  |              |                         |        |            | 3. C   | Count   | ty: