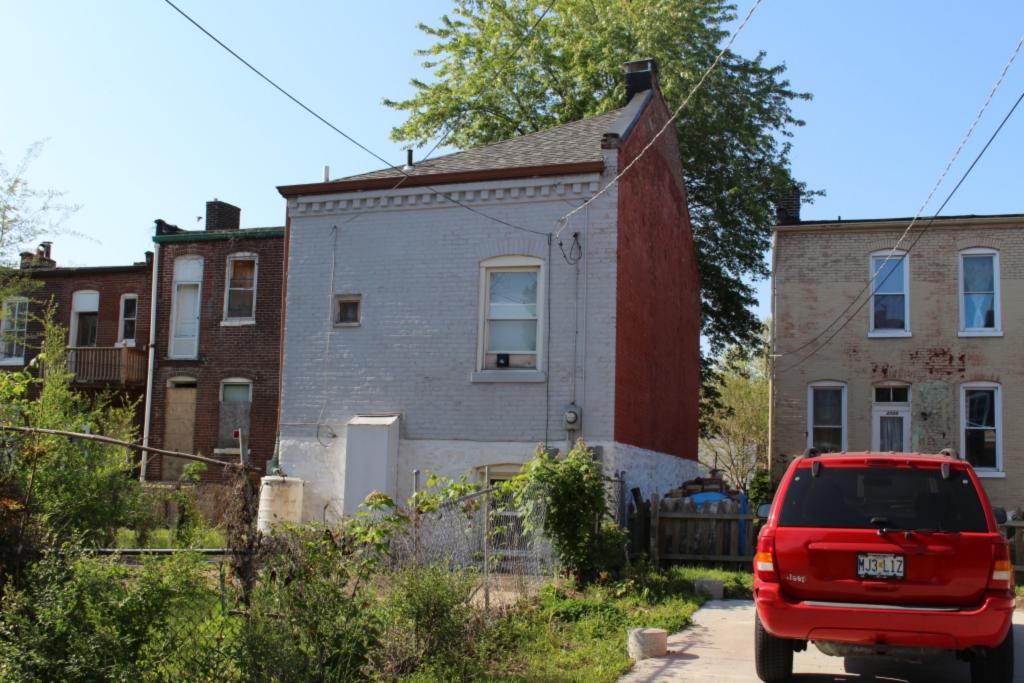

#### 935 MORRISON AV

Rear

40. (cont.) Description of environment and outbuilding. Expand box as necessary or add continuation pages.

Set 15-20' off of sidewalk, far back from current building line of the block. The surrounding properties are well-maintained and have retained their historic context and character.

41. (cont.) Description of primary resource. Expand box as necessary, or add continuation pages.

Two and a half story traditional brick flounder. On the street facing façade, the first and second floor windows have been altered to accommodate doors. A small bracketed balcony is situated at the second floor door. A small double-hung window is located in the loft portion of the street façade. Modern vinyl shutters flank both doors on the south façade. The first floor of the east side of the house has three windows and a single door accessed by a small stoop. The second floor and the east side features a full length wooden porch. There are three transomed doors and one window that look on to the second floor porch. There are two skylights on the roof that are not visible from the street. The rear of the building features a two-story frame sided addition with a sloping roof that matches the original house.