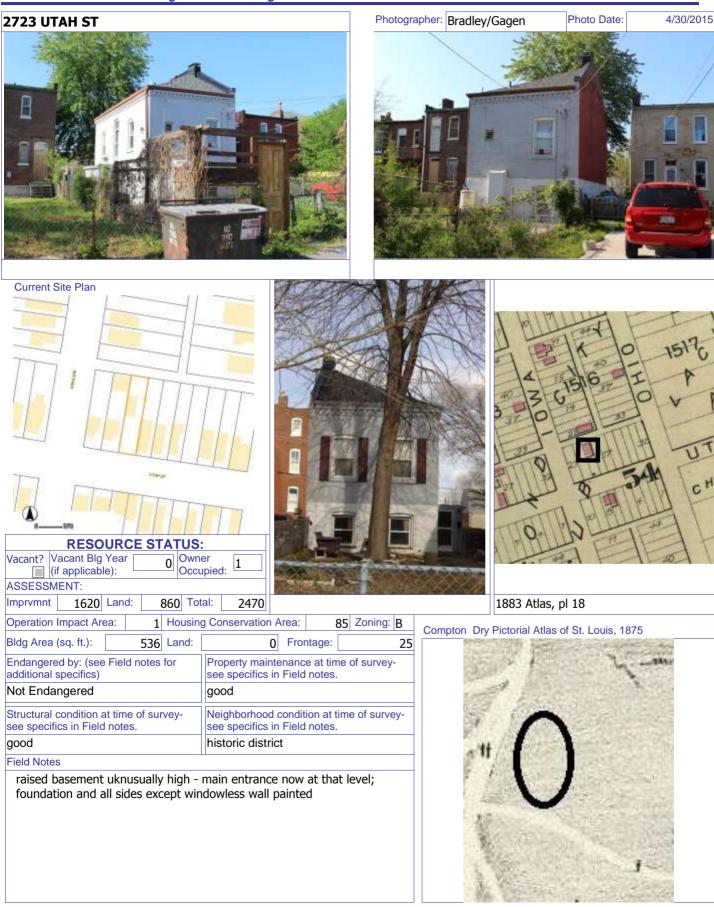

|                             |                        |             |                 |                   |                                        |                     |      |  |  |
|                                       | pending listing not eligible not determined |                             |                        |             |                 |                   |                                        |                     |      |  |  |
| eligible(district) eligi              | ble (individually                           | y)                          |                        |             |                 |                   |                                        |                     |      |  |  |



### St. Louis Planning and Urban Design





# ARCHITECTURAL/HISTORIC INVENTORY FORM - Cultural Resources Office St. Louis Planning and Urban Design

### 2723 UTAH ST

21.(cont.) History:and significance. Expand box as necessary or add continuation pages.

This area is depicted as undeveloped in the 1875 Compton & Dry pictorial. The 1883 atlas records this brick buildingas the first building on the blockfront, set back from the street. The 1909 Sanborn map indicates that the building is brick and has a small wood side porch on the east side. The building is identified as a ca. 1880 flounder with a half-hipped roof in the Gravois Jefferson district nomination.

Research: The 1890 City Directory places Emil A Handschug, a clerk at H. T. Simon, Gregory & Co. and Martin C. Handschug as residing at 2725.

#### 22. (cont.) Sources of i