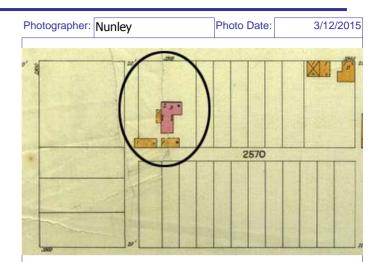

### 921 MORRISON AV

21.(cont.) History:and significance. Expand box as necessary or add continuation pages.

The Multiple Property Area nomination form for the Historic Resources of LaSalle Park, St. Louis notes that this flounder is one of only 2 extant houses in the district that were owned by African Americans. Robert J. Wilkenson was a successful and fashionable barber who owned a shop in downtown St. Louis, and his shop was described as one of the most popular in the city. Wilkenson came to St. Louis from Cincinnati by 1842; by 1871, his estate was worth \$25,000 (Section 8, Page 8-9).