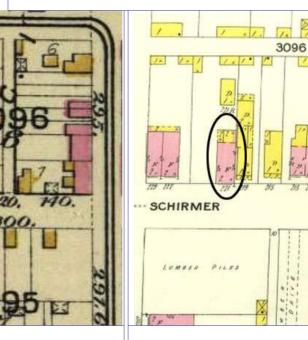

| 908 MORRISON AV                                                                                                          |                                                                                              | Photogra     | apher: Bob Bettis     | Photo Date:                                  | 12/30/2014 |
|--------------------------------------------------------------------------------------------------------------------------|----------------------------------------------------------------------------------------------|--------------|-----------------------|----------------------------------------------|------------|
|                                                                                                                          |                                                                                              |              | 910 908               |                                              |            |
| ASSESSMENT:                                                                                                              | er<br>pied: 1                                                                                |              |                       | ACCC AND |            |
| Imprvmnt         28080         Land:         3330         Tot           Operation Impact Area:         2         Housing |                                                                                              | Zoning: D    |                       |                                              |            |
| Bldg Area (sq. ft.):       1720       Land:         Endangered by: (see Field notes for additional specifics)            | 0 Frontage:<br>Property maintenance at time of<br>see specifics in Field notes.<br>Excellent | 25           | Compton Dry Pictorial | Atilas of St. Louis, 1875                    |            |
| Structural condition at time of survey-<br>see specifics in Field notes.<br>Excellent                                    | Neighborhood condition at time<br>see specifics in Field notes.<br>Excellent                 | e of survey- |                       | T                                            | 5          |
| Field Notes<br>No exposed basement windows visi                                                                          | ble.                                                                                         |              |                       |                                              |            |