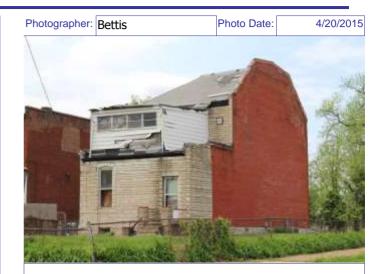

41. (cont.) Description of primary resource. Expand box as necessary, or add continuation pages.

Two-story brick flounder with simple corbelled brick cornice that runs the length of the north and east facades. Four front facing windows have soldier course segmented arched lintels with limestone stone sills. The east side of the building features the entry to the house but is tucked back in a gangway and is hidden from public view. There is a second floor metal bracketed walk-out porch over the entryway. A large two-story frame addition projects off of the rear of the building. The addition extends out into the gangway about 3 feet.