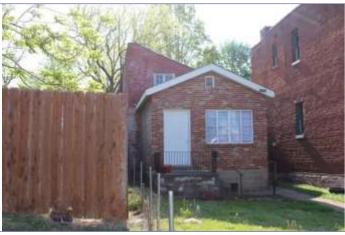

### 935 MORRISON AV

21.(cont.) History:and significance. Expand box as necessary or add continuation pages.

This flounder appears in the Compton & Dry Atlas, dating its construction to before 1875. It is listed as contributing to the Soulard-Page National Register District but the nomination does not discuss its history.

40. (cont.) Description of environment and outbuilding. Expand box as necessary or add continuation pages.

Set 15-20' off of sidewalk, far back from current building line of the block. The surrounding properties are well-maintained and have retained their historic context and character.

41. (cont.) Description of primary resource. Expand box as necessary, or add continuation pages.

Two and a half story traditional brick flounder. On the street facing façade, the first and second floor windows have been altered to accommodate doors. A small bracketed balcony is situated at the second floor door. A small double-hung window is located in the loft portion of the street façade. Modern vinyl shutters flank both doors on the south façade. The first floor of the east side of the house has three windows and a single door accessed by a small stoop. The second floor and the east side features a full length wooden porch. There are three transomed doors and one window that look on to the second floor porch. There are two skylights on the roof that are not visible from the street. The rear of the building features a two-story frame sided addition with a sloping roof that matches the original house.