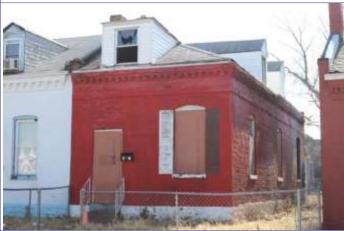

### 935 MORRISON AV

21.(cont.) History:and significance. Expand box as necessary or add continuation pages.

This flounder appears in the Compton & Dry Atlas, dating its construction to before 1875. It is listed as contributing to the Soulard-Page National Register District but the nomination does not discuss its history.

40. (cont.) Description of environment and outbuilding. Expand box as necessary or add continuation pages.

Set 15-20' off of sidewalk, far back from current building line of the block. The surrounding properties are well-maintained and have retained their historic context and character.

41. (cont.) Description of primary resource. Expand box as necessary, or add continuation pages.

Two and a half story traditional brick flounder. On the street facing façade, the first and second floor windows have been altered to accommodate doors. A small bracketed balcony is situated at the second floor door. A small double-hung window is located in the loft portion of the street façade. Modern vinyl shutters flank both doors on the south façade. The first floor of the east side of the house has three windows and a single door accessed by a small stoop. The second floor and the east side features a full length wooden porch. There are three transomed doors and one window that look on to the second floor porch. There are two skylights on the roof that are not visible from the street. The rear of the building features a two-story frame sided addition with a sloping roof that matches the original house.