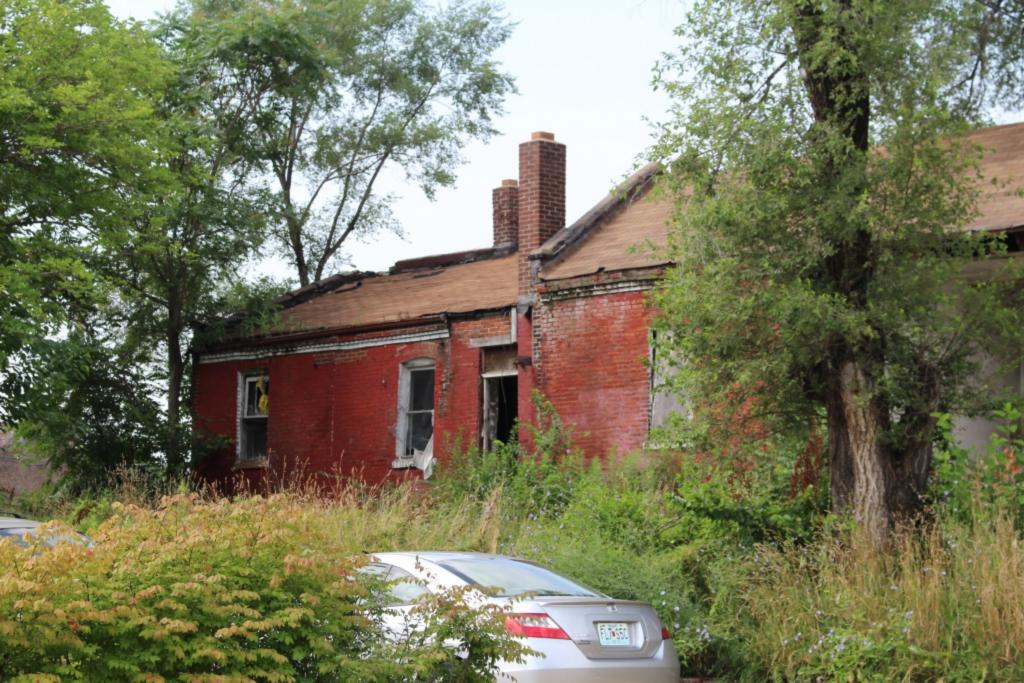

40. (cont.) Description of environment and outbuilding. Expand box as necessary or add continuation pages.

Set 15-20' off of sidewalk, far back from current building line of the block. The surrounding properties are well-maintained and have retained their historic context and character.

41. (cont.) Description of primary resource. Expand box as necessary, or add continuation pages.

Two-story side entry with simple brick corbelled cornice extending length of south and east facades. Windows on south and east side have trabiated cut stone lintels and sills. Windows are replacement and have been wrapped. The main entry is centered on the east facade and is accessed by a small wooden two-story porch. The second floor, east facade has a central door that enters out on to the porch. The is a east facing dormer centered on the main roof of the house. The rear has a two-story flat roof brick additon and is accompanied by a newer one-strory frame addition of the north-east corner of the house.