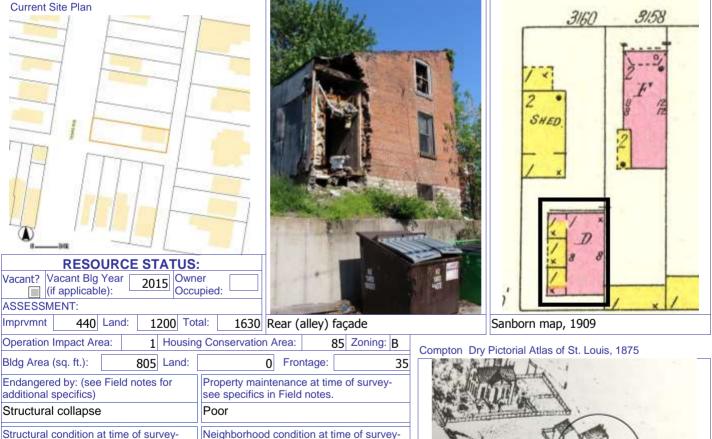

#### 921 MORRISON AV

Front façade

Vacant? Vacant Blg Year

Imprvmnt 25460 Land:

ASSESSMENT:

(if applicable):

Rear and east facades

**467 E** 

Sanborn map, 1909

Compton Dry Pictorial Atlas of St. Louis, 1875

0 Owner

4660 Total:

Occupied:

1

30120 Hopkins Atlas, 1883