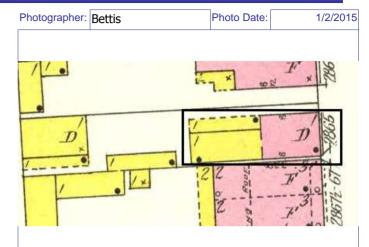

Sanborn Fire Insurance Maps of Missouri Collection, University of Missouri Digital Library, Vol. 1, 1909, Plate 95. Stiritz, Mary M. and Porter, Jane M., Landmarks Association of St. Louis, Inc.: Historic Resources of LaSalle Park, St. Louis Multiple Resource Document: Soulard-Page Historic District National Register Nomination Form, 18 April 1983, Section 8, Page 8.

Sanborn Fire Insurance Maps of Missouri Collection, University of Missouri Digital Library, Vol. 1, 1909, Page 95. Stiritz, Mary M. and Porter, Jane M., Landmarks Association of St. Louis, Inc.: Historic Resources of LaSalle Park, St. Louis Multiple Resource Document: Soulard-Page Historic District National Register Nomination Form, 18 April 1983, Section 8, Page 8-9.