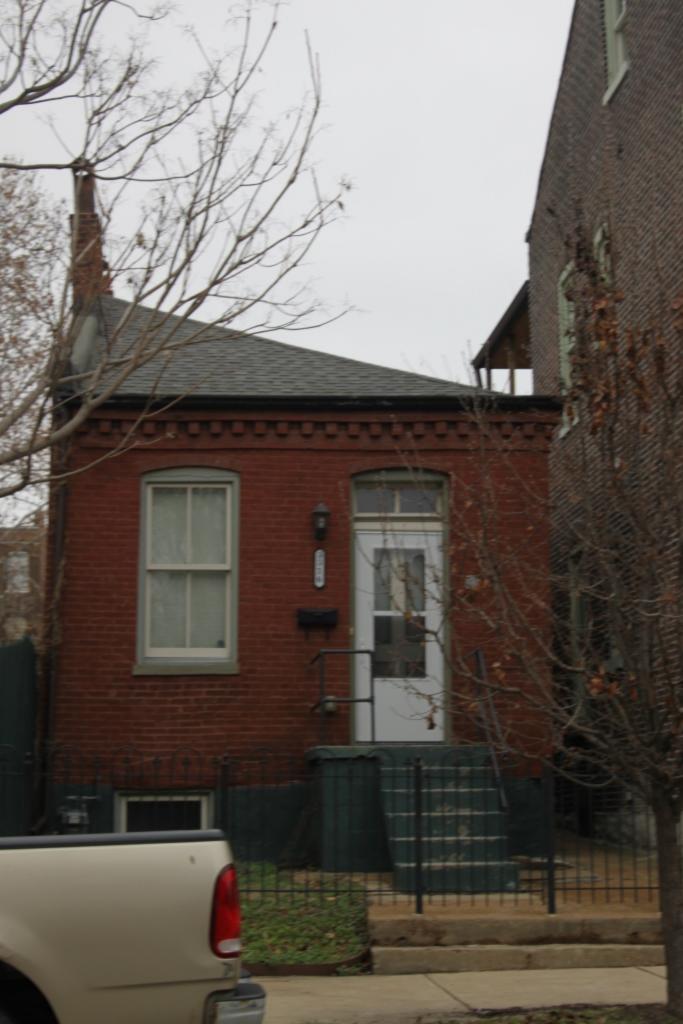

40. (cont.) Description of environment and outbuilding. Expand box as necessary or add continuation pages.

The property is set back twenty feet off of the street. The front yard is enclosed by a wrought-iron and brick fence.

41. (cont.) Description of primary resource. Expand box as necessary, or add continuation pages.

Two-story brick flounder with simple corbelled brick cornice that runs the length of the north and east facades. Four front facing windows have soldier course segmented arched lintels with limestone stone sills. The east side of the building features the entry to the house but is tucked back in a gangway and is hidden from public view. There is a second floor metal bracketed walk-out porch over the entryway. A large two-story frame addition projects off of the rear of the building. The addition extends out into the gangway about 3 feet.