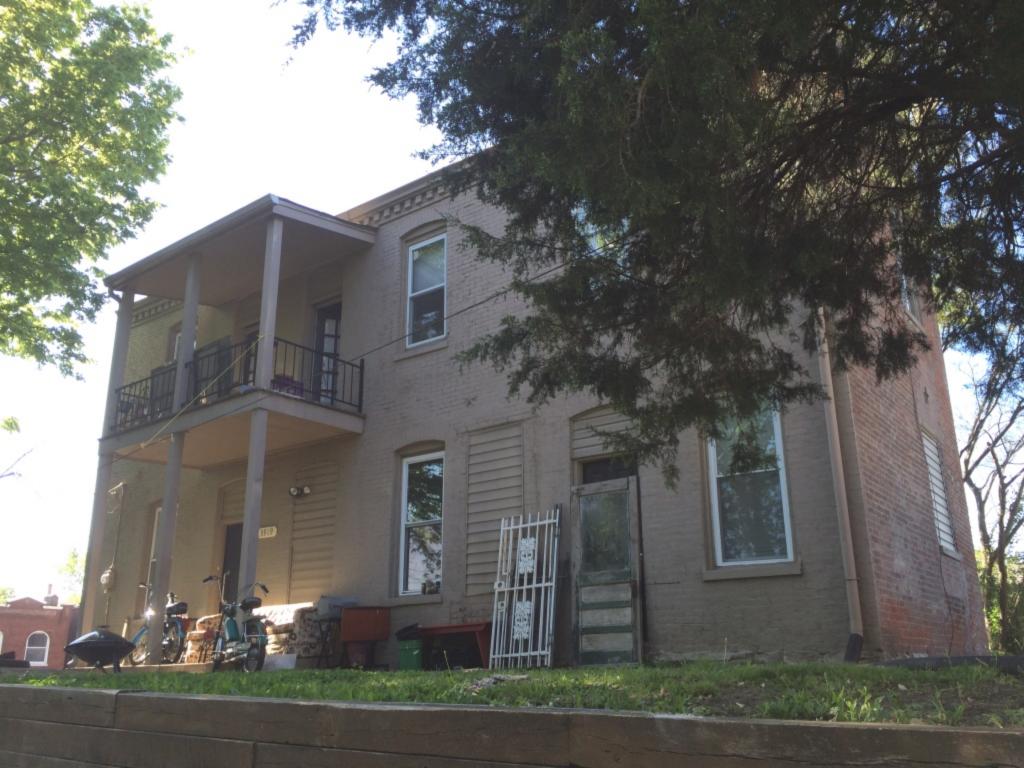

41. (cont.) Description of primary resource. Expand box as necessary, or add continuation pages.

Two-story brick flounder with simple corbelled brick cornice that runs the length of the north and east facades. Four front facing windows have soldier course segmented arched lintels with limestone stone sills. The east side of the building features the entry to the house but is tucked back in a gangway and is hidden from public view. There is a second floor metal bracketed walk-out porch over the entryway. A large two-story frame addition projects off of the rear of the building. The addition extends out into the gangway about 3 feet.