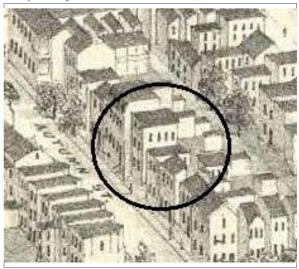

Sanborn map, 1909

Compton Dry Pictorial Atlas of St. Louis, 1875

0 Owner

4660 Total:

Occupied:

1

30120 Hopkins Atlas, 1883

### 921 MORRISON AV

21.(cont.) History:and significance. Expand box as necessary or add continuation pages.

The Multiple Property Area nomination form for the Historic Resources of LaSalle Park, St. Louis notes that this flounder is one of only 2 extant houses in the district that were owned by African Americans. Robert J. Wilkenson was a successful and fashionable barber who owned a shop in downtown St. Louis, and his shop was described as one of the most popular in the city. Wilkenson came to St. Louis from Cincinnati by 1842; by 1871, his estate was worth \$25,000 (Section 8, Page 8-9).