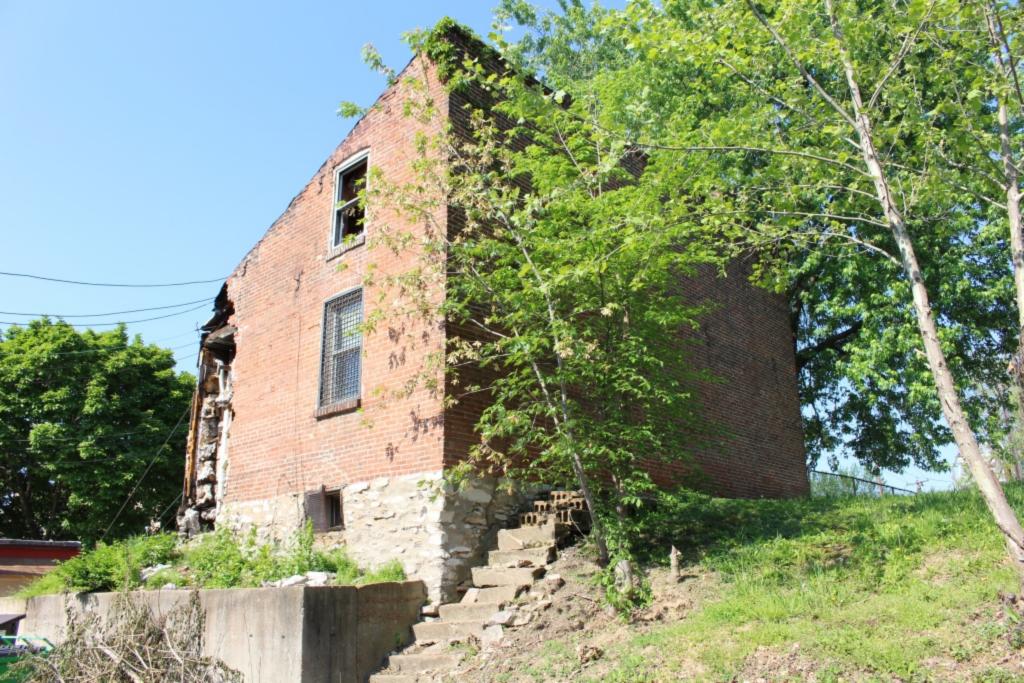

40. (cont.) Description of environment and outbuilding. Expand box as necessary or add continuation pages.

The property is set back twenty feet off of the street. The front yard is enclosed by a wrought-iron and brick fence.

41. (cont.) Description of primary resource. Expand box as necessary, or add continuation pages.

Two-story brick flounder with simple corbelled brick cornice that runs the length of the north and east facades. Four front facing windows have soldier course segmented arched lintels with limestone stone sills. The east side of the building features the entry to the house but is tucked back in a gangway and is hidden from public view. There is a second floor metal bracketed walk-out porch over the entryway. A large two-story frame addition projects off of the rear of the building. The addition extends out into the gangway about 3 feet.