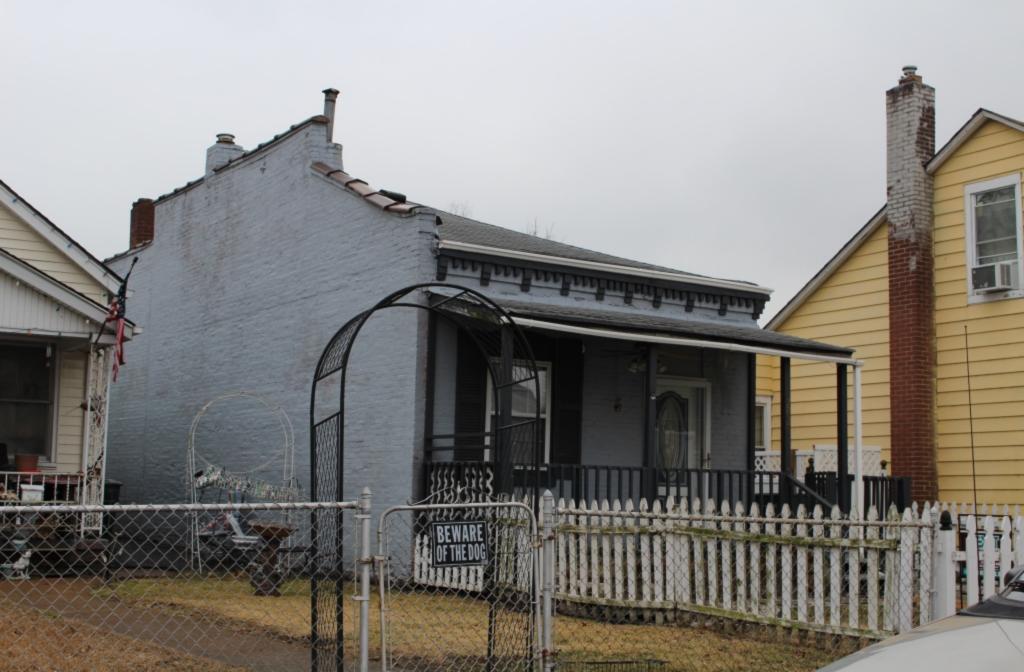

### 921 MORRISON AV

21.(cont.) History:and significance. Expand box as necessary or add continuation pages.

The Multiple Property Area nomination form for the Historic Resources of LaSalle Park, St. Louis notes that this flounder is one of only 2 extant houses in the district that were owned by African Americans. Robert J. Wilkenson was a successful and fashionable barber who owned a shop in downtown St. Louis, and his shop was described as one of the most popular in the city. Wilkenson came to St. Louis from Cincinnati by 1842; by 1871, his estate was worth \$25,000 (Section 8, Page 8-9).

40. (cont.) Description of environment and outbuilding. Expand box as necessary or add continuation pages.

Set 15-20' off of sidewalk, far back from current building line of the block. The surrounding properties are well-maintained and have retained their historic context and character.

41. (cont.) Description of primary resource. Expand box as necessary, or add continuation pages.

Two-story side entry with simple brick corbelled cornice extending length of south and east facades. Windows on south and east side have trabiated cut stone lintels and sills. Windows are replacement and have been wrapped. The main entry is centered on the east facade and is accessed by a small wooden two-story porch. The second floor, east facade has a central door that enters out on to the porch. The is a east facing dormer centered on the main roof of the house. The rear has a two-story flat roof brick additon and is accompanied by a newer one-strory frame addition of the north-east corner of the house.