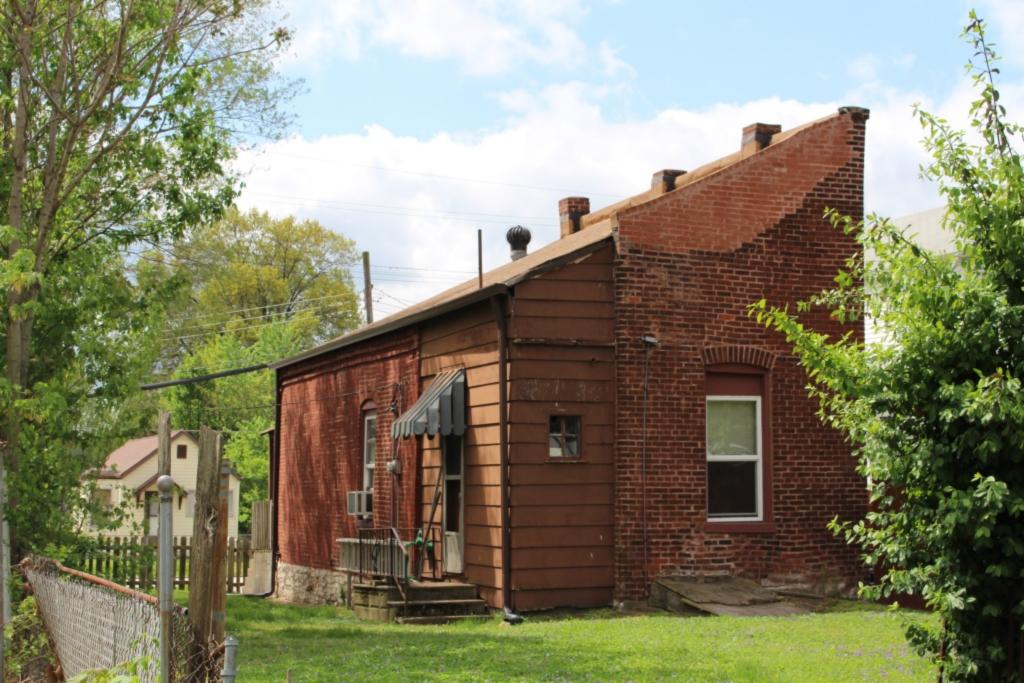

41. (cont.) Description of primary resource. Expand box as necessary, or add continuation pages.

Two-story side entry with simple brick corbelled cornice extending length of south and east facades. Windows on south and east side have trabiated cut stone lintels and sills. Windows are replacement and have been wrapped. The main entry is centered on the east facade and is accessed by a small wooden two-story porch. The second floor, east facade has a central door that enters out on to the porch. The is a east facing dormer centered on the main roof of the house. The rear has a two-story flat roof brick additon and is accompanied by a newer one-strory frame addition of the north-east corner of the house.

40. (cont.) Description of environment and outbuilding. Expand box as necessary or add continuation pages.

Set 15-20' off of sidewalk, far back from current building line of the block. The surrounding properties are well-maintained and have retained their historic context and character.