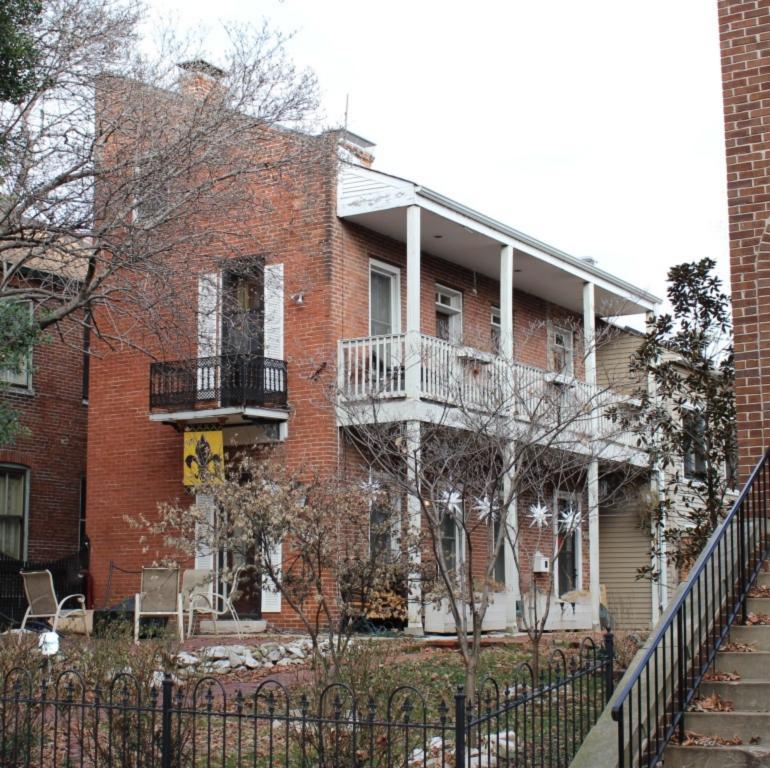

| 908 MORRISON AV                                                                                                          |                                                                                              | Photogra     | apher: Bob Bettis     | Photo Date:                                  | 12/30/2014 |
|--------------------------------------------------------------------------------------------------------------------------|----------------------------------------------------------------------------------------------|--------------|-----------------------|----------------------------------------------|------------|
|                                                                                                                          |                                                                                              |              | 910 908               |                                              |            |
| ASSESSMENT:                                                                                                              | er<br>pied: 1                                                                                |              |                       | ACCC AND |            |
| Imprvmnt         28080         Land:         3330         Tot           Operation Impact Area:         2         Housing |                                                                                              | Zoning: D    |                       |                                              |            |
| Bldg Area (sq. ft.):       1720       Land:         Endangered by: (see Field notes for additional specifics)            | 0 Frontage:<br>Property maintenance at time of<br>see specifics in Field notes.<br>Excellent | 25           | Compton Dry Pictorial | Atilas of St. Louis, 1875                    |            |
| Structural condition at time of survey-<br>see specifics in Field notes.<br>Excellent                                    | Neighborhood condition at time<br>see specifics in Field notes.<br>Excellent                 | e of survey- |                       | T                                            | 5          |
| Field Notes<br>No exposed basement windows visi                                                                          | ble.                                                                                         |              |                       |                                              |            |

41. (cont.) Description of primary resource. Expand box as necessary, or add continuation pages.

Two-story brick flounder with simple corbelled brick cornice that runs the length of the north and east facades. Four front facing windows have soldier course segmented arched lintels with limestone stone sills. The east side of the building features the entry to the house but is tucked back in a gangway and is hidden from public view. There is a second floor metal bracketed walk-out porch over the entryway. A large two-story frame addition projects off of the rear of the building. The addition extends out into the gangway about 3 feet.