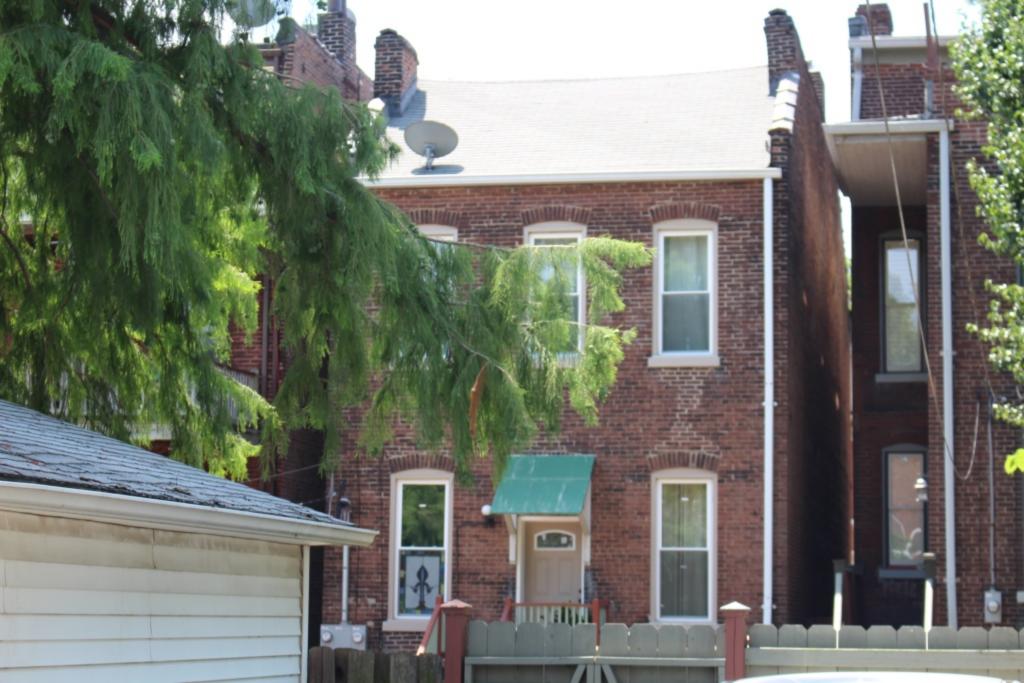

### 921 MORRISON AV

21.(cont.) History:and significance. Expand box as necessary or add continuation pages.

The Multiple Property Area nomination form for the Historic Resources of LaSalle Park, St. Louis notes that this flounder is one of only 2 extant houses in the district that were owned by African Americans. Robert J. Wilkenson was a successful and fashionable barber who owned a shop in downtown St. Louis, and his shop was described as one of the most popular in the city. Wilkenson came to St. Louis from Cincinnati by 1842; by 1871, his estate was worth \$25,000 (Section 8, Page 8-9).

40. (cont.) Description of environment and outbuilding. Expand box as necessary or add continuation pages.

Set 15-20' off of sidewalk, far back from current building line of the block. The surrounding properties are well-maintained and have retained their historic context and character.

41. (cont.) Description of primary resource. Expand box as necessary, or add continuation pages.

Two-story side entry with simple brick corbelled cornice extending length of south and east facades. Windows on south and east side have trabiated cut stone lintels and sills. Windows are replacement and have been wrapped. The main entry is centered on the east facade and is accessed by a small wooden two-story porch. The second floor, east facade has a central door that enters out on to the porch. The is a east facing dormer centered on the main roof of the house. The rear has a two-story flat roof brick additon and is accompanied by a newer one-strory frame addition of the north-east corner of the house.