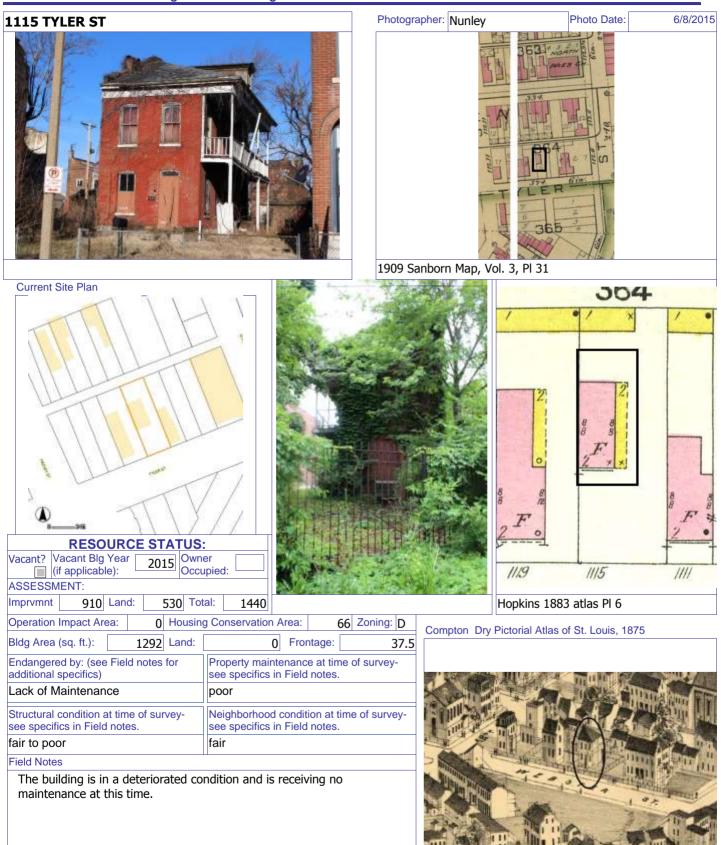

40. (cont.) Description of environment and outbuilding. Expand box as necessary or add continuation pages.

The property is set back twenty feet off of the street. The front yard is enclosed by a wrought-iron and brick fence.

41. (cont.) Description of primary resource. Expand box as necessary, or add continuation pages.

Two-story brick flounder with simple corbelled brick cornice that runs the length of the north and east facades. Four front facing windows have soldier course segmented arched lintels with limestone stone sills. The east side of the building features the entry to the house but is tucked back in a gangway and is hidden from public view. There is a second floor metal bracketed walk-out porch over the entryway. A large two-story frame addition projects off of the rear of the building. The addition extends out into the gangway about 3 feet.