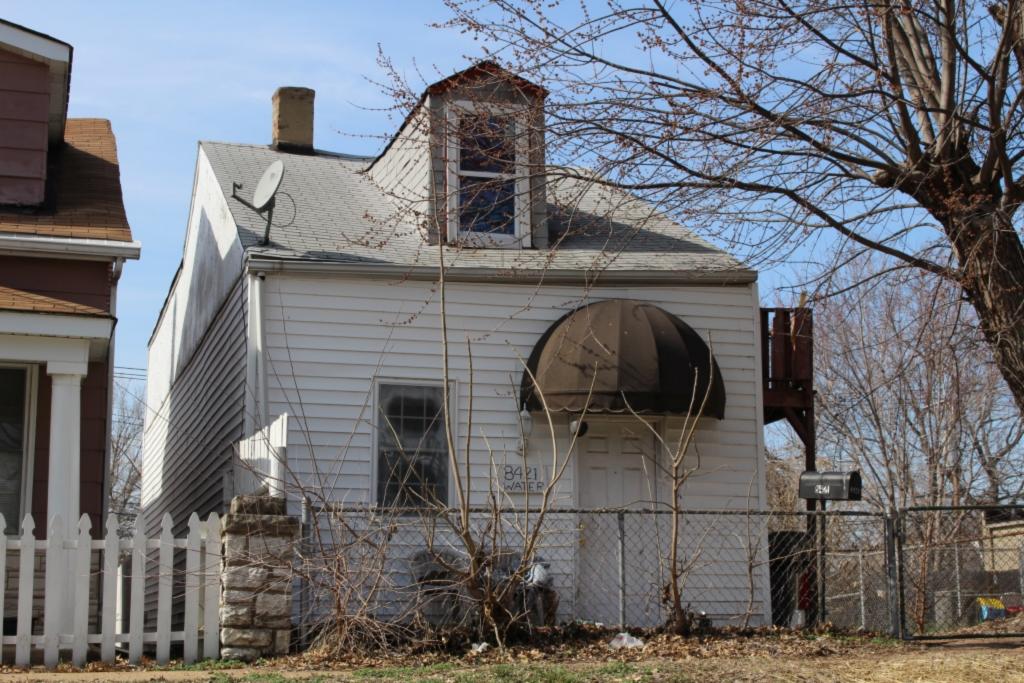

41. (cont.) Description of primary resource. Expand box as necessary, or add continuation pages.

Two and a half story traditional brick flounder. On the street facing façade, the first and second floor windows have been altered to accommodate doors. A small bracketed balcony is situated at the second floor door. A small double-hung window is located in the loft portion of the street façade. Modern vinyl shutters flank both doors on the south façade. The first floor of the east side of the house has three windows and a single door accessed by a small stoop. The second floor and the east side features a full length wooden porch. There are three transomed doors and one window that look on to the second floor porch. There are two skylights on the roof that are not visible from the street. The rear of the building features a two-story frame sided addition with a sloping roof that matches the original house.