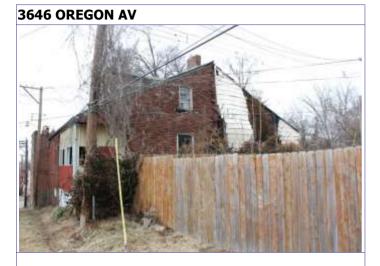

40. (cont.) Description of environment and outbuilding. Expand box as necessary or add continuation pages.

The property is set back twenty feet off of the street. The front yard is enclosed by a wrought-iron and brick fence.

41. (cont.) Description of primary resource. Expand box as necessary, or add continuation pages.

Two-story brick flounder with simple corbelled brick cornice that runs the length of the north and east facades. Four front facing windows have soldier course segmented arched lintels with limestone stone sills. The east side of the building features the entry to the house but is tucked back in a gangway and is hidden from public view. There is a second floor metal bracketed walk-out porch over the entryway. A large two-story frame addition projects off of the rear of the building. The addition extends out into the gangway about 3 feet.