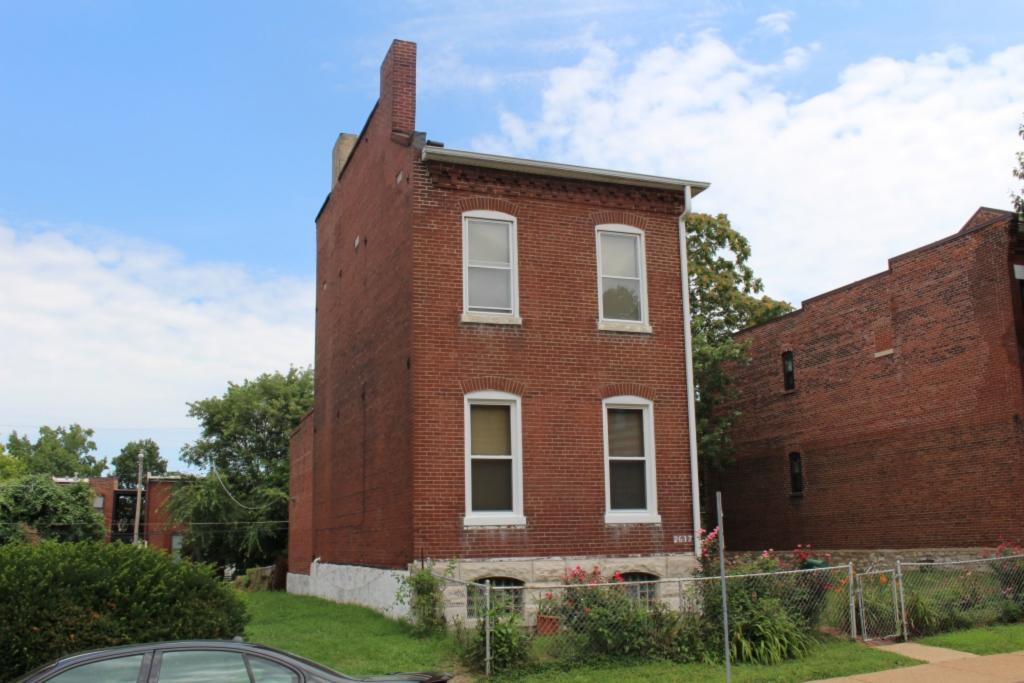

### 908 MORRISON AV

21.(cont.) History:and significance. Expand box as necessary or add continuation pages.

The nomination form for the Historic Resources of Lasalle Multiple Resource Area notes that this flounder is one of the few in the district hed single-family houses built in the 1860s in the district and states: "The business career of Nicholas Guerdan, who built 908 Morrison Avenue, well illustrates the upward mobility of many German merchants living in Page's Addition. Born in Hesse-Darmstadt in 1839, Guerdan began working for a St. Louis hat dealer when he was 13. At the time he built [this flounder] ca. 1864, he was sole owner of the Guerdan Hat Company, one of downtown St. Louis' most prominent hatters. Specializing in Stetson hats, the Guerdan company boasted Philadelphia manufacturer John B. Stetson as a Director."

41. (cont.) Description of primary resource. Expand box as necessary, or add continuation pages.

Two-story brick flounder with simple corbelled brick cornice that runs the length of the north and east facades. Four front facing windows have soldier course segmented arched lintels with limestone stone sills. The east side of the building features the entry to the house but is tucked back in a gangway and is hidden from public view. There is a second floor metal bracketed walk-out porch over the entryway. A large two-story frame addition projects off of the rear of the building. The addition extends out into the gangway about 3 feet.