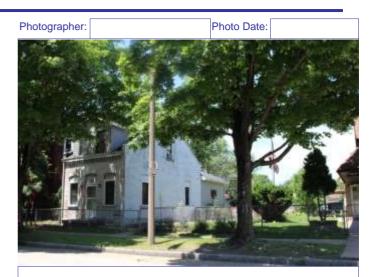

| 908 MORRISON AV                                                                                                          |                                                                                              | Photogra     | apher: Bob Bettis     | Photo Date:                                  | 12/30/2014 |
|--------------------------------------------------------------------------------------------------------------------------|----------------------------------------------------------------------------------------------|--------------|-----------------------|----------------------------------------------|------------|
|                                                                                                                          |                                                                                              |              | 910 908               |                                              |            |
| ASSESSMENT:                                                                                                              | er<br>pied: 1                                                                                |              |                       | ACCC AND |            |
| Imprvmnt         28080         Land:         3330         Tot           Operation Impact Area:         2         Housing |                                                                                              | Zoning: D    |                       |                                              |            |
| Bldg Area (sq. ft.):       1720       Land:         Endangered by: (see Field notes for additional specifics)            | 0 Frontage:<br>Property maintenance at time of<br>see specifics in Field notes.<br>Excellent | 25           | Compton Dry Pictorial | Atilas of St. Louis, 1875                    |            |
| Structural condition at time of survey-<br>see specifics in Field notes.<br>Excellent                                    | Neighborhood condition at time<br>see specifics in Field notes.<br>Excellent                 | e of survey- |                       | T                                            | 5          |
| Field Notes<br>No exposed basement windows visi                                                                          | ble.                                                                                         |              |                       |                                              |            |

41. (cont.) Description of primary resource. Expand box as necessary, or add continuation pages.

Two-story brick flounder with simple corbelled brick cornice that runs the length of the north and east facades. Four front facing windows have soldier course segmented arched lintels with limestone stone sills. The east side of the building features the entry to the house but is tucked back in a gangway and is hidden from public view. There is a second floor metal bracketed walk-out porch over the entryway. A large two-story frame addition projects off of the rear of the building. The addition extends out into the gangway about 3 feet.