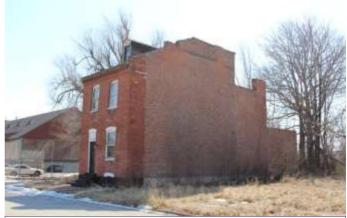

### 900 HICKORY ST

Not EndangeredGoodStructural condition at time of survey-<br/>see specifics in Field notes.Neighborhood condition at time of survey-<br/>see specifics in Field notes.GoodGood

**Field Notes** 

The original flounder hipped roof has been altered at the front of the building to incorporate a new rooftop deck. The storefornt has been replaced.