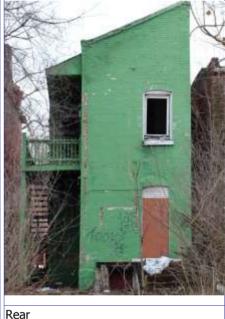

The original flounder hipped roof has been altered at the front of the building to incorporate a new rooftop deck. The storefornt has been replaced.

#### 41. (cont.) Description of primary resource. Expand box as necessary, or add continuation pages.

The building is a three-story corner commerical. The front, or north, facing façade has four bays. The original storefront has been removed and replaced with a modern aluminum version which has a transome bar and the rest is comprised of glass. There are three brick columns with stone capitals and bases at the ends of the first floor. There are two cast iron columns flanking the entry door. The second and third floors feature four windows at each level each with segmentally arched lintels and stone sills that are integrated into belt courses that run the length of the north and east facades. The storefront wraps abound to the first bay on the first florr of the east side of the building stopping at a brick pilaster that carries the same ornamentation as the three columns from the north side. The first floor on the east side has a single door accessed by a small stopp near the rear of the building. The door is a modern replacement. Two other small windows are situated between the door and the storefront. The second and third floors on the east side have six segmentally arched windows and stone sills that are integrated in belt courses that carried around from the front of the building. There is a small one-story brick addition off of the rear of the building.