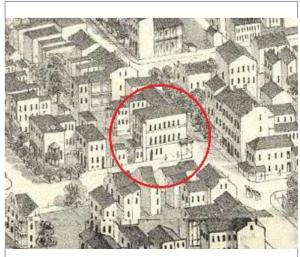

## 900 HICKORY ST

21.(cont.) History:and significance. Expand box as necessary or add continuation pages.

The building appears in the Compton & Dry atlas, dating its construction prior to 1875. The National Register nomination form for the Soulard-Page district mentions 900 Hickory as having been constructed in the 1860s.