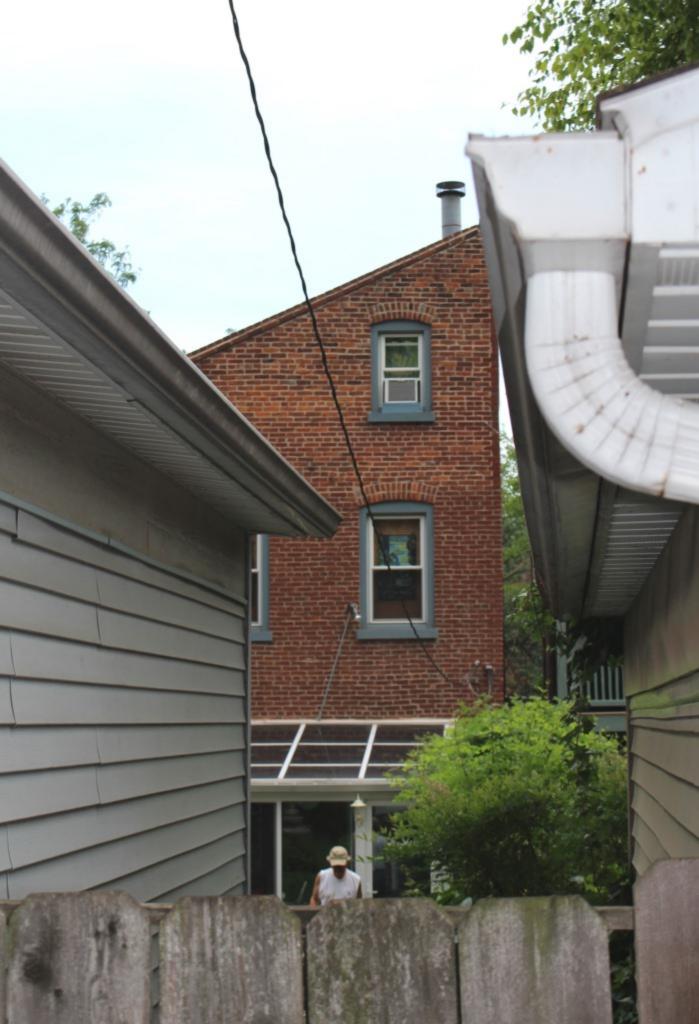

### 908 HICKORY ST

| S:<br>ner<br>cupied:                                                       |
|----------------------------------------------------------------------------|
| cupied:                                                                    |
| otal: 45050                                                                |
| otal: 45050                                                                |
|                                                                            |
| ng Conservation Area: 55 Zoning: D                                         |
| 0 Frontage: 35                                                             |
| Property maintenance at time of survey-<br>see specifics in Field notes.   |
| Excellent                                                                  |
| Neighborhood condition at time of survey-<br>see specifics in Field notes. |
| Good                                                                       |
| _11                                                                        |
|                                                                            |

## 908 HICKORY ST

21.(cont.) History:and significance. Expand box as necessary or add continuation pages.

This building lot appears to be vacant on the 1883 Hopkins atlas and there is a corresponding gap in the streetscape on the 1875 Compton & Dry pictorial. The building is shown in commercial automobile-related use on the 1909 Sanborn map, adjacent to a building used as a store.

The front façade of the building has three bays. The first floor has an offset door on the left with two trabiated windows on to the right. The second floor fetures three windows and also has a clarestory row above the second floor. The first and second floort windows on the main façade feature decorative iron lintels and sills. The first floor lintes have decorative swag detail. The same element is also used over the front door. There is a soldier brick belt course running just above the first floor windows. There is a paired row of projecting stretcher courses between the second floor windows and the clerestory windows. A brick dentil cornice runs the length of the north and east façade. The east side of the building has three more clarestory windows situated above three of the four openings on the second floor. Two doors on the second floor enter out onto a large modern wooden deck. Two doors on the first floor on the side enter out onto a concrete patio. There are three windows on the first floor of the east side of the main block of the building. A two story flat roof addition projects off of the rear of the building. All windows nd doors on the side and rear of the building feature segmented arched windows with brick sills.