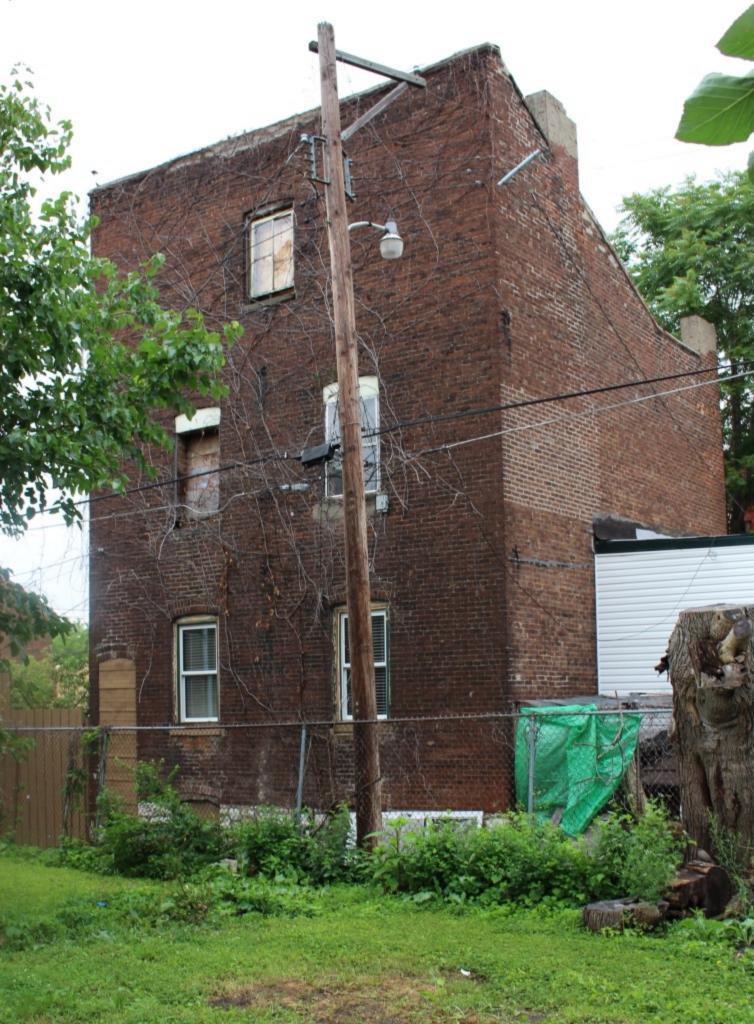

The original flounder hipped roof has been altered at the front of the building to incorporate a new rooftop deck. The storefornt has been replaced.

#### 41. (cont.) Description of primary resource. Expand box as necessary, or add continuation pages.

The building is a three-story corner commerical. The front, or north, facing façade has four bays. The original storefront has been removed and replaced with a modern aluminum version which has a transome bar and the rest is comprised of glass. There are three brick columns with stone capitals and bases at the ends of the first floor. There are two cast iron columns flanking the entry door. The second and third floors feature four windows at each level each with segmentally arched lintels and stone sills that are integrated into belt courses that run the length of the north and east facades. The storefront wraps abound to the first bay on the first florr of the east side of the building stopping at a brick pilaster that carries the same ornamentation as the three columns from the north side. The first floor on the east side has a single door accessed by a small stopp near the rear of the building. The door is a modern replacement. Two other small windows are situated between the door and the storefront. The second and third floors on the east side have six segmentally arched windows and stone sills that are integrated in belt courses that carried around from the front of the building. There is a small one-story brick addition off of the rear of the building.