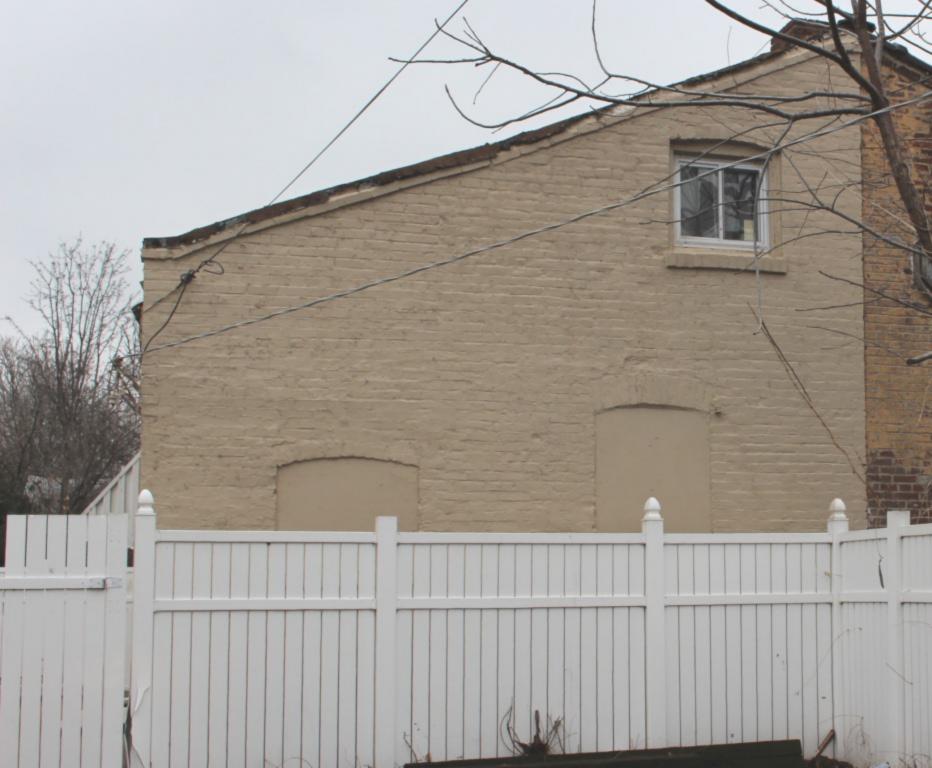

### 900 HICKORY ST

Not EndangeredGoodStructural condition at time of survey-<br/>see specifics in Field notes.Neighborhood condition at time of survey-<br/>see specifics in Field notes.GoodGood

**Field Notes** 

The original flounder hipped roof has been altered at the front of the building to incorporate a new rooftop deck. The storefornt has been replaced.