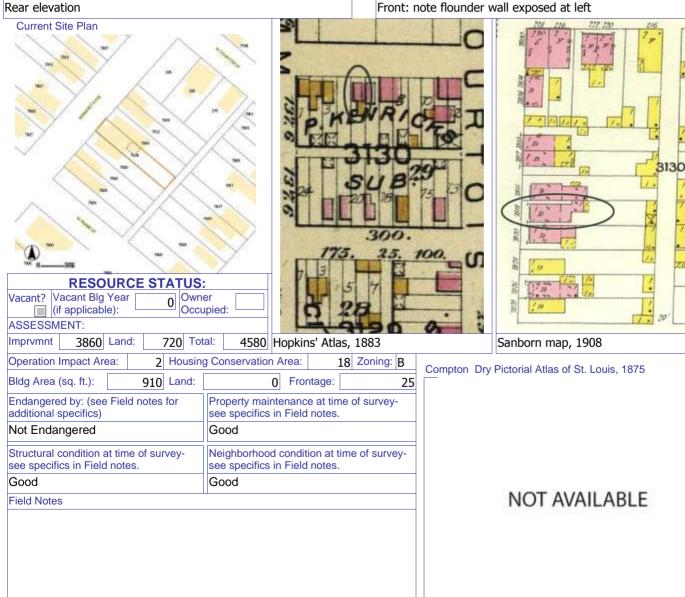

### 900 HICKORY ST

Not EndangeredGoodStructural condition at time of survey-<br/>see specifics in Field notes.Neighborhood condition at time of survey-<br/>see specifics in Field notes.GoodGood

**Field Notes** 

The original flounder hipped roof has been altered at the front of the building to incorporate a new rooftop deck. The storefornt has been replaced.