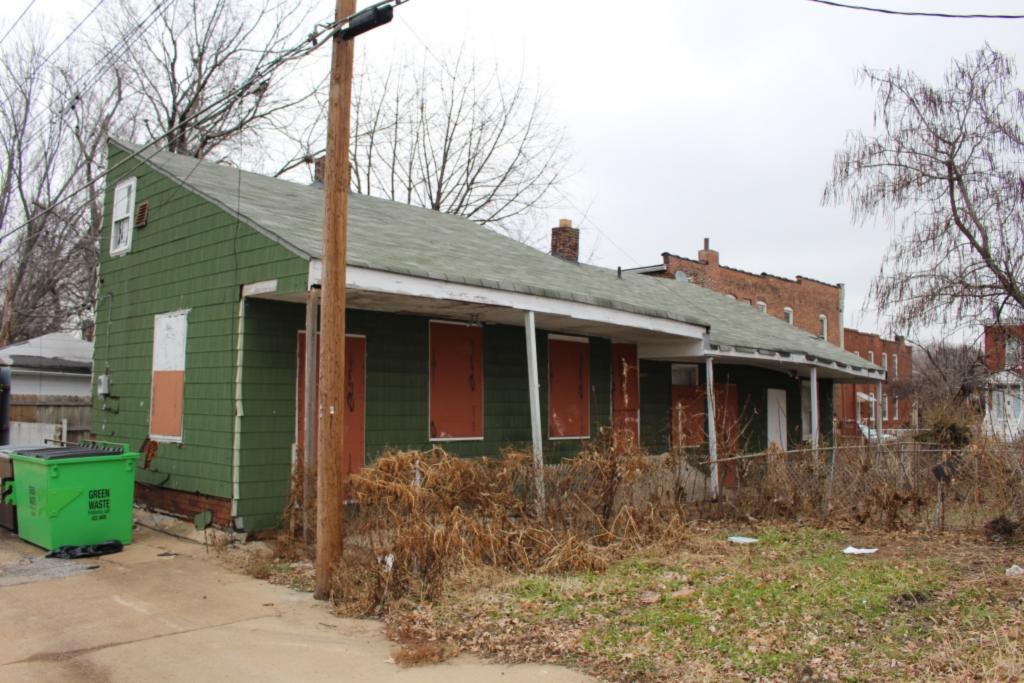

### 900 HICKORY ST

Not EndangeredGoodStructural condition at time of survey-<br/>see specifics in Field notes.Neighborhood condition at time of survey-<br/>see specifics in Field notes.GoodGood

**Field Notes** 

The original flounder hipped roof has been altered at the front of the building to incorporate a new rooftop deck. The storefornt has been replaced.