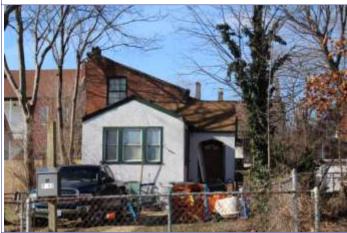

### 900 HICKORY ST

Not EndangeredGoodStructural condition at time of survey-<br/>see specifics in Field notes.Neighborhood condition at time of survey-<br/>see specifics in Field notes.GoodGood

**Field Notes** 

The original flounder hipped roof has been altered at the front of the building to incorporate a new rooftop deck. The storefornt has been replaced.