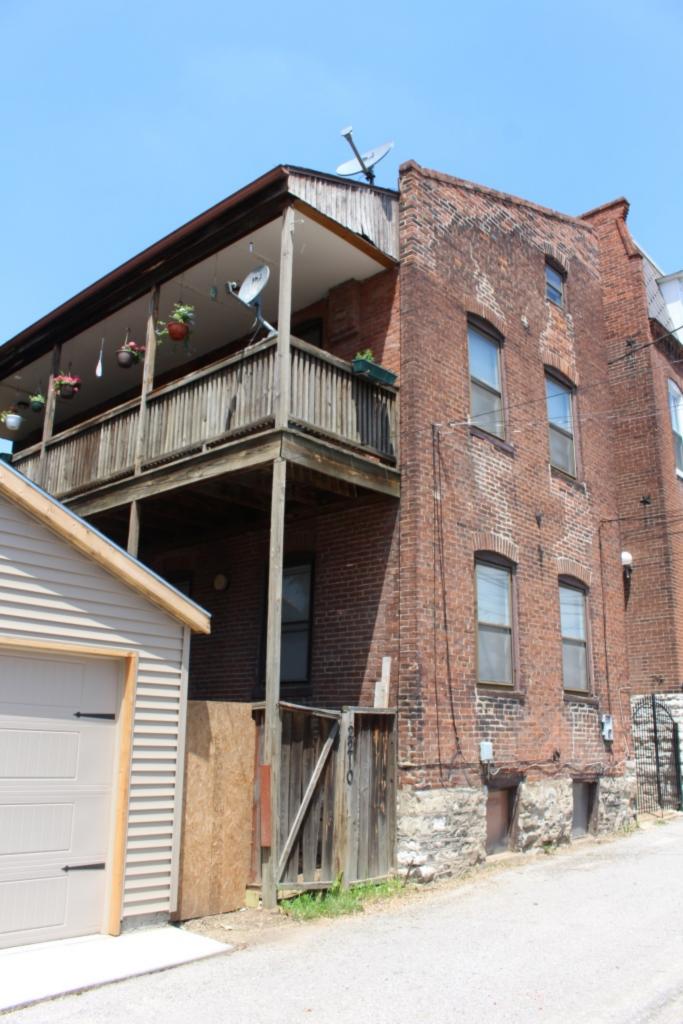

#### 41. (cont.) Description of primary resource. Expand box as necessary, or add continuation pages.

The building is a three-story corner commerical. The front, or north, facing façade has four bays. The original storefront has been removed and replaced with a modern aluminum version which has a transome bar and the rest is comprised of glass. There are three brick columns with stone capitals and bases at the ends of the first floor. There are two cast iron columns flanking the entry door. The second and third floors feature four windows at each level each with segmentally arched lintels and stone sills that are integrated into belt courses that run the length of the north and east facades. The storefront wraps abound to the first bay on the first florr of the east side of the building stopping at a brick pilaster that carries the same ornamentation as the three columns from the north side. The first floor on the east side has a single door accessed by a small stopp near the rear of the building. The door is a modern replacement. Two other small windows are situated between the door and the storefront. The second and third floors on the east side have six segmentally arched windows and stone sills that are integrated in belt courses that carried around from the front of the building. There is a small one-story brick addition off of the rear of the building.