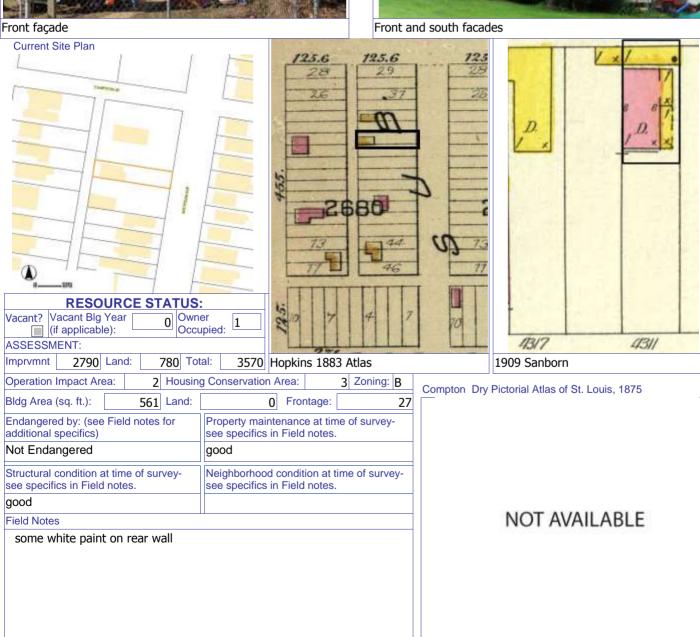

### 900 HICKORY ST

Not EndangeredGoodStructural condition at time of survey-<br/>see specifics in Field notes.Neighborhood condition at time of survey-<br/>see specifics in Field notes.GoodGood

**Field Notes** 

The original flounder hipped roof has been altered at the front of the building to incorporate a new rooftop deck. The storefornt has been replaced.

## 900 HICKORY ST

21.(cont.) History:and significance. Expand box as necessary or add continuation pages.

The building appears in the Compton & Dry atlas, dating its construction prior to 1875. The National Register nomination form for the Soulard-Page district mentions 900 Hickory as having been constructed in the 1860s.

Compton Dry Pictorial Atlas of St. Louis, 1875