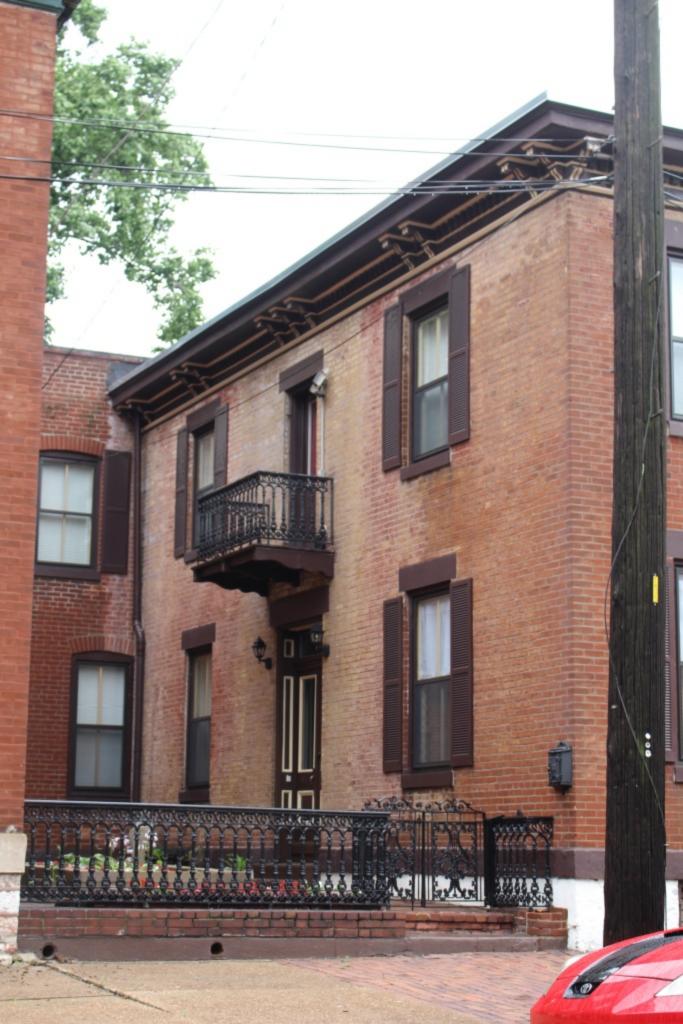

The front façade of the building has three bays. The first floor has an offset door on the left with two trabiated windows on to the right. The second floor fetures three windows and also has a clarestory row above the second floor. The first and second floort windows on the main façade feature decorative iron lintels and sills. The first floor lintes have decorative swag detail. The same element is also used over the front door. There is a soldier brick belt course running just above the first floor windows. There is a paired row of projecting stretcher courses between the second floor windows and the clerestory windows. A brick dentil cornice runs the length of the north and east façade. The east side of the building has three more clarestory windows situated above three of the four openings on the second floor. Two doors on the second floor enter out onto a large modern wooden deck. Two doors on the first floor on the side enter out onto a concrete patio. There are three windows on the first floor of the east side of the main block of the building. A two story flat roof addition projects off of the rear of the building. All windows nd doors on the side and rear of the building feature segmented arched windows with brick sills.