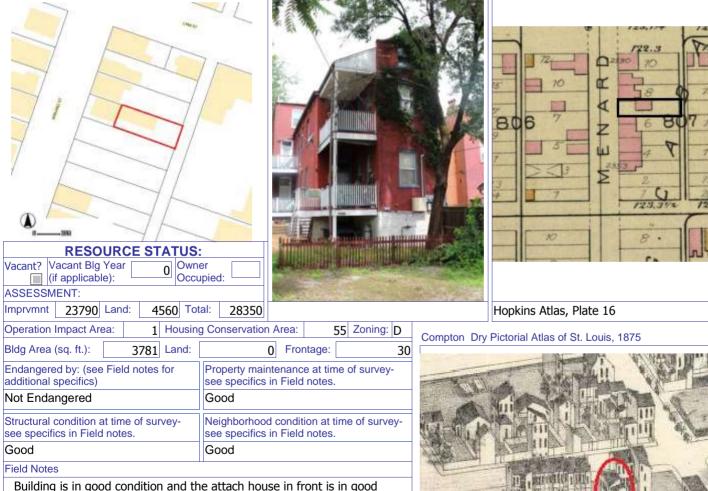

### 900 HICKORY ST

Not EndangeredGoodStructural condition at time of survey-<br/>see specifics in Field notes.Neighborhood condition at time of survey-<br/>see specifics in Field notes.GoodGood

**Field Notes** 

The original flounder hipped roof has been altered at the front of the building to incorporate a new rooftop deck. The storefornt has been replaced.

#### 41. (cont.) Description of primary resource. Expand box as necessary, or add continuation pages.

The building is a three-story corner commerical. The front, or north, facing façade has four bays. The original storefront has been removed and replaced with a modern aluminum version which has a transome bar and the rest is comprised of glass. There are three brick columns with stone capitals and bases at the ends of the first floor. There are two cast iron columns flanking the entry door. The second and third floors feature four windows at each level each with segmentally arched lintels and stone sills that are integrated into belt courses that run the length of the north and east facades. The storefront wraps abound to the first bay on the first florr of the east side of the building stopping at a brick pilaster that carries the same ornamentation as the three columns from the north side. The first floor on the east side has a single door accessed by a small stopp near the rear of the building. The door is a modern replacement. Two other small windows are situated between the door and the storefront. The second and third floors on the east side have six segmentally arched windows and stone sills that are integrated in belt courses that carried around from the front of the building. There is a small one-story brick addition off of the rear of the building.