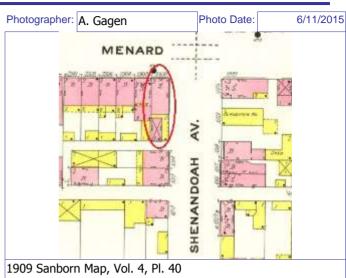

|           |         |              |         |                 |         |
| Name:                          |              |             |         |                         |                           |            |         |           |         |              |         |                 |         |
|                                | not eligible |             |         | not determined          |                           |            |         |           |         |              |         |                 |         |
| eligible(district) e           | eligible (in | ndividually | )       |                         |                           |            |         |           |         |              |         |                 |         |



## St. Louis Planning and Urban Design





|                                                                          |                                                                    |        | ······································ | - , -                              |
|--------------------------------------------------------------------------|--------------------------------------------------------------------|--------|----------------------------------------|------------------------------------|
| ASSESSMENT:                                                              | er 1                                                               |        |                                        |                                    |
| Imprvmnt 23660 Land: 2380 Tot                                            |