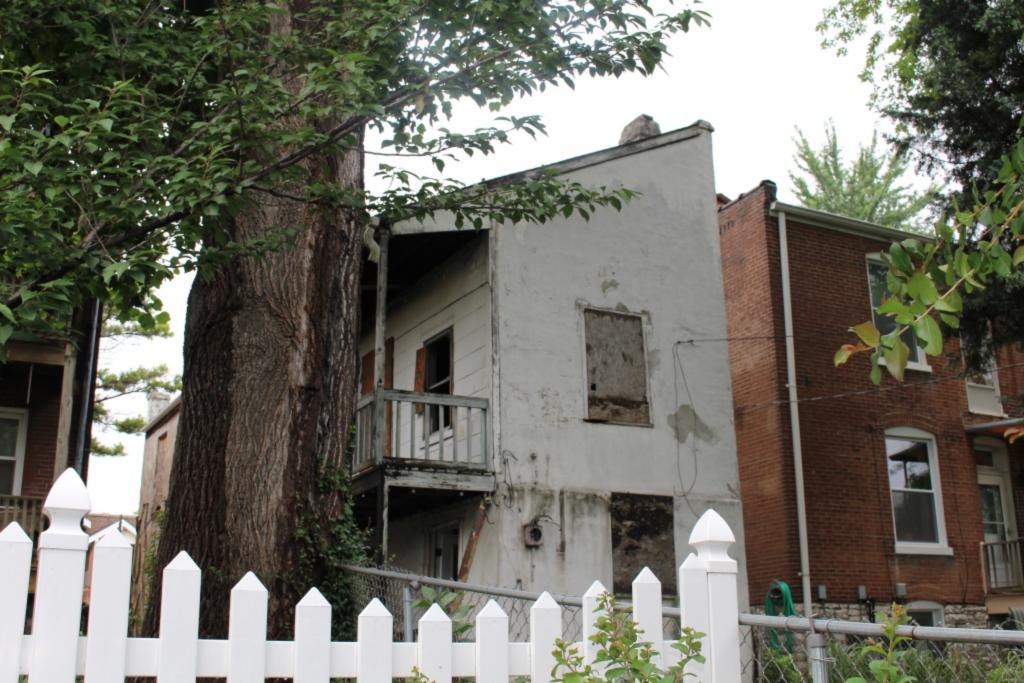

### 908 HICKORY ST

| S:<br>ner<br>cupied:                                                       |
|----------------------------------------------------------------------------|
| cupied:                                                                    |
| otal: 45050                                                                |
| otal: 45050                                                                |
|                                                                            |
| ng Conservation Area: 55 Zoning: D                                         |
| 0 Frontage: 35                                                             |
| Property maintenance at time of survey-<br>see specifics in Field notes.   |
| Excellent                                                                  |
| Neighborhood condition at time of survey-<br>see specifics in Field notes. |
| Good                                                                       |
| _11                                                                        |
|                                                                            |

The front façade of the building has three bays. The first floor has an offset door on the left with two trabiated windows on to the right. The second floor fetures three windows and also has a clarestory row above the second floor. The first and second floort windows on the main façade feature decorative iron lintels and sills. The first floor lintes have decorative swag detail. The same element is also used over the front door. There is a soldier brick belt course running just above the first floor windows. There is a paired row of projecting stretcher courses between the second floor windows and the clerestory windows. A brick dentil cornice runs the length of the north and east façade. The east side of the building has three more clarestory windows situated above three of the four openings on the second floor. Two doors on the second floor enter out onto a large modern wooden deck. Two doors on the first floor on the side enter out onto a concrete patio. There are three windows on the first floor of the east side of the main block of the building. A two story flat roof addition projects off of the rear of the building. All windows nd doors on the side and rear of the building feature segmented arched windows with brick sills.