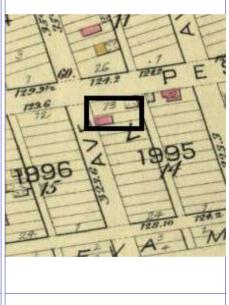

if applicable):

Operation Impact Area:

Bldg Area (sq. ft.):

additional specifics)

Not Endangered

fair to good

Field Notes

6480 Land:

Endangered by: (see Field notes for

Structural condition at time of survey-

see specifics in Field notes.

3710 Total:

paint wearing off of brick; front of building at sidewalk on Iowa

2784 Land:

ASSESSMENT:

Imprvmnt

| RESOURCE STATUS:       | A Contractor damage |
|------------------------|---------------------|
| applicable): 0 Owner 4 |                     |
|                        |                     |

10180

8078 Frontage:

see specifics in Field notes.

see specifics in Field notes.

Property maintenance at time of survey-

Neighborhood condition at time of survey-

1 Housing Conservation Area:

fair to good

good



82 Zoning: C

0



Compton Dry Pictorial Atlas of St. Louis, 1875



G ■ ≰ ∯ MISSOURI DEPARTMENT OF NATURAL RESOURCES STATE HISTORIC PRESERVATION OFFICE, P.O. Box 176, Jefferson City, MO 65102

#### ARCHITECTURAL/HISTORIC INVENTORY FORM - Cultural Resources Office St. Louis Planning and Urban Design

### 2906 IOWA AV

21.(cont.) History:and significance. Expand box as necessary or add continuation pages.

The 2 1/2-story front portion of this flounder appears on the Compton & Dry Pictorial of 1875 and the building is also shown on the 1883 Atlas. The 1909 Sanborn Map shows the two-story rear wing in place, as well as a one-story brick connection to a two-story brick carriage shop at the east side of the property. The property is indicated to be a contributing one on the map of the Gravois Jefferson histori