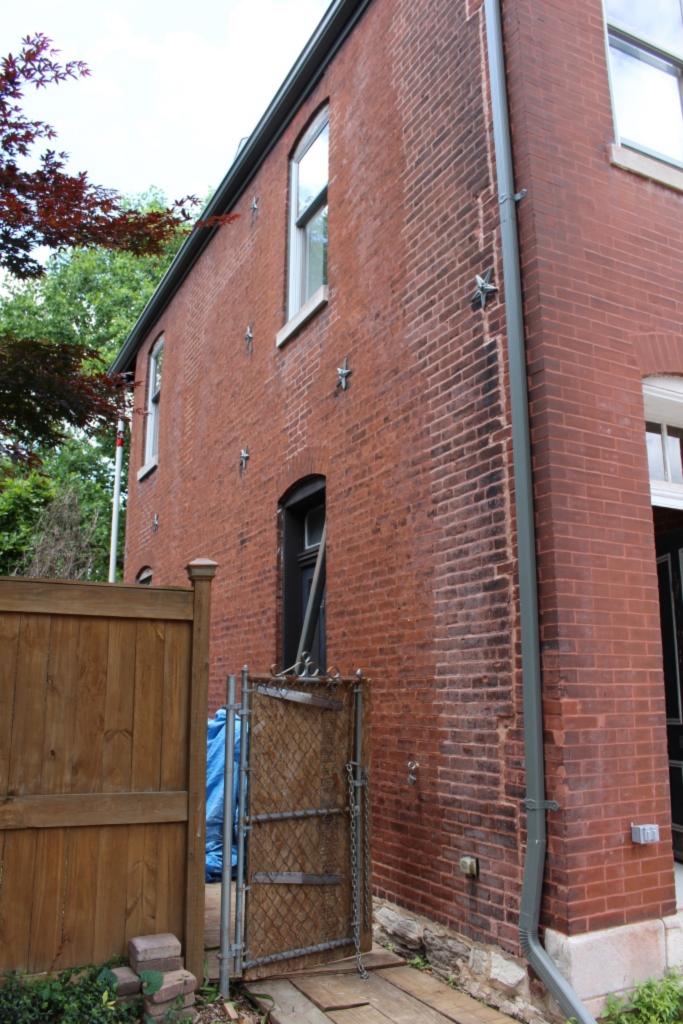

#### 41. (cont.) Description of primary resource. Expand box as necessary, or add continuation pages.

The building is a three-story corner commerical. The front, or north, facing façade has four bays. The original storefront has been removed and replaced with a modern aluminum version which has a transome bar and the rest is comprised of glass. There are three brick columns with stone capitals and bases at the ends of the first floor. There are two cast iron columns flanking the entry door. The second and third floors feature four windows at each level each with segmentally arched lintels and stone sills that are integrated into belt courses that run the length of the north and east facades. The storefront wraps abound to the first bay on the first florr of the east side of the building stopping at a brick pilaster that carries the same ornamentation as the three columns from the north side. The first floor on the east side has a single door accessed by a small stopp near the rear of the building. The door is a modern replacement. Two other small windows are situated between the door and the storefront. The second and third floors on the east side have six segmentally arched windows and stone sills that are integrated in belt courses that carried around from the front of the building. There is a small one-story brick addition off of the rear of the building.