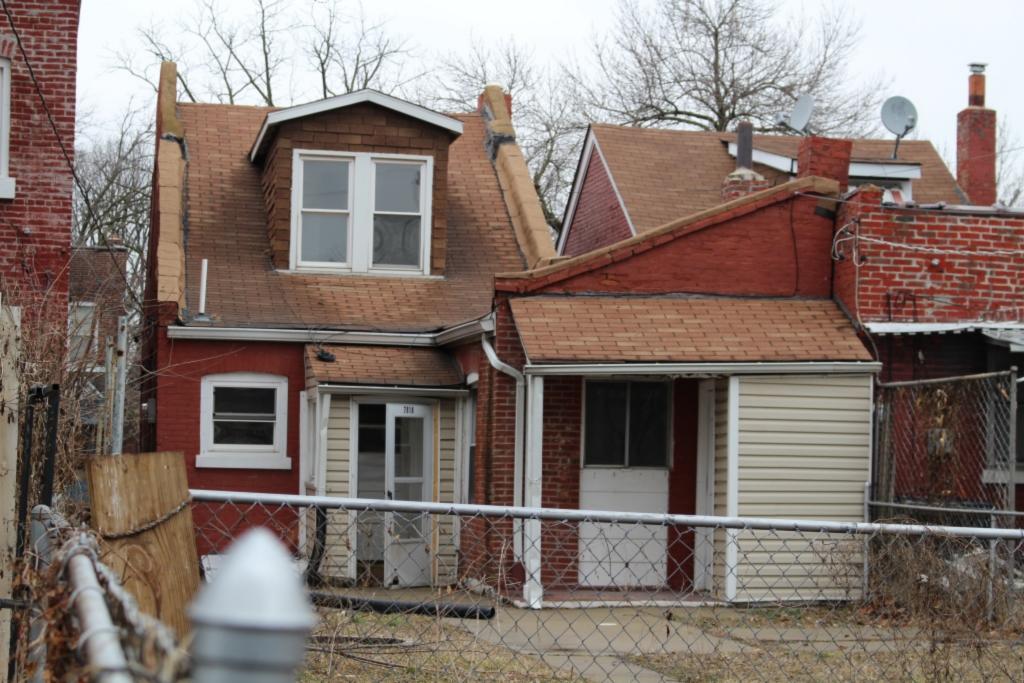

### 900 HICKORY ST

Not EndangeredGoodStructural condition at time of survey-<br/>see specifics in Field notes.Neighborhood condition at time of survey-<br/>see specifics in Field notes.GoodGood

**Field Notes** 

The original flounder hipped roof has been altered at the front of the building to incorporate a new rooftop deck. The storefornt has been replaced.