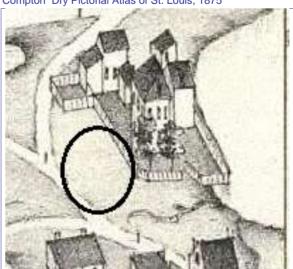

## 900 HICKORY ST

21.(cont.) History:and significance. Expand box as necessary or add continuation pages.

The building appears in the Compton & Dry atlas, dating its construction prior to 1875. The National Register nomination form for the Soulard-Page district mentions 900 Hickory as having been constructed in the 1860s.