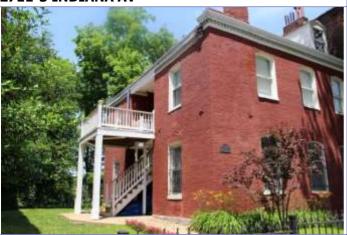

The original flounder hipped roof has been altered at the front of the building to incorporate a new rooftop deck. The storefornt has been replaced.

#### 41. (cont.) Description of primary resource. Expand box as necessary, or add continuation pages.

The building is a three-story corner commerical. The front, or north, facing façade has four bays. The original storefront has been removed and replaced with a modern aluminum version which has a transome bar and the rest is comprised of glass. There are three brick columns with stone capitals and bases at the ends of the first floor. There are two cast iron columns flanking the entry door. The second and third floors feature four windows at each level each with segmentally arched lintels and stone sills that are integrated into belt courses that run the length of the north and east facades. The storefront wraps abound to the first bay on the first florr of the east side of the building stopping at a brick pilaster that carries the same ornamentation as the three columns from the north side. The first floor on the east side has a single door accessed by a small stopp near the rear of the building. The door is a modern replacement. Two other small windows are situated between the door and the storefront. The second and third floors on the east side have six segmentally arched windows and stone sills that are integrated in belt courses that carried around from the front of the building. There is a small one-story brick addition off of the rear of the building.