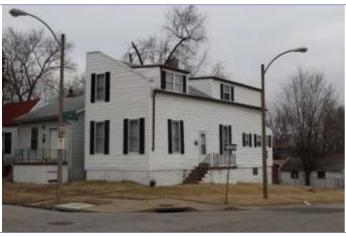

### 900 HICKORY ST

Not EndangeredGoodStructural condition at time of survey-<br/>see specifics in Field notes.Neighborhood condition at time of survey-<br/>see specifics in Field notes.GoodGood

**Field Notes** 

The original flounder hipped roof has been altered at the front of the building to incorporate a new rooftop deck. The storefornt has been replaced.

#### 41. (cont.) Description of primary resource. Expand box as necessary, or add continuation pages.

The building is a three-story corner commerical. The front, or north, facing façade has four bays. The original storefront has been removed and replaced with a modern aluminum version which has a transome bar and the rest is comprised of glass. There are three brick columns with stone capitals and bases at the ends of the first floor. There are two cast iron columns flanking the entry door. The second and third floors feature four windows at each level each with segmentally arched lintels and stone sills that are integrated into belt courses that run the length of the north and east facades. The storefront wraps abound to the first bay on the first florr of the east side of the building stopping at a brick pilaster that carries the same ornamentation as the three columns from the north side. The first floor on the east side has a single door accessed by a small stopp near the rear of the building. The door is a modern replacement. Two other small windows are situated between the door and the storefront. The second and third floors on the east side have six segmentally arched windows and stone sills that are integrated in belt courses that carried around from the front of the building. There is a small one-story brick addition off of the rear of the building.