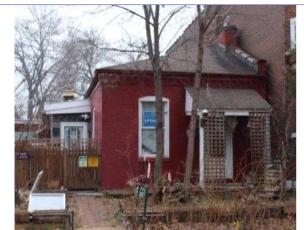

### 908 HICKORY ST

| S:<br>ner<br>cupied:                                                       |
|----------------------------------------------------------------------------|
| cupied:                                                                    |
| otal: 45050                                                                |
| otal: 45050                                                                |
|                                                                            |
| ng Conservation Area: 55 Zoning: D                                         |
| 0 Frontage: 35                                                             |
| Property maintenance at time of survey-<br>see specifics in Field notes.   |
| Excellent                                                                  |
| Neighborhood condition at time of survey-<br>see specifics in Field notes. |
| Good                                                                       |
| _11                                                                        |
|                                                                            |

The front façade of the building has three bays. The first floor has an offset door on the left with two trabiated windows on to the right. The second floor fetures three windows and also has a clarestory row above the second floor. The first and second floort windows on the main façade feature decorative iron lintels and sills. The first floor lintes have decorative swag detail. The same element is also used over the front door. There is a soldier brick belt course running just above the first floor windows. There is a paired row of projecting stretcher courses between the second floor windows and the clerestory windows. A brick dentil cornice runs the length of the north and east façade. The east side of the building has three more clarestory windows situated above three of the four openings on the second floor. Two doors on the second floor enter out onto a large modern wooden deck. Two doors on the first floor on the side enter out onto a concrete patio. There are three windows on the first floor of the east side of the main block of the building. A two story flat roof addition projects off of the rear of the building. All windows nd doors on the side and rear of the building feature segmented arched windows with brick sills.