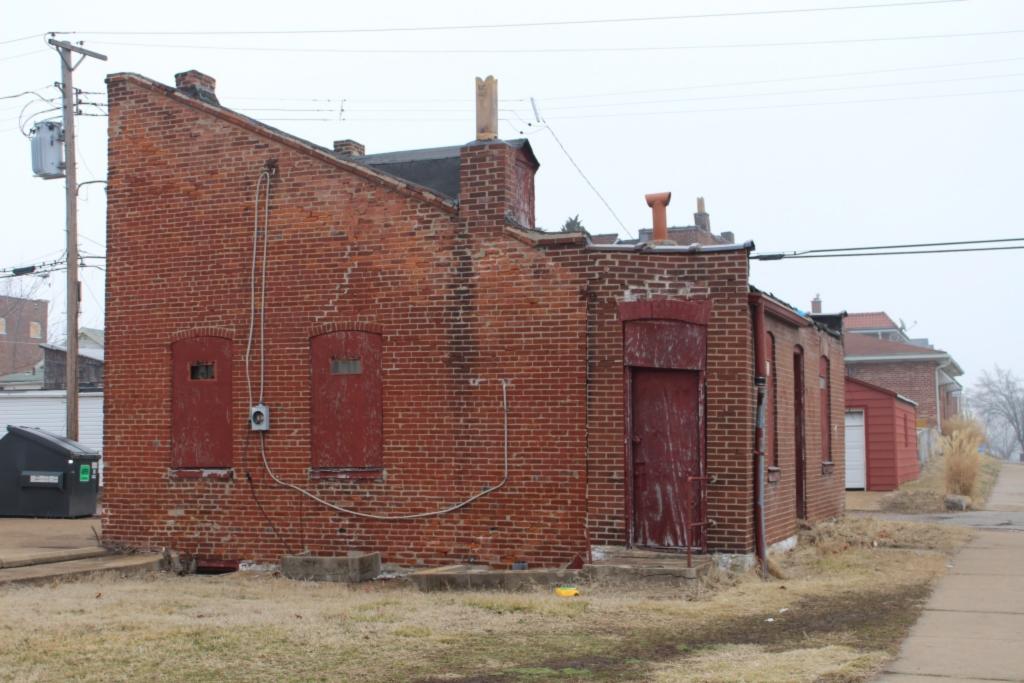

### 900 HICKORY ST

Not EndangeredGoodStructural condition at time of survey-<br/>see specifics in Field notes.Neighborhood condition at time of survey-<br/>see specifics in Field notes.GoodGood

**Field Notes** 

The original flounder hipped roof has been altered at the front of the building to incorporate a new rooftop deck. The storefornt has been replaced.