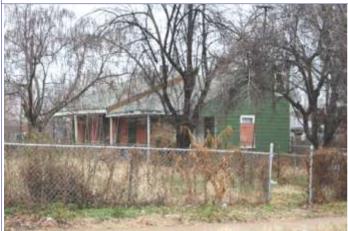

### 900 HICKORY ST

Not EndangeredGoodStructural condition at time of survey-<br/>see specifics in Field notes.Neighborhood condition at time of survey-<br/>see specifics in Field notes.GoodGood

**Field Notes** 

The original flounder hipped roof has been altered at the front of the building to incorporate a new rooftop deck. The storefornt has been replaced.