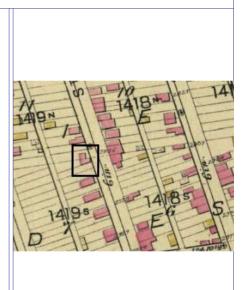

## 900 HICKORY ST

21.(cont.) History:and significance. Expand box as necessary or add continuation pages.

The building appears in the Compton & Dry atlas, dating its construction prior to 1875. The National Register nomination form for the Soulard-Page district mentions 900 Hickory as having been constructed in the 1860s.