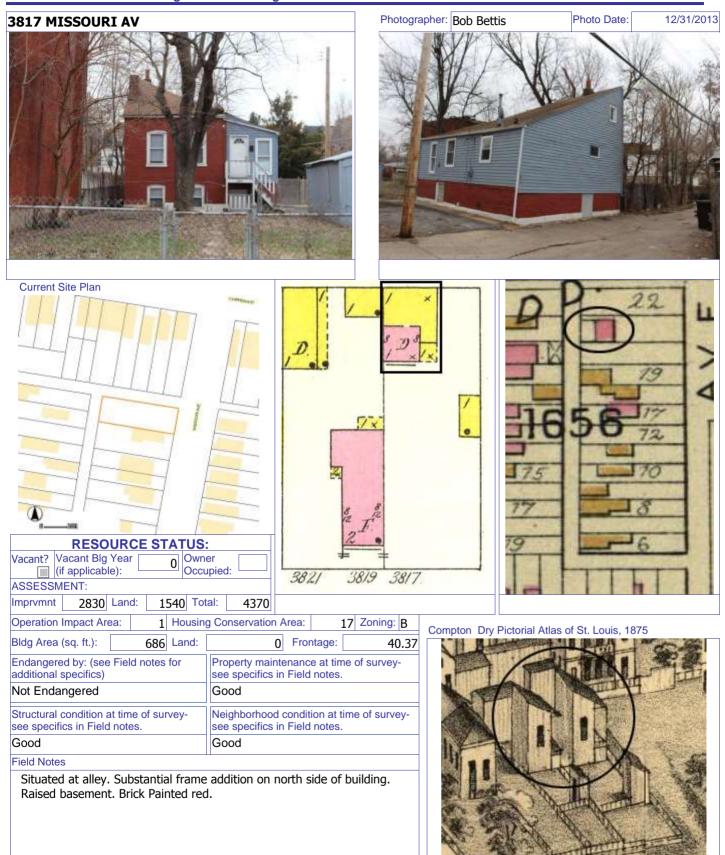

### 900 HICKORY ST

Not EndangeredGoodStructural condition at time of survey-<br/>see specifics in Field notes.Neighborhood condition at time of survey-<br/>see specifics in Field notes.GoodGood

**Field Notes** 

The original flounder hipped roof has been altered at the front of the building to incorporate a new rooftop deck. The storefornt has been replaced.