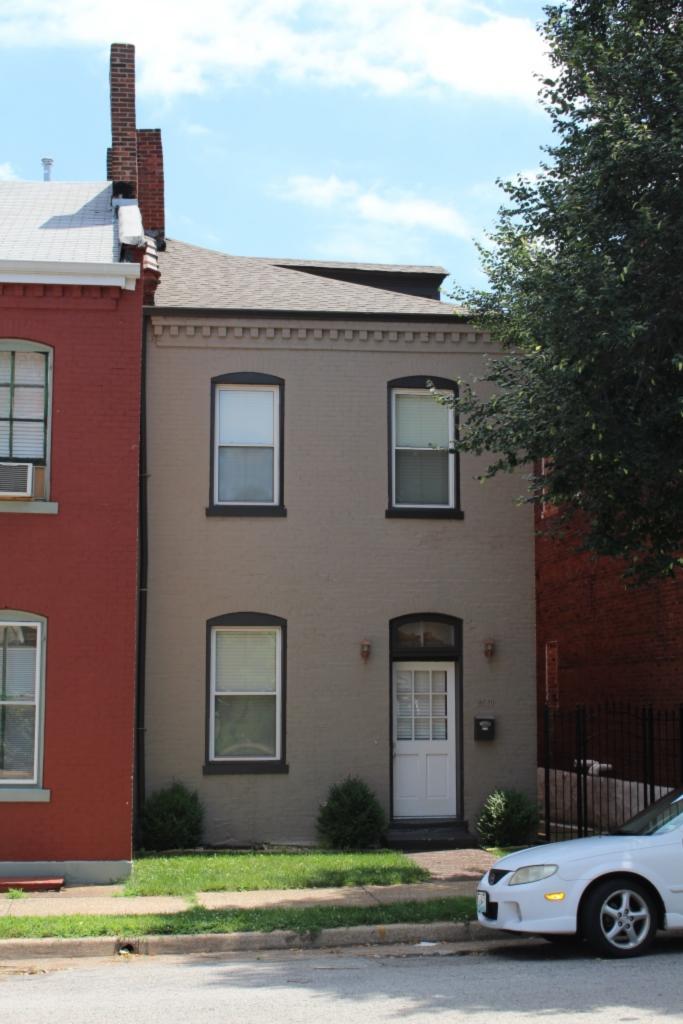

#### 41. (cont.) Description of primary resource. Expand box as necessary, or add continuation pages.

The building is a three-story corner commerical. The front, or north, facing façade has four bays. The original storefront has been removed and replaced with a modern aluminum version which has a transome bar and the rest is comprised of glass. There are three brick columns with stone capitals and bases at the ends of the first floor. There are two cast iron columns flanking the entry door. The second and third floors feature four windows at each level each with segmentally arched lintels and stone sills that are integrated into belt courses that run the length of the north and east facades. The storefront wraps abound to the first bay on the first florr of the east side of the building stopping at a brick pilaster that carries the same ornamentation as the three columns from the north side. The first floor on the east side has a single door accessed by a small stopp near the rear of the building. The door is a modern replacement. Two other small windows are situated between the door and the storefront. The second and third floors on the east side have six segmentally arched windows and stone sills that are integrated in belt courses that carried around from the front of the building. There is a small one-story brick addition off of the rear of the building.