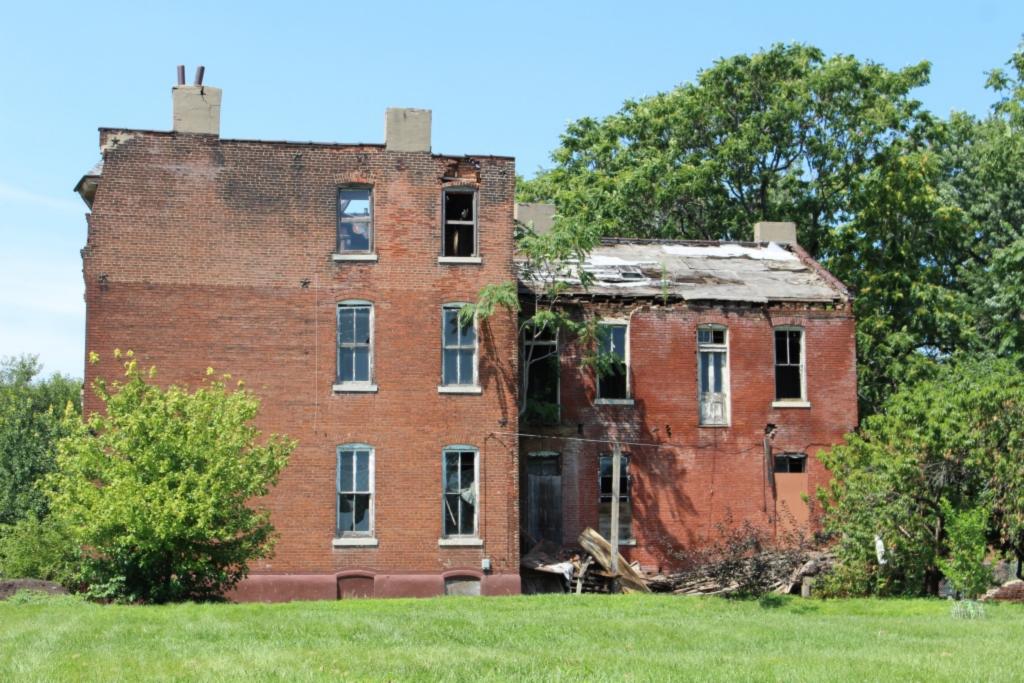

### 908 HICKORY ST

| S:<br>ner<br>cupied:                                                       |
|----------------------------------------------------------------------------|
| cupied:                                                                    |
| otal: 45050                                                                |
| otal: 45050                                                                |
|                                                                            |
| ng Conservation Area: 55 Zoning: D                                         |
| 0 Frontage: 35                                                             |
| Property maintenance at time of survey-<br>see specifics in Field notes.   |
| Excellent                                                                  |
| Neighborhood condition at time of survey-<br>see specifics in Field notes. |
| Good                                                                       |
| _11                                                                        |
|                                                                            |

## 908 HICKORY ST

21.(cont.) History:and significance. Expand box as necessary or add continuation pages.

This building lot appears to be vacant on the 1883 Hopkins atlas and there is a corresponding gap in the streetscape on the 1875 Compton & Dry pictorial. The building is shown in commercial automobile-related use on the 1909 Sanborn map, adjacent to a building used as a store.