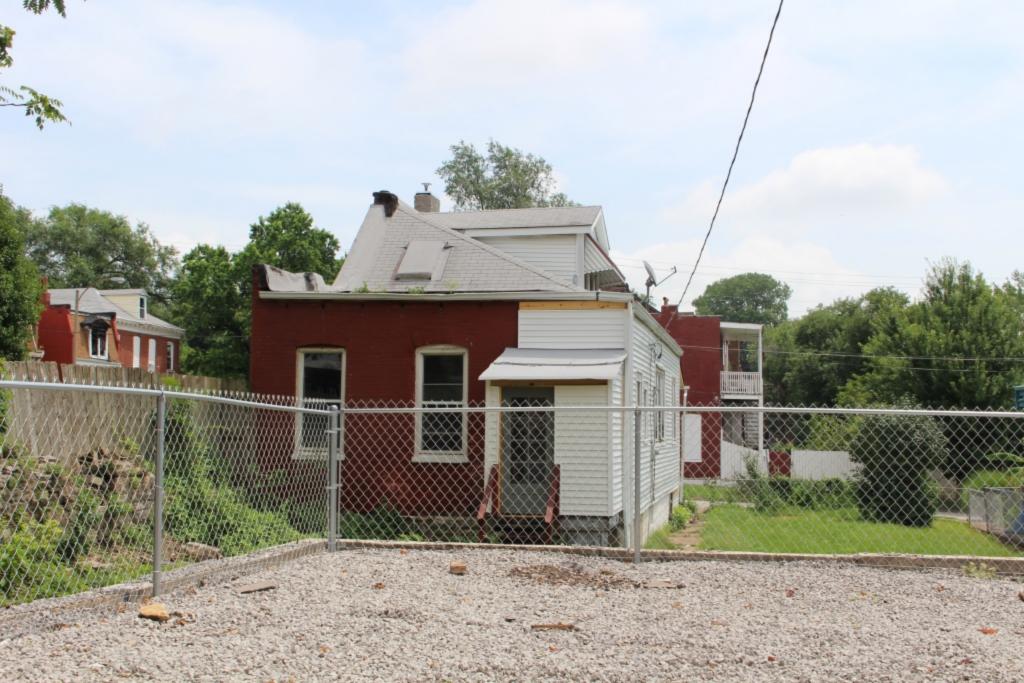

### 900 HICKORY ST

Not EndangeredGoodStructural condition at time of survey-<br/>see specifics in Field notes.Neighborhood condition at time of survey-<br/>see specifics in Field notes.GoodGood

**Field Notes** 

The original flounder hipped roof has been altered at the front of the building to incorporate a new rooftop deck. The storefornt has been replaced.