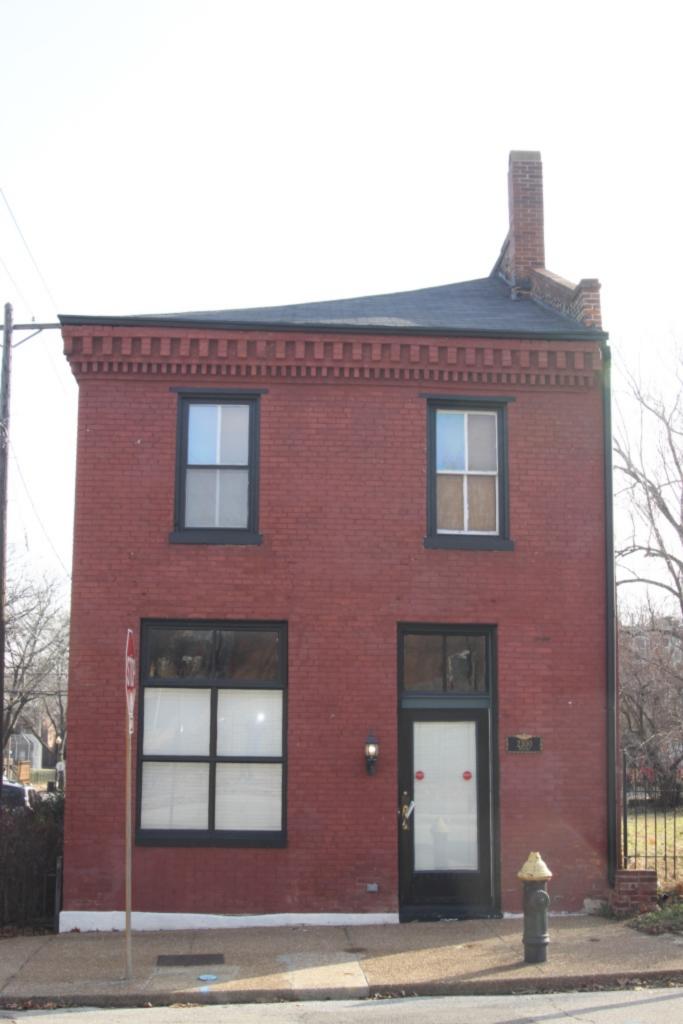

### 900 HICKORY ST

Not EndangeredGoodStructural condition at time of survey-<br/>see specifics in Field notes.Neighborhood condition at time of survey-<br/>see specifics in Field notes.GoodGood

**Field Notes** 

The original flounder hipped roof has been altered at the front of the building to incorporate a new rooftop deck. The storefornt has been replaced.

#### 41. (cont.) Description of primary resource. Expand box as necessary, or add continuation pages.

The building is a three-story corner commerical. The front, or north, facing façade has four bays. The original storefront has been removed and replaced with a modern aluminum version which has a transome bar and the rest is comprised of glass. There are three brick columns with stone capitals and bases at the ends of the first floor. There are two cast iron columns flanking the entry door. The second and third floors feature four windows at each level each with segmentally arched lintels and stone sills that are integrated into belt courses that run the length of the north and east facades. The storefront wraps abound to the first bay on the first florr of the east side of the building stopping at a brick pilaster that carries the same ornamentation as the three columns from the north side. The first floor on the east side has a single door accessed by a small stopp near the rear of the building. The door is a modern replacement. Two other small windows are situated between the door and the storefront. The second and third floors on the east side have six segmentally arched windows and stone sills that are integrated in belt courses that carried around from the front of the building. There is a small one-story brick addition off of the rear of the building.