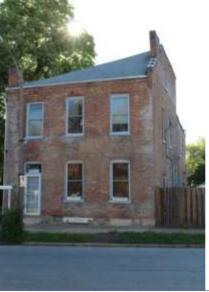

## 908 HICKORY ST

21.(cont.) History:and significance. Expand box as necessary or add continuation pages.

This building lot appears to be vacant on the 1883 Hopkins atlas and there is a corresponding gap in the streetscape on the 1875 Compton & Dry pictorial. The building is shown in commercial automobile-related use on the 1909 Sanborn map, adjacent to a building used as a store.

The front façade of the building has three bays. The first floor has an offset door on the left with two trabiated windows on to the right. The second floor fetures three windows and also has a clarestory row above the second floor. The first and second floort windows on the main façade feature decorative iron lintels and sills. The first floor lintes have decorative swag detail. The same element is also used over the front door. There is a soldier brick belt course running just above the first floor windows. There is a paired row of projecting stretcher courses between the second floor windows and the clerestory windows. A brick dentil cornice runs the length of the north and east façade. The east side of the building has three more clarestory windows situated above three of the four openings on the second floor. Two doors on the second floor enter out onto a large modern wooden deck. Two doors on the first floor on the side enter out onto a concrete patio. There are three windows on the first floor of the east side of the main block of the building. A two story flat roof addition projects off of the rear of the building. All windows nd doors on the side and rear of the building feature segmented arched windows with brick sills.