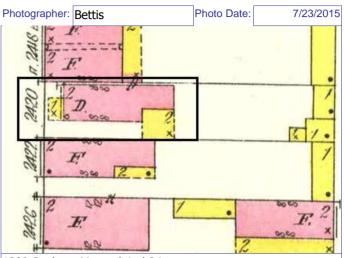

## 908 HICKORY ST

21.(cont.) History:and significance. Expand box as necessary or add continuation pages.

This building lot appears to be vacant on the 1883 Hopkins atlas and there is a corresponding gap in the streetscape on the 1875 Compton & Dry pictorial. The building is shown in commercial automobile-related use on the 1909 Sanborn map, adjacent to a building used as a store.

22. (cont.) Sources of information. Expand box as necessary or add continuation pages.

Richard J. Compton & Camille N. Dry, Pictorial Atlas of St. Louis, 1875. Reprinted by McGraw-Young Publishing, 1997, Plate 26 Griffith Morgan Hopkins, Atlas of the City of St. Louis, Missouri. Philadelphia: G.M. Hopkins, 1883. Digital Date: 2010, State Historical Society of Missouri, Plate 15