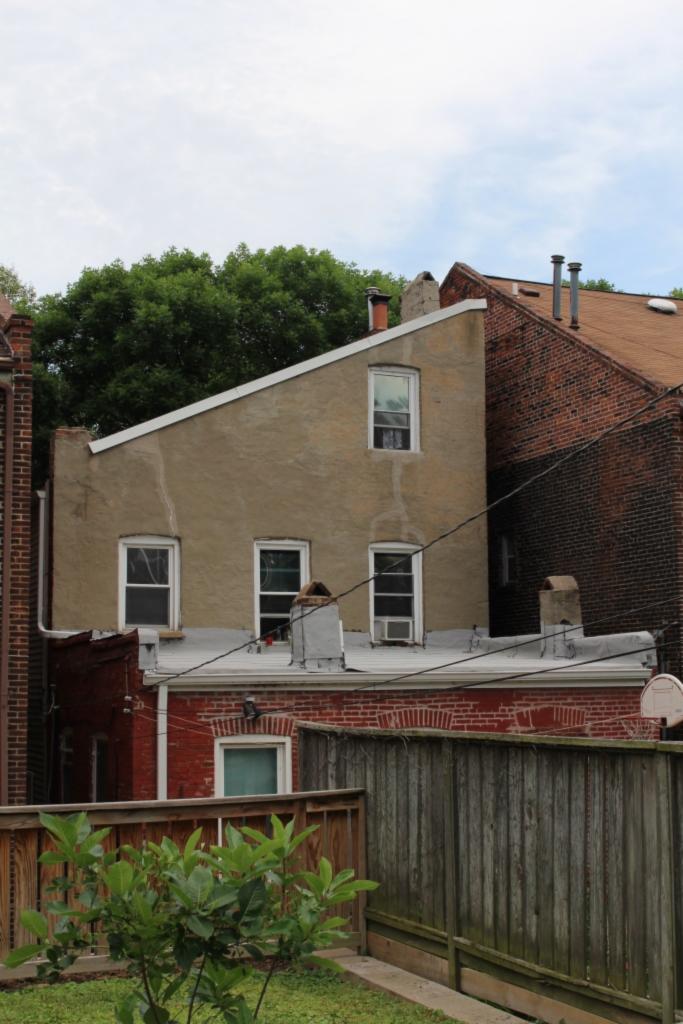

### 908 HICKORY ST

| S:<br>ner<br>cupied:                                                       |
|----------------------------------------------------------------------------|
| cupied:                                                                    |
| otal: 45050                                                                |
| otal: 45050                                                                |
|                                                                            |
| ng Conservation Area: 55 Zoning: D                                         |
| 0 Frontage: 35                                                             |
| Property maintenance at time of survey-<br>see specifics in Field notes.   |
| Excellent                                                                  |
| Neighborhood condition at time of survey-<br>see specifics in Field notes. |
| Good                                                                       |
| _11                                                                        |
|                                                                            |

The front façade of the building has three bays. The first floor has an offset door on the left with two trabiated windows on to the right. The second floor fetures three windows and also has a clarestory row above the second floor. The first and second floort windows on the main façade feature decorative iron lintels and sills. The first floor lintes have decorative swag detail. The same element is also used over the front door. There is a soldier brick belt course running just above the first floor windows. There is a paired row of projecting stretcher courses between the second floor windows and the clerestory windows. A brick dentil cornice runs the length of the north and east façade. The east side of the building has three more clarestory windows situated above three of the four openings on the second floor. Two doors on the second floor enter out onto a large modern wooden deck. Two doors on the first floor on the side enter out onto a concrete patio. There are three windows on the first floor of the east side of the main block of the building. A two story flat roof addition projects off of the rear of the building. All windows nd doors on the side and rear of the building feature segmented arched windows with brick sills.