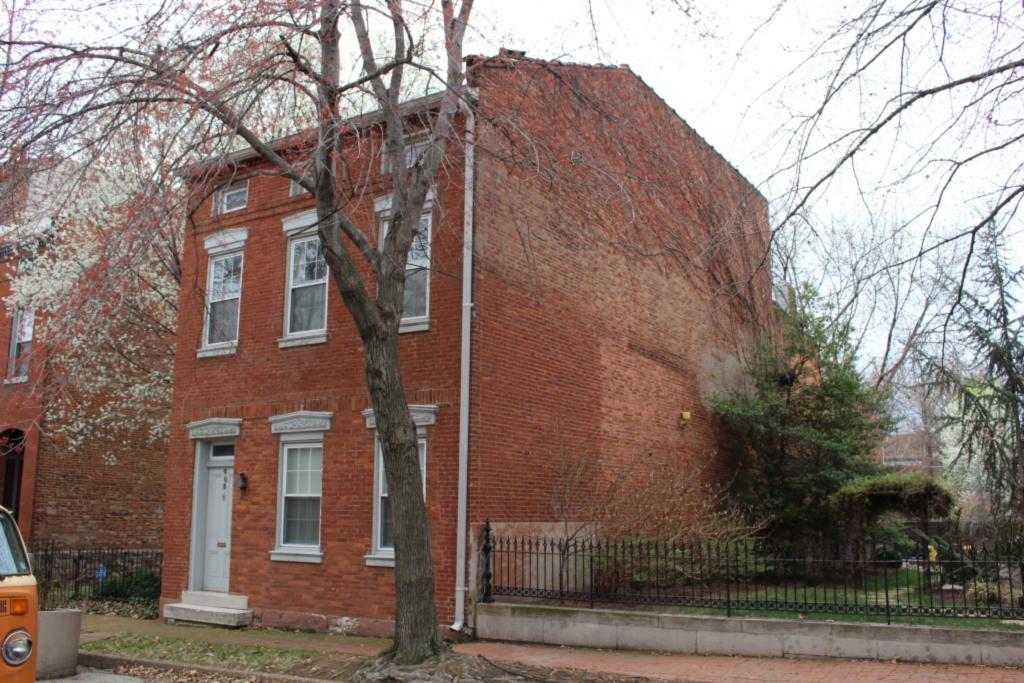

### 908 HICKORY ST

| S:<br>ner<br>cupied:                                                       |
|----------------------------------------------------------------------------|
| cupied:                                                                    |
| otal: 45050                                                                |
| otal: 45050                                                                |
|                                                                            |
| ng Conservation Area: 55 Zoning: D                                         |
| 0 Frontage: 35                                                             |
| Property maintenance at time of survey-<br>see specifics in Field notes.   |
| Excellent                                                                  |
| Neighborhood condition at time of survey-<br>see specifics in Field notes. |
| Good                                                                       |
| _11                                                                        |
|                                                                            |

## 908 HICKORY ST

21.(cont.) History:and significance. Expand box as necessary or add continuation pages.

This building lot appears to be vacant on the 1883 Hopkins atlas and there is a corresponding gap in the streetscape on the 1875 Compton & Dry pictorial. The building is shown in commercial automobile-related use on the 1909 Sanborn map, adjacent to a building used as a store.

The front façade of the building has three bays. The first floor has an offset door on the left with two trabiated windows on to the right. The second floor fetures three windows and also has a clarestory row above the second floor. The first and second floort windows on the main façade feature decorative iron lintels and sills. The first floor lintes have decorative swag detail. The same element is also used over the front door. There is a soldier brick belt course running just above the first floor windows. There is a paired row of projecting stretcher courses between the second floor windows and the clerestory windows. A brick dentil cornice runs the length of the north and east façade. The east side of the building has three more clarestory windows situated above three of the four openings on the second floor. Two doors on the second floor enter out onto a large modern wooden deck. Two doors on the first floor on the side enter out onto a concrete patio. There are three windows on the first floor of the east side of the main block of the building. A two story flat roof addition projects off of the rear of the building. All windows nd doors on the side and rear of the building feature segmented arched windows with brick sills.