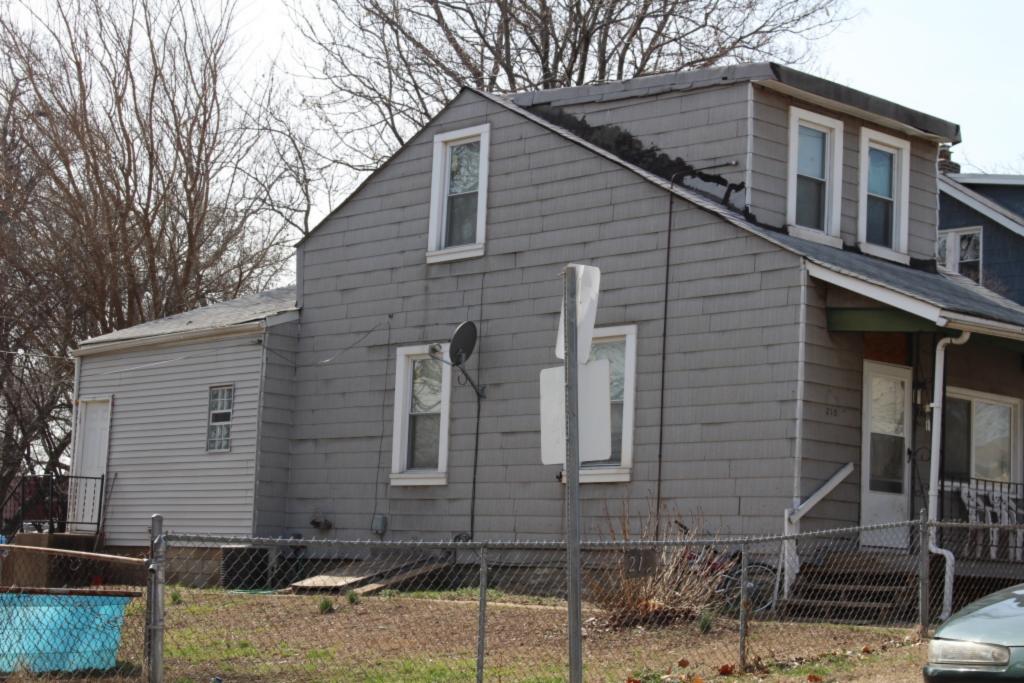

The front façade of the building has three bays. The first floor has an offset door on the left with two trabiated windows on to the right. The second floor fetures three windows and also has a clarestory row above the second floor. The first and second floort windows on the main façade feature decorative iron lintels and sills. The first floor lintes have decorative swag detail. The same element is also used over the front door. There is a soldier brick belt course running just above the first floor windows. There is a paired row of projecting stretcher courses between the second floor windows and the clerestory windows. A brick dentil cornice runs the length of the north and east façade. The east side of the building has three more clarestory windows situated above three of the four openings on the second floor. Two doors on the second floor enter out onto a large modern wooden deck. Two doors on the first floor on the side enter out onto a concrete patio. There are three windows on the first floor of the east side of the main block of the building. A two story flat roof addition projects off of the rear of the building. All windows nd doors on the side and rear of the building feature segmented arched windows with brick sills.