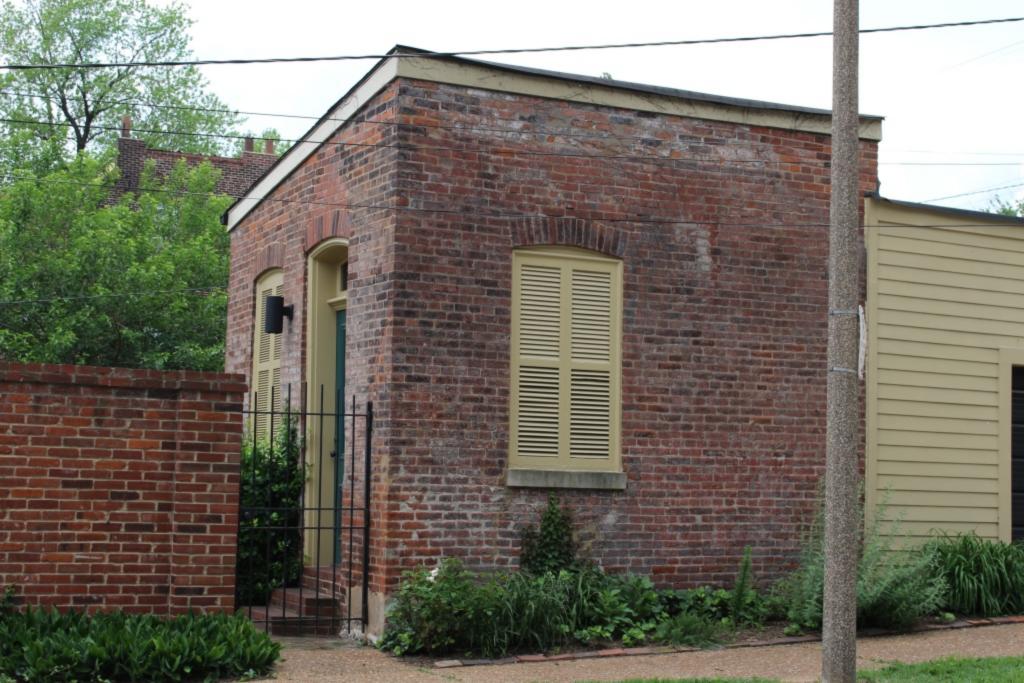

#### 41. (cont.) Description of primary resource. Expand box as necessary, or add continuation pages.

The building is a three-story corner commerical. The front, or north, facing façade has four bays. The original storefront has been removed and replaced with a modern aluminum version which has a transome bar and the rest is comprised of glass. There are three brick columns with stone capitals and bases at the ends of the first floor. There are two cast iron columns flanking the entry door. The second and third floors feature four windows at each level each with segmentally arched lintels and stone sills that are integrated into belt courses that run the length of the north and east facades. The storefront wraps abound to the first bay on the first florr of the east side of the building stopping at a brick pilaster that carries the same ornamentation as the three columns from the north side. The first floor on the east side has a single door accessed by a small stopp near the rear of the building. The door is a modern replacement. Two other small windows are situated between the door and the storefront. The second and third floors on the east side have six segmentally arched windows and stone sills that are integrated in belt courses that carried around from the front of the building. There is a small one-story brick addition off of the rear of the building.