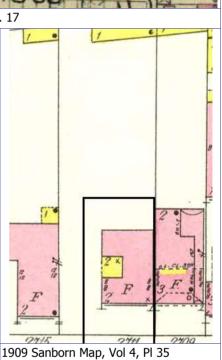

## 908 HICKORY ST

21.(cont.) History:and significance. Expand box as necessary or add continuation pages.

This building lot appears to be vacant on the 1883 Hopkins atlas and there is a corresponding gap in the streetscape on the 1875 Compton & Dry pictorial. The building is shown in commercial automobile-related use on the 1909 Sanborn map, adjacent to a building used as a store.