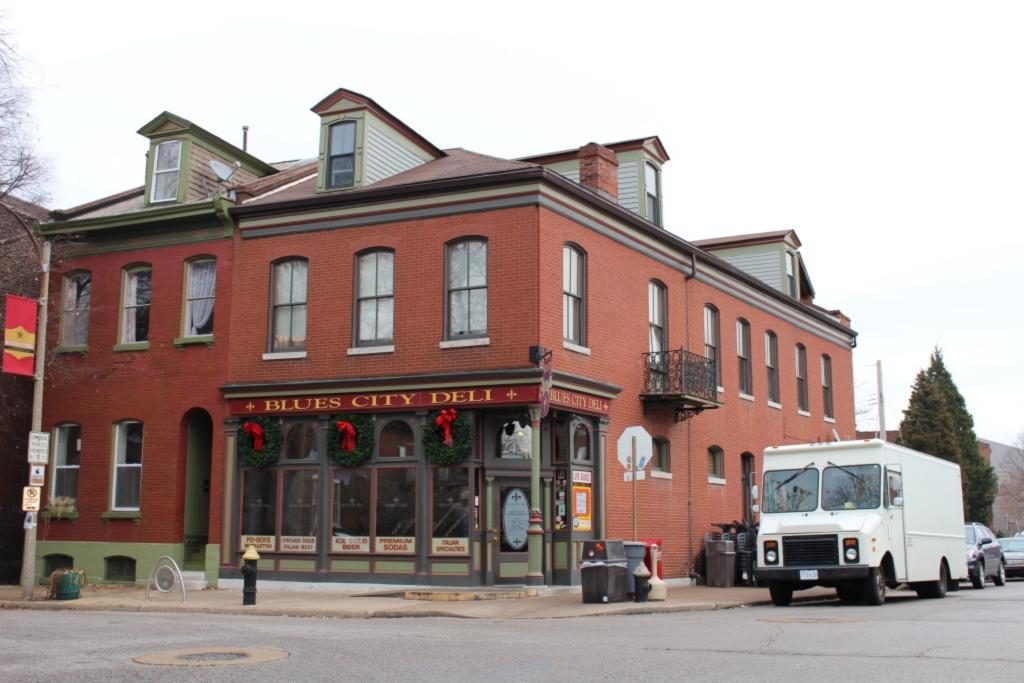

### 908 HICKORY ST

| S:<br>ner<br>cupied:                                                       |
|----------------------------------------------------------------------------|
| cupied:                                                                    |
| otal: 45050                                                                |
| otal: 45050                                                                |
|                                                                            |
| ng Conservation Area: 55 Zoning: D                                         |
| 0 Frontage: 35                                                             |
| Property maintenance at time of survey-<br>see specifics in Field notes.   |
| Excellent                                                                  |
| Neighborhood condition at time of survey-<br>see specifics in Field notes. |
| Good                                                                       |
| _11                                                                        |
|                                                                            |

The front façade of the building has three bays. The first floor has an offset door on the left with two trabiated windows on to the right. The second floor fetures three windows and also has a clarestory row above the second floor. The first and second floort windows on the main façade feature decorative iron lintels and sills. The first floor lintes have decorative swag detail. The same element is also used over the front door. There is a soldier brick belt course running just above the first floor windows. There is a paired row of projecting stretcher courses between the second floor windows and the clerestory windows. A brick dentil cornice runs the length of the north and east façade. The east side of the building has three more clarestory windows situated above three of the four openings on the second floor. Two doors on the second floor enter out onto a large modern wooden deck. Two doors on the first floor on the side enter out onto a concrete patio. There are three windows on the first floor of the east side of the main block of the building. A two story flat roof addition projects off of the rear of the building. All windows nd doors on the side and rear of the building feature segmented arched windows with brick sills.