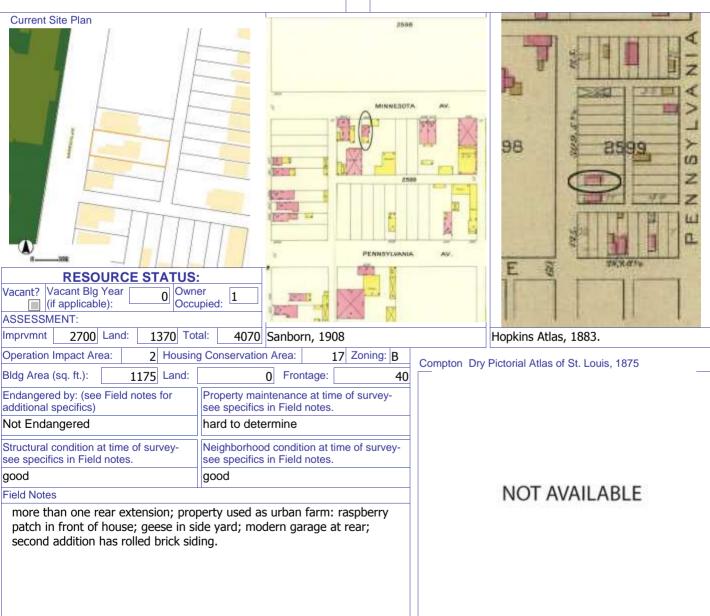

### 900 HICKORY ST

Not EndangeredGoodStructural condition at time of survey-<br/>see specifics in Field notes.Neighborhood condition at time of survey-<br/>see specifics in Field notes.GoodGood

**Field Notes** 

The original flounder hipped roof has been altered at the front of the building to incorporate a new rooftop deck. The storefornt has been replaced.