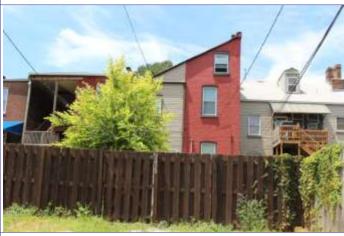

The front façade of the building has three bays. The first floor has an offset door on the left with two trabiated windows on to the right. The second floor fetures three windows and also has a clarestory row above the second floor. The first and second floort windows on the main façade feature decorative iron lintels and sills. The first floor lintes have decorative swag detail. The same element is also used over the front door. There is a soldier brick belt course running just above the first floor windows. There is a paired row of projecting stretcher courses between the second floor windows and the clerestory windows. A brick dentil cornice runs the length of the north and east façade. The east side of the building has three more clarestory windows situated above three of the four openings on the second floor. Two doors on the second floor enter out onto a large modern wooden deck. Two doors on the first floor on the side enter out onto a concrete patio. There are three windows on the first floor of the east side of the main block of the building. A two story flat roof addition projects off of the rear of the building. All windows nd doors on the side and rear of the building feature segmented arched windows with brick sills.