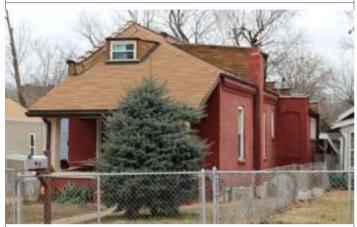

## 2306 HICKORY ST

21.(cont.) History:and significance. Expand box as necessary or add continuation pages.

This building is difficult to identify on the Compton & Dry pictorial which does not depict it with a gallery. It is shown as a wood building on the 1883 Hopkins Atlas. It is shown as a dwelling with a narrow wood gallery on the south side that widens at the east end on the 1908 Sanborn Map.

Located in an area with compromised historic context and a significant amount of new construction.

41. (cont.) Description of primary resource. Expand box as necessary, or add continuation pages.

This 2 1/2-story brick alley house flounder presents its taller wall to the street. In contrast to the usual pattern, this wall has two bays of windows at each story. These windows, as well as those on the one-bay end walls, have segmentally-arches formed of stretcher bricks and stone sills. The narrow projecting wood gallery provides access to four doors in the south wall; there is a staircase at the east end. It is sheltered by a pent roof.