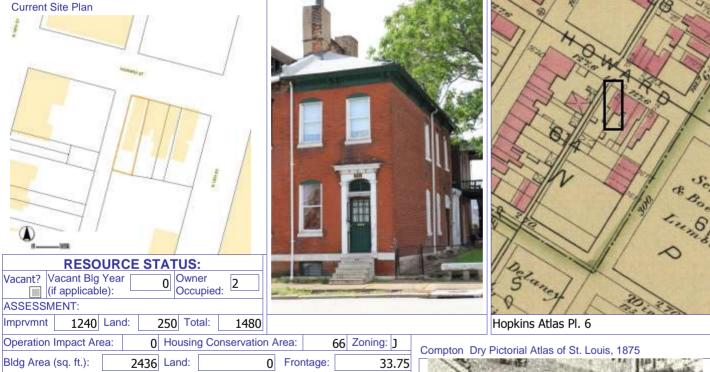

### 900 HICKORY ST

Not EndangeredGoodStructural condition at time of survey-<br/>see specifics in Field notes.Neighborhood condition at time of survey-<br/>see specifics in Field notes.GoodGood

**Field Notes** 

#### 41. (cont.) Description of primary resource. Expand box as necessary, or add continuation pages.

The building is a three-story corner commerical. The front, or north, facing façade has four bays. The original storefront has been removed and replaced with a modern aluminum version which has a transome bar and the rest is comprised of glass. There are three brick columns with stone capitals and bases at the ends of the first floor. There are two cast iron columns flanking the entry door. The second and third floors feature four windows at each level each with segmentally arched lintels and stone sills that are integrated into belt courses that run the length of the north and east facades. The storefront wraps abound to the first bay on the first florr of the east side of the building stopping at a brick pilaster that carries the same ornamentation as the three columns from the north side. The first floor on the east side has a single door accessed by a small stopp near the rear of the building. The door is a modern replacement. Two other small windows are situated between the door and the storefront. The second and third floors on the east side have six segmentally arched windows and stone sills that are integrated in belt courses that carried around from the front of the building. There is a small one-story brick addition off of the rear of the building.