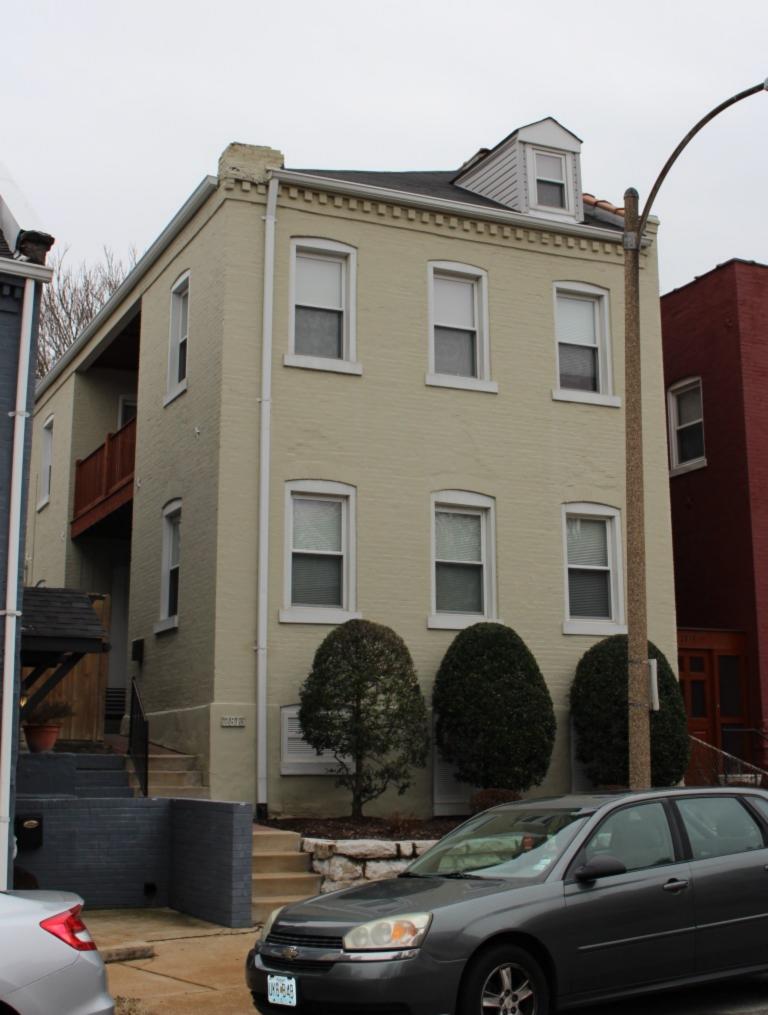

### 900 HICKORY ST

Not EndangeredGoodStructural condition at time of survey-<br/>see specifics in Field notes.Neighborhood condition at time of survey-<br/>see specifics in Field notes.GoodGood

**Field Notes** 

The original flounder hipped roof has been altered at the front of the building to incorporate a new rooftop deck. The storefornt has been replaced.

#### 41. (cont.) Description of primary resource. Expand box as necessary, or add continuation pages.

The building is a three-story corner commerical. The front, or north, facing façade has four bays. The original storefront has been removed and replaced with a modern aluminum version which has a transome bar and the rest is comprised of glass. There are three brick columns with stone capitals and bases at the ends of the first floor. There are two cast iron columns flanking the entry door. The second and third floors feature four windows at each level each with segmentally arched lintels and stone sills that are integrated into belt courses that run the length of the north and east facades. The storefront wraps abound to the first bay on the first florr of the east side of the building stopping at a brick pilaster that carries the same ornamentation as the three columns from the north side. The first floor on the east side has a single door accessed by a small stopp near the rear of the building. The door is a modern replacement. Two other small windows are situated between the door and the storefront. The second and third floors on the east side have six segmentally arched windows and stone sills that are integrated in belt courses that carried around from the front of the building. There is a small one-story brick addition off of the rear of the building.