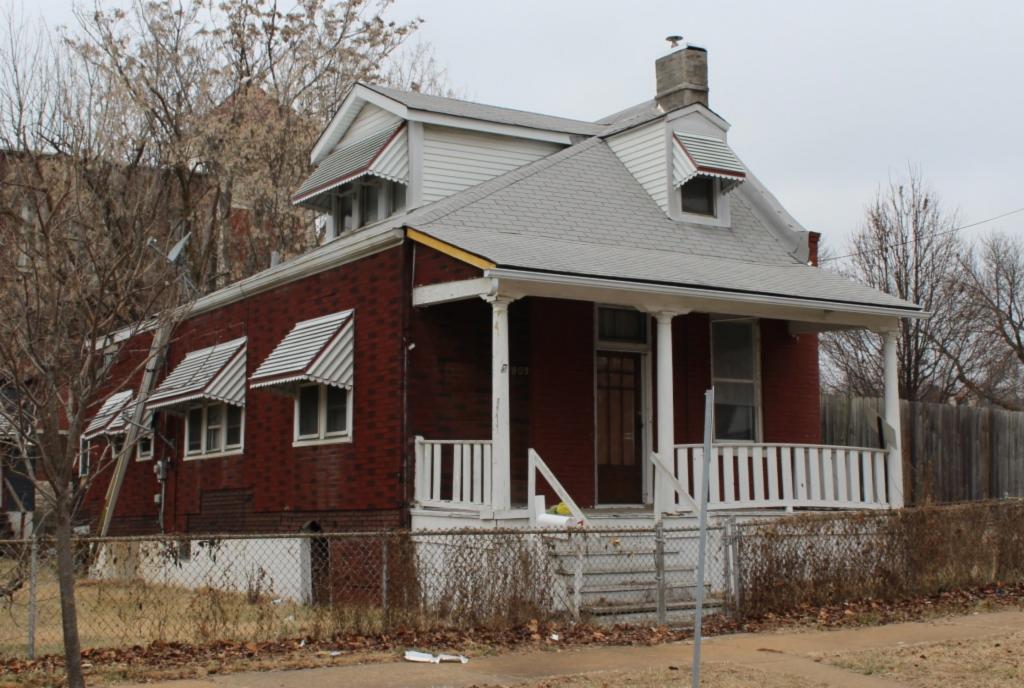

### 900 HICKORY ST

Not EndangeredGoodStructural condition at time of survey-<br/>see specifics in Field notes.Neighborhood condition at time of survey-<br/>see specifics in Field notes.GoodGood

**Field Notes** 

The original flounder hipped roof has been altered at the front of the building to incorporate a new rooftop deck. The storefornt has been replaced.

#### 41. (cont.) Description of primary resource. Expand box as necessary, or add continuation pages.

The building is a three-story corner commerical. The front, or north, facing façade has four bays. The original storefront has been removed and replaced with a modern aluminum version which has a transome bar and the rest is comprised of glass. There are three brick columns with stone capitals and bases at the ends of the first floor. There are two cast iron columns flanking the entry door. The second and third floors feature four windows at each level each with segmentally arched lintels and stone sills that are integrated into belt courses that run the length of the north and east facades. The storefront wraps abound to the first bay on the first florr of the east side of the building stopping at a brick pilaster that carries the same ornamentation as the three columns from the north side. The first floor on the east side has a single door accessed by a small stopp near the rear of the building. The door is a modern replacement. Two other small windows are situated between the door and the storefront. The second and third floors on the east side have six segmentally arched windows and stone sills that are integrated in belt courses that carried around from the front of the building. There is a small one-story brick addition off of the rear of the building.