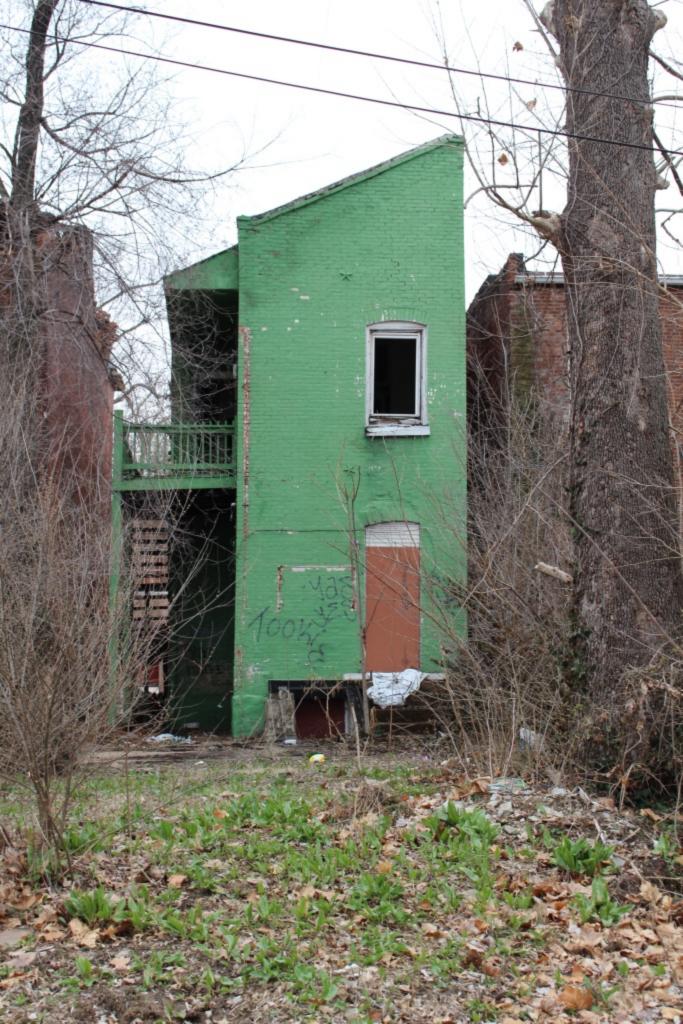

### 900 HICKORY ST

Not EndangeredGoodStructural condition at time of survey-<br/>see specifics in Field notes.Neighborhood condition at time of survey-<br/>see specifics in Field notes.GoodGood

**Field Notes** 

The original flounder hipped roof has been altered at the front of the building to incorporate a new rooftop deck. The storefornt has been replaced.