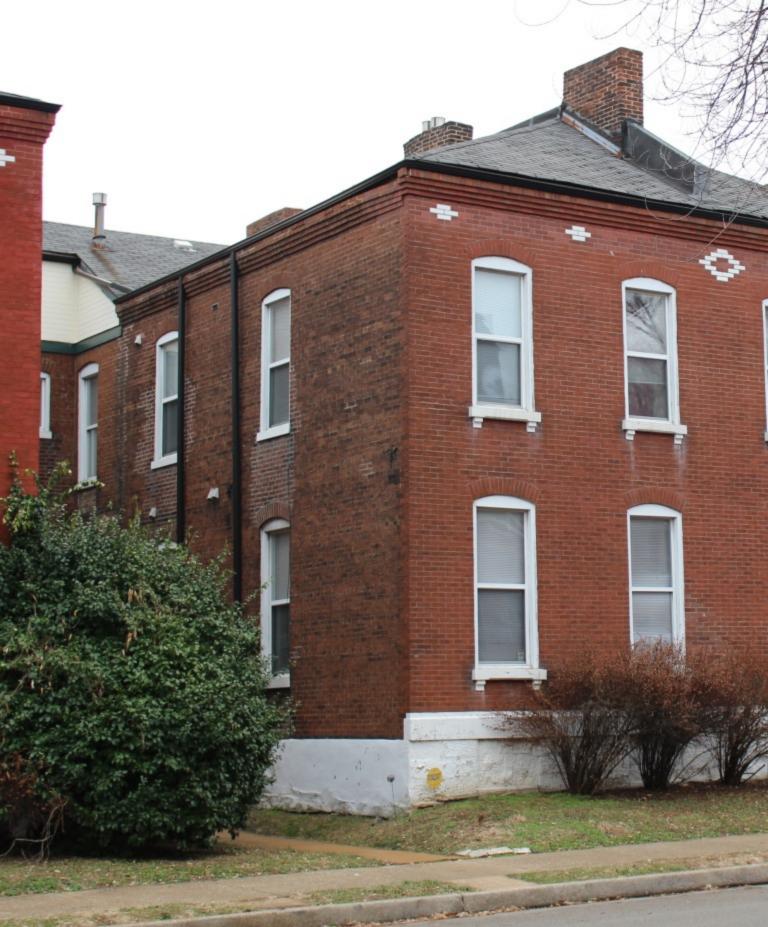

### 908 HICKORY ST

| S:<br>ner<br>cupied:                                                       |
|----------------------------------------------------------------------------|
| cupied:                                                                    |
| otal: 45050                                                                |
| otal: 45050                                                                |
|                                                                            |
| ng Conservation Area: 55 Zoning: D                                         |
| 0 Frontage: 35                                                             |
| Property maintenance at time of survey-<br>see specifics in Field notes.   |
| Excellent                                                                  |
| Neighborhood condition at time of survey-<br>see specifics in Field notes. |
| Good                                                                       |
| _11                                                                        |
|                                                                            |

The front façade of the building has three bays. The first floor has an offset door on the left with two trabiated windows on to the right. The second floor fetures three windows and also has a clarestory row above the second floor. The first and second floort windows on the main façade feature decorative iron lintels and sills. The first floor lintes have decorative swag detail. The same element is also used over the front door. There is a soldier brick belt course running just above the first floor windows. There is a paired row of projecting stretcher courses between the second floor windows and the clerestory windows. A brick dentil cornice runs the length of the north and east façade. The east side of the building has three more clarestory windows situated above three of the four openings on the second floor. Two doors on the second floor enter out onto a large modern wooden deck. Two doors on the first floor on the side enter out onto a concrete patio. There are three windows on the first floor of the east side of the main block of the building. A two story flat roof addition projects off of the rear of the building. All windows nd doors on the side and rear of the building feature segmented arched windows with brick sills.