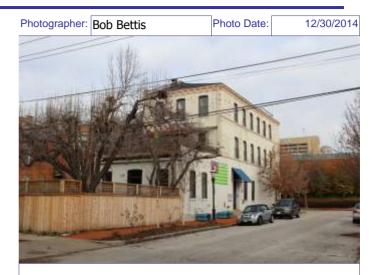

### 900 HICKORY ST

Not EndangeredGoodStructural condition at time of survey-<br/>see specifics in Field notes.Neighborhood condition at time of survey-<br/>see specifics in Field notes.GoodGood

**Field Notes** 

The original flounder hipped roof has been altered at the front of the building to incorporate a new rooftop deck. The storefornt has been replaced.