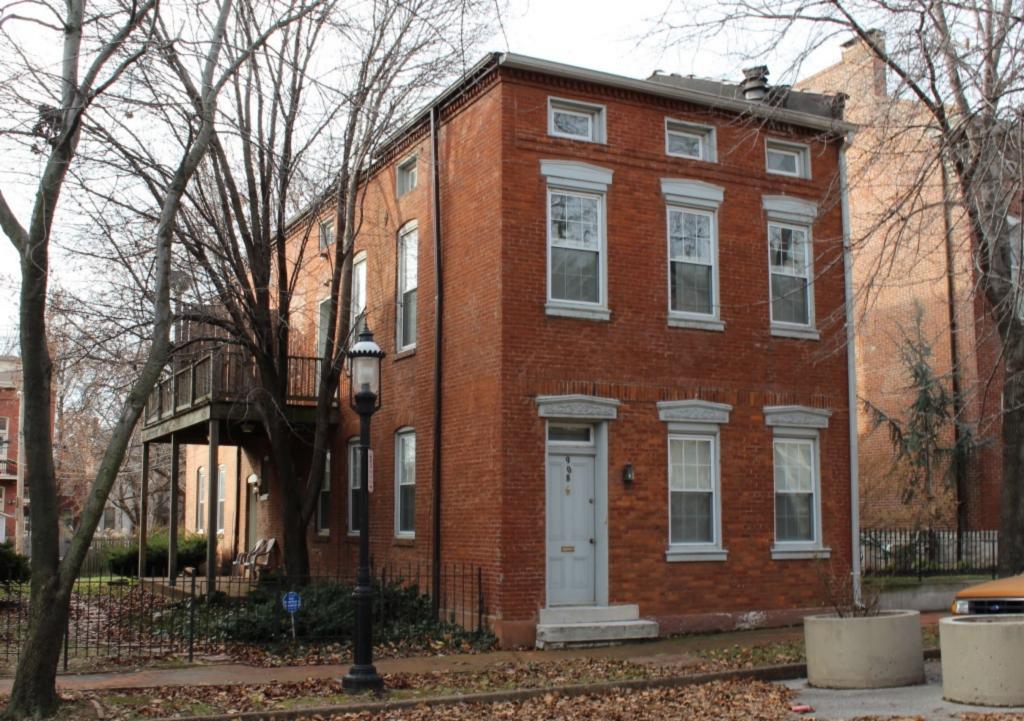

### 908 HICKORY ST

| S:<br>ner<br>cupied:                                                       |
|----------------------------------------------------------------------------|
| cupied:                                                                    |
| otal: 45050                                                                |
| otal: 45050                                                                |
|                                                                            |
| ng Conservation Area: 55 Zoning: D                                         |
| 0 Frontage: 35                                                             |
| Property maintenance at time of survey-<br>see specifics in Field notes.   |
| Excellent                                                                  |
| Neighborhood condition at time of survey-<br>see specifics in Field notes. |
| Good                                                                       |
| _11                                                                        |
|                                                                            |

The front façade of the building has three bays. The first floor has an offset door on the left with two trabiated windows on to the right. The second floor fetures three windows and also has a clarestory row above the second floor. The first and second floort windows on the main façade feature decorative iron lintels and sills. The first floor lintes have decorative swag detail. The same element is also used over the front door. There is a soldier brick belt course running just above the first floor windows. There is a paired row of projecting stretcher courses between the second floor windows and the clerestory windows. A brick dentil cornice runs the length of the north and east façade. The east side of the building has three more clarestory windows situated above three of the four openings on the second floor. Two doors on the second floor enter out onto a large modern wooden deck. Two doors on the first floor on the side enter out onto a concrete patio. There are three windows on the first floor of the east side of the main block of the building. A two story flat roof addition projects off of the rear of the building. All windows nd doors on the side and rear of the building feature segmented arched windows with brick sills.