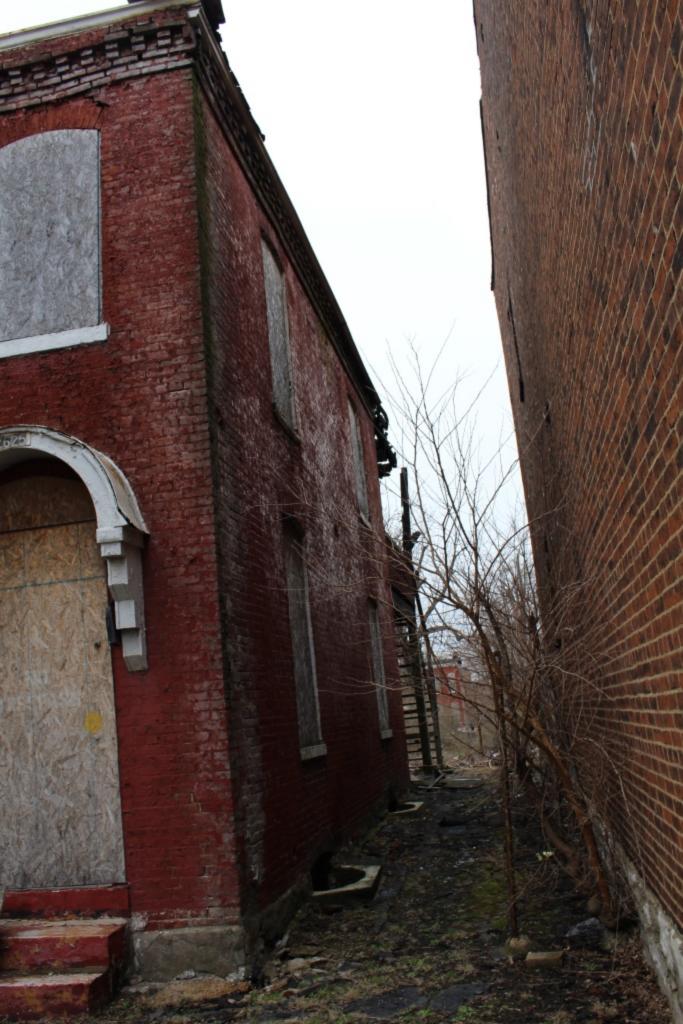

### 908 HICKORY ST

| S:<br>ner<br>cupied:                                                       |
|----------------------------------------------------------------------------|
| cupied:                                                                    |
| otal: 45050                                                                |
| otal: 45050                                                                |
|                                                                            |
| ng Conservation Area: 55 Zoning: D                                         |
| 0 Frontage: 35                                                             |
| Property maintenance at time of survey-<br>see specifics in Field notes.   |
| Excellent                                                                  |
| Neighborhood condition at time of survey-<br>see specifics in Field notes. |
| Good                                                                       |
| _11                                                                        |
|                                                                            |

The front façade of the building has three bays. The first floor has an offset door on the left with two trabiated windows on to the right. The second floor fetures three windows and also has a clarestory row above the second floor. The first and second floort windows on the main façade feature decorative iron lintels and sills. The first floor lintes have decorative swag detail. The same element is also used over the front door. There is a soldier brick belt course running just above the first floor windows. There is a paired row of projecting stretcher courses between the second floor windows and the clerestory windows. A brick dentil cornice runs the length of the north and east façade. The east side of the building has three more clarestory windows situated above three of the four openings on the second floor. Two doors on the second floor enter out onto a large modern wooden deck. Two doors on the first floor on the side enter out onto a concrete patio. There are three windows on the first floor of the east side of the main block of the building. A two story flat roof addition projects off of the rear of the building. All windows nd doors on the side and rear of the building feature segmented arched windows with brick sills.