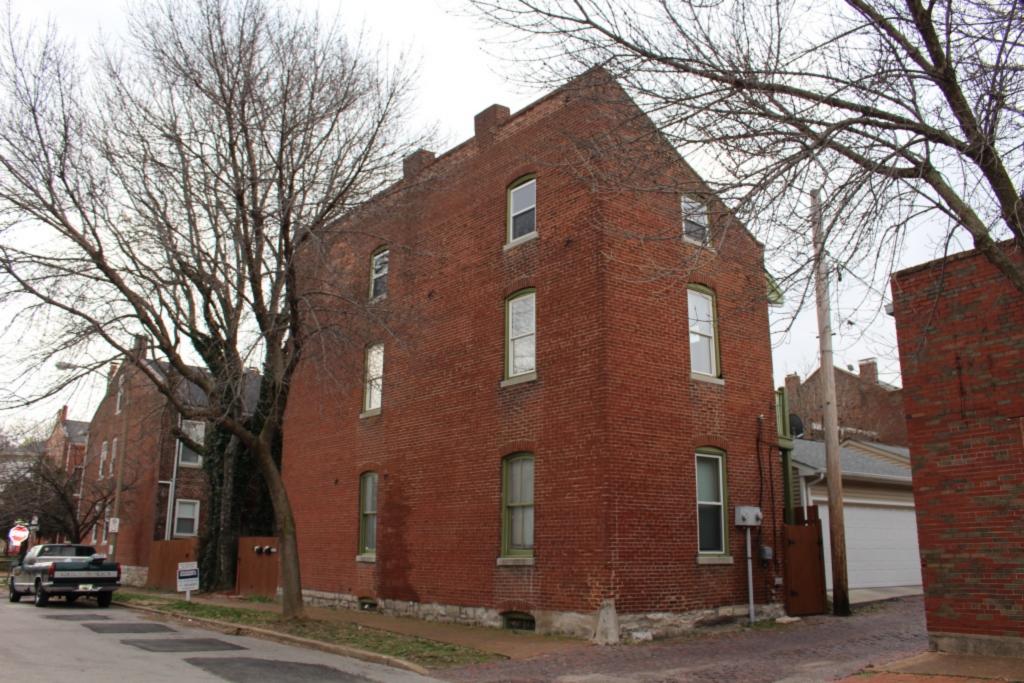

The original flounder hipped roof has been altered at the front of the building to incorporate a new rooftop deck. The storefornt has been replaced.

## 2306 HICKORY ST

21.(cont.) History:and significance. Expand box as necessary or add continuation pages.

This building is difficult to identify on the Compton & Dry pictorial which does not depict it with a gallery. It is shown as a wood building on the 1883 Hopkins Atlas. It is shown as a dwelling with a narrow wood gallery on the south side that widens at the east end on the 1908 Sanborn Map.

Located in an area with compromised historic context and a significant amount of new construction.

41. (cont.) Description of primary resource. Expand box as necessary, or add continuation pages.

This 2 1/2-story brick alley house flounder presents its taller wall to the street. In contrast to the usual pattern, this wall has two bays of windows at each story. These windows, as well as those on the one-bay end walls, have segmentally-arches formed of stretcher bricks and stone sills. The narrow projecting wood gallery provides access to four doors in the south wall; there is a staircase at the east end. It is sheltered by a pent roof.