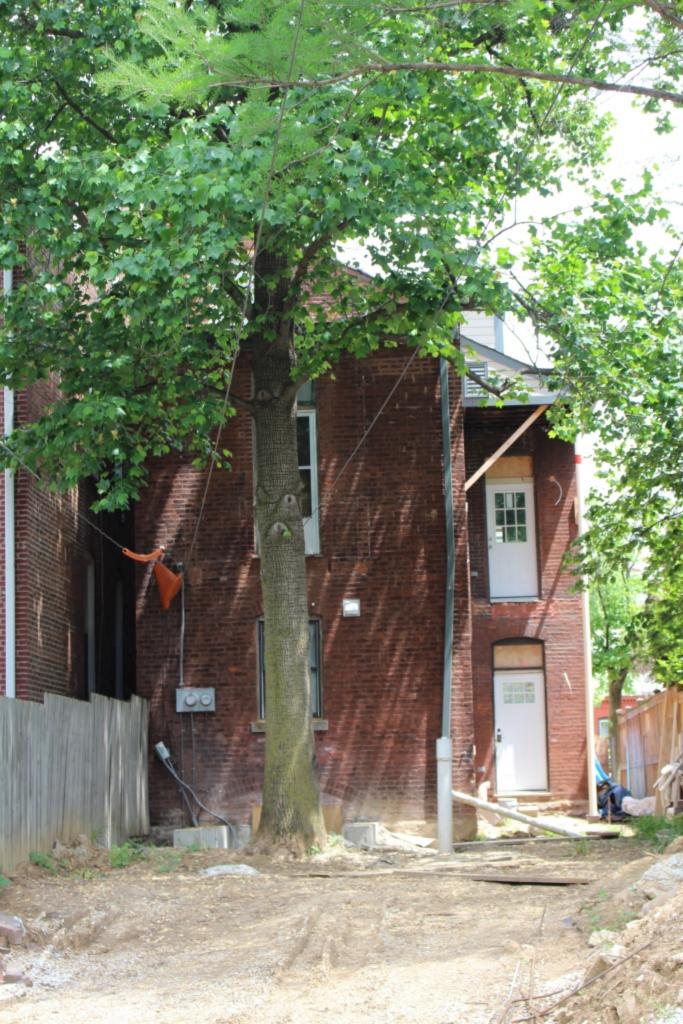

### 900 HICKORY ST

Not EndangeredGoodStructural condition at time of survey-<br/>see specifics in Field notes.Neighborhood condition at time of survey-<br/>see specifics in Field notes.GoodGood

**Field Notes** 

The original flounder hipped roof has been altered at the front of the building to incorporate a new rooftop deck. The storefornt has been replaced.