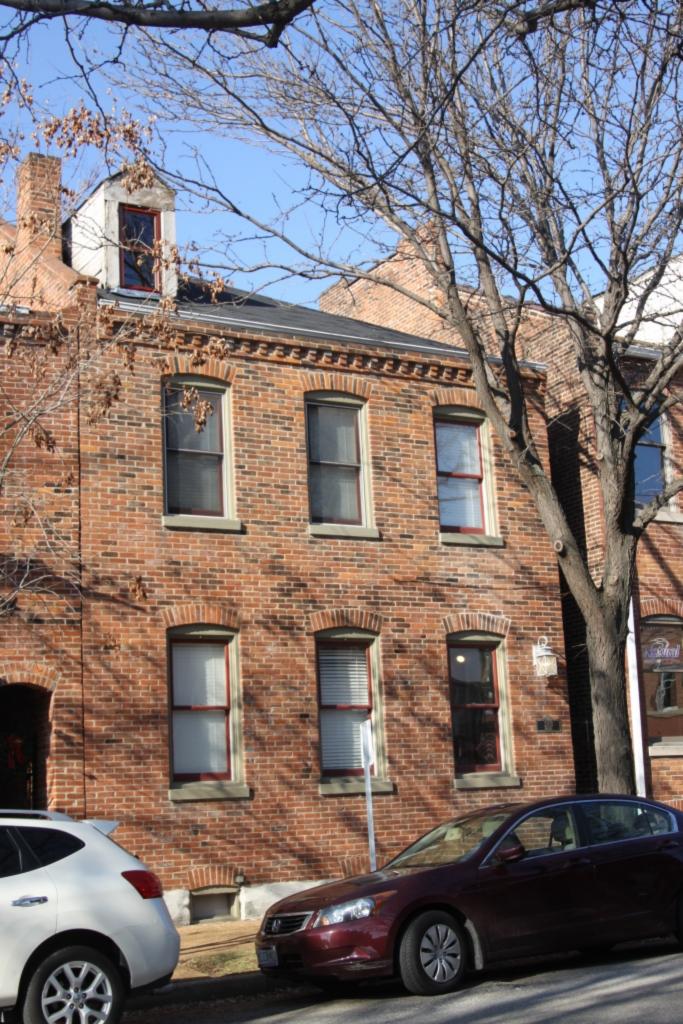

### 900 HICKORY ST

Not EndangeredGoodStructural condition at time of survey-<br/>see specifics in Field notes.Neighborhood condition at time of survey-<br/>see specifics in Field notes.GoodGood

**Field Notes** 

The original flounder hipped roof has been altered at the front of the building to incorporate a new rooftop deck. The storefornt has been replaced.

#### 41. (cont.) Description of primary resource. Expand box as necessary, or add continuation pages.

The building is a three-story corner commerical. The front, or north, facing façade has four bays. The original storefront has been removed and replaced with a modern aluminum version which has a transome bar and the rest is comprised of glass. There are three brick columns with stone capitals and bases at the ends of the first floor. There are two cast iron columns flanking the entry door. The second and third floors feature four windows at each level each with segmentally arched lintels and stone sills that are integrated into belt courses that run the length of the north and east facades. The storefront wraps abound to the first bay on the first florr of the east side of the building stopping at a brick pilaster that carries the same ornamentation as the three columns from the north side. The first floor on the east side has a single door accessed by a small stopp near the rear of the building. The door is a modern replacement. Two other small windows are situated between the door and the storefront. The second and third floors on the east side have six segmentally arched windows and stone sills that are integrated in belt courses that carried around from the front of the building. There is a small one-story brick addition off of the rear of the building.