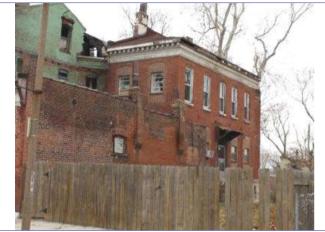

|



### St. Louis Planning and Urban Design







Sanborn Map, 1909



see specifics in Field notes.

#### Field Notes

Alterations: replacement concrete block stoop porches at side and rear; most windows made smaller in opening size with replacement sash. Maintenance needs: painting wood, pointing brick, roofing

Fair



G ■ ≰ ∯ MISSOURI DEPARTMENT OF NATURAL RESOURCES STATE HISTORIC PRESERVATION OFFICE, P.O. Box 176, Jefferson City, MO 65102

ARCHITECTURAL/HISTORIC INVENTORY FORM - Cultural Resources Office St. Louis Planning and Urban Design

### 2719 JAMES COOL PAPA BELL AV

21.(cont.) History:and significance. Expand box as necessary or add continuation pages.

Does not appear in Compton and Dry, 1875, but does in Hopkins' Atlas of 1883. Research: House constructed c. 1880. John Crouch, a drug salesman, resided at 2719 from 1881