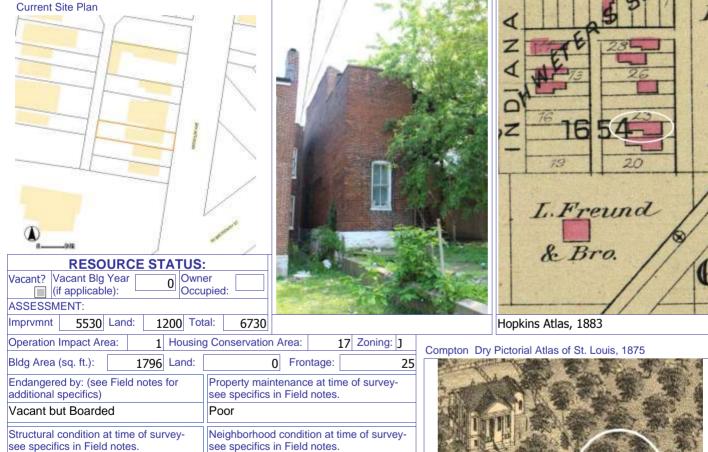

### 908 HICKORY ST

| S:<br>ner<br>cupied:                                                       |
|----------------------------------------------------------------------------|
| cupied:                                                                    |
| otal: 45050                                                                |
| otal: 45050                                                                |
|                                                                            |
| ng Conservation Area: 55 Zoning: D                                         |
| 0 Frontage: 35                                                             |
| Property maintenance at time of survey-<br>see specifics in Field notes.   |
| Excellent                                                                  |
| Neighborhood condition at time of survey-<br>see specifics in Field notes. |
| Good                                                                       |
| _11                                                                        |
|                                                                            |

## 908 HICKORY ST

21.(cont.) History:and significance. Expand box as necessary or add continuation pages.

This building lot appears to be vacant on the 1883 Hopkins atlas and there is a corresponding gap in the streetscape on the 1875 Compton & Dry pictorial. The building is shown in commercial automobile-related use on the 1909 Sanborn map, adjacent to a building used as a store.

22. (cont.) Sources of information. Expand box as necessary or add continuation pages.

Richard J. Compton & Camille N. Dry, Pictorial Atlas of St. Louis, 1875. Reprinted by McGraw-Young Publishing, 1997, Plate 26 Griffith Morgan Hopkins, Atlas of the City of St. Louis, Missouri. Philadelphia: G.M. Hopkins, 1883. Digital Date: 2010, State Historical Society of Missouri, Plate 15