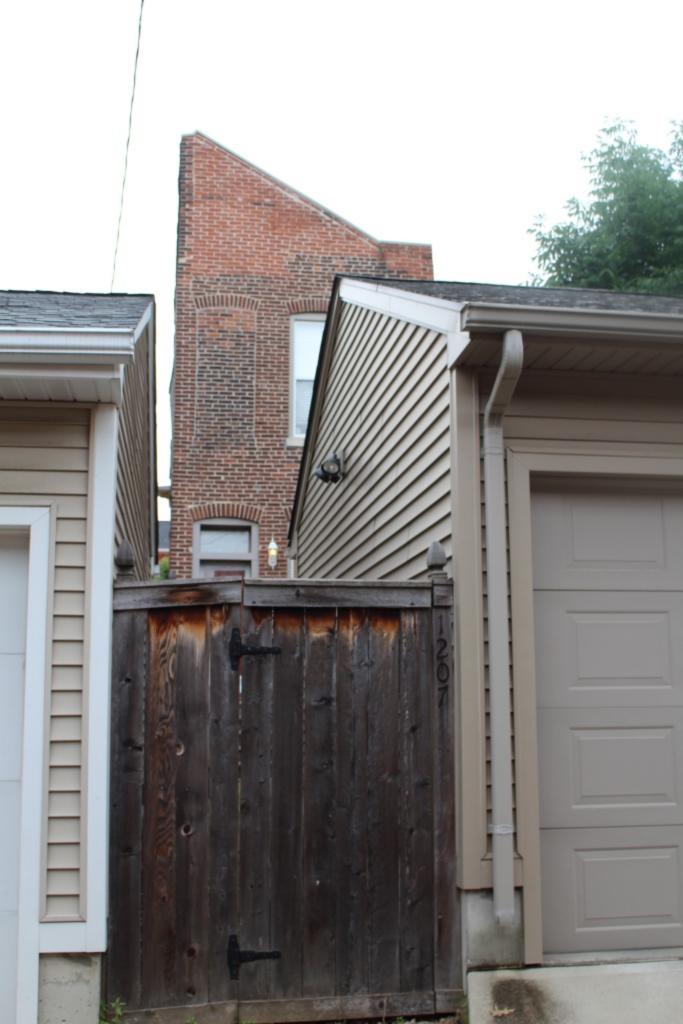

### 900 HICKORY ST

Not EndangeredGoodStructural condition at time of survey-<br/>see specifics in Field notes.Neighborhood condition at time of survey-<br/>see specifics in Field notes.GoodGood

**Field Notes** 

The original flounder hipped roof has been altered at the front of the building to incorporate a new rooftop deck. The storefornt has been replaced.