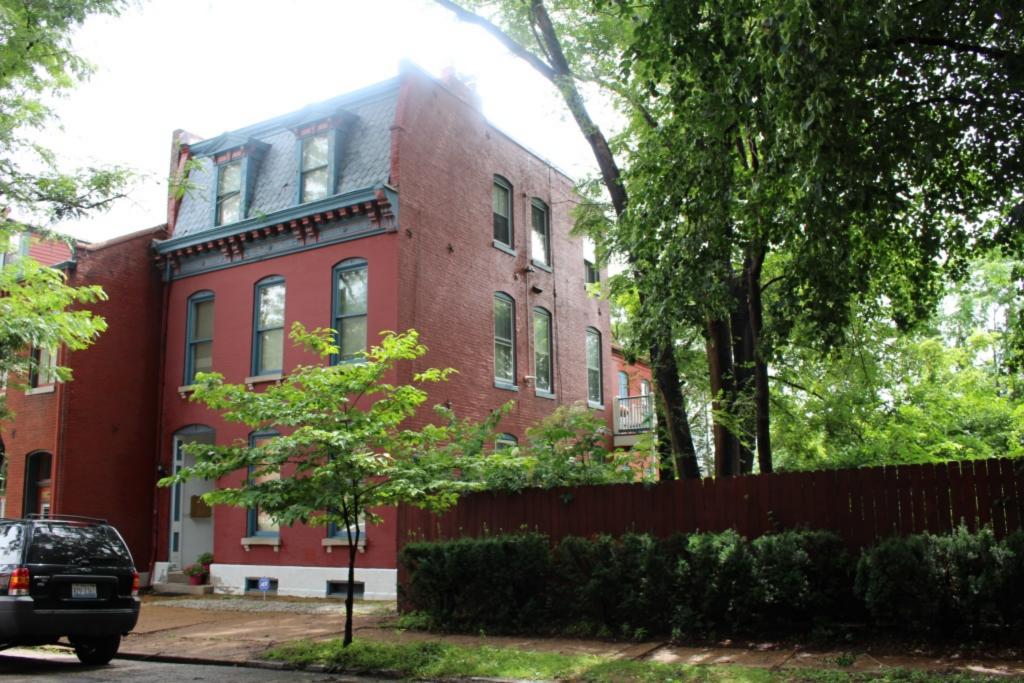

## 908 HICKORY ST

21.(cont.) History:and significance. Expand box as necessary or add continuation pages.

This building lot appears to be vacant on the 1883 Hopkins atlas and there is a corresponding gap in the streetscape on the 1875 Compton & Dry pictorial. The building is shown in commercial automobile-related use on the 1909 Sanborn map, adjacent to a building used as a store.

The front façade of the building has three bays. The first floor has an offset door on the left with two trabiated windows on to the right. The second floor fetures three windows and also has a clarestory row above the second floor. The first and second floort windows on the main façade feature decorative iron lintels and sills. The first floor lintes have decorative swag detail. The same element is also used over the front door. There is a soldier brick belt course running just above the first floor windows. There is a paired row of projecting stretcher courses between the second floor windows and the clerestory windows. A brick dentil cornice runs the length of the north and east façade. The east side of the building has three more clarestory windows situated above three of the four openings on the second floor. Two doors on the second floor enter out onto a large modern wooden deck. Two doors on the first floor on the side enter out onto a concrete patio. There are three windows on the first floor of the east side of the main block of the building. A two story flat roof addition projects off of the rear of the building. All windows nd doors on the side and rear of the building feature segmented arched windows with brick sills.