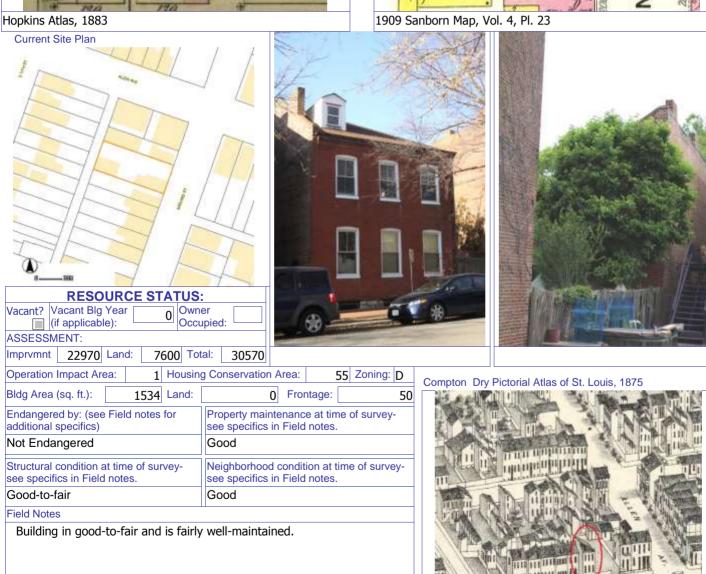

### 908 HICKORY ST

| S:<br>ner<br>cupied:                                                       |
|----------------------------------------------------------------------------|
| cupied:                                                                    |
| otal: 45050                                                                |
| otal: 45050                                                                |
|                                                                            |
| ng Conservation Area: 55 Zoning: D                                         |
| 0 Frontage: 35                                                             |
| Property maintenance at time of survey-<br>see specifics in Field notes.   |
| Excellent                                                                  |
| Neighborhood condition at time of survey-<br>see specifics in Field notes. |
| Good                                                                       |
| _11                                                                        |
|                                                                            |

## 908 HICKORY ST

21.(cont.) History:and significance. Expand box as necessary or add continuation pages.

This building lot appears to be vacant on the 1883 Hopkins atlas and there is a corresponding gap in the streetscape on the 1875 Compton & Dry pictorial. The building is shown in commercial automobile-related use on the 1909 Sanborn map, adjacent to a building used as a store.