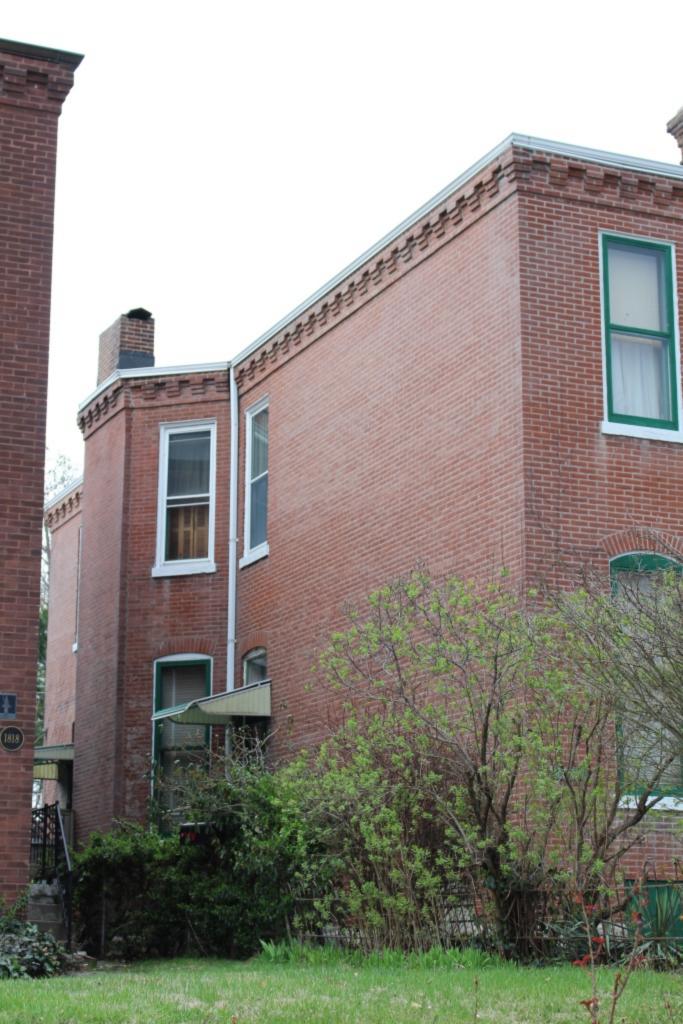

The original flounder hipped roof has been altered at the front of the building to incorporate a new rooftop deck. The storefornt has been replaced.

#### 41. (cont.) Description of primary resource. Expand box as necessary, or add continuation pages.

The building is a three-story corner commerical. The front, or north, facing façade has four bays. The original storefront has been removed and replaced with a modern aluminum version which has a transome bar and the rest is comprised of glass. There are three brick columns with stone capitals and bases at the ends of the first floor. There are two cast iron columns flanking the entry door. The second and third floors feature four windows at each level each with segmentally arched lintels and stone sills that are integrated into belt courses that run the length of the north and east facades. The storefront wraps abound to the first bay on the first florr of the east side of the building stopping at a brick pilaster that carries the same ornamentation as the three columns from the north side. The first floor on the east side has a single door accessed by a small stopp near the rear of the building. The door is a modern replacement. Two other small windows are situated between the door and the storefront. The second and third floors on the east side have six segmentally arched windows and stone sills that are integrated in belt courses that carried around from the front of the building. There is a small one-story brick addition off of the rear of the building.