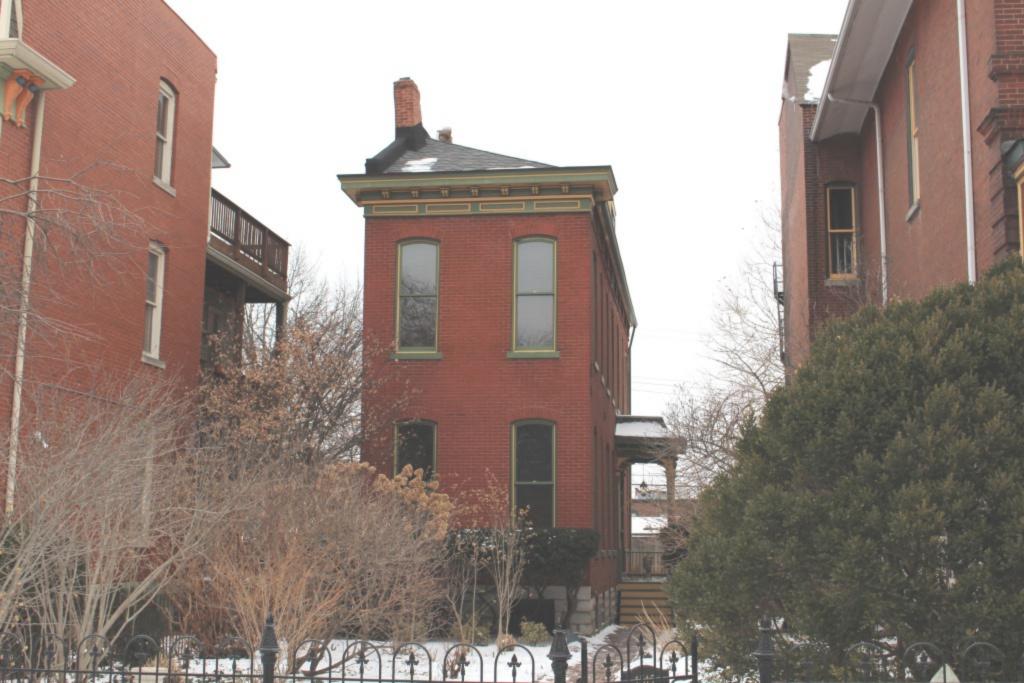

### 900 HICKORY ST

Not EndangeredGoodStructural condition at time of survey-<br/>see specifics in Field notes.Neighborhood condition at time of survey-<br/>see specifics in Field notes.GoodGood

**Field Notes** 

The original flounder hipped roof has been altered at the front of the building to incorporate a new rooftop deck. The storefornt has been replaced.

#### 41. (cont.) Description of primary resource. Expand box as necessary, or add continuation pages.

The building is a three-story corner commerical. The front, or north, facing façade has four bays. The original storefront has been removed and replaced with a modern aluminum version which has a transome bar and the rest is comprised of glass. There are three brick columns with stone capitals and bases at the ends of the first floor. There are two cast iron columns flanking the entry door. The second and third floors feature four windows at each level each with segmentally arched lintels and stone sills that are integrated into belt courses that run the length of the north and east facades. The storefront wraps abound to the first bay on the first florr of the east side of the building stopping at a brick pilaster that carries the same ornamentation as the three columns from the north side. The first floor on the east side has a single door accessed by a small stopp near the rear of the building. The door is a modern replacement. Two other small windows are situated between the door and the storefront. The second and third floors on the east side have six segmentally arched windows and stone sills that are integrated in belt courses that carried around from the front of the building. There is a small one-story brick addition off of the rear of the building.