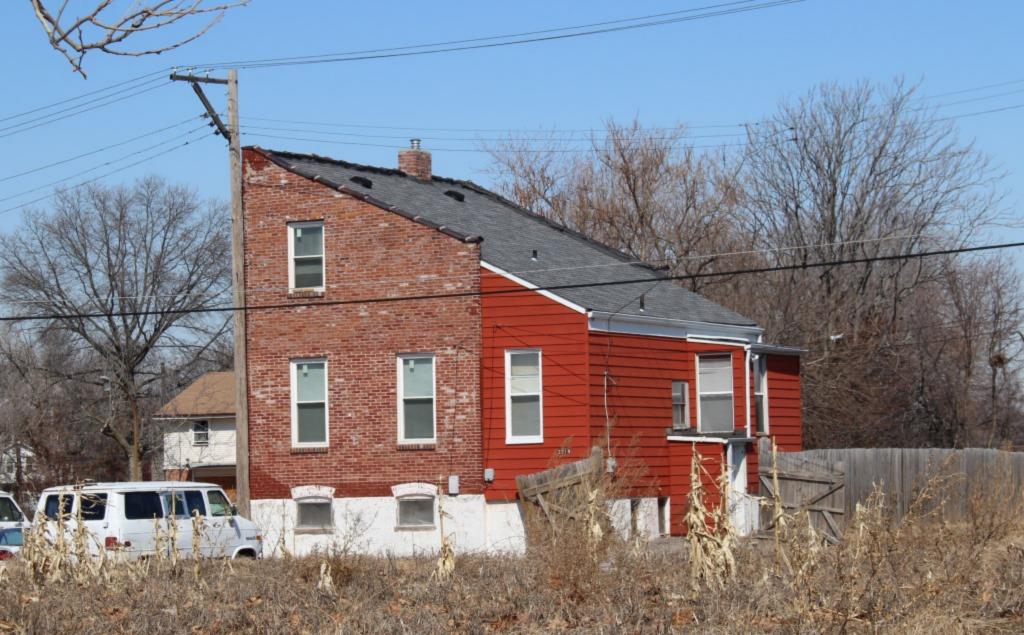

### 900 HICKORY ST

Not EndangeredGoodStructural condition at time of survey-<br/>see specifics in Field notes.Neighborhood condition at time of survey-<br/>see specifics in Field notes.GoodGood

**Field Notes** 

The original flounder hipped roof has been altered at the front of the building to incorporate a new rooftop deck. The storefornt has been replaced.

#### 41. (cont.) Description of primary resource. Expand box as necessary, or add continuation pages.

The building is a three-story corner commerical. The front, or north, facing façade has four bays. The original storefront has been removed and replaced with a modern aluminum version which has a transome bar and the rest is comprised of glass. There are three brick columns with stone capitals and bases at the ends of the first floor. There are two cast iron columns flanking the entry door. The second and third floors feature four windows at each level each with segmentally arched lintels and stone sills that are integrated into belt courses that run the length of the north and east facades. The storefront wraps abound to the first bay on the first florr of the east side of the building stopping at a brick pilaster that carries the same ornamentation as the three columns from the north side. The first floor on the east side has a single door accessed by a small stopp near the rear of the building. The door is a modern replacement. Two other small windows are situated between the door and the storefront. The second and third floors on the east side have six segmentally arched windows and stone sills that are integrated in belt courses that carried around from the front of the building. There is a small one-story brick addition off of the rear of the building.