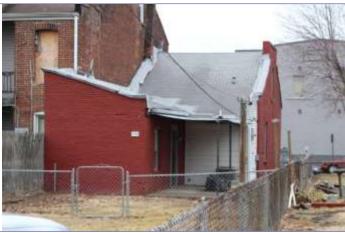

### 900 HICKORY ST

Not EndangeredGoodStructural condition at time of survey-<br/>see specifics in Field notes.Neighborhood condition at time of survey-<br/>see specifics in Field notes.GoodGood

**Field Notes** 

The original flounder hipped roof has been altered at the front of the building to incorporate a new rooftop deck. The storefornt has been replaced.