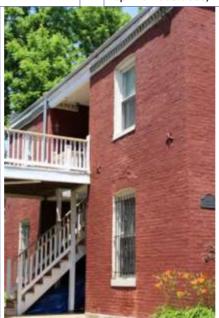

The original flounder hipped roof has been altered at the front of the building to incorporate a new rooftop deck. The storefornt has been replaced.

#### 41. (cont.) Description of primary resource. Expand box as necessary, or add continuation pages.

The building is a three-story corner commerical. The front, or north, facing façade has four bays. The original storefront has been removed and replaced with a modern aluminum version which has a transome bar and the rest is comprised of glass. There are three brick columns with stone capitals and bases at the ends of the first floor. There are two cast iron columns flanking the entry door. The second and third floors feature four windows at each level each with segmentally arched lintels and stone sills that are integrated into belt courses that run the length of the north and east facades. The storefront wraps abound to the first bay on the first florr of the east side of the building stopping at a brick pilaster that carries the same ornamentation as the three columns from the north side. The first floor on the east side has a single door accessed by a small stopp near the rear of the building. The door is a modern replacement. Two other small windows are situated between the door and the storefront. The second and third floors on the east side have six segmentally arched windows and stone sills that are integrated in belt courses that carried around from the front of the building. There is a small one-story brick addition off of the rear of the building.