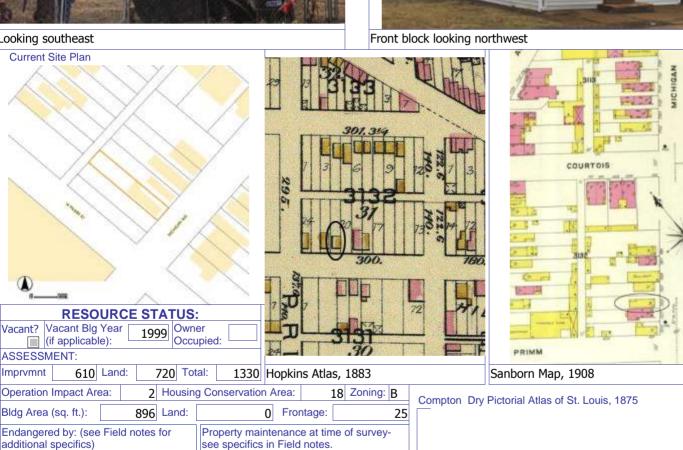

## 900 HICKORY ST

21.(cont.) History:and significance. Expand box as necessary or add continuation pages.

The building appears in the Compton & Dry atlas, dating its construction prior to 1875. The National Register nomination form for the Soulard-Page district mentions 900 Hickory as having been constructed in the 1860s.

#### 22. (cont.) Sources of information. Expand box as necessary or add continuation pages.

Stiritz, Mary M. and Porter, Jane M., Landmarks Association of St. Louis, Inc.: Historic Resources of LaSalle Park, St. Louis Multiple Resource Document: Soulard-Page Historic District National Register Nomination Form, 18 April 1983.

Compton Dry Pictorial Atlas of St. Louis, 1875