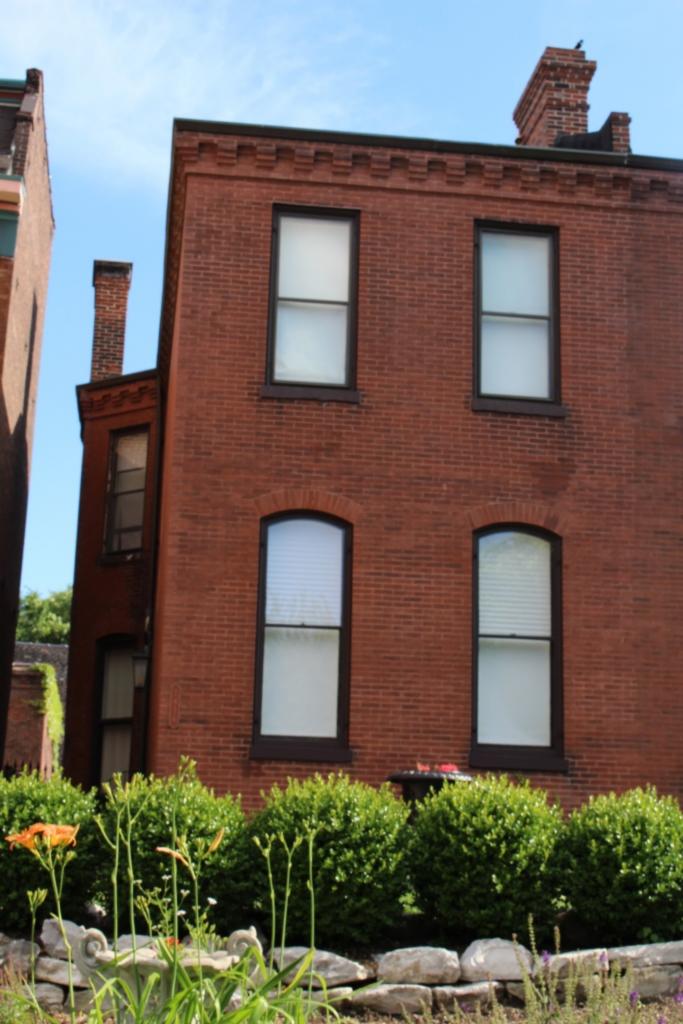

### 900 HICKORY ST

Not EndangeredGoodStructural condition at time of survey-<br/>see specifics in Field notes.Neighborhood condition at time of survey-<br/>see specifics in Field notes.GoodGood

**Field Notes** 

The original flounder hipped roof has been altered at the front of the building to incorporate a new rooftop deck. The storefornt has been replaced.

#### 41. (cont.) Description of primary resource. Expand box as necessary, or add continuation pages.

The building is a three-story corner commerical. The front, or north, facing façade has four bays. The original storefront has been removed and replaced with a modern aluminum version which has a transome bar and the rest is comprised of glass. There are three brick columns with stone capitals and bases at the ends of the first floor. There are two cast iron columns flanking the entry door. The second and third floors feature four windows at each level each with segmentally arched lintels and stone sills that are integrated into belt courses that run the length of the north and east facades. The storefront wraps abound to the first bay on the first florr of the east side of the building stopping at a brick pilaster that carries the same ornamentation as the three columns from the north side. The first floor on the east side has a single door accessed by a small stopp near the rear of the building. The door is a modern replacement. Two other small windows are situated between the door and the storefront. The second and third floors on the east side have six segmentally arched windows and stone sills that are integrated in belt courses that carried around from the front of the building. There is a small one-story brick addition off of the rear of the building.