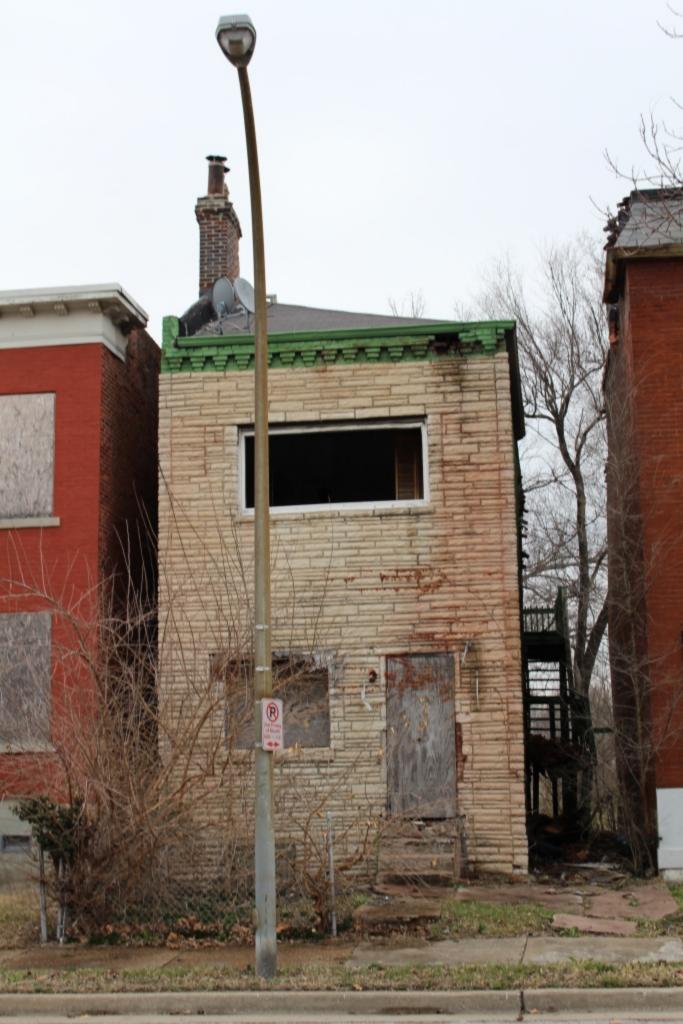

The front façade of the building has three bays. The first floor has an offset door on the left with two trabiated windows on to the right. The second floor fetures three windows and also has a clarestory row above the second floor. The first and second floort windows on the main façade feature decorative iron lintels and sills. The first floor lintes have decorative swag detail. The same element is also used over the front door. There is a soldier brick belt course running just above the first floor windows. There is a paired row of projecting stretcher courses between the second floor windows and the clerestory windows. A brick dentil cornice runs the length of the north and east façade. The east side of the building has three more clarestory windows situated above three of the four openings on the second floor. Two doors on the second floor enter out onto a large modern wooden deck. Two doors on the first floor on the side enter out onto a concrete patio. There are three windows on the first floor of the east side of the main block of the building. A two story flat roof addition projects off of the rear of the building. All windows nd doors on the side and rear of the building feature segmented arched windows with brick sills.