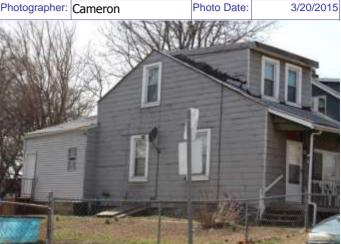

### 900 HICKORY ST

Not EndangeredGoodStructural condition at time of survey-<br/>see specifics in Field notes.Neighborhood condition at time of survey-<br/>see specifics in Field notes.GoodGood

**Field Notes** 

The original flounder hipped roof has been altered at the front of the building to incorporate a new rooftop deck. The storefornt has been replaced.