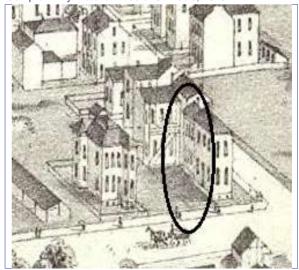

## 900 HICKORY ST

21.(cont.) History:and significance. Expand box as necessary or add continuation pages.

The building appears in the Compton & Dry atlas, dating its construction prior to 1875. The National Register nomination form for the Soulard-Page district mentions 900 Hickory as having been constructed in the 1860s.

#### 22. (cont.) Sources of information. Expand box as necessary or add continuation pages.

Stiritz, Mary M. and Porter, Jane M., Landmarks Association of St. Louis, Inc.: Historic Resources of LaSalle Park, St. Louis Multiple Resource Document: Soulard-Page Historic District National Register Nomination Form, 18 April 1983.