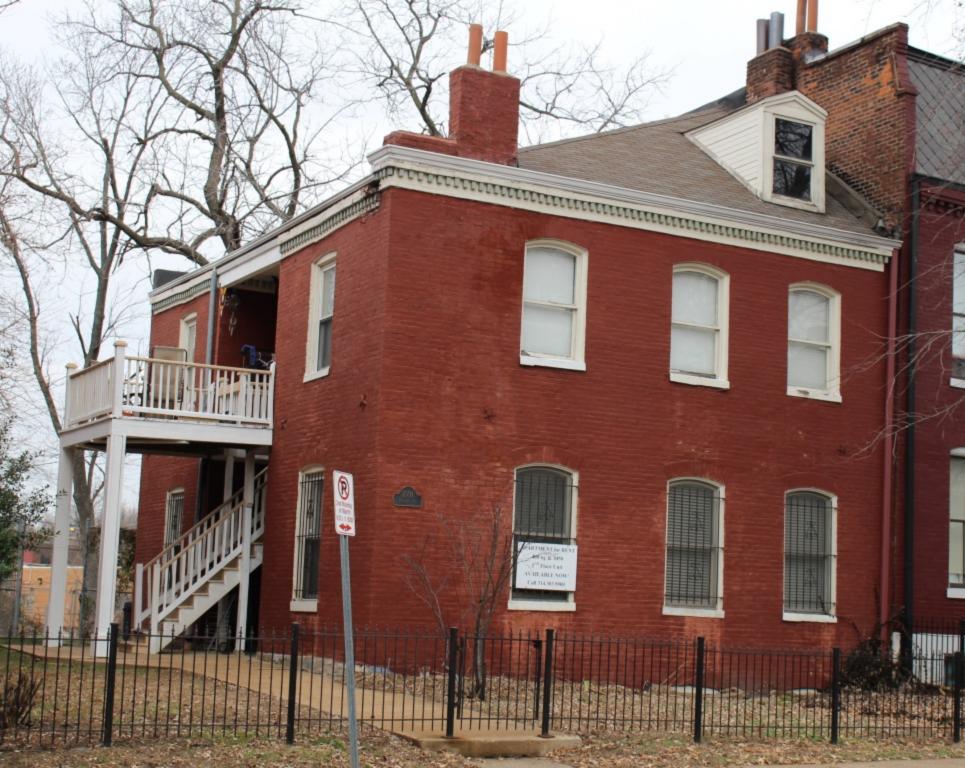

The original flounder hipped roof has been altered at the front of the building to incorporate a new rooftop deck. The storefornt has been replaced.

#### 41. (cont.) Description of primary resource. Expand box as necessary, or add continuation pages.

The building is a three-story corner commerical. The front, or north, facing façade has four bays. The original storefront has been removed and replaced with a modern aluminum version which has a transome bar and the rest is comprised of glass. There are three brick columns with stone capitals and bases at the ends of the first floor. There are two cast iron columns flanking the entry door. The second and third floors feature four windows at each level each with segmentally arched lintels and stone sills that are integrated into belt courses that run the length of the north and east facades. The storefront wraps abound to the first bay on the first florr of the east side of the building stopping at a brick pilaster that carries the same ornamentation as the three columns from the north side. The first floor on the east side has a single door accessed by a small stopp near the rear of the building. The door is a modern replacement. Two other small windows are situated between the door and the storefront. The second and third floors on the east side have six segmentally arched windows and stone sills that are integrated in belt courses that carried around from the front of the building. There is a small one-story brick addition off of the rear of the building.