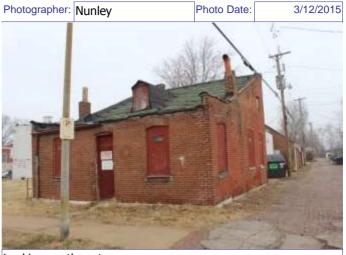

### 900 HICKORY ST

Not EndangeredGoodStructural condition at time of survey-<br/>see specifics in Field notes.Neighborhood condition at time of survey-<br/>see specifics in Field notes.GoodGood

**Field Notes** 

The original flounder hipped roof has been altered at the front of the building to incorporate a new rooftop deck. The storefornt has been replaced.