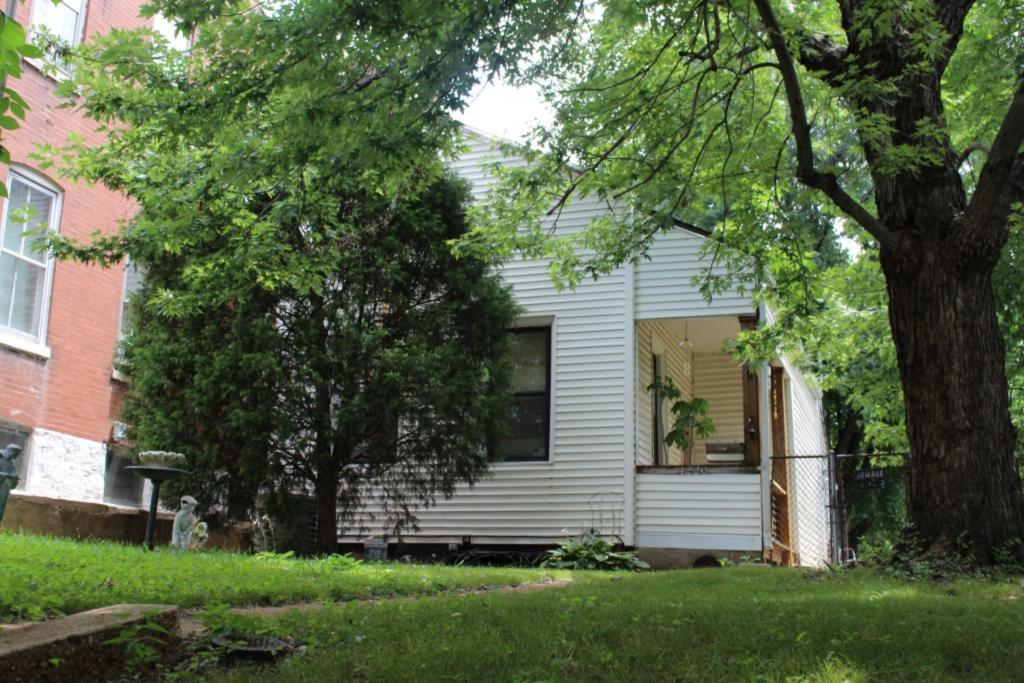

### 900 HICKORY ST

Not EndangeredGoodStructural condition at time of survey-<br/>see specifics in Field notes.Neighborhood condition at time of survey-<br/>see specifics in Field notes.GoodGood

**Field Notes** 

The original flounder hipped roof has been altered at the front of the building to incorporate a new rooftop deck. The storefornt has been replaced.