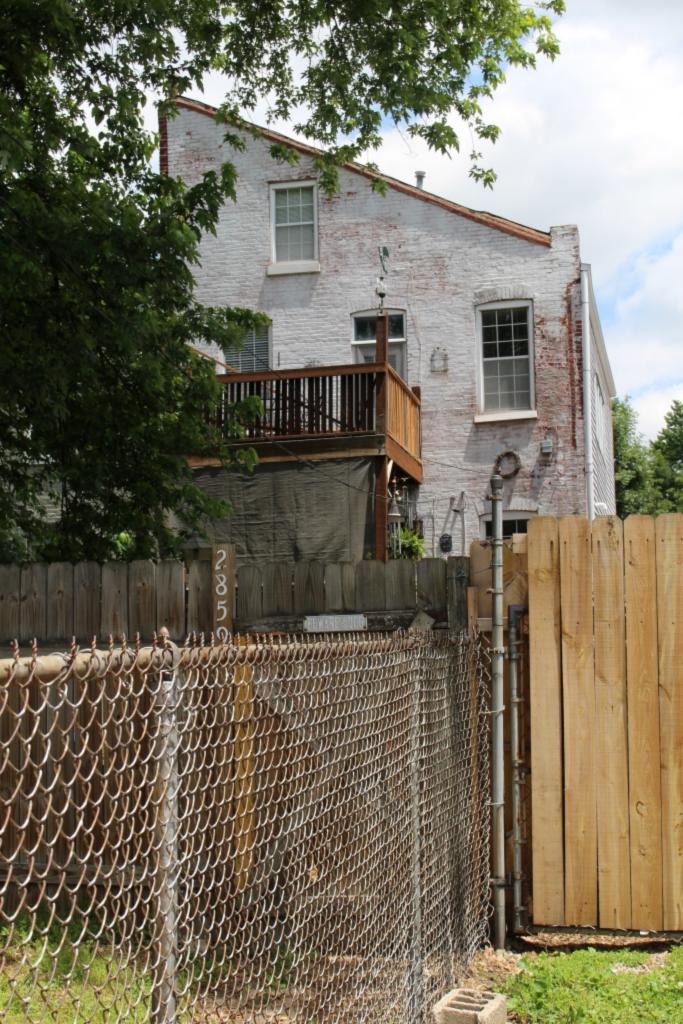

### 908 HICKORY ST

| S:<br>ner<br>cupied:                                                       |
|----------------------------------------------------------------------------|
| cupied:                                                                    |
| otal: 45050                                                                |
| otal: 45050                                                                |
|                                                                            |
| ng Conservation Area: 55 Zoning: D                                         |
| 0 Frontage: 35                                                             |
| Property maintenance at time of survey-<br>see specifics in Field notes.   |
| Excellent                                                                  |
| Neighborhood condition at time of survey-<br>see specifics in Field notes. |
| Good                                                                       |
| _11                                                                        |
|                                                                            |

The front façade of the building has three bays. The first floor has an offset door on the left with two trabiated windows on to the right. The second floor fetures three windows and also has a clarestory row above the second floor. The first and second floort windows on the main façade feature decorative iron lintels and sills. The first floor lintes have decorative swag detail. The same element is also used over the front door. There is a soldier brick belt course running just above the first floor windows. There is a paired row of projecting stretcher courses between the second floor windows and the clerestory windows. A brick dentil cornice runs the length of the north and east façade. The east side of the building has three more clarestory windows situated above three of the four openings on the second floor. Two doors on the second floor enter out onto a large modern wooden deck. Two doors on the first floor on the side enter out onto a concrete patio. There are three windows on the first floor of the east side of the main block of the building. A two story flat roof addition projects off of the rear of the building. All windows nd doors on the side and rear of the building feature segmented arched windows with brick sills.