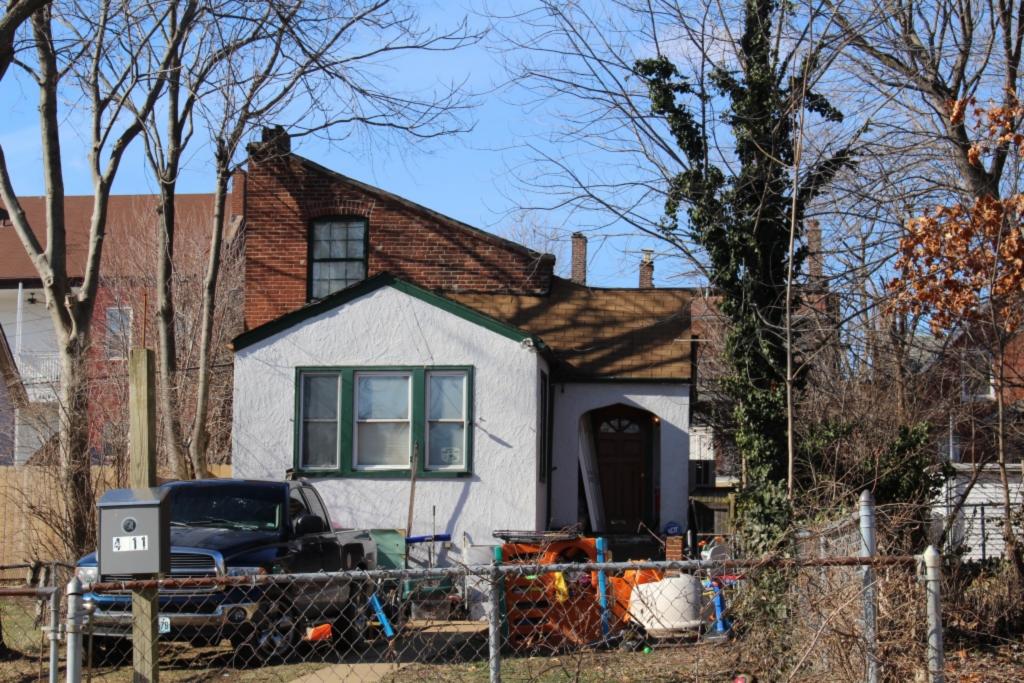

### 900 HICKORY ST

Not EndangeredGoodStructural condition at time of survey-<br/>see specifics in Field notes.Neighborhood condition at time of survey-<br/>see specifics in Field notes.GoodGood

**Field Notes** 

The original flounder hipped roof has been altered at the front of the building to incorporate a new rooftop deck. The storefornt has been replaced.

#### 41. (cont.) Description of primary resource. Expand box as necessary, or add continuation pages.

The building is a three-story corner commerical. The front, or north, facing façade has four bays. The original storefront has been removed and replaced with a modern aluminum version which has a transome bar and the rest is comprised of glass. There are three brick columns with stone capitals and bases at the ends of the first floor. There are two cast iron columns flanking the entry door. The second and third floors feature four windows at each level each with segmentally arched lintels and stone sills that are integrated into belt courses that run the length of the north and east facades. The storefront wraps abound to the first bay on the first florr of the east side of the building stopping at a brick pilaster that carries the same ornamentation as the three columns from the north side. The first floor on the east side has a single door accessed by a small stopp near the rear of the building. The door is a modern replacement. Two other small windows are situated between the door and the storefront. The second and third floors on the east side have six segmentally arched windows and stone sills that are integrated in belt courses that carried around from the front of the building. There is a small one-story brick addition off of the rear of the building.