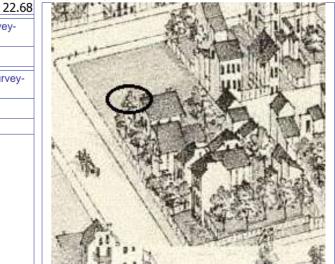

Conservation Area: 85 Zoning: C                                          |
| Bldg Area (sq. ft.): 1604 Land:                                          | 0 Frontage: 22.6                                                           |
| Endangered by: (see Field notes for additional specifics)                | Property maintenance at time of survey-<br>see specifics in Field notes.   |
| Not Endangered                                                           | good                                                                       |
| Structural condition at time of survey-<br>see specifics in Field notes. | Neighborhood condition at time of survey-<br>see specifics in Field notes. |

good

MCNAdoRem 1396 R 1396 R 1394 00

Hopkins Atlas Pl 17

Compton Dry Pictorial Atlas of St. Louis, 1875





# ARCHITECTURAL/HISTORIC INVENTORY FORM - Cultural Resources Office St. Louis Planning and Urban Design

## 2436 MCNAIR AV

21.(cont.) History:and significance. Expand box as necessary or add continuation pages.

The corner of McNair and Victor on this block is one of the undeveloped areas show on the 1875 Compton & Dry Pictorial. While the front buildings of the corner appear on the 1883 atlas, the alley ones do not. The small flounder appears on the 1909 Sanborn Map adjacent to a building that extends to the alley and a one-story frame building between it and Victor. The Benton Park Historic District map does not assign a date to this building. The Benton Park Historic District nomination does not contain any specific informatin about this property.

22. (cont.) Sources of informatio