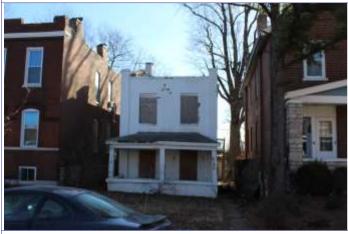

### 908 HICKORY ST

| S:<br>ner<br>cupied:                                                       |
|----------------------------------------------------------------------------|
| cupied:                                                                    |
| otal: 45050                                                                |
| otal: 45050                                                                |
|                                                                            |
| ng Conservation Area: 55 Zoning: D                                         |
| 0 Frontage: 35                                                             |
| Property maintenance at time of survey-<br>see specifics in Field notes.   |
| Excellent                                                                  |
| Neighborhood condition at time of survey-<br>see specifics in Field notes. |
| Good                                                                       |
| _11                                                                        |
|                                                                            |