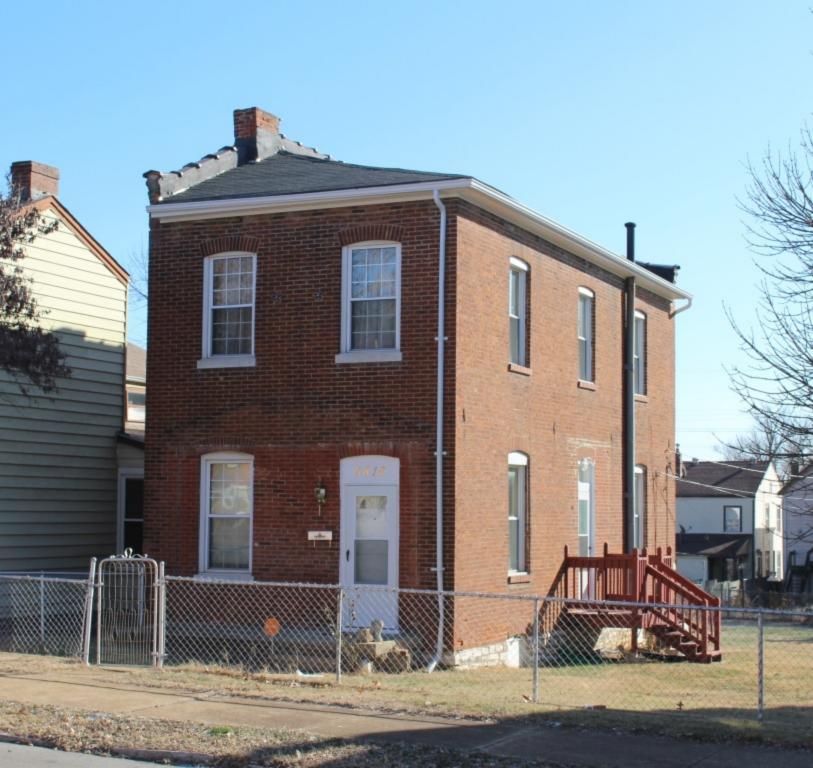

### 900 HICKORY ST

Not EndangeredGoodStructural condition at time of survey-<br/>see specifics in Field notes.Neighborhood condition at time of survey-<br/>see specifics in Field notes.GoodGood

**Field Notes** 

The original flounder hipped roof has been altered at the front of the building to incorporate a new rooftop deck. The storefornt has been replaced.

#### 41. (cont.) Description of primary resource. Expand box as necessary, or add continuation pages.

The building is a three-story corner commerical. The front, or north, facing façade has four bays. The original storefront has been removed and replaced with a modern aluminum version which has a transome bar and the rest is comprised of glass. There are three brick columns with stone capitals and bases at the ends of the first floor. There are two cast iron columns flanking the entry door. The second and third floors feature four windows at each level each with segmentally arched lintels and stone sills that are integrated into belt courses that run the length of the north and east facades. The storefront wraps abound to the first bay on the first florr of the east side of the building stopping at a brick pilaster that carries the same ornamentation as the three columns from the north side. The first floor on the east side has a single door accessed by a small stopp near the rear of the building. The door is a modern replacement. Two other small windows are situated between the door and the storefront. The second and third floors on the east side have six segmentally arched windows and stone sills that are integrated in belt courses that carried around from the front of the building. There is a small one-story brick addition off of the rear of the building.