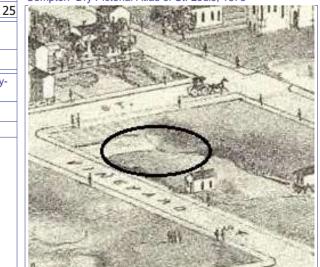

## 900 HICKORY ST

21.(cont.) History:and significance. Expand box as necessary or add continuation pages.

The building appears in the Compton & Dry atlas, dating its construction prior to 1875. The National Register nomination form for the Soulard-Page district mentions 900 Hickory as having been constructed in the 1860s.