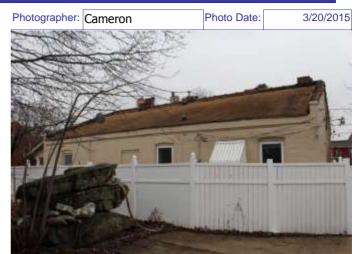

### 908 HICKORY ST

| S:<br>ner<br>cupied:                                                       |
|----------------------------------------------------------------------------|
| cupied:                                                                    |
| otal: 45050                                                                |
| otal: 45050                                                                |
|                                                                            |
| ng Conservation Area: 55 Zoning: D                                         |
| 0 Frontage: 35                                                             |
| Property maintenance at time of survey-<br>see specifics in Field notes.   |
| Excellent                                                                  |
| Neighborhood condition at time of survey-<br>see specifics in Field notes. |
| Good                                                                       |
| _11                                                                        |
|                                                                            |