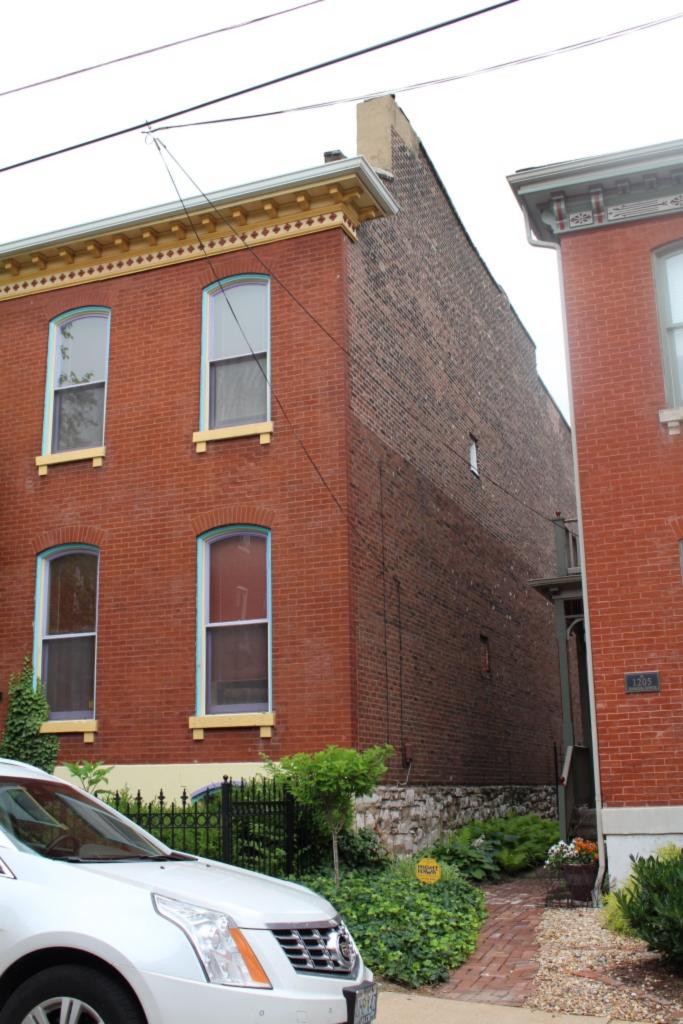

### 908 HICKORY ST

| S:<br>ner<br>cupied:                                                       |
|----------------------------------------------------------------------------|
| cupied:                                                                    |
| otal: 45050                                                                |
| otal: 45050                                                                |
|                                                                            |
| ng Conservation Area: 55 Zoning: D                                         |
| 0 Frontage: 35                                                             |
| Property maintenance at time of survey-<br>see specifics in Field notes.   |
| Excellent                                                                  |
| Neighborhood condition at time of survey-<br>see specifics in Field notes. |
| Good                                                                       |
| _11                                                                        |
|                                                                            |

The front façade of the building has three bays. The first floor has an offset door on the left with two trabiated windows on to the right. The second floor fetures three windows and also has a clarestory row above the second floor. The first and second floort windows on the main façade feature decorative iron lintels and sills. The first floor lintes have decorative swag detail. The same element is also used over the front door. There is a soldier brick belt course running just above the first floor windows. There is a paired row of projecting stretcher courses between the second floor windows and the clerestory windows. A brick dentil cornice runs the length of the north and east façade. The east side of the building has three more clarestory windows situated above three of the four openings on the second floor. Two doors on the second floor enter out onto a large modern wooden deck. Two doors on the first floor on the side enter out onto a concrete patio. There are three windows on the first floor of the east side of the main block of the building. A two story flat roof addition projects off of the rear of the building. All windows nd doors on the side and rear of the building feature segmented arched windows with brick sills.