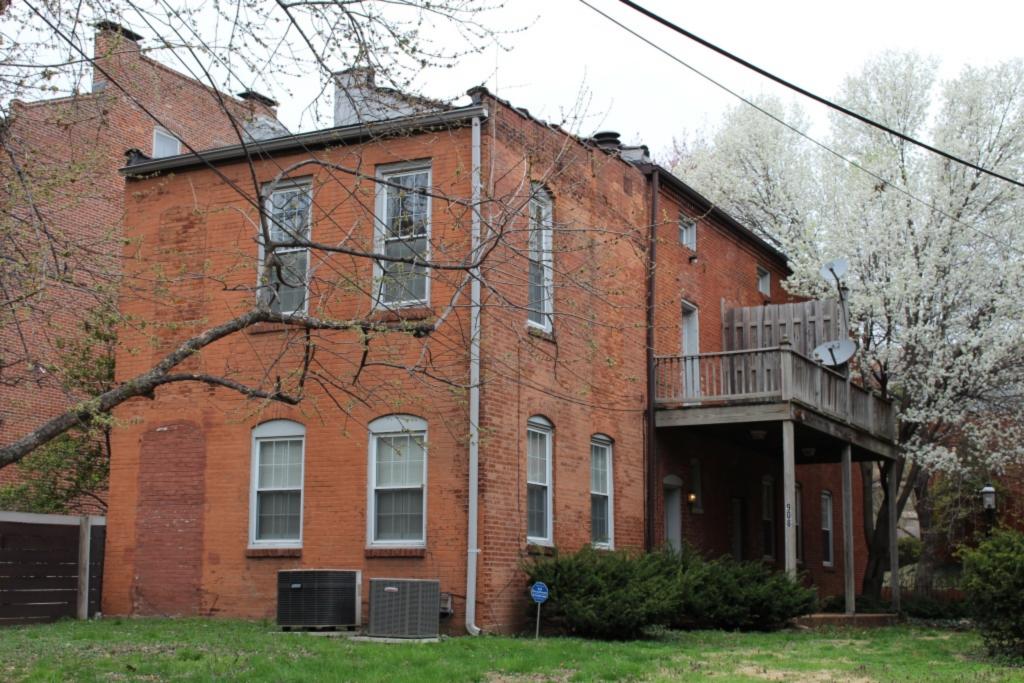

### 900 HICKORY ST

Not EndangeredGoodStructural condition at time of survey-<br/>see specifics in Field notes.Neighborhood condition at time of survey-<br/>see specifics in Field notes.GoodGood

**Field Notes** 

The original flounder hipped roof has been altered at the front of the building to incorporate a new rooftop deck. The storefornt has been replaced.