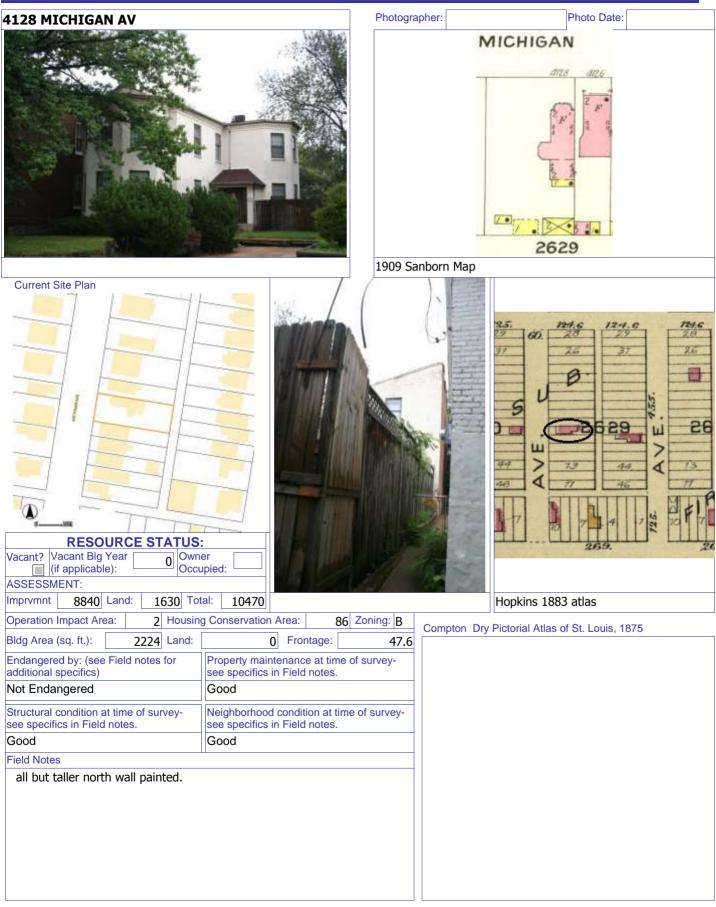

### 900 HICKORY ST

Not EndangeredGoodStructural condition at time of survey-<br/>see specifics in Field notes.Neighborhood condition at time of survey-<br/>see specifics in Field notes.GoodGood

**Field Notes** 

#### 41. (cont.) Description of primary resource. Expand box as necessary, or add continuation pages.

The building is a three-story corner commerical. The front, or north, facing façade has four bays. The original storefront has been removed and replaced with a modern aluminum version which has a transome bar and the rest is comprised of glass. There are three brick columns with stone capitals and bases at the ends of the first floor. There are two cast iron columns flanking the entry door. The second and third floors feature four windows at each level each with segmentally arched lintels and stone sills that are integrated into belt courses that run the length of the north and east facades. The storefront wraps abound to the first bay on the first florr of the east side of the building stopping at a brick pilaster that carries the same ornamentation as the three columns from the north side. The first floor on the east side has a single door accessed by a small stopp near the rear of the building. The door is a modern replacement. Two other small windows are situated between the door and the storefront. The second and third floors on the east side have six segmentally arched windows and stone sills that are integrated in belt courses that carried around from the front of the building. There is a small one-story brick addition off of the rear of the building.