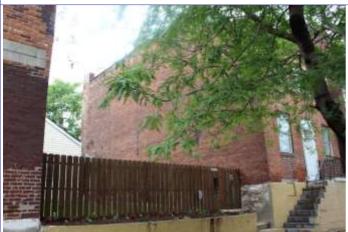

The original flounder hipped roof has been altered at the front of the building to incorporate a new rooftop deck. The storefornt has been replaced.

#### 41. (cont.) Description of primary resource. Expand box as necessary, or add continuation pages.

The building is a three-story corner commerical. The front, or north, facing façade has four bays. The original storefront has been removed and replaced with a modern aluminum version which has a transome bar and the rest is comprised of glass. There are three brick columns with stone capitals and bases at the ends of the first floor. There are two cast iron columns flanking the entry door. The second and third floors feature four windows at each level each with segmentally arched lintels and stone sills that are integrated into belt courses that run the length of the north and east facades. The storefront wraps abound to the first bay on the first florr of the east side of the building stopping at a brick pilaster that carries the same ornamentation as the three columns from the north side. The first floor on the east side has a single door accessed by a small stopp near the rear of the building. The door is a modern replacement. Two other small windows are situated between the door and the storefront. The second and third floors on the east side have six segmentally arched windows and stone sills that are integrated in belt courses that carried around from the front of the building. There is a small one-story brick addition off of the rear of the building.