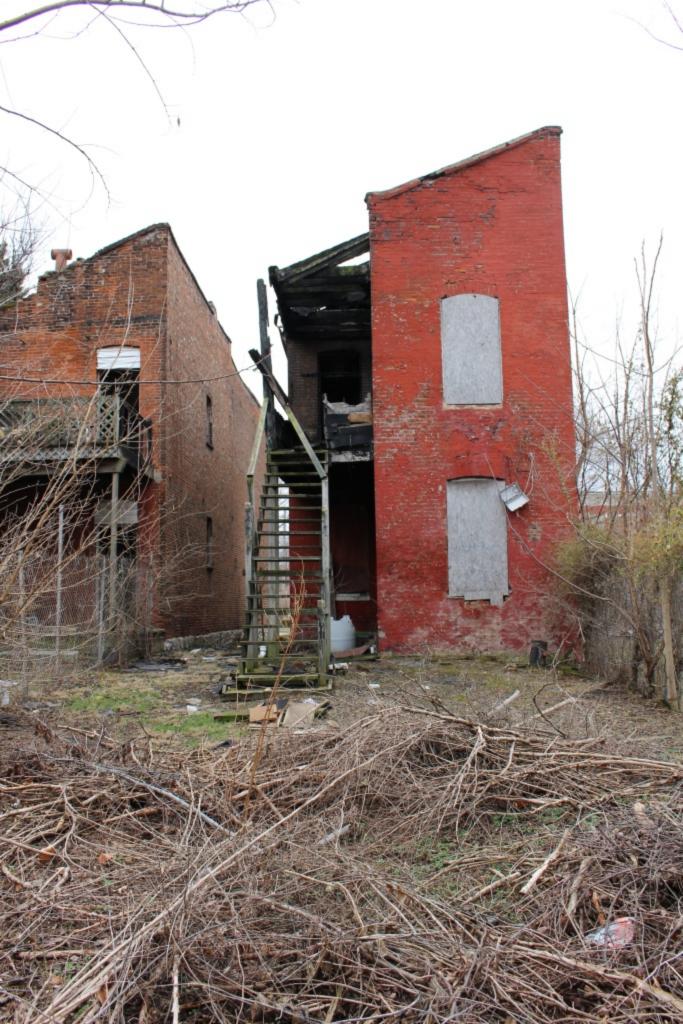

### 900 HICKORY ST

Not EndangeredGoodStructural condition at time of survey-<br/>see specifics in Field notes.Neighborhood condition at time of survey-<br/>see specifics in Field notes.GoodGood

**Field Notes** 

The original flounder hipped roof has been altered at the front of the building to incorporate a new rooftop deck. The storefornt has been replaced.