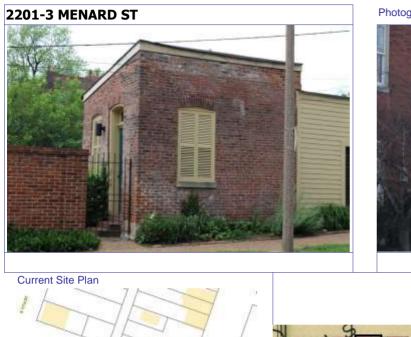

#### 41. (cont.) Description of primary resource. Expand box as necessary, or add continuation pages.

The building is a three-story corner commerical. The front, or north, facing façade has four bays. The original storefront has been removed and replaced with a modern aluminum version which has a transome bar and the rest is comprised of glass. There are three brick columns with stone capitals and bases at the ends of the first floor. There are two cast iron columns flanking the entry door. The second and third floors feature four windows at each level each with segmentally arched lintels and stone sills that are integrated into belt courses that run the length of the north and east facades. The storefront wraps abound to the first bay on the first florr of the east side of the building stopping at a brick pilaster that carries the same ornamentation as the three columns from the north side. The first floor on the east side has a single door accessed by a small stopp near the rear of the building. The door is a modern replacement. Two other small windows are situated between the door and the storefront. The second and third floors on the east side have six segmentally arched windows and stone sills that are integrated in belt courses that carried around from the front of the building. There is a small one-story brick addition off of the rear of the building.