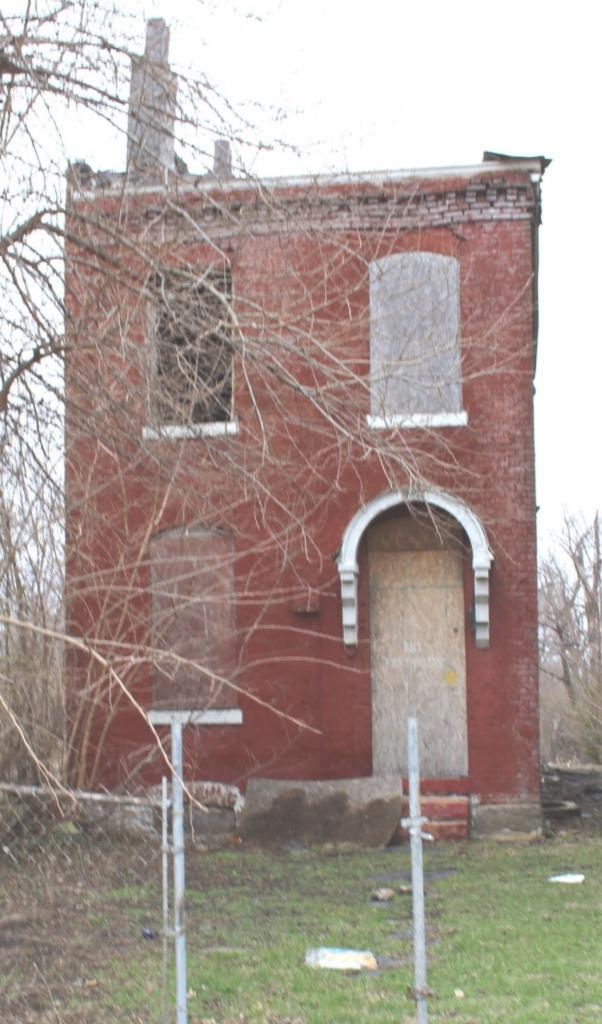

### 900 HICKORY ST

Not EndangeredGoodStructural condition at time of survey-<br/>see specifics in Field notes.Neighborhood condition at time of survey-<br/>see specifics in Field notes.GoodGood

**Field Notes** 

The original flounder hipped roof has been altered at the front of the building to incorporate a new rooftop deck. The storefornt has been replaced.

#### 41. (cont.) Description of primary resource. Expand box as necessary, or add continuation pages.

The building is a three-story corner commerical. The front, or north, facing façade has four bays. The original storefront has been removed and replaced with a modern aluminum version which has a transome bar and the rest is comprised of glass. There are three brick columns with stone capitals and bases at the ends of the first floor. There are two cast iron columns flanking the entry door. The second and third floors feature four windows at each level each with segmentally arched lintels and stone sills that are integrated into belt courses that run the length of the north and east facades. The storefront wraps abound to the first bay on the first florr of the east side of the building stopping at a brick pilaster that carries the same ornamentation as the three columns from the north side. The first floor on the east side has a single door accessed by a small stopp near the rear of the building. The door is a modern replacement. Two other small windows are situated between the door and the storefront. The second and third floors on the east side have six segmentally arched windows and stone sills that are integrated in belt courses that carried around from the front of the building. There is a small one-story brick addition off of the rear of the building.