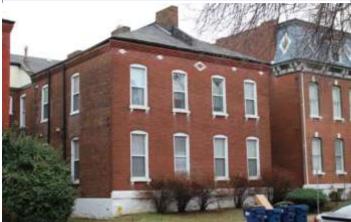

### 908 HICKORY ST

| S:<br>ner<br>cupied:                                                       |
|----------------------------------------------------------------------------|
| cupied:                                                                    |
| otal: 45050                                                                |
| otal: 45050                                                                |
|                                                                            |
| ng Conservation Area: 55 Zoning: D                                         |
| 0 Frontage: 35                                                             |
| Property maintenance at time of survey-<br>see specifics in Field notes.   |
| Excellent                                                                  |
| Neighborhood condition at time of survey-<br>see specifics in Field notes. |
| Good                                                                       |
| _11                                                                        |
|                                                                            |

The front façade of the building has three bays. The first floor has an offset door on the left with two trabiated windows on to the right. The second floor fetures three windows and also has a clarestory row above the second floor. The first and second floort windows on the main façade feature decorative iron lintels and sills. The first floor lintes have decorative swag detail. The same element is also used over the front door. There is a soldier brick belt course running just above the first floor windows. There is a paired row of projecting stretcher courses between the second floor windows and the clerestory windows. A brick dentil cornice runs the length of the north and east façade. The east side of the building has three more clarestory windows situated above three of the four openings on the second floor. Two doors on the second floor enter out onto a large modern wooden deck. Two doors on the first floor on the side enter out onto a concrete patio. There are three windows on the first floor of the east side of the main block of the building. A two story flat roof addition projects off of the rear of the building. All windows nd doors on the side and rear of the building feature segmented arched windows with brick sills.