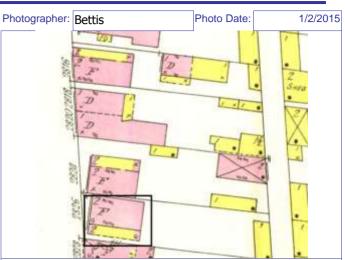

## 900 HICKORY ST

21.(cont.) History:and significance. Expand box as necessary or add continuation pages.

The building appears in the Compton & Dry atlas, dating its construction prior to 1875. The National Register nomination form for the Soulard-Page district mentions 900 Hickory as having been constructed in the 1860s.

Compton Dry Pictorial Atlas of St. Louis, 1875