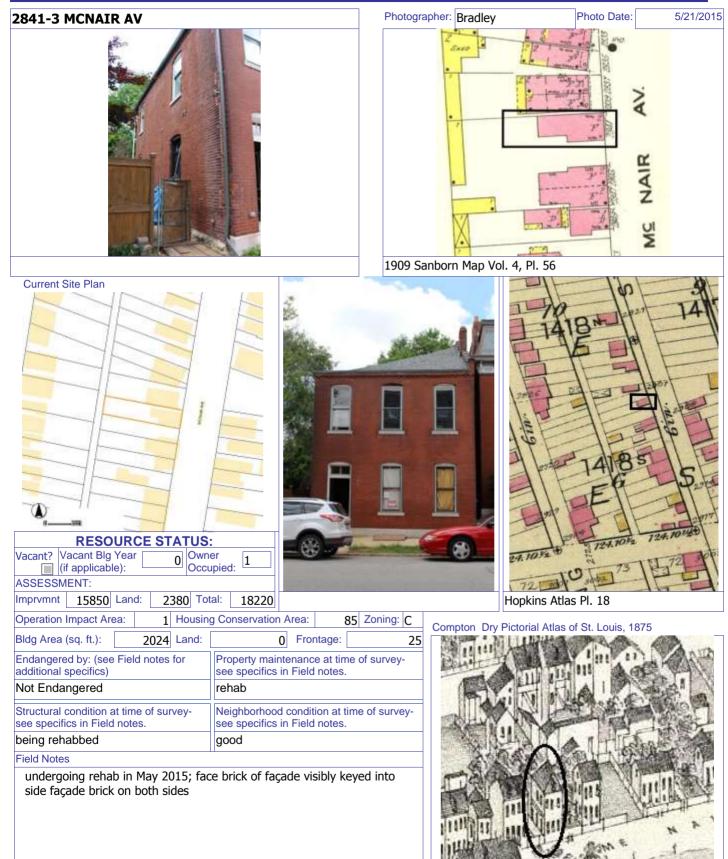

### 900 HICKORY ST

Not EndangeredGoodStructural condition at time of survey-<br/>see specifics in Field notes.Neighborhood condition at time of survey-<br/>see specifics in Field notes.GoodGood

**Field Notes** 

The original flounder hipped roof has been altered at the front of the building to incorporate a new rooftop deck. The storefornt has been replaced.