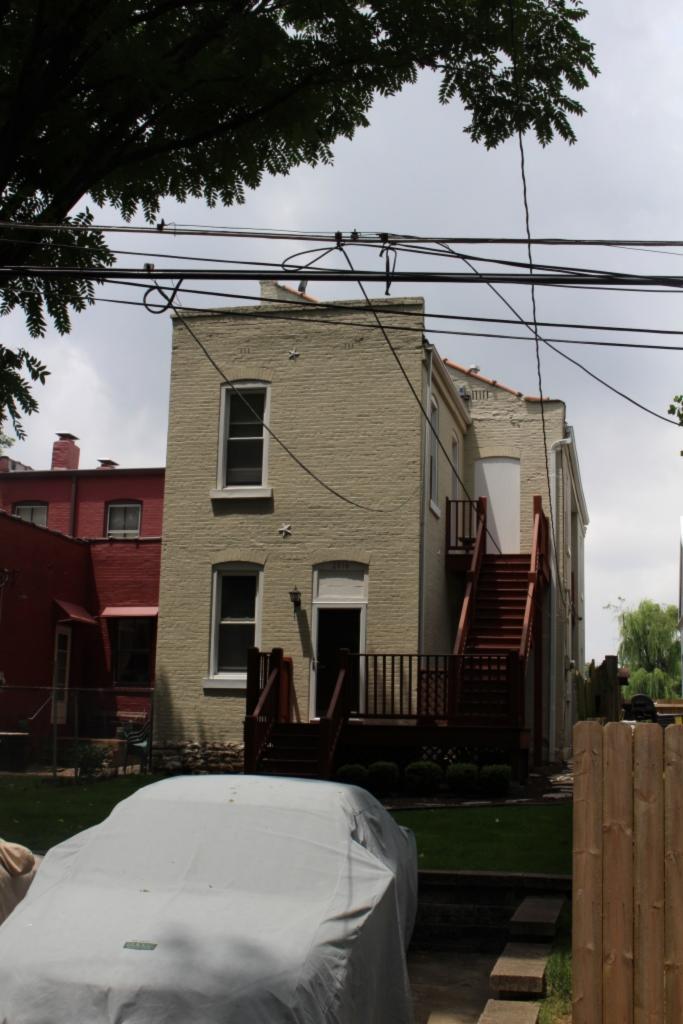

### 908 HICKORY ST

| S:<br>ner<br>cupied:                                                       |
|----------------------------------------------------------------------------|
| cupied:                                                                    |
| otal: 45050                                                                |
| otal: 45050                                                                |
|                                                                            |
| ng Conservation Area: 55 Zoning: D                                         |
| 0 Frontage: 35                                                             |
| Property maintenance at time of survey-<br>see specifics in Field notes.   |
| Excellent                                                                  |
| Neighborhood condition at time of survey-<br>see specifics in Field notes. |
| Good                                                                       |
| _11                                                                        |
|                                                                            |

The front façade of the building has three bays. The first floor has an offset door on the left with two trabiated windows on to the right. The second floor fetures three windows and also has a clarestory row above the second floor. The first and second floort windows on the main façade feature decorative iron lintels and sills. The first floor lintes have decorative swag detail. The same element is also used over the front door. There is a soldier brick belt course running just above the first floor windows. There is a paired row of projecting stretcher courses between the second floor windows and the clerestory windows. A brick dentil cornice runs the length of the north and east façade. The east side of the building has three more clarestory windows situated above three of the four openings on the second floor. Two doors on the second floor enter out onto a large modern wooden deck. Two doors on the first floor on the side enter out onto a concrete patio. There are three windows on the first floor of the east side of the main block of the building. A two story flat roof addition projects off of the rear of the building. All windows nd doors on the side and rear of the building feature segmented arched windows with brick sills.