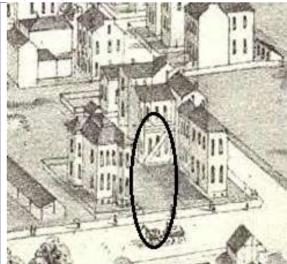

## 900 HICKORY ST

21.(cont.) History:and significance. Expand box as necessary or add continuation pages.

The building appears in the Compton & Dry atlas, dating its construction prior to 1875. The National Register nomination form for the Soulard-Page district mentions 900 Hickory as having been constructed in the 1860s.

Compton Dry Pictorial Atlas of St. Louis, 1875