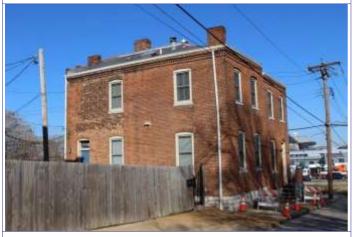

| Ot. Louis I                                           | nanning and          | orban Design                                |                 |           |          |           |                        |                     |        |  |  |
|-------------------------------------------------------|----------------------|---------------------------------------------|-----------------|-----------|----------|-----------|------------------------|---------------------|--------|--|--|
| 1. Survey no. 2                                       | . Survey name:       |                                             |                 |           |          | 3.        | County:                |                     |        |  |  |
| SLC-AS-053-0103                                       | Thematic Surve       | y of Flounder Houses in                     | St. Louis (     | Citv      |          | St.       | Louis [Independ        | lent City]          |        |  |  |
| 4. Address: (from City GE                             |                      |                                             |                 |           | 5. C     | ity/State |                        | Property Zip Co     | ode:   |  |  |
| 908 HICKORY ST                                        | -                    |                                             |                 |           |          | _ouis, M  |                        | 63104               |        |  |  |
|                                                       |                      |                                             |                 |           |          |           | 6. UTM Easting:        | 743864.24           |        |  |  |
| Alternate address: 908 H                              | ickory Street        |                                             | Latitude:       | 38.61580  | )3       |           | UTM Northing:          | 4277864.93          |        |  |  |
| 8. Historic Name (if known                            | ): 11a. Hi           | storic Use (if known):                      | Longitude:      | -90.1990  | 82       |           | City Block             | City Ward           |        |  |  |
| N/A                                                   | Dom                  | . ,                                         | 7. Townsh       | p-Range-S | ectio    | n:        | 467.03                 | 7                   |        |  |  |
| 9. Present/other name (if k                           |                      | urrent Use:                                 | N/A             |           |          |           | 10. Ownersh            | nip:                |        |  |  |
|                                                       | Dom                  |                                             | Neighborh       | ood Numbe | er:      | 34        | Private                |                     |        |  |  |
|                                                       | Doin                 |                                             | RICAL DA        |           |          |           | Invace                 |                     |        |  |  |
| 12. Est. Constr.Date 18                               | 80 17. Original      | or significant owner:                       |                 | (17)      |          | His       | toric District Poten   | tial?               |        |  |  |
| 13. Significant date/period                           | -                    | sly surveyed?                               |                 |           |          | No        | ma of Potontial Dia    | triot?              |        |  |  |
| <u></u>                                               |                      | name here and in box 22 c                   | ont.(page 3)    |           |          | INA       | me of Potential Dis    | undu?               |        |  |  |
| 14. Area(s) of significance                           | Archited             | ural Survey of Historic L                   | aSalle Park     | , Februar | y 19     | 77        |                        |                     |        |  |  |
| 19. On National Register?<br>21. History/Significance |                      |                                             |                 |           |          |           |                        |                     |        |  |  |
| 15. Architect:                                        |                      | ation name here and in box                  | 22 cont.(pag    | ge 3)     |          | 22        | Sources on contin      | uation name         | ✓<br>✓ |  |  |
| TO: Aromitoot.                                        |                      | Page Historic District, N                   |                 |           |          |           | Cources on contain     | uation page.        |        |  |  |
| 16. Builder/contractor:                               |                      | I Register eligible?                        | -, -,           |           |          | 23.       | Category of Prope      | erty:               |        |  |  |
|                                                       |                      | listed as contributing                      |                 |           |          | Bu        | ilding                 |                     |        |  |  |
| ARCHITECTURAL INFORMATION                             |                      |                                             |                 |           |          |           |                        |                     |        |  |  |
| 24. Vernacular or property                            | type:                | 31. Chimney placement:                      |                 |           |          | 36. Porcl | n Type(s):             |                     |        |  |  |
| Flounder                                              |                      | Side, Right                                 |                 |           |          | Front:    | Stoop                  |                     |        |  |  |
| Flounder Sub-Type                                     |                      | 32. Structural system:                      |                 |           |          | _         | Side: Stoop            |                     |        |  |  |
| 2-story, front entry                                  |                      | Load-bearing Brick                          |                 |           |          |           | ows: Inappropria       | te Renlacement      | +      |  |  |
| hipped front                                          |                      | Lodd bearing blick                          |                 |           |          | Type1:    | Doublehun              |                     | L      |  |  |
| Blind tall wall (originally                           | y)?                  | 33. Exterior wall cladding                  | (Primary):      |           |          |           | terial: Vinyl          | <u>y</u>            |        |  |  |
| Attached (originally) to                              |                      | Brick                                       | (i iiiiaiy).    |           |          |           | anes: 6 over 6         |                     |        |  |  |
| 25. Architectural style:                              |                      | 33. Exterior wall cladding (Secondary): Typ |                 |           |          |           |                        |                     |        |  |  |
| Federal                                               |                      | N/A                                         |                 |           |          |           | Material: Wood         |                     |        |  |  |
| 26. Plan Shape:                                       |                      | IN/A                                        |                 |           |          |           | No. Panes: single      |                     |        |  |  |
|                                                       |                      | 34. Foundation Material:                    |                 |           |          |           | age (rural)Visible fro | om public road?     | 1      |  |  |
| Rectangular (Short St<br>27. Number of Stories:       | 1                    |                                             |                 |           |          |           | ges: (describe in b    |                     |        |  |  |
|                                                       | 2 Stories            | Ashlar Stone                                |                 |           |          |           |                        |                     |        |  |  |
| 28. No. of bays (1st floor)                           | 7                    | 05 Decement to read                         |                 |           |          | Additi    |                        |                     |        |  |  |
|                                                       | 7                    | 35. Basement type:                          |                 |           |          |           | (-                     |                     |        |  |  |
| 29. Roof Type:                                        |                      | Undetermined                                |                 |           |          | Altere    |                        |                     |        |  |  |
| Low Hip                                               |                      | Olevelficent Duritation D. 1.1              |                 |           |          |           |                        |                     |        |  |  |
| Flat                                                  |                      | Significant Building Detai                  | IS:             |           |          | 40. NO. C | Outbuildings (descri   | be Box 40)          |        |  |  |
| 30. Roof Material:                                    |                      | Corbelled Cornice                           |                 |           |          | 0         |                        |                     |        |  |  |
| Asphalt Shingle                                       |                      | Clerestory                                  |                 |           |          | 41. Furth | er description of bu   | uilding features an | id     |  |  |
| Other                                                 |                      |                                             | TUES            |           |          | associate | ed resources on co     | ntinuation page.    | ✓      |  |  |
| 42. Ourrent Ourrended the                             |                      |                                             | OTHER           | (2022)    |          | 44 0      | you doto.              |                     |        |  |  |
| 42: Current Owner/address                             |                      | 43. Inventory form                          | prepared by     | (name):   |          | 44. Sur   | vey date:              |                     |        |  |  |
| SUNSHINE MINISTRIE                                    | 5                    | Bob Bettis                                  | 0.00            |           |          | 45 0 1    | a of model and a       | 12/30/2             | 2014   |  |  |
|                                                       |                      | Cultural Resour                             |                 |           |          | 45. Dat   | e of revisions:        |                     |        |  |  |
| 1520 N 13TH ST                                        | 10                   | Additional Infor                            | nation/revis    | ions by:  |          | -         |                        |                     |        |  |  |
| ST LOUIS                                              | MO 63                | 106                                         |                 | -         |          |           |                        |                     |        |  |  |
| Determine 11 1                                        |                      |                                             | SHPO US         |           | <u> </u> | ton-i-    | A dditional 1          | 2                   |        |  |  |
| Date entered in inventory:                            |                      | Level of surve                              | y. <u>recon</u> | naissance |          | ntensive  | Additional research    | 1? yes n            | no     |  |  |
| National Register Status:                             | listed in l          | isted district Other:                       |                 |           |          |           |                        |                     |        |  |  |
| Name:                                                 |                      |                                             |                 |           |          |           |                        |                     |        |  |  |
|                                                       | not eligible         | not determined                              |                 |           |          |           |                        |                     |        |  |  |
| eligible(district) e                                  | eligible (individual | ly)                                         |                 |           |          |           |                        |                     |        |  |  |

### 908 HICKORY ST

| S:<br>ner<br>cupied:                                                       |
|----------------------------------------------------------------------------|
| cupied:                                                                    |
| otal: 45050                                                                |
| otal: 45050                                                                |
|                                                                            |
| ng Conservation Area: 55 Zoning: D                                         |
| 0 Frontage: 35                                                             |
| Property maintenance at time of survey-<br>see specifics in Field notes.   |
| Excellent                                                                  |
| Neighborhood condition at time of survey-<br>see specifics in Field notes. |
| Good                                                                       |
| _11                                                                        |
|                                                                            |

## 908 HICKORY ST

21.(cont.) History:and significance. Expand box as necessary or add continuation pages.

This building lot appears to be vacant on the 1883 Hopkins atlas and there is a corresponding gap in the streetscape on the 1875 Compton & Dry pictorial. The building is shown in commercial automobile-related use on the 1909 Sanborn map, adjacent to a building used as a store.

The front façade of the building has three bays. The first floor has an offset door on the left with two trabiated windows on to the right. The second floor fetures three windows and also has a clarestory row above the second floor. The first and second floort windows on the main façade feature decorative iron lintels and sills. The first floor lintes have decorative swag detail. The same element is also used over the front door. There is a soldier brick belt course running just above the first floor windows. There is a paired row of projecting stretcher courses between the second floor windows and the clerestory windows. A brick dentil cornice runs the length of the north and east façade. The east side of the building has three more clarestory windows situated above three of the four openings on the second floor. Two doors on the second floor enter out onto a large modern wooden deck. Two doors on the first floor on the side enter out onto a concrete patio. There are three windows on the first floor of the east side of the main block of the building. A two story flat roof addition projects off of the rear of the building. All windows nd doors on the side and rear of the building feature segmented arched windows with brick sills.