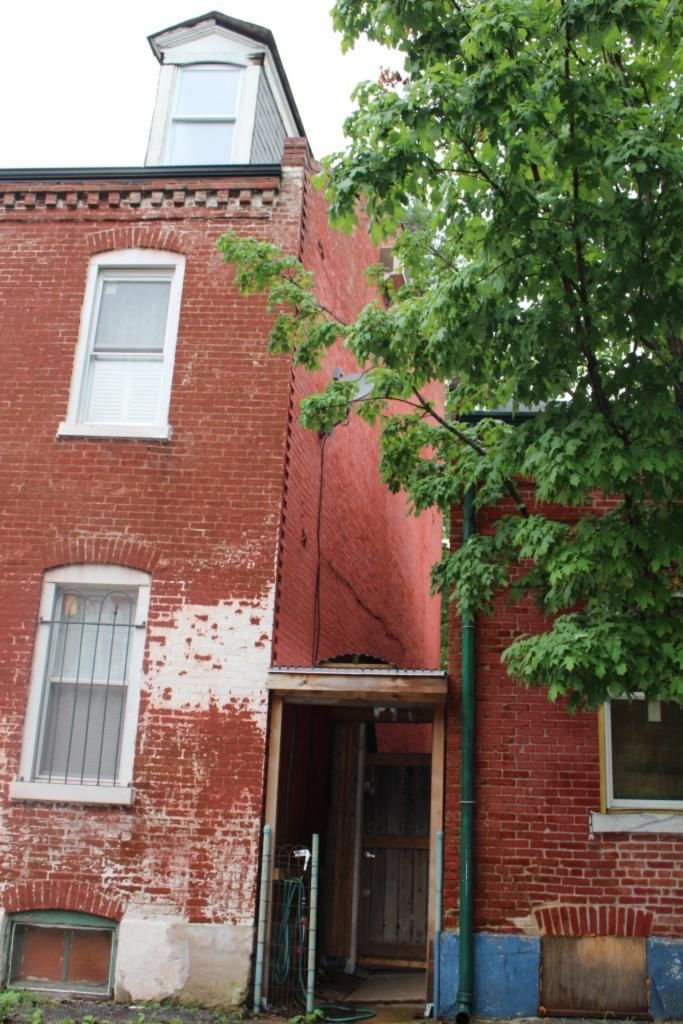

## 908 HICKORY ST

21.(cont.) History:and significance. Expand box as necessary or add continuation pages.

This building lot appears to be vacant on the 1883 Hopkins atlas and there is a corresponding gap in the streetscape on the 1875 Compton & Dry pictorial. The building is shown in commercial automobile-related use on the 1909 Sanborn map, adjacent to a building used as a store.

The front façade of the building has three bays. The first floor has an offset door on the left with two trabiated windows on to the right. The second floor fetures three windows and also has a clarestory row above the second floor. The first and second floort windows on the main façade feature decorative iron lintels and sills. The first floor lintes have decorative swag detail. The same element is also used over the front door. There is a soldier brick belt course running just above the first floor windows. There is a paired row of projecting stretcher courses between the second floor windows and the clerestory windows. A brick dentil cornice runs the length of the north and east façade. The east side of the building has three more clarestory windows situated above three of the four openings on the second floor. Two doors on the second floor enter out onto a large modern wooden deck. Two doors on the first floor on the side enter out onto a concrete patio. There are three windows on the first floor of the east side of the main block of the building. A two story flat roof addition projects off of the rear of the building. All windows nd doors on the side and rear of the building feature segmented arched windows with brick sills.