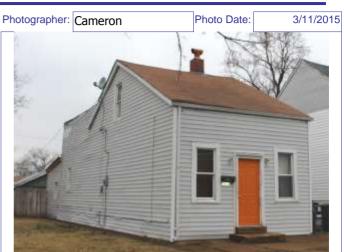

### 900 HICKORY ST

Not EndangeredGoodStructural condition at time of survey-<br/>see specifics in Field notes.Neighborhood condition at time of survey-<br/>see specifics in Field notes.GoodGood

**Field Notes** 

#### 41. (cont.) Description of primary resource. Expand box as necessary, or add continuation pages.

The building is a three-story corner commerical. The front, or north, facing façade has four bays. The original storefront has been removed and replaced with a modern aluminum version which has a transome bar and the rest is comprised of glass. There are three brick columns with stone capitals and bases at the ends of the first floor. There are two cast iron columns flanking the entry door. The second and third floors feature four windows at each level each with segmentally arched lintels and stone sills that are integrated into belt courses that run the length of the north and east facades. The storefront wraps abound to the first bay on the first florr of the east side of the building stopping at a brick pilaster that carries the same ornamentation as the three columns from the north side. The first floor on the east side has a single door accessed by a small stopp near the rear of the building. The door is a modern replacement. Two other small windows are situated between the door and the storefront. The second and third floors on the east side have six segmentally arched windows and stone sills that are integrated in belt courses that carried around from the front of the building. There is a small one-story brick addition off of the rear of the building.