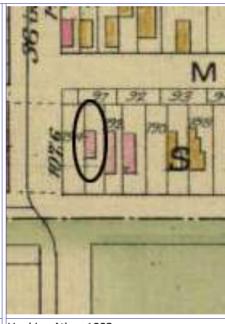

## 908 HICKORY ST

21.(cont.) History:and significance. Expand box as necessary or add continuation pages.

This building lot appears to be vacant on the 1883 Hopkins atlas and there is a corresponding gap in the streetscape on the 1875 Compton & Dry pictorial. The building is shown in commercial automobile-related use on the 1909 Sanborn map, adjacent to a building used as a store.

22. (cont.) Sources of information. Expand box as necessary or add continuation pages.

Richard J. Compton & Camille N. Dry, Pictorial Atlas of St. Louis, 1875. Reprinted by McGraw-Young Publishing, 1997, Plate 26 Griffith Morgan Hopkins, Atlas of the City of St. Louis, Missouri. Philadelphia: G.M. Hopkins, 1883. Digital Date: 2010, State Historical Society of Missouri, Plate 15

Sanborn Fire Insurance Maps of Missouri Collection, University of Missouri Digital Library, 1909, Volume 2, Plate 95 Stiritz, Mary M. and Porter, Jane M., Landmarks Association of St. Louis, Inc.: Historic Resources of LaSalle Park, St. Louis Multiple Resource Document: Soulard-Page Historic District National Register Nomination Form, 18 April 1983. NRHP 8/19/1983