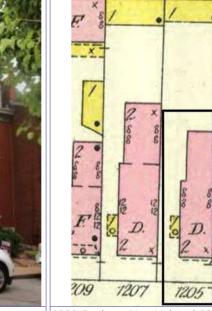

## 900 HICKORY ST

21.(cont.) History:and significance. Expand box as necessary or add continuation pages.

The building appears in the Compton & Dry atlas, dating its construction prior to 1875. The National Register nomination form for the Soulard-Page district mentions 900 Hickory as having been constructed in the 1860s.

#### 22. (cont.) Sources of information. Expand box as necessary or add continuation pages.

Stiritz, Mary M. and Porter, Jane M., Landmarks Association of St. Louis, Inc.: Historic Resources of LaSalle Park, St. Louis Multiple Resource Document: Soulard-Page Historic District National Register Nomination Form, 18 April 1983.