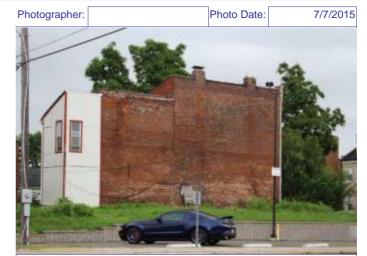

### 900 HICKORY ST

Not EndangeredGoodStructural condition at time of survey-<br/>see specifics in Field notes.Neighborhood condition at time of survey-<br/>see specifics in Field notes.GoodGood

**Field Notes** 

The original flounder hipped roof has been altered at the front of the building to incorporate a new rooftop deck. The storefornt has been replaced.