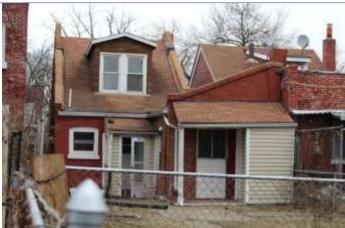

### 900 HICKORY ST

Not EndangeredGoodStructural condition at time of survey-<br/>see specifics in Field notes.Neighborhood condition at time of survey-<br/>see specifics in Field notes.GoodGood

**Field Notes** 

The original flounder hipped roof has been altered at the front of the building to incorporate a new rooftop deck. The storefornt has been replaced.