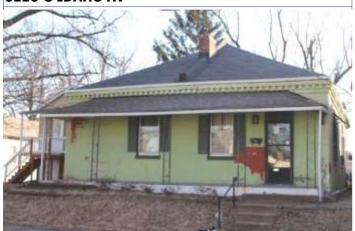

### 900 HICKORY ST

Not EndangeredGoodStructural condition at time of survey-<br/>see specifics in Field notes.Neighborhood condition at time of survey-<br/>see specifics in Field notes.GoodGood

**Field Notes** 

The original flounder hipped roof has been altered at the front of the building to incorporate a new rooftop deck. The storefornt has been replaced.

#### 41. (cont.) Description of primary resource. Expand box as necessary, or add continuation pages.

The building is a three-story corner commerical. The front, or north, facing façade has four bays. The original storefront has been removed and replaced with a modern aluminum version which has a transome bar and the rest is comprised of glass. There are three brick columns with stone capitals and bases at the ends of the first floor. There are two cast iron columns flanking the entry door. The second and third floors feature four windows at each level each with segmentally arched lintels and stone sills that are integrated into belt courses that run the length of the north and east facades. The storefront wraps abound to the first bay on the first florr of the east side of the building stopping at a brick pilaster that carries the same ornamentation as the three columns from the north side. The first floor on the east side has a single door accessed by a small stopp near the rear of the building. The door is a modern replacement. Two other small windows are situated between the door and the storefront. The second and third floors on the east side have six segmentally arched windows and stone sills that are integrated in belt courses that carried around from the front of the building. There is a small one-story brick addition off of the rear of the building.