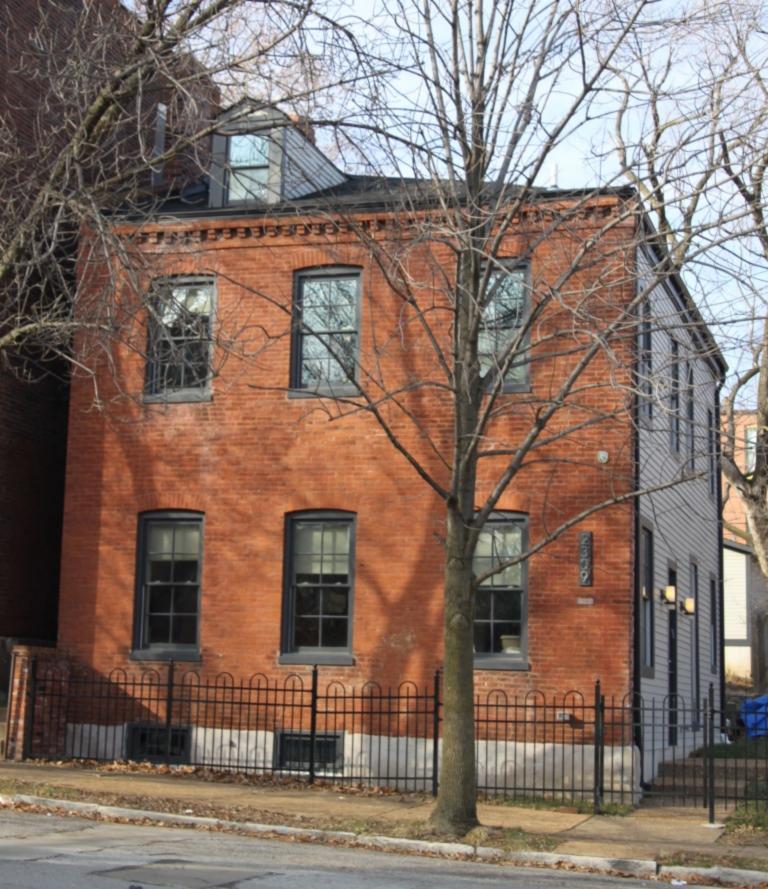

### 908 HICKORY ST

| S:<br>ner<br>cupied:                                                       |
|----------------------------------------------------------------------------|
| cupied:                                                                    |
| otal: 45050                                                                |
| otal: 45050                                                                |
|                                                                            |
| ng Conservation Area: 55 Zoning: D                                         |
| 0 Frontage: 35                                                             |
| Property maintenance at time of survey-<br>see specifics in Field notes.   |
| Excellent                                                                  |
| Neighborhood condition at time of survey-<br>see specifics in Field notes. |
| Good                                                                       |
| _11                                                                        |
|                                                                            |

The front façade of the building has three bays. The first floor has an offset door on the left with two trabiated windows on to the right. The second floor fetures three windows and also has a clarestory row above the second floor. The first and second floort windows on the main façade feature decorative iron lintels and sills. The first floor lintes have decorative swag detail. The same element is also used over the front door. There is a soldier brick belt course running just above the first floor windows. There is a paired row of projecting stretcher courses between the second floor windows and the clerestory windows. A brick dentil cornice runs the length of the north and east façade. The east side of the building has three more clarestory windows situated above three of the four openings on the second floor. Two doors on the second floor enter out onto a large modern wooden deck. Two doors on the first floor on the side enter out onto a concrete patio. There are three windows on the first floor of the east side of the main block of the building. A two story flat roof addition projects off of the rear of the building. All windows nd doors on the side and rear of the building feature segmented arched windows with brick sills.