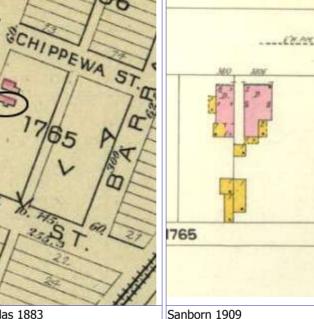

## 908 HICKORY ST

21.(cont.) History:and significance. Expand box as necessary or add continuation pages.

This building lot appears to be vacant on the 1883 Hopkins atlas and there is a corresponding gap in the streetscape on the 1875 Compton & Dry pictorial. The building is shown in commercial automobile-related use on the 1909 Sanborn map, adjacent to a building used as a store.

22. (cont.) Sources of information. Expand box as necessary or add continuation pages.

Richard J. Compton & Camille N. Dry, Pictorial Atlas of St. Louis, 1875. Reprinted by McGraw-Young Publishing, 1997, Plate 26 Griffith Morgan Hopkins, Atlas of the City of St. Louis, Missouri. Philadelphia: G.M. Hopkins, 1883. Digital Date: 2010, State Historical Society of Missouri, Plate 15

Sanborn Fire Insurance Maps of Missouri Collection, University of Missouri Digital Library, 1909, Volume 2, Plate 95 Stiritz, Mary M. and Porter, Jane M., Landmarks Association of St. Louis, Inc.: Historic Resources of LaSalle Park, St. Louis Multiple Resource Document: Soulard-Page Historic District National Register Nomination Form, 18 April 1983. NRHP 8/19/1983