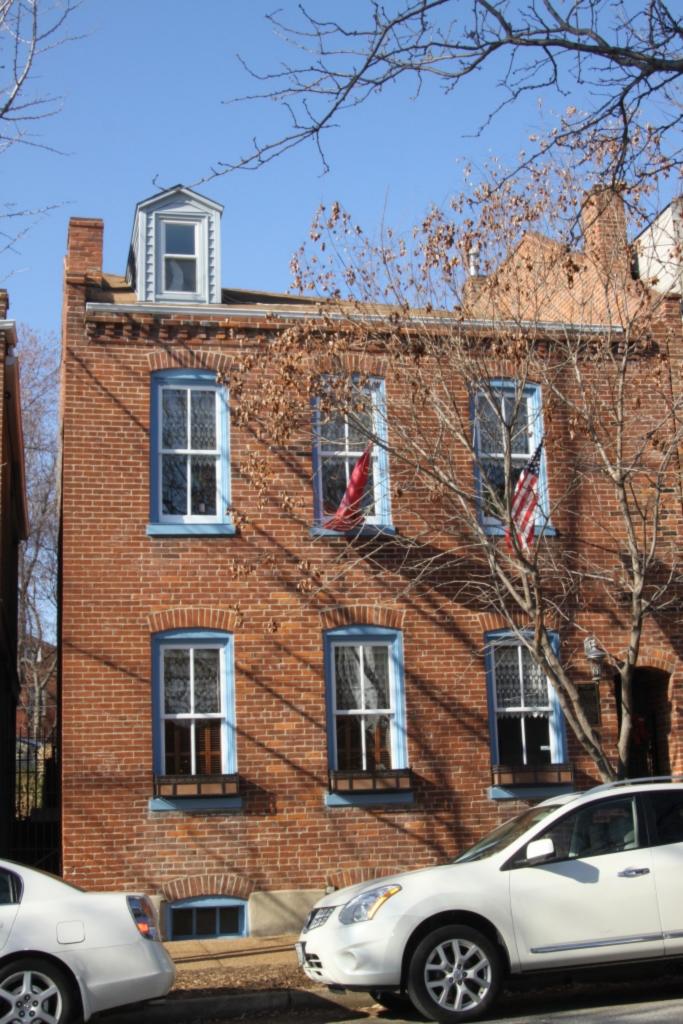

### 900 HICKORY ST

Not EndangeredGoodStructural condition at time of survey-<br/>see specifics in Field notes.Neighborhood condition at time of survey-<br/>see specifics in Field notes.GoodGood

**Field Notes** 

The original flounder hipped roof has been altered at the front of the building to incorporate a new rooftop deck. The storefornt has been replaced.

#### 41. (cont.) Description of primary resource. Expand box as necessary, or add continuation pages.

The building is a three-story corner commerical. The front, or north, facing façade has four bays. The original storefront has been removed and replaced with a modern aluminum version which has a transome bar and the rest is comprised of glass. There are three brick columns with stone capitals and bases at the ends of the first floor. There are two cast iron columns flanking the entry door. The second and third floors feature four windows at each level each with segmentally arched lintels and stone sills that are integrated into belt courses that run the length of the north and east facades. The storefront wraps abound to the first bay on the first florr of the east side of the building stopping at a brick pilaster that carries the same ornamentation as the three columns from the north side. The first floor on the east side has a single door accessed by a small stopp near the rear of the building. The door is a modern replacement. Two other small windows are situated between the door and the storefront. The second and third floors on the east side have six segmentally arched windows and stone sills that are integrated in belt courses that carried around from the front of the building. There is a small one-story brick addition off of the rear of the building.