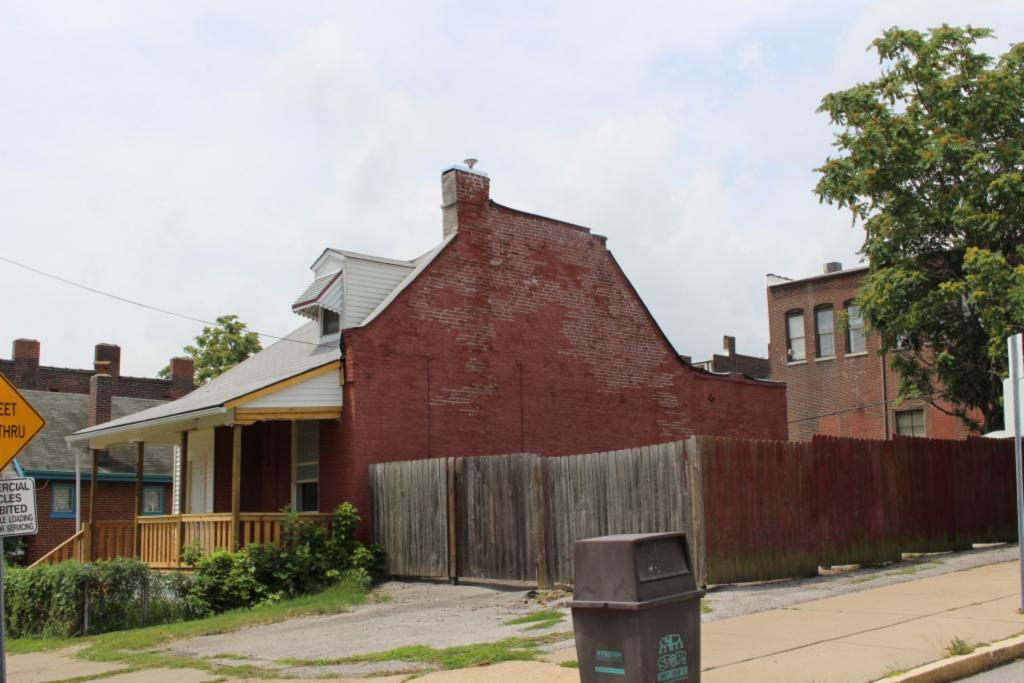

### 900 HICKORY ST

Not EndangeredGoodStructural condition at time of survey-<br/>see specifics in Field notes.Neighborhood condition at time of survey-<br/>see specifics in Field notes.GoodGood

**Field Notes** 

The original flounder hipped roof has been altered at the front of the building to incorporate a new rooftop deck. The storefornt has been replaced.

#### 41. (cont.) Description of primary resource. Expand box as necessary, or add continuation pages.

The building is a three-story corner commerical. The front, or north, facing façade has four bays. The original storefront has been removed and replaced with a modern aluminum version which has a transome bar and the rest is comprised of glass. There are three brick columns with stone capitals and bases at the ends of the first floor. There are two cast iron columns flanking the entry door. The second and third floors feature four windows at each level each with segmentally arched lintels and stone sills that are integrated into belt courses that run the length of the north and east facades. The storefront wraps abound to the first bay on the first florr of the east side of the building stopping at a brick pilaster that carries the same ornamentation as the three columns from the north side. The first floor on the east side has a single door accessed by a small stopp near the rear of the building. The door is a modern replacement. Two other small windows are situated between the door and the storefront. The second and third floors on the east side have six segmentally arched windows and stone sills that are integrated in belt courses that carried around from the front of the building. There is a small one-story brick addition off of the rear of the building.