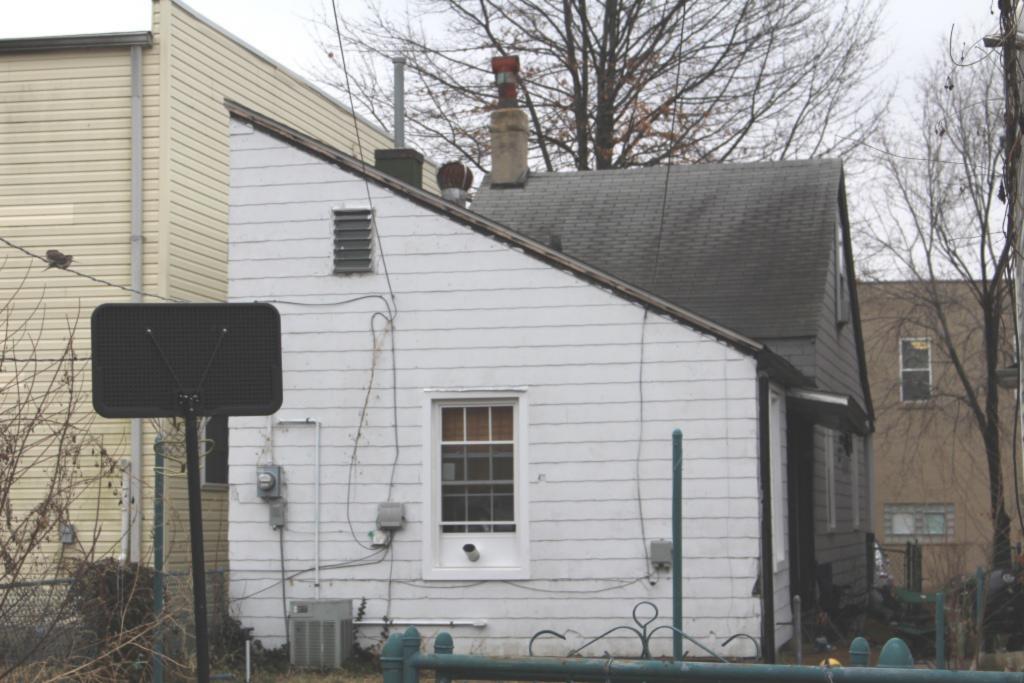

### 908 HICKORY ST

| S:<br>ner<br>cupied:                                                       |
|----------------------------------------------------------------------------|
| cupied:                                                                    |
| otal: 45050                                                                |
| otal: 45050                                                                |
|                                                                            |
| ng Conservation Area: 55 Zoning: D                                         |
| 0 Frontage: 35                                                             |
| Property maintenance at time of survey-<br>see specifics in Field notes.   |
| Excellent                                                                  |
| Neighborhood condition at time of survey-<br>see specifics in Field notes. |
| Good                                                                       |
| _11                                                                        |
|                                                                            |

## 908 HICKORY ST

21.(cont.) History:and significance. Expand box as necessary or add continuation pages.

This building lot appears to be vacant on the 1883 Hopkins atlas and there is a corresponding gap in the streetscape on the 1875 Compton & Dry pictorial. The building is shown in commercial automobile-related use on the 1909 Sanborn map, adjacent to a building used as a store.

The front façade of the building has three bays. The first floor has an offset door on the left with two trabiated windows on to the right. The second floor fetures three windows and also has a clarestory row above the second floor. The first and second floort windows on the main façade feature decorative iron lintels and sills. The first floor lintes have decorative swag detail. The same element is also used over the front door. There is a soldier brick belt course running just above the first floor windows. There is a paired row of projecting stretcher courses between the second floor windows and the clerestory windows. A brick dentil cornice runs the length of the north and east façade. The east side of the building has three more clarestory windows situated above three of the four openings on the second floor. Two doors on the second floor enter out onto a large modern wooden deck. Two doors on the first floor on the side enter out onto a concrete patio. There are three windows on the first floor of the east side of the main block of the building. A two story flat roof addition projects off of the rear of the building. All windows nd doors on the side and rear of the building feature segmented arched windows with brick sills.