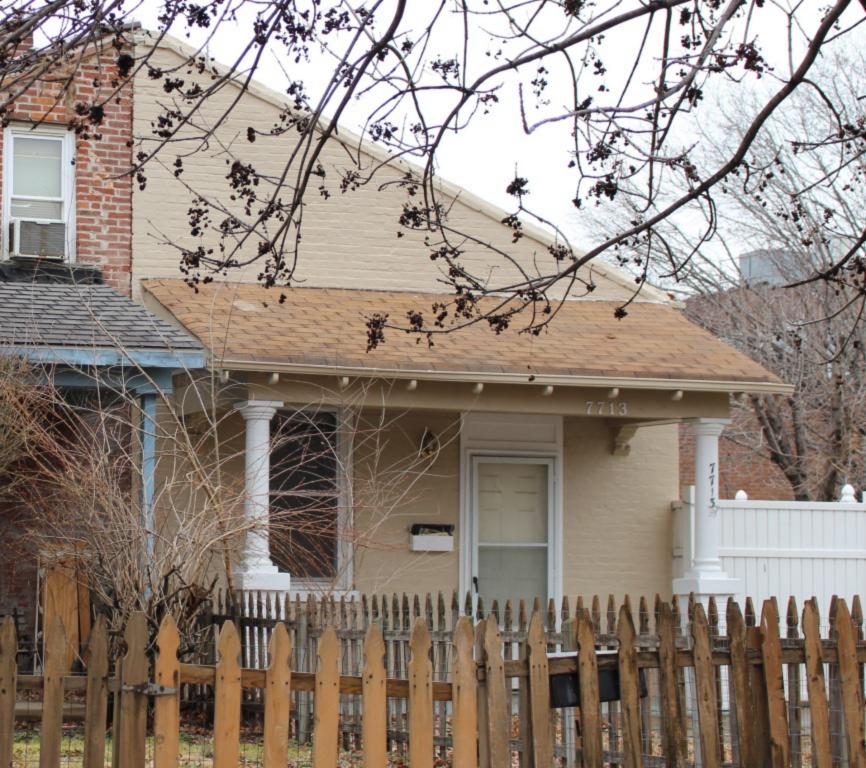

#### 41. (cont.) Description of primary resource. Expand box as necessary, or add continuation pages.

The building is a three-story corner commerical. The front, or north, facing façade has four bays. The original storefront has been removed and replaced with a modern aluminum version which has a transome bar and the rest is comprised of glass. There are three brick columns with stone capitals and bases at the ends of the first floor. There are two cast iron columns flanking the entry door. The second and third floors feature four windows at each level each with segmentally arched lintels and stone sills that are integrated into belt courses that run the length of the north and east facades. The storefront wraps abound to the first bay on the first florr of the east side of the building stopping at a brick pilaster that carries the same ornamentation as the three columns from the north side. The first floor on the east side has a single door accessed by a small stopp near the rear of the building. The door is a modern replacement. Two other small windows are situated between the door and the storefront. The second and third floors on the east side have six segmentally arched windows and stone sills that are integrated in belt courses that carried around from the front of the building. There is a small one-story brick addition off of the rear of the building.