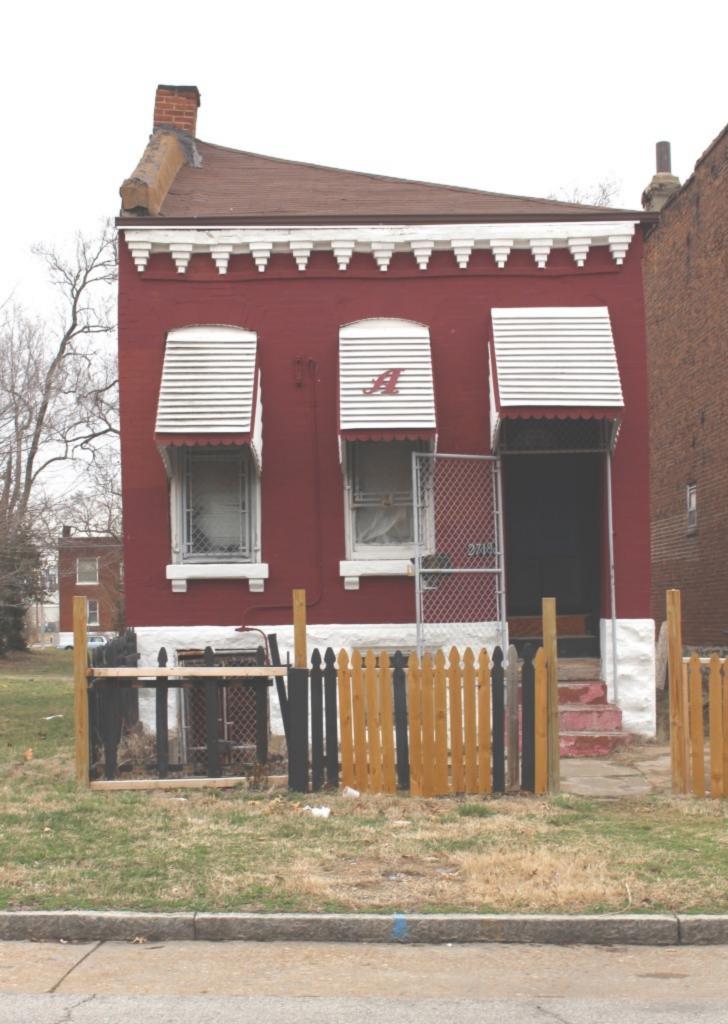

t front and rear. The front façade displays a prominent corbelled cornice extending across the façade above a single course of projecting brick. The primary entrance in the eastern bay of the 3-bay front facade is slightly recessed and approached by a set of replacement concrete steps. Two doublehung windows filled with 1/1 sash have bracketed limestone lugsills. All openings have segmental soldier arches. The front foundation is of rough-faced ashlar, elsewhere of coursed rubble stone. The 5-bay eastern elevation has a simplified corbelled cornice below a gutterboard, and 5 basement windows under segmental arches. At the northern bay is a single doublehung window with wood sill. A small window has been cut into the wall just south of this bay. The walls and foundation have been painted.





| Ģ |   |
|---|---|
| ¢ | 1 |

| 1. Survey no.              | 2. Survey    | name:       |                                                      |                      |                |            |          | 3.             | Cour    | nty:             |        |               |      |
|----------------------------|--------------|-------------|------------------------------------------------------|----------------------|----------------|------------|----------|----------------|---------|------------------|--------|---------------|------|
| SLC-AS-053-0110            | Thematio     | c Survey    | of Flo                                               | ounder Houses        | in St. Louis ( | City       |          | St.            | Louis   | s [Independ      | ent    | City]         |