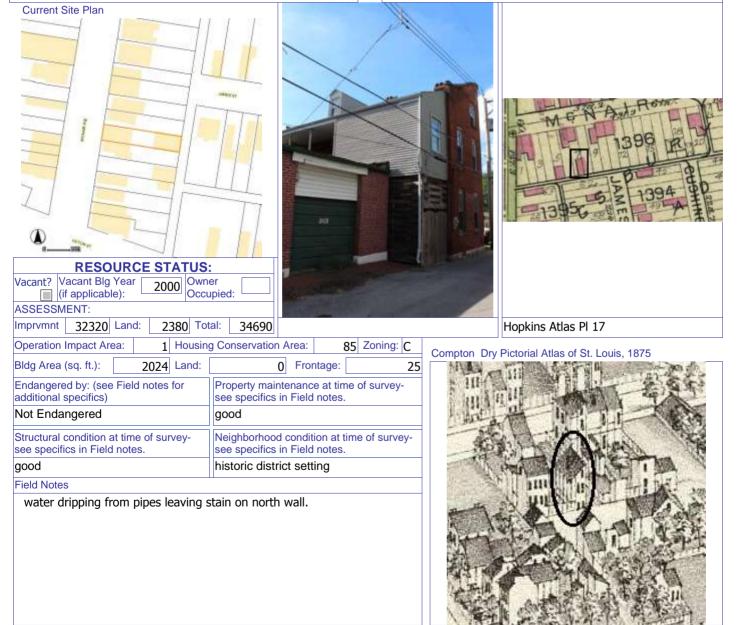

|             |              |           |                   |             |                 |            |             |      |  |  |
| pending listing           | not eligibl      |             |                                                    | not determined                             |             |              |           |                   |             |                 |            |             |      |  |  |
| eligible(district)        | eligible (ii     | ndividually | 7)                                                 |                                            |             |              |           |                   |             |                 |            |             |      |  |  |







1909 Sanborn Map Vol. 4 Pl. 34





# ARCHITECTURAL/HISTORIC INVENTORY FORM - Cultural Resources Office St. Louis Planning and Urban Design

## 2426 MCNAIR AV

21.(cont.) History:and significance. Expand box as necessary or add continuation pages.

This alley flounder with its side gallery is clearly visible in the Compton & Dry pictorial of 1875. The area was about half built out at that time and there were still several vacant lots on the 1883 Hopkins Atlas. The 1909 Sanborn Map shows the building as a Flats and with a one-story wood addition extending towards the street.

The Benton Park Historic District map has the date of 1880 on this building, but its presence on the Compton & Dry indicates that an earlier date is justifiable. The Benton Park Historic District nomination does not contain any specific informatin ab