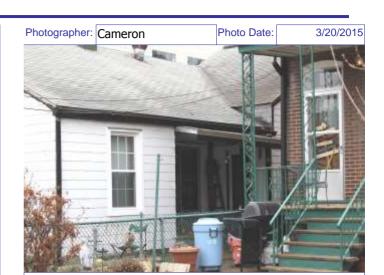

The front façade of the building has three bays. The first floor has an offset door on the left with two trabiated windows on to the right. The second floor fetures three windows and also has a clarestory row above the second floor. The first and second floort windows on the main façade feature decorative iron lintels and sills. The first floor lintes have decorative swag detail. The same element is also used over the front door. There is a soldier brick belt course running just above the first floor windows. There is a paired row of projecting stretcher courses between the second floor windows and the clerestory windows. A brick dentil cornice runs the length of the north and east façade. The east side of the building has three more clarestory windows situated above three of the four openings on the second floor. Two doors on the second floor enter out onto a large modern wooden deck. Two doors on the first floor on the side enter out onto a concrete patio. There are three windows on the first floor of the east side of the main block of the building. A two story flat roof addition projects off of the rear of the building. All windows nd doors on the side and rear of the building feature segmented arched windows with brick sills.