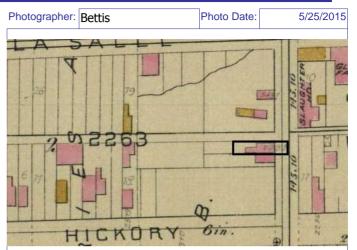

## 2306 HICKORY ST

21.(cont.) History:and significance. Expand box as necessary or add continuation pages.

This building is difficult to identify on the Compton & Dry pictorial which does not depict it with a gallery. It is shown as a wood building on the 1883 Hopkins Atlas. It is shown as a dwelling with a narrow wood gallery on the south side that widens at the east end on the 1908 Sanborn Map.

Sanborn Fire Insurance Maps of Missouri Collection, University of Missouri Digital Library, 1909, Volume 1, Plate 83.

40. (cont.) Description of environment and outbuilding. Expand box as necessary or add continuation pages.