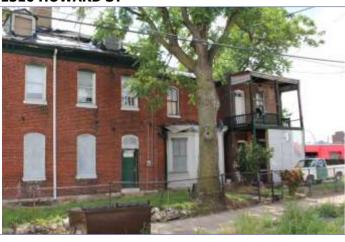

The original flounder hipped roof has been altered at the front of the building to incorporate a new rooftop deck. The storefornt has been replaced.

#### 41. (cont.) Description of primary resource. Expand box as necessary, or add continuation pages.

The building is a three-story corner commerical. The front, or north, facing façade has four bays. The original storefront has been removed and replaced with a modern aluminum version which has a transome bar and the rest is comprised of glass. There are three brick columns with stone capitals and bases at the ends of the first floor. There are two cast iron columns flanking the entry door. The second and third floors feature four windows at each level each with segmentally arched lintels and stone sills that are integrated into belt courses that run the length of the north and east facades. The storefront wraps abound to the first bay on the first florr of the east side of the building stopping at a brick pilaster that carries the same ornamentation as the three columns from the north side. The first floor on the east side has a single door accessed by a small stopp near the rear of the building. The door is a modern replacement. Two other small windows are situated between the door and the storefront. The second and third floors on the east side have six segmentally arched windows and stone sills that are integrated in belt courses that carried around from the front of the building. There is a small one-story brick addition off of the rear of the building.