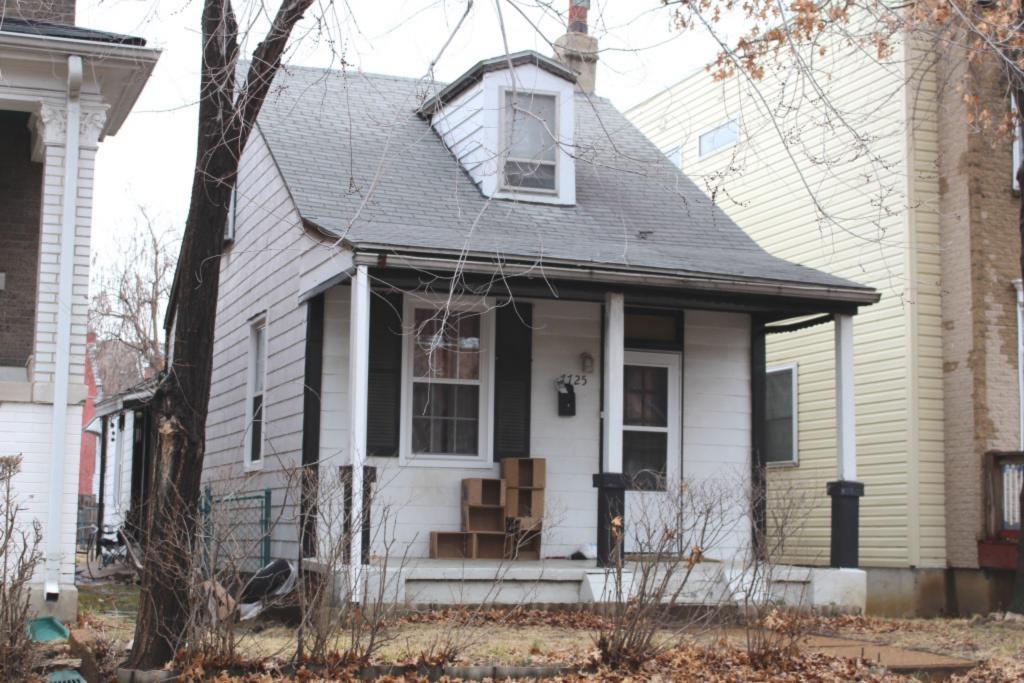

### 900 HICKORY ST

Not EndangeredGoodStructural condition at time of survey-<br/>see specifics in Field notes.Neighborhood condition at time of survey-<br/>see specifics in Field notes.GoodGood

**Field Notes** 

The original flounder hipped roof has been altered at the front of the building to incorporate a new rooftop deck. The storefornt has been replaced.

#### 41. (cont.) Description of primary resource. Expand box as necessary, or add continuation pages.

The building is a three-story corner commerical. The front, or north, facing façade has four bays. The original storefront has been removed and replaced with a modern aluminum version which has a transome bar and the rest is comprised of glass. There are three brick columns with stone capitals and bases at the ends of the first floor. There are two cast iron columns flanking the entry door. The second and third floors feature four windows at each level each with segmentally arched lintels and stone sills that are integrated into belt courses that run the length of the north and east facades. The storefront wraps abound to the first bay on the first florr of the east side of the building stopping at a brick pilaster that carries the same ornamentation as the three columns from the north side. The first floor on the east side has a single door accessed by a small stopp near the rear of the building. The door is a modern replacement. Two other small windows are situated between the door and the storefront. The second and third floors on the east side have six segmentally arched windows and stone sills that are integrated in belt courses that carried around from the front of the building. There is a small one-story brick addition off of the rear of the building.