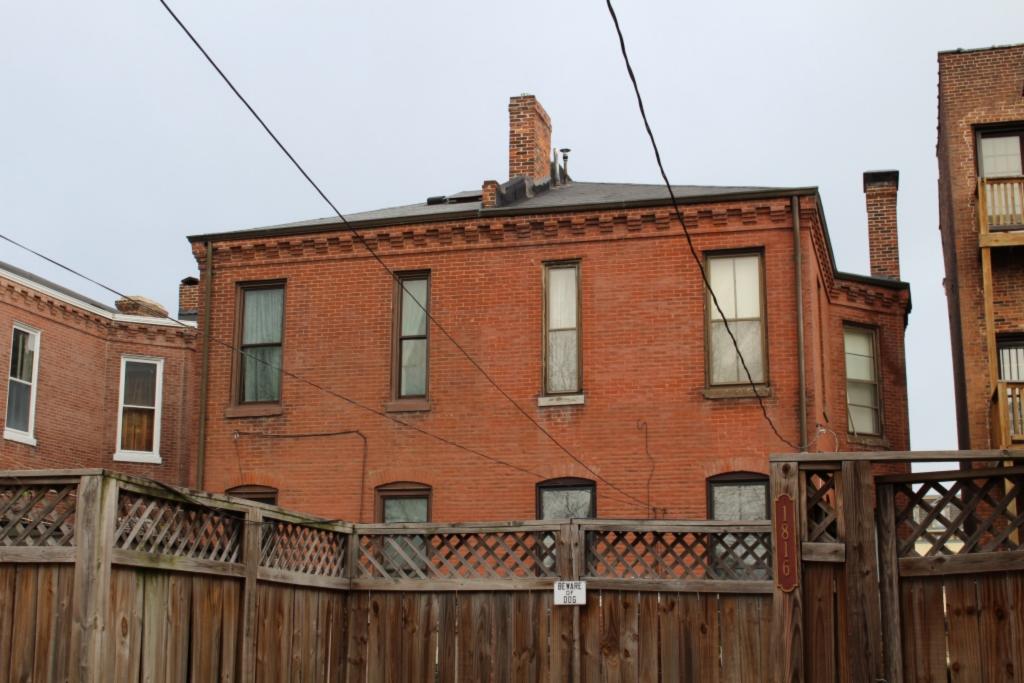

### 908 HICKORY ST

| S:<br>ner<br>cupied:                                                       |
|----------------------------------------------------------------------------|
| cupied:                                                                    |
| otal: 45050                                                                |
| otal: 45050                                                                |
|                                                                            |
| ng Conservation Area: 55 Zoning: D                                         |
| 0 Frontage: 35                                                             |
| Property maintenance at time of survey-<br>see specifics in Field notes.   |
| Excellent                                                                  |
| Neighborhood condition at time of survey-<br>see specifics in Field notes. |
| Good                                                                       |
| _11                                                                        |
|                                                                            |

The front façade of the building has three bays. The first floor has an offset door on the left with two trabiated windows on to the right. The second floor fetures three windows and also has a clarestory row above the second floor. The first and second floort windows on the main façade feature decorative iron lintels and sills. The first floor lintes have decorative swag detail. The same element is also used over the front door. There is a soldier brick belt course running just above the first floor windows. There is a paired row of projecting stretcher courses between the second floor windows and the clerestory windows. A brick dentil cornice runs the length of the north and east façade. The east side of the building has three more clarestory windows situated above three of the four openings on the second floor. Two doors on the second floor enter out onto a large modern wooden deck. Two doors on the first floor on the side enter out onto a concrete patio. There are three windows on the first floor of the east side of the main block of the building. A two story flat roof addition projects off of the rear of the building. All windows nd doors on the side and rear of the building feature segmented arched windows with brick sills.