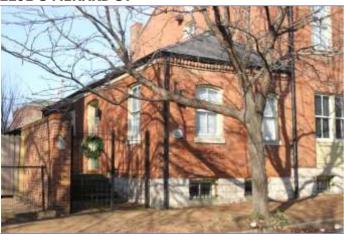

)                                                                       |                       |               |            |        |                                              |         |                  |           |             |      |  |
|                                              |              |             |                                                                          |                       |               |            |        |                                              |         |                  |           |             |      |  |



MISSOURI DEPARTMENT OF NATURAL RESOURCES STATE HISTORIC PRESERVATION OFFICE, P.O. Box 176, Jefferson City, MO 65102 ARCHITECTURAL/HISTORIC INVENTORY FORM - Cultural Resources Office

St. Louis Planning and Urban Design







1909 Sanborn Map, Vol. 4, Pl. 40





ARCHITECTURAL/HISTORIC INVENTORY FORM - Cultural Resources Office St. Louis Planning and Urban Design

### 2201-3 MENARD ST

21.(cont.) History:and significance. Expand box as necessary or add continuation pages.

This one-story flounder is shown abutting the taller building at the corner on the 1875 Compton & Dry pictorial and 1883 atlas. It is shown with a wood wide porch on the 1909 Sanborn map.

22. (cont.) Sources of information. Expand box as necessary or add continuation pages.

Raiche, Stephen J.: Soulard Neighborhood Historic District Nomination Form, NRHP 12/30/1985.

Richard J. Compton & Camille N. Dry, Pictorial Atlas of St. Louis, 1875. Reprinted by McGraw-

Young Publishing, 1997, Plate 28.

Sanborn Fire Insurance Maps of Missouri Col