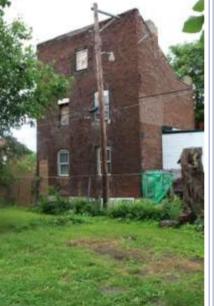

The original flounder hipped roof has been altered at the front of the building to incorporate a new rooftop deck. The storefornt has been replaced.

#### 41. (cont.) Description of primary resource. Expand box as necessary, or add continuation pages.

The building is a three-story corner commerical. The front, or north, facing façade has four bays. The original storefront has been removed and replaced with a modern aluminum version which has a transome bar and the rest is comprised of glass. There are three brick columns with stone capitals and bases at the ends of the first floor. There are two cast iron columns flanking the entry door. The second and third floors feature four windows at each level each with segmentally arched lintels and stone sills that are integrated into belt courses that run the length of the north and east facades. The storefront wraps abound to the first bay on the first florr of the east side of the building stopping at a brick pilaster that carries the same ornamentation as the three columns from the north side. The first floor on the east side has a single door accessed by a small stopp near the rear of the building. The door is a modern replacement. Two other small windows are situated between the door and the storefront. The second and third floors on the east side have six segmentally arched windows and stone sills that are integrated in belt courses that carried around from the front of the building. There is a small one-story brick addition off of the rear of the building.