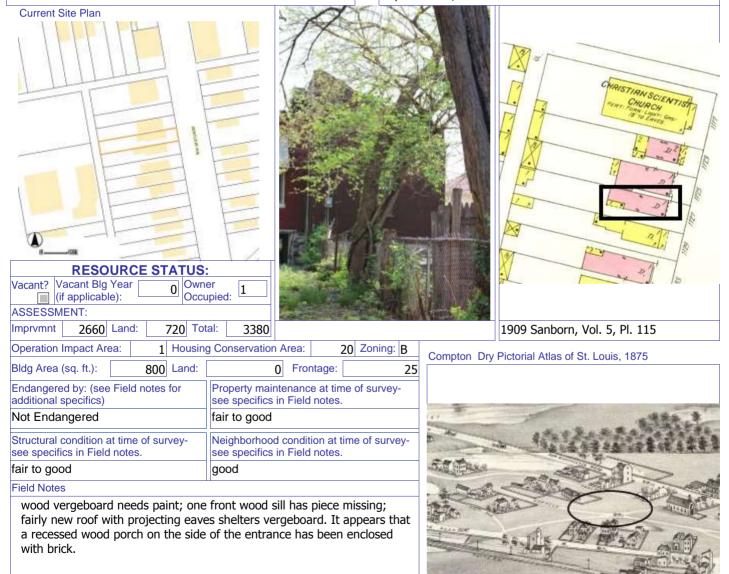

### 900 HICKORY ST

Not EndangeredGoodStructural condition at time of survey-<br/>see specifics in Field notes.Neighborhood condition at time of survey-<br/>see specifics in Field notes.GoodGood

**Field Notes** 

The original flounder hipped roof has been altered at the front of the building to incorporate a new rooftop deck. The storefornt has been replaced.