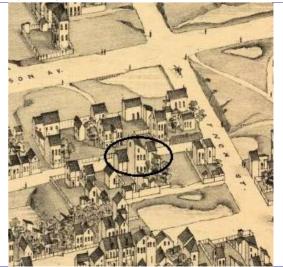

|             |                 |          |                                                          |                                 |               |            |        |                                                                                                                            |                         |             |                                 |         |              |      |



## ARCHITECTURAL/HISTORIC INVENTORY FORM - Cultural Resources Office St. Louis Planning and Urban Design



 

 Structural condition at time of surveysee specifics in Field notes.
 Neighborhood condition at time of surveysee specifics in Field notes.

 Excellent
 Excellent

Field Notes

The foundation has been completely parged over. The building has been painted yellow



G ■ ≰ ∯ MISSOURI DEPARTMENT OF NATURAL RESOURCES STATE HISTORIC PRESERVATION OFFICE, P.O. Box 176, Jefferson City, MO 65102

#### ARCHITECTURAL/HISTORIC INVENTORY FORM - Cultural Resources Office St. Louis Planning and Urban Design

## **2816 INDIANA AV**

21.(cont.) History:and significance. Expand box as necessary or add continuation pages.

This flounder appears on the Compton & Dry pictorial of 1875 and is shown on the 1883 Hopkins atlas. Its variant of the gallery form, with a center bay flanked by brick bays, is depicted on the 1909 Sanborn map.

22. (cont.) Sources of information. Expand box as necessary or add continuation pages.

Richard J. Compton & Camille N. Dry, Pictorial Atlas of St. Louis, 1875. Reprinted by McGraw-Young Publishing, 1997, Plate 36 Griffith Morgan Hopkins,