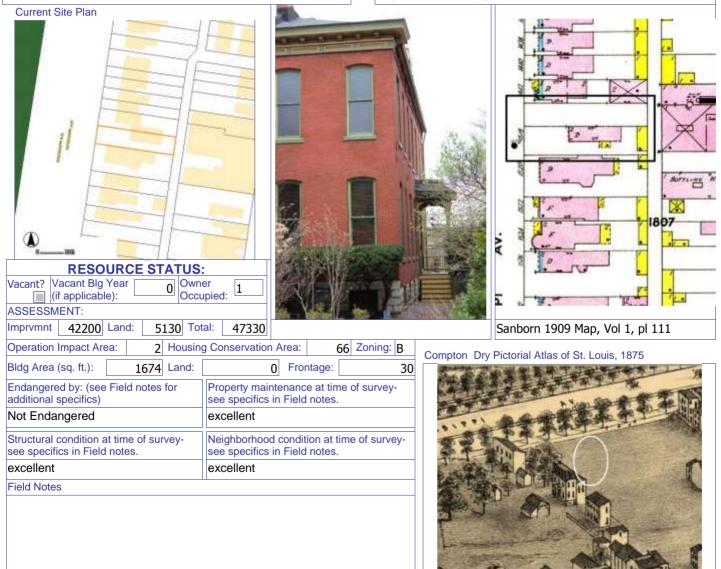

### 900 HICKORY ST

Not EndangeredGoodStructural condition at time of survey-<br/>see specifics in Field notes.Neighborhood condition at time of survey-<br/>see specifics in Field notes.GoodGood

**Field Notes** 

## 908 HICKORY ST

21.(cont.) History:and significance. Expand box as necessary or add continuation pages.

This building lot appears to be vacant on the 1883 Hopkins atlas and there is a corresponding gap in the streetscape on the 1875 Compton & Dry pictorial. The building is shown in commercial automobile-related use on the 1909 Sanborn map, adjacent to a building used as a store.

Sanborn Fire Insurance Maps of Missouri Collection, University of Missouri Digital Library, 1909, Volume 2, Plate 95 Stiritz, Mary M. and Porter, Jane M., Landmarks Association of St. Louis, Inc.: Historic Resources of LaSalle Park, St. Louis Multiple Resource Document: Soulard-Page Historic District National Register Nomination Form, 18 April 1983. NRHP 8/19/1983