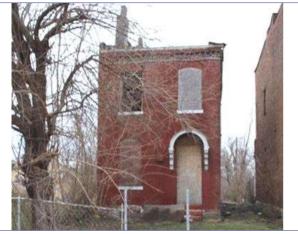

The front façade of the building has three bays. The first floor has an offset door on the left with two trabiated windows on to the right. The second floor fetures three windows and also has a clarestory row above the second floor. The first and second floort windows on the main façade feature decorative iron lintels and sills. The first floor lintes have decorative swag detail. The same element is also used over the front door. There is a soldier brick belt course running just above the first floor windows. There is a paired row of projecting stretcher courses between the second floor windows and the clerestory windows. A brick dentil cornice runs the length of the north and east façade. The east side of the building has three more clarestory windows situated above three of the four openings on the second floor. Two doors on the second floor enter out onto a large modern wooden deck. Two doors on the first floor on the side enter out onto a concrete patio. There are three windows on the first floor of the east side of the main block of the building. A two story flat roof addition projects off of the rear of the building. All windows nd doors on the side and rear of the building feature segmented arched windows with brick sills.