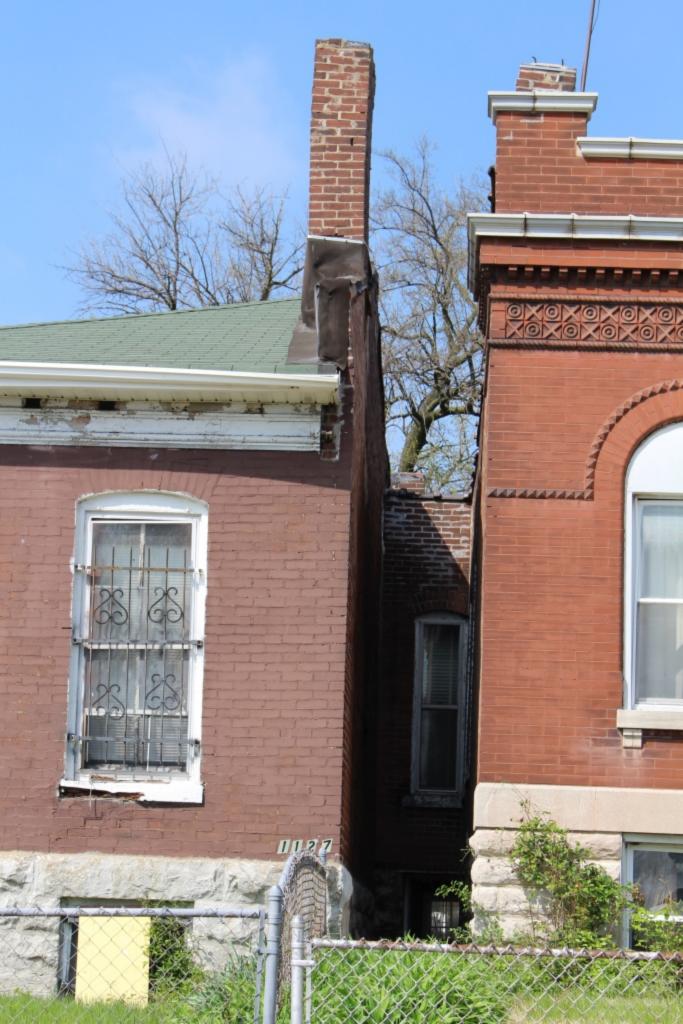

### 900 HICKORY ST

Not EndangeredGoodStructural condition at time of survey-<br/>see specifics in Field notes.Neighborhood condition at time of survey-<br/>see specifics in Field notes.GoodGood

**Field Notes** 

The original flounder hipped roof has been altered at the front of the building to incorporate a new rooftop deck. The storefornt has been replaced.

#### 41. (cont.) Description of primary resource. Expand box as necessary, or add continuation pages.

The building is a three-story corner commerical. The front, or north, facing façade has four bays. The original storefront has been removed and replaced with a modern aluminum version which has a transome bar and the rest is comprised of glass. There are three brick columns with stone capitals and bases at the ends of the first floor. There are two cast iron columns flanking the entry door. The second and third floors feature four windows at each level each with segmentally arched lintels and stone sills that are integrated into belt courses that run the length of the north and east facades. The storefront wraps abound to the first bay on the first florr of the east side of the building stopping at a brick pilaster that carries the same ornamentation as the three columns from the north side. The first floor on the east side has a single door accessed by a small stopp near the rear of the building. The door is a modern replacement. Two other small windows are situated between the door and the storefront. The second and third floors on the east side have six segmentally arched windows and stone sills that are integrated in belt courses that carried around from the front of the building. There is a small one-story brick addition off of the rear of the building.