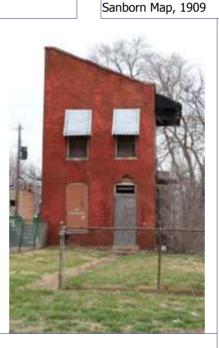

### 900 HICKORY ST

Not EndangeredGoodStructural condition at time of survey-<br/>see specifics in Field notes.Neighborhood condition at time of survey-<br/>see specifics in Field notes.GoodGood

**Field Notes** 

The original flounder hipped roof has been altered at the front of the building to incorporate a new rooftop deck. The storefornt has been replaced.