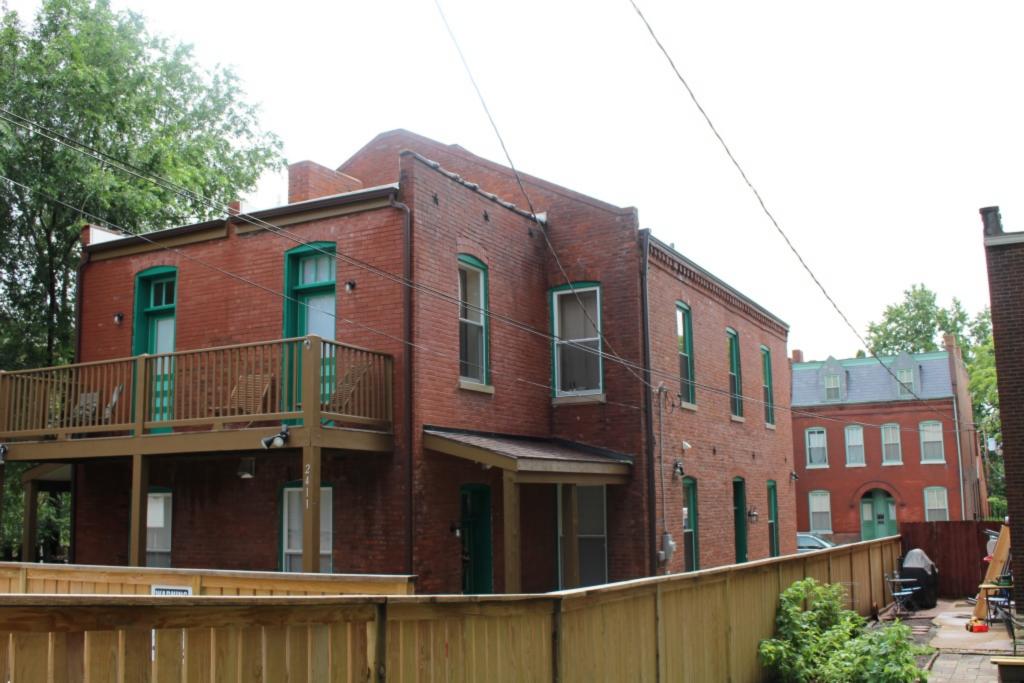

The original flounder hipped roof has been altered at the front of the building to incorporate a new rooftop deck. The storefornt has been replaced.

#### 41. (cont.) Description of primary resource. Expand box as necessary, or add continuation pages.

The building is a three-story corner commerical. The front, or north, facing façade has four bays. The original storefront has been removed and replaced with a modern aluminum version which has a transome bar and the rest is comprised of glass. There are three brick columns with stone capitals and bases at the ends of the first floor. There are two cast iron columns flanking the entry door. The second and third floors feature four windows at each level each with segmentally arched lintels and stone sills that are integrated into belt courses that run the length of the north and east facades. The storefront wraps abound to the first bay on the first florr of the east side of the building stopping at a brick pilaster that carries the same ornamentation as the three columns from the north side. The first floor on the east side has a single door accessed by a small stopp near the rear of the building. The door is a modern replacement. Two other small windows are situated between the door and the storefront. The second and third floors on the east side have six segmentally arched windows and stone sills that are integrated in belt courses that carried around from the front of the building. There is a small one-story brick addition off of the rear of the building.