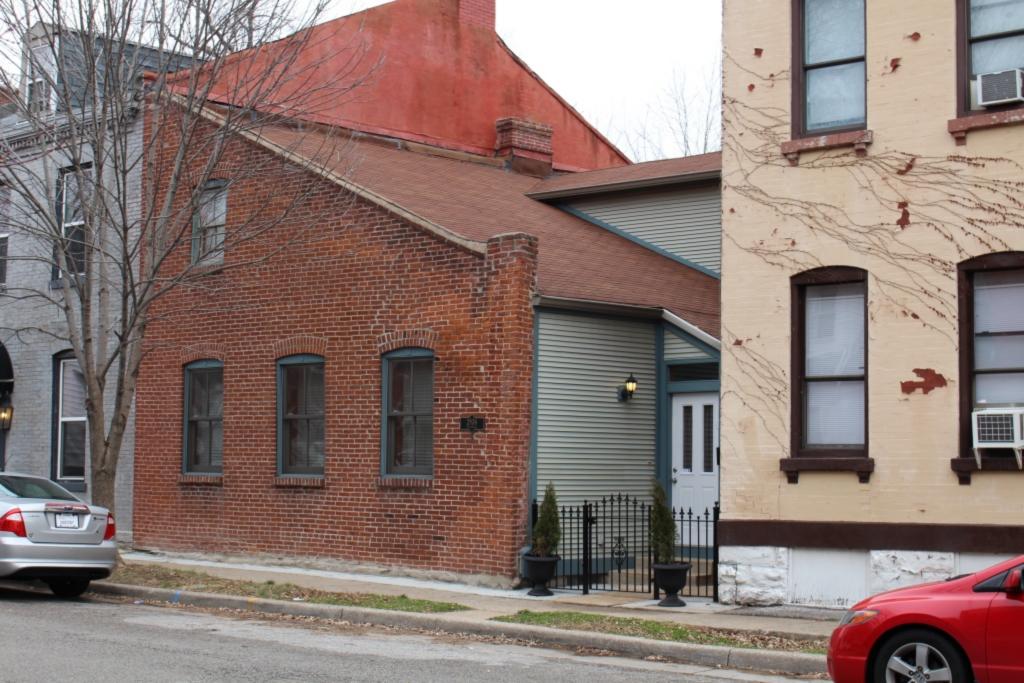

## 900 HICKORY ST

21.(cont.) History:and significance. Expand box as necessary or add continuation pages.

The building appears in the Compton & Dry atlas, dating its construction prior to 1875. The National Register nomination form for the Soulard-Page district mentions 900 Hickory as having been constructed in the 1860s.

#### 41. (cont.) Description of primary resource. Expand box as necessary, or add continuation pages.

The building is a three-story corner commerical. The front, or north, facing façade has four bays. The original storefront has been removed and replaced with a modern aluminum version which has a transome bar and the rest is comprised of glass. There are three brick columns with stone capitals and bases at the ends of the first floor. There are two cast iron columns flanking the entry door. The second and third floors feature four windows at each level each with segmentally arched lintels and stone sills that are integrated into belt courses that run the length of the north and east facades. The storefront wraps abound to the first bay on the first florr of the east side of the building stopping at a brick pilaster that carries the same ornamentation as the three columns from the north side. The first floor on the east side has a single door accessed by a small stopp near the rear of the building. The door is a modern replacement. Two other small windows are situated between the door and the storefront. The second and third floors on the east side have six segmentally arched windows and stone sills that are integrated in belt courses that carried around from the front of the building. There is a small one-story brick addition off of the rear of the building.