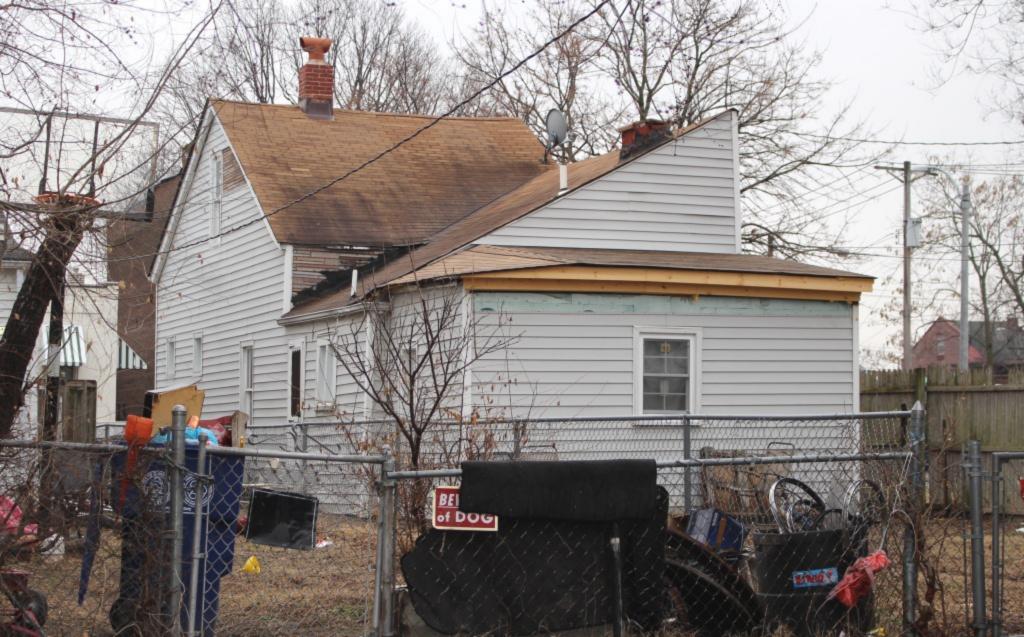

40. (cont.) Description of environment and outbuilding. Expand box as necessary or add continuation pages.

#### 41. (cont.) Description of primary resource. Expand box as necessary, or add continuation pages.

The building is a three-story corner commerical. The front, or north, facing façade has four bays. The original storefront has been removed and replaced with a modern aluminum version which has a transome bar and the rest is comprised of glass. There are three brick columns with stone capitals and bases at the ends of the first floor. There are two cast iron columns flanking the entry door. The second and third floors feature four windows at each level each with segmentally arched lintels and stone sills that are integrated into belt courses that run the length of the north and east facades. The storefront wraps abound to the first bay on the first florr of the east side of the building stopping at a brick pilaster that carries the same ornamentation as the three columns from the north side. The first floor on the east side has a single door accessed by a small stopp near the rear of the building. The door is a modern replacement. Two other small windows are situated between the door and the storefront. The second and third floors on the east side have six segmentally arched windows and stone sills that are integrated in belt courses that carried around from the front of the building. There is a small one-story brick addition off of the rear of the building.