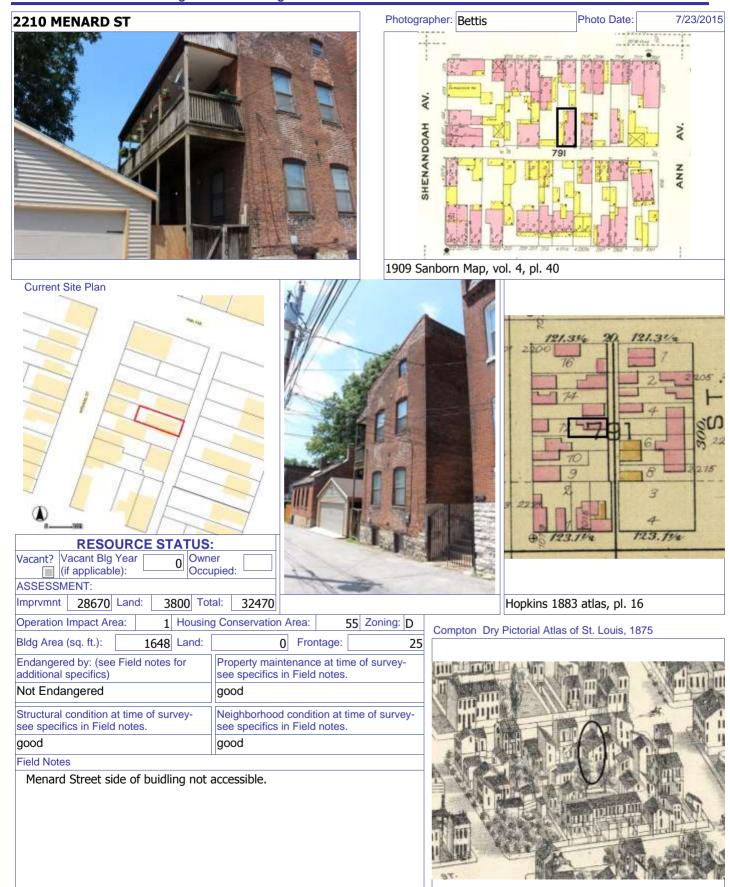

#### 41. (cont.) Description of primary resource. Expand box as necessary, or add continuation pages.

The building is a three-story corner commerical. The front, or north, facing façade has four bays. The original storefront has been removed and replaced with a modern aluminum version which has a transome bar and the rest is comprised of glass. There are three brick columns with stone capitals and bases at the ends of the first floor. There are two cast iron columns flanking the entry door. The second and third floors feature four windows at each level each with segmentally arched lintels and stone sills that are integrated into belt courses that run the length of the north and east facades. The storefront wraps abound to the first bay on the first florr of the east side of the building stopping at a brick pilaster that carries the same ornamentation as the three columns from the north side. The first floor on the east side has a single door accessed by a small stopp near the rear of the building. The door is a modern replacement. Two other small windows are situated between the door and the storefront. The second and third floors on the east side have six segmentally arched windows and stone sills that are integrated in belt courses that carried around from the front of the building. There is a small one-story brick addition off of the rear of the building.