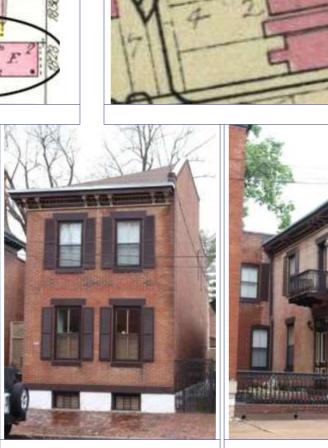

#### 41. (cont.) Description of primary resource. Expand box as necessary, or add continuation pages.

The building is a three-story corner commerical. The front, or north, facing façade has four bays. The original storefront has been removed and replaced with a modern aluminum version which has a transome bar and the rest is comprised of glass. There are three brick columns with stone capitals and bases at the ends of the first floor. There are two cast iron columns flanking the entry door. The second and third floors feature four windows at each level each with segmentally arched lintels and stone sills that are integrated into belt courses that run the length of the north and east facades. The storefront wraps abound to the first bay on the first florr of the east side of the building stopping at a brick pilaster that carries the same ornamentation as the three columns from the north side. The first floor on the east side has a single door accessed by a small stopp near the rear of the building. The door is a modern replacement. Two other small windows are situated between the door and the storefront. The second and third floors on the east side have six segmentally arched windows and stone sills that are integrated in belt courses that carried around from the front of the building. There is a small one-story brick addition off of the rear of the building.