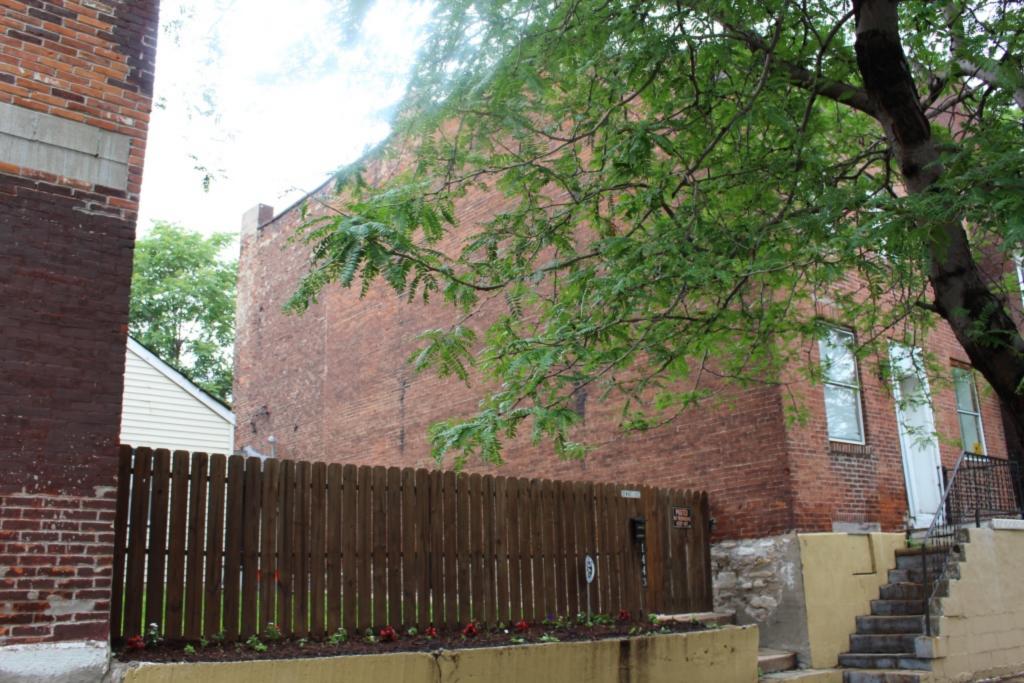

40. (cont.) Description of environment and outbuilding. Expand box as necessary or add continuation pages.

#### 41. (cont.) Description of primary resource. Expand box as necessary, or add continuation pages.

The building is a three-story corner commerical. The front, or north, facing façade has four bays. The original storefront has been removed and replaced with a modern aluminum version which has a transome bar and the rest is comprised of glass. There are three brick columns with stone capitals and bases at the ends of the first floor. There are two cast iron columns flanking the entry door. The second and third floors feature four windows at each level each with segmentally arched lintels and stone sills that are integrated into belt courses that run the length of the north and east facades. The storefront wraps abound to the first bay on the first florr of the east side of the building stopping at a brick pilaster that carries the same ornamentation as the three columns from the north side. The first floor on the east side has a single door accessed by a small stopp near the rear of the building. The door is a modern replacement. Two other small windows are situated between the door and the storefront. The second and third floors on the east side have six segmentally arched windows and stone sills that are integrated in belt courses that carried around from the front of the building. There is a small one-story brick addition off of the rear of the building.