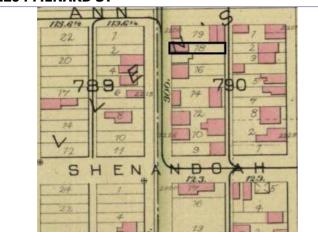

## 908 HICKORY ST

21.(cont.) History:and significance. Expand box as necessary or add continuation pages.

This building lot appears to be vacant on the 1883 Hopkins atlas and there is a corresponding gap in the streetscape on the 1875 Compton & Dry pictorial. The building is shown in commercial automobile-related use on the 1909 Sanborn map, adjacent to a building used as a store.