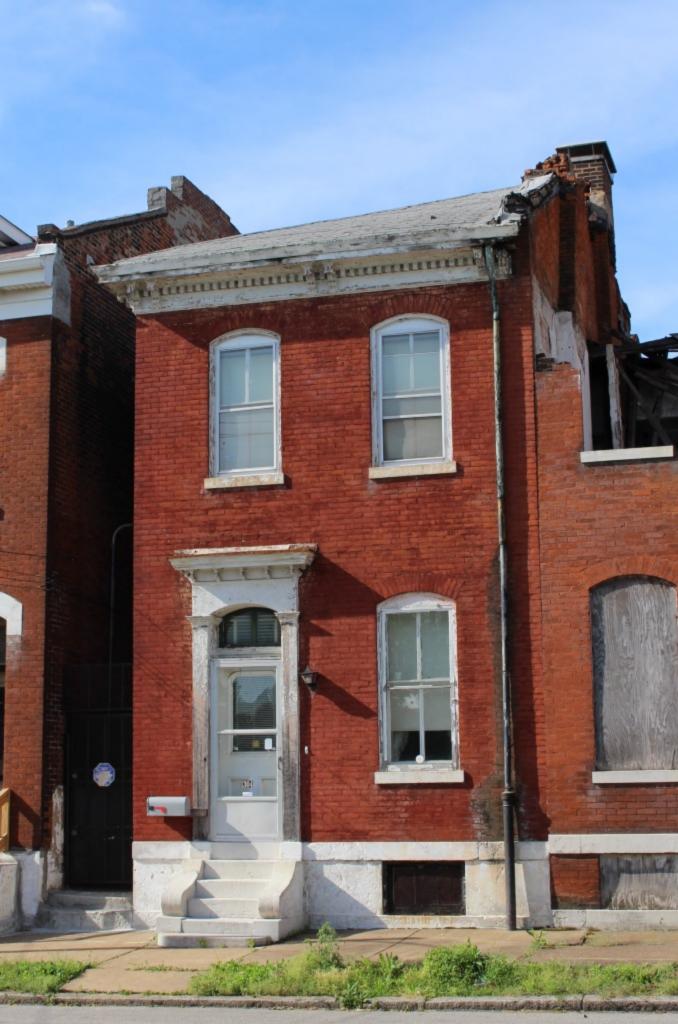

### 900 HICKORY ST

Not EndangeredGoodStructural condition at time of survey-<br/>see specifics in Field notes.Neighborhood condition at time of survey-<br/>see specifics in Field notes.GoodGood

**Field Notes** 

The original flounder hipped roof has been altered at the front of the building to incorporate a new rooftop deck. The storefornt has been replaced.

#### 41. (cont.) Description of primary resource. Expand box as necessary, or add continuation pages.

The building is a three-story corner commerical. The front, or north, facing façade has four bays. The original storefront has been removed and replaced with a modern aluminum version which has a transome bar and the rest is comprised of glass. There are three brick columns with stone capitals and bases at the ends of the first floor. There are two cast iron columns flanking the entry door. The second and third floors feature four windows at each level each with segmentally arched lintels and stone sills that are integrated into belt courses that run the length of the north and east facades. The storefront wraps abound to the first bay on the first florr of the east side of the building stopping at a brick pilaster that carries the same ornamentation as the three columns from the north side. The first floor on the east side has a single door accessed by a small stopp near the rear of the building. The door is a modern replacement. Two other small windows are situated between the door and the storefront. The second and third floors on the east side have six segmentally arched windows and stone sills that are integrated in belt courses that carried around from the front of the building. There is a small one-story brick addition off of the rear of the building.