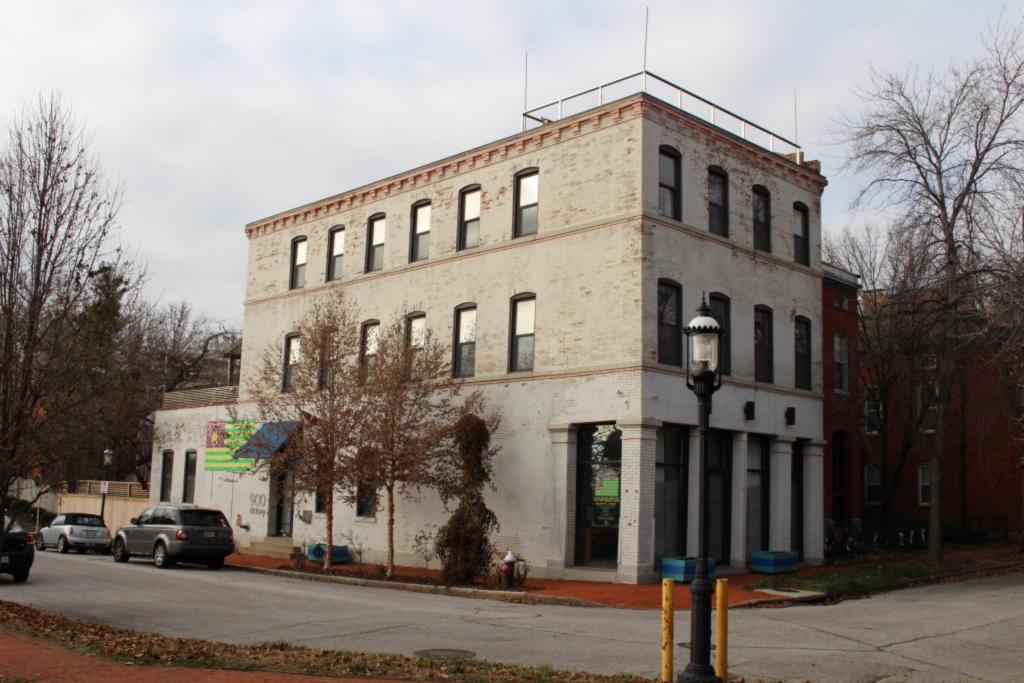

### 900 HICKORY ST

Not EndangeredGoodStructural condition at time of survey-<br/>see specifics in Field notes.Neighborhood condition at time of survey-<br/>see specifics in Field notes.GoodGood

**Field Notes** 

The original flounder hipped roof has been altered at the front of the building to incorporate a new rooftop deck. The storefornt has been replaced.

#### 41. (cont.) Description of primary resource. Expand box as necessary, or add continuation pages.

The building is a three-story corner commerical. The front, or north, facing façade has four bays. The original storefront has been removed and replaced with a modern aluminum version which has a transome bar and the rest is comprised of glass. There are three brick columns with stone capitals and bases at the ends of the first floor. There are two cast iron columns flanking the entry door. The second and third floors feature four windows at each level each with segmentally arched lintels and stone sills that are integrated into belt courses that run the length of the north and east facades. The storefront wraps abound to the first bay on the first florr of the east side of the building stopping at a brick pilaster that carries the same ornamentation as the three columns from the north side. The first floor on the east side has a single door accessed by a small stopp near the rear of the building. The door is a modern replacement. Two other small windows are situated between the door and the storefront. The second and third floors on the east side have six segmentally arched windows and stone sills that are integrated in belt courses that carried around from the front of the building. There is a small one-story brick addition off of the rear of the building.