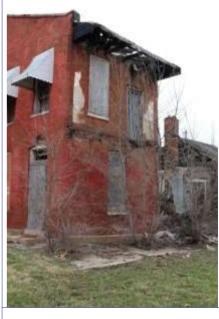

### 900 HICKORY ST

Not EndangeredGoodStructural condition at time of survey-<br/>see specifics in Field notes.Neighborhood condition at time of survey-<br/>see specifics in Field notes.GoodGood

**Field Notes** 

The original flounder hipped roof has been altered at the front of the building to incorporate a new rooftop deck. The storefornt has been replaced.