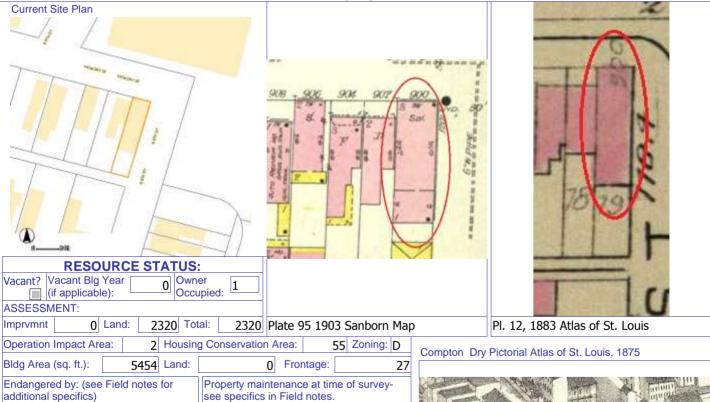

### 908 HICKORY ST

| S:<br>ner<br>cupied:                                                       |
|----------------------------------------------------------------------------|
| cupied:                                                                    |
| otal: 45050                                                                |
| otal: 45050                                                                |
|                                                                            |
| ng Conservation Area: 55 Zoning: D                                         |
| 0 Frontage: 35                                                             |
| Property maintenance at time of survey-<br>see specifics in Field notes.   |
| Excellent                                                                  |
| Neighborhood condition at time of survey-<br>see specifics in Field notes. |
| Good                                                                       |
| _11                                                                        |
|                                                                            |

Compton Dry Pictorial Atlas of St. Louis, 1875

## 908 HICKORY ST

21.(cont.) History:and significance. Expand box as necessary or add continuation pages.

This building lot appears to be vacant on the 1883 Hopkins atlas and there is a corresponding gap in the streetscape on the 1875 Compton & Dry pictorial. The building is shown in commercial automobile-related use on the 1909 Sanborn map, adjacent to a building used as a store.

22. (cont.) Sources of information. Expand box as necessary or add continuation pages.

Richard J. Compton & Camille N. Dry, Pictorial Atlas of St. Louis, 1875. Reprinted by McGraw-Young Publishing, 1997, Plate 26 Griffith Morgan Hopkins, Atlas of the City of St. Louis, Missouri. Philadelphia: G.M. Hopkins, 1883. Digital Date: 2010, State Historical Society of Missouri, Plate 15

Sanborn Fire Insurance Maps of Missouri Collection, University of Missouri Digital Library, 1909, Volume 2, Plate 95 Stiritz, Mary M. and Porter, Jane M., Landmarks Association of St. Louis, Inc.: Historic Resources of LaSalle Park, St. Louis Multiple Resource Document: Soulard-Page Historic District National Register Nomination Form, 18 April 1983. NRHP 8/19/1983