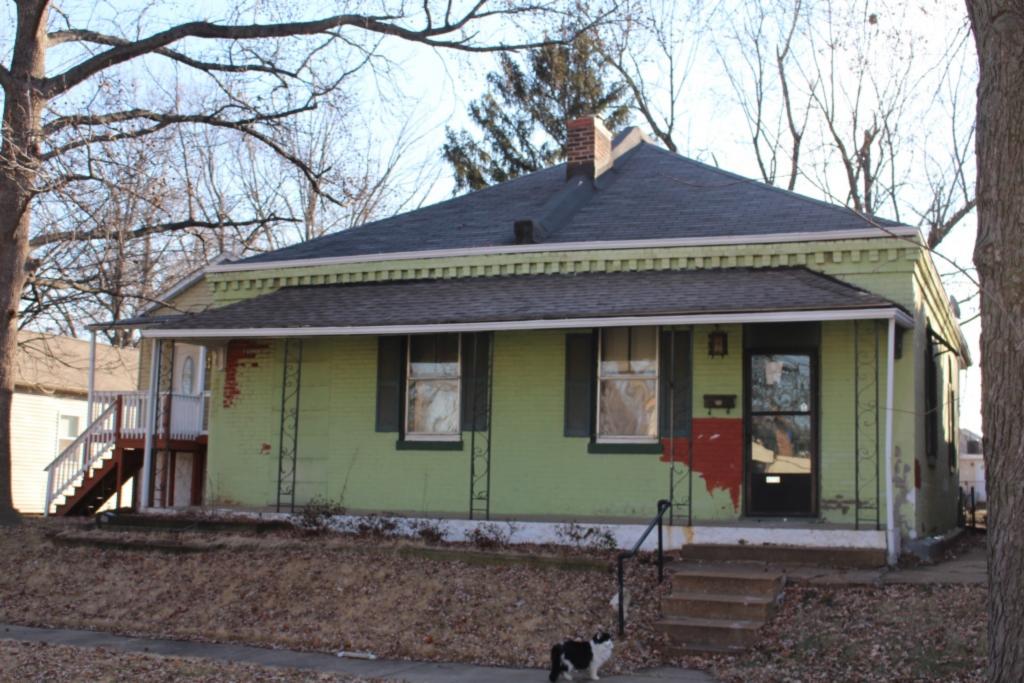

### 900 HICKORY ST

Not EndangeredGoodStructural condition at time of survey-<br/>see specifics in Field notes.Neighborhood condition at time of survey-<br/>see specifics in Field notes.GoodGood

**Field Notes** 

The original flounder hipped roof has been altered at the front of the building to incorporate a new rooftop deck. The storefornt has been replaced.

#### 41. (cont.) Description of primary resource. Expand box as necessary, or add continuation pages.

The building is a three-story corner commerical. The front, or north, facing façade has four bays. The original storefront has been removed and replaced with a modern aluminum version which has a transome bar and the rest is comprised of glass. There are three brick columns with stone capitals and bases at the ends of the first floor. There are two cast iron columns flanking the entry door. The second and third floors feature four windows at each level each with segmentally arched lintels and stone sills that are integrated into belt courses that run the length of the north and east facades. The storefront wraps abound to the first bay on the first florr of the east side of the building stopping at a brick pilaster that carries the same ornamentation as the three columns from the north side. The first floor on the east side has a single door accessed by a small stopp near the rear of the building. The door is a modern replacement. Two other small windows are situated between the door and the storefront. The second and third floors on the east side have six segmentally arched windows and stone sills that are integrated in belt courses that carried around from the front of the building. There is a small one-story brick addition off of the rear of the building.