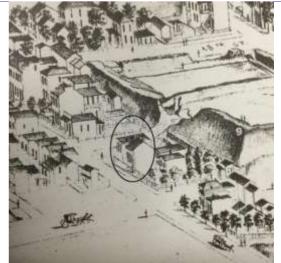

| 3240 Frontage:                                                           |
| Endangered by: (see Field notes for additional specifics) | Property maintenance at time of survey-<br>see specifics in Field notes. |
| Not Endangered                                            | very good                                                                |
| Structural condition at time of survey-                   | Neighborhood condition at time of survey-                                |

see specifics in Field notes. very good

Field Notes

stone lintel at rear basement entry; none at front; entrance on main floor no longer in use.

good

see specifics in Field notes.



View from southwest

0



Hopkins Atlas, 1883.

Compton Dry Pictorial Atlas of St. Louis, 1875





### ARCHITECTURAL/HISTORIC INVENTORY FORM - Cultural Resources Office St. Louis Planning and Urban Design

## **1949 MADISON ST**

21.(cont.) History:and significance. Expand box as necessary or add continuation pages.

National Register nomination states the house was built ca. 1869 for Irish-born laborer Michael Bowdern. The building appears on Compton & Dry and the Hopkins Atlas of 1883. (see below).

22. (cont.) Sources of information. Expand box as necessary or add continuation pages.

Compton & Dry Pictorial Atlas of St. Louis, 1875. Plate 52. Stiritz, Mary M./Landmarks Association of St. Louis, Inc. Clemens House/Columbia Brewery Historic District National Register Nomination Form, April 10. 1984. NRHP 7/19/1984.

Atlas of the City of St. Louis, Missouri. Philadelphia : G. M. Ho