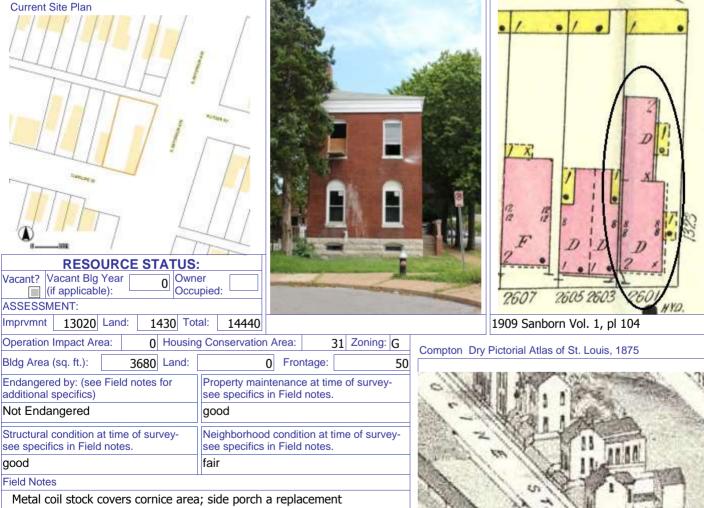

### 900 HICKORY ST

Not EndangeredGoodStructural condition at time of survey-<br/>see specifics in Field notes.Neighborhood condition at time of survey-<br/>see specifics in Field notes.GoodGood

**Field Notes** 

The original flounder hipped roof has been altered at the front of the building to incorporate a new rooftop deck. The storefornt has been replaced.

Compton Dry Pictorial Atlas of St. Louis, 1875