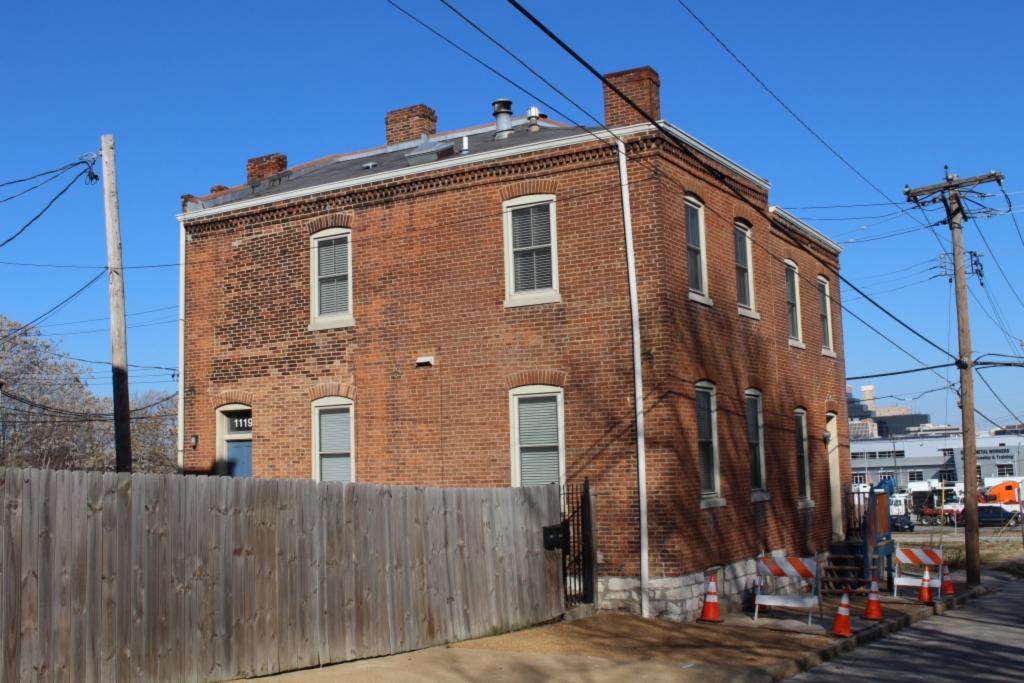

### 900 HICKORY ST

Not EndangeredGoodStructural condition at time of survey-<br/>see specifics in Field notes.Neighborhood condition at time of survey-<br/>see specifics in Field notes.GoodGood

**Field Notes** 

The original flounder hipped roof has been altered at the front of the building to incorporate a new rooftop deck. The storefornt has been replaced.

#### 41. (cont.) Description of primary resource. Expand box as necessary, or add continuation pages.

The building is a three-story corner commerical. The front, or north, facing façade has four bays. The original storefront has been removed and replaced with a modern aluminum version which has a transome bar and the rest is comprised of glass. There are three brick columns with stone capitals and bases at the ends of the first floor. There are two cast iron columns flanking the entry door. The second and third floors feature four windows at each level each with segmentally arched lintels and stone sills that are integrated into belt courses that run the length of the north and east facades. The storefront wraps abound to the first bay on the first florr of the east side of the building stopping at a brick pilaster that carries the same ornamentation as the three columns from the north side. The first floor on the east side has a single door accessed by a small stopp near the rear of the building. The door is a modern replacement. Two other small windows are situated between the door and the storefront. The second and third floors on the east side have six segmentally arched windows and stone sills that are integrated in belt courses that carried around from the front of the building. There is a small one-story brick addition off of the rear of the building.