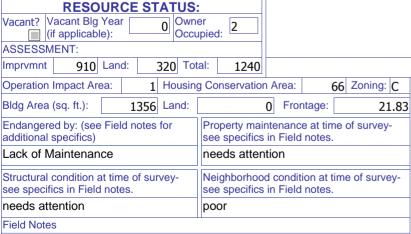

### 900 HICKORY ST

Not EndangeredGoodStructural condition at time of survey-<br/>see specifics in Field notes.Neighborhood condition at time of survey-<br/>see specifics in Field notes.GoodGood

**Field Notes** 

The original flounder hipped roof has been altered at the front of the building to incorporate a new rooftop deck. The storefornt has been replaced.