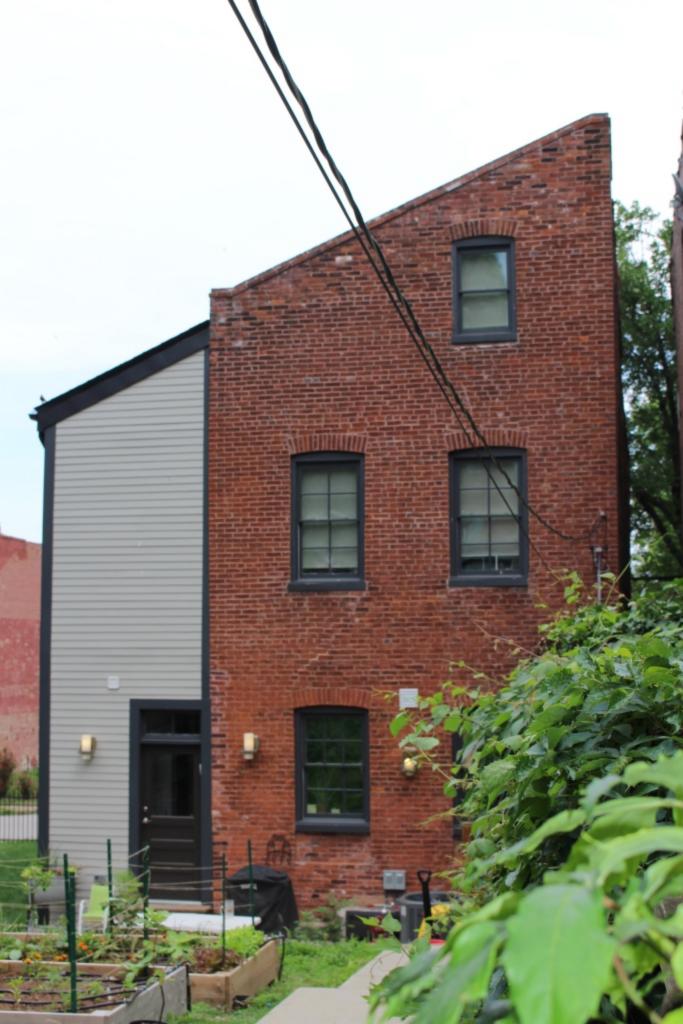

### 908 HICKORY ST

| S:<br>ner<br>cupied:                                                       |
|----------------------------------------------------------------------------|
| cupied:                                                                    |
| otal: 45050                                                                |
| otal: 45050                                                                |
|                                                                            |
| ng Conservation Area: 55 Zoning: D                                         |
| 0 Frontage: 35                                                             |
| Property maintenance at time of survey-<br>see specifics in Field notes.   |
| Excellent                                                                  |
| Neighborhood condition at time of survey-<br>see specifics in Field notes. |
| Good                                                                       |
| _11                                                                        |
|                                                                            |

## 908 HICKORY ST

21.(cont.) History:and significance. Expand box as necessary or add continuation pages.

This building lot appears to be vacant on the 1883 Hopkins atlas and there is a corresponding gap in the streetscape on the 1875 Compton & Dry pictorial. The building is shown in commercial automobile-related use on the 1909 Sanborn map, adjacent to a building used as a store.

The front façade of the building has three bays. The first floor has an offset door on the left with two trabiated windows on to the right. The second floor fetures three windows and also has a clarestory row above the second floor. The first and second floort windows on the main façade feature decorative iron lintels and sills. The first floor lintes have decorative swag detail. The same element is also used over the front door. There is a soldier brick belt course running just above the first floor windows. There is a paired row of projecting stretcher courses between the second floor windows and the clerestory windows. A brick dentil cornice runs the length of the north and east façade. The east side of the building has three more clarestory windows situated above three of the four openings on the second floor. Two doors on the second floor enter out onto a large modern wooden deck. Two doors on the first floor on the side enter out onto a concrete patio. There are three windows on the first floor of the east side of the main block of the building. A two story flat roof addition projects off of the rear of the building. All windows nd doors on the side and rear of the building feature segmented arched windows with brick sills.