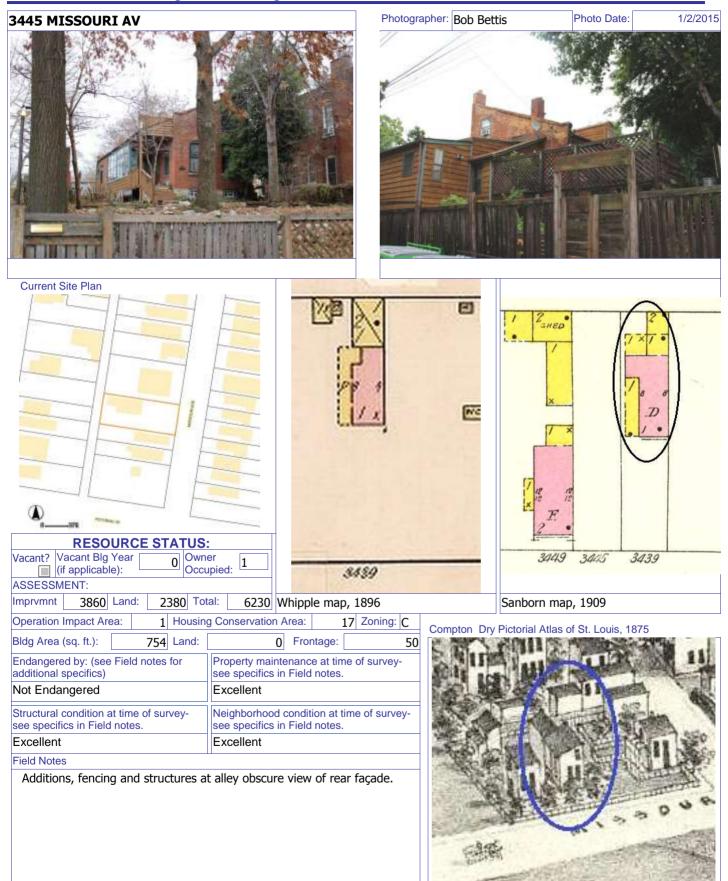

The original flounder hipped roof has been altered at the front of the building to incorporate a new rooftop deck. The storefornt has been replaced.