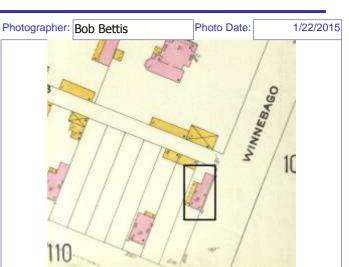

## 900 HICKORY ST

21.(cont.) History:and significance. Expand box as necessary or add continuation pages.

The building appears in the Compton & Dry atlas, dating its construction prior to 1875. The National Register nomination form for the Soulard-Page district mentions 900 Hickory as having been constructed in the 1860s.