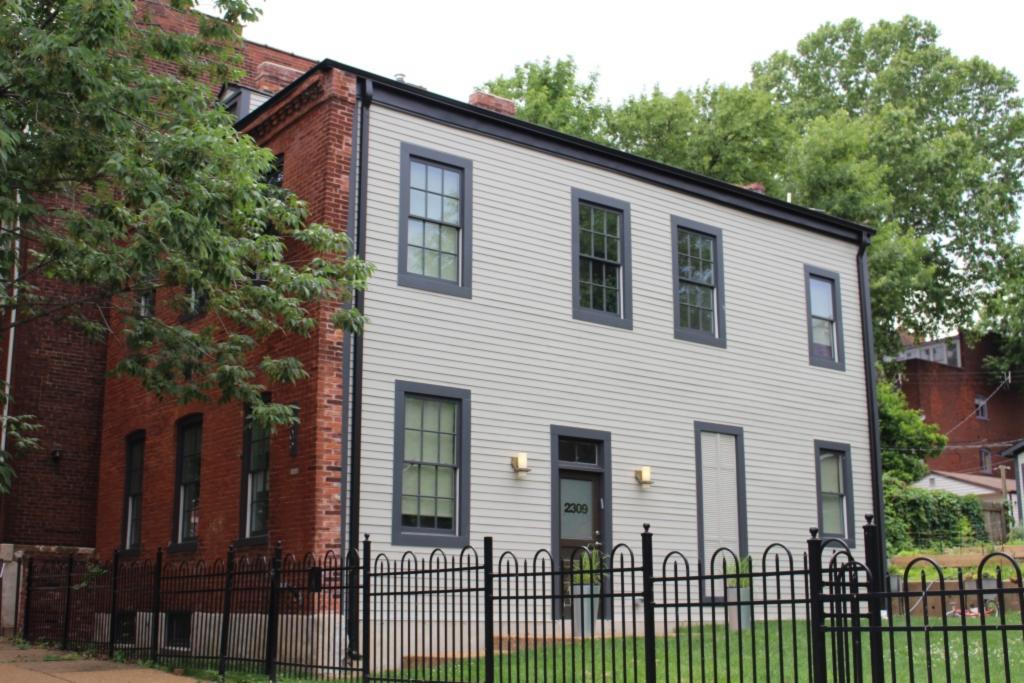

### 900 HICKORY ST

Not EndangeredGoodStructural condition at time of survey-<br/>see specifics in Field notes.Neighborhood condition at time of survey-<br/>see specifics in Field notes.GoodGood

**Field Notes** 

The original flounder hipped roof has been altered at the front of the building to incorporate a new rooftop deck. The storefornt has been replaced.

#### 41. (cont.) Description of primary resource. Expand box as necessary, or add continuation pages.

The building is a three-story corner commerical. The front, or north, facing façade has four bays. The original storefront has been removed and replaced with a modern aluminum version which has a transome bar and the rest is comprised of glass. There are three brick columns with stone capitals and bases at the ends of the first floor. There are two cast iron columns flanking the entry door. The second and third floors feature four windows at each level each with segmentally arched lintels and stone sills that are integrated into belt courses that run the length of the north and east facades. The storefront wraps abound to the first bay on the first florr of the east side of the building stopping at a brick pilaster that carries the same ornamentation as the three columns from the north side. The first floor on the east side has a single door accessed by a small stopp near the rear of the building. The door is a modern replacement. Two other small windows are situated between the door and the storefront. The second and third floors on the east side have six segmentally arched windows and stone sills that are integrated in belt courses that carried around from the front of the building. There is a small one-story brick addition off of the rear of the building.