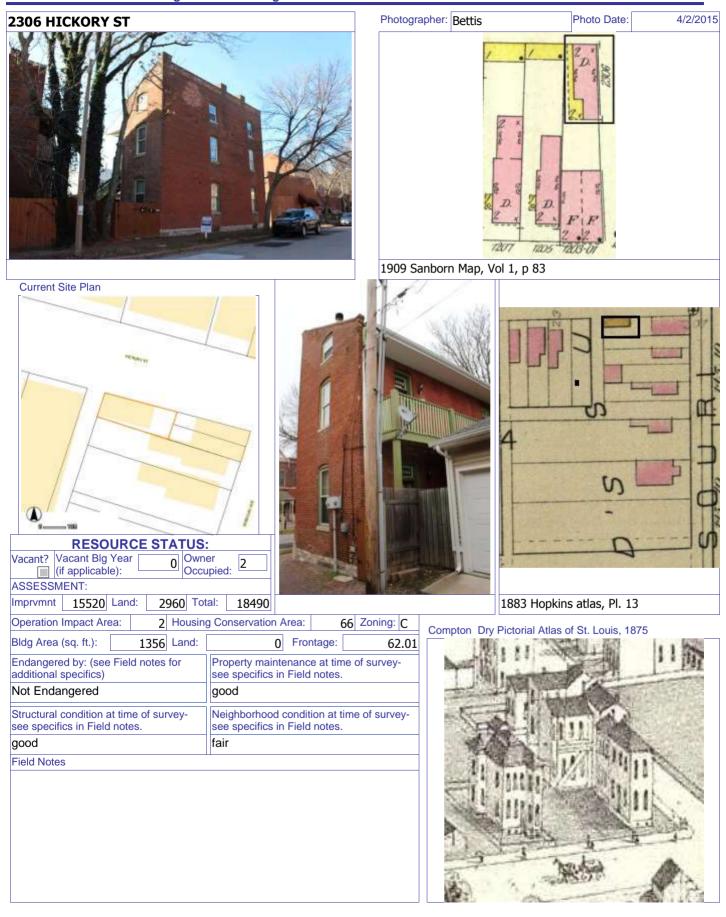

## 2306 HICKORY ST

21.(cont.) History:and significance. Expand box as necessary or add continuation pages.

This building is difficult to identify on the Compton & Dry pictorial which does not depict it with a gallery. It is shown as a wood building on the 1883 Hopkins Atlas. It is shown as a dwelling with a narrow wood gallery on the south side that widens at the east end on the 1908 Sanborn Map.

Located in an area with compromised historic context and a significant amount of new construction.

41. (cont.) Description of primary resource. Expand box as necessary, or add continuation pages.

This 2 1/2-story brick alley house flounder presents its taller wall to the street. In contrast to the usual pattern, this wall has two bays of windows at each story. These windows, as well as those on the one-bay end walls, have segmentally-arches formed of stretcher bricks and stone sills. The narrow projecting wood gallery provides access to four doors in the south wall; there is a staircase at the east end. It is sheltered by a pent roof.