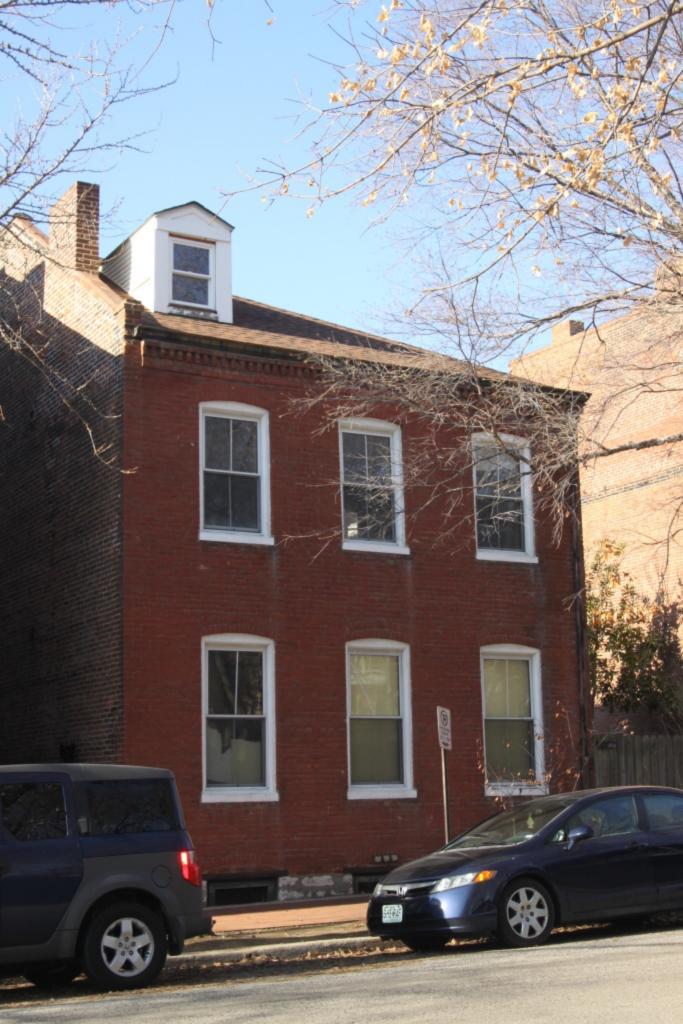

The original flounder hipped roof has been altered at the front of the building to incorporate a new rooftop deck. The storefornt has been replaced.

#### 41. (cont.) Description of primary resource. Expand box as necessary, or add continuation pages.

The building is a three-story corner commerical. The front, or north, facing façade has four bays. The original storefront has been removed and replaced with a modern aluminum version which has a transome bar and the rest is comprised of glass. There are three brick columns with stone capitals and bases at the ends of the first floor. There are two cast iron columns flanking the entry door. The second and third floors feature four windows at each level each with segmentally arched lintels and stone sills that are integrated into belt courses that run the length of the north and east facades. The storefront wraps abound to the first bay on the first florr of the east side of the building stopping at a brick pilaster that carries the same ornamentation as the three columns from the north side. The first floor on the east side has a single door accessed by a small stopp near the rear of the building. The door is a modern replacement. Two other small windows are situated between the door and the storefront. The second and third floors on the east side have six segmentally arched windows and stone sills that are integrated in belt courses that carried around from the front of the building. There is a small one-story brick addition off of the rear of the building.