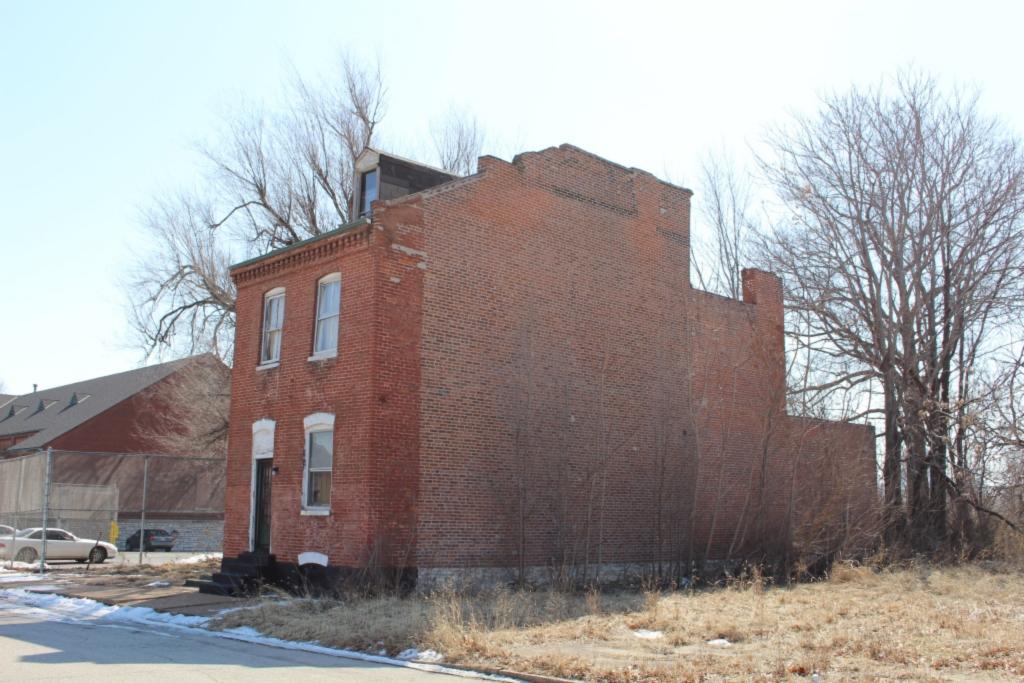

The front façade of the building has three bays. The first floor has an offset door on the left with two trabiated windows on to the right. The second floor fetures three windows and also has a clarestory row above the second floor. The first and second floort windows on the main façade feature decorative iron lintels and sills. The first floor lintes have decorative swag detail. The same element is also used over the front door. There is a soldier brick belt course running just above the first floor windows. There is a paired row of projecting stretcher courses between the second floor windows and the clerestory windows. A brick dentil cornice runs the length of the north and east façade. The east side of the building has three more clarestory windows situated above three of the four openings on the second floor. Two doors on the second floor enter out onto a large modern wooden deck. Two doors on the first floor on the side enter out onto a concrete patio. There are three windows on the first floor of the east side of the main block of the building. A two story flat roof addition projects off of the rear of the building. All windows nd doors on the side and rear of the building feature segmented arched windows with brick sills.