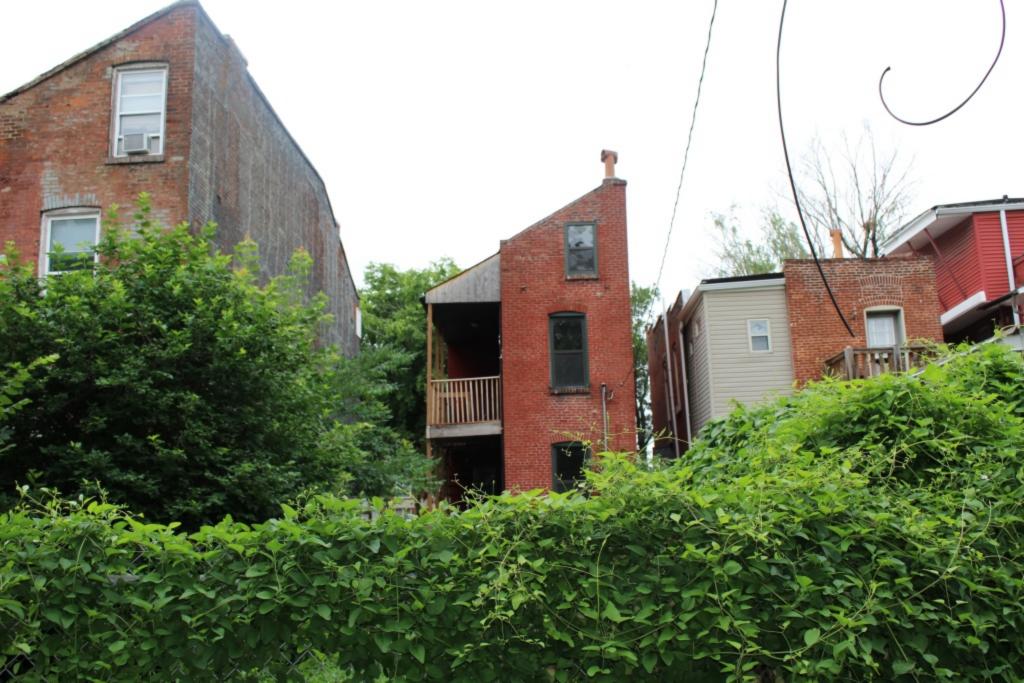

### 900 HICKORY ST

Not EndangeredGoodStructural condition at time of survey-<br/>see specifics in Field notes.Neighborhood condition at time of survey-<br/>see specifics in Field notes.GoodGood

**Field Notes** 

The original flounder hipped roof has been altered at the front of the building to incorporate a new rooftop deck. The storefornt has been replaced.