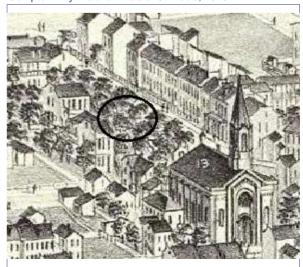

|                    |                 |                          |              |      |  |  |  |
| eligible(district)         | eligible (in | ndividually | )                                       |                       |              |           |               |                                                |                    |                 |                          |              |      |  |  |  |



ARCHITECTURAL/HISTORIC INVENTORY FORM - Cultural Resources Office St. Louis Planning and Urban Design

### **1854 NORTH MARKET ST**



Looking southeast





| Photographer: | Bradley | Photo Date: | 3/6/2015 |
|---------------|---------|-------------|----------|



Looking southwest



Compton Dry Pictorial Atlas of St. Louis, 1875



| G |   |
|---|---|
| ¢ | ٩ |

ARCHITECTURAL/HISTORIC INVENTORY FORM - Cultural Resources Office St. Louis Planning and Urban Design

### **1854 NORTH MARKET ST**

21.(cont.) History:and significance. Expand box as necessary or add continuation pages.

Building does not appear in Compton & Dry; site is a treed lot. The flounder ppears in Hopkins' Atlas of 1883.

22. (cont.) Sources of information. Expand box as necessary or add continuation pages.

Richard J. Compton & Camille N. Dry, Pictorial Atlas of St. Louis, 1875. Reprinted by McGraw-Young Publishing, 1997, Plate 52. Stiritz, Mary M./Landmarks Association of St. Louis, Inc. Clemens House/Columbia Brewery Historic District National Register Nomination Form, April 10. 1984. NRHP 7/19/1984.

Atlas of the City of St. Louis, Missouri. P