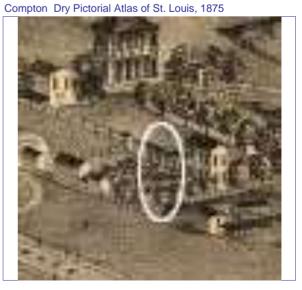

## 900 HICKORY ST

21.(cont.) History:and significance. Expand box as necessary or add continuation pages.

The building appears in the Compton & Dry atlas, dating its construction prior to 1875. The National Register nomination form for the Soulard-Page district mentions 900 Hickory as having been constructed in the 1860s.

Compton Dry Pictorial Atlas of St. Louis, 1875