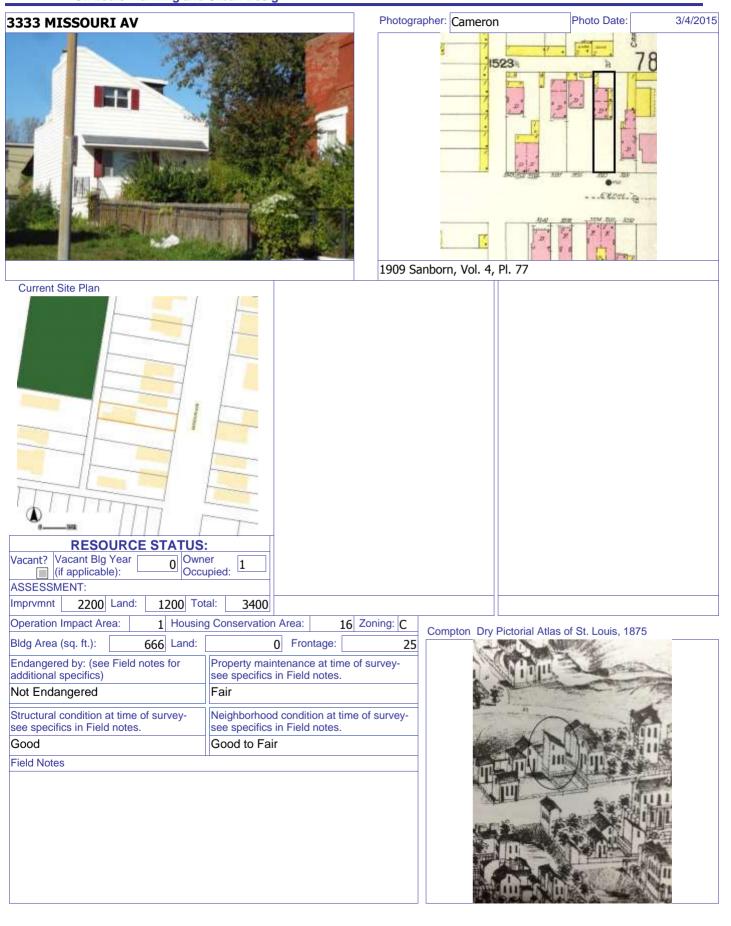

## 908 HICKORY ST

21.(cont.) History:and significance. Expand box as necessary or add continuation pages.

This building lot appears to be vacant on the 1883 Hopkins atlas and there is a corresponding gap in the streetscape on the 1875 Compton & Dry pictorial. The building is shown in commercial automobile-related use on the 1909 Sanborn map, adjacent to a building used as a store.

22. (cont.) Sources of information. Expand box as necessary or add continuation pages.

Richard J. Compton & Camille N. Dry, Pictorial Atlas of St. Louis, 1875. Reprinted by McGraw-Young Publishing, 1997, Plate 26 Griffith Morgan Hopkins, Atlas of the City of St. Louis, Missouri. Philadelphia: G.M. Hopkins, 1883. Digital Date: 2010, State Historical Society of Missouri, Plate 15

Sanborn Fire Insurance Maps of Missouri Collection, University of Missouri Digital Library, 1909, Volume 2, Plate 95 Stiritz, Mary M. and Porter, Jane M., Landmarks Association of St. Louis, Inc.: Historic Resources of LaSalle Park, St. Louis Multiple Resource Document: Soulard-Page Historic District National Register Nomination Form, 18 April 1983. NRHP 8/19/1983