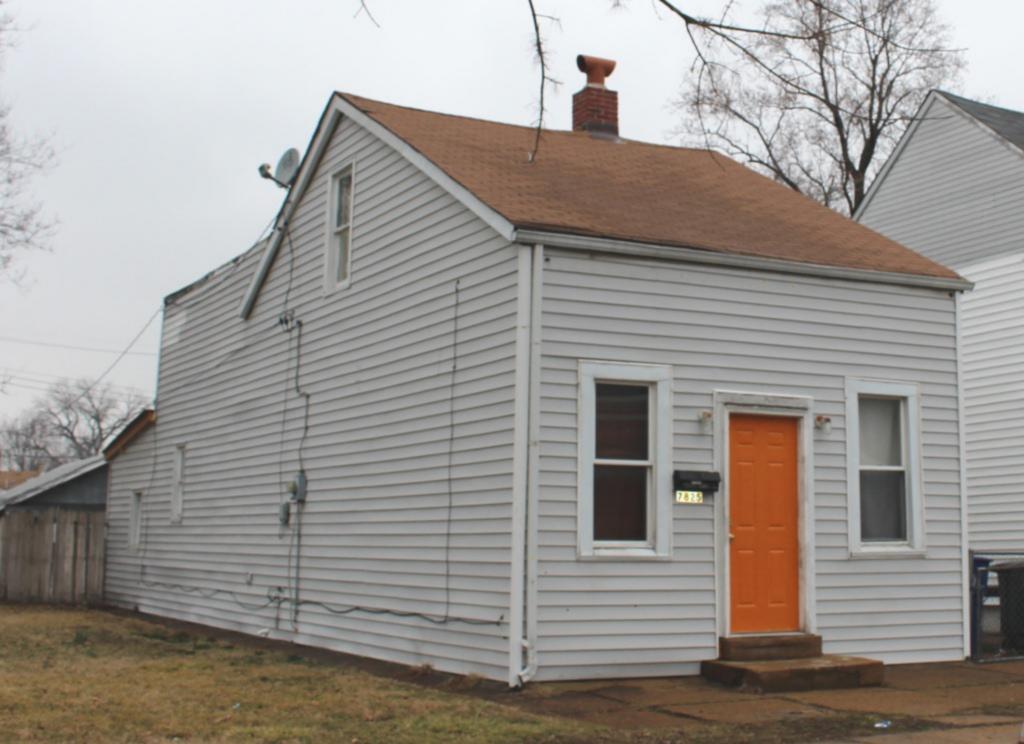

### 900 HICKORY ST

Not EndangeredGoodStructural condition at time of survey-<br/>see specifics in Field notes.Neighborhood condition at time of survey-<br/>see specifics in Field notes.GoodGood

**Field Notes** 

The original flounder hipped roof has been altered at the front of the building to incorporate a new rooftop deck. The storefornt has been replaced.