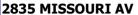

The original flounder hipped roof has been altered at the front of the building to incorporate a new rooftop deck. The storefornt has been replaced.

#### 41. (cont.) Description of primary resource. Expand box as necessary, or add continuation pages.

The building is a three-story corner commerical. The front, or north, facing façade has four bays. The original storefront has been removed and replaced with a modern aluminum version which has a transome bar and the rest is comprised of glass. There are three brick columns with stone capitals and bases at the ends of the first floor. There are two cast iron columns flanking the entry door. The second and third floors feature four windows at each level each with segmentally arched lintels and stone sills that are integrated into belt courses that run the length of the north and east facades. The storefront wraps abound to the first bay on the first florr of the east side of the building stopping at a brick pilaster that carries the same ornamentation as the three columns from the north side. The first floor on the east side has a single door accessed by a small stopp near the rear of the building. The door is a modern replacement. Two other small windows are situated between the door and the storefront. The second and third floors on the east side have six segmentally arched windows and stone sills that are integrated in belt courses that carried around from the front of the building. There is a small one-story brick addition off of the rear of the building.