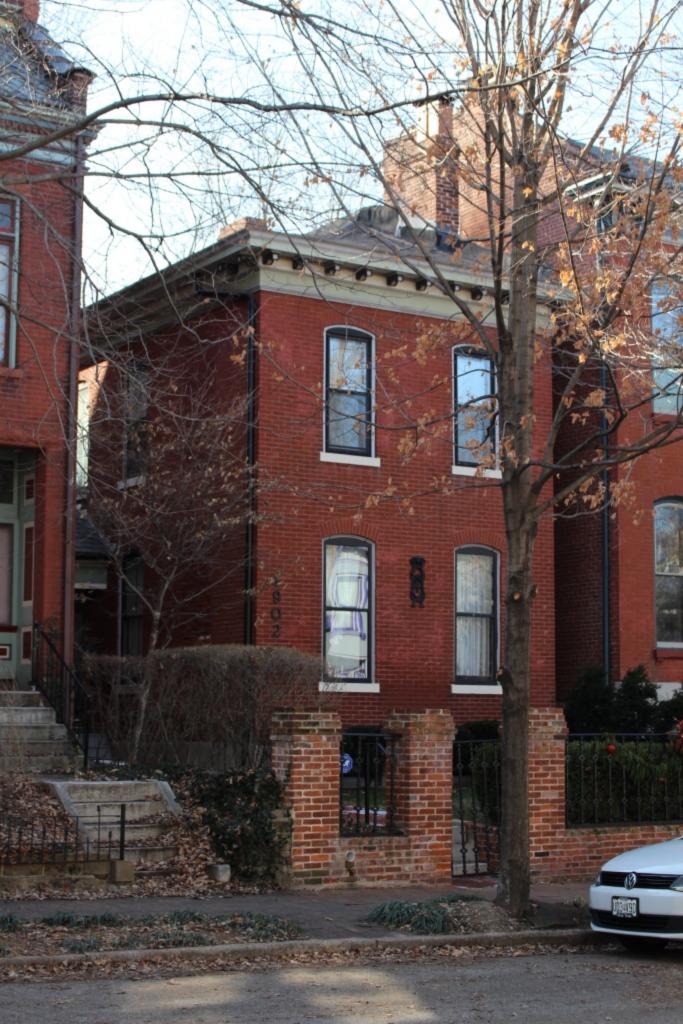

#### 41. (cont.) Description of primary resource. Expand box as necessary, or add continuation pages.

The building is a three-story corner commerical. The front, or north, facing façade has four bays. The original storefront has been removed and replaced with a modern aluminum version which has a transome bar and the rest is comprised of glass. There are three brick columns with stone capitals and bases at the ends of the first floor. There are two cast iron columns flanking the entry door. The second and third floors feature four windows at each level each with segmentally arched lintels and stone sills that are integrated into belt courses that run the length of the north and east facades. The storefront wraps abound to the first bay on the first florr of the east side of the building stopping at a brick pilaster that carries the same ornamentation as the three columns from the north side. The first floor on the east side has a single door accessed by a small stopp near the rear of the building. The door is a modern replacement. Two other small windows are situated between the door and the storefront. The second and third floors on the east side have six segmentally arched windows and stone sills that are integrated in belt courses that carried around from the front of the building. There is a small one-story brick addition off of the rear of the building.