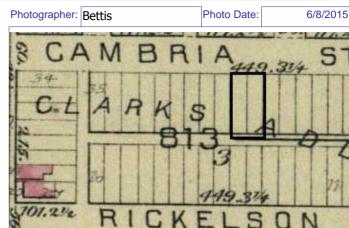

Compton Dry Pictorial Atlas of St. Louis, 1875

## 908 HICKORY ST

21.(cont.) History:and significance. Expand box as necessary or add continuation pages.

This building lot appears to be vacant on the 1883 Hopkins atlas and there is a corresponding gap in the streetscape on the 1875 Compton & Dry pictorial. The building is shown in commercial automobile-related use on the 1909 Sanborn map, adjacent to a building used as a store.