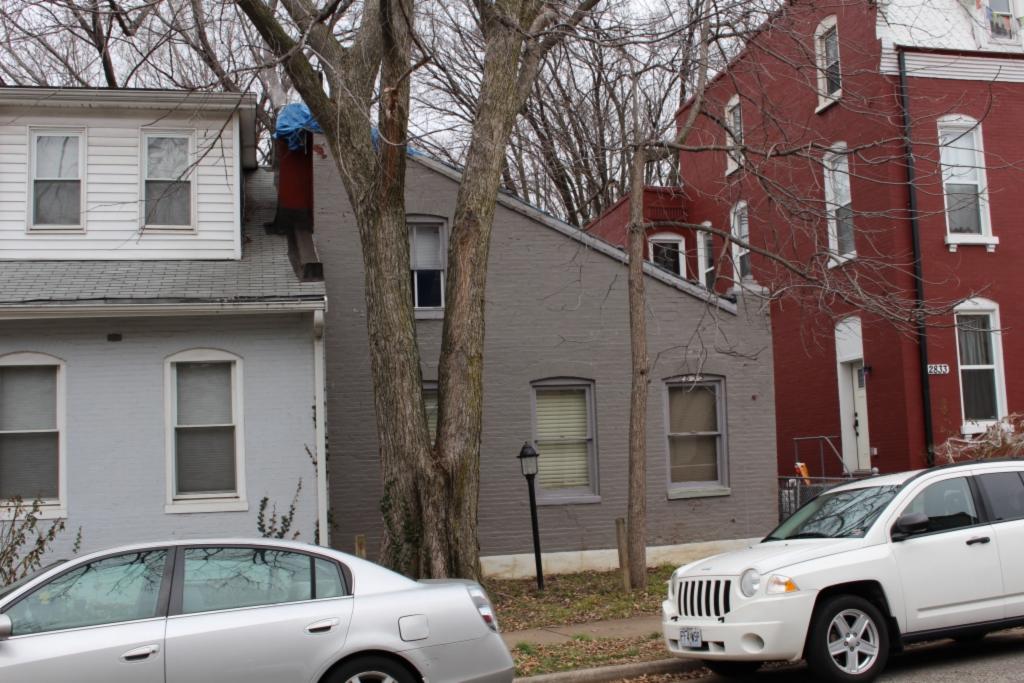

#### 41. (cont.) Description of primary resource. Expand box as necessary, or add continuation pages.

The building is a three-story corner commerical. The front, or north, facing façade has four bays. The original storefront has been removed and replaced with a modern aluminum version which has a transome bar and the rest is comprised of glass. There are three brick columns with stone capitals and bases at the ends of the first floor. There are two cast iron columns flanking the entry door. The second and third floors feature four windows at each level each with segmentally arched lintels and stone sills that are integrated into belt courses that run the length of the north and east facades. The storefront wraps abound to the first bay on the first florr of the east side of the building stopping at a brick pilaster that carries the same ornamentation as the three columns from the north side. The first floor on the east side has a single door accessed by a small stopp near the rear of the building. The door is a modern replacement. Two other small windows are situated between the door and the storefront. The second and third floors on the east side have six segmentally arched windows and stone sills that are integrated in belt courses that carried around from the front of the building. There is a small one-story brick addition off of the rear of the building.