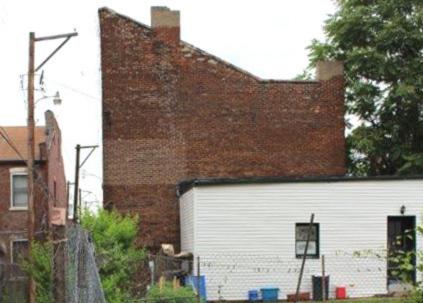

The original flounder hipped roof has been altered at the front of the building to incorporate a new rooftop deck. The storefornt has been replaced.

#### 41. (cont.) Description of primary resource. Expand box as necessary, or add continuation pages.

The building is a three-story corner commerical. The front, or north, facing façade has four bays. The original storefront has been removed and replaced with a modern aluminum version which has a transome bar and the rest is comprised of glass. There are three brick columns with stone capitals and bases at the ends of the first floor. There are two cast iron columns flanking the entry door. The second and third floors feature four windows at each level each with segmentally arched lintels and stone sills that are integrated into belt courses that run the length of the north and east facades. The storefront wraps abound to the first bay on the first florr of the east side of the building stopping at a brick pilaster that carries the same ornamentation as the three columns from the north side. The first floor on the east side has a single door accessed by a small stopp near the rear of the building. The door is a modern replacement. Two other small windows are situated between the door and the storefront. The second and third floors on the east side have six segmentally arched windows and stone sills that are integrated in belt courses that carried around from the front of the building. There is a small one-story brick addition off of the rear of the building.