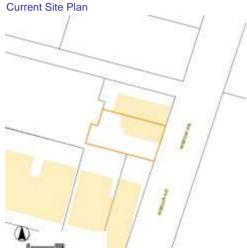

## 2306 HICKORY ST

21.(cont.) History:and significance. Expand box as necessary or add continuation pages.

This building is difficult to identify on the Compton & Dry pictorial which does not depict it with a gallery. It is shown as a wood building on the 1883 Hopkins Atlas. It is shown as a dwelling with a narrow wood gallery on the south side that widens at the east end on the 1908 Sanborn Map.