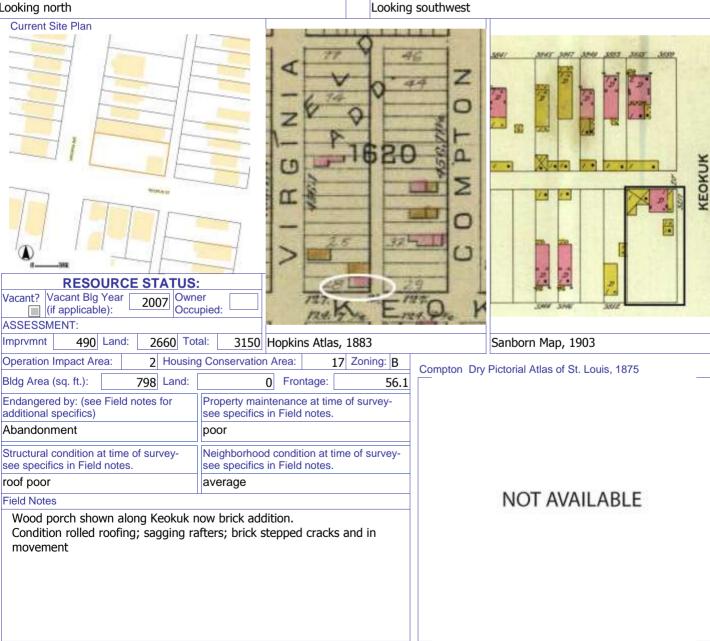

### 900 HICKORY ST

Not EndangeredGoodStructural condition at time of survey-<br/>see specifics in Field notes.Neighborhood condition at time of survey-<br/>see specifics in Field notes.GoodGood

**Field Notes** 

The original flounder hipped roof has been altered at the front of the building to incorporate a new rooftop deck. The storefornt has been replaced.