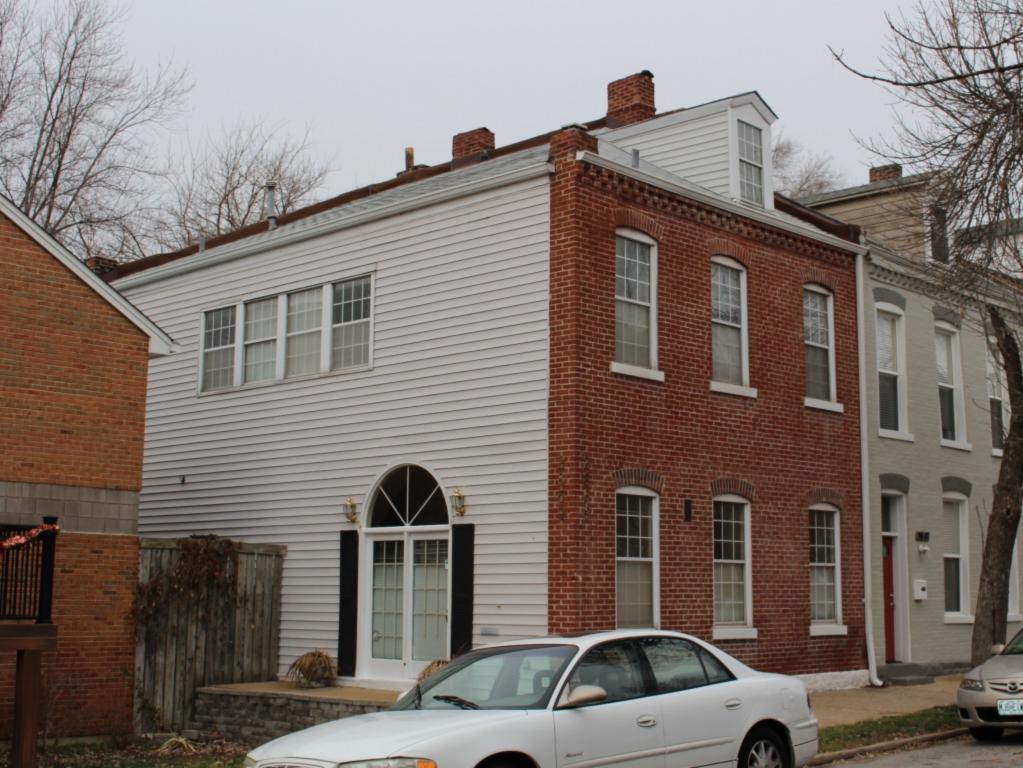

### 900 HICKORY ST

Not EndangeredGoodStructural condition at time of survey-<br/>see specifics in Field notes.Neighborhood condition at time of survey-<br/>see specifics in Field notes.GoodGood

**Field Notes** 

The original flounder hipped roof has been altered at the front of the building to incorporate a new rooftop deck. The storefornt has been replaced.

#### 41. (cont.) Description of primary resource. Expand box as necessary, or add continuation pages.

The building is a three-story corner commerical. The front, or north, facing façade has four bays. The original storefront has been removed and replaced with a modern aluminum version which has a transome bar and the rest is comprised of glass. There are three brick columns with stone capitals and bases at the ends of the first floor. There are two cast iron columns flanking the entry door. The second and third floors feature four windows at each level each with segmentally arched lintels and stone sills that are integrated into belt courses that run the length of the north and east facades. The storefront wraps abound to the first bay on the first florr of the east side of the building stopping at a brick pilaster that carries the same ornamentation as the three columns from the north side. The first floor on the east side has a single door accessed by a small stopp near the rear of the building. The door is a modern replacement. Two other small windows are situated between the door and the storefront. The second and third floors on the east side have six segmentally arched windows and stone sills that are integrated in belt courses that carried around from the front of the building. There is a small one-story brick addition off of the rear of the building.