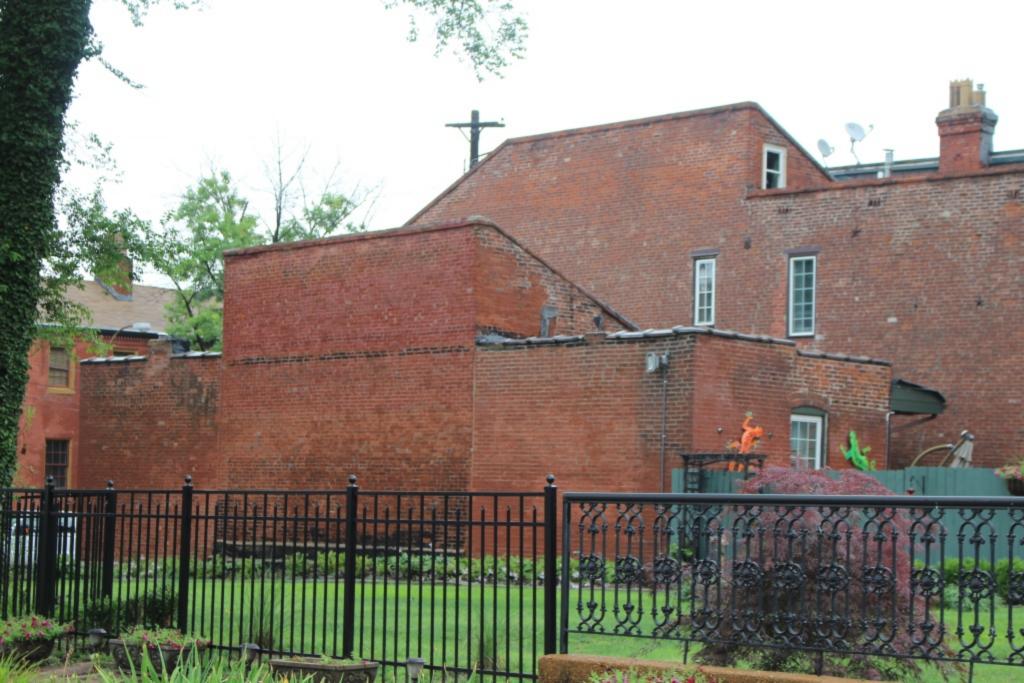

The original flounder hipped roof has been altered at the front of the building to incorporate a new rooftop deck. The storefornt has been replaced.

#### 41. (cont.) Description of primary resource. Expand box as necessary, or add continuation pages.

The building is a three-story corner commerical. The front, or north, facing façade has four bays. The original storefront has been removed and replaced with a modern aluminum version which has a transome bar and the rest is comprised of glass. There are three brick columns with stone capitals and bases at the ends of the first floor. There are two cast iron columns flanking the entry door. The second and third floors feature four windows at each level each with segmentally arched lintels and stone sills that are integrated into belt courses that run the length of the north and east facades. The storefront wraps abound to the first bay on the first florr of the east side of the building stopping at a brick pilaster that carries the same ornamentation as the three columns from the north side. The first floor on the east side has a single door accessed by a small stopp near the rear of the building. The door is a modern replacement. Two other small windows are situated between the door and the storefront. The second and third floors on the east side have six segmentally arched windows and stone sills that are integrated in belt courses that carried around from the front of the building. There is a small one-story brick addition off of the rear of the building.