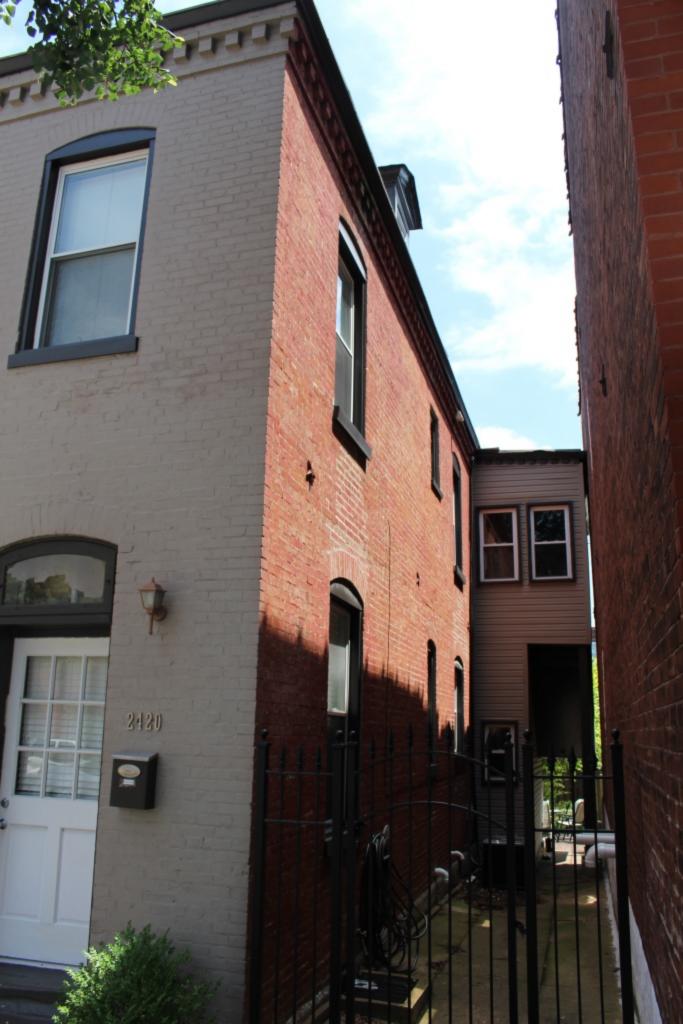

#### 41. (cont.) Description of primary resource. Expand box as necessary, or add continuation pages.

The building is a three-story corner commerical. The front, or north, facing façade has four bays. The original storefront has been removed and replaced with a modern aluminum version which has a transome bar and the rest is comprised of glass. There are three brick columns with stone capitals and bases at the ends of the first floor. There are two cast iron columns flanking the entry door. The second and third floors feature four windows at each level each with segmentally arched lintels and stone sills that are integrated into belt courses that run the length of the north and east facades. The storefront wraps abound to the first bay on the first florr of the east side of the building stopping at a brick pilaster that carries the same ornamentation as the three columns from the north side. The first floor on the east side has a single door accessed by a small stopp near the rear of the building. The door is a modern replacement. Two other small windows are situated between the door and the storefront. The second and third floors on the east side have six segmentally arched windows and stone sills that are integrated in belt courses that carried around from the front of the building. There is a small one-story brick addition off of the rear of the building.