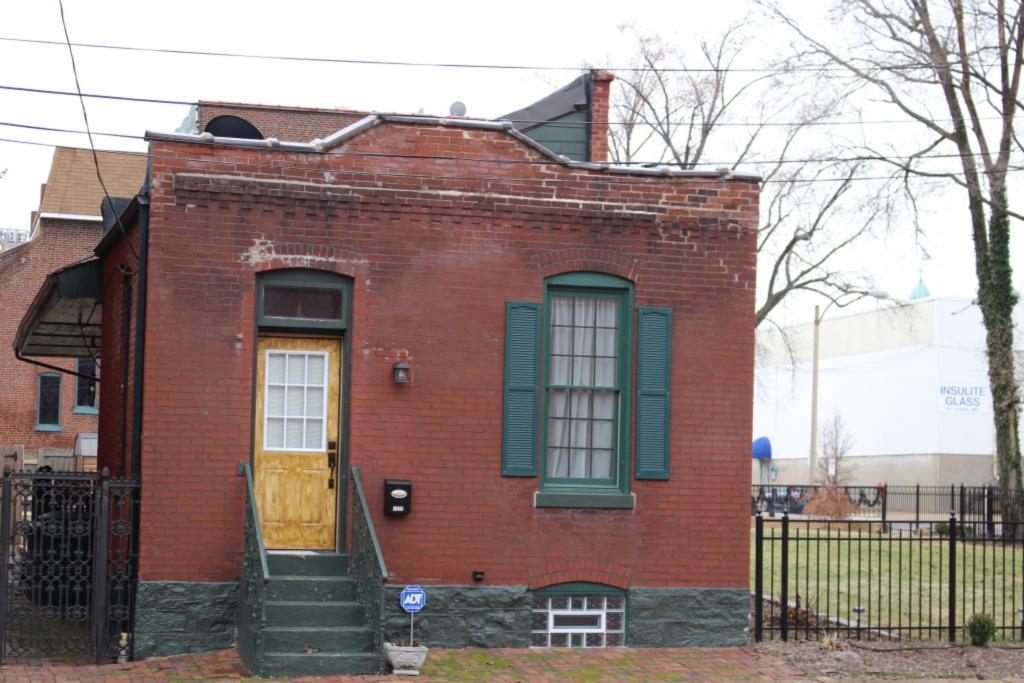

### 900 HICKORY ST

Not EndangeredGoodStructural condition at time of survey-<br/>see specifics in Field notes.Neighborhood condition at time of survey-<br/>see specifics in Field notes.GoodGood

**Field Notes** 

The original flounder hipped roof has been altered at the front of the building to incorporate a new rooftop deck. The storefornt has been replaced.