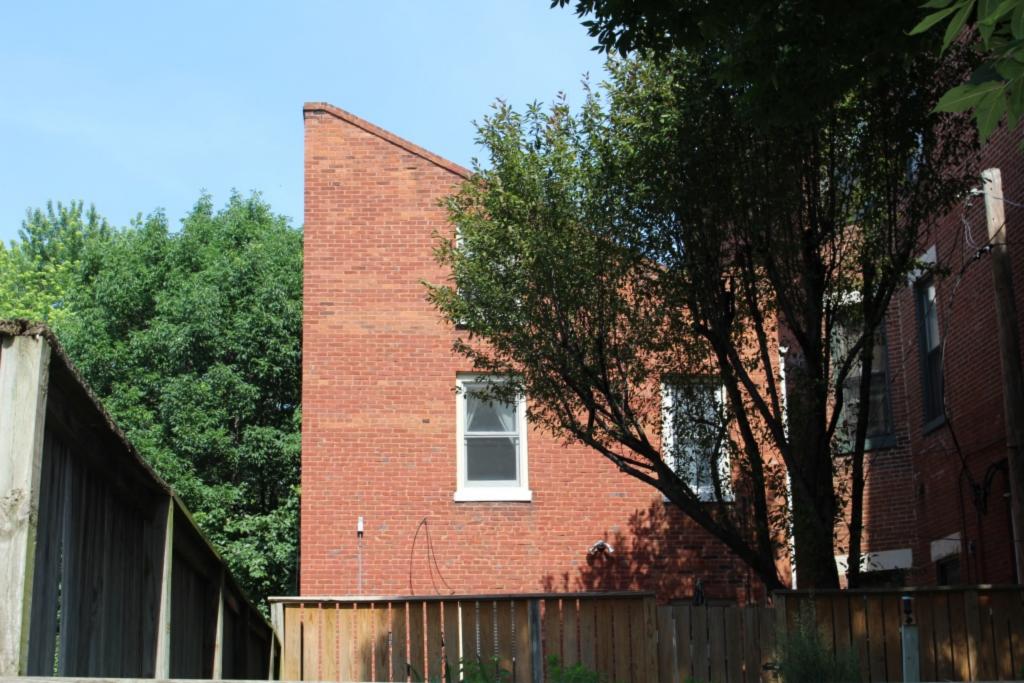

#### 41. (cont.) Description of primary resource. Expand box as necessary, or add continuation pages.

The building is a three-story corner commerical. The front, or north, facing façade has four bays. The original storefront has been removed and replaced with a modern aluminum version which has a transome bar and the rest is comprised of glass. There are three brick columns with stone capitals and bases at the ends of the first floor. There are two cast iron columns flanking the entry door. The second and third floors feature four windows at each level each with segmentally arched lintels and stone sills that are integrated into belt courses that run the length of the north and east facades. The storefront wraps abound to the first bay on the first florr of the east side of the building stopping at a brick pilaster that carries the same ornamentation as the three columns from the north side. The first floor on the east side has a single door accessed by a small stopp near the rear of the building. The door is a modern replacement. Two other small windows are situated between the door and the storefront. The second and third floors on the east side have six segmentally arched windows and stone sills that are integrated in belt courses that carried around from the front of the building. There is a small one-story brick addition off of the rear of the building.