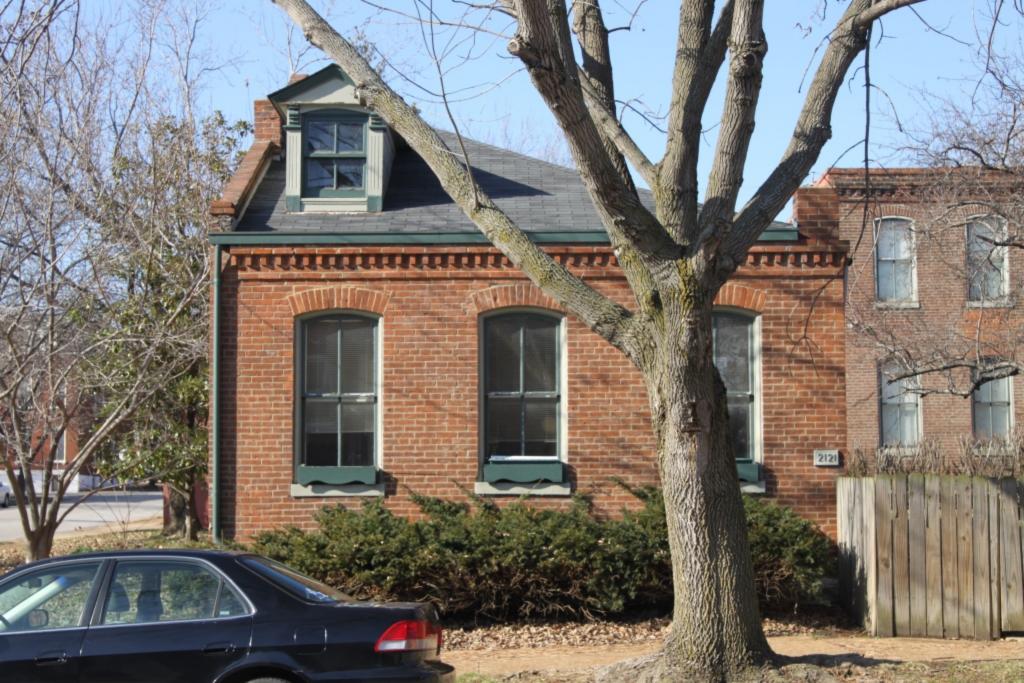

### 908 HICKORY ST

| S:<br>ner<br>cupied:                                                       |
|----------------------------------------------------------------------------|
| cupied:                                                                    |
| otal: 45050                                                                |
| otal: 45050                                                                |
|                                                                            |
| ng Conservation Area: 55 Zoning: D                                         |
| 0 Frontage: 35                                                             |
| Property maintenance at time of survey-<br>see specifics in Field notes.   |
| Excellent                                                                  |
| Neighborhood condition at time of survey-<br>see specifics in Field notes. |
| Good                                                                       |
| _11                                                                        |
|                                                                            |

The front façade of the building has three bays. The first floor has an offset door on the left with two trabiated windows on to the right. The second floor fetures three windows and also has a clarestory row above the second floor. The first and second floort windows on the main façade feature decorative iron lintels and sills. The first floor lintes have decorative swag detail. The same element is also used over the front door. There is a soldier brick belt course running just above the first floor windows. There is a paired row of projecting stretcher courses between the second floor windows and the clerestory windows. A brick dentil cornice runs the length of the north and east façade. The east side of the building has three more clarestory windows situated above three of the four openings on the second floor. Two doors on the second floor enter out onto a large modern wooden deck. Two doors on the first floor on the side enter out onto a concrete patio. There are three windows on the first floor of the east side of the main block of the building. A two story flat roof addition projects off of the rear of the building. All windows nd doors on the side and rear of the building feature segmented arched windows with brick sills.