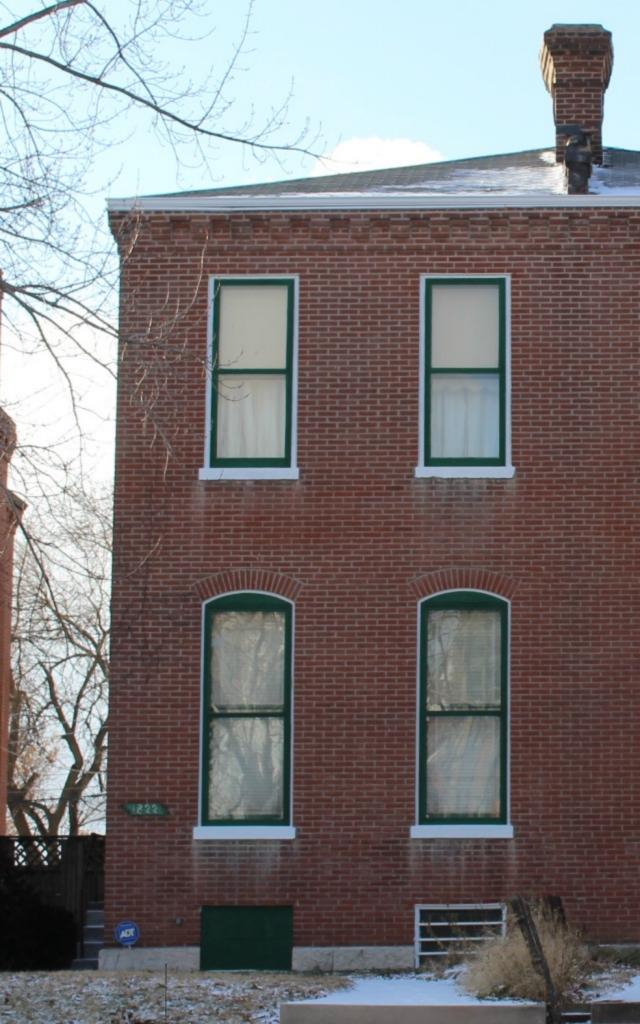

s the eastern one of a pair of identical semi-detached brick flounders. The 2-story units present two bays to the street for a unified four-bay combined façade. A corbelled brick cornice edges the entire building at the horizontal eaves of the low-pitched shed roof with hipped front and rear. Each flounder has an entrance near the back half of the building, just in front of a brick bay window. The window openings on the ground story of the façade have segmentally-arched heads formed of soldier bricks and have arched sash. The heads of the second story windows have been altered and are now under steel lintels. Sills are painted stone. Corbelled chimneys rise at the parapet dividing the roof and from the bays. There is no porch; the entrance is "punched" in the wall. There is no rear wing.





| Ģ |    |
|---|----|
| ¢ | \$ |

|                                                                               |                                      | amm       | ng and U     | Dall                                    | Design                         |                     |                                                                                                                           |                   |                          |                  |                 |           |               |      |
|-------------------------------------------------------------------------------|--------------------------------------|-----------|--------------|-----------------------------------------|--------------------------------|---------------------|------------------------------