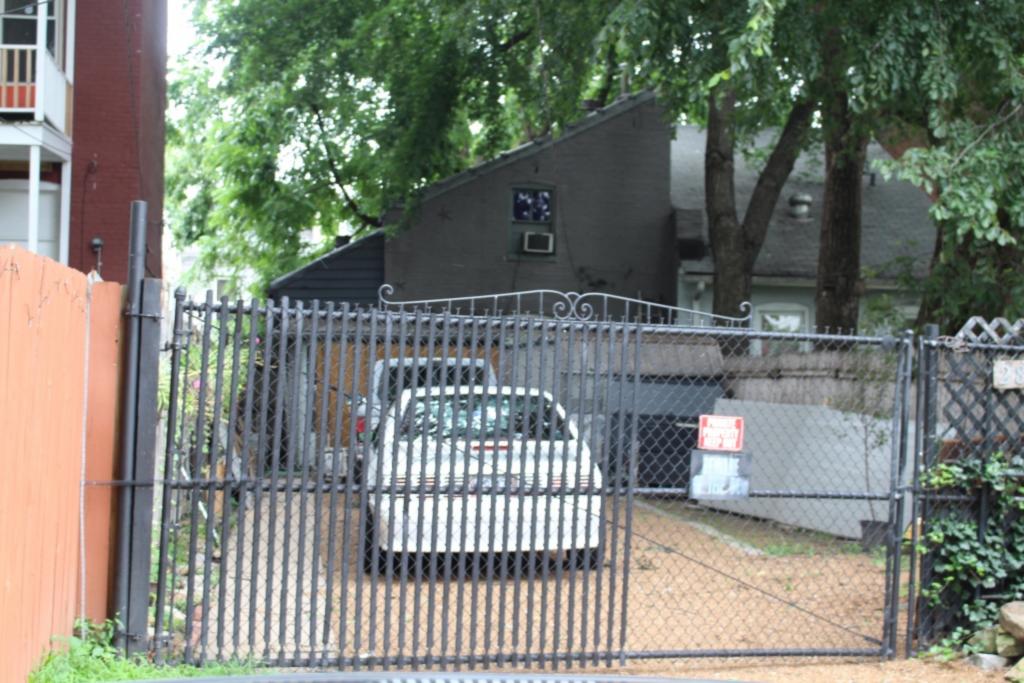

### 900 HICKORY ST

Not EndangeredGoodStructural condition at time of survey-<br/>see specifics in Field notes.Neighborhood condition at time of survey-<br/>see specifics in Field notes.GoodGood

**Field Notes** 

The original flounder hipped roof has been altered at the front of the building to incorporate a new rooftop deck. The storefornt has been replaced.