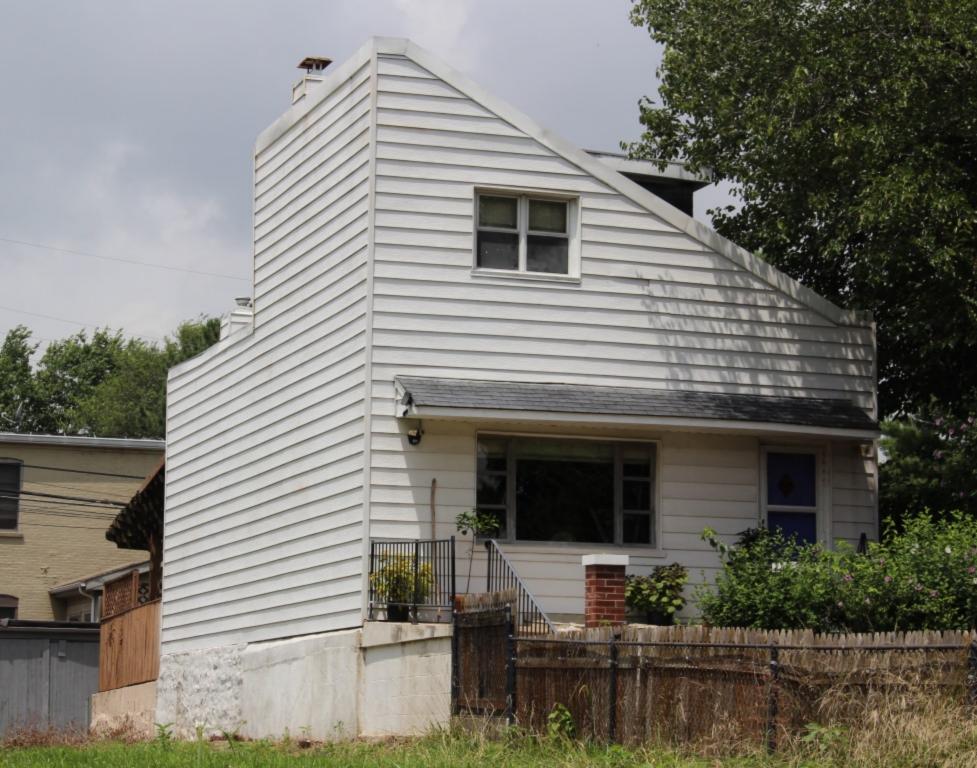

### 900 HICKORY ST

Not EndangeredGoodStructural condition at time of survey-<br/>see specifics in Field notes.Neighborhood condition at time of survey-<br/>see specifics in Field notes.GoodGood

**Field Notes** 

The original flounder hipped roof has been altered at the front of the building to incorporate a new rooftop deck. The storefornt has been replaced.