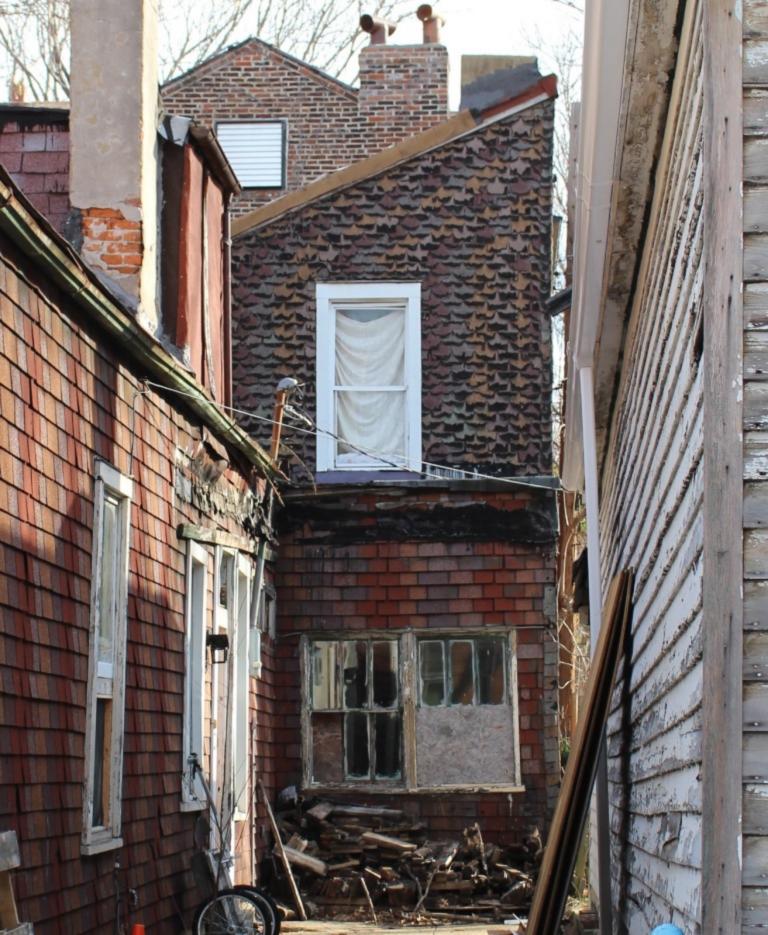

The original flounder hipped roof has been altered at the front of the building to incorporate a new rooftop deck. The storefornt has been replaced.

#### 41. (cont.) Description of primary resource. Expand box as necessary, or add continuation pages.

The building is a three-story corner commerical. The front, or north, facing façade has four bays. The original storefront has been removed and replaced with a modern aluminum version which has a transome bar and the rest is comprised of glass. There are three brick columns with stone capitals and bases at the ends of the first floor. There are two cast iron columns flanking the entry door. The second and third floors feature four windows at each level each with segmentally arched lintels and stone sills that are integrated into belt courses that run the length of the north and east facades. The storefront wraps abound to the first bay on the first florr of the east side of the building stopping at a brick pilaster that carries the same ornamentation as the three columns from the north side. The first floor on the east side has a single door accessed by a small stopp near the rear of the building. The door is a modern replacement. Two other small windows are situated between the door and the storefront. The second and third floors on the east side have six segmentally arched windows and stone sills that are integrated in belt courses that carried around from the front of the building. There is a small one-story brick addition off of the rear of the building.