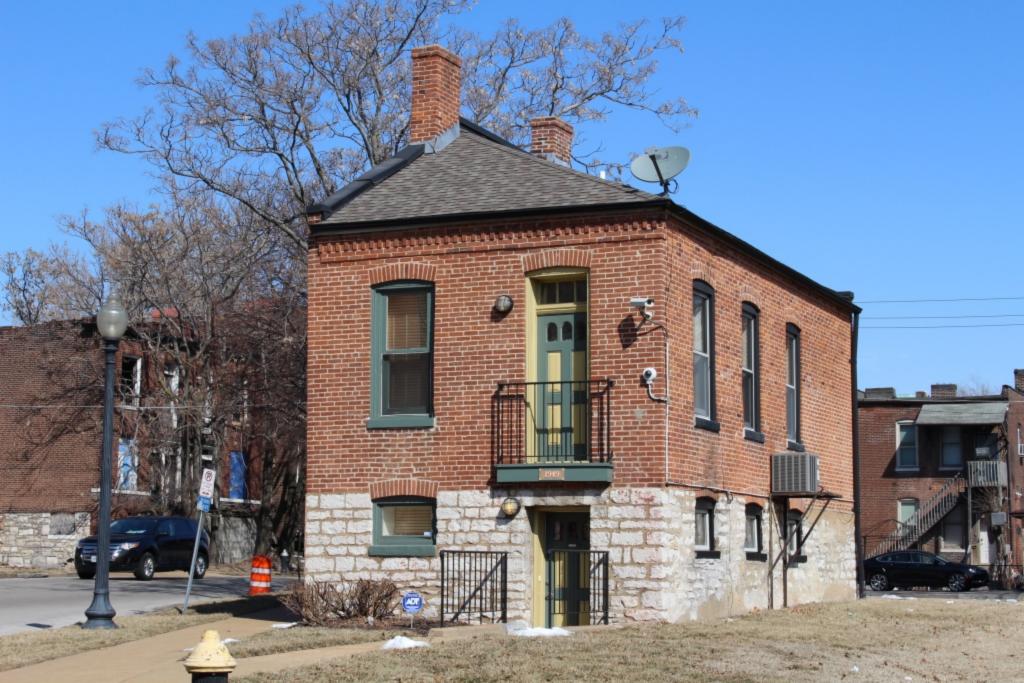

### 900 HICKORY ST

Not EndangeredGoodStructural condition at time of survey-<br/>see specifics in Field notes.Neighborhood condition at time of survey-<br/>see specifics in Field notes.GoodGood

**Field Notes** 

The original flounder hipped roof has been altered at the front of the building to incorporate a new rooftop deck. The storefornt has been replaced.

#### 41. (cont.) Description of primary resource. Expand box as necessary, or add continuation pages.

The building is a three-story corner commerical. The front, or north, facing façade has four bays. The original storefront has been removed and replaced with a modern aluminum version which has a transome bar and the rest is comprised of glass. There are three brick columns with stone capitals and bases at the ends of the first floor. There are two cast iron columns flanking the entry door. The second and third floors feature four windows at each level each with segmentally arched lintels and stone sills that are integrated into belt courses that run the length of the north and east facades. The storefront wraps abound to the first bay on the first florr of the east side of the building stopping at a brick pilaster that carries the same ornamentation as the three columns from the north side. The first floor on the east side has a single door accessed by a small stopp near the rear of the building. The door is a modern replacement. Two other small windows are situated between the door and the storefront. The second and third floors on the east side have six segmentally arched windows and stone sills that are integrated in belt courses that carried around from the front of the building. There is a small one-story brick addition off of the rear of the building.