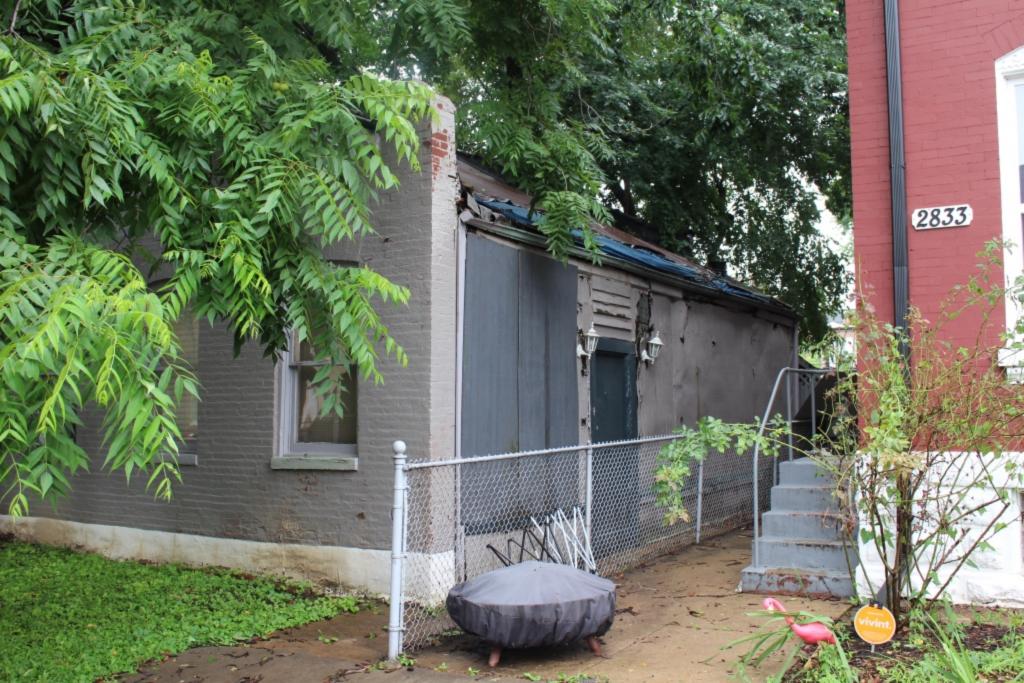

40. (cont.) Description of environment and outbuilding. Expand box as necessary or add continuation pages.

#### 41. (cont.) Description of primary resource. Expand box as necessary, or add continuation pages.

The building is a three-story corner commerical. The front, or north, facing façade has four bays. The original storefront has been removed and replaced with a modern aluminum version which has a transome bar and the rest is comprised of glass. There are three brick columns with stone capitals and bases at the ends of the first floor. There are two cast iron columns flanking the entry door. The second and third floors feature four windows at each level each with segmentally arched lintels and stone sills that are integrated into belt courses that run the length of the north and east facades. The storefront wraps abound to the first bay on the first florr of the east side of the building stopping at a brick pilaster that carries the same ornamentation as the three columns from the north side. The first floor on the east side has a single door accessed by a small stopp near the rear of the building. The door is a modern replacement. Two other small windows are situated between the door and the storefront. The second and third floors on the east side have six segmentally arched windows and stone sills that are integrated in belt courses that carried around from the front of the building. There is a small one-story brick addition off of the rear of the building.