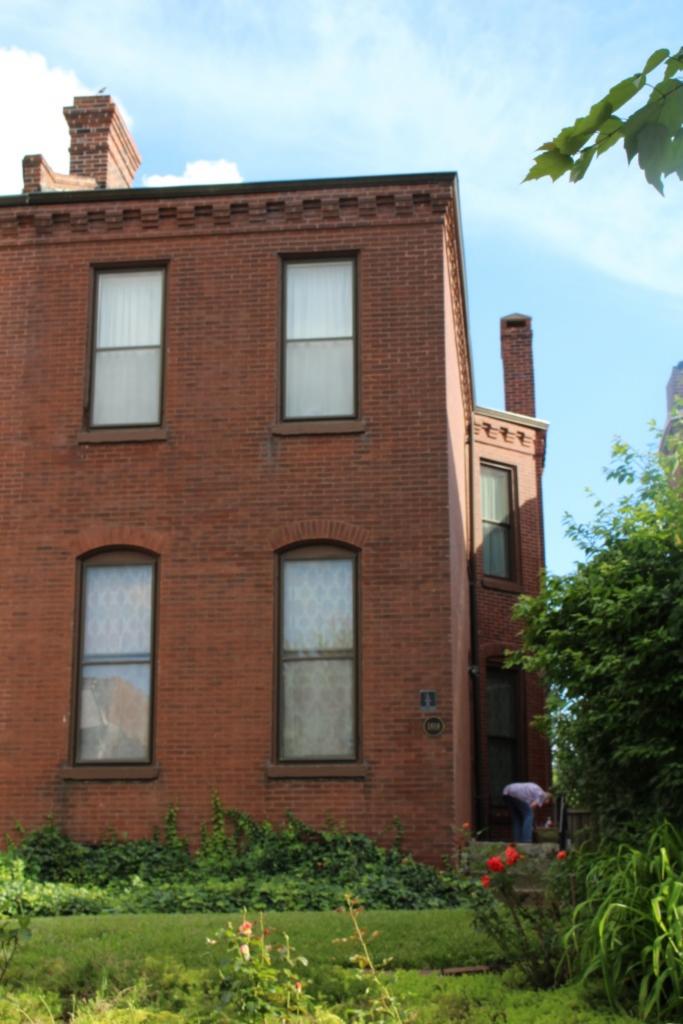

### 900 HICKORY ST

Not EndangeredGoodStructural condition at time of survey-<br/>see specifics in Field notes.Neighborhood condition at time of survey-<br/>see specifics in Field notes.GoodGood

**Field Notes** 

The original flounder hipped roof has been altered at the front of the building to incorporate a new rooftop deck. The storefornt has been replaced.

#### 41. (cont.) Description of primary resource. Expand box as necessary, or add continuation pages.

The building is a three-story corner commerical. The front, or north, facing façade has four bays. The original storefront has been removed and replaced with a modern aluminum version which has a transome bar and the rest is comprised of glass. There are three brick columns with stone capitals and bases at the ends of the first floor. There are two cast iron columns flanking the entry door. The second and third floors feature four windows at each level each with segmentally arched lintels and stone sills that are integrated into belt courses that run the length of the north and east facades. The storefront wraps abound to the first bay on the first florr of the east side of the building stopping at a brick pilaster that carries the same ornamentation as the three columns from the north side. The first floor on the east side has a single door accessed by a small stopp near the rear of the building. The door is a modern replacement. Two other small windows are situated between the door and the storefront. The second and third floors on the east side have six segmentally arched windows and stone sills that are integrated in belt courses that carried around from the front of the building. There is a small one-story brick addition off of the rear of the building.