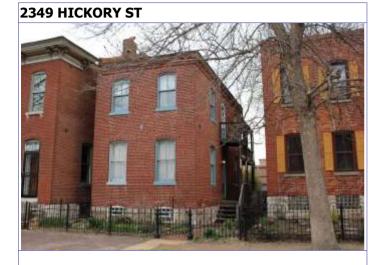

### 2349 HICKORY ST

21.(cont.) History:and significance. Expand box as necessary or add continuation pages.

The house appears in the Compton & Dry Atlas, dating its construction prior to 1875.

22. (cont.) Sources of information. Expand box as necessary or add continuation pages.

#### 41. (cont.) Description of primary resource. Expand box as necessary, or add continuation pages.

The house is a two-story brick, side entry flounder with 2-story brick flounder ell. The windows on the front façade have segmental soldier arches and stone sills. The basement windows have been infilled with glass block. The first and second floors have wood 2/2 segmentally-arched doublehung sash. A dentilled brick cornice runs the length of the front façade and returns on the east. The singleleaf entry and transom is situated in the center of the 3-bay the east façade; the front door has been replaced. There is a door under a transom at the second story. Entries are flanked on each story with doublehung windows. The entry is covered by a contempory wood porch and balcony, which connects to the two-story gallery that extends along the rear ell. Both the Whipple map of 1896 and the Sanborn of 1909 do not show a center porch at this location, only the rear gallery, so the original condition of this façade was most probably an entry accessed with steps and a balcony above.