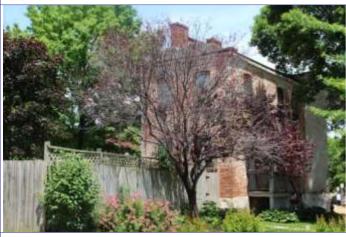

## 2306 HICKORY ST

21.(cont.) History:and significance. Expand box as necessary or add continuation pages.

This building is difficult to identify on the Compton & Dry pictorial which does not depict it with a gallery. It is shown as a wood building on the 1883 Hopkins Atlas. It is shown as a dwelling with a narrow wood gallery on the south side that widens at the east end on the 1908 Sanborn Map.