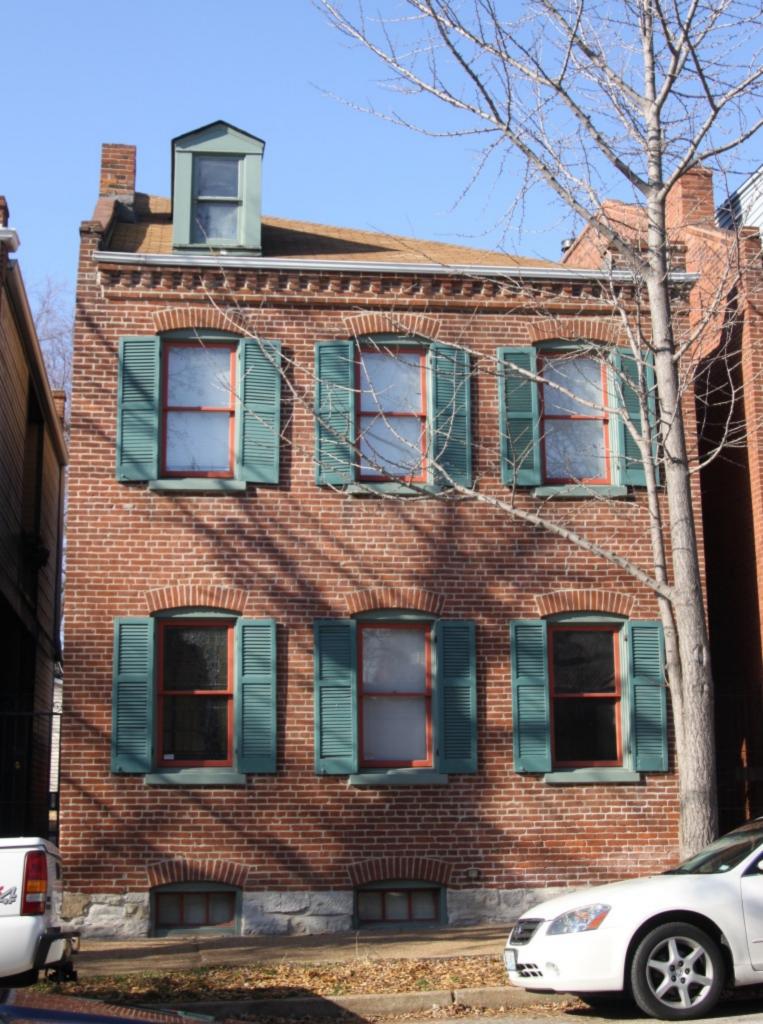

### 900 HICKORY ST

Not EndangeredGoodStructural condition at time of survey-<br/>see specifics in Field notes.Neighborhood condition at time of survey-<br/>see specifics in Field notes.GoodGood

**Field Notes** 

The original flounder hipped roof has been altered at the front of the building to incorporate a new rooftop deck. The storefornt has been replaced.

#### 41. (cont.) Description of primary resource. Expand box as necessary, or add continuation pages.

The building is a three-story corner commerical. The front, or north, facing façade has four bays. The original storefront has been removed and replaced with a modern aluminum version which has a transome bar and the rest is comprised of glass. There are three brick columns with stone capitals and bases at the ends of the first floor. There are two cast iron columns flanking the entry door. The second and third floors feature four windows at each level each with segmentally arched lintels and stone sills that are integrated into belt courses that run the length of the north and east facades. The storefront wraps abound to the first bay on the first florr of the east side of the building stopping at a brick pilaster that carries the same ornamentation as the three columns from the north side. The first floor on the east side has a single door accessed by a small stopp near the rear of the building. The door is a modern replacement. Two other small windows are situated between the door and the storefront. The second and third floors on the east side have six segmentally arched windows and stone sills that are integrated in belt courses that carried around from the front of the building. There is a small one-story brick addition off of the rear of the building.