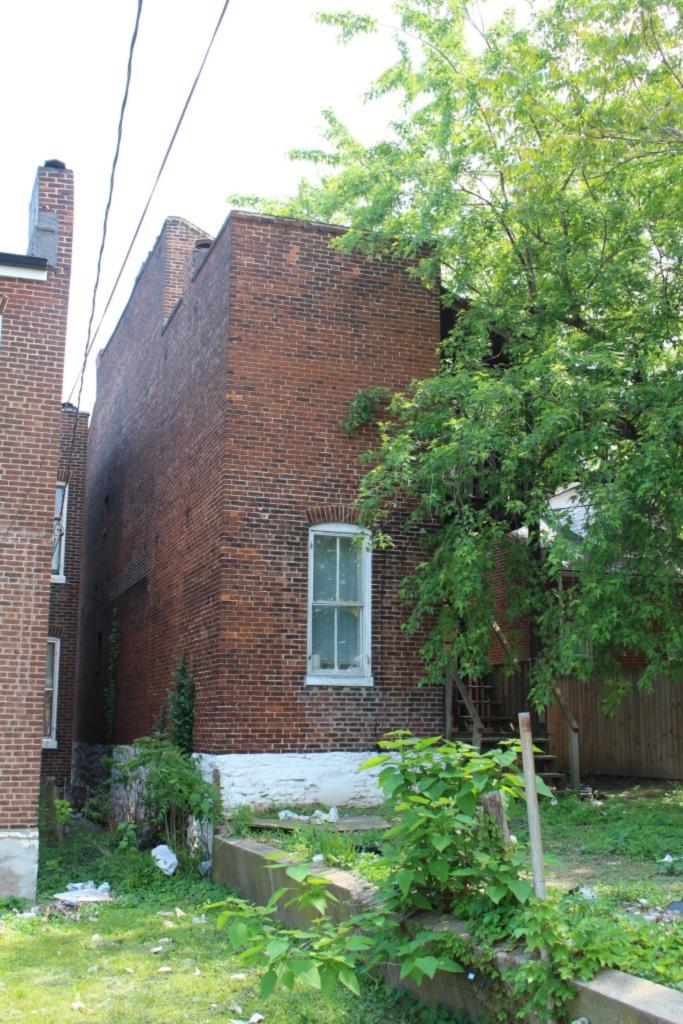

### 908 HICKORY ST

| S:<br>ner<br>cupied:                                                       |
|----------------------------------------------------------------------------|
| cupied:                                                                    |
| otal: 45050                                                                |
| otal: 45050                                                                |
|                                                                            |
| ng Conservation Area: 55 Zoning: D                                         |
| 0 Frontage: 35                                                             |
| Property maintenance at time of survey-<br>see specifics in Field notes.   |
| Excellent                                                                  |
| Neighborhood condition at time of survey-<br>see specifics in Field notes. |
| Good                                                                       |
| _11                                                                        |
|                                                                            |

## 908 HICKORY ST

21.(cont.) History:and significance. Expand box as necessary or add continuation pages.

This building lot appears to be vacant on the 1883 Hopkins atlas and there is a corresponding gap in the streetscape on the 1875 Compton & Dry pictorial. The building is shown in commercial automobile-related use on the 1909 Sanborn map, adjacent to a building used as a store.

The front façade of the building has three bays. The first floor has an offset door on the left with two trabiated windows on to the right. The second floor fetures three windows and also has a clarestory row above the second floor. The first and second floort windows on the main façade feature decorative iron lintels and sills. The first floor lintes have decorative swag detail. The same element is also used over the front door. There is a soldier brick belt course running just above the first floor windows. There is a paired row of projecting stretcher courses between the second floor windows and the clerestory windows. A brick dentil cornice runs the length of the north and east façade. The east side of the building has three more clarestory windows situated above three of the four openings on the second floor. Two doors on the second floor enter out onto a large modern wooden deck. Two doors on the first floor on the side enter out onto a concrete patio. There are three windows on the first floor of the east side of the main block of the building. A two story flat roof addition projects off of the rear of the building. All windows nd doors on the side and rear of the building feature segmented arched windows with brick sills.