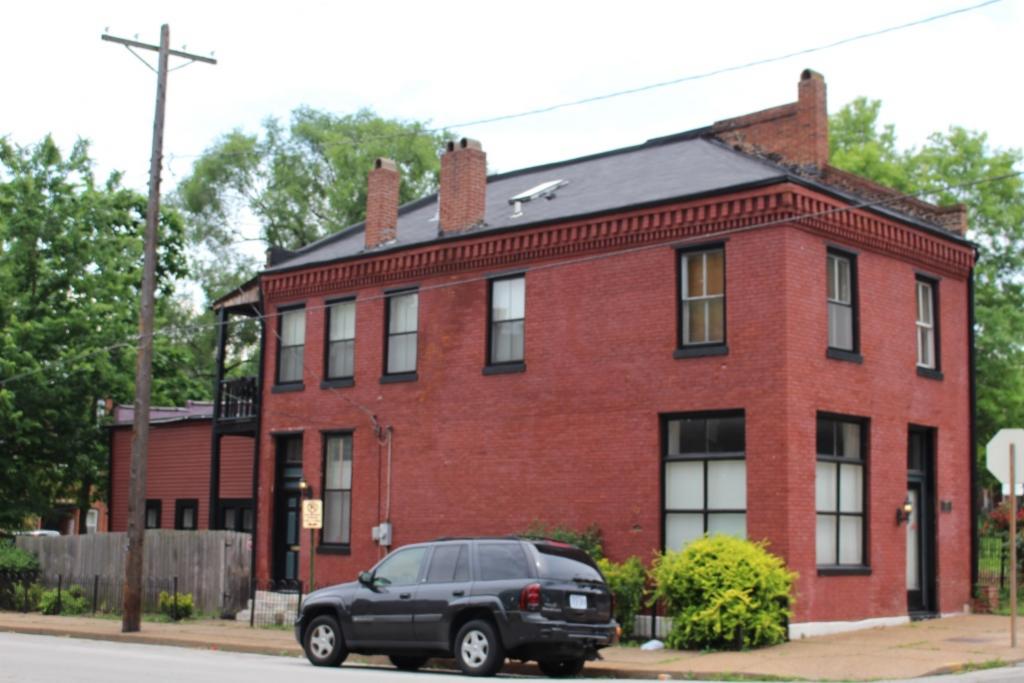

### 908 HICKORY ST

| S:<br>ner<br>cupied:                                                       |
|----------------------------------------------------------------------------|
| cupied:                                                                    |
| otal: 45050                                                                |
| otal: 45050                                                                |
|                                                                            |
| ng Conservation Area: 55 Zoning: D                                         |
| 0 Frontage: 35                                                             |
| Property maintenance at time of survey-<br>see specifics in Field notes.   |
| Excellent                                                                  |
| Neighborhood condition at time of survey-<br>see specifics in Field notes. |
| Good                                                                       |
| _11                                                                        |
|                                                                            |

The front façade of the building has three bays. The first floor has an offset door on the left with two trabiated windows on to the right. The second floor fetures three windows and also has a clarestory row above the second floor. The first and second floort windows on the main façade feature decorative iron lintels and sills. The first floor lintes have decorative swag detail. The same element is also used over the front door. There is a soldier brick belt course running just above the first floor windows. There is a paired row of projecting stretcher courses between the second floor windows and the clerestory windows. A brick dentil cornice runs the length of the north and east façade. The east side of the building has three more clarestory windows situated above three of the four openings on the second floor. Two doors on the second floor enter out onto a large modern wooden deck. Two doors on the first floor on the side enter out onto a concrete patio. There are three windows on the first floor of the east side of the main block of the building. A two story flat roof addition projects off of the rear of the building. All windows nd doors on the side and rear of the building feature segmented arched windows with brick sills.