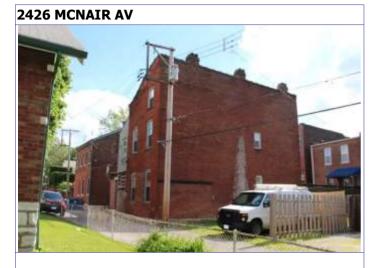

### 900 HICKORY ST

Not EndangeredGoodStructural condition at time of survey-<br/>see specifics in Field notes.Neighborhood condition at time of survey-<br/>see specifics in Field notes.GoodGood

**Field Notes** 

The original flounder hipped roof has been altered at the front of the building to incorporate a new rooftop deck. The storefornt has been replaced.

#### 41. (cont.) Description of primary resource. Expand box as necessary, or add continuation pages.

The building is a three-story corner commerical. The front, or north, facing façade has four bays. The original storefront has been removed and replaced with a modern aluminum version which has a transome bar and the rest is comprised of glass. There are three brick columns with stone capitals and bases at the ends of the first floor. There are two cast iron columns flanking the entry door. The second and third floors feature four windows at each level each with segmentally arched lintels and stone sills that are integrated into belt courses that run the length of the north and east facades. The storefront wraps abound to the first bay on the first florr of the east side of the building stopping at a brick pilaster that carries the same ornamentation as the three columns from the north side. The first floor on the east side has a single door accessed by a small stopp near the rear of the building. The door is a modern replacement. Two other small windows are situated between the door and the storefront. The second and third floors on the east side have six segmentally arched windows and stone sills that are integrated in belt courses that carried around from the front of the building. There is a small one-story brick addition off of the rear of the building.