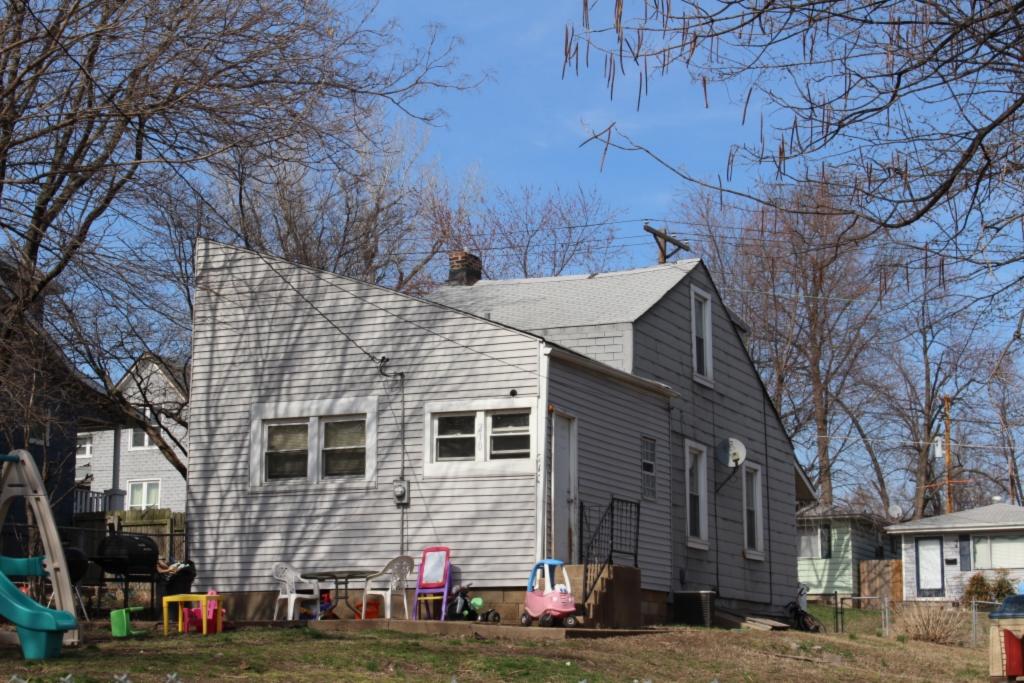

#### 41. (cont.) Description of primary resource. Expand box as necessary, or add continuation pages.

The building is a three-story corner commerical. The front, or north, facing façade has four bays. The original storefront has been removed and replaced with a modern aluminum version which has a transome bar and the rest is comprised of glass. There are three brick columns with stone capitals and bases at the ends of the first floor. There are two cast iron columns flanking the entry door. The second and third floors feature four windows at each level each with segmentally arched lintels and stone sills that are integrated into belt courses that run the length of the north and east facades. The storefront wraps abound to the first bay on the first florr of the east side of the building stopping at a brick pilaster that carries the same ornamentation as the three columns from the north side. The first floor on the east side has a single door accessed by a small stopp near the rear of the building. The door is a modern replacement. Two other small windows are situated between the door and the storefront. The second and third floors on the east side have six segmentally arched windows and stone sills that are integrated in belt courses that carried around from the front of the building. There is a small one-story brick addition off of the rear of the building.