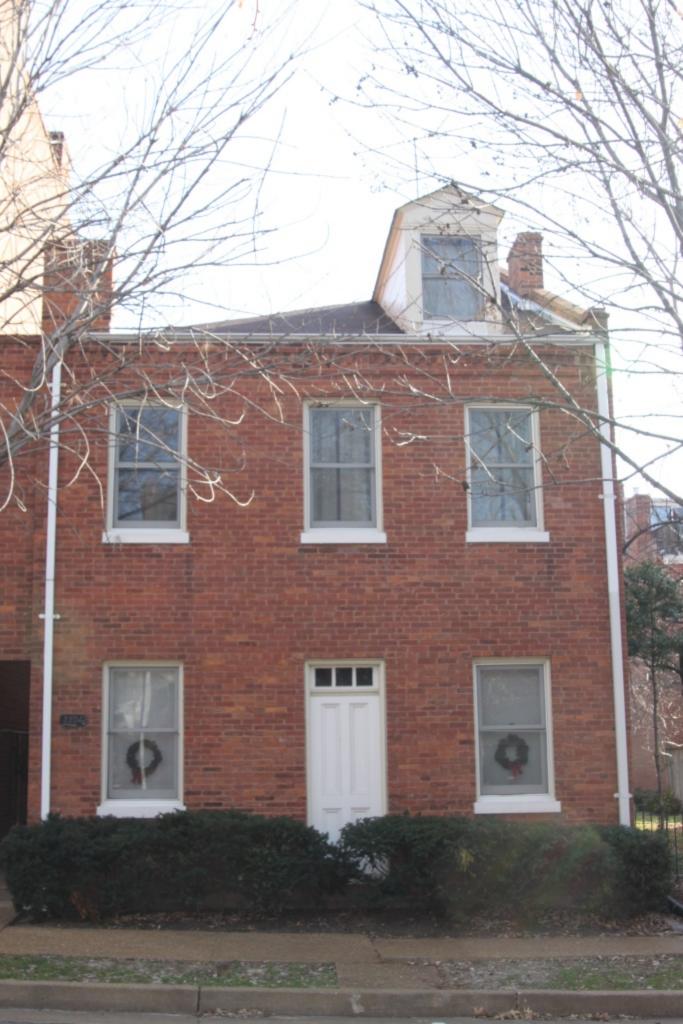

#### 41. (cont.) Description of primary resource. Expand box as necessary, or add continuation pages.

The building is a three-story corner commerical. The front, or north, facing façade has four bays. The original storefront has been removed and replaced with a modern aluminum version which has a transome bar and the rest is comprised of glass. There are three brick columns with stone capitals and bases at the ends of the first floor. There are two cast iron columns flanking the entry door. The second and third floors feature four windows at each level each with segmentally arched lintels and stone sills that are integrated into belt courses that run the length of the north and east facades. The storefront wraps abound to the first bay on the first florr of the east side of the building stopping at a brick pilaster that carries the same ornamentation as the three columns from the north side. The first floor on the east side has a single door accessed by a small stopp near the rear of the building. The door is a modern replacement. Two other small windows are situated between the door and the storefront. The second and third floors on the east side have six segmentally arched windows and stone sills that are integrated in belt courses that carried around from the front of the building. There is a small one-story brick addition off of the rear of the building.