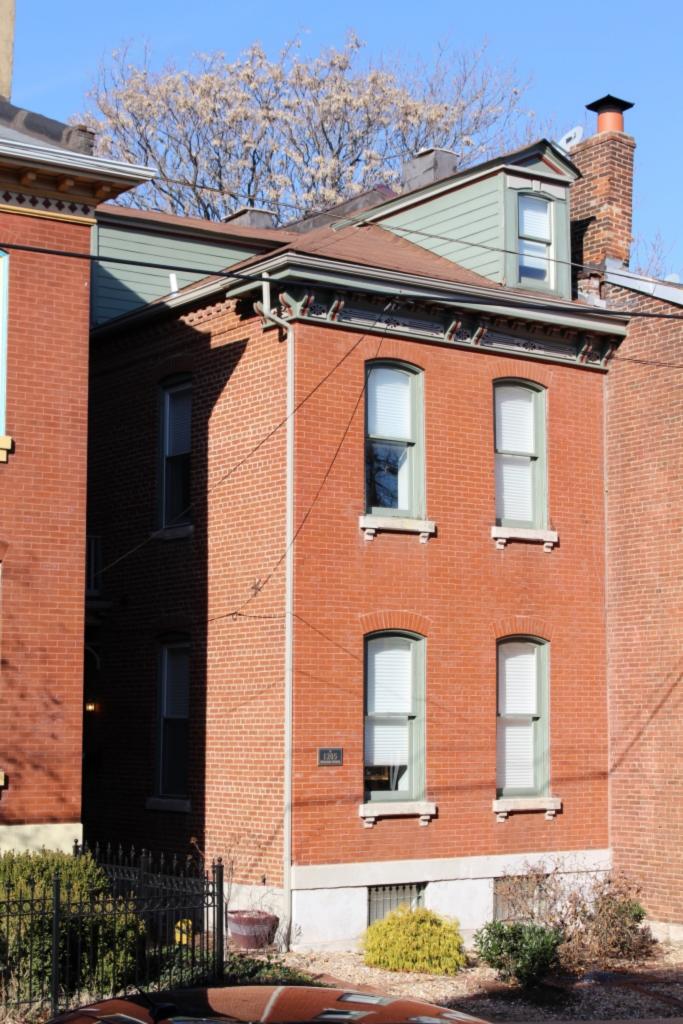

### 900 HICKORY ST

Not EndangeredGoodStructural condition at time of survey-<br/>see specifics in Field notes.Neighborhood condition at time of survey-<br/>see specifics in Field notes.GoodGood

**Field Notes** 

The original flounder hipped roof has been altered at the front of the building to incorporate a new rooftop deck. The storefornt has been replaced.

#### 41. (cont.) Description of primary resource. Expand box as necessary, or add continuation pages.

The building is a three-story corner commerical. The front, or north, facing façade has four bays. The original storefront has been removed and replaced with a modern aluminum version which has a transome bar and the rest is comprised of glass. There are three brick columns with stone capitals and bases at the ends of the first floor. There are two cast iron columns flanking the entry door. The second and third floors feature four windows at each level each with segmentally arched lintels and stone sills that are integrated into belt courses that run the length of the north and east facades. The storefront wraps abound to the first bay on the first florr of the east side of the building stopping at a brick pilaster that carries the same ornamentation as the three columns from the north side. The first floor on the east side has a single door accessed by a small stopp near the rear of the building. The door is a modern replacement. Two other small windows are situated between the door and the storefront. The second and third floors on the east side have six segmentally arched windows and stone sills that are integrated in belt courses that carried around from the front of the building. There is a small one-story brick addition off of the rear of the building.