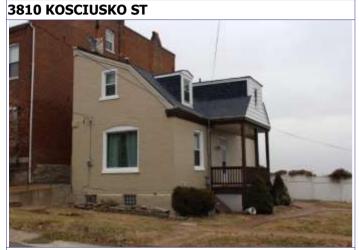

### 900 HICKORY ST

Not EndangeredGoodStructural condition at time of survey-<br/>see specifics in Field notes.Neighborhood condition at time of survey-<br/>see specifics in Field notes.GoodGood

**Field Notes** 

The original flounder hipped roof has been altered at the front of the building to incorporate a new rooftop deck. The storefornt has been replaced.

#### 41. (cont.) Description of primary resource. Expand box as necessary, or add continuation pages.

The building is a three-story corner commerical. The front, or north, facing façade has four bays. The original storefront has been removed and replaced with a modern aluminum version which has a transome bar and the rest is comprised of glass. There are three brick columns with stone capitals and bases at the ends of the first floor. There are two cast iron columns flanking the entry door. The second and third floors feature four windows at each level each with segmentally arched lintels and stone sills that are integrated into belt courses that run the length of the north and east facades. The storefront wraps abound to the first bay on the first florr of the east side of the building stopping at a brick pilaster that carries the same ornamentation as the three columns from the north side. The first floor on the east side has a single door accessed by a small stopp near the rear of the building. The door is a modern replacement. Two other small windows are situated between the door and the storefront. The second and third floors on the east side have six segmentally arched windows and stone sills that are integrated in belt courses that carried around from the front of the building. There is a small one-story brick addition off of the rear of the building.