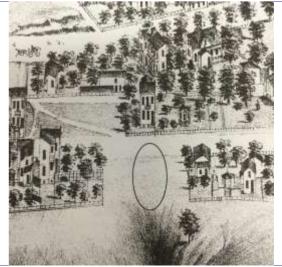

## 900 HICKORY ST

21.(cont.) History:and significance. Expand box as necessary or add continuation pages.

The building appears in the Compton & Dry atlas, dating its construction prior to 1875. The National Register nomination form for the Soulard-Page district mentions 900 Hickory as having been constructed in the 1860s.

#### 22. (cont.) Sources of information. Expand box as necessary or add continuation pages.

Stiritz, Mary M. and Porter, Jane M., Landmarks Association of St. Louis, Inc.: Historic Resources of LaSalle Park, St. Louis Multiple Resource Document: Soulard-Page Historic District National Register Nomination Form, 18 April 1983.