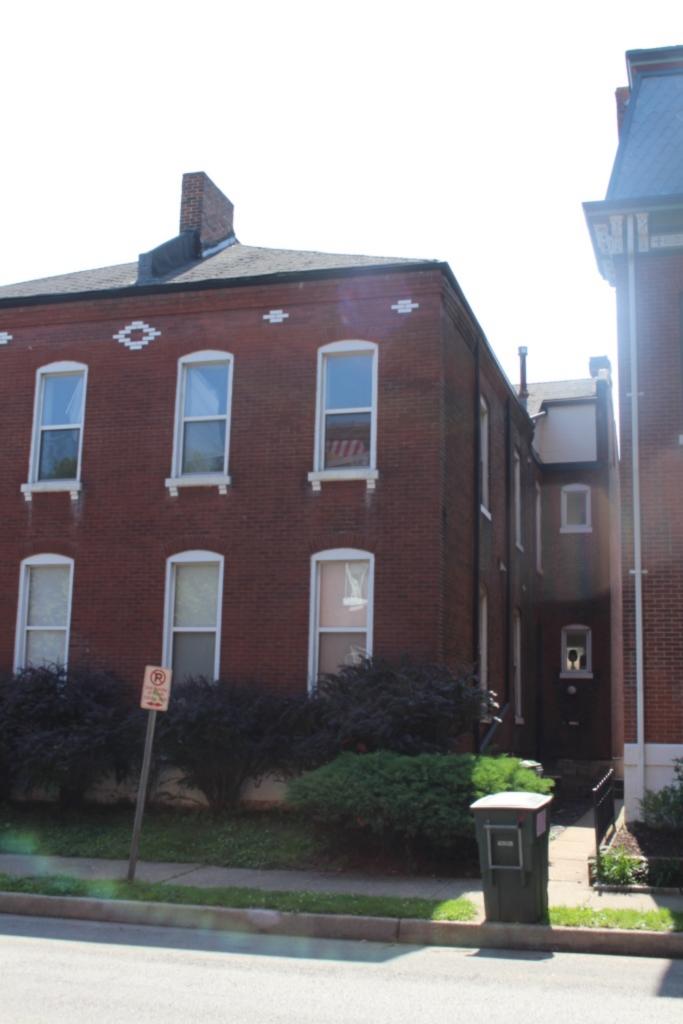

### 900 HICKORY ST

Not EndangeredGoodStructural condition at time of survey-<br/>see specifics in Field notes.Neighborhood condition at time of survey-<br/>see specifics in Field notes.GoodGood

**Field Notes** 

The original flounder hipped roof has been altered at the front of the building to incorporate a new rooftop deck. The storefornt has been replaced.

#### 41. (cont.) Description of primary resource. Expand box as necessary, or add continuation pages.

The building is a three-story corner commerical. The front, or north, facing façade has four bays. The original storefront has been removed and replaced with a modern aluminum version which has a transome bar and the rest is comprised of glass. There are three brick columns with stone capitals and bases at the ends of the first floor. There are two cast iron columns flanking the entry door. The second and third floors feature four windows at each level each with segmentally arched lintels and stone sills that are integrated into belt courses that run the length of the north and east facades. The storefront wraps abound to the first bay on the first florr of the east side of the building stopping at a brick pilaster that carries the same ornamentation as the three columns from the north side. The first floor on the east side has a single door accessed by a small stopp near the rear of the building. The door is a modern replacement. Two other small windows are situated between the door and the storefront. The second and third floors on the east side have six segmentally arched windows and stone sills that are integrated in belt courses that carried around from the front of the building. There is a small one-story brick addition off of the rear of the building.