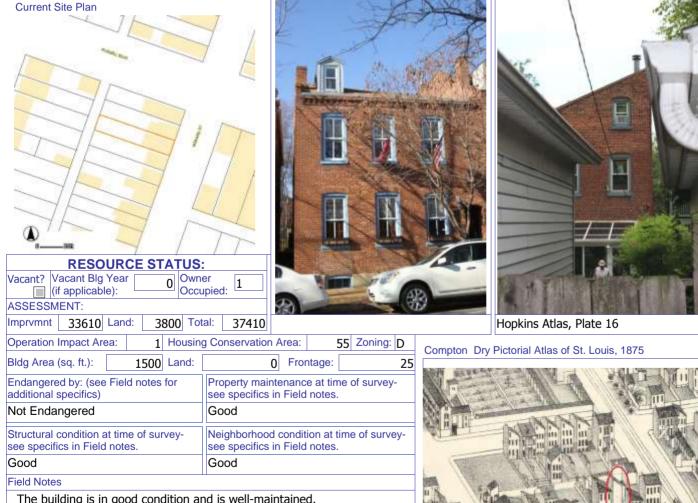

### 908 HICKORY ST

| S:<br>ner<br>cupied:                                                       |
|----------------------------------------------------------------------------|
| cupied:                                                                    |
| otal: 45050                                                                |
| otal: 45050                                                                |
|                                                                            |
| ng Conservation Area: 55 Zoning: D                                         |
| 0 Frontage: 35                                                             |
| Property maintenance at time of survey-<br>see specifics in Field notes.   |
| Excellent                                                                  |
| Neighborhood condition at time of survey-<br>see specifics in Field notes. |
| Good                                                                       |
| _11                                                                        |
|                                                                            |

Compton Dry Pictorial Atlas of St. Louis, 1875