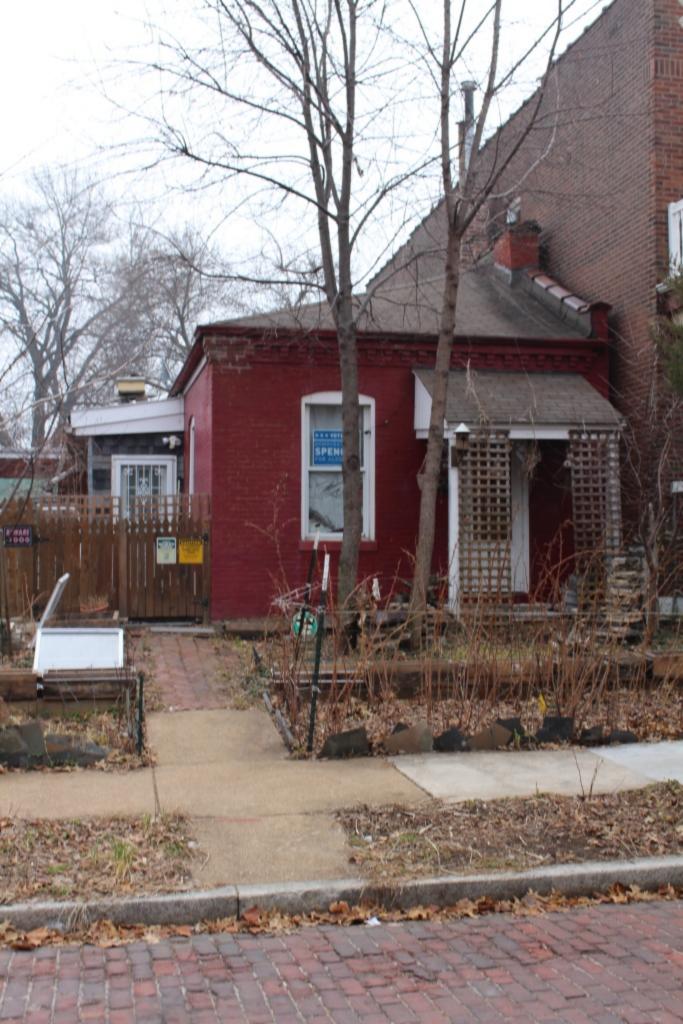

### 900 HICKORY ST

Not EndangeredGoodStructural condition at time of survey-<br/>see specifics in Field notes.Neighborhood condition at time of survey-<br/>see specifics in Field notes.GoodGood

**Field Notes** 

The original flounder hipped roof has been altered at the front of the building to incorporate a new rooftop deck. The storefornt has been replaced.