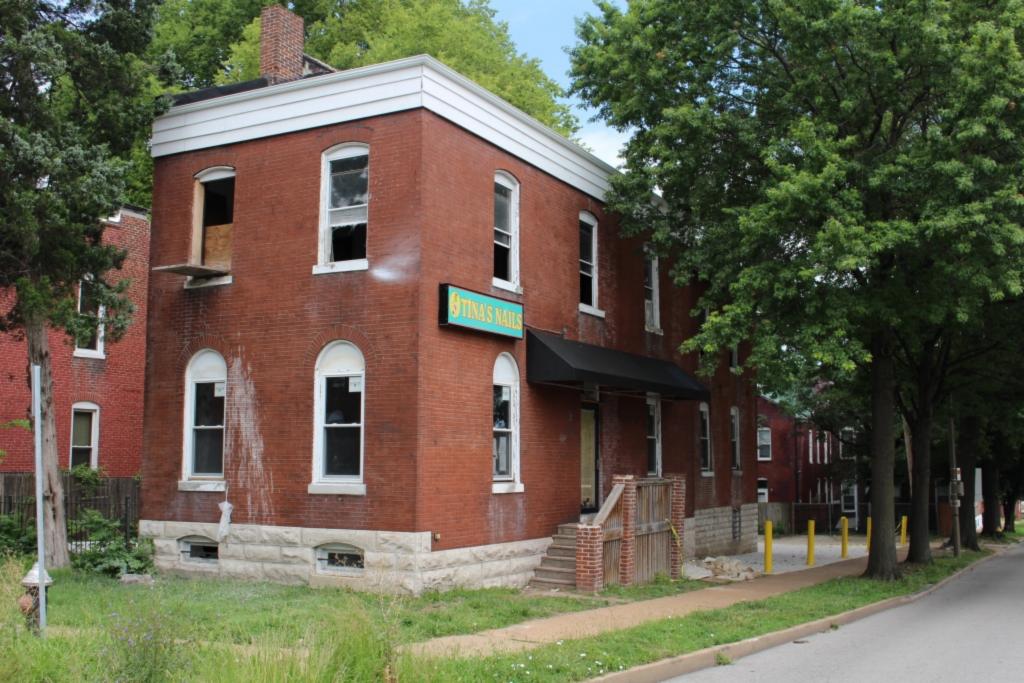

The original flounder hipped roof has been altered at the front of the building to incorporate a new rooftop deck. The storefornt has been replaced.

#### 41. (cont.) Description of primary resource. Expand box as necessary, or add continuation pages.

The building is a three-story corner commerical. The front, or north, facing façade has four bays. The original storefront has been removed and replaced with a modern aluminum version which has a transome bar and the rest is comprised of glass. There are three brick columns with stone capitals and bases at the ends of the first floor. There are two cast iron columns flanking the entry door. The second and third floors feature four windows at each level each with segmentally arched lintels and stone sills that are integrated into belt courses that run the length of the north and east facades. The storefront wraps abound to the first bay on the first florr of the east side of the building stopping at a brick pilaster that carries the same ornamentation as the three columns from the north side. The first floor on the east side has a single door accessed by a small stopp near the rear of the building. The door is a modern replacement. Two other small windows are situated between the door and the storefront. The second and third floors on the east side have six segmentally arched windows and stone sills that are integrated in belt courses that carried around from the front of the building. There is a small one-story brick addition off of the rear of the building.