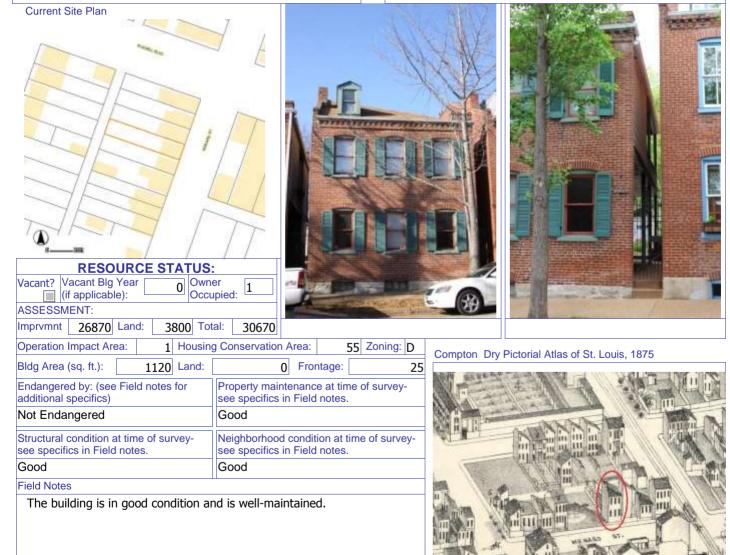

### 900 HICKORY ST

Not EndangeredGoodStructural condition at time of survey-<br/>see specifics in Field notes.Neighborhood condition at time of survey-<br/>see specifics in Field notes.GoodGood

**Field Notes** 

The original flounder hipped roof has been altered at the front of the building to incorporate a new rooftop deck. The storefornt has been replaced.