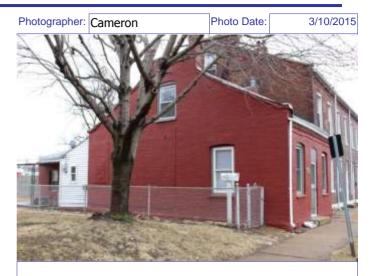

### 900 HICKORY ST

Not EndangeredGoodStructural condition at time of survey-<br/>see specifics in Field notes.Neighborhood condition at time of survey-<br/>see specifics in Field notes.GoodGood

**Field Notes** 

The original flounder hipped roof has been altered at the front of the building to incorporate a new rooftop deck. The storefornt has been replaced.