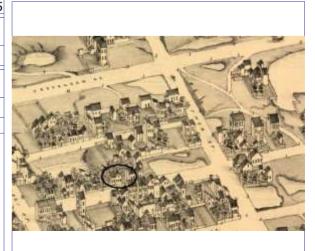

|                   |      |



MISSOURI DEPARTMENT OF NATURAL RESOURCES STATE HISTORIC PRESERVATION OFFICE, P.O. Box 176, Jefferson City, MO 65102 ARCHITECTURAL/HISTORIC INVENTORY FORM - Cultural Resources Office

#### St. Louis Planning and Urban Design











2380 Total: 3100 Land: 5470 Imprvmnt Operation Impact Area: 1 Housing Conservation Area: 85 Zoning: C 619 Land: Bldg Area (sq. ft.): 0 Frontage: 25 Endangered by: (see Field notes for Property maintenance at time of surveyadditional specifics) see specifics in Field notes. Lack of Maintenance Poor Structural condition at time of survey-Neighborhood condition at time of surveysee specifics in Field notes. see specifics in Field notes. Poor Good

Field Notes

Roof in very poor condition. Blue tarp covering the entirety.



Compton Dry Pictorial Atlas of St. Louis, 1875

G ■■ ≰ ∯ MISSOURI DEPARTMENT OF NATURAL RESOURCES STATE HISTORIC PRESERVATION OFFICE, P.O. Box 176, Jefferson City, MO 65102

#### ARCHITECTURAL/HISTORIC INVENTORY FORM - Cultural Resources Office St. Louis Planning and Urban Design

### **2835 MISSOURI AV**

21.(cont.) History:and significance. Expand box as necessary or add continuation pages.

The building appears to have been constructed between 1875 and 1883. The building appears on the 1883 Atlas but not the Compton and Dry. The building had a side gallery porch that appears on the 1908 Sanborn but has since been enclosed.

22. (cont.) Sources of information. Expand box as necessary or add continuation pages.

Richard J. Compton & Camille N. Dry, Pictorial Atlas of St. Louis, 1875. Re