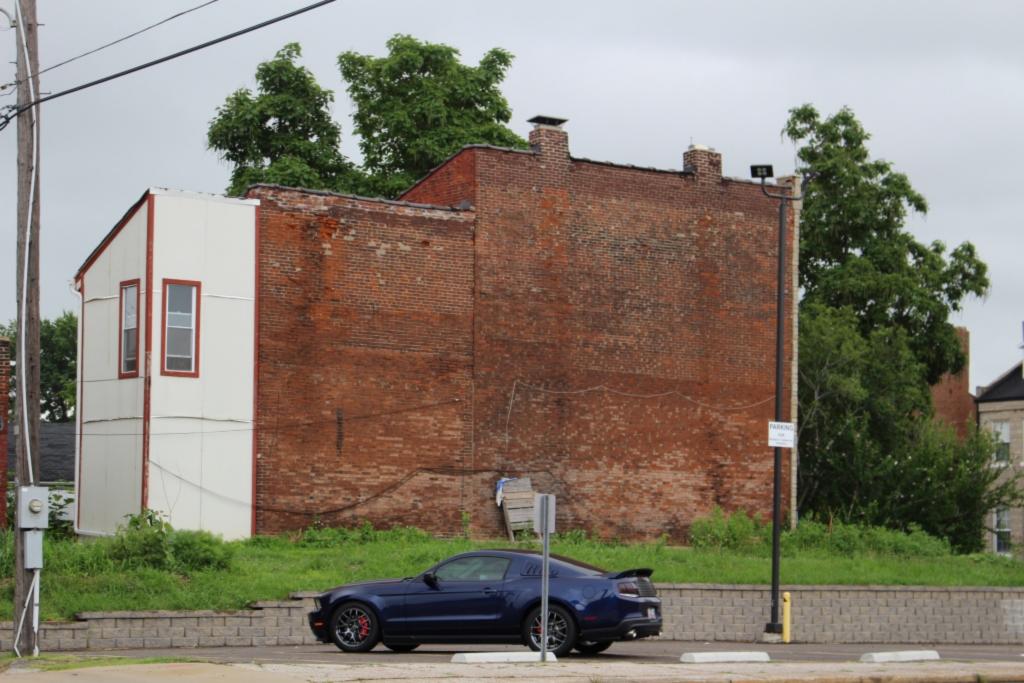

### 900 HICKORY ST

Not EndangeredGoodStructural condition at time of survey-<br/>see specifics in Field notes.Neighborhood condition at time of survey-<br/>see specifics in Field notes.GoodGood

**Field Notes** 

The original flounder hipped roof has been altered at the front of the building to incorporate a new rooftop deck. The storefornt has been replaced.