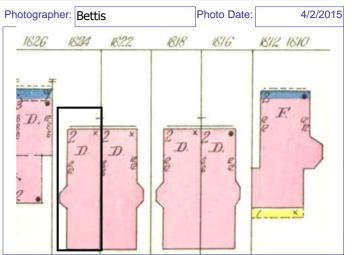

## 2306 HICKORY ST

21.(cont.) History:and significance. Expand box as necessary or add continuation pages.

This building is difficult to identify on the Compton & Dry pictorial which does not depict it with a gallery. It is shown as a wood building on the 1883 Hopkins Atlas. It is shown as a dwelling with a narrow wood gallery on the south side that widens at the east end on the 1908 Sanborn Map.

22. (cont.) Sources of information. Expand box as necessary or add continuation pages.

Richard J. Compton & Camille N. Dry, Pictorial Atlas of St. Louis, 1875. Reprinted by McGraw-Young Publishing, 1997, Plate 58. Griffith Morgan Hopkins, Atlas of the City of St. Louis, Missouri. Philadelphia: G.M. Hopkins, 1883. Digital Date: 2010, State Historical Society of Missouri, Plate 13.

Sanborn Fire Insurance Maps of Missouri Collection, University of Missouri Digital Library, 1909, Volume 1, Plate 83.

40. (cont.) Description of environment and outbuilding. Expand box as necessary or add continuation pages.