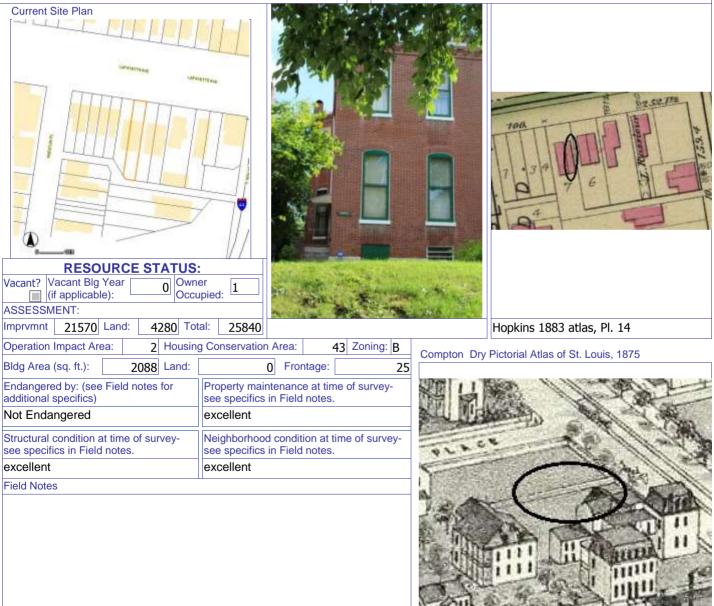

|            |    |  |  |  |
|                                                   |                               |                                             |                               |                                          |               |                                          |                                        |                    |                                                  |                                            |                              |            |    |  |  |  |



MISSOURI DEPARTMENT OF NATURAL RESOURCES STATE HISTORIC PRESERVATION OFFICE, P.O. Box 176, Jefferson City, MO 65102 **ARCHITECTURAL/HISTORIC INVENTORY FORM - Cultural Resources Office** 

### St. Louis Planning and Urban Design





1909 Sanborn Map, Vol. 4, pl 5



G ■ ≰ ∯ MISSOURI DEPARTMENT OF NATURAL RESOURCES STATE HISTORIC PRESERVATION OFFICE, P.O. Box 176, Jefferson City, MO 65102

ARCHITECTURAL/HISTORIC INVENTORY FORM - Cultural Resources Office St. Louis Planning and Urban Design

### **1822 LAFAYETTE AV**

21.(cont.) History:and significance. Expand box as necessary or add continuation pages.

Most of this blockfront was undeveloped in 1875 as depicted in the Compton & Dry pictorial. The semi-detached pair of dwellings appear on the 1883 Hopkins Atlas and the 1909 Sanborn map.

22. (cont.) Sources of information. Expand box as necessary or add continuation pages.

Richard J. Compton & Camille N. Dry, Pictorial Atlas of St. Louis, 1875. Reprinted by McGraw-Young Publishing, 1997, Plate 39. Griffith Morgan Hopkins, Atlas of the City of St. L