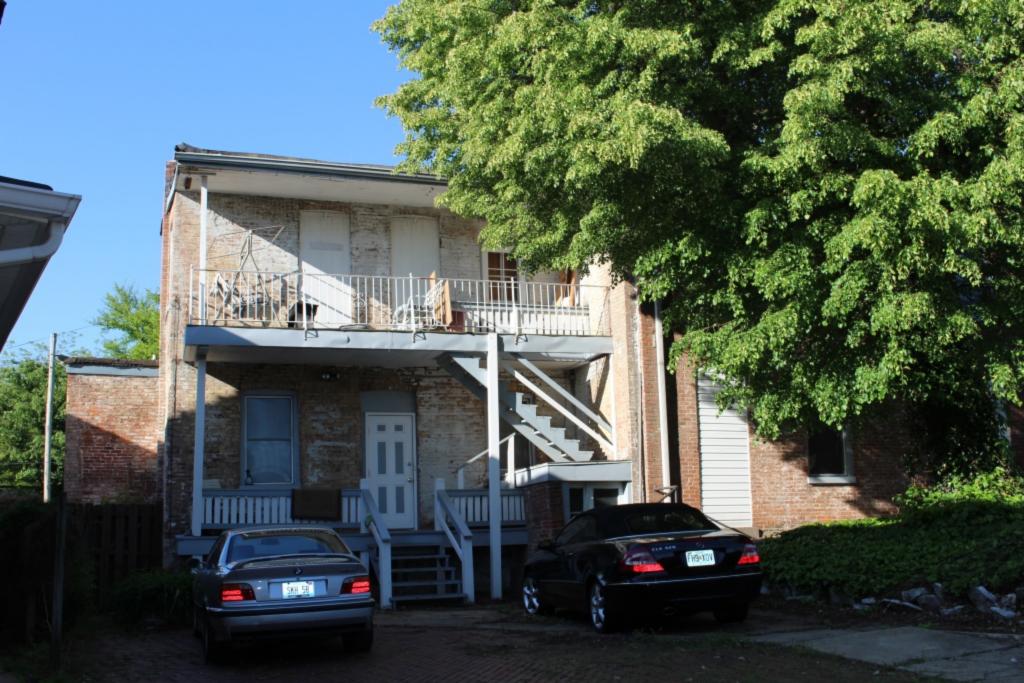

### 908 HICKORY ST

| S:<br>ner<br>cupied:                                                       |
|----------------------------------------------------------------------------|
| cupied:                                                                    |
| otal: 45050                                                                |
| otal: 45050                                                                |
|                                                                            |
| ng Conservation Area: 55 Zoning: D                                         |
| 0 Frontage: 35                                                             |
| Property maintenance at time of survey-<br>see specifics in Field notes.   |
| Excellent                                                                  |
| Neighborhood condition at time of survey-<br>see specifics in Field notes. |
| Good                                                                       |
| _11                                                                        |
|                                                                            |

The front façade of the building has three bays. The first floor has an offset door on the left with two trabiated windows on to the right. The second floor fetures three windows and also has a clarestory row above the second floor. The first and second floort windows on the main façade feature decorative iron lintels and sills. The first floor lintes have decorative swag detail. The same element is also used over the front door. There is a soldier brick belt course running just above the first floor windows. There is a paired row of projecting stretcher courses between the second floor windows and the clerestory windows. A brick dentil cornice runs the length of the north and east façade. The east side of the building has three more clarestory windows situated above three of the four openings on the second floor. Two doors on the second floor enter out onto a large modern wooden deck. Two doors on the first floor on the side enter out onto a concrete patio. There are three windows on the first floor of the east side of the main block of the building. A two story flat roof addition projects off of the rear of the building. All windows nd doors on the side and rear of the building feature segmented arched windows with brick sills.