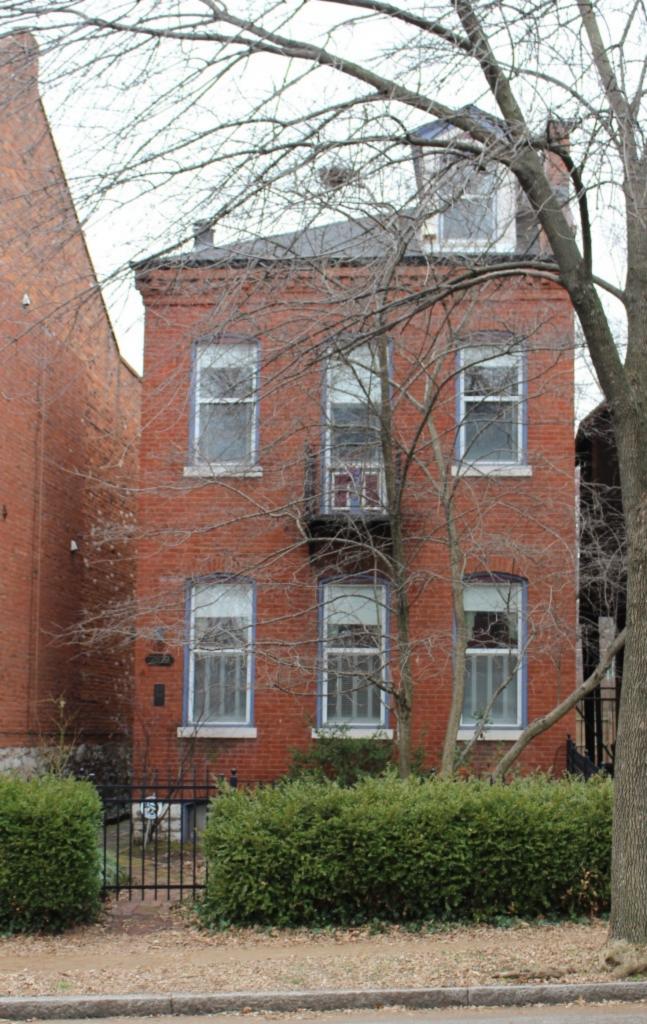

#### 41. (cont.) Description of primary resource. Expand box as necessary, or add continuation pages.

The building is a three-story corner commerical. The front, or north, facing façade has four bays. The original storefront has been removed and replaced with a modern aluminum version which has a transome bar and the rest is comprised of glass. There are three brick columns with stone capitals and bases at the ends of the first floor. There are two cast iron columns flanking the entry door. The second and third floors feature four windows at each level each with segmentally arched lintels and stone sills that are integrated into belt courses that run the length of the north and east facades. The storefront wraps abound to the first bay on the first florr of the east side of the building stopping at a brick pilaster that carries the same ornamentation as the three columns from the north side. The first floor on the east side has a single door accessed by a small stopp near the rear of the building. The door is a modern replacement. Two other small windows are situated between the door and the storefront. The second and third floors on the east side have six segmentally arched windows and stone sills that are integrated in belt courses that carried around from the front of the building. There is a small one-story brick addition off of the rear of the building.