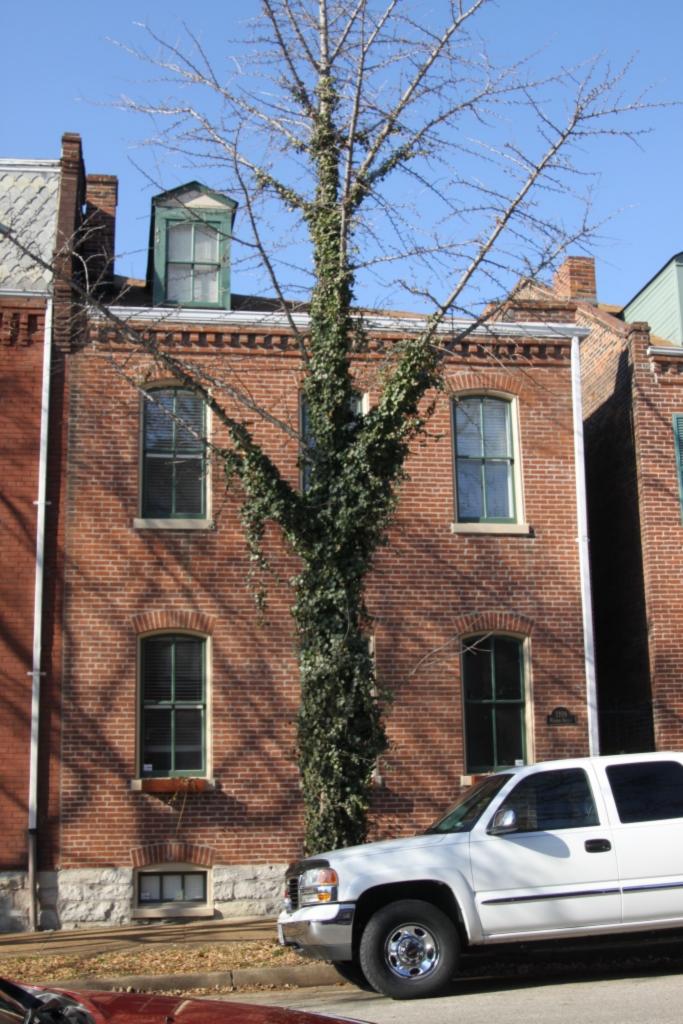

### 900 HICKORY ST

Not EndangeredGoodStructural condition at time of survey-<br/>see specifics in Field notes.Neighborhood condition at time of survey-<br/>see specifics in Field notes.GoodGood

**Field Notes** 

The original flounder hipped roof has been altered at the front of the building to incorporate a new rooftop deck. The storefornt has been replaced.

#### 41. (cont.) Description of primary resource. Expand box as necessary, or add continuation pages.

The building is a three-story corner commerical. The front, or north, facing façade has four bays. The original storefront has been removed and replaced with a modern aluminum version which has a transome bar and the rest is comprised of glass. There are three brick columns with stone capitals and bases at the ends of the first floor. There are two cast iron columns flanking the entry door. The second and third floors feature four windows at each level each with segmentally arched lintels and stone sills that are integrated into belt courses that run the length of the north and east facades. The storefront wraps abound to the first bay on the first florr of the east side of the building stopping at a brick pilaster that carries the same ornamentation as the three columns from the north side. The first floor on the east side has a single door accessed by a small stopp near the rear of the building. The door is a modern replacement. Two other small windows are situated between the door and the storefront. The second and third floors on the east side have six segmentally arched windows and stone sills that are integrated in belt courses that carried around from the front of the building. There is a small one-story brick addition off of the rear of the building.