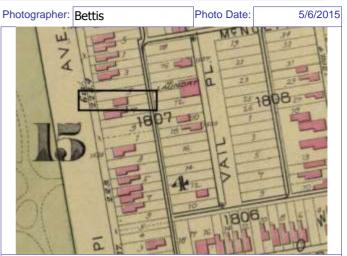

## 908 HICKORY ST

21.(cont.) History:and significance. Expand box as necessary or add continuation pages.

This building lot appears to be vacant on the 1883 Hopkins atlas and there is a corresponding gap in the streetscape on the 1875 Compton & Dry pictorial. The building is shown in commercial automobile-related use on the 1909 Sanborn map, adjacent to a building used as a store.

22. (cont.) Sources of information. Expand box as necessary or add continuation pages.

Richard J. Compton & Camille N. Dry, Pictorial Atlas of St. Louis, 1875. Reprinted by McGraw-Young Publishing, 1997, Plate 26 Griffith Morgan Hopkins, Atlas of the City of St. Louis, Missouri. Philadelphia: G.M. Hopkins, 1883. Digital Date: 2010, State Historical Society of Missouri, Plate 15

Sanborn Fire Insurance Maps of Missouri Collection, University of Missouri Digital Library, 1909, Volume 2, Plate 95 Stiritz, Mary M. and Porter, Jane M., Landmarks Association of St. Louis, Inc.: Historic Resources of LaSalle Park, St. Louis Multiple Resource Document: Soulard-Page Historic District National Register Nomination Form, 18 April 1983. NRHP 8/19/1983