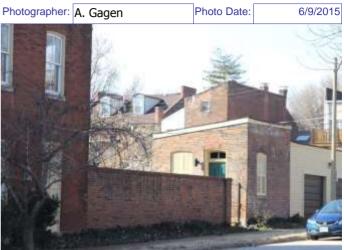

The original flounder hipped roof has been altered at the front of the building to incorporate a new rooftop deck. The storefornt has been replaced.