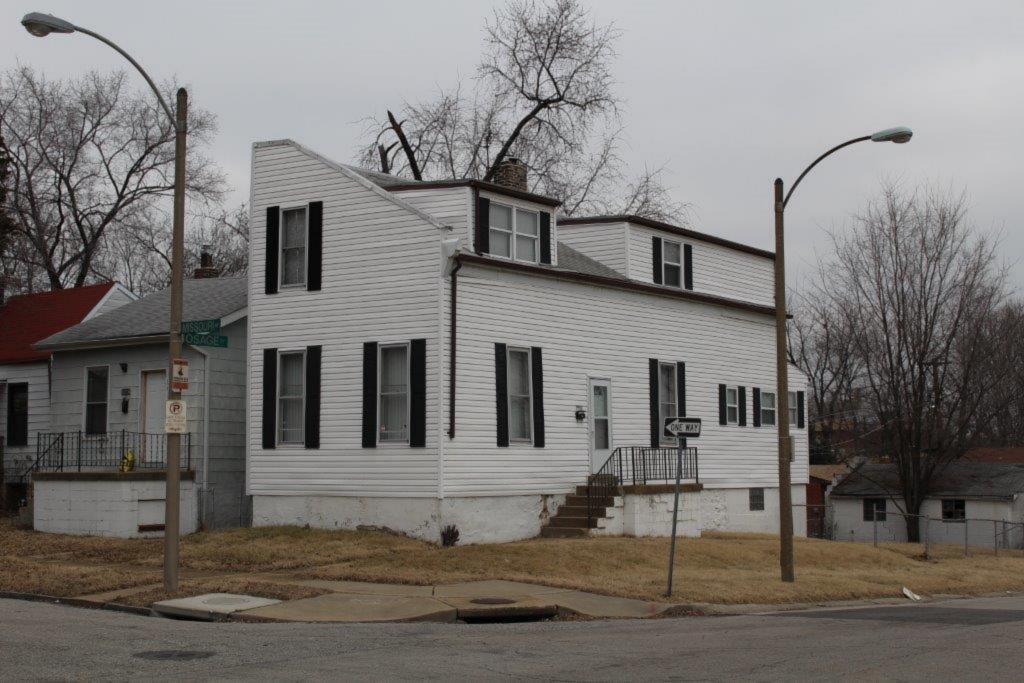

### 900 HICKORY ST

Not EndangeredGoodStructural condition at time of survey-<br/>see specifics in Field notes.Neighborhood condition at time of survey-<br/>see specifics in Field notes.GoodGood

**Field Notes** 

The original flounder hipped roof has been altered at the front of the building to incorporate a new rooftop deck. The storefornt has been replaced.

#### 41. (cont.) Description of primary resource. Expand box as necessary, or add continuation pages.

The building is a three-story corner commerical. The front, or north, facing façade has four bays. The original storefront has been removed and replaced with a modern aluminum version which has a transome bar and the rest is comprised of glass. There are three brick columns with stone capitals and bases at the ends of the first floor. There are two cast iron columns flanking the entry door. The second and third floors feature four windows at each level each with segmentally arched lintels and stone sills that are integrated into belt courses that run the length of the north and east facades. The storefront wraps abound to the first bay on the first florr of the east side of the building stopping at a brick pilaster that carries the same ornamentation as the three columns from the north side. The first floor on the east side has a single door accessed by a small stopp near the rear of the building. The door is a modern replacement. Two other small windows are situated between the door and the storefront. The second and third floors on the east side have six segmentally arched windows and stone sills that are integrated in belt courses that carried around from the front of the building. There is a small one-story brick addition off of the rear of the building.