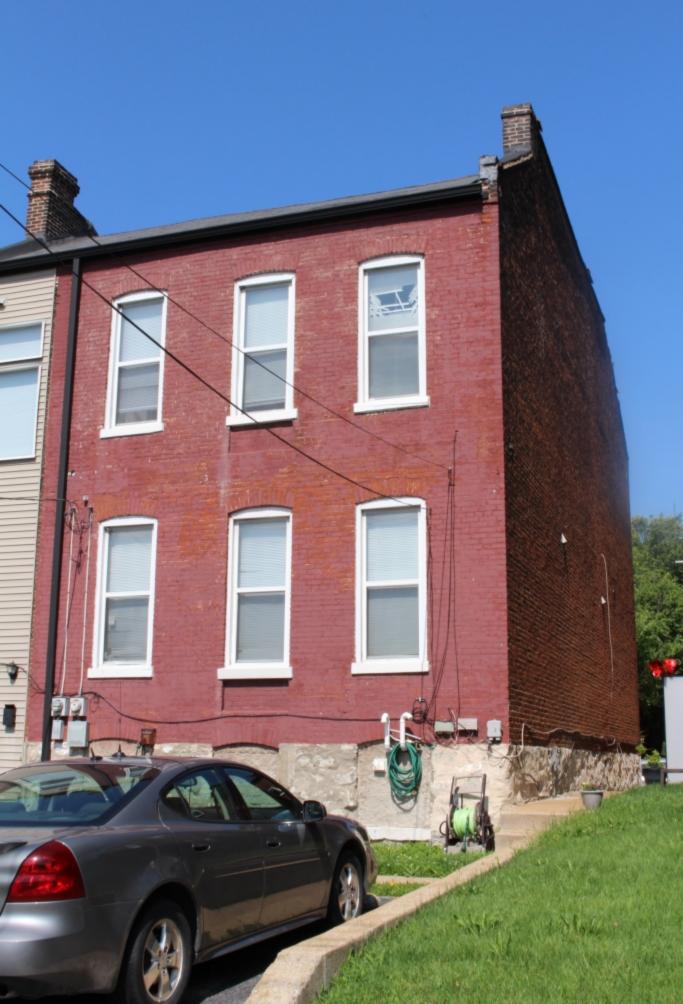

### 908 HICKORY ST

| S:<br>ner<br>cupied:                                                       |
|----------------------------------------------------------------------------|
| cupied:                                                                    |
| otal: 45050                                                                |
| otal: 45050                                                                |
|                                                                            |
| ng Conservation Area: 55 Zoning: D                                         |
| 0 Frontage: 35                                                             |
| Property maintenance at time of survey-<br>see specifics in Field notes.   |
| Excellent                                                                  |
| Neighborhood condition at time of survey-<br>see specifics in Field notes. |
| Good                                                                       |
| _11                                                                        |
|                                                                            |

## 908 HICKORY ST

21.(cont.) History:and significance. Expand box as necessary or add continuation pages.

This building lot appears to be vacant on the 1883 Hopkins atlas and there is a corresponding gap in the streetscape on the 1875 Compton & Dry pictorial. The building is shown in commercial automobile-related use on the 1909 Sanborn map, adjacent to a building used as a store.

The front façade of the building has three bays. The first floor has an offset door on the left with two trabiated windows on to the right. The second floor fetures three windows and also has a clarestory row above the second floor. The first and second floort windows on the main façade feature decorative iron lintels and sills. The first floor lintes have decorative swag detail. The same element is also used over the front door. There is a soldier brick belt course running just above the first floor windows. There is a paired row of projecting stretcher courses between the second floor windows and the clerestory windows. A brick dentil cornice runs the length of the north and east façade. The east side of the building has three more clarestory windows situated above three of the four openings on the second floor. Two doors on the second floor enter out onto a large modern wooden deck. Two doors on the first floor on the side enter out onto a concrete patio. There are three windows on the first floor of the east side of the main block of the building. A two story flat roof addition projects off of the rear of the building. All windows nd doors on the side and rear of the building feature segmented arched windows with brick sills.