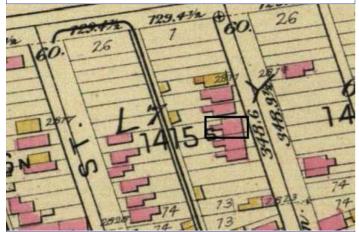

## 900 HICKORY ST

21.(cont.) History:and significance. Expand box as necessary or add continuation pages.

The building appears in the Compton & Dry atlas, dating its construction prior to 1875. The National Register nomination form for the Soulard-Page district mentions 900 Hickory as having been constructed in the 1860s.

#### 22. (cont.) Sources of information. Expand box as necessary or add continuation pages.

Stiritz, Mary M. and Porter, Jane M., Landmarks Association of St. Louis, Inc.: Historic Resources of LaSalle Park, St. Louis Multiple Resource Document: Soulard-Page Historic District National Register Nomination Form, 18 April 1983.