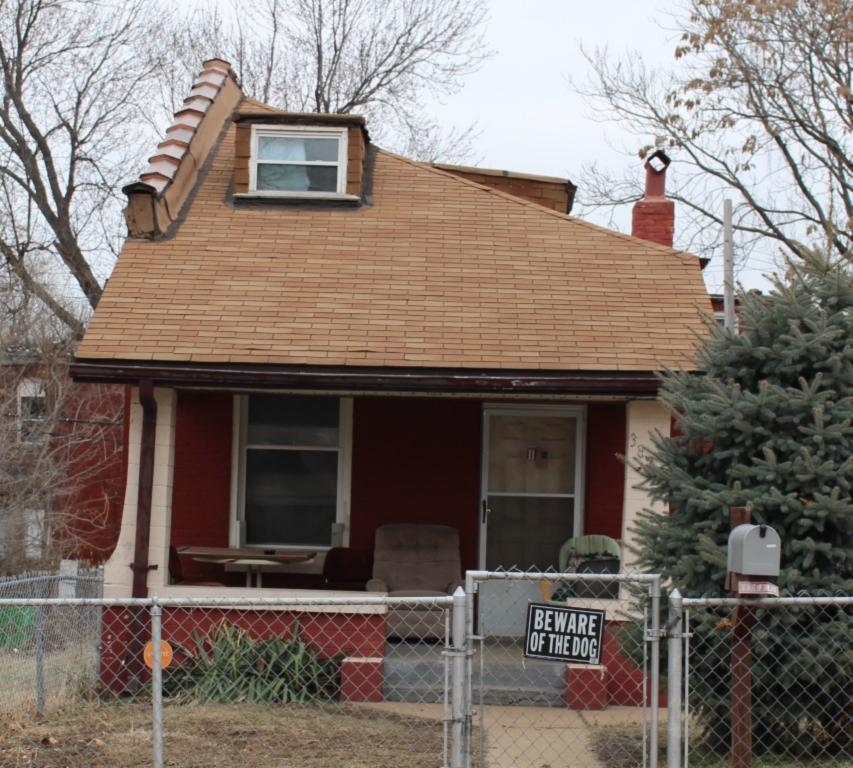

### 900 HICKORY ST

Not EndangeredGoodStructural condition at time of survey-<br/>see specifics in Field notes.Neighborhood condition at time of survey-<br/>see specifics in Field notes.GoodGood

**Field Notes** 

The original flounder hipped roof has been altered at the front of the building to incorporate a new rooftop deck. The storefornt has been replaced.

#### 41. (cont.) Description of primary resource. Expand box as necessary, or add continuation pages.

The building is a three-story corner commerical. The front, or north, facing façade has four bays. The original storefront has been removed and replaced with a modern aluminum version which has a transome bar and the rest is comprised of glass. There are three brick columns with stone capitals and bases at the ends of the first floor. There are two cast iron columns flanking the entry door. The second and third floors feature four windows at each level each with segmentally arched lintels and stone sills that are integrated into belt courses that run the length of the north and east facades. The storefront wraps abound to the first bay on the first florr of the east side of the building stopping at a brick pilaster that carries the same ornamentation as the three columns from the north side. The first floor on the east side has a single door accessed by a small stopp near the rear of the building. The door is a modern replacement. Two other small windows are situated between the door and the storefront. The second and third floors on the east side have six segmentally arched windows and stone sills that are integrated in belt courses that carried around from the front of the building. There is a small one-story brick addition off of the rear of the building.