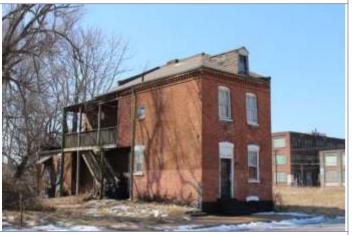

### 900 HICKORY ST

Not EndangeredGoodStructural condition at time of survey-<br/>see specifics in Field notes.Neighborhood condition at time of survey-<br/>see specifics in Field notes.GoodGood

**Field Notes** 

The original flounder hipped roof has been altered at the front of the building to incorporate a new rooftop deck. The storefornt has been replaced.