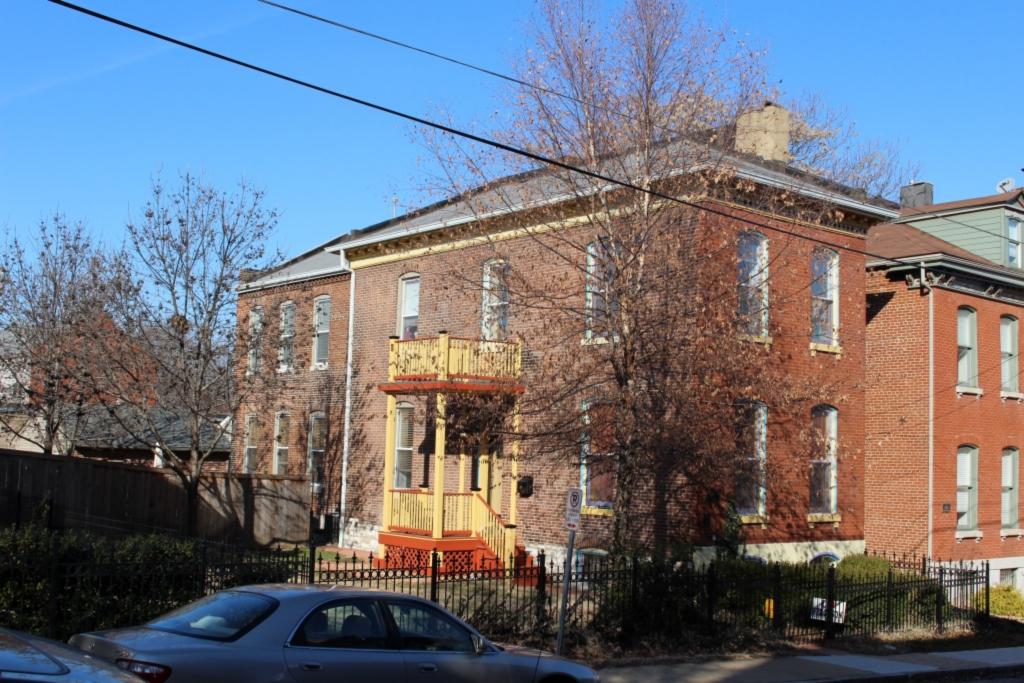

### 900 HICKORY ST

Not EndangeredGoodStructural condition at time of survey-<br/>see specifics in Field notes.Neighborhood condition at time of survey-<br/>see specifics in Field notes.GoodGood

**Field Notes** 

The original flounder hipped roof has been altered at the front of the building to incorporate a new rooftop deck. The storefornt has been replaced.

#### 41. (cont.) Description of primary resource. Expand box as necessary, or add continuation pages.

The building is a three-story corner commerical. The front, or north, facing façade has four bays. The original storefront has been removed and replaced with a modern aluminum version which has a transome bar and the rest is comprised of glass. There are three brick columns with stone capitals and bases at the ends of the first floor. There are two cast iron columns flanking the entry door. The second and third floors feature four windows at each level each with segmentally arched lintels and stone sills that are integrated into belt courses that run the length of the north and east facades. The storefront wraps abound to the first bay on the first florr of the east side of the building stopping at a brick pilaster that carries the same ornamentation as the three columns from the north side. The first floor on the east side has a single door accessed by a small stopp near the rear of the building. The door is a modern replacement. Two other small windows are situated between the door and the storefront. The second and third floors on the east side have six segmentally arched windows and stone sills that are integrated in belt courses that carried around from the front of the building. There is a small one-story brick addition off of the rear of the building.