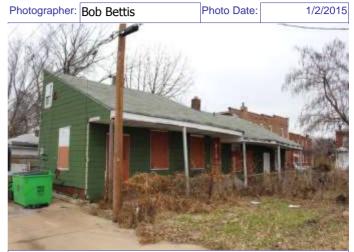

### 900 HICKORY ST

Not EndangeredGoodStructural condition at time of survey-<br/>see specifics in Field notes.Neighborhood condition at time of survey-<br/>see specifics in Field notes.GoodGood

**Field Notes** 

The original flounder hipped roof has been altered at the front of the building to incorporate a new rooftop deck. The storefornt has been replaced.