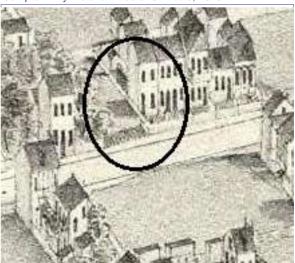

eld notes.   |              |  |  |  |  |  |
| Not Endangered                                             |             | Excellent                                                                  |              |  |  |  |  |  |
| Structural condition at tim<br>see specifics in Field note |             | Neighborhood condition at time of survey-<br>see specifics in Field notes. |              |  |  |  |  |  |
| Excellent                                                  |             | Excellent                                                                  |              |  |  |  |  |  |

1989 Owner Occupied: 1

Field Notes

The house is set far off the street and there are narrow gangways. Due to lack of visibility an accurate description for the sides of the building is not possible.





### ARCHITECTURAL/HISTORIC INVENTORY FORM - Cultural Resources Office St. Louis Planning and Urban Design

# 2819 LEMP AV

21.(cont.) History:and significance. Expand box as necessary or add continuation pages.

None of the buildings depicted on the west side of Lemp on this block as shown as a 3-bay flounder on the 1875 Compton & Dry. The building appears in a solid row of brick buildings on the 1883 Hopkins atlas. The flounder is shown as a flats building with a full wood porch on th 1909 Sanborn map.

22. (cont.) Sources of information. Expand box as necessary or add continuation pages.

Richard J. Compton & Camille N. Dry, Pictorial Atlas of St. Louis, 1875. Reprinted by McGraw-Young Publishing, 1997, Plate 30 Griffith Morgan Hopkins, Atlas of the City of St. Louis, Missouri. Phila