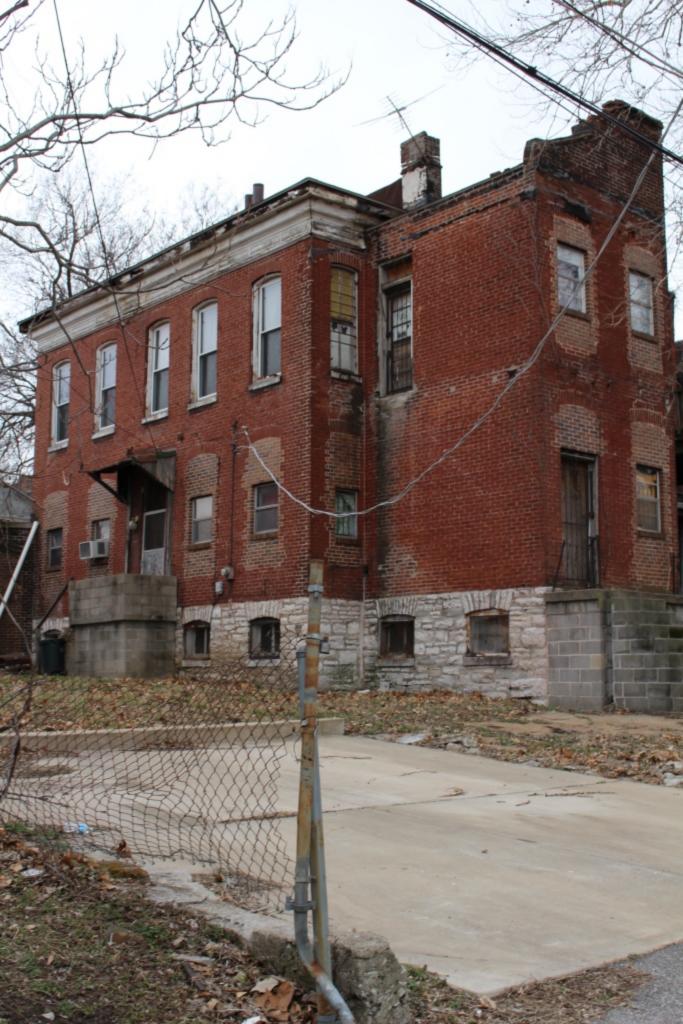

The original flounder hipped roof has been altered at the front of the building to incorporate a new rooftop deck. The storefornt has been replaced.

#### 41. (cont.) Description of primary resource. Expand box as necessary, or add continuation pages.

The building is a three-story corner commerical. The front, or north, facing façade has four bays. The original storefront has been removed and replaced with a modern aluminum version which has a transome bar and the rest is comprised of glass. There are three brick columns with stone capitals and bases at the ends of the first floor. There are two cast iron columns flanking the entry door. The second and third floors feature four windows at each level each with segmentally arched lintels and stone sills that are integrated into belt courses that run the length of the north and east facades. The storefront wraps abound to the first bay on the first florr of the east side of the building stopping at a brick pilaster that carries the same ornamentation as the three columns from the north side. The first floor on the east side has a single door accessed by a small stopp near the rear of the building. The door is a modern replacement. Two other small windows are situated between the door and the storefront. The second and third floors on the east side have six segmentally arched windows and stone sills that are integrated in belt courses that carried around from the front of the building. There is a small one-story brick addition off of the rear of the building.