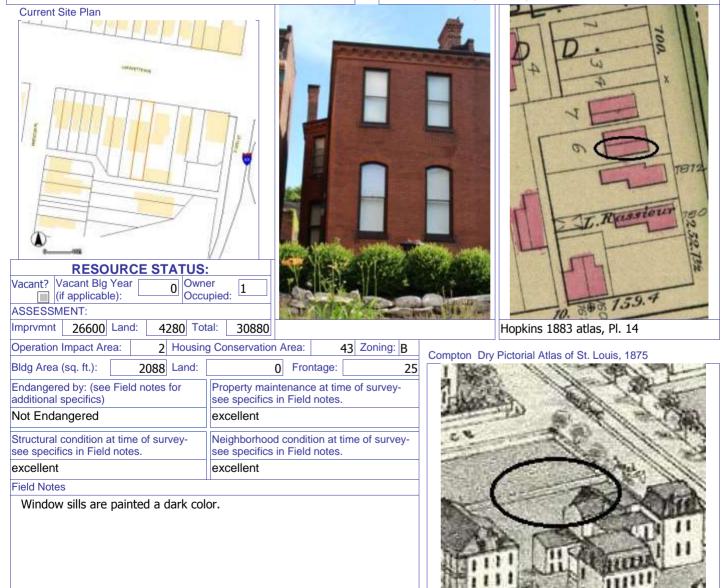

### 900 HICKORY ST

Not EndangeredGoodStructural condition at time of survey-<br/>see specifics in Field notes.Neighborhood condition at time of survey-<br/>see specifics in Field notes.GoodGood

**Field Notes** 

The original flounder hipped roof has been altered at the front of the building to incorporate a new rooftop deck. The storefornt has been replaced.

## 900 HICKORY ST

21.(cont.) History:and significance. Expand box as necessary or add continuation pages.

The building appears in the Compton & Dry atlas, dating its construction prior to 1875. The National Register nomination form for the Soulard-Page district mentions 900 Hickory as having been constructed in the 1860s.

#### 22. (cont.) Sources of information. Expand box as necessary or add continuation pages.

Stiritz, Mary M. and Porter, Jane M., Landmarks Association of St. Louis, Inc.: Historic Resources of LaSalle Park, St. Louis Multiple Resource Document: Soulard-Page Historic District National Register Nomination Form, 18 April 1983.