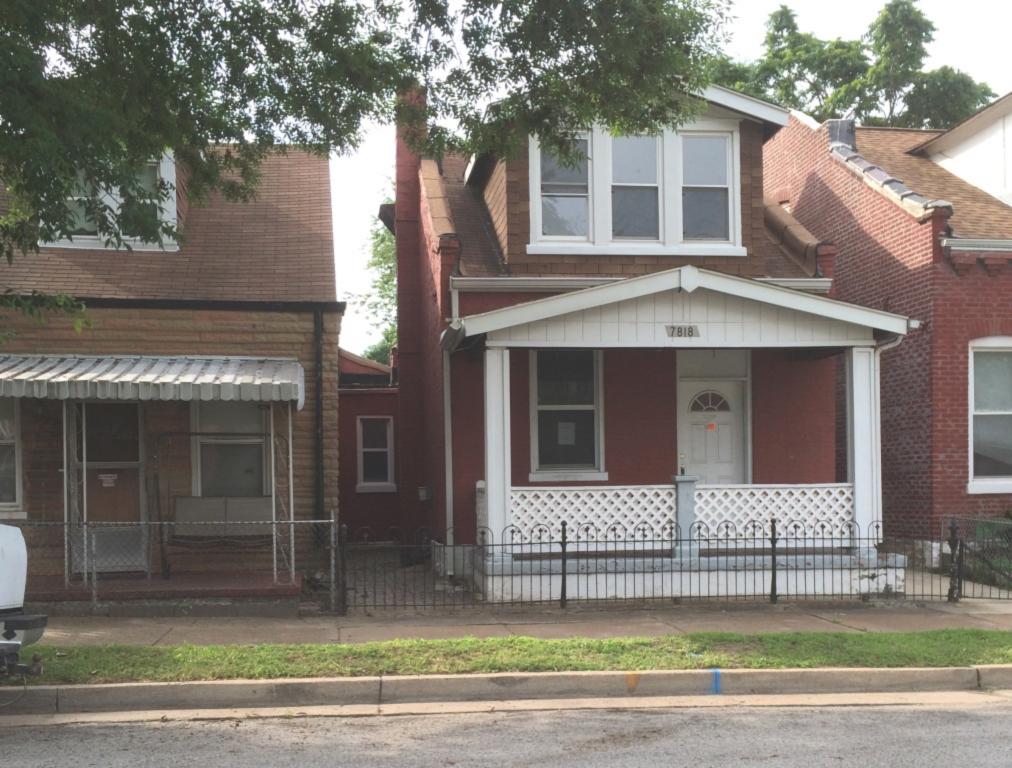

### 900 HICKORY ST

Not EndangeredGoodStructural condition at time of survey-<br/>see specifics in Field notes.Neighborhood condition at time of survey-<br/>see specifics in Field notes.GoodGood

**Field Notes** 

The original flounder hipped roof has been altered at the front of the building to incorporate a new rooftop deck. The storefornt has been replaced.