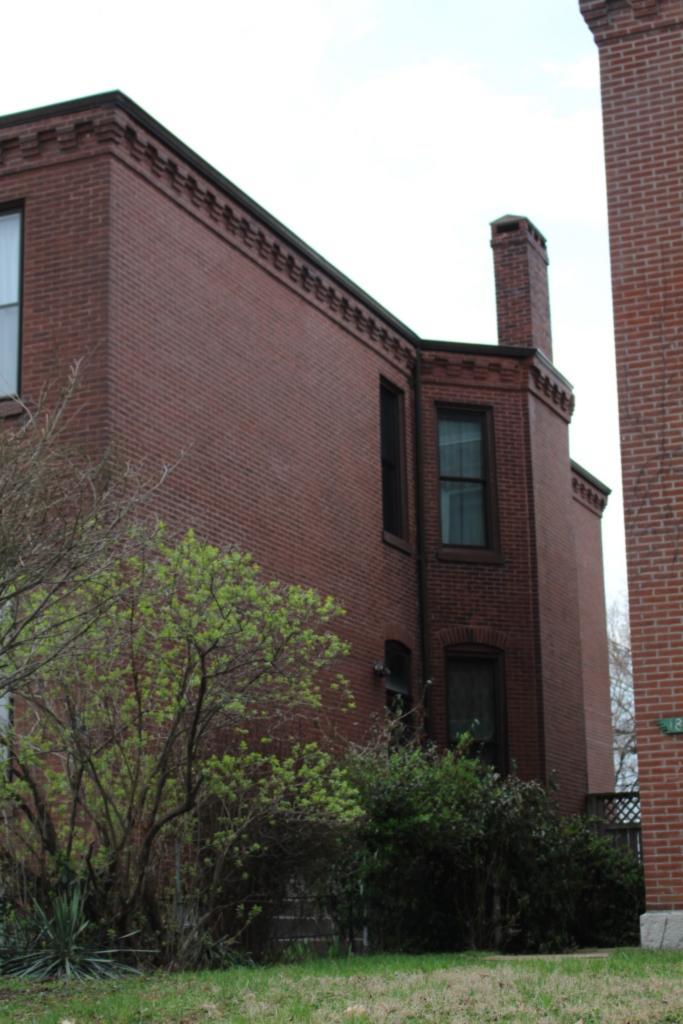

### 900 HICKORY ST

Not EndangeredGoodStructural condition at time of survey-<br/>see specifics in Field notes.Neighborhood condition at time of survey-<br/>see specifics in Field notes.GoodGood

**Field Notes** 

The original flounder hipped roof has been altered at the front of the building to incorporate a new rooftop deck. The storefornt has been replaced.

#### 41. (cont.) Description of primary resource. Expand box as necessary, or add continuation pages.

The building is a three-story corner commerical. The front, or north, facing façade has four bays. The original storefront has been removed and replaced with a modern aluminum version which has a transome bar and the rest is comprised of glass. There are three brick columns with stone capitals and bases at the ends of the first floor. There are two cast iron columns flanking the entry door. The second and third floors feature four windows at each level each with segmentally arched lintels and stone sills that are integrated into belt courses that run the length of the north and east facades. The storefront wraps abound to the first bay on the first florr of the east side of the building stopping at a brick pilaster that carries the same ornamentation as the three columns from the north side. The first floor on the east side has a single door accessed by a small stopp near the rear of the building. The door is a modern replacement. Two other small windows are situated between the door and the storefront. The second and third floors on the east side have six segmentally arched windows and stone sills that are integrated in belt courses that carried around from the front of the building. There is a small one-story brick addition off of the rear of the building.