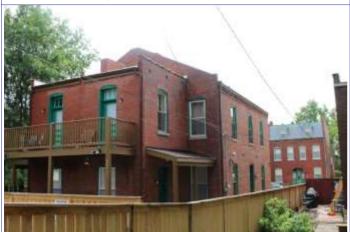

### 900 HICKORY ST

Not EndangeredGoodStructural condition at time of survey-<br/>see specifics in Field notes.Neighborhood condition at time of survey-<br/>see specifics in Field notes.GoodGood

**Field Notes** 

The original flounder hipped roof has been altered at the front of the building to incorporate a new rooftop deck. The storefornt has been replaced.

#### 41. (cont.) Description of primary resource. Expand box as necessary, or add continuation pages.

The building is a three-story corner commerical. The front, or north, facing façade has four bays. The original storefront has been removed and replaced with a modern aluminum version which has a transome bar and the rest is comprised of glass. There are three brick columns with stone capitals and bases at the ends of the first floor. There are two cast iron columns flanking the entry door. The second and third floors feature four windows at each level each with segmentally arched lintels and stone sills that are integrated into belt courses that run the length of the north and east facades. The storefront wraps abound to the first bay on the first florr of the east side of the building stopping at a brick pilaster that carries the same ornamentation as the three columns from the north side. The first floor on the east side has a single door accessed by a small stopp near the rear of the building. The door is a modern replacement. Two other small windows are situated between the door and the storefront. The second and third floors on the east side have six segmentally arched windows and stone sills that are integrated in belt courses that carried around from the front of the building. There is a small one-story brick addition off of the rear of the building.