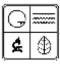

### 900 HICKORY ST

Not EndangeredGoodStructural condition at time of survey-<br/>see specifics in Field notes.Neighborhood condition at time of survey-<br/>see specifics in Field notes.GoodGood

**Field Notes** 

The original flounder hipped roof has been altered at the front of the building to incorporate a new rooftop deck. The storefornt has been replaced.

#### 41. (cont.) Description of primary resource. Expand box as necessary, or add continuation pages.

The building is a three-story corner commerical. The front, or north, facing façade has four bays. The original storefront has been removed and replaced with a modern aluminum version which has a transome bar and the rest is comprised of glass. There are three brick columns with stone capitals and bases at the ends of the first floor. There are two cast iron columns flanking the entry door. The second and third floors feature four windows at each level each with segmentally arched lintels and stone sills that are integrated into belt courses that run the length of the north and east facades. The storefront wraps abound to the first bay on the first florr of the east side of the building stopping at a brick pilaster that carries the same ornamentation as the three columns from the north side. The first floor on the east side has a single door accessed by a small stopp near the rear of the building. The door is a modern replacement. Two other small windows are situated between the door and the storefront. The second and third floors on the east side have six segmentally arched windows and stone sills that are integrated in belt courses that carried around from the front of the building. There is a small one-story brick addition off of the rear of the building.