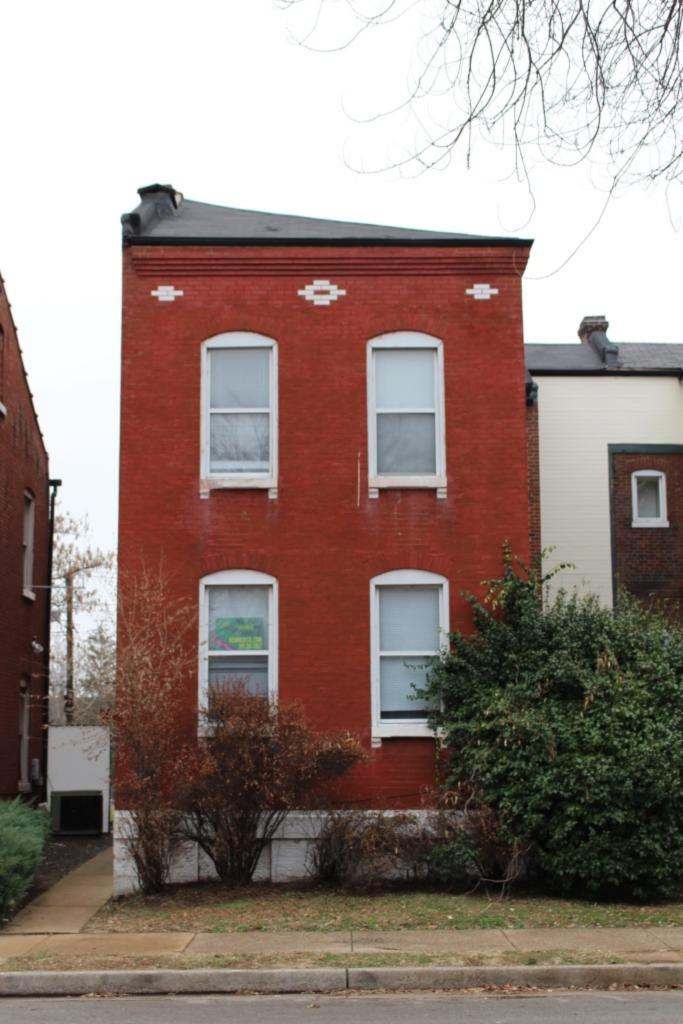

### 900 HICKORY ST

Not EndangeredGoodStructural condition at time of survey-<br/>see specifics in Field notes.Neighborhood condition at time of survey-<br/>see specifics in Field notes.GoodGood

**Field Notes** 

The original flounder hipped roof has been altered at the front of the building to incorporate a new rooftop deck. The storefornt has been replaced.

## 900 HICKORY ST

21.(cont.) History:and significance. Expand box as necessary or add continuation pages.

The building appears in the Compton & Dry atlas, dating its construction prior to 1875. The National Register nomination form for the Soulard-Page district mentions 900 Hickory as having been constructed in the 1860s.

#### 41. (cont.) Description of primary resource. Expand box as necessary, or add continuation pages.

The building is a three-story corner commerical. The front, or north, facing façade has four bays. The original storefront has been removed and replaced with a modern aluminum version which has a transome bar and the rest is comprised of glass. There are three brick columns with stone capitals and bases at the ends of the first floor. There are two cast iron columns flanking the entry door. The second and third floors feature four windows at each level each with segmentally arched lintels and stone sills that are integrated into belt courses that run the length of the north and east facades. The storefront wraps abound to the first bay on the first florr of the east side of the building stopping at a brick pilaster that carries the same ornamentation as the three columns from the north side. The first floor on the east side has a single door accessed by a small stopp near the rear of the building. The door is a modern replacement. Two other small windows are situated between the door and the storefront. The second and third floors on the east side have six segmentally arched windows and stone sills that are integrated in belt courses that carried around from the front of the building. There is a small one-story brick addition off of the rear of the building.