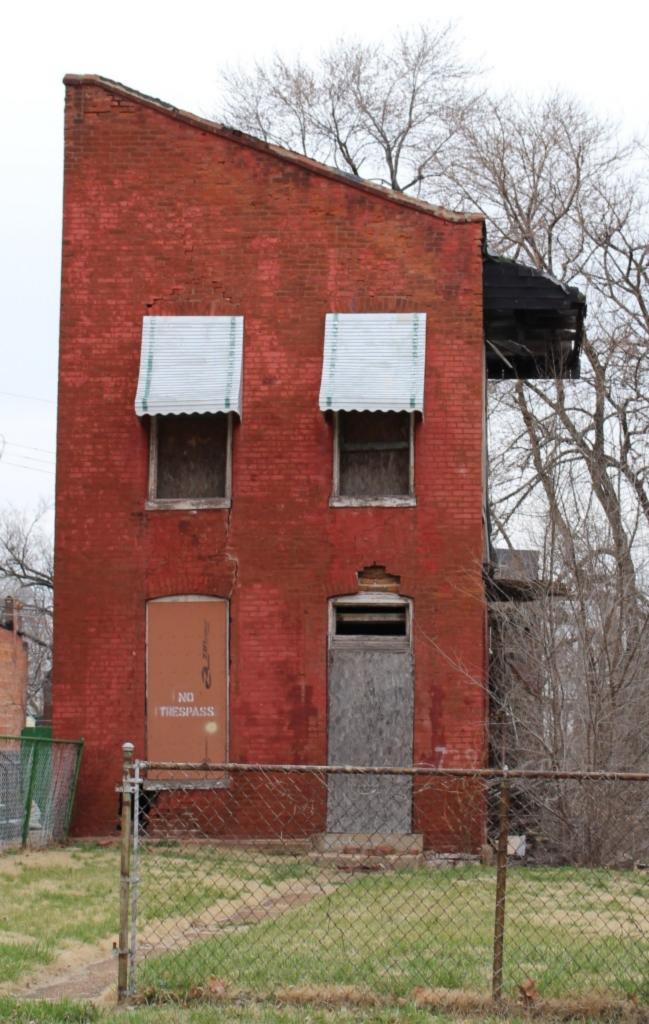

### 900 HICKORY ST

Not EndangeredGoodStructural condition at time of survey-<br/>see specifics in Field notes.Neighborhood condition at time of survey-<br/>see specifics in Field notes.GoodGood

**Field Notes** 

The original flounder hipped roof has been altered at the front of the building to incorporate a new rooftop deck. The storefornt has been replaced.

#### 41. (cont.) Description of primary resource. Expand box as necessary, or add continuation pages.

The building is a three-story corner commerical. The front, or north, facing façade has four bays. The original storefront has been removed and replaced with a modern aluminum version which has a transome bar and the rest is comprised of glass. There are three brick columns with stone capitals and bases at the ends of the first floor. There are two cast iron columns flanking the entry door. The second and third floors feature four windows at each level each with segmentally arched lintels and stone sills that are integrated into belt courses that run the length of the north and east facades. The storefront wraps abound to the first bay on the first florr of the east side of the building stopping at a brick pilaster that carries the same ornamentation as the three columns from the north side. The first floor on the east side has a single door accessed by a small stopp near the rear of the building. The door is a modern replacement. Two other small windows are situated between the door and the storefront. The second and third floors on the east side have six segmentally arched windows and stone sills that are integrated in belt courses that carried around from the front of the building. There is a small one-story brick addition off of the rear of the building.