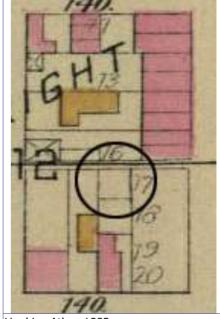

## 908 HICKORY ST

21.(cont.) History:and significance. Expand box as necessary or add continuation pages.

This building lot appears to be vacant on the 1883 Hopkins atlas and there is a corresponding gap in the streetscape on the 1875 Compton & Dry pictorial. The building is shown in commercial automobile-related use on the 1909 Sanborn map, adjacent to a building used as a store.