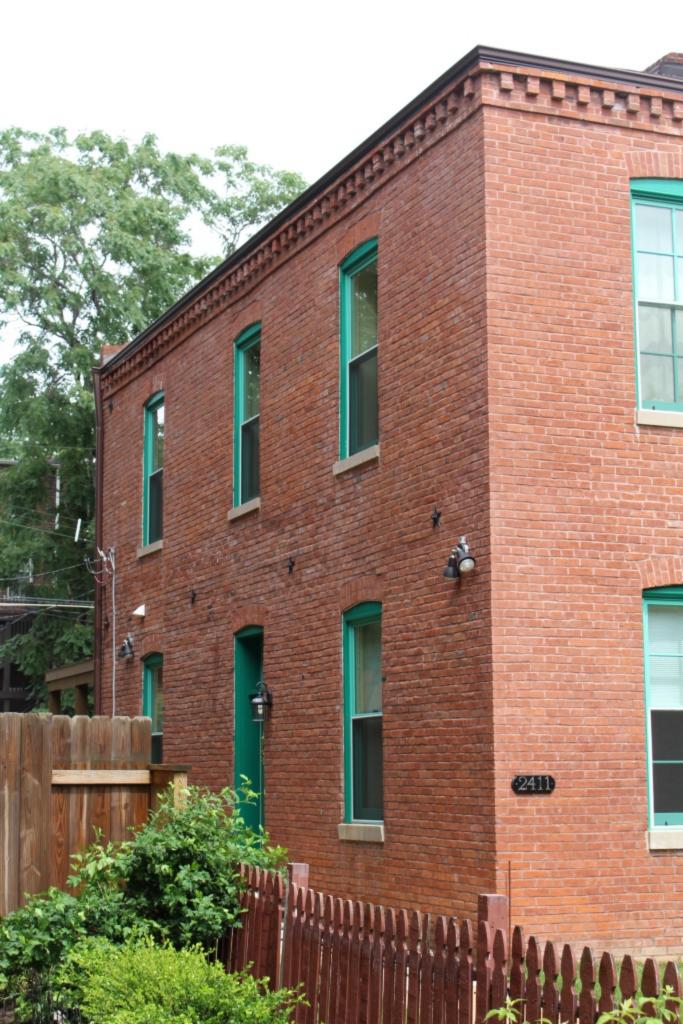

#### 41. (cont.) Description of primary resource. Expand box as necessary, or add continuation pages.

The building is a three-story corner commerical. The front, or north, facing façade has four bays. The original storefront has been removed and replaced with a modern aluminum version which has a transome bar and the rest is comprised of glass. There are three brick columns with stone capitals and bases at the ends of the first floor. There are two cast iron columns flanking the entry door. The second and third floors feature four windows at each level each with segmentally arched lintels and stone sills that are integrated into belt courses that run the length of the north and east facades. The storefront wraps abound to the first bay on the first florr of the east side of the building stopping at a brick pilaster that carries the same ornamentation as the three columns from the north side. The first floor on the east side has a single door accessed by a small stopp near the rear of the building. The door is a modern replacement. Two other small windows are situated between the door and the storefront. The second and third floors on the east side have six segmentally arched windows and stone sills that are integrated in belt courses that carried around from the front of the building. There is a small one-story brick addition off of the rear of the building.