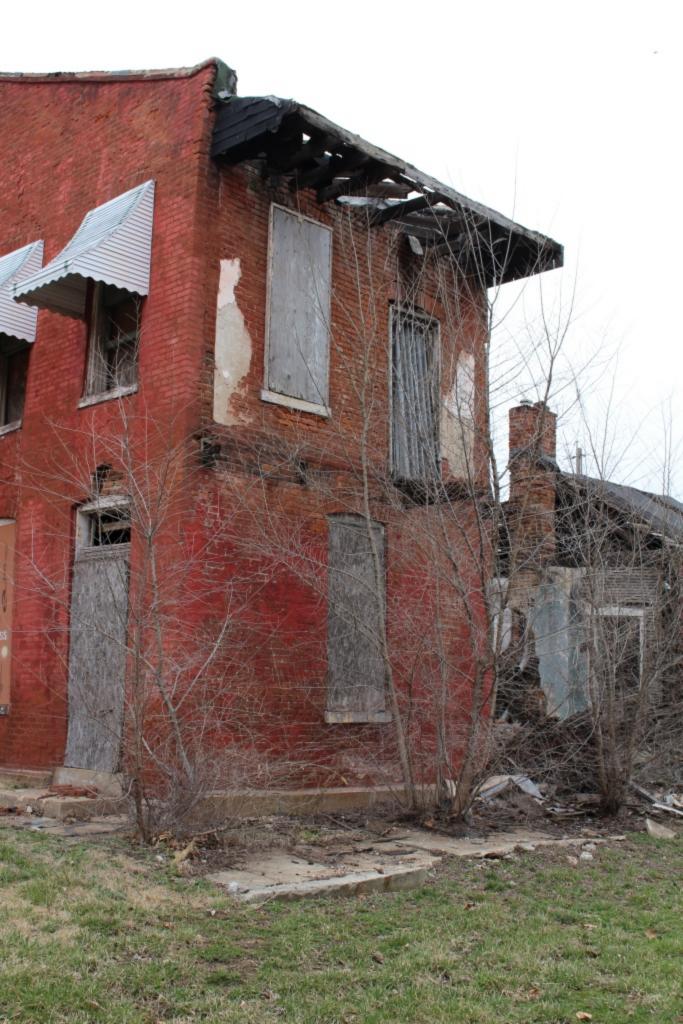

### 900 HICKORY ST

Not EndangeredGoodStructural condition at time of survey-<br/>see specifics in Field notes.Neighborhood condition at time of survey-<br/>see specifics in Field notes.GoodGood

**Field Notes** 

The original flounder hipped roof has been altered at the front of the building to incorporate a new rooftop deck. The storefornt has been replaced.

#### 41. (cont.) Description of primary resource. Expand box as necessary, or add continuation pages.

The building is a three-story corner commerical. The front, or north, facing façade has four bays. The original storefront has been removed and replaced with a modern aluminum version which has a transome bar and the rest is comprised of glass. There are three brick columns with stone capitals and bases at the ends of the first floor. There are two cast iron columns flanking the entry door. The second and third floors feature four windows at each level each with segmentally arched lintels and stone sills that are integrated into belt courses that run the length of the north and east facades. The storefront wraps abound to the first bay on the first florr of the east side of the building stopping at a brick pilaster that carries the same ornamentation as the three columns from the north side. The first floor on the east side has a single door accessed by a small stopp near the rear of the building. The door is a modern replacement. Two other small windows are situated between the door and the storefront. The second and third floors on the east side have six segmentally arched windows and stone sills that are integrated in belt courses that carried around from the front of the building. There is a small one-story brick addition off of the rear of the building.