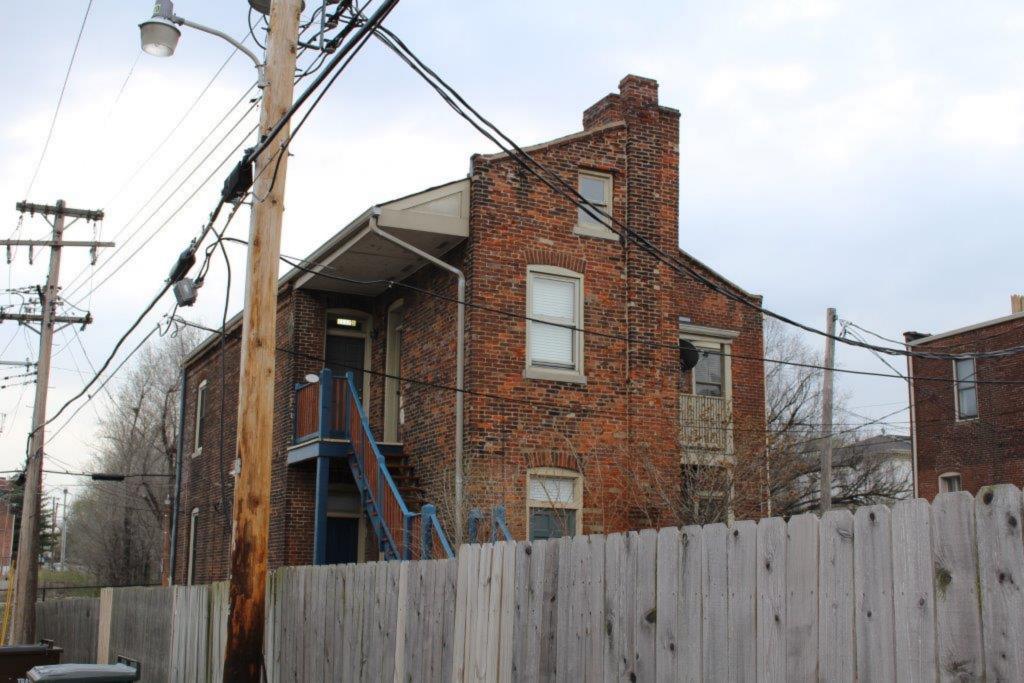

### 900 HICKORY ST

Not EndangeredGoodStructural condition at time of survey-<br/>see specifics in Field notes.Neighborhood condition at time of survey-<br/>see specifics in Field notes.GoodGood

**Field Notes** 

The original flounder hipped roof has been altered at the front of the building to incorporate a new rooftop deck. The storefornt has been replaced.

#### 41. (cont.) Description of primary resource. Expand box as necessary, or add continuation pages.

The building is a three-story corner commerical. The front, or north, facing façade has four bays. The original storefront has been removed and replaced with a modern aluminum version which has a transome bar and the rest is comprised of glass. There are three brick columns with stone capitals and bases at the ends of the first floor. There are two cast iron columns flanking the entry door. The second and third floors feature four windows at each level each with segmentally arched lintels and stone sills that are integrated into belt courses that run the length of the north and east facades. The storefront wraps abound to the first bay on the first florr of the east side of the building stopping at a brick pilaster that carries the same ornamentation as the three columns from the north side. The first floor on the east side has a single door accessed by a small stopp near the rear of the building. The door is a modern replacement. Two other small windows are situated between the door and the storefront. The second and third floors on the east side have six segmentally arched windows and stone sills that are integrated in belt courses that carried around from the front of the building. There is a small one-story brick addition off of the rear of the building.