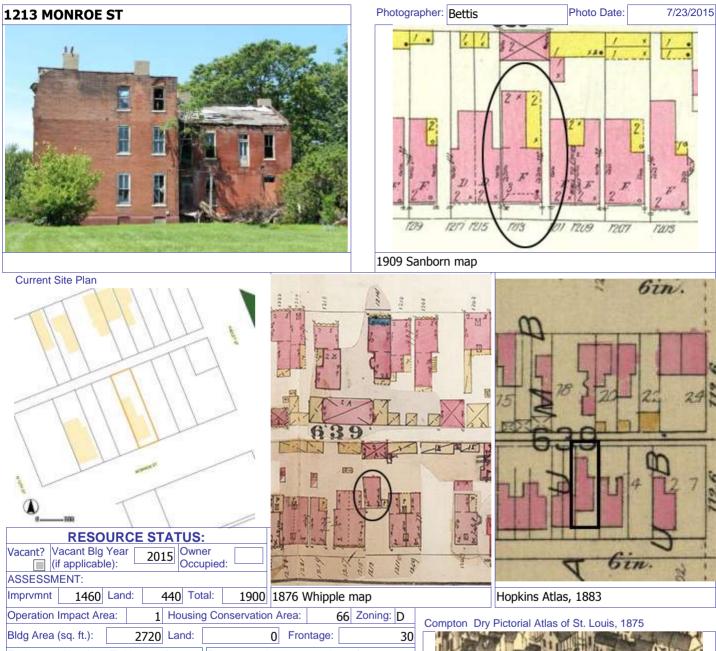

### 900 HICKORY ST

Not EndangeredGoodStructural condition at time of survey-<br/>see specifics in Field notes.Neighborhood condition at time of survey-<br/>see specifics in Field notes.GoodGood

**Field Notes** 

The original flounder hipped roof has been altered at the front of the building to incorporate a new rooftop deck. The storefornt has been replaced.