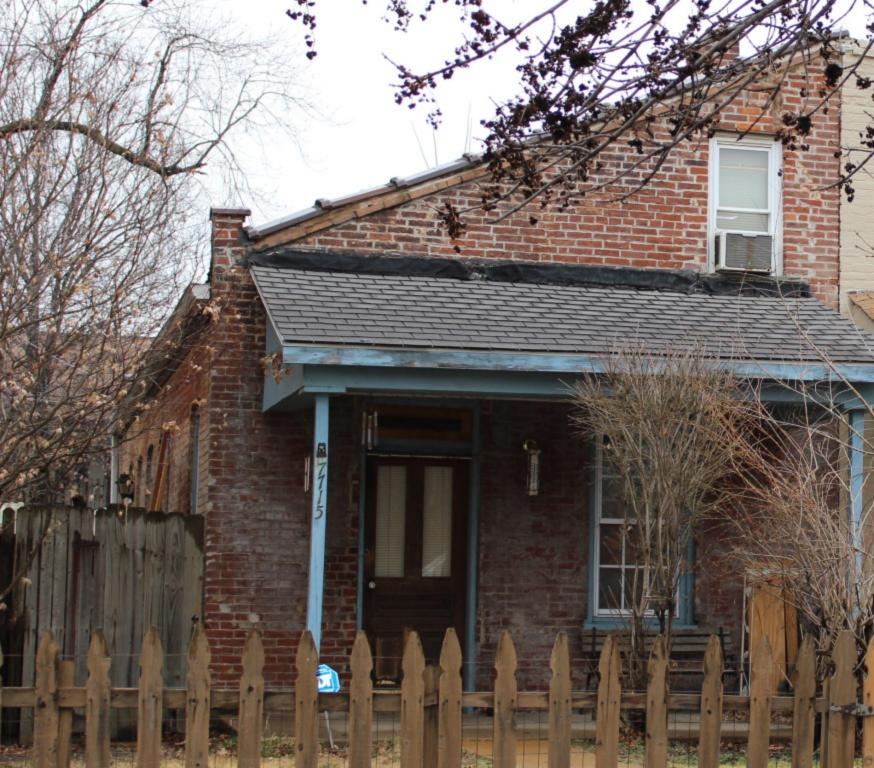

### 900 HICKORY ST

Not EndangeredGoodStructural condition at time of survey-<br/>see specifics in Field notes.Neighborhood condition at time of survey-<br/>see specifics in Field notes.GoodGood

**Field Notes** 

The original flounder hipped roof has been altered at the front of the building to incorporate a new rooftop deck. The storefornt has been replaced.