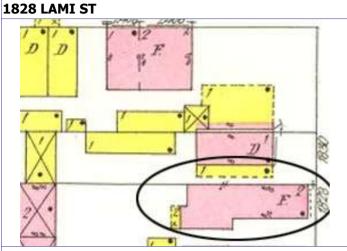

Compton Dry Pictorial Atlas of St. Louis, 1875

## 908 HICKORY ST

21.(cont.) History:and significance. Expand box as necessary or add continuation pages.

This building lot appears to be vacant on the 1883 Hopkins atlas and there is a corresponding gap in the streetscape on the 1875 Compton & Dry pictorial. The building is shown in commercial automobile-related use on the 1909 Sanborn map, adjacent to a building used as a store.