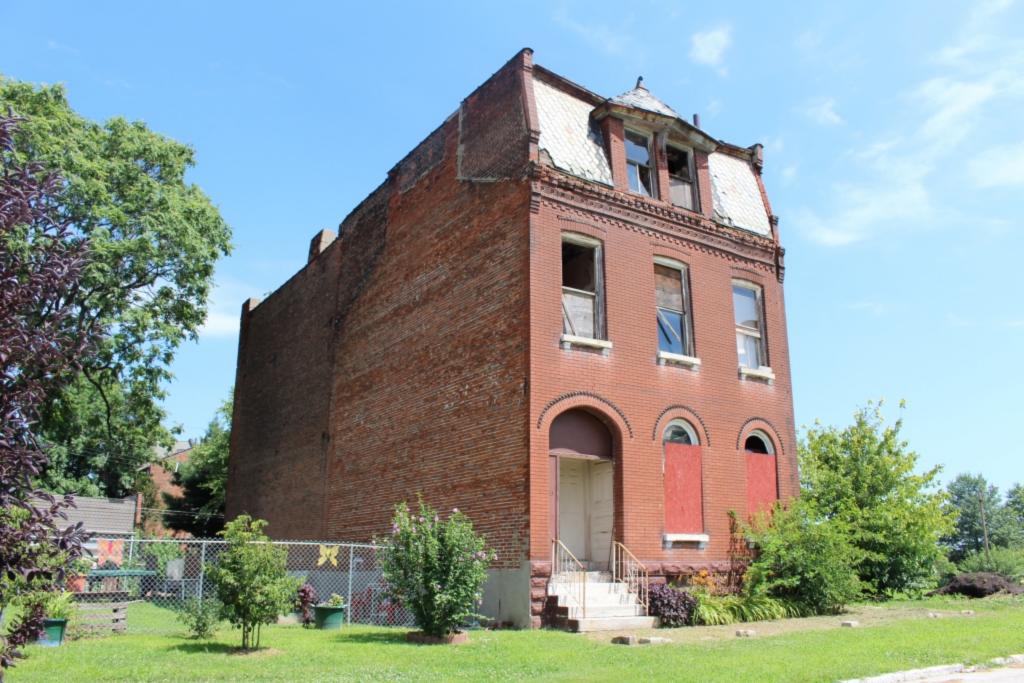

### 908 HICKORY ST

| S:<br>ner<br>cupied:                                                       |
|----------------------------------------------------------------------------|
| cupied:                                                                    |
| otal: 45050                                                                |
| otal: 45050                                                                |
|                                                                            |
| ng Conservation Area: 55 Zoning: D                                         |
| 0 Frontage: 35                                                             |
| Property maintenance at time of survey-<br>see specifics in Field notes.   |
| Excellent                                                                  |
| Neighborhood condition at time of survey-<br>see specifics in Field notes. |
| Good                                                                       |
| _11                                                                        |
|                                                                            |

The front façade of the building has three bays. The first floor has an offset door on the left with two trabiated windows on to the right. The second floor fetures three windows and also has a clarestory row above the second floor. The first and second floort windows on the main façade feature decorative iron lintels and sills. The first floor lintes have decorative swag detail. The same element is also used over the front door. There is a soldier brick belt course running just above the first floor windows. There is a paired row of projecting stretcher courses between the second floor windows and the clerestory windows. A brick dentil cornice runs the length of the north and east façade. The east side of the building has three more clarestory windows situated above three of the four openings on the second floor. Two doors on the second floor enter out onto a large modern wooden deck. Two doors on the first floor on the side enter out onto a concrete patio. There are three windows on the first floor of the east side of the main block of the building. A two story flat roof addition projects off of the rear of the building. All windows nd doors on the side and rear of the building feature segmented arched windows with brick sills.