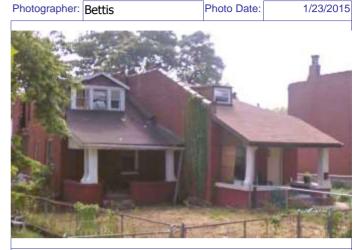

### 900 HICKORY ST

Not EndangeredGoodStructural condition at time of survey-<br/>see specifics in Field notes.Neighborhood condition at time of survey-<br/>see specifics in Field notes.GoodGood

**Field Notes** 

The original flounder hipped roof has been altered at the front of the building to incorporate a new rooftop deck. The storefornt has been replaced.