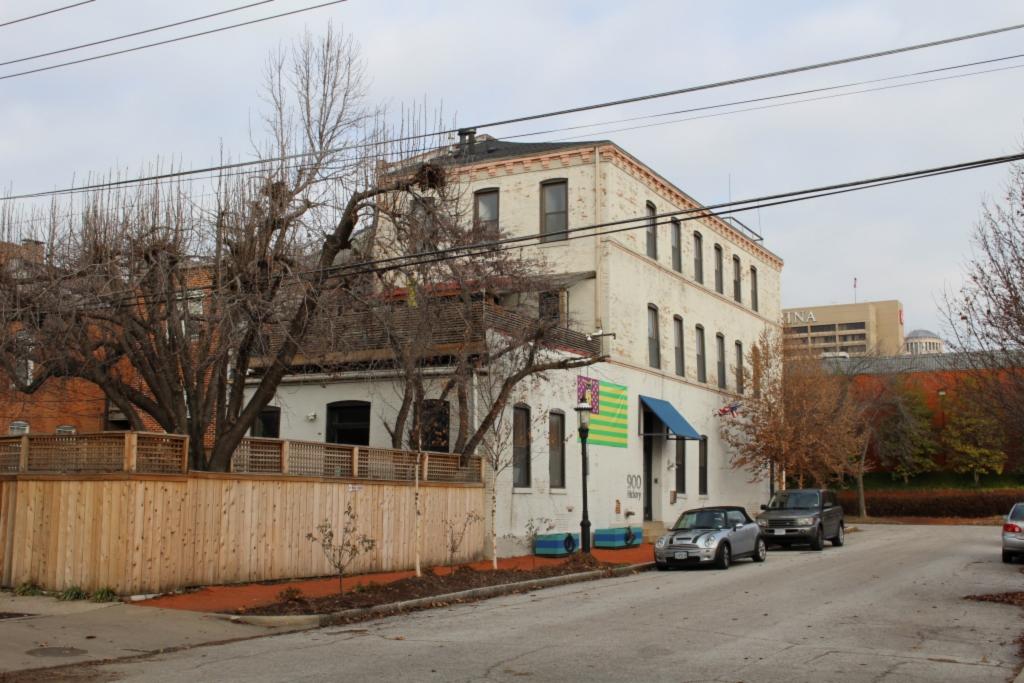

### 900 HICKORY ST

Not EndangeredGoodStructural condition at time of survey-<br/>see specifics in Field notes.Neighborhood condition at time of survey-<br/>see specifics in Field notes.GoodGood

**Field Notes** 

The original flounder hipped roof has been altered at the front of the building to incorporate a new rooftop deck. The storefornt has been replaced.

#### 41. (cont.) Description of primary resource. Expand box as necessary, or add continuation pages.

The building is a three-story corner commerical. The front, or north, facing façade has four bays. The original storefront has been removed and replaced with a modern aluminum version which has a transome bar and the rest is comprised of glass. There are three brick columns with stone capitals and bases at the ends of the first floor. There are two cast iron columns flanking the entry door. The second and third floors feature four windows at each level each with segmentally arched lintels and stone sills that are integrated into belt courses that run the length of the north and east facades. The storefront wraps abound to the first bay on the first florr of the east side of the building stopping at a brick pilaster that carries the same ornamentation as the three columns from the north side. The first floor on the east side has a single door accessed by a small stopp near the rear of the building. The door is a modern replacement. Two other small windows are situated between the door and the storefront. The second and third floors on the east side have six segmentally arched windows and stone sills that are integrated in belt courses that carried around from the front of the building. There is a small one-story brick addition off of the rear of the building.