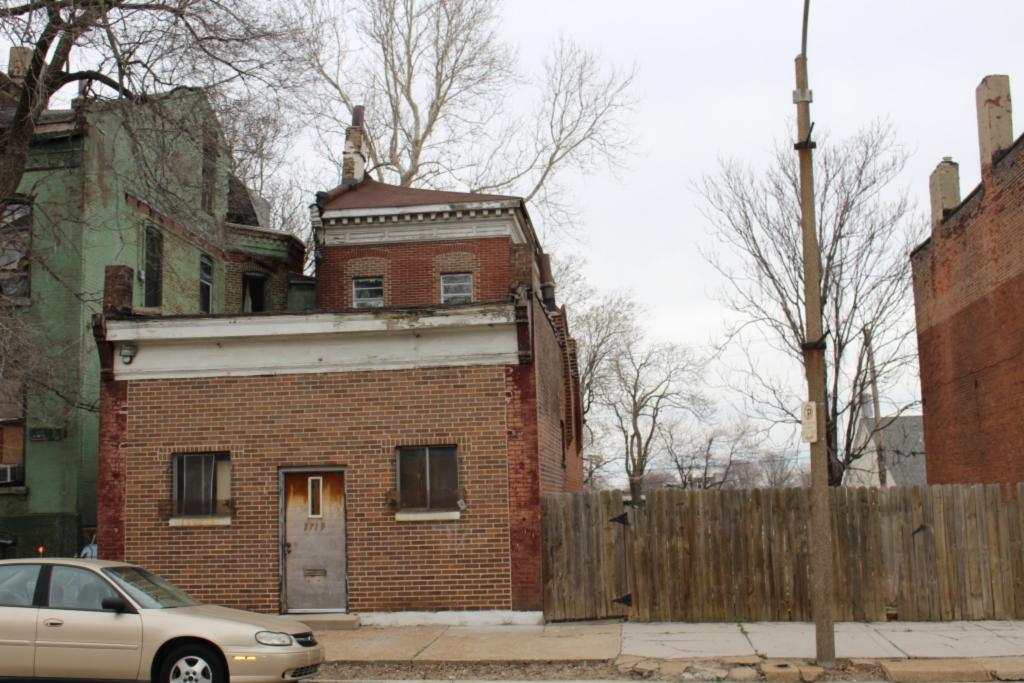

The front façade of the building has three bays. The first floor has an offset door on the left with two trabiated windows on to the right. The second floor fetures three windows and also has a clarestory row above the second floor. The first and second floort windows on the main façade feature decorative iron lintels and sills. The first floor lintes have decorative swag detail. The same element is also used over the front door. There is a soldier brick belt course running just above the first floor windows. There is a paired row of projecting stretcher courses between the second floor windows and the clerestory windows. A brick dentil cornice runs the length of the north and east façade. The east side of the building has three more clarestory windows situated above three of the four openings on the second floor. Two doors on the second floor enter out onto a large modern wooden deck. Two doors on the first floor on the side enter out onto a concrete patio. There are three windows on the first floor of the east side of the main block of the building. A two story flat roof addition projects off of the rear of the building. All windows nd doors on the side and rear of the building feature segmented arched windows with brick sills.