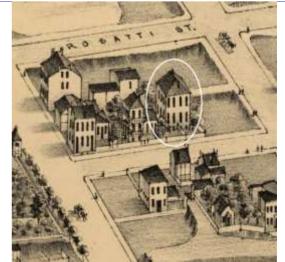

## 900 HICKORY ST

21.(cont.) History:and significance. Expand box as necessary or add continuation pages.

The building appears in the Compton & Dry atlas, dating its construction prior to 1875. The National Register nomination form for the Soulard-Page district mentions 900 Hickory as having been constructed in the 1860s.