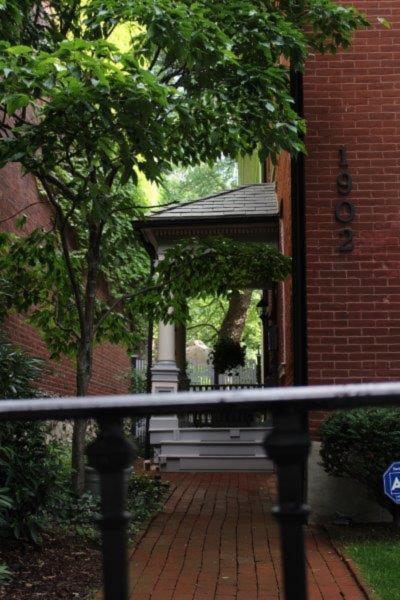

The original flounder hipped roof has been altered at the front of the building to incorporate a new rooftop deck. The storefornt has been replaced.

#### 41. (cont.) Description of primary resource. Expand box as necessary, or add continuation pages.

The building is a three-story corner commerical. The front, or north, facing façade has four bays. The original storefront has been removed and replaced with a modern aluminum version which has a transome bar and the rest is comprised of glass. There are three brick columns with stone capitals and bases at the ends of the first floor. There are two cast iron columns flanking the entry door. The second and third floors feature four windows at each level each with segmentally arched lintels and stone sills that are integrated into belt courses that run the length of the north and east facades. The storefront wraps abound to the first bay on the first florr of the east side of the building stopping at a brick pilaster that carries the same ornamentation as the three columns from the north side. The first floor on the east side has a single door accessed by a small stopp near the rear of the building. The door is a modern replacement. Two other small windows are situated between the door and the storefront. The second and third floors on the east side have six segmentally arched windows and stone sills that are integrated in belt courses that carried around from the front of the building. There is a small one-story brick addition off of the rear of the building.