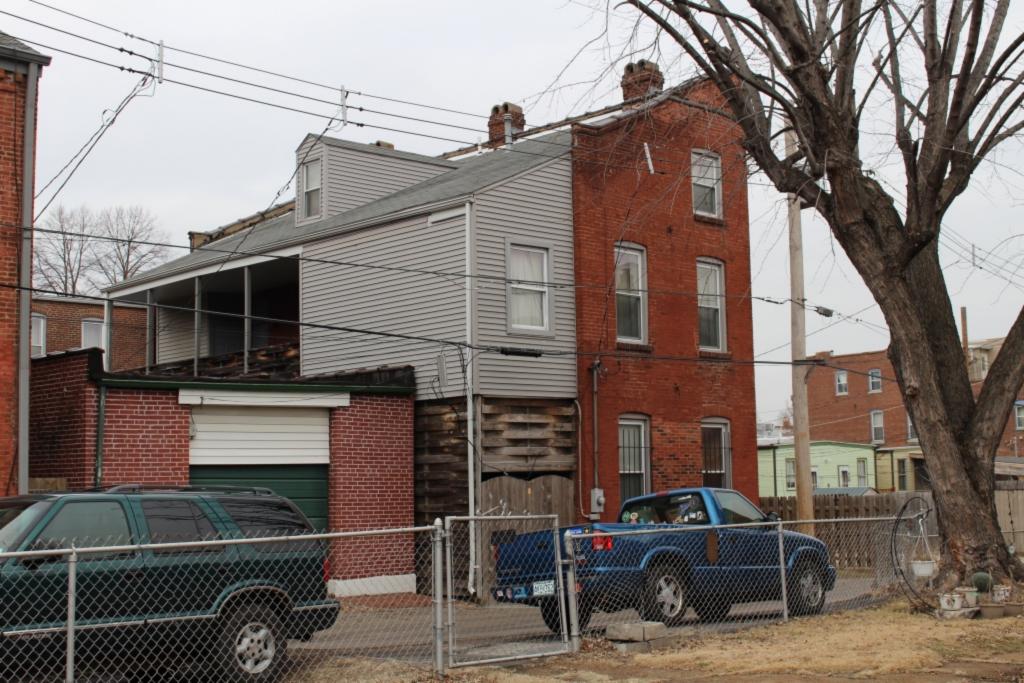

### 900 HICKORY ST

Not EndangeredGoodStructural condition at time of survey-<br/>see specifics in Field notes.Neighborhood condition at time of survey-<br/>see specifics in Field notes.GoodGood

**Field Notes** 

The original flounder hipped roof has been altered at the front of the building to incorporate a new rooftop deck. The storefornt has been replaced.

#### 41. (cont.) Description of primary resource. Expand box as necessary, or add continuation pages.

The building is a three-story corner commerical. The front, or north, facing façade has four bays. The original storefront has been removed and replaced with a modern aluminum version which has a transome bar and the rest is comprised of glass. There are three brick columns with stone capitals and bases at the ends of the first floor. There are two cast iron columns flanking the entry door. The second and third floors feature four windows at each level each with segmentally arched lintels and stone sills that are integrated into belt courses that run the length of the north and east facades. The storefront wraps abound to the first bay on the first florr of the east side of the building stopping at a brick pilaster that carries the same ornamentation as the three columns from the north side. The first floor on the east side has a single door accessed by a small stopp near the rear of the building. The door is a modern replacement. Two other small windows are situated between the door and the storefront. The second and third floors on the east side have six segmentally arched windows and stone sills that are integrated in belt courses that carried around from the front of the building. There is a small one-story brick addition off of the rear of the building.