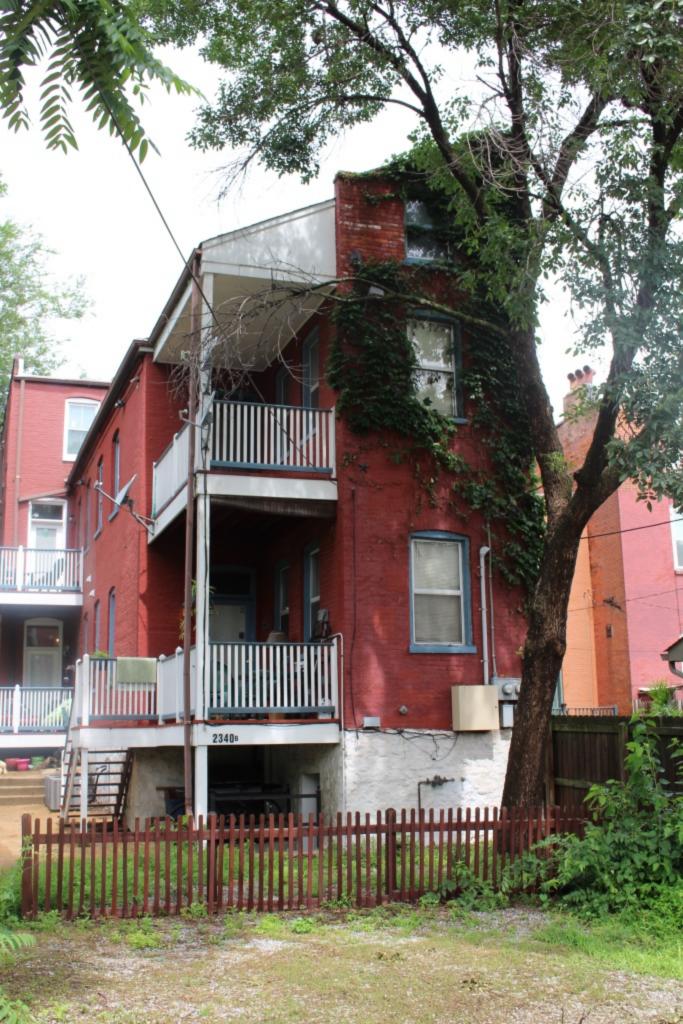

The original flounder hipped roof has been altered at the front of the building to incorporate a new rooftop deck. The storefornt has been replaced.

## 900 HICKORY ST

21.(cont.) History:and significance. Expand box as necessary or add continuation pages.

The building appears in the Compton & Dry atlas, dating its construction prior to 1875. The National Register nomination form for the Soulard-Page district mentions 900 Hickory as having been constructed in the 1860s.

#### 41. (cont.) Description of primary resource. Expand box as necessary, or add continuation pages.

The building is a three-story corner commerical. The front, or north, facing façade has four bays. The original storefront has been removed and replaced with a modern aluminum version which has a transome bar and the rest is comprised of glass. There are three brick columns with stone capitals and bases at the ends of the first floor. There are two cast iron columns flanking the entry door. The second and third floors feature four windows at each level each with segmentally arched lintels and stone sills that are integrated into belt courses that run the length of the north and east facades. The storefront wraps abound to the first bay on the first florr of the east side of the building stopping at a brick pilaster that carries the same ornamentation as the three columns from the north side. The first floor on the east side has a single door accessed by a small stopp near the rear of the building. The door is a modern replacement. Two other small windows are situated between the door and the storefront. The second and third floors on the east side have six segmentally arched windows and stone sills that are integrated in belt courses that carried around from the front of the building. There is a small one-story brick addition off of the rear of the building.