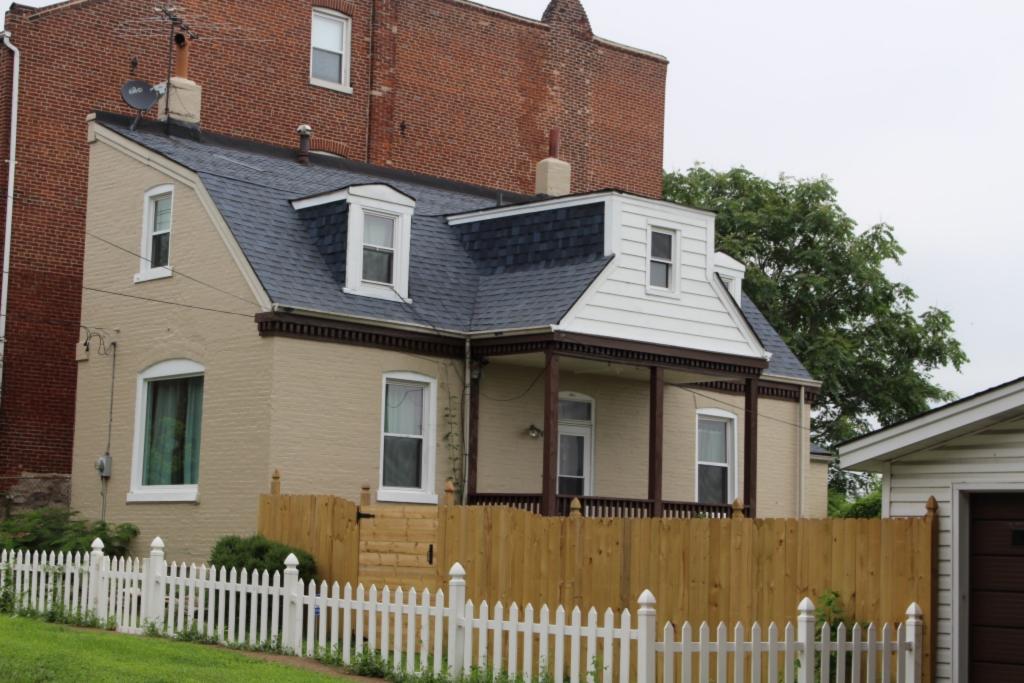

The original flounder hipped roof has been altered at the front of the building to incorporate a new rooftop deck. The storefornt has been replaced.

#### 41. (cont.) Description of primary resource. Expand box as necessary, or add continuation pages.

The building is a three-story corner commerical. The front, or north, facing façade has four bays. The original storefront has been removed and replaced with a modern aluminum version which has a transome bar and the rest is comprised of glass. There are three brick columns with stone capitals and bases at the ends of the first floor. There are two cast iron columns flanking the entry door. The second and third floors feature four windows at each level each with segmentally arched lintels and stone sills that are integrated into belt courses that run the length of the north and east facades. The storefront wraps abound to the first bay on the first florr of the east side of the building stopping at a brick pilaster that carries the same ornamentation as the three columns from the north side. The first floor on the east side has a single door accessed by a small stopp near the rear of the building. The door is a modern replacement. Two other small windows are situated between the door and the storefront. The second and third floors on the east side have six segmentally arched windows and stone sills that are integrated in belt courses that carried around from the front of the building. There is a small one-story brick addition off of the rear of the building.