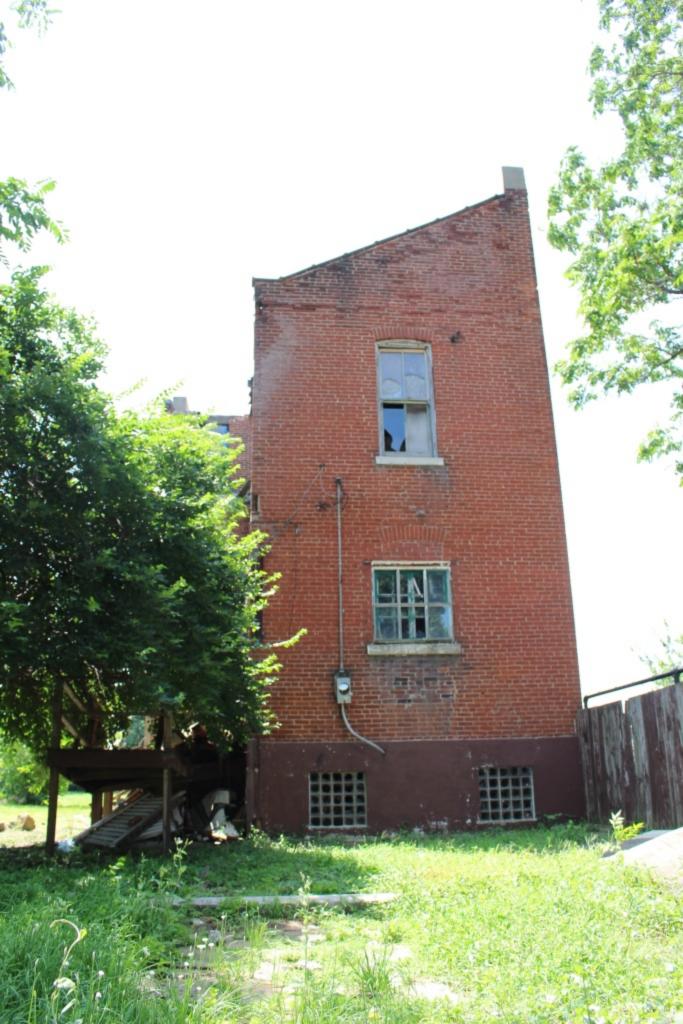

### 900 HICKORY ST

Not EndangeredGoodStructural condition at time of survey-<br/>see specifics in Field notes.Neighborhood condition at time of survey-<br/>see specifics in Field notes.GoodGood

**Field Notes** 

The original flounder hipped roof has been altered at the front of the building to incorporate a new rooftop deck. The storefornt has been replaced.

#### 41. (cont.) Description of primary resource. Expand box as necessary, or add continuation pages.

The building is a three-story corner commerical. The front, or north, facing façade has four bays. The original storefront has been removed and replaced with a modern aluminum version which has a transome bar and the rest is comprised of glass. There are three brick columns with stone capitals and bases at the ends of the first floor. There are two cast iron columns flanking the entry door. The second and third floors feature four windows at each level each with segmentally arched lintels and stone sills that are integrated into belt courses that run the length of the north and east facades. The storefront wraps abound to the first bay on the first florr of the east side of the building stopping at a brick pilaster that carries the same ornamentation as the three columns from the north side. The first floor on the east side has a single door accessed by a small stopp near the rear of the building. The door is a modern replacement. Two other small windows are situated between the door and the storefront. The second and third floors on the east side have six segmentally arched windows and stone sills that are integrated in belt courses that carried around from the front of the building. There is a small one-story brick addition off of the rear of the building.