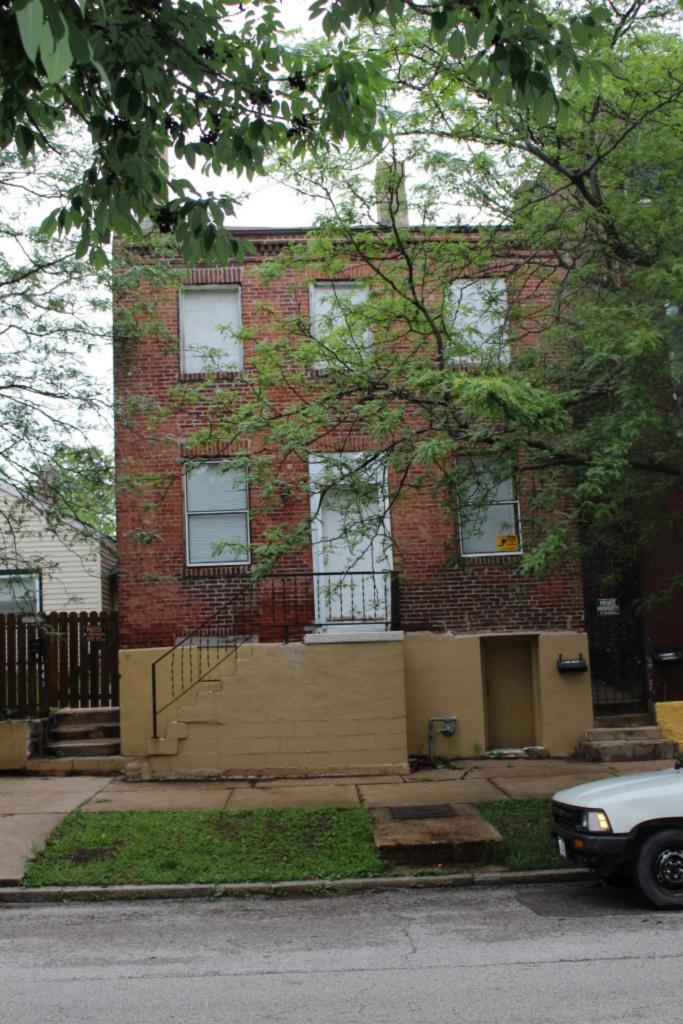

### 900 HICKORY ST

Not EndangeredGoodStructural condition at time of survey-<br/>see specifics in Field notes.Neighborhood condition at time of survey-<br/>see specifics in Field notes.GoodGood

**Field Notes** 

The original flounder hipped roof has been altered at the front of the building to incorporate a new rooftop deck. The storefornt has been replaced.

#### 41. (cont.) Description of primary resource. Expand box as necessary, or add continuation pages.

The building is a three-story corner commerical. The front, or north, facing façade has four bays. The original storefront has been removed and replaced with a modern aluminum version which has a transome bar and the rest is comprised of glass. There are three brick columns with stone capitals and bases at the ends of the first floor. There are two cast iron columns flanking the entry door. The second and third floors feature four windows at each level each with segmentally arched lintels and stone sills that are integrated into belt courses that run the length of the north and east facades. The storefront wraps abound to the first bay on the first florr of the east side of the building stopping at a brick pilaster that carries the same ornamentation as the three columns from the north side. The first floor on the east side has a single door accessed by a small stopp near the rear of the building. The door is a modern replacement. Two other small windows are situated between the door and the storefront. The second and third floors on the east side have six segmentally arched windows and stone sills that are integrated in belt courses that carried around from the front of the building. There is a small one-story brick addition off of the rear of the building.