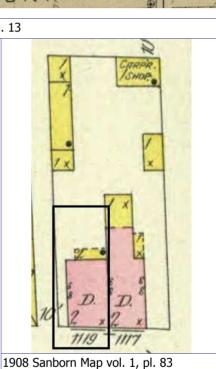

Sanborn Fire Insurance Maps of Missouri Collection, University of Missouri Digital Library, 1909, Volume 1, Plate 83.

40. (cont.) Description of environment and outbuilding. Expand box as necessary or add continuation pages.

St. Louis Planning and Urban Design

1909 Sanborn map Vol 1 pl 83

| Ģ |   |
|---|---|
| ¢ | ٩ |

ARCHITECTURAL/HISTORIC INVENTORY FORM - Cultural Resources Office St. Louis Planning and Urban Design