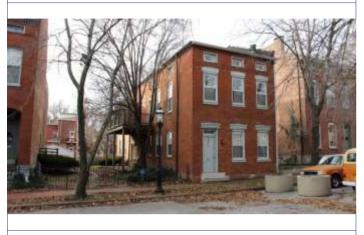

### 900 HICKORY ST

Not EndangeredGoodStructural condition at time of survey-<br/>see specifics in Field notes.Neighborhood condition at time of survey-<br/>see specifics in Field notes.GoodGood

**Field Notes** 

The original flounder hipped roof has been altered at the front of the building to incorporate a new rooftop deck. The storefornt has been replaced.

#### 41. (cont.) Description of primary resource. Expand box as necessary, or add continuation pages.

The building is a three-story corner commerical. The front, or north, facing façade has four bays. The original storefront has been removed and replaced with a modern aluminum version which has a transome bar and the rest is comprised of glass. There are three brick columns with stone capitals and bases at the ends of the first floor. There are two cast iron columns flanking the entry door. The second and third floors feature four windows at each level each with segmentally arched lintels and stone sills that are integrated into belt courses that run the length of the north and east facades. The storefront wraps abound to the first bay on the first florr of the east side of the building stopping at a brick pilaster that carries the same ornamentation as the three columns from the north side. The first floor on the east side has a single door accessed by a small stopp near the rear of the building. The door is a modern replacement. Two other small windows are situated between the door and the storefront. The second and third floors on the east side have six segmentally arched windows and stone sills that are integrated in belt courses that carried around from the front of the building. There is a small one-story brick addition off of the rear of the building.