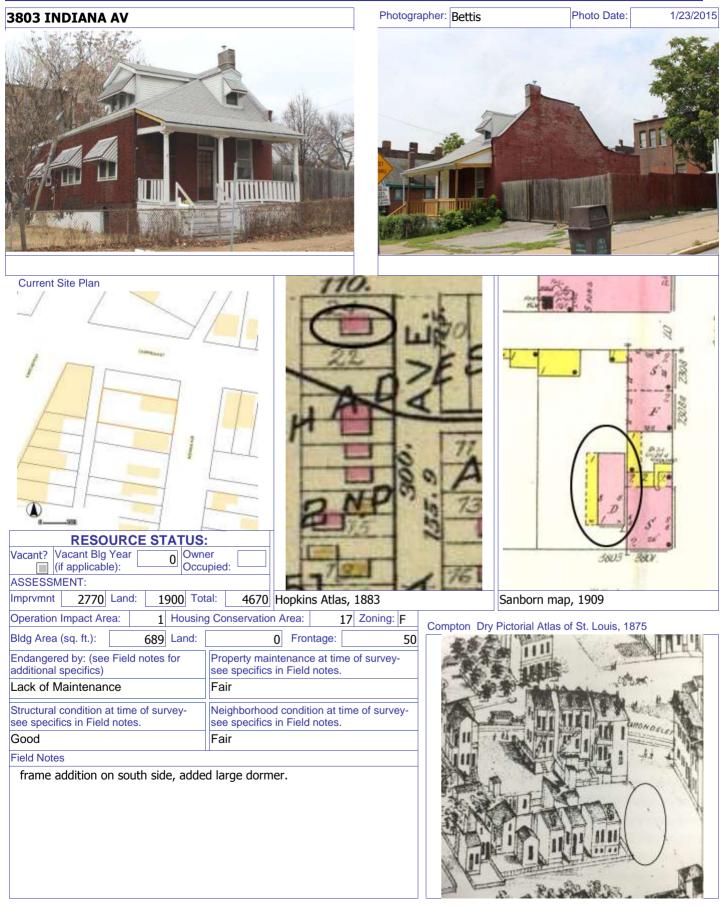

### 900 HICKORY ST

Not EndangeredGoodStructural condition at time of survey-<br/>see specifics in Field notes.Neighborhood condition at time of survey-<br/>see specifics in Field notes.GoodGood

**Field Notes** 

The original flounder hipped roof has been altered at the front of the building to incorporate a new rooftop deck. The storefornt has been replaced.

## 900 HICKORY ST

21.(cont.) History:and significance. Expand box as necessary or add continuation pages.

The building appears in the Compton & Dry atlas, dating its construction prior to 1875. The National Register nomination form for the Soulard-Page district mentions 900 Hickory as having been constructed in the 1860s.

#### 22. (cont.) Sources of information. Expand box as necessary or add continuation pages.

Stiritz, Mary M. and Porter, Jane M., Landmarks Association of St. Louis, Inc.: Historic Resources of LaSalle Park, St. Louis Multiple Resource Document: Soulard-Page Historic District National Register Nomination Form, 18 April 1983.

#### 41. (cont.) Description of primary resource. Expand box as necessary, or add continuation pages.

The building is a three-story corner commerical. The front, or north, facing façade has four bays. The original storefront has been removed and replaced with a modern aluminum version which has a transome bar and the rest is comprised of glass. There are three brick columns with stone capitals and bases at the ends of the first floor. There are two cast iron columns flanking the entry door. The second and third floors feature four windows at each level each with segmentally arched lintels and stone sills that are integrated into belt courses that run the length of the north and east facades. The storefront wraps abound to the first bay on the first florr of the east side of the building stopping at a brick pilaster that carries the same ornamentation as the three columns from the north side. The first floor on the east side has a single door accessed by a small stopp near the rear of the building. The door is a modern replacement. Two other small windows are situated between the door and the storefront. The second and third floors on the east side have six segmentally arched windows and stone sills that are integrated in belt courses that carried around from the front of the building. There is a small one-story brick addition off of the rear of the building.