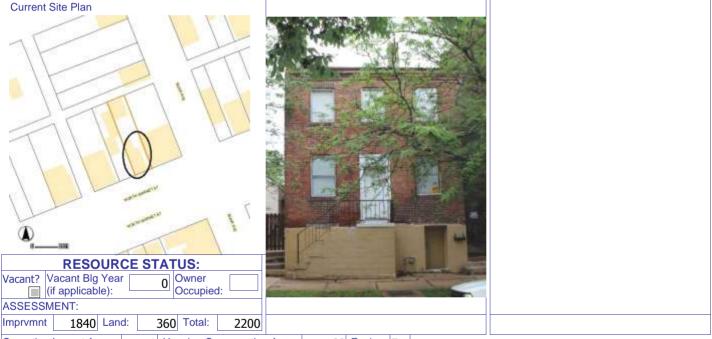

### 900 HICKORY ST

Not EndangeredGoodStructural condition at time of survey-<br/>see specifics in Field notes.Neighborhood condition at time of survey-<br/>see specifics in Field notes.GoodGood

**Field Notes** 

The original flounder hipped roof has been altered at the front of the building to incorporate a new rooftop deck. The storefornt has been replaced.

#### 41. (cont.) Description of primary resource. Expand box as necessary, or add continuation pages.

The building is a three-story corner commerical. The front, or north, facing façade has four bays. The original storefront has been removed and replaced with a modern aluminum version which has a transome bar and the rest is comprised of glass. There are three brick columns with stone capitals and bases at the ends of the first floor. There are two cast iron columns flanking the entry door. The second and third floors feature four windows at each level each with segmentally arched lintels and stone sills that are integrated into belt courses that run the length of the north and east facades. The storefront wraps abound to the first bay on the first florr of the east side of the building stopping at a brick pilaster that carries the same ornamentation as the three columns from the north side. The first floor on the east side has a single door accessed by a small stopp near the rear of the building. The door is a modern replacement. Two other small windows are situated between the door and the storefront. The second and third floors on the east side have six segmentally arched windows and stone sills that are integrated in belt courses that carried around from the front of the building. There is a small one-story brick addition off of the rear of the building.