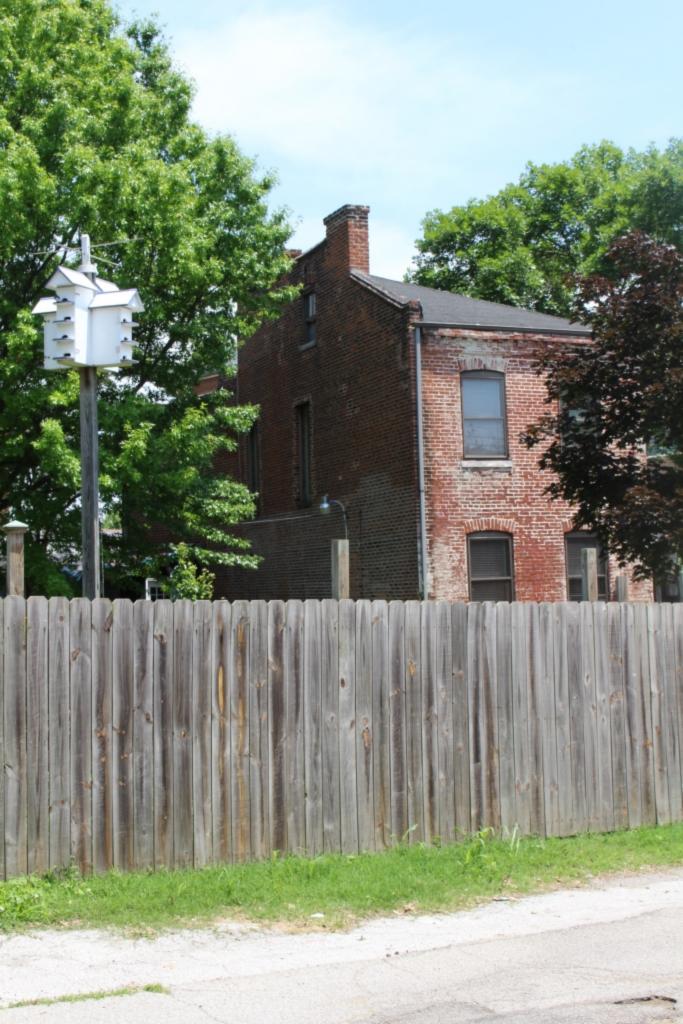

The front façade of the building has three bays. The first floor has an offset door on the left with two trabiated windows on to the right. The second floor fetures three windows and also has a clarestory row above the second floor. The first and second floort windows on the main façade feature decorative iron lintels and sills. The first floor lintes have decorative swag detail. The same element is also used over the front door. There is a soldier brick belt course running just above the first floor windows. There is a paired row of projecting stretcher courses between the second floor windows and the clerestory windows. A brick dentil cornice runs the length of the north and east façade. The east side of the building has three more clarestory windows situated above three of the four openings on the second floor. Two doors on the second floor enter out onto a large modern wooden deck. Two doors on the first floor on the side enter out onto a concrete patio. There are three windows on the first floor of the east side of the main block of the building. A two story flat roof addition projects off of the rear of the building. All windows nd doors on the side and rear of the building feature segmented arched windows with brick sills.