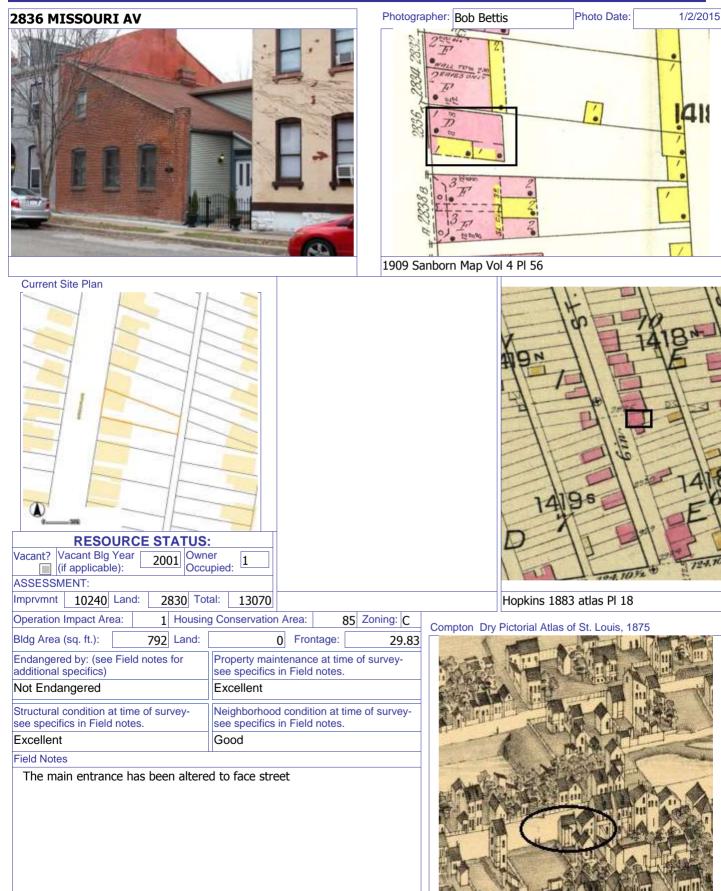

## 900 HICKORY ST

21.(cont.) History:and significance. Expand box as necessary or add continuation pages.

The building appears in the Compton & Dry atlas, dating its construction prior to 1875. The National Register nomination form for the Soulard-Page district mentions 900 Hickory as having been constructed in the 1860s.

#### 22. (cont.) Sources of information. Expand box as necessary or add continuation pages.

Stiritz, Mary M. and Porter, Jane M., Landmarks Association of St. Louis, Inc.: Historic Resources of LaSalle Park, St. Louis Multiple Resource Document: Soulard-Page Historic District National Register Nomination Form, 18 April 1983.

#### 41. (cont.) Description of primary resource. Expand box as necessary, or add continuation pages.

The building is a three-story corner commerical. The front, or north, facing façade has four bays. The original storefront has been removed and replaced with a modern aluminum version which has a transome bar and the rest is comprised of glass. There are three brick columns with stone capitals and bases at the ends of the first floor. There are two cast iron columns flanking the entry door. The second and third floors feature four windows at each level each with segmentally arched lintels and stone sills that are integrated into belt courses that run the length of the north and east facades. The storefront wraps abound to the first bay on the first florr of the east side of the building stopping at a brick pilaster that carries the same ornamentation as the three columns from the north side. The first floor on the east side has a single door accessed by a small stopp near the rear of the building. The door is a modern replacement. Two other small windows are situated between the door and the storefront. The second and third floors on the east side have six segmentally arched windows and stone sills that are integrated in belt courses that carried around from the front of the building. There is a small one-story brick addition off of the rear of the building.