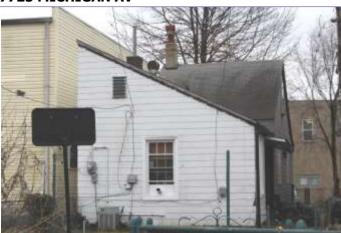

The original flounder hipped roof has been altered at the front of the building to incorporate a new rooftop deck. The storefornt has been replaced.