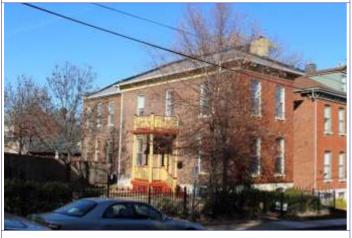

### 900 HICKORY ST

Not EndangeredGoodStructural condition at time of survey-<br/>see specifics in Field notes.Neighborhood condition at time of survey-<br/>see specifics in Field notes.GoodGood

**Field Notes** 

The original flounder hipped roof has been altered at the front of the building to incorporate a new rooftop deck. The storefornt has been replaced.

#### 41. (cont.) Description of primary resource. Expand box as necessary, or add continuation pages.

The building is a three-story corner commerical. The front, or north, facing façade has four bays. The original storefront has been removed and replaced with a modern aluminum version which has a transome bar and the rest is comprised of glass. There are three brick columns with stone capitals and bases at the ends of the first floor. There are two cast iron columns flanking the entry door. The second and third floors feature four windows at each level each with segmentally arched lintels and stone sills that are integrated into belt courses that run the length of the north and east facades. The storefront wraps abound to the first bay on the first florr of the east side of the building stopping at a brick pilaster that carries the same ornamentation as the three columns from the north side. The first floor on the east side has a single door accessed by a small stopp near the rear of the building. The door is a modern replacement. Two other small windows are situated between the door and the storefront. The second and third floors on the east side have six segmentally arched windows and stone sills that are integrated in belt courses that carried around from the front of the building. There is a small one-story brick addition off of the rear of the building.