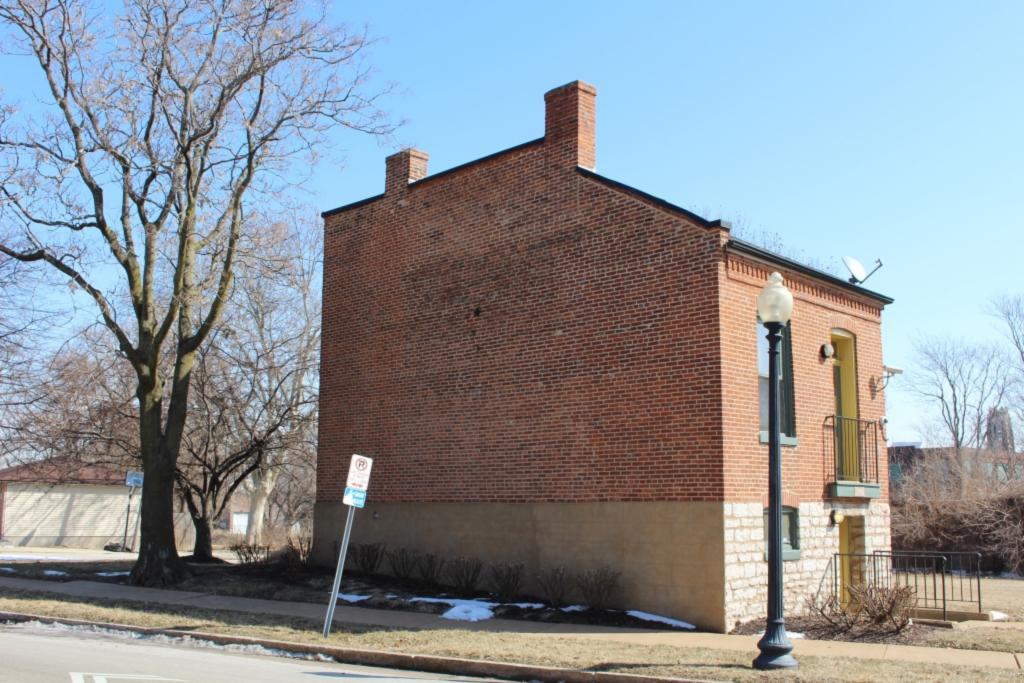

### 900 HICKORY ST

Not EndangeredGoodStructural condition at time of survey-<br/>see specifics in Field notes.Neighborhood condition at time of survey-<br/>see specifics in Field notes.GoodGood

**Field Notes** 

The original flounder hipped roof has been altered at the front of the building to incorporate a new rooftop deck. The storefornt has been replaced.

#### 41. (cont.) Description of primary resource. Expand box as necessary, or add continuation pages.

The building is a three-story corner commerical. The front, or north, facing façade has four bays. The original storefront has been removed and replaced with a modern aluminum version which has a transome bar and the rest is comprised of glass. There are three brick columns with stone capitals and bases at the ends of the first floor. There are two cast iron columns flanking the entry door. The second and third floors feature four windows at each level each with segmentally arched lintels and stone sills that are integrated into belt courses that run the length of the north and east facades. The storefront wraps abound to the first bay on the first florr of the east side of the building stopping at a brick pilaster that carries the same ornamentation as the three columns from the north side. The first floor on the east side has a single door accessed by a small stopp near the rear of the building. The door is a modern replacement. Two other small windows are situated between the door and the storefront. The second and third floors on the east side have six segmentally arched windows and stone sills that are integrated in belt courses that carried around from the front of the building. There is a small one-story brick addition off of the rear of the building.