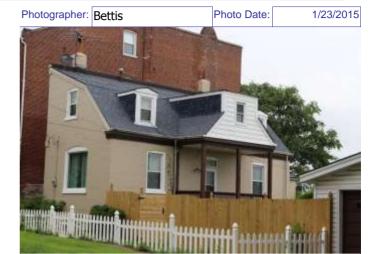

### 908 HICKORY ST

| S:<br>ner<br>cupied:                                                       |
|----------------------------------------------------------------------------|
| cupied:                                                                    |
| otal: 45050                                                                |
| otal: 45050                                                                |
|                                                                            |
| ng Conservation Area: 55 Zoning: D                                         |
| 0 Frontage: 35                                                             |
| Property maintenance at time of survey-<br>see specifics in Field notes.   |
| Excellent                                                                  |
| Neighborhood condition at time of survey-<br>see specifics in Field notes. |
| Good                                                                       |
| _11                                                                        |
|                                                                            |

The front façade of the building has three bays. The first floor has an offset door on the left with two trabiated windows on to the right. The second floor fetures three windows and also has a clarestory row above the second floor. The first and second floort windows on the main façade feature decorative iron lintels and sills. The first floor lintes have decorative swag detail. The same element is also used over the front door. There is a soldier brick belt course running just above the first floor windows. There is a paired row of projecting stretcher courses between the second floor windows and the clerestory windows. A brick dentil cornice runs the length of the north and east façade. The east side of the building has three more clarestory windows situated above three of the four openings on the second floor. Two doors on the second floor enter out onto a large modern wooden deck. Two doors on the first floor on the side enter out onto a concrete patio. There are three windows on the first floor of the east side of the main block of the building. A two story flat roof addition projects off of the rear of the building. All windows nd doors on the side and rear of the building feature segmented arched windows with brick sills.