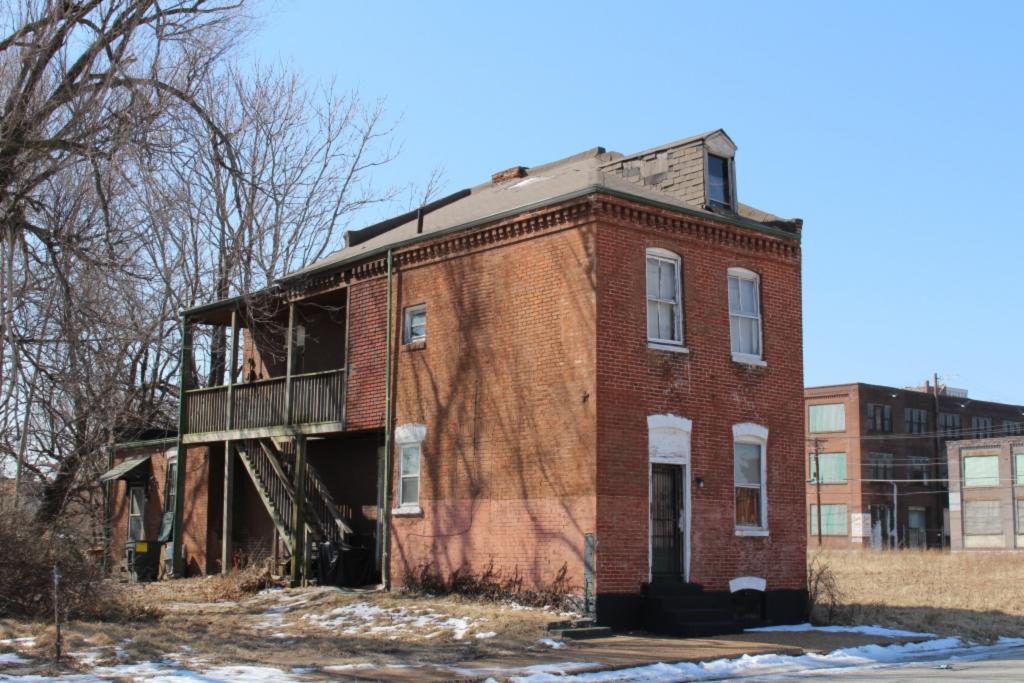

#### 41. (cont.) Description of primary resource. Expand box as necessary, or add continuation pages.

The building is a three-story corner commerical. The front, or north, facing façade has four bays. The original storefront has been removed and replaced with a modern aluminum version which has a transome bar and the rest is comprised of glass. There are three brick columns with stone capitals and bases at the ends of the first floor. There are two cast iron columns flanking the entry door. The second and third floors feature four windows at each level each with segmentally arched lintels and stone sills that are integrated into belt courses that run the length of the north and east facades. The storefront wraps abound to the first bay on the first florr of the east side of the building stopping at a brick pilaster that carries the same ornamentation as the three columns from the north side. The first floor on the east side has a single door accessed by a small stopp near the rear of the building. The door is a modern replacement. Two other small windows are situated between the door and the storefront. The second and third floors on the east side have six segmentally arched windows and stone sills that are integrated in belt courses that carried around from the front of the building. There is a small one-story brick addition off of the rear of the building.