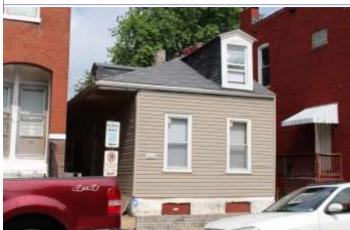

### 900 HICKORY ST

Not EndangeredGoodStructural condition at time of survey-<br/>see specifics in Field notes.Neighborhood condition at time of survey-<br/>see specifics in Field notes.GoodGood

**Field Notes** 

The original flounder hipped roof has been altered at the front of the building to incorporate a new rooftop deck. The storefornt has been replaced.