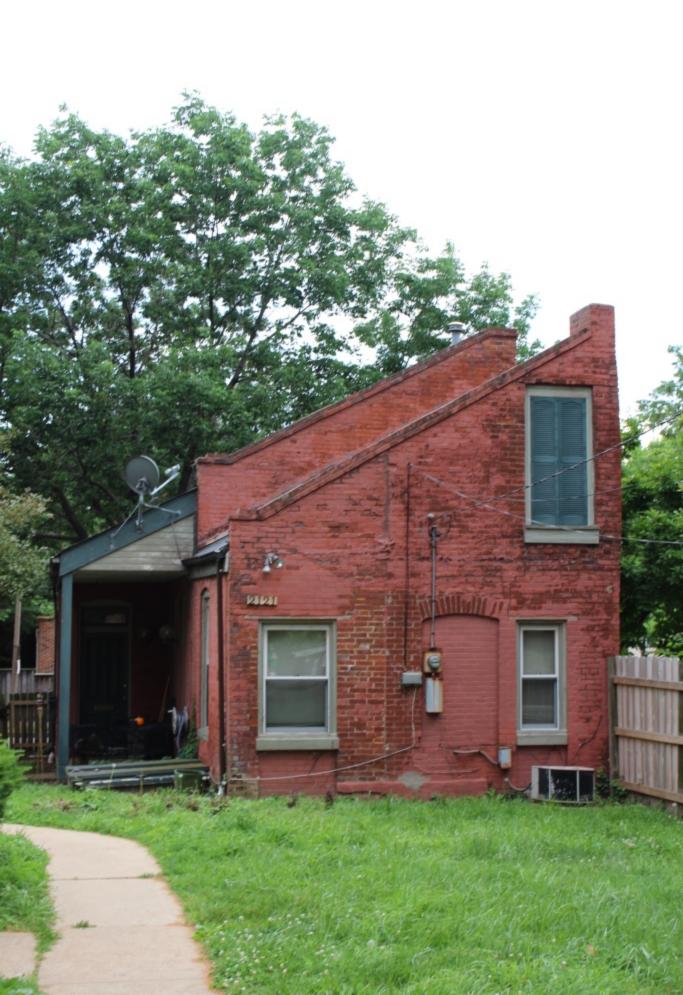

## 2306 HICKORY ST

21.(cont.) History:and significance. Expand box as necessary or add continuation pages.

This building is difficult to identify on the Compton & Dry pictorial which does not depict it with a gallery. It is shown as a wood building on the 1883 Hopkins Atlas. It is shown as a dwelling with a narrow wood gallery on the south side that widens at the east end on the 1908 Sanborn Map.

Located in an area with compromised historic context and a significant amount of new construction.

41. (cont.) Description of primary resource. Expand box as necessary, or add continuation pages.

This 2 1/2-story brick alley house flounder presents its taller wall to the street. In contrast to the usual pattern, this wall has two bays of windows at each story. These windows, as well as those on the one-bay end walls, have segmentally-arches formed of stretcher bricks and stone sills. The narrow projecting wood gallery provides access to four doors in the south wall; there is a staircase at the east end. It is sheltered by a pent roof.