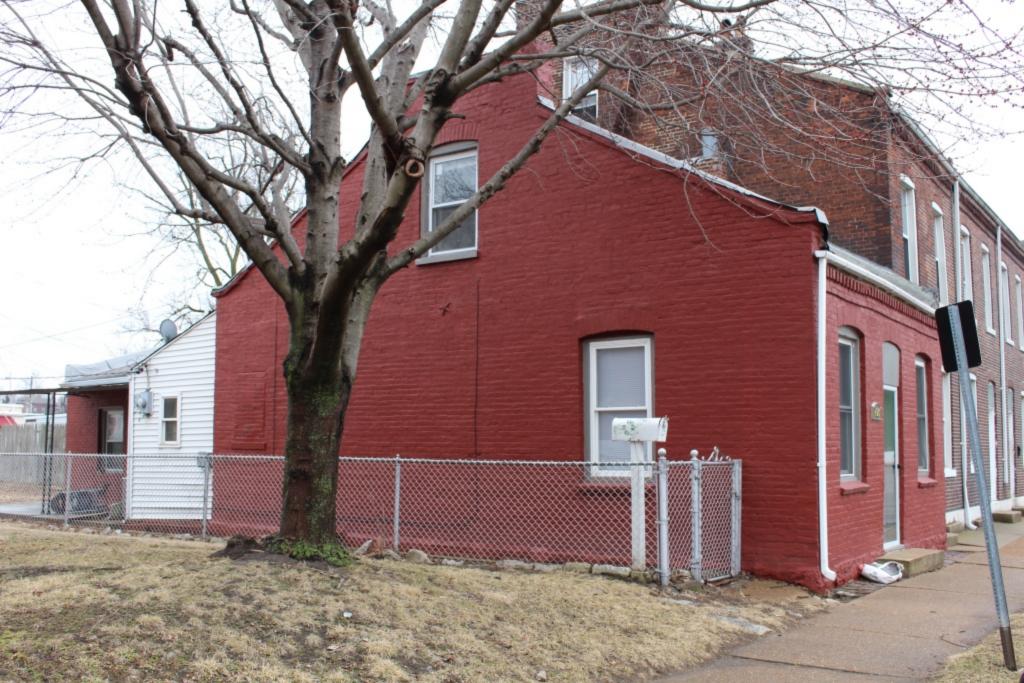

#### 41. (cont.) Description of primary resource. Expand box as necessary, or add continuation pages.

The building is a three-story corner commerical. The front, or north, facing façade has four bays. The original storefront has been removed and replaced with a modern aluminum version which has a transome bar and the rest is comprised of glass. There are three brick columns with stone capitals and bases at the ends of the first floor. There are two cast iron columns flanking the entry door. The second and third floors feature four windows at each level each with segmentally arched lintels and stone sills that are integrated into belt courses that run the length of the north and east facades. The storefront wraps abound to the first bay on the first florr of the east side of the building stopping at a brick pilaster that carries the same ornamentation as the three columns from the north side. The first floor on the east side has a single door accessed by a small stopp near the rear of the building. The door is a modern replacement. Two other small windows are situated between the door and the storefront. The second and third floors on the east side have six segmentally arched windows and stone sills that are integrated in belt courses that carried around from the front of the building. There is a small one-story brick addition off of the rear of the building.