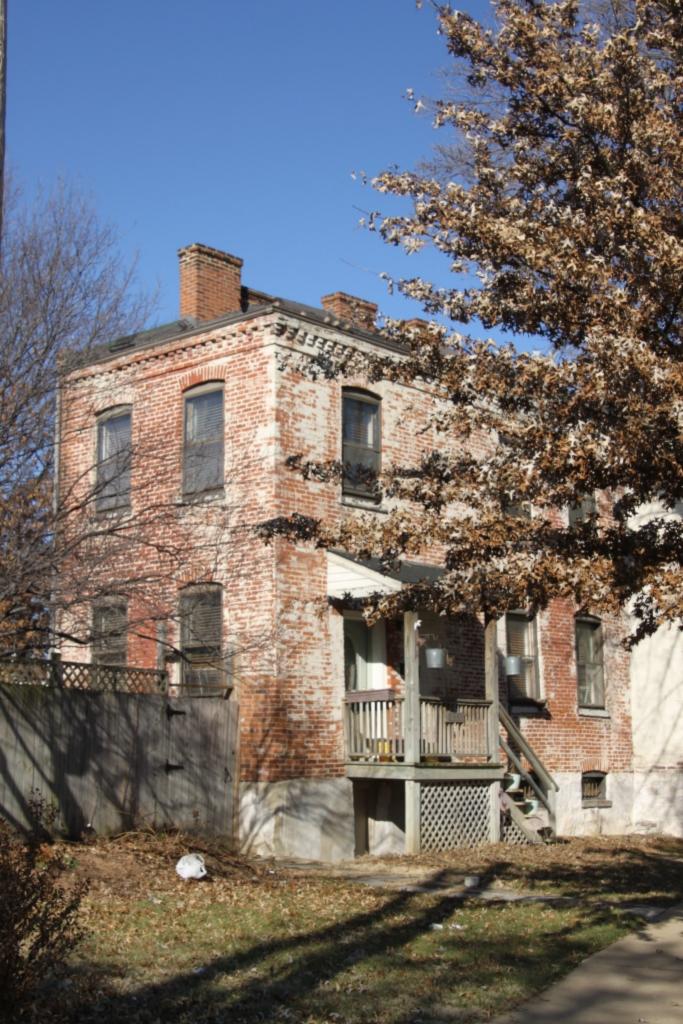

The original flounder hipped roof has been altered at the front of the building to incorporate a new rooftop deck. The storefornt has been replaced.

#### 41. (cont.) Description of primary resource. Expand box as necessary, or add continuation pages.

The building is a three-story corner commerical. The front, or north, facing façade has four bays. The original storefront has been removed and replaced with a modern aluminum version which has a transome bar and the rest is comprised of glass. There are three brick columns with stone capitals and bases at the ends of the first floor. There are two cast iron columns flanking the entry door. The second and third floors feature four windows at each level each with segmentally arched lintels and stone sills that are integrated into belt courses that run the length of the north and east facades. The storefront wraps abound to the first bay on the first florr of the east side of the building stopping at a brick pilaster that carries the same ornamentation as the three columns from the north side. The first floor on the east side has a single door accessed by a small stopp near the rear of the building. The door is a modern replacement. Two other small windows are situated between the door and the storefront. The second and third floors on the east side have six segmentally arched windows and stone sills that are integrated in belt courses that carried around from the front of the building. There is a small one-story brick addition off of the rear of the building.