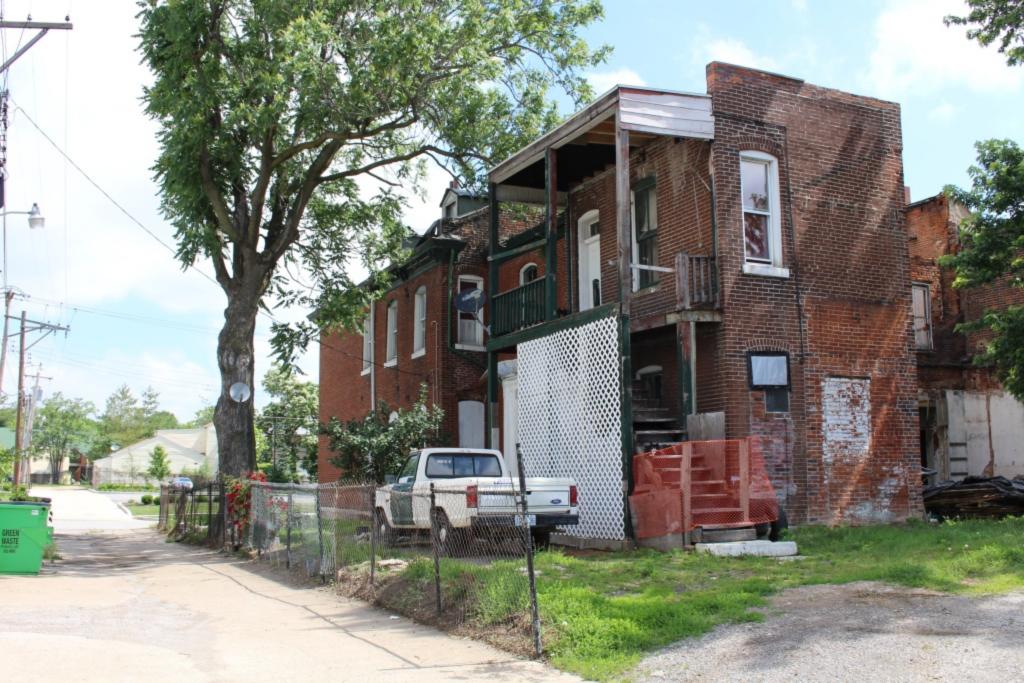

### 908 HICKORY ST

| S:<br>ner<br>cupied:                                                       |
|----------------------------------------------------------------------------|
| cupied:                                                                    |
| otal: 45050                                                                |
| otal: 45050                                                                |
|                                                                            |
| ng Conservation Area: 55 Zoning: D                                         |
| 0 Frontage: 35                                                             |
| Property maintenance at time of survey-<br>see specifics in Field notes.   |
| Excellent                                                                  |
| Neighborhood condition at time of survey-<br>see specifics in Field notes. |
| Good                                                                       |
| _11                                                                        |
|                                                                            |

The front façade of the building has three bays. The first floor has an offset door on the left with two trabiated windows on to the right. The second floor fetures three windows and also has a clarestory row above the second floor. The first and second floort windows on the main façade feature decorative iron lintels and sills. The first floor lintes have decorative swag detail. The same element is also used over the front door. There is a soldier brick belt course running just above the first floor windows. There is a paired row of projecting stretcher courses between the second floor windows and the clerestory windows. A brick dentil cornice runs the length of the north and east façade. The east side of the building has three more clarestory windows situated above three of the four openings on the second floor. Two doors on the second floor enter out onto a large modern wooden deck. Two doors on the first floor on the side enter out onto a concrete patio. There are three windows on the first floor of the east side of the main block of the building. A two story flat roof addition projects off of the rear of the building. All windows nd doors on the side and rear of the building feature segmented arched windows with brick sills.