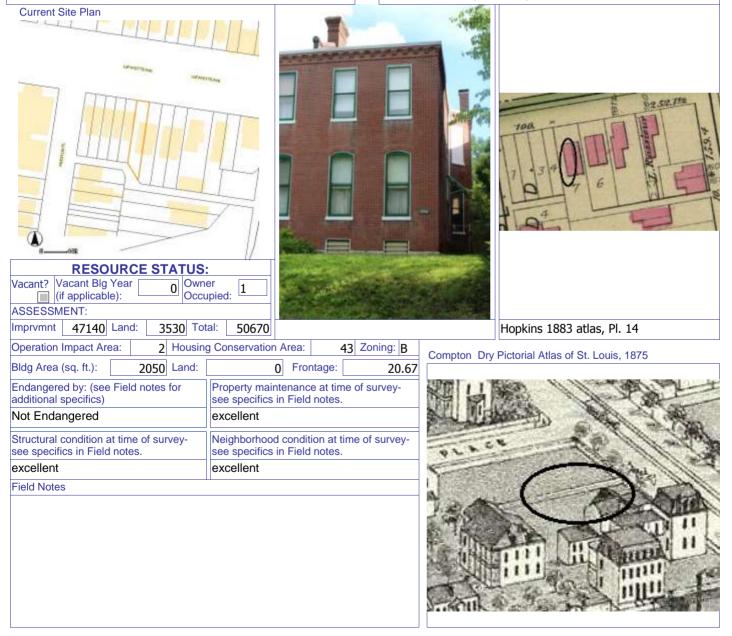

### 900 HICKORY ST

Not EndangeredGoodStructural condition at time of survey-<br/>see specifics in Field notes.Neighborhood condition at time of survey-<br/>see specifics in Field notes.GoodGood

**Field Notes** 

The original flounder hipped roof has been altered at the front of the building to incorporate a new rooftop deck. The storefornt has been replaced.

Compton Dry Pictorial Atlas of St. Louis, 1875