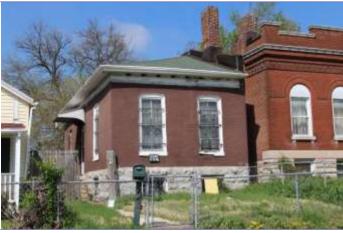

### 900 HICKORY ST

Not EndangeredGoodStructural condition at time of survey-<br/>see specifics in Field notes.Neighborhood condition at time of survey-<br/>see specifics in Field notes.GoodGood

**Field Notes** 

The original flounder hipped roof has been altered at the front of the building to incorporate a new rooftop deck. The storefornt has been replaced.