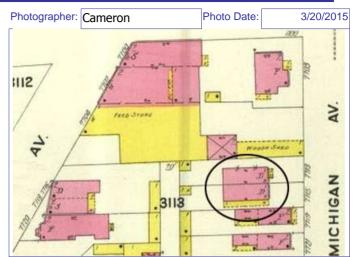

| 01. 200                    |             | ng anu U      | Iball                                 | Design                 |             |             |        |                                                |             |                  |         |               |      |  |
|----------------------------|-------------|---------------|---------------------------------------|------------------------|-------------|-------------|--------|------------------------------------------------|-------------|------------------|---------|---------------|------|--|
| 1. Survey no.              | 2. Surve    | y name:       |                                       |                        |             |             |        |                                                | 3. Cou      |                  |         |               |      |  |
| SLC-AS-053-0102            |             |               | of Fl                                 | ounder Houses in S     | St. Louis ( |             |        |                                                |             | is [Indepen      |         |               |      |  |
| 4. Address: (from City     | GEO data    | ibase)        |                                       |                        |             |             | 5. C   | ity/Sta                                        | te:         |                  | Pro     | perty Zip Co  | ode: |  |
| 900 HICKORY S              | ST          |               |                                       |                        |             |             | St. L  | ouis, l                                        |             |                  | 631     | 04            |      |  |
|                            |             |               |                                       |                        | le su e     |             |        |                                                |             | JTM Easting:     | 743     | 886.40        |      |  |
| Alternate address: 900     | ) Hickory S | Street        |                                       |                        | Latitude:   | 38.61573    |        |                                                | (           | JTM Northing     | 427     | 7858.27       |      |  |
| 8. Historic Name (if kno   | wn):        | 11a. Hist     | oric U                                | se (if known):         | Longitude:  | -90.1988    | 30     |                                                | Cit         | y Block          |         | City Ward     |      |  |
| N/A                        |             | Comm          |                                       |                        | 7. Townsh   | p-Range-S   | ectio  | n:                                             | 467.03      |                  |         | 7             |      |  |
| 9. Present/other name (    | (if known): | 11b. Cur      | rent U                                | se:                    | N/A         |             |        |                                                |             |                  |         |               |      |  |
|                            |             | Comm          | erce/                                 | Trade                  | Neighborh   | ood Numbe   | er:    | 34                                             | Private     |                  |         |               |      |  |
|                            |             |               |                                       | HISTOF                 | RICAL DA    | ATA         |        |                                                |             |                  |         |               |      |  |
| 12. Est. Constr.Date       | 1870 17     | 7. Original c | or sign                               | ificant owner: not     | known       |             |        | Н                                              | istoric     | District Poter   | ntial?  |               |      |  |
| 13. Significant date/peri  |             |               | sly surveyed?                         |                        |             |             |        |                                                | ame c       | of Potential Dis | strict? |               |      |  |
| 1870                       |             |               | name here and in box 22 cont.(page 3) |                        |             |             |        |                                                |             |                  |         |               |      |  |
| 14. Area(s) of significan  | nce:        | Architectu    | iral Su                               | rvey of Historic La    | Salle Park  | k, February | y 19   |                                                |             |                  |         |               |      |  |
| 3                          | 19          | . On Natio    | nal Re                                | gister?                |             |             |        | 2                                              | 1. Hist     | ory/Significan   | ce on   | Cont. page    | ✓    |  |
| 15. Architect:             |             |               |                                       | me here and in box 2   |             |             |        | 2                                              | 2. Sou      | irces on contii  | nuatio  | n page.       | ✓    |  |
| not known                  |             | Soulard Pa    | age N                                 | ational Historic Dis   | strict, NRH | IP 8/19/19  | 83     |                                                |             |                  |         |               |      |  |
| 16. Builder/contractor:    | 20          | ). National   | Regist                                | er eligible?           |             |             |        |                                                |             | egory of Prop    | erty:   |               |      |  |
|                            |             | currently     | listed                                | as contributing        |             |             |        | В                                              | uildin      | g                |         |               |      |  |
| ARCHITECTURAL INFORMATION  |             |               |                                       |                        |             |             |        |                                                |             |                  |         |               |      |  |
| 24. Vernacular or prope    | erty type:  |               | 31. C                                 | himney placement:      |             |             |        | 36. Por                                        | ch Typ      | pe(s):           |         |               |      |  |
| Flounder                   |             |               | Sid                                   | e, Right               | ight        |             |        |                                                |             | Front: Stoop     |         |               |      |  |
| Flounder Sub-Type          |             |               |                                       | tructural system:      |             |             |        | Side                                           |             | DOD              |         |               |      |  |
| 3-story, front entry       | ,           |               | Loa                                   | d-bearing Brick        |             |             | :      | 37. Win                                        |             | - 1 ·            | ate R   | eplacement    | t    |  |
|                            |             |               |                                       |                        |             |             |        | Type1                                          | :           | Doublehur        |         |               | -    |  |
| Blind tall wall (origin    | nally)?     | ✓             | 33. E                                 | xterior wall cladding  | (Primary):  |             |        | N                                              | lateria     | : Aluminum       |         |               |      |  |
| Attached (originally)      |             | -             | Brio                                  | -                      |             |             |        |                                                |             | S: 1 over 1      |         |               |      |  |
| 25. Architectural style:   | ,           |               |                                       |                        |             |             | Type 2 |                                                | N/A         |                  |         |               |      |  |
| Federal                    |             |               | N/A                                   |                        |             |             |        |                                                | l: Aluminum |                  |         |               |      |  |
| 26. Plan Shape:            |             |               | ,.                                    |                        |             |             |        | No. Panes: Single - Storefront                 |             |                  |         |               |      |  |
| Rectangular (Short         | Str. Fac.   | )             | 34. Fo                                | oundation Material:    |             |             | :      | 38. Acreage (rural)Visible from public road? ✓ |             |                  |         |               |      |  |
| 27. Number of Stories:     |             | tories        | Un                                    | determined             |             |             |        | 39. Changes: (describe in box 41 cont.)        |             |                  |         |               |      |  |
| 28. No. of bays (1st floo  |             |               | 011                                   |                        |             |             |        | Add                                            | -           | Date(s           |         | 1900          |      |  |
| Front 4 Side               | 7           |               | 35. B                                 | asement type:          |             |             |        |                                                | ition       | Date(s           |         | 1900          |      |  |
| 29. Roof Type:             |             |               |                                       | determined             |             |             |        | Alte                                           | red         | Date(s           |         |               |      |  |
| Low Hip                    |             |               | 011                                   |                        |             |             |        |                                                |             | Date(s           |         |               |      |  |
| Flat                       |             |               | Sianif                                | icant Building Details | S:          |             |        |                                                |             | uildings (desci  |         | ox 40)        |      |  |
| 30. Roof Material:         |             |               |                                       | elled Cornice          |             |             |        |                                                |             | 0 (              |         | ,             |      |  |
| Asphalt Shingle            |             |               | 2010                                  |                        |             |             |        | 0<br>41 Eur                                    | thor de     | escription of b  | uilding | i featuras an | d    |  |
|                            |             |               |                                       |                        |             |             |        | associa                                        | ited re     | sources on co    | ontinua | ation page.   |      |  |
|                            |             |               | L                                     | 0                      | THER        |             | ľ      |                                                |             |                  |         | 1 . 3         |      |  |
| 42: Current Owner/addr     | ress:       |               |                                       | 43. Inventory form p   |             | (name):     |        | 44. St                                         | urvev       | date:            |         |               |      |  |
| SPIERKERMANN, RI           |             |               |                                       | Bob Bettis             |             | (           |        |                                                |             |                  |         | 12/30/2       | 2014 |  |
|                            |             |               |                                       | Cultural Resource      | es Office   |             |        | 45. D                                          | ate of      | revisions:       |         | 12/30/2       | -014 |  |
| 900 HICKORY ST             |             |               |                                       | Additional Inform      |             | ions by:    |        |                                                |             |                  |         |               |      |  |
| ST LOUIS MO                |             | 631           | <u>04</u>                             |                        |             |             |        |                                                |             |                  |         |               |      |  |
|                            |             | 031           | Т                                     | EOP                    | SHPO US     | E.          |        |                                                |             |                  |         |               |      |  |
| Date entered in inventory: |             |               |                                       | Level of survey        |             | naissance   | in     | itensive                                       | Add         | ditional researc | h? [    | yes r         | 10   |  |
| National Register Status:  | listed      | in lies       | ted dist                              |                        | recon       | laissunce   |        |                                                | ru          | andonar researc. | [       |               |      |  |
| Name:                      | Insted      |               | ieu uist                              | filet Other.           |             |             |        |                                                |             |                  |         |               |      |  |
| pending listing            | not eligi   | ble           |                                       | not determined         |             |             |        |                                                |             |                  |         |               |      |  |
| eligible(district)         |             | (individually |                                       | not determined         |             |             |        |                                                |             |                  |         |               |      |  |
|                            | _ engible ( | murruually    | )                                     |                        |             |             |        |                                                |             |                  |         |               |      |  |