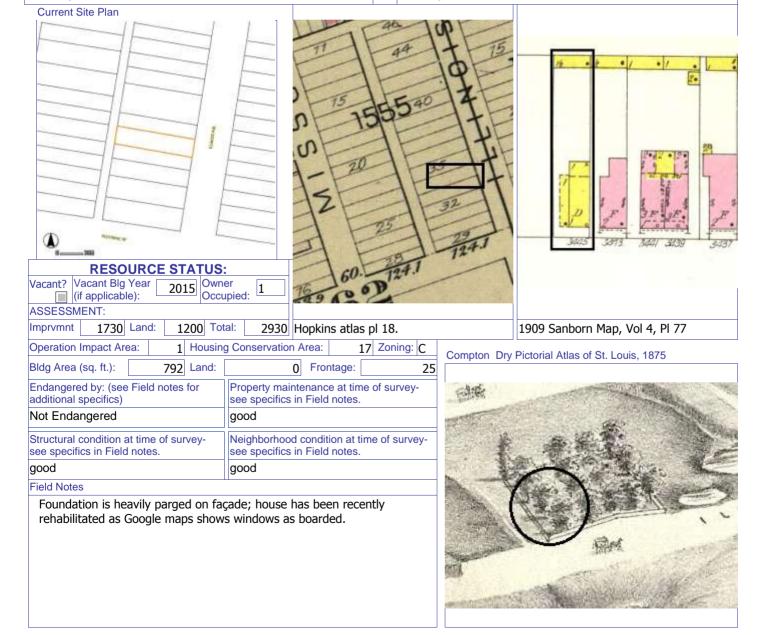

### 900 HICKORY ST

Not EndangeredGoodStructural condition at time of survey-<br/>see specifics in Field notes.Neighborhood condition at time of survey-<br/>see specifics in Field notes.GoodGood

**Field Notes** 

The original flounder hipped roof has been altered at the front of the building to incorporate a new rooftop deck. The storefornt has been replaced.