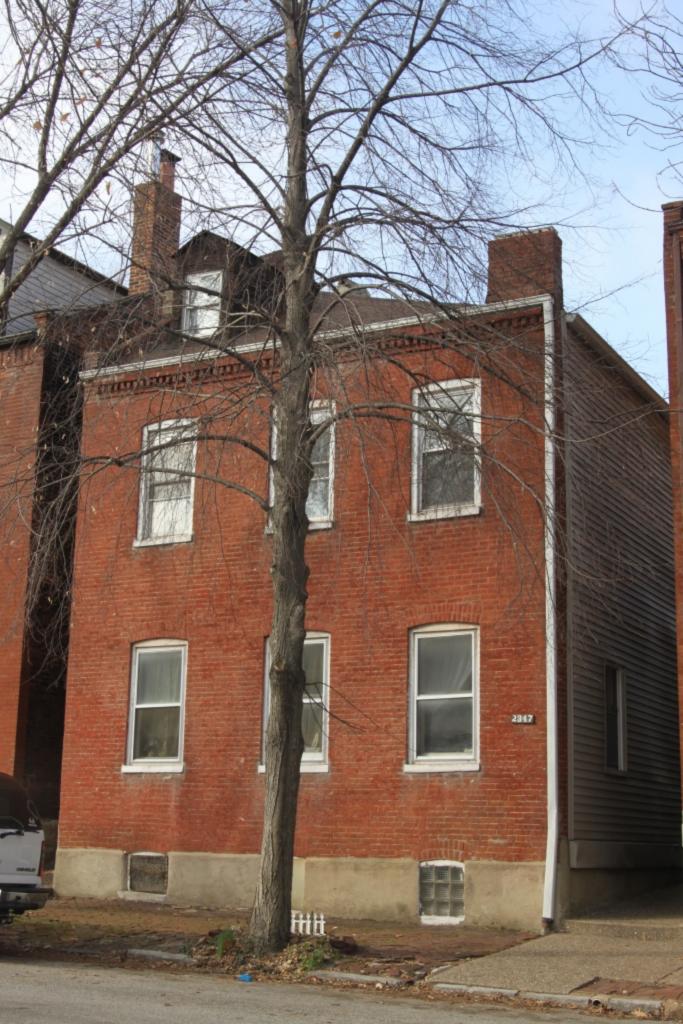

### 900 HICKORY ST

Not EndangeredGoodStructural condition at time of survey-<br/>see specifics in Field notes.Neighborhood condition at time of survey-<br/>see specifics in Field notes.GoodGood

**Field Notes** 

The original flounder hipped roof has been altered at the front of the building to incorporate a new rooftop deck. The storefornt has been replaced.

#### 41. (cont.) Description of primary resource. Expand box as necessary, or add continuation pages.

The building is a three-story corner commerical. The front, or north, facing façade has four bays. The original storefront has been removed and replaced with a modern aluminum version which has a transome bar and the rest is comprised of glass. There are three brick columns with stone capitals and bases at the ends of the first floor. There are two cast iron columns flanking the entry door. The second and third floors feature four windows at each level each with segmentally arched lintels and stone sills that are integrated into belt courses that run the length of the north and east facades. The storefront wraps abound to the first bay on the first florr of the east side of the building stopping at a brick pilaster that carries the same ornamentation as the three columns from the north side. The first floor on the east side has a single door accessed by a small stopp near the rear of the building. The door is a modern replacement. Two other small windows are situated between the door and the storefront. The second and third floors on the east side have six segmentally arched windows and stone sills that are integrated in belt courses that carried around from the front of the building. There is a small one-story brick addition off of the rear of the building.