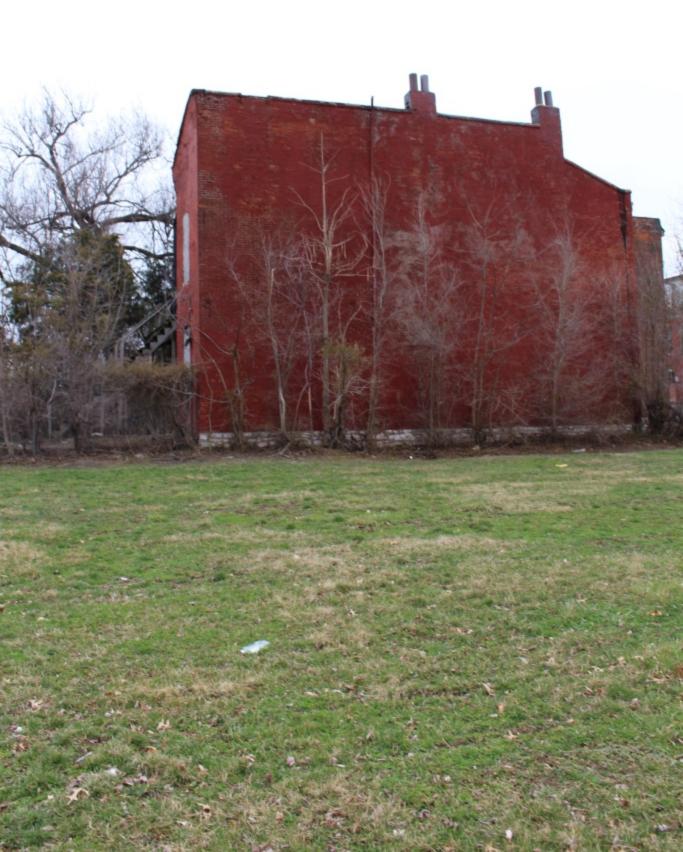

| Ot. Louis                                           | 511011    | ning and U                     |            | colgii                       |                        |            |       |                                         |                                          | 1           |            |                                  |  |
|-----------------------------------------------------|-----------|--------------------------------|------------|------------------------------|------------------------|------------|-------|-----------------------------------------|------------------------------------------|-------------|------------|----------------------------------|--|
| 1. Survey no.                                       | 2. Surv   | /ey name:                      |            |                              |                        |            |       | 3                                       | . County:                                |             |            |                                  |  |
| SLC-AS-053-0104                                     | Them      | atic Survey                    | of Flou    | Inder Houses in              | St. Louis (            | City       |       | St                                      | . Louis [Indeper                         | ndent City  | /]         |                                  |  |
| 4. Address: (from City                              |           |                                |            |                              |                        |            | 5. C  | ity/State                               |                                          |             | rty Zip Co | ode:                             |  |
| 2306 HICKORY                                        |           |                                |            |                              |                        |            |       | _ouis, N                                |                                          | 63104       |            |                                  |  |
|                                                     | •         |                                |            |                              |                        |            |       | ,                                       | 6. UTM Easting                           |             |            |                                  |  |
| Alternate address: 230                              | 6 Hicko   | ry                             |            |                              | Latitude:              | 38.61986   | 56    |                                         | UTM Northing                             | g: 42782    |            |                                  |  |
| 8. Historic Name (if know                           | wn):      | 11a. Hist                      | toric Use  | e (if known):                | Longitude:             | -90.2177   | '15   |                                         | City Block                               |             | ity Ward   |                                  |  |
| N/A                                                 | ,         | Dome                           |            |                              | 7. Townsh              | ip-Range-S | ectio | n:                                      | 2264                                     | 6           | ity mara   |                                  |  |
| 9. Present/other name (i                            | if known  |                                |            | ý.                           | N/A                    |            |       |                                         | 10. Owner                                |             |            |                                  |  |
|                                                     |           | Dome                           |            |                              |                        | ood Numbe  | er:   | 32                                      | Private                                  | <u></u>     |            |                                  |  |
|                                                     |           | Dome                           | Suc        |                              | RICAL D                |            |       | 52                                      | rivate                                   |             |            |                                  |  |
| 12. Est. Constr.Date 1                              | 885       | 17. Original c                 | or signifi |                              | : known                |            |       | His                                     | storic District Pote                     | ential?     |            |                                  |  |
| 13. Significant date/perio                          |           | 18. Previousl                  |            |                              | . KHOWH                |            |       |                                         |                                          |             |            |                                  |  |
| 1885                                                | 00.       | Cite survey n                  | ame he     | re and in box 22 co          | ont.(page 3)           | )          |       | Na                                      | me of Potential D                        | hstrict?    |            |                                  |  |
| 14. Area(s) of significant                          |           | N/A                            |            |                              |                        |            |       |                                         |                                          |             |            |                                  |  |
|                                                     |           | -                              |            | -t2                          |                        |            |       | 21                                      | . History/Significa                      | ince on Co  | nt. page   | ✓                                |  |
| 3                                                   |           | 19. On Natior<br>Cite nominati |            | ster?<br>e here and in box 2 | 22 cont.(pa            | ae 3)      |       |                                         |                                          |             |            | <ul> <li>✓</li> <li>✓</li> </ul> |  |
| 15. Architect:                                      |           | N/A                            |            |                              |                        |            |       | 22                                      | . Sources on conf                        | inuation pa | age.       |                                  |  |
| not known                                           |           |                                | Denter     |                              |                        |            |       | 23                                      | . Category of Pro                        | perty:      |            |                                  |  |
| 16. Builder/contractor:                             | 2         | 20. National I                 |            |                              |                        |            |       |                                         |                                          | porty.      |            |                                  |  |
| not known currently listed as contributing Building |           |                                |            |                              |                        |            |       |                                         |                                          |             |            |                                  |  |
| ARCHITECTURAL INFORMATION                           |           |                                |            |                              |                        |            |       |                                         |                                          |             |            |                                  |  |
| 24. Vernacular or proper                            | rty type: |                                |            | mney placement:              |                        |            |       |                                         | h Type(s):                               |             |            |                                  |  |
| Flounder                                            |           |                                | Side,      |                              |                        |            |       | Front:                                  |                                          |             |            |                                  |  |
| Flounder Sub-Type                                   |           |                                | 32. Stru   | ctural system:               |                        |            |       | Side:                                   | Callery                                  |             |            |                                  |  |
| 2-1/2 story, side en                                | try       |                                | Load       | -bearing Brick               |                        |            | ;     | 37. Winc                                | lows:                                    |             |            |                                  |  |
| alley house                                         |           |                                |            |                              |                        |            |       | Type1:                                  |                                          |             |            |                                  |  |
| Blind tall wall (origina                            | ally)?    |                                | 33. Ext    | erior wall cladding          | (Primary):             |            |       | Ma                                      | aterial:                                 |             |            |                                  |  |
| Attached (originally)                               | to anoth  | her blg?                       | Brick      | Brick                        |                        |            |       | No. F                                   | Panes:                                   |             |            |                                  |  |
| 25. Architectural style:                            |           |                                | 33. Ext    | erior wall cladding          | Iding (Secondary): Typ |            |       |                                         | ype 2:                                   |             |            |                                  |  |
| Federal                                             |           |                                |            |                              |                        |            |       | Ma                                      | Material:                                |             |            |                                  |  |
| 26. Plan Shape:                                     |           |                                |            |                              |                        |            |       | No. F                                   | Panes:                                   |             |            |                                  |  |
| Rectangular (Long S                                 | Str Fac   | • )                            | 34. Fou    | Indation Material:           |                        |            |       | 38. Acre                                | Acreage (rural)Visible from public road? |             |            |                                  |  |
| 27. Number of Stories:                              |           | 1/2 story                      |            | le Limestone                 |                        |            |       | 39. Changes: (describe in box 41 cont.) |                                          |             |            |                                  |  |
| 28. No. of bays (1st floor                          |           |                                | Rube       |                              |                        |            |       | Addit                                   |                                          |             |            |                                  |  |
| Front 1 Side                                        | 2         |                                | 35 Bas     | ement type:                  |                        |            |       | Addit                                   |                                          |             |            |                                  |  |
| 29. Roof Type:                                      | 2         |                                | Full       | ionionic gpo.                |                        |            | _     | Altere                                  |                                          |             |            |                                  |  |
| Shed                                                |           |                                | i uli      |                              |                        |            |       |                                         |                                          |             |            |                                  |  |
|                                                     |           |                                | Signific   | ant Building Detail          | 0.                     |            |       |                                         | Outbuildings (des                        |             | 10)        |                                  |  |
| Medium Hip<br>30. Roof Material:                    |           |                                | -          |                              | 5.                     |            |       | 40. 110. (                              | Jurbululings (desi                       |             | +0)        |                                  |  |
|                                                     |           |                                |            | / (wood)                     |                        |            |       |                                         |                                          |             |            |                                  |  |
| Asphalt Shingle                                     |           |                                | Archeo     | i sash                       |                        |            |       | 41. Furth                               | ner description of                       | building fe | atures an  | d                                |  |
|                                                     |           |                                | N/A        |                              | THES                   |            | i     | associat                                | ed resources on c                        | continuatio | n page.    | ✓                                |  |
| 42: Current Oursen/add                              | 000:      |                                |            |                              | THER                   | (nome):    |       | 44 0                                    | nuou deter                               |             |            |                                  |  |
| 42: Current Owner/addre                             |           |                                | 4          | 3. Inventory form p          | prepared by            | (name):    |       | 44. Su                                  | rvey date:                               |             |            |                                  |  |
| ELLIOTT, NICK & DI                                  | ANE       |                                |            | Betsy Bradley                |                        |            |       |                                         |                                          |             | 4/2/2      | 2015                             |  |
|                                                     |           |                                |            | Cultural Resource            |                        |            |       | 45. Da                                  | te of revisions:                         |             |            |                                  |  |
| 2306 HICKORY ST                                     |           |                                |            | Additional Inform            | nation/revis           | ions by:   |       | -                                       |                                          |             |            |                                  |  |
| ST LOUIS                                            | MC        | D 631                          | 04         |                              |                        |            |       |                                         |                                          |             |            |                                  |  |
|                                                     |           |                                |            | FOR S                        | <u>SHPO US</u>         | E:         |       |                                         |                                          |             |            |                                  |  |
| Date entered in inventory:                          |           |                                |            | Level of survey              | recon                  | naissance  | ir    | ntensive                                | Additional resear                        | ch?         | yes 🗌 n    | 10                               |  |
| National Register Status:                           | liste     | ed 📃 in list                   | ted distri | ct Other:                    |                        |            |       |                                         |                                          |             |            |                                  |  |
| Name:                                               |           |                                |            |                              |                        |            |       |                                         |                                          |             |            |                                  |  |
| pending listing                                     | not eli   | gible                          | n          | ot determined                |                        |            |       |                                         |                                          |             |            |                                  |  |
| eligible(district)                                  | eligible  | e (individually                | /)         |                              |                        |            |       |                                         |                                          |             |            |                                  |  |
|                                                     |           |                                |            |                              |                        |            |       |                                         |                                          |             |            |                                  |  |

## 2306 HICKORY ST

21.(cont.) History:and significance. Expand box as necessary or add continuation pages.

This building is difficult to identify on the Compton & Dry pictorial which does not depict it with a gallery. It is shown as a wood building on the 1883 Hopkins Atlas. It is shown as a dwelling with a narrow wood gallery on the south side that widens at the east end on the 1908 Sanborn Map.

Located in an area with compromised historic context and a significant amount of new construction.

41. (cont.) Description of primary resource. Expand box as necessary, or add continuation pages.

This 2 1/2-story brick alley house flounder presents its taller wall to the street. In contrast to the usual pattern, this wall has two bays of windows at each story. These windows, as well as those on the one-bay end walls, have segmentally-arches formed of stretcher bricks and stone sills. The narrow projecting wood gallery provides access to four doors in the south wall; there is a staircase at the east end. It is sheltered by a pent roof.