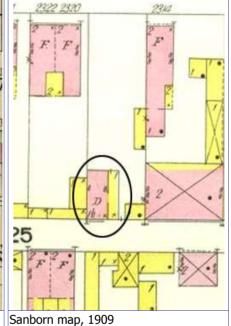

## 908 HICKORY ST

21.(cont.) History:and significance. Expand box as necessary or add continuation pages.

This building lot appears to be vacant on the 1883 Hopkins atlas and there is a corresponding gap in the streetscape on the 1875 Compton & Dry pictorial. The building is shown in commercial automobile-related use on the 1909 Sanborn map, adjacent to a building used as a store.