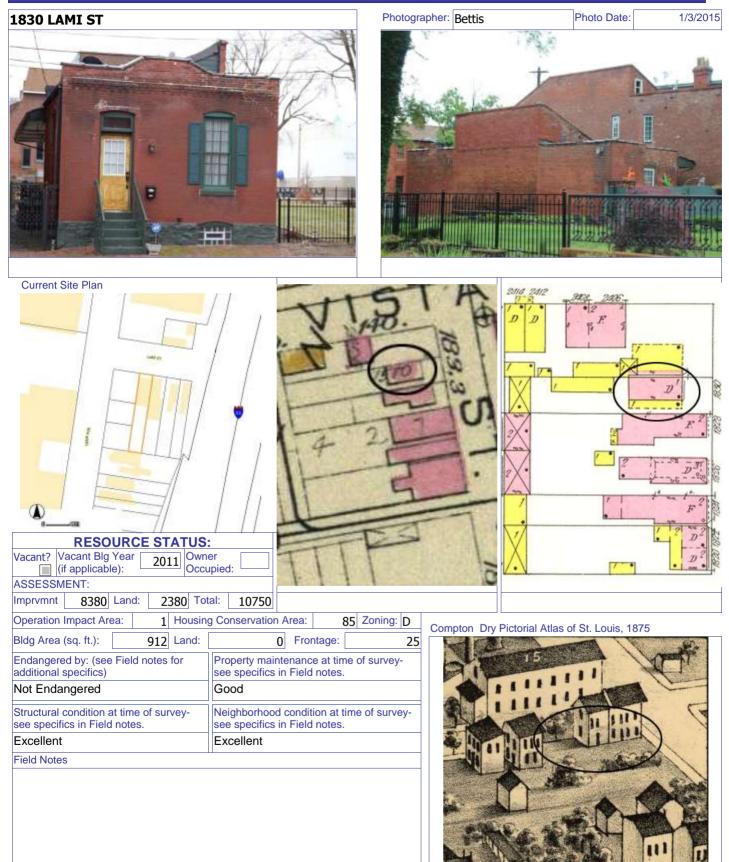

### 900 HICKORY ST

Not EndangeredGoodStructural condition at time of survey-<br/>see specifics in Field notes.Neighborhood condition at time of survey-<br/>see specifics in Field notes.GoodGood

**Field Notes** 

The original flounder hipped roof has been altered at the front of the building to incorporate a new rooftop deck. The storefornt has been replaced.