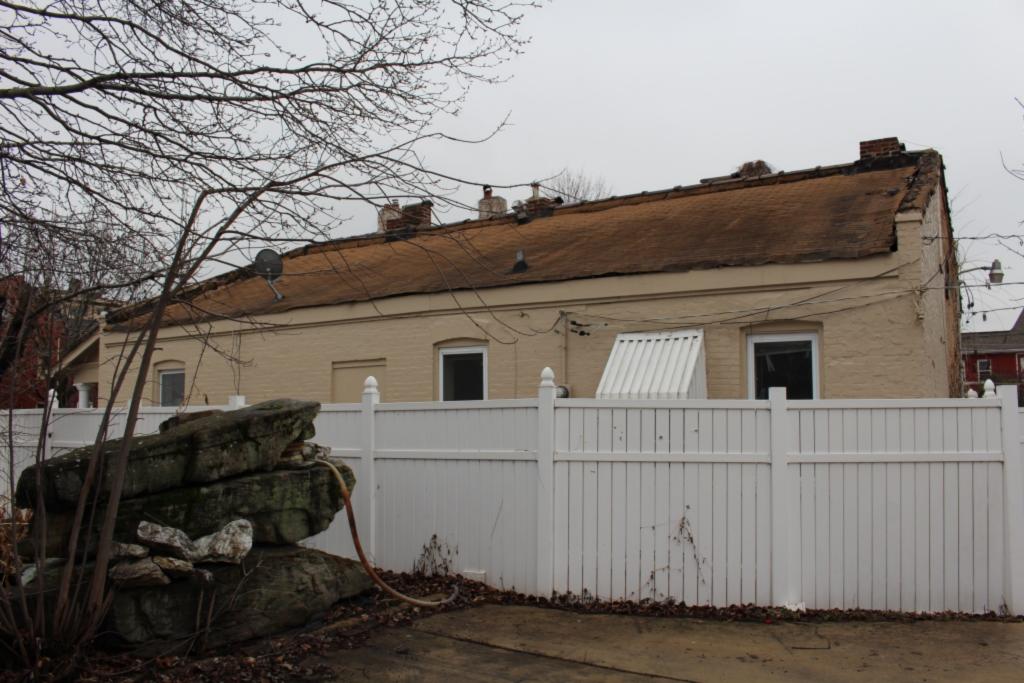

### 908 HICKORY ST

| S:<br>ner<br>cupied:                                                       |
|----------------------------------------------------------------------------|
| cupied:                                                                    |
| otal: 45050                                                                |
| otal: 45050                                                                |
|                                                                            |
| ng Conservation Area: 55 Zoning: D                                         |
| 0 Frontage: 35                                                             |
| Property maintenance at time of survey-<br>see specifics in Field notes.   |
| Excellent                                                                  |
| Neighborhood condition at time of survey-<br>see specifics in Field notes. |
| Good                                                                       |
| _11                                                                        |
|                                                                            |

#### 41. (cont.) Description of primary resource. Expand box as necessary, or add continuation pages.

The building is a three-story corner commerical. The front, or north, facing façade has four bays. The original storefront has been removed and replaced with a modern aluminum version which has a transome bar and the rest is comprised of glass. There are three brick columns with stone capitals and bases at the ends of the first floor. There are two cast iron columns flanking the entry door. The second and third floors feature four windows at each level each with segmentally arched lintels and stone sills that are integrated into belt courses that run the length of the north and east facades. The storefront wraps abound to the first bay on the first florr of the east side of the building stopping at a brick pilaster that carries the same ornamentation as the three columns from the north side. The first floor on the east side has a single door accessed by a small stopp near the rear of the building. The door is a modern replacement. Two other small windows are situated between the door and the storefront. The second and third floors on the east side have six segmentally arched windows and stone sills that are integrated in belt courses that carried around from the front of the building. There is a small one-story brick addition off of the rear of the building.