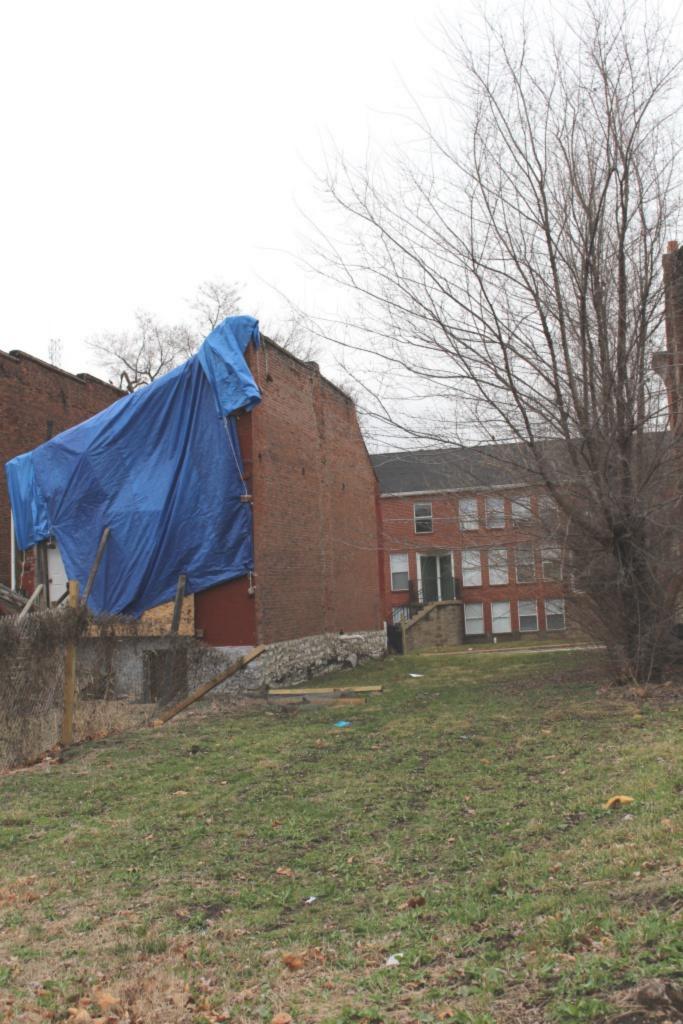

The original flounder hipped roof has been altered at the front of the building to incorporate a new rooftop deck. The storefornt has been replaced.

#### 41. (cont.) Description of primary resource. Expand box as necessary, or add continuation pages.

The building is a three-story corner commerical. The front, or north, facing façade has four bays. The original storefront has been removed and replaced with a modern aluminum version which has a transome bar and the rest is comprised of glass. There are three brick columns with stone capitals and bases at the ends of the first floor. There are two cast iron columns flanking the entry door. The second and third floors feature four windows at each level each with segmentally arched lintels and stone sills that are integrated into belt courses that run the length of the north and east facades. The storefront wraps abound to the first bay on the first florr of the east side of the building stopping at a brick pilaster that carries the same ornamentation as the three columns from the north side. The first floor on the east side has a single door accessed by a small stopp near the rear of the building. The door is a modern replacement. Two other small windows are situated between the door and the storefront. The second and third floors on the east side have six segmentally arched windows and stone sills that are integrated in belt courses that carried around from the front of the building. There is a small one-story brick addition off of the rear of the building.