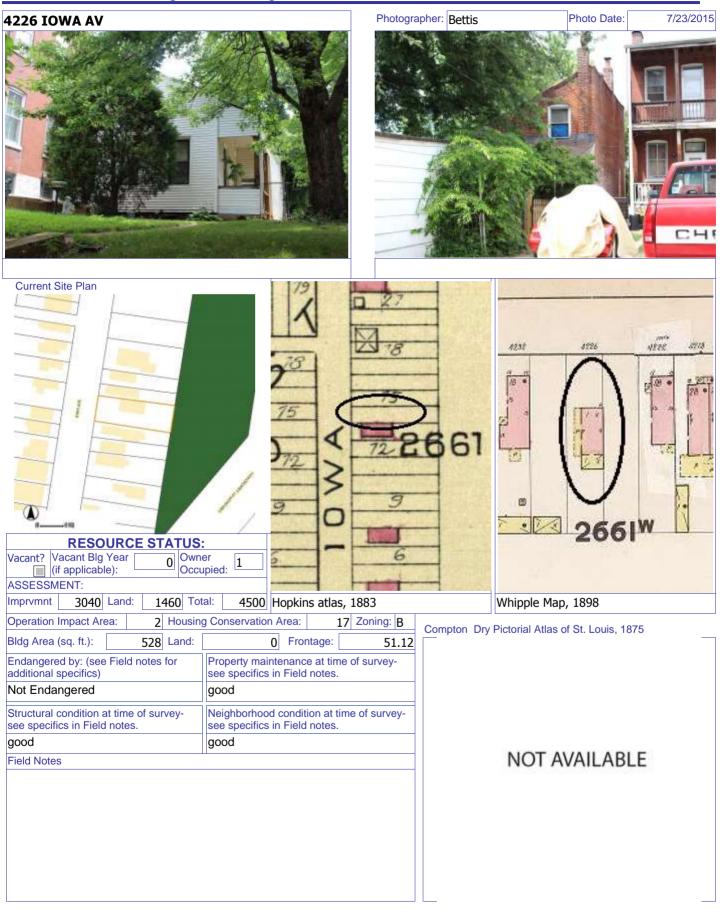

### 900 HICKORY ST

Not EndangeredGoodStructural condition at time of survey-<br/>see specifics in Field notes.Neighborhood condition at time of survey-<br/>see specifics in Field notes.GoodGood

**Field Notes** 

The original flounder hipped roof has been altered at the front of the building to incorporate a new rooftop deck. The storefornt has been replaced.