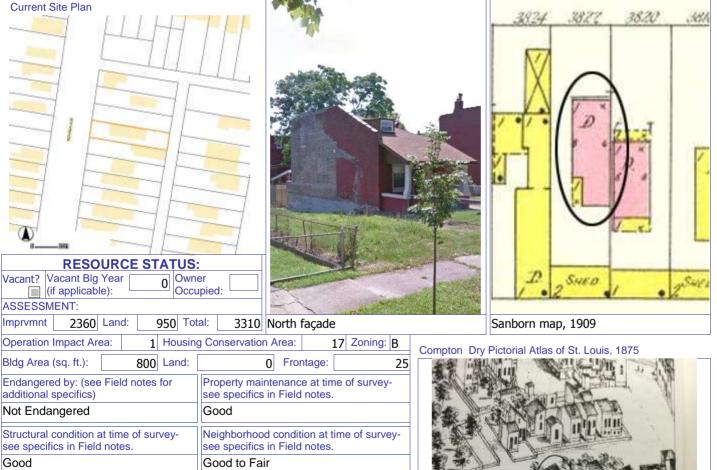

### 908 HICKORY ST

| S:<br>ner<br>cupied:                                                       |
|----------------------------------------------------------------------------|
| cupied:                                                                    |
| otal: 45050                                                                |
| otal: 45050                                                                |
|                                                                            |
| ng Conservation Area: 55 Zoning: D                                         |
| 0 Frontage: 35                                                             |
| Property maintenance at time of survey-<br>see specifics in Field notes.   |
| Excellent                                                                  |
| Neighborhood condition at time of survey-<br>see specifics in Field notes. |
| Good                                                                       |
| _11                                                                        |
|                                                                            |

Compton Dry Pictorial Atlas of St. Louis, 1875

## 908 HICKORY ST

21.(cont.) History:and significance. Expand box as necessary or add continuation pages.

This building lot appears to be vacant on the 1883 Hopkins atlas and there is a corresponding gap in the streetscape on the 1875 Compton & Dry pictorial. The building is shown in commercial automobile-related use on the 1909 Sanborn map, adjacent to a building used as a store.