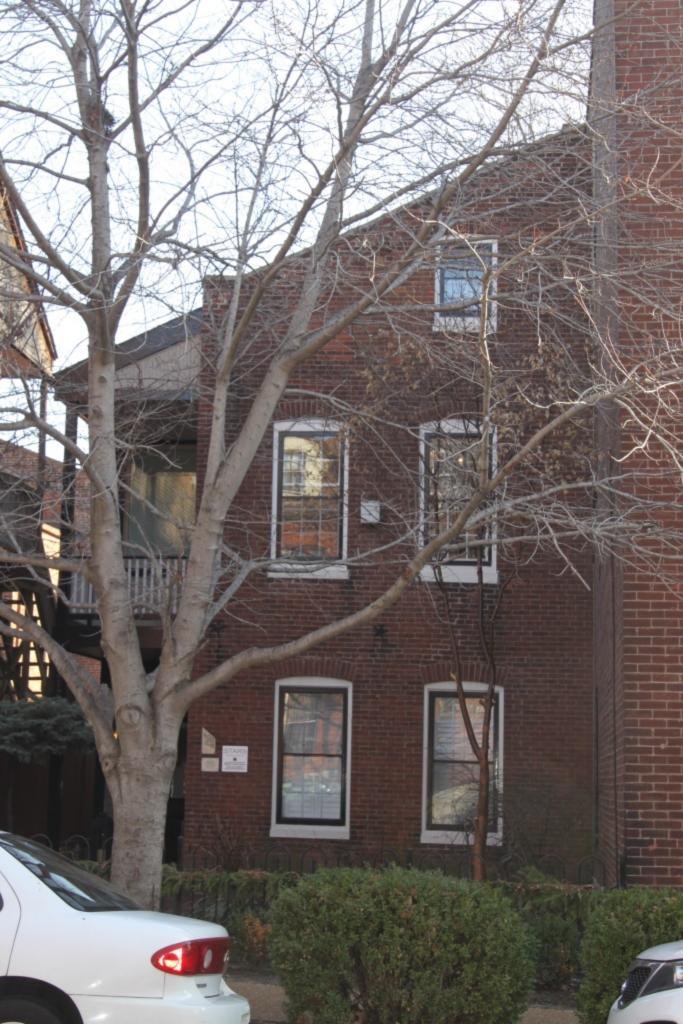

### 900 HICKORY ST

Not EndangeredGoodStructural condition at time of survey-<br/>see specifics in Field notes.Neighborhood condition at time of survey-<br/>see specifics in Field notes.GoodGood

**Field Notes** 

The original flounder hipped roof has been altered at the front of the building to incorporate a new rooftop deck. The storefornt has been replaced.