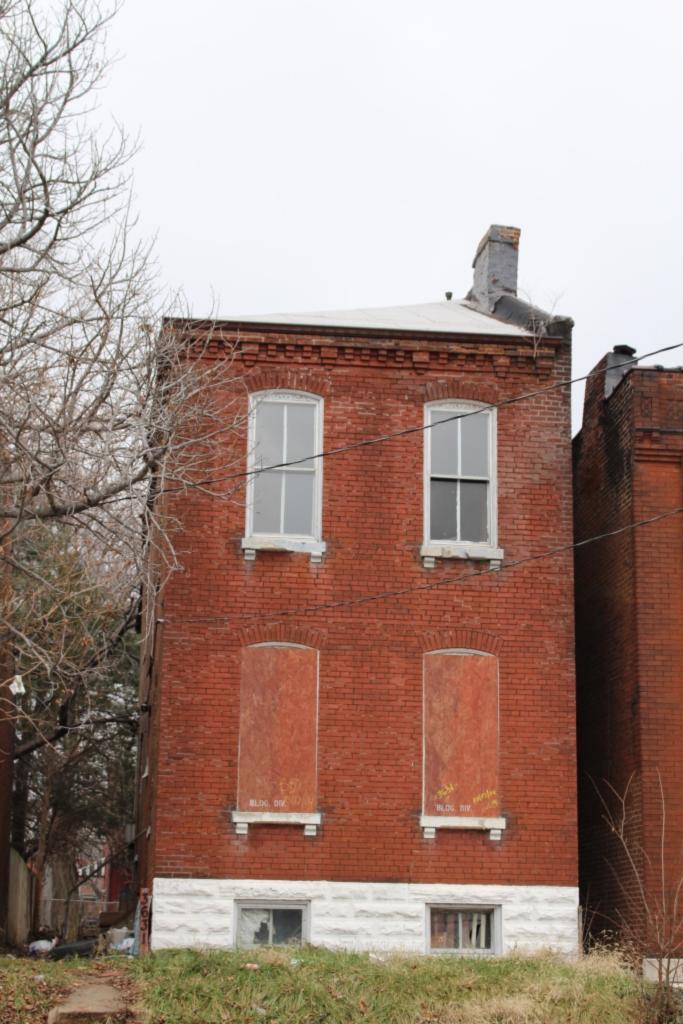

### 900 HICKORY ST

Not EndangeredGoodStructural condition at time of survey-<br/>see specifics in Field notes.Neighborhood condition at time of survey-<br/>see specifics in Field notes.GoodGood

**Field Notes** 

The original flounder hipped roof has been altered at the front of the building to incorporate a new rooftop deck. The storefornt has been replaced.

#### 41. (cont.) Description of primary resource. Expand box as necessary, or add continuation pages.

The building is a three-story corner commerical. The front, or north, facing façade has four bays. The original storefront has been removed and replaced with a modern aluminum version which has a transome bar and the rest is comprised of glass. There are three brick columns with stone capitals and bases at the ends of the first floor. There are two cast iron columns flanking the entry door. The second and third floors feature four windows at each level each with segmentally arched lintels and stone sills that are integrated into belt courses that run the length of the north and east facades. The storefront wraps abound to the first bay on the first florr of the east side of the building stopping at a brick pilaster that carries the same ornamentation as the three columns from the north side. The first floor on the east side has a single door accessed by a small stopp near the rear of the building. The door is a modern replacement. Two other small windows are situated between the door and the storefront. The second and third floors on the east side have six segmentally arched windows and stone sills that are integrated in belt courses that carried around from the front of the building. There is a small one-story brick addition off of the rear of the building.