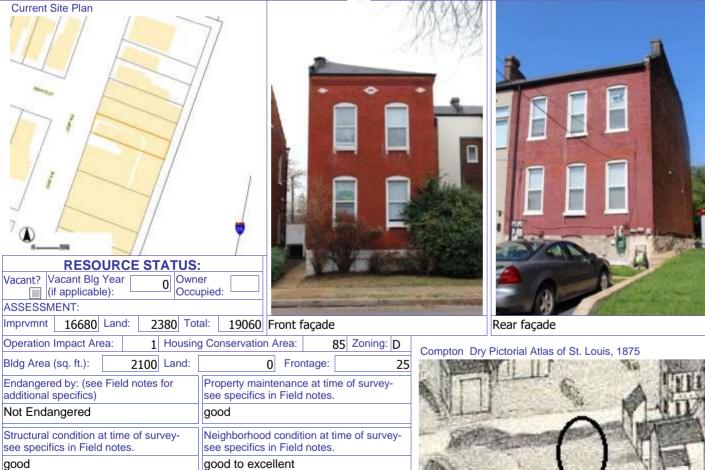

### 908 HICKORY ST

| S:<br>ner<br>cupied:                                                       |
|----------------------------------------------------------------------------|
| cupied:                                                                    |
| otal: 45050                                                                |
| otal: 45050                                                                |
|                                                                            |
| ng Conservation Area: 55 Zoning: D                                         |
| 0 Frontage: 35                                                             |
| Property maintenance at time of survey-<br>see specifics in Field notes.   |
| Excellent                                                                  |
| Neighborhood condition at time of survey-<br>see specifics in Field notes. |
| Good                                                                       |
| _11                                                                        |
|                                                                            |