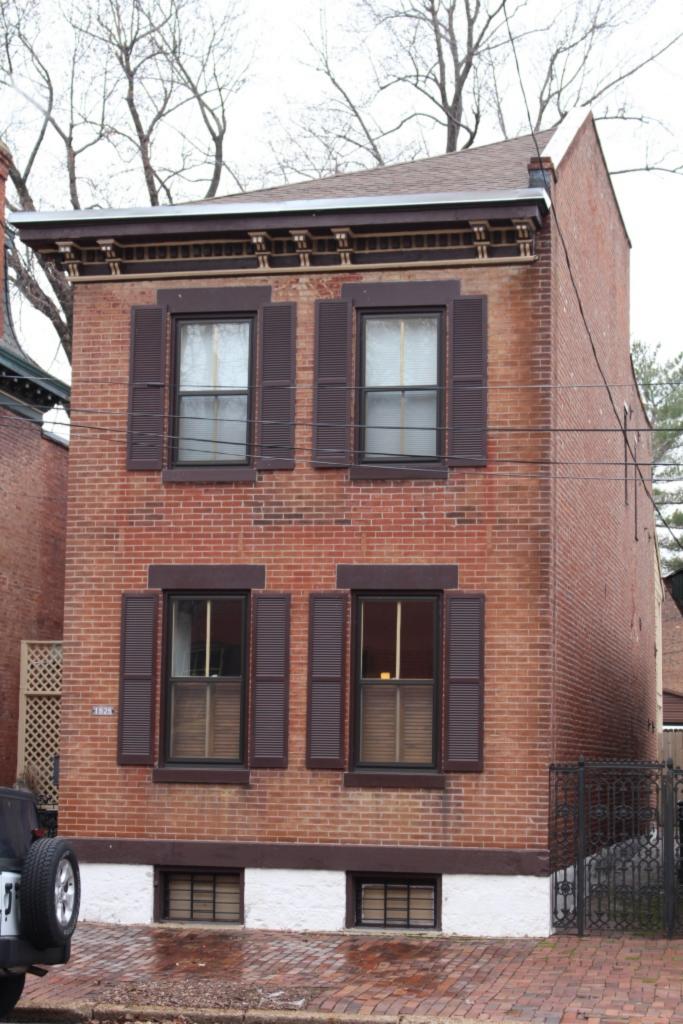

#### 41. (cont.) Description of primary resource. Expand box as necessary, or add continuation pages.

The building is a three-story corner commerical. The front, or north, facing façade has four bays. The original storefront has been removed and replaced with a modern aluminum version which has a transome bar and the rest is comprised of glass. There are three brick columns with stone capitals and bases at the ends of the first floor. There are two cast iron columns flanking the entry door. The second and third floors feature four windows at each level each with segmentally arched lintels and stone sills that are integrated into belt courses that run the length of the north and east facades. The storefront wraps abound to the first bay on the first florr of the east side of the building stopping at a brick pilaster that carries the same ornamentation as the three columns from the north side. The first floor on the east side has a single door accessed by a small stopp near the rear of the building. The door is a modern replacement. Two other small windows are situated between the door and the storefront. The second and third floors on the east side have six segmentally arched windows and stone sills that are integrated in belt courses that carried around from the front of the building. There is a small one-story brick addition off of the rear of the building.