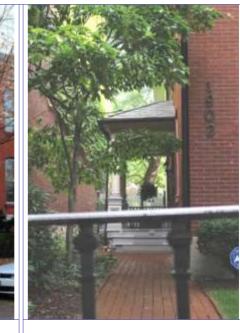

### 900 HICKORY ST

Not EndangeredGoodStructural condition at time of survey-<br/>see specifics in Field notes.Neighborhood condition at time of survey-<br/>see specifics in Field notes.GoodGood

**Field Notes** 

The original flounder hipped roof has been altered at the front of the building to incorporate a new rooftop deck. The storefornt has been replaced.