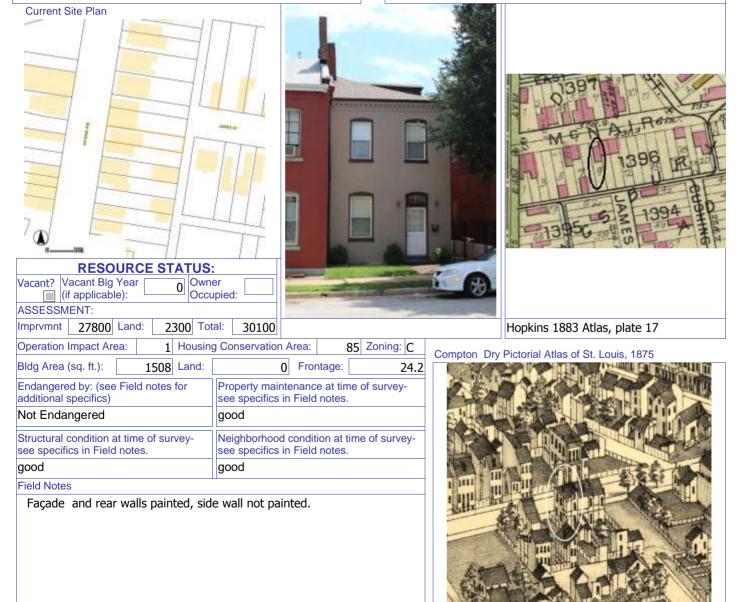

### 900 HICKORY ST

Not EndangeredGoodStructural condition at time of survey-<br/>see specifics in Field notes.Neighborhood condition at time of survey-<br/>see specifics in Field notes.GoodGood

**Field Notes** 

The original flounder hipped roof has been altered at the front of the building to incorporate a new rooftop deck. The storefornt has been replaced.