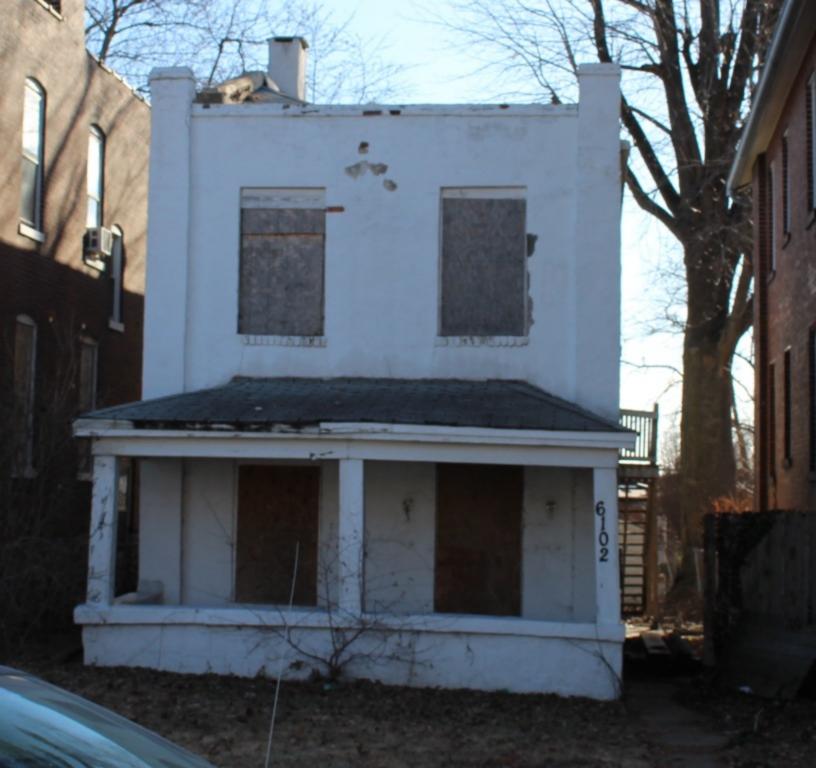

### 900 HICKORY ST

Not EndangeredGoodStructural condition at time of survey-<br/>see specifics in Field notes.Neighborhood condition at time of survey-<br/>see specifics in Field notes.GoodGood

**Field Notes** 

The original flounder hipped roof has been altered at the front of the building to incorporate a new rooftop deck. The storefornt has been replaced.

#### 41. (cont.) Description of primary resource. Expand box as necessary, or add continuation pages.

The building is a three-story corner commerical. The front, or north, facing façade has four bays. The original storefront has been removed and replaced with a modern aluminum version which has a transome bar and the rest is comprised of glass. There are three brick columns with stone capitals and bases at the ends of the first floor. There are two cast iron columns flanking the entry door. The second and third floors feature four windows at each level each with segmentally arched lintels and stone sills that are integrated into belt courses that run the length of the north and east facades. The storefront wraps abound to the first bay on the first florr of the east side of the building stopping at a brick pilaster that carries the same ornamentation as the three columns from the north side. The first floor on the east side has a single door accessed by a small stopp near the rear of the building. The door is a modern replacement. Two other small windows are situated between the door and the storefront. The second and third floors on the east side have six segmentally arched windows and stone sills that are integrated in belt courses that carried around from the front of the building. There is a small one-story brick addition off of the rear of the building.