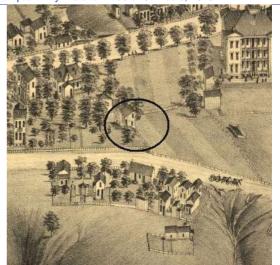

| Good                                                                       |
| Structural condition at time of survey-<br>see specifics in Field notes. | Neighborhood condition at time of survey-<br>see specifics in Field notes. |
| Good                                                                     | Good                                                                       |
| Field Notes                                                              |                                                                            |
|                                                                          |                                                                            |





Compton Dry Pictorial Atlas of St. Louis, 1875





#### ARCHITECTURAL/HISTORIC INVENTORY FORM - Cultural Resources Office St. Louis Planning and Urban Design

### 3741 KOSCIUSKO ST

21.(cont.) History:and significance. Expand box as necessary or add continuation pages.

The house is shown surrounded by orchards and farmland in the Compton and Dry atlas of 1875. This flounder was one of the first group of houses east of Marine in this area, which remained sparsely developed in 1883, as shown on the Hopkins atlas. The house at the alley is shown with a side gallery on the 1909 Sanborn map.

22. (cont.) Sources of information. Expand box as necessary or add continuation pages.

Richard J. Compton & Camille N. Dry, Pictorial Atlas of St. Louis, 1875. Reprinted by McGraw-Young Publishing, 1997, Plate 12 Griffith Morgan Hopkins, Atlas of the