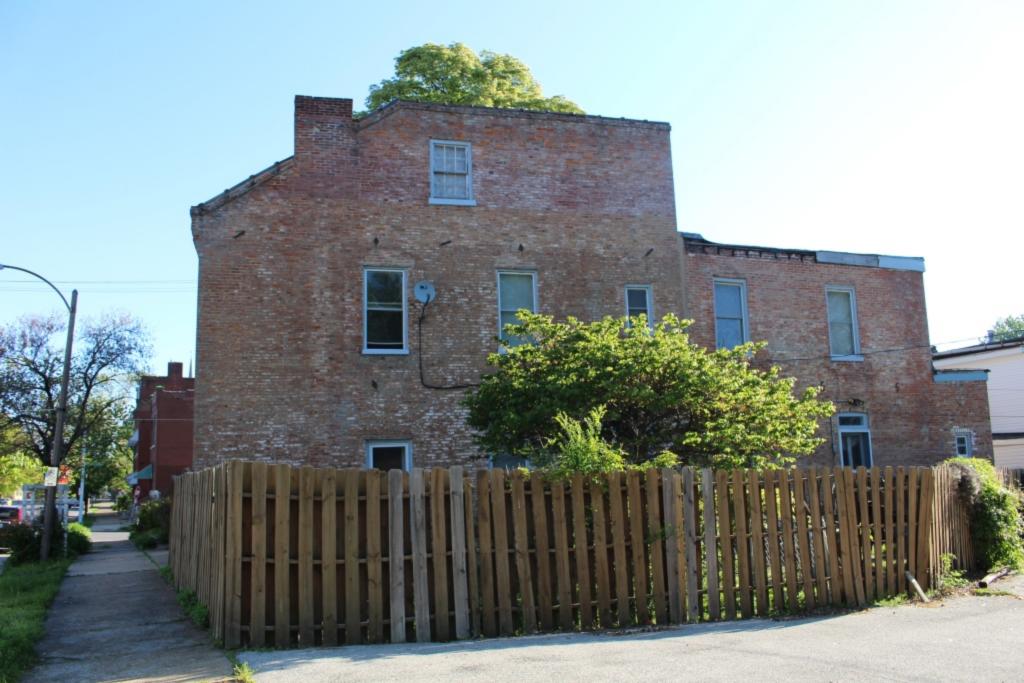

### 908 HICKORY ST

| S:<br>ner<br>cupied:                                                       |
|----------------------------------------------------------------------------|
| cupied:                                                                    |
| otal: 45050                                                                |
| otal: 45050                                                                |
|                                                                            |
| ng Conservation Area: 55 Zoning: D                                         |
| 0 Frontage: 35                                                             |
| Property maintenance at time of survey-<br>see specifics in Field notes.   |
| Excellent                                                                  |
| Neighborhood condition at time of survey-<br>see specifics in Field notes. |
| Good                                                                       |
| _11                                                                        |
|                                                                            |

## 908 HICKORY ST

21.(cont.) History:and significance. Expand box as necessary or add continuation pages.

This building lot appears to be vacant on the 1883 Hopkins atlas and there is a corresponding gap in the streetscape on the 1875 Compton & Dry pictorial. The building is shown in commercial automobile-related use on the 1909 Sanborn map, adjacent to a building used as a store.

The front façade of the building has three bays. The first floor has an offset door on the left with two trabiated windows on to the right. The second floor fetures three windows and also has a clarestory row above the second floor. The first and second floort windows on the main façade feature decorative iron lintels and sills. The first floor lintes have decorative swag detail. The same element is also used over the front door. There is a soldier brick belt course running just above the first floor windows. There is a paired row of projecting stretcher courses between the second floor windows and the clerestory windows. A brick dentil cornice runs the length of the north and east façade. The east side of the building has three more clarestory windows situated above three of the four openings on the second floor. Two doors on the second floor enter out onto a large modern wooden deck. Two doors on the first floor on the side enter out onto a concrete patio. There are three windows on the first floor of the east side of the main block of the building. A two story flat roof addition projects off of the rear of the building. All windows nd doors on the side and rear of the building feature segmented arched windows with brick sills.