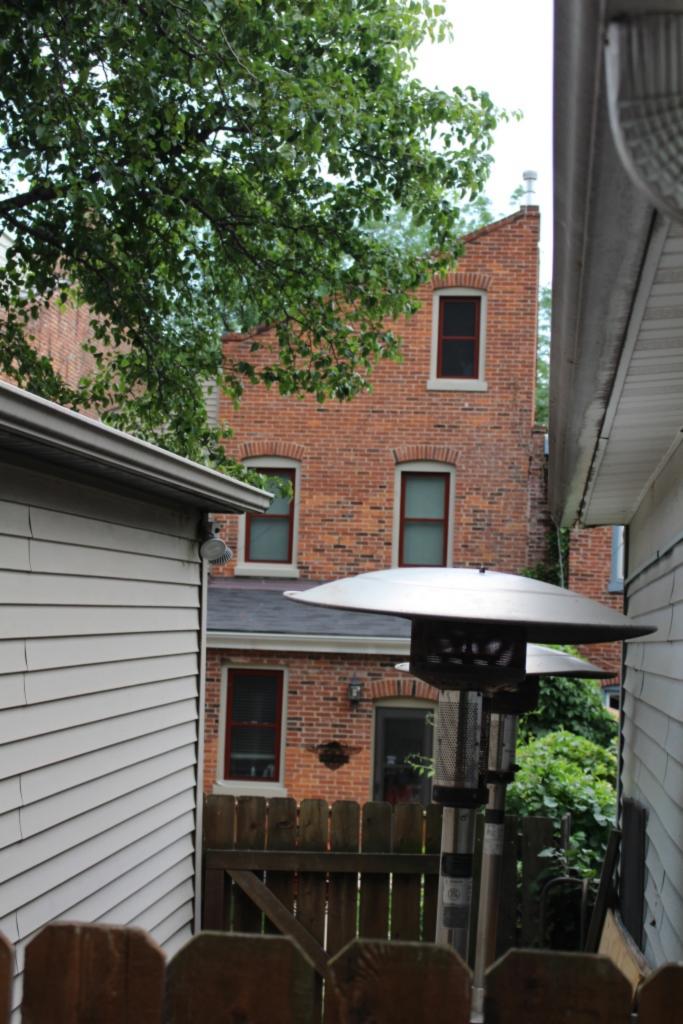

### 908 HICKORY ST

| S:<br>ner<br>cupied:                                                       |
|----------------------------------------------------------------------------|
| cupied:                                                                    |
| otal: 45050                                                                |
| otal: 45050                                                                |
|                                                                            |
| ng Conservation Area: 55 Zoning: D                                         |
| 0 Frontage: 35                                                             |
| Property maintenance at time of survey-<br>see specifics in Field notes.   |
| Excellent                                                                  |
| Neighborhood condition at time of survey-<br>see specifics in Field notes. |
| Good                                                                       |
| _11                                                                        |
|                                                                            |

The front façade of the building has three bays. The first floor has an offset door on the left with two trabiated windows on to the right. The second floor fetures three windows and also has a clarestory row above the second floor. The first and second floort windows on the main façade feature decorative iron lintels and sills. The first floor lintes have decorative swag detail. The same element is also used over the front door. There is a soldier brick belt course running just above the first floor windows. There is a paired row of projecting stretcher courses between the second floor windows and the clerestory windows. A brick dentil cornice runs the length of the north and east façade. The east side of the building has three more clarestory windows situated above three of the four openings on the second floor. Two doors on the second floor enter out onto a large modern wooden deck. Two doors on the first floor on the side enter out onto a concrete patio. There are three windows on the first floor of the east side of the main block of the building. A two story flat roof addition projects off of the rear of the building. All windows nd doors on the side and rear of the building feature segmented arched windows with brick sills.