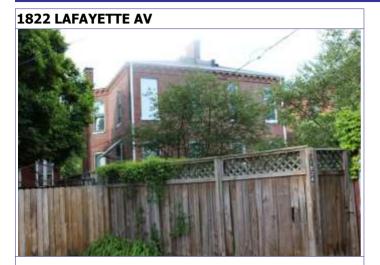

### 900 HICKORY ST

Not EndangeredGoodStructural condition at time of survey-<br/>see specifics in Field notes.Neighborhood condition at time of survey-<br/>see specifics in Field notes.GoodGood

**Field Notes** 

The original flounder hipped roof has been altered at the front of the building to incorporate a new rooftop deck. The storefornt has been replaced.