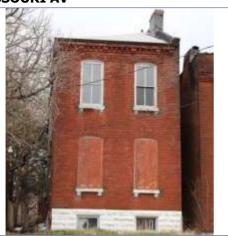

### 900 HICKORY ST

Not EndangeredGoodStructural condition at time of survey-<br/>see specifics in Field notes.Neighborhood condition at time of survey-<br/>see specifics in Field notes.GoodGood

**Field Notes** 

The original flounder hipped roof has been altered at the front of the building to incorporate a new rooftop deck. The storefornt has been replaced.

#### 41. (cont.) Description of primary resource. Expand box as necessary, or add continuation pages.

The building is a three-story corner commerical. The front, or north, facing façade has four bays. The original storefront has been removed and replaced with a modern aluminum version which has a transome bar and the rest is comprised of glass. There are three brick columns with stone capitals and bases at the ends of the first floor. There are two cast iron columns flanking the entry door. The second and third floors feature four windows at each level each with segmentally arched lintels and stone sills that are integrated into belt courses that run the length of the north and east facades. The storefront wraps abound to the first bay on the first florr of the east side of the building stopping at a brick pilaster that carries the same ornamentation as the three columns from the north side. The first floor on the east side has a single door accessed by a small stopp near the rear of the building. The door is a modern replacement. Two other small windows are situated between the door and the storefront. The second and third floors on the east side have six segmentally arched windows and stone sills that are integrated in belt courses that carried around from the front of the building. There is a small one-story brick addition off of the rear of the building.