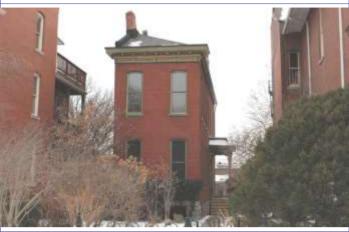

The original flounder hipped roof has been altered at the front of the building to incorporate a new rooftop deck. The storefornt has been replaced.

#### 41. (cont.) Description of primary resource. Expand box as necessary, or add continuation pages.

The building is a three-story corner commerical. The front, or north, facing façade has four bays. The original storefront has been removed and replaced with a modern aluminum version which has a transome bar and the rest is comprised of glass. There are three brick columns with stone capitals and bases at the ends of the first floor. There are two cast iron columns flanking the entry door. The second and third floors feature four windows at each level each with segmentally arched lintels and stone sills that are integrated into belt courses that run the length of the north and east facades. The storefront wraps abound to the first bay on the first florr of the east side of the building stopping at a brick pilaster that carries the same ornamentation as the three columns from the north side. The first floor on the east side has a single door accessed by a small stopp near the rear of the building. The door is a modern replacement. Two other small windows are situated between the door and the storefront. The second and third floors on the east side have six segmentally arched windows and stone sills that are integrated in belt courses that carried around from the front of the building. There is a small one-story brick addition off of the rear of the building.