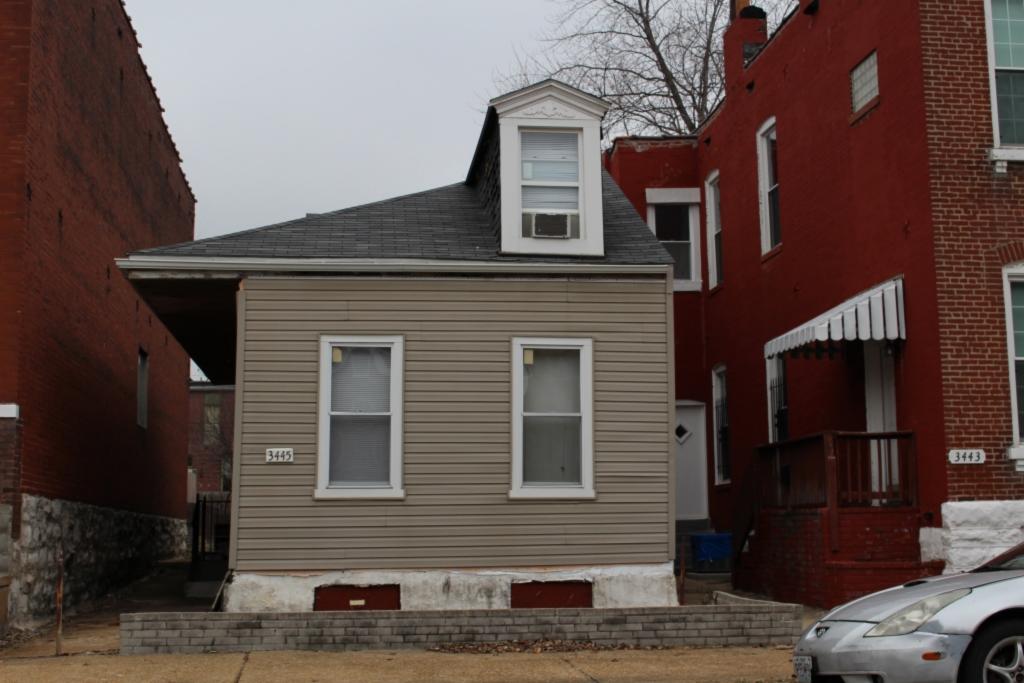

### 900 HICKORY ST

Not EndangeredGoodStructural condition at time of survey-<br/>see specifics in Field notes.Neighborhood condition at time of survey-<br/>see specifics in Field notes.GoodGood

**Field Notes** 

The original flounder hipped roof has been altered at the front of the building to incorporate a new rooftop deck. The storefornt has been replaced.