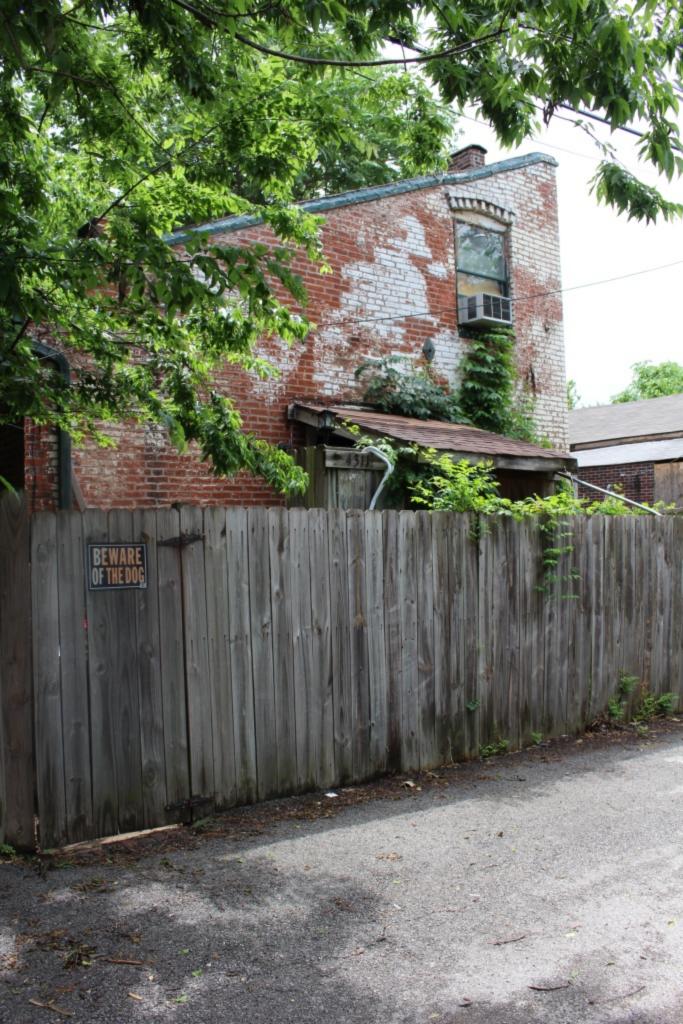

### 900 HICKORY ST

Not EndangeredGoodStructural condition at time of survey-<br/>see specifics in Field notes.Neighborhood condition at time of survey-<br/>see specifics in Field notes.GoodGood

**Field Notes** 

The original flounder hipped roof has been altered at the front of the building to incorporate a new rooftop deck. The storefornt has been replaced.