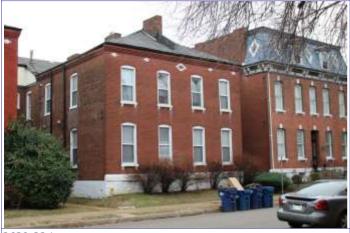

The original flounder hipped roof has been altered at the front of the building to incorporate a new rooftop deck. The storefornt has been replaced.

#### 41. (cont.) Description of primary resource. Expand box as necessary, or add continuation pages.

The building is a three-story corner commerical. The front, or north, facing façade has four bays. The original storefront has been removed and replaced with a modern aluminum version which has a transome bar and the rest is comprised of glass. There are three brick columns with stone capitals and bases at the ends of the first floor. There are two cast iron columns flanking the entry door. The second and third floors feature four windows at each level each with segmentally arched lintels and stone sills that are integrated into belt courses that run the length of the north and east facades. The storefront wraps abound to the first bay on the first florr of the east side of the building stopping at a brick pilaster that carries the same ornamentation as the three columns from the north side. The first floor on the east side has a single door accessed by a small stopp near the rear of the building. The door is a modern replacement. Two other small windows are situated between the door and the storefront. The second and third floors on the east side have six segmentally arched windows and stone sills that are integrated in belt courses that carried around from the front of the building. There is a small one-story brick addition off of the rear of the building.