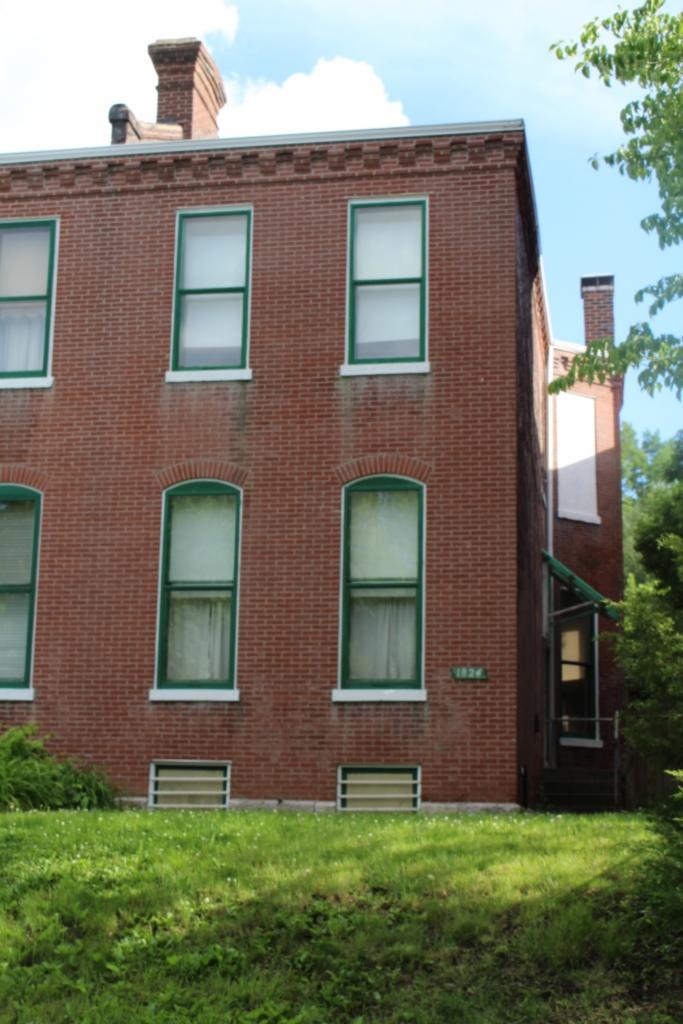

### 900 HICKORY ST

Not EndangeredGoodStructural condition at time of survey-<br/>see specifics in Field notes.Neighborhood condition at time of survey-<br/>see specifics in Field notes.GoodGood

**Field Notes** 

The original flounder hipped roof has been altered at the front of the building to incorporate a new rooftop deck. The storefornt has been replaced.