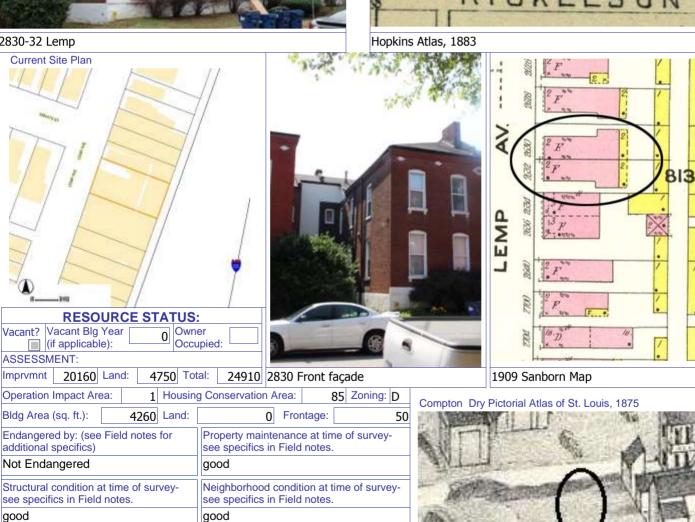

### 908 HICKORY ST

| S:<br>ner<br>cupied:                                                       |
|----------------------------------------------------------------------------|
| cupied:                                                                    |
| otal: 45050                                                                |
| otal: 45050                                                                |
|                                                                            |
| ng Conservation Area: 55 Zoning: D                                         |
| 0 Frontage: 35                                                             |
| Property maintenance at time of survey-<br>see specifics in Field notes.   |
| Excellent                                                                  |
| Neighborhood condition at time of survey-<br>see specifics in Field notes. |
| Good                                                                       |
| _11                                                                        |
|                                                                            |

Compton Dry Pictorial Atlas of St. Louis, 1875

## 908 HICKORY ST

21.(cont.) History:and significance. Expand box as necessary or add continuation pages.

This building lot appears to be vacant on the 1883 Hopkins atlas and there is a corresponding gap in the streetscape on the 1875 Compton & Dry pictorial. The building is shown in commercial automobile-related use on the 1909 Sanborn map, adjacent to a building used as a store.

22. (cont.) Sources of information. Expand box as necessary or add continuation pages.

Richard J. Compton & Camille N. Dry, Pictorial Atlas of St. Louis, 1875. Reprinted by McGraw-Young Publishing, 1997, Plate 26 Griffith Morgan Hopkins, Atlas of the City of St. Louis, Missouri. Philadelphia: G.M. Hopkins, 1883. Digital Date: 2010, State Historical Society of Missouri, Plate 15

Sanborn Fire Insurance Maps of Missouri Collection, University of Missouri Digital Library, 1909, Volume 2, Plate 95 Stiritz, Mary M. and Porter, Jane M., Landmarks Association of St. Louis, Inc.: Historic Resources of LaSalle Park, St. Louis Multiple Resource Document: Soulard-Page Historic District National Register Nomination Form, 18 April 1983. NRHP 8/19/1983