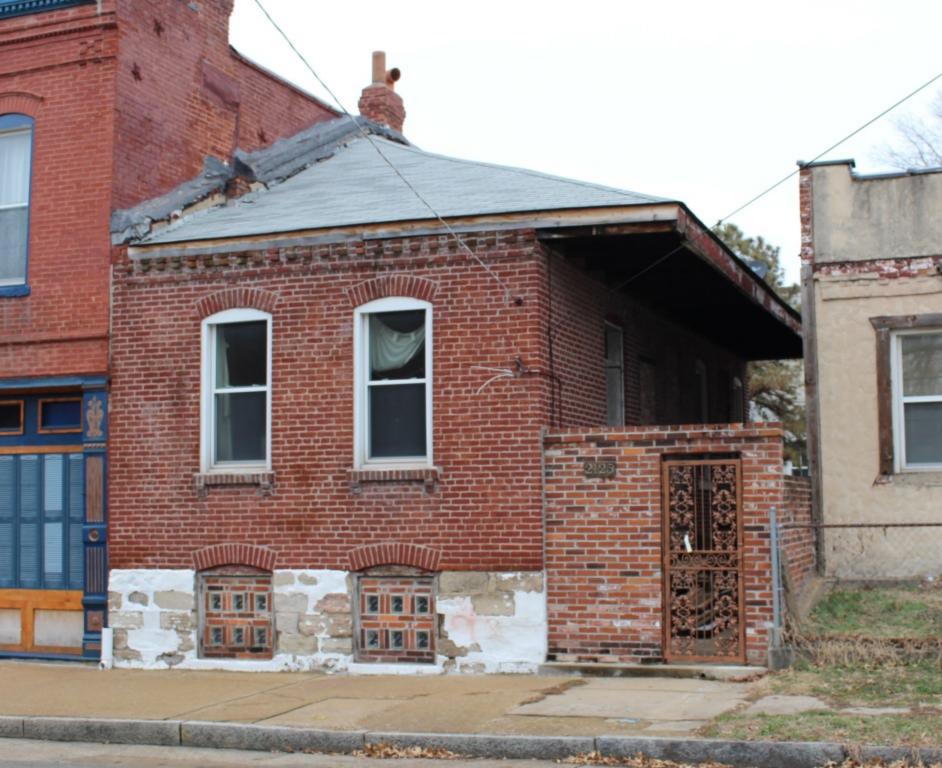

### 900 HICKORY ST

Not EndangeredGoodStructural condition at time of survey-<br/>see specifics in Field notes.Neighborhood condition at time of survey-<br/>see specifics in Field notes.GoodGood

**Field Notes** 

The original flounder hipped roof has been altered at the front of the building to incorporate a new rooftop deck. The storefornt has been replaced.

#### 41. (cont.) Description of primary resource. Expand box as necessary, or add continuation pages.

The building is a three-story corner commerical. The front, or north, facing façade has four bays. The original storefront has been removed and replaced with a modern aluminum version which has a transome bar and the rest is comprised of glass. There are three brick columns with stone capitals and bases at the ends of the first floor. There are two cast iron columns flanking the entry door. The second and third floors feature four windows at each level each with segmentally arched lintels and stone sills that are integrated into belt courses that run the length of the north and east facades. The storefront wraps abound to the first bay on the first florr of the east side of the building stopping at a brick pilaster that carries the same ornamentation as the three columns from the north side. The first floor on the east side has a single door accessed by a small stopp near the rear of the building. The door is a modern replacement. Two other small windows are situated between the door and the storefront. The second and third floors on the east side have six segmentally arched windows and stone sills that are integrated in belt courses that carried around from the front of the building. There is a small one-story brick addition off of the rear of the building.