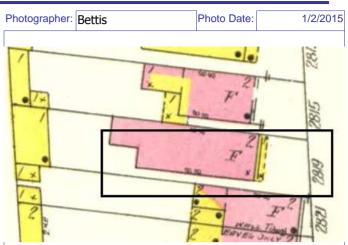

## 908 HICKORY ST

21.(cont.) History:and significance. Expand box as necessary or add continuation pages.

This building lot appears to be vacant on the 1883 Hopkins atlas and there is a corresponding gap in the streetscape on the 1875 Compton & Dry pictorial. The building is shown in commercial automobile-related use on the 1909 Sanborn map, adjacent to a building used as a store.

22. (cont.) Sources of information. Expand box as necessary or add continuation pages.

Richard J. Compton & Camille N. Dry, Pictorial Atlas of St. Louis, 1875. Reprinted by McGraw-Young Publishing, 1997, Plate 26 Griffith Morgan Hopkins, Atlas of the City of St. Louis, Missouri. Philadelphia: G.M. Hopkins, 1883. Digital Date: 2010, State Historical Society of Missouri, Plate 15

Sanborn Fire Insurance Maps of Missouri Collection, University of Missouri Digital Library, 1909, Volume 2, Plate 95 Stiritz, Mary M. and Porter, Jane M., Landmarks Association of St. Louis, Inc.: Historic Resources of LaSalle Park, St. Louis Multiple Resource Document: Soulard-Page Historic District National Register Nomination Form, 18 April 1983. NRHP 8/19/1983