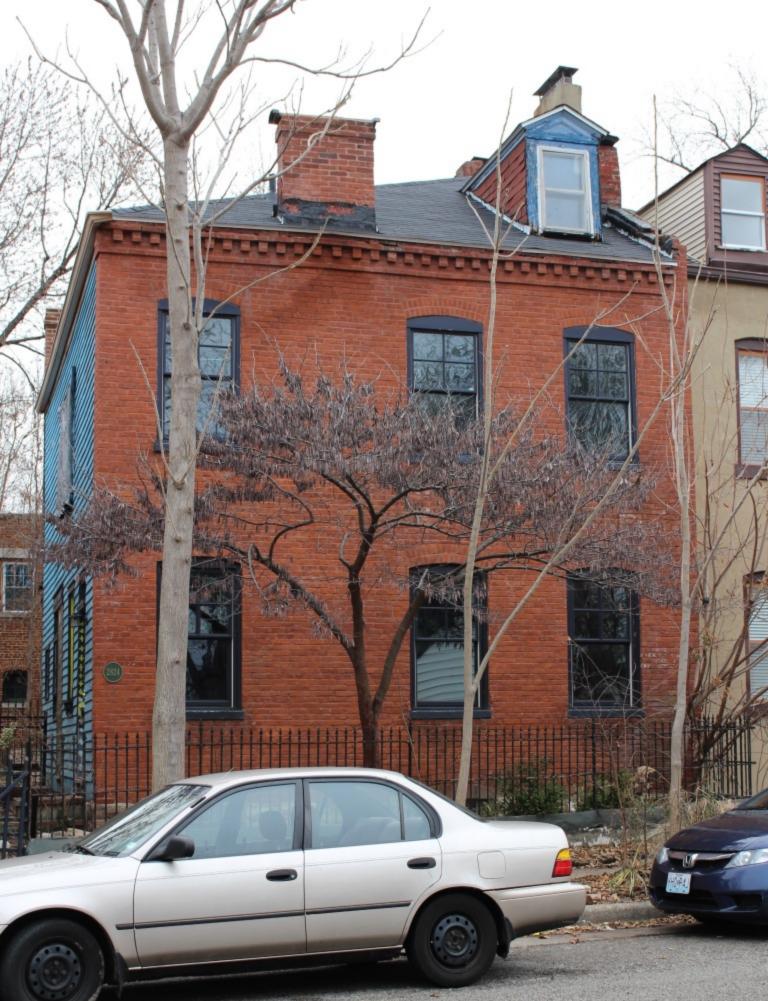

#### 41. (cont.) Description of primary resource. Expand box as necessary, or add continuation pages.

The building is a three-story corner commerical. The front, or north, facing façade has four bays. The original storefront has been removed and replaced with a modern aluminum version which has a transome bar and the rest is comprised of glass. There are three brick columns with stone capitals and bases at the ends of the first floor. There are two cast iron columns flanking the entry door. The second and third floors feature four windows at each level each with segmentally arched lintels and stone sills that are integrated into belt courses that run the length of the north and east facades. The storefront wraps abound to the first bay on the first florr of the east side of the building stopping at a brick pilaster that carries the same ornamentation as the three columns from the north side. The first floor on the east side has a single door accessed by a small stopp near the rear of the building. The door is a modern replacement. Two other small windows are situated between the door and the storefront. The second and third floors on the east side have six segmentally arched windows and stone sills that are integrated in belt courses that carried around from the front of the building. There is a small one-story brick addition off of the rear of the building.