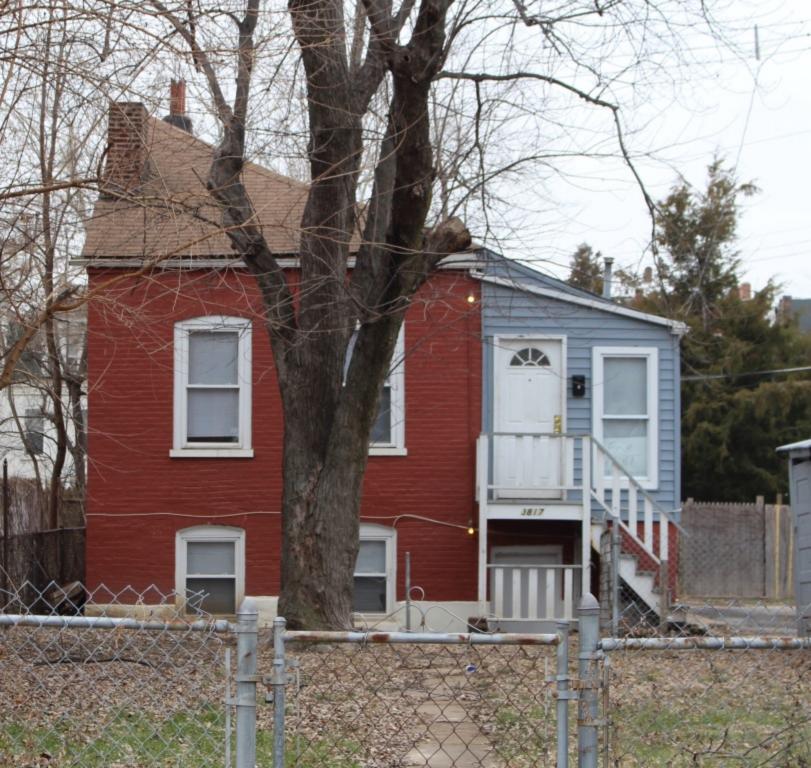

### 900 HICKORY ST

Not EndangeredGoodStructural condition at time of survey-<br/>see specifics in Field notes.Neighborhood condition at time of survey-<br/>see specifics in Field notes.GoodGood

**Field Notes** 

The original flounder hipped roof has been altered at the front of the building to incorporate a new rooftop deck. The storefornt has been replaced.