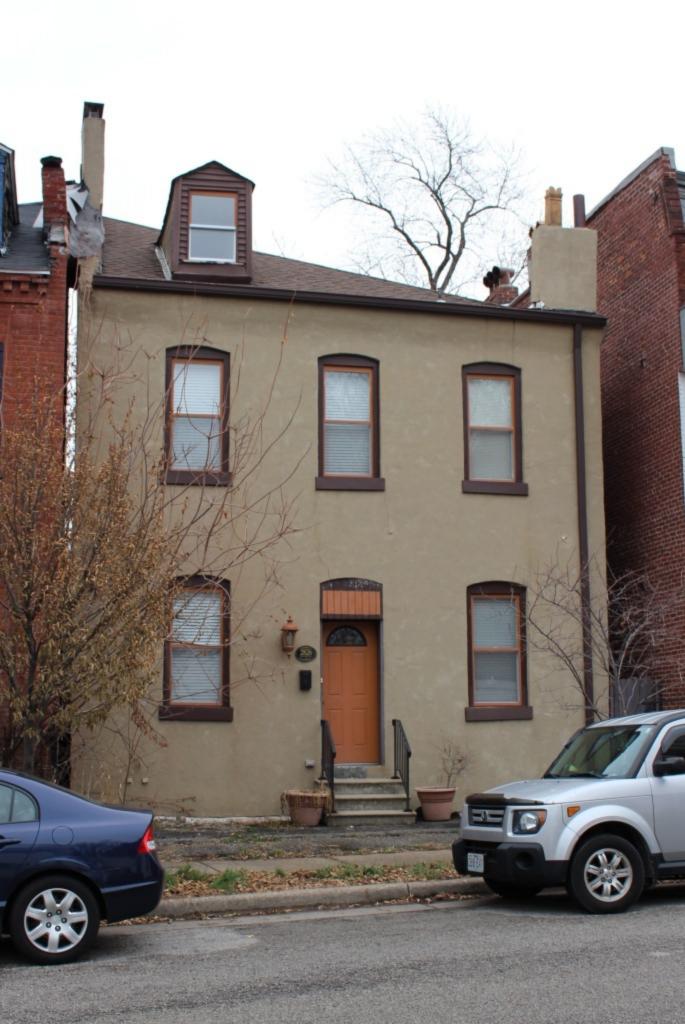

### 900 HICKORY ST

Not EndangeredGoodStructural condition at time of survey-<br/>see specifics in Field notes.Neighborhood condition at time of survey-<br/>see specifics in Field notes.GoodGood

**Field Notes** 

The original flounder hipped roof has been altered at the front of the building to incorporate a new rooftop deck. The storefornt has been replaced.

#### 41. (cont.) Description of primary resource. Expand box as necessary, or add continuation pages.

The building is a three-story corner commerical. The front, or north, facing façade has four bays. The original storefront has been removed and replaced with a modern aluminum version which has a transome bar and the rest is comprised of glass. There are three brick columns with stone capitals and bases at the ends of the first floor. There are two cast iron columns flanking the entry door. The second and third floors feature four windows at each level each with segmentally arched lintels and stone sills that are integrated into belt courses that run the length of the north and east facades. The storefront wraps abound to the first bay on the first florr of the east side of the building stopping at a brick pilaster that carries the same ornamentation as the three columns from the north side. The first floor on the east side has a single door accessed by a small stopp near the rear of the building. The door is a modern replacement. Two other small windows are situated between the door and the storefront. The second and third floors on the east side have six segmentally arched windows and stone sills that are integrated in belt courses that carried around from the front of the building. There is a small one-story brick addition off of the rear of the building.