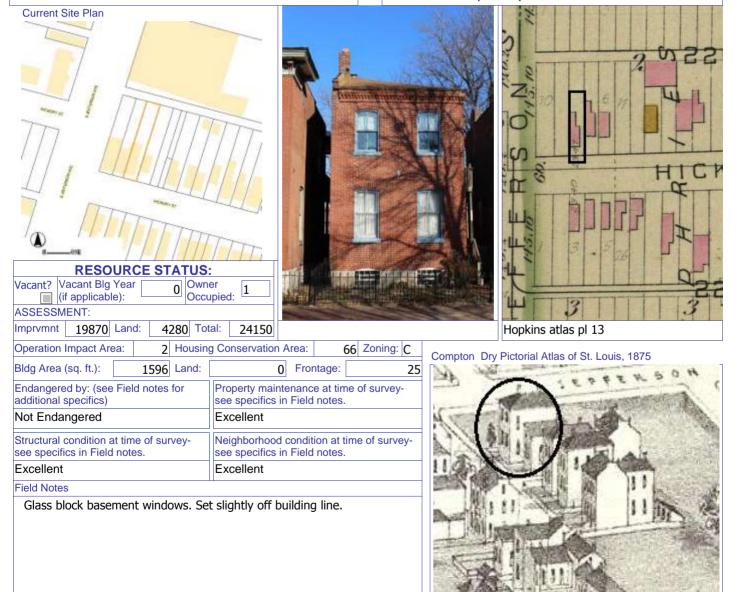

### 900 HICKORY ST

Not EndangeredGoodStructural condition at time of survey-<br/>see specifics in Field notes.Neighborhood condition at time of survey-<br/>see specifics in Field notes.GoodGood

**Field Notes** 

The original flounder hipped roof has been altered at the front of the building to incorporate a new rooftop deck. The storefornt has been replaced.

Compton Dry Pictorial Atlas of St. Louis, 1875