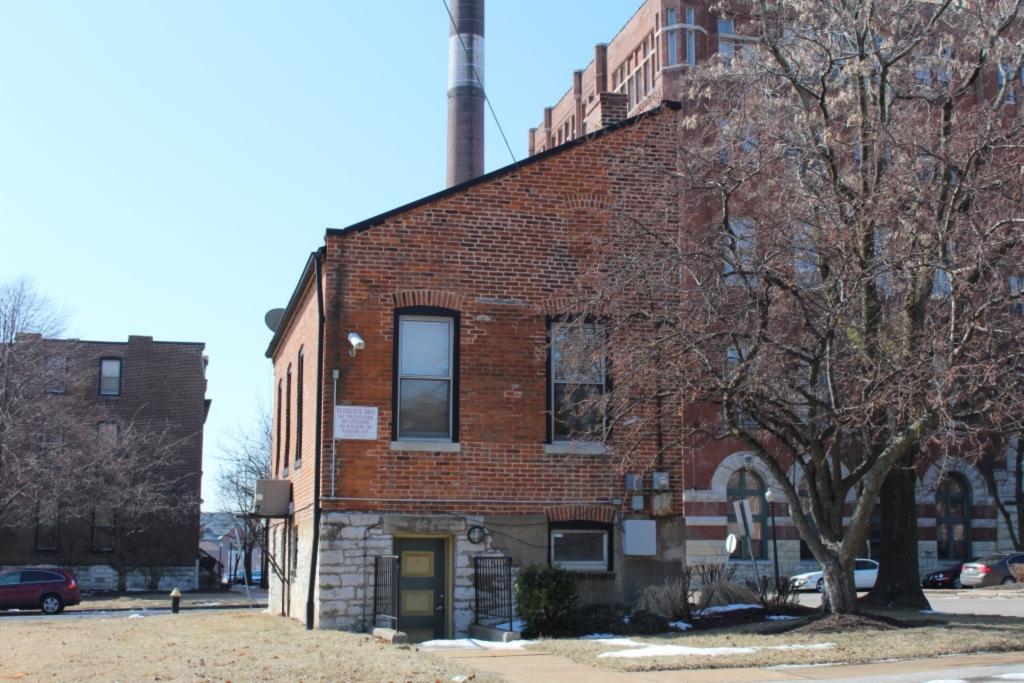

### 908 HICKORY ST

| S:<br>ner<br>cupied:                                                       |
|----------------------------------------------------------------------------|
| cupied:                                                                    |
| otal: 45050                                                                |
| otal: 45050                                                                |
|                                                                            |
| ng Conservation Area: 55 Zoning: D                                         |
| 0 Frontage: 35                                                             |
| Property maintenance at time of survey-<br>see specifics in Field notes.   |
| Excellent                                                                  |
| Neighborhood condition at time of survey-<br>see specifics in Field notes. |
| Good                                                                       |
| _11                                                                        |
|                                                                            |

The front façade of the building has three bays. The first floor has an offset door on the left with two trabiated windows on to the right. The second floor fetures three windows and also has a clarestory row above the second floor. The first and second floort windows on the main façade feature decorative iron lintels and sills. The first floor lintes have decorative swag detail. The same element is also used over the front door. There is a soldier brick belt course running just above the first floor windows. There is a paired row of projecting stretcher courses between the second floor windows and the clerestory windows. A brick dentil cornice runs the length of the north and east façade. The east side of the building has three more clarestory windows situated above three of the four openings on the second floor. Two doors on the second floor enter out onto a large modern wooden deck. Two doors on the first floor on the side enter out onto a concrete patio. There are three windows on the first floor of the east side of the main block of the building. A two story flat roof addition projects off of the rear of the building. All windows nd doors on the side and rear of the building feature segmented arched windows with brick sills.