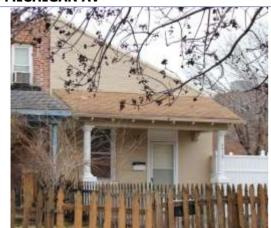

### 900 HICKORY ST

Not EndangeredGoodStructural condition at time of survey-<br/>see specifics in Field notes.Neighborhood condition at time of survey-<br/>see specifics in Field notes.GoodGood

**Field Notes** 

The original flounder hipped roof has been altered at the front of the building to incorporate a new rooftop deck. The storefornt has been replaced.