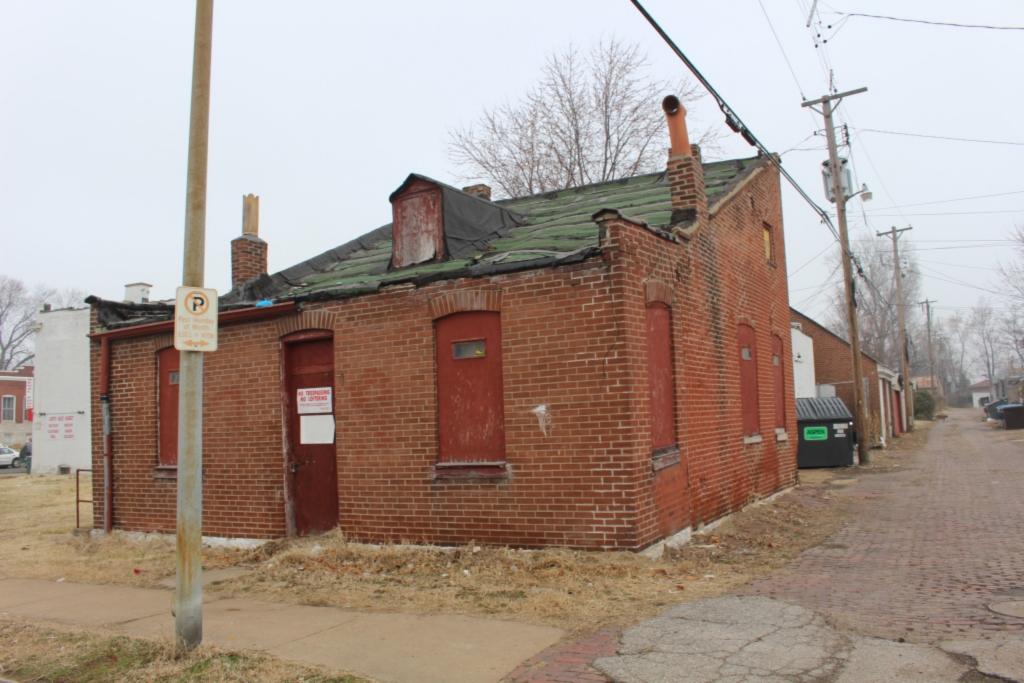

### 900 HICKORY ST

Not EndangeredGoodStructural condition at time of survey-<br/>see specifics in Field notes.Neighborhood condition at time of survey-<br/>see specifics in Field notes.GoodGood

**Field Notes** 

The original flounder hipped roof has been altered at the front of the building to incorporate a new rooftop deck. The storefornt has been replaced.