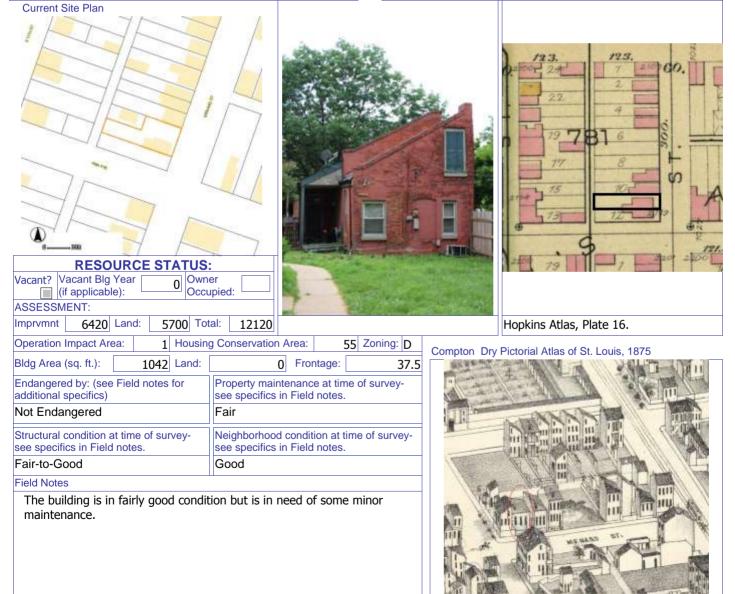

### 900 HICKORY ST

Not EndangeredGoodStructural condition at time of survey-<br/>see specifics in Field notes.Neighborhood condition at time of survey-<br/>see specifics in Field notes.GoodGood

**Field Notes** 

The original flounder hipped roof has been altered at the front of the building to incorporate a new rooftop deck. The storefornt has been replaced.