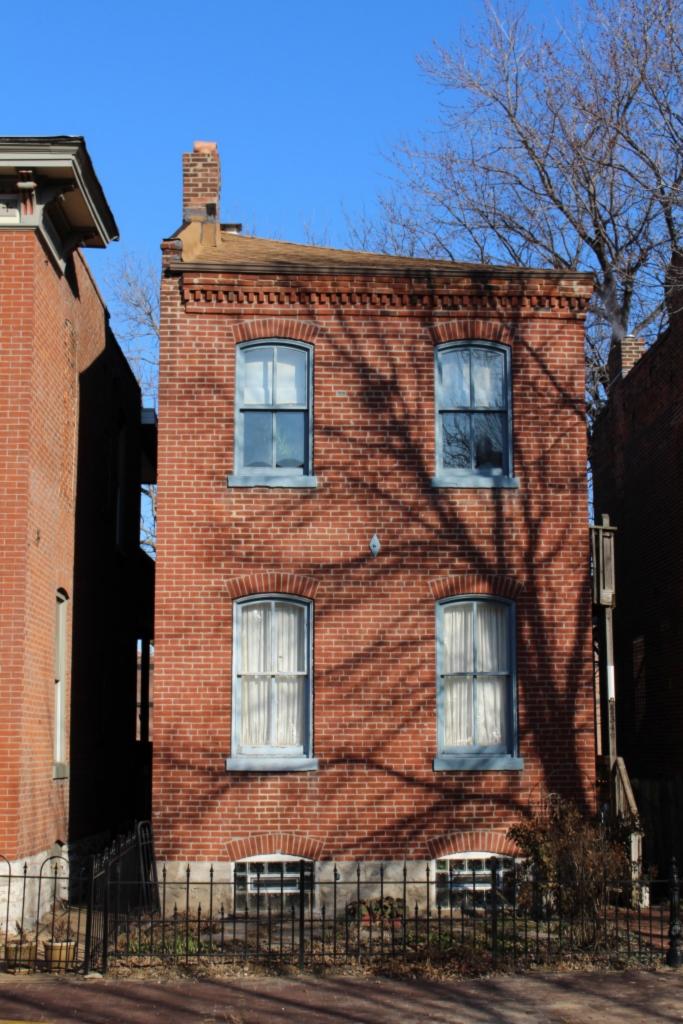

### 2349 HICKORY ST

21.(cont.) History:and significance. Expand box as necessary or add continuation pages.

The house appears in the Compton & Dry Atlas, dating its construction prior to 1875.

22. (cont.) Sources of information. Expand box as necessary or add continuation pages.

#### 41. (cont.) Description of primary resource. Expand box as necessary, or add continuation pages.

The house is a two-story brick, side entry flounder with 2-story brick flounder ell. The windows on the front façade have segmental soldier arches and stone sills. The basement windows have been infilled with glass block. The first and second floors have wood 2/2 segmentally-arched doublehung sash. A dentilled brick cornice runs the length of the front façade and returns on the east. The singleleaf entry and transom is situated in the center of the 3-bay the east façade; the front door has been replaced. There is a door under a transom at the second story. Entries are flanked on each story with doublehung windows. The entry is covered by a contempory wood porch and balcony, which connects to the two-story gallery that extends along the rear ell. Both the Whipple map of 1896 and the Sanborn of 1909 do not show a center porch at this location, only the rear gallery, so the original condition of this façade was most probably an entry accessed with steps and a balcony above.