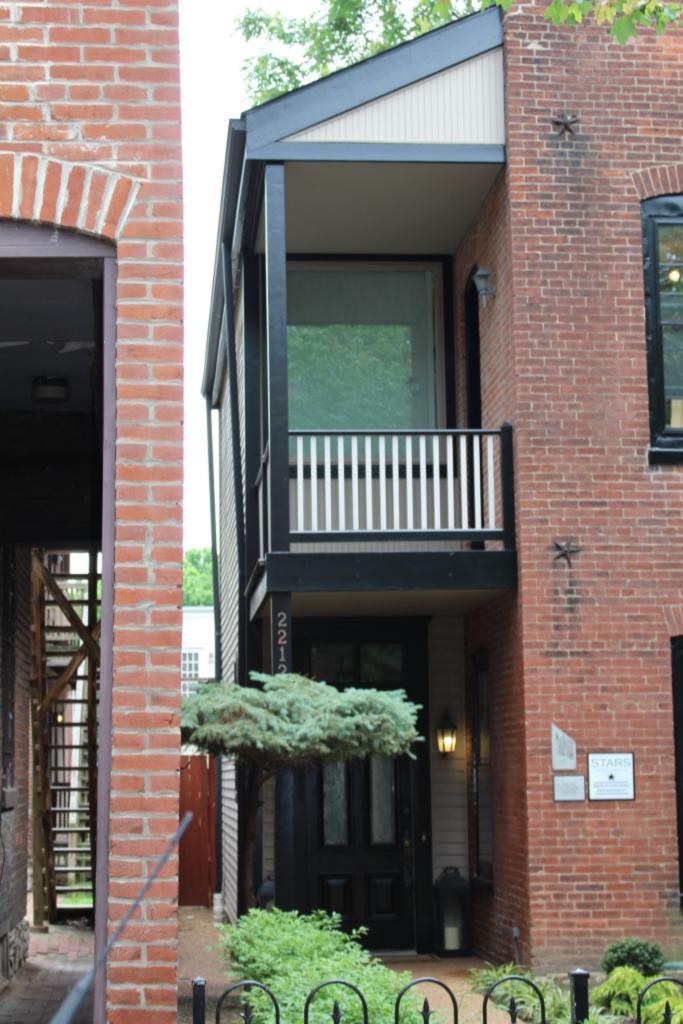

### 900 HICKORY ST

Not EndangeredGoodStructural condition at time of survey-<br/>see specifics in Field notes.Neighborhood condition at time of survey-<br/>see specifics in Field notes.GoodGood

**Field Notes** 

The original flounder hipped roof has been altered at the front of the building to incorporate a new rooftop deck. The storefornt has been replaced.