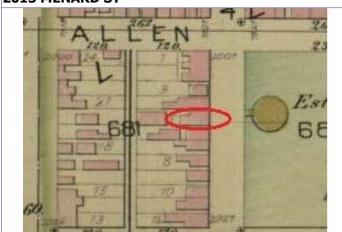

## 908 HICKORY ST

21.(cont.) History:and significance. Expand box as necessary or add continuation pages.

This building lot appears to be vacant on the 1883 Hopkins atlas and there is a corresponding gap in the streetscape on the 1875 Compton & Dry pictorial. The building is shown in commercial automobile-related use on the 1909 Sanborn map, adjacent to a building used as a store.

22. (cont.) Sources of information. Expand box as necessary or add continuation pages.

Richard J. Compton & Camille N. Dry, Pictorial Atlas of St. Louis, 1875. Reprinted by McGraw-Young Publishing, 1997, Plate 26 Griffith Morgan Hopkins, Atlas of the City of St. Louis, Missouri. Philadelphia: G.M. Hopkins, 1883. Digital Date: 2010, State Historical Society of Missouri, Plate 15

Sanborn Fire Insurance Maps of Missouri Collection, University of Missouri Digital Library, 1909, Volume 2, Plate 95 Stiritz, Mary M. and Porter, Jane M., Landmarks Association of St. Louis, Inc.: Historic Resources of LaSalle Park, St. Louis Multiple Resource Document: Soulard-Page Historic District National Register Nomination Form, 18 April 1983. NRHP 8/19/1983