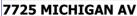

#### 41. (cont.) Description of primary resource. Expand box as necessary, or add continuation pages.

The building is a three-story corner commerical. The front, or north, facing façade has four bays. The original storefront has been removed and replaced with a modern aluminum version which has a transome bar and the rest is comprised of glass. There are three brick columns with stone capitals and bases at the ends of the first floor. There are two cast iron columns flanking the entry door. The second and third floors feature four windows at each level each with segmentally arched lintels and stone sills that are integrated into belt courses that run the length of the north and east facades. The storefront wraps abound to the first bay on the first florr of the east side of the building stopping at a brick pilaster that carries the same ornamentation as the three columns from the north side. The first floor on the east side has a single door accessed by a small stopp near the rear of the building. The door is a modern replacement. Two other small windows are situated between the door and the storefront. The second and third floors on the east side have six segmentally arched windows and stone sills that are integrated in belt courses that carried around from the front of the building. There is a small one-story brick addition off of the rear of the building.