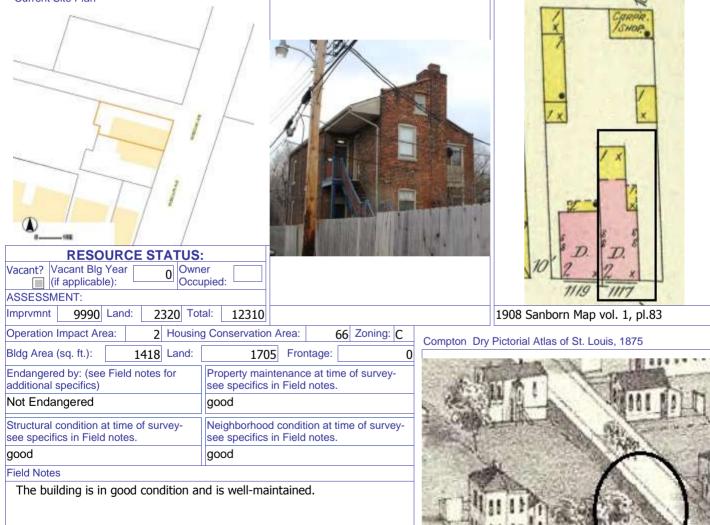

### 900 HICKORY ST

Not EndangeredGoodStructural condition at time of survey-<br/>see specifics in Field notes.Neighborhood condition at time of survey-<br/>see specifics in Field notes.GoodGood

**Field Notes** 

The original flounder hipped roof has been altered at the front of the building to incorporate a new rooftop deck. The storefornt has been replaced.

Compton Dry Pictorial Atlas of St. Louis, 1875