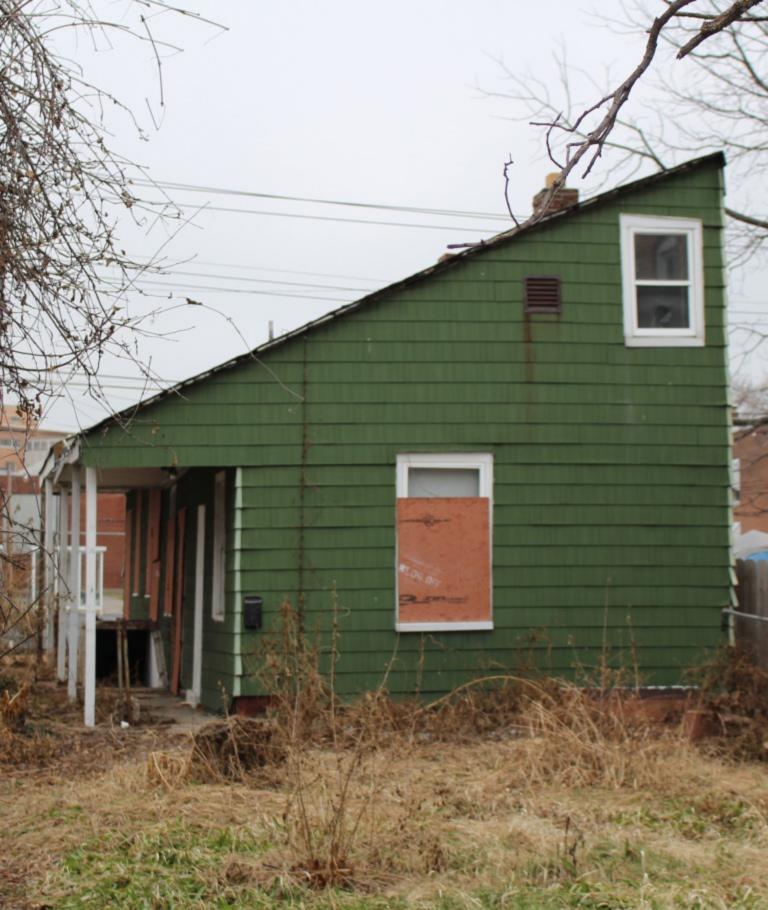

### 900 HICKORY ST

Not EndangeredGoodStructural condition at time of survey-<br/>see specifics in Field notes.Neighborhood condition at time of survey-<br/>see specifics in Field notes.GoodGood

**Field Notes** 

The original flounder hipped roof has been altered at the front of the building to incorporate a new rooftop deck. The storefornt has been replaced.

#### 41. (cont.) Description of primary resource. Expand box as necessary, or add continuation pages.

The building is a three-story corner commerical. The front, or north, facing façade has four bays. The original storefront has been removed and replaced with a modern aluminum version which has a transome bar and the rest is comprised of glass. There are three brick columns with stone capitals and bases at the ends of the first floor. There are two cast iron columns flanking the entry door. The second and third floors feature four windows at each level each with segmentally arched lintels and stone sills that are integrated into belt courses that run the length of the north and east facades. The storefront wraps abound to the first bay on the first florr of the east side of the building stopping at a brick pilaster that carries the same ornamentation as the three columns from the north side. The first floor on the east side has a single door accessed by a small stopp near the rear of the building. The door is a modern replacement. Two other small windows are situated between the door and the storefront. The second and third floors on the east side have six segmentally arched windows and stone sills that are integrated in belt courses that carried around from the front of the building. There is a small one-story brick addition off of the rear of the building.