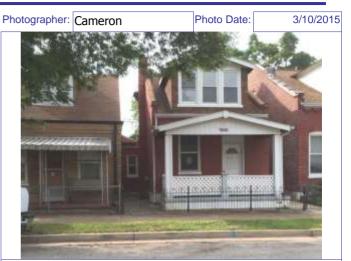

### 900 HICKORY ST

Not EndangeredGoodStructural condition at time of survey-<br/>see specifics in Field notes.Neighborhood condition at time of survey-<br/>see specifics in Field notes.GoodGood

**Field Notes** 