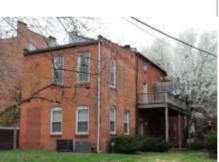

### 900 HICKORY ST

Not EndangeredGoodStructural condition at time of survey-<br/>see specifics in Field notes.Neighborhood condition at time of survey-<br/>see specifics in Field notes.GoodGood

**Field Notes** 

The original flounder hipped roof has been altered at the front of the building to incorporate a new rooftop deck. The storefornt has been replaced.