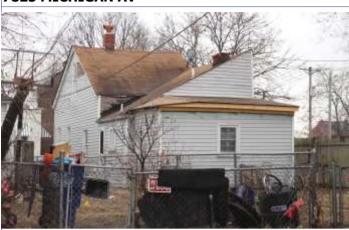

### 900 HICKORY ST

Not EndangeredGoodStructural condition at time of survey-<br/>see specifics in Field notes.Neighborhood condition at time of survey-<br/>see specifics in Field notes.GoodGood

**Field Notes** 

The original flounder hipped roof has been altered at the front of the building to incorporate a new rooftop deck. The storefornt has been replaced.