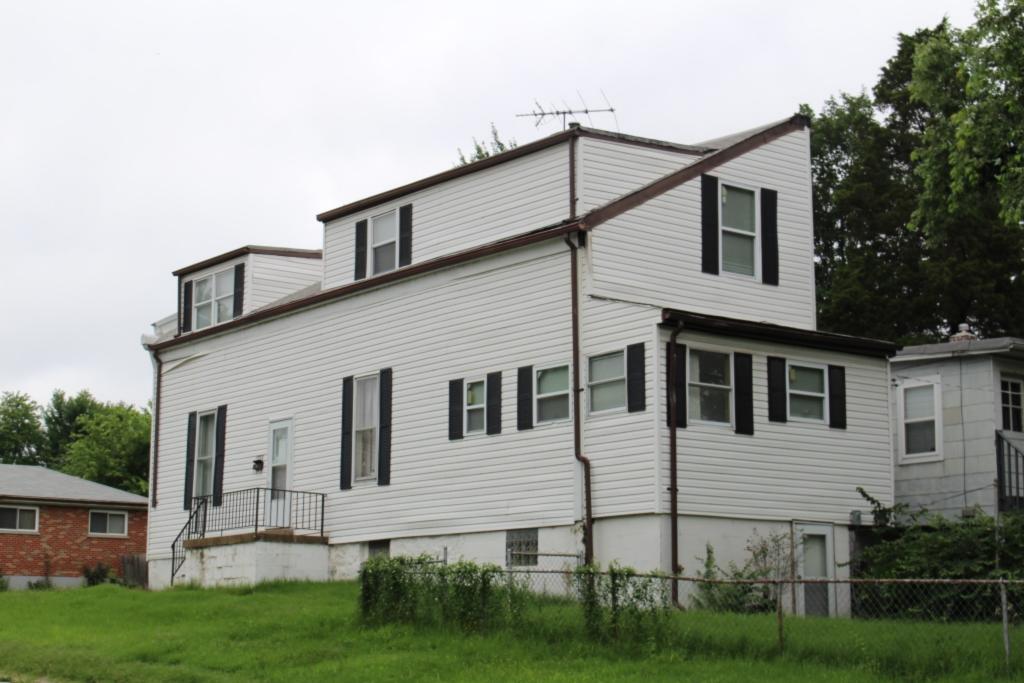

### 908 HICKORY ST

| S:<br>ner<br>cupied:                                                       |
|----------------------------------------------------------------------------|
| cupied:                                                                    |
| otal: 45050                                                                |
| otal: 45050                                                                |
|                                                                            |
| ng Conservation Area: 55 Zoning: D                                         |
| 0 Frontage: 35                                                             |
| Property maintenance at time of survey-<br>see specifics in Field notes.   |
| Excellent                                                                  |
| Neighborhood condition at time of survey-<br>see specifics in Field notes. |
| Good                                                                       |
| _11                                                                        |
|                                                                            |

The front façade of the building has three bays. The first floor has an offset door on the left with two trabiated windows on to the right. The second floor fetures three windows and also has a clarestory row above the second floor. The first and second floort windows on the main façade feature decorative iron lintels and sills. The first floor lintes have decorative swag detail. The same element is also used over the front door. There is a soldier brick belt course running just above the first floor windows. There is a paired row of projecting stretcher courses between the second floor windows and the clerestory windows. A brick dentil cornice runs the length of the north and east façade. The east side of the building has three more clarestory windows situated above three of the four openings on the second floor. Two doors on the second floor enter out onto a large modern wooden deck. Two doors on the first floor on the side enter out onto a concrete patio. There are three windows on the first floor of the east side of the main block of the building. A two story flat roof addition projects off of the rear of the building. All windows nd doors on the side and rear of the building feature segmented arched windows with brick sills.