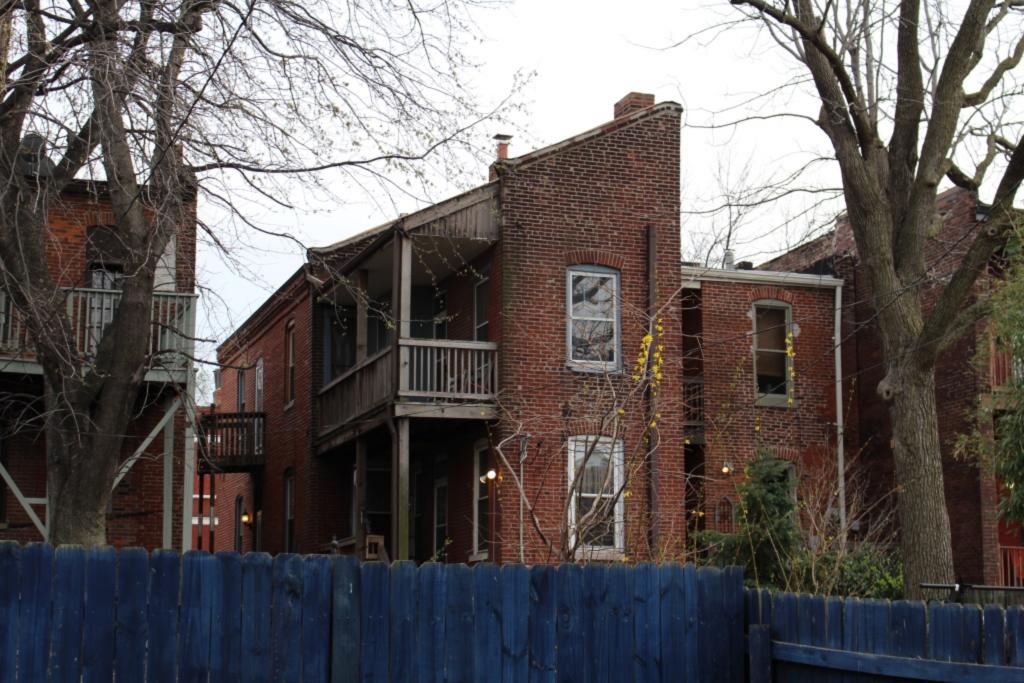

## 2306 HICKORY ST

21.(cont.) History:and significance. Expand box as necessary or add continuation pages.

This building is difficult to identify on the Compton & Dry pictorial which does not depict it with a gallery. It is shown as a wood building on the 1883 Hopkins Atlas. It is shown as a dwelling with a narrow wood gallery on the south side that widens at the east end on the 1908 Sanborn Map.

Located in an area with compromised historic context and a significant amount of new construction.

41. (cont.) Description of primary resource. Expand box as necessary, or add continuation pages.

This 2 1/2-story brick alley house flounder presents its taller wall to the street. In contrast to the usual pattern, this wall has two bays of windows at each story. These windows, as well as those on the one-bay end walls, have segmentally-arches formed of stretcher bricks and stone sills. The narrow projecting wood gallery provides access to four doors in the south wall; there is a staircase at the east end. It is sheltered by a pent roof.