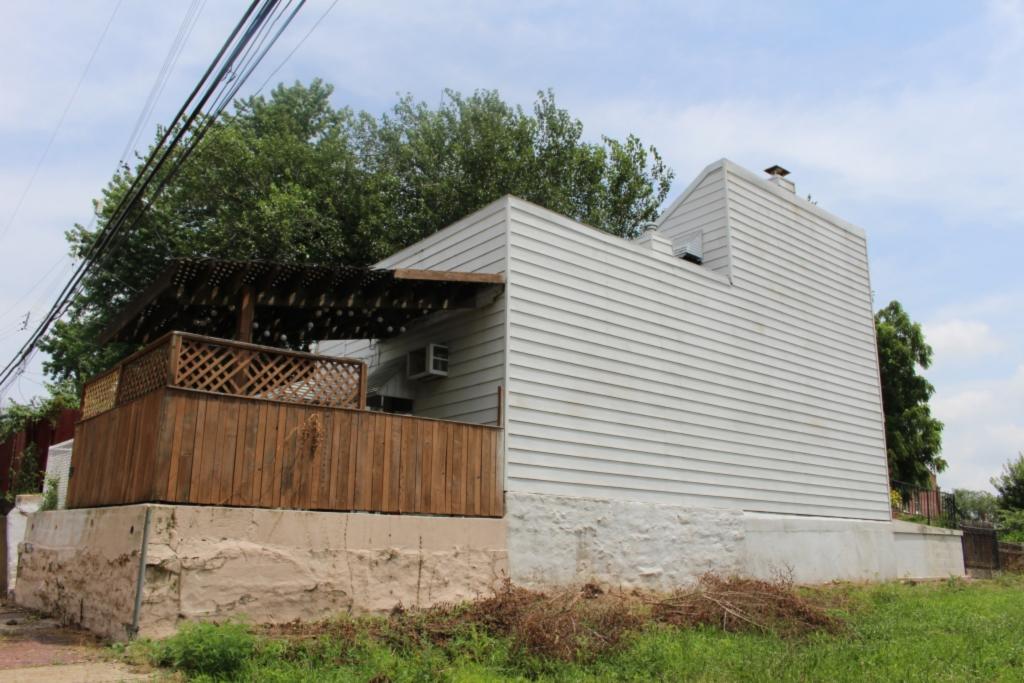

### 900 HICKORY ST

Not EndangeredGoodStructural condition at time of survey-<br/>see specifics in Field notes.Neighborhood condition at time of survey-<br/>see specifics in Field notes.GoodGood

**Field Notes** 

The original flounder hipped roof has been altered at the front of the building to incorporate a new rooftop deck. The storefornt has been replaced.