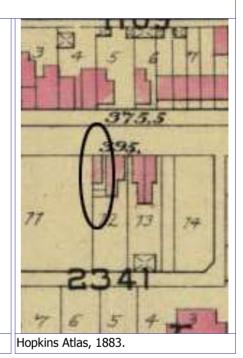

## 908 HICKORY ST

21.(cont.) History:and significance. Expand box as necessary or add continuation pages.

This building lot appears to be vacant on the 1883 Hopkins atlas and there is a corresponding gap in the streetscape on the 1875 Compton & Dry pictorial. The building is shown in commercial automobile-related use on the 1909 Sanborn map, adjacent to a building used as a store.

22. (cont.) Sources of information. Expand box as necessary or add continuation pages.

Richard J. Compton & Camille N. Dry, Pictorial Atlas of St. Louis, 1875. Reprinted by McGraw-Young Publishing, 1997, Plate 26 Griffith Morgan Hopkins, Atlas of the City of St. Louis, Missouri. Philadelphia: G.M. Hopkins, 1883. Digital Date: 2010, State Historical Society of Missouri, Plate 15