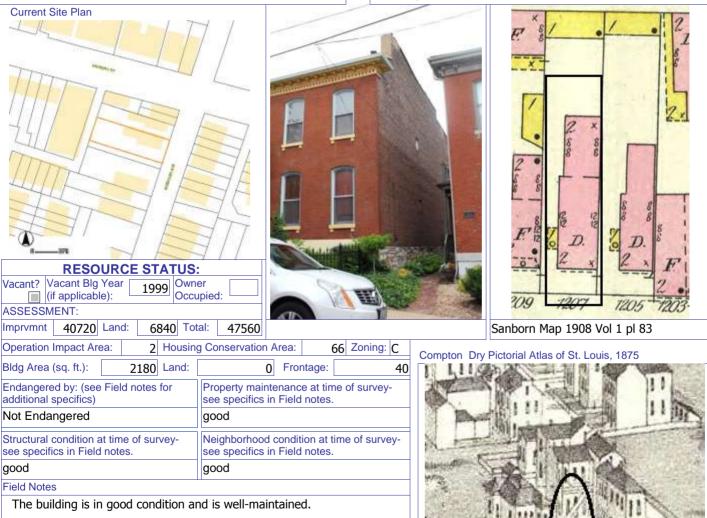

## 2306 HICKORY ST

21.(cont.) History:and significance. Expand box as necessary or add continuation pages.

This building is difficult to identify on the Compton & Dry pictorial which does not depict it with a gallery. It is shown as a wood building on the 1883 Hopkins Atlas. It is shown as a dwelling with a narrow wood gallery on the south side that widens at the east end on the 1908 Sanborn Map.

Sanborn Fire Insurance Maps of Missouri Collection, University of Missouri Digital Library, 1909, Volume 1, Plate 83.

40. (cont.) Description of environment and outbuilding. Expand box as necessary or add continuation pages.

Located in an area with compromised historic context and a significant amount of new construction.

41. (cont.) Description of primary resource. Expand box as necessary, or add continuation pages.

This 2 1/2-story brick alley house flounder presents its taller wall to the street. In contrast to the usual pattern, this wall has two bays of windows at each story. These windows, as well as those on the one-bay end walls, have segmentally-arches formed of stretcher bricks and stone sills. The narrow projecting wood gallery provides access to four doors in the south wall; there is a staircase at the east end. It is sheltered by a pent roof.