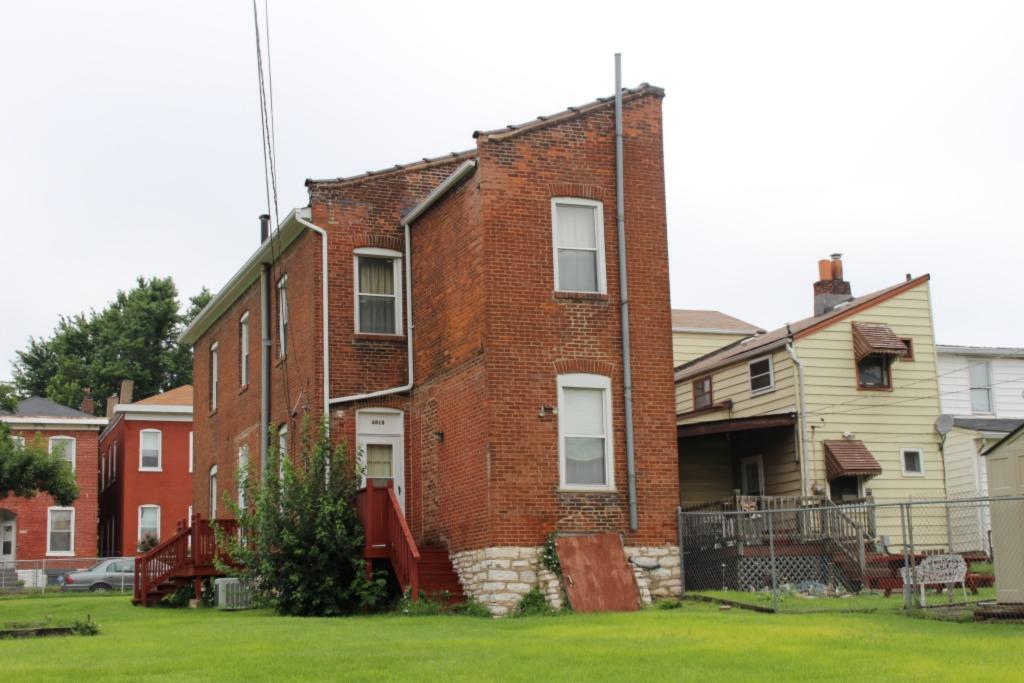

### 908 HICKORY ST

| S:<br>ner<br>cupied:                                                       |
|----------------------------------------------------------------------------|
| cupied:                                                                    |
| otal: 45050                                                                |
| otal: 45050                                                                |
|                                                                            |
| ng Conservation Area: 55 Zoning: D                                         |
| 0 Frontage: 35                                                             |
| Property maintenance at time of survey-<br>see specifics in Field notes.   |
| Excellent                                                                  |
| Neighborhood condition at time of survey-<br>see specifics in Field notes. |
| Good                                                                       |
| _11                                                                        |
|                                                                            |

The front façade of the building has three bays. The first floor has an offset door on the left with two trabiated windows on to the right. The second floor fetures three windows and also has a clarestory row above the second floor. The first and second floort windows on the main façade feature decorative iron lintels and sills. The first floor lintes have decorative swag detail. The same element is also used over the front door. There is a soldier brick belt course running just above the first floor windows. There is a paired row of projecting stretcher courses between the second floor windows and the clerestory windows. A brick dentil cornice runs the length of the north and east façade. The east side of the building has three more clarestory windows situated above three of the four openings on the second floor. Two doors on the second floor enter out onto a large modern wooden deck. Two doors on the first floor on the side enter out onto a concrete patio. There are three windows on the first floor of the east side of the main block of the building. A two story flat roof addition projects off of the rear of the building. All windows nd doors on the side and rear of the building feature segmented arched windows with brick sills.