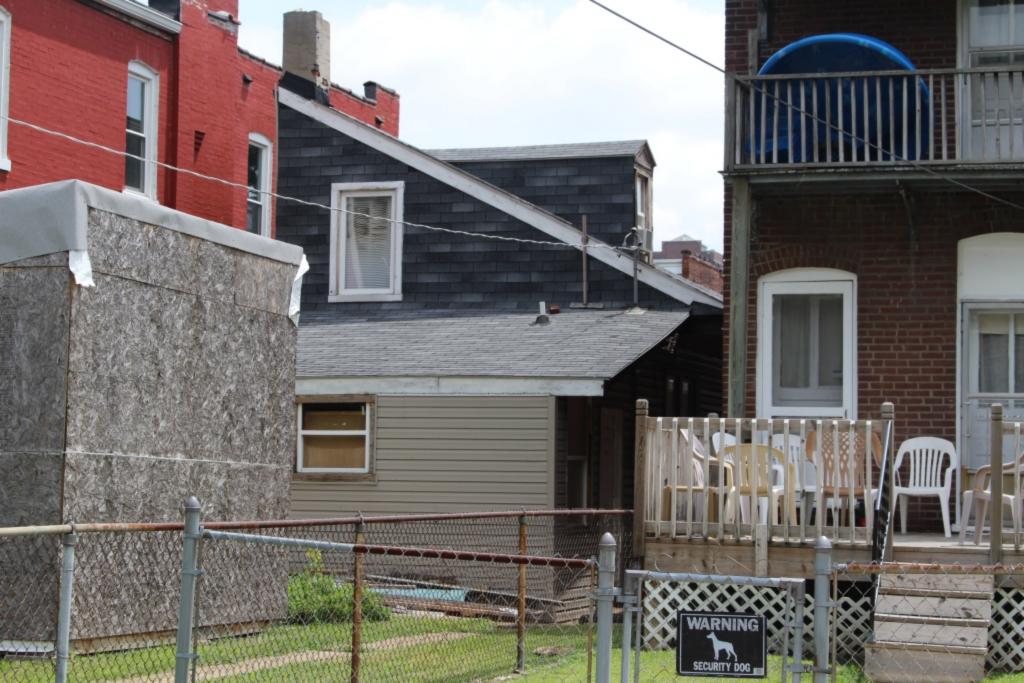

### 900 HICKORY ST

Not EndangeredGoodStructural condition at time of survey-<br/>see specifics in Field notes.Neighborhood condition at time of survey-<br/>see specifics in Field notes.GoodGood

**Field Notes** 

The original flounder hipped roof has been altered at the front of the building to incorporate a new rooftop deck. The storefornt has been replaced.

#### 41. (cont.) Description of primary resource. Expand box as necessary, or add continuation pages.

The building is a three-story corner commerical. The front, or north, facing façade has four bays. The original storefront has been removed and replaced with a modern aluminum version which has a transome bar and the rest is comprised of glass. There are three brick columns with stone capitals and bases at the ends of the first floor. There are two cast iron columns flanking the entry door. The second and third floors feature four windows at each level each with segmentally arched lintels and stone sills that are integrated into belt courses that run the length of the north and east facades. The storefront wraps abound to the first bay on the first florr of the east side of the building stopping at a brick pilaster that carries the same ornamentation as the three columns from the north side. The first floor on the east side has a single door accessed by a small stopp near the rear of the building. The door is a modern replacement. Two other small windows are situated between the door and the storefront. The second and third floors on the east side have six segmentally arched windows and stone sills that are integrated in belt courses that carried around from the front of the building. There is a small one-story brick addition off of the rear of the building.