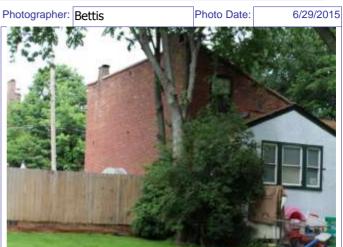

### 908 HICKORY ST

| S:<br>ner<br>cupied:                                                       |
|----------------------------------------------------------------------------|
| cupied:                                                                    |
| otal: 45050                                                                |
| otal: 45050                                                                |
|                                                                            |
| ng Conservation Area: 55 Zoning: D                                         |
| 0 Frontage: 35                                                             |
| Property maintenance at time of survey-<br>see specifics in Field notes.   |
| Excellent                                                                  |
| Neighborhood condition at time of survey-<br>see specifics in Field notes. |
| Good                                                                       |
| _11                                                                        |
|                                                                            |