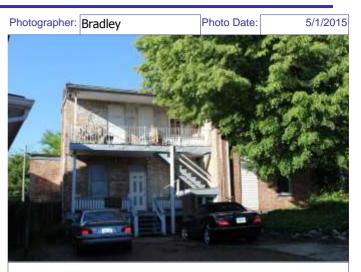

### 900 HICKORY ST

Not EndangeredGoodStructural condition at time of survey-<br/>see specifics in Field notes.Neighborhood condition at time of survey-<br/>see specifics in Field notes.GoodGood

**Field Notes** 

The original flounder hipped roof has been altered at the front of the building to incorporate a new rooftop deck. The storefornt has been replaced.