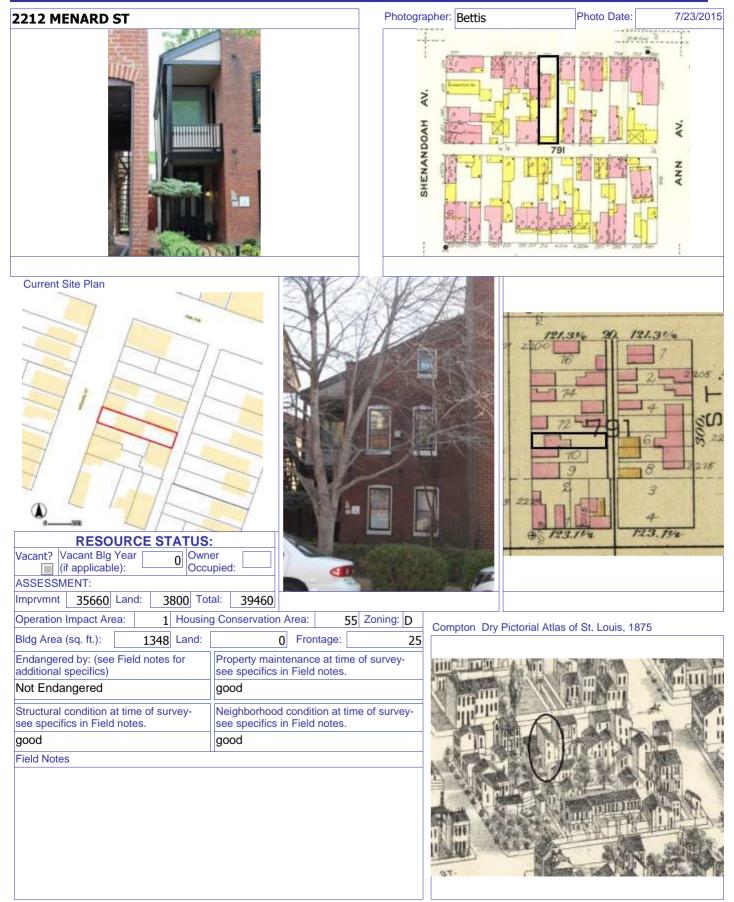

### 900 HICKORY ST

Not EndangeredGoodStructural condition at time of survey-<br/>see specifics in Field notes.Neighborhood condition at time of survey-<br/>see specifics in Field notes.GoodGood

**Field Notes** 

The original flounder hipped roof has been altered at the front of the building to incorporate a new rooftop deck. The storefornt has been replaced.