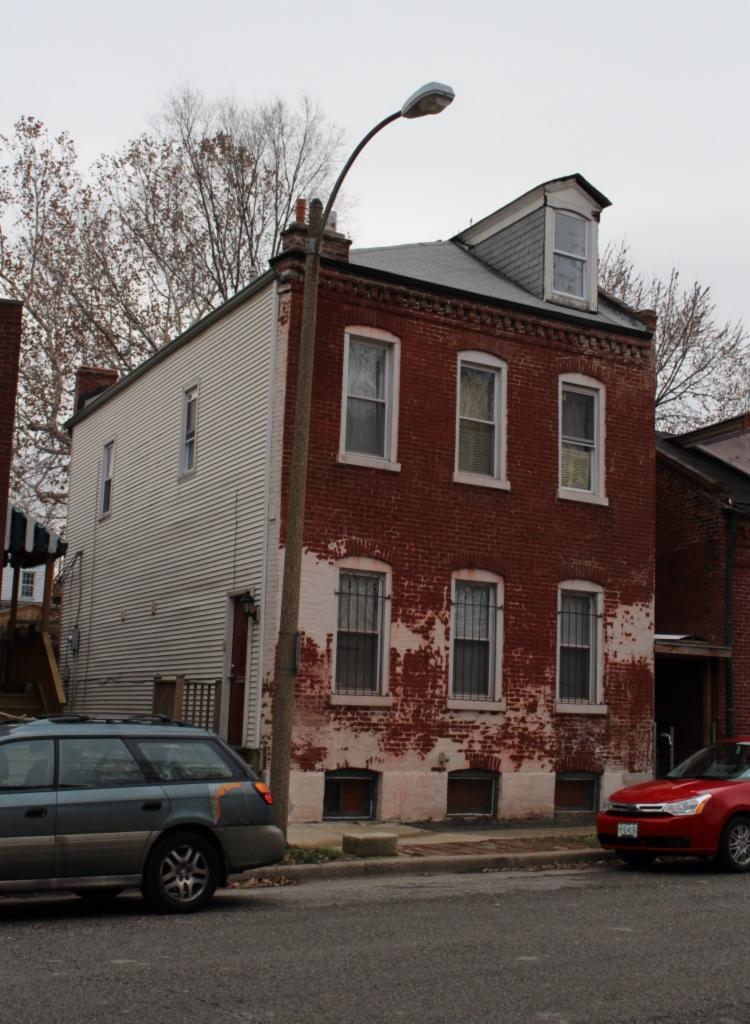

| Ot. Louis I                                           | nanning and          | orban Design                                |                 |           |          |           |                        |                     |        |  |  |
|-------------------------------------------------------|----------------------|---------------------------------------------|-----------------|-----------|----------|-----------|------------------------|---------------------|--------|--|--|
| 1. Survey no. 2                                       | . Survey name:       |                                             |                 |           |          | 3.        | County:                |                     |        |  |  |
| SLC-AS-053-0103                                       | Thematic Surve       | y of Flounder Houses in                     | St. Louis (     | Citv      |          | St.       | Louis [Independ        | lent City]          |        |  |  |
| 4. Address: (from City GE                             |                      |                                             |                 |           | 5. C     | ity/State |                        | Property Zip Co     | ode:   |  |  |
| 908 HICKORY ST                                        | -                    |                                             |                 |           |          | _ouis, M  |                        | 63104               |        |  |  |
|                                                       |                      |                                             |                 |           |          |           | 6. UTM Easting:        | 743864.24           |        |  |  |
| Alternate address: 908 H                              | ickory Street        |                                             | Latitude:       | 38.61580  | )3       |           | UTM Northing:          | 4277864.93          |        |  |  |
| 8. Historic Name (if known                            | ): 11a. Hi           | storic Use (if known):                      | Longitude:      | -90.1990  | 82       |           | City Block             | City Ward           |        |  |  |
| N/A                                                   | Dom                  | . ,                                         | 7. Townsh       | p-Range-S | ectio    | n:        | 467.03                 | 7                   |        |  |  |
| 9. Present/other name (if k                           |                      | urrent Use:                                 | N/A             |           |          |           | 10. Ownersh            | nip:                |        |  |  |
|                                                       | Dom                  |                                             | Neighborh       | ood Numbe | er:      | 34        | Private                |                     |        |  |  |
|                                                       | Doin                 |                                             | RICAL DA        |           |          |           | Invace                 |                     |        |  |  |
| 12. Est. Constr.Date 18                               | 80 17. Original      | or significant owner:                       |                 | (17)      |          | His       | toric District Poten   | tial?               |        |  |  |
| 13. Significant date/period                           | -                    | sly surveyed?                               |                 |           |          | No        | ma of Potontial Dia    | triot?              |        |  |  |
| <u></u>                                               |                      | name here and in box 22 c                   | ont.(page 3)    |           |          | INA       | me of Potential Dis    | undu?               |        |  |  |
| 14. Area(s) of significance                           | Archited             | ural Survey of Historic L                   | aSalle Park     | , Februar | y 19     | 77        |                        |                     |        |  |  |
| 19. On National Register?<br>21. History/Significance |                      |                                             |                 |           |          |           |                        |                     |        |  |  |
| 15. Architect:                                        |                      | ation name here and in box                  | 22 cont.(pag    | ge 3)     |          | 22        | Sources on contin      | uation name         | ✓<br>✓ |  |  |
| TO: Aromitoot.                                        |                      | Page Historic District, N                   |                 |           |          |           | Cources on contain     | uation page.        |        |  |  |
| 16. Builder/contractor:                               |                      | I Register eligible?                        | -, -,           |           |          | 23.       | Category of Prope      | erty:               |        |  |  |
|                                                       |                      | listed as contributing                      |                 |           |          | Bu        | ilding                 |                     |        |  |  |
| ARCHITECTURAL INFORMATION                             |                      |                                             |                 |           |          |           |                        |                     |        |  |  |
| 24. Vernacular or property                            | type:                | 31. Chimney placement:                      |                 |           |          | 36. Porcl | n Type(s):             |                     |        |  |  |
| Flounder                                              |                      | Side, Right                                 |                 |           |          | Front:    | Stoop                  |                     |        |  |  |
| Flounder Sub-Type                                     |                      | 32. Structural system:                      |                 |           |          | _         | Side: Stoop            |                     |        |  |  |
| 2-story, front entry                                  |                      | Load-bearing Brick                          |                 |           |          |           | ows: Inappropria       | te Renlacement      | +      |  |  |
| hipped front                                          |                      | Lodd bearing blick                          |                 |           |          | Type1:    | Doublehun              |                     | L      |  |  |
| Blind tall wall (originally                           | y)?                  | 33. Exterior wall cladding                  | (Primary):      |           |          |           | terial: Vinyl          | <u>y</u>            |        |  |  |
| Attached (originally) to                              |                      | Brick                                       | (i iiiiaiy).    |           |          |           | anes: 6 over 6         |                     |        |  |  |
| 25. Architectural style:                              |                      | 33. Exterior wall cladding (Secondary): Typ |                 |           |          |           |                        |                     |        |  |  |
| Federal                                               |                      | N/A                                         |                 |           |          |           | Material: Wood         |                     |        |  |  |
| 26. Plan Shape:                                       |                      | IN/A                                        |                 |           |          |           | No. Panes: single      |                     |        |  |  |
|                                                       |                      | 34. Foundation Material:                    |                 |           |          |           | age (rural)Visible fro | om public road?     | 1      |  |  |
| Rectangular (Short St<br>27. Number of Stories:       | 1                    |                                             |                 |           |          |           | ges: (describe in b    |                     |        |  |  |
|                                                       | 2 Stories            | Ashlar Stone                                |                 |           |          |           |                        |                     |        |  |  |
| 28. No. of bays (1st floor)                           | 7                    | 05 Decement to read                         |                 |           |          | Additi    |                        |                     |        |  |  |
|                                                       | 7                    | 35. Basement type:                          |                 |           |          |           | (-                     |                     |        |  |  |
| 29. Roof Type:                                        |                      | Undetermined                                |                 |           |          | Altere    |                        |                     |        |  |  |
| Low Hip                                               |                      | Olevelficent Duritation D. 1.1              |                 |           |          |           |                        |                     |        |  |  |
| Flat                                                  |                      | Significant Building Detai                  | IS:             |           |          | 40. NO. C | Outbuildings (descri   | be Box 40)          |        |  |  |
| 30. Roof Material:                                    |                      | Corbelled Cornice                           |                 |           |          | 0         |                        |                     |        |  |  |
| Asphalt Shingle                                       |                      | Clerestory                                  |                 |           |          | 41. Furth | er description of bu   | uilding features an | id     |  |  |
| Other                                                 |                      |                                             | TUES            |           |          | associate | ed resources on co     | ntinuation page.    | ✓      |  |  |
| 42. Ourrent Ourrended the                             |                      |                                             | OTHER           | (2022)    |          | 44 0      | you doto.              |                     |        |  |  |
| 42: Current Owner/address                             |                      | 43. Inventory form                          | prepared by     | (name):   |          | 44. Sur   | vey date:              |                     |        |  |  |
| SUNSHINE MINISTRIE                                    | 5                    | Bob Bettis                                  | 0.00            |           |          | 45 0 1    | a of model and a       | 12/30/2             | 2014   |  |  |
|                                                       |                      | Cultural Resour                             |                 |           |          | 45. Dat   | e of revisions:        |                     |        |  |  |
| 1520 N 13TH ST                                        | 10                   | Additional Infor                            | nation/revis    | ions by:  |          | -         |                        |                     |        |  |  |
| ST LOUIS                                              | MO 63                | 106                                         |                 | -         |          |           |                        |                     |        |  |  |
| Determine 11 1                                        |                      |                                             | SHPO US         |           | <u> </u> | ton-i-    | A dditional 1          | 2                   |        |  |  |
| Date entered in inventory:                            |                      | Level of surve                              | y. <u>recon</u> | naissance |          | ntensive  | Additional research    | 1? yes n            | no     |  |  |
| National Register Status:                             | listed in l          | isted district Other:                       |                 |           |          |           |                        |                     |        |  |  |
| Name:                                                 |                      |                                             |                 |           |          |           |                        |                     |        |  |  |
|                                                       | not eligible         | not determined                              |                 |           |          |           |                        |                     |        |  |  |
| eligible(district) e                                  | eligible (individual | ly)                                         |                 |           |          |           |                        |                     |        |  |  |

### 908 HICKORY ST

| S:<br>ner<br>cupied:                                                       |
|----------------------------------------------------------------------------|
| cupied:                                                                    |
| otal: 45050                                                                |
| otal: 45050                                                                |
|                                                                            |
| ng Conservation Area: 55 Zoning: D                                         |
| 0 Frontage: 35                                                             |
| Property maintenance at time of survey-<br>see specifics in Field notes.   |
| Excellent                                                                  |
| Neighborhood condition at time of survey-<br>see specifics in Field notes. |
| Good                                                                       |
| _11                                                                        |
|                                                                            |