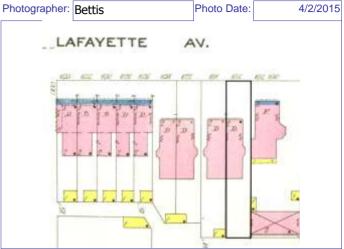

Located in an area with compromised historic context and a significant amount of new construction.

41. (cont.) Description of primary resource. Expand box as necessary, or add continuation pages.

This 2 1/2-story brick alley house flounder presents its taller wall to the street. In contrast to the usual pattern, this wall has two bays of windows at each story. These windows, as well as those on the one-bay end walls, have segmentally-arches formed of stretcher bricks and stone sills. The narrow projecting wood gallery provides access to four doors in the south wall; there is a staircase at the east end. It is sheltered by a pent roof.

|                                                     | ining and U      | noam                                  | Deelign                         |               |          |             |                                                |            |                 |                     |                 |      |  |
|-----------------------------------------------------|------------------|---------------------------------------|---------------------------------|---------------|----------|-------------|------------------------------------------------|------------|-----------------|---------------------|-----------------|------|--|
| 1. Survey no. 2. Sur                                | vey name:        |                                       |                                 |               |          |             |                                                | 3. C       | ounty:          |                     |                 |      |  |
| SLC-AS-053-0105 Then                                | natic Survev     | of Flo                                | ounder Houses in S              | St. Louis C   | itv      |             | S                                              | St. L      | ouis [Indep     | enden               | t Citv1         |      |  |
| 4. Address: (from City GEO da                       |                  |                                       |                                 |               | /        | 5. (        | City/Sta                                       |            | <u> </u>        |                     | roperty Zip C   | ode: |  |
| 2349 HICKORY ST                                     | ,                |                                       |                                 |               |          | -           | Louis,                                         |            | souri           |                     | 3104            |      |  |
| 2549 11100001 51                                    |                  |                                       |                                 |               |          | •           |                                                |            | 6. UTM Eastir   |                     | 42118.39        |      |  |
| Alternate address: 2349 Hicko                       | ory Street       |                                       |                                 | Latitude:     | 38.62    | 0421        |                                                | Ŭ          | UTM North       |                     | 278324.85       |      |  |
| 8. Historic Name (if known):                        |                  | oric U                                | se (if known):                  | Longitude::   |          |             |                                                | C          | City Block      | 72                  | City Ward       |      |  |
| N/A                                                 | Dome             |                                       |                                 | 7. Townshi    | n-Rang   | e-Secti     | on.                                            |            |                 |                     |                 |      |  |
| 9. Present/other name (if know                      |                  |                                       | se.                             | N/A           | priang   | 0 0000      | 011.                                           | 2          | 10. Own         | ershin <sup>.</sup> | U               |      |  |
|                                                     | Dome             |                                       |                                 | Neighborho    | od Nur   | nher:       | 32                                             | Private    |                 |                     |                 |      |  |
|                                                     | Dome             | SUC                                   |                                 |               |          |             | 52                                             | Private    |                 |                     |                 |      |  |
| 12. Est. Constr.Date 1870                           | 17 Original o    | n signi                               |                                 | known         |          |             | F                                              | listo      | ric District Po | tential             | 2               |      |  |
| 13. Significant date/period:                        | 18. Previous     |                                       |                                 | KIIOWII       |          |             |                                                |            |                 |                     |                 |      |  |
|                                                     |                  | name here and in box 22 cont.(page 3) |                                 |               |          |             |                                                | Name       | e of Potential  | Distric             | t?              |      |  |
| 1870                                                |                  | ural Survey of Lafayette Square, 1985 |                                 |               |          |             |                                                |            |                 |                     |                 |      |  |
| 14. Area(s) of significance:                        |                  |                                       |                                 | Square, 1.    | /05      |             | 2                                              | 21 H       | listory/Signifi | cance o             | on Cont. page   | ✓    |  |
| 3                                                   | 19. On Nation    | nal Re                                | gister?<br>me here and in box 2 | 2 cont (nac   | (0.3)    |             | _                                              |            |                 |                     |                 |      |  |
| 15. Architect:                                      |                  |                                       | re Historic District,           |               |          |             | 2                                              | 22. S      | ources on co    | ontinuat            | ion page.       | ✓    |  |
| not known                                           |                  |                                       |                                 |               | 4/00.    |             | -                                              | 22 0       | ategory of P    | conortu:            |                 |      |  |
| 16. Builder/contractor:                             | 20. National     |                                       |                                 |               |          |             |                                                |            |                 | openy.              | •               |      |  |
| not known currently listed as contributing Building |                  |                                       |                                 |               |          |             |                                                |            |                 |                     |                 |      |  |
| ARCHITECTURAL INFORMATION                           |                  |                                       |                                 |               |          |             |                                                |            |                 |                     |                 |      |  |
| 24. Vernacular or property type                     | e:               |                                       | himney placement:               |               |          |             | 36. Po                                         | rch T      | Type(s):        |                     |                 |      |  |
| Flounder                                            |                  | Off                                   | set Left                        |               |          |             | Fron                                           | Front: N/A |                 |                     |                 |      |  |
| Flounder Sub-Type                                   |                  | 32. St                                | ructural system:                |               |          |             | Side                                           | e: (       | Central Bay     |                     |                 |      |  |
| 1-1/2-story, side entry                             |                  | Loa                                   | d-bearing Brick                 |               |          |             | 37. Wi                                         | ndow       | vs: Historic    | Intact              | :               |      |  |
| gablet                                              |                  |                                       |                                 |               |          |             | Type                                           | 1:         | Double          | nung                |                 |      |  |
| Blind tall wall (originally)?                       |                  | 33. Ex                                | kterior wall cladding           | (Primary):    |          |             | Ν                                              | Mate       | rial: Wood      |                     |                 |      |  |
| Attached (originally) to anot                       | ther blg?        | Brid                                  | Brick                           |               |          |             | No.                                            | . Par      | nes: 2/2        |                     |                 |      |  |
| 25. Architectural style:                            |                  |                                       |                                 |               |          | Type 2: N/A |                                                |            |                 |                     |                 |      |  |
| Federal                                             |                  | N/A                                   |                                 |               |          | 1           | Material:                                      |            |                 |                     |                 |      |  |
| 26. Plan Shape:                                     |                  | ,.                                    | •                               |               |          |             | No.                                            | No. Panes: |                 |                     |                 |      |  |
| Rectangular (Short Str. Fa                          | nc)              | 34. Fo                                | oundation Material:             |               |          |             | 38. Acreage (rural)∀isible from public road? ✓ |            |                 |                     |                 |      |  |
|                                                     | Stories          |                                       | ursed Rubble Lime               | stone         |          |             | 39. Changes: (describe in box 41 cont.)        |            |                 |                     |                 |      |  |
| 28. No. of bays (1st floor)                         | 0101100          |                                       |                                 | Storie        |          |             | Add                                            | -          |                 | te(s):              | ,               |      |  |
| Front 2 Side 4                                      |                  | 35. Ba                                | asement type:                   |               |          |             |                                                | dition     |                 | te(s):              |                 |      |  |
| 29. Roof Type:                                      |                  | Full                                  |                                 |               |          |             | Alte                                           |            |                 | te(s):              |                 |      |  |
| Shed                                                |                  | Tui                                   |                                 |               |          |             |                                                |            |                 | te(s):              |                 |      |  |
|                                                     |                  | Signif                                | icant Building Details          |               |          |             |                                                |            | tbuildings (de  |                     | Box 40)         |      |  |
| Medium Hip<br>30. Roof Material:                    |                  | -                                     | elled Cornice                   |               |          |             | 10.110                                         | . Jui      | containingo (ut |                     |                 |      |  |
| Asphalt Shingle                                     |                  |                                       |                                 |               |          |             |                                                |            |                 |                     |                 |      |  |
| Asphalt Shingle                                     |                  | Arche                                 | ed sash                         |               |          |             | 41. Fui                                        | rther      | description of  | of buildi           | ing features an | id   |  |
|                                                     |                  |                                       |                                 | THED          |          |             | associ                                         | aled       | resources of    | rconur              | nuation page.   | ✓    |  |
|                                                     |                  |                                       |                                 | THER          | (        |             | 44.0                                           |            |                 |                     |                 |      |  |
| 42: Current Owner/address:                          |                  |                                       | 43. Inventory form p            | repared by    | (name)   |             | 44. S                                          | Surve      | y date:         |                     |                 |      |  |
| CRANOR, LIZBETH M                                   |                  |                                       | Bob Bettis                      |               |          |             |                                                |            |                 |                     | 1/27/2          | 2015 |  |
|                                                     |                  |                                       | Cultural Resource               |               |          |             | 45. D                                          | Date of    | of revisions:   |                     |                 |      |  |
| 2349 HICKORY                                        |                  |                                       | Additional Inform               | nation/revisi | ons by:  |             |                                                |            |                 |                     |                 |      |  |
| ST LOUIS M                                          | 0 631            | 04                                    |                                 |               |          |             |                                                |            |                 |                     |                 |      |  |
|                                                     |                  |                                       | FOR S                           | HPO US        | E:       |             |                                                |            |                 |                     |                 |      |  |
| Date entered in inventory:                          |                  |                                       | Level of survey                 | : recon       | naissanc | ei          | intensive                                      | e A        | Additional rese | arch?               | yes r           | no   |  |
| National Register Status: 🗌 lis                     | ted in lis       | ted dist                              | rict Other:                     |               |          |             |                                                |            |                 |                     |                 |      |  |
| Name:                                               |                  |                                       |                                 |               |          |             |                                                |            |                 |                     |                 |      |  |
| pending listing not el                              | igible           |                                       | not determined                  |               |          |             |                                                |            |                 |                     |                 |      |  |
| eligible(district) eligib                           | le (individually | r)                                    |                                 |               |          |             |                                                |            |                 |                     |                 |      |  |

St. Louis Planning and Urban Design

1909 Sanborn map Vol 1 pl 83

| Ģ |   |
|---|---|
| ¢ | ٩ |

ARCHITECTURAL/HISTORIC INVENTORY FORM - Cultural Resources Office St. Louis Planning and Urban Design

### 2349 HICKORY ST

21.(cont.) History:and significance. Expand box as necessary or add continuation pages.

The house appears in the Compton & Dry Atlas, dating its construction prior to 1875.

22. (cont.) Sources of information. Expand box as necessary or add continuation pages.