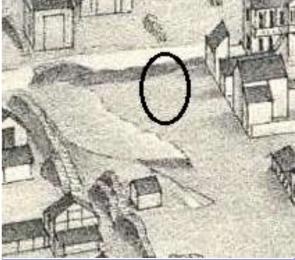

Compton Dry Pictorial Atlas of St. Louis, 1875

## 908 HICKORY ST

21.(cont.) History:and significance. Expand box as necessary or add continuation pages.

This building lot appears to be vacant on the 1883 Hopkins atlas and there is a corresponding gap in the streetscape on the 1875 Compton & Dry pictorial. The building is shown in commercial automobile-related use on the 1909 Sanborn map, adjacent to a building used as a store.