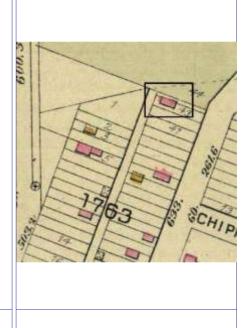

## 908 HICKORY ST

21.(cont.) History:and significance. Expand box as necessary or add continuation pages.

This building lot appears to be vacant on the 1883 Hopkins atlas and there is a corresponding gap in the streetscape on the 1875 Compton & Dry pictorial. The building is shown in commercial automobile-related use on the 1909 Sanborn map, adjacent to a building used as a store.