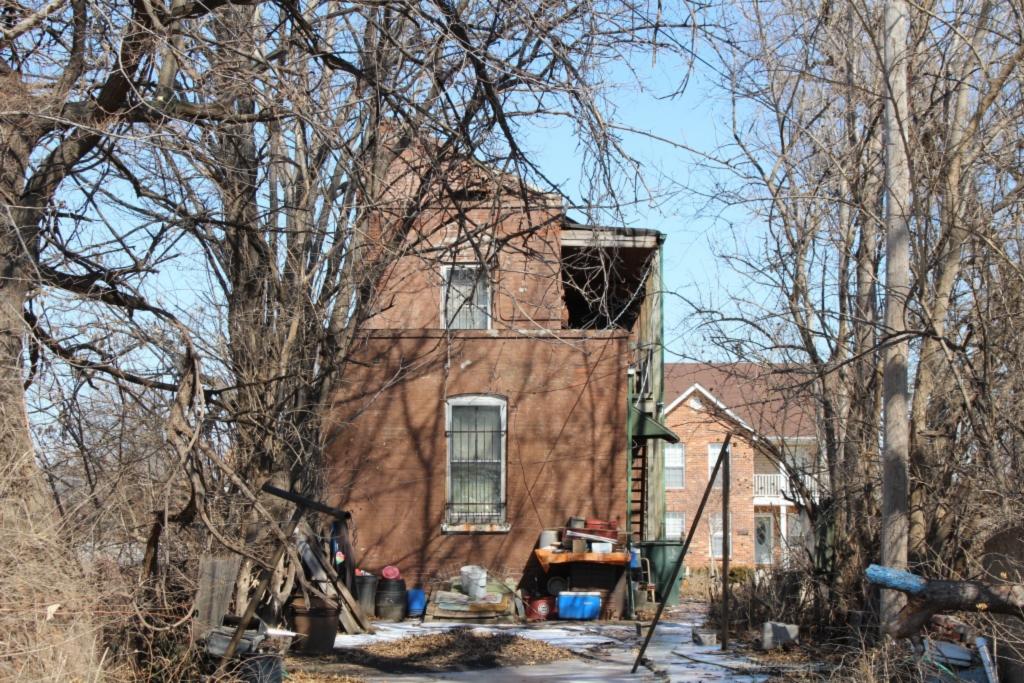

The original flounder hipped roof has been altered at the front of the building to incorporate a new rooftop deck. The storefornt has been replaced.

#### 41. (cont.) Description of primary resource. Expand box as necessary, or add continuation pages.

The building is a three-story corner commerical. The front, or north, facing façade has four bays. The original storefront has been removed and replaced with a modern aluminum version which has a transome bar and the rest is comprised of glass. There are three brick columns with stone capitals and bases at the ends of the first floor. There are two cast iron columns flanking the entry door. The second and third floors feature four windows at each level each with segmentally arched lintels and stone sills that are integrated into belt courses that run the length of the north and east facades. The storefront wraps abound to the first bay on the first florr of the east side of the building stopping at a brick pilaster that carries the same ornamentation as the three columns from the north side. The first floor on the east side has a single door accessed by a small stopp near the rear of the building. The door is a modern replacement. Two other small windows are situated between the door and the storefront. The second and third floors on the east side have six segmentally arched windows and stone sills that are integrated in belt courses that carried around from the front of the building. There is a small one-story brick addition off of the rear of the building.