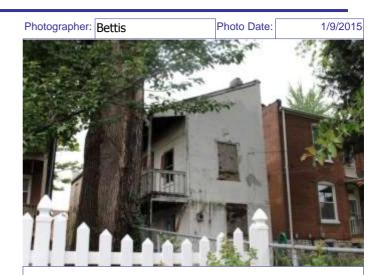

The front façade of the building has three bays. The first floor has an offset door on the left with two trabiated windows on to the right. The second floor fetures three windows and also has a clarestory row above the second floor. The first and second floort windows on the main façade feature decorative iron lintels and sills. The first floor lintes have decorative swag detail. The same element is also used over the front door. There is a soldier brick belt course running just above the first floor windows. There is a paired row of projecting stretcher courses between the second floor windows and the clerestory windows. A brick dentil cornice runs the length of the north and east façade. The east side of the building has three more clarestory windows situated above three of the four openings on the second floor. Two doors on the second floor enter out onto a large modern wooden deck. Two doors on the first floor on the side enter out onto a concrete patio. There are three windows on the first floor of the east side of the main block of the building. A two story flat roof addition projects off of the rear of the building. All windows nd doors on the side and rear of the building feature segmented arched windows with brick sills.