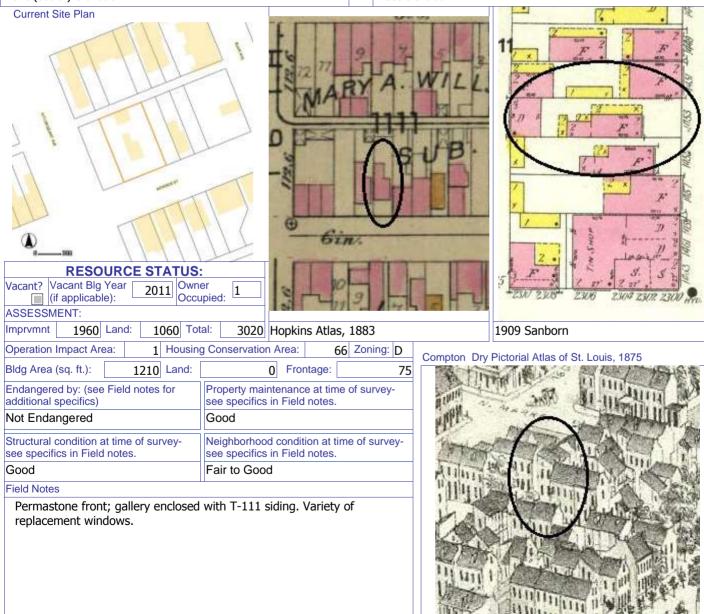

### 908 HICKORY ST

| S:<br>ner<br>cupied:                                                       |
|----------------------------------------------------------------------------|
| cupied:                                                                    |
| otal: 45050                                                                |
| otal: 45050                                                                |
|                                                                            |
| ng Conservation Area: 55 Zoning: D                                         |
| 0 Frontage: 35                                                             |
| Property maintenance at time of survey-<br>see specifics in Field notes.   |
| Excellent                                                                  |
| Neighborhood condition at time of survey-<br>see specifics in Field notes. |
| Good                                                                       |
| _11                                                                        |
|                                                                            |

Compton Dry Pictorial Atlas of St. Louis, 1875

## 908 HICKORY ST

21.(cont.) History:and significance. Expand box as necessary or add continuation pages.

This building lot appears to be vacant on the 1883 Hopkins atlas and there is a corresponding gap in the streetscape on the 1875 Compton & Dry pictorial. The building is shown in commercial automobile-related use on the 1909 Sanborn map, adjacent to a building used as a store.

22. (cont.) Sources of information. Expand box as necessary or add continuation pages.

Richard J. Compton & Camille N. Dry, Pictorial Atlas of St. Louis, 1875. Reprinted by McGraw-Young Publishing, 1997, Plate 26 Griffith Morgan Hopkins, Atlas of the City of St. Louis, Missouri. Philadelphia: G.M. Hopkins, 1883. Digital Date: 2010, State Historical Society of Missouri, Plate 15

Sanborn Fire Insurance Maps of Missouri Collection, University of Missouri Digital Library, 1909, Volume 2, Plate 95 Stiritz, Mary M. and Porter, Jane M., Landmarks Association of St. Louis, Inc.: Historic Resources of LaSalle Park, St. Louis Multiple Resource Document: Soulard-Page Historic District National Register Nomination Form, 18 April 1983. NRHP 8/19/1983