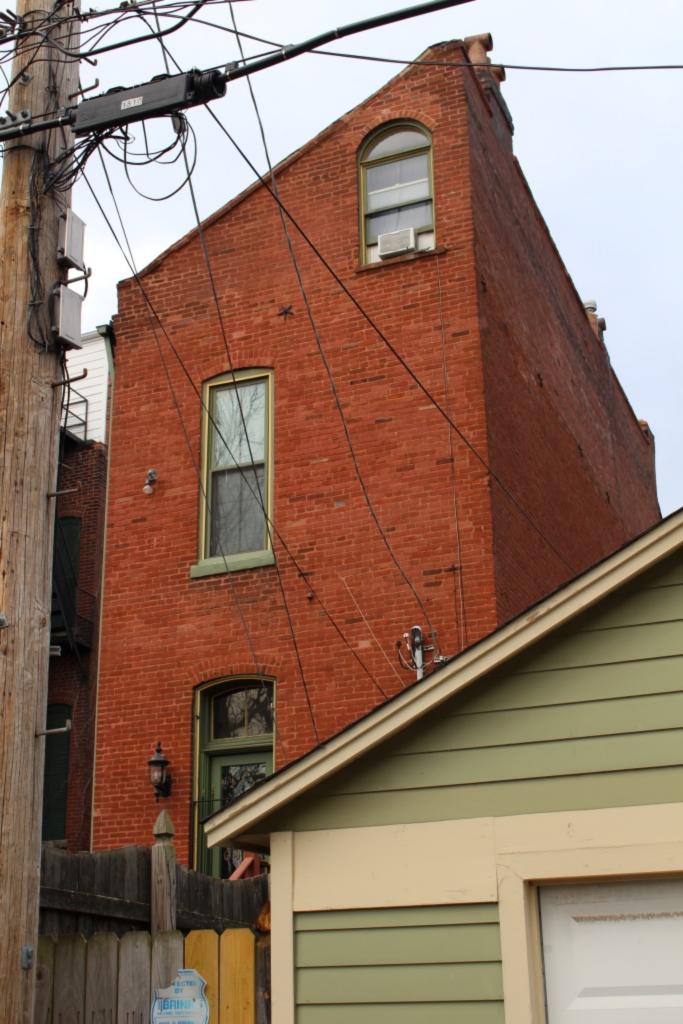

### 908 HICKORY ST

| S:<br>ner<br>cupied:                                                       |
|----------------------------------------------------------------------------|
| cupied:                                                                    |
| otal: 45050                                                                |
| otal: 45050                                                                |
|                                                                            |
| ng Conservation Area: 55 Zoning: D                                         |
| 0 Frontage: 35                                                             |
| Property maintenance at time of survey-<br>see specifics in Field notes.   |
| Excellent                                                                  |
| Neighborhood condition at time of survey-<br>see specifics in Field notes. |
| Good                                                                       |
| _11                                                                        |
|                                                                            |

The front façade of the building has three bays. The first floor has an offset door on the left with two trabiated windows on to the right. The second floor fetures three windows and also has a clarestory row above the second floor. The first and second floort windows on the main façade feature decorative iron lintels and sills. The first floor lintes have decorative swag detail. The same element is also used over the front door. There is a soldier brick belt course running just above the first floor windows. There is a paired row of projecting stretcher courses between the second floor windows and the clerestory windows. A brick dentil cornice runs the length of the north and east façade. The east side of the building has three more clarestory windows situated above three of the four openings on the second floor. Two doors on the second floor enter out onto a large modern wooden deck. Two doors on the first floor on the side enter out onto a concrete patio. There are three windows on the first floor of the east side of the main block of the building. A two story flat roof addition projects off of the rear of the building. All windows nd doors on the side and rear of the building feature segmented arched windows with brick sills.