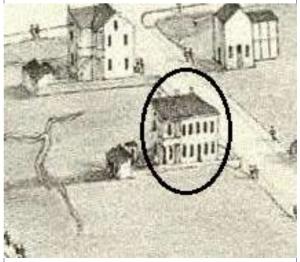

## 900 HICKORY ST

21.(cont.) History:and significance. Expand box as necessary or add continuation pages.

The building appears in the Compton & Dry atlas, dating its construction prior to 1875. The National Register nomination form for the Soulard-Page district mentions 900 Hickory as having been constructed in the 1860s.

Compton Dry Pictorial Atlas of St. Louis, 1875