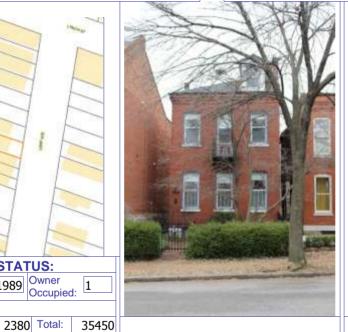

### 900 HICKORY ST

Not EndangeredGoodStructural condition at time of survey-<br/>see specifics in Field notes.Neighborhood condition at time of survey-<br/>see specifics in Field notes.GoodGood

**Field Notes** 

The original flounder hipped roof has been altered at the front of the building to incorporate a new rooftop deck. The storefornt has been replaced.