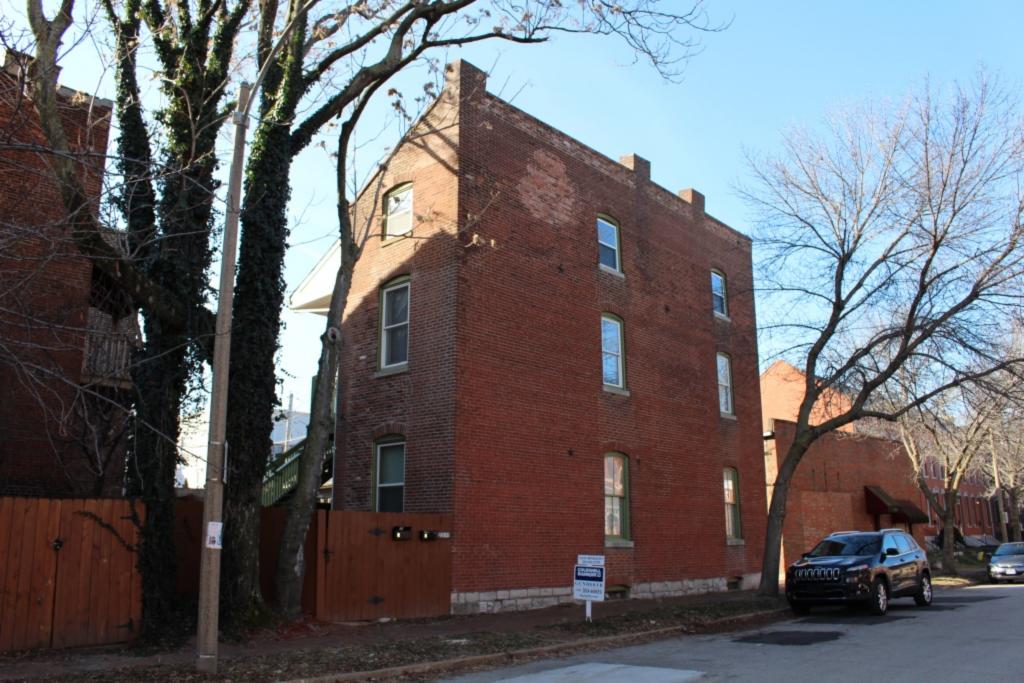

## 2306 HICKORY ST

21.(cont.) History:and significance. Expand box as necessary or add continuation pages.

This building is difficult to identify on the Compton & Dry pictorial which does not depict it with a gallery. It is shown as a wood building on the 1883 Hopkins Atlas. It is shown as a dwelling with a narrow wood gallery on the south side that widens at the east end on the 1908 Sanborn Map.

Located in an area with compromised historic context and a significant amount of new construction.

41. (cont.) Description of primary resource. Expand box as necessary, or add continuation pages.

This 2 1/2-story brick alley house flounder presents its taller wall to the street. In contrast to the usual pattern, this wall has two bays of windows at each story. These windows, as well as those on the one-bay end walls, have segmentally-arches formed of stretcher bricks and stone sills. The narrow projecting wood gallery provides access to four doors in the south wall; there is a staircase at the east end. It is sheltered by a pent roof.