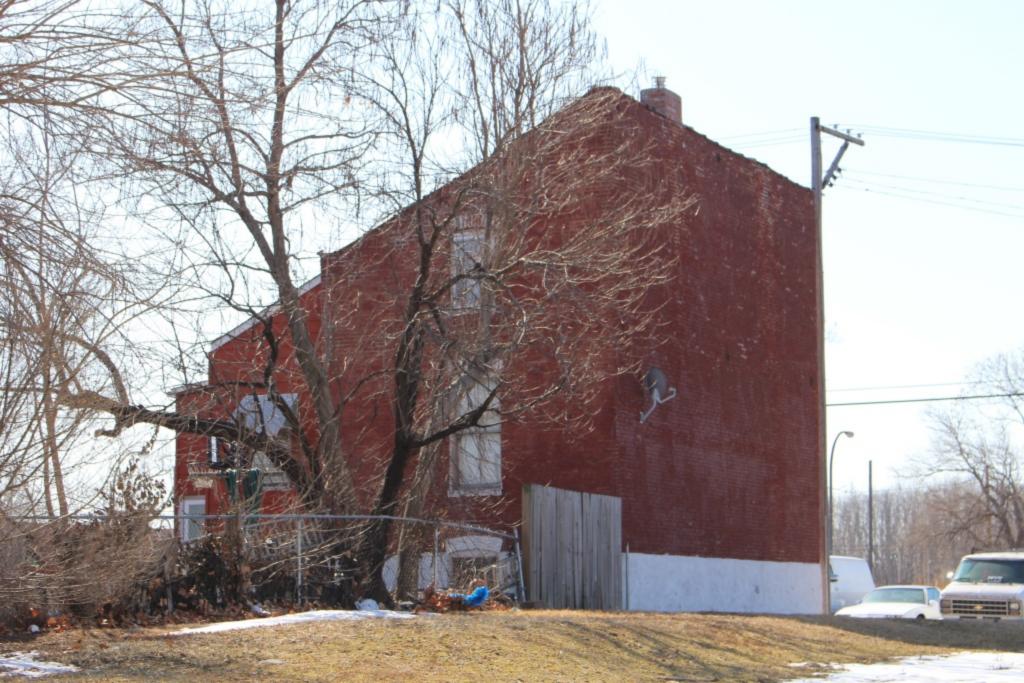

### 908 HICKORY ST

| S:<br>ner<br>cupied:                                                       |
|----------------------------------------------------------------------------|
| cupied:                                                                    |
| otal: 45050                                                                |
| otal: 45050                                                                |
|                                                                            |
| ng Conservation Area: 55 Zoning: D                                         |
| 0 Frontage: 35                                                             |
| Property maintenance at time of survey-<br>see specifics in Field notes.   |
| Excellent                                                                  |
| Neighborhood condition at time of survey-<br>see specifics in Field notes. |
| Good                                                                       |
| _11                                                                        |
|                                                                            |

The front façade of the building has three bays. The first floor has an offset door on the left with two trabiated windows on to the right. The second floor fetures three windows and also has a clarestory row above the second floor. The first and second floort windows on the main façade feature decorative iron lintels and sills. The first floor lintes have decorative swag detail. The same element is also used over the front door. There is a soldier brick belt course running just above the first floor windows. There is a paired row of projecting stretcher courses between the second floor windows and the clerestory windows. A brick dentil cornice runs the length of the north and east façade. The east side of the building has three more clarestory windows situated above three of the four openings on the second floor. Two doors on the second floor enter out onto a large modern wooden deck. Two doors on the first floor on the side enter out onto a concrete patio. There are three windows on the first floor of the east side of the main block of the building. A two story flat roof addition projects off of the rear of the building. All windows nd doors on the side and rear of the building feature segmented arched windows with brick sills.