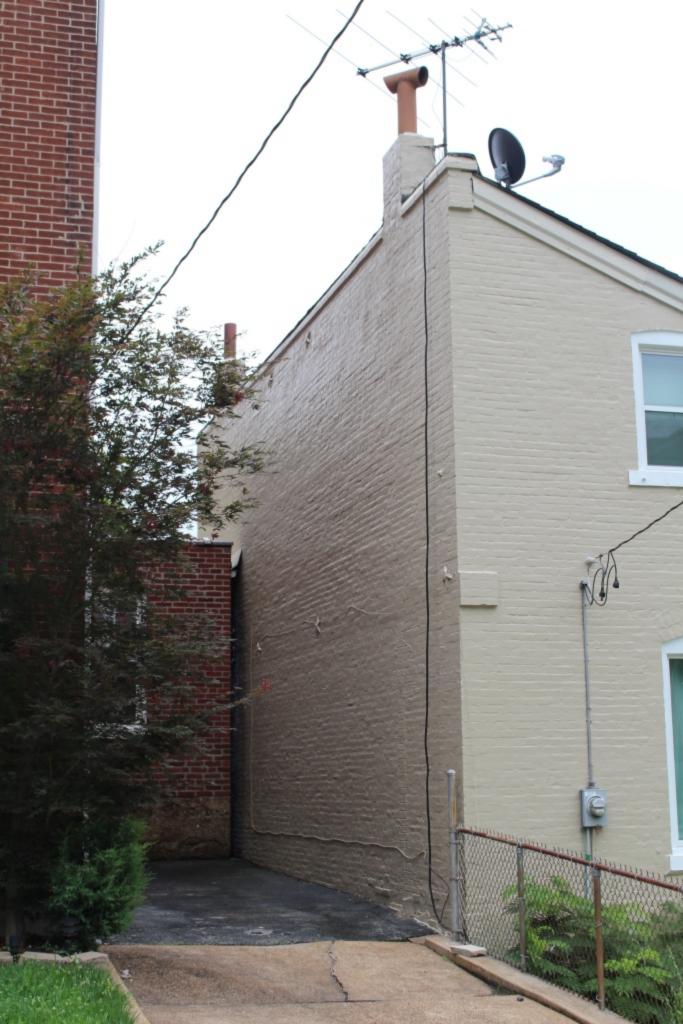

### 900 HICKORY ST

Not EndangeredGoodStructural condition at time of survey-<br/>see specifics in Field notes.Neighborhood condition at time of survey-<br/>see specifics in Field notes.GoodGood

**Field Notes** 

The original flounder hipped roof has been altered at the front of the building to incorporate a new rooftop deck. The storefornt has been replaced.