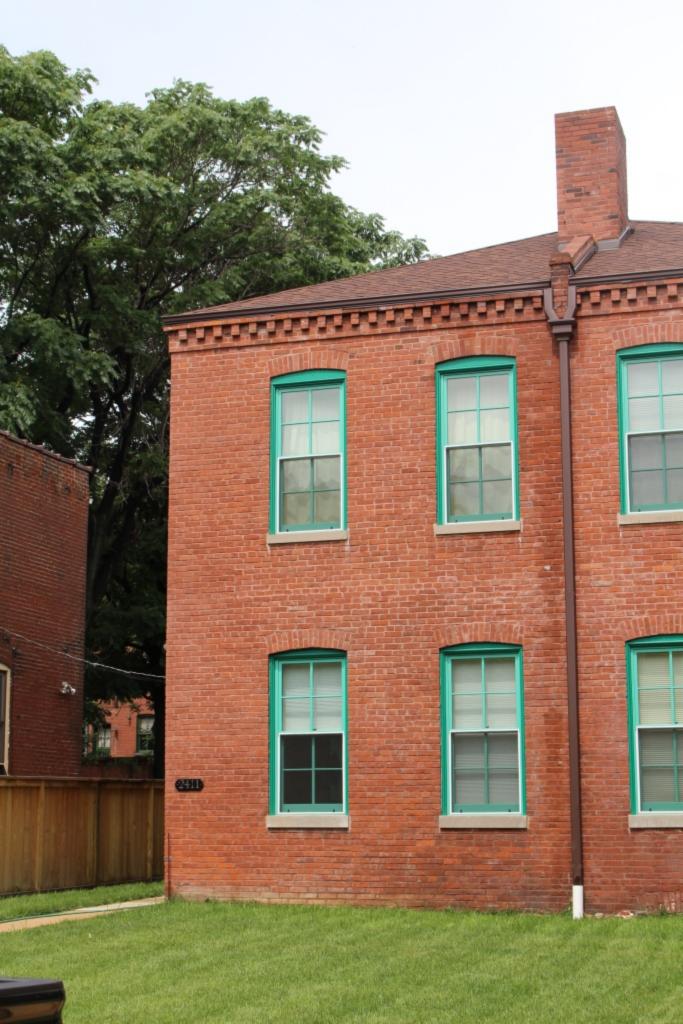

#### 41. (cont.) Description of primary resource. Expand box as necessary, or add continuation pages.

The building is a three-story corner commerical. The front, or north, facing façade has four bays. The original storefront has been removed and replaced with a modern aluminum version which has a transome bar and the rest is comprised of glass. There are three brick columns with stone capitals and bases at the ends of the first floor. There are two cast iron columns flanking the entry door. The second and third floors feature four windows at each level each with segmentally arched lintels and stone sills that are integrated into belt courses that run the length of the north and east facades. The storefront wraps abound to the first bay on the first florr of the east side of the building stopping at a brick pilaster that carries the same ornamentation as the three columns from the north side. The first floor on the east side has a single door accessed by a small stopp near the rear of the building. The door is a modern replacement. Two other small windows are situated between the door and the storefront. The second and third floors on the east side have six segmentally arched windows and stone sills that are integrated in belt courses that carried around from the front of the building. There is a small one-story brick addition off of the rear of the building.