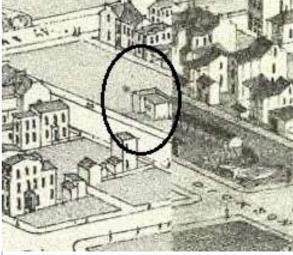

## 908 HICKORY ST

21.(cont.) History:and significance. Expand box as necessary or add continuation pages.

This building lot appears to be vacant on the 1883 Hopkins atlas and there is a corresponding gap in the streetscape on the 1875 Compton & Dry pictorial. The building is shown in commercial automobile-related use on the 1909 Sanborn map, adjacent to a building used as a store.