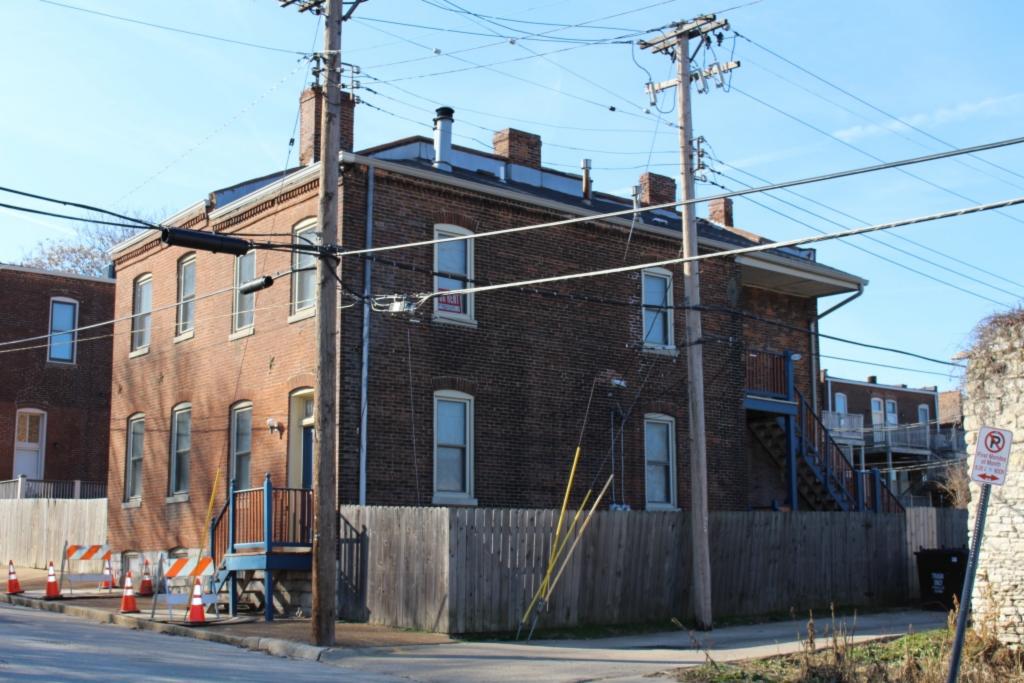

The original flounder hipped roof has been altered at the front of the building to incorporate a new rooftop deck. The storefornt has been replaced.

#### 41. (cont.) Description of primary resource. Expand box as necessary, or add continuation pages.

The building is a three-story corner commerical. The front, or north, facing façade has four bays. The original storefront has been removed and replaced with a modern aluminum version which has a transome bar and the rest is comprised of glass. There are three brick columns with stone capitals and bases at the ends of the first floor. There are two cast iron columns flanking the entry door. The second and third floors feature four windows at each level each with segmentally arched lintels and stone sills that are integrated into belt courses that run the length of the north and east facades. The storefront wraps abound to the first bay on the first florr of the east side of the building stopping at a brick pilaster that carries the same ornamentation as the three columns from the north side. The first floor on the east side has a single door accessed by a small stopp near the rear of the building. The door is a modern replacement. Two other small windows are situated between the door and the storefront. The second and third floors on the east side have six segmentally arched windows and stone sills that are integrated in belt courses that carried around from the front of the building. There is a small one-story brick addition off of the rear of the building.