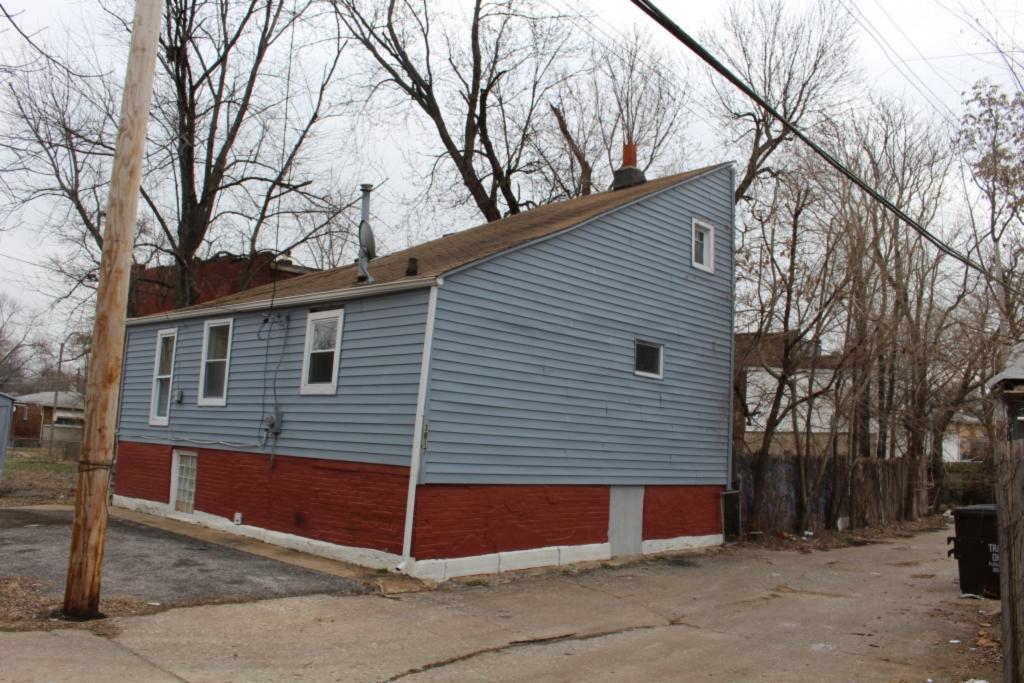

### 900 HICKORY ST

Not EndangeredGoodStructural condition at time of survey-<br/>see specifics in Field notes.Neighborhood condition at time of survey-<br/>see specifics in Field notes.GoodGood

**Field Notes** 

The original flounder hipped roof has been altered at the front of the building to incorporate a new rooftop deck. The storefornt has been replaced.