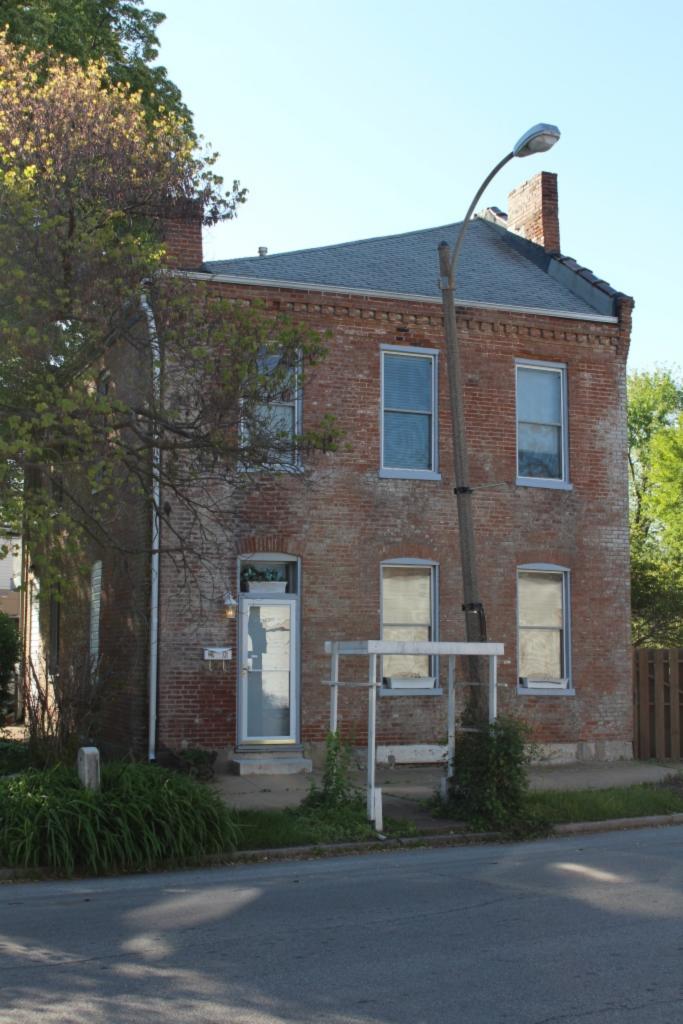

### 900 HICKORY ST

Not EndangeredGoodStructural condition at time of survey-<br/>see specifics in Field notes.Neighborhood condition at time of survey-<br/>see specifics in Field notes.GoodGood

**Field Notes** 

The original flounder hipped roof has been altered at the front of the building to incorporate a new rooftop deck. The storefornt has been replaced.

#### 41. (cont.) Description of primary resource. Expand box as necessary, or add continuation pages.

The building is a three-story corner commerical. The front, or north, facing façade has four bays. The original storefront has been removed and replaced with a modern aluminum version which has a transome bar and the rest is comprised of glass. There are three brick columns with stone capitals and bases at the ends of the first floor. There are two cast iron columns flanking the entry door. The second and third floors feature four windows at each level each with segmentally arched lintels and stone sills that are integrated into belt courses that run the length of the north and east facades. The storefront wraps abound to the first bay on the first florr of the east side of the building stopping at a brick pilaster that carries the same ornamentation as the three columns from the north side. The first floor on the east side has a single door accessed by a small stopp near the rear of the building. The door is a modern replacement. Two other small windows are situated between the door and the storefront. The second and third floors on the east side have six segmentally arched windows and stone sills that are integrated in belt courses that carried around from the front of the building. There is a small one-story brick addition off of the rear of the building.