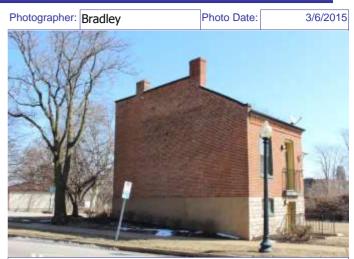

The original flounder hipped roof has been altered at the front of the building to incorporate a new rooftop deck. The storefornt has been replaced.

#### 41. (cont.) Description of primary resource. Expand box as necessary, or add continuation pages.

The building is a three-story corner commerical. The front, or north, facing façade has four bays. The original storefront has been removed and replaced with a modern aluminum version which has a transome bar and the rest is comprised of glass. There are three brick columns with stone capitals and bases at the ends of the first floor. There are two cast iron columns flanking the entry door. The second and third floors feature four windows at each level each with segmentally arched lintels and stone sills that are integrated into belt courses that run the length of the north and east facades. The storefront wraps abound to the first bay on the first florr of the east side of the building stopping at a brick pilaster that carries the same ornamentation as the three columns from the north side. The first floor on the east side has a single door accessed by a small stopp near the rear of the building. The door is a modern replacement. Two other small windows are situated between the door and the storefront. The second and third floors on the east side have six segmentally arched windows and stone sills that are integrated in belt courses that carried around from the front of the building. There is a small one-story brick addition off of the rear of the building.