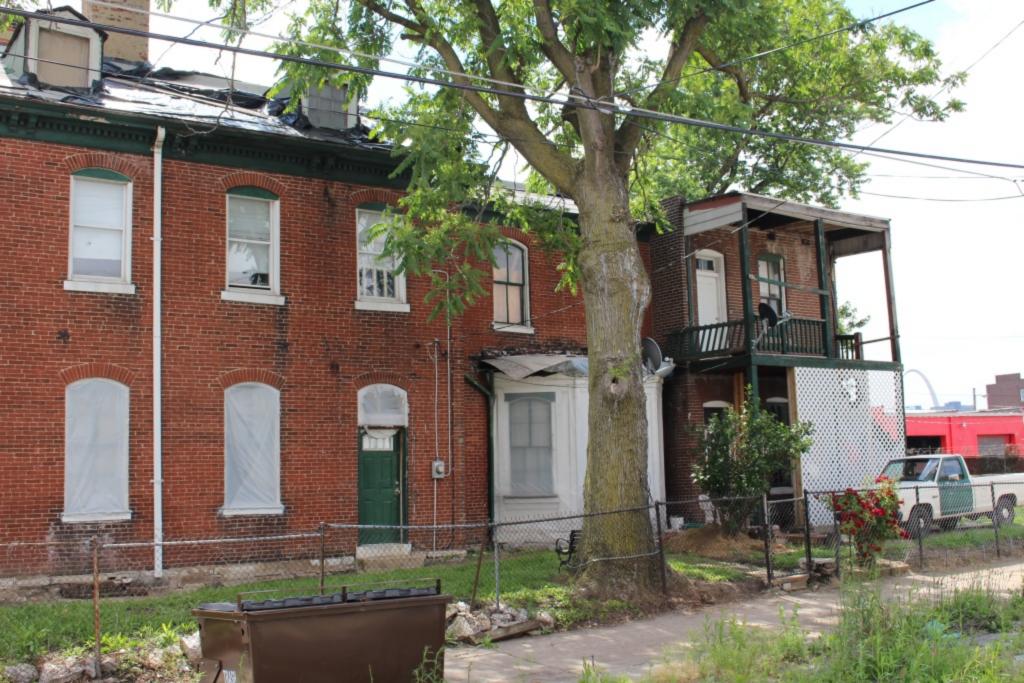

### 908 HICKORY ST

| S:<br>ner<br>cupied:                                                       |
|----------------------------------------------------------------------------|
| cupied:                                                                    |
| otal: 45050                                                                |
| otal: 45050                                                                |
|                                                                            |
| ng Conservation Area: 55 Zoning: D                                         |
| 0 Frontage: 35                                                             |
| Property maintenance at time of survey-<br>see specifics in Field notes.   |
| Excellent                                                                  |
| Neighborhood condition at time of survey-<br>see specifics in Field notes. |
| Good                                                                       |
| _11                                                                        |
|                                                                            |

The front façade of the building has three bays. The first floor has an offset door on the left with two trabiated windows on to the right. The second floor fetures three windows and also has a clarestory row above the second floor. The first and second floort windows on the main façade feature decorative iron lintels and sills. The first floor lintes have decorative swag detail. The same element is also used over the front door. There is a soldier brick belt course running just above the first floor windows. There is a paired row of projecting stretcher courses between the second floor windows and the clerestory windows. A brick dentil cornice runs the length of the north and east façade. The east side of the building has three more clarestory windows situated above three of the four openings on the second floor. Two doors on the second floor enter out onto a large modern wooden deck. Two doors on the first floor on the side enter out onto a concrete patio. There are three windows on the first floor of the east side of the main block of the building. A two story flat roof addition projects off of the rear of the building. All windows nd doors on the side and rear of the building feature segmented arched windows with brick sills.