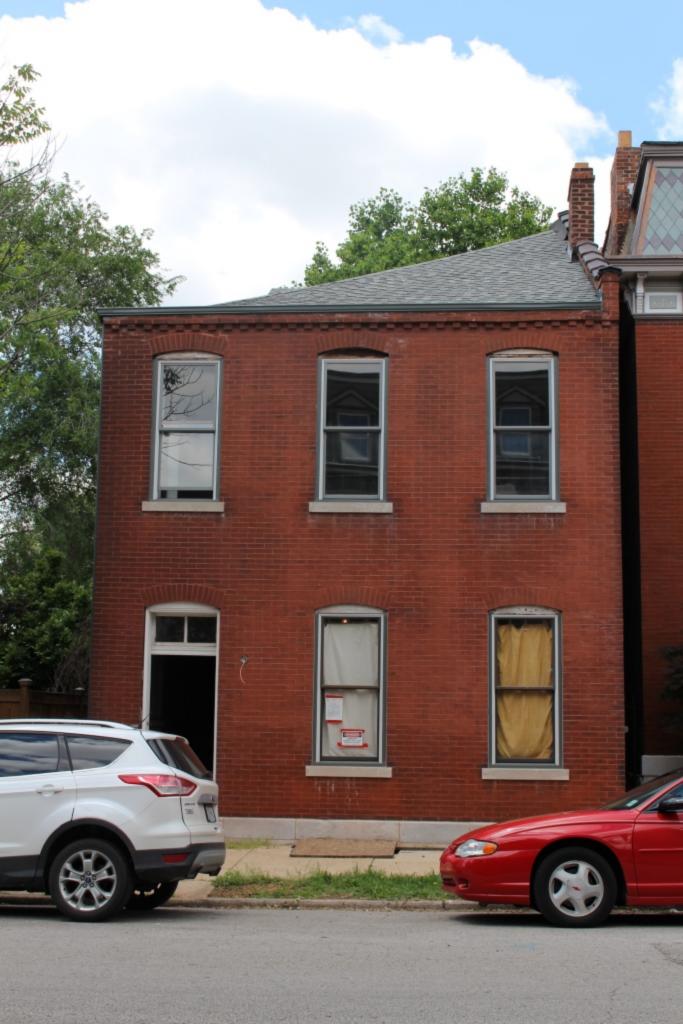

### 900 HICKORY ST

Not EndangeredGoodStructural condition at time of survey-<br/>see specifics in Field notes.Neighborhood condition at time of survey-<br/>see specifics in Field notes.GoodGood

**Field Notes** 

The original flounder hipped roof has been altered at the front of the building to incorporate a new rooftop deck. The storefornt has been replaced.