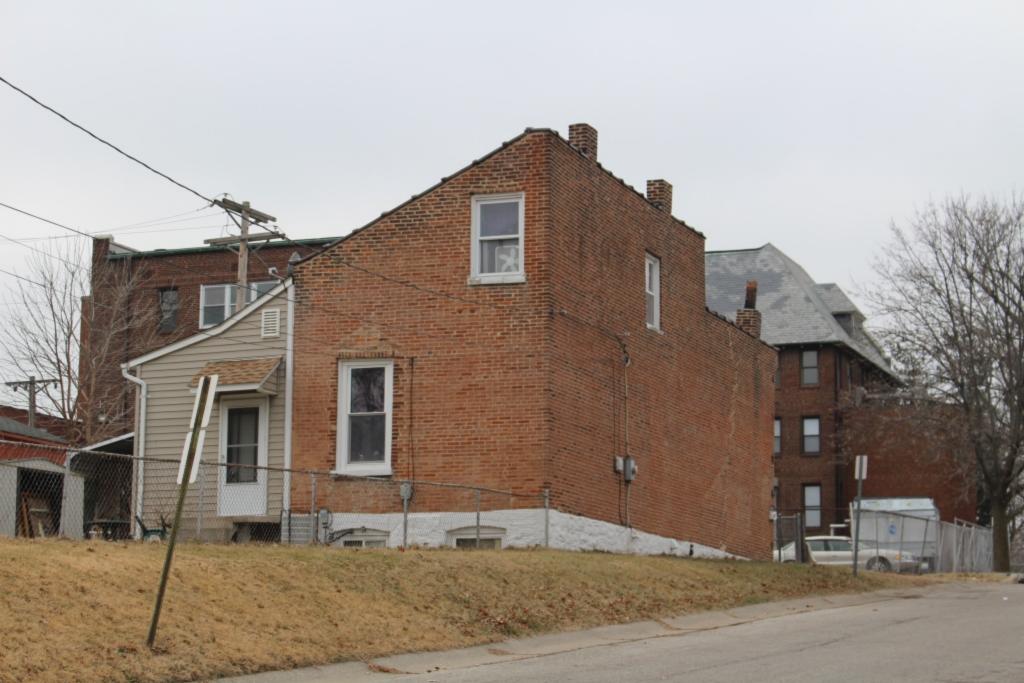

### 900 HICKORY ST

Not EndangeredGoodStructural condition at time of survey-<br/>see specifics in Field notes.Neighborhood condition at time of survey-<br/>see specifics in Field notes.GoodGood

**Field Notes** 

The original flounder hipped roof has been altered at the front of the building to incorporate a new rooftop deck. The storefornt has been replaced.

#### 41. (cont.) Description of primary resource. Expand box as necessary, or add continuation pages.

The building is a three-story corner commerical. The front, or north, facing façade has four bays. The original storefront has been removed and replaced with a modern aluminum version which has a transome bar and the rest is comprised of glass. There are three brick columns with stone capitals and bases at the ends of the first floor. There are two cast iron columns flanking the entry door. The second and third floors feature four windows at each level each with segmentally arched lintels and stone sills that are integrated into belt courses that run the length of the north and east facades. The storefront wraps abound to the first bay on the first florr of the east side of the building stopping at a brick pilaster that carries the same ornamentation as the three columns from the north side. The first floor on the east side has a single door accessed by a small stopp near the rear of the building. The door is a modern replacement. Two other small windows are situated between the door and the storefront. The second and third floors on the east side have six segmentally arched windows and stone sills that are integrated in belt courses that carried around from the front of the building. There is a small one-story brick addition off of the rear of the building.