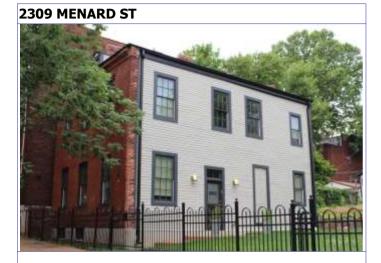

|             |                |           |              |          |                |                 |        |
| pending listing              | not eli   | igible       |            | not determined          |             |                |           |              |          |                |                 |        |
| eligible(district)           |           | le (individu | 11v)       | not determined          |             |                |           |              |          |                |                 |        |
| engible(uistrict)            | engib     | ie (marvidua | iiy)       |                         |             |                |           |              |          |                |                 |        |



## St. Louis Planning and Urban Design









The building is in good condition and is well-maintained.



| Ģ |   |
|---|---|
| ¢ | ٩ |

ARCHITECTURAL/HISTORIC INVENTORY FORM - Cultural Resources Office St. Louis Planning and Urban Design

### 2309 MENARD ST

21.(cont.) History:and significance. Expand box as necessary or add continuation pages.

Building appears on the Compton and Dry Pictorial Atlas, dating its construction to before 1875.

22. (cont.) Sources of information. Expand box as necessary or add continuation pages.

Raiche, Stephen J.: Soulard Neighborhood Historic District Nomination Form, NRHP 12/30/1985.

Richard J. Compton & Camille N. Dry, Pictorial Atlas of St. Louis, 1875. Reprinted by McGraw-

Young Publishing, 1997, Plate 28.

Sanborn Fire Insurance Maps of Missouri Collection, University of Missouri Dig