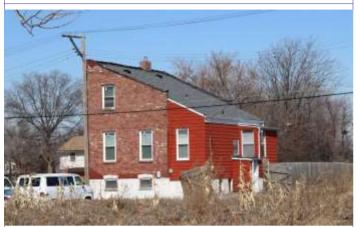

### 900 HICKORY ST

Not EndangeredGoodStructural condition at time of survey-<br/>see specifics in Field notes.Neighborhood condition at time of survey-<br/>see specifics in Field notes.GoodGood

**Field Notes** 

The original flounder hipped roof has been altered at the front of the building to incorporate a new rooftop deck. The storefornt has been replaced.

#### 41. (cont.) Description of primary resource. Expand box as necessary, or add continuation pages.

The building is a three-story corner commerical. The front, or north, facing façade has four bays. The original storefront has been removed and replaced with a modern aluminum version which has a transome bar and the rest is comprised of glass. There are three brick columns with stone capitals and bases at the ends of the first floor. There are two cast iron columns flanking the entry door. The second and third floors feature four windows at each level each with segmentally arched lintels and stone sills that are integrated into belt courses that run the length of the north and east facades. The storefront wraps abound to the first bay on the first florr of the east side of the building stopping at a brick pilaster that carries the same ornamentation as the three columns from the north side. The first floor on the east side has a single door accessed by a small stopp near the rear of the building. The door is a modern replacement. Two other small windows are situated between the door and the storefront. The second and third floors on the east side have six segmentally arched windows and stone sills that are integrated in belt courses that carried around from the front of the building. There is a small one-story brick addition off of the rear of the building.