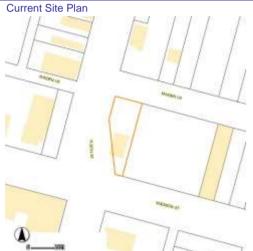

|  |



ARCHITECTURAL/HISTORIC INVENTORY FORM - Cultural Resources Office St. Louis Planning and Urban Design

## **1949 MADISON ST**



View from south.



| RESOURCE STATU                                            | S:                                                                       |
|-----------------------------------------------------------|--------------------------------------------------------------------------|
| Jucanet Jucanet J                                         | rner cupied:                                                             |
| ASSESSMENT:                                               |                                                                          |
| Imprvmnt 3530 Land: 460                                   | otal: 3990                                                               |
| Operation Impact Area: 1 Hous                             | ng Conservation Area: 66 Zoning: C