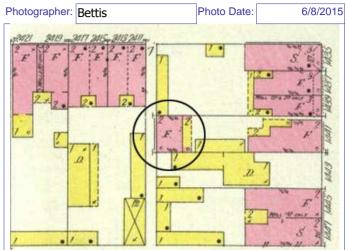

## 900 HICKORY ST

21.(cont.) History:and significance. Expand box as necessary or add continuation pages.

The building appears in the Compton & Dry atlas, dating its construction prior to 1875. The National Register nomination form for the Soulard-Page district mentions 900 Hickory as having been constructed in the 1860s.