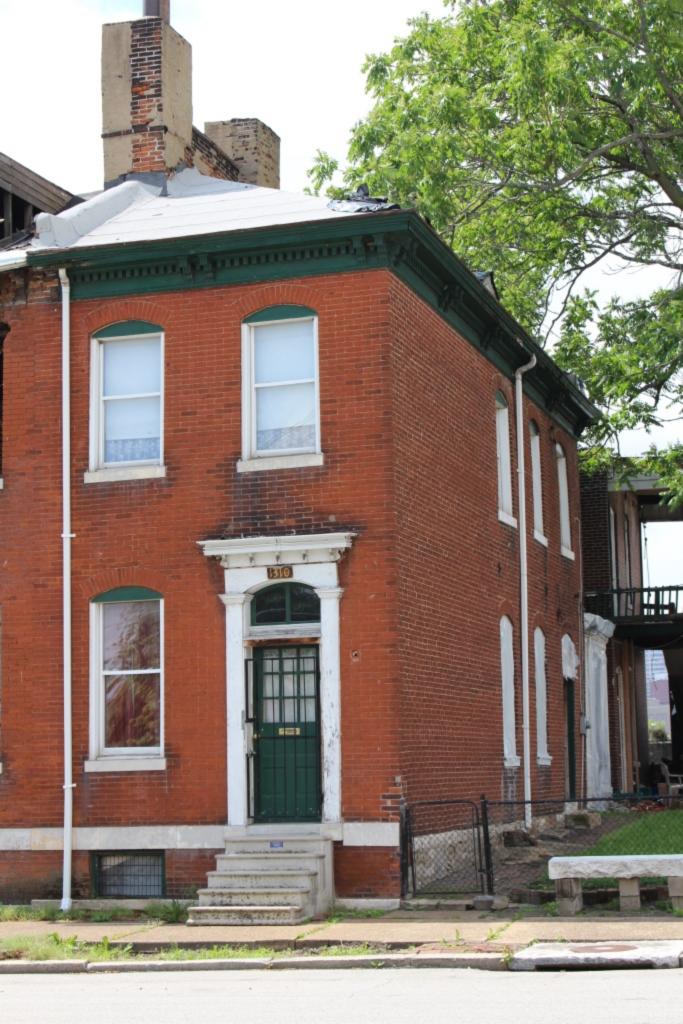

### 900 HICKORY ST

Not EndangeredGoodStructural condition at time of survey-<br/>see specifics in Field notes.Neighborhood condition at time of survey-<br/>see specifics in Field notes.GoodGood

**Field Notes** 

The original flounder hipped roof has been altered at the front of the building to incorporate a new rooftop deck. The storefornt has been replaced.

#### 41. (cont.) Description of primary resource. Expand box as necessary, or add continuation pages.

The building is a three-story corner commerical. The front, or north, facing façade has four bays. The original storefront has been removed and replaced with a modern aluminum version which has a transome bar and the rest is comprised of glass. There are three brick columns with stone capitals and bases at the ends of the first floor. There are two cast iron columns flanking the entry door. The second and third floors feature four windows at each level each with segmentally arched lintels and stone sills that are integrated into belt courses that run the length of the north and east facades. The storefront wraps abound to the first bay on the first florr of the east side of the building stopping at a brick pilaster that carries the same ornamentation as the three columns from the north side. The first floor on the east side has a single door accessed by a small stopp near the rear of the building. The door is a modern replacement. Two other small windows are situated between the door and the storefront. The second and third floors on the east side have six segmentally arched windows and stone sills that are integrated in belt courses that carried around from the front of the building. There is a small one-story brick addition off of the rear of the building.