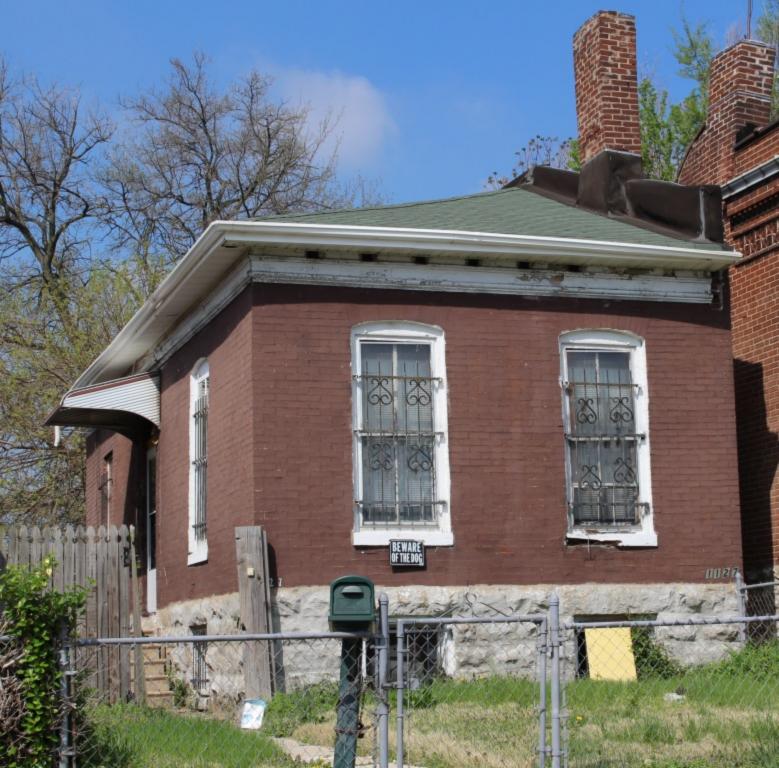

### 900 HICKORY ST

Not EndangeredGoodStructural condition at time of survey-<br/>see specifics in Field notes.Neighborhood condition at time of survey-<br/>see specifics in Field notes.GoodGood

**Field Notes** 

The original flounder hipped roof has been altered at the front of the building to incorporate a new rooftop deck. The storefornt has been replaced.