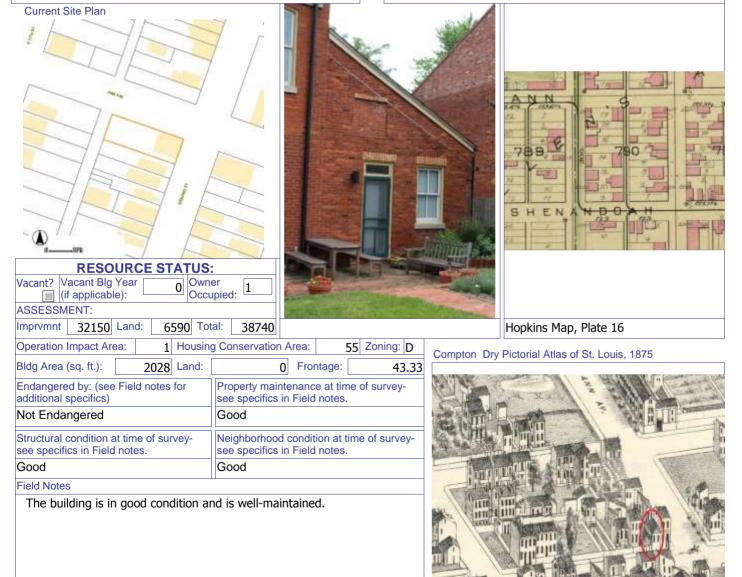

### 900 HICKORY ST

Not EndangeredGoodStructural condition at time of survey-<br/>see specifics in Field notes.Neighborhood condition at time of survey-<br/>see specifics in Field notes.GoodGood

**Field Notes** 

The original flounder hipped roof has been altered at the front of the building to incorporate a new rooftop deck. The storefornt has been replaced.