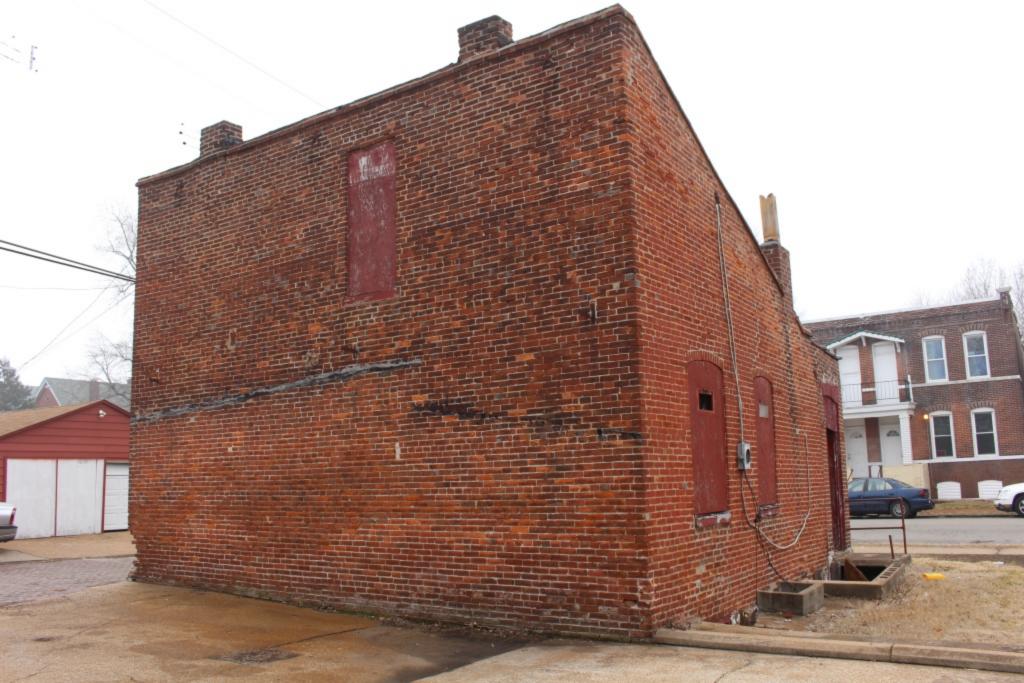

### 900 HICKORY ST

Not EndangeredGoodStructural condition at time of survey-<br/>see specifics in Field notes.Neighborhood condition at time of survey-<br/>see specifics in Field notes.GoodGood

**Field Notes** 

The original flounder hipped roof has been altered at the front of the building to incorporate a new rooftop deck. The storefornt has been replaced.