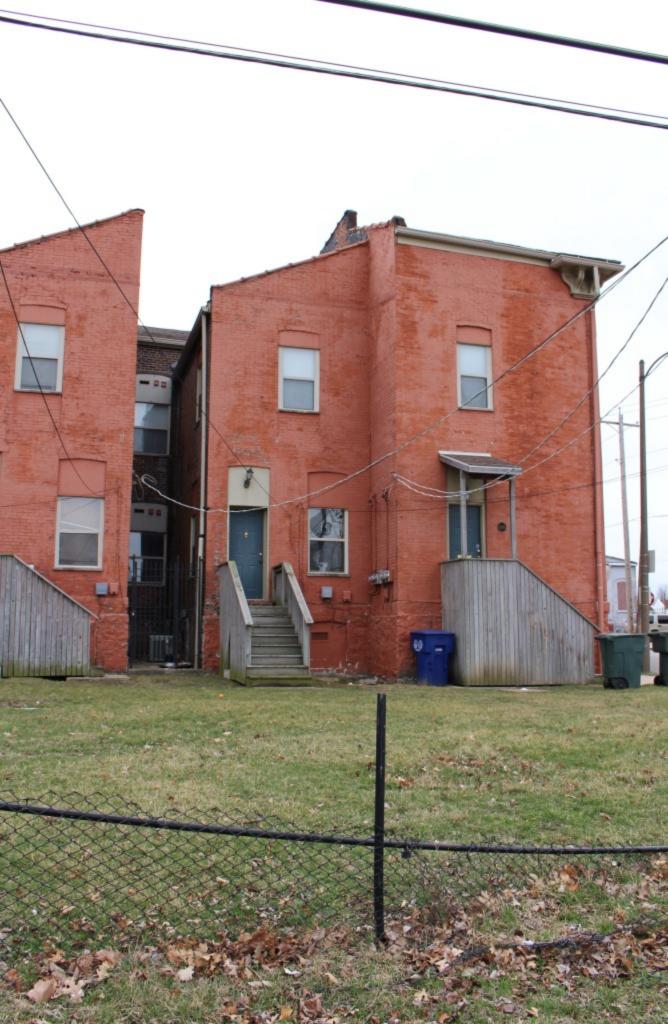

# 1818R S 9TH ST

Photographer: Bettis Photo Date: 1/7/2015

| Operation Impact Are                          | ea: <u>1</u> | Housin    | sing Conservation Area: 55 Zoning                                          |  |  |           |   |  |  |  |  |
|-----------------------------------------------|--------------|-----------|----------------------------------------------------------------------------|--|--|-----------|---|--|--|--|--|
| Bldg Area (sq. ft.):                          | 544          | Land:     | 0 Frontage: 1                                                              |  |  |           |   |  |  |  |  |
| Endangered by: (see additional specifics)     | Field notes  | for       | Property mainte see specifics in                                           |  |  | of survey | _ |  |  |  |  |
| Not Endangered                                |              |           | Excellent                                                                  |  |  |           |   |  |  |  |  |
| Structural condition a see specifics in Field |              | rvey-     | Neighborhood condition at time of survey-<br>see specifics in Field notes. |  |  |           |   |  |  |  |  |
| Excellent                                     |              | Excellent |                                                                            |  |  |           |   |  |  |  |  |
| Field Notes                                   |              |           |                                                                            |  |  |           |   |  |  |  |  |