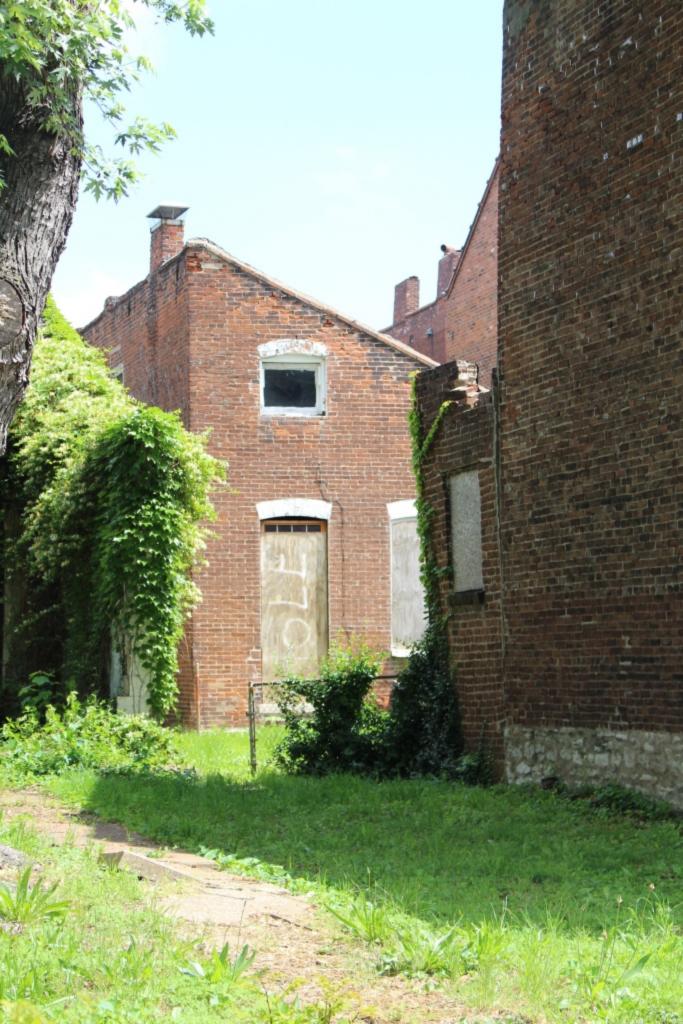

### 1222 S 9TH ST

|         | RESOURC         | <b>E STATU</b> | S:   |
|---------|-----------------|----------------|------|
| Vacant? | Vacant Blg Year | Ov             | vner |

(if applicable):

Imprvmnt 19870 Land: 3330 Total: 23200

Occupied:

Endangered by: (see Field notes for additional specifics)

Not Endangered

Property maintenance at time of survey-see specifics in Field notes.

excellent

Structural condition at time of surveysee specifics in Field notes. excellent Neighborhood condition at time of surveysee specifics in Field notes. good

ge

Field Notes

The building was recently rehabbed and in excellent condition in a stable area of Soulard.

Compton Dry Pictorial Atlas of St. Louis, 1875

The building appears in the Compton & Dry Atlas, dating its construction prior to 1875, at which time it does not seem to have the 2-story brick addition at the rear. On the 1883 Hopkins Atlas, the building footprint is partly obscured by the block number and by its lack of coloring, but the building extends to the rear property line so the addition was likely in place in 1883. The 1908 Sanborn shows clearly the 2-story addition at the rear.

### 41. (cont.) Description of primary resource. Expand box as necessary, or add continuation pages.

This 2-story brick flounder is an alley house. Its main entrance faces the street. There is a corbelled cornice on the façade at the horizontal eaves of the hipped front roof. The two-story, two-bay brick building has a main entry on the front (west) façade and secondary entry on the south. A simple brick dentiled cornice runs the length of the front and south facades. The first story of front elevation presents a singleleaf entry with replacement door and transom. Cast concrete steps with decorative stairwalls, also a recent addition, lead to a small stoop with wrought-iron railings. The entry is flanked on the north by a single window with 2/2 replacement sash. The two second-story windows have been replaced with vinyl 6/6 sash. Openings are placed under segmental arches of two header rows. The windows have wood sills that have been wrapped with aluminum. All windows and doors have been replaced. The building has a two-story rear addition with a flat roof. A flat-roofed two-story wing at the alley has a second entrance. The tall blind wall rises on the north side of the free-standing building.