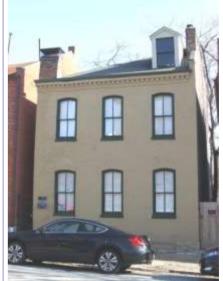

# 1812 S 8TH ST

Photographer: Bettis Photo Date: 1/7/2015

**RESOURCE STATUS:** 2015 Owner Vacant? Vacant Blg Year

(if applicable): ASSESSMENT:

Imprvmnt 14630 Land:

Occupied:

6080 Total:

20710 Hopkins Atlas, 1883

ARCHITECTURAL/HISTORIC INVENTORY FORM - Cultural Resources Office St. Louis Planning and Urban Design

| 1812 S 8TH ST                                                                                                                                                                                                                                                                                                                                                                                                                                                                                                                                                                                                                                                          |
|------------------------------------------------------------------------------------------------------------------------------------------------------------------------------------------------------------------------------------------------------------------------------------------------------------------------------------------------------------------------------------------------------------------------------------------------------------------------------------------------------------------------------------------------------------------------------------------------------------------------------------------------------------------------|
| 21.(cont.) History:and significance. Expand box as necessary or add continuation pages.                                                                                                                                                                                                                                                                                                                                                                                                                                                                                                                                                                                |
| The building site is a vacant lot in the Compton & Dry Atlas of 1875 but appears without its rear addition in the Hopkins Atlas of 1883 and the 1909 Sanborn map.                                                                                                                                                                                                                                                                                                                                                                                                                                                                                                      |
| 22. (cont.) Sources of information. Expand box as necessary or add continuation pages.                                                                                                                                                                                                                                                                                                                                                                                                                                                                                                                                                                                 |
| Richard J. Compton & Camille N. Dry, Pictorial Atlas of St. Louis, 1875. Reprinted by McGraw-Young Publishing, 1997, Plate 5. Griffith Morgan Hopkins, Atlas of the City of St. Louis, Missouri. Philadelphia: G.M. Hopkins, 1993. Digital Date: 2010, State Historical Society of Missouri, Plate 15.  Sanborn Fire Insurance Maps of Missouri Collection, University of Missouri Digital Library, Aug. 1909, Plate 10.  Raiche, Stephen J.: Soulard Neighborhood Historic District Nomination Form, NRHP 12/30/1985.                                                                                                                                                 |
| 40. (cont.) Description of environment and outbuilding. Expand box as necessary or add continuation pages.                                                                                                                                                                                                                                                                                                                                                                                                                                                                                                                                                             |
| Located in an established National and local historic district. Historic context excellent.                                                                                                                                                                                                                                                                                                                                                                                                                                                                                                                                                                            |
| 41. (cont.) Description of primary resource. Expand box as necessary, or add continuation pages.                                                                                                                                                                                                                                                                                                                                                                                                                                                                                                                                                                       |
| Two and a half story brick Flounder with long side fronting on to street. Dentiled cornice along the street facing side. Seven historic windows that face the street have trabiated lintels with stone sills. A second floor door with modern screen door enters out onto a cast iron bracketted central porch. There is a concrete parging over the front facing foundation. On the south side of the house there is only one small window, which is located in the attic portion of the house. There are three chimneys, two on the north side and one on the south. The rear has a partial two-story brick section that encompases less than half the front massing |