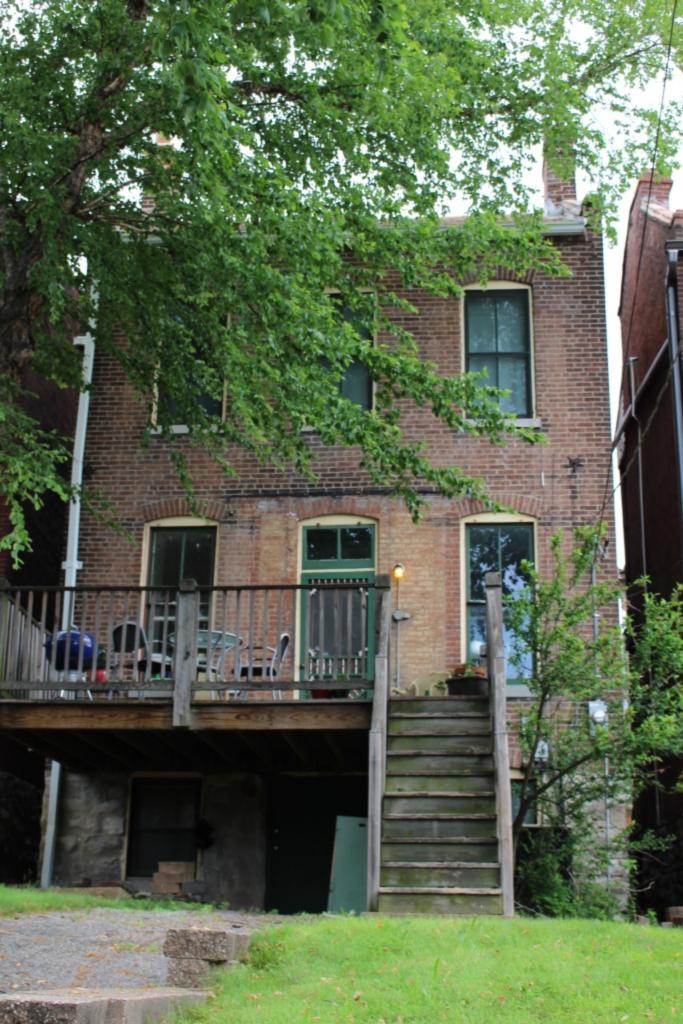

### 41. (cont.) Description of primary resource. Expand box as necessary, or add continuation pages.

This 2-story brick flounder is an alley house. Its main entrance faces the street. There is a corbelled cornice on the façade at the horizontal eaves of the hipped front roof. The two-story, two-bay brick building has a main entry on the front (west) façade and secondary entry on the south. A simple brick dentiled cornice runs the length of the front and south facades. The first story of front elevation presents a singleleaf entry with replacement door and transom. Cast concrete steps with decorative stairwalls, also a recent addition, lead to a small stoop with wrought-iron railings. The entry is flanked on the north by a single window with 2/2 replacement sash. The two second-story windows have been replaced with vinyl 6/6 sash. Openings are placed under segmental arches of two header rows. The windows have wood sills that have been wrapped with aluminum. All windows and doors have been replaced. The building has a two-story rear addition with a flat roof. A flat-roofed two-story wing at the alley has a second entrance. The tall blind wall rises on the north side of the free-standing building.