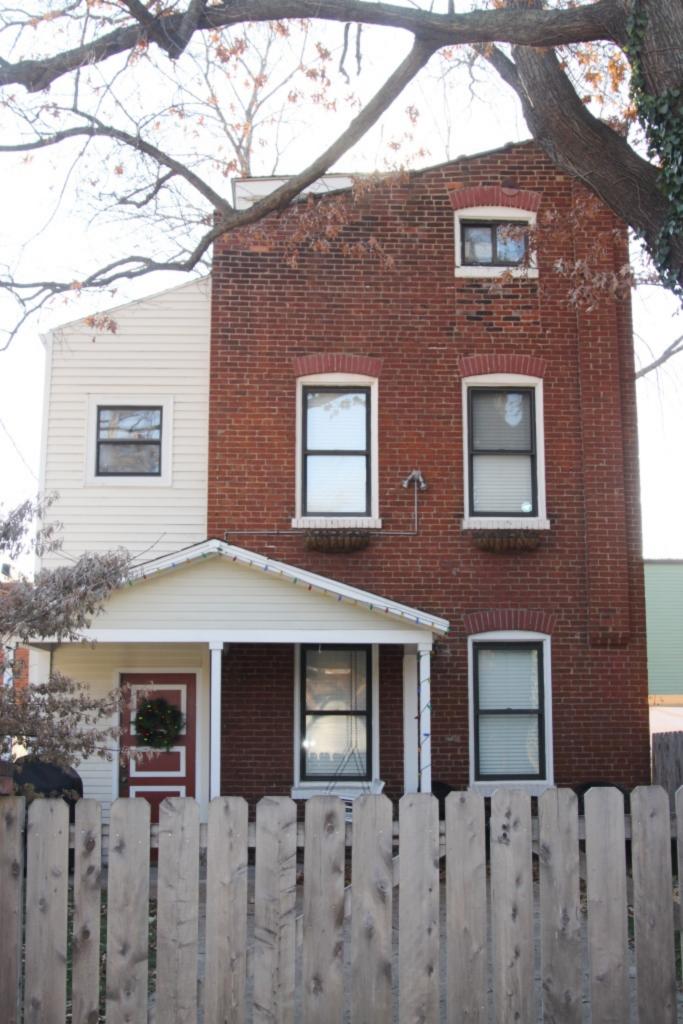

# 1812 S 8TH ST

Photographer: Bettis Photo Date: 1/7/2015

**RESOURCE STATUS:** 2015 Owner Vacant? Vacant Blg Year

(if applicable): ASSESSMENT:

Imprvmnt 14630 Land:

Occupied:

6080 Total:

20710 Hopkins Atlas, 1883

ARCHITECTURAL/HISTORIC INVENTORY FORM - Cultural Resources Office St. Louis Planning and Urban Design

| 1812 S 8TH ST                                                                                                                                                                                                                                                                                                                                                                                                                                                                                                                                                                                                                                                          |
|------------------------------------------------------------------------------------------------------------------------------------------------------------------------------------------------------------------------------------------------------------------------------------------------------------------------------------------------------------------------------------------------------------------------------------------------------------------------------------------------------------------------------------------------------------------------------------------------------------------------------------------------------------------------|
| 21.(cont.) History:and significance. Expand box as necessary or add continuation pages.                                                                                                                                                                                                                                                                                                                                                                                                                                                                                                                                                                                |
| The building site is a vacant lot in the Compton & Dry Atlas of 1875 but appears without its rear addition in the Hopkins Atlas of 1883 and the 1909 Sanborn map.                                                                                                                                                                                                                                                                                                                                                                                                                                                                                                      |
| 22. (cont.) Sources of information. Expand box as necessary or add continuation pages.                                                                                                                                                                                                                                                                                                                                                                                                                                                                                                                                                                                 |
| Richard J. Compton & Camille N. Dry, Pictorial Atlas of St. Louis, 1875. Reprinted by McGraw-Young Publishing, 1997, Plate 5. Griffith Morgan Hopkins, Atlas of the City of St. Louis, Missouri. Philadelphia: G.M. Hopkins, 1993. Digital Date: 2010, State Historical Society of Missouri, Plate 15.  Sanborn Fire Insurance Maps of Missouri Collection, University of Missouri Digital Library, Aug. 1909, Plate 10.  Raiche, Stephen J.: Soulard Neighborhood Historic District Nomination Form, NRHP 12/30/1985.                                                                                                                                                 |
| 40. (cont.) Description of environment and outbuilding. Expand box as necessary or add continuation pages.                                                                                                                                                                                                                                                                                                                                                                                                                                                                                                                                                             |
| Located in an established National and local historic district. Historic context excellent.                                                                                                                                                                                                                                                                                                                                                                                                                                                                                                                                                                            |
| 41. (cont.) Description of primary resource. Expand box as necessary, or add continuation pages.                                                                                                                                                                                                                                                                                                                                                                                                                                                                                                                                                                       |
| Two and a half story brick Flounder with long side fronting on to street. Dentiled cornice along the street facing side. Seven historic windows that face the street have trabiated lintels with stone sills. A second floor door with modern screen door enters out onto a cast iron bracketted central porch. There is a concrete parging over the front facing foundation. On the south side of the house there is only one small window, which is located in the attic portion of the house. There are three chimneys, two on the north side and one on the south. The rear has a partial two-story brick section that encompases less than half the front massing |