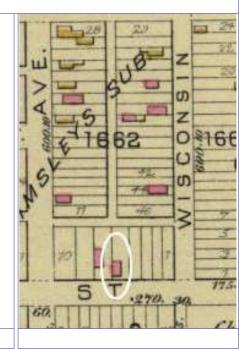

The building appears in the Compton & Dry Atlas, dating its construction prior to 1875, at which time it does not seem to have the 2-story brick addition at the rear. On the 1883 Hopkins Atlas, the building footprint is partly obscured by the block number and by its lack of coloring, but the building extends to the rear property line so the addition was likely in place in 1883. The 1908 Sanborn shows clearly the 2-story addition at the rear.