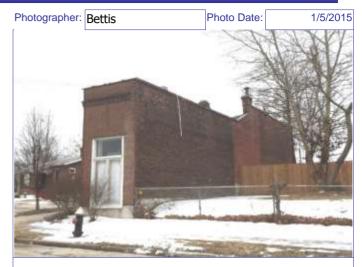

# 1818R S 9TH ST

Photographer: Bettis Photo Date: 1/7/2015

| Operation Impact Are                          | ea: <u>1</u> | Housin    | sing Conservation Area: 55 Zoning                                          |  |  |           |   |  |  |  |  |
|-----------------------------------------------|--------------|-----------|----------------------------------------------------------------------------|--|--|-----------|---|--|--|--|--|
| Bldg Area (sq. ft.):                          | 544          | Land:     | 0 Frontage: 1                                                              |  |  |           |   |  |  |  |  |
| Endangered by: (see additional specifics)     | Field notes  | for       | Property mainte see specifics in                                           |  |  | of survey | _ |  |  |  |  |
| Not Endangered                                |              |           | Excellent                                                                  |  |  |           |   |  |  |  |  |
| Structural condition a see specifics in Field |              | rvey-     | Neighborhood condition at time of survey-<br>see specifics in Field notes. |  |  |           |   |  |  |  |  |
| Excellent                                     |              | Excellent |                                                                            |  |  |           |   |  |  |  |  |
| Field Notes                                   |              |           |                                                                            |  |  |           |   |  |  |  |  |