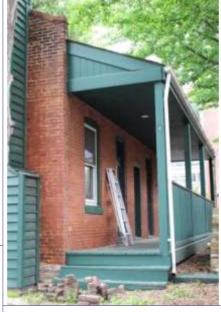

### 41. (cont.) Description of primary resource. Expand box as necessary, or add continuation pages.

This 2-story brick flounder is an alley house. Its main entrance faces the street. There is a corbelled cornice on the façade at the horizontal eaves of the hipped front roof. The two-story, two-bay brick building has a main entry on the front (west) façade and secondary entry on the south. A simple brick dentiled cornice runs the length of the front and south facades. The first story of front elevation presents a singleleaf entry with replacement door and transom. Cast concrete steps with decorative stairwalls, also a recent addition, lead to a small stoop with wrought-iron railings. The entry is flanked on the north by a single window with 2/2 replacement sash. The two second-story windows have been replaced with vinyl 6/6 sash. Openings are placed under segmental arches of two header rows. The windows have wood sills that have been wrapped with aluminum. All windows and doors have been replaced. The building has a two-story rear addition with a flat roof. A flat-roofed two-story wing at the alley has a second entrance. The tall blind wall rises on the north side of the free-standing building.