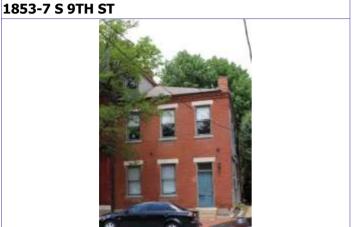

### 1222 S 9TH ST

|         | RESOURC         | <b>E STATU</b> | S:   |
|---------|-----------------|----------------|------|
| Vacant? | Vacant Blg Year | Ov             | vner |

(if applicable):

Imprvmnt 19870 Land: 3330 Total: 23200

ge

Field Notes

The building was recently rehabbed and in excellent condition in a stable area of Soulard.

Compton Dry Pictorial Atlas of St. Louis, 1875