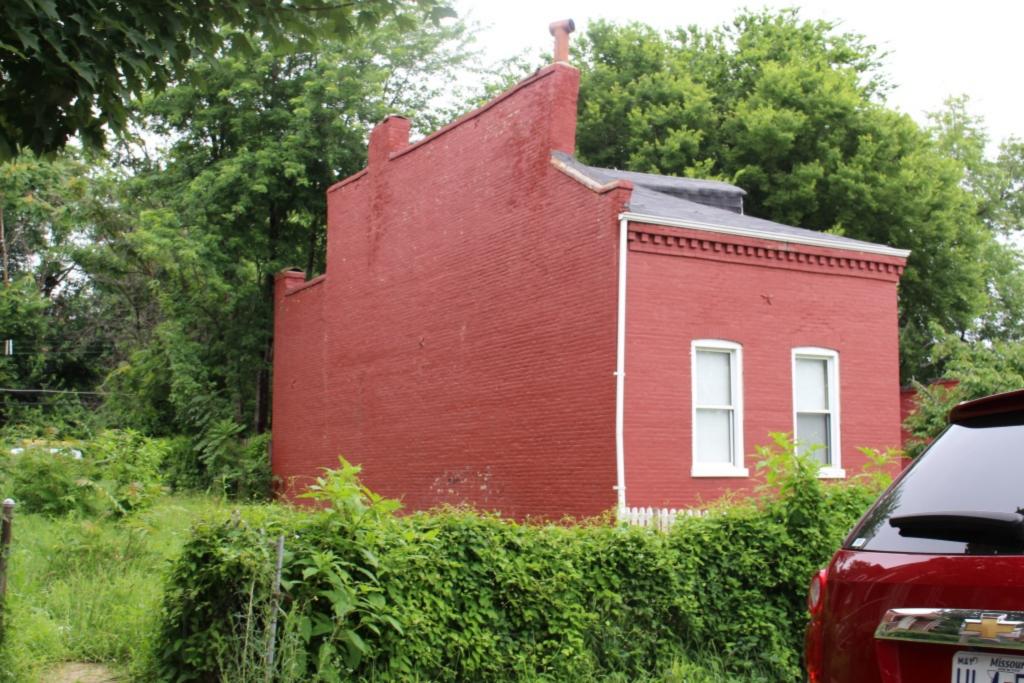

ARCHITECTURAL/HISTORIC INVENTORY FORM - Cultural Resources Office St. Louis Planning and Urban Design

| 1812 S 8TH ST                                                                                                                                                                                                                                                                                                                                                                                                                                                                                                                                                                                                                                                          |
|------------------------------------------------------------------------------------------------------------------------------------------------------------------------------------------------------------------------------------------------------------------------------------------------------------------------------------------------------------------------------------------------------------------------------------------------------------------------------------------------------------------------------------------------------------------------------------------------------------------------------------------------------------------------|
| 21.(cont.) History:and significance. Expand box as necessary or add continuation pages.                                                                                                                                                                                                                                                                                                                                                                                                                                                                                                                                                                                |
| The building site is a vacant lot in the Compton & Dry Atlas of 1875 but appears without its rear addition in the Hopkins Atlas of 1883 and the 1909 Sanborn map.                                                                                                                                                                                                                                                                                                                                                                                                                                                                                                      |
| 22. (cont.) Sources of information. Expand box as necessary or add continuation pages.                                                                                                                                                                                                                                                                                                                                                                                                                                                                                                                                                                                 |
| Richard J. Compton & Camille N. Dry, Pictorial Atlas of St. Louis, 1875. Reprinted by McGraw-Young Publishing, 1997, Plate 5. Griffith Morgan Hopkins, Atlas of the City of St. Louis, Missouri. Philadelphia: G.M. Hopkins, 1993. Digital Date: 2010, State Historical Society of Missouri, Plate 15.  Sanborn Fire Insurance Maps of Missouri Collection, University of Missouri Digital Library, Aug. 1909, Plate 10.  Raiche, Stephen J.: Soulard Neighborhood Historic District Nomination Form, NRHP 12/30/1985.                                                                                                                                                 |
| 40. (cont.) Description of environment and outbuilding. Expand box as necessary or add continuation pages.                                                                                                                                                                                                                                                                                                                                                                                                                                                                                                                                                             |
| Located in an established National and local historic district. Historic context excellent.                                                                                                                                                                                                                                                                                                                                                                                                                                                                                                                                                                            |
| 41. (cont.) Description of primary resource. Expand box as necessary, or add continuation pages.                                                                                                                                                                                                                                                                                                                                                                                                                                                                                                                                                                       |
| Two and a half story brick Flounder with long side fronting on to street. Dentiled cornice along the street facing side. Seven historic windows that face the street have trabiated lintels with stone sills. A second floor door with modern screen door enters out onto a cast iron bracketted central porch. There is a concrete parging over the front facing foundation. On the south side of the house there is only one small window, which is located in the attic portion of the house. There are three chimneys, two on the north side and one on the south. The rear has a partial two-story brick section that encompases less than half the front massing |