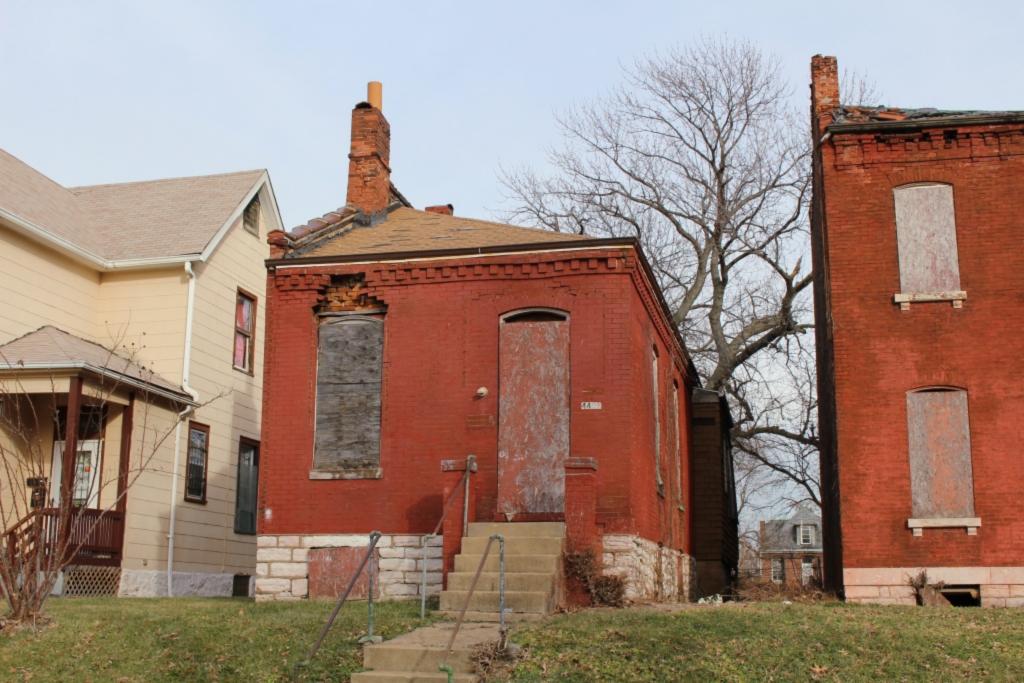

# 1812 S 8TH ST

Photographer: Bettis Photo Date: 1/7/2015

**RESOURCE STATUS:** 2015 Owner Vacant? Vacant Blg Year

(if applicable): ASSESSMENT:

Imprvmnt 14630 Land:

Occupied:

6080 Total:

20710 Hopkins Atlas, 1883

Sanborn Map, 1909

Compton Dry Pictorial Atlas of St. Louis, 1875

Operation Impact Area: 1 Housing Conservation Area: 55 Zoning: D Bldg Area (sq. ft.): 1728 Land: 0 Frontage: 40 Endangered by: (see Field notes for Property maintenance at time of surveyadditional specifics) see specifics in Field notes. Not Endangered Excellent Structural condition at time of survey-Neighborhood condition at time of surveysee specifics in Field notes. see specifics in Field notes. Excellent Excellent Field Notes