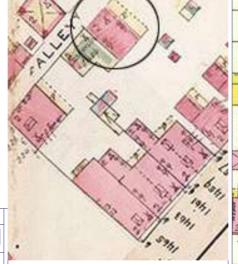

ARCHITECTURAL/HISTORIC INVENTORY FORM - Cultural Resources Office St. Louis Planning and Urban Design

| 1812 S 8TH ST                                                                                                                                                                                                                                                                                                                                                                                                                                                                                                                                                                                                                                                          |
|------------------------------------------------------------------------------------------------------------------------------------------------------------------------------------------------------------------------------------------------------------------------------------------------------------------------------------------------------------------------------------------------------------------------------------------------------------------------------------------------------------------------------------------------------------------------------------------------------------------------------------------------------------------------|
| 21.(cont.) History:and significance. Expand box as necessary or add continuation pages.                                                                                                                                                                                                                                                                                                                                                                                                                                                                                                                                                                                |
| The building site is a vacant lot in the Compton & Dry Atlas of 1875 but appears without its rear addition in the Hopkins Atlas of 1883 and the 1909 Sanborn map.                                                                                                                                                                                                                                                                                                                                                                                                                                                                                                      |
| 22. (cont.) Sources of information. Expand box as necessary or add continuation pages.                                                                                                                                                                                                                                                                                                                                                                                                                                                                                                                                                                                 |
| Richard J. Compton & Camille N. Dry, Pictorial Atlas of St. Louis, 1875. Reprinted by McGraw-Young Publishing, 1997, Plate 5. Griffith Morgan Hopkins, Atlas of the City of St. Louis, Missouri. Philadelphia: G.M. Hopkins, 1993. Digital Date: 2010, State Historical Society of Missouri, Plate 15.  Sanborn Fire Insurance Maps of Missouri Collection, University of Missouri Digital Library, Aug. 1909, Plate 10.  Raiche, Stephen J.: Soulard Neighborhood Historic District Nomination Form, NRHP 12/30/1985.                                                                                                                                                 |
| 40. (cont.) Description of environment and outbuilding. Expand box as necessary or add continuation pages.                                                                                                                                                                                                                                                                                                                                                                                                                                                                                                                                                             |
| Located in an established National and local historic district. Historic context excellent.                                                                                                                                                                                                                                                                                                                                                                                                                                                                                                                                                                            |
| 41. (cont.) Description of primary resource. Expand box as necessary, or add continuation pages.                                                                                                                                                                                                                                                                                                                                                                                                                                                                                                                                                                       |
| Two and a half story brick Flounder with long side fronting on to street. Dentiled cornice along the street facing side. Seven historic windows that face the street have trabiated lintels with stone sills. A second floor door with modern screen door enters out onto a cast iron bracketted central porch. There is a concrete parging over the front facing foundation. On the south side of the house there is only one small window, which is located in the attic portion of the house. There are three chimneys, two on the north side and one on the south. The rear has a partial two-story brick section that encompases less than half the front massing |