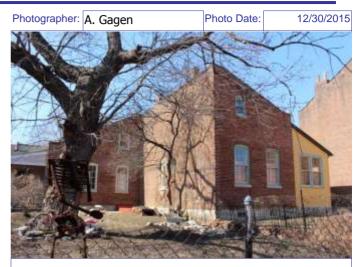

# 1812 S 8TH ST

Photographer: Bettis Photo Date: 1/7/2015

**RESOURCE STATUS:** 2015 Owner Vacant? Vacant Blg Year

(if applicable): ASSESSMENT:

Imprvmnt 14630 Land:

Occupied:

6080 Total:

20710 Hopkins Atlas, 1883

Sanborn Map, 1909

Compton Dry Pictorial Atlas of St. Louis, 1875

Operation Impact Area: 1 Housing Conservation Area: 55 Zoning: D Bldg Area (sq. ft.): 1728 Land: 0 Frontage: 40 Endangered by: (see Field notes for Property maintenance at time of surveyadditional specifics) see specifics in Field notes. Not Endangered Excellent Structural condition at time of survey-Neighborhood condition at time of surveysee specifics in Field notes. see specifics in Field notes. Excellent Excellent Field Notes