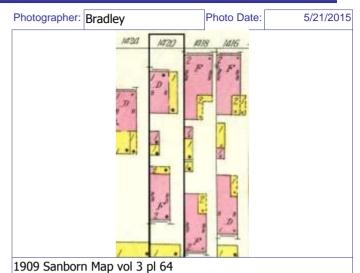

The building appears in the Compton & Dry Atlas, dating its construction prior to 1875, at which time it does not seem to have the 2-story brick addition at the rear. On the 1883 Hopkins Atlas, the building footprint is partly obscured by the block number and by its lack of coloring, but the building extends to the rear property line so the addition was likely in place in 1883. The 1908 Sanborn shows clearly the 2-story addition at the rear.

Sanborn Fire Insurance Maps of Missouri Collection, University of Missouri Digital Library, Dec. 1908, Plate 96.
Stiritz, Mary M. and Porter, Jane M., Landmarks Association of St. Louis, Inc.: Historic Resources of LaSalle Park, St. Louis Multiple Resource Document: Soulard-Page Historic District National Register Nomination Form, 18 April 1983.