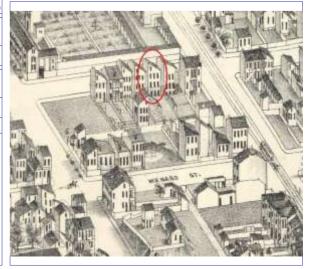

# 1812 S 8TH ST

Photographer: Bettis Photo Date: 1/7/2015

**RESOURCE STATUS:** 2015 Owner Vacant? Vacant Blg Year

(if applicable): ASSESSMENT:

Imprvmnt 14630 Land:

Occupied:

6080 Total:

20710 Hopkins Atlas, 1883

Sanborn Map, 1909

Compton Dry Pictorial Atlas of St. Louis, 1875

Operation Impact Area: 1 Housing Conservation Area: 55 Zoning: D Bldg Area (sq. ft.): 1728 Land: 0 Frontage: 40 Endangered by: (see Field notes for Property maintenance at time of surveyadditional specifics) see specifics in Field notes. Not Endangered Excellent Structural condition at time of survey-Neighborhood condition at time of surveysee specifics in Field notes. see specifics in Field notes. Excellent Excellent Field Notes