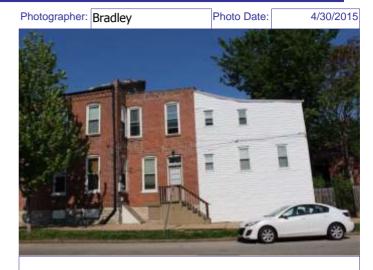

# 1812 S 8TH ST

Photographer: Bettis Photo Date: 1/7/2015

**RESOURCE STATUS:** 2015 Owner Vacant? Vacant Blg Year

(if applicable): ASSESSMENT:

Imprvmnt 14630 Land:

Occupied:

6080 Total:

20710 Hopkins Atlas, 1883

### 41. (cont.) Description of primary resource. Expand box as necessary, or add continuation pages.

This 2-story brick flounder is an alley house. Its main entrance faces the street. There is a corbelled cornice on the façade at the horizontal eaves of the hipped front roof. The two-story, two-bay brick building has a main entry on the front (west) façade and secondary entry on the south. A simple brick dentiled cornice runs the length of the front and south facades. The first story of front elevation presents a singleleaf entry with replacement door and transom. Cast concrete steps with decorative stairwalls, also a recent addition, lead to a small stoop with wrought-iron railings. The entry is flanked on the north by a single window with 2/2 replacement sash. The two second-story windows have been replaced with vinyl 6/6 sash. Openings are placed under segmental arches of two header rows. The windows have wood sills that have been wrapped with aluminum. All windows and doors have been replaced. The building has a two-story rear addition with a flat roof. A flat-roofed two-story wing at the alley has a second entrance. The tall blind wall rises on the north side of the free-standing building.