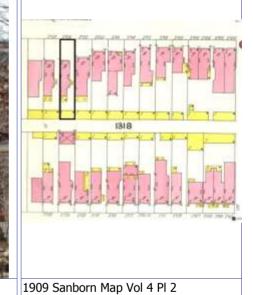

ARCHITECTURAL/HISTORIC INVENTORY FORM - Cultural Resources Office St. Louis Planning and Urban Design

| 1812 S 8TH ST                                                                                                                                                                                                                                                                                                                                                                                                                                                                                                                                                                                                                                                          |
|------------------------------------------------------------------------------------------------------------------------------------------------------------------------------------------------------------------------------------------------------------------------------------------------------------------------------------------------------------------------------------------------------------------------------------------------------------------------------------------------------------------------------------------------------------------------------------------------------------------------------------------------------------------------|
| 21.(cont.) History:and significance. Expand box as necessary or add continuation pages.                                                                                                                                                                                                                                                                                                                                                                                                                                                                                                                                                                                |
| The building site is a vacant lot in the Compton & Dry Atlas of 1875 but appears without its rear addition in the Hopkins Atlas of 1883 and the 1909 Sanborn map.                                                                                                                                                                                                                                                                                                                                                                                                                                                                                                      |
| 22. (cont.) Sources of information. Expand box as necessary or add continuation pages.                                                                                                                                                                                                                                                                                                                                                                                                                                                                                                                                                                                 |
| Richard J. Compton & Camille N. Dry, Pictorial Atlas of St. Louis, 1875. Reprinted by McGraw-Young Publishing, 1997, Plate 5. Griffith Morgan Hopkins, Atlas of the City of St. Louis, Missouri. Philadelphia: G.M. Hopkins, 1993. Digital Date: 2010, State Historical Society of Missouri, Plate 15.  Sanborn Fire Insurance Maps of Missouri Collection, University of Missouri Digital Library, Aug. 1909, Plate 10.  Raiche, Stephen J.: Soulard Neighborhood Historic District Nomination Form, NRHP 12/30/1985.                                                                                                                                                 |
| 40. (cont.) Description of environment and outbuilding. Expand box as necessary or add continuation pages.                                                                                                                                                                                                                                                                                                                                                                                                                                                                                                                                                             |
| Located in an established National and local historic district. Historic context excellent.                                                                                                                                                                                                                                                                                                                                                                                                                                                                                                                                                                            |
| 41. (cont.) Description of primary resource. Expand box as necessary, or add continuation pages.                                                                                                                                                                                                                                                                                                                                                                                                                                                                                                                                                                       |
| Two and a half story brick Flounder with long side fronting on to street. Dentiled cornice along the street facing side. Seven historic windows that face the street have trabiated lintels with stone sills. A second floor door with modern screen door enters out onto a cast iron bracketted central porch. There is a concrete parging over the front facing foundation. On the south side of the house there is only one small window, which is located in the attic portion of the house. There are three chimneys, two on the north side and one on the south. The rear has a partial two-story brick section that encompases less than half the front massing |