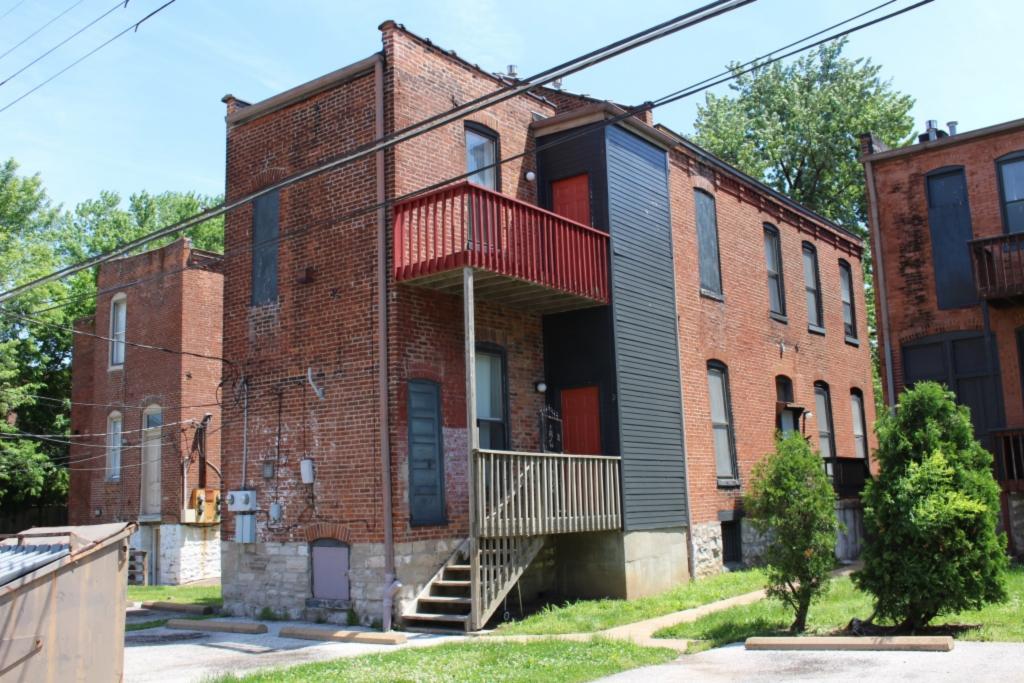

### 1222 S 9TH ST

|         | RESOURC         | <b>E STATU</b> | S:   |
|---------|-----------------|----------------|------|
| Vacant? | Vacant Blg Year | Ov             | vner |

(if applicable):

Imprvmnt 19870 Land: 3330 Total: 23200

### 41. (cont.) Description of primary resource. Expand box as necessary, or add continuation pages.

This 2-story brick flounder is an alley house. Its main entrance faces the street. There is a corbelled cornice on the façade at the horizontal eaves of the hipped front roof. The two-story, two-bay brick building has a main entry on the front (west) façade and secondary entry on the south. A simple brick dentiled cornice runs the length of the front and south facades. The first story of front elevation presents a singleleaf entry with replacement door and transom. Cast concrete steps with decorative stairwalls, also a recent addition, lead to a small stoop with wrought-iron railings. The entry is flanked on the north by a single window with 2/2 replacement sash. The two second-story windows have been replaced with vinyl 6/6 sash. Openings are placed under segmental arches of two header rows. The windows have wood sills that have been wrapped with aluminum. All windows and doors have been replaced. The building has a two-story rear addition with a flat roof. A flat-roofed two-story wing at the alley has a second entrance. The tall blind wall rises on the north side of the free-standing building.