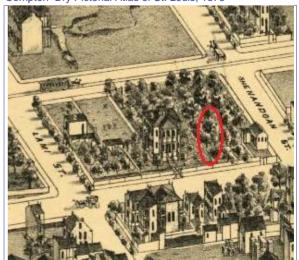

Sanborn Map, 1909

Compton Dry Pictorial Atlas of St. Louis, 1875

Operation Impact Area: 1 Housing Conservation Area: 55 Zoning: D Bldg Area (sq. ft.): 1728 Land: 0 Frontage: 40 Endangered by: (see Field notes for Property maintenance at time of surveyadditional specifics) see specifics in Field notes. Not Endangered Excellent Structural condition at time of survey-Neighborhood condition at time of surveysee specifics in Field notes. see specifics in Field notes. Excellent Excellent Field Notes

ARCHITECTURAL/HISTORIC INVENTORY FORM - Cultural Resources Office St. Louis Planning and Urban Design

| 1812 S 8TH ST                                                                                                                                                                                                                                                                                                                                                                                                                                                                                                                                                                                                                                                          |
|------------------------------------------------------------------------------------------------------------------------------------------------------------------------------------------------------------------------------------------------------------------------------------------------------------------------------------------------------------------------------------------------------------------------------------------------------------------------------------------------------------------------------------------------------------------------------------------------------------------------------------------------------------------------|
| 21.(cont.) History:and significance. Expand box as necessary or add continuation pages.                                                                                                                                                                                                                                                                                                                                                                                                                                                                                                                                                                                |
| The building site is a vacant lot in the Compton & Dry Atlas of 1875 but appears without its rear addition in the Hopkins Atlas of 1883 and the 1909 Sanborn map.                                                                                                                                                                                                                                                                                                                                                                                                                                                                                                      |
| 22. (cont.) Sources of information. Expand box as necessary or add continuation pages.                                                                                                                                                                                                                                                                                                                                                                                                                                                                                                                                                                                 |
| Richard J. Compton & Camille N. Dry, Pictorial Atlas of St. Louis, 1875. Reprinted by McGraw-Young Publishing, 1997, Plate 5. Griffith Morgan Hopkins, Atlas of the City of St. Louis, Missouri. Philadelphia: G.M. Hopkins, 1993. Digital Date: 2010, State Historical Society of Missouri, Plate 15.  Sanborn Fire Insurance Maps of Missouri Collection, University of Missouri Digital Library, Aug. 1909, Plate 10.  Raiche, Stephen J.: Soulard Neighborhood Historic District Nomination Form, NRHP 12/30/1985.                                                                                                                                                 |
| 40. (cont.) Description of environment and outbuilding. Expand box as necessary or add continuation pages.                                                                                                                                                                                                                                                                                                                                                                                                                                                                                                                                                             |
| Located in an established National and local historic district. Historic context excellent.                                                                                                                                                                                                                                                                                                                                                                                                                                                                                                                                                                            |
| 41. (cont.) Description of primary resource. Expand box as necessary, or add continuation pages.                                                                                                                                                                                                                                                                                                                                                                                                                                                                                                                                                                       |
| Two and a half story brick Flounder with long side fronting on to street. Dentiled cornice along the street facing side. Seven historic windows that face the street have trabiated lintels with stone sills. A second floor door with modern screen door enters out onto a cast iron bracketted central porch. There is a concrete parging over the front facing foundation. On the south side of the house there is only one small window, which is located in the attic portion of the house. There are three chimneys, two on the north side and one on the south. The rear has a partial two-story brick section that encompases less than half the front massing |