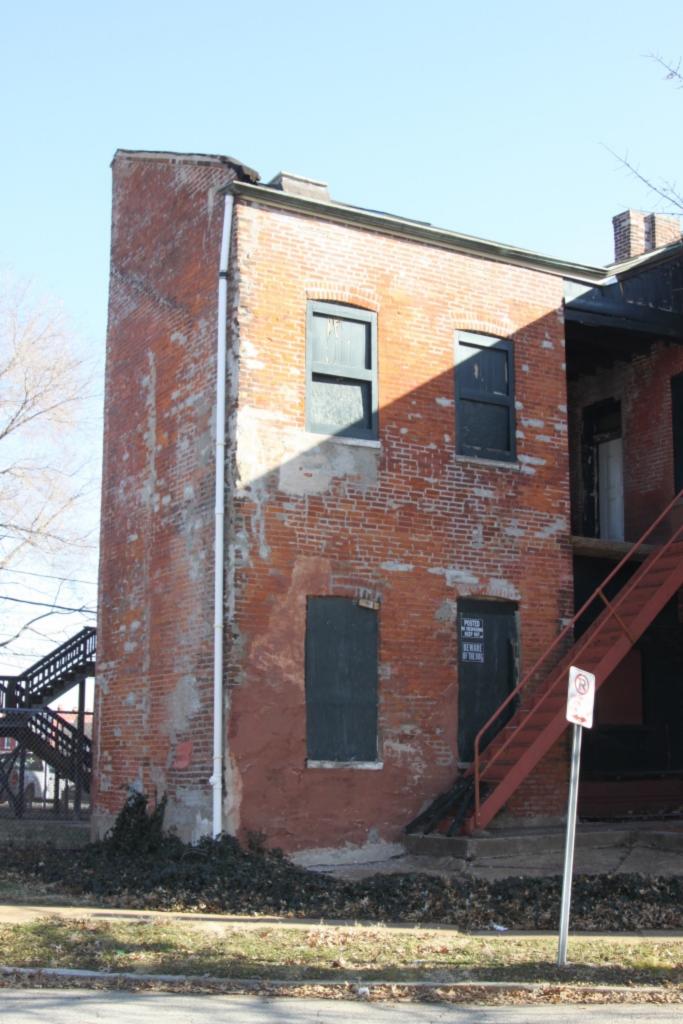

# 1812 S 8TH ST

Photographer: Bettis Photo Date: 1/7/2015

**RESOURCE STATUS:** 2015 Owner Vacant? Vacant Blg Year

(if applicable): ASSESSMENT:

Imprvmnt 14630 Land:

Occupied:

6080 Total:

20710 Hopkins Atlas, 1883

ARCHITECTURAL/HISTORIC INVENTORY FORM - Cultural Resources Office St. Louis Planning and Urban Design

| 1812 S 8TH ST                                                                                                                                                                                                                                                                                                                                                                                                                                                                                                                                                                                                                                                          |
|------------------------------------------------------------------------------------------------------------------------------------------------------------------------------------------------------------------------------------------------------------------------------------------------------------------------------------------------------------------------------------------------------------------------------------------------------------------------------------------------------------------------------------------------------------------------------------------------------------------------------------------------------------------------|
| 21.(cont.) History:and significance. Expand box as necessary or add continuation pages.                                                                                                                                                                                                                                                                                                                                                                                                                                                                                                                                                                                |
| The building site is a vacant lot in the Compton & Dry Atlas of 1875 but appears without its rear addition in the Hopkins Atlas of 1883 and the 1909 Sanborn map.                                                                                                                                                                                                                                                                                                                                                                                                                                                                                                      |
| 22. (cont.) Sources of information. Expand box as necessary or add continuation pages.                                                                                                                                                                                                                                                                                                                                                                                                                                                                                                                                                                                 |
| Richard J. Compton & Camille N. Dry, Pictorial Atlas of St. Louis, 1875. Reprinted by McGraw-Young Publishing, 1997, Plate 5. Griffith Morgan Hopkins, Atlas of the City of St. Louis, Missouri. Philadelphia: G.M. Hopkins, 1993. Digital Date: 2010, State Historical Society of Missouri, Plate 15.  Sanborn Fire Insurance Maps of Missouri Collection, University of Missouri Digital Library, Aug. 1909, Plate 10.  Raiche, Stephen J.: Soulard Neighborhood Historic District Nomination Form, NRHP 12/30/1985.                                                                                                                                                 |
| 40. (cont.) Description of environment and outbuilding. Expand box as necessary or add continuation pages.                                                                                                                                                                                                                                                                                                                                                                                                                                                                                                                                                             |
| Located in an established National and local historic district. Historic context excellent.                                                                                                                                                                                                                                                                                                                                                                                                                                                                                                                                                                            |
| 41. (cont.) Description of primary resource. Expand box as necessary, or add continuation pages.                                                                                                                                                                                                                                                                                                                                                                                                                                                                                                                                                                       |
| Two and a half story brick Flounder with long side fronting on to street. Dentiled cornice along the street facing side. Seven historic windows that face the street have trabiated lintels with stone sills. A second floor door with modern screen door enters out onto a cast iron bracketted central porch. There is a concrete parging over the front facing foundation. On the south side of the house there is only one small window, which is located in the attic portion of the house. There are three chimneys, two on the north side and one on the south. The rear has a partial two-story brick section that encompases less than half the front massing |

of the house. A wooden deck projects off of that rear portion.

| 1. Survey no. 2.                                                                                  | Survey name:                                             |                             |                   |           |                | 3. County:          |                        |                   |  |  |
|---------------------------------------------------------------------------------------------------|----------------------------------------------------------|-----------------------------|-------------------|-----------|----------------|---------------------|------------------------|-------------------|--|--|
| SLC-AS-053-0002 Thematic Survey of Flounder Houses in St. Louis City St. Louis [Independent City] |                                                          |                             |                   |           |                |                     |                        |                   |  |  |
| 4. Address: (from City GE                                                                         |                                                          | , c                         | <u> </u>          |           | . City/Sta     |                     |                        | roperty Zip Code: |  |  |
| 1222 S 9TH ST                                                                                     | <u> </u>                                                 |                             |                   |           |                | Missouri            |                        | 3104              |  |  |
|                                                                                                   |                                                          |                             |                   |           |                | 6. UTM Eas          | ting: 74               | 13916.61          |  |  |
| Alternate address: 1222 S                                                                         | 9th Street                                               |                             |                   | 8.615125  |                | UTM Nort            | 41.1                   | 277791.20         |  |  |
| 8. Historic Name (if known)                                                                       | : 11a. His                                               | storic Use (if known):      | Longitude:: -9    | 90.198507 | 7              | City Block          |                        | City Ward         |  |  |
| N/A                                                                                               | Dome                                                     | estic                       | 7. Township-l     | Range-Sec | ction:         | 463.04              |                        | 7                 |  |  |
| 9. Present/other name (if kr                                                                      | nown): 11b. Cu                                           | rrent Use:                  | N/A               |           |                | 10. Ow              | nership:               | •                 |  |  |
|                                                                                                   | Dome                                                     | estic                       | Neighborhood      | d Number: | 34             | Private             | е                      |                   |  |  |
|                                                                                                   |                                                          | HISTOF                      | RICAL DAT         | Ά         |                |                     |                        |                   |  |  |
| 12. Est. Constr.Date 187                                                                          | 17. Original                                             | or significant owner: not   | known             |           | H              | Historic District F | Potential <sup>2</sup> | ?                 |  |  |
| 13. Significant date/period:                                                                      |                                                          | sly surveyed?   ✓           |                   |           | ١              | Name of Potenti     | al Distric             | t?                |  |  |
| 1870                                                                                              |                                                          | name here and in box 22 co  |                   |           |                |                     |                        |                   |  |  |
| 14. Area(s) of significance:                                                                      |                                                          | ural Survey of Historic La  | aSalle Park, 1    | 1977      |                |                     |                        |                   |  |  |
| 3                                                                                                 |                                                          | onal Register?              |                   | -,        | 2              | 21. History/Signi   | ificance c             |                   |  |  |
| 15. Architect:                                                                                    |                                                          | tion name here and in box 2 | 22 cont.(page     | 3)        | 2              | 22. Sources on o    | continuat              | ion page.         |  |  |
| not known                                                                                         | Soulard-F                                                | Page Historic District      |                   |           |                |                     |                        |                   |  |  |
| 16. Builder/contractor:                                                                           | 20. National                                             | Register eligible?          |                   |           |                | 23. Category of     | Property:              |                   |  |  |
| not known                                                                                         | currently                                                | listed as contributing      |                   |           | E              | Building            |                        |                   |  |  |
|                                                                                                   |                                                          | ARCHITECTU                  | RAL INFOR         | MATION    | V              |                     |                        |                   |  |  |
| 24. Vernacular or property                                                                        | type:                                                    | 31. Chimney placement:      |                   |           | 36. Po         | rch Type(s):        |                        |                   |  |  |
| Flounder                                                                                          |                                                          | Side, Left                  |                   |           | Fron           |                     |                        |                   |  |  |
| Flounder Sub-Type                                                                                 | 32. Structural system:                                   |                             |                   | Side      | Stoop          |                     |                        |                   |  |  |
| 2-story, front entry                                                                              | Load-bearing Brick                                       |                             |                   | 37. Wii   | ndows: Histori | ic and A            | ltered                 |                   |  |  |
| alley house                                                                                       |                                                          |                             | Type              | 1: Double | ehung          |                     |                        |                   |  |  |
|                                                                                                   | Blind tall wall (originally)? 33. Exterior wall cladding |                             |                   |           |                | Material: Wood      |                        |                   |  |  |
| Attached (originally) to                                                                          | another blg?                                             | Brick                       |                   |           | No.            | Panes: 2/1,         |                        |                   |  |  |
| 25. Architectural style:                                                                          |                                                          | 33. Exterior wall cladding  | (Secondary):      |           | Туре           | 2: Single           | hung                   |                   |  |  |
| Federal                                                                                           |                                                          | N/A                         |                   |           | N              | Material: Vinyl     |                        |                   |  |  |
| 26. Plan Shape:                                                                                   |                                                          |                             |                   |           | No.            | Panes: 6/6          |                        |                   |  |  |
| Rectangular (Short Str                                                                            | . Fac.)                                                  | 34. Foundation Material:    |                   |           | 38. Acı        | reage (rural)∀isi   | ible from              | public road?      |  |  |
| 27. Number of Stories:                                                                            | 2 Stories                                                | Undetermined                |                   |           |                | anges: (describ     |                        |                   |  |  |
| 28. No. of bays (1st floor)                                                                       |                                                          |                             |                   |           | <b>✓</b> Add   | dition D            | Date(s): C             | 1880              |  |  |
| Front 2 Side 3                                                                                    |                                                          | 35. Basement type:          |                   |           | Add            | dition D            | Date(s):               |                   |  |  |
| 29. Roof Type:                                                                                    |                                                          | Full                        |                   |           | <b>✓</b> Alte  | ered D              | ate(s):                |                   |  |  |
| Shed                                                                                              |                                                          |                             |                   |           | ☐ Mc           | oved D              | Date(s):               |                   |  |  |
| Medium Hip                                                                                        |                                                          | Significant Building Detail | s:                |           | 40. No         | . Outbuildings (    | describe               | Box 40)           |  |  |
| 30. Roof Material: Corbelled Cornice                                                              |                                                          |                             |                   |           |                |                     |                        |                   |  |  |
| Asphalt Shingle                                                                                   |                                                          | N/A                         |                   |           | 41. Fui        |                     |                        | ng features and   |  |  |
|                                                                                                   |                                                          | N/A                         |                   |           | associa        | ated resources      | on contin              | uation page. 🗸    |  |  |
|                                                                                                   |                                                          | O                           | THER              |           |                |                     |                        |                   |  |  |
| 42: Current Owner/address                                                                         | i.                                                       | 43. Inventory form p        | prepared by (na   | ame):     | 44. S          | urvey date:         |                        |                   |  |  |
| SHOOKMAN, DENISE R                                                                                | ENEE                                                     | Betsy Bradley               |                   |           |                |                     |                        | 6/13/2015         |  |  |
|                                                                                                   |                                                          | Cultural Resource           | ces Office        |           | 45. D          | ate of revisions    | 3:                     |                   |  |  |
| 1222 S 9TH ST                                                                                     |                                                          | Additional Inform           | nation/revision   | ns by:    |                |                     |                        |                   |  |  |
| ST LOUIS                                                                                          | MO 63                                                    | 104                         |                   |           |                |                     |                        |                   |  |  |
|                                                                                                   |                                                          | FOR S                       | SHPO USE:         |           |                |                     |                        |                   |  |  |
| Date entered in inventory:                                                                        |                                                          | Level of survey             | reconnai reconnai | ssance    | intensive      | Additional re       | search?                | yes no            |  |  |
| National Register Status:                                                                         | listed in lis                                            | sted district Other:        |                   |           |                |                     |                        |                   |  |  |
| Name:                                                                                             |                                                          |                             |                   |           |                |                     |                        |                   |  |  |
| pending listing no                                                                                | ot eligible                                              | not determined              |                   |           |                |                     |                        |                   |  |  |
| eligible(district) el                                                                             | ligible (individuall                                     | y)                          |                   |           |                |                     |                        |                   |  |  |