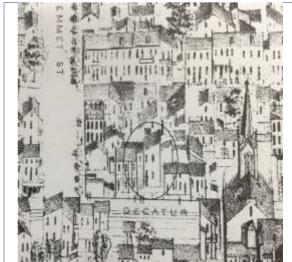

Sanborn Map, 1909

Compton Dry Pictorial Atlas of St. Louis, 1875

Operation Impact Area: 1 Housing Conservation Area: 55 Zoning: D Bldg Area (sq. ft.): 1728 Land: 0 Frontage: 40 Endangered by: (see Field notes for Property maintenance at time of surveyadditional specifics) see specifics in Field notes. Not Endangered Excellent Structural condition at time of survey-Neighborhood condition at time of surveysee specifics in Field notes. see specifics in Field notes. Excellent Excellent Field Notes