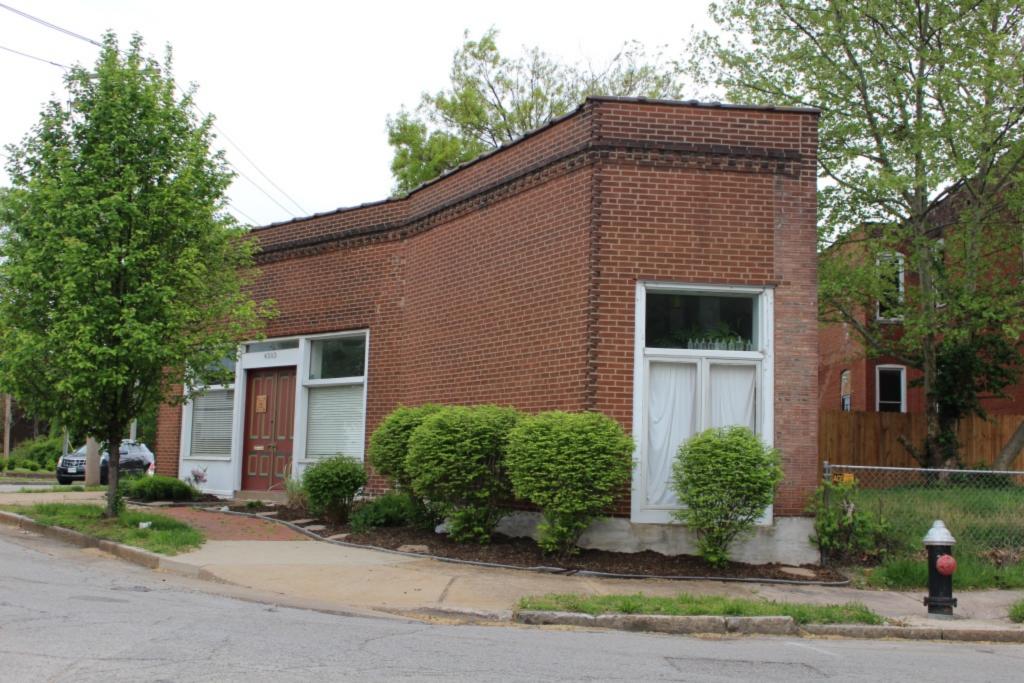

### 1222 S 9TH ST

|         | RESOURC         | <b>E STATU</b> | S:   |
|---------|-----------------|----------------|------|
| Vacant? | Vacant Blg Year | Ov             | vner |

(if applicable):

Imprvmnt 19870 Land: 3330 Total: 23200

ge

Field Notes

The building was recently rehabbed and in excellent condition in a stable area of Soulard.

Compton Dry Pictorial Atlas of St. Louis, 1875

### 41. (cont.) Description of primary resource. Expand box as necessary, or add continuation pages.

This 2-story brick flounder is an alley house. Its main entrance faces the street. There is a corbelled cornice on the façade at the horizontal eaves of the hipped front roof. The two-story, two-bay brick building has a main entry on the front (west) façade and secondary entry on the south. A simple brick dentiled cornice runs the length of the front and south facades. The first story of front elevation presents a singleleaf entry with replacement door and transom. Cast concrete steps with decorative stairwalls, also a recent addition, lead to a small stoop with wrought-iron railings. The entry is flanked on the north by a single window with 2/2 replacement sash. The two second-story windows have been replaced with vinyl 6/6 sash. Openings are placed under segmental arches of two header rows. The windows have wood sills that have been wrapped with aluminum. All windows and doors have been replaced. The building has a two-story rear addition with a flat roof. A flat-roofed two-story wing at the alley has a second entrance. The tall blind wall rises on the north side of the free-standing building.