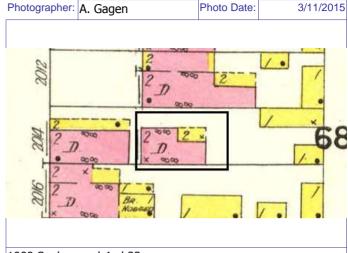

The building appears in the Compton & Dry Atlas, dating its construction prior to 1875, at which time it does not seem to have the 2-story brick addition at the rear. On the 1883 Hopkins Atlas, the building footprint is partly obscured by the block number and by its lack of coloring, but the building extends to the rear property line so the addition was likely in place in 1883. The 1908 Sanborn shows clearly the 2-story addition at the rear.