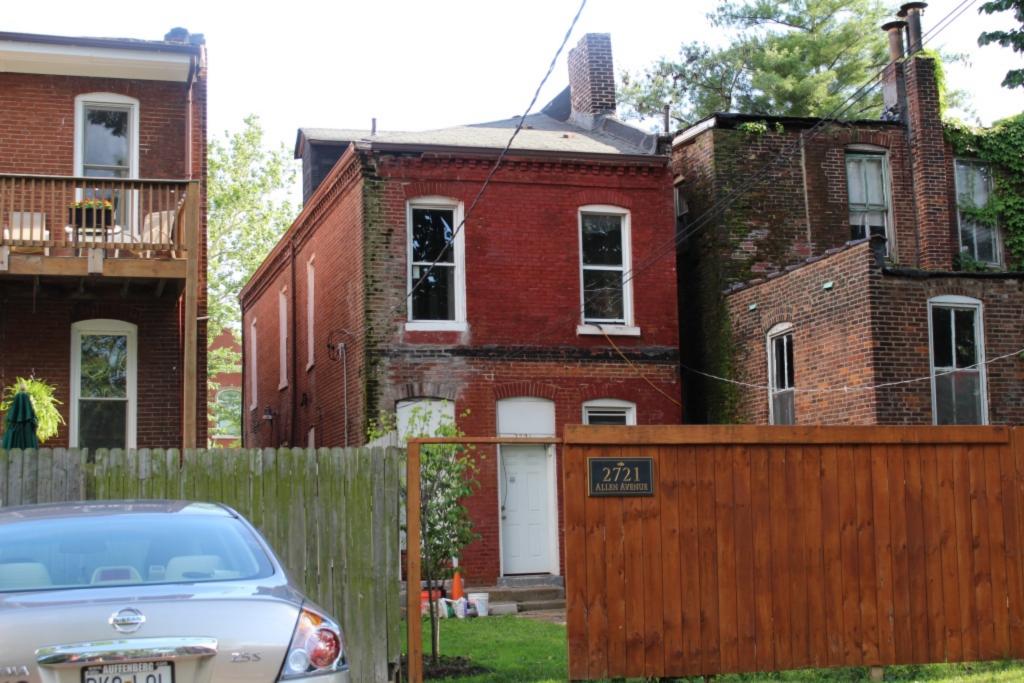

### 1222 S 9TH ST

| 21  | (cont    | Hieton   | rand  | cianificance  | Evnand | hov a | e nacacean  | or ado   | I continuation | nagee  |
|-----|----------|----------|-------|---------------|--------|-------|-------------|----------|----------------|--------|
| ۷١. | (COIIL.) | ) mistor | y.anu | significance. | Expand | DOX 8 | s necessary | y or auc | Continuation   | pages. |

The building appears in the Compton & Dry Atlas, dating its construction prior to 1875, at which time it does not seem to have the 2-story brick addition at the rear. On the 1883 Hopkins Atlas, the building footprint is partly obscured by the block number and by its lack of coloring, but the building extends to the rear property line so the addition was likely in place in 1883. The 1908 Sanborn shows clearly the 2-story addition at the rear.

### 40. (cont.) Description of environment and outbuilding. Expand box as necessary or add continuation pages.

No outbuildings. The building is set back off the street and does not follow the setback of the rest of the block.

### 41. (cont.) Description of primary resource. Expand box as necessary, or add continuation pages.

This 2-story brick flounder is an alley house. Its main entrance faces the street. There is a corbelled cornice on the façade at the horizontal eaves of the hipped front roof. The two-story, two-bay brick building has a main entry on the front (west) façade and secondary entry on the south. A simple brick dentiled cornice runs the length of the front and south facades. The first story of front elevation presents a singleleaf entry with replacement door and transom. Cast concrete steps with decorative stairwalls, also a recent addition, lead to a small stoop with wrought-iron railings. The entry is flanked on the north by a single window with 2/2 replacement sash. The two second-story windows have been replaced with vinyl 6/6 sash. Openings are placed under segmental arches of two header rows. The windows have wood sills that have been wrapped with aluminum. All windows and doors have been replaced. The building has a two-story rear addition with a flat roof. A flat-roofed two-story wing at the alley has a second entrance. The tall blind wall rises on the north side of the free-standing building.