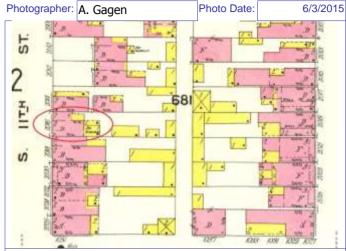

The building appears in the Compton & Dry Atlas, dating its construction prior to 1875, at which time it does not seem to have the 2-story brick addition at the rear. On the 1883 Hopkins Atlas, the building footprint is partly obscured by the block number and by its lack of coloring, but the building extends to the rear property line so the addition was likely in place in 1883. The 1908 Sanborn shows clearly the 2-story addition at the rear.