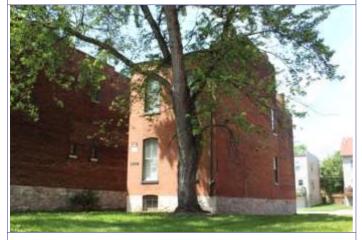

# 1812 S 8TH ST

Photographer: Bettis Photo Date: 1/7/2015

**RESOURCE STATUS:** 2015 Owner Vacant? Vacant Blg Year

(if applicable): ASSESSMENT:

Imprvmnt 14630 Land:

Occupied:

6080 Total:

20710 Hopkins Atlas, 1883

ARCHITECTURAL/HISTORIC INVENTORY FORM - Cultural Resources Office St. Louis Planning and Urban Design

| 1812 S 8TH ST                                                                                                                                                                                                                                                                                                                                                                                                                                                                                                                                                                                                                                                          |
|------------------------------------------------------------------------------------------------------------------------------------------------------------------------------------------------------------------------------------------------------------------------------------------------------------------------------------------------------------------------------------------------------------------------------------------------------------------------------------------------------------------------------------------------------------------------------------------------------------------------------------------------------------------------|
| 21.(cont.) History:and significance. Expand box as necessary or add continuation pages.                                                                                                                                                                                                                                                                                                                                                                                                                                                                                                                                                                                |
| The building site is a vacant lot in the Compton & Dry Atlas of 1875 but appears without its rear addition in the Hopkins Atlas of 1883 and the 1909 Sanborn map.                                                                                                                                                                                                                                                                                                                                                                                                                                                                                                      |
| 22. (cont.) Sources of information. Expand box as necessary or add continuation pages.                                                                                                                                                                                                                                                                                                                                                                                                                                                                                                                                                                                 |
| Richard J. Compton & Camille N. Dry, Pictorial Atlas of St. Louis, 1875. Reprinted by McGraw-Young Publishing, 1997, Plate 5. Griffith Morgan Hopkins, Atlas of the City of St. Louis, Missouri. Philadelphia: G.M. Hopkins, 1993. Digital Date: 2010, State Historical Society of Missouri, Plate 15.  Sanborn Fire Insurance Maps of Missouri Collection, University of Missouri Digital Library, Aug. 1909, Plate 10.  Raiche, Stephen J.: Soulard Neighborhood Historic District Nomination Form, NRHP 12/30/1985.                                                                                                                                                 |
| 40. (cont.) Description of environment and outbuilding. Expand box as necessary or add continuation pages.                                                                                                                                                                                                                                                                                                                                                                                                                                                                                                                                                             |
| Located in an established National and local historic district. Historic context excellent.                                                                                                                                                                                                                                                                                                                                                                                                                                                                                                                                                                            |
| 41. (cont.) Description of primary resource. Expand box as necessary, or add continuation pages.                                                                                                                                                                                                                                                                                                                                                                                                                                                                                                                                                                       |
| Two and a half story brick Flounder with long side fronting on to street. Dentiled cornice along the street facing side. Seven historic windows that face the street have trabiated lintels with stone sills. A second floor door with modern screen door enters out onto a cast iron bracketted central porch. There is a concrete parging over the front facing foundation. On the south side of the house there is only one small window, which is located in the attic portion of the house. There are three chimneys, two on the north side and one on the south. The rear has a partial two-story brick section that encompases less than half the front massing |