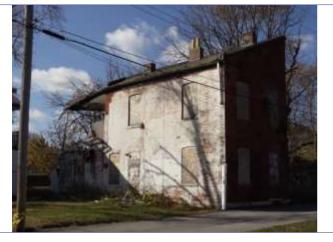

### 1222 S 9TH ST

|         | RESOURC         | <b>E STATU</b> | S:   |
|---------|-----------------|----------------|------|
| Vacant? | Vacant Blg Year | Ov             | vner |

(if applicable):

Imprvmnt 19870 Land: 3330 Total: 23200

Occupied:

Endangered by: (see Field notes for additional specifics)

Not Endangered

Property maintenance at time of survey-see specifics in Field notes.

excellent

Structural condition at time of surveysee specifics in Field notes. excellent Neighborhood condition at time of surveysee specifics in Field notes. good

ge

Field Notes

The building was recently rehabbed and in excellent condition in a stable area of Soulard.

Compton Dry Pictorial Atlas of St. Louis, 1875