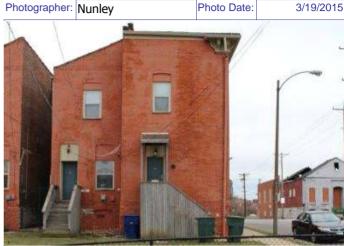

### 1222 S 9TH ST

|         | RESOURC         | <b>E STATU</b> | S:   |
|---------|-----------------|----------------|------|
| Vacant? | Vacant Blg Year | Ov             | vner |

(if applicable):

Imprvmnt 19870 Land: 3330 Total: 23200

### 41. (cont.) Description of primary resource. Expand box as necessary, or add continuation pages.

This 2-story brick flounder is an alley house. Its main entrance faces the street. There is a corbelled cornice on the façade at the horizontal eaves of the hipped front roof. The two-story, two-bay brick building has a main entry on the front (west) façade and secondary entry on the south. A simple brick dentiled cornice runs the length of the front and south facades. The first story of front elevation presents a singleleaf entry with replacement door and transom. Cast concrete steps with decorative stairwalls, also a recent addition, lead to a small stoop with wrought-iron railings. The entry is flanked on the north by a single window with 2/2 replacement sash. The two second-story windows have been replaced with vinyl 6/6 sash. Openings are placed under segmental arches of two header rows. The windows have wood sills that have been wrapped with aluminum. All windows and doors have been replaced. The building has a two-story rear addition with a flat roof. A flat-roofed two-story wing at the alley has a second entrance. The tall blind wall rises on the north side of the free-standing building.