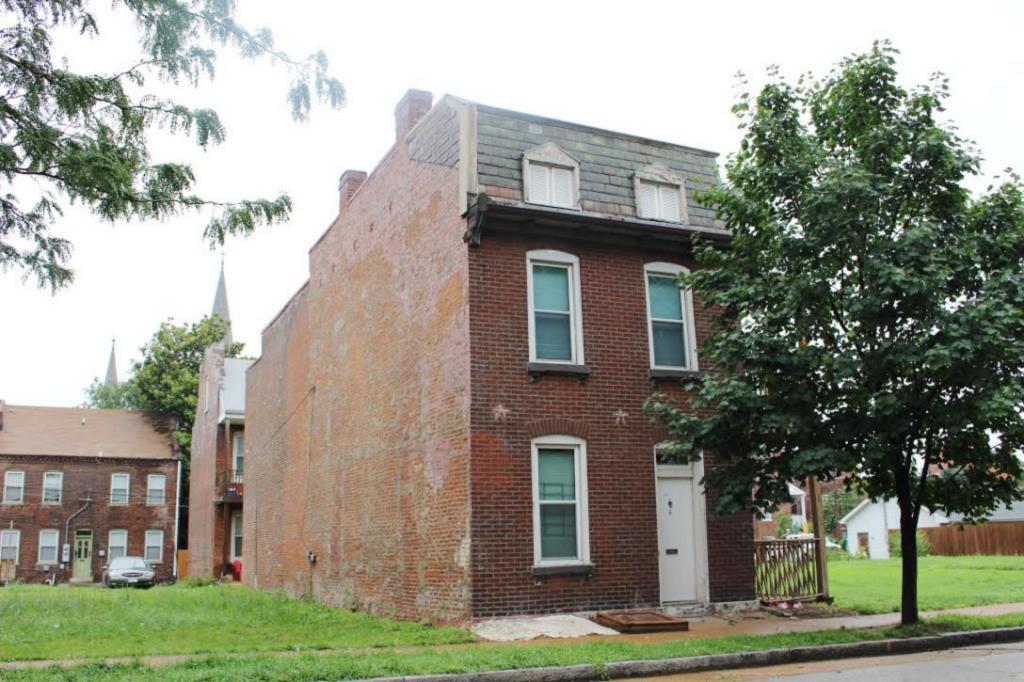

# 1812 S 8TH ST

Photographer: Bettis Photo Date: 1/7/2015

**RESOURCE STATUS:** 2015 Owner Vacant? Vacant Blg Year

(if applicable): ASSESSMENT:

Imprvmnt 14630 Land:

Occupied:

6080 Total:

20710 Hopkins Atlas, 1883

ARCHITECTURAL/HISTORIC INVENTORY FORM - Cultural Resources Office St. Louis Planning and Urban Design

| 1812 S 8TH ST                                                                                                                                                                                                                                                                                                                                                                                                                                                                                                                                                                                                                                                          |
|------------------------------------------------------------------------------------------------------------------------------------------------------------------------------------------------------------------------------------------------------------------------------------------------------------------------------------------------------------------------------------------------------------------------------------------------------------------------------------------------------------------------------------------------------------------------------------------------------------------------------------------------------------------------|
| 21.(cont.) History:and significance. Expand box as necessary or add continuation pages.                                                                                                                                                                                                                                                                                                                                                                                                                                                                                                                                                                                |
| The building site is a vacant lot in the Compton & Dry Atlas of 1875 but appears without its rear addition in the Hopkins Atlas of 1883 and the 1909 Sanborn map.                                                                                                                                                                                                                                                                                                                                                                                                                                                                                                      |
| 22. (cont.) Sources of information. Expand box as necessary or add continuation pages.                                                                                                                                                                                                                                                                                                                                                                                                                                                                                                                                                                                 |
| Richard J. Compton & Camille N. Dry, Pictorial Atlas of St. Louis, 1875. Reprinted by McGraw-Young Publishing, 1997, Plate 5. Griffith Morgan Hopkins, Atlas of the City of St. Louis, Missouri. Philadelphia: G.M. Hopkins, 1993. Digital Date: 2010, State Historical Society of Missouri, Plate 15.  Sanborn Fire Insurance Maps of Missouri Collection, University of Missouri Digital Library, Aug. 1909, Plate 10.  Raiche, Stephen J.: Soulard Neighborhood Historic District Nomination Form, NRHP 12/30/1985.                                                                                                                                                 |
| 40. (cont.) Description of environment and outbuilding. Expand box as necessary or add continuation pages.                                                                                                                                                                                                                                                                                                                                                                                                                                                                                                                                                             |
| Located in an established National and local historic district. Historic context excellent.                                                                                                                                                                                                                                                                                                                                                                                                                                                                                                                                                                            |
| 41. (cont.) Description of primary resource. Expand box as necessary, or add continuation pages.                                                                                                                                                                                                                                                                                                                                                                                                                                                                                                                                                                       |
| Two and a half story brick Flounder with long side fronting on to street. Dentiled cornice along the street facing side. Seven historic windows that face the street have trabiated lintels with stone sills. A second floor door with modern screen door enters out onto a cast iron bracketted central porch. There is a concrete parging over the front facing foundation. On the south side of the house there is only one small window, which is located in the attic portion of the house. There are three chimneys, two on the north side and one on the south. The rear has a partial two-story brick section that encompases less than half the front massing |

of the house. A wooden deck projects off of that rear portion.

| 1. Survey no. 2.                                                                                  | Survey name:                                             |                             |                   |           |                | 3. County:          |                        |                   |  |  |
|---------------------------------------------------------------------------------------------------|----------------------------------------------------------|-----------------------------|-------------------|-----------|----------------|---------------------|------------------------|-------------------|--|--|
| SLC-AS-053-0002 Thematic Survey of Flounder Houses in St. Louis City St. Louis [Independent City] |                                                          |                             |                   |           |                |                     |                        |                   |  |  |
| 4. Address: (from City GE                                                                         |                                                          | , c                         | <u> </u>          |           | . City/Sta     |                     |                        | roperty Zip Code: |  |  |
| 1222 S 9TH ST                                                                                     | <u> </u>                                                 |                             |                   |           |                | Missouri            |                        | 3104              |  |  |
|                                                                                                   |                                                          |                             |                   |           |                | 6. UTM Eas          | ting: 74               | 13916.61          |  |  |
| Alternate address: 1222 S                                                                         | 9th Street                                               |                             |                   | 8.615125  |                | UTM Nort            | 41.1                   | 277791.20         |  |  |
| 8. Historic Name (if known)                                                                       | : 11a. His                                               | storic Use (if known):      | Longitude:: -9    | 90.198507 | 7              | City Block          |                        | City Ward         |  |  |
| N/A                                                                                               | Dome                                                     | estic                       | 7. Township-l     | Range-Sec | ction:         | 463.04              |                        | 7                 |  |  |
| 9. Present/other name (if kr                                                                      | nown): 11b. Cu                                           | rrent Use:                  | N/A               |           |                | 10. Ow              | nership:               | •                 |  |  |
|                                                                                                   | Dome                                                     | estic                       | Neighborhood      | d Number: | 34             | Private             | е                      |                   |  |  |
|                                                                                                   |                                                          | HISTOF                      | RICAL DAT         | Ά         |                |                     |                        |                   |  |  |
| 12. Est. Constr.Date 187                                                                          | 17. Original                                             | or significant owner: not   | known             |           | H              | Historic District F | Potential <sup>2</sup> | ?                 |  |  |
| 13. Significant date/period:                                                                      |                                                          | sly surveyed?   ✓           |                   |           | ١              | Name of Potenti     | al Distric             | t?                |  |  |
| 1870                                                                                              |                                                          | name here and in box 22 co  |                   |           |                |                     |                        |                   |  |  |
| 14. Area(s) of significance:                                                                      |                                                          | ural Survey of Historic La  | aSalle Park, 1    | 1977      |                |                     |                        |                   |  |  |
| 3                                                                                                 |                                                          | onal Register?              |                   | -,        | 2              | 21. History/Signi   | ificance c             |                   |  |  |
| 15. Architect:                                                                                    |                                                          | tion name here and in box 2 | 22 cont.(page     | 3)        | 2              | 22. Sources on o    | continuat              | ion page.         |  |  |
| not known                                                                                         | Soulard-F                                                | Page Historic District      |                   |           |                |                     |                        |                   |  |  |
| 16. Builder/contractor:                                                                           | 20. National                                             | Register eligible?          |                   |           |                | 23. Category of     | Property:              |                   |  |  |
| not known                                                                                         | currently                                                | listed as contributing      |                   |           | E              | Building            |                        |                   |  |  |
|                                                                                                   |                                                          | ARCHITECTU                  | RAL INFOR         | MATION    | V              |                     |                        |                   |  |  |
| 24. Vernacular or property                                                                        | type:                                                    | 31. Chimney placement:      |                   |           | 36. Po         | rch Type(s):        |                        |                   |  |  |
| Flounder                                                                                          |                                                          | Side, Left                  |                   |           | Fron           |                     |                        |                   |  |  |
| Flounder Sub-Type                                                                                 | 32. Structural system:                                   |                             |                   | Side      | Stoop          |                     |                        |                   |  |  |
| 2-story, front entry                                                                              | Load-bearing Brick                                       |                             |                   | 37. Wii   | ndows: Histori | ic and A            | ltered                 |                   |  |  |
| alley house                                                                                       |                                                          |                             | Type              | 1: Double | ehung          |                     |                        |                   |  |  |
|                                                                                                   | Blind tall wall (originally)? 33. Exterior wall cladding |                             |                   |           |                | Material: Wood      |                        |                   |  |  |
| Attached (originally) to                                                                          | another blg?                                             | Brick                       |                   |           | No.            | Panes: 2/1,         |                        |                   |  |  |
| 25. Architectural style:                                                                          |                                                          | 33. Exterior wall cladding  | (Secondary):      |           | Туре           | 2: Single           | hung                   |                   |  |  |
| Federal                                                                                           |                                                          | N/A                         |                   |           | N              | Material: Vinyl     |                        |                   |  |  |
| 26. Plan Shape:                                                                                   |                                                          |                             |                   |           | No.            | Panes: 6/6          |                        |                   |  |  |
| Rectangular (Short Str                                                                            | . Fac.)                                                  | 34. Foundation Material:    |                   |           | 38. Acı        | reage (rural)∀isi   | ible from              | public road?      |  |  |
| 27. Number of Stories:                                                                            | 2 Stories                                                | Undetermined                |                   |           |                | anges: (describ     |                        |                   |  |  |
| 28. No. of bays (1st floor)                                                                       |                                                          |                             |                   |           | <b>✓</b> Add   | dition D            | Date(s): C             | 1880              |  |  |
| Front 2 Side 3                                                                                    |                                                          | 35. Basement type:          |                   |           | Add            | dition D            | Date(s):               |                   |  |  |
| 29. Roof Type:                                                                                    |                                                          | Full                        |                   |           | <b>✓</b> Alte  | ered D              | ate(s):                |                   |  |  |
| Shed                                                                                              |                                                          |                             |                   |           | ☐ Mc           | oved D              | Date(s):               |                   |  |  |
| Medium Hip                                                                                        |                                                          | Significant Building Detail | s:                |           | 40. No         | . Outbuildings (    | describe               | Box 40)           |  |  |
| 30. Roof Material: Corbelled Cornice                                                              |                                                          |                             |                   |           |                |                     |                        |                   |  |  |
| Asphalt Shingle                                                                                   |                                                          | N/A                         |                   |           | 41. Fui        |                     |                        | ng features and   |  |  |
|                                                                                                   |                                                          | N/A                         |                   |           | associa        | ated resources      | on contin              | uation page. 🗸    |  |  |
|                                                                                                   |                                                          | O                           | THER              |           |                |                     |                        |                   |  |  |
| 42: Current Owner/address                                                                         | i.                                                       | 43. Inventory form p        | prepared by (na   | ame):     | 44. S          | urvey date:         |                        |                   |  |  |
| SHOOKMAN, DENISE R                                                                                | ENEE                                                     | Betsy Bradley               |                   |           |                |                     |                        | 6/13/2015         |  |  |
|                                                                                                   |                                                          | Cultural Resource           | ces Office        |           | 45. D          | ate of revisions    | 3:                     |                   |  |  |
| 1222 S 9TH ST                                                                                     |                                                          | Additional Inform           | nation/revision   | ns by:    |                |                     |                        |                   |  |  |
| ST LOUIS                                                                                          | MO 63                                                    | 104                         |                   |           |                |                     |                        |                   |  |  |
|                                                                                                   |                                                          | FOR S                       | SHPO USE:         |           |                |                     |                        |                   |  |  |
| Date entered in inventory:                                                                        |                                                          | Level of survey             | reconnai reconnai | ssance    | intensive      | Additional re       | search?                | yes no            |  |  |
| National Register Status:                                                                         | listed in lis                                            | sted district Other:        |                   |           |                |                     |                        |                   |  |  |
| Name:                                                                                             |                                                          |                             |                   |           |                |                     |                        |                   |  |  |
| pending listing no                                                                                | ot eligible                                              | not determined              |                   |           |                |                     |                        |                   |  |  |
| eligible(district) el                                                                             | ligible (individuall                                     | y)                          |                   |           |                |                     |                        |                   |  |  |