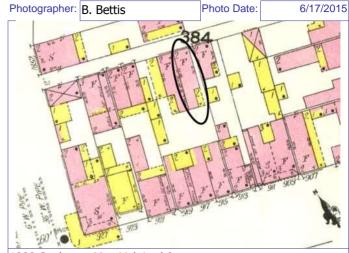

# 1812 S 8TH ST

Photographer: Bettis Photo Date: 1/7/2015

**RESOURCE STATUS:** 2015 Owner Vacant? Vacant Blg Year

(if applicable): ASSESSMENT:

Imprvmnt 14630 Land:

Occupied:

6080 Total:

20710 Hopkins Atlas, 1883

Sanborn Map, 1909

Compton Dry Pictorial Atlas of St. Louis, 1875

Operation Impact Area: 1 Housing Conservation Area: 55 Zoning: D Bldg Area (sq. ft.): 1728 Land: 0 Frontage: 40 Endangered by: (see Field notes for Property maintenance at time of surveyadditional specifics) see specifics in Field notes. Not Endangered Excellent Structural condition at time of survey-Neighborhood condition at time of surveysee specifics in Field notes. see specifics in Field notes. Excellent Excellent Field Notes