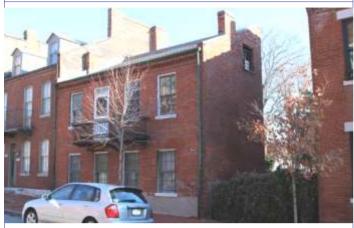

# 1812 S 8TH ST

Photographer: Bettis Photo Date: 1/7/2015

**RESOURCE STATUS:** 2015 Owner Vacant? Vacant Blg Year

(if applicable): ASSESSMENT:

Imprvmnt 14630 Land:

Occupied:

6080 Total:

20710 Hopkins Atlas, 1883

ARCHITECTURAL/HISTORIC INVENTORY FORM - Cultural Resources Office St. Louis Planning and Urban Design

| 1812 S 8TH ST                                                                                                                                                                                                                                                                                                                                                                                                                                                                                                                                                                                                                                                          |
|------------------------------------------------------------------------------------------------------------------------------------------------------------------------------------------------------------------------------------------------------------------------------------------------------------------------------------------------------------------------------------------------------------------------------------------------------------------------------------------------------------------------------------------------------------------------------------------------------------------------------------------------------------------------|
| 21.(cont.) History:and significance. Expand box as necessary or add continuation pages.                                                                                                                                                                                                                                                                                                                                                                                                                                                                                                                                                                                |
| The building site is a vacant lot in the Compton & Dry Atlas of 1875 but appears without its rear addition in the Hopkins Atlas of 1883 and the 1909 Sanborn map.                                                                                                                                                                                                                                                                                                                                                                                                                                                                                                      |
| 22. (cont.) Sources of information. Expand box as necessary or add continuation pages.                                                                                                                                                                                                                                                                                                                                                                                                                                                                                                                                                                                 |
| Richard J. Compton & Camille N. Dry, Pictorial Atlas of St. Louis, 1875. Reprinted by McGraw-Young Publishing, 1997, Plate 5. Griffith Morgan Hopkins, Atlas of the City of St. Louis, Missouri. Philadelphia: G.M. Hopkins, 1993. Digital Date: 2010, State Historical Society of Missouri, Plate 15.  Sanborn Fire Insurance Maps of Missouri Collection, University of Missouri Digital Library, Aug. 1909, Plate 10.  Raiche, Stephen J.: Soulard Neighborhood Historic District Nomination Form, NRHP 12/30/1985.                                                                                                                                                 |
| 40. (cont.) Description of environment and outbuilding. Expand box as necessary or add continuation pages.                                                                                                                                                                                                                                                                                                                                                                                                                                                                                                                                                             |
| Located in an established National and local historic district. Historic context excellent.                                                                                                                                                                                                                                                                                                                                                                                                                                                                                                                                                                            |
| 41. (cont.) Description of primary resource. Expand box as necessary, or add continuation pages.                                                                                                                                                                                                                                                                                                                                                                                                                                                                                                                                                                       |
| Two and a half story brick Flounder with long side fronting on to street. Dentiled cornice along the street facing side. Seven historic windows that face the street have trabiated lintels with stone sills. A second floor door with modern screen door enters out onto a cast iron bracketted central porch. There is a concrete parging over the front facing foundation. On the south side of the house there is only one small window, which is located in the attic portion of the house. There are three chimneys, two on the north side and one on the south. The rear has a partial two-story brick section that encompases less than half the front massing |