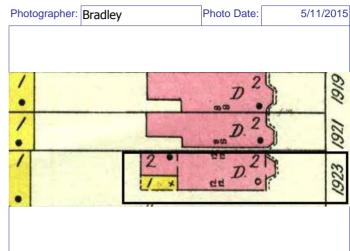

The building appears in the Compton & Dry Atlas, dating its construction prior to 1875, at which time it does not seem to have the 2-story brick addition at the rear. On the 1883 Hopkins Atlas, the building footprint is partly obscured by the block number and by its lack of coloring, but the building extends to the rear property line so the addition was likely in place in 1883. The 1908 Sanborn shows clearly the 2-story addition at the rear.