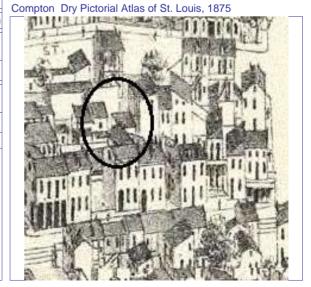

Sanborn Map, 1909

Compton Dry Pictorial Atlas of St. Louis, 1875

Operation Impact Area: 1 Housing Conservation Area: 55 Zoning: D Bldg Area (sq. ft.): 1728 Land: 0 Frontage: 40 Endangered by: (see Field notes for Property maintenance at time of surveyadditional specifics) see specifics in Field notes. Not Endangered Excellent Structural condition at time of survey-Neighborhood condition at time of surveysee specifics in Field notes. see specifics in Field notes. Excellent Excellent Field Notes

ARCHITECTURAL/HISTORIC INVENTORY FORM - Cultural Resources Office St. Louis Planning and Urban Design

| 1812 S 8TH ST                                                                                                                                                                                                                                                                                                                                                                                                                                                                                                                                                                                                                                                          |
|------------------------------------------------------------------------------------------------------------------------------------------------------------------------------------------------------------------------------------------------------------------------------------------------------------------------------------------------------------------------------------------------------------------------------------------------------------------------------------------------------------------------------------------------------------------------------------------------------------------------------------------------------------------------|
| 21.(cont.) History:and significance. Expand box as necessary or add continuation pages.                                                                                                                                                                                                                                                                                                                                                                                                                                                                                                                                                                                |
| The building site is a vacant lot in the Compton & Dry Atlas of 1875 but appears without its rear addition in the Hopkins Atlas of 1883 and the 1909 Sanborn map.                                                                                                                                                                                                                                                                                                                                                                                                                                                                                                      |
| 22. (cont.) Sources of information. Expand box as necessary or add continuation pages.                                                                                                                                                                                                                                                                                                                                                                                                                                                                                                                                                                                 |
| Richard J. Compton & Camille N. Dry, Pictorial Atlas of St. Louis, 1875. Reprinted by McGraw-Young Publishing, 1997, Plate 5. Griffith Morgan Hopkins, Atlas of the City of St. Louis, Missouri. Philadelphia: G.M. Hopkins, 1993. Digital Date: 2010, State Historical Society of Missouri, Plate 15.  Sanborn Fire Insurance Maps of Missouri Collection, University of Missouri Digital Library, Aug. 1909, Plate 10.  Raiche, Stephen J.: Soulard Neighborhood Historic District Nomination Form, NRHP 12/30/1985.                                                                                                                                                 |
| 40. (cont.) Description of environment and outbuilding. Expand box as necessary or add continuation pages.                                                                                                                                                                                                                                                                                                                                                                                                                                                                                                                                                             |
| Located in an established National and local historic district. Historic context excellent.                                                                                                                                                                                                                                                                                                                                                                                                                                                                                                                                                                            |
| 41. (cont.) Description of primary resource. Expand box as necessary, or add continuation pages.                                                                                                                                                                                                                                                                                                                                                                                                                                                                                                                                                                       |
| Two and a half story brick Flounder with long side fronting on to street. Dentiled cornice along the street facing side. Seven historic windows that face the street have trabiated lintels with stone sills. A second floor door with modern screen door enters out onto a cast iron bracketted central porch. There is a concrete parging over the front facing foundation. On the south side of the house there is only one small window, which is located in the attic portion of the house. There are three chimneys, two on the north side and one on the south. The rear has a partial two-story brick section that encompases less than half the front massing |