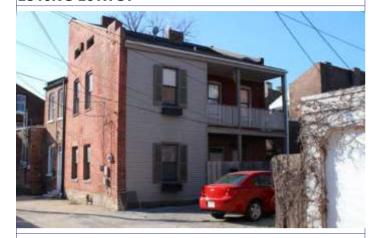

### 1222 S 9TH ST

|         | RESOURC         | <b>E STATU</b> | S:   |
|---------|-----------------|----------------|------|
| Vacant? | Vacant Blg Year | Ov             | vner |

(if applicable):

Imprvmnt 19870 Land: 3330 Total: 23200

### 41. (cont.) Description of primary resource. Expand box as necessary, or add continuation pages.

This 2-story brick flounder is an alley house. Its main entrance faces the street. There is a corbelled cornice on the façade at the horizontal eaves of the hipped front roof. The two-story, two-bay brick building has a main entry on the front (west) façade and secondary entry on the south. A simple brick dentiled cornice runs the length of the front and south facades. The first story of front elevation presents a singleleaf entry with replacement door and transom. Cast concrete steps with decorative stairwalls, also a recent addition, lead to a small stoop with wrought-iron railings. The entry is flanked on the north by a single window with 2/2 replacement sash. The two second-story windows have been replaced with vinyl 6/6 sash. Openings are placed under segmental arches of two header rows. The windows have wood sills that have been wrapped with aluminum. All windows and doors have been replaced. The building has a two-story rear addition with a flat roof. A flat-roofed two-story wing at the alley has a second entrance. The tall blind wall rises on the north side of the free-standing building.