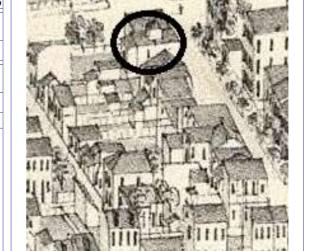

# 1812 S 8TH ST

Photographer: Bettis Photo Date: 1/7/2015

**RESOURCE STATUS:** 2015 Owner Vacant? Vacant Blg Year

(if applicable): ASSESSMENT:

Imprvmnt 14630 Land:

Occupied:

6080 Total:

20710 Hopkins Atlas, 1883

ARCHITECTURAL/HISTORIC INVENTORY FORM - Cultural Resources Office St. Louis Planning and Urban Design

| 1812 S 8TH ST                                                                                                                                                                                                                                                                                                                                                                                                                                                                                                                                                                                                                                                          |
|------------------------------------------------------------------------------------------------------------------------------------------------------------------------------------------------------------------------------------------------------------------------------------------------------------------------------------------------------------------------------------------------------------------------------------------------------------------------------------------------------------------------------------------------------------------------------------------------------------------------------------------------------------------------|
| 21.(cont.) History:and significance. Expand box as necessary or add continuation pages.                                                                                                                                                                                                                                                                                                                                                                                                                                                                                                                                                                                |
| The building site is a vacant lot in the Compton & Dry Atlas of 1875 but appears without its rear addition in the Hopkins Atlas of 1883 and the 1909 Sanborn map.                                                                                                                                                                                                                                                                                                                                                                                                                                                                                                      |
| 22. (cont.) Sources of information. Expand box as necessary or add continuation pages.                                                                                                                                                                                                                                                                                                                                                                                                                                                                                                                                                                                 |
| Richard J. Compton & Camille N. Dry, Pictorial Atlas of St. Louis, 1875. Reprinted by McGraw-Young Publishing, 1997, Plate 5. Griffith Morgan Hopkins, Atlas of the City of St. Louis, Missouri. Philadelphia: G.M. Hopkins, 1993. Digital Date: 2010, State Historical Society of Missouri, Plate 15.  Sanborn Fire Insurance Maps of Missouri Collection, University of Missouri Digital Library, Aug. 1909, Plate 10.  Raiche, Stephen J.: Soulard Neighborhood Historic District Nomination Form, NRHP 12/30/1985.                                                                                                                                                 |
| 40. (cont.) Description of environment and outbuilding. Expand box as necessary or add continuation pages.                                                                                                                                                                                                                                                                                                                                                                                                                                                                                                                                                             |
| Located in an established National and local historic district. Historic context excellent.                                                                                                                                                                                                                                                                                                                                                                                                                                                                                                                                                                            |
| 41. (cont.) Description of primary resource. Expand box as necessary, or add continuation pages.                                                                                                                                                                                                                                                                                                                                                                                                                                                                                                                                                                       |
| Two and a half story brick Flounder with long side fronting on to street. Dentiled cornice along the street facing side. Seven historic windows that face the street have trabiated lintels with stone sills. A second floor door with modern screen door enters out onto a cast iron bracketted central porch. There is a concrete parging over the front facing foundation. On the south side of the house there is only one small window, which is located in the attic portion of the house. There are three chimneys, two on the north side and one on the south. The rear has a partial two-story brick section that encompases less than half the front massing |