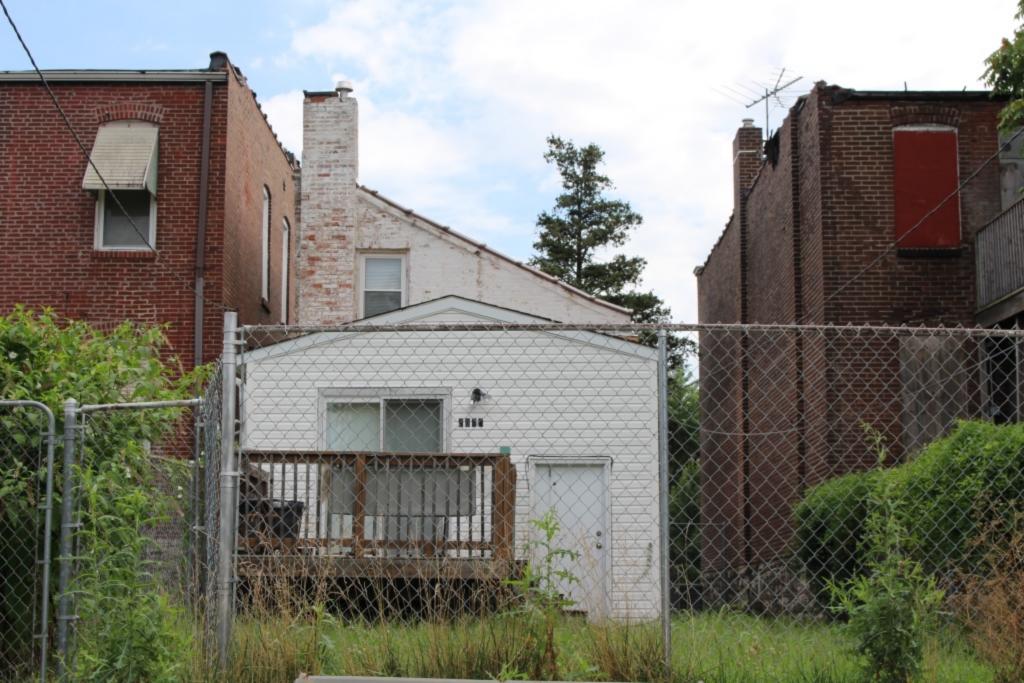

### 1222 S 9TH ST

|         | RESOURC         | <b>E STATU</b> | S:   |
|---------|-----------------|----------------|------|
| Vacant? | Vacant Blg Year | Ov             | vner |

(if applicable):

Imprvmnt 19870 Land: 3330 Total: 23200

ge

Field Notes

The building was recently rehabbed and in excellent condition in a stable area of Soulard.

Compton Dry Pictorial Atlas of St. Louis, 1875

### 41. (cont.) Description of primary resource. Expand box as necessary, or add continuation pages.

This 2-story brick flounder is an alley house. Its main entrance faces the street. There is a corbelled cornice on the façade at the horizontal eaves of the hipped front roof. The two-story, two-bay brick building has a main entry on the front (west) façade and secondary entry on the south. A simple brick dentiled cornice runs the length of the front and south facades. The first story of front elevation presents a singleleaf entry with replacement door and transom. Cast concrete steps with decorative stairwalls, also a recent addition, lead to a small stoop with wrought-iron railings. The entry is flanked on the north by a single window with 2/2 replacement sash. The two second-story windows have been replaced with vinyl 6/6 sash. Openings are placed under segmental arches of two header rows. The windows have wood sills that have been wrapped with aluminum. All windows and doors have been replaced. The building has a two-story rear addition with a flat roof. A flat-roofed two-story wing at the alley has a second entrance. The tall blind wall rises on the north side of the free-standing building.