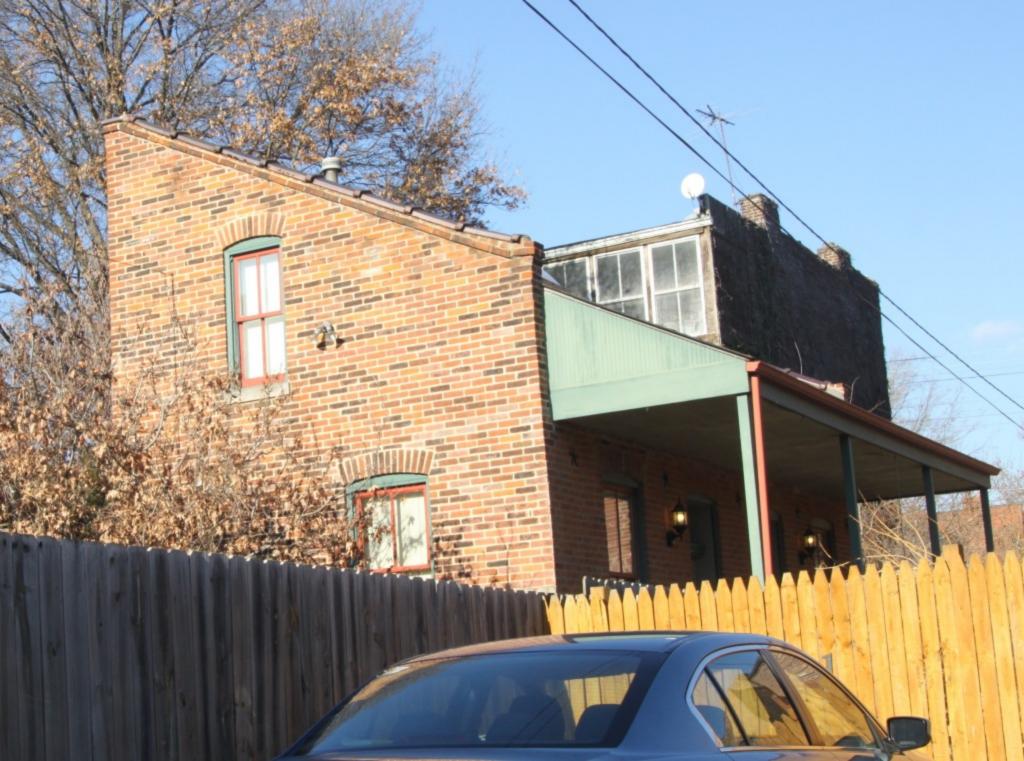

# 1812 S 8TH ST

Photographer: Bettis Photo Date: 1/7/2015

**RESOURCE STATUS:** 2015 Owner Vacant? Vacant Blg Year

(if applicable): ASSESSMENT:

Imprvmnt 14630 Land:

Occupied:

6080 Total:

20710 Hopkins Atlas, 1883

ARCHITECTURAL/HISTORIC INVENTORY FORM - Cultural Resources Office St. Louis Planning and Urban Design

| 1812 S 8TH ST                                                                                                                                                                                                                                                                                                                                                                                                                                                                                                                                                                                                                                                          |
|------------------------------------------------------------------------------------------------------------------------------------------------------------------------------------------------------------------------------------------------------------------------------------------------------------------------------------------------------------------------------------------------------------------------------------------------------------------------------------------------------------------------------------------------------------------------------------------------------------------------------------------------------------------------|
| 21.(cont.) History:and significance. Expand box as necessary or add continuation pages.                                                                                                                                                                                                                                                                                                                                                                                                                                                                                                                                                                                |
| The building site is a vacant lot in the Compton & Dry Atlas of 1875 but appears without its rear addition in the Hopkins Atlas of 1883 and the 1909 Sanborn map.                                                                                                                                                                                                                                                                                                                                                                                                                                                                                                      |
| 22. (cont.) Sources of information. Expand box as necessary or add continuation pages.                                                                                                                                                                                                                                                                                                                                                                                                                                                                                                                                                                                 |
| Richard J. Compton & Camille N. Dry, Pictorial Atlas of St. Louis, 1875. Reprinted by McGraw-Young Publishing, 1997, Plate 5. Griffith Morgan Hopkins, Atlas of the City of St. Louis, Missouri. Philadelphia: G.M. Hopkins, 1993. Digital Date: 2010, State Historical Society of Missouri, Plate 15.  Sanborn Fire Insurance Maps of Missouri Collection, University of Missouri Digital Library, Aug. 1909, Plate 10.  Raiche, Stephen J.: Soulard Neighborhood Historic District Nomination Form, NRHP 12/30/1985.                                                                                                                                                 |
| 40. (cont.) Description of environment and outbuilding. Expand box as necessary or add continuation pages.                                                                                                                                                                                                                                                                                                                                                                                                                                                                                                                                                             |
| Located in an established National and local historic district. Historic context excellent.                                                                                                                                                                                                                                                                                                                                                                                                                                                                                                                                                                            |
| 41. (cont.) Description of primary resource. Expand box as necessary, or add continuation pages.                                                                                                                                                                                                                                                                                                                                                                                                                                                                                                                                                                       |
| Two and a half story brick Flounder with long side fronting on to street. Dentiled cornice along the street facing side. Seven historic windows that face the street have trabiated lintels with stone sills. A second floor door with modern screen door enters out onto a cast iron bracketted central porch. There is a concrete parging over the front facing foundation. On the south side of the house there is only one small window, which is located in the attic portion of the house. There are three chimneys, two on the north side and one on the south. The rear has a partial two-story brick section that encompases less than half the front massing |

of the house. A wooden deck projects off of that rear portion.

| 1. Survey no. 2.                                                                                  | Survey name:                                             |                             |                   |           |                | 3. County:          |                        |                   |  |  |
|---------------------------------------------------------------------------------------------------|----------------------------------------------------------|-----------------------------|-------------------|-----------|----------------|---------------------|------------------------|-------------------|--|--|
| SLC-AS-053-0002 Thematic Survey of Flounder Houses in St. Louis City St. Louis [Independent City] |                                                          |                             |                   |           |                |                     |                        |                   |  |  |
| 4. Address: (from City GE                                                                         |                                                          | , c                         | <u> </u>          |           | . City/Sta     |                     |                        | roperty Zip Code: |  |  |
| 1222 S 9TH ST                                                                                     | <u> </u>                                                 |                             |                   |           |                | Missouri            |                        | 3104              |  |  |
|                                                                                                   |                                                          |                             |                   |           |                | 6. UTM Eas          | ting: 74               | 13916.61          |  |  |
| Alternate address: 1222 S                                                                         | 9th Street                                               |                             |                   | 8.615125  |                | UTM Nort            | 41.1                   | 277791.20         |  |  |
| 8. Historic Name (if known)                                                                       | : 11a. His                                               | storic Use (if known):      | Longitude:: -9    | 90.198507 | 7              | City Block          |                        | City Ward         |  |  |
| N/A                                                                                               | Dome                                                     | estic                       | 7. Township-l     | Range-Sec | ction:         | 463.04              |                        | 7                 |  |  |
| 9. Present/other name (if kr                                                                      | nown): 11b. Cu                                           | rrent Use:                  | N/A               |           |                | 10. Ow              | nership:               | •                 |  |  |
|                                                                                                   | Dome                                                     | estic                       | Neighborhood      | d Number: | 34             | Private             | е                      |                   |  |  |
|                                                                                                   |                                                          | HISTOF                      | RICAL DAT         | Ά         |                |                     |                        |                   |  |  |
| 12. Est. Constr.Date 187                                                                          | 17. Original                                             | or significant owner: not   | known             |           | H              | Historic District F | Potential <sup>2</sup> | ?                 |  |  |
| 13. Significant date/period:                                                                      |                                                          | sly surveyed?   ✓           |                   |           | ١              | Name of Potenti     | al Distric             | t?                |  |  |
| 1870                                                                                              |                                                          | name here and in box 22 co  |                   |           |                |                     |                        |                   |  |  |
| 14. Area(s) of significance:                                                                      |                                                          | ural Survey of Historic La  | aSalle Park, 1    | 1977      |                |                     |                        |                   |  |  |
| 3                                                                                                 |                                                          | onal Register?              |                   | -,        | 2              | 21. History/Signi   | ificance c             |                   |  |  |
| 15. Architect:                                                                                    |                                                          | tion name here and in box 2 | 22 cont.(page     | 3)        | 2              | 22. Sources on o    | continuat              | ion page.         |  |  |
| not known                                                                                         | Soulard-F                                                | Page Historic District      |                   |           |                |                     |                        |                   |  |  |
| 16. Builder/contractor:                                                                           | 20. National                                             | Register eligible?          |                   |           |                | 23. Category of     | Property:              |                   |  |  |
| not known                                                                                         | currently                                                | listed as contributing      |                   |           | E              | Building            |                        |                   |  |  |
|                                                                                                   |                                                          | ARCHITECTU                  | RAL INFOR         | MATION    | V              |                     |                        |                   |  |  |
| 24. Vernacular or property                                                                        | type:                                                    | 31. Chimney placement:      |                   |           | 36. Po         | rch Type(s):        |                        |                   |  |  |
| Flounder                                                                                          |                                                          | Side, Left                  |                   |           | Fron           |                     |                        |                   |  |  |
| Flounder Sub-Type                                                                                 | 32. Structural system:                                   |                             |                   | Side      | Stoop          |                     |                        |                   |  |  |
| 2-story, front entry                                                                              | Load-bearing Brick                                       |                             |                   | 37. Wii   | ndows: Histori | ic and A            | ltered                 |                   |  |  |
| alley house                                                                                       |                                                          |                             | Type              | 1: Double | ehung          |                     |                        |                   |  |  |
|                                                                                                   | Blind tall wall (originally)? 33. Exterior wall cladding |                             |                   |           |                | Material: Wood      |                        |                   |  |  |
| Attached (originally) to                                                                          | another blg?                                             | Brick                       |                   |           | No.            | Panes: 2/1,         |                        |                   |  |  |
| 25. Architectural style:                                                                          |                                                          | 33. Exterior wall cladding  | (Secondary):      |           | Туре           | 2: Single           | hung                   |                   |  |  |
| Federal                                                                                           |                                                          | N/A                         |                   |           | N              | Material: Vinyl     |                        |                   |  |  |
| 26. Plan Shape:                                                                                   |                                                          |                             |                   |           | No.            | Panes: 6/6          |                        |                   |  |  |
| Rectangular (Short Str                                                                            | . Fac.)                                                  | 34. Foundation Material:    |                   |           | 38. Acı        | reage (rural)∀isi   | ible from              | public road?      |  |  |
| 27. Number of Stories:                                                                            | 2 Stories                                                | Undetermined                |                   |           |                | anges: (describ     |                        |                   |  |  |
| 28. No. of bays (1st floor)                                                                       |                                                          |                             |                   |           | <b>✓</b> Add   | dition D            | Date(s): C             | 1880              |  |  |
| Front 2 Side 3                                                                                    |                                                          | 35. Basement type:          |                   |           | Add            | dition D            | Date(s):               |                   |  |  |
| 29. Roof Type:                                                                                    |                                                          | Full                        |                   |           | <b>✓</b> Alte  | ered D              | ate(s):                |                   |  |  |
| Shed                                                                                              |                                                          |                             |                   |           | ☐ Mc           | oved D              | Date(s):               |                   |  |  |
| Medium Hip                                                                                        |                                                          | Significant Building Detail | s:                |           | 40. No         | . Outbuildings (    | describe               | Box 40)           |  |  |
| 30. Roof Material: Corbelled Cornice                                                              |                                                          |                             |                   |           |                |                     |                        |                   |  |  |
| Asphalt Shingle                                                                                   |                                                          | N/A                         |                   |           | 41. Fui        |                     |                        | ng features and   |  |  |
|                                                                                                   |                                                          | N/A                         |                   |           | associa        | ated resources      | on contin              | uation page. 🗸    |  |  |
|                                                                                                   |                                                          | O                           | THER              |           |                |                     |                        |                   |  |  |
| 42: Current Owner/address                                                                         | i.                                                       | 43. Inventory form p        | prepared by (na   | ame):     | 44. S          | urvey date:         |                        |                   |  |  |
| SHOOKMAN, DENISE R                                                                                | ENEE                                                     | Betsy Bradley               |                   |           |                |                     |                        | 6/13/2015         |  |  |
|                                                                                                   |                                                          | Cultural Resource           | ces Office        |           | 45. D          | ate of revisions    | 3:                     |                   |  |  |
| 1222 S 9TH ST                                                                                     |                                                          | Additional Inform           | nation/revision   | ns by:    |                |                     |                        |                   |  |  |
| ST LOUIS                                                                                          | MO 63                                                    | 104                         |                   |           |                |                     |                        |                   |  |  |
|                                                                                                   |                                                          | FOR S                       | SHPO USE:         |           |                |                     |                        |                   |  |  |
| Date entered in inventory:                                                                        |                                                          | Level of survey             | reconnai reconnai | ssance    | intensive      | Additional re       | search?                | yes no            |  |  |
| National Register Status:                                                                         | listed in lis                                            | sted district Other:        |                   |           |                |                     |                        |                   |  |  |
| Name:                                                                                             |                                                          |                             |                   |           |                |                     |                        |                   |  |  |
| pending listing no                                                                                | ot eligible                                              | not determined              |                   |           |                |                     |                        |                   |  |  |
| eligible(district) el                                                                             | ligible (individuall                                     | y)                          |                   |           |                |                     |                        |                   |  |  |