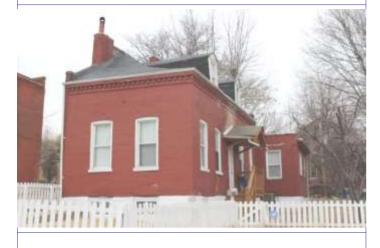

# 1812 S 8TH ST

Photographer: Bettis Photo Date: 1/7/2015

**RESOURCE STATUS:** 2015 Owner Vacant? Vacant Blg Year

(if applicable): ASSESSMENT:

Imprvmnt 14630 Land:

Occupied:

6080 Total:

20710 Hopkins Atlas, 1883

### 41. (cont.) Description of primary resource. Expand box as necessary, or add continuation pages.

This 2-story brick flounder is an alley house. Its main entrance faces the street. There is a corbelled cornice on the façade at the horizontal eaves of the hipped front roof. The two-story, two-bay brick building has a main entry on the front (west) façade and secondary entry on the south. A simple brick dentiled cornice runs the length of the front and south facades. The first story of front elevation presents a singleleaf entry with replacement door and transom. Cast concrete steps with decorative stairwalls, also a recent addition, lead to a small stoop with wrought-iron railings. The entry is flanked on the north by a single window with 2/2 replacement sash. The two second-story windows have been replaced with vinyl 6/6 sash. Openings are placed under segmental arches of two header rows. The windows have wood sills that have been wrapped with aluminum. All windows and doors have been replaced. The building has a two-story rear addition with a flat roof. A flat-roofed two-story wing at the alley has a second entrance. The tall blind wall rises on the north side of the free-standing building.