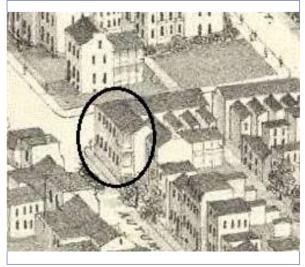

Sanborn Map, 1909

Compton Dry Pictorial Atlas of St. Louis, 1875

Operation Impact Area: 1 Housing Conservation Area: 55 Zoning: D Bldg Area (sq. ft.): 1728 Land: 0 Frontage: 40 Endangered by: (see Field notes for Property maintenance at time of surveyadditional specifics) see specifics in Field notes. Not Endangered Excellent Structural condition at time of survey-Neighborhood condition at time of surveysee specifics in Field notes. see specifics in Field notes. Excellent Excellent Field Notes