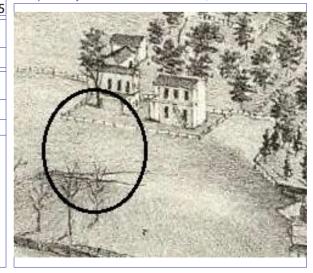

# 1812 S 8TH ST

Photographer: Bettis Photo Date: 1/7/2015

**RESOURCE STATUS:** 2015 Owner Vacant? Vacant Blg Year

(if applicable): ASSESSMENT:

Imprvmnt 14630 Land:

Occupied:

6080 Total:

20710 Hopkins Atlas, 1883

ARCHITECTURAL/HISTORIC INVENTORY FORM - Cultural Resources Office St. Louis Planning and Urban Design

| 1812 S 8TH ST                                                                                                                                                                                                                                                                                                                                                                                                                                                                                                                                                                                                                                                          |
|------------------------------------------------------------------------------------------------------------------------------------------------------------------------------------------------------------------------------------------------------------------------------------------------------------------------------------------------------------------------------------------------------------------------------------------------------------------------------------------------------------------------------------------------------------------------------------------------------------------------------------------------------------------------|
| 21.(cont.) History:and significance. Expand box as necessary or add continuation pages.                                                                                                                                                                                                                                                                                                                                                                                                                                                                                                                                                                                |
| The building site is a vacant lot in the Compton & Dry Atlas of 1875 but appears without its rear addition in the Hopkins Atlas of 1883 and the 1909 Sanborn map.                                                                                                                                                                                                                                                                                                                                                                                                                                                                                                      |
| 22. (cont.) Sources of information. Expand box as necessary or add continuation pages.                                                                                                                                                                                                                                                                                                                                                                                                                                                                                                                                                                                 |
| Richard J. Compton & Camille N. Dry, Pictorial Atlas of St. Louis, 1875. Reprinted by McGraw-Young Publishing, 1997, Plate 5. Griffith Morgan Hopkins, Atlas of the City of St. Louis, Missouri. Philadelphia: G.M. Hopkins, 1993. Digital Date: 2010, State Historical Society of Missouri, Plate 15.  Sanborn Fire Insurance Maps of Missouri Collection, University of Missouri Digital Library, Aug. 1909, Plate 10.  Raiche, Stephen J.: Soulard Neighborhood Historic District Nomination Form, NRHP 12/30/1985.                                                                                                                                                 |
| 40. (cont.) Description of environment and outbuilding. Expand box as necessary or add continuation pages.                                                                                                                                                                                                                                                                                                                                                                                                                                                                                                                                                             |
| Located in an established National and local historic district. Historic context excellent.                                                                                                                                                                                                                                                                                                                                                                                                                                                                                                                                                                            |
| 41. (cont.) Description of primary resource. Expand box as necessary, or add continuation pages.                                                                                                                                                                                                                                                                                                                                                                                                                                                                                                                                                                       |
| Two and a half story brick Flounder with long side fronting on to street. Dentiled cornice along the street facing side. Seven historic windows that face the street have trabiated lintels with stone sills. A second floor door with modern screen door enters out onto a cast iron bracketted central porch. There is a concrete parging over the front facing foundation. On the south side of the house there is only one small window, which is located in the attic portion of the house. There are three chimneys, two on the north side and one on the south. The rear has a partial two-story brick section that encompases less than half the front massing |