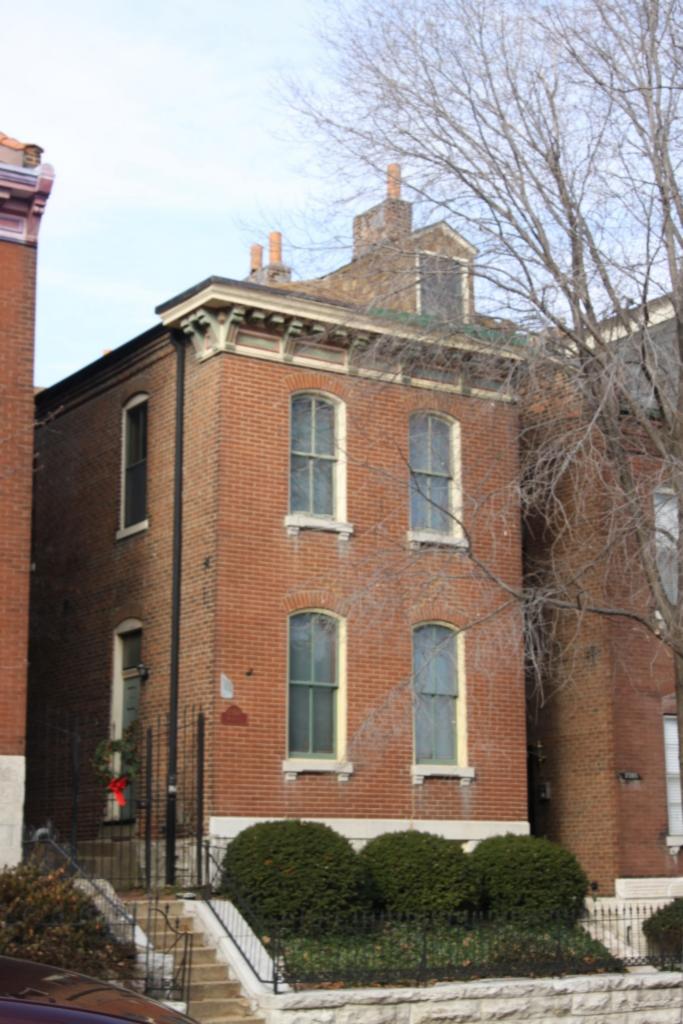

# 1812 S 8TH ST

Photographer: Bettis Photo Date: 1/7/2015

**RESOURCE STATUS:** 2015 Owner Vacant? Vacant Blg Year

(if applicable): ASSESSMENT:

Imprvmnt 14630 Land:

Occupied:

6080 Total:

20710 Hopkins Atlas, 1883

ARCHITECTURAL/HISTORIC INVENTORY FORM - Cultural Resources Office St. Louis Planning and Urban Design

| 1812 S 8TH ST                                                                                                                                                                                                                                                                                                                                                                                                                                                                                                                                                                                                                                                          |
|------------------------------------------------------------------------------------------------------------------------------------------------------------------------------------------------------------------------------------------------------------------------------------------------------------------------------------------------------------------------------------------------------------------------------------------------------------------------------------------------------------------------------------------------------------------------------------------------------------------------------------------------------------------------|
| 21.(cont.) History:and significance. Expand box as necessary or add continuation pages.                                                                                                                                                                                                                                                                                                                                                                                                                                                                                                                                                                                |
| The building site is a vacant lot in the Compton & Dry Atlas of 1875 but appears without its rear addition in the Hopkins Atlas of 1883 and the 1909 Sanborn map.                                                                                                                                                                                                                                                                                                                                                                                                                                                                                                      |
| 22. (cont.) Sources of information. Expand box as necessary or add continuation pages.                                                                                                                                                                                                                                                                                                                                                                                                                                                                                                                                                                                 |
| Richard J. Compton & Camille N. Dry, Pictorial Atlas of St. Louis, 1875. Reprinted by McGraw-Young Publishing, 1997, Plate 5. Griffith Morgan Hopkins, Atlas of the City of St. Louis, Missouri. Philadelphia: G.M. Hopkins, 1993. Digital Date: 2010, State Historical Society of Missouri, Plate 15.  Sanborn Fire Insurance Maps of Missouri Collection, University of Missouri Digital Library, Aug. 1909, Plate 10.  Raiche, Stephen J.: Soulard Neighborhood Historic District Nomination Form, NRHP 12/30/1985.                                                                                                                                                 |
| 40. (cont.) Description of environment and outbuilding. Expand box as necessary or add continuation pages.                                                                                                                                                                                                                                                                                                                                                                                                                                                                                                                                                             |
| Located in an established National and local historic district. Historic context excellent.                                                                                                                                                                                                                                                                                                                                                                                                                                                                                                                                                                            |
| 41. (cont.) Description of primary resource. Expand box as necessary, or add continuation pages.                                                                                                                                                                                                                                                                                                                                                                                                                                                                                                                                                                       |
| Two and a half story brick Flounder with long side fronting on to street. Dentiled cornice along the street facing side. Seven historic windows that face the street have trabiated lintels with stone sills. A second floor door with modern screen door enters out onto a cast iron bracketted central porch. There is a concrete parging over the front facing foundation. On the south side of the house there is only one small window, which is located in the attic portion of the house. There are three chimneys, two on the north side and one on the south. The rear has a partial two-story brick section that encompases less than half the front massing |