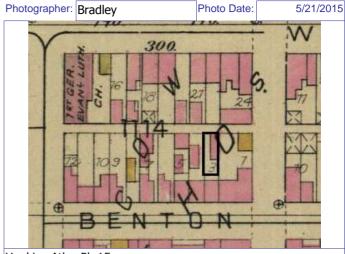

The building appears in the Compton & Dry Atlas, dating its construction prior to 1875, at which time it does not seem to have the 2-story brick addition at the rear. On the 1883 Hopkins Atlas, the building footprint is partly obscured by the block number and by its lack of coloring, but the building extends to the rear property line so the addition was likely in place in 1883. The 1908 Sanborn shows clearly the 2-story addition at the rear.