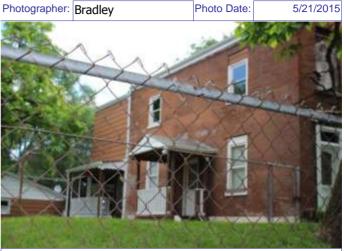

### 1222 S 9TH ST

|         | RESOURC         | <b>E STATU</b> | S:   |
|---------|-----------------|----------------|------|
| Vacant? | Vacant Blg Year | Ov             | vner |

(if applicable):

Imprvmnt 19870 Land: 3330 Total: 23200

ge

Field Notes

The building was recently rehabbed and in excellent condition in a stable area of Soulard.

Compton Dry Pictorial Atlas of St. Louis, 1875