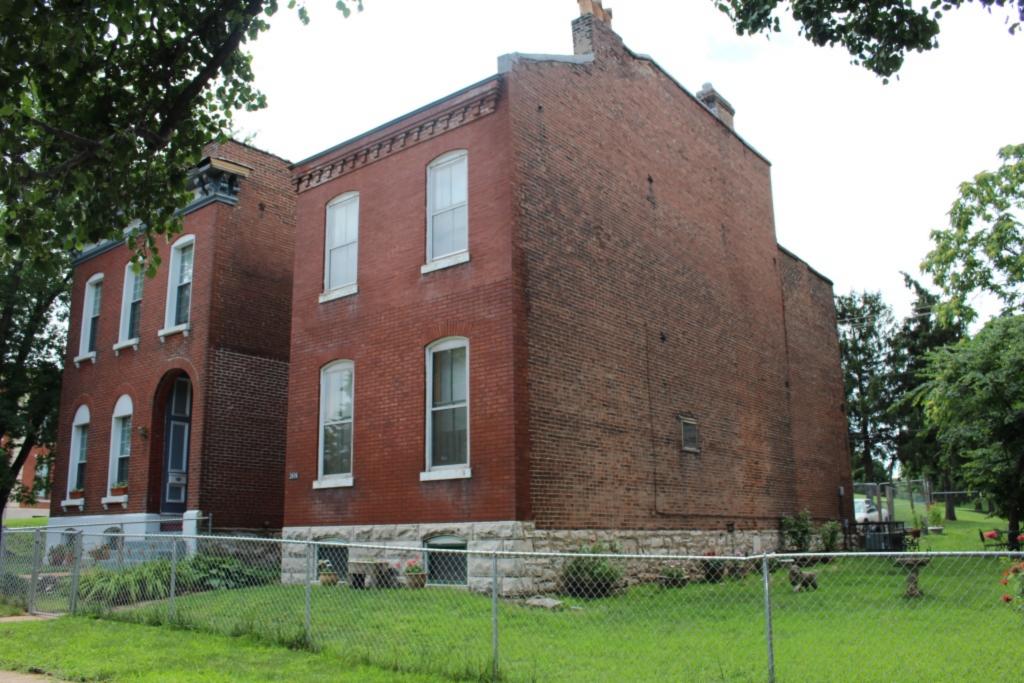

### 1222 S 9TH ST

|         | RESOURC         | <b>E STATU</b> | S:   |
|---------|-----------------|----------------|------|
| Vacant? | Vacant Blg Year | Ov             | vner |

(if applicable):

Imprvmnt 19870 Land: 3330 Total: 23200

ge

Field Notes

The building was recently rehabbed and in excellent condition in a stable area of Soulard.

Compton Dry Pictorial Atlas of St. Louis, 1875

### 1222 S 9TH ST

| 21  | (cont    | Hieton   | rand  | cianificance  | Evnand | hov a | e nacacean  | or ado   | I continuation | nagee  |
|-----|----------|----------|-------|---------------|--------|-------|-------------|----------|----------------|--------|
| ۷١. | (COIIL.) | ) mistor | y.anu | significance. | Expand | DOX 8 | s necessary | y or auc | Continuation   | pages. |

The building appears in the Compton & Dry Atlas, dating its construction prior to 1875, at which time it does not seem to have the 2-story brick addition at the rear. On the 1883 Hopkins Atlas, the building footprint is partly obscured by the block number and by its lack of coloring, but the building extends to the rear property line so the addition was likely in place in 1883. The 1908 Sanborn shows clearly the 2-story addition at the rear.

### 40. (cont.) Description of environment and outbuilding. Expand box as necessary or add continuation pages.

No outbuildings. The building is set back off the street and does not follow the setback of the rest of the block.

### 41. (cont.) Description of primary resource. Expand box as necessary, or add continuation pages.

This 2-story brick flounder is an alley house. Its main entrance faces the street. There is a corbelled cornice on the façade at the horizontal eaves of the hipped front roof. The two-story, two-bay brick building has a main entry on the front (west) façade and secondary entry on the south. A simple brick dentiled cornice runs the length of the front and south facades. The first story of front elevation presents a singleleaf entry with replacement door and transom. Cast concrete steps with decorative stairwalls, also a recent addition, lead to a small stoop with wrought-iron railings. The entry is flanked on the north by a single window with 2/2 replacement sash. The two second-story windows have been replaced with vinyl 6/6 sash. Openings are placed under segmental arches of two header rows. The windows have wood sills that have been wrapped with aluminum. All windows and doors have been replaced. The building has a two-story rear addition with a flat roof. A flat-roofed two-story wing at the alley has a second entrance. The tall blind wall rises on the north side of the free-standing building.