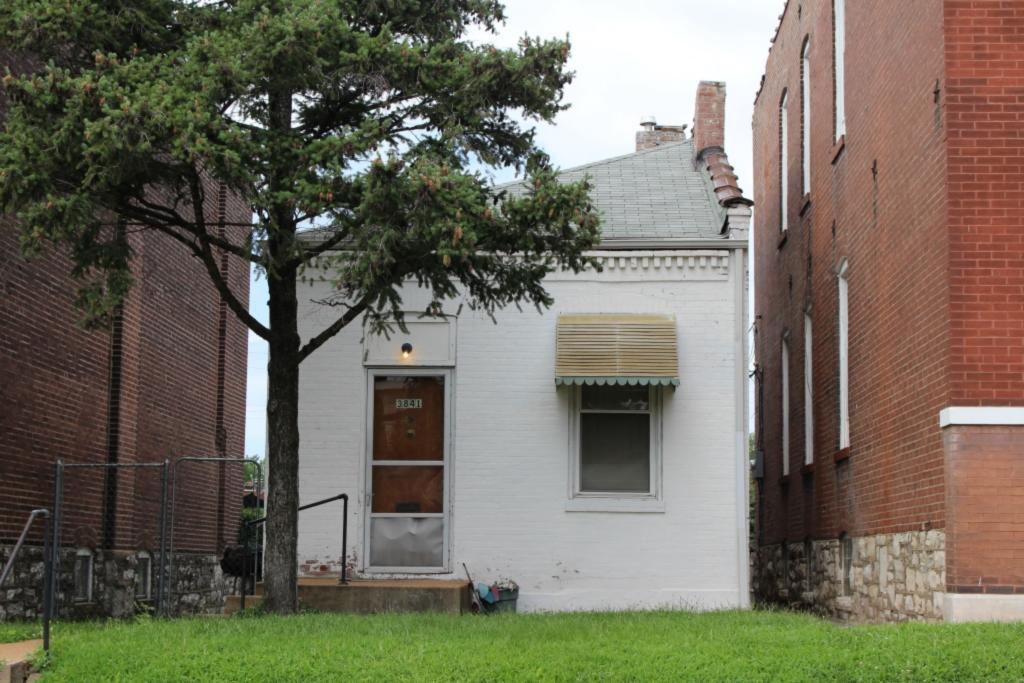

# 1812 S 8TH ST

Photographer: Bettis Photo Date: 1/7/2015

**RESOURCE STATUS:** 2015 Owner Vacant? Vacant Blg Year

(if applicable): ASSESSMENT:

Imprvmnt 14630 Land:

Occupied:

6080 Total:

20710 Hopkins Atlas, 1883

ARCHITECTURAL/HISTORIC INVENTORY FORM - Cultural Resources Office St. Louis Planning and Urban Design

| 1812 S 8TH ST                                                                                                                                                                                                                                                                                                                                                                                                                                                                                                                                                                                                                                                          |
|------------------------------------------------------------------------------------------------------------------------------------------------------------------------------------------------------------------------------------------------------------------------------------------------------------------------------------------------------------------------------------------------------------------------------------------------------------------------------------------------------------------------------------------------------------------------------------------------------------------------------------------------------------------------|
| 21.(cont.) History:and significance. Expand box as necessary or add continuation pages.                                                                                                                                                                                                                                                                                                                                                                                                                                                                                                                                                                                |
| The building site is a vacant lot in the Compton & Dry Atlas of 1875 but appears without its rear addition in the Hopkins Atlas of 1883 and the 1909 Sanborn map.                                                                                                                                                                                                                                                                                                                                                                                                                                                                                                      |
| 22. (cont.) Sources of information. Expand box as necessary or add continuation pages.                                                                                                                                                                                                                                                                                                                                                                                                                                                                                                                                                                                 |
| Richard J. Compton & Camille N. Dry, Pictorial Atlas of St. Louis, 1875. Reprinted by McGraw-Young Publishing, 1997, Plate 5. Griffith Morgan Hopkins, Atlas of the City of St. Louis, Missouri. Philadelphia: G.M. Hopkins, 1993. Digital Date: 2010, State Historical Society of Missouri, Plate 15.  Sanborn Fire Insurance Maps of Missouri Collection, University of Missouri Digital Library, Aug. 1909, Plate 10.  Raiche, Stephen J.: Soulard Neighborhood Historic District Nomination Form, NRHP 12/30/1985.                                                                                                                                                 |
| 40. (cont.) Description of environment and outbuilding. Expand box as necessary or add continuation pages.                                                                                                                                                                                                                                                                                                                                                                                                                                                                                                                                                             |
| Located in an established National and local historic district. Historic context excellent.                                                                                                                                                                                                                                                                                                                                                                                                                                                                                                                                                                            |
| 41. (cont.) Description of primary resource. Expand box as necessary, or add continuation pages.                                                                                                                                                                                                                                                                                                                                                                                                                                                                                                                                                                       |
| Two and a half story brick Flounder with long side fronting on to street. Dentiled cornice along the street facing side. Seven historic windows that face the street have trabiated lintels with stone sills. A second floor door with modern screen door enters out onto a cast iron bracketted central porch. There is a concrete parging over the front facing foundation. On the south side of the house there is only one small window, which is located in the attic portion of the house. There are three chimneys, two on the north side and one on the south. The rear has a partial two-story brick section that encompases less than half the front massing |