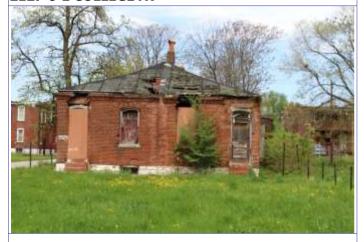

# 1812 S 8TH ST

Photographer: Bettis Photo Date: 1/7/2015

**RESOURCE STATUS:** 2015 Owner Vacant? Vacant Blg Year

(if applicable): ASSESSMENT:

Imprvmnt 14630 Land:

Occupied:

6080 Total:

20710 Hopkins Atlas, 1883

### 41. (cont.) Description of primary resource. Expand box as necessary, or add continuation pages.

This 2-story brick flounder is an alley house. Its main entrance faces the street. There is a corbelled cornice on the façade at the horizontal eaves of the hipped front roof. The two-story, two-bay brick building has a main entry on the front (west) façade and secondary entry on the south. A simple brick dentiled cornice runs the length of the front and south facades. The first story of front elevation presents a singleleaf entry with replacement door and transom. Cast concrete steps with decorative stairwalls, also a recent addition, lead to a small stoop with wrought-iron railings. The entry is flanked on the north by a single window with 2/2 replacement sash. The two second-story windows have been replaced with vinyl 6/6 sash. Openings are placed under segmental arches of two header rows. The windows have wood sills that have been wrapped with aluminum. All windows and doors have been replaced. The building has a two-story rear addition with a flat roof. A flat-roofed two-story wing at the alley has a second entrance. The tall blind wall rises on the north side of the free-standing building.