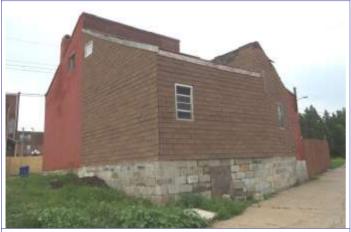

# 1818R S 9TH ST

Photographer: Bettis Photo Date: 1/7/2015

| Operation Impact Are                          | ea: <u>1</u> | Housin    | sing Conservation Area: 55 Zoning                                          |  |  |           |   |  |  |  |  |
|-----------------------------------------------|--------------|-----------|----------------------------------------------------------------------------|--|--|-----------|---|--|--|--|--|
| Bldg Area (sq. ft.):                          | 544          | Land:     | 0 Frontage: 1                                                              |  |  |           |   |  |  |  |  |
| Endangered by: (see additional specifics)     | Field notes  | for       | Property mainte see specifics in                                           |  |  | of survey | _ |  |  |  |  |
| Not Endangered                                |              |           | Excellent                                                                  |  |  |           |   |  |  |  |  |
| Structural condition a see specifics in Field |              | rvey-     | Neighborhood condition at time of survey-<br>see specifics in Field notes. |  |  |           |   |  |  |  |  |
| Excellent                                     |              | Excellent |                                                                            |  |  |           |   |  |  |  |  |
| Field Notes                                   |              |           |                                                                            |  |  |           |   |  |  |  |  |