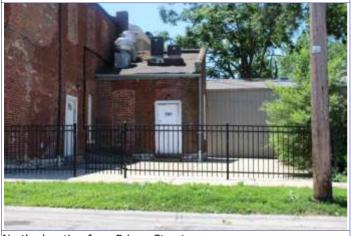

# 1812 S 8TH ST

Photographer: Bettis Photo Date: 1/7/2015

**RESOURCE STATUS:** 2015 Owner Vacant? Vacant Blg Year

(if applicable): ASSESSMENT:

Imprvmnt 14630 Land:

Occupied:

6080 Total:

20710 Hopkins Atlas, 1883

Sanborn Map, 1909

Compton Dry Pictorial Atlas of St. Louis, 1875

Operation Impact Area: 1 Housing Conservation Area: 55 Zoning: D Bldg Area (sq. ft.): 1728 Land: 0 Frontage: 40 Endangered by: (see Field notes for Property maintenance at time of surveyadditional specifics) see specifics in Field notes. Not Endangered Excellent Structural condition at time of survey-Neighborhood condition at time of surveysee specifics in Field notes. see specifics in Field notes. Excellent Excellent Field Notes