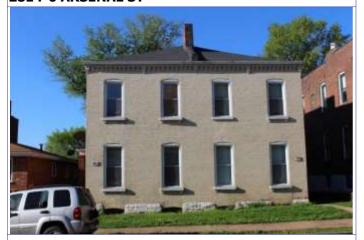

### 1222 S 9TH ST

|         | RESOURC         | <b>E STATU</b> | S:   |
|---------|-----------------|----------------|------|
| Vacant? | Vacant Blg Year | Ov             | vner |

(if applicable):

Imprvmnt 19870 Land: 3330 Total: 23200

ge

Field Notes

The building was recently rehabbed and in excellent condition in a stable area of Soulard.

Compton Dry Pictorial Atlas of St. Louis, 1875

### 41. (cont.) Description of primary resource. Expand box as necessary, or add continuation pages.

This 2-story brick flounder is an alley house. Its main entrance faces the street. There is a corbelled cornice on the façade at the horizontal eaves of the hipped front roof. The two-story, two-bay brick building has a main entry on the front (west) façade and secondary entry on the south. A simple brick dentiled cornice runs the length of the front and south facades. The first story of front elevation presents a singleleaf entry with replacement door and transom. Cast concrete steps with decorative stairwalls, also a recent addition, lead to a small stoop with wrought-iron railings. The entry is flanked on the north by a single window with 2/2 replacement sash. The two second-story windows have been replaced with vinyl 6/6 sash. Openings are placed under segmental arches of two header rows. The windows have wood sills that have been wrapped with aluminum. All windows and doors have been replaced. The building has a two-story rear addition with a flat roof. A flat-roofed two-story wing at the alley has a second entrance. The tall blind wall rises on the north side of the free-standing building.