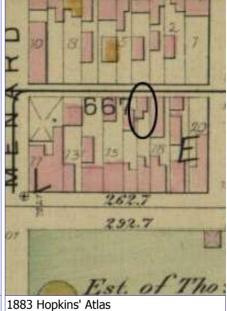

The building appears in the Compton & Dry Atlas, dating its construction prior to 1875, at which time it does not seem to have the 2-story brick addition at the rear. On the 1883 Hopkins Atlas, the building footprint is partly obscured by the block number and by its lack of coloring, but the building extends to the rear property line so the addition was likely in place in 1883. The 1908 Sanborn shows clearly the 2-story addition at the rear.