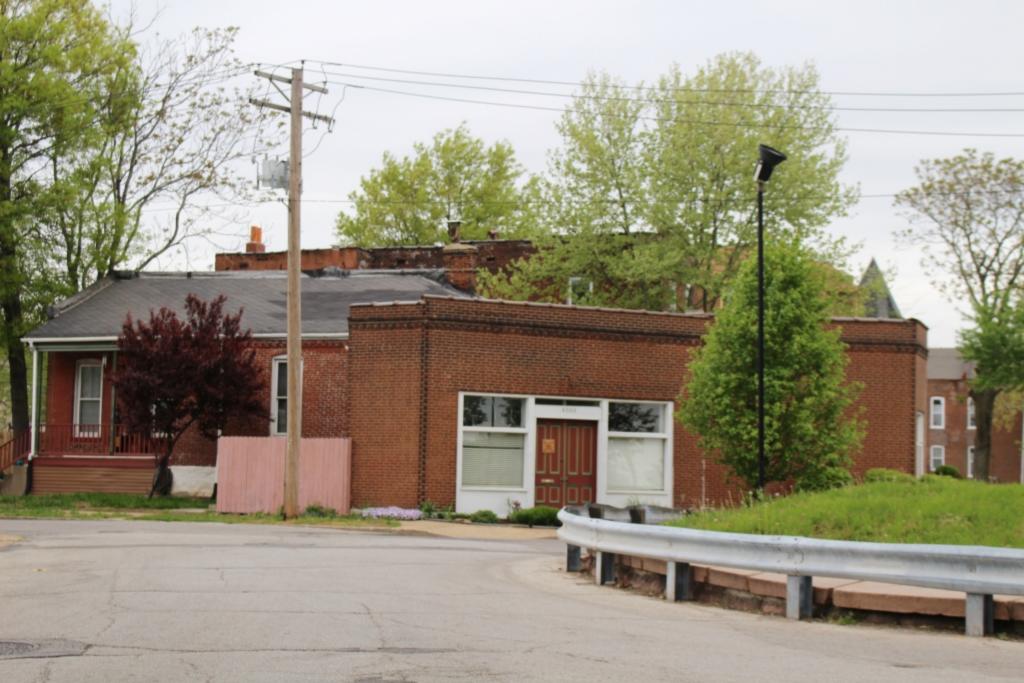

# 1812 S 8TH ST

Photographer: Bettis Photo Date: 1/7/2015

**RESOURCE STATUS:** 2015 Owner Vacant? Vacant Blg Year

(if applicable): ASSESSMENT:

Imprvmnt 14630 Land:

Occupied:

6080 Total:

20710 Hopkins Atlas, 1883

ARCHITECTURAL/HISTORIC INVENTORY FORM - Cultural Resources Office St. Louis Planning and Urban Design

| 1812 S 8TH ST                                                                                                                                                                                                                                                                                                                                                                                                                                                                                                                                                                                                                                                          |
|------------------------------------------------------------------------------------------------------------------------------------------------------------------------------------------------------------------------------------------------------------------------------------------------------------------------------------------------------------------------------------------------------------------------------------------------------------------------------------------------------------------------------------------------------------------------------------------------------------------------------------------------------------------------|
| 21.(cont.) History:and significance. Expand box as necessary or add continuation pages.                                                                                                                                                                                                                                                                                                                                                                                                                                                                                                                                                                                |
| The building site is a vacant lot in the Compton & Dry Atlas of 1875 but appears without its rear addition in the Hopkins Atlas of 1883 and the 1909 Sanborn map.                                                                                                                                                                                                                                                                                                                                                                                                                                                                                                      |
| 22. (cont.) Sources of information. Expand box as necessary or add continuation pages.                                                                                                                                                                                                                                                                                                                                                                                                                                                                                                                                                                                 |
| Richard J. Compton & Camille N. Dry, Pictorial Atlas of St. Louis, 1875. Reprinted by McGraw-Young Publishing, 1997, Plate 5. Griffith Morgan Hopkins, Atlas of the City of St. Louis, Missouri. Philadelphia: G.M. Hopkins, 1993. Digital Date: 2010, State Historical Society of Missouri, Plate 15.  Sanborn Fire Insurance Maps of Missouri Collection, University of Missouri Digital Library, Aug. 1909, Plate 10.  Raiche, Stephen J.: Soulard Neighborhood Historic District Nomination Form, NRHP 12/30/1985.                                                                                                                                                 |
| 40. (cont.) Description of environment and outbuilding. Expand box as necessary or add continuation pages.                                                                                                                                                                                                                                                                                                                                                                                                                                                                                                                                                             |
| Located in an established National and local historic district. Historic context excellent.                                                                                                                                                                                                                                                                                                                                                                                                                                                                                                                                                                            |
| 41. (cont.) Description of primary resource. Expand box as necessary, or add continuation pages.                                                                                                                                                                                                                                                                                                                                                                                                                                                                                                                                                                       |
| Two and a half story brick Flounder with long side fronting on to street. Dentiled cornice along the street facing side. Seven historic windows that face the street have trabiated lintels with stone sills. A second floor door with modern screen door enters out onto a cast iron bracketted central porch. There is a concrete parging over the front facing foundation. On the south side of the house there is only one small window, which is located in the attic portion of the house. There are three chimneys, two on the north side and one on the south. The rear has a partial two-story brick section that encompases less than half the front massing |