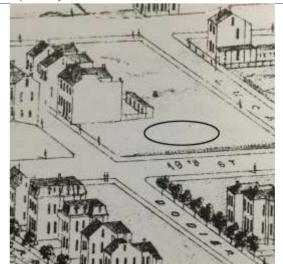

Sanborn Map, 1909

Compton Dry Pictorial Atlas of St. Louis, 1875

Operation Impact Area: 1 Housing Conservation Area: 55 Zoning: D Bldg Area (sq. ft.): 1728 Land: 0 Frontage: 40 Endangered by: (see Field notes for Property maintenance at time of surveyadditional specifics) see specifics in Field notes. Not Endangered Excellent Structural condition at time of survey-Neighborhood condition at time of surveysee specifics in Field notes. see specifics in Field notes. Excellent Excellent Field Notes

ARCHITECTURAL/HISTORIC INVENTORY FORM - Cultural Resources Office St. Louis Planning and Urban Design

| 1812 S 8TH ST                                                                                                                                                                                                                                                                                                                                                                                                                                                                                                                                                                                                                                                          |
|------------------------------------------------------------------------------------------------------------------------------------------------------------------------------------------------------------------------------------------------------------------------------------------------------------------------------------------------------------------------------------------------------------------------------------------------------------------------------------------------------------------------------------------------------------------------------------------------------------------------------------------------------------------------|
| 21.(cont.) History:and significance. Expand box as necessary or add continuation pages.                                                                                                                                                                                                                                                                                                                                                                                                                                                                                                                                                                                |
| The building site is a vacant lot in the Compton & Dry Atlas of 1875 but appears without its rear addition in the Hopkins Atlas of 1883 and the 1909 Sanborn map.                                                                                                                                                                                                                                                                                                                                                                                                                                                                                                      |
| 22. (cont.) Sources of information. Expand box as necessary or add continuation pages.                                                                                                                                                                                                                                                                                                                                                                                                                                                                                                                                                                                 |
| Richard J. Compton & Camille N. Dry, Pictorial Atlas of St. Louis, 1875. Reprinted by McGraw-Young Publishing, 1997, Plate 5. Griffith Morgan Hopkins, Atlas of the City of St. Louis, Missouri. Philadelphia: G.M. Hopkins, 1993. Digital Date: 2010, State Historical Society of Missouri, Plate 15.  Sanborn Fire Insurance Maps of Missouri Collection, University of Missouri Digital Library, Aug. 1909, Plate 10.  Raiche, Stephen J.: Soulard Neighborhood Historic District Nomination Form, NRHP 12/30/1985.                                                                                                                                                 |
| 40. (cont.) Description of environment and outbuilding. Expand box as necessary or add continuation pages.                                                                                                                                                                                                                                                                                                                                                                                                                                                                                                                                                             |
| Located in an established National and local historic district. Historic context excellent.                                                                                                                                                                                                                                                                                                                                                                                                                                                                                                                                                                            |
| 41. (cont.) Description of primary resource. Expand box as necessary, or add continuation pages.                                                                                                                                                                                                                                                                                                                                                                                                                                                                                                                                                                       |
| Two and a half story brick Flounder with long side fronting on to street. Dentiled cornice along the street facing side. Seven historic windows that face the street have trabiated lintels with stone sills. A second floor door with modern screen door enters out onto a cast iron bracketted central porch. There is a concrete parging over the front facing foundation. On the south side of the house there is only one small window, which is located in the attic portion of the house. There are three chimneys, two on the north side and one on the south. The rear has a partial two-story brick section that encompases less than half the front massing |