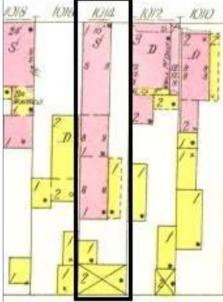

### 1222 S 9TH ST

| 21  | (cont    | Hieton   | rand  | cianificance  | Evnand | hov a | e nacacean  | or ado   | I continuation | nagee  |
|-----|----------|----------|-------|---------------|--------|-------|-------------|----------|----------------|--------|
| ۷١. | (COIIL.) | ) mistor | y.anu | significance. | Expand | DOX 8 | s necessary | y or auc | Continuation   | pages. |

The building appears in the Compton & Dry Atlas, dating its construction prior to 1875, at which time it does not seem to have the 2-story brick addition at the rear. On the 1883 Hopkins Atlas, the building footprint is partly obscured by the block number and by its lack of coloring, but the building extends to the rear property line so the addition was likely in place in 1883. The 1908 Sanborn shows clearly the 2-story addition at the rear.