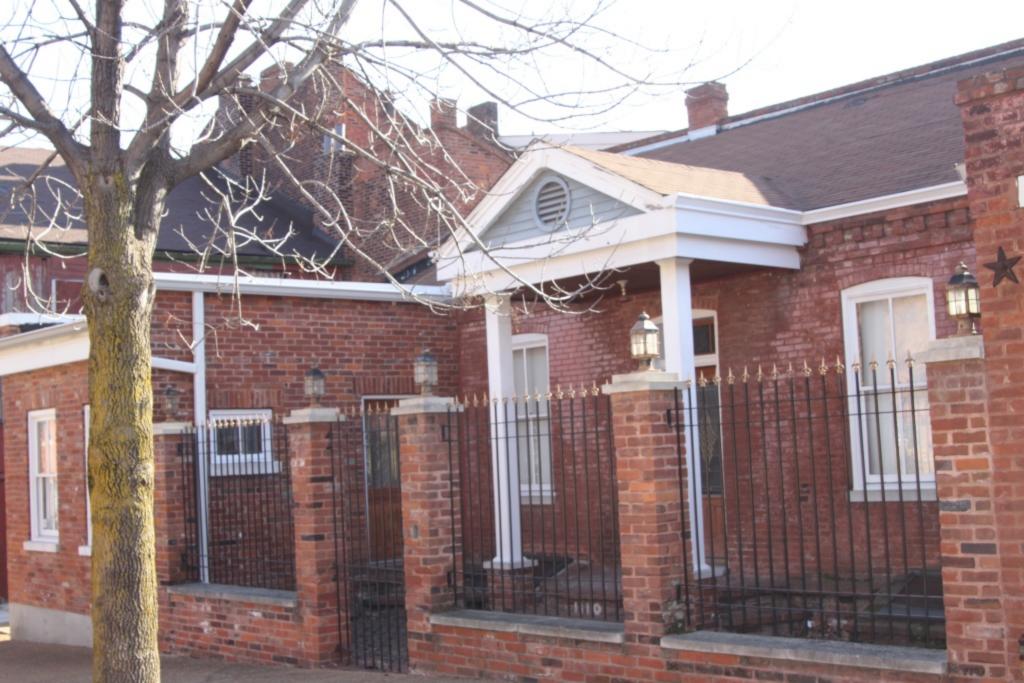

# 1812 S 8TH ST

Photographer: Bettis Photo Date: 1/7/2015

**RESOURCE STATUS:** 2015 Owner Vacant? Vacant Blg Year

(if applicable): ASSESSMENT:

Imprvmnt 14630 Land:

Occupied:

6080 Total:

20710 Hopkins Atlas, 1883

Sanborn Map, 1909

Compton Dry Pictorial Atlas of St. Louis, 1875

Operation Impact Area: 1 Housing Conservation Area: 55 Zoning: D Bldg Area (sq. ft.): 1728 Land: 0 Frontage: 40 Endangered by: (see Field notes for Property maintenance at time of surveyadditional specifics) see specifics in Field notes. Not Endangered Excellent Structural condition at time of survey-Neighborhood condition at time of surveysee specifics in Field notes. see specifics in Field notes. Excellent Excellent Field Notes

ARCHITECTURAL/HISTORIC INVENTORY FORM - Cultural Resources Office St. Louis Planning and Urban Design

| 1812 S 8TH ST                                                                                                                                                                                                                                                                                                                                                                                                                                                                                                                                                                                                                                                          |
|------------------------------------------------------------------------------------------------------------------------------------------------------------------------------------------------------------------------------------------------------------------------------------------------------------------------------------------------------------------------------------------------------------------------------------------------------------------------------------------------------------------------------------------------------------------------------------------------------------------------------------------------------------------------|
| 21.(cont.) History:and significance. Expand box as necessary or add continuation pages.                                                                                                                                                                                                                                                                                                                                                                                                                                                                                                                                                                                |
| The building site is a vacant lot in the Compton & Dry Atlas of 1875 but appears without its rear addition in the Hopkins Atlas of 1883 and the 1909 Sanborn map.                                                                                                                                                                                                                                                                                                                                                                                                                                                                                                      |
| 22. (cont.) Sources of information. Expand box as necessary or add continuation pages.                                                                                                                                                                                                                                                                                                                                                                                                                                                                                                                                                                                 |
| Richard J. Compton & Camille N. Dry, Pictorial Atlas of St. Louis, 1875. Reprinted by McGraw-Young Publishing, 1997, Plate 5. Griffith Morgan Hopkins, Atlas of the City of St. Louis, Missouri. Philadelphia: G.M. Hopkins, 1993. Digital Date: 2010, State Historical Society of Missouri, Plate 15.  Sanborn Fire Insurance Maps of Missouri Collection, University of Missouri Digital Library, Aug. 1909, Plate 10.  Raiche, Stephen J.: Soulard Neighborhood Historic District Nomination Form, NRHP 12/30/1985.                                                                                                                                                 |
| 40. (cont.) Description of environment and outbuilding. Expand box as necessary or add continuation pages.                                                                                                                                                                                                                                                                                                                                                                                                                                                                                                                                                             |
| Located in an established National and local historic district. Historic context excellent.                                                                                                                                                                                                                                                                                                                                                                                                                                                                                                                                                                            |
| 41. (cont.) Description of primary resource. Expand box as necessary, or add continuation pages.                                                                                                                                                                                                                                                                                                                                                                                                                                                                                                                                                                       |
| Two and a half story brick Flounder with long side fronting on to street. Dentiled cornice along the street facing side. Seven historic windows that face the street have trabiated lintels with stone sills. A second floor door with modern screen door enters out onto a cast iron bracketted central porch. There is a concrete parging over the front facing foundation. On the south side of the house there is only one small window, which is located in the attic portion of the house. There are three chimneys, two on the north side and one on the south. The rear has a partial two-story brick section that encompases less than half the front massing |

of the house. A wooden deck projects off of that rear portion.

| 1. Survey no. 2.                                                                                  | Survey name:                                             |                             |                   |           |                | 3. County:          |                        |                   |  |  |
|---------------------------------------------------------------------------------------------------|----------------------------------------------------------|-----------------------------|-------------------|-----------|----------------|---------------------|------------------------|-------------------|--|--|
| SLC-AS-053-0002 Thematic Survey of Flounder Houses in St. Louis City St. Louis [Independent City] |                                                          |                             |                   |           |                |                     |                        |                   |  |  |
| 4. Address: (from City GE                                                                         |                                                          | , c                         | <u> </u>          |           | . City/Sta     |                     |                        | roperty Zip Code: |  |  |
| 1222 S 9TH ST                                                                                     | <u> </u>                                                 |                             |                   |           |                | Missouri            |                        | 3104              |  |  |
|                                                                                                   |                                                          |                             |                   |           |                | 6. UTM Eas          | ting: 74               | 13916.61          |  |  |
| Alternate address: 1222 S                                                                         | 9th Street                                               |                             |                   | 8.615125  |                | UTM Nort            | 41.1                   | 277791.20         |  |  |
| 8. Historic Name (if known)                                                                       | : 11a. His                                               | storic Use (if known):      | Longitude:: -9    | 90.198507 | 7              | City Block          |                        | City Ward         |  |  |
| N/A                                                                                               | Dome                                                     | estic                       | 7. Township-l     | Range-Sec | ction:         | 463.04              |                        | 7                 |  |  |
| 9. Present/other name (if kr                                                                      | nown): 11b. Cu                                           | rrent Use:                  | N/A               |           |                | 10. Ow              | nership:               | •                 |  |  |
|                                                                                                   | Dome                                                     | estic                       | Neighborhood      | d Number: | 34             | Private             | е                      |                   |  |  |
|                                                                                                   |                                                          | HISTOF                      | RICAL DAT         | Ά         |                |                     |                        |                   |  |  |
| 12. Est. Constr.Date 187                                                                          | 17. Original                                             | or significant owner: not   | known             |           | H              | Historic District F | Potential <sup>2</sup> | ?                 |  |  |
| 13. Significant date/period:                                                                      |                                                          | sly surveyed?   ✓           |                   |           | ١              | Name of Potenti     | al Distric             | t?                |  |  |
| 1870                                                                                              |                                                          | name here and in box 22 co  |                   |           |                |                     |                        |                   |  |  |
| 14. Area(s) of significance:                                                                      |                                                          | ural Survey of Historic La  | aSalle Park, 1    | 1977      |                |                     |                        |                   |  |  |
| 3                                                                                                 |                                                          | onal Register?              |                   | -,        | 2              | 21. History/Signi   | ificance c             |                   |  |  |
| 15. Architect:                                                                                    |                                                          | tion name here and in box 2 | 22 cont.(page     | 3)        | 2              | 22. Sources on o    | continuat              | ion page.         |  |  |
| not known                                                                                         | Soulard-F                                                | Page Historic District      |                   |           |                |                     |                        |                   |  |  |
| 16. Builder/contractor:                                                                           | 20. National                                             | Register eligible?          |                   |           |                | 23. Category of     | Property:              |                   |  |  |
| not known                                                                                         | currently                                                | listed as contributing      |                   |           | E              | Building            |                        |                   |  |  |
|                                                                                                   |                                                          | ARCHITECTU                  | RAL INFOR         | MATION    | V              |                     |                        |                   |  |  |
| 24. Vernacular or property                                                                        | type:                                                    | 31. Chimney placement:      |                   |           | 36. Po         | rch Type(s):        |                        |                   |  |  |
| Flounder                                                                                          |                                                          | Side, Left                  |                   |           | Fron           |                     |                        |                   |  |  |
| Flounder Sub-Type                                                                                 | 32. Structural system:                                   |                             |                   | Side      | Stoop          |                     |                        |                   |  |  |
| 2-story, front entry                                                                              | Load-bearing Brick                                       |                             |                   | 37. Wii   | ndows: Histori | ic and A            | ltered                 |                   |  |  |
| alley house                                                                                       |                                                          |                             | Type              | 1: Double | ehung          |                     |                        |                   |  |  |
|                                                                                                   | Blind tall wall (originally)? 33. Exterior wall cladding |                             |                   |           |                | Material: Wood      |                        |                   |  |  |
| Attached (originally) to                                                                          | another blg?                                             | Brick                       |                   |           | No.            | Panes: 2/1,         |                        |                   |  |  |
| 25. Architectural style:                                                                          |                                                          | 33. Exterior wall cladding  | (Secondary):      |           | Туре           | 2: Single           | hung                   |                   |  |  |
| Federal                                                                                           |                                                          | N/A                         |                   |           | N              | Material: Vinyl     |                        |                   |  |  |
| 26. Plan Shape:                                                                                   |                                                          |                             |                   |           | No.            | Panes: 6/6          |                        |                   |  |  |
| Rectangular (Short Str                                                                            | . Fac.)                                                  | 34. Foundation Material:    |                   |           | 38. Acı        | reage (rural)∀isi   | ible from              | public road?      |  |  |
| 27. Number of Stories:                                                                            | 2 Stories                                                | Undetermined                |                   |           |                | anges: (describ     |                        |                   |  |  |
| 28. No. of bays (1st floor)                                                                       |                                                          |                             |                   |           | <b>✓</b> Add   | dition D            | Date(s): C             | 1880              |  |  |
| Front 2 Side 3                                                                                    |                                                          | 35. Basement type:          |                   |           | Add            | dition D            | Date(s):               |                   |  |  |
| 29. Roof Type:                                                                                    |                                                          | Full                        |                   |           | <b>✓</b> Alte  | ered D              | ate(s):                |                   |  |  |
| Shed                                                                                              |                                                          |                             |                   |           | ☐ Mc           | oved D              | Date(s):               |                   |  |  |
| Medium Hip                                                                                        |                                                          | Significant Building Detail | s:                |           | 40. No         | . Outbuildings (    | describe               | Box 40)           |  |  |
| 30. Roof Material: Corbelled Cornice                                                              |                                                          |                             |                   |           |                |                     |                        |                   |  |  |
| Asphalt Shingle                                                                                   |                                                          | N/A                         |                   |           | 41. Fui        |                     |                        | ng features and   |  |  |
|                                                                                                   |                                                          | N/A                         |                   |           | associa        | ated resources      | on contin              | uation page. 🗸    |  |  |
|                                                                                                   |                                                          | O                           | THER              |           |                |                     |                        |                   |  |  |
| 42: Current Owner/address                                                                         | i.                                                       | 43. Inventory form p        | prepared by (na   | ame):     | 44. S          | urvey date:         |                        |                   |  |  |
| SHOOKMAN, DENISE R                                                                                | ENEE                                                     | Betsy Bradley               |                   |           |                |                     |                        | 6/13/2015         |  |  |
|                                                                                                   |                                                          | Cultural Resource           | ces Office        |           | 45. D          | ate of revisions    | 3:                     |                   |  |  |
| 1222 S 9TH ST                                                                                     |                                                          | Additional Inform           | nation/revision   | ns by:    |                |                     |                        |                   |  |  |
| ST LOUIS                                                                                          | MO 63                                                    | 104                         |                   |           |                |                     |                        |                   |  |  |
|                                                                                                   |                                                          | FOR S                       | SHPO USE:         |           |                |                     |                        |                   |  |  |
| Date entered in inventory:                                                                        |                                                          | Level of survey             | reconnai reconnai | ssance    | intensive      | Additional re       | search?                | yes no            |  |  |
| National Register Status:                                                                         | listed in lis                                            | sted district Other:        |                   |           |                |                     |                        |                   |  |  |
| Name:                                                                                             |                                                          |                             |                   |           |                |                     |                        |                   |  |  |
| pending listing no                                                                                | ot eligible                                              | not determined              |                   |           |                |                     |                        |                   |  |  |
| eligible(district) el                                                                             | ligible (individuall                                     | y)                          |                   |           |                |                     |                        |                   |  |  |