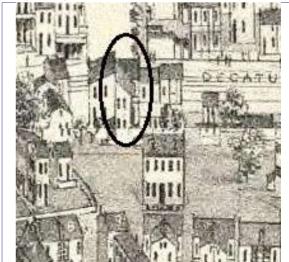

# 1812 S 8TH ST

Photographer: Bettis Photo Date: 1/7/2015

**RESOURCE STATUS:** 2015 Owner Vacant? Vacant Blg Year

(if applicable): ASSESSMENT:

Imprvmnt 14630 Land:

Occupied:

6080 Total:

20710 Hopkins Atlas, 1883

Sanborn Map, 1909

Compton Dry Pictorial Atlas of St. Louis, 1875

Operation Impact Area: 1 Housing Conservation Area: 55 Zoning: D Bldg Area (sq. ft.): 1728 Land: 0 Frontage: 40 Endangered by: (see Field notes for Property maintenance at time of surveyadditional specifics) see specifics in Field notes. Not Endangered Excellent Structural condition at time of survey-Neighborhood condition at time of surveysee specifics in Field notes. see specifics in Field notes. Excellent Excellent Field Notes