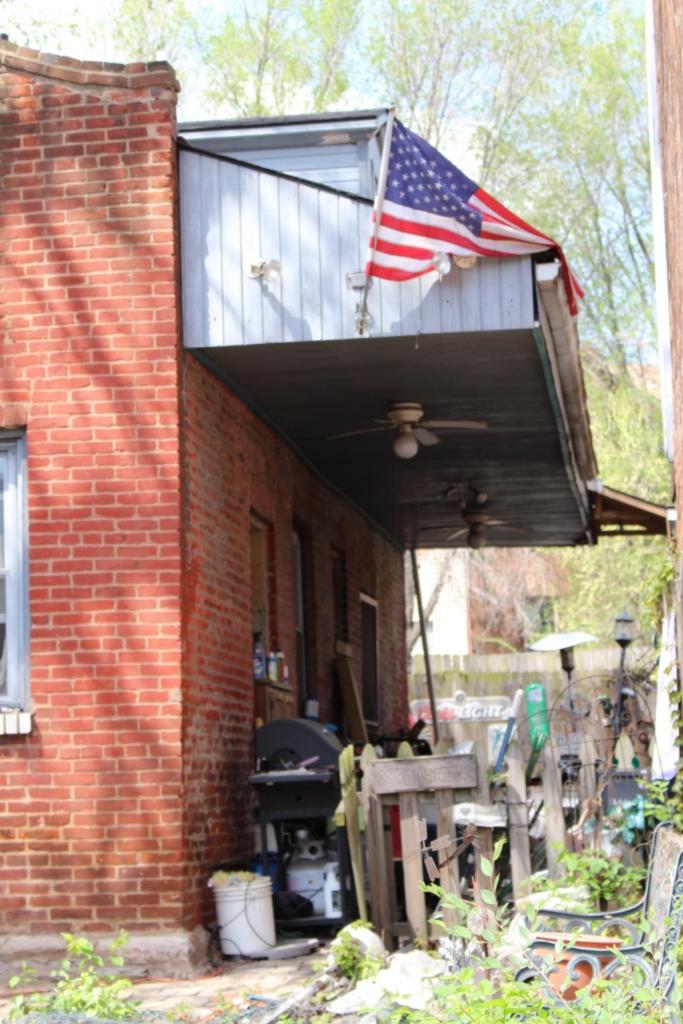

# 1812 S 8TH ST

Photographer: Bettis Photo Date: 1/7/2015

**RESOURCE STATUS:** 2015 Owner Vacant? Vacant Blg Year

(if applicable): ASSESSMENT:

Imprvmnt 14630 Land:

Occupied:

6080 Total:

20710 Hopkins Atlas, 1883

ARCHITECTURAL/HISTORIC INVENTORY FORM - Cultural Resources Office St. Louis Planning and Urban Design

| 1812 S 8TH ST                                                                                                                                                                                                                                                                                                                                                                                                                                                                                                                                                                                                                                                          |
|------------------------------------------------------------------------------------------------------------------------------------------------------------------------------------------------------------------------------------------------------------------------------------------------------------------------------------------------------------------------------------------------------------------------------------------------------------------------------------------------------------------------------------------------------------------------------------------------------------------------------------------------------------------------|
| 21.(cont.) History:and significance. Expand box as necessary or add continuation pages.                                                                                                                                                                                                                                                                                                                                                                                                                                                                                                                                                                                |
| The building site is a vacant lot in the Compton & Dry Atlas of 1875 but appears without its rear addition in the Hopkins Atlas of 1883 and the 1909 Sanborn map.                                                                                                                                                                                                                                                                                                                                                                                                                                                                                                      |
| 22. (cont.) Sources of information. Expand box as necessary or add continuation pages.                                                                                                                                                                                                                                                                                                                                                                                                                                                                                                                                                                                 |
| Richard J. Compton & Camille N. Dry, Pictorial Atlas of St. Louis, 1875. Reprinted by McGraw-Young Publishing, 1997, Plate 5. Griffith Morgan Hopkins, Atlas of the City of St. Louis, Missouri. Philadelphia: G.M. Hopkins, 1993. Digital Date: 2010, State Historical Society of Missouri, Plate 15.  Sanborn Fire Insurance Maps of Missouri Collection, University of Missouri Digital Library, Aug. 1909, Plate 10.  Raiche, Stephen J.: Soulard Neighborhood Historic District Nomination Form, NRHP 12/30/1985.                                                                                                                                                 |
| 40. (cont.) Description of environment and outbuilding. Expand box as necessary or add continuation pages.                                                                                                                                                                                                                                                                                                                                                                                                                                                                                                                                                             |
| Located in an established National and local historic district. Historic context excellent.                                                                                                                                                                                                                                                                                                                                                                                                                                                                                                                                                                            |
| 41. (cont.) Description of primary resource. Expand box as necessary, or add continuation pages.                                                                                                                                                                                                                                                                                                                                                                                                                                                                                                                                                                       |
| Two and a half story brick Flounder with long side fronting on to street. Dentiled cornice along the street facing side. Seven historic windows that face the street have trabiated lintels with stone sills. A second floor door with modern screen door enters out onto a cast iron bracketted central porch. There is a concrete parging over the front facing foundation. On the south side of the house there is only one small window, which is located in the attic portion of the house. There are three chimneys, two on the north side and one on the south. The rear has a partial two-story brick section that encompases less than half the front massing |