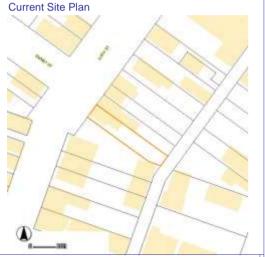

|                  |              |           |



# ARCHITECTURAL/HISTORIC INVENTORY FORM - Cultural Resources Office St. Louis Planning and Urban Design

# 1836 S 9TH ST

| Photographer: | Bettis | Photo Date: | 1/7/2015 |
|---------------|--------|-------------|----------|
|               |        |             |          |
|               |        |             |          |
|               |        |             |          |
|               |        |             |          |
|               |        |             |          |
|               |        |             |          |
|               |        |             |          |
|               |        |             |          |
|               |        |             |          |
|               |        |             |          |



|          | RESC                       | URCE  | STAT | TUS:               |       |
|----------|----------------------------|-------|------|--------------------|-------|
|          | Vacant Blg<br>(if applicab |       |      | Owner<br>Occupied: | 1     |
| ASSESS   | MENT:                      |       |      |                    |       |
| Imprvmnt | 35850                      | Land: | 3800 | Total:             | 39650 |

Sanborn map, 1909

| Operation Impact Are                          | ea: <u>1</u> | Housing | g Conservation A                 | rea: | 55     | Zoning:    | D   |
|-----------------------------------------------|--------------|---------|----------------------------------|------|--------|------------|-----|
| Bldg Area (sq. ft.):                          | 1632