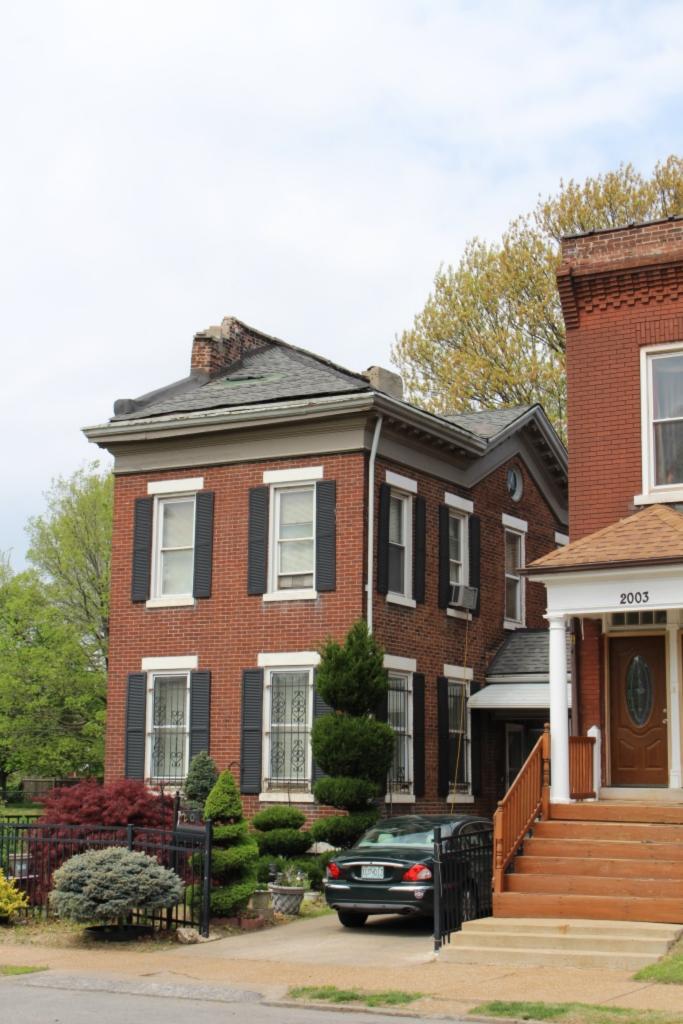

# 1812 S 8TH ST

Photographer: Bettis Photo Date: 1/7/2015

**RESOURCE STATUS:** 2015 Owner Vacant? Vacant Blg Year

(if applicable): ASSESSMENT:

Imprvmnt 14630 Land:

Occupied:

6080 Total:

20710 Hopkins Atlas, 1883

ARCHITECTURAL/HISTORIC INVENTORY FORM - Cultural Resources Office St. Louis Planning and Urban Design

| 1812 S 8TH ST                                                                                                                                                                                                                                                                                                                                                                                                                                                                                                                                                                                                                                                          |
|------------------------------------------------------------------------------------------------------------------------------------------------------------------------------------------------------------------------------------------------------------------------------------------------------------------------------------------------------------------------------------------------------------------------------------------------------------------------------------------------------------------------------------------------------------------------------------------------------------------------------------------------------------------------|
| 21.(cont.) History:and significance. Expand box as necessary or add continuation pages.                                                                                                                                                                                                                                                                                                                                                                                                                                                                                                                                                                                |
| The building site is a vacant lot in the Compton & Dry Atlas of 1875 but appears without its rear addition in the Hopkins Atlas of 1883 and the 1909 Sanborn map.                                                                                                                                                                                                                                                                                                                                                                                                                                                                                                      |
| 22. (cont.) Sources of information. Expand box as necessary or add continuation pages.                                                                                                                                                                                                                                                                                                                                                                                                                                                                                                                                                                                 |
| Richard J. Compton & Camille N. Dry, Pictorial Atlas of St. Louis, 1875. Reprinted by McGraw-Young Publishing, 1997, Plate 5. Griffith Morgan Hopkins, Atlas of the City of St. Louis, Missouri. Philadelphia: G.M. Hopkins, 1993. Digital Date: 2010, State Historical Society of Missouri, Plate 15.  Sanborn Fire Insurance Maps of Missouri Collection, University of Missouri Digital Library, Aug. 1909, Plate 10.  Raiche, Stephen J.: Soulard Neighborhood Historic District Nomination Form, NRHP 12/30/1985.                                                                                                                                                 |
| 40. (cont.) Description of environment and outbuilding. Expand box as necessary or add continuation pages.                                                                                                                                                                                                                                                                                                                                                                                                                                                                                                                                                             |
| Located in an established National and local historic district. Historic context excellent.                                                                                                                                                                                                                                                                                                                                                                                                                                                                                                                                                                            |
| 41. (cont.) Description of primary resource. Expand box as necessary, or add continuation pages.                                                                                                                                                                                                                                                                                                                                                                                                                                                                                                                                                                       |
| Two and a half story brick Flounder with long side fronting on to street. Dentiled cornice along the street facing side. Seven historic windows that face the street have trabiated lintels with stone sills. A second floor door with modern screen door enters out onto a cast iron bracketted central porch. There is a concrete parging over the front facing foundation. On the south side of the house there is only one small window, which is located in the attic portion of the house. There are three chimneys, two on the north side and one on the south. The rear has a partial two-story brick section that encompases less than half the front massing |