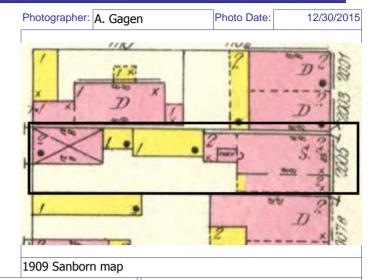

Sanborn Map, 1909

Compton Dry Pictorial Atlas of St. Louis, 1875

Operation Impact Area: 1 Housing Conservation Area: 55 Zoning: D Bldg Area (sq. ft.): 1728 Land: 0 Frontage: 40 Endangered by: (see Field notes for Property maintenance at time of surveyadditional specifics) see specifics in Field notes. Not Endangered Excellent Structural condition at time of survey-Neighborhood condition at time of surveysee specifics in Field notes. see specifics in Field notes. Excellent Excellent Field Notes

ARCHITECTURAL/HISTORIC INVENTORY FORM - Cultural Resources Office St. Louis Planning and Urban Design

| 1812 S 8TH ST                                                                                                                                                                                                                                                                                                                                                                                                                                                                                                                                                                                                                                                          |
|------------------------------------------------------------------------------------------------------------------------------------------------------------------------------------------------------------------------------------------------------------------------------------------------------------------------------------------------------------------------------------------------------------------------------------------------------------------------------------------------------------------------------------------------------------------------------------------------------------------------------------------------------------------------|
| 21.(cont.) History:and significance. Expand box as necessary or add continuation pages.                                                                                                                                                                                                                                                                                                                                                                                                                                                                                                                                                                                |
| The building site is a vacant lot in the Compton & Dry Atlas of 1875 but appears without its rear addition in the Hopkins Atlas of 1883 and the 1909 Sanborn map.                                                                                                                                                                                                                                                                                                                                                                                                                                                                                                      |
| 22. (cont.) Sources of information. Expand box as necessary or add continuation pages.                                                                                                                                                                                                                                                                                                                                                                                                                                                                                                                                                                                 |
| Richard J. Compton & Camille N. Dry, Pictorial Atlas of St. Louis, 1875. Reprinted by McGraw-Young Publishing, 1997, Plate 5. Griffith Morgan Hopkins, Atlas of the City of St. Louis, Missouri. Philadelphia: G.M. Hopkins, 1993. Digital Date: 2010, State Historical Society of Missouri, Plate 15.  Sanborn Fire Insurance Maps of Missouri Collection, University of Missouri Digital Library, Aug. 1909, Plate 10.  Raiche, Stephen J.: Soulard Neighborhood Historic District Nomination Form, NRHP 12/30/1985.                                                                                                                                                 |
| 40. (cont.) Description of environment and outbuilding. Expand box as necessary or add continuation pages.                                                                                                                                                                                                                                                                                                                                                                                                                                                                                                                                                             |
| Located in an established National and local historic district. Historic context excellent.                                                                                                                                                                                                                                                                                                                                                                                                                                                                                                                                                                            |
| 41. (cont.) Description of primary resource. Expand box as necessary, or add continuation pages.                                                                                                                                                                                                                                                                                                                                                                                                                                                                                                                                                                       |
| Two and a half story brick Flounder with long side fronting on to street. Dentiled cornice along the street facing side. Seven historic windows that face the street have trabiated lintels with stone sills. A second floor door with modern screen door enters out onto a cast iron bracketted central porch. There is a concrete parging over the front facing foundation. On the south side of the house there is only one small window, which is located in the attic portion of the house. There are three chimneys, two on the north side and one on the south. The rear has a partial two-story brick section that encompases less than half the front massing |