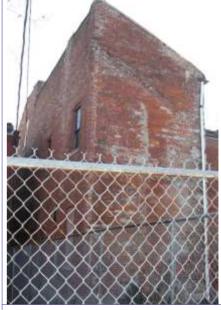

# 1812 S 8TH ST

Photographer: Bettis Photo Date: 1/7/2015

**RESOURCE STATUS:** 2015 Owner Vacant? Vacant Blg Year

(if applicable): ASSESSMENT:

Imprvmnt 14630 Land:

Occupied:

6080 Total:

20710 Hopkins Atlas, 1883

ARCHITECTURAL/HISTORIC INVENTORY FORM - Cultural Resources Office St. Louis Planning and Urban Design

| 1812 S 8TH ST                                                                                                                                                                                                                                                                                                                                                                                                                                                                                                                                                                                                                                                          |
|------------------------------------------------------------------------------------------------------------------------------------------------------------------------------------------------------------------------------------------------------------------------------------------------------------------------------------------------------------------------------------------------------------------------------------------------------------------------------------------------------------------------------------------------------------------------------------------------------------------------------------------------------------------------|
| 21.(cont.) History:and significance. Expand box as necessary or add continuation pages.                                                                                                                                                                                                                                                                                                                                                                                                                                                                                                                                                                                |
| The building site is a vacant lot in the Compton & Dry Atlas of 1875 but appears without its rear addition in the Hopkins Atlas of 1883 and the 1909 Sanborn map.                                                                                                                                                                                                                                                                                                                                                                                                                                                                                                      |
| 22. (cont.) Sources of information. Expand box as necessary or add continuation pages.                                                                                                                                                                                                                                                                                                                                                                                                                                                                                                                                                                                 |
| Richard J. Compton & Camille N. Dry, Pictorial Atlas of St. Louis, 1875. Reprinted by McGraw-Young Publishing, 1997, Plate 5. Griffith Morgan Hopkins, Atlas of the City of St. Louis, Missouri. Philadelphia: G.M. Hopkins, 1993. Digital Date: 2010, State Historical Society of Missouri, Plate 15.  Sanborn Fire Insurance Maps of Missouri Collection, University of Missouri Digital Library, Aug. 1909, Plate 10.  Raiche, Stephen J.: Soulard Neighborhood Historic District Nomination Form, NRHP 12/30/1985.                                                                                                                                                 |
| 40. (cont.) Description of environment and outbuilding. Expand box as necessary or add continuation pages.                                                                                                                                                                                                                                                                                                                                                                                                                                                                                                                                                             |
| Located in an established National and local historic district. Historic context excellent.                                                                                                                                                                                                                                                                                                                                                                                                                                                                                                                                                                            |
| 41. (cont.) Description of primary resource. Expand box as necessary, or add continuation pages.                                                                                                                                                                                                                                                                                                                                                                                                                                                                                                                                                                       |
| Two and a half story brick Flounder with long side fronting on to street. Dentiled cornice along the street facing side. Seven historic windows that face the street have trabiated lintels with stone sills. A second floor door with modern screen door enters out onto a cast iron bracketted central porch. There is a concrete parging over the front facing foundation. On the south side of the house there is only one small window, which is located in the attic portion of the house. There are three chimneys, two on the north side and one on the south. The rear has a partial two-story brick section that encompases less than half the front massing |

of the house. A wooden deck projects off of that rear portion.

| 1. Survey no. 2.                                                                                  | Survey name:                                             |                             |                   |           |                | 3. County:          |                        |                   |  |  |
|---------------------------------------------------------------------------------------------------|----------------------------------------------------------|-----------------------------|-------------------|-----------|----------------|---------------------|------------------------|-------------------|--|--|
| SLC-AS-053-0002 Thematic Survey of Flounder Houses in St. Louis City St. Louis [Independent City] |                                                          |                             |                   |           |                |                     |                        |                   |  |  |
| 4. Address: (from City GE                                                                         |                                                          | , c                         | <u> </u>          |           | . City/Sta     |                     |                        | roperty Zip Code: |  |  |
| 1222 S 9TH ST                                                                                     | <u> </u>                                                 |                             |                   |           |                | Missouri            |                        | 3104              |  |  |
|                                                                                                   |                                                          |                             |                   |           |                | 6. UTM Eas          | ting: 74               | 13916.61          |  |  |
| Alternate address: 1222 S                                                                         | 9th Street                                               |                             |                   | 8.615125  |                | UTM Nort            | 41.1                   | 277791.20         |  |  |
| 8. Historic Name (if known)                                                                       | : 11a. His                                               | storic Use (if known):      | Longitude:: -9    | 90.198507 | 7              | City Block          |                        | City Ward         |  |  |
| N/A                                                                                               | Dome                                                     | estic                       | 7. Township-l     | Range-Sec | ction:         | 463.04              |                        | 7                 |  |  |
| 9. Present/other name (if kr                                                                      | nown): 11b. Cu                                           | rrent Use:                  | N/A               |           |                | 10. Ow              | nership:               | •                 |  |  |
|                                                                                                   | Dome                                                     | estic                       | Neighborhood      | d Number: | 34             | Private             | е                      |                   |  |  |
|                                                                                                   |                                                          | HISTOF                      | RICAL DAT         | Ά         |                |                     |                        |                   |  |  |
| 12. Est. Constr.Date 187                                                                          | 17. Original                                             | or significant owner: not   | known             |           | H              | Historic District F | Potential <sup>2</sup> | ?                 |  |  |
| 13. Significant date/period:                                                                      |                                                          | sly surveyed?   ✓           |                   |           | ١              | Name of Potenti     | al Distric             | t?                |  |  |
| 1870                                                                                              |                                                          | name here and in box 22 co  |                   |           |                |                     |                        |                   |  |  |
| 14. Area(s) of significance:                                                                      |                                                          | ural Survey of Historic La  | aSalle Park, 1    | 1977      |                |                     |                        |                   |  |  |
| 3                                                                                                 |                                                          | onal Register?              |                   | -,        | 2              | 21. History/Signi   | ificance c             |                   |  |  |
| 15. Architect:                                                                                    |                                                          | tion name here and in box 2 | 22 cont.(page     | 3)        | 2              | 22. Sources on o    | continuat              | ion page.         |  |  |
| not known                                                                                         | Soulard-F                                                | Page Historic District      |                   |           |                |                     |                        |                   |  |  |
| 16. Builder/contractor:                                                                           | 20. National                                             | Register eligible?          |                   |           |                | 23. Category of     | Property:              |                   |  |  |
| not known                                                                                         | currently                                                | listed as contributing      |                   |           | E              | Building            |                        |                   |  |  |
|                                                                                                   |                                                          | ARCHITECTU                  | RAL INFOR         | MATION    | V              |                     |                        |                   |  |  |
| 24. Vernacular or property                                                                        | type:                                                    | 31. Chimney placement:      |                   |           | 36. Po         | rch Type(s):        |                        |                   |  |  |
| Flounder                                                                                          |                                                          | Side, Left                  |                   |           | Fron           |                     |                        |                   |  |  |
| Flounder Sub-Type                                                                                 | 32. Structural system:                                   |                             |                   | Side      | Stoop          |                     |                        |                   |  |  |
| 2-story, front entry                                                                              | Load-bearing Brick                                       |                             |                   | 37. Wii   | ndows: Histori | ic and A            | ltered                 |                   |  |  |
| alley house                                                                                       |                                                          |                             | Type              | 1: Double | ehung          |                     |                        |                   |  |  |
|                                                                                                   | Blind tall wall (originally)? 33. Exterior wall cladding |                             |                   |           |                | Material: Wood      |                        |                   |  |  |
| Attached (originally) to                                                                          | another blg?                                             | Brick                       |                   |           | No.            | Panes: 2/1,         |                        |                   |  |  |
| 25. Architectural style:                                                                          |                                                          | 33. Exterior wall cladding  | (Secondary):      |           | Туре           | 2: Single           | hung                   |                   |  |  |
| Federal                                                                                           |                                                          | N/A                         |                   |           | N              | Material: Vinyl     |                        |                   |  |  |
| 26. Plan Shape:                                                                                   |                                                          |                             |                   |           | No.            | Panes: 6/6          |                        |                   |  |  |
| Rectangular (Short Str                                                                            | . Fac.)                                                  | 34. Foundation Material:    |                   |           | 38. Acı        | reage (rural)∀isi   | ible from              | public road?      |  |  |
| 27. Number of Stories:                                                                            | 2 Stories                                                | Undetermined                |                   |           |                | anges: (describ     |                        |                   |  |  |
| 28. No. of bays (1st floor)                                                                       |                                                          |                             |                   |           | <b>✓</b> Add   | dition D            | Date(s): C             | 1880              |  |  |
| Front 2 Side 3                                                                                    |                                                          | 35. Basement type:          |                   |           | Add            | dition D            | Date(s):               |                   |  |  |
| 29. Roof Type:                                                                                    |                                                          | Full                        |                   |           | <b>✓</b> Alte  | ered D              | ate(s):                |                   |  |  |
| Shed                                                                                              |                                                          |                             |                   |           | ☐ Mc           | oved D              | Date(s):               |                   |  |  |
| Medium Hip                                                                                        |                                                          | Significant Building Detail | s:                |           | 40. No         | . Outbuildings (    | describe               | Box 40)           |  |  |
| 30. Roof Material: Corbelled Cornice                                                              |                                                          |                             |                   |           |                |                     |                        |                   |  |  |
| Asphalt Shingle                                                                                   |                                                          | N/A                         |                   |           | 41. Fui        |                     |                        | ng features and   |  |  |
|                                                                                                   |                                                          | N/A                         |                   |           | associa        | ated resources      | on contin              | uation page. 🗸    |  |  |
|                                                                                                   |                                                          | O                           | THER              |           |                |                     |                        |                   |  |  |
| 42: Current Owner/address                                                                         | i.                                                       | 43. Inventory form p        | prepared by (na   | ame):     | 44. S          | urvey date:         |                        |                   |  |  |
| SHOOKMAN, DENISE R                                                                                | ENEE                                                     | Betsy Bradley               |                   |           |                |                     |                        | 6/13/2015         |  |  |
|                                                                                                   |                                                          | Cultural Resource           | ces Office        |           | 45. D          | ate of revisions    | 3:                     |                   |  |  |
| 1222 S 9TH ST                                                                                     |                                                          | Additional Inform           | nation/revision   | ns by:    |                |                     |                        |                   |  |  |
| ST LOUIS                                                                                          | MO 63                                                    | 104                         |                   |           |                |                     |                        |                   |  |  |
|                                                                                                   |                                                          | FOR S                       | SHPO USE:         |           |                |                     |                        |                   |  |  |
| Date entered in inventory:                                                                        |                                                          | Level of survey             | reconnai reconnai | ssance    | intensive      | Additional re       | search?                | yes no            |  |  |
| National Register Status:                                                                         | listed in lis                                            | sted district Other:        |                   |           |                |                     |                        |                   |  |  |
| Name:                                                                                             |                                                          |                             |                   |           |                |                     |                        |                   |  |  |
| pending listing no                                                                                | ot eligible                                              | not determined              |                   |           |                |                     |                        |                   |  |  |
| eligible(district) el                                                                             | ligible (individuall                                     | y)                          |                   |           |                |                     |                        |                   |  |  |