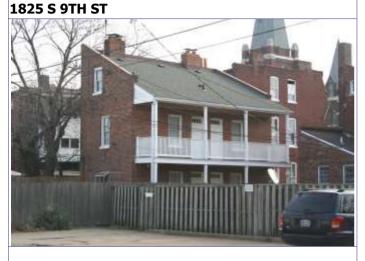

### 41. (cont.) Description of primary resource. Expand box as necessary, or add continuation pages.

This 2-story brick flounder is an alley house. Its main entrance faces the street. There is a corbelled cornice on the façade at the horizontal eaves of the hipped front roof. The two-story, two-bay brick building has a main entry on the front (west) façade and secondary entry on the south. A simple brick dentiled cornice runs the length of the front and south facades. The first story of front elevation presents a singleleaf entry with replacement door and transom. Cast concrete steps with decorative stairwalls, also a recent addition, lead to a small stoop with wrought-iron railings. The entry is flanked on the north by a single window with 2/2 replacement sash. The two second-story windows have been replaced with vinyl 6/6 sash. Openings are placed under segmental arches of two header rows. The windows have wood sills that have been wrapped with aluminum. All windows and doors have been replaced. The building has a two-story rear addition with a flat roof. A flat-roofed two-story wing at the alley has a second entrance. The tall blind wall rises on the north side of the free-standing building.