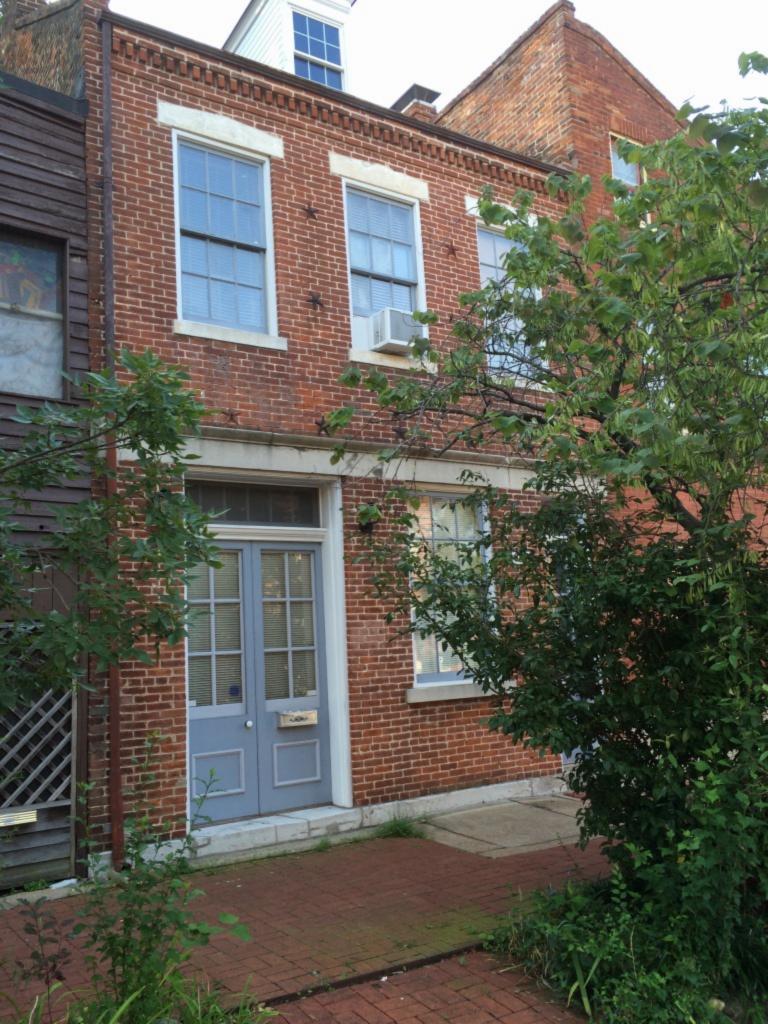

# 1812 S 8TH ST

Photographer: Bettis Photo Date: 1/7/2015

**RESOURCE STATUS:** 2015 Owner Vacant? Vacant Blg Year

(if applicable): ASSESSMENT:

Imprvmnt 14630 Land:

Occupied:

6080 Total:

20710 Hopkins Atlas, 1883

ARCHITECTURAL/HISTORIC INVENTORY FORM - Cultural Resources Office St. Louis Planning and Urban Design

| 1812 S 8TH ST                                                                                                                                                                                                                                                                                                                                                                                                                                                                                                                                                                                                                                                          |
|------------------------------------------------------------------------------------------------------------------------------------------------------------------------------------------------------------------------------------------------------------------------------------------------------------------------------------------------------------------------------------------------------------------------------------------------------------------------------------------------------------------------------------------------------------------------------------------------------------------------------------------------------------------------|
| 21.(cont.) History:and significance. Expand box as necessary or add continuation pages.                                                                                                                                                                                                                                                                                                                                                                                                                                                                                                                                                                                |
| The building site is a vacant lot in the Compton & Dry Atlas of 1875 but appears without its rear addition in the Hopkins Atlas of 1883 and the 1909 Sanborn map.                                                                                                                                                                                                                                                                                                                                                                                                                                                                                                      |
| 22. (cont.) Sources of information. Expand box as necessary or add continuation pages.                                                                                                                                                                                                                                                                                                                                                                                                                                                                                                                                                                                 |
| Richard J. Compton & Camille N. Dry, Pictorial Atlas of St. Louis, 1875. Reprinted by McGraw-Young Publishing, 1997, Plate 5. Griffith Morgan Hopkins, Atlas of the City of St. Louis, Missouri. Philadelphia: G.M. Hopkins, 1993. Digital Date: 2010, State Historical Society of Missouri, Plate 15.  Sanborn Fire Insurance Maps of Missouri Collection, University of Missouri Digital Library, Aug. 1909, Plate 10.  Raiche, Stephen J.: Soulard Neighborhood Historic District Nomination Form, NRHP 12/30/1985.                                                                                                                                                 |
| 40. (cont.) Description of environment and outbuilding. Expand box as necessary or add continuation pages.                                                                                                                                                                                                                                                                                                                                                                                                                                                                                                                                                             |
| Located in an established National and local historic district. Historic context excellent.                                                                                                                                                                                                                                                                                                                                                                                                                                                                                                                                                                            |
| 41. (cont.) Description of primary resource. Expand box as necessary, or add continuation pages.                                                                                                                                                                                                                                                                                                                                                                                                                                                                                                                                                                       |
| Two and a half story brick Flounder with long side fronting on to street. Dentiled cornice along the street facing side. Seven historic windows that face the street have trabiated lintels with stone sills. A second floor door with modern screen door enters out onto a cast iron bracketted central porch. There is a concrete parging over the front facing foundation. On the south side of the house there is only one small window, which is located in the attic portion of the house. There are three chimneys, two on the north side and one on the south. The rear has a partial two-story brick section that encompases less than half the front massing |