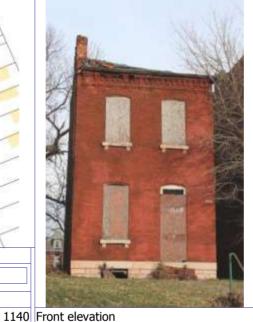

ARCHITECTURAL/HISTORIC INVENTORY FORM - Cultural Resources Office St. Louis Planning and Urban Design

| 1812 S 8TH ST                                                                                                                                                                                                                                                                                                                                                                                                                                                                                                                                                                                                                                                          |
|------------------------------------------------------------------------------------------------------------------------------------------------------------------------------------------------------------------------------------------------------------------------------------------------------------------------------------------------------------------------------------------------------------------------------------------------------------------------------------------------------------------------------------------------------------------------------------------------------------------------------------------------------------------------|
| 21.(cont.) History:and significance. Expand box as necessary or add continuation pages.                                                                                                                                                                                                                                                                                                                                                                                                                                                                                                                                                                                |
| The building site is a vacant lot in the Compton & Dry Atlas of 1875 but appears without its rear addition in the Hopkins Atlas of 1883 and the 1909 Sanborn map.                                                                                                                                                                                                                                                                                                                                                                                                                                                                                                      |
| 22. (cont.) Sources of information. Expand box as necessary or add continuation pages.                                                                                                                                                                                                                                                                                                                                                                                                                                                                                                                                                                                 |
| Richard J. Compton & Camille N. Dry, Pictorial Atlas of St. Louis, 1875. Reprinted by McGraw-Young Publishing, 1997, Plate 5. Griffith Morgan Hopkins, Atlas of the City of St. Louis, Missouri. Philadelphia: G.M. Hopkins, 1993. Digital Date: 2010, State Historical Society of Missouri, Plate 15.  Sanborn Fire Insurance Maps of Missouri Collection, University of Missouri Digital Library, Aug. 1909, Plate 10.  Raiche, Stephen J.: Soulard Neighborhood Historic District Nomination Form, NRHP 12/30/1985.                                                                                                                                                 |
| 40. (cont.) Description of environment and outbuilding. Expand box as necessary or add continuation pages.                                                                                                                                                                                                                                                                                                                                                                                                                                                                                                                                                             |
| Located in an established National and local historic district. Historic context excellent.                                                                                                                                                                                                                                                                                                                                                                                                                                                                                                                                                                            |
| 41. (cont.) Description of primary resource. Expand box as necessary, or add continuation pages.                                                                                                                                                                                                                                                                                                                                                                                                                                                                                                                                                                       |
| Two and a half story brick Flounder with long side fronting on to street. Dentiled cornice along the street facing side. Seven historic windows that face the street have trabiated lintels with stone sills. A second floor door with modern screen door enters out onto a cast iron bracketted central porch. There is a concrete parging over the front facing foundation. On the south side of the house there is only one small window, which is located in the attic portion of the house. There are three chimneys, two on the north side and one on the south. The rear has a partial two-story brick section that encompases less than half the front massing |

of the house. A wooden deck projects off of that rear portion.

| 1. Survey no. 2.                                                                                  | Survey name:                                             |                             |                   |           |                | 3. County:          |                        |                   |  |  |
|---------------------------------------------------------------------------------------------------|----------------------------------------------------------|-----------------------------|-------------------|-----------|----------------|---------------------|------------------------|-------------------|--|--|
| SLC-AS-053-0002 Thematic Survey of Flounder Houses in St. Louis City St. Louis [Independent City] |                                                          |                             |                   |           |                |                     |                        |                   |  |  |
| 4. Address: (from City GE                                                                         |                                                          | , c                         | <u> </u>          |           | . City/Sta     |                     |                        | roperty Zip Code: |  |  |
| 1222 S 9TH ST                                                                                     | <u> </u>                                                 |                             |                   |           |                | Missouri            |                        | 3104              |  |  |
|                                                                                                   |                                                          |                             |                   |           |                | 6. UTM Eas          | ting: 74               | 13916.61          |  |  |
| Alternate address: 1222 S                                                                         | 9th Street                                               |                             |                   | 8.615125  |                | UTM Nort            | 41.1                   | 277791.20         |  |  |
| 8. Historic Name (if known)                                                                       | : 11a. His                                               | storic Use (if known):      | Longitude:: -9    | 90.198507 | 7              | City Block          |                        | City Ward         |  |  |
| N/A                                                                                               | Dome                                                     | estic                       | 7. Township-l     | Range-Sec | ction:         | 463.04              |                        | 7                 |  |  |
| 9. Present/other name (if kr                                                                      | nown): 11b. Cu                                           | rrent Use:                  | N/A               |           |                | 10. Ow              | nership:               | •                 |  |  |
|                                                                                                   | Dome                                                     | estic                       | Neighborhood      | d Number: | 34             | Private             | е                      |                   |  |  |
|                                                                                                   |                                                          | HISTOF                      | RICAL DAT         | Ά         |                |                     |                        |                   |  |  |
| 12. Est. Constr.Date 187                                                                          | 17. Original                                             | or significant owner: not   | known             |           | H              | Historic District F | Potential <sup>2</sup> | ?                 |  |  |
| 13. Significant date/period:                                                                      |                                                          | sly surveyed?   ✓           |                   |           | ١              | Name of Potenti     | al Distric             | t?                |  |  |
| 1870                                                                                              |                                                          | name here and in box 22 co  |                   |           |                |                     |                        |                   |  |  |
| 14. Area(s) of significance:                                                                      |                                                          | ural Survey of Historic La  | aSalle Park, 1    | 1977      |                |                     |                        |                   |  |  |
| 3                                                                                                 |                                                          | onal Register?              |                   | -,        | 2              | 21. History/Signi   | ificance c             |                   |  |  |
| 15. Architect:                                                                                    |                                                          | tion name here and in box 2 | 22 cont.(page     | 3)        | 2              | 22. Sources on o    | continuat              | ion page.         |  |  |
| not known                                                                                         | Soulard-F                                                | Page Historic District      |                   |           |                |                     |                        |                   |  |  |
| 16. Builder/contractor:                                                                           | 20. National                                             | Register eligible?          |                   |           |                | 23. Category of     | Property:              |                   |  |  |
| not known                                                                                         | currently                                                | listed as contributing      |                   |           | E              | Building            |                        |                   |  |  |
|                                                                                                   |                                                          | ARCHITECTU                  | RAL INFOR         | MATION    | V              |                     |                        |                   |  |  |
| 24. Vernacular or property                                                                        | type:                                                    | 31. Chimney placement:      |                   |           | 36. Po         | rch Type(s):        |                        |                   |  |  |
| Flounder                                                                                          |                                                          | Side, Left                  |                   |           | Fron           |                     |                        |                   |  |  |
| Flounder Sub-Type                                                                                 | 32. Structural system:                                   |                             |                   | Side      | Stoop          |                     |                        |                   |  |  |
| 2-story, front entry                                                                              | Load-bearing Brick                                       |                             |                   | 37. Wii   | ndows: Histori | ic and A            | ltered                 |                   |  |  |
| alley house                                                                                       |                                                          |                             | Type              | 1: Double | ehung          |                     |                        |                   |  |  |
|                                                                                                   | Blind tall wall (originally)? 33. Exterior wall cladding |                             |                   |           |                | Material: Wood      |                        |                   |  |  |
| Attached (originally) to                                                                          | another blg?                                             | Brick                       |                   |           | No.            | Panes: 2/1,         |                        |                   |  |  |
| 25. Architectural style:                                                                          |                                                          | 33. Exterior wall cladding  | (Secondary):      |           | Туре           | 2: Single           | hung                   |                   |  |  |
| Federal                                                                                           |                                                          | N/A                         |                   |           | N              | Material: Vinyl     |                        |                   |  |  |
| 26. Plan Shape:                                                                                   |                                                          |                             |                   |           | No.            | Panes: 6/6          |                        |                   |  |  |
| Rectangular (Short Str                                                                            | . Fac.)                                                  | 34. Foundation Material:    |                   |           | 38. Acı        | reage (rural)∀isi   | ible from              | public road?      |  |  |
| 27. Number of Stories:                                                                            | 2 Stories                                                | Undetermined                |                   |           |                | anges: (describ     |                        |                   |  |  |
| 28. No. of bays (1st floor)                                                                       |                                                          |                             |                   |           | <b>✓</b> Add   | dition D            | Date(s): C             | 1880              |  |  |
| Front 2 Side 3                                                                                    |                                                          | 35. Basement type:          |                   |           | Add            | dition D            | Date(s):               |                   |  |  |
| 29. Roof Type:                                                                                    |                                                          | Full                        |                   |           | <b>✓</b> Alte  | ered D              | ate(s):                |                   |  |  |
| Shed                                                                                              |                                                          |                             |                   |           | ☐ Mc           | oved D              | Date(s):               |                   |  |  |
| Medium Hip                                                                                        |                                                          | Significant Building Detail | s:                |           | 40. No         | . Outbuildings (    | describe               | Box 40)           |  |  |
| 30. Roof Material: Corbelled Cornice                                                              |                                                          |                             |                   |           |                |                     |                        |                   |  |  |
| Asphalt Shingle                                                                                   |                                                          | N/A                         |                   |           | 41. Fui        |                     |                        | ng features and   |  |  |
|                                                                                                   |                                                          | N/A                         |                   |           | associa        | ated resources      | on contin              | uation page. 🗸    |  |  |
|                                                                                                   |                                                          | O                           | THER              |           |                |                     |                        |                   |  |  |
| 42: Current Owner/address                                                                         | i.                                                       | 43. Inventory form p        | prepared by (na   | ame):     | 44. S          | urvey date:         |                        |                   |  |  |
| SHOOKMAN, DENISE R                                                                                | ENEE                                                     | Betsy Bradley               |                   |           |                |                     |                        | 6/13/2015         |  |  |
|                                                                                                   |                                                          | Cultural Resource           | ces Office        |           | 45. D          | ate of revisions    | 3:                     |                   |  |  |
| 1222 S 9TH ST                                                                                     |                                                          | Additional Inform           | nation/revision   | ns by:    |                |                     |                        |                   |  |  |
| ST LOUIS                                                                                          | MO 63                                                    | 104                         |                   |           |                |                     |                        |                   |  |  |
|                                                                                                   |                                                          | FOR S                       | SHPO USE:         |           |                |                     |                        |                   |  |  |
| Date entered in inventory:                                                                        |                                                          | Level of survey             | reconnai reconnai | ssance    | intensive      | Additional re       | search?                | yes no            |  |  |
| National Register Status:                                                                         | listed in lis                                            | sted district Other:        |                   |           |                |                     |                        |                   |  |  |
| Name:                                                                                             |                                                          |                             |                   |           |                |                     |                        |                   |  |  |
| pending listing no                                                                                | ot eligible                                              | not determined              |                   |           |                |                     |                        |                   |  |  |
| eligible(district) el                                                                             | ligible (individuall                                     | y)                          |                   |           |                |                     |                        |                   |  |  |