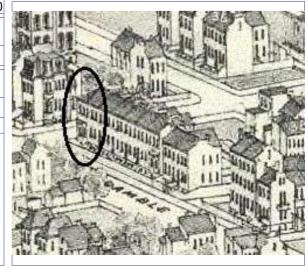

ge

Field Notes

The building was recently rehabbed and in excellent condition in a stable area of Soulard.

Compton Dry Pictorial Atlas of St. Louis, 1875