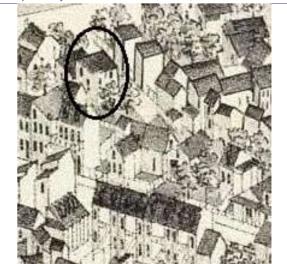

ge

Field Notes

The building was recently rehabbed and in excellent condition in a stable area of Soulard.

Compton Dry Pictorial Atlas of St. Louis, 1875