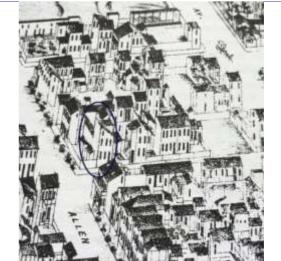

Sanborn Map, 1909

Compton Dry Pictorial Atlas of St. Louis, 1875

Operation Impact Area: 1 Housing Conservation Area: 55 Zoning: D Bldg Area (sq. ft.): 1728 Land: 0 Frontage: 40 Endangered by: (see Field notes for Property maintenance at time of surveyadditional specifics) see specifics in Field notes. Not Endangered Excellent Structural condition at time of survey-Neighborhood condition at time of surveysee specifics in Field notes. see specifics in Field notes. Excellent Excellent Field Notes

ARCHITECTURAL/HISTORIC INVENTORY FORM - Cultural Resources Office St. Louis Planning and Urban Design

| 1812 S 8TH ST                                                                                                                                                                                                                                                                                                                                                                                                                                                                                                                                                                                                                                                          |
|------------------------------------------------------------------------------------------------------------------------------------------------------------------------------------------------------------------------------------------------------------------------------------------------------------------------------------------------------------------------------------------------------------------------------------------------------------------------------------------------------------------------------------------------------------------------------------------------------------------------------------------------------------------------|
| 21.(cont.) History:and significance. Expand box as necessary or add continuation pages.                                                                                                                                                                                                                                                                                                                                                                                                                                                                                                                                                                                |
| The building site is a vacant lot in the Compton & Dry Atlas of 1875 but appears without its rear addition in the Hopkins Atlas of 1883 and the 1909 Sanborn map.                                                                                                                                                                                                                                                                                                                                                                                                                                                                                                      |
| 22. (cont.) Sources of information. Expand box as necessary or add continuation pages.                                                                                                                                                                                                                                                                                                                                                                                                                                                                                                                                                                                 |
| Richard J. Compton & Camille N. Dry, Pictorial Atlas of St. Louis, 1875. Reprinted by McGraw-Young Publishing, 1997, Plate 5. Griffith Morgan Hopkins, Atlas of the City of St. Louis, Missouri. Philadelphia: G.M. Hopkins, 1993. Digital Date: 2010, State Historical Society of Missouri, Plate 15.  Sanborn Fire Insurance Maps of Missouri Collection, University of Missouri Digital Library, Aug. 1909, Plate 10.  Raiche, Stephen J.: Soulard Neighborhood Historic District Nomination Form, NRHP 12/30/1985.                                                                                                                                                 |
| 40. (cont.) Description of environment and outbuilding. Expand box as necessary or add continuation pages.                                                                                                                                                                                                                                                                                                                                                                                                                                                                                                                                                             |
| Located in an established National and local historic district. Historic context excellent.                                                                                                                                                                                                                                                                                                                                                                                                                                                                                                                                                                            |
| 41. (cont.) Description of primary resource. Expand box as necessary, or add continuation pages.                                                                                                                                                                                                                                                                                                                                                                                                                                                                                                                                                                       |
| Two and a half story brick Flounder with long side fronting on to street. Dentiled cornice along the street facing side. Seven historic windows that face the street have trabiated lintels with stone sills. A second floor door with modern screen door enters out onto a cast iron bracketted central porch. There is a concrete parging over the front facing foundation. On the south side of the house there is only one small window, which is located in the attic portion of the house. There are three chimneys, two on the north side and one on the south. The rear has a partial two-story brick section that encompases less than half the front massing |