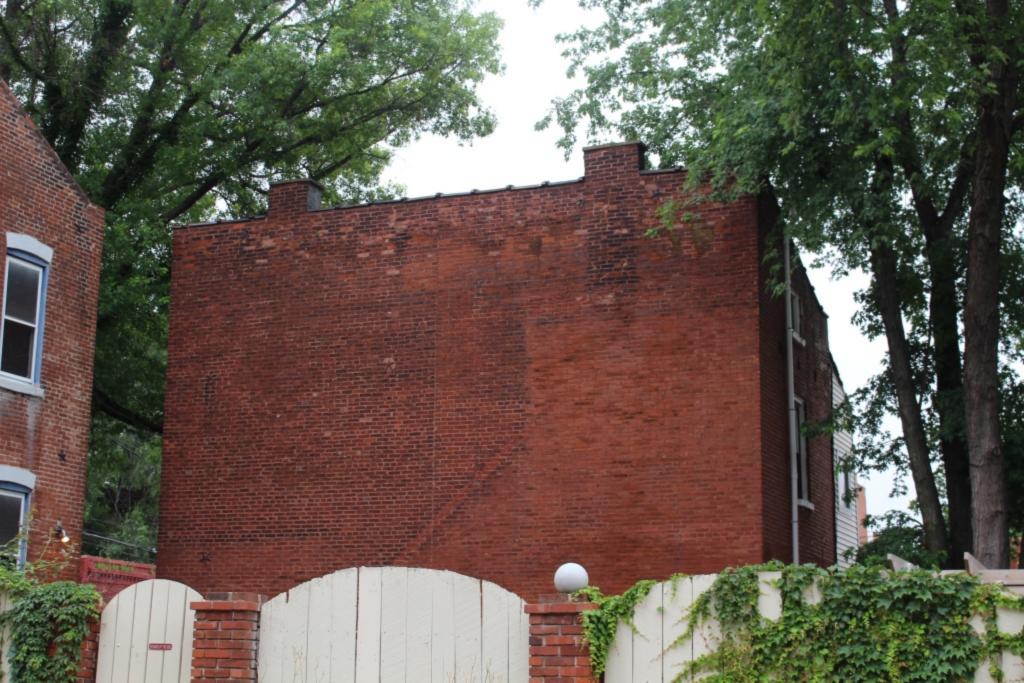

### 41. (cont.) Description of primary resource. Expand box as necessary, or add continuation pages.

This 2-story brick flounder is an alley house. Its main entrance faces the street. There is a corbelled cornice on the façade at the horizontal eaves of the hipped front roof. The two-story, two-bay brick building has a main entry on the front (west) façade and secondary entry on the south. A simple brick dentiled cornice runs the length of the front and south facades. The first story of front elevation presents a singleleaf entry with replacement door and transom. Cast concrete steps with decorative stairwalls, also a recent addition, lead to a small stoop with wrought-iron railings. The entry is flanked on the north by a single window with 2/2 replacement sash. The two second-story windows have been replaced with vinyl 6/6 sash. Openings are placed under segmental arches of two header rows. The windows have wood sills that have been wrapped with aluminum. All windows and doors have been replaced. The building has a two-story rear addition with a flat roof. A flat-roofed two-story wing at the alley has a second entrance. The tall blind wall rises on the north side of the free-standing building.