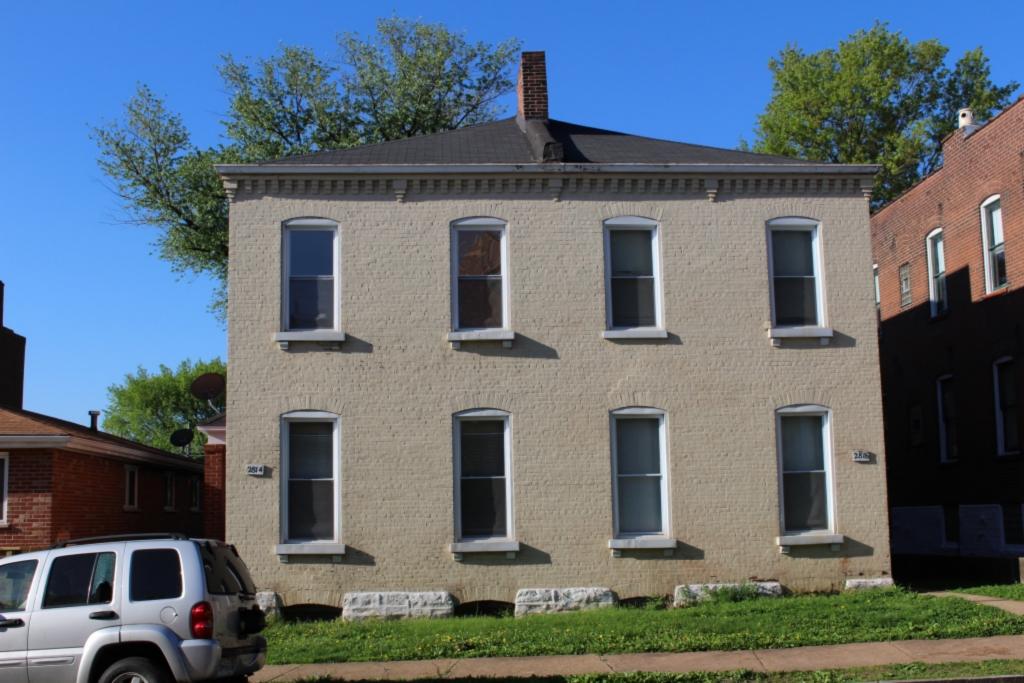

ARCHITECTURAL/HISTORIC INVENTORY FORM - Cultural Resources Office St. Louis Planning and Urban Design

| 1812 S 8TH ST                                                                                                                                                                                                                                                                                                                                                                                                                                                                                                                                                                                                                                                          |
|------------------------------------------------------------------------------------------------------------------------------------------------------------------------------------------------------------------------------------------------------------------------------------------------------------------------------------------------------------------------------------------------------------------------------------------------------------------------------------------------------------------------------------------------------------------------------------------------------------------------------------------------------------------------|
| 21.(cont.) History:and significance. Expand box as necessary or add continuation pages.                                                                                                                                                                                                                                                                                                                                                                                                                                                                                                                                                                                |
| The building site is a vacant lot in the Compton & Dry Atlas of 1875 but appears without its rear addition in the Hopkins Atlas of 1883 and the 1909 Sanborn map.                                                                                                                                                                                                                                                                                                                                                                                                                                                                                                      |
| 22. (cont.) Sources of information. Expand box as necessary or add continuation pages.                                                                                                                                                                                                                                                                                                                                                                                                                                                                                                                                                                                 |
| Richard J. Compton & Camille N. Dry, Pictorial Atlas of St. Louis, 1875. Reprinted by McGraw-Young Publishing, 1997, Plate 5. Griffith Morgan Hopkins, Atlas of the City of St. Louis, Missouri. Philadelphia: G.M. Hopkins, 1993. Digital Date: 2010, State Historical Society of Missouri, Plate 15.  Sanborn Fire Insurance Maps of Missouri Collection, University of Missouri Digital Library, Aug. 1909, Plate 10.  Raiche, Stephen J.: Soulard Neighborhood Historic District Nomination Form, NRHP 12/30/1985.                                                                                                                                                 |
| 40. (cont.) Description of environment and outbuilding. Expand box as necessary or add continuation pages.                                                                                                                                                                                                                                                                                                                                                                                                                                                                                                                                                             |
| Located in an established National and local historic district. Historic context excellent.                                                                                                                                                                                                                                                                                                                                                                                                                                                                                                                                                                            |
| 41. (cont.) Description of primary resource. Expand box as necessary, or add continuation pages.                                                                                                                                                                                                                                                                                                                                                                                                                                                                                                                                                                       |
| Two and a half story brick Flounder with long side fronting on to street. Dentiled cornice along the street facing side. Seven historic windows that face the street have trabiated lintels with stone sills. A second floor door with modern screen door enters out onto a cast iron bracketted central porch. There is a concrete parging over the front facing foundation. On the south side of the house there is only one small window, which is located in the attic portion of the house. There are three chimneys, two on the north side and one on the south. The rear has a partial two-story brick section that encompases less than half the front massing |