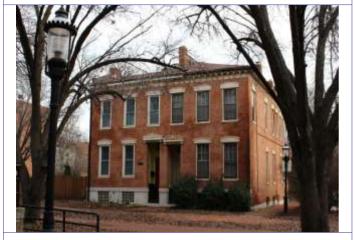

### 1222 S 9TH ST

|         | RESOURC         | <b>E STATU</b> | S:   |
|---------|-----------------|----------------|------|
| Vacant? | Vacant Blg Year | Ov             | vner |

(if applicable):

Imprvmnt 19870 Land: 3330 Total: 23200

ge

Field Notes

The building was recently rehabbed and in excellent condition in a stable area of Soulard.

Compton Dry Pictorial Atlas of St. Louis, 1875

### 41. (cont.) Description of primary resource. Expand box as necessary, or add continuation pages.

This 2-story brick flounder is an alley house. Its main entrance faces the street. There is a corbelled cornice on the façade at the horizontal eaves of the hipped front roof. The two-story, two-bay brick building has a main entry on the front (west) façade and secondary entry on the south. A simple brick dentiled cornice runs the length of the front and south facades. The first story of front elevation presents a singleleaf entry with replacement door and transom. Cast concrete steps with decorative stairwalls, also a recent addition, lead to a small stoop with wrought-iron railings. The entry is flanked on the north by a single window with 2/2 replacement sash. The two second-story windows have been replaced with vinyl 6/6 sash. Openings are placed under segmental arches of two header rows. The windows have wood sills that have been wrapped with aluminum. All windows and doors have been replaced. The building has a two-story rear addition with a flat roof. A flat-roofed two-story wing at the alley has a second entrance. The tall blind wall rises on the north side of the free-standing building.