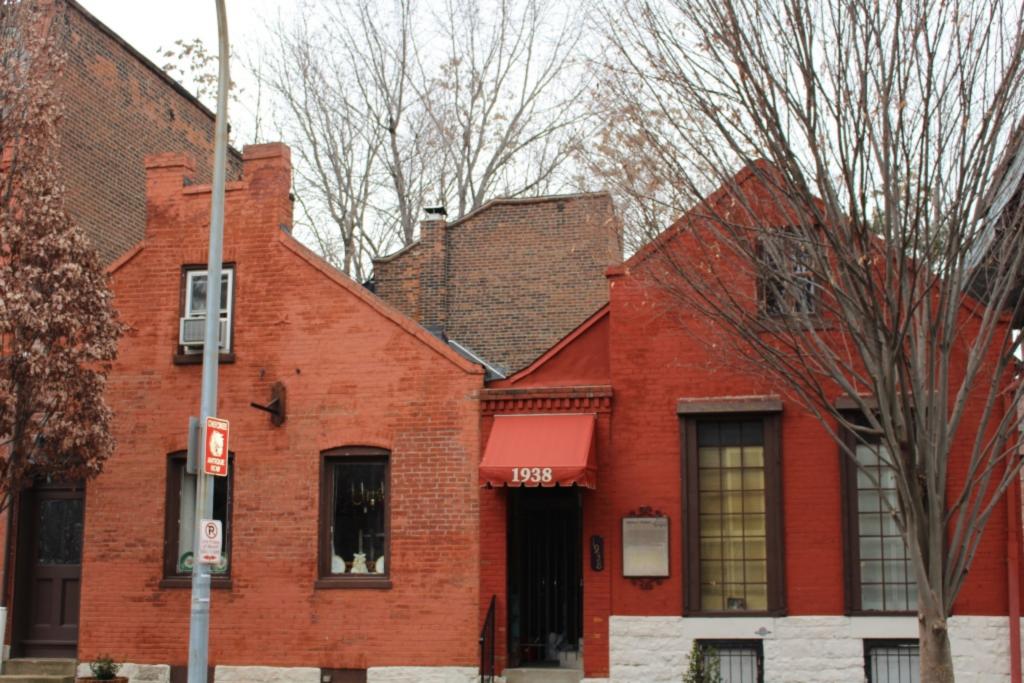

### 1222 S 9TH ST

|         | RESOURC         | <b>E STATU</b> | S:   |
|---------|-----------------|----------------|------|
| Vacant? | Vacant Blg Year | Ov             | vner |

(if applicable):

Imprvmnt 19870 Land: 3330 Total: 23200

ge

Field Notes

The building was recently rehabbed and in excellent condition in a stable area of Soulard.

Compton Dry Pictorial Atlas of St. Louis, 1875

### 41. (cont.) Description of primary resource. Expand box as necessary, or add continuation pages.

This 2-story brick flounder is an alley house. Its main entrance faces the street. There is a corbelled cornice on the façade at the horizontal eaves of the hipped front roof. The two-story, two-bay brick building has a main entry on the front (west) façade and secondary entry on the south. A simple brick dentiled cornice runs the length of the front and south facades. The first story of front elevation presents a singleleaf entry with replacement door and transom. Cast concrete steps with decorative stairwalls, also a recent addition, lead to a small stoop with wrought-iron railings. The entry is flanked on the north by a single window with 2/2 replacement sash. The two second-story windows have been replaced with vinyl 6/6 sash. Openings are placed under segmental arches of two header rows. The windows have wood sills that have been wrapped with aluminum. All windows and doors have been replaced. The building has a two-story rear addition with a flat roof. A flat-roofed two-story wing at the alley has a second entrance. The tall blind wall rises on the north side of the free-standing building.