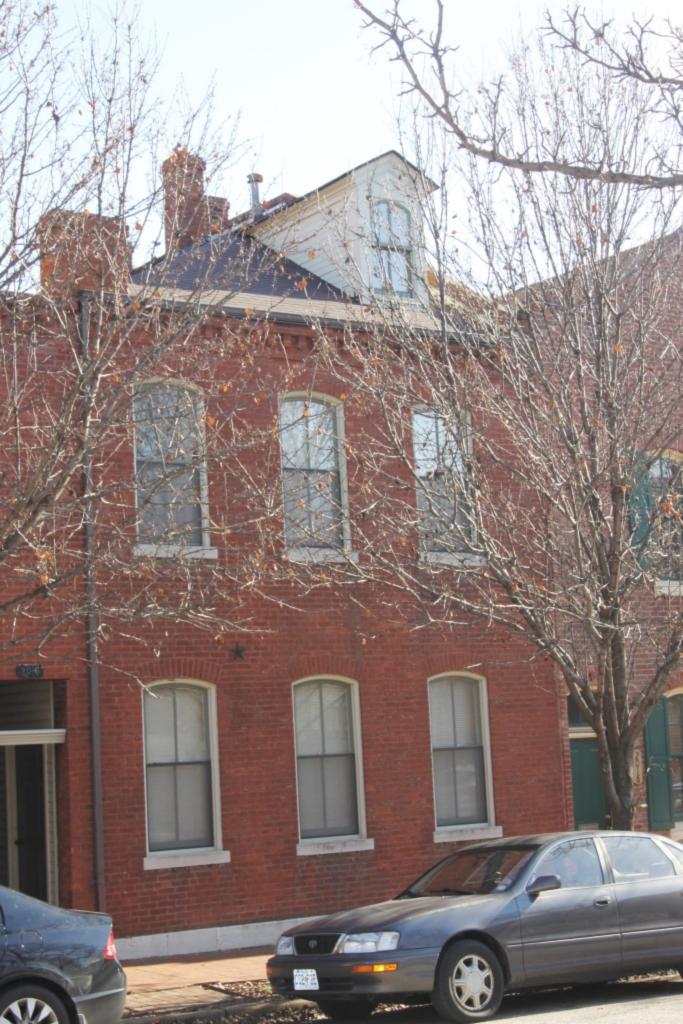

# 1812 S 8TH ST

Photographer: Bettis Photo Date: 1/7/2015

**RESOURCE STATUS:** 2015 Owner Vacant? Vacant Blg Year

(if applicable): ASSESSMENT:

Imprvmnt 14630 Land:

Occupied:

6080 Total:

20710 Hopkins Atlas, 1883

ARCHITECTURAL/HISTORIC INVENTORY FORM - Cultural Resources Office St. Louis Planning and Urban Design

| 1812 S 8TH ST                                                                                                                                                                                                                                                                                                                                                                                                                                                                                                                                                                                                                                                          |
|------------------------------------------------------------------------------------------------------------------------------------------------------------------------------------------------------------------------------------------------------------------------------------------------------------------------------------------------------------------------------------------------------------------------------------------------------------------------------------------------------------------------------------------------------------------------------------------------------------------------------------------------------------------------|
| 21.(cont.) History:and significance. Expand box as necessary or add continuation pages.                                                                                                                                                                                                                                                                                                                                                                                                                                                                                                                                                                                |
| The building site is a vacant lot in the Compton & Dry Atlas of 1875 but appears without its rear addition in the Hopkins Atlas of 1883 and the 1909 Sanborn map.                                                                                                                                                                                                                                                                                                                                                                                                                                                                                                      |
| 22. (cont.) Sources of information. Expand box as necessary or add continuation pages.                                                                                                                                                                                                                                                                                                                                                                                                                                                                                                                                                                                 |
| Richard J. Compton & Camille N. Dry, Pictorial Atlas of St. Louis, 1875. Reprinted by McGraw-Young Publishing, 1997, Plate 5. Griffith Morgan Hopkins, Atlas of the City of St. Louis, Missouri. Philadelphia: G.M. Hopkins, 1993. Digital Date: 2010, State Historical Society of Missouri, Plate 15.  Sanborn Fire Insurance Maps of Missouri Collection, University of Missouri Digital Library, Aug. 1909, Plate 10.  Raiche, Stephen J.: Soulard Neighborhood Historic District Nomination Form, NRHP 12/30/1985.                                                                                                                                                 |
| 40. (cont.) Description of environment and outbuilding. Expand box as necessary or add continuation pages.                                                                                                                                                                                                                                                                                                                                                                                                                                                                                                                                                             |
| Located in an established National and local historic district. Historic context excellent.                                                                                                                                                                                                                                                                                                                                                                                                                                                                                                                                                                            |
| 41. (cont.) Description of primary resource. Expand box as necessary, or add continuation pages.                                                                                                                                                                                                                                                                                                                                                                                                                                                                                                                                                                       |
| Two and a half story brick Flounder with long side fronting on to street. Dentiled cornice along the street facing side. Seven historic windows that face the street have trabiated lintels with stone sills. A second floor door with modern screen door enters out onto a cast iron bracketted central porch. There is a concrete parging over the front facing foundation. On the south side of the house there is only one small window, which is located in the attic portion of the house. There are three chimneys, two on the north side and one on the south. The rear has a partial two-story brick section that encompases less than half the front massing |

of the house. A wooden deck projects off of that rear portion.

| 1. Survey no. 2.                                                                                  | Survey name:                                             |                             |                   |           |                | 3. County:          |                        |                   |  |  |
|---------------------------------------------------------------------------------------------------|----------------------------------------------------------|-----------------------------|-------------------|-----------|----------------|---------------------|------------------------|-------------------|--|--|
| SLC-AS-053-0002 Thematic Survey of Flounder Houses in St. Louis City St. Louis [Independent City] |                                                          |                             |                   |           |                |                     |                        |                   |  |  |
| 4. Address: (from City GE                                                                         |                                                          | , c                         | <u> </u>          |           | . City/Sta     |                     |                        | roperty Zip Code: |  |  |
| 1222 S 9TH ST                                                                                     | <u> </u>                                                 |                             |                   |           |                | Missouri            |                        | 3104              |  |  |
|                                                                                                   |                                                          |                             |                   |           |                | 6. UTM Eas          | ting: 74               | 13916.61          |  |  |
| Alternate address: 1222 S                                                                         | 9th Street                                               |                             |                   | 8.615125  |                | UTM Nort            | 41.1                   | 277791.20         |  |  |
| 8. Historic Name (if known)                                                                       | : 11a. His                                               | storic Use (if known):      | Longitude:: -9    | 90.198507 | 7              | City Block          |                        | City Ward         |  |  |
| N/A                                                                                               | Dome                                                     | estic                       | 7. Township-l     | Range-Sec | ction:         | 463.04              |                        | 7                 |  |  |
| 9. Present/other name (if kr                                                                      | nown): 11b. Cu                                           | rrent Use:                  | N/A               |           |                | 10. Ow              | nership:               | •                 |  |  |
|                                                                                                   | Dome                                                     | estic                       | Neighborhood      | d Number: | 34             | Private             | е                      |                   |  |  |
|                                                                                                   |                                                          | HISTOF                      | RICAL DAT         | Ά         |                |                     |                        |                   |  |  |
| 12. Est. Constr.Date 187                                                                          | 17. Original                                             | or significant owner: not   | known             |           | H              | Historic District F | Potential <sup>2</sup> | ?                 |  |  |
| 13. Significant date/period:                                                                      |                                                          | sly surveyed?   ✓           |                   |           | ١              | Name of Potenti     | al Distric             | t?                |  |  |
| 1870                                                                                              |                                                          | name here and in box 22 co  |                   |           |                |                     |                        |                   |  |  |
| 14. Area(s) of significance:                                                                      |                                                          | ural Survey of Historic La  | aSalle Park, 1    | 1977      |                |                     |                        |                   |  |  |
| 3                                                                                                 |                                                          | onal Register?              |                   | -,        | 2              | 21. History/Signi   | ificance c             |                   |  |  |
| 15. Architect:                                                                                    |                                                          | tion name here and in box 2 | 22 cont.(page     | 3)        | 2              | 22. Sources on o    | continuat              | ion page.         |  |  |
| not known                                                                                         | Soulard-F                                                | Page Historic District      |                   |           |                |                     |                        |                   |  |  |
| 16. Builder/contractor:                                                                           | 20. National                                             | Register eligible?          |                   |           |                | 23. Category of     | Property:              |                   |  |  |
| not known                                                                                         | currently                                                | listed as contributing      |                   |           | E              | Building            |                        |                   |  |  |
|                                                                                                   |                                                          | ARCHITECTU                  | RAL INFOR         | MATION    | V              |                     |                        |                   |  |  |
| 24. Vernacular or property                                                                        | type:                                                    | 31. Chimney placement:      |                   |           | 36. Po         | rch Type(s):        |                        |                   |  |  |
| Flounder                                                                                          |                                                          | Side, Left                  |                   |           | Fron           |                     |                        |                   |  |  |
| Flounder Sub-Type                                                                                 | 32. Structural system:                                   |                             |                   | Side      | Stoop          |                     |                        |                   |  |  |
| 2-story, front entry                                                                              | Load-bearing Brick                                       |                             |                   | 37. Wii   | ndows: Histori | ic and A            | ltered                 |                   |  |  |
| alley house                                                                                       |                                                          |                             | Type              | 1: Double | ehung          |                     |                        |                   |  |  |
|                                                                                                   | Blind tall wall (originally)? 33. Exterior wall cladding |                             |                   |           |                | Material: Wood      |                        |                   |  |  |
| Attached (originally) to                                                                          | another blg?                                             | Brick                       |                   |           | No.            | Panes: 2/1,         |                        |                   |  |  |
| 25. Architectural style:                                                                          |                                                          | 33. Exterior wall cladding  | (Secondary):      |           | Туре           | 2: Single           | hung                   |                   |  |  |
| Federal                                                                                           |                                                          | N/A                         |                   |           | N              | Material: Vinyl     |                        |                   |  |  |
| 26. Plan Shape:                                                                                   |                                                          |                             |                   |           | No.            | Panes: 6/6          |                        |                   |  |  |
| Rectangular (Short Str                                                                            | . Fac.)                                                  | 34. Foundation Material:    |                   |           | 38. Acı        | reage (rural)∀isi   | ible from              | public road?      |  |  |
| 27. Number of Stories:                                                                            | 2 Stories                                                | Undetermined                |                   |           |                | anges: (describ     |                        |                   |  |  |
| 28. No. of bays (1st floor)                                                                       |                                                          |                             |                   |           | <b>✓</b> Add   | dition D            | Date(s): C             | 1880              |  |  |
| Front 2 Side 3                                                                                    |                                                          | 35. Basement type:          |                   |           | Add            | dition D            | Date(s):               |                   |  |  |
| 29. Roof Type:                                                                                    |                                                          | Full                        |                   |           | <b>✓</b> Alte  | ered D              | ate(s):                |                   |  |  |
| Shed                                                                                              |                                                          |                             |                   |           | ☐ Mc           | oved D              | Date(s):               |                   |  |  |
| Medium Hip                                                                                        |                                                          | Significant Building Detail | s:                |           | 40. No         | . Outbuildings (    | describe               | Box 40)           |  |  |
| 30. Roof Material: Corbelled Cornice                                                              |                                                          |                             |                   |           |                |                     |                        |                   |  |  |
| Asphalt Shingle                                                                                   |                                                          | N/A                         |                   |           | 41. Fui        |                     |                        | ng features and   |  |  |
|                                                                                                   |                                                          | N/A                         |                   |           | associa        | ated resources      | on contin              | uation page. 🗸    |  |  |
|                                                                                                   |                                                          | O                           | THER              |           |                |                     |                        |                   |  |  |
| 42: Current Owner/address                                                                         | i.                                                       | 43. Inventory form p        | prepared by (na   | ame):     | 44. S          | urvey date:         |                        |                   |  |  |
| SHOOKMAN, DENISE R                                                                                | ENEE                                                     | Betsy Bradley               |                   |           |                |                     |                        | 6/13/2015         |  |  |
|                                                                                                   |                                                          | Cultural Resource           | ces Office        |           | 45. D          | ate of revisions    | 3:                     |                   |  |  |
| 1222 S 9TH ST                                                                                     |                                                          | Additional Inform           | nation/revision   | ns by:    |                |                     |                        |                   |  |  |
| ST LOUIS                                                                                          | MO 63                                                    | 104                         |                   |           |                |                     |                        |                   |  |  |
|                                                                                                   |                                                          | FOR S                       | SHPO USE:         |           |                |                     |                        |                   |  |  |
| Date entered in inventory:                                                                        |                                                          | Level of survey             | reconnai reconnai | ssance    | intensive      | Additional re       | search?                | yes no            |  |  |
| National Register Status:                                                                         | listed in lis                                            | sted district Other:        |                   |           |                |                     |                        |                   |  |  |
| Name:                                                                                             |                                                          |                             |                   |           |                |                     |                        |                   |  |  |
| pending listing no                                                                                | ot eligible                                              | not determined              |                   |           |                |                     |                        |                   |  |  |
| eligible(district) el                                                                             | ligible (individuall                                     | y)                          |                   |           |                |                     |                        |                   |  |  |