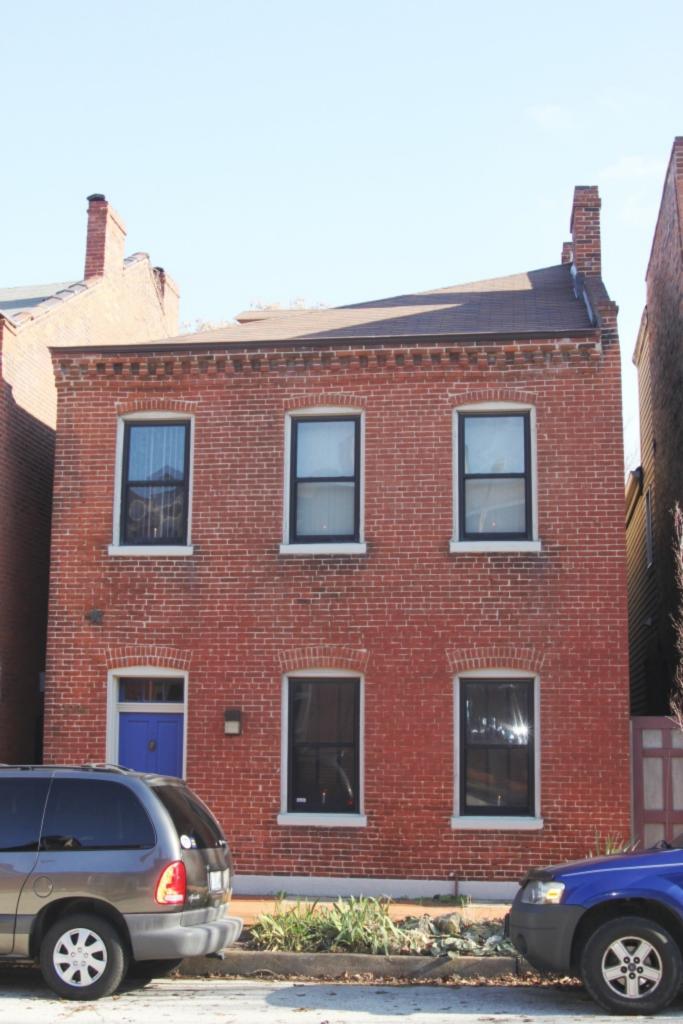

### 41. (cont.) Description of primary resource. Expand box as necessary, or add continuation pages.

This 2-story brick flounder is an alley house. Its main entrance faces the street. There is a corbelled cornice on the façade at the horizontal eaves of the hipped front roof. The two-story, two-bay brick building has a main entry on the front (west) façade and secondary entry on the south. A simple brick dentiled cornice runs the length of the front and south facades. The first story of front elevation presents a singleleaf entry with replacement door and transom. Cast concrete steps with decorative stairwalls, also a recent addition, lead to a small stoop with wrought-iron railings. The entry is flanked on the north by a single window with 2/2 replacement sash. The two second-story windows have been replaced with vinyl 6/6 sash. Openings are placed under segmental arches of two header rows. The windows have wood sills that have been wrapped with aluminum. All windows and doors have been replaced. The building has a two-story rear addition with a flat roof. A flat-roofed two-story wing at the alley has a second entrance. The tall blind wall rises on the north side of the free-standing building.