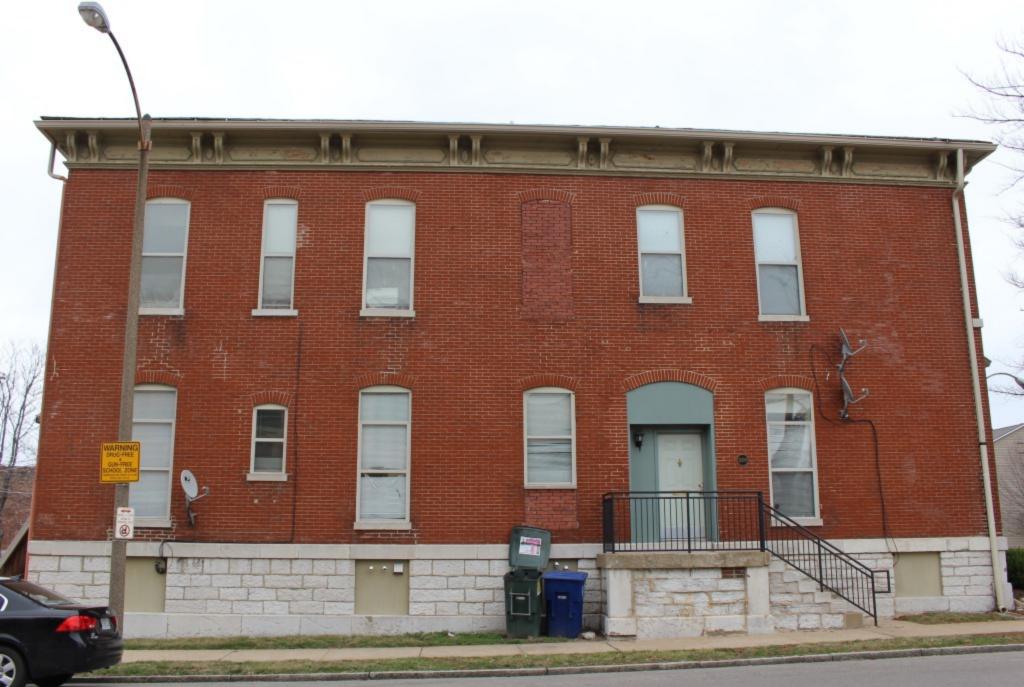

### 1222 S 9TH ST

|         | RESOURC         | <b>E STATU</b> | S:   |
|---------|-----------------|----------------|------|
| Vacant? | Vacant Blg Year | Ov             | vner |

(if applicable):

Imprvmnt 19870 Land: 3330 Total: 23200

ge

Field Notes

The building was recently rehabbed and in excellent condition in a stable area of Soulard.

Compton Dry Pictorial Atlas of St. Louis, 1875

### 41. (cont.) Description of primary resource. Expand box as necessary, or add continuation pages.

This 2-story brick flounder is an alley house. Its main entrance faces the street. There is a corbelled cornice on the façade at the horizontal eaves of the hipped front roof. The two-story, two-bay brick building has a main entry on the front (west) façade and secondary entry on the south. A simple brick dentiled cornice runs the length of the front and south facades. The first story of front elevation presents a singleleaf entry with replacement door and transom. Cast concrete steps with decorative stairwalls, also a recent addition, lead to a small stoop with wrought-iron railings. The entry is flanked on the north by a single window with 2/2 replacement sash. The two second-story windows have been replaced with vinyl 6/6 sash. Openings are placed under segmental arches of two header rows. The windows have wood sills that have been wrapped with aluminum. All windows and doors have been replaced. The building has a two-story rear addition with a flat roof. A flat-roofed two-story wing at the alley has a second entrance. The tall blind wall rises on the north side of the free-standing building.