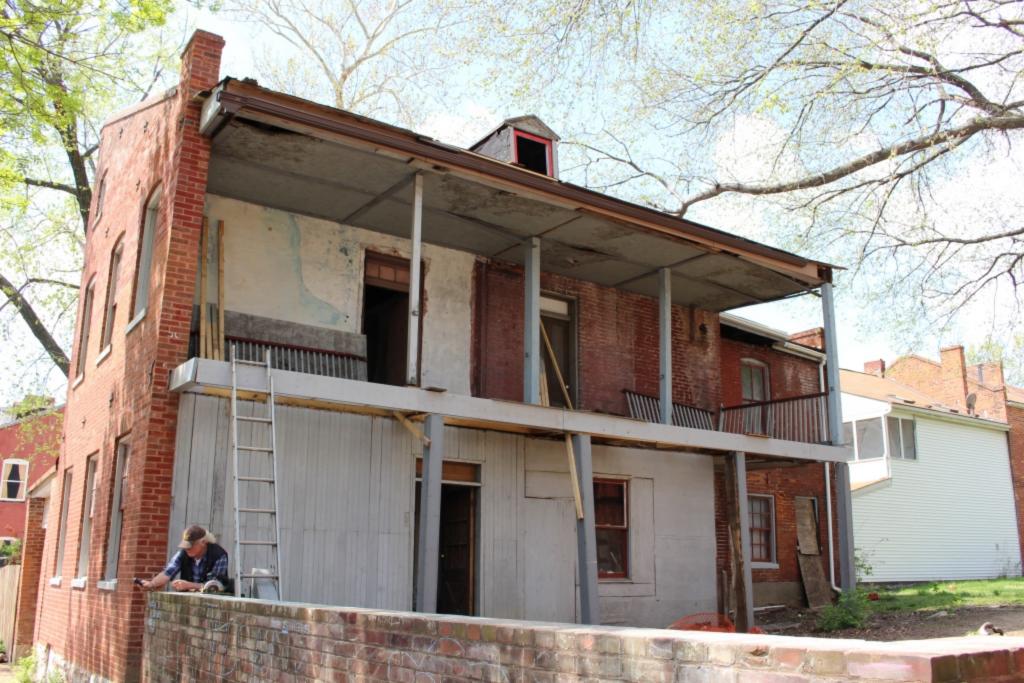

### 41. (cont.) Description of primary resource. Expand box as necessary, or add continuation pages.

This 2-story brick flounder is an alley house. Its main entrance faces the street. There is a corbelled cornice on the façade at the horizontal eaves of the hipped front roof. The two-story, two-bay brick building has a main entry on the front (west) façade and secondary entry on the south. A simple brick dentiled cornice runs the length of the front and south facades. The first story of front elevation presents a singleleaf entry with replacement door and transom. Cast concrete steps with decorative stairwalls, also a recent addition, lead to a small stoop with wrought-iron railings. The entry is flanked on the north by a single window with 2/2 replacement sash. The two second-story windows have been replaced with vinyl 6/6 sash. Openings are placed under segmental arches of two header rows. The windows have wood sills that have been wrapped with aluminum. All windows and doors have been replaced. The building has a two-story rear addition with a flat roof. A flat-roofed two-story wing at the alley has a second entrance. The tall blind wall rises on the north side of the free-standing building.