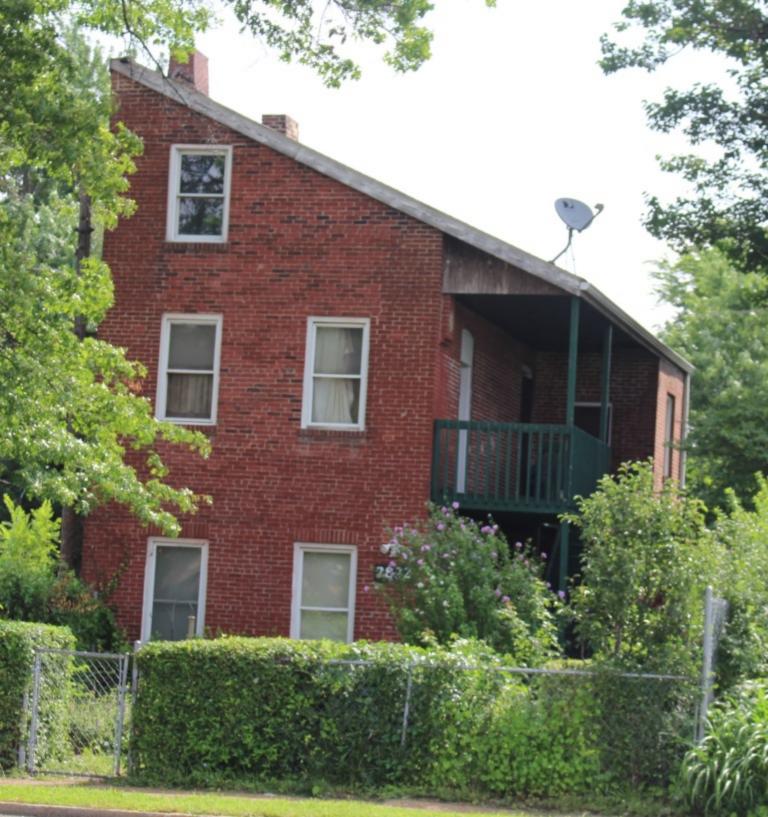

### 41. (cont.) Description of primary resource. Expand box as necessary, or add continuation pages.

This 2-story brick flounder is an alley house. Its main entrance faces the street. There is a corbelled cornice on the façade at the horizontal eaves of the hipped front roof. The two-story, two-bay brick building has a main entry on the front (west) façade and secondary entry on the south. A simple brick dentiled cornice runs the length of the front and south facades. The first story of front elevation presents a singleleaf entry with replacement door and transom. Cast concrete steps with decorative stairwalls, also a recent addition, lead to a small stoop with wrought-iron railings. The entry is flanked on the north by a single window with 2/2 replacement sash. The two second-story windows have been replaced with vinyl 6/6 sash. Openings are placed under segmental arches of two header rows. The windows have wood sills that have been wrapped with aluminum. All windows and doors have been replaced. The building has a two-story rear addition with a flat roof. A flat-roofed two-story wing at the alley has a second entrance. The tall blind wall rises on the north side of the free-standing building.