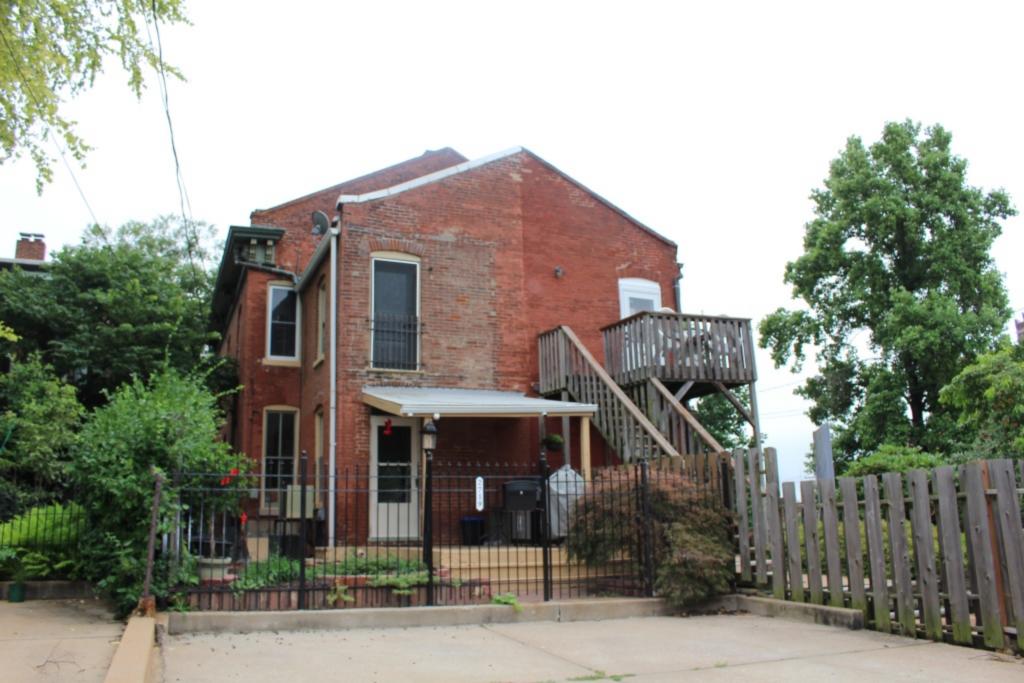

### 1222 S 9TH ST

|         | RESOURC         | <b>E STATU</b> | S:   |
|---------|-----------------|----------------|------|
| Vacant? | Vacant Blg Year | Ov             | vner |

(if applicable):

Imprvmnt 19870 Land: 3330 Total: 23200

|                      | · · · · · · · · · · · · · · · · · · · |        |                |      |          |    |         |    |   |
|----------------------|---------------------------------------|--------|----------------|------|----------|----|---------|----|---|
| Operation Impact Are | ea: 2                                 | Housin | g Conservation | Area | a:       | 55 | Zoning: | D  | Ī |
| Bldg Area (sq. ft.): | 1572                                  | Land:  | (              | ) F  | rontage: |    |         | 25 |   |

Occupied:

Endangered by: (see Field notes for additional specifics)

Not Endangered

Property maintenance at time of survey-see specifics in Field notes.

excellent

Structural condition at time of surveysee specifics in Field notes. excellent Neighborhood condition at time of surveysee specifics in Field notes. good

ge

Field Notes

The building was recently rehabbed and in excellent condition in a stable area of Soulard.

Compton Dry Pictorial Atlas of St. Louis, 1875