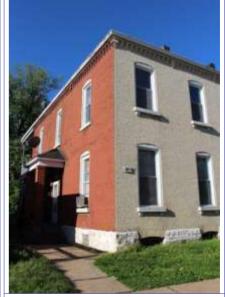

### 41. (cont.) Description of primary resource. Expand box as necessary, or add continuation pages.

This 2-story brick flounder is an alley house. Its main entrance faces the street. There is a corbelled cornice on the façade at the horizontal eaves of the hipped front roof. The two-story, two-bay brick building has a main entry on the front (west) façade and secondary entry on the south. A simple brick dentiled cornice runs the length of the front and south facades. The first story of front elevation presents a singleleaf entry with replacement door and transom. Cast concrete steps with decorative stairwalls, also a recent addition, lead to a small stoop with wrought-iron railings. The entry is flanked on the north by a single window with 2/2 replacement sash. The two second-story windows have been replaced with vinyl 6/6 sash. Openings are placed under segmental arches of two header rows. The windows have wood sills that have been wrapped with aluminum. All windows and doors have been replaced. The building has a two-story rear addition with a flat roof. A flat-roofed two-story wing at the alley has a second entrance. The tall blind wall rises on the north side of the free-standing building.