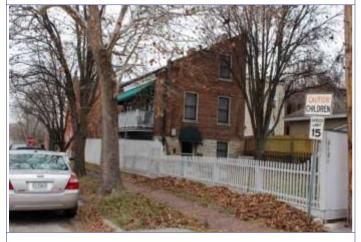

# 1812 S 8TH ST

Photographer: Bettis Photo Date: 1/7/2015

**RESOURCE STATUS:** 2015 Owner Vacant? Vacant Blg Year

(if applicable): ASSESSMENT:

Imprvmnt 14630 Land:

Occupied:

6080 Total:

20710 Hopkins Atlas, 1883

### 41. (cont.) Description of primary resource. Expand box as necessary, or add continuation pages.

This 2-story brick flounder is an alley house. Its main entrance faces the street. There is a corbelled cornice on the façade at the horizontal eaves of the hipped front roof. The two-story, two-bay brick building has a main entry on the front (west) façade and secondary entry on the south. A simple brick dentiled cornice runs the length of the front and south facades. The first story of front elevation presents a singleleaf entry with replacement door and transom. Cast concrete steps with decorative stairwalls, also a recent addition, lead to a small stoop with wrought-iron railings. The entry is flanked on the north by a single window with 2/2 replacement sash. The two second-story windows have been replaced with vinyl 6/6 sash. Openings are placed under segmental arches of two header rows. The windows have wood sills that have been wrapped with aluminum. All windows and doors have been replaced. The building has a two-story rear addition with a flat roof. A flat-roofed two-story wing at the alley has a second entrance. The tall blind wall rises on the north side of the free-standing building.