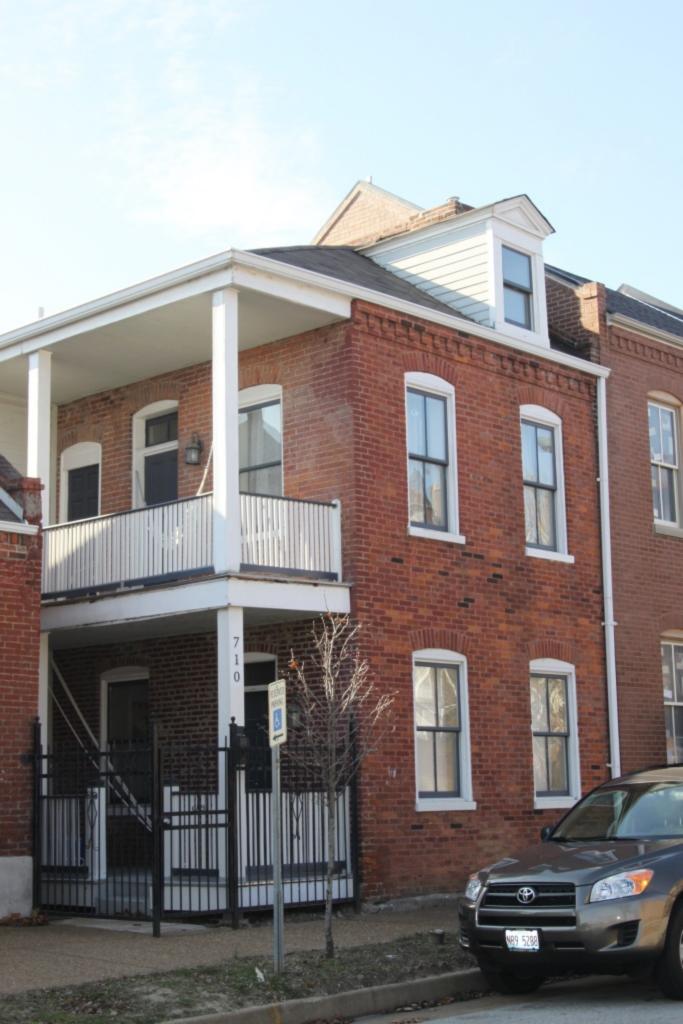

# 1812 S 8TH ST

Photographer: Bettis Photo Date: 1/7/2015

**RESOURCE STATUS:** 2015 Owner Vacant? Vacant Blg Year

(if applicable): ASSESSMENT:

Imprvmnt 14630 Land:

Occupied:

6080 Total:

20710 Hopkins Atlas, 1883

ARCHITECTURAL/HISTORIC INVENTORY FORM - Cultural Resources Office St. Louis Planning and Urban Design

| 1812 S 8TH ST                                                                                                                                                                                                                                                                                                                                                                                                                                                                                                                                                                                                                                                          |
|------------------------------------------------------------------------------------------------------------------------------------------------------------------------------------------------------------------------------------------------------------------------------------------------------------------------------------------------------------------------------------------------------------------------------------------------------------------------------------------------------------------------------------------------------------------------------------------------------------------------------------------------------------------------|
| 21.(cont.) History:and significance. Expand box as necessary or add continuation pages.                                                                                                                                                                                                                                                                                                                                                                                                                                                                                                                                                                                |
| The building site is a vacant lot in the Compton & Dry Atlas of 1875 but appears without its rear addition in the Hopkins Atlas of 1883 and the 1909 Sanborn map.                                                                                                                                                                                                                                                                                                                                                                                                                                                                                                      |
| 22. (cont.) Sources of information. Expand box as necessary or add continuation pages.                                                                                                                                                                                                                                                                                                                                                                                                                                                                                                                                                                                 |
| Richard J. Compton & Camille N. Dry, Pictorial Atlas of St. Louis, 1875. Reprinted by McGraw-Young Publishing, 1997, Plate 5. Griffith Morgan Hopkins, Atlas of the City of St. Louis, Missouri. Philadelphia: G.M. Hopkins, 1993. Digital Date: 2010, State Historical Society of Missouri, Plate 15.  Sanborn Fire Insurance Maps of Missouri Collection, University of Missouri Digital Library, Aug. 1909, Plate 10.  Raiche, Stephen J.: Soulard Neighborhood Historic District Nomination Form, NRHP 12/30/1985.                                                                                                                                                 |
| 40. (cont.) Description of environment and outbuilding. Expand box as necessary or add continuation pages.                                                                                                                                                                                                                                                                                                                                                                                                                                                                                                                                                             |
| Located in an established National and local historic district. Historic context excellent.                                                                                                                                                                                                                                                                                                                                                                                                                                                                                                                                                                            |
| 41. (cont.) Description of primary resource. Expand box as necessary, or add continuation pages.                                                                                                                                                                                                                                                                                                                                                                                                                                                                                                                                                                       |
| Two and a half story brick Flounder with long side fronting on to street. Dentiled cornice along the street facing side. Seven historic windows that face the street have trabiated lintels with stone sills. A second floor door with modern screen door enters out onto a cast iron bracketted central porch. There is a concrete parging over the front facing foundation. On the south side of the house there is only one small window, which is located in the attic portion of the house. There are three chimneys, two on the north side and one on the south. The rear has a partial two-story brick section that encompases less than half the front massing |

of the house. A wooden deck projects off of that rear portion.

| 1. Survey no. 2.                                                                                  | Survey name:                                             |                             |                   |           |                | 3. County:          |                        |                   |  |  |
|---------------------------------------------------------------------------------------------------|----------------------------------------------------------|-----------------------------|-------------------|-----------|----------------|---------------------|------------------------|-------------------|--|--|
| SLC-AS-053-0002 Thematic Survey of Flounder Houses in St. Louis City St. Louis [Independent City] |                                                          |                             |                   |           |                |                     |                        |                   |  |  |
| 4. Address: (from City GE                                                                         |                                                          | , c                         | <u> </u>          |           | . City/Sta     |                     |                        | roperty Zip Code: |  |  |
| 1222 S 9TH ST                                                                                     | <u> </u>                                                 |                             |                   |           |                | Missouri            |                        | 3104              |  |  |
|                                                                                                   |                                                          |                             |                   |           |                | 6. UTM Eas          | ting: 74               | 13916.61          |  |  |
| Alternate address: 1222 S                                                                         | 9th Street                                               |                             |                   | 8.615125  |                | UTM Nort            | 41.1                   | 277791.20         |  |  |
| 8. Historic Name (if known)                                                                       | : 11a. His                                               | storic Use (if known):      | Longitude:: -9    | 90.198507 | 7              | City Block          |                        | City Ward         |  |  |
| N/A                                                                                               | Dome                                                     | estic                       | 7. Township-l     | Range-Sec | ction:         | 463.04              |                        | 7                 |  |  |
| 9. Present/other name (if kr                                                                      | nown): 11b. Cu                                           | rrent Use:                  | N/A               |           |                | 10. Ow              | nership:               | •                 |  |  |
|                                                                                                   | Dome                                                     | estic                       | Neighborhood      | d Number: | 34             | Private             | е                      |                   |  |  |
|                                                                                                   |                                                          | HISTOF                      | RICAL DAT         | Ά         |                |                     |                        |                   |  |  |
| 12. Est. Constr.Date 187                                                                          | 17. Original                                             | or significant owner: not   | known             |           | H              | Historic District F | Potential <sup>2</sup> | ?                 |  |  |
| 13. Significant date/period:                                                                      |                                                          | sly surveyed?   ✓           |                   |           | ١              | Name of Potenti     | al Distric             | t?                |  |  |
| 1870                                                                                              |                                                          | name here and in box 22 co  |                   |           |                |                     |                        |                   |  |  |
| 14. Area(s) of significance:                                                                      |                                                          | ural Survey of Historic La  | aSalle Park, 1    | 1977      |                |                     |                        |                   |  |  |
| 3                                                                                                 |                                                          | onal Register?              |                   | -,        | 2              | 21. History/Signi   | ificance c             |                   |  |  |
| 15. Architect:                                                                                    |                                                          | tion name here and in box 2 | 22 cont.(page     | 3)        | 2              | 22. Sources on o    | continuat              | ion page.         |  |  |
| not known                                                                                         | Soulard-F                                                | Page Historic District      |                   |           |                |                     |                        |                   |  |  |
| 16. Builder/contractor:                                                                           | 20. National                                             | Register eligible?          |                   |           |                | 23. Category of     | Property:              |                   |  |  |
| not known                                                                                         | currently                                                | listed as contributing      |                   |           | E              | Building            |                        |                   |  |  |
|                                                                                                   |                                                          | ARCHITECTU                  | RAL INFOR         | MATION    | V              |                     |                        |                   |  |  |
| 24. Vernacular or property                                                                        | type:                                                    | 31. Chimney placement:      |                   |           | 36. Po         | rch Type(s):        |                        |                   |  |  |
| Flounder                                                                                          |                                                          | Side, Left                  |                   |           | Fron           |                     |                        |                   |  |  |
| Flounder Sub-Type                                                                                 | 32. Structural system:                                   |                             |                   | Side      | Stoop          |                     |                        |                   |  |  |
| 2-story, front entry                                                                              | Load-bearing Brick                                       |                             |                   | 37. Wii   | ndows: Histori | ic and A            | ltered                 |                   |  |  |
| alley house                                                                                       |                                                          |                             | Type              | 1: Double | ehung          |                     |                        |                   |  |  |
|                                                                                                   | Blind tall wall (originally)? 33. Exterior wall cladding |                             |                   |           |                | Material: Wood      |                        |                   |  |  |
| Attached (originally) to                                                                          | another blg?                                             | Brick                       |                   |           | No.            | Panes: 2/1,         |                        |                   |  |  |
| 25. Architectural style:                                                                          |                                                          | 33. Exterior wall cladding  | (Secondary):      |           | Туре           | 2: Single           | hung                   |                   |  |  |
| Federal                                                                                           |                                                          | N/A                         |                   |           | N              | Material: Vinyl     |                        |                   |  |  |
| 26. Plan Shape:                                                                                   |                                                          |                             |                   |           | No.            | Panes: 6/6          |                        |                   |  |  |
| Rectangular (Short Str                                                                            | . Fac.)                                                  | 34. Foundation Material:    |                   |           | 38. Acı        | reage (rural)∀isi   | ible from              | public road?      |  |  |
| 27. Number of Stories:                                                                            | 2 Stories                                                | Undetermined                |                   |           |                | anges: (describ     |                        |                   |  |  |
| 28. No. of bays (1st floor)                                                                       |                                                          |                             |                   |           | <b>✓</b> Add   | dition D            | Date(s): C             | 1880              |  |  |
| Front 2 Side 3                                                                                    |                                                          | 35. Basement type:          |                   |           | Add            | dition D            | Date(s):               |                   |  |  |
| 29. Roof Type:                                                                                    |                                                          | Full                        |                   |           | <b>✓</b> Alte  | ered D              | ate(s):                |                   |  |  |
| Shed                                                                                              |                                                          |                             |                   |           | ☐ Mc           | oved D              | Date(s):               |                   |  |  |
| Medium Hip                                                                                        |                                                          | Significant Building Detail | s:                |           | 40. No         | . Outbuildings (    | describe               | Box 40)           |  |  |
| 30. Roof Material: Corbelled Cornice                                                              |                                                          |                             |                   |           |                |                     |                        |                   |  |  |
| Asphalt Shingle                                                                                   |                                                          | N/A                         |                   |           | 41. Fui        |                     |                        | ng features and   |  |  |
|                                                                                                   |                                                          | N/A                         |                   |           | associa        | ated resources      | on contin              | uation page. 🗸    |  |  |
|                                                                                                   |                                                          | O                           | THER              |           |                |                     |                        |                   |  |  |
| 42: Current Owner/address                                                                         | i.                                                       | 43. Inventory form p        | prepared by (na   | ame):     | 44. S          | urvey date:         |                        |                   |  |  |
| SHOOKMAN, DENISE R                                                                                | ENEE                                                     | Betsy Bradley               |                   |           |                |                     |                        | 6/13/2015         |  |  |
|                                                                                                   |                                                          | Cultural Resource           | ces Office        |           | 45. D          | ate of revisions    | 3:                     |                   |  |  |
| 1222 S 9TH ST                                                                                     |                                                          | Additional Inform           | nation/revision   | ns by:    |                |                     |                        |                   |  |  |
| ST LOUIS                                                                                          | MO 63                                                    | 104                         |                   |           |                |                     |                        |                   |  |  |
|                                                                                                   |                                                          | FOR S                       | SHPO USE:         |           |                |                     |                        |                   |  |  |
| Date entered in inventory:                                                                        |                                                          | Level of survey             | reconnai reconnai | ssance    | intensive      | Additional re       | search?                | yes no            |  |  |
| National Register Status:                                                                         | listed in lis                                            | sted district Other:        |                   |           |                |                     |                        |                   |  |  |
| Name:                                                                                             |                                                          |                             |                   |           |                |                     |                        |                   |  |  |
| pending listing no                                                                                | ot eligible                                              | not determined              |                   |           |                |                     |                        |                   |  |  |
| eligible(district) el                                                                             | ligible (individuall                                     | y)                          |                   |           |                |                     |                        |                   |  |  |