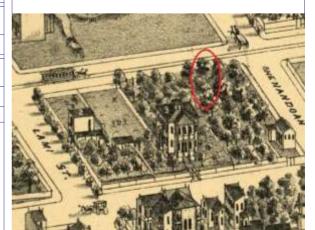

ge

Field Notes

The building was recently rehabbed and in excellent condition in a stable area of Soulard.

Compton Dry Pictorial Atlas of St. Louis, 1875