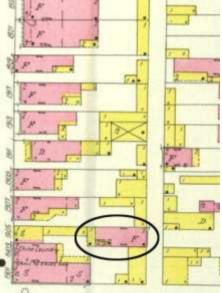

ge

Field Notes

The building was recently rehabbed and in excellent condition in a stable area of Soulard.

Compton Dry Pictorial Atlas of St. Louis, 1875

The building appears in the Compton & Dry Atlas, dating its construction prior to 1875, at which time it does not seem to have the 2-story brick addition at the rear. On the 1883 Hopkins Atlas, the building footprint is partly obscured by the block number and by its lack of coloring, but the building extends to the rear property line so the addition was likely in place in 1883. The 1908 Sanborn shows clearly the 2-story addition at the rear.