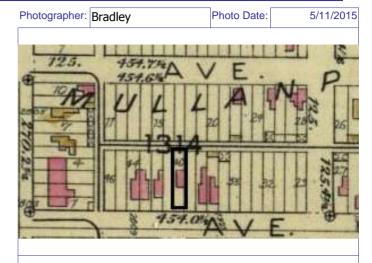

The building appears in the Compton & Dry Atlas, dating its construction prior to 1875, at which time it does not seem to have the 2-story brick addition at the rear. On the 1883 Hopkins Atlas, the building footprint is partly obscured by the block number and by its lack of coloring, but the building extends to the rear property line so the addition was likely in place in 1883. The 1908 Sanborn shows clearly the 2-story addition at the rear.