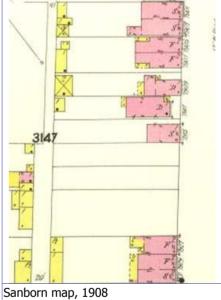

The building appears in the Compton & Dry Atlas, dating its construction prior to 1875, at which time it does not seem to have the 2-story brick addition at the rear. On the 1883 Hopkins Atlas, the building footprint is partly obscured by the block number and by its lack of coloring, but the building extends to the rear property line so the addition was likely in place in 1883. The 1908 Sanborn shows clearly the 2-story addition at the rear.

Sanborn Fire Insurance Maps of Missouri Collection, University of Missouri Digital Library, Dec. 1908, Plate 96.
Stiritz, Mary M. and Porter, Jane M., Landmarks Association of St. Louis, Inc.: Historic Resources of LaSalle Park, St. Louis Multiple Resource Document: Soulard-Page Historic District National Register Nomination Form, 18 April 1983.