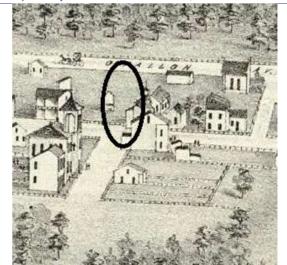

ARCHITECTURAL/HISTORIC INVENTORY FORM - Cultural Resources Office St. Louis Planning and Urban Design

| 1812 S 8TH ST                                                                                                                                                                                                                                                                                                                                                                                                                                                                                                                                                                                                                                                          |
|------------------------------------------------------------------------------------------------------------------------------------------------------------------------------------------------------------------------------------------------------------------------------------------------------------------------------------------------------------------------------------------------------------------------------------------------------------------------------------------------------------------------------------------------------------------------------------------------------------------------------------------------------------------------|
| 21.(cont.) History:and significance. Expand box as necessary or add continuation pages.                                                                                                                                                                                                                                                                                                                                                                                                                                                                                                                                                                                |
| The building site is a vacant lot in the Compton & Dry Atlas of 1875 but appears without its rear addition in the Hopkins Atlas of 1883 and the 1909 Sanborn map.                                                                                                                                                                                                                                                                                                                                                                                                                                                                                                      |
| 22. (cont.) Sources of information. Expand box as necessary or add continuation pages.                                                                                                                                                                                                                                                                                                                                                                                                                                                                                                                                                                                 |
| Richard J. Compton & Camille N. Dry, Pictorial Atlas of St. Louis, 1875. Reprinted by McGraw-Young Publishing, 1997, Plate 5. Griffith Morgan Hopkins, Atlas of the City of St. Louis, Missouri. Philadelphia: G.M. Hopkins, 1993. Digital Date: 2010, State Historical Society of Missouri, Plate 15.  Sanborn Fire Insurance Maps of Missouri Collection, University of Missouri Digital Library, Aug. 1909, Plate 10.  Raiche, Stephen J.: Soulard Neighborhood Historic District Nomination Form, NRHP 12/30/1985.                                                                                                                                                 |
| 40. (cont.) Description of environment and outbuilding. Expand box as necessary or add continuation pages.                                                                                                                                                                                                                                                                                                                                                                                                                                                                                                                                                             |
| Located in an established National and local historic district. Historic context excellent.                                                                                                                                                                                                                                                                                                                                                                                                                                                                                                                                                                            |
| 41. (cont.) Description of primary resource. Expand box as necessary, or add continuation pages.                                                                                                                                                                                                                                                                                                                                                                                                                                                                                                                                                                       |
| Two and a half story brick Flounder with long side fronting on to street. Dentiled cornice along the street facing side. Seven historic windows that face the street have trabiated lintels with stone sills. A second floor door with modern screen door enters out onto a cast iron bracketted central porch. There is a concrete parging over the front facing foundation. On the south side of the house there is only one small window, which is located in the attic portion of the house. There are three chimneys, two on the north side and one on the south. The rear has a partial two-story brick section that encompases less than half the front massing |