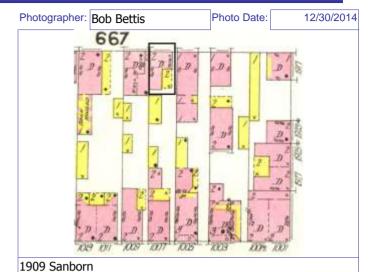

The building appears in the Compton & Dry Atlas, dating its construction prior to 1875, at which time it does not seem to have the 2-story brick addition at the rear. On the 1883 Hopkins Atlas, the building footprint is partly obscured by the block number and by its lack of coloring, but the building extends to the rear property line so the addition was likely in place in 1883. The 1908 Sanborn shows clearly the 2-story addition at the rear.