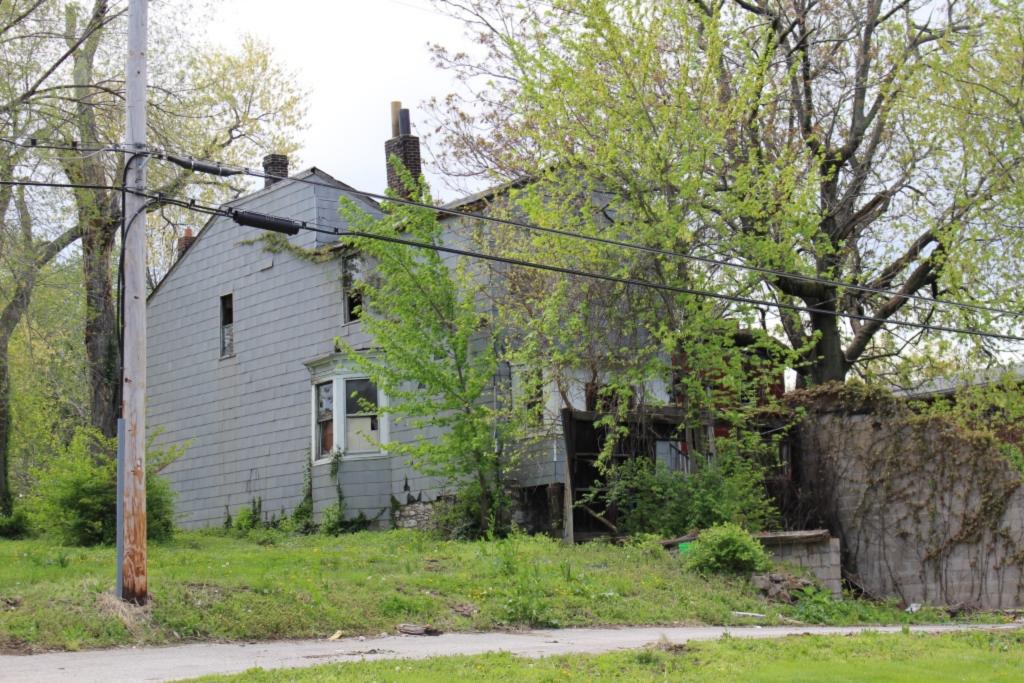

### 1222 S 9TH ST

|         | RESOURC         | <b>E STATU</b> | S:   |
|---------|-----------------|----------------|------|
| Vacant? | Vacant Blg Year | Ov             | vner |

(if applicable):

Imprvmnt 19870 Land: 3330 Total: 23200

ge

Field Notes

The building was recently rehabbed and in excellent condition in a stable area of Soulard.

Compton Dry Pictorial Atlas of St. Louis, 1875

### 41. (cont.) Description of primary resource. Expand box as necessary, or add continuation pages.

This 2-story brick flounder is an alley house. Its main entrance faces the street. There is a corbelled cornice on the façade at the horizontal eaves of the hipped front roof. The two-story, two-bay brick building has a main entry on the front (west) façade and secondary entry on the south. A simple brick dentiled cornice runs the length of the front and south facades. The first story of front elevation presents a singleleaf entry with replacement door and transom. Cast concrete steps with decorative stairwalls, also a recent addition, lead to a small stoop with wrought-iron railings. The entry is flanked on the north by a single window with 2/2 replacement sash. The two second-story windows have been replaced with vinyl 6/6 sash. Openings are placed under segmental arches of two header rows. The windows have wood sills that have been wrapped with aluminum. All windows and doors have been replaced. The building has a two-story rear addition with a flat roof. A flat-roofed two-story wing at the alley has a second entrance. The tall blind wall rises on the north side of the free-standing building.