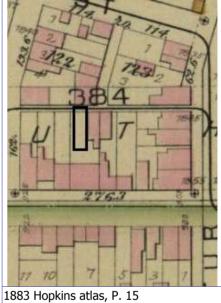

# 1812 S 8TH ST

Photographer: Bettis Photo Date: 1/7/2015

**RESOURCE STATUS:** 2015 Owner Vacant? Vacant Blg Year

(if applicable): ASSESSMENT:

Imprvmnt 14630 Land:

Occupied:

6080 Total:

20710 Hopkins Atlas, 1883

ARCHITECTURAL/HISTORIC INVENTORY FORM - Cultural Resources Office St. Louis Planning and Urban Design

| 1812 S 8TH ST                                                                                                                                                                                                                                                                                                                                                                                                                                                                                                                                                                                                                                                          |
|------------------------------------------------------------------------------------------------------------------------------------------------------------------------------------------------------------------------------------------------------------------------------------------------------------------------------------------------------------------------------------------------------------------------------------------------------------------------------------------------------------------------------------------------------------------------------------------------------------------------------------------------------------------------|
| 21.(cont.) History:and significance. Expand box as necessary or add continuation pages.                                                                                                                                                                                                                                                                                                                                                                                                                                                                                                                                                                                |
| The building site is a vacant lot in the Compton & Dry Atlas of 1875 but appears without its rear addition in the Hopkins Atlas of 1883 and the 1909 Sanborn map.                                                                                                                                                                                                                                                                                                                                                                                                                                                                                                      |
| 22. (cont.) Sources of information. Expand box as necessary or add continuation pages.                                                                                                                                                                                                                                                                                                                                                                                                                                                                                                                                                                                 |
| Richard J. Compton & Camille N. Dry, Pictorial Atlas of St. Louis, 1875. Reprinted by McGraw-Young Publishing, 1997, Plate 5. Griffith Morgan Hopkins, Atlas of the City of St. Louis, Missouri. Philadelphia: G.M. Hopkins, 1993. Digital Date: 2010, State Historical Society of Missouri, Plate 15.  Sanborn Fire Insurance Maps of Missouri Collection, University of Missouri Digital Library, Aug. 1909, Plate 10.  Raiche, Stephen J.: Soulard Neighborhood Historic District Nomination Form, NRHP 12/30/1985.                                                                                                                                                 |
| 40. (cont.) Description of environment and outbuilding. Expand box as necessary or add continuation pages.                                                                                                                                                                                                                                                                                                                                                                                                                                                                                                                                                             |
| Located in an established National and local historic district. Historic context excellent.                                                                                                                                                                                                                                                                                                                                                                                                                                                                                                                                                                            |
| 41. (cont.) Description of primary resource. Expand box as necessary, or add continuation pages.                                                                                                                                                                                                                                                                                                                                                                                                                                                                                                                                                                       |
| Two and a half story brick Flounder with long side fronting on to street. Dentiled cornice along the street facing side. Seven historic windows that face the street have trabiated lintels with stone sills. A second floor door with modern screen door enters out onto a cast iron bracketted central porch. There is a concrete parging over the front facing foundation. On the south side of the house there is only one small window, which is located in the attic portion of the house. There are three chimneys, two on the north side and one on the south. The rear has a partial two-story brick section that encompases less than half the front massing |