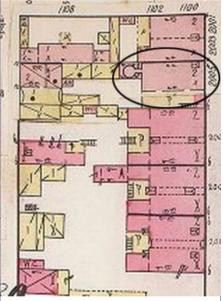

The building appears in the Compton & Dry Atlas, dating its construction prior to 1875, at which time it does not seem to have the 2-story brick addition at the rear. On the 1883 Hopkins Atlas, the building footprint is partly obscured by the block number and by its lack of coloring, but the building extends to the rear property line so the addition was likely in place in 1883. The 1908 Sanborn shows clearly the 2-story addition at the rear.