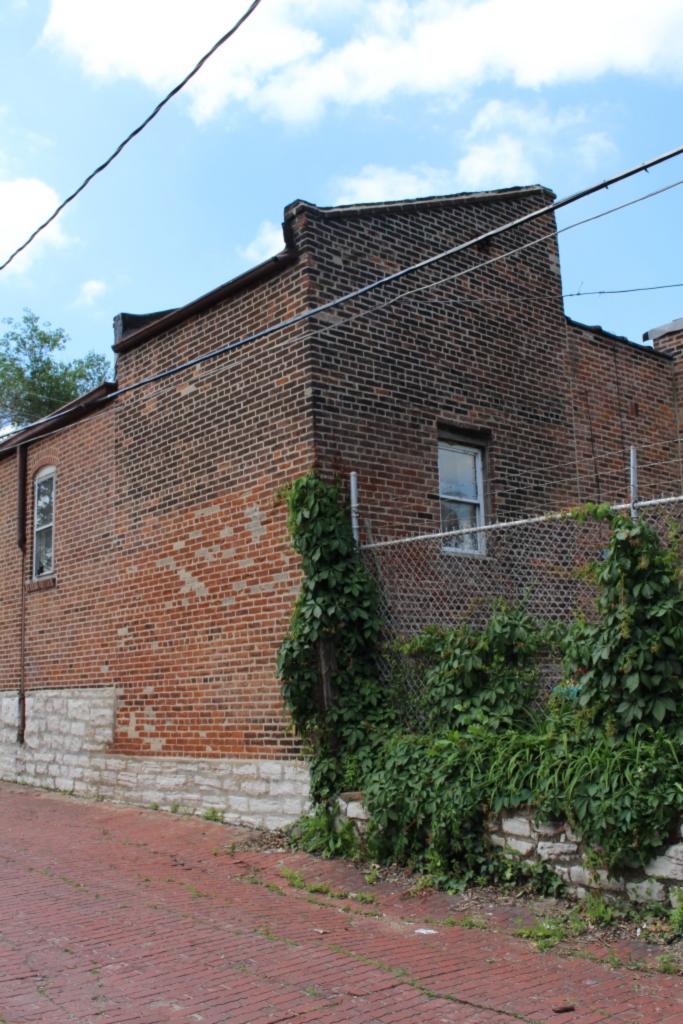

ARCHITECTURAL/HISTORIC INVENTORY FORM - Cultural Resources Office St. Louis Planning and Urban Design

| 1812 S 8TH ST                                                                                                                                                                                                                                                                                                                                                                                                                                                                                                                                                                                                                                                          |
|------------------------------------------------------------------------------------------------------------------------------------------------------------------------------------------------------------------------------------------------------------------------------------------------------------------------------------------------------------------------------------------------------------------------------------------------------------------------------------------------------------------------------------------------------------------------------------------------------------------------------------------------------------------------|
| 21.(cont.) History:and significance. Expand box as necessary or add continuation pages.                                                                                                                                                                                                                                                                                                                                                                                                                                                                                                                                                                                |
| The building site is a vacant lot in the Compton & Dry Atlas of 1875 but appears without its rear addition in the Hopkins Atlas of 1883 and the 1909 Sanborn map.                                                                                                                                                                                                                                                                                                                                                                                                                                                                                                      |
| 22. (cont.) Sources of information. Expand box as necessary or add continuation pages.                                                                                                                                                                                                                                                                                                                                                                                                                                                                                                                                                                                 |
| Richard J. Compton & Camille N. Dry, Pictorial Atlas of St. Louis, 1875. Reprinted by McGraw-Young Publishing, 1997, Plate 5. Griffith Morgan Hopkins, Atlas of the City of St. Louis, Missouri. Philadelphia: G.M. Hopkins, 1993. Digital Date: 2010, State Historical Society of Missouri, Plate 15.  Sanborn Fire Insurance Maps of Missouri Collection, University of Missouri Digital Library, Aug. 1909, Plate 10.  Raiche, Stephen J.: Soulard Neighborhood Historic District Nomination Form, NRHP 12/30/1985.                                                                                                                                                 |
| 40. (cont.) Description of environment and outbuilding. Expand box as necessary or add continuation pages.                                                                                                                                                                                                                                                                                                                                                                                                                                                                                                                                                             |
| Located in an established National and local historic district. Historic context excellent.                                                                                                                                                                                                                                                                                                                                                                                                                                                                                                                                                                            |
| 41. (cont.) Description of primary resource. Expand box as necessary, or add continuation pages.                                                                                                                                                                                                                                                                                                                                                                                                                                                                                                                                                                       |
| Two and a half story brick Flounder with long side fronting on to street. Dentiled cornice along the street facing side. Seven historic windows that face the street have trabiated lintels with stone sills. A second floor door with modern screen door enters out onto a cast iron bracketted central porch. There is a concrete parging over the front facing foundation. On the south side of the house there is only one small window, which is located in the attic portion of the house. There are three chimneys, two on the north side and one on the south. The rear has a partial two-story brick section that encompases less than half the front massing |

of the house. A wooden deck projects off of that rear portion.

| 1. Survey no. 2.                                                                                  | Survey name:                                             |                             |                   |           |                | 3. County:          |                        |                   |  |  |
|---------------------------------------------------------------------------------------------------|----------------------------------------------------------|-----------------------------|-------------------|-----------|----------------|---------------------|------------------------|-------------------|--|--|
| SLC-AS-053-0002 Thematic Survey of Flounder Houses in St. Louis City St. Louis [Independent City] |                                                          |                             |                   |           |                |                     |                        |                   |  |  |
| 4. Address: (from City GE                                                                         |                                                          | , c                         | <u> </u>          |           | . City/Sta     |                     |                        | roperty Zip Code: |  |  |
| 1222 S 9TH ST                                                                                     | <u> </u>                                                 |                             |                   |           |                | Missouri            |                        | 3104              |  |  |
|                                                                                                   |                                                          |                             |                   |           |                | 6. UTM Eas          | ting: 74               | 13916.61          |  |  |
| Alternate address: 1222 S                                                                         | 9th Street                                               |                             |                   | 8.615125  |                | UTM Nort            | 41.1                   | 277791.20         |  |  |
| 8. Historic Name (if known)                                                                       | : 11a. His                                               | storic Use (if known):      | Longitude:: -9    | 90.198507 | 7              | City Block          |                        | City Ward         |  |  |
| N/A                                                                                               | Dome                                                     | estic                       | 7. Township-l     | Range-Sec | ction:         | 463.04              |                        | 7                 |  |  |
| 9. Present/other name (if kr                                                                      | nown): 11b. Cu                                           | rrent Use:                  | N/A               |           |                | 10. Ow              | nership:               | •                 |  |  |
|                                                                                                   | Dome                                                     | estic                       | Neighborhood      | d Number: | 34             | Private             | е                      |                   |  |  |
|                                                                                                   |                                                          | HISTOF                      | RICAL DAT         | Ά         |                |                     |                        |                   |  |  |
| 12. Est. Constr.Date 187                                                                          | 17. Original                                             | or significant owner: not   | known             |           | H              | Historic District F | Potential <sup>2</sup> | ?                 |  |  |
| 13. Significant date/period:                                                                      |                                                          | sly surveyed?   ✓           |                   |           | ١              | Name of Potenti     | al Distric             | t?                |  |  |
| 1870                                                                                              |                                                          | name here and in box 22 co  |                   |           |                |                     |                        |                   |  |  |
| 14. Area(s) of significance:                                                                      |                                                          | ural Survey of Historic La  | aSalle Park, 1    | 1977      |                |                     |                        |                   |  |  |
| 3                                                                                                 |                                                          | onal Register?              |                   | -,        | 2              | 21. History/Signi   | ificance c             |                   |  |  |
| 15. Architect:                                                                                    |                                                          | tion name here and in box 2 | 22 cont.(page     | 3)        | 2              | 22. Sources on o    | continuat              | ion page.         |  |  |
| not known                                                                                         | Soulard-F                                                | Page Historic District      |                   |           |                |                     |                        |                   |  |  |
| 16. Builder/contractor:                                                                           | 20. National                                             | Register eligible?          |                   |           |                | 23. Category of     | Property:              |                   |  |  |
| not known                                                                                         | currently                                                | listed as contributing      |                   |           | E              | Building            |                        |                   |  |  |
|                                                                                                   |                                                          | ARCHITECTU                  | RAL INFOR         | MATION    | V              |                     |                        |                   |  |  |
| 24. Vernacular or property                                                                        | type:                                                    | 31. Chimney placement:      |                   |           | 36. Po         | rch Type(s):        |                        |                   |  |  |
| Flounder                                                                                          |                                                          | Side, Left                  |                   |           | Fron           |                     |                        |                   |  |  |
| Flounder Sub-Type                                                                                 | 32. Structural system:                                   |                             |                   | Side      | Stoop          |                     |                        |                   |  |  |
| 2-story, front entry                                                                              | Load-bearing Brick                                       |                             |                   | 37. Wii   | ndows: Histori | ic and A            | ltered                 |                   |  |  |
| alley house                                                                                       |                                                          |                             | Type              | 1: Double | ehung          |                     |                        |                   |  |  |
|                                                                                                   | Blind tall wall (originally)? 33. Exterior wall cladding |                             |                   |           |                | Material: Wood      |                        |                   |  |  |
| Attached (originally) to                                                                          | another blg?                                             | Brick                       |                   |           | No.            | Panes: 2/1,         |                        |                   |  |  |
| 25. Architectural style:                                                                          |                                                          | 33. Exterior wall cladding  | (Secondary):      |           | Туре           | 2: Single           | hung                   |                   |  |  |
| Federal                                                                                           |                                                          | N/A                         |                   |           | N              | Material: Vinyl     |                        |                   |  |  |
| 26. Plan Shape:                                                                                   |                                                          |                             |                   |           | No.            | Panes: 6/6          |                        |                   |  |  |
| Rectangular (Short Str                                                                            | . Fac.)                                                  | 34. Foundation Material:    |                   |           | 38. Acı        | reage (rural)∀isi   | ible from              | public road?      |  |  |
| 27. Number of Stories:                                                                            | 2 Stories                                                | Undetermined                |                   |           |                | anges: (describ     |                        |                   |  |  |
| 28. No. of bays (1st floor)                                                                       |                                                          |                             |                   |           | <b>✓</b> Add   | dition D            | Date(s): C             | 1880              |  |  |
| Front 2 Side 3                                                                                    |                                                          | 35. Basement type:          |                   |           | Add            | dition D            | Date(s):               |                   |  |  |
| 29. Roof Type:                                                                                    |                                                          | Full                        |                   |           | <b>✓</b> Alte  | ered D              | ate(s):                |                   |  |  |
| Shed                                                                                              |                                                          |                             |                   |           | ☐ Mc           | oved D              | Date(s):               |                   |  |  |
| Medium Hip                                                                                        |                                                          | Significant Building Detail | s:                |           | 40. No         | . Outbuildings (    | describe               | Box 40)           |  |  |
| 30. Roof Material: Corbelled Cornice                                                              |                                                          |                             |                   |           |                |                     |                        |                   |  |  |
| Asphalt Shingle                                                                                   |                                                          | N/A                         |                   |           | 41. Fui        |                     |                        | ng features and   |  |  |
|                                                                                                   |                                                          | N/A                         |                   |           | associa        | ated resources      | on contin              | uation page. 🗸    |  |  |
|                                                                                                   |                                                          | O                           | THER              |           |                |                     |                        |                   |  |  |
| 42: Current Owner/address                                                                         | i.                                                       | 43. Inventory form p        | prepared by (na   | ame):     | 44. S          | urvey date:         |                        |                   |  |  |
| SHOOKMAN, DENISE R                                                                                | ENEE                                                     | Betsy Bradley               |                   |           |                |                     |                        | 6/13/2015         |  |  |
|                                                                                                   |                                                          | Cultural Resource           | ces Office        |           | 45. D          | ate of revisions    | 3:                     |                   |  |  |
| 1222 S 9TH ST                                                                                     |                                                          | Additional Inform           | nation/revision   | ns by:    |                |                     |                        |                   |  |  |
| ST LOUIS                                                                                          | MO 63                                                    | 104                         |                   |           |                |                     |                        |                   |  |  |
|                                                                                                   |                                                          | FOR S                       | SHPO USE:         |           |                |                     |                        |                   |  |  |
| Date entered in inventory:                                                                        |                                                          | Level of survey             | reconnai reconnai | ssance    | intensive      | Additional re       | search?                | yes no            |  |  |
| National Register Status:                                                                         | listed in lis                                            | sted district Other:        |                   |           |                |                     |                        |                   |  |  |
| Name:                                                                                             |                                                          |                             |                   |           |                |                     |                        |                   |  |  |
| pending listing no                                                                                | ot eligible                                              | not determined              |                   |           |                |                     |                        |                   |  |  |
| eligible(district) el                                                                             | ligible (individuall                                     | y)                          |                   |           |                |                     |                        |                   |  |  |