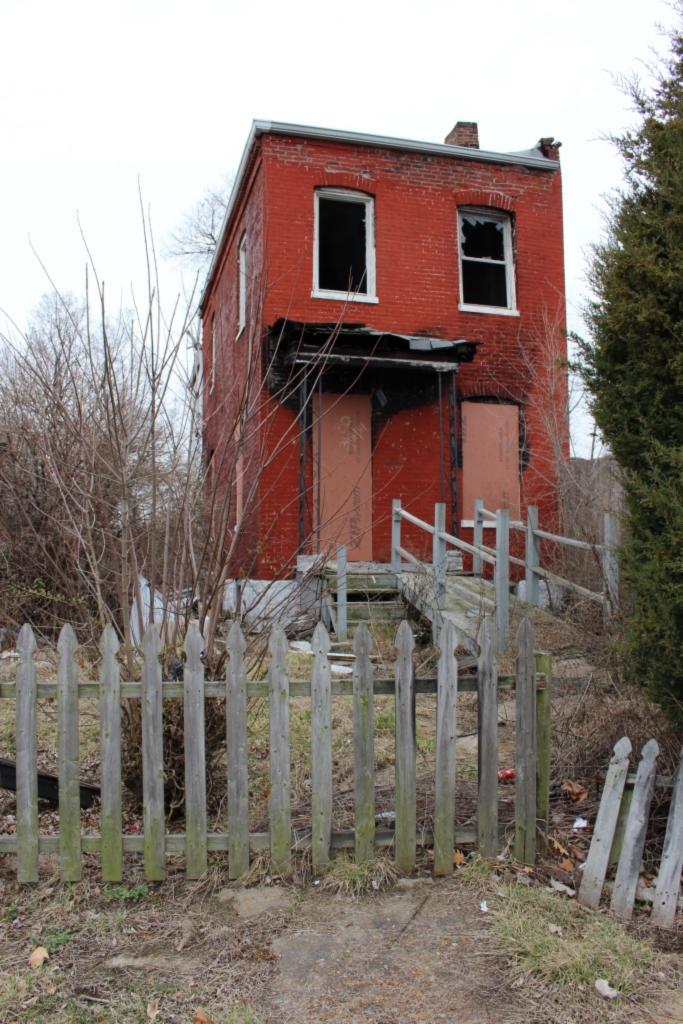

# 1812 S 8TH ST

Photographer: Bettis Photo Date: 1/7/2015

**RESOURCE STATUS:** 2015 Owner Vacant? Vacant Blg Year

(if applicable): ASSESSMENT:

Imprvmnt 14630 Land:

Occupied:

6080 Total:

20710 Hopkins Atlas, 1883

ARCHITECTURAL/HISTORIC INVENTORY FORM - Cultural Resources Office St. Louis Planning and Urban Design

| 1812 S 8TH ST                                                                                                                                                                                                                                                                                                                                                                                                                                                                                                                                                                                                                                                          |
|------------------------------------------------------------------------------------------------------------------------------------------------------------------------------------------------------------------------------------------------------------------------------------------------------------------------------------------------------------------------------------------------------------------------------------------------------------------------------------------------------------------------------------------------------------------------------------------------------------------------------------------------------------------------|
| 21.(cont.) History:and significance. Expand box as necessary or add continuation pages.                                                                                                                                                                                                                                                                                                                                                                                                                                                                                                                                                                                |
| The building site is a vacant lot in the Compton & Dry Atlas of 1875 but appears without its rear addition in the Hopkins Atlas of 1883 and the 1909 Sanborn map.                                                                                                                                                                                                                                                                                                                                                                                                                                                                                                      |
| 22. (cont.) Sources of information. Expand box as necessary or add continuation pages.                                                                                                                                                                                                                                                                                                                                                                                                                                                                                                                                                                                 |
| Richard J. Compton & Camille N. Dry, Pictorial Atlas of St. Louis, 1875. Reprinted by McGraw-Young Publishing, 1997, Plate 5. Griffith Morgan Hopkins, Atlas of the City of St. Louis, Missouri. Philadelphia: G.M. Hopkins, 1993. Digital Date: 2010, State Historical Society of Missouri, Plate 15.  Sanborn Fire Insurance Maps of Missouri Collection, University of Missouri Digital Library, Aug. 1909, Plate 10.  Raiche, Stephen J.: Soulard Neighborhood Historic District Nomination Form, NRHP 12/30/1985.                                                                                                                                                 |
| 40. (cont.) Description of environment and outbuilding. Expand box as necessary or add continuation pages.                                                                                                                                                                                                                                                                                                                                                                                                                                                                                                                                                             |
| Located in an established National and local historic district. Historic context excellent.                                                                                                                                                                                                                                                                                                                                                                                                                                                                                                                                                                            |
| 41. (cont.) Description of primary resource. Expand box as necessary, or add continuation pages.                                                                                                                                                                                                                                                                                                                                                                                                                                                                                                                                                                       |
| Two and a half story brick Flounder with long side fronting on to street. Dentiled cornice along the street facing side. Seven historic windows that face the street have trabiated lintels with stone sills. A second floor door with modern screen door enters out onto a cast iron bracketted central porch. There is a concrete parging over the front facing foundation. On the south side of the house there is only one small window, which is located in the attic portion of the house. There are three chimneys, two on the north side and one on the south. The rear has a partial two-story brick section that encompases less than half the front massing |