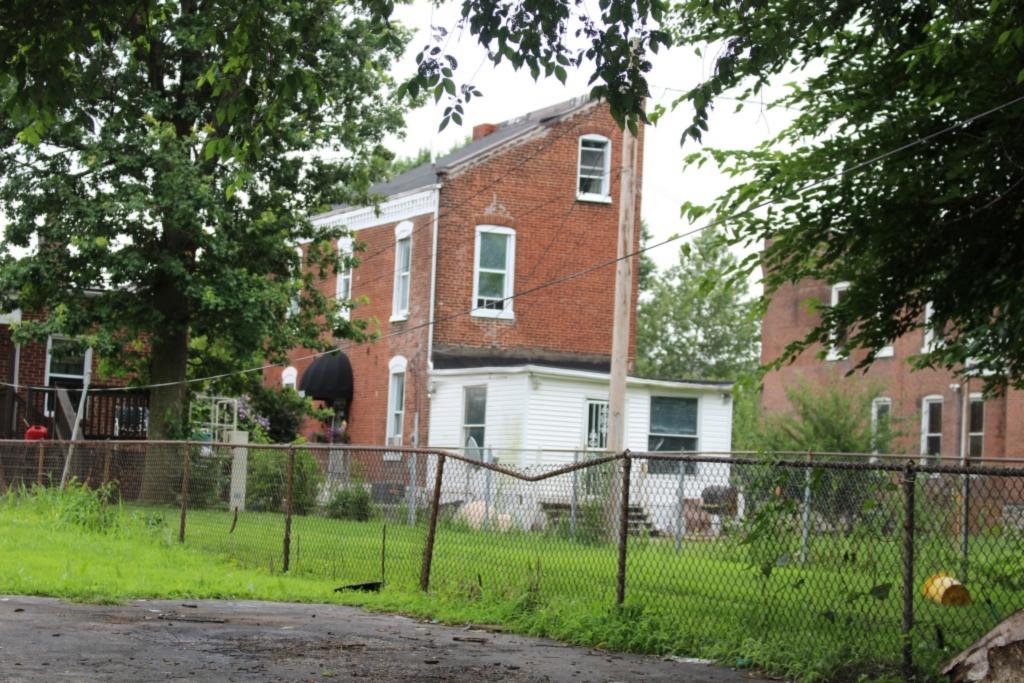

### 1222 S 9TH ST

|         | RESOURC         | <b>E STATU</b> | S:   |
|---------|-----------------|----------------|------|
| Vacant? | Vacant Blg Year | Ov             | vner |

(if applicable):

Imprvmnt 19870 Land: 3330 Total: 23200

ge

Field Notes

The building was recently rehabbed and in excellent condition in a stable area of Soulard.

Compton Dry Pictorial Atlas of St. Louis, 1875

### 41. (cont.) Description of primary resource. Expand box as necessary, or add continuation pages.

This 2-story brick flounder is an alley house. Its main entrance faces the street. There is a corbelled cornice on the façade at the horizontal eaves of the hipped front roof. The two-story, two-bay brick building has a main entry on the front (west) façade and secondary entry on the south. A simple brick dentiled cornice runs the length of the front and south facades. The first story of front elevation presents a singleleaf entry with replacement door and transom. Cast concrete steps with decorative stairwalls, also a recent addition, lead to a small stoop with wrought-iron railings. The entry is flanked on the north by a single window with 2/2 replacement sash. The two second-story windows have been replaced with vinyl 6/6 sash. Openings are placed under segmental arches of two header rows. The windows have wood sills that have been wrapped with aluminum. All windows and doors have been replaced. The building has a two-story rear addition with a flat roof. A flat-roofed two-story wing at the alley has a second entrance. The tall blind wall rises on the north side of the free-standing building.