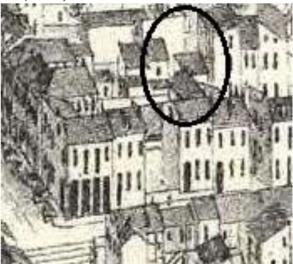

# 1812 S 8TH ST

Photographer: Bettis Photo Date: 1/7/2015

**RESOURCE STATUS:** 2015 Owner Vacant? Vacant Blg Year

(if applicable): ASSESSMENT:

Imprvmnt 14630 Land:

Occupied:

6080 Total:

20710 Hopkins Atlas, 1883

Sanborn Map, 1909

Compton Dry Pictorial Atlas of St. Louis, 1875

Operation Impact Area: 1 Housing Conservation Area: 55 Zoning: D Bldg Area (sq. ft.): 1728 Land: 0 Frontage: 40 Endangered by: (see Field notes for Property maintenance at time of surveyadditional specifics) see specifics in Field notes. Not Endangered Excellent Structural condition at time of survey-Neighborhood condition at time of surveysee specifics in Field notes. see specifics in Field notes. Excellent Excellent Field Notes

ARCHITECTURAL/HISTORIC INVENTORY FORM - Cultural Resources Office St. Louis Planning and Urban Design

| 1812 S 8TH ST                                                                                                                                                                                                                                                                                                                                                                                                                                                                                                                                                                                                                                                          |
|------------------------------------------------------------------------------------------------------------------------------------------------------------------------------------------------------------------------------------------------------------------------------------------------------------------------------------------------------------------------------------------------------------------------------------------------------------------------------------------------------------------------------------------------------------------------------------------------------------------------------------------------------------------------|
| 21.(cont.) History:and significance. Expand box as necessary or add continuation pages.                                                                                                                                                                                                                                                                                                                                                                                                                                                                                                                                                                                |
| The building site is a vacant lot in the Compton & Dry Atlas of 1875 but appears without its rear addition in the Hopkins Atlas of 1883 and the 1909 Sanborn map.                                                                                                                                                                                                                                                                                                                                                                                                                                                                                                      |
| 22. (cont.) Sources of information. Expand box as necessary or add continuation pages.                                                                                                                                                                                                                                                                                                                                                                                                                                                                                                                                                                                 |
| Richard J. Compton & Camille N. Dry, Pictorial Atlas of St. Louis, 1875. Reprinted by McGraw-Young Publishing, 1997, Plate 5. Griffith Morgan Hopkins, Atlas of the City of St. Louis, Missouri. Philadelphia: G.M. Hopkins, 1993. Digital Date: 2010, State Historical Society of Missouri, Plate 15.  Sanborn Fire Insurance Maps of Missouri Collection, University of Missouri Digital Library, Aug. 1909, Plate 10.  Raiche, Stephen J.: Soulard Neighborhood Historic District Nomination Form, NRHP 12/30/1985.                                                                                                                                                 |
| 40. (cont.) Description of environment and outbuilding. Expand box as necessary or add continuation pages.                                                                                                                                                                                                                                                                                                                                                                                                                                                                                                                                                             |
| Located in an established National and local historic district. Historic context excellent.                                                                                                                                                                                                                                                                                                                                                                                                                                                                                                                                                                            |
| 41. (cont.) Description of primary resource. Expand box as necessary, or add continuation pages.                                                                                                                                                                                                                                                                                                                                                                                                                                                                                                                                                                       |
| Two and a half story brick Flounder with long side fronting on to street. Dentiled cornice along the street facing side. Seven historic windows that face the street have trabiated lintels with stone sills. A second floor door with modern screen door enters out onto a cast iron bracketted central porch. There is a concrete parging over the front facing foundation. On the south side of the house there is only one small window, which is located in the attic portion of the house. There are three chimneys, two on the north side and one on the south. The rear has a partial two-story brick section that encompases less than half the front massing |