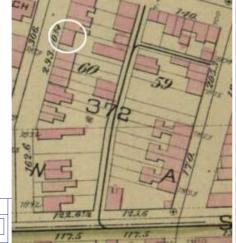

# 1812 S 8TH ST

Photographer: Bettis Photo Date: 1/7/2015

**RESOURCE STATUS:** 2015 Owner Vacant? Vacant Blg Year

(if applicable): ASSESSMENT:

Imprvmnt 14630 Land:

Occupied:

6080 Total:

20710 Hopkins Atlas, 1883

ARCHITECTURAL/HISTORIC INVENTORY FORM - Cultural Resources Office St. Louis Planning and Urban Design

| 1812 S 8TH ST                                                                                                                                                                                                                                                                                                                                                                                                                                                                                                                                                                                                                                                          |
|------------------------------------------------------------------------------------------------------------------------------------------------------------------------------------------------------------------------------------------------------------------------------------------------------------------------------------------------------------------------------------------------------------------------------------------------------------------------------------------------------------------------------------------------------------------------------------------------------------------------------------------------------------------------|
| 21.(cont.) History:and significance. Expand box as necessary or add continuation pages.                                                                                                                                                                                                                                                                                                                                                                                                                                                                                                                                                                                |
| The building site is a vacant lot in the Compton & Dry Atlas of 1875 but appears without its rear addition in the Hopkins Atlas of 1883 and the 1909 Sanborn map.                                                                                                                                                                                                                                                                                                                                                                                                                                                                                                      |
| 22. (cont.) Sources of information. Expand box as necessary or add continuation pages.                                                                                                                                                                                                                                                                                                                                                                                                                                                                                                                                                                                 |
| Richard J. Compton & Camille N. Dry, Pictorial Atlas of St. Louis, 1875. Reprinted by McGraw-Young Publishing, 1997, Plate 5. Griffith Morgan Hopkins, Atlas of the City of St. Louis, Missouri. Philadelphia: G.M. Hopkins, 1993. Digital Date: 2010, State Historical Society of Missouri, Plate 15.  Sanborn Fire Insurance Maps of Missouri Collection, University of Missouri Digital Library, Aug. 1909, Plate 10.  Raiche, Stephen J.: Soulard Neighborhood Historic District Nomination Form, NRHP 12/30/1985.                                                                                                                                                 |
| 40. (cont.) Description of environment and outbuilding. Expand box as necessary or add continuation pages.                                                                                                                                                                                                                                                                                                                                                                                                                                                                                                                                                             |
| Located in an established National and local historic district. Historic context excellent.                                                                                                                                                                                                                                                                                                                                                                                                                                                                                                                                                                            |
| 41. (cont.) Description of primary resource. Expand box as necessary, or add continuation pages.                                                                                                                                                                                                                                                                                                                                                                                                                                                                                                                                                                       |
| Two and a half story brick Flounder with long side fronting on to street. Dentiled cornice along the street facing side. Seven historic windows that face the street have trabiated lintels with stone sills. A second floor door with modern screen door enters out onto a cast iron bracketted central porch. There is a concrete parging over the front facing foundation. On the south side of the house there is only one small window, which is located in the attic portion of the house. There are three chimneys, two on the north side and one on the south. The rear has a partial two-story brick section that encompases less than half the front massing |