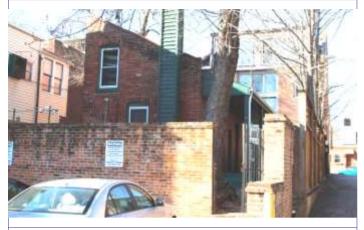

### 41. (cont.) Description of primary resource. Expand box as necessary, or add continuation pages.

This 2-story brick flounder is an alley house. Its main entrance faces the street. There is a corbelled cornice on the façade at the horizontal eaves of the hipped front roof. The two-story, two-bay brick building has a main entry on the front (west) façade and secondary entry on the south. A simple brick dentiled cornice runs the length of the front and south facades. The first story of front elevation presents a singleleaf entry with replacement door and transom. Cast concrete steps with decorative stairwalls, also a recent addition, lead to a small stoop with wrought-iron railings. The entry is flanked on the north by a single window with 2/2 replacement sash. The two second-story windows have been replaced with vinyl 6/6 sash. Openings are placed under segmental arches of two header rows. The windows have wood sills that have been wrapped with aluminum. All windows and doors have been replaced. The building has a two-story rear addition with a flat roof. A flat-roofed two-story wing at the alley has a second entrance. The tall blind wall rises on the north side of the free-standing building.