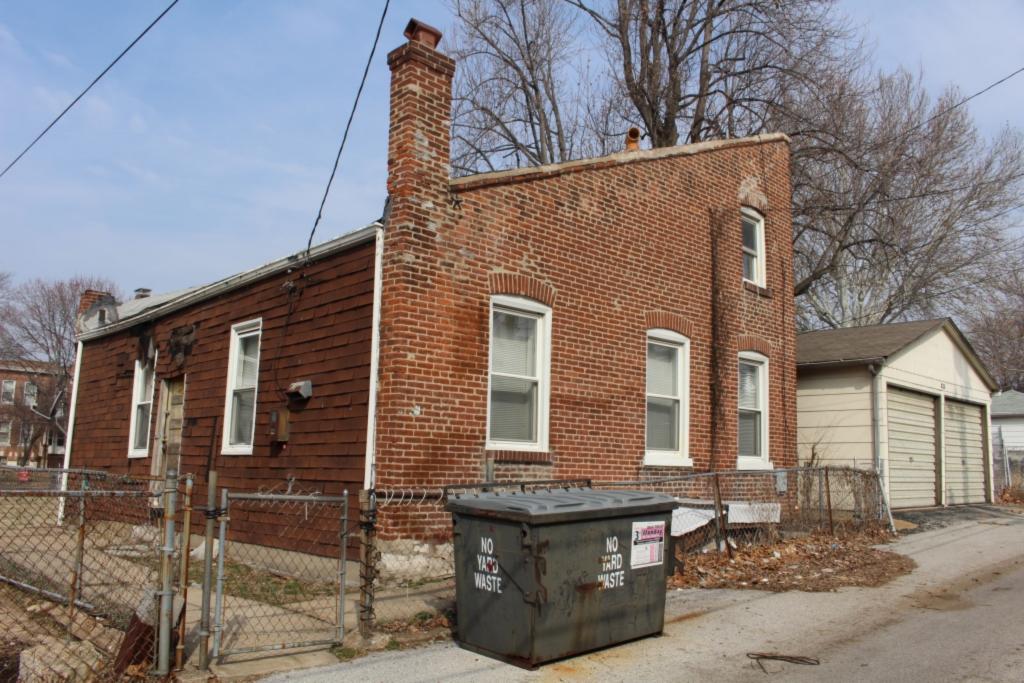

# 1812 S 8TH ST

Photographer: Bettis Photo Date: 1/7/2015

**RESOURCE STATUS:** 2015 Owner Vacant? Vacant Blg Year

(if applicable): ASSESSMENT:

Imprvmnt 14630 Land:

Occupied:

6080 Total:

20710 Hopkins Atlas, 1883

ARCHITECTURAL/HISTORIC INVENTORY FORM - Cultural Resources Office St. Louis Planning and Urban Design

| 1812 S 8TH ST                                                                                                                                                                                                                                                                                                                                                                                                                                                                                                                                                                                                                                                          |
|------------------------------------------------------------------------------------------------------------------------------------------------------------------------------------------------------------------------------------------------------------------------------------------------------------------------------------------------------------------------------------------------------------------------------------------------------------------------------------------------------------------------------------------------------------------------------------------------------------------------------------------------------------------------|
| 21.(cont.) History:and significance. Expand box as necessary or add continuation pages.                                                                                                                                                                                                                                                                                                                                                                                                                                                                                                                                                                                |
| The building site is a vacant lot in the Compton & Dry Atlas of 1875 but appears without its rear addition in the Hopkins Atlas of 1883 and the 1909 Sanborn map.                                                                                                                                                                                                                                                                                                                                                                                                                                                                                                      |
| 22. (cont.) Sources of information. Expand box as necessary or add continuation pages.                                                                                                                                                                                                                                                                                                                                                                                                                                                                                                                                                                                 |
| Richard J. Compton & Camille N. Dry, Pictorial Atlas of St. Louis, 1875. Reprinted by McGraw-Young Publishing, 1997, Plate 5. Griffith Morgan Hopkins, Atlas of the City of St. Louis, Missouri. Philadelphia: G.M. Hopkins, 1993. Digital Date: 2010, State Historical Society of Missouri, Plate 15.  Sanborn Fire Insurance Maps of Missouri Collection, University of Missouri Digital Library, Aug. 1909, Plate 10.  Raiche, Stephen J.: Soulard Neighborhood Historic District Nomination Form, NRHP 12/30/1985.                                                                                                                                                 |
| 40. (cont.) Description of environment and outbuilding. Expand box as necessary or add continuation pages.                                                                                                                                                                                                                                                                                                                                                                                                                                                                                                                                                             |
| Located in an established National and local historic district. Historic context excellent.                                                                                                                                                                                                                                                                                                                                                                                                                                                                                                                                                                            |
| 41. (cont.) Description of primary resource. Expand box as necessary, or add continuation pages.                                                                                                                                                                                                                                                                                                                                                                                                                                                                                                                                                                       |
| Two and a half story brick Flounder with long side fronting on to street. Dentiled cornice along the street facing side. Seven historic windows that face the street have trabiated lintels with stone sills. A second floor door with modern screen door enters out onto a cast iron bracketted central porch. There is a concrete parging over the front facing foundation. On the south side of the house there is only one small window, which is located in the attic portion of the house. There are three chimneys, two on the north side and one on the south. The rear has a partial two-story brick section that encompases less than half the front massing |