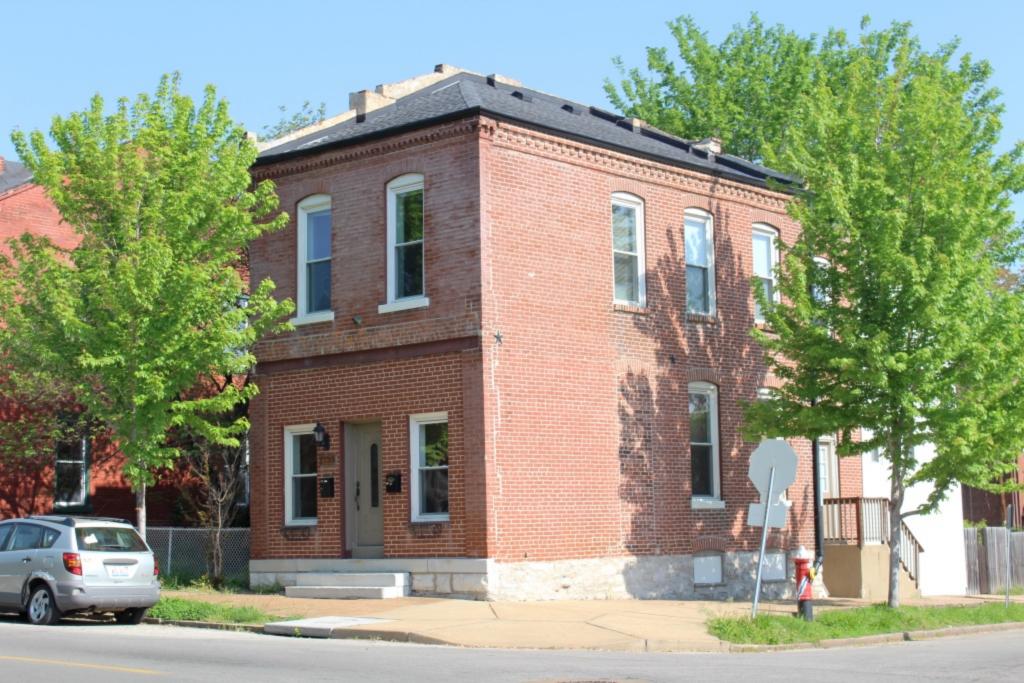

# 1812 S 8TH ST

Photographer: Bettis Photo Date: 1/7/2015

**RESOURCE STATUS:** 2015 Owner Vacant? Vacant Blg Year

(if applicable): ASSESSMENT:

Imprvmnt 14630 Land:

Occupied:

6080 Total:

20710 Hopkins Atlas, 1883

ARCHITECTURAL/HISTORIC INVENTORY FORM - Cultural Resources Office St. Louis Planning and Urban Design

| 1812 S 8TH ST                                                                                                                                                                                                                                                                                                                                                                                                                                                                                                                                                                                                                                                          |
|------------------------------------------------------------------------------------------------------------------------------------------------------------------------------------------------------------------------------------------------------------------------------------------------------------------------------------------------------------------------------------------------------------------------------------------------------------------------------------------------------------------------------------------------------------------------------------------------------------------------------------------------------------------------|
| 21.(cont.) History:and significance. Expand box as necessary or add continuation pages.                                                                                                                                                                                                                                                                                                                                                                                                                                                                                                                                                                                |
| The building site is a vacant lot in the Compton & Dry Atlas of 1875 but appears without its rear addition in the Hopkins Atlas of 1883 and the 1909 Sanborn map.                                                                                                                                                                                                                                                                                                                                                                                                                                                                                                      |
| 22. (cont.) Sources of information. Expand box as necessary or add continuation pages.                                                                                                                                                                                                                                                                                                                                                                                                                                                                                                                                                                                 |
| Richard J. Compton & Camille N. Dry, Pictorial Atlas of St. Louis, 1875. Reprinted by McGraw-Young Publishing, 1997, Plate 5. Griffith Morgan Hopkins, Atlas of the City of St. Louis, Missouri. Philadelphia: G.M. Hopkins, 1993. Digital Date: 2010, State Historical Society of Missouri, Plate 15.  Sanborn Fire Insurance Maps of Missouri Collection, University of Missouri Digital Library, Aug. 1909, Plate 10.  Raiche, Stephen J.: Soulard Neighborhood Historic District Nomination Form, NRHP 12/30/1985.                                                                                                                                                 |
| 40. (cont.) Description of environment and outbuilding. Expand box as necessary or add continuation pages.                                                                                                                                                                                                                                                                                                                                                                                                                                                                                                                                                             |
| Located in an established National and local historic district. Historic context excellent.                                                                                                                                                                                                                                                                                                                                                                                                                                                                                                                                                                            |
| 41. (cont.) Description of primary resource. Expand box as necessary, or add continuation pages.                                                                                                                                                                                                                                                                                                                                                                                                                                                                                                                                                                       |
| Two and a half story brick Flounder with long side fronting on to street. Dentiled cornice along the street facing side. Seven historic windows that face the street have trabiated lintels with stone sills. A second floor door with modern screen door enters out onto a cast iron bracketted central porch. There is a concrete parging over the front facing foundation. On the south side of the house there is only one small window, which is located in the attic portion of the house. There are three chimneys, two on the north side and one on the south. The rear has a partial two-story brick section that encompases less than half the front massing |