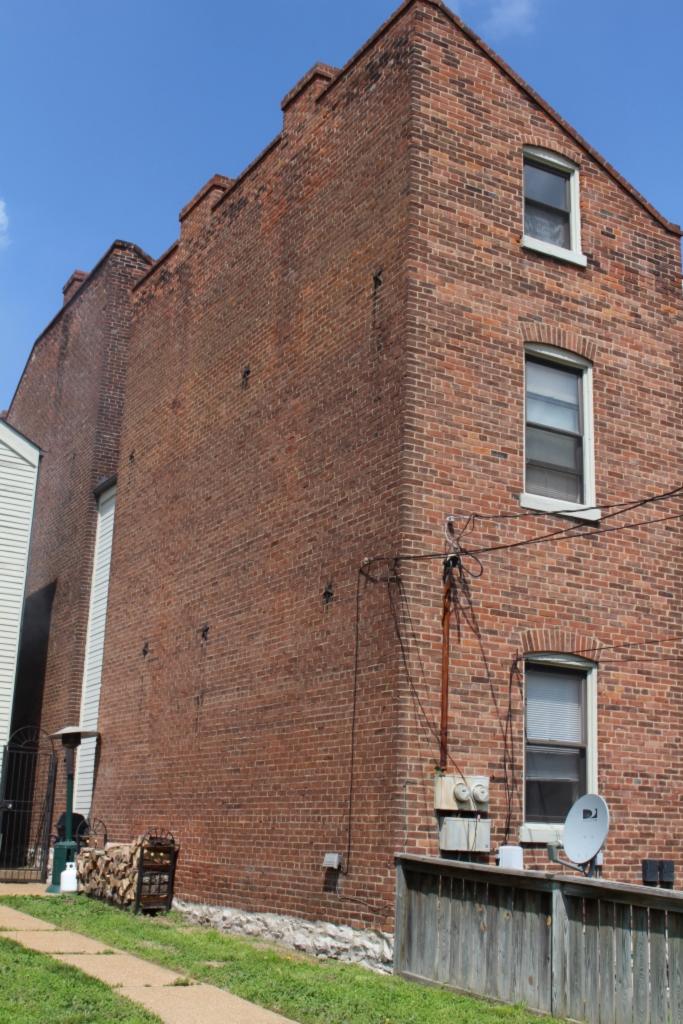

# 1812 S 8TH ST

Photographer: Bettis Photo Date: 1/7/2015

**RESOURCE STATUS:** 2015 Owner Vacant? Vacant Blg Year

(if applicable): ASSESSMENT:

Imprvmnt 14630 Land:

Occupied:

6080 Total:

20710 Hopkins Atlas, 1883

ARCHITECTURAL/HISTORIC INVENTORY FORM - Cultural Resources Office St. Louis Planning and Urban Design

| 1812 S 8TH ST                                                                                                                                                                                                                                                                                                                                                                                                                                                                                                                                                                                                                                                          |
|------------------------------------------------------------------------------------------------------------------------------------------------------------------------------------------------------------------------------------------------------------------------------------------------------------------------------------------------------------------------------------------------------------------------------------------------------------------------------------------------------------------------------------------------------------------------------------------------------------------------------------------------------------------------|
| 21.(cont.) History:and significance. Expand box as necessary or add continuation pages.                                                                                                                                                                                                                                                                                                                                                                                                                                                                                                                                                                                |
| The building site is a vacant lot in the Compton & Dry Atlas of 1875 but appears without its rear addition in the Hopkins Atlas of 1883 and the 1909 Sanborn map.                                                                                                                                                                                                                                                                                                                                                                                                                                                                                                      |
| 22. (cont.) Sources of information. Expand box as necessary or add continuation pages.                                                                                                                                                                                                                                                                                                                                                                                                                                                                                                                                                                                 |
| Richard J. Compton & Camille N. Dry, Pictorial Atlas of St. Louis, 1875. Reprinted by McGraw-Young Publishing, 1997, Plate 5. Griffith Morgan Hopkins, Atlas of the City of St. Louis, Missouri. Philadelphia: G.M. Hopkins, 1993. Digital Date: 2010, State Historical Society of Missouri, Plate 15.  Sanborn Fire Insurance Maps of Missouri Collection, University of Missouri Digital Library, Aug. 1909, Plate 10.  Raiche, Stephen J.: Soulard Neighborhood Historic District Nomination Form, NRHP 12/30/1985.                                                                                                                                                 |
| 40. (cont.) Description of environment and outbuilding. Expand box as necessary or add continuation pages.                                                                                                                                                                                                                                                                                                                                                                                                                                                                                                                                                             |
| Located in an established National and local historic district. Historic context excellent.                                                                                                                                                                                                                                                                                                                                                                                                                                                                                                                                                                            |
| 41. (cont.) Description of primary resource. Expand box as necessary, or add continuation pages.                                                                                                                                                                                                                                                                                                                                                                                                                                                                                                                                                                       |
| Two and a half story brick Flounder with long side fronting on to street. Dentiled cornice along the street facing side. Seven historic windows that face the street have trabiated lintels with stone sills. A second floor door with modern screen door enters out onto a cast iron bracketted central porch. There is a concrete parging over the front facing foundation. On the south side of the house there is only one small window, which is located in the attic portion of the house. There are three chimneys, two on the north side and one on the south. The rear has a partial two-story brick section that encompases less than half the front massing |

of the house. A wooden deck projects off of that rear portion.

| 1. Survey no. 2.                                                                                  | Survey name:                                             |                             |                   |           |                | 3. County:          |                        |                   |  |  |
|---------------------------------------------------------------------------------------------------|----------------------------------------------------------|-----------------------------|-------------------|-----------|----------------|---------------------|------------------------|-------------------|--|--|
| SLC-AS-053-0002 Thematic Survey of Flounder Houses in St. Louis City St. Louis [Independent City] |                                                          |                             |                   |           |                |                     |                        |                   |  |  |
| 4. Address: (from City GE                                                                         |                                                          | , c                         | <u> </u>          |           | . City/Sta     |                     |                        | roperty Zip Code: |  |  |
| 1222 S 9TH ST                                                                                     | <u> </u>                                                 |                             |                   |           |                | Missouri            |                        | 3104              |  |  |
|                                                                                                   |                                                          |                             |                   |           |                | 6. UTM Eas          | ting: 74               | 13916.61          |  |  |
| Alternate address: 1222 S                                                                         | 9th Street                                               |                             |                   | 8.615125  |                | UTM Nort            | 41.1                   | 277791.20         |  |  |
| 8. Historic Name (if known)                                                                       | : 11a. His                                               | storic Use (if known):      | Longitude:: -9    | 90.198507 | 7              | City Block          |                        | City Ward         |  |  |
| N/A                                                                                               | Dome                                                     | estic                       | 7. Township-l     | Range-Sec | ction:         | 463.04              |                        | 7                 |  |  |
| 9. Present/other name (if kr                                                                      | nown): 11b. Cu                                           | rrent Use:                  | N/A               |           |                | 10. Ow              | nership:               | •                 |  |  |
|                                                                                                   | Dome                                                     | estic                       | Neighborhood      | d Number: | 34             | Private             | е                      |                   |  |  |
|                                                                                                   |                                                          | HISTOF                      | RICAL DAT         | Ά         |                |                     |                        |                   |  |  |
| 12. Est. Constr.Date 187                                                                          | 17. Original                                             | or significant owner: not   | known             |           | H              | Historic District F | Potential <sup>2</sup> | ?                 |  |  |
| 13. Significant date/period:                                                                      |                                                          | sly surveyed?   ✓           |                   |           | ١              | Name of Potenti     | al Distric             | t?                |  |  |
| 1870                                                                                              |                                                          | name here and in box 22 co  |                   |           |                |                     |                        |                   |  |  |
| 14. Area(s) of significance:                                                                      |                                                          | ural Survey of Historic La  | aSalle Park, 1    | 1977      |                |                     |                        |                   |  |  |
| 3                                                                                                 |                                                          | onal Register?              |                   | -,        | 2              | 21. History/Signi   | ificance c             |                   |  |  |
| 15. Architect:                                                                                    |                                                          | tion name here and in box 2 | 22 cont.(page     | 3)        | 2              | 22. Sources on o    | continuat              | ion page.         |  |  |
| not known                                                                                         | Soulard-F                                                | Page Historic District      |                   |           |                |                     |                        |                   |  |  |
| 16. Builder/contractor:                                                                           | 20. National                                             | Register eligible?          |                   |           |                | 23. Category of     | Property:              |                   |  |  |
| not known                                                                                         | currently                                                | listed as contributing      |                   |           | E              | Building            |                        |                   |  |  |
|                                                                                                   |                                                          | ARCHITECTU                  | RAL INFOR         | MATION    | V              |                     |                        |                   |  |  |
| 24. Vernacular or property                                                                        | type:                                                    | 31. Chimney placement:      |                   |           | 36. Po         | rch Type(s):        |                        |                   |  |  |
| Flounder                                                                                          |                                                          | Side, Left                  |                   |           | Fron           |                     |                        |                   |  |  |
| Flounder Sub-Type                                                                                 | 32. Structural system:                                   |                             |                   | Side      | Stoop          |                     |                        |                   |  |  |
| 2-story, front entry                                                                              | Load-bearing Brick                                       |                             |                   | 37. Wii   | ndows: Histori | ic and A            | ltered                 |                   |  |  |
| alley house                                                                                       |                                                          |                             | Type              | 1: Double | ehung          |                     |                        |                   |  |  |
|                                                                                                   | Blind tall wall (originally)? 33. Exterior wall cladding |                             |                   |           |                | Material: Wood      |                        |                   |  |  |
| Attached (originally) to                                                                          | another blg?                                             | Brick                       |                   |           | No.            | Panes: 2/1,         |                        |                   |  |  |
| 25. Architectural style:                                                                          |                                                          | 33. Exterior wall cladding  | (Secondary):      |           | Туре           | 2: Single           | hung                   |                   |  |  |
| Federal                                                                                           |                                                          | N/A                         |                   |           | N              | Material: Vinyl     |                        |                   |  |  |
| 26. Plan Shape:                                                                                   |                                                          |                             |                   |           | No.            | Panes: 6/6          |                        |                   |  |  |
| Rectangular (Short Str                                                                            | . Fac.)                                                  | 34. Foundation Material:    |                   |           | 38. Acı        | reage (rural)∀isi   | ible from              | public road?      |  |  |
| 27. Number of Stories:                                                                            | 2 Stories                                                | Undetermined                |                   |           |                | anges: (describ     |                        |                   |  |  |
| 28. No. of bays (1st floor)                                                                       |                                                          |                             |                   |           | <b>✓</b> Add   | dition D            | Date(s): C             | 1880              |  |  |
| Front 2 Side 3                                                                                    |                                                          | 35. Basement type:          |                   |           | Add            | dition D            | Date(s):               |                   |  |  |
| 29. Roof Type:                                                                                    |                                                          | Full                        |                   |           | <b>✓</b> Alte  | ered D              | ate(s):                |                   |  |  |
| Shed                                                                                              |                                                          |                             |                   |           | ☐ Mc           | oved D              | Date(s):               |                   |  |  |
| Medium Hip                                                                                        |                                                          | Significant Building Detail | s:                |           | 40. No         | . Outbuildings (    | describe               | Box 40)           |  |  |
| 30. Roof Material: Corbelled Cornice                                                              |                                                          |                             |                   |           |                |                     |                        |                   |  |  |
| Asphalt Shingle                                                                                   |                                                          | N/A                         |                   |           | 41. Fui        |                     |                        | ng features and   |  |  |
|                                                                                                   |                                                          | N/A                         |                   |           | associa        | ated resources      | on contin              | uation page. 🗸    |  |  |
|                                                                                                   |                                                          | O                           | THER              |           |                |                     |                        |                   |  |  |
| 42: Current Owner/address                                                                         | i.                                                       | 43. Inventory form p        | prepared by (na   | ame):     | 44. S          | urvey date:         |                        |                   |  |  |
| SHOOKMAN, DENISE R                                                                                | ENEE                                                     | Betsy Bradley               |                   |           |                |                     |                        | 6/13/2015         |  |  |
|                                                                                                   |                                                          | Cultural Resource           | ces Office        |           | 45. D          | ate of revisions    | 3:                     |                   |  |  |
| 1222 S 9TH ST                                                                                     |                                                          | Additional Inform           | nation/revision   | ns by:    |                |                     |                        |                   |  |  |
| ST LOUIS                                                                                          | MO 63                                                    | 104                         |                   |           |                |                     |                        |                   |  |  |
|                                                                                                   |                                                          | FOR S                       | SHPO USE:         |           |                |                     |                        |                   |  |  |
| Date entered in inventory:                                                                        |                                                          | Level of survey             | reconnai reconnai | ssance    | intensive      | Additional re       | search?                | yes no            |  |  |
| National Register Status:                                                                         | listed in lis                                            | sted district Other:        |                   |           |                |                     |                        |                   |  |  |
| Name:                                                                                             |                                                          |                             |                   |           |                |                     |                        |                   |  |  |
| pending listing no                                                                                | ot eligible                                              | not determined              |                   |           |                |                     |                        |                   |  |  |
| eligible(district) el                                                                             | ligible (individuall                                     | y)                          |                   |           |                |                     |                        |                   |  |  |