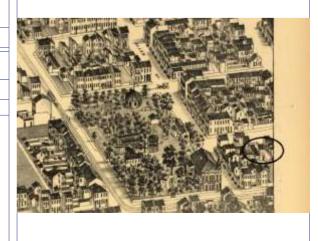

Sanborn Map, 1909

Compton Dry Pictorial Atlas of St. Louis, 1875

Operation Impact Area: 1 Housing Conservation Area: 55 Zoning: D Bldg Area (sq. ft.): 1728 Land: 0 Frontage: 40 Endangered by: (see Field notes for Property maintenance at time of surveyadditional specifics) see specifics in Field notes. Not Endangered Excellent Structural condition at time of survey-Neighborhood condition at time of surveysee specifics in Field notes. see specifics in Field notes. Excellent Excellent Field Notes