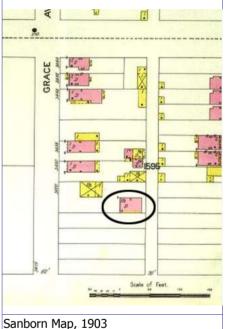

Sanborn Map, 1909

Compton Dry Pictorial Atlas of St. Louis, 1875

Operation Impact Area: 1 Housing Conservation Area: 55 Zoning: D Bldg Area (sq. ft.): 1728 Land: 0 Frontage: 40 Endangered by: (see Field notes for Property maintenance at time of surveyadditional specifics) see specifics in Field notes. Not Endangered Excellent Structural condition at time of survey-Neighborhood condition at time of surveysee specifics in Field notes. see specifics in Field notes. Excellent Excellent Field Notes

ARCHITECTURAL/HISTORIC INVENTORY FORM - Cultural Resources Office St. Louis Planning and Urban Design

| 1812 S 8TH ST                                                                                                                                                                                                                                                                                                                                                                                                                                                                                                                                                                                                                                                          |
|------------------------------------------------------------------------------------------------------------------------------------------------------------------------------------------------------------------------------------------------------------------------------------------------------------------------------------------------------------------------------------------------------------------------------------------------------------------------------------------------------------------------------------------------------------------------------------------------------------------------------------------------------------------------|
| 21.(cont.) History:and significance. Expand box as necessary or add continuation pages.                                                                                                                                                                                                                                                                                                                                                                                                                                                                                                                                                                                |
| The building site is a vacant lot in the Compton & Dry Atlas of 1875 but appears without its rear addition in the Hopkins Atlas of 1883 and the 1909 Sanborn map.                                                                                                                                                                                                                                                                                                                                                                                                                                                                                                      |
| 22. (cont.) Sources of information. Expand box as necessary or add continuation pages.                                                                                                                                                                                                                                                                                                                                                                                                                                                                                                                                                                                 |
| Richard J. Compton & Camille N. Dry, Pictorial Atlas of St. Louis, 1875. Reprinted by McGraw-Young Publishing, 1997, Plate 5. Griffith Morgan Hopkins, Atlas of the City of St. Louis, Missouri. Philadelphia: G.M. Hopkins, 1993. Digital Date: 2010, State Historical Society of Missouri, Plate 15.  Sanborn Fire Insurance Maps of Missouri Collection, University of Missouri Digital Library, Aug. 1909, Plate 10.  Raiche, Stephen J.: Soulard Neighborhood Historic District Nomination Form, NRHP 12/30/1985.                                                                                                                                                 |
| 40. (cont.) Description of environment and outbuilding. Expand box as necessary or add continuation pages.                                                                                                                                                                                                                                                                                                                                                                                                                                                                                                                                                             |
| Located in an established National and local historic district. Historic context excellent.                                                                                                                                                                                                                                                                                                                                                                                                                                                                                                                                                                            |
| 41. (cont.) Description of primary resource. Expand box as necessary, or add continuation pages.                                                                                                                                                                                                                                                                                                                                                                                                                                                                                                                                                                       |
| Two and a half story brick Flounder with long side fronting on to street. Dentiled cornice along the street facing side. Seven historic windows that face the street have trabiated lintels with stone sills. A second floor door with modern screen door enters out onto a cast iron bracketted central porch. There is a concrete parging over the front facing foundation. On the south side of the house there is only one small window, which is located in the attic portion of the house. There are three chimneys, two on the north side and one on the south. The rear has a partial two-story brick section that encompases less than half the front massing |