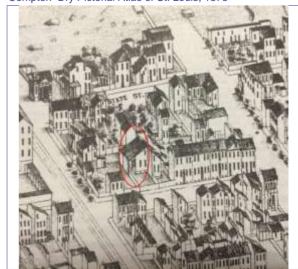

The building appears in the Compton & Dry Atlas, dating its construction prior to 1875, at which time it does not seem to have the 2-story brick addition at the rear. On the 1883 Hopkins Atlas, the building footprint is partly obscured by the block number and by its lack of coloring, but the building extends to the rear property line so the addition was likely in place in 1883. The 1908 Sanborn shows clearly the 2-story addition at the rear.