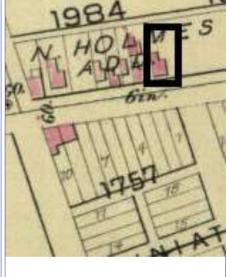

The building appears in the Compton & Dry Atlas, dating its construction prior to 1875, at which time it does not seem to have the 2-story brick addition at the rear. On the 1883 Hopkins Atlas, the building footprint is partly obscured by the block number and by its lack of coloring, but the building extends to the rear property line so the addition was likely in place in 1883. The 1908 Sanborn shows clearly the 2-story addition at the rear.