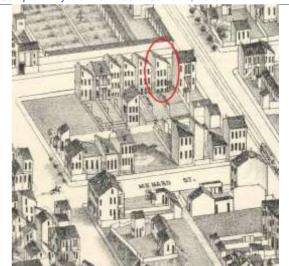

Sanborn Map, 1909

Compton Dry Pictorial Atlas of St. Louis, 1875

Operation Impact Area: 1 Housing Conservation Area: 55 Zoning: D Bldg Area (sq. ft.): 1728 Land: 0 Frontage: 40 Endangered by: (see Field notes for Property maintenance at time of surveyadditional specifics) see specifics in Field notes. Not Endangered Excellent Structural condition at time of survey-Neighborhood condition at time of surveysee specifics in Field notes. see specifics in Field notes. Excellent Excellent Field Notes