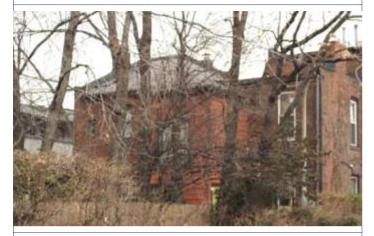

### 1222 S 9TH ST

|         | RESOURC         | <b>E STATU</b> | S:   |
|---------|-----------------|----------------|------|
| Vacant? | Vacant Blg Year | Ov             | vner |

(if applicable):

Imprvmnt 19870 Land: 3330 Total: 23200

ge

Field Notes

The building was recently rehabbed and in excellent condition in a stable area of Soulard.

Compton Dry Pictorial Atlas of St. Louis, 1875

### 41. (cont.) Description of primary resource. Expand box as necessary, or add continuation pages.

This 2-story brick flounder is an alley house. Its main entrance faces the street. There is a corbelled cornice on the façade at the horizontal eaves of the hipped front roof. The two-story, two-bay brick building has a main entry on the front (west) façade and secondary entry on the south. A simple brick dentiled cornice runs the length of the front and south facades. The first story of front elevation presents a singleleaf entry with replacement door and transom. Cast concrete steps with decorative stairwalls, also a recent addition, lead to a small stoop with wrought-iron railings. The entry is flanked on the north by a single window with 2/2 replacement sash. The two second-story windows have been replaced with vinyl 6/6 sash. Openings are placed under segmental arches of two header rows. The windows have wood sills that have been wrapped with aluminum. All windows and doors have been replaced. The building has a two-story rear addition with a flat roof. A flat-roofed two-story wing at the alley has a second entrance. The tall blind wall rises on the north side of the free-standing building.