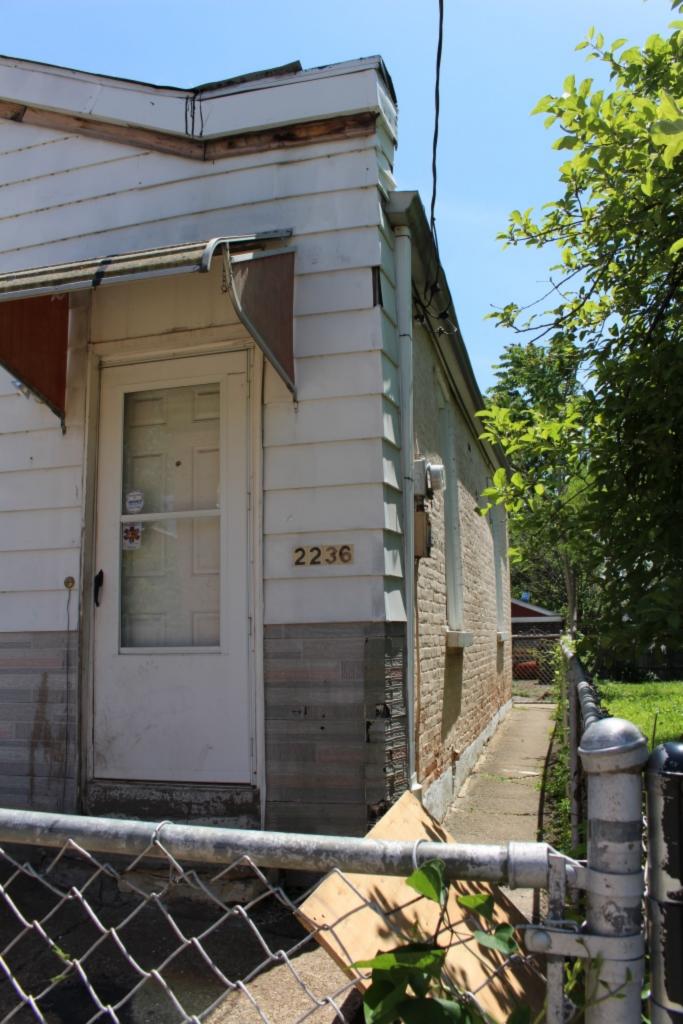

rimary resource. Expand box as necessary, or add continuation pages.

These semi-detached frame flounders at 2236-2234 Gaine are not identical. Both buildings are indicated to be brick on the 1883 and 1909 maps although that material is concealed by wide aluminum siding above a tall area clad with a thin material with a pattern of colored stone ashlar veneer. The windows were replaced in both units also, with metal or vinyl 1/1 double-hung sash.

The western unit at 2236 Gaine presents four bays to the street, with an entrance occupying the western one. The exposed west brick wall with two bays of windows and the exposed brick rear wall confirm the original materials of the house. This unit has a flat-roofed brick rear wing to which a shed-roofed side addition is clad with narrow siding.





| 1. Survey no.              | 2. Survey   | y name    | :        |         |                  |        |              |            |        | 3        | . Cour  | nty:             |                   |       |
|----------------------------|-------------|-----------|----------|---------|------------------|--------|--------------|------------|--------|----------|---------|------------------|-------------------|-------|
| SLC-AS-053-0087            | Themat      | tic Sur   | vev      | of Flo  | ounder Hous      | es in  | St. Louis (  | Citv       |        | St       | . Loui  | s [Independ      | ent City]         |       |
| 4. Address: (from City (   | GEO datal   | base)     | /        |         |                  | -      |              |            | 5. C   | ity/Stat |         |