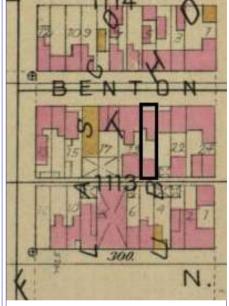

The building appears in the Compton & Dry Atlas, dating its construction prior to 1875, at which time it does not seem to have the 2-story brick addition at the rear. On the 1883 Hopkins Atlas, the building footprint is partly obscured by the block number and by its lack of coloring, but the building extends to the rear property line so the addition was likely in place in 1883. The 1908 Sanborn shows clearly the 2-story addition at the rear.