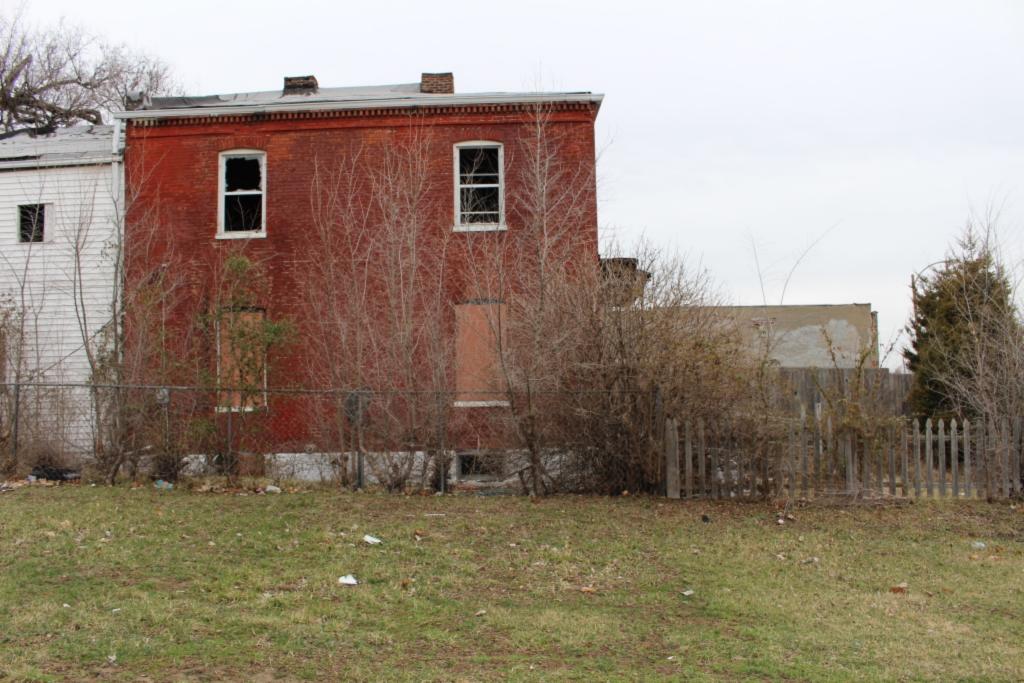

### 1222 S 9TH ST

|         | RESOURC         | <b>E STATU</b> | S:   |
|---------|-----------------|----------------|------|
| Vacant? | Vacant Blg Year | Ov             | vner |

(if applicable):

Imprvmnt 19870 Land: 3330 Total: 23200

ge

Field Notes

The building was recently rehabbed and in excellent condition in a stable area of Soulard.

Compton Dry Pictorial Atlas of St. Louis, 1875

### 41. (cont.) Description of primary resource. Expand box as necessary, or add continuation pages.

This 2-story brick flounder is an alley house. Its main entrance faces the street. There is a corbelled cornice on the façade at the horizontal eaves of the hipped front roof. The two-story, two-bay brick building has a main entry on the front (west) façade and secondary entry on the south. A simple brick dentiled cornice runs the length of the front and south facades. The first story of front elevation presents a singleleaf entry with replacement door and transom. Cast concrete steps with decorative stairwalls, also a recent addition, lead to a small stoop with wrought-iron railings. The entry is flanked on the north by a single window with 2/2 replacement sash. The two second-story windows have been replaced with vinyl 6/6 sash. Openings are placed under segmental arches of two header rows. The windows have wood sills that have been wrapped with aluminum. All windows and doors have been replaced. The building has a two-story rear addition with a flat roof. A flat-roofed two-story wing at the alley has a second entrance. The tall blind wall rises on the north side of the free-standing building.