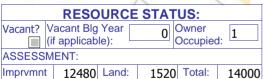

### 1222 S 9TH ST

|         | RESOURC         | <b>E STATU</b> | S:   |
|---------|-----------------|----------------|------|
| Vacant? | Vacant Blg Year | Ov             | vner |

(if applicable):

Imprvmnt 19870 Land: 3330 Total: 23200

Occupied:

Endangered by: (see Field notes for additional specifics)

Not Endangered

Property maintenance at time of survey-see specifics in Field notes.

excellent

Structural condition at time of surveysee specifics in Field notes. excellent Neighborhood condition at time of surveysee specifics in Field notes. good