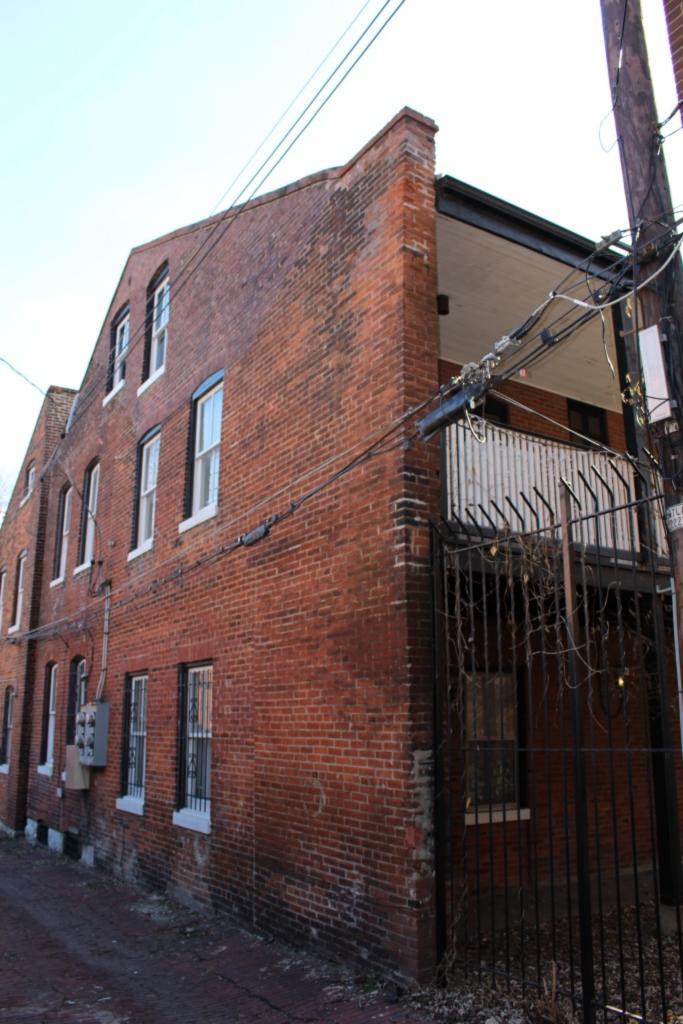

# 1812 S 8TH ST

Photographer: Bettis Photo Date: 1/7/2015

**RESOURCE STATUS:** 2015 Owner Vacant? Vacant Blg Year

(if applicable): ASSESSMENT:

Imprvmnt 14630 Land:

Occupied:

6080 Total:

20710 Hopkins Atlas, 1883

ARCHITECTURAL/HISTORIC INVENTORY FORM - Cultural Resources Office St. Louis Planning and Urban Design

| 1812 S 8TH ST                                                                                                                                                                                                                                                                                                                                                                                                                                                                                                                                                                                                                                                          |
|------------------------------------------------------------------------------------------------------------------------------------------------------------------------------------------------------------------------------------------------------------------------------------------------------------------------------------------------------------------------------------------------------------------------------------------------------------------------------------------------------------------------------------------------------------------------------------------------------------------------------------------------------------------------|
| 21.(cont.) History:and significance. Expand box as necessary or add continuation pages.                                                                                                                                                                                                                                                                                                                                                                                                                                                                                                                                                                                |
| The building site is a vacant lot in the Compton & Dry Atlas of 1875 but appears without its rear addition in the Hopkins Atlas of 1883 and the 1909 Sanborn map.                                                                                                                                                                                                                                                                                                                                                                                                                                                                                                      |
| 22. (cont.) Sources of information. Expand box as necessary or add continuation pages.                                                                                                                                                                                                                                                                                                                                                                                                                                                                                                                                                                                 |
| Richard J. Compton & Camille N. Dry, Pictorial Atlas of St. Louis, 1875. Reprinted by McGraw-Young Publishing, 1997, Plate 5. Griffith Morgan Hopkins, Atlas of the City of St. Louis, Missouri. Philadelphia: G.M. Hopkins, 1993. Digital Date: 2010, State Historical Society of Missouri, Plate 15.  Sanborn Fire Insurance Maps of Missouri Collection, University of Missouri Digital Library, Aug. 1909, Plate 10.  Raiche, Stephen J.: Soulard Neighborhood Historic District Nomination Form, NRHP 12/30/1985.                                                                                                                                                 |
| 40. (cont.) Description of environment and outbuilding. Expand box as necessary or add continuation pages.                                                                                                                                                                                                                                                                                                                                                                                                                                                                                                                                                             |
| Located in an established National and local historic district. Historic context excellent.                                                                                                                                                                                                                                                                                                                                                                                                                                                                                                                                                                            |
| 41. (cont.) Description of primary resource. Expand box as necessary, or add continuation pages.                                                                                                                                                                                                                                                                                                                                                                                                                                                                                                                                                                       |
| Two and a half story brick Flounder with long side fronting on to street. Dentiled cornice along the street facing side. Seven historic windows that face the street have trabiated lintels with stone sills. A second floor door with modern screen door enters out onto a cast iron bracketted central porch. There is a concrete parging over the front facing foundation. On the south side of the house there is only one small window, which is located in the attic portion of the house. There are three chimneys, two on the north side and one on the south. The rear has a partial two-story brick section that encompases less than half the front massing |