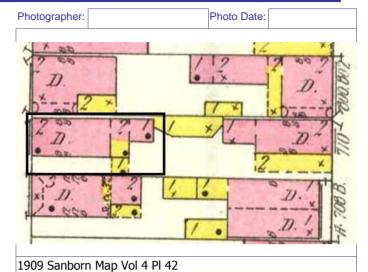

The building appears in the Compton & Dry Atlas, dating its construction prior to 1875, at which time it does not seem to have the 2-story brick addition at the rear. On the 1883 Hopkins Atlas, the building footprint is partly obscured by the block number and by its lack of coloring, but the building extends to the rear property line so the addition was likely in place in 1883. The 1908 Sanborn shows clearly the 2-story addition at the rear.

Sanborn Fire Insurance Maps of Missouri Collection, University of Missouri Digital Library, Dec. 1908, Plate 96.
Stiritz, Mary M. and Porter, Jane M., Landmarks Association of St. Louis, Inc.: Historic Resources of LaSalle Park, St. Louis Multiple Resource Document: Soulard-Page Historic District National Register Nomination Form, 18 April 1983.