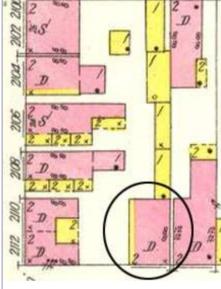

The building appears in the Compton & Dry Atlas, dating its construction prior to 1875, at which time it does not seem to have the 2-story brick addition at the rear. On the 1883 Hopkins Atlas, the building footprint is partly obscured by the block number and by its lack of coloring, but the building extends to the rear property line so the addition was likely in place in 1883. The 1908 Sanborn shows clearly the 2-story addition at the rear.

Sanborn Fire Insurance Maps of Missouri Collection, University of Missouri Digital Library, Dec. 1908, Plate 96.
Stiritz, Mary M. and Porter, Jane M., Landmarks Association of St. Louis, Inc.: Historic Resources of LaSalle Park, St. Louis Multiple Resource Document: Soulard-Page Historic District National Register Nomination Form, 18 April 1983.