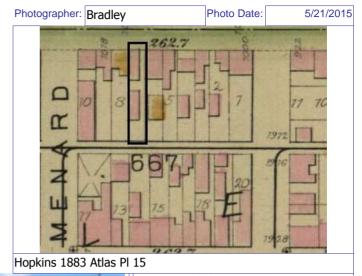

# 1812 S 8TH ST

Photographer: Bettis Photo Date: 1/7/2015

**RESOURCE STATUS:** 2015 Owner Vacant? Vacant Blg Year

(if applicable): ASSESSMENT:

Imprvmnt 14630 Land:

Occupied:

6080 Total:

20710 Hopkins Atlas, 1883

ARCHITECTURAL/HISTORIC INVENTORY FORM - Cultural Resources Office St. Louis Planning and Urban Design

| 1812 S 8TH ST                                                                                                                                                                                                                                                                                                                                                                                                                                                                                                                                                                                                                                                          |
|------------------------------------------------------------------------------------------------------------------------------------------------------------------------------------------------------------------------------------------------------------------------------------------------------------------------------------------------------------------------------------------------------------------------------------------------------------------------------------------------------------------------------------------------------------------------------------------------------------------------------------------------------------------------|
| 21.(cont.) History:and significance. Expand box as necessary or add continuation pages.                                                                                                                                                                                                                                                                                                                                                                                                                                                                                                                                                                                |
| The building site is a vacant lot in the Compton & Dry Atlas of 1875 but appears without its rear addition in the Hopkins Atlas of 1883 and the 1909 Sanborn map.                                                                                                                                                                                                                                                                                                                                                                                                                                                                                                      |
| 22. (cont.) Sources of information. Expand box as necessary or add continuation pages.                                                                                                                                                                                                                                                                                                                                                                                                                                                                                                                                                                                 |
| Richard J. Compton & Camille N. Dry, Pictorial Atlas of St. Louis, 1875. Reprinted by McGraw-Young Publishing, 1997, Plate 5. Griffith Morgan Hopkins, Atlas of the City of St. Louis, Missouri. Philadelphia: G.M. Hopkins, 1993. Digital Date: 2010, State Historical Society of Missouri, Plate 15.  Sanborn Fire Insurance Maps of Missouri Collection, University of Missouri Digital Library, Aug. 1909, Plate 10.  Raiche, Stephen J.: Soulard Neighborhood Historic District Nomination Form, NRHP 12/30/1985.                                                                                                                                                 |
| 40. (cont.) Description of environment and outbuilding. Expand box as necessary or add continuation pages.                                                                                                                                                                                                                                                                                                                                                                                                                                                                                                                                                             |
| Located in an established National and local historic district. Historic context excellent.                                                                                                                                                                                                                                                                                                                                                                                                                                                                                                                                                                            |
| 41. (cont.) Description of primary resource. Expand box as necessary, or add continuation pages.                                                                                                                                                                                                                                                                                                                                                                                                                                                                                                                                                                       |
| Two and a half story brick Flounder with long side fronting on to street. Dentiled cornice along the street facing side. Seven historic windows that face the street have trabiated lintels with stone sills. A second floor door with modern screen door enters out onto a cast iron bracketted central porch. There is a concrete parging over the front facing foundation. On the south side of the house there is only one small window, which is located in the attic portion of the house. There are three chimneys, two on the north side and one on the south. The rear has a partial two-story brick section that encompases less than half the front massing |