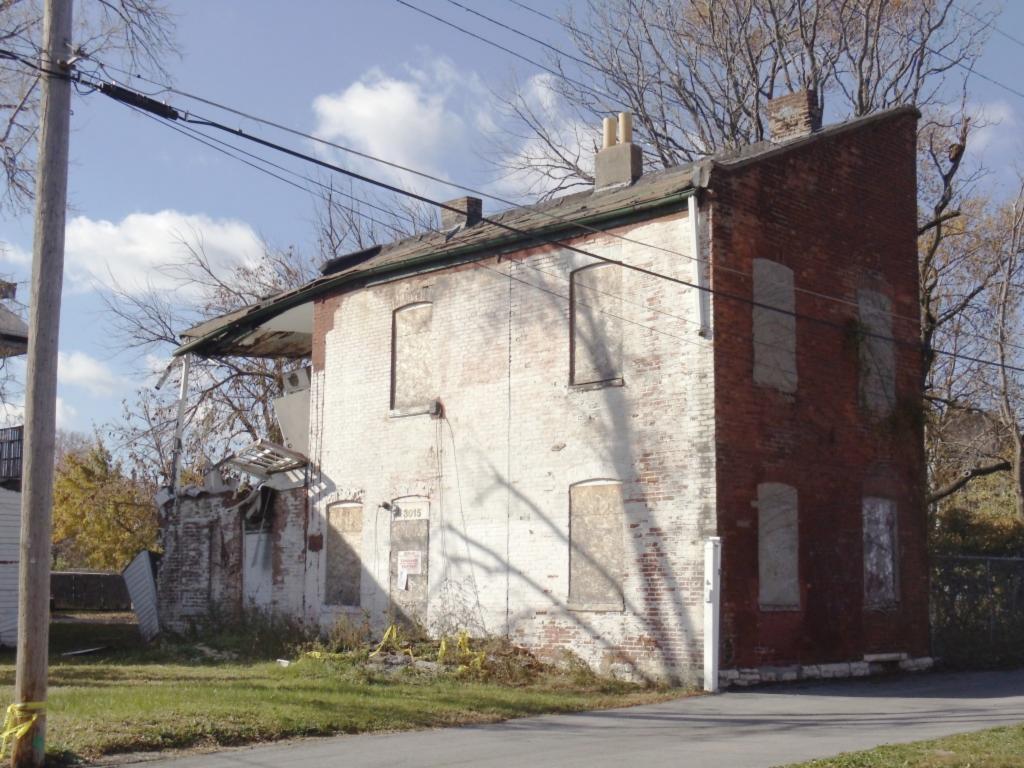

# 1812 S 8TH ST

Photographer: Bettis Photo Date: 1/7/2015

**RESOURCE STATUS:** 2015 Owner Vacant? Vacant Blg Year

(if applicable): ASSESSMENT:

Imprvmnt 14630 Land:

Occupied:

6080 Total:

20710 Hopkins Atlas, 1883

Sanborn Map, 1909

Compton Dry Pictorial Atlas of St. Louis, 1875

Operation Impact Area: 1 Housing Conservation Area: 55 Zoning: D Bldg Area (sq. ft.): 1728 Land: 0 Frontage: 40 Endangered by: (see Field notes for Property maintenance at time of surveyadditional specifics) see specifics in Field notes. Not Endangered Excellent Structural condition at time of survey-Neighborhood condition at time of surveysee specifics in Field notes. see specifics in Field notes. Excellent Excellent Field Notes

ARCHITECTURAL/HISTORIC INVENTORY FORM - Cultural Resources Office St. Louis Planning and Urban Design

| 1812 S 8TH ST                                                                                                                                                                                                                                                                                                                                                                                                                                                                                                                                                                                                                                                          |
|------------------------------------------------------------------------------------------------------------------------------------------------------------------------------------------------------------------------------------------------------------------------------------------------------------------------------------------------------------------------------------------------------------------------------------------------------------------------------------------------------------------------------------------------------------------------------------------------------------------------------------------------------------------------|
| 21.(cont.) History:and significance. Expand box as necessary or add continuation pages.                                                                                                                                                                                                                                                                                                                                                                                                                                                                                                                                                                                |
| The building site is a vacant lot in the Compton & Dry Atlas of 1875 but appears without its rear addition in the Hopkins Atlas of 1883 and the 1909 Sanborn map.                                                                                                                                                                                                                                                                                                                                                                                                                                                                                                      |
| 22. (cont.) Sources of information. Expand box as necessary or add continuation pages.                                                                                                                                                                                                                                                                                                                                                                                                                                                                                                                                                                                 |
| Richard J. Compton & Camille N. Dry, Pictorial Atlas of St. Louis, 1875. Reprinted by McGraw-Young Publishing, 1997, Plate 5. Griffith Morgan Hopkins, Atlas of the City of St. Louis, Missouri. Philadelphia: G.M. Hopkins, 1993. Digital Date: 2010, State Historical Society of Missouri, Plate 15.  Sanborn Fire Insurance Maps of Missouri Collection, University of Missouri Digital Library, Aug. 1909, Plate 10.  Raiche, Stephen J.: Soulard Neighborhood Historic District Nomination Form, NRHP 12/30/1985.                                                                                                                                                 |
| 40. (cont.) Description of environment and outbuilding. Expand box as necessary or add continuation pages.                                                                                                                                                                                                                                                                                                                                                                                                                                                                                                                                                             |
| Located in an established National and local historic district. Historic context excellent.                                                                                                                                                                                                                                                                                                                                                                                                                                                                                                                                                                            |
| 41. (cont.) Description of primary resource. Expand box as necessary, or add continuation pages.                                                                                                                                                                                                                                                                                                                                                                                                                                                                                                                                                                       |
| Two and a half story brick Flounder with long side fronting on to street. Dentiled cornice along the street facing side. Seven historic windows that face the street have trabiated lintels with stone sills. A second floor door with modern screen door enters out onto a cast iron bracketted central porch. There is a concrete parging over the front facing foundation. On the south side of the house there is only one small window, which is located in the attic portion of the house. There are three chimneys, two on the north side and one on the south. The rear has a partial two-story brick section that encompases less than half the front massing |