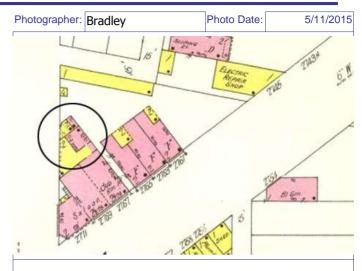

ARCHITECTURAL/HISTORIC INVENTORY FORM - Cultural Resources Office St. Louis Planning and Urban Design

| 1812 S 8TH ST                                                                                                                                                                                                                                                                                                                                                                                                                                                                                                                                                                                                                                                          |
|------------------------------------------------------------------------------------------------------------------------------------------------------------------------------------------------------------------------------------------------------------------------------------------------------------------------------------------------------------------------------------------------------------------------------------------------------------------------------------------------------------------------------------------------------------------------------------------------------------------------------------------------------------------------|
| 21.(cont.) History:and significance. Expand box as necessary or add continuation pages.                                                                                                                                                                                                                                                                                                                                                                                                                                                                                                                                                                                |
| The building site is a vacant lot in the Compton & Dry Atlas of 1875 but appears without its rear addition in the Hopkins Atlas of 1883 and the 1909 Sanborn map.                                                                                                                                                                                                                                                                                                                                                                                                                                                                                                      |
| 22. (cont.) Sources of information. Expand box as necessary or add continuation pages.                                                                                                                                                                                                                                                                                                                                                                                                                                                                                                                                                                                 |
| Richard J. Compton & Camille N. Dry, Pictorial Atlas of St. Louis, 1875. Reprinted by McGraw-Young Publishing, 1997, Plate 5. Griffith Morgan Hopkins, Atlas of the City of St. Louis, Missouri. Philadelphia: G.M. Hopkins, 1993. Digital Date: 2010, State Historical Society of Missouri, Plate 15.  Sanborn Fire Insurance Maps of Missouri Collection, University of Missouri Digital Library, Aug. 1909, Plate 10.  Raiche, Stephen J.: Soulard Neighborhood Historic District Nomination Form, NRHP 12/30/1985.                                                                                                                                                 |
| 40. (cont.) Description of environment and outbuilding. Expand box as necessary or add continuation pages.                                                                                                                                                                                                                                                                                                                                                                                                                                                                                                                                                             |
| Located in an established National and local historic district. Historic context excellent.                                                                                                                                                                                                                                                                                                                                                                                                                                                                                                                                                                            |
| 41. (cont.) Description of primary resource. Expand box as necessary, or add continuation pages.                                                                                                                                                                                                                                                                                                                                                                                                                                                                                                                                                                       |
| Two and a half story brick Flounder with long side fronting on to street. Dentiled cornice along the street facing side. Seven historic windows that face the street have trabiated lintels with stone sills. A second floor door with modern screen door enters out onto a cast iron bracketted central porch. There is a concrete parging over the front facing foundation. On the south side of the house there is only one small window, which is located in the attic portion of the house. There are three chimneys, two on the north side and one on the south. The rear has a partial two-story brick section that encompases less than half the front massing |