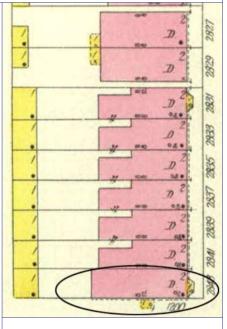

The building appears in the Compton & Dry Atlas, dating its construction prior to 1875, at which time it does not seem to have the 2-story brick addition at the rear. On the 1883 Hopkins Atlas, the building footprint is partly obscured by the block number and by its lack of coloring, but the building extends to the rear property line so the addition was likely in place in 1883. The 1908 Sanborn shows clearly the 2-story addition at the rear.

Sanborn Fire Insurance Maps of Missouri Collection, University of Missouri Digital Library, Dec. 1908, Plate 96.
Stiritz, Mary M. and Porter, Jane M., Landmarks Association of St. Louis, Inc.: Historic Resources of LaSalle Park, St. Louis Multiple Resource Document: Soulard-Page Historic District National Register Nomination Form, 18 April 1983.