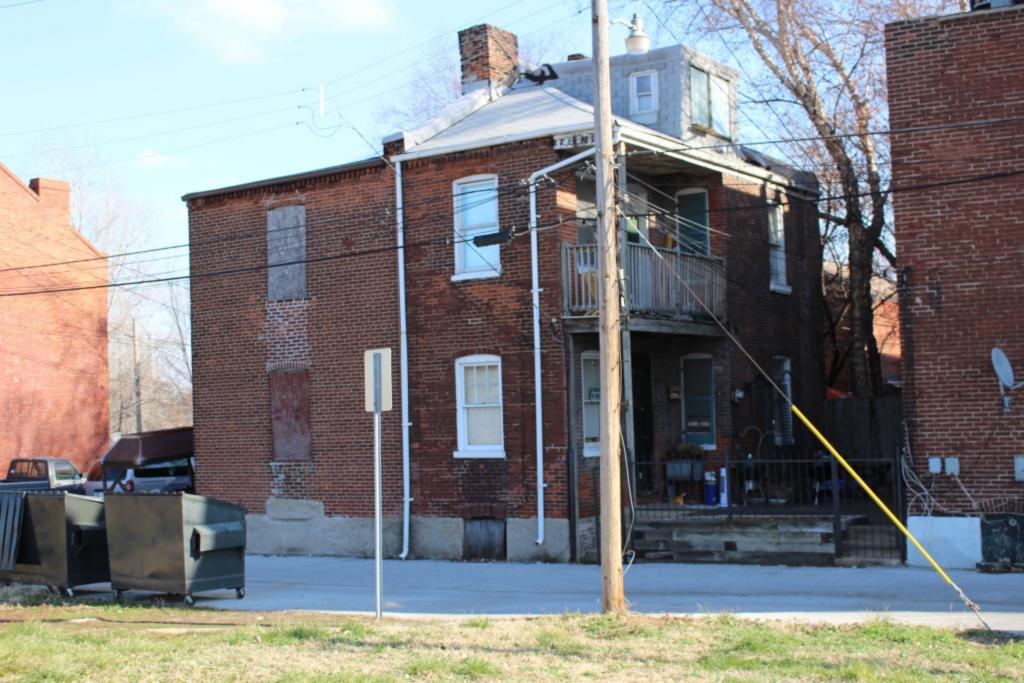

# 1812 S 8TH ST

Photographer: Bettis Photo Date: 1/7/2015

**RESOURCE STATUS:** 2015 Owner Vacant? Vacant Blg Year

(if applicable): ASSESSMENT:

Imprvmnt 14630 Land:

Occupied:

6080 Total:

20710 Hopkins Atlas, 1883

ARCHITECTURAL/HISTORIC INVENTORY FORM - Cultural Resources Office St. Louis Planning and Urban Design

| 1812 S 8TH ST                                                                                                                                                                                                                                                                                                                                                                                                                                                                                                                                                                                                                                                          |
|------------------------------------------------------------------------------------------------------------------------------------------------------------------------------------------------------------------------------------------------------------------------------------------------------------------------------------------------------------------------------------------------------------------------------------------------------------------------------------------------------------------------------------------------------------------------------------------------------------------------------------------------------------------------|
| 21.(cont.) History:and significance. Expand box as necessary or add continuation pages.                                                                                                                                                                                                                                                                                                                                                                                                                                                                                                                                                                                |
| The building site is a vacant lot in the Compton & Dry Atlas of 1875 but appears without its rear addition in the Hopkins Atlas of 1883 and the 1909 Sanborn map.                                                                                                                                                                                                                                                                                                                                                                                                                                                                                                      |
| 22. (cont.) Sources of information. Expand box as necessary or add continuation pages.                                                                                                                                                                                                                                                                                                                                                                                                                                                                                                                                                                                 |
| Richard J. Compton & Camille N. Dry, Pictorial Atlas of St. Louis, 1875. Reprinted by McGraw-Young Publishing, 1997, Plate 5. Griffith Morgan Hopkins, Atlas of the City of St. Louis, Missouri. Philadelphia: G.M. Hopkins, 1993. Digital Date: 2010, State Historical Society of Missouri, Plate 15.  Sanborn Fire Insurance Maps of Missouri Collection, University of Missouri Digital Library, Aug. 1909, Plate 10.  Raiche, Stephen J.: Soulard Neighborhood Historic District Nomination Form, NRHP 12/30/1985.                                                                                                                                                 |
| 40. (cont.) Description of environment and outbuilding. Expand box as necessary or add continuation pages.                                                                                                                                                                                                                                                                                                                                                                                                                                                                                                                                                             |
| Located in an established National and local historic district. Historic context excellent.                                                                                                                                                                                                                                                                                                                                                                                                                                                                                                                                                                            |
| 41. (cont.) Description of primary resource. Expand box as necessary, or add continuation pages.                                                                                                                                                                                                                                                                                                                                                                                                                                                                                                                                                                       |
| Two and a half story brick Flounder with long side fronting on to street. Dentiled cornice along the street facing side. Seven historic windows that face the street have trabiated lintels with stone sills. A second floor door with modern screen door enters out onto a cast iron bracketted central porch. There is a concrete parging over the front facing foundation. On the south side of the house there is only one small window, which is located in the attic portion of the house. There are three chimneys, two on the north side and one on the south. The rear has a partial two-story brick section that encompases less than half the front massing |

of the house. A wooden deck projects off of that rear portion.

| 1. Survey no. 2.                                                                                  | Survey name:                                             |                             |                   |           |                | 3. County:          |                        |                   |  |  |
|---------------------------------------------------------------------------------------------------|----------------------------------------------------------|-----------------------------|-------------------|-----------|----------------|---------------------|------------------------|-------------------|--|--|
| SLC-AS-053-0002 Thematic Survey of Flounder Houses in St. Louis City St. Louis [Independent City] |                                                          |                             |                   |           |                |                     |                        |                   |  |  |
| 4. Address: (from City GE                                                                         |                                                          | , c                         | <u> </u>          |           | . City/Sta     |                     |                        | roperty Zip Code: |  |  |
| 1222 S 9TH ST                                                                                     | <u> </u>                                                 |                             |                   |           |                | Missouri            |                        | 3104              |  |  |
|                                                                                                   |                                                          |                             |                   |           |                | 6. UTM Eas          | ting: 74               | 13916.61          |  |  |
| Alternate address: 1222 S                                                                         | 9th Street                                               |                             |                   | 8.615125  |                | UTM Nort            | 41.1                   | 277791.20         |  |  |
| 8. Historic Name (if known)                                                                       | : 11a. His                                               | storic Use (if known):      | Longitude:: -9    | 90.198507 | 7              | City Block          |                        | City Ward         |  |  |
| N/A                                                                                               | Dome                                                     | estic                       | 7. Township-l     | Range-Sec | ction:         | 463.04              |                        | 7                 |  |  |
| 9. Present/other name (if kr                                                                      | nown): 11b. Cu                                           | rrent Use:                  | N/A               |           |                | 10. Ow              | nership:               | •                 |  |  |
|                                                                                                   | Dome                                                     | estic                       | Neighborhood      | d Number: | 34             | Private             | е                      |                   |  |  |
|                                                                                                   |                                                          | HISTOF                      | RICAL DAT         | Ά         |                |                     |                        |                   |  |  |
| 12. Est. Constr.Date 187                                                                          | 17. Original                                             | or significant owner: not   | known             |           | H              | Historic District F | Potential <sup>2</sup> | ?                 |  |  |
| 13. Significant date/period:                                                                      |                                                          | sly surveyed?   ✓           |                   |           | ١              | Name of Potenti     | al Distric             | t?                |  |  |
| 1870                                                                                              |                                                          | name here and in box 22 co  |                   |           |                |                     |                        |                   |  |  |
| 14. Area(s) of significance:                                                                      |                                                          | ural Survey of Historic La  | aSalle Park, 1    | 1977      |                |                     |                        |                   |  |  |
| 3                                                                                                 |                                                          | onal Register?              |                   | -,        | 2              | 21. History/Signi   | ificance c             |                   |  |  |
| 15. Architect:                                                                                    |                                                          | tion name here and in box 2 | 22 cont.(page     | 3)        | 2              | 22. Sources on o    | continuat              | ion page.         |  |  |
| not known                                                                                         | Soulard-F                                                | Page Historic District      |                   |           |                |                     |                        |                   |  |  |
| 16. Builder/contractor:                                                                           | 20. National                                             | Register eligible?          |                   |           |                | 23. Category of     | Property:              |                   |  |  |
| not known                                                                                         | currently                                                | listed as contributing      |                   |           | E              | Building            |                        |                   |  |  |
|                                                                                                   |                                                          | ARCHITECTU                  | RAL INFOR         | MATION    | V              |                     |                        |                   |  |  |
| 24. Vernacular or property                                                                        | type:                                                    | 31. Chimney placement:      |                   |           | 36. Po         | rch Type(s):        |                        |                   |  |  |
| Flounder                                                                                          |                                                          | Side, Left                  |                   |           | Fron           |                     |                        |                   |  |  |
| Flounder Sub-Type                                                                                 | 32. Structural system:                                   |                             |                   | Side      | Stoop          |                     |                        |                   |  |  |
| 2-story, front entry                                                                              | Load-bearing Brick                                       |                             |                   | 37. Wii   | ndows: Histori | ic and A            | ltered                 |                   |  |  |
| alley house                                                                                       |                                                          |                             | Type              | 1: Double | ehung          |                     |                        |                   |  |  |
|                                                                                                   | Blind tall wall (originally)? 33. Exterior wall cladding |                             |                   |           |                | Material: Wood      |                        |                   |  |  |
| Attached (originally) to                                                                          | another blg?                                             | Brick                       |                   |           | No.            | Panes: 2/1,         |                        |                   |  |  |
| 25. Architectural style:                                                                          |                                                          | 33. Exterior wall cladding  | (Secondary):      |           | Туре           | 2: Single           | hung                   |                   |  |  |
| Federal                                                                                           |                                                          | N/A                         |                   |           | N              | Material: Vinyl     |                        |                   |  |  |
| 26. Plan Shape:                                                                                   |                                                          |                             |                   |           | No.            | Panes: 6/6          |                        |                   |  |  |
| Rectangular (Short Str                                                                            | . Fac.)                                                  | 34. Foundation Material:    |                   |           | 38. Acı        | reage (rural)∀isi   | ible from              | public road?      |  |  |
| 27. Number of Stories:                                                                            | 2 Stories                                                | Undetermined                |                   |           |                | anges: (describ     |                        |                   |  |  |
| 28. No. of bays (1st floor)                                                                       |                                                          |                             |                   |           | <b>✓</b> Add   | dition D            | Date(s): C             | 1880              |  |  |
| Front 2 Side 3                                                                                    |                                                          | 35. Basement type:          |                   |           | Add            | dition D            | Date(s):               |                   |  |  |
| 29. Roof Type:                                                                                    |                                                          | Full                        |                   |           | <b>✓</b> Alte  | ered D              | ate(s):                |                   |  |  |
| Shed                                                                                              |                                                          |                             |                   |           | ☐ Mc           | oved D              | Date(s):               |                   |  |  |
| Medium Hip                                                                                        |                                                          | Significant Building Detail | s:                |           | 40. No         | . Outbuildings (    | describe               | Box 40)           |  |  |
| 30. Roof Material: Corbelled Cornice                                                              |                                                          |                             |                   |           |                |                     |                        |                   |  |  |
| Asphalt Shingle                                                                                   |                                                          | N/A                         |                   |           | 41. Fui        |                     |                        | ng features and   |  |  |
|                                                                                                   |                                                          | N/A                         |                   |           | associa        | ated resources      | on contin              | uation page. 🗸    |  |  |
|                                                                                                   |                                                          | O                           | THER              |           |                |                     |                        |                   |  |  |
| 42: Current Owner/address                                                                         | i.                                                       | 43. Inventory form p        | prepared by (na   | ame):     | 44. S          | urvey date:         |                        |                   |  |  |
| SHOOKMAN, DENISE R                                                                                | ENEE                                                     | Betsy Bradley               |                   |           |                |                     |                        | 6/13/2015         |  |  |
|                                                                                                   |                                                          | Cultural Resource           | ces Office        |           | 45. D          | ate of revisions    | 3:                     |                   |  |  |
| 1222 S 9TH ST                                                                                     |                                                          | Additional Inform           | nation/revision   | ns by:    |                |                     |                        |                   |  |  |
| ST LOUIS                                                                                          | MO 63                                                    | 104                         |                   |           |                |                     |                        |                   |  |  |
|                                                                                                   |                                                          | FOR S                       | SHPO USE:         |           |                |                     |                        |                   |  |  |
| Date entered in inventory:                                                                        |                                                          | Level of survey             | reconnai reconnai | ssance    | intensive      | Additional re       | search?                | yes no            |  |  |
| National Register Status:                                                                         | listed in lis                                            | sted district Other:        |                   |           |                |                     |                        |                   |  |  |
| Name:                                                                                             |                                                          |                             |                   |           |                |                     |                        |                   |  |  |
| pending listing no                                                                                | ot eligible                                              | not determined              |                   |           |                |                     |                        |                   |  |  |
| eligible(district) el                                                                             | ligible (individuall                                     | y)                          |                   |           |                |                     |                        |                   |  |  |