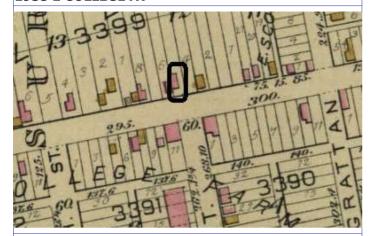

The building appears in the Compton & Dry Atlas, dating its construction prior to 1875, at which time it does not seem to have the 2-story brick addition at the rear. On the 1883 Hopkins Atlas, the building footprint is partly obscured by the block number and by its lack of coloring, but the building extends to the rear property line so the addition was likely in place in 1883. The 1908 Sanborn shows clearly the 2-story addition at the rear.