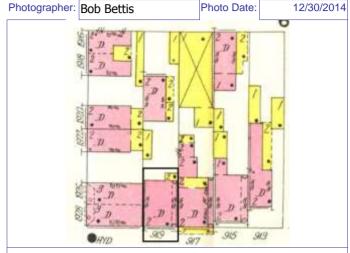

The building appears in the Compton & Dry Atlas, dating its construction prior to 1875, at which time it does not seem to have the 2-story brick addition at the rear. On the 1883 Hopkins Atlas, the building footprint is partly obscured by the block number and by its lack of coloring, but the building extends to the rear property line so the addition was likely in place in 1883. The 1908 Sanborn shows clearly the 2-story addition at the rear.

### 22. (cont.) Sources of information. Expand box as necessary or add continuation pages.

Richard J. Compton & Camille N. Dry, Pictorial Atlas of St. Louis, 1875. Reprinted by McGraw-Young Publishing, 1997, Plate 26. Griffith Morgan Hopkins, Atlas of the City of St. Louis, Missouri. Philadelphia: G.M. Hopkins, 1883. Digital Date: 2010, State Historical Society of Missouri, Plate 12.

Sanborn Fire Insurance Maps of Missouri Collection, University of Missouri Digital Library, Dec. 1908, Plate 96.
Stiritz, Mary M. and Porter, Jane M., Landmarks Association of St. Louis, Inc.: Historic Resources of LaSalle Park, St. Louis Multiple Resource Document: Soulard-Page Historic District National Register Nomination Form, 18 April 1983.