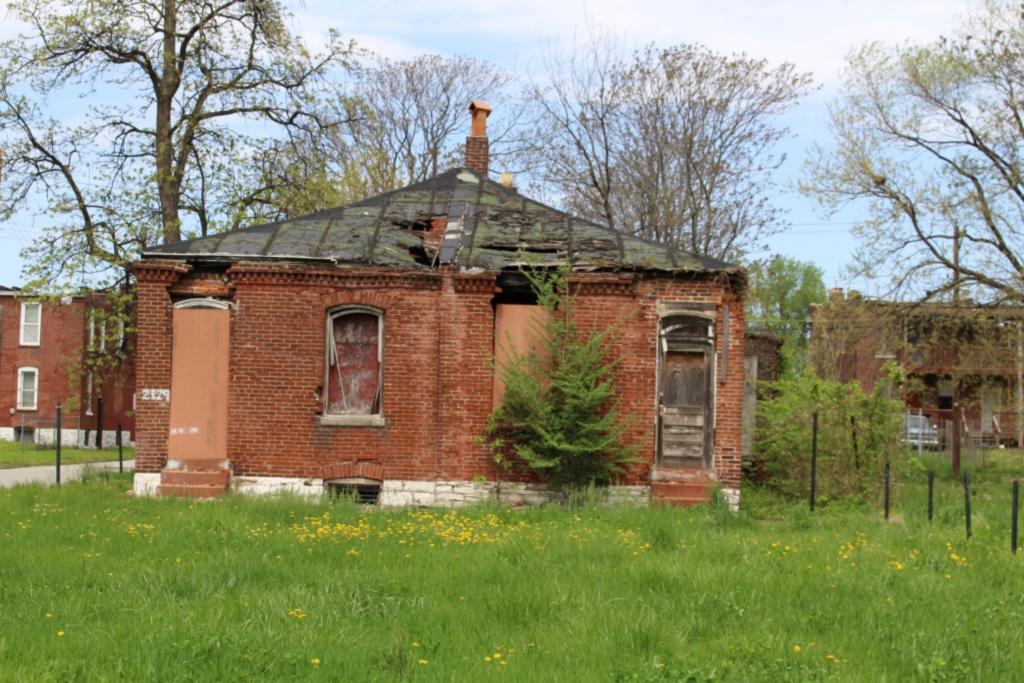

### 41. (cont.) Description of primary resource. Expand box as necessary, or add continuation pages.

This 2-story brick flounder is an alley house. Its main entrance faces the street. There is a corbelled cornice on the façade at the horizontal eaves of the hipped front roof. The two-story, two-bay brick building has a main entry on the front (west) façade and secondary entry on the south. A simple brick dentiled cornice runs the length of the front and south facades. The first story of front elevation presents a singleleaf entry with replacement door and transom. Cast concrete steps with decorative stairwalls, also a recent addition, lead to a small stoop with wrought-iron railings. The entry is flanked on the north by a single window with 2/2 replacement sash. The two second-story windows have been replaced with vinyl 6/6 sash. Openings are placed under segmental arches of two header rows. The windows have wood sills that have been wrapped with aluminum. All windows and doors have been replaced. The building has a two-story rear addition with a flat roof. A flat-roofed two-story wing at the alley has a second entrance. The tall blind wall rises on the north side of the free-standing building.