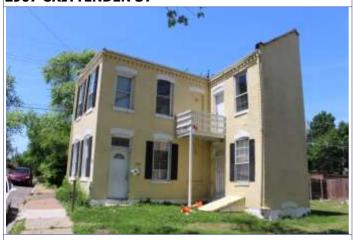

### 1222 S 9TH ST

|         | RESOURC         | <b>E STATU</b> | S:   |
|---------|-----------------|----------------|------|
| Vacant? | Vacant Blg Year | Ov             | vner |

(if applicable):

Imprvmnt 19870 Land: 3330 Total: 23200

Occupied:

Endangered by: (see Field notes for additional specifics)

Not Endangered

Property maintenance at time of survey-see specifics in Field notes.

excellent

Structural condition at time of surveysee specifics in Field notes. excellent Neighborhood condition at time of surveysee specifics in Field notes. good

ge

Field Notes

The building was recently rehabbed and in excellent condition in a stable area of Soulard.

Compton Dry Pictorial Atlas of St. Louis, 1875