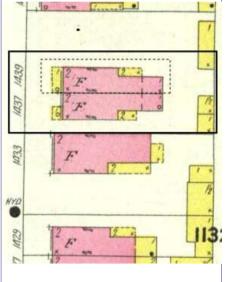

Sanborn Map, 1909

Compton Dry Pictorial Atlas of St. Louis, 1875

Operation Impact Area: 1 Housing Conservation Area: 55 Zoning: D Bldg Area (sq. ft.): 1728 Land: 0 Frontage: 40 Endangered by: (see Field notes for Property maintenance at time of surveyadditional specifics) see specifics in Field notes. Not Endangered Excellent Structural condition at time of survey-Neighborhood condition at time of surveysee specifics in Field notes. see specifics in Field notes. Excellent Excellent Field Notes

The building appears in the Compton & Dry Atlas, dating its construction prior to 1875, at which time it does not seem to have the 2-story brick addition at the rear. On the 1883 Hopkins Atlas, the building footprint is partly obscured by the block number and by its lack of coloring, but the building extends to the rear property line so the addition was likely in place in 1883. The 1908 Sanborn shows clearly the 2-story addition at the rear.