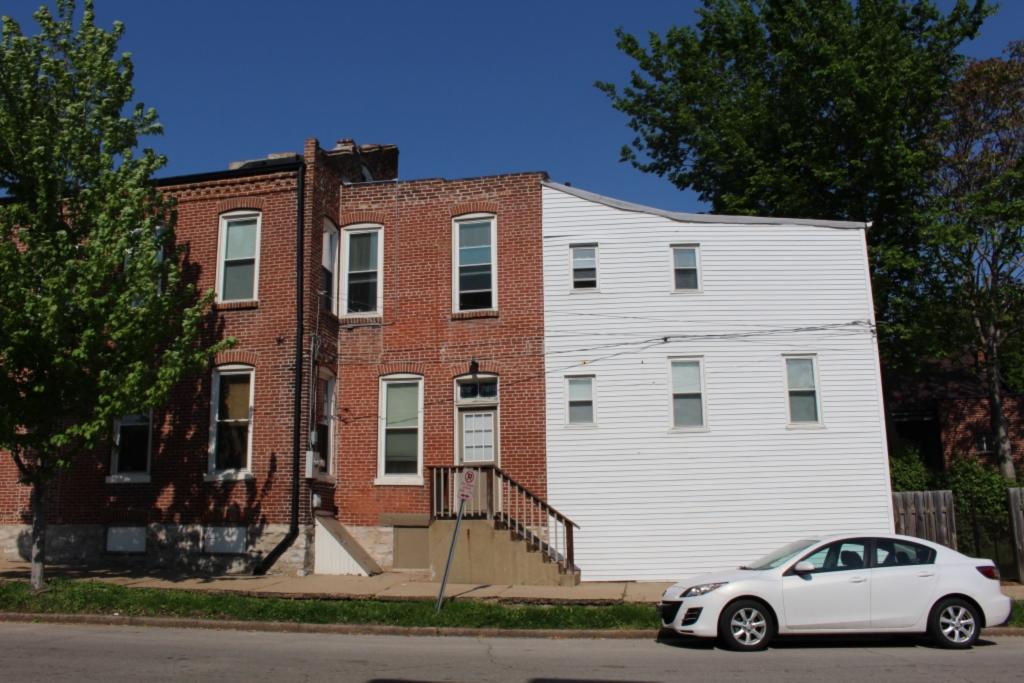

# 1812 S 8TH ST

Photographer: Bettis Photo Date: 1/7/2015

**RESOURCE STATUS:** 2015 Owner Vacant? Vacant Blg Year

(if applicable): ASSESSMENT:

Imprvmnt 14630 Land:

Occupied:

6080 Total:

20710 Hopkins Atlas, 1883

ARCHITECTURAL/HISTORIC INVENTORY FORM - Cultural Resources Office St. Louis Planning and Urban Design

| 1812 S 8TH ST                                                                                                                                                                                                                                                                                                                                                                                                                                                                                                                                                                                                                                                          |
|------------------------------------------------------------------------------------------------------------------------------------------------------------------------------------------------------------------------------------------------------------------------------------------------------------------------------------------------------------------------------------------------------------------------------------------------------------------------------------------------------------------------------------------------------------------------------------------------------------------------------------------------------------------------|
| 21.(cont.) History:and significance. Expand box as necessary or add continuation pages.                                                                                                                                                                                                                                                                                                                                                                                                                                                                                                                                                                                |
| The building site is a vacant lot in the Compton & Dry Atlas of 1875 but appears without its rear addition in the Hopkins Atlas of 1883 and the 1909 Sanborn map.                                                                                                                                                                                                                                                                                                                                                                                                                                                                                                      |
| 22. (cont.) Sources of information. Expand box as necessary or add continuation pages.                                                                                                                                                                                                                                                                                                                                                                                                                                                                                                                                                                                 |
| Richard J. Compton & Camille N. Dry, Pictorial Atlas of St. Louis, 1875. Reprinted by McGraw-Young Publishing, 1997, Plate 5. Griffith Morgan Hopkins, Atlas of the City of St. Louis, Missouri. Philadelphia: G.M. Hopkins, 1993. Digital Date: 2010, State Historical Society of Missouri, Plate 15.  Sanborn Fire Insurance Maps of Missouri Collection, University of Missouri Digital Library, Aug. 1909, Plate 10.  Raiche, Stephen J.: Soulard Neighborhood Historic District Nomination Form, NRHP 12/30/1985.                                                                                                                                                 |
| 40. (cont.) Description of environment and outbuilding. Expand box as necessary or add continuation pages.                                                                                                                                                                                                                                                                                                                                                                                                                                                                                                                                                             |
| Located in an established National and local historic district. Historic context excellent.                                                                                                                                                                                                                                                                                                                                                                                                                                                                                                                                                                            |
| 41. (cont.) Description of primary resource. Expand box as necessary, or add continuation pages.                                                                                                                                                                                                                                                                                                                                                                                                                                                                                                                                                                       |
| Two and a half story brick Flounder with long side fronting on to street. Dentiled cornice along the street facing side. Seven historic windows that face the street have trabiated lintels with stone sills. A second floor door with modern screen door enters out onto a cast iron bracketted central porch. There is a concrete parging over the front facing foundation. On the south side of the house there is only one small window, which is located in the attic portion of the house. There are three chimneys, two on the north side and one on the south. The rear has a partial two-story brick section that encompases less than half the front massing |