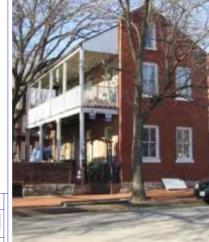

# 1812 S 8TH ST

Photographer: Bettis Photo Date: 1/7/2015

**RESOURCE STATUS:** 2015 Owner Vacant? Vacant Blg Year

(if applicable): ASSESSMENT:

Imprvmnt 14630 Land:

Occupied:

6080 Total:

20710 Hopkins Atlas, 1883

ARCHITECTURAL/HISTORIC INVENTORY FORM - Cultural Resources Office St. Louis Planning and Urban Design

| 1812 S 8TH ST                                                                                                                                                                                                                                                                                                                                                                                                                                                                                                                                                                                                                                                          |
|------------------------------------------------------------------------------------------------------------------------------------------------------------------------------------------------------------------------------------------------------------------------------------------------------------------------------------------------------------------------------------------------------------------------------------------------------------------------------------------------------------------------------------------------------------------------------------------------------------------------------------------------------------------------|
| 21.(cont.) History:and significance. Expand box as necessary or add continuation pages.                                                                                                                                                                                                                                                                                                                                                                                                                                                                                                                                                                                |
| The building site is a vacant lot in the Compton & Dry Atlas of 1875 but appears without its rear addition in the Hopkins Atlas of 1883 and the 1909 Sanborn map.                                                                                                                                                                                                                                                                                                                                                                                                                                                                                                      |
| 22. (cont.) Sources of information. Expand box as necessary or add continuation pages.                                                                                                                                                                                                                                                                                                                                                                                                                                                                                                                                                                                 |
| Richard J. Compton & Camille N. Dry, Pictorial Atlas of St. Louis, 1875. Reprinted by McGraw-Young Publishing, 1997, Plate 5. Griffith Morgan Hopkins, Atlas of the City of St. Louis, Missouri. Philadelphia: G.M. Hopkins, 1993. Digital Date: 2010, State Historical Society of Missouri, Plate 15.  Sanborn Fire Insurance Maps of Missouri Collection, University of Missouri Digital Library, Aug. 1909, Plate 10.  Raiche, Stephen J.: Soulard Neighborhood Historic District Nomination Form, NRHP 12/30/1985.                                                                                                                                                 |
| 40. (cont.) Description of environment and outbuilding. Expand box as necessary or add continuation pages.                                                                                                                                                                                                                                                                                                                                                                                                                                                                                                                                                             |
| Located in an established National and local historic district. Historic context excellent.                                                                                                                                                                                                                                                                                                                                                                                                                                                                                                                                                                            |
| 41. (cont.) Description of primary resource. Expand box as necessary, or add continuation pages.                                                                                                                                                                                                                                                                                                                                                                                                                                                                                                                                                                       |
| Two and a half story brick Flounder with long side fronting on to street. Dentiled cornice along the street facing side. Seven historic windows that face the street have trabiated lintels with stone sills. A second floor door with modern screen door enters out onto a cast iron bracketted central porch. There is a concrete parging over the front facing foundation. On the south side of the house there is only one small window, which is located in the attic portion of the house. There are three chimneys, two on the north side and one on the south. The rear has a partial two-story brick section that encompases less than half the front massing |