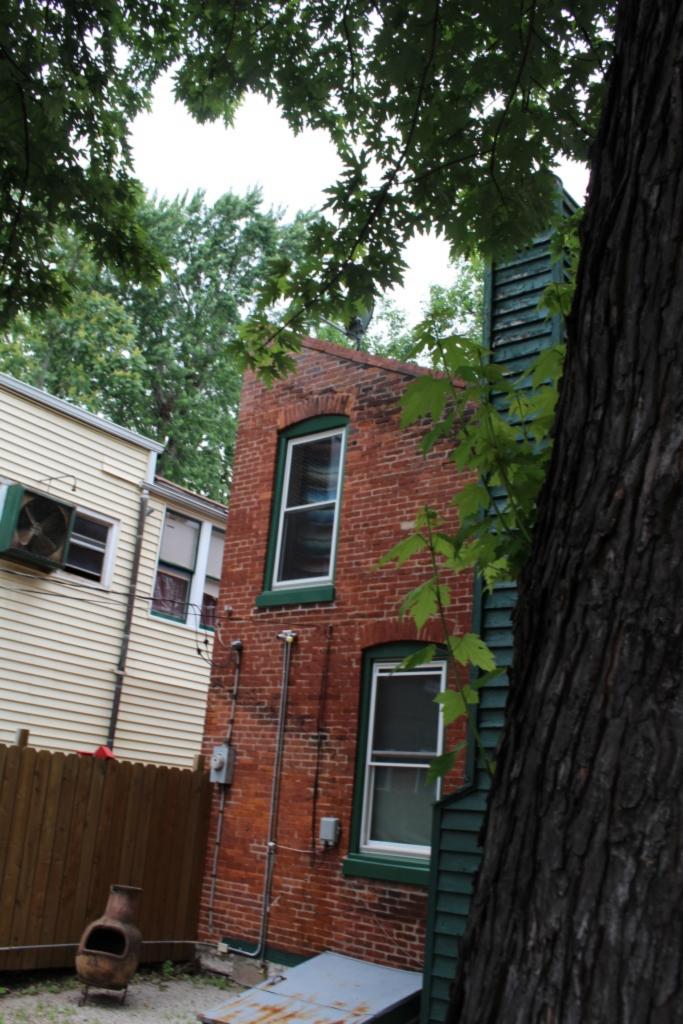

# 1812 S 8TH ST

Photographer: Bettis Photo Date: 1/7/2015

**RESOURCE STATUS:** 2015 Owner Vacant? Vacant Blg Year

(if applicable): ASSESSMENT:

Imprvmnt 14630 Land:

Occupied:

6080 Total:

20710 Hopkins Atlas, 1883

ARCHITECTURAL/HISTORIC INVENTORY FORM - Cultural Resources Office St. Louis Planning and Urban Design

| 1812 S 8TH ST                                                                                                                                                                                                                                                                                                                                                                                                                                                                                                                                                                                                                                                          |
|------------------------------------------------------------------------------------------------------------------------------------------------------------------------------------------------------------------------------------------------------------------------------------------------------------------------------------------------------------------------------------------------------------------------------------------------------------------------------------------------------------------------------------------------------------------------------------------------------------------------------------------------------------------------|
| 21.(cont.) History:and significance. Expand box as necessary or add continuation pages.                                                                                                                                                                                                                                                                                                                                                                                                                                                                                                                                                                                |
| The building site is a vacant lot in the Compton & Dry Atlas of 1875 but appears without its rear addition in the Hopkins Atlas of 1883 and the 1909 Sanborn map.                                                                                                                                                                                                                                                                                                                                                                                                                                                                                                      |
| 22. (cont.) Sources of information. Expand box as necessary or add continuation pages.                                                                                                                                                                                                                                                                                                                                                                                                                                                                                                                                                                                 |
| Richard J. Compton & Camille N. Dry, Pictorial Atlas of St. Louis, 1875. Reprinted by McGraw-Young Publishing, 1997, Plate 5. Griffith Morgan Hopkins, Atlas of the City of St. Louis, Missouri. Philadelphia: G.M. Hopkins, 1993. Digital Date: 2010, State Historical Society of Missouri, Plate 15.  Sanborn Fire Insurance Maps of Missouri Collection, University of Missouri Digital Library, Aug. 1909, Plate 10.  Raiche, Stephen J.: Soulard Neighborhood Historic District Nomination Form, NRHP 12/30/1985.                                                                                                                                                 |
| 40. (cont.) Description of environment and outbuilding. Expand box as necessary or add continuation pages.                                                                                                                                                                                                                                                                                                                                                                                                                                                                                                                                                             |
| Located in an established National and local historic district. Historic context excellent.                                                                                                                                                                                                                                                                                                                                                                                                                                                                                                                                                                            |
| 41. (cont.) Description of primary resource. Expand box as necessary, or add continuation pages.                                                                                                                                                                                                                                                                                                                                                                                                                                                                                                                                                                       |
| Two and a half story brick Flounder with long side fronting on to street. Dentiled cornice along the street facing side. Seven historic windows that face the street have trabiated lintels with stone sills. A second floor door with modern screen door enters out onto a cast iron bracketted central porch. There is a concrete parging over the front facing foundation. On the south side of the house there is only one small window, which is located in the attic portion of the house. There are three chimneys, two on the north side and one on the south. The rear has a partial two-story brick section that encompases less than half the front massing |