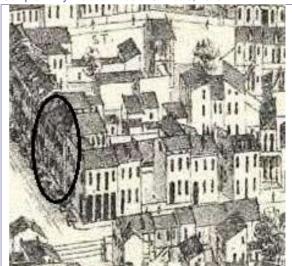

Sanborn Map, 1909

Compton Dry Pictorial Atlas of St. Louis, 1875

Operation Impact Area: 1 Housing Conservation Area: 55 Zoning: D Bldg Area (sq. ft.): 1728 Land: 0 Frontage: 40 Endangered by: (see Field notes for Property maintenance at time of surveyadditional specifics) see specifics in Field notes. Not Endangered Excellent Structural condition at time of survey-Neighborhood condition at time of surveysee specifics in Field notes. see specifics in Field notes. Excellent Excellent Field Notes

ge

Field Notes

The building was recently rehabbed and in excellent condition in a stable area of Soulard.

Compton Dry Pictorial Atlas of St. Louis, 1875