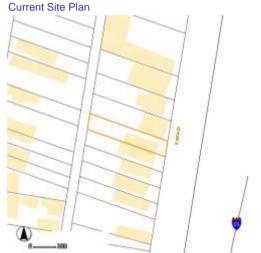

Sanborn Map, 1909

Compton Dry Pictorial Atlas of St. Louis, 1875

Operation Impact Area: 1 Housing Conservation Area: 55 Zoning: D Bldg Area (sq. ft.): 1728 Land: 0 Frontage: 40 Endangered by: (see Field notes for Property maintenance at time of surveyadditional specifics) see specifics in Field notes. Not Endangered Excellent Structural condition at time of survey-Neighborhood condition at time of surveysee specifics in Field notes. see specifics in Field notes. Excellent Excellent Field Notes