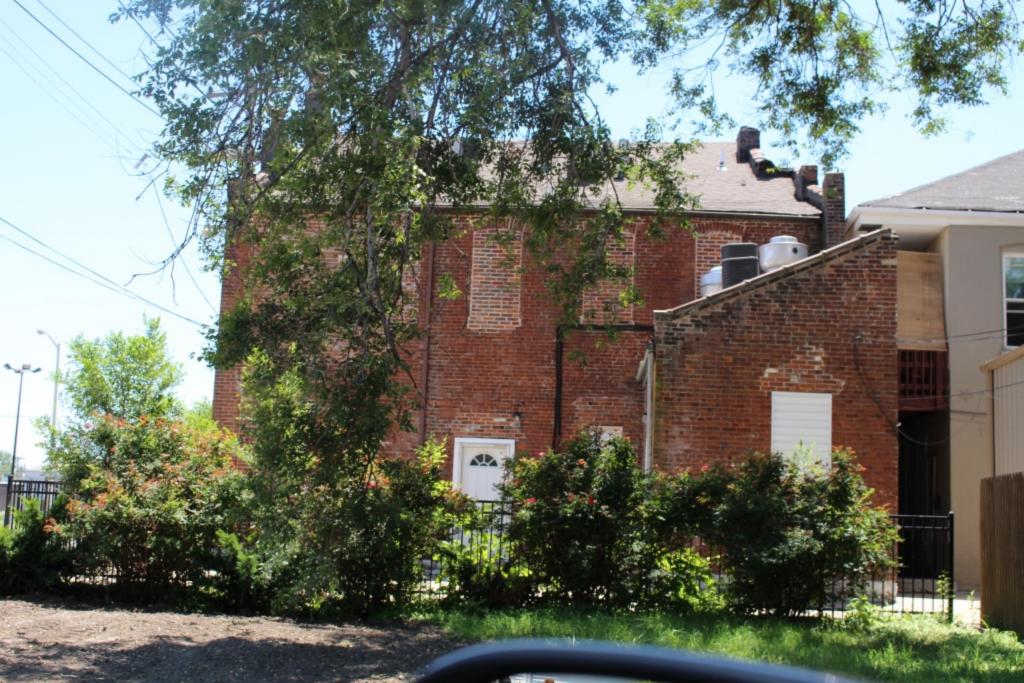

The building appears in the Compton & Dry Atlas, dating its construction prior to 1875, at which time it does not seem to have the 2-story brick addition at the rear. On the 1883 Hopkins Atlas, the building footprint is partly obscured by the block number and by its lack of coloring, but the building extends to the rear property line so the addition was likely in place in 1883. The 1908 Sanborn shows clearly the 2-story addition at the rear.

### 41. (cont.) Description of primary resource. Expand box as necessary, or add continuation pages.

This 2-story brick flounder is an alley house. Its main entrance faces the street. There is a corbelled cornice on the façade at the horizontal eaves of the hipped front roof. The two-story, two-bay brick building has a main entry on the front (west) façade and secondary entry on the south. A simple brick dentiled cornice runs the length of the front and south facades. The first story of front elevation presents a singleleaf entry with replacement door and transom. Cast concrete steps with decorative stairwalls, also a recent addition, lead to a small stoop with wrought-iron railings. The entry is flanked on the north by a single window with 2/2 replacement sash. The two second-story windows have been replaced with vinyl 6/6 sash. Openings are placed under segmental arches of two header rows. The windows have wood sills that have been wrapped with aluminum. All windows and doors have been replaced. The building has a two-story rear addition with a flat roof. A flat-roofed two-story wing at the alley has a second entrance. The tall blind wall rises on the north side of the free-standing building.