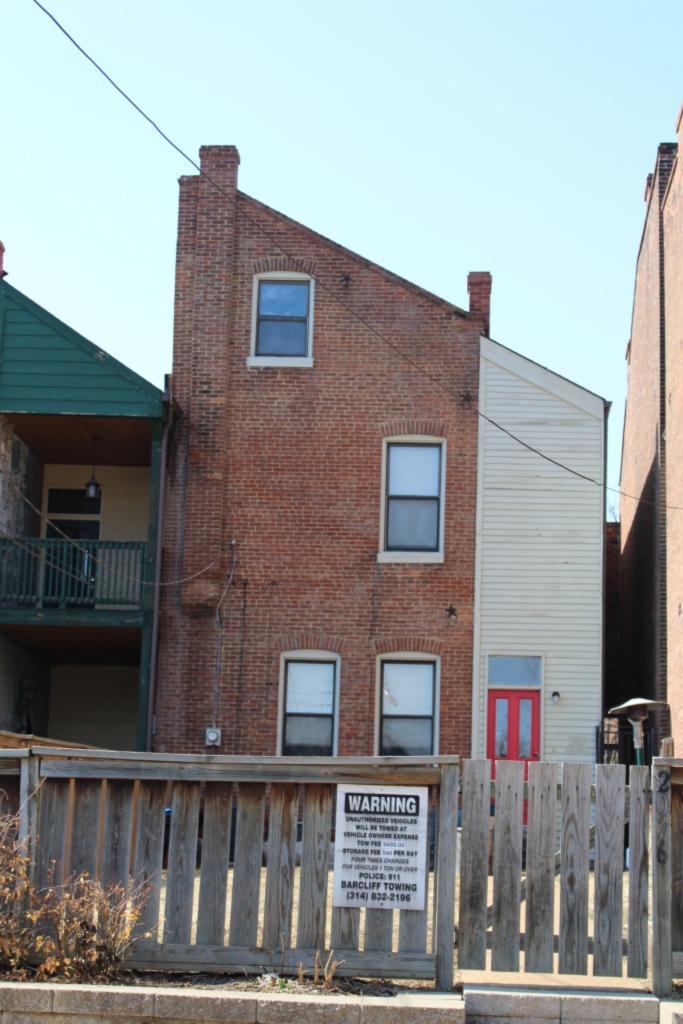

# 1812 S 8TH ST

Photographer: Bettis Photo Date: 1/7/2015

**RESOURCE STATUS:** 2015 Owner Vacant? Vacant Blg Year

(if applicable): ASSESSMENT:

Imprvmnt 14630 Land:

Occupied:

6080 Total:

20710 Hopkins Atlas, 1883

ARCHITECTURAL/HISTORIC INVENTORY FORM - Cultural Resources Office St. Louis Planning and Urban Design

| 1812 S 8TH ST                                                                                                                                                                                                                                                                                                                                                                                                                                                                                                                                                                                                                                                          |
|------------------------------------------------------------------------------------------------------------------------------------------------------------------------------------------------------------------------------------------------------------------------------------------------------------------------------------------------------------------------------------------------------------------------------------------------------------------------------------------------------------------------------------------------------------------------------------------------------------------------------------------------------------------------|
| 21.(cont.) History:and significance. Expand box as necessary or add continuation pages.                                                                                                                                                                                                                                                                                                                                                                                                                                                                                                                                                                                |
| The building site is a vacant lot in the Compton & Dry Atlas of 1875 but appears without its rear addition in the Hopkins Atlas of 1883 and the 1909 Sanborn map.                                                                                                                                                                                                                                                                                                                                                                                                                                                                                                      |
| 22. (cont.) Sources of information. Expand box as necessary or add continuation pages.                                                                                                                                                                                                                                                                                                                                                                                                                                                                                                                                                                                 |
| Richard J. Compton & Camille N. Dry, Pictorial Atlas of St. Louis, 1875. Reprinted by McGraw-Young Publishing, 1997, Plate 5. Griffith Morgan Hopkins, Atlas of the City of St. Louis, Missouri. Philadelphia: G.M. Hopkins, 1993. Digital Date: 2010, State Historical Society of Missouri, Plate 15.  Sanborn Fire Insurance Maps of Missouri Collection, University of Missouri Digital Library, Aug. 1909, Plate 10.  Raiche, Stephen J.: Soulard Neighborhood Historic District Nomination Form, NRHP 12/30/1985.                                                                                                                                                 |
| 40. (cont.) Description of environment and outbuilding. Expand box as necessary or add continuation pages.                                                                                                                                                                                                                                                                                                                                                                                                                                                                                                                                                             |
| Located in an established National and local historic district. Historic context excellent.                                                                                                                                                                                                                                                                                                                                                                                                                                                                                                                                                                            |
| 41. (cont.) Description of primary resource. Expand box as necessary, or add continuation pages.                                                                                                                                                                                                                                                                                                                                                                                                                                                                                                                                                                       |
| Two and a half story brick Flounder with long side fronting on to street. Dentiled cornice along the street facing side. Seven historic windows that face the street have trabiated lintels with stone sills. A second floor door with modern screen door enters out onto a cast iron bracketted central porch. There is a concrete parging over the front facing foundation. On the south side of the house there is only one small window, which is located in the attic portion of the house. There are three chimneys, two on the north side and one on the south. The rear has a partial two-story brick section that encompases less than half the front massing |

of the house. A wooden deck projects off of that rear portion.

| 1. Survey no. 2.                                                                                  | Survey name:                                             |                             |                   |           |                | 3. County:          |                        |                   |  |  |
|---------------------------------------------------------------------------------------------------|----------------------------------------------------------|-----------------------------|-------------------|-----------|----------------|---------------------|------------------------|-------------------|--|--|
| SLC-AS-053-0002 Thematic Survey of Flounder Houses in St. Louis City St. Louis [Independent City] |                                                          |                             |                   |           |                |                     |                        |                   |  |  |
| 4. Address: (from City GE                                                                         |                                                          | , c                         | <u> </u>          |           | . City/Sta     |                     |                        | roperty Zip Code: |  |  |
| 1222 S 9TH ST                                                                                     | <u> </u>                                                 |                             |                   |           |                | Missouri            |                        | 3104              |  |  |
|                                                                                                   |                                                          |                             |                   |           |                | 6. UTM Eas          | ting: 74               | 13916.61          |  |  |
| Alternate address: 1222 S                                                                         | 9th Street                                               |                             |                   | 8.615125  |                | UTM Nort            | 41.1                   | 277791.20         |  |  |
| 8. Historic Name (if known)                                                                       | : 11a. His                                               | storic Use (if known):      | Longitude:: -9    | 90.198507 | 7              | City Block          |                        | City Ward         |  |  |
| N/A                                                                                               | Dome                                                     | estic                       | 7. Township-l     | Range-Sec | ction:         | 463.04              |                        | 7                 |  |  |
| 9. Present/other name (if kr                                                                      | nown): 11b. Cu                                           | rrent Use:                  | N/A               |           |                | 10. Ow              | nership:               | •                 |  |  |
|                                                                                                   | Dome                                                     | estic                       | Neighborhood      | d Number: | 34             | Private             | е                      |                   |  |  |
|                                                                                                   |                                                          | HISTOF                      | RICAL DAT         | Ά         |                |                     |                        |                   |  |  |
| 12. Est. Constr.Date 187                                                                          | 17. Original                                             | or significant owner: not   | known             |           | H              | Historic District F | Potential <sup>2</sup> | ?                 |  |  |
| 13. Significant date/period:                                                                      |                                                          | sly surveyed?   ✓           |                   |           | ١              | Name of Potenti     | al Distric             | t?                |  |  |
| 1870                                                                                              |                                                          | name here and in box 22 co  |                   |           |                |                     |                        |                   |  |  |
| 14. Area(s) of significance:                                                                      |                                                          | ural Survey of Historic La  | aSalle Park, 1    | 1977      |                |                     |                        |                   |  |  |
| 3                                                                                                 |                                                          | onal Register?              |                   | -,        | 2              | 21. History/Signi   | ificance c             |                   |  |  |
| 15. Architect:                                                                                    |                                                          | tion name here and in box 2 | 22 cont.(page     | 3)        | 2              | 22. Sources on o    | continuat              | ion page.         |  |  |
| not known                                                                                         | Soulard-F                                                | Page Historic District      |                   |           |                |                     |                        |                   |  |  |
| 16. Builder/contractor:                                                                           | 20. National                                             | Register eligible?          |                   |           |                | 23. Category of     | Property:              |                   |  |  |
| not known                                                                                         | currently                                                | listed as contributing      |                   |           | E              | Building            |                        |                   |  |  |
|                                                                                                   |                                                          | ARCHITECTU                  | RAL INFOR         | MATION    | V              |                     |                        |                   |  |  |
| 24. Vernacular or property                                                                        | type:                                                    | 31. Chimney placement:      |                   |           | 36. Po         | rch Type(s):        |                        |                   |  |  |
| Flounder                                                                                          |                                                          | Side, Left                  |                   |           | Fron           |                     |                        |                   |  |  |
| Flounder Sub-Type                                                                                 | 32. Structural system:                                   |                             |                   | Side      | Stoop          |                     |                        |                   |  |  |
| 2-story, front entry                                                                              | Load-bearing Brick                                       |                             |                   | 37. Wii   | ndows: Histori | ic and A            | ltered                 |                   |  |  |
| alley house                                                                                       |                                                          |                             | Type              | 1: Double | ehung          |                     |                        |                   |  |  |
|                                                                                                   | Blind tall wall (originally)? 33. Exterior wall cladding |                             |                   |           |                | Material: Wood      |                        |                   |  |  |
| Attached (originally) to                                                                          | another blg?                                             | Brick                       |                   |           | No.            | Panes: 2/1,         |                        |                   |  |  |
| 25. Architectural style:                                                                          |                                                          | 33. Exterior wall cladding  | (Secondary):      |           | Туре           | 2: Single           | hung                   |                   |  |  |
| Federal                                                                                           |                                                          | N/A                         |                   |           | N              | Material: Vinyl     |                        |                   |  |  |
| 26. Plan Shape:                                                                                   |                                                          |                             |                   |           | No.            | Panes: 6/6          |                        |                   |  |  |
| Rectangular (Short Str                                                                            | . Fac.)                                                  | 34. Foundation Material:    |                   |           | 38. Acı        | reage (rural)∀isi   | ible from              | public road?      |  |  |
| 27. Number of Stories:                                                                            | 2 Stories                                                | Undetermined                |                   |           |                | anges: (describ     |                        |                   |  |  |
| 28. No. of bays (1st floor)                                                                       |                                                          |                             |                   |           | <b>✓</b> Add   | dition D            | Date(s): C             | 1880              |  |  |
| Front 2 Side 3                                                                                    |                                                          | 35. Basement type:          |                   |           | Add            | dition D            | Date(s):               |                   |  |  |
| 29. Roof Type:                                                                                    |                                                          | Full                        |                   |           | <b>✓</b> Alte  | ered D              | ate(s):                |                   |  |  |
| Shed                                                                                              |                                                          |                             |                   |           | ☐ Mc           | oved D              | Date(s):               |                   |  |  |
| Medium Hip                                                                                        |                                                          | Significant Building Detail | s:                |           | 40. No         | . Outbuildings (    | describe               | Box 40)           |  |  |
| 30. Roof Material: Corbelled Cornice                                                              |                                                          |                             |                   |           |                |                     |                        |                   |  |  |
| Asphalt Shingle                                                                                   |                                                          | N/A                         |                   |           | 41. Fui        |                     |                        | ng features and   |  |  |
|                                                                                                   |                                                          | N/A                         |                   |           | associa        | ated resources      | on contin              | uation page. 🗸    |  |  |
|                                                                                                   |                                                          | O                           | THER              |           |                |                     |                        |                   |  |  |
| 42: Current Owner/address                                                                         | i.                                                       | 43. Inventory form p        | prepared by (na   | ame):     | 44. S          | urvey date:         |                        |                   |  |  |
| SHOOKMAN, DENISE R                                                                                | ENEE                                                     | Betsy Bradley               |                   |           |                |                     |                        | 6/13/2015         |  |  |
|                                                                                                   |                                                          | Cultural Resource           | ces Office        |           | 45. D          | ate of revisions    | 3:                     |                   |  |  |
| 1222 S 9TH ST                                                                                     |                                                          | Additional Inform           | nation/revision   | ns by:    |                |                     |                        |                   |  |  |
| ST LOUIS                                                                                          | MO 63                                                    | 104                         |                   |           |                |                     |                        |                   |  |  |
|                                                                                                   |                                                          | FOR S                       | SHPO USE:         |           |                |                     |                        |                   |  |  |
| Date entered in inventory:                                                                        |                                                          | Level of survey             | reconnai reconnai | ssance    | intensive      | Additional re       | search?                | yes no            |  |  |
| National Register Status:                                                                         | listed in lis                                            | sted district Other:        |                   |           |                |                     |                        |                   |  |  |
| Name:                                                                                             |                                                          |                             |                   |           |                |                     |                        |                   |  |  |
| pending listing no                                                                                | ot eligible                                              | not determined              |                   |           |                |                     |                        |                   |  |  |
| eligible(district) el                                                                             | ligible (individuall                                     | y)                          |                   |           |                |                     |                        |                   |  |  |