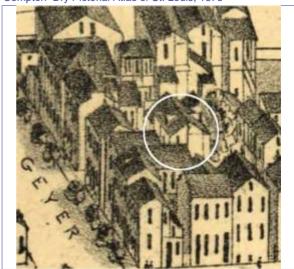

Sanborn Map, 1909

Compton Dry Pictorial Atlas of St. Louis, 1875

Operation Impact Area: 1 Housing Conservation Area: 55 Zoning: D Bldg Area (sq. ft.): 1728 Land: 0 Frontage: 40 Endangered by: (see Field notes for Property maintenance at time of surveyadditional specifics) see specifics in Field notes. Not Endangered Excellent Structural condition at time of survey-Neighborhood condition at time of surveysee specifics in Field notes. see specifics in Field notes. Excellent Excellent Field Notes

ARCHITECTURAL/HISTORIC INVENTORY FORM - Cultural Resources Office St. Louis Planning and Urban Design

| 1812 S 8TH ST                                                                                                                                                                                                                                                                                                                                                                                                                                                                                                                                                                                                                                                          |
|------------------------------------------------------------------------------------------------------------------------------------------------------------------------------------------------------------------------------------------------------------------------------------------------------------------------------------------------------------------------------------------------------------------------------------------------------------------------------------------------------------------------------------------------------------------------------------------------------------------------------------------------------------------------|
| 21.(cont.) History:and significance. Expand box as necessary or add continuation pages.                                                                                                                                                                                                                                                                                                                                                                                                                                                                                                                                                                                |
| The building site is a vacant lot in the Compton & Dry Atlas of 1875 but appears without its rear addition in the Hopkins Atlas of 1883 and the 1909 Sanborn map.                                                                                                                                                                                                                                                                                                                                                                                                                                                                                                      |
| 22. (cont.) Sources of information. Expand box as necessary or add continuation pages.                                                                                                                                                                                                                                                                                                                                                                                                                                                                                                                                                                                 |
| Richard J. Compton & Camille N. Dry, Pictorial Atlas of St. Louis, 1875. Reprinted by McGraw-Young Publishing, 1997, Plate 5. Griffith Morgan Hopkins, Atlas of the City of St. Louis, Missouri. Philadelphia: G.M. Hopkins, 1993. Digital Date: 2010, State Historical Society of Missouri, Plate 15.  Sanborn Fire Insurance Maps of Missouri Collection, University of Missouri Digital Library, Aug. 1909, Plate 10.  Raiche, Stephen J.: Soulard Neighborhood Historic District Nomination Form, NRHP 12/30/1985.                                                                                                                                                 |
| 40. (cont.) Description of environment and outbuilding. Expand box as necessary or add continuation pages.                                                                                                                                                                                                                                                                                                                                                                                                                                                                                                                                                             |
| Located in an established National and local historic district. Historic context excellent.                                                                                                                                                                                                                                                                                                                                                                                                                                                                                                                                                                            |
| 41. (cont.) Description of primary resource. Expand box as necessary, or add continuation pages.                                                                                                                                                                                                                                                                                                                                                                                                                                                                                                                                                                       |
| Two and a half story brick Flounder with long side fronting on to street. Dentiled cornice along the street facing side. Seven historic windows that face the street have trabiated lintels with stone sills. A second floor door with modern screen door enters out onto a cast iron bracketted central porch. There is a concrete parging over the front facing foundation. On the south side of the house there is only one small window, which is located in the attic portion of the house. There are three chimneys, two on the north side and one on the south. The rear has a partial two-story brick section that encompases less than half the front massing |