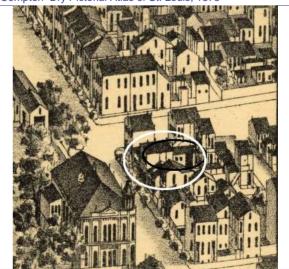

Sanborn Map, 1909

Compton Dry Pictorial Atlas of St. Louis, 1875

Operation Impact Area: 1 Housing Conservation Area: 55 Zoning: D Bldg Area (sq. ft.): 1728 Land: 0 Frontage: 40 Endangered by: (see Field notes for Property maintenance at time of surveyadditional specifics) see specifics in Field notes. Not Endangered Excellent Structural condition at time of survey-Neighborhood condition at time of surveysee specifics in Field notes. see specifics in Field notes. Excellent Excellent Field Notes

ARCHITECTURAL/HISTORIC INVENTORY FORM - Cultural Resources Office St. Louis Planning and Urban Design

| 1812 S 8TH ST                                                                                                                                                                                                                                                                                                                                                                                                                                                                                                                                                                                                                                                          |
|------------------------------------------------------------------------------------------------------------------------------------------------------------------------------------------------------------------------------------------------------------------------------------------------------------------------------------------------------------------------------------------------------------------------------------------------------------------------------------------------------------------------------------------------------------------------------------------------------------------------------------------------------------------------|
| 21.(cont.) History:and significance. Expand box as necessary or add continuation pages.                                                                                                                                                                                                                                                                                                                                                                                                                                                                                                                                                                                |
| The building site is a vacant lot in the Compton & Dry Atlas of 1875 but appears without its rear addition in the Hopkins Atlas of 1883 and the 1909 Sanborn map.                                                                                                                                                                                                                                                                                                                                                                                                                                                                                                      |
| 22. (cont.) Sources of information. Expand box as necessary or add continuation pages.                                                                                                                                                                                                                                                                                                                                                                                                                                                                                                                                                                                 |
| Richard J. Compton & Camille N. Dry, Pictorial Atlas of St. Louis, 1875. Reprinted by McGraw-Young Publishing, 1997, Plate 5. Griffith Morgan Hopkins, Atlas of the City of St. Louis, Missouri. Philadelphia: G.M. Hopkins, 1993. Digital Date: 2010, State Historical Society of Missouri, Plate 15.  Sanborn Fire Insurance Maps of Missouri Collection, University of Missouri Digital Library, Aug. 1909, Plate 10.  Raiche, Stephen J.: Soulard Neighborhood Historic District Nomination Form, NRHP 12/30/1985.                                                                                                                                                 |
| 40. (cont.) Description of environment and outbuilding. Expand box as necessary or add continuation pages.                                                                                                                                                                                                                                                                                                                                                                                                                                                                                                                                                             |
| Located in an established National and local historic district. Historic context excellent.                                                                                                                                                                                                                                                                                                                                                                                                                                                                                                                                                                            |
| 41. (cont.) Description of primary resource. Expand box as necessary, or add continuation pages.                                                                                                                                                                                                                                                                                                                                                                                                                                                                                                                                                                       |
| Two and a half story brick Flounder with long side fronting on to street. Dentiled cornice along the street facing side. Seven historic windows that face the street have trabiated lintels with stone sills. A second floor door with modern screen door enters out onto a cast iron bracketted central porch. There is a concrete parging over the front facing foundation. On the south side of the house there is only one small window, which is located in the attic portion of the house. There are three chimneys, two on the north side and one on the south. The rear has a partial two-story brick section that encompases less than half the front massing |