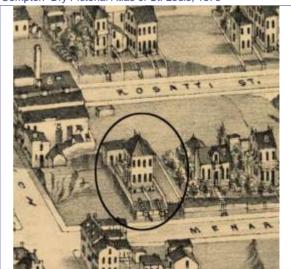

ge

Field Notes

The building was recently rehabbed and in excellent condition in a stable area of Soulard.

Compton Dry Pictorial Atlas of St. Louis, 1875