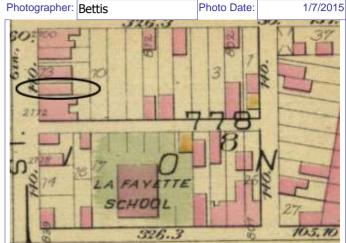

# 1812 S 8TH ST

Photographer: Bettis Photo Date: 1/7/2015

**RESOURCE STATUS:** 2015 Owner Vacant? Vacant Blg Year

(if applicable): ASSESSMENT:

Imprvmnt 14630 Land:

Occupied:

6080 Total:

20710 Hopkins Atlas, 1883

Sanborn Map, 1909

Compton Dry Pictorial Atlas of St. Louis, 1875

Operation Impact Area: 1 Housing Conservation Area: 55 Zoning: D Bldg Area (sq. ft.): 1728 Land: 0 Frontage: 40 Endangered by: (see Field notes for Property maintenance at time of surveyadditional specifics) see specifics in Field notes. Not Endangered Excellent Structural condition at time of survey-Neighborhood condition at time of surveysee specifics in Field notes. see specifics in Field notes. Excellent Excellent Field Notes