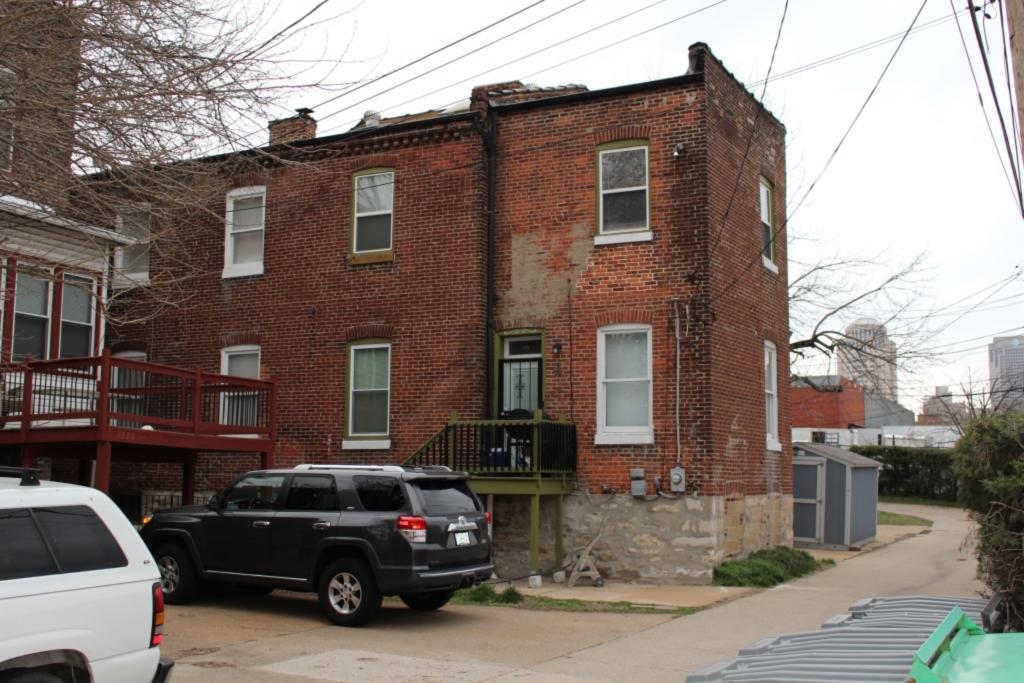

# 1812 S 8TH ST

Photographer: Bettis Photo Date: 1/7/2015

**RESOURCE STATUS:** 2015 Owner Vacant? Vacant Blg Year

(if applicable): ASSESSMENT:

Imprvmnt 14630 Land:

Occupied:

6080 Total:

20710 Hopkins Atlas, 1883

ARCHITECTURAL/HISTORIC INVENTORY FORM - Cultural Resources Office St. Louis Planning and Urban Design

| 1812 S 8TH ST                                                                                                                                                                                                                                                                                                                                                                                                                                                                                                                                                                                                                                                          |
|------------------------------------------------------------------------------------------------------------------------------------------------------------------------------------------------------------------------------------------------------------------------------------------------------------------------------------------------------------------------------------------------------------------------------------------------------------------------------------------------------------------------------------------------------------------------------------------------------------------------------------------------------------------------|
| 21.(cont.) History:and significance. Expand box as necessary or add continuation pages.                                                                                                                                                                                                                                                                                                                                                                                                                                                                                                                                                                                |
| The building site is a vacant lot in the Compton & Dry Atlas of 1875 but appears without its rear addition in the Hopkins Atlas of 1883 and the 1909 Sanborn map.                                                                                                                                                                                                                                                                                                                                                                                                                                                                                                      |
| 22. (cont.) Sources of information. Expand box as necessary or add continuation pages.                                                                                                                                                                                                                                                                                                                                                                                                                                                                                                                                                                                 |
| Richard J. Compton & Camille N. Dry, Pictorial Atlas of St. Louis, 1875. Reprinted by McGraw-Young Publishing, 1997, Plate 5. Griffith Morgan Hopkins, Atlas of the City of St. Louis, Missouri. Philadelphia: G.M. Hopkins, 1993. Digital Date: 2010, State Historical Society of Missouri, Plate 15.  Sanborn Fire Insurance Maps of Missouri Collection, University of Missouri Digital Library, Aug. 1909, Plate 10.  Raiche, Stephen J.: Soulard Neighborhood Historic District Nomination Form, NRHP 12/30/1985.                                                                                                                                                 |
| 40. (cont.) Description of environment and outbuilding. Expand box as necessary or add continuation pages.                                                                                                                                                                                                                                                                                                                                                                                                                                                                                                                                                             |
| Located in an established National and local historic district. Historic context excellent.                                                                                                                                                                                                                                                                                                                                                                                                                                                                                                                                                                            |
| 41. (cont.) Description of primary resource. Expand box as necessary, or add continuation pages.                                                                                                                                                                                                                                                                                                                                                                                                                                                                                                                                                                       |
| Two and a half story brick Flounder with long side fronting on to street. Dentiled cornice along the street facing side. Seven historic windows that face the street have trabiated lintels with stone sills. A second floor door with modern screen door enters out onto a cast iron bracketted central porch. There is a concrete parging over the front facing foundation. On the south side of the house there is only one small window, which is located in the attic portion of the house. There are three chimneys, two on the north side and one on the south. The rear has a partial two-story brick section that encompases less than half the front massing |