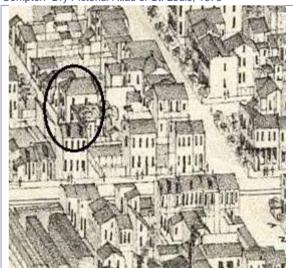

ARCHITECTURAL/HISTORIC INVENTORY FORM - Cultural Resources Office St. Louis Planning and Urban Design

| 1812 S 8TH ST                                                                                                                                                                                                                                                                                                                                                                                                                                                                                                                                                                                                                                                          |
|------------------------------------------------------------------------------------------------------------------------------------------------------------------------------------------------------------------------------------------------------------------------------------------------------------------------------------------------------------------------------------------------------------------------------------------------------------------------------------------------------------------------------------------------------------------------------------------------------------------------------------------------------------------------|
| 21.(cont.) History:and significance. Expand box as necessary or add continuation pages.                                                                                                                                                                                                                                                                                                                                                                                                                                                                                                                                                                                |
| The building site is a vacant lot in the Compton & Dry Atlas of 1875 but appears without its rear addition in the Hopkins Atlas of 1883 and the 1909 Sanborn map.                                                                                                                                                                                                                                                                                                                                                                                                                                                                                                      |
| 22. (cont.) Sources of information. Expand box as necessary or add continuation pages.                                                                                                                                                                                                                                                                                                                                                                                                                                                                                                                                                                                 |
| Richard J. Compton & Camille N. Dry, Pictorial Atlas of St. Louis, 1875. Reprinted by McGraw-Young Publishing, 1997, Plate 5. Griffith Morgan Hopkins, Atlas of the City of St. Louis, Missouri. Philadelphia: G.M. Hopkins, 1993. Digital Date: 2010, State Historical Society of Missouri, Plate 15.  Sanborn Fire Insurance Maps of Missouri Collection, University of Missouri Digital Library, Aug. 1909, Plate 10.  Raiche, Stephen J.: Soulard Neighborhood Historic District Nomination Form, NRHP 12/30/1985.                                                                                                                                                 |
| 40. (cont.) Description of environment and outbuilding. Expand box as necessary or add continuation pages.                                                                                                                                                                                                                                                                                                                                                                                                                                                                                                                                                             |
| Located in an established National and local historic district. Historic context excellent.                                                                                                                                                                                                                                                                                                                                                                                                                                                                                                                                                                            |
| 41. (cont.) Description of primary resource. Expand box as necessary, or add continuation pages.                                                                                                                                                                                                                                                                                                                                                                                                                                                                                                                                                                       |
| Two and a half story brick Flounder with long side fronting on to street. Dentiled cornice along the street facing side. Seven historic windows that face the street have trabiated lintels with stone sills. A second floor door with modern screen door enters out onto a cast iron bracketted central porch. There is a concrete parging over the front facing foundation. On the south side of the house there is only one small window, which is located in the attic portion of the house. There are three chimneys, two on the north side and one on the south. The rear has a partial two-story brick section that encompases less than half the front massing |