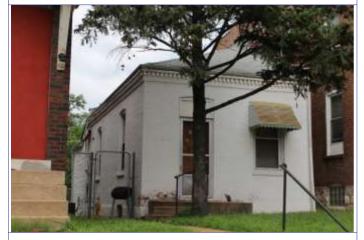

# 1812 S 8TH ST

Photographer: Bettis Photo Date: 1/7/2015

**RESOURCE STATUS:** 2015 Owner Vacant? Vacant Blg Year

(if applicable): ASSESSMENT:

Imprvmnt 14630 Land:

Occupied:

6080 Total:

20710 Hopkins Atlas, 1883

ARCHITECTURAL/HISTORIC INVENTORY FORM - Cultural Resources Office St. Louis Planning and Urban Design

| 1812 S 8TH ST                                                                                                                                                                                                                                                                                                                                                                                                                                                                                                                                                                                                                                                          |
|------------------------------------------------------------------------------------------------------------------------------------------------------------------------------------------------------------------------------------------------------------------------------------------------------------------------------------------------------------------------------------------------------------------------------------------------------------------------------------------------------------------------------------------------------------------------------------------------------------------------------------------------------------------------|
| 21.(cont.) History:and significance. Expand box as necessary or add continuation pages.                                                                                                                                                                                                                                                                                                                                                                                                                                                                                                                                                                                |
| The building site is a vacant lot in the Compton & Dry Atlas of 1875 but appears without its rear addition in the Hopkins Atlas of 1883 and the 1909 Sanborn map.                                                                                                                                                                                                                                                                                                                                                                                                                                                                                                      |
| 22. (cont.) Sources of information. Expand box as necessary or add continuation pages.                                                                                                                                                                                                                                                                                                                                                                                                                                                                                                                                                                                 |
| Richard J. Compton & Camille N. Dry, Pictorial Atlas of St. Louis, 1875. Reprinted by McGraw-Young Publishing, 1997, Plate 5. Griffith Morgan Hopkins, Atlas of the City of St. Louis, Missouri. Philadelphia: G.M. Hopkins, 1993. Digital Date: 2010, State Historical Society of Missouri, Plate 15.  Sanborn Fire Insurance Maps of Missouri Collection, University of Missouri Digital Library, Aug. 1909, Plate 10.  Raiche, Stephen J.: Soulard Neighborhood Historic District Nomination Form, NRHP 12/30/1985.                                                                                                                                                 |
| 40. (cont.) Description of environment and outbuilding. Expand box as necessary or add continuation pages.                                                                                                                                                                                                                                                                                                                                                                                                                                                                                                                                                             |
| Located in an established National and local historic district. Historic context excellent.                                                                                                                                                                                                                                                                                                                                                                                                                                                                                                                                                                            |
| 41. (cont.) Description of primary resource. Expand box as necessary, or add continuation pages.                                                                                                                                                                                                                                                                                                                                                                                                                                                                                                                                                                       |
| Two and a half story brick Flounder with long side fronting on to street. Dentiled cornice along the street facing side. Seven historic windows that face the street have trabiated lintels with stone sills. A second floor door with modern screen door enters out onto a cast iron bracketted central porch. There is a concrete parging over the front facing foundation. On the south side of the house there is only one small window, which is located in the attic portion of the house. There are three chimneys, two on the north side and one on the south. The rear has a partial two-story brick section that encompases less than half the front massing |

of the house. A wooden deck projects off of that rear portion.

| 1. Survey no. 2.                                                                                  | Survey name:                                             |                             |                   |           |                | 3. County:          |                        |                   |  |  |
|---------------------------------------------------------------------------------------------------|----------------------------------------------------------|-----------------------------|-------------------|-----------|----------------|---------------------|------------------------|-------------------|--|--|
| SLC-AS-053-0002 Thematic Survey of Flounder Houses in St. Louis City St. Louis [Independent City] |                                                          |                             |                   |           |                |                     |                        |                   |  |  |
| 4. Address: (from City GE                                                                         |                                                          | , c                         | <u> </u>          |           | . City/Sta     |                     |                        | roperty Zip Code: |  |  |
| 1222 S 9TH ST                                                                                     | <u> </u>                                                 |                             |                   |           |                | Missouri            |                        | 3104              |  |  |
|                                                                                                   |                                                          |                             |                   |           |                | 6. UTM Eas          | ting: 74               | 13916.61          |  |  |
| Alternate address: 1222 S                                                                         | 9th Street                                               |                             |                   | 8.615125  |                | UTM Nort            | 41.1                   | 277791.20         |  |  |
| 8. Historic Name (if known)                                                                       | : 11a. His                                               | storic Use (if known):      | Longitude:: -9    | 90.198507 | 7              | City Block          |                        | City Ward         |  |  |
| N/A                                                                                               | Dome                                                     | estic                       | 7. Township-l     | Range-Sec | ction:         | 463.04              |                        | 7                 |  |  |
| 9. Present/other name (if kr                                                                      | nown): 11b. Cu                                           | rrent Use:                  | N/A               |           |                | 10. Ow              | nership:               | •                 |  |  |
|                                                                                                   | Dome                                                     | estic                       | Neighborhood      | d Number: | 34             | Private             | е                      |                   |  |  |
|                                                                                                   |                                                          | HISTOF                      | RICAL DAT         | Ά         |                |                     |                        |                   |  |  |
| 12. Est. Constr.Date 187                                                                          | 17. Original                                             | or significant owner: not   | known             |           | H              | Historic District F | Potential <sup>2</sup> | ?                 |  |  |
| 13. Significant date/period:                                                                      |                                                          | sly surveyed?   ✓           |                   |           | ١              | Name of Potenti     | al Distric             | t?                |  |  |
| 1870                                                                                              |                                                          | name here and in box 22 co  |                   |           |                |                     |                        |                   |  |  |
| 14. Area(s) of significance:                                                                      |                                                          | ural Survey of Historic La  | aSalle Park, 1    | 1977      |                |                     |                        |                   |  |  |
| 3                                                                                                 |                                                          | onal Register?              |                   | -,        | 2              | 21. History/Signi   | ificance c             |                   |  |  |
| 15. Architect:                                                                                    |                                                          | tion name here and in box 2 | 22 cont.(page     | 3)        | 2              | 22. Sources on o    | continuat              | ion page.         |  |  |
| not known                                                                                         | Soulard-F                                                | Page Historic District      |                   |           |                |                     |                        |                   |  |  |
| 16. Builder/contractor:                                                                           | 20. National                                             | Register eligible?          |                   |           |                | 23. Category of     | Property:              |                   |  |  |
| not known                                                                                         | currently                                                | listed as contributing      |                   |           | E              | Building            |                        |                   |  |  |
|                                                                                                   |                                                          | ARCHITECTU                  | RAL INFOR         | MATION    | V              |                     |                        |                   |  |  |
| 24. Vernacular or property                                                                        | type:                                                    | 31. Chimney placement:      |                   |           | 36. Po         | rch Type(s):        |                        |                   |  |  |
| Flounder                                                                                          |                                                          | Side, Left                  |                   |           | Fron           |                     |                        |                   |  |  |
| Flounder Sub-Type                                                                                 | 32. Structural system:                                   |                             |                   | Side      | Stoop          |                     |                        |                   |  |  |
| 2-story, front entry                                                                              | Load-bearing Brick                                       |                             |                   | 37. Wii   | ndows: Histori | ic and A            | ltered                 |                   |  |  |
| alley house                                                                                       |                                                          |                             | Type              | 1: Double | ehung          |                     |                        |                   |  |  |
|                                                                                                   | Blind tall wall (originally)? 33. Exterior wall cladding |                             |                   |           |                | Material: Wood      |                        |                   |  |  |
| Attached (originally) to                                                                          | another blg?                                             | Brick                       |                   |           | No.            | Panes: 2/1,         |                        |                   |  |  |
| 25. Architectural style:                                                                          |                                                          | 33. Exterior wall cladding  | (Secondary):      |           | Туре           | 2: Single           | hung                   |                   |  |  |
| Federal                                                                                           |                                                          | N/A                         |                   |           | N              | Material: Vinyl     |                        |                   |  |  |
| 26. Plan Shape:                                                                                   |                                                          |                             |                   |           | No.            | Panes: 6/6          |                        |                   |  |  |
| Rectangular (Short Str                                                                            | . Fac.)                                                  | 34. Foundation Material:    |                   |           | 38. Acı        | reage (rural)∀isi   | ible from              | public road?      |  |  |
| 27. Number of Stories:                                                                            | 2 Stories                                                | Undetermined                |                   |           |                | anges: (describ     |                        |                   |  |  |
| 28. No. of bays (1st floor)                                                                       |                                                          |                             |                   |           | <b>✓</b> Add   | dition D            | Date(s): C             | 1880              |  |  |
| Front 2 Side 3                                                                                    |                                                          | 35. Basement type:          |                   |           | Add            | dition D            | Date(s):               |                   |  |  |
| 29. Roof Type:                                                                                    |                                                          | Full                        |                   |           | <b>✓</b> Alte  | ered D              | ate(s):                |                   |  |  |
| Shed                                                                                              |                                                          |                             |                   |           | ☐ Mc           | oved D              | Date(s):               |                   |  |  |
| Medium Hip                                                                                        |                                                          | Significant Building Detail | s:                |           | 40. No         | . Outbuildings (    | describe               | Box 40)           |  |  |
| 30. Roof Material: Corbelled Cornice                                                              |                                                          |                             |                   |           |                |                     |                        |                   |  |  |
| Asphalt Shingle                                                                                   |                                                          | N/A                         |                   |           | 41. Fui        |                     |                        | ng features and   |  |  |
|                                                                                                   |                                                          | N/A                         |                   |           | associa        | ated resources      | on contin              | uation page. 🗸    |  |  |
|                                                                                                   |                                                          | O                           | THER              |           |                |                     |                        |                   |  |  |
| 42: Current Owner/address                                                                         | i.                                                       | 43. Inventory form p        | prepared by (na   | ame):     | 44. S          | urvey date:         |                        |                   |  |  |
| SHOOKMAN, DENISE R                                                                                | ENEE                                                     | Betsy Bradley               |                   |           |                |                     |                        | 6/13/2015         |  |  |
|                                                                                                   |                                                          | Cultural Resource           | ces Office        |           | 45. D          | ate of revisions    | 3:                     |                   |  |  |
| 1222 S 9TH ST                                                                                     |                                                          | Additional Inform           | nation/revision   | ns by:    |                |                     |                        |                   |  |  |
| ST LOUIS                                                                                          | MO 63                                                    | 104                         |                   |           |                |                     |                        |                   |  |  |
|                                                                                                   |                                                          | FOR S                       | SHPO USE:         |           |                |                     |                        |                   |  |  |
| Date entered in inventory:                                                                        |                                                          | Level of survey             | reconnai reconnai | ssance    | intensive      | Additional re       | search?                | yes no            |  |  |
| National Register Status:                                                                         | listed in lis                                            | sted district Other:        |                   |           |                |                     |                        |                   |  |  |
| Name:                                                                                             |                                                          |                             |                   |           |                |                     |                        |                   |  |  |
| pending listing no                                                                                | ot eligible                                              | not determined              |                   |           |                |                     |                        |                   |  |  |
| eligible(district) el                                                                             | ligible (individuall                                     | y)                          |                   |           |                |                     |                        |                   |  |  |