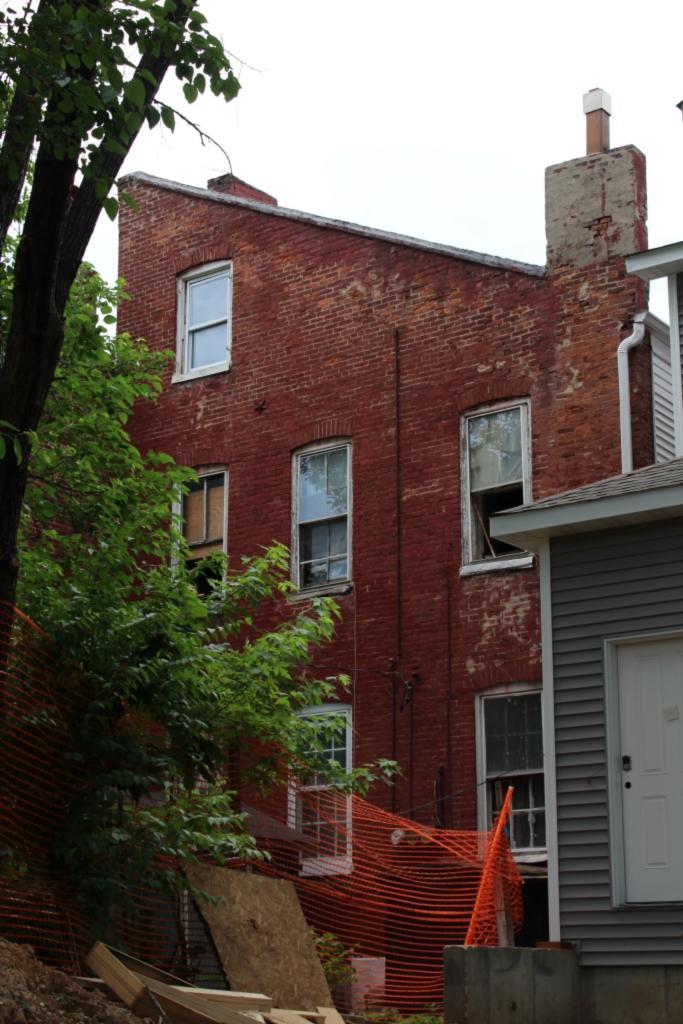

# 1812 S 8TH ST

Photographer: Bettis Photo Date: 1/7/2015

**RESOURCE STATUS:** 2015 Owner Vacant? Vacant Blg Year

(if applicable): ASSESSMENT:

Imprvmnt 14630 Land:

Occupied:

6080 Total:

20710 Hopkins Atlas, 1883

Sanborn Map, 1909

Compton Dry Pictorial Atlas of St. Louis, 1875

Operation Impact Area: 1 Housing Conservation Area: 55 Zoning: D Bldg Area (sq. ft.): 1728 Land: 0 Frontage: 40 Endangered by: (see Field notes for Property maintenance at time of surveyadditional specifics) see specifics in Field notes. Not Endangered Excellent Structural condition at time of survey-Neighborhood condition at time of surveysee specifics in Field notes. see specifics in Field notes. Excellent Excellent Field Notes

ARCHITECTURAL/HISTORIC INVENTORY FORM - Cultural Resources Office St. Louis Planning and Urban Design

| 1812 S 8TH ST                                                                                                                                                                                                                                                                                                                                                                                                                                                                                                                                                                                                                                                          |
|------------------------------------------------------------------------------------------------------------------------------------------------------------------------------------------------------------------------------------------------------------------------------------------------------------------------------------------------------------------------------------------------------------------------------------------------------------------------------------------------------------------------------------------------------------------------------------------------------------------------------------------------------------------------|
| 21.(cont.) History:and significance. Expand box as necessary or add continuation pages.                                                                                                                                                                                                                                                                                                                                                                                                                                                                                                                                                                                |
| The building site is a vacant lot in the Compton & Dry Atlas of 1875 but appears without its rear addition in the Hopkins Atlas of 1883 and the 1909 Sanborn map.                                                                                                                                                                                                                                                                                                                                                                                                                                                                                                      |
| 22. (cont.) Sources of information. Expand box as necessary or add continuation pages.                                                                                                                                                                                                                                                                                                                                                                                                                                                                                                                                                                                 |
| Richard J. Compton & Camille N. Dry, Pictorial Atlas of St. Louis, 1875. Reprinted by McGraw-Young Publishing, 1997, Plate 5. Griffith Morgan Hopkins, Atlas of the City of St. Louis, Missouri. Philadelphia: G.M. Hopkins, 1993. Digital Date: 2010, State Historical Society of Missouri, Plate 15.  Sanborn Fire Insurance Maps of Missouri Collection, University of Missouri Digital Library, Aug. 1909, Plate 10.  Raiche, Stephen J.: Soulard Neighborhood Historic District Nomination Form, NRHP 12/30/1985.                                                                                                                                                 |
| 40. (cont.) Description of environment and outbuilding. Expand box as necessary or add continuation pages.                                                                                                                                                                                                                                                                                                                                                                                                                                                                                                                                                             |
| Located in an established National and local historic district. Historic context excellent.                                                                                                                                                                                                                                                                                                                                                                                                                                                                                                                                                                            |
| 41. (cont.) Description of primary resource. Expand box as necessary, or add continuation pages.                                                                                                                                                                                                                                                                                                                                                                                                                                                                                                                                                                       |
| Two and a half story brick Flounder with long side fronting on to street. Dentiled cornice along the street facing side. Seven historic windows that face the street have trabiated lintels with stone sills. A second floor door with modern screen door enters out onto a cast iron bracketted central porch. There is a concrete parging over the front facing foundation. On the south side of the house there is only one small window, which is located in the attic portion of the house. There are three chimneys, two on the north side and one on the south. The rear has a partial two-story brick section that encompases less than half the front massing |

of the house. A wooden deck projects off of that rear portion.

| 1. Survey no. 2.                                                                                  | Survey name:                                             |                             |                   |           |                | 3. County:          |                        |                   |  |  |
|---------------------------------------------------------------------------------------------------|----------------------------------------------------------|-----------------------------|-------------------|-----------|----------------|---------------------|------------------------|-------------------|--|--|
| SLC-AS-053-0002 Thematic Survey of Flounder Houses in St. Louis City St. Louis [Independent City] |                                                          |                             |                   |           |                |                     |                        |                   |  |  |
| 4. Address: (from City GE                                                                         |                                                          | , c                         | <u> </u>          |           | . City/Sta     |                     |                        | roperty Zip Code: |  |  |
| 1222 S 9TH ST                                                                                     | <u> </u>                                                 |                             |                   |           |                | Missouri            |                        | 3104              |  |  |
|                                                                                                   |                                                          |                             |                   |           |                | 6. UTM Eas          | ting: 74               | 13916.61          |  |  |
| Alternate address: 1222 S                                                                         | 9th Street                                               |                             |                   | 8.615125  |                | UTM Nort            | 41.1                   | 277791.20         |  |  |
| 8. Historic Name (if known)                                                                       | : 11a. His                                               | storic Use (if known):      | Longitude:: -9    | 90.198507 | 7              | City Block          |                        | City Ward         |  |  |
| N/A                                                                                               | Dome                                                     | estic                       | 7. Township-l     | Range-Sec | ction:         | 463.04              |                        | 7                 |  |  |
| 9. Present/other name (if kr                                                                      | nown): 11b. Cu                                           | rrent Use:                  | N/A               |           |                | 10. Ow              | nership:               | •                 |  |  |
|                                                                                                   | Dome                                                     | estic                       | Neighborhood      | d Number: | 34             | Private             | е                      |                   |  |  |
|                                                                                                   |                                                          | HISTOF                      | RICAL DAT         | Ά         |                |                     |                        |                   |  |  |
| 12. Est. Constr.Date 187                                                                          | 17. Original                                             | or significant owner: not   | known             |           | H              | Historic District F | Potential <sup>2</sup> | ?                 |  |  |
| 13. Significant date/period:                                                                      |                                                          | sly surveyed?   ✓           |                   |           | ١              | Name of Potenti     | al Distric             | t?                |  |  |
| 1870                                                                                              |                                                          | name here and in box 22 co  |                   |           |                |                     |                        |                   |  |  |
| 14. Area(s) of significance:                                                                      |                                                          | ural Survey of Historic La  | aSalle Park, 1    | 1977      |                |                     |                        |                   |  |  |
| 3                                                                                                 |                                                          | onal Register?              |                   | -,        | 2              | 21. History/Signi   | ificance c             |                   |  |  |
| 15. Architect:                                                                                    |                                                          | tion name here and in box 2 | 22 cont.(page     | 3)        | 2              | 22. Sources on o    | continuat              | ion page.         |  |  |
| not known                                                                                         | Soulard-F                                                | Page Historic District      |                   |           |                |                     |                        |                   |  |  |
| 16. Builder/contractor:                                                                           | 20. National                                             | Register eligible?          |                   |           |                | 23. Category of     | Property:              |                   |  |  |
| not known                                                                                         | currently                                                | listed as contributing      |                   |           | E              | Building            |                        |                   |  |  |
|                                                                                                   |                                                          | ARCHITECTU                  | RAL INFOR         | MATION    | V              |                     |                        |                   |  |  |
| 24. Vernacular or property                                                                        | type:                                                    | 31. Chimney placement:      |                   |           | 36. Po         | rch Type(s):        |                        |                   |  |  |
| Flounder                                                                                          |                                                          | Side, Left                  |                   |           | Fron           |                     |                        |                   |  |  |
| Flounder Sub-Type                                                                                 | 32. Structural system:                                   |                             |                   | Side      | Stoop          |                     |                        |                   |  |  |
| 2-story, front entry                                                                              | Load-bearing Brick                                       |                             |                   | 37. Wii   | ndows: Histori | ic and A            | ltered                 |                   |  |  |
| alley house                                                                                       |                                                          |                             | Type              | 1: Double | ehung          |                     |                        |                   |  |  |
|                                                                                                   | Blind tall wall (originally)? 33. Exterior wall cladding |                             |                   |           |                | Material: Wood      |                        |                   |  |  |
| Attached (originally) to                                                                          | another blg?                                             | Brick                       |                   |           | No.            | Panes: 2/1,         |                        |                   |  |  |
| 25. Architectural style:                                                                          |                                                          | 33. Exterior wall cladding  | (Secondary):      |           | Туре           | 2: Single           | hung                   |                   |  |  |
| Federal                                                                                           |                                                          | N/A                         |                   |           | N              | Material: Vinyl     |                        |                   |  |  |
| 26. Plan Shape:                                                                                   |                                                          |                             |                   |           | No.            | Panes: 6/6          |                        |                   |  |  |
| Rectangular (Short Str                                                                            | . Fac.)                                                  | 34. Foundation Material:    |                   |           | 38. Acı        | reage (rural)∀isi   | ible from              | public road?      |  |  |
| 27. Number of Stories:                                                                            | 2 Stories                                                | Undetermined                |                   |           |                | anges: (describ     |                        |                   |  |  |
| 28. No. of bays (1st floor)                                                                       |                                                          |                             |                   |           | <b>✓</b> Add   | dition D            | Date(s): C             | 1880              |  |  |
| Front 2 Side 3                                                                                    |                                                          | 35. Basement type:          |                   |           | Add            | dition D            | Date(s):               |                   |  |  |
| 29. Roof Type:                                                                                    |                                                          | Full                        |                   |           | <b>✓</b> Alte  | ered D              | ate(s):                |                   |  |  |
| Shed                                                                                              |                                                          |                             |                   |           | ☐ Mc           | oved D              | Date(s):               |                   |  |  |
| Medium Hip                                                                                        |                                                          | Significant Building Detail | s:                |           | 40. No         | . Outbuildings (    | describe               | Box 40)           |  |  |
| 30. Roof Material: Corbelled Cornice                                                              |                                                          |                             |                   |           |                |                     |                        |                   |  |  |
| Asphalt Shingle                                                                                   |                                                          | N/A                         |                   |           | 41. Fui        |                     |                        | ng features and   |  |  |
|                                                                                                   |                                                          | N/A                         |                   |           | associa        | ated resources      | on contin              | uation page. 🗸    |  |  |
|                                                                                                   |                                                          | O                           | THER              |           |                |                     |                        |                   |  |  |
| 42: Current Owner/address                                                                         | i.                                                       | 43. Inventory form p        | prepared by (na   | ame):     | 44. S          | urvey date:         |                        |                   |  |  |
| SHOOKMAN, DENISE R                                                                                | ENEE                                                     | Betsy Bradley               |                   |           |                |                     |                        | 6/13/2015         |  |  |
|                                                                                                   |                                                          | Cultural Resource           | ces Office        |           | 45. D          | ate of revisions    | 3:                     |                   |  |  |
| 1222 S 9TH ST                                                                                     |                                                          | Additional Inform           | nation/revision   | ns by:    |                |                     |                        |                   |  |  |
| ST LOUIS                                                                                          | MO 63                                                    | 104                         |                   |           |                |                     |                        |                   |  |  |
|                                                                                                   |                                                          | FOR S                       | SHPO USE:         |           |                |                     |                        |                   |  |  |
| Date entered in inventory:                                                                        |                                                          | Level of survey             | reconnai reconnai | ssance    | intensive      | Additional re       | search?                | yes no            |  |  |
| National Register Status:                                                                         | listed in lis                                            | sted district Other:        |                   |           |                |                     |                        |                   |  |  |
| Name:                                                                                             |                                                          |                             |                   |           |                |                     |                        |                   |  |  |
| pending listing no                                                                                | ot eligible                                              | not determined              |                   |           |                |                     |                        |                   |  |  |
| eligible(district) el                                                                             | ligible (individuall                                     | y)                          |                   |           |                |                     |                        |                   |  |  |