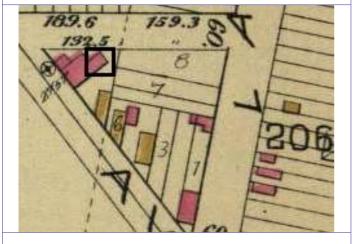

# 1812 S 8TH ST

Photographer: Bettis Photo Date: 1/7/2015

**RESOURCE STATUS:** 2015 Owner Vacant? Vacant Blg Year

(if applicable): ASSESSMENT:

Imprvmnt 14630 Land:

Occupied:

6080 Total:

20710 Hopkins Atlas, 1883

ARCHITECTURAL/HISTORIC INVENTORY FORM - Cultural Resources Office St. Louis Planning and Urban Design

| 1812 S 8TH ST                                                                                                                                                                                                                                                                                                                                                                                                                                                                                                                                                                                                                                                          |
|------------------------------------------------------------------------------------------------------------------------------------------------------------------------------------------------------------------------------------------------------------------------------------------------------------------------------------------------------------------------------------------------------------------------------------------------------------------------------------------------------------------------------------------------------------------------------------------------------------------------------------------------------------------------|
| 21.(cont.) History:and significance. Expand box as necessary or add continuation pages.                                                                                                                                                                                                                                                                                                                                                                                                                                                                                                                                                                                |
| The building site is a vacant lot in the Compton & Dry Atlas of 1875 but appears without its rear addition in the Hopkins Atlas of 1883 and the 1909 Sanborn map.                                                                                                                                                                                                                                                                                                                                                                                                                                                                                                      |
| 22. (cont.) Sources of information. Expand box as necessary or add continuation pages.                                                                                                                                                                                                                                                                                                                                                                                                                                                                                                                                                                                 |
| Richard J. Compton & Camille N. Dry, Pictorial Atlas of St. Louis, 1875. Reprinted by McGraw-Young Publishing, 1997, Plate 5. Griffith Morgan Hopkins, Atlas of the City of St. Louis, Missouri. Philadelphia: G.M. Hopkins, 1993. Digital Date: 2010, State Historical Society of Missouri, Plate 15.  Sanborn Fire Insurance Maps of Missouri Collection, University of Missouri Digital Library, Aug. 1909, Plate 10.  Raiche, Stephen J.: Soulard Neighborhood Historic District Nomination Form, NRHP 12/30/1985.                                                                                                                                                 |
| 40. (cont.) Description of environment and outbuilding. Expand box as necessary or add continuation pages.                                                                                                                                                                                                                                                                                                                                                                                                                                                                                                                                                             |
| Located in an established National and local historic district. Historic context excellent.                                                                                                                                                                                                                                                                                                                                                                                                                                                                                                                                                                            |
| 41. (cont.) Description of primary resource. Expand box as necessary, or add continuation pages.                                                                                                                                                                                                                                                                                                                                                                                                                                                                                                                                                                       |
| Two and a half story brick Flounder with long side fronting on to street. Dentiled cornice along the street facing side. Seven historic windows that face the street have trabiated lintels with stone sills. A second floor door with modern screen door enters out onto a cast iron bracketted central porch. There is a concrete parging over the front facing foundation. On the south side of the house there is only one small window, which is located in the attic portion of the house. There are three chimneys, two on the north side and one on the south. The rear has a partial two-story brick section that encompases less than half the front massing |