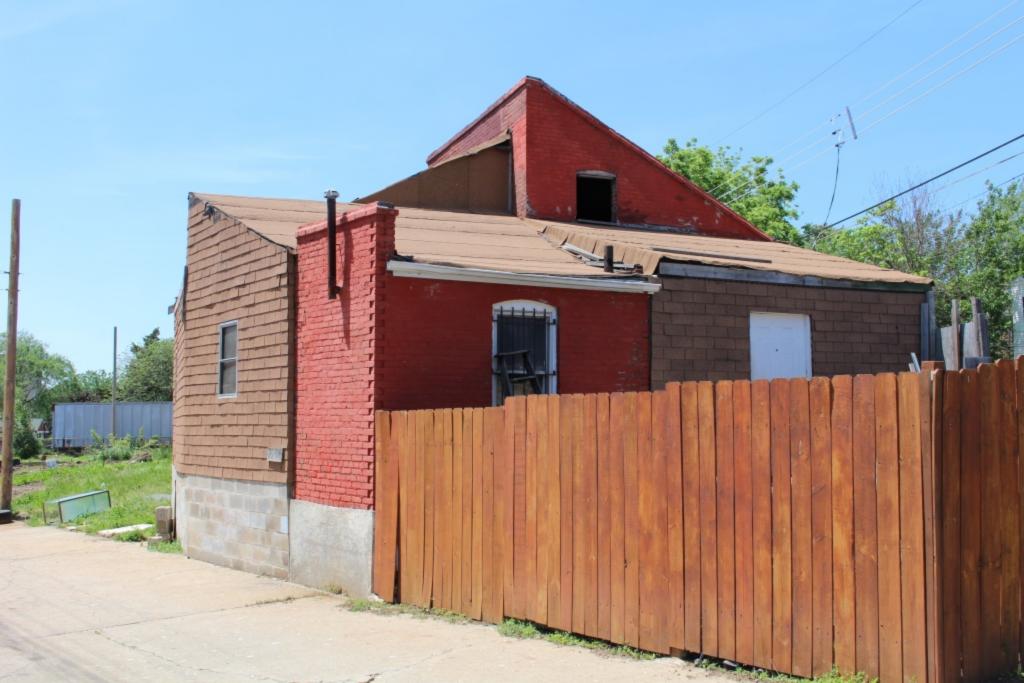

# 1818R S 9TH ST

Photographer: Bettis Photo Date: 1/7/2015

| Operation Impact Are                          | ea: <u>1</u> | Housin    | sing Conservation Area: 55 Zoning                                          |  |  |           |   |  |  |  |  |
|-----------------------------------------------|--------------|-----------|----------------------------------------------------------------------------|--|--|-----------|---|--|--|--|--|
| Bldg Area (sq. ft.):                          | 544          | Land:     | 0 Frontage: 1                                                              |  |  |           |   |  |  |  |  |
| Endangered by: (see additional specifics)     | Field notes  | for       | Property mainte see specifics in                                           |  |  | of survey | _ |  |  |  |  |
| Not Endangered                                |              |           | Excellent                                                                  |  |  |           |   |  |  |  |  |
| Structural condition a see specifics in Field |              | rvey-     | Neighborhood condition at time of survey-<br>see specifics in Field notes. |  |  |           |   |  |  |  |  |
| Excellent                                     |              | Excellent |                                                                            |  |  |           |   |  |  |  |  |
| Field Notes                                   |              |           |                                                                            |  |  |           |   |  |  |  |  |