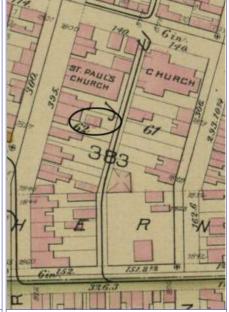

The building appears in the Compton & Dry Atlas, dating its construction prior to 1875, at which time it does not seem to have the 2-story brick addition at the rear. On the 1883 Hopkins Atlas, the building footprint is partly obscured by the block number and by its lack of coloring, but the building extends to the rear property line so the addition was likely in place in 1883. The 1908 Sanborn shows clearly the 2-story addition at the rear.