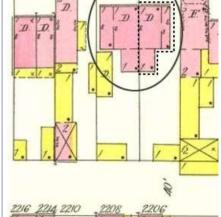

The building appears in the Compton & Dry Atlas, dating its construction prior to 1875, at which time it does not seem to have the 2-story brick addition at the rear. On the 1883 Hopkins Atlas, the building footprint is partly obscured by the block number and by its lack of coloring, but the building extends to the rear property line so the addition was likely in place in 1883. The 1908 Sanborn shows clearly the 2-story addition at the rear.

Sanborn Fire Insurance Maps of Missouri Collection, University of Missouri Digital Library, Dec. 1908, Plate 96.
Stiritz, Mary M. and Porter, Jane M., Landmarks Association of St. Louis, Inc.: Historic Resources of LaSalle Park, St. Louis Multiple Resource Document: Soulard-Page Historic District National Register Nomination Form, 18 April 1983.