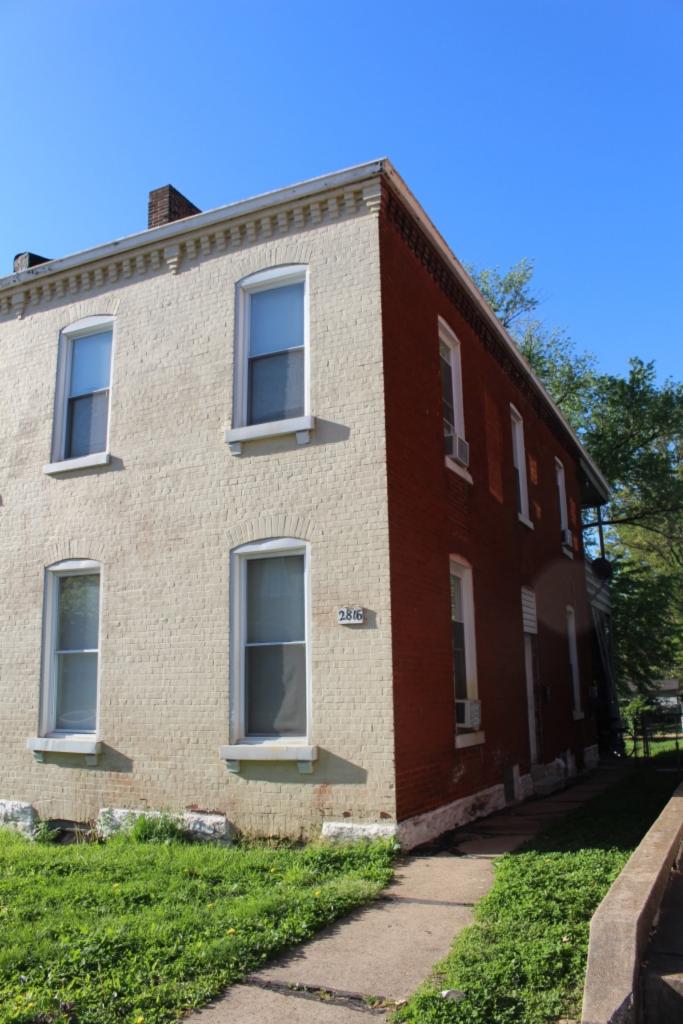

The building appears in the Compton & Dry Atlas, dating its construction prior to 1875, at which time it does not seem to have the 2-story brick addition at the rear. On the 1883 Hopkins Atlas, the building footprint is partly obscured by the block number and by its lack of coloring, but the building extends to the rear property line so the addition was likely in place in 1883. The 1908 Sanborn shows clearly the 2-story addition at the rear.