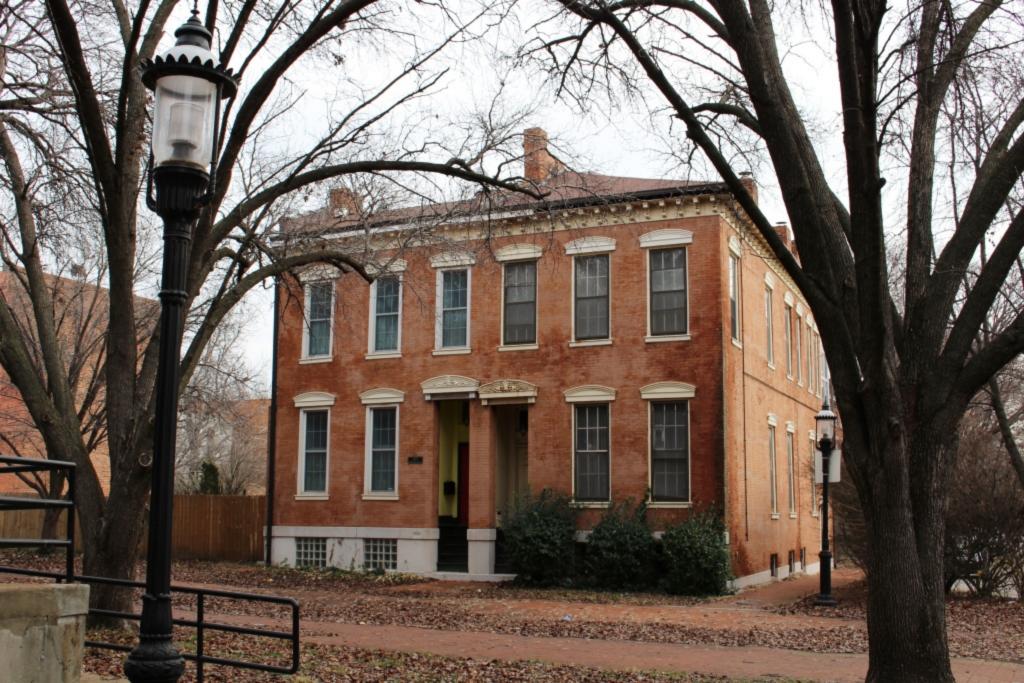

# 1812 S 8TH ST

Photographer: Bettis Photo Date: 1/7/2015

**RESOURCE STATUS:** 2015 Owner Vacant? Vacant Blg Year

(if applicable): ASSESSMENT:

Imprvmnt 14630 Land:

Occupied:

6080 Total:

20710 Hopkins Atlas, 1883

ARCHITECTURAL/HISTORIC INVENTORY FORM - Cultural Resources Office St. Louis Planning and Urban Design

| 1812 S 8TH ST                                                                                                                                                                                                                                                                                                                                                                                                                                                                                                                                                                                                                                                          |
|------------------------------------------------------------------------------------------------------------------------------------------------------------------------------------------------------------------------------------------------------------------------------------------------------------------------------------------------------------------------------------------------------------------------------------------------------------------------------------------------------------------------------------------------------------------------------------------------------------------------------------------------------------------------|
| 21.(cont.) History:and significance. Expand box as necessary or add continuation pages.                                                                                                                                                                                                                                                                                                                                                                                                                                                                                                                                                                                |
| The building site is a vacant lot in the Compton & Dry Atlas of 1875 but appears without its rear addition in the Hopkins Atlas of 1883 and the 1909 Sanborn map.                                                                                                                                                                                                                                                                                                                                                                                                                                                                                                      |
| 22. (cont.) Sources of information. Expand box as necessary or add continuation pages.                                                                                                                                                                                                                                                                                                                                                                                                                                                                                                                                                                                 |
| Richard J. Compton & Camille N. Dry, Pictorial Atlas of St. Louis, 1875. Reprinted by McGraw-Young Publishing, 1997, Plate 5. Griffith Morgan Hopkins, Atlas of the City of St. Louis, Missouri. Philadelphia: G.M. Hopkins, 1993. Digital Date: 2010, State Historical Society of Missouri, Plate 15.  Sanborn Fire Insurance Maps of Missouri Collection, University of Missouri Digital Library, Aug. 1909, Plate 10.  Raiche, Stephen J.: Soulard Neighborhood Historic District Nomination Form, NRHP 12/30/1985.                                                                                                                                                 |
| 40. (cont.) Description of environment and outbuilding. Expand box as necessary or add continuation pages.                                                                                                                                                                                                                                                                                                                                                                                                                                                                                                                                                             |
| Located in an established National and local historic district. Historic context excellent.                                                                                                                                                                                                                                                                                                                                                                                                                                                                                                                                                                            |
| 41. (cont.) Description of primary resource. Expand box as necessary, or add continuation pages.                                                                                                                                                                                                                                                                                                                                                                                                                                                                                                                                                                       |
| Two and a half story brick Flounder with long side fronting on to street. Dentiled cornice along the street facing side. Seven historic windows that face the street have trabiated lintels with stone sills. A second floor door with modern screen door enters out onto a cast iron bracketted central porch. There is a concrete parging over the front facing foundation. On the south side of the house there is only one small window, which is located in the attic portion of the house. There are three chimneys, two on the north side and one on the south. The rear has a partial two-story brick section that encompases less than half the front massing |