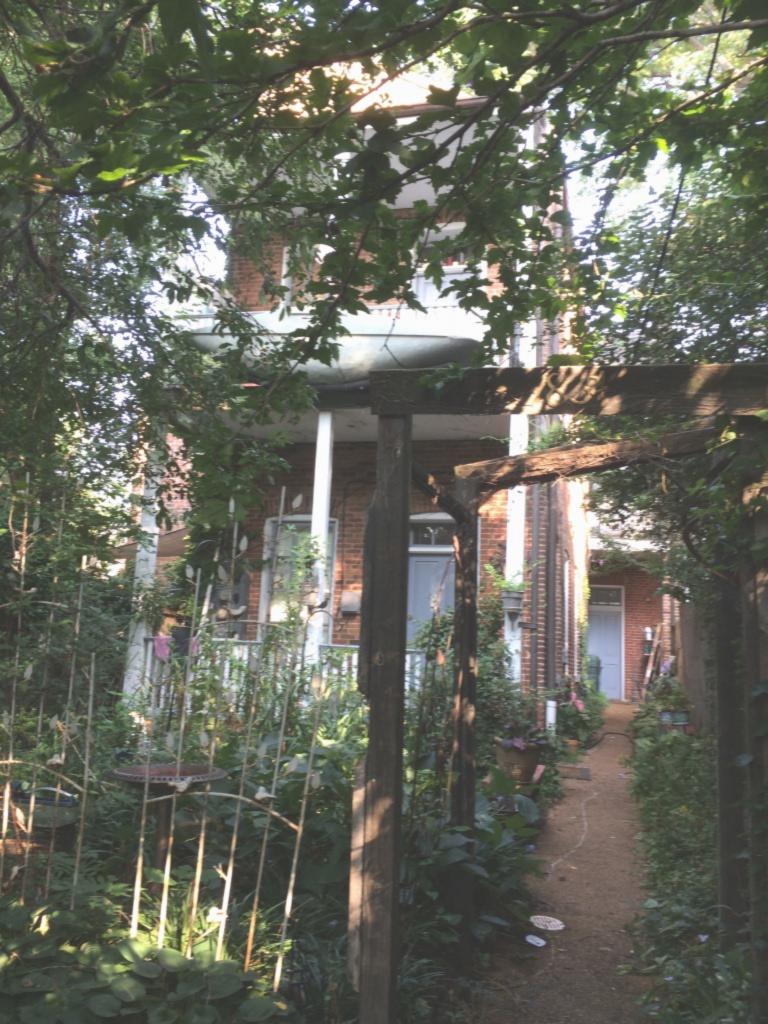

# 1812 S 8TH ST

Photographer: Bettis Photo Date: 1/7/2015

**RESOURCE STATUS:** 2015 Owner Vacant? Vacant Blg Year

(if applicable): ASSESSMENT:

Imprvmnt 14630 Land:

Occupied:

6080 Total:

20710 Hopkins Atlas, 1883

ARCHITECTURAL/HISTORIC INVENTORY FORM - Cultural Resources Office St. Louis Planning and Urban Design

| 1812 S 8TH ST                                                                                                                                                                                                                                                                                                                                                                                                                                                                                                                                                                                                                                                          |
|------------------------------------------------------------------------------------------------------------------------------------------------------------------------------------------------------------------------------------------------------------------------------------------------------------------------------------------------------------------------------------------------------------------------------------------------------------------------------------------------------------------------------------------------------------------------------------------------------------------------------------------------------------------------|
| 21.(cont.) History:and significance. Expand box as necessary or add continuation pages.                                                                                                                                                                                                                                                                                                                                                                                                                                                                                                                                                                                |
| The building site is a vacant lot in the Compton & Dry Atlas of 1875 but appears without its rear addition in the Hopkins Atlas of 1883 and the 1909 Sanborn map.                                                                                                                                                                                                                                                                                                                                                                                                                                                                                                      |
| 22. (cont.) Sources of information. Expand box as necessary or add continuation pages.                                                                                                                                                                                                                                                                                                                                                                                                                                                                                                                                                                                 |
| Richard J. Compton & Camille N. Dry, Pictorial Atlas of St. Louis, 1875. Reprinted by McGraw-Young Publishing, 1997, Plate 5. Griffith Morgan Hopkins, Atlas of the City of St. Louis, Missouri. Philadelphia: G.M. Hopkins, 1993. Digital Date: 2010, State Historical Society of Missouri, Plate 15.  Sanborn Fire Insurance Maps of Missouri Collection, University of Missouri Digital Library, Aug. 1909, Plate 10.  Raiche, Stephen J.: Soulard Neighborhood Historic District Nomination Form, NRHP 12/30/1985.                                                                                                                                                 |
| 40. (cont.) Description of environment and outbuilding. Expand box as necessary or add continuation pages.                                                                                                                                                                                                                                                                                                                                                                                                                                                                                                                                                             |
| Located in an established National and local historic district. Historic context excellent.                                                                                                                                                                                                                                                                                                                                                                                                                                                                                                                                                                            |
| 41. (cont.) Description of primary resource. Expand box as necessary, or add continuation pages.                                                                                                                                                                                                                                                                                                                                                                                                                                                                                                                                                                       |
| Two and a half story brick Flounder with long side fronting on to street. Dentiled cornice along the street facing side. Seven historic windows that face the street have trabiated lintels with stone sills. A second floor door with modern screen door enters out onto a cast iron bracketted central porch. There is a concrete parging over the front facing foundation. On the south side of the house there is only one small window, which is located in the attic portion of the house. There are three chimneys, two on the north side and one on the south. The rear has a partial two-story brick section that encompases less than half the front massing |