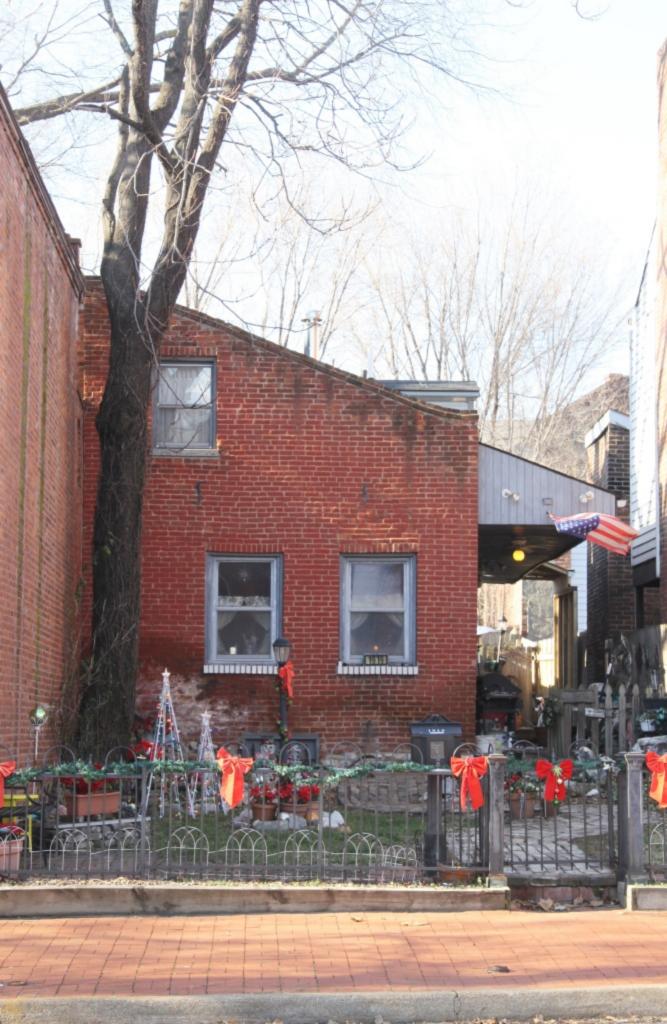

# 1812 S 8TH ST

Photographer: Bettis Photo Date: 1/7/2015

**RESOURCE STATUS:** 2015 Owner Vacant? Vacant Blg Year

(if applicable): ASSESSMENT:

Imprvmnt 14630 Land:

Occupied:

6080 Total:

20710 Hopkins Atlas, 1883

ARCHITECTURAL/HISTORIC INVENTORY FORM - Cultural Resources Office St. Louis Planning and Urban Design

| 1812 S 8TH ST                                                                                                                                                                                                                                                                                                                                                                                                                                                                                                                                                                                                                                                          |
|------------------------------------------------------------------------------------------------------------------------------------------------------------------------------------------------------------------------------------------------------------------------------------------------------------------------------------------------------------------------------------------------------------------------------------------------------------------------------------------------------------------------------------------------------------------------------------------------------------------------------------------------------------------------|
| 21.(cont.) History:and significance. Expand box as necessary or add continuation pages.                                                                                                                                                                                                                                                                                                                                                                                                                                                                                                                                                                                |
| The building site is a vacant lot in the Compton & Dry Atlas of 1875 but appears without its rear addition in the Hopkins Atlas of 1883 and the 1909 Sanborn map.                                                                                                                                                                                                                                                                                                                                                                                                                                                                                                      |
| 22. (cont.) Sources of information. Expand box as necessary or add continuation pages.                                                                                                                                                                                                                                                                                                                                                                                                                                                                                                                                                                                 |
| Richard J. Compton & Camille N. Dry, Pictorial Atlas of St. Louis, 1875. Reprinted by McGraw-Young Publishing, 1997, Plate 5. Griffith Morgan Hopkins, Atlas of the City of St. Louis, Missouri. Philadelphia: G.M. Hopkins, 1993. Digital Date: 2010, State Historical Society of Missouri, Plate 15.  Sanborn Fire Insurance Maps of Missouri Collection, University of Missouri Digital Library, Aug. 1909, Plate 10.  Raiche, Stephen J.: Soulard Neighborhood Historic District Nomination Form, NRHP 12/30/1985.                                                                                                                                                 |
| 40. (cont.) Description of environment and outbuilding. Expand box as necessary or add continuation pages.                                                                                                                                                                                                                                                                                                                                                                                                                                                                                                                                                             |
| Located in an established National and local historic district. Historic context excellent.                                                                                                                                                                                                                                                                                                                                                                                                                                                                                                                                                                            |
| 41. (cont.) Description of primary resource. Expand box as necessary, or add continuation pages.                                                                                                                                                                                                                                                                                                                                                                                                                                                                                                                                                                       |
| Two and a half story brick Flounder with long side fronting on to street. Dentiled cornice along the street facing side. Seven historic windows that face the street have trabiated lintels with stone sills. A second floor door with modern screen door enters out onto a cast iron bracketted central porch. There is a concrete parging over the front facing foundation. On the south side of the house there is only one small window, which is located in the attic portion of the house. There are three chimneys, two on the north side and one on the south. The rear has a partial two-story brick section that encompases less than half the front massing |