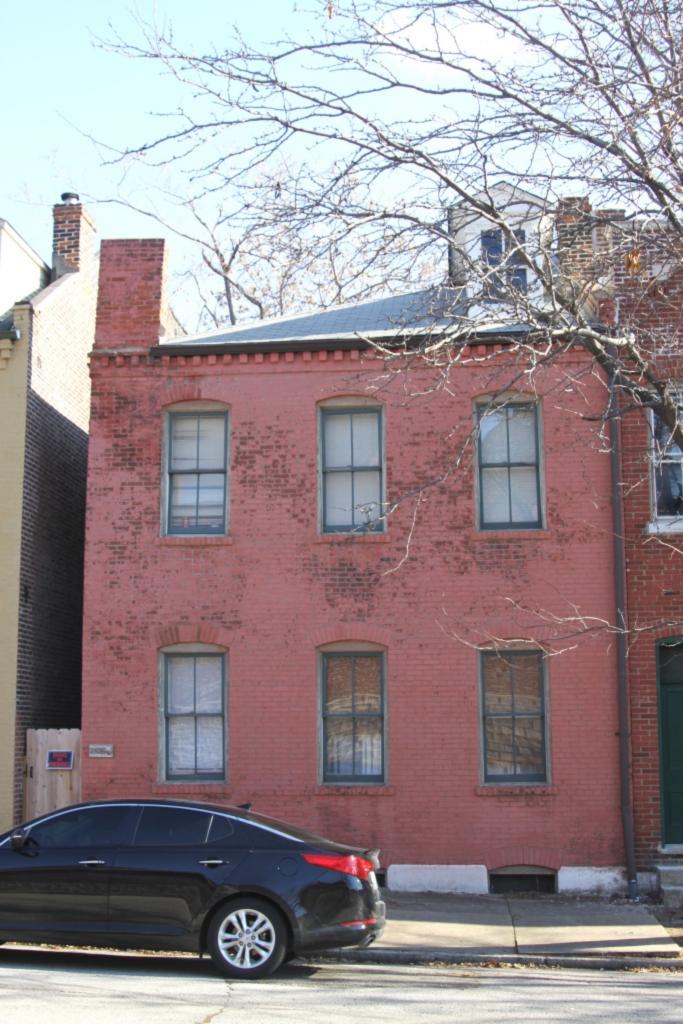

# 1812 S 8TH ST

Photographer: Bettis Photo Date: 1/7/2015

**RESOURCE STATUS:** 2015 Owner Vacant? Vacant Blg Year

(if applicable): ASSESSMENT:

Imprvmnt 14630 Land:

Occupied:

6080 Total:

20710 Hopkins Atlas, 1883

ARCHITECTURAL/HISTORIC INVENTORY FORM - Cultural Resources Office St. Louis Planning and Urban Design

| 1812 S 8TH ST                                                                                                                                                                                                                                                                                                                                                                                                                                                                                                                                                                                                                                                          |
|------------------------------------------------------------------------------------------------------------------------------------------------------------------------------------------------------------------------------------------------------------------------------------------------------------------------------------------------------------------------------------------------------------------------------------------------------------------------------------------------------------------------------------------------------------------------------------------------------------------------------------------------------------------------|
| 21.(cont.) History:and significance. Expand box as necessary or add continuation pages.                                                                                                                                                                                                                                                                                                                                                                                                                                                                                                                                                                                |
| The building site is a vacant lot in the Compton & Dry Atlas of 1875 but appears without its rear addition in the Hopkins Atlas of 1883 and the 1909 Sanborn map.                                                                                                                                                                                                                                                                                                                                                                                                                                                                                                      |
| 22. (cont.) Sources of information. Expand box as necessary or add continuation pages.                                                                                                                                                                                                                                                                                                                                                                                                                                                                                                                                                                                 |
| Richard J. Compton & Camille N. Dry, Pictorial Atlas of St. Louis, 1875. Reprinted by McGraw-Young Publishing, 1997, Plate 5. Griffith Morgan Hopkins, Atlas of the City of St. Louis, Missouri. Philadelphia: G.M. Hopkins, 1993. Digital Date: 2010, State Historical Society of Missouri, Plate 15.  Sanborn Fire Insurance Maps of Missouri Collection, University of Missouri Digital Library, Aug. 1909, Plate 10.  Raiche, Stephen J.: Soulard Neighborhood Historic District Nomination Form, NRHP 12/30/1985.                                                                                                                                                 |
| 40. (cont.) Description of environment and outbuilding. Expand box as necessary or add continuation pages.                                                                                                                                                                                                                                                                                                                                                                                                                                                                                                                                                             |
| Located in an established National and local historic district. Historic context excellent.                                                                                                                                                                                                                                                                                                                                                                                                                                                                                                                                                                            |
| 41. (cont.) Description of primary resource. Expand box as necessary, or add continuation pages.                                                                                                                                                                                                                                                                                                                                                                                                                                                                                                                                                                       |
| Two and a half story brick Flounder with long side fronting on to street. Dentiled cornice along the street facing side. Seven historic windows that face the street have trabiated lintels with stone sills. A second floor door with modern screen door enters out onto a cast iron bracketted central porch. There is a concrete parging over the front facing foundation. On the south side of the house there is only one small window, which is located in the attic portion of the house. There are three chimneys, two on the north side and one on the south. The rear has a partial two-story brick section that encompases less than half the front massing |