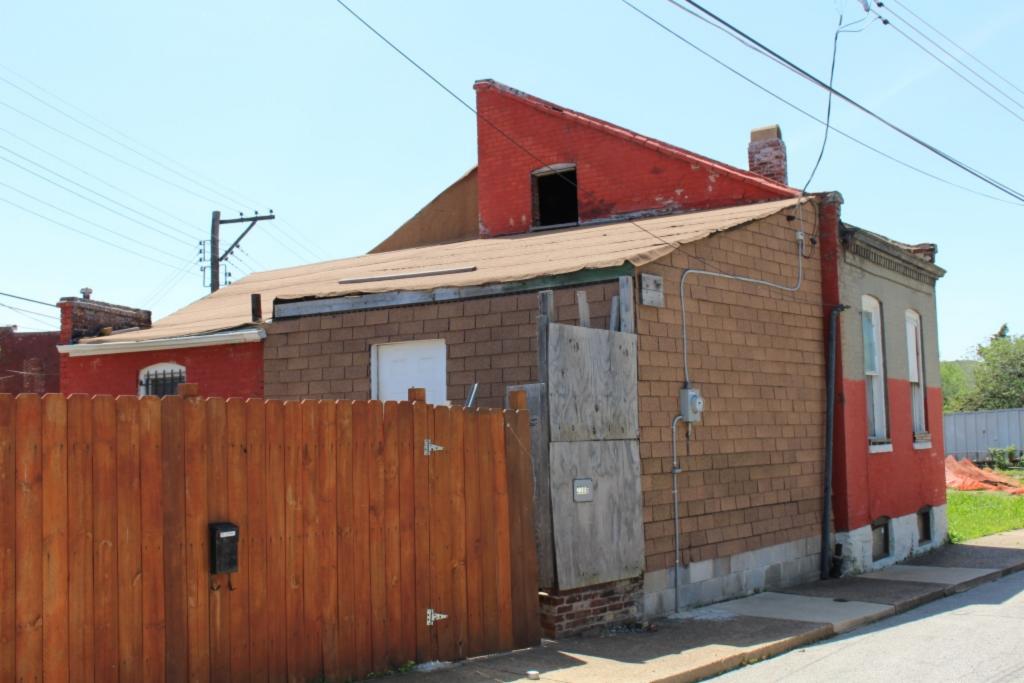

### 1222 S 9TH ST

|         | RESOURC         | <b>E STATU</b> | S:   |
|---------|-----------------|----------------|------|
| Vacant? | Vacant Blg Year | Ov             | vner |

(if applicable):

Imprvmnt 19870 Land: 3330 Total: 23200

|                      | · · · · · · · · · · · · · · · · · · · |        |                |      |          |    |         |    |   |
|----------------------|---------------------------------------|--------|----------------|------|----------|----|---------|----|---|
| Operation Impact Are | ea: 2                                 | Housin | g Conservation | Area | a:       | 55 | Zoning: | D  | Ī |
| Bldg Area (sq. ft.): | 1572                                  | Land:  | (              | ) F  | rontage: |    |         | 25 |   |

Occupied:

Endangered by: (see Field notes for additional specifics)

Not Endangered

Property maintenance at time of survey-see specifics in Field notes.

excellent

Structural condition at time of surveysee specifics in Field notes. excellent Neighborhood condition at time of surveysee specifics in Field notes. good

ge

Field Notes

The building was recently rehabbed and in excellent condition in a stable area of Soulard.

Compton Dry Pictorial Atlas of St. Louis, 1875