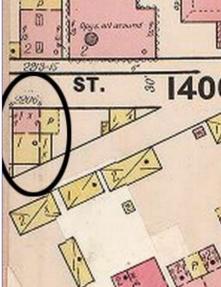

The building appears in the Compton & Dry Atlas, dating its construction prior to 1875, at which time it does not seem to have the 2-story brick addition at the rear. On the 1883 Hopkins Atlas, the building footprint is partly obscured by the block number and by its lack of coloring, but the building extends to the rear property line so the addition was likely in place in 1883. The 1908 Sanborn shows clearly the 2-story addition at the rear.

### 22. (cont.) Sources of information. Expand box as necessary or add continuation pages.

Richard J. Compton & Camille N. Dry, Pictorial Atlas of St. Louis, 1875. Reprinted by McGraw-Young Publishing, 1997, Plate 26. Griffith Morgan Hopkins, Atlas of the City of St. Louis, Missouri. Philadelphia: G.M. Hopkins, 1883. Digital Date: 2010, State Historical Society of Missouri, Plate 12.

Sanborn Fire Insurance Maps of Missouri Collection, University of Missouri Digital Library, Dec. 1908, Plate 96.
Stiritz, Mary M. and Porter, Jane M., Landmarks Association of St. Louis, Inc.: Historic Resources of LaSalle Park, St. Louis Multiple Resource Document: Soulard-Page Historic District National Register Nomination Form, 18 April 1983.