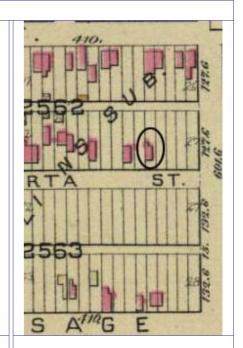

The building appears in the Compton & Dry Atlas, dating its construction prior to 1875, at which time it does not seem to have the 2-story brick addition at the rear. On the 1883 Hopkins Atlas, the building footprint is partly obscured by the block number and by its lack of coloring, but the building extends to the rear property line so the addition was likely in place in 1883. The 1908 Sanborn shows clearly the 2-story addition at the rear.

Sanborn Fire Insurance Maps of Missouri Collection, University of Missouri Digital Library, Dec. 1908, Plate 96.
Stiritz, Mary M. and Porter, Jane M., Landmarks Association of St. Louis, Inc.: Historic Resources of LaSalle Park, St. Louis Multiple Resource Document: Soulard-Page Historic District National Register Nomination Form, 18 April 1983.