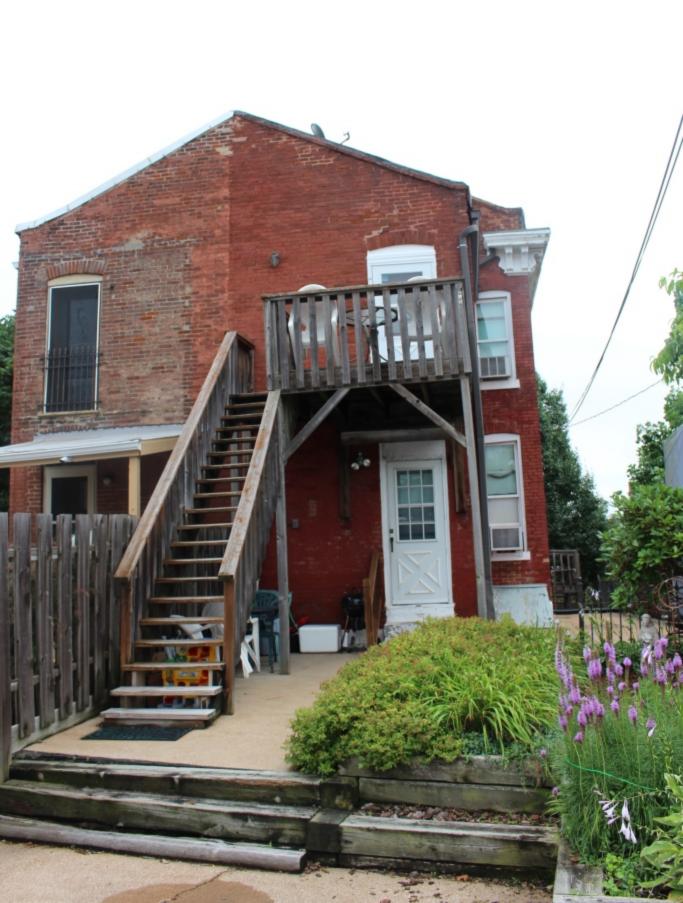

ARCHITECTURAL/HISTORIC INVENTORY FORM - Cultural Resources Office St. Louis Planning and Urban Design

| 1812 S 8TH ST                                                                                                                                                                                                                                                                                                                                                                                                                                                                                                                                                                                                                                                          |
|------------------------------------------------------------------------------------------------------------------------------------------------------------------------------------------------------------------------------------------------------------------------------------------------------------------------------------------------------------------------------------------------------------------------------------------------------------------------------------------------------------------------------------------------------------------------------------------------------------------------------------------------------------------------|
| 21.(cont.) History:and significance. Expand box as necessary or add continuation pages.                                                                                                                                                                                                                                                                                                                                                                                                                                                                                                                                                                                |
| The building site is a vacant lot in the Compton & Dry Atlas of 1875 but appears without its rear addition in the Hopkins Atlas of 1883 and the 1909 Sanborn map.                                                                                                                                                                                                                                                                                                                                                                                                                                                                                                      |
| 22. (cont.) Sources of information. Expand box as necessary or add continuation pages.                                                                                                                                                                                                                                                                                                                                                                                                                                                                                                                                                                                 |
| Richard J. Compton & Camille N. Dry, Pictorial Atlas of St. Louis, 1875. Reprinted by McGraw-Young Publishing, 1997, Plate 5. Griffith Morgan Hopkins, Atlas of the City of St. Louis, Missouri. Philadelphia: G.M. Hopkins, 1993. Digital Date: 2010, State Historical Society of Missouri, Plate 15.  Sanborn Fire Insurance Maps of Missouri Collection, University of Missouri Digital Library, Aug. 1909, Plate 10.  Raiche, Stephen J.: Soulard Neighborhood Historic District Nomination Form, NRHP 12/30/1985.                                                                                                                                                 |
| 40. (cont.) Description of environment and outbuilding. Expand box as necessary or add continuation pages.                                                                                                                                                                                                                                                                                                                                                                                                                                                                                                                                                             |
| Located in an established National and local historic district. Historic context excellent.                                                                                                                                                                                                                                                                                                                                                                                                                                                                                                                                                                            |
| 41. (cont.) Description of primary resource. Expand box as necessary, or add continuation pages.                                                                                                                                                                                                                                                                                                                                                                                                                                                                                                                                                                       |
| Two and a half story brick Flounder with long side fronting on to street. Dentiled cornice along the street facing side. Seven historic windows that face the street have trabiated lintels with stone sills. A second floor door with modern screen door enters out onto a cast iron bracketted central porch. There is a concrete parging over the front facing foundation. On the south side of the house there is only one small window, which is located in the attic portion of the house. There are three chimneys, two on the north side and one on the south. The rear has a partial two-story brick section that encompases less than half the front massing |

of the house. A wooden deck projects off of that rear portion.

| 1. Survey no. 2.                                                                                  | Survey name:                                             |                             |                   |           |                | 3. County:          |                        |                   |  |  |
|---------------------------------------------------------------------------------------------------|----------------------------------------------------------|-----------------------------|-------------------|-----------|----------------|---------------------|------------------------|-------------------|--|--|
| SLC-AS-053-0002 Thematic Survey of Flounder Houses in St. Louis City St. Louis [Independent City] |                                                          |                             |                   |           |                |                     |                        |                   |  |  |
| 4. Address: (from City GE                                                                         |                                                          | , c                         | <u> </u>          |           | . City/Sta     |                     |                        | roperty Zip Code: |  |  |
| 1222 S 9TH ST                                                                                     | <u> </u>                                                 |                             |                   |           |                | Missouri            |                        | 3104              |  |  |
|                                                                                                   |                                                          |                             |                   |           |                | 6. UTM Eas          | ting: 74               | 13916.61          |  |  |
| Alternate address: 1222 S                                                                         | 9th Street                                               |                             |                   | 8.615125  |                | UTM Nort            | 41.1                   | 277791.20         |  |  |
| 8. Historic Name (if known)                                                                       | : 11a. His                                               | storic Use (if known):      | Longitude:: -9    | 90.198507 | 7              | City Block          |                        | City Ward         |  |  |
| N/A                                                                                               | Dome                                                     | estic                       | 7. Township-l     | Range-Sec | ction:         | 463.04              |                        | 7                 |  |  |
| 9. Present/other name (if kr                                                                      | nown): 11b. Cu                                           | rrent Use:                  | N/A               |           |                | 10. Ow              | nership:               | •                 |  |  |
|                                                                                                   | Dome                                                     | estic                       | Neighborhood      | d Number: | 34             | Private             | е                      |                   |  |  |
|                                                                                                   |                                                          | HISTOF                      | RICAL DAT         | Ά         |                |                     |                        |                   |  |  |
| 12. Est. Constr.Date 187                                                                          | 17. Original                                             | or significant owner: not   | known             |           | H              | Historic District F | Potential <sup>2</sup> | ?                 |  |  |
| 13. Significant date/period:                                                                      |                                                          | sly surveyed?   ✓           |                   |           | ١              | Name of Potenti     | al Distric             | t?                |  |  |
| 1870                                                                                              |                                                          | name here and in box 22 co  |                   |           |                |                     |                        |                   |  |  |
| 14. Area(s) of significance:                                                                      |                                                          | ural Survey of Historic La  | aSalle Park, 1    | 1977      |                |                     |                        |                   |  |  |
| 3                                                                                                 |                                                          | onal Register?              |                   | -,        | 2              | 21. History/Signi   | ificance c             |                   |  |  |
| 15. Architect:                                                                                    |                                                          | tion name here and in box 2 | 22 cont.(page     | 3)        | 2              | 22. Sources on o    | continuat              | ion page.         |  |  |
| not known                                                                                         | Soulard-F                                                | Page Historic District      |                   |           |                |                     |                        |                   |  |  |
| 16. Builder/contractor:                                                                           | 20. National                                             | Register eligible?          |                   |           |                | 23. Category of     | Property:              |                   |  |  |
| not known                                                                                         | currently                                                | listed as contributing      |                   |           | E              | Building            |                        |                   |  |  |
|                                                                                                   |                                                          | ARCHITECTU                  | RAL INFOR         | MATION    | V              |                     |                        |                   |  |  |
| 24. Vernacular or property                                                                        | type:                                                    | 31. Chimney placement:      |                   |           | 36. Po         | rch Type(s):        |                        |                   |  |  |
| Flounder                                                                                          |                                                          | Side, Left                  |                   |           | Fron           |                     |                        |                   |  |  |
| Flounder Sub-Type                                                                                 | 32. Structural system:                                   |                             |                   | Side      | Stoop          |                     |                        |                   |  |  |
| 2-story, front entry                                                                              | Load-bearing Brick                                       |                             |                   | 37. Wii   | ndows: Histori | ic and A            | ltered                 |                   |  |  |
| alley house                                                                                       |                                                          |                             | Type              | 1: Double | ehung          |                     |                        |                   |  |  |
|                                                                                                   | Blind tall wall (originally)? 33. Exterior wall cladding |                             |                   |           |                | Material: Wood      |                        |                   |  |  |
| Attached (originally) to                                                                          | another blg?                                             | Brick                       |                   |           | No.            | Panes: 2/1,         |                        |                   |  |  |
| 25. Architectural style:                                                                          |                                                          | 33. Exterior wall cladding  | (Secondary):      |           | Туре           | 2: Single           | hung                   |                   |  |  |
| Federal                                                                                           |                                                          | N/A                         |                   |           | N              | Material: Vinyl     |                        |                   |  |  |
| 26. Plan Shape:                                                                                   |                                                          |                             |                   |           | No.            | Panes: 6/6          |                        |                   |  |  |
| Rectangular (Short Str                                                                            | . Fac.)                                                  | 34. Foundation Material:    |                   |           | 38. Acı        | reage (rural)∀isi   | ible from              | public road?      |  |  |
| 27. Number of Stories:                                                                            | 2 Stories                                                | Undetermined                |                   |           |                | anges: (describ     |                        |                   |  |  |
| 28. No. of bays (1st floor)                                                                       |                                                          |                             |                   |           | <b>✓</b> Add   | dition D            | Date(s): C             | 1880              |  |  |
| Front 2 Side 3                                                                                    |                                                          | 35. Basement type:          |                   |           | Add            | dition D            | Date(s):               |                   |  |  |
| 29. Roof Type:                                                                                    |                                                          | Full                        |                   |           | <b>✓</b> Alte  | ered D              | ate(s):                |                   |  |  |
| Shed                                                                                              |                                                          |                             |                   |           | ☐ Mc           | oved D              | Date(s):               |                   |  |  |
| Medium Hip                                                                                        |                                                          | Significant Building Detail | s:                |           | 40. No         | . Outbuildings (    | describe               | Box 40)           |  |  |
| 30. Roof Material: Corbelled Cornice                                                              |                                                          |                             |                   |           |                |                     |                        |                   |  |  |
| Asphalt Shingle                                                                                   |                                                          | N/A                         |                   |           | 41. Fui        |                     |                        | ng features and   |  |  |
|                                                                                                   |                                                          | N/A                         |                   |           | associa        | ated resources      | on contin              | uation page. 🗸    |  |  |
|                                                                                                   |                                                          | O                           | THER              |           |                |                     |                        |                   |  |  |
| 42: Current Owner/address                                                                         | i.                                                       | 43. Inventory form p        | prepared by (na   | ame):     | 44. S          | urvey date:         |                        |                   |  |  |
| SHOOKMAN, DENISE R                                                                                | ENEE                                                     | Betsy Bradley               |                   |           |                |                     |                        | 6/13/2015         |  |  |
|                                                                                                   |                                                          | Cultural Resource           | ces Office        |           | 45. D          | ate of revisions    | 3:                     |                   |  |  |
| 1222 S 9TH ST                                                                                     |                                                          | Additional Inform           | nation/revision   | ns by:    |                |                     |                        |                   |  |  |
| ST LOUIS                                                                                          | MO 63                                                    | 104                         |                   |           |                |                     |                        |                   |  |  |
|                                                                                                   |                                                          | FOR S                       | SHPO USE:         |           |                |                     |                        |                   |  |  |
| Date entered in inventory:                                                                        |                                                          | Level of survey             | reconnai reconnai | ssance    | intensive      | Additional re       | search?                | yes no            |  |  |
| National Register Status:                                                                         | listed in lis                                            | sted district Other:        |                   |           |                |                     |                        |                   |  |  |
| Name:                                                                                             |                                                          |                             |                   |           |                |                     |                        |                   |  |  |
| pending listing no                                                                                | ot eligible                                              | not determined              |                   |           |                |                     |                        |                   |  |  |
| eligible(district) el                                                                             | ligible (individuall                                     | y)                          |                   |           |                |                     |                        |                   |  |  |