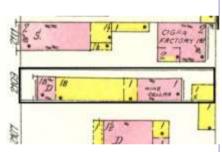

Sanborn Map, 1909

Compton Dry Pictorial Atlas of St. Louis, 1875

Operation Impact Area: 1 Housing Conservation Area: 55 Zoning: D Bldg Area (sq. ft.): 1728 Land: 0 Frontage: 40 Endangered by: (see Field notes for Property maintenance at time of surveyadditional specifics) see specifics in Field notes. Not Endangered Excellent Structural condition at time of survey-Neighborhood condition at time of surveysee specifics in Field notes. see specifics in Field notes. Excellent Excellent Field Notes

ARCHITECTURAL/HISTORIC INVENTORY FORM - Cultural Resources Office St. Louis Planning and Urban Design

| 1812 S 8TH ST                                                                                                                                                                                                                                                                                                                                                                                                                                                                                                                                                                                                                                                          |
|------------------------------------------------------------------------------------------------------------------------------------------------------------------------------------------------------------------------------------------------------------------------------------------------------------------------------------------------------------------------------------------------------------------------------------------------------------------------------------------------------------------------------------------------------------------------------------------------------------------------------------------------------------------------|
| 21.(cont.) History:and significance. Expand box as necessary or add continuation pages.                                                                                                                                                                                                                                                                                                                                                                                                                                                                                                                                                                                |
| The building site is a vacant lot in the Compton & Dry Atlas of 1875 but appears without its rear addition in the Hopkins Atlas of 1883 and the 1909 Sanborn map.                                                                                                                                                                                                                                                                                                                                                                                                                                                                                                      |
| 22. (cont.) Sources of information. Expand box as necessary or add continuation pages.                                                                                                                                                                                                                                                                                                                                                                                                                                                                                                                                                                                 |
| Richard J. Compton & Camille N. Dry, Pictorial Atlas of St. Louis, 1875. Reprinted by McGraw-Young Publishing, 1997, Plate 5. Griffith Morgan Hopkins, Atlas of the City of St. Louis, Missouri. Philadelphia: G.M. Hopkins, 1993. Digital Date: 2010, State Historical Society of Missouri, Plate 15.  Sanborn Fire Insurance Maps of Missouri Collection, University of Missouri Digital Library, Aug. 1909, Plate 10.  Raiche, Stephen J.: Soulard Neighborhood Historic District Nomination Form, NRHP 12/30/1985.                                                                                                                                                 |
| 40. (cont.) Description of environment and outbuilding. Expand box as necessary or add continuation pages.                                                                                                                                                                                                                                                                                                                                                                                                                                                                                                                                                             |
| Located in an established National and local historic district. Historic context excellent.                                                                                                                                                                                                                                                                                                                                                                                                                                                                                                                                                                            |
| 41. (cont.) Description of primary resource. Expand box as necessary, or add continuation pages.                                                                                                                                                                                                                                                                                                                                                                                                                                                                                                                                                                       |
| Two and a half story brick Flounder with long side fronting on to street. Dentiled cornice along the street facing side. Seven historic windows that face the street have trabiated lintels with stone sills. A second floor door with modern screen door enters out onto a cast iron bracketted central porch. There is a concrete parging over the front facing foundation. On the south side of the house there is only one small window, which is located in the attic portion of the house. There are three chimneys, two on the north side and one on the south. The rear has a partial two-story brick section that encompases less than half the front massing |