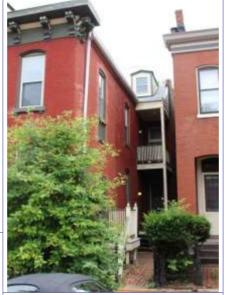

# 1812 S 8TH ST

Photographer: Bettis Photo Date: 1/7/2015

**RESOURCE STATUS:** 2015 Owner Vacant? Vacant Blg Year

(if applicable): ASSESSMENT:

Imprvmnt 14630 Land:

Occupied:

6080 Total:

20710 Hopkins Atlas, 1883

ARCHITECTURAL/HISTORIC INVENTORY FORM - Cultural Resources Office St. Louis Planning and Urban Design

| 1812 S 8TH ST                                                                                                                                                                                                                                                                                                                                                                                                                                                                                                                                                                                                                                                          |
|------------------------------------------------------------------------------------------------------------------------------------------------------------------------------------------------------------------------------------------------------------------------------------------------------------------------------------------------------------------------------------------------------------------------------------------------------------------------------------------------------------------------------------------------------------------------------------------------------------------------------------------------------------------------|
| 21.(cont.) History:and significance. Expand box as necessary or add continuation pages.                                                                                                                                                                                                                                                                                                                                                                                                                                                                                                                                                                                |
| The building site is a vacant lot in the Compton & Dry Atlas of 1875 but appears without its rear addition in the Hopkins Atlas of 1883 and the 1909 Sanborn map.                                                                                                                                                                                                                                                                                                                                                                                                                                                                                                      |
| 22. (cont.) Sources of information. Expand box as necessary or add continuation pages.                                                                                                                                                                                                                                                                                                                                                                                                                                                                                                                                                                                 |
| Richard J. Compton & Camille N. Dry, Pictorial Atlas of St. Louis, 1875. Reprinted by McGraw-Young Publishing, 1997, Plate 5. Griffith Morgan Hopkins, Atlas of the City of St. Louis, Missouri. Philadelphia: G.M. Hopkins, 1993. Digital Date: 2010, State Historical Society of Missouri, Plate 15.  Sanborn Fire Insurance Maps of Missouri Collection, University of Missouri Digital Library, Aug. 1909, Plate 10.  Raiche, Stephen J.: Soulard Neighborhood Historic District Nomination Form, NRHP 12/30/1985.                                                                                                                                                 |
| 40. (cont.) Description of environment and outbuilding. Expand box as necessary or add continuation pages.                                                                                                                                                                                                                                                                                                                                                                                                                                                                                                                                                             |
| Located in an established National and local historic district. Historic context excellent.                                                                                                                                                                                                                                                                                                                                                                                                                                                                                                                                                                            |
| 41. (cont.) Description of primary resource. Expand box as necessary, or add continuation pages.                                                                                                                                                                                                                                                                                                                                                                                                                                                                                                                                                                       |
| Two and a half story brick Flounder with long side fronting on to street. Dentiled cornice along the street facing side. Seven historic windows that face the street have trabiated lintels with stone sills. A second floor door with modern screen door enters out onto a cast iron bracketted central porch. There is a concrete parging over the front facing foundation. On the south side of the house there is only one small window, which is located in the attic portion of the house. There are three chimneys, two on the north side and one on the south. The rear has a partial two-story brick section that encompases less than half the front massing |