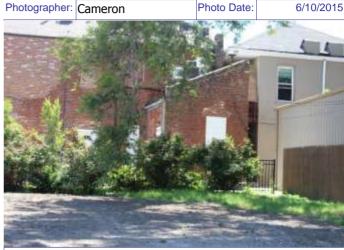

### 1222 S 9TH ST

|         | RESOURC         | <b>E STATU</b> | S:   |
|---------|-----------------|----------------|------|
| Vacant? | Vacant Blg Year | Ov             | vner |

(if applicable):

Imprvmnt 19870 Land: 3330 Total: 23200

|                      | · · · · · · · · · · · · · · · · · · · |        |                |      |          |    |         |    |   |
|----------------------|---------------------------------------|--------|----------------|------|----------|----|---------|----|---|
| Operation Impact Are | ea: 2                                 | Housin | g Conservation | Area | a:       | 55 | Zoning: | D  | Ī |
| Bldg Area (sq. ft.): | 1572                                  | Land:  | (              | ) F  | rontage: |    |         | 25 |   |

Occupied:

Endangered by: (see Field notes for additional specifics)

Not Endangered

Property maintenance at time of survey-see specifics in Field notes.

excellent

Structural condition at time of surveysee specifics in Field notes. excellent Neighborhood condition at time of surveysee specifics in Field notes. good

ge

Field Notes

The building was recently rehabbed and in excellent condition in a stable area of Soulard.

Compton Dry Pictorial Atlas of St. Louis, 1875