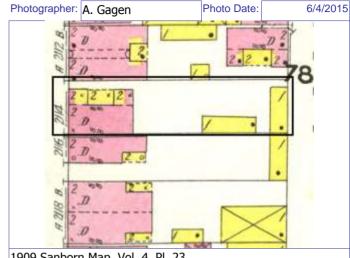

Sanborn Map, 1909

Compton Dry Pictorial Atlas of St. Louis, 1875

Operation Impact Area: 1 Housing Conservation Area: 55 Zoning: D Bldg Area (sq. ft.): 1728 Land: 0 Frontage: 40 Endangered by: (see Field notes for Property maintenance at time of surveyadditional specifics) see specifics in Field notes. Not Endangered Excellent Structural condition at time of survey-Neighborhood condition at time of surveysee specifics in Field notes. see specifics in Field notes. Excellent Excellent Field Notes

ARCHITECTURAL/HISTORIC INVENTORY FORM - Cultural Resources Office St. Louis Planning and Urban Design

| 1812 S 8TH ST                                                                                                                                                                                                                                                                                                                                                                                                                                                                                                                                                                                                                                                          |
|------------------------------------------------------------------------------------------------------------------------------------------------------------------------------------------------------------------------------------------------------------------------------------------------------------------------------------------------------------------------------------------------------------------------------------------------------------------------------------------------------------------------------------------------------------------------------------------------------------------------------------------------------------------------|
| 21.(cont.) History:and significance. Expand box as necessary or add continuation pages.                                                                                                                                                                                                                                                                                                                                                                                                                                                                                                                                                                                |
| The building site is a vacant lot in the Compton & Dry Atlas of 1875 but appears without its rear addition in the Hopkins Atlas of 1883 and the 1909 Sanborn map.                                                                                                                                                                                                                                                                                                                                                                                                                                                                                                      |
| 22. (cont.) Sources of information. Expand box as necessary or add continuation pages.                                                                                                                                                                                                                                                                                                                                                                                                                                                                                                                                                                                 |
| Richard J. Compton & Camille N. Dry, Pictorial Atlas of St. Louis, 1875. Reprinted by McGraw-Young Publishing, 1997, Plate 5. Griffith Morgan Hopkins, Atlas of the City of St. Louis, Missouri. Philadelphia: G.M. Hopkins, 1993. Digital Date: 2010, State Historical Society of Missouri, Plate 15.  Sanborn Fire Insurance Maps of Missouri Collection, University of Missouri Digital Library, Aug. 1909, Plate 10.  Raiche, Stephen J.: Soulard Neighborhood Historic District Nomination Form, NRHP 12/30/1985.                                                                                                                                                 |
| 40. (cont.) Description of environment and outbuilding. Expand box as necessary or add continuation pages.                                                                                                                                                                                                                                                                                                                                                                                                                                                                                                                                                             |
| Located in an established National and local historic district. Historic context excellent.                                                                                                                                                                                                                                                                                                                                                                                                                                                                                                                                                                            |
| 41. (cont.) Description of primary resource. Expand box as necessary, or add continuation pages.                                                                                                                                                                                                                                                                                                                                                                                                                                                                                                                                                                       |
| Two and a half story brick Flounder with long side fronting on to street. Dentiled cornice along the street facing side. Seven historic windows that face the street have trabiated lintels with stone sills. A second floor door with modern screen door enters out onto a cast iron bracketted central porch. There is a concrete parging over the front facing foundation. On the south side of the house there is only one small window, which is located in the attic portion of the house. There are three chimneys, two on the north side and one on the south. The rear has a partial two-story brick section that encompases less than half the front massing |