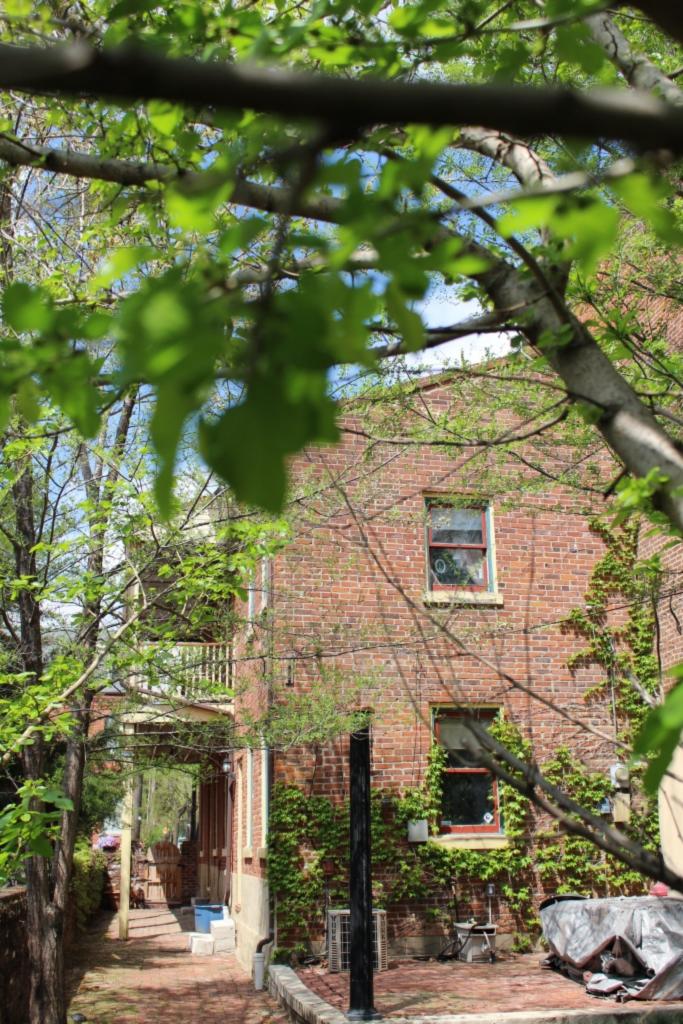

### 1222 S 9TH ST

| 21  | (cont    | Hieton   | rand  | cianificance  | Evnand | hov a | e nacacean  | or ado   | I continuation | nagee  |
|-----|----------|----------|-------|---------------|--------|-------|-------------|----------|----------------|--------|
| ۷١. | (COIIL.) | ) mistor | y.anu | significance. | Expand | DOX 8 | s necessary | y or auc | Continuation   | pages. |

The building appears in the Compton & Dry Atlas, dating its construction prior to 1875, at which time it does not seem to have the 2-story brick addition at the rear. On the 1883 Hopkins Atlas, the building footprint is partly obscured by the block number and by its lack of coloring, but the building extends to the rear property line so the addition was likely in place in 1883. The 1908 Sanborn shows clearly the 2-story addition at the rear.

### 40. (cont.) Description of environment and outbuilding. Expand box as necessary or add continuation pages.

No outbuildings. The building is set back off the street and does not follow the setback of the rest of the block.

### 41. (cont.) Description of primary resource. Expand box as necessary, or add continuation pages.

This 2-story brick flounder is an alley house. Its main entrance faces the street. There is a corbelled cornice on the façade at the horizontal eaves of the hipped front roof. The two-story, two-bay brick building has a main entry on the front (west) façade and secondary entry on the south. A simple brick dentiled cornice runs the length of the front and south facades. The first story of front elevation presents a singleleaf entry with replacement door and transom. Cast concrete steps with decorative stairwalls, also a recent addition, lead to a small stoop with wrought-iron railings. The entry is flanked on the north by a single window with 2/2 replacement sash. The two second-story windows have been replaced with vinyl 6/6 sash. Openings are placed under segmental arches of two header rows. The windows have wood sills that have been wrapped with aluminum. All windows and doors have been replaced. The building has a two-story rear addition with a flat roof. A flat-roofed two-story wing at the alley has a second entrance. The tall blind wall rises on the north side of the free-standing building.