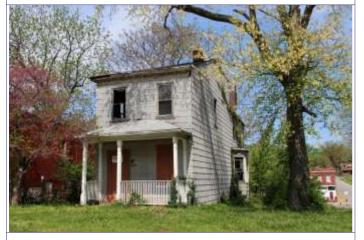

# 1812 S 8TH ST

Photographer: Bettis Photo Date: 1/7/2015

**RESOURCE STATUS:** 2015 Owner Vacant? Vacant Blg Year

(if applicable): ASSESSMENT:

Imprvmnt 14630 Land:

Occupied:

6080 Total:

20710 Hopkins Atlas, 1883

Sanborn Map, 1909

Compton Dry Pictorial Atlas of St. Louis, 1875

Operation Impact Area: 1 Housing Conservation Area: 55 Zoning: D Bldg Area (sq. ft.): 1728 Land: 0 Frontage: 40 Endangered by: (see Field notes for Property maintenance at time of surveyadditional specifics) see specifics in Field notes. Not Endangered Excellent Structural condition at time of survey-Neighborhood condition at time of surveysee specifics in Field notes. see specifics in Field notes. Excellent Excellent Field Notes

ARCHITECTURAL/HISTORIC INVENTORY FORM - Cultural Resources Office St. Louis Planning and Urban Design

| 1812 S 8TH ST                                                                                                                                                                                                                                                                                                                                                                                                                                                                                                                                                                                                                                                          |
|------------------------------------------------------------------------------------------------------------------------------------------------------------------------------------------------------------------------------------------------------------------------------------------------------------------------------------------------------------------------------------------------------------------------------------------------------------------------------------------------------------------------------------------------------------------------------------------------------------------------------------------------------------------------|
| 21.(cont.) History:and significance. Expand box as necessary or add continuation pages.                                                                                                                                                                                                                                                                                                                                                                                                                                                                                                                                                                                |
| The building site is a vacant lot in the Compton & Dry Atlas of 1875 but appears without its rear addition in the Hopkins Atlas of 1883 and the 1909 Sanborn map.                                                                                                                                                                                                                                                                                                                                                                                                                                                                                                      |
| 22. (cont.) Sources of information. Expand box as necessary or add continuation pages.                                                                                                                                                                                                                                                                                                                                                                                                                                                                                                                                                                                 |
| Richard J. Compton & Camille N. Dry, Pictorial Atlas of St. Louis, 1875. Reprinted by McGraw-Young Publishing, 1997, Plate 5. Griffith Morgan Hopkins, Atlas of the City of St. Louis, Missouri. Philadelphia: G.M. Hopkins, 1993. Digital Date: 2010, State Historical Society of Missouri, Plate 15.  Sanborn Fire Insurance Maps of Missouri Collection, University of Missouri Digital Library, Aug. 1909, Plate 10.  Raiche, Stephen J.: Soulard Neighborhood Historic District Nomination Form, NRHP 12/30/1985.                                                                                                                                                 |
| 40. (cont.) Description of environment and outbuilding. Expand box as necessary or add continuation pages.                                                                                                                                                                                                                                                                                                                                                                                                                                                                                                                                                             |
| Located in an established National and local historic district. Historic context excellent.                                                                                                                                                                                                                                                                                                                                                                                                                                                                                                                                                                            |
| 41. (cont.) Description of primary resource. Expand box as necessary, or add continuation pages.                                                                                                                                                                                                                                                                                                                                                                                                                                                                                                                                                                       |
| Two and a half story brick Flounder with long side fronting on to street. Dentiled cornice along the street facing side. Seven historic windows that face the street have trabiated lintels with stone sills. A second floor door with modern screen door enters out onto a cast iron bracketted central porch. There is a concrete parging over the front facing foundation. On the south side of the house there is only one small window, which is located in the attic portion of the house. There are three chimneys, two on the north side and one on the south. The rear has a partial two-story brick section that encompases less than half the front massing |

of the house. A wooden deck projects off of that rear portion.

| 1. Survey no. 2.                                                                                  | Survey name:                                             |                             |                   |           |                | 3. County:          |                        |                   |  |  |
|---------------------------------------------------------------------------------------------------|----------------------------------------------------------|-----------------------------|-------------------|-----------|----------------|---------------------|------------------------|-------------------|--|--|
| SLC-AS-053-0002 Thematic Survey of Flounder Houses in St. Louis City St. Louis [Independent City] |                                                          |                             |                   |           |                |                     |                        |                   |  |  |
| 4. Address: (from City GE                                                                         |                                                          | , c                         | <u> </u>          |           | . City/Sta     |                     |                        | roperty Zip Code: |  |  |
| 1222 S 9TH ST                                                                                     | <u> </u>                                                 |                             |                   |           |                | Missouri            |                        | 3104              |  |  |
|                                                                                                   |                                                          |                             |                   |           |                | 6. UTM Eas          | ting: 74               | 13916.61          |  |  |
| Alternate address: 1222 S                                                                         | 9th Street                                               |                             |                   | 8.615125  |                | UTM Nort            | 41.1                   | 277791.20         |  |  |
| 8. Historic Name (if known)                                                                       | : 11a. His                                               | storic Use (if known):      | Longitude:: -9    | 90.198507 | 7              | City Block          |                        | City Ward         |  |  |
| N/A                                                                                               | Dome                                                     | estic                       | 7. Township-l     | Range-Sec | ction:         | 463.04              |                        | 7                 |  |  |
| 9. Present/other name (if kr                                                                      | nown): 11b. Cu                                           | rrent Use:                  | N/A               |           |                | 10. Ow              | nership:               | •                 |  |  |
|                                                                                                   | Dome                                                     | estic                       | Neighborhood      | d Number: | 34             | Private             | е                      |                   |  |  |
|                                                                                                   |                                                          | HISTOF                      | RICAL DAT         | Ά         |                |                     |                        |                   |  |  |
| 12. Est. Constr.Date 187                                                                          | 17. Original                                             | or significant owner: not   | known             |           | H              | Historic District F | Potential <sup>2</sup> | ?                 |  |  |
| 13. Significant date/period:                                                                      |                                                          | sly surveyed?   ✓           |                   |           | ١              | Name of Potenti     | al Distric             | t?                |  |  |
| 1870                                                                                              |                                                          | name here and in box 22 co  |                   |           |                |                     |                        |                   |  |  |
| 14. Area(s) of significance:                                                                      |                                                          | ural Survey of Historic La  | aSalle Park, 1    | 1977      |                |                     |                        |                   |  |  |
| 3                                                                                                 |                                                          | onal Register?              |                   | -,        | 2              | 21. History/Signi   | ificance c             |                   |  |  |
| 15. Architect:                                                                                    |                                                          | tion name here and in box 2 | 22 cont.(page     | 3)        | 2              | 22. Sources on o    | continuat              | ion page.         |  |  |
| not known                                                                                         | Soulard-F                                                | Page Historic District      |                   |           |                |                     |                        |                   |  |  |
| 16. Builder/contractor:                                                                           | 20. National                                             | Register eligible?          |                   |           |                | 23. Category of     | Property:              |                   |  |  |
| not known                                                                                         | currently                                                | listed as contributing      |                   |           | E              | Building            |                        |                   |  |  |
|                                                                                                   |                                                          | ARCHITECTU                  | RAL INFOR         | MATION    | V              |                     |                        |                   |  |  |
| 24. Vernacular or property                                                                        | type:                                                    | 31. Chimney placement:      |                   |           | 36. Po         | rch Type(s):        |                        |                   |  |  |
| Flounder                                                                                          |                                                          | Side, Left                  |                   |           | Fron           |                     |                        |                   |  |  |
| Flounder Sub-Type                                                                                 | 32. Structural system:                                   |                             |                   | Side      | Stoop          |                     |                        |                   |  |  |
| 2-story, front entry                                                                              | Load-bearing Brick                                       |                             |                   | 37. Wii   | ndows: Histori | ic and A            | ltered                 |                   |  |  |
| alley house                                                                                       |                                                          |                             | Type              | 1: Double | ehung          |                     |                        |                   |  |  |
|                                                                                                   | Blind tall wall (originally)? 33. Exterior wall cladding |                             |                   |           |                | Material: Wood      |                        |                   |  |  |
| Attached (originally) to                                                                          | another blg?                                             | Brick                       |                   |           | No.            | Panes: 2/1,         |                        |                   |  |  |
| 25. Architectural style:                                                                          |                                                          | 33. Exterior wall cladding  | (Secondary):      |           | Туре           | 2: Single           | hung                   |                   |  |  |
| Federal                                                                                           |                                                          | N/A                         |                   |           | N              | Material: Vinyl     |                        |                   |  |  |
| 26. Plan Shape:                                                                                   |                                                          |                             |                   |           | No.            | Panes: 6/6          |                        |                   |  |  |
| Rectangular (Short Str                                                                            | . Fac.)                                                  | 34. Foundation Material:    |                   |           | 38. Acı        | reage (rural)∀isi   | ible from              | public road?      |  |  |
| 27. Number of Stories:                                                                            | 2 Stories                                                | Undetermined                |                   |           |                | anges: (describ     |                        |                   |  |  |
| 28. No. of bays (1st floor)                                                                       |                                                          |                             |                   |           | <b>✓</b> Add   | dition D            | Date(s): C             | 1880              |  |  |
| Front 2 Side 3                                                                                    |                                                          | 35. Basement type:          |                   |           | Add            | dition D            | Date(s):               |                   |  |  |
| 29. Roof Type:                                                                                    |                                                          | Full                        |                   |           | <b>✓</b> Alte  | ered D              | ate(s):                |                   |  |  |
| Shed                                                                                              |                                                          |                             |                   |           | ☐ Mc           | oved D              | Date(s):               |                   |  |  |
| Medium Hip                                                                                        |                                                          | Significant Building Detail | s:                |           | 40. No         | . Outbuildings (    | describe               | Box 40)           |  |  |
| 30. Roof Material: Corbelled Cornice                                                              |                                                          |                             |                   |           |                |                     |                        |                   |  |  |
| Asphalt Shingle                                                                                   |                                                          | N/A                         |                   |           | 41. Fui        |                     |                        | ng features and   |  |  |
|                                                                                                   |                                                          | N/A                         |                   |           | associa        | ated resources      | on contin              | uation page. 🗸    |  |  |
|                                                                                                   |                                                          | O                           | THER              |           |                |                     |                        |                   |  |  |
| 42: Current Owner/address                                                                         | i.                                                       | 43. Inventory form p        | prepared by (na   | ame):     | 44. S          | urvey date:         |                        |                   |  |  |
| SHOOKMAN, DENISE R                                                                                | ENEE                                                     | Betsy Bradley               |                   |           |                |                     |                        | 6/13/2015         |  |  |
|                                                                                                   |                                                          | Cultural Resource           | ces Office        |           | 45. D          | ate of revisions    | 3:                     |                   |  |  |
| 1222 S 9TH ST                                                                                     |                                                          | Additional Inform           | nation/revision   | ns by:    |                |                     |                        |                   |  |  |
| ST LOUIS                                                                                          | MO 63                                                    | 104                         |                   |           |                |                     |                        |                   |  |  |
|                                                                                                   |                                                          | FOR S                       | SHPO USE:         |           |                |                     |                        |                   |  |  |
| Date entered in inventory:                                                                        |                                                          | Level of survey             | reconnai reconnai | ssance    | intensive      | Additional re       | search?                | yes no            |  |  |
| National Register Status:                                                                         | listed in lis                                            | sted district Other:        |                   |           |                |                     |                        |                   |  |  |
| Name:                                                                                             |                                                          |                             |                   |           |                |                     |                        |                   |  |  |
| pending listing no                                                                                | ot eligible                                              | not determined              |                   |           |                |                     |                        |                   |  |  |
| eligible(district) el                                                                             | ligible (individuall                                     | y)                          |                   |           |                |                     |                        |                   |  |  |