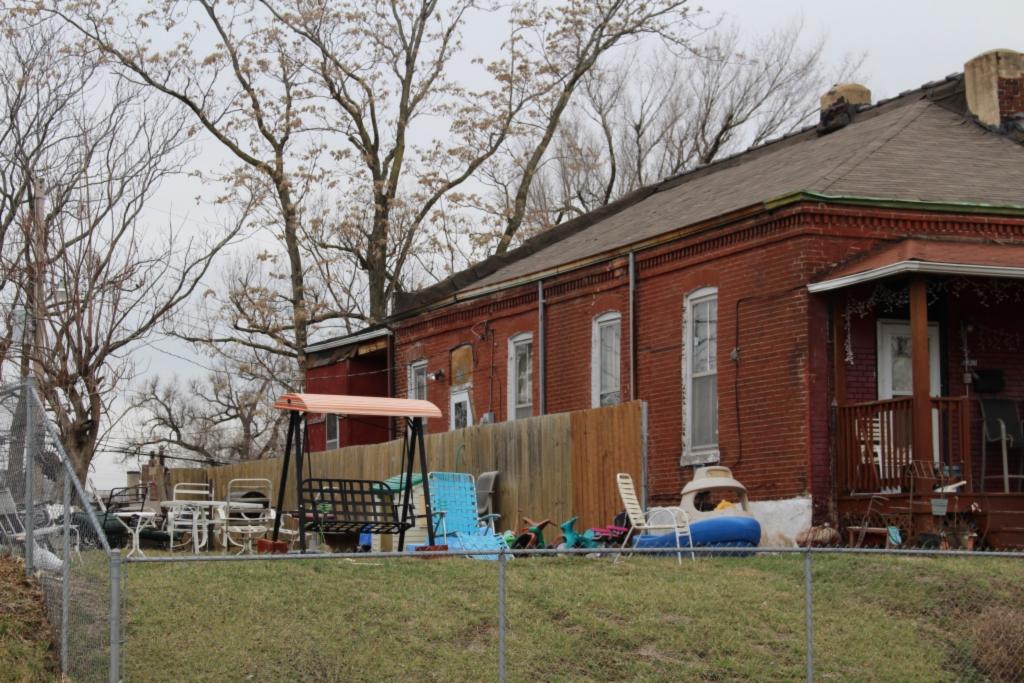

### 1222 S 9TH ST

|         | RESOURC         | <b>E STATU</b> | S:   |
|---------|-----------------|----------------|------|
| Vacant? | Vacant Blg Year | Ov             | vner |

(if applicable):

Imprvmnt 19870 Land: 3330 Total: 23200

ge

Field Notes

The building was recently rehabbed and in excellent condition in a stable area of Soulard.

Compton Dry Pictorial Atlas of St. Louis, 1875

### 41. (cont.) Description of primary resource. Expand box as necessary, or add continuation pages.

This 2-story brick flounder is an alley house. Its main entrance faces the street. There is a corbelled cornice on the façade at the horizontal eaves of the hipped front roof. The two-story, two-bay brick building has a main entry on the front (west) façade and secondary entry on the south. A simple brick dentiled cornice runs the length of the front and south facades. The first story of front elevation presents a singleleaf entry with replacement door and transom. Cast concrete steps with decorative stairwalls, also a recent addition, lead to a small stoop with wrought-iron railings. The entry is flanked on the north by a single window with 2/2 replacement sash. The two second-story windows have been replaced with vinyl 6/6 sash. Openings are placed under segmental arches of two header rows. The windows have wood sills that have been wrapped with aluminum. All windows and doors have been replaced. The building has a two-story rear addition with a flat roof. A flat-roofed two-story wing at the alley has a second entrance. The tall blind wall rises on the north side of the free-standing building.