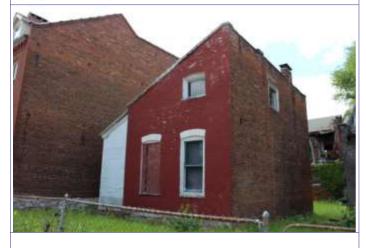

### 41. (cont.) Description of primary resource. Expand box as necessary, or add continuation pages.

This 2-story brick flounder is an alley house. Its main entrance faces the street. There is a corbelled cornice on the façade at the horizontal eaves of the hipped front roof. The two-story, two-bay brick building has a main entry on the front (west) façade and secondary entry on the south. A simple brick dentiled cornice runs the length of the front and south facades. The first story of front elevation presents a singleleaf entry with replacement door and transom. Cast concrete steps with decorative stairwalls, also a recent addition, lead to a small stoop with wrought-iron railings. The entry is flanked on the north by a single window with 2/2 replacement sash. The two second-story windows have been replaced with vinyl 6/6 sash. Openings are placed under segmental arches of two header rows. The windows have wood sills that have been wrapped with aluminum. All windows and doors have been replaced. The building has a two-story rear addition with a flat roof. A flat-roofed two-story wing at the alley has a second entrance. The tall blind wall rises on the north side of the free-standing building.