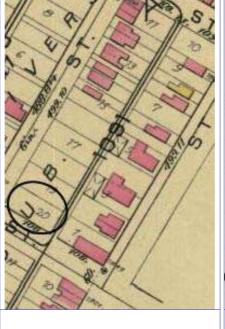

Sanborn Map, 1909

Compton Dry Pictorial Atlas of St. Louis, 1875

Operation Impact Area: 1 Housing Conservation Area: 55 Zoning: D Bldg Area (sq. ft.): 1728 Land: 0 Frontage: 40 Endangered by: (see Field notes for Property maintenance at time of surveyadditional specifics) see specifics in Field notes. Not Endangered Excellent Structural condition at time of survey-Neighborhood condition at time of surveysee specifics in Field notes. see specifics in Field notes. Excellent Excellent Field Notes

ARCHITECTURAL/HISTORIC INVENTORY FORM - Cultural Resources Office St. Louis Planning and Urban Design

| 1812 S 8TH ST                                                                                                                                                                                                                                                                                                                                                                                                                                                                                                                                                                                                                                                          |
|------------------------------------------------------------------------------------------------------------------------------------------------------------------------------------------------------------------------------------------------------------------------------------------------------------------------------------------------------------------------------------------------------------------------------------------------------------------------------------------------------------------------------------------------------------------------------------------------------------------------------------------------------------------------|
| 21.(cont.) History:and significance. Expand box as necessary or add continuation pages.                                                                                                                                                                                                                                                                                                                                                                                                                                                                                                                                                                                |
| The building site is a vacant lot in the Compton & Dry Atlas of 1875 but appears without its rear addition in the Hopkins Atlas of 1883 and the 1909 Sanborn map.                                                                                                                                                                                                                                                                                                                                                                                                                                                                                                      |
| 22. (cont.) Sources of information. Expand box as necessary or add continuation pages.                                                                                                                                                                                                                                                                                                                                                                                                                                                                                                                                                                                 |
| Richard J. Compton & Camille N. Dry, Pictorial Atlas of St. Louis, 1875. Reprinted by McGraw-Young Publishing, 1997, Plate 5. Griffith Morgan Hopkins, Atlas of the City of St. Louis, Missouri. Philadelphia: G.M. Hopkins, 1993. Digital Date: 2010, State Historical Society of Missouri, Plate 15.  Sanborn Fire Insurance Maps of Missouri Collection, University of Missouri Digital Library, Aug. 1909, Plate 10.  Raiche, Stephen J.: Soulard Neighborhood Historic District Nomination Form, NRHP 12/30/1985.                                                                                                                                                 |
| 40. (cont.) Description of environment and outbuilding. Expand box as necessary or add continuation pages.                                                                                                                                                                                                                                                                                                                                                                                                                                                                                                                                                             |
| Located in an established National and local historic district. Historic context excellent.                                                                                                                                                                                                                                                                                                                                                                                                                                                                                                                                                                            |
| 41. (cont.) Description of primary resource. Expand box as necessary, or add continuation pages.                                                                                                                                                                                                                                                                                                                                                                                                                                                                                                                                                                       |
| Two and a half story brick Flounder with long side fronting on to street. Dentiled cornice along the street facing side. Seven historic windows that face the street have trabiated lintels with stone sills. A second floor door with modern screen door enters out onto a cast iron bracketted central porch. There is a concrete parging over the front facing foundation. On the south side of the house there is only one small window, which is located in the attic portion of the house. There are three chimneys, two on the north side and one on the south. The rear has a partial two-story brick section that encompases less than half the front massing |