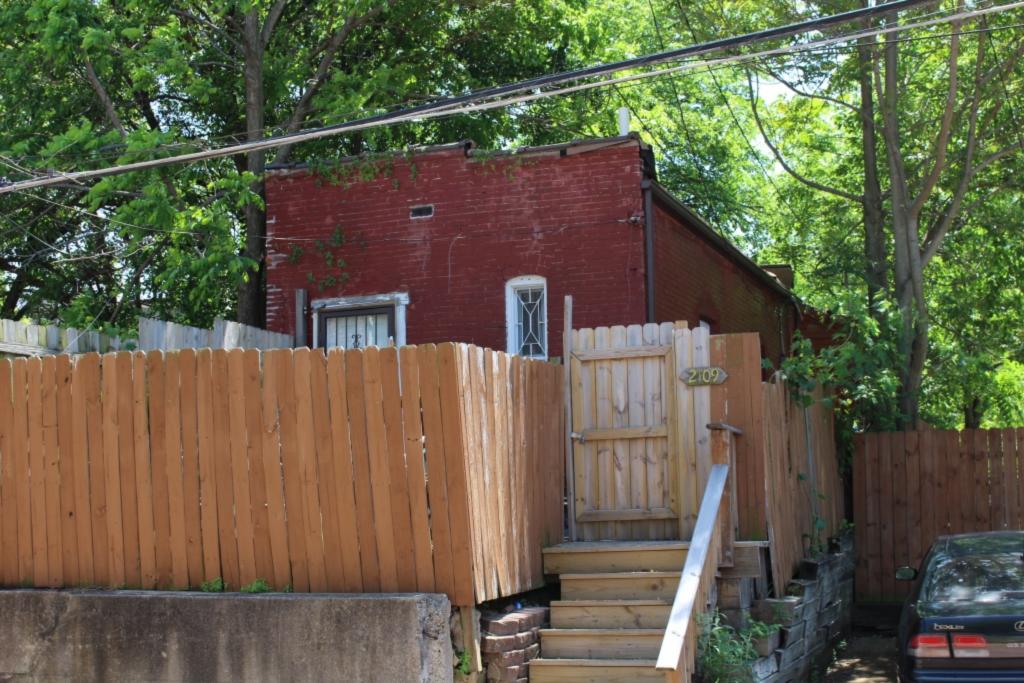

# 1818R S 9TH ST

Photographer: Bettis Photo Date: 1/7/2015

| Operation Impact Are                          | ea: <u>1</u> | Housin    | sing Conservation Area: 55 Zoning                                          |  |  |           |   |  |  |  |  |
|-----------------------------------------------|--------------|-----------|----------------------------------------------------------------------------|--|--|-----------|---|--|--|--|--|
| Bldg Area (sq. ft.):                          | 544          | Land:     | 0 Frontage: 1                                                              |  |  |           |   |  |  |  |  |
| Endangered by: (see additional specifics)     | Field notes  | for       | Property mainte see specifics in                                           |  |  | of survey | _ |  |  |  |  |
| Not Endangered                                |              |           | Excellent                                                                  |  |  |           |   |  |  |  |  |
| Structural condition a see specifics in Field |              | rvey-     | Neighborhood condition at time of survey-<br>see specifics in Field notes. |  |  |           |   |  |  |  |  |
| Excellent                                     |              | Excellent |                                                                            |  |  |           |   |  |  |  |  |
| Field Notes                                   |              |           |                                                                            |  |  |           |   |  |  |  |  |