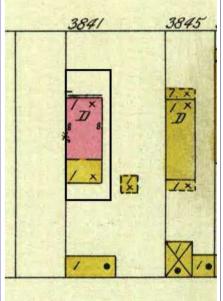

The building appears in the Compton & Dry Atlas, dating its construction prior to 1875, at which time it does not seem to have the 2-story brick addition at the rear. On the 1883 Hopkins Atlas, the building footprint is partly obscured by the block number and by its lack of coloring, but the building extends to the rear property line so the addition was likely in place in 1883. The 1908 Sanborn shows clearly the 2-story addition at the rear.

### 41. (cont.) Description of primary resource. Expand box as necessary, or add continuation pages.

This 2-story brick flounder is an alley house. Its main entrance faces the street. There is a corbelled cornice on the façade at the horizontal eaves of the hipped front roof. The two-story, two-bay brick building has a main entry on the front (west) façade and secondary entry on the south. A simple brick dentiled cornice runs the length of the front and south facades. The first story of front elevation presents a singleleaf entry with replacement door and transom. Cast concrete steps with decorative stairwalls, also a recent addition, lead to a small stoop with wrought-iron railings. The entry is flanked on the north by a single window with 2/2 replacement sash. The two second-story windows have been replaced with vinyl 6/6 sash. Openings are placed under segmental arches of two header rows. The windows have wood sills that have been wrapped with aluminum. All windows and doors have been replaced. The building has a two-story rear addition with a flat roof. A flat-roofed two-story wing at the alley has a second entrance. The tall blind wall rises on the north side of the free-standing building.