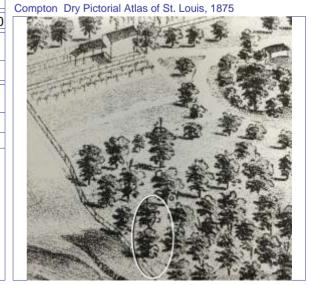

The building appears in the Compton & Dry Atlas, dating its construction prior to 1875, at which time it does not seem to have the 2-story brick addition at the rear. On the 1883 Hopkins Atlas, the building footprint is partly obscured by the block number and by its lack of coloring, but the building extends to the rear property line so the addition was likely in place in 1883. The 1908 Sanborn shows clearly the 2-story addition at the rear.