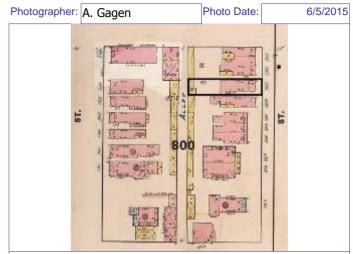

# 1812 S 8TH ST

Photographer: Bettis Photo Date: 1/7/2015

**RESOURCE STATUS:** 2015 Owner Vacant? Vacant Blg Year

(if applicable): ASSESSMENT:

Imprvmnt 14630 Land:

Occupied:

6080 Total:

20710 Hopkins Atlas, 1883

Sanborn Map, 1909

Compton Dry Pictorial Atlas of St. Louis, 1875

Operation Impact Area: 1 Housing Conservation Area: 55 Zoning: D Bldg Area (sq. ft.): 1728 Land: 0 Frontage: 40 Endangered by: (see Field notes for Property maintenance at time of surveyadditional specifics) see specifics in Field notes. Not Endangered Excellent Structural condition at time of survey-Neighborhood condition at time of surveysee specifics in Field notes. see specifics in Field notes. Excellent Excellent Field Notes

ARCHITECTURAL/HISTORIC INVENTORY FORM - Cultural Resources Office St. Louis Planning and Urban Design

| 1812 S 8TH ST                                                                                                                                                                                                                                                                                                                                                                                                                                                                                                                                                                                                                                                          |
|------------------------------------------------------------------------------------------------------------------------------------------------------------------------------------------------------------------------------------------------------------------------------------------------------------------------------------------------------------------------------------------------------------------------------------------------------------------------------------------------------------------------------------------------------------------------------------------------------------------------------------------------------------------------|
| 21.(cont.) History:and significance. Expand box as necessary or add continuation pages.                                                                                                                                                                                                                                                                                                                                                                                                                                                                                                                                                                                |
| The building site is a vacant lot in the Compton & Dry Atlas of 1875 but appears without its rear addition in the Hopkins Atlas of 1883 and the 1909 Sanborn map.                                                                                                                                                                                                                                                                                                                                                                                                                                                                                                      |
| 22. (cont.) Sources of information. Expand box as necessary or add continuation pages.                                                                                                                                                                                                                                                                                                                                                                                                                                                                                                                                                                                 |
| Richard J. Compton & Camille N. Dry, Pictorial Atlas of St. Louis, 1875. Reprinted by McGraw-Young Publishing, 1997, Plate 5. Griffith Morgan Hopkins, Atlas of the City of St. Louis, Missouri. Philadelphia: G.M. Hopkins, 1993. Digital Date: 2010, State Historical Society of Missouri, Plate 15.  Sanborn Fire Insurance Maps of Missouri Collection, University of Missouri Digital Library, Aug. 1909, Plate 10.  Raiche, Stephen J.: Soulard Neighborhood Historic District Nomination Form, NRHP 12/30/1985.                                                                                                                                                 |
| 40. (cont.) Description of environment and outbuilding. Expand box as necessary or add continuation pages.                                                                                                                                                                                                                                                                                                                                                                                                                                                                                                                                                             |
| Located in an established National and local historic district. Historic context excellent.                                                                                                                                                                                                                                                                                                                                                                                                                                                                                                                                                                            |
| 41. (cont.) Description of primary resource. Expand box as necessary, or add continuation pages.                                                                                                                                                                                                                                                                                                                                                                                                                                                                                                                                                                       |
| Two and a half story brick Flounder with long side fronting on to street. Dentiled cornice along the street facing side. Seven historic windows that face the street have trabiated lintels with stone sills. A second floor door with modern screen door enters out onto a cast iron bracketted central porch. There is a concrete parging over the front facing foundation. On the south side of the house there is only one small window, which is located in the attic portion of the house. There are three chimneys, two on the north side and one on the south. The rear has a partial two-story brick section that encompases less than half the front massing |