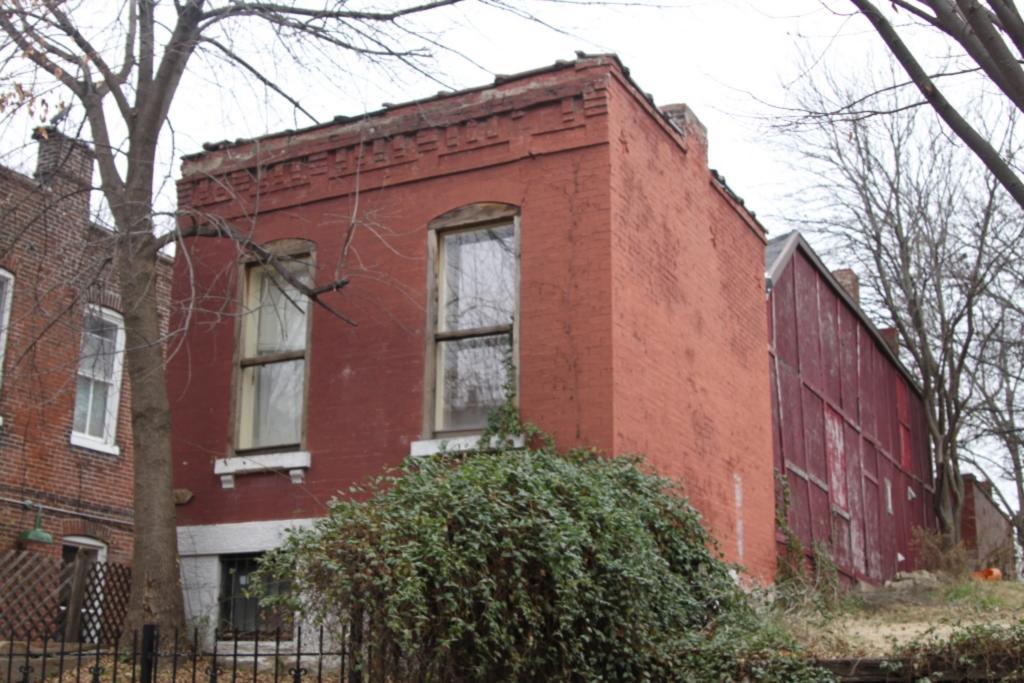

# 1812 S 8TH ST

Photographer: Bettis Photo Date: 1/7/2015

**RESOURCE STATUS:** 2015 Owner Vacant? Vacant Blg Year

(if applicable): ASSESSMENT:

Imprvmnt 14630 Land:

Occupied:

6080 Total:

20710 Hopkins Atlas, 1883

ARCHITECTURAL/HISTORIC INVENTORY FORM - Cultural Resources Office St. Louis Planning and Urban Design

| 1812 S 8TH ST                                                                                                                                                                                                                                                                                                                                                                                                                                                                                                                                                                                                                                                          |
|------------------------------------------------------------------------------------------------------------------------------------------------------------------------------------------------------------------------------------------------------------------------------------------------------------------------------------------------------------------------------------------------------------------------------------------------------------------------------------------------------------------------------------------------------------------------------------------------------------------------------------------------------------------------|
| 21.(cont.) History:and significance. Expand box as necessary or add continuation pages.                                                                                                                                                                                                                                                                                                                                                                                                                                                                                                                                                                                |
| The building site is a vacant lot in the Compton & Dry Atlas of 1875 but appears without its rear addition in the Hopkins Atlas of 1883 and the 1909 Sanborn map.                                                                                                                                                                                                                                                                                                                                                                                                                                                                                                      |
| 22. (cont.) Sources of information. Expand box as necessary or add continuation pages.                                                                                                                                                                                                                                                                                                                                                                                                                                                                                                                                                                                 |
| Richard J. Compton & Camille N. Dry, Pictorial Atlas of St. Louis, 1875. Reprinted by McGraw-Young Publishing, 1997, Plate 5. Griffith Morgan Hopkins, Atlas of the City of St. Louis, Missouri. Philadelphia: G.M. Hopkins, 1993. Digital Date: 2010, State Historical Society of Missouri, Plate 15.  Sanborn Fire Insurance Maps of Missouri Collection, University of Missouri Digital Library, Aug. 1909, Plate 10.  Raiche, Stephen J.: Soulard Neighborhood Historic District Nomination Form, NRHP 12/30/1985.                                                                                                                                                 |
| 40. (cont.) Description of environment and outbuilding. Expand box as necessary or add continuation pages.                                                                                                                                                                                                                                                                                                                                                                                                                                                                                                                                                             |
| Located in an established National and local historic district. Historic context excellent.                                                                                                                                                                                                                                                                                                                                                                                                                                                                                                                                                                            |
| 41. (cont.) Description of primary resource. Expand box as necessary, or add continuation pages.                                                                                                                                                                                                                                                                                                                                                                                                                                                                                                                                                                       |
| Two and a half story brick Flounder with long side fronting on to street. Dentiled cornice along the street facing side. Seven historic windows that face the street have trabiated lintels with stone sills. A second floor door with modern screen door enters out onto a cast iron bracketted central porch. There is a concrete parging over the front facing foundation. On the south side of the house there is only one small window, which is located in the attic portion of the house. There are three chimneys, two on the north side and one on the south. The rear has a partial two-story brick section that encompases less than half the front massing |