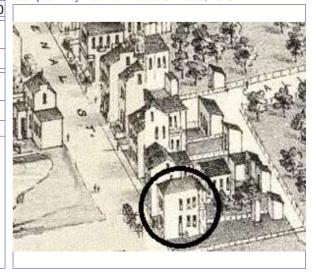

Sanborn Map, 1909

Compton Dry Pictorial Atlas of St. Louis, 1875

Operation Impact Area: 1 Housing Conservation Area: 55 Zoning: D Bldg Area (sq. ft.): 1728 Land: 0 Frontage: 40 Endangered by: (see Field notes for Property maintenance at time of surveyadditional specifics) see specifics in Field notes. Not Endangered Excellent Structural condition at time of survey-Neighborhood condition at time of surveysee specifics in Field notes. see specifics in Field notes. Excellent Excellent Field Notes

ARCHITECTURAL/HISTORIC INVENTORY FORM - Cultural Resources Office St. Louis Planning and Urban Design

| 1812 S 8TH ST                                                                                                                                                                                                                                                                                                                                                                                                                                                                                                                                                                                                                                                          |
|------------------------------------------------------------------------------------------------------------------------------------------------------------------------------------------------------------------------------------------------------------------------------------------------------------------------------------------------------------------------------------------------------------------------------------------------------------------------------------------------------------------------------------------------------------------------------------------------------------------------------------------------------------------------|
| 21.(cont.) History:and significance. Expand box as necessary or add continuation pages.                                                                                                                                                                                                                                                                                                                                                                                                                                                                                                                                                                                |
| The building site is a vacant lot in the Compton & Dry Atlas of 1875 but appears without its rear addition in the Hopkins Atlas of 1883 and the 1909 Sanborn map.                                                                                                                                                                                                                                                                                                                                                                                                                                                                                                      |
| 22. (cont.) Sources of information. Expand box as necessary or add continuation pages.                                                                                                                                                                                                                                                                                                                                                                                                                                                                                                                                                                                 |
| Richard J. Compton & Camille N. Dry, Pictorial Atlas of St. Louis, 1875. Reprinted by McGraw-Young Publishing, 1997, Plate 5. Griffith Morgan Hopkins, Atlas of the City of St. Louis, Missouri. Philadelphia: G.M. Hopkins, 1993. Digital Date: 2010, State Historical Society of Missouri, Plate 15.  Sanborn Fire Insurance Maps of Missouri Collection, University of Missouri Digital Library, Aug. 1909, Plate 10.  Raiche, Stephen J.: Soulard Neighborhood Historic District Nomination Form, NRHP 12/30/1985.                                                                                                                                                 |
| 40. (cont.) Description of environment and outbuilding. Expand box as necessary or add continuation pages.                                                                                                                                                                                                                                                                                                                                                                                                                                                                                                                                                             |
| Located in an established National and local historic district. Historic context excellent.                                                                                                                                                                                                                                                                                                                                                                                                                                                                                                                                                                            |
| 41. (cont.) Description of primary resource. Expand box as necessary, or add continuation pages.                                                                                                                                                                                                                                                                                                                                                                                                                                                                                                                                                                       |
| Two and a half story brick Flounder with long side fronting on to street. Dentiled cornice along the street facing side. Seven historic windows that face the street have trabiated lintels with stone sills. A second floor door with modern screen door enters out onto a cast iron bracketted central porch. There is a concrete parging over the front facing foundation. On the south side of the house there is only one small window, which is located in the attic portion of the house. There are three chimneys, two on the north side and one on the south. The rear has a partial two-story brick section that encompases less than half the front massing |