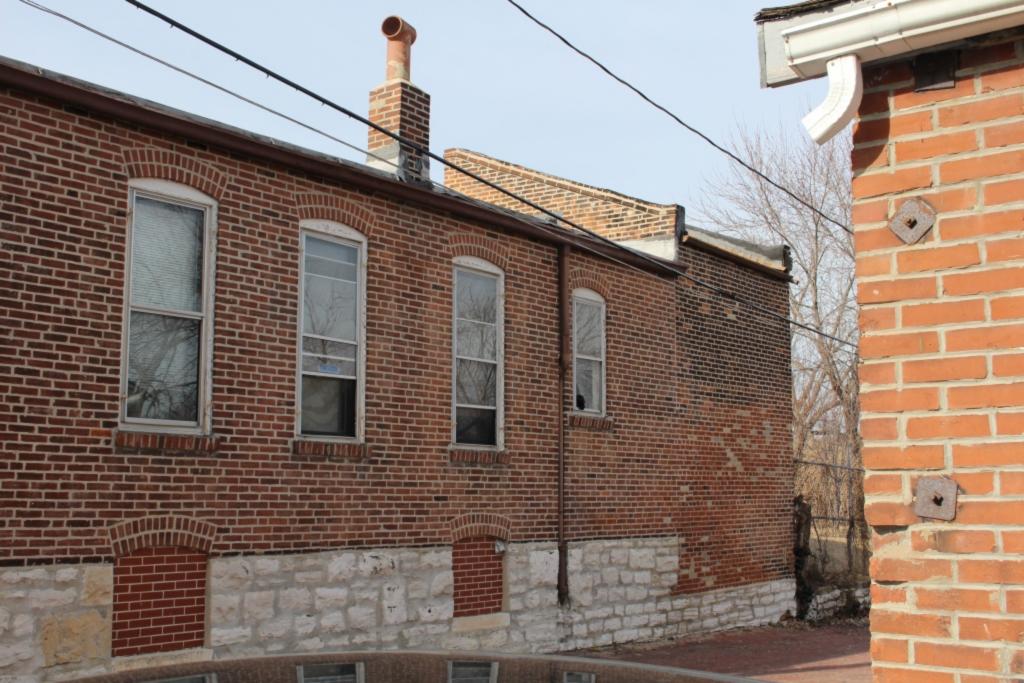

### 41. (cont.) Description of primary resource. Expand box as necessary, or add continuation pages.

This 2-story brick flounder is an alley house. Its main entrance faces the street. There is a corbelled cornice on the façade at the horizontal eaves of the hipped front roof. The two-story, two-bay brick building has a main entry on the front (west) façade and secondary entry on the south. A simple brick dentiled cornice runs the length of the front and south facades. The first story of front elevation presents a singleleaf entry with replacement door and transom. Cast concrete steps with decorative stairwalls, also a recent addition, lead to a small stoop with wrought-iron railings. The entry is flanked on the north by a single window with 2/2 replacement sash. The two second-story windows have been replaced with vinyl 6/6 sash. Openings are placed under segmental arches of two header rows. The windows have wood sills that have been wrapped with aluminum. All windows and doors have been replaced. The building has a two-story rear addition with a flat roof. A flat-roofed two-story wing at the alley has a second entrance. The tall blind wall rises on the north side of the free-standing building.