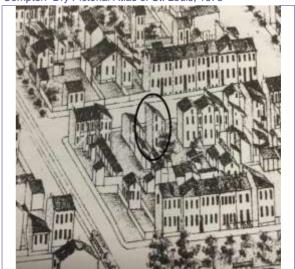

ge

Field Notes

The building was recently rehabbed and in excellent condition in a stable area of Soulard.

Compton Dry Pictorial Atlas of St. Louis, 1875