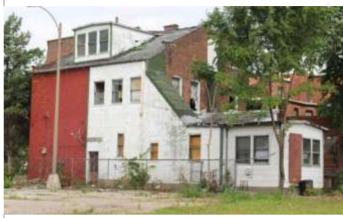

### 40. (cont.) Description of environment and outbuilding. Expand box as necessary or add continuation pages.

No outbuildings. The building is set back off the street and does not follow the setback of the rest of the block.

### 41. (cont.) Description of primary resource. Expand box as necessary, or add continuation pages.

This 2-story brick flounder is an alley house. Its main entrance faces the street. There is a corbelled cornice on the façade at the horizontal eaves of the hipped front roof. The two-story, two-bay brick building has a main entry on the front (west) façade and secondary entry on the south. A simple brick dentiled cornice runs the length of the front and south facades. The first story of front elevation presents a singleleaf entry with replacement door and transom. Cast concrete steps with decorative stairwalls, also a recent addition, lead to a small stoop with wrought-iron railings. The entry is flanked on the north by a single window with 2/2 replacement sash. The two second-story windows have been replaced with vinyl 6/6 sash. Openings are placed under segmental arches of two header rows. The windows have wood sills that have been wrapped with aluminum. All windows and doors have been replaced. The building has a two-story rear addition with a flat roof. A flat-roofed two-story wing at the alley has a second entrance. The tall blind wall rises on the north side of the free-standing building.