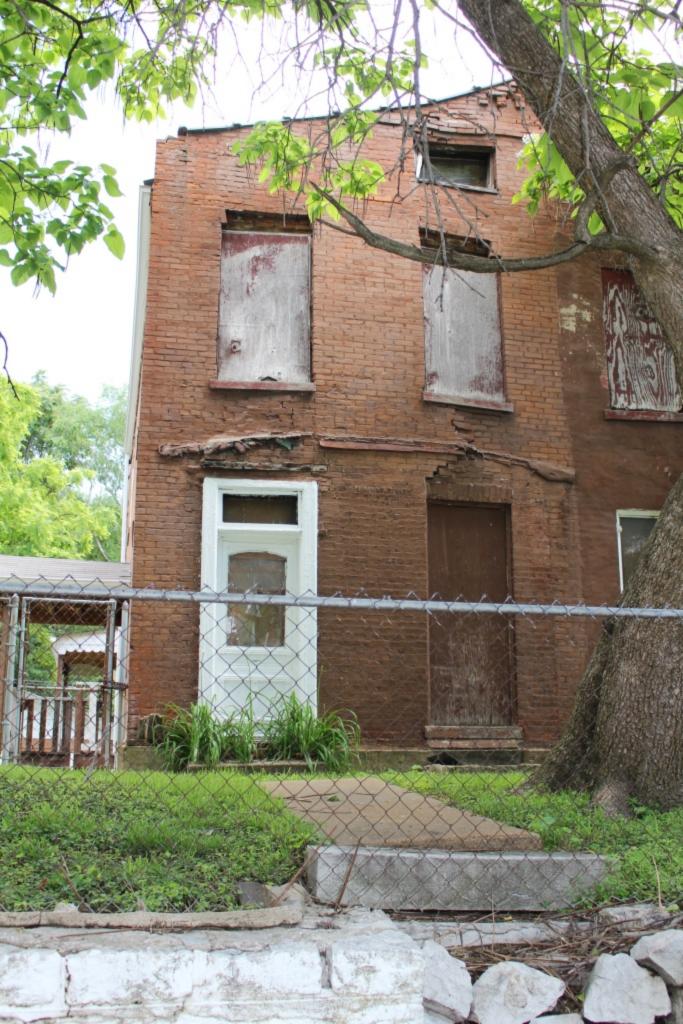

# 1812 S 8TH ST

Photographer: Bettis Photo Date: 1/7/2015

**RESOURCE STATUS:** 2015 Owner Vacant? Vacant Blg Year

(if applicable): ASSESSMENT:

Imprvmnt 14630 Land:

Occupied:

6080 Total:

20710 Hopkins Atlas, 1883

ARCHITECTURAL/HISTORIC INVENTORY FORM - Cultural Resources Office St. Louis Planning and Urban Design

| 1812 S 8TH ST                                                                                                                                                                                                                                                                                                                                                                                                                                                                                                                                                                                                                                                          |
|------------------------------------------------------------------------------------------------------------------------------------------------------------------------------------------------------------------------------------------------------------------------------------------------------------------------------------------------------------------------------------------------------------------------------------------------------------------------------------------------------------------------------------------------------------------------------------------------------------------------------------------------------------------------|
| 21.(cont.) History:and significance. Expand box as necessary or add continuation pages.                                                                                                                                                                                                                                                                                                                                                                                                                                                                                                                                                                                |
| The building site is a vacant lot in the Compton & Dry Atlas of 1875 but appears without its rear addition in the Hopkins Atlas of 1883 and the 1909 Sanborn map.                                                                                                                                                                                                                                                                                                                                                                                                                                                                                                      |
| 22. (cont.) Sources of information. Expand box as necessary or add continuation pages.                                                                                                                                                                                                                                                                                                                                                                                                                                                                                                                                                                                 |
| Richard J. Compton & Camille N. Dry, Pictorial Atlas of St. Louis, 1875. Reprinted by McGraw-Young Publishing, 1997, Plate 5. Griffith Morgan Hopkins, Atlas of the City of St. Louis, Missouri. Philadelphia: G.M. Hopkins, 1993. Digital Date: 2010, State Historical Society of Missouri, Plate 15.  Sanborn Fire Insurance Maps of Missouri Collection, University of Missouri Digital Library, Aug. 1909, Plate 10.  Raiche, Stephen J.: Soulard Neighborhood Historic District Nomination Form, NRHP 12/30/1985.                                                                                                                                                 |
| 40. (cont.) Description of environment and outbuilding. Expand box as necessary or add continuation pages.                                                                                                                                                                                                                                                                                                                                                                                                                                                                                                                                                             |
| Located in an established National and local historic district. Historic context excellent.                                                                                                                                                                                                                                                                                                                                                                                                                                                                                                                                                                            |
| 41. (cont.) Description of primary resource. Expand box as necessary, or add continuation pages.                                                                                                                                                                                                                                                                                                                                                                                                                                                                                                                                                                       |
| Two and a half story brick Flounder with long side fronting on to street. Dentiled cornice along the street facing side. Seven historic windows that face the street have trabiated lintels with stone sills. A second floor door with modern screen door enters out onto a cast iron bracketted central porch. There is a concrete parging over the front facing foundation. On the south side of the house there is only one small window, which is located in the attic portion of the house. There are three chimneys, two on the north side and one on the south. The rear has a partial two-story brick section that encompases less than half the front massing |