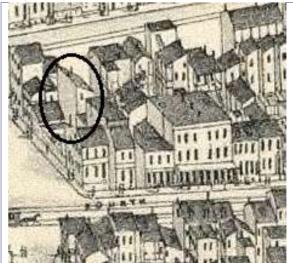

The building appears in the Compton & Dry Atlas, dating its construction prior to 1875, at which time it does not seem to have the 2-story brick addition at the rear. On the 1883 Hopkins Atlas, the building footprint is partly obscured by the block number and by its lack of coloring, but the building extends to the rear property line so the addition was likely in place in 1883. The 1908 Sanborn shows clearly the 2-story addition at the rear.