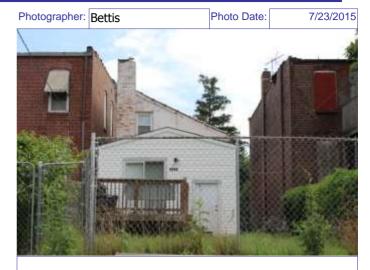

# 1812 S 8TH ST

Photographer: Bettis Photo Date: 1/7/2015

**RESOURCE STATUS:** 2015 Owner Vacant? Vacant Blg Year

(if applicable): ASSESSMENT:

Imprvmnt 14630 Land:

Occupied:

6080 Total:

20710 Hopkins Atlas, 1883

Sanborn Map, 1909

Compton Dry Pictorial Atlas of St. Louis, 1875

Operation Impact Area: 1 Housing Conservation Area: 55 Zoning: D Bldg Area (sq. ft.): 1728 Land: 0 Frontage: 40 Endangered by: (see Field notes for Property maintenance at time of surveyadditional specifics) see specifics in Field notes. Not Endangered Excellent Structural condition at time of survey-Neighborhood condition at time of surveysee specifics in Field notes. see specifics in Field notes. Excellent Excellent Field Notes