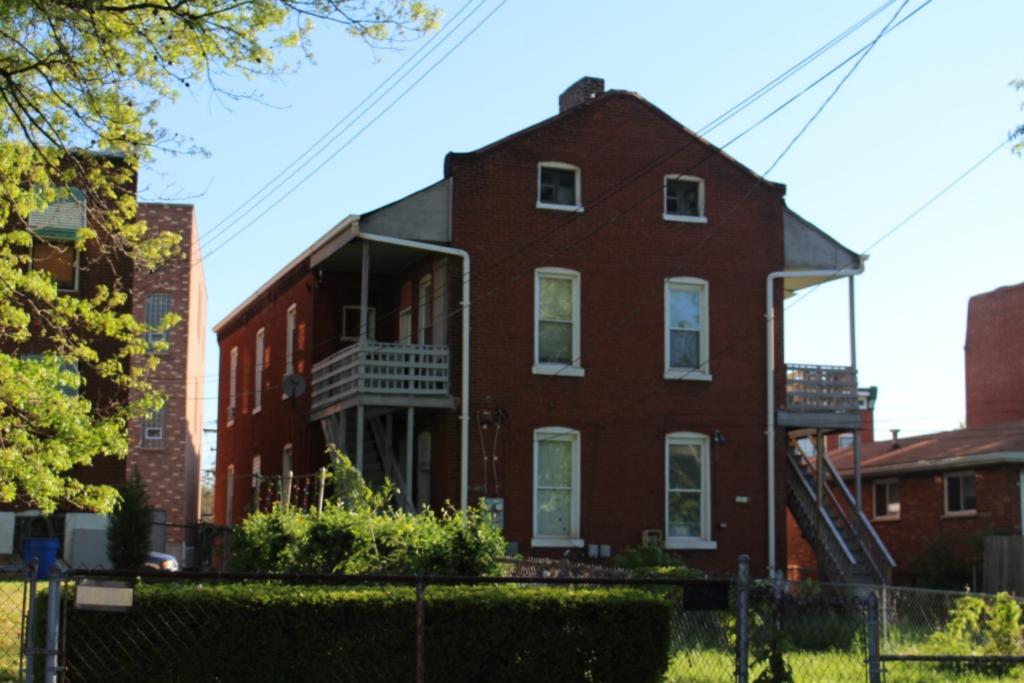

### 41. (cont.) Description of primary resource. Expand box as necessary, or add continuation pages.

This 2-story brick flounder is an alley house. Its main entrance faces the street. There is a corbelled cornice on the façade at the horizontal eaves of the hipped front roof. The two-story, two-bay brick building has a main entry on the front (west) façade and secondary entry on the south. A simple brick dentiled cornice runs the length of the front and south facades. The first story of front elevation presents a singleleaf entry with replacement door and transom. Cast concrete steps with decorative stairwalls, also a recent addition, lead to a small stoop with wrought-iron railings. The entry is flanked on the north by a single window with 2/2 replacement sash. The two second-story windows have been replaced with vinyl 6/6 sash. Openings are placed under segmental arches of two header rows. The windows have wood sills that have been wrapped with aluminum. All windows and doors have been replaced. The building has a two-story rear addition with a flat roof. A flat-roofed two-story wing at the alley has a second entrance. The tall blind wall rises on the north side of the free-standing building.