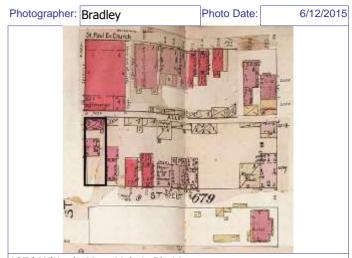

The building appears in the Compton & Dry Atlas, dating its construction prior to 1875, at which time it does not seem to have the 2-story brick addition at the rear. On the 1883 Hopkins Atlas, the building footprint is partly obscured by the block number and by its lack of coloring, but the building extends to the rear property line so the addition was likely in place in 1883. The 1908 Sanborn shows clearly the 2-story addition at the rear.