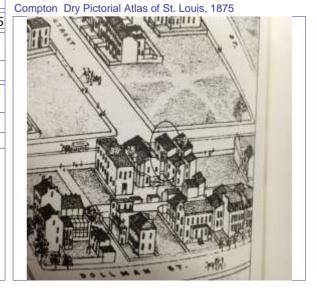

ge

Field Notes

The building was recently rehabbed and in excellent condition in a stable area of Soulard.

Compton Dry Pictorial Atlas of St. Louis, 1875