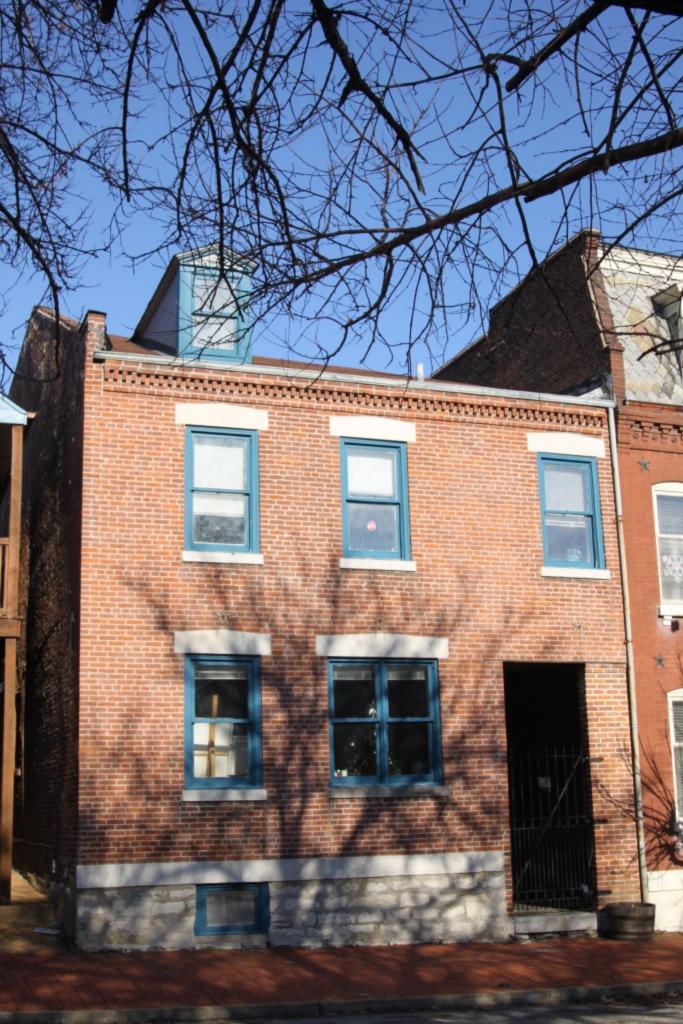

# 1812 S 8TH ST

Photographer: Bettis Photo Date: 1/7/2015

**RESOURCE STATUS:** 2015 Owner Vacant? Vacant Blg Year

(if applicable): ASSESSMENT:

Imprvmnt 14630 Land:

Occupied:

6080 Total:

20710 Hopkins Atlas, 1883

ARCHITECTURAL/HISTORIC INVENTORY FORM - Cultural Resources Office St. Louis Planning and Urban Design

| 1812 S 8TH ST                                                                                                                                                                                                                                                                                                                                                                                                                                                                                                                                                                                                                                                          |
|------------------------------------------------------------------------------------------------------------------------------------------------------------------------------------------------------------------------------------------------------------------------------------------------------------------------------------------------------------------------------------------------------------------------------------------------------------------------------------------------------------------------------------------------------------------------------------------------------------------------------------------------------------------------|
| 21.(cont.) History:and significance. Expand box as necessary or add continuation pages.                                                                                                                                                                                                                                                                                                                                                                                                                                                                                                                                                                                |
| The building site is a vacant lot in the Compton & Dry Atlas of 1875 but appears without its rear addition in the Hopkins Atlas of 1883 and the 1909 Sanborn map.                                                                                                                                                                                                                                                                                                                                                                                                                                                                                                      |
| 22. (cont.) Sources of information. Expand box as necessary or add continuation pages.                                                                                                                                                                                                                                                                                                                                                                                                                                                                                                                                                                                 |
| Richard J. Compton & Camille N. Dry, Pictorial Atlas of St. Louis, 1875. Reprinted by McGraw-Young Publishing, 1997, Plate 5. Griffith Morgan Hopkins, Atlas of the City of St. Louis, Missouri. Philadelphia: G.M. Hopkins, 1993. Digital Date: 2010, State Historical Society of Missouri, Plate 15.  Sanborn Fire Insurance Maps of Missouri Collection, University of Missouri Digital Library, Aug. 1909, Plate 10.  Raiche, Stephen J.: Soulard Neighborhood Historic District Nomination Form, NRHP 12/30/1985.                                                                                                                                                 |
| 40. (cont.) Description of environment and outbuilding. Expand box as necessary or add continuation pages.                                                                                                                                                                                                                                                                                                                                                                                                                                                                                                                                                             |
| Located in an established National and local historic district. Historic context excellent.                                                                                                                                                                                                                                                                                                                                                                                                                                                                                                                                                                            |
| 41. (cont.) Description of primary resource. Expand box as necessary, or add continuation pages.                                                                                                                                                                                                                                                                                                                                                                                                                                                                                                                                                                       |
| Two and a half story brick Flounder with long side fronting on to street. Dentiled cornice along the street facing side. Seven historic windows that face the street have trabiated lintels with stone sills. A second floor door with modern screen door enters out onto a cast iron bracketted central porch. There is a concrete parging over the front facing foundation. On the south side of the house there is only one small window, which is located in the attic portion of the house. There are three chimneys, two on the north side and one on the south. The rear has a partial two-story brick section that encompases less than half the front massing |