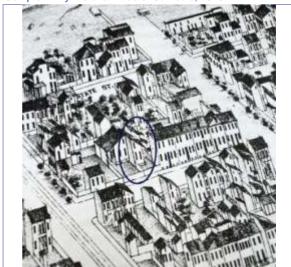

The building appears in the Compton & Dry Atlas, dating its construction prior to 1875, at which time it does not seem to have the 2-story brick addition at the rear. On the 1883 Hopkins Atlas, the building footprint is partly obscured by the block number and by its lack of coloring, but the building extends to the rear property line so the addition was likely in place in 1883. The 1908 Sanborn shows clearly the 2-story addition at the rear.