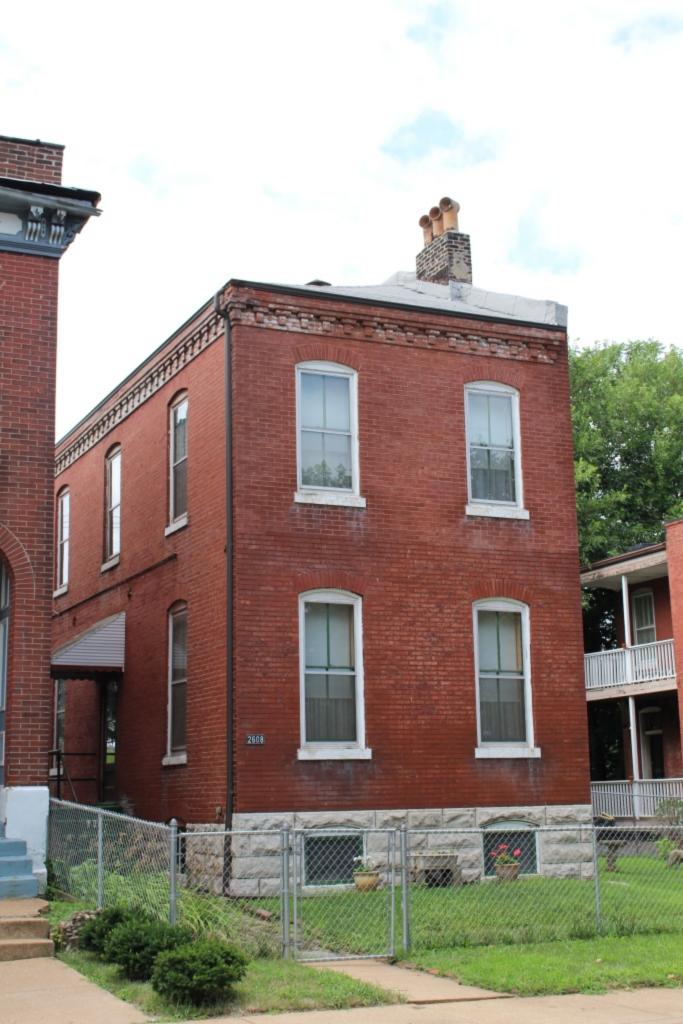

# 1812 S 8TH ST

Photographer: Bettis Photo Date: 1/7/2015

**RESOURCE STATUS:** 2015 Owner Vacant? Vacant Blg Year

(if applicable): ASSESSMENT:

Imprvmnt 14630 Land:

Occupied:

6080 Total:

20710 Hopkins Atlas, 1883

ARCHITECTURAL/HISTORIC INVENTORY FORM - Cultural Resources Office St. Louis Planning and Urban Design

| 1812 S 8TH ST                                                                                                                                                                                                                                                                                                                                                                                                                                                                                                                                                                                                                                                          |
|------------------------------------------------------------------------------------------------------------------------------------------------------------------------------------------------------------------------------------------------------------------------------------------------------------------------------------------------------------------------------------------------------------------------------------------------------------------------------------------------------------------------------------------------------------------------------------------------------------------------------------------------------------------------|
| 21.(cont.) History:and significance. Expand box as necessary or add continuation pages.                                                                                                                                                                                                                                                                                                                                                                                                                                                                                                                                                                                |
| The building site is a vacant lot in the Compton & Dry Atlas of 1875 but appears without its rear addition in the Hopkins Atlas of 1883 and the 1909 Sanborn map.                                                                                                                                                                                                                                                                                                                                                                                                                                                                                                      |
| 22. (cont.) Sources of information. Expand box as necessary or add continuation pages.                                                                                                                                                                                                                                                                                                                                                                                                                                                                                                                                                                                 |
| Richard J. Compton & Camille N. Dry, Pictorial Atlas of St. Louis, 1875. Reprinted by McGraw-Young Publishing, 1997, Plate 5. Griffith Morgan Hopkins, Atlas of the City of St. Louis, Missouri. Philadelphia: G.M. Hopkins, 1993. Digital Date: 2010, State Historical Society of Missouri, Plate 15.  Sanborn Fire Insurance Maps of Missouri Collection, University of Missouri Digital Library, Aug. 1909, Plate 10.  Raiche, Stephen J.: Soulard Neighborhood Historic District Nomination Form, NRHP 12/30/1985.                                                                                                                                                 |
| 40. (cont.) Description of environment and outbuilding. Expand box as necessary or add continuation pages.                                                                                                                                                                                                                                                                                                                                                                                                                                                                                                                                                             |
| Located in an established National and local historic district. Historic context excellent.                                                                                                                                                                                                                                                                                                                                                                                                                                                                                                                                                                            |
| 41. (cont.) Description of primary resource. Expand box as necessary, or add continuation pages.                                                                                                                                                                                                                                                                                                                                                                                                                                                                                                                                                                       |
| Two and a half story brick Flounder with long side fronting on to street. Dentiled cornice along the street facing side. Seven historic windows that face the street have trabiated lintels with stone sills. A second floor door with modern screen door enters out onto a cast iron bracketted central porch. There is a concrete parging over the front facing foundation. On the south side of the house there is only one small window, which is located in the attic portion of the house. There are three chimneys, two on the north side and one on the south. The rear has a partial two-story brick section that encompases less than half the front massing |

of the house. A wooden deck projects off of that rear portion.

| 1. Survey no. 2.                                                                                  | Survey name:                                             |                             |                   |           |                | 3. County:          |                        |                   |  |  |
|---------------------------------------------------------------------------------------------------|----------------------------------------------------------|-----------------------------|-------------------|-----------|----------------|---------------------|------------------------|-------------------|--|--|
| SLC-AS-053-0002 Thematic Survey of Flounder Houses in St. Louis City St. Louis [Independent City] |                                                          |                             |                   |           |                |                     |                        |                   |  |  |
| 4. Address: (from City GE                                                                         |                                                          | , c                         | <u> </u>          |           | . City/Sta     |                     |                        | roperty Zip Code: |  |  |
| 1222 S 9TH ST                                                                                     | <u> </u>                                                 |                             |                   |           |                | Missouri            |                        | 3104              |  |  |
|                                                                                                   |                                                          |                             |                   |           |                | 6. UTM Eas          | ting: 74               | 13916.61          |  |  |
| Alternate address: 1222 S                                                                         | 9th Street                                               |                             |                   | 8.615125  |                | UTM Nort            | 41.1                   | 277791.20         |  |  |
| 8. Historic Name (if known)                                                                       | : 11a. His                                               | storic Use (if known):      | Longitude:: -9    | 90.198507 | 7              | City Block          |                        | City Ward         |  |  |
| N/A                                                                                               | Dome                                                     | estic                       | 7. Township-l     | Range-Sec | ction:         | 463.04              |                        | 7                 |  |  |
| 9. Present/other name (if kr                                                                      | nown): 11b. Cu                                           | rrent Use:                  | N/A               |           |                | 10. Ow              | nership:               | •                 |  |  |
|                                                                                                   | Dome                                                     | estic                       | Neighborhood      | d Number: | 34             | Private             | е                      |                   |  |  |
|                                                                                                   |                                                          | HISTOF                      | RICAL DAT         | Ά         |                |                     |                        |                   |  |  |
| 12. Est. Constr.Date 187                                                                          | 17. Original                                             | or significant owner: not   | known             |           | H              | Historic District F | Potential <sup>2</sup> | ?                 |  |  |
| 13. Significant date/period:                                                                      |                                                          | sly surveyed?   ✓           |                   |           | ١              | Name of Potenti     | al Distric             | t?                |  |  |
| 1870                                                                                              |                                                          | name here and in box 22 co  |                   |           |                |                     |                        |                   |  |  |
| 14. Area(s) of significance:                                                                      |                                                          | ural Survey of Historic La  | aSalle Park, 1    | 1977      |                |                     |                        |                   |  |  |
| 3                                                                                                 |                                                          | onal Register?              |                   | -,        | 2              | 21. History/Signi   | ificance c             |                   |  |  |
| 15. Architect:                                                                                    |                                                          | tion name here and in box 2 | 22 cont.(page     | 3)        | 2              | 22. Sources on o    | continuat              | ion page.         |  |  |
| not known                                                                                         | Soulard-F                                                | Page Historic District      |                   |           |                |                     |                        |                   |  |  |
| 16. Builder/contractor:                                                                           | 20. National                                             | Register eligible?          |                   |           |                | 23. Category of     | Property:              |                   |  |  |
| not known                                                                                         | currently                                                | listed as contributing      |                   |           | E              | Building            |                        |                   |  |  |
|                                                                                                   |                                                          | ARCHITECTU                  | RAL INFOR         | MATION    | V              |                     |                        |                   |  |  |
| 24. Vernacular or property                                                                        | type:                                                    | 31. Chimney placement:      |                   |           | 36. Po         | rch Type(s):        |                        |                   |  |  |
| Flounder                                                                                          |                                                          | Side, Left                  |                   |           | Fron           |                     |                        |                   |  |  |
| Flounder Sub-Type                                                                                 | 32. Structural system:                                   |                             |                   | Side      | Stoop          |                     |                        |                   |  |  |
| 2-story, front entry                                                                              | Load-bearing Brick                                       |                             |                   | 37. Wii   | ndows: Histori | ic and A            | ltered                 |                   |  |  |
| alley house                                                                                       |                                                          |                             | Type              | 1: Double | ehung          |                     |                        |                   |  |  |
|                                                                                                   | Blind tall wall (originally)? 33. Exterior wall cladding |                             |                   |           |                | Material: Wood      |                        |                   |  |  |
| Attached (originally) to                                                                          | another blg?                                             | Brick                       |                   |           | No.            | Panes: 2/1,         |                        |                   |  |  |
| 25. Architectural style:                                                                          |                                                          | 33. Exterior wall cladding  | (Secondary):      |           | Туре           | 2: Single           | hung                   |                   |  |  |
| Federal                                                                                           |                                                          | N/A                         |                   |           | N              | Material: Vinyl     |                        |                   |  |  |
| 26. Plan Shape:                                                                                   |                                                          |                             |                   |           | No.            | Panes: 6/6          |                        |                   |  |  |
| Rectangular (Short Str                                                                            | . Fac.)                                                  | 34. Foundation Material:    |                   |           | 38. Acı        | reage (rural)∀isi   | ible from              | public road?      |  |  |
| 27. Number of Stories:                                                                            | 2 Stories                                                | Undetermined                |                   |           |                | anges: (describ     |                        |                   |  |  |
| 28. No. of bays (1st floor)                                                                       |                                                          |                             |                   |           | <b>✓</b> Add   | dition D            | Date(s): C             | 1880              |  |  |
| Front 2 Side 3                                                                                    |                                                          | 35. Basement type:          |                   |           | Add            | dition D            | Date(s):               |                   |  |  |
| 29. Roof Type:                                                                                    |                                                          | Full                        |                   |           | <b>✓</b> Alte  | ered D              | ate(s):                |                   |  |  |
| Shed                                                                                              |                                                          |                             |                   |           | ☐ Mc           | oved D              | Date(s):               |                   |  |  |
| Medium Hip                                                                                        |                                                          | Significant Building Detail | s:                |           | 40. No         | . Outbuildings (    | describe               | Box 40)           |  |  |
| 30. Roof Material: Corbelled Cornice                                                              |                                                          |                             |                   |           |                |                     |                        |                   |  |  |
| Asphalt Shingle                                                                                   |                                                          | N/A                         |                   |           | 41. Fui        |                     |                        | ng features and   |  |  |
|                                                                                                   |                                                          | N/A                         |                   |           | associa        | ated resources      | on contin              | uation page. 🗸    |  |  |
|                                                                                                   |                                                          | O                           | THER              |           |                |                     |                        |                   |  |  |
| 42: Current Owner/address                                                                         | i.                                                       | 43. Inventory form p        | prepared by (na   | ame):     | 44. S          | urvey date:         |                        |                   |  |  |
| SHOOKMAN, DENISE R                                                                                | ENEE                                                     | Betsy Bradley               |                   |           |                |                     |                        | 6/13/2015         |  |  |
|                                                                                                   |                                                          | Cultural Resource           | ces Office        |           | 45. D          | ate of revisions    | 3:                     |                   |  |  |
| 1222 S 9TH ST                                                                                     |                                                          | Additional Inform           | nation/revision   | ns by:    |                |                     |                        |                   |  |  |
| ST LOUIS                                                                                          | MO 63                                                    | 104                         |                   |           |                |                     |                        |                   |  |  |
|                                                                                                   |                                                          | FOR S                       | SHPO USE:         |           |                |                     |                        |                   |  |  |
| Date entered in inventory:                                                                        |                                                          | Level of survey             | reconnai reconnai | ssance    | intensive      | Additional re       | search?                | yes no            |  |  |
| National Register Status:                                                                         | listed in lis                                            | sted district Other:        |                   |           |                |                     |                        |                   |  |  |
| Name:                                                                                             |                                                          |                             |                   |           |                |                     |                        |                   |  |  |
| pending listing no                                                                                | ot eligible                                              | not determined              |                   |           |                |                     |                        |                   |  |  |
| eligible(district) el                                                                             | ligible (individuall                                     | y)                          |                   |           |                |                     |                        |                   |  |  |