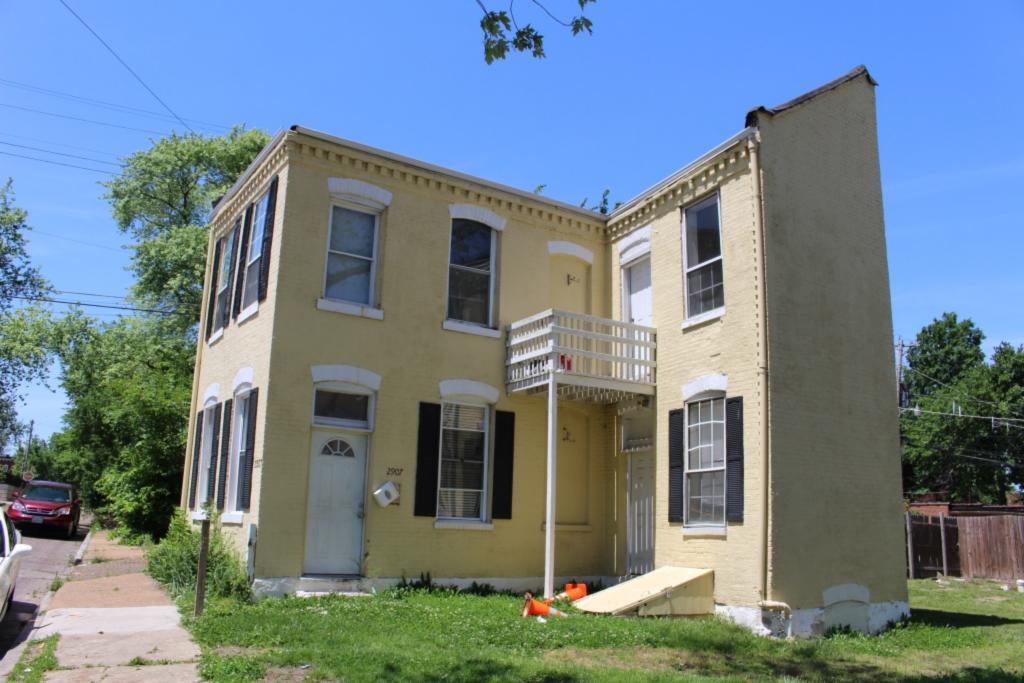

# 1812 S 8TH ST

Photographer: Bettis Photo Date: 1/7/2015

**RESOURCE STATUS:** 2015 Owner Vacant? Vacant Blg Year

(if applicable): ASSESSMENT:

Imprvmnt 14630 Land:

Occupied:

6080 Total:

20710 Hopkins Atlas, 1883

ARCHITECTURAL/HISTORIC INVENTORY FORM - Cultural Resources Office St. Louis Planning and Urban Design

| 1812 S 8TH ST                                                                                                                                                                                                                                                                                                                                                                                                                                                                                                                                                                                                                                                          |
|------------------------------------------------------------------------------------------------------------------------------------------------------------------------------------------------------------------------------------------------------------------------------------------------------------------------------------------------------------------------------------------------------------------------------------------------------------------------------------------------------------------------------------------------------------------------------------------------------------------------------------------------------------------------|
| 21.(cont.) History:and significance. Expand box as necessary or add continuation pages.                                                                                                                                                                                                                                                                                                                                                                                                                                                                                                                                                                                |
| The building site is a vacant lot in the Compton & Dry Atlas of 1875 but appears without its rear addition in the Hopkins Atlas of 1883 and the 1909 Sanborn map.                                                                                                                                                                                                                                                                                                                                                                                                                                                                                                      |
| 22. (cont.) Sources of information. Expand box as necessary or add continuation pages.                                                                                                                                                                                                                                                                                                                                                                                                                                                                                                                                                                                 |
| Richard J. Compton & Camille N. Dry, Pictorial Atlas of St. Louis, 1875. Reprinted by McGraw-Young Publishing, 1997, Plate 5. Griffith Morgan Hopkins, Atlas of the City of St. Louis, Missouri. Philadelphia: G.M. Hopkins, 1993. Digital Date: 2010, State Historical Society of Missouri, Plate 15.  Sanborn Fire Insurance Maps of Missouri Collection, University of Missouri Digital Library, Aug. 1909, Plate 10.  Raiche, Stephen J.: Soulard Neighborhood Historic District Nomination Form, NRHP 12/30/1985.                                                                                                                                                 |
| 40. (cont.) Description of environment and outbuilding. Expand box as necessary or add continuation pages.                                                                                                                                                                                                                                                                                                                                                                                                                                                                                                                                                             |
| Located in an established National and local historic district. Historic context excellent.                                                                                                                                                                                                                                                                                                                                                                                                                                                                                                                                                                            |
| 41. (cont.) Description of primary resource. Expand box as necessary, or add continuation pages.                                                                                                                                                                                                                                                                                                                                                                                                                                                                                                                                                                       |
| Two and a half story brick Flounder with long side fronting on to street. Dentiled cornice along the street facing side. Seven historic windows that face the street have trabiated lintels with stone sills. A second floor door with modern screen door enters out onto a cast iron bracketted central porch. There is a concrete parging over the front facing foundation. On the south side of the house there is only one small window, which is located in the attic portion of the house. There are three chimneys, two on the north side and one on the south. The rear has a partial two-story brick section that encompases less than half the front massing |