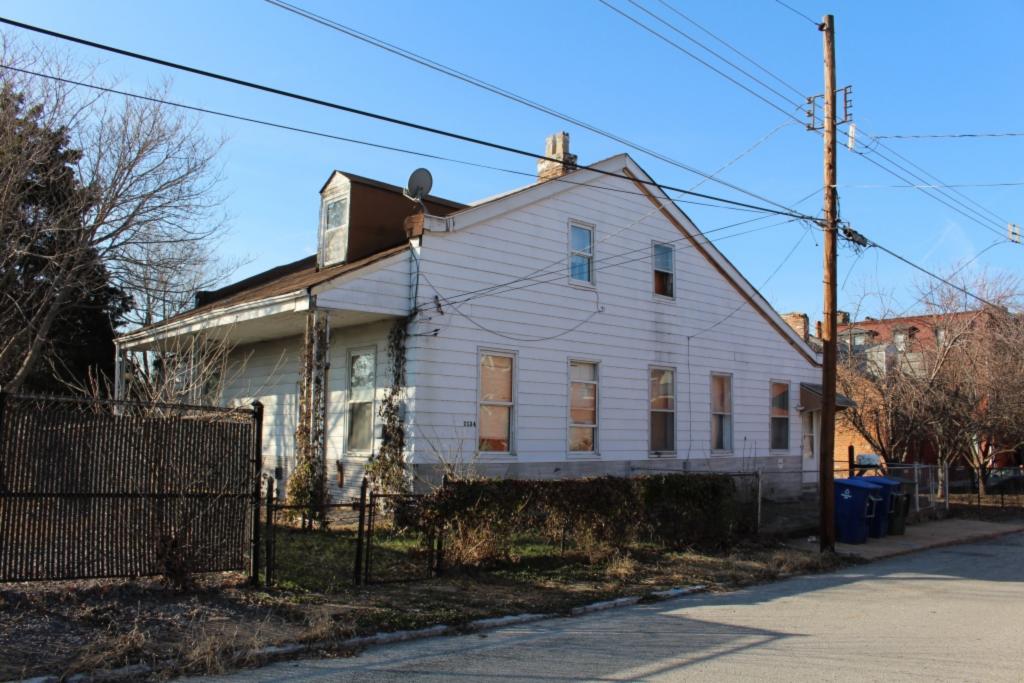

# 1812 S 8TH ST

Photographer: Bettis Photo Date: 1/7/2015

**RESOURCE STATUS:** 2015 Owner Vacant? Vacant Blg Year

(if applicable): ASSESSMENT:

Imprvmnt 14630 Land:

Occupied:

6080 Total:

20710 Hopkins Atlas, 1883

ARCHITECTURAL/HISTORIC INVENTORY FORM - Cultural Resources Office St. Louis Planning and Urban Design

| 1812 S 8TH ST                                                                                                                                                                                                                                                                                                                                                                                                                                                                                                                                                                                                                                                          |
|------------------------------------------------------------------------------------------------------------------------------------------------------------------------------------------------------------------------------------------------------------------------------------------------------------------------------------------------------------------------------------------------------------------------------------------------------------------------------------------------------------------------------------------------------------------------------------------------------------------------------------------------------------------------|
| 21.(cont.) History:and significance. Expand box as necessary or add continuation pages.                                                                                                                                                                                                                                                                                                                                                                                                                                                                                                                                                                                |
| The building site is a vacant lot in the Compton & Dry Atlas of 1875 but appears without its rear addition in the Hopkins Atlas of 1883 and the 1909 Sanborn map.                                                                                                                                                                                                                                                                                                                                                                                                                                                                                                      |
| 22. (cont.) Sources of information. Expand box as necessary or add continuation pages.                                                                                                                                                                                                                                                                                                                                                                                                                                                                                                                                                                                 |
| Richard J. Compton & Camille N. Dry, Pictorial Atlas of St. Louis, 1875. Reprinted by McGraw-Young Publishing, 1997, Plate 5. Griffith Morgan Hopkins, Atlas of the City of St. Louis, Missouri. Philadelphia: G.M. Hopkins, 1993. Digital Date: 2010, State Historical Society of Missouri, Plate 15.  Sanborn Fire Insurance Maps of Missouri Collection, University of Missouri Digital Library, Aug. 1909, Plate 10.  Raiche, Stephen J.: Soulard Neighborhood Historic District Nomination Form, NRHP 12/30/1985.                                                                                                                                                 |
| 40. (cont.) Description of environment and outbuilding. Expand box as necessary or add continuation pages.                                                                                                                                                                                                                                                                                                                                                                                                                                                                                                                                                             |
| Located in an established National and local historic district. Historic context excellent.                                                                                                                                                                                                                                                                                                                                                                                                                                                                                                                                                                            |
| 41. (cont.) Description of primary resource. Expand box as necessary, or add continuation pages.                                                                                                                                                                                                                                                                                                                                                                                                                                                                                                                                                                       |
| Two and a half story brick Flounder with long side fronting on to street. Dentiled cornice along the street facing side. Seven historic windows that face the street have trabiated lintels with stone sills. A second floor door with modern screen door enters out onto a cast iron bracketted central porch. There is a concrete parging over the front facing foundation. On the south side of the house there is only one small window, which is located in the attic portion of the house. There are three chimneys, two on the north side and one on the south. The rear has a partial two-story brick section that encompases less than half the front massing |