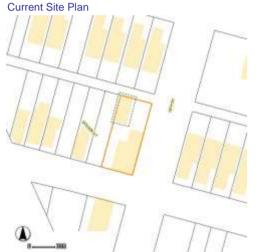

Sanborn Map, 1909

Compton Dry Pictorial Atlas of St. Louis, 1875

Operation Impact Area: 1 Housing Conservation Area: 55 Zoning: D Bldg Area (sq. ft.): 1728 Land: 0 Frontage: 40 Endangered by: (see Field notes for Property maintenance at time of surveyadditional specifics) see specifics in Field notes. Not Endangered Excellent Structural condition at time of survey-Neighborhood condition at time of surveysee specifics in Field notes. see specifics in Field notes. Excellent Excellent Field Notes