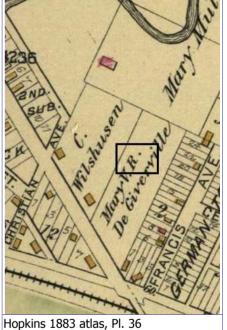

# 1812 S 8TH ST

Photographer: Bettis Photo Date: 1/7/2015

**RESOURCE STATUS:** 2015 Owner Vacant? Vacant Blg Year

(if applicable): ASSESSMENT:

Imprvmnt 14630 Land:

Occupied:

6080 Total:

20710 Hopkins Atlas, 1883

ARCHITECTURAL/HISTORIC INVENTORY FORM - Cultural Resources Office St. Louis Planning and Urban Design

| 1812 S 8TH ST                                                                                                                                                                                                                                                                                                                                                                                                                                                                                                                                                                                                                                                          |
|------------------------------------------------------------------------------------------------------------------------------------------------------------------------------------------------------------------------------------------------------------------------------------------------------------------------------------------------------------------------------------------------------------------------------------------------------------------------------------------------------------------------------------------------------------------------------------------------------------------------------------------------------------------------|
| 21.(cont.) History:and significance. Expand box as necessary or add continuation pages.                                                                                                                                                                                                                                                                                                                                                                                                                                                                                                                                                                                |
| The building site is a vacant lot in the Compton & Dry Atlas of 1875 but appears without its rear addition in the Hopkins Atlas of 1883 and the 1909 Sanborn map.                                                                                                                                                                                                                                                                                                                                                                                                                                                                                                      |
| 22. (cont.) Sources of information. Expand box as necessary or add continuation pages.                                                                                                                                                                                                                                                                                                                                                                                                                                                                                                                                                                                 |
| Richard J. Compton & Camille N. Dry, Pictorial Atlas of St. Louis, 1875. Reprinted by McGraw-Young Publishing, 1997, Plate 5. Griffith Morgan Hopkins, Atlas of the City of St. Louis, Missouri. Philadelphia: G.M. Hopkins, 1993. Digital Date: 2010, State Historical Society of Missouri, Plate 15.  Sanborn Fire Insurance Maps of Missouri Collection, University of Missouri Digital Library, Aug. 1909, Plate 10.  Raiche, Stephen J.: Soulard Neighborhood Historic District Nomination Form, NRHP 12/30/1985.                                                                                                                                                 |
| 40. (cont.) Description of environment and outbuilding. Expand box as necessary or add continuation pages.                                                                                                                                                                                                                                                                                                                                                                                                                                                                                                                                                             |
| Located in an established National and local historic district. Historic context excellent.                                                                                                                                                                                                                                                                                                                                                                                                                                                                                                                                                                            |
| 41. (cont.) Description of primary resource. Expand box as necessary, or add continuation pages.                                                                                                                                                                                                                                                                                                                                                                                                                                                                                                                                                                       |
| Two and a half story brick Flounder with long side fronting on to street. Dentiled cornice along the street facing side. Seven historic windows that face the street have trabiated lintels with stone sills. A second floor door with modern screen door enters out onto a cast iron bracketted central porch. There is a concrete parging over the front facing foundation. On the south side of the house there is only one small window, which is located in the attic portion of the house. There are three chimneys, two on the north side and one on the south. The rear has a partial two-story brick section that encompases less than half the front massing |