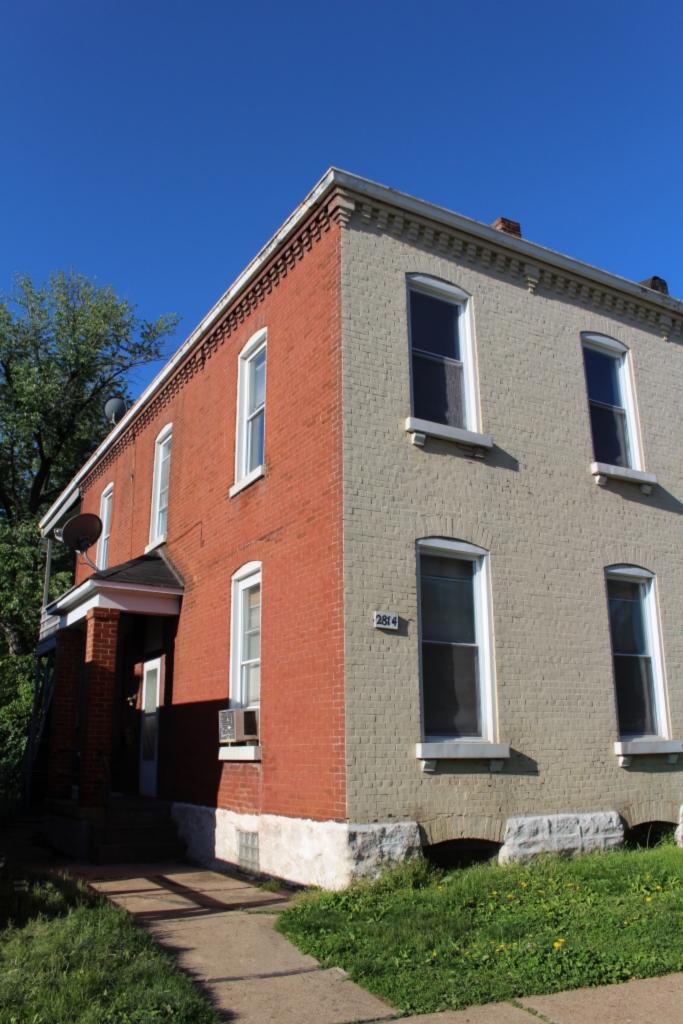

ARCHITECTURAL/HISTORIC INVENTORY FORM - Cultural Resources Office St. Louis Planning and Urban Design

| 1812 S 8TH ST                                                                                                                                                                                                                                                                                                                                                                                                                                                                                                                                                                                                                                                          |
|------------------------------------------------------------------------------------------------------------------------------------------------------------------------------------------------------------------------------------------------------------------------------------------------------------------------------------------------------------------------------------------------------------------------------------------------------------------------------------------------------------------------------------------------------------------------------------------------------------------------------------------------------------------------|
| 21.(cont.) History:and significance. Expand box as necessary or add continuation pages.                                                                                                                                                                                                                                                                                                                                                                                                                                                                                                                                                                                |
| The building site is a vacant lot in the Compton & Dry Atlas of 1875 but appears without its rear addition in the Hopkins Atlas of 1883 and the 1909 Sanborn map.                                                                                                                                                                                                                                                                                                                                                                                                                                                                                                      |
| 22. (cont.) Sources of information. Expand box as necessary or add continuation pages.                                                                                                                                                                                                                                                                                                                                                                                                                                                                                                                                                                                 |
| Richard J. Compton & Camille N. Dry, Pictorial Atlas of St. Louis, 1875. Reprinted by McGraw-Young Publishing, 1997, Plate 5. Griffith Morgan Hopkins, Atlas of the City of St. Louis, Missouri. Philadelphia: G.M. Hopkins, 1993. Digital Date: 2010, State Historical Society of Missouri, Plate 15.  Sanborn Fire Insurance Maps of Missouri Collection, University of Missouri Digital Library, Aug. 1909, Plate 10.  Raiche, Stephen J.: Soulard Neighborhood Historic District Nomination Form, NRHP 12/30/1985.                                                                                                                                                 |
| 40. (cont.) Description of environment and outbuilding. Expand box as necessary or add continuation pages.                                                                                                                                                                                                                                                                                                                                                                                                                                                                                                                                                             |
| Located in an established National and local historic district. Historic context excellent.                                                                                                                                                                                                                                                                                                                                                                                                                                                                                                                                                                            |
| 41. (cont.) Description of primary resource. Expand box as necessary, or add continuation pages.                                                                                                                                                                                                                                                                                                                                                                                                                                                                                                                                                                       |
| Two and a half story brick Flounder with long side fronting on to street. Dentiled cornice along the street facing side. Seven historic windows that face the street have trabiated lintels with stone sills. A second floor door with modern screen door enters out onto a cast iron bracketted central porch. There is a concrete parging over the front facing foundation. On the south side of the house there is only one small window, which is located in the attic portion of the house. There are three chimneys, two on the north side and one on the south. The rear has a partial two-story brick section that encompases less than half the front massing |

of the house. A wooden deck projects off of that rear portion.

| 1. Survey no. 2.                                                                                  | Survey name:                                             |                             |                   |           |                | 3. County:          |                        |                   |  |  |
|---------------------------------------------------------------------------------------------------|----------------------------------------------------------|-----------------------------|-------------------|-----------|----------------|---------------------|------------------------|-------------------|--|--|
| SLC-AS-053-0002 Thematic Survey of Flounder Houses in St. Louis City St. Louis [Independent City] |                                                          |                             |                   |           |                |                     |                        |                   |  |  |
| 4. Address: (from City GE                                                                         |                                                          | , c                         | <u> </u>          |           | . City/Sta     |                     |                        | roperty Zip Code: |  |  |
| 1222 S 9TH ST                                                                                     | <u> </u>                                                 |                             |                   |           |                | Missouri            |                        | 3104              |  |  |
|                                                                                                   |                                                          |                             |                   |           |                | 6. UTM Eas          | ting: 74               | 13916.61          |  |  |
| Alternate address: 1222 S                                                                         | 9th Street                                               |                             |                   | 8.615125  |                | UTM Nort            | 41.1                   | 277791.20         |  |  |
| 8. Historic Name (if known)                                                                       | : 11a. His                                               | storic Use (if known):      | Longitude:: -9    | 90.198507 | 7              | City Block          |                        | City Ward         |  |  |
| N/A                                                                                               | Dome                                                     | estic                       | 7. Township-l     | Range-Sec | ction:         | 463.04              |                        | 7                 |  |  |
| 9. Present/other name (if kr                                                                      | nown): 11b. Cu                                           | rrent Use:                  | N/A               |           |                | 10. Ow              | nership:               | •                 |  |  |
|                                                                                                   | Dome                                                     | estic                       | Neighborhood      | d Number: | 34             | Private             | е                      |                   |  |  |
|                                                                                                   |                                                          | HISTOF                      | RICAL DAT         | Ά         |                |                     |                        |                   |  |  |
| 12. Est. Constr.Date 187                                                                          | 17. Original                                             | or significant owner: not   | known             |           | H              | Historic District F | Potential <sup>2</sup> | ?                 |  |  |
| 13. Significant date/period:                                                                      |                                                          | sly surveyed?   ✓           |                   |           | ١              | Name of Potenti     | al Distric             | t?                |  |  |
| 1870                                                                                              |                                                          | name here and in box 22 co  |                   |           |                |                     |                        |                   |  |  |
| 14. Area(s) of significance:                                                                      |                                                          | ural Survey of Historic La  | aSalle Park, 1    | 1977      |                |                     |                        |                   |  |  |
| 3                                                                                                 |                                                          | onal Register?              |                   | -,        | 2              | 21. History/Signi   | ificance c             |                   |  |  |
| 15. Architect:                                                                                    |                                                          | tion name here and in box 2 | 22 cont.(page     | 3)        | 2              | 22. Sources on o    | continuat              | ion page.         |  |  |
| not known                                                                                         | Soulard-F                                                | Page Historic District      |                   |           |                |                     |                        |                   |  |  |
| 16. Builder/contractor:                                                                           | 20. National                                             | Register eligible?          |                   |           |                | 23. Category of     | Property:              |                   |  |  |
| not known                                                                                         | currently                                                | listed as contributing      |                   |           | E              | Building            |                        |                   |  |  |
|                                                                                                   |                                                          | ARCHITECTU                  | RAL INFOR         | MATION    | V              |                     |                        |                   |  |  |
| 24. Vernacular or property                                                                        | type:                                                    | 31. Chimney placement:      |                   |           | 36. Po         | rch Type(s):        |                        |                   |  |  |
| Flounder                                                                                          |                                                          | Side, Left                  |                   |           | Fron           |                     |                        |                   |  |  |
| Flounder Sub-Type                                                                                 | 32. Structural system:                                   |                             |                   | Side      | Stoop          |                     |                        |                   |  |  |
| 2-story, front entry                                                                              | Load-bearing Brick                                       |                             |                   | 37. Wii   | ndows: Histori | ic and A            | ltered                 |                   |  |  |
| alley house                                                                                       |                                                          |                             | Type              | 1: Double | ehung          |                     |                        |                   |  |  |
|                                                                                                   | Blind tall wall (originally)? 33. Exterior wall cladding |                             |                   |           |                | Material: Wood      |                        |                   |  |  |
| Attached (originally) to                                                                          | another blg?                                             | Brick                       |                   |           | No.            | Panes: 2/1,         |                        |                   |  |  |
| 25. Architectural style:                                                                          |                                                          | 33. Exterior wall cladding  | (Secondary):      |           | Туре           | 2: Single           | hung                   |                   |  |  |
| Federal                                                                                           |                                                          | N/A                         |                   |           | N              | Material: Vinyl     |                        |                   |  |  |
| 26. Plan Shape:                                                                                   |                                                          |                             |                   |           | No.            | Panes: 6/6          |                        |                   |  |  |
| Rectangular (Short Str                                                                            | . Fac.)                                                  | 34. Foundation Material:    |                   |           | 38. Acı        | reage (rural)∀isi   | ible from              | public road?      |  |  |
| 27. Number of Stories:                                                                            | 2 Stories                                                | Undetermined                |                   |           |                | anges: (describ     |                        |                   |  |  |
| 28. No. of bays (1st floor)                                                                       |                                                          |                             |                   |           | <b>✓</b> Add   | dition D            | Date(s): C             | 1880              |  |  |
| Front 2 Side 3                                                                                    |                                                          | 35. Basement type:          |                   |           | Add            | dition D            | Date(s):               |                   |  |  |
| 29. Roof Type:                                                                                    |                                                          | Full                        |                   |           | <b>✓</b> Alte  | ered D              | ate(s):                |                   |  |  |
| Shed                                                                                              |                                                          |                             |                   |           | ☐ Mc           | oved D              | Date(s):               |                   |  |  |
| Medium Hip                                                                                        |                                                          | Significant Building Detail | s:                |           | 40. No         | . Outbuildings (    | describe               | Box 40)           |  |  |
| 30. Roof Material: Corbelled Cornice                                                              |                                                          |                             |                   |           |                |                     |                        |                   |  |  |
| Asphalt Shingle                                                                                   |                                                          | N/A                         |                   |           | 41. Fui        |                     |                        | ng features and   |  |  |
|                                                                                                   |                                                          | N/A                         |                   |           | associa        | ated resources      | on contin              | uation page. 🗸    |  |  |
|                                                                                                   |                                                          | O                           | THER              |           |                |                     |                        |                   |  |  |
| 42: Current Owner/address                                                                         | i.                                                       | 43. Inventory form p        | prepared by (na   | ame):     | 44. S          | urvey date:         |                        |                   |  |  |
| SHOOKMAN, DENISE R                                                                                | ENEE                                                     | Betsy Bradley               |                   |           |                |                     |                        | 6/13/2015         |  |  |
|                                                                                                   |                                                          | Cultural Resource           | ces Office        |           | 45. D          | ate of revisions    | 3:                     |                   |  |  |
| 1222 S 9TH ST                                                                                     |                                                          | Additional Inform           | nation/revision   | ns by:    |                |                     |                        |                   |  |  |
| ST LOUIS                                                                                          | MO 63                                                    | 104                         |                   |           |                |                     |                        |                   |  |  |
|                                                                                                   |                                                          | FOR S                       | SHPO USE:         |           |                |                     |                        |                   |  |  |
| Date entered in inventory:                                                                        |                                                          | Level of survey             | reconnai reconnai | ssance    | intensive      | Additional re       | search?                | yes no            |  |  |
| National Register Status:                                                                         | listed in lis                                            | sted district Other:        |                   |           |                |                     |                        |                   |  |  |
| Name:                                                                                             |                                                          |                             |                   |           |                |                     |                        |                   |  |  |
| pending listing no                                                                                | ot eligible                                              | not determined              |                   |           |                |                     |                        |                   |  |  |
| eligible(district) el                                                                             | ligible (individuall                                     | y)                          |                   |           |                |                     |                        |                   |  |  |