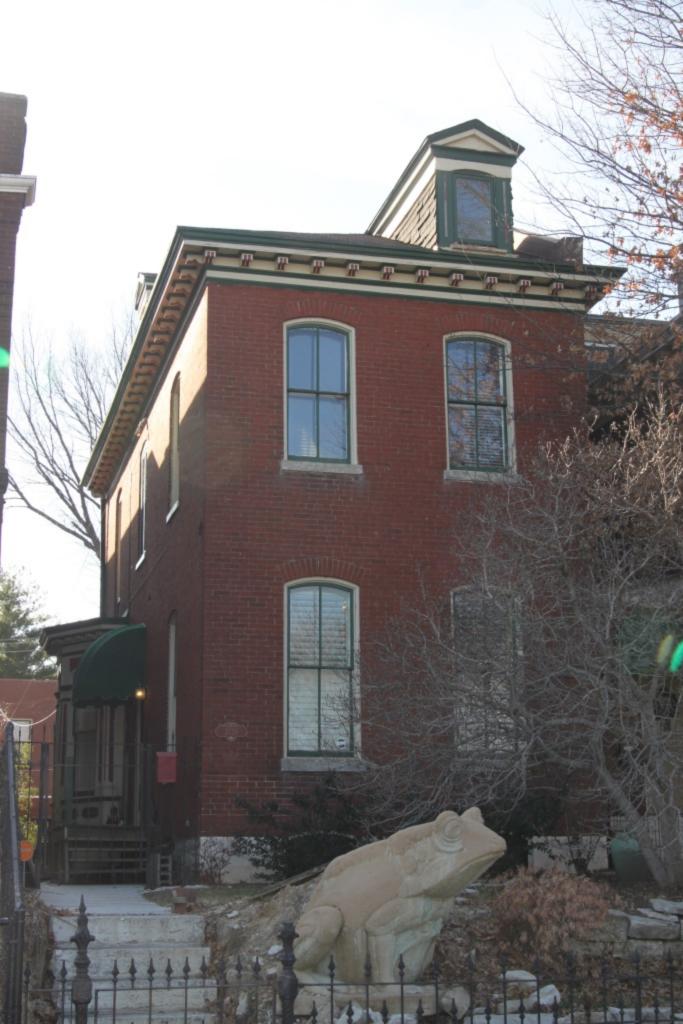

# 1812 S 8TH ST

Photographer: Bettis Photo Date: 1/7/2015

**RESOURCE STATUS:** 2015 Owner Vacant? Vacant Blg Year

(if applicable): ASSESSMENT:

Imprvmnt 14630 Land:

Occupied:

6080 Total:

20710 Hopkins Atlas, 1883

ARCHITECTURAL/HISTORIC INVENTORY FORM - Cultural Resources Office St. Louis Planning and Urban Design

| 1812 S 8TH ST                                                                                                                                                                                                                                                                                                                                                                                                                                                                                                                                                                                                                                                          |
|------------------------------------------------------------------------------------------------------------------------------------------------------------------------------------------------------------------------------------------------------------------------------------------------------------------------------------------------------------------------------------------------------------------------------------------------------------------------------------------------------------------------------------------------------------------------------------------------------------------------------------------------------------------------|
| 21.(cont.) History:and significance. Expand box as necessary or add continuation pages.                                                                                                                                                                                                                                                                                                                                                                                                                                                                                                                                                                                |
| The building site is a vacant lot in the Compton & Dry Atlas of 1875 but appears without its rear addition in the Hopkins Atlas of 1883 and the 1909 Sanborn map.                                                                                                                                                                                                                                                                                                                                                                                                                                                                                                      |
| 22. (cont.) Sources of information. Expand box as necessary or add continuation pages.                                                                                                                                                                                                                                                                                                                                                                                                                                                                                                                                                                                 |
| Richard J. Compton & Camille N. Dry, Pictorial Atlas of St. Louis, 1875. Reprinted by McGraw-Young Publishing, 1997, Plate 5. Griffith Morgan Hopkins, Atlas of the City of St. Louis, Missouri. Philadelphia: G.M. Hopkins, 1993. Digital Date: 2010, State Historical Society of Missouri, Plate 15.  Sanborn Fire Insurance Maps of Missouri Collection, University of Missouri Digital Library, Aug. 1909, Plate 10.  Raiche, Stephen J.: Soulard Neighborhood Historic District Nomination Form, NRHP 12/30/1985.                                                                                                                                                 |
| 40. (cont.) Description of environment and outbuilding. Expand box as necessary or add continuation pages.                                                                                                                                                                                                                                                                                                                                                                                                                                                                                                                                                             |
| Located in an established National and local historic district. Historic context excellent.                                                                                                                                                                                                                                                                                                                                                                                                                                                                                                                                                                            |
| 41. (cont.) Description of primary resource. Expand box as necessary, or add continuation pages.                                                                                                                                                                                                                                                                                                                                                                                                                                                                                                                                                                       |
| Two and a half story brick Flounder with long side fronting on to street. Dentiled cornice along the street facing side. Seven historic windows that face the street have trabiated lintels with stone sills. A second floor door with modern screen door enters out onto a cast iron bracketted central porch. There is a concrete parging over the front facing foundation. On the south side of the house there is only one small window, which is located in the attic portion of the house. There are three chimneys, two on the north side and one on the south. The rear has a partial two-story brick section that encompases less than half the front massing |