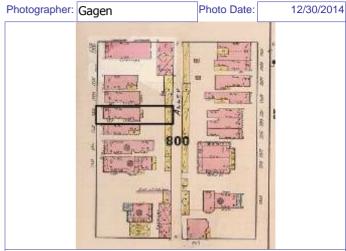

Sanborn Map, 1909

Compton Dry Pictorial Atlas of St. Louis, 1875

Operation Impact Area: 1 Housing Conservation Area: 55 Zoning: D Bldg Area (sq. ft.): 1728 Land: 0 Frontage: 40 Endangered by: (see Field notes for Property maintenance at time of surveyadditional specifics) see specifics in Field notes. Not Endangered Excellent Structural condition at time of survey-Neighborhood condition at time of surveysee specifics in Field notes. see specifics in Field notes. Excellent Excellent Field Notes