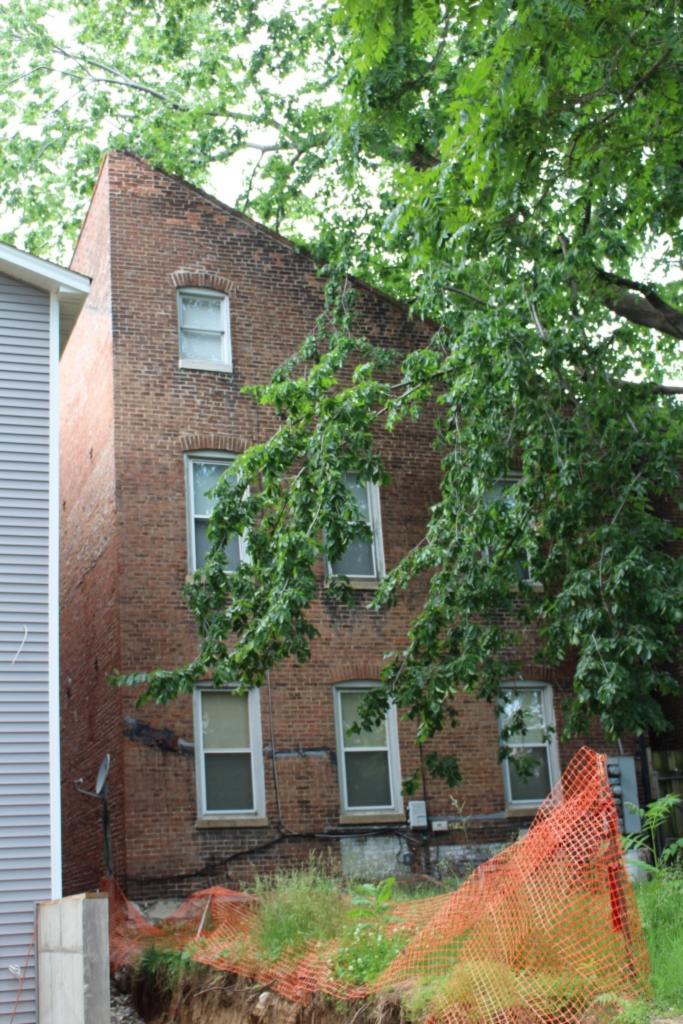

### 1222 S 9TH ST

|         | RESOURC         | <b>E STATU</b> | S:   |
|---------|-----------------|----------------|------|
| Vacant? | Vacant Blg Year | Ov             | vner |

(if applicable):

Imprvmnt 19870 Land: 3330 Total: 23200

Occupied:

Endangered by: (see Field notes for additional specifics)

Not Endangered

Property maintenance at time of survey-see specifics in Field notes.

excellent

Structural condition at time of surveysee specifics in Field notes. excellent Neighborhood condition at time of surveysee specifics in Field notes. good

ge

Field Notes

The building was recently rehabbed and in excellent condition in a stable area of Soulard.

Compton Dry Pictorial Atlas of St. Louis, 1875