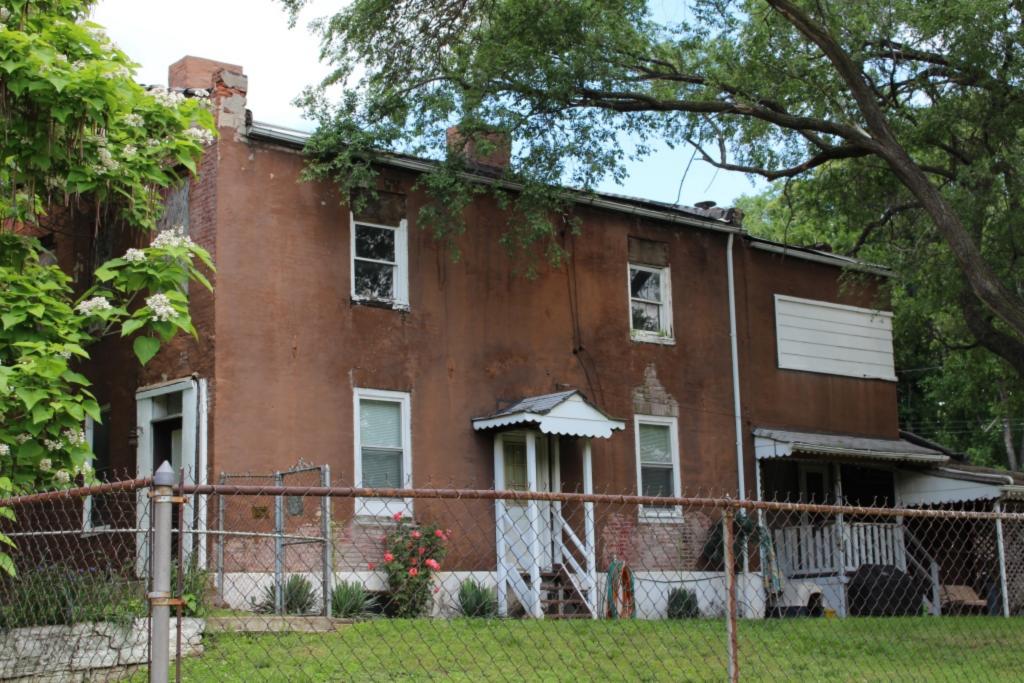

# 1812 S 8TH ST

Photographer: Bettis Photo Date: 1/7/2015

**RESOURCE STATUS:** 2015 Owner Vacant? Vacant Blg Year

(if applicable): ASSESSMENT:

Imprvmnt 14630 Land:

Occupied:

6080 Total:

20710 Hopkins Atlas, 1883

ARCHITECTURAL/HISTORIC INVENTORY FORM - Cultural Resources Office St. Louis Planning and Urban Design

| 1812 S 8TH ST                                                                                                                                                                                                                                                                                                                                                                                                                                                                                                                                                                                                                                                          |
|------------------------------------------------------------------------------------------------------------------------------------------------------------------------------------------------------------------------------------------------------------------------------------------------------------------------------------------------------------------------------------------------------------------------------------------------------------------------------------------------------------------------------------------------------------------------------------------------------------------------------------------------------------------------|
| 21.(cont.) History:and significance. Expand box as necessary or add continuation pages.                                                                                                                                                                                                                                                                                                                                                                                                                                                                                                                                                                                |
| The building site is a vacant lot in the Compton & Dry Atlas of 1875 but appears without its rear addition in the Hopkins Atlas of 1883 and the 1909 Sanborn map.                                                                                                                                                                                                                                                                                                                                                                                                                                                                                                      |
| 22. (cont.) Sources of information. Expand box as necessary or add continuation pages.                                                                                                                                                                                                                                                                                                                                                                                                                                                                                                                                                                                 |
| Richard J. Compton & Camille N. Dry, Pictorial Atlas of St. Louis, 1875. Reprinted by McGraw-Young Publishing, 1997, Plate 5. Griffith Morgan Hopkins, Atlas of the City of St. Louis, Missouri. Philadelphia: G.M. Hopkins, 1993. Digital Date: 2010, State Historical Society of Missouri, Plate 15.  Sanborn Fire Insurance Maps of Missouri Collection, University of Missouri Digital Library, Aug. 1909, Plate 10.  Raiche, Stephen J.: Soulard Neighborhood Historic District Nomination Form, NRHP 12/30/1985.                                                                                                                                                 |
| 40. (cont.) Description of environment and outbuilding. Expand box as necessary or add continuation pages.                                                                                                                                                                                                                                                                                                                                                                                                                                                                                                                                                             |
| Located in an established National and local historic district. Historic context excellent.                                                                                                                                                                                                                                                                                                                                                                                                                                                                                                                                                                            |
| 41. (cont.) Description of primary resource. Expand box as necessary, or add continuation pages.                                                                                                                                                                                                                                                                                                                                                                                                                                                                                                                                                                       |
| Two and a half story brick Flounder with long side fronting on to street. Dentiled cornice along the street facing side. Seven historic windows that face the street have trabiated lintels with stone sills. A second floor door with modern screen door enters out onto a cast iron bracketted central porch. There is a concrete parging over the front facing foundation. On the south side of the house there is only one small window, which is located in the attic portion of the house. There are three chimneys, two on the north side and one on the south. The rear has a partial two-story brick section that encompases less than half the front massing |