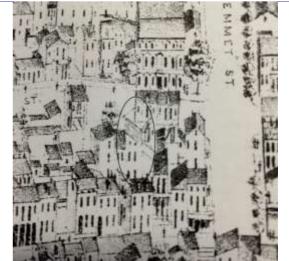

ARCHITECTURAL/HISTORIC INVENTORY FORM - Cultural Resources Office St. Louis Planning and Urban Design

| 1812 S 8TH ST                                                                                                                                                                                                                                                                                                                                                                                                                                                                                                                                                                                                                                                          |
|------------------------------------------------------------------------------------------------------------------------------------------------------------------------------------------------------------------------------------------------------------------------------------------------------------------------------------------------------------------------------------------------------------------------------------------------------------------------------------------------------------------------------------------------------------------------------------------------------------------------------------------------------------------------|
| 21.(cont.) History:and significance. Expand box as necessary or add continuation pages.                                                                                                                                                                                                                                                                                                                                                                                                                                                                                                                                                                                |
| The building site is a vacant lot in the Compton & Dry Atlas of 1875 but appears without its rear addition in the Hopkins Atlas of 1883 and the 1909 Sanborn map.                                                                                                                                                                                                                                                                                                                                                                                                                                                                                                      |
| 22. (cont.) Sources of information. Expand box as necessary or add continuation pages.                                                                                                                                                                                                                                                                                                                                                                                                                                                                                                                                                                                 |
| Richard J. Compton & Camille N. Dry, Pictorial Atlas of St. Louis, 1875. Reprinted by McGraw-Young Publishing, 1997, Plate 5. Griffith Morgan Hopkins, Atlas of the City of St. Louis, Missouri. Philadelphia: G.M. Hopkins, 1993. Digital Date: 2010, State Historical Society of Missouri, Plate 15.  Sanborn Fire Insurance Maps of Missouri Collection, University of Missouri Digital Library, Aug. 1909, Plate 10.  Raiche, Stephen J.: Soulard Neighborhood Historic District Nomination Form, NRHP 12/30/1985.                                                                                                                                                 |
| 40. (cont.) Description of environment and outbuilding. Expand box as necessary or add continuation pages.                                                                                                                                                                                                                                                                                                                                                                                                                                                                                                                                                             |
| Located in an established National and local historic district. Historic context excellent.                                                                                                                                                                                                                                                                                                                                                                                                                                                                                                                                                                            |
| 41. (cont.) Description of primary resource. Expand box as necessary, or add continuation pages.                                                                                                                                                                                                                                                                                                                                                                                                                                                                                                                                                                       |
| Two and a half story brick Flounder with long side fronting on to street. Dentiled cornice along the street facing side. Seven historic windows that face the street have trabiated lintels with stone sills. A second floor door with modern screen door enters out onto a cast iron bracketted central porch. There is a concrete parging over the front facing foundation. On the south side of the house there is only one small window, which is located in the attic portion of the house. There are three chimneys, two on the north side and one on the south. The rear has a partial two-story brick section that encompases less than half the front massing |