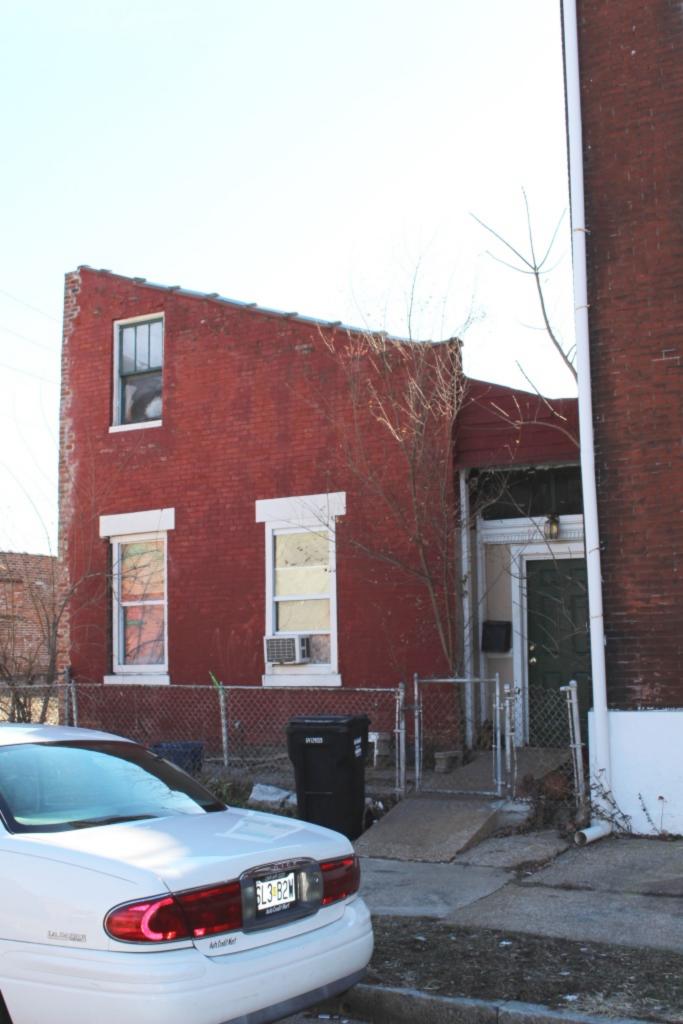

### 1222 S 9TH ST

|         | RESOURC         | <b>E STATU</b> | S:   |
|---------|-----------------|----------------|------|
| Vacant? | Vacant Blg Year | Ov             | vner |

(if applicable):

Imprvmnt 19870 Land: 3330 Total: 23200

### 41. (cont.) Description of primary resource. Expand box as necessary, or add continuation pages.

This 2-story brick flounder is an alley house. Its main entrance faces the street. There is a corbelled cornice on the façade at the horizontal eaves of the hipped front roof. The two-story, two-bay brick building has a main entry on the front (west) façade and secondary entry on the south. A simple brick dentiled cornice runs the length of the front and south facades. The first story of front elevation presents a singleleaf entry with replacement door and transom. Cast concrete steps with decorative stairwalls, also a recent addition, lead to a small stoop with wrought-iron railings. The entry is flanked on the north by a single window with 2/2 replacement sash. The two second-story windows have been replaced with vinyl 6/6 sash. Openings are placed under segmental arches of two header rows. The windows have wood sills that have been wrapped with aluminum. All windows and doors have been replaced. The building has a two-story rear addition with a flat roof. A flat-roofed two-story wing at the alley has a second entrance. The tall blind wall rises on the north side of the free-standing building.