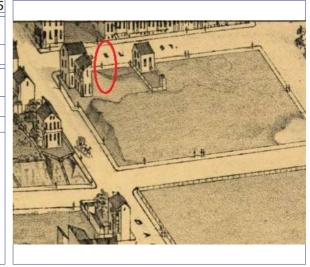

Sanborn Map, 1909

Compton Dry Pictorial Atlas of St. Louis, 1875

Operation Impact Area: 1 Housing Conservation Area: 55 Zoning: D Bldg Area (sq. ft.): 1728 Land: 0 Frontage: 40 Endangered by: (see Field notes for Property maintenance at time of surveyadditional specifics) see specifics in Field notes. Not Endangered Excellent Structural condition at time of survey-Neighborhood condition at time of surveysee specifics in Field notes. see specifics in Field notes. Excellent Excellent Field Notes

ARCHITECTURAL/HISTORIC INVENTORY FORM - Cultural Resources Office St. Louis Planning and Urban Design

| 1812 S 8TH ST                                                                                                                                                                                                                                                                                                                                                                                                                                                                                                                                                                                                                                                          |
|------------------------------------------------------------------------------------------------------------------------------------------------------------------------------------------------------------------------------------------------------------------------------------------------------------------------------------------------------------------------------------------------------------------------------------------------------------------------------------------------------------------------------------------------------------------------------------------------------------------------------------------------------------------------|
| 21.(cont.) History:and significance. Expand box as necessary or add continuation pages.                                                                                                                                                                                                                                                                                                                                                                                                                                                                                                                                                                                |
| The building site is a vacant lot in the Compton & Dry Atlas of 1875 but appears without its rear addition in the Hopkins Atlas of 1883 and the 1909 Sanborn map.                                                                                                                                                                                                                                                                                                                                                                                                                                                                                                      |
| 22. (cont.) Sources of information. Expand box as necessary or add continuation pages.                                                                                                                                                                                                                                                                                                                                                                                                                                                                                                                                                                                 |
| Richard J. Compton & Camille N. Dry, Pictorial Atlas of St. Louis, 1875. Reprinted by McGraw-Young Publishing, 1997, Plate 5. Griffith Morgan Hopkins, Atlas of the City of St. Louis, Missouri. Philadelphia: G.M. Hopkins, 1993. Digital Date: 2010, State Historical Society of Missouri, Plate 15.  Sanborn Fire Insurance Maps of Missouri Collection, University of Missouri Digital Library, Aug. 1909, Plate 10.  Raiche, Stephen J.: Soulard Neighborhood Historic District Nomination Form, NRHP 12/30/1985.                                                                                                                                                 |
| 40. (cont.) Description of environment and outbuilding. Expand box as necessary or add continuation pages.                                                                                                                                                                                                                                                                                                                                                                                                                                                                                                                                                             |
| Located in an established National and local historic district. Historic context excellent.                                                                                                                                                                                                                                                                                                                                                                                                                                                                                                                                                                            |
| 41. (cont.) Description of primary resource. Expand box as necessary, or add continuation pages.                                                                                                                                                                                                                                                                                                                                                                                                                                                                                                                                                                       |
| Two and a half story brick Flounder with long side fronting on to street. Dentiled cornice along the street facing side. Seven historic windows that face the street have trabiated lintels with stone sills. A second floor door with modern screen door enters out onto a cast iron bracketted central porch. There is a concrete parging over the front facing foundation. On the south side of the house there is only one small window, which is located in the attic portion of the house. There are three chimneys, two on the north side and one on the south. The rear has a partial two-story brick section that encompases less than half the front massing |