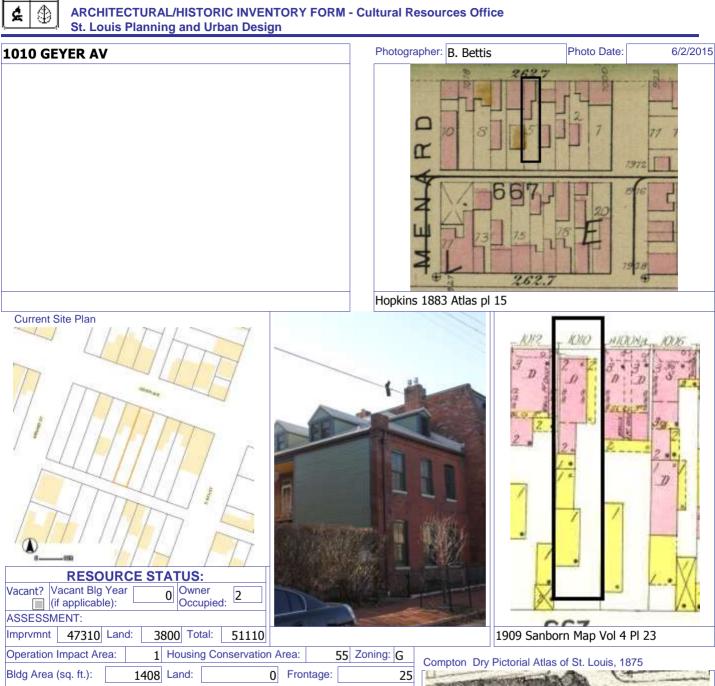

The building appears in the Compton & Dry Atlas, dating its construction prior to 1875, at which time it does not seem to have the 2-story brick addition at the rear. On the 1883 Hopkins Atlas, the building footprint is partly obscured by the block number and by its lack of coloring, but the building extends to the rear property line so the addition was likely in place in 1883. The 1908 Sanborn shows clearly the 2-story addition at the rear.

### 22. (cont.) Sources of information. Expand box as necessary or add continuation pages.

Richard J. Compton & Camille N. Dry, Pictorial Atlas of St. Louis, 1875. Reprinted by McGraw-Young Publishing, 1997, Plate 26. Griffith Morgan Hopkins, Atlas of the City of St. Louis, Missouri. Philadelphia: G.M. Hopkins, 1883. Digital Date: 2010, State Historical Society of Missouri, Plate 12.

Sanborn Fire Insurance Maps of Missouri Collection, University of Missouri Digital Library, Dec. 1908, Plate 96.
Stiritz, Mary M. and Porter, Jane M., Landmarks Association of St. Louis, Inc.: Historic Resources of LaSalle Park, St. Louis Multiple Resource Document: Soulard-Page Historic District National Register Nomination Form, 18 April 1983.