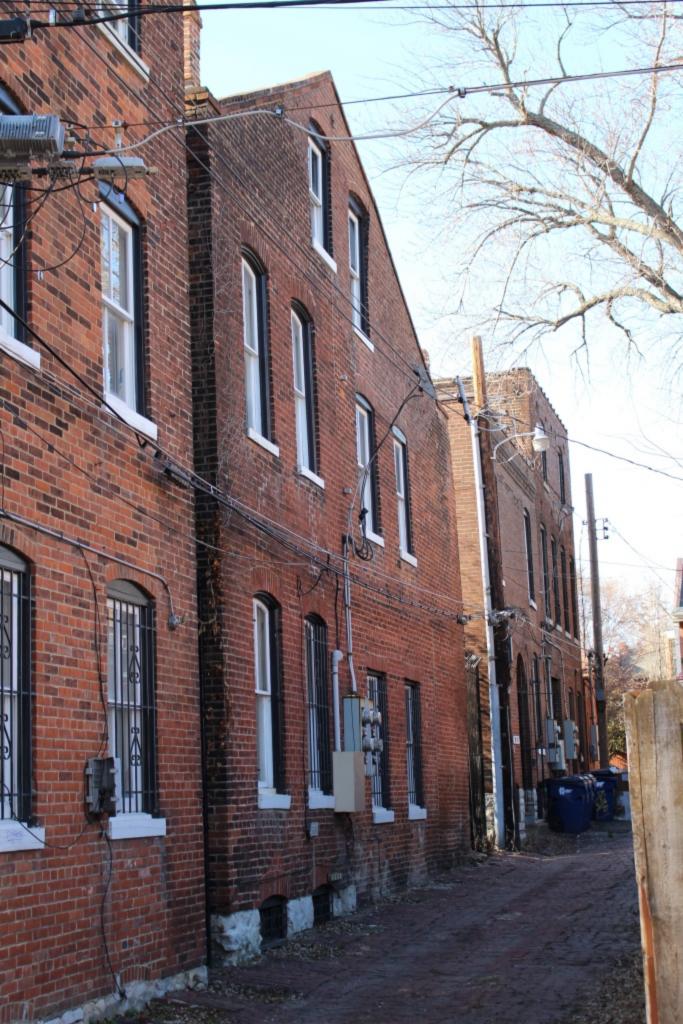

### 1222 S 9TH ST

|         | RESOURC         | <b>E STATU</b> | S:   |
|---------|-----------------|----------------|------|
| Vacant? | Vacant Blg Year | Ov             | vner |

(if applicable):

Imprvmnt 19870 Land: 3330 Total: 23200

Occupied:

Endangered by: (see Field notes for additional specifics)

Not Endangered

Property maintenance at time of survey-see specifics in Field notes.

excellent

Structural condition at time of surveysee specifics in Field notes. excellent Neighborhood condition at time of surveysee specifics in Field notes. good

ge

Field Notes

The building was recently rehabbed and in excellent condition in a stable area of Soulard.

Compton Dry Pictorial Atlas of St. Louis, 1875