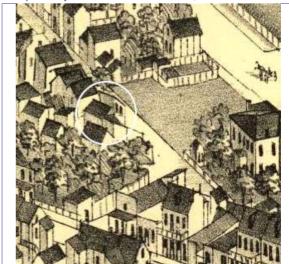

ge

Field Notes

The building was recently rehabbed and in excellent condition in a stable area of Soulard.

Compton Dry Pictorial Atlas of St. Louis, 1875

The building appears in the Compton & Dry Atlas, dating its construction prior to 1875, at which time it does not seem to have the 2-story brick addition at the rear. On the 1883 Hopkins Atlas, the building footprint is partly obscured by the block number and by its lack of coloring, but the building extends to the rear property line so the addition was likely in place in 1883. The 1908 Sanborn shows clearly the 2-story addition at the rear.