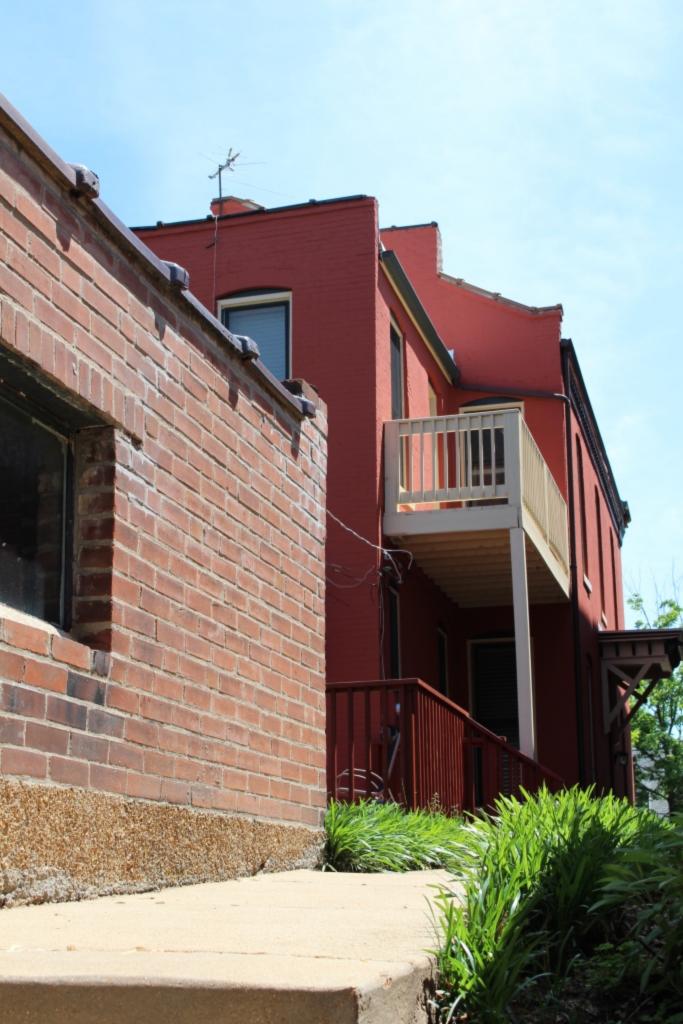

# 1812 S 8TH ST

Photographer: Bettis Photo Date: 1/7/2015

**RESOURCE STATUS:** 2015 Owner Vacant? Vacant Blg Year

(if applicable): ASSESSMENT:

Imprvmnt 14630 Land:

Occupied:

6080 Total:

20710 Hopkins Atlas, 1883

ARCHITECTURAL/HISTORIC INVENTORY FORM - Cultural Resources Office St. Louis Planning and Urban Design

| 1812 S 8TH ST                                                                                                                                                                                                                                                                                                                                                                                                                                                                                                                                                                                                                                                          |
|------------------------------------------------------------------------------------------------------------------------------------------------------------------------------------------------------------------------------------------------------------------------------------------------------------------------------------------------------------------------------------------------------------------------------------------------------------------------------------------------------------------------------------------------------------------------------------------------------------------------------------------------------------------------|
| 21.(cont.) History:and significance. Expand box as necessary or add continuation pages.                                                                                                                                                                                                                                                                                                                                                                                                                                                                                                                                                                                |
| The building site is a vacant lot in the Compton & Dry Atlas of 1875 but appears without its rear addition in the Hopkins Atlas of 1883 and the 1909 Sanborn map.                                                                                                                                                                                                                                                                                                                                                                                                                                                                                                      |
| 22. (cont.) Sources of information. Expand box as necessary or add continuation pages.                                                                                                                                                                                                                                                                                                                                                                                                                                                                                                                                                                                 |
| Richard J. Compton & Camille N. Dry, Pictorial Atlas of St. Louis, 1875. Reprinted by McGraw-Young Publishing, 1997, Plate 5. Griffith Morgan Hopkins, Atlas of the City of St. Louis, Missouri. Philadelphia: G.M. Hopkins, 1993. Digital Date: 2010, State Historical Society of Missouri, Plate 15.  Sanborn Fire Insurance Maps of Missouri Collection, University of Missouri Digital Library, Aug. 1909, Plate 10.  Raiche, Stephen J.: Soulard Neighborhood Historic District Nomination Form, NRHP 12/30/1985.                                                                                                                                                 |
| 40. (cont.) Description of environment and outbuilding. Expand box as necessary or add continuation pages.                                                                                                                                                                                                                                                                                                                                                                                                                                                                                                                                                             |
| Located in an established National and local historic district. Historic context excellent.                                                                                                                                                                                                                                                                                                                                                                                                                                                                                                                                                                            |
| 41. (cont.) Description of primary resource. Expand box as necessary, or add continuation pages.                                                                                                                                                                                                                                                                                                                                                                                                                                                                                                                                                                       |
| Two and a half story brick Flounder with long side fronting on to street. Dentiled cornice along the street facing side. Seven historic windows that face the street have trabiated lintels with stone sills. A second floor door with modern screen door enters out onto a cast iron bracketted central porch. There is a concrete parging over the front facing foundation. On the south side of the house there is only one small window, which is located in the attic portion of the house. There are three chimneys, two on the north side and one on the south. The rear has a partial two-story brick section that encompases less than half the front massing |