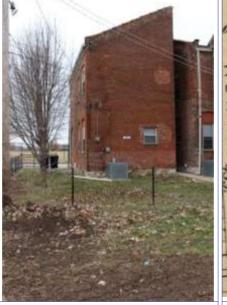

# 1818R S 9TH ST

Photographer: Bettis Photo Date: 1/7/2015

| Operation Impact Are                          | ea: <u>1</u> | Housin    | sing Conservation Area: 55 Zoning                                          |  |  |           |   |  |  |  |  |
|-----------------------------------------------|--------------|-----------|----------------------------------------------------------------------------|--|--|-----------|---|--|--|--|--|
| Bldg Area (sq. ft.):                          | 544          | Land:     | 0 Frontage: 1                                                              |  |  |           |   |  |  |  |  |
| Endangered by: (see additional specifics)     | Field notes  | for       | Property mainte see specifics in                                           |  |  | of survey | _ |  |  |  |  |
| Not Endangered                                |              |           | Excellent                                                                  |  |  |           |   |  |  |  |  |
| Structural condition a see specifics in Field |              | rvey-     | Neighborhood condition at time of survey-<br>see specifics in Field notes. |  |  |           |   |  |  |  |  |
| Excellent                                     |              | Excellent |                                                                            |  |  |           |   |  |  |  |  |
| Field Notes                                   |              |           |                                                                            |  |  |           |   |  |  |  |  |