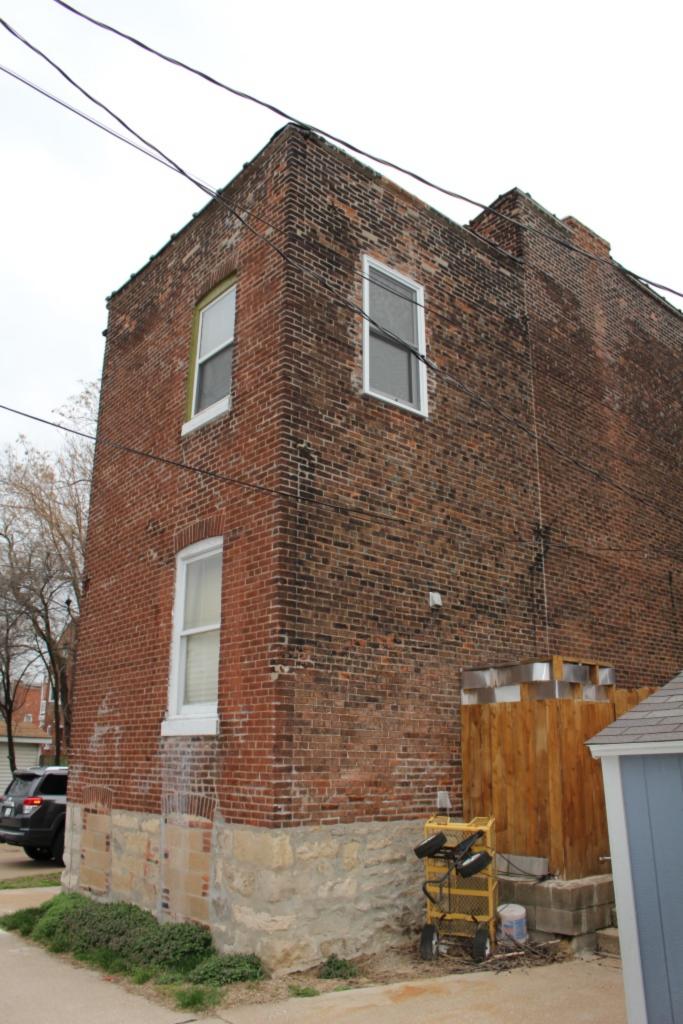

# 1818R S 9TH ST

Photographer: Bettis Photo Date: 1/7/2015

| Operation Impact Are                          | ea: <u>1</u> | Housin    | sing Conservation Area: 55 Zoning                                          |  |  |           |   |  |  |  |  |
|-----------------------------------------------|--------------|-----------|----------------------------------------------------------------------------|--|--|-----------|---|--|--|--|--|
| Bldg Area (sq. ft.):                          | 544          | Land:     | 0 Frontage: 1                                                              |  |  |           |   |  |  |  |  |
| Endangered by: (see additional specifics)     | Field notes  | for       | Property mainte see specifics in                                           |  |  | of survey | _ |  |  |  |  |
| Not Endangered                                |              |           | Excellent                                                                  |  |  |           |   |  |  |  |  |
| Structural condition a see specifics in Field |              | rvey-     | Neighborhood condition at time of survey-<br>see specifics in Field notes. |  |  |           |   |  |  |  |  |
| Excellent                                     |              | Excellent |                                                                            |  |  |           |   |  |  |  |  |
| Field Notes                                   |              |           |                                                                            |  |  |           |   |  |  |  |  |