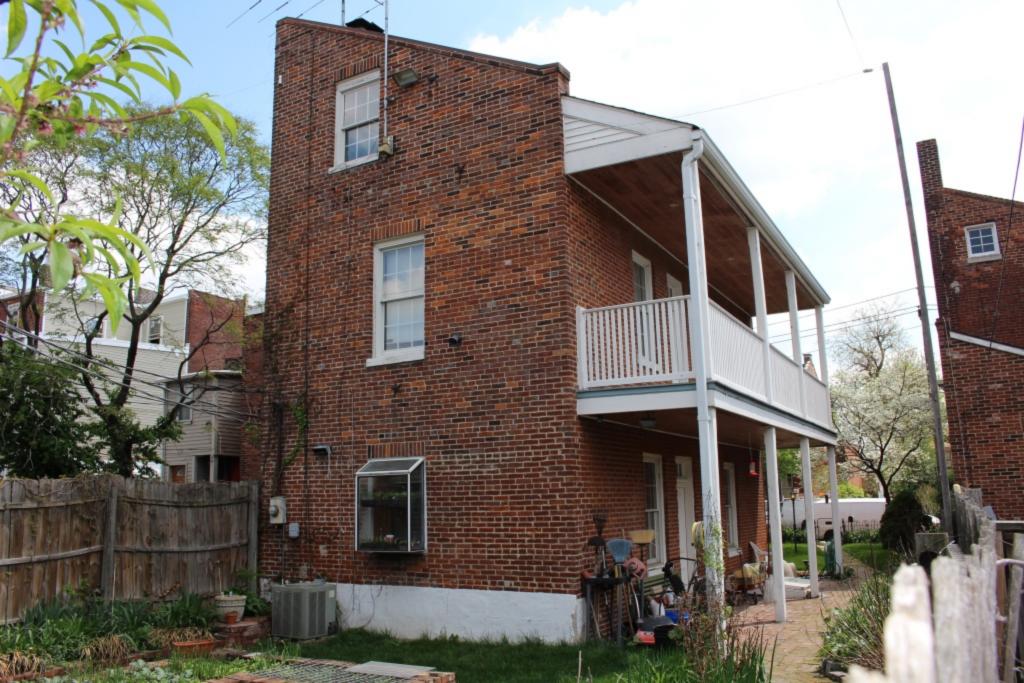

### 41. (cont.) Description of primary resource. Expand box as necessary, or add continuation pages.

This 2-story brick flounder is an alley house. Its main entrance faces the street. There is a corbelled cornice on the façade at the horizontal eaves of the hipped front roof. The two-story, two-bay brick building has a main entry on the front (west) façade and secondary entry on the south. A simple brick dentiled cornice runs the length of the front and south facades. The first story of front elevation presents a singleleaf entry with replacement door and transom. Cast concrete steps with decorative stairwalls, also a recent addition, lead to a small stoop with wrought-iron railings. The entry is flanked on the north by a single window with 2/2 replacement sash. The two second-story windows have been replaced with vinyl 6/6 sash. Openings are placed under segmental arches of two header rows. The windows have wood sills that have been wrapped with aluminum. All windows and doors have been replaced. The building has a two-story rear addition with a flat roof. A flat-roofed two-story wing at the alley has a second entrance. The tall blind wall rises on the north side of the free-standing building.