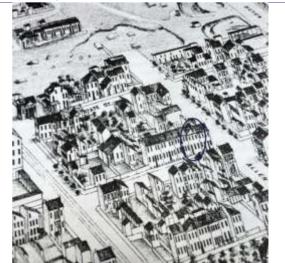

# 1812 S 8TH ST

Photographer: Bettis Photo Date: 1/7/2015

**RESOURCE STATUS:** 2015 Owner Vacant? Vacant Blg Year

(if applicable): ASSESSMENT:

Imprvmnt 14630 Land:

Occupied:

6080 Total:

20710 Hopkins Atlas, 1883

Sanborn Map, 1909

Compton Dry Pictorial Atlas of St. Louis, 1875

Operation Impact Area: 1 Housing Conservation Area: 55 Zoning: D Bldg Area (sq. ft.): 1728 Land: 0 Frontage: 40 Endangered by: (see Field notes for Property maintenance at time of surveyadditional specifics) see specifics in Field notes. Not Endangered Excellent Structural condition at time of survey-Neighborhood condition at time of surveysee specifics in Field notes. see specifics in Field notes. Excellent Excellent Field Notes

ARCHITECTURAL/HISTORIC INVENTORY FORM - Cultural Resources Office St. Louis Planning and Urban Design

| 1812 S 8TH ST                                                                                                                                                                                                                                                                                                                                                                                                                                                                                                                                                                                                                                                          |
|------------------------------------------------------------------------------------------------------------------------------------------------------------------------------------------------------------------------------------------------------------------------------------------------------------------------------------------------------------------------------------------------------------------------------------------------------------------------------------------------------------------------------------------------------------------------------------------------------------------------------------------------------------------------|
| 21.(cont.) History:and significance. Expand box as necessary or add continuation pages.                                                                                                                                                                                                                                                                                                                                                                                                                                                                                                                                                                                |
| The building site is a vacant lot in the Compton & Dry Atlas of 1875 but appears without its rear addition in the Hopkins Atlas of 1883 and the 1909 Sanborn map.                                                                                                                                                                                                                                                                                                                                                                                                                                                                                                      |
| 22. (cont.) Sources of information. Expand box as necessary or add continuation pages.                                                                                                                                                                                                                                                                                                                                                                                                                                                                                                                                                                                 |
| Richard J. Compton & Camille N. Dry, Pictorial Atlas of St. Louis, 1875. Reprinted by McGraw-Young Publishing, 1997, Plate 5. Griffith Morgan Hopkins, Atlas of the City of St. Louis, Missouri. Philadelphia: G.M. Hopkins, 1993. Digital Date: 2010, State Historical Society of Missouri, Plate 15.  Sanborn Fire Insurance Maps of Missouri Collection, University of Missouri Digital Library, Aug. 1909, Plate 10.  Raiche, Stephen J.: Soulard Neighborhood Historic District Nomination Form, NRHP 12/30/1985.                                                                                                                                                 |
| 40. (cont.) Description of environment and outbuilding. Expand box as necessary or add continuation pages.                                                                                                                                                                                                                                                                                                                                                                                                                                                                                                                                                             |
| Located in an established National and local historic district. Historic context excellent.                                                                                                                                                                                                                                                                                                                                                                                                                                                                                                                                                                            |
| 41. (cont.) Description of primary resource. Expand box as necessary, or add continuation pages.                                                                                                                                                                                                                                                                                                                                                                                                                                                                                                                                                                       |
| Two and a half story brick Flounder with long side fronting on to street. Dentiled cornice along the street facing side. Seven historic windows that face the street have trabiated lintels with stone sills. A second floor door with modern screen door enters out onto a cast iron bracketted central porch. There is a concrete parging over the front facing foundation. On the south side of the house there is only one small window, which is located in the attic portion of the house. There are three chimneys, two on the north side and one on the south. The rear has a partial two-story brick section that encompases less than half the front massing |