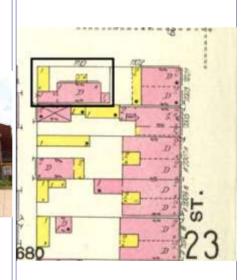

The building appears in the Compton & Dry Atlas, dating its construction prior to 1875, at which time it does not seem to have the 2-story brick addition at the rear. On the 1883 Hopkins Atlas, the building footprint is partly obscured by the block number and by its lack of coloring, but the building extends to the rear property line so the addition was likely in place in 1883. The 1908 Sanborn shows clearly the 2-story addition at the rear.