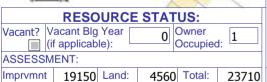

### 1222 S 9TH ST

|         | RESOURC         | <b>E STATU</b> | S:   |
|---------|-----------------|----------------|------|
| Vacant? | Vacant Blg Year | Ov             | vner |

(if applicable):

Imprvmnt 19870 Land: 3330 Total: 23200