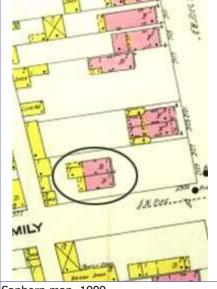

The building appears in the Compton & Dry Atlas, dating its construction prior to 1875, at which time it does not seem to have the 2-story brick addition at the rear. On the 1883 Hopkins Atlas, the building footprint is partly obscured by the block number and by its lack of coloring, but the building extends to the rear property line so the addition was likely in place in 1883. The 1908 Sanborn shows clearly the 2-story addition at the rear.

Sanborn Fire Insurance Maps of Missouri Collection, University of Missouri Digital Library, Dec. 1908, Plate 96.
Stiritz, Mary M. and Porter, Jane M., Landmarks Association of St. Louis, Inc.: Historic Resources of LaSalle Park, St. Louis Multiple Resource Document: Soulard-Page Historic District National Register Nomination Form, 18 April 1983.