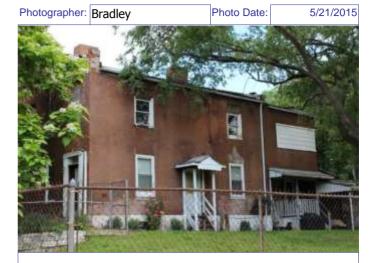

# 1812 S 8TH ST

Photographer: Bettis Photo Date: 1/7/2015

**RESOURCE STATUS:** 2015 Owner Vacant? Vacant Blg Year

(if applicable): ASSESSMENT:

Imprvmnt 14630 Land:

Occupied:

6080 Total:

20710 Hopkins Atlas, 1883

ARCHITECTURAL/HISTORIC INVENTORY FORM - Cultural Resources Office St. Louis Planning and Urban Design

| 1812 S 8TH ST                                                                                                                                                                                                                                                                                                                                                                                                                                                                                                                                                                                                                                                          |
|------------------------------------------------------------------------------------------------------------------------------------------------------------------------------------------------------------------------------------------------------------------------------------------------------------------------------------------------------------------------------------------------------------------------------------------------------------------------------------------------------------------------------------------------------------------------------------------------------------------------------------------------------------------------|
| 21.(cont.) History:and significance. Expand box as necessary or add continuation pages.                                                                                                                                                                                                                                                                                                                                                                                                                                                                                                                                                                                |
| The building site is a vacant lot in the Compton & Dry Atlas of 1875 but appears without its rear addition in the Hopkins Atlas of 1883 and the 1909 Sanborn map.                                                                                                                                                                                                                                                                                                                                                                                                                                                                                                      |
| 22. (cont.) Sources of information. Expand box as necessary or add continuation pages.                                                                                                                                                                                                                                                                                                                                                                                                                                                                                                                                                                                 |
| Richard J. Compton & Camille N. Dry, Pictorial Atlas of St. Louis, 1875. Reprinted by McGraw-Young Publishing, 1997, Plate 5. Griffith Morgan Hopkins, Atlas of the City of St. Louis, Missouri. Philadelphia: G.M. Hopkins, 1993. Digital Date: 2010, State Historical Society of Missouri, Plate 15.  Sanborn Fire Insurance Maps of Missouri Collection, University of Missouri Digital Library, Aug. 1909, Plate 10.  Raiche, Stephen J.: Soulard Neighborhood Historic District Nomination Form, NRHP 12/30/1985.                                                                                                                                                 |
| 40. (cont.) Description of environment and outbuilding. Expand box as necessary or add continuation pages.                                                                                                                                                                                                                                                                                                                                                                                                                                                                                                                                                             |
| Located in an established National and local historic district. Historic context excellent.                                                                                                                                                                                                                                                                                                                                                                                                                                                                                                                                                                            |
| 41. (cont.) Description of primary resource. Expand box as necessary, or add continuation pages.                                                                                                                                                                                                                                                                                                                                                                                                                                                                                                                                                                       |
| Two and a half story brick Flounder with long side fronting on to street. Dentiled cornice along the street facing side. Seven historic windows that face the street have trabiated lintels with stone sills. A second floor door with modern screen door enters out onto a cast iron bracketted central porch. There is a concrete parging over the front facing foundation. On the south side of the house there is only one small window, which is located in the attic portion of the house. There are three chimneys, two on the north side and one on the south. The rear has a partial two-story brick section that encompases less than half the front massing |

of the house. A wooden deck projects off of that rear portion.

| 1. Survey no. 2.                                                                                  | Survey name:                                             |                             |                   |           |                | 3. County:          |                        |                   |  |  |
|---------------------------------------------------------------------------------------------------|----------------------------------------------------------|-----------------------------|-------------------|-----------|----------------|---------------------|------------------------|-------------------|--|--|
| SLC-AS-053-0002 Thematic Survey of Flounder Houses in St. Louis City St. Louis [Independent City] |                                                          |                             |                   |           |                |                     |                        |                   |  |  |
| 4. Address: (from City GE                                                                         |                                                          | , c                         | <u> </u>          |           | . City/Sta     |                     |                        | roperty Zip Code: |  |  |
| 1222 S 9TH ST                                                                                     | <u> </u>                                                 |                             |                   |           |                | Missouri            |                        | 3104              |  |  |
|                                                                                                   |                                                          |                             |                   |           |                | 6. UTM Eas          | ting: 74               | 13916.61          |  |  |
| Alternate address: 1222 S                                                                         | 9th Street                                               |                             |                   | 8.615125  |                | UTM Nort            | 41.1                   | 277791.20         |  |  |
| 8. Historic Name (if known)                                                                       | : 11a. His                                               | storic Use (if known):      | Longitude:: -9    | 90.198507 | 7              | City Block          |                        | City Ward         |  |  |
| N/A                                                                                               | Dome                                                     | estic                       | 7. Township-l     | Range-Sec | ction:         | 463.04              |                        | 7                 |  |  |
| 9. Present/other name (if kr                                                                      | nown): 11b. Cu                                           | rrent Use:                  | N/A               |           |                | 10. Ow              | nership:               | •                 |  |  |
|                                                                                                   | Dome                                                     | estic                       | Neighborhood      | d Number: | 34             | Private             | е                      |                   |  |  |
|                                                                                                   |                                                          | HISTOF                      | RICAL DAT         | Ά         |                |                     |                        |                   |  |  |
| 12. Est. Constr.Date 187                                                                          | 17. Original                                             | or significant owner: not   | known             |           | H              | Historic District F | Potential <sup>2</sup> | ?                 |  |  |
| 13. Significant date/period:                                                                      |                                                          | sly surveyed?   ✓           |                   |           | ١              | Name of Potenti     | al Distric             | t?                |  |  |
| 1870                                                                                              |                                                          | name here and in box 22 co  |                   |           |                |                     |                        |                   |  |  |
| 14. Area(s) of significance:                                                                      |                                                          | ural Survey of Historic La  | aSalle Park, 1    | 1977      |                |                     |                        |                   |  |  |
| 3                                                                                                 |                                                          | onal Register?              |                   | -,        | 2              | 21. History/Signi   | ificance c             |                   |  |  |
| 15. Architect:                                                                                    |                                                          | tion name here and in box 2 | 22 cont.(page     | 3)        | 2              | 22. Sources on o    | continuat              | ion page.         |  |  |
| not known                                                                                         | Soulard-F                                                | Page Historic District      |                   |           |                |                     |                        |                   |  |  |
| 16. Builder/contractor:                                                                           | 20. National                                             | Register eligible?          |                   |           |                | 23. Category of     | Property:              |                   |  |  |
| not known                                                                                         | currently                                                | listed as contributing      |                   |           | E              | Building            |                        |                   |  |  |
|                                                                                                   |                                                          | ARCHITECTU                  | RAL INFOR         | MATION    | V              |                     |                        |                   |  |  |
| 24. Vernacular or property                                                                        | type:                                                    | 31. Chimney placement:      |                   |           | 36. Po         | rch Type(s):        |                        |                   |  |  |
| Flounder                                                                                          |                                                          | Side, Left                  |                   |           | Fron           |                     |                        |                   |  |  |
| Flounder Sub-Type                                                                                 | 32. Structural system:                                   |                             |                   | Side      | Stoop          |                     |                        |                   |  |  |
| 2-story, front entry                                                                              | Load-bearing Brick                                       |                             |                   | 37. Wii   | ndows: Histori | ic and A            | ltered                 |                   |  |  |
| alley house                                                                                       |                                                          |                             | Type              | 1: Double | ehung          |                     |                        |                   |  |  |
|                                                                                                   | Blind tall wall (originally)? 33. Exterior wall cladding |                             |                   |           |                | Material: Wood      |                        |                   |  |  |
| Attached (originally) to                                                                          | another blg?                                             | Brick                       |                   |           | No.            | Panes: 2/1,         |                        |                   |  |  |
| 25. Architectural style:                                                                          |                                                          | 33. Exterior wall cladding  | (Secondary):      |           | Туре           | 2: Single           | hung                   |                   |  |  |
| Federal                                                                                           |                                                          | N/A                         |                   |           | N              | Material: Vinyl     |                        |                   |  |  |
| 26. Plan Shape:                                                                                   |                                                          |                             |                   |           | No.            | Panes: 6/6          |                        |                   |  |  |
| Rectangular (Short Str                                                                            | . Fac.)                                                  | 34. Foundation Material:    |                   |           | 38. Acı        | reage (rural)∀isi   | ible from              | public road?      |  |  |
| 27. Number of Stories:                                                                            | 2 Stories                                                | Undetermined                |                   |           |                | anges: (describ     |                        |                   |  |  |
| 28. No. of bays (1st floor)                                                                       |                                                          |                             |                   |           | <b>✓</b> Add   | dition D            | Date(s): C             | 1880              |  |  |
| Front 2 Side 3                                                                                    |                                                          | 35. Basement type:          |                   |           | Add            | dition D            | Date(s):               |                   |  |  |
| 29. Roof Type:                                                                                    |                                                          | Full                        |                   |           | <b>✓</b> Alte  | ered D              | ate(s):                |                   |  |  |
| Shed                                                                                              |                                                          |                             |                   |           | ☐ Mc           | oved D              | Date(s):               |                   |  |  |
| Medium Hip                                                                                        |                                                          | Significant Building Detail | s:                |           | 40. No         | . Outbuildings (    | describe               | Box 40)           |  |  |
| 30. Roof Material: Corbelled Cornice                                                              |                                                          |                             |                   |           |                |                     |                        |                   |  |  |
| Asphalt Shingle                                                                                   |                                                          | N/A                         |                   |           | 41. Fui        |                     |                        | ng features and   |  |  |
|                                                                                                   |                                                          | N/A                         |                   |           | associa        | ated resources      | on contin              | uation page. 🗸    |  |  |
|                                                                                                   |                                                          | O                           | THER              |           |                |                     |                        |                   |  |  |
| 42: Current Owner/address                                                                         | i.                                                       | 43. Inventory form p        | prepared by (na   | ame):     | 44. S          | urvey date:         |                        |                   |  |  |
| SHOOKMAN, DENISE R                                                                                | ENEE                                                     | Betsy Bradley               |                   |           |                |                     |                        | 6/13/2015         |  |  |
|                                                                                                   |                                                          | Cultural Resource           | ces Office        |           | 45. D          | ate of revisions    | 3:                     |                   |  |  |
| 1222 S 9TH ST                                                                                     |                                                          | Additional Inform           | nation/revision   | ns by:    |                |                     |                        |                   |  |  |
| ST LOUIS                                                                                          | MO 63                                                    | 104                         |                   |           |                |                     |                        |                   |  |  |
|                                                                                                   |                                                          | FOR S                       | SHPO USE:         |           |                |                     |                        |                   |  |  |
| Date entered in inventory:                                                                        |                                                          | Level of survey             | reconnai reconnai | ssance    | intensive      | Additional re       | search?                | yes no            |  |  |
| National Register Status:                                                                         | listed in lis                                            | sted district Other:        |                   |           |                |                     |                        |                   |  |  |
| Name:                                                                                             |                                                          |                             |                   |           |                |                     |                        |                   |  |  |
| pending listing no                                                                                | ot eligible                                              | not determined              |                   |           |                |                     |                        |                   |  |  |
| eligible(district) el                                                                             | ligible (individuall                                     | y)                          |                   |           |                |                     |                        |                   |  |  |