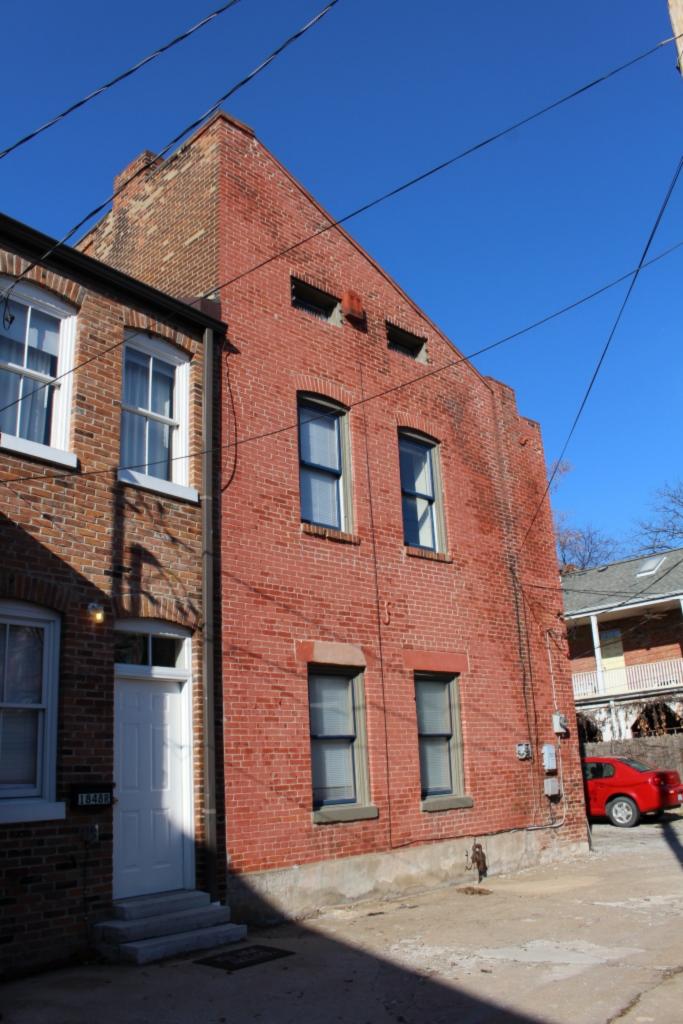

# 1812 S 8TH ST

Photographer: Bettis Photo Date: 1/7/2015

**RESOURCE STATUS:** 2015 Owner Vacant? Vacant Blg Year

(if applicable): ASSESSMENT:

Imprvmnt 14630 Land:

Occupied:

6080 Total:

20710 Hopkins Atlas, 1883

ARCHITECTURAL/HISTORIC INVENTORY FORM - Cultural Resources Office St. Louis Planning and Urban Design

| 1812 S 8TH ST                                                                                                                                                                                                                                                                                                                                                                                                                                                                                                                                                                                                                                                          |
|------------------------------------------------------------------------------------------------------------------------------------------------------------------------------------------------------------------------------------------------------------------------------------------------------------------------------------------------------------------------------------------------------------------------------------------------------------------------------------------------------------------------------------------------------------------------------------------------------------------------------------------------------------------------|
| 21.(cont.) History:and significance. Expand box as necessary or add continuation pages.                                                                                                                                                                                                                                                                                                                                                                                                                                                                                                                                                                                |
| The building site is a vacant lot in the Compton & Dry Atlas of 1875 but appears without its rear addition in the Hopkins Atlas of 1883 and the 1909 Sanborn map.                                                                                                                                                                                                                                                                                                                                                                                                                                                                                                      |
| 22. (cont.) Sources of information. Expand box as necessary or add continuation pages.                                                                                                                                                                                                                                                                                                                                                                                                                                                                                                                                                                                 |
| Richard J. Compton & Camille N. Dry, Pictorial Atlas of St. Louis, 1875. Reprinted by McGraw-Young Publishing, 1997, Plate 5. Griffith Morgan Hopkins, Atlas of the City of St. Louis, Missouri. Philadelphia: G.M. Hopkins, 1993. Digital Date: 2010, State Historical Society of Missouri, Plate 15.  Sanborn Fire Insurance Maps of Missouri Collection, University of Missouri Digital Library, Aug. 1909, Plate 10.  Raiche, Stephen J.: Soulard Neighborhood Historic District Nomination Form, NRHP 12/30/1985.                                                                                                                                                 |
| 40. (cont.) Description of environment and outbuilding. Expand box as necessary or add continuation pages.                                                                                                                                                                                                                                                                                                                                                                                                                                                                                                                                                             |
| Located in an established National and local historic district. Historic context excellent.                                                                                                                                                                                                                                                                                                                                                                                                                                                                                                                                                                            |
| 41. (cont.) Description of primary resource. Expand box as necessary, or add continuation pages.                                                                                                                                                                                                                                                                                                                                                                                                                                                                                                                                                                       |
| Two and a half story brick Flounder with long side fronting on to street. Dentiled cornice along the street facing side. Seven historic windows that face the street have trabiated lintels with stone sills. A second floor door with modern screen door enters out onto a cast iron bracketted central porch. There is a concrete parging over the front facing foundation. On the south side of the house there is only one small window, which is located in the attic portion of the house. There are three chimneys, two on the north side and one on the south. The rear has a partial two-story brick section that encompases less than half the front massing |

of the house. A wooden deck projects off of that rear portion.

| 1. Survey no. 2.                                                                                  | Survey name:                                             |                             |                   |           |                | 3. County:          |                        |                   |  |  |
|---------------------------------------------------------------------------------------------------|----------------------------------------------------------|-----------------------------|-------------------|-----------|----------------|---------------------|------------------------|-------------------|--|--|
| SLC-AS-053-0002 Thematic Survey of Flounder Houses in St. Louis City St. Louis [Independent City] |                                                          |                             |                   |           |                |                     |                        |                   |  |  |
| 4. Address: (from City GE                                                                         |                                                          | , c                         | <u> </u>          |           | . City/Sta     |                     |                        | roperty Zip Code: |  |  |
| 1222 S 9TH ST                                                                                     | <u> </u>                                                 |                             |                   |           |                | Missouri            |                        | 3104              |  |  |
|                                                                                                   |                                                          |                             |                   |           |                | 6. UTM Eas          | ting: 74               | 13916.61          |  |  |
| Alternate address: 1222 S                                                                         | 9th Street                                               |                             |                   | 8.615125  |                | UTM Nort            | 41.1                   | 277791.20         |  |  |
| 8. Historic Name (if known)                                                                       | : 11a. His                                               | storic Use (if known):      | Longitude:: -9    | 90.198507 | 7              | City Block          |                        | City Ward         |  |  |
| N/A                                                                                               | Dome                                                     | estic                       | 7. Township-l     | Range-Sec | ction:         | 463.04              |                        | 7                 |  |  |
| 9. Present/other name (if kr                                                                      | nown): 11b. Cu                                           | rrent Use:                  | N/A               |           |                | 10. Ow              | nership:               | •                 |  |  |
|                                                                                                   | Dome                                                     | estic                       | Neighborhood      | d Number: | 34             | Private             | е                      |                   |  |  |
|                                                                                                   |                                                          | HISTOF                      | RICAL DAT         | Ά         |                |                     |                        |                   |  |  |
| 12. Est. Constr.Date 187                                                                          | 17. Original                                             | or significant owner: not   | known             |           | H              | Historic District F | Potential <sup>2</sup> | ?                 |  |  |
| 13. Significant date/period:                                                                      |                                                          | sly surveyed?   ✓           |                   |           | ١              | Name of Potenti     | al Distric             | t?                |  |  |
| 1870                                                                                              |                                                          | name here and in box 22 co  |                   |           |                |                     |                        |                   |  |  |
| 14. Area(s) of significance:                                                                      |                                                          | ural Survey of Historic La  | aSalle Park, 1    | 1977      |                |                     |                        |                   |  |  |
| 3                                                                                                 |                                                          | onal Register?              |                   | -,        | 2              | 21. History/Signi   | ificance c             |                   |  |  |
| 15. Architect:                                                                                    |                                                          | tion name here and in box 2 | 22 cont.(page     | 3)        | 2              | 22. Sources on o    | continuat              | ion page.         |  |  |
| not known                                                                                         | Soulard-F                                                | Page Historic District      |                   |           |                |                     |                        |                   |  |  |
| 16. Builder/contractor:                                                                           | 20. National                                             | Register eligible?          |                   |           |                | 23. Category of     | Property:              |                   |  |  |
| not known                                                                                         | currently                                                | listed as contributing      |                   |           | E              | Building            |                        |                   |  |  |
|                                                                                                   |                                                          | ARCHITECTU                  | RAL INFOR         | MATION    | V              |                     |                        |                   |  |  |
| 24. Vernacular or property                                                                        | type:                                                    | 31. Chimney placement:      |                   |           | 36. Po         | rch Type(s):        |                        |                   |  |  |
| Flounder                                                                                          |                                                          | Side, Left                  |                   |           | Fron           |                     |                        |                   |  |  |
| Flounder Sub-Type                                                                                 | 32. Structural system:                                   |                             |                   | Side      | Stoop          |                     |                        |                   |  |  |
| 2-story, front entry                                                                              | Load-bearing Brick                                       |                             |                   | 37. Wii   | ndows: Histori | ic and A            | ltered                 |                   |  |  |
| alley house                                                                                       |                                                          |                             | Type              | 1: Double | ehung          |                     |                        |                   |  |  |
|                                                                                                   | Blind tall wall (originally)? 33. Exterior wall cladding |                             |                   |           |                | Material: Wood      |                        |                   |  |  |
| Attached (originally) to                                                                          | another blg?                                             | Brick                       |                   |           | No.            | Panes: 2/1,         |                        |                   |  |  |
| 25. Architectural style:                                                                          |                                                          | 33. Exterior wall cladding  | (Secondary):      |           | Туре           | 2: Single           | hung                   |                   |  |  |
| Federal                                                                                           |                                                          | N/A                         |                   |           | N              | Material: Vinyl     |                        |                   |  |  |
| 26. Plan Shape:                                                                                   |                                                          |                             |                   |           | No.            | Panes: 6/6          |                        |                   |  |  |
| Rectangular (Short Str                                                                            | . Fac.)                                                  | 34. Foundation Material:    |                   |           | 38. Acı        | reage (rural)∀isi   | ible from              | public road?      |  |  |
| 27. Number of Stories:                                                                            | 2 Stories                                                | Undetermined                |                   |           |                | anges: (describ     |                        |                   |  |  |
| 28. No. of bays (1st floor)                                                                       |                                                          |                             |                   |           | <b>✓</b> Add   | dition D            | Date(s): C             | 1880              |  |  |
| Front 2 Side 3                                                                                    |                                                          | 35. Basement type:          |                   |           | Add            | dition D            | Date(s):               |                   |  |  |
| 29. Roof Type:                                                                                    |                                                          | Full                        |                   |           | <b>✓</b> Alte  | ered D              | ate(s):                |                   |  |  |
| Shed                                                                                              |                                                          |                             |                   |           | ☐ Mc           | oved D              | Date(s):               |                   |  |  |
| Medium Hip                                                                                        |                                                          | Significant Building Detail | s:                |           | 40. No         | . Outbuildings (    | describe               | Box 40)           |  |  |
| 30. Roof Material: Corbelled Cornice                                                              |                                                          |                             |                   |           |                |                     |                        |                   |  |  |
| Asphalt Shingle                                                                                   |                                                          | N/A                         |                   |           | 41. Fui        |                     |                        | ng features and   |  |  |
|                                                                                                   |                                                          | N/A                         |                   |           | associa        | ated resources      | on contin              | uation page. 🗸    |  |  |
|                                                                                                   |                                                          | O                           | THER              |           |                |                     |                        |                   |  |  |
| 42: Current Owner/address                                                                         | i.                                                       | 43. Inventory form p        | prepared by (na   | ame):     | 44. S          | urvey date:         |                        |                   |  |  |
| SHOOKMAN, DENISE R                                                                                | ENEE                                                     | Betsy Bradley               |                   |           |                |                     |                        | 6/13/2015         |  |  |
|                                                                                                   |                                                          | Cultural Resource           | ces Office        |           | 45. D          | ate of revisions    | 3:                     |                   |  |  |
| 1222 S 9TH ST                                                                                     |                                                          | Additional Inform           | nation/revision   | ns by:    |                |                     |                        |                   |  |  |
| ST LOUIS                                                                                          | MO 63                                                    | 104                         |                   |           |                |                     |                        |                   |  |  |
|                                                                                                   |                                                          | FOR S                       | SHPO USE:         |           |                |                     |                        |                   |  |  |
| Date entered in inventory:                                                                        |                                                          | Level of survey             | reconnai reconnai | ssance    | intensive      | Additional re       | search?                | yes no            |  |  |
| National Register Status:                                                                         | listed in lis                                            | sted district Other:        |                   |           |                |                     |                        |                   |  |  |
| Name:                                                                                             |                                                          |                             |                   |           |                |                     |                        |                   |  |  |
| pending listing no                                                                                | ot eligible                                              | not determined              |                   |           |                |                     |                        |                   |  |  |
| eligible(district) el                                                                             | ligible (individuall                                     | y)                          |                   |           |                |                     |                        |                   |  |  |