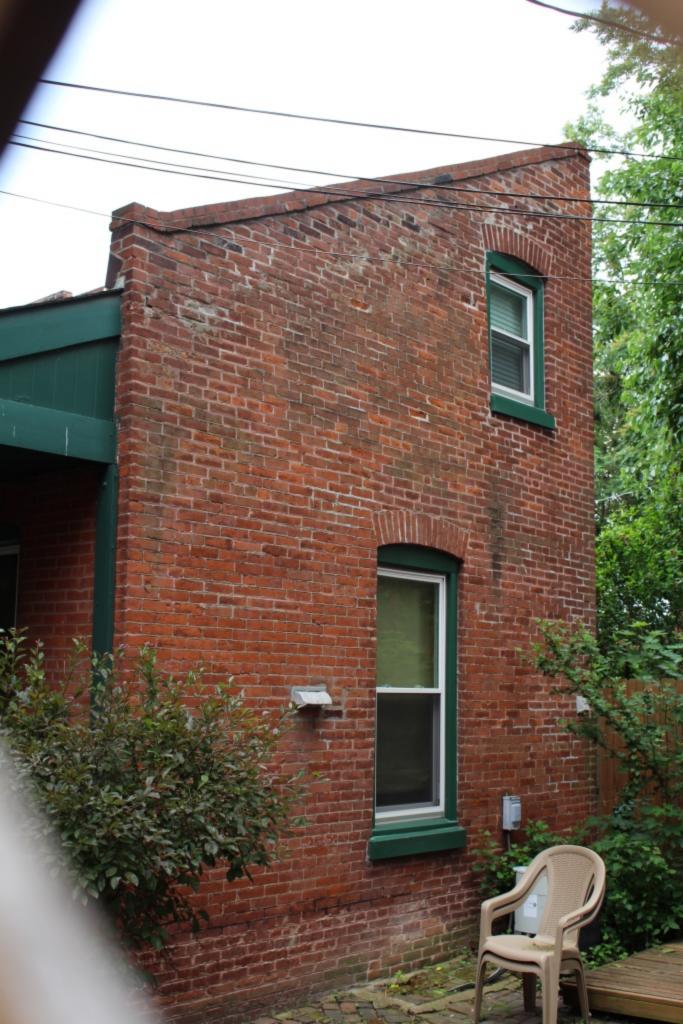

# 1812 S 8TH ST

Photographer: Bettis Photo Date: 1/7/2015

**RESOURCE STATUS:** 2015 Owner Vacant? Vacant Blg Year

(if applicable): ASSESSMENT:

Imprvmnt 14630 Land:

Occupied:

6080 Total:

20710 Hopkins Atlas, 1883

ARCHITECTURAL/HISTORIC INVENTORY FORM - Cultural Resources Office St. Louis Planning and Urban Design

| 1812 S 8TH ST                                                                                                                                                                                                                                                                                                                                                                                                                                                                                                                                                                                                                                                          |
|------------------------------------------------------------------------------------------------------------------------------------------------------------------------------------------------------------------------------------------------------------------------------------------------------------------------------------------------------------------------------------------------------------------------------------------------------------------------------------------------------------------------------------------------------------------------------------------------------------------------------------------------------------------------|
| 21.(cont.) History:and significance. Expand box as necessary or add continuation pages.                                                                                                                                                                                                                                                                                                                                                                                                                                                                                                                                                                                |
| The building site is a vacant lot in the Compton & Dry Atlas of 1875 but appears without its rear addition in the Hopkins Atlas of 1883 and the 1909 Sanborn map.                                                                                                                                                                                                                                                                                                                                                                                                                                                                                                      |
| 22. (cont.) Sources of information. Expand box as necessary or add continuation pages.                                                                                                                                                                                                                                                                                                                                                                                                                                                                                                                                                                                 |
| Richard J. Compton & Camille N. Dry, Pictorial Atlas of St. Louis, 1875. Reprinted by McGraw-Young Publishing, 1997, Plate 5. Griffith Morgan Hopkins, Atlas of the City of St. Louis, Missouri. Philadelphia: G.M. Hopkins, 1993. Digital Date: 2010, State Historical Society of Missouri, Plate 15.  Sanborn Fire Insurance Maps of Missouri Collection, University of Missouri Digital Library, Aug. 1909, Plate 10.  Raiche, Stephen J.: Soulard Neighborhood Historic District Nomination Form, NRHP 12/30/1985.                                                                                                                                                 |
| 40. (cont.) Description of environment and outbuilding. Expand box as necessary or add continuation pages.                                                                                                                                                                                                                                                                                                                                                                                                                                                                                                                                                             |
| Located in an established National and local historic district. Historic context excellent.                                                                                                                                                                                                                                                                                                                                                                                                                                                                                                                                                                            |
| 41. (cont.) Description of primary resource. Expand box as necessary, or add continuation pages.                                                                                                                                                                                                                                                                                                                                                                                                                                                                                                                                                                       |
| Two and a half story brick Flounder with long side fronting on to street. Dentiled cornice along the street facing side. Seven historic windows that face the street have trabiated lintels with stone sills. A second floor door with modern screen door enters out onto a cast iron bracketted central porch. There is a concrete parging over the front facing foundation. On the south side of the house there is only one small window, which is located in the attic portion of the house. There are three chimneys, two on the north side and one on the south. The rear has a partial two-story brick section that encompases less than half the front massing |