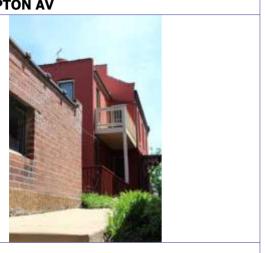

### 41. (cont.) Description of primary resource. Expand box as necessary, or add continuation pages.

This 2-story brick flounder is an alley house. Its main entrance faces the street. There is a corbelled cornice on the façade at the horizontal eaves of the hipped front roof. The two-story, two-bay brick building has a main entry on the front (west) façade and secondary entry on the south. A simple brick dentiled cornice runs the length of the front and south facades. The first story of front elevation presents a singleleaf entry with replacement door and transom. Cast concrete steps with decorative stairwalls, also a recent addition, lead to a small stoop with wrought-iron railings. The entry is flanked on the north by a single window with 2/2 replacement sash. The two second-story windows have been replaced with vinyl 6/6 sash. Openings are placed under segmental arches of two header rows. The windows have wood sills that have been wrapped with aluminum. All windows and doors have been replaced. The building has a two-story rear addition with a flat roof. A flat-roofed two-story wing at the alley has a second entrance. The tall blind wall rises on the north side of the free-standing building.