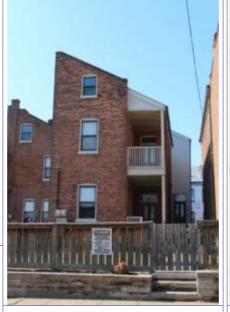

### 41. (cont.) Description of primary resource. Expand box as necessary, or add continuation pages.

This 2-story brick flounder is an alley house. Its main entrance faces the street. There is a corbelled cornice on the façade at the horizontal eaves of the hipped front roof. The two-story, two-bay brick building has a main entry on the front (west) façade and secondary entry on the south. A simple brick dentiled cornice runs the length of the front and south facades. The first story of front elevation presents a singleleaf entry with replacement door and transom. Cast concrete steps with decorative stairwalls, also a recent addition, lead to a small stoop with wrought-iron railings. The entry is flanked on the north by a single window with 2/2 replacement sash. The two second-story windows have been replaced with vinyl 6/6 sash. Openings are placed under segmental arches of two header rows. The windows have wood sills that have been wrapped with aluminum. All windows and doors have been replaced. The building has a two-story rear addition with a flat roof. A flat-roofed two-story wing at the alley has a second entrance. The tall blind wall rises on the north side of the free-standing building.