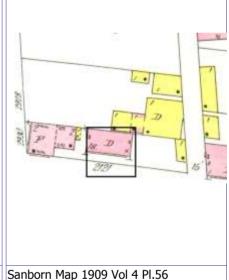

ARCHITECTURAL/HISTORIC INVENTORY FORM - Cultural Resources Office St. Louis Planning and Urban Design

| 1812 S 8TH ST                                                                                                                                                                                                                                                                                                                                                                                                                                                                                                                                                                                                                                                          |
|------------------------------------------------------------------------------------------------------------------------------------------------------------------------------------------------------------------------------------------------------------------------------------------------------------------------------------------------------------------------------------------------------------------------------------------------------------------------------------------------------------------------------------------------------------------------------------------------------------------------------------------------------------------------|
| 21.(cont.) History:and significance. Expand box as necessary or add continuation pages.                                                                                                                                                                                                                                                                                                                                                                                                                                                                                                                                                                                |
| The building site is a vacant lot in the Compton & Dry Atlas of 1875 but appears without its rear addition in the Hopkins Atlas of 1883 and the 1909 Sanborn map.                                                                                                                                                                                                                                                                                                                                                                                                                                                                                                      |
| 22. (cont.) Sources of information. Expand box as necessary or add continuation pages.                                                                                                                                                                                                                                                                                                                                                                                                                                                                                                                                                                                 |
| Richard J. Compton & Camille N. Dry, Pictorial Atlas of St. Louis, 1875. Reprinted by McGraw-Young Publishing, 1997, Plate 5. Griffith Morgan Hopkins, Atlas of the City of St. Louis, Missouri. Philadelphia: G.M. Hopkins, 1993. Digital Date: 2010, State Historical Society of Missouri, Plate 15.  Sanborn Fire Insurance Maps of Missouri Collection, University of Missouri Digital Library, Aug. 1909, Plate 10.  Raiche, Stephen J.: Soulard Neighborhood Historic District Nomination Form, NRHP 12/30/1985.                                                                                                                                                 |
| 40. (cont.) Description of environment and outbuilding. Expand box as necessary or add continuation pages.                                                                                                                                                                                                                                                                                                                                                                                                                                                                                                                                                             |
| Located in an established National and local historic district. Historic context excellent.                                                                                                                                                                                                                                                                                                                                                                                                                                                                                                                                                                            |
| 41. (cont.) Description of primary resource. Expand box as necessary, or add continuation pages.                                                                                                                                                                                                                                                                                                                                                                                                                                                                                                                                                                       |
| Two and a half story brick Flounder with long side fronting on to street. Dentiled cornice along the street facing side. Seven historic windows that face the street have trabiated lintels with stone sills. A second floor door with modern screen door enters out onto a cast iron bracketted central porch. There is a concrete parging over the front facing foundation. On the south side of the house there is only one small window, which is located in the attic portion of the house. There are three chimneys, two on the north side and one on the south. The rear has a partial two-story brick section that encompases less than half the front massing |