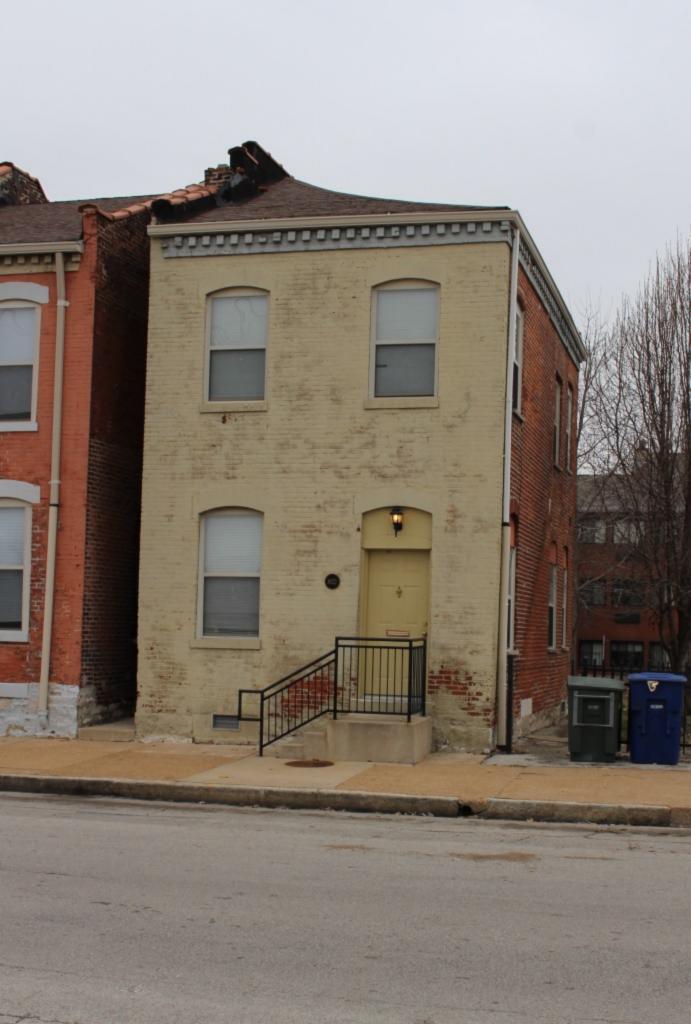

# 1812 S 8TH ST

Photographer: Bettis Photo Date: 1/7/2015

**RESOURCE STATUS:** 2015 Owner Vacant? Vacant Blg Year

(if applicable): ASSESSMENT:

Imprvmnt 14630 Land:

Occupied:

6080 Total:

20710 Hopkins Atlas, 1883

ARCHITECTURAL/HISTORIC INVENTORY FORM - Cultural Resources Office St. Louis Planning and Urban Design

| 1812 S 8TH ST                                                                                                                                                                                                                                                                                                                                                                                                                                                                                                                                                                                                                                                          |
|------------------------------------------------------------------------------------------------------------------------------------------------------------------------------------------------------------------------------------------------------------------------------------------------------------------------------------------------------------------------------------------------------------------------------------------------------------------------------------------------------------------------------------------------------------------------------------------------------------------------------------------------------------------------|
| 21.(cont.) History:and significance. Expand box as necessary or add continuation pages.                                                                                                                                                                                                                                                                                                                                                                                                                                                                                                                                                                                |
| The building site is a vacant lot in the Compton & Dry Atlas of 1875 but appears without its rear addition in the Hopkins Atlas of 1883 and the 1909 Sanborn map.                                                                                                                                                                                                                                                                                                                                                                                                                                                                                                      |
| 22. (cont.) Sources of information. Expand box as necessary or add continuation pages.                                                                                                                                                                                                                                                                                                                                                                                                                                                                                                                                                                                 |
| Richard J. Compton & Camille N. Dry, Pictorial Atlas of St. Louis, 1875. Reprinted by McGraw-Young Publishing, 1997, Plate 5. Griffith Morgan Hopkins, Atlas of the City of St. Louis, Missouri. Philadelphia: G.M. Hopkins, 1993. Digital Date: 2010, State Historical Society of Missouri, Plate 15.  Sanborn Fire Insurance Maps of Missouri Collection, University of Missouri Digital Library, Aug. 1909, Plate 10.  Raiche, Stephen J.: Soulard Neighborhood Historic District Nomination Form, NRHP 12/30/1985.                                                                                                                                                 |
| 40. (cont.) Description of environment and outbuilding. Expand box as necessary or add continuation pages.                                                                                                                                                                                                                                                                                                                                                                                                                                                                                                                                                             |
| Located in an established National and local historic district. Historic context excellent.                                                                                                                                                                                                                                                                                                                                                                                                                                                                                                                                                                            |
| 41. (cont.) Description of primary resource. Expand box as necessary, or add continuation pages.                                                                                                                                                                                                                                                                                                                                                                                                                                                                                                                                                                       |
| Two and a half story brick Flounder with long side fronting on to street. Dentiled cornice along the street facing side. Seven historic windows that face the street have trabiated lintels with stone sills. A second floor door with modern screen door enters out onto a cast iron bracketted central porch. There is a concrete parging over the front facing foundation. On the south side of the house there is only one small window, which is located in the attic portion of the house. There are three chimneys, two on the north side and one on the south. The rear has a partial two-story brick section that encompases less than half the front massing |