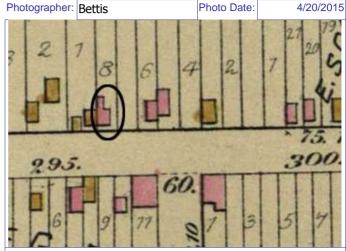

Sanborn Map, 1909

Compton Dry Pictorial Atlas of St. Louis, 1875

Operation Impact Area: 1 Housing Conservation Area: 55 Zoning: D Bldg Area (sq. ft.): 1728 Land: 0 Frontage: 40 Endangered by: (see Field notes for Property maintenance at time of surveyadditional specifics) see specifics in Field notes. Not Endangered Excellent Structural condition at time of survey-Neighborhood condition at time of surveysee specifics in Field notes. see specifics in Field notes. Excellent Excellent Field Notes

ARCHITECTURAL/HISTORIC INVENTORY FORM - Cultural Resources Office St. Louis Planning and Urban Design

| 1812 S 8TH ST                                                                                                                                                                                                                                                                                                                                                                                                                                                                                                                                                                                                                                                          |
|------------------------------------------------------------------------------------------------------------------------------------------------------------------------------------------------------------------------------------------------------------------------------------------------------------------------------------------------------------------------------------------------------------------------------------------------------------------------------------------------------------------------------------------------------------------------------------------------------------------------------------------------------------------------|
| 21.(cont.) History:and significance. Expand box as necessary or add continuation pages.                                                                                                                                                                                                                                                                                                                                                                                                                                                                                                                                                                                |
| The building site is a vacant lot in the Compton & Dry Atlas of 1875 but appears without its rear addition in the Hopkins Atlas of 1883 and the 1909 Sanborn map.                                                                                                                                                                                                                                                                                                                                                                                                                                                                                                      |
| 22. (cont.) Sources of information. Expand box as necessary or add continuation pages.                                                                                                                                                                                                                                                                                                                                                                                                                                                                                                                                                                                 |
| Richard J. Compton & Camille N. Dry, Pictorial Atlas of St. Louis, 1875. Reprinted by McGraw-Young Publishing, 1997, Plate 5. Griffith Morgan Hopkins, Atlas of the City of St. Louis, Missouri. Philadelphia: G.M. Hopkins, 1993. Digital Date: 2010, State Historical Society of Missouri, Plate 15.  Sanborn Fire Insurance Maps of Missouri Collection, University of Missouri Digital Library, Aug. 1909, Plate 10.  Raiche, Stephen J.: Soulard Neighborhood Historic District Nomination Form, NRHP 12/30/1985.                                                                                                                                                 |
| 40. (cont.) Description of environment and outbuilding. Expand box as necessary or add continuation pages.                                                                                                                                                                                                                                                                                                                                                                                                                                                                                                                                                             |
| Located in an established National and local historic district. Historic context excellent.                                                                                                                                                                                                                                                                                                                                                                                                                                                                                                                                                                            |
| 41. (cont.) Description of primary resource. Expand box as necessary, or add continuation pages.                                                                                                                                                                                                                                                                                                                                                                                                                                                                                                                                                                       |
| Two and a half story brick Flounder with long side fronting on to street. Dentiled cornice along the street facing side. Seven historic windows that face the street have trabiated lintels with stone sills. A second floor door with modern screen door enters out onto a cast iron bracketted central porch. There is a concrete parging over the front facing foundation. On the south side of the house there is only one small window, which is located in the attic portion of the house. There are three chimneys, two on the north side and one on the south. The rear has a partial two-story brick section that encompases less than half the front massing |