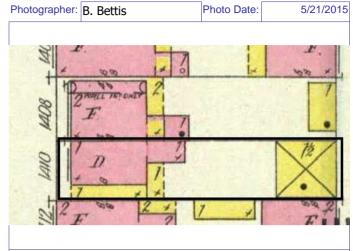

Sanborn Map, 1909

Compton Dry Pictorial Atlas of St. Louis, 1875

Operation Impact Area: 1 Housing Conservation Area: 55 Zoning: D Bldg Area (sq. ft.): 1728 Land: 0 Frontage: 40 Endangered by: (see Field notes for Property maintenance at time of surveyadditional specifics) see specifics in Field notes. Not Endangered Excellent Structural condition at time of survey-Neighborhood condition at time of surveysee specifics in Field notes. see specifics in Field notes. Excellent Excellent Field Notes

ARCHITECTURAL/HISTORIC INVENTORY FORM - Cultural Resources Office St. Louis Planning and Urban Design

| 1812 S 8TH ST                                                                                                                                                                                                                                                                                                                                                                                                                                                                                                                                                                                                                                                          |
|------------------------------------------------------------------------------------------------------------------------------------------------------------------------------------------------------------------------------------------------------------------------------------------------------------------------------------------------------------------------------------------------------------------------------------------------------------------------------------------------------------------------------------------------------------------------------------------------------------------------------------------------------------------------|
| 21.(cont.) History:and significance. Expand box as necessary or add continuation pages.                                                                                                                                                                                                                                                                                                                                                                                                                                                                                                                                                                                |
| The building site is a vacant lot in the Compton & Dry Atlas of 1875 but appears without its rear addition in the Hopkins Atlas of 1883 and the 1909 Sanborn map.                                                                                                                                                                                                                                                                                                                                                                                                                                                                                                      |
| 22. (cont.) Sources of information. Expand box as necessary or add continuation pages.                                                                                                                                                                                                                                                                                                                                                                                                                                                                                                                                                                                 |
| Richard J. Compton & Camille N. Dry, Pictorial Atlas of St. Louis, 1875. Reprinted by McGraw-Young Publishing, 1997, Plate 5. Griffith Morgan Hopkins, Atlas of the City of St. Louis, Missouri. Philadelphia: G.M. Hopkins, 1993. Digital Date: 2010, State Historical Society of Missouri, Plate 15.  Sanborn Fire Insurance Maps of Missouri Collection, University of Missouri Digital Library, Aug. 1909, Plate 10.  Raiche, Stephen J.: Soulard Neighborhood Historic District Nomination Form, NRHP 12/30/1985.                                                                                                                                                 |
| 40. (cont.) Description of environment and outbuilding. Expand box as necessary or add continuation pages.                                                                                                                                                                                                                                                                                                                                                                                                                                                                                                                                                             |
| Located in an established National and local historic district. Historic context excellent.                                                                                                                                                                                                                                                                                                                                                                                                                                                                                                                                                                            |
| 41. (cont.) Description of primary resource. Expand box as necessary, or add continuation pages.                                                                                                                                                                                                                                                                                                                                                                                                                                                                                                                                                                       |
| Two and a half story brick Flounder with long side fronting on to street. Dentiled cornice along the street facing side. Seven historic windows that face the street have trabiated lintels with stone sills. A second floor door with modern screen door enters out onto a cast iron bracketted central porch. There is a concrete parging over the front facing foundation. On the south side of the house there is only one small window, which is located in the attic portion of the house. There are three chimneys, two on the north side and one on the south. The rear has a partial two-story brick section that encompases less than half the front massing |