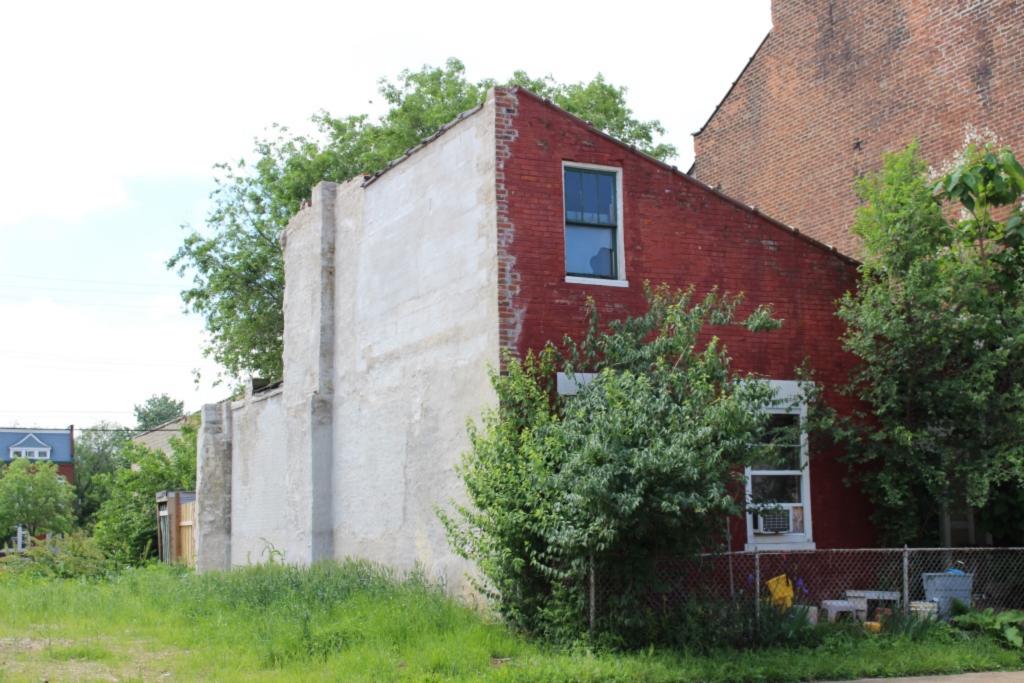

ARCHITECTURAL/HISTORIC INVENTORY FORM - Cultural Resources Office St. Louis Planning and Urban Design

| 1812 S 8TH ST                                                                                                                                                                                                                                                                                                                                                                                                                                                                                                                                                                                                                                                          |
|------------------------------------------------------------------------------------------------------------------------------------------------------------------------------------------------------------------------------------------------------------------------------------------------------------------------------------------------------------------------------------------------------------------------------------------------------------------------------------------------------------------------------------------------------------------------------------------------------------------------------------------------------------------------|
| 21.(cont.) History:and significance. Expand box as necessary or add continuation pages.                                                                                                                                                                                                                                                                                                                                                                                                                                                                                                                                                                                |
| The building site is a vacant lot in the Compton & Dry Atlas of 1875 but appears without its rear addition in the Hopkins Atlas of 1883 and the 1909 Sanborn map.                                                                                                                                                                                                                                                                                                                                                                                                                                                                                                      |
| 22. (cont.) Sources of information. Expand box as necessary or add continuation pages.                                                                                                                                                                                                                                                                                                                                                                                                                                                                                                                                                                                 |
| Richard J. Compton & Camille N. Dry, Pictorial Atlas of St. Louis, 1875. Reprinted by McGraw-Young Publishing, 1997, Plate 5. Griffith Morgan Hopkins, Atlas of the City of St. Louis, Missouri. Philadelphia: G.M. Hopkins, 1993. Digital Date: 2010, State Historical Society of Missouri, Plate 15.  Sanborn Fire Insurance Maps of Missouri Collection, University of Missouri Digital Library, Aug. 1909, Plate 10.  Raiche, Stephen J.: Soulard Neighborhood Historic District Nomination Form, NRHP 12/30/1985.                                                                                                                                                 |
| 40. (cont.) Description of environment and outbuilding. Expand box as necessary or add continuation pages.                                                                                                                                                                                                                                                                                                                                                                                                                                                                                                                                                             |
| Located in an established National and local historic district. Historic context excellent.                                                                                                                                                                                                                                                                                                                                                                                                                                                                                                                                                                            |
| 41. (cont.) Description of primary resource. Expand box as necessary, or add continuation pages.                                                                                                                                                                                                                                                                                                                                                                                                                                                                                                                                                                       |
| Two and a half story brick Flounder with long side fronting on to street. Dentiled cornice along the street facing side. Seven historic windows that face the street have trabiated lintels with stone sills. A second floor door with modern screen door enters out onto a cast iron bracketted central porch. There is a concrete parging over the front facing foundation. On the south side of the house there is only one small window, which is located in the attic portion of the house. There are three chimneys, two on the north side and one on the south. The rear has a partial two-story brick section that encompases less than half the front massing |

of the house. A wooden deck projects off of that rear portion.

| 1. Survey no. 2.                                                                                  | Survey name:                                             |                             |                   |           |                | 3. County:          |                        |                   |  |  |
|---------------------------------------------------------------------------------------------------|----------------------------------------------------------|-----------------------------|-------------------|-----------|----------------|---------------------|------------------------|-------------------|--|--|
| SLC-AS-053-0002 Thematic Survey of Flounder Houses in St. Louis City St. Louis [Independent City] |                                                          |                             |                   |           |                |                     |                        |                   |  |  |
| 4. Address: (from City GE                                                                         |                                                          | , c                         | <u> </u>          |           | . City/Sta     |                     |                        | roperty Zip Code: |  |  |
| 1222 S 9TH ST                                                                                     | <u> </u>                                                 |                             |                   |           |                | Missouri            |                        | 3104              |  |  |
|                                                                                                   |                                                          |                             |                   |           |                | 6. UTM Eas          | ting: 74               | 13916.61          |  |  |
| Alternate address: 1222 S                                                                         | 9th Street                                               |                             |                   | 8.615125  |                | UTM Nort            | 41.1                   | 277791.20         |  |  |
| 8. Historic Name (if known)                                                                       | : 11a. His                                               | storic Use (if known):      | Longitude:: -9    | 90.198507 | 7              | City Block          |                        | City Ward         |  |  |
| N/A                                                                                               | Dome                                                     | estic                       | 7. Township-l     | Range-Sec | ction:         | 463.04              |                        | 7                 |  |  |
| 9. Present/other name (if kr                                                                      | nown): 11b. Cu                                           | rrent Use:                  | N/A               |           |                | 10. Ow              | nership:               | •                 |  |  |
|                                                                                                   | Dome                                                     | estic                       | Neighborhood      | d Number: | 34             | Private             | е                      |                   |  |  |
|                                                                                                   |                                                          | HISTOF                      | RICAL DAT         | Ά         |                |                     |                        |                   |  |  |
| 12. Est. Constr.Date 187                                                                          | 17. Original                                             | or significant owner: not   | known             |           | H              | Historic District F | Potential <sup>2</sup> | ?                 |  |  |
| 13. Significant date/period:                                                                      |                                                          | sly surveyed?   ✓           |                   |           | ١              | Name of Potenti     | al Distric             | t?                |  |  |
| 1870                                                                                              |                                                          | name here and in box 22 co  |                   |           |                |                     |                        |                   |  |  |
| 14. Area(s) of significance:                                                                      |                                                          | ural Survey of Historic La  | aSalle Park, 1    | 1977      |                |                     |                        |                   |  |  |
| 3                                                                                                 |                                                          | onal Register?              |                   | -,        | 2              | 21. History/Signi   | ificance c             |                   |  |  |
| 15. Architect:                                                                                    |                                                          | tion name here and in box 2 | 22 cont.(page     | 3)        | 2              | 22. Sources on o    | continuat              | ion page.         |  |  |
| not known                                                                                         | Soulard-F                                                | Page Historic District      |                   |           |                |                     |                        |                   |  |  |
| 16. Builder/contractor:                                                                           | 20. National                                             | Register eligible?          |                   |           |                | 23. Category of     | Property:              |                   |  |  |
| not known                                                                                         | currently                                                | listed as contributing      |                   |           | E              | Building            |                        |                   |  |  |
|                                                                                                   |                                                          | ARCHITECTU                  | RAL INFOR         | MATION    | V              |                     |                        |                   |  |  |
| 24. Vernacular or property                                                                        | type:                                                    | 31. Chimney placement:      |                   |           | 36. Po         | rch Type(s):        |                        |                   |  |  |
| Flounder                                                                                          |                                                          | Side, Left                  |                   |           | Fron           |                     |                        |                   |  |  |
| Flounder Sub-Type                                                                                 | 32. Structural system:                                   |                             |                   | Side      | Stoop          |                     |                        |                   |  |  |
| 2-story, front entry                                                                              | Load-bearing Brick                                       |                             |                   | 37. Wii   | ndows: Histori | ic and A            | ltered                 |                   |  |  |
| alley house                                                                                       |                                                          |                             | Type              | 1: Double | ehung          |                     |                        |                   |  |  |
|                                                                                                   | Blind tall wall (originally)? 33. Exterior wall cladding |                             |                   |           |                | Material: Wood      |                        |                   |  |  |
| Attached (originally) to                                                                          | another blg?                                             | Brick                       |                   |           | No.            | Panes: 2/1,         |                        |                   |  |  |
| 25. Architectural style:                                                                          |                                                          | 33. Exterior wall cladding  | (Secondary):      |           | Туре           | 2: Single           | hung                   |                   |  |  |
| Federal                                                                                           |                                                          | N/A                         |                   |           | N              | Material: Vinyl     |                        |                   |  |  |
| 26. Plan Shape:                                                                                   |                                                          |                             |                   |           | No.            | Panes: 6/6          |                        |                   |  |  |
| Rectangular (Short Str                                                                            | . Fac.)                                                  | 34. Foundation Material:    |                   |           | 38. Acı        | reage (rural)∀isi   | ible from              | public road?      |  |  |
| 27. Number of Stories:                                                                            | 2 Stories                                                | Undetermined                |                   |           |                | anges: (describ     |                        |                   |  |  |
| 28. No. of bays (1st floor)                                                                       |                                                          |                             |                   |           | <b>✓</b> Add   | dition D            | Date(s): C             | 1880              |  |  |
| Front 2 Side 3                                                                                    |                                                          | 35. Basement type:          |                   |           | Add            | dition D            | Date(s):               |                   |  |  |
| 29. Roof Type:                                                                                    |                                                          | Full                        |                   |           | <b>✓</b> Alte  | ered D              | ate(s):                |                   |  |  |
| Shed                                                                                              |                                                          |                             |                   |           | ☐ Mc           | oved D              | Date(s):               |                   |  |  |
| Medium Hip                                                                                        |                                                          | Significant Building Detail | s:                |           | 40. No         | . Outbuildings (    | describe               | Box 40)           |  |  |
| 30. Roof Material: Corbelled Cornice                                                              |                                                          |                             |                   |           |                |                     |                        |                   |  |  |
| Asphalt Shingle                                                                                   |                                                          | N/A                         |                   |           | 41. Fui        |                     |                        | ng features and   |  |  |
|                                                                                                   |                                                          | N/A                         |                   |           | associa        | ated resources      | on contin              | uation page. 🗸    |  |  |
|                                                                                                   |                                                          | O                           | THER              |           |                |                     |                        |                   |  |  |
| 42: Current Owner/address                                                                         | i.                                                       | 43. Inventory form p        | prepared by (na   | ame):     | 44. S          | urvey date:         |                        |                   |  |  |
| SHOOKMAN, DENISE R                                                                                | ENEE                                                     | Betsy Bradley               |                   |           |                |                     |                        | 6/13/2015         |  |  |
|                                                                                                   |                                                          | Cultural Resource           | ces Office        |           | 45. D          | ate of revisions    | 3:                     |                   |  |  |
| 1222 S 9TH ST                                                                                     |                                                          | Additional Inform           | nation/revision   | ns by:    |                |                     |                        |                   |  |  |
| ST LOUIS                                                                                          | MO 63                                                    | 104                         |                   |           |                |                     |                        |                   |  |  |
|                                                                                                   |                                                          | FOR S                       | SHPO USE:         |           |                |                     |                        |                   |  |  |
| Date entered in inventory:                                                                        |                                                          | Level of survey             | reconnai reconnai | ssance    | intensive      | Additional re       | search?                | yes no            |  |  |
| National Register Status:                                                                         | listed in lis                                            | sted district Other:        |                   |           |                |                     |                        |                   |  |  |
| Name:                                                                                             |                                                          |                             |                   |           |                |                     |                        |                   |  |  |
| pending listing no                                                                                | ot eligible                                              | not determined              |                   |           |                |                     |                        |                   |  |  |
| eligible(district) el                                                                             | ligible (individuall                                     | y)                          |                   |           |                |                     |                        |                   |  |  |