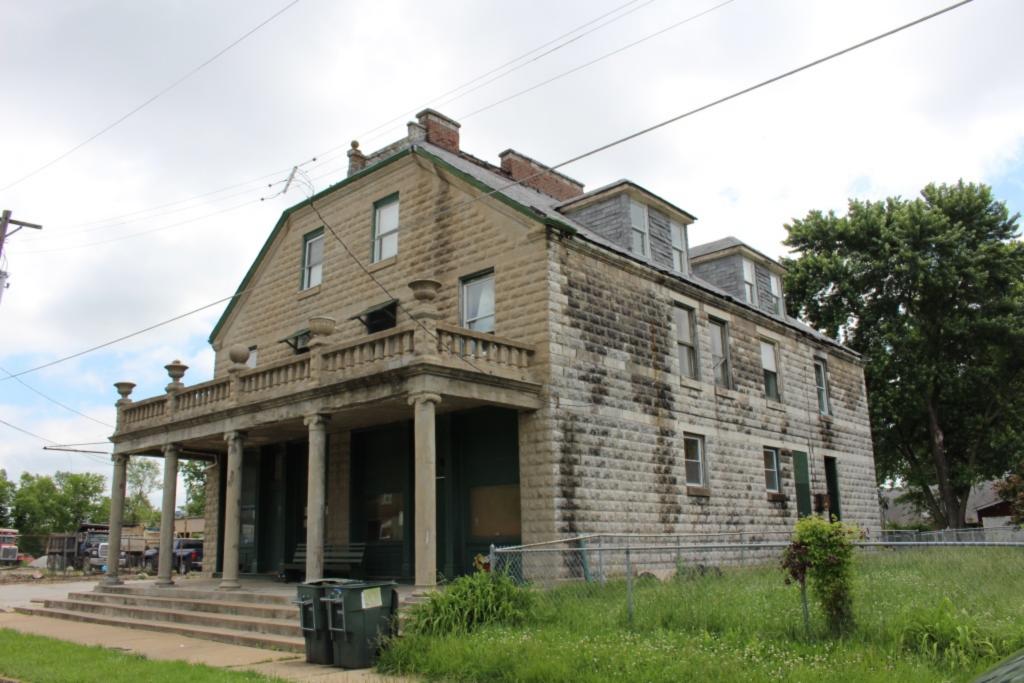

# 1812 S 8TH ST

Photographer: Bettis Photo Date: 1/7/2015

**RESOURCE STATUS:** 2015 Owner Vacant? Vacant Blg Year

(if applicable): ASSESSMENT:

Imprvmnt 14630 Land:

Occupied:

6080 Total:

20710 Hopkins Atlas, 1883

ARCHITECTURAL/HISTORIC INVENTORY FORM - Cultural Resources Office St. Louis Planning and Urban Design

| 1812 S 8TH ST                                                                                                                                                                                                                                                                                                                                                                                                                                                                                                                                                                                                                                                          |
|------------------------------------------------------------------------------------------------------------------------------------------------------------------------------------------------------------------------------------------------------------------------------------------------------------------------------------------------------------------------------------------------------------------------------------------------------------------------------------------------------------------------------------------------------------------------------------------------------------------------------------------------------------------------|
| 21.(cont.) History:and significance. Expand box as necessary or add continuation pages.                                                                                                                                                                                                                                                                                                                                                                                                                                                                                                                                                                                |
| The building site is a vacant lot in the Compton & Dry Atlas of 1875 but appears without its rear addition in the Hopkins Atlas of 1883 and the 1909 Sanborn map.                                                                                                                                                                                                                                                                                                                                                                                                                                                                                                      |
| 22. (cont.) Sources of information. Expand box as necessary or add continuation pages.                                                                                                                                                                                                                                                                                                                                                                                                                                                                                                                                                                                 |
| Richard J. Compton & Camille N. Dry, Pictorial Atlas of St. Louis, 1875. Reprinted by McGraw-Young Publishing, 1997, Plate 5. Griffith Morgan Hopkins, Atlas of the City of St. Louis, Missouri. Philadelphia: G.M. Hopkins, 1993. Digital Date: 2010, State Historical Society of Missouri, Plate 15.  Sanborn Fire Insurance Maps of Missouri Collection, University of Missouri Digital Library, Aug. 1909, Plate 10.  Raiche, Stephen J.: Soulard Neighborhood Historic District Nomination Form, NRHP 12/30/1985.                                                                                                                                                 |
| 40. (cont.) Description of environment and outbuilding. Expand box as necessary or add continuation pages.                                                                                                                                                                                                                                                                                                                                                                                                                                                                                                                                                             |
| Located in an established National and local historic district. Historic context excellent.                                                                                                                                                                                                                                                                                                                                                                                                                                                                                                                                                                            |
| 41. (cont.) Description of primary resource. Expand box as necessary, or add continuation pages.                                                                                                                                                                                                                                                                                                                                                                                                                                                                                                                                                                       |
| Two and a half story brick Flounder with long side fronting on to street. Dentiled cornice along the street facing side. Seven historic windows that face the street have trabiated lintels with stone sills. A second floor door with modern screen door enters out onto a cast iron bracketted central porch. There is a concrete parging over the front facing foundation. On the south side of the house there is only one small window, which is located in the attic portion of the house. There are three chimneys, two on the north side and one on the south. The rear has a partial two-story brick section that encompases less than half the front massing |