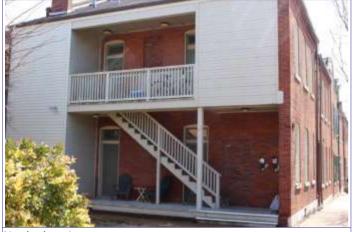

# 1812 S 8TH ST

Photographer: Bettis Photo Date: 1/7/2015

**RESOURCE STATUS:** 2015 Owner Vacant? Vacant Blg Year

(if applicable): ASSESSMENT:

Imprvmnt 14630 Land:

Occupied:

6080 Total:

20710 Hopkins Atlas, 1883

ARCHITECTURAL/HISTORIC INVENTORY FORM - Cultural Resources Office St. Louis Planning and Urban Design

| 1812 S 8TH ST                                                                                                                                                                                                                                                                                                                                                                                                                                                                                                                                                                                                                                                          |
|------------------------------------------------------------------------------------------------------------------------------------------------------------------------------------------------------------------------------------------------------------------------------------------------------------------------------------------------------------------------------------------------------------------------------------------------------------------------------------------------------------------------------------------------------------------------------------------------------------------------------------------------------------------------|
| 21.(cont.) History:and significance. Expand box as necessary or add continuation pages.                                                                                                                                                                                                                                                                                                                                                                                                                                                                                                                                                                                |
| The building site is a vacant lot in the Compton & Dry Atlas of 1875 but appears without its rear addition in the Hopkins Atlas of 1883 and the 1909 Sanborn map.                                                                                                                                                                                                                                                                                                                                                                                                                                                                                                      |
| 22. (cont.) Sources of information. Expand box as necessary or add continuation pages.                                                                                                                                                                                                                                                                                                                                                                                                                                                                                                                                                                                 |
| Richard J. Compton & Camille N. Dry, Pictorial Atlas of St. Louis, 1875. Reprinted by McGraw-Young Publishing, 1997, Plate 5. Griffith Morgan Hopkins, Atlas of the City of St. Louis, Missouri. Philadelphia: G.M. Hopkins, 1993. Digital Date: 2010, State Historical Society of Missouri, Plate 15.  Sanborn Fire Insurance Maps of Missouri Collection, University of Missouri Digital Library, Aug. 1909, Plate 10.  Raiche, Stephen J.: Soulard Neighborhood Historic District Nomination Form, NRHP 12/30/1985.                                                                                                                                                 |
| 40. (cont.) Description of environment and outbuilding. Expand box as necessary or add continuation pages.                                                                                                                                                                                                                                                                                                                                                                                                                                                                                                                                                             |
| Located in an established National and local historic district. Historic context excellent.                                                                                                                                                                                                                                                                                                                                                                                                                                                                                                                                                                            |
| 41. (cont.) Description of primary resource. Expand box as necessary, or add continuation pages.                                                                                                                                                                                                                                                                                                                                                                                                                                                                                                                                                                       |
| Two and a half story brick Flounder with long side fronting on to street. Dentiled cornice along the street facing side. Seven historic windows that face the street have trabiated lintels with stone sills. A second floor door with modern screen door enters out onto a cast iron bracketted central porch. There is a concrete parging over the front facing foundation. On the south side of the house there is only one small window, which is located in the attic portion of the house. There are three chimneys, two on the north side and one on the south. The rear has a partial two-story brick section that encompases less than half the front massing |

of the house. A wooden deck projects off of that rear portion.

| 1. Survey no. 2.                                                                                  | Survey name:                                             |                             |                   |           |                | 3. County:          |                        |                   |  |  |
|---------------------------------------------------------------------------------------------------|----------------------------------------------------------|-----------------------------|-------------------|-----------|----------------|---------------------|------------------------|-------------------|--|--|
| SLC-AS-053-0002 Thematic Survey of Flounder Houses in St. Louis City St. Louis [Independent City] |                                                          |                             |                   |           |                |                     |                        |                   |  |  |
| 4. Address: (from City GE                                                                         |                                                          | , c                         | <u> </u>          |           | . City/Sta     |                     |                        | roperty Zip Code: |  |  |
| 1222 S 9TH ST                                                                                     | <u> </u>                                                 |                             |                   |           |                | Missouri            |                        | 3104              |  |  |
|                                                                                                   |                                                          |                             |                   |           |                | 6. UTM Eas          | ting: 74               | 13916.61          |  |  |
| Alternate address: 1222 S                                                                         | 9th Street                                               |                             |                   | 8.615125  |                | UTM Nort            | 41.1                   | 277791.20         |  |  |
| 8. Historic Name (if known)                                                                       | : 11a. His                                               | storic Use (if known):      | Longitude:: -9    | 90.198507 | 7              | City Block          |                        | City Ward         |  |  |
| N/A                                                                                               | Dome                                                     | estic                       | 7. Township-l     | Range-Sec | ction:         | 463.04              |                        | 7                 |  |  |
| 9. Present/other name (if kr                                                                      | nown): 11b. Cu                                           | rrent Use:                  | N/A               |           |                | 10. Ow              | nership:               | •                 |  |  |
|                                                                                                   | Dome                                                     | estic                       | Neighborhood      | d Number: | 34             | Private             | е                      |                   |  |  |
|                                                                                                   |                                                          | HISTOF                      | RICAL DAT         | Ά         |                |                     |                        |                   |  |  |
| 12. Est. Constr.Date 187                                                                          | 17. Original                                             | or significant owner: not   | known             |           | H              | Historic District F | Potential <sup>2</sup> | ?                 |  |  |
| 13. Significant date/period:                                                                      |                                                          | sly surveyed?   ✓           |                   |           | ١              | Name of Potenti     | al Distric             | t?                |  |  |
| 1870                                                                                              |                                                          | name here and in box 22 co  |                   |           |                |                     |                        |                   |  |  |
| 14. Area(s) of significance:                                                                      |                                                          | ural Survey of Historic La  | aSalle Park, 1    | 1977      |                |                     |                        |                   |  |  |
| 3                                                                                                 |                                                          | onal Register?              |                   | -,        | 2              | 21. History/Signi   | ificance c             |                   |  |  |
| 15. Architect:                                                                                    |                                                          | tion name here and in box 2 | 22 cont.(page     | 3)        | 2              | 22. Sources on o    | continuat              | ion page.         |  |  |
| not known                                                                                         | Soulard-F                                                | Page Historic District      |                   |           |                |                     |                        |                   |  |  |
| 16. Builder/contractor:                                                                           | 20. National                                             | Register eligible?          |                   |           |                | 23. Category of     | Property:              |                   |  |  |
| not known                                                                                         | currently                                                | listed as contributing      |                   |           | E              | Building            |                        |                   |  |  |
|                                                                                                   |                                                          | ARCHITECTU                  | RAL INFOR         | MATION    | V              |                     |                        |                   |  |  |
| 24. Vernacular or property                                                                        | type:                                                    | 31. Chimney placement:      |                   |           | 36. Po         | rch Type(s):        |                        |                   |  |  |
| Flounder                                                                                          |                                                          | Side, Left                  |                   |           | Fron           |                     |                        |                   |  |  |
| Flounder Sub-Type                                                                                 | 32. Structural system:                                   |                             |                   | Side      | Stoop          |                     |                        |                   |  |  |
| 2-story, front entry                                                                              | Load-bearing Brick                                       |                             |                   | 37. Wii   | ndows: Histori | ic and A            | ltered                 |                   |  |  |
| alley house                                                                                       |                                                          |                             | Type              | 1: Double | ehung          |                     |                        |                   |  |  |
|                                                                                                   | Blind tall wall (originally)? 33. Exterior wall cladding |                             |                   |           |                | Material: Wood      |                        |                   |  |  |
| Attached (originally) to                                                                          | another blg?                                             | Brick                       |                   |           | No.            | Panes: 2/1,         |                        |                   |  |  |
| 25. Architectural style:                                                                          |                                                          | 33. Exterior wall cladding  | (Secondary):      |           | Туре           | 2: Single           | hung                   |                   |  |  |
| Federal                                                                                           |                                                          | N/A                         |                   |           | N              | Material: Vinyl     |                        |                   |  |  |
| 26. Plan Shape:                                                                                   |                                                          |                             |                   |           | No.            | Panes: 6/6          |                        |                   |  |  |
| Rectangular (Short Str                                                                            | . Fac.)                                                  | 34. Foundation Material:    |                   |           | 38. Acı        | reage (rural)∀isi   | ible from              | public road?      |  |  |
| 27. Number of Stories:                                                                            | 2 Stories                                                | Undetermined                |                   |           |                | anges: (describ     |                        |                   |  |  |
| 28. No. of bays (1st floor)                                                                       |                                                          |                             |                   |           | <b>✓</b> Add   | dition D            | Date(s): C             | 1880              |  |  |
| Front 2 Side 3                                                                                    |                                                          | 35. Basement type:          |                   |           | Add            | dition D            | Date(s):               |                   |  |  |
| 29. Roof Type:                                                                                    |                                                          | Full                        |                   |           | <b>✓</b> Alte  | ered D              | ate(s):                |                   |  |  |
| Shed                                                                                              |                                                          |                             |                   |           | ☐ Mc           | oved D              | Date(s):               |                   |  |  |
| Medium Hip                                                                                        |                                                          | Significant Building Detail | s:                |           | 40. No         | . Outbuildings (    | describe               | Box 40)           |  |  |
| 30. Roof Material: Corbelled Cornice                                                              |                                                          |                             |                   |           |                |                     |                        |                   |  |  |
| Asphalt Shingle                                                                                   |                                                          | N/A                         |                   |           | 41. Fui        |                     |                        | ng features and   |  |  |
|                                                                                                   |                                                          | N/A                         |                   |           | associa        | ated resources      | on contin              | uation page. 🗸    |  |  |
|                                                                                                   |                                                          | O                           | THER              |           |                |                     |                        |                   |  |  |
| 42: Current Owner/address                                                                         | i.                                                       | 43. Inventory form p        | prepared by (na   | ame):     | 44. S          | urvey date:         |                        |                   |  |  |
| SHOOKMAN, DENISE R                                                                                | ENEE                                                     | Betsy Bradley               |                   |           |                |                     |                        | 6/13/2015         |  |  |
|                                                                                                   |                                                          | Cultural Resource           | ces Office        |           | 45. D          | ate of revisions    | 3:                     |                   |  |  |
| 1222 S 9TH ST                                                                                     |                                                          | Additional Inform           | nation/revision   | ns by:    |                |                     |                        |                   |  |  |
| ST LOUIS                                                                                          | MO 63                                                    | 104                         |                   |           |                |                     |                        |                   |  |  |
|                                                                                                   |                                                          | FOR S                       | SHPO USE:         |           |                |                     |                        |                   |  |  |
| Date entered in inventory:                                                                        |                                                          | Level of survey             | reconnai reconnai | ssance    | intensive      | Additional re       | search?                | yes no            |  |  |
| National Register Status:                                                                         | listed in lis                                            | sted district Other:        |                   |           |                |                     |                        |                   |  |  |
| Name:                                                                                             |                                                          |                             |                   |           |                |                     |                        |                   |  |  |
| pending listing no                                                                                | ot eligible                                              | not determined              |                   |           |                |                     |                        |                   |  |  |
| eligible(district) el                                                                             | ligible (individuall                                     | y)                          |                   |           |                |                     |                        |                   |  |  |