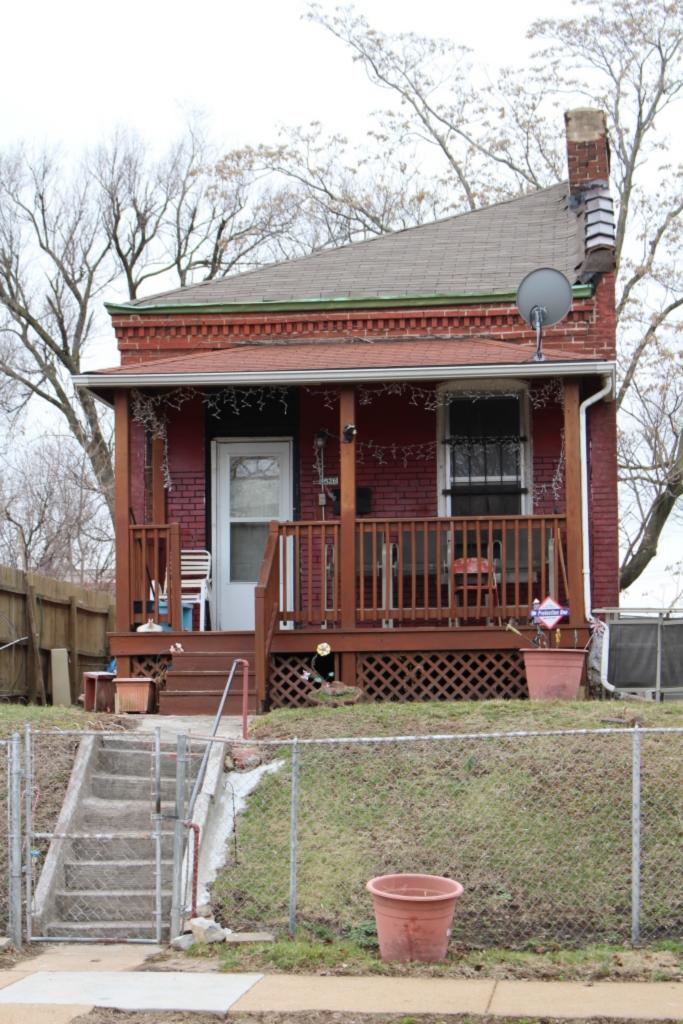

# 1812 S 8TH ST

Photographer: Bettis Photo Date: 1/7/2015

**RESOURCE STATUS:** 2015 Owner Vacant? Vacant Blg Year

(if applicable): ASSESSMENT:

Imprvmnt 14630 Land:

Occupied:

6080 Total:

20710 Hopkins Atlas, 1883

ARCHITECTURAL/HISTORIC INVENTORY FORM - Cultural Resources Office St. Louis Planning and Urban Design

| 1812 S 8TH ST                                                                                                                                                                                                                                                                                                                                                                                                                                                                                                                                                                                                                                                          |
|------------------------------------------------------------------------------------------------------------------------------------------------------------------------------------------------------------------------------------------------------------------------------------------------------------------------------------------------------------------------------------------------------------------------------------------------------------------------------------------------------------------------------------------------------------------------------------------------------------------------------------------------------------------------|
| 21.(cont.) History:and significance. Expand box as necessary or add continuation pages.                                                                                                                                                                                                                                                                                                                                                                                                                                                                                                                                                                                |
| The building site is a vacant lot in the Compton & Dry Atlas of 1875 but appears without its rear addition in the Hopkins Atlas of 1883 and the 1909 Sanborn map.                                                                                                                                                                                                                                                                                                                                                                                                                                                                                                      |
| 22. (cont.) Sources of information. Expand box as necessary or add continuation pages.                                                                                                                                                                                                                                                                                                                                                                                                                                                                                                                                                                                 |
| Richard J. Compton & Camille N. Dry, Pictorial Atlas of St. Louis, 1875. Reprinted by McGraw-Young Publishing, 1997, Plate 5. Griffith Morgan Hopkins, Atlas of the City of St. Louis, Missouri. Philadelphia: G.M. Hopkins, 1993. Digital Date: 2010, State Historical Society of Missouri, Plate 15.  Sanborn Fire Insurance Maps of Missouri Collection, University of Missouri Digital Library, Aug. 1909, Plate 10.  Raiche, Stephen J.: Soulard Neighborhood Historic District Nomination Form, NRHP 12/30/1985.                                                                                                                                                 |
| 40. (cont.) Description of environment and outbuilding. Expand box as necessary or add continuation pages.                                                                                                                                                                                                                                                                                                                                                                                                                                                                                                                                                             |
| Located in an established National and local historic district. Historic context excellent.                                                                                                                                                                                                                                                                                                                                                                                                                                                                                                                                                                            |
| 41. (cont.) Description of primary resource. Expand box as necessary, or add continuation pages.                                                                                                                                                                                                                                                                                                                                                                                                                                                                                                                                                                       |
| Two and a half story brick Flounder with long side fronting on to street. Dentiled cornice along the street facing side. Seven historic windows that face the street have trabiated lintels with stone sills. A second floor door with modern screen door enters out onto a cast iron bracketted central porch. There is a concrete parging over the front facing foundation. On the south side of the house there is only one small window, which is located in the attic portion of the house. There are three chimneys, two on the north side and one on the south. The rear has a partial two-story brick section that encompases less than half the front massing |