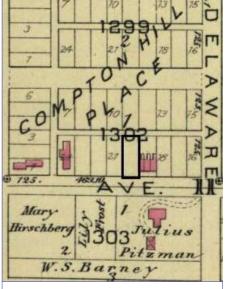

The building appears in the Compton & Dry Atlas, dating its construction prior to 1875, at which time it does not seem to have the 2-story brick addition at the rear. On the 1883 Hopkins Atlas, the building footprint is partly obscured by the block number and by its lack of coloring, but the building extends to the rear property line so the addition was likely in place in 1883. The 1908 Sanborn shows clearly the 2-story addition at the rear.