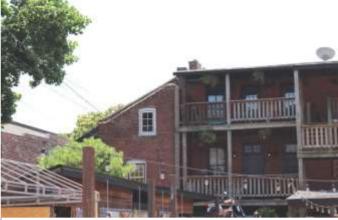

ge

Field Notes

The building was recently rehabbed and in excellent condition in a stable area of Soulard.

Compton Dry Pictorial Atlas of St. Louis, 1875