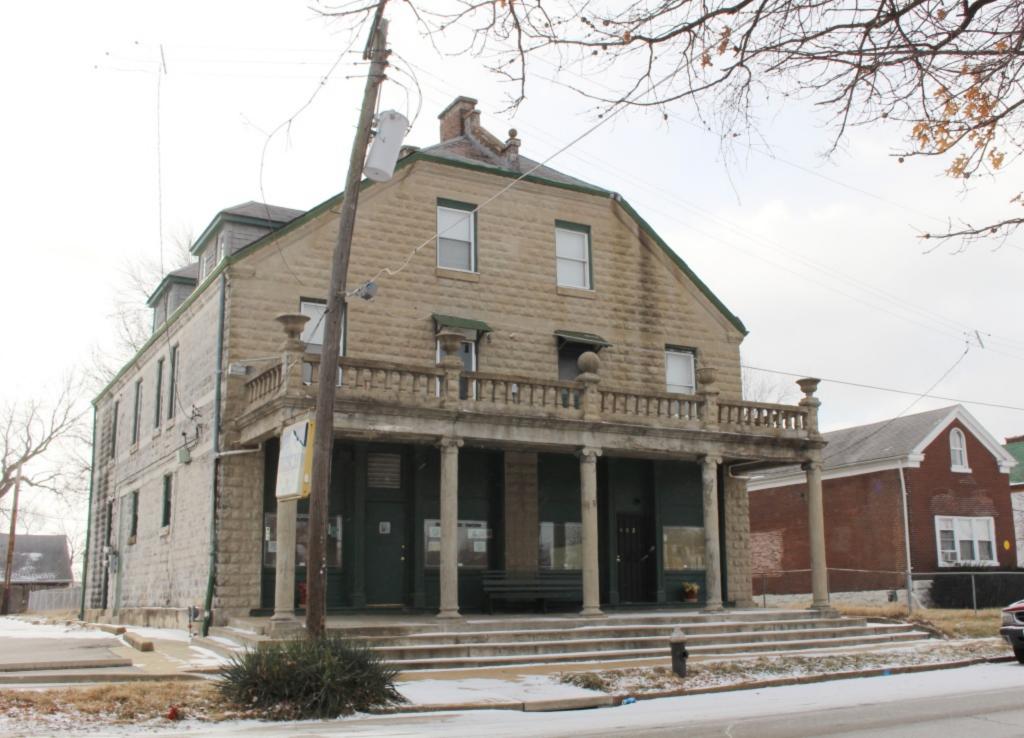

# 1812 S 8TH ST

Photographer: Bettis Photo Date: 1/7/2015

**RESOURCE STATUS:** 2015 Owner Vacant? Vacant Blg Year

(if applicable): ASSESSMENT:

Imprvmnt 14630 Land:

Occupied:

6080 Total:

20710 Hopkins Atlas, 1883

ARCHITECTURAL/HISTORIC INVENTORY FORM - Cultural Resources Office St. Louis Planning and Urban Design

| 1812 S 8TH ST                                                                                                                                                                                                                                                                                                                                                                                                                                                                                                                                                                                                                                                          |
|------------------------------------------------------------------------------------------------------------------------------------------------------------------------------------------------------------------------------------------------------------------------------------------------------------------------------------------------------------------------------------------------------------------------------------------------------------------------------------------------------------------------------------------------------------------------------------------------------------------------------------------------------------------------|
| 21.(cont.) History:and significance. Expand box as necessary or add continuation pages.                                                                                                                                                                                                                                                                                                                                                                                                                                                                                                                                                                                |
| The building site is a vacant lot in the Compton & Dry Atlas of 1875 but appears without its rear addition in the Hopkins Atlas of 1883 and the 1909 Sanborn map.                                                                                                                                                                                                                                                                                                                                                                                                                                                                                                      |
| 22. (cont.) Sources of information. Expand box as necessary or add continuation pages.                                                                                                                                                                                                                                                                                                                                                                                                                                                                                                                                                                                 |
| Richard J. Compton & Camille N. Dry, Pictorial Atlas of St. Louis, 1875. Reprinted by McGraw-Young Publishing, 1997, Plate 5. Griffith Morgan Hopkins, Atlas of the City of St. Louis, Missouri. Philadelphia: G.M. Hopkins, 1993. Digital Date: 2010, State Historical Society of Missouri, Plate 15.  Sanborn Fire Insurance Maps of Missouri Collection, University of Missouri Digital Library, Aug. 1909, Plate 10.  Raiche, Stephen J.: Soulard Neighborhood Historic District Nomination Form, NRHP 12/30/1985.                                                                                                                                                 |
| 40. (cont.) Description of environment and outbuilding. Expand box as necessary or add continuation pages.                                                                                                                                                                                                                                                                                                                                                                                                                                                                                                                                                             |
| Located in an established National and local historic district. Historic context excellent.                                                                                                                                                                                                                                                                                                                                                                                                                                                                                                                                                                            |
| 41. (cont.) Description of primary resource. Expand box as necessary, or add continuation pages.                                                                                                                                                                                                                                                                                                                                                                                                                                                                                                                                                                       |
| Two and a half story brick Flounder with long side fronting on to street. Dentiled cornice along the street facing side. Seven historic windows that face the street have trabiated lintels with stone sills. A second floor door with modern screen door enters out onto a cast iron bracketted central porch. There is a concrete parging over the front facing foundation. On the south side of the house there is only one small window, which is located in the attic portion of the house. There are three chimneys, two on the north side and one on the south. The rear has a partial two-story brick section that encompases less than half the front massing |