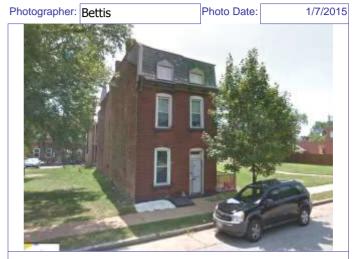

### 1222 S 9TH ST

|         | RESOURC         | <b>E STATU</b> | S:   |
|---------|-----------------|----------------|------|
| Vacant? | Vacant Blg Year | Ov             | vner |

(if applicable):

Imprvmnt 19870 Land: 3330 Total: 23200

ge

Field Notes

The building was recently rehabbed and in excellent condition in a stable area of Soulard.

Compton Dry Pictorial Atlas of St. Louis, 1875

### 1222 S 9TH ST

| 21  | (cont    | Hieton   | rand  | cianificance  | Evnand | hov a | e nacacean  | or ado   | I continuation | nagee  |
|-----|----------|----------|-------|---------------|--------|-------|-------------|----------|----------------|--------|
| ۷١. | (COIIL.) | ) mistor | y.anu | significance. | Expand | DOX 8 | s necessary | y or auc | Continuation   | pages. |

The building appears in the Compton & Dry Atlas, dating its construction prior to 1875, at which time it does not seem to have the 2-story brick addition at the rear. On the 1883 Hopkins Atlas, the building footprint is partly obscured by the block number and by its lack of coloring, but the building extends to the rear property line so the addition was likely in place in 1883. The 1908 Sanborn shows clearly the 2-story addition at the rear.

### 41. (cont.) Description of primary resource. Expand box as necessary, or add continuation pages.

This 2-story brick flounder is an alley house. Its main entrance faces the street. There is a corbelled cornice on the façade at the horizontal eaves of the hipped front roof. The two-story, two-bay brick building has a main entry on the front (west) façade and secondary entry on the south. A simple brick dentiled cornice runs the length of the front and south facades. The first story of front elevation presents a singleleaf entry with replacement door and transom. Cast concrete steps with decorative stairwalls, also a recent addition, lead to a small stoop with wrought-iron railings. The entry is flanked on the north by a single window with 2/2 replacement sash. The two second-story windows have been replaced with vinyl 6/6 sash. Openings are placed under segmental arches of two header rows. The windows have wood sills that have been wrapped with aluminum. All windows and doors have been replaced. The building has a two-story rear addition with a flat roof. A flat-roofed two-story wing at the alley has a second entrance. The tall blind wall rises on the north side of the free-standing building.