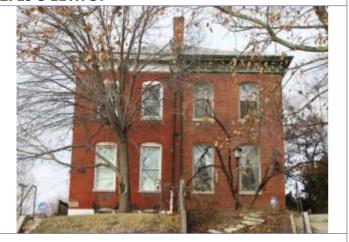

### 1222 S 9TH ST

|         | RESOURC         | <b>E STATU</b> | S:   |
|---------|-----------------|----------------|------|
| Vacant? | Vacant Blg Year | Ov             | vner |

(if applicable):

Imprvmnt 19870 Land: 3330 Total: 23200

### 41. (cont.) Description of primary resource. Expand box as necessary, or add continuation pages.

This 2-story brick flounder is an alley house. Its main entrance faces the street. There is a corbelled cornice on the façade at the horizontal eaves of the hipped front roof. The two-story, two-bay brick building has a main entry on the front (west) façade and secondary entry on the south. A simple brick dentiled cornice runs the length of the front and south facades. The first story of front elevation presents a singleleaf entry with replacement door and transom. Cast concrete steps with decorative stairwalls, also a recent addition, lead to a small stoop with wrought-iron railings. The entry is flanked on the north by a single window with 2/2 replacement sash. The two second-story windows have been replaced with vinyl 6/6 sash. Openings are placed under segmental arches of two header rows. The windows have wood sills that have been wrapped with aluminum. All windows and doors have been replaced. The building has a two-story rear addition with a flat roof. A flat-roofed two-story wing at the alley has a second entrance. The tall blind wall rises on the north side of the free-standing building.