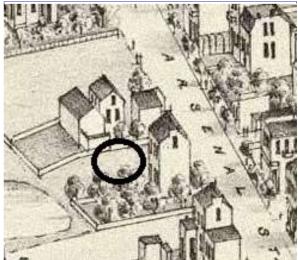

The building appears in the Compton & Dry Atlas, dating its construction prior to 1875, at which time it does not seem to have the 2-story brick addition at the rear. On the 1883 Hopkins Atlas, the building footprint is partly obscured by the block number and by its lack of coloring, but the building extends to the rear property line so the addition was likely in place in 1883. The 1908 Sanborn shows clearly the 2-story addition at the rear.