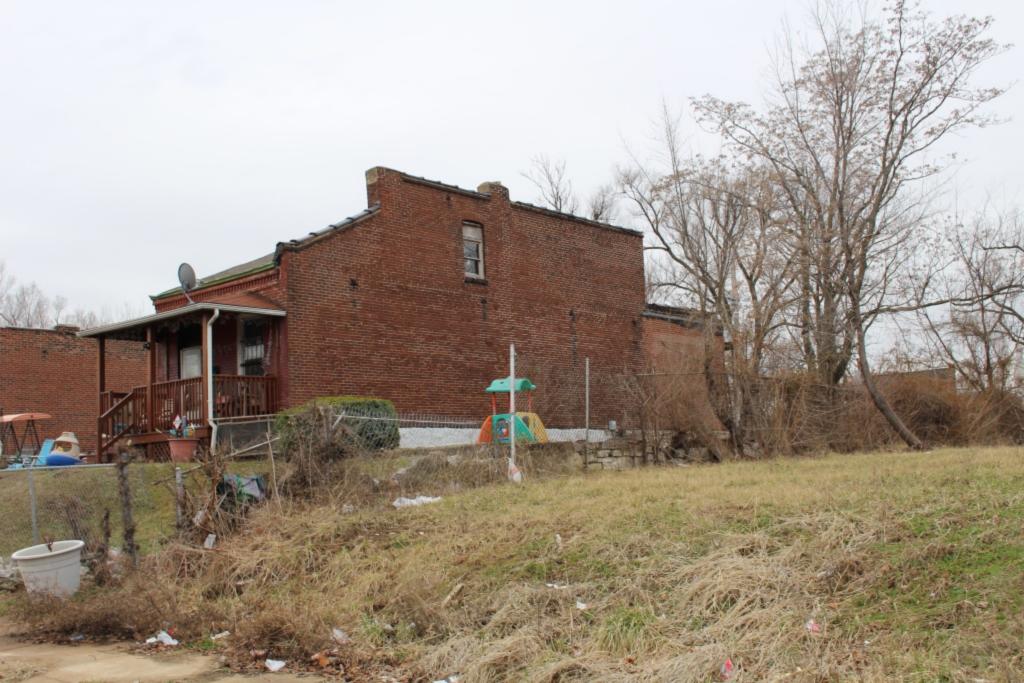

# 1818R S 9TH ST

Photographer: Bettis Photo Date: 1/7/2015

| Operation Impact Are                          | ea: <u>1</u> | Housin    | sing Conservation Area: 55 Zoning                                          |  |  |           |   |  |  |  |  |
|-----------------------------------------------|--------------|-----------|----------------------------------------------------------------------------|--|--|-----------|---|--|--|--|--|
| Bldg Area (sq. ft.):                          | 544          | Land:     | 0 Frontage: 1                                                              |  |  |           |   |  |  |  |  |
| Endangered by: (see additional specifics)     | Field notes  | for       | Property mainte see specifics in                                           |  |  | of survey | _ |  |  |  |  |
| Not Endangered                                |              |           | Excellent                                                                  |  |  |           |   |  |  |  |  |
| Structural condition a see specifics in Field |              | rvey-     | Neighborhood condition at time of survey-<br>see specifics in Field notes. |  |  |           |   |  |  |  |  |
| Excellent                                     |              | Excellent |                                                                            |  |  |           |   |  |  |  |  |
| Field Notes                                   |              |           |                                                                            |  |  |           |   |  |  |  |  |