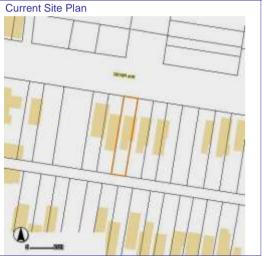

t)                                    | eligible (in |                                 | _           | e determined    |          |                          |            |               |                |                   |                 |                    |          |
|                                                       | -118.010 (11 |                                 | /           |                 |          |                          |            |               |                |                   |                 |                    |          |



# ARCHITECTURAL/HISTORIC INVENTORY FORM - Cultural Resources Office St. Louis Planning and Urban Design

# 2728 GEYER AV

Rear façade looking southwest

Photo Date:

3/24/2015

Aerial View, Bing Maps, 2013

Photographer: Bettis



| RESOURCE STATUS: |                                |  |  |                 |   |  |  |  |  |
|------------------|--------------------------------|--|--|-----------------|---|--|--|--|--|
|                  | Vacant Blg Ye (if applicable): |  |  | Owner Occupied: | 1 |  |  |  |  |
| ASSESS           | ASSESSMENT:                    |  |  |                 |   |  |  |  |  |

Imprvmnt 12790 Land: 1540 Total: 14330 Front façade

Operation Impact Area: 1 Housing Conservation Area: 80 Zoning: C Bldg Area (sq. ft.): 1730 Land: 0 Frontage: 25 Endangered by: (see Field notes for additional specifics) Property maintenance at time of surveysee specifics in Field notes. Not Endangered Good Structural condition at time of survey-see specifics in Field notes. Neighborhood condition at time of surveys