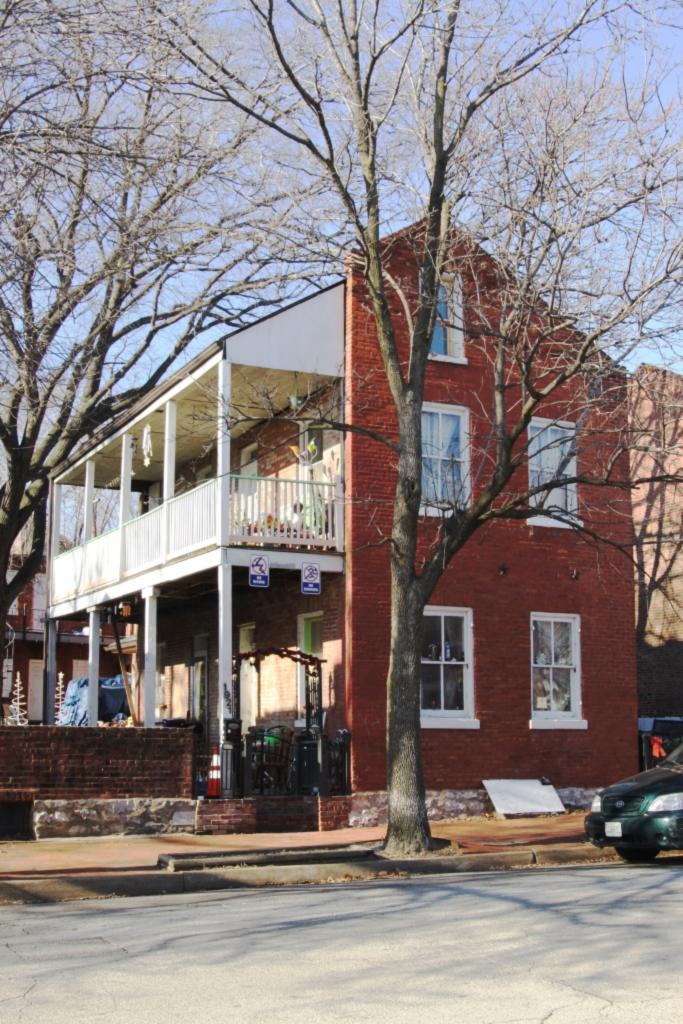

# 1812 S 8TH ST

Photographer: Bettis Photo Date: 1/7/2015

**RESOURCE STATUS:** 2015 Owner Vacant? Vacant Blg Year

(if applicable): ASSESSMENT:

Imprvmnt 14630 Land:

Occupied:

6080 Total:

20710 Hopkins Atlas, 1883

ARCHITECTURAL/HISTORIC INVENTORY FORM - Cultural Resources Office St. Louis Planning and Urban Design

| 1812 S 8TH ST                                                                                                                                                                                                                                                                                                                                                                                                                                                                                                                                                                                                                                                          |
|------------------------------------------------------------------------------------------------------------------------------------------------------------------------------------------------------------------------------------------------------------------------------------------------------------------------------------------------------------------------------------------------------------------------------------------------------------------------------------------------------------------------------------------------------------------------------------------------------------------------------------------------------------------------|
| 21.(cont.) History:and significance. Expand box as necessary or add continuation pages.                                                                                                                                                                                                                                                                                                                                                                                                                                                                                                                                                                                |
| The building site is a vacant lot in the Compton & Dry Atlas of 1875 but appears without its rear addition in the Hopkins Atlas of 1883 and the 1909 Sanborn map.                                                                                                                                                                                                                                                                                                                                                                                                                                                                                                      |
| 22. (cont.) Sources of information. Expand box as necessary or add continuation pages.                                                                                                                                                                                                                                                                                                                                                                                                                                                                                                                                                                                 |
| Richard J. Compton & Camille N. Dry, Pictorial Atlas of St. Louis, 1875. Reprinted by McGraw-Young Publishing, 1997, Plate 5. Griffith Morgan Hopkins, Atlas of the City of St. Louis, Missouri. Philadelphia: G.M. Hopkins, 1993. Digital Date: 2010, State Historical Society of Missouri, Plate 15.  Sanborn Fire Insurance Maps of Missouri Collection, University of Missouri Digital Library, Aug. 1909, Plate 10.  Raiche, Stephen J.: Soulard Neighborhood Historic District Nomination Form, NRHP 12/30/1985.                                                                                                                                                 |
| 40. (cont.) Description of environment and outbuilding. Expand box as necessary or add continuation pages.                                                                                                                                                                                                                                                                                                                                                                                                                                                                                                                                                             |
| Located in an established National and local historic district. Historic context excellent.                                                                                                                                                                                                                                                                                                                                                                                                                                                                                                                                                                            |
| 41. (cont.) Description of primary resource. Expand box as necessary, or add continuation pages.                                                                                                                                                                                                                                                                                                                                                                                                                                                                                                                                                                       |
| Two and a half story brick Flounder with long side fronting on to street. Dentiled cornice along the street facing side. Seven historic windows that face the street have trabiated lintels with stone sills. A second floor door with modern screen door enters out onto a cast iron bracketted central porch. There is a concrete parging over the front facing foundation. On the south side of the house there is only one small window, which is located in the attic portion of the house. There are three chimneys, two on the north side and one on the south. The rear has a partial two-story brick section that encompases less than half the front massing |