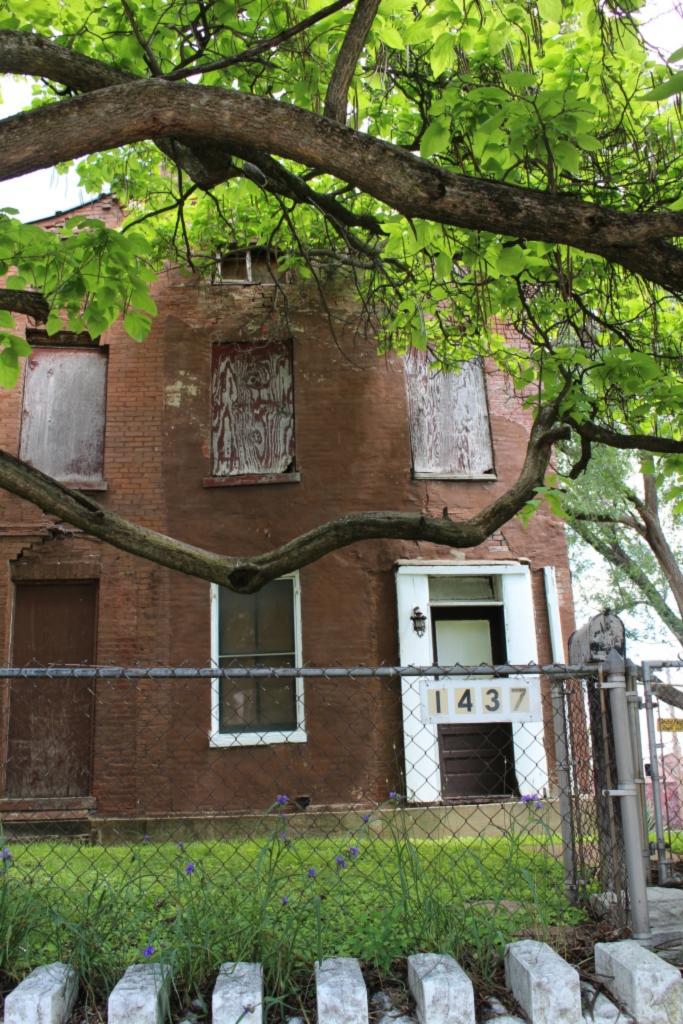

ARCHITECTURAL/HISTORIC INVENTORY FORM - Cultural Resources Office St. Louis Planning and Urban Design

| 1812 S 8TH ST                                                                                                                                                                                                                                                                                                                                                                                                                                                                                                                                                                                                                                                          |
|------------------------------------------------------------------------------------------------------------------------------------------------------------------------------------------------------------------------------------------------------------------------------------------------------------------------------------------------------------------------------------------------------------------------------------------------------------------------------------------------------------------------------------------------------------------------------------------------------------------------------------------------------------------------|
| 21.(cont.) History:and significance. Expand box as necessary or add continuation pages.                                                                                                                                                                                                                                                                                                                                                                                                                                                                                                                                                                                |
| The building site is a vacant lot in the Compton & Dry Atlas of 1875 but appears without its rear addition in the Hopkins Atlas of 1883 and the 1909 Sanborn map.                                                                                                                                                                                                                                                                                                                                                                                                                                                                                                      |
| 22. (cont.) Sources of information. Expand box as necessary or add continuation pages.                                                                                                                                                                                                                                                                                                                                                                                                                                                                                                                                                                                 |
| Richard J. Compton & Camille N. Dry, Pictorial Atlas of St. Louis, 1875. Reprinted by McGraw-Young Publishing, 1997, Plate 5. Griffith Morgan Hopkins, Atlas of the City of St. Louis, Missouri. Philadelphia: G.M. Hopkins, 1993. Digital Date: 2010, State Historical Society of Missouri, Plate 15.  Sanborn Fire Insurance Maps of Missouri Collection, University of Missouri Digital Library, Aug. 1909, Plate 10.  Raiche, Stephen J.: Soulard Neighborhood Historic District Nomination Form, NRHP 12/30/1985.                                                                                                                                                 |
| 40. (cont.) Description of environment and outbuilding. Expand box as necessary or add continuation pages.                                                                                                                                                                                                                                                                                                                                                                                                                                                                                                                                                             |
| Located in an established National and local historic district. Historic context excellent.                                                                                                                                                                                                                                                                                                                                                                                                                                                                                                                                                                            |
| 41. (cont.) Description of primary resource. Expand box as necessary, or add continuation pages.                                                                                                                                                                                                                                                                                                                                                                                                                                                                                                                                                                       |
| Two and a half story brick Flounder with long side fronting on to street. Dentiled cornice along the street facing side. Seven historic windows that face the street have trabiated lintels with stone sills. A second floor door with modern screen door enters out onto a cast iron bracketted central porch. There is a concrete parging over the front facing foundation. On the south side of the house there is only one small window, which is located in the attic portion of the house. There are three chimneys, two on the north side and one on the south. The rear has a partial two-story brick section that encompases less than half the front massing |