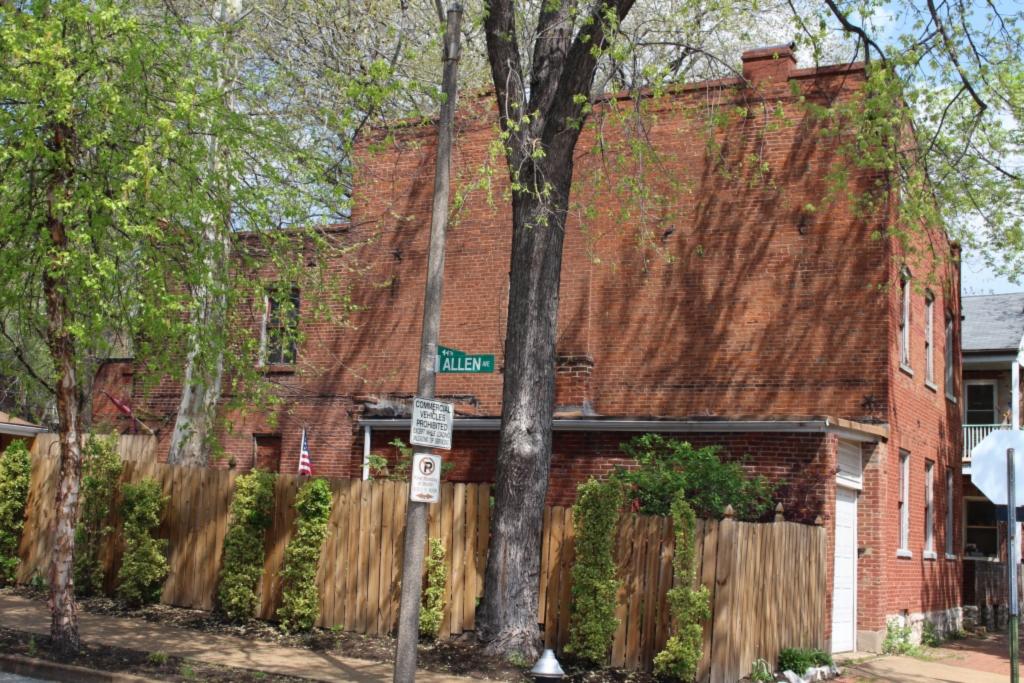

### 1222 S 9TH ST

|         | RESOURC         | <b>E STATU</b> | S:   |
|---------|-----------------|----------------|------|
| Vacant? | Vacant Blg Year | Ov             | vner |

(if applicable):

Imprvmnt 19870 Land: 3330 Total: 23200

### 41. (cont.) Description of primary resource. Expand box as necessary, or add continuation pages.

This 2-story brick flounder is an alley house. Its main entrance faces the street. There is a corbelled cornice on the façade at the horizontal eaves of the hipped front roof. The two-story, two-bay brick building has a main entry on the front (west) façade and secondary entry on the south. A simple brick dentiled cornice runs the length of the front and south facades. The first story of front elevation presents a singleleaf entry with replacement door and transom. Cast concrete steps with decorative stairwalls, also a recent addition, lead to a small stoop with wrought-iron railings. The entry is flanked on the north by a single window with 2/2 replacement sash. The two second-story windows have been replaced with vinyl 6/6 sash. Openings are placed under segmental arches of two header rows. The windows have wood sills that have been wrapped with aluminum. All windows and doors have been replaced. The building has a two-story rear addition with a flat roof. A flat-roofed two-story wing at the alley has a second entrance. The tall blind wall rises on the north side of the free-standing building.