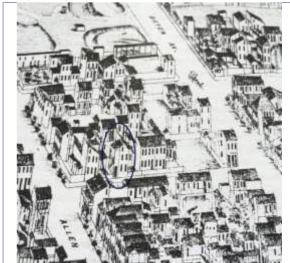

Sanborn Map, 1909

Compton Dry Pictorial Atlas of St. Louis, 1875

Operation Impact Area: 1 Housing Conservation Area: 55 Zoning: D Bldg Area (sq. ft.): 1728 Land: 0 Frontage: 40 Endangered by: (see Field notes for Property maintenance at time of surveyadditional specifics) see specifics in Field notes. Not Endangered Excellent Structural condition at time of survey-Neighborhood condition at time of surveysee specifics in Field notes. see specifics in Field notes. Excellent Excellent Field Notes

ARCHITECTURAL/HISTORIC INVENTORY FORM - Cultural Resources Office St. Louis Planning and Urban Design

| 1812 S 8TH ST                                                                                                                                                                                                                                                                                                                                                                                                                                                                                                                                                                                                                                                          |
|------------------------------------------------------------------------------------------------------------------------------------------------------------------------------------------------------------------------------------------------------------------------------------------------------------------------------------------------------------------------------------------------------------------------------------------------------------------------------------------------------------------------------------------------------------------------------------------------------------------------------------------------------------------------|
| 21.(cont.) History:and significance. Expand box as necessary or add continuation pages.                                                                                                                                                                                                                                                                                                                                                                                                                                                                                                                                                                                |
| The building site is a vacant lot in the Compton & Dry Atlas of 1875 but appears without its rear addition in the Hopkins Atlas of 1883 and the 1909 Sanborn map.                                                                                                                                                                                                                                                                                                                                                                                                                                                                                                      |
| 22. (cont.) Sources of information. Expand box as necessary or add continuation pages.                                                                                                                                                                                                                                                                                                                                                                                                                                                                                                                                                                                 |
| Richard J. Compton & Camille N. Dry, Pictorial Atlas of St. Louis, 1875. Reprinted by McGraw-Young Publishing, 1997, Plate 5. Griffith Morgan Hopkins, Atlas of the City of St. Louis, Missouri. Philadelphia: G.M. Hopkins, 1993. Digital Date: 2010, State Historical Society of Missouri, Plate 15.  Sanborn Fire Insurance Maps of Missouri Collection, University of Missouri Digital Library, Aug. 1909, Plate 10.  Raiche, Stephen J.: Soulard Neighborhood Historic District Nomination Form, NRHP 12/30/1985.                                                                                                                                                 |
| 40. (cont.) Description of environment and outbuilding. Expand box as necessary or add continuation pages.                                                                                                                                                                                                                                                                                                                                                                                                                                                                                                                                                             |
| Located in an established National and local historic district. Historic context excellent.                                                                                                                                                                                                                                                                                                                                                                                                                                                                                                                                                                            |
| 41. (cont.) Description of primary resource. Expand box as necessary, or add continuation pages.                                                                                                                                                                                                                                                                                                                                                                                                                                                                                                                                                                       |
| Two and a half story brick Flounder with long side fronting on to street. Dentiled cornice along the street facing side. Seven historic windows that face the street have trabiated lintels with stone sills. A second floor door with modern screen door enters out onto a cast iron bracketted central porch. There is a concrete parging over the front facing foundation. On the south side of the house there is only one small window, which is located in the attic portion of the house. There are three chimneys, two on the north side and one on the south. The rear has a partial two-story brick section that encompases less than half the front massing |