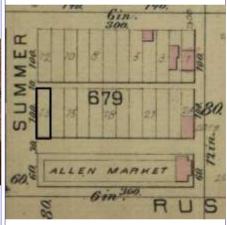

The building appears in the Compton & Dry Atlas, dating its construction prior to 1875, at which time it does not seem to have the 2-story brick addition at the rear. On the 1883 Hopkins Atlas, the building footprint is partly obscured by the block number and by its lack of coloring, but the building extends to the rear property line so the addition was likely in place in 1883. The 1908 Sanborn shows clearly the 2-story addition at the rear.