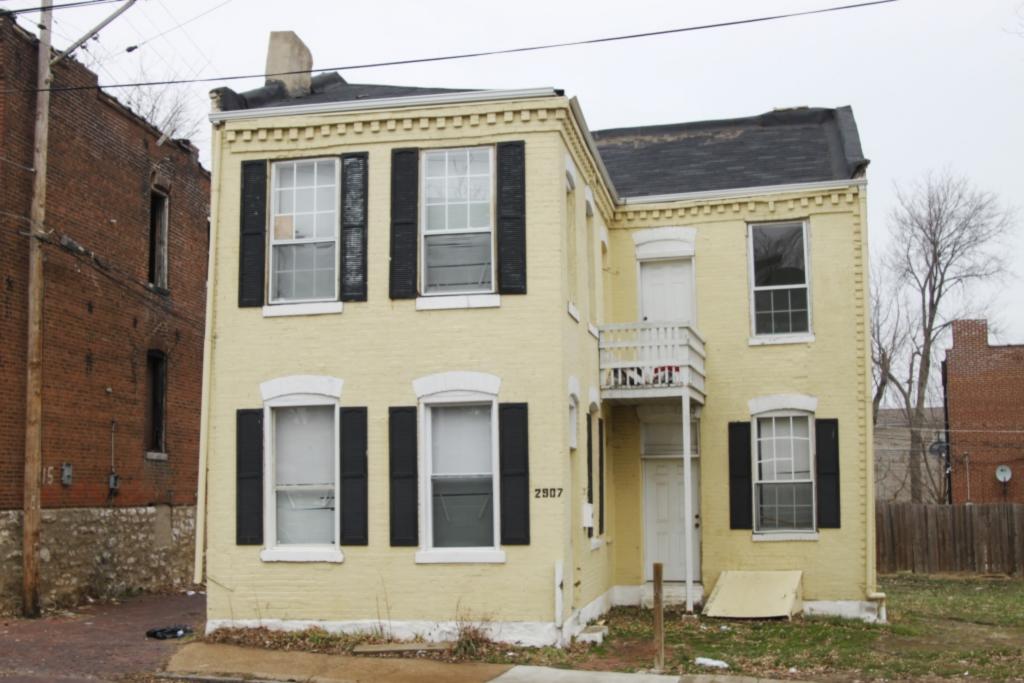

# 1812 S 8TH ST

Photographer: Bettis Photo Date: 1/7/2015

**RESOURCE STATUS:** 2015 Owner Vacant? Vacant Blg Year

(if applicable): ASSESSMENT:

Imprvmnt 14630 Land:

Occupied:

6080 Total:

20710 Hopkins Atlas, 1883

ARCHITECTURAL/HISTORIC INVENTORY FORM - Cultural Resources Office St. Louis Planning and Urban Design

| 1812 S 8TH ST                                                                                                                                                                                                                                                                                                                                                                                                                                                                                                                                                                                                                                                          |
|------------------------------------------------------------------------------------------------------------------------------------------------------------------------------------------------------------------------------------------------------------------------------------------------------------------------------------------------------------------------------------------------------------------------------------------------------------------------------------------------------------------------------------------------------------------------------------------------------------------------------------------------------------------------|
| 21.(cont.) History:and significance. Expand box as necessary or add continuation pages.                                                                                                                                                                                                                                                                                                                                                                                                                                                                                                                                                                                |
| The building site is a vacant lot in the Compton & Dry Atlas of 1875 but appears without its rear addition in the Hopkins Atlas of 1883 and the 1909 Sanborn map.                                                                                                                                                                                                                                                                                                                                                                                                                                                                                                      |
| 22. (cont.) Sources of information. Expand box as necessary or add continuation pages.                                                                                                                                                                                                                                                                                                                                                                                                                                                                                                                                                                                 |
| Richard J. Compton & Camille N. Dry, Pictorial Atlas of St. Louis, 1875. Reprinted by McGraw-Young Publishing, 1997, Plate 5. Griffith Morgan Hopkins, Atlas of the City of St. Louis, Missouri. Philadelphia: G.M. Hopkins, 1993. Digital Date: 2010, State Historical Society of Missouri, Plate 15.  Sanborn Fire Insurance Maps of Missouri Collection, University of Missouri Digital Library, Aug. 1909, Plate 10.  Raiche, Stephen J.: Soulard Neighborhood Historic District Nomination Form, NRHP 12/30/1985.                                                                                                                                                 |
| 40. (cont.) Description of environment and outbuilding. Expand box as necessary or add continuation pages.                                                                                                                                                                                                                                                                                                                                                                                                                                                                                                                                                             |
| Located in an established National and local historic district. Historic context excellent.                                                                                                                                                                                                                                                                                                                                                                                                                                                                                                                                                                            |
| 41. (cont.) Description of primary resource. Expand box as necessary, or add continuation pages.                                                                                                                                                                                                                                                                                                                                                                                                                                                                                                                                                                       |
| Two and a half story brick Flounder with long side fronting on to street. Dentiled cornice along the street facing side. Seven historic windows that face the street have trabiated lintels with stone sills. A second floor door with modern screen door enters out onto a cast iron bracketted central porch. There is a concrete parging over the front facing foundation. On the south side of the house there is only one small window, which is located in the attic portion of the house. There are three chimneys, two on the north side and one on the south. The rear has a partial two-story brick section that encompases less than half the front massing |