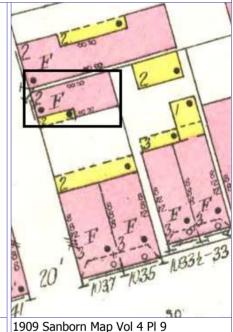

Sanborn Map, 1909

Compton Dry Pictorial Atlas of St. Louis, 1875

Operation Impact Area: 1 Housing Conservation Area: 55 Zoning: D Bldg Area (sq. ft.): 1728 Land: 0 Frontage: 40 Endangered by: (see Field notes for Property maintenance at time of surveyadditional specifics) see specifics in Field notes. Not Endangered Excellent Structural condition at time of survey-Neighborhood condition at time of surveysee specifics in Field notes. see specifics in Field notes. Excellent Excellent Field Notes

ARCHITECTURAL/HISTORIC INVENTORY FORM - Cultural Resources Office St. Louis Planning and Urban Design

| 1812 S 8TH ST                                                                                                                                                                                                                                                                                                                                                                                                                                                                                                                                                                                                                                                          |
|------------------------------------------------------------------------------------------------------------------------------------------------------------------------------------------------------------------------------------------------------------------------------------------------------------------------------------------------------------------------------------------------------------------------------------------------------------------------------------------------------------------------------------------------------------------------------------------------------------------------------------------------------------------------|
| 21.(cont.) History:and significance. Expand box as necessary or add continuation pages.                                                                                                                                                                                                                                                                                                                                                                                                                                                                                                                                                                                |
| The building site is a vacant lot in the Compton & Dry Atlas of 1875 but appears without its rear addition in the Hopkins Atlas of 1883 and the 1909 Sanborn map.                                                                                                                                                                                                                                                                                                                                                                                                                                                                                                      |
| 22. (cont.) Sources of information. Expand box as necessary or add continuation pages.                                                                                                                                                                                                                                                                                                                                                                                                                                                                                                                                                                                 |
| Richard J. Compton & Camille N. Dry, Pictorial Atlas of St. Louis, 1875. Reprinted by McGraw-Young Publishing, 1997, Plate 5. Griffith Morgan Hopkins, Atlas of the City of St. Louis, Missouri. Philadelphia: G.M. Hopkins, 1993. Digital Date: 2010, State Historical Society of Missouri, Plate 15.  Sanborn Fire Insurance Maps of Missouri Collection, University of Missouri Digital Library, Aug. 1909, Plate 10.  Raiche, Stephen J.: Soulard Neighborhood Historic District Nomination Form, NRHP 12/30/1985.                                                                                                                                                 |
| 40. (cont.) Description of environment and outbuilding. Expand box as necessary or add continuation pages.                                                                                                                                                                                                                                                                                                                                                                                                                                                                                                                                                             |
| Located in an established National and local historic district. Historic context excellent.                                                                                                                                                                                                                                                                                                                                                                                                                                                                                                                                                                            |
| 41. (cont.) Description of primary resource. Expand box as necessary, or add continuation pages.                                                                                                                                                                                                                                                                                                                                                                                                                                                                                                                                                                       |
| Two and a half story brick Flounder with long side fronting on to street. Dentiled cornice along the street facing side. Seven historic windows that face the street have trabiated lintels with stone sills. A second floor door with modern screen door enters out onto a cast iron bracketted central porch. There is a concrete parging over the front facing foundation. On the south side of the house there is only one small window, which is located in the attic portion of the house. There are three chimneys, two on the north side and one on the south. The rear has a partial two-story brick section that encompases less than half the front massing |