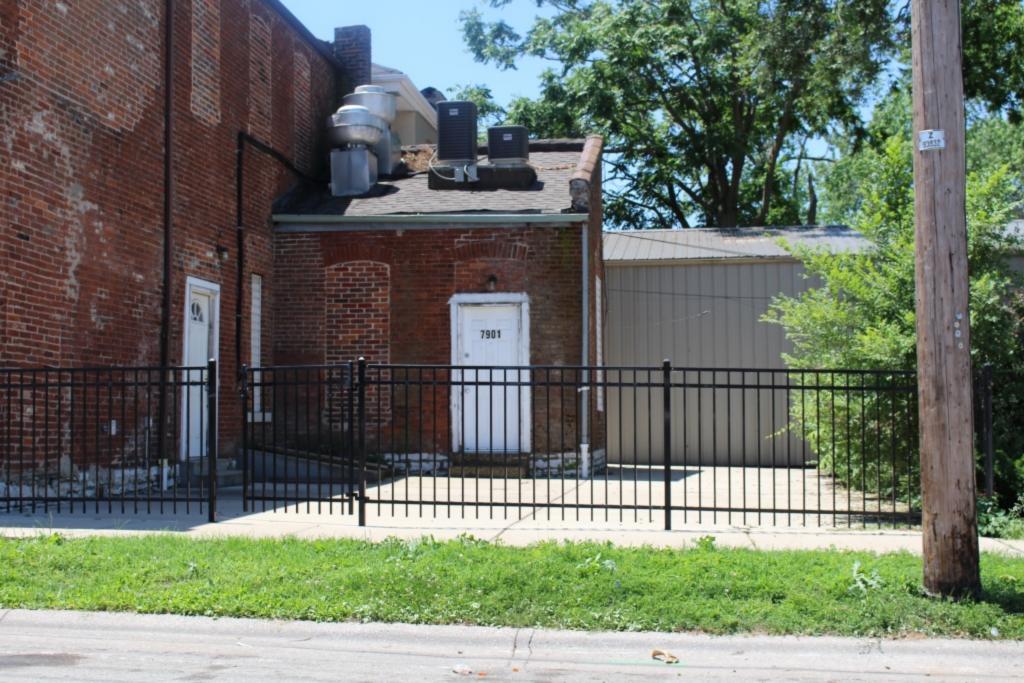

### 41. (cont.) Description of primary resource. Expand box as necessary, or add continuation pages.

This 2-story brick flounder is an alley house. Its main entrance faces the street. There is a corbelled cornice on the façade at the horizontal eaves of the hipped front roof. The two-story, two-bay brick building has a main entry on the front (west) façade and secondary entry on the south. A simple brick dentiled cornice runs the length of the front and south facades. The first story of front elevation presents a singleleaf entry with replacement door and transom. Cast concrete steps with decorative stairwalls, also a recent addition, lead to a small stoop with wrought-iron railings. The entry is flanked on the north by a single window with 2/2 replacement sash. The two second-story windows have been replaced with vinyl 6/6 sash. Openings are placed under segmental arches of two header rows. The windows have wood sills that have been wrapped with aluminum. All windows and doors have been replaced. The building has a two-story rear addition with a flat roof. A flat-roofed two-story wing at the alley has a second entrance. The tall blind wall rises on the north side of the free-standing building.

# 1818R S 9TH ST

Photographer: Bettis Photo Date: 1/7/2015

| Operation Impact Are                          | ea: <u>1</u> | Housin    | sing Conservation Area: 55 Zoning                                          |  |  |           |   |  |  |  |  |
|-----------------------------------------------|--------------|-----------|----------------------------------------------------------------------------|--|--|-----------|---|--|--|--|--|
| Bldg Area (sq. ft.):                          | 544          | Land:     | 0 Frontage: 1                                                              |  |  |           |   |  |  |  |  |
| Endangered by: (see additional specifics)     | Field notes  | for       | Property mainte see specifics in                                           |  |  | of survey | _ |  |  |  |  |
| Not Endangered                                |              |           | Excellent                                                                  |  |  |           |   |  |  |  |  |
| Structural condition a see specifics in Field |              | rvey-     | Neighborhood condition at time of survey-<br>see specifics in Field notes. |  |  |           |   |  |  |  |  |
| Excellent                                     |              | Excellent |                                                                            |  |  |           |   |  |  |  |  |
| Field Notes                                   |              |           |                                                                            |  |  |           |   |  |  |  |  |