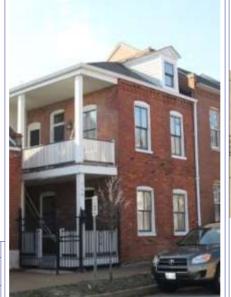

# 1812 S 8TH ST

Photographer: Bettis Photo Date: 1/7/2015

**RESOURCE STATUS:** 2015 Owner Vacant? Vacant Blg Year

(if applicable): ASSESSMENT:

Imprvmnt 14630 Land:

Occupied:

6080 Total:

20710 Hopkins Atlas, 1883

ARCHITECTURAL/HISTORIC INVENTORY FORM - Cultural Resources Office St. Louis Planning and Urban Design

| 1812 S 8TH ST                                                                                                                                                                                                                                                                                                                                                                                                                                                                                                                                                                                                                                                          |
|------------------------------------------------------------------------------------------------------------------------------------------------------------------------------------------------------------------------------------------------------------------------------------------------------------------------------------------------------------------------------------------------------------------------------------------------------------------------------------------------------------------------------------------------------------------------------------------------------------------------------------------------------------------------|
| 21.(cont.) History:and significance. Expand box as necessary or add continuation pages.                                                                                                                                                                                                                                                                                                                                                                                                                                                                                                                                                                                |
| The building site is a vacant lot in the Compton & Dry Atlas of 1875 but appears without its rear addition in the Hopkins Atlas of 1883 and the 1909 Sanborn map.                                                                                                                                                                                                                                                                                                                                                                                                                                                                                                      |
| 22. (cont.) Sources of information. Expand box as necessary or add continuation pages.                                                                                                                                                                                                                                                                                                                                                                                                                                                                                                                                                                                 |
| Richard J. Compton & Camille N. Dry, Pictorial Atlas of St. Louis, 1875. Reprinted by McGraw-Young Publishing, 1997, Plate 5. Griffith Morgan Hopkins, Atlas of the City of St. Louis, Missouri. Philadelphia: G.M. Hopkins, 1993. Digital Date: 2010, State Historical Society of Missouri, Plate 15.  Sanborn Fire Insurance Maps of Missouri Collection, University of Missouri Digital Library, Aug. 1909, Plate 10.  Raiche, Stephen J.: Soulard Neighborhood Historic District Nomination Form, NRHP 12/30/1985.                                                                                                                                                 |
| 40. (cont.) Description of environment and outbuilding. Expand box as necessary or add continuation pages.                                                                                                                                                                                                                                                                                                                                                                                                                                                                                                                                                             |
| Located in an established National and local historic district. Historic context excellent.                                                                                                                                                                                                                                                                                                                                                                                                                                                                                                                                                                            |
| 41. (cont.) Description of primary resource. Expand box as necessary, or add continuation pages.                                                                                                                                                                                                                                                                                                                                                                                                                                                                                                                                                                       |
| Two and a half story brick Flounder with long side fronting on to street. Dentiled cornice along the street facing side. Seven historic windows that face the street have trabiated lintels with stone sills. A second floor door with modern screen door enters out onto a cast iron bracketted central porch. There is a concrete parging over the front facing foundation. On the south side of the house there is only one small window, which is located in the attic portion of the house. There are three chimneys, two on the north side and one on the south. The rear has a partial two-story brick section that encompases less than half the front massing |