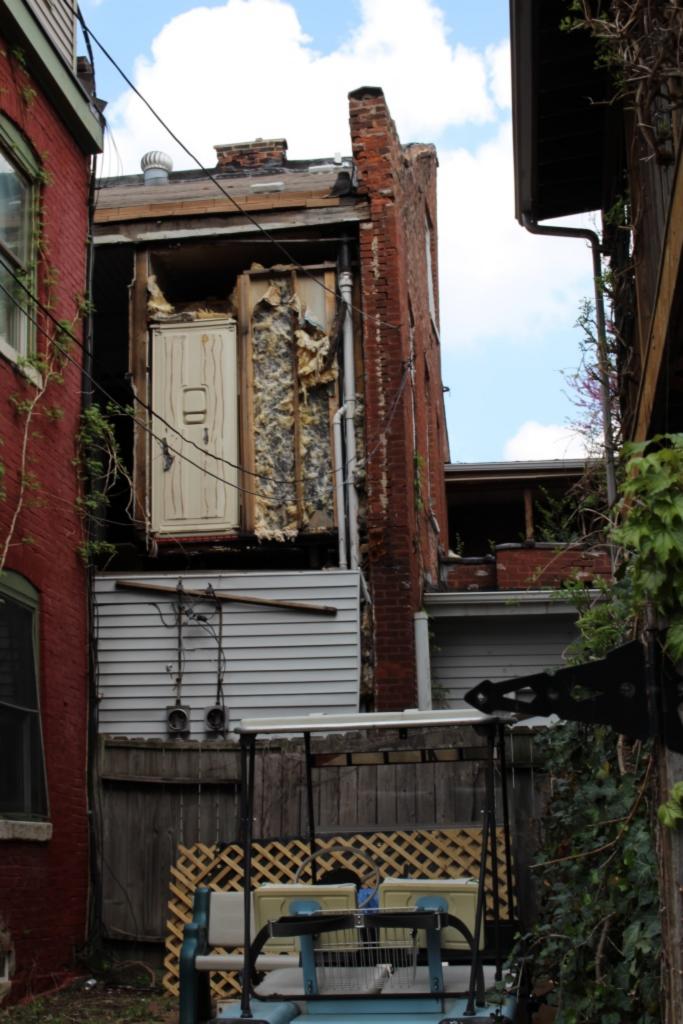

### 40. (cont.) Description of environment and outbuilding. Expand box as necessary or add continuation pages.

No outbuildings. The building is set back off the street and does not follow the setback of the rest of the block.

### 41. (cont.) Description of primary resource. Expand box as necessary, or add continuation pages.

This 2-story brick flounder is an alley house. Its main entrance faces the street. There is a corbelled cornice on the façade at the horizontal eaves of the hipped front roof. The two-story, two-bay brick building has a main entry on the front (west) façade and secondary entry on the south. A simple brick dentiled cornice runs the length of the front and south facades. The first story of front elevation presents a singleleaf entry with replacement door and transom. Cast concrete steps with decorative stairwalls, also a recent addition, lead to a small stoop with wrought-iron railings. The entry is flanked on the north by a single window with 2/2 replacement sash. The two second-story windows have been replaced with vinyl 6/6 sash. Openings are placed under segmental arches of two header rows. The windows have wood sills that have been wrapped with aluminum. All windows and doors have been replaced. The building has a two-story rear addition with a flat roof. A flat-roofed two-story wing at the alley has a second entrance. The tall blind wall rises on the north side of the free-standing building.