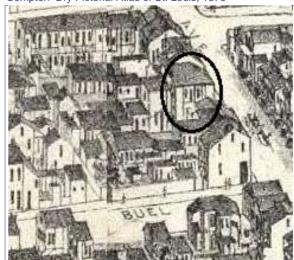

The building appears in the Compton & Dry Atlas, dating its construction prior to 1875, at which time it does not seem to have the 2-story brick addition at the rear. On the 1883 Hopkins Atlas, the building footprint is partly obscured by the block number and by its lack of coloring, but the building extends to the rear property line so the addition was likely in place in 1883. The 1908 Sanborn shows clearly the 2-story addition at the rear.

### 22. (cont.) Sources of information. Expand box as necessary or add continuation pages.

Richard J. Compton & Camille N. Dry, Pictorial Atlas of St. Louis, 1875. Reprinted by McGraw-Young Publishing, 1997, Plate 26. Griffith Morgan Hopkins, Atlas of the City of St. Louis, Missouri. Philadelphia: G.M. Hopkins, 1883. Digital Date: 2010, State Historical Society of Missouri, Plate 12.

Sanborn Fire Insurance Maps of Missouri Collection, University of Missouri Digital Library, Dec. 1908, Plate 96.
Stiritz, Mary M. and Porter, Jane M., Landmarks Association of St. Louis, Inc.: Historic Resources of LaSalle Park, St. Louis Multiple Resource Document: Soulard-Page Historic District National Register Nomination Form, 18 April 1983.

### 41. (cont.) Description of primary resource. Expand box as necessary, or add continuation pages.

This 2-story brick flounder is an alley house. Its main entrance faces the street. There is a corbelled cornice on the façade at the horizontal eaves of the hipped front roof. The two-story, two-bay brick building has a main entry on the front (west) façade and secondary entry on the south. A simple brick dentiled cornice runs the length of the front and south facades. The first story of front elevation presents a singleleaf entry with replacement door and transom. Cast concrete steps with decorative stairwalls, also a recent addition, lead to a small stoop with wrought-iron railings. The entry is flanked on the north by a single window with 2/2 replacement sash. The two second-story windows have been replaced with vinyl 6/6 sash. Openings are placed under segmental arches of two header rows. The windows have wood sills that have been wrapped with aluminum. All windows and doors have been replaced. The building has a two-story rear addition with a flat roof. A flat-roofed two-story wing at the alley has a second entrance. The tall blind wall rises on the north side of the free-standing building.