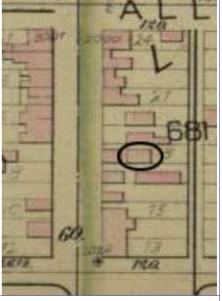

The building appears in the Compton & Dry Atlas, dating its construction prior to 1875, at which time it does not seem to have the 2-story brick addition at the rear. On the 1883 Hopkins Atlas, the building footprint is partly obscured by the block number and by its lack of coloring, but the building extends to the rear property line so the addition was likely in place in 1883. The 1908 Sanborn shows clearly the 2-story addition at the rear.