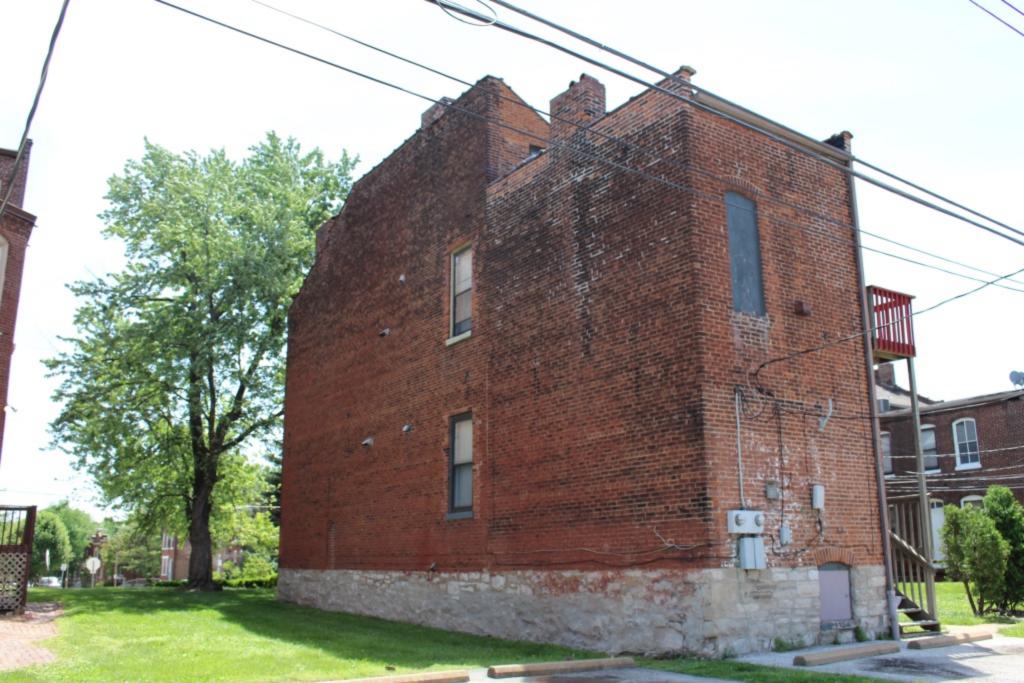

# 1812 S 8TH ST

Photographer: Bettis Photo Date: 1/7/2015

**RESOURCE STATUS:** 2015 Owner Vacant? Vacant Blg Year

(if applicable): ASSESSMENT:

Imprvmnt 14630 Land:

Occupied:

6080 Total:

20710 Hopkins Atlas, 1883

ARCHITECTURAL/HISTORIC INVENTORY FORM - Cultural Resources Office St. Louis Planning and Urban Design

| 1812 S 8TH ST                                                                                                                                                                                                                                                                                                                                                                                                                                                                                                                                                                                                                                                          |
|------------------------------------------------------------------------------------------------------------------------------------------------------------------------------------------------------------------------------------------------------------------------------------------------------------------------------------------------------------------------------------------------------------------------------------------------------------------------------------------------------------------------------------------------------------------------------------------------------------------------------------------------------------------------|
| 21.(cont.) History:and significance. Expand box as necessary or add continuation pages.                                                                                                                                                                                                                                                                                                                                                                                                                                                                                                                                                                                |
| The building site is a vacant lot in the Compton & Dry Atlas of 1875 but appears without its rear addition in the Hopkins Atlas of 1883 and the 1909 Sanborn map.                                                                                                                                                                                                                                                                                                                                                                                                                                                                                                      |
| 22. (cont.) Sources of information. Expand box as necessary or add continuation pages.                                                                                                                                                                                                                                                                                                                                                                                                                                                                                                                                                                                 |
| Richard J. Compton & Camille N. Dry, Pictorial Atlas of St. Louis, 1875. Reprinted by McGraw-Young Publishing, 1997, Plate 5. Griffith Morgan Hopkins, Atlas of the City of St. Louis, Missouri. Philadelphia: G.M. Hopkins, 1993. Digital Date: 2010, State Historical Society of Missouri, Plate 15.  Sanborn Fire Insurance Maps of Missouri Collection, University of Missouri Digital Library, Aug. 1909, Plate 10.  Raiche, Stephen J.: Soulard Neighborhood Historic District Nomination Form, NRHP 12/30/1985.                                                                                                                                                 |
| 40. (cont.) Description of environment and outbuilding. Expand box as necessary or add continuation pages.                                                                                                                                                                                                                                                                                                                                                                                                                                                                                                                                                             |
| Located in an established National and local historic district. Historic context excellent.                                                                                                                                                                                                                                                                                                                                                                                                                                                                                                                                                                            |
| 41. (cont.) Description of primary resource. Expand box as necessary, or add continuation pages.                                                                                                                                                                                                                                                                                                                                                                                                                                                                                                                                                                       |
| Two and a half story brick Flounder with long side fronting on to street. Dentiled cornice along the street facing side. Seven historic windows that face the street have trabiated lintels with stone sills. A second floor door with modern screen door enters out onto a cast iron bracketted central porch. There is a concrete parging over the front facing foundation. On the south side of the house there is only one small window, which is located in the attic portion of the house. There are three chimneys, two on the north side and one on the south. The rear has a partial two-story brick section that encompases less than half the front massing |