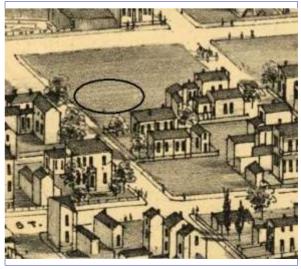

ARCHITECTURAL/HISTORIC INVENTORY FORM - Cultural Resources Office St. Louis Planning and Urban Design

| 1812 S 8TH ST                                                                                                                                                                                                                                                                                                                                                                                                                                                                                                                                                                                                                                                          |
|------------------------------------------------------------------------------------------------------------------------------------------------------------------------------------------------------------------------------------------------------------------------------------------------------------------------------------------------------------------------------------------------------------------------------------------------------------------------------------------------------------------------------------------------------------------------------------------------------------------------------------------------------------------------|
| 21.(cont.) History:and significance. Expand box as necessary or add continuation pages.                                                                                                                                                                                                                                                                                                                                                                                                                                                                                                                                                                                |
| The building site is a vacant lot in the Compton & Dry Atlas of 1875 but appears without its rear addition in the Hopkins Atlas of 1883 and the 1909 Sanborn map.                                                                                                                                                                                                                                                                                                                                                                                                                                                                                                      |
| 22. (cont.) Sources of information. Expand box as necessary or add continuation pages.                                                                                                                                                                                                                                                                                                                                                                                                                                                                                                                                                                                 |
| Richard J. Compton & Camille N. Dry, Pictorial Atlas of St. Louis, 1875. Reprinted by McGraw-Young Publishing, 1997, Plate 5. Griffith Morgan Hopkins, Atlas of the City of St. Louis, Missouri. Philadelphia: G.M. Hopkins, 1993. Digital Date: 2010, State Historical Society of Missouri, Plate 15.  Sanborn Fire Insurance Maps of Missouri Collection, University of Missouri Digital Library, Aug. 1909, Plate 10.  Raiche, Stephen J.: Soulard Neighborhood Historic District Nomination Form, NRHP 12/30/1985.                                                                                                                                                 |
| 40. (cont.) Description of environment and outbuilding. Expand box as necessary or add continuation pages.                                                                                                                                                                                                                                                                                                                                                                                                                                                                                                                                                             |
| Located in an established National and local historic district. Historic context excellent.                                                                                                                                                                                                                                                                                                                                                                                                                                                                                                                                                                            |
| 41. (cont.) Description of primary resource. Expand box as necessary, or add continuation pages.                                                                                                                                                                                                                                                                                                                                                                                                                                                                                                                                                                       |
| Two and a half story brick Flounder with long side fronting on to street. Dentiled cornice along the street facing side. Seven historic windows that face the street have trabiated lintels with stone sills. A second floor door with modern screen door enters out onto a cast iron bracketted central porch. There is a concrete parging over the front facing foundation. On the south side of the house there is only one small window, which is located in the attic portion of the house. There are three chimneys, two on the north side and one on the south. The rear has a partial two-story brick section that encompases less than half the front massing |

The building appears in the Compton & Dry Atlas, dating its construction prior to 1875, at which time it does not seem to have the 2-story brick addition at the rear. On the 1883 Hopkins Atlas, the building footprint is partly obscured by the block number and by its lack of coloring, but the building extends to the rear property line so the addition was likely in place in 1883. The 1908 Sanborn shows clearly the 2-story addition at the rear.