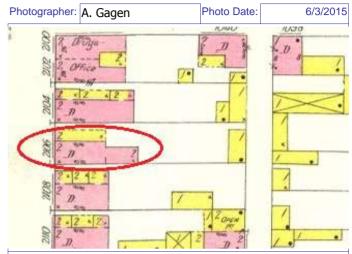

Sanborn Map, 1909

Compton Dry Pictorial Atlas of St. Louis, 1875

Operation Impact Area: 1 Housing Conservation Area: 55 Zoning: D Bldg Area (sq. ft.): 1728 Land: 0 Frontage: 40 Endangered by: (see Field notes for Property maintenance at time of surveyadditional specifics) see specifics in Field notes. Not Endangered Excellent Structural condition at time of survey-Neighborhood condition at time of surveysee specifics in Field notes. see specifics in Field notes. Excellent Excellent Field Notes

ARCHITECTURAL/HISTORIC INVENTORY FORM - Cultural Resources Office St. Louis Planning and Urban Design

| 1812 S 8TH ST                                                                                                                                                                                                                                                                                                                                                                                                                                                                                                                                                                                                                                                          |
|------------------------------------------------------------------------------------------------------------------------------------------------------------------------------------------------------------------------------------------------------------------------------------------------------------------------------------------------------------------------------------------------------------------------------------------------------------------------------------------------------------------------------------------------------------------------------------------------------------------------------------------------------------------------|
| 21.(cont.) History:and significance. Expand box as necessary or add continuation pages.                                                                                                                                                                                                                                                                                                                                                                                                                                                                                                                                                                                |
| The building site is a vacant lot in the Compton & Dry Atlas of 1875 but appears without its rear addition in the Hopkins Atlas of 1883 and the 1909 Sanborn map.                                                                                                                                                                                                                                                                                                                                                                                                                                                                                                      |
| 22. (cont.) Sources of information. Expand box as necessary or add continuation pages.                                                                                                                                                                                                                                                                                                                                                                                                                                                                                                                                                                                 |
| Richard J. Compton & Camille N. Dry, Pictorial Atlas of St. Louis, 1875. Reprinted by McGraw-Young Publishing, 1997, Plate 5. Griffith Morgan Hopkins, Atlas of the City of St. Louis, Missouri. Philadelphia: G.M. Hopkins, 1993. Digital Date: 2010, State Historical Society of Missouri, Plate 15.  Sanborn Fire Insurance Maps of Missouri Collection, University of Missouri Digital Library, Aug. 1909, Plate 10.  Raiche, Stephen J.: Soulard Neighborhood Historic District Nomination Form, NRHP 12/30/1985.                                                                                                                                                 |
| 40. (cont.) Description of environment and outbuilding. Expand box as necessary or add continuation pages.                                                                                                                                                                                                                                                                                                                                                                                                                                                                                                                                                             |
| Located in an established National and local historic district. Historic context excellent.                                                                                                                                                                                                                                                                                                                                                                                                                                                                                                                                                                            |
| 41. (cont.) Description of primary resource. Expand box as necessary, or add continuation pages.                                                                                                                                                                                                                                                                                                                                                                                                                                                                                                                                                                       |
| Two and a half story brick Flounder with long side fronting on to street. Dentiled cornice along the street facing side. Seven historic windows that face the street have trabiated lintels with stone sills. A second floor door with modern screen door enters out onto a cast iron bracketted central porch. There is a concrete parging over the front facing foundation. On the south side of the house there is only one small window, which is located in the attic portion of the house. There are three chimneys, two on the north side and one on the south. The rear has a partial two-story brick section that encompases less than half the front massing |