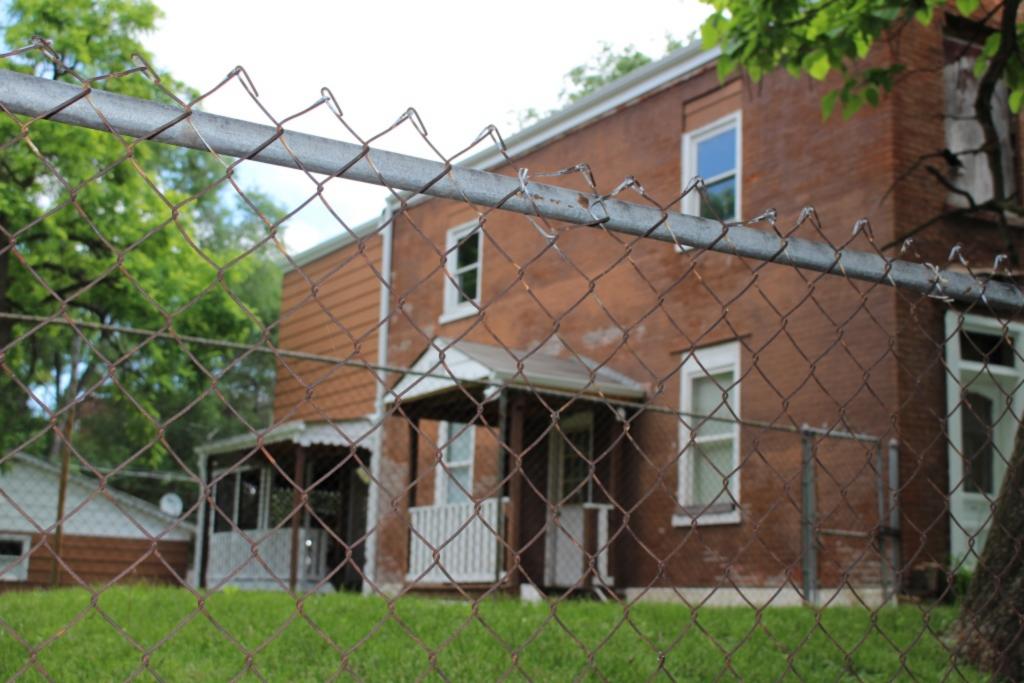

# 1812 S 8TH ST

Photographer: Bettis Photo Date: 1/7/2015

**RESOURCE STATUS:** 2015 Owner Vacant? Vacant Blg Year

(if applicable): ASSESSMENT:

Imprvmnt 14630 Land:

Occupied:

6080 Total:

20710 Hopkins Atlas, 1883

ARCHITECTURAL/HISTORIC INVENTORY FORM - Cultural Resources Office St. Louis Planning and Urban Design

| 1812 S 8TH ST                                                                                                                                                                                                                                                                                                                                                                                                                                                                                                                                                                                                                                                          |
|------------------------------------------------------------------------------------------------------------------------------------------------------------------------------------------------------------------------------------------------------------------------------------------------------------------------------------------------------------------------------------------------------------------------------------------------------------------------------------------------------------------------------------------------------------------------------------------------------------------------------------------------------------------------|
| 21.(cont.) History:and significance. Expand box as necessary or add continuation pages.                                                                                                                                                                                                                                                                                                                                                                                                                                                                                                                                                                                |
| The building site is a vacant lot in the Compton & Dry Atlas of 1875 but appears without its rear addition in the Hopkins Atlas of 1883 and the 1909 Sanborn map.                                                                                                                                                                                                                                                                                                                                                                                                                                                                                                      |
| 22. (cont.) Sources of information. Expand box as necessary or add continuation pages.                                                                                                                                                                                                                                                                                                                                                                                                                                                                                                                                                                                 |
| Richard J. Compton & Camille N. Dry, Pictorial Atlas of St. Louis, 1875. Reprinted by McGraw-Young Publishing, 1997, Plate 5. Griffith Morgan Hopkins, Atlas of the City of St. Louis, Missouri. Philadelphia: G.M. Hopkins, 1993. Digital Date: 2010, State Historical Society of Missouri, Plate 15.  Sanborn Fire Insurance Maps of Missouri Collection, University of Missouri Digital Library, Aug. 1909, Plate 10.  Raiche, Stephen J.: Soulard Neighborhood Historic District Nomination Form, NRHP 12/30/1985.                                                                                                                                                 |
| 40. (cont.) Description of environment and outbuilding. Expand box as necessary or add continuation pages.                                                                                                                                                                                                                                                                                                                                                                                                                                                                                                                                                             |
| Located in an established National and local historic district. Historic context excellent.                                                                                                                                                                                                                                                                                                                                                                                                                                                                                                                                                                            |
| 41. (cont.) Description of primary resource. Expand box as necessary, or add continuation pages.                                                                                                                                                                                                                                                                                                                                                                                                                                                                                                                                                                       |
| Two and a half story brick Flounder with long side fronting on to street. Dentiled cornice along the street facing side. Seven historic windows that face the street have trabiated lintels with stone sills. A second floor door with modern screen door enters out onto a cast iron bracketted central porch. There is a concrete parging over the front facing foundation. On the south side of the house there is only one small window, which is located in the attic portion of the house. There are three chimneys, two on the north side and one on the south. The rear has a partial two-story brick section that encompases less than half the front massing |

of the house. A wooden deck projects off of that rear portion.

| 1. Survey no. 2.                                                                                  | Survey name:                                             |                             |                   |           |                | 3. County:          |                        |                   |  |  |
|---------------------------------------------------------------------------------------------------|----------------------------------------------------------|-----------------------------|-------------------|-----------|----------------|---------------------|------------------------|-------------------|--|--|
| SLC-AS-053-0002 Thematic Survey of Flounder Houses in St. Louis City St. Louis [Independent City] |                                                          |                             |                   |           |                |                     |                        |                   |  |  |
| 4. Address: (from City GE                                                                         |                                                          | , c                         | <u> </u>          |           | . City/Sta     |                     |                        | roperty Zip Code: |  |  |
| 1222 S 9TH ST                                                                                     | <u> </u>                                                 |                             |                   |           |                | Missouri            |                        | 3104              |  |  |
|                                                                                                   |                                                          |                             |                   |           |                | 6. UTM Eas          | ting: 74               | 13916.61          |  |  |
| Alternate address: 1222 S                                                                         | 9th Street                                               |                             |                   | 8.615125  |                | UTM Nort            | 41.1                   | 277791.20         |  |  |
| 8. Historic Name (if known)                                                                       | : 11a. His                                               | storic Use (if known):      | Longitude:: -9    | 90.198507 | 7              | City Block          |                        | City Ward         |  |  |
| N/A                                                                                               | Dome                                                     | estic                       | 7. Township-l     | Range-Sec | ction:         | 463.04              |                        | 7                 |  |  |
| 9. Present/other name (if kr                                                                      | nown): 11b. Cu                                           | rrent Use:                  | N/A               |           |                | 10. Ow              | nership:               | •                 |  |  |
|                                                                                                   | Dome                                                     | estic                       | Neighborhood      | d Number: | 34             | Private             | е                      |                   |  |  |
|                                                                                                   |                                                          | HISTOF                      | RICAL DAT         | Ά         |                |                     |                        |                   |  |  |
| 12. Est. Constr.Date 187                                                                          | 17. Original                                             | or significant owner: not   | known             |           | H              | Historic District F | Potential <sup>2</sup> | ?                 |  |  |
| 13. Significant date/period:                                                                      |                                                          | sly surveyed?   ✓           |                   |           | ١              | Name of Potenti     | al Distric             | t?                |  |  |
| 1870                                                                                              |                                                          | name here and in box 22 co  |                   |           |                |                     |                        |                   |  |  |
| 14. Area(s) of significance:                                                                      |                                                          | ural Survey of Historic La  | aSalle Park, 1    | 1977      |                |                     |                        |                   |  |  |
| 3                                                                                                 |                                                          | onal Register?              |                   | -,        | 2              | 21. History/Signi   | ificance c             |                   |  |  |
| 15. Architect:                                                                                    |                                                          | tion name here and in box 2 | 22 cont.(page     | 3)        | 2              | 22. Sources on o    | continuat              | ion page.         |  |  |
| not known                                                                                         | Soulard-F                                                | Page Historic District      |                   |           |                |                     |                        |                   |  |  |
| 16. Builder/contractor:                                                                           | 20. National                                             | Register eligible?          |                   |           |                | 23. Category of     | Property:              |                   |  |  |
| not known                                                                                         | currently                                                | listed as contributing      |                   |           | E              | Building            |                        |                   |  |  |
|                                                                                                   |                                                          | ARCHITECTU                  | RAL INFOR         | MATION    | V              |                     |                        |                   |  |  |
| 24. Vernacular or property                                                                        | type:                                                    | 31. Chimney placement:      |                   |           | 36. Po         | rch Type(s):        |                        |                   |  |  |
| Flounder                                                                                          |                                                          | Side, Left                  |                   |           | Fron           |                     |                        |                   |  |  |
| Flounder Sub-Type                                                                                 | 32. Structural system:                                   |                             |                   | Side      | Stoop          |                     |                        |                   |  |  |
| 2-story, front entry                                                                              | Load-bearing Brick                                       |                             |                   | 37. Wii   | ndows: Histori | ic and A            | ltered                 |                   |  |  |
| alley house                                                                                       |                                                          |                             | Type              | 1: Double | ehung          |                     |                        |                   |  |  |
|                                                                                                   | Blind tall wall (originally)? 33. Exterior wall cladding |                             |                   |           |                | Material: Wood      |                        |                   |  |  |
| Attached (originally) to                                                                          | another blg?                                             | Brick                       |                   |           | No.            | Panes: 2/1,         |                        |                   |  |  |
| 25. Architectural style:                                                                          |                                                          | 33. Exterior wall cladding  | (Secondary):      |           | Туре           | 2: Single           | hung                   |                   |  |  |
| Federal                                                                                           |                                                          | N/A                         |                   |           | N              | Material: Vinyl     |                        |                   |  |  |
| 26. Plan Shape:                                                                                   |                                                          |                             |                   |           | No.            | Panes: 6/6          |                        |                   |  |  |
| Rectangular (Short Str                                                                            | . Fac.)                                                  | 34. Foundation Material:    |                   |           | 38. Acı        | reage (rural)∀isi   | ible from              | public road?      |  |  |
| 27. Number of Stories:                                                                            | 2 Stories                                                | Undetermined                |                   |           |                | anges: (describ     |                        |                   |  |  |
| 28. No. of bays (1st floor)                                                                       |                                                          |                             |                   |           | <b>✓</b> Add   | dition D            | Date(s): C             | 1880              |  |  |
| Front 2 Side 3                                                                                    |                                                          | 35. Basement type:          |                   |           | Add            | dition D            | Date(s):               |                   |  |  |
| 29. Roof Type:                                                                                    |                                                          | Full                        |                   |           | <b>✓</b> Alte  | ered D              | ate(s):                |                   |  |  |
| Shed                                                                                              |                                                          |                             |                   |           | ☐ Mc           | oved D              | Date(s):               |                   |  |  |
| Medium Hip                                                                                        |                                                          | Significant Building Detail | s:                |           | 40. No         | . Outbuildings (    | describe               | Box 40)           |  |  |
| 30. Roof Material: Corbelled Cornice                                                              |                                                          |                             |                   |           |                |                     |                        |                   |  |  |
| Asphalt Shingle                                                                                   |                                                          | N/A                         |                   |           | 41. Fui        |                     |                        | ng features and   |  |  |
|                                                                                                   |                                                          | N/A                         |                   |           | associa        | ated resources      | on contin              | uation page. 🗸    |  |  |
|                                                                                                   |                                                          | O                           | THER              |           |                |                     |                        |                   |  |  |
| 42: Current Owner/address                                                                         | i.                                                       | 43. Inventory form p        | prepared by (na   | ame):     | 44. S          | urvey date:         |                        |                   |  |  |
| SHOOKMAN, DENISE R                                                                                | ENEE                                                     | Betsy Bradley               |                   |           |                |                     |                        | 6/13/2015         |  |  |
|                                                                                                   |                                                          | Cultural Resource           | ces Office        |           | 45. D          | ate of revisions    | 3:                     |                   |  |  |
| 1222 S 9TH ST                                                                                     |                                                          | Additional Inform           | nation/revision   | ns by:    |                |                     |                        |                   |  |  |
| ST LOUIS                                                                                          | MO 63                                                    | 104                         |                   |           |                |                     |                        |                   |  |  |
|                                                                                                   |                                                          | FOR S                       | SHPO USE:         |           |                |                     |                        |                   |  |  |
| Date entered in inventory:                                                                        |                                                          | Level of survey             | reconnai reconnai | ssance    | intensive      | Additional re       | search?                | yes no            |  |  |
| National Register Status:                                                                         | listed in lis                                            | sted district Other:        |                   |           |                |                     |                        |                   |  |  |
| Name:                                                                                             |                                                          |                             |                   |           |                |                     |                        |                   |  |  |
| pending listing no                                                                                | ot eligible                                              | not determined              |                   |           |                |                     |                        |                   |  |  |
| eligible(district) el                                                                             | ligible (individuall                                     | y)                          |                   |           |                |                     |                        |                   |  |  |