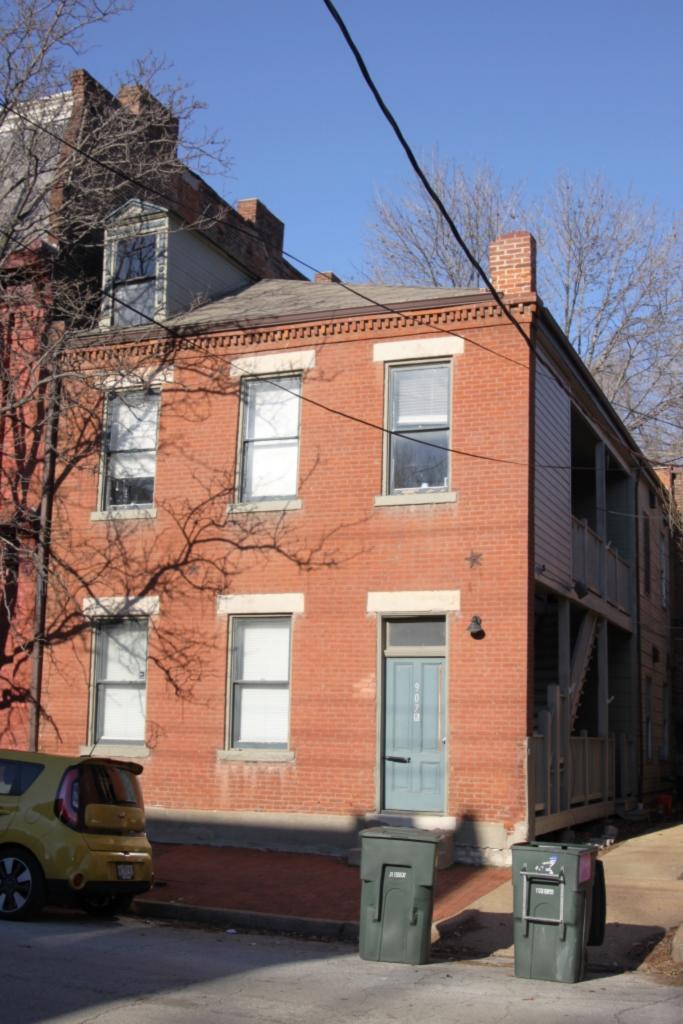

# 1812 S 8TH ST

Photographer: Bettis Photo Date: 1/7/2015

**RESOURCE STATUS:** 2015 Owner Vacant? Vacant Blg Year

(if applicable): ASSESSMENT:

Imprvmnt 14630 Land:

Occupied:

6080 Total:

20710 Hopkins Atlas, 1883

ARCHITECTURAL/HISTORIC INVENTORY FORM - Cultural Resources Office St. Louis Planning and Urban Design

| 1812 S 8TH ST                                                                                                                                                                                                                                                                                                                                                                                                                                                                                                                                                                                                                                                          |
|------------------------------------------------------------------------------------------------------------------------------------------------------------------------------------------------------------------------------------------------------------------------------------------------------------------------------------------------------------------------------------------------------------------------------------------------------------------------------------------------------------------------------------------------------------------------------------------------------------------------------------------------------------------------|
| 21.(cont.) History:and significance. Expand box as necessary or add continuation pages.                                                                                                                                                                                                                                                                                                                                                                                                                                                                                                                                                                                |
| The building site is a vacant lot in the Compton & Dry Atlas of 1875 but appears without its rear addition in the Hopkins Atlas of 1883 and the 1909 Sanborn map.                                                                                                                                                                                                                                                                                                                                                                                                                                                                                                      |
| 22. (cont.) Sources of information. Expand box as necessary or add continuation pages.                                                                                                                                                                                                                                                                                                                                                                                                                                                                                                                                                                                 |
| Richard J. Compton & Camille N. Dry, Pictorial Atlas of St. Louis, 1875. Reprinted by McGraw-Young Publishing, 1997, Plate 5. Griffith Morgan Hopkins, Atlas of the City of St. Louis, Missouri. Philadelphia: G.M. Hopkins, 1993. Digital Date: 2010, State Historical Society of Missouri, Plate 15.  Sanborn Fire Insurance Maps of Missouri Collection, University of Missouri Digital Library, Aug. 1909, Plate 10.  Raiche, Stephen J.: Soulard Neighborhood Historic District Nomination Form, NRHP 12/30/1985.                                                                                                                                                 |
| 40. (cont.) Description of environment and outbuilding. Expand box as necessary or add continuation pages.                                                                                                                                                                                                                                                                                                                                                                                                                                                                                                                                                             |
| Located in an established National and local historic district. Historic context excellent.                                                                                                                                                                                                                                                                                                                                                                                                                                                                                                                                                                            |
| 41. (cont.) Description of primary resource. Expand box as necessary, or add continuation pages.                                                                                                                                                                                                                                                                                                                                                                                                                                                                                                                                                                       |
| Two and a half story brick Flounder with long side fronting on to street. Dentiled cornice along the street facing side. Seven historic windows that face the street have trabiated lintels with stone sills. A second floor door with modern screen door enters out onto a cast iron bracketted central porch. There is a concrete parging over the front facing foundation. On the south side of the house there is only one small window, which is located in the attic portion of the house. There are three chimneys, two on the north side and one on the south. The rear has a partial two-story brick section that encompases less than half the front massing |