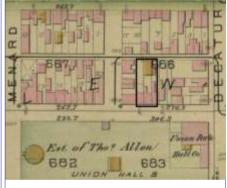

Sanborn Map, 1909

Compton Dry Pictorial Atlas of St. Louis, 1875

Operation Impact Area: 1 Housing Conservation Area: 55 Zoning: D Bldg Area (sq. ft.): 1728 Land: 0 Frontage: 40 Endangered by: (see Field notes for Property maintenance at time of surveyadditional specifics) see specifics in Field notes. Not Endangered Excellent Structural condition at time of survey-Neighborhood condition at time of surveysee specifics in Field notes. see specifics in Field notes. Excellent Excellent Field Notes

ARCHITECTURAL/HISTORIC INVENTORY FORM - Cultural Resources Office St. Louis Planning and Urban Design

| 1812 S 8TH ST                                                                                                                                                                                                                                                                                                                                                                                                                                                                                                                                                                                                                                                          |
|------------------------------------------------------------------------------------------------------------------------------------------------------------------------------------------------------------------------------------------------------------------------------------------------------------------------------------------------------------------------------------------------------------------------------------------------------------------------------------------------------------------------------------------------------------------------------------------------------------------------------------------------------------------------|
| 21.(cont.) History:and significance. Expand box as necessary or add continuation pages.                                                                                                                                                                                                                                                                                                                                                                                                                                                                                                                                                                                |
| The building site is a vacant lot in the Compton & Dry Atlas of 1875 but appears without its rear addition in the Hopkins Atlas of 1883 and the 1909 Sanborn map.                                                                                                                                                                                                                                                                                                                                                                                                                                                                                                      |
| 22. (cont.) Sources of information. Expand box as necessary or add continuation pages.                                                                                                                                                                                                                                                                                                                                                                                                                                                                                                                                                                                 |
| Richard J. Compton & Camille N. Dry, Pictorial Atlas of St. Louis, 1875. Reprinted by McGraw-Young Publishing, 1997, Plate 5. Griffith Morgan Hopkins, Atlas of the City of St. Louis, Missouri. Philadelphia: G.M. Hopkins, 1993. Digital Date: 2010, State Historical Society of Missouri, Plate 15.  Sanborn Fire Insurance Maps of Missouri Collection, University of Missouri Digital Library, Aug. 1909, Plate 10.  Raiche, Stephen J.: Soulard Neighborhood Historic District Nomination Form, NRHP 12/30/1985.                                                                                                                                                 |
| 40. (cont.) Description of environment and outbuilding. Expand box as necessary or add continuation pages.                                                                                                                                                                                                                                                                                                                                                                                                                                                                                                                                                             |
| Located in an established National and local historic district. Historic context excellent.                                                                                                                                                                                                                                                                                                                                                                                                                                                                                                                                                                            |
| 41. (cont.) Description of primary resource. Expand box as necessary, or add continuation pages.                                                                                                                                                                                                                                                                                                                                                                                                                                                                                                                                                                       |
| Two and a half story brick Flounder with long side fronting on to street. Dentiled cornice along the street facing side. Seven historic windows that face the street have trabiated lintels with stone sills. A second floor door with modern screen door enters out onto a cast iron bracketted central porch. There is a concrete parging over the front facing foundation. On the south side of the house there is only one small window, which is located in the attic portion of the house. There are three chimneys, two on the north side and one on the south. The rear has a partial two-story brick section that encompases less than half the front massing |