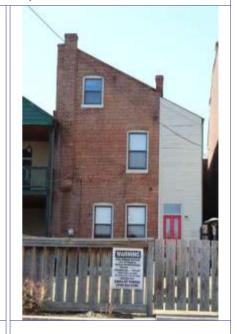

### 41. (cont.) Description of primary resource. Expand box as necessary, or add continuation pages.

This 2-story brick flounder is an alley house. Its main entrance faces the street. There is a corbelled cornice on the façade at the horizontal eaves of the hipped front roof. The two-story, two-bay brick building has a main entry on the front (west) façade and secondary entry on the south. A simple brick dentiled cornice runs the length of the front and south facades. The first story of front elevation presents a singleleaf entry with replacement door and transom. Cast concrete steps with decorative stairwalls, also a recent addition, lead to a small stoop with wrought-iron railings. The entry is flanked on the north by a single window with 2/2 replacement sash. The two second-story windows have been replaced with vinyl 6/6 sash. Openings are placed under segmental arches of two header rows. The windows have wood sills that have been wrapped with aluminum. All windows and doors have been replaced. The building has a two-story rear addition with a flat roof. A flat-roofed two-story wing at the alley has a second entrance. The tall blind wall rises on the north side of the free-standing building.