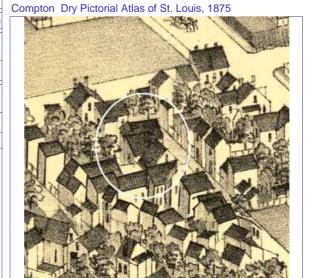

ge

Field Notes

The building was recently rehabbed and in excellent condition in a stable area of Soulard.

Compton Dry Pictorial Atlas of St. Louis, 1875

The building appears in the Compton & Dry Atlas, dating its construction prior to 1875, at which time it does not seem to have the 2-story brick addition at the rear. On the 1883 Hopkins Atlas, the building footprint is partly obscured by the block number and by its lack of coloring, but the building extends to the rear property line so the addition was likely in place in 1883. The 1908 Sanborn shows clearly the 2-story addition at the rear.