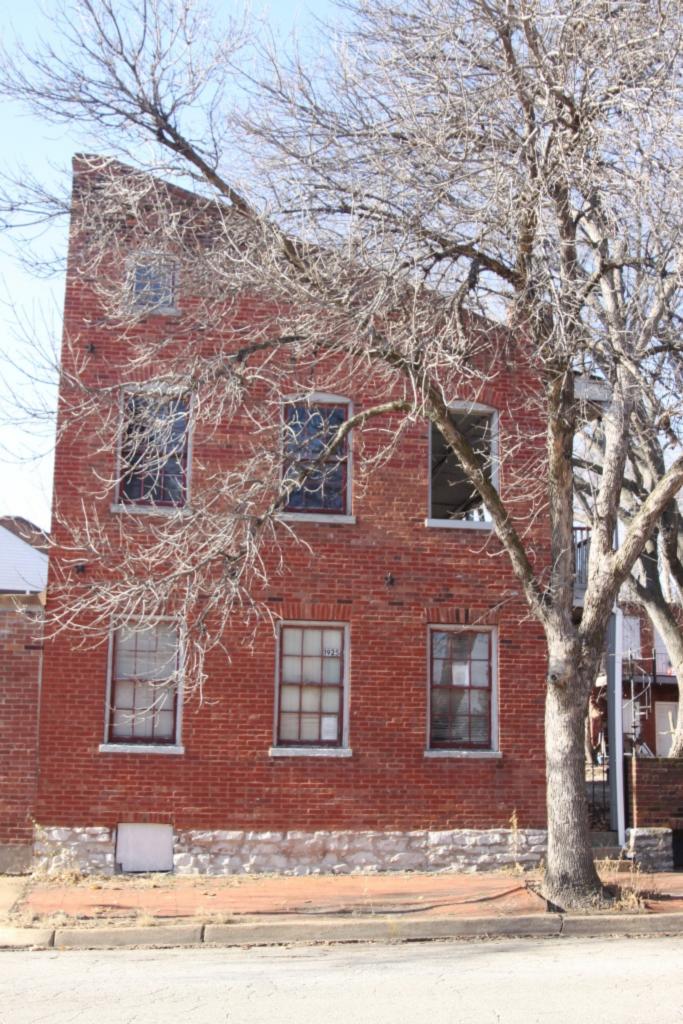

# 1812 S 8TH ST

Photographer: Bettis Photo Date: 1/7/2015

**RESOURCE STATUS:** 2015 Owner Vacant? Vacant Blg Year

(if applicable): ASSESSMENT:

Imprvmnt 14630 Land:

Occupied:

6080 Total:

20710 Hopkins Atlas, 1883

ARCHITECTURAL/HISTORIC INVENTORY FORM - Cultural Resources Office St. Louis Planning and Urban Design

| 1812 S 8TH ST                                                                                                                                                                                                                                                                                                                                                                                                                                                                                                                                                                                                                                                          |
|------------------------------------------------------------------------------------------------------------------------------------------------------------------------------------------------------------------------------------------------------------------------------------------------------------------------------------------------------------------------------------------------------------------------------------------------------------------------------------------------------------------------------------------------------------------------------------------------------------------------------------------------------------------------|
| 21.(cont.) History:and significance. Expand box as necessary or add continuation pages.                                                                                                                                                                                                                                                                                                                                                                                                                                                                                                                                                                                |
| The building site is a vacant lot in the Compton & Dry Atlas of 1875 but appears without its rear addition in the Hopkins Atlas of 1883 and the 1909 Sanborn map.                                                                                                                                                                                                                                                                                                                                                                                                                                                                                                      |
| 22. (cont.) Sources of information. Expand box as necessary or add continuation pages.                                                                                                                                                                                                                                                                                                                                                                                                                                                                                                                                                                                 |
| Richard J. Compton & Camille N. Dry, Pictorial Atlas of St. Louis, 1875. Reprinted by McGraw-Young Publishing, 1997, Plate 5. Griffith Morgan Hopkins, Atlas of the City of St. Louis, Missouri. Philadelphia: G.M. Hopkins, 1993. Digital Date: 2010, State Historical Society of Missouri, Plate 15.  Sanborn Fire Insurance Maps of Missouri Collection, University of Missouri Digital Library, Aug. 1909, Plate 10.  Raiche, Stephen J.: Soulard Neighborhood Historic District Nomination Form, NRHP 12/30/1985.                                                                                                                                                 |
| 40. (cont.) Description of environment and outbuilding. Expand box as necessary or add continuation pages.                                                                                                                                                                                                                                                                                                                                                                                                                                                                                                                                                             |
| Located in an established National and local historic district. Historic context excellent.                                                                                                                                                                                                                                                                                                                                                                                                                                                                                                                                                                            |
| 41. (cont.) Description of primary resource. Expand box as necessary, or add continuation pages.                                                                                                                                                                                                                                                                                                                                                                                                                                                                                                                                                                       |
| Two and a half story brick Flounder with long side fronting on to street. Dentiled cornice along the street facing side. Seven historic windows that face the street have trabiated lintels with stone sills. A second floor door with modern screen door enters out onto a cast iron bracketted central porch. There is a concrete parging over the front facing foundation. On the south side of the house there is only one small window, which is located in the attic portion of the house. There are three chimneys, two on the north side and one on the south. The rear has a partial two-story brick section that encompases less than half the front massing |