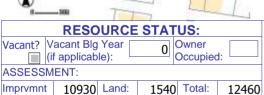

### 1222 S 9TH ST

|         | RESOURC         | <b>E STATU</b> | S:   |
|---------|-----------------|----------------|------|
| Vacant? | Vacant Blg Year | Ov             | vner |

(if applicable):

Imprvmnt 19870 Land: 3330 Total: 23200