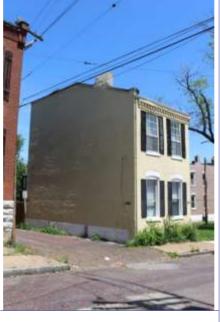

### 41. (cont.) Description of primary resource. Expand box as necessary, or add continuation pages.

This 2-story brick flounder is an alley house. Its main entrance faces the street. There is a corbelled cornice on the façade at the horizontal eaves of the hipped front roof. The two-story, two-bay brick building has a main entry on the front (west) façade and secondary entry on the south. A simple brick dentiled cornice runs the length of the front and south facades. The first story of front elevation presents a singleleaf entry with replacement door and transom. Cast concrete steps with decorative stairwalls, also a recent addition, lead to a small stoop with wrought-iron railings. The entry is flanked on the north by a single window with 2/2 replacement sash. The two second-story windows have been replaced with vinyl 6/6 sash. Openings are placed under segmental arches of two header rows. The windows have wood sills that have been wrapped with aluminum. All windows and doors have been replaced. The building has a two-story rear addition with a flat roof. A flat-roofed two-story wing at the alley has a second entrance. The tall blind wall rises on the north side of the free-standing building.