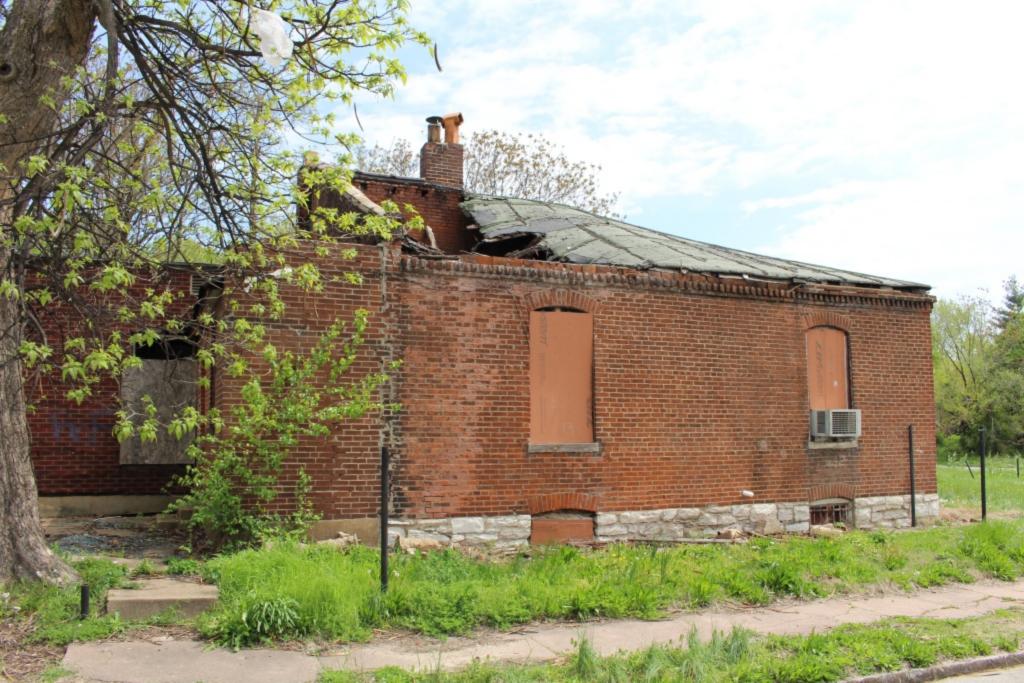

### 41. (cont.) Description of primary resource. Expand box as necessary, or add continuation pages.

This 2-story brick flounder is an alley house. Its main entrance faces the street. There is a corbelled cornice on the façade at the horizontal eaves of the hipped front roof. The two-story, two-bay brick building has a main entry on the front (west) façade and secondary entry on the south. A simple brick dentiled cornice runs the length of the front and south facades. The first story of front elevation presents a singleleaf entry with replacement door and transom. Cast concrete steps with decorative stairwalls, also a recent addition, lead to a small stoop with wrought-iron railings. The entry is flanked on the north by a single window with 2/2 replacement sash. The two second-story windows have been replaced with vinyl 6/6 sash. Openings are placed under segmental arches of two header rows. The windows have wood sills that have been wrapped with aluminum. All windows and doors have been replaced. The building has a two-story rear addition with a flat roof. A flat-roofed two-story wing at the alley has a second entrance. The tall blind wall rises on the north side of the free-standing building.