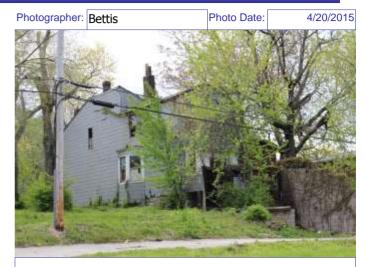

# 1812 S 8TH ST

Photographer: Bettis Photo Date: 1/7/2015

**RESOURCE STATUS:** 2015 Owner Vacant? Vacant Blg Year

(if applicable): ASSESSMENT:

Imprvmnt 14630 Land:

Occupied:

6080 Total:

20710 Hopkins Atlas, 1883

Sanborn Map, 1909

Compton Dry Pictorial Atlas of St. Louis, 1875

Operation Impact Area: 1 Housing Conservation Area: 55 Zoning: D Bldg Area (sq. ft.): 1728 Land: 0 Frontage: 40 Endangered by: (see Field notes for Property maintenance at time of surveyadditional specifics) see specifics in Field notes. Not Endangered Excellent Structural condition at time of survey-Neighborhood condition at time of surveysee specifics in Field notes. see specifics in Field notes. Excellent Excellent Field Notes

ARCHITECTURAL/HISTORIC INVENTORY FORM - Cultural Resources Office St. Louis Planning and Urban Design

| 1812 S 8TH ST                                                                                                                                                                                                                                                                                                                                                                                                                                                                                                                                                                                                                                                          |
|------------------------------------------------------------------------------------------------------------------------------------------------------------------------------------------------------------------------------------------------------------------------------------------------------------------------------------------------------------------------------------------------------------------------------------------------------------------------------------------------------------------------------------------------------------------------------------------------------------------------------------------------------------------------|
| 21.(cont.) History:and significance. Expand box as necessary or add continuation pages.                                                                                                                                                                                                                                                                                                                                                                                                                                                                                                                                                                                |
| The building site is a vacant lot in the Compton & Dry Atlas of 1875 but appears without its rear addition in the Hopkins Atlas of 1883 and the 1909 Sanborn map.                                                                                                                                                                                                                                                                                                                                                                                                                                                                                                      |
| 22. (cont.) Sources of information. Expand box as necessary or add continuation pages.                                                                                                                                                                                                                                                                                                                                                                                                                                                                                                                                                                                 |
| Richard J. Compton & Camille N. Dry, Pictorial Atlas of St. Louis, 1875. Reprinted by McGraw-Young Publishing, 1997, Plate 5. Griffith Morgan Hopkins, Atlas of the City of St. Louis, Missouri. Philadelphia: G.M. Hopkins, 1993. Digital Date: 2010, State Historical Society of Missouri, Plate 15.  Sanborn Fire Insurance Maps of Missouri Collection, University of Missouri Digital Library, Aug. 1909, Plate 10.  Raiche, Stephen J.: Soulard Neighborhood Historic District Nomination Form, NRHP 12/30/1985.                                                                                                                                                 |
| 40. (cont.) Description of environment and outbuilding. Expand box as necessary or add continuation pages.                                                                                                                                                                                                                                                                                                                                                                                                                                                                                                                                                             |
| Located in an established National and local historic district. Historic context excellent.                                                                                                                                                                                                                                                                                                                                                                                                                                                                                                                                                                            |
| 41. (cont.) Description of primary resource. Expand box as necessary, or add continuation pages.                                                                                                                                                                                                                                                                                                                                                                                                                                                                                                                                                                       |
| Two and a half story brick Flounder with long side fronting on to street. Dentiled cornice along the street facing side. Seven historic windows that face the street have trabiated lintels with stone sills. A second floor door with modern screen door enters out onto a cast iron bracketted central porch. There is a concrete parging over the front facing foundation. On the south side of the house there is only one small window, which is located in the attic portion of the house. There are three chimneys, two on the north side and one on the south. The rear has a partial two-story brick section that encompases less than half the front massing |

of the house. A wooden deck projects off of that rear portion.

| 1. Survey no. 2.                                                                                  | Survey name:                                             |                             |                   |           |                | 3. County:          |                        |                   |  |  |
|---------------------------------------------------------------------------------------------------|----------------------------------------------------------|-----------------------------|-------------------|-----------|----------------|---------------------|------------------------|-------------------|--|--|
| SLC-AS-053-0002 Thematic Survey of Flounder Houses in St. Louis City St. Louis [Independent City] |                                                          |                             |                   |           |                |                     |                        |                   |  |  |
| 4. Address: (from City GE                                                                         |                                                          | , c                         | <u> </u>          |           | . City/Sta     |                     |                        | roperty Zip Code: |  |  |
| 1222 S 9TH ST                                                                                     | <u> </u>                                                 |                             |                   |           |                | Missouri            |                        | 3104              |  |  |
|                                                                                                   |                                                          |                             |                   |           |                | 6. UTM Eas          | ting: 74               | 13916.61          |  |  |
| Alternate address: 1222 S                                                                         | 9th Street                                               |                             |                   | 8.615125  |                | UTM Nort            | 41.1                   | 277791.20         |  |  |
| 8. Historic Name (if known)                                                                       | : 11a. His                                               | storic Use (if known):      | Longitude:: -9    | 90.198507 | 7              | City Block          |                        | City Ward         |  |  |
| N/A                                                                                               | Dome                                                     | estic                       | 7. Township-l     | Range-Sec | ction:         | 463.04              |                        | 7                 |  |  |
| 9. Present/other name (if kr                                                                      | nown): 11b. Cu                                           | rrent Use:                  | N/A               |           |                | 10. Ow              | nership:               | •                 |  |  |
|                                                                                                   | Dome                                                     | estic                       | Neighborhood      | d Number: | 34             | Private             | е                      |                   |  |  |
|                                                                                                   |                                                          | HISTOF                      | RICAL DAT         | Ά         |                |                     |                        |                   |  |  |
| 12. Est. Constr.Date 187                                                                          | 17. Original                                             | or significant owner: not   | known             |           | H              | Historic District F | Potential <sup>2</sup> | ?                 |  |  |
| 13. Significant date/period:                                                                      |                                                          | sly surveyed?   ✓           |                   |           | ١              | Name of Potenti     | al Distric             | t?                |  |  |
| 1870                                                                                              |                                                          | name here and in box 22 co  |                   |           |                |                     |                        |                   |  |  |
| 14. Area(s) of significance:                                                                      |                                                          | ural Survey of Historic La  | aSalle Park, 1    | 1977      |                |                     |                        |                   |  |  |
| 3                                                                                                 |                                                          | onal Register?              |                   | -,        | 2              | 21. History/Signi   | ificance c             |                   |  |  |
| 15. Architect:                                                                                    |                                                          | tion name here and in box 2 | 22 cont.(page     | 3)        | 2              | 22. Sources on o    | continuat              | ion page.         |  |  |
| not known                                                                                         | Soulard-F                                                | Page Historic District      |                   |           |                |                     |                        |                   |  |  |
| 16. Builder/contractor:                                                                           | 20. National                                             | Register eligible?          |                   |           |                | 23. Category of     | Property:              |                   |  |  |
| not known                                                                                         | currently                                                | listed as contributing      |                   |           | E              | Building            |                        |                   |  |  |
|                                                                                                   |                                                          | ARCHITECTU                  | RAL INFOR         | MATION    | V              |                     |                        |                   |  |  |
| 24. Vernacular or property                                                                        | type:                                                    | 31. Chimney placement:      |                   |           | 36. Po         | rch Type(s):        |                        |                   |  |  |
| Flounder                                                                                          |                                                          | Side, Left                  |                   |           | Fron           |                     |                        |                   |  |  |
| Flounder Sub-Type                                                                                 | 32. Structural system:                                   |                             |                   | Side      | Stoop          |                     |                        |                   |  |  |
| 2-story, front entry                                                                              | Load-bearing Brick                                       |                             |                   | 37. Wii   | ndows: Histori | ic and A            | ltered                 |                   |  |  |
| alley house                                                                                       |                                                          |                             | Type              | 1: Double | ehung          |                     |                        |                   |  |  |
|                                                                                                   | Blind tall wall (originally)? 33. Exterior wall cladding |                             |                   |           |                | Material: Wood      |                        |                   |  |  |
| Attached (originally) to                                                                          | another blg?                                             | Brick                       |                   |           | No.            | Panes: 2/1,         |                        |                   |  |  |
| 25. Architectural style:                                                                          |                                                          | 33. Exterior wall cladding  | (Secondary):      |           | Туре           | 2: Single           | hung                   |                   |  |  |
| Federal                                                                                           |                                                          | N/A                         |                   |           | N              | Material: Vinyl     |                        |                   |  |  |
| 26. Plan Shape:                                                                                   |                                                          |                             |                   |           | No.            | Panes: 6/6          |                        |                   |  |  |
| Rectangular (Short Str                                                                            | . Fac.)                                                  | 34. Foundation Material:    |                   |           | 38. Acı        | reage (rural)∀isi   | ible from              | public road?      |  |  |
| 27. Number of Stories:                                                                            | 2 Stories                                                | Undetermined                |                   |           |                | anges: (describ     |                        |                   |  |  |
| 28. No. of bays (1st floor)                                                                       |                                                          |                             |                   |           | <b>✓</b> Add   | dition D            | Date(s): C             | 1880              |  |  |
| Front 2 Side 3                                                                                    |                                                          | 35. Basement type:          |                   |           | Add            | dition D            | Date(s):               |                   |  |  |
| 29. Roof Type:                                                                                    |                                                          | Full                        |                   |           | <b>✓</b> Alte  | ered D              | ate(s):                |                   |  |  |
| Shed                                                                                              |                                                          |                             |                   |           | ☐ Mc           | oved D              | Date(s):               |                   |  |  |
| Medium Hip                                                                                        |                                                          | Significant Building Detail | s:                |           | 40. No         | . Outbuildings (    | describe               | Box 40)           |  |  |
| 30. Roof Material: Corbelled Cornice                                                              |                                                          |                             |                   |           |                |                     |                        |                   |  |  |
| Asphalt Shingle                                                                                   |                                                          | N/A                         |                   |           | 41. Fui        |                     |                        | ng features and   |  |  |
|                                                                                                   |                                                          | N/A                         |                   |           | associa        | ated resources      | on contin              | uation page. 🗸    |  |  |
|                                                                                                   |                                                          | O                           | THER              |           |                |                     |                        |                   |  |  |
| 42: Current Owner/address                                                                         | i.                                                       | 43. Inventory form p        | prepared by (na   | ame):     | 44. S          | urvey date:         |                        |                   |  |  |
| SHOOKMAN, DENISE R                                                                                | ENEE                                                     | Betsy Bradley               |                   |           |                |                     |                        | 6/13/2015         |  |  |
|                                                                                                   |                                                          | Cultural Resource           | ces Office        |           | 45. D          | ate of revisions    | 3:                     |                   |  |  |
| 1222 S 9TH ST                                                                                     |                                                          | Additional Inform           | nation/revision   | ns by:    |                |                     |                        |                   |  |  |
| ST LOUIS                                                                                          | MO 63                                                    | 104                         |                   |           |                |                     |                        |                   |  |  |
|                                                                                                   |                                                          | FOR S                       | SHPO USE:         |           |                |                     |                        |                   |  |  |
| Date entered in inventory:                                                                        |                                                          | Level of survey             | reconnai reconnai | ssance    | intensive      | Additional re       | search?                | yes no            |  |  |
| National Register Status:                                                                         | listed in lis                                            | sted district Other:        |                   |           |                |                     |                        |                   |  |  |
| Name:                                                                                             |                                                          |                             |                   |           |                |                     |                        |                   |  |  |
| pending listing no                                                                                | ot eligible                                              | not determined              |                   |           |                |                     |                        |                   |  |  |
| eligible(district) el                                                                             | ligible (individuall                                     | y)                          |                   |           |                |                     |                        |                   |  |  |