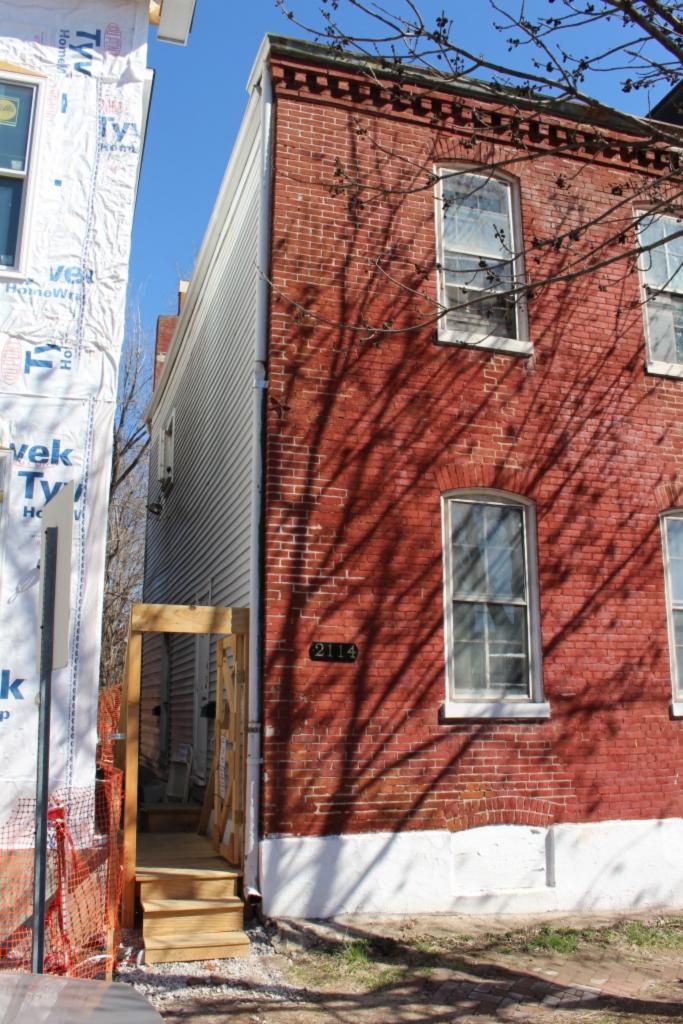

# 1812 S 8TH ST

Photographer: Bettis Photo Date: 1/7/2015

**RESOURCE STATUS:** 2015 Owner Vacant? Vacant Blg Year

(if applicable): ASSESSMENT:

Imprvmnt 14630 Land:

Occupied:

6080 Total:

20710 Hopkins Atlas, 1883

Sanborn Map, 1909

Compton Dry Pictorial Atlas of St. Louis, 1875

Operation Impact Area: 1 Housing Conservation Area: 55 Zoning: D Bldg Area (sq. ft.): 1728 Land: 0 Frontage: 40 Endangered by: (see Field notes for Property maintenance at time of surveyadditional specifics) see specifics in Field notes. Not Endangered Excellent Structural condition at time of survey-Neighborhood condition at time of surveysee specifics in Field notes. see specifics in Field notes. Excellent Excellent Field Notes

ARCHITECTURAL/HISTORIC INVENTORY FORM - Cultural Resources Office St. Louis Planning and Urban Design

| 1812 S 8TH ST                                                                                                                                                                                                                                                                                                                                                                                                                                                                                                                                                                                                                                                          |
|------------------------------------------------------------------------------------------------------------------------------------------------------------------------------------------------------------------------------------------------------------------------------------------------------------------------------------------------------------------------------------------------------------------------------------------------------------------------------------------------------------------------------------------------------------------------------------------------------------------------------------------------------------------------|
| 21.(cont.) History:and significance. Expand box as necessary or add continuation pages.                                                                                                                                                                                                                                                                                                                                                                                                                                                                                                                                                                                |
| The building site is a vacant lot in the Compton & Dry Atlas of 1875 but appears without its rear addition in the Hopkins Atlas of 1883 and the 1909 Sanborn map.                                                                                                                                                                                                                                                                                                                                                                                                                                                                                                      |
| 22. (cont.) Sources of information. Expand box as necessary or add continuation pages.                                                                                                                                                                                                                                                                                                                                                                                                                                                                                                                                                                                 |
| Richard J. Compton & Camille N. Dry, Pictorial Atlas of St. Louis, 1875. Reprinted by McGraw-Young Publishing, 1997, Plate 5. Griffith Morgan Hopkins, Atlas of the City of St. Louis, Missouri. Philadelphia: G.M. Hopkins, 1993. Digital Date: 2010, State Historical Society of Missouri, Plate 15.  Sanborn Fire Insurance Maps of Missouri Collection, University of Missouri Digital Library, Aug. 1909, Plate 10.  Raiche, Stephen J.: Soulard Neighborhood Historic District Nomination Form, NRHP 12/30/1985.                                                                                                                                                 |
| 40. (cont.) Description of environment and outbuilding. Expand box as necessary or add continuation pages.                                                                                                                                                                                                                                                                                                                                                                                                                                                                                                                                                             |
| Located in an established National and local historic district. Historic context excellent.                                                                                                                                                                                                                                                                                                                                                                                                                                                                                                                                                                            |
| 41. (cont.) Description of primary resource. Expand box as necessary, or add continuation pages.                                                                                                                                                                                                                                                                                                                                                                                                                                                                                                                                                                       |
| Two and a half story brick Flounder with long side fronting on to street. Dentiled cornice along the street facing side. Seven historic windows that face the street have trabiated lintels with stone sills. A second floor door with modern screen door enters out onto a cast iron bracketted central porch. There is a concrete parging over the front facing foundation. On the south side of the house there is only one small window, which is located in the attic portion of the house. There are three chimneys, two on the north side and one on the south. The rear has a partial two-story brick section that encompases less than half the front massing |

of the house. A wooden deck projects off of that rear portion.

| 1. Survey no. 2.                                                                                  | Survey name:                                             |                             |                   |           |                | 3. County:          |                        |                   |  |  |
|---------------------------------------------------------------------------------------------------|----------------------------------------------------------|-----------------------------|-------------------|-----------|----------------|---------------------|------------------------|-------------------|--|--|
| SLC-AS-053-0002 Thematic Survey of Flounder Houses in St. Louis City St. Louis [Independent City] |                                                          |                             |                   |           |                |                     |                        |                   |  |  |
| 4. Address: (from City GE                                                                         |                                                          | , c                         | <u> </u>          |           | . City/Sta     |                     |                        | roperty Zip Code: |  |  |
| 1222 S 9TH ST                                                                                     | <u> </u>                                                 |                             |                   |           |                | Missouri            |                        | 3104              |  |  |
|                                                                                                   |                                                          |                             |                   |           |                | 6. UTM Eas          | ting: 74               | 13916.61          |  |  |
| Alternate address: 1222 S                                                                         | 9th Street                                               |                             |                   | 8.615125  |                | UTM Nort            | 41.1                   | 277791.20         |  |  |
| 8. Historic Name (if known)                                                                       | : 11a. His                                               | storic Use (if known):      | Longitude:: -9    | 90.198507 | 7              | City Block          |                        | City Ward         |  |  |
| N/A                                                                                               | Dome                                                     | estic                       | 7. Township-l     | Range-Sec | ction:         | 463.04              |                        | 7                 |  |  |
| 9. Present/other name (if kr                                                                      | nown): 11b. Cu                                           | rrent Use:                  | N/A               |           |                | 10. Ow              | nership:               | •                 |  |  |
|                                                                                                   | Dome                                                     | estic                       | Neighborhood      | d Number: | 34             | Private             | е                      |                   |  |  |
|                                                                                                   |                                                          | HISTOF                      | RICAL DAT         | Ά         |                |                     |                        |                   |  |  |
| 12. Est. Constr.Date 187                                                                          | 17. Original                                             | or significant owner: not   | known             |           | H              | Historic District F | Potential <sup>2</sup> | ?                 |  |  |
| 13. Significant date/period:                                                                      |                                                          | sly surveyed?   ✓           |                   |           | ١              | Name of Potenti     | al Distric             | t?                |  |  |
| 1870                                                                                              |                                                          | name here and in box 22 co  |                   |           |                |                     |                        |                   |  |  |
| 14. Area(s) of significance:                                                                      |                                                          | ural Survey of Historic La  | aSalle Park, 1    | 1977      |                |                     |                        |                   |  |  |
| 3                                                                                                 |                                                          | onal Register?              |                   | -,        | 2              | 21. History/Signi   | ificance c             |                   |  |  |
| 15. Architect:                                                                                    |                                                          | tion name here and in box 2 | 22 cont.(page     | 3)        | 2              | 22. Sources on o    | continuat              | ion page.         |  |  |
| not known                                                                                         | Soulard-F                                                | Page Historic District      |                   |           |                |                     |                        |                   |  |  |
| 16. Builder/contractor:                                                                           | 20. National                                             | Register eligible?          |                   |           |                | 23. Category of     | Property:              |                   |  |  |
| not known                                                                                         | currently                                                | listed as contributing      |                   |           | E              | Building            |                        |                   |  |  |
|                                                                                                   |                                                          | ARCHITECTU                  | RAL INFOR         | MATION    | V              |                     |                        |                   |  |  |
| 24. Vernacular or property                                                                        | type:                                                    | 31. Chimney placement:      |                   |           | 36. Po         | rch Type(s):        |                        |                   |  |  |
| Flounder                                                                                          |                                                          | Side, Left                  |                   |           | Fron           |                     |                        |                   |  |  |
| Flounder Sub-Type                                                                                 | 32. Structural system:                                   |                             |                   | Side      | Stoop          |                     |                        |                   |  |  |
| 2-story, front entry                                                                              | Load-bearing Brick                                       |                             |                   | 37. Wii   | ndows: Histori | ic and A            | ltered                 |                   |  |  |
| alley house                                                                                       |                                                          |                             | Type              | 1: Double | ehung          |                     |                        |                   |  |  |
|                                                                                                   | Blind tall wall (originally)? 33. Exterior wall cladding |                             |                   |           |                | Material: Wood      |                        |                   |  |  |
| Attached (originally) to                                                                          | another blg?                                             | Brick                       |                   |           | No.            | Panes: 2/1,         |                        |                   |  |  |
| 25. Architectural style:                                                                          |                                                          | 33. Exterior wall cladding  | (Secondary):      |           | Туре           | 2: Single           | hung                   |                   |  |  |
| Federal                                                                                           |                                                          | N/A                         |                   |           | N              | Material: Vinyl     |                        |                   |  |  |
| 26. Plan Shape:                                                                                   |                                                          |                             |                   |           | No.            | Panes: 6/6          |                        |                   |  |  |
| Rectangular (Short Str                                                                            | . Fac.)                                                  | 34. Foundation Material:    |                   |           | 38. Acı        | reage (rural)∀isi   | ible from              | public road?      |  |  |
| 27. Number of Stories:                                                                            | 2 Stories                                                | Undetermined                |                   |           |                | anges: (describ     |                        |                   |  |  |
| 28. No. of bays (1st floor)                                                                       |                                                          |                             |                   |           | <b>✓</b> Add   | dition D            | Date(s): C             | 1880              |  |  |
| Front 2 Side 3                                                                                    |                                                          | 35. Basement type:          |                   |           | Add            | dition D            | Date(s):               |                   |  |  |
| 29. Roof Type:                                                                                    |                                                          | Full                        |                   |           | <b>✓</b> Alte  | ered D              | ate(s):                |                   |  |  |
| Shed                                                                                              |                                                          |                             |                   |           | ☐ Mc           | oved D              | Date(s):               |                   |  |  |
| Medium Hip                                                                                        |                                                          | Significant Building Detail | s:                |           | 40. No         | . Outbuildings (    | describe               | Box 40)           |  |  |
| 30. Roof Material: Corbelled Cornice                                                              |                                                          |                             |                   |           |                |                     |                        |                   |  |  |
| Asphalt Shingle                                                                                   |                                                          | N/A                         |                   |           | 41. Fui        |                     |                        | ng features and   |  |  |
|                                                                                                   |                                                          | N/A                         |                   |           | associa        | ated resources      | on contin              | uation page. 🗸    |  |  |
|                                                                                                   |                                                          | O                           | THER              |           |                |                     |                        |                   |  |  |
| 42: Current Owner/address                                                                         | i.                                                       | 43. Inventory form p        | prepared by (na   | ame):     | 44. S          | urvey date:         |                        |                   |  |  |
| SHOOKMAN, DENISE R                                                                                | ENEE                                                     | Betsy Bradley               |                   |           |                |                     |                        | 6/13/2015         |  |  |
|                                                                                                   |                                                          | Cultural Resource           | ces Office        |           | 45. D          | ate of revisions    | 3:                     |                   |  |  |
| 1222 S 9TH ST                                                                                     |                                                          | Additional Inform           | nation/revision   | ns by:    |                |                     |                        |                   |  |  |
| ST LOUIS                                                                                          | MO 63                                                    | 104                         |                   |           |                |                     |                        |                   |  |  |
|                                                                                                   |                                                          | FOR S                       | SHPO USE:         |           |                |                     |                        |                   |  |  |
| Date entered in inventory:                                                                        |                                                          | Level of survey             | reconnai reconnai | ssance    | intensive      | Additional re       | search?                | yes no            |  |  |
| National Register Status:                                                                         | listed in lis                                            | sted district Other:        |                   |           |                |                     |                        |                   |  |  |
| Name:                                                                                             |                                                          |                             |                   |           |                |                     |                        |                   |  |  |
| pending listing no                                                                                | ot eligible                                              | not determined              |                   |           |                |                     |                        |                   |  |  |
| eligible(district) el                                                                             | ligible (individuall                                     | y)                          |                   |           |                |                     |                        |                   |  |  |