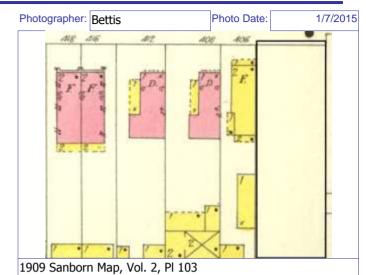

ARCHITECTURAL/HISTORIC INVENTORY FORM - Cultural Resources Office St. Louis Planning and Urban Design

| 1812 S 8TH ST                                                                                                                                                                                                                                                                                                                                                                                                                                                                                                                                                                                                                                                          |
|------------------------------------------------------------------------------------------------------------------------------------------------------------------------------------------------------------------------------------------------------------------------------------------------------------------------------------------------------------------------------------------------------------------------------------------------------------------------------------------------------------------------------------------------------------------------------------------------------------------------------------------------------------------------|
| 21.(cont.) History:and significance. Expand box as necessary or add continuation pages.                                                                                                                                                                                                                                                                                                                                                                                                                                                                                                                                                                                |
| The building site is a vacant lot in the Compton & Dry Atlas of 1875 but appears without its rear addition in the Hopkins Atlas of 1883 and the 1909 Sanborn map.                                                                                                                                                                                                                                                                                                                                                                                                                                                                                                      |
| 22. (cont.) Sources of information. Expand box as necessary or add continuation pages.                                                                                                                                                                                                                                                                                                                                                                                                                                                                                                                                                                                 |
| Richard J. Compton & Camille N. Dry, Pictorial Atlas of St. Louis, 1875. Reprinted by McGraw-Young Publishing, 1997, Plate 5. Griffith Morgan Hopkins, Atlas of the City of St. Louis, Missouri. Philadelphia: G.M. Hopkins, 1993. Digital Date: 2010, State Historical Society of Missouri, Plate 15.  Sanborn Fire Insurance Maps of Missouri Collection, University of Missouri Digital Library, Aug. 1909, Plate 10.  Raiche, Stephen J.: Soulard Neighborhood Historic District Nomination Form, NRHP 12/30/1985.                                                                                                                                                 |
| 40. (cont.) Description of environment and outbuilding. Expand box as necessary or add continuation pages.                                                                                                                                                                                                                                                                                                                                                                                                                                                                                                                                                             |
| Located in an established National and local historic district. Historic context excellent.                                                                                                                                                                                                                                                                                                                                                                                                                                                                                                                                                                            |
| 41. (cont.) Description of primary resource. Expand box as necessary, or add continuation pages.                                                                                                                                                                                                                                                                                                                                                                                                                                                                                                                                                                       |
| Two and a half story brick Flounder with long side fronting on to street. Dentiled cornice along the street facing side. Seven historic windows that face the street have trabiated lintels with stone sills. A second floor door with modern screen door enters out onto a cast iron bracketted central porch. There is a concrete parging over the front facing foundation. On the south side of the house there is only one small window, which is located in the attic portion of the house. There are three chimneys, two on the north side and one on the south. The rear has a partial two-story brick section that encompases less than half the front massing |

The building appears in the Compton & Dry Atlas, dating its construction prior to 1875, at which time it does not seem to have the 2-story brick addition at the rear. On the 1883 Hopkins Atlas, the building footprint is partly obscured by the block number and by its lack of coloring, but the building extends to the rear property line so the addition was likely in place in 1883. The 1908 Sanborn shows clearly the 2-story addition at the rear.

Sanborn Fire Insurance Maps of Missouri Collection, University of Missouri Digital Library, Dec. 1908, Plate 96.
Stiritz, Mary M. and Porter, Jane M., Landmarks Association of St. Louis, Inc.: Historic Resources of LaSalle Park, St. Louis Multiple Resource Document: Soulard-Page Historic District National Register Nomination Form, 18 April 1983.