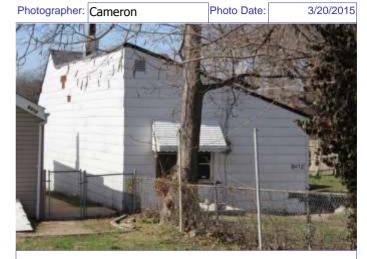

### 1222 S 9TH ST

|         | RESOURC         | <b>E STATU</b> | S:   |
|---------|-----------------|----------------|------|
| Vacant? | Vacant Blg Year | Ov             | vner |

(if applicable):

Imprvmnt 19870 Land: 3330 Total: 23200

Occupied:

Endangered by: (see Field notes for additional specifics)

Not Endangered

Property maintenance at time of survey-see specifics in Field notes.

excellent

Structural condition at time of surveysee specifics in Field notes. excellent Neighborhood condition at time of surveysee specifics in Field notes. good

ge

Field Notes

The building was recently rehabbed and in excellent condition in a stable area of Soulard.

Compton Dry Pictorial Atlas of St. Louis, 1875

### 41. (cont.) Description of primary resource. Expand box as necessary, or add continuation pages.

This 2-story brick flounder is an alley house. Its main entrance faces the street. There is a corbelled cornice on the façade at the horizontal eaves of the hipped front roof. The two-story, two-bay brick building has a main entry on the front (west) façade and secondary entry on the south. A simple brick dentiled cornice runs the length of the front and south facades. The first story of front elevation presents a singleleaf entry with replacement door and transom. Cast concrete steps with decorative stairwalls, also a recent addition, lead to a small stoop with wrought-iron railings. The entry is flanked on the north by a single window with 2/2 replacement sash. The two second-story windows have been replaced with vinyl 6/6 sash. Openings are placed under segmental arches of two header rows. The windows have wood sills that have been wrapped with aluminum. All windows and doors have been replaced. The building has a two-story rear addition with a flat roof. A flat-roofed two-story wing at the alley has a second entrance. The tall blind wall rises on the north side of the free-standing building.