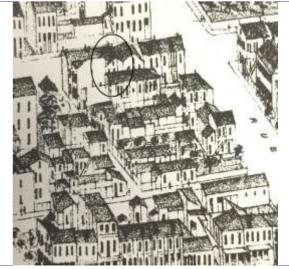

Sanborn Map, 1909

Compton Dry Pictorial Atlas of St. Louis, 1875

Operation Impact Area: 1 Housing Conservation Area: 55 Zoning: D Bldg Area (sq. ft.): 1728 Land: 0 Frontage: 40 Endangered by: (see Field notes for Property maintenance at time of surveyadditional specifics) see specifics in Field notes. Not Endangered Excellent Structural condition at time of survey-Neighborhood condition at time of surveysee specifics in Field notes. see specifics in Field notes. Excellent Excellent Field Notes