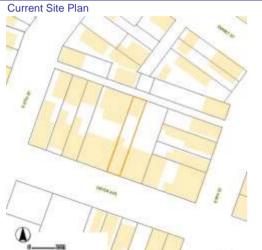

Sanborn Map, 1909

Compton Dry Pictorial Atlas of St. Louis, 1875

Operation Impact Area: 1 Housing Conservation Area: 55 Zoning: D Bldg Area (sq. ft.): 1728 Land: 0 Frontage: 40 Endangered by: (see Field notes for Property maintenance at time of surveyadditional specifics) see specifics in Field notes. Not Endangered Excellent Structural condition at time of survey-Neighborhood condition at time of surveysee specifics in Field notes. see specifics in Field notes. Excellent Excellent Field Notes