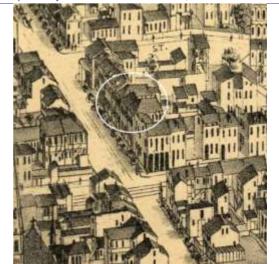

Sanborn Map, 1909

Compton Dry Pictorial Atlas of St. Louis, 1875

Operation Impact Area: 1 Housing Conservation Area: 55 Zoning: D Bldg Area (sq. ft.): 1728 Land: 0 Frontage: 40 Endangered by: (see Field notes for Property maintenance at time of surveyadditional specifics) see specifics in Field notes. Not Endangered Excellent Structural condition at time of survey-Neighborhood condition at time of surveysee specifics in Field notes. see specifics in Field notes. Excellent Excellent Field Notes