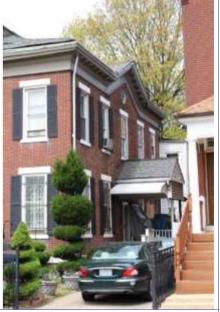

# 1812 S 8TH ST

Photographer: Bettis Photo Date: 1/7/2015

**RESOURCE STATUS:** 2015 Owner Vacant? Vacant Blg Year

(if applicable): ASSESSMENT:

Imprvmnt 14630 Land:

Occupied:

6080 Total:

20710 Hopkins Atlas, 1883

ARCHITECTURAL/HISTORIC INVENTORY FORM - Cultural Resources Office St. Louis Planning and Urban Design

| 1812 S 8TH ST                                                                                                                                                                                                                                                                                                                                                                                                                                                                                                                                                                                                                                                          |
|------------------------------------------------------------------------------------------------------------------------------------------------------------------------------------------------------------------------------------------------------------------------------------------------------------------------------------------------------------------------------------------------------------------------------------------------------------------------------------------------------------------------------------------------------------------------------------------------------------------------------------------------------------------------|
| 21.(cont.) History:and significance. Expand box as necessary or add continuation pages.                                                                                                                                                                                                                                                                                                                                                                                                                                                                                                                                                                                |
| The building site is a vacant lot in the Compton & Dry Atlas of 1875 but appears without its rear addition in the Hopkins Atlas of 1883 and the 1909 Sanborn map.                                                                                                                                                                                                                                                                                                                                                                                                                                                                                                      |
| 22. (cont.) Sources of information. Expand box as necessary or add continuation pages.                                                                                                                                                                                                                                                                                                                                                                                                                                                                                                                                                                                 |
| Richard J. Compton & Camille N. Dry, Pictorial Atlas of St. Louis, 1875. Reprinted by McGraw-Young Publishing, 1997, Plate 5. Griffith Morgan Hopkins, Atlas of the City of St. Louis, Missouri. Philadelphia: G.M. Hopkins, 1993. Digital Date: 2010, State Historical Society of Missouri, Plate 15.  Sanborn Fire Insurance Maps of Missouri Collection, University of Missouri Digital Library, Aug. 1909, Plate 10.  Raiche, Stephen J.: Soulard Neighborhood Historic District Nomination Form, NRHP 12/30/1985.                                                                                                                                                 |
| 40. (cont.) Description of environment and outbuilding. Expand box as necessary or add continuation pages.                                                                                                                                                                                                                                                                                                                                                                                                                                                                                                                                                             |
| Located in an established National and local historic district. Historic context excellent.                                                                                                                                                                                                                                                                                                                                                                                                                                                                                                                                                                            |
| 41. (cont.) Description of primary resource. Expand box as necessary, or add continuation pages.                                                                                                                                                                                                                                                                                                                                                                                                                                                                                                                                                                       |
| Two and a half story brick Flounder with long side fronting on to street. Dentiled cornice along the street facing side. Seven historic windows that face the street have trabiated lintels with stone sills. A second floor door with modern screen door enters out onto a cast iron bracketted central porch. There is a concrete parging over the front facing foundation. On the south side of the house there is only one small window, which is located in the attic portion of the house. There are three chimneys, two on the north side and one on the south. The rear has a partial two-story brick section that encompases less than half the front massing |