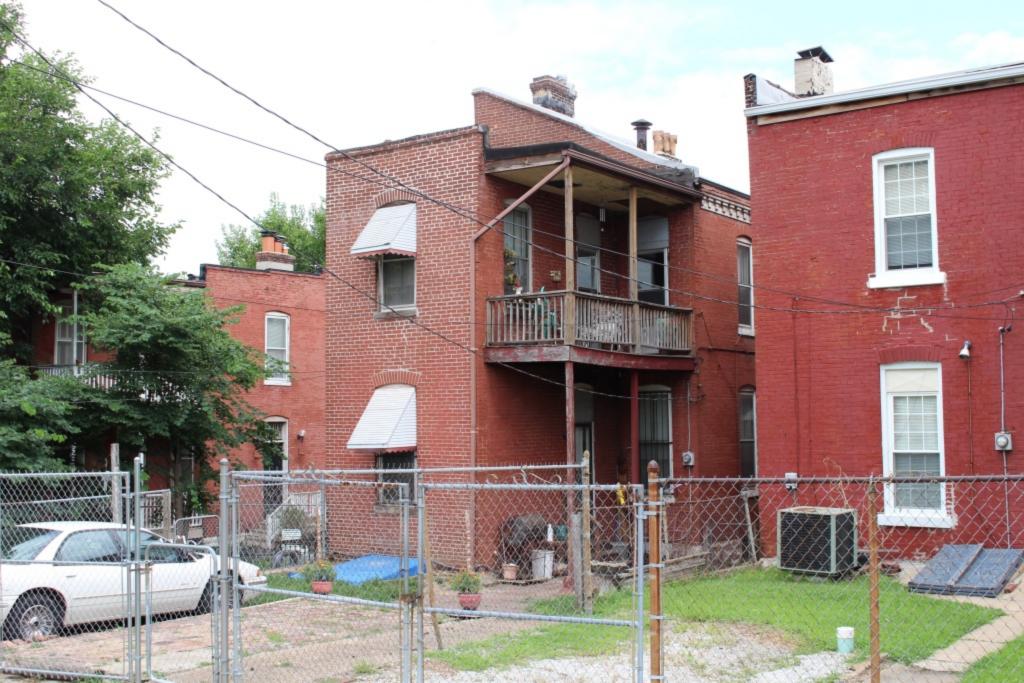

# 1818R S 9TH ST

Photographer: Bettis Photo Date: 1/7/2015

| Operation Impact Are                          | ea: <u>1</u> | Housin    | sing Conservation Area: 55 Zoning                                          |  |  |           |   |  |  |  |  |
|-----------------------------------------------|--------------|-----------|----------------------------------------------------------------------------|--|--|-----------|---|--|--|--|--|
| Bldg Area (sq. ft.):                          | 544          | Land:     | 0 Frontage: 1                                                              |  |  |           |   |  |  |  |  |
| Endangered by: (see additional specifics)     | Field notes  | for       | Property mainte see specifics in                                           |  |  | of survey | _ |  |  |  |  |
| Not Endangered                                |              |           | Excellent                                                                  |  |  |           |   |  |  |  |  |
| Structural condition a see specifics in Field |              | rvey-     | Neighborhood condition at time of survey-<br>see specifics in Field notes. |  |  |           |   |  |  |  |  |
| Excellent                                     |              | Excellent |                                                                            |  |  |           |   |  |  |  |  |
| Field Notes                                   |              |           |                                                                            |  |  |           |   |  |  |  |  |