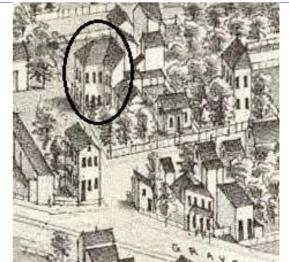

Sanborn Map, 1909

Compton Dry Pictorial Atlas of St. Louis, 1875

Operation Impact Area: 1 Housing Conservation Area: 55 Zoning: D Bldg Area (sq. ft.): 1728 Land: 0 Frontage: 40 Endangered by: (see Field notes for Property maintenance at time of surveyadditional specifics) see specifics in Field notes. Not Endangered Excellent Structural condition at time of survey-Neighborhood condition at time of surveysee specifics in Field notes. see specifics in Field notes. Excellent Excellent Field Notes

ARCHITECTURAL/HISTORIC INVENTORY FORM - Cultural Resources Office St. Louis Planning and Urban Design

| 1812 S 8TH ST                                                                                                                                                                                                                                                                                                                                                                                                                                                                                                                                                                                                                                                          |
|------------------------------------------------------------------------------------------------------------------------------------------------------------------------------------------------------------------------------------------------------------------------------------------------------------------------------------------------------------------------------------------------------------------------------------------------------------------------------------------------------------------------------------------------------------------------------------------------------------------------------------------------------------------------|
| 21.(cont.) History:and significance. Expand box as necessary or add continuation pages.                                                                                                                                                                                                                                                                                                                                                                                                                                                                                                                                                                                |
| The building site is a vacant lot in the Compton & Dry Atlas of 1875 but appears without its rear addition in the Hopkins Atlas of 1883 and the 1909 Sanborn map.                                                                                                                                                                                                                                                                                                                                                                                                                                                                                                      |
| 22. (cont.) Sources of information. Expand box as necessary or add continuation pages.                                                                                                                                                                                                                                                                                                                                                                                                                                                                                                                                                                                 |
| Richard J. Compton & Camille N. Dry, Pictorial Atlas of St. Louis, 1875. Reprinted by McGraw-Young Publishing, 1997, Plate 5. Griffith Morgan Hopkins, Atlas of the City of St. Louis, Missouri. Philadelphia: G.M. Hopkins, 1993. Digital Date: 2010, State Historical Society of Missouri, Plate 15.  Sanborn Fire Insurance Maps of Missouri Collection, University of Missouri Digital Library, Aug. 1909, Plate 10.  Raiche, Stephen J.: Soulard Neighborhood Historic District Nomination Form, NRHP 12/30/1985.                                                                                                                                                 |
| 40. (cont.) Description of environment and outbuilding. Expand box as necessary or add continuation pages.                                                                                                                                                                                                                                                                                                                                                                                                                                                                                                                                                             |
| Located in an established National and local historic district. Historic context excellent.                                                                                                                                                                                                                                                                                                                                                                                                                                                                                                                                                                            |
| 41. (cont.) Description of primary resource. Expand box as necessary, or add continuation pages.                                                                                                                                                                                                                                                                                                                                                                                                                                                                                                                                                                       |
| Two and a half story brick Flounder with long side fronting on to street. Dentiled cornice along the street facing side. Seven historic windows that face the street have trabiated lintels with stone sills. A second floor door with modern screen door enters out onto a cast iron bracketted central porch. There is a concrete parging over the front facing foundation. On the south side of the house there is only one small window, which is located in the attic portion of the house. There are three chimneys, two on the north side and one on the south. The rear has a partial two-story brick section that encompases less than half the front massing |