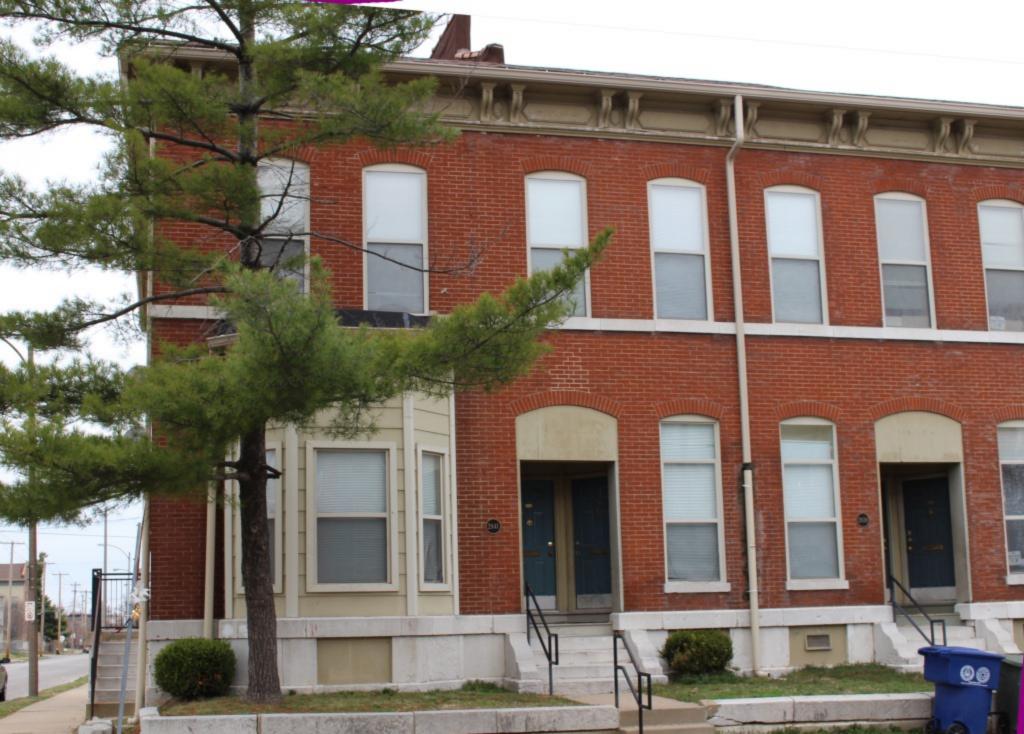

### 1222 S 9TH ST

|         | RESOURC         | <b>E STATU</b> | S:   |
|---------|-----------------|----------------|------|
| Vacant? | Vacant Blg Year | Ov             | vner |

(if applicable):

Imprvmnt 19870 Land: 3330 Total: 23200

ge

Field Notes

The building was recently rehabbed and in excellent condition in a stable area of Soulard.

Compton Dry Pictorial Atlas of St. Louis, 1875

The building appears in the Compton & Dry Atlas, dating its construction prior to 1875, at which time it does not seem to have the 2-story brick addition at the rear. On the 1883 Hopkins Atlas, the building footprint is partly obscured by the block number and by its lack of coloring, but the building extends to the rear property line so the addition was likely in place in 1883. The 1908 Sanborn shows clearly the 2-story addition at the rear.

### 41. (cont.) Description of primary resource. Expand box as necessary, or add continuation pages.

This 2-story brick flounder is an alley house. Its main entrance faces the street. There is a corbelled cornice on the façade at the horizontal eaves of the hipped front roof. The two-story, two-bay brick building has a main entry on the front (west) façade and secondary entry on the south. A simple brick dentiled cornice runs the length of the front and south facades. The first story of front elevation presents a singleleaf entry with replacement door and transom. Cast concrete steps with decorative stairwalls, also a recent addition, lead to a small stoop with wrought-iron railings. The entry is flanked on the north by a single window with 2/2 replacement sash. The two second-story windows have been replaced with vinyl 6/6 sash. Openings are placed under segmental arches of two header rows. The windows have wood sills that have been wrapped with aluminum. All windows and doors have been replaced. The building has a two-story rear addition with a flat roof. A flat-roofed two-story wing at the alley has a second entrance. The tall blind wall rises on the north side of the free-standing building.