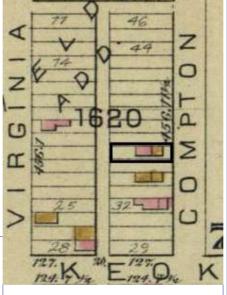

ARCHITECTURAL/HISTORIC INVENTORY FORM - Cultural Resources Office St. Louis Planning and Urban Design

| 1812 S 8TH ST                                                                                                                                                                                                                                                                                                                                                                                                                                                                                                                                                                                                                                                          |
|------------------------------------------------------------------------------------------------------------------------------------------------------------------------------------------------------------------------------------------------------------------------------------------------------------------------------------------------------------------------------------------------------------------------------------------------------------------------------------------------------------------------------------------------------------------------------------------------------------------------------------------------------------------------|
| 21.(cont.) History:and significance. Expand box as necessary or add continuation pages.                                                                                                                                                                                                                                                                                                                                                                                                                                                                                                                                                                                |
| The building site is a vacant lot in the Compton & Dry Atlas of 1875 but appears without its rear addition in the Hopkins Atlas of 1883 and the 1909 Sanborn map.                                                                                                                                                                                                                                                                                                                                                                                                                                                                                                      |
| 22. (cont.) Sources of information. Expand box as necessary or add continuation pages.                                                                                                                                                                                                                                                                                                                                                                                                                                                                                                                                                                                 |
| Richard J. Compton & Camille N. Dry, Pictorial Atlas of St. Louis, 1875. Reprinted by McGraw-Young Publishing, 1997, Plate 5. Griffith Morgan Hopkins, Atlas of the City of St. Louis, Missouri. Philadelphia: G.M. Hopkins, 1993. Digital Date: 2010, State Historical Society of Missouri, Plate 15.  Sanborn Fire Insurance Maps of Missouri Collection, University of Missouri Digital Library, Aug. 1909, Plate 10.  Raiche, Stephen J.: Soulard Neighborhood Historic District Nomination Form, NRHP 12/30/1985.                                                                                                                                                 |
| 40. (cont.) Description of environment and outbuilding. Expand box as necessary or add continuation pages.                                                                                                                                                                                                                                                                                                                                                                                                                                                                                                                                                             |
| Located in an established National and local historic district. Historic context excellent.                                                                                                                                                                                                                                                                                                                                                                                                                                                                                                                                                                            |
| 41. (cont.) Description of primary resource. Expand box as necessary, or add continuation pages.                                                                                                                                                                                                                                                                                                                                                                                                                                                                                                                                                                       |
| Two and a half story brick Flounder with long side fronting on to street. Dentiled cornice along the street facing side. Seven historic windows that face the street have trabiated lintels with stone sills. A second floor door with modern screen door enters out onto a cast iron bracketted central porch. There is a concrete parging over the front facing foundation. On the south side of the house there is only one small window, which is located in the attic portion of the house. There are three chimneys, two on the north side and one on the south. The rear has a partial two-story brick section that encompases less than half the front massing |

The building appears in the Compton & Dry Atlas, dating its construction prior to 1875, at which time it does not seem to have the 2-story brick addition at the rear. On the 1883 Hopkins Atlas, the building footprint is partly obscured by the block number and by its lack of coloring, but the building extends to the rear property line so the addition was likely in place in 1883. The 1908 Sanborn shows clearly the 2-story addition at the rear.