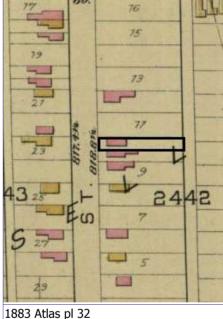

The building appears in the Compton & Dry Atlas, dating its construction prior to 1875, at which time it does not seem to have the 2-story brick addition at the rear. On the 1883 Hopkins Atlas, the building footprint is partly obscured by the block number and by its lack of coloring, but the building extends to the rear property line so the addition was likely in place in 1883. The 1908 Sanborn shows clearly the 2-story addition at the rear.

### 22. (cont.) Sources of information. Expand box as necessary or add continuation pages.

Richard J. Compton & Camille N. Dry, Pictorial Atlas of St. Louis, 1875. Reprinted by McGraw-Young Publishing, 1997, Plate 26. Griffith Morgan Hopkins, Atlas of the City of St. Louis, Missouri. Philadelphia: G.M. Hopkins, 1883. Digital Date: 2010, State Historical Society of Missouri, Plate 12.