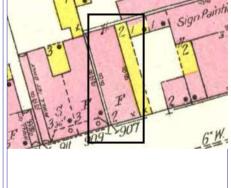

Sanborn Map, 1909

Compton Dry Pictorial Atlas of St. Louis, 1875

Operation Impact Area: 1 Housing Conservation Area: 55 Zoning: D Bldg Area (sq. ft.): 1728 Land: 0 Frontage: 40 Endangered by: (see Field notes for Property maintenance at time of surveyadditional specifics) see specifics in Field notes. Not Endangered Excellent Structural condition at time of survey-Neighborhood condition at time of surveysee specifics in Field notes. see specifics in Field notes. Excellent Excellent Field Notes

ARCHITECTURAL/HISTORIC INVENTORY FORM - Cultural Resources Office St. Louis Planning and Urban Design

| 1812 S 8TH ST                                                                                                                                                                                                                                                                                                                                                                                                                                                                                                                                                                                                                                                          |
|------------------------------------------------------------------------------------------------------------------------------------------------------------------------------------------------------------------------------------------------------------------------------------------------------------------------------------------------------------------------------------------------------------------------------------------------------------------------------------------------------------------------------------------------------------------------------------------------------------------------------------------------------------------------|
| 21.(cont.) History:and significance. Expand box as necessary or add continuation pages.                                                                                                                                                                                                                                                                                                                                                                                                                                                                                                                                                                                |
| The building site is a vacant lot in the Compton & Dry Atlas of 1875 but appears without its rear addition in the Hopkins Atlas of 1883 and the 1909 Sanborn map.                                                                                                                                                                                                                                                                                                                                                                                                                                                                                                      |
| 22. (cont.) Sources of information. Expand box as necessary or add continuation pages.                                                                                                                                                                                                                                                                                                                                                                                                                                                                                                                                                                                 |
| Richard J. Compton & Camille N. Dry, Pictorial Atlas of St. Louis, 1875. Reprinted by McGraw-Young Publishing, 1997, Plate 5. Griffith Morgan Hopkins, Atlas of the City of St. Louis, Missouri. Philadelphia: G.M. Hopkins, 1993. Digital Date: 2010, State Historical Society of Missouri, Plate 15.  Sanborn Fire Insurance Maps of Missouri Collection, University of Missouri Digital Library, Aug. 1909, Plate 10.  Raiche, Stephen J.: Soulard Neighborhood Historic District Nomination Form, NRHP 12/30/1985.                                                                                                                                                 |
| 40. (cont.) Description of environment and outbuilding. Expand box as necessary or add continuation pages.                                                                                                                                                                                                                                                                                                                                                                                                                                                                                                                                                             |
| Located in an established National and local historic district. Historic context excellent.                                                                                                                                                                                                                                                                                                                                                                                                                                                                                                                                                                            |
| 41. (cont.) Description of primary resource. Expand box as necessary, or add continuation pages.                                                                                                                                                                                                                                                                                                                                                                                                                                                                                                                                                                       |
| Two and a half story brick Flounder with long side fronting on to street. Dentiled cornice along the street facing side. Seven historic windows that face the street have trabiated lintels with stone sills. A second floor door with modern screen door enters out onto a cast iron bracketted central porch. There is a concrete parging over the front facing foundation. On the south side of the house there is only one small window, which is located in the attic portion of the house. There are three chimneys, two on the north side and one on the south. The rear has a partial two-story brick section that encompases less than half the front massing |