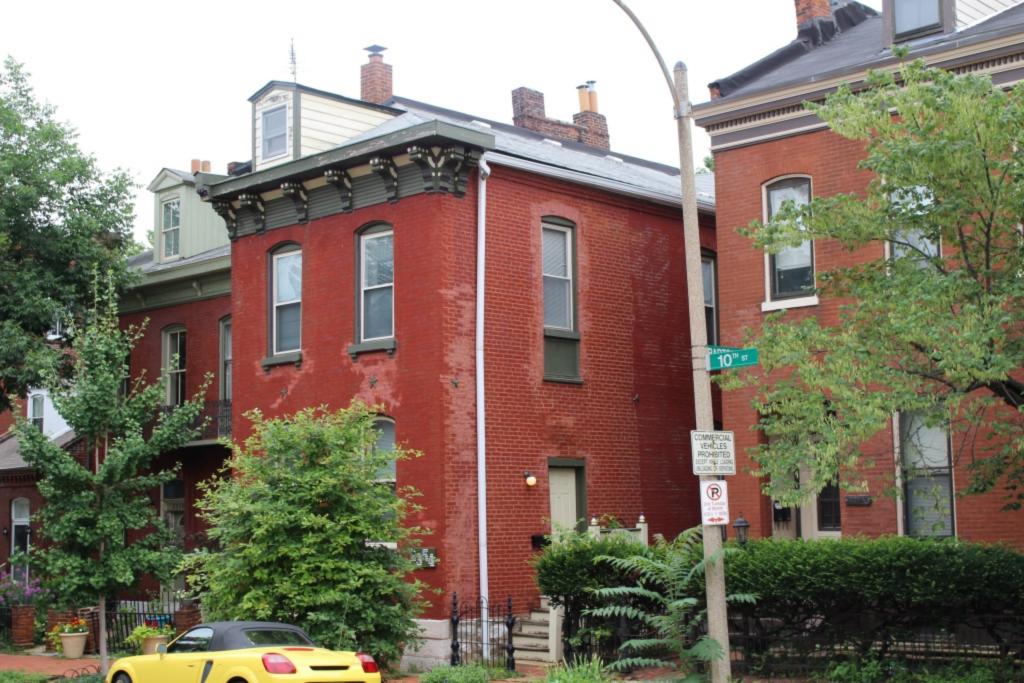

# 1812 S 8TH ST

Photographer: Bettis Photo Date: 1/7/2015

**RESOURCE STATUS:** 2015 Owner Vacant? Vacant Blg Year

(if applicable): ASSESSMENT:

Imprvmnt 14630 Land:

Occupied:

6080 Total:

20710 Hopkins Atlas, 1883

ARCHITECTURAL/HISTORIC INVENTORY FORM - Cultural Resources Office St. Louis Planning and Urban Design

| 1812 S 8TH ST                                                                                                                                                                                                                                                                                                                                                                                                                                                                                                                                                                                                                                                          |
|------------------------------------------------------------------------------------------------------------------------------------------------------------------------------------------------------------------------------------------------------------------------------------------------------------------------------------------------------------------------------------------------------------------------------------------------------------------------------------------------------------------------------------------------------------------------------------------------------------------------------------------------------------------------|
| 21.(cont.) History:and significance. Expand box as necessary or add continuation pages.                                                                                                                                                                                                                                                                                                                                                                                                                                                                                                                                                                                |
| The building site is a vacant lot in the Compton & Dry Atlas of 1875 but appears without its rear addition in the Hopkins Atlas of 1883 and the 1909 Sanborn map.                                                                                                                                                                                                                                                                                                                                                                                                                                                                                                      |
| 22. (cont.) Sources of information. Expand box as necessary or add continuation pages.                                                                                                                                                                                                                                                                                                                                                                                                                                                                                                                                                                                 |
| Richard J. Compton & Camille N. Dry, Pictorial Atlas of St. Louis, 1875. Reprinted by McGraw-Young Publishing, 1997, Plate 5. Griffith Morgan Hopkins, Atlas of the City of St. Louis, Missouri. Philadelphia: G.M. Hopkins, 1993. Digital Date: 2010, State Historical Society of Missouri, Plate 15.  Sanborn Fire Insurance Maps of Missouri Collection, University of Missouri Digital Library, Aug. 1909, Plate 10.  Raiche, Stephen J.: Soulard Neighborhood Historic District Nomination Form, NRHP 12/30/1985.                                                                                                                                                 |
| 40. (cont.) Description of environment and outbuilding. Expand box as necessary or add continuation pages.                                                                                                                                                                                                                                                                                                                                                                                                                                                                                                                                                             |
| Located in an established National and local historic district. Historic context excellent.                                                                                                                                                                                                                                                                                                                                                                                                                                                                                                                                                                            |
| 41. (cont.) Description of primary resource. Expand box as necessary, or add continuation pages.                                                                                                                                                                                                                                                                                                                                                                                                                                                                                                                                                                       |
| Two and a half story brick Flounder with long side fronting on to street. Dentiled cornice along the street facing side. Seven historic windows that face the street have trabiated lintels with stone sills. A second floor door with modern screen door enters out onto a cast iron bracketted central porch. There is a concrete parging over the front facing foundation. On the south side of the house there is only one small window, which is located in the attic portion of the house. There are three chimneys, two on the north side and one on the south. The rear has a partial two-story brick section that encompases less than half the front massing |