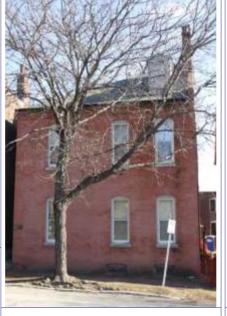

# 1812 S 8TH ST

Photographer: Bettis Photo Date: 1/7/2015

**RESOURCE STATUS:** 2015 Owner Vacant? Vacant Blg Year

(if applicable): ASSESSMENT:

Imprvmnt 14630 Land:

Occupied:

6080 Total:

20710 Hopkins Atlas, 1883

ARCHITECTURAL/HISTORIC INVENTORY FORM - Cultural Resources Office St. Louis Planning and Urban Design

| 1812 S 8TH ST                                                                                                                                                                                                                                                                                                                                                                                                                                                                                                                                                                                                                                                          |
|------------------------------------------------------------------------------------------------------------------------------------------------------------------------------------------------------------------------------------------------------------------------------------------------------------------------------------------------------------------------------------------------------------------------------------------------------------------------------------------------------------------------------------------------------------------------------------------------------------------------------------------------------------------------|
| 21.(cont.) History:and significance. Expand box as necessary or add continuation pages.                                                                                                                                                                                                                                                                                                                                                                                                                                                                                                                                                                                |
| The building site is a vacant lot in the Compton & Dry Atlas of 1875 but appears without its rear addition in the Hopkins Atlas of 1883 and the 1909 Sanborn map.                                                                                                                                                                                                                                                                                                                                                                                                                                                                                                      |
| 22. (cont.) Sources of information. Expand box as necessary or add continuation pages.                                                                                                                                                                                                                                                                                                                                                                                                                                                                                                                                                                                 |
| Richard J. Compton & Camille N. Dry, Pictorial Atlas of St. Louis, 1875. Reprinted by McGraw-Young Publishing, 1997, Plate 5. Griffith Morgan Hopkins, Atlas of the City of St. Louis, Missouri. Philadelphia: G.M. Hopkins, 1993. Digital Date: 2010, State Historical Society of Missouri, Plate 15.  Sanborn Fire Insurance Maps of Missouri Collection, University of Missouri Digital Library, Aug. 1909, Plate 10.  Raiche, Stephen J.: Soulard Neighborhood Historic District Nomination Form, NRHP 12/30/1985.                                                                                                                                                 |
| 40. (cont.) Description of environment and outbuilding. Expand box as necessary or add continuation pages.                                                                                                                                                                                                                                                                                                                                                                                                                                                                                                                                                             |
| Located in an established National and local historic district. Historic context excellent.                                                                                                                                                                                                                                                                                                                                                                                                                                                                                                                                                                            |
| 41. (cont.) Description of primary resource. Expand box as necessary, or add continuation pages.                                                                                                                                                                                                                                                                                                                                                                                                                                                                                                                                                                       |
| Two and a half story brick Flounder with long side fronting on to street. Dentiled cornice along the street facing side. Seven historic windows that face the street have trabiated lintels with stone sills. A second floor door with modern screen door enters out onto a cast iron bracketted central porch. There is a concrete parging over the front facing foundation. On the south side of the house there is only one small window, which is located in the attic portion of the house. There are three chimneys, two on the north side and one on the south. The rear has a partial two-story brick section that encompases less than half the front massing |