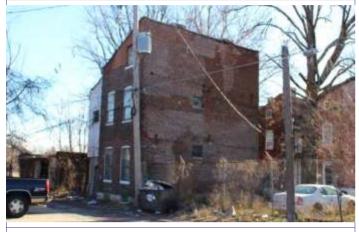

### 41. (cont.) Description of primary resource. Expand box as necessary, or add continuation pages.

This 2-story brick flounder is an alley house. Its main entrance faces the street. There is a corbelled cornice on the façade at the horizontal eaves of the hipped front roof. The two-story, two-bay brick building has a main entry on the front (west) façade and secondary entry on the south. A simple brick dentiled cornice runs the length of the front and south facades. The first story of front elevation presents a singleleaf entry with replacement door and transom. Cast concrete steps with decorative stairwalls, also a recent addition, lead to a small stoop with wrought-iron railings. The entry is flanked on the north by a single window with 2/2 replacement sash. The two second-story windows have been replaced with vinyl 6/6 sash. Openings are placed under segmental arches of two header rows. The windows have wood sills that have been wrapped with aluminum. All windows and doors have been replaced. The building has a two-story rear addition with a flat roof. A flat-roofed two-story wing at the alley has a second entrance. The tall blind wall rises on the north side of the free-standing building.