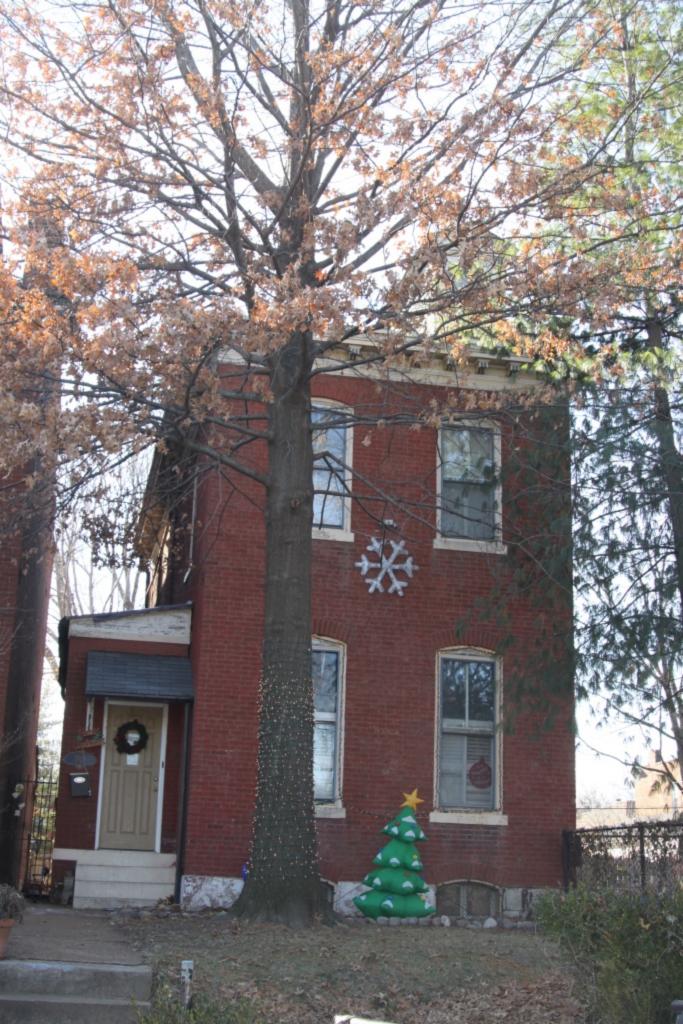

# 1812 S 8TH ST

Photographer: Bettis Photo Date: 1/7/2015

**RESOURCE STATUS:** 2015 Owner Vacant? Vacant Blg Year

(if applicable): ASSESSMENT:

Imprvmnt 14630 Land:

Occupied:

6080 Total:

20710 Hopkins Atlas, 1883

ARCHITECTURAL/HISTORIC INVENTORY FORM - Cultural Resources Office St. Louis Planning and Urban Design

| 1812 S 8TH ST                                                                                                                                                                                                                                                                                                                                                                                                                                                                                                                                                                                                                                                          |
|------------------------------------------------------------------------------------------------------------------------------------------------------------------------------------------------------------------------------------------------------------------------------------------------------------------------------------------------------------------------------------------------------------------------------------------------------------------------------------------------------------------------------------------------------------------------------------------------------------------------------------------------------------------------|
| 21.(cont.) History:and significance. Expand box as necessary or add continuation pages.                                                                                                                                                                                                                                                                                                                                                                                                                                                                                                                                                                                |
| The building site is a vacant lot in the Compton & Dry Atlas of 1875 but appears without its rear addition in the Hopkins Atlas of 1883 and the 1909 Sanborn map.                                                                                                                                                                                                                                                                                                                                                                                                                                                                                                      |
| 22. (cont.) Sources of information. Expand box as necessary or add continuation pages.                                                                                                                                                                                                                                                                                                                                                                                                                                                                                                                                                                                 |
| Richard J. Compton & Camille N. Dry, Pictorial Atlas of St. Louis, 1875. Reprinted by McGraw-Young Publishing, 1997, Plate 5. Griffith Morgan Hopkins, Atlas of the City of St. Louis, Missouri. Philadelphia: G.M. Hopkins, 1993. Digital Date: 2010, State Historical Society of Missouri, Plate 15.  Sanborn Fire Insurance Maps of Missouri Collection, University of Missouri Digital Library, Aug. 1909, Plate 10.  Raiche, Stephen J.: Soulard Neighborhood Historic District Nomination Form, NRHP 12/30/1985.                                                                                                                                                 |
| 40. (cont.) Description of environment and outbuilding. Expand box as necessary or add continuation pages.                                                                                                                                                                                                                                                                                                                                                                                                                                                                                                                                                             |
| Located in an established National and local historic district. Historic context excellent.                                                                                                                                                                                                                                                                                                                                                                                                                                                                                                                                                                            |
| 41. (cont.) Description of primary resource. Expand box as necessary, or add continuation pages.                                                                                                                                                                                                                                                                                                                                                                                                                                                                                                                                                                       |
| Two and a half story brick Flounder with long side fronting on to street. Dentiled cornice along the street facing side. Seven historic windows that face the street have trabiated lintels with stone sills. A second floor door with modern screen door enters out onto a cast iron bracketted central porch. There is a concrete parging over the front facing foundation. On the south side of the house there is only one small window, which is located in the attic portion of the house. There are three chimneys, two on the north side and one on the south. The rear has a partial two-story brick section that encompases less than half the front massing |