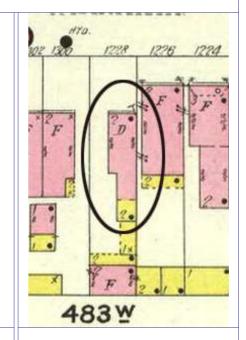

The building appears in the Compton & Dry Atlas, dating its construction prior to 1875, at which time it does not seem to have the 2-story brick addition at the rear. On the 1883 Hopkins Atlas, the building footprint is partly obscured by the block number and by its lack of coloring, but the building extends to the rear property line so the addition was likely in place in 1883. The 1908 Sanborn shows clearly the 2-story addition at the rear.

Sanborn Fire Insurance Maps of Missouri Collection, University of Missouri Digital Library, Dec. 1908, Plate 96.
Stiritz, Mary M. and Porter, Jane M., Landmarks Association of St. Louis, Inc.: Historic Resources of LaSalle Park, St. Louis Multiple Resource Document: Soulard-Page Historic District National Register Nomination Form, 18 April 1983.