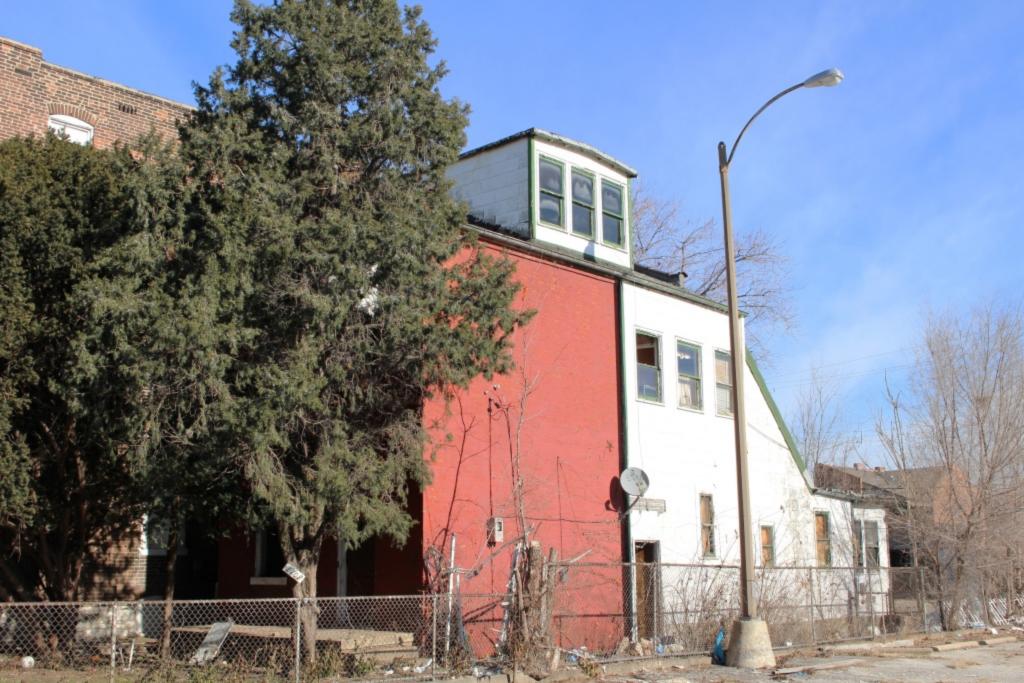

# 1812 S 8TH ST

Photographer: Bettis Photo Date: 1/7/2015

**RESOURCE STATUS:** 2015 Owner Vacant? Vacant Blg Year

(if applicable): ASSESSMENT:

Imprvmnt 14630 Land:

Occupied:

6080 Total:

20710 Hopkins Atlas, 1883

ARCHITECTURAL/HISTORIC INVENTORY FORM - Cultural Resources Office St. Louis Planning and Urban Design

| 1812 S 8TH ST                                                                                                                                                                                                                                                                                                                                                                                                                                                                                                                                                                                                                                                          |
|------------------------------------------------------------------------------------------------------------------------------------------------------------------------------------------------------------------------------------------------------------------------------------------------------------------------------------------------------------------------------------------------------------------------------------------------------------------------------------------------------------------------------------------------------------------------------------------------------------------------------------------------------------------------|
| 21.(cont.) History:and significance. Expand box as necessary or add continuation pages.                                                                                                                                                                                                                                                                                                                                                                                                                                                                                                                                                                                |
| The building site is a vacant lot in the Compton & Dry Atlas of 1875 but appears without its rear addition in the Hopkins Atlas of 1883 and the 1909 Sanborn map.                                                                                                                                                                                                                                                                                                                                                                                                                                                                                                      |
| 22. (cont.) Sources of information. Expand box as necessary or add continuation pages.                                                                                                                                                                                                                                                                                                                                                                                                                                                                                                                                                                                 |
| Richard J. Compton & Camille N. Dry, Pictorial Atlas of St. Louis, 1875. Reprinted by McGraw-Young Publishing, 1997, Plate 5. Griffith Morgan Hopkins, Atlas of the City of St. Louis, Missouri. Philadelphia: G.M. Hopkins, 1993. Digital Date: 2010, State Historical Society of Missouri, Plate 15.  Sanborn Fire Insurance Maps of Missouri Collection, University of Missouri Digital Library, Aug. 1909, Plate 10.  Raiche, Stephen J.: Soulard Neighborhood Historic District Nomination Form, NRHP 12/30/1985.                                                                                                                                                 |
| 40. (cont.) Description of environment and outbuilding. Expand box as necessary or add continuation pages.                                                                                                                                                                                                                                                                                                                                                                                                                                                                                                                                                             |
| Located in an established National and local historic district. Historic context excellent.                                                                                                                                                                                                                                                                                                                                                                                                                                                                                                                                                                            |
| 41. (cont.) Description of primary resource. Expand box as necessary, or add continuation pages.                                                                                                                                                                                                                                                                                                                                                                                                                                                                                                                                                                       |
| Two and a half story brick Flounder with long side fronting on to street. Dentiled cornice along the street facing side. Seven historic windows that face the street have trabiated lintels with stone sills. A second floor door with modern screen door enters out onto a cast iron bracketted central porch. There is a concrete parging over the front facing foundation. On the south side of the house there is only one small window, which is located in the attic portion of the house. There are three chimneys, two on the north side and one on the south. The rear has a partial two-story brick section that encompases less than half the front massing |