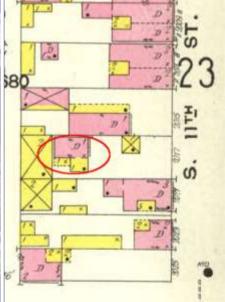

The building appears in the Compton & Dry Atlas, dating its construction prior to 1875, at which time it does not seem to have the 2-story brick addition at the rear. On the 1883 Hopkins Atlas, the building footprint is partly obscured by the block number and by its lack of coloring, but the building extends to the rear property line so the addition was likely in place in 1883. The 1908 Sanborn shows clearly the 2-story addition at the rear.