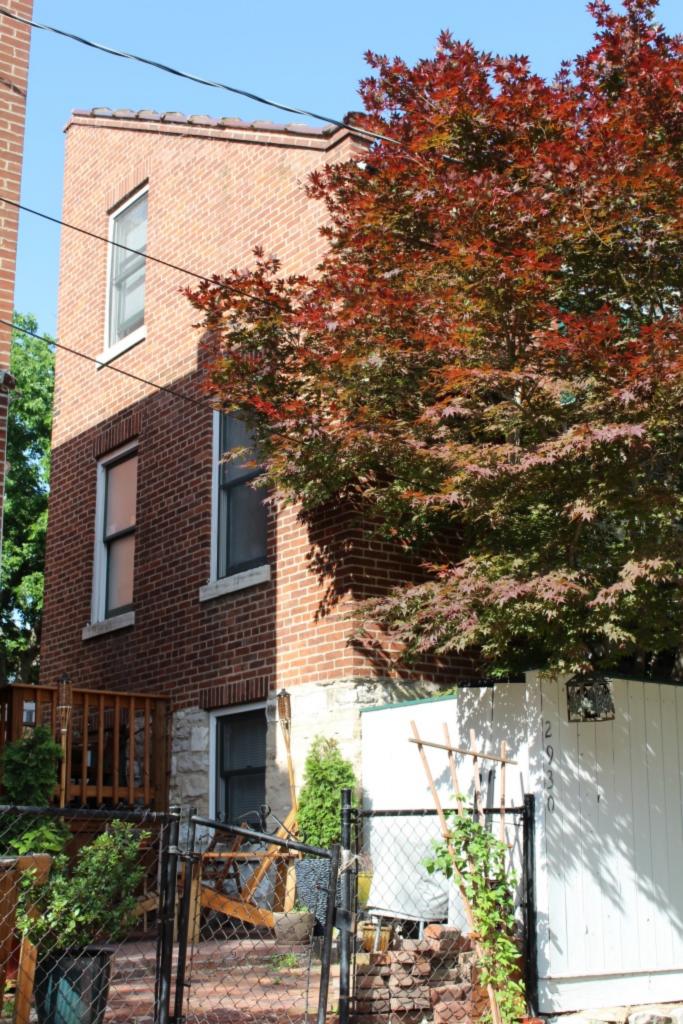

# 1818R S 9TH ST

Photographer: Bettis Photo Date: 1/7/2015

| Operation Impact Are                          | ea: <u>1</u> | Housin    | sing Conservation Area: 55 Zoning                                          |  |  |           |   |  |  |  |  |
|-----------------------------------------------|--------------|-----------|----------------------------------------------------------------------------|--|--|-----------|---|--|--|--|--|
| Bldg Area (sq. ft.):                          | 544          | Land:     | 0 Frontage: 1                                                              |  |  |           |   |  |  |  |  |
| Endangered by: (see additional specifics)     | Field notes  | for       | Property mainte see specifics in                                           |  |  | of survey | _ |  |  |  |  |
| Not Endangered                                |              |           | Excellent                                                                  |  |  |           |   |  |  |  |  |
| Structural condition a see specifics in Field |              | rvey-     | Neighborhood condition at time of survey-<br>see specifics in Field notes. |  |  |           |   |  |  |  |  |
| Excellent                                     |              | Excellent |                                                                            |  |  |           |   |  |  |  |  |
| Field Notes                                   |              |           |                                                                            |  |  |           |   |  |  |  |  |

### 40. (cont.) Description of environment and outbuilding. Expand box as necessary or add continuation pages.

No outbuildings. The building is set back off the street and does not follow the setback of the rest of the block.

### 41. (cont.) Description of primary resource. Expand box as necessary, or add continuation pages.

This 2-story brick flounder is an alley house. Its main entrance faces the street. There is a corbelled cornice on the façade at the horizontal eaves of the hipped front roof. The two-story, two-bay brick building has a main entry on the front (west) façade and secondary entry on the south. A simple brick dentiled cornice runs the length of the front and south facades. The first story of front elevation presents a singleleaf entry with replacement door and transom. Cast concrete steps with decorative stairwalls, also a recent addition, lead to a small stoop with wrought-iron railings. The entry is flanked on the north by a single window with 2/2 replacement sash. The two second-story windows have been replaced with vinyl 6/6 sash. Openings are placed under segmental arches of two header rows. The windows have wood sills that have been wrapped with aluminum. All windows and doors have been replaced. The building has a two-story rear addition with a flat roof. A flat-roofed two-story wing at the alley has a second entrance. The tall blind wall rises on the north side of the free-standing building.