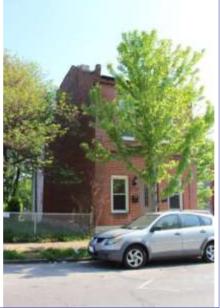

### 1222 S 9TH ST

|         | RESOURC         | <b>E STATU</b> | S:   |
|---------|-----------------|----------------|------|
| Vacant? | Vacant Blg Year | Ov             | vner |

(if applicable):

Imprvmnt 19870 Land: 3330 Total: 23200

ge

Field Notes

The building was recently rehabbed and in excellent condition in a stable area of Soulard.

Compton Dry Pictorial Atlas of St. Louis, 1875