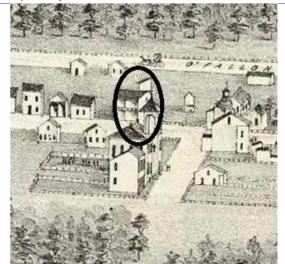

Sanborn Map, 1909

Compton Dry Pictorial Atlas of St. Louis, 1875

Operation Impact Area: 1 Housing Conservation Area: 55 Zoning: D Bldg Area (sq. ft.): 1728 Land: 0 Frontage: 40 Endangered by: (see Field notes for Property maintenance at time of surveyadditional specifics) see specifics in Field notes. Not Endangered Excellent Structural condition at time of survey-Neighborhood condition at time of surveysee specifics in Field notes. see specifics in Field notes. Excellent Excellent Field Notes

ARCHITECTURAL/HISTORIC INVENTORY FORM - Cultural Resources Office St. Louis Planning and Urban Design

| 1812 S 8TH ST                                                                                                                                                                                                                                                                                                                                                                                                                                                                                                                                                                                                                                                          |
|------------------------------------------------------------------------------------------------------------------------------------------------------------------------------------------------------------------------------------------------------------------------------------------------------------------------------------------------------------------------------------------------------------------------------------------------------------------------------------------------------------------------------------------------------------------------------------------------------------------------------------------------------------------------|
| 21.(cont.) History:and significance. Expand box as necessary or add continuation pages.                                                                                                                                                                                                                                                                                                                                                                                                                                                                                                                                                                                |
| The building site is a vacant lot in the Compton & Dry Atlas of 1875 but appears without its rear addition in the Hopkins Atlas of 1883 and the 1909 Sanborn map.                                                                                                                                                                                                                                                                                                                                                                                                                                                                                                      |
| 22. (cont.) Sources of information. Expand box as necessary or add continuation pages.                                                                                                                                                                                                                                                                                                                                                                                                                                                                                                                                                                                 |
| Richard J. Compton & Camille N. Dry, Pictorial Atlas of St. Louis, 1875. Reprinted by McGraw-Young Publishing, 1997, Plate 5. Griffith Morgan Hopkins, Atlas of the City of St. Louis, Missouri. Philadelphia: G.M. Hopkins, 1993. Digital Date: 2010, State Historical Society of Missouri, Plate 15.  Sanborn Fire Insurance Maps of Missouri Collection, University of Missouri Digital Library, Aug. 1909, Plate 10.  Raiche, Stephen J.: Soulard Neighborhood Historic District Nomination Form, NRHP 12/30/1985.                                                                                                                                                 |
| 40. (cont.) Description of environment and outbuilding. Expand box as necessary or add continuation pages.                                                                                                                                                                                                                                                                                                                                                                                                                                                                                                                                                             |
| Located in an established National and local historic district. Historic context excellent.                                                                                                                                                                                                                                                                                                                                                                                                                                                                                                                                                                            |
| 41. (cont.) Description of primary resource. Expand box as necessary, or add continuation pages.                                                                                                                                                                                                                                                                                                                                                                                                                                                                                                                                                                       |
| Two and a half story brick Flounder with long side fronting on to street. Dentiled cornice along the street facing side. Seven historic windows that face the street have trabiated lintels with stone sills. A second floor door with modern screen door enters out onto a cast iron bracketted central porch. There is a concrete parging over the front facing foundation. On the south side of the house there is only one small window, which is located in the attic portion of the house. There are three chimneys, two on the north side and one on the south. The rear has a partial two-story brick section that encompases less than half the front massing |