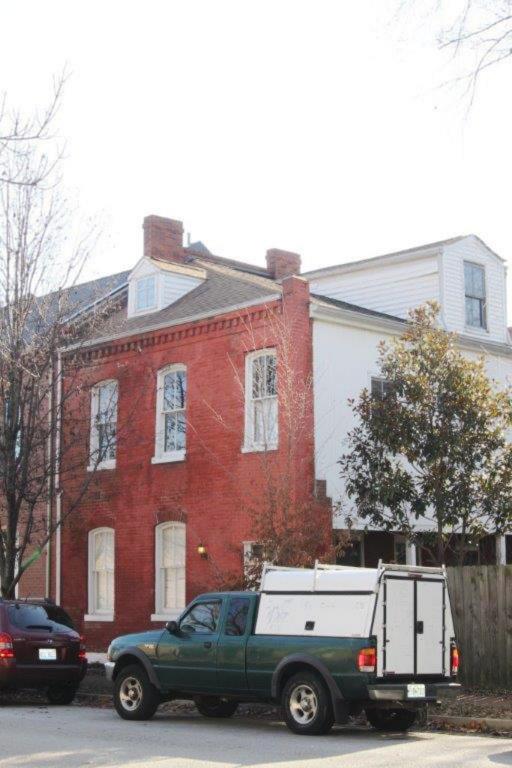

### 41. (cont.) Description of primary resource. Expand box as necessary, or add continuation pages.

This 2-story brick flounder is an alley house. Its main entrance faces the street. There is a corbelled cornice on the façade at the horizontal eaves of the hipped front roof. The two-story, two-bay brick building has a main entry on the front (west) façade and secondary entry on the south. A simple brick dentiled cornice runs the length of the front and south facades. The first story of front elevation presents a singleleaf entry with replacement door and transom. Cast concrete steps with decorative stairwalls, also a recent addition, lead to a small stoop with wrought-iron railings. The entry is flanked on the north by a single window with 2/2 replacement sash. The two second-story windows have been replaced with vinyl 6/6 sash. Openings are placed under segmental arches of two header rows. The windows have wood sills that have been wrapped with aluminum. All windows and doors have been replaced. The building has a two-story rear addition with a flat roof. A flat-roofed two-story wing at the alley has a second entrance. The tall blind wall rises on the north side of the free-standing building.