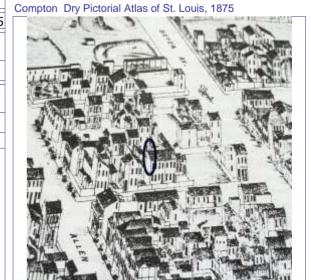

Sanborn Map, 1909

Compton Dry Pictorial Atlas of St. Louis, 1875

Operation Impact Area: 1 Housing Conservation Area: 55 Zoning: D Bldg Area (sq. ft.): 1728 Land: 0 Frontage: 40 Endangered by: (see Field notes for Property maintenance at time of surveyadditional specifics) see specifics in Field notes. Not Endangered Excellent Structural condition at time of survey-Neighborhood condition at time of surveysee specifics in Field notes. see specifics in Field notes. Excellent Excellent Field Notes

ARCHITECTURAL/HISTORIC INVENTORY FORM - Cultural Resources Office St. Louis Planning and Urban Design

| 1812 S 8TH ST                                                                                                                                                                                                                                                                                                                                                                                                                                                                                                                                                                                                                                                          |
|------------------------------------------------------------------------------------------------------------------------------------------------------------------------------------------------------------------------------------------------------------------------------------------------------------------------------------------------------------------------------------------------------------------------------------------------------------------------------------------------------------------------------------------------------------------------------------------------------------------------------------------------------------------------|
| 21.(cont.) History:and significance. Expand box as necessary or add continuation pages.                                                                                                                                                                                                                                                                                                                                                                                                                                                                                                                                                                                |
| The building site is a vacant lot in the Compton & Dry Atlas of 1875 but appears without its rear addition in the Hopkins Atlas of 1883 and the 1909 Sanborn map.                                                                                                                                                                                                                                                                                                                                                                                                                                                                                                      |
| 22. (cont.) Sources of information. Expand box as necessary or add continuation pages.                                                                                                                                                                                                                                                                                                                                                                                                                                                                                                                                                                                 |
| Richard J. Compton & Camille N. Dry, Pictorial Atlas of St. Louis, 1875. Reprinted by McGraw-Young Publishing, 1997, Plate 5. Griffith Morgan Hopkins, Atlas of the City of St. Louis, Missouri. Philadelphia: G.M. Hopkins, 1993. Digital Date: 2010, State Historical Society of Missouri, Plate 15.  Sanborn Fire Insurance Maps of Missouri Collection, University of Missouri Digital Library, Aug. 1909, Plate 10.  Raiche, Stephen J.: Soulard Neighborhood Historic District Nomination Form, NRHP 12/30/1985.                                                                                                                                                 |
| 40. (cont.) Description of environment and outbuilding. Expand box as necessary or add continuation pages.                                                                                                                                                                                                                                                                                                                                                                                                                                                                                                                                                             |
| Located in an established National and local historic district. Historic context excellent.                                                                                                                                                                                                                                                                                                                                                                                                                                                                                                                                                                            |
| 41. (cont.) Description of primary resource. Expand box as necessary, or add continuation pages.                                                                                                                                                                                                                                                                                                                                                                                                                                                                                                                                                                       |
| Two and a half story brick Flounder with long side fronting on to street. Dentiled cornice along the street facing side. Seven historic windows that face the street have trabiated lintels with stone sills. A second floor door with modern screen door enters out onto a cast iron bracketted central porch. There is a concrete parging over the front facing foundation. On the south side of the house there is only one small window, which is located in the attic portion of the house. There are three chimneys, two on the north side and one on the south. The rear has a partial two-story brick section that encompases less than half the front massing |