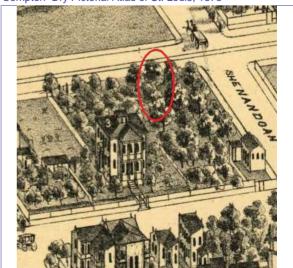

ge

Field Notes

The building was recently rehabbed and in excellent condition in a stable area of Soulard.

Compton Dry Pictorial Atlas of St. Louis, 1875

The building appears in the Compton & Dry Atlas, dating its construction prior to 1875, at which time it does not seem to have the 2-story brick addition at the rear. On the 1883 Hopkins Atlas, the building footprint is partly obscured by the block number and by its lack of coloring, but the building extends to the rear property line so the addition was likely in place in 1883. The 1908 Sanborn shows clearly the 2-story addition at the rear.