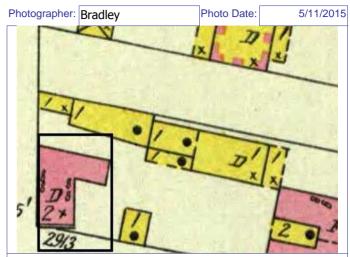

The building appears in the Compton & Dry Atlas, dating its construction prior to 1875, at which time it does not seem to have the 2-story brick addition at the rear. On the 1883 Hopkins Atlas, the building footprint is partly obscured by the block number and by its lack of coloring, but the building extends to the rear property line so the addition was likely in place in 1883. The 1908 Sanborn shows clearly the 2-story addition at the rear.