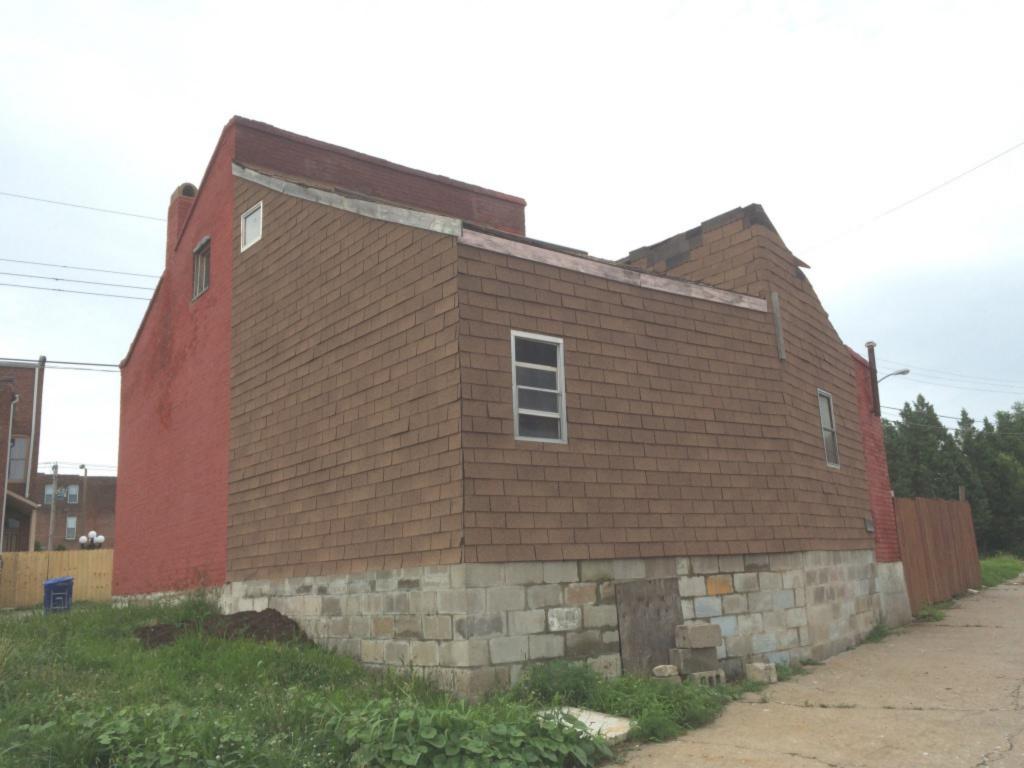

# 1812 S 8TH ST

Photographer: Bettis Photo Date: 1/7/2015

**RESOURCE STATUS:** 2015 Owner Vacant? Vacant Blg Year

(if applicable): ASSESSMENT:

Imprvmnt 14630 Land:

Occupied:

6080 Total:

20710 Hopkins Atlas, 1883

ARCHITECTURAL/HISTORIC INVENTORY FORM - Cultural Resources Office St. Louis Planning and Urban Design

| 1812 S 8TH ST                                                                                                                                                                                                                                                                                                                                                                                                                                                                                                                                                                                                                                                          |
|------------------------------------------------------------------------------------------------------------------------------------------------------------------------------------------------------------------------------------------------------------------------------------------------------------------------------------------------------------------------------------------------------------------------------------------------------------------------------------------------------------------------------------------------------------------------------------------------------------------------------------------------------------------------|
| 21.(cont.) History:and significance. Expand box as necessary or add continuation pages.                                                                                                                                                                                                                                                                                                                                                                                                                                                                                                                                                                                |
| The building site is a vacant lot in the Compton & Dry Atlas of 1875 but appears without its rear addition in the Hopkins Atlas of 1883 and the 1909 Sanborn map.                                                                                                                                                                                                                                                                                                                                                                                                                                                                                                      |
| 22. (cont.) Sources of information. Expand box as necessary or add continuation pages.                                                                                                                                                                                                                                                                                                                                                                                                                                                                                                                                                                                 |
| Richard J. Compton & Camille N. Dry, Pictorial Atlas of St. Louis, 1875. Reprinted by McGraw-Young Publishing, 1997, Plate 5. Griffith Morgan Hopkins, Atlas of the City of St. Louis, Missouri. Philadelphia: G.M. Hopkins, 1993. Digital Date: 2010, State Historical Society of Missouri, Plate 15.  Sanborn Fire Insurance Maps of Missouri Collection, University of Missouri Digital Library, Aug. 1909, Plate 10.  Raiche, Stephen J.: Soulard Neighborhood Historic District Nomination Form, NRHP 12/30/1985.                                                                                                                                                 |
| 40. (cont.) Description of environment and outbuilding. Expand box as necessary or add continuation pages.                                                                                                                                                                                                                                                                                                                                                                                                                                                                                                                                                             |
| Located in an established National and local historic district. Historic context excellent.                                                                                                                                                                                                                                                                                                                                                                                                                                                                                                                                                                            |
| 41. (cont.) Description of primary resource. Expand box as necessary, or add continuation pages.                                                                                                                                                                                                                                                                                                                                                                                                                                                                                                                                                                       |
| Two and a half story brick Flounder with long side fronting on to street. Dentiled cornice along the street facing side. Seven historic windows that face the street have trabiated lintels with stone sills. A second floor door with modern screen door enters out onto a cast iron bracketted central porch. There is a concrete parging over the front facing foundation. On the south side of the house there is only one small window, which is located in the attic portion of the house. There are three chimneys, two on the north side and one on the south. The rear has a partial two-story brick section that encompases less than half the front massing |