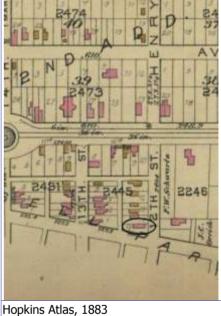

# 1812 S 8TH ST

Photographer: Bettis Photo Date: 1/7/2015

**RESOURCE STATUS:** 2015 Owner Vacant? Vacant Blg Year

(if applicable): ASSESSMENT:

Imprvmnt 14630 Land:

Occupied:

6080 Total:

20710 Hopkins Atlas, 1883

ARCHITECTURAL/HISTORIC INVENTORY FORM - Cultural Resources Office St. Louis Planning and Urban Design

| 1812 S 8TH ST                                                                                                                                                                                                                                                                                                                                                                                                                                                                                                                                                                                                                                                          |
|------------------------------------------------------------------------------------------------------------------------------------------------------------------------------------------------------------------------------------------------------------------------------------------------------------------------------------------------------------------------------------------------------------------------------------------------------------------------------------------------------------------------------------------------------------------------------------------------------------------------------------------------------------------------|
| 21.(cont.) History:and significance. Expand box as necessary or add continuation pages.                                                                                                                                                                                                                                                                                                                                                                                                                                                                                                                                                                                |
| The building site is a vacant lot in the Compton & Dry Atlas of 1875 but appears without its rear addition in the Hopkins Atlas of 1883 and the 1909 Sanborn map.                                                                                                                                                                                                                                                                                                                                                                                                                                                                                                      |
| 22. (cont.) Sources of information. Expand box as necessary or add continuation pages.                                                                                                                                                                                                                                                                                                                                                                                                                                                                                                                                                                                 |
| Richard J. Compton & Camille N. Dry, Pictorial Atlas of St. Louis, 1875. Reprinted by McGraw-Young Publishing, 1997, Plate 5. Griffith Morgan Hopkins, Atlas of the City of St. Louis, Missouri. Philadelphia: G.M. Hopkins, 1993. Digital Date: 2010, State Historical Society of Missouri, Plate 15.  Sanborn Fire Insurance Maps of Missouri Collection, University of Missouri Digital Library, Aug. 1909, Plate 10.  Raiche, Stephen J.: Soulard Neighborhood Historic District Nomination Form, NRHP 12/30/1985.                                                                                                                                                 |
| 40. (cont.) Description of environment and outbuilding. Expand box as necessary or add continuation pages.                                                                                                                                                                                                                                                                                                                                                                                                                                                                                                                                                             |
| Located in an established National and local historic district. Historic context excellent.                                                                                                                                                                                                                                                                                                                                                                                                                                                                                                                                                                            |
| 41. (cont.) Description of primary resource. Expand box as necessary, or add continuation pages.                                                                                                                                                                                                                                                                                                                                                                                                                                                                                                                                                                       |
| Two and a half story brick Flounder with long side fronting on to street. Dentiled cornice along the street facing side. Seven historic windows that face the street have trabiated lintels with stone sills. A second floor door with modern screen door enters out onto a cast iron bracketted central porch. There is a concrete parging over the front facing foundation. On the south side of the house there is only one small window, which is located in the attic portion of the house. There are three chimneys, two on the north side and one on the south. The rear has a partial two-story brick section that encompases less than half the front massing |