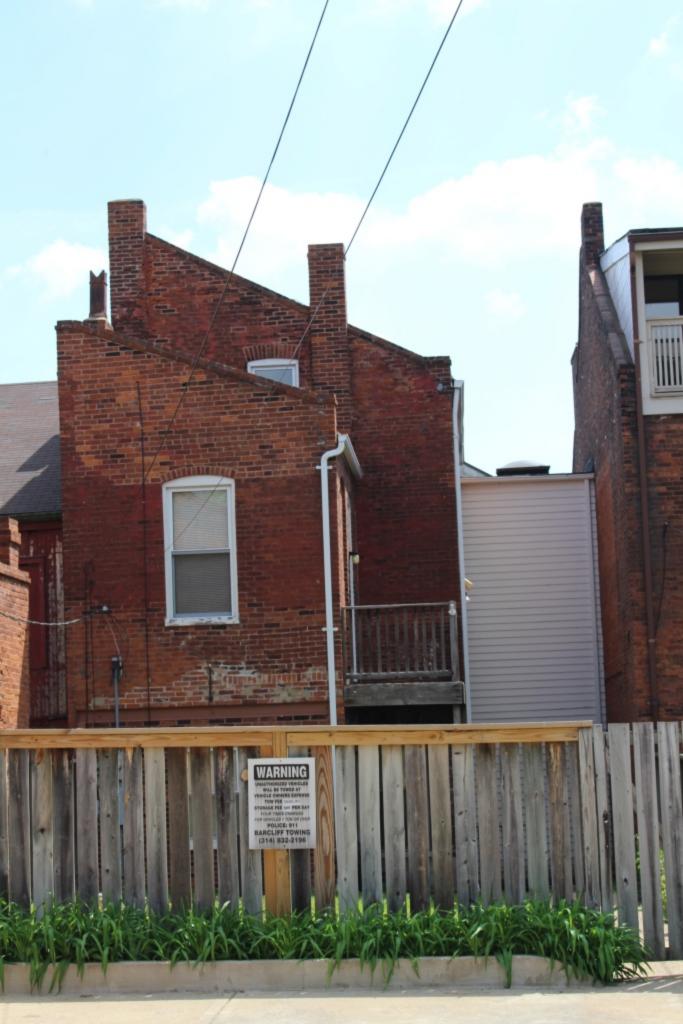

### 1222 S 9TH ST

|         | RESOURC         | <b>E STATU</b> | S:   |
|---------|-----------------|----------------|------|
| Vacant? | Vacant Blg Year | Ov             | vner |

(if applicable):

Imprvmnt 19870 Land: 3330 Total: 23200

### 41. (cont.) Description of primary resource. Expand box as necessary, or add continuation pages.

This 2-story brick flounder is an alley house. Its main entrance faces the street. There is a corbelled cornice on the façade at the horizontal eaves of the hipped front roof. The two-story, two-bay brick building has a main entry on the front (west) façade and secondary entry on the south. A simple brick dentiled cornice runs the length of the front and south facades. The first story of front elevation presents a singleleaf entry with replacement door and transom. Cast concrete steps with decorative stairwalls, also a recent addition, lead to a small stoop with wrought-iron railings. The entry is flanked on the north by a single window with 2/2 replacement sash. The two second-story windows have been replaced with vinyl 6/6 sash. Openings are placed under segmental arches of two header rows. The windows have wood sills that have been wrapped with aluminum. All windows and doors have been replaced. The building has a two-story rear addition with a flat roof. A flat-roofed two-story wing at the alley has a second entrance. The tall blind wall rises on the north side of the free-standing building.