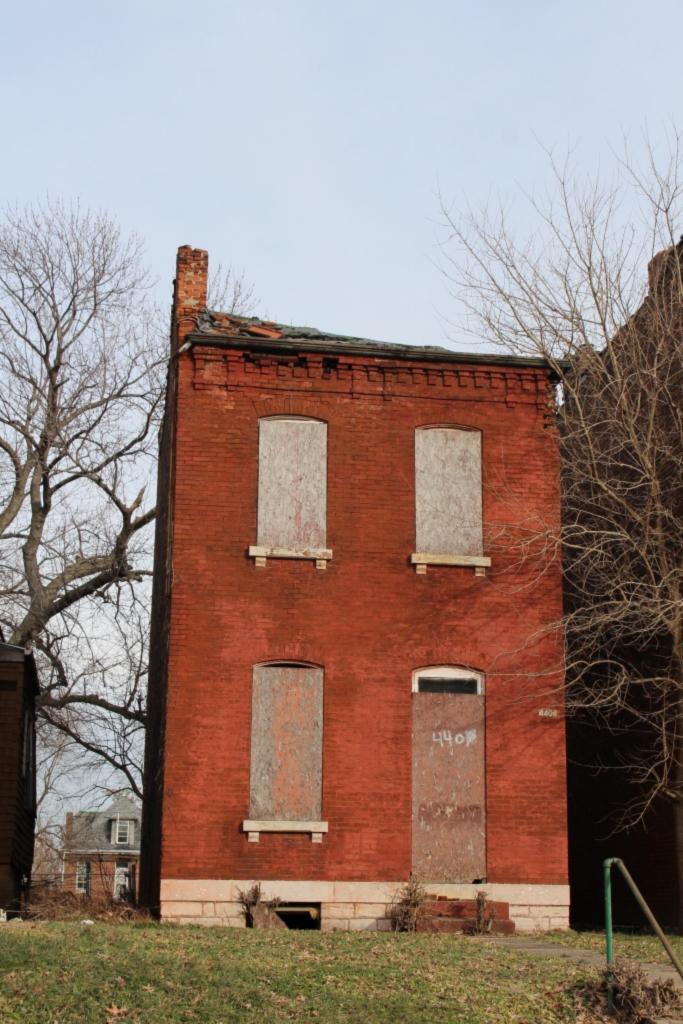

# 1812 S 8TH ST

Photographer: Bettis Photo Date: 1/7/2015

**RESOURCE STATUS:** 2015 Owner Vacant? Vacant Blg Year

(if applicable): ASSESSMENT:

Imprvmnt 14630 Land:

Occupied:

6080 Total:

20710 Hopkins Atlas, 1883

ARCHITECTURAL/HISTORIC INVENTORY FORM - Cultural Resources Office St. Louis Planning and Urban Design

| 1812 S 8TH ST                                                                                                                                                                                                                                                                                                                                                                                                                                                                                                                                                                                                                                                          |
|------------------------------------------------------------------------------------------------------------------------------------------------------------------------------------------------------------------------------------------------------------------------------------------------------------------------------------------------------------------------------------------------------------------------------------------------------------------------------------------------------------------------------------------------------------------------------------------------------------------------------------------------------------------------|
| 21.(cont.) History:and significance. Expand box as necessary or add continuation pages.                                                                                                                                                                                                                                                                                                                                                                                                                                                                                                                                                                                |
| The building site is a vacant lot in the Compton & Dry Atlas of 1875 but appears without its rear addition in the Hopkins Atlas of 1883 and the 1909 Sanborn map.                                                                                                                                                                                                                                                                                                                                                                                                                                                                                                      |
| 22. (cont.) Sources of information. Expand box as necessary or add continuation pages.                                                                                                                                                                                                                                                                                                                                                                                                                                                                                                                                                                                 |
| Richard J. Compton & Camille N. Dry, Pictorial Atlas of St. Louis, 1875. Reprinted by McGraw-Young Publishing, 1997, Plate 5. Griffith Morgan Hopkins, Atlas of the City of St. Louis, Missouri. Philadelphia: G.M. Hopkins, 1993. Digital Date: 2010, State Historical Society of Missouri, Plate 15.  Sanborn Fire Insurance Maps of Missouri Collection, University of Missouri Digital Library, Aug. 1909, Plate 10.  Raiche, Stephen J.: Soulard Neighborhood Historic District Nomination Form, NRHP 12/30/1985.                                                                                                                                                 |
| 40. (cont.) Description of environment and outbuilding. Expand box as necessary or add continuation pages.                                                                                                                                                                                                                                                                                                                                                                                                                                                                                                                                                             |
| Located in an established National and local historic district. Historic context excellent.                                                                                                                                                                                                                                                                                                                                                                                                                                                                                                                                                                            |
| 41. (cont.) Description of primary resource. Expand box as necessary, or add continuation pages.                                                                                                                                                                                                                                                                                                                                                                                                                                                                                                                                                                       |
| Two and a half story brick Flounder with long side fronting on to street. Dentiled cornice along the street facing side. Seven historic windows that face the street have trabiated lintels with stone sills. A second floor door with modern screen door enters out onto a cast iron bracketted central porch. There is a concrete parging over the front facing foundation. On the south side of the house there is only one small window, which is located in the attic portion of the house. There are three chimneys, two on the north side and one on the south. The rear has a partial two-story brick section that encompases less than half the front massing |