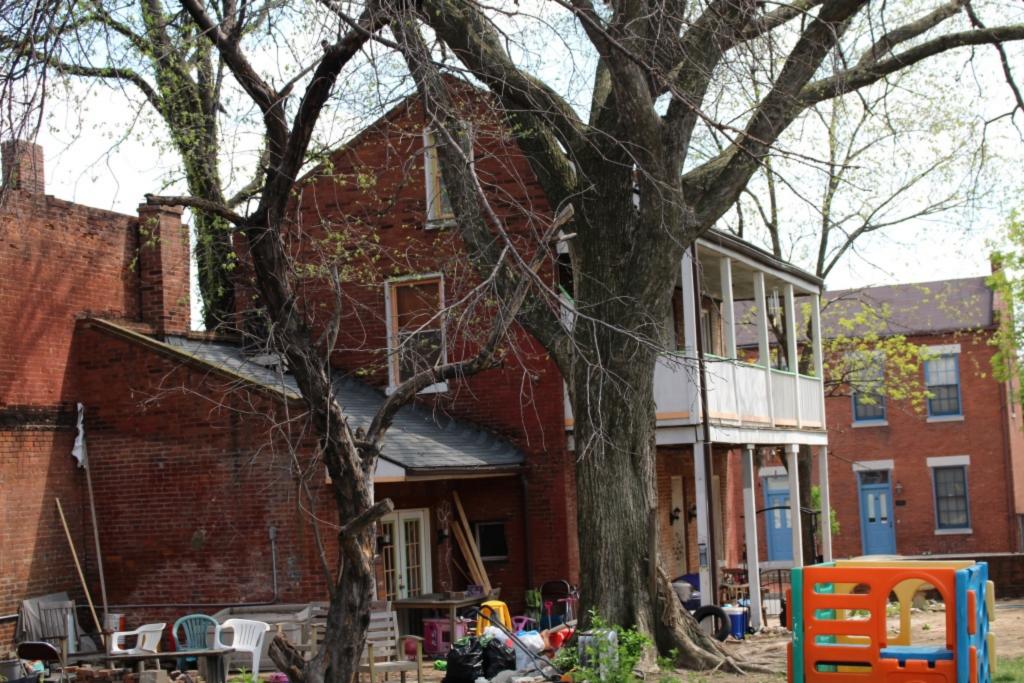

### 40. (cont.) Description of environment and outbuilding. Expand box as necessary or add continuation pages.

No outbuildings. The building is set back off the street and does not follow the setback of the rest of the block.

### 41. (cont.) Description of primary resource. Expand box as necessary, or add continuation pages.

This 2-story brick flounder is an alley house. Its main entrance faces the street. There is a corbelled cornice on the façade at the horizontal eaves of the hipped front roof. The two-story, two-bay brick building has a main entry on the front (west) façade and secondary entry on the south. A simple brick dentiled cornice runs the length of the front and south facades. The first story of front elevation presents a singleleaf entry with replacement door and transom. Cast concrete steps with decorative stairwalls, also a recent addition, lead to a small stoop with wrought-iron railings. The entry is flanked on the north by a single window with 2/2 replacement sash. The two second-story windows have been replaced with vinyl 6/6 sash. Openings are placed under segmental arches of two header rows. The windows have wood sills that have been wrapped with aluminum. All windows and doors have been replaced. The building has a two-story rear addition with a flat roof. A flat-roofed two-story wing at the alley has a second entrance. The tall blind wall rises on the north side of the free-standing building.