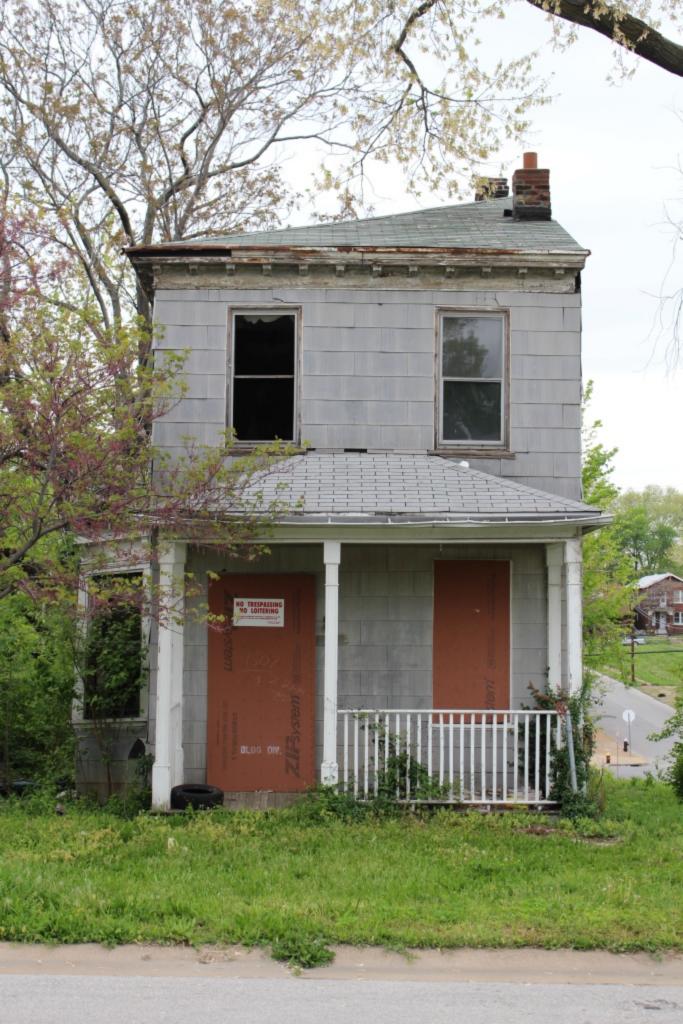

# 1812 S 8TH ST

Photographer: Bettis Photo Date: 1/7/2015

**RESOURCE STATUS:** 2015 Owner Vacant? Vacant Blg Year

(if applicable): ASSESSMENT:

Imprvmnt 14630 Land:

Occupied:

6080 Total:

20710 Hopkins Atlas, 1883

ARCHITECTURAL/HISTORIC INVENTORY FORM - Cultural Resources Office St. Louis Planning and Urban Design

| 1812 S 8TH ST                                                                                                                                                                                                                                                                                                                                                                                                                                                                                                                                                                                                                                                          |
|------------------------------------------------------------------------------------------------------------------------------------------------------------------------------------------------------------------------------------------------------------------------------------------------------------------------------------------------------------------------------------------------------------------------------------------------------------------------------------------------------------------------------------------------------------------------------------------------------------------------------------------------------------------------|
| 21.(cont.) History:and significance. Expand box as necessary or add continuation pages.                                                                                                                                                                                                                                                                                                                                                                                                                                                                                                                                                                                |
| The building site is a vacant lot in the Compton & Dry Atlas of 1875 but appears without its rear addition in the Hopkins Atlas of 1883 and the 1909 Sanborn map.                                                                                                                                                                                                                                                                                                                                                                                                                                                                                                      |
| 22. (cont.) Sources of information. Expand box as necessary or add continuation pages.                                                                                                                                                                                                                                                                                                                                                                                                                                                                                                                                                                                 |
| Richard J. Compton & Camille N. Dry, Pictorial Atlas of St. Louis, 1875. Reprinted by McGraw-Young Publishing, 1997, Plate 5. Griffith Morgan Hopkins, Atlas of the City of St. Louis, Missouri. Philadelphia: G.M. Hopkins, 1993. Digital Date: 2010, State Historical Society of Missouri, Plate 15.  Sanborn Fire Insurance Maps of Missouri Collection, University of Missouri Digital Library, Aug. 1909, Plate 10.  Raiche, Stephen J.: Soulard Neighborhood Historic District Nomination Form, NRHP 12/30/1985.                                                                                                                                                 |
| 40. (cont.) Description of environment and outbuilding. Expand box as necessary or add continuation pages.                                                                                                                                                                                                                                                                                                                                                                                                                                                                                                                                                             |
| Located in an established National and local historic district. Historic context excellent.                                                                                                                                                                                                                                                                                                                                                                                                                                                                                                                                                                            |
| 41. (cont.) Description of primary resource. Expand box as necessary, or add continuation pages.                                                                                                                                                                                                                                                                                                                                                                                                                                                                                                                                                                       |
| Two and a half story brick Flounder with long side fronting on to street. Dentiled cornice along the street facing side. Seven historic windows that face the street have trabiated lintels with stone sills. A second floor door with modern screen door enters out onto a cast iron bracketted central porch. There is a concrete parging over the front facing foundation. On the south side of the house there is only one small window, which is located in the attic portion of the house. There are three chimneys, two on the north side and one on the south. The rear has a partial two-story brick section that encompases less than half the front massing |