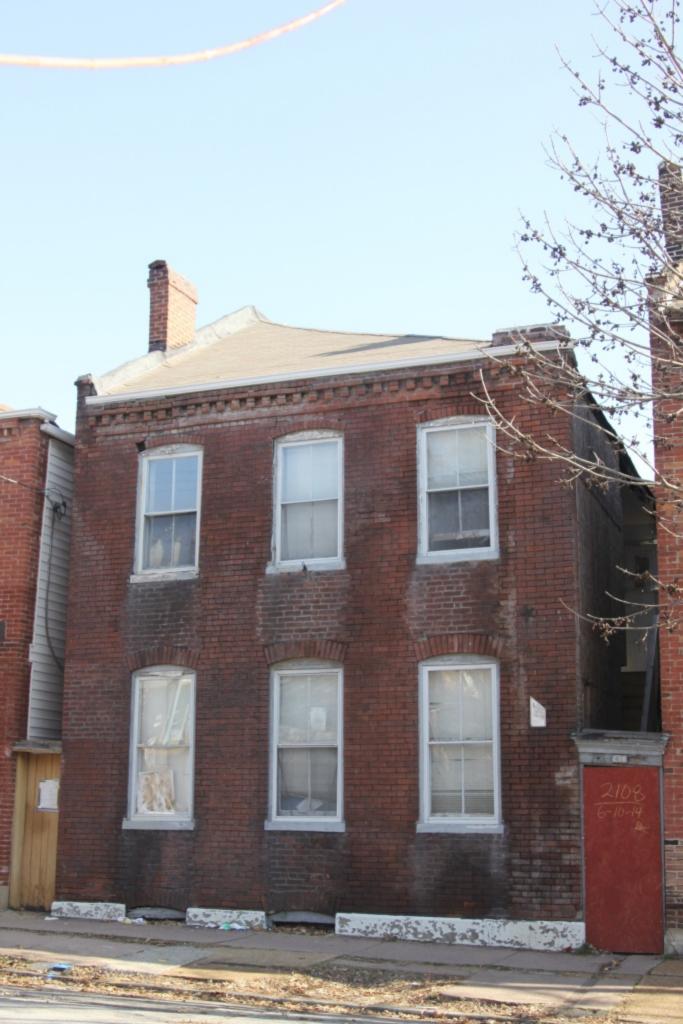

# 1812 S 8TH ST

Photographer: Bettis Photo Date: 1/7/2015

**RESOURCE STATUS:** 2015 Owner Vacant? Vacant Blg Year

(if applicable): ASSESSMENT:

Imprvmnt 14630 Land:

Occupied:

6080 Total:

20710 Hopkins Atlas, 1883

ARCHITECTURAL/HISTORIC INVENTORY FORM - Cultural Resources Office St. Louis Planning and Urban Design

| 1812 S 8TH ST                                                                                                                                                                                                                                                                                                                                                                                                                                                                                                                                                                                                                                                          |
|------------------------------------------------------------------------------------------------------------------------------------------------------------------------------------------------------------------------------------------------------------------------------------------------------------------------------------------------------------------------------------------------------------------------------------------------------------------------------------------------------------------------------------------------------------------------------------------------------------------------------------------------------------------------|
| 21.(cont.) History:and significance. Expand box as necessary or add continuation pages.                                                                                                                                                                                                                                                                                                                                                                                                                                                                                                                                                                                |
| The building site is a vacant lot in the Compton & Dry Atlas of 1875 but appears without its rear addition in the Hopkins Atlas of 1883 and the 1909 Sanborn map.                                                                                                                                                                                                                                                                                                                                                                                                                                                                                                      |
| 22. (cont.) Sources of information. Expand box as necessary or add continuation pages.                                                                                                                                                                                                                                                                                                                                                                                                                                                                                                                                                                                 |
| Richard J. Compton & Camille N. Dry, Pictorial Atlas of St. Louis, 1875. Reprinted by McGraw-Young Publishing, 1997, Plate 5. Griffith Morgan Hopkins, Atlas of the City of St. Louis, Missouri. Philadelphia: G.M. Hopkins, 1993. Digital Date: 2010, State Historical Society of Missouri, Plate 15.  Sanborn Fire Insurance Maps of Missouri Collection, University of Missouri Digital Library, Aug. 1909, Plate 10.  Raiche, Stephen J.: Soulard Neighborhood Historic District Nomination Form, NRHP 12/30/1985.                                                                                                                                                 |
| 40. (cont.) Description of environment and outbuilding. Expand box as necessary or add continuation pages.                                                                                                                                                                                                                                                                                                                                                                                                                                                                                                                                                             |
| Located in an established National and local historic district. Historic context excellent.                                                                                                                                                                                                                                                                                                                                                                                                                                                                                                                                                                            |
| 41. (cont.) Description of primary resource. Expand box as necessary, or add continuation pages.                                                                                                                                                                                                                                                                                                                                                                                                                                                                                                                                                                       |
| Two and a half story brick Flounder with long side fronting on to street. Dentiled cornice along the street facing side. Seven historic windows that face the street have trabiated lintels with stone sills. A second floor door with modern screen door enters out onto a cast iron bracketted central porch. There is a concrete parging over the front facing foundation. On the south side of the house there is only one small window, which is located in the attic portion of the house. There are three chimneys, two on the north side and one on the south. The rear has a partial two-story brick section that encompases less than half the front massing |