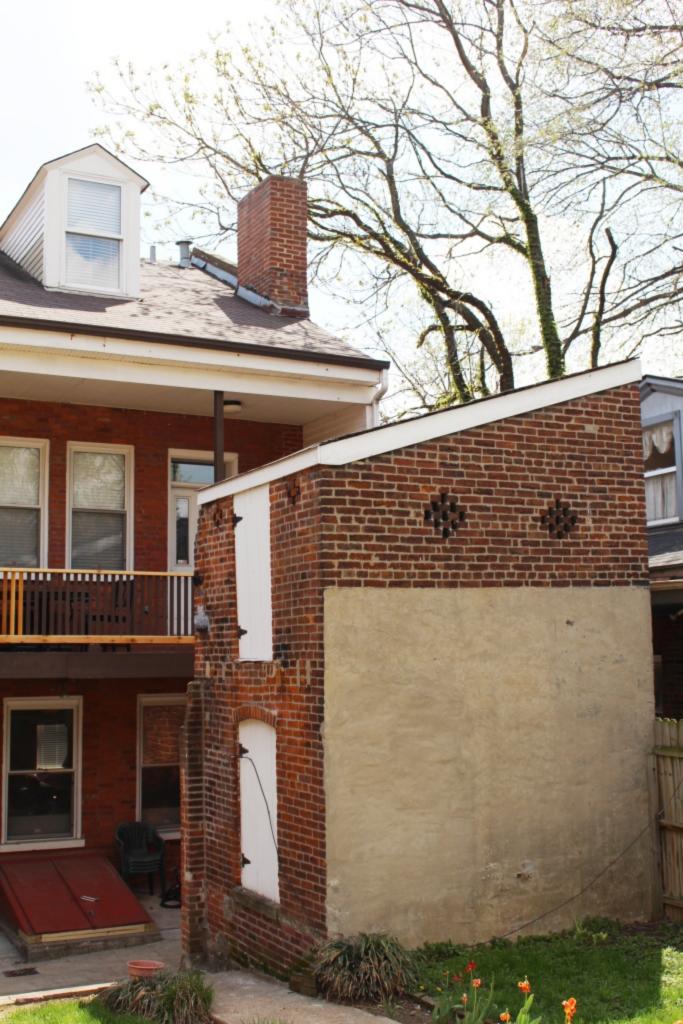

# 1812 S 8TH ST

Photographer: Bettis Photo Date: 1/7/2015

**RESOURCE STATUS:** 2015 Owner Vacant? Vacant Blg Year

(if applicable): ASSESSMENT:

Imprvmnt 14630 Land:

Occupied:

6080 Total:

20710 Hopkins Atlas, 1883

ARCHITECTURAL/HISTORIC INVENTORY FORM - Cultural Resources Office St. Louis Planning and Urban Design

| 1812 S 8TH ST                                                                                                                                                                                                                                                                                                                                                                                                                                                                                                                                                                                                                                                          |
|------------------------------------------------------------------------------------------------------------------------------------------------------------------------------------------------------------------------------------------------------------------------------------------------------------------------------------------------------------------------------------------------------------------------------------------------------------------------------------------------------------------------------------------------------------------------------------------------------------------------------------------------------------------------|
| 21.(cont.) History:and significance. Expand box as necessary or add continuation pages.                                                                                                                                                                                                                                                                                                                                                                                                                                                                                                                                                                                |
| The building site is a vacant lot in the Compton & Dry Atlas of 1875 but appears without its rear addition in the Hopkins Atlas of 1883 and the 1909 Sanborn map.                                                                                                                                                                                                                                                                                                                                                                                                                                                                                                      |
| 22. (cont.) Sources of information. Expand box as necessary or add continuation pages.                                                                                                                                                                                                                                                                                                                                                                                                                                                                                                                                                                                 |
| Richard J. Compton & Camille N. Dry, Pictorial Atlas of St. Louis, 1875. Reprinted by McGraw-Young Publishing, 1997, Plate 5. Griffith Morgan Hopkins, Atlas of the City of St. Louis, Missouri. Philadelphia: G.M. Hopkins, 1993. Digital Date: 2010, State Historical Society of Missouri, Plate 15.  Sanborn Fire Insurance Maps of Missouri Collection, University of Missouri Digital Library, Aug. 1909, Plate 10.  Raiche, Stephen J.: Soulard Neighborhood Historic District Nomination Form, NRHP 12/30/1985.                                                                                                                                                 |
| 40. (cont.) Description of environment and outbuilding. Expand box as necessary or add continuation pages.                                                                                                                                                                                                                                                                                                                                                                                                                                                                                                                                                             |
| Located in an established National and local historic district. Historic context excellent.                                                                                                                                                                                                                                                                                                                                                                                                                                                                                                                                                                            |
| 41. (cont.) Description of primary resource. Expand box as necessary, or add continuation pages.                                                                                                                                                                                                                                                                                                                                                                                                                                                                                                                                                                       |
| Two and a half story brick Flounder with long side fronting on to street. Dentiled cornice along the street facing side. Seven historic windows that face the street have trabiated lintels with stone sills. A second floor door with modern screen door enters out onto a cast iron bracketted central porch. There is a concrete parging over the front facing foundation. On the south side of the house there is only one small window, which is located in the attic portion of the house. There are three chimneys, two on the north side and one on the south. The rear has a partial two-story brick section that encompases less than half the front massing |