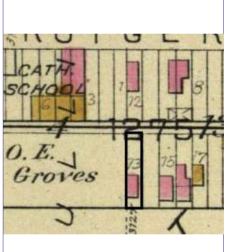

ARCHITECTURAL/HISTORIC INVENTORY FORM - Cultural Resources Office St. Louis Planning and Urban Design

| 1812 S 8TH ST                                                                                                                                                                                                                                                                                                                                                                                                                                                                                                                                                                                                                                                          |
|------------------------------------------------------------------------------------------------------------------------------------------------------------------------------------------------------------------------------------------------------------------------------------------------------------------------------------------------------------------------------------------------------------------------------------------------------------------------------------------------------------------------------------------------------------------------------------------------------------------------------------------------------------------------|
| 21.(cont.) History:and significance. Expand box as necessary or add continuation pages.                                                                                                                                                                                                                                                                                                                                                                                                                                                                                                                                                                                |
| The building site is a vacant lot in the Compton & Dry Atlas of 1875 but appears without its rear addition in the Hopkins Atlas of 1883 and the 1909 Sanborn map.                                                                                                                                                                                                                                                                                                                                                                                                                                                                                                      |
| 22. (cont.) Sources of information. Expand box as necessary or add continuation pages.                                                                                                                                                                                                                                                                                                                                                                                                                                                                                                                                                                                 |
| Richard J. Compton & Camille N. Dry, Pictorial Atlas of St. Louis, 1875. Reprinted by McGraw-Young Publishing, 1997, Plate 5. Griffith Morgan Hopkins, Atlas of the City of St. Louis, Missouri. Philadelphia: G.M. Hopkins, 1993. Digital Date: 2010, State Historical Society of Missouri, Plate 15.  Sanborn Fire Insurance Maps of Missouri Collection, University of Missouri Digital Library, Aug. 1909, Plate 10.  Raiche, Stephen J.: Soulard Neighborhood Historic District Nomination Form, NRHP 12/30/1985.                                                                                                                                                 |
| 40. (cont.) Description of environment and outbuilding. Expand box as necessary or add continuation pages.                                                                                                                                                                                                                                                                                                                                                                                                                                                                                                                                                             |
| Located in an established National and local historic district. Historic context excellent.                                                                                                                                                                                                                                                                                                                                                                                                                                                                                                                                                                            |
| 41. (cont.) Description of primary resource. Expand box as necessary, or add continuation pages.                                                                                                                                                                                                                                                                                                                                                                                                                                                                                                                                                                       |
| Two and a half story brick Flounder with long side fronting on to street. Dentiled cornice along the street facing side. Seven historic windows that face the street have trabiated lintels with stone sills. A second floor door with modern screen door enters out onto a cast iron bracketted central porch. There is a concrete parging over the front facing foundation. On the south side of the house there is only one small window, which is located in the attic portion of the house. There are three chimneys, two on the north side and one on the south. The rear has a partial two-story brick section that encompases less than half the front massing |

The building appears in the Compton & Dry Atlas, dating its construction prior to 1875, at which time it does not seem to have the 2-story brick addition at the rear. On the 1883 Hopkins Atlas, the building footprint is partly obscured by the block number and by its lack of coloring, but the building extends to the rear property line so the addition was likely in place in 1883. The 1908 Sanborn shows clearly the 2-story addition at the rear.