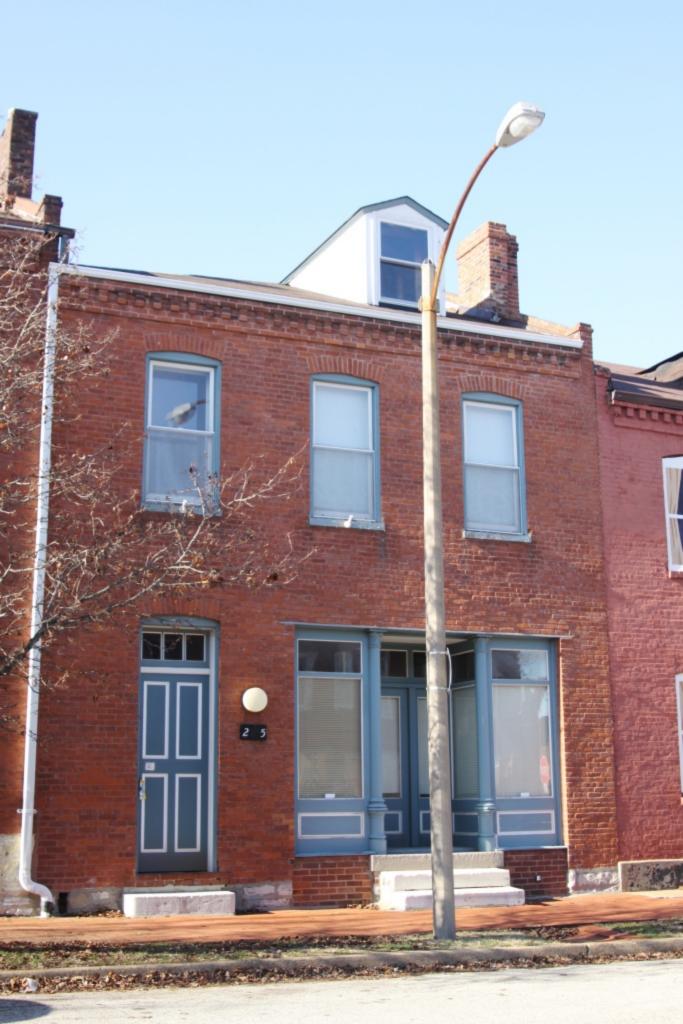

# 1812 S 8TH ST

Photographer: Bettis Photo Date: 1/7/2015

**RESOURCE STATUS:** 2015 Owner Vacant? Vacant Blg Year

(if applicable): ASSESSMENT:

Imprvmnt 14630 Land:

Occupied:

6080 Total:

20710 Hopkins Atlas, 1883

ARCHITECTURAL/HISTORIC INVENTORY FORM - Cultural Resources Office St. Louis Planning and Urban Design

| 1812 S 8TH ST                                                                                                                                                                                                                                                                                                                                                                                                                                                                                                                                                                                                                                                          |
|------------------------------------------------------------------------------------------------------------------------------------------------------------------------------------------------------------------------------------------------------------------------------------------------------------------------------------------------------------------------------------------------------------------------------------------------------------------------------------------------------------------------------------------------------------------------------------------------------------------------------------------------------------------------|
| 21.(cont.) History:and significance. Expand box as necessary or add continuation pages.                                                                                                                                                                                                                                                                                                                                                                                                                                                                                                                                                                                |
| The building site is a vacant lot in the Compton & Dry Atlas of 1875 but appears without its rear addition in the Hopkins Atlas of 1883 and the 1909 Sanborn map.                                                                                                                                                                                                                                                                                                                                                                                                                                                                                                      |
| 22. (cont.) Sources of information. Expand box as necessary or add continuation pages.                                                                                                                                                                                                                                                                                                                                                                                                                                                                                                                                                                                 |
| Richard J. Compton & Camille N. Dry, Pictorial Atlas of St. Louis, 1875. Reprinted by McGraw-Young Publishing, 1997, Plate 5. Griffith Morgan Hopkins, Atlas of the City of St. Louis, Missouri. Philadelphia: G.M. Hopkins, 1993. Digital Date: 2010, State Historical Society of Missouri, Plate 15.  Sanborn Fire Insurance Maps of Missouri Collection, University of Missouri Digital Library, Aug. 1909, Plate 10.  Raiche, Stephen J.: Soulard Neighborhood Historic District Nomination Form, NRHP 12/30/1985.                                                                                                                                                 |
| 40. (cont.) Description of environment and outbuilding. Expand box as necessary or add continuation pages.                                                                                                                                                                                                                                                                                                                                                                                                                                                                                                                                                             |
| Located in an established National and local historic district. Historic context excellent.                                                                                                                                                                                                                                                                                                                                                                                                                                                                                                                                                                            |
| 41. (cont.) Description of primary resource. Expand box as necessary, or add continuation pages.                                                                                                                                                                                                                                                                                                                                                                                                                                                                                                                                                                       |
| Two and a half story brick Flounder with long side fronting on to street. Dentiled cornice along the street facing side. Seven historic windows that face the street have trabiated lintels with stone sills. A second floor door with modern screen door enters out onto a cast iron bracketted central porch. There is a concrete parging over the front facing foundation. On the south side of the house there is only one small window, which is located in the attic portion of the house. There are three chimneys, two on the north side and one on the south. The rear has a partial two-story brick section that encompases less than half the front massing |