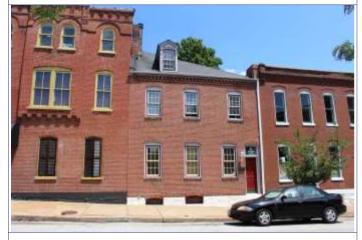

### 41. (cont.) Description of primary resource. Expand box as necessary, or add continuation pages.

This 2-story brick flounder is an alley house. Its main entrance faces the street. There is a corbelled cornice on the façade at the horizontal eaves of the hipped front roof. The two-story, two-bay brick building has a main entry on the front (west) façade and secondary entry on the south. A simple brick dentiled cornice runs the length of the front and south facades. The first story of front elevation presents a singleleaf entry with replacement door and transom. Cast concrete steps with decorative stairwalls, also a recent addition, lead to a small stoop with wrought-iron railings. The entry is flanked on the north by a single window with 2/2 replacement sash. The two second-story windows have been replaced with vinyl 6/6 sash. Openings are placed under segmental arches of two header rows. The windows have wood sills that have been wrapped with aluminum. All windows and doors have been replaced. The building has a two-story rear addition with a flat roof. A flat-roofed two-story wing at the alley has a second entrance. The tall blind wall rises on the north side of the free-standing building.