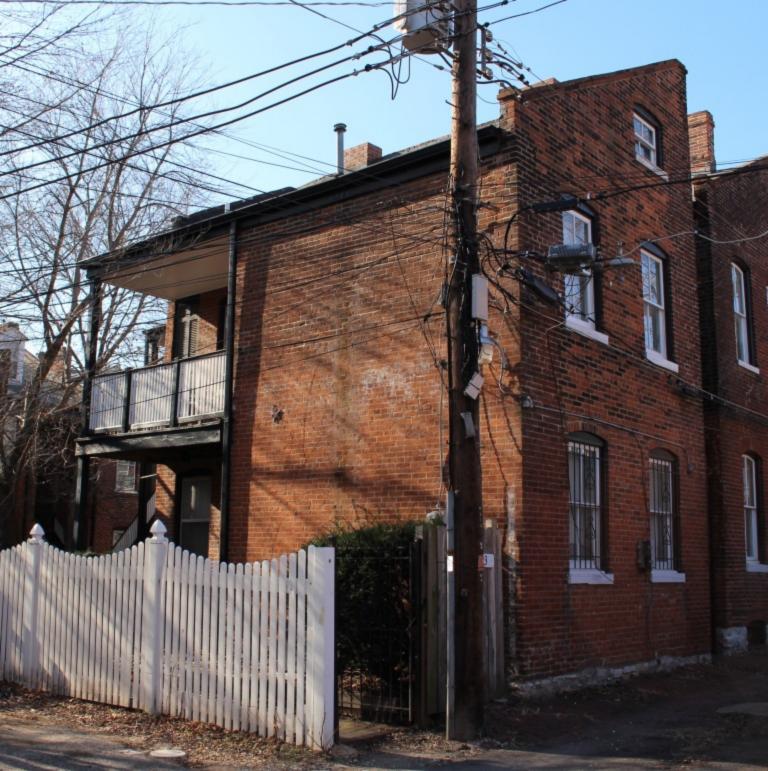

### 41. (cont.) Description of primary resource. Expand box as necessary, or add continuation pages.

This 2-story brick flounder is an alley house. Its main entrance faces the street. There is a corbelled cornice on the façade at the horizontal eaves of the hipped front roof. The two-story, two-bay brick building has a main entry on the front (west) façade and secondary entry on the south. A simple brick dentiled cornice runs the length of the front and south facades. The first story of front elevation presents a singleleaf entry with replacement door and transom. Cast concrete steps with decorative stairwalls, also a recent addition, lead to a small stoop with wrought-iron railings. The entry is flanked on the north by a single window with 2/2 replacement sash. The two second-story windows have been replaced with vinyl 6/6 sash. Openings are placed under segmental arches of two header rows. The windows have wood sills that have been wrapped with aluminum. All windows and doors have been replaced. The building has a two-story rear addition with a flat roof. A flat-roofed two-story wing at the alley has a second entrance. The tall blind wall rises on the north side of the free-standing building.