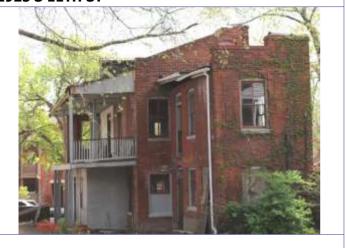

# 1812 S 8TH ST

Photographer: Bettis Photo Date: 1/7/2015

**RESOURCE STATUS:** 2015 Owner Vacant? Vacant Blg Year

(if applicable): ASSESSMENT:

Imprvmnt 14630 Land:

Occupied:

6080 Total:

20710 Hopkins Atlas, 1883

ARCHITECTURAL/HISTORIC INVENTORY FORM - Cultural Resources Office St. Louis Planning and Urban Design

| 1812 S 8TH ST                                                                                                                                                                                                                                                                                                                                                                                                                                                                                                                                                                                                                                                          |
|------------------------------------------------------------------------------------------------------------------------------------------------------------------------------------------------------------------------------------------------------------------------------------------------------------------------------------------------------------------------------------------------------------------------------------------------------------------------------------------------------------------------------------------------------------------------------------------------------------------------------------------------------------------------|
| 21.(cont.) History:and significance. Expand box as necessary or add continuation pages.                                                                                                                                                                                                                                                                                                                                                                                                                                                                                                                                                                                |
| The building site is a vacant lot in the Compton & Dry Atlas of 1875 but appears without its rear addition in the Hopkins Atlas of 1883 and the 1909 Sanborn map.                                                                                                                                                                                                                                                                                                                                                                                                                                                                                                      |
| 22. (cont.) Sources of information. Expand box as necessary or add continuation pages.                                                                                                                                                                                                                                                                                                                                                                                                                                                                                                                                                                                 |
| Richard J. Compton & Camille N. Dry, Pictorial Atlas of St. Louis, 1875. Reprinted by McGraw-Young Publishing, 1997, Plate 5. Griffith Morgan Hopkins, Atlas of the City of St. Louis, Missouri. Philadelphia: G.M. Hopkins, 1993. Digital Date: 2010, State Historical Society of Missouri, Plate 15.  Sanborn Fire Insurance Maps of Missouri Collection, University of Missouri Digital Library, Aug. 1909, Plate 10.  Raiche, Stephen J.: Soulard Neighborhood Historic District Nomination Form, NRHP 12/30/1985.                                                                                                                                                 |
| 40. (cont.) Description of environment and outbuilding. Expand box as necessary or add continuation pages.                                                                                                                                                                                                                                                                                                                                                                                                                                                                                                                                                             |
| Located in an established National and local historic district. Historic context excellent.                                                                                                                                                                                                                                                                                                                                                                                                                                                                                                                                                                            |
| 41. (cont.) Description of primary resource. Expand box as necessary, or add continuation pages.                                                                                                                                                                                                                                                                                                                                                                                                                                                                                                                                                                       |
| Two and a half story brick Flounder with long side fronting on to street. Dentiled cornice along the street facing side. Seven historic windows that face the street have trabiated lintels with stone sills. A second floor door with modern screen door enters out onto a cast iron bracketted central porch. There is a concrete parging over the front facing foundation. On the south side of the house there is only one small window, which is located in the attic portion of the house. There are three chimneys, two on the north side and one on the south. The rear has a partial two-story brick section that encompases less than half the front massing |

of the house. A wooden deck projects off of that rear portion.

| 1. Survey no. 2.                                                                                  | Survey name:                                             |                             |                   |           |                | 3. County:          |                        |                   |  |  |
|---------------------------------------------------------------------------------------------------|----------------------------------------------------------|-----------------------------|-------------------|-----------|----------------|---------------------|------------------------|-------------------|--|--|
| SLC-AS-053-0002 Thematic Survey of Flounder Houses in St. Louis City St. Louis [Independent City] |                                                          |                             |                   |           |                |                     |                        |                   |  |  |
| 4. Address: (from City GE                                                                         |                                                          | , c                         | <u> </u>          |           | . City/Sta     |                     |                        | roperty Zip Code: |  |  |
| 1222 S 9TH ST                                                                                     | <u> </u>                                                 |                             |                   |           |                | Missouri            |                        | 3104              |  |  |
|                                                                                                   |                                                          |                             |                   |           |                | 6. UTM Eas          | ting: 74               | 13916.61          |  |  |
| Alternate address: 1222 S                                                                         | 9th Street                                               |                             |                   | 8.615125  |                | UTM Nort            | 41.1                   | 277791.20         |  |  |
| 8. Historic Name (if known)                                                                       | : 11a. His                                               | storic Use (if known):      | Longitude:: -9    | 90.198507 | 7              | City Block          |                        | City Ward         |  |  |
| N/A                                                                                               | Dome                                                     | estic                       | 7. Township-l     | Range-Sec | ction:         | 463.04              |                        | 7                 |  |  |
| 9. Present/other name (if kr                                                                      | nown): 11b. Cu                                           | rrent Use:                  | N/A               |           |                | 10. Ow              | nership:               | •                 |  |  |
|                                                                                                   | Dome                                                     | estic                       | Neighborhood      | d Number: | 34             | Private             | е                      |                   |  |  |
|                                                                                                   |                                                          | HISTOF                      | RICAL DAT         | Ά         |                |                     |                        |                   |  |  |
| 12. Est. Constr.Date 187                                                                          | 17. Original                                             | or significant owner: not   | known             |           | H              | Historic District F | Potential <sup>2</sup> | ?                 |  |  |
| 13. Significant date/period:                                                                      |                                                          | sly surveyed?   ✓           |                   |           | ١              | Name of Potenti     | al Distric             | t?                |  |  |
| 1870                                                                                              |                                                          | name here and in box 22 co  |                   |           |                |                     |                        |                   |  |  |
| 14. Area(s) of significance:                                                                      |                                                          | ural Survey of Historic La  | aSalle Park, 1    | 1977      |                |                     |                        |                   |  |  |
| 3                                                                                                 |                                                          | onal Register?              |                   | -,        | 2              | 21. History/Signi   | ificance c             |                   |  |  |
| 15. Architect:                                                                                    |                                                          | tion name here and in box 2 | 22 cont.(page     | 3)        | 2              | 22. Sources on o    | continuat              | ion page.         |  |  |
| not known                                                                                         | Soulard-F                                                | Page Historic District      |                   |           |                |                     |                        |                   |  |  |
| 16. Builder/contractor:                                                                           | 20. National                                             | Register eligible?          |                   |           |                | 23. Category of     | Property:              |                   |  |  |
| not known                                                                                         | currently                                                | listed as contributing      |                   |           | E              | Building            |                        |                   |  |  |
|                                                                                                   |                                                          | ARCHITECTU                  | RAL INFOR         | MATION    | V              |                     |                        |                   |  |  |
| 24. Vernacular or property                                                                        | type:                                                    | 31. Chimney placement:      |                   |           | 36. Po         | rch Type(s):        |                        |                   |  |  |
| Flounder                                                                                          |                                                          | Side, Left                  |                   |           | Fron           |                     |                        |                   |  |  |
| Flounder Sub-Type                                                                                 | 32. Structural system:                                   |                             |                   | Side      | Stoop          |                     |                        |                   |  |  |
| 2-story, front entry                                                                              | Load-bearing Brick                                       |                             |                   | 37. Wii   | ndows: Histori | ic and A            | ltered                 |                   |  |  |
| alley house                                                                                       |                                                          |                             | Type              | 1: Double | ehung          |                     |                        |                   |  |  |
|                                                                                                   | Blind tall wall (originally)? 33. Exterior wall cladding |                             |                   |           |                | Material: Wood      |                        |                   |  |  |
| Attached (originally) to                                                                          | another blg?                                             | Brick                       |                   |           | No.            | Panes: 2/1,         |                        |                   |  |  |
| 25. Architectural style:                                                                          |                                                          | 33. Exterior wall cladding  | (Secondary):      |           | Туре           | 2: Single           | hung                   |                   |  |  |
| Federal                                                                                           |                                                          | N/A                         |                   |           | N              | Material: Vinyl     |                        |                   |  |  |
| 26. Plan Shape:                                                                                   |                                                          |                             |                   |           | No.            | Panes: 6/6          |                        |                   |  |  |
| Rectangular (Short Str                                                                            | . Fac.)                                                  | 34. Foundation Material:    |                   |           | 38. Acı        | reage (rural)∀isi   | ible from              | public road?      |  |  |
| 27. Number of Stories:                                                                            | 2 Stories                                                | Undetermined                |                   |           |                | anges: (describ     |                        |                   |  |  |
| 28. No. of bays (1st floor)                                                                       |                                                          |                             |                   |           | <b>✓</b> Add   | dition D            | Date(s): C             | 1880              |  |  |
| Front 2 Side 3                                                                                    |                                                          | 35. Basement type:          |                   |           | Add            | dition D            | Date(s):               |                   |  |  |
| 29. Roof Type:                                                                                    |                                                          | Full                        |                   |           | <b>✓</b> Alte  | ered D              | ate(s):                |                   |  |  |
| Shed                                                                                              |                                                          |                             |                   |           | ☐ Mc           | oved D              | Date(s):               |                   |  |  |
| Medium Hip                                                                                        |                                                          | Significant Building Detail | s:                |           | 40. No         | . Outbuildings (    | describe               | Box 40)           |  |  |
| 30. Roof Material: Corbelled Cornice                                                              |                                                          |                             |                   |           |                |                     |                        |                   |  |  |
| Asphalt Shingle                                                                                   |                                                          | N/A                         |                   |           | 41. Fui        |                     |                        | ng features and   |  |  |
|                                                                                                   |                                                          | N/A                         |                   |           | associa        | ated resources      | on contin              | uation page. 🗸    |  |  |
|                                                                                                   |                                                          | O                           | THER              |           |                |                     |                        |                   |  |  |
| 42: Current Owner/address                                                                         | i.                                                       | 43. Inventory form p        | prepared by (na   | ame):     | 44. S          | urvey date:         |                        |                   |  |  |
| SHOOKMAN, DENISE R                                                                                | ENEE                                                     | Betsy Bradley               |                   |           |                |                     |                        | 6/13/2015         |  |  |
|                                                                                                   |                                                          | Cultural Resource           | ces Office        |           | 45. D          | ate of revisions    | 3:                     |                   |  |  |
| 1222 S 9TH ST                                                                                     |                                                          | Additional Inform           | nation/revision   | ns by:    |                |                     |                        |                   |  |  |
| ST LOUIS                                                                                          | MO 63                                                    | 104                         |                   |           |                |                     |                        |                   |  |  |
|                                                                                                   |                                                          | FOR S                       | SHPO USE:         |           |                |                     |                        |                   |  |  |
| Date entered in inventory:                                                                        |                                                          | Level of survey             | reconnai reconnai | ssance    | intensive      | Additional re       | search?                | yes no            |  |  |
| National Register Status:                                                                         | listed in lis                                            | sted district Other:        |                   |           |                |                     |                        |                   |  |  |
| Name:                                                                                             |                                                          |                             |                   |           |                |                     |                        |                   |  |  |
| pending listing no                                                                                | ot eligible                                              | not determined              |                   |           |                |                     |                        |                   |  |  |
| eligible(district) el                                                                             | ligible (individuall                                     | y)                          |                   |           |                |                     |                        |                   |  |  |