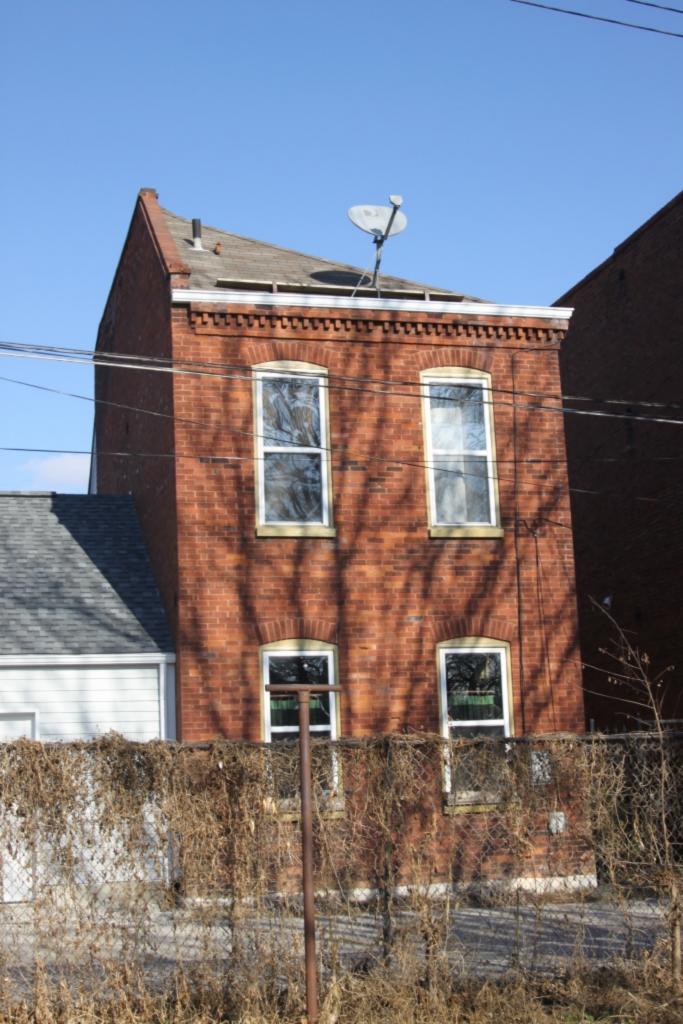

# 1812 S 8TH ST

Photographer: Bettis Photo Date: 1/7/2015

**RESOURCE STATUS:** 2015 Owner Vacant? Vacant Blg Year

(if applicable): ASSESSMENT:

Imprvmnt 14630 Land:

Occupied:

6080 Total:

20710 Hopkins Atlas, 1883

ARCHITECTURAL/HISTORIC INVENTORY FORM - Cultural Resources Office St. Louis Planning and Urban Design

| 1812 S 8TH ST                                                                                                                                                                                                                                                                                                                                                                                                                                                                                                                                                                                                                                                          |
|------------------------------------------------------------------------------------------------------------------------------------------------------------------------------------------------------------------------------------------------------------------------------------------------------------------------------------------------------------------------------------------------------------------------------------------------------------------------------------------------------------------------------------------------------------------------------------------------------------------------------------------------------------------------|
| 21.(cont.) History:and significance. Expand box as necessary or add continuation pages.                                                                                                                                                                                                                                                                                                                                                                                                                                                                                                                                                                                |
| The building site is a vacant lot in the Compton & Dry Atlas of 1875 but appears without its rear addition in the Hopkins Atlas of 1883 and the 1909 Sanborn map.                                                                                                                                                                                                                                                                                                                                                                                                                                                                                                      |
| 22. (cont.) Sources of information. Expand box as necessary or add continuation pages.                                                                                                                                                                                                                                                                                                                                                                                                                                                                                                                                                                                 |
| Richard J. Compton & Camille N. Dry, Pictorial Atlas of St. Louis, 1875. Reprinted by McGraw-Young Publishing, 1997, Plate 5. Griffith Morgan Hopkins, Atlas of the City of St. Louis, Missouri. Philadelphia: G.M. Hopkins, 1993. Digital Date: 2010, State Historical Society of Missouri, Plate 15.  Sanborn Fire Insurance Maps of Missouri Collection, University of Missouri Digital Library, Aug. 1909, Plate 10.  Raiche, Stephen J.: Soulard Neighborhood Historic District Nomination Form, NRHP 12/30/1985.                                                                                                                                                 |
| 40. (cont.) Description of environment and outbuilding. Expand box as necessary or add continuation pages.                                                                                                                                                                                                                                                                                                                                                                                                                                                                                                                                                             |
| Located in an established National and local historic district. Historic context excellent.                                                                                                                                                                                                                                                                                                                                                                                                                                                                                                                                                                            |
| 41. (cont.) Description of primary resource. Expand box as necessary, or add continuation pages.                                                                                                                                                                                                                                                                                                                                                                                                                                                                                                                                                                       |
| Two and a half story brick Flounder with long side fronting on to street. Dentiled cornice along the street facing side. Seven historic windows that face the street have trabiated lintels with stone sills. A second floor door with modern screen door enters out onto a cast iron bracketted central porch. There is a concrete parging over the front facing foundation. On the south side of the house there is only one small window, which is located in the attic portion of the house. There are three chimneys, two on the north side and one on the south. The rear has a partial two-story brick section that encompases less than half the front massing |

of the house. A wooden deck projects off of that rear portion.

| 1. Survey no. 2.                                                                                  | Survey name:                                             |                             |                   |           |                | 3. County:          |                        |                   |  |  |
|---------------------------------------------------------------------------------------------------|----------------------------------------------------------|-----------------------------|-------------------|-----------|----------------|---------------------|------------------------|-------------------|--|--|
| SLC-AS-053-0002 Thematic Survey of Flounder Houses in St. Louis City St. Louis [Independent City] |                                                          |                             |                   |           |                |                     |                        |                   |  |  |
| 4. Address: (from City GE                                                                         |                                                          | , c                         | <u> </u>          |           | . City/Sta     |                     |                        | roperty Zip Code: |  |  |
| 1222 S 9TH ST                                                                                     | <u> </u>                                                 |                             |                   |           |                | Missouri            |                        | 3104              |  |  |
|                                                                                                   |                                                          |                             |                   |           |                | 6. UTM Eas          | ting: 74               | 13916.61          |  |  |
| Alternate address: 1222 S                                                                         | 9th Street                                               |                             |                   | 8.615125  |                | UTM Nort            | 41.1                   | 277791.20         |  |  |
| 8. Historic Name (if known)                                                                       | : 11a. His                                               | storic Use (if known):      | Longitude:: -9    | 90.198507 | 7              | City Block          |                        | City Ward         |  |  |
| N/A                                                                                               | Dome                                                     | estic                       | 7. Township-l     | Range-Sec | ction:         | 463.04              |                        | 7                 |  |  |
| 9. Present/other name (if kr                                                                      | nown): 11b. Cu                                           | rrent Use:                  | N/A               |           |                | 10. Ow              | nership:               | •                 |  |  |
|                                                                                                   | Dome                                                     | estic                       | Neighborhood      | d Number: | 34             | Private             | е                      |                   |  |  |
|                                                                                                   |                                                          | HISTOF                      | RICAL DAT         | Ά         |                |                     |                        |                   |  |  |
| 12. Est. Constr.Date 187                                                                          | 17. Original                                             | or significant owner: not   | known             |           | H              | Historic District F | Potential <sup>2</sup> | ?                 |  |  |
| 13. Significant date/period:                                                                      |                                                          | sly surveyed?   ✓           |                   |           | ١              | Name of Potenti     | al Distric             | t?                |  |  |
| 1870                                                                                              |                                                          | name here and in box 22 co  |                   |           |                |                     |                        |                   |  |  |
| 14. Area(s) of significance:                                                                      |                                                          | ural Survey of Historic La  | aSalle Park, 1    | 1977      |                |                     |                        |                   |  |  |
| 3                                                                                                 |                                                          | onal Register?              |                   | -,        | 2              | 21. History/Signi   | ificance c             |                   |  |  |
| 15. Architect:                                                                                    |                                                          | tion name here and in box 2 | 22 cont.(page     | 3)        | 2              | 22. Sources on o    | continuat              | ion page.         |  |  |
| not known                                                                                         | Soulard-F                                                | Page Historic District      |                   |           |                |                     |                        |                   |  |  |
| 16. Builder/contractor:                                                                           | 20. National                                             | Register eligible?          |                   |           |                | 23. Category of     | Property:              |                   |  |  |
| not known                                                                                         | currently                                                | listed as contributing      |                   |           | E              | Building            |                        |                   |  |  |
|                                                                                                   |                                                          | ARCHITECTU                  | RAL INFOR         | MATION    | V              |                     |                        |                   |  |  |
| 24. Vernacular or property                                                                        | type:                                                    | 31. Chimney placement:      |                   |           | 36. Po         | rch Type(s):        |                        |                   |  |  |
| Flounder                                                                                          |                                                          | Side, Left                  |                   |           | Fron           |                     |                        |                   |  |  |
| Flounder Sub-Type                                                                                 | 32. Structural system:                                   |                             |                   | Side      | Stoop          |                     |                        |                   |  |  |
| 2-story, front entry                                                                              | Load-bearing Brick                                       |                             |                   | 37. Wii   | ndows: Histori | ic and A            | ltered                 |                   |  |  |
| alley house                                                                                       |                                                          |                             | Type              | 1: Double | ehung          |                     |                        |                   |  |  |
|                                                                                                   | Blind tall wall (originally)? 33. Exterior wall cladding |                             |                   |           |                | Material: Wood      |                        |                   |  |  |
| Attached (originally) to                                                                          | another blg?                                             | Brick                       |                   |           | No.            | Panes: 2/1,         |                        |                   |  |  |
| 25. Architectural style:                                                                          |                                                          | 33. Exterior wall cladding  | (Secondary):      |           | Туре           | 2: Single           | hung                   |                   |  |  |
| Federal                                                                                           |                                                          | N/A                         |                   |           | N              | Material: Vinyl     |                        |                   |  |  |
| 26. Plan Shape:                                                                                   |                                                          |                             |                   |           | No.            | Panes: 6/6          |                        |                   |  |  |
| Rectangular (Short Str                                                                            | . Fac.)                                                  | 34. Foundation Material:    |                   |           | 38. Acı        | reage (rural)∀isi   | ible from              | public road?      |  |  |
| 27. Number of Stories:                                                                            | 2 Stories                                                | Undetermined                |                   |           |                | anges: (describ     |                        |                   |  |  |
| 28. No. of bays (1st floor)                                                                       |                                                          |                             |                   |           | <b>✓</b> Add   | dition D            | Date(s): C             | 1880              |  |  |
| Front 2 Side 3                                                                                    |                                                          | 35. Basement type:          |                   |           | Add            | dition D            | Date(s):               |                   |  |  |
| 29. Roof Type:                                                                                    |                                                          | Full                        |                   |           | <b>✓</b> Alte  | ered D              | ate(s):                |                   |  |  |
| Shed                                                                                              |                                                          |                             |                   |           | ☐ Mc           | oved D              | Date(s):               |                   |  |  |
| Medium Hip                                                                                        |                                                          | Significant Building Detail | s:                |           | 40. No         | . Outbuildings (    | describe               | Box 40)           |  |  |
| 30. Roof Material: Corbelled Cornice                                                              |                                                          |                             |                   |           |                |                     |                        |                   |  |  |
| Asphalt Shingle                                                                                   |                                                          | N/A                         |                   |           | 41. Fui        |                     |                        | ng features and   |  |  |
|                                                                                                   |                                                          | N/A                         |                   |           | associa        | ated resources      | on contin              | uation page. 🗸    |  |  |
|                                                                                                   |                                                          | O                           | THER              |           |                |                     |                        |                   |  |  |
| 42: Current Owner/address                                                                         | i.                                                       | 43. Inventory form p        | prepared by (na   | ame):     | 44. S          | urvey date:         |                        |                   |  |  |
| SHOOKMAN, DENISE R                                                                                | ENEE                                                     | Betsy Bradley               |                   |           |                |                     |                        | 6/13/2015         |  |  |
|                                                                                                   |                                                          | Cultural Resource           | ces Office        |           | 45. D          | ate of revisions    | 3:                     |                   |  |  |
| 1222 S 9TH ST                                                                                     |                                                          | Additional Inform           | nation/revision   | ns by:    |                |                     |                        |                   |  |  |
| ST LOUIS                                                                                          | MO 63                                                    | 104                         |                   |           |                |                     |                        |                   |  |  |
|                                                                                                   |                                                          | FOR S                       | SHPO USE:         |           |                |                     |                        |                   |  |  |
| Date entered in inventory:                                                                        |                                                          | Level of survey             | reconnai reconnai | ssance    | intensive      | Additional re       | search?                | yes no            |  |  |
| National Register Status:                                                                         | listed in lis                                            | sted district Other:        |                   |           |                |                     |                        |                   |  |  |
| Name:                                                                                             |                                                          |                             |                   |           |                |                     |                        |                   |  |  |
| pending listing no                                                                                | ot eligible                                              | not determined              |                   |           |                |                     |                        |                   |  |  |
| eligible(district) el                                                                             | ligible (individuall                                     | y)                          |                   |           |                |                     |                        |                   |  |  |