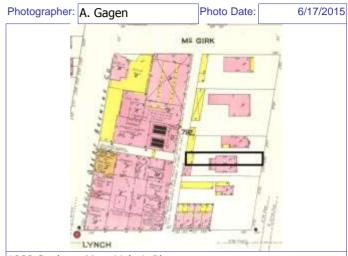

The building appears in the Compton & Dry Atlas, dating its construction prior to 1875, at which time it does not seem to have the 2-story brick addition at the rear. On the 1883 Hopkins Atlas, the building footprint is partly obscured by the block number and by its lack of coloring, but the building extends to the rear property line so the addition was likely in place in 1883. The 1908 Sanborn shows clearly the 2-story addition at the rear.

Sanborn Fire Insurance Maps of Missouri Collection, University of Missouri Digital Library, Dec. 1908, Plate 96.
Stiritz, Mary M. and Porter, Jane M., Landmarks Association of St. Louis, Inc.: Historic Resources of LaSalle Park, St. Louis Multiple Resource Document: Soulard-Page Historic District National Register Nomination Form, 18 April 1983.