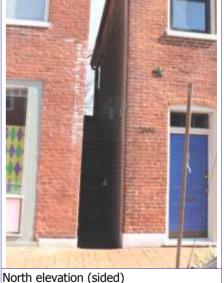

### 41. (cont.) Description of primary resource. Expand box as necessary, or add continuation pages.

This 2-story brick flounder is an alley house. Its main entrance faces the street. There is a corbelled cornice on the façade at the horizontal eaves of the hipped front roof. The two-story, two-bay brick building has a main entry on the front (west) façade and secondary entry on the south. A simple brick dentiled cornice runs the length of the front and south facades. The first story of front elevation presents a singleleaf entry with replacement door and transom. Cast concrete steps with decorative stairwalls, also a recent addition, lead to a small stoop with wrought-iron railings. The entry is flanked on the north by a single window with 2/2 replacement sash. The two second-story windows have been replaced with vinyl 6/6 sash. Openings are placed under segmental arches of two header rows. The windows have wood sills that have been wrapped with aluminum. All windows and doors have been replaced. The building has a two-story rear addition with a flat roof. A flat-roofed two-story wing at the alley has a second entrance. The tall blind wall rises on the north side of the free-standing building.