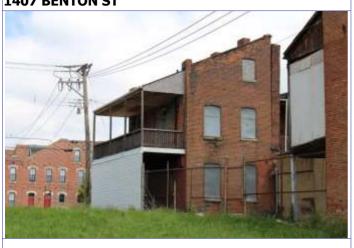

### 41. (cont.) Description of primary resource. Expand box as necessary, or add continuation pages.

This 2-story brick flounder is an alley house. Its main entrance faces the street. There is a corbelled cornice on the façade at the horizontal eaves of the hipped front roof. The two-story, two-bay brick building has a main entry on the front (west) façade and secondary entry on the south. A simple brick dentiled cornice runs the length of the front and south facades. The first story of front elevation presents a singleleaf entry with replacement door and transom. Cast concrete steps with decorative stairwalls, also a recent addition, lead to a small stoop with wrought-iron railings. The entry is flanked on the north by a single window with 2/2 replacement sash. The two second-story windows have been replaced with vinyl 6/6 sash. Openings are placed under segmental arches of two header rows. The windows have wood sills that have been wrapped with aluminum. All windows and doors have been replaced. The building has a two-story rear addition with a flat roof. A flat-roofed two-story wing at the alley has a second entrance. The tall blind wall rises on the north side of the free-standing building.