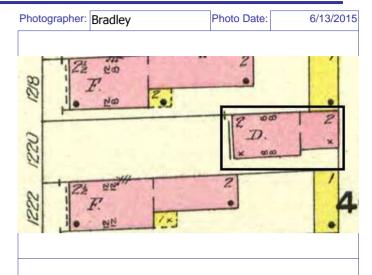

The building appears in the Compton & Dry Atlas, dating its construction prior to 1875, at which time it does not seem to have the 2-story brick addition at the rear. On the 1883 Hopkins Atlas, the building footprint is partly obscured by the block number and by its lack of coloring, but the building extends to the rear property line so the addition was likely in place in 1883. The 1908 Sanborn shows clearly the 2-story addition at the rear.