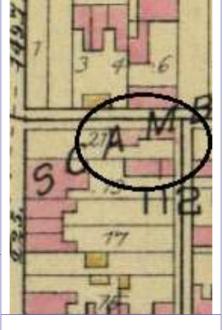

ARCHITECTURAL/HISTORIC INVENTORY FORM - Cultural Resources Office St. Louis Planning and Urban Design

| 1812 S 8TH ST                                                                                                                                                                                                                                                                                                                                                                                                                                                                                                                                                                                                                                                          |
|------------------------------------------------------------------------------------------------------------------------------------------------------------------------------------------------------------------------------------------------------------------------------------------------------------------------------------------------------------------------------------------------------------------------------------------------------------------------------------------------------------------------------------------------------------------------------------------------------------------------------------------------------------------------|
| 21.(cont.) History:and significance. Expand box as necessary or add continuation pages.                                                                                                                                                                                                                                                                                                                                                                                                                                                                                                                                                                                |
| The building site is a vacant lot in the Compton & Dry Atlas of 1875 but appears without its rear addition in the Hopkins Atlas of 1883 and the 1909 Sanborn map.                                                                                                                                                                                                                                                                                                                                                                                                                                                                                                      |
| 22. (cont.) Sources of information. Expand box as necessary or add continuation pages.                                                                                                                                                                                                                                                                                                                                                                                                                                                                                                                                                                                 |
| Richard J. Compton & Camille N. Dry, Pictorial Atlas of St. Louis, 1875. Reprinted by McGraw-Young Publishing, 1997, Plate 5. Griffith Morgan Hopkins, Atlas of the City of St. Louis, Missouri. Philadelphia: G.M. Hopkins, 1993. Digital Date: 2010, State Historical Society of Missouri, Plate 15.  Sanborn Fire Insurance Maps of Missouri Collection, University of Missouri Digital Library, Aug. 1909, Plate 10.  Raiche, Stephen J.: Soulard Neighborhood Historic District Nomination Form, NRHP 12/30/1985.                                                                                                                                                 |
| 40. (cont.) Description of environment and outbuilding. Expand box as necessary or add continuation pages.                                                                                                                                                                                                                                                                                                                                                                                                                                                                                                                                                             |
| Located in an established National and local historic district. Historic context excellent.                                                                                                                                                                                                                                                                                                                                                                                                                                                                                                                                                                            |
| 41. (cont.) Description of primary resource. Expand box as necessary, or add continuation pages.                                                                                                                                                                                                                                                                                                                                                                                                                                                                                                                                                                       |
| Two and a half story brick Flounder with long side fronting on to street. Dentiled cornice along the street facing side. Seven historic windows that face the street have trabiated lintels with stone sills. A second floor door with modern screen door enters out onto a cast iron bracketted central porch. There is a concrete parging over the front facing foundation. On the south side of the house there is only one small window, which is located in the attic portion of the house. There are three chimneys, two on the north side and one on the south. The rear has a partial two-story brick section that encompases less than half the front massing |