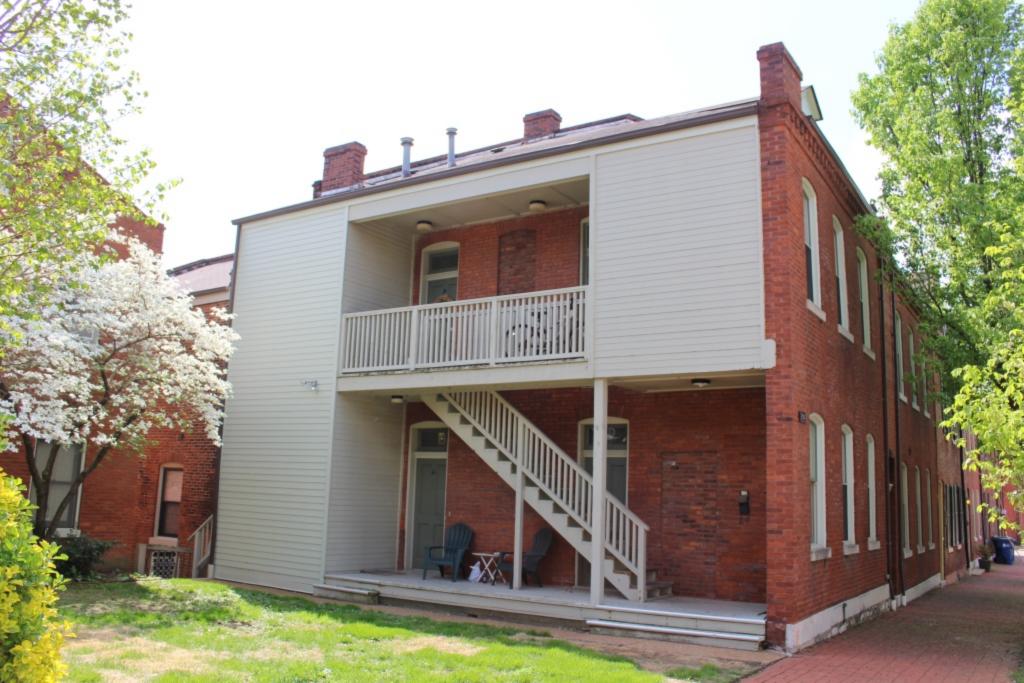

# 1812 S 8TH ST

Photographer: Bettis Photo Date: 1/7/2015

**RESOURCE STATUS:** 2015 Owner Vacant? Vacant Blg Year

(if applicable): ASSESSMENT:

Imprvmnt 14630 Land:

Occupied:

6080 Total:

20710 Hopkins Atlas, 1883

ARCHITECTURAL/HISTORIC INVENTORY FORM - Cultural Resources Office St. Louis Planning and Urban Design

| 1812 S 8TH ST                                                                                                                                                                                                                                                                                                                                                                                                                                                                                                                                                                                                                                                          |
|------------------------------------------------------------------------------------------------------------------------------------------------------------------------------------------------------------------------------------------------------------------------------------------------------------------------------------------------------------------------------------------------------------------------------------------------------------------------------------------------------------------------------------------------------------------------------------------------------------------------------------------------------------------------|
| 21.(cont.) History:and significance. Expand box as necessary or add continuation pages.                                                                                                                                                                                                                                                                                                                                                                                                                                                                                                                                                                                |
| The building site is a vacant lot in the Compton & Dry Atlas of 1875 but appears without its rear addition in the Hopkins Atlas of 1883 and the 1909 Sanborn map.                                                                                                                                                                                                                                                                                                                                                                                                                                                                                                      |
| 22. (cont.) Sources of information. Expand box as necessary or add continuation pages.                                                                                                                                                                                                                                                                                                                                                                                                                                                                                                                                                                                 |
| Richard J. Compton & Camille N. Dry, Pictorial Atlas of St. Louis, 1875. Reprinted by McGraw-Young Publishing, 1997, Plate 5. Griffith Morgan Hopkins, Atlas of the City of St. Louis, Missouri. Philadelphia: G.M. Hopkins, 1993. Digital Date: 2010, State Historical Society of Missouri, Plate 15.  Sanborn Fire Insurance Maps of Missouri Collection, University of Missouri Digital Library, Aug. 1909, Plate 10.  Raiche, Stephen J.: Soulard Neighborhood Historic District Nomination Form, NRHP 12/30/1985.                                                                                                                                                 |
| 40. (cont.) Description of environment and outbuilding. Expand box as necessary or add continuation pages.                                                                                                                                                                                                                                                                                                                                                                                                                                                                                                                                                             |
| Located in an established National and local historic district. Historic context excellent.                                                                                                                                                                                                                                                                                                                                                                                                                                                                                                                                                                            |
| 41. (cont.) Description of primary resource. Expand box as necessary, or add continuation pages.                                                                                                                                                                                                                                                                                                                                                                                                                                                                                                                                                                       |
| Two and a half story brick Flounder with long side fronting on to street. Dentiled cornice along the street facing side. Seven historic windows that face the street have trabiated lintels with stone sills. A second floor door with modern screen door enters out onto a cast iron bracketted central porch. There is a concrete parging over the front facing foundation. On the south side of the house there is only one small window, which is located in the attic portion of the house. There are three chimneys, two on the north side and one on the south. The rear has a partial two-story brick section that encompases less than half the front massing |

of the house. A wooden deck projects off of that rear portion.

| 1. Survey no. 2.                                                                                  | Survey name:                                             |                             |                   |           |                | 3. County:          |                        |                   |  |  |
|---------------------------------------------------------------------------------------------------|----------------------------------------------------------|-----------------------------|-------------------|-----------|----------------|---------------------|------------------------|-------------------|--|--|
| SLC-AS-053-0002 Thematic Survey of Flounder Houses in St. Louis City St. Louis [Independent City] |                                                          |                             |                   |           |                |                     |                        |                   |  |  |
| 4. Address: (from City GE                                                                         |                                                          | , c                         | <u> </u>          |           | . City/Sta     |                     |                        | roperty Zip Code: |  |  |
| 1222 S 9TH ST                                                                                     | <u> </u>                                                 |                             |                   |           |                | Missouri            |                        | 3104              |  |  |
|                                                                                                   |                                                          |                             |                   |           |                | 6. UTM Eas          | ting: 74               | 13916.61          |  |  |
| Alternate address: 1222 S                                                                         | 9th Street                                               |                             |                   | 8.615125  |                | UTM Nort            | 41.1                   | 277791.20         |  |  |
| 8. Historic Name (if known)                                                                       | : 11a. His                                               | storic Use (if known):      | Longitude:: -9    | 90.198507 | 7              | City Block          |                        | City Ward         |  |  |
| N/A                                                                                               | Dome                                                     | estic                       | 7. Township-l     | Range-Sec | ction:         | 463.04              |                        | 7                 |  |  |
| 9. Present/other name (if kr                                                                      | nown): 11b. Cu                                           | rrent Use:                  | N/A               |           |                | 10. Ow              | nership:               | •                 |  |  |
|                                                                                                   | Dome                                                     | estic                       | Neighborhood      | d Number: | 34             | Private             | е                      |                   |  |  |
|                                                                                                   |                                                          | HISTOF                      | RICAL DAT         | Ά         |                |                     |                        |                   |  |  |
| 12. Est. Constr.Date 187                                                                          | 17. Original                                             | or significant owner: not   | known             |           | H              | Historic District F | Potential <sup>2</sup> | ?                 |  |  |
| 13. Significant date/period:                                                                      |                                                          | sly surveyed?   ✓           |                   |           | ١              | Name of Potenti     | al Distric             | t?                |  |  |
| 1870                                                                                              |                                                          | name here and in box 22 co  |                   |           |                |                     |                        |                   |  |  |
| 14. Area(s) of significance:                                                                      |                                                          | ural Survey of Historic La  | aSalle Park, 1    | 1977      |                |                     |                        |                   |  |  |
| 3                                                                                                 |                                                          | onal Register?              |                   | -,        | 2              | 21. History/Signi   | ificance c             |                   |  |  |
| 15. Architect:                                                                                    |                                                          | tion name here and in box 2 | 22 cont.(page     | 3)        | 2              | 22. Sources on o    | continuat              | ion page.         |  |  |
| not known                                                                                         | Soulard-F                                                | Page Historic District      |                   |           |                |                     |                        |                   |  |  |
| 16. Builder/contractor:                                                                           | 20. National                                             | Register eligible?          |                   |           |                | 23. Category of     | Property:              |                   |  |  |
| not known                                                                                         | currently                                                | listed as contributing      |                   |           | E              | Building            |                        |                   |  |  |
|                                                                                                   |                                                          | ARCHITECTU                  | RAL INFOR         | MATION    | V              |                     |                        |                   |  |  |
| 24. Vernacular or property                                                                        | type:                                                    | 31. Chimney placement:      |                   |           | 36. Po         | rch Type(s):        |                        |                   |  |  |
| Flounder                                                                                          |                                                          | Side, Left                  |                   |           | Fron           |                     |                        |                   |  |  |
| Flounder Sub-Type                                                                                 | 32. Structural system:                                   |                             |                   | Side      | Stoop          |                     |                        |                   |  |  |
| 2-story, front entry                                                                              | Load-bearing Brick                                       |                             |                   | 37. Wii   | ndows: Histori | ic and A            | ltered                 |                   |  |  |
| alley house                                                                                       |                                                          |                             | Type              | 1: Double | ehung          |                     |                        |                   |  |  |
|                                                                                                   | Blind tall wall (originally)? 33. Exterior wall cladding |                             |                   |           |                | Material: Wood      |                        |                   |  |  |
| Attached (originally) to                                                                          | another blg?                                             | Brick                       |                   |           | No.            | Panes: 2/1,         |                        |                   |  |  |
| 25. Architectural style:                                                                          |                                                          | 33. Exterior wall cladding  | (Secondary):      |           | Туре           | 2: Single           | hung                   |                   |  |  |
| Federal                                                                                           |                                                          | N/A                         |                   |           | N              | Material: Vinyl     |                        |                   |  |  |
| 26. Plan Shape:                                                                                   |                                                          |                             |                   |           | No.            | Panes: 6/6          |                        |                   |  |  |
| Rectangular (Short Str                                                                            | . Fac.)                                                  | 34. Foundation Material:    |                   |           | 38. Acı        | reage (rural)∀isi   | ible from              | public road?      |  |  |
| 27. Number of Stories:                                                                            | 2 Stories                                                | Undetermined                |                   |           |                | anges: (describ     |                        |                   |  |  |
| 28. No. of bays (1st floor)                                                                       |                                                          |                             |                   |           | <b>✓</b> Add   | dition D            | Date(s): C             | 1880              |  |  |
| Front 2 Side 3                                                                                    |                                                          | 35. Basement type:          |                   |           | Add            | dition D            | Date(s):               |                   |  |  |
| 29. Roof Type:                                                                                    |                                                          | Full                        |                   |           | <b>✓</b> Alte  | ered D              | ate(s):                |                   |  |  |
| Shed                                                                                              |                                                          |                             |                   |           | ☐ Mc           | oved D              | Date(s):               |                   |  |  |
| Medium Hip                                                                                        |                                                          | Significant Building Detail | s:                |           | 40. No         | . Outbuildings (    | describe               | Box 40)           |  |  |
| 30. Roof Material: Corbelled Cornice                                                              |                                                          |                             |                   |           |                |                     |                        |                   |  |  |
| Asphalt Shingle                                                                                   |                                                          | N/A                         |                   |           | 41. Fui        |                     |                        | ng features and   |  |  |
|                                                                                                   |                                                          | N/A                         |                   |           | associa        | ated resources      | on contin              | uation page. 🗸    |  |  |
|                                                                                                   |                                                          | O                           | THER              |           |                |                     |                        |                   |  |  |
| 42: Current Owner/address                                                                         | i.                                                       | 43. Inventory form p        | prepared by (na   | ame):     | 44. S          | urvey date:         |                        |                   |  |  |
| SHOOKMAN, DENISE R                                                                                | ENEE                                                     | Betsy Bradley               |                   |           |                |                     |                        | 6/13/2015         |  |  |
|                                                                                                   |                                                          | Cultural Resource           | ces Office        |           | 45. D          | ate of revisions    | 3:                     |                   |  |  |
| 1222 S 9TH ST                                                                                     |                                                          | Additional Inform           | nation/revision   | ns by:    |                |                     |                        |                   |  |  |
| ST LOUIS                                                                                          | MO 63                                                    | 104                         |                   |           |                |                     |                        |                   |  |  |
|                                                                                                   |                                                          | FOR S                       | SHPO USE:         |           |                |                     |                        |                   |  |  |
| Date entered in inventory:                                                                        |                                                          | Level of survey             | reconnai reconnai | ssance    | intensive      | Additional re       | search?                | yes no            |  |  |
| National Register Status:                                                                         | listed in lis                                            | sted district Other:        |                   |           |                |                     |                        |                   |  |  |
| Name:                                                                                             |                                                          |                             |                   |           |                |                     |                        |                   |  |  |
| pending listing no                                                                                | ot eligible                                              | not determined              |                   |           |                |                     |                        |                   |  |  |
| eligible(district) el                                                                             | ligible (individuall                                     | y)                          |                   |           |                |                     |                        |                   |  |  |