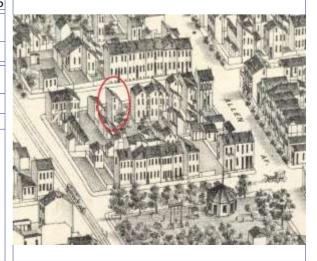

Sanborn Map, 1909

Compton Dry Pictorial Atlas of St. Louis, 1875

Operation Impact Area: 1 Housing Conservation Area: 55 Zoning: D Bldg Area (sq. ft.): 1728 Land: 0 Frontage: 40 Endangered by: (see Field notes for Property maintenance at time of surveyadditional specifics) see specifics in Field notes. Not Endangered Excellent Structural condition at time of survey-Neighborhood condition at time of surveysee specifics in Field notes. see specifics in Field notes. Excellent Excellent Field Notes