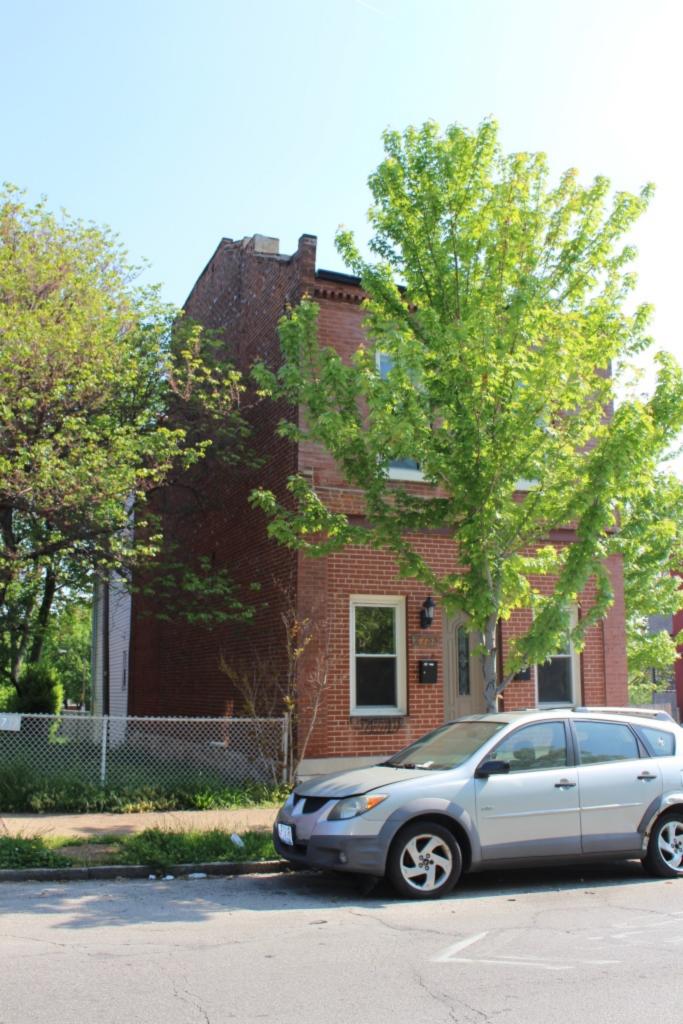

# 1812 S 8TH ST

Photographer: Bettis Photo Date: 1/7/2015

**RESOURCE STATUS:** 2015 Owner Vacant? Vacant Blg Year

(if applicable): ASSESSMENT:

Imprvmnt 14630 Land:

Occupied:

6080 Total:

20710 Hopkins Atlas, 1883

ARCHITECTURAL/HISTORIC INVENTORY FORM - Cultural Resources Office St. Louis Planning and Urban Design

| 1812 S 8TH ST                                                                                                                                                                                                                                                                                                                                                                                                                                                                                                                                                                                                                                                          |
|------------------------------------------------------------------------------------------------------------------------------------------------------------------------------------------------------------------------------------------------------------------------------------------------------------------------------------------------------------------------------------------------------------------------------------------------------------------------------------------------------------------------------------------------------------------------------------------------------------------------------------------------------------------------|
| 21.(cont.) History:and significance. Expand box as necessary or add continuation pages.                                                                                                                                                                                                                                                                                                                                                                                                                                                                                                                                                                                |
| The building site is a vacant lot in the Compton & Dry Atlas of 1875 but appears without its rear addition in the Hopkins Atlas of 1883 and the 1909 Sanborn map.                                                                                                                                                                                                                                                                                                                                                                                                                                                                                                      |
| 22. (cont.) Sources of information. Expand box as necessary or add continuation pages.                                                                                                                                                                                                                                                                                                                                                                                                                                                                                                                                                                                 |
| Richard J. Compton & Camille N. Dry, Pictorial Atlas of St. Louis, 1875. Reprinted by McGraw-Young Publishing, 1997, Plate 5. Griffith Morgan Hopkins, Atlas of the City of St. Louis, Missouri. Philadelphia: G.M. Hopkins, 1993. Digital Date: 2010, State Historical Society of Missouri, Plate 15.  Sanborn Fire Insurance Maps of Missouri Collection, University of Missouri Digital Library, Aug. 1909, Plate 10.  Raiche, Stephen J.: Soulard Neighborhood Historic District Nomination Form, NRHP 12/30/1985.                                                                                                                                                 |
| 40. (cont.) Description of environment and outbuilding. Expand box as necessary or add continuation pages.                                                                                                                                                                                                                                                                                                                                                                                                                                                                                                                                                             |
| Located in an established National and local historic district. Historic context excellent.                                                                                                                                                                                                                                                                                                                                                                                                                                                                                                                                                                            |
| 41. (cont.) Description of primary resource. Expand box as necessary, or add continuation pages.                                                                                                                                                                                                                                                                                                                                                                                                                                                                                                                                                                       |
| Two and a half story brick Flounder with long side fronting on to street. Dentiled cornice along the street facing side. Seven historic windows that face the street have trabiated lintels with stone sills. A second floor door with modern screen door enters out onto a cast iron bracketted central porch. There is a concrete parging over the front facing foundation. On the south side of the house there is only one small window, which is located in the attic portion of the house. There are three chimneys, two on the north side and one on the south. The rear has a partial two-story brick section that encompases less than half the front massing |