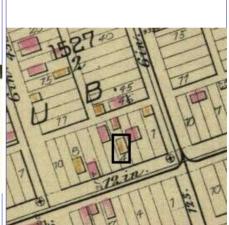

The building appears in the Compton & Dry Atlas, dating its construction prior to 1875, at which time it does not seem to have the 2-story brick addition at the rear. On the 1883 Hopkins Atlas, the building footprint is partly obscured by the block number and by its lack of coloring, but the building extends to the rear property line so the addition was likely in place in 1883. The 1908 Sanborn shows clearly the 2-story addition at the rear.

### 22. (cont.) Sources of information. Expand box as necessary or add continuation pages.

Richard J. Compton & Camille N. Dry, Pictorial Atlas of St. Louis, 1875. Reprinted by McGraw-Young Publishing, 1997, Plate 26. Griffith Morgan Hopkins, Atlas of the City of St. Louis, Missouri. Philadelphia: G.M. Hopkins, 1883. Digital Date: 2010, State Historical Society of Missouri, Plate 12.

Sanborn Fire Insurance Maps of Missouri Collection, University of Missouri Digital Library, Dec. 1908, Plate 96.
Stiritz, Mary M. and Porter, Jane M., Landmarks Association of St. Louis, Inc.: Historic Resources of LaSalle Park, St. Louis Multiple Resource Document: Soulard-Page Historic District National Register Nomination Form, 18 April 1983.