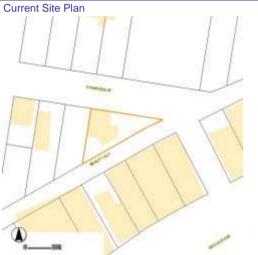

Sanborn Map, 1909

Compton Dry Pictorial Atlas of St. Louis, 1875

Operation Impact Area: 1 Housing Conservation Area: 55 Zoning: D Bldg Area (sq. ft.): 1728 Land: 0 Frontage: 40 Endangered by: (see Field notes for Property maintenance at time of surveyadditional specifics) see specifics in Field notes. Not Endangered Excellent Structural condition at time of survey-Neighborhood condition at time of surveysee specifics in Field notes. see specifics in Field notes. Excellent Excellent Field Notes