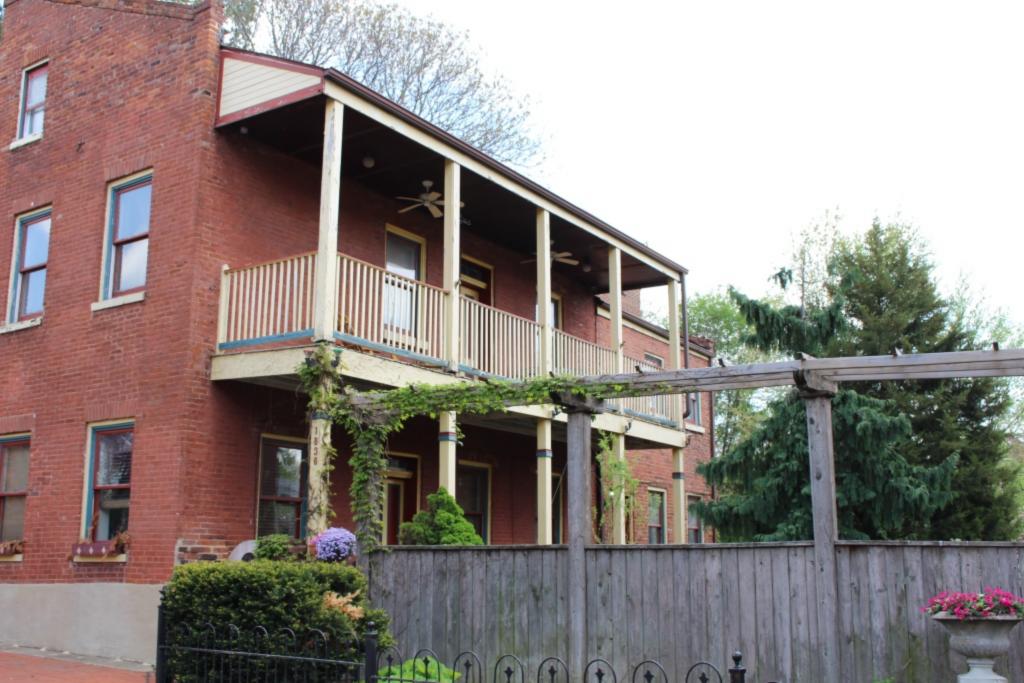

### 1222 S 9TH ST

| 21  | (cont    | Hieton   | rand  | cianificance  | Evnand | hov a | e nacacean  | or ado   | I continuation | nagee  |
|-----|----------|----------|-------|---------------|--------|-------|-------------|----------|----------------|--------|
| ۷١. | (COIIL.) | ) mistor | y.anu | significance. | Expand | DOX 8 | s necessary | y or auc | Continuation   | pages. |

The building appears in the Compton & Dry Atlas, dating its construction prior to 1875, at which time it does not seem to have the 2-story brick addition at the rear. On the 1883 Hopkins Atlas, the building footprint is partly obscured by the block number and by its lack of coloring, but the building extends to the rear property line so the addition was likely in place in 1883. The 1908 Sanborn shows clearly the 2-story addition at the rear.

### 40. (cont.) Description of environment and outbuilding. Expand box as necessary or add continuation pages.

No outbuildings. The building is set back off the street and does not follow the setback of the rest of the block.

### 41. (cont.) Description of primary resource. Expand box as necessary, or add continuation pages.

This 2-story brick flounder is an alley house. Its main entrance faces the street. There is a corbelled cornice on the façade at the horizontal eaves of the hipped front roof. The two-story, two-bay brick building has a main entry on the front (west) façade and secondary entry on the south. A simple brick dentiled cornice runs the length of the front and south facades. The first story of front elevation presents a singleleaf entry with replacement door and transom. Cast concrete steps with decorative stairwalls, also a recent addition, lead to a small stoop with wrought-iron railings. The entry is flanked on the north by a single window with 2/2 replacement sash. The two second-story windows have been replaced with vinyl 6/6 sash. Openings are placed under segmental arches of two header rows. The windows have wood sills that have been wrapped with aluminum. All windows and doors have been replaced. The building has a two-story rear addition with a flat roof. A flat-roofed two-story wing at the alley has a second entrance. The tall blind wall rises on the north side of the free-standing building.