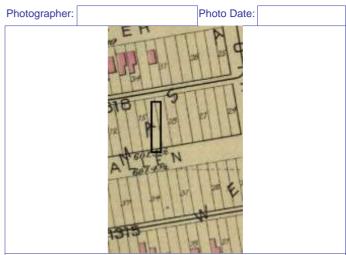

Sanborn Map, 1909

Compton Dry Pictorial Atlas of St. Louis, 1875

Operation Impact Area: 1 Housing Conservation Area: 55 Zoning: D Bldg Area (sq. ft.): 1728 Land: 0 Frontage: 40 Endangered by: (see Field notes for Property maintenance at time of surveyadditional specifics) see specifics in Field notes. Not Endangered Excellent Structural condition at time of survey-Neighborhood condition at time of surveysee specifics in Field notes. see specifics in Field notes. Excellent Excellent Field Notes

ARCHITECTURAL/HISTORIC INVENTORY FORM - Cultural Resources Office St. Louis Planning and Urban Design

| 1812 S 8TH ST                                                                                                                                                                                                                                                                                                                                                                                                                                                                                                                                                                                                                                                          |
|------------------------------------------------------------------------------------------------------------------------------------------------------------------------------------------------------------------------------------------------------------------------------------------------------------------------------------------------------------------------------------------------------------------------------------------------------------------------------------------------------------------------------------------------------------------------------------------------------------------------------------------------------------------------|
| 21.(cont.) History:and significance. Expand box as necessary or add continuation pages.                                                                                                                                                                                                                                                                                                                                                                                                                                                                                                                                                                                |
| The building site is a vacant lot in the Compton & Dry Atlas of 1875 but appears without its rear addition in the Hopkins Atlas of 1883 and the 1909 Sanborn map.                                                                                                                                                                                                                                                                                                                                                                                                                                                                                                      |
| 22. (cont.) Sources of information. Expand box as necessary or add continuation pages.                                                                                                                                                                                                                                                                                                                                                                                                                                                                                                                                                                                 |
| Richard J. Compton & Camille N. Dry, Pictorial Atlas of St. Louis, 1875. Reprinted by McGraw-Young Publishing, 1997, Plate 5. Griffith Morgan Hopkins, Atlas of the City of St. Louis, Missouri. Philadelphia: G.M. Hopkins, 1993. Digital Date: 2010, State Historical Society of Missouri, Plate 15.  Sanborn Fire Insurance Maps of Missouri Collection, University of Missouri Digital Library, Aug. 1909, Plate 10.  Raiche, Stephen J.: Soulard Neighborhood Historic District Nomination Form, NRHP 12/30/1985.                                                                                                                                                 |
| 40. (cont.) Description of environment and outbuilding. Expand box as necessary or add continuation pages.                                                                                                                                                                                                                                                                                                                                                                                                                                                                                                                                                             |
| Located in an established National and local historic district. Historic context excellent.                                                                                                                                                                                                                                                                                                                                                                                                                                                                                                                                                                            |
| 41. (cont.) Description of primary resource. Expand box as necessary, or add continuation pages.                                                                                                                                                                                                                                                                                                                                                                                                                                                                                                                                                                       |
| Two and a half story brick Flounder with long side fronting on to street. Dentiled cornice along the street facing side. Seven historic windows that face the street have trabiated lintels with stone sills. A second floor door with modern screen door enters out onto a cast iron bracketted central porch. There is a concrete parging over the front facing foundation. On the south side of the house there is only one small window, which is located in the attic portion of the house. There are three chimneys, two on the north side and one on the south. The rear has a partial two-story brick section that encompases less than half the front massing |