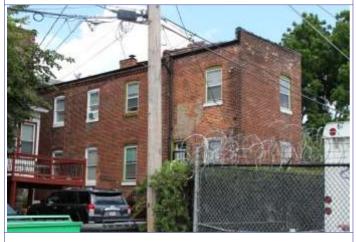

### 41. (cont.) Description of primary resource. Expand box as necessary, or add continuation pages.

This 2-story brick flounder is an alley house. Its main entrance faces the street. There is a corbelled cornice on the façade at the horizontal eaves of the hipped front roof. The two-story, two-bay brick building has a main entry on the front (west) façade and secondary entry on the south. A simple brick dentiled cornice runs the length of the front and south facades. The first story of front elevation presents a singleleaf entry with replacement door and transom. Cast concrete steps with decorative stairwalls, also a recent addition, lead to a small stoop with wrought-iron railings. The entry is flanked on the north by a single window with 2/2 replacement sash. The two second-story windows have been replaced with vinyl 6/6 sash. Openings are placed under segmental arches of two header rows. The windows have wood sills that have been wrapped with aluminum. All windows and doors have been replaced. The building has a two-story rear addition with a flat roof. A flat-roofed two-story wing at the alley has a second entrance. The tall blind wall rises on the north side of the free-standing building.