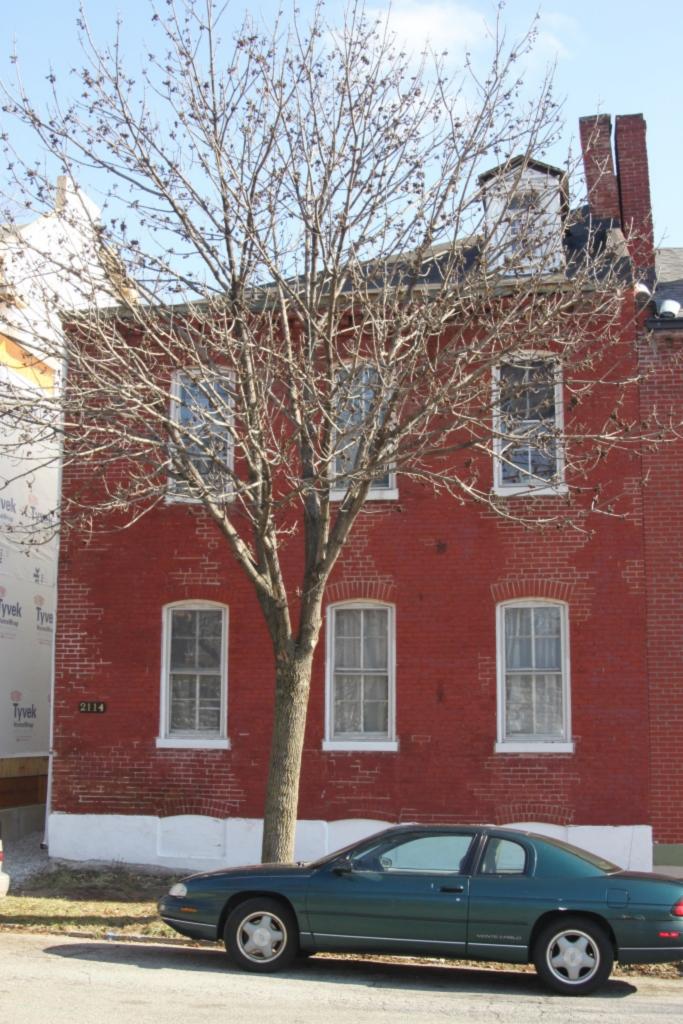

# 1812 S 8TH ST

Photographer: Bettis Photo Date: 1/7/2015

**RESOURCE STATUS:** 2015 Owner Vacant? Vacant Blg Year

(if applicable): ASSESSMENT:

Imprvmnt 14630 Land:

Occupied:

6080 Total:

20710 Hopkins Atlas, 1883

Sanborn Map, 1909

Compton Dry Pictorial Atlas of St. Louis, 1875

Operation Impact Area: 1 Housing Conservation Area: 55 Zoning: D Bldg Area (sq. ft.): 1728 Land: 0 Frontage: 40 Endangered by: (see Field notes for Property maintenance at time of surveyadditional specifics) see specifics in Field notes. Not Endangered Excellent Structural condition at time of survey-Neighborhood condition at time of surveysee specifics in Field notes. see specifics in Field notes. Excellent Excellent Field Notes

ARCHITECTURAL/HISTORIC INVENTORY FORM - Cultural Resources Office St. Louis Planning and Urban Design

| 1812 S 8TH ST                                                                                                                                                                                                                                                                                                                                                                                                                                                                                                                                                                                                                                                          |
|------------------------------------------------------------------------------------------------------------------------------------------------------------------------------------------------------------------------------------------------------------------------------------------------------------------------------------------------------------------------------------------------------------------------------------------------------------------------------------------------------------------------------------------------------------------------------------------------------------------------------------------------------------------------|
| 21.(cont.) History:and significance. Expand box as necessary or add continuation pages.                                                                                                                                                                                                                                                                                                                                                                                                                                                                                                                                                                                |
| The building site is a vacant lot in the Compton & Dry Atlas of 1875 but appears without its rear addition in the Hopkins Atlas of 1883 and the 1909 Sanborn map.                                                                                                                                                                                                                                                                                                                                                                                                                                                                                                      |
| 22. (cont.) Sources of information. Expand box as necessary or add continuation pages.                                                                                                                                                                                                                                                                                                                                                                                                                                                                                                                                                                                 |
| Richard J. Compton & Camille N. Dry, Pictorial Atlas of St. Louis, 1875. Reprinted by McGraw-Young Publishing, 1997, Plate 5. Griffith Morgan Hopkins, Atlas of the City of St. Louis, Missouri. Philadelphia: G.M. Hopkins, 1993. Digital Date: 2010, State Historical Society of Missouri, Plate 15.  Sanborn Fire Insurance Maps of Missouri Collection, University of Missouri Digital Library, Aug. 1909, Plate 10.  Raiche, Stephen J.: Soulard Neighborhood Historic District Nomination Form, NRHP 12/30/1985.                                                                                                                                                 |
| 40. (cont.) Description of environment and outbuilding. Expand box as necessary or add continuation pages.                                                                                                                                                                                                                                                                                                                                                                                                                                                                                                                                                             |
| Located in an established National and local historic district. Historic context excellent.                                                                                                                                                                                                                                                                                                                                                                                                                                                                                                                                                                            |
| 41. (cont.) Description of primary resource. Expand box as necessary, or add continuation pages.                                                                                                                                                                                                                                                                                                                                                                                                                                                                                                                                                                       |
| Two and a half story brick Flounder with long side fronting on to street. Dentiled cornice along the street facing side. Seven historic windows that face the street have trabiated lintels with stone sills. A second floor door with modern screen door enters out onto a cast iron bracketted central porch. There is a concrete parging over the front facing foundation. On the south side of the house there is only one small window, which is located in the attic portion of the house. There are three chimneys, two on the north side and one on the south. The rear has a partial two-story brick section that encompases less than half the front massing |

of the house. A wooden deck projects off of that rear portion.

| 1. Survey no. 2.                                                                                  | Survey name:                                             |                             |                   |           |                | 3. County:          |                        |                   |  |  |
|---------------------------------------------------------------------------------------------------|----------------------------------------------------------|-----------------------------|-------------------|-----------|----------------|---------------------|------------------------|-------------------|--|--|
| SLC-AS-053-0002 Thematic Survey of Flounder Houses in St. Louis City St. Louis [Independent City] |                                                          |                             |                   |           |                |                     |                        |                   |  |  |
| 4. Address: (from City GE                                                                         |                                                          | , c                         | <u> </u>          |           | . City/Sta     |                     |                        | roperty Zip Code: |  |  |
| 1222 S 9TH ST                                                                                     | <u> </u>                                                 |                             |                   |           |                | Missouri            |                        | 3104              |  |  |
|                                                                                                   |                                                          |                             |                   |           |                | 6. UTM Eas          | ting: 74               | 13916.61          |  |  |
| Alternate address: 1222 S                                                                         | 9th Street                                               |                             |                   | 8.615125  |                | UTM Nort            | 41.1                   | 277791.20         |  |  |
| 8. Historic Name (if known)                                                                       | : 11a. His                                               | storic Use (if known):      | Longitude:: -9    | 90.198507 | 7              | City Block          |                        | City Ward         |  |  |
| N/A                                                                                               | Dome                                                     | estic                       | 7. Township-l     | Range-Sec | ction:         | 463.04              |                        | 7                 |  |  |
| 9. Present/other name (if kr                                                                      | nown): 11b. Cu                                           | rrent Use:                  | N/A               |           |                | 10. Ow              | nership:               | •                 |  |  |
|                                                                                                   | Dome                                                     | estic                       | Neighborhood      | d Number: | 34             | Private             | е                      |                   |  |  |
|                                                                                                   |                                                          | HISTOF                      | RICAL DAT         | Ά         |                |                     |                        |                   |  |  |
| 12. Est. Constr.Date 187                                                                          | 17. Original                                             | or significant owner: not   | known             |           | H              | Historic District F | Potential <sup>2</sup> | ?                 |  |  |
| 13. Significant date/period:                                                                      |                                                          | sly surveyed?   ✓           |                   |           | ١              | Name of Potenti     | al Distric             | t?                |  |  |
| 1870                                                                                              |                                                          | name here and in box 22 co  |                   |           |                |                     |                        |                   |  |  |
| 14. Area(s) of significance:                                                                      |                                                          | ural Survey of Historic La  | aSalle Park, 1    | 1977      |                |                     |                        |                   |  |  |
| 3                                                                                                 |                                                          | onal Register?              |                   | -,        | 2              | 21. History/Signi   | ificance c             |                   |  |  |
| 15. Architect:                                                                                    |                                                          | tion name here and in box 2 | 22 cont.(page     | 3)        | 2              | 22. Sources on o    | continuat              | ion page.         |  |  |
| not known                                                                                         | Soulard-F                                                | Page Historic District      |                   |           |                |                     |                        |                   |  |  |
| 16. Builder/contractor:                                                                           | 20. National                                             | Register eligible?          |                   |           |                | 23. Category of     | Property:              |                   |  |  |
| not known                                                                                         | currently                                                | listed as contributing      |                   |           | E              | Building            |                        |                   |  |  |
|                                                                                                   |                                                          | ARCHITECTU                  | RAL INFOR         | MATION    | V              |                     |                        |                   |  |  |
| 24. Vernacular or property                                                                        | type:                                                    | 31. Chimney placement:      |                   |           | 36. Po         | rch Type(s):        |                        |                   |  |  |
| Flounder                                                                                          |                                                          | Side, Left                  |                   |           | Fron           |                     |                        |                   |  |  |
| Flounder Sub-Type                                                                                 | 32. Structural system:                                   |                             |                   | Side      | Stoop          |                     |                        |                   |  |  |
| 2-story, front entry                                                                              | Load-bearing Brick                                       |                             |                   | 37. Wii   | ndows: Histori | ic and A            | ltered                 |                   |  |  |
| alley house                                                                                       |                                                          |                             | Type              | 1: Double | ehung          |                     |                        |                   |  |  |
|                                                                                                   | Blind tall wall (originally)? 33. Exterior wall cladding |                             |                   |           |                | Material: Wood      |                        |                   |  |  |
| Attached (originally) to                                                                          | another blg?                                             | Brick                       |                   |           | No.            | Panes: 2/1,         |                        |                   |  |  |
| 25. Architectural style:                                                                          |                                                          | 33. Exterior wall cladding  | (Secondary):      |           | Туре           | 2: Single           | hung                   |                   |  |  |
| Federal                                                                                           |                                                          | N/A                         |                   |           | N              | Material: Vinyl     |                        |                   |  |  |
| 26. Plan Shape:                                                                                   |                                                          |                             |                   |           | No.            | Panes: 6/6          |                        |                   |  |  |
| Rectangular (Short Str                                                                            | . Fac.)                                                  | 34. Foundation Material:    |                   |           | 38. Acı        | reage (rural)∀isi   | ible from              | public road?      |  |  |
| 27. Number of Stories:                                                                            | 2 Stories                                                | Undetermined                |                   |           |                | anges: (describ     |                        |                   |  |  |
| 28. No. of bays (1st floor)                                                                       |                                                          |                             |                   |           | <b>✓</b> Add   | dition D            | Date(s): C             | 1880              |  |  |
| Front 2 Side 3                                                                                    |                                                          | 35. Basement type:          |                   |           | Add            | dition D            | Date(s):               |                   |  |  |
| 29. Roof Type:                                                                                    |                                                          | Full                        |                   |           | <b>✓</b> Alte  | ered D              | ate(s):                |                   |  |  |
| Shed                                                                                              |                                                          |                             |                   |           | ☐ Mc           | oved D              | Date(s):               |                   |  |  |
| Medium Hip                                                                                        |                                                          | Significant Building Detail | s:                |           | 40. No         | . Outbuildings (    | describe               | Box 40)           |  |  |
| 30. Roof Material: Corbelled Cornice                                                              |                                                          |                             |                   |           |                |                     |                        |                   |  |  |
| Asphalt Shingle                                                                                   |                                                          | N/A                         |                   |           | 41. Fui        |                     |                        | ng features and   |  |  |
|                                                                                                   |                                                          | N/A                         |                   |           | associa        | ated resources      | on contin              | uation page. 🗸    |  |  |
|                                                                                                   |                                                          | O                           | THER              |           |                |                     |                        |                   |  |  |
| 42: Current Owner/address                                                                         | i.                                                       | 43. Inventory form p        | prepared by (na   | ame):     | 44. S          | urvey date:         |                        |                   |  |  |
| SHOOKMAN, DENISE R                                                                                | ENEE                                                     | Betsy Bradley               |                   |           |                |                     |                        | 6/13/2015         |  |  |
|                                                                                                   |                                                          | Cultural Resource           | ces Office        |           | 45. D          | ate of revisions    | 3:                     |                   |  |  |
| 1222 S 9TH ST                                                                                     |                                                          | Additional Inform           | nation/revision   | ns by:    |                |                     |                        |                   |  |  |
| ST LOUIS                                                                                          | MO 63                                                    | 104                         |                   |           |                |                     |                        |                   |  |  |
|                                                                                                   |                                                          | FOR S                       | SHPO USE:         |           |                |                     |                        |                   |  |  |
| Date entered in inventory:                                                                        |                                                          | Level of survey             | reconnai reconnai | ssance    | intensive      | Additional re       | search?                | yes no            |  |  |
| National Register Status:                                                                         | listed in lis                                            | sted district Other:        |                   |           |                |                     |                        |                   |  |  |
| Name:                                                                                             |                                                          |                             |                   |           |                |                     |                        |                   |  |  |
| pending listing no                                                                                | ot eligible                                              | not determined              |                   |           |                |                     |                        |                   |  |  |
| eligible(district) el                                                                             | ligible (individuall                                     | y)                          |                   |           |                |                     |                        |                   |  |  |