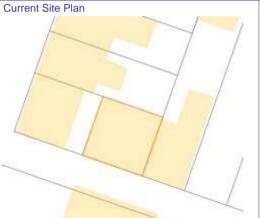

The building appears in the Compton & Dry Atlas, dating its construction prior to 1875, at which time it does not seem to have the 2-story brick addition at the rear. On the 1883 Hopkins Atlas, the building footprint is partly obscured by the block number and by its lack of coloring, but the building extends to the rear property line so the addition was likely in place in 1883. The 1908 Sanborn shows clearly the 2-story addition at the rear.

### 40. (cont.) Description of environment and outbuilding. Expand box as necessary or add continuation pages.

No outbuildings. The building is set back off the street and does not follow the setback of the rest of the block.

### 41. (cont.) Description of primary resource. Expand box as necessary, or add continuation pages.

This 2-story brick flounder is an alley house. Its main entrance faces the street. There is a corbelled cornice on the façade at the horizontal eaves of the hipped front roof. The two-story, two-bay brick building has a main entry on the front (west) façade and secondary entry on the south. A simple brick dentiled cornice runs the length of the front and south facades. The first story of front elevation presents a singleleaf entry with replacement door and transom. Cast concrete steps with decorative stairwalls, also a recent addition, lead to a small stoop with wrought-iron railings. The entry is flanked on the north by a single window with 2/2 replacement sash. The two second-story windows have been replaced with vinyl 6/6 sash. Openings are placed under segmental arches of two header rows. The windows have wood sills that have been wrapped with aluminum. All windows and doors have been replaced. The building has a two-story rear addition with a flat roof. A flat-roofed two-story wing at the alley has a second entrance. The tall blind wall rises on the north side of the free-standing building.