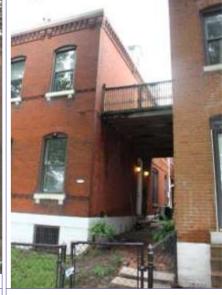

### 1222 S 9TH ST

|         | RESOURC         | <b>E STATU</b> | S:   |
|---------|-----------------|----------------|------|
| Vacant? | Vacant Blg Year | Ov             | vner |

(if applicable):

Imprvmnt 19870 Land: 3330 Total: 23200

ge

Field Notes

The building was recently rehabbed and in excellent condition in a stable area of Soulard.

Compton Dry Pictorial Atlas of St. Louis, 1875

### 41. (cont.) Description of primary resource. Expand box as necessary, or add continuation pages.

This 2-story brick flounder is an alley house. Its main entrance faces the street. There is a corbelled cornice on the façade at the horizontal eaves of the hipped front roof. The two-story, two-bay brick building has a main entry on the front (west) façade and secondary entry on the south. A simple brick dentiled cornice runs the length of the front and south facades. The first story of front elevation presents a singleleaf entry with replacement door and transom. Cast concrete steps with decorative stairwalls, also a recent addition, lead to a small stoop with wrought-iron railings. The entry is flanked on the north by a single window with 2/2 replacement sash. The two second-story windows have been replaced with vinyl 6/6 sash. Openings are placed under segmental arches of two header rows. The windows have wood sills that have been wrapped with aluminum. All windows and doors have been replaced. The building has a two-story rear addition with a flat roof. A flat-roofed two-story wing at the alley has a second entrance. The tall blind wall rises on the north side of the free-standing building.