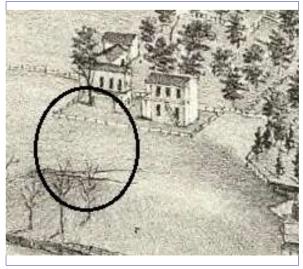

Sanborn Map, 1909

Compton Dry Pictorial Atlas of St. Louis, 1875

Operation Impact Area: 1 Housing Conservation Area: 55 Zoning: D Bldg Area (sq. ft.): 1728 Land: 0 Frontage: 40 Endangered by: (see Field notes for Property maintenance at time of surveyadditional specifics) see specifics in Field notes. Not Endangered Excellent Structural condition at time of survey-Neighborhood condition at time of surveysee specifics in Field notes. see specifics in Field notes. Excellent Excellent Field Notes