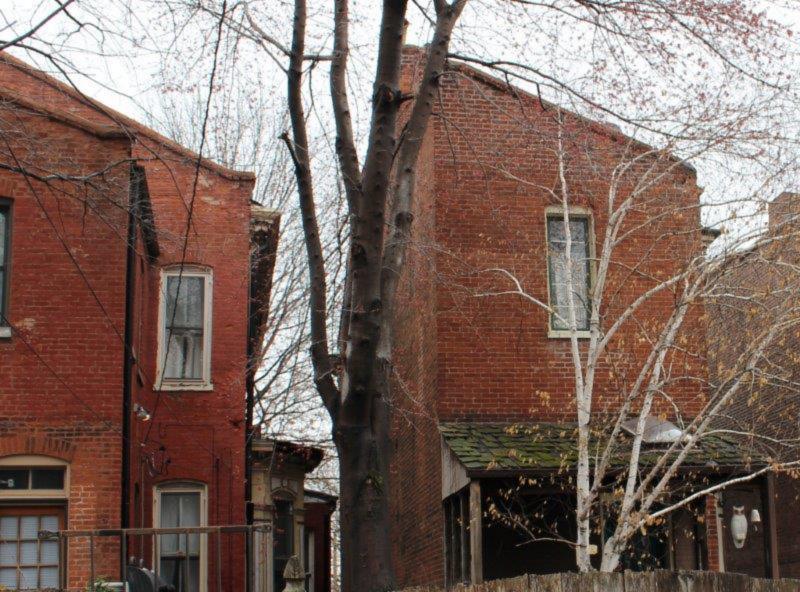

### 1222 S 9TH ST

|         | RESOURC         | <b>E STATU</b> | S:   |
|---------|-----------------|----------------|------|
| Vacant? | Vacant Blg Year | Ov             | vner |

(if applicable):

Imprvmnt 19870 Land: 3330 Total: 23200

ge

Field Notes

The building was recently rehabbed and in excellent condition in a stable area of Soulard.

Compton Dry Pictorial Atlas of St. Louis, 1875

### 41. (cont.) Description of primary resource. Expand box as necessary, or add continuation pages.

This 2-story brick flounder is an alley house. Its main entrance faces the street. There is a corbelled cornice on the façade at the horizontal eaves of the hipped front roof. The two-story, two-bay brick building has a main entry on the front (west) façade and secondary entry on the south. A simple brick dentiled cornice runs the length of the front and south facades. The first story of front elevation presents a singleleaf entry with replacement door and transom. Cast concrete steps with decorative stairwalls, also a recent addition, lead to a small stoop with wrought-iron railings. The entry is flanked on the north by a single window with 2/2 replacement sash. The two second-story windows have been replaced with vinyl 6/6 sash. Openings are placed under segmental arches of two header rows. The windows have wood sills that have been wrapped with aluminum. All windows and doors have been replaced. The building has a two-story rear addition with a flat roof. A flat-roofed two-story wing at the alley has a second entrance. The tall blind wall rises on the north side of the free-standing building.