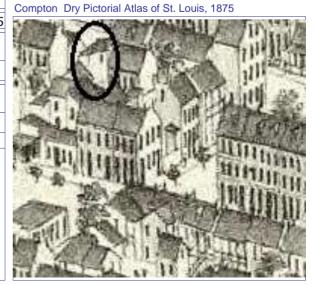

ge

Field Notes

The building was recently rehabbed and in excellent condition in a stable area of Soulard.

Compton Dry Pictorial Atlas of St. Louis, 1875