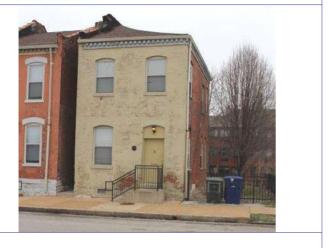

# 1812 S 8TH ST

Photographer: Bettis Photo Date: 1/7/2015

**RESOURCE STATUS:** 2015 Owner Vacant? Vacant Blg Year

(if applicable): ASSESSMENT:

Imprvmnt 14630 Land:

Occupied:

6080 Total:

20710 Hopkins Atlas, 1883

ARCHITECTURAL/HISTORIC INVENTORY FORM - Cultural Resources Office St. Louis Planning and Urban Design

| 1812 S 8TH ST                                                                                                                                                                                                                                                                                                                                                                                                                                                                                                                                                                                                                                                          |
|------------------------------------------------------------------------------------------------------------------------------------------------------------------------------------------------------------------------------------------------------------------------------------------------------------------------------------------------------------------------------------------------------------------------------------------------------------------------------------------------------------------------------------------------------------------------------------------------------------------------------------------------------------------------|
| 21.(cont.) History:and significance. Expand box as necessary or add continuation pages.                                                                                                                                                                                                                                                                                                                                                                                                                                                                                                                                                                                |
| The building site is a vacant lot in the Compton & Dry Atlas of 1875 but appears without its rear addition in the Hopkins Atlas of 1883 and the 1909 Sanborn map.                                                                                                                                                                                                                                                                                                                                                                                                                                                                                                      |
| 22. (cont.) Sources of information. Expand box as necessary or add continuation pages.                                                                                                                                                                                                                                                                                                                                                                                                                                                                                                                                                                                 |
| Richard J. Compton & Camille N. Dry, Pictorial Atlas of St. Louis, 1875. Reprinted by McGraw-Young Publishing, 1997, Plate 5. Griffith Morgan Hopkins, Atlas of the City of St. Louis, Missouri. Philadelphia: G.M. Hopkins, 1993. Digital Date: 2010, State Historical Society of Missouri, Plate 15.  Sanborn Fire Insurance Maps of Missouri Collection, University of Missouri Digital Library, Aug. 1909, Plate 10.  Raiche, Stephen J.: Soulard Neighborhood Historic District Nomination Form, NRHP 12/30/1985.                                                                                                                                                 |
| 40. (cont.) Description of environment and outbuilding. Expand box as necessary or add continuation pages.                                                                                                                                                                                                                                                                                                                                                                                                                                                                                                                                                             |
| Located in an established National and local historic district. Historic context excellent.                                                                                                                                                                                                                                                                                                                                                                                                                                                                                                                                                                            |
| 41. (cont.) Description of primary resource. Expand box as necessary, or add continuation pages.                                                                                                                                                                                                                                                                                                                                                                                                                                                                                                                                                                       |
| Two and a half story brick Flounder with long side fronting on to street. Dentiled cornice along the street facing side. Seven historic windows that face the street have trabiated lintels with stone sills. A second floor door with modern screen door enters out onto a cast iron bracketted central porch. There is a concrete parging over the front facing foundation. On the south side of the house there is only one small window, which is located in the attic portion of the house. There are three chimneys, two on the north side and one on the south. The rear has a partial two-story brick section that encompases less than half the front massing |