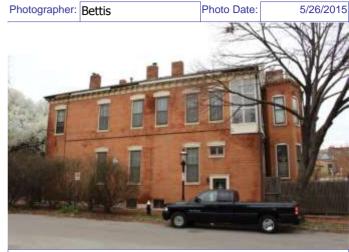

# 1818R S 9TH ST

Photographer: Bettis Photo Date: 1/7/2015

| Operation Impact Are                          | ea: <u>1</u> | Housin    | sing Conservation Area: 55 Zoning                                          |  |  |           |   |  |  |  |  |
|-----------------------------------------------|--------------|-----------|----------------------------------------------------------------------------|--|--|-----------|---|--|--|--|--|
| Bldg Area (sq. ft.):                          | 544          | Land:     | 0 Frontage: 1                                                              |  |  |           |   |  |  |  |  |
| Endangered by: (see additional specifics)     | Field notes  | for       | Property mainte see specifics in                                           |  |  | of survey | _ |  |  |  |  |
| Not Endangered                                |              |           | Excellent                                                                  |  |  |           |   |  |  |  |  |
| Structural condition a see specifics in Field |              | rvey-     | Neighborhood condition at time of survey-<br>see specifics in Field notes. |  |  |           |   |  |  |  |  |
| Excellent                                     |              | Excellent |                                                                            |  |  |           |   |  |  |  |  |
| Field Notes                                   |              |           |                                                                            |  |  |           |   |  |  |  |  |