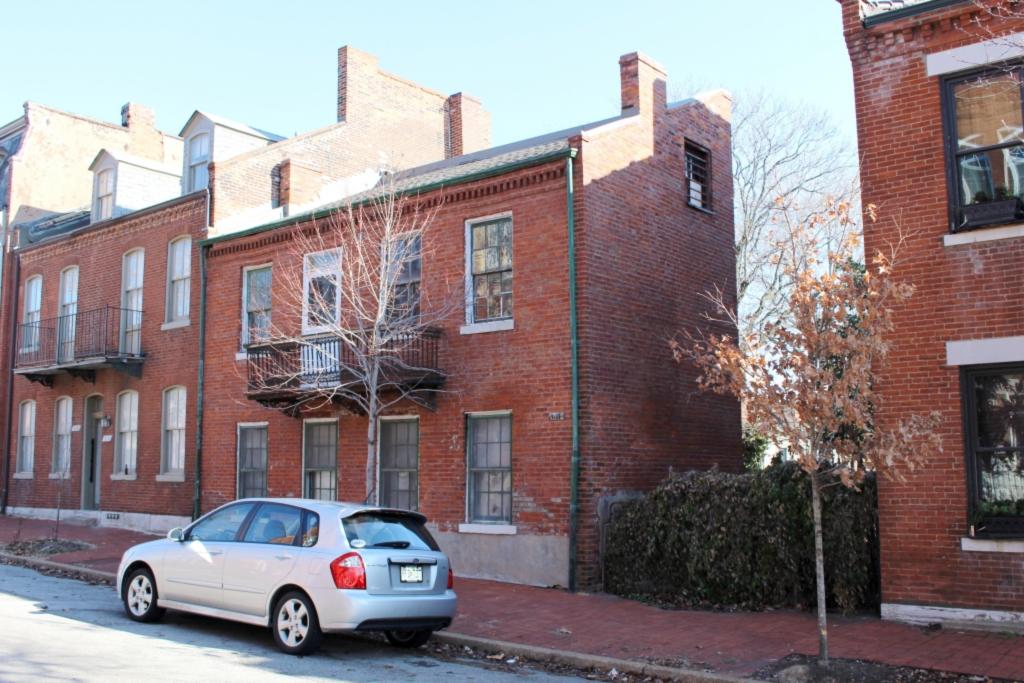

# 1812 S 8TH ST

Photographer: Bettis Photo Date: 1/7/2015

**RESOURCE STATUS:** 2015 Owner Vacant? Vacant Blg Year

(if applicable): ASSESSMENT:

Imprvmnt 14630 Land:

Occupied:

6080 Total:

20710 Hopkins Atlas, 1883

ARCHITECTURAL/HISTORIC INVENTORY FORM - Cultural Resources Office St. Louis Planning and Urban Design

| 1812 S 8TH ST                                                                                                                                                                                                                                                                                                                                                                                                                                                                                                                                                                                                                                                          |
|------------------------------------------------------------------------------------------------------------------------------------------------------------------------------------------------------------------------------------------------------------------------------------------------------------------------------------------------------------------------------------------------------------------------------------------------------------------------------------------------------------------------------------------------------------------------------------------------------------------------------------------------------------------------|
| 21.(cont.) History:and significance. Expand box as necessary or add continuation pages.                                                                                                                                                                                                                                                                                                                                                                                                                                                                                                                                                                                |
| The building site is a vacant lot in the Compton & Dry Atlas of 1875 but appears without its rear addition in the Hopkins Atlas of 1883 and the 1909 Sanborn map.                                                                                                                                                                                                                                                                                                                                                                                                                                                                                                      |
| 22. (cont.) Sources of information. Expand box as necessary or add continuation pages.                                                                                                                                                                                                                                                                                                                                                                                                                                                                                                                                                                                 |
| Richard J. Compton & Camille N. Dry, Pictorial Atlas of St. Louis, 1875. Reprinted by McGraw-Young Publishing, 1997, Plate 5. Griffith Morgan Hopkins, Atlas of the City of St. Louis, Missouri. Philadelphia: G.M. Hopkins, 1993. Digital Date: 2010, State Historical Society of Missouri, Plate 15.  Sanborn Fire Insurance Maps of Missouri Collection, University of Missouri Digital Library, Aug. 1909, Plate 10.  Raiche, Stephen J.: Soulard Neighborhood Historic District Nomination Form, NRHP 12/30/1985.                                                                                                                                                 |
| 40. (cont.) Description of environment and outbuilding. Expand box as necessary or add continuation pages.                                                                                                                                                                                                                                                                                                                                                                                                                                                                                                                                                             |
| Located in an established National and local historic district. Historic context excellent.                                                                                                                                                                                                                                                                                                                                                                                                                                                                                                                                                                            |
| 41. (cont.) Description of primary resource. Expand box as necessary, or add continuation pages.                                                                                                                                                                                                                                                                                                                                                                                                                                                                                                                                                                       |
| Two and a half story brick Flounder with long side fronting on to street. Dentiled cornice along the street facing side. Seven historic windows that face the street have trabiated lintels with stone sills. A second floor door with modern screen door enters out onto a cast iron bracketted central porch. There is a concrete parging over the front facing foundation. On the south side of the house there is only one small window, which is located in the attic portion of the house. There are three chimneys, two on the north side and one on the south. The rear has a partial two-story brick section that encompases less than half the front massing |