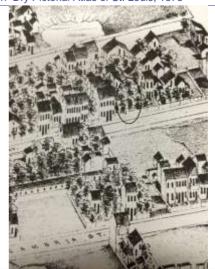

Sanborn Map, 1909

Compton Dry Pictorial Atlas of St. Louis, 1875

Operation Impact Area: 1 Housing Conservation Area: 55 Zoning: D Bldg Area (sq. ft.): 1728 Land: 0 Frontage: 40 Endangered by: (see Field notes for Property maintenance at time of surveyadditional specifics) see specifics in Field notes. Not Endangered Excellent Structural condition at time of survey-Neighborhood condition at time of surveysee specifics in Field notes. see specifics in Field notes. Excellent Excellent Field Notes