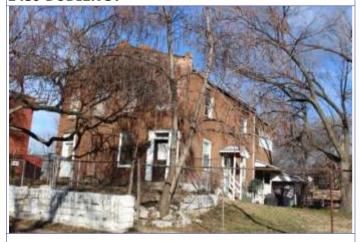

### 41. (cont.) Description of primary resource. Expand box as necessary, or add continuation pages.

This 2-story brick flounder is an alley house. Its main entrance faces the street. There is a corbelled cornice on the façade at the horizontal eaves of the hipped front roof. The two-story, two-bay brick building has a main entry on the front (west) façade and secondary entry on the south. A simple brick dentiled cornice runs the length of the front and south facades. The first story of front elevation presents a singleleaf entry with replacement door and transom. Cast concrete steps with decorative stairwalls, also a recent addition, lead to a small stoop with wrought-iron railings. The entry is flanked on the north by a single window with 2/2 replacement sash. The two second-story windows have been replaced with vinyl 6/6 sash. Openings are placed under segmental arches of two header rows. The windows have wood sills that have been wrapped with aluminum. All windows and doors have been replaced. The building has a two-story rear addition with a flat roof. A flat-roofed two-story wing at the alley has a second entrance. The tall blind wall rises on the north side of the free-standing building.