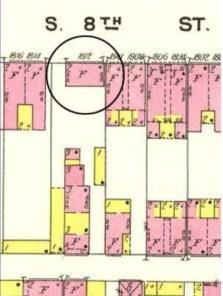

Sanborn Map, 1909

Compton Dry Pictorial Atlas of St. Louis, 1875

Operation Impact Area: 1 Housing Conservation Area: 55 Zoning: D Bldg Area (sq. ft.): 1728 Land: 0 Frontage: 40 Endangered by: (see Field notes for Property maintenance at time of surveyadditional specifics) see specifics in Field notes. Not Endangered Excellent Structural condition at time of survey-Neighborhood condition at time of surveysee specifics in Field notes. see specifics in Field notes. Excellent Excellent Field Notes