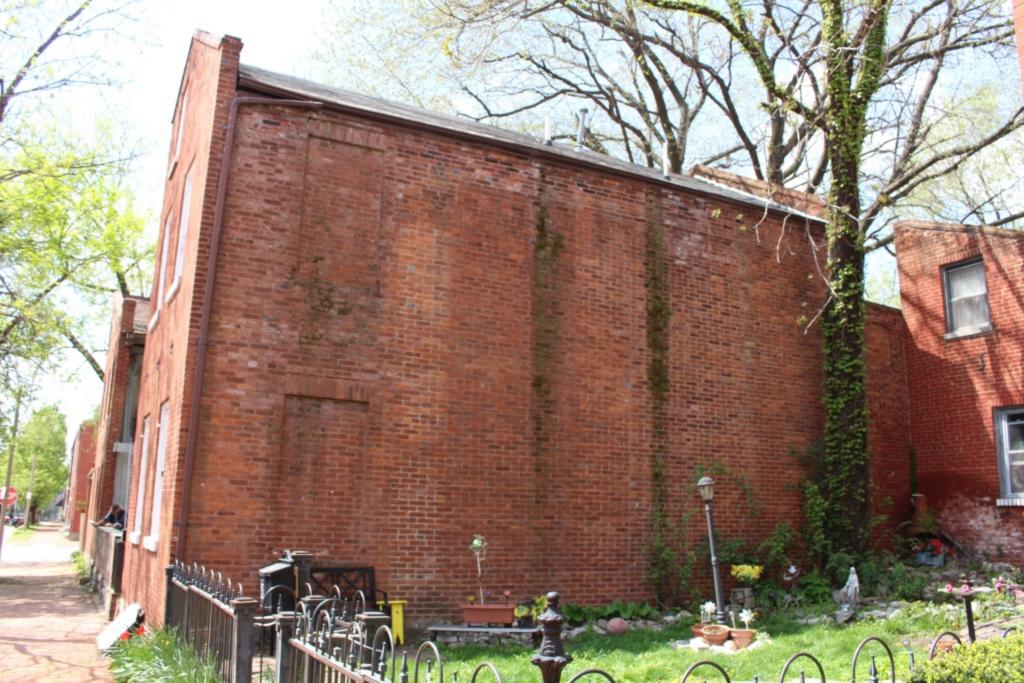

### 40. (cont.) Description of environment and outbuilding. Expand box as necessary or add continuation pages.

No outbuildings. The building is set back off the street and does not follow the setback of the rest of the block.

### 41. (cont.) Description of primary resource. Expand box as necessary, or add continuation pages.

This 2-story brick flounder is an alley house. Its main entrance faces the street. There is a corbelled cornice on the façade at the horizontal eaves of the hipped front roof. The two-story, two-bay brick building has a main entry on the front (west) façade and secondary entry on the south. A simple brick dentiled cornice runs the length of the front and south facades. The first story of front elevation presents a singleleaf entry with replacement door and transom. Cast concrete steps with decorative stairwalls, also a recent addition, lead to a small stoop with wrought-iron railings. The entry is flanked on the north by a single window with 2/2 replacement sash. The two second-story windows have been replaced with vinyl 6/6 sash. Openings are placed under segmental arches of two header rows. The windows have wood sills that have been wrapped with aluminum. All windows and doors have been replaced. The building has a two-story rear addition with a flat roof. A flat-roofed two-story wing at the alley has a second entrance. The tall blind wall rises on the north side of the free-standing building.