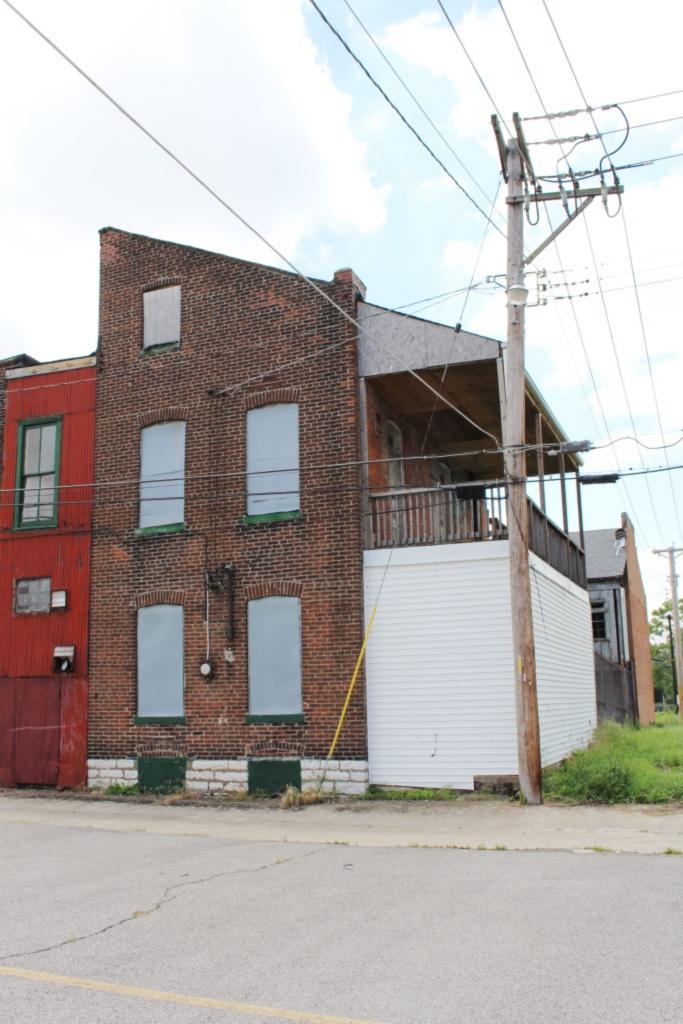

# 1812 S 8TH ST

Photographer: Bettis Photo Date: 1/7/2015

**RESOURCE STATUS:** 2015 Owner Vacant? Vacant Blg Year

(if applicable): ASSESSMENT:

Imprvmnt 14630 Land:

Occupied:

6080 Total:

20710 Hopkins Atlas, 1883

### 41. (cont.) Description of primary resource. Expand box as necessary, or add continuation pages.

This 2-story brick flounder is an alley house. Its main entrance faces the street. There is a corbelled cornice on the façade at the horizontal eaves of the hipped front roof. The two-story, two-bay brick building has a main entry on the front (west) façade and secondary entry on the south. A simple brick dentiled cornice runs the length of the front and south facades. The first story of front elevation presents a singleleaf entry with replacement door and transom. Cast concrete steps with decorative stairwalls, also a recent addition, lead to a small stoop with wrought-iron railings. The entry is flanked on the north by a single window with 2/2 replacement sash. The two second-story windows have been replaced with vinyl 6/6 sash. Openings are placed under segmental arches of two header rows. The windows have wood sills that have been wrapped with aluminum. All windows and doors have been replaced. The building has a two-story rear addition with a flat roof. A flat-roofed two-story wing at the alley has a second entrance. The tall blind wall rises on the north side of the free-standing building.