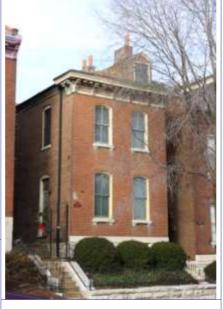

# 1812 S 8TH ST

Photographer: Bettis Photo Date: 1/7/2015

**RESOURCE STATUS:** 2015 Owner Vacant? Vacant Blg Year

(if applicable): ASSESSMENT:

Imprvmnt 14630 Land:

Occupied:

6080 Total:

20710 Hopkins Atlas, 1883

ARCHITECTURAL/HISTORIC INVENTORY FORM - Cultural Resources Office St. Louis Planning and Urban Design

| 1812 S 8TH ST                                                                                                                                                                                                                                                                                                                                                                                                                                                                                                                                                                                                                                                          |
|------------------------------------------------------------------------------------------------------------------------------------------------------------------------------------------------------------------------------------------------------------------------------------------------------------------------------------------------------------------------------------------------------------------------------------------------------------------------------------------------------------------------------------------------------------------------------------------------------------------------------------------------------------------------|
| 21.(cont.) History:and significance. Expand box as necessary or add continuation pages.                                                                                                                                                                                                                                                                                                                                                                                                                                                                                                                                                                                |
| The building site is a vacant lot in the Compton & Dry Atlas of 1875 but appears without its rear addition in the Hopkins Atlas of 1883 and the 1909 Sanborn map.                                                                                                                                                                                                                                                                                                                                                                                                                                                                                                      |
| 22. (cont.) Sources of information. Expand box as necessary or add continuation pages.                                                                                                                                                                                                                                                                                                                                                                                                                                                                                                                                                                                 |
| Richard J. Compton & Camille N. Dry, Pictorial Atlas of St. Louis, 1875. Reprinted by McGraw-Young Publishing, 1997, Plate 5. Griffith Morgan Hopkins, Atlas of the City of St. Louis, Missouri. Philadelphia: G.M. Hopkins, 1993. Digital Date: 2010, State Historical Society of Missouri, Plate 15.  Sanborn Fire Insurance Maps of Missouri Collection, University of Missouri Digital Library, Aug. 1909, Plate 10.  Raiche, Stephen J.: Soulard Neighborhood Historic District Nomination Form, NRHP 12/30/1985.                                                                                                                                                 |
| 40. (cont.) Description of environment and outbuilding. Expand box as necessary or add continuation pages.                                                                                                                                                                                                                                                                                                                                                                                                                                                                                                                                                             |
| Located in an established National and local historic district. Historic context excellent.                                                                                                                                                                                                                                                                                                                                                                                                                                                                                                                                                                            |
| 41. (cont.) Description of primary resource. Expand box as necessary, or add continuation pages.                                                                                                                                                                                                                                                                                                                                                                                                                                                                                                                                                                       |
| Two and a half story brick Flounder with long side fronting on to street. Dentiled cornice along the street facing side. Seven historic windows that face the street have trabiated lintels with stone sills. A second floor door with modern screen door enters out onto a cast iron bracketted central porch. There is a concrete parging over the front facing foundation. On the south side of the house there is only one small window, which is located in the attic portion of the house. There are three chimneys, two on the north side and one on the south. The rear has a partial two-story brick section that encompases less than half the front massing |