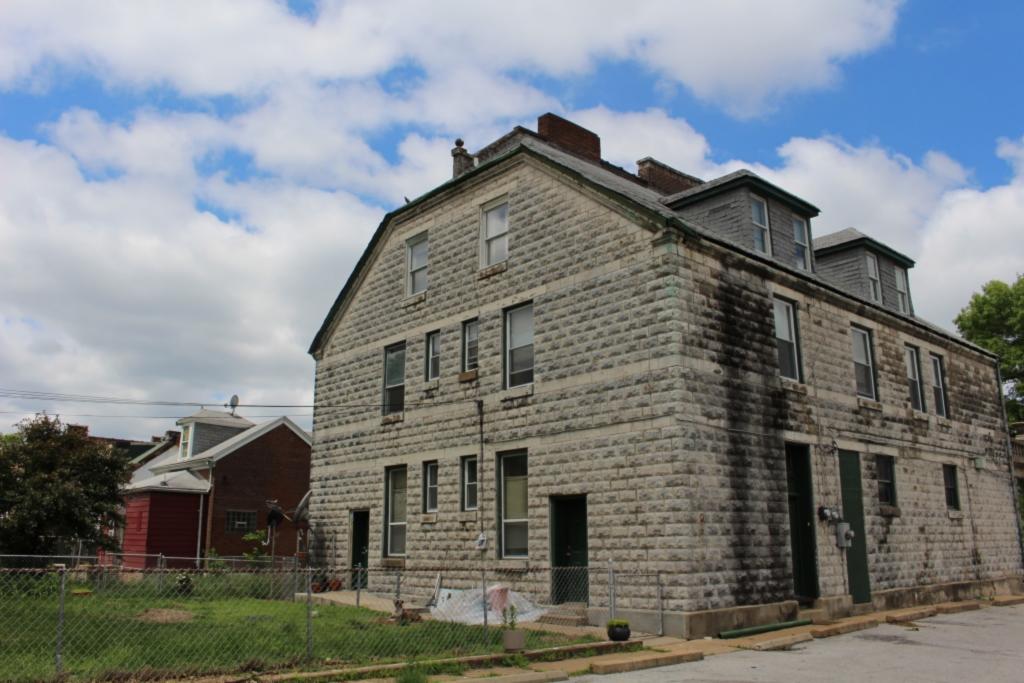

# 1812 S 8TH ST

Photographer: Bettis Photo Date: 1/7/2015

**RESOURCE STATUS:** 2015 Owner Vacant? Vacant Blg Year

(if applicable): ASSESSMENT:

Imprvmnt 14630 Land:

Occupied:

6080 Total:

20710 Hopkins Atlas, 1883

ARCHITECTURAL/HISTORIC INVENTORY FORM - Cultural Resources Office St. Louis Planning and Urban Design

| 1812 S 8TH ST                                                                                                                                                                                                                                                                                                                                                                                                                                                                                                                                                                                                                                                          |
|------------------------------------------------------------------------------------------------------------------------------------------------------------------------------------------------------------------------------------------------------------------------------------------------------------------------------------------------------------------------------------------------------------------------------------------------------------------------------------------------------------------------------------------------------------------------------------------------------------------------------------------------------------------------|
| 21.(cont.) History:and significance. Expand box as necessary or add continuation pages.                                                                                                                                                                                                                                                                                                                                                                                                                                                                                                                                                                                |
| The building site is a vacant lot in the Compton & Dry Atlas of 1875 but appears without its rear addition in the Hopkins Atlas of 1883 and the 1909 Sanborn map.                                                                                                                                                                                                                                                                                                                                                                                                                                                                                                      |
| 22. (cont.) Sources of information. Expand box as necessary or add continuation pages.                                                                                                                                                                                                                                                                                                                                                                                                                                                                                                                                                                                 |
| Richard J. Compton & Camille N. Dry, Pictorial Atlas of St. Louis, 1875. Reprinted by McGraw-Young Publishing, 1997, Plate 5. Griffith Morgan Hopkins, Atlas of the City of St. Louis, Missouri. Philadelphia: G.M. Hopkins, 1993. Digital Date: 2010, State Historical Society of Missouri, Plate 15.  Sanborn Fire Insurance Maps of Missouri Collection, University of Missouri Digital Library, Aug. 1909, Plate 10.  Raiche, Stephen J.: Soulard Neighborhood Historic District Nomination Form, NRHP 12/30/1985.                                                                                                                                                 |
| 40. (cont.) Description of environment and outbuilding. Expand box as necessary or add continuation pages.                                                                                                                                                                                                                                                                                                                                                                                                                                                                                                                                                             |
| Located in an established National and local historic district. Historic context excellent.                                                                                                                                                                                                                                                                                                                                                                                                                                                                                                                                                                            |
| 41. (cont.) Description of primary resource. Expand box as necessary, or add continuation pages.                                                                                                                                                                                                                                                                                                                                                                                                                                                                                                                                                                       |
| Two and a half story brick Flounder with long side fronting on to street. Dentiled cornice along the street facing side. Seven historic windows that face the street have trabiated lintels with stone sills. A second floor door with modern screen door enters out onto a cast iron bracketted central porch. There is a concrete parging over the front facing foundation. On the south side of the house there is only one small window, which is located in the attic portion of the house. There are three chimneys, two on the north side and one on the south. The rear has a partial two-story brick section that encompases less than half the front massing |

of the house. A wooden deck projects off of that rear portion.

| 1. Survey no. 2.                                                                                  | Survey name:                                             |                             |                   |           |                | 3. County:          |                        |                   |  |  |
|---------------------------------------------------------------------------------------------------|----------------------------------------------------------|-----------------------------|-------------------|-----------|----------------|---------------------|------------------------|-------------------|--|--|
| SLC-AS-053-0002 Thematic Survey of Flounder Houses in St. Louis City St. Louis [Independent City] |                                                          |                             |                   |           |                |                     |                        |                   |  |  |
| 4. Address: (from City GE                                                                         |                                                          | , c                         | <u> </u>          |           | . City/Sta     |                     |                        | roperty Zip Code: |  |  |
| 1222 S 9TH ST                                                                                     | <u> </u>                                                 |                             |                   |           |                | Missouri            |                        | 3104              |  |  |
|                                                                                                   |                                                          |                             |                   |           |                | 6. UTM Eas          | ting: 74               | 13916.61          |  |  |
| Alternate address: 1222 S                                                                         | 9th Street                                               |                             |                   | 8.615125  |                | UTM Nort            | 41.1                   | 277791.20         |  |  |
| 8. Historic Name (if known)                                                                       | : 11a. His                                               | storic Use (if known):      | Longitude:: -9    | 90.198507 | 7              | City Block          |                        | City Ward         |  |  |
| N/A                                                                                               | Dome                                                     | estic                       | 7. Township-l     | Range-Sec | ction:         | 463.04              |                        | 7                 |  |  |
| 9. Present/other name (if kr                                                                      | nown): 11b. Cu                                           | rrent Use:                  | N/A               |           |                | 10. Ow              | nership:               | •                 |  |  |
|                                                                                                   | Dome                                                     | estic                       | Neighborhood      | d Number: | 34             | Private             | е                      |                   |  |  |
|                                                                                                   |                                                          | HISTOF                      | RICAL DAT         | Ά         |                |                     |                        |                   |  |  |
| 12. Est. Constr.Date 187                                                                          | 17. Original                                             | or significant owner: not   | known             |           | H              | Historic District F | Potential <sup>2</sup> | ?                 |  |  |
| 13. Significant date/period:                                                                      |                                                          | sly surveyed?   ✓           |                   |           | ١              | Name of Potenti     | al Distric             | t?                |  |  |
| 1870                                                                                              |                                                          | name here and in box 22 co  |                   |           |                |                     |                        |                   |  |  |
| 14. Area(s) of significance:                                                                      |                                                          | ural Survey of Historic La  | aSalle Park, 1    | 1977      |                |                     |                        |                   |  |  |
| 3                                                                                                 |                                                          | onal Register?              |                   | -,        | 2              | 21. History/Signi   | ificance c             |                   |  |  |
| 15. Architect:                                                                                    |                                                          | tion name here and in box 2 | 22 cont.(page     | 3)        | 2              | 22. Sources on o    | continuat              | ion page.         |  |  |
| not known                                                                                         | Soulard-F                                                | Page Historic District      |                   |           |                |                     |                        |                   |  |  |
| 16. Builder/contractor:                                                                           | 20. National                                             | Register eligible?          |                   |           |                | 23. Category of     | Property:              |                   |  |  |
| not known                                                                                         | currently                                                | listed as contributing      |                   |           | E              | Building            |                        |                   |  |  |
|                                                                                                   |                                                          | ARCHITECTU                  | RAL INFOR         | MATION    | V              |                     |                        |                   |  |  |
| 24. Vernacular or property                                                                        | type:                                                    | 31. Chimney placement:      |                   |           | 36. Po         | rch Type(s):        |                        |                   |  |  |
| Flounder                                                                                          |                                                          | Side, Left                  |                   |           | Fron           |                     |                        |                   |  |  |
| Flounder Sub-Type                                                                                 | 32. Structural system:                                   |                             |                   | Side      | Stoop          |                     |                        |                   |  |  |
| 2-story, front entry                                                                              | Load-bearing Brick                                       |                             |                   | 37. Wii   | ndows: Histori | ic and A            | ltered                 |                   |  |  |
| alley house                                                                                       |                                                          |                             | Type              | 1: Double | ehung          |                     |                        |                   |  |  |
|                                                                                                   | Blind tall wall (originally)? 33. Exterior wall cladding |                             |                   |           |                | Material: Wood      |                        |                   |  |  |
| Attached (originally) to                                                                          | another blg?                                             | Brick                       |                   |           | No.            | Panes: 2/1,         |                        |                   |  |  |
| 25. Architectural style:                                                                          |                                                          | 33. Exterior wall cladding  | (Secondary):      |           | Туре           | 2: Single           | hung                   |                   |  |  |
| Federal                                                                                           |                                                          | N/A                         |                   |           | N              | Material: Vinyl     |                        |                   |  |  |
| 26. Plan Shape:                                                                                   |                                                          |                             |                   |           | No.            | Panes: 6/6          |                        |                   |  |  |
| Rectangular (Short Str                                                                            | . Fac.)                                                  | 34. Foundation Material:    |                   |           | 38. Acı        | reage (rural)∀isi   | ible from              | public road?      |  |  |
| 27. Number of Stories:                                                                            | 2 Stories                                                | Undetermined                |                   |           |                | anges: (describ     |                        |                   |  |  |
| 28. No. of bays (1st floor)                                                                       |                                                          |                             |                   |           | <b>✓</b> Add   | dition D            | Date(s): C             | 1880              |  |  |
| Front 2 Side 3                                                                                    |                                                          | 35. Basement type:          |                   |           | Add            | dition D            | Date(s):               |                   |  |  |
| 29. Roof Type:                                                                                    |                                                          | Full                        |                   |           | <b>✓</b> Alte  | ered D              | ate(s):                |                   |  |  |
| Shed                                                                                              |                                                          |                             |                   |           | ☐ Mc           | oved D              | Date(s):               |                   |  |  |
| Medium Hip                                                                                        |                                                          | Significant Building Detail | s:                |           | 40. No         | . Outbuildings (    | describe               | Box 40)           |  |  |
| 30. Roof Material: Corbelled Cornice                                                              |                                                          |                             |                   |           |                |                     |                        |                   |  |  |
| Asphalt Shingle                                                                                   |                                                          | N/A                         |                   |           | 41. Fui        |                     |                        | ng features and   |  |  |
|                                                                                                   |                                                          | N/A                         |                   |           | associa        | ated resources      | on contin              | uation page. 🗸    |  |  |
|                                                                                                   |                                                          | O                           | THER              |           |                |                     |                        |                   |  |  |
| 42: Current Owner/address                                                                         | i.                                                       | 43. Inventory form p        | prepared by (na   | ame):     | 44. S          | urvey date:         |                        |                   |  |  |
| SHOOKMAN, DENISE R                                                                                | ENEE                                                     | Betsy Bradley               |                   |           |                |                     |                        | 6/13/2015         |  |  |
|                                                                                                   |                                                          | Cultural Resource           | ces Office        |           | 45. D          | ate of revisions    | 3:                     |                   |  |  |
| 1222 S 9TH ST                                                                                     |                                                          | Additional Inform           | nation/revision   | ns by:    |                |                     |                        |                   |  |  |
| ST LOUIS                                                                                          | MO 63                                                    | 104                         |                   |           |                |                     |                        |                   |  |  |
|                                                                                                   |                                                          | FOR S                       | SHPO USE:         |           |                |                     |                        |                   |  |  |
| Date entered in inventory:                                                                        |                                                          | Level of survey             | reconnai reconnai | ssance    | intensive      | Additional re       | search?                | yes no            |  |  |
| National Register Status:                                                                         | listed in lis                                            | sted district Other:        |                   |           |                |                     |                        |                   |  |  |
| Name:                                                                                             |                                                          |                             |                   |           |                |                     |                        |                   |  |  |
| pending listing no                                                                                | ot eligible                                              | not determined              |                   |           |                |                     |                        |                   |  |  |
| eligible(district) el                                                                             | ligible (individuall                                     | y)                          |                   |           |                |                     |                        |                   |  |  |