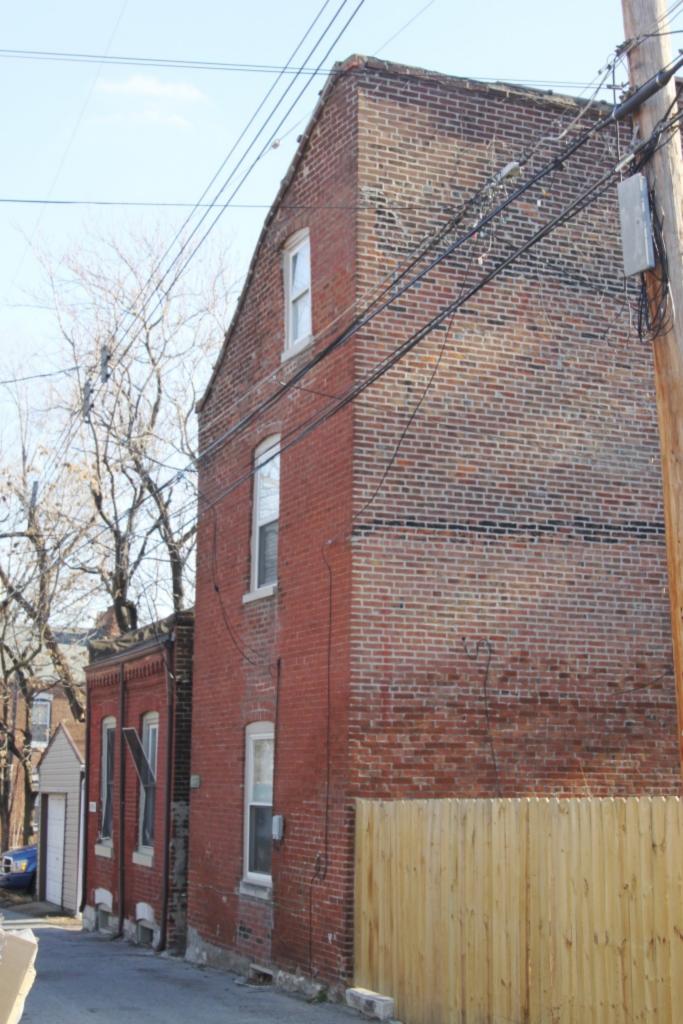

# 1812 S 8TH ST

Photographer: Bettis Photo Date: 1/7/2015

**RESOURCE STATUS:** 2015 Owner Vacant? Vacant Blg Year

(if applicable): ASSESSMENT:

Imprvmnt 14630 Land:

Occupied:

6080 Total:

20710 Hopkins Atlas, 1883

ARCHITECTURAL/HISTORIC INVENTORY FORM - Cultural Resources Office St. Louis Planning and Urban Design

| 1812 S 8TH ST                                                                                                                                                                                                                                                                                                                                                                                                                                                                                                                                                                                                                                                          |
|------------------------------------------------------------------------------------------------------------------------------------------------------------------------------------------------------------------------------------------------------------------------------------------------------------------------------------------------------------------------------------------------------------------------------------------------------------------------------------------------------------------------------------------------------------------------------------------------------------------------------------------------------------------------|
| 21.(cont.) History:and significance. Expand box as necessary or add continuation pages.                                                                                                                                                                                                                                                                                                                                                                                                                                                                                                                                                                                |
| The building site is a vacant lot in the Compton & Dry Atlas of 1875 but appears without its rear addition in the Hopkins Atlas of 1883 and the 1909 Sanborn map.                                                                                                                                                                                                                                                                                                                                                                                                                                                                                                      |
| 22. (cont.) Sources of information. Expand box as necessary or add continuation pages.                                                                                                                                                                                                                                                                                                                                                                                                                                                                                                                                                                                 |
| Richard J. Compton & Camille N. Dry, Pictorial Atlas of St. Louis, 1875. Reprinted by McGraw-Young Publishing, 1997, Plate 5. Griffith Morgan Hopkins, Atlas of the City of St. Louis, Missouri. Philadelphia: G.M. Hopkins, 1993. Digital Date: 2010, State Historical Society of Missouri, Plate 15.  Sanborn Fire Insurance Maps of Missouri Collection, University of Missouri Digital Library, Aug. 1909, Plate 10.  Raiche, Stephen J.: Soulard Neighborhood Historic District Nomination Form, NRHP 12/30/1985.                                                                                                                                                 |
| 40. (cont.) Description of environment and outbuilding. Expand box as necessary or add continuation pages.                                                                                                                                                                                                                                                                                                                                                                                                                                                                                                                                                             |
| Located in an established National and local historic district. Historic context excellent.                                                                                                                                                                                                                                                                                                                                                                                                                                                                                                                                                                            |
| 41. (cont.) Description of primary resource. Expand box as necessary, or add continuation pages.                                                                                                                                                                                                                                                                                                                                                                                                                                                                                                                                                                       |
| Two and a half story brick Flounder with long side fronting on to street. Dentiled cornice along the street facing side. Seven historic windows that face the street have trabiated lintels with stone sills. A second floor door with modern screen door enters out onto a cast iron bracketted central porch. There is a concrete parging over the front facing foundation. On the south side of the house there is only one small window, which is located in the attic portion of the house. There are three chimneys, two on the north side and one on the south. The rear has a partial two-story brick section that encompases less than half the front massing |