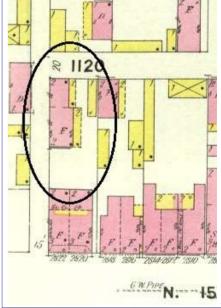

ARCHITECTURAL/HISTORIC INVENTORY FORM - Cultural Resources Office St. Louis Planning and Urban Design

| 1812 S 8TH ST                                                                                                                                                                                                                                                                                                                                                                                                                                                                                                                                                                                                                                                          |
|------------------------------------------------------------------------------------------------------------------------------------------------------------------------------------------------------------------------------------------------------------------------------------------------------------------------------------------------------------------------------------------------------------------------------------------------------------------------------------------------------------------------------------------------------------------------------------------------------------------------------------------------------------------------|
| 21.(cont.) History:and significance. Expand box as necessary or add continuation pages.                                                                                                                                                                                                                                                                                                                                                                                                                                                                                                                                                                                |
| The building site is a vacant lot in the Compton & Dry Atlas of 1875 but appears without its rear addition in the Hopkins Atlas of 1883 and the 1909 Sanborn map.                                                                                                                                                                                                                                                                                                                                                                                                                                                                                                      |
| 22. (cont.) Sources of information. Expand box as necessary or add continuation pages.                                                                                                                                                                                                                                                                                                                                                                                                                                                                                                                                                                                 |
| Richard J. Compton & Camille N. Dry, Pictorial Atlas of St. Louis, 1875. Reprinted by McGraw-Young Publishing, 1997, Plate 5. Griffith Morgan Hopkins, Atlas of the City of St. Louis, Missouri. Philadelphia: G.M. Hopkins, 1993. Digital Date: 2010, State Historical Society of Missouri, Plate 15.  Sanborn Fire Insurance Maps of Missouri Collection, University of Missouri Digital Library, Aug. 1909, Plate 10.  Raiche, Stephen J.: Soulard Neighborhood Historic District Nomination Form, NRHP 12/30/1985.                                                                                                                                                 |
| 40. (cont.) Description of environment and outbuilding. Expand box as necessary or add continuation pages.                                                                                                                                                                                                                                                                                                                                                                                                                                                                                                                                                             |
| Located in an established National and local historic district. Historic context excellent.                                                                                                                                                                                                                                                                                                                                                                                                                                                                                                                                                                            |
| 41. (cont.) Description of primary resource. Expand box as necessary, or add continuation pages.                                                                                                                                                                                                                                                                                                                                                                                                                                                                                                                                                                       |
| Two and a half story brick Flounder with long side fronting on to street. Dentiled cornice along the street facing side. Seven historic windows that face the street have trabiated lintels with stone sills. A second floor door with modern screen door enters out onto a cast iron bracketted central porch. There is a concrete parging over the front facing foundation. On the south side of the house there is only one small window, which is located in the attic portion of the house. There are three chimneys, two on the north side and one on the south. The rear has a partial two-story brick section that encompases less than half the front massing |