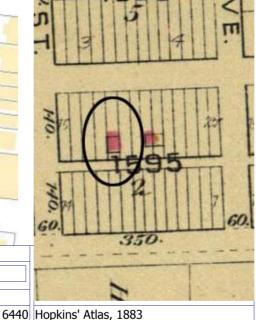

ARCHITECTURAL/HISTORIC INVENTORY FORM - Cultural Resources Office St. Louis Planning and Urban Design

| 1812 S 8TH ST                                                                                                                                                                                                                                                                                                                                                                                                                                                                                                                                                                                                                                                          |
|------------------------------------------------------------------------------------------------------------------------------------------------------------------------------------------------------------------------------------------------------------------------------------------------------------------------------------------------------------------------------------------------------------------------------------------------------------------------------------------------------------------------------------------------------------------------------------------------------------------------------------------------------------------------|
| 21.(cont.) History:and significance. Expand box as necessary or add continuation pages.                                                                                                                                                                                                                                                                                                                                                                                                                                                                                                                                                                                |
| The building site is a vacant lot in the Compton & Dry Atlas of 1875 but appears without its rear addition in the Hopkins Atlas of 1883 and the 1909 Sanborn map.                                                                                                                                                                                                                                                                                                                                                                                                                                                                                                      |
| 22. (cont.) Sources of information. Expand box as necessary or add continuation pages.                                                                                                                                                                                                                                                                                                                                                                                                                                                                                                                                                                                 |
| Richard J. Compton & Camille N. Dry, Pictorial Atlas of St. Louis, 1875. Reprinted by McGraw-Young Publishing, 1997, Plate 5. Griffith Morgan Hopkins, Atlas of the City of St. Louis, Missouri. Philadelphia: G.M. Hopkins, 1993. Digital Date: 2010, State Historical Society of Missouri, Plate 15.  Sanborn Fire Insurance Maps of Missouri Collection, University of Missouri Digital Library, Aug. 1909, Plate 10.  Raiche, Stephen J.: Soulard Neighborhood Historic District Nomination Form, NRHP 12/30/1985.                                                                                                                                                 |
| 40. (cont.) Description of environment and outbuilding. Expand box as necessary or add continuation pages.                                                                                                                                                                                                                                                                                                                                                                                                                                                                                                                                                             |
| Located in an established National and local historic district. Historic context excellent.                                                                                                                                                                                                                                                                                                                                                                                                                                                                                                                                                                            |
| 41. (cont.) Description of primary resource. Expand box as necessary, or add continuation pages.                                                                                                                                                                                                                                                                                                                                                                                                                                                                                                                                                                       |
| Two and a half story brick Flounder with long side fronting on to street. Dentiled cornice along the street facing side. Seven historic windows that face the street have trabiated lintels with stone sills. A second floor door with modern screen door enters out onto a cast iron bracketted central porch. There is a concrete parging over the front facing foundation. On the south side of the house there is only one small window, which is located in the attic portion of the house. There are three chimneys, two on the north side and one on the south. The rear has a partial two-story brick section that encompases less than half the front massing |