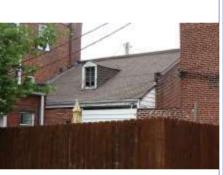

# 1812 S 8TH ST

Photographer: Bettis Photo Date: 1/7/2015

**RESOURCE STATUS:** 2015 Owner Vacant? Vacant Blg Year

(if applicable): ASSESSMENT:

Imprvmnt 14630 Land:

Occupied:

6080 Total:

20710 Hopkins Atlas, 1883

ARCHITECTURAL/HISTORIC INVENTORY FORM - Cultural Resources Office St. Louis Planning and Urban Design

| 1812 S 8TH ST                                                                                                                                                                                                                                                                                                                                                                                                                                                                                                                                                                                                                                                          |
|------------------------------------------------------------------------------------------------------------------------------------------------------------------------------------------------------------------------------------------------------------------------------------------------------------------------------------------------------------------------------------------------------------------------------------------------------------------------------------------------------------------------------------------------------------------------------------------------------------------------------------------------------------------------|
| 21.(cont.) History:and significance. Expand box as necessary or add continuation pages.                                                                                                                                                                                                                                                                                                                                                                                                                                                                                                                                                                                |
| The building site is a vacant lot in the Compton & Dry Atlas of 1875 but appears without its rear addition in the Hopkins Atlas of 1883 and the 1909 Sanborn map.                                                                                                                                                                                                                                                                                                                                                                                                                                                                                                      |
| 22. (cont.) Sources of information. Expand box as necessary or add continuation pages.                                                                                                                                                                                                                                                                                                                                                                                                                                                                                                                                                                                 |
| Richard J. Compton & Camille N. Dry, Pictorial Atlas of St. Louis, 1875. Reprinted by McGraw-Young Publishing, 1997, Plate 5. Griffith Morgan Hopkins, Atlas of the City of St. Louis, Missouri. Philadelphia: G.M. Hopkins, 1993. Digital Date: 2010, State Historical Society of Missouri, Plate 15.  Sanborn Fire Insurance Maps of Missouri Collection, University of Missouri Digital Library, Aug. 1909, Plate 10.  Raiche, Stephen J.: Soulard Neighborhood Historic District Nomination Form, NRHP 12/30/1985.                                                                                                                                                 |
| 40. (cont.) Description of environment and outbuilding. Expand box as necessary or add continuation pages.                                                                                                                                                                                                                                                                                                                                                                                                                                                                                                                                                             |
| Located in an established National and local historic district. Historic context excellent.                                                                                                                                                                                                                                                                                                                                                                                                                                                                                                                                                                            |
| 41. (cont.) Description of primary resource. Expand box as necessary, or add continuation pages.                                                                                                                                                                                                                                                                                                                                                                                                                                                                                                                                                                       |
| Two and a half story brick Flounder with long side fronting on to street. Dentiled cornice along the street facing side. Seven historic windows that face the street have trabiated lintels with stone sills. A second floor door with modern screen door enters out onto a cast iron bracketted central porch. There is a concrete parging over the front facing foundation. On the south side of the house there is only one small window, which is located in the attic portion of the house. There are three chimneys, two on the north side and one on the south. The rear has a partial two-story brick section that encompases less than half the front massing |