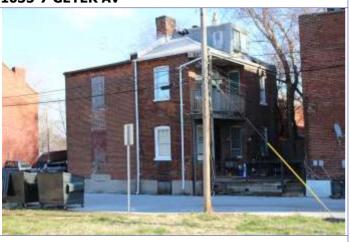

### 1222 S 9TH ST

|         | RESOURC         | <b>E STATU</b> | S:   |
|---------|-----------------|----------------|------|
| Vacant? | Vacant Blg Year | Ov             | vner |

(if applicable):

Imprvmnt 19870 Land: 3330 Total: 23200

Occupied:

Endangered by: (see Field notes for additional specifics)

Not Endangered

Property maintenance at time of survey-see specifics in Field notes.

excellent

Structural condition at time of surveysee specifics in Field notes. excellent Neighborhood condition at time of surveysee specifics in Field notes. good

ge

Field Notes

The building was recently rehabbed and in excellent condition in a stable area of Soulard.

Compton Dry Pictorial Atlas of St. Louis, 1875

### 1222 S 9TH ST

| 21  | (cont    | Hieton   | rand  | cianificance  | Evnand | hov a | e nacacean  | or ado   | I continuation | nagee  |
|-----|----------|----------|-------|---------------|--------|-------|-------------|----------|----------------|--------|
| ۷١. | (COIIL.) | ) mistor | y.anu | significance. | Expand | DOX 8 | s necessary | y or auc | Continuation   | pages. |

The building appears in the Compton & Dry Atlas, dating its construction prior to 1875, at which time it does not seem to have the 2-story brick addition at the rear. On the 1883 Hopkins Atlas, the building footprint is partly obscured by the block number and by its lack of coloring, but the building extends to the rear property line so the addition was likely in place in 1883. The 1908 Sanborn shows clearly the 2-story addition at the rear.

### 40. (cont.) Description of environment and outbuilding. Expand box as necessary or add continuation pages.

No outbuildings. The building is set back off the street and does not follow the setback of the rest of the block.

### 41. (cont.) Description of primary resource. Expand box as necessary, or add continuation pages.

This 2-story brick flounder is an alley house. Its main entrance faces the street. There is a corbelled cornice on the façade at the horizontal eaves of the hipped front roof. The two-story, two-bay brick building has a main entry on the front (west) façade and secondary entry on the south. A simple brick dentiled cornice runs the length of the front and south facades. The first story of front elevation presents a singleleaf entry with replacement door and transom. Cast concrete steps with decorative stairwalls, also a recent addition, lead to a small stoop with wrought-iron railings. The entry is flanked on the north by a single window with 2/2 replacement sash. The two second-story windows have been replaced with vinyl 6/6 sash. Openings are placed under segmental arches of two header rows. The windows have wood sills that have been wrapped with aluminum. All windows and doors have been replaced. The building has a two-story rear addition with a flat roof. A flat-roofed two-story wing at the alley has a second entrance. The tall blind wall rises on the north side of the free-standing building.