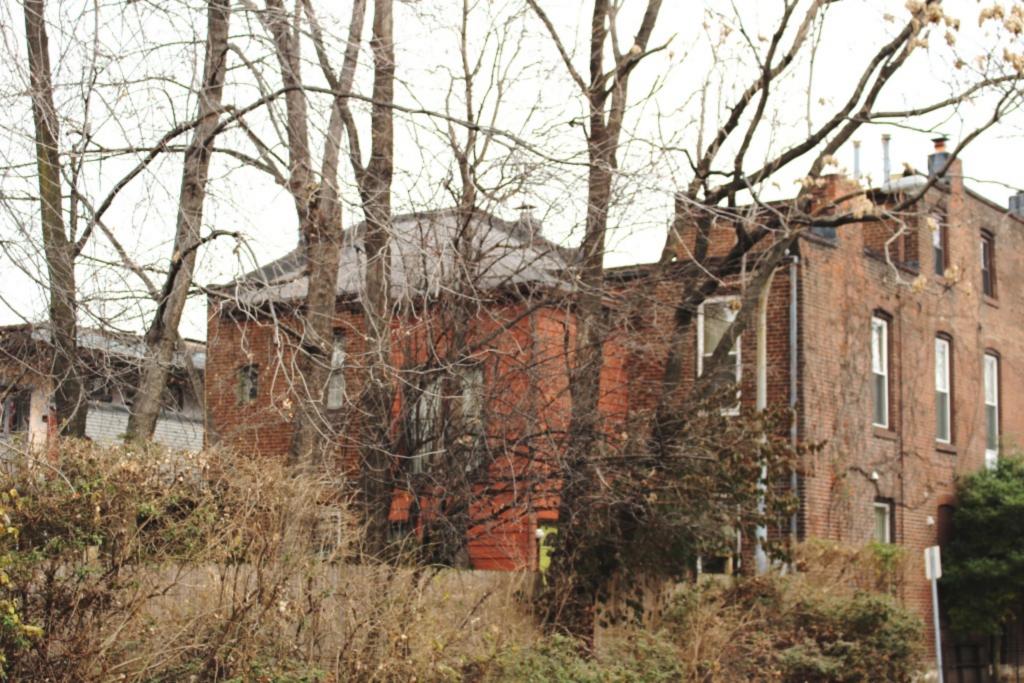

# 1812 S 8TH ST

Photographer: Bettis Photo Date: 1/7/2015

**RESOURCE STATUS:** 2015 Owner Vacant? Vacant Blg Year

(if applicable): ASSESSMENT:

Imprvmnt 14630 Land:

Occupied:

6080 Total:

20710 Hopkins Atlas, 1883

ARCHITECTURAL/HISTORIC INVENTORY FORM - Cultural Resources Office St. Louis Planning and Urban Design

| 1812 S 8TH ST                                                                                                                                                                                                                                                                                                                                                                                                                                                                                                                                                                                                                                                          |
|------------------------------------------------------------------------------------------------------------------------------------------------------------------------------------------------------------------------------------------------------------------------------------------------------------------------------------------------------------------------------------------------------------------------------------------------------------------------------------------------------------------------------------------------------------------------------------------------------------------------------------------------------------------------|
| 21.(cont.) History:and significance. Expand box as necessary or add continuation pages.                                                                                                                                                                                                                                                                                                                                                                                                                                                                                                                                                                                |
| The building site is a vacant lot in the Compton & Dry Atlas of 1875 but appears without its rear addition in the Hopkins Atlas of 1883 and the 1909 Sanborn map.                                                                                                                                                                                                                                                                                                                                                                                                                                                                                                      |
| 22. (cont.) Sources of information. Expand box as necessary or add continuation pages.                                                                                                                                                                                                                                                                                                                                                                                                                                                                                                                                                                                 |
| Richard J. Compton & Camille N. Dry, Pictorial Atlas of St. Louis, 1875. Reprinted by McGraw-Young Publishing, 1997, Plate 5. Griffith Morgan Hopkins, Atlas of the City of St. Louis, Missouri. Philadelphia: G.M. Hopkins, 1993. Digital Date: 2010, State Historical Society of Missouri, Plate 15.  Sanborn Fire Insurance Maps of Missouri Collection, University of Missouri Digital Library, Aug. 1909, Plate 10.  Raiche, Stephen J.: Soulard Neighborhood Historic District Nomination Form, NRHP 12/30/1985.                                                                                                                                                 |
| 40. (cont.) Description of environment and outbuilding. Expand box as necessary or add continuation pages.                                                                                                                                                                                                                                                                                                                                                                                                                                                                                                                                                             |
| Located in an established National and local historic district. Historic context excellent.                                                                                                                                                                                                                                                                                                                                                                                                                                                                                                                                                                            |
| 41. (cont.) Description of primary resource. Expand box as necessary, or add continuation pages.                                                                                                                                                                                                                                                                                                                                                                                                                                                                                                                                                                       |
| Two and a half story brick Flounder with long side fronting on to street. Dentiled cornice along the street facing side. Seven historic windows that face the street have trabiated lintels with stone sills. A second floor door with modern screen door enters out onto a cast iron bracketted central porch. There is a concrete parging over the front facing foundation. On the south side of the house there is only one small window, which is located in the attic portion of the house. There are three chimneys, two on the north side and one on the south. The rear has a partial two-story brick section that encompases less than half the front massing |