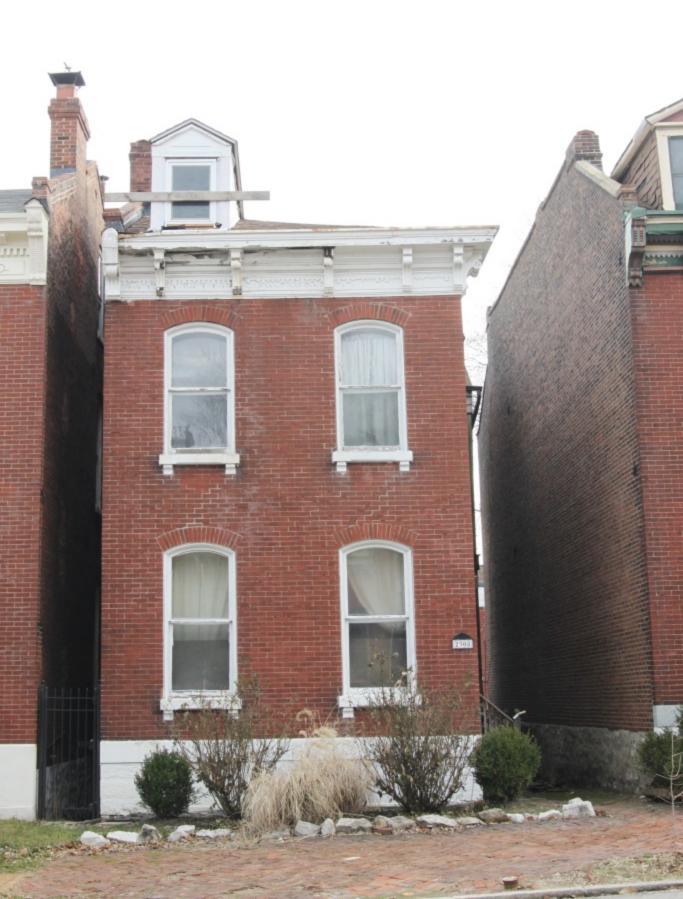

# 1812 S 8TH ST

Photographer: Bettis Photo Date: 1/7/2015

**RESOURCE STATUS:** 2015 Owner Vacant? Vacant Blg Year

(if applicable): ASSESSMENT:

Imprvmnt 14630 Land:

Occupied:

6080 Total:

20710 Hopkins Atlas, 1883

ARCHITECTURAL/HISTORIC INVENTORY FORM - Cultural Resources Office St. Louis Planning and Urban Design

| 1812 S 8TH ST                                                                                                                                                                                                                                                                                                                                                                                                                                                                                                                                                                                                                                                          |
|------------------------------------------------------------------------------------------------------------------------------------------------------------------------------------------------------------------------------------------------------------------------------------------------------------------------------------------------------------------------------------------------------------------------------------------------------------------------------------------------------------------------------------------------------------------------------------------------------------------------------------------------------------------------|
| 21.(cont.) History:and significance. Expand box as necessary or add continuation pages.                                                                                                                                                                                                                                                                                                                                                                                                                                                                                                                                                                                |
| The building site is a vacant lot in the Compton & Dry Atlas of 1875 but appears without its rear addition in the Hopkins Atlas of 1883 and the 1909 Sanborn map.                                                                                                                                                                                                                                                                                                                                                                                                                                                                                                      |
| 22. (cont.) Sources of information. Expand box as necessary or add continuation pages.                                                                                                                                                                                                                                                                                                                                                                                                                                                                                                                                                                                 |
| Richard J. Compton & Camille N. Dry, Pictorial Atlas of St. Louis, 1875. Reprinted by McGraw-Young Publishing, 1997, Plate 5. Griffith Morgan Hopkins, Atlas of the City of St. Louis, Missouri. Philadelphia: G.M. Hopkins, 1993. Digital Date: 2010, State Historical Society of Missouri, Plate 15.  Sanborn Fire Insurance Maps of Missouri Collection, University of Missouri Digital Library, Aug. 1909, Plate 10.  Raiche, Stephen J.: Soulard Neighborhood Historic District Nomination Form, NRHP 12/30/1985.                                                                                                                                                 |
| 40. (cont.) Description of environment and outbuilding. Expand box as necessary or add continuation pages.                                                                                                                                                                                                                                                                                                                                                                                                                                                                                                                                                             |
| Located in an established National and local historic district. Historic context excellent.                                                                                                                                                                                                                                                                                                                                                                                                                                                                                                                                                                            |
| 41. (cont.) Description of primary resource. Expand box as necessary, or add continuation pages.                                                                                                                                                                                                                                                                                                                                                                                                                                                                                                                                                                       |
| Two and a half story brick Flounder with long side fronting on to street. Dentiled cornice along the street facing side. Seven historic windows that face the street have trabiated lintels with stone sills. A second floor door with modern screen door enters out onto a cast iron bracketted central porch. There is a concrete parging over the front facing foundation. On the south side of the house there is only one small window, which is located in the attic portion of the house. There are three chimneys, two on the north side and one on the south. The rear has a partial two-story brick section that encompases less than half the front massing |