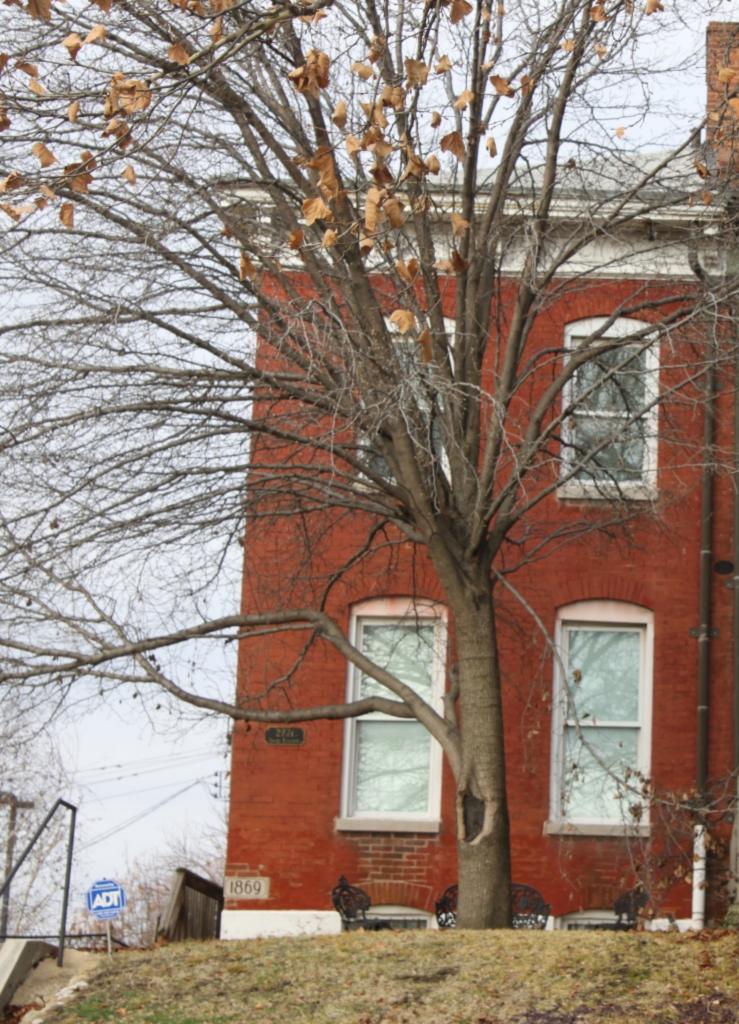

# 1812 S 8TH ST

Photographer: Bettis Photo Date: 1/7/2015

**RESOURCE STATUS:** 2015 Owner Vacant? Vacant Blg Year

(if applicable): ASSESSMENT:

Imprvmnt 14630 Land:

Occupied:

6080 Total:

20710 Hopkins Atlas, 1883

ARCHITECTURAL/HISTORIC INVENTORY FORM - Cultural Resources Office St. Louis Planning and Urban Design

| 1812 S 8TH ST                                                                                                                                                                                                                                                                                                                                                                                                                                                                                                                                                                                                                                                          |
|------------------------------------------------------------------------------------------------------------------------------------------------------------------------------------------------------------------------------------------------------------------------------------------------------------------------------------------------------------------------------------------------------------------------------------------------------------------------------------------------------------------------------------------------------------------------------------------------------------------------------------------------------------------------|
| 21.(cont.) History:and significance. Expand box as necessary or add continuation pages.                                                                                                                                                                                                                                                                                                                                                                                                                                                                                                                                                                                |
| The building site is a vacant lot in the Compton & Dry Atlas of 1875 but appears without its rear addition in the Hopkins Atlas of 1883 and the 1909 Sanborn map.                                                                                                                                                                                                                                                                                                                                                                                                                                                                                                      |
| 22. (cont.) Sources of information. Expand box as necessary or add continuation pages.                                                                                                                                                                                                                                                                                                                                                                                                                                                                                                                                                                                 |
| Richard J. Compton & Camille N. Dry, Pictorial Atlas of St. Louis, 1875. Reprinted by McGraw-Young Publishing, 1997, Plate 5. Griffith Morgan Hopkins, Atlas of the City of St. Louis, Missouri. Philadelphia: G.M. Hopkins, 1993. Digital Date: 2010, State Historical Society of Missouri, Plate 15.  Sanborn Fire Insurance Maps of Missouri Collection, University of Missouri Digital Library, Aug. 1909, Plate 10.  Raiche, Stephen J.: Soulard Neighborhood Historic District Nomination Form, NRHP 12/30/1985.                                                                                                                                                 |
| 40. (cont.) Description of environment and outbuilding. Expand box as necessary or add continuation pages.                                                                                                                                                                                                                                                                                                                                                                                                                                                                                                                                                             |
| Located in an established National and local historic district. Historic context excellent.                                                                                                                                                                                                                                                                                                                                                                                                                                                                                                                                                                            |
| 41. (cont.) Description of primary resource. Expand box as necessary, or add continuation pages.                                                                                                                                                                                                                                                                                                                                                                                                                                                                                                                                                                       |
| Two and a half story brick Flounder with long side fronting on to street. Dentiled cornice along the street facing side. Seven historic windows that face the street have trabiated lintels with stone sills. A second floor door with modern screen door enters out onto a cast iron bracketted central porch. There is a concrete parging over the front facing foundation. On the south side of the house there is only one small window, which is located in the attic portion of the house. There are three chimneys, two on the north side and one on the south. The rear has a partial two-story brick section that encompases less than half the front massing |