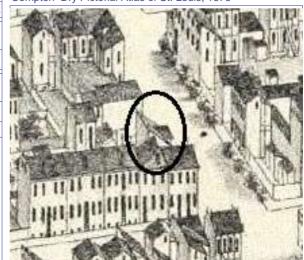

ARCHITECTURAL/HISTORIC INVENTORY FORM - Cultural Resources Office St. Louis Planning and Urban Design

| 1812 S 8TH ST                                                                                                                                                                                                                                                                                                                                                                                                                                                                                                                                                                                                                                                          |
|------------------------------------------------------------------------------------------------------------------------------------------------------------------------------------------------------------------------------------------------------------------------------------------------------------------------------------------------------------------------------------------------------------------------------------------------------------------------------------------------------------------------------------------------------------------------------------------------------------------------------------------------------------------------|
| 21.(cont.) History:and significance. Expand box as necessary or add continuation pages.                                                                                                                                                                                                                                                                                                                                                                                                                                                                                                                                                                                |
| The building site is a vacant lot in the Compton & Dry Atlas of 1875 but appears without its rear addition in the Hopkins Atlas of 1883 and the 1909 Sanborn map.                                                                                                                                                                                                                                                                                                                                                                                                                                                                                                      |
| 22. (cont.) Sources of information. Expand box as necessary or add continuation pages.                                                                                                                                                                                                                                                                                                                                                                                                                                                                                                                                                                                 |
| Richard J. Compton & Camille N. Dry, Pictorial Atlas of St. Louis, 1875. Reprinted by McGraw-Young Publishing, 1997, Plate 5. Griffith Morgan Hopkins, Atlas of the City of St. Louis, Missouri. Philadelphia: G.M. Hopkins, 1993. Digital Date: 2010, State Historical Society of Missouri, Plate 15.  Sanborn Fire Insurance Maps of Missouri Collection, University of Missouri Digital Library, Aug. 1909, Plate 10.  Raiche, Stephen J.: Soulard Neighborhood Historic District Nomination Form, NRHP 12/30/1985.                                                                                                                                                 |
| 40. (cont.) Description of environment and outbuilding. Expand box as necessary or add continuation pages.                                                                                                                                                                                                                                                                                                                                                                                                                                                                                                                                                             |
| Located in an established National and local historic district. Historic context excellent.                                                                                                                                                                                                                                                                                                                                                                                                                                                                                                                                                                            |
| 41. (cont.) Description of primary resource. Expand box as necessary, or add continuation pages.                                                                                                                                                                                                                                                                                                                                                                                                                                                                                                                                                                       |
| Two and a half story brick Flounder with long side fronting on to street. Dentiled cornice along the street facing side. Seven historic windows that face the street have trabiated lintels with stone sills. A second floor door with modern screen door enters out onto a cast iron bracketted central porch. There is a concrete parging over the front facing foundation. On the south side of the house there is only one small window, which is located in the attic portion of the house. There are three chimneys, two on the north side and one on the south. The rear has a partial two-story brick section that encompases less than half the front massing |