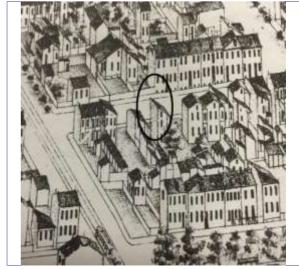

# 1812 S 8TH ST

Photographer: Bettis Photo Date: 1/7/2015

**RESOURCE STATUS:** 2015 Owner Vacant? Vacant Blg Year

(if applicable): ASSESSMENT:

Imprvmnt 14630 Land:

Occupied:

6080 Total:

20710 Hopkins Atlas, 1883

Sanborn Map, 1909

Compton Dry Pictorial Atlas of St. Louis, 1875

Operation Impact Area: 1 Housing Conservation Area: 55 Zoning: D Bldg Area (sq. ft.): 1728 Land: 0 Frontage: 40 Endangered by: (see Field notes for Property maintenance at time of surveyadditional specifics) see specifics in Field notes. Not Endangered Excellent Structural condition at time of survey-Neighborhood condition at time of surveysee specifics in Field notes. see specifics in Field notes. Excellent Excellent Field Notes