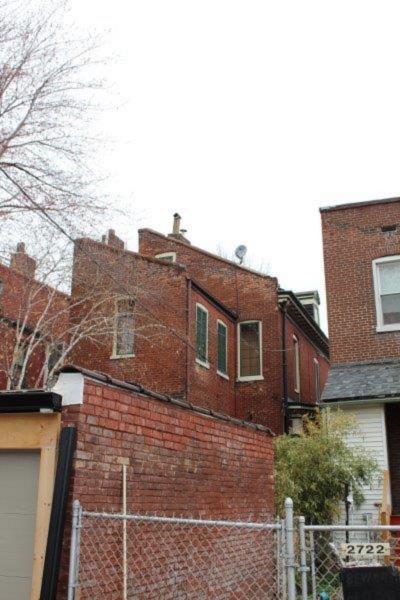

# 1818R S 9TH ST

Photographer: Bettis Photo Date: 1/7/2015

| Operation Impact Are                          | ea: <u>1</u> | Housin    | sing Conservation Area: 55 Zoning                                          |  |  |           |   |  |  |  |  |
|-----------------------------------------------|--------------|-----------|----------------------------------------------------------------------------|--|--|-----------|---|--|--|--|--|
| Bldg Area (sq. ft.):                          | 544          | Land:     | 0 Frontage: 1                                                              |  |  |           |   |  |  |  |  |
| Endangered by: (see additional specifics)     | Field notes  | for       | Property mainte see specifics in                                           |  |  | of survey | _ |  |  |  |  |
| Not Endangered                                |              |           | Excellent                                                                  |  |  |           |   |  |  |  |  |
| Structural condition a see specifics in Field |              | rvey-     | Neighborhood condition at time of survey-<br>see specifics in Field notes. |  |  |           |   |  |  |  |  |
| Excellent                                     |              | Excellent |                                                                            |  |  |           |   |  |  |  |  |
| Field Notes                                   |              |           |                                                                            |  |  |           |   |  |  |  |  |

### 41. (cont.) Description of primary resource. Expand box as necessary, or add continuation pages.

This 2-story brick flounder is an alley house. Its main entrance faces the street. There is a corbelled cornice on the façade at the horizontal eaves of the hipped front roof. The two-story, two-bay brick building has a main entry on the front (west) façade and secondary entry on the south. A simple brick dentiled cornice runs the length of the front and south facades. The first story of front elevation presents a singleleaf entry with replacement door and transom. Cast concrete steps with decorative stairwalls, also a recent addition, lead to a small stoop with wrought-iron railings. The entry is flanked on the north by a single window with 2/2 replacement sash. The two second-story windows have been replaced with vinyl 6/6 sash. Openings are placed under segmental arches of two header rows. The windows have wood sills that have been wrapped with aluminum. All windows and doors have been replaced. The building has a two-story rear addition with a flat roof. A flat-roofed two-story wing at the alley has a second entrance. The tall blind wall rises on the north side of the free-standing building.