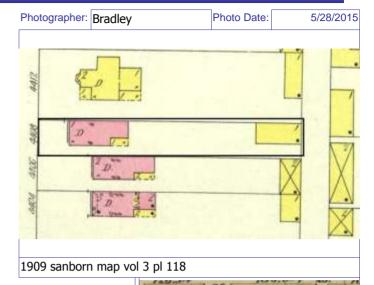

The building appears in the Compton & Dry Atlas, dating its construction prior to 1875, at which time it does not seem to have the 2-story brick addition at the rear. On the 1883 Hopkins Atlas, the building footprint is partly obscured by the block number and by its lack of coloring, but the building extends to the rear property line so the addition was likely in place in 1883. The 1908 Sanborn shows clearly the 2-story addition at the rear.

Sanborn Fire Insurance Maps of Missouri Collection, University of Missouri Digital Library, Dec. 1908, Plate 96.
Stiritz, Mary M. and Porter, Jane M., Landmarks Association of St. Louis, Inc.: Historic Resources of LaSalle Park, St. Louis Multiple Resource Document: Soulard-Page Historic District National Register Nomination Form, 18 April 1983.