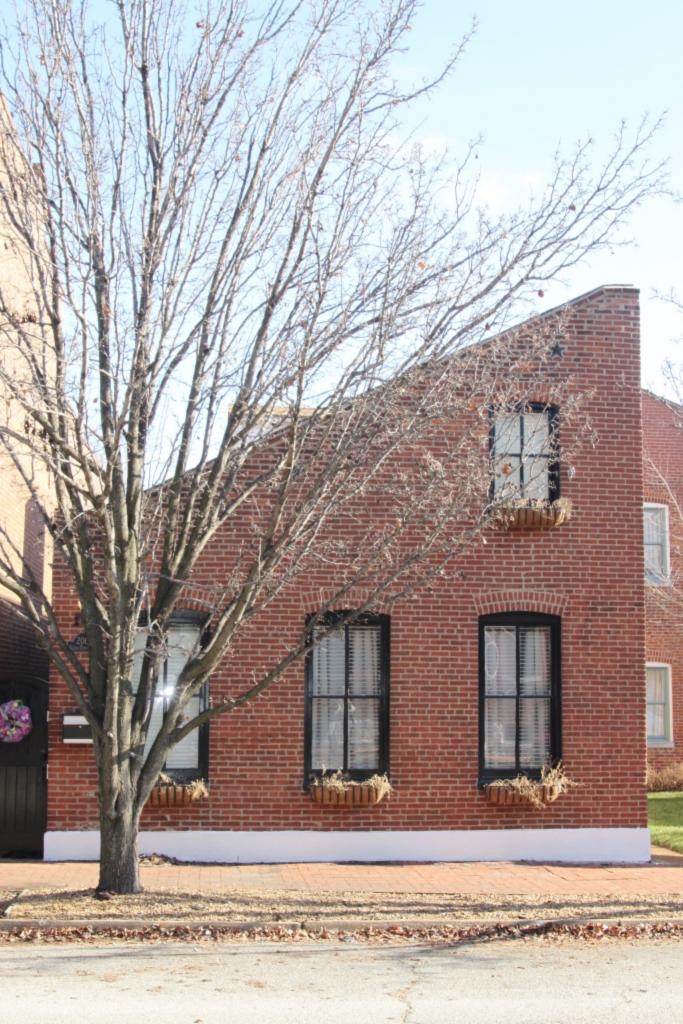

### 41. (cont.) Description of primary resource. Expand box as necessary, or add continuation pages.

This 2-story brick flounder is an alley house. Its main entrance faces the street. There is a corbelled cornice on the façade at the horizontal eaves of the hipped front roof. The two-story, two-bay brick building has a main entry on the front (west) façade and secondary entry on the south. A simple brick dentiled cornice runs the length of the front and south facades. The first story of front elevation presents a singleleaf entry with replacement door and transom. Cast concrete steps with decorative stairwalls, also a recent addition, lead to a small stoop with wrought-iron railings. The entry is flanked on the north by a single window with 2/2 replacement sash. The two second-story windows have been replaced with vinyl 6/6 sash. Openings are placed under segmental arches of two header rows. The windows have wood sills that have been wrapped with aluminum. All windows and doors have been replaced. The building has a two-story rear addition with a flat roof. A flat-roofed two-story wing at the alley has a second entrance. The tall blind wall rises on the north side of the free-standing building.