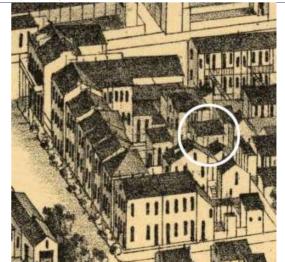

Sanborn Map, 1909

Compton Dry Pictorial Atlas of St. Louis, 1875

Operation Impact Area: 1 Housing Conservation Area: 55 Zoning: D Bldg Area (sq. ft.): 1728 Land: 0 Frontage: 40 Endangered by: (see Field notes for Property maintenance at time of surveyadditional specifics) see specifics in Field notes. Not Endangered Excellent Structural condition at time of survey-Neighborhood condition at time of surveysee specifics in Field notes. see specifics in Field notes. Excellent Excellent Field Notes

ARCHITECTURAL/HISTORIC INVENTORY FORM - Cultural Resources Office St. Louis Planning and Urban Design

| 1812 S 8TH ST                                                                                                                                                                                                                                                                                                                                                                                                                                                                                                                                                                                                                                                          |
|------------------------------------------------------------------------------------------------------------------------------------------------------------------------------------------------------------------------------------------------------------------------------------------------------------------------------------------------------------------------------------------------------------------------------------------------------------------------------------------------------------------------------------------------------------------------------------------------------------------------------------------------------------------------|
| 21.(cont.) History:and significance. Expand box as necessary or add continuation pages.                                                                                                                                                                                                                                                                                                                                                                                                                                                                                                                                                                                |
| The building site is a vacant lot in the Compton & Dry Atlas of 1875 but appears without its rear addition in the Hopkins Atlas of 1883 and the 1909 Sanborn map.                                                                                                                                                                                                                                                                                                                                                                                                                                                                                                      |
| 22. (cont.) Sources of information. Expand box as necessary or add continuation pages.                                                                                                                                                                                                                                                                                                                                                                                                                                                                                                                                                                                 |
| Richard J. Compton & Camille N. Dry, Pictorial Atlas of St. Louis, 1875. Reprinted by McGraw-Young Publishing, 1997, Plate 5. Griffith Morgan Hopkins, Atlas of the City of St. Louis, Missouri. Philadelphia: G.M. Hopkins, 1993. Digital Date: 2010, State Historical Society of Missouri, Plate 15.  Sanborn Fire Insurance Maps of Missouri Collection, University of Missouri Digital Library, Aug. 1909, Plate 10.  Raiche, Stephen J.: Soulard Neighborhood Historic District Nomination Form, NRHP 12/30/1985.                                                                                                                                                 |
| 40. (cont.) Description of environment and outbuilding. Expand box as necessary or add continuation pages.                                                                                                                                                                                                                                                                                                                                                                                                                                                                                                                                                             |
| Located in an established National and local historic district. Historic context excellent.                                                                                                                                                                                                                                                                                                                                                                                                                                                                                                                                                                            |
| 41. (cont.) Description of primary resource. Expand box as necessary, or add continuation pages.                                                                                                                                                                                                                                                                                                                                                                                                                                                                                                                                                                       |
| Two and a half story brick Flounder with long side fronting on to street. Dentiled cornice along the street facing side. Seven historic windows that face the street have trabiated lintels with stone sills. A second floor door with modern screen door enters out onto a cast iron bracketted central porch. There is a concrete parging over the front facing foundation. On the south side of the house there is only one small window, which is located in the attic portion of the house. There are three chimneys, two on the north side and one on the south. The rear has a partial two-story brick section that encompases less than half the front massing |