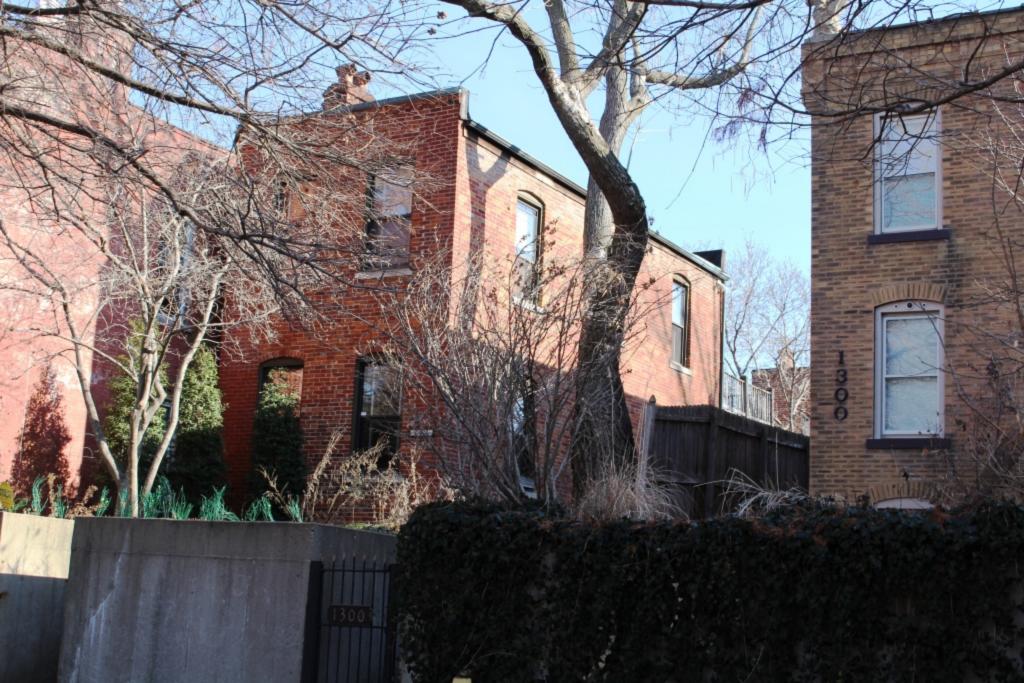

# 1812 S 8TH ST

Photographer: Bettis Photo Date: 1/7/2015

**RESOURCE STATUS:** 2015 Owner Vacant? Vacant Blg Year

(if applicable): ASSESSMENT:

Imprvmnt 14630 Land:

Occupied:

6080 Total:

20710 Hopkins Atlas, 1883

ARCHITECTURAL/HISTORIC INVENTORY FORM - Cultural Resources Office St. Louis Planning and Urban Design

| 1812 S 8TH ST                                                                                                                                                                                                                                                                                                                                                                                                                                                                                                                                                                                                                                                          |
|------------------------------------------------------------------------------------------------------------------------------------------------------------------------------------------------------------------------------------------------------------------------------------------------------------------------------------------------------------------------------------------------------------------------------------------------------------------------------------------------------------------------------------------------------------------------------------------------------------------------------------------------------------------------|
| 21.(cont.) History:and significance. Expand box as necessary or add continuation pages.                                                                                                                                                                                                                                                                                                                                                                                                                                                                                                                                                                                |
| The building site is a vacant lot in the Compton & Dry Atlas of 1875 but appears without its rear addition in the Hopkins Atlas of 1883 and the 1909 Sanborn map.                                                                                                                                                                                                                                                                                                                                                                                                                                                                                                      |
| 22. (cont.) Sources of information. Expand box as necessary or add continuation pages.                                                                                                                                                                                                                                                                                                                                                                                                                                                                                                                                                                                 |
| Richard J. Compton & Camille N. Dry, Pictorial Atlas of St. Louis, 1875. Reprinted by McGraw-Young Publishing, 1997, Plate 5. Griffith Morgan Hopkins, Atlas of the City of St. Louis, Missouri. Philadelphia: G.M. Hopkins, 1993. Digital Date: 2010, State Historical Society of Missouri, Plate 15.  Sanborn Fire Insurance Maps of Missouri Collection, University of Missouri Digital Library, Aug. 1909, Plate 10.  Raiche, Stephen J.: Soulard Neighborhood Historic District Nomination Form, NRHP 12/30/1985.                                                                                                                                                 |
| 40. (cont.) Description of environment and outbuilding. Expand box as necessary or add continuation pages.                                                                                                                                                                                                                                                                                                                                                                                                                                                                                                                                                             |
| Located in an established National and local historic district. Historic context excellent.                                                                                                                                                                                                                                                                                                                                                                                                                                                                                                                                                                            |
| 41. (cont.) Description of primary resource. Expand box as necessary, or add continuation pages.                                                                                                                                                                                                                                                                                                                                                                                                                                                                                                                                                                       |
| Two and a half story brick Flounder with long side fronting on to street. Dentiled cornice along the street facing side. Seven historic windows that face the street have trabiated lintels with stone sills. A second floor door with modern screen door enters out onto a cast iron bracketted central porch. There is a concrete parging over the front facing foundation. On the south side of the house there is only one small window, which is located in the attic portion of the house. There are three chimneys, two on the north side and one on the south. The rear has a partial two-story brick section that encompases less than half the front massing |

of the house. A wooden deck projects off of that rear portion.

| 1. Survey no. 2.                                                                                  | Survey name:                                             |                             |                   |           |                | 3. County:          |                        |                   |  |  |
|---------------------------------------------------------------------------------------------------|----------------------------------------------------------|-----------------------------|-------------------|-----------|----------------|---------------------|------------------------|-------------------|--|--|
| SLC-AS-053-0002 Thematic Survey of Flounder Houses in St. Louis City St. Louis [Independent City] |                                                          |                             |                   |           |                |                     |                        |                   |  |  |
| 4. Address: (from City GE                                                                         |                                                          | , c                         | <u> </u>          |           | . City/Sta     |                     |                        | roperty Zip Code: |  |  |
| 1222 S 9TH ST                                                                                     | <u> </u>                                                 |                             |                   |           |                | Missouri            |                        | 3104              |  |  |
|                                                                                                   |                                                          |                             |                   |           |                | 6. UTM Eas          | ting: 74               | 13916.61          |  |  |
| Alternate address: 1222 S                                                                         | 9th Street                                               |                             |                   | 8.615125  |                | UTM Nort            | 41.1                   | 277791.20         |  |  |
| 8. Historic Name (if known)                                                                       | : 11a. His                                               | storic Use (if known):      | Longitude:: -9    | 90.198507 | 7              | City Block          |                        | City Ward         |  |  |
| N/A                                                                                               | Dome                                                     | estic                       | 7. Township-l     | Range-Sec | ction:         | 463.04              |                        | 7                 |  |  |
| 9. Present/other name (if kr                                                                      | nown): 11b. Cu                                           | rrent Use:                  | N/A               |           |                | 10. Ow              | nership:               | •                 |  |  |
|                                                                                                   | Dome                                                     | estic                       | Neighborhood      | d Number: | 34             | Private             | е                      |                   |  |  |
|                                                                                                   |                                                          | HISTOF                      | RICAL DAT         | Ά         |                |                     |                        |                   |  |  |
| 12. Est. Constr.Date 187                                                                          | 17. Original                                             | or significant owner: not   | known             |           | H              | Historic District F | Potential <sup>2</sup> | ?                 |  |  |
| 13. Significant date/period:                                                                      |                                                          | sly surveyed?   ✓           |                   |           | ١              | Name of Potenti     | al Distric             | t?                |  |  |
| 1870                                                                                              |                                                          | name here and in box 22 co  |                   |           |                |                     |                        |                   |  |  |
| 14. Area(s) of significance:                                                                      |                                                          | ural Survey of Historic La  | aSalle Park, 1    | 1977      |                |                     |                        |                   |  |  |
| 3                                                                                                 |                                                          | onal Register?              |                   | -,        | 2              | 21. History/Signi   | ificance c             |                   |  |  |
| 15. Architect:                                                                                    |                                                          | tion name here and in box 2 | 22 cont.(page     | 3)        | 2              | 22. Sources on o    | continuat              | ion page.         |  |  |
| not known                                                                                         | Soulard-F                                                | Page Historic District      |                   |           |                |                     |                        |                   |  |  |
| 16. Builder/contractor:                                                                           | 20. National                                             | Register eligible?          |                   |           |                | 23. Category of     | Property:              |                   |  |  |
| not known                                                                                         | currently                                                | listed as contributing      |                   |           | E              | Building            |                        |                   |  |  |
|                                                                                                   |                                                          | ARCHITECTU                  | RAL INFOR         | MATION    | V              |                     |                        |                   |  |  |
| 24. Vernacular or property                                                                        | type:                                                    | 31. Chimney placement:      |                   |           | 36. Po         | rch Type(s):        |                        |                   |  |  |
| Flounder                                                                                          |                                                          | Side, Left                  |                   |           | Fron           |                     |                        |                   |  |  |
| Flounder Sub-Type                                                                                 | 32. Structural system:                                   |                             |                   | Side      | Stoop          |                     |                        |                   |  |  |
| 2-story, front entry                                                                              | Load-bearing Brick                                       |                             |                   | 37. Wii   | ndows: Histori | ic and A            | ltered                 |                   |  |  |
| alley house                                                                                       |                                                          |                             | Type              | 1: Double | ehung          |                     |                        |                   |  |  |
|                                                                                                   | Blind tall wall (originally)? 33. Exterior wall cladding |                             |                   |           |                | Material: Wood      |                        |                   |  |  |
| Attached (originally) to                                                                          | another blg?                                             | Brick                       |                   |           | No.            | Panes: 2/1,         |                        |                   |  |  |
| 25. Architectural style:                                                                          |                                                          | 33. Exterior wall cladding  | (Secondary):      |           | Туре           | 2: Single           | hung                   |                   |  |  |
| Federal                                                                                           |                                                          | N/A                         |                   |           | N              | Material: Vinyl     |                        |                   |  |  |
| 26. Plan Shape:                                                                                   |                                                          |                             |                   |           | No.            | Panes: 6/6          |                        |                   |  |  |
| Rectangular (Short Str                                                                            | . Fac.)                                                  | 34. Foundation Material:    |                   |           | 38. Acı        | reage (rural)∀isi   | ible from              | public road?      |  |  |
| 27. Number of Stories:                                                                            | 2 Stories                                                | Undetermined                |                   |           |                | anges: (describ     |                        |                   |  |  |
| 28. No. of bays (1st floor)                                                                       |                                                          |                             |                   |           | <b>✓</b> Add   | dition D            | Date(s): C             | 1880              |  |  |
| Front 2 Side 3                                                                                    |                                                          | 35. Basement type:          |                   |           | Add            | dition D            | Date(s):               |                   |  |  |
| 29. Roof Type:                                                                                    |                                                          | Full                        |                   |           | <b>✓</b> Alte  | ered D              | ate(s):                |                   |  |  |
| Shed                                                                                              |                                                          |                             |                   |           | ☐ Mc           | oved D              | Date(s):               |                   |  |  |
| Medium Hip                                                                                        |                                                          | Significant Building Detail | s:                |           | 40. No         | . Outbuildings (    | describe               | Box 40)           |  |  |
| 30. Roof Material: Corbelled Cornice                                                              |                                                          |                             |                   |           |                |                     |                        |                   |  |  |
| Asphalt Shingle                                                                                   |                                                          | N/A                         |                   |           | 41. Fui        |                     |                        | ng features and   |  |  |
|                                                                                                   |                                                          | N/A                         |                   |           | associa        | ated resources      | on contin              | uation page. 🗸    |  |  |
|                                                                                                   |                                                          | O                           | THER              |           |                |                     |                        |                   |  |  |
| 42: Current Owner/address                                                                         | i.                                                       | 43. Inventory form p        | prepared by (na   | ame):     | 44. S          | urvey date:         |                        |                   |  |  |
| SHOOKMAN, DENISE R                                                                                | ENEE                                                     | Betsy Bradley               |                   |           |                |                     |                        | 6/13/2015         |  |  |
|                                                                                                   |                                                          | Cultural Resource           | ces Office        |           | 45. D          | ate of revisions    | 3:                     |                   |  |  |
| 1222 S 9TH ST                                                                                     |                                                          | Additional Inform           | nation/revision   | ns by:    |                |                     |                        |                   |  |  |
| ST LOUIS                                                                                          | MO 63                                                    | 104                         |                   |           |                |                     |                        |                   |  |  |
|                                                                                                   |                                                          | FOR S                       | SHPO USE:         |           |                |                     |                        |                   |  |  |
| Date entered in inventory:                                                                        |                                                          | Level of survey             | reconnai reconnai | ssance    | intensive      | Additional re       | search?                | yes no            |  |  |
| National Register Status:                                                                         | listed in lis                                            | sted district Other:        |                   |           |                |                     |                        |                   |  |  |
| Name:                                                                                             |                                                          |                             |                   |           |                |                     |                        |                   |  |  |
| pending listing no                                                                                | ot eligible                                              | not determined              |                   |           |                |                     |                        |                   |  |  |
| eligible(district) el                                                                             | ligible (individuall                                     | y)                          |                   |           |                |                     |                        |                   |  |  |