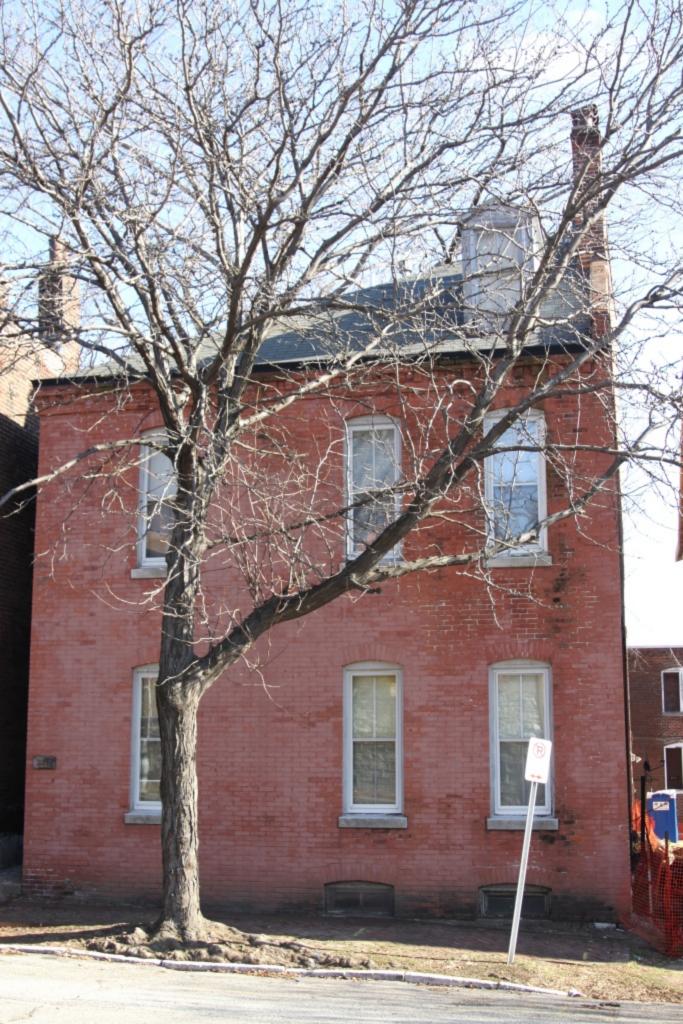

# 1812 S 8TH ST

Photographer: Bettis Photo Date: 1/7/2015

**RESOURCE STATUS:** 2015 Owner Vacant? Vacant Blg Year

(if applicable): ASSESSMENT:

Imprvmnt 14630 Land:

Occupied:

6080 Total:

20710 Hopkins Atlas, 1883

ARCHITECTURAL/HISTORIC INVENTORY FORM - Cultural Resources Office St. Louis Planning and Urban Design

| 1812 S 8TH ST                                                                                                                                                                                                                                                                                                                                                                                                                                                                                                                                                                                                                                                          |
|------------------------------------------------------------------------------------------------------------------------------------------------------------------------------------------------------------------------------------------------------------------------------------------------------------------------------------------------------------------------------------------------------------------------------------------------------------------------------------------------------------------------------------------------------------------------------------------------------------------------------------------------------------------------|
| 21.(cont.) History:and significance. Expand box as necessary or add continuation pages.                                                                                                                                                                                                                                                                                                                                                                                                                                                                                                                                                                                |
| The building site is a vacant lot in the Compton & Dry Atlas of 1875 but appears without its rear addition in the Hopkins Atlas of 1883 and the 1909 Sanborn map.                                                                                                                                                                                                                                                                                                                                                                                                                                                                                                      |
| 22. (cont.) Sources of information. Expand box as necessary or add continuation pages.                                                                                                                                                                                                                                                                                                                                                                                                                                                                                                                                                                                 |
| Richard J. Compton & Camille N. Dry, Pictorial Atlas of St. Louis, 1875. Reprinted by McGraw-Young Publishing, 1997, Plate 5. Griffith Morgan Hopkins, Atlas of the City of St. Louis, Missouri. Philadelphia: G.M. Hopkins, 1993. Digital Date: 2010, State Historical Society of Missouri, Plate 15.  Sanborn Fire Insurance Maps of Missouri Collection, University of Missouri Digital Library, Aug. 1909, Plate 10.  Raiche, Stephen J.: Soulard Neighborhood Historic District Nomination Form, NRHP 12/30/1985.                                                                                                                                                 |
| 40. (cont.) Description of environment and outbuilding. Expand box as necessary or add continuation pages.                                                                                                                                                                                                                                                                                                                                                                                                                                                                                                                                                             |
| Located in an established National and local historic district. Historic context excellent.                                                                                                                                                                                                                                                                                                                                                                                                                                                                                                                                                                            |
| 41. (cont.) Description of primary resource. Expand box as necessary, or add continuation pages.                                                                                                                                                                                                                                                                                                                                                                                                                                                                                                                                                                       |
| Two and a half story brick Flounder with long side fronting on to street. Dentiled cornice along the street facing side. Seven historic windows that face the street have trabiated lintels with stone sills. A second floor door with modern screen door enters out onto a cast iron bracketted central porch. There is a concrete parging over the front facing foundation. On the south side of the house there is only one small window, which is located in the attic portion of the house. There are three chimneys, two on the north side and one on the south. The rear has a partial two-story brick section that encompases less than half the front massing |

of the house. A wooden deck projects off of that rear portion.

| 1. Survey no. 2.                                                                                  | Survey name:                                             |                             |                   |           |                | 3. County:          |                        |                   |  |  |
|---------------------------------------------------------------------------------------------------|----------------------------------------------------------|-----------------------------|-------------------|-----------|----------------|---------------------|------------------------|-------------------|--|--|
| SLC-AS-053-0002 Thematic Survey of Flounder Houses in St. Louis City St. Louis [Independent City] |                                                          |                             |                   |           |                |                     |                        |                   |  |  |
| 4. Address: (from City GE                                                                         |                                                          | , c                         | <u> </u>          |           | . City/Sta     |                     |                        | roperty Zip Code: |  |  |
| 1222 S 9TH ST                                                                                     | <u> </u>                                                 |                             |                   |           |                | Missouri            |                        | 3104              |  |  |
|                                                                                                   |                                                          |                             |                   |           |                | 6. UTM Eas          | ting: 74               | 13916.61          |  |  |
| Alternate address: 1222 S                                                                         | 9th Street                                               |                             |                   | 8.615125  |                | UTM Nort            | 41.1                   | 277791.20         |  |  |
| 8. Historic Name (if known)                                                                       | : 11a. His                                               | storic Use (if known):      | Longitude:: -9    | 90.198507 | 7              | City Block          |                        | City Ward         |  |  |
| N/A                                                                                               | Dome                                                     | estic                       | 7. Township-l     | Range-Sec | ction:         | 463.04              |                        | 7                 |  |  |
| 9. Present/other name (if kr                                                                      | nown): 11b. Cu                                           | rrent Use:                  | N/A               |           |                | 10. Ow              | nership:               | •                 |  |  |
|                                                                                                   | Dome                                                     | estic                       | Neighborhood      | d Number: | 34             | Private             | е                      |                   |  |  |
|                                                                                                   |                                                          | HISTOF                      | RICAL DAT         | Ά         |                |                     |                        |                   |  |  |
| 12. Est. Constr.Date 187                                                                          | 17. Original                                             | or significant owner: not   | known             |           | H              | Historic District F | Potential <sup>2</sup> | ?                 |  |  |
| 13. Significant date/period:                                                                      |                                                          | sly surveyed?   ✓           |                   |           | ١              | Name of Potenti     | al Distric             | t?                |  |  |
| 1870                                                                                              |                                                          | name here and in box 22 co  |                   |           |                |                     |                        |                   |  |  |
| 14. Area(s) of significance:                                                                      |                                                          | ural Survey of Historic La  | aSalle Park, 1    | 1977      |                |                     |                        |                   |  |  |
| 3                                                                                                 |                                                          | onal Register?              |                   | -,        | 2              | 21. History/Signi   | ificance c             |                   |  |  |
| 15. Architect:                                                                                    |                                                          | tion name here and in box 2 | 22 cont.(page     | 3)        | 2              | 22. Sources on o    | continuat              | ion page.         |  |  |
| not known                                                                                         | Soulard-F                                                | Page Historic District      |                   |           |                |                     |                        |                   |  |  |
| 16. Builder/contractor:                                                                           | 20. National                                             | Register eligible?          |                   |           |                | 23. Category of     | Property:              |                   |  |  |
| not known                                                                                         | currently                                                | listed as contributing      |                   |           | E              | Building            |                        |                   |  |  |
|                                                                                                   |                                                          | ARCHITECTU                  | RAL INFOR         | MATION    | V              |                     |                        |                   |  |  |
| 24. Vernacular or property                                                                        | type:                                                    | 31. Chimney placement:      |                   |           | 36. Po         | rch Type(s):        |                        |                   |  |  |
| Flounder                                                                                          |                                                          | Side, Left                  |                   |           | Fron           |                     |                        |                   |  |  |
| Flounder Sub-Type                                                                                 | 32. Structural system:                                   |                             |                   | Side      | Stoop          |                     |                        |                   |  |  |
| 2-story, front entry                                                                              | Load-bearing Brick                                       |                             |                   | 37. Wii   | ndows: Histori | ic and A            | ltered                 |                   |  |  |
| alley house                                                                                       |                                                          |                             | Type              | 1: Double | ehung          |                     |                        |                   |  |  |
|                                                                                                   | Blind tall wall (originally)? 33. Exterior wall cladding |                             |                   |           |                | Material: Wood      |                        |                   |  |  |
| Attached (originally) to                                                                          | another blg?                                             | Brick                       |                   |           | No.            | Panes: 2/1,         |                        |                   |  |  |
| 25. Architectural style:                                                                          |                                                          | 33. Exterior wall cladding  | (Secondary):      |           | Туре           | 2: Single           | hung                   |                   |  |  |
| Federal                                                                                           |                                                          | N/A                         |                   |           | N              | Material: Vinyl     |                        |                   |  |  |
| 26. Plan Shape:                                                                                   |                                                          |                             |                   |           | No.            | Panes: 6/6          |                        |                   |  |  |
| Rectangular (Short Str                                                                            | . Fac.)                                                  | 34. Foundation Material:    |                   |           | 38. Acı        | reage (rural)∀isi   | ible from              | public road?      |  |  |
| 27. Number of Stories:                                                                            | 2 Stories                                                | Undetermined                |                   |           |                | anges: (describ     |                        |                   |  |  |
| 28. No. of bays (1st floor)                                                                       |                                                          |                             |                   |           | <b>✓</b> Add   | dition D            | Date(s): C             | 1880              |  |  |
| Front 2 Side 3                                                                                    |                                                          | 35. Basement type:          |                   |           | Add            | dition D            | Date(s):               |                   |  |  |
| 29. Roof Type:                                                                                    |                                                          | Full                        |                   |           | <b>✓</b> Alte  | ered D              | ate(s):                |                   |  |  |
| Shed                                                                                              |                                                          |                             |                   |           | ☐ Mc           | oved D              | Date(s):               |                   |  |  |
| Medium Hip                                                                                        |                                                          | Significant Building Detail | s:                |           | 40. No         | . Outbuildings (    | describe               | Box 40)           |  |  |
| 30. Roof Material: Corbelled Cornice                                                              |                                                          |                             |                   |           |                |                     |                        |                   |  |  |
| Asphalt Shingle                                                                                   |                                                          | N/A                         |                   |           | 41. Fui        |                     |                        | ng features and   |  |  |
|                                                                                                   |                                                          | N/A                         |                   |           | associa        | ated resources      | on contin              | uation page. 🗸    |  |  |
|                                                                                                   |                                                          | O                           | THER              |           |                |                     |                        |                   |  |  |
| 42: Current Owner/address                                                                         | i.                                                       | 43. Inventory form p        | prepared by (na   | ame):     | 44. S          | urvey date:         |                        |                   |  |  |
| SHOOKMAN, DENISE R                                                                                | ENEE                                                     | Betsy Bradley               |                   |           |                |                     |                        | 6/13/2015         |  |  |
|                                                                                                   |                                                          | Cultural Resource           | ces Office        |           | 45. D          | ate of revisions    | 3:                     |                   |  |  |
| 1222 S 9TH ST                                                                                     |                                                          | Additional Inform           | nation/revision   | ns by:    |                |                     |                        |                   |  |  |
| ST LOUIS                                                                                          | MO 63                                                    | 104                         |                   |           |                |                     |                        |                   |  |  |
|                                                                                                   |                                                          | FOR S                       | SHPO USE:         |           |                |                     |                        |                   |  |  |
| Date entered in inventory:                                                                        |                                                          | Level of survey             | reconnai reconnai | ssance    | intensive      | Additional re       | search?                | yes no            |  |  |
| National Register Status:                                                                         | listed in lis                                            | sted district Other:        |                   |           |                |                     |                        |                   |  |  |
| Name:                                                                                             |                                                          |                             |                   |           |                |                     |                        |                   |  |  |
| pending listing no                                                                                | ot eligible                                              | not determined              |                   |           |                |                     |                        |                   |  |  |
| eligible(district) el                                                                             | ligible (individuall                                     | y)                          |                   |           |                |                     |                        |                   |  |  |