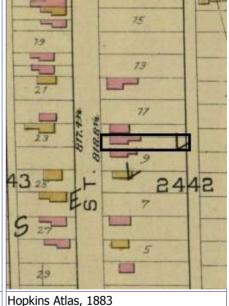

# 1812 S 8TH ST

Photographer: Bettis Photo Date: 1/7/2015

**RESOURCE STATUS:** 2015 Owner Vacant? Vacant Blg Year

(if applicable): ASSESSMENT:

Imprvmnt 14630 Land:

Occupied:

6080 Total:

20710 Hopkins Atlas, 1883

ARCHITECTURAL/HISTORIC INVENTORY FORM - Cultural Resources Office St. Louis Planning and Urban Design

| 1812 S 8TH ST                                                                                                                                                                                                                                                                                                                                                                                                                                                                                                                                                                                                                                                          |
|------------------------------------------------------------------------------------------------------------------------------------------------------------------------------------------------------------------------------------------------------------------------------------------------------------------------------------------------------------------------------------------------------------------------------------------------------------------------------------------------------------------------------------------------------------------------------------------------------------------------------------------------------------------------|
| 21.(cont.) History:and significance. Expand box as necessary or add continuation pages.                                                                                                                                                                                                                                                                                                                                                                                                                                                                                                                                                                                |
| The building site is a vacant lot in the Compton & Dry Atlas of 1875 but appears without its rear addition in the Hopkins Atlas of 1883 and the 1909 Sanborn map.                                                                                                                                                                                                                                                                                                                                                                                                                                                                                                      |
| 22. (cont.) Sources of information. Expand box as necessary or add continuation pages.                                                                                                                                                                                                                                                                                                                                                                                                                                                                                                                                                                                 |
| Richard J. Compton & Camille N. Dry, Pictorial Atlas of St. Louis, 1875. Reprinted by McGraw-Young Publishing, 1997, Plate 5. Griffith Morgan Hopkins, Atlas of the City of St. Louis, Missouri. Philadelphia: G.M. Hopkins, 1993. Digital Date: 2010, State Historical Society of Missouri, Plate 15.  Sanborn Fire Insurance Maps of Missouri Collection, University of Missouri Digital Library, Aug. 1909, Plate 10.  Raiche, Stephen J.: Soulard Neighborhood Historic District Nomination Form, NRHP 12/30/1985.                                                                                                                                                 |
| 40. (cont.) Description of environment and outbuilding. Expand box as necessary or add continuation pages.                                                                                                                                                                                                                                                                                                                                                                                                                                                                                                                                                             |
| Located in an established National and local historic district. Historic context excellent.                                                                                                                                                                                                                                                                                                                                                                                                                                                                                                                                                                            |
| 41. (cont.) Description of primary resource. Expand box as necessary, or add continuation pages.                                                                                                                                                                                                                                                                                                                                                                                                                                                                                                                                                                       |
| Two and a half story brick Flounder with long side fronting on to street. Dentiled cornice along the street facing side. Seven historic windows that face the street have trabiated lintels with stone sills. A second floor door with modern screen door enters out onto a cast iron bracketted central porch. There is a concrete parging over the front facing foundation. On the south side of the house there is only one small window, which is located in the attic portion of the house. There are three chimneys, two on the north side and one on the south. The rear has a partial two-story brick section that encompases less than half the front massing |