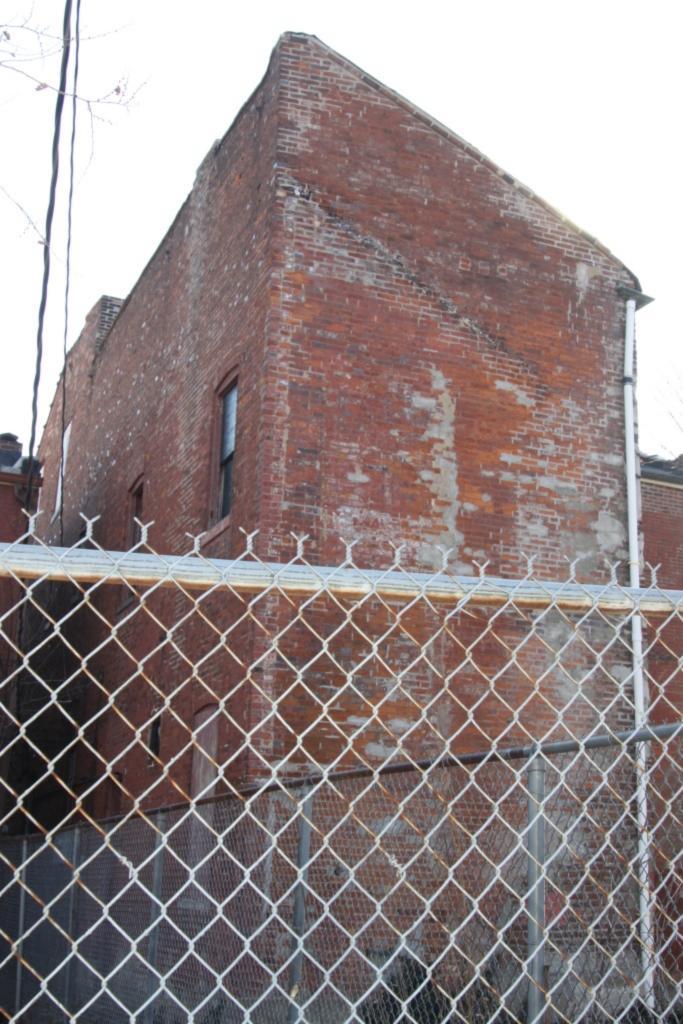

# 1812 S 8TH ST

Photographer: Bettis Photo Date: 1/7/2015

**RESOURCE STATUS:** 2015 Owner Vacant? Vacant Blg Year

(if applicable): ASSESSMENT:

Imprvmnt 14630 Land:

Occupied:

6080 Total:

20710 Hopkins Atlas, 1883

ARCHITECTURAL/HISTORIC INVENTORY FORM - Cultural Resources Office St. Louis Planning and Urban Design

| 1812 S 8TH ST                                                                                                                                                                                                                                                                                                                                                                                                                                                                                                                                                                                                                                                          |
|------------------------------------------------------------------------------------------------------------------------------------------------------------------------------------------------------------------------------------------------------------------------------------------------------------------------------------------------------------------------------------------------------------------------------------------------------------------------------------------------------------------------------------------------------------------------------------------------------------------------------------------------------------------------|
| 21.(cont.) History:and significance. Expand box as necessary or add continuation pages.                                                                                                                                                                                                                                                                                                                                                                                                                                                                                                                                                                                |
| The building site is a vacant lot in the Compton & Dry Atlas of 1875 but appears without its rear addition in the Hopkins Atlas of 1883 and the 1909 Sanborn map.                                                                                                                                                                                                                                                                                                                                                                                                                                                                                                      |
| 22. (cont.) Sources of information. Expand box as necessary or add continuation pages.                                                                                                                                                                                                                                                                                                                                                                                                                                                                                                                                                                                 |
| Richard J. Compton & Camille N. Dry, Pictorial Atlas of St. Louis, 1875. Reprinted by McGraw-Young Publishing, 1997, Plate 5. Griffith Morgan Hopkins, Atlas of the City of St. Louis, Missouri. Philadelphia: G.M. Hopkins, 1993. Digital Date: 2010, State Historical Society of Missouri, Plate 15.  Sanborn Fire Insurance Maps of Missouri Collection, University of Missouri Digital Library, Aug. 1909, Plate 10.  Raiche, Stephen J.: Soulard Neighborhood Historic District Nomination Form, NRHP 12/30/1985.                                                                                                                                                 |
| 40. (cont.) Description of environment and outbuilding. Expand box as necessary or add continuation pages.                                                                                                                                                                                                                                                                                                                                                                                                                                                                                                                                                             |
| Located in an established National and local historic district. Historic context excellent.                                                                                                                                                                                                                                                                                                                                                                                                                                                                                                                                                                            |
| 41. (cont.) Description of primary resource. Expand box as necessary, or add continuation pages.                                                                                                                                                                                                                                                                                                                                                                                                                                                                                                                                                                       |
| Two and a half story brick Flounder with long side fronting on to street. Dentiled cornice along the street facing side. Seven historic windows that face the street have trabiated lintels with stone sills. A second floor door with modern screen door enters out onto a cast iron bracketted central porch. There is a concrete parging over the front facing foundation. On the south side of the house there is only one small window, which is located in the attic portion of the house. There are three chimneys, two on the north side and one on the south. The rear has a partial two-story brick section that encompases less than half the front massing |

of the house. A wooden deck projects off of that rear portion.

| 1. Survey no. 2.                                                                                  | Survey name:                                             |                             |                   |           |                | 3. County:          |                        |                   |  |  |
|---------------------------------------------------------------------------------------------------|----------------------------------------------------------|-----------------------------|-------------------|-----------|----------------|---------------------|------------------------|-------------------|--|--|
| SLC-AS-053-0002 Thematic Survey of Flounder Houses in St. Louis City St. Louis [Independent City] |                                                          |                             |                   |           |                |                     |                        |                   |  |  |
| 4. Address: (from City GE                                                                         |                                                          | , c                         | <u> </u>          |           | . City/Sta     |                     |                        | roperty Zip Code: |  |  |
| 1222 S 9TH ST                                                                                     | <u> </u>                                                 |                             |                   |           |                | Missouri            |                        | 3104              |  |  |
|                                                                                                   |                                                          |                             |                   |           |                | 6. UTM Eas          | ting: 74               | 13916.61          |  |  |
| Alternate address: 1222 S                                                                         | 9th Street                                               |                             |                   | 8.615125  |                | UTM Nort            | 41.1                   | 277791.20         |  |  |
| 8. Historic Name (if known)                                                                       | : 11a. His                                               | storic Use (if known):      | Longitude:: -9    | 90.198507 | 7              | City Block          |                        | City Ward         |  |  |
| N/A                                                                                               | Dome                                                     | estic                       | 7. Township-l     | Range-Sec | ction:         | 463.04              |                        | 7                 |  |  |
| 9. Present/other name (if kr                                                                      | nown): 11b. Cu                                           | rrent Use:                  | N/A               |           |                | 10. Ow              | nership:               | •                 |  |  |
|                                                                                                   | Dome                                                     | estic                       | Neighborhood      | d Number: | 34             | Private             | е                      |                   |  |  |
|                                                                                                   |                                                          | HISTOF                      | RICAL DAT         | Ά         |                |                     |                        |                   |  |  |
| 12. Est. Constr.Date 187                                                                          | 17. Original                                             | or significant owner: not   | known             |           | H              | Historic District F | Potential <sup>2</sup> | ?                 |  |  |
| 13. Significant date/period:                                                                      |                                                          | sly surveyed?   ✓           |                   |           | ١              | Name of Potenti     | al Distric             | t?                |  |  |
| 1870                                                                                              |                                                          | name here and in box 22 co  |                   |           |                |                     |                        |                   |  |  |
| 14. Area(s) of significance:                                                                      |                                                          | ural Survey of Historic La  | aSalle Park, 1    | 1977      |                |                     |                        |                   |  |  |
| 3                                                                                                 |                                                          | onal Register?              |                   | -,        | 2              | 21. History/Signi   | ificance c             |                   |  |  |
| 15. Architect:                                                                                    |                                                          | tion name here and in box 2 | 22 cont.(page     | 3)        | 2              | 22. Sources on o    | continuat              | ion page.         |  |  |
| not known                                                                                         | Soulard-F                                                | Page Historic District      |                   |           |                |                     |                        |                   |  |  |
| 16. Builder/contractor:                                                                           | 20. National                                             | Register eligible?          |                   |           |                | 23. Category of     | Property:              |                   |  |  |
| not known                                                                                         | currently                                                | listed as contributing      |                   |           | E              | Building            |                        |                   |  |  |
|                                                                                                   |                                                          | ARCHITECTU                  | RAL INFOR         | MATION    | V              |                     |                        |                   |  |  |
| 24. Vernacular or property                                                                        | type:                                                    | 31. Chimney placement:      |                   |           | 36. Po         | rch Type(s):        |                        |                   |  |  |
| Flounder                                                                                          |                                                          | Side, Left                  |                   |           | Fron           |                     |                        |                   |  |  |
| Flounder Sub-Type                                                                                 | 32. Structural system:                                   |                             |                   | Side      | Stoop          |                     |                        |                   |  |  |
| 2-story, front entry                                                                              | Load-bearing Brick                                       |                             |                   | 37. Wii   | ndows: Histori | ic and A            | ltered                 |                   |  |  |
| alley house                                                                                       |                                                          |                             | Type              | 1: Double | ehung          |                     |                        |                   |  |  |
|                                                                                                   | Blind tall wall (originally)? 33. Exterior wall cladding |                             |                   |           |                | Material: Wood      |                        |                   |  |  |
| Attached (originally) to                                                                          | another blg?                                             | Brick                       |                   |           | No.            | Panes: 2/1,         |                        |                   |  |  |
| 25. Architectural style:                                                                          |                                                          | 33. Exterior wall cladding  | (Secondary):      |           | Туре           | 2: Single           | hung                   |                   |  |  |
| Federal                                                                                           |                                                          | N/A                         |                   |           | N              | Material: Vinyl     |                        |                   |  |  |
| 26. Plan Shape:                                                                                   |                                                          |                             |                   |           | No.            | Panes: 6/6          |                        |                   |  |  |
| Rectangular (Short Str                                                                            | . Fac.)                                                  | 34. Foundation Material:    |                   |           | 38. Acı        | reage (rural)∀isi   | ible from              | public road?      |  |  |
| 27. Number of Stories:                                                                            | 2 Stories                                                | Undetermined                |                   |           |                | anges: (describ     |                        |                   |  |  |
| 28. No. of bays (1st floor)                                                                       |                                                          |                             |                   |           | <b>✓</b> Add   | dition D            | Date(s): C             | 1880              |  |  |
| Front 2 Side 3                                                                                    |                                                          | 35. Basement type:          |                   |           | Add            | dition D            | Date(s):               |                   |  |  |
| 29. Roof Type:                                                                                    |                                                          | Full                        |                   |           | <b>✓</b> Alte  | ered D              | ate(s):                |                   |  |  |
| Shed                                                                                              |                                                          |                             |                   |           | ☐ Mc           | oved D              | Date(s):               |                   |  |  |
| Medium Hip                                                                                        |                                                          | Significant Building Detail | s:                |           | 40. No         | . Outbuildings (    | describe               | Box 40)           |  |  |
| 30. Roof Material: Corbelled Cornice                                                              |                                                          |                             |                   |           |                |                     |                        |                   |  |  |
| Asphalt Shingle                                                                                   |                                                          | N/A                         |                   |           | 41. Fui        |                     |                        | ng features and   |  |  |
|                                                                                                   |                                                          | N/A                         |                   |           | associa        | ated resources      | on contin              | uation page. 🗸    |  |  |
|                                                                                                   |                                                          | O                           | THER              |           |                |                     |                        |                   |  |  |
| 42: Current Owner/address                                                                         | i.                                                       | 43. Inventory form p        | prepared by (na   | ame):     | 44. S          | urvey date:         |                        |                   |  |  |
| SHOOKMAN, DENISE R                                                                                | ENEE                                                     | Betsy Bradley               |                   |           |                |                     |                        | 6/13/2015         |  |  |
|                                                                                                   |                                                          | Cultural Resource           | ces Office        |           | 45. D          | ate of revisions    | 3:                     |                   |  |  |
| 1222 S 9TH ST                                                                                     |                                                          | Additional Inform           | nation/revision   | ns by:    |                |                     |                        |                   |  |  |
| ST LOUIS                                                                                          | MO 63                                                    | 104                         |                   |           |                |                     |                        |                   |  |  |
|                                                                                                   |                                                          | FOR S                       | SHPO USE:         |           |                |                     |                        |                   |  |  |
| Date entered in inventory:                                                                        |                                                          | Level of survey             | reconnai reconnai | ssance    | intensive      | Additional re       | search?                | yes no            |  |  |
| National Register Status:                                                                         | listed in lis                                            | sted district Other:        |                   |           |                |                     |                        |                   |  |  |
| Name:                                                                                             |                                                          |                             |                   |           |                |                     |                        |                   |  |  |
| pending listing no                                                                                | ot eligible                                              | not determined              |                   |           |                |                     |                        |                   |  |  |
| eligible(district) el                                                                             | ligible (individuall                                     | y)                          |                   |           |                |                     |                        |                   |  |  |