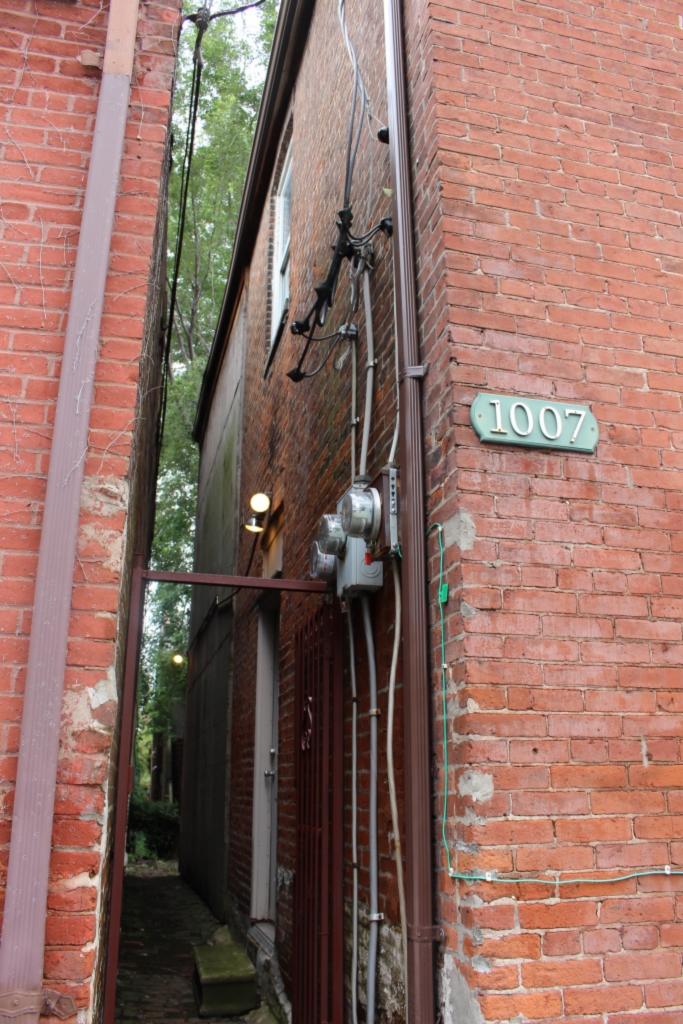

# 1812 S 8TH ST

Photographer: Bettis Photo Date: 1/7/2015

**RESOURCE STATUS:** 2015 Owner Vacant? Vacant Blg Year

(if applicable): ASSESSMENT:

Imprvmnt 14630 Land:

Occupied:

6080 Total:

20710 Hopkins Atlas, 1883

ARCHITECTURAL/HISTORIC INVENTORY FORM - Cultural Resources Office St. Louis Planning and Urban Design

| 1812 S 8TH ST                                                                                                                                                                                                                                                                                                                                                                                                                                                                                                                                                                                                                                                          |
|------------------------------------------------------------------------------------------------------------------------------------------------------------------------------------------------------------------------------------------------------------------------------------------------------------------------------------------------------------------------------------------------------------------------------------------------------------------------------------------------------------------------------------------------------------------------------------------------------------------------------------------------------------------------|
| 21.(cont.) History:and significance. Expand box as necessary or add continuation pages.                                                                                                                                                                                                                                                                                                                                                                                                                                                                                                                                                                                |
| The building site is a vacant lot in the Compton & Dry Atlas of 1875 but appears without its rear addition in the Hopkins Atlas of 1883 and the 1909 Sanborn map.                                                                                                                                                                                                                                                                                                                                                                                                                                                                                                      |
| 22. (cont.) Sources of information. Expand box as necessary or add continuation pages.                                                                                                                                                                                                                                                                                                                                                                                                                                                                                                                                                                                 |
| Richard J. Compton & Camille N. Dry, Pictorial Atlas of St. Louis, 1875. Reprinted by McGraw-Young Publishing, 1997, Plate 5. Griffith Morgan Hopkins, Atlas of the City of St. Louis, Missouri. Philadelphia: G.M. Hopkins, 1993. Digital Date: 2010, State Historical Society of Missouri, Plate 15.  Sanborn Fire Insurance Maps of Missouri Collection, University of Missouri Digital Library, Aug. 1909, Plate 10.  Raiche, Stephen J.: Soulard Neighborhood Historic District Nomination Form, NRHP 12/30/1985.                                                                                                                                                 |
| 40. (cont.) Description of environment and outbuilding. Expand box as necessary or add continuation pages.                                                                                                                                                                                                                                                                                                                                                                                                                                                                                                                                                             |
| Located in an established National and local historic district. Historic context excellent.                                                                                                                                                                                                                                                                                                                                                                                                                                                                                                                                                                            |
| 41. (cont.) Description of primary resource. Expand box as necessary, or add continuation pages.                                                                                                                                                                                                                                                                                                                                                                                                                                                                                                                                                                       |
| Two and a half story brick Flounder with long side fronting on to street. Dentiled cornice along the street facing side. Seven historic windows that face the street have trabiated lintels with stone sills. A second floor door with modern screen door enters out onto a cast iron bracketted central porch. There is a concrete parging over the front facing foundation. On the south side of the house there is only one small window, which is located in the attic portion of the house. There are three chimneys, two on the north side and one on the south. The rear has a partial two-story brick section that encompases less than half the front massing |