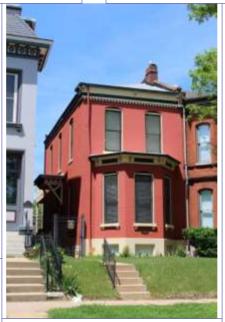

ARCHITECTURAL/HISTORIC INVENTORY FORM - Cultural Resources Office St. Louis Planning and Urban Design

| 1812 S 8TH ST                                                                                                                                                                                                                                                                                                                                                                                                                                                                                                                                                                                                                                                          |
|------------------------------------------------------------------------------------------------------------------------------------------------------------------------------------------------------------------------------------------------------------------------------------------------------------------------------------------------------------------------------------------------------------------------------------------------------------------------------------------------------------------------------------------------------------------------------------------------------------------------------------------------------------------------|
| 21.(cont.) History:and significance. Expand box as necessary or add continuation pages.                                                                                                                                                                                                                                                                                                                                                                                                                                                                                                                                                                                |
| The building site is a vacant lot in the Compton & Dry Atlas of 1875 but appears without its rear addition in the Hopkins Atlas of 1883 and the 1909 Sanborn map.                                                                                                                                                                                                                                                                                                                                                                                                                                                                                                      |
| 22. (cont.) Sources of information. Expand box as necessary or add continuation pages.                                                                                                                                                                                                                                                                                                                                                                                                                                                                                                                                                                                 |
| Richard J. Compton & Camille N. Dry, Pictorial Atlas of St. Louis, 1875. Reprinted by McGraw-Young Publishing, 1997, Plate 5. Griffith Morgan Hopkins, Atlas of the City of St. Louis, Missouri. Philadelphia: G.M. Hopkins, 1993. Digital Date: 2010, State Historical Society of Missouri, Plate 15.  Sanborn Fire Insurance Maps of Missouri Collection, University of Missouri Digital Library, Aug. 1909, Plate 10.  Raiche, Stephen J.: Soulard Neighborhood Historic District Nomination Form, NRHP 12/30/1985.                                                                                                                                                 |
| 40. (cont.) Description of environment and outbuilding. Expand box as necessary or add continuation pages.                                                                                                                                                                                                                                                                                                                                                                                                                                                                                                                                                             |
| Located in an established National and local historic district. Historic context excellent.                                                                                                                                                                                                                                                                                                                                                                                                                                                                                                                                                                            |
| 41. (cont.) Description of primary resource. Expand box as necessary, or add continuation pages.                                                                                                                                                                                                                                                                                                                                                                                                                                                                                                                                                                       |
| Two and a half story brick Flounder with long side fronting on to street. Dentiled cornice along the street facing side. Seven historic windows that face the street have trabiated lintels with stone sills. A second floor door with modern screen door enters out onto a cast iron bracketted central porch. There is a concrete parging over the front facing foundation. On the south side of the house there is only one small window, which is located in the attic portion of the house. There are three chimneys, two on the north side and one on the south. The rear has a partial two-story brick section that encompases less than half the front massing |