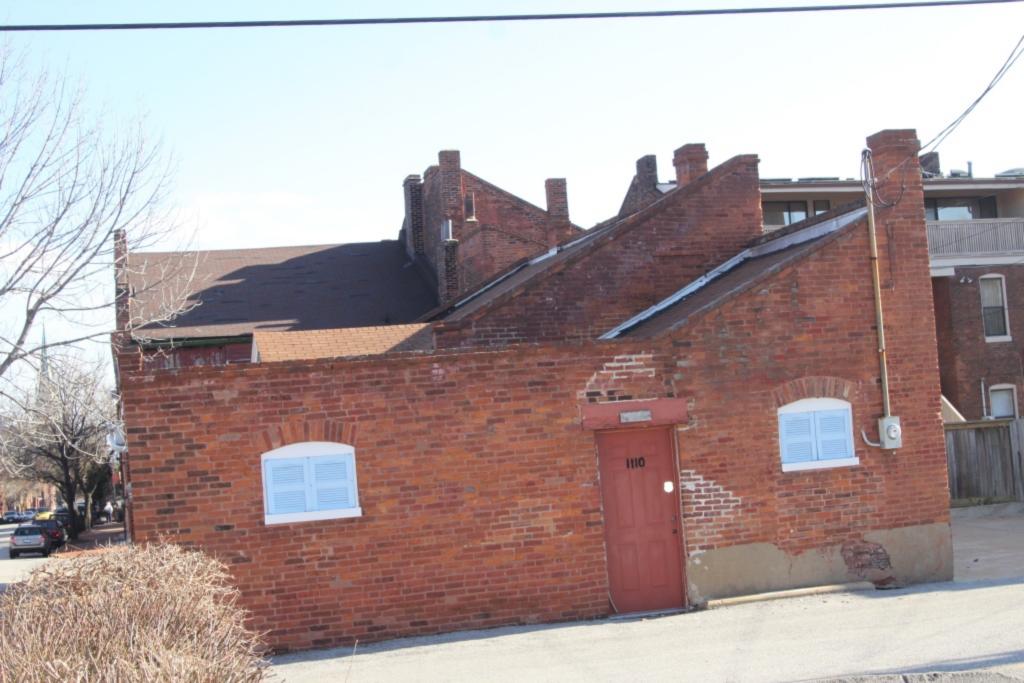

### 1222 S 9TH ST

|         | RESOURC         | <b>E STATU</b> | S:   |
|---------|-----------------|----------------|------|
| Vacant? | Vacant Blg Year | Ov             | vner |

(if applicable):

Imprvmnt 19870 Land: 3330 Total: 23200

|                      | · · · · · · · · · · · · · · · · · · · |        |                |      |          |    |         |    |   |
|----------------------|---------------------------------------|--------|----------------|------|----------|----|---------|----|---|
| Operation Impact Are | ea: 2                                 | Housin | g Conservation | Area | a:       | 55 | Zoning: | D  | Ī |
| Bldg Area (sq. ft.): | 1572                                  | Land:  | (              | ) F  | rontage: |    |         | 25 |   |

Occupied:

Endangered by: (see Field notes for additional specifics)

Not Endangered

Property maintenance at time of survey-see specifics in Field notes.

excellent

Structural condition at time of surveysee specifics in Field notes. excellent Neighborhood condition at time of surveysee specifics in Field notes. good

ge

Field Notes

The building was recently rehabbed and in excellent condition in a stable area of Soulard.

Compton Dry Pictorial Atlas of St. Louis, 1875

### 1222 S 9TH ST

| 21  | (cont    | Hieton   | rand  | cianificance  | Evnand | hov a | e nacacean  | or ado   | I continuation | nagee  |
|-----|----------|----------|-------|---------------|--------|-------|-------------|----------|----------------|--------|
| ۷١. | (COIIL.) | ) mistor | y.anu | significance. | Expand | DOX 8 | s necessary | y or auc | Continuation   | pages. |

The building appears in the Compton & Dry Atlas, dating its construction prior to 1875, at which time it does not seem to have the 2-story brick addition at the rear. On the 1883 Hopkins Atlas, the building footprint is partly obscured by the block number and by its lack of coloring, but the building extends to the rear property line so the addition was likely in place in 1883. The 1908 Sanborn shows clearly the 2-story addition at the rear.

### 41. (cont.) Description of primary resource. Expand box as necessary, or add continuation pages.

This 2-story brick flounder is an alley house. Its main entrance faces the street. There is a corbelled cornice on the façade at the horizontal eaves of the hipped front roof. The two-story, two-bay brick building has a main entry on the front (west) façade and secondary entry on the south. A simple brick dentiled cornice runs the length of the front and south facades. The first story of front elevation presents a singleleaf entry with replacement door and transom. Cast concrete steps with decorative stairwalls, also a recent addition, lead to a small stoop with wrought-iron railings. The entry is flanked on the north by a single window with 2/2 replacement sash. The two second-story windows have been replaced with vinyl 6/6 sash. Openings are placed under segmental arches of two header rows. The windows have wood sills that have been wrapped with aluminum. All windows and doors have been replaced. The building has a two-story rear addition with a flat roof. A flat-roofed two-story wing at the alley has a second entrance. The tall blind wall rises on the north side of the free-standing building.