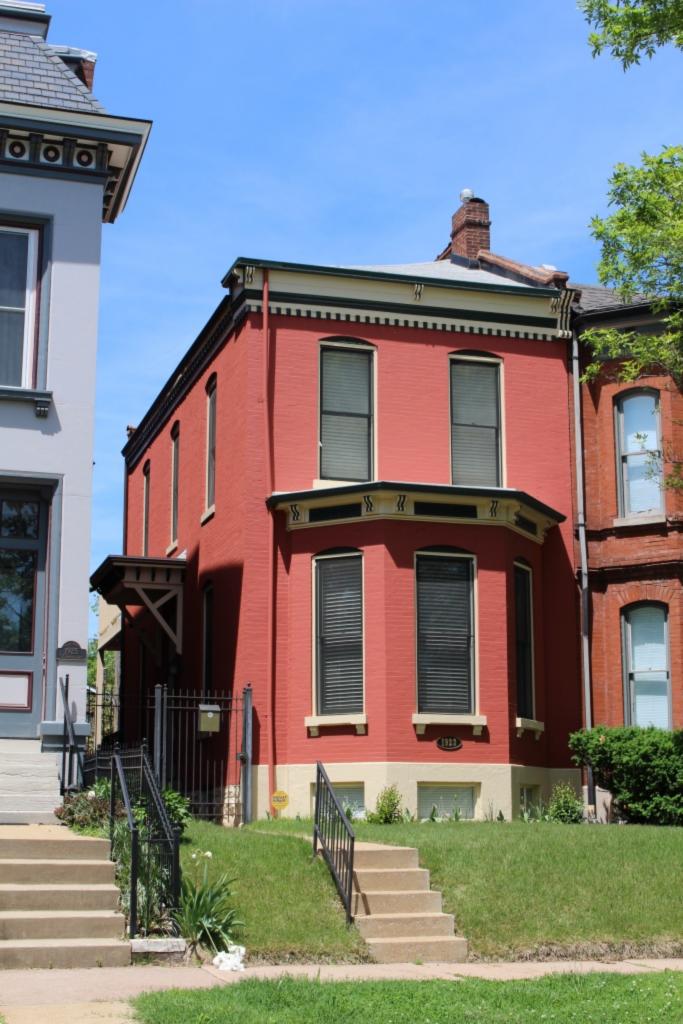

# 1812 S 8TH ST

Photographer: Bettis Photo Date: 1/7/2015

**RESOURCE STATUS:** 2015 Owner Vacant? Vacant Blg Year

(if applicable): ASSESSMENT:

Imprvmnt 14630 Land:

Occupied:

6080 Total:

20710 Hopkins Atlas, 1883

ARCHITECTURAL/HISTORIC INVENTORY FORM - Cultural Resources Office St. Louis Planning and Urban Design

| 1812 S 8TH ST                                                                                                                                                                                                                                                                                                                                                                                                                                                                                                                                                                                                                                                          |
|------------------------------------------------------------------------------------------------------------------------------------------------------------------------------------------------------------------------------------------------------------------------------------------------------------------------------------------------------------------------------------------------------------------------------------------------------------------------------------------------------------------------------------------------------------------------------------------------------------------------------------------------------------------------|
| 21.(cont.) History:and significance. Expand box as necessary or add continuation pages.                                                                                                                                                                                                                                                                                                                                                                                                                                                                                                                                                                                |
| The building site is a vacant lot in the Compton & Dry Atlas of 1875 but appears without its rear addition in the Hopkins Atlas of 1883 and the 1909 Sanborn map.                                                                                                                                                                                                                                                                                                                                                                                                                                                                                                      |
| 22. (cont.) Sources of information. Expand box as necessary or add continuation pages.                                                                                                                                                                                                                                                                                                                                                                                                                                                                                                                                                                                 |
| Richard J. Compton & Camille N. Dry, Pictorial Atlas of St. Louis, 1875. Reprinted by McGraw-Young Publishing, 1997, Plate 5. Griffith Morgan Hopkins, Atlas of the City of St. Louis, Missouri. Philadelphia: G.M. Hopkins, 1993. Digital Date: 2010, State Historical Society of Missouri, Plate 15.  Sanborn Fire Insurance Maps of Missouri Collection, University of Missouri Digital Library, Aug. 1909, Plate 10.  Raiche, Stephen J.: Soulard Neighborhood Historic District Nomination Form, NRHP 12/30/1985.                                                                                                                                                 |
| 40. (cont.) Description of environment and outbuilding. Expand box as necessary or add continuation pages.                                                                                                                                                                                                                                                                                                                                                                                                                                                                                                                                                             |
| Located in an established National and local historic district. Historic context excellent.                                                                                                                                                                                                                                                                                                                                                                                                                                                                                                                                                                            |
| 41. (cont.) Description of primary resource. Expand box as necessary, or add continuation pages.                                                                                                                                                                                                                                                                                                                                                                                                                                                                                                                                                                       |
| Two and a half story brick Flounder with long side fronting on to street. Dentiled cornice along the street facing side. Seven historic windows that face the street have trabiated lintels with stone sills. A second floor door with modern screen door enters out onto a cast iron bracketted central porch. There is a concrete parging over the front facing foundation. On the south side of the house there is only one small window, which is located in the attic portion of the house. There are three chimneys, two on the north side and one on the south. The rear has a partial two-story brick section that encompases less than half the front massing |