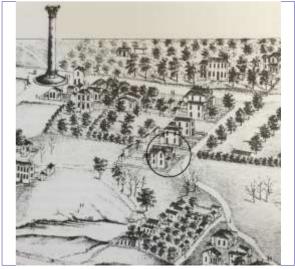

Sanborn Map, 1909

Compton Dry Pictorial Atlas of St. Louis, 1875

Operation Impact Area: 1 Housing Conservation Area: 55 Zoning: D Bldg Area (sq. ft.): 1728 Land: 0 Frontage: 40 Endangered by: (see Field notes for Property maintenance at time of surveyadditional specifics) see specifics in Field notes. Not Endangered Excellent Structural condition at time of survey-Neighborhood condition at time of surveysee specifics in Field notes. see specifics in Field notes. Excellent Excellent Field Notes

ARCHITECTURAL/HISTORIC INVENTORY FORM - Cultural Resources Office St. Louis Planning and Urban Design

| 1812 S 8TH ST                                                                                                                                                                                                                                                                                                                                                                                                                                                                                                                                                                                                                                                          |
|------------------------------------------------------------------------------------------------------------------------------------------------------------------------------------------------------------------------------------------------------------------------------------------------------------------------------------------------------------------------------------------------------------------------------------------------------------------------------------------------------------------------------------------------------------------------------------------------------------------------------------------------------------------------|
| 21.(cont.) History:and significance. Expand box as necessary or add continuation pages.                                                                                                                                                                                                                                                                                                                                                                                                                                                                                                                                                                                |
| The building site is a vacant lot in the Compton & Dry Atlas of 1875 but appears without its rear addition in the Hopkins Atlas of 1883 and the 1909 Sanborn map.                                                                                                                                                                                                                                                                                                                                                                                                                                                                                                      |
| 22. (cont.) Sources of information. Expand box as necessary or add continuation pages.                                                                                                                                                                                                                                                                                                                                                                                                                                                                                                                                                                                 |
| Richard J. Compton & Camille N. Dry, Pictorial Atlas of St. Louis, 1875. Reprinted by McGraw-Young Publishing, 1997, Plate 5. Griffith Morgan Hopkins, Atlas of the City of St. Louis, Missouri. Philadelphia: G.M. Hopkins, 1993. Digital Date: 2010, State Historical Society of Missouri, Plate 15.  Sanborn Fire Insurance Maps of Missouri Collection, University of Missouri Digital Library, Aug. 1909, Plate 10.  Raiche, Stephen J.: Soulard Neighborhood Historic District Nomination Form, NRHP 12/30/1985.                                                                                                                                                 |
| 40. (cont.) Description of environment and outbuilding. Expand box as necessary or add continuation pages.                                                                                                                                                                                                                                                                                                                                                                                                                                                                                                                                                             |
| Located in an established National and local historic district. Historic context excellent.                                                                                                                                                                                                                                                                                                                                                                                                                                                                                                                                                                            |
| 41. (cont.) Description of primary resource. Expand box as necessary, or add continuation pages.                                                                                                                                                                                                                                                                                                                                                                                                                                                                                                                                                                       |
| Two and a half story brick Flounder with long side fronting on to street. Dentiled cornice along the street facing side. Seven historic windows that face the street have trabiated lintels with stone sills. A second floor door with modern screen door enters out onto a cast iron bracketted central porch. There is a concrete parging over the front facing foundation. On the south side of the house there is only one small window, which is located in the attic portion of the house. There are three chimneys, two on the north side and one on the south. The rear has a partial two-story brick section that encompases less than half the front massing |