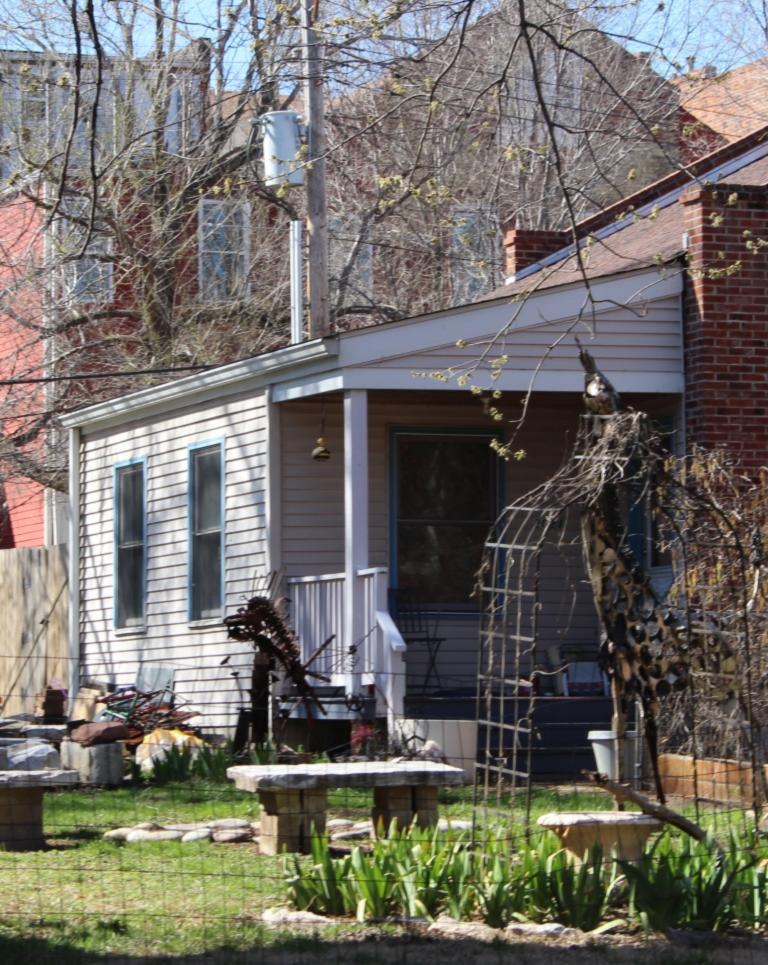

### 1222 S 9TH ST

|         | RESOURC         | <b>E STATU</b> | S:   |
|---------|-----------------|----------------|------|
| Vacant? | Vacant Blg Year | Ov             | vner |

(if applicable):

Imprvmnt 19870 Land: 3330 Total: 23200

ge

Field Notes

The building was recently rehabbed and in excellent condition in a stable area of Soulard.

Compton Dry Pictorial Atlas of St. Louis, 1875