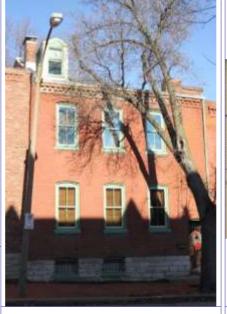

# 1812 S 8TH ST

Photographer: Bettis Photo Date: 1/7/2015

**RESOURCE STATUS:** 2015 Owner Vacant? Vacant Blg Year

(if applicable): ASSESSMENT:

Imprvmnt 14630 Land:

Occupied:

6080 Total:

20710 Hopkins Atlas, 1883

ARCHITECTURAL/HISTORIC INVENTORY FORM - Cultural Resources Office St. Louis Planning and Urban Design

| 1812 S 8TH ST                                                                                                                                                                                                                                                                                                                                                                                                                                                                                                                                                                                                                                                          |
|------------------------------------------------------------------------------------------------------------------------------------------------------------------------------------------------------------------------------------------------------------------------------------------------------------------------------------------------------------------------------------------------------------------------------------------------------------------------------------------------------------------------------------------------------------------------------------------------------------------------------------------------------------------------|
| 21.(cont.) History:and significance. Expand box as necessary or add continuation pages.                                                                                                                                                                                                                                                                                                                                                                                                                                                                                                                                                                                |
| The building site is a vacant lot in the Compton & Dry Atlas of 1875 but appears without its rear addition in the Hopkins Atlas of 1883 and the 1909 Sanborn map.                                                                                                                                                                                                                                                                                                                                                                                                                                                                                                      |
| 22. (cont.) Sources of information. Expand box as necessary or add continuation pages.                                                                                                                                                                                                                                                                                                                                                                                                                                                                                                                                                                                 |
| Richard J. Compton & Camille N. Dry, Pictorial Atlas of St. Louis, 1875. Reprinted by McGraw-Young Publishing, 1997, Plate 5. Griffith Morgan Hopkins, Atlas of the City of St. Louis, Missouri. Philadelphia: G.M. Hopkins, 1993. Digital Date: 2010, State Historical Society of Missouri, Plate 15.  Sanborn Fire Insurance Maps of Missouri Collection, University of Missouri Digital Library, Aug. 1909, Plate 10.  Raiche, Stephen J.: Soulard Neighborhood Historic District Nomination Form, NRHP 12/30/1985.                                                                                                                                                 |
| 40. (cont.) Description of environment and outbuilding. Expand box as necessary or add continuation pages.                                                                                                                                                                                                                                                                                                                                                                                                                                                                                                                                                             |
| Located in an established National and local historic district. Historic context excellent.                                                                                                                                                                                                                                                                                                                                                                                                                                                                                                                                                                            |
| 41. (cont.) Description of primary resource. Expand box as necessary, or add continuation pages.                                                                                                                                                                                                                                                                                                                                                                                                                                                                                                                                                                       |
| Two and a half story brick Flounder with long side fronting on to street. Dentiled cornice along the street facing side. Seven historic windows that face the street have trabiated lintels with stone sills. A second floor door with modern screen door enters out onto a cast iron bracketted central porch. There is a concrete parging over the front facing foundation. On the south side of the house there is only one small window, which is located in the attic portion of the house. There are three chimneys, two on the north side and one on the south. The rear has a partial two-story brick section that encompases less than half the front massing |