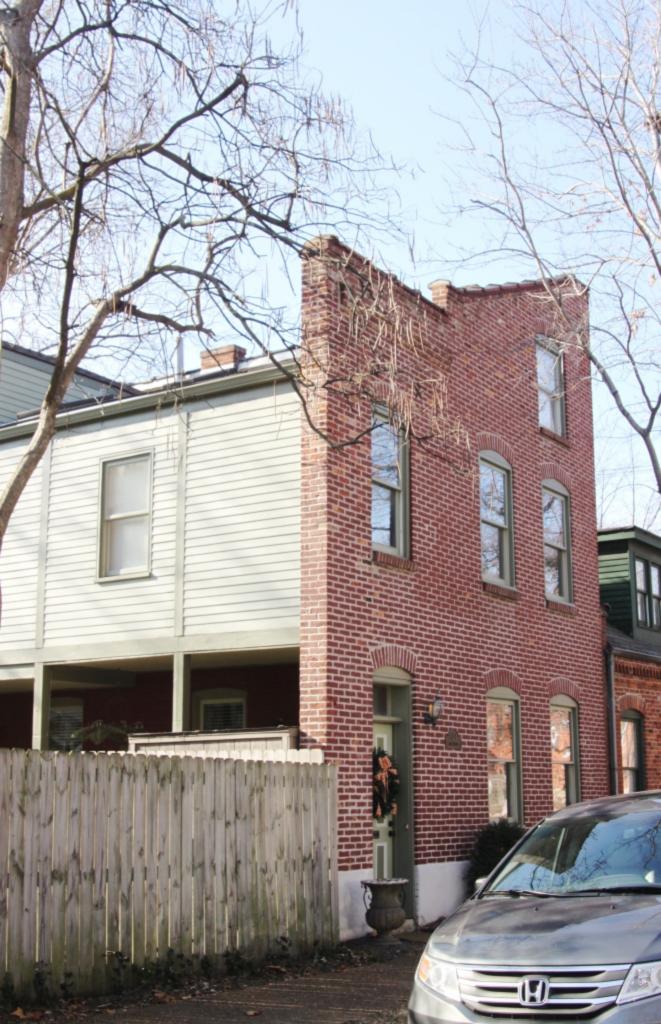

# 1812 S 8TH ST

Photographer: Bettis Photo Date: 1/7/2015

**RESOURCE STATUS:** 2015 Owner Vacant? Vacant Blg Year

(if applicable): ASSESSMENT:

Imprvmnt 14630 Land:

Occupied:

6080 Total:

20710 Hopkins Atlas, 1883

ARCHITECTURAL/HISTORIC INVENTORY FORM - Cultural Resources Office St. Louis Planning and Urban Design

| 1812 S 8TH ST                                                                                                                                                                                                                                                                                                                                                                                                                                                                                                                                                                                                                                                          |
|------------------------------------------------------------------------------------------------------------------------------------------------------------------------------------------------------------------------------------------------------------------------------------------------------------------------------------------------------------------------------------------------------------------------------------------------------------------------------------------------------------------------------------------------------------------------------------------------------------------------------------------------------------------------|
| 21.(cont.) History:and significance. Expand box as necessary or add continuation pages.                                                                                                                                                                                                                                                                                                                                                                                                                                                                                                                                                                                |
| The building site is a vacant lot in the Compton & Dry Atlas of 1875 but appears without its rear addition in the Hopkins Atlas of 1883 and the 1909 Sanborn map.                                                                                                                                                                                                                                                                                                                                                                                                                                                                                                      |
| 22. (cont.) Sources of information. Expand box as necessary or add continuation pages.                                                                                                                                                                                                                                                                                                                                                                                                                                                                                                                                                                                 |
| Richard J. Compton & Camille N. Dry, Pictorial Atlas of St. Louis, 1875. Reprinted by McGraw-Young Publishing, 1997, Plate 5. Griffith Morgan Hopkins, Atlas of the City of St. Louis, Missouri. Philadelphia: G.M. Hopkins, 1993. Digital Date: 2010, State Historical Society of Missouri, Plate 15.  Sanborn Fire Insurance Maps of Missouri Collection, University of Missouri Digital Library, Aug. 1909, Plate 10.  Raiche, Stephen J.: Soulard Neighborhood Historic District Nomination Form, NRHP 12/30/1985.                                                                                                                                                 |
| 40. (cont.) Description of environment and outbuilding. Expand box as necessary or add continuation pages.                                                                                                                                                                                                                                                                                                                                                                                                                                                                                                                                                             |
| Located in an established National and local historic district. Historic context excellent.                                                                                                                                                                                                                                                                                                                                                                                                                                                                                                                                                                            |
| 41. (cont.) Description of primary resource. Expand box as necessary, or add continuation pages.                                                                                                                                                                                                                                                                                                                                                                                                                                                                                                                                                                       |
| Two and a half story brick Flounder with long side fronting on to street. Dentiled cornice along the street facing side. Seven historic windows that face the street have trabiated lintels with stone sills. A second floor door with modern screen door enters out onto a cast iron bracketted central porch. There is a concrete parging over the front facing foundation. On the south side of the house there is only one small window, which is located in the attic portion of the house. There are three chimneys, two on the north side and one on the south. The rear has a partial two-story brick section that encompases less than half the front massing |