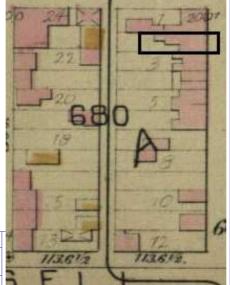

ge

Field Notes

The building was recently rehabbed and in excellent condition in a stable area of Soulard.

Compton Dry Pictorial Atlas of St. Louis, 1875