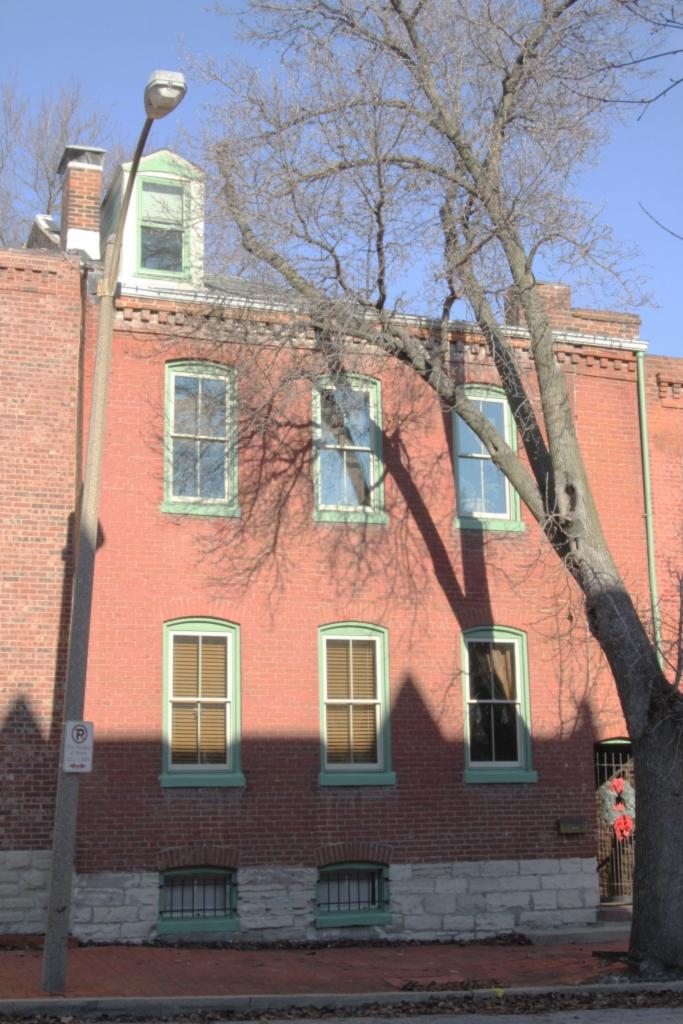

### 41. (cont.) Description of primary resource. Expand box as necessary, or add continuation pages.

This 2-story brick flounder is an alley house. Its main entrance faces the street. There is a corbelled cornice on the façade at the horizontal eaves of the hipped front roof. The two-story, two-bay brick building has a main entry on the front (west) façade and secondary entry on the south. A simple brick dentiled cornice runs the length of the front and south facades. The first story of front elevation presents a singleleaf entry with replacement door and transom. Cast concrete steps with decorative stairwalls, also a recent addition, lead to a small stoop with wrought-iron railings. The entry is flanked on the north by a single window with 2/2 replacement sash. The two second-story windows have been replaced with vinyl 6/6 sash. Openings are placed under segmental arches of two header rows. The windows have wood sills that have been wrapped with aluminum. All windows and doors have been replaced. The building has a two-story rear addition with a flat roof. A flat-roofed two-story wing at the alley has a second entrance. The tall blind wall rises on the north side of the free-standing building.