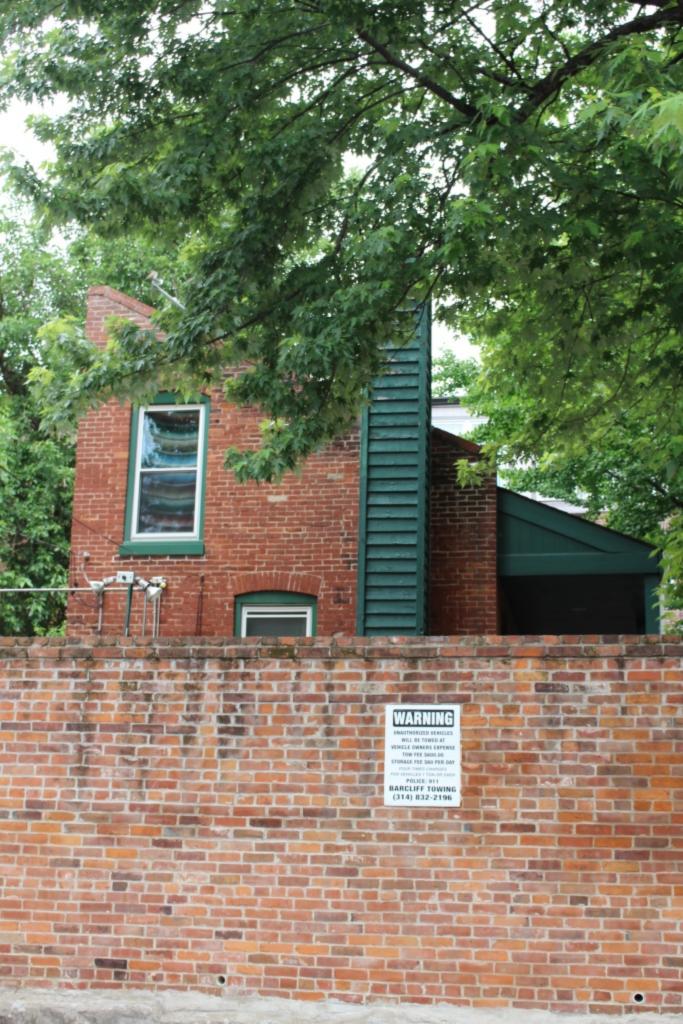

### 41. (cont.) Description of primary resource. Expand box as necessary, or add continuation pages.

This 2-story brick flounder is an alley house. Its main entrance faces the street. There is a corbelled cornice on the façade at the horizontal eaves of the hipped front roof. The two-story, two-bay brick building has a main entry on the front (west) façade and secondary entry on the south. A simple brick dentiled cornice runs the length of the front and south facades. The first story of front elevation presents a singleleaf entry with replacement door and transom. Cast concrete steps with decorative stairwalls, also a recent addition, lead to a small stoop with wrought-iron railings. The entry is flanked on the north by a single window with 2/2 replacement sash. The two second-story windows have been replaced with vinyl 6/6 sash. Openings are placed under segmental arches of two header rows. The windows have wood sills that have been wrapped with aluminum. All windows and doors have been replaced. The building has a two-story rear addition with a flat roof. A flat-roofed two-story wing at the alley has a second entrance. The tall blind wall rises on the north side of the free-standing building.