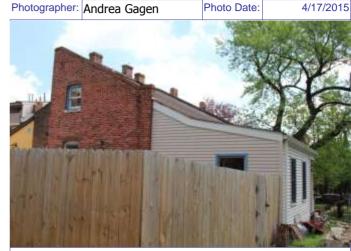

# 1812 S 8TH ST

Photographer: Bettis Photo Date: 1/7/2015

**RESOURCE STATUS:** 2015 Owner Vacant? Vacant Blg Year

(if applicable): ASSESSMENT:

Imprvmnt 14630 Land:

Occupied:

6080 Total:

20710 Hopkins Atlas, 1883

### 41. (cont.) Description of primary resource. Expand box as necessary, or add continuation pages.

This 2-story brick flounder is an alley house. Its main entrance faces the street. There is a corbelled cornice on the façade at the horizontal eaves of the hipped front roof. The two-story, two-bay brick building has a main entry on the front (west) façade and secondary entry on the south. A simple brick dentiled cornice runs the length of the front and south facades. The first story of front elevation presents a singleleaf entry with replacement door and transom. Cast concrete steps with decorative stairwalls, also a recent addition, lead to a small stoop with wrought-iron railings. The entry is flanked on the north by a single window with 2/2 replacement sash. The two second-story windows have been replaced with vinyl 6/6 sash. Openings are placed under segmental arches of two header rows. The windows have wood sills that have been wrapped with aluminum. All windows and doors have been replaced. The building has a two-story rear addition with a flat roof. A flat-roofed two-story wing at the alley has a second entrance. The tall blind wall rises on the north side of the free-standing building.