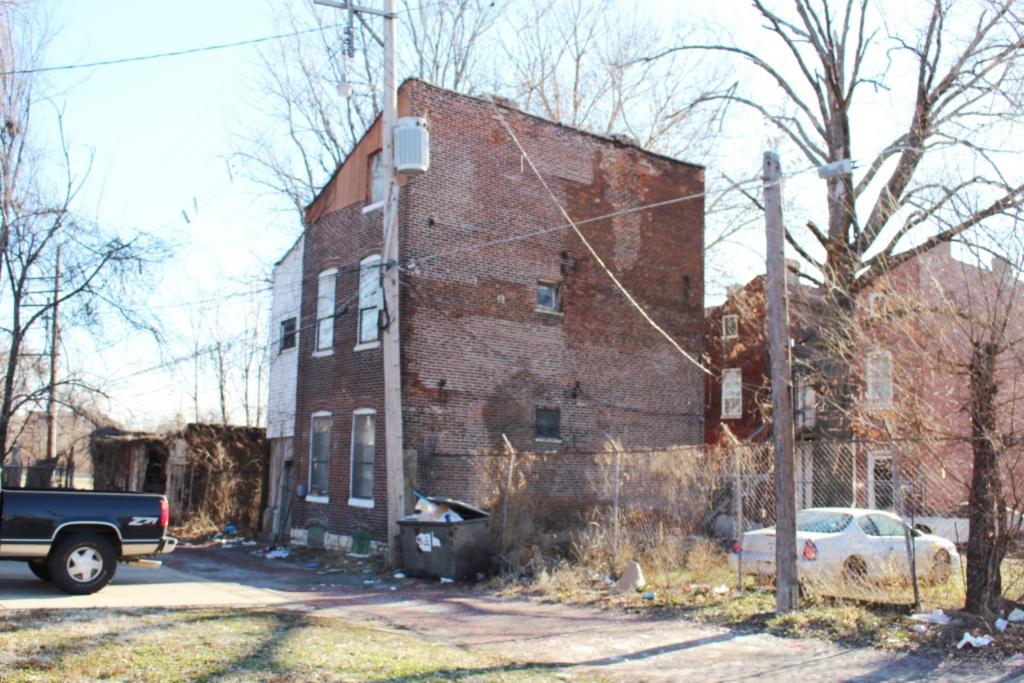

# 1812 S 8TH ST

Photographer: Bettis Photo Date: 1/7/2015

**RESOURCE STATUS:** 2015 Owner Vacant? Vacant Blg Year

(if applicable): ASSESSMENT:

Imprvmnt 14630 Land:

Occupied:

6080 Total:

20710 Hopkins Atlas, 1883

ARCHITECTURAL/HISTORIC INVENTORY FORM - Cultural Resources Office St. Louis Planning and Urban Design

| 1812 S 8TH ST                                                                                                                                                                                                                                                                                                                                                                                                                                                                                                                                                                                                                                                          |
|------------------------------------------------------------------------------------------------------------------------------------------------------------------------------------------------------------------------------------------------------------------------------------------------------------------------------------------------------------------------------------------------------------------------------------------------------------------------------------------------------------------------------------------------------------------------------------------------------------------------------------------------------------------------|
| 21.(cont.) History:and significance. Expand box as necessary or add continuation pages.                                                                                                                                                                                                                                                                                                                                                                                                                                                                                                                                                                                |
| The building site is a vacant lot in the Compton & Dry Atlas of 1875 but appears without its rear addition in the Hopkins Atlas of 1883 and the 1909 Sanborn map.                                                                                                                                                                                                                                                                                                                                                                                                                                                                                                      |
| 22. (cont.) Sources of information. Expand box as necessary or add continuation pages.                                                                                                                                                                                                                                                                                                                                                                                                                                                                                                                                                                                 |
| Richard J. Compton & Camille N. Dry, Pictorial Atlas of St. Louis, 1875. Reprinted by McGraw-Young Publishing, 1997, Plate 5. Griffith Morgan Hopkins, Atlas of the City of St. Louis, Missouri. Philadelphia: G.M. Hopkins, 1993. Digital Date: 2010, State Historical Society of Missouri, Plate 15.  Sanborn Fire Insurance Maps of Missouri Collection, University of Missouri Digital Library, Aug. 1909, Plate 10.  Raiche, Stephen J.: Soulard Neighborhood Historic District Nomination Form, NRHP 12/30/1985.                                                                                                                                                 |
| 40. (cont.) Description of environment and outbuilding. Expand box as necessary or add continuation pages.                                                                                                                                                                                                                                                                                                                                                                                                                                                                                                                                                             |
| Located in an established National and local historic district. Historic context excellent.                                                                                                                                                                                                                                                                                                                                                                                                                                                                                                                                                                            |
| 41. (cont.) Description of primary resource. Expand box as necessary, or add continuation pages.                                                                                                                                                                                                                                                                                                                                                                                                                                                                                                                                                                       |
| Two and a half story brick Flounder with long side fronting on to street. Dentiled cornice along the street facing side. Seven historic windows that face the street have trabiated lintels with stone sills. A second floor door with modern screen door enters out onto a cast iron bracketted central porch. There is a concrete parging over the front facing foundation. On the south side of the house there is only one small window, which is located in the attic portion of the house. There are three chimneys, two on the north side and one on the south. The rear has a partial two-story brick section that encompases less than half the front massing |