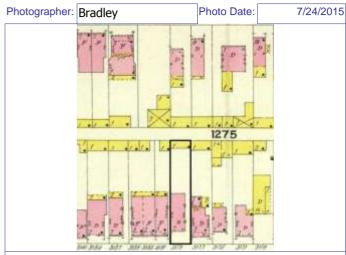

Sanborn Map, 1909

Compton Dry Pictorial Atlas of St. Louis, 1875

Operation Impact Area: 1 Housing Conservation Area: 55 Zoning: D Bldg Area (sq. ft.): 1728 Land: 0 Frontage: 40 Endangered by: (see Field notes for Property maintenance at time of surveyadditional specifics) see specifics in Field notes. Not Endangered Excellent Structural condition at time of survey-Neighborhood condition at time of surveysee specifics in Field notes. see specifics in Field notes. Excellent Excellent Field Notes

ARCHITECTURAL/HISTORIC INVENTORY FORM - Cultural Resources Office St. Louis Planning and Urban Design

| 1812 S 8TH ST                                                                                                                                                                                                                                                                                                                                                                                                                                                                                                                                                                                                                                                          |
|------------------------------------------------------------------------------------------------------------------------------------------------------------------------------------------------------------------------------------------------------------------------------------------------------------------------------------------------------------------------------------------------------------------------------------------------------------------------------------------------------------------------------------------------------------------------------------------------------------------------------------------------------------------------|
| 21.(cont.) History:and significance. Expand box as necessary or add continuation pages.                                                                                                                                                                                                                                                                                                                                                                                                                                                                                                                                                                                |
| The building site is a vacant lot in the Compton & Dry Atlas of 1875 but appears without its rear addition in the Hopkins Atlas of 1883 and the 1909 Sanborn map.                                                                                                                                                                                                                                                                                                                                                                                                                                                                                                      |
| 22. (cont.) Sources of information. Expand box as necessary or add continuation pages.                                                                                                                                                                                                                                                                                                                                                                                                                                                                                                                                                                                 |
| Richard J. Compton & Camille N. Dry, Pictorial Atlas of St. Louis, 1875. Reprinted by McGraw-Young Publishing, 1997, Plate 5. Griffith Morgan Hopkins, Atlas of the City of St. Louis, Missouri. Philadelphia: G.M. Hopkins, 1993. Digital Date: 2010, State Historical Society of Missouri, Plate 15.  Sanborn Fire Insurance Maps of Missouri Collection, University of Missouri Digital Library, Aug. 1909, Plate 10.  Raiche, Stephen J.: Soulard Neighborhood Historic District Nomination Form, NRHP 12/30/1985.                                                                                                                                                 |
| 40. (cont.) Description of environment and outbuilding. Expand box as necessary or add continuation pages.                                                                                                                                                                                                                                                                                                                                                                                                                                                                                                                                                             |
| Located in an established National and local historic district. Historic context excellent.                                                                                                                                                                                                                                                                                                                                                                                                                                                                                                                                                                            |
| 41. (cont.) Description of primary resource. Expand box as necessary, or add continuation pages.                                                                                                                                                                                                                                                                                                                                                                                                                                                                                                                                                                       |
| Two and a half story brick Flounder with long side fronting on to street. Dentiled cornice along the street facing side. Seven historic windows that face the street have trabiated lintels with stone sills. A second floor door with modern screen door enters out onto a cast iron bracketted central porch. There is a concrete parging over the front facing foundation. On the south side of the house there is only one small window, which is located in the attic portion of the house. There are three chimneys, two on the north side and one on the south. The rear has a partial two-story brick section that encompases less than half the front massing |