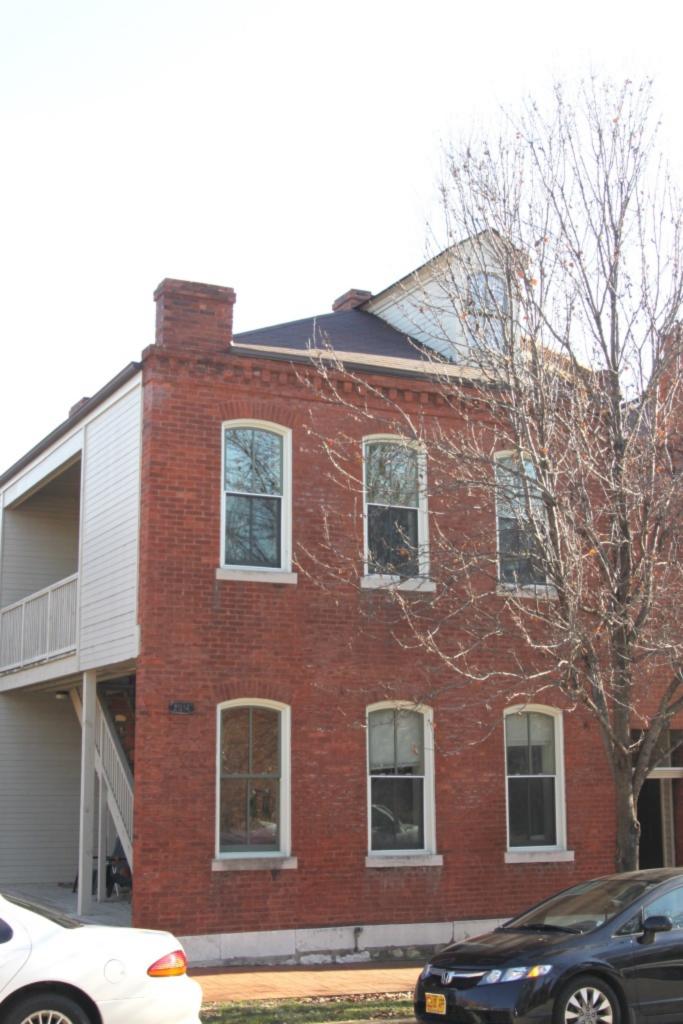

# 1812 S 8TH ST

Photographer: Bettis Photo Date: 1/7/2015

**RESOURCE STATUS:** 2015 Owner Vacant? Vacant Blg Year

(if applicable): ASSESSMENT:

Imprvmnt 14630 Land:

Occupied:

6080 Total:

20710 Hopkins Atlas, 1883

ARCHITECTURAL/HISTORIC INVENTORY FORM - Cultural Resources Office St. Louis Planning and Urban Design

| 1812 S 8TH ST                                                                                                                                                                                                                                                                                                                                                                                                                                                                                                                                                                                                                                                          |
|------------------------------------------------------------------------------------------------------------------------------------------------------------------------------------------------------------------------------------------------------------------------------------------------------------------------------------------------------------------------------------------------------------------------------------------------------------------------------------------------------------------------------------------------------------------------------------------------------------------------------------------------------------------------|
| 21.(cont.) History:and significance. Expand box as necessary or add continuation pages.                                                                                                                                                                                                                                                                                                                                                                                                                                                                                                                                                                                |
| The building site is a vacant lot in the Compton & Dry Atlas of 1875 but appears without its rear addition in the Hopkins Atlas of 1883 and the 1909 Sanborn map.                                                                                                                                                                                                                                                                                                                                                                                                                                                                                                      |
| 22. (cont.) Sources of information. Expand box as necessary or add continuation pages.                                                                                                                                                                                                                                                                                                                                                                                                                                                                                                                                                                                 |
| Richard J. Compton & Camille N. Dry, Pictorial Atlas of St. Louis, 1875. Reprinted by McGraw-Young Publishing, 1997, Plate 5. Griffith Morgan Hopkins, Atlas of the City of St. Louis, Missouri. Philadelphia: G.M. Hopkins, 1993. Digital Date: 2010, State Historical Society of Missouri, Plate 15.  Sanborn Fire Insurance Maps of Missouri Collection, University of Missouri Digital Library, Aug. 1909, Plate 10.  Raiche, Stephen J.: Soulard Neighborhood Historic District Nomination Form, NRHP 12/30/1985.                                                                                                                                                 |
| 40. (cont.) Description of environment and outbuilding. Expand box as necessary or add continuation pages.                                                                                                                                                                                                                                                                                                                                                                                                                                                                                                                                                             |
| Located in an established National and local historic district. Historic context excellent.                                                                                                                                                                                                                                                                                                                                                                                                                                                                                                                                                                            |
| 41. (cont.) Description of primary resource. Expand box as necessary, or add continuation pages.                                                                                                                                                                                                                                                                                                                                                                                                                                                                                                                                                                       |
| Two and a half story brick Flounder with long side fronting on to street. Dentiled cornice along the street facing side. Seven historic windows that face the street have trabiated lintels with stone sills. A second floor door with modern screen door enters out onto a cast iron bracketted central porch. There is a concrete parging over the front facing foundation. On the south side of the house there is only one small window, which is located in the attic portion of the house. There are three chimneys, two on the north side and one on the south. The rear has a partial two-story brick section that encompases less than half the front massing |

of the house. A wooden deck projects off of that rear portion.

| 1. Survey no. 2.                                                                                  | Survey name:                                             |                             |                   |           |                | 3. County:          |                        |                   |  |  |
|---------------------------------------------------------------------------------------------------|----------------------------------------------------------|-----------------------------|-------------------|-----------|----------------|---------------------|------------------------|-------------------|--|--|
| SLC-AS-053-0002 Thematic Survey of Flounder Houses in St. Louis City St. Louis [Independent City] |                                                          |                             |                   |           |                |                     |                        |                   |  |  |
| 4. Address: (from City GE                                                                         |                                                          | , c                         | <u> </u>          |           | . City/Sta     |                     |                        | roperty Zip Code: |  |  |
| 1222 S 9TH ST                                                                                     | <u> </u>                                                 |                             |                   |           |                | Missouri            |                        | 3104              |  |  |
|                                                                                                   |                                                          |                             |                   |           |                | 6. UTM Eas          | ting: 74               | 13916.61          |  |  |
| Alternate address: 1222 S                                                                         | 9th Street                                               |                             |                   | 8.615125  |                | UTM Nort            | 41.1                   | 277791.20         |  |  |
| 8. Historic Name (if known)                                                                       | : 11a. His                                               | storic Use (if known):      | Longitude:: -9    | 90.198507 | 7              | City Block          |                        | City Ward         |  |  |
| N/A                                                                                               | Dome                                                     | estic                       | 7. Township-l     | Range-Sec | ction:         | 463.04              |                        | 7                 |  |  |
| 9. Present/other name (if kr                                                                      | nown): 11b. Cu                                           | rrent Use:                  | N/A               |           |                | 10. Ow              | nership:               | •                 |  |  |
|                                                                                                   | Dome                                                     | estic                       | Neighborhood      | d Number: | 34             | Private             | е                      |                   |  |  |
|                                                                                                   |                                                          | HISTOF                      | RICAL DAT         | Ά         |                |                     |                        |                   |  |  |
| 12. Est. Constr.Date 187                                                                          | 17. Original                                             | or significant owner: not   | known             |           | H              | Historic District F | Potential <sup>2</sup> | ?                 |  |  |
| 13. Significant date/period:                                                                      |                                                          | sly surveyed?   ✓           |                   |           | ١              | Name of Potenti     | al Distric             | t?                |  |  |
| 1870                                                                                              |                                                          | name here and in box 22 co  |                   |           |                |                     |                        |                   |  |  |
| 14. Area(s) of significance:                                                                      |                                                          | ural Survey of Historic La  | aSalle Park, 1    | 1977      |                |                     |                        |                   |  |  |
| 3                                                                                                 |                                                          | onal Register?              |                   | -,        | 2              | 21. History/Signi   | ificance c             |                   |  |  |
| 15. Architect:                                                                                    |                                                          | tion name here and in box 2 | 22 cont.(page     | 3)        | 2              | 22. Sources on o    | continuat              | ion page.         |  |  |
| not known                                                                                         | Soulard-F                                                | Page Historic District      |                   |           |                |                     |                        |                   |  |  |
| 16. Builder/contractor:                                                                           | 20. National                                             | Register eligible?          |                   |           |                | 23. Category of     | Property:              |                   |  |  |
| not known                                                                                         | currently                                                | listed as contributing      |                   |           | E              | Building            |                        |                   |  |  |
|                                                                                                   |                                                          | ARCHITECTU                  | RAL INFOR         | MATION    | V              |                     |                        |                   |  |  |
| 24. Vernacular or property                                                                        | type:                                                    | 31. Chimney placement:      |                   |           | 36. Po         | rch Type(s):        |                        |                   |  |  |
| Flounder                                                                                          |                                                          | Side, Left                  |                   |           | Fron           |                     |                        |                   |  |  |
| Flounder Sub-Type                                                                                 | 32. Structural system:                                   |                             |                   | Side      | Stoop          |                     |                        |                   |  |  |
| 2-story, front entry                                                                              | Load-bearing Brick                                       |                             |                   | 37. Wii   | ndows: Histori | ic and A            | ltered                 |                   |  |  |
| alley house                                                                                       |                                                          |                             | Type              | 1: Double | ehung          |                     |                        |                   |  |  |
|                                                                                                   | Blind tall wall (originally)? 33. Exterior wall cladding |                             |                   |           |                | Material: Wood      |                        |                   |  |  |
| Attached (originally) to                                                                          | another blg?                                             | Brick                       |                   |           | No.            | Panes: 2/1,         |                        |                   |  |  |
| 25. Architectural style:                                                                          |                                                          | 33. Exterior wall cladding  | (Secondary):      |           | Туре           | 2: Single           | hung                   |                   |  |  |
| Federal                                                                                           |                                                          | N/A                         |                   |           | N              | Material: Vinyl     |                        |                   |  |  |
| 26. Plan Shape:                                                                                   |                                                          |                             |                   |           | No.            | Panes: 6/6          |                        |                   |  |  |
| Rectangular (Short Str                                                                            | . Fac.)                                                  | 34. Foundation Material:    |                   |           | 38. Acı        | reage (rural)∀isi   | ible from              | public road?      |  |  |
| 27. Number of Stories:                                                                            | 2 Stories                                                | Undetermined                |                   |           |                | anges: (describ     |                        |                   |  |  |
| 28. No. of bays (1st floor)                                                                       |                                                          |                             |                   |           | <b>✓</b> Add   | dition D            | Date(s): C             | 1880              |  |  |
| Front 2 Side 3                                                                                    |                                                          | 35. Basement type:          |                   |           | Add            | dition D            | Date(s):               |                   |  |  |
| 29. Roof Type:                                                                                    |                                                          | Full                        |                   |           | <b>✓</b> Alte  | ered D              | ate(s):                |                   |  |  |
| Shed                                                                                              |                                                          |                             |                   |           | ☐ Mc           | oved D              | Date(s):               |                   |  |  |
| Medium Hip                                                                                        |                                                          | Significant Building Detail | s:                |           | 40. No         | . Outbuildings (    | describe               | Box 40)           |  |  |
| 30. Roof Material: Corbelled Cornice                                                              |                                                          |                             |                   |           |                |                     |                        |                   |  |  |
| Asphalt Shingle                                                                                   |                                                          | N/A                         |                   |           | 41. Fui        |                     |                        | ng features and   |  |  |
|                                                                                                   |                                                          | N/A                         |                   |           | associa        | ated resources      | on contin              | uation page. 🗸    |  |  |
|                                                                                                   |                                                          | O                           | THER              |           |                |                     |                        |                   |  |  |
| 42: Current Owner/address                                                                         | i.                                                       | 43. Inventory form p        | prepared by (na   | ame):     | 44. S          | urvey date:         |                        |                   |  |  |
| SHOOKMAN, DENISE R                                                                                | ENEE                                                     | Betsy Bradley               |                   |           |                |                     |                        | 6/13/2015         |  |  |
|                                                                                                   |                                                          | Cultural Resource           | ces Office        |           | 45. D          | ate of revisions    | 3:                     |                   |  |  |
| 1222 S 9TH ST                                                                                     |                                                          | Additional Inform           | nation/revision   | ns by:    |                |                     |                        |                   |  |  |
| ST LOUIS                                                                                          | MO 63                                                    | 104                         |                   |           |                |                     |                        |                   |  |  |
|                                                                                                   |                                                          | FOR S                       | SHPO USE:         |           |                |                     |                        |                   |  |  |
| Date entered in inventory:                                                                        |                                                          | Level of survey             | reconnai reconnai | ssance    | intensive      | Additional re       | search?                | yes no            |  |  |
| National Register Status:                                                                         | listed in lis                                            | sted district Other:        |                   |           |                |                     |                        |                   |  |  |
| Name:                                                                                             |                                                          |                             |                   |           |                |                     |                        |                   |  |  |
| pending listing no                                                                                | ot eligible                                              | not determined              |                   |           |                |                     |                        |                   |  |  |
| eligible(district) el                                                                             | ligible (individuall                                     | y)                          |                   |           |                |                     |                        |                   |  |  |