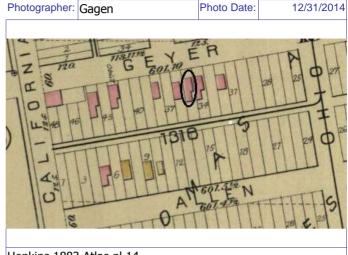

ARCHITECTURAL/HISTORIC INVENTORY FORM - Cultural Resources Office St. Louis Planning and Urban Design

| 1812 S 8TH ST                                                                                                                                                                                                                                                                                                                                                                                                                                                                                                                                                                                                                                                          |
|------------------------------------------------------------------------------------------------------------------------------------------------------------------------------------------------------------------------------------------------------------------------------------------------------------------------------------------------------------------------------------------------------------------------------------------------------------------------------------------------------------------------------------------------------------------------------------------------------------------------------------------------------------------------|
| 21.(cont.) History:and significance. Expand box as necessary or add continuation pages.                                                                                                                                                                                                                                                                                                                                                                                                                                                                                                                                                                                |
| The building site is a vacant lot in the Compton & Dry Atlas of 1875 but appears without its rear addition in the Hopkins Atlas of 1883 and the 1909 Sanborn map.                                                                                                                                                                                                                                                                                                                                                                                                                                                                                                      |
| 22. (cont.) Sources of information. Expand box as necessary or add continuation pages.                                                                                                                                                                                                                                                                                                                                                                                                                                                                                                                                                                                 |
| Richard J. Compton & Camille N. Dry, Pictorial Atlas of St. Louis, 1875. Reprinted by McGraw-Young Publishing, 1997, Plate 5. Griffith Morgan Hopkins, Atlas of the City of St. Louis, Missouri. Philadelphia: G.M. Hopkins, 1993. Digital Date: 2010, State Historical Society of Missouri, Plate 15.  Sanborn Fire Insurance Maps of Missouri Collection, University of Missouri Digital Library, Aug. 1909, Plate 10.  Raiche, Stephen J.: Soulard Neighborhood Historic District Nomination Form, NRHP 12/30/1985.                                                                                                                                                 |
| 40. (cont.) Description of environment and outbuilding. Expand box as necessary or add continuation pages.                                                                                                                                                                                                                                                                                                                                                                                                                                                                                                                                                             |
| Located in an established National and local historic district. Historic context excellent.                                                                                                                                                                                                                                                                                                                                                                                                                                                                                                                                                                            |
| 41. (cont.) Description of primary resource. Expand box as necessary, or add continuation pages.                                                                                                                                                                                                                                                                                                                                                                                                                                                                                                                                                                       |
| Two and a half story brick Flounder with long side fronting on to street. Dentiled cornice along the street facing side. Seven historic windows that face the street have trabiated lintels with stone sills. A second floor door with modern screen door enters out onto a cast iron bracketted central porch. There is a concrete parging over the front facing foundation. On the south side of the house there is only one small window, which is located in the attic portion of the house. There are three chimneys, two on the north side and one on the south. The rear has a partial two-story brick section that encompases less than half the front massing |