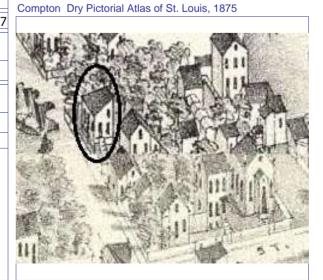

ARCHITECTURAL/HISTORIC INVENTORY FORM - Cultural Resources Office St. Louis Planning and Urban Design

| 1812 S 8TH ST                                                                                                                                                                                                                                                                                                                                                                                                                                                                                                                                                                                                                                                          |
|------------------------------------------------------------------------------------------------------------------------------------------------------------------------------------------------------------------------------------------------------------------------------------------------------------------------------------------------------------------------------------------------------------------------------------------------------------------------------------------------------------------------------------------------------------------------------------------------------------------------------------------------------------------------|
| 21.(cont.) History:and significance. Expand box as necessary or add continuation pages.                                                                                                                                                                                                                                                                                                                                                                                                                                                                                                                                                                                |
| The building site is a vacant lot in the Compton & Dry Atlas of 1875 but appears without its rear addition in the Hopkins Atlas of 1883 and the 1909 Sanborn map.                                                                                                                                                                                                                                                                                                                                                                                                                                                                                                      |
| 22. (cont.) Sources of information. Expand box as necessary or add continuation pages.                                                                                                                                                                                                                                                                                                                                                                                                                                                                                                                                                                                 |
| Richard J. Compton & Camille N. Dry, Pictorial Atlas of St. Louis, 1875. Reprinted by McGraw-Young Publishing, 1997, Plate 5. Griffith Morgan Hopkins, Atlas of the City of St. Louis, Missouri. Philadelphia: G.M. Hopkins, 1993. Digital Date: 2010, State Historical Society of Missouri, Plate 15.  Sanborn Fire Insurance Maps of Missouri Collection, University of Missouri Digital Library, Aug. 1909, Plate 10.  Raiche, Stephen J.: Soulard Neighborhood Historic District Nomination Form, NRHP 12/30/1985.                                                                                                                                                 |
| 40. (cont.) Description of environment and outbuilding. Expand box as necessary or add continuation pages.                                                                                                                                                                                                                                                                                                                                                                                                                                                                                                                                                             |
| Located in an established National and local historic district. Historic context excellent.                                                                                                                                                                                                                                                                                                                                                                                                                                                                                                                                                                            |
| 41. (cont.) Description of primary resource. Expand box as necessary, or add continuation pages.                                                                                                                                                                                                                                                                                                                                                                                                                                                                                                                                                                       |
| Two and a half story brick Flounder with long side fronting on to street. Dentiled cornice along the street facing side. Seven historic windows that face the street have trabiated lintels with stone sills. A second floor door with modern screen door enters out onto a cast iron bracketted central porch. There is a concrete parging over the front facing foundation. On the south side of the house there is only one small window, which is located in the attic portion of the house. There are three chimneys, two on the north side and one on the south. The rear has a partial two-story brick section that encompases less than half the front massing |