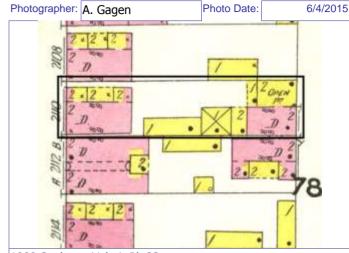

Sanborn Map, 1909

Compton Dry Pictorial Atlas of St. Louis, 1875

Operation Impact Area: 1 Housing Conservation Area: 55 Zoning: D Bldg Area (sq. ft.): 1728 Land: 0 Frontage: 40 Endangered by: (see Field notes for Property maintenance at time of surveyadditional specifics) see specifics in Field notes. Not Endangered Excellent Structural condition at time of survey-Neighborhood condition at time of surveysee specifics in Field notes. see specifics in Field notes. Excellent Excellent Field Notes