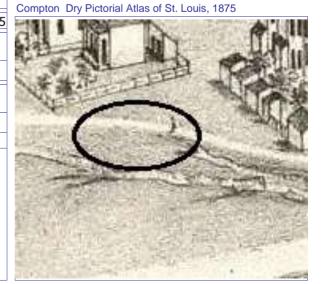

ge

Field Notes

The building was recently rehabbed and in excellent condition in a stable area of Soulard.

Compton Dry Pictorial Atlas of St. Louis, 1875