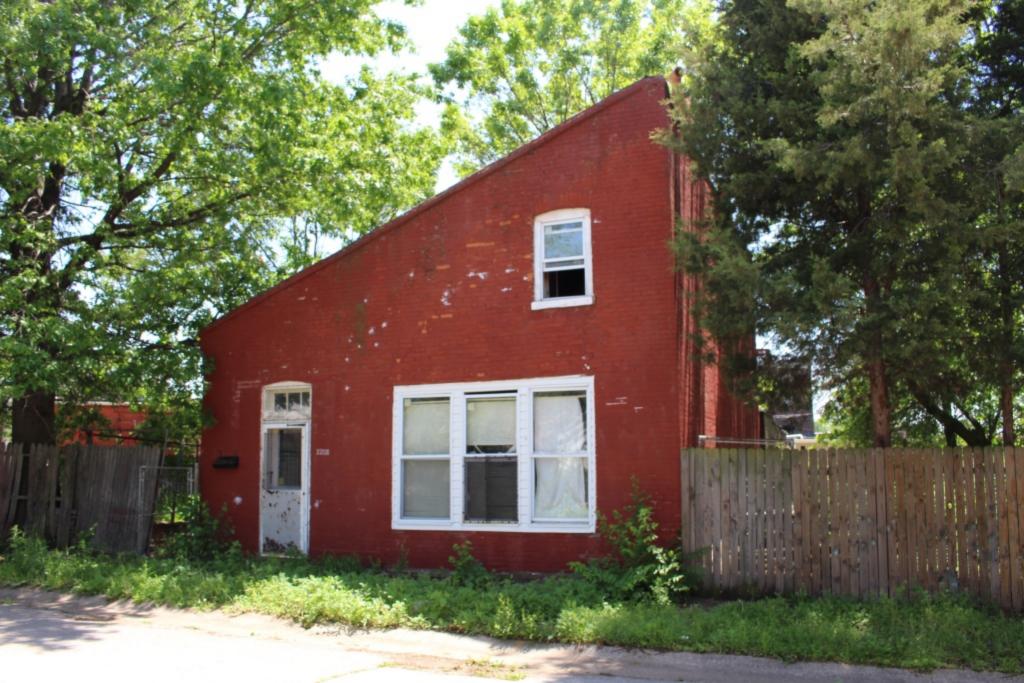

# 1812 S 8TH ST

Photographer: Bettis Photo Date: 1/7/2015

**RESOURCE STATUS:** 2015 Owner Vacant? Vacant Blg Year

(if applicable): ASSESSMENT:

Imprvmnt 14630 Land:

Occupied:

6080 Total:

20710 Hopkins Atlas, 1883

ARCHITECTURAL/HISTORIC INVENTORY FORM - Cultural Resources Office St. Louis Planning and Urban Design

| 1812 S 8TH ST                                                                                                                                                                                                                                                                                                                                                                                                                                                                                                                                                                                                                                                          |
|------------------------------------------------------------------------------------------------------------------------------------------------------------------------------------------------------------------------------------------------------------------------------------------------------------------------------------------------------------------------------------------------------------------------------------------------------------------------------------------------------------------------------------------------------------------------------------------------------------------------------------------------------------------------|
| 21.(cont.) History:and significance. Expand box as necessary or add continuation pages.                                                                                                                                                                                                                                                                                                                                                                                                                                                                                                                                                                                |
| The building site is a vacant lot in the Compton & Dry Atlas of 1875 but appears without its rear addition in the Hopkins Atlas of 1883 and the 1909 Sanborn map.                                                                                                                                                                                                                                                                                                                                                                                                                                                                                                      |
| 22. (cont.) Sources of information. Expand box as necessary or add continuation pages.                                                                                                                                                                                                                                                                                                                                                                                                                                                                                                                                                                                 |
| Richard J. Compton & Camille N. Dry, Pictorial Atlas of St. Louis, 1875. Reprinted by McGraw-Young Publishing, 1997, Plate 5. Griffith Morgan Hopkins, Atlas of the City of St. Louis, Missouri. Philadelphia: G.M. Hopkins, 1993. Digital Date: 2010, State Historical Society of Missouri, Plate 15.  Sanborn Fire Insurance Maps of Missouri Collection, University of Missouri Digital Library, Aug. 1909, Plate 10.  Raiche, Stephen J.: Soulard Neighborhood Historic District Nomination Form, NRHP 12/30/1985.                                                                                                                                                 |
| 40. (cont.) Description of environment and outbuilding. Expand box as necessary or add continuation pages.                                                                                                                                                                                                                                                                                                                                                                                                                                                                                                                                                             |
| Located in an established National and local historic district. Historic context excellent.                                                                                                                                                                                                                                                                                                                                                                                                                                                                                                                                                                            |
| 41. (cont.) Description of primary resource. Expand box as necessary, or add continuation pages.                                                                                                                                                                                                                                                                                                                                                                                                                                                                                                                                                                       |
| Two and a half story brick Flounder with long side fronting on to street. Dentiled cornice along the street facing side. Seven historic windows that face the street have trabiated lintels with stone sills. A second floor door with modern screen door enters out onto a cast iron bracketted central porch. There is a concrete parging over the front facing foundation. On the south side of the house there is only one small window, which is located in the attic portion of the house. There are three chimneys, two on the north side and one on the south. The rear has a partial two-story brick section that encompases less than half the front massing |