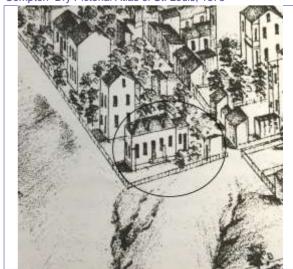

Sanborn Map, 1909

Compton Dry Pictorial Atlas of St. Louis, 1875

Operation Impact Area: 1 Housing Conservation Area: 55 Zoning: D Bldg Area (sq. ft.): 1728 Land: 0 Frontage: 40 Endangered by: (see Field notes for Property maintenance at time of surveyadditional specifics) see specifics in Field notes. Not Endangered Excellent Structural condition at time of survey-Neighborhood condition at time of surveysee specifics in Field notes. see specifics in Field notes. Excellent Excellent Field Notes