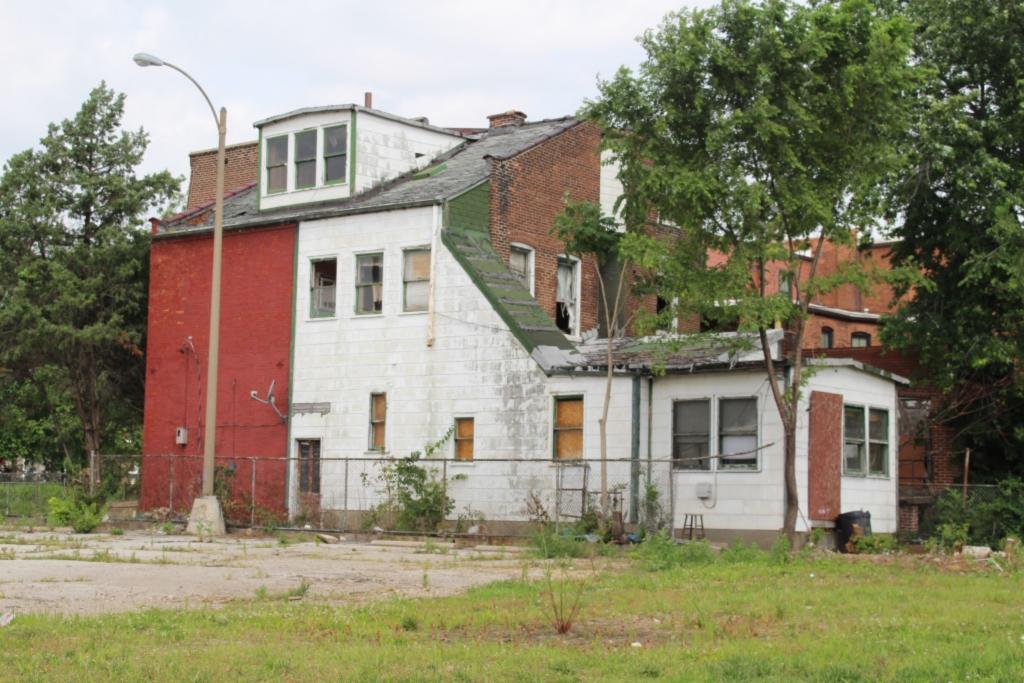

### 1222 S 9TH ST

|         | RESOURC         | <b>E STATU</b> | S:   |
|---------|-----------------|----------------|------|
| Vacant? | Vacant Blg Year | Ov             | vner |

(if applicable):

Imprvmnt 19870 Land: 3330 Total: 23200

ge

Field Notes

The building was recently rehabbed and in excellent condition in a stable area of Soulard.

Compton Dry Pictorial Atlas of St. Louis, 1875

The building appears in the Compton & Dry Atlas, dating its construction prior to 1875, at which time it does not seem to have the 2-story brick addition at the rear. On the 1883 Hopkins Atlas, the building footprint is partly obscured by the block number and by its lack of coloring, but the building extends to the rear property line so the addition was likely in place in 1883. The 1908 Sanborn shows clearly the 2-story addition at the rear.

### 41. (cont.) Description of primary resource. Expand box as necessary, or add continuation pages.

This 2-story brick flounder is an alley house. Its main entrance faces the street. There is a corbelled cornice on the façade at the horizontal eaves of the hipped front roof. The two-story, two-bay brick building has a main entry on the front (west) façade and secondary entry on the south. A simple brick dentiled cornice runs the length of the front and south facades. The first story of front elevation presents a singleleaf entry with replacement door and transom. Cast concrete steps with decorative stairwalls, also a recent addition, lead to a small stoop with wrought-iron railings. The entry is flanked on the north by a single window with 2/2 replacement sash. The two second-story windows have been replaced with vinyl 6/6 sash. Openings are placed under segmental arches of two header rows. The windows have wood sills that have been wrapped with aluminum. All windows and doors have been replaced. The building has a two-story rear addition with a flat roof. A flat-roofed two-story wing at the alley has a second entrance. The tall blind wall rises on the north side of the free-standing building.