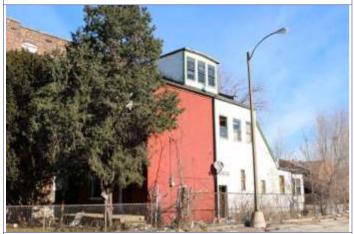

### 1222 S 9TH ST

|         | RESOURC         | <b>E STATU</b> | S:   |
|---------|-----------------|----------------|------|
| Vacant? | Vacant Blg Year | Ov             | vner |

(if applicable):

Imprvmnt 19870 Land: 3330 Total: 23200

ge

Field Notes

The building was recently rehabbed and in excellent condition in a stable area of Soulard.

Compton Dry Pictorial Atlas of St. Louis, 1875