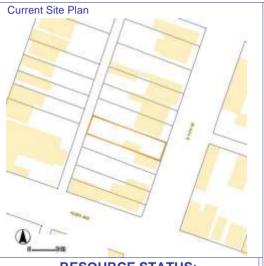

| 1. Survey no. 2                                                                                   | . Survey name                                            | e:       |                            |       |              |            |          |                 | 3                 | Cour    | nty:             |                     | _   |  |
|---------------------------------------------------------------------------------------------------|----------------------------------------------------------|----------|----------------------------|-------|--------------|------------|----------|-----------------|-------------------|---------|------------------|---------------------|-----|--|
| SLC-AS-053-0001 Thematic Survey of Flounder Houses in St. Louis City St. Louis [Independent City] |                                                          |          |                            |       |              |            |          |                 |                   |         |                  |                     |     |  |
| 4. Address: (from City GE                                                                         |                                                          | ,        |                            |       |              | J. C/      |          | 5. Cit          | y/State           |         |                  | Property Zip Cod    | de: |  |
| 1812 S 8TH ST                                                                                     |                                                          |          |                            |       |              |            |          |                 | ouis, M           |         | ıri              | 63104               |     |  |
|                                                                                                   |                                                          |          |                            |       | 1            |            |          |                 | ,                 | 6. U    | TM Easting:      | 743586.48           |     |  |
| Alternate address: 1812 S                                                                         | S 8th                                                    |          |                            |       | Latitude:    |            | .60894   |                 |                   | U.      | TM Northing:     | 4277095.00          |     |  |
| 8. Historic Name (if known                                                                        | ): 11a.                                                  | Histo    | oric Use (if known):       |       | Longitude:   | : -90      | ).2025   | 38              |                   | City    | Block            | City Ward           |     |  |
| N/A                                                                                               | Do                                                       | omes     | tic                        |       | 7. Townshi   | ip-Ra      | ange-S   | ection          | :                 | 372     |                  | 7                   |     |  |
| 9. Present/other name (if k                                                                       | nown): 11b.                                              | Curr     | ent Use:                   |       | N/A          |            |          |                 |                   |         | 10. Ownersh      | ip:                 |     |  |
|                                                                                                   | Do                                                       | omes     | tic                        |       | Neighborh    | ood        | Numbe    | r: 2            | 21                |         | Private          |                     |     |  |
|                                                                                                   |                                                          |          | HIST                       | ГОБ   | RICAL DA     | <b>ATA</b> | \        |                 |                   |         |                  |                     |     |  |
| 12. Est. Constr.Date 18                                                                           | not                                                      | known    |                            |       |              | His        | storic I | District Potent | ial?              |         |                  |                     |     |  |
| 13. Significant date/period                                                                       | : 18. Prev                                               | iously   | v surveyed? ✓              |       |              |            |          |                 | Na                | me of   | Potential Dist   | trict?              |     |  |
| 1875                                                                                              |                                                          |          | ame here and in box 2      |       |              | )          |          |                 |                   |         |                  |                     |     |  |
| 14. Area(s) of significance                                                                       | Misso                                                    | uri St   | ate Historical Surve       | ey (  | 1972)        |            |          |                 |                   |         |                  |                     |     |  |
| 3                                                                                                 |                                                          |          | al Register?               |       |              |            |          |                 | 21                | Histo   | ry/Significand   | e on Cont. page     | ✓   |  |
| 15. Architect:                                                                                    |                                                          |          | on name here and in t      |       |              |            | )        |                 | 22                | Sour    | ces on contin    | uation page.        | ✓   |  |
| not known                                                                                         | Soula                                                    | rd Ne    | eighborhood Histori        | c D   | istrict (187 | 72)        |          |                 |                   |         |                  |                     |     |  |
| 16. Builder/contractor:                                                                           | 20. Natio                                                | onal R   | Register eligible?         |       |              |            |          |                 |                   |         | gory of Prope    | rty:                |     |  |
| not known                                                                                         | currer                                                   | ntly li  | sted as contributing       | g     |              |            |          |                 | Bu                | ilding  |                  |                     |     |  |
|                                                                                                   |                                                          |          | ARCHITEC                   |       | RAL INFO     | ORN        | MATIC    | ON              |                   |         |                  |                     |     |  |
| 24. Vernacular or property                                                                        | type:                                                    | ;        | 31. Chimney placeme        | ent:  |              |            |          | 3               | 6. Porc           | 1 Туре  | e(s):            |                     |     |  |
| Flounder Side, Right                                                                              |                                                          |          |                            |       |              |            |          |                 | Front:            | Rea     | r Stair          |                     |     |  |
| Flounder Sub-Type 32. Structural sy                                                               |                                                          |          |                            |       | ı: Si        |            |          |                 | Side:             | 1.1/1.  |                  |                     |     |  |
| 2-1/2-story Load-bearing Brick                                                                    |                                                          |          |                            |       |              |            |          | 3               | 7. Wind           |         | Historic         |                     |     |  |
|                                                                                                   |                                                          |          |                            |       |              |            |          |                 | Type1:            |         | Doublehung       | <u> </u>            |     |  |
| Blind tall wall (originally                                                                       | Blind tall wall (originally)? 33. Exterior wall cladding |          |                            |       |              |            |          |                 | Ma                | terial: | Wood             |                     |     |  |
| Attached (originally) to                                                                          | another blg?                                             |          | Brick                      |       |              |            |          |                 |                   | anes:   |                  |                     |     |  |
| 25. Architectural style:                                                                          |                                                          |          | 33. Exterior wall clade    | ding  | (Secondary   | /):        |          |                 | Type 2:           |         | N/A              |                     |     |  |
| Federal                                                                                           |                                                          |          | N/A                        |       | ,            | ,          |          |                 | Ma                | terial: |                  |                     |     |  |
| 26. Plan Shape:                                                                                   |                                                          |          | 1471                       |       |              |            |          |                 |                   | anes:   | l                |                     |     |  |
| Rectangular (Long Str                                                                             | · Fac.)                                                  | :        | 34. Foundation Mater       | ial:  |              |            |          | 3               | 8. Acre           | age (r  | ural)Visible fro | om public road?     |     |  |
| 27. Number of Stories:                                                                            | 2-1/2 stor                                               | v        | Stone                      |       |              |            |          |                 |                   |         | describe in bo   |                     |     |  |
| 28. No. of bays (1st floor)                                                                       |                                                          | ,        | Ctoric                     |       |              |            |          |                 | Addition Date(s): |         |                  |                     | ٦   |  |
| Front 4 Side                                                                                      | <u> </u>                                                 | - ;      | 35. Basement type:         |       |              |            |          |                 | Addition Date(s): |         |                  |                     |     |  |
| 29. Roof Type:                                                                                    | -                                                        |          | Undetermined               |       |              |            |          | П               | Altere            | ed      | Date(s)          |                     | +   |  |
| Shed                                                                                              |                                                          |          | Onaccommica                |       |              |            |          |                 | _<br>□ Mov        |         | Date(s)          |                     | +   |  |
| Medium Hip                                                                                        |                                                          |          | Significant Building D     | etail | s:           |            |          | 4               | D. No. (          | Dutbui  | Idings (descri   |                     |     |  |
| 30. Roof Material:                                                                                |                                                          |          | Corbelled Cornice          |       |              |            |          |                 |                   |         |                  |                     |     |  |
| Asphalt Shingle                                                                                   |                                                          |          | Balcony (cast-iron)        |       |              |            |          | 1               | 0<br>1 Eurth      | or do   | parintian of hu  | ilding features and |     |  |
|                                                                                                   |                                                          |          |                            |       | 4<br>a       | ssociat    | ed res   | ources on cor   | ntinuation page.  | ,]      |                  |                     |     |  |
|                                                                                                   |                                                          |          |                            | C     | THER         |            |          |                 |                   |         |                  | 1 0                 |     |  |
| 42: Current Owner/address                                                                         | S:                                                       |          | 43. Inventory fo           |       |              | (nar       | ne):     |                 | 44. Sui           | vev d   | ate:             |                     |     |  |
| GIBBS, JACKSON H II                                                                               |                                                          | , ,      | `                          |       |              |            |          |                 | 1/7/20            | 15      |                  |                     |     |  |
| CARLA P SCHILD GIE                                                                                |                                                          |          | Bob Bettis<br>Cultural Res | Our   | res Office   |            |          |                 | 45. Da            | e of re | evisions:        | 1,7,20              |     |  |
| 1836 S 8TH ST                                                                                     |                                                          |          | Additional Ir              |       |              | ions       | bv:      |                 |                   |         |                  |                     |     |  |
| ST LOUIS                                                                                          | MO                                                       | 6310     |                            |       |              |            |          |                 |                   |         |                  |                     | _   |  |
| 5. 20010                                                                                          | , <sub> </sub>                                           | 5510     |                            | R S   | SHPO US      | F٠         |          |                 |                   |         |                  |                     |     |  |
| Date entered in inventory:                                                                        |                                                          |          | Level of st                |       |              |            | sance    | int             | ensive            | Addi    | tional research  | ? yes no            |     |  |
| National Register Status:                                                                         | listed                                                   | in liste | ed district Other:         |       |              |            |          |                 |                   |         |                  |                     |     |  |
| Name:                                                                                             |                                                          |          |                            |       |              |            |          |                 |                   |         |                  |                     |     |  |
|                                                                                                   | not eligible                                             |          | not determined             |       |              |            |          |                 |                   |         |                  |                     |     |  |
|                                                                                                   | eligible (individ                                        | lually)  |                            |       |              |            |          |                 |                   |         |                  |                     |     |  |