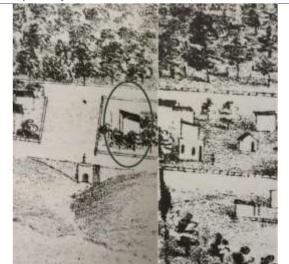

The building appears in the Compton & Dry Atlas, dating its construction prior to 1875, at which time it does not seem to have the 2-story brick addition at the rear. On the 1883 Hopkins Atlas, the building footprint is partly obscured by the block number and by its lack of coloring, but the building extends to the rear property line so the addition was likely in place in 1883. The 1908 Sanborn shows clearly the 2-story addition at the rear.