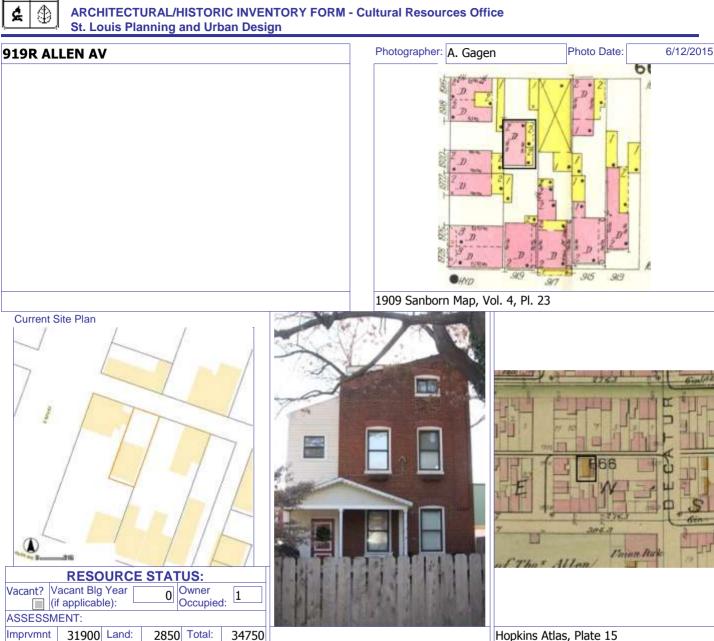

# 1812 S 8TH ST

Photographer: Bettis Photo Date: 1/7/2015

**RESOURCE STATUS:** 2015 Owner Vacant? Vacant Blg Year

(if applicable): ASSESSMENT:

Imprvmnt 14630 Land:

Occupied:

6080 Total:

20710 Hopkins Atlas, 1883

Sanborn Map, 1909

Compton Dry Pictorial Atlas of St. Louis, 1875

Operation Impact Area: 1 Housing Conservation Area: 55 Zoning: D Bldg Area (sq. ft.): 1728 Land: 0 Frontage: 40 Endangered by: (see Field notes for Property maintenance at time of surveyadditional specifics) see specifics in Field notes. Not Endangered Excellent Structural condition at time of survey-Neighborhood condition at time of surveysee specifics in Field notes. see specifics in Field notes. Excellent Excellent Field Notes