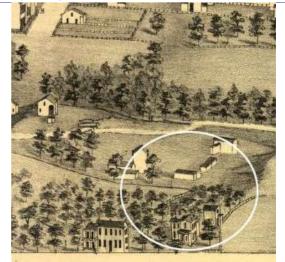

ge

Field Notes

The building was recently rehabbed and in excellent condition in a stable area of Soulard.

Compton Dry Pictorial Atlas of St. Louis, 1875