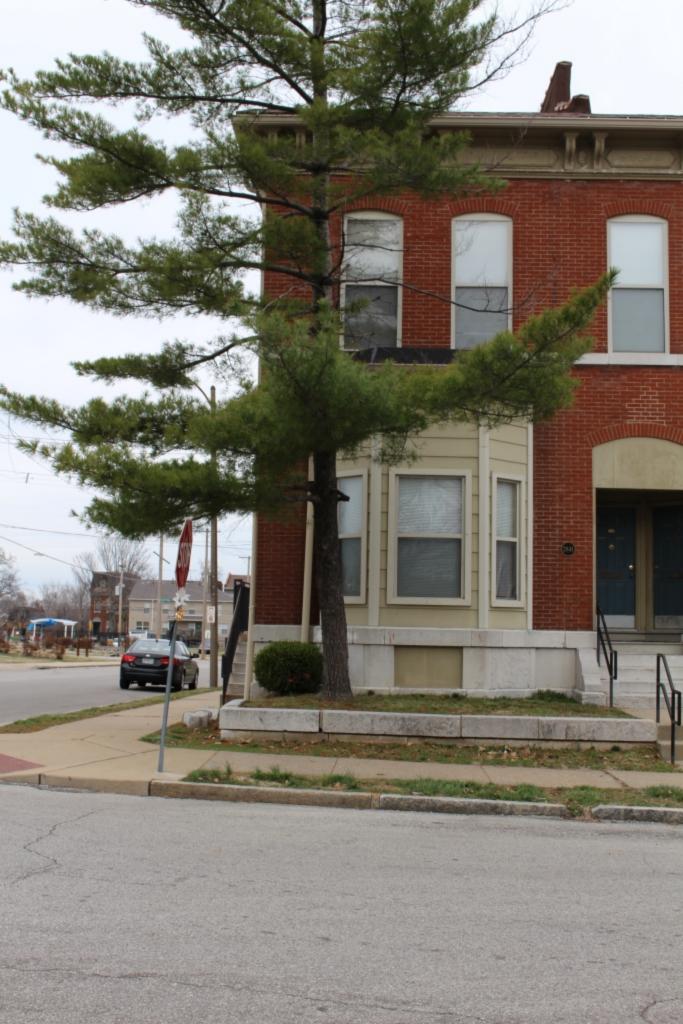

# 1812 S 8TH ST

Photographer: Bettis Photo Date: 1/7/2015

**RESOURCE STATUS:** 2015 Owner Vacant? Vacant Blg Year

(if applicable): ASSESSMENT:

Imprvmnt 14630 Land:

Occupied:

6080 Total:

20710 Hopkins Atlas, 1883

ARCHITECTURAL/HISTORIC INVENTORY FORM - Cultural Resources Office St. Louis Planning and Urban Design

| 1812 S 8TH ST                                                                                                                                                                                                                                                                                                                                                                                                                                                                                                                                                                                                                                                          |
|------------------------------------------------------------------------------------------------------------------------------------------------------------------------------------------------------------------------------------------------------------------------------------------------------------------------------------------------------------------------------------------------------------------------------------------------------------------------------------------------------------------------------------------------------------------------------------------------------------------------------------------------------------------------|
| 21.(cont.) History:and significance. Expand box as necessary or add continuation pages.                                                                                                                                                                                                                                                                                                                                                                                                                                                                                                                                                                                |
| The building site is a vacant lot in the Compton & Dry Atlas of 1875 but appears without its rear addition in the Hopkins Atlas of 1883 and the 1909 Sanborn map.                                                                                                                                                                                                                                                                                                                                                                                                                                                                                                      |
| 22. (cont.) Sources of information. Expand box as necessary or add continuation pages.                                                                                                                                                                                                                                                                                                                                                                                                                                                                                                                                                                                 |
| Richard J. Compton & Camille N. Dry, Pictorial Atlas of St. Louis, 1875. Reprinted by McGraw-Young Publishing, 1997, Plate 5. Griffith Morgan Hopkins, Atlas of the City of St. Louis, Missouri. Philadelphia: G.M. Hopkins, 1993. Digital Date: 2010, State Historical Society of Missouri, Plate 15.  Sanborn Fire Insurance Maps of Missouri Collection, University of Missouri Digital Library, Aug. 1909, Plate 10.  Raiche, Stephen J.: Soulard Neighborhood Historic District Nomination Form, NRHP 12/30/1985.                                                                                                                                                 |
| 40. (cont.) Description of environment and outbuilding. Expand box as necessary or add continuation pages.                                                                                                                                                                                                                                                                                                                                                                                                                                                                                                                                                             |
| Located in an established National and local historic district. Historic context excellent.                                                                                                                                                                                                                                                                                                                                                                                                                                                                                                                                                                            |
| 41. (cont.) Description of primary resource. Expand box as necessary, or add continuation pages.                                                                                                                                                                                                                                                                                                                                                                                                                                                                                                                                                                       |
| Two and a half story brick Flounder with long side fronting on to street. Dentiled cornice along the street facing side. Seven historic windows that face the street have trabiated lintels with stone sills. A second floor door with modern screen door enters out onto a cast iron bracketted central porch. There is a concrete parging over the front facing foundation. On the south side of the house there is only one small window, which is located in the attic portion of the house. There are three chimneys, two on the north side and one on the south. The rear has a partial two-story brick section that encompases less than half the front massing |