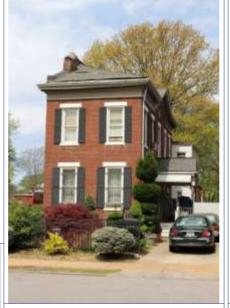

# 1812 S 8TH ST

Photographer: Bettis Photo Date: 1/7/2015

**RESOURCE STATUS:** 2015 Owner Vacant? Vacant Blg Year

(if applicable): ASSESSMENT:

Imprvmnt 14630 Land:

Occupied:

6080 Total:

20710 Hopkins Atlas, 1883

ARCHITECTURAL/HISTORIC INVENTORY FORM - Cultural Resources Office St. Louis Planning and Urban Design

| 1812 S 8TH ST                                                                                                                                                                                                                                                                                                                                                                                                                                                                                                                                                                                                                                                          |
|------------------------------------------------------------------------------------------------------------------------------------------------------------------------------------------------------------------------------------------------------------------------------------------------------------------------------------------------------------------------------------------------------------------------------------------------------------------------------------------------------------------------------------------------------------------------------------------------------------------------------------------------------------------------|
| 21.(cont.) History:and significance. Expand box as necessary or add continuation pages.                                                                                                                                                                                                                                                                                                                                                                                                                                                                                                                                                                                |
| The building site is a vacant lot in the Compton & Dry Atlas of 1875 but appears without its rear addition in the Hopkins Atlas of 1883 and the 1909 Sanborn map.                                                                                                                                                                                                                                                                                                                                                                                                                                                                                                      |
| 22. (cont.) Sources of information. Expand box as necessary or add continuation pages.                                                                                                                                                                                                                                                                                                                                                                                                                                                                                                                                                                                 |
| Richard J. Compton & Camille N. Dry, Pictorial Atlas of St. Louis, 1875. Reprinted by McGraw-Young Publishing, 1997, Plate 5. Griffith Morgan Hopkins, Atlas of the City of St. Louis, Missouri. Philadelphia: G.M. Hopkins, 1993. Digital Date: 2010, State Historical Society of Missouri, Plate 15.  Sanborn Fire Insurance Maps of Missouri Collection, University of Missouri Digital Library, Aug. 1909, Plate 10.  Raiche, Stephen J.: Soulard Neighborhood Historic District Nomination Form, NRHP 12/30/1985.                                                                                                                                                 |
| 40. (cont.) Description of environment and outbuilding. Expand box as necessary or add continuation pages.                                                                                                                                                                                                                                                                                                                                                                                                                                                                                                                                                             |
| Located in an established National and local historic district. Historic context excellent.                                                                                                                                                                                                                                                                                                                                                                                                                                                                                                                                                                            |
| 41. (cont.) Description of primary resource. Expand box as necessary, or add continuation pages.                                                                                                                                                                                                                                                                                                                                                                                                                                                                                                                                                                       |
| Two and a half story brick Flounder with long side fronting on to street. Dentiled cornice along the street facing side. Seven historic windows that face the street have trabiated lintels with stone sills. A second floor door with modern screen door enters out onto a cast iron bracketted central porch. There is a concrete parging over the front facing foundation. On the south side of the house there is only one small window, which is located in the attic portion of the house. There are three chimneys, two on the north side and one on the south. The rear has a partial two-story brick section that encompases less than half the front massing |