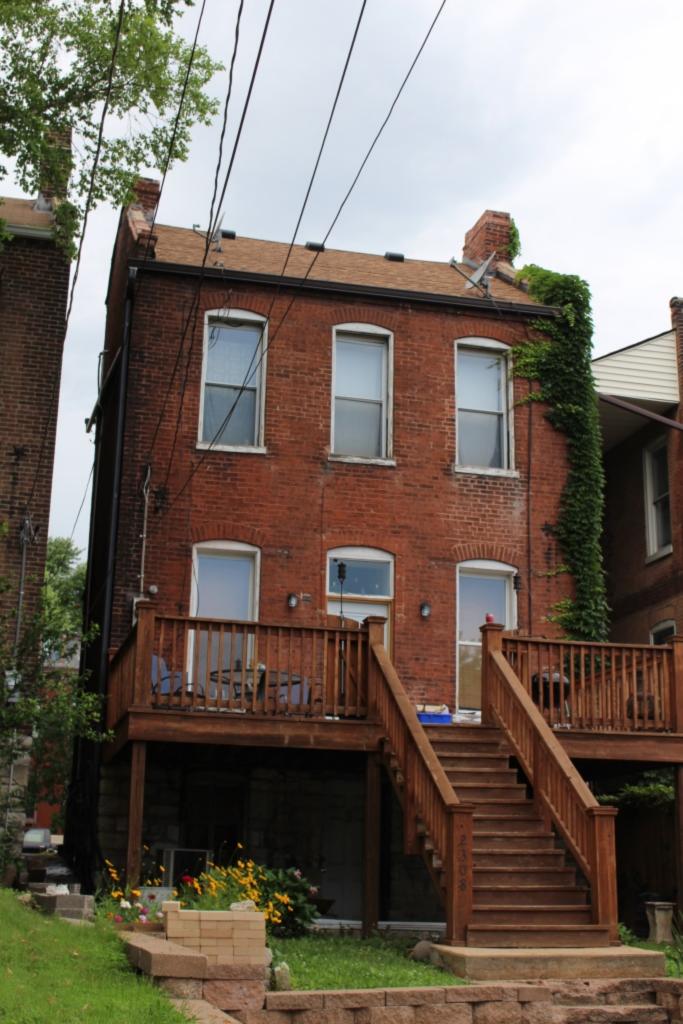

### 41. (cont.) Description of primary resource. Expand box as necessary, or add continuation pages.

This 2-story brick flounder is an alley house. Its main entrance faces the street. There is a corbelled cornice on the façade at the horizontal eaves of the hipped front roof. The two-story, two-bay brick building has a main entry on the front (west) façade and secondary entry on the south. A simple brick dentiled cornice runs the length of the front and south facades. The first story of front elevation presents a singleleaf entry with replacement door and transom. Cast concrete steps with decorative stairwalls, also a recent addition, lead to a small stoop with wrought-iron railings. The entry is flanked on the north by a single window with 2/2 replacement sash. The two second-story windows have been replaced with vinyl 6/6 sash. Openings are placed under segmental arches of two header rows. The windows have wood sills that have been wrapped with aluminum. All windows and doors have been replaced. The building has a two-story rear addition with a flat roof. A flat-roofed two-story wing at the alley has a second entrance. The tall blind wall rises on the north side of the free-standing building.

# 1818R S 9TH ST

Photographer: Bettis Photo Date: 1/7/2015

| Operation Impact Are                          | ea: <u>1</u> | Housin    | sing Conservation Area: 55 Zoning                                          |  |  |           |   |  |  |  |  |
|-----------------------------------------------|--------------|-----------|----------------------------------------------------------------------------|--|--|-----------|---|--|--|--|--|
| Bldg Area (sq. ft.):                          | 544          | Land:     | 0 Frontage: 1                                                              |  |  |           |   |  |  |  |  |
| Endangered by: (see additional specifics)     | Field notes  | for       | Property mainte see specifics in                                           |  |  | of survey | _ |  |  |  |  |
| Not Endangered                                |              |           | Excellent                                                                  |  |  |           |   |  |  |  |  |
| Structural condition a see specifics in Field |              | rvey-     | Neighborhood condition at time of survey-<br>see specifics in Field notes. |  |  |           |   |  |  |  |  |
| Excellent                                     |              | Excellent |                                                                            |  |  |           |   |  |  |  |  |
| Field Notes                                   |              |           |                                                                            |  |  |           |   |  |  |  |  |