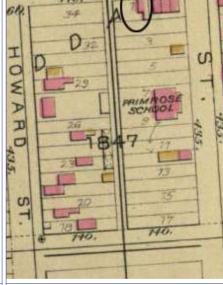

ARCHITECTURAL/HISTORIC INVENTORY FORM - Cultural Resources Office St. Louis Planning and Urban Design

| 1812 S 8TH ST                                                                                                                                                                                                                                                                                                                                                                                                                                                                                                                                                                                                                                                          |
|------------------------------------------------------------------------------------------------------------------------------------------------------------------------------------------------------------------------------------------------------------------------------------------------------------------------------------------------------------------------------------------------------------------------------------------------------------------------------------------------------------------------------------------------------------------------------------------------------------------------------------------------------------------------|
| 21.(cont.) History:and significance. Expand box as necessary or add continuation pages.                                                                                                                                                                                                                                                                                                                                                                                                                                                                                                                                                                                |
| The building site is a vacant lot in the Compton & Dry Atlas of 1875 but appears without its rear addition in the Hopkins Atlas of 1883 and the 1909 Sanborn map.                                                                                                                                                                                                                                                                                                                                                                                                                                                                                                      |
| 22. (cont.) Sources of information. Expand box as necessary or add continuation pages.                                                                                                                                                                                                                                                                                                                                                                                                                                                                                                                                                                                 |
| Richard J. Compton & Camille N. Dry, Pictorial Atlas of St. Louis, 1875. Reprinted by McGraw-Young Publishing, 1997, Plate 5. Griffith Morgan Hopkins, Atlas of the City of St. Louis, Missouri. Philadelphia: G.M. Hopkins, 1993. Digital Date: 2010, State Historical Society of Missouri, Plate 15.  Sanborn Fire Insurance Maps of Missouri Collection, University of Missouri Digital Library, Aug. 1909, Plate 10.  Raiche, Stephen J.: Soulard Neighborhood Historic District Nomination Form, NRHP 12/30/1985.                                                                                                                                                 |
| 40. (cont.) Description of environment and outbuilding. Expand box as necessary or add continuation pages.                                                                                                                                                                                                                                                                                                                                                                                                                                                                                                                                                             |
| Located in an established National and local historic district. Historic context excellent.                                                                                                                                                                                                                                                                                                                                                                                                                                                                                                                                                                            |
| 41. (cont.) Description of primary resource. Expand box as necessary, or add continuation pages.                                                                                                                                                                                                                                                                                                                                                                                                                                                                                                                                                                       |
| Two and a half story brick Flounder with long side fronting on to street. Dentiled cornice along the street facing side. Seven historic windows that face the street have trabiated lintels with stone sills. A second floor door with modern screen door enters out onto a cast iron bracketted central porch. There is a concrete parging over the front facing foundation. On the south side of the house there is only one small window, which is located in the attic portion of the house. There are three chimneys, two on the north side and one on the south. The rear has a partial two-story brick section that encompases less than half the front massing |