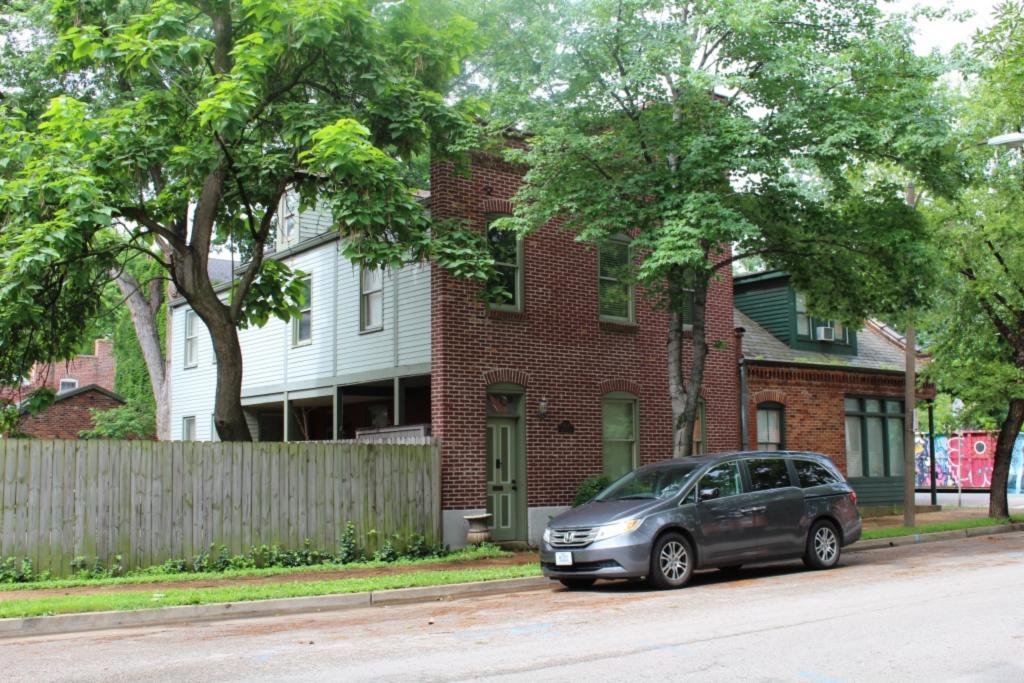

# 1812 S 8TH ST

Photographer: Bettis Photo Date: 1/7/2015

**RESOURCE STATUS:** 2015 Owner Vacant? Vacant Blg Year

(if applicable): ASSESSMENT:

Imprvmnt 14630 Land:

Occupied:

6080 Total:

20710 Hopkins Atlas, 1883

ARCHITECTURAL/HISTORIC INVENTORY FORM - Cultural Resources Office St. Louis Planning and Urban Design

| 1812 S 8TH ST                                                                                                                                                                                                                                                                                                                                                                                                                                                                                                                                                                                                                                                          |
|------------------------------------------------------------------------------------------------------------------------------------------------------------------------------------------------------------------------------------------------------------------------------------------------------------------------------------------------------------------------------------------------------------------------------------------------------------------------------------------------------------------------------------------------------------------------------------------------------------------------------------------------------------------------|
| 21.(cont.) History:and significance. Expand box as necessary or add continuation pages.                                                                                                                                                                                                                                                                                                                                                                                                                                                                                                                                                                                |
| The building site is a vacant lot in the Compton & Dry Atlas of 1875 but appears without its rear addition in the Hopkins Atlas of 1883 and the 1909 Sanborn map.                                                                                                                                                                                                                                                                                                                                                                                                                                                                                                      |
| 22. (cont.) Sources of information. Expand box as necessary or add continuation pages.                                                                                                                                                                                                                                                                                                                                                                                                                                                                                                                                                                                 |
| Richard J. Compton & Camille N. Dry, Pictorial Atlas of St. Louis, 1875. Reprinted by McGraw-Young Publishing, 1997, Plate 5. Griffith Morgan Hopkins, Atlas of the City of St. Louis, Missouri. Philadelphia: G.M. Hopkins, 1993. Digital Date: 2010, State Historical Society of Missouri, Plate 15.  Sanborn Fire Insurance Maps of Missouri Collection, University of Missouri Digital Library, Aug. 1909, Plate 10.  Raiche, Stephen J.: Soulard Neighborhood Historic District Nomination Form, NRHP 12/30/1985.                                                                                                                                                 |
| 40. (cont.) Description of environment and outbuilding. Expand box as necessary or add continuation pages.                                                                                                                                                                                                                                                                                                                                                                                                                                                                                                                                                             |
| Located in an established National and local historic district. Historic context excellent.                                                                                                                                                                                                                                                                                                                                                                                                                                                                                                                                                                            |
| 41. (cont.) Description of primary resource. Expand box as necessary, or add continuation pages.                                                                                                                                                                                                                                                                                                                                                                                                                                                                                                                                                                       |
| Two and a half story brick Flounder with long side fronting on to street. Dentiled cornice along the street facing side. Seven historic windows that face the street have trabiated lintels with stone sills. A second floor door with modern screen door enters out onto a cast iron bracketted central porch. There is a concrete parging over the front facing foundation. On the south side of the house there is only one small window, which is located in the attic portion of the house. There are three chimneys, two on the north side and one on the south. The rear has a partial two-story brick section that encompases less than half the front massing |