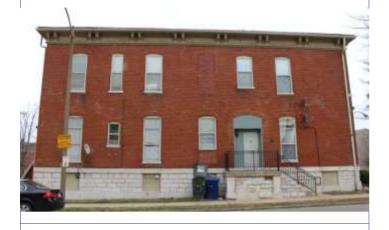

# 1812 S 8TH ST

Photographer: Bettis Photo Date: 1/7/2015

**RESOURCE STATUS:** 2015 Owner Vacant? Vacant Blg Year

(if applicable): ASSESSMENT:

Imprvmnt 14630 Land:

Occupied:

6080 Total:

20710 Hopkins Atlas, 1883

### 41. (cont.) Description of primary resource. Expand box as necessary, or add continuation pages.

This 2-story brick flounder is an alley house. Its main entrance faces the street. There is a corbelled cornice on the façade at the horizontal eaves of the hipped front roof. The two-story, two-bay brick building has a main entry on the front (west) façade and secondary entry on the south. A simple brick dentiled cornice runs the length of the front and south facades. The first story of front elevation presents a singleleaf entry with replacement door and transom. Cast concrete steps with decorative stairwalls, also a recent addition, lead to a small stoop with wrought-iron railings. The entry is flanked on the north by a single window with 2/2 replacement sash. The two second-story windows have been replaced with vinyl 6/6 sash. Openings are placed under segmental arches of two header rows. The windows have wood sills that have been wrapped with aluminum. All windows and doors have been replaced. The building has a two-story rear addition with a flat roof. A flat-roofed two-story wing at the alley has a second entrance. The tall blind wall rises on the north side of the free-standing building.