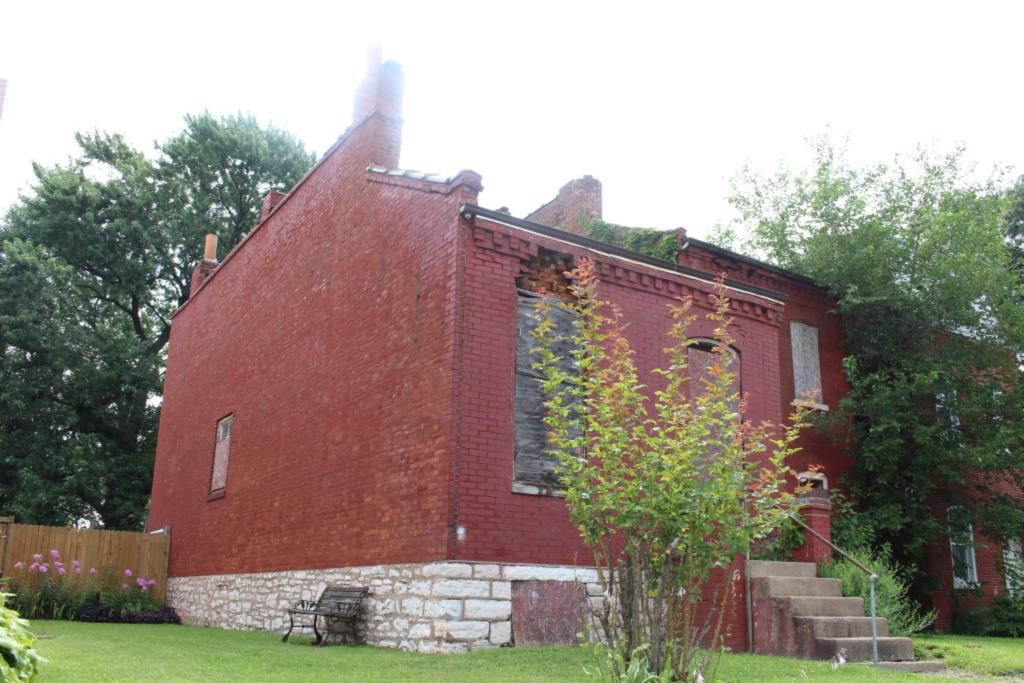

# 1812 S 8TH ST

Photographer: Bettis Photo Date: 1/7/2015

**RESOURCE STATUS:** 2015 Owner Vacant? Vacant Blg Year

(if applicable): ASSESSMENT:

Imprvmnt 14630 Land:

Occupied:

6080 Total:

20710 Hopkins Atlas, 1883

ARCHITECTURAL/HISTORIC INVENTORY FORM - Cultural Resources Office St. Louis Planning and Urban Design

| 1812 S 8TH ST                                                                                                                                                                                                                                                                                                                                                                                                                                                                                                                                                                                                                                                          |
|------------------------------------------------------------------------------------------------------------------------------------------------------------------------------------------------------------------------------------------------------------------------------------------------------------------------------------------------------------------------------------------------------------------------------------------------------------------------------------------------------------------------------------------------------------------------------------------------------------------------------------------------------------------------|
| 21.(cont.) History:and significance. Expand box as necessary or add continuation pages.                                                                                                                                                                                                                                                                                                                                                                                                                                                                                                                                                                                |
| The building site is a vacant lot in the Compton & Dry Atlas of 1875 but appears without its rear addition in the Hopkins Atlas of 1883 and the 1909 Sanborn map.                                                                                                                                                                                                                                                                                                                                                                                                                                                                                                      |
| 22. (cont.) Sources of information. Expand box as necessary or add continuation pages.                                                                                                                                                                                                                                                                                                                                                                                                                                                                                                                                                                                 |
| Richard J. Compton & Camille N. Dry, Pictorial Atlas of St. Louis, 1875. Reprinted by McGraw-Young Publishing, 1997, Plate 5. Griffith Morgan Hopkins, Atlas of the City of St. Louis, Missouri. Philadelphia: G.M. Hopkins, 1993. Digital Date: 2010, State Historical Society of Missouri, Plate 15.  Sanborn Fire Insurance Maps of Missouri Collection, University of Missouri Digital Library, Aug. 1909, Plate 10.  Raiche, Stephen J.: Soulard Neighborhood Historic District Nomination Form, NRHP 12/30/1985.                                                                                                                                                 |
| 40. (cont.) Description of environment and outbuilding. Expand box as necessary or add continuation pages.                                                                                                                                                                                                                                                                                                                                                                                                                                                                                                                                                             |
| Located in an established National and local historic district. Historic context excellent.                                                                                                                                                                                                                                                                                                                                                                                                                                                                                                                                                                            |
| 41. (cont.) Description of primary resource. Expand box as necessary, or add continuation pages.                                                                                                                                                                                                                                                                                                                                                                                                                                                                                                                                                                       |
| Two and a half story brick Flounder with long side fronting on to street. Dentiled cornice along the street facing side. Seven historic windows that face the street have trabiated lintels with stone sills. A second floor door with modern screen door enters out onto a cast iron bracketted central porch. There is a concrete parging over the front facing foundation. On the south side of the house there is only one small window, which is located in the attic portion of the house. There are three chimneys, two on the north side and one on the south. The rear has a partial two-story brick section that encompases less than half the front massing |

of the house. A wooden deck projects off of that rear portion.

| 1. Survey no. 2.                                                                                  | Survey name:                                             |                             |                   |           |                | 3. County:          |                        |                   |  |  |
|---------------------------------------------------------------------------------------------------|----------------------------------------------------------|-----------------------------|-------------------|-----------|----------------|---------------------|------------------------|-------------------|--|--|
| SLC-AS-053-0002 Thematic Survey of Flounder Houses in St. Louis City St. Louis [Independent City] |                                                          |                             |                   |           |                |                     |                        |                   |  |  |
| 4. Address: (from City GE                                                                         |                                                          | , c                         | <u> </u>          |           | . City/Sta     |                     |                        | roperty Zip Code: |  |  |
| 1222 S 9TH ST                                                                                     | <u> </u>                                                 |                             |                   |           |                | Missouri            |                        | 3104              |  |  |
|                                                                                                   |                                                          |                             |                   |           |                | 6. UTM Eas          | ting: 74               | 13916.61          |  |  |
| Alternate address: 1222 S                                                                         | 9th Street                                               |                             |                   | 8.615125  |                | UTM Nort            | 41.1                   | 277791.20         |  |  |
| 8. Historic Name (if known)                                                                       | : 11a. His                                               | storic Use (if known):      | Longitude:: -9    | 90.198507 | 7              | City Block          |                        | City Ward         |  |  |
| N/A                                                                                               | Dome                                                     | estic                       | 7. Township-l     | Range-Sec | ction:         | 463.04              |                        | 7                 |  |  |
| 9. Present/other name (if kr                                                                      | nown): 11b. Cu                                           | rrent Use:                  | N/A               |           |                | 10. Ow              | nership:               | •                 |  |  |
|                                                                                                   | Dome                                                     | estic                       | Neighborhood      | d Number: | 34             | Private             | е                      |                   |  |  |
|                                                                                                   |                                                          | HISTOF                      | RICAL DAT         | Ά         |                |                     |                        |                   |  |  |
| 12. Est. Constr.Date 187                                                                          | 17. Original                                             | or significant owner: not   | known             |           | H              | Historic District F | Potential <sup>2</sup> | ?                 |  |  |
| 13. Significant date/period:                                                                      |                                                          | sly surveyed?   ✓           |                   |           | ١              | Name of Potenti     | al Distric             | t?                |  |  |
| 1870                                                                                              |                                                          | name here and in box 22 co  |                   |           |                |                     |                        |                   |  |  |
| 14. Area(s) of significance:                                                                      |                                                          | ural Survey of Historic La  | aSalle Park, 1    | 1977      |                |                     |                        |                   |  |  |
| 3                                                                                                 |                                                          | onal Register?              |                   | -,        | 2              | 21. History/Signi   | ificance c             |                   |  |  |
| 15. Architect:                                                                                    |                                                          | tion name here and in box 2 | 22 cont.(page     | 3)        | 2              | 22. Sources on o    | continuat              | ion page.         |  |  |
| not known                                                                                         | Soulard-F                                                | Page Historic District      |                   |           |                |                     |                        |                   |  |  |
| 16. Builder/contractor:                                                                           | 20. National                                             | Register eligible?          |                   |           |                | 23. Category of     | Property:              |                   |  |  |
| not known                                                                                         | currently                                                | listed as contributing      |                   |           | E              | Building            |                        |                   |  |  |
|                                                                                                   |                                                          | ARCHITECTU                  | RAL INFOR         | MATION    | V              |                     |                        |                   |  |  |
| 24. Vernacular or property                                                                        | type:                                                    | 31. Chimney placement:      |                   |           | 36. Po         | rch Type(s):        |                        |                   |  |  |
| Flounder                                                                                          |                                                          | Side, Left                  |                   |           | Fron           |                     |                        |                   |  |  |
| Flounder Sub-Type                                                                                 | 32. Structural system:                                   |                             |                   | Side      | Stoop          |                     |                        |                   |  |  |
| 2-story, front entry                                                                              | Load-bearing Brick                                       |                             |                   | 37. Wii   | ndows: Histori | ic and A            | ltered                 |                   |  |  |
| alley house                                                                                       |                                                          |                             | Type              | 1: Double | ehung          |                     |                        |                   |  |  |
|                                                                                                   | Blind tall wall (originally)? 33. Exterior wall cladding |                             |                   |           |                | Material: Wood      |                        |                   |  |  |
| Attached (originally) to                                                                          | another blg?                                             | Brick                       |                   |           | No.            | Panes: 2/1,         |                        |                   |  |  |
| 25. Architectural style:                                                                          |                                                          | 33. Exterior wall cladding  | (Secondary):      |           | Туре           | 2: Single           | hung                   |                   |  |  |
| Federal                                                                                           |                                                          | N/A                         |                   |           | N              | Material: Vinyl     |                        |                   |  |  |
| 26. Plan Shape:                                                                                   |                                                          |                             |                   |           | No.            | Panes: 6/6          |                        |                   |  |  |
| Rectangular (Short Str                                                                            | . Fac.)                                                  | 34. Foundation Material:    |                   |           | 38. Acı        | reage (rural)∀isi   | ible from              | public road?      |  |  |
| 27. Number of Stories:                                                                            | 2 Stories                                                | Undetermined                |                   |           |                | anges: (describ     |                        |                   |  |  |
| 28. No. of bays (1st floor)                                                                       |                                                          |                             |                   |           | <b>✓</b> Add   | dition D            | Date(s): C             | 1880              |  |  |
| Front 2 Side 3                                                                                    |                                                          | 35. Basement type:          |                   |           | Add            | dition D            | Date(s):               |                   |  |  |
| 29. Roof Type:                                                                                    |                                                          | Full                        |                   |           | <b>✓</b> Alte  | ered D              | ate(s):                |                   |  |  |
| Shed                                                                                              |                                                          |                             |                   |           | ☐ Mc           | oved D              | Date(s):               |                   |  |  |
| Medium Hip                                                                                        |                                                          | Significant Building Detail | s:                |           | 40. No         | . Outbuildings (    | describe               | Box 40)           |  |  |
| 30. Roof Material: Corbelled Cornice                                                              |                                                          |                             |                   |           |                |                     |                        |                   |  |  |
| Asphalt Shingle                                                                                   |                                                          | N/A                         |                   |           | 41. Fui        |                     |                        | ng features and   |  |  |
|                                                                                                   |                                                          | N/A                         |                   |           | associa        | ated resources      | on contin              | uation page. 🗸    |  |  |
|                                                                                                   |                                                          | O                           | THER              |           |                |                     |                        |                   |  |  |
| 42: Current Owner/address                                                                         | i.                                                       | 43. Inventory form p        | prepared by (na   | ame):     | 44. S          | urvey date:         |                        |                   |  |  |
| SHOOKMAN, DENISE R                                                                                | ENEE                                                     | Betsy Bradley               |                   |           |                |                     |                        | 6/13/2015         |  |  |
|                                                                                                   |                                                          | Cultural Resource           | ces Office        |           | 45. D          | ate of revisions    | 3:                     |                   |  |  |
| 1222 S 9TH ST                                                                                     |                                                          | Additional Inform           | nation/revision   | ns by:    |                |                     |                        |                   |  |  |
| ST LOUIS                                                                                          | MO 63                                                    | 104                         |                   |           |                |                     |                        |                   |  |  |
|                                                                                                   |                                                          | FOR S                       | SHPO USE:         |           |                |                     |                        |                   |  |  |
| Date entered in inventory:                                                                        |                                                          | Level of survey             | reconnai reconnai | ssance    | intensive      | Additional re       | search?                | yes no            |  |  |
| National Register Status:                                                                         | listed in lis                                            | sted district Other:        |                   |           |                |                     |                        |                   |  |  |
| Name:                                                                                             |                                                          |                             |                   |           |                |                     |                        |                   |  |  |
| pending listing no                                                                                | ot eligible                                              | not determined              |                   |           |                |                     |                        |                   |  |  |
| eligible(district) el                                                                             | ligible (individuall                                     | y)                          |                   |           |                |                     |                        |                   |  |  |