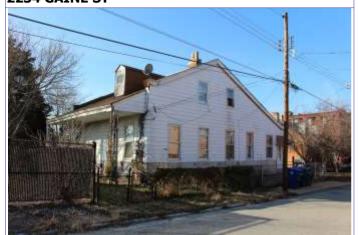

### 1222 S 9TH ST

|         | RESOURC         | <b>E STATU</b> | S:   |
|---------|-----------------|----------------|------|
| Vacant? | Vacant Blg Year | Ov             | vner |

(if applicable):

Imprvmnt 19870 Land: 3330 Total: 23200

### 41. (cont.) Description of primary resource. Expand box as necessary, or add continuation pages.

This 2-story brick flounder is an alley house. Its main entrance faces the street. There is a corbelled cornice on the façade at the horizontal eaves of the hipped front roof. The two-story, two-bay brick building has a main entry on the front (west) façade and secondary entry on the south. A simple brick dentiled cornice runs the length of the front and south facades. The first story of front elevation presents a singleleaf entry with replacement door and transom. Cast concrete steps with decorative stairwalls, also a recent addition, lead to a small stoop with wrought-iron railings. The entry is flanked on the north by a single window with 2/2 replacement sash. The two second-story windows have been replaced with vinyl 6/6 sash. Openings are placed under segmental arches of two header rows. The windows have wood sills that have been wrapped with aluminum. All windows and doors have been replaced. The building has a two-story rear addition with a flat roof. A flat-roofed two-story wing at the alley has a second entrance. The tall blind wall rises on the north side of the free-standing building.