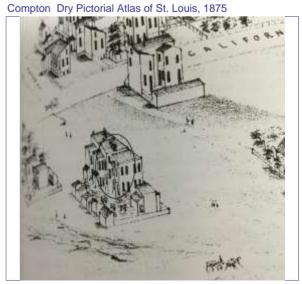

ARCHITECTURAL/HISTORIC INVENTORY FORM - Cultural Resources Office St. Louis Planning and Urban Design

| 1812 S 8TH ST                                                                                                                                                                                                                                                                                                                                                                                                                                                                                                                                                                                                                                                          |
|------------------------------------------------------------------------------------------------------------------------------------------------------------------------------------------------------------------------------------------------------------------------------------------------------------------------------------------------------------------------------------------------------------------------------------------------------------------------------------------------------------------------------------------------------------------------------------------------------------------------------------------------------------------------|
| 21.(cont.) History:and significance. Expand box as necessary or add continuation pages.                                                                                                                                                                                                                                                                                                                                                                                                                                                                                                                                                                                |
| The building site is a vacant lot in the Compton & Dry Atlas of 1875 but appears without its rear addition in the Hopkins Atlas of 1883 and the 1909 Sanborn map.                                                                                                                                                                                                                                                                                                                                                                                                                                                                                                      |
| 22. (cont.) Sources of information. Expand box as necessary or add continuation pages.                                                                                                                                                                                                                                                                                                                                                                                                                                                                                                                                                                                 |
| Richard J. Compton & Camille N. Dry, Pictorial Atlas of St. Louis, 1875. Reprinted by McGraw-Young Publishing, 1997, Plate 5. Griffith Morgan Hopkins, Atlas of the City of St. Louis, Missouri. Philadelphia: G.M. Hopkins, 1993. Digital Date: 2010, State Historical Society of Missouri, Plate 15.  Sanborn Fire Insurance Maps of Missouri Collection, University of Missouri Digital Library, Aug. 1909, Plate 10.  Raiche, Stephen J.: Soulard Neighborhood Historic District Nomination Form, NRHP 12/30/1985.                                                                                                                                                 |
| 40. (cont.) Description of environment and outbuilding. Expand box as necessary or add continuation pages.                                                                                                                                                                                                                                                                                                                                                                                                                                                                                                                                                             |
| Located in an established National and local historic district. Historic context excellent.                                                                                                                                                                                                                                                                                                                                                                                                                                                                                                                                                                            |
| 41. (cont.) Description of primary resource. Expand box as necessary, or add continuation pages.                                                                                                                                                                                                                                                                                                                                                                                                                                                                                                                                                                       |
| Two and a half story brick Flounder with long side fronting on to street. Dentiled cornice along the street facing side. Seven historic windows that face the street have trabiated lintels with stone sills. A second floor door with modern screen door enters out onto a cast iron bracketted central porch. There is a concrete parging over the front facing foundation. On the south side of the house there is only one small window, which is located in the attic portion of the house. There are three chimneys, two on the north side and one on the south. The rear has a partial two-story brick section that encompases less than half the front massing |