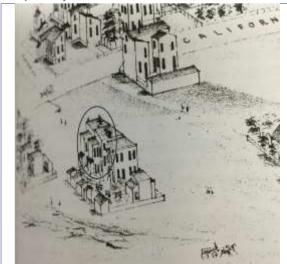

-----|--------------------------------|--|--|-----------------|---|--|--|--|--|
|                  | Vacant Blg Ye (if applicable): |  |  | Owner Occupied: | 1 |  |  |  |  |
| ASSESS           | ASSESSMENT:                    |  |  |                 |   |  |  |  |  |

Imprvmnt 12790 Land: 1540 Total: 14330 Front façade

Operation Impact Area: 1 Housing Conservation Area: 80 Zoning: C Bldg Area (sq. ft.): 1730 Land: 0 Frontage: 25 Endangered by: (see Field notes for additional specifics) Property maintenance at time of surveysee specifics in Field notes. Not Endangered Good Structural condition at time of survey-see specifics in Field notes. Neighborhood condition at time of surveysee specifics in Field notes. Excellent Excellent Field Notes

Compton Dry Pictorial Atlas of St. Louis, 1875





# ARCHITECTURAL/HISTORIC INVENTORY FORM - Cultural Resources Office St. Louis Planning and Urban Design

### **2728 GEYER AV**

The building appears as one of a cluster of three houses as among the first buildings in the vicinity on the Compton & Dry pictorial. The building is one of seven on the south side of Geyer in the block east of California that appears on the 1883 atlas. It is shown as a dwelling with an angled bay window, one of a pair with 2726, on the 1909 Sanborn map.

### 22. (cont.) Sources of information. Expand box as necessary or add continuation pages.

Richard J. Compton & Camille N. Dry, Pictorial Atlas of St. Louis, 1875. Reprinted by McGraw-Young Publishing, 1997, Plate 58. Griffith Morgan Hopkins, Atlas of the City of St. Louis, Missouri. Philadelphia: G.M. Hopki