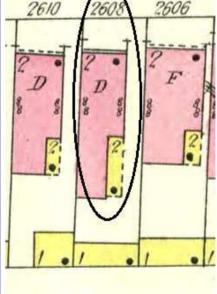

ARCHITECTURAL/HISTORIC INVENTORY FORM - Cultural Resources Office St. Louis Planning and Urban Design

| 1812 S 8TH ST                                                                                                                                                                                                                                                                                                                                                                                                                                                                                                                                                                                                                                                          |
|------------------------------------------------------------------------------------------------------------------------------------------------------------------------------------------------------------------------------------------------------------------------------------------------------------------------------------------------------------------------------------------------------------------------------------------------------------------------------------------------------------------------------------------------------------------------------------------------------------------------------------------------------------------------|
| 21.(cont.) History:and significance. Expand box as necessary or add continuation pages.                                                                                                                                                                                                                                                                                                                                                                                                                                                                                                                                                                                |
| The building site is a vacant lot in the Compton & Dry Atlas of 1875 but appears without its rear addition in the Hopkins Atlas of 1883 and the 1909 Sanborn map.                                                                                                                                                                                                                                                                                                                                                                                                                                                                                                      |
| 22. (cont.) Sources of information. Expand box as necessary or add continuation pages.                                                                                                                                                                                                                                                                                                                                                                                                                                                                                                                                                                                 |
| Richard J. Compton & Camille N. Dry, Pictorial Atlas of St. Louis, 1875. Reprinted by McGraw-Young Publishing, 1997, Plate 5. Griffith Morgan Hopkins, Atlas of the City of St. Louis, Missouri. Philadelphia: G.M. Hopkins, 1993. Digital Date: 2010, State Historical Society of Missouri, Plate 15.  Sanborn Fire Insurance Maps of Missouri Collection, University of Missouri Digital Library, Aug. 1909, Plate 10.  Raiche, Stephen J.: Soulard Neighborhood Historic District Nomination Form, NRHP 12/30/1985.                                                                                                                                                 |
| 40. (cont.) Description of environment and outbuilding. Expand box as necessary or add continuation pages.                                                                                                                                                                                                                                                                                                                                                                                                                                                                                                                                                             |
| Located in an established National and local historic district. Historic context excellent.                                                                                                                                                                                                                                                                                                                                                                                                                                                                                                                                                                            |
| 41. (cont.) Description of primary resource. Expand box as necessary, or add continuation pages.                                                                                                                                                                                                                                                                                                                                                                                                                                                                                                                                                                       |
| Two and a half story brick Flounder with long side fronting on to street. Dentiled cornice along the street facing side. Seven historic windows that face the street have trabiated lintels with stone sills. A second floor door with modern screen door enters out onto a cast iron bracketted central porch. There is a concrete parging over the front facing foundation. On the south side of the house there is only one small window, which is located in the attic portion of the house. There are three chimneys, two on the north side and one on the south. The rear has a partial two-story brick section that encompases less than half the front massing |