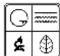

The building appears in the Compton & Dry Atlas, dating its construction prior to 1875, at which time it does not seem to have the 2-story brick addition at the rear. On the 1883 Hopkins Atlas, the building footprint is partly obscured by the block number and by its lack of coloring, but the building extends to the rear property line so the addition was likely in place in 1883. The 1908 Sanborn shows clearly the 2-story addition at the rear.

### 22. (cont.) Sources of information. Expand box as necessary or add continuation pages.

Richard J. Compton & Camille N. Dry, Pictorial Atlas of St. Louis, 1875. Reprinted by McGraw-Young Publishing, 1997, Plate 26. Griffith Morgan Hopkins, Atlas of the City of St. Louis, Missouri. Philadelphia: G.M. Hopkins, 1883. Digital Date: 2010, State Historical Society of Missouri, Plate 12.