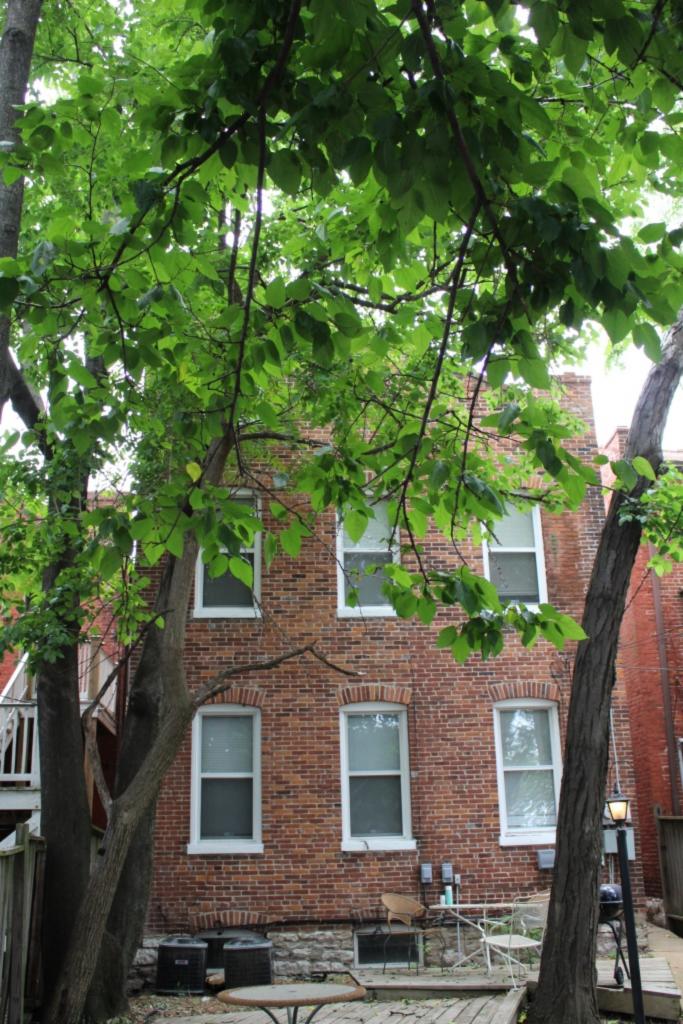

### 1222 S 9TH ST

|         | RESOURC         | <b>E STATU</b> | S:   |
|---------|-----------------|----------------|------|
| Vacant? | Vacant Blg Year | Ov             | vner |

(if applicable):

Imprvmnt 19870 Land: 3330 Total: 23200

ge

Field Notes

The building was recently rehabbed and in excellent condition in a stable area of Soulard.

Compton Dry Pictorial Atlas of St. Louis, 1875