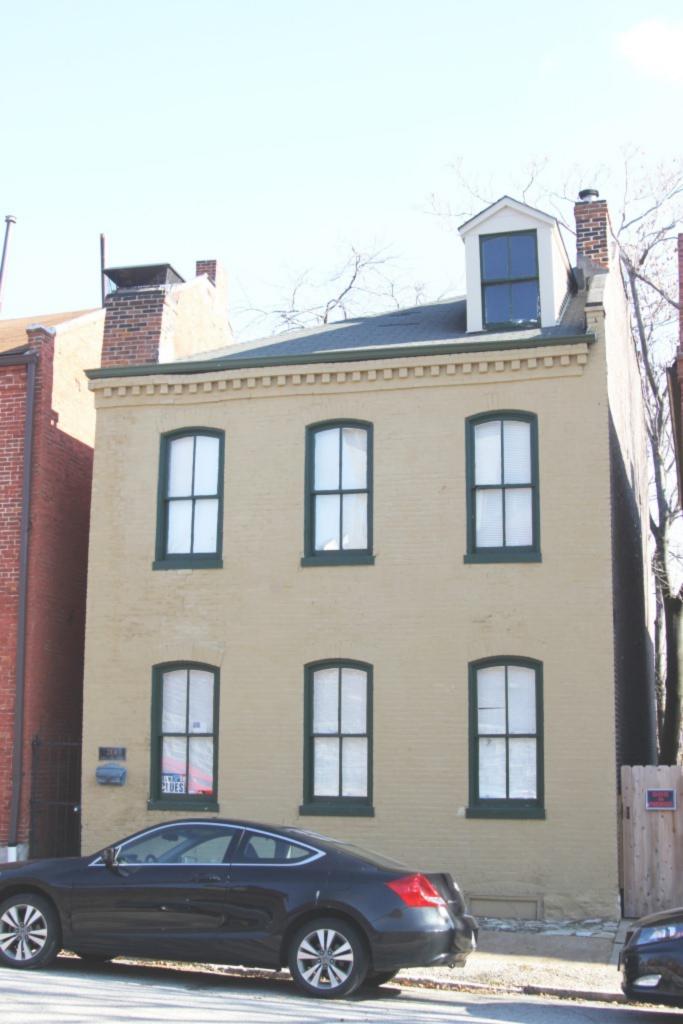

# 1812 S 8TH ST

Photographer: Bettis Photo Date: 1/7/2015

**RESOURCE STATUS:** 2015 Owner Vacant? Vacant Blg Year

(if applicable): ASSESSMENT:

Imprvmnt 14630 Land:

Occupied:

6080 Total:

20710 Hopkins Atlas, 1883

ARCHITECTURAL/HISTORIC INVENTORY FORM - Cultural Resources Office St. Louis Planning and Urban Design

| 1812 S 8TH ST                                                                                                                                                                                                                                                                                                                                                                                                                                                                                                                                                                                                                                                          |
|------------------------------------------------------------------------------------------------------------------------------------------------------------------------------------------------------------------------------------------------------------------------------------------------------------------------------------------------------------------------------------------------------------------------------------------------------------------------------------------------------------------------------------------------------------------------------------------------------------------------------------------------------------------------|
| 21.(cont.) History:and significance. Expand box as necessary or add continuation pages.                                                                                                                                                                                                                                                                                                                                                                                                                                                                                                                                                                                |
| The building site is a vacant lot in the Compton & Dry Atlas of 1875 but appears without its rear addition in the Hopkins Atlas of 1883 and the 1909 Sanborn map.                                                                                                                                                                                                                                                                                                                                                                                                                                                                                                      |
| 22. (cont.) Sources of information. Expand box as necessary or add continuation pages.                                                                                                                                                                                                                                                                                                                                                                                                                                                                                                                                                                                 |
| Richard J. Compton & Camille N. Dry, Pictorial Atlas of St. Louis, 1875. Reprinted by McGraw-Young Publishing, 1997, Plate 5. Griffith Morgan Hopkins, Atlas of the City of St. Louis, Missouri. Philadelphia: G.M. Hopkins, 1993. Digital Date: 2010, State Historical Society of Missouri, Plate 15.  Sanborn Fire Insurance Maps of Missouri Collection, University of Missouri Digital Library, Aug. 1909, Plate 10.  Raiche, Stephen J.: Soulard Neighborhood Historic District Nomination Form, NRHP 12/30/1985.                                                                                                                                                 |
| 40. (cont.) Description of environment and outbuilding. Expand box as necessary or add continuation pages.                                                                                                                                                                                                                                                                                                                                                                                                                                                                                                                                                             |
| Located in an established National and local historic district. Historic context excellent.                                                                                                                                                                                                                                                                                                                                                                                                                                                                                                                                                                            |
| 41. (cont.) Description of primary resource. Expand box as necessary, or add continuation pages.                                                                                                                                                                                                                                                                                                                                                                                                                                                                                                                                                                       |
| Two and a half story brick Flounder with long side fronting on to street. Dentiled cornice along the street facing side. Seven historic windows that face the street have trabiated lintels with stone sills. A second floor door with modern screen door enters out onto a cast iron bracketted central porch. There is a concrete parging over the front facing foundation. On the south side of the house there is only one small window, which is located in the attic portion of the house. There are three chimneys, two on the north side and one on the south. The rear has a partial two-story brick section that encompases less than half the front massing |