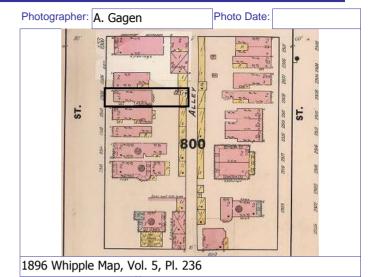

Sanborn Map, 1909

Compton Dry Pictorial Atlas of St. Louis, 1875

Operation Impact Area: 1 Housing Conservation Area: 55 Zoning: D Bldg Area (sq. ft.): 1728 Land: 0 Frontage: 40 Endangered by: (see Field notes for Property maintenance at time of surveyadditional specifics) see specifics in Field notes. Not Endangered Excellent Structural condition at time of survey-Neighborhood condition at time of surveysee specifics in Field notes. see specifics in Field notes. Excellent Excellent Field Notes

ARCHITECTURAL/HISTORIC INVENTORY FORM - Cultural Resources Office St. Louis Planning and Urban Design

| 1812 S 8TH ST                                                                                                                                                                                                                                                                                                                                                                                                                                                                                                                                                                                                                                                          |
|------------------------------------------------------------------------------------------------------------------------------------------------------------------------------------------------------------------------------------------------------------------------------------------------------------------------------------------------------------------------------------------------------------------------------------------------------------------------------------------------------------------------------------------------------------------------------------------------------------------------------------------------------------------------|
| 21.(cont.) History:and significance. Expand box as necessary or add continuation pages.                                                                                                                                                                                                                                                                                                                                                                                                                                                                                                                                                                                |
| The building site is a vacant lot in the Compton & Dry Atlas of 1875 but appears without its rear addition in the Hopkins Atlas of 1883 and the 1909 Sanborn map.                                                                                                                                                                                                                                                                                                                                                                                                                                                                                                      |
| 22. (cont.) Sources of information. Expand box as necessary or add continuation pages.                                                                                                                                                                                                                                                                                                                                                                                                                                                                                                                                                                                 |
| Richard J. Compton & Camille N. Dry, Pictorial Atlas of St. Louis, 1875. Reprinted by McGraw-Young Publishing, 1997, Plate 5. Griffith Morgan Hopkins, Atlas of the City of St. Louis, Missouri. Philadelphia: G.M. Hopkins, 1993. Digital Date: 2010, State Historical Society of Missouri, Plate 15.  Sanborn Fire Insurance Maps of Missouri Collection, University of Missouri Digital Library, Aug. 1909, Plate 10.  Raiche, Stephen J.: Soulard Neighborhood Historic District Nomination Form, NRHP 12/30/1985.                                                                                                                                                 |
| 40. (cont.) Description of environment and outbuilding. Expand box as necessary or add continuation pages.                                                                                                                                                                                                                                                                                                                                                                                                                                                                                                                                                             |
| Located in an established National and local historic district. Historic context excellent.                                                                                                                                                                                                                                                                                                                                                                                                                                                                                                                                                                            |
| 41. (cont.) Description of primary resource. Expand box as necessary, or add continuation pages.                                                                                                                                                                                                                                                                                                                                                                                                                                                                                                                                                                       |
| Two and a half story brick Flounder with long side fronting on to street. Dentiled cornice along the street facing side. Seven historic windows that face the street have trabiated lintels with stone sills. A second floor door with modern screen door enters out onto a cast iron bracketted central porch. There is a concrete parging over the front facing foundation. On the south side of the house there is only one small window, which is located in the attic portion of the house. There are three chimneys, two on the north side and one on the south. The rear has a partial two-story brick section that encompases less than half the front massing |