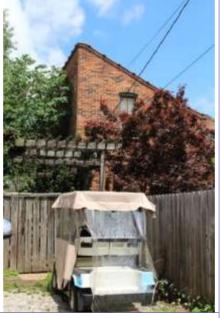

### 1222 S 9TH ST

|         | RESOURC         | <b>E STATU</b> | S:   |
|---------|-----------------|----------------|------|
| Vacant? | Vacant Blg Year | Ov             | vner |

(if applicable):

Imprvmnt 19870 Land: 3330 Total: 23200

ge

Field Notes

The building was recently rehabbed and in excellent condition in a stable area of Soulard.

Compton Dry Pictorial Atlas of St. Louis, 1875