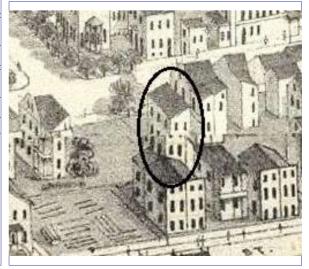

# 1812 S 8TH ST

Photographer: Bettis Photo Date: 1/7/2015

**RESOURCE STATUS:** 2015 Owner Vacant? Vacant Blg Year

(if applicable): ASSESSMENT:

Imprvmnt 14630 Land:

Occupied:

6080 Total:

20710 Hopkins Atlas, 1883

ARCHITECTURAL/HISTORIC INVENTORY FORM - Cultural Resources Office St. Louis Planning and Urban Design

| 1812 S 8TH ST                                                                                                                                                                                                                                                                                                                                                                                                                                                                                                                                                                                                                                                          |
|------------------------------------------------------------------------------------------------------------------------------------------------------------------------------------------------------------------------------------------------------------------------------------------------------------------------------------------------------------------------------------------------------------------------------------------------------------------------------------------------------------------------------------------------------------------------------------------------------------------------------------------------------------------------|
| 21.(cont.) History:and significance. Expand box as necessary or add continuation pages.                                                                                                                                                                                                                                                                                                                                                                                                                                                                                                                                                                                |
| The building site is a vacant lot in the Compton & Dry Atlas of 1875 but appears without its rear addition in the Hopkins Atlas of 1883 and the 1909 Sanborn map.                                                                                                                                                                                                                                                                                                                                                                                                                                                                                                      |
| 22. (cont.) Sources of information. Expand box as necessary or add continuation pages.                                                                                                                                                                                                                                                                                                                                                                                                                                                                                                                                                                                 |
| Richard J. Compton & Camille N. Dry, Pictorial Atlas of St. Louis, 1875. Reprinted by McGraw-Young Publishing, 1997, Plate 5. Griffith Morgan Hopkins, Atlas of the City of St. Louis, Missouri. Philadelphia: G.M. Hopkins, 1993. Digital Date: 2010, State Historical Society of Missouri, Plate 15.  Sanborn Fire Insurance Maps of Missouri Collection, University of Missouri Digital Library, Aug. 1909, Plate 10.  Raiche, Stephen J.: Soulard Neighborhood Historic District Nomination Form, NRHP 12/30/1985.                                                                                                                                                 |
| 40. (cont.) Description of environment and outbuilding. Expand box as necessary or add continuation pages.                                                                                                                                                                                                                                                                                                                                                                                                                                                                                                                                                             |
| Located in an established National and local historic district. Historic context excellent.                                                                                                                                                                                                                                                                                                                                                                                                                                                                                                                                                                            |
| 41. (cont.) Description of primary resource. Expand box as necessary, or add continuation pages.                                                                                                                                                                                                                                                                                                                                                                                                                                                                                                                                                                       |
| Two and a half story brick Flounder with long side fronting on to street. Dentiled cornice along the street facing side. Seven historic windows that face the street have trabiated lintels with stone sills. A second floor door with modern screen door enters out onto a cast iron bracketted central porch. There is a concrete parging over the front facing foundation. On the south side of the house there is only one small window, which is located in the attic portion of the house. There are three chimneys, two on the north side and one on the south. The rear has a partial two-story brick section that encompases less than half the front massing |