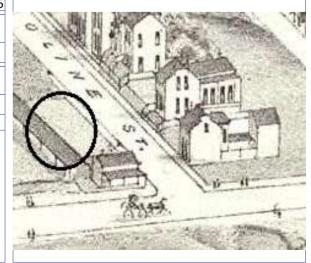

ARCHITECTURAL/HISTORIC INVENTORY FORM - Cultural Resources Office St. Louis Planning and Urban Design

| 1812 S 8TH ST                                                                                                                                                                                                                                                                                                                                                                                                                                                                                                                                                                                                                                                          |
|------------------------------------------------------------------------------------------------------------------------------------------------------------------------------------------------------------------------------------------------------------------------------------------------------------------------------------------------------------------------------------------------------------------------------------------------------------------------------------------------------------------------------------------------------------------------------------------------------------------------------------------------------------------------|
| 21.(cont.) History:and significance. Expand box as necessary or add continuation pages.                                                                                                                                                                                                                                                                                                                                                                                                                                                                                                                                                                                |
| The building site is a vacant lot in the Compton & Dry Atlas of 1875 but appears without its rear addition in the Hopkins Atlas of 1883 and the 1909 Sanborn map.                                                                                                                                                                                                                                                                                                                                                                                                                                                                                                      |
| 22. (cont.) Sources of information. Expand box as necessary or add continuation pages.                                                                                                                                                                                                                                                                                                                                                                                                                                                                                                                                                                                 |
| Richard J. Compton & Camille N. Dry, Pictorial Atlas of St. Louis, 1875. Reprinted by McGraw-Young Publishing, 1997, Plate 5. Griffith Morgan Hopkins, Atlas of the City of St. Louis, Missouri. Philadelphia: G.M. Hopkins, 1993. Digital Date: 2010, State Historical Society of Missouri, Plate 15.  Sanborn Fire Insurance Maps of Missouri Collection, University of Missouri Digital Library, Aug. 1909, Plate 10.  Raiche, Stephen J.: Soulard Neighborhood Historic District Nomination Form, NRHP 12/30/1985.                                                                                                                                                 |
| 40. (cont.) Description of environment and outbuilding. Expand box as necessary or add continuation pages.                                                                                                                                                                                                                                                                                                                                                                                                                                                                                                                                                             |
| Located in an established National and local historic district. Historic context excellent.                                                                                                                                                                                                                                                                                                                                                                                                                                                                                                                                                                            |
| 41. (cont.) Description of primary resource. Expand box as necessary, or add continuation pages.                                                                                                                                                                                                                                                                                                                                                                                                                                                                                                                                                                       |
| Two and a half story brick Flounder with long side fronting on to street. Dentiled cornice along the street facing side. Seven historic windows that face the street have trabiated lintels with stone sills. A second floor door with modern screen door enters out onto a cast iron bracketted central porch. There is a concrete parging over the front facing foundation. On the south side of the house there is only one small window, which is located in the attic portion of the house. There are three chimneys, two on the north side and one on the south. The rear has a partial two-story brick section that encompases less than half the front massing |