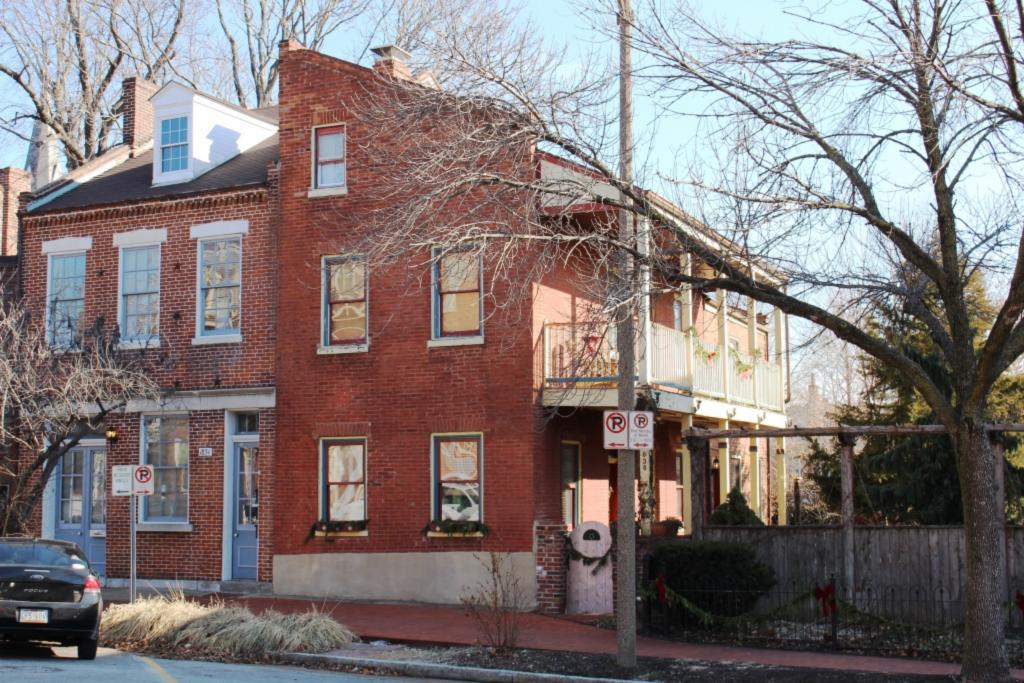

### 1222 S 9TH ST

| 21  | (cont    | Hieton   | rand  | cianificance  | Evnand | hov a | e nacacean  | or ado   | I continuation | nagee  |
|-----|----------|----------|-------|---------------|--------|-------|-------------|----------|----------------|--------|
| ۷١. | (COIIL.) | ) mistor | y.anu | significance. | Expand | DOX 8 | s necessary | y or auc | Continuation   | pages. |

The building appears in the Compton & Dry Atlas, dating its construction prior to 1875, at which time it does not seem to have the 2-story brick addition at the rear. On the 1883 Hopkins Atlas, the building footprint is partly obscured by the block number and by its lack of coloring, but the building extends to the rear property line so the addition was likely in place in 1883. The 1908 Sanborn shows clearly the 2-story addition at the rear.

### 40. (cont.) Description of environment and outbuilding. Expand box as necessary or add continuation pages.

No outbuildings. The building is set back off the street and does not follow the setback of the rest of the block.

### 41. (cont.) Description of primary resource. Expand box as necessary, or add continuation pages.

This 2-story brick flounder is an alley house. Its main entrance faces the street. There is a corbelled cornice on the façade at the horizontal eaves of the hipped front roof. The two-story, two-bay brick building has a main entry on the front (west) façade and secondary entry on the south. A simple brick dentiled cornice runs the length of the front and south facades. The first story of front elevation presents a singleleaf entry with replacement door and transom. Cast concrete steps with decorative stairwalls, also a recent addition, lead to a small stoop with wrought-iron railings. The entry is flanked on the north by a single window with 2/2 replacement sash. The two second-story windows have been replaced with vinyl 6/6 sash. Openings are placed under segmental arches of two header rows. The windows have wood sills that have been wrapped with aluminum. All windows and doors have been replaced. The building has a two-story rear addition with a flat roof. A flat-roofed two-story wing at the alley has a second entrance. The tall blind wall rises on the north side of the free-standing building.