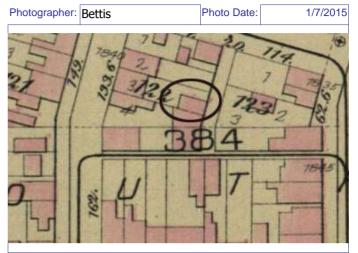

ARCHITECTURAL/HISTORIC INVENTORY FORM - Cultural Resources Office St. Louis Planning and Urban Design

| 1812 S 8TH ST                                                                                                                                                                                                                                                                                                                                                                                                                                                                                                                                                                                                                                                          |
|------------------------------------------------------------------------------------------------------------------------------------------------------------------------------------------------------------------------------------------------------------------------------------------------------------------------------------------------------------------------------------------------------------------------------------------------------------------------------------------------------------------------------------------------------------------------------------------------------------------------------------------------------------------------|
| 21.(cont.) History:and significance. Expand box as necessary or add continuation pages.                                                                                                                                                                                                                                                                                                                                                                                                                                                                                                                                                                                |
| The building site is a vacant lot in the Compton & Dry Atlas of 1875 but appears without its rear addition in the Hopkins Atlas of 1883 and the 1909 Sanborn map.                                                                                                                                                                                                                                                                                                                                                                                                                                                                                                      |
| 22. (cont.) Sources of information. Expand box as necessary or add continuation pages.                                                                                                                                                                                                                                                                                                                                                                                                                                                                                                                                                                                 |
| Richard J. Compton & Camille N. Dry, Pictorial Atlas of St. Louis, 1875. Reprinted by McGraw-Young Publishing, 1997, Plate 5. Griffith Morgan Hopkins, Atlas of the City of St. Louis, Missouri. Philadelphia: G.M. Hopkins, 1993. Digital Date: 2010, State Historical Society of Missouri, Plate 15.  Sanborn Fire Insurance Maps of Missouri Collection, University of Missouri Digital Library, Aug. 1909, Plate 10.  Raiche, Stephen J.: Soulard Neighborhood Historic District Nomination Form, NRHP 12/30/1985.                                                                                                                                                 |
| 40. (cont.) Description of environment and outbuilding. Expand box as necessary or add continuation pages.                                                                                                                                                                                                                                                                                                                                                                                                                                                                                                                                                             |
| Located in an established National and local historic district. Historic context excellent.                                                                                                                                                                                                                                                                                                                                                                                                                                                                                                                                                                            |
| 41. (cont.) Description of primary resource. Expand box as necessary, or add continuation pages.                                                                                                                                                                                                                                                                                                                                                                                                                                                                                                                                                                       |
| Two and a half story brick Flounder with long side fronting on to street. Dentiled cornice along the street facing side. Seven historic windows that face the street have trabiated lintels with stone sills. A second floor door with modern screen door enters out onto a cast iron bracketted central porch. There is a concrete parging over the front facing foundation. On the south side of the house there is only one small window, which is located in the attic portion of the house. There are three chimneys, two on the north side and one on the south. The rear has a partial two-story brick section that encompases less than half the front massing |