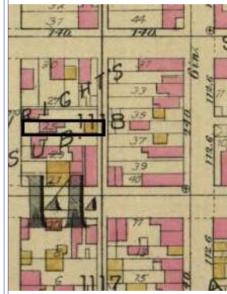

The building appears in the Compton & Dry Atlas, dating its construction prior to 1875, at which time it does not seem to have the 2-story brick addition at the rear. On the 1883 Hopkins Atlas, the building footprint is partly obscured by the block number and by its lack of coloring, but the building extends to the rear property line so the addition was likely in place in 1883. The 1908 Sanborn shows clearly the 2-story addition at the rear.