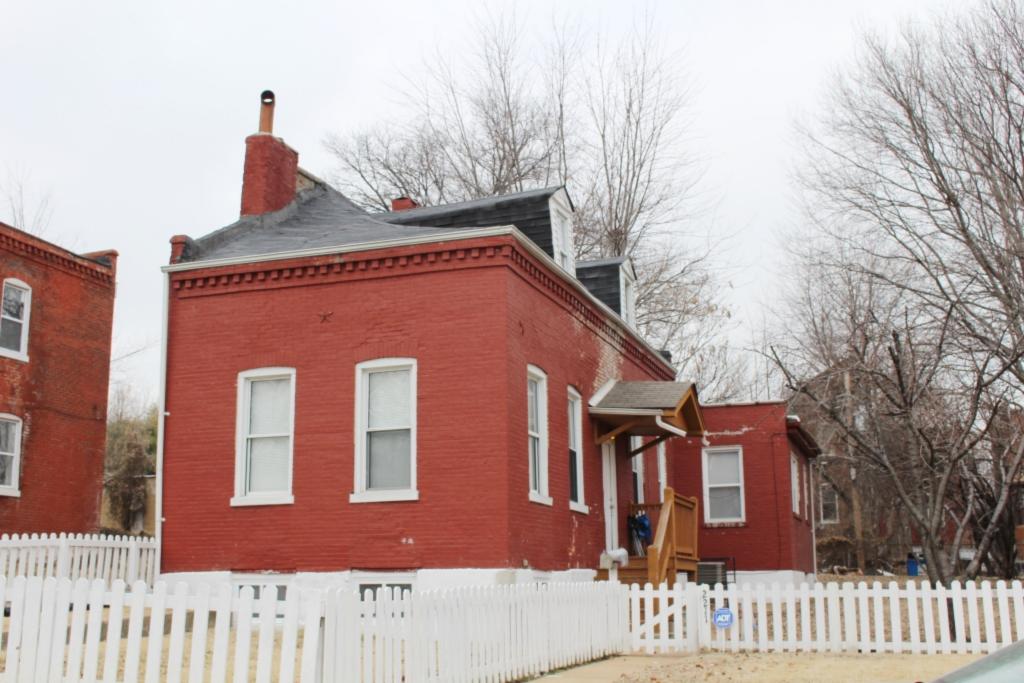

# 1812 S 8TH ST

Photographer: Bettis Photo Date: 1/7/2015

**RESOURCE STATUS:** 2015 Owner Vacant? Vacant Blg Year

(if applicable): ASSESSMENT:

Imprvmnt 14630 Land:

Occupied:

6080 Total:

20710 Hopkins Atlas, 1883

ARCHITECTURAL/HISTORIC INVENTORY FORM - Cultural Resources Office St. Louis Planning and Urban Design

| 1812 S 8TH ST                                                                                                                                                                                                                                                                                                                                                                                                                                                                                                                                                                                                                                                          |
|------------------------------------------------------------------------------------------------------------------------------------------------------------------------------------------------------------------------------------------------------------------------------------------------------------------------------------------------------------------------------------------------------------------------------------------------------------------------------------------------------------------------------------------------------------------------------------------------------------------------------------------------------------------------|
| 21.(cont.) History:and significance. Expand box as necessary or add continuation pages.                                                                                                                                                                                                                                                                                                                                                                                                                                                                                                                                                                                |
| The building site is a vacant lot in the Compton & Dry Atlas of 1875 but appears without its rear addition in the Hopkins Atlas of 1883 and the 1909 Sanborn map.                                                                                                                                                                                                                                                                                                                                                                                                                                                                                                      |
| 22. (cont.) Sources of information. Expand box as necessary or add continuation pages.                                                                                                                                                                                                                                                                                                                                                                                                                                                                                                                                                                                 |
| Richard J. Compton & Camille N. Dry, Pictorial Atlas of St. Louis, 1875. Reprinted by McGraw-Young Publishing, 1997, Plate 5. Griffith Morgan Hopkins, Atlas of the City of St. Louis, Missouri. Philadelphia: G.M. Hopkins, 1993. Digital Date: 2010, State Historical Society of Missouri, Plate 15.  Sanborn Fire Insurance Maps of Missouri Collection, University of Missouri Digital Library, Aug. 1909, Plate 10.  Raiche, Stephen J.: Soulard Neighborhood Historic District Nomination Form, NRHP 12/30/1985.                                                                                                                                                 |
| 40. (cont.) Description of environment and outbuilding. Expand box as necessary or add continuation pages.                                                                                                                                                                                                                                                                                                                                                                                                                                                                                                                                                             |
| Located in an established National and local historic district. Historic context excellent.                                                                                                                                                                                                                                                                                                                                                                                                                                                                                                                                                                            |
| 41. (cont.) Description of primary resource. Expand box as necessary, or add continuation pages.                                                                                                                                                                                                                                                                                                                                                                                                                                                                                                                                                                       |
| Two and a half story brick Flounder with long side fronting on to street. Dentiled cornice along the street facing side. Seven historic windows that face the street have trabiated lintels with stone sills. A second floor door with modern screen door enters out onto a cast iron bracketted central porch. There is a concrete parging over the front facing foundation. On the south side of the house there is only one small window, which is located in the attic portion of the house. There are three chimneys, two on the north side and one on the south. The rear has a partial two-story brick section that encompases less than half the front massing |