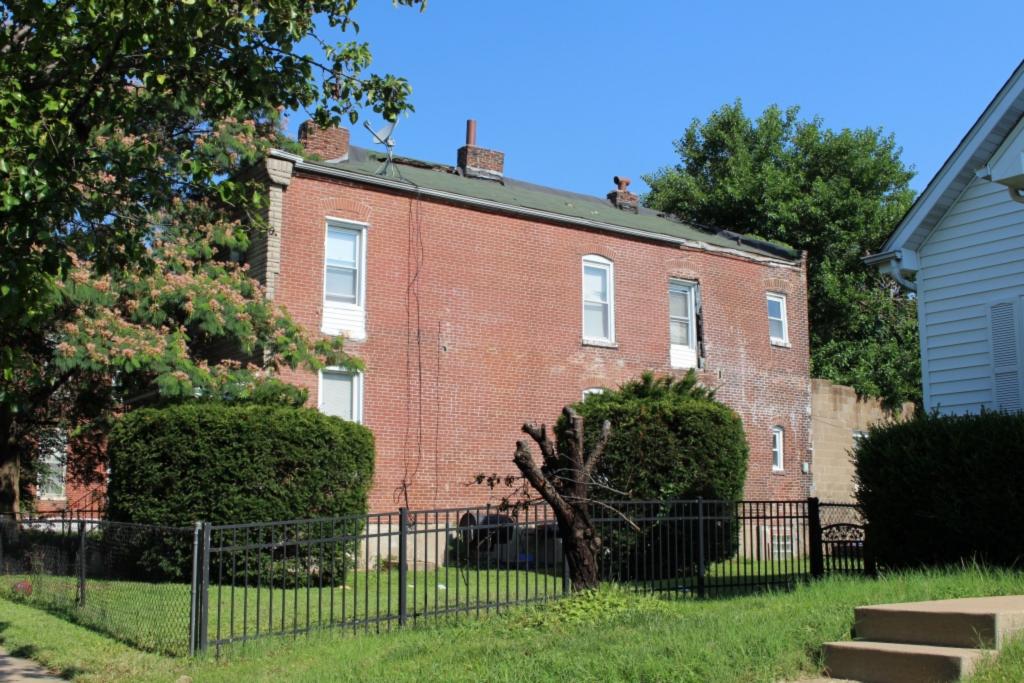

# 1812 S 8TH ST

Photographer: Bettis Photo Date: 1/7/2015

**RESOURCE STATUS:** 2015 Owner Vacant? Vacant Blg Year

(if applicable): ASSESSMENT:

Imprvmnt 14630 Land:

Occupied:

6080 Total:

20710 Hopkins Atlas, 1883

ARCHITECTURAL/HISTORIC INVENTORY FORM - Cultural Resources Office St. Louis Planning and Urban Design

| 1812 S 8TH ST                                                                                                                                                                                                                                                                                                                                                                                                                                                                                                                                                                                                                                                          |
|------------------------------------------------------------------------------------------------------------------------------------------------------------------------------------------------------------------------------------------------------------------------------------------------------------------------------------------------------------------------------------------------------------------------------------------------------------------------------------------------------------------------------------------------------------------------------------------------------------------------------------------------------------------------|
| 21.(cont.) History:and significance. Expand box as necessary or add continuation pages.                                                                                                                                                                                                                                                                                                                                                                                                                                                                                                                                                                                |
| The building site is a vacant lot in the Compton & Dry Atlas of 1875 but appears without its rear addition in the Hopkins Atlas of 1883 and the 1909 Sanborn map.                                                                                                                                                                                                                                                                                                                                                                                                                                                                                                      |
| 22. (cont.) Sources of information. Expand box as necessary or add continuation pages.                                                                                                                                                                                                                                                                                                                                                                                                                                                                                                                                                                                 |
| Richard J. Compton & Camille N. Dry, Pictorial Atlas of St. Louis, 1875. Reprinted by McGraw-Young Publishing, 1997, Plate 5. Griffith Morgan Hopkins, Atlas of the City of St. Louis, Missouri. Philadelphia: G.M. Hopkins, 1993. Digital Date: 2010, State Historical Society of Missouri, Plate 15.  Sanborn Fire Insurance Maps of Missouri Collection, University of Missouri Digital Library, Aug. 1909, Plate 10.  Raiche, Stephen J.: Soulard Neighborhood Historic District Nomination Form, NRHP 12/30/1985.                                                                                                                                                 |
| 40. (cont.) Description of environment and outbuilding. Expand box as necessary or add continuation pages.                                                                                                                                                                                                                                                                                                                                                                                                                                                                                                                                                             |
| Located in an established National and local historic district. Historic context excellent.                                                                                                                                                                                                                                                                                                                                                                                                                                                                                                                                                                            |
| 41. (cont.) Description of primary resource. Expand box as necessary, or add continuation pages.                                                                                                                                                                                                                                                                                                                                                                                                                                                                                                                                                                       |
| Two and a half story brick Flounder with long side fronting on to street. Dentiled cornice along the street facing side. Seven historic windows that face the street have trabiated lintels with stone sills. A second floor door with modern screen door enters out onto a cast iron bracketted central porch. There is a concrete parging over the front facing foundation. On the south side of the house there is only one small window, which is located in the attic portion of the house. There are three chimneys, two on the north side and one on the south. The rear has a partial two-story brick section that encompases less than half the front massing |

of the house. A wooden deck projects off of that rear portion.

| 1. Survey no. 2.                                                                                  | Survey name:                                             |                             |                   |           |                | 3. County:          |                        |                   |  |  |
|---------------------------------------------------------------------------------------------------|----------------------------------------------------------|-----------------------------|-------------------|-----------|----------------|---------------------|------------------------|-------------------|--|--|
| SLC-AS-053-0002 Thematic Survey of Flounder Houses in St. Louis City St. Louis [Independent City] |                                                          |                             |                   |           |                |                     |                        |                   |  |  |
| 4. Address: (from City GE                                                                         |                                                          | , c                         | <u> </u>          |           | . City/Sta     |                     |                        | roperty Zip Code: |  |  |
| 1222 S 9TH ST                                                                                     | <u> </u>                                                 |                             |                   |           |                | Missouri            |                        | 3104              |  |  |
|                                                                                                   |                                                          |                             |                   |           |                | 6. UTM Eas          | ting: 74               | 13916.61          |  |  |
| Alternate address: 1222 S                                                                         | 9th Street                                               |                             |                   | 8.615125  |                | UTM Nort            | 41.1                   | 277791.20         |  |  |
| 8. Historic Name (if known)                                                                       | : 11a. His                                               | storic Use (if known):      | Longitude:: -9    | 90.198507 | 7              | City Block          |                        | City Ward         |  |  |
| N/A                                                                                               | Dome                                                     | estic                       | 7. Township-l     | Range-Sec | ction:         | 463.04              |                        | 7                 |  |  |
| 9. Present/other name (if kr                                                                      | nown): 11b. Cu                                           | rrent Use:                  | N/A               |           |                | 10. Ow              | nership:               | •                 |  |  |
|                                                                                                   | Dome                                                     | estic                       | Neighborhood      | d Number: | 34             | Private             | е                      |                   |  |  |
|                                                                                                   |                                                          | HISTOF                      | RICAL DAT         | Ά         |                |                     |                        |                   |  |  |
| 12. Est. Constr.Date 187                                                                          | 17. Original                                             | or significant owner: not   | known             |           | H              | Historic District F | Potential <sup>2</sup> | ?                 |  |  |
| 13. Significant date/period:                                                                      |                                                          | sly surveyed?   ✓           |                   |           | ١              | Name of Potenti     | al Distric             | t?                |  |  |
| 1870                                                                                              |                                                          | name here and in box 22 co  |                   |           |                |                     |                        |                   |  |  |
| 14. Area(s) of significance:                                                                      |                                                          | ural Survey of Historic La  | aSalle Park, 1    | 1977      |                |                     |                        |                   |  |  |
| 3                                                                                                 |                                                          | onal Register?              |                   | -,        | 2              | 21. History/Signi   | ificance c             |                   |  |  |
| 15. Architect:                                                                                    |                                                          | tion name here and in box 2 | 22 cont.(page     | 3)        | 2              | 22. Sources on o    | continuat              | ion page.         |  |  |
| not known                                                                                         | Soulard-F                                                | Page Historic District      |                   |           |                |                     |                        |                   |  |  |
| 16. Builder/contractor:                                                                           | 20. National                                             | Register eligible?          |                   |           |                | 23. Category of     | Property:              |                   |  |  |
| not known                                                                                         | currently                                                | listed as contributing      |                   |           | E              | Building            |                        |                   |  |  |
|                                                                                                   |                                                          | ARCHITECTU                  | RAL INFOR         | MATION    | V              |                     |                        |                   |  |  |
| 24. Vernacular or property                                                                        | type:                                                    | 31. Chimney placement:      |                   |           | 36. Po         | rch Type(s):        |                        |                   |  |  |
| Flounder                                                                                          |                                                          | Side, Left                  |                   |           | Fron           |                     |                        |                   |  |  |
| Flounder Sub-Type                                                                                 | 32. Structural system:                                   |                             |                   | Side      | Stoop          |                     |                        |                   |  |  |
| 2-story, front entry                                                                              | Load-bearing Brick                                       |                             |                   | 37. Wii   | ndows: Histori | ic and A            | ltered                 |                   |  |  |
| alley house                                                                                       |                                                          |                             | Type              | 1: Double | ehung          |                     |                        |                   |  |  |
|                                                                                                   | Blind tall wall (originally)? 33. Exterior wall cladding |                             |                   |           |                | Material: Wood      |                        |                   |  |  |
| Attached (originally) to                                                                          | another blg?                                             | Brick                       |                   |           | No.            | Panes: 2/1,         |                        |                   |  |  |
| 25. Architectural style:                                                                          |                                                          | 33. Exterior wall cladding  | (Secondary):      |           | Туре           | 2: Single           | hung                   |                   |  |  |
| Federal                                                                                           |                                                          | N/A                         |                   |           | N              | Material: Vinyl     |                        |                   |  |  |
| 26. Plan Shape:                                                                                   |                                                          |                             |                   |           | No.            | Panes: 6/6          |                        |                   |  |  |
| Rectangular (Short Str                                                                            | . Fac.)                                                  | 34. Foundation Material:    |                   |           | 38. Acı        | reage (rural)∀isi   | ible from              | public road?      |  |  |
| 27. Number of Stories:                                                                            | 2 Stories                                                | Undetermined                |                   |           |                | anges: (describ     |                        |                   |  |  |
| 28. No. of bays (1st floor)                                                                       |                                                          |                             |                   |           | <b>✓</b> Add   | dition D            | Date(s): C             | 1880              |  |  |
| Front 2 Side 3                                                                                    |                                                          | 35. Basement type:          |                   |           | Add            | dition D            | Date(s):               |                   |  |  |
| 29. Roof Type:                                                                                    |                                                          | Full                        |                   |           | <b>✓</b> Alte  | ered D              | ate(s):                |                   |  |  |
| Shed                                                                                              |                                                          |                             |                   |           | ☐ Mc           | oved D              | Date(s):               |                   |  |  |
| Medium Hip                                                                                        |                                                          | Significant Building Detail | s:                |           | 40. No         | . Outbuildings (    | describe               | Box 40)           |  |  |
| 30. Roof Material: Corbelled Cornice                                                              |                                                          |                             |                   |           |                |                     |                        |                   |  |  |
| Asphalt Shingle                                                                                   |                                                          | N/A                         |                   |           | 41. Fui        |                     |                        | ng features and   |  |  |
|                                                                                                   |                                                          | N/A                         |                   |           | associa        | ated resources      | on contin              | uation page. 🗸    |  |  |
|                                                                                                   |                                                          | O                           | THER              |           |                |                     |                        |                   |  |  |
| 42: Current Owner/address                                                                         | i.                                                       | 43. Inventory form p        | prepared by (na   | ame):     | 44. S          | urvey date:         |                        |                   |  |  |
| SHOOKMAN, DENISE R                                                                                | ENEE                                                     | Betsy Bradley               |                   |           |                |                     |                        | 6/13/2015         |  |  |
|                                                                                                   |                                                          | Cultural Resource           | ces Office        |           | 45. D          | ate of revisions    | 3:                     |                   |  |  |
| 1222 S 9TH ST                                                                                     |                                                          | Additional Inform           | nation/revision   | ns by:    |                |                     |                        |                   |  |  |
| ST LOUIS                                                                                          | MO 63                                                    | 104                         |                   |           |                |                     |                        |                   |  |  |
|                                                                                                   |                                                          | FOR S                       | SHPO USE:         |           |                |                     |                        |                   |  |  |
| Date entered in inventory:                                                                        |                                                          | Level of survey             | reconnai reconnai | ssance    | intensive      | Additional re       | search?                | yes no            |  |  |
| National Register Status:                                                                         | listed in lis                                            | sted district Other:        |                   |           |                |                     |                        |                   |  |  |
| Name:                                                                                             |                                                          |                             |                   |           |                |                     |                        |                   |  |  |
| pending listing no                                                                                | ot eligible                                              | not determined              |                   |           |                |                     |                        |                   |  |  |
| eligible(district) el                                                                             | ligible (individuall                                     | y)                          |                   |           |                |                     |                        |                   |  |  |