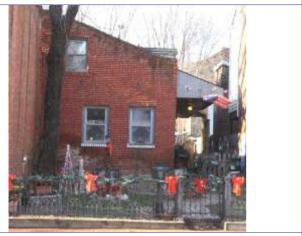

### 1222 S 9TH ST

|         | RESOURC         | <b>E STATU</b> | S:   |
|---------|-----------------|----------------|------|
| Vacant? | Vacant Blg Year | Ov             | vner |

(if applicable):

Imprvmnt 19870 Land: 3330 Total: 23200

ge

Field Notes

The building was recently rehabbed and in excellent condition in a stable area of Soulard.

Compton Dry Pictorial Atlas of St. Louis, 1875