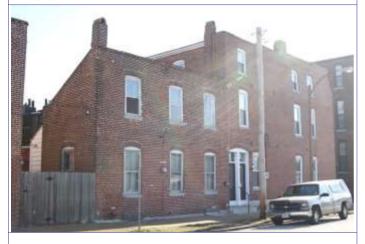

### 41. (cont.) Description of primary resource. Expand box as necessary, or add continuation pages.

This 2-story brick flounder is an alley house. Its main entrance faces the street. There is a corbelled cornice on the façade at the horizontal eaves of the hipped front roof. The two-story, two-bay brick building has a main entry on the front (west) façade and secondary entry on the south. A simple brick dentiled cornice runs the length of the front and south facades. The first story of front elevation presents a singleleaf entry with replacement door and transom. Cast concrete steps with decorative stairwalls, also a recent addition, lead to a small stoop with wrought-iron railings. The entry is flanked on the north by a single window with 2/2 replacement sash. The two second-story windows have been replaced with vinyl 6/6 sash. Openings are placed under segmental arches of two header rows. The windows have wood sills that have been wrapped with aluminum. All windows and doors have been replaced. The building has a two-story rear addition with a flat roof. A flat-roofed two-story wing at the alley has a second entrance. The tall blind wall rises on the north side of the free-standing building.