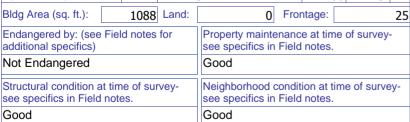

|                      | · · · · · · · · · · · · · · · · · · · |        |                |      |          |    |         |    |   |
|----------------------|---------------------------------------|--------|----------------|------|----------|----|---------|----|---|
| Operation Impact Are | ea: 2                                 | Housin | g Conservation | Area | a:       | 55 | Zoning: | D  | Ī |
| Bldg Area (sq. ft.): | 1572                                  | Land:  | (              | ) F  | rontage: |    |         | 25 |   |