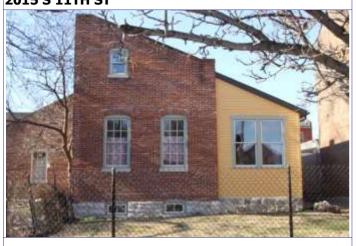

### 1222 S 9TH ST

|         | RESOURC         | <b>E STATU</b> | S:   |
|---------|-----------------|----------------|------|
| Vacant? | Vacant Blg Year | Ov             | vner |

(if applicable):

Imprvmnt 19870 Land: 3330 Total: 23200

Occupied:

Endangered by: (see Field notes for additional specifics)

Not Endangered

Property maintenance at time of survey-see specifics in Field notes.

excellent

Structural condition at time of surveysee specifics in Field notes. excellent Neighborhood condition at time of surveysee specifics in Field notes. good

ge

Field Notes

The building was recently rehabbed and in excellent condition in a stable area of Soulard.

Compton Dry Pictorial Atlas of St. Louis, 1875

### 1222 S 9TH ST

| 21  | (cont    | Hieton   | rand  | cianificance  | Evnand | hov a | e nacacean  | or ado   | I continuation | nagee  |
|-----|----------|----------|-------|---------------|--------|-------|-------------|----------|----------------|--------|
| ۷١. | (COIIL.) | ) mistor | y.anu | significance. | Expand | DOX 8 | s necessary | y or auc | Continuation   | pages. |

The building appears in the Compton & Dry Atlas, dating its construction prior to 1875, at which time it does not seem to have the 2-story brick addition at the rear. On the 1883 Hopkins Atlas, the building footprint is partly obscured by the block number and by its lack of coloring, but the building extends to the rear property line so the addition was likely in place in 1883. The 1908 Sanborn shows clearly the 2-story addition at the rear.

### 41. (cont.) Description of primary resource. Expand box as necessary, or add continuation pages.

This 2-story brick flounder is an alley house. Its main entrance faces the street. There is a corbelled cornice on the façade at the horizontal eaves of the hipped front roof. The two-story, two-bay brick building has a main entry on the front (west) façade and secondary entry on the south. A simple brick dentiled cornice runs the length of the front and south facades. The first story of front elevation presents a singleleaf entry with replacement door and transom. Cast concrete steps with decorative stairwalls, also a recent addition, lead to a small stoop with wrought-iron railings. The entry is flanked on the north by a single window with 2/2 replacement sash. The two second-story windows have been replaced with vinyl 6/6 sash. Openings are placed under segmental arches of two header rows. The windows have wood sills that have been wrapped with aluminum. All windows and doors have been replaced. The building has a two-story rear addition with a flat roof. A flat-roofed two-story wing at the alley has a second entrance. The tall blind wall rises on the north side of the free-standing building.