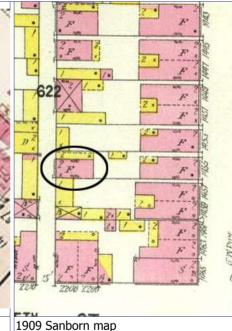

The building appears in the Compton & Dry Atlas, dating its construction prior to 1875, at which time it does not seem to have the 2-story brick addition at the rear. On the 1883 Hopkins Atlas, the building footprint is partly obscured by the block number and by its lack of coloring, but the building extends to the rear property line so the addition was likely in place in 1883. The 1908 Sanborn shows clearly the 2-story addition at the rear.