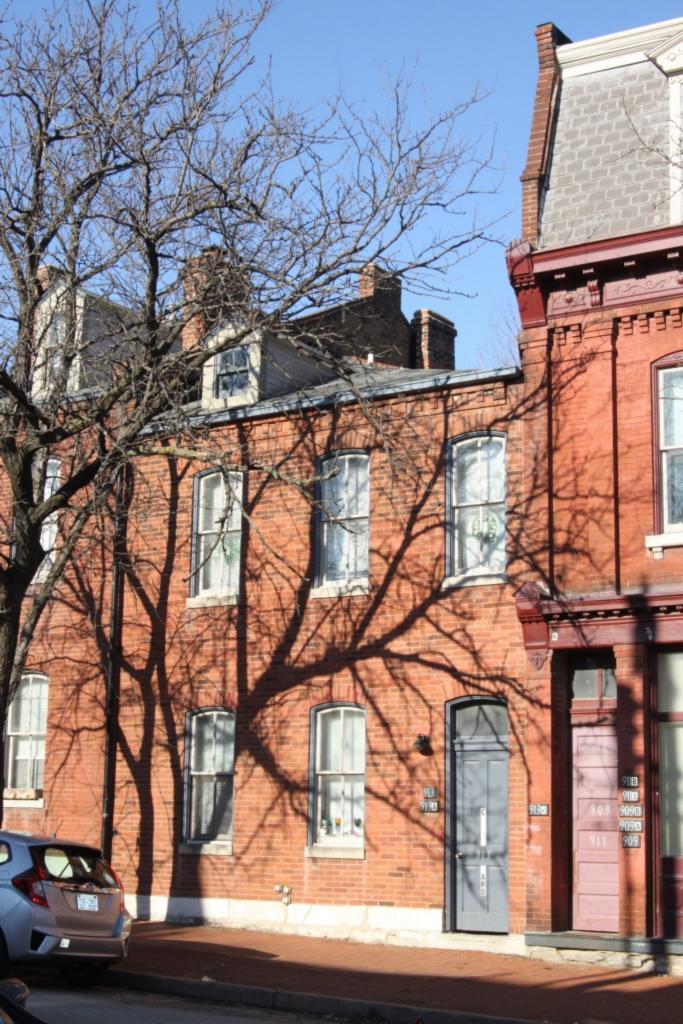

# 1812 S 8TH ST

Photographer: Bettis Photo Date: 1/7/2015

**RESOURCE STATUS:** 2015 Owner Vacant? Vacant Blg Year

(if applicable): ASSESSMENT:

Imprvmnt 14630 Land:

Occupied:

6080 Total:

20710 Hopkins Atlas, 1883

ARCHITECTURAL/HISTORIC INVENTORY FORM - Cultural Resources Office St. Louis Planning and Urban Design

| 1812 S 8TH ST                                                                                                                                                                                                                                                                                                                                                                                                                                                                                                                                                                                                                                                          |
|------------------------------------------------------------------------------------------------------------------------------------------------------------------------------------------------------------------------------------------------------------------------------------------------------------------------------------------------------------------------------------------------------------------------------------------------------------------------------------------------------------------------------------------------------------------------------------------------------------------------------------------------------------------------|
| 21.(cont.) History:and significance. Expand box as necessary or add continuation pages.                                                                                                                                                                                                                                                                                                                                                                                                                                                                                                                                                                                |
| The building site is a vacant lot in the Compton & Dry Atlas of 1875 but appears without its rear addition in the Hopkins Atlas of 1883 and the 1909 Sanborn map.                                                                                                                                                                                                                                                                                                                                                                                                                                                                                                      |
| 22. (cont.) Sources of information. Expand box as necessary or add continuation pages.                                                                                                                                                                                                                                                                                                                                                                                                                                                                                                                                                                                 |
| Richard J. Compton & Camille N. Dry, Pictorial Atlas of St. Louis, 1875. Reprinted by McGraw-Young Publishing, 1997, Plate 5. Griffith Morgan Hopkins, Atlas of the City of St. Louis, Missouri. Philadelphia: G.M. Hopkins, 1993. Digital Date: 2010, State Historical Society of Missouri, Plate 15.  Sanborn Fire Insurance Maps of Missouri Collection, University of Missouri Digital Library, Aug. 1909, Plate 10.  Raiche, Stephen J.: Soulard Neighborhood Historic District Nomination Form, NRHP 12/30/1985.                                                                                                                                                 |
| 40. (cont.) Description of environment and outbuilding. Expand box as necessary or add continuation pages.                                                                                                                                                                                                                                                                                                                                                                                                                                                                                                                                                             |
| Located in an established National and local historic district. Historic context excellent.                                                                                                                                                                                                                                                                                                                                                                                                                                                                                                                                                                            |
| 41. (cont.) Description of primary resource. Expand box as necessary, or add continuation pages.                                                                                                                                                                                                                                                                                                                                                                                                                                                                                                                                                                       |
| Two and a half story brick Flounder with long side fronting on to street. Dentiled cornice along the street facing side. Seven historic windows that face the street have trabiated lintels with stone sills. A second floor door with modern screen door enters out onto a cast iron bracketted central porch. There is a concrete parging over the front facing foundation. On the south side of the house there is only one small window, which is located in the attic portion of the house. There are three chimneys, two on the north side and one on the south. The rear has a partial two-story brick section that encompases less than half the front massing |

of the house. A wooden deck projects off of that rear portion.

| 1. Survey no. 2.                                                                                  | Survey name:                                             |                             |                   |           |                | 3. County:          |                        |                   |  |  |
|---------------------------------------------------------------------------------------------------|----------------------------------------------------------|-----------------------------|-------------------|-----------|----------------|---------------------|------------------------|-------------------|--|--|
| SLC-AS-053-0002 Thematic Survey of Flounder Houses in St. Louis City St. Louis [Independent City] |                                                          |                             |                   |           |                |                     |                        |                   |  |  |
| 4. Address: (from City GE                                                                         |                                                          | , c                         | <u> </u>          |           | . City/Sta     |                     |                        | roperty Zip Code: |  |  |
| 1222 S 9TH ST                                                                                     | <u> </u>                                                 |                             |                   |           |                | Missouri            |                        | 3104              |  |  |
|                                                                                                   |                                                          |                             |                   |           |                | 6. UTM Eas          | ting: 74               | 13916.61          |  |  |
| Alternate address: 1222 S                                                                         | 9th Street                                               |                             |                   | 8.615125  |                | UTM Nort            | 41.1                   | 277791.20         |  |  |
| 8. Historic Name (if known)                                                                       | : 11a. His                                               | storic Use (if known):      | Longitude:: -9    | 90.198507 | 7              | City Block          |                        | City Ward         |  |  |
| N/A                                                                                               | Dome                                                     | estic                       | 7. Township-l     | Range-Sec | ction:         | 463.04              |                        | 7                 |  |  |
| 9. Present/other name (if kr                                                                      | nown): 11b. Cu                                           | rrent Use:                  | N/A               |           |                | 10. Ow              | nership:               | •                 |  |  |
|                                                                                                   | Dome                                                     | estic                       | Neighborhood      | d Number: | 34             | Private             | е                      |                   |  |  |
|                                                                                                   |                                                          | HISTOF                      | RICAL DAT         | Ά         |                |                     |                        |                   |  |  |
| 12. Est. Constr.Date 187                                                                          | 17. Original                                             | or significant owner: not   | known             |           | H              | Historic District F | Potential <sup>2</sup> | ?                 |  |  |
| 13. Significant date/period:                                                                      |                                                          | sly surveyed?   ✓           |                   |           | ١              | Name of Potenti     | al Distric             | t?                |  |  |
| 1870                                                                                              |                                                          | name here and in box 22 co  |                   |           |                |                     |                        |                   |  |  |
| 14. Area(s) of significance:                                                                      |                                                          | ural Survey of Historic La  | aSalle Park, 1    | 1977      |                |                     |                        |                   |  |  |
| 3                                                                                                 |                                                          | onal Register?              |                   | -,        | 2              | 21. History/Signi   | ificance c             |                   |  |  |
| 15. Architect:                                                                                    |                                                          | tion name here and in box 2 | 22 cont.(page     | 3)        | 2              | 22. Sources on o    | continuat              | ion page.         |  |  |
| not known                                                                                         | Soulard-F                                                | Page Historic District      |                   |           |                |                     |                        |                   |  |  |
| 16. Builder/contractor:                                                                           | 20. National                                             | Register eligible?          |                   |           |                | 23. Category of     | Property:              |                   |  |  |
| not known                                                                                         | currently                                                | listed as contributing      |                   |           | E              | Building            |                        |                   |  |  |
|                                                                                                   |                                                          | ARCHITECTU                  | RAL INFOR         | MATION    | V              |                     |                        |                   |  |  |
| 24. Vernacular or property                                                                        | type:                                                    | 31. Chimney placement:      |                   |           | 36. Po         | rch Type(s):        |                        |                   |  |  |
| Flounder                                                                                          |                                                          | Side, Left                  |                   |           | Fron           |                     |                        |                   |  |  |
| Flounder Sub-Type                                                                                 | 32. Structural system:                                   |                             |                   | Side      | Stoop          |                     |                        |                   |  |  |
| 2-story, front entry                                                                              | Load-bearing Brick                                       |                             |                   | 37. Wii   | ndows: Histori | ic and A            | ltered                 |                   |  |  |
| alley house                                                                                       |                                                          |                             | Type              | 1: Double | ehung          |                     |                        |                   |  |  |
|                                                                                                   | Blind tall wall (originally)? 33. Exterior wall cladding |                             |                   |           |                | Material: Wood      |                        |                   |  |  |
| Attached (originally) to                                                                          | another blg?                                             | Brick                       |                   |           | No.            | Panes: 2/1,         |                        |                   |  |  |
| 25. Architectural style:                                                                          |                                                          | 33. Exterior wall cladding  | (Secondary):      |           | Туре           | 2: Single           | hung                   |                   |  |  |
| Federal                                                                                           |                                                          | N/A                         |                   |           | N              | Material: Vinyl     |                        |                   |  |  |
| 26. Plan Shape:                                                                                   |                                                          |                             |                   |           | No.            | Panes: 6/6          |                        |                   |  |  |
| Rectangular (Short Str                                                                            | . Fac.)                                                  | 34. Foundation Material:    |                   |           | 38. Acı        | reage (rural)∀isi   | ible from              | public road?      |  |  |
| 27. Number of Stories:                                                                            | 2 Stories                                                | Undetermined                |                   |           |                | anges: (describ     |                        |                   |  |  |
| 28. No. of bays (1st floor)                                                                       |                                                          |                             |                   |           | <b>✓</b> Add   | dition D            | Date(s): C             | 1880              |  |  |
| Front 2 Side 3                                                                                    |                                                          | 35. Basement type:          |                   |           | Add            | dition D            | Date(s):               |                   |  |  |
| 29. Roof Type:                                                                                    |                                                          | Full                        |                   |           | <b>✓</b> Alte  | ered D              | ate(s):                |                   |  |  |
| Shed                                                                                              |                                                          |                             |                   |           | ☐ Mc           | oved D              | Date(s):               |                   |  |  |
| Medium Hip                                                                                        |                                                          | Significant Building Detail | s:                |           | 40. No         | . Outbuildings (    | describe               | Box 40)           |  |  |
| 30. Roof Material: Corbelled Cornice                                                              |                                                          |                             |                   |           |                |                     |                        |                   |  |  |
| Asphalt Shingle                                                                                   |                                                          | N/A                         |                   |           | 41. Fui        |                     |                        | ng features and   |  |  |
|                                                                                                   |                                                          | N/A                         |                   |           | associa        | ated resources      | on contin              | uation page. 🗸    |  |  |
|                                                                                                   |                                                          | O                           | THER              |           |                |                     |                        |                   |  |  |
| 42: Current Owner/address                                                                         | i.                                                       | 43. Inventory form p        | prepared by (na   | ame):     | 44. S          | urvey date:         |                        |                   |  |  |
| SHOOKMAN, DENISE R                                                                                | ENEE                                                     | Betsy Bradley               |                   |           |                |                     |                        | 6/13/2015         |  |  |
|                                                                                                   |                                                          | Cultural Resource           | ces Office        |           | 45. D          | ate of revisions    | 3:                     |                   |  |  |
| 1222 S 9TH ST                                                                                     |                                                          | Additional Inform           | nation/revision   | ns by:    |                |                     |                        |                   |  |  |
| ST LOUIS                                                                                          | MO 63                                                    | 104                         |                   |           |                |                     |                        |                   |  |  |
|                                                                                                   |                                                          | FOR S                       | SHPO USE:         |           |                |                     |                        |                   |  |  |
| Date entered in inventory:                                                                        |                                                          | Level of survey             | reconnai reconnai | ssance    | intensive      | Additional re       | search?                | yes no            |  |  |
| National Register Status:                                                                         | listed in lis                                            | sted district Other:        |                   |           |                |                     |                        |                   |  |  |
| Name:                                                                                             |                                                          |                             |                   |           |                |                     |                        |                   |  |  |
| pending listing no                                                                                | ot eligible                                              | not determined              |                   |           |                |                     |                        |                   |  |  |
| eligible(district) el                                                                             | ligible (individuall                                     | y)                          |                   |           |                |                     |                        |                   |  |  |