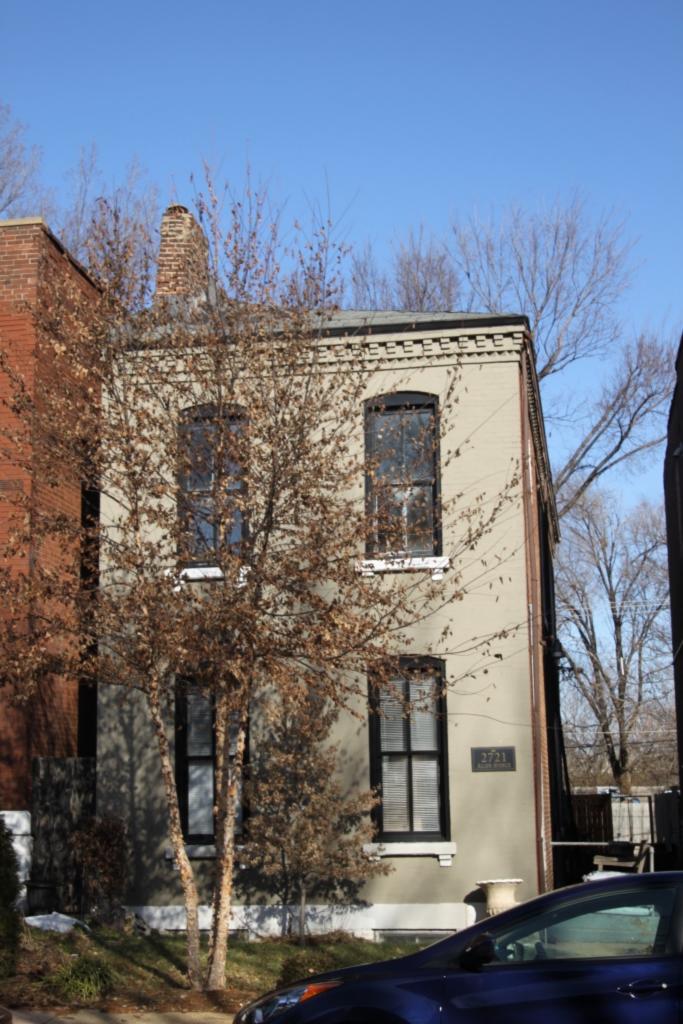

# 1812 S 8TH ST

Photographer: Bettis Photo Date: 1/7/2015

**RESOURCE STATUS:** 2015 Owner Vacant? Vacant Blg Year

(if applicable): ASSESSMENT:

Imprvmnt 14630 Land:

Occupied:

6080 Total:

20710 Hopkins Atlas, 1883

ARCHITECTURAL/HISTORIC INVENTORY FORM - Cultural Resources Office St. Louis Planning and Urban Design

| 1812 S 8TH ST                                                                                                                                                                                                                                                                                                                                                                                                                                                                                                                                                                                                                                                          |
|------------------------------------------------------------------------------------------------------------------------------------------------------------------------------------------------------------------------------------------------------------------------------------------------------------------------------------------------------------------------------------------------------------------------------------------------------------------------------------------------------------------------------------------------------------------------------------------------------------------------------------------------------------------------|
| 21.(cont.) History:and significance. Expand box as necessary or add continuation pages.                                                                                                                                                                                                                                                                                                                                                                                                                                                                                                                                                                                |
| The building site is a vacant lot in the Compton & Dry Atlas of 1875 but appears without its rear addition in the Hopkins Atlas of 1883 and the 1909 Sanborn map.                                                                                                                                                                                                                                                                                                                                                                                                                                                                                                      |
| 22. (cont.) Sources of information. Expand box as necessary or add continuation pages.                                                                                                                                                                                                                                                                                                                                                                                                                                                                                                                                                                                 |
| Richard J. Compton & Camille N. Dry, Pictorial Atlas of St. Louis, 1875. Reprinted by McGraw-Young Publishing, 1997, Plate 5. Griffith Morgan Hopkins, Atlas of the City of St. Louis, Missouri. Philadelphia: G.M. Hopkins, 1993. Digital Date: 2010, State Historical Society of Missouri, Plate 15.  Sanborn Fire Insurance Maps of Missouri Collection, University of Missouri Digital Library, Aug. 1909, Plate 10.  Raiche, Stephen J.: Soulard Neighborhood Historic District Nomination Form, NRHP 12/30/1985.                                                                                                                                                 |
| 40. (cont.) Description of environment and outbuilding. Expand box as necessary or add continuation pages.                                                                                                                                                                                                                                                                                                                                                                                                                                                                                                                                                             |
| Located in an established National and local historic district. Historic context excellent.                                                                                                                                                                                                                                                                                                                                                                                                                                                                                                                                                                            |
| 41. (cont.) Description of primary resource. Expand box as necessary, or add continuation pages.                                                                                                                                                                                                                                                                                                                                                                                                                                                                                                                                                                       |
| Two and a half story brick Flounder with long side fronting on to street. Dentiled cornice along the street facing side. Seven historic windows that face the street have trabiated lintels with stone sills. A second floor door with modern screen door enters out onto a cast iron bracketted central porch. There is a concrete parging over the front facing foundation. On the south side of the house there is only one small window, which is located in the attic portion of the house. There are three chimneys, two on the north side and one on the south. The rear has a partial two-story brick section that encompases less than half the front massing |