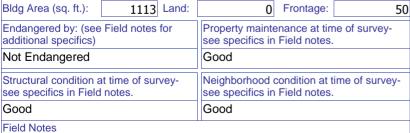

Sanborn Map, 1909

Compton Dry Pictorial Atlas of St. Louis, 1875

Operation Impact Area: 1 Housing Conservation Area: 55 Zoning: D Bldg Area (sq. ft.): 1728 Land: 0 Frontage: 40 Endangered by: (see Field notes for Property maintenance at time of surveyadditional specifics) see specifics in Field notes. Not Endangered Excellent Structural condition at time of survey-Neighborhood condition at time of surveysee specifics in Field notes. see specifics in Field notes. Excellent Excellent Field Notes