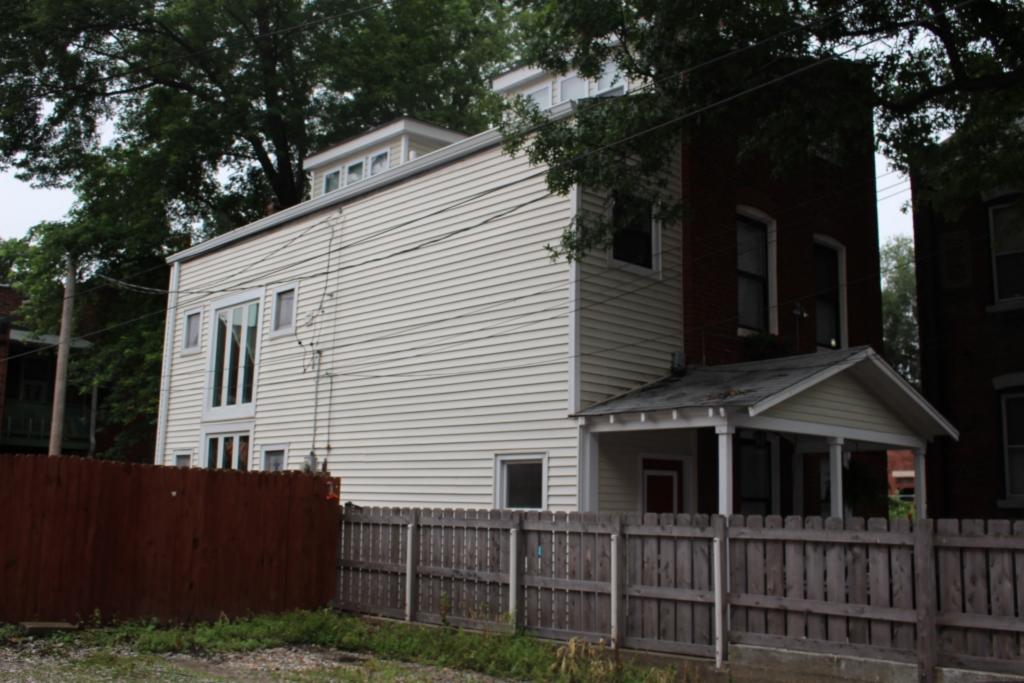

# 1812 S 8TH ST

Photographer: Bettis Photo Date: 1/7/2015

**RESOURCE STATUS:** 2015 Owner Vacant? Vacant Blg Year

(if applicable): ASSESSMENT:

Imprvmnt 14630 Land:

Occupied:

6080 Total:

20710 Hopkins Atlas, 1883

ARCHITECTURAL/HISTORIC INVENTORY FORM - Cultural Resources Office St. Louis Planning and Urban Design

| 1812 S 8TH ST                                                                                                                                                                                                                                                                                                                                                                                                                                                                                                                                                                                                                                                          |
|------------------------------------------------------------------------------------------------------------------------------------------------------------------------------------------------------------------------------------------------------------------------------------------------------------------------------------------------------------------------------------------------------------------------------------------------------------------------------------------------------------------------------------------------------------------------------------------------------------------------------------------------------------------------|
| 21.(cont.) History:and significance. Expand box as necessary or add continuation pages.                                                                                                                                                                                                                                                                                                                                                                                                                                                                                                                                                                                |
| The building site is a vacant lot in the Compton & Dry Atlas of 1875 but appears without its rear addition in the Hopkins Atlas of 1883 and the 1909 Sanborn map.                                                                                                                                                                                                                                                                                                                                                                                                                                                                                                      |
| 22. (cont.) Sources of information. Expand box as necessary or add continuation pages.                                                                                                                                                                                                                                                                                                                                                                                                                                                                                                                                                                                 |
| Richard J. Compton & Camille N. Dry, Pictorial Atlas of St. Louis, 1875. Reprinted by McGraw-Young Publishing, 1997, Plate 5. Griffith Morgan Hopkins, Atlas of the City of St. Louis, Missouri. Philadelphia: G.M. Hopkins, 1993. Digital Date: 2010, State Historical Society of Missouri, Plate 15.  Sanborn Fire Insurance Maps of Missouri Collection, University of Missouri Digital Library, Aug. 1909, Plate 10.  Raiche, Stephen J.: Soulard Neighborhood Historic District Nomination Form, NRHP 12/30/1985.                                                                                                                                                 |
| 40. (cont.) Description of environment and outbuilding. Expand box as necessary or add continuation pages.                                                                                                                                                                                                                                                                                                                                                                                                                                                                                                                                                             |
| Located in an established National and local historic district. Historic context excellent.                                                                                                                                                                                                                                                                                                                                                                                                                                                                                                                                                                            |
| 41. (cont.) Description of primary resource. Expand box as necessary, or add continuation pages.                                                                                                                                                                                                                                                                                                                                                                                                                                                                                                                                                                       |
| Two and a half story brick Flounder with long side fronting on to street. Dentiled cornice along the street facing side. Seven historic windows that face the street have trabiated lintels with stone sills. A second floor door with modern screen door enters out onto a cast iron bracketted central porch. There is a concrete parging over the front facing foundation. On the south side of the house there is only one small window, which is located in the attic portion of the house. There are three chimneys, two on the north side and one on the south. The rear has a partial two-story brick section that encompases less than half the front massing |