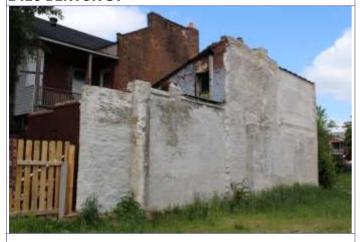

# 1812 S 8TH ST

Photographer: Bettis Photo Date: 1/7/2015

**RESOURCE STATUS:** 2015 Owner Vacant? Vacant Blg Year

(if applicable): ASSESSMENT:

Imprvmnt 14630 Land:

Occupied:

6080 Total:

20710 Hopkins Atlas, 1883

ARCHITECTURAL/HISTORIC INVENTORY FORM - Cultural Resources Office St. Louis Planning and Urban Design

| 1812 S 8TH ST                                                                                                                                                                                                                                                                                                                                                                                                                                                                                                                                                                                                                                                          |
|------------------------------------------------------------------------------------------------------------------------------------------------------------------------------------------------------------------------------------------------------------------------------------------------------------------------------------------------------------------------------------------------------------------------------------------------------------------------------------------------------------------------------------------------------------------------------------------------------------------------------------------------------------------------|
| 21.(cont.) History:and significance. Expand box as necessary or add continuation pages.                                                                                                                                                                                                                                                                                                                                                                                                                                                                                                                                                                                |
| The building site is a vacant lot in the Compton & Dry Atlas of 1875 but appears without its rear addition in the Hopkins Atlas of 1883 and the 1909 Sanborn map.                                                                                                                                                                                                                                                                                                                                                                                                                                                                                                      |
| 22. (cont.) Sources of information. Expand box as necessary or add continuation pages.                                                                                                                                                                                                                                                                                                                                                                                                                                                                                                                                                                                 |
| Richard J. Compton & Camille N. Dry, Pictorial Atlas of St. Louis, 1875. Reprinted by McGraw-Young Publishing, 1997, Plate 5. Griffith Morgan Hopkins, Atlas of the City of St. Louis, Missouri. Philadelphia: G.M. Hopkins, 1993. Digital Date: 2010, State Historical Society of Missouri, Plate 15.  Sanborn Fire Insurance Maps of Missouri Collection, University of Missouri Digital Library, Aug. 1909, Plate 10.  Raiche, Stephen J.: Soulard Neighborhood Historic District Nomination Form, NRHP 12/30/1985.                                                                                                                                                 |
| 40. (cont.) Description of environment and outbuilding. Expand box as necessary or add continuation pages.                                                                                                                                                                                                                                                                                                                                                                                                                                                                                                                                                             |
| Located in an established National and local historic district. Historic context excellent.                                                                                                                                                                                                                                                                                                                                                                                                                                                                                                                                                                            |
| 41. (cont.) Description of primary resource. Expand box as necessary, or add continuation pages.                                                                                                                                                                                                                                                                                                                                                                                                                                                                                                                                                                       |
| Two and a half story brick Flounder with long side fronting on to street. Dentiled cornice along the street facing side. Seven historic windows that face the street have trabiated lintels with stone sills. A second floor door with modern screen door enters out onto a cast iron bracketted central porch. There is a concrete parging over the front facing foundation. On the south side of the house there is only one small window, which is located in the attic portion of the house. There are three chimneys, two on the north side and one on the south. The rear has a partial two-story brick section that encompases less than half the front massing |