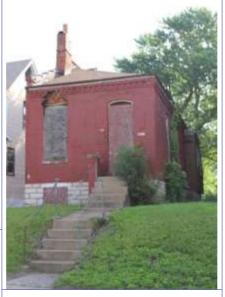

### 41. (cont.) Description of primary resource. Expand box as necessary, or add continuation pages.

This 2-story brick flounder is an alley house. Its main entrance faces the street. There is a corbelled cornice on the façade at the horizontal eaves of the hipped front roof. The two-story, two-bay brick building has a main entry on the front (west) façade and secondary entry on the south. A simple brick dentiled cornice runs the length of the front and south facades. The first story of front elevation presents a singleleaf entry with replacement door and transom. Cast concrete steps with decorative stairwalls, also a recent addition, lead to a small stoop with wrought-iron railings. The entry is flanked on the north by a single window with 2/2 replacement sash. The two second-story windows have been replaced with vinyl 6/6 sash. Openings are placed under segmental arches of two header rows. The windows have wood sills that have been wrapped with aluminum. All windows and doors have been replaced. The building has a two-story rear addition with a flat roof. A flat-roofed two-story wing at the alley has a second entrance. The tall blind wall rises on the north side of the free-standing building.