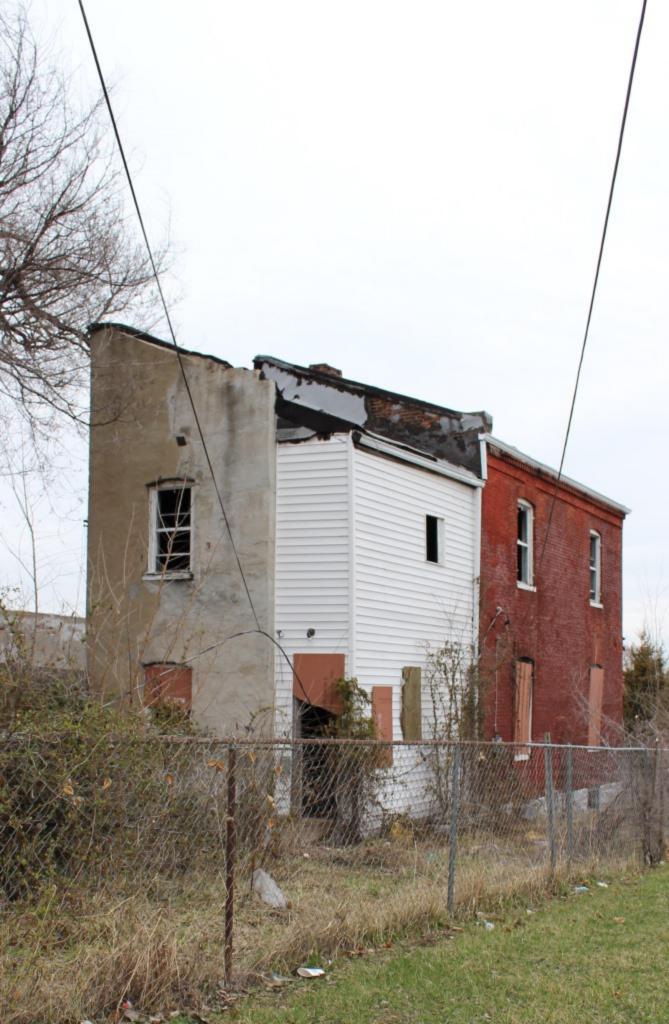

# 1818R S 9TH ST

Photographer: Bettis Photo Date: 1/7/2015

| Operation Impact Are                          | ea: <u>1</u> | Housin    | sing Conservation Area: 55 Zoning                                          |  |  |           |   |  |  |  |  |
|-----------------------------------------------|--------------|-----------|----------------------------------------------------------------------------|--|--|-----------|---|--|--|--|--|
| Bldg Area (sq. ft.):                          | 544          | Land:     | 0 Frontage: 1                                                              |  |  |           |   |  |  |  |  |
| Endangered by: (see additional specifics)     | Field notes  | for       | Property mainte see specifics in                                           |  |  | of survey | _ |  |  |  |  |
| Not Endangered                                |              |           | Excellent                                                                  |  |  |           |   |  |  |  |  |
| Structural condition a see specifics in Field |              | rvey-     | Neighborhood condition at time of survey-<br>see specifics in Field notes. |  |  |           |   |  |  |  |  |
| Excellent                                     |              | Excellent |                                                                            |  |  |           |   |  |  |  |  |
| Field Notes                                   |              |           |                                                                            |  |  |           |   |  |  |  |  |