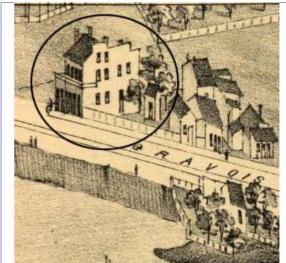

Sanborn Map, 1909

Compton Dry Pictorial Atlas of St. Louis, 1875

Operation Impact Area: 1 Housing Conservation Area: 55 Zoning: D Bldg Area (sq. ft.): 1728 Land: 0 Frontage: 40 Endangered by: (see Field notes for Property maintenance at time of surveyadditional specifics) see specifics in Field notes. Not Endangered Excellent Structural condition at time of survey-Neighborhood condition at time of surveysee specifics in Field notes. see specifics in Field notes. Excellent Excellent Field Notes