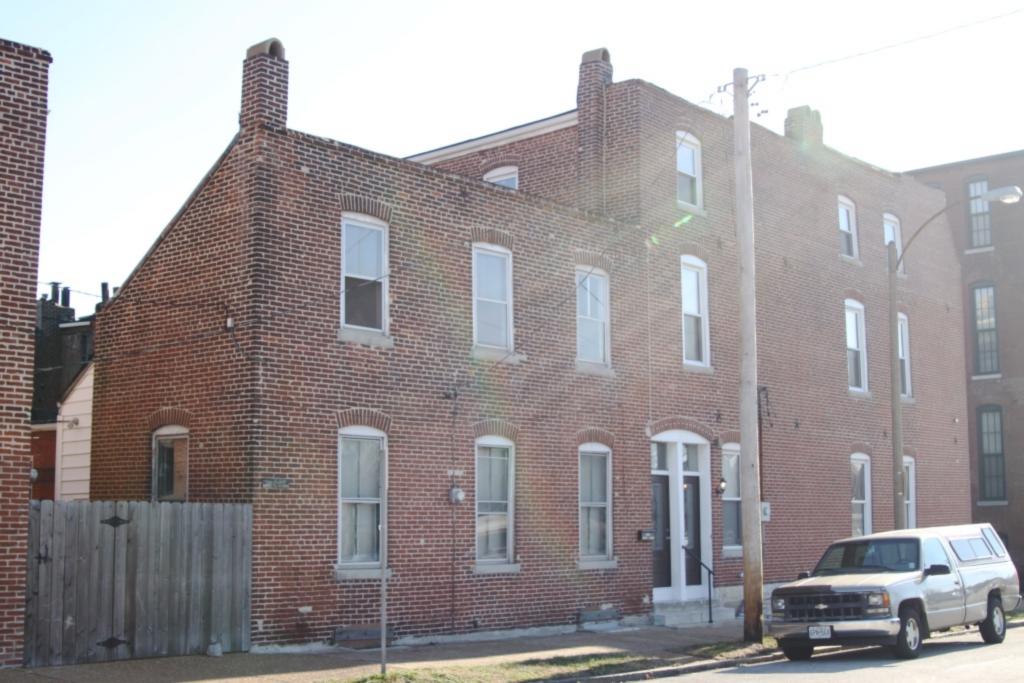

### 1222 S 9TH ST

|         | RESOURC         | <b>E STATU</b> | S:   |
|---------|-----------------|----------------|------|
| Vacant? | Vacant Blg Year | Ov             | vner |

(if applicable):

Imprvmnt 19870 Land: 3330 Total: 23200

Occupied:

Endangered by: (see Field notes for additional specifics)

Not Endangered

Property maintenance at time of survey-see specifics in Field notes.

excellent

Structural condition at time of surveysee specifics in Field notes. excellent Neighborhood condition at time of surveysee specifics in Field notes. good