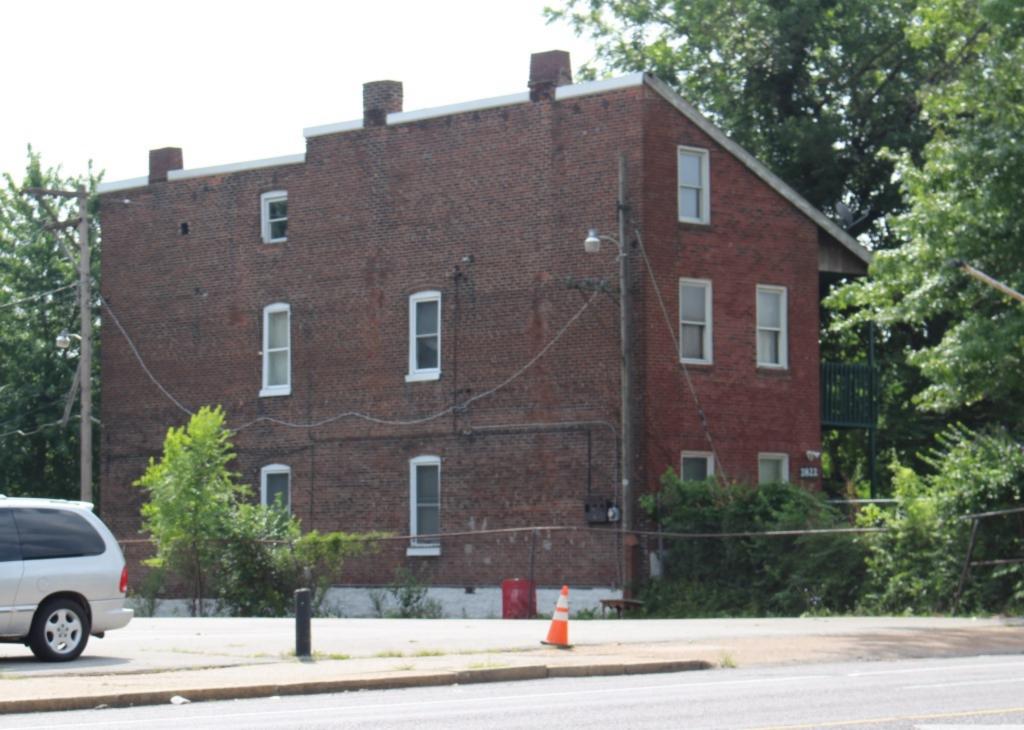

### 41. (cont.) Description of primary resource. Expand box as necessary, or add continuation pages.

This 2-story brick flounder is an alley house. Its main entrance faces the street. There is a corbelled cornice on the façade at the horizontal eaves of the hipped front roof. The two-story, two-bay brick building has a main entry on the front (west) façade and secondary entry on the south. A simple brick dentiled cornice runs the length of the front and south facades. The first story of front elevation presents a singleleaf entry with replacement door and transom. Cast concrete steps with decorative stairwalls, also a recent addition, lead to a small stoop with wrought-iron railings. The entry is flanked on the north by a single window with 2/2 replacement sash. The two second-story windows have been replaced with vinyl 6/6 sash. Openings are placed under segmental arches of two header rows. The windows have wood sills that have been wrapped with aluminum. All windows and doors have been replaced. The building has a two-story rear addition with a flat roof. A flat-roofed two-story wing at the alley has a second entrance. The tall blind wall rises on the north side of the free-standing building.