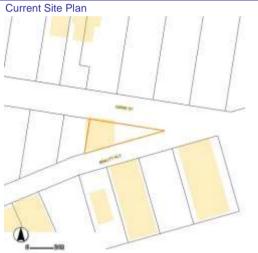

The building appears in the Compton & Dry Atlas, dating its construction prior to 1875, at which time it does not seem to have the 2-story brick addition at the rear. On the 1883 Hopkins Atlas, the building footprint is partly obscured by the block number and by its lack of coloring, but the building extends to the rear property line so the addition was likely in place in 1883. The 1908 Sanborn shows clearly the 2-story addition at the rear.

### 40. (cont.) Description of environment and outbuilding. Expand box as necessary or add continuation pages.

No outbuildings. The building is set back off the street and does not follow the setback of the rest of the block.