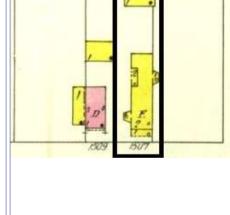

The building appears in the Compton & Dry Atlas, dating its construction prior to 1875, at which time it does not seem to have the 2-story brick addition at the rear. On the 1883 Hopkins Atlas, the building footprint is partly obscured by the block number and by its lack of coloring, but the building extends to the rear property line so the addition was likely in place in 1883. The 1908 Sanborn shows clearly the 2-story addition at the rear.