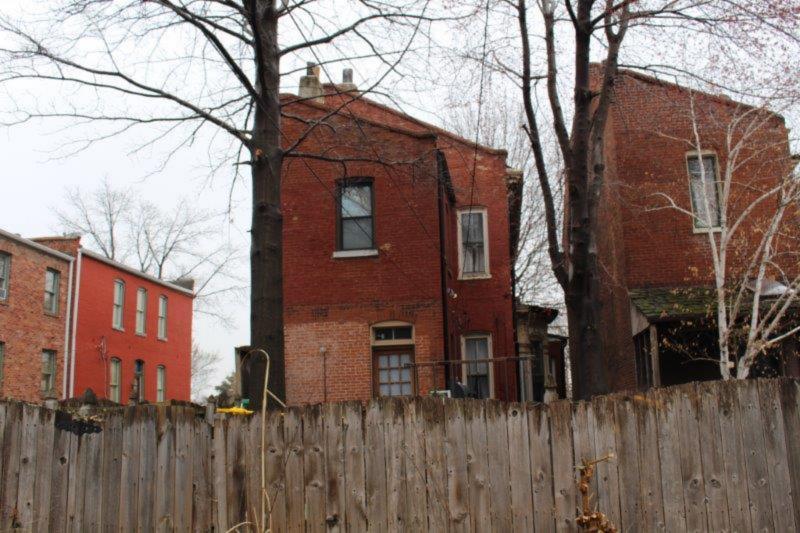

### 1222 S 9TH ST

|         | RESOURC         | <b>E STATU</b> | S:   |
|---------|-----------------|----------------|------|
| Vacant? | Vacant Blg Year | Ov             | vner |

(if applicable):

Imprvmnt 19870 Land: 3330 Total: 23200

ge

Field Notes

The building was recently rehabbed and in excellent condition in a stable area of Soulard.

Compton Dry Pictorial Atlas of St. Louis, 1875

### 41. (cont.) Description of primary resource. Expand box as necessary, or add continuation pages.

This 2-story brick flounder is an alley house. Its main entrance faces the street. There is a corbelled cornice on the façade at the horizontal eaves of the hipped front roof. The two-story, two-bay brick building has a main entry on the front (west) façade and secondary entry on the south. A simple brick dentiled cornice runs the length of the front and south facades. The first story of front elevation presents a singleleaf entry with replacement door and transom. Cast concrete steps with decorative stairwalls, also a recent addition, lead to a small stoop with wrought-iron railings. The entry is flanked on the north by a single window with 2/2 replacement sash. The two second-story windows have been replaced with vinyl 6/6 sash. Openings are placed under segmental arches of two header rows. The windows have wood sills that have been wrapped with aluminum. All windows and doors have been replaced. The building has a two-story rear addition with a flat roof. A flat-roofed two-story wing at the alley has a second entrance. The tall blind wall rises on the north side of the free-standing building.