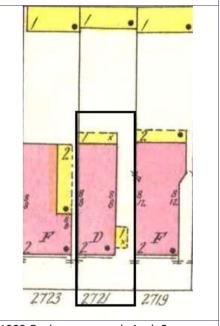

The building appears in the Compton & Dry Atlas, dating its construction prior to 1875, at which time it does not seem to have the 2-story brick addition at the rear. On the 1883 Hopkins Atlas, the building footprint is partly obscured by the block number and by its lack of coloring, but the building extends to the rear property line so the addition was likely in place in 1883. The 1908 Sanborn shows clearly the 2-story addition at the rear.

Sanborn Fire Insurance Maps of Missouri Collection, University of Missouri Digital Library, Dec. 1908, Plate 96.
Stiritz, Mary M. and Porter, Jane M., Landmarks Association of St. Louis, Inc.: Historic Resources of LaSalle Park, St. Louis Multiple Resource Document: Soulard-Page Historic District National Register Nomination Form, 18 April 1983.