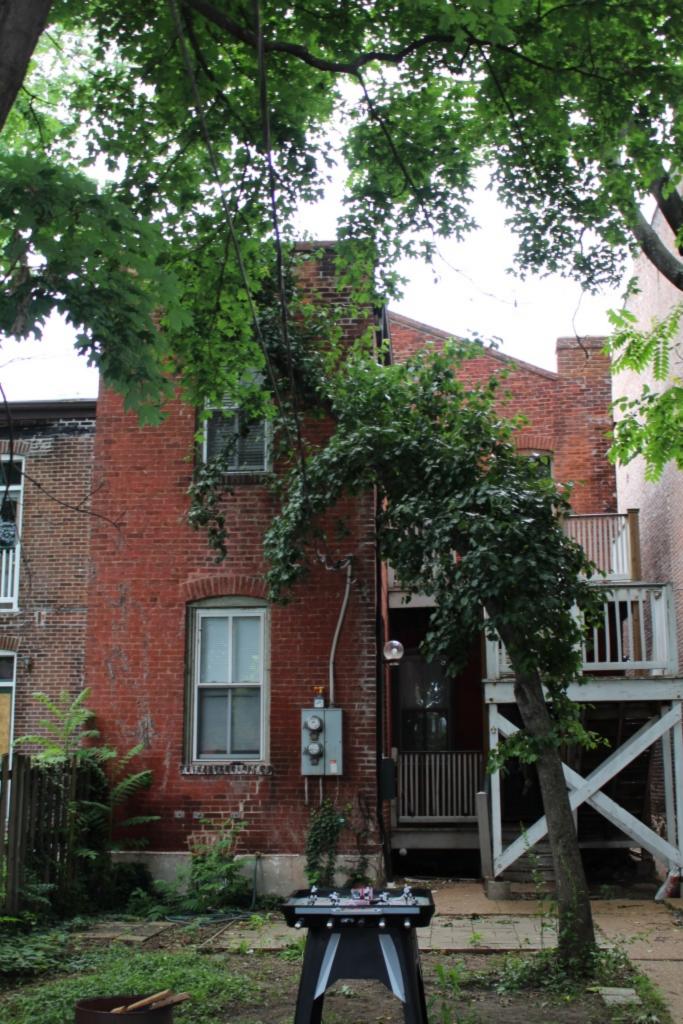

ARCHITECTURAL/HISTORIC INVENTORY FORM - Cultural Resources Office St. Louis Planning and Urban Design

| 1812 S 8TH ST                                                                                                                                                                                                                                                                                                                                                                                                                                                                                                                                                                                                                                                          |
|------------------------------------------------------------------------------------------------------------------------------------------------------------------------------------------------------------------------------------------------------------------------------------------------------------------------------------------------------------------------------------------------------------------------------------------------------------------------------------------------------------------------------------------------------------------------------------------------------------------------------------------------------------------------|
| 21.(cont.) History:and significance. Expand box as necessary or add continuation pages.                                                                                                                                                                                                                                                                                                                                                                                                                                                                                                                                                                                |
| The building site is a vacant lot in the Compton & Dry Atlas of 1875 but appears without its rear addition in the Hopkins Atlas of 1883 and the 1909 Sanborn map.                                                                                                                                                                                                                                                                                                                                                                                                                                                                                                      |
| 22. (cont.) Sources of information. Expand box as necessary or add continuation pages.                                                                                                                                                                                                                                                                                                                                                                                                                                                                                                                                                                                 |
| Richard J. Compton & Camille N. Dry, Pictorial Atlas of St. Louis, 1875. Reprinted by McGraw-Young Publishing, 1997, Plate 5. Griffith Morgan Hopkins, Atlas of the City of St. Louis, Missouri. Philadelphia: G.M. Hopkins, 1993. Digital Date: 2010, State Historical Society of Missouri, Plate 15.  Sanborn Fire Insurance Maps of Missouri Collection, University of Missouri Digital Library, Aug. 1909, Plate 10.  Raiche, Stephen J.: Soulard Neighborhood Historic District Nomination Form, NRHP 12/30/1985.                                                                                                                                                 |
| 40. (cont.) Description of environment and outbuilding. Expand box as necessary or add continuation pages.                                                                                                                                                                                                                                                                                                                                                                                                                                                                                                                                                             |
| Located in an established National and local historic district. Historic context excellent.                                                                                                                                                                                                                                                                                                                                                                                                                                                                                                                                                                            |
| 41. (cont.) Description of primary resource. Expand box as necessary, or add continuation pages.                                                                                                                                                                                                                                                                                                                                                                                                                                                                                                                                                                       |
| Two and a half story brick Flounder with long side fronting on to street. Dentiled cornice along the street facing side. Seven historic windows that face the street have trabiated lintels with stone sills. A second floor door with modern screen door enters out onto a cast iron bracketted central porch. There is a concrete parging over the front facing foundation. On the south side of the house there is only one small window, which is located in the attic portion of the house. There are three chimneys, two on the north side and one on the south. The rear has a partial two-story brick section that encompases less than half the front massing |