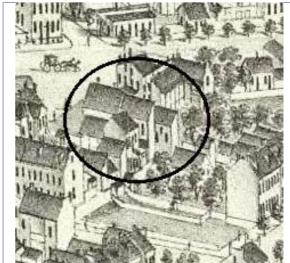

The building appears in the Compton & Dry Atlas, dating its construction prior to 1875, at which time it does not seem to have the 2-story brick addition at the rear. On the 1883 Hopkins Atlas, the building footprint is partly obscured by the block number and by its lack of coloring, but the building extends to the rear property line so the addition was likely in place in 1883. The 1908 Sanborn shows clearly the 2-story addition at the rear.