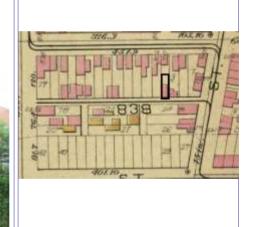

The building appears in the Compton & Dry Atlas, dating its construction prior to 1875, at which time it does not seem to have the 2-story brick addition at the rear. On the 1883 Hopkins Atlas, the building footprint is partly obscured by the block number and by its lack of coloring, but the building extends to the rear property line so the addition was likely in place in 1883. The 1908 Sanborn shows clearly the 2-story addition at the rear.