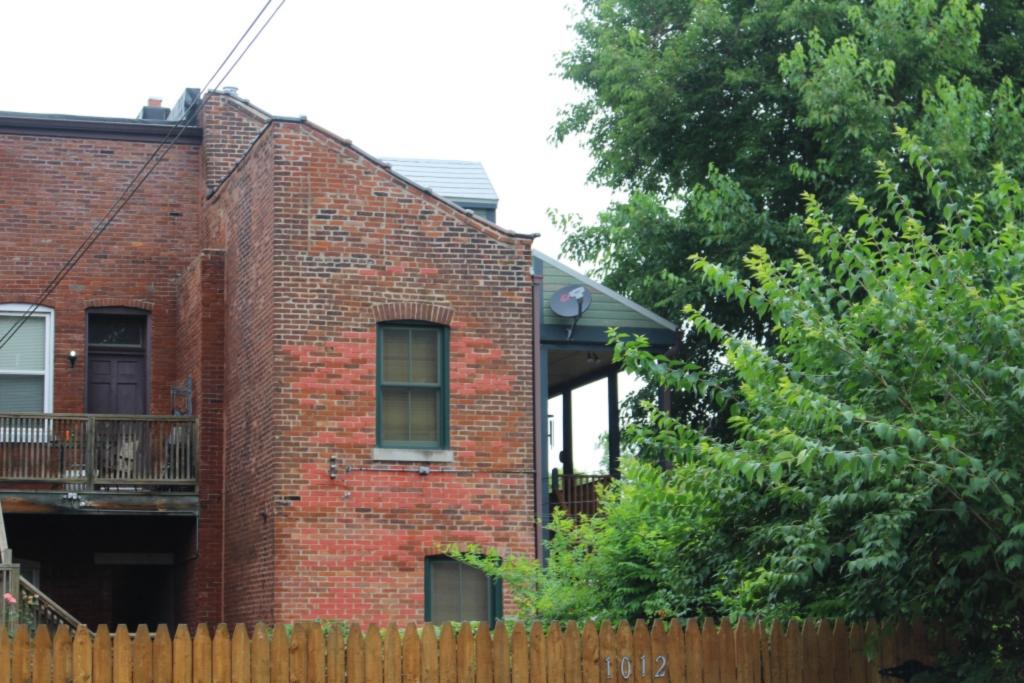

### 1222 S 9TH ST

|         | RESOURC         | <b>E STATU</b> | S:   |
|---------|-----------------|----------------|------|
| Vacant? | Vacant Blg Year | Ov             | vner |

(if applicable):

Imprvmnt 19870 Land: 3330 Total: 23200

### 41. (cont.) Description of primary resource. Expand box as necessary, or add continuation pages.

This 2-story brick flounder is an alley house. Its main entrance faces the street. There is a corbelled cornice on the façade at the horizontal eaves of the hipped front roof. The two-story, two-bay brick building has a main entry on the front (west) façade and secondary entry on the south. A simple brick dentiled cornice runs the length of the front and south facades. The first story of front elevation presents a singleleaf entry with replacement door and transom. Cast concrete steps with decorative stairwalls, also a recent addition, lead to a small stoop with wrought-iron railings. The entry is flanked on the north by a single window with 2/2 replacement sash. The two second-story windows have been replaced with vinyl 6/6 sash. Openings are placed under segmental arches of two header rows. The windows have wood sills that have been wrapped with aluminum. All windows and doors have been replaced. The building has a two-story rear addition with a flat roof. A flat-roofed two-story wing at the alley has a second entrance. The tall blind wall rises on the north side of the free-standing building.