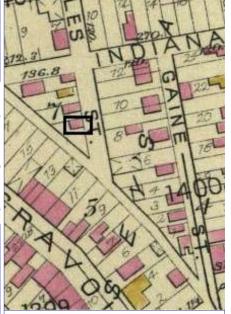

Sanborn Map, 1909

Compton Dry Pictorial Atlas of St. Louis, 1875

Operation Impact Area: 1 Housing Conservation Area: 55 Zoning: D Bldg Area (sq. ft.): 1728 Land: 0 Frontage: 40 Endangered by: (see Field notes for Property maintenance at time of surveyadditional specifics) see specifics in Field notes. Not Endangered Excellent Structural condition at time of survey-Neighborhood condition at time of surveysee specifics in Field notes. see specifics in Field notes. Excellent Excellent Field Notes