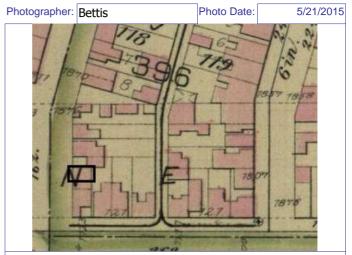

Sanborn Map, 1909

Compton Dry Pictorial Atlas of St. Louis, 1875

Operation Impact Area: 1 Housing Conservation Area: 55 Zoning: D Bldg Area (sq. ft.): 1728 Land: 0 Frontage: 40 Endangered by: (see Field notes for Property maintenance at time of surveyadditional specifics) see specifics in Field notes. Not Endangered Excellent Structural condition at time of survey-Neighborhood condition at time of surveysee specifics in Field notes. see specifics in Field notes. Excellent Excellent Field Notes

ARCHITECTURAL/HISTORIC INVENTORY FORM - Cultural Resources Office St. Louis Planning and Urban Design

| 1812 S 8TH ST                                                                                                                                                                                                                                                                                                                                                                                                                                                                                                                                                                                                                                                          |
|------------------------------------------------------------------------------------------------------------------------------------------------------------------------------------------------------------------------------------------------------------------------------------------------------------------------------------------------------------------------------------------------------------------------------------------------------------------------------------------------------------------------------------------------------------------------------------------------------------------------------------------------------------------------|
| 21.(cont.) History:and significance. Expand box as necessary or add continuation pages.                                                                                                                                                                                                                                                                                                                                                                                                                                                                                                                                                                                |
| The building site is a vacant lot in the Compton & Dry Atlas of 1875 but appears without its rear addition in the Hopkins Atlas of 1883 and the 1909 Sanborn map.                                                                                                                                                                                                                                                                                                                                                                                                                                                                                                      |
| 22. (cont.) Sources of information. Expand box as necessary or add continuation pages.                                                                                                                                                                                                                                                                                                                                                                                                                                                                                                                                                                                 |
| Richard J. Compton & Camille N. Dry, Pictorial Atlas of St. Louis, 1875. Reprinted by McGraw-Young Publishing, 1997, Plate 5. Griffith Morgan Hopkins, Atlas of the City of St. Louis, Missouri. Philadelphia: G.M. Hopkins, 1993. Digital Date: 2010, State Historical Society of Missouri, Plate 15.  Sanborn Fire Insurance Maps of Missouri Collection, University of Missouri Digital Library, Aug. 1909, Plate 10.  Raiche, Stephen J.: Soulard Neighborhood Historic District Nomination Form, NRHP 12/30/1985.                                                                                                                                                 |
| 40. (cont.) Description of environment and outbuilding. Expand box as necessary or add continuation pages.                                                                                                                                                                                                                                                                                                                                                                                                                                                                                                                                                             |
| Located in an established National and local historic district. Historic context excellent.                                                                                                                                                                                                                                                                                                                                                                                                                                                                                                                                                                            |
| 41. (cont.) Description of primary resource. Expand box as necessary, or add continuation pages.                                                                                                                                                                                                                                                                                                                                                                                                                                                                                                                                                                       |
| Two and a half story brick Flounder with long side fronting on to street. Dentiled cornice along the street facing side. Seven historic windows that face the street have trabiated lintels with stone sills. A second floor door with modern screen door enters out onto a cast iron bracketted central porch. There is a concrete parging over the front facing foundation. On the south side of the house there is only one small window, which is located in the attic portion of the house. There are three chimneys, two on the north side and one on the south. The rear has a partial two-story brick section that encompases less than half the front massing |