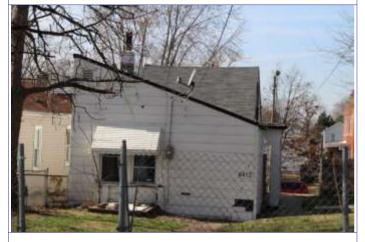

# 1812 S 8TH ST

Photographer: Bettis Photo Date: 1/7/2015

**RESOURCE STATUS:** 2015 Owner Vacant? Vacant Blg Year

(if applicable): ASSESSMENT:

Imprvmnt 14630 Land:

Occupied:

6080 Total:

20710 Hopkins Atlas, 1883

ARCHITECTURAL/HISTORIC INVENTORY FORM - Cultural Resources Office St. Louis Planning and Urban Design

| 1812 S 8TH ST                                                                                                                                                                                                                                                                                                                                                                                                                                                                                                                                                                                                                                                          |
|------------------------------------------------------------------------------------------------------------------------------------------------------------------------------------------------------------------------------------------------------------------------------------------------------------------------------------------------------------------------------------------------------------------------------------------------------------------------------------------------------------------------------------------------------------------------------------------------------------------------------------------------------------------------|
| 21.(cont.) History:and significance. Expand box as necessary or add continuation pages.                                                                                                                                                                                                                                                                                                                                                                                                                                                                                                                                                                                |
| The building site is a vacant lot in the Compton & Dry Atlas of 1875 but appears without its rear addition in the Hopkins Atlas of 1883 and the 1909 Sanborn map.                                                                                                                                                                                                                                                                                                                                                                                                                                                                                                      |
| 22. (cont.) Sources of information. Expand box as necessary or add continuation pages.                                                                                                                                                                                                                                                                                                                                                                                                                                                                                                                                                                                 |
| Richard J. Compton & Camille N. Dry, Pictorial Atlas of St. Louis, 1875. Reprinted by McGraw-Young Publishing, 1997, Plate 5. Griffith Morgan Hopkins, Atlas of the City of St. Louis, Missouri. Philadelphia: G.M. Hopkins, 1993. Digital Date: 2010, State Historical Society of Missouri, Plate 15.  Sanborn Fire Insurance Maps of Missouri Collection, University of Missouri Digital Library, Aug. 1909, Plate 10.  Raiche, Stephen J.: Soulard Neighborhood Historic District Nomination Form, NRHP 12/30/1985.                                                                                                                                                 |
| 40. (cont.) Description of environment and outbuilding. Expand box as necessary or add continuation pages.                                                                                                                                                                                                                                                                                                                                                                                                                                                                                                                                                             |
| Located in an established National and local historic district. Historic context excellent.                                                                                                                                                                                                                                                                                                                                                                                                                                                                                                                                                                            |
| 41. (cont.) Description of primary resource. Expand box as necessary, or add continuation pages.                                                                                                                                                                                                                                                                                                                                                                                                                                                                                                                                                                       |
| Two and a half story brick Flounder with long side fronting on to street. Dentiled cornice along the street facing side. Seven historic windows that face the street have trabiated lintels with stone sills. A second floor door with modern screen door enters out onto a cast iron bracketted central porch. There is a concrete parging over the front facing foundation. On the south side of the house there is only one small window, which is located in the attic portion of the house. There are three chimneys, two on the north side and one on the south. The rear has a partial two-story brick section that encompases less than half the front massing |

of the house. A wooden deck projects off of that rear portion.

| 1. Survey no. 2.                                                                                  | Survey name:                                             |                             |                   |           |                | 3. County:          |                        |                   |  |  |
|---------------------------------------------------------------------------------------------------|----------------------------------------------------------|-----------------------------|-------------------|-----------|----------------|---------------------|------------------------|-------------------|--|--|
| SLC-AS-053-0002 Thematic Survey of Flounder Houses in St. Louis City St. Louis [Independent City] |                                                          |                             |                   |           |                |                     |                        |                   |  |  |
| 4. Address: (from City GE                                                                         |                                                          | , c                         | <u> </u>          |           | . City/Sta     |                     |                        | roperty Zip Code: |  |  |
| 1222 S 9TH ST                                                                                     | <u> </u>                                                 |                             |                   |           |                | Missouri            |                        | 3104              |  |  |
|                                                                                                   |                                                          |                             |                   |           |                | 6. UTM Eas          | ting: 74               | 13916.61          |  |  |
| Alternate address: 1222 S                                                                         | 9th Street                                               |                             |                   | 8.615125  |                | UTM Nort            | 41.1                   | 277791.20         |  |  |
| 8. Historic Name (if known)                                                                       | : 11a. His                                               | storic Use (if known):      | Longitude:: -9    | 90.198507 | 7              | City Block          |                        | City Ward         |  |  |
| N/A                                                                                               | Dome                                                     | estic                       | 7. Township-l     | Range-Sec | ction:         | 463.04              |                        | 7                 |  |  |
| 9. Present/other name (if kr                                                                      | nown): 11b. Cu                                           | rrent Use:                  | N/A               |           |                | 10. Ow              | nership:               | •                 |  |  |
|                                                                                                   | Dome                                                     | estic                       | Neighborhood      | d Number: | 34             | Private             | е                      |                   |  |  |
|                                                                                                   |                                                          | HISTOF                      | RICAL DAT         | Ά         |                |                     |                        |                   |  |  |
| 12. Est. Constr.Date 187                                                                          | 17. Original                                             | or significant owner: not   | known             |           | H              | Historic District F | Potential <sup>2</sup> | ?                 |  |  |
| 13. Significant date/period:                                                                      |                                                          | sly surveyed?   ✓           |                   |           | ١              | Name of Potenti     | al Distric             | t?                |  |  |
| 1870                                                                                              |                                                          | name here and in box 22 co  |                   |           |                |                     |                        |                   |  |  |
| 14. Area(s) of significance:                                                                      |                                                          | ural Survey of Historic La  | aSalle Park, 1    | 1977      |                |                     |                        |                   |  |  |
| 3                                                                                                 |                                                          | onal Register?              |                   | -,        | 2              | 21. History/Signi   | ificance c             |                   |  |  |
| 15. Architect:                                                                                    |                                                          | tion name here and in box 2 | 22 cont.(page     | 3)        | 2              | 22. Sources on o    | continuat              | ion page.         |  |  |
| not known                                                                                         | Soulard-F                                                | Page Historic District      |                   |           |                |                     |                        |                   |  |  |
| 16. Builder/contractor:                                                                           | 20. National                                             | Register eligible?          |                   |           |                | 23. Category of     | Property:              |                   |  |  |
| not known                                                                                         | currently                                                | listed as contributing      |                   |           | E              | Building            |                        |                   |  |  |
|                                                                                                   |                                                          | ARCHITECTU                  | RAL INFOR         | MATION    | V              |                     |                        |                   |  |  |
| 24. Vernacular or property                                                                        | type:                                                    | 31. Chimney placement:      |                   |           | 36. Po         | rch Type(s):        |                        |                   |  |  |
| Flounder                                                                                          |                                                          | Side, Left                  |                   |           | Fron           |                     |                        |                   |  |  |
| Flounder Sub-Type                                                                                 | 32. Structural system:                                   |                             |                   | Side      | Stoop          |                     |                        |                   |  |  |
| 2-story, front entry                                                                              | Load-bearing Brick                                       |                             |                   | 37. Wii   | ndows: Histori | ic and A            | ltered                 |                   |  |  |
| alley house                                                                                       |                                                          |                             | Type              | 1: Double | ehung          |                     |                        |                   |  |  |
|                                                                                                   | Blind tall wall (originally)? 33. Exterior wall cladding |                             |                   |           |                | Material: Wood      |                        |                   |  |  |
| Attached (originally) to                                                                          | another blg?                                             | Brick                       |                   |           | No.            | Panes: 2/1,         |                        |                   |  |  |
| 25. Architectural style:                                                                          |                                                          | 33. Exterior wall cladding  | (Secondary):      |           | Туре           | 2: Single           | hung                   |                   |  |  |
| Federal                                                                                           |                                                          | N/A                         |                   |           | N              | Material: Vinyl     |                        |                   |  |  |
| 26. Plan Shape:                                                                                   |                                                          |                             |                   |           | No.            | Panes: 6/6          |                        |                   |  |  |
| Rectangular (Short Str                                                                            | . Fac.)                                                  | 34. Foundation Material:    |                   |           | 38. Acı        | reage (rural)∀isi   | ible from              | public road?      |  |  |
| 27. Number of Stories:                                                                            | 2 Stories                                                | Undetermined                |                   |           |                | anges: (describ     |                        |                   |  |  |
| 28. No. of bays (1st floor)                                                                       |                                                          |                             |                   |           | <b>✓</b> Add   | dition D            | Date(s): C             | 1880              |  |  |
| Front 2 Side 3                                                                                    |                                                          | 35. Basement type:          |                   |           | Add            | dition D            | Date(s):               |                   |  |  |
| 29. Roof Type:                                                                                    |                                                          | Full                        |                   |           | <b>✓</b> Alte  | ered D              | ate(s):                |                   |  |  |
| Shed                                                                                              |                                                          |                             |                   |           | ☐ Mc           | oved D              | Date(s):               |                   |  |  |
| Medium Hip                                                                                        |                                                          | Significant Building Detail | s:                |           | 40. No         | . Outbuildings (    | describe               | Box 40)           |  |  |
| 30. Roof Material: Corbelled Cornice                                                              |                                                          |                             |                   |           |                |                     |                        |                   |  |  |
| Asphalt Shingle                                                                                   |                                                          | N/A                         |                   |           | 41. Fui        |                     |                        | ng features and   |  |  |
|                                                                                                   |                                                          | N/A                         |                   |           | associa        | ated resources      | on contin              | uation page. 🗸    |  |  |
|                                                                                                   |                                                          | O                           | THER              |           |                |                     |                        |                   |  |  |
| 42: Current Owner/address                                                                         | i.                                                       | 43. Inventory form p        | prepared by (na   | ame):     | 44. S          | urvey date:         |                        |                   |  |  |
| SHOOKMAN, DENISE R                                                                                | ENEE                                                     | Betsy Bradley               |                   |           |                |                     |                        | 6/13/2015         |  |  |
|                                                                                                   |                                                          | Cultural Resource           | ces Office        |           | 45. D          | ate of revisions    | 3:                     |                   |  |  |
| 1222 S 9TH ST                                                                                     |                                                          | Additional Inform           | nation/revision   | ns by:    |                |                     |                        |                   |  |  |
| ST LOUIS                                                                                          | MO 63                                                    | 104                         |                   |           |                |                     |                        |                   |  |  |
|                                                                                                   |                                                          | FOR S                       | SHPO USE:         |           |                |                     |                        |                   |  |  |
| Date entered in inventory:                                                                        |                                                          | Level of survey             | reconnai reconnai | ssance    | intensive      | Additional re       | search?                | yes no            |  |  |
| National Register Status:                                                                         | listed in lis                                            | sted district Other:        |                   |           |                |                     |                        |                   |  |  |
| Name:                                                                                             |                                                          |                             |                   |           |                |                     |                        |                   |  |  |
| pending listing no                                                                                | ot eligible                                              | not determined              |                   |           |                |                     |                        |                   |  |  |
| eligible(district) el                                                                             | ligible (individuall                                     | y)                          |                   |           |                |                     |                        |                   |  |  |