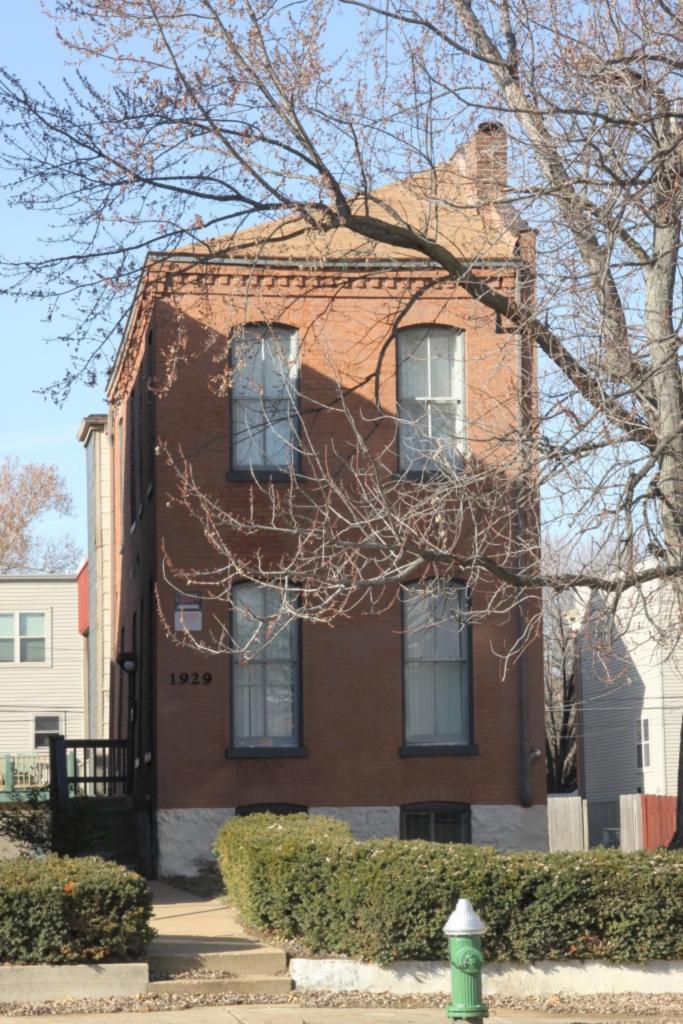

# 1812 S 8TH ST

Photographer: Bettis Photo Date: 1/7/2015

**RESOURCE STATUS:** 2015 Owner Vacant? Vacant Blg Year

(if applicable): ASSESSMENT:

Imprvmnt 14630 Land:

Occupied:

6080 Total:

20710 Hopkins Atlas, 1883

ARCHITECTURAL/HISTORIC INVENTORY FORM - Cultural Resources Office St. Louis Planning and Urban Design

| 1812 S 8TH ST                                                                                                                                                                                                                                                                                                                                                                                                                                                                                                                                                                                                                                                          |
|------------------------------------------------------------------------------------------------------------------------------------------------------------------------------------------------------------------------------------------------------------------------------------------------------------------------------------------------------------------------------------------------------------------------------------------------------------------------------------------------------------------------------------------------------------------------------------------------------------------------------------------------------------------------|
| 21.(cont.) History:and significance. Expand box as necessary or add continuation pages.                                                                                                                                                                                                                                                                                                                                                                                                                                                                                                                                                                                |
| The building site is a vacant lot in the Compton & Dry Atlas of 1875 but appears without its rear addition in the Hopkins Atlas of 1883 and the 1909 Sanborn map.                                                                                                                                                                                                                                                                                                                                                                                                                                                                                                      |
| 22. (cont.) Sources of information. Expand box as necessary or add continuation pages.                                                                                                                                                                                                                                                                                                                                                                                                                                                                                                                                                                                 |
| Richard J. Compton & Camille N. Dry, Pictorial Atlas of St. Louis, 1875. Reprinted by McGraw-Young Publishing, 1997, Plate 5. Griffith Morgan Hopkins, Atlas of the City of St. Louis, Missouri. Philadelphia: G.M. Hopkins, 1993. Digital Date: 2010, State Historical Society of Missouri, Plate 15.  Sanborn Fire Insurance Maps of Missouri Collection, University of Missouri Digital Library, Aug. 1909, Plate 10.  Raiche, Stephen J.: Soulard Neighborhood Historic District Nomination Form, NRHP 12/30/1985.                                                                                                                                                 |
| 40. (cont.) Description of environment and outbuilding. Expand box as necessary or add continuation pages.                                                                                                                                                                                                                                                                                                                                                                                                                                                                                                                                                             |
| Located in an established National and local historic district. Historic context excellent.                                                                                                                                                                                                                                                                                                                                                                                                                                                                                                                                                                            |
| 41. (cont.) Description of primary resource. Expand box as necessary, or add continuation pages.                                                                                                                                                                                                                                                                                                                                                                                                                                                                                                                                                                       |
| Two and a half story brick Flounder with long side fronting on to street. Dentiled cornice along the street facing side. Seven historic windows that face the street have trabiated lintels with stone sills. A second floor door with modern screen door enters out onto a cast iron bracketted central porch. There is a concrete parging over the front facing foundation. On the south side of the house there is only one small window, which is located in the attic portion of the house. There are three chimneys, two on the north side and one on the south. The rear has a partial two-story brick section that encompases less than half the front massing |