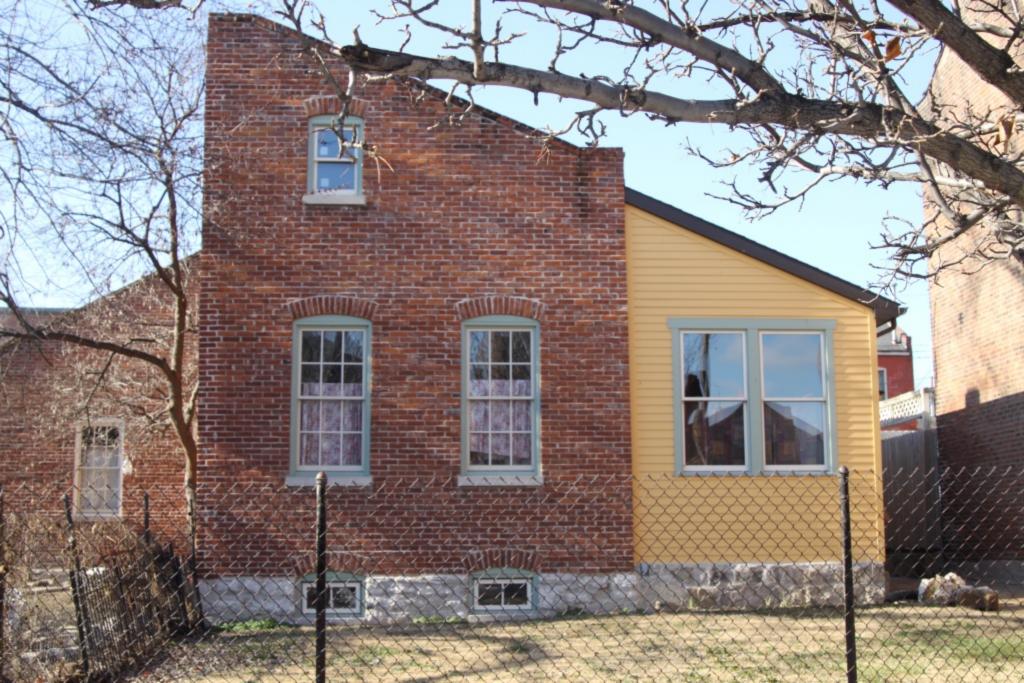

### 41. (cont.) Description of primary resource. Expand box as necessary, or add continuation pages.

This 2-story brick flounder is an alley house. Its main entrance faces the street. There is a corbelled cornice on the façade at the horizontal eaves of the hipped front roof. The two-story, two-bay brick building has a main entry on the front (west) façade and secondary entry on the south. A simple brick dentiled cornice runs the length of the front and south facades. The first story of front elevation presents a singleleaf entry with replacement door and transom. Cast concrete steps with decorative stairwalls, also a recent addition, lead to a small stoop with wrought-iron railings. The entry is flanked on the north by a single window with 2/2 replacement sash. The two second-story windows have been replaced with vinyl 6/6 sash. Openings are placed under segmental arches of two header rows. The windows have wood sills that have been wrapped with aluminum. All windows and doors have been replaced. The building has a two-story rear addition with a flat roof. A flat-roofed two-story wing at the alley has a second entrance. The tall blind wall rises on the north side of the free-standing building.