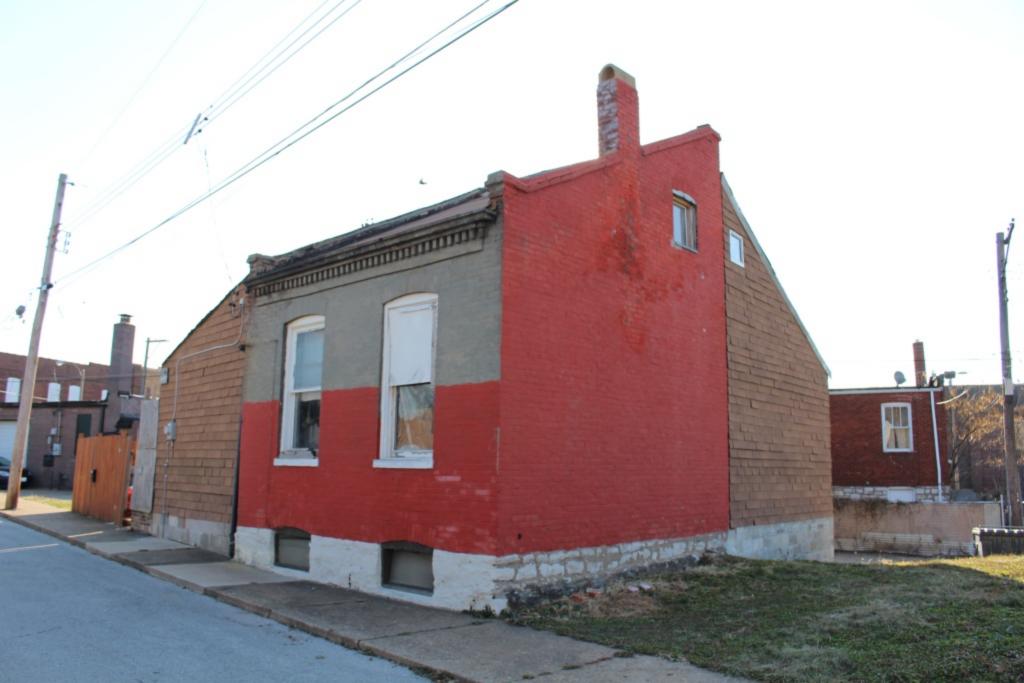

# 1812 S 8TH ST

Photographer: Bettis Photo Date: 1/7/2015

**RESOURCE STATUS:** 2015 Owner Vacant? Vacant Blg Year

(if applicable): ASSESSMENT:

Imprvmnt 14630 Land:

Occupied:

6080 Total:

20710 Hopkins Atlas, 1883

Sanborn Map, 1909

Compton Dry Pictorial Atlas of St. Louis, 1875

Operation Impact Area: 1 Housing Conservation Area: 55 Zoning: D Bldg Area (sq. ft.): 1728 Land: 0 Frontage: 40 Endangered by: (see Field notes for Property maintenance at time of surveyadditional specifics) see specifics in Field notes. Not Endangered Excellent Structural condition at time of survey-Neighborhood condition at time of surveysee specifics in Field notes. see specifics in Field notes. Excellent Excellent Field Notes

ARCHITECTURAL/HISTORIC INVENTORY FORM - Cultural Resources Office St. Louis Planning and Urban Design

| 1812 S 8TH ST                                                                                                                                                                                                                                                                                                                                                                                                                                                                                                                                                                                                                                                          |
|------------------------------------------------------------------------------------------------------------------------------------------------------------------------------------------------------------------------------------------------------------------------------------------------------------------------------------------------------------------------------------------------------------------------------------------------------------------------------------------------------------------------------------------------------------------------------------------------------------------------------------------------------------------------|
| 21.(cont.) History:and significance. Expand box as necessary or add continuation pages.                                                                                                                                                                                                                                                                                                                                                                                                                                                                                                                                                                                |
| The building site is a vacant lot in the Compton & Dry Atlas of 1875 but appears without its rear addition in the Hopkins Atlas of 1883 and the 1909 Sanborn map.                                                                                                                                                                                                                                                                                                                                                                                                                                                                                                      |
| 22. (cont.) Sources of information. Expand box as necessary or add continuation pages.                                                                                                                                                                                                                                                                                                                                                                                                                                                                                                                                                                                 |
| Richard J. Compton & Camille N. Dry, Pictorial Atlas of St. Louis, 1875. Reprinted by McGraw-Young Publishing, 1997, Plate 5. Griffith Morgan Hopkins, Atlas of the City of St. Louis, Missouri. Philadelphia: G.M. Hopkins, 1993. Digital Date: 2010, State Historical Society of Missouri, Plate 15.  Sanborn Fire Insurance Maps of Missouri Collection, University of Missouri Digital Library, Aug. 1909, Plate 10.  Raiche, Stephen J.: Soulard Neighborhood Historic District Nomination Form, NRHP 12/30/1985.                                                                                                                                                 |
| 40. (cont.) Description of environment and outbuilding. Expand box as necessary or add continuation pages.                                                                                                                                                                                                                                                                                                                                                                                                                                                                                                                                                             |
| Located in an established National and local historic district. Historic context excellent.                                                                                                                                                                                                                                                                                                                                                                                                                                                                                                                                                                            |
| 41. (cont.) Description of primary resource. Expand box as necessary, or add continuation pages.                                                                                                                                                                                                                                                                                                                                                                                                                                                                                                                                                                       |
| Two and a half story brick Flounder with long side fronting on to street. Dentiled cornice along the street facing side. Seven historic windows that face the street have trabiated lintels with stone sills. A second floor door with modern screen door enters out onto a cast iron bracketted central porch. There is a concrete parging over the front facing foundation. On the south side of the house there is only one small window, which is located in the attic portion of the house. There are three chimneys, two on the north side and one on the south. The rear has a partial two-story brick section that encompases less than half the front massing |

of the house. A wooden deck projects off of that rear portion.

| 1. Survey no. 2.                                                                                  | Survey name:                                             |                             |                   |           |                | 3. County:          |                        |                   |  |  |
|---------------------------------------------------------------------------------------------------|----------------------------------------------------------|-----------------------------|-------------------|-----------|----------------|---------------------|------------------------|-------------------|--|--|
| SLC-AS-053-0002 Thematic Survey of Flounder Houses in St. Louis City St. Louis [Independent City] |                                                          |                             |                   |           |                |                     |                        |                   |  |  |
| 4. Address: (from City GE                                                                         |                                                          | , c                         | <u> </u>          |           | . City/Sta     |                     |                        | roperty Zip Code: |  |  |
| 1222 S 9TH ST                                                                                     | <u> </u>                                                 |                             |                   |           |                | Missouri            |                        | 3104              |  |  |
|                                                                                                   |                                                          |                             |                   |           |                | 6. UTM Eas          | ting: 74               | 13916.61          |  |  |
| Alternate address: 1222 S                                                                         | 9th Street                                               |                             |                   | 8.615125  |                | UTM Nort            | 41.1                   | 277791.20         |  |  |
| 8. Historic Name (if known)                                                                       | : 11a. His                                               | storic Use (if known):      | Longitude:: -9    | 90.198507 | 7              | City Block          |                        | City Ward         |  |  |
| N/A                                                                                               | Dome                                                     | estic                       | 7. Township-l     | Range-Sec | ction:         | 463.04              |                        | 7                 |  |  |
| 9. Present/other name (if kr                                                                      | nown): 11b. Cu                                           | rrent Use:                  | N/A               |           |                | 10. Ow              | nership:               | •                 |  |  |
|                                                                                                   | Dome                                                     | estic                       | Neighborhood      | d Number: | 34             | Private             | е                      |                   |  |  |
|                                                                                                   |                                                          | HISTOF                      | RICAL DAT         | Ά         |                |                     |                        |                   |  |  |
| 12. Est. Constr.Date 187                                                                          | 17. Original                                             | or significant owner: not   | known             |           | H              | Historic District F | Potential <sup>2</sup> | ?                 |  |  |
| 13. Significant date/period:                                                                      |                                                          | sly surveyed?   ✓           |                   |           | ١              | Name of Potenti     | al Distric             | t?                |  |  |
| 1870                                                                                              |                                                          | name here and in box 22 co  |                   |           |                |                     |                        |                   |  |  |
| 14. Area(s) of significance:                                                                      |                                                          | ural Survey of Historic La  | aSalle Park, 1    | 1977      |                |                     |                        |                   |  |  |
| 3                                                                                                 |                                                          | onal Register?              |                   | -,        | 2              | 21. History/Signi   | ificance c             |                   |  |  |
| 15. Architect:                                                                                    |                                                          | tion name here and in box 2 | 22 cont.(page     | 3)        | 2              | 22. Sources on o    | continuat              | ion page.         |  |  |
| not known                                                                                         | Soulard-F                                                | Page Historic District      |                   |           |                |                     |                        |                   |  |  |
| 16. Builder/contractor:                                                                           | 20. National                                             | Register eligible?          |                   |           |                | 23. Category of     | Property:              |                   |  |  |
| not known                                                                                         | currently                                                | listed as contributing      |                   |           | E              | Building            |                        |                   |  |  |
|                                                                                                   |                                                          | ARCHITECTU                  | RAL INFOR         | MATION    | V              |                     |                        |                   |  |  |
| 24. Vernacular or property                                                                        | type:                                                    | 31. Chimney placement:      |                   |           | 36. Po         | rch Type(s):        |                        |                   |  |  |
| Flounder                                                                                          |                                                          | Side, Left                  |                   |           | Fron           |                     |                        |                   |  |  |
| Flounder Sub-Type                                                                                 | 32. Structural system:                                   |                             |                   | Side      | Stoop          |                     |                        |                   |  |  |
| 2-story, front entry                                                                              | Load-bearing Brick                                       |                             |                   | 37. Wii   | ndows: Histori | ic and A            | ltered                 |                   |  |  |
| alley house                                                                                       |                                                          |                             | Type              | 1: Double | ehung          |                     |                        |                   |  |  |
|                                                                                                   | Blind tall wall (originally)? 33. Exterior wall cladding |                             |                   |           |                | Material: Wood      |                        |                   |  |  |
| Attached (originally) to                                                                          | another blg?                                             | Brick                       |                   |           | No.            | Panes: 2/1,         |                        |                   |  |  |
| 25. Architectural style:                                                                          |                                                          | 33. Exterior wall cladding  | (Secondary):      |           | Туре           | 2: Single           | hung                   |                   |  |  |
| Federal                                                                                           |                                                          | N/A                         |                   |           | N              | Material: Vinyl     |                        |                   |  |  |
| 26. Plan Shape:                                                                                   |                                                          |                             |                   |           | No.            | Panes: 6/6          |                        |                   |  |  |
| Rectangular (Short Str                                                                            | . Fac.)                                                  | 34. Foundation Material:    |                   |           | 38. Acı        | reage (rural)∀isi   | ible from              | public road?      |  |  |
| 27. Number of Stories:                                                                            | 2 Stories                                                | Undetermined                |                   |           |                | anges: (describ     |                        |                   |  |  |
| 28. No. of bays (1st floor)                                                                       |                                                          |                             |                   |           | <b>✓</b> Add   | dition D            | Date(s): C             | 1880              |  |  |
| Front 2 Side 3                                                                                    |                                                          | 35. Basement type:          |                   |           | Add            | dition D            | Date(s):               |                   |  |  |
| 29. Roof Type:                                                                                    |                                                          | Full                        |                   |           | <b>✓</b> Alte  | ered D              | ate(s):                |                   |  |  |
| Shed                                                                                              |                                                          |                             |                   |           | ☐ Mc           | oved D              | Date(s):               |                   |  |  |
| Medium Hip                                                                                        |                                                          | Significant Building Detail | s:                |           | 40. No         | . Outbuildings (    | describe               | Box 40)           |  |  |
| 30. Roof Material: Corbelled Cornice                                                              |                                                          |                             |                   |           |                |                     |                        |                   |  |  |
| Asphalt Shingle                                                                                   |                                                          | N/A                         |                   |           | 41. Fui        |                     |                        | ng features and   |  |  |
|                                                                                                   |                                                          | N/A                         |                   |           | associa        | ated resources      | on contin              | uation page. 🗸    |  |  |
|                                                                                                   |                                                          | O                           | THER              |           |                |                     |                        |                   |  |  |
| 42: Current Owner/address                                                                         | i.                                                       | 43. Inventory form p        | prepared by (na   | ame):     | 44. S          | urvey date:         |                        |                   |  |  |
| SHOOKMAN, DENISE R                                                                                | ENEE                                                     | Betsy Bradley               |                   |           |                |                     |                        | 6/13/2015         |  |  |
|                                                                                                   |                                                          | Cultural Resource           | ces Office        |           | 45. D          | ate of revisions    | 3:                     |                   |  |  |
| 1222 S 9TH ST                                                                                     |                                                          | Additional Inform           | nation/revision   | ns by:    |                |                     |                        |                   |  |  |
| ST LOUIS                                                                                          | MO 63                                                    | 104                         |                   |           |                |                     |                        |                   |  |  |
|                                                                                                   |                                                          | FOR S                       | SHPO USE:         |           |                |                     |                        |                   |  |  |
| Date entered in inventory:                                                                        |                                                          | Level of survey             | reconnai reconnai | ssance    | intensive      | Additional re       | search?                | yes no            |  |  |
| National Register Status:                                                                         | listed in lis                                            | sted district Other:        |                   |           |                |                     |                        |                   |  |  |
| Name:                                                                                             |                                                          |                             |                   |           |                |                     |                        |                   |  |  |
| pending listing no                                                                                | ot eligible                                              | not determined              |                   |           |                |                     |                        |                   |  |  |
| eligible(district) el                                                                             | ligible (individuall                                     | y)                          |                   |           |                |                     |                        |                   |  |  |