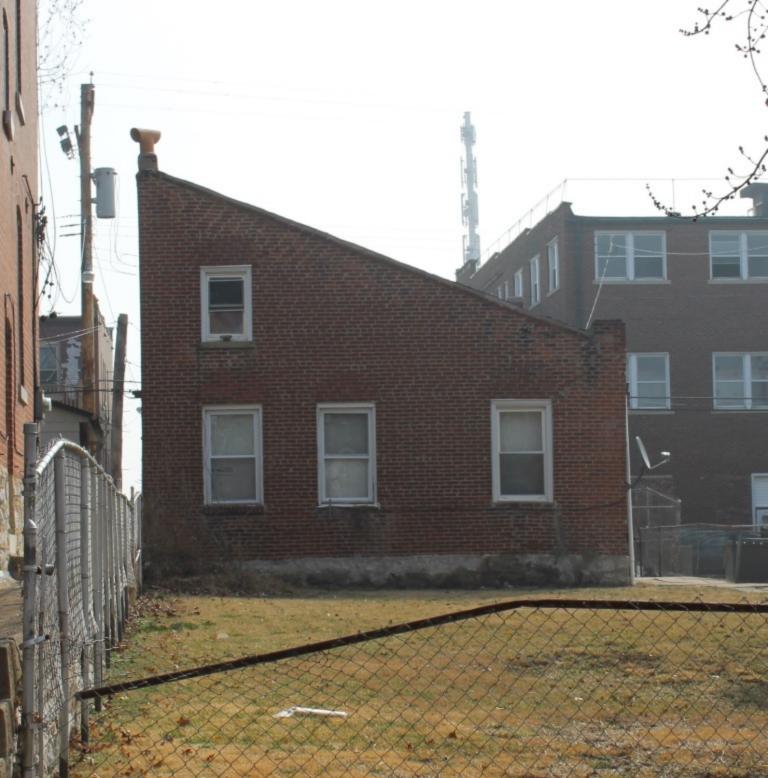

# 1812 S 8TH ST

Photographer: Bettis Photo Date: 1/7/2015

**RESOURCE STATUS:** 2015 Owner Vacant? Vacant Blg Year

(if applicable): ASSESSMENT:

Imprvmnt 14630 Land:

Occupied:

6080 Total:

20710 Hopkins Atlas, 1883

ARCHITECTURAL/HISTORIC INVENTORY FORM - Cultural Resources Office St. Louis Planning and Urban Design

| 1812 S 8TH ST                                                                                                                                                                                                                                                                                                                                                                                                                                                                                                                                                                                                                                                          |
|------------------------------------------------------------------------------------------------------------------------------------------------------------------------------------------------------------------------------------------------------------------------------------------------------------------------------------------------------------------------------------------------------------------------------------------------------------------------------------------------------------------------------------------------------------------------------------------------------------------------------------------------------------------------|
| 21.(cont.) History:and significance. Expand box as necessary or add continuation pages.                                                                                                                                                                                                                                                                                                                                                                                                                                                                                                                                                                                |
| The building site is a vacant lot in the Compton & Dry Atlas of 1875 but appears without its rear addition in the Hopkins Atlas of 1883 and the 1909 Sanborn map.                                                                                                                                                                                                                                                                                                                                                                                                                                                                                                      |
| 22. (cont.) Sources of information. Expand box as necessary or add continuation pages.                                                                                                                                                                                                                                                                                                                                                                                                                                                                                                                                                                                 |
| Richard J. Compton & Camille N. Dry, Pictorial Atlas of St. Louis, 1875. Reprinted by McGraw-Young Publishing, 1997, Plate 5. Griffith Morgan Hopkins, Atlas of the City of St. Louis, Missouri. Philadelphia: G.M. Hopkins, 1993. Digital Date: 2010, State Historical Society of Missouri, Plate 15.  Sanborn Fire Insurance Maps of Missouri Collection, University of Missouri Digital Library, Aug. 1909, Plate 10.  Raiche, Stephen J.: Soulard Neighborhood Historic District Nomination Form, NRHP 12/30/1985.                                                                                                                                                 |
| 40. (cont.) Description of environment and outbuilding. Expand box as necessary or add continuation pages.                                                                                                                                                                                                                                                                                                                                                                                                                                                                                                                                                             |
| Located in an established National and local historic district. Historic context excellent.                                                                                                                                                                                                                                                                                                                                                                                                                                                                                                                                                                            |
| 41. (cont.) Description of primary resource. Expand box as necessary, or add continuation pages.                                                                                                                                                                                                                                                                                                                                                                                                                                                                                                                                                                       |
| Two and a half story brick Flounder with long side fronting on to street. Dentiled cornice along the street facing side. Seven historic windows that face the street have trabiated lintels with stone sills. A second floor door with modern screen door enters out onto a cast iron bracketted central porch. There is a concrete parging over the front facing foundation. On the south side of the house there is only one small window, which is located in the attic portion of the house. There are three chimneys, two on the north side and one on the south. The rear has a partial two-story brick section that encompases less than half the front massing |