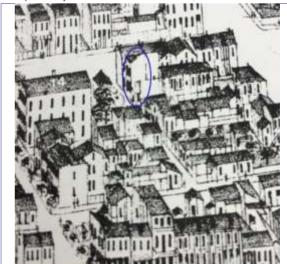

The building appears in the Compton & Dry Atlas, dating its construction prior to 1875, at which time it does not seem to have the 2-story brick addition at the rear. On the 1883 Hopkins Atlas, the building footprint is partly obscured by the block number and by its lack of coloring, but the building extends to the rear property line so the addition was likely in place in 1883. The 1908 Sanborn shows clearly the 2-story addition at the rear.

### 22. (cont.) Sources of information. Expand box as necessary or add continuation pages.

Richard J. Compton & Camille N. Dry, Pictorial Atlas of St. Louis, 1875. Reprinted by McGraw-Young Publishing, 1997, Plate 26. Griffith Morgan Hopkins, Atlas of the City of St. Louis, Missouri. Philadelphia: G.M. Hopkins, 1883. Digital Date: 2010, State Historical Society of Missouri, Plate 12.