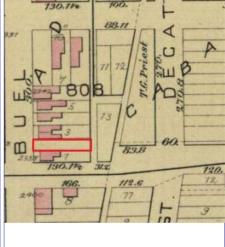

Sanborn Map, 1909

Compton Dry Pictorial Atlas of St. Louis, 1875

Operation Impact Area: 1 Housing Conservation Area: 55 Zoning: D Bldg Area (sq. ft.): 1728 Land: 0 Frontage: 40 Endangered by: (see Field notes for Property maintenance at time of surveyadditional specifics) see specifics in Field notes. Not Endangered Excellent Structural condition at time of survey-Neighborhood condition at time of surveysee specifics in Field notes. see specifics in Field notes. Excellent Excellent Field Notes

ARCHITECTURAL/HISTORIC INVENTORY FORM - Cultural Resources Office St. Louis Planning and Urban Design

| 1812 S 8TH ST                                                                                                                                                                                                                                                                                                                                                                                                                                                                                                                                                                                                                                                          |
|------------------------------------------------------------------------------------------------------------------------------------------------------------------------------------------------------------------------------------------------------------------------------------------------------------------------------------------------------------------------------------------------------------------------------------------------------------------------------------------------------------------------------------------------------------------------------------------------------------------------------------------------------------------------|
| 21.(cont.) History:and significance. Expand box as necessary or add continuation pages.                                                                                                                                                                                                                                                                                                                                                                                                                                                                                                                                                                                |
| The building site is a vacant lot in the Compton & Dry Atlas of 1875 but appears without its rear addition in the Hopkins Atlas of 1883 and the 1909 Sanborn map.                                                                                                                                                                                                                                                                                                                                                                                                                                                                                                      |
| 22. (cont.) Sources of information. Expand box as necessary or add continuation pages.                                                                                                                                                                                                                                                                                                                                                                                                                                                                                                                                                                                 |
| Richard J. Compton & Camille N. Dry, Pictorial Atlas of St. Louis, 1875. Reprinted by McGraw-Young Publishing, 1997, Plate 5. Griffith Morgan Hopkins, Atlas of the City of St. Louis, Missouri. Philadelphia: G.M. Hopkins, 1993. Digital Date: 2010, State Historical Society of Missouri, Plate 15.  Sanborn Fire Insurance Maps of Missouri Collection, University of Missouri Digital Library, Aug. 1909, Plate 10.  Raiche, Stephen J.: Soulard Neighborhood Historic District Nomination Form, NRHP 12/30/1985.                                                                                                                                                 |
| 40. (cont.) Description of environment and outbuilding. Expand box as necessary or add continuation pages.                                                                                                                                                                                                                                                                                                                                                                                                                                                                                                                                                             |
| Located in an established National and local historic district. Historic context excellent.                                                                                                                                                                                                                                                                                                                                                                                                                                                                                                                                                                            |
| 41. (cont.) Description of primary resource. Expand box as necessary, or add continuation pages.                                                                                                                                                                                                                                                                                                                                                                                                                                                                                                                                                                       |
| Two and a half story brick Flounder with long side fronting on to street. Dentiled cornice along the street facing side. Seven historic windows that face the street have trabiated lintels with stone sills. A second floor door with modern screen door enters out onto a cast iron bracketted central porch. There is a concrete parging over the front facing foundation. On the south side of the house there is only one small window, which is located in the attic portion of the house. There are three chimneys, two on the north side and one on the south. The rear has a partial two-story brick section that encompases less than half the front massing |