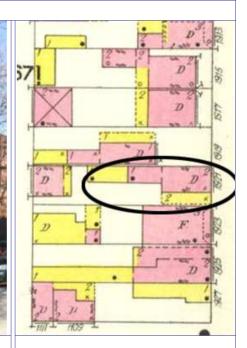

Sanborn Map, 1909

Compton Dry Pictorial Atlas of St. Louis, 1875

Operation Impact Area: 1 Housing Conservation Area: 55 Zoning: D Bldg Area (sq. ft.): 1728 Land: 0 Frontage: 40 Endangered by: (see Field notes for Property maintenance at time of surveyadditional specifics) see specifics in Field notes. Not Endangered Excellent Structural condition at time of survey-Neighborhood condition at time of surveysee specifics in Field notes. see specifics in Field notes. Excellent Excellent Field Notes

ARCHITECTURAL/HISTORIC INVENTORY FORM - Cultural Resources Office St. Louis Planning and Urban Design

| 1812 S 8TH ST                                                                                                                                                                                                                                                                                                                                                                                                                                                                                                                                                                                                                                                          |
|------------------------------------------------------------------------------------------------------------------------------------------------------------------------------------------------------------------------------------------------------------------------------------------------------------------------------------------------------------------------------------------------------------------------------------------------------------------------------------------------------------------------------------------------------------------------------------------------------------------------------------------------------------------------|
| 21.(cont.) History:and significance. Expand box as necessary or add continuation pages.                                                                                                                                                                                                                                                                                                                                                                                                                                                                                                                                                                                |
| The building site is a vacant lot in the Compton & Dry Atlas of 1875 but appears without its rear addition in the Hopkins Atlas of 1883 and the 1909 Sanborn map.                                                                                                                                                                                                                                                                                                                                                                                                                                                                                                      |
| 22. (cont.) Sources of information. Expand box as necessary or add continuation pages.                                                                                                                                                                                                                                                                                                                                                                                                                                                                                                                                                                                 |
| Richard J. Compton & Camille N. Dry, Pictorial Atlas of St. Louis, 1875. Reprinted by McGraw-Young Publishing, 1997, Plate 5. Griffith Morgan Hopkins, Atlas of the City of St. Louis, Missouri. Philadelphia: G.M. Hopkins, 1993. Digital Date: 2010, State Historical Society of Missouri, Plate 15.  Sanborn Fire Insurance Maps of Missouri Collection, University of Missouri Digital Library, Aug. 1909, Plate 10.  Raiche, Stephen J.: Soulard Neighborhood Historic District Nomination Form, NRHP 12/30/1985.                                                                                                                                                 |
| 40. (cont.) Description of environment and outbuilding. Expand box as necessary or add continuation pages.                                                                                                                                                                                                                                                                                                                                                                                                                                                                                                                                                             |
| Located in an established National and local historic district. Historic context excellent.                                                                                                                                                                                                                                                                                                                                                                                                                                                                                                                                                                            |
| 41. (cont.) Description of primary resource. Expand box as necessary, or add continuation pages.                                                                                                                                                                                                                                                                                                                                                                                                                                                                                                                                                                       |
| Two and a half story brick Flounder with long side fronting on to street. Dentiled cornice along the street facing side. Seven historic windows that face the street have trabiated lintels with stone sills. A second floor door with modern screen door enters out onto a cast iron bracketted central porch. There is a concrete parging over the front facing foundation. On the south side of the house there is only one small window, which is located in the attic portion of the house. There are three chimneys, two on the north side and one on the south. The rear has a partial two-story brick section that encompases less than half the front massing |