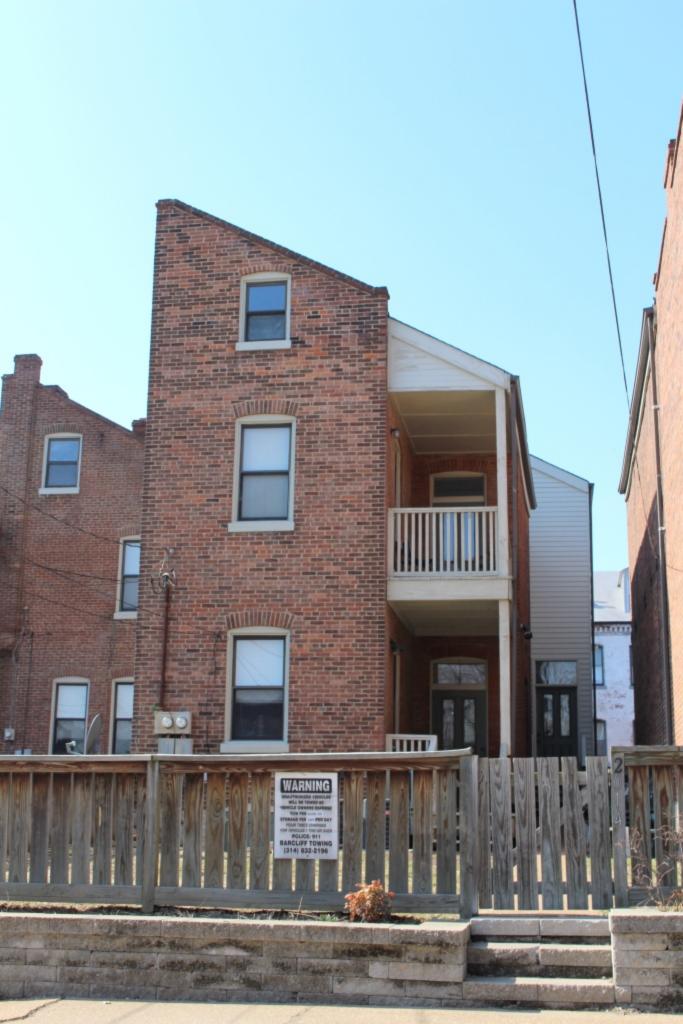

### 41. (cont.) Description of primary resource. Expand box as necessary, or add continuation pages.

This 2-story brick flounder is an alley house. Its main entrance faces the street. There is a corbelled cornice on the façade at the horizontal eaves of the hipped front roof. The two-story, two-bay brick building has a main entry on the front (west) façade and secondary entry on the south. A simple brick dentiled cornice runs the length of the front and south facades. The first story of front elevation presents a singleleaf entry with replacement door and transom. Cast concrete steps with decorative stairwalls, also a recent addition, lead to a small stoop with wrought-iron railings. The entry is flanked on the north by a single window with 2/2 replacement sash. The two second-story windows have been replaced with vinyl 6/6 sash. Openings are placed under segmental arches of two header rows. The windows have wood sills that have been wrapped with aluminum. All windows and doors have been replaced. The building has a two-story rear addition with a flat roof. A flat-roofed two-story wing at the alley has a second entrance. The tall blind wall rises on the north side of the free-standing building.