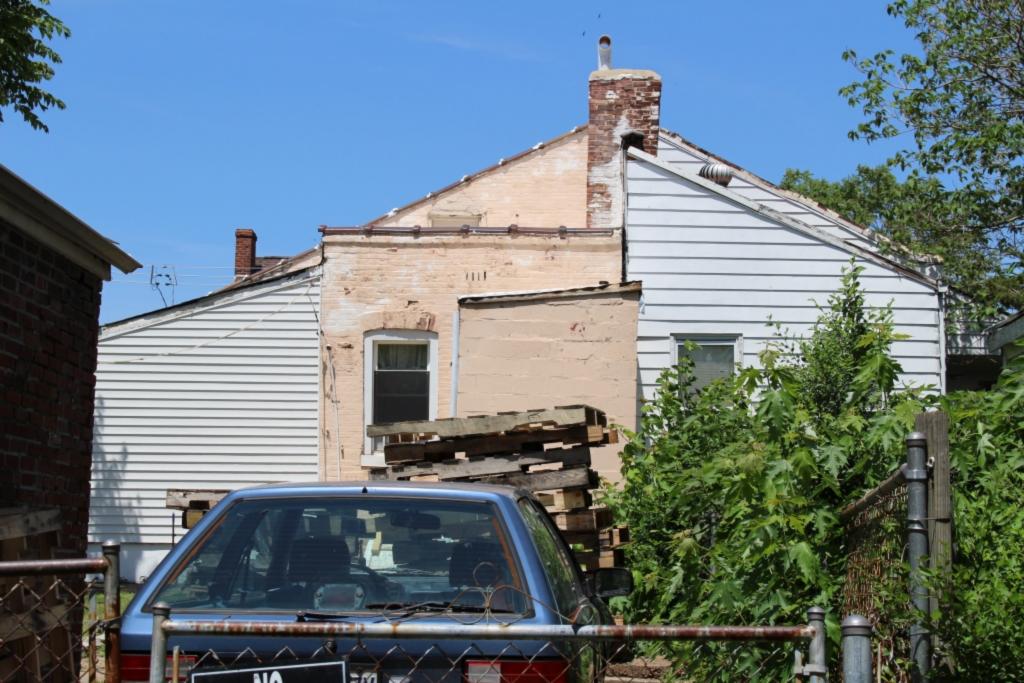

ARCHITECTURAL/HISTORIC INVENTORY FORM - Cultural Resources Office St. Louis Planning and Urban Design

| 1812 S 8TH ST                                                                                                                                                                                                                                                                                                                                                                                                                                                                                                                                                                                                                                                          |
|------------------------------------------------------------------------------------------------------------------------------------------------------------------------------------------------------------------------------------------------------------------------------------------------------------------------------------------------------------------------------------------------------------------------------------------------------------------------------------------------------------------------------------------------------------------------------------------------------------------------------------------------------------------------|
| 21.(cont.) History:and significance. Expand box as necessary or add continuation pages.                                                                                                                                                                                                                                                                                                                                                                                                                                                                                                                                                                                |
| The building site is a vacant lot in the Compton & Dry Atlas of 1875 but appears without its rear addition in the Hopkins Atlas of 1883 and the 1909 Sanborn map.                                                                                                                                                                                                                                                                                                                                                                                                                                                                                                      |
| 22. (cont.) Sources of information. Expand box as necessary or add continuation pages.                                                                                                                                                                                                                                                                                                                                                                                                                                                                                                                                                                                 |
| Richard J. Compton & Camille N. Dry, Pictorial Atlas of St. Louis, 1875. Reprinted by McGraw-Young Publishing, 1997, Plate 5. Griffith Morgan Hopkins, Atlas of the City of St. Louis, Missouri. Philadelphia: G.M. Hopkins, 1993. Digital Date: 2010, State Historical Society of Missouri, Plate 15.  Sanborn Fire Insurance Maps of Missouri Collection, University of Missouri Digital Library, Aug. 1909, Plate 10.  Raiche, Stephen J.: Soulard Neighborhood Historic District Nomination Form, NRHP 12/30/1985.                                                                                                                                                 |
| 40. (cont.) Description of environment and outbuilding. Expand box as necessary or add continuation pages.                                                                                                                                                                                                                                                                                                                                                                                                                                                                                                                                                             |
| Located in an established National and local historic district. Historic context excellent.                                                                                                                                                                                                                                                                                                                                                                                                                                                                                                                                                                            |
| 41. (cont.) Description of primary resource. Expand box as necessary, or add continuation pages.                                                                                                                                                                                                                                                                                                                                                                                                                                                                                                                                                                       |
| Two and a half story brick Flounder with long side fronting on to street. Dentiled cornice along the street facing side. Seven historic windows that face the street have trabiated lintels with stone sills. A second floor door with modern screen door enters out onto a cast iron bracketted central porch. There is a concrete parging over the front facing foundation. On the south side of the house there is only one small window, which is located in the attic portion of the house. There are three chimneys, two on the north side and one on the south. The rear has a partial two-story brick section that encompases less than half the front massing |