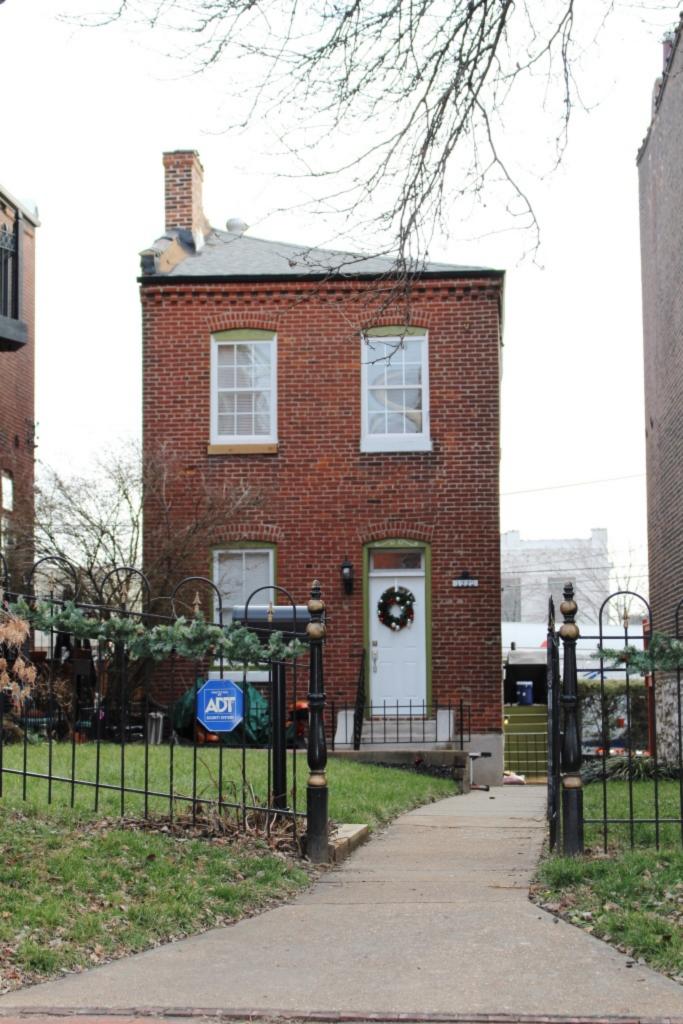

# 1812 S 8TH ST

Photographer: Bettis Photo Date: 1/7/2015

**RESOURCE STATUS:** 2015 Owner Vacant? Vacant Blg Year

(if applicable): ASSESSMENT:

Imprvmnt 14630 Land:

Occupied:

6080 Total:

20710 Hopkins Atlas, 1883

ARCHITECTURAL/HISTORIC INVENTORY FORM - Cultural Resources Office St. Louis Planning and Urban Design

| 1812 S 8TH ST                                                                                                                                                                                                                                                                                                                                                                                                                                                                                                                                                                                                                                                          |
|------------------------------------------------------------------------------------------------------------------------------------------------------------------------------------------------------------------------------------------------------------------------------------------------------------------------------------------------------------------------------------------------------------------------------------------------------------------------------------------------------------------------------------------------------------------------------------------------------------------------------------------------------------------------|
| 21.(cont.) History:and significance. Expand box as necessary or add continuation pages.                                                                                                                                                                                                                                                                                                                                                                                                                                                                                                                                                                                |
| The building site is a vacant lot in the Compton & Dry Atlas of 1875 but appears without its rear addition in the Hopkins Atlas of 1883 and the 1909 Sanborn map.                                                                                                                                                                                                                                                                                                                                                                                                                                                                                                      |
| 22. (cont.) Sources of information. Expand box as necessary or add continuation pages.                                                                                                                                                                                                                                                                                                                                                                                                                                                                                                                                                                                 |
| Richard J. Compton & Camille N. Dry, Pictorial Atlas of St. Louis, 1875. Reprinted by McGraw-Young Publishing, 1997, Plate 5. Griffith Morgan Hopkins, Atlas of the City of St. Louis, Missouri. Philadelphia: G.M. Hopkins, 1993. Digital Date: 2010, State Historical Society of Missouri, Plate 15.  Sanborn Fire Insurance Maps of Missouri Collection, University of Missouri Digital Library, Aug. 1909, Plate 10.  Raiche, Stephen J.: Soulard Neighborhood Historic District Nomination Form, NRHP 12/30/1985.                                                                                                                                                 |
| 40. (cont.) Description of environment and outbuilding. Expand box as necessary or add continuation pages.                                                                                                                                                                                                                                                                                                                                                                                                                                                                                                                                                             |
| Located in an established National and local historic district. Historic context excellent.                                                                                                                                                                                                                                                                                                                                                                                                                                                                                                                                                                            |
| 41. (cont.) Description of primary resource. Expand box as necessary, or add continuation pages.                                                                                                                                                                                                                                                                                                                                                                                                                                                                                                                                                                       |
| Two and a half story brick Flounder with long side fronting on to street. Dentiled cornice along the street facing side. Seven historic windows that face the street have trabiated lintels with stone sills. A second floor door with modern screen door enters out onto a cast iron bracketted central porch. There is a concrete parging over the front facing foundation. On the south side of the house there is only one small window, which is located in the attic portion of the house. There are three chimneys, two on the north side and one on the south. The rear has a partial two-story brick section that encompases less than half the front massing |