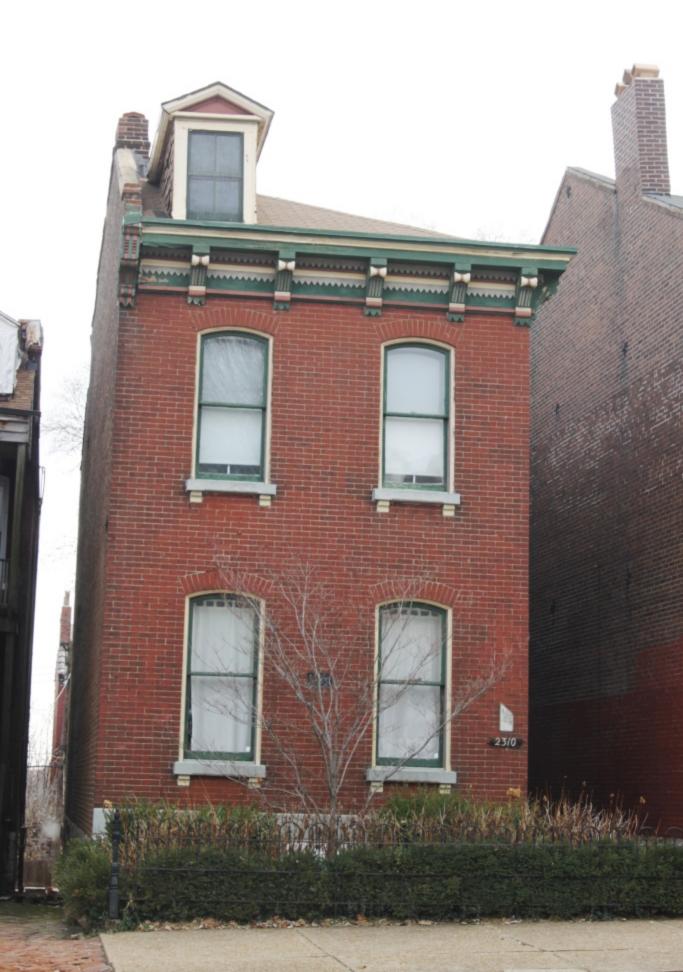

ARCHITECTURAL/HISTORIC INVENTORY FORM - Cultural Resources Office St. Louis Planning and Urban Design

| 1812 S 8TH ST                                                                                                                                                                                                                                                                                                                                                                                                                                                                                                                                                                                                                                                          |
|------------------------------------------------------------------------------------------------------------------------------------------------------------------------------------------------------------------------------------------------------------------------------------------------------------------------------------------------------------------------------------------------------------------------------------------------------------------------------------------------------------------------------------------------------------------------------------------------------------------------------------------------------------------------|
| 21.(cont.) History:and significance. Expand box as necessary or add continuation pages.                                                                                                                                                                                                                                                                                                                                                                                                                                                                                                                                                                                |
| The building site is a vacant lot in the Compton & Dry Atlas of 1875 but appears without its rear addition in the Hopkins Atlas of 1883 and the 1909 Sanborn map.                                                                                                                                                                                                                                                                                                                                                                                                                                                                                                      |
| 22. (cont.) Sources of information. Expand box as necessary or add continuation pages.                                                                                                                                                                                                                                                                                                                                                                                                                                                                                                                                                                                 |
| Richard J. Compton & Camille N. Dry, Pictorial Atlas of St. Louis, 1875. Reprinted by McGraw-Young Publishing, 1997, Plate 5. Griffith Morgan Hopkins, Atlas of the City of St. Louis, Missouri. Philadelphia: G.M. Hopkins, 1993. Digital Date: 2010, State Historical Society of Missouri, Plate 15.  Sanborn Fire Insurance Maps of Missouri Collection, University of Missouri Digital Library, Aug. 1909, Plate 10.  Raiche, Stephen J.: Soulard Neighborhood Historic District Nomination Form, NRHP 12/30/1985.                                                                                                                                                 |
| 40. (cont.) Description of environment and outbuilding. Expand box as necessary or add continuation pages.                                                                                                                                                                                                                                                                                                                                                                                                                                                                                                                                                             |
| Located in an established National and local historic district. Historic context excellent.                                                                                                                                                                                                                                                                                                                                                                                                                                                                                                                                                                            |
| 41. (cont.) Description of primary resource. Expand box as necessary, or add continuation pages.                                                                                                                                                                                                                                                                                                                                                                                                                                                                                                                                                                       |
| Two and a half story brick Flounder with long side fronting on to street. Dentiled cornice along the street facing side. Seven historic windows that face the street have trabiated lintels with stone sills. A second floor door with modern screen door enters out onto a cast iron bracketted central porch. There is a concrete parging over the front facing foundation. On the south side of the house there is only one small window, which is located in the attic portion of the house. There are three chimneys, two on the north side and one on the south. The rear has a partial two-story brick section that encompases less than half the front massing |

of the house. A wooden deck projects off of that rear portion.

| 1. Survey no. 2.                                                                                  | Survey name:                                             |                             |                   |           |                | 3. County:          |                        |                   |  |  |
|---------------------------------------------------------------------------------------------------|----------------------------------------------------------|-----------------------------|-------------------|-----------|----------------|---------------------|------------------------|-------------------|--|--|
| SLC-AS-053-0002 Thematic Survey of Flounder Houses in St. Louis City St. Louis [Independent City] |                                                          |                             |                   |           |                |                     |                        |                   |  |  |
| 4. Address: (from City GE                                                                         |                                                          | , c                         | <u> </u>          |           | . City/Sta     |                     |                        | roperty Zip Code: |  |  |
| 1222 S 9TH ST                                                                                     | <u> </u>                                                 |                             |                   |           |                | Missouri            |                        | 3104              |  |  |
|                                                                                                   |                                                          |                             |                   |           |                | 6. UTM Eas          | ting: 74               | 13916.61          |  |  |
| Alternate address: 1222 S                                                                         | 9th Street                                               |                             |                   | 8.615125  |                | UTM Nort            | 41.1                   | 277791.20         |  |  |
| 8. Historic Name (if known)                                                                       | : 11a. His                                               | storic Use (if known):      | Longitude:: -9    | 90.198507 | 7              | City Block          |                        | City Ward         |  |  |
| N/A                                                                                               | Dome                                                     | estic                       | 7. Township-l     | Range-Sec | ction:         | 463.04              |                        | 7                 |  |  |
| 9. Present/other name (if kr                                                                      | nown): 11b. Cu                                           | rrent Use:                  | N/A               |           |                | 10. Ow              | nership:               | •                 |  |  |
|                                                                                                   | Dome                                                     | estic                       | Neighborhood      | d Number: | 34             | Private             | е                      |                   |  |  |
|                                                                                                   |                                                          | HISTOF                      | RICAL DAT         | Ά         |                |                     |                        |                   |  |  |
| 12. Est. Constr.Date 187                                                                          | 17. Original                                             | or significant owner: not   | known             |           | H              | Historic District F | Potential <sup>2</sup> | ?                 |  |  |
| 13. Significant date/period:                                                                      |                                                          | sly surveyed?   ✓           |                   |           | ١              | Name of Potenti     | al Distric             | t?                |  |  |
| 1870                                                                                              |                                                          | name here and in box 22 co  |                   |           |                |                     |                        |                   |  |  |
| 14. Area(s) of significance:                                                                      |                                                          | ural Survey of Historic La  | aSalle Park, 1    | 1977      |                |                     |                        |                   |  |  |
| 3                                                                                                 |                                                          | onal Register?              |                   | -,        | 2              | 21. History/Signi   | ificance c             |                   |  |  |
| 15. Architect:                                                                                    |                                                          | tion name here and in box 2 | 22 cont.(page     | 3)        | 2              | 22. Sources on o    | continuat              | ion page.         |  |  |
| not known                                                                                         | Soulard-F                                                | Page Historic District      |                   |           |                |                     |                        |                   |  |  |
| 16. Builder/contractor:                                                                           | 20. National                                             | Register eligible?          |                   |           |                | 23. Category of     | Property:              |                   |  |  |
| not known                                                                                         | currently                                                | listed as contributing      |                   |           | E              | Building            |                        |                   |  |  |
|                                                                                                   |                                                          | ARCHITECTU                  | RAL INFOR         | MATION    | V              |                     |                        |                   |  |  |
| 24. Vernacular or property                                                                        | type:                                                    | 31. Chimney placement:      |                   |           | 36. Po         | rch Type(s):        |                        |                   |  |  |
| Flounder                                                                                          |                                                          | Side, Left                  |                   |           | Fron           |                     |                        |                   |  |  |
| Flounder Sub-Type                                                                                 | 32. Structural system:                                   |                             |                   | Side      | Stoop          |                     |                        |                   |  |  |
| 2-story, front entry                                                                              | Load-bearing Brick                                       |                             |                   | 37. Wii   | ndows: Histori | ic and A            | ltered                 |                   |  |  |
| alley house                                                                                       |                                                          |                             | Type              | 1: Double | ehung          |                     |                        |                   |  |  |
|                                                                                                   | Blind tall wall (originally)? 33. Exterior wall cladding |                             |                   |           |                | Material: Wood      |                        |                   |  |  |
| Attached (originally) to                                                                          | another blg?                                             | Brick                       |                   |           | No.            | Panes: 2/1,         |                        |                   |  |  |
| 25. Architectural style:                                                                          |                                                          | 33. Exterior wall cladding  | (Secondary):      |           | Туре           | 2: Single           | hung                   |                   |  |  |
| Federal                                                                                           |                                                          | N/A                         |                   |           | N              | Material: Vinyl     |                        |                   |  |  |
| 26. Plan Shape:                                                                                   |                                                          |                             |                   |           | No.            | Panes: 6/6          |                        |                   |  |  |
| Rectangular (Short Str                                                                            | . Fac.)                                                  | 34. Foundation Material:    |                   |           | 38. Acı        | reage (rural)∀isi   | ible from              | public road?      |  |  |
| 27. Number of Stories:                                                                            | 2 Stories                                                | Undetermined                |                   |           |                | anges: (describ     |                        |                   |  |  |
| 28. No. of bays (1st floor)                                                                       |                                                          |                             |                   |           | <b>✓</b> Add   | dition D            | Date(s): C             | 1880              |  |  |
| Front 2 Side 3                                                                                    |                                                          | 35. Basement type:          |                   |           | Add            | dition D            | Date(s):               |                   |  |  |
| 29. Roof Type:                                                                                    |                                                          | Full                        |                   |           | <b>✓</b> Alte  | ered D              | ate(s):                |                   |  |  |
| Shed                                                                                              |                                                          |                             |                   |           | ☐ Mc           | oved D              | Date(s):               |                   |  |  |
| Medium Hip                                                                                        |                                                          | Significant Building Detail | s:                |           | 40. No         | . Outbuildings (    | describe               | Box 40)           |  |  |
| 30. Roof Material: Corbelled Cornice                                                              |                                                          |                             |                   |           |                |                     |                        |                   |  |  |
| Asphalt Shingle                                                                                   |                                                          | N/A                         |                   |           | 41. Fui        |                     |                        | ng features and   |  |  |
|                                                                                                   |                                                          | N/A                         |                   |           | associa        | ated resources      | on contin              | uation page. 🗸    |  |  |
|                                                                                                   |                                                          | O                           | THER              |           |                |                     |                        |                   |  |  |
| 42: Current Owner/address                                                                         | i.                                                       | 43. Inventory form p        | prepared by (na   | ame):     | 44. S          | urvey date:         |                        |                   |  |  |
| SHOOKMAN, DENISE R                                                                                | ENEE                                                     | Betsy Bradley               |                   |           |                |                     |                        | 6/13/2015         |  |  |
|                                                                                                   |                                                          | Cultural Resource           | ces Office        |           | 45. D          | ate of revisions    | 3:                     |                   |  |  |
| 1222 S 9TH ST                                                                                     |                                                          | Additional Inform           | nation/revision   | ns by:    |                |                     |                        |                   |  |  |
| ST LOUIS                                                                                          | MO 63                                                    | 104                         |                   |           |                |                     |                        |                   |  |  |
|                                                                                                   |                                                          | FOR S                       | SHPO USE:         |           |                |                     |                        |                   |  |  |
| Date entered in inventory:                                                                        |                                                          | Level of survey             | reconnai reconnai | ssance    | intensive      | Additional re       | search?                | yes no            |  |  |
| National Register Status:                                                                         | listed in lis                                            | sted district Other:        |                   |           |                |                     |                        |                   |  |  |
| Name:                                                                                             |                                                          |                             |                   |           |                |                     |                        |                   |  |  |
| pending listing no                                                                                | ot eligible                                              | not determined              |                   |           |                |                     |                        |                   |  |  |
| eligible(district) el                                                                             | ligible (individuall                                     | y)                          |                   |           |                |                     |                        |                   |  |  |