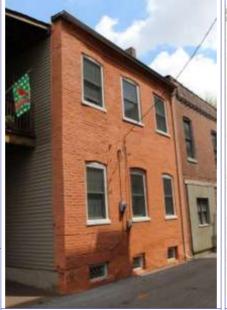

### 1222 S 9TH ST

|         | RESOURC         | <b>E STATU</b> | S:   |
|---------|-----------------|----------------|------|
| Vacant? | Vacant Blg Year | Ov             | vner |

(if applicable):

Imprvmnt 19870 Land: 3330 Total: 23200

Occupied:

Endangered by: (see Field notes for additional specifics)

Not Endangered

Property maintenance at time of survey-see specifics in Field notes.

excellent

Structural condition at time of surveysee specifics in Field notes. excellent Neighborhood condition at time of surveysee specifics in Field notes. good

ge

Field Notes

The building was recently rehabbed and in excellent condition in a stable area of Soulard.

Compton Dry Pictorial Atlas of St. Louis, 1875

### 41. (cont.) Description of primary resource. Expand box as necessary, or add continuation pages.

This 2-story brick flounder is an alley house. Its main entrance faces the street. There is a corbelled cornice on the façade at the horizontal eaves of the hipped front roof. The two-story, two-bay brick building has a main entry on the front (west) façade and secondary entry on the south. A simple brick dentiled cornice runs the length of the front and south facades. The first story of front elevation presents a singleleaf entry with replacement door and transom. Cast concrete steps with decorative stairwalls, also a recent addition, lead to a small stoop with wrought-iron railings. The entry is flanked on the north by a single window with 2/2 replacement sash. The two second-story windows have been replaced with vinyl 6/6 sash. Openings are placed under segmental arches of two header rows. The windows have wood sills that have been wrapped with aluminum. All windows and doors have been replaced. The building has a two-story rear addition with a flat roof. A flat-roofed two-story wing at the alley has a second entrance. The tall blind wall rises on the north side of the free-standing building.