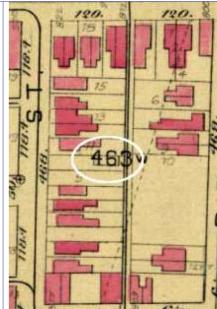

# 1812 S 8TH ST

Photographer: Bettis Photo Date: 1/7/2015

**RESOURCE STATUS:** 2015 Owner Vacant? Vacant Blg Year

(if applicable): ASSESSMENT:

Imprvmnt 14630 Land:

Occupied:

6080 Total:

20710 Hopkins Atlas, 1883

Sanborn Map, 1909

Compton Dry Pictorial Atlas of St. Louis, 1875

Operation Impact Area: 1 Housing Conservation Area: 55 Zoning: D Bldg Area (sq. ft.): 1728 Land: 0 Frontage: 40 Endangered by: (see Field notes for Property maintenance at time of surveyadditional specifics) see specifics in Field notes. Not Endangered Excellent Structural condition at time of survey-Neighborhood condition at time of surveysee specifics in Field notes. see specifics in Field notes. Excellent Excellent Field Notes

ARCHITECTURAL/HISTORIC INVENTORY FORM - Cultural Resources Office St. Louis Planning and Urban Design

| 1812 S 8TH ST                                                                                                                                                                                                                                                                                                                                                                                                                                                                                                                                                                                                                                                          |
|------------------------------------------------------------------------------------------------------------------------------------------------------------------------------------------------------------------------------------------------------------------------------------------------------------------------------------------------------------------------------------------------------------------------------------------------------------------------------------------------------------------------------------------------------------------------------------------------------------------------------------------------------------------------|
| 21.(cont.) History:and significance. Expand box as necessary or add continuation pages.                                                                                                                                                                                                                                                                                                                                                                                                                                                                                                                                                                                |
| The building site is a vacant lot in the Compton & Dry Atlas of 1875 but appears without its rear addition in the Hopkins Atlas of 1883 and the 1909 Sanborn map.                                                                                                                                                                                                                                                                                                                                                                                                                                                                                                      |
| 22. (cont.) Sources of information. Expand box as necessary or add continuation pages.                                                                                                                                                                                                                                                                                                                                                                                                                                                                                                                                                                                 |
| Richard J. Compton & Camille N. Dry, Pictorial Atlas of St. Louis, 1875. Reprinted by McGraw-Young Publishing, 1997, Plate 5. Griffith Morgan Hopkins, Atlas of the City of St. Louis, Missouri. Philadelphia: G.M. Hopkins, 1993. Digital Date: 2010, State Historical Society of Missouri, Plate 15.  Sanborn Fire Insurance Maps of Missouri Collection, University of Missouri Digital Library, Aug. 1909, Plate 10.  Raiche, Stephen J.: Soulard Neighborhood Historic District Nomination Form, NRHP 12/30/1985.                                                                                                                                                 |
| 40. (cont.) Description of environment and outbuilding. Expand box as necessary or add continuation pages.                                                                                                                                                                                                                                                                                                                                                                                                                                                                                                                                                             |
| Located in an established National and local historic district. Historic context excellent.                                                                                                                                                                                                                                                                                                                                                                                                                                                                                                                                                                            |
| 41. (cont.) Description of primary resource. Expand box as necessary, or add continuation pages.                                                                                                                                                                                                                                                                                                                                                                                                                                                                                                                                                                       |
| Two and a half story brick Flounder with long side fronting on to street. Dentiled cornice along the street facing side. Seven historic windows that face the street have trabiated lintels with stone sills. A second floor door with modern screen door enters out onto a cast iron bracketted central porch. There is a concrete parging over the front facing foundation. On the south side of the house there is only one small window, which is located in the attic portion of the house. There are three chimneys, two on the north side and one on the south. The rear has a partial two-story brick section that encompases less than half the front massing |