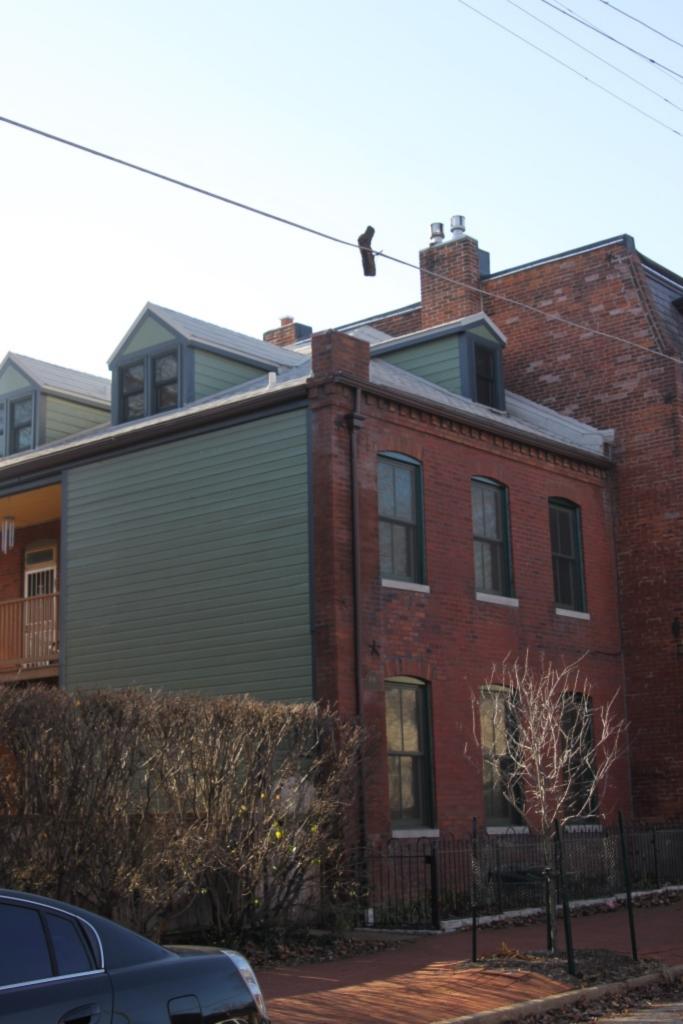

# 1812 S 8TH ST

Photographer: Bettis Photo Date: 1/7/2015

**RESOURCE STATUS:** 2015 Owner Vacant? Vacant Blg Year

(if applicable): ASSESSMENT:

Imprvmnt 14630 Land:

Occupied:

6080 Total:

20710 Hopkins Atlas, 1883

ARCHITECTURAL/HISTORIC INVENTORY FORM - Cultural Resources Office St. Louis Planning and Urban Design

| 1812 S 8TH ST                                                                                                                                                                                                                                                                                                                                                                                                                                                                                                                                                                                                                                                          |
|------------------------------------------------------------------------------------------------------------------------------------------------------------------------------------------------------------------------------------------------------------------------------------------------------------------------------------------------------------------------------------------------------------------------------------------------------------------------------------------------------------------------------------------------------------------------------------------------------------------------------------------------------------------------|
| 21.(cont.) History:and significance. Expand box as necessary or add continuation pages.                                                                                                                                                                                                                                                                                                                                                                                                                                                                                                                                                                                |
| The building site is a vacant lot in the Compton & Dry Atlas of 1875 but appears without its rear addition in the Hopkins Atlas of 1883 and the 1909 Sanborn map.                                                                                                                                                                                                                                                                                                                                                                                                                                                                                                      |
| 22. (cont.) Sources of information. Expand box as necessary or add continuation pages.                                                                                                                                                                                                                                                                                                                                                                                                                                                                                                                                                                                 |
| Richard J. Compton & Camille N. Dry, Pictorial Atlas of St. Louis, 1875. Reprinted by McGraw-Young Publishing, 1997, Plate 5. Griffith Morgan Hopkins, Atlas of the City of St. Louis, Missouri. Philadelphia: G.M. Hopkins, 1993. Digital Date: 2010, State Historical Society of Missouri, Plate 15.  Sanborn Fire Insurance Maps of Missouri Collection, University of Missouri Digital Library, Aug. 1909, Plate 10.  Raiche, Stephen J.: Soulard Neighborhood Historic District Nomination Form, NRHP 12/30/1985.                                                                                                                                                 |
| 40. (cont.) Description of environment and outbuilding. Expand box as necessary or add continuation pages.                                                                                                                                                                                                                                                                                                                                                                                                                                                                                                                                                             |
| Located in an established National and local historic district. Historic context excellent.                                                                                                                                                                                                                                                                                                                                                                                                                                                                                                                                                                            |
| 41. (cont.) Description of primary resource. Expand box as necessary, or add continuation pages.                                                                                                                                                                                                                                                                                                                                                                                                                                                                                                                                                                       |
| Two and a half story brick Flounder with long side fronting on to street. Dentiled cornice along the street facing side. Seven historic windows that face the street have trabiated lintels with stone sills. A second floor door with modern screen door enters out onto a cast iron bracketted central porch. There is a concrete parging over the front facing foundation. On the south side of the house there is only one small window, which is located in the attic portion of the house. There are three chimneys, two on the north side and one on the south. The rear has a partial two-story brick section that encompases less than half the front massing |