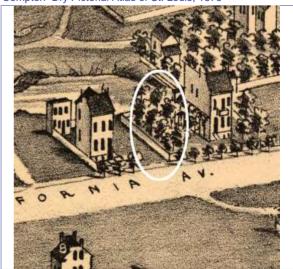

Sanborn Map, 1909

Compton Dry Pictorial Atlas of St. Louis, 1875

Operation Impact Area: 1 Housing Conservation Area: 55 Zoning: D Bldg Area (sq. ft.): 1728 Land: 0 Frontage: 40 Endangered by: (see Field notes for Property maintenance at time of surveyadditional specifics) see specifics in Field notes. Not Endangered Excellent Structural condition at time of survey-Neighborhood condition at time of surveysee specifics in Field notes. see specifics in Field notes. Excellent Excellent Field Notes

ARCHITECTURAL/HISTORIC INVENTORY FORM - Cultural Resources Office St. Louis Planning and Urban Design

| 1812 S 8TH ST                                                                                                                                                                                                                                                                                                                                                                                                                                                                                                                                                                                                                                                          |
|------------------------------------------------------------------------------------------------------------------------------------------------------------------------------------------------------------------------------------------------------------------------------------------------------------------------------------------------------------------------------------------------------------------------------------------------------------------------------------------------------------------------------------------------------------------------------------------------------------------------------------------------------------------------|
| 21.(cont.) History:and significance. Expand box as necessary or add continuation pages.                                                                                                                                                                                                                                                                                                                                                                                                                                                                                                                                                                                |
| The building site is a vacant lot in the Compton & Dry Atlas of 1875 but appears without its rear addition in the Hopkins Atlas of 1883 and the 1909 Sanborn map.                                                                                                                                                                                                                                                                                                                                                                                                                                                                                                      |
| 22. (cont.) Sources of information. Expand box as necessary or add continuation pages.                                                                                                                                                                                                                                                                                                                                                                                                                                                                                                                                                                                 |
| Richard J. Compton & Camille N. Dry, Pictorial Atlas of St. Louis, 1875. Reprinted by McGraw-Young Publishing, 1997, Plate 5. Griffith Morgan Hopkins, Atlas of the City of St. Louis, Missouri. Philadelphia: G.M. Hopkins, 1993. Digital Date: 2010, State Historical Society of Missouri, Plate 15.  Sanborn Fire Insurance Maps of Missouri Collection, University of Missouri Digital Library, Aug. 1909, Plate 10.  Raiche, Stephen J.: Soulard Neighborhood Historic District Nomination Form, NRHP 12/30/1985.                                                                                                                                                 |
| 40. (cont.) Description of environment and outbuilding. Expand box as necessary or add continuation pages.                                                                                                                                                                                                                                                                                                                                                                                                                                                                                                                                                             |
| Located in an established National and local historic district. Historic context excellent.                                                                                                                                                                                                                                                                                                                                                                                                                                                                                                                                                                            |
| 41. (cont.) Description of primary resource. Expand box as necessary, or add continuation pages.                                                                                                                                                                                                                                                                                                                                                                                                                                                                                                                                                                       |
| Two and a half story brick Flounder with long side fronting on to street. Dentiled cornice along the street facing side. Seven historic windows that face the street have trabiated lintels with stone sills. A second floor door with modern screen door enters out onto a cast iron bracketted central porch. There is a concrete parging over the front facing foundation. On the south side of the house there is only one small window, which is located in the attic portion of the house. There are three chimneys, two on the north side and one on the south. The rear has a partial two-story brick section that encompases less than half the front massing |