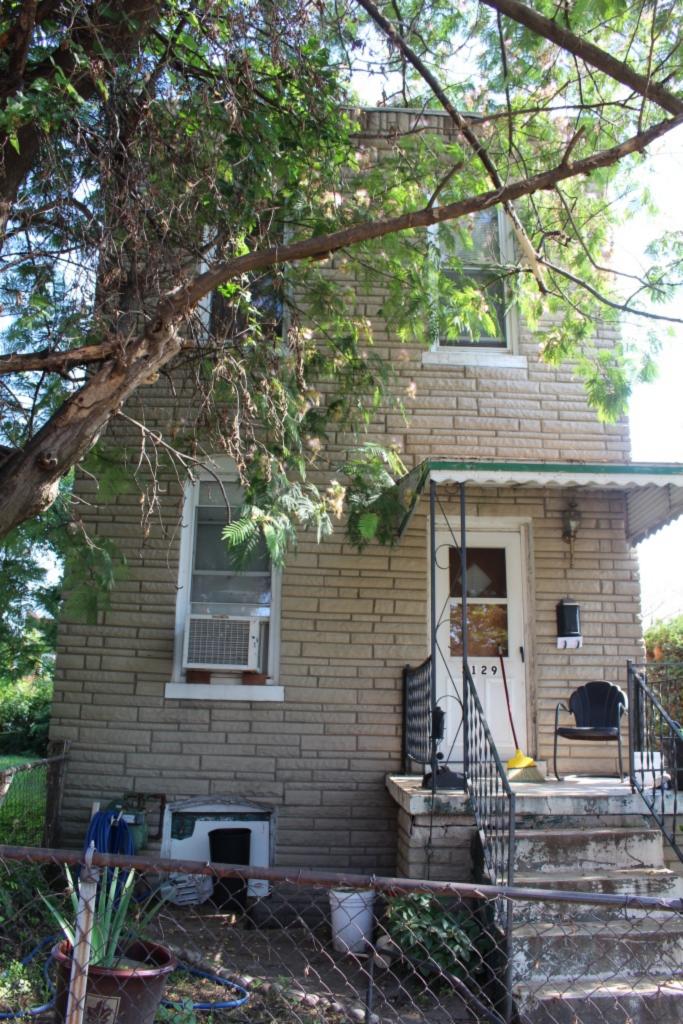

### 1222 S 9TH ST

|         | RESOURC         | <b>E STATU</b> | S:   |
|---------|-----------------|----------------|------|
| Vacant? | Vacant Blg Year | Ov             | vner |

(if applicable):

Imprvmnt 19870 Land: 3330 Total: 23200

Occupied:

Endangered by: (see Field notes for additional specifics)

Not Endangered

Property maintenance at time of survey-see specifics in Field notes.

excellent

Structural condition at time of surveysee specifics in Field notes. excellent Neighborhood condition at time of surveysee specifics in Field notes. good

ge

Field Notes

The building was recently rehabbed and in excellent condition in a stable area of Soulard.

Compton Dry Pictorial Atlas of St. Louis, 1875