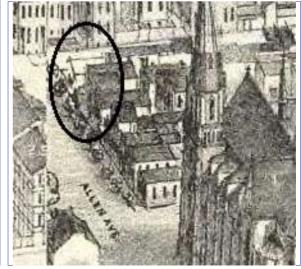

Sanborn Map, 1909

Compton Dry Pictorial Atlas of St. Louis, 1875

Operation Impact Area: 1 Housing Conservation Area: 55 Zoning: D Bldg Area (sq. ft.): 1728 Land: 0 Frontage: 40 Endangered by: (see Field notes for Property maintenance at time of surveyadditional specifics) see specifics in Field notes. Not Endangered Excellent Structural condition at time of survey-Neighborhood condition at time of surveysee specifics in Field notes. see specifics in Field notes. Excellent Excellent Field Notes