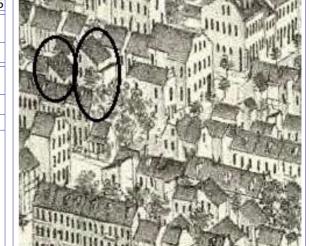

Sanborn Map, 1909

Compton Dry Pictorial Atlas of St. Louis, 1875

Operation Impact Area: 1 Housing Conservation Area: 55 Zoning: D Bldg Area (sq. ft.): 1728 Land: 0 Frontage: 40 Endangered by: (see Field notes for Property maintenance at time of surveyadditional specifics) see specifics in Field notes. Not Endangered Excellent Structural condition at time of survey-Neighborhood condition at time of surveysee specifics in Field notes. see specifics in Field notes. Excellent Excellent Field Notes