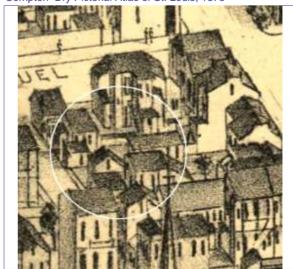

ARCHITECTURAL/HISTORIC INVENTORY FORM - Cultural Resources Office St. Louis Planning and Urban Design

| 1812 S 8TH ST                                                                                                                                                                                                                                                                                                                                                                                                                                                                                                                                                                                                                                                          |
|------------------------------------------------------------------------------------------------------------------------------------------------------------------------------------------------------------------------------------------------------------------------------------------------------------------------------------------------------------------------------------------------------------------------------------------------------------------------------------------------------------------------------------------------------------------------------------------------------------------------------------------------------------------------|
| 21.(cont.) History:and significance. Expand box as necessary or add continuation pages.                                                                                                                                                                                                                                                                                                                                                                                                                                                                                                                                                                                |
| The building site is a vacant lot in the Compton & Dry Atlas of 1875 but appears without its rear addition in the Hopkins Atlas of 1883 and the 1909 Sanborn map.                                                                                                                                                                                                                                                                                                                                                                                                                                                                                                      |
| 22. (cont.) Sources of information. Expand box as necessary or add continuation pages.                                                                                                                                                                                                                                                                                                                                                                                                                                                                                                                                                                                 |
| Richard J. Compton & Camille N. Dry, Pictorial Atlas of St. Louis, 1875. Reprinted by McGraw-Young Publishing, 1997, Plate 5. Griffith Morgan Hopkins, Atlas of the City of St. Louis, Missouri. Philadelphia: G.M. Hopkins, 1993. Digital Date: 2010, State Historical Society of Missouri, Plate 15.  Sanborn Fire Insurance Maps of Missouri Collection, University of Missouri Digital Library, Aug. 1909, Plate 10.  Raiche, Stephen J.: Soulard Neighborhood Historic District Nomination Form, NRHP 12/30/1985.                                                                                                                                                 |
| 40. (cont.) Description of environment and outbuilding. Expand box as necessary or add continuation pages.                                                                                                                                                                                                                                                                                                                                                                                                                                                                                                                                                             |
| Located in an established National and local historic district. Historic context excellent.                                                                                                                                                                                                                                                                                                                                                                                                                                                                                                                                                                            |
| 41. (cont.) Description of primary resource. Expand box as necessary, or add continuation pages.                                                                                                                                                                                                                                                                                                                                                                                                                                                                                                                                                                       |
| Two and a half story brick Flounder with long side fronting on to street. Dentiled cornice along the street facing side. Seven historic windows that face the street have trabiated lintels with stone sills. A second floor door with modern screen door enters out onto a cast iron bracketted central porch. There is a concrete parging over the front facing foundation. On the south side of the house there is only one small window, which is located in the attic portion of the house. There are three chimneys, two on the north side and one on the south. The rear has a partial two-story brick section that encompases less than half the front massing |