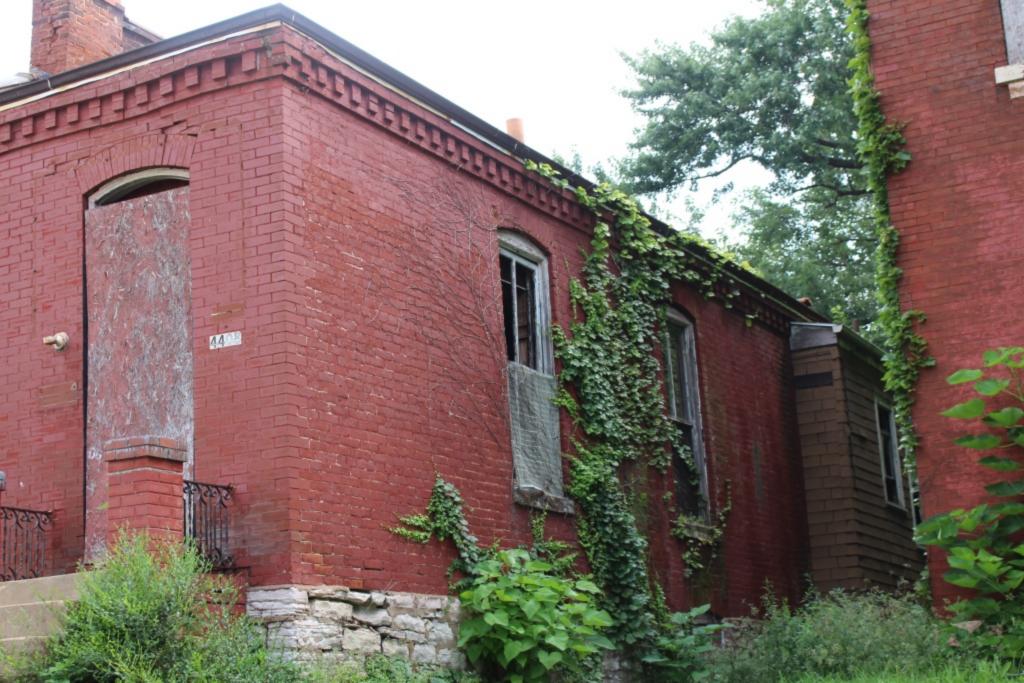

# 1812 S 8TH ST

Photographer: Bettis Photo Date: 1/7/2015

**RESOURCE STATUS:** 2015 Owner Vacant? Vacant Blg Year

(if applicable): ASSESSMENT:

Imprvmnt 14630 Land:

Occupied:

6080 Total:

20710 Hopkins Atlas, 1883

Sanborn Map, 1909

Compton Dry Pictorial Atlas of St. Louis, 1875

Operation Impact Area: 1 Housing Conservation Area: 55 Zoning: D Bldg Area (sq. ft.): 1728 Land: 0 Frontage: 40 Endangered by: (see Field notes for Property maintenance at time of surveyadditional specifics) see specifics in Field notes. Not Endangered Excellent Structural condition at time of survey-Neighborhood condition at time of surveysee specifics in Field notes. see specifics in Field notes. Excellent Excellent Field Notes