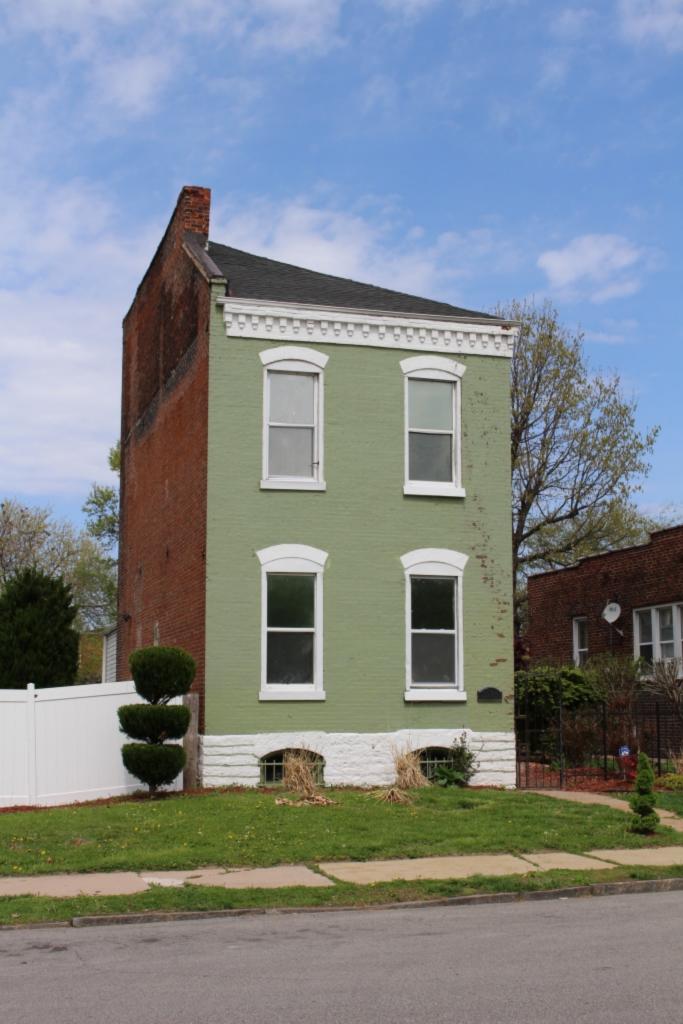

# 1812 S 8TH ST

Photographer: Bettis Photo Date: 1/7/2015

**RESOURCE STATUS:** 2015 Owner Vacant? Vacant Blg Year

(if applicable): ASSESSMENT:

Imprvmnt 14630 Land:

Occupied:

6080 Total:

20710 Hopkins Atlas, 1883

ARCHITECTURAL/HISTORIC INVENTORY FORM - Cultural Resources Office St. Louis Planning and Urban Design

| 1812 S 8TH ST                                                                                                                                                                                                                                                                                                                                                                                                                                                                                                                                                                                                                                                          |
|------------------------------------------------------------------------------------------------------------------------------------------------------------------------------------------------------------------------------------------------------------------------------------------------------------------------------------------------------------------------------------------------------------------------------------------------------------------------------------------------------------------------------------------------------------------------------------------------------------------------------------------------------------------------|
| 21.(cont.) History:and significance. Expand box as necessary or add continuation pages.                                                                                                                                                                                                                                                                                                                                                                                                                                                                                                                                                                                |
| The building site is a vacant lot in the Compton & Dry Atlas of 1875 but appears without its rear addition in the Hopkins Atlas of 1883 and the 1909 Sanborn map.                                                                                                                                                                                                                                                                                                                                                                                                                                                                                                      |
| 22. (cont.) Sources of information. Expand box as necessary or add continuation pages.                                                                                                                                                                                                                                                                                                                                                                                                                                                                                                                                                                                 |
| Richard J. Compton & Camille N. Dry, Pictorial Atlas of St. Louis, 1875. Reprinted by McGraw-Young Publishing, 1997, Plate 5. Griffith Morgan Hopkins, Atlas of the City of St. Louis, Missouri. Philadelphia: G.M. Hopkins, 1993. Digital Date: 2010, State Historical Society of Missouri, Plate 15.  Sanborn Fire Insurance Maps of Missouri Collection, University of Missouri Digital Library, Aug. 1909, Plate 10.  Raiche, Stephen J.: Soulard Neighborhood Historic District Nomination Form, NRHP 12/30/1985.                                                                                                                                                 |
| 40. (cont.) Description of environment and outbuilding. Expand box as necessary or add continuation pages.                                                                                                                                                                                                                                                                                                                                                                                                                                                                                                                                                             |
| Located in an established National and local historic district. Historic context excellent.                                                                                                                                                                                                                                                                                                                                                                                                                                                                                                                                                                            |
| 41. (cont.) Description of primary resource. Expand box as necessary, or add continuation pages.                                                                                                                                                                                                                                                                                                                                                                                                                                                                                                                                                                       |
| Two and a half story brick Flounder with long side fronting on to street. Dentiled cornice along the street facing side. Seven historic windows that face the street have trabiated lintels with stone sills. A second floor door with modern screen door enters out onto a cast iron bracketted central porch. There is a concrete parging over the front facing foundation. On the south side of the house there is only one small window, which is located in the attic portion of the house. There are three chimneys, two on the north side and one on the south. The rear has a partial two-story brick section that encompases less than half the front massing |

of the house. A wooden deck projects off of that rear portion.

| 1. Survey no. 2.                                                                                  | Survey name:                                             |                             |                   |           |                | 3. County:          |                        |                   |  |  |
|---------------------------------------------------------------------------------------------------|----------------------------------------------------------|-----------------------------|-------------------|-----------|----------------|---------------------|------------------------|-------------------|--|--|
| SLC-AS-053-0002 Thematic Survey of Flounder Houses in St. Louis City St. Louis [Independent City] |                                                          |                             |                   |           |                |                     |                        |                   |  |  |
| 4. Address: (from City GE                                                                         |                                                          | , c                         | <u> </u>          |           | . City/Sta     |                     |                        | roperty Zip Code: |  |  |
| 1222 S 9TH ST                                                                                     | <u> </u>                                                 |                             |                   |           |                | Missouri            |                        | 3104              |  |  |
|                                                                                                   |                                                          |                             |                   |           |                | 6. UTM Eas          | ting: 74               | 13916.61          |  |  |
| Alternate address: 1222 S                                                                         | 9th Street                                               |                             |                   | 8.615125  |                | UTM Nort            | 41.1                   | 277791.20         |  |  |
| 8. Historic Name (if known)                                                                       | : 11a. His                                               | storic Use (if known):      | Longitude:: -9    | 90.198507 | 7              | City Block          |                        | City Ward         |  |  |
| N/A                                                                                               | Dome                                                     | estic                       | 7. Township-l     | Range-Sec | ction:         | 463.04              |                        | 7                 |  |  |
| 9. Present/other name (if kr                                                                      | nown): 11b. Cu                                           | rrent Use:                  | N/A               |           |                | 10. Ow              | nership:               | •                 |  |  |
|                                                                                                   | Dome                                                     | estic                       | Neighborhood      | d Number: | 34             | Private             | е                      |                   |  |  |
|                                                                                                   |                                                          | HISTOF                      | RICAL DAT         | Ά         |                |                     |                        |                   |  |  |
| 12. Est. Constr.Date 187                                                                          | 17. Original                                             | or significant owner: not   | known             |           | H              | Historic District F | Potential <sup>2</sup> | ?                 |  |  |
| 13. Significant date/period:                                                                      |                                                          | sly surveyed?   ✓           |                   |           | ١              | Name of Potenti     | al Distric             | t?                |  |  |
| 1870                                                                                              |                                                          | name here and in box 22 co  |                   |           |                |                     |                        |                   |  |  |
| 14. Area(s) of significance:                                                                      |                                                          | ural Survey of Historic La  | aSalle Park, 1    | 1977      |                |                     |                        |                   |  |  |
| 3                                                                                                 |                                                          | onal Register?              |                   | -,        | 2              | 21. History/Signi   | ificance c             |                   |  |  |
| 15. Architect:                                                                                    |                                                          | tion name here and in box 2 | 22 cont.(page     | 3)        | 2              | 22. Sources on o    | continuat              | ion page.         |  |  |
| not known                                                                                         | Soulard-F                                                | Page Historic District      |                   |           |                |                     |                        |                   |  |  |
| 16. Builder/contractor:                                                                           | 20. National                                             | Register eligible?          |                   |           |                | 23. Category of     | Property:              |                   |  |  |
| not known                                                                                         | currently                                                | listed as contributing      |                   |           | E              | Building            |                        |                   |  |  |
|                                                                                                   |                                                          | ARCHITECTU                  | RAL INFOR         | MATION    | V              |                     |                        |                   |  |  |
| 24. Vernacular or property                                                                        | type:                                                    | 31. Chimney placement:      |                   |           | 36. Po         | rch Type(s):        |                        |                   |  |  |
| Flounder                                                                                          |                                                          | Side, Left                  |                   |           | Fron           |                     |                        |                   |  |  |
| Flounder Sub-Type                                                                                 | 32. Structural system:                                   |                             |                   | Side      | Stoop          |                     |                        |                   |  |  |
| 2-story, front entry                                                                              | Load-bearing Brick                                       |                             |                   | 37. Wii   | ndows: Histori | ic and A            | ltered                 |                   |  |  |
| alley house                                                                                       |                                                          |                             | Type              | 1: Double | ehung          |                     |                        |                   |  |  |
|                                                                                                   | Blind tall wall (originally)? 33. Exterior wall cladding |                             |                   |           |                | Material: Wood      |                        |                   |  |  |
| Attached (originally) to                                                                          | another blg?                                             | Brick                       |                   |           | No.            | Panes: 2/1,         |                        |                   |  |  |
| 25. Architectural style:                                                                          |                                                          | 33. Exterior wall cladding  | (Secondary):      |           | Туре           | 2: Single           | hung                   |                   |  |  |
| Federal                                                                                           |                                                          | N/A                         |                   |           | N              | Material: Vinyl     |                        |                   |  |  |
| 26. Plan Shape:                                                                                   |                                                          |                             |                   |           | No.            | Panes: 6/6          |                        |                   |  |  |
| Rectangular (Short Str                                                                            | . Fac.)                                                  | 34. Foundation Material:    |                   |           | 38. Acı        | reage (rural)∀isi   | ible from              | public road?      |  |  |
| 27. Number of Stories:                                                                            | 2 Stories                                                | Undetermined                |                   |           |                | anges: (describ     |                        |                   |  |  |
| 28. No. of bays (1st floor)                                                                       |                                                          |                             |                   |           | <b>✓</b> Add   | dition D            | Date(s): C             | 1880              |  |  |
| Front 2 Side 3                                                                                    |                                                          | 35. Basement type:          |                   |           | Add            | dition D            | Date(s):               |                   |  |  |
| 29. Roof Type:                                                                                    |                                                          | Full                        |                   |           | <b>✓</b> Alte  | ered D              | ate(s):                |                   |  |  |
| Shed                                                                                              |                                                          |                             |                   |           | ☐ Mc           | oved D              | Date(s):               |                   |  |  |
| Medium Hip                                                                                        |                                                          | Significant Building Detail | s:                |           | 40. No         | . Outbuildings (    | describe               | Box 40)           |  |  |
| 30. Roof Material: Corbelled Cornice                                                              |                                                          |                             |                   |           |                |                     |                        |                   |  |  |
| Asphalt Shingle                                                                                   |                                                          | N/A                         |                   |           | 41. Fui        |                     |                        | ng features and   |  |  |
|                                                                                                   |                                                          | N/A                         |                   |           | associa        | ated resources      | on contin              | uation page. 🗸    |  |  |
|                                                                                                   |                                                          | O                           | THER              |           |                |                     |                        |                   |  |  |
| 42: Current Owner/address                                                                         | i.                                                       | 43. Inventory form p        | prepared by (na   | ame):     | 44. S          | urvey date:         |                        |                   |  |  |
| SHOOKMAN, DENISE R                                                                                | ENEE                                                     | Betsy Bradley               |                   |           |                |                     |                        | 6/13/2015         |  |  |
|                                                                                                   |                                                          | Cultural Resource           | ces Office        |           | 45. D          | ate of revisions    | 3:                     |                   |  |  |
| 1222 S 9TH ST                                                                                     |                                                          | Additional Inform           | nation/revision   | ns by:    |                |                     |                        |                   |  |  |
| ST LOUIS                                                                                          | MO 63                                                    | 104                         |                   |           |                |                     |                        |                   |  |  |
|                                                                                                   |                                                          | FOR S                       | SHPO USE:         |           |                |                     |                        |                   |  |  |
| Date entered in inventory:                                                                        |                                                          | Level of survey             | reconnai reconnai | ssance    | intensive      | Additional re       | search?                | yes no            |  |  |
| National Register Status:                                                                         | listed in lis                                            | sted district Other:        |                   |           |                |                     |                        |                   |  |  |
| Name:                                                                                             |                                                          |                             |                   |           |                |                     |                        |                   |  |  |
| pending listing no                                                                                | ot eligible                                              | not determined              |                   |           |                |                     |                        |                   |  |  |
| eligible(district) el                                                                             | ligible (individuall                                     | y)                          |                   |           |                |                     |                        |                   |  |  |