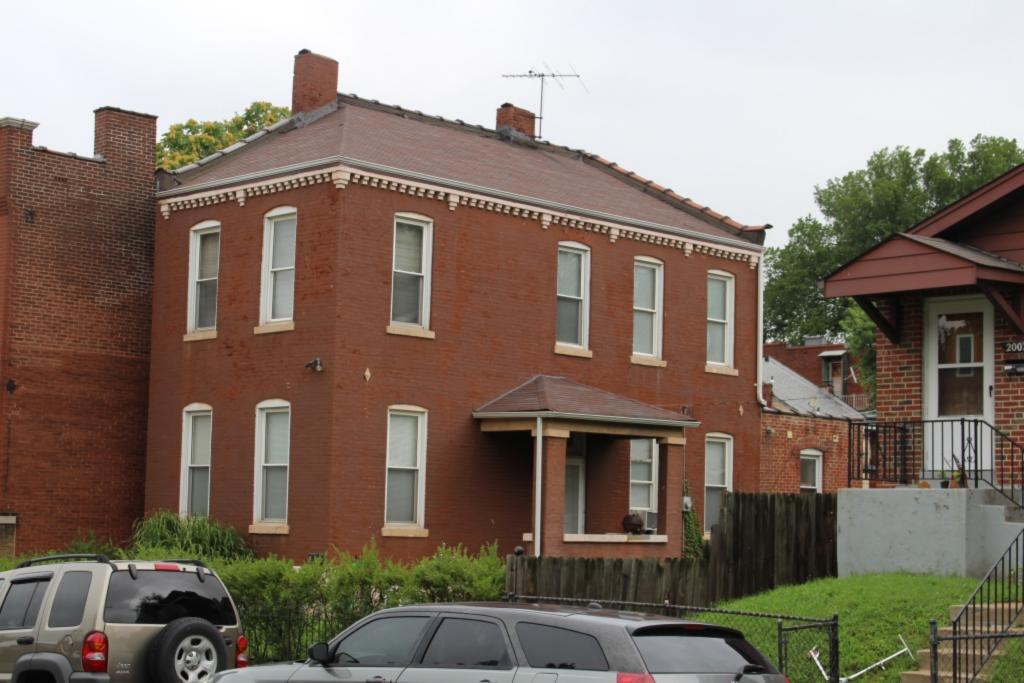

### 41. (cont.) Description of primary resource. Expand box as necessary, or add continuation pages.

This 2-story brick flounder is an alley house. Its main entrance faces the street. There is a corbelled cornice on the façade at the horizontal eaves of the hipped front roof. The two-story, two-bay brick building has a main entry on the front (west) façade and secondary entry on the south. A simple brick dentiled cornice runs the length of the front and south facades. The first story of front elevation presents a singleleaf entry with replacement door and transom. Cast concrete steps with decorative stairwalls, also a recent addition, lead to a small stoop with wrought-iron railings. The entry is flanked on the north by a single window with 2/2 replacement sash. The two second-story windows have been replaced with vinyl 6/6 sash. Openings are placed under segmental arches of two header rows. The windows have wood sills that have been wrapped with aluminum. All windows and doors have been replaced. The building has a two-story rear addition with a flat roof. A flat-roofed two-story wing at the alley has a second entrance. The tall blind wall rises on the north side of the free-standing building.