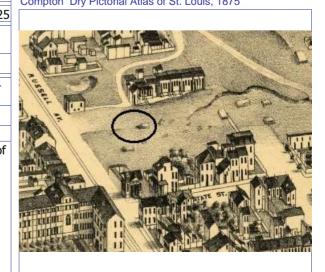

ge

Field Notes

The building was recently rehabbed and in excellent condition in a stable area of Soulard.

Compton Dry Pictorial Atlas of St. Louis, 1875