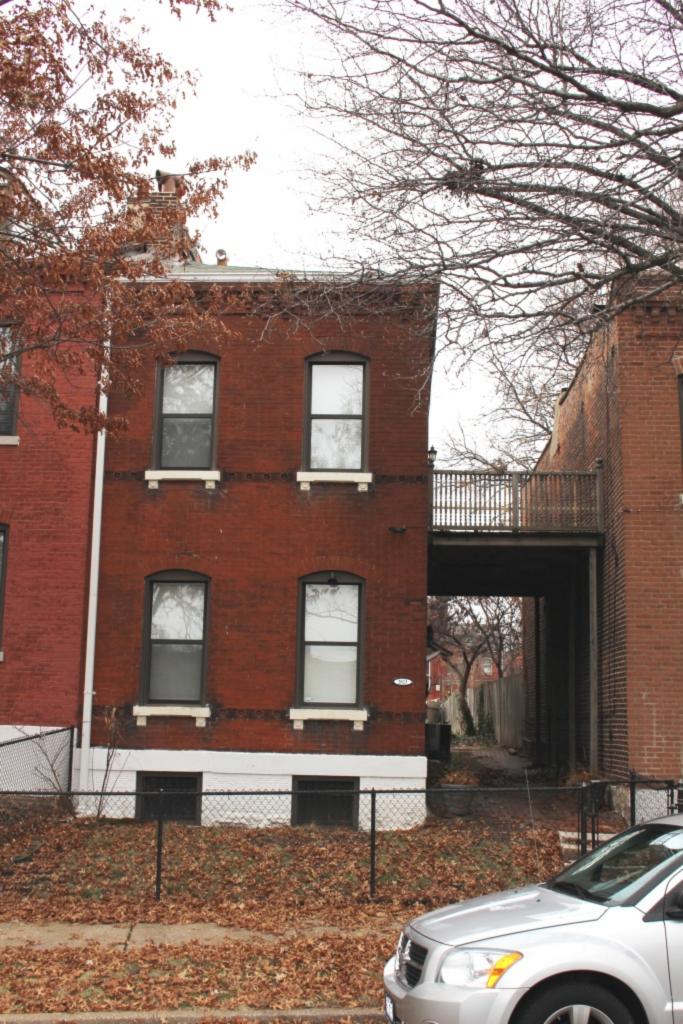

# 1812 S 8TH ST

Photographer: Bettis Photo Date: 1/7/2015

**RESOURCE STATUS:** 2015 Owner Vacant? Vacant Blg Year

(if applicable): ASSESSMENT:

Imprvmnt 14630 Land:

Occupied:

6080 Total:

20710 Hopkins Atlas, 1883

ARCHITECTURAL/HISTORIC INVENTORY FORM - Cultural Resources Office St. Louis Planning and Urban Design

| 1812 S 8TH ST                                                                                                                                                                                                                                                                                                                                                                                                                                                                                                                                                                                                                                                          |
|------------------------------------------------------------------------------------------------------------------------------------------------------------------------------------------------------------------------------------------------------------------------------------------------------------------------------------------------------------------------------------------------------------------------------------------------------------------------------------------------------------------------------------------------------------------------------------------------------------------------------------------------------------------------|
| 21.(cont.) History:and significance. Expand box as necessary or add continuation pages.                                                                                                                                                                                                                                                                                                                                                                                                                                                                                                                                                                                |
| The building site is a vacant lot in the Compton & Dry Atlas of 1875 but appears without its rear addition in the Hopkins Atlas of 1883 and the 1909 Sanborn map.                                                                                                                                                                                                                                                                                                                                                                                                                                                                                                      |
| 22. (cont.) Sources of information. Expand box as necessary or add continuation pages.                                                                                                                                                                                                                                                                                                                                                                                                                                                                                                                                                                                 |
| Richard J. Compton & Camille N. Dry, Pictorial Atlas of St. Louis, 1875. Reprinted by McGraw-Young Publishing, 1997, Plate 5. Griffith Morgan Hopkins, Atlas of the City of St. Louis, Missouri. Philadelphia: G.M. Hopkins, 1993. Digital Date: 2010, State Historical Society of Missouri, Plate 15.  Sanborn Fire Insurance Maps of Missouri Collection, University of Missouri Digital Library, Aug. 1909, Plate 10.  Raiche, Stephen J.: Soulard Neighborhood Historic District Nomination Form, NRHP 12/30/1985.                                                                                                                                                 |
| 40. (cont.) Description of environment and outbuilding. Expand box as necessary or add continuation pages.                                                                                                                                                                                                                                                                                                                                                                                                                                                                                                                                                             |
| Located in an established National and local historic district. Historic context excellent.                                                                                                                                                                                                                                                                                                                                                                                                                                                                                                                                                                            |
| 41. (cont.) Description of primary resource. Expand box as necessary, or add continuation pages.                                                                                                                                                                                                                                                                                                                                                                                                                                                                                                                                                                       |
| Two and a half story brick Flounder with long side fronting on to street. Dentiled cornice along the street facing side. Seven historic windows that face the street have trabiated lintels with stone sills. A second floor door with modern screen door enters out onto a cast iron bracketted central porch. There is a concrete parging over the front facing foundation. On the south side of the house there is only one small window, which is located in the attic portion of the house. There are three chimneys, two on the north side and one on the south. The rear has a partial two-story brick section that encompases less than half the front massing |