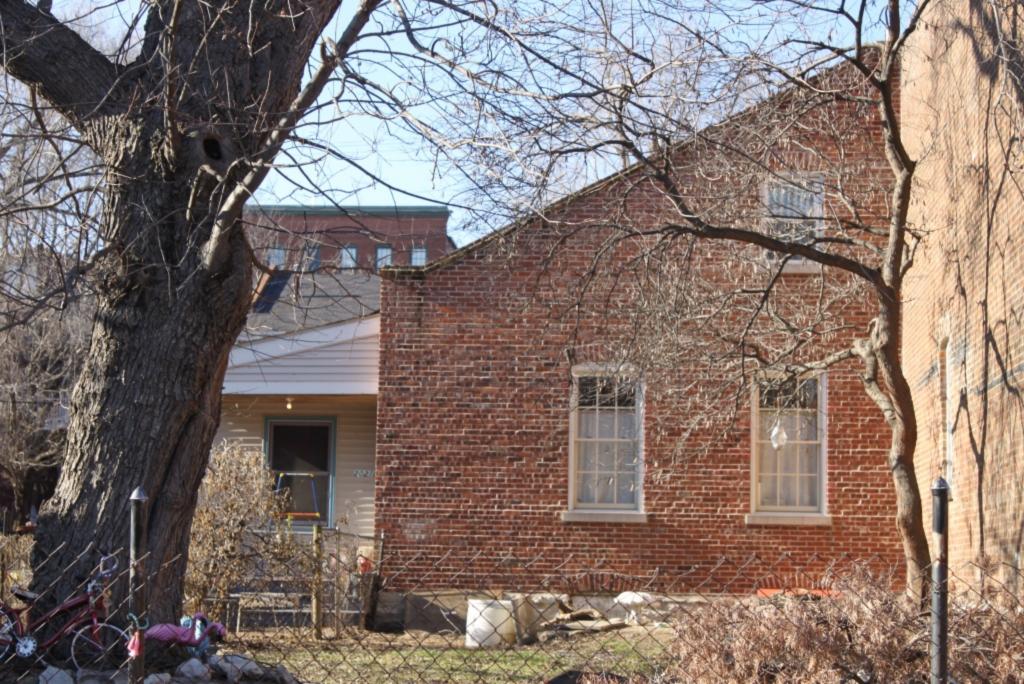

# 1812 S 8TH ST

Photographer: Bettis Photo Date: 1/7/2015

**RESOURCE STATUS:** 2015 Owner Vacant? Vacant Blg Year

(if applicable): ASSESSMENT:

Imprvmnt 14630 Land:

Occupied:

6080 Total:

20710 Hopkins Atlas, 1883

ARCHITECTURAL/HISTORIC INVENTORY FORM - Cultural Resources Office St. Louis Planning and Urban Design

| 1812 S 8TH ST                                                                                                                                                                                                                                                                                                                                                                                                                                                                                                                                                                                                                                                          |
|------------------------------------------------------------------------------------------------------------------------------------------------------------------------------------------------------------------------------------------------------------------------------------------------------------------------------------------------------------------------------------------------------------------------------------------------------------------------------------------------------------------------------------------------------------------------------------------------------------------------------------------------------------------------|
| 21.(cont.) History:and significance. Expand box as necessary or add continuation pages.                                                                                                                                                                                                                                                                                                                                                                                                                                                                                                                                                                                |
| The building site is a vacant lot in the Compton & Dry Atlas of 1875 but appears without its rear addition in the Hopkins Atlas of 1883 and the 1909 Sanborn map.                                                                                                                                                                                                                                                                                                                                                                                                                                                                                                      |
| 22. (cont.) Sources of information. Expand box as necessary or add continuation pages.                                                                                                                                                                                                                                                                                                                                                                                                                                                                                                                                                                                 |
| Richard J. Compton & Camille N. Dry, Pictorial Atlas of St. Louis, 1875. Reprinted by McGraw-Young Publishing, 1997, Plate 5. Griffith Morgan Hopkins, Atlas of the City of St. Louis, Missouri. Philadelphia: G.M. Hopkins, 1993. Digital Date: 2010, State Historical Society of Missouri, Plate 15.  Sanborn Fire Insurance Maps of Missouri Collection, University of Missouri Digital Library, Aug. 1909, Plate 10.  Raiche, Stephen J.: Soulard Neighborhood Historic District Nomination Form, NRHP 12/30/1985.                                                                                                                                                 |
| 40. (cont.) Description of environment and outbuilding. Expand box as necessary or add continuation pages.                                                                                                                                                                                                                                                                                                                                                                                                                                                                                                                                                             |
| Located in an established National and local historic district. Historic context excellent.                                                                                                                                                                                                                                                                                                                                                                                                                                                                                                                                                                            |
| 41. (cont.) Description of primary resource. Expand box as necessary, or add continuation pages.                                                                                                                                                                                                                                                                                                                                                                                                                                                                                                                                                                       |
| Two and a half story brick Flounder with long side fronting on to street. Dentiled cornice along the street facing side. Seven historic windows that face the street have trabiated lintels with stone sills. A second floor door with modern screen door enters out onto a cast iron bracketted central porch. There is a concrete parging over the front facing foundation. On the south side of the house there is only one small window, which is located in the attic portion of the house. There are three chimneys, two on the north side and one on the south. The rear has a partial two-story brick section that encompases less than half the front massing |