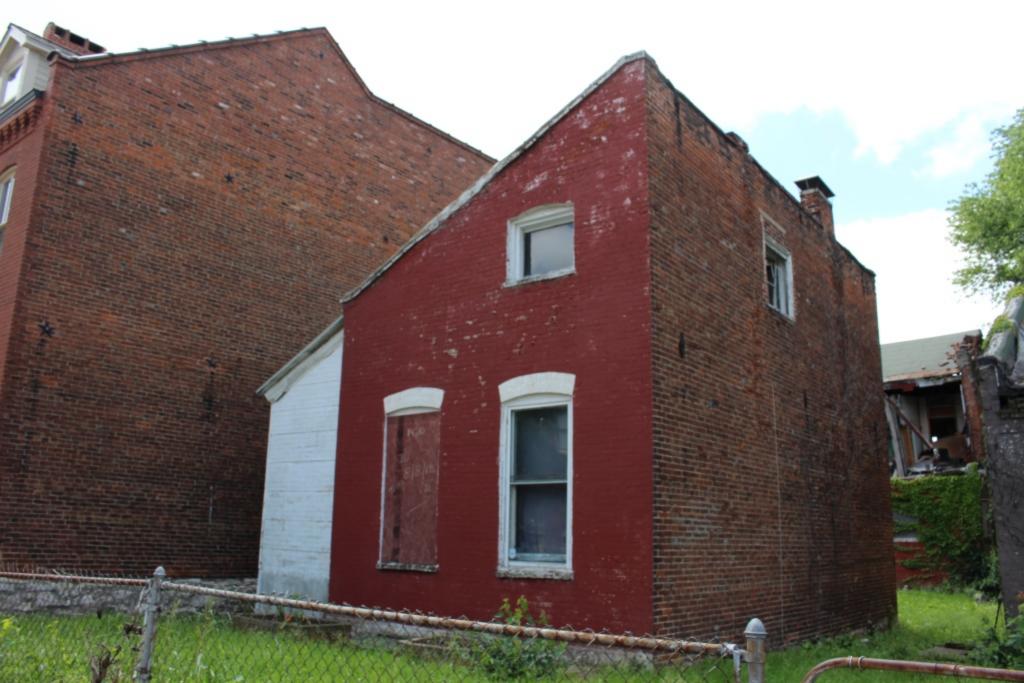

# 1812 S 8TH ST

Photographer: Bettis Photo Date: 1/7/2015

**RESOURCE STATUS:** 2015 Owner Vacant? Vacant Blg Year

(if applicable): ASSESSMENT:

Imprvmnt 14630 Land:

Occupied:

6080 Total:

20710 Hopkins Atlas, 1883

Sanborn Map, 1909

Compton Dry Pictorial Atlas of St. Louis, 1875

Operation Impact Area: 1 Housing Conservation Area: 55 Zoning: D Bldg Area (sq. ft.): 1728 Land: 0 Frontage: 40 Endangered by: (see Field notes for Property maintenance at time of surveyadditional specifics) see specifics in Field notes. Not Endangered Excellent Structural condition at time of survey-Neighborhood condition at time of surveysee specifics in Field notes. see specifics in Field notes. Excellent Excellent Field Notes

ARCHITECTURAL/HISTORIC INVENTORY FORM - Cultural Resources Office St. Louis Planning and Urban Design

| 1812 S 8TH ST                                                                                                                                                                                                                                                                                                                                                                                                                                                                                                                                                                                                                                                          |
|------------------------------------------------------------------------------------------------------------------------------------------------------------------------------------------------------------------------------------------------------------------------------------------------------------------------------------------------------------------------------------------------------------------------------------------------------------------------------------------------------------------------------------------------------------------------------------------------------------------------------------------------------------------------|
| 21.(cont.) History:and significance. Expand box as necessary or add continuation pages.                                                                                                                                                                                                                                                                                                                                                                                                                                                                                                                                                                                |
| The building site is a vacant lot in the Compton & Dry Atlas of 1875 but appears without its rear addition in the Hopkins Atlas of 1883 and the 1909 Sanborn map.                                                                                                                                                                                                                                                                                                                                                                                                                                                                                                      |
| 22. (cont.) Sources of information. Expand box as necessary or add continuation pages.                                                                                                                                                                                                                                                                                                                                                                                                                                                                                                                                                                                 |
| Richard J. Compton & Camille N. Dry, Pictorial Atlas of St. Louis, 1875. Reprinted by McGraw-Young Publishing, 1997, Plate 5. Griffith Morgan Hopkins, Atlas of the City of St. Louis, Missouri. Philadelphia: G.M. Hopkins, 1993. Digital Date: 2010, State Historical Society of Missouri, Plate 15.  Sanborn Fire Insurance Maps of Missouri Collection, University of Missouri Digital Library, Aug. 1909, Plate 10.  Raiche, Stephen J.: Soulard Neighborhood Historic District Nomination Form, NRHP 12/30/1985.                                                                                                                                                 |
| 40. (cont.) Description of environment and outbuilding. Expand box as necessary or add continuation pages.                                                                                                                                                                                                                                                                                                                                                                                                                                                                                                                                                             |
| Located in an established National and local historic district. Historic context excellent.                                                                                                                                                                                                                                                                                                                                                                                                                                                                                                                                                                            |
| 41. (cont.) Description of primary resource. Expand box as necessary, or add continuation pages.                                                                                                                                                                                                                                                                                                                                                                                                                                                                                                                                                                       |
| Two and a half story brick Flounder with long side fronting on to street. Dentiled cornice along the street facing side. Seven historic windows that face the street have trabiated lintels with stone sills. A second floor door with modern screen door enters out onto a cast iron bracketted central porch. There is a concrete parging over the front facing foundation. On the south side of the house there is only one small window, which is located in the attic portion of the house. There are three chimneys, two on the north side and one on the south. The rear has a partial two-story brick section that encompases less than half the front massing |