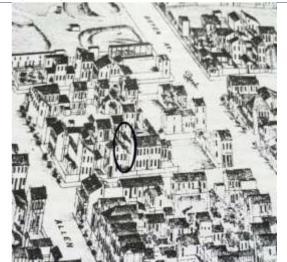

# 1812 S 8TH ST

Photographer: Bettis Photo Date: 1/7/2015

**RESOURCE STATUS:** 2015 Owner Vacant? Vacant Blg Year

(if applicable): ASSESSMENT:

Imprvmnt 14630 Land:

Occupied:

6080 Total:

20710 Hopkins Atlas, 1883

ARCHITECTURAL/HISTORIC INVENTORY FORM - Cultural Resources Office St. Louis Planning and Urban Design

| 1812 S 8TH ST                                                                                                                                                                                                                                                                                                                                                                                                                                                                                                                                                                                                                                                          |
|------------------------------------------------------------------------------------------------------------------------------------------------------------------------------------------------------------------------------------------------------------------------------------------------------------------------------------------------------------------------------------------------------------------------------------------------------------------------------------------------------------------------------------------------------------------------------------------------------------------------------------------------------------------------|
| 21.(cont.) History:and significance. Expand box as necessary or add continuation pages.                                                                                                                                                                                                                                                                                                                                                                                                                                                                                                                                                                                |
| The building site is a vacant lot in the Compton & Dry Atlas of 1875 but appears without its rear addition in the Hopkins Atlas of 1883 and the 1909 Sanborn map.                                                                                                                                                                                                                                                                                                                                                                                                                                                                                                      |
| 22. (cont.) Sources of information. Expand box as necessary or add continuation pages.                                                                                                                                                                                                                                                                                                                                                                                                                                                                                                                                                                                 |
| Richard J. Compton & Camille N. Dry, Pictorial Atlas of St. Louis, 1875. Reprinted by McGraw-Young Publishing, 1997, Plate 5. Griffith Morgan Hopkins, Atlas of the City of St. Louis, Missouri. Philadelphia: G.M. Hopkins, 1993. Digital Date: 2010, State Historical Society of Missouri, Plate 15.  Sanborn Fire Insurance Maps of Missouri Collection, University of Missouri Digital Library, Aug. 1909, Plate 10.  Raiche, Stephen J.: Soulard Neighborhood Historic District Nomination Form, NRHP 12/30/1985.                                                                                                                                                 |
| 40. (cont.) Description of environment and outbuilding. Expand box as necessary or add continuation pages.                                                                                                                                                                                                                                                                                                                                                                                                                                                                                                                                                             |
| Located in an established National and local historic district. Historic context excellent.                                                                                                                                                                                                                                                                                                                                                                                                                                                                                                                                                                            |
| 41. (cont.) Description of primary resource. Expand box as necessary, or add continuation pages.                                                                                                                                                                                                                                                                                                                                                                                                                                                                                                                                                                       |
| Two and a half story brick Flounder with long side fronting on to street. Dentiled cornice along the street facing side. Seven historic windows that face the street have trabiated lintels with stone sills. A second floor door with modern screen door enters out onto a cast iron bracketted central porch. There is a concrete parging over the front facing foundation. On the south side of the house there is only one small window, which is located in the attic portion of the house. There are three chimneys, two on the north side and one on the south. The rear has a partial two-story brick section that encompases less than half the front massing |