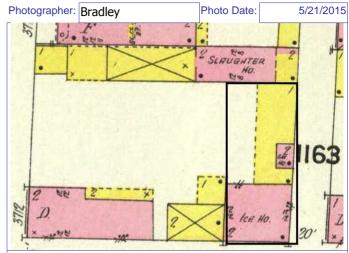

The building appears in the Compton & Dry Atlas, dating its construction prior to 1875, at which time it does not seem to have the 2-story brick addition at the rear. On the 1883 Hopkins Atlas, the building footprint is partly obscured by the block number and by its lack of coloring, but the building extends to the rear property line so the addition was likely in place in 1883. The 1908 Sanborn shows clearly the 2-story addition at the rear.