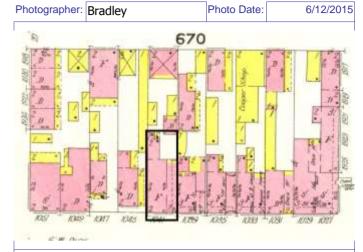

The building appears in the Compton & Dry Atlas, dating its construction prior to 1875, at which time it does not seem to have the 2-story brick addition at the rear. On the 1883 Hopkins Atlas, the building footprint is partly obscured by the block number and by its lack of coloring, but the building extends to the rear property line so the addition was likely in place in 1883. The 1908 Sanborn shows clearly the 2-story addition at the rear.