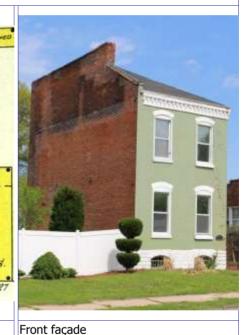

ARCHITECTURAL/HISTORIC INVENTORY FORM - Cultural Resources Office St. Louis Planning and Urban Design

| 1812 S 8TH ST                                                                                                                                                                                                                                                                                                                                                                                                                                                                                                                                                                                                                                                          |
|------------------------------------------------------------------------------------------------------------------------------------------------------------------------------------------------------------------------------------------------------------------------------------------------------------------------------------------------------------------------------------------------------------------------------------------------------------------------------------------------------------------------------------------------------------------------------------------------------------------------------------------------------------------------|
| 21.(cont.) History:and significance. Expand box as necessary or add continuation pages.                                                                                                                                                                                                                                                                                                                                                                                                                                                                                                                                                                                |
| The building site is a vacant lot in the Compton & Dry Atlas of 1875 but appears without its rear addition in the Hopkins Atlas of 1883 and the 1909 Sanborn map.                                                                                                                                                                                                                                                                                                                                                                                                                                                                                                      |
| 22. (cont.) Sources of information. Expand box as necessary or add continuation pages.                                                                                                                                                                                                                                                                                                                                                                                                                                                                                                                                                                                 |
| Richard J. Compton & Camille N. Dry, Pictorial Atlas of St. Louis, 1875. Reprinted by McGraw-Young Publishing, 1997, Plate 5. Griffith Morgan Hopkins, Atlas of the City of St. Louis, Missouri. Philadelphia: G.M. Hopkins, 1993. Digital Date: 2010, State Historical Society of Missouri, Plate 15.  Sanborn Fire Insurance Maps of Missouri Collection, University of Missouri Digital Library, Aug. 1909, Plate 10.  Raiche, Stephen J.: Soulard Neighborhood Historic District Nomination Form, NRHP 12/30/1985.                                                                                                                                                 |
| 40. (cont.) Description of environment and outbuilding. Expand box as necessary or add continuation pages.                                                                                                                                                                                                                                                                                                                                                                                                                                                                                                                                                             |
| Located in an established National and local historic district. Historic context excellent.                                                                                                                                                                                                                                                                                                                                                                                                                                                                                                                                                                            |
| 41. (cont.) Description of primary resource. Expand box as necessary, or add continuation pages.                                                                                                                                                                                                                                                                                                                                                                                                                                                                                                                                                                       |
| Two and a half story brick Flounder with long side fronting on to street. Dentiled cornice along the street facing side. Seven historic windows that face the street have trabiated lintels with stone sills. A second floor door with modern screen door enters out onto a cast iron bracketted central porch. There is a concrete parging over the front facing foundation. On the south side of the house there is only one small window, which is located in the attic portion of the house. There are three chimneys, two on the north side and one on the south. The rear has a partial two-story brick section that encompases less than half the front massing |

of the house. A wooden deck projects off of that rear portion.

| 1. Survey no. 2.                                                                                  | Survey name:                                             |                             |                   |           |                | 3. County:          |                        |                   |  |  |
|---------------------------------------------------------------------------------------------------|----------------------------------------------------------|-----------------------------|-------------------|-----------|----------------|---------------------|------------------------|-------------------|--|--|
| SLC-AS-053-0002 Thematic Survey of Flounder Houses in St. Louis City St. Louis [Independent City] |                                                          |                             |                   |           |                |                     |                        |                   |  |  |
| 4. Address: (from City GE                                                                         |                                                          | , c                         | <u> </u>          |           | . City/Sta     |                     |                        | roperty Zip Code: |  |  |
| 1222 S 9TH ST                                                                                     | <u> </u>                                                 |                             |                   |           |                | Missouri            |                        | 3104              |  |  |
|                                                                                                   |                                                          |                             |                   |           |                | 6. UTM Eas          | ting: 74               | 13916.61          |  |  |
| Alternate address: 1222 S                                                                         | 9th Street                                               |                             |                   | 8.615125  |                | UTM Nort            | 41.1                   | 277791.20         |  |  |
| 8. Historic Name (if known)                                                                       | : 11a. His                                               | storic Use (if known):      | Longitude:: -9    | 90.198507 | 7              | City Block          |                        | City Ward         |  |  |
| N/A                                                                                               | Dome                                                     | estic                       | 7. Township-l     | Range-Sec | ction:         | 463.04              |                        | 7                 |  |  |
| 9. Present/other name (if kr                                                                      | nown): 11b. Cu                                           | rrent Use:                  | N/A               |           |                | 10. Ow              | nership:               | •                 |  |  |
|                                                                                                   | Dome                                                     | estic                       | Neighborhood      | d Number: | 34             | Private             | е                      |                   |  |  |
|                                                                                                   |                                                          | HISTOF                      | RICAL DAT         | Ά         |                |                     |                        |                   |  |  |
| 12. Est. Constr.Date 187                                                                          | 17. Original                                             | or significant owner: not   | known             |           | H              | Historic District F | Potential <sup>2</sup> | ?                 |  |  |
| 13. Significant date/period:                                                                      |                                                          | sly surveyed?   ✓           |                   |           | ١              | Name of Potenti     | al Distric             | t?                |  |  |
| 1870                                                                                              |                                                          | name here and in box 22 co  |                   |           |                |                     |                        |                   |  |  |
| 14. Area(s) of significance:                                                                      |                                                          | ural Survey of Historic La  | aSalle Park, 1    | 1977      |                |                     |                        |                   |  |  |
| 3                                                                                                 |                                                          | onal Register?              |                   | -,        | 2              | 21. History/Signi   | ificance c             |                   |  |  |
| 15. Architect:                                                                                    |                                                          | tion name here and in box 2 | 22 cont.(page     | 3)        | 2              | 22. Sources on o    | continuat              | ion page.         |  |  |
| not known                                                                                         | Soulard-F                                                | Page Historic District      |                   |           |                |                     |                        |                   |  |  |
| 16. Builder/contractor:                                                                           | 20. National                                             | Register eligible?          |                   |           |                | 23. Category of     | Property:              |                   |  |  |
| not known                                                                                         | currently                                                | listed as contributing      |                   |           | E              | Building            |                        |                   |  |  |
|                                                                                                   |                                                          | ARCHITECTU                  | RAL INFOR         | MATION    | V              |                     |                        |                   |  |  |
| 24. Vernacular or property                                                                        | type:                                                    | 31. Chimney placement:      |                   |           | 36. Po         | rch Type(s):        |                        |                   |  |  |
| Flounder                                                                                          |                                                          | Side, Left                  |                   |           | Fron           |                     |                        |                   |  |  |
| Flounder Sub-Type                                                                                 | 32. Structural system:                                   |                             |                   | Side      | Stoop          |                     |                        |                   |  |  |
| 2-story, front entry                                                                              | Load-bearing Brick                                       |                             |                   | 37. Wii   | ndows: Histori | ic and A            | ltered                 |                   |  |  |
| alley house                                                                                       |                                                          |                             | Type              | 1: Double | ehung          |                     |                        |                   |  |  |
|                                                                                                   | Blind tall wall (originally)? 33. Exterior wall cladding |                             |                   |           |                | Material: Wood      |                        |                   |  |  |
| Attached (originally) to                                                                          | another blg?                                             | Brick                       |                   |           | No.            | Panes: 2/1,         |                        |                   |  |  |
| 25. Architectural style:                                                                          |                                                          | 33. Exterior wall cladding  | (Secondary):      |           | Туре           | 2: Single           | hung                   |                   |  |  |
| Federal                                                                                           |                                                          | N/A                         |                   |           | N              | Material: Vinyl     |                        |                   |  |  |
| 26. Plan Shape:                                                                                   |                                                          |                             |                   |           | No.            | Panes: 6/6          |                        |                   |  |  |
| Rectangular (Short Str                                                                            | . Fac.)                                                  | 34. Foundation Material:    |                   |           | 38. Acı        | reage (rural)∀isi   | ible from              | public road?      |  |  |
| 27. Number of Stories:                                                                            | 2 Stories                                                | Undetermined                |                   |           |                | anges: (describ     |                        |                   |  |  |
| 28. No. of bays (1st floor)                                                                       |                                                          |                             |                   |           | <b>✓</b> Add   | dition D            | Date(s): C             | 1880              |  |  |
| Front 2 Side 3                                                                                    |                                                          | 35. Basement type:          |                   |           | Add            | dition D            | Date(s):               |                   |  |  |
| 29. Roof Type:                                                                                    |                                                          | Full                        |                   |           | <b>✓</b> Alte  | ered D              | ate(s):                |                   |  |  |
| Shed                                                                                              |                                                          |                             |                   |           | ☐ Mc           | oved D              | Date(s):               |                   |  |  |
| Medium Hip                                                                                        |                                                          | Significant Building Detail | s:                |           | 40. No         | . Outbuildings (    | describe               | Box 40)           |  |  |
| 30. Roof Material: Corbelled Cornice                                                              |                                                          |                             |                   |           |                |                     |                        |                   |  |  |
| Asphalt Shingle                                                                                   |                                                          | N/A                         |                   |           | 41. Fui        |                     |                        | ng features and   |  |  |
|                                                                                                   |                                                          | N/A                         |                   |           | associa        | ated resources      | on contin              | uation page. 🗸    |  |  |
|                                                                                                   |                                                          | O                           | THER              |           |                |                     |                        |                   |  |  |
| 42: Current Owner/address                                                                         | i.                                                       | 43. Inventory form p        | prepared by (na   | ame):     | 44. S          | urvey date:         |                        |                   |  |  |
| SHOOKMAN, DENISE R                                                                                | ENEE                                                     | Betsy Bradley               |                   |           |                |                     |                        | 6/13/2015         |  |  |
|                                                                                                   |                                                          | Cultural Resource           | ces Office        |           | 45. D          | ate of revisions    | 3:                     |                   |  |  |
| 1222 S 9TH ST                                                                                     |                                                          | Additional Inform           | nation/revision   | ns by:    |                |                     |                        |                   |  |  |
| ST LOUIS                                                                                          | MO 63                                                    | 104                         |                   |           |                |                     |                        |                   |  |  |
|                                                                                                   |                                                          | FOR S                       | SHPO USE:         |           |                |                     |                        |                   |  |  |
| Date entered in inventory:                                                                        |                                                          | Level of survey             | reconnai reconnai | ssance    | intensive      | Additional re       | search?                | yes no            |  |  |
| National Register Status:                                                                         | listed in lis                                            | sted district Other:        |                   |           |                |                     |                        |                   |  |  |
| Name:                                                                                             |                                                          |                             |                   |           |                |                     |                        |                   |  |  |
| pending listing no                                                                                | ot eligible                                              | not determined              |                   |           |                |                     |                        |                   |  |  |
| eligible(district) el                                                                             | ligible (individuall                                     | y)                          |                   |           |                |                     |                        |                   |  |  |