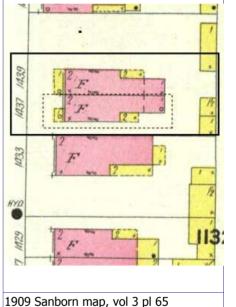

Sanborn Map, 1909

Compton Dry Pictorial Atlas of St. Louis, 1875

Operation Impact Area: 1 Housing Conservation Area: 55 Zoning: D Bldg Area (sq. ft.): 1728 Land: 0 Frontage: 40 Endangered by: (see Field notes for Property maintenance at time of surveyadditional specifics) see specifics in Field notes. Not Endangered Excellent Structural condition at time of survey-Neighborhood condition at time of surveysee specifics in Field notes. see specifics in Field notes. Excellent Excellent Field Notes

ARCHITECTURAL/HISTORIC INVENTORY FORM - Cultural Resources Office St. Louis Planning and Urban Design

| 1812 S 8TH ST                                                                                                                                                                                                                                                                                                                                                                                                                                                                                                                                                                                                                                                          |
|------------------------------------------------------------------------------------------------------------------------------------------------------------------------------------------------------------------------------------------------------------------------------------------------------------------------------------------------------------------------------------------------------------------------------------------------------------------------------------------------------------------------------------------------------------------------------------------------------------------------------------------------------------------------|
| 21.(cont.) History:and significance. Expand box as necessary or add continuation pages.                                                                                                                                                                                                                                                                                                                                                                                                                                                                                                                                                                                |
| The building site is a vacant lot in the Compton & Dry Atlas of 1875 but appears without its rear addition in the Hopkins Atlas of 1883 and the 1909 Sanborn map.                                                                                                                                                                                                                                                                                                                                                                                                                                                                                                      |
| 22. (cont.) Sources of information. Expand box as necessary or add continuation pages.                                                                                                                                                                                                                                                                                                                                                                                                                                                                                                                                                                                 |
| Richard J. Compton & Camille N. Dry, Pictorial Atlas of St. Louis, 1875. Reprinted by McGraw-Young Publishing, 1997, Plate 5. Griffith Morgan Hopkins, Atlas of the City of St. Louis, Missouri. Philadelphia: G.M. Hopkins, 1993. Digital Date: 2010, State Historical Society of Missouri, Plate 15.  Sanborn Fire Insurance Maps of Missouri Collection, University of Missouri Digital Library, Aug. 1909, Plate 10.  Raiche, Stephen J.: Soulard Neighborhood Historic District Nomination Form, NRHP 12/30/1985.                                                                                                                                                 |
| 40. (cont.) Description of environment and outbuilding. Expand box as necessary or add continuation pages.                                                                                                                                                                                                                                                                                                                                                                                                                                                                                                                                                             |
| Located in an established National and local historic district. Historic context excellent.                                                                                                                                                                                                                                                                                                                                                                                                                                                                                                                                                                            |
| 41. (cont.) Description of primary resource. Expand box as necessary, or add continuation pages.                                                                                                                                                                                                                                                                                                                                                                                                                                                                                                                                                                       |
| Two and a half story brick Flounder with long side fronting on to street. Dentiled cornice along the street facing side. Seven historic windows that face the street have trabiated lintels with stone sills. A second floor door with modern screen door enters out onto a cast iron bracketted central porch. There is a concrete parging over the front facing foundation. On the south side of the house there is only one small window, which is located in the attic portion of the house. There are three chimneys, two on the north side and one on the south. The rear has a partial two-story brick section that encompases less than half the front massing |