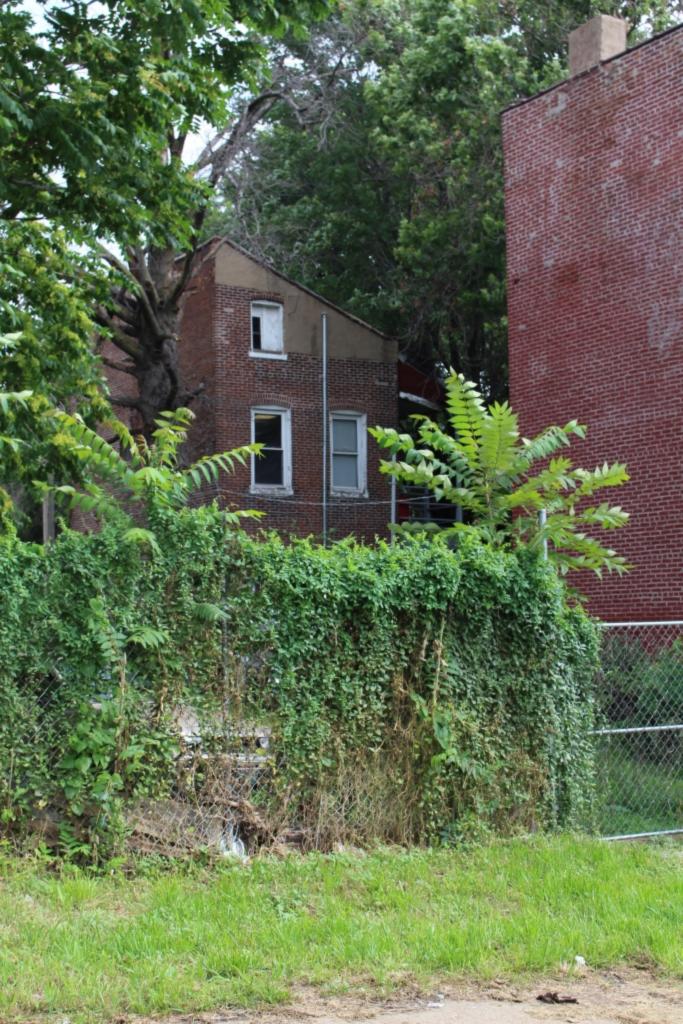

Occupied:

Endangered by: (see Field notes for additional specifics)

Not Endangered

Property maintenance at time of survey-see specifics in Field notes.

excellent

Structural condition at time of surveysee specifics in Field notes. excellent Neighborhood condition at time of surveysee specifics in Field notes. good

ge

Field Notes

The building was recently rehabbed and in excellent condition in a stable area of Soulard.

Compton Dry Pictorial Atlas of St. Louis, 1875

### 40. (cont.) Description of environment and outbuilding. Expand box as necessary or add continuation pages.

No outbuildings. The building is set back off the street and does not follow the setback of the rest of the block.