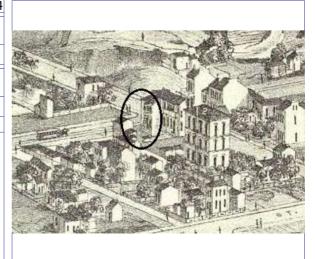

ARCHITECTURAL/HISTORIC INVENTORY FORM - Cultural Resources Office St. Louis Planning and Urban Design

| 1812 S 8TH ST                                                                                                                                                                                                                                                                                                                                                                                                                                                                                                                                                                                                                                                          |
|------------------------------------------------------------------------------------------------------------------------------------------------------------------------------------------------------------------------------------------------------------------------------------------------------------------------------------------------------------------------------------------------------------------------------------------------------------------------------------------------------------------------------------------------------------------------------------------------------------------------------------------------------------------------|
| 21.(cont.) History:and significance. Expand box as necessary or add continuation pages.                                                                                                                                                                                                                                                                                                                                                                                                                                                                                                                                                                                |
| The building site is a vacant lot in the Compton & Dry Atlas of 1875 but appears without its rear addition in the Hopkins Atlas of 1883 and the 1909 Sanborn map.                                                                                                                                                                                                                                                                                                                                                                                                                                                                                                      |
| 22. (cont.) Sources of information. Expand box as necessary or add continuation pages.                                                                                                                                                                                                                                                                                                                                                                                                                                                                                                                                                                                 |
| Richard J. Compton & Camille N. Dry, Pictorial Atlas of St. Louis, 1875. Reprinted by McGraw-Young Publishing, 1997, Plate 5. Griffith Morgan Hopkins, Atlas of the City of St. Louis, Missouri. Philadelphia: G.M. Hopkins, 1993. Digital Date: 2010, State Historical Society of Missouri, Plate 15.  Sanborn Fire Insurance Maps of Missouri Collection, University of Missouri Digital Library, Aug. 1909, Plate 10.  Raiche, Stephen J.: Soulard Neighborhood Historic District Nomination Form, NRHP 12/30/1985.                                                                                                                                                 |
| 40. (cont.) Description of environment and outbuilding. Expand box as necessary or add continuation pages.                                                                                                                                                                                                                                                                                                                                                                                                                                                                                                                                                             |
| Located in an established National and local historic district. Historic context excellent.                                                                                                                                                                                                                                                                                                                                                                                                                                                                                                                                                                            |
| 41. (cont.) Description of primary resource. Expand box as necessary, or add continuation pages.                                                                                                                                                                                                                                                                                                                                                                                                                                                                                                                                                                       |
| Two and a half story brick Flounder with long side fronting on to street. Dentiled cornice along the street facing side. Seven historic windows that face the street have trabiated lintels with stone sills. A second floor door with modern screen door enters out onto a cast iron bracketted central porch. There is a concrete parging over the front facing foundation. On the south side of the house there is only one small window, which is located in the attic portion of the house. There are three chimneys, two on the north side and one on the south. The rear has a partial two-story brick section that encompases less than half the front massing |