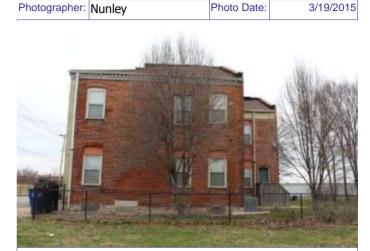

### 1222 S 9TH ST

|         | RESOURC         | <b>E STATU</b> | S:   |
|---------|-----------------|----------------|------|
| Vacant? | Vacant Blg Year | Ov             | vner |

(if applicable):

Imprvmnt 19870 Land: 3330 Total: 23200

ge

Field Notes

The building was recently rehabbed and in excellent condition in a stable area of Soulard.

Compton Dry Pictorial Atlas of St. Louis, 1875

### 41. (cont.) Description of primary resource. Expand box as necessary, or add continuation pages.

This 2-story brick flounder is an alley house. Its main entrance faces the street. There is a corbelled cornice on the façade at the horizontal eaves of the hipped front roof. The two-story, two-bay brick building has a main entry on the front (west) façade and secondary entry on the south. A simple brick dentiled cornice runs the length of the front and south facades. The first story of front elevation presents a singleleaf entry with replacement door and transom. Cast concrete steps with decorative stairwalls, also a recent addition, lead to a small stoop with wrought-iron railings. The entry is flanked on the north by a single window with 2/2 replacement sash. The two second-story windows have been replaced with vinyl 6/6 sash. Openings are placed under segmental arches of two header rows. The windows have wood sills that have been wrapped with aluminum. All windows and doors have been replaced. The building has a two-story rear addition with a flat roof. A flat-roofed two-story wing at the alley has a second entrance. The tall blind wall rises on the north side of the free-standing building.