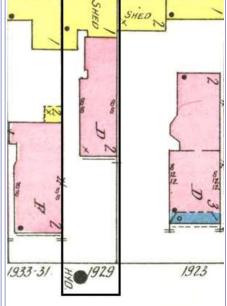

Sanborn Map, 1909

Compton Dry Pictorial Atlas of St. Louis, 1875

Operation Impact Area: 1 Housing Conservation Area: 55 Zoning: D Bldg Area (sq. ft.): 1728 Land: 0 Frontage: 40 Endangered by: (see Field notes for Property maintenance at time of surveyadditional specifics) see specifics in Field notes. Not Endangered Excellent Structural condition at time of survey-Neighborhood condition at time of surveysee specifics in Field notes. see specifics in Field notes. Excellent Excellent Field Notes

ARCHITECTURAL/HISTORIC INVENTORY FORM - Cultural Resources Office St. Louis Planning and Urban Design

| 1812 S 8TH ST                                                                                                                                                                                                                                                                                                                                                                                                                                                                                                                                                                                                                                                          |
|------------------------------------------------------------------------------------------------------------------------------------------------------------------------------------------------------------------------------------------------------------------------------------------------------------------------------------------------------------------------------------------------------------------------------------------------------------------------------------------------------------------------------------------------------------------------------------------------------------------------------------------------------------------------|
| 21.(cont.) History:and significance. Expand box as necessary or add continuation pages.                                                                                                                                                                                                                                                                                                                                                                                                                                                                                                                                                                                |
| The building site is a vacant lot in the Compton & Dry Atlas of 1875 but appears without its rear addition in the Hopkins Atlas of 1883 and the 1909 Sanborn map.                                                                                                                                                                                                                                                                                                                                                                                                                                                                                                      |
| 22. (cont.) Sources of information. Expand box as necessary or add continuation pages.                                                                                                                                                                                                                                                                                                                                                                                                                                                                                                                                                                                 |
| Richard J. Compton & Camille N. Dry, Pictorial Atlas of St. Louis, 1875. Reprinted by McGraw-Young Publishing, 1997, Plate 5. Griffith Morgan Hopkins, Atlas of the City of St. Louis, Missouri. Philadelphia: G.M. Hopkins, 1993. Digital Date: 2010, State Historical Society of Missouri, Plate 15.  Sanborn Fire Insurance Maps of Missouri Collection, University of Missouri Digital Library, Aug. 1909, Plate 10.  Raiche, Stephen J.: Soulard Neighborhood Historic District Nomination Form, NRHP 12/30/1985.                                                                                                                                                 |
| 40. (cont.) Description of environment and outbuilding. Expand box as necessary or add continuation pages.                                                                                                                                                                                                                                                                                                                                                                                                                                                                                                                                                             |
| Located in an established National and local historic district. Historic context excellent.                                                                                                                                                                                                                                                                                                                                                                                                                                                                                                                                                                            |
| 41. (cont.) Description of primary resource. Expand box as necessary, or add continuation pages.                                                                                                                                                                                                                                                                                                                                                                                                                                                                                                                                                                       |
| Two and a half story brick Flounder with long side fronting on to street. Dentiled cornice along the street facing side. Seven historic windows that face the street have trabiated lintels with stone sills. A second floor door with modern screen door enters out onto a cast iron bracketted central porch. There is a concrete parging over the front facing foundation. On the south side of the house there is only one small window, which is located in the attic portion of the house. There are three chimneys, two on the north side and one on the south. The rear has a partial two-story brick section that encompases less than half the front massing |