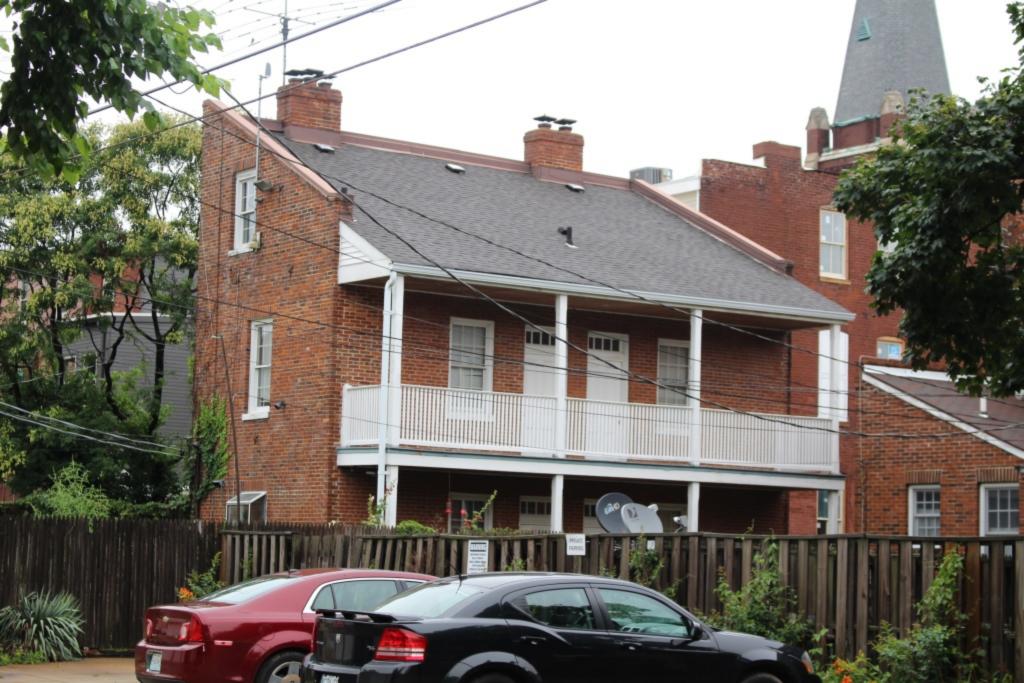

### 1222 S 9TH ST

|         | RESOURC         | <b>E STATU</b> | S:   |
|---------|-----------------|----------------|------|
| Vacant? | Vacant Blg Year | Ov             | vner |

(if applicable):

Imprvmnt 19870 Land: 3330 Total: 23200

ge

Field Notes

The building was recently rehabbed and in excellent condition in a stable area of Soulard.

Compton Dry Pictorial Atlas of St. Louis, 1875

### 1222 S 9TH ST

| 21  | (cont    | Hieton   | rand  | cianificance  | Evnand | hov a | e nacacean  | or ado   | I continuation | nagee  |
|-----|----------|----------|-------|---------------|--------|-------|-------------|----------|----------------|--------|
| ۷١. | (COIIL.) | ) mistor | y.anu | significance. | Expand | DOX 8 | s necessary | y or auc | Continuation   | pages. |

The building appears in the Compton & Dry Atlas, dating its construction prior to 1875, at which time it does not seem to have the 2-story brick addition at the rear. On the 1883 Hopkins Atlas, the building footprint is partly obscured by the block number and by its lack of coloring, but the building extends to the rear property line so the addition was likely in place in 1883. The 1908 Sanborn shows clearly the 2-story addition at the rear.

### 41. (cont.) Description of primary resource. Expand box as necessary, or add continuation pages.

This 2-story brick flounder is an alley house. Its main entrance faces the street. There is a corbelled cornice on the façade at the horizontal eaves of the hipped front roof. The two-story, two-bay brick building has a main entry on the front (west) façade and secondary entry on the south. A simple brick dentiled cornice runs the length of the front and south facades. The first story of front elevation presents a singleleaf entry with replacement door and transom. Cast concrete steps with decorative stairwalls, also a recent addition, lead to a small stoop with wrought-iron railings. The entry is flanked on the north by a single window with 2/2 replacement sash. The two second-story windows have been replaced with vinyl 6/6 sash. Openings are placed under segmental arches of two header rows. The windows have wood sills that have been wrapped with aluminum. All windows and doors have been replaced. The building has a two-story rear addition with a flat roof. A flat-roofed two-story wing at the alley has a second entrance. The tall blind wall rises on the north side of the free-standing building.