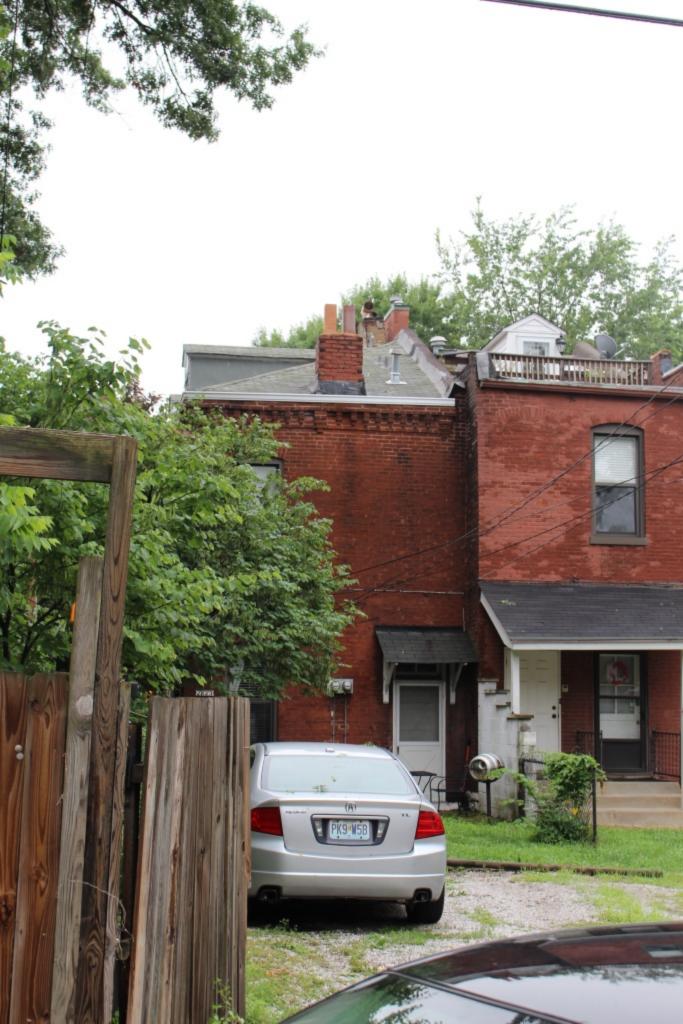

### 1222 S 9TH ST

|         | RESOURC         | <b>E STATU</b> | S:   |
|---------|-----------------|----------------|------|
| Vacant? | Vacant Blg Year | Ov             | vner |

(if applicable):

Imprvmnt 19870 Land: 3330 Total: 23200

ge

Field Notes

The building was recently rehabbed and in excellent condition in a stable area of Soulard.

Compton Dry Pictorial Atlas of St. Louis, 1875

### 41. (cont.) Description of primary resource. Expand box as necessary, or add continuation pages.

This 2-story brick flounder is an alley house. Its main entrance faces the street. There is a corbelled cornice on the façade at the horizontal eaves of the hipped front roof. The two-story, two-bay brick building has a main entry on the front (west) façade and secondary entry on the south. A simple brick dentiled cornice runs the length of the front and south facades. The first story of front elevation presents a singleleaf entry with replacement door and transom. Cast concrete steps with decorative stairwalls, also a recent addition, lead to a small stoop with wrought-iron railings. The entry is flanked on the north by a single window with 2/2 replacement sash. The two second-story windows have been replaced with vinyl 6/6 sash. Openings are placed under segmental arches of two header rows. The windows have wood sills that have been wrapped with aluminum. All windows and doors have been replaced. The building has a two-story rear addition with a flat roof. A flat-roofed two-story wing at the alley has a second entrance. The tall blind wall rises on the north side of the free-standing building.