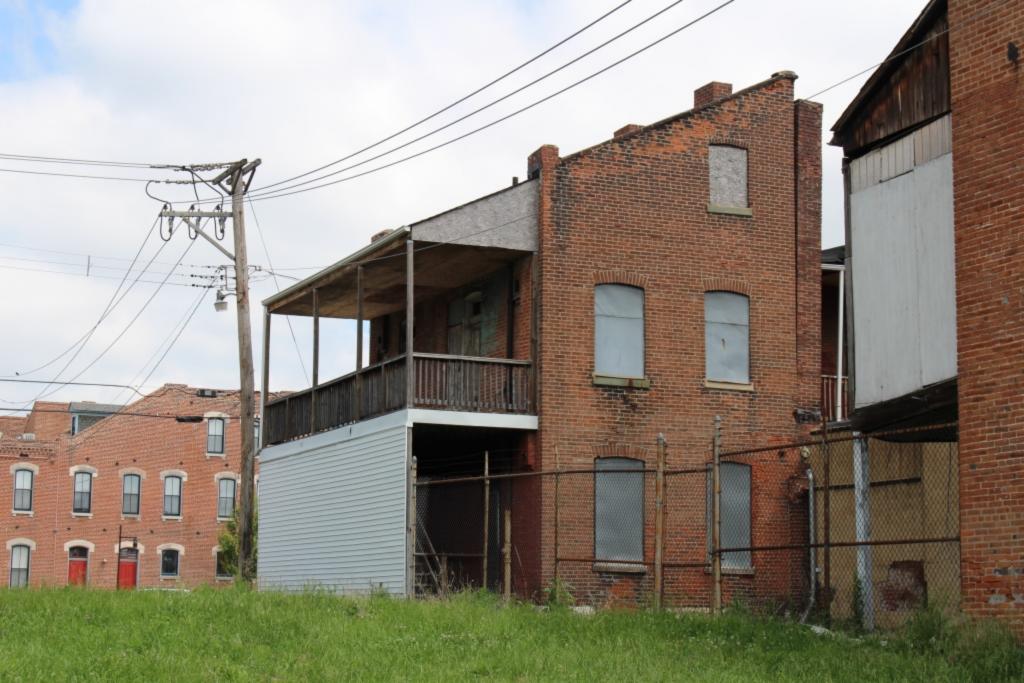

# 1812 S 8TH ST

Photographer: Bettis Photo Date: 1/7/2015

**RESOURCE STATUS:** 2015 Owner Vacant? Vacant Blg Year

(if applicable): ASSESSMENT:

Imprvmnt 14630 Land:

Occupied:

6080 Total:

20710 Hopkins Atlas, 1883

### 41. (cont.) Description of primary resource. Expand box as necessary, or add continuation pages.

This 2-story brick flounder is an alley house. Its main entrance faces the street. There is a corbelled cornice on the façade at the horizontal eaves of the hipped front roof. The two-story, two-bay brick building has a main entry on the front (west) façade and secondary entry on the south. A simple brick dentiled cornice runs the length of the front and south facades. The first story of front elevation presents a singleleaf entry with replacement door and transom. Cast concrete steps with decorative stairwalls, also a recent addition, lead to a small stoop with wrought-iron railings. The entry is flanked on the north by a single window with 2/2 replacement sash. The two second-story windows have been replaced with vinyl 6/6 sash. Openings are placed under segmental arches of two header rows. The windows have wood sills that have been wrapped with aluminum. All windows and doors have been replaced. The building has a two-story rear addition with a flat roof. A flat-roofed two-story wing at the alley has a second entrance. The tall blind wall rises on the north side of the free-standing building.