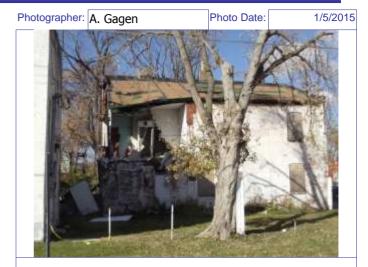

# 1818R S 9TH ST

Photographer: Bettis Photo Date: 1/7/2015

| Operation Impact Are                          | ea: <u>1</u> | Housin    | sing Conservation Area: 55 Zoning                                          |  |  |           |   |  |  |  |  |
|-----------------------------------------------|--------------|-----------|----------------------------------------------------------------------------|--|--|-----------|---|--|--|--|--|
| Bldg Area (sq. ft.):                          | 544          | Land:     | 0 Frontage: 1                                                              |  |  |           |   |  |  |  |  |
| Endangered by: (see additional specifics)     | Field notes  | for       | Property mainte see specifics in                                           |  |  | of survey | _ |  |  |  |  |
| Not Endangered                                |              |           | Excellent                                                                  |  |  |           |   |  |  |  |  |
| Structural condition a see specifics in Field |              | rvey-     | Neighborhood condition at time of survey-<br>see specifics in Field notes. |  |  |           |   |  |  |  |  |
| Excellent                                     |              | Excellent |                                                                            |  |  |           |   |  |  |  |  |
| Field Notes                                   |              |           |                                                                            |  |  |           |   |  |  |  |  |