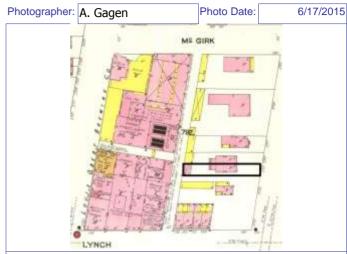

Sanborn Map, 1909

Compton Dry Pictorial Atlas of St. Louis, 1875

Operation Impact Area: 1 Housing Conservation Area: 55 Zoning: D Bldg Area (sq. ft.): 1728 Land: 0 Frontage: 40 Endangered by: (see Field notes for Property maintenance at time of surveyadditional specifics) see specifics in Field notes. Not Endangered Excellent Structural condition at time of survey-Neighborhood condition at time of surveysee specifics in Field notes. see specifics in Field notes. Excellent Excellent Field Notes