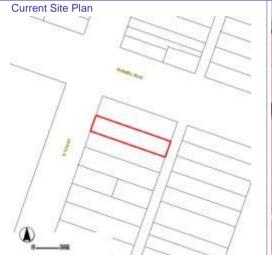

Sanborn Map, 1909

Compton Dry Pictorial Atlas of St. Louis, 1875

Operation Impact Area: 1 Housing Conservation Area: 55 Zoning: D Bldg Area (sq. ft.): 1728 Land: 0 Frontage: 40 Endangered by: (see Field notes for Property maintenance at time of surveyadditional specifics) see specifics in Field notes. Not Endangered Excellent Structural condition at time of survey-Neighborhood condition at time of surveysee specifics in Field notes. see specifics in Field notes. Excellent Excellent Field Notes