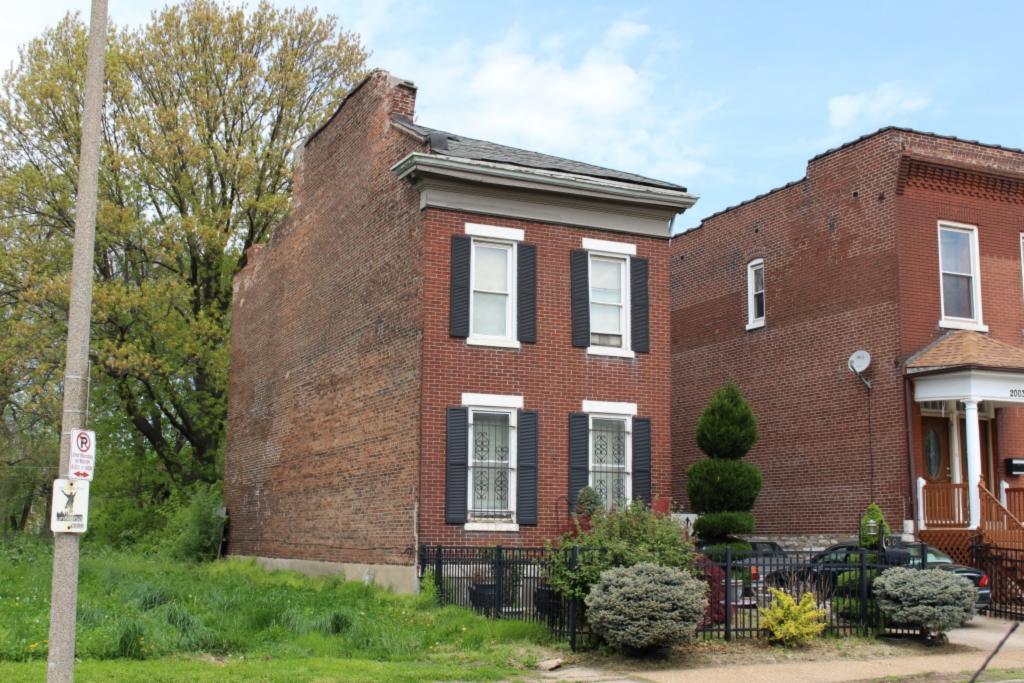

# 1812 S 8TH ST

Photographer: Bettis Photo Date: 1/7/2015

**RESOURCE STATUS:** 2015 Owner Vacant? Vacant Blg Year

(if applicable): ASSESSMENT:

Imprvmnt 14630 Land:

Occupied:

6080 Total:

20710 Hopkins Atlas, 1883

ARCHITECTURAL/HISTORIC INVENTORY FORM - Cultural Resources Office St. Louis Planning and Urban Design

| 1812 S 8TH ST                                                                                                                                                                                                                                                                                                                                                                                                                                                                                                                                                                                                                                                          |
|------------------------------------------------------------------------------------------------------------------------------------------------------------------------------------------------------------------------------------------------------------------------------------------------------------------------------------------------------------------------------------------------------------------------------------------------------------------------------------------------------------------------------------------------------------------------------------------------------------------------------------------------------------------------|
| 21.(cont.) History:and significance. Expand box as necessary or add continuation pages.                                                                                                                                                                                                                                                                                                                                                                                                                                                                                                                                                                                |
| The building site is a vacant lot in the Compton & Dry Atlas of 1875 but appears without its rear addition in the Hopkins Atlas of 1883 and the 1909 Sanborn map.                                                                                                                                                                                                                                                                                                                                                                                                                                                                                                      |
| 22. (cont.) Sources of information. Expand box as necessary or add continuation pages.                                                                                                                                                                                                                                                                                                                                                                                                                                                                                                                                                                                 |
| Richard J. Compton & Camille N. Dry, Pictorial Atlas of St. Louis, 1875. Reprinted by McGraw-Young Publishing, 1997, Plate 5. Griffith Morgan Hopkins, Atlas of the City of St. Louis, Missouri. Philadelphia: G.M. Hopkins, 1993. Digital Date: 2010, State Historical Society of Missouri, Plate 15.  Sanborn Fire Insurance Maps of Missouri Collection, University of Missouri Digital Library, Aug. 1909, Plate 10.  Raiche, Stephen J.: Soulard Neighborhood Historic District Nomination Form, NRHP 12/30/1985.                                                                                                                                                 |
| 40. (cont.) Description of environment and outbuilding. Expand box as necessary or add continuation pages.                                                                                                                                                                                                                                                                                                                                                                                                                                                                                                                                                             |
| Located in an established National and local historic district. Historic context excellent.                                                                                                                                                                                                                                                                                                                                                                                                                                                                                                                                                                            |
| 41. (cont.) Description of primary resource. Expand box as necessary, or add continuation pages.                                                                                                                                                                                                                                                                                                                                                                                                                                                                                                                                                                       |
| Two and a half story brick Flounder with long side fronting on to street. Dentiled cornice along the street facing side. Seven historic windows that face the street have trabiated lintels with stone sills. A second floor door with modern screen door enters out onto a cast iron bracketted central porch. There is a concrete parging over the front facing foundation. On the south side of the house there is only one small window, which is located in the attic portion of the house. There are three chimneys, two on the north side and one on the south. The rear has a partial two-story brick section that encompases less than half the front massing |