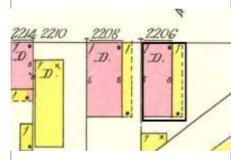

The building appears in the Compton & Dry Atlas, dating its construction prior to 1875, at which time it does not seem to have the 2-story brick addition at the rear. On the 1883 Hopkins Atlas, the building footprint is partly obscured by the block number and by its lack of coloring, but the building extends to the rear property line so the addition was likely in place in 1883. The 1908 Sanborn shows clearly the 2-story addition at the rear.

Sanborn Fire Insurance Maps of Missouri Collection, University of Missouri Digital Library, Dec. 1908, Plate 96.
Stiritz, Mary M. and Porter, Jane M., Landmarks Association of St. Louis, Inc.: Historic Resources of LaSalle Park, St. Louis Multiple Resource Document: Soulard-Page Historic District National Register Nomination Form, 18 April 1983.