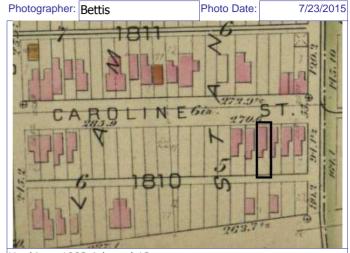

ARCHITECTURAL/HISTORIC INVENTORY FORM - Cultural Resources Office St. Louis Planning and Urban Design

| 1812 S 8TH ST                                                                                                                                                                                                                                                                                                                                                                                                                                                                                                                                                                                                                                                          |
|------------------------------------------------------------------------------------------------------------------------------------------------------------------------------------------------------------------------------------------------------------------------------------------------------------------------------------------------------------------------------------------------------------------------------------------------------------------------------------------------------------------------------------------------------------------------------------------------------------------------------------------------------------------------|
| 21.(cont.) History:and significance. Expand box as necessary or add continuation pages.                                                                                                                                                                                                                                                                                                                                                                                                                                                                                                                                                                                |
| The building site is a vacant lot in the Compton & Dry Atlas of 1875 but appears without its rear addition in the Hopkins Atlas of 1883 and the 1909 Sanborn map.                                                                                                                                                                                                                                                                                                                                                                                                                                                                                                      |
| 22. (cont.) Sources of information. Expand box as necessary or add continuation pages.                                                                                                                                                                                                                                                                                                                                                                                                                                                                                                                                                                                 |
| Richard J. Compton & Camille N. Dry, Pictorial Atlas of St. Louis, 1875. Reprinted by McGraw-Young Publishing, 1997, Plate 5. Griffith Morgan Hopkins, Atlas of the City of St. Louis, Missouri. Philadelphia: G.M. Hopkins, 1993. Digital Date: 2010, State Historical Society of Missouri, Plate 15.  Sanborn Fire Insurance Maps of Missouri Collection, University of Missouri Digital Library, Aug. 1909, Plate 10.  Raiche, Stephen J.: Soulard Neighborhood Historic District Nomination Form, NRHP 12/30/1985.                                                                                                                                                 |
| 40. (cont.) Description of environment and outbuilding. Expand box as necessary or add continuation pages.                                                                                                                                                                                                                                                                                                                                                                                                                                                                                                                                                             |
| Located in an established National and local historic district. Historic context excellent.                                                                                                                                                                                                                                                                                                                                                                                                                                                                                                                                                                            |
| 41. (cont.) Description of primary resource. Expand box as necessary, or add continuation pages.                                                                                                                                                                                                                                                                                                                                                                                                                                                                                                                                                                       |
| Two and a half story brick Flounder with long side fronting on to street. Dentiled cornice along the street facing side. Seven historic windows that face the street have trabiated lintels with stone sills. A second floor door with modern screen door enters out onto a cast iron bracketted central porch. There is a concrete parging over the front facing foundation. On the south side of the house there is only one small window, which is located in the attic portion of the house. There are three chimneys, two on the north side and one on the south. The rear has a partial two-story brick section that encompases less than half the front massing |