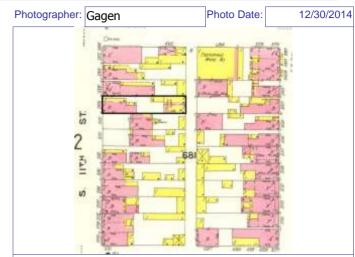

Sanborn Map, 1909

Compton Dry Pictorial Atlas of St. Louis, 1875

Operation Impact Area: 1 Housing Conservation Area: 55 Zoning: D Bldg Area (sq. ft.): 1728 Land: 0 Frontage: 40 Endangered by: (see Field notes for Property maintenance at time of surveyadditional specifics) see specifics in Field notes. Not Endangered Excellent Structural condition at time of survey-Neighborhood condition at time of surveysee specifics in Field notes. see specifics in Field notes. Excellent Excellent Field Notes

The building appears in the Compton & Dry Atlas, dating its construction prior to 1875, at which time it does not seem to have the 2-story brick addition at the rear. On the 1883 Hopkins Atlas, the building footprint is partly obscured by the block number and by its lack of coloring, but the building extends to the rear property line so the addition was likely in place in 1883. The 1908 Sanborn shows clearly the 2-story addition at the rear.