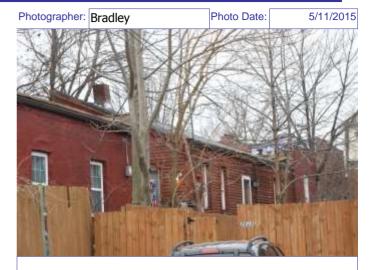

### 1222 S 9TH ST

|         | RESOURC         | <b>E STATU</b> | S:   |
|---------|-----------------|----------------|------|
| Vacant? | Vacant Blg Year | Ov             | vner |

(if applicable):

Imprvmnt 19870 Land: 3330 Total: 23200

Occupied:

Endangered by: (see Field notes for additional specifics)

Not Endangered

Property maintenance at time of survey-see specifics in Field notes.

excellent

Structural condition at time of surveysee specifics in Field notes. excellent Neighborhood condition at time of surveysee specifics in Field notes. good

ge

Field Notes

The building was recently rehabbed and in excellent condition in a stable area of Soulard.

Compton Dry Pictorial Atlas of St. Louis, 1875