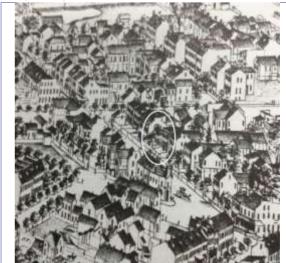

Sanborn Map, 1909

Compton Dry Pictorial Atlas of St. Louis, 1875

Operation Impact Area: 1 Housing Conservation Area: 55 Zoning: D Bldg Area (sq. ft.): 1728 Land: 0 Frontage: 40 Endangered by: (see Field notes for Property maintenance at time of surveyadditional specifics) see specifics in Field notes. Not Endangered Excellent Structural condition at time of survey-Neighborhood condition at time of surveysee specifics in Field notes. see specifics in Field notes. Excellent Excellent Field Notes

ARCHITECTURAL/HISTORIC INVENTORY FORM - Cultural Resources Office St. Louis Planning and Urban Design

| 1812 S 8TH ST                                                                                                                                                                                                                                                                                                                                                                                                                                                                                                                                                                                                                                                          |
|------------------------------------------------------------------------------------------------------------------------------------------------------------------------------------------------------------------------------------------------------------------------------------------------------------------------------------------------------------------------------------------------------------------------------------------------------------------------------------------------------------------------------------------------------------------------------------------------------------------------------------------------------------------------|
| 21.(cont.) History:and significance. Expand box as necessary or add continuation pages.                                                                                                                                                                                                                                                                                                                                                                                                                                                                                                                                                                                |
| The building site is a vacant lot in the Compton & Dry Atlas of 1875 but appears without its rear addition in the Hopkins Atlas of 1883 and the 1909 Sanborn map.                                                                                                                                                                                                                                                                                                                                                                                                                                                                                                      |
| 22. (cont.) Sources of information. Expand box as necessary or add continuation pages.                                                                                                                                                                                                                                                                                                                                                                                                                                                                                                                                                                                 |
| Richard J. Compton & Camille N. Dry, Pictorial Atlas of St. Louis, 1875. Reprinted by McGraw-Young Publishing, 1997, Plate 5. Griffith Morgan Hopkins, Atlas of the City of St. Louis, Missouri. Philadelphia: G.M. Hopkins, 1993. Digital Date: 2010, State Historical Society of Missouri, Plate 15.  Sanborn Fire Insurance Maps of Missouri Collection, University of Missouri Digital Library, Aug. 1909, Plate 10.  Raiche, Stephen J.: Soulard Neighborhood Historic District Nomination Form, NRHP 12/30/1985.                                                                                                                                                 |
| 40. (cont.) Description of environment and outbuilding. Expand box as necessary or add continuation pages.                                                                                                                                                                                                                                                                                                                                                                                                                                                                                                                                                             |
| Located in an established National and local historic district. Historic context excellent.                                                                                                                                                                                                                                                                                                                                                                                                                                                                                                                                                                            |
| 41. (cont.) Description of primary resource. Expand box as necessary, or add continuation pages.                                                                                                                                                                                                                                                                                                                                                                                                                                                                                                                                                                       |
| Two and a half story brick Flounder with long side fronting on to street. Dentiled cornice along the street facing side. Seven historic windows that face the street have trabiated lintels with stone sills. A second floor door with modern screen door enters out onto a cast iron bracketted central porch. There is a concrete parging over the front facing foundation. On the south side of the house there is only one small window, which is located in the attic portion of the house. There are three chimneys, two on the north side and one on the south. The rear has a partial two-story brick section that encompases less than half the front massing |