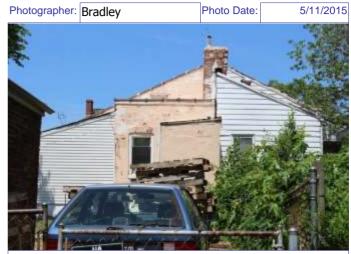

ARCHITECTURAL/HISTORIC INVENTORY FORM - Cultural Resources Office St. Louis Planning and Urban Design

| 1812 S 8TH ST                                                                                                                                                                                                                                                                                                                                                                                                                                                                                                                                                                                                                                                          |
|------------------------------------------------------------------------------------------------------------------------------------------------------------------------------------------------------------------------------------------------------------------------------------------------------------------------------------------------------------------------------------------------------------------------------------------------------------------------------------------------------------------------------------------------------------------------------------------------------------------------------------------------------------------------|
| 21.(cont.) History:and significance. Expand box as necessary or add continuation pages.                                                                                                                                                                                                                                                                                                                                                                                                                                                                                                                                                                                |
| The building site is a vacant lot in the Compton & Dry Atlas of 1875 but appears without its rear addition in the Hopkins Atlas of 1883 and the 1909 Sanborn map.                                                                                                                                                                                                                                                                                                                                                                                                                                                                                                      |
| 22. (cont.) Sources of information. Expand box as necessary or add continuation pages.                                                                                                                                                                                                                                                                                                                                                                                                                                                                                                                                                                                 |
| Richard J. Compton & Camille N. Dry, Pictorial Atlas of St. Louis, 1875. Reprinted by McGraw-Young Publishing, 1997, Plate 5. Griffith Morgan Hopkins, Atlas of the City of St. Louis, Missouri. Philadelphia: G.M. Hopkins, 1993. Digital Date: 2010, State Historical Society of Missouri, Plate 15.  Sanborn Fire Insurance Maps of Missouri Collection, University of Missouri Digital Library, Aug. 1909, Plate 10.  Raiche, Stephen J.: Soulard Neighborhood Historic District Nomination Form, NRHP 12/30/1985.                                                                                                                                                 |
| 40. (cont.) Description of environment and outbuilding. Expand box as necessary or add continuation pages.                                                                                                                                                                                                                                                                                                                                                                                                                                                                                                                                                             |
| Located in an established National and local historic district. Historic context excellent.                                                                                                                                                                                                                                                                                                                                                                                                                                                                                                                                                                            |
| 41. (cont.) Description of primary resource. Expand box as necessary, or add continuation pages.                                                                                                                                                                                                                                                                                                                                                                                                                                                                                                                                                                       |
| Two and a half story brick Flounder with long side fronting on to street. Dentiled cornice along the street facing side. Seven historic windows that face the street have trabiated lintels with stone sills. A second floor door with modern screen door enters out onto a cast iron bracketted central porch. There is a concrete parging over the front facing foundation. On the south side of the house there is only one small window, which is located in the attic portion of the house. There are three chimneys, two on the north side and one on the south. The rear has a partial two-story brick section that encompases less than half the front massing |