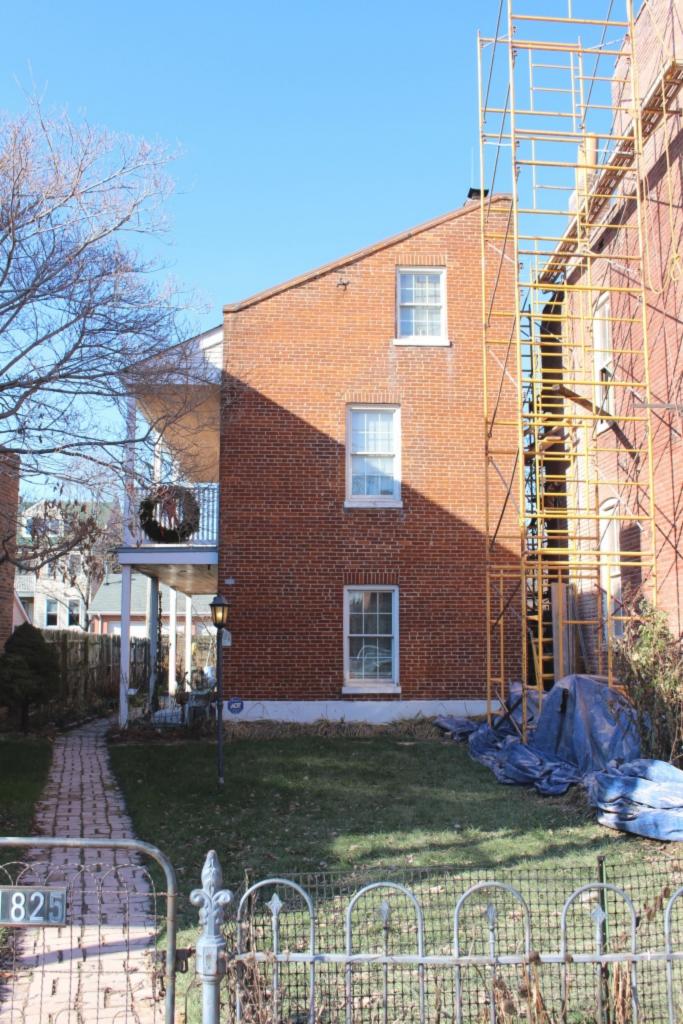

# 1812 S 8TH ST

Photographer: Bettis Photo Date: 1/7/2015

**RESOURCE STATUS:** 2015 Owner Vacant? Vacant Blg Year

(if applicable): ASSESSMENT:

Imprvmnt 14630 Land:

Occupied:

6080 Total:

20710 Hopkins Atlas, 1883

ARCHITECTURAL/HISTORIC INVENTORY FORM - Cultural Resources Office St. Louis Planning and Urban Design

| 1812 S 8TH ST                                                                                                                                                                                                                                                                                                                                                                                                                                                                                                                                                                                                                                                          |
|------------------------------------------------------------------------------------------------------------------------------------------------------------------------------------------------------------------------------------------------------------------------------------------------------------------------------------------------------------------------------------------------------------------------------------------------------------------------------------------------------------------------------------------------------------------------------------------------------------------------------------------------------------------------|
| 21.(cont.) History:and significance. Expand box as necessary or add continuation pages.                                                                                                                                                                                                                                                                                                                                                                                                                                                                                                                                                                                |
| The building site is a vacant lot in the Compton & Dry Atlas of 1875 but appears without its rear addition in the Hopkins Atlas of 1883 and the 1909 Sanborn map.                                                                                                                                                                                                                                                                                                                                                                                                                                                                                                      |
| 22. (cont.) Sources of information. Expand box as necessary or add continuation pages.                                                                                                                                                                                                                                                                                                                                                                                                                                                                                                                                                                                 |
| Richard J. Compton & Camille N. Dry, Pictorial Atlas of St. Louis, 1875. Reprinted by McGraw-Young Publishing, 1997, Plate 5. Griffith Morgan Hopkins, Atlas of the City of St. Louis, Missouri. Philadelphia: G.M. Hopkins, 1993. Digital Date: 2010, State Historical Society of Missouri, Plate 15.  Sanborn Fire Insurance Maps of Missouri Collection, University of Missouri Digital Library, Aug. 1909, Plate 10.  Raiche, Stephen J.: Soulard Neighborhood Historic District Nomination Form, NRHP 12/30/1985.                                                                                                                                                 |
| 40. (cont.) Description of environment and outbuilding. Expand box as necessary or add continuation pages.                                                                                                                                                                                                                                                                                                                                                                                                                                                                                                                                                             |
| Located in an established National and local historic district. Historic context excellent.                                                                                                                                                                                                                                                                                                                                                                                                                                                                                                                                                                            |
| 41. (cont.) Description of primary resource. Expand box as necessary, or add continuation pages.                                                                                                                                                                                                                                                                                                                                                                                                                                                                                                                                                                       |
| Two and a half story brick Flounder with long side fronting on to street. Dentiled cornice along the street facing side. Seven historic windows that face the street have trabiated lintels with stone sills. A second floor door with modern screen door enters out onto a cast iron bracketted central porch. There is a concrete parging over the front facing foundation. On the south side of the house there is only one small window, which is located in the attic portion of the house. There are three chimneys, two on the north side and one on the south. The rear has a partial two-story brick section that encompases less than half the front massing |

of the house. A wooden deck projects off of that rear portion.

| 1. Survey no. 2.                                                                                  | Survey name:                                             |                             |                   |           |                | 3. County:          |                        |                   |  |  |
|---------------------------------------------------------------------------------------------------|----------------------------------------------------------|-----------------------------|-------------------|-----------|----------------|---------------------|------------------------|-------------------|--|--|
| SLC-AS-053-0002 Thematic Survey of Flounder Houses in St. Louis City St. Louis [Independent City] |                                                          |                             |                   |           |                |                     |                        |                   |  |  |
| 4. Address: (from City GE                                                                         |                                                          | , c                         | <u> </u>          |           | . City/Sta     |                     |                        | roperty Zip Code: |  |  |
| 1222 S 9TH ST                                                                                     | <u> </u>                                                 |                             |                   |           |                | Missouri            |                        | 3104              |  |  |
|                                                                                                   |                                                          |                             |                   |           |                | 6. UTM Eas          | ting: 74               | 13916.61          |  |  |
| Alternate address: 1222 S                                                                         | 9th Street                                               |                             |                   | 8.615125  |                | UTM Nort            | 41.1                   | 277791.20         |  |  |
| 8. Historic Name (if known)                                                                       | : 11a. His                                               | storic Use (if known):      | Longitude:: -9    | 90.198507 | 7              | City Block          |                        | City Ward         |  |  |
| N/A                                                                                               | Dome                                                     | estic                       | 7. Township-l     | Range-Sec | ction:         | 463.04              |                        | 7                 |  |  |
| 9. Present/other name (if kr                                                                      | nown): 11b. Cu                                           | rrent Use:                  | N/A               |           |                | 10. Ow              | nership:               | •                 |  |  |
|                                                                                                   | Dome                                                     | estic                       | Neighborhood      | d Number: | 34             | Private             | е                      |                   |  |  |
|                                                                                                   |                                                          | HISTOF                      | RICAL DAT         | Ά         |                |                     |                        |                   |  |  |
| 12. Est. Constr.Date 187                                                                          | 17. Original                                             | or significant owner: not   | known             |           | H              | Historic District F | Potential <sup>2</sup> | ?                 |  |  |
| 13. Significant date/period:                                                                      |                                                          | sly surveyed?   ✓           |                   |           | ١              | Name of Potenti     | al Distric             | t?                |  |  |
| 1870                                                                                              |                                                          | name here and in box 22 co  |                   |           |                |                     |                        |                   |  |  |
| 14. Area(s) of significance:                                                                      |                                                          | ural Survey of Historic La  | aSalle Park, 1    | 1977      |                |                     |                        |                   |  |  |
| 3                                                                                                 |                                                          | onal Register?              |                   | -,        | 2              | 21. History/Signi   | ificance c             |                   |  |  |
| 15. Architect:                                                                                    |                                                          | tion name here and in box 2 | 22 cont.(page     | 3)        | 2              | 22. Sources on o    | continuat              | ion page.         |  |  |
| not known                                                                                         | Soulard-F                                                | Page Historic District      |                   |           |                |                     |                        |                   |  |  |
| 16. Builder/contractor:                                                                           | 20. National                                             | Register eligible?          |                   |           |                | 23. Category of     | Property:              |                   |  |  |
| not known                                                                                         | currently                                                | listed as contributing      |                   |           | E              | Building            |                        |                   |  |  |
|                                                                                                   |                                                          | ARCHITECTU                  | RAL INFOR         | MATION    | V              |                     |                        |                   |  |  |
| 24. Vernacular or property                                                                        | type:                                                    | 31. Chimney placement:      |                   |           | 36. Po         | rch Type(s):        |                        |                   |  |  |
| Flounder                                                                                          |                                                          | Side, Left                  |                   |           | Fron           |                     |                        |                   |  |  |
| Flounder Sub-Type                                                                                 | 32. Structural system:                                   |                             |                   | Side      | Stoop          |                     |                        |                   |  |  |
| 2-story, front entry                                                                              | Load-bearing Brick                                       |                             |                   | 37. Wii   | ndows: Histori | ic and A            | ltered                 |                   |  |  |
| alley house                                                                                       |                                                          |                             | Type              | 1: Double | ehung          |                     |                        |                   |  |  |
|                                                                                                   | Blind tall wall (originally)? 33. Exterior wall cladding |                             |                   |           |                | Material: Wood      |                        |                   |  |  |
| Attached (originally) to                                                                          | another blg?                                             | Brick                       |                   |           | No.            | Panes: 2/1,         |                        |                   |  |  |
| 25. Architectural style:                                                                          |                                                          | 33. Exterior wall cladding  | (Secondary):      |           | Туре           | 2: Single           | hung                   |                   |  |  |
| Federal                                                                                           |                                                          | N/A                         |                   |           | N              | Material: Vinyl     |                        |                   |  |  |
| 26. Plan Shape:                                                                                   |                                                          |                             |                   |           | No.            | Panes: 6/6          |                        |                   |  |  |
| Rectangular (Short Str                                                                            | . Fac.)                                                  | 34. Foundation Material:    |                   |           | 38. Acı        | reage (rural)∀isi   | ible from              | public road?      |  |  |
| 27. Number of Stories:                                                                            | 2 Stories                                                | Undetermined                |                   |           |                | anges: (describ     |                        |                   |  |  |
| 28. No. of bays (1st floor)                                                                       |                                                          |                             |                   |           | <b>✓</b> Add   | dition D            | Date(s): C             | 1880              |  |  |
| Front 2 Side 3                                                                                    |                                                          | 35. Basement type:          |                   |           | Add            | dition D            | Date(s):               |                   |  |  |
| 29. Roof Type:                                                                                    |                                                          | Full                        |                   |           | <b>✓</b> Alte  | ered D              | ate(s):                |                   |  |  |
| Shed                                                                                              |                                                          |                             |                   |           | ☐ Mc           | oved D              | Date(s):               |                   |  |  |
| Medium Hip                                                                                        |                                                          | Significant Building Detail | s:                |           | 40. No         | . Outbuildings (    | describe               | Box 40)           |  |  |
| 30. Roof Material: Corbelled Cornice                                                              |                                                          |                             |                   |           |                |                     |                        |                   |  |  |
| Asphalt Shingle                                                                                   |                                                          | N/A                         |                   |           | 41. Fui        |                     |                        | ng features and   |  |  |
|                                                                                                   |                                                          | N/A                         |                   |           | associa        | ated resources      | on contin              | uation page. 🗸    |  |  |
|                                                                                                   |                                                          | O                           | THER              |           |                |                     |                        |                   |  |  |
| 42: Current Owner/address                                                                         | i.                                                       | 43. Inventory form p        | prepared by (na   | ame):     | 44. S          | urvey date:         |                        |                   |  |  |
| SHOOKMAN, DENISE R                                                                                | ENEE                                                     | Betsy Bradley               |                   |           |                |                     |                        | 6/13/2015         |  |  |
|                                                                                                   |                                                          | Cultural Resource           | ces Office        |           | 45. D          | ate of revisions    | 3:                     |                   |  |  |
| 1222 S 9TH ST                                                                                     |                                                          | Additional Inform           | nation/revision   | ns by:    |                |                     |                        |                   |  |  |
| ST LOUIS                                                                                          | MO 63                                                    | 104                         |                   |           |                |                     |                        |                   |  |  |
|                                                                                                   |                                                          | FOR S                       | SHPO USE:         |           |                |                     |                        |                   |  |  |
| Date entered in inventory:                                                                        |                                                          | Level of survey             | reconnai reconnai | ssance    | intensive      | Additional re       | search?                | yes no            |  |  |
| National Register Status:                                                                         | listed in lis                                            | sted district Other:        |                   |           |                |                     |                        |                   |  |  |
| Name:                                                                                             |                                                          |                             |                   |           |                |                     |                        |                   |  |  |
| pending listing no                                                                                | ot eligible                                              | not determined              |                   |           |                |                     |                        |                   |  |  |
| eligible(district) el                                                                             | ligible (individuall                                     | y)                          |                   |           |                |                     |                        |                   |  |  |