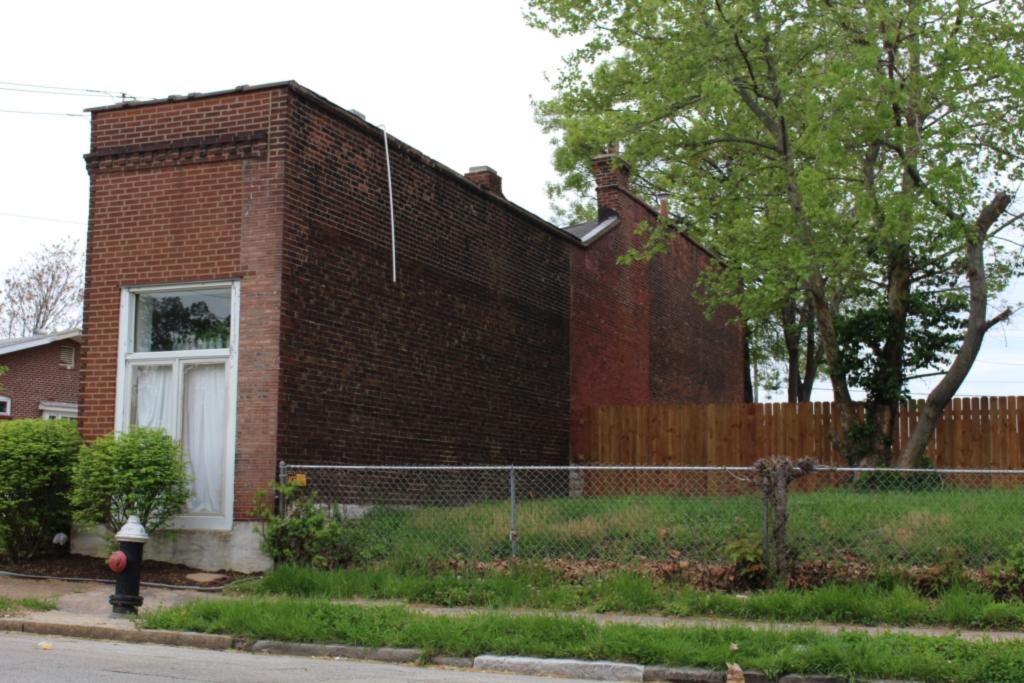

# 1818R S 9TH ST

Photographer: Bettis Photo Date: 1/7/2015

| Operation Impact Are                          | ea: <u>1</u> | Housin    | sing Conservation Area: 55 Zoning                                          |  |  |           |   |  |  |  |  |
|-----------------------------------------------|--------------|-----------|----------------------------------------------------------------------------|--|--|-----------|---|--|--|--|--|
| Bldg Area (sq. ft.):                          | 544          | Land:     | 0 Frontage: 1                                                              |  |  |           |   |  |  |  |  |
| Endangered by: (see additional specifics)     | Field notes  | for       | Property mainte see specifics in                                           |  |  | of survey | _ |  |  |  |  |
| Not Endangered                                |              |           | Excellent                                                                  |  |  |           |   |  |  |  |  |
| Structural condition a see specifics in Field |              | rvey-     | Neighborhood condition at time of survey-<br>see specifics in Field notes. |  |  |           |   |  |  |  |  |
| Excellent                                     |              | Excellent |                                                                            |  |  |           |   |  |  |  |  |
| Field Notes                                   |              |           |                                                                            |  |  |           |   |  |  |  |  |