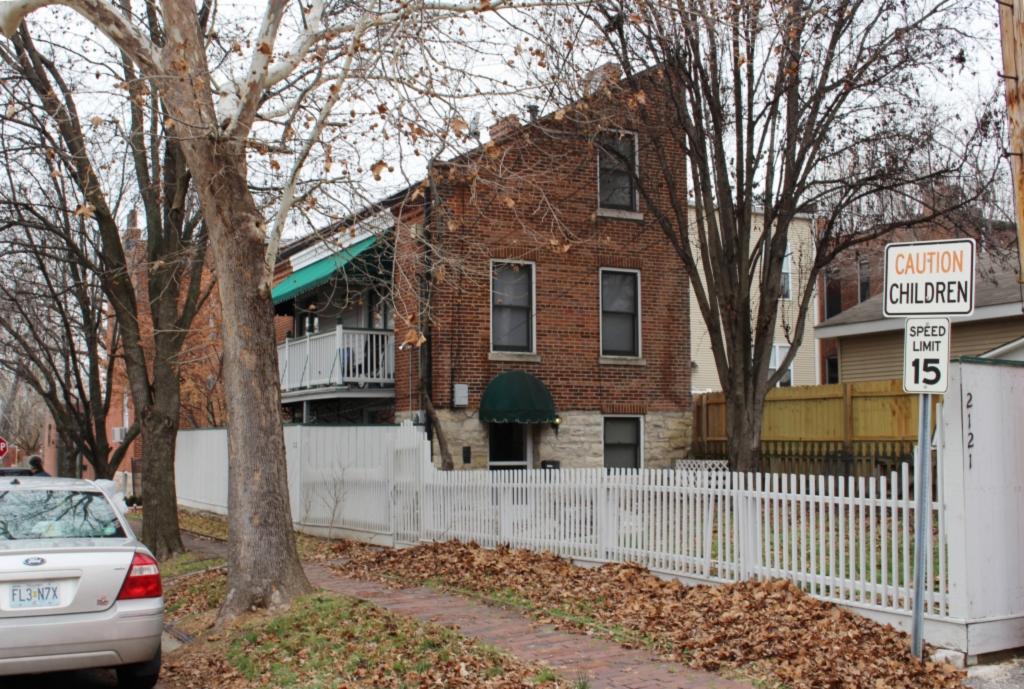

# 1812 S 8TH ST

Photographer: Bettis Photo Date: 1/7/2015

**RESOURCE STATUS:** 2015 Owner Vacant? Vacant Blg Year

(if applicable): ASSESSMENT:

Imprvmnt 14630 Land:

Occupied:

6080 Total:

20710 Hopkins Atlas, 1883

Sanborn Map, 1909

Compton Dry Pictorial Atlas of St. Louis, 1875

Operation Impact Area: 1 Housing Conservation Area: 55 Zoning: D Bldg Area (sq. ft.): 1728 Land: 0 Frontage: 40 Endangered by: (see Field notes for Property maintenance at time of surveyadditional specifics) see specifics in Field notes. Not Endangered Excellent Structural condition at time of survey-Neighborhood condition at time of surveysee specifics in Field notes. see specifics in Field notes. Excellent Excellent Field Notes

ARCHITECTURAL/HISTORIC INVENTORY FORM - Cultural Resources Office St. Louis Planning and Urban Design

| 1812 S 8TH ST                                                                                                                                                                                                                                                                                                                                                                                                                                                                                                                                                                                                                                                          |
|------------------------------------------------------------------------------------------------------------------------------------------------------------------------------------------------------------------------------------------------------------------------------------------------------------------------------------------------------------------------------------------------------------------------------------------------------------------------------------------------------------------------------------------------------------------------------------------------------------------------------------------------------------------------|
| 21.(cont.) History:and significance. Expand box as necessary or add continuation pages.                                                                                                                                                                                                                                                                                                                                                                                                                                                                                                                                                                                |
| The building site is a vacant lot in the Compton & Dry Atlas of 1875 but appears without its rear addition in the Hopkins Atlas of 1883 and the 1909 Sanborn map.                                                                                                                                                                                                                                                                                                                                                                                                                                                                                                      |
| 22. (cont.) Sources of information. Expand box as necessary or add continuation pages.                                                                                                                                                                                                                                                                                                                                                                                                                                                                                                                                                                                 |
| Richard J. Compton & Camille N. Dry, Pictorial Atlas of St. Louis, 1875. Reprinted by McGraw-Young Publishing, 1997, Plate 5. Griffith Morgan Hopkins, Atlas of the City of St. Louis, Missouri. Philadelphia: G.M. Hopkins, 1993. Digital Date: 2010, State Historical Society of Missouri, Plate 15.  Sanborn Fire Insurance Maps of Missouri Collection, University of Missouri Digital Library, Aug. 1909, Plate 10.  Raiche, Stephen J.: Soulard Neighborhood Historic District Nomination Form, NRHP 12/30/1985.                                                                                                                                                 |
| 40. (cont.) Description of environment and outbuilding. Expand box as necessary or add continuation pages.                                                                                                                                                                                                                                                                                                                                                                                                                                                                                                                                                             |
| Located in an established National and local historic district. Historic context excellent.                                                                                                                                                                                                                                                                                                                                                                                                                                                                                                                                                                            |
| 41. (cont.) Description of primary resource. Expand box as necessary, or add continuation pages.                                                                                                                                                                                                                                                                                                                                                                                                                                                                                                                                                                       |
| Two and a half story brick Flounder with long side fronting on to street. Dentiled cornice along the street facing side. Seven historic windows that face the street have trabiated lintels with stone sills. A second floor door with modern screen door enters out onto a cast iron bracketted central porch. There is a concrete parging over the front facing foundation. On the south side of the house there is only one small window, which is located in the attic portion of the house. There are three chimneys, two on the north side and one on the south. The rear has a partial two-story brick section that encompases less than half the front massing |