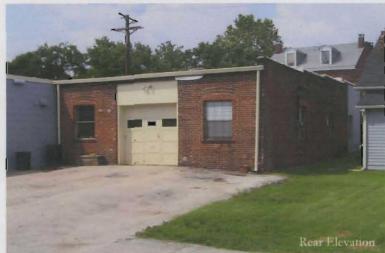

1. STATE: MISSOURI COUNTY: ST. LOUIS TOWN: FLORISSANT

STREET NO: 700 AUBUCHON

ORIGINAL OWNER: JOHN STROER
ORIGINAL USE: RESIDENCE
PRESENT USE: RESIDENCE
WALL CONSTRUCTION: FRAME
NO. OF STORIES: 1

2. NAME: **STROER**DATE OF PERIOD: C1859
STYLE: MISSOURI FRENCH
ARCHITECT:UNKNOWN
BUILDER: JOHN STROER

3. NOTABLE FEATURES, HISTORICAL SIGNIFICANCE & DESCRIPTIONS OPEN TO PUBLIC NO

PER ITEM 50 HISTORIC RESOURCES OF THE CITY OF ST. FERDINAND CONTRIBUTING PROPERTY. THIS EARLY MISSOURI FRENCH EXAMPLE IS OF FRAME CONSTRUCTION.