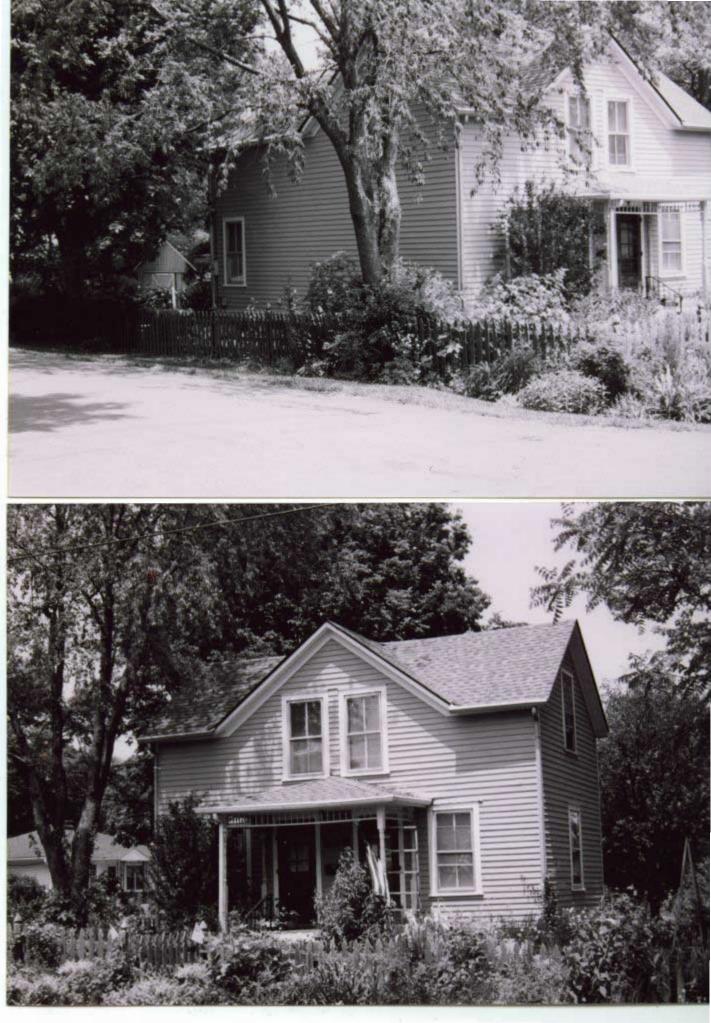

1. STATE: MISSOURI COUNTY: ST. LOUIS TOWN: FLORISSANT

STREET NO: 700 AUBUCHON

ORIGINAL OWNER: JOHN STROER
ORIGINAL USE: RESIDENCE
PRESENT USE: RESIDENCE
WALL CONSTRUCTION: FRAME
NO. OF STORIES: 1

2. NAME: **STROER**DATE OF PERIOD: C1859
STYLE: MISSOURI FRENCH
ARCHITECT:UNKNOWN
BUILDER: JOHN STROER

3. NOTABLE FEATURES, HISTORICAL SIGNIFICANCE & DESCRIPTIONS OPEN TO PUBLIC NO

PER ITEM 50 HISTORIC RESOURCES OF THE CITY OF ST. FERDINAND CONTRIBUTING PROPERTY. THIS EARLY MISSOURI FRENCH EXAMPLE IS OF FRAME CONSTRUCTION.

(SEE ATTACHED)

(SEE ATTACHED)

4. LOCATION MAP(SHOW NORTH)

5.PHOTOGRAPH

6.PUBLISHED SOURCES:
ST. LOUIS COUNTY ASSESSOR'S OFFICE
LANDMARKS FILE
NOELLE SOREN, ARCHITECTURAL
HISTORIAN
NATIONAL REGISTER OF HISTORIC PLACES
MULTIPLE RESOURCES SURVEY, CITY
OF ST. FERDINAND
JEFFERSON CITY, MO OFFICE OF HISTORIC
PRESERVATION, 1/12/1979