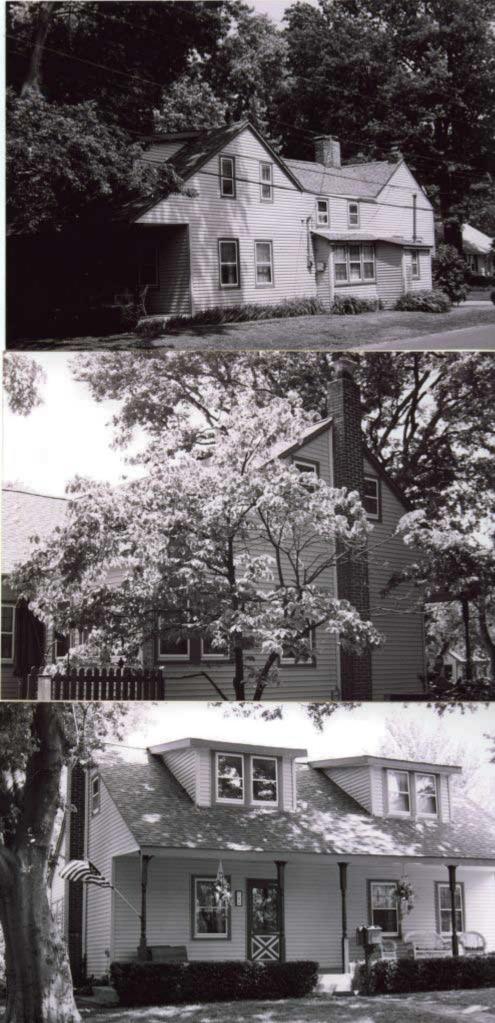

3. NOTABLE FEATURES, HISTORICAL SIGNIFICANCE & DESCRIPTIONS OPEN TO PUBLIC NO

PER ITEM 50 HISTORIC RESOURCES OF THE CITY OF ST. FERDINAND CONTRIBUTING PROPERTY. THIS EARLY MISSOURI FRENCH EXAMPLE IS OF FRAME CONSTRUCTION.

FRANK MOELLERING

ORIGINAL USE: PRESENT USE:

RESIDENCE RESIDENCE

WALL CONSTRUCTION:

HORIZONTAL LOG CABIN

NO. OF STORIES:

ONE

2. NAME: