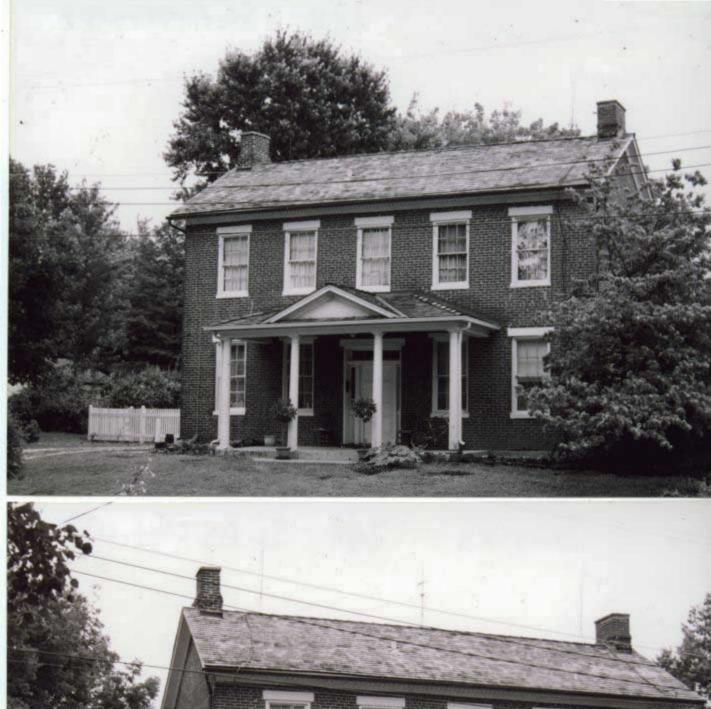

(SEE ATTACHED)

(SEE ATTACHED)

4. LOCATION MAP(SHOW NORTH)

5.PHOTOGRAPH

6.PUBLISHED SOURCES:
ST. LOUIS COUNTY ASSESSOR'S OFFICE
LANDMARKS FILE
NOELLE SOREN, ARCHITECTURAL
HISTORIAN
NATIONAL REGISTER OF HISTORIC PLACES
MULTIPLE RESOURCES SURVEY, CITY
OF ST. FERDINAND
JEFFERSON CITY, MO OFFICE OF HISTORIC
PRESERVATION, 1/12/1979