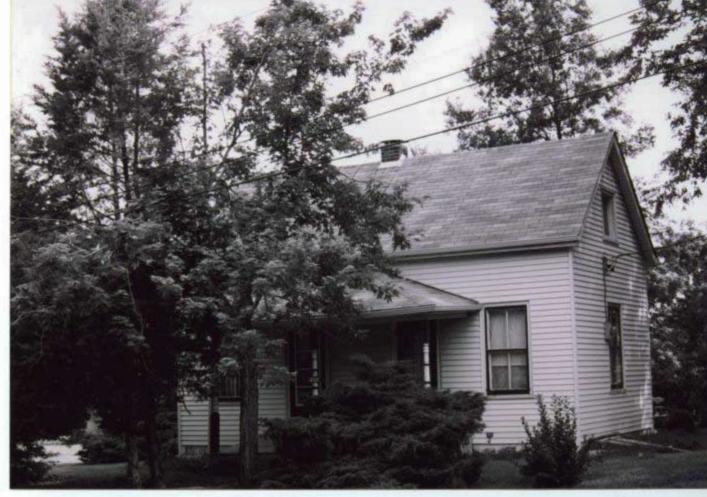

1. STATE: MISSOURI COUNTY: ST. LOUIS TOWN: FLORISSANT

STREET NO: 700 AUBUCHON

ORIGINAL OWNER: JOHN STROER
ORIGINAL USE: RESIDENCE
PRESENT USE: RESIDENCE
WALL CONSTRUCTION: FRAME
NO. OF STORIES: 1

2. NAME: **STROER**DATE OF PERIOD: C1859
STYLE: MISSOURI FRENCH
ARCHITECT:UNKNOWN
BUILDER: JOHN STROER

3. NOTABLE FEATURES, HISTORICAL SIGNIFICANCE & DESCRIPTIONS OPEN TO PUBLIC NO

PER ITEM 50 HISTORIC RESOURCES OF THE CITY OF ST. FERDINAND CONTRIBUTING PROPERTY. THIS EARLY MISSOURI FRENCH EXAMPLE IS OF FRAME CONSTRUCTION.

(SEE ATTACHED)

(SEE ATTACHED)

4. LOCATION MAP(SHOW NORTH)

5.PHOTOGRAPH

6.PUBLISHED SOURCES:
ST. LOUIS COUNTY ASSESSOR'S OFFICE
LANDMARKS FILE
NOELLE SOREN, ARCHITECTURAL
HISTORIAN
NATIONAL REGISTER OF HISTORIC PLACES
MULTIPLE RESOURCES SURVEY, CITY
OF ST. FERDINAND
JEFFERSON CITY, MO OFFICE OF HISTORIC
PRESERVATION, 1/12/1979