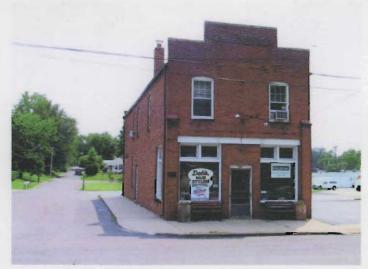

(SEE ATTACHED)

(SEE ATTACHED)

4. LOCATION MAP(SHOW NORTH)

5.PHOTOGRAPH

6.PUBLISHED SOURCES:
ST. LOUIS COUNTY ASSESSOR'S OFFICE
LANDMARKS FILE
NOELLE SOREN, ARCHITECTURAL
HISTORIAN
NATIONAL REGISTER OF HISTORIC PLACES
MULTIPLE RESOURCES SURVEY, CITY
OF ST. FERDINAND
JEFFERSON CITY, MO OFFICE OF HISTORIC
PRESERVATION, 1/12/1979