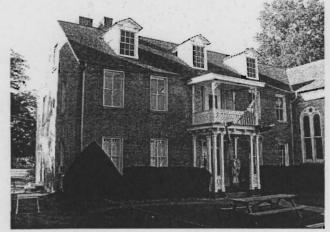

1. STATE: MISSOURI COUNTY: ST. LOUIS TOWN: FLORISSANT

STREET NO: 700 AUBUCHON

ORIGINAL OWNER: JOHN STROER
ORIGINAL USE: RESIDENCE
PRESENT USE: RESIDENCE
WALL CONSTRUCTION: FRAME
NO. OF STORIES: 1

2. NAME: **STROER**DATE OF PERIOD: C1859
STYLE: MISSOURI FRENCH
ARCHITECT:UNKNOWN
BUILDER: JOHN STROER

3. NOTABLE FEATURES, HISTORICAL SIGNIFICANCE & DESCRIPTIONS OPEN TO PUBLIC NO

PER ITEM 50 HISTORIC RESOURCES OF THE CITY OF ST. FERDINAND CONTRIBUTING PROPERTY. THIS EARLY MISSOURI FRENCH EXAMPLE IS OF FRAME CONSTRUCTION.