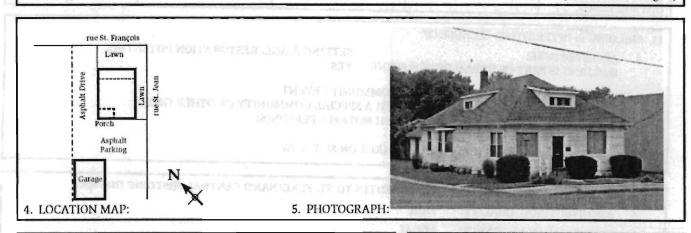

(SEE ATTACHED)

(SEE ATTACHED)

4. LOCATION MAP(SHOW NORTH)

5.PHOTOGRAPH

6.PUBLISHED SOURCES:
ST. LOUIS COUNTY ASSESSOR'S OFFICE
LANDMARKS FILE
NOELLE SOREN, ARCHITECTURAL
HISTORIAN
NATIONAL REGISTER OF HISTORIC PLACES
MULTIPLE RESOURCES SURVEY, CITY
OF ST. FERDINAND
JEFFERSON CITY, MO OFFICE OF HISTORIC
PRESERVATION, 1/12/1979