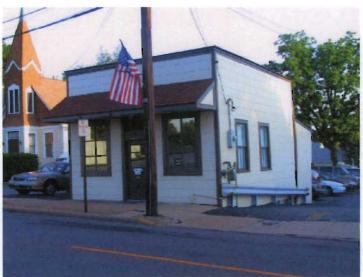

(SEE ATTACHED)

(SEE ATTACHED)

4. LOCATION MAP(SHOW NORTH)

5.PHOTOGRAPH

6.PUBLISHED SOURCES:
ST. LOUIS COUNTY ASSESSOR'S OFFICE
LANDMARKS FILE
NOELLE SOREN, ARCHITECTURAL
HISTORIAN
NATIONAL REGISTER OF HISTORIC PLACES
MULTIPLE RESOURCES SURVEY, CITY
OF ST. FERDINAND
JEFFERSON CITY, MO OFFICE OF HISTORIC
PRESERVATION, 1/12/1979