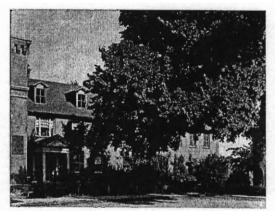

(SEE ATTACHED)

(SEE ATTACHED)

4. LOCATION MAP(SHOW NORTH)

5.PHOTOGRAPH

6.PUBLISHED SOURCES:
ST. LOUIS COUNTY ASSESSOR'S OFFICE
LANDMARKS FILE
NOELLE SOREN, ARCHITECTURAL
HISTORIAN
NATIONAL REGISTER OF HISTORIC PLACES
MULTIPLE RESOURCES SURVEY, CITY
OF ST. FERDINAND
JEFFERSON CITY, MO OFFICE OF HISTORIC
PRESERVATION, 1/12/1979

1. STATE: MISSOURI COUNTY: ST. LOUIS TOWN: FLORISSANT STREET NO: 249 BOONE

ORIGINAL OWNER: UNKNOWN ORIGINAL USE: RESIDENCE PRESENT USE: RESIDENCE WALL CONSTRUCTION: FRAME

NO. OF STORIES: 2

2. NAME: KORTE
DATE OF PERIOD: 1870
STYLE: VICTORIAN/MODERN
ARCHITECT: UNKNOWN
BUILDER: UNKNOWN