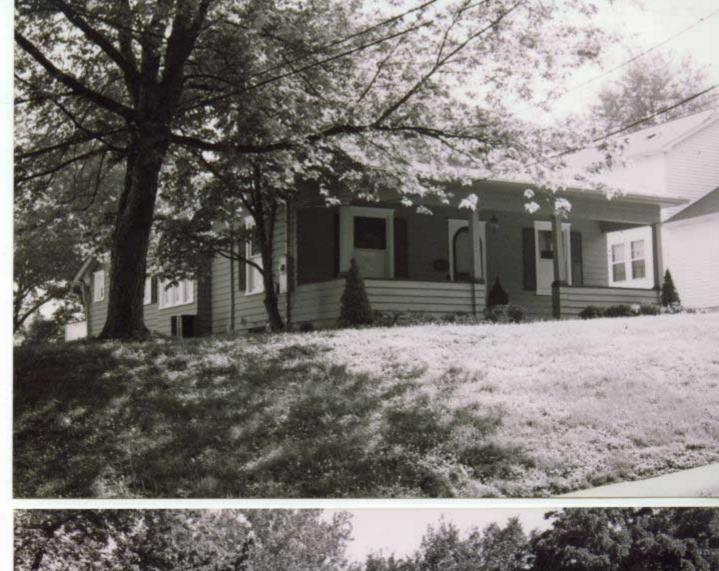

1. STATE: MISSOURI COUNTY: ST. LOUIS TOWN: FLORISSANT

STREET NO: 700 AUBUCHON

ORIGINAL OWNER: JOHN STROER
ORIGINAL USE: RESIDENCE
PRESENT USE: RESIDENCE
WALL CONSTRUCTION: FRAME
NO. OF STORIES: 1

2. NAME: **STROER**DATE OF PERIOD: C1859
STYLE: MISSOURI FRENCH
ARCHITECT:UNKNOWN
BUILDER: JOHN STROER

3. NOTABLE FEATURES, HISTORICAL SIGNIFICANCE & DESCRIPTIONS OPEN TO PUBLIC NO

PER ITEM 50 HISTORIC RESOURCES OF THE CITY OF ST. FERDINAND CONTRIBUTING PROPERTY. THIS EARLY MISSOURI FRENCH EXAMPLE IS OF FRAME CONSTRUCTION.

(SEE ATTACHED)

(SEE ATTACHED)

4. LOCATION MAP(SHOW NORTH)

5.PHOTOGRAPH

6.PUBLISHED SOURCES:
ST. LOUIS COUNTY ASSESSOR'S OFFICE
LANDMARKS FILE
NOELLE SOREN, ARCHITECTURAL
HISTORIAN
NATIONAL REGISTER OF HISTORIC PLACES
MULTIPLE RESOURCES SURVEY, CITY
OF ST. FERDINAND
JEFFERSON CITY, MO OFFICE OF HISTORIC
PRESERVATION, 1/12/1979