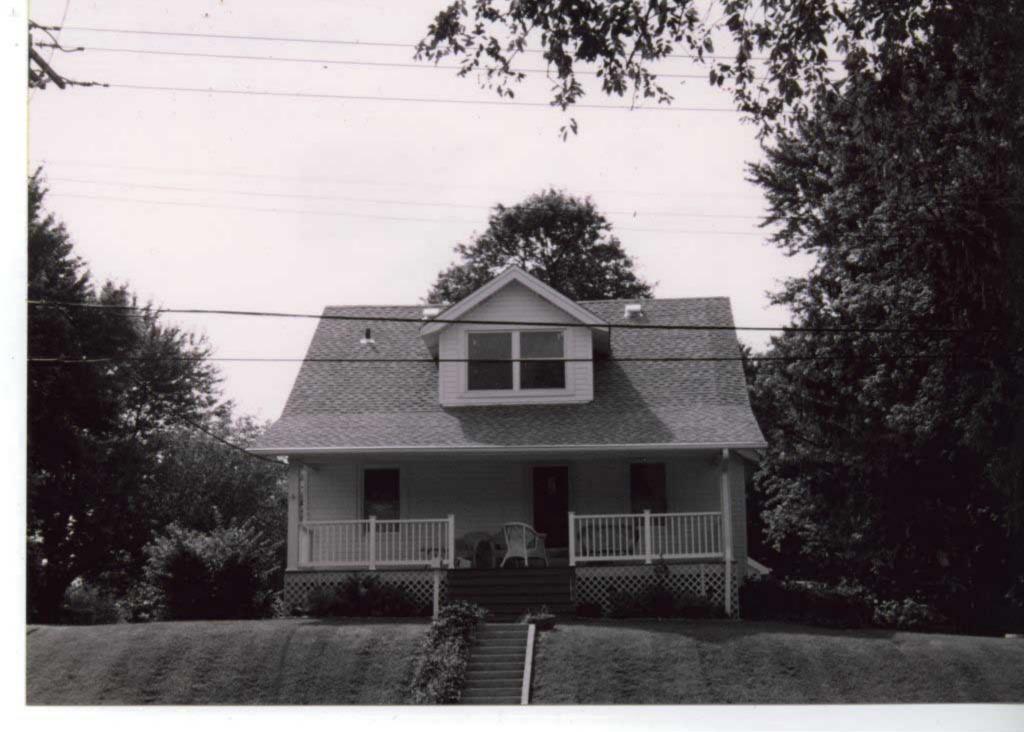

1. STATE: MISSOURI COUNTY: ST. LOUIS TOWN: FLORISSANT

STREET NO: 700 AUBUCHON

ORIGINAL OWNER: JOHN STROER
ORIGINAL USE: RESIDENCE
PRESENT USE: RESIDENCE
WALL CONSTRUCTION: FRAME
NO. OF STORIES: 1

2. NAME: **STROER**DATE OF PERIOD: C1859
STYLE: MISSOURI FRENCH
ARCHITECT:UNKNOWN
BUILDER: JOHN STROER

3. NOTABLE FEATURES, HISTORICAL SIGNIFICANCE & DESCRIPTIONS OPEN TO PUBLIC NO

PER ITEM 50 HISTORIC RESOURCES OF THE CITY OF ST. FERDINAND CONTRIBUTING PROPERTY. THIS EARLY MISSOURI FRENCH EXAMPLE IS OF FRAME CONSTRUCTION.

(SEE ATTACHED)

(SEE ATTACHED)

4. LOCATION MAP(SHOW NORTH)

5.PHOTOGRAPH

6.PUBLISHED SOURCES:
ST. LOUIS COUNTY ASSESSOR'S OFFICE
LANDMARKS FILE
NOELLE SOREN, ARCHITECTURAL
HISTORIAN
NATIONAL REGISTER OF HISTORIC PLACES
MULTIPLE RESOURCES SURVEY, CITY
OF ST. FERDINAND
JEFFERSON CITY, MO OFFICE OF HISTORIC
PRESERVATION, 1/12/1979