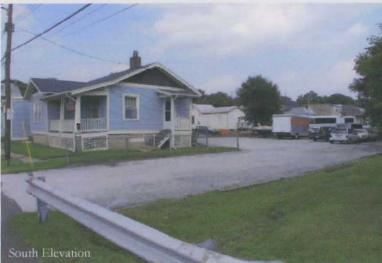

1. STATE: MISSOURI COUNTY: ST. LOUIS TOWN: FLORISSANT

STREET NO: 700 AUBUCHON

ORIGINAL OWNER: JOHN STROER
ORIGINAL USE: RESIDENCE
PRESENT USE: RESIDENCE
WALL CONSTRUCTION: FRAME
NO. OF STORIES: 1

2. NAME: **STROER**DATE OF PERIOD: C1859
STYLE: MISSOURI FRENCH
ARCHITECT:UNKNOWN
BUILDER: JOHN STROER

3. NOTABLE FEATURES, HISTORICAL SIGNIFICANCE & DESCRIPTIONS OPEN TO PUBLIC NO

PER ITEM 50 HISTORIC RESOURCES OF THE CITY OF ST. FERDINAND CONTRIBUTING PROPERTY. THIS EARLY MISSOURI FRENCH EXAMPLE IS OF FRAME CONSTRUCTION.