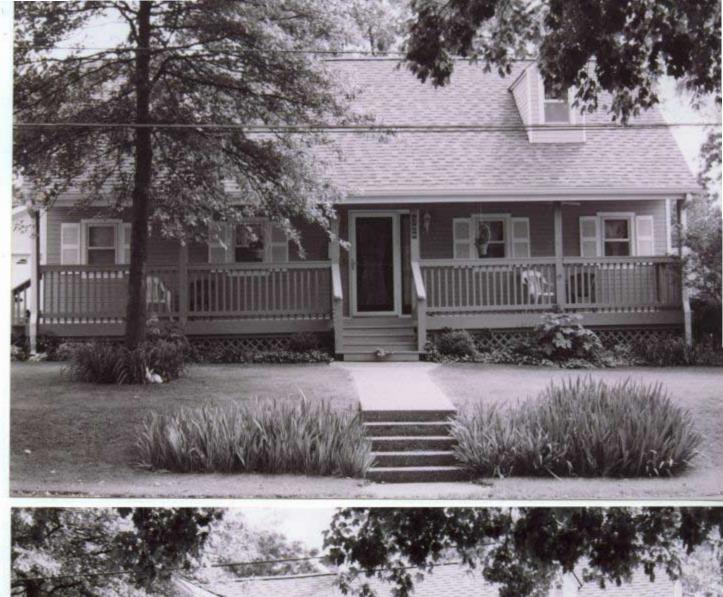

1. STATE: MISSOURI COUNTY: ST. LOUIS TOWN: FLORISSANT

STREET NO: 700 AUBUCHON

ORIGINAL OWNER: JOHN STROER
ORIGINAL USE: RESIDENCE
PRESENT USE: RESIDENCE
WALL CONSTRUCTION: FRAME
NO. OF STORIES: 1

2. NAME: **STROER**DATE OF PERIOD: C1859
STYLE: MISSOURI FRENCH
ARCHITECT:UNKNOWN
BUILDER: JOHN STROER

3. NOTABLE FEATURES, HISTORICAL SIGNIFICANCE & DESCRIPTIONS OPEN TO PUBLIC NO

PER ITEM 50 HISTORIC RESOURCES OF THE CITY OF ST. FERDINAND CONTRIBUTING PROPERTY. THIS EARLY MISSOURI FRENCH EXAMPLE IS OF FRAME CONSTRUCTION.

(SEE ATTACHED)

(SEE ATTACHED)

4. LOCATION MAP(SHOW NORTH)

5.PHOTOGRAPH

6.PUBLISHED SOURCES:
ST. LOUIS COUNTY ASSESSOR'S OFFICE
LANDMARKS FILE
NOELLE SOREN, ARCHITECTURAL
HISTORIAN
NATIONAL REGISTER OF HISTORIC PLACES
MULTIPLE RESOURCES SURVEY, CITY
OF ST. FERDINAND
JEFFERSON CITY, MO OFFICE OF HISTORIC
PRESERVATION, 1/12/1979