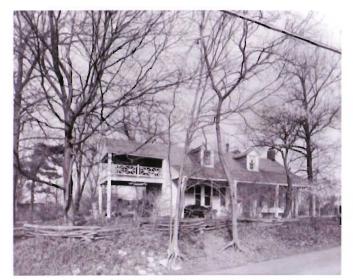

1. STATE: MISSOURI COUNTY: ST. LOUIS TOWN: FLORISSANT

STREET NO: 700 AUBUCHON

ORIGINAL OWNER: JOHN STROER
ORIGINAL USE: RESIDENCE
PRESENT USE: RESIDENCE
WALL CONSTRUCTION: FRAME
NO. OF STORIES: 1

2. NAME: **STROER**DATE OF PERIOD: C1859
STYLE: MISSOURI FRENCH
ARCHITECT:UNKNOWN
BUILDER: JOHN STROER

3. NOTABLE FEATURES, HISTORICAL SIGNIFICANCE & DESCRIPTIONS OPEN TO PUBLIC NO

PER ITEM 50 HISTORIC RESOURCES OF THE CITY OF ST. FERDINAND CONTRIBUTING PROPERTY. THIS EARLY MISSOURI FRENCH EXAMPLE IS OF FRAME CONSTRUCTION.

(SEE ATTACHED)

(SEE ATTACHED)

4. LOCATION MAP(SHOW NORTH)

5.PHOTOGRAPH

6.PUBLISHED SOURCES:
ST. LOUIS COUNTY ASSESSOR'S OFFICE
LANDMARKS FILE
NOELLE SOREN, ARCHITECTURAL
HISTORIAN
NATIONAL REGISTER OF HISTORIC PLACES
MULTIPLE RESOURCES SURVEY, CITY
OF ST. FERDINAND
JEFFERSON CITY, MO OFFICE OF HISTORIC
PRESERVATION, 1/12/1979