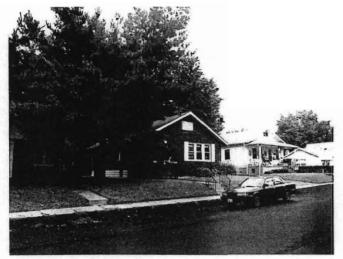

all since they are not associated with a fireplace or casework as is typical of this style.

Although the window frames appear original, the wood base certainly is recent.

Walls are plaster.

Floors in the Living and Dining Rooms and the Hall are simulated wood. The bedroom is carpeted.

All HVAC registers are new, floor-mounted grilles.

Ms. Worn finished the remodeling of the kitchen and redid the bathroom.

Kitchen changes included removing a deep pantry with adjacent alcove at the south end of the room. The door in the north kitchen wall adjacent to the den was relocated from the center of wall to one end. The kitchen has all new cabinets and finishes including a simulated wood floor.

A metal insert fireplace was installed in the Den in 1978. It replaced an earlier brick fireplace.



Overview from Southeast



East Elevation



Porch Interior with Stained Glass



View at Southeast Corner



Porch Entry Detail



Main Entrance Door



Gable Detail with Attic Vent



View from Northeast



View from Northeast



Deck at West Elevation



Detail of Foundation at Connection to Porch



View from Northwest



View from Southwest



Basement Storage Below Porch



Unfinished Basement at West



Unfinished Basement at West



Basement Stair



Living Room view to Southwest



Living Room Northeast



Dining Room view to East



Bedroom East Elevation



Living Room view to West



Typical Window and Base Dtl.

# Office of Historic Preservation, P.O. Box 176, Jefferson City, Missouri 65101 HISTORIC INVENTORY 08J42-0317

| THE RESERVE THE PERSON NAMED IN COLUMN TWO IS NOT TH