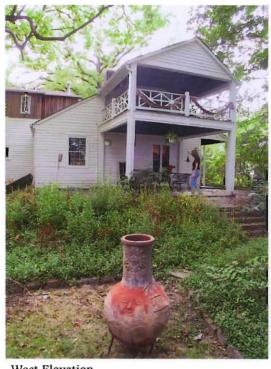

(SEE ATTACHED)

(SEE ATTACHED)

4. LOCATION MAP(SHOW NORTH)

5.PHOTOGRAPH

6.PUBLISHED SOURCES:
ST. LOUIS COUNTY ASSESSOR'S OFFICE
LANDMARKS FILE
NOELLE SOREN, ARCHITECTURAL
HISTORIAN
NATIONAL REGISTER OF HISTORIC PLACES
MULTIPLE RESOURCES SURVEY, CITY
OF ST. FERDINAND
JEFFERSON CITY, MO OFFICE OF HISTORIC
PRESERVATION, 1/12/1979