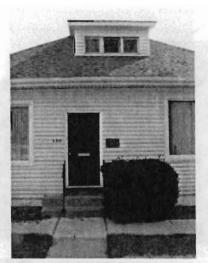

1. STATE: MISSOURI COUNTY: ST. LOUIS TOWN: FLORISSANT

STREET NO: 700 AUBUCHON

ORIGINAL OWNER: JOHN STROER
ORIGINAL USE: RESIDENCE
PRESENT USE: RESIDENCE
WALL CONSTRUCTION: FRAME
NO. OF STORIES: 1

2. NAME: **STROER**DATE OF PERIOD: C1859
STYLE: MISSOURI FRENCH
ARCHITECT:UNKNOWN
BUILDER: JOHN STROER

3. NOTABLE FEATURES, HISTORICAL SIGNIFICANCE & DESCRIPTIONS OPEN TO PUBLIC NO

PER ITEM 50 HISTORIC RESOURCES OF THE CITY OF ST. FERDINAND CONTRIBUTING PROPERTY. THIS EARLY MISSOURI FRENCH EXAMPLE IS OF FRAME CONSTRUCTION.