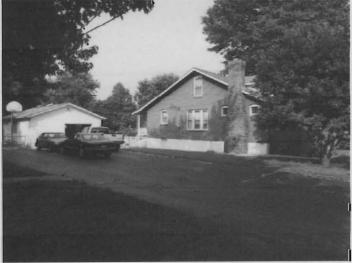

1. STATE: MISSOURI COUNTY: ST. LOUIS TOWN: FLORISSANT

STREET NO: 700 AUBUCHON

ORIGINAL OWNER: JOHN STROER
ORIGINAL USE: RESIDENCE
PRESENT USE: RESIDENCE
WALL CONSTRUCTION: FRAME
NO. OF STORIES: 1

2. NAME: **STROER**DATE OF PERIOD: C1859
STYLE: MISSOURI FRENCH
ARCHITECT:UNKNOWN
BUILDER: JOHN STROER

3. NOTABLE FEATURES, HISTORICAL SIGNIFICANCE & DESCRIPTIONS OPEN TO PUBLIC NO

PER ITEM 50 HISTORIC RESOURCES OF THE CITY OF ST. FERDINAND CONTRIBUTING PROPERTY. THIS EARLY MISSOURI FRENCH EXAMPLE IS OF FRAME CONSTRUCTION.