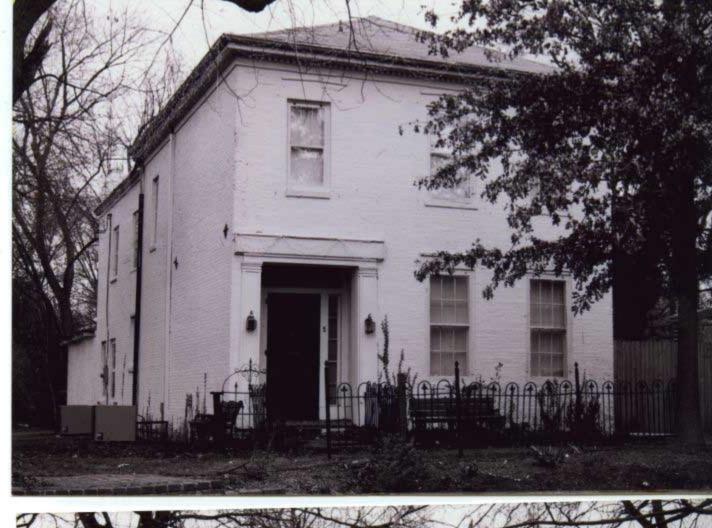

1. STATE: MISSOURI COUNTY: ST. LOUIS TOWN: FLORISSANT

STREET NO: 700 AUBUCHON

ORIGINAL OWNER: JOHN STROER
ORIGINAL USE: RESIDENCE
PRESENT USE: RESIDENCE
WALL CONSTRUCTION: FRAME
NO. OF STORIES: 1

2. NAME: **STROER**DATE OF PERIOD: C1859
STYLE: MISSOURI FRENCH
ARCHITECT:UNKNOWN
BUILDER: JOHN STROER

3. NOTABLE FEATURES, HISTORICAL SIGNIFICANCE & DESCRIPTIONS OPEN TO PUBLIC NO

PER ITEM 50 HISTORIC RESOURCES OF THE CITY OF ST. FERDINAND CONTRIBUTING PROPERTY. THIS EARLY MISSOURI FRENCH EXAMPLE IS OF FRAME CONSTRUCTION.