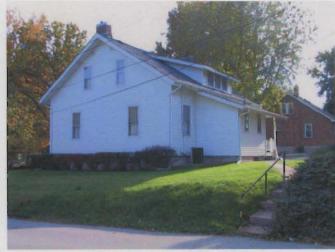

1. STATE: MISSOURI COUNTY: ST. LOUIS TOWN: FLORISSANT

STREET NO: 700 AUBUCHON

ORIGINAL OWNER: JOHN STROER
ORIGINAL USE: RESIDENCE
PRESENT USE: RESIDENCE
WALL CONSTRUCTION: FRAME
NO. OF STORIES: 1

2. NAME: **STROER**DATE OF PERIOD: C1859
STYLE: MISSOURI FRENCH
ARCHITECT:UNKNOWN
BUILDER: JOHN STROER

3. NOTABLE FEATURES, HISTORICAL SIGNIFICANCE & DESCRIPTIONS OPEN TO PUBLIC NO

PER ITEM 50 HISTORIC RESOURCES OF THE CITY OF ST. FERDINAND CONTRIBUTING PROPERTY. THIS EARLY MISSOURI FRENCH EXAMPLE IS OF FRAME CONSTRUCTION.

(SEE ATTACHED)

(SEE ATTACHED)

4. LOCATION MAP(SHOW NORTH)

5.PHOTOGRAPH

6.PUBLISHED SOURCES:
ST. LOUIS COUNTY ASSESSOR'S OFFICE
LANDMARKS FILE
NOELLE SOREN, ARCHITECTURAL
HISTORIAN
NATIONAL REGISTER OF HISTORIC PLACES
MULTIPLE RESOURCES SURVEY, CITY
OF ST. FERDINAND
JEFFERSON CITY, MO OFFICE OF HISTORIC
PRESERVATION, 1/12/1979