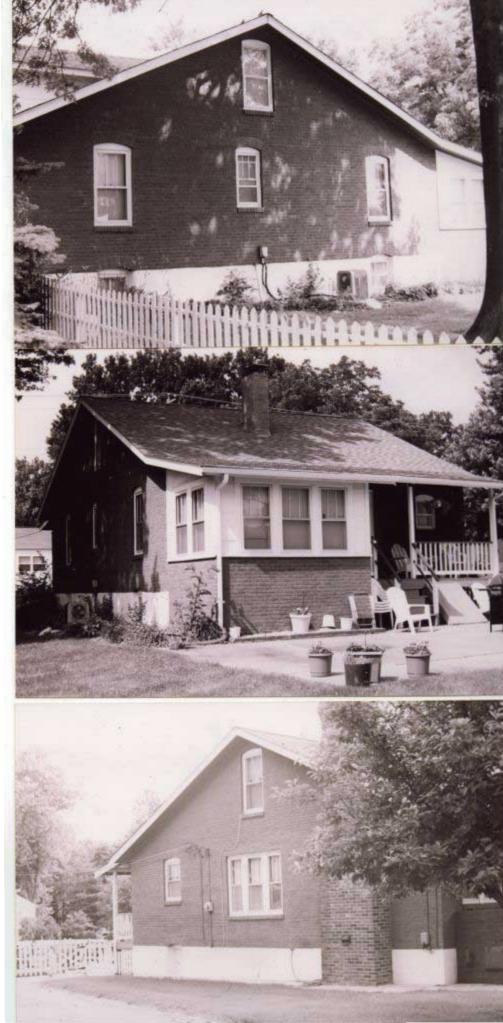

3. NOTABLE FEATURES, HISTORICAL SIGNIFICANCE & DESCRIPTIONS OPEN TO PUBLIC NO

PER ITEM 50 HISTORIC RESOURCES OF THE CITY OF ST. FERDINAND CONTRIBUTING PROPERTY. THIS EARLY MISSOURI FRENCH EXAMPLE IS OF FRAME CONSTRUCTION.

(SEE ATTACHED)

(SEE ATTACHED)

4. LOCATION MAP(SHOW NORTH)

5.PHOTOGRAPH

6.PUBLISHED SOURCES:
ST. LOUIS COUNTY ASSESSOR'S OFFICE
LANDMARKS FILE
NOELLE SOREN, ARCHITECTURAL
HISTORIAN
NATIONAL REGISTER OF HISTORIC PLACES
MULTIPLE RESOURCES SURVEY, CITY
OF ST. FERDINAND
JEFFERSON CITY, MO OFFICE OF HISTORIC
PRESERVATION, 1/12/1979