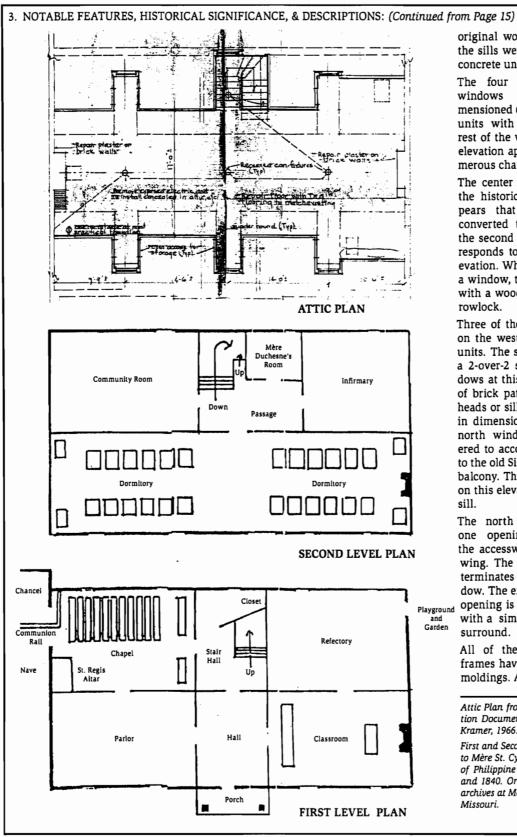

rch and Convent. Both brick chimneys are simply detailed and straddle the roof ridge. The south chimney has been reduced in height. Chimney flashings and the roof scuttle are copper.

The dormer windows are six-over-six double-hung units with wood frames and sills. The dormers have gable roofs with return eaves. Each jamb is ornamented with a fluted Doric pilaster. The dormer sides are covered with wood shingles.

Most of the windows on the east elevation are 12-over-12 double-hung units. The center window at the upper floor has five-lite sidelights on each side. As described above, the two windows in the Classroom are 6-over-6 units. All sash have dog ears. Stone slipsills occur at the first floor windows. The upper windows may have concrete coatings covering the

(Continued on Page 16)



original wood sills; more likely, the sills were replaced with cast concrete units.

The four main second floor windows are consistently-dimensioned 6-over-6 double-hung units with wood slipsills. The rest of the windows on the west elevation appear to have had numerous changes.

The center window is lower. In the historical photograph it appears that this window was converted to a door accessing the second floor balcony; its sill responds to the interior stair elevation. When converted back to a window, the head was lowered with a wood lintel below a brick rowlock.

Three of the first floor windows on the west façade are 6-over-6 units. The southern window has a 2-over-2 sash. All of the windows at this level have evidence of brick patching at either their heads or sills. The windows va