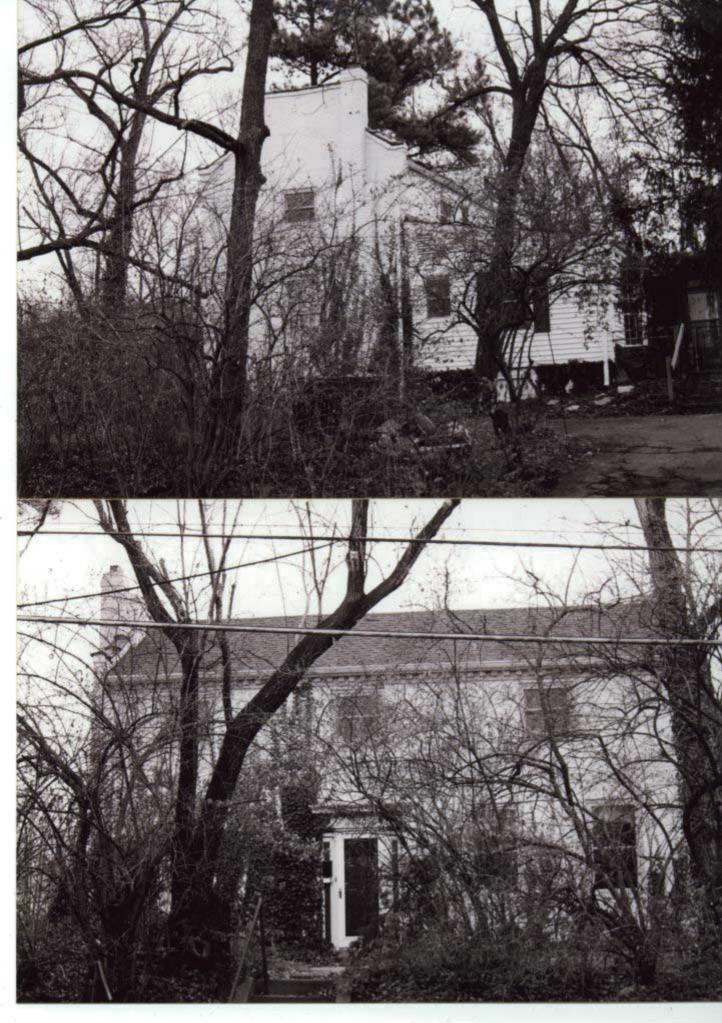

1. STATE: MISSOURI COUNTY: ST. LOUIS TOWN: FLORISSANT

STREET NO: 700 AUBUCHON

ORIGINAL OWNER: JOHN STROER
ORIGINAL USE: RESIDENCE
PRESENT USE: RESIDENCE
WALL CONSTRUCTION: FRAME
NO. OF STORIES: 1

2. NAME: **STROER**DATE OF PERIOD: C1859
STYLE: MISSOURI FRENCH
ARCHITECT:UNKNOWN
BUILDER: JOHN STROER

3. NOTABLE FEATURES, HISTORICAL SIGNIFICANCE & DESCRIPTIONS OPEN TO PUBLIC NO

PER ITEM 50 HISTORIC RESOURCES OF THE CITY OF ST. FERDINAND CONTRIBUTING PROPERTY. THIS EARLY MISSOURI FRENCH EXAMPLE IS OF FRAME CONSTRUCTION.