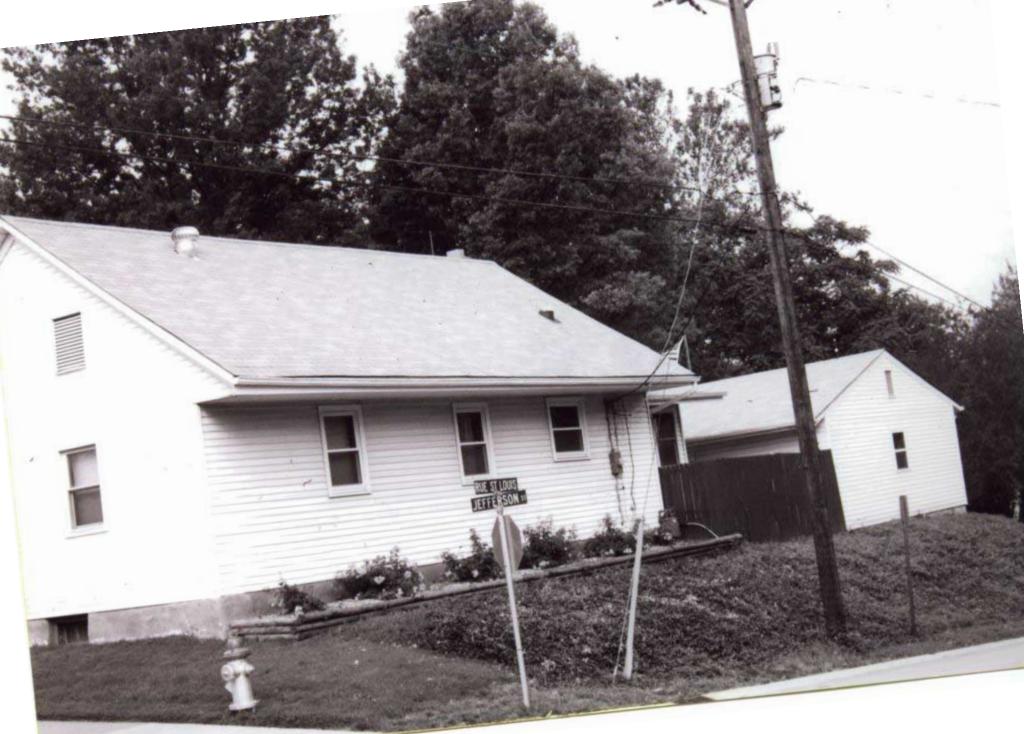

1. STATE: MISSOURI COUNTY: ST. LOUIS TOWN: FLORISSANT

STREET NO: 700 AUBUCHON

ORIGINAL OWNER: JOHN STROER
ORIGINAL USE: RESIDENCE
PRESENT USE: RESIDENCE
WALL CONSTRUCTION: FRAME
NO. OF STORIES: 1

2. NAME: **STROER**DATE OF PERIOD: C1859
STYLE: MISSOURI FRENCH
ARCHITECT:UNKNOWN
BUILDER: JOHN STROER

3. NOTABLE FEATURES, HISTORICAL SIGNIFICANCE & DESCRIPTIONS OPEN TO PUBLIC NO

PER ITEM 50 HISTORIC RESOURCES OF THE CITY OF ST. FERDINAND CONTRIBUTING PROPERTY. THIS EARLY MISSOURI FRENCH EXAMPLE IS OF FRAME CONSTRUCTION.