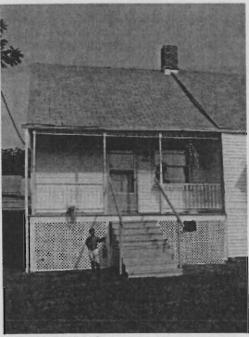

1. STATE: MISSOURI COUNTY: ST. LOUIS TOWN: FLORISSANT

STREET NO: 700 AUBUCHON

ORIGINAL OWNER: JOHN STROER
ORIGINAL USE: RESIDENCE
PRESENT USE: RESIDENCE
WALL CONSTRUCTION: FRAME
NO. OF STORIES: 1

2. NAME: **STROER**DATE OF PERIOD: C1859
STYLE: MISSOURI FRENCH
ARCHITECT:UNKNOWN
BUILDER: JOHN STROER

3. NOTABLE FEATURES, HISTORICAL SIGNIFICANCE & DESCRIPTIONS OPEN TO PUBLIC NO

PER ITEM 50 HISTORIC RESOURCES OF THE CITY OF ST. FERDINAND CONTRIBUTING PROPERTY. THIS EARLY MISSOURI FRENCH EXAMPLE IS OF FRAME CONSTRUCTION.