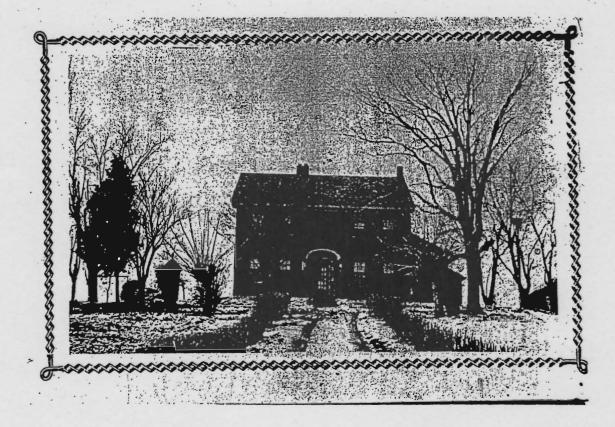

1. STATE: MISSOURI COUNTY: ST. LOUIS TOWN: FLORISSANT

STREET NO: 700 AUBUCHON

ORIGINAL OWNER: JOHN STROER
ORIGINAL USE: RESIDENCE
PRESENT USE: RESIDENCE
WALL CONSTRUCTION: FRAME
NO. OF STORIES: 1

2. NAME: **STROER**DATE OF PERIOD: C1859
STYLE: MISSOURI FRENCH
ARCHITECT:UNKNOWN
BUILDER: JOHN STROER

3. NOTABLE FEATURES, HISTORICAL SIGNIFICANCE & DESCRIPTIONS OPEN TO PUBLIC NO

PER ITEM 50 HISTORIC RESOURCES OF THE CITY OF ST. FERDINAND CONTRIBUTING PROPERTY. THIS EARLY MISSOURI FRENCH EXAMPLE IS OF FRAME CONSTRUCTION.