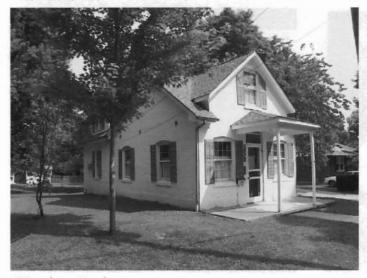

1. STATE: MISSOURI COUNTY: ST. LOUIS TOWN: FLORISSANT

STREET NO: 700 AUBUCHON

ORIGINAL OWNER: JOHN STROER
ORIGINAL USE: RESIDENCE
PRESENT USE: RESIDENCE
WALL CONSTRUCTION: FRAME
NO. OF STORIES: 1

2. NAME: **STROER**DATE OF PERIOD: C1859
STYLE: MISSOURI FRENCH
ARCHITECT:UNKNOWN
BUILDER: JOHN STROER

3. NOTABLE FEATURES, HISTORICAL SIGNIFICANCE & DESCRIPTIONS OPEN TO PUBLIC NO

PER ITEM 50 HISTORIC RESOURCES OF THE CITY OF ST. FERDINAND CONTRIBUTING PROPERTY. THIS EARLY MISSOURI FRENCH EXAMPLE IS OF FRAME CONSTRUCTION.

(SEE ATTACHED)

(SEE ATTACHED)

4. LOCATION MAP(SHOW NORTH)

5.PHOTOGRAPH

6.PUBLISHED SOURCES:
ST. LOUIS COUNTY ASSESSOR'S OFFICE
LANDMARKS FILE
NOELLE SOREN, ARCHITECTURAL
HISTORIAN
NATIONAL REGISTER OF HISTORIC PLACES
MULTIPLE RESOURCES SURVEY, CITY
OF ST. FERDINAND
JEFFERSON CITY, MO OFFICE OF HISTORIC
PRESERVATION, 1/12/1979