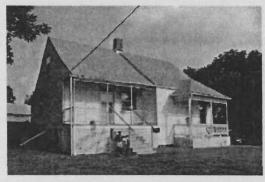

(SEE ATTACHED)

(SEE ATTACHED)

4. LOCATION MAP(SHOW NORTH)

5.PHOTOGRAPH

6.PUBLISHED SOURCES:
ST. LOUIS COUNTY ASSESSOR'S OFFICE
LANDMARKS FILE
NOELLE SOREN, ARCHITECTURAL
HISTORIAN
NATIONAL REGISTER OF HISTORIC PLACES
MULTIPLE RESOURCES SURVEY, CITY
OF ST. FERDINAND
JEFFERSON CITY, MO OFFICE OF HISTORIC
PRESERVATION, 1/12/1979