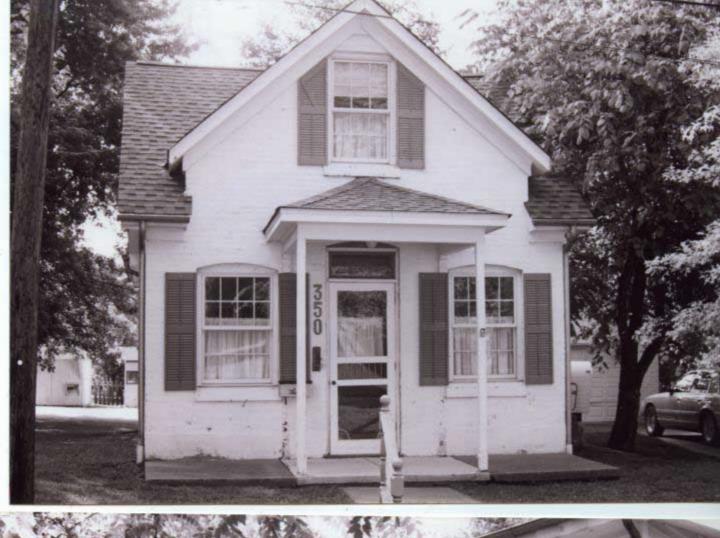

1. STATE: MISSOURI COUNTY: ST. LOUIS TOWN: FLORISSANT

STREET NO: 700 AUBUCHON

ORIGINAL OWNER: JOHN STROER
ORIGINAL USE: RESIDENCE
PRESENT USE: RESIDENCE
WALL CONSTRUCTION: FRAME
NO. OF STORIES: 1

2. NAME: **STROER**DATE OF PERIOD: C1859
STYLE: MISSOURI FRENCH
ARCHITECT:UNKNOWN
BUILDER: JOHN STROER

3. NOTABLE FEATURES, HISTORICAL SIGNIFICANCE & DESCRIPTIONS OPEN TO PUBLIC NO

PER ITEM 50 HISTORIC RESOURCES OF THE CITY OF ST. FERDINAND CONTRIBUTING PROPERTY. THIS EARLY MISSOURI FRENCH EXAMPLE IS OF FRAME CONSTRUCTION.