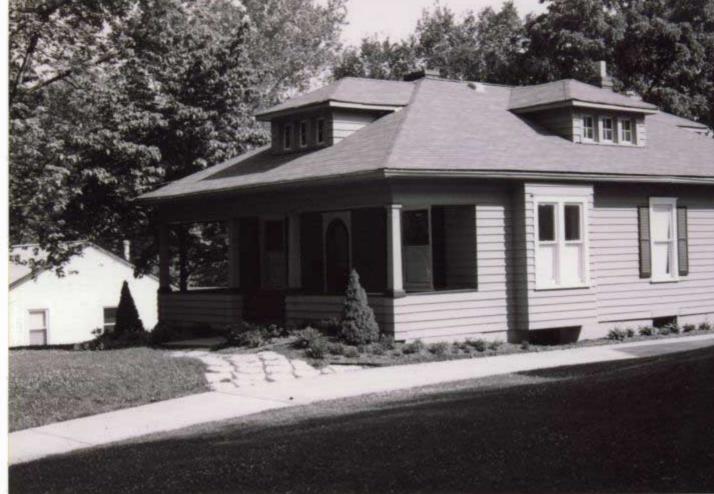

1. STATE: MISSOURI COUNTY: ST. LOUIS TOWN: FLORISSANT

STREET NO: 700 AUBUCHON

ORIGINAL OWNER: JOHN STROER
ORIGINAL USE: RESIDENCE
PRESENT USE: RESIDENCE
WALL CONSTRUCTION: FRAME
NO. OF STORIES: 1

2. NAME: **STROER**DATE OF PERIOD: C1859
STYLE: MISSOURI FRENCH
ARCHITECT:UNKNOWN
BUILDER: JOHN STROER

3. NOTABLE FEATURES, HISTORICAL SIGNIFICANCE & DESCRIPTIONS OPEN TO PUBLIC NO

PER ITEM 50 HISTORIC RESOURCES OF THE CITY OF ST. FERDINAND CONTRIBUTING PROPERTY. THIS EARLY MISSOURI FRENCH EXAMPLE IS OF FRAME CONSTRUCTION.

(SEE ATTACHED)

(SEE ATTACHED)

4. LOCATION MAP(SHOW NORTH)

5.PHOTOGRAPH

6.PUBLISHED SOURCES:
ST. LOUIS COUNTY ASSESSOR'S OFFICE
LANDMARKS FILE
NOELLE SOREN, ARCHITECTURAL
HISTORIAN
NATIONAL REGISTER OF HISTORIC PLACES
MULTIPLE RESOURCES SURVEY, CITY
OF ST. FERDINAND
JEFFERSON CITY, MO OFFICE OF HISTORIC
PRESERVATION, 1/12/1979