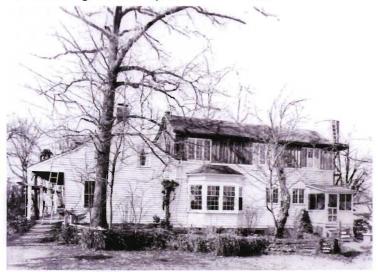

1. STATE: MISSOURI COUNTY: ST. LOUIS TOWN: FLORISSANT

STREET NO: 700 AUBUCHON

ORIGINAL OWNER: JOHN STROER
ORIGINAL USE: RESIDENCE
PRESENT USE: RESIDENCE
WALL CONSTRUCTION: FRAME
NO. OF STORIES: 1

2. NAME: **STROER**DATE OF PERIOD: C1859
STYLE: MISSOURI FRENCH
ARCHITECT:UNKNOWN
BUILDER: JOHN STROER

3. NOTABLE FEATURES, HISTORICAL SIGNIFICANCE & DESCRIPTIONS OPEN TO PUBLIC NO

PER ITEM 50 HISTORIC RESOURCES OF THE CITY OF ST. FERDINAND CONTRIBUTING PROPERTY. THIS EARLY MISSOURI FRENCH EXAMPLE IS OF FRAME CONSTRUCTION.