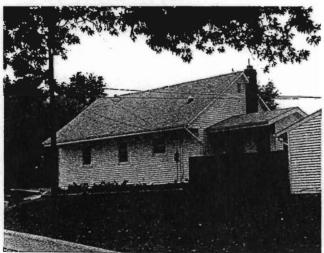

1. STATE: MISSOURI COUNTY: ST. LOUIS TOWN: FLORISSANT

STREET NO: 700 AUBUCHON

ORIGINAL OWNER: JOHN STROER
ORIGINAL USE: RESIDENCE
PRESENT USE: RESIDENCE
WALL CONSTRUCTION: FRAME
NO. OF STORIES: 1

2. NAME: **STROER**DATE OF PERIOD: C1859
STYLE: MISSOURI FRENCH
ARCHITECT:UNKNOWN
BUILDER: JOHN STROER

3. NOTABLE FEATURES, HISTORICAL SIGNIFICANCE & DESCRIPTIONS OPEN TO PUBLIC NO

PER ITEM 50 HISTORIC RESOURCES OF THE CITY OF ST. FERDINAND CONTRIBUTING PROPERTY. THIS EARLY MISSOURI FRENCH EXAMPLE IS OF FRAME CONSTRUCTION.