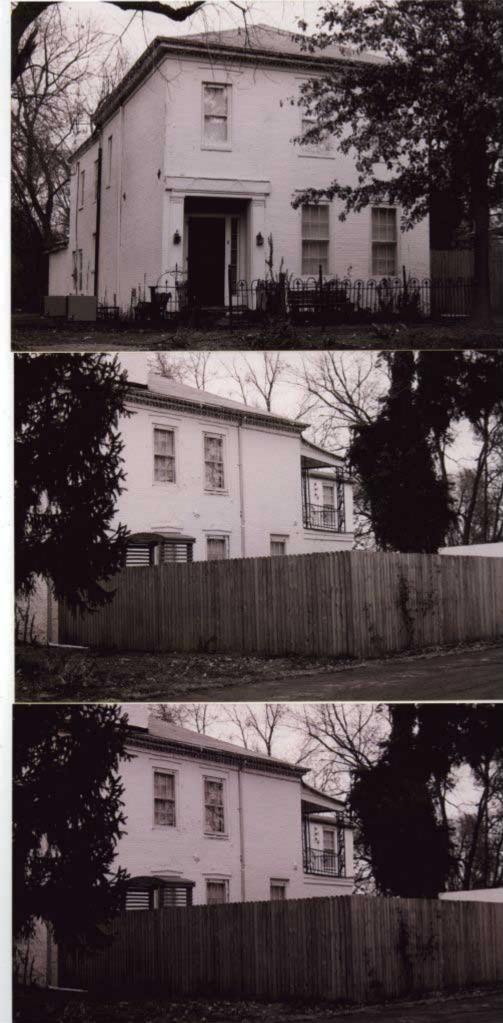

1. STATE: MISSOURI COUNTY: ST. LOUIS TOWN: FLORISSANT

STREET NO: 700 AUBUCHON

ORIGINAL OWNER: JOHN STROER
ORIGINAL USE: RESIDENCE
PRESENT USE: RESIDENCE
WALL CONSTRUCTION: FRAME
NO. OF STORIES: 1

2. NAME: **STROER**DATE OF PERIOD: C1859
STYLE: MISSOURI FRENCH
ARCHITECT:UNKNOWN
BUILDER: JOHN STROER

3. NOTABLE FEATURES, HISTORICAL SIGNIFICANCE & DESCRIPTIONS OPEN TO PUBLIC NO

PER ITEM 50 HISTORIC RESOURCES OF THE CITY OF ST. FERDINAND CONTRIBUTING PROPERTY. THIS EARLY MISSOURI FRENCH EXAMPLE IS OF FRAME CONSTRUCTION.