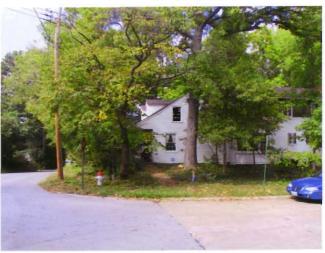

1. STATE: MISSOURI COUNTY: ST. LOUIS TOWN: FLORISSANT

STREET NO: 700 AUBUCHON

ORIGINAL OWNER: JOHN STROER
ORIGINAL USE: RESIDENCE
PRESENT USE: RESIDENCE
WALL CONSTRUCTION: FRAME
NO. OF STORIES: 1

2. NAME: **STROER**DATE OF PERIOD: C1859
STYLE: MISSOURI FRENCH
ARCHITECT:UNKNOWN
BUILDER: JOHN STROER

3. NOTABLE FEATURES, HISTORICAL SIGNIFICANCE & DESCRIPTIONS OPEN TO PUBLIC NO

PER ITEM 50 HISTORIC RESOURCES OF THE CITY OF ST. FERDINAND CONTRIBUTING PROPERTY. THIS EARLY MISSOURI FRENCH EXAMPLE IS OF FRAME CONSTRUCTION.