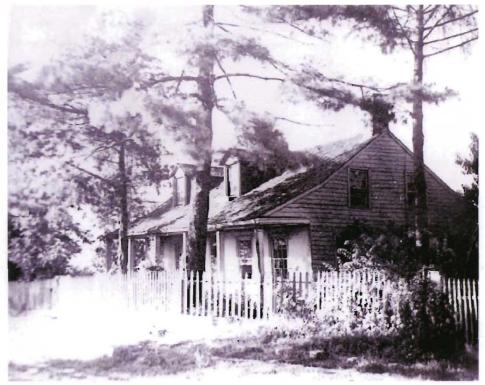

3. NOTABLE FEATURES, HISTORICAL SIGNIFICANCE & DESCRIPTIONS OPEN TO PUBLIC NO

PER ITEM 50 HISTORIC RESOURCES OF THE CITY OF ST. FERDINAND CONTRIBUTING PROPERTY. THIS EARLY MISSOURI FRENCH EXAMPLE IS OF FRAME CONSTRUCTION.

(SEE ATTACHED)

(SEE ATTACHED)

4. LOCATION MAP(SHOW NORTH)

5.PHOTOGRAPH

6.PUBLISHED SOURCES:
ST. LOUIS COUNTY ASSESSOR'S OFFICE
LANDMARKS FILE
NOELLE SOREN, ARCHITECTURAL
HISTORIAN
NATIONAL REGISTER OF HISTORIC PLACES
MULTIPLE RESOURCES SURVEY, CITY
OF ST. FERDINAND
JEFFERSON CITY, MO OFFICE OF HISTORIC
PRESERVATION, 1/12/1979