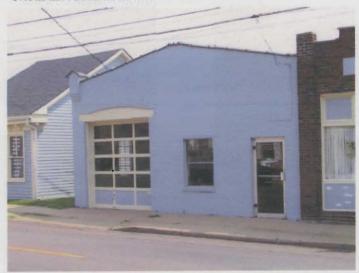

3. NOTABLE FEATURES, HISTORICAL SIGNIFICANCE & DESCRIPTIONS OPEN TO PUBLIC NO

PER ITEM 50 HISTORIC RESOURCES OF THE CITY OF ST. FERDINAND CONTRIBUTING PROPERTY. THIS EARLY MISSOURI FRENCH EXAMPLE IS OF FRAME CONSTRUCTION.