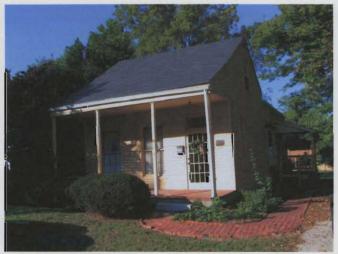

1. STATE: MISSOURI COUNTY: ST. LOUIS TOWN: FLORISSANT

STREET NO: 700 AUBUCHON

ORIGINAL OWNER: JOHN STROER
ORIGINAL USE: RESIDENCE
PRESENT USE: RESIDENCE
WALL CONSTRUCTION: FRAME
NO. OF STORIES: 1

2. NAME: **STROER**DATE OF PERIOD: C1859
STYLE: MISSOURI FRENCH
ARCHITECT:UNKNOWN
BUILDER: JOHN STROER

3. NOTABLE FEATURES, HISTORICAL SIGNIFICANCE & DESCRIPTIONS OPEN TO PUBLIC NO

PER ITEM 50 HISTORIC RESOURCES OF THE CITY OF ST. FERDINAND CONTRIBUTING PROPERTY. THIS EARLY MISSOURI FRENCH EXAMPLE IS OF FRAME CONSTRUCTION.