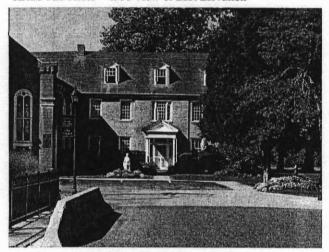

(SEE ATTACHED)

(SEE ATTACHED)

4. LOCATION MAP(SHOW NORTH)

5.PHOTOGRAPH

6.PUBLISHED SOURCES:
ST. LOUIS COUNTY ASSESSOR'S OFFICE
LANDMARKS FILE
NOELLE SOREN, ARCHITECTURAL
HISTORIAN
NATIONAL REGISTER OF HISTORIC PLACES
MULTIPLE RESOURCES SURVEY, CITY
OF ST. FERDINAND
JEFFERSON CITY, MO OFFICE OF HISTORIC
PRESERVATION, 1/12/1979

1. STATE: MISSOURI COUNTY: ST. LOUIS TOWN: FLORISSANT STREET NO: 249 BOONE

ORIGINAL OWNER: UNKNOWN ORIGINAL USE: RESIDENCE PRESENT USE: RESIDENCE WALL CONSTRUCTION: FRAME

NO. OF STORIES: 2

2. NAME: KORTE
DATE OF PERIOD: 1870
STYLE: VICTORIAN/MODERN
ARCHITECT: UNKNOWN
BUILDER: UNKNOWN