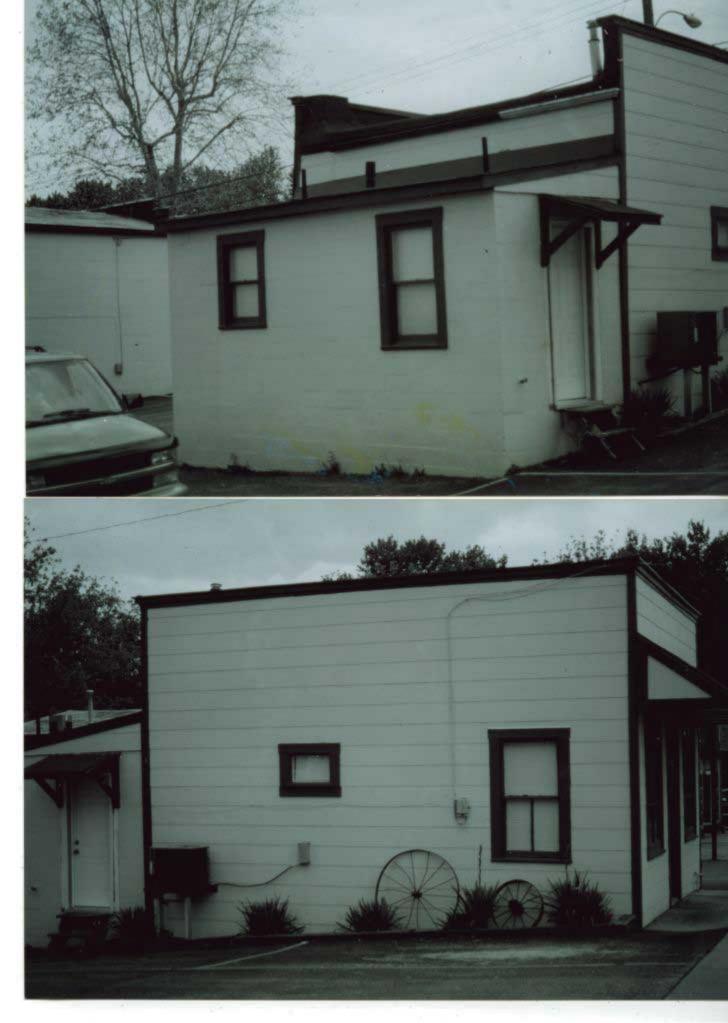

1. STATE: MISSOURI COUNTY: ST. LOUIS TOWN: FLORISSANT

STREET NO: 700 AUBUCHON

ORIGINAL OWNER: JOHN STROER
ORIGINAL USE: RESIDENCE
PRESENT USE: RESIDENCE
WALL CONSTRUCTION: FRAME
NO. OF STORIES: 1

2. NAME: **STROER**DATE OF PERIOD: C1859
STYLE: MISSOURI FRENCH
ARCHITECT:UNKNOWN
BUILDER: JOHN STROER

3. NOTABLE FEATURES, HISTORICAL SIGNIFICANCE & DESCRIPTIONS OPEN TO PUBLIC NO

PER ITEM 50 HISTORIC RESOURCES OF THE CITY OF ST. FERDINAND CONTRIBUTING PROPERTY. THIS EARLY MISSOURI FRENCH EXAMPLE IS OF FRAME CONSTRUCTION.