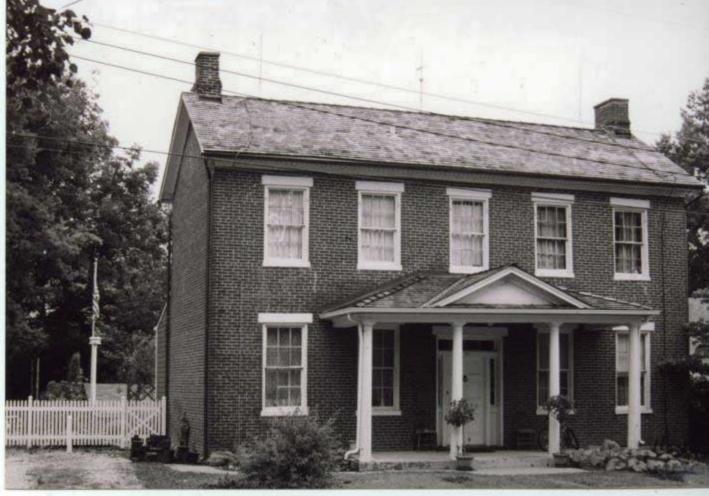

1. STATE: MISSOURI COUNTY: ST. LOUIS TOWN: FLORISSANT

STREET NO: 700 AUBUCHON

ORIGINAL OWNER: JOHN STROER
ORIGINAL USE: RESIDENCE
PRESENT USE: RESIDENCE
WALL CONSTRUCTION: FRAME
NO. OF STORIES: 1

2. NAME: **STROER**DATE OF PERIOD: C1859
STYLE: MISSOURI FRENCH
ARCHITECT:UNKNOWN
BUILDER: JOHN STROER

3. NOTABLE FEATURES, HISTORICAL SIGNIFICANCE & DESCRIPTIONS OPEN TO PUBLIC NO

PER ITEM 50 HISTORIC RESOURCES OF THE CITY OF ST. FERDINAND CONTRIBUTING PROPERTY. THIS EARLY MISSOURI FRENCH EXAMPLE IS OF FRAME CONSTRUCTION.