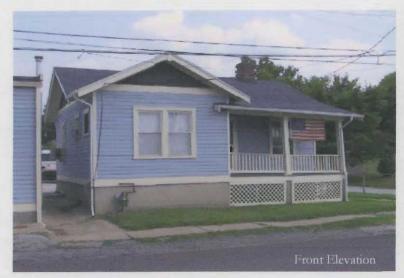

1. STATE: MISSOURI COUNTY: ST. LOUIS TOWN: FLORISSANT

STREET NO: 700 AUBUCHON

ORIGINAL OWNER: JOHN STROER
ORIGINAL USE: RESIDENCE
PRESENT USE: RESIDENCE
WALL CONSTRUCTION: FRAME
NO. OF STORIES: 1

2. NAME: **STROER**DATE OF PERIOD: C1859
STYLE: MISSOURI FRENCH
ARCHITECT:UNKNOWN
BUILDER: JOHN STROER

3. NOTABLE FEATURES, HISTORICAL SIGNIFICANCE & DESCRIPTIONS OPEN TO PUBLIC NO

PER ITEM 50 HISTORIC RESOURCES OF THE CITY OF ST. FERDINAND CONTRIBUTING PROPERTY. THIS EARLY MISSOURI FRENCH EXAMPLE IS OF FRAME CONSTRUCTION.