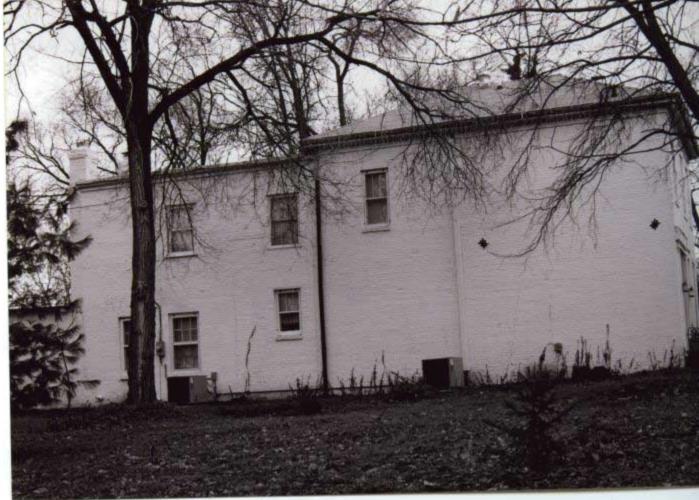

1. STATE: MISSOURI COUNTY: ST. LOUIS TOWN: FLORISSANT

STREET NO: 700 AUBUCHON

ORIGINAL OWNER: JOHN STROER
ORIGINAL USE: RESIDENCE
PRESENT USE: RESIDENCE
WALL CONSTRUCTION: FRAME
NO. OF STORIES: 1

2. NAME: **STROER**DATE OF PERIOD: C1859
STYLE: MISSOURI FRENCH
ARCHITECT:UNKNOWN
BUILDER: JOHN STROER

3. NOTABLE FEATURES, HISTORICAL SIGNIFICANCE & DESCRIPTIONS OPEN TO PUBLIC NO

PER ITEM 50 HISTORIC RESOURCES OF THE CITY OF ST. FERDINAND CONTRIBUTING PROPERTY. THIS EARLY MISSOURI FRENCH EXAMPLE IS OF FRAME CONSTRUCTION.