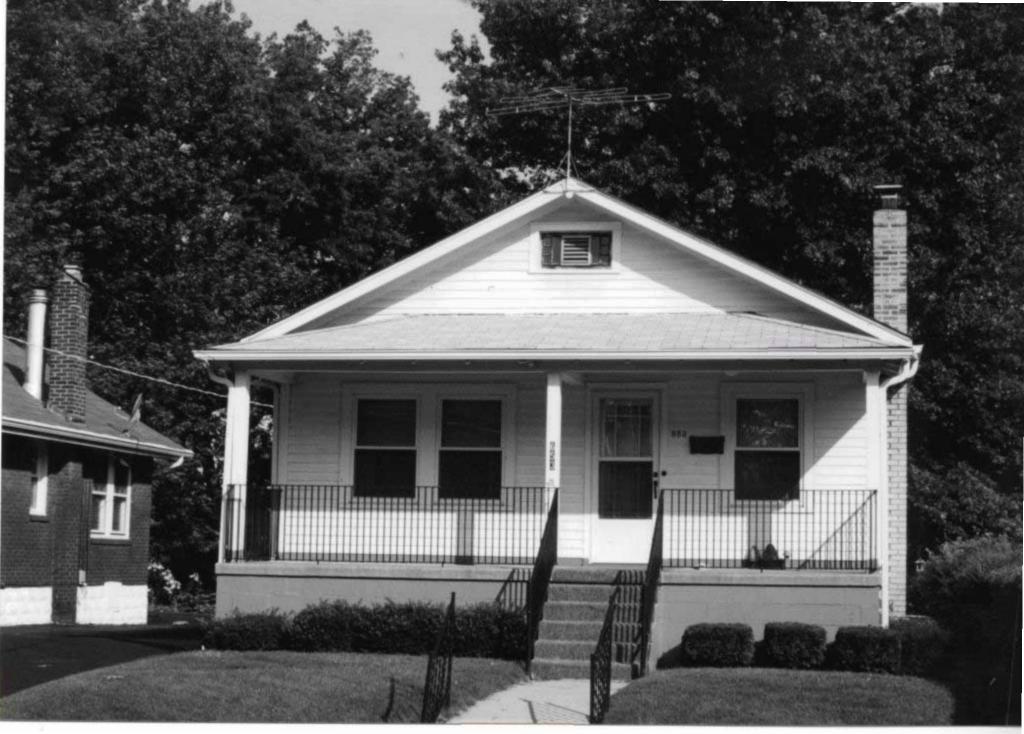

1. STATE: MISSOURI COUNTY: ST. LOUIS TOWN: FLORISSANT

STREET NO: 700 AUBUCHON

ORIGINAL OWNER: JOHN STROER
ORIGINAL USE: RESIDENCE
PRESENT USE: RESIDENCE
WALL CONSTRUCTION: FRAME
NO. OF STORIES: 1

2. NAME: **STROER**DATE OF PERIOD: C1859
STYLE: MISSOURI FRENCH
ARCHITECT:UNKNOWN
BUILDER: JOHN STROER

3. NOTABLE FEATURES, HISTORICAL SIGNIFICANCE & DESCRIPTIONS OPEN TO PUBLIC NO

PER ITEM 50 HISTORIC RESOURCES OF THE CITY OF ST. FERDINAND CONTRIBUTING PROPERTY. THIS EARLY MISSOURI FRENCH EXAMPLE IS OF FRAME CONSTRUCTION.