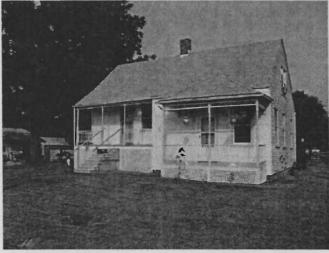

1. STATE: MISSOURI COUNTY: ST. LOUIS TOWN: FLORISSANT

STREET NO: 700 AUBUCHON

ORIGINAL OWNER: JOHN STROER
ORIGINAL USE: RESIDENCE
PRESENT USE: RESIDENCE
WALL CONSTRUCTION: FRAME
NO. OF STORIES: 1

2. NAME: **STROER**DATE OF PERIOD: C1859
STYLE: MISSOURI FRENCH
ARCHITECT:UNKNOWN
BUILDER: JOHN STROER

3. NOTABLE FEATURES, HISTORICAL SIGNIFICANCE & DESCRIPTIONS OPEN TO PUBLIC NO

PER ITEM 50 HISTORIC RESOURCES OF THE CITY OF ST. FERDINAND CONTRIBUTING PROPERTY. THIS EARLY MISSOURI FRENCH EXAMPLE IS OF FRAME CONSTRUCTION.