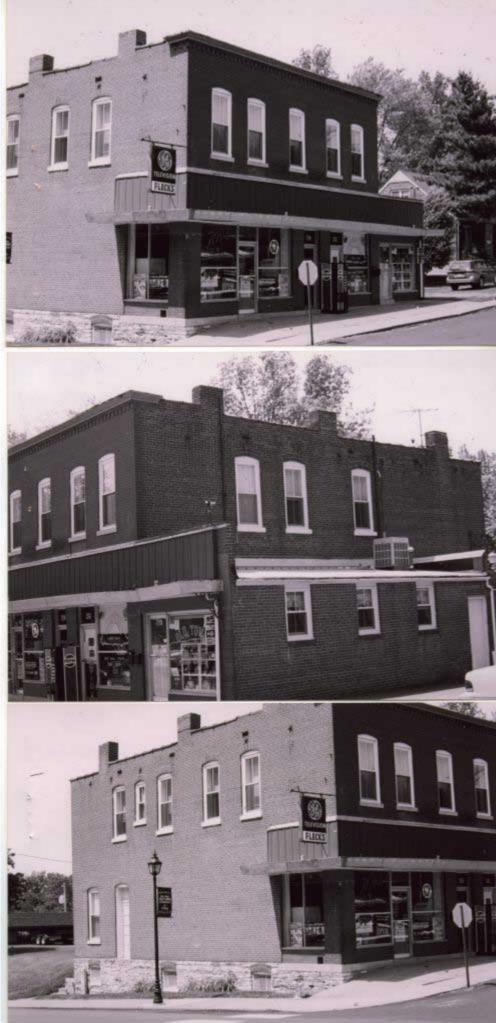

| organization                                  |



## FLORISSANT HISTORIC BUILDINGS SURVEY INVENTORY

649 North Jefferson Street - Page 1 of 7

1. STATE:

MISSOURI

COUNTY: TOWN:

ST. LOUIS FLORISSANT

STREET NO .:

649 NORTH JEFFERSON STREET

ORIGINAL OWNER:

FERDINAND BEHLMANN

ORIGINAL USE: PRESENT USE:

RESIDENCE RESIDENCE

WALL CONSTRUCTION: NO. OF STORIES: BRICK BEARING ONE AND ONE-HALF 2. NAME:

FERDINAND BEHLMANN

HOUSE

DATE OR PERIOD: 1928

STYLE:

BUNGALOW

ARCHITECT:

UNKNOWN

BUILDER:

UNKNOWN

3. NOTABLE FEATURES, HISTORICAL SIGNIFICANCE, & DESCRIPTIONS:

OPEN TO PUBLIC: NO

Ferdinand Behlmann was the first owner of the house. According to the current owner, Mr. Behlmann used the building as a rental property for twenty years before moving into it himself. Mr. Behlmann made most of the alterations to the house while he was