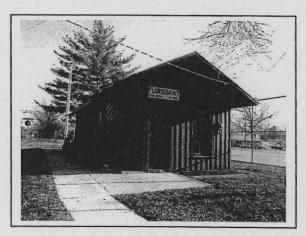

(SEE ATTACHED)

(SEE ATTACHED)

4. LOCATION MAP(SHOW NORTH)

5.PHOTOGRAPH

6.PUBLISHED SOURCES:
ST. LOUIS COUNTY ASSESSOR'S OFFICE
LANDMARKS FILE
NOELLE SOREN, ARCHITECTURAL
HISTORIAN
NATIONAL REGISTER OF HISTORIC PLACES
MULTIPLE RESOURCES SURVEY, CITY
OF ST. FERDINAND
JEFFERSON CITY, MO OFFICE OF HISTORIC
PRESERVATION, 1/12/1979