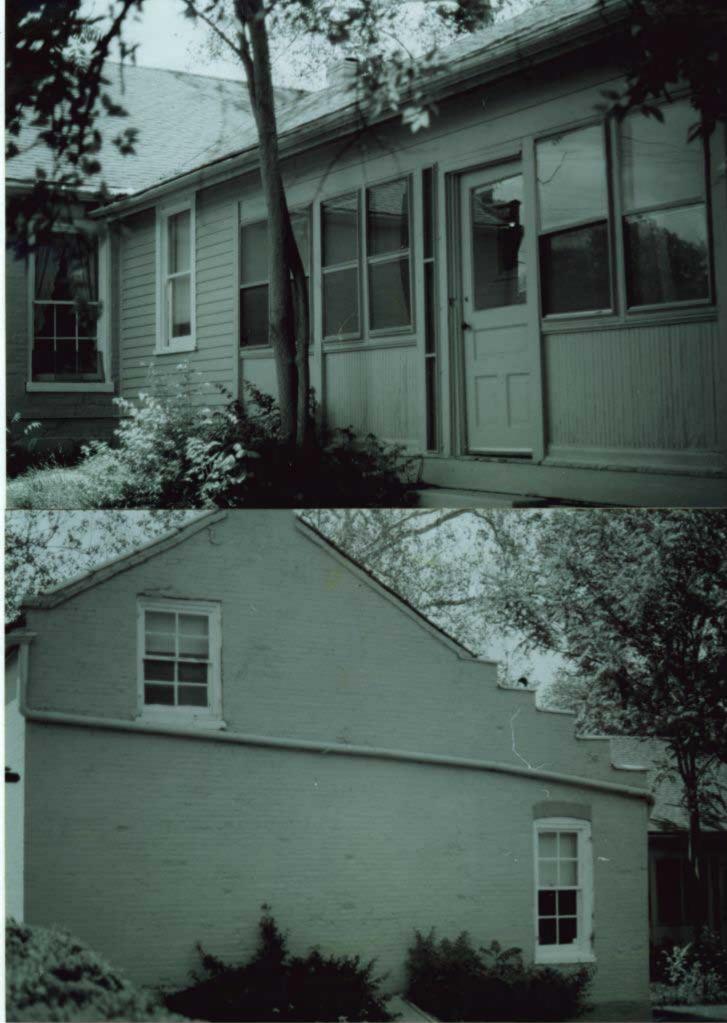

1. STATE: MISSOURI COUNTY: ST. LOUIS TOWN: FLORISSANT

STREET NO: 700 AUBUCHON

ORIGINAL OWNER: JOHN STROER
ORIGINAL USE: RESIDENCE
PRESENT USE: RESIDENCE
WALL CONSTRUCTION: FRAME
NO. OF STORIES: 1

2. NAME: **STROER**DATE OF PERIOD: C1859
STYLE: MISSOURI FRENCH
ARCHITECT:UNKNOWN
BUILDER: JOHN STROER

3. NOTABLE FEATURES, HISTORICAL SIGNIFICANCE & DESCRIPTIONS OPEN TO PUBLIC NO

PER ITEM 50 HISTORIC RESOURCES OF THE CITY OF ST. FERDINAND CONTRIBUTING PROPERTY. THIS EARLY MISSOURI FRENCH EXAMPLE IS OF FRAME CONSTRUCTION.