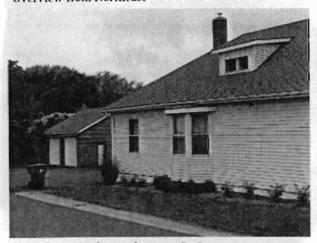

1. STATE: MISSOURI COUNTY: ST. LOUIS TOWN: FLORISSANT

STREET NO: 700 AUBUCHON

ORIGINAL OWNER: JOHN STROER
ORIGINAL USE: RESIDENCE
PRESENT USE: RESIDENCE
WALL CONSTRUCTION: FRAME
NO. OF STORIES: 1

2. NAME: **STROER**DATE OF PERIOD: C1859
STYLE: MISSOURI FRENCH
ARCHITECT:UNKNOWN
BUILDER: JOHN STROER

3. NOTABLE FEATURES, HISTORICAL SIGNIFICANCE & DESCRIPTIONS OPEN TO PUBLIC NO

PER ITEM 50 HISTORIC RESOURCES OF THE CITY OF ST. FERDINAND CONTRIBUTING PROPERTY. THIS EARLY MISSOURI FRENCH EXAMPLE IS OF FRAME CONSTRUCTION.