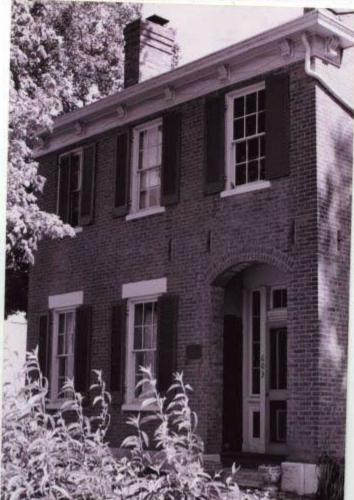

1. STATE: MISSOURI COUNTY: ST. LOUIS TOWN: FLORISSANT

STREET NO: 700 AUBUCHON

ORIGINAL OWNER: JOHN STROER
ORIGINAL USE: RESIDENCE
PRESENT USE: RESIDENCE
WALL CONSTRUCTION: FRAME
NO. OF STORIES: 1

2. NAME: **STROER**DATE OF PERIOD: C1859
STYLE: MISSOURI FRENCH
ARCHITECT:UNKNOWN
BUILDER: JOHN STROER

3. NOTABLE FEATURES, HISTORICAL SIGNIFICANCE & DESCRIPTIONS OPEN TO PUBLIC NO

PER ITEM 50 HISTORIC RESOURCES OF THE CITY OF ST. FERDINAND CONTRIBUTING PROPERTY. THIS EARLY MISSOURI FRENCH EXAMPLE IS OF FRAME CONSTRUCTION.