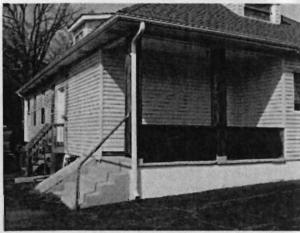

(SEE ATTACHED)

(SEE ATTACHED)

4. LOCATION MAP(SHOW NORTH)

5.PHOTOGRAPH

6.PUBLISHED SOURCES:
ST. LOUIS COUNTY ASSESSOR'S OFFICE
LANDMARKS FILE
NOELLE SOREN, ARCHITECTURAL
HISTORIAN
NATIONAL REGISTER OF HISTORIC PLACES
MULTIPLE RESOURCES SURVEY, CITY
OF ST. FERDINAND
JEFFERSON CITY, MO OFFICE OF HISTORIC
PRESERVATION, 1/12/1979