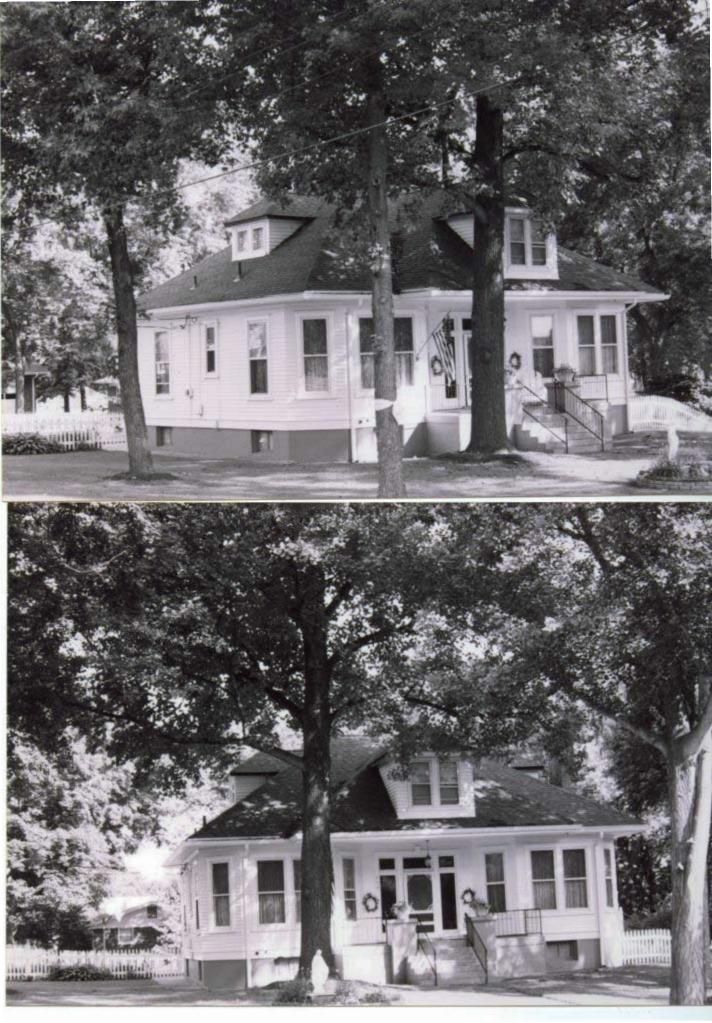

1. STATE: MISSOURI COUNTY: ST. LOUIS TOWN: FLORISSANT

STREET NO: 700 AUBUCHON

ORIGINAL OWNER: JOHN STROER
ORIGINAL USE: RESIDENCE
PRESENT USE: RESIDENCE
WALL CONSTRUCTION: FRAME
NO. OF STORIES: 1

2. NAME: **STROER**DATE OF PERIOD: C1859
STYLE: MISSOURI FRENCH
ARCHITECT:UNKNOWN
BUILDER: JOHN STROER

3. NOTABLE FEATURES, HISTORICAL SIGNIFICANCE & DESCRIPTIONS OPEN TO PUBLIC NO

PER ITEM 50 HISTORIC RESOURCES OF THE CITY OF ST. FERDINAND CONTRIBUTING PROPERTY. THIS EARLY MISSOURI FRENCH EXAMPLE IS OF FRAME CONSTRUCTION.

(SEE ATTACHED)

(SEE ATTACHED)

4. LOCATION MAP(SHOW NORTH)

5.PHOTOGRAPH

6.PUBLISHED SOURCES:
ST. LOUIS COUNTY ASSESSOR'S OFFICE
LANDMARKS FILE
NOELLE SOREN, ARCHITECTURAL
HISTORIAN
NATIONAL REGISTER OF HISTORIC PLACES
MULTIPLE RESOURCES SURVEY, CITY
OF ST. FERDINAND
JEFFERSON CITY, MO OFFICE OF HISTORIC
PRESERVATION, 1/12/1979