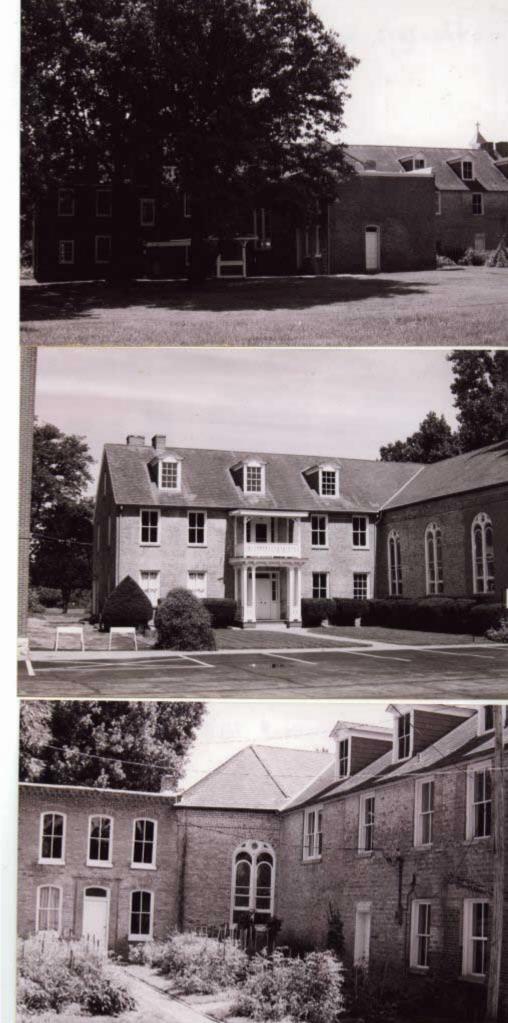

|

National Register of Historic Places Inventory Nomination 47. Organization Form

49. Revision Date(s)

48. Date











#### FLORISSANT HISTORIC BUILDINGS SURVEY INVENTORY

1. STATE: MISSOURI COUNTY: ST. LOUIS TOWN: FLORISSANT

STREET NO: 225 ST. FRANCOIS

ORIGINAL OWNER: UNKNOWN

ORIGINAL USE:STORE PRESENT USE: STORE

WALL CONSTRUCTION: FRAME

NO. OF STORIES: 1

2. NAME: COZART STORE DATE OF PERIOD: 1867 STYLE: BOOMTOWN ARCHITECT:UNKNOWN BUILDER: UNKNOWN

|   | 3. NOTABLE FEATURES, HISTORICAL SIGNIFICANCE & DESCRIPTIONS OPEN TO PUBLIC YES                                                                                            |  |
|---|---------------------------------------------------------------------------------------------------------------------------------------------------------------------------|--|
|   | PER ITEM 53 MULTIPLE RESOURCE SURVEY DISTRICT 2 NATIONAL REGISTER. THIS SMALL, FR