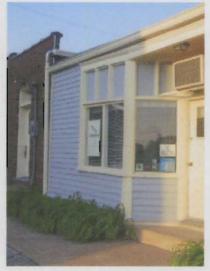

1. STATE: MISSOURI COUNTY: ST. LOUIS TOWN: FLORISSANT

STREET NO: 700 AUBUCHON

ORIGINAL OWNER: JOHN STROER
ORIGINAL USE: RESIDENCE
PRESENT USE: RESIDENCE
WALL CONSTRUCTION: FRAME
NO. OF STORIES: 1

2. NAME: **STROER**DATE OF PERIOD: C1859
STYLE: MISSOURI FRENCH
ARCHITECT:UNKNOWN
BUILDER: JOHN STROER

3. NOTABLE FEATURES, HISTORICAL SIGNIFICANCE & DESCRIPTIONS OPEN TO PUBLIC NO

PER ITEM 50 HISTORIC RESOURCES OF THE CITY OF ST. FERDINAND CONTRIBUTING PROPERTY. THIS EARLY MISSOURI FRENCH EXAMPLE IS OF FRAME CONSTRUCTION.