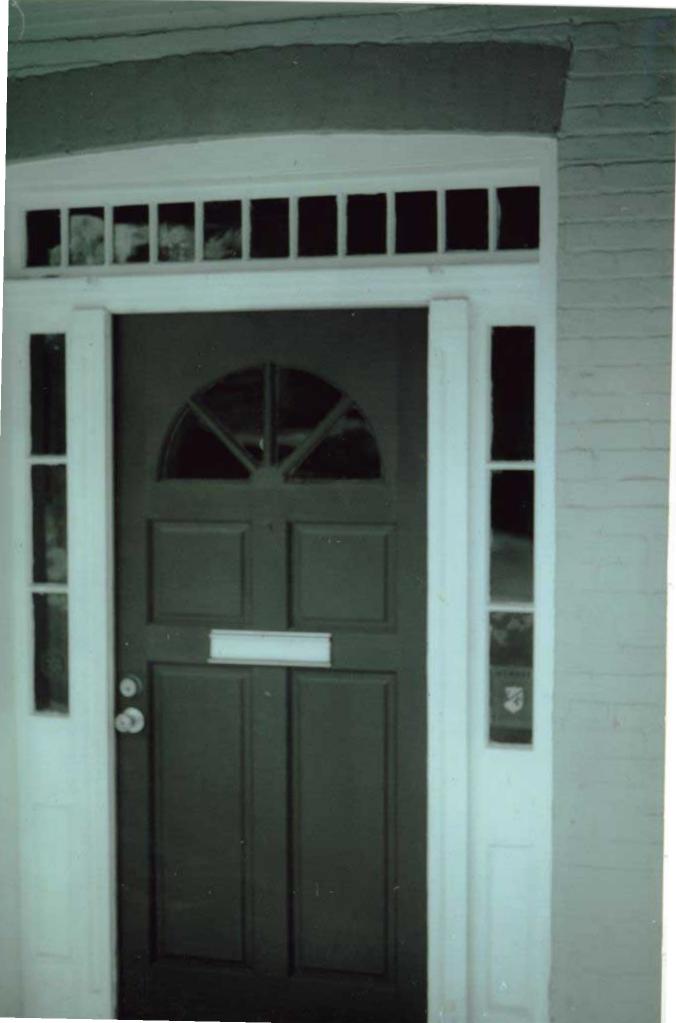

3. NOTABLE FEATURES, HISTORICAL SIGNIFICANCE & DESCRIPTIONS OPEN TO PUBLIC NO

PER ITEM 50 HISTORIC RESOURCES OF THE CITY OF ST. FERDINAND CONTRIBUTING PROPERTY. THIS EARLY MISSOURI FRENCH EXAMPLE IS OF FRAME CONSTRUCTION.

(SEE ATTACHED)

(SEE ATTACHED)

4. LOCATION MAP(SHOW NORTH)

5.PHOTOGRAPH

6.PUBLISHED SOURCES:
ST. LOUIS COUNTY ASSESSOR'S OFFICE
LANDMARKS FILE
NOELLE SOREN, ARCHITECTURAL
HISTORIAN
NATIONAL REGISTER OF HISTORIC PLACES
MULTIPLE RESOURCES SURVEY, CITY
OF ST. FERDINAND
JEFFERSON CITY, MO OFFICE OF HISTORIC
PRESERVATION, 1/12/1979