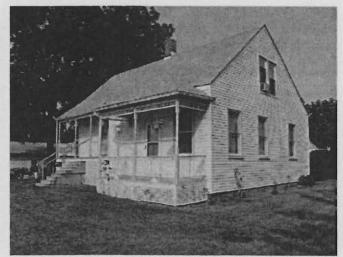

1. STATE: MISSOURI COUNTY: ST. LOUIS TOWN: FLORISSANT

STREET NO: 700 AUBUCHON

ORIGINAL OWNER: JOHN STROER
ORIGINAL USE: RESIDENCE
PRESENT USE: RESIDENCE
WALL CONSTRUCTION: FRAME
NO. OF STORIES: 1

2. NAME: **STROER**DATE OF PERIOD: C1859
STYLE: MISSOURI FRENCH
ARCHITECT:UNKNOWN
BUILDER: JOHN STROER

3. NOTABLE FEATURES, HISTORICAL SIGNIFICANCE & DESCRIPTIONS OPEN TO PUBLIC NO

PER ITEM 50 HISTORIC RESOURCES OF THE CITY OF ST. FERDINAND CONTRIBUTING PROPERTY. THIS EARLY MISSOURI FRENCH EXAMPLE IS OF FRAME CONSTRUCTION.

(SEE ATTACHED)

(SEE ATTACHED)

4. LOCATION MAP(SHOW NORTH)

5.PHOTOGRAPH

6.PUBLISHED SOURCES:
ST. LOUIS COUNTY ASSESSOR'S OFFICE
LANDMARKS FILE
NOELLE SOREN, ARCHITECTURAL
HISTORIAN
NATIONAL REGISTER OF HISTORIC PLACES
MULTIPLE RESOURCES SURVEY, CITY
OF ST. FERDINAND
JEFFERSON CITY, MO OFFICE OF HISTORIC
PRESERVATION, 1/12/1979