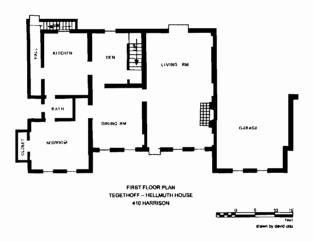

(SEE ATTACHED)

(SEE ATTACHED)

4. LOCATION MAP(SHOW NORTH)

5.PHOTOGRAPH

6.PUBLISHED SOURCES:
ST. LOUIS COUNTY ASSESSOR'S OFFICE
LANDMARKS FILE
NOELLE SOREN, ARCHITECTURAL
HISTORIAN
NATIONAL REGISTER OF HISTORIC PLACES
MULTIPLE RESOURCES SURVEY, CITY
OF ST. FERDINAND
JEFFERSON CITY, MO OFFICE OF HISTORIC
PRESERVATION, 1/12/1979