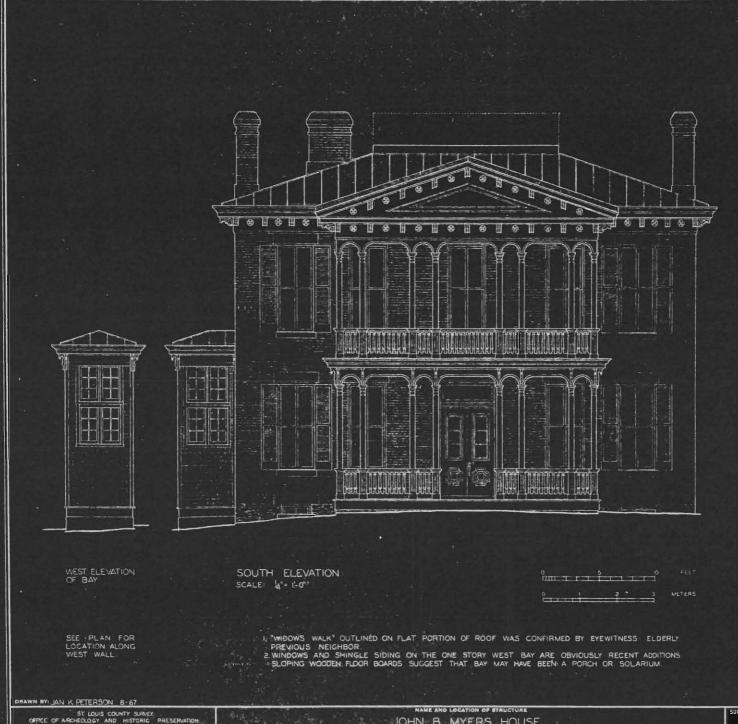

OLA AND PEDIMENTED WIND-

INCLUDING "FRESCO WORK". THE SOUTHEAST CORNER ROOM ON THE FIRST FLOOR STILL PRESERVES THIS DECCRATIVE PAINTING WITH ITS ORIGINAL COLORS IN GOOD CONDITION ON CEILING CORNICE AND DOCKS

THE MYERS HOUSE DEMONSTRATES THE REMARKABLE PERSISTENCE OF ERA, WITH ITS VERTICAL PROPORTIONS AND ELABORATE DETAILS.



DRAWN BY: P. E. NELSON 8 - 67

ST, LOUIS COUNTY SURVEY
OFFICE OF ARCHEOLOGY AND HISTORIC PRESERVATION UNDER DIRECTION OF THE NATIONAL PARK SERVICE.
UNITED STATES DEPARTMENT OF THE INTERIOR

NAME AND LOCATION OF STRUCTURE JOHN B. MYERS HOUSE 180 WEST DUNN ROAD, FLORISSANT, ST. LOUIS COUNTY, MISSOURI

MO-1183

HISTORIC AMERICAN BUILDINGS SURVEY SHEET | OF | O SHEETS



180 Dunn



UNDER DIRECTION OF THE NATIONAL PARK SERVICE. UNITED STATES DEPARTMENT OF THE INTERIOR



JOHN B. MYERS HOUSE

MO 1183

HISTORIC AMERICAN

BUILDINGS SURVEY

SHEET 5 OF 5 SHEETS





#### EAST ELEVATION

SCALE: 4" : 1" 0"

- I ALL FOUR WINDOWS ON EAST WALL SHOWN WITH CLOSED SHUTTERS ARE BLIND, WITH ONLY A SHALLOW RECESS FOR THE SHUTTERS. NO EVIDENCE COULD BE FOUND TO DETERMINE IF THIS CONDITION WAS ORIGINAL OR AN ALTERATION.
- 2 CORNICE ROSETTES ARE CAST IRON.

أعتبال أعاميسا

- 3 ORIGINAL WOOD STAIRS (MARKED (6)) HAVE BEEN REMOVED AND REPLACED WITH RICKETY FREE-STANDING, WOOD FIRE ESCAPE STAIRS (MARKED (8)) WITH NO HISTORICAL INTEREST.
- 4 STAR SHAPED C I FACE PLATES ON BRICK WALL AT SECOND FLOOR LINE (E.N. AND S ELEVATIONS) ANCHOR THE ENDS OF THE RODS THAT SECURE WOOD FLOOR CONSTRUCTION TO BRICK WORK

DRAWN BYUAN K PETERSON 8-67

ST LOUIS COUNTY SURVEY
OFFICE OF ARCHEOLOGY A