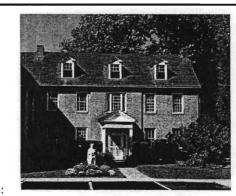

On September 3, 1819, the nuns' possessions and furniture were taken in carts down the steep road which led to the river and loaded upon two small rafts. The cargo was poled downstream and landed on the south bank of the Missouri River. The nuns followed on subsequent trips and were met at Charbonniere by Father Joseph Marie Dunand, Pastor of St. Ferdinand's, and Father Charles De La Croix.

Father Dunand, who had been chosen to superintend the erection of a brick building for the Religious of the Sacred Heart, had brought carts which were loaned by the laborers working on the new convent. The nuns took up residence in the Bishop's "chateau" in the woods and remained there until the completion of the

(Continued on Page 14)

SEE MAP OF COMPLEX ON PAGE 1

4. LOCATION MAP:

5. PHOTOGRAPH:



#### 6. PUBLISHED SOURCES:

NATIONAL REGISTER NOMINATION FORM 100 HISTORIC BUILDINGS IN ST. LOUIS COUNTY ST. LOUIS COUNTY ASSESSOR'S OFFICE

7. NAME, ADDRESS, & OWNER OF RECORD:

FRIENDS OF OLD ST. FERDINAND'S SHRINE 1 RUE ST. FRANCOIS FLORISSANT, MISSOURI 63031

8. HAS ANY RESTORATION BEEN

WHEN?

BY WHOM?

QUALITY?

DONE TO PROPERTY?

The property is continuously maintained by the Friends of Old St. Ferdinand.

The attic was restored by Gerhardt Kramer in the late 1960's.

9. PRESENT APPRAISED VALUE:

AMOUNT:

DATE:

LOCATION #:

See Page 2, Section 9.

10. PARKING: See Page 2, Section 10.

## 11. ANY ALTERATIONS OF ORIGINAL DESIGN?

#### LATER ADDITION?

DATE:

The following items are significant deviations from the historical character of the building exterior. Restoration of these f