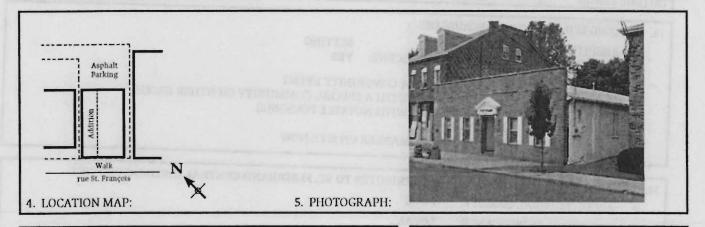

(SEE ATTACHED)

(SEE ATTACHED)

4. LOCATION MAP(SHOW NORTH)

5.PHOTOGRAPH

6.PUBLISHED SOURCES:
ST. LOUIS COUNTY ASSESSOR'S OFFICE
LANDMARKS FILE
NOELLE SOREN, ARCHITECTURAL
HISTORIAN
NATIONAL REGISTER OF HISTORIC PLACES
MULTIPLE RESOURCES SURVEY, CITY
OF ST. FERDINAND
JEFFERSON CITY, MO OFFICE OF HISTORIC
PRESERVATION, 1/12/1979