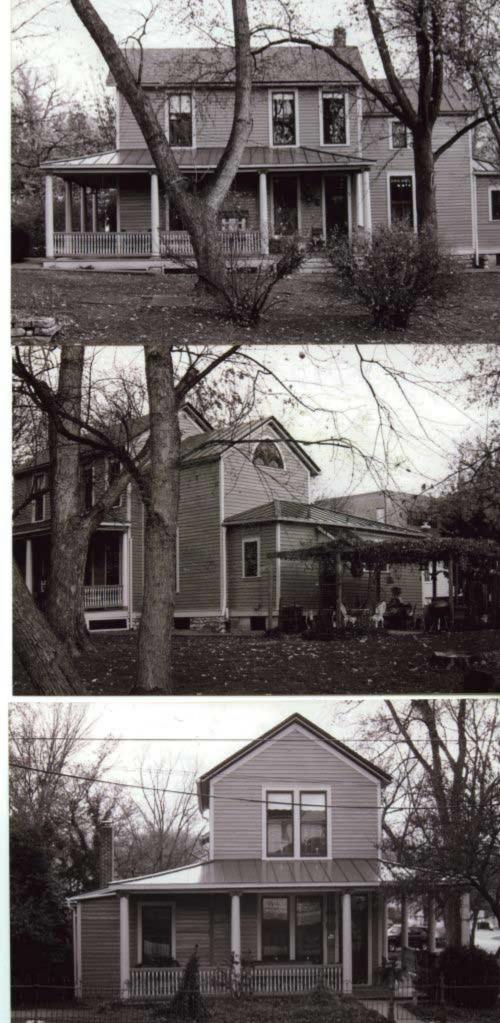

1. STATE: MISSOURI COUNTY: ST. LOUIS TOWN: FLORISSANT

STREET NO: 700 AUBUCHON

ORIGINAL OWNER: JOHN STROER
ORIGINAL USE: RESIDENCE
PRESENT USE: RESIDENCE
WALL CONSTRUCTION: FRAME
NO. OF STORIES: 1

2. NAME: **STROER**DATE OF PERIOD: C1859
STYLE: MISSOURI FRENCH
ARCHITECT:UNKNOWN
BUILDER: JOHN STROER

3. NOTABLE FEATURES, HISTORICAL SIGNIFICANCE & DESCRIPTIONS OPEN TO PUBLIC NO

PER ITEM 50 HISTORIC RESOURCES OF THE CITY OF ST. FERDINAND CONTRIBUTING PROPERTY. THIS EARLY MISSOURI FRENCH EXAMPLE IS OF FRAME CONSTRUCTION.