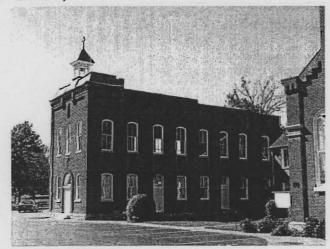

1. STATE: MISSOURI COUNTY: ST. LOUIS TOWN: FLORISSANT

STREET NO: 700 AUBUCHON

ORIGINAL OWNER: JOHN STROER
ORIGINAL USE: RESIDENCE
PRESENT USE: RESIDENCE
WALL CONSTRUCTION: FRAME
NO. OF STORIES: 1

2. NAME: **STROER**DATE OF PERIOD: C1859
STYLE: MISSOURI FRENCH
ARCHITECT:UNKNOWN
BUILDER: JOHN STROER

3. NOTABLE FEATURES, HISTORICAL SIGNIFICANCE & DESCRIPTIONS OPEN TO PUBLIC NO

PER ITEM 50 HISTORIC RESOURCES OF THE CITY OF ST. FERDINAND CONTRIBUTING PROPERTY. THIS EARLY MISSOURI FRENCH EXAMPLE IS OF FRAME CONSTRUCTION.

(SEE ATTACHED)

(SEE ATTACHED)

4. LOCATION MAP(SHOW NORTH)

5.PHOTOGRAPH

6.PUBLISHED SOURCES:
ST. LOUIS COUNTY ASSESSOR'S OFFICE
LANDMARKS FILE
NOELLE SOREN, ARCHITECTURAL
HISTORIAN
NATIONAL REGISTER OF HISTORIC PLACES
MULTIPLE RESOURCES SURVEY, CITY
OF ST. FERDINAND
JEFFERSON CITY, MO OFFICE OF HISTORIC
PRESERVATION, 1/12/1979