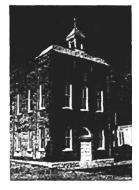

1. STATE: MISSOURI COUNTY: ST. LOUIS TOWN: FLORISSANT

STREET NO: 700 AUBUCHON

ORIGINAL OWNER: JOHN STROER
ORIGINAL USE: RESIDENCE
PRESENT USE: RESIDENCE
WALL CONSTRUCTION: FRAME
NO. OF STORIES: 1

2. NAME: **STROER**DATE OF PERIOD: C1859
STYLE: MISSOURI FRENCH
ARCHITECT:UNKNOWN
BUILDER: JOHN STROER

3. NOTABLE FEATURES, HISTORICAL SIGNIFICANCE & DESCRIPTIONS OPEN TO PUBLIC NO

PER ITEM 50 HISTORIC RESOURCES OF THE CITY OF ST. FERDINAND CONTRIBUTING PROPERTY. THIS EARLY MISSOURI FRENCH EXAMPLE IS OF FRAME CONSTRUCTION.

(SEE ATTACHED)

(SEE ATTACHED)

4. LOCATION MAP(SHOW NORTH)

5.PHOTOGRAPH

6.PUBLISHED SOURCES:
ST. LOUIS COUNTY ASSESSOR'S OFFICE
LANDMARKS FILE
NOELLE SOREN, ARCHITECTURAL
HISTORIAN
NATIONAL REGISTER OF HISTORIC PLACES
MULTIPLE RESOURCES SURVEY, CITY
OF ST. FERDINAND
JEFFERSON CITY, MO OFFICE OF HISTORIC
PRESERVATION, 1/12/1979