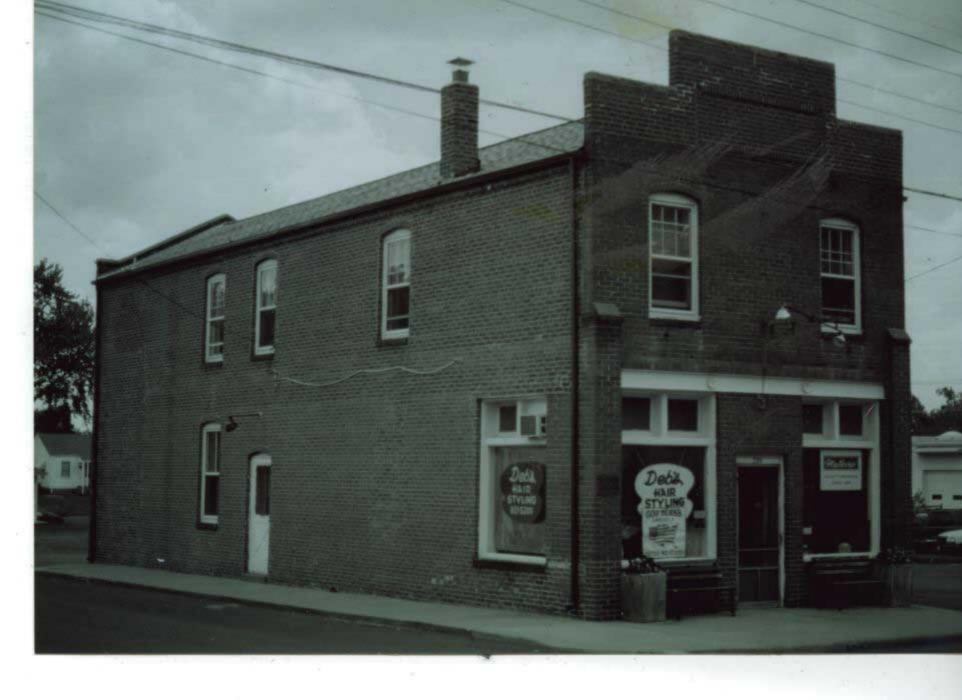

3. NOTABLE FEATURES, HISTORICAL SIGNIFICANCE & DESCRIPTIONS OPEN TO PUBLIC NO

PER ITEM 50 HISTORIC RESOURCES OF THE CITY OF ST. FERDINAND CONTRIBUTING PROPERTY. THIS EARLY MISSOURI FRENCH EXAMPLE IS OF FRAME CONSTRUCTION.