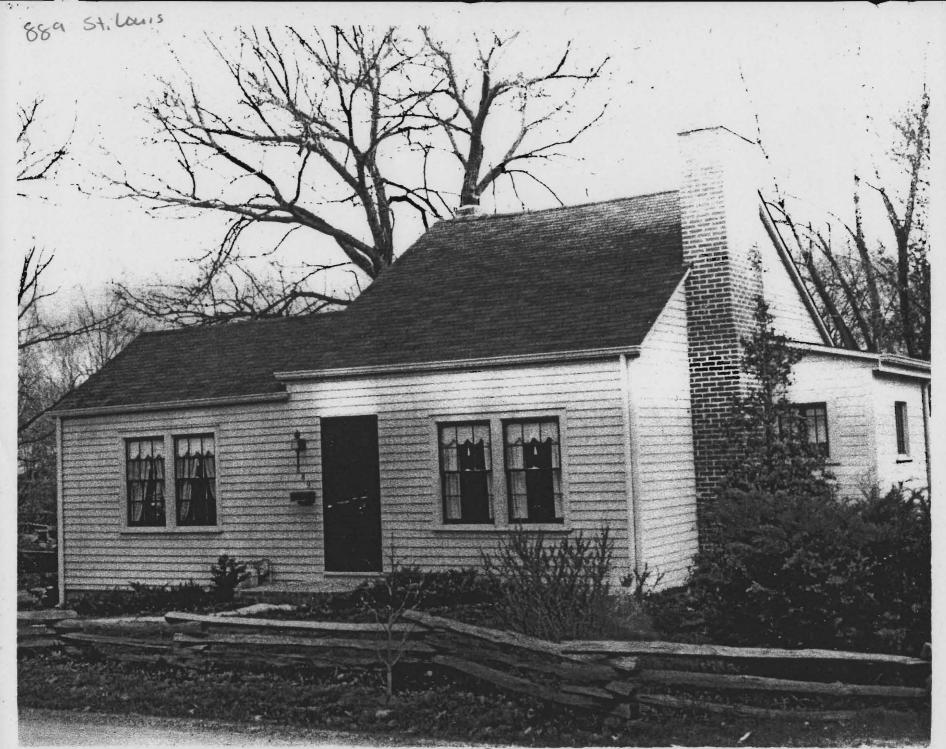

1. STATE: MISSOURI COUNTY: ST. LOUIS TOWN: FLORISSANT

STREET NO: 700 AUBUCHON

ORIGINAL OWNER: JOHN STROER
ORIGINAL USE: RESIDENCE
PRESENT USE: RESIDENCE
WALL CONSTRUCTION: FRAME
NO. OF STORIES: 1

2. NAME: **STROER**DATE OF PERIOD: C1859
STYLE: MISSOURI FRENCH
ARCHITECT:UNKNOWN
BUILDER: JOHN STROER

3. NOTABLE FEATURES, HISTORICAL SIGNIFICANCE & DESCRIPTIONS OPEN TO PUBLIC NO

PER ITEM 50 HISTORIC RESOURCES OF THE CITY OF ST. FERDINAND CONTRIBUTING PROPERTY. THIS EARLY MISSOURI FRENCH EXAMPLE IS OF FRAME CONSTRUCTION.