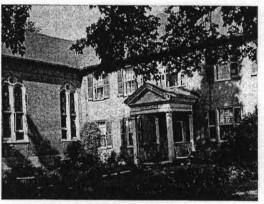

(SEE ATTACHED)

(SEE ATTACHED)

4. LOCATION MAP(SHOW NORTH)

5.PHOTOGRAPH

6.PUBLISHED SOURCES:
ST. LOUIS COUNTY ASSESSOR'S OFFICE
LANDMARKS FILE
NOELLE SOREN, ARCHITECTURAL
HISTORIAN
NATIONAL REGISTER OF HISTORIC PLACES
MULTIPLE RESOURCES SURVEY, CITY
OF ST. FERDINAND
JEFFERSON CITY, MO OFFICE OF HISTORIC
PRESERVATION, 1/12/1979

1. STATE: MISSOURI COUNTY: ST. LOUIS TOWN: FLORISSANT STREET NO: 249 BOONE

ORIGINAL OWNER: UNKNOWN ORIGINAL USE: RESIDENCE PRESENT USE: RESIDENCE WALL CONSTRUCTION: FRAME

NO. OF STORIES: 2

2. NAME: KORTE
DATE OF PERIOD: 1870
STYLE: VICTORIAN/MODERN
ARCHITECT: UNKNOWN
BUILDER: UNKNOWN