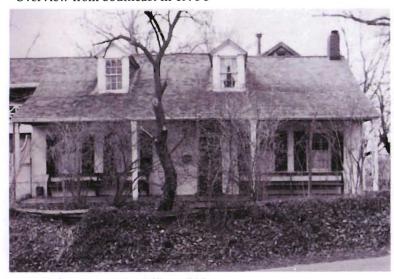

3. NOTABLE FEATURES, HISTORICAL SIGNIFICANCE & DESCRIPTIONS OPEN TO PUBLIC NO

PER ITEM 50 HISTORIC RESOURCES OF THE CITY OF ST. FERDINAND CONTRIBUTING PROPERTY. THIS EARLY MISSOURI FRENCH EXAMPLE IS OF FRAME CONSTRUCTION.

(SEE ATTACHED)

(SEE ATTACHED)

4. LOCATION MAP(SHOW NORTH)

5.PHOTOGRAPH

6.PUBLISHED SOURCES:
ST. LOUIS COUNTY ASSESSOR'S OFFICE
LANDMARKS FILE
NOELLE SOREN, ARCHITECTURAL
HISTORIAN
NATIONAL REGISTER OF HISTORIC PLACES
MULTIPLE RESOURCES SURVEY, CITY
OF ST. FERDINAND
JEFFERSON CITY, MO OFFICE OF HISTORIC
PRESERVATION, 1/12/1979