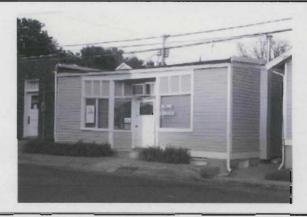

1. STATE: MISSOURI COUNTY: ST. LOUIS TOWN: FLORISSANT

STREET NO: 700 AUBUCHON

ORIGINAL OWNER: JOHN STROER
ORIGINAL USE: RESIDENCE
PRESENT USE: RESIDENCE
WALL CONSTRUCTION: FRAME
NO. OF STORIES: 1

2. NAME: **STROER**DATE OF PERIOD: C1859
STYLE: MISSOURI FRENCH
ARCHITECT:UNKNOWN
BUILDER: JOHN STROER

3. NOTABLE FEATURES, HISTORICAL SIGNIFICANCE & DESCRIPTIONS OPEN TO PUBLIC NO

PER ITEM 50 HISTORIC RESOURCES OF THE CITY OF ST. FERDINAND CONTRIBUTING PROPERTY. THIS EARLY MISSOURI FRENCH EXAMPLE IS OF FRAME CONSTRUCTION.