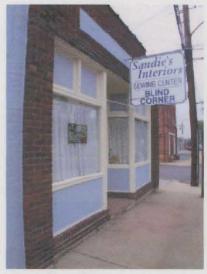

3. NOTABLE FEATURES, HISTORICAL SIGNIFICANCE & DESCRIPTIONS OPEN TO PUBLIC NO

PER ITEM 50 HISTORIC RESOURCES OF THE CITY OF ST. FERDINAND CONTRIBUTING PROPERTY. THIS EARLY MISSOURI FRENCH EXAMPLE IS OF FRAME CONSTRUCTION.