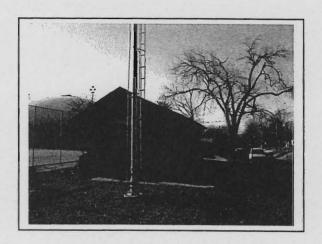

1. STATE: MISSOURI COUNTY: ST. LOUIS TOWN: FLORISSANT

STREET NO: 700 AUBUCHON

ORIGINAL OWNER: JOHN STROER
ORIGINAL USE: RESIDENCE
PRESENT USE: RESIDENCE
WALL CONSTRUCTION: FRAME
NO. OF STORIES: 1

2. NAME: **STROER**DATE OF PERIOD: C1859
STYLE: MISSOURI FRENCH
ARCHITECT:UNKNOWN
BUILDER: JOHN STROER

3. NOTABLE FEATURES, HISTORICAL SIGNIFICANCE & DESCRIPTIONS OPEN TO PUBLIC NO

PER ITEM 50 HISTORIC RESOURCES OF THE CITY OF ST. FERDINAND CONTRIBUTING PROPERTY. THIS EARLY MISSOURI FRENCH EXAMPLE IS OF FRAME CONSTRUCTION.