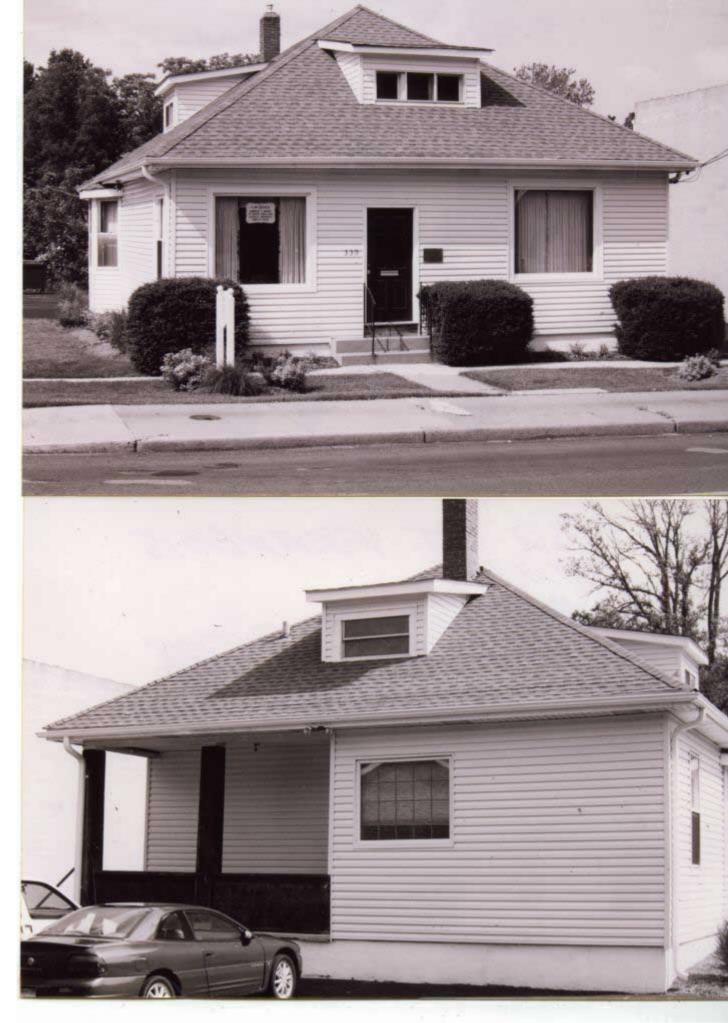

3. NOTABLE FEATURES, HISTORICAL SIGNIFICANCE & DESCRIPTIONS OPEN TO PUBLIC NO

PER ITEM 50 HISTORIC RESOURCES OF THE CITY OF ST. FERDINAND CONTRIBUTING PROPERTY. THIS EARLY MISSOURI FRENCH EXAMPLE IS OF FRAME CONSTRUCTION.

FRANK MOELLERING

ORIGINAL USE: PRESENT USE:

RESIDENCE RESIDENCE

WALL CONSTRUCTION:

HORIZONTAL LOG CABIN

NO. OF STORIES:

ONE

2. NAME: