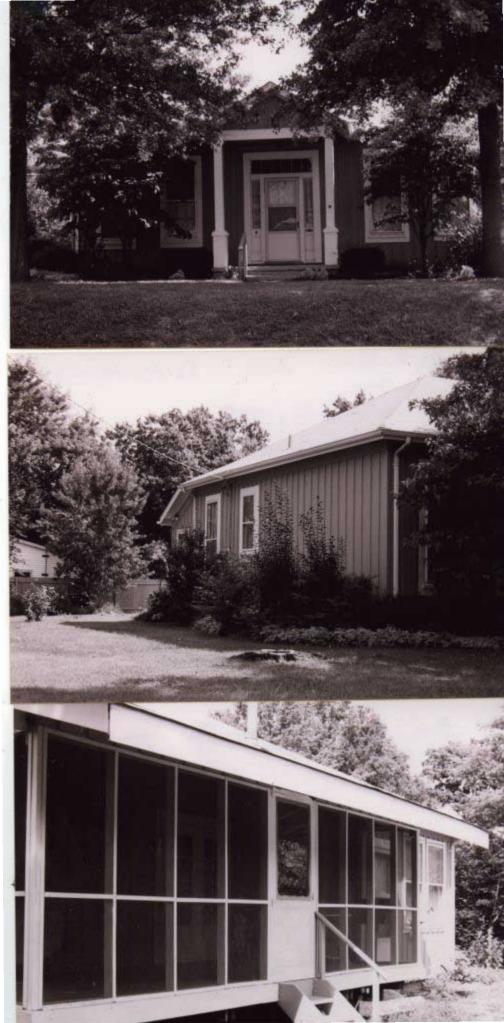

(SEE ATTACHED)

(SEE ATTACHED)

4. LOCATION MAP(SHOW NORTH)

5.PHOTOGRAPH

6.PUBLISHED SOURCES:
ST. LOUIS COUNTY ASSESSOR'S OFFICE
LANDMARKS FILE
NOELLE SOREN, ARCHITECTURAL
HISTORIAN
NATIONAL REGISTER OF HISTORIC PLACES
MULTIPLE RESOURCES SURVEY, CITY
OF ST. FERDINAND
JEFFERSON CITY, MO OFFICE OF HISTORIC
PRESERVATION, 1/12/1979