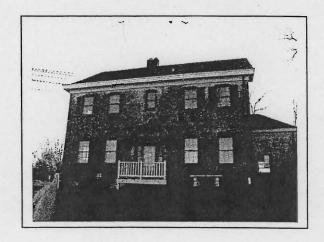

1. STATE: MISSOURI COUNTY: ST. LOUIS TOWN: FLORISSANT

STREET NO: 700 AUBUCHON

ORIGINAL OWNER: JOHN STROER
ORIGINAL USE: RESIDENCE
PRESENT USE: RESIDENCE
WALL CONSTRUCTION: FRAME
NO. OF STORIES: 1

2. NAME: **STROER**DATE OF PERIOD: C1859
STYLE: MISSOURI FRENCH
ARCHITECT:UNKNOWN
BUILDER: JOHN STROER

3. NOTABLE FEATURES, HISTORICAL SIGNIFICANCE & DESCRIPTIONS OPEN TO PUBLIC NO

PER ITEM 50 HISTORIC RESOURCES OF THE CITY OF ST. FERDINAND CONTRIBUTING PROPERTY. THIS EARLY MISSOURI FRENCH EXAMPLE IS OF FRAME CONSTRUCTION.