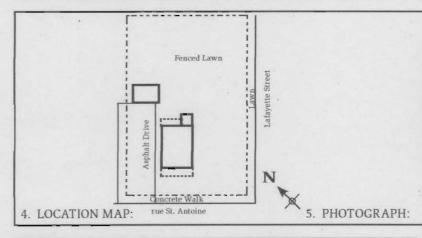

(SEE ATTACHED)

(SEE ATTACHED)

4. LOCATION MAP(SHOW NORTH)

5.PHOTOGRAPH

6.PUBLISHED SOURCES:
ST. LOUIS COUNTY ASSESSOR'S OFFICE
LANDMARKS FILE
NOELLE SOREN, ARCHITECTURAL
HISTORIAN
NATIONAL REGISTER OF HISTORIC PLACES
MULTIPLE RESOURCES SURVEY, CITY
OF ST. FERDINAND
JEFFERSON CITY, MO OFFICE OF HISTORIC
PRESERVATION, 1/12/1979