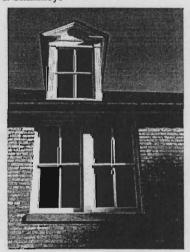

1. STATE: MISSOURI COUNTY: ST. LOUIS TOWN: FLORISSANT

STREET NO: 700 AUBUCHON

ORIGINAL OWNER: JOHN STROER
ORIGINAL USE: RESIDENCE
PRESENT USE: RESIDENCE
WALL CONSTRUCTION: FRAME
NO. OF STORIES: 1

2. NAME: **STROER**DATE OF PERIOD: C1859
STYLE: MISSOURI FRENCH
ARCHITECT:UNKNOWN
BUILDER: JOHN STROER

3. NOTABLE FEATURES, HISTORICAL SIGNIFICANCE & DESCRIPTIONS OPEN TO PUBLIC NO

PER ITEM 50 HISTORIC RESOURCES OF THE CITY OF ST. FERDINAND CONTRIBUTING PROPERTY. THIS EARLY MISSOURI FRENCH EXAMPLE IS OF FRAME CONSTRUCTION.