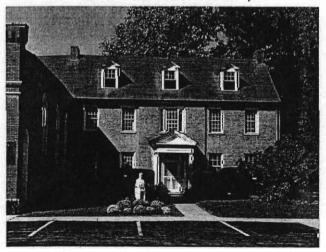

(SEE ATTACHED)

(SEE ATTACHED)

4. LOCATION MAP(SHOW NORTH)

5.PHOTOGRAPH

6.PUBLISHED SOURCES:
ST. LOUIS COUNTY ASSESSOR'S OFFICE
LANDMARKS FILE
NOELLE SOREN, ARCHITECTURAL
HISTORIAN
NATIONAL REGISTER OF HISTORIC PLACES
MULTIPLE RESOURCES SURVEY, CITY
OF ST. FERDINAND
JEFFERSON CITY, MO OFFICE OF HISTORIC
PRESERVATION, 1/12/1979

1. STATE: MISSOURI COUNTY: ST. LOUIS TOWN: FLORISSANT STREET NO: 249 BOONE

ORIGINAL OWNER: UNKNOWN ORIGINAL USE: RESIDENCE PRESENT USE: RESIDENCE WALL CONSTRUCTION: FRAME

NO. OF STORIES: 2

2. NAME: KORTE
DATE OF PERIOD: 1870
STYLE: VICTORIAN/MODERN
ARCHITECT: UNKNOWN
BUILDER: UNKNOWN