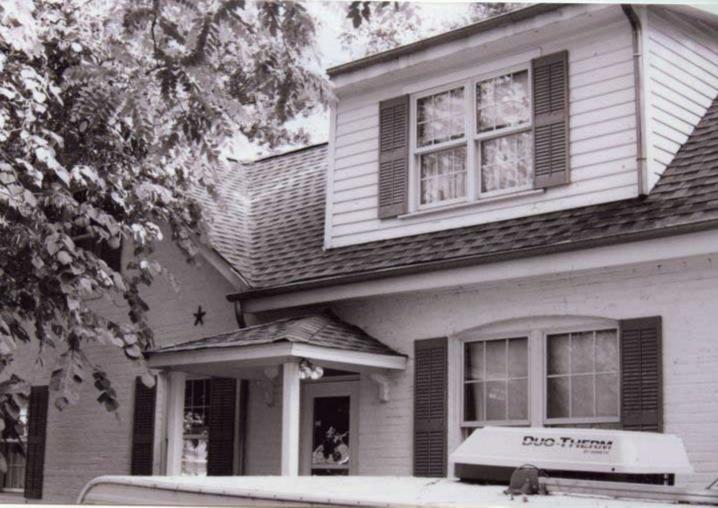

1. STATE: MISSOURI COUNTY: ST. LOUIS TOWN: FLORISSANT

STREET NO: 700 AUBUCHON

ORIGINAL OWNER: JOHN STROER
ORIGINAL USE: RESIDENCE
PRESENT USE: RESIDENCE
WALL CONSTRUCTION: FRAME
NO. OF STORIES: 1

2. NAME: **STROER**DATE OF PERIOD: C1859
STYLE: MISSOURI FRENCH
ARCHITECT:UNKNOWN
BUILDER: JOHN STROER

3. NOTABLE FEATURES, HISTORICAL SIGNIFICANCE & DESCRIPTIONS OPEN TO PUBLIC NO

PER ITEM 50 HISTORIC RESOURCES OF THE CITY OF ST. FERDINAND CONTRIBUTING PROPERTY. THIS EARLY MISSOURI FRENCH EXAMPLE IS OF FRAME CONSTRUCTION.