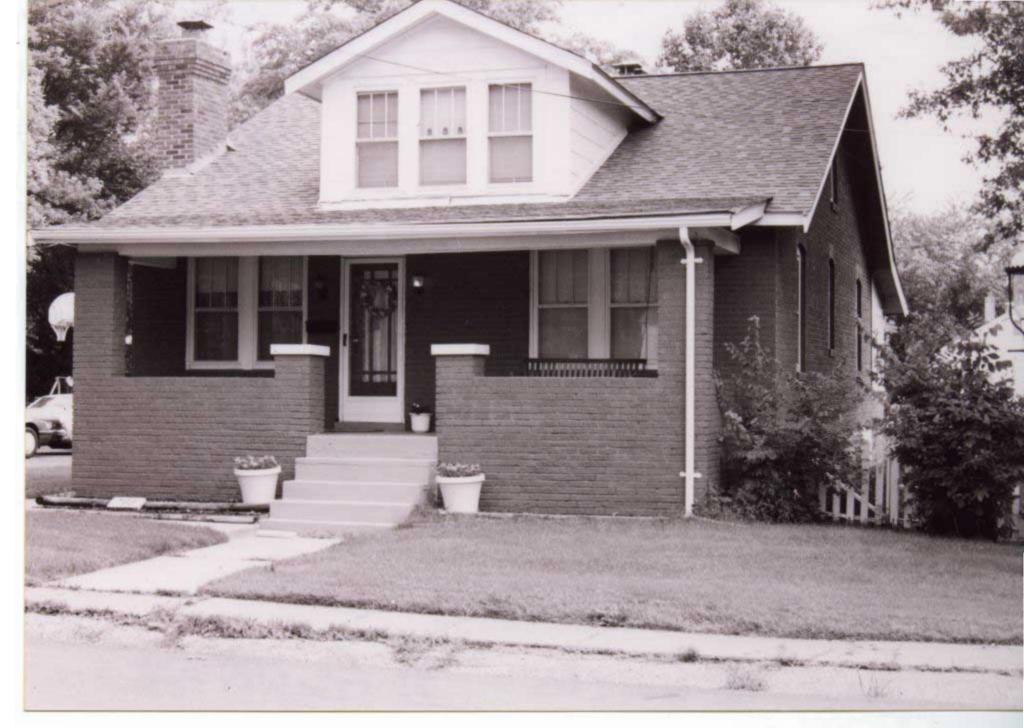

3. NOTABLE FEATURES, HISTORICAL SIGNIFICANCE & DESCRIPTIONS OPEN TO PUBLIC NO

PER ITEM 50 HISTORIC RESOURCES OF THE CITY OF ST. FERDINAND CONTRIBUTING PROPERTY. THIS EARLY MISSOURI FRENCH EXAMPLE IS OF FRAME CONSTRUCTION.

(SEE ATTACHED)

(SEE ATTACHED)

4. LOCATION MAP(SHOW NORTH)

5.PHOTOGRAPH

6.PUBLISHED SOURCES:
ST. LOUIS COUNTY ASSESSOR'S OFFICE
LANDMARKS FILE
NOELLE SOREN, ARCHITECTURAL
HISTORIAN
NATIONAL REGISTER OF HISTORIC PLACES
MULTIPLE RESOURCES SURVEY, CITY
OF ST. FERDINAND
JEFFERSON CITY, MO OFFICE OF HISTORIC
PRESERVATION, 1/12/1979