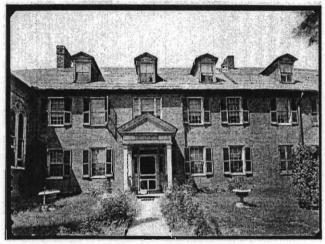

irst two risers are visible below the door. The winders rise into the central dormer.

The attic was completely restored during the 1960's. The work included extensive repairs and replacement of much of the wood, including floor boards, and the wall and ceiling finish. The gable walls were replastered.

An interior window at the top of the stair to the attic was added during the 1960's renovation. The window allows a view of the original wood lath and plaster.

Columns in the attic were added during the 1960's work. The angled dado in each column, implying truss connections, is misleading. The timbers were salvaged from another structure. Their configuration has nothing to do with this building's construction.

The attic structure was originally exposed. The rafters edges were chamfered.



HABS File Photo - 1936 View of East Elevation



HABS File Photo - 1936 View with Extension



Axial View of East Elevation down rue St. François



HABS File Photo - East Elevation



East Elevation



East Dormer



East Elevation Detail



Front Entry Door



East Elevation 6-over-6 Window



East Elevation Center Bay



Front Portico



Typical East Elevation Window



HABS File Photo - 1940 View from Northwest



North Elevation



View from Northwest



Typical West Elevation Window



North Elevation Detail with Patched Brick



West Elevation Upper Stories



West Elevation in 1897





Rear Door



West Elevation and Porch Detail



West Elevation Connection to Church



Patched Brick Sill at West



Typical West Window Sill



View from Chapel into Church





View from Church