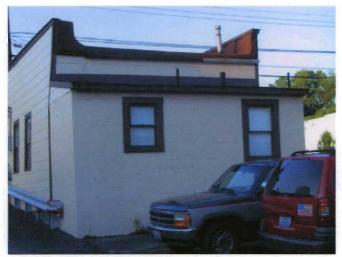

1. STATE: MISSOURI COUNTY: ST. LOUIS TOWN: FLORISSANT

STREET NO: 700 AUBUCHON

ORIGINAL OWNER: JOHN STROER
ORIGINAL USE: RESIDENCE
PRESENT USE: RESIDENCE
WALL CONSTRUCTION: FRAME
NO. OF STORIES: 1

2. NAME: **STROER**DATE OF PERIOD: C1859
STYLE: MISSOURI FRENCH
ARCHITECT:UNKNOWN
BUILDER: JOHN STROER

3. NOTABLE FEATURES, HISTORICAL SIGNIFICANCE & DESCRIPTIONS OPEN TO PUBLIC NO

PER ITEM 50 HISTORIC RESOURCES OF THE CITY OF ST. FERDINAND CONTRIBUTING PROPERTY. THIS EARLY MISSOURI FRENCH EXAMPLE IS OF FRAME CONSTRUCTION.