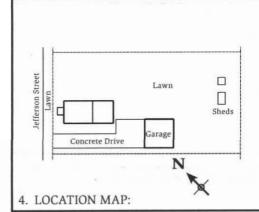

(SEE ATTACHED)

(SEE ATTACHED)

4. LOCATION MAP(SHOW NORTH)

5.PHOTOGRAPH

6.PUBLISHED SOURCES:
ST. LOUIS COUNTY ASSESSOR'S OFFICE
LANDMARKS FILE
NOELLE SOREN, ARCHITECTURAL
HISTORIAN
NATIONAL REGISTER OF HISTORIC PLACES
MULTIPLE RESOURCES SURVEY, CITY
OF ST. FERDINAND
JEFFERSON CITY, MO OFFICE OF HISTORIC
PRESERVATION, 1/12/1979