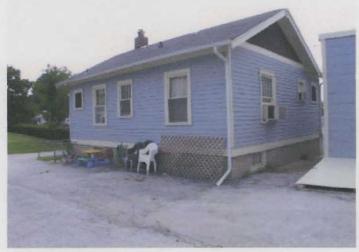

1. STATE: MISSOURI COUNTY: ST. LOUIS TOWN: FLORISSANT

STREET NO: 700 AUBUCHON

ORIGINAL OWNER: JOHN STROER
ORIGINAL USE: RESIDENCE
PRESENT USE: RESIDENCE
WALL CONSTRUCTION: FRAME
NO. OF STORIES: 1

2. NAME: **STROER**DATE OF PERIOD: C1859
STYLE: MISSOURI FRENCH
ARCHITECT:UNKNOWN
BUILDER: JOHN STROER

3. NOTABLE FEATURES, HISTORICAL SIGNIFICANCE & DESCRIPTIONS OPEN TO PUBLIC NO

PER ITEM 50 HISTORIC RESOURCES OF THE CITY OF ST. FERDINAND CONTRIBUTING PROPERTY. THIS EARLY MISSOURI FRENCH EXAMPLE IS OF FRAME CONSTRUCTION.