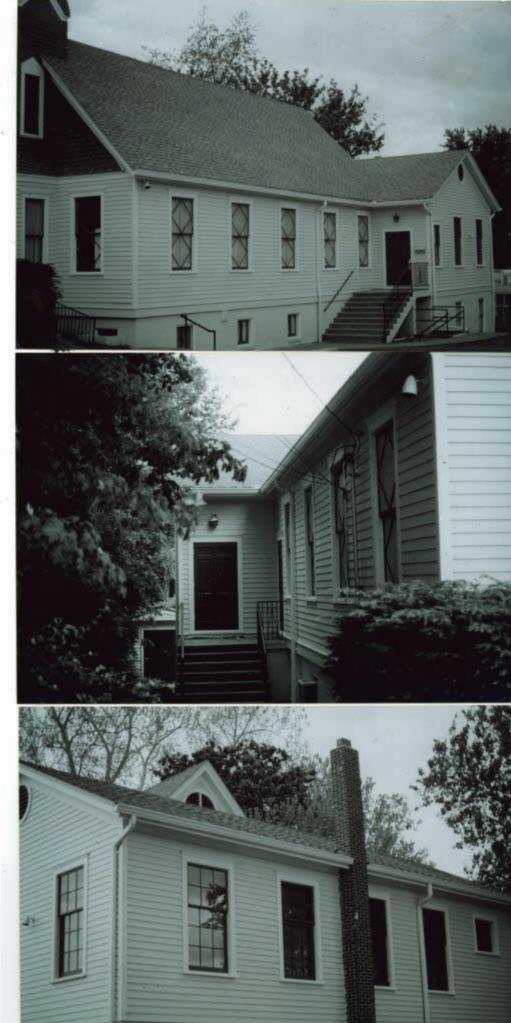

3. NOTABLE FEATURES, HISTORICAL SIGNIFICANCE & DESCRIPTIONS OPEN TO PUBLIC NO

PER ITEM 50 HISTORIC RESOURCES OF THE CITY OF ST. FERDINAND CONTRIBUTING PROPERTY. THIS EARLY MISSOURI FRENCH EXAMPLE IS OF FRAME CONSTRUCTION.