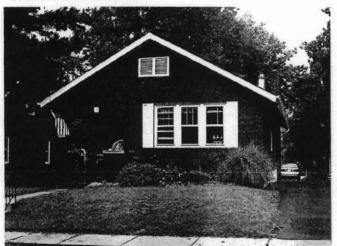

1. STATE: MISSOURI COUNTY: ST. LOUIS TOWN: FLORISSANT

STREET NO: 700 AUBUCHON

ORIGINAL OWNER: JOHN STROER
ORIGINAL USE: RESIDENCE
PRESENT USE: RESIDENCE
WALL CONSTRUCTION: FRAME
NO. OF STORIES: 1

2. NAME: **STROER**DATE OF PERIOD: C1859
STYLE: MISSOURI FRENCH
ARCHITECT:UNKNOWN
BUILDER: JOHN STROER

3. NOTABLE FEATURES, HISTORICAL SIGNIFICANCE & DESCRIPTIONS OPEN TO PUBLIC NO

PER ITEM 50 HISTORIC RESOURCES OF THE CITY OF ST. FERDINAND CONTRIBUTING PROPERTY. THIS EARLY MISSOURI FRENCH EXAMPLE IS OF FRAME CONSTRUCTION.