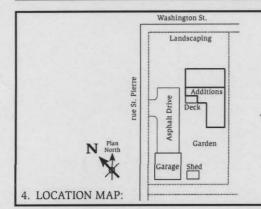

(SEE ATTACHED)

(SEE ATTACHED)

4. LOCATION MAP(SHOW NORTH)

5.PHOTOGRAPH

6.PUBLISHED SOURCES:
ST. LOUIS COUNTY ASSESSOR'S OFFICE
LANDMARKS FILE
NOELLE SOREN, ARCHITECTURAL
HISTORIAN
NATIONAL REGISTER OF HISTORIC PLACES
MULTIPLE RESOURCES SURVEY, CITY
OF ST. FERDINAND
JEFFERSON CITY, MO OFFICE OF HISTORIC
PRESERVATION, 1/12/1979