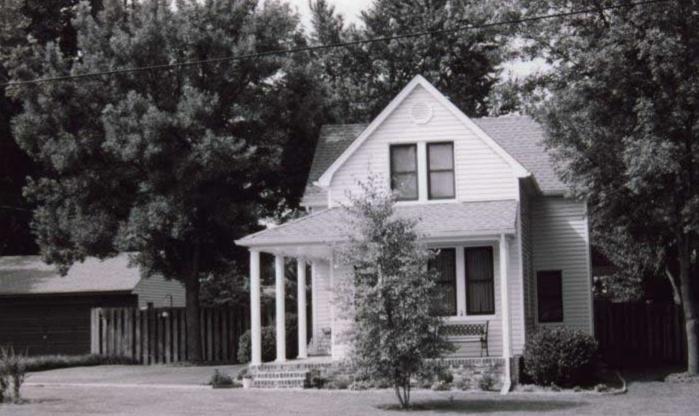

1. STATE: MISSOURI COUNTY: ST. LOUIS TOWN: FLORISSANT

STREET NO: 700 AUBUCHON

ORIGINAL OWNER: JOHN STROER
ORIGINAL USE: RESIDENCE
PRESENT USE: RESIDENCE
WALL CONSTRUCTION: FRAME
NO. OF STORIES: 1

2. NAME: **STROER**DATE OF PERIOD: C1859
STYLE: MISSOURI FRENCH
ARCHITECT:UNKNOWN
BUILDER: JOHN STROER

3. NOTABLE FEATURES, HISTORICAL SIGNIFICANCE & DESCRIPTIONS OPEN TO PUBLIC NO

PER ITEM 50 HISTORIC RESOURCES OF THE CITY OF ST. FERDINAND CONTRIBUTING PROPERTY. THIS EARLY MISSOURI FRENCH EXAMPLE IS OF FRAME CONSTRUCTION.