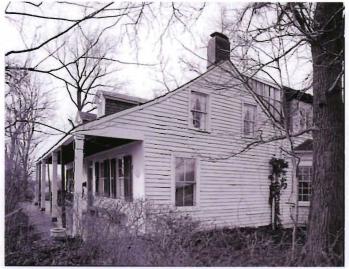

1. STATE: MISSOURI COUNTY: ST. LOUIS TOWN: FLORISSANT

STREET NO: 700 AUBUCHON

ORIGINAL OWNER: JOHN STROER
ORIGINAL USE: RESIDENCE
PRESENT USE: RESIDENCE
WALL CONSTRUCTION: FRAME
NO. OF STORIES: 1

2. NAME: **STROER**DATE OF PERIOD: C1859
STYLE: MISSOURI FRENCH
ARCHITECT:UNKNOWN
BUILDER: JOHN STROER

3. NOTABLE FEATURES, HISTORICAL SIGNIFICANCE & DESCRIPTIONS OPEN TO PUBLIC NO

PER ITEM 50 HISTORIC RESOURCES OF THE CITY OF ST. FERDINAND CONTRIBUTING PROPERTY. THIS EARLY MISSOURI FRENCH EXAMPLE IS OF FRAME CONSTRUCTION.

(SEE ATTACHED)

(SEE ATTACHED)

4. LOCATION MAP(SHOW NORTH)

5.PHOTOGRAPH

6.PUBLISHED SOURCES:
ST. LOUIS COUNTY ASSESSOR'S OFFICE
LANDMARKS FILE
NOELLE SOREN, ARCHITECTURAL
HISTORIAN
NATIONAL REGISTER OF HISTORIC PLACES
MULTIPLE RESOURCES SURVEY, CITY
OF ST. FERDINAND
JEFFERSON CITY, MO OFFICE OF HISTORIC
PRESERVATION, 1/12/1979