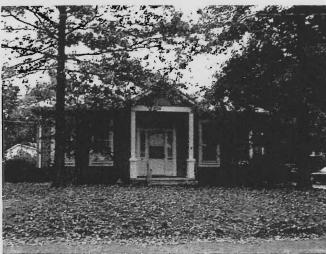

1. STATE: MISSOURI COUNTY: ST. LOUIS TOWN: FLORISSANT

STREET NO: 700 AUBUCHON

ORIGINAL OWNER: JOHN STROER
ORIGINAL USE: RESIDENCE
PRESENT USE: RESIDENCE
WALL CONSTRUCTION: FRAME
NO. OF STORIES: 1

2. NAME: **STROER**DATE OF PERIOD: C1859
STYLE: MISSOURI FRENCH
ARCHITECT:UNKNOWN
BUILDER: JOHN STROER

3. NOTABLE FEATURES, HISTORICAL SIGNIFICANCE & DESCRIPTIONS OPEN TO PUBLIC NO

PER ITEM 50 HISTORIC RESOURCES OF THE CITY OF ST. FERDINAND CONTRIBUTING PROPERTY. THIS EARLY MISSOURI FRENCH EXAMPLE IS OF FRAME CONSTRUCTION.