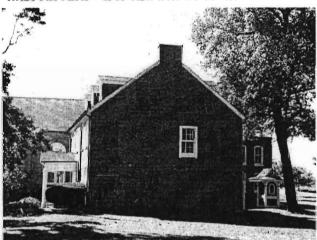

1. STATE: MISSOURI COUNTY: ST. LOUIS TOWN: FLORISSANT

STREET NO: 700 AUBUCHON

ORIGINAL OWNER: JOHN STROER
ORIGINAL USE: RESIDENCE
PRESENT USE: RESIDENCE
WALL CONSTRUCTION: FRAME
NO. OF STORIES: 1

2. NAME: **STROER**DATE OF PERIOD: C1859
STYLE: MISSOURI FRENCH
ARCHITECT:UNKNOWN
BUILDER: JOHN STROER

3. NOTABLE FEATURES, HISTORICAL SIGNIFICANCE & DESCRIPTIONS OPEN TO PUBLIC NO

PER ITEM 50 HISTORIC RESOURCES OF THE CITY OF ST. FERDINAND CONTRIBUTING PROPERTY. THIS EARLY MISSOURI FRENCH EXAMPLE IS OF FRAME CONSTRUCTION.

(SEE ATTACHED)

(SEE ATTACHED)

4. LOCATION MAP(SHOW NORTH)

5.PHOTOGRAPH

6.PUBLISHED SOURCES:
ST. LOUIS COUNTY ASSESSOR'S OFFICE
LANDMARKS FILE
NOELLE SOREN, ARCHITECTURAL
HISTORIAN
NATIONAL REGISTER OF HISTORIC PLACES
MULTIPLE RESOURCES SURVEY, CITY
OF ST. FERDINAND
JEFFERSON CITY, MO OFFICE OF HISTORIC
PRESERVATION, 1/12/1979