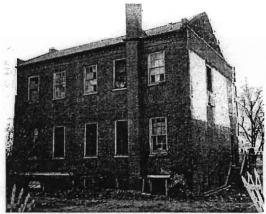

1. STATE: MISSOURI COUNTY: ST. LOUIS TOWN: FLORISSANT

STREET NO: 700 AUBUCHON

ORIGINAL OWNER: JOHN STROER
ORIGINAL USE: RESIDENCE
PRESENT USE: RESIDENCE
WALL CONSTRUCTION: FRAME
NO. OF STORIES: 1

2. NAME: **STROER**DATE OF PERIOD: C1859
STYLE: MISSOURI FRENCH
ARCHITECT:UNKNOWN
BUILDER: JOHN STROER

3. NOTABLE FEATURES, HISTORICAL SIGNIFICANCE & DESCRIPTIONS OPEN TO PUBLIC NO

PER ITEM 50 HISTORIC RESOURCES OF THE CITY OF ST. FERDINAND CONTRIBUTING PROPERTY. THIS EARLY MISSOURI FRENCH EXAMPLE IS OF FRAME CONSTRUCTION.

(SEE ATTACHED)

(SEE ATTACHED)

4. LOCATION MAP(SHOW NORTH)

5.PHOTOGRAPH

6.PUBLISHED SOURCES:
ST. LOUIS COUNTY ASSESSOR'S OFFICE
LANDMARKS FILE
NOELLE SOREN, ARCHITECTURAL
HISTORIAN
NATIONAL REGISTER OF HISTORIC PLACES
MULTIPLE RESOURCES SURVEY, CITY
OF ST. FERDINAND
JEFFERSON CITY, MO OFFICE OF HISTORIC
PRESERVATION, 1/12/1979