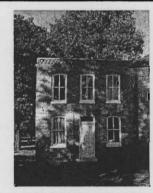

1. STATE: MISSOURI COUNTY: ST. LOUIS TOWN: FLORISSANT

STREET NO: 700 AUBUCHON

ORIGINAL OWNER: JOHN STROER
ORIGINAL USE: RESIDENCE
PRESENT USE: RESIDENCE
WALL CONSTRUCTION: FRAME
NO. OF STORIES: 1

2. NAME: **STROER**DATE OF PERIOD: C1859
STYLE: MISSOURI FRENCH
ARCHITECT:UNKNOWN
BUILDER: JOHN STROER

3. NOTABLE FEATURES, HISTORICAL SIGNIFICANCE & DESCRIPTIONS OPEN TO PUBLIC NO

PER ITEM 50 HISTORIC RESOURCES OF THE CITY OF ST. FERDINAND CONTRIBUTING PROPERTY. THIS EARLY MISSOURI FRENCH EXAMPLE IS OF FRAME CONSTRUCTION.

(SEE ATTACHED)

(SEE ATTACHED)

4. LOCATION MAP(SHOW NORTH)

5.PHOTOGRAPH

6.PUBLISHED SOURCES:
ST. LOUIS COUNTY ASSESSOR'S OFFICE
LANDMARKS FILE
NOELLE SOREN, ARCHITECTURAL
HISTORIAN
NATIONAL REGISTER OF HISTORIC PLACES
MULTIPLE RESOURCES SURVEY, CITY
OF ST. FERDINAND
JEFFERSON CITY, MO OFFICE OF HISTORIC
PRESERVATION, 1/12/1979