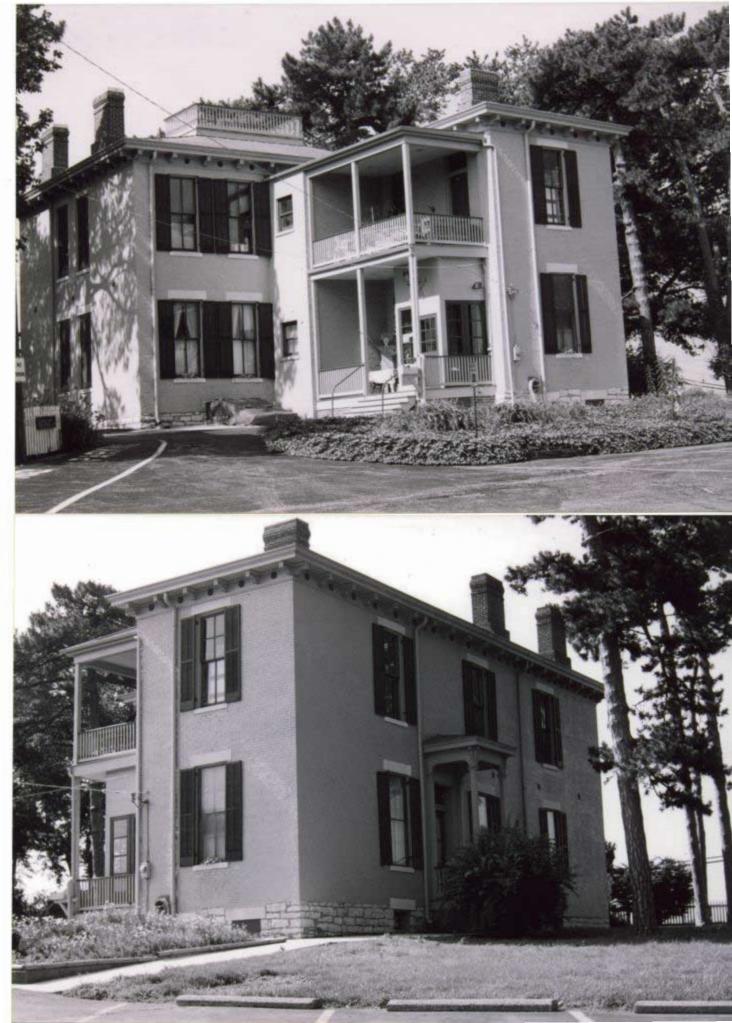

CE OF ARCHEOLOGY AND HISTORIC PRESERVATION
UNDER DIRECTION OF THE NATIONAL PARK BERVICE,
UNITED STATES DEPARTMENT OF THE INTERIOR

NAME AND LOCATION OF STRUCTURE

JOHN B. MYERS HOUSE

MO-1183

HISTORIC AMERICAN
BUILDINGS SURVEY
SHEET 6 OF 10 SHEETS

L'Arges In Str.

180 Dunn



NTERIOR DOOR DETAILS



FRONT DOOR DETAILS



FRENCH DOOR - WINDOW DETAILS SCALE 34-1-0



TYPICAL WINDOW DETAIL SCALE 1/2=1-0"



DRAWN BY: P.E. NELSON 8 - 67

OFFICE OF ARCHEOLOGY AND HISTORIC PRESERVATION
UNDER DIRECTION OF THE NATIONAL PARK SERVICE.
UNITED STATES DEPARTMENT OF THE INTERIOR

NAME AND LOCATION OF STRUCTURE

JOHN B. MYERS HOUSE

180 WEST DUNN ROAD, FLORISSANT, ST. LOUIS COUNTY, MISSOURI

SURVEY NO. MO-1183 HISTORIC AMERICAN
BUILDINGS SURVEY
SHEET 2 OF 10 SHEETS

1 0000 1 1000 10 00 000 180 DUNA





## LANDMARK REDESIGNATION GITTEMEIER HOUSE

HISTORIC NAME: FRANZ GITTEMEIER HOUSE

LOCATION: 1067 DUNN ROAD (formerly Taylor Road), FLORISSANT,

MO. 63031

LEGAL DESCRIPTION: Lot 2A Lawndale Blk pt 1 Lot 2 resub., being part of Lot 117

of St. Ferdinand Commons, Township 47 North, Range 6.

CURRENT OWNER: Historic Florissant, Inc.

MAILING ADDRESS 1067 Dunn Road

Florissant, Mo. 63031

## HISTORICAL AND CULTURAL SIGNIFICANCE:

Franz Gittemeier was born in 1826 in Rebbeke, County of Westphalia, Germany. He migrated to America in 1850 and married Gertrude Gerling who was born in April of 1838 in Prussia. She may have been a mail-order bride according to her descendants.

Franz came to St. Louis County where he worked as a farmhand. He went to California in the gold rush and worked in the m