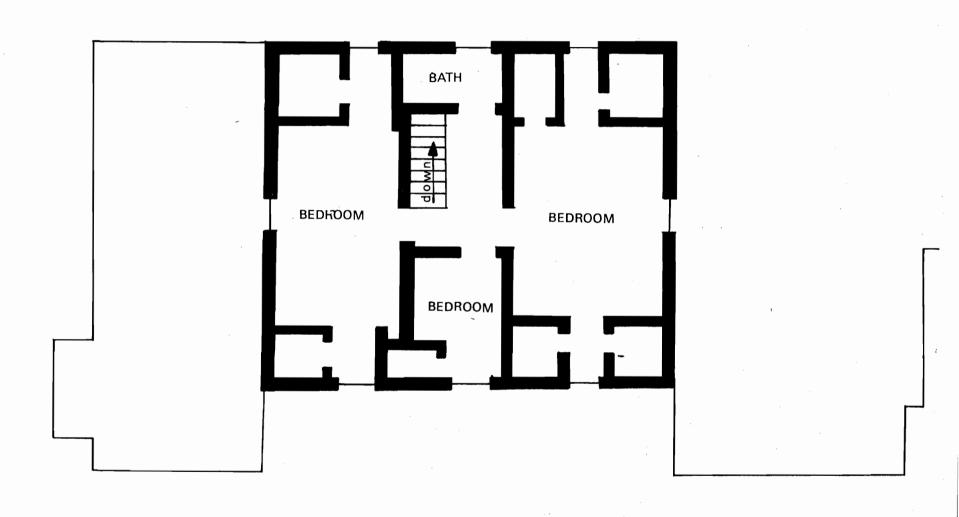

(SEE ATTACHED)

(SEE ATTACHED)

4. LOCATION MAP(SHOW NORTH)

5.PHOTOGRAPH

6.PUBLISHED SOURCES:
ST. LOUIS COUNTY ASSESSOR'S OFFICE
LANDMARKS FILE
NOELLE SOREN, ARCHITECTURAL
HISTORIAN
NATIONAL REGISTER OF HISTORIC PLACES
MULTIPLE RESOURCES SURVEY, CITY
OF ST. FERDINAND
JEFFERSON CITY, MO OFFICE OF HISTORIC
PRESERVATION, 1/12/1979