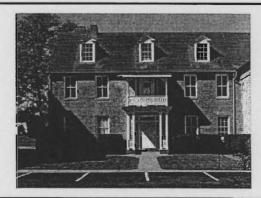

1. STATE: MISSOURI COUNTY: ST. LOUIS TOWN: FLORISSANT

STREET NO: 700 AUBUCHON

ORIGINAL OWNER: JOHN STROER
ORIGINAL USE: RESIDENCE
PRESENT USE: RESIDENCE
WALL CONSTRUCTION: FRAME
NO. OF STORIES: 1

2. NAME: **STROER**DATE OF PERIOD: C1859
STYLE: MISSOURI FRENCH
ARCHITECT:UNKNOWN
BUILDER: JOHN STROER

3. NOTABLE FEATURES, HISTORICAL SIGNIFICANCE & DESCRIPTIONS OPEN TO PUBLIC NO

PER ITEM 50 HISTORIC RESOURCES OF THE CITY OF ST. FERDINAND CONTRIBUTING PROPERTY. THIS EARLY MISSOURI FRENCH EXAMPLE IS OF FRAME CONSTRUCTION.