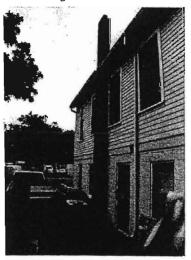

1. STATE: MISSOURI COUNTY: ST. LOUIS TOWN: FLORISSANT

STREET NO: 700 AUBUCHON

ORIGINAL OWNER: JOHN STROER
ORIGINAL USE: RESIDENCE
PRESENT USE: RESIDENCE
WALL CONSTRUCTION: FRAME
NO. OF STORIES: 1

2. NAME: **STROER**DATE OF PERIOD: C1859
STYLE: MISSOURI FRENCH
ARCHITECT:UNKNOWN
BUILDER: JOHN STROER

3. NOTABLE FEATURES, HISTORICAL SIGNIFICANCE & DESCRIPTIONS OPEN TO PUBLIC NO

PER ITEM 50 HISTORIC RESOURCES OF THE CITY OF ST. FERDINAND CONTRIBUTING PROPERTY. THIS EARLY MISSOURI FRENCH EXAMPLE IS OF FRAME CONSTRUCTION.