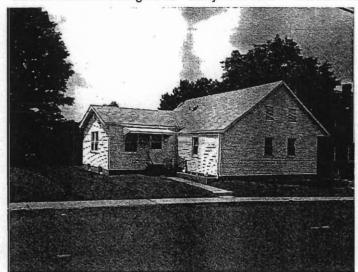

3. NOTABLE FEATURES, HISTORICAL SIGNIFICANCE & DESCRIPTIONS OPEN TO PUBLIC NO

PER ITEM 50 HISTORIC RESOURCES OF THE CITY OF ST. FERDINAND CONTRIBUTING PROPERTY. THIS EARLY MISSOURI FRENCH EXAMPLE IS OF FRAME CONSTRUCTION.

(SEE ATTACHED)

(SEE ATTACHED)

4. LOCATION MAP(SHOW NORTH)

5.PHOTOGRAPH

6.PUBLISHED SOURCES:
ST. LOUIS COUNTY ASSESSOR'S OFFICE
LANDMARKS FILE
NOELLE SOREN, ARCHITECTURAL
HISTORIAN
NATIONAL REGISTER OF HISTORIC PLACES
MULTIPLE RESOURCES SURVEY, CITY
OF ST. FERDINAND
JEFFERSON CITY, MO OFFICE OF HISTORIC
PRESERVATION, 1/12/1979