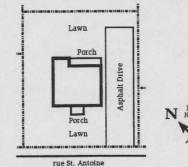

(SEE ATTACHED)

(SEE ATTACHED)

4. LOCATION MAP(SHOW NORTH)

5.PHOTOGRAPH

6.PUBLISHED SOURCES:
ST. LOUIS COUNTY ASSESSOR'S OFFICE
LANDMARKS FILE
NOELLE SOREN, ARCHITECTURAL
HISTORIAN
NATIONAL REGISTER OF HISTORIC PLACES
MULTIPLE RESOURCES SURVEY, CITY
OF ST. FERDINAND
JEFFERSON CITY, MO OFFICE OF HISTORIC
PRESERVATION, 1/12/1979