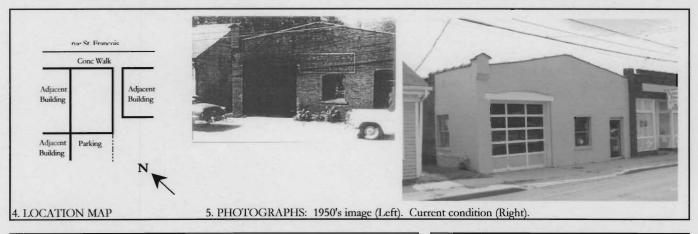

(SEE ATTACHED)

(SEE ATTACHED)

4. LOCATION MAP(SHOW NORTH)

5.PHOTOGRAPH

6.PUBLISHED SOURCES:
ST. LOUIS COUNTY ASSESSOR'S OFFICE
LANDMARKS FILE
NOELLE SOREN, ARCHITECTURAL
HISTORIAN
NATIONAL REGISTER OF HISTORIC PLACES
MULTIPLE RESOURCES SURVEY, CITY
OF ST. FERDINAND
JEFFERSON CITY, MO OFFICE OF HISTORIC
PRESERVATION, 1/12/1979