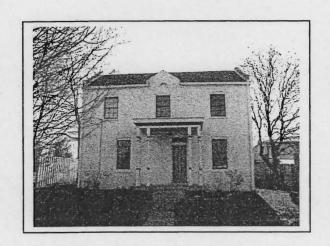

1. STATE: MISSOURI COUNTY: ST. LOUIS TOWN: FLORISSANT

STREET NO: 700 AUBUCHON

ORIGINAL OWNER: JOHN STROER
ORIGINAL USE: RESIDENCE
PRESENT USE: RESIDENCE
WALL CONSTRUCTION: FRAME
NO. OF STORIES: 1

2. NAME: **STROER**DATE OF PERIOD: C1859
STYLE: MISSOURI FRENCH
ARCHITECT:UNKNOWN
BUILDER: JOHN STROER

3. NOTABLE FEATURES, HISTORICAL SIGNIFICANCE & DESCRIPTIONS OPEN TO PUBLIC NO

PER ITEM 50 HISTORIC RESOURCES OF THE CITY OF ST. FERDINAND CONTRIBUTING PROPERTY. THIS EARLY MISSOURI FRENCH EXAMPLE IS OF FRAME CONSTRUCTION.