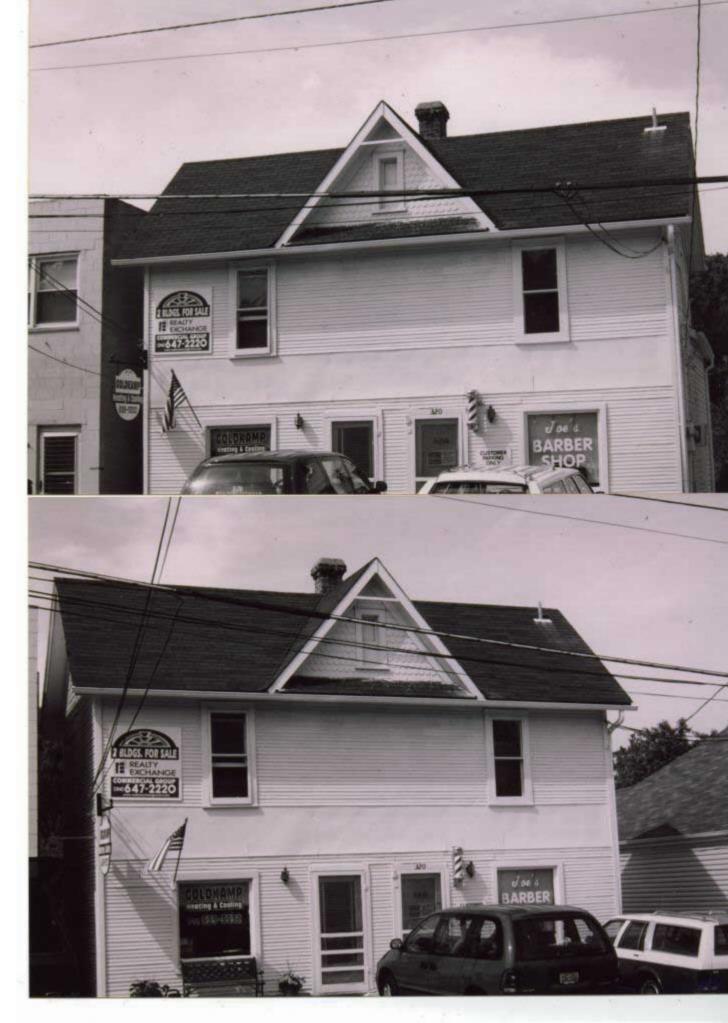

1. STATE: MISSOURI COUNTY: ST. LOUIS TOWN: FLORISSANT

STREET NO: 700 AUBUCHON

ORIGINAL OWNER: JOHN STROER
ORIGINAL USE: RESIDENCE
PRESENT USE: RESIDENCE
WALL CONSTRUCTION: FRAME
NO. OF STORIES: 1

2. NAME: **STROER**DATE OF PERIOD: C1859
STYLE: MISSOURI FRENCH
ARCHITECT:UNKNOWN
BUILDER: JOHN STROER

3. NOTABLE FEATURES, HISTORICAL SIGNIFICANCE & DESCRIPTIONS OPEN TO PUBLIC NO

PER ITEM 50 HISTORIC RESOURCES OF THE CITY OF ST. FERDINAND CONTRIBUTING PROPERTY. THIS EARLY MISSOURI FRENCH EXAMPLE IS OF FRAME CONSTRUCTION.