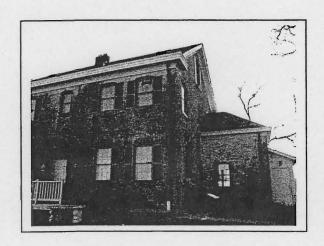

1. STATE: MISSOURI COUNTY: ST. LOUIS TOWN: FLORISSANT

STREET NO: 700 AUBUCHON

ORIGINAL OWNER: JOHN STROER
ORIGINAL USE: RESIDENCE
PRESENT USE: RESIDENCE
WALL CONSTRUCTION: FRAME
NO. OF STORIES: 1

2. NAME: **STROER**DATE OF PERIOD: C1859
STYLE: MISSOURI FRENCH
ARCHITECT:UNKNOWN
BUILDER: JOHN STROER

3. NOTABLE FEATURES, HISTORICAL SIGNIFICANCE & DESCRIPTIONS OPEN TO PUBLIC NO

PER ITEM 50 HISTORIC RESOURCES OF THE CITY OF ST. FERDINAND CONTRIBUTING PROPERTY. THIS EARLY MISSOURI FRENCH EXAMPLE IS OF FRAME CONSTRUCTION.