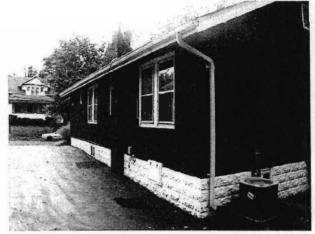

(SEE ATTACHED)

(SEE ATTACHED)

4. LOCATION MAP(SHOW NORTH)

5.PHOTOGRAPH

6.PUBLISHED SOURCES:
ST. LOUIS COUNTY ASSESSOR'S OFFICE
LANDMARKS FILE
NOELLE SOREN, ARCHITECTURAL
HISTORIAN
NATIONAL REGISTER OF HISTORIC PLACES
MULTIPLE RESOURCES SURVEY, CITY
OF ST. FERDINAND
JEFFERSON CITY, MO OFFICE OF HISTORIC
PRESERVATION, 1/12/1979