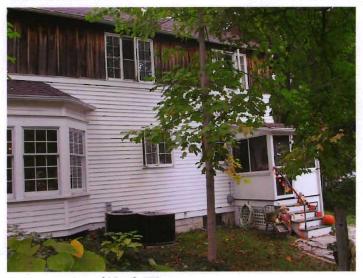

3. NOTABLE FEATURES, HISTORICAL SIGNIFICANCE & DESCRIPTIONS OPEN TO PUBLIC NO

PER ITEM 50 HISTORIC RESOURCES OF THE CITY OF ST. FERDINAND CONTRIBUTING PROPERTY. THIS EARLY MISSOURI FRENCH EXAMPLE IS OF FRAME CONSTRUCTION.

(SEE ATTACHED)

(SEE ATTACHED)

4. LOCATION MAP(SHOW NORTH)

5.PHOTOGRAPH

6.PUBLISHED SOURCES:
ST. LOUIS COUNTY ASSESSOR'S OFFICE
LANDMARKS FILE
NOELLE SOREN, ARCHITECTURAL
HISTORIAN
NATIONAL REGISTER OF HISTORIC PLACES
MULTIPLE RESOURCES SURVEY, CITY
OF ST. FERDINAND
JEFFERSON CITY, MO OFFICE OF HISTORIC
PRESERVATION, 1/12/1979