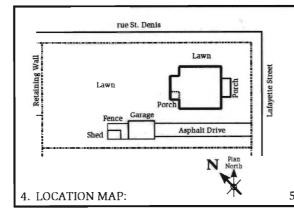

(SEE ATTACHED)

(SEE ATTACHED)

4. LOCATION MAP(SHOW NORTH)

5.PHOTOGRAPH

6.PUBLISHED SOURCES:
ST. LOUIS COUNTY ASSESSOR'S OFFICE
LANDMARKS FILE
NOELLE SOREN, ARCHITECTURAL
HISTORIAN
NATIONAL REGISTER OF HISTORIC PLACES
MULTIPLE RESOURCES SURVEY, CITY
OF ST. FERDINAND
JEFFERSON CITY, MO OFFICE OF HISTORIC
PRESERVATION, 1/12/1979