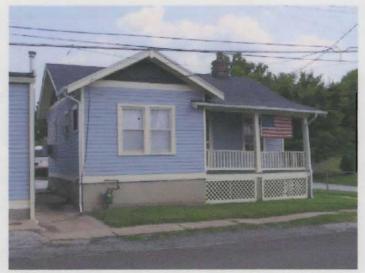

1. STATE: MISSOURI COUNTY: ST. LOUIS TOWN: FLORISSANT

STREET NO: 700 AUBUCHON

ORIGINAL OWNER: JOHN STROER
ORIGINAL USE: RESIDENCE
PRESENT USE: RESIDENCE
WALL CONSTRUCTION: FRAME
NO. OF STORIES: 1

2. NAME: **STROER**DATE OF PERIOD: C1859
STYLE: MISSOURI FRENCH
ARCHITECT:UNKNOWN
BUILDER: JOHN STROER

3. NOTABLE FEATURES, HISTORICAL SIGNIFICANCE & DESCRIPTIONS OPEN TO PUBLIC NO

PER ITEM 50 HISTORIC RESOURCES OF THE CITY OF ST. FERDINAND CONTRIBUTING PROPERTY. THIS EARLY MISSOURI FRENCH EXAMPLE IS OF FRAME CONSTRUCTION.