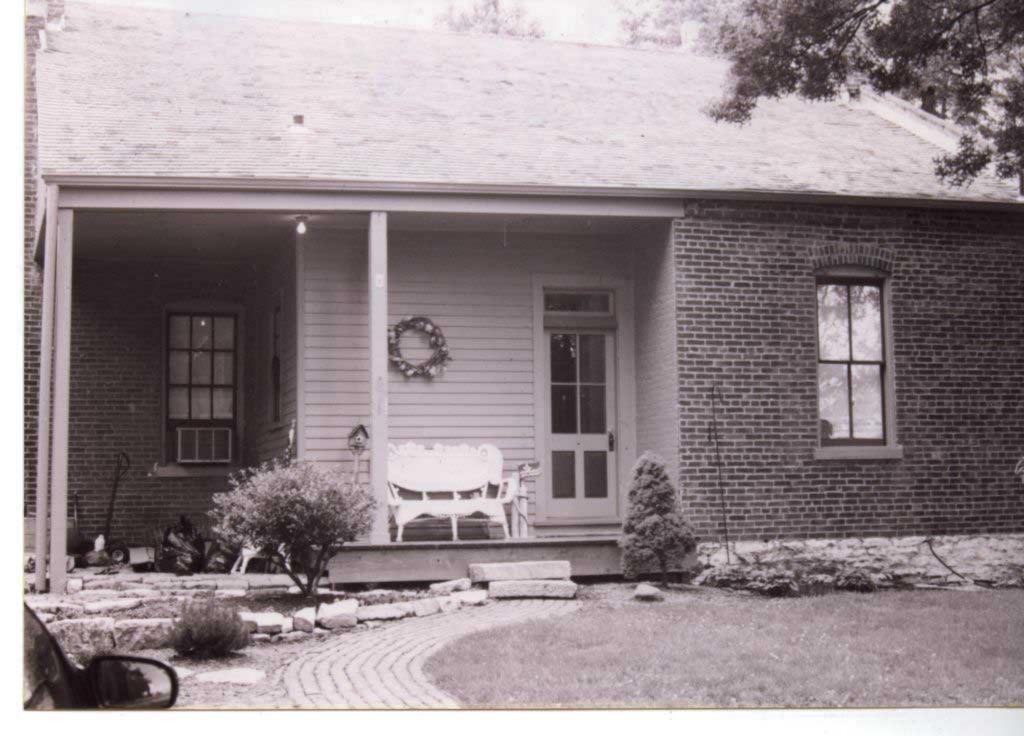

3. NOTABLE FEATURES, HISTORICAL SIGNIFICANCE & DESCRIPTIONS OPEN TO PUBLIC NO

PER ITEM 50 HISTORIC RESOURCES OF THE CITY OF ST. FERDINAND CONTRIBUTING PROPERTY. THIS EARLY MISSOURI FRENCH EXAMPLE IS OF FRAME CONSTRUCTION.

(SEE ATTACHED)

(SEE ATTACHED)

4. LOCATION MAP(SHOW NORTH)

5.PHOTOGRAPH

6.PUBLISHED SOURCES:
ST. LOUIS COUNTY ASSESSOR'S OFFICE
LANDMARKS FILE
NOELLE SOREN, ARCHITECTURAL
HISTORIAN
NATIONAL REGISTER OF HISTORIC PLACES
MULTIPLE RESOURCES SURVEY, CITY
OF ST. FERDINAND
JEFFERSON CITY, MO OFFICE OF HISTORIC
PRESERVATION, 1/12/1979