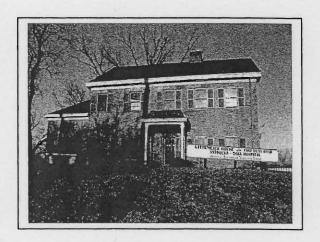

1. STATE: MISSOURI COUNTY: ST. LOUIS TOWN: FLORISSANT

STREET NO: 700 AUBUCHON

ORIGINAL OWNER: JOHN STROER
ORIGINAL USE: RESIDENCE
PRESENT USE: RESIDENCE
WALL CONSTRUCTION: FRAME
NO. OF STORIES: 1

2. NAME: **STROER**DATE OF PERIOD: C1859
STYLE: MISSOURI FRENCH
ARCHITECT:UNKNOWN
BUILDER: JOHN STROER

3. NOTABLE FEATURES, HISTORICAL SIGNIFICANCE & DESCRIPTIONS OPEN TO PUBLIC NO

PER ITEM 50 HISTORIC RESOURCES OF THE CITY OF ST. FERDINAND CONTRIBUTING PROPERTY. THIS EARLY MISSOURI FRENCH EXAMPLE IS OF FRAME CONSTRUCTION.

(SEE ATTACHED)

(SEE ATTACHED)

4. LOCATION MAP(SHOW NORTH)

5.PHOTOGRAPH

6.PUBLISHED SOURCES:
ST. LOUIS COUNTY ASSESSOR'S OFFICE
LANDMARKS FILE
NOELLE SOREN, ARCHITECTURAL
HISTORIAN
NATIONAL REGISTER OF HISTORIC PLACES
MULTIPLE RESOURCES SURVEY, CITY
OF ST. FERDINAND
JEFFERSON CITY, MO OFFICE OF HISTORIC
PRESERVATION, 1/12/1979