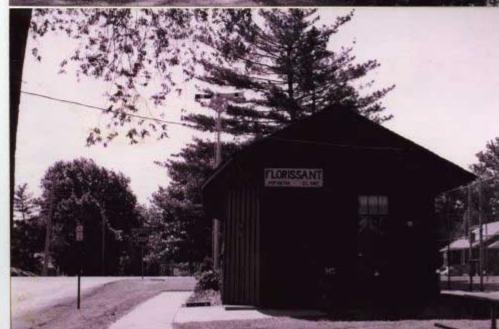

1. STATE: MISSOURI COUNTY: ST. LOUIS TOWN: FLORISSANT

STREET NO: 700 AUBUCHON

ORIGINAL OWNER: JOHN STROER
ORIGINAL USE: RESIDENCE
PRESENT USE: RESIDENCE
WALL CONSTRUCTION: FRAME
NO. OF STORIES: 1

2. NAME: **STROER**DATE OF PERIOD: C1859
STYLE: MISSOURI FRENCH
ARCHITECT:UNKNOWN
BUILDER: JOHN STROER

3. NOTABLE FEATURES, HISTORICAL SIGNIFICANCE & DESCRIPTIONS OPEN TO PUBLIC NO

PER ITEM 50 HISTORIC RESOURCES OF THE CITY OF ST. FERDINAND CONTRIBUTING PROPERTY. THIS EARLY MISSOURI FRENCH EXAMPLE IS OF FRAME CONSTRUCTION.