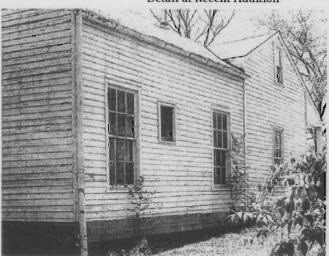

1. STATE: MISSOURI COUNTY: ST. LOUIS TOWN: FLORISSANT

STREET NO: 700 AUBUCHON

ORIGINAL OWNER: JOHN STROER
ORIGINAL USE: RESIDENCE
PRESENT USE: RESIDENCE
WALL CONSTRUCTION: FRAME
NO. OF STORIES: 1

2. NAME: **STROER**DATE OF PERIOD: C1859
STYLE: MISSOURI FRENCH
ARCHITECT:UNKNOWN
BUILDER: JOHN STROER

3. NOTABLE FEATURES, HISTORICAL SIGNIFICANCE & DESCRIPTIONS OPEN TO PUBLIC NO

PER ITEM 50 HISTORIC RESOURCES OF THE CITY OF ST. FERDINAND CONTRIBUTING PROPERTY. THIS EARLY MISSOURI FRENCH EXAMPLE IS OF FRAME CONSTRUCTION.

(SEE ATTACHED)

(SEE ATTACHED)

4. LOCATION MAP(SHOW NORTH)

5.PHOTOGRAPH

6.PUBLISHED SOURCES:
ST. LOUIS COUNTY ASSESSOR'S OFFICE
LANDMARKS FILE
NOELLE SOREN, ARCHITECTURAL
HISTORIAN
NATIONAL REGISTER OF HISTORIC PLACES
MULTIPLE RESOURCES SURVEY, CITY
OF ST. FERDINAND
JEFFERSON CITY, MO OFFICE OF HISTORIC
PRESERVATION, 1/12/1979