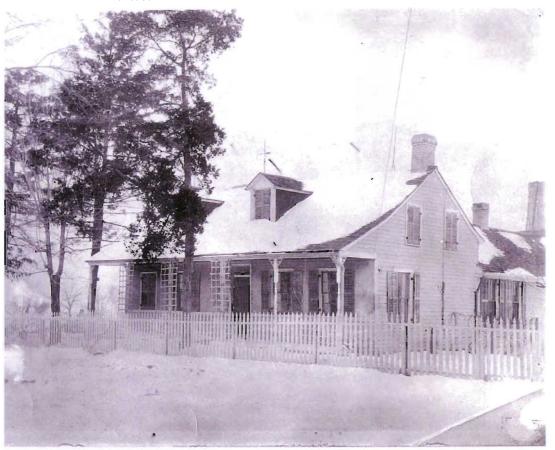

(SEE ATTACHED)

(SEE ATTACHED)

4. LOCATION MAP(SHOW NORTH)

5.PHOTOGRAPH

6.PUBLISHED SOURCES:
ST. LOUIS COUNTY ASSESSOR'S OFFICE
LANDMARKS FILE
NOELLE SOREN, ARCHITECTURAL
HISTORIAN
NATIONAL REGISTER OF HISTORIC PLACES
MULTIPLE RESOURCES SURVEY, CITY
OF ST. FERDINAND
JEFFERSON CITY, MO OFFICE OF HISTORIC
PRESERVATION, 1/12/1979