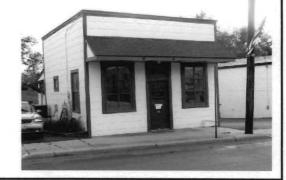

(SEE ATTACHED)

(SEE ATTACHED)

4. LOCATION MAP(SHOW NORTH)

5.PHOTOGRAPH

6.PUBLISHED SOURCES:
ST. LOUIS COUNTY ASSESSOR'S OFFICE
LANDMARKS FILE
NOELLE SOREN, ARCHITECTURAL
HISTORIAN
NATIONAL REGISTER OF HISTORIC PLACES
MULTIPLE RESOURCES SURVEY, CITY
OF ST. FERDINAND
JEFFERSON CITY, MO OFFICE OF HISTORIC
PRESERVATION, 1/12/1979