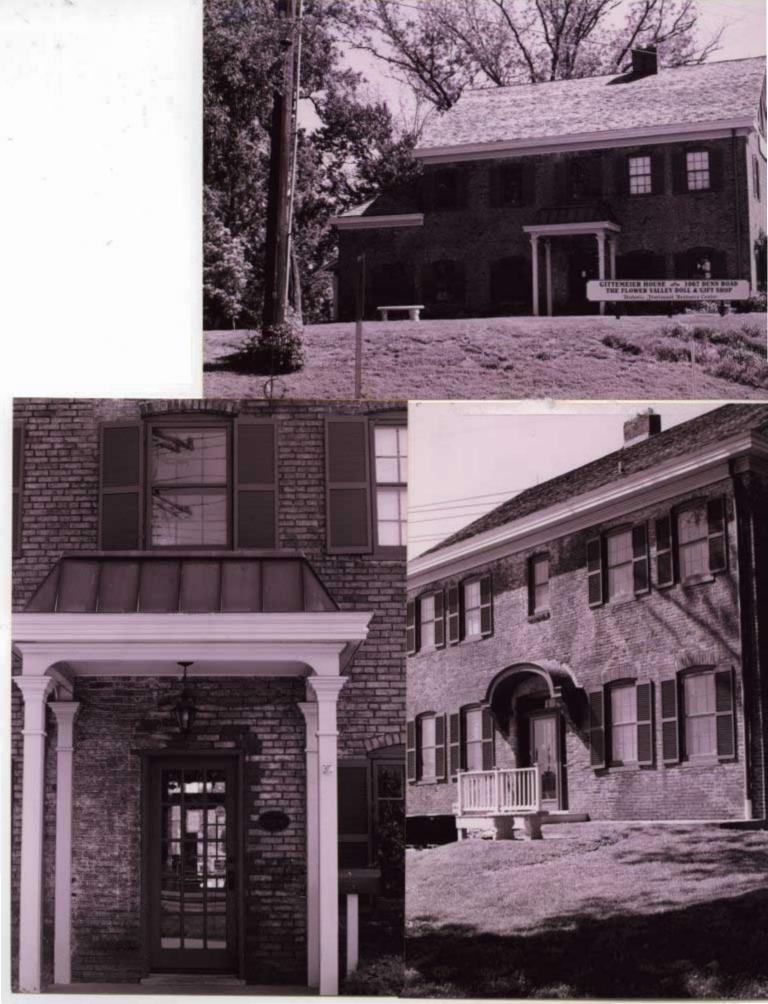

3. NOTABLE FEATURES, HISTORICAL SIGNIFICANCE & DESCRIPTIONS OPEN TO PUBLIC NO

PER ITEM 50 HISTORIC RESOURCES OF THE CITY OF ST. FERDINAND CONTRIBUTING PROPERTY. THIS EARLY MISSOURI FRENCH EXAMPLE IS OF FRAME CONSTRUCTION.