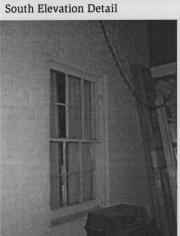

3. NOTABLE FEATURES, HISTORICAL SIGNIFICANCE & DESCRIPTIONS OPEN TO PUBLIC NO

PER ITEM 50 HISTORIC RESOURCES OF THE CITY OF ST. FERDINAND CONTRIBUTING PROPERTY. THIS EARLY MISSOURI FRENCH EXAMPLE IS OF FRAME CONSTRUCTION.

(SEE ATTACHED)

(SEE ATTACHED)

4. LOCATION MAP(SHOW NORTH)

5.PHOTOGRAPH

6.PUBLISHED SOURCES:
ST. LOUIS COUNTY ASSESSOR'S OFFICE
LANDMARKS FILE
NOELLE SOREN, ARCHITECTURAL
HISTORIAN
NATIONAL REGISTER OF HISTORIC PLACES
MULTIPLE RESOURCES SURVEY, CITY
OF ST. FERDINAND
JEFFERSON CITY, MO OFFICE OF HISTORIC
PRESERVATION, 1/12/1979