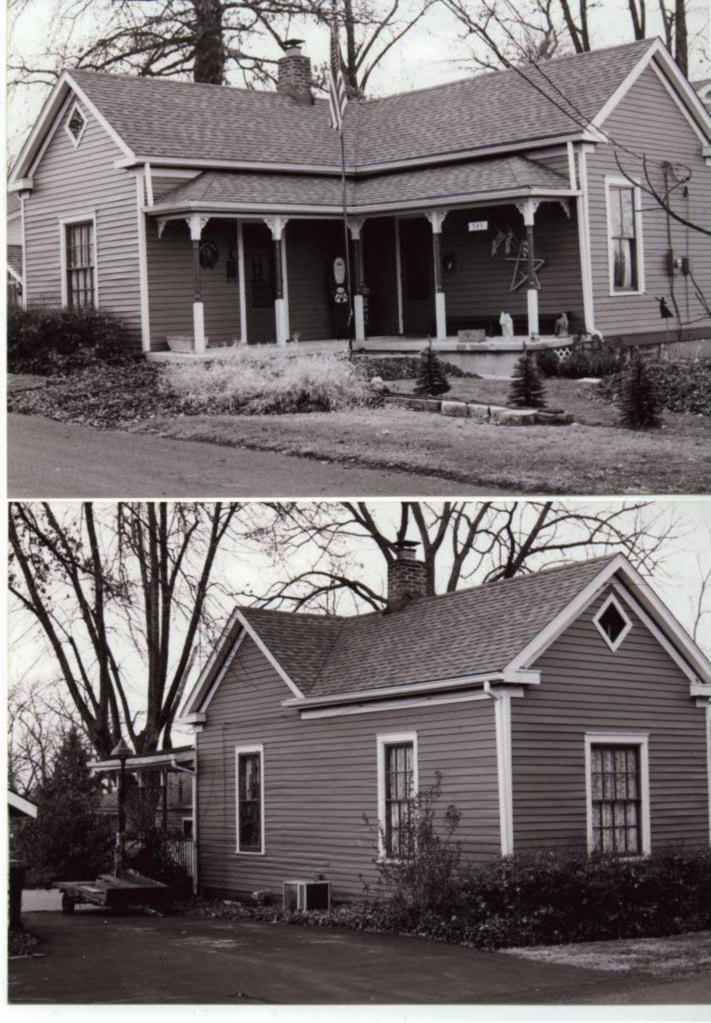

1. STATE: MISSOURI COUNTY: ST. LOUIS TOWN: FLORISSANT

STREET NO: 700 AUBUCHON

ORIGINAL OWNER: JOHN STROER
ORIGINAL USE: RESIDENCE
PRESENT USE: RESIDENCE
WALL CONSTRUCTION: FRAME
NO. OF STORIES: 1

2. NAME: **STROER**DATE OF PERIOD: C1859
STYLE: MISSOURI FRENCH
ARCHITECT:UNKNOWN
BUILDER: JOHN STROER

3. NOTABLE FEATURES, HISTORICAL SIGNIFICANCE & DESCRIPTIONS OPEN TO PUBLIC NO

PER ITEM 50 HISTORIC RESOURCES OF THE CITY OF ST. FERDINAND CONTRIBUTING PROPERTY. THIS EARLY MISSOURI FRENCH EXAMPLE IS OF FRAME CONSTRUCTION.