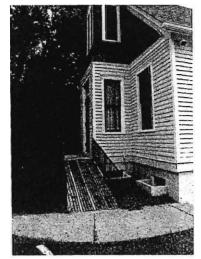

1. STATE: MISSOURI COUNTY: ST. LOUIS TOWN: FLORISSANT

STREET NO: 700 AUBUCHON

ORIGINAL OWNER: JOHN STROER
ORIGINAL USE: RESIDENCE
PRESENT USE: RESIDENCE
WALL CONSTRUCTION: FRAME
NO. OF STORIES: 1

2. NAME: **STROER**DATE OF PERIOD: C1859
STYLE: MISSOURI FRENCH
ARCHITECT:UNKNOWN
BUILDER: JOHN STROER

3. NOTABLE FEATURES, HISTORICAL SIGNIFICANCE & DESCRIPTIONS OPEN TO PUBLIC NO

PER ITEM 50 HISTORIC RESOURCES OF THE CITY OF ST. FERDINAND CONTRIBUTING PROPERTY. THIS EARLY MISSOURI FRENCH EXAMPLE IS OF FRAME CONSTRUCTION.

(SEE ATTACHED)

(SEE ATTACHED)

4. LOCATION MAP(SHOW NORTH)

5.PHOTOGRAPH

6.PUBLISHED SOURCES:
ST. LOUIS COUNTY ASSESSOR'S OFFICE
LANDMARKS FILE
NOELLE SOREN, ARCHITECTURAL
HISTORIAN
NATIONAL REGISTER OF HISTORIC PLACES
MULTIPLE RESOURCES SURVEY, CITY
OF ST. FERDINAND
JEFFERSON CITY, MO OFFICE OF HISTORIC
PRESERVATION, 1/12/1979