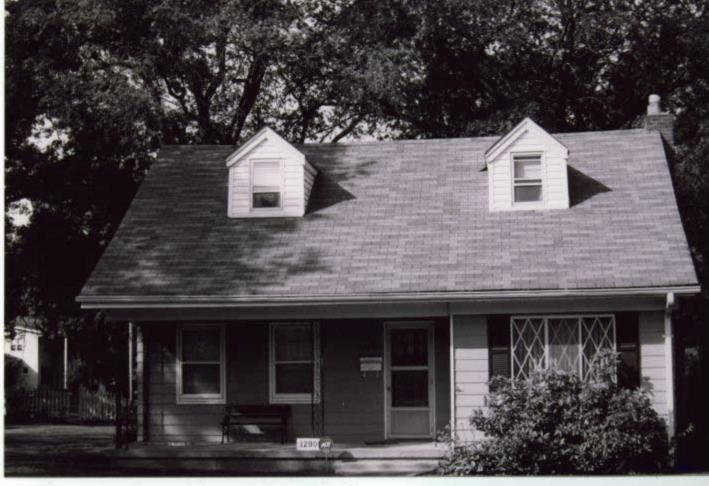

1. STATE: MISSOURI COUNTY: ST. LOUIS TOWN: FLORISSANT

STREET NO: 700 AUBUCHON

ORIGINAL OWNER: JOHN STROER
ORIGINAL USE: RESIDENCE
PRESENT USE: RESIDENCE
WALL CONSTRUCTION: FRAME
NO. OF STORIES: 1

2. NAME: **STROER**DATE OF PERIOD: C1859
STYLE: MISSOURI FRENCH
ARCHITECT:UNKNOWN
BUILDER: JOHN STROER

3. NOTABLE FEATURES, HISTORICAL SIGNIFICANCE & DESCRIPTIONS OPEN TO PUBLIC NO

PER ITEM 50 HISTORIC RESOURCES OF THE CITY OF ST. FERDINAND CONTRIBUTING PROPERTY. THIS EARLY MISSOURI FRENCH EXAMPLE IS OF FRAME CONSTRUCTION.