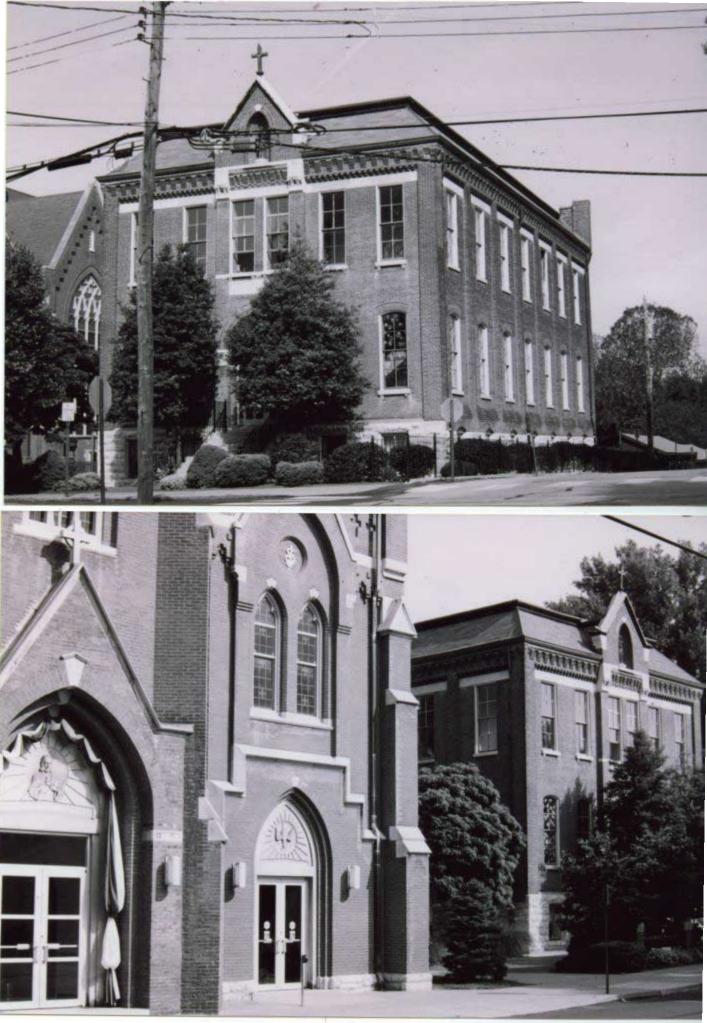

| 41          | B. Date 49. Revision                     | Date(s)     |



### FLORISSANT HISTORIC BUILDINGS SURVEY INVENTORY

1. STATE: MISSOURI COUNTY: ST LOUIS TOWN: FLORISSANT

STREET NO:751 JEFFERSON

ORIGINAL OWNER: NO INFORMATION AVAILABLE

ORIGINAL USE: CHURCH PRESENT USE: CHURCH WALL CONSTRUCTION: BRICK

NO. OF STORIES 4

2.NAME: SACRED HEART CHURCH

DATE OF PERIOD: 1893 STYLE: GOTHIC REVIVAL

ARCHITECT: <u>N/A</u> BUILDER: PARISH

3. NOTABLE FEATURES, HISTORICAL SIGNIFICANCE & DESCTRIPTIONS OPEN TO PUBLIC YES

PER ITEM 38 HISTORIC RESOURCES OF THE CITY OF ST FERDINAND NATIONAL REGISTER SURVEY DISTRICT TWO. THIS GOTHIC REVIVAL CHURCH IN BRICK IS THE MOST SUBSTANTIAL ARCHITECTURAL EXAMPLE IN THE AREA AND FORMS THE MAJOR FOCALPOINT AROUND WHICH THE REST OF DESTRICT SEEMS TO REVOLVE

THIS CHURCH WAS FOUNDED BY THE GERMAN SPEAKING FAMILIES OF FLORISSANT AN