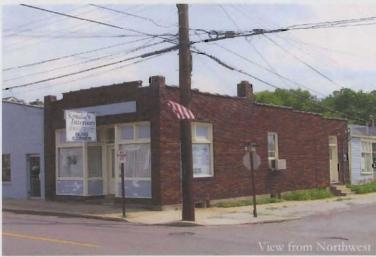

1. STATE: MISSOURI COUNTY: ST. LOUIS TOWN: FLORISSANT

STREET NO: 700 AUBUCHON

ORIGINAL OWNER: JOHN STROER
ORIGINAL USE: RESIDENCE
PRESENT USE: RESIDENCE
WALL CONSTRUCTION: FRAME
NO. OF STORIES: 1

2. NAME: **STROER**DATE OF PERIOD: C1859
STYLE: MISSOURI FRENCH
ARCHITECT:UNKNOWN
BUILDER: JOHN STROER

3. NOTABLE FEATURES, HISTORICAL SIGNIFICANCE & DESCRIPTIONS OPEN TO PUBLIC NO

PER ITEM 50 HISTORIC RESOURCES OF THE CITY OF ST. FERDINAND CONTRIBUTING PROPERTY. THIS EARLY MISSOURI FRENCH EXAMPLE IS OF FRAME CONSTRUCTION.