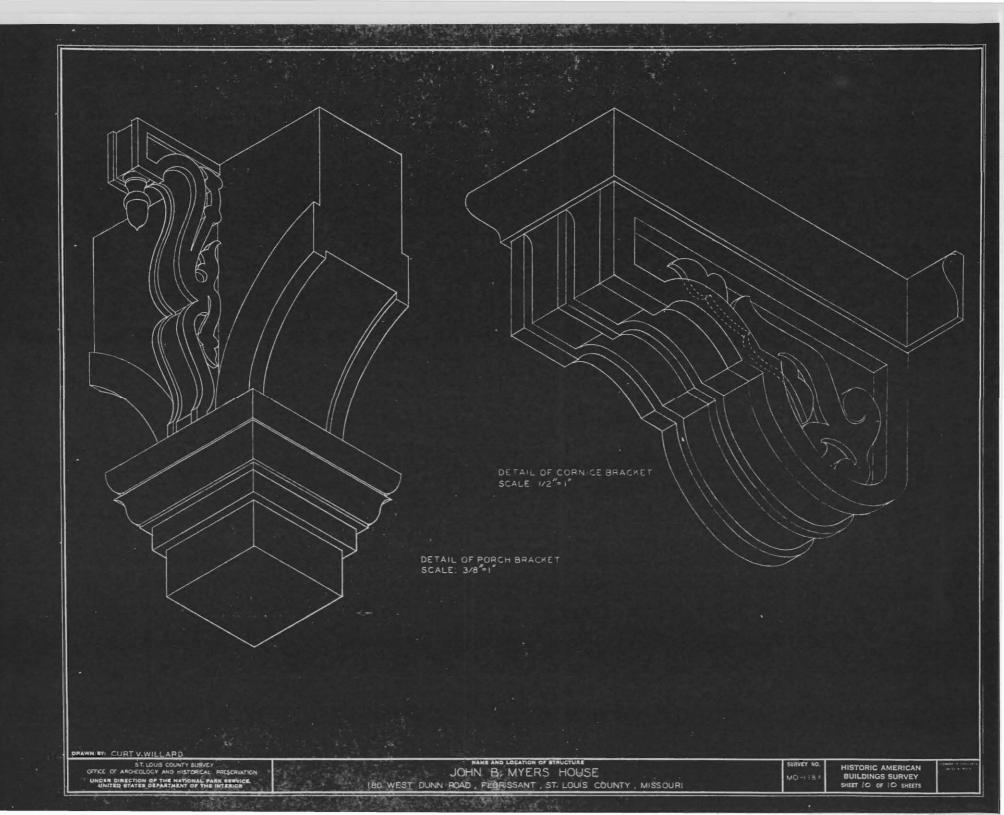

FICE OF ARCHEOLOGY AND HISTORIC PRESERVATION
UNDER DIRECTION OF THE NATIONAL PARK BERVICE,
UNITED STATES DEPARTMENT OF THE INTERIOR

NAME AND LOCATION OF STRUCTURE

JOHN B. MYERS HOUSE

MO-1183

HISTORIC AMERICAN
BUILDINGS SURVEY
SHEET 6 OF 10 SHEETS

L'Arges In Str.

180 Dunn



NTERIOR DOOR DETAILS



FRONT DOOR DETAILS



FRENCH DOOR - WINDOW DETAILS SCALE 34-1-0



TYPICAL WINDOW DETAIL SCALE 1/2=1-0"



DRAWN BY: P.E. NELSON 8 - 67

OFFICE OF ARCHEOLOGY AND HISTORIC PRESERVATION
UNDER DIRECTION OF THE NATIONAL PARK SERVICE.
UNITED STATES DEPARTMENT OF THE INTERIOR

NAME AND LOCATION OF STRUCTURE

JOHN B. MYERS HOUSE

180 WEST DUNN ROAD, FLORISSANT, ST. LOUIS COUNTY, MISSOURI

SURVEY NO. MO-1183 HISTORIC AMERICAN
BUILDINGS SURVEY
SHEET 2 OF 10 SHEETS

1 0000 1 1000 10 00 000 180 DUNA





## LANDMARK REDESIGNATION GITTEMEIER HOUSE

HISTORIC NAME: FRANZ GITTEMEIER HOUSE

LOCATION: 1067 DUNN ROAD (formerly Taylor Road), FLORISSANT,

MO. 63031

LEGAL DESCRIPTION: Lot 2A Lawndale Blk pt 1 Lot 2 resub., being part of Lot 117

of St. Ferdinand Commons, Township 47 North, Range 6.

CURRENT OWNER: Historic Florissant, Inc.

MAILING ADDRESS 1067 Dunn Road

Florissant, Mo. 63031

## HISTORICAL AND CULTURAL SIGNIFICANCE:

Franz Gittemeier was born in 1826 in Rebbeke, County of Westphalia, Germany. He migrated to America in 1850 and married Gertrude Gerling who was born in April of 1838 in Prussia. She may have been a mail-order bride according to her descendants.

Franz came to St. Louis County where he worked as a farmhand. He went to California in the gold rush and worked in the