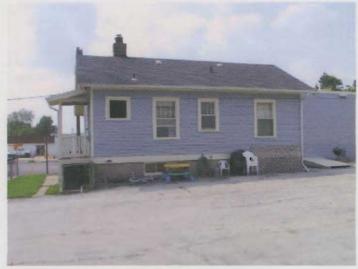

1. STATE: MISSOURI COUNTY: ST. LOUIS TOWN: FLORISSANT

STREET NO: 700 AUBUCHON

ORIGINAL OWNER: JOHN STROER
ORIGINAL USE: RESIDENCE
PRESENT USE: RESIDENCE
WALL CONSTRUCTION: FRAME
NO. OF STORIES: 1

2. NAME: **STROER**DATE OF PERIOD: C1859
STYLE: MISSOURI FRENCH
ARCHITECT:UNKNOWN
BUILDER: JOHN STROER

3. NOTABLE FEATURES, HISTORICAL SIGNIFICANCE & DESCRIPTIONS OPEN TO PUBLIC NO

PER ITEM 50 HISTORIC RESOURCES OF THE CITY OF ST. FERDINAND CONTRIBUTING PROPERTY. THIS EARLY MISSOURI FRENCH EXAMPLE IS OF FRAME CONSTRUCTION.

(SEE ATTACHED)

(SEE ATTACHED)

4. LOCATION MAP(SHOW NORTH)

5.PHOTOGRAPH

6.PUBLISHED SOURCES:
ST. LOUIS COUNTY ASSESSOR'S OFFICE
LANDMARKS FILE
NOELLE SOREN, ARCHITECTURAL
HISTORIAN
NATIONAL REGISTER OF HISTORIC PLACES
MULTIPLE RESOURCES SURVEY, CITY
OF ST. FERDINAND
JEFFERSON CITY, MO OFFICE OF HISTORIC
PRESERVATION, 1/12/1979