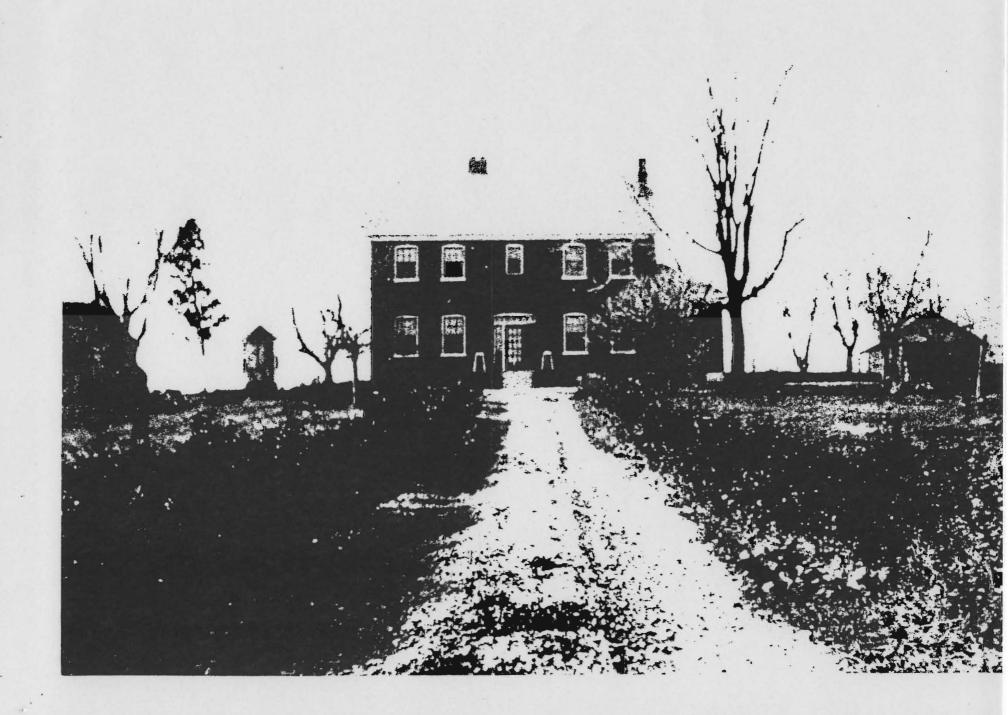

1. STATE: MISSOURI COUNTY: ST. LOUIS TOWN: FLORISSANT

STREET NO: 700 AUBUCHON

ORIGINAL OWNER: JOHN STROER
ORIGINAL USE: RESIDENCE
PRESENT USE: RESIDENCE
WALL CONSTRUCTION: FRAME
NO. OF STORIES: 1

2. NAME: **STROER**DATE OF PERIOD: C1859
STYLE: MISSOURI FRENCH
ARCHITECT:UNKNOWN
BUILDER: JOHN STROER

3. NOTABLE FEATURES, HISTORICAL SIGNIFICANCE & DESCRIPTIONS OPEN TO PUBLIC NO

PER ITEM 50 HISTORIC RESOURCES OF THE CITY OF ST. FERDINAND CONTRIBUTING PROPERTY. THIS EARLY MISSOURI FRENCH EXAMPLE IS OF FRAME CONSTRUCTION.