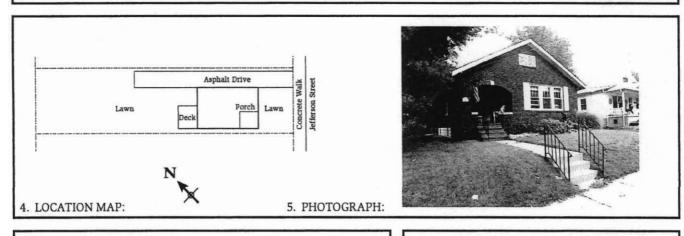

(SEE ATTACHED)

(SEE ATTACHED)

4. LOCATION MAP(SHOW NORTH)

5.PHOTOGRAPH

6.PUBLISHED SOURCES:
ST. LOUIS COUNTY ASSESSOR'S OFFICE
LANDMARKS FILE
NOELLE SOREN, ARCHITECTURAL
HISTORIAN
NATIONAL REGISTER OF HISTORIC PLACES
MULTIPLE RESOURCES SURVEY, CITY
OF ST. FERDINAND
JEFFERSON CITY, MO OFFICE OF HISTORIC
PRESERVATION, 1/12/1979