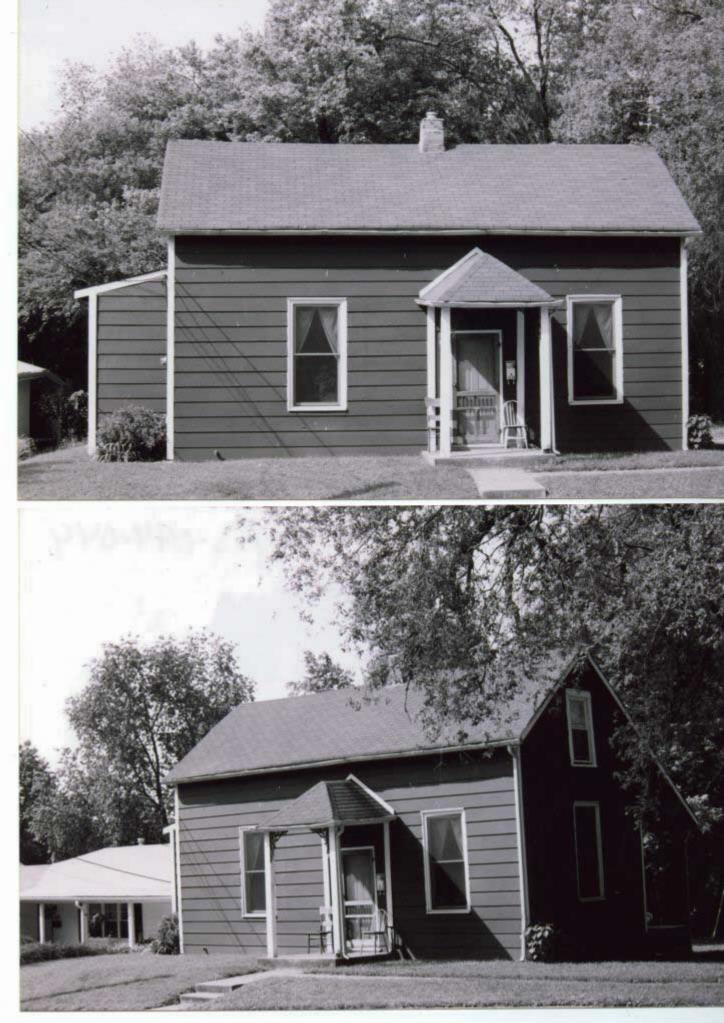

1. STATE: MISSOURI COUNTY: ST. LOUIS TOWN: FLORISSANT

STREET NO: 700 AUBUCHON

ORIGINAL OWNER: JOHN STROER
ORIGINAL USE: RESIDENCE
PRESENT USE: RESIDENCE
WALL CONSTRUCTION: FRAME
NO. OF STORIES: 1

2. NAME: **STROER**DATE OF PERIOD: C1859
STYLE: MISSOURI FRENCH
ARCHITECT:UNKNOWN
BUILDER: JOHN STROER

3. NOTABLE FEATURES, HISTORICAL SIGNIFICANCE & DESCRIPTIONS OPEN TO PUBLIC NO

PER ITEM 50 HISTORIC RESOURCES OF THE CITY OF ST. FERDINAND CONTRIBUTING PROPERTY. THIS EARLY MISSOURI FRENCH EXAMPLE IS OF FRAME CONSTRUCTION.