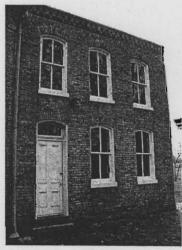

1. STATE: MISSOURI COUNTY: ST. LOUIS TOWN: FLORISSANT

STREET NO: 700 AUBUCHON

ORIGINAL OWNER: JOHN STROER
ORIGINAL USE: RESIDENCE
PRESENT USE: RESIDENCE
WALL CONSTRUCTION: FRAME
NO. OF STORIES: 1

2. NAME: **STROER**DATE OF PERIOD: C1859
STYLE: MISSOURI FRENCH
ARCHITECT:UNKNOWN
BUILDER: JOHN STROER

3. NOTABLE FEATURES, HISTORICAL SIGNIFICANCE & DESCRIPTIONS OPEN TO PUBLIC NO

PER ITEM 50 HISTORIC RESOURCES OF THE CITY OF ST. FERDINAND CONTRIBUTING PROPERTY. THIS EARLY MISSOURI FRENCH EXAMPLE IS OF FRAME CONSTRUCTION.

(SEE ATTACHED)

(SEE ATTACHED)

4. LOCATION MAP(SHOW NORTH)

5.PHOTOGRAPH

6.PUBLISHED SOURCES:
ST. LOUIS COUNTY ASSESSOR'S OFFICE
LANDMARKS FILE
NOELLE SOREN, ARCHITECTURAL
HISTORIAN
NATIONAL REGISTER OF HISTORIC PLACES
MULTIPLE RESOURCES SURVEY, CITY
OF ST. FERDINAND
JEFFERSON CITY, MO OFFICE OF HISTORIC
PRESERVATION, 1/12/1979