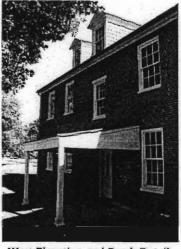

1. STATE: MISSOURI COUNTY: ST. LOUIS TOWN: FLORISSANT

STREET NO: 700 AUBUCHON

ORIGINAL OWNER: JOHN STROER
ORIGINAL USE: RESIDENCE
PRESENT USE: RESIDENCE
WALL CONSTRUCTION: FRAME
NO. OF STORIES: 1

2. NAME: **STROER**DATE OF PERIOD: C1859
STYLE: MISSOURI FRENCH
ARCHITECT:UNKNOWN
BUILDER: JOHN STROER

3. NOTABLE FEATURES, HISTORICAL SIGNIFICANCE & DESCRIPTIONS OPEN TO PUBLIC NO

PER ITEM 50 HISTORIC RESOURCES OF THE CITY OF ST. FERDINAND CONTRIBUTING PROPERTY. THIS EARLY MISSOURI FRENCH EXAMPLE IS OF FRAME CONSTRUCTION.

(SEE ATTACHED)

(SEE ATTACHED)

4. LOCATION MAP(SHOW NORTH)

5.PHOTOGRAPH

6.PUBLISHED SOURCES:
ST. LOUIS COUNTY ASSESSOR'S OFFICE
LANDMARKS FILE
NOELLE SOREN, ARCHITECTURAL
HISTORIAN
NATIONAL REGISTER OF HISTORIC PLACES
MULTIPLE RESOURCES SURVEY, CITY
OF ST. FERDINAND
JEFFERSON CITY, MO OFFICE OF HISTORIC
PRESERVATION, 1/12/1979