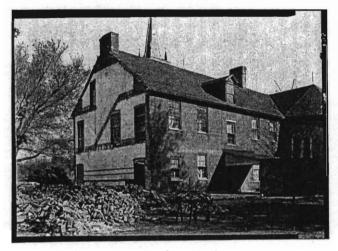

1. STATE: MISSOURI COUNTY: ST. LOUIS TOWN: FLORISSANT

STREET NO: 700 AUBUCHON

ORIGINAL OWNER: JOHN STROER
ORIGINAL USE: RESIDENCE
PRESENT USE: RESIDENCE
WALL CONSTRUCTION: FRAME
NO. OF STORIES: 1

2. NAME: **STROER**DATE OF PERIOD: C1859
STYLE: MISSOURI FRENCH
ARCHITECT:UNKNOWN
BUILDER: JOHN STROER

3. NOTABLE FEATURES, HISTORICAL SIGNIFICANCE & DESCRIPTIONS OPEN TO PUBLIC NO

PER ITEM 50 HISTORIC RESOURCES OF THE CITY OF ST. FERDINAND CONTRIBUTING PROPERTY. THIS EARLY MISSOURI FRENCH EXAMPLE IS OF FRAME CONSTRUCTION.