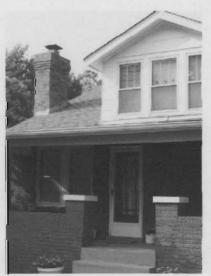

1. STATE: MISSOURI COUNTY: ST. LOUIS TOWN: FLORISSANT

STREET NO: 700 AUBUCHON

ORIGINAL OWNER: JOHN STROER
ORIGINAL USE: RESIDENCE
PRESENT USE: RESIDENCE
WALL CONSTRUCTION: FRAME
NO. OF STORIES: 1

2. NAME: **STROER**DATE OF PERIOD: C1859
STYLE: MISSOURI FRENCH
ARCHITECT:UNKNOWN
BUILDER: JOHN STROER

3. NOTABLE FEATURES, HISTORICAL SIGNIFICANCE & DESCRIPTIONS OPEN TO PUBLIC NO

PER ITEM 50 HISTORIC RESOURCES OF THE CITY OF ST. FERDINAND CONTRIBUTING PROPERTY. THIS EARLY MISSOURI FRENCH EXAMPLE IS OF FRAME CONSTRUCTION.