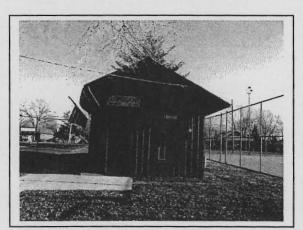

(SEE ATTACHED)

(SEE ATTACHED)

4. LOCATION MAP(SHOW NORTH)

5.PHOTOGRAPH

6.PUBLISHED SOURCES:
ST. LOUIS COUNTY ASSESSOR'S OFFICE
LANDMARKS FILE
NOELLE SOREN, ARCHITECTURAL
HISTORIAN
NATIONAL REGISTER OF HISTORIC PLACES
MULTIPLE RESOURCES SURVEY, CITY
OF ST. FERDINAND
JEFFERSON CITY, MO OFFICE OF HISTORIC
PRESERVATION, 1/12/1979