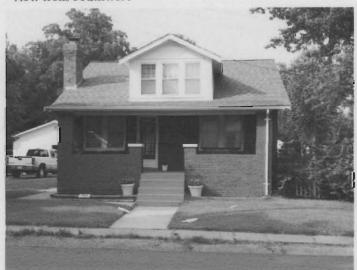

1. STATE: MISSOURI COUNTY: ST. LOUIS TOWN: FLORISSANT

STREET NO: 700 AUBUCHON

ORIGINAL OWNER: JOHN STROER
ORIGINAL USE: RESIDENCE
PRESENT USE: RESIDENCE
WALL CONSTRUCTION: FRAME
NO. OF STORIES: 1

2. NAME: **STROER**DATE OF PERIOD: C1859
STYLE: MISSOURI FRENCH
ARCHITECT:UNKNOWN
BUILDER: JOHN STROER

3. NOTABLE FEATURES, HISTORICAL SIGNIFICANCE & DESCRIPTIONS OPEN TO PUBLIC NO

PER ITEM 50 HISTORIC RESOURCES OF THE CITY OF ST. FERDINAND CONTRIBUTING PROPERTY. THIS EARLY MISSOURI FRENCH EXAMPLE IS OF FRAME CONSTRUCTION.