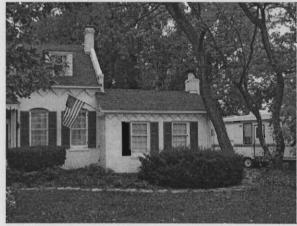

1. STATE: MISSOURI COUNTY: ST. LOUIS TOWN: FLORISSANT

STREET NO: 700 AUBUCHON

ORIGINAL OWNER: JOHN STROER
ORIGINAL USE: RESIDENCE
PRESENT USE: RESIDENCE
WALL CONSTRUCTION: FRAME
NO. OF STORIES: 1

2. NAME: **STROER**DATE OF PERIOD: C1859
STYLE: MISSOURI FRENCH
ARCHITECT:UNKNOWN
BUILDER: JOHN STROER

3. NOTABLE FEATURES, HISTORICAL SIGNIFICANCE & DESCRIPTIONS OPEN TO PUBLIC NO

PER ITEM 50 HISTORIC RESOURCES OF THE CITY OF ST. FERDINAND CONTRIBUTING PROPERTY. THIS EARLY MISSOURI FRENCH EXAMPLE IS OF FRAME CONSTRUCTION.

(SEE ATTACHED)

(SEE ATTACHED)

4. LOCATION MAP(SHOW NORTH)

5.PHOTOGRAPH

6.PUBLISHED SOURCES:
ST. LOUIS COUNTY ASSESSOR'S OFFICE
LANDMARKS FILE
NOELLE SOREN, ARCHITECTURAL
HISTORIAN
NATIONAL REGISTER OF HISTORIC PLACES
MULTIPLE RESOURCES SURVEY, CITY
OF ST. FERDINAND
JEFFERSON CITY, MO OFFICE OF HISTORIC
PRESERVATION, 1/12/1979