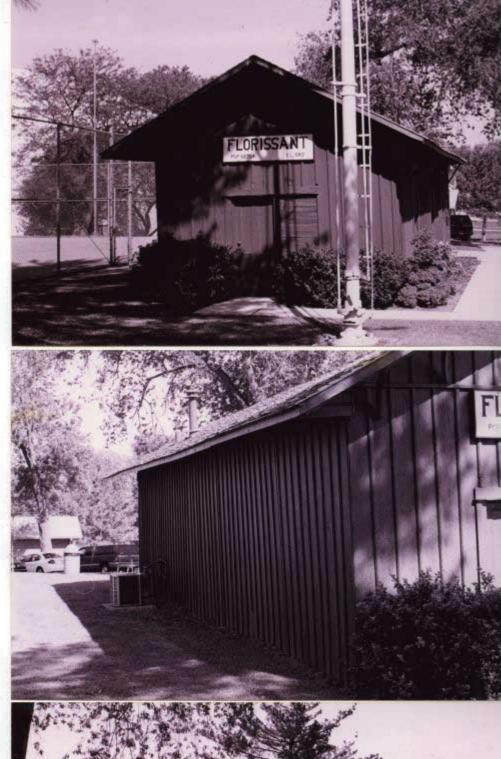

1. STATE: MISSOURI COUNTY: ST. LOUIS TOWN: FLORISSANT

STREET NO: 700 AUBUCHON

ORIGINAL OWNER: JOHN STROER
ORIGINAL USE: RESIDENCE
PRESENT USE: RESIDENCE
WALL CONSTRUCTION: FRAME
NO. OF STORIES: 1

2. NAME: **STROER**DATE OF PERIOD: C1859
STYLE: MISSOURI FRENCH
ARCHITECT:UNKNOWN
BUILDER: JOHN STROER

3. NOTABLE FEATURES, HISTORICAL SIGNIFICANCE & DESCRIPTIONS OPEN TO PUBLIC NO

PER ITEM 50 HISTORIC RESOURCES OF THE CITY OF ST. FERDINAND CONTRIBUTING PROPERTY. THIS EARLY MISSOURI FRENCH EXAMPLE IS OF FRAME CONSTRUCTION.