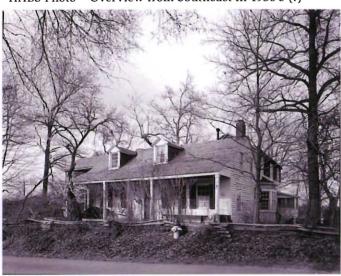

3. NOTABLE FEATURES, HISTORICAL SIGNIFICANCE & DESCRIPTIONS OPEN TO PUBLIC NO

PER ITEM 50 HISTORIC RESOURCES OF THE CITY OF ST. FERDINAND CONTRIBUTING PROPERTY. THIS EARLY MISSOURI FRENCH EXAMPLE IS OF FRAME CONSTRUCTION.

(SEE ATTACHED)

(SEE ATTACHED)

4. LOCATION MAP(SHOW NORTH)

5.PHOTOGRAPH

6.PUBLISHED SOURCES:
ST. LOUIS COUNTY ASSESSOR'S OFFICE
LANDMARKS FILE
NOELLE SOREN, ARCHITECTURAL
HISTORIAN
NATIONAL REGISTER OF HISTORIC PLACES
MULTIPLE RESOURCES SURVEY, CITY
OF ST. FERDINAND
JEFFERSON CITY, MO OFFICE OF HISTORIC
PRESERVATION, 1/12/1979