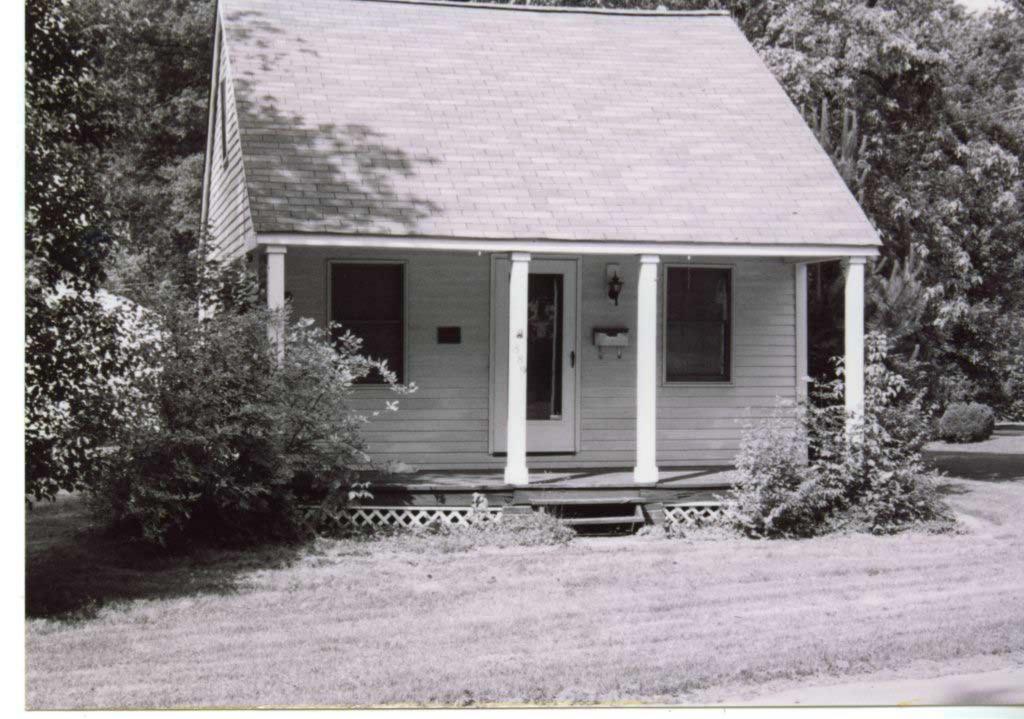

1. STATE: MISSOURI COUNTY: ST. LOUIS TOWN: FLORISSANT

STREET NO: 700 AUBUCHON

ORIGINAL OWNER: JOHN STROER
ORIGINAL USE: RESIDENCE
PRESENT USE: RESIDENCE
WALL CONSTRUCTION: FRAME
NO. OF STORIES: 1

2. NAME: **STROER**DATE OF PERIOD: C1859
STYLE: MISSOURI FRENCH
ARCHITECT:UNKNOWN
BUILDER: JOHN STROER

3. NOTABLE FEATURES, HISTORICAL SIGNIFICANCE & DESCRIPTIONS OPEN TO PUBLIC NO

PER ITEM 50 HISTORIC RESOURCES OF THE CITY OF ST. FERDINAND CONTRIBUTING PROPERTY. THIS EARLY MISSOURI FRENCH EXAMPLE IS OF FRAME CONSTRUCTION.