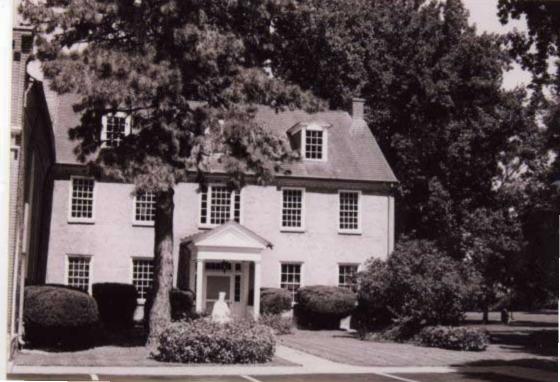

1. STATE: MISSOURI COUNTY: ST. LOUIS TOWN: FLORISSANT

STREET NO: 700 AUBUCHON

ORIGINAL OWNER: JOHN STROER
ORIGINAL USE: RESIDENCE
PRESENT USE: RESIDENCE
WALL CONSTRUCTION: FRAME
NO. OF STORIES: 1

2. NAME: **STROER**DATE OF PERIOD: C1859
STYLE: MISSOURI FRENCH
ARCHITECT:UNKNOWN
BUILDER: JOHN STROER

3. NOTABLE FEATURES, HISTORICAL SIGNIFICANCE & DESCRIPTIONS OPEN TO PUBLIC NO

PER ITEM 50 HISTORIC RESOURCES OF THE CITY OF ST. FERDINAND CONTRIBUTING PROPERTY. THIS EARLY MISSOURI FRENCH EXAMPLE IS OF FRAME CONSTRUCTION.