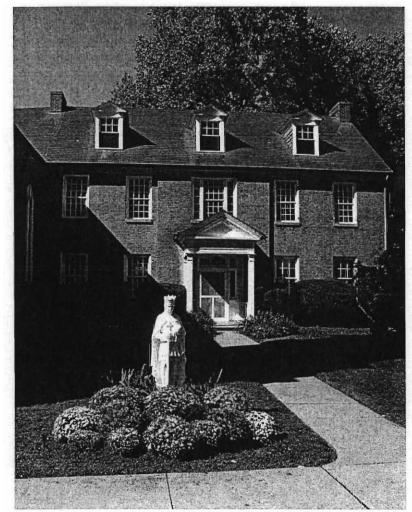

1. STATE: MISSOURI COUNTY: ST. LOUIS TOWN: FLORISSANT

STREET NO: 700 AUBUCHON

ORIGINAL OWNER: JOHN STROER
ORIGINAL USE: RESIDENCE
PRESENT USE: RESIDENCE
WALL CONSTRUCTION: FRAME
NO. OF STORIES: 1

2. NAME: **STROER**DATE OF PERIOD: C1859
STYLE: MISSOURI FRENCH
ARCHITECT:UNKNOWN
BUILDER: JOHN STROER

3. NOTABLE FEATURES, HISTORICAL SIGNIFICANCE & DESCRIPTIONS OPEN TO PUBLIC NO

PER ITEM 50 HISTORIC RESOURCES OF THE CITY OF ST. FERDINAND CONTRIBUTING PROPERTY. THIS EARLY MISSOURI FRENCH EXAMPLE IS OF FRAME CONSTRUCTION.