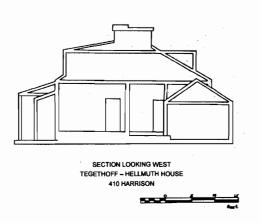

(SEE ATTACHED)

(SEE ATTACHED)

4. LOCATION MAP(SHOW NORTH)

5.PHOTOGRAPH

6.PUBLISHED SOURCES:
ST. LOUIS COUNTY ASSESSOR'S OFFICE
LANDMARKS FILE
NOELLE SOREN, ARCHITECTURAL
HISTORIAN
NATIONAL REGISTER OF HISTORIC PLACES
MULTIPLE RESOURCES SURVEY, CITY
OF ST. FERDINAND
JEFFERSON CITY, MO OFFICE OF HISTORIC
PRESERVATION, 1/12/1979