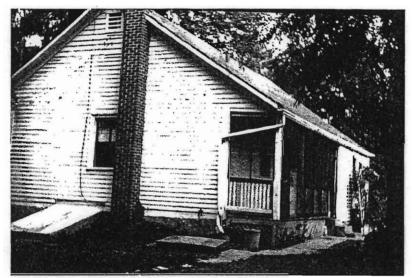

3. NOTABLE FEATURES, HISTORICAL SIGNIFICANCE & DESCRIPTIONS OPEN TO PUBLIC NO

PER ITEM 50 HISTORIC RESOURCES OF THE CITY OF ST. FERDINAND CONTRIBUTING PROPERTY. THIS EARLY MISSOURI FRENCH EXAMPLE IS OF FRAME CONSTRUCTION.

(SEE ATTACHED)

(SEE ATTACHED)

4. LOCATION MAP(SHOW NORTH)

5.PHOTOGRAPH

6.PUBLISHED SOURCES:
ST. LOUIS COUNTY ASSESSOR'S OFFICE
LANDMARKS FILE
NOELLE SOREN, ARCHITECTURAL
HISTORIAN
NATIONAL REGISTER OF HISTORIC PLACES
MULTIPLE RESOURCES SURVEY, CITY
OF ST. FERDINAND
JEFFERSON CITY, MO OFFICE OF HISTORIC
PRESERVATION, 1/12/1979