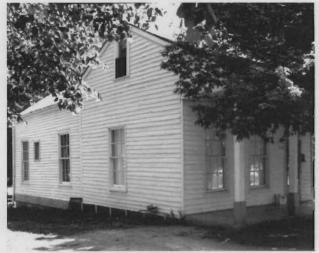

(SEE ATTACHED)

(SEE ATTACHED)

4. LOCATION MAP(SHOW NORTH)

5.PHOTOGRAPH

6.PUBLISHED SOURCES:
ST. LOUIS COUNTY ASSESSOR'S OFFICE
LANDMARKS FILE
NOELLE SOREN, ARCHITECTURAL
HISTORIAN
NATIONAL REGISTER OF HISTORIC PLACES
MULTIPLE RESOURCES SURVEY, CITY
OF ST. FERDINAND
JEFFERSON CITY, MO OFFICE OF HISTORIC
PRESERVATION, 1/12/1979