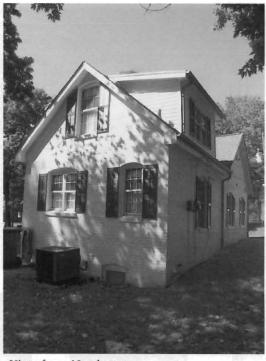

1. STATE: MISSOURI COUNTY: ST. LOUIS TOWN: FLORISSANT

STREET NO: 700 AUBUCHON

ORIGINAL OWNER: JOHN STROER
ORIGINAL USE: RESIDENCE
PRESENT USE: RESIDENCE
WALL CONSTRUCTION: FRAME
NO. OF STORIES: 1

2. NAME: **STROER**DATE OF PERIOD: C1859
STYLE: MISSOURI FRENCH
ARCHITECT:UNKNOWN
BUILDER: JOHN STROER

3. NOTABLE FEATURES, HISTORICAL SIGNIFICANCE & DESCRIPTIONS OPEN TO PUBLIC NO

PER ITEM 50 HISTORIC RESOURCES OF THE CITY OF ST. FERDINAND CONTRIBUTING PROPERTY. THIS EARLY MISSOURI FRENCH EXAMPLE IS OF FRAME CONSTRUCTION.