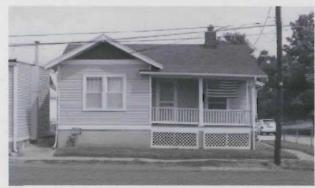

1. STATE: MISSOURI COUNTY: ST. LOUIS TOWN: FLORISSANT

STREET NO: 700 AUBUCHON

ORIGINAL OWNER: JOHN STROER
ORIGINAL USE: RESIDENCE
PRESENT USE: RESIDENCE
WALL CONSTRUCTION: FRAME
NO. OF STORIES: 1

2. NAME: **STROER**DATE OF PERIOD: C1859
STYLE: MISSOURI FRENCH
ARCHITECT:UNKNOWN
BUILDER: JOHN STROER

3. NOTABLE FEATURES, HISTORICAL SIGNIFICANCE & DESCRIPTIONS OPEN TO PUBLIC NO

PER ITEM 50 HISTORIC RESOURCES OF THE CITY OF ST. FERDINAND CONTRIBUTING PROPERTY. THIS EARLY MISSOURI FRENCH EXAMPLE IS OF FRAME CONSTRUCTION.