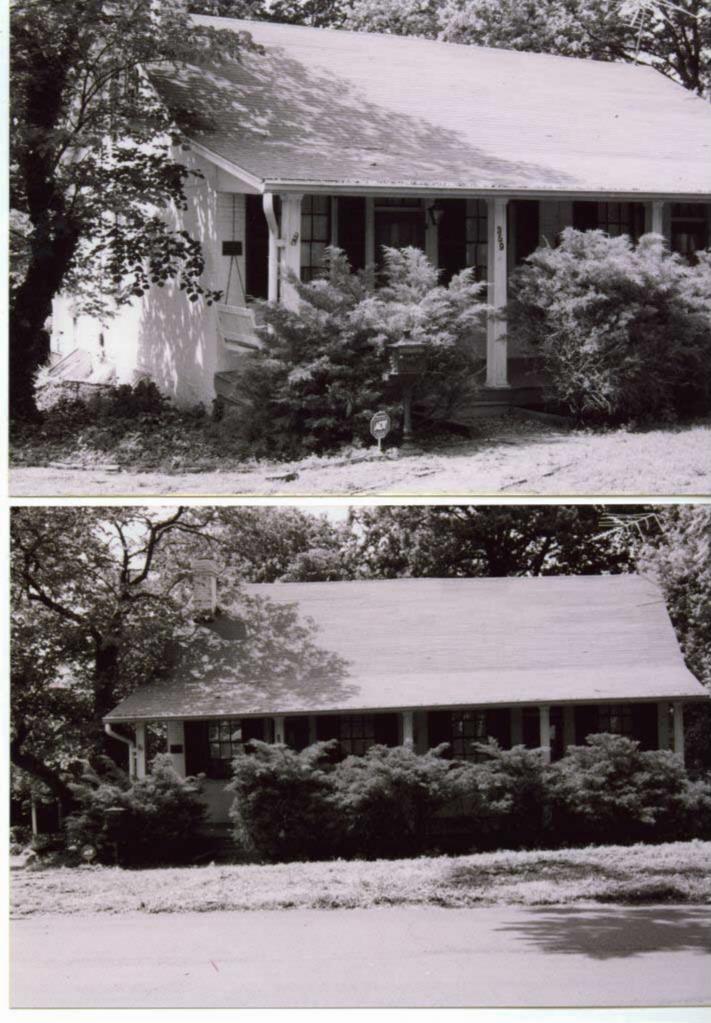

any                                              | trees. Old well on south side           | or nouse                                    |
| 45 Sources of Information                                                |                                         | 46. Prepared by                             |
| Cld St. Louis Homes: Coyle,                                              | F. 24                                   | 47. Organization                            |
| Fhil Cotton Cons; ulting Ar                                              | · ·                                     |                                             |
| Annals of St. Louis: P. 459                                              |                                         | 48. Date 49. Revision Date(s)               |



1. STATE: MISSOURI COUNTY: ST. LOUIS TOWN: FLORISSANT

STREET NO: 503 ST. JOSEPH

ORIGINAL OWNER: ALAN PERKINS

ORIGINAL USE: RESIDENCE PRESENT USE: RESIDENCE WALL CONSTRUCTION: FRAME

NO. OF STORIES: 2

2. NAME: **PERKINS**DATE OF PERIOD:1840
STYLE: UNKNOWN
ARCHITECT: UNKNOWN
BUILDER: UNKNOWN

| 3. NOTABLE FEATURES |            |                | DECCDIDIONIC | ODEN TO DUDU IO NO |
|---------------------|------------|----------------|--------------|--------------------|
| 3 NUTABLE FEATURES  | HISTORICAL | SIGNIFICANCE & | THEORIE HONO | OPEN TO PUBLIC NO  |
|                     |            |                |              |                    |

PER ITEM 8 HISTORIC RESOURCES OF THE CITY OF ST. FERDINAND CONTRIBUTING PROPERTY. THIS VERNACULAR FRAME HOUSE HAS THE FAMILIAR AND VAGUELY CL