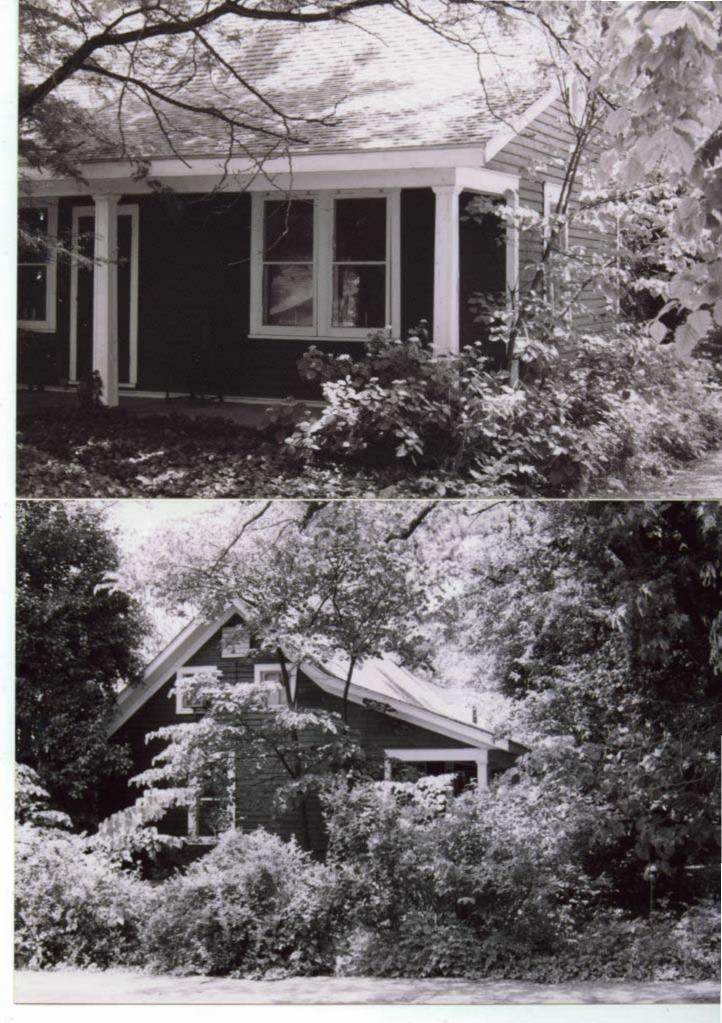

1. STATE: MISSOURI COUNTY: ST. LOUIS TOWN: FLORISSANT

STREET NO: 700 AUBUCHON

ORIGINAL OWNER: JOHN STROER
ORIGINAL USE: RESIDENCE
PRESENT USE: RESIDENCE
WALL CONSTRUCTION: FRAME
NO. OF STORIES: 1

2. NAME: **STROER**DATE OF PERIOD: C1859
STYLE: MISSOURI FRENCH
ARCHITECT:UNKNOWN
BUILDER: JOHN STROER

3. NOTABLE FEATURES, HISTORICAL SIGNIFICANCE & DESCRIPTIONS OPEN TO PUBLIC NO

PER ITEM 50 HISTORIC RESOURCES OF THE CITY OF ST. FERDINAND CONTRIBUTING PROPERTY. THIS EARLY MISSOURI FRENCH EXAMPLE IS OF FRAME CONSTRUCTION.

(SEE ATTACHED)

(SEE ATTACHED)

4. LOCATION MAP(SHOW NORTH)

5.PHOTOGRAPH

6.PUBLISHED SOURCES:
ST. LOUIS COUNTY ASSESSOR'S OFFICE
LANDMARKS FILE
NOELLE SOREN, ARCHITECTURAL
HISTORIAN
NATIONAL REGISTER OF HISTORIC PLACES
MULTIPLE RESOURCES SURVEY, CITY
OF ST. FERDINAND
JEFFERSON CITY, MO OFFICE OF HISTORIC
PRESERVATION, 1/12/1979