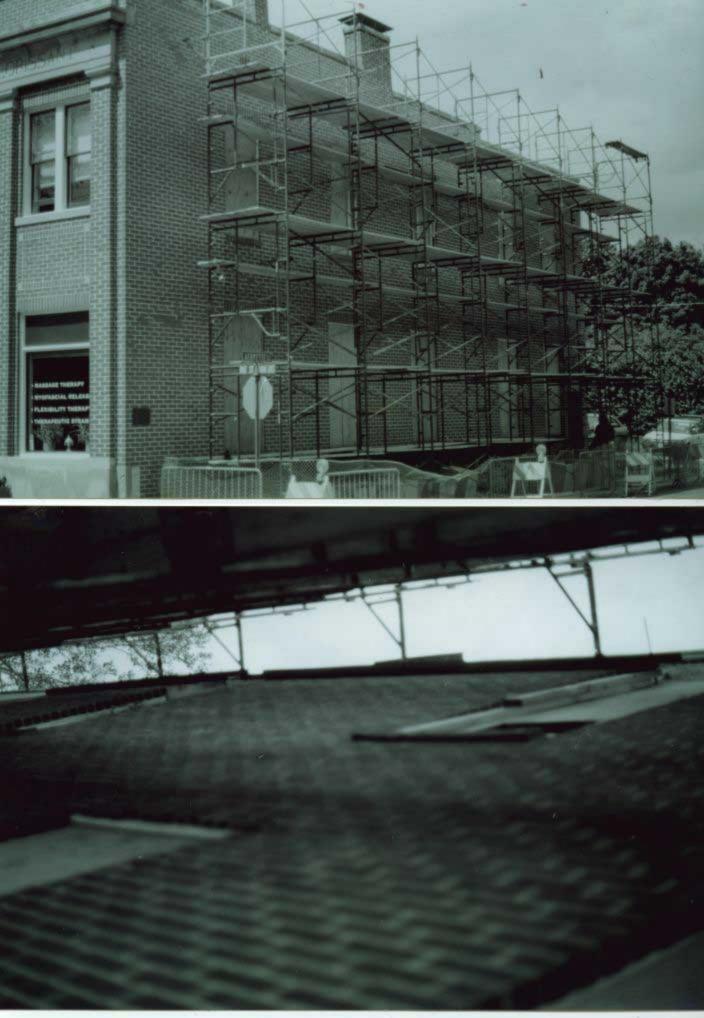

3. NOTABLE FEATURES, HISTORICAL SIGNIFICANCE & DESCRIPTIONS OPEN TO PUBLIC NO

PER ITEM 50 HISTORIC RESOURCES OF THE CITY OF ST. FERDINAND CONTRIBUTING PROPERTY. THIS EARLY MISSOURI FRENCH EXAMPLE IS OF FRAME CONSTRUCTION.