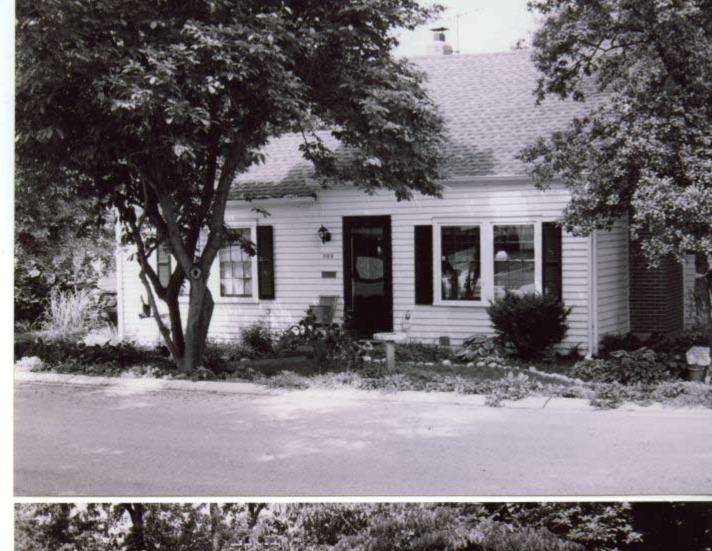

1. STATE: MISSOURI COUNTY: ST. LOUIS TOWN: FLORISSANT

STREET NO: 700 AUBUCHON

ORIGINAL OWNER: JOHN STROER
ORIGINAL USE: RESIDENCE
PRESENT USE: RESIDENCE
WALL CONSTRUCTION: FRAME
NO. OF STORIES: 1

2. NAME: **STROER**DATE OF PERIOD: C1859
STYLE: MISSOURI FRENCH
ARCHITECT:UNKNOWN
BUILDER: JOHN STROER

3. NOTABLE FEATURES, HISTORICAL SIGNIFICANCE & DESCRIPTIONS OPEN TO PUBLIC NO

PER ITEM 50 HISTORIC RESOURCES OF THE CITY OF ST. FERDINAND CONTRIBUTING PROPERTY. THIS EARLY MISSOURI FRENCH EXAMPLE IS OF FRAME CONSTRUCTION.