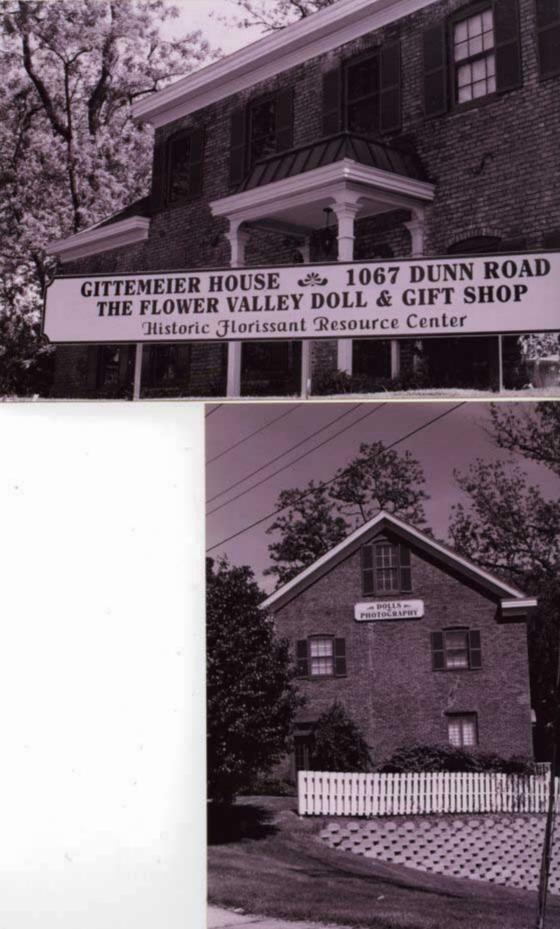

3. NOTABLE FEATURES, HISTORICAL SIGNIFICANCE & DESCRIPTIONS OPEN TO PUBLIC NO

PER ITEM 50 HISTORIC RESOURCES OF THE CITY OF ST. FERDINAND CONTRIBUTING PROPERTY. THIS EARLY MISSOURI FRENCH EXAMPLE IS OF FRAME CONSTRUCTION.