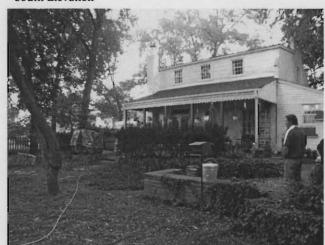

1. STATE: MISSOURI COUNTY: ST. LOUIS TOWN: FLORISSANT

STREET NO: 700 AUBUCHON

ORIGINAL OWNER: JOHN STROER
ORIGINAL USE: RESIDENCE
PRESENT USE: RESIDENCE
WALL CONSTRUCTION: FRAME
NO. OF STORIES: 1

2. NAME: **STROER**DATE OF PERIOD: C1859
STYLE: MISSOURI FRENCH
ARCHITECT:UNKNOWN
BUILDER: JOHN STROER

3. NOTABLE FEATURES, HISTORICAL SIGNIFICANCE & DESCRIPTIONS OPEN TO PUBLIC NO

PER ITEM 50 HISTORIC RESOURCES OF THE CITY OF ST. FERDINAND CONTRIBUTING PROPERTY. THIS EARLY MISSOURI FRENCH EXAMPLE IS OF FRAME CONSTRUCTION.