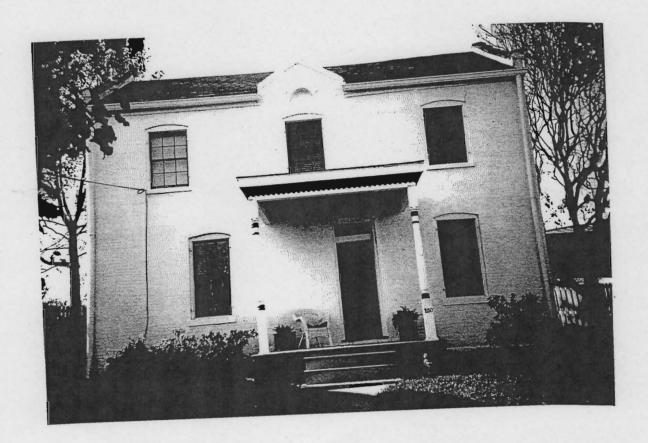

1. STATE: MISSOURI COUNTY: ST. LOUIS TOWN: FLORISSANT

STREET NO: 700 AUBUCHON

ORIGINAL OWNER: JOHN STROER
ORIGINAL USE: RESIDENCE
PRESENT USE: RESIDENCE
WALL CONSTRUCTION: FRAME
NO. OF STORIES: 1

2. NAME: **STROER**DATE OF PERIOD: C1859
STYLE: MISSOURI FRENCH
ARCHITECT:UNKNOWN
BUILDER: JOHN STROER

3. NOTABLE FEATURES, HISTORICAL SIGNIFICANCE & DESCRIPTIONS OPEN TO PUBLIC NO

PER ITEM 50 HISTORIC RESOURCES OF THE CITY OF ST. FERDINAND CONTRIBUTING PROPERTY. THIS EARLY MISSOURI FRENCH EXAMPLE IS OF FRAME CONSTRUCTION.