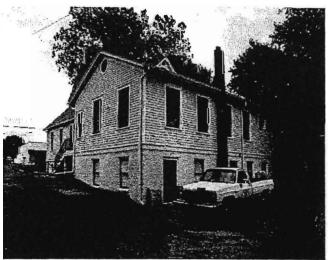

(SEE ATTACHED)

(SEE ATTACHED)

4. LOCATION MAP(SHOW NORTH)

5.PHOTOGRAPH

6.PUBLISHED SOURCES:
ST. LOUIS COUNTY ASSESSOR'S OFFICE
LANDMARKS FILE
NOELLE SOREN, ARCHITECTURAL
HISTORIAN
NATIONAL REGISTER OF HISTORIC PLACES
MULTIPLE RESOURCES SURVEY, CITY
OF ST. FERDINAND
JEFFERSON CITY, MO OFFICE OF HISTORIC
PRESERVATION, 1/12/1979