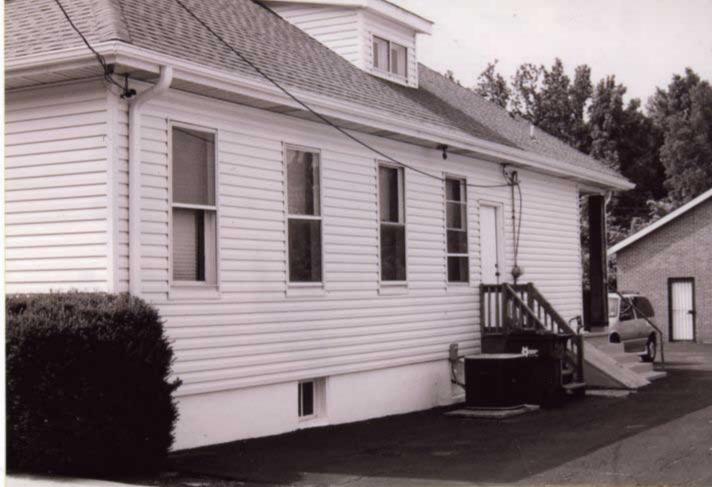

3. NOTABLE FEATURES, HISTORICAL SIGNIFICANCE & DESCRIPTIONS OPEN TO PUBLIC NO

PER ITEM 50 HISTORIC RESOURCES OF THE CITY OF ST. FERDINAND CONTRIBUTING PROPERTY. THIS EARLY MISSOURI FRENCH EXAMPLE IS OF FRAME CONSTRUCTION.

FRANK MOELLERING

ORIGINAL USE: PRESENT USE:

RESIDENCE RESIDENCE

WALL CONSTRUCTION:

HORIZONTAL LOG CABIN

NO. OF STORIES:

ONE

2. NAME: