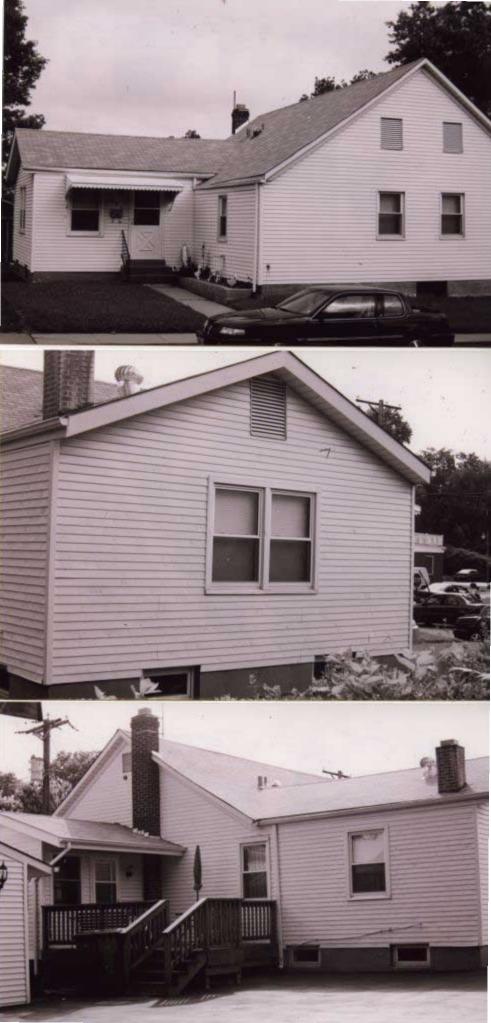

1. STATE: MISSOURI COUNTY: ST. LOUIS TOWN: FLORISSANT

STREET NO: 700 AUBUCHON

ORIGINAL OWNER: JOHN STROER
ORIGINAL USE: RESIDENCE
PRESENT USE: RESIDENCE
WALL CONSTRUCTION: FRAME
NO. OF STORIES: 1

2. NAME: **STROER**DATE OF PERIOD: C1859
STYLE: MISSOURI FRENCH
ARCHITECT:UNKNOWN
BUILDER: JOHN STROER

3. NOTABLE FEATURES, HISTORICAL SIGNIFICANCE & DESCRIPTIONS OPEN TO PUBLIC NO

PER ITEM 50 HISTORIC RESOURCES OF THE CITY OF ST. FERDINAND CONTRIBUTING PROPERTY. THIS EARLY MISSOURI FRENCH EXAMPLE IS OF FRAME CONSTRUCTION.