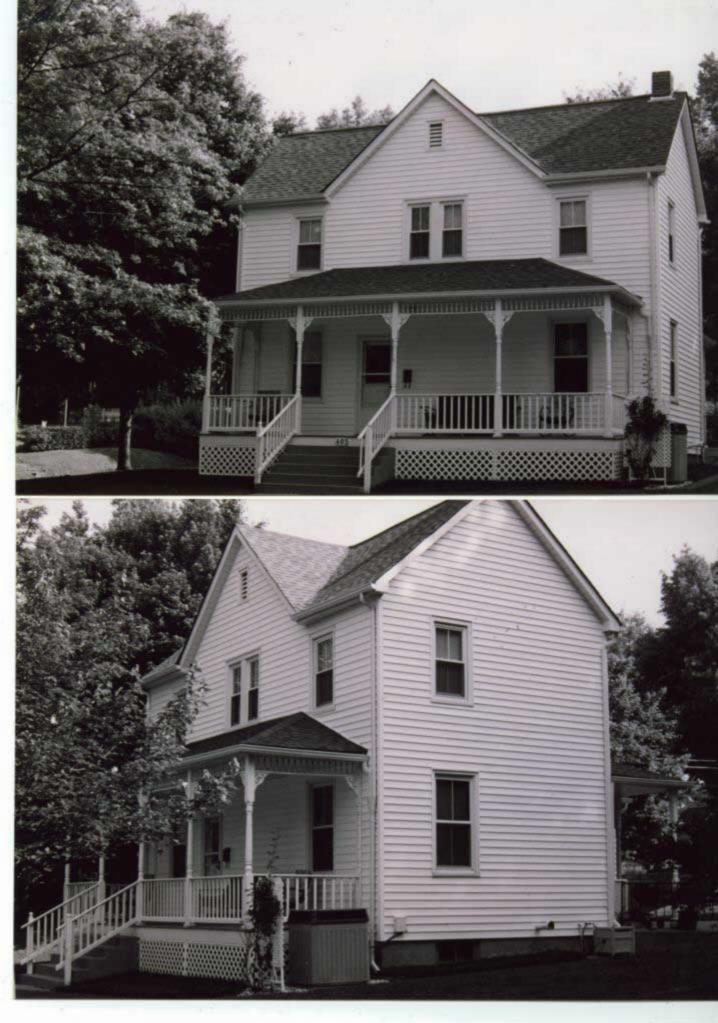

1. STATE: MISSOURI COUNTY: ST. LOUIS TOWN: FLORISSANT

STREET NO: 700 AUBUCHON

ORIGINAL OWNER: JOHN STROER
ORIGINAL USE: RESIDENCE
PRESENT USE: RESIDENCE
WALL CONSTRUCTION: FRAME
NO. OF STORIES: 1

2. NAME: **STROER**DATE OF PERIOD: C1859
STYLE: MISSOURI FRENCH
ARCHITECT:UNKNOWN
BUILDER: JOHN STROER

3. NOTABLE FEATURES, HISTORICAL SIGNIFICANCE & DESCRIPTIONS OPEN TO PUBLIC NO

PER ITEM 50 HISTORIC RESOURCES OF THE CITY OF ST. FERDINAND CONTRIBUTING PROPERTY. THIS EARLY MISSOURI FRENCH EXAMPLE IS OF FRAME CONSTRUCTION.