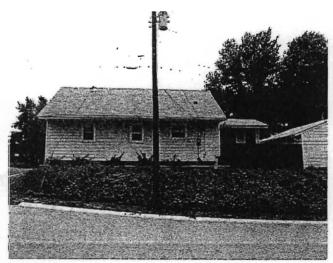

1. STATE: MISSOURI COUNTY: ST. LOUIS TOWN: FLORISSANT

STREET NO: 700 AUBUCHON

ORIGINAL OWNER: JOHN STROER
ORIGINAL USE: RESIDENCE
PRESENT USE: RESIDENCE
WALL CONSTRUCTION: FRAME
NO. OF STORIES: 1

2. NAME: **STROER**DATE OF PERIOD: C1859
STYLE: MISSOURI FRENCH
ARCHITECT:UNKNOWN
BUILDER: JOHN STROER

3. NOTABLE FEATURES, HISTORICAL SIGNIFICANCE & DESCRIPTIONS OPEN TO PUBLIC NO

PER ITEM 50 HISTORIC RESOURCES OF THE CITY OF ST. FERDINAND CONTRIBUTING PROPERTY. THIS EARLY MISSOURI FRENCH EXAMPLE IS OF FRAME CONSTRUCTION.