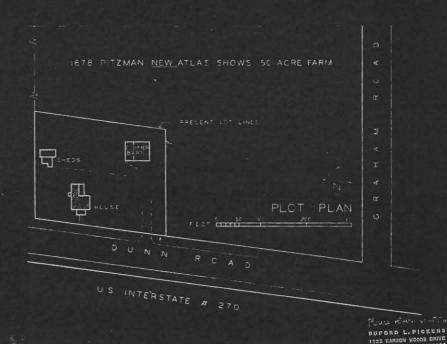

(SEE ATTACHED)

(SEE ATTACHED)

4. LOCATION MAP(SHOW NORTH)

5.PHOTOGRAPH

6.PUBLISHED SOURCES:
ST. LOUIS COUNTY ASSESSOR'S OFFICE
LANDMARKS FILE
NOELLE SOREN, ARCHITECTURAL
HISTORIAN
NATIONAL REGISTER OF HISTORIC PLACES
MULTIPLE RESOURCES SURVEY, CITY
OF ST. FERDINAND
JEFFERSON CITY, MO OFFICE OF HISTORIC
PRESERVATION, 1/12/1979