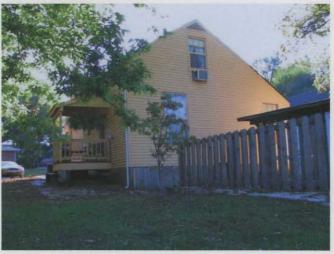

1. STATE: MISSOURI COUNTY: ST. LOUIS TOWN: FLORISSANT

STREET NO: 700 AUBUCHON

ORIGINAL OWNER: JOHN STROER
ORIGINAL USE: RESIDENCE
PRESENT USE: RESIDENCE
WALL CONSTRUCTION: FRAME
NO. OF STORIES: 1

2. NAME: **STROER**DATE OF PERIOD: C1859
STYLE: MISSOURI FRENCH
ARCHITECT:UNKNOWN
BUILDER: JOHN STROER

3. NOTABLE FEATURES, HISTORICAL SIGNIFICANCE & DESCRIPTIONS OPEN TO PUBLIC NO

PER ITEM 50 HISTORIC RESOURCES OF THE CITY OF ST. FERDINAND CONTRIBUTING PROPERTY. THIS EARLY MISSOURI FRENCH EXAMPLE IS OF FRAME CONSTRUCTION.