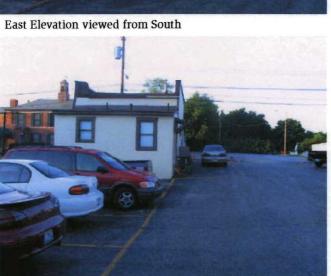

1. STATE: MISSOURI COUNTY: ST. LOUIS TOWN: FLORISSANT

STREET NO: 700 AUBUCHON

ORIGINAL OWNER: JOHN STROER
ORIGINAL USE: RESIDENCE
PRESENT USE: RESIDENCE
WALL CONSTRUCTION: FRAME
NO. OF STORIES: 1

2. NAME: **STROER**DATE OF PERIOD: C1859
STYLE: MISSOURI FRENCH
ARCHITECT:UNKNOWN
BUILDER: JOHN STROER

3. NOTABLE FEATURES, HISTORICAL SIGNIFICANCE & DESCRIPTIONS OPEN TO PUBLIC NO

PER ITEM 50 HISTORIC RESOURCES OF THE CITY OF ST. FERDINAND CONTRIBUTING PROPERTY. THIS EARLY MISSOURI FRENCH EXAMPLE IS OF FRAME CONSTRUCTION.