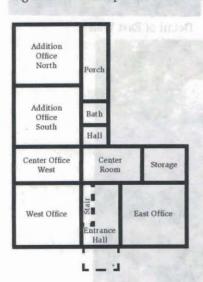

3. NOTABLE FEATURES, HISTORICAL SIGNIFICANCE & DESCRIPTIONS OPEN TO PUBLIC NO

PER ITEM 50 HISTORIC RESOURCES OF THE CITY OF ST. FERDINAND CONTRIBUTING PROPERTY. THIS EARLY MISSOURI FRENCH EXAMPLE IS OF FRAME CONSTRUCTION.