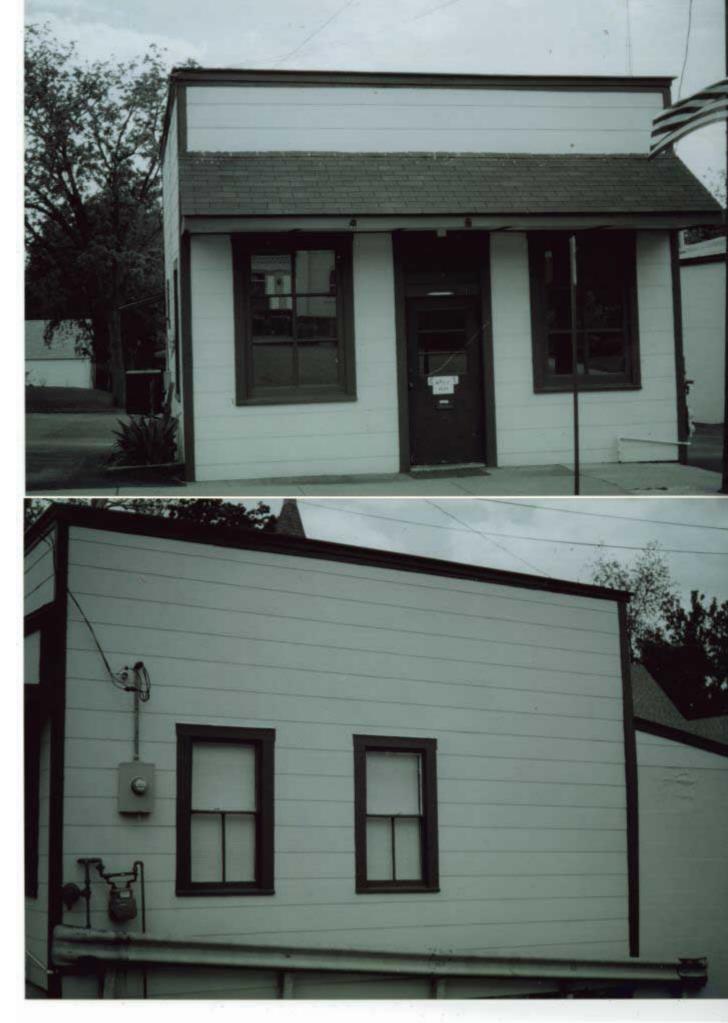

1. STATE: MISSOURI COUNTY: ST. LOUIS TOWN: FLORISSANT

STREET NO: 700 AUBUCHON

ORIGINAL OWNER: JOHN STROER
ORIGINAL USE: RESIDENCE
PRESENT USE: RESIDENCE
WALL CONSTRUCTION: FRAME
NO. OF STORIES: 1

2. NAME: **STROER**DATE OF PERIOD: C1859
STYLE: MISSOURI FRENCH
ARCHITECT:UNKNOWN
BUILDER: JOHN STROER

3. NOTABLE FEATURES, HISTORICAL SIGNIFICANCE & DESCRIPTIONS OPEN TO PUBLIC NO

PER ITEM 50 HISTORIC RESOURCES OF THE CITY OF ST. FERDINAND CONTRIBUTING PROPERTY. THIS EARLY MISSOURI FRENCH EXAMPLE IS OF FRAME CONSTRUCTION.