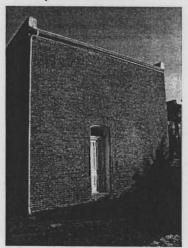

1. STATE: MISSOURI COUNTY: ST. LOUIS TOWN: FLORISSANT

STREET NO: 700 AUBUCHON

ORIGINAL OWNER: JOHN STROER
ORIGINAL USE: RESIDENCE
PRESENT USE: RESIDENCE
WALL CONSTRUCTION: FRAME
NO. OF STORIES: 1

2. NAME: **STROER**DATE OF PERIOD: C1859
STYLE: MISSOURI FRENCH
ARCHITECT:UNKNOWN
BUILDER: JOHN STROER

3. NOTABLE FEATURES, HISTORICAL SIGNIFICANCE & DESCRIPTIONS OPEN TO PUBLIC NO

PER ITEM 50 HISTORIC RESOURCES OF THE CITY OF ST. FERDINAND CONTRIBUTING PROPERTY. THIS EARLY MISSOURI FRENCH EXAMPLE IS OF FRAME CONSTRUCTION.

(SEE ATTACHED)

(SEE ATTACHED)

4. LOCATION MAP(SHOW NORTH)

5.PHOTOGRAPH

6.PUBLISHED SOURCES:
ST. LOUIS COUNTY ASSESSOR'S OFFICE
LANDMARKS FILE
NOELLE SOREN, ARCHITECTURAL
HISTORIAN
NATIONAL REGISTER OF HISTORIC PLACES
MULTIPLE RESOURCES SURVEY, CITY
OF ST. FERDINAND
JEFFERSON CITY, MO OFFICE OF HISTORIC
PRESERVATION, 1/12/1979