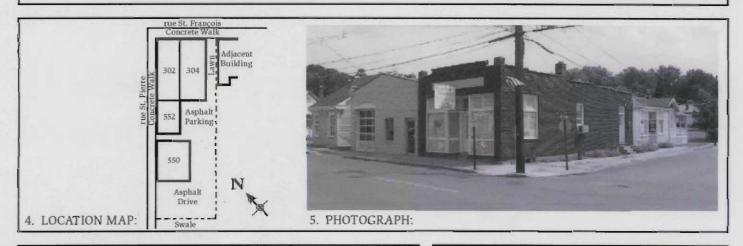

(SEE ATTACHED)

(SEE ATTACHED)

4. LOCATION MAP(SHOW NORTH)

5.PHOTOGRAPH

6.PUBLISHED SOURCES:
ST. LOUIS COUNTY ASSESSOR'S OFFICE
LANDMARKS FILE
NOELLE SOREN, ARCHITECTURAL
HISTORIAN
NATIONAL REGISTER OF HISTORIC PLACES
MULTIPLE RESOURCES SURVEY, CITY
OF ST. FERDINAND
JEFFERSON CITY, MO OFFICE OF HISTORIC
PRESERVATION, 1/12/1979