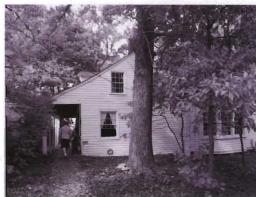

(SEE ATTACHED)

(SEE ATTACHED)

4. LOCATION MAP(SHOW NORTH)

5.PHOTOGRAPH

6.PUBLISHED SOURCES:
ST. LOUIS COUNTY ASSESSOR'S OFFICE
LANDMARKS FILE
NOELLE SOREN, ARCHITECTURAL
HISTORIAN
NATIONAL REGISTER OF HISTORIC PLACES
MULTIPLE RESOURCES SURVEY, CITY
OF ST. FERDINAND
JEFFERSON CITY, MO OFFICE OF HISTORIC
PRESERVATION, 1/12/1979