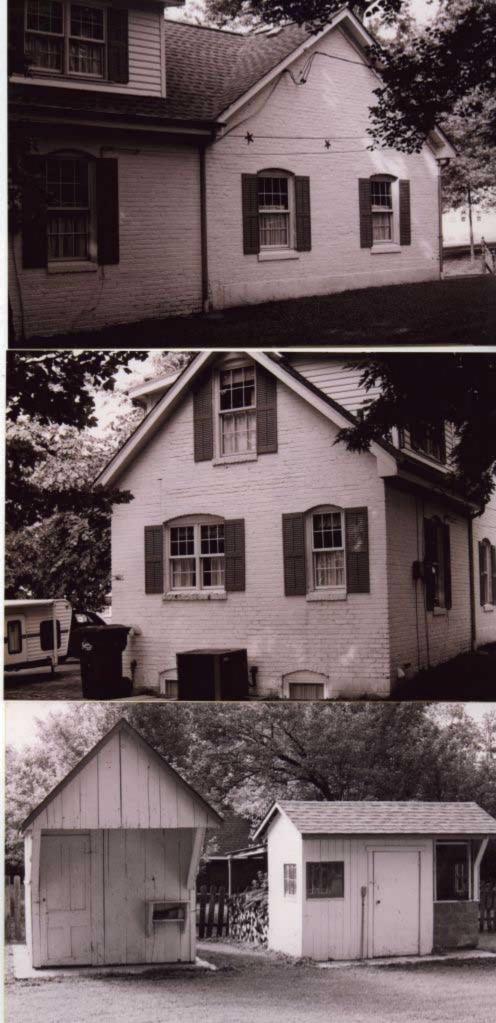

1. STATE: MISSOURI COUNTY: ST. LOUIS TOWN: FLORISSANT

STREET NO: 700 AUBUCHON

ORIGINAL OWNER: JOHN STROER
ORIGINAL USE: RESIDENCE
PRESENT USE: RESIDENCE
WALL CONSTRUCTION: FRAME
NO. OF STORIES: 1

2. NAME: **STROER**DATE OF PERIOD: C1859
STYLE: MISSOURI FRENCH
ARCHITECT:UNKNOWN
BUILDER: JOHN STROER

3. NOTABLE FEATURES, HISTORICAL SIGNIFICANCE & DESCRIPTIONS OPEN TO PUBLIC NO

PER ITEM 50 HISTORIC RESOURCES OF THE CITY OF ST. FERDINAND CONTRIBUTING PROPERTY. THIS EARLY MISSOURI FRENCH EXAMPLE IS OF FRAME CONSTRUCTION.