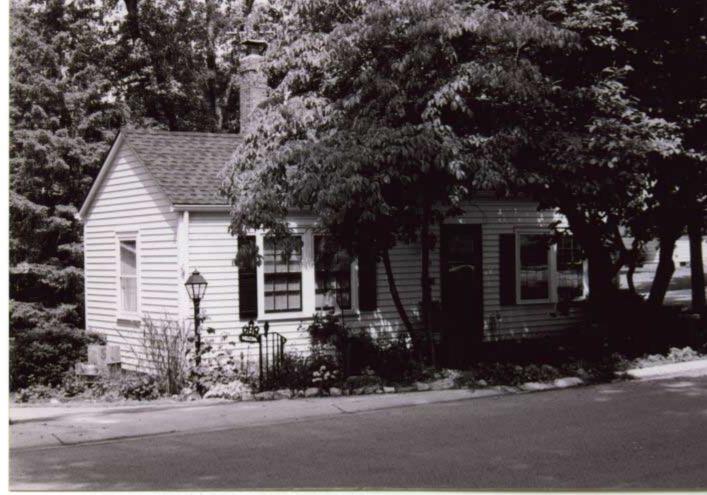

1. STATE: MISSOURI COUNTY: ST. LOUIS TOWN: FLORISSANT

STREET NO: 700 AUBUCHON

ORIGINAL OWNER: JOHN STROER
ORIGINAL USE: RESIDENCE
PRESENT USE: RESIDENCE
WALL CONSTRUCTION: FRAME
NO. OF STORIES: 1

2. NAME: **STROER**DATE OF PERIOD: C1859
STYLE: MISSOURI FRENCH
ARCHITECT:UNKNOWN
BUILDER: JOHN STROER

3. NOTABLE FEATURES, HISTORICAL SIGNIFICANCE & DESCRIPTIONS OPEN TO PUBLIC NO

PER ITEM 50 HISTORIC RESOURCES OF THE CITY OF ST. FERDINAND CONTRIBUTING PROPERTY. THIS EARLY MISSOURI FRENCH EXAMPLE IS OF FRAME CONSTRUCTION.