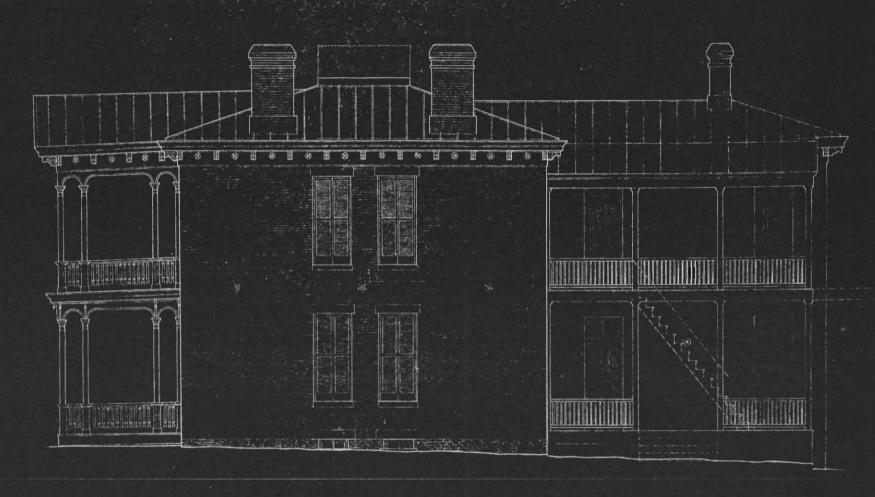

OOR STILL PRESERVES THIS DECCRATIVE PAINTING WITH ITS ORIGINAL COLORS IN GOOD CONDITION ON CEILING CORNICE AND DOCKS

THE MYERS HOUSE DEMONSTRATES THE REMARKABLE PERSISTENCE OF ERA, WITH ITS VERTICAL PROPORTIONS AND ELABORATE DETAILS.



DRAWN BY: P. E. NELSON 8 - 67

ST, LOUIS COUNTY SURVEY
OFFICE OF ARCHEOLOGY AND HISTORIC PRESERVATION UNDER DIRECTION OF THE NATIONAL PARK SERVICE.
UNITED STATES DEPARTMENT OF THE INTERIOR

NAME AND LOCATION OF STRUCTURE JOHN B. MYERS HOUSE 180 WEST DUNN ROAD, FLORISSANT, ST. LOUIS COUNTY, MISSOURI

MO-1183

HISTORIC AMERICAN BUILDINGS SURVEY SHEET | OF | O SHEETS



180 Dunn



UNDER DIRECTION OF THE NATIONAL PARK SERVICE. UNITED STATES DEPARTMENT OF THE INTERIOR



JOHN B. MYERS HOUSE

MO 1183

HISTORIC AMERICAN

BUILDINGS SURVEY

SHEET 5 OF 5 SHEETS





#### EAST ELEVATION

SCALE: 4" : 1" 0"

- I ALL FOUR WINDOWS ON EAST WALL SHOWN WITH CLOSED SHUTTERS ARE BLIND, WITH ONLY A SHALLOW RECESS FOR THE SHUTTERS. NO EVIDENCE COULD BE FOUND TO DETERMINE IF THIS CONDITION WAS ORIGINAL OR AN ALTERATION.
- 2 CORNICE ROSETTES ARE CAST IRON.

أعتبال أعاميسا

- 3 ORIGINAL WOOD STAIRS (MARKED (6)) HAVE BEEN REMOVED AND REPLACED WITH RICKETY FREE-STANDING, WOOD FIRE ESCAPE STAIRS (MARKED (8)) WITH NO HISTORICAL INTEREST.
- 4 STAR SHAPED C I FACE PLATES ON BRICK WALL AT SECOND FLOOR LINE (E.N. AND S ELEVATIONS) ANCHOR THE ENDS OF THE RODS THAT SECURE WOOD FLOOR CONSTRUCTION TO BRICK WORK

DRAWN BYUAN K PETERSON 8-67

ST LOUIS COUNTY SURVEY
OFFICE OF ARCHEOLOGY AND HISTORIC PRESERVATION
UNDER DIRECTION OF THE NATIONAL PARK BERVICE,
UNITED STATES DEPARTM