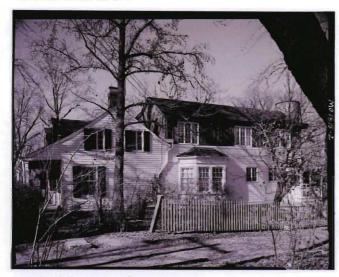

1. STATE: MISSOURI COUNTY: ST. LOUIS TOWN: FLORISSANT

STREET NO: 700 AUBUCHON

ORIGINAL OWNER: JOHN STROER
ORIGINAL USE: RESIDENCE
PRESENT USE: RESIDENCE
WALL CONSTRUCTION: FRAME
NO. OF STORIES: 1

2. NAME: **STROER**DATE OF PERIOD: C1859
STYLE: MISSOURI FRENCH
ARCHITECT:UNKNOWN
BUILDER: JOHN STROER

3. NOTABLE FEATURES, HISTORICAL SIGNIFICANCE & DESCRIPTIONS OPEN TO PUBLIC NO

PER ITEM 50 HISTORIC RESOURCES OF THE CITY OF ST. FERDINAND CONTRIBUTING PROPERTY. THIS EARLY MISSOURI FRENCH EXAMPLE IS OF FRAME CONSTRUCTION.