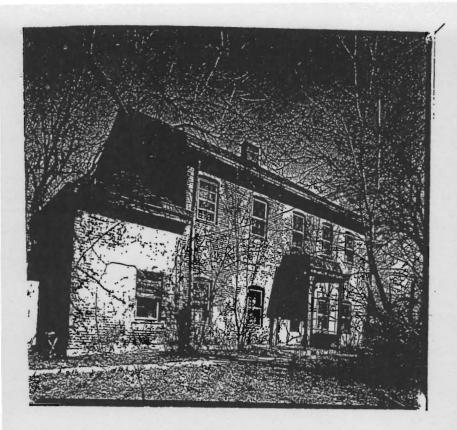

1. STATE: MISSOURI COUNTY: ST. LOUIS TOWN: FLORISSANT

STREET NO: 700 AUBUCHON

ORIGINAL OWNER: JOHN STROER
ORIGINAL USE: RESIDENCE
PRESENT USE: RESIDENCE
WALL CONSTRUCTION: FRAME
NO. OF STORIES: 1

2. NAME: **STROER**DATE OF PERIOD: C1859
STYLE: MISSOURI FRENCH
ARCHITECT:UNKNOWN
BUILDER: JOHN STROER

3. NOTABLE FEATURES, HISTORICAL SIGNIFICANCE & DESCRIPTIONS OPEN TO PUBLIC NO

PER ITEM 50 HISTORIC RESOURCES OF THE CITY OF ST. FERDINAND CONTRIBUTING PROPERTY. THIS EARLY MISSOURI FRENCH EXAMPLE IS OF FRAME CONSTRUCTION.