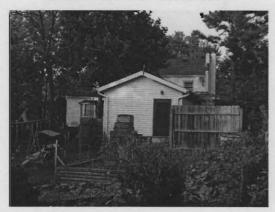

1. STATE: MISSOURI COUNTY: ST. LOUIS TOWN: FLORISSANT

STREET NO: 700 AUBUCHON

ORIGINAL OWNER: JOHN STROER
ORIGINAL USE: RESIDENCE
PRESENT USE: RESIDENCE
WALL CONSTRUCTION: FRAME
NO. OF STORIES: 1

2. NAME: **STROER**DATE OF PERIOD: C1859
STYLE: MISSOURI FRENCH
ARCHITECT:UNKNOWN
BUILDER: JOHN STROER

3. NOTABLE FEATURES, HISTORICAL SIGNIFICANCE & DESCRIPTIONS OPEN TO PUBLIC NO

PER ITEM 50 HISTORIC RESOURCES OF THE CITY OF ST. FERDINAND CONTRIBUTING PROPERTY. THIS EARLY MISSOURI FRENCH EXAMPLE IS OF FRAME CONSTRUCTION.

(SEE ATTACHED)

(SEE ATTACHED)

4. LOCATION MAP(SHOW NORTH)

5.PHOTOGRAPH

6.PUBLISHED SOURCES:
ST. LOUIS COUNTY ASSESSOR'S OFFICE
LANDMARKS FILE
NOELLE SOREN, ARCHITECTURAL
HISTORIAN
NATIONAL REGISTER OF HISTORIC PLACES
MULTIPLE RESOURCES SURVEY, CITY
OF ST. FERDINAND
JEFFERSON CITY, MO OFFICE OF HISTORIC
PRESERVATION, 1/12/1979