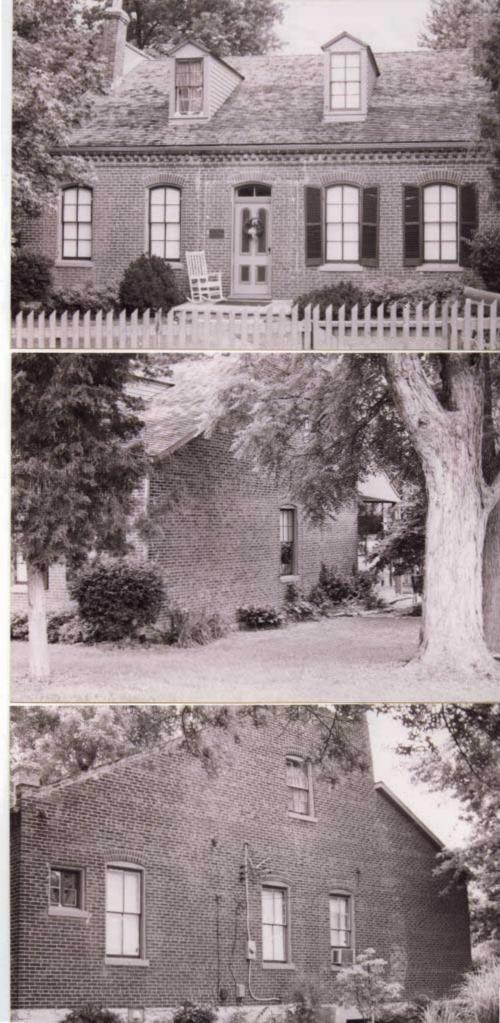

om one over one light, double hung sash on the northeast frame addition, to two over two light, double hung on the west and north sides, to four over four, double hung sash on the south facade, to six over six double hung on the north east and west sides.

Main entrance is located in the center if the five-bayed south facade. Its single leaf, four paneled door is topped by a two light, recessed transom. A second single leaf door is built into the frame addition to the rear.

Roof is high pitched with parapet gables at east and west sides. Each of these supports two single stack chimneys which are ornamented with brick corbellimg at its top. Roof of wood shingle similar to original roof.

A denticulated brick frieze runs along the south facade comprising the cornice just below the gutter.





## FLORISSANT HISTORIC BUILDINGS SURVEY INVENTORY

Complex at 1 rue St. François — Page 1 of 89

1. STATE:

MISSOURI

COUNTY: TOWN:

ST. LOUIS FLORISSANT

STREET NO .:

1 RUE ST. FRANÇOIS

ORIGINAL OWNER:

ROMAN CATHOLIC CHURCH

ORIGINAL USE: PRESENT USE:

**CHURCH COMPLEX CHURCH MUSEUM** 

WALL CONSTRUCTION: NO. OF STORIES:

VARIES VARIES 2. NAME:

SHRINE OF OLD

ST. FERDINAND

OPEN TO PUBLIC: YES

DATE OR PERIOD: VARIES

STYLE:

VARIES

ARCHITECT:

N/A

BUILDER:

N/A

3. NOTABLE FEATURES, HISTORICAL SIGNIFICANCE, & DESCRIPTIONS:

**SURVEY STATUS** 

This survey is based upon complete interior and exterior reviews of each building in the complex. The reviewer toured all publicly accessible areas within the complex. Crawl spaces, attics, and other areas that would have exposed structur