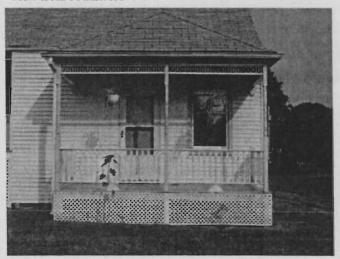

1. STATE: MISSOURI COUNTY: ST. LOUIS TOWN: FLORISSANT

STREET NO: 700 AUBUCHON

ORIGINAL OWNER: JOHN STROER
ORIGINAL USE: RESIDENCE
PRESENT USE: RESIDENCE
WALL CONSTRUCTION: FRAME
NO. OF STORIES: 1

2. NAME: **STROER**DATE OF PERIOD: C1859
STYLE: MISSOURI FRENCH
ARCHITECT:UNKNOWN
BUILDER: JOHN STROER

3. NOTABLE FEATURES, HISTORICAL SIGNIFICANCE & DESCRIPTIONS OPEN TO PUBLIC NO

PER ITEM 50 HISTORIC RESOURCES OF THE CITY OF ST. FERDINAND CONTRIBUTING PROPERTY. THIS EARLY MISSOURI FRENCH EXAMPLE IS OF FRAME CONSTRUCTION.