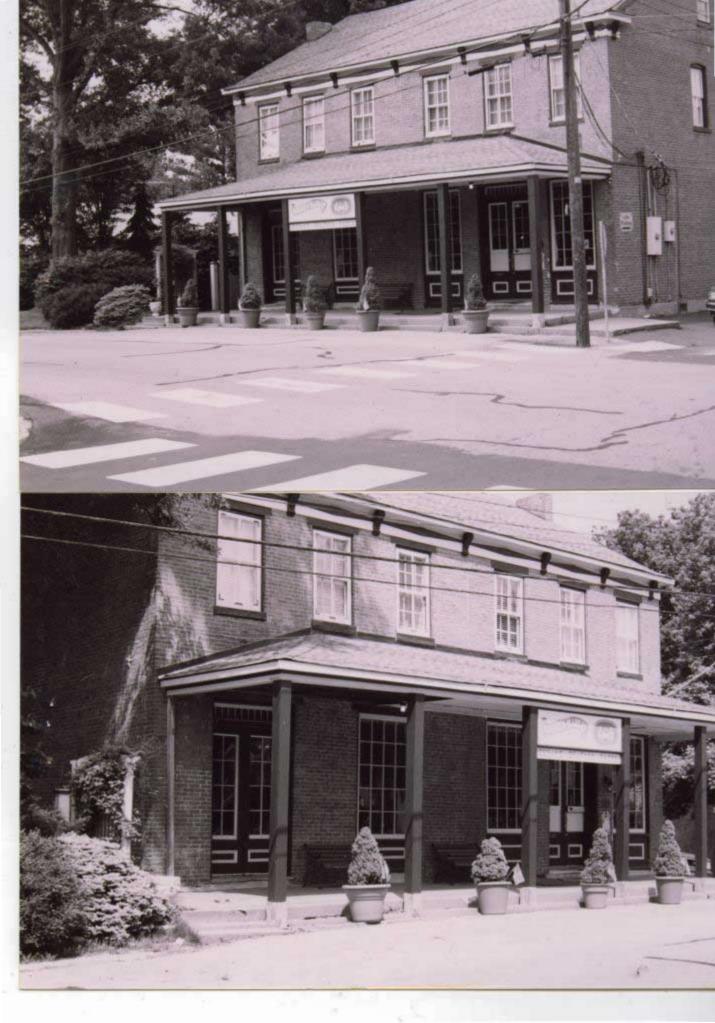

3. NOTABLE FEATURES, HISTORICAL SIGNIFICANCE & DESCRIPTIONS OPEN TO PUBLIC NO

PER ITEM 50 HISTORIC RESOURCES OF THE CITY OF ST. FERDINAND CONTRIBUTING PROPERTY. THIS EARLY MISSOURI FRENCH EXAMPLE IS OF FRAME CONSTRUCTION.

(SEE ATTACHED)

(SEE ATTACHED)

4. LOCATION MAP(SHOW NORTH)

5.PHOTOGRAPH

6.PUBLISHED SOURCES:
ST. LOUIS COUNTY ASSESSOR'S OFFICE
LANDMARKS FILE
NOELLE SOREN, ARCHITECTURAL
HISTORIAN
NATIONAL REGISTER OF HISTORIC PLACES
MULTIPLE RESOURCES SURVEY, CITY
OF ST. FERDINAND
JEFFERSON CITY, MO OFFICE OF HISTORIC
PRESERVATION, 1/12/1979