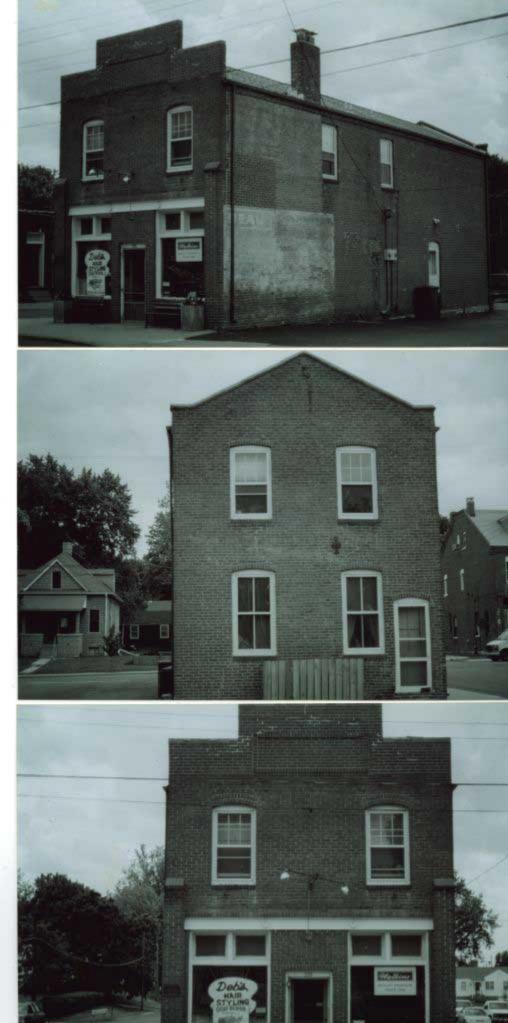

3. NOTABLE FEATURES, HISTORICAL SIGNIFICANCE & DESCRIPTIONS OPEN TO PUBLIC NO

PER ITEM 50 HISTORIC RESOURCES OF THE CITY OF ST. FERDINAND CONTRIBUTING PROPERTY. THIS EARLY MISSOURI FRENCH EXAMPLE IS OF FRAME CONSTRUCTION.