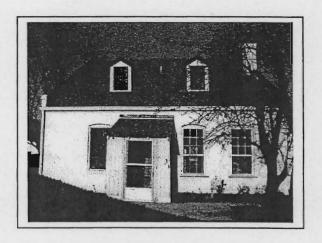

1. STATE: MISSOURI COUNTY: ST. LOUIS TOWN: FLORISSANT

STREET NO: 700 AUBUCHON

ORIGINAL OWNER: JOHN STROER
ORIGINAL USE: RESIDENCE
PRESENT USE: RESIDENCE
WALL CONSTRUCTION: FRAME
NO. OF STORIES: 1

2. NAME: **STROER**DATE OF PERIOD: C1859
STYLE: MISSOURI FRENCH
ARCHITECT:UNKNOWN
BUILDER: JOHN STROER

3. NOTABLE FEATURES, HISTORICAL SIGNIFICANCE & DESCRIPTIONS OPEN TO PUBLIC NO

PER ITEM 50 HISTORIC RESOURCES OF THE CITY OF ST. FERDINAND CONTRIBUTING PROPERTY. THIS EARLY MISSOURI FRENCH EXAMPLE IS OF FRAME CONSTRUCTION.