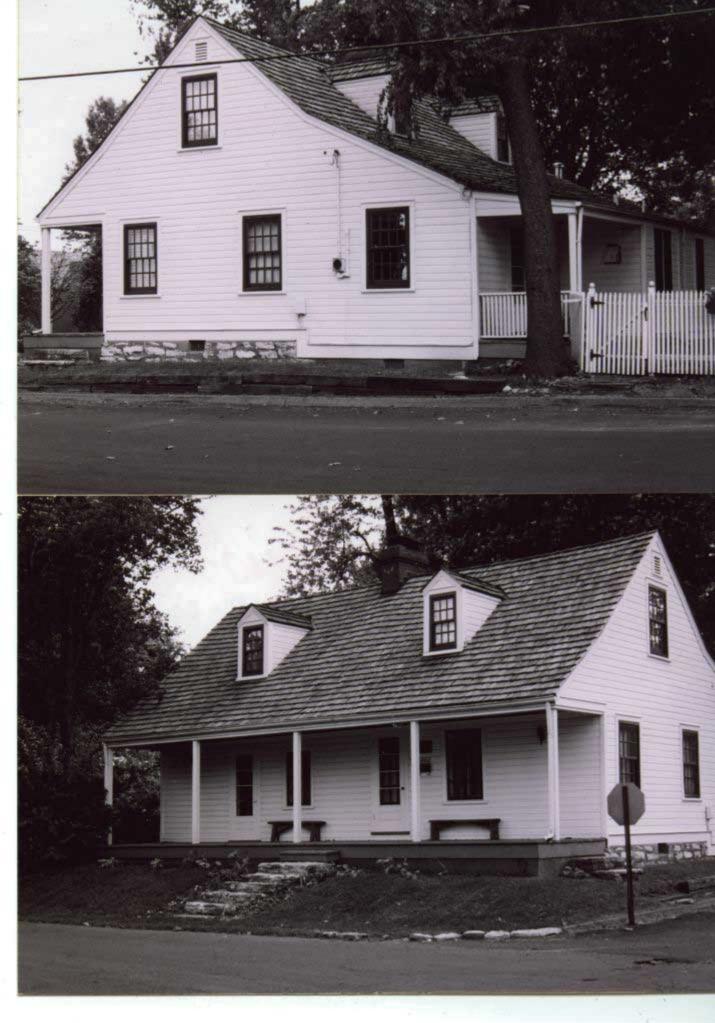

|  |  |  |  |  |

48. Date

49. Revision Date(s)

Professor Buford Pickens - Washington University



# FLORISSANT HISTORIC BUILDINGS SURVEY INVENTORY

1061 rue St. Louis — Page 1 of 10

1. STATE: MISSOURI

COUNTY: ST. LOUIS
TOWN: FLORISSANT

STREET NO.: 1061 RUE ST. LOUIS

ORIGINAL OWNER: ORIGINAL USE:

EMMA WELLINGTON RESIDENCE & SALOON

PRESENT USE: WALL CONSTRUCTION:

RESIDENCE FRAME

NO. OF STORIES:

ONE AND ONE-HALF

2. NAME: GOLDBECK HOUSE

DATE OR PERIOD: BEFORE 1864

STYLE:

MISSOURI FRENCH

ARCHITECT: BUILDER:

UNKNOWN WELLINGTON

3. NOTABLE FEATURES, HISTORICAL SIGNIFICANCE, & DESCRIPTIONS:

OPEN TO PUBLIC: NO

#### **SURVEY STATUS**

This inventory is based upon a complete interior and exterior review of the building. The reviewer met with the current home owner and results of that meeting are included in this inventory. All portions of the building were reviewed except the s