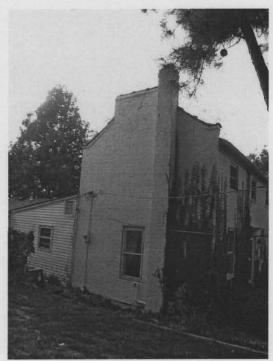

1. STATE: MISSOURI COUNTY: ST. LOUIS TOWN: FLORISSANT

STREET NO: 700 AUBUCHON

ORIGINAL OWNER: JOHN STROER
ORIGINAL USE: RESIDENCE
PRESENT USE: RESIDENCE
WALL CONSTRUCTION: FRAME
NO. OF STORIES: 1

2. NAME: **STROER**DATE OF PERIOD: C1859
STYLE: MISSOURI FRENCH
ARCHITECT:UNKNOWN
BUILDER: JOHN STROER

3. NOTABLE FEATURES, HISTORICAL SIGNIFICANCE & DESCRIPTIONS OPEN TO PUBLIC NO

PER ITEM 50 HISTORIC RESOURCES OF THE CITY OF ST. FERDINAND CONTRIBUTING PROPERTY. THIS EARLY MISSOURI FRENCH EXAMPLE IS OF FRAME CONSTRUCTION.