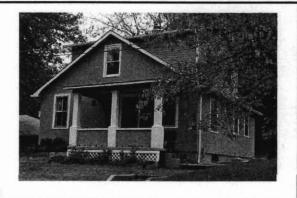

1. STATE: MISSOURI COUNTY: ST. LOUIS TOWN: FLORISSANT

STREET NO: 700 AUBUCHON

ORIGINAL OWNER: JOHN STROER
ORIGINAL USE: RESIDENCE
PRESENT USE: RESIDENCE
WALL CONSTRUCTION: FRAME
NO. OF STORIES: 1

2. NAME: **STROER**DATE OF PERIOD: C1859
STYLE: MISSOURI FRENCH
ARCHITECT:UNKNOWN
BUILDER: JOHN STROER

3. NOTABLE FEATURES, HISTORICAL SIGNIFICANCE & DESCRIPTIONS OPEN TO PUBLIC NO

PER ITEM 50 HISTORIC RESOURCES OF THE CITY OF ST. FERDINAND CONTRIBUTING PROPERTY. THIS EARLY MISSOURI FRENCH EXAMPLE IS OF FRAME CONSTRUCTION.

(SEE ATTACHED)

(SEE ATTACHED)

4. LOCATION MAP(SHOW NORTH)

5.PHOTOGRAPH

6.PUBLISHED SOURCES:
ST. LOUIS COUNTY ASSESSOR'S OFFICE
LANDMARKS FILE
NOELLE SOREN, ARCHITECTURAL
HISTORIAN
NATIONAL REGISTER OF HISTORIC PLACES
MULTIPLE RESOURCES SURVEY, CITY
OF ST. FERDINAND
JEFFERSON CITY, MO OFFICE OF HISTORIC
PRESERVATION, 1/12/1979