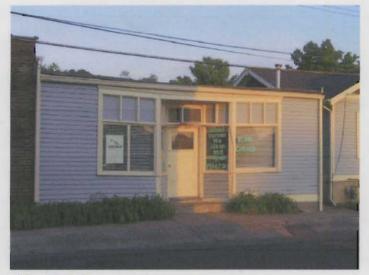

1. STATE: MISSOURI COUNTY: ST. LOUIS TOWN: FLORISSANT

STREET NO: 700 AUBUCHON

ORIGINAL OWNER: JOHN STROER
ORIGINAL USE: RESIDENCE
PRESENT USE: RESIDENCE
WALL CONSTRUCTION: FRAME
NO. OF STORIES: 1

2. NAME: **STROER**DATE OF PERIOD: C1859
STYLE: MISSOURI FRENCH
ARCHITECT:UNKNOWN
BUILDER: JOHN STROER

3. NOTABLE FEATURES, HISTORICAL SIGNIFICANCE & DESCRIPTIONS OPEN TO PUBLIC NO

PER ITEM 50 HISTORIC RESOURCES OF THE CITY OF ST. FERDINAND CONTRIBUTING PROPERTY. THIS EARLY MISSOURI FRENCH EXAMPLE IS OF FRAME CONSTRUCTION.