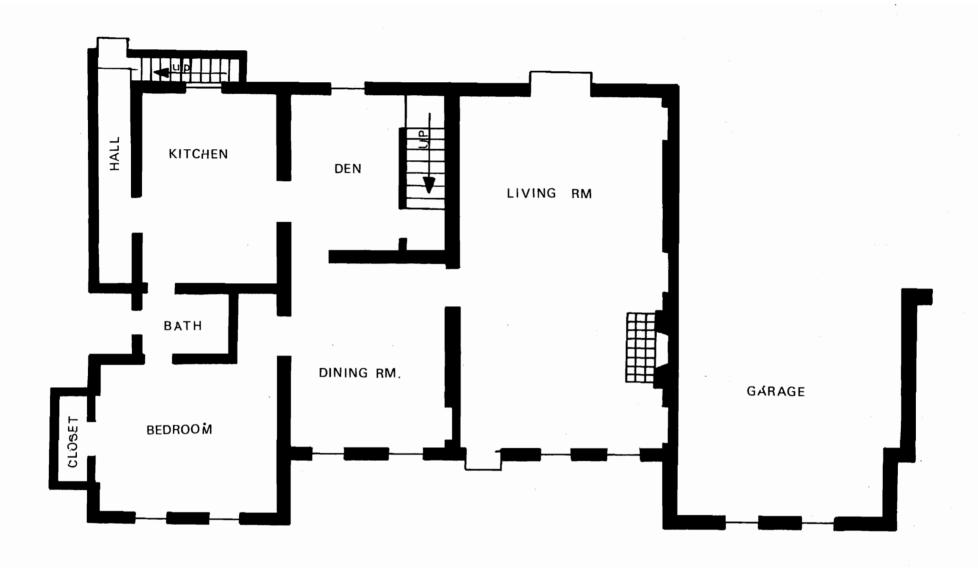

(SEE ATTACHED)

(SEE ATTACHED)

4. LOCATION MAP(SHOW NORTH)

5.PHOTOGRAPH

6.PUBLISHED SOURCES:
ST. LOUIS COUNTY ASSESSOR'S OFFICE
LANDMARKS FILE
NOELLE SOREN, ARCHITECTURAL
HISTORIAN
NATIONAL REGISTER OF HISTORIC PLACES
MULTIPLE RESOURCES SURVEY, CITY
OF ST. FERDINAND
JEFFERSON CITY, MO OFFICE OF HISTORIC
PRESERVATION, 1/12/1979