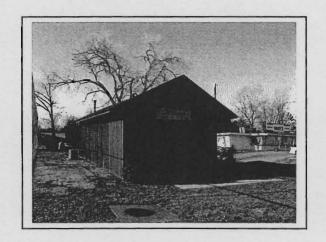

1. STATE: MISSOURI COUNTY: ST. LOUIS TOWN: FLORISSANT

STREET NO: 700 AUBUCHON

ORIGINAL OWNER: JOHN STROER
ORIGINAL USE: RESIDENCE
PRESENT USE: RESIDENCE
WALL CONSTRUCTION: FRAME
NO. OF STORIES: 1

2. NAME: **STROER**DATE OF PERIOD: C1859
STYLE: MISSOURI FRENCH
ARCHITECT:UNKNOWN
BUILDER: JOHN STROER

3. NOTABLE FEATURES, HISTORICAL SIGNIFICANCE & DESCRIPTIONS OPEN TO PUBLIC NO

PER ITEM 50 HISTORIC RESOURCES OF THE CITY OF ST. FERDINAND CONTRIBUTING PROPERTY. THIS EARLY MISSOURI FRENCH EXAMPLE IS OF FRAME CONSTRUCTION.