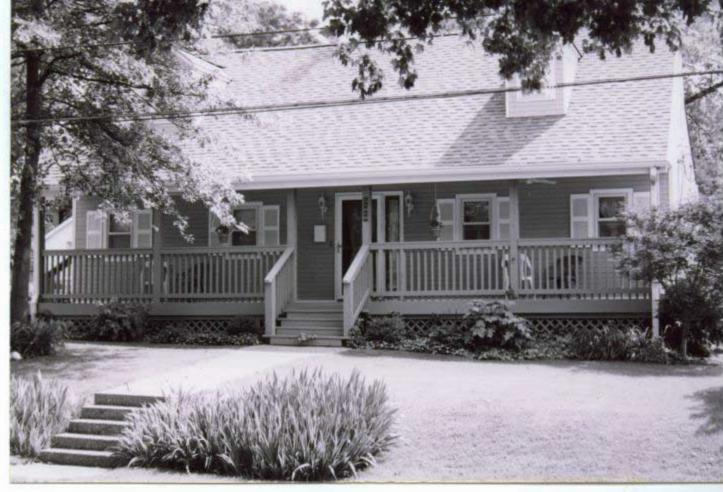

1. STATE: MISSOURI COUNTY: ST. LOUIS TOWN: FLORISSANT

STREET NO: 700 AUBUCHON

ORIGINAL OWNER: JOHN STROER
ORIGINAL USE: RESIDENCE
PRESENT USE: RESIDENCE
WALL CONSTRUCTION: FRAME
NO. OF STORIES: 1

2. NAME: **STROER**DATE OF PERIOD: C1859
STYLE: MISSOURI FRENCH
ARCHITECT:UNKNOWN
BUILDER: JOHN STROER

3. NOTABLE FEATURES, HISTORICAL SIGNIFICANCE & DESCRIPTIONS OPEN TO PUBLIC NO

PER ITEM 50 HISTORIC RESOURCES OF THE CITY OF ST. FERDINAND CONTRIBUTING PROPERTY. THIS EARLY MISSOURI FRENCH EXAMPLE IS OF FRAME CONSTRUCTION.

(SEE ATTACHED)

(SEE ATTACHED)

4. LOCATION MAP(SHOW NORTH)

5.PHOTOGRAPH

6.PUBLISHED SOURCES:
ST. LOUIS COUNTY ASSESSOR'S OFFICE
LANDMARKS FILE
NOELLE SOREN, ARCHITECTURAL
HISTORIAN
NATIONAL REGISTER OF HISTORIC PLACES
MULTIPLE RESOURCES SURVEY, CITY
OF ST. FERDINAND
JEFFERSON CITY, MO OFFICE OF HISTORIC
PRESERVATION, 1/12/1979