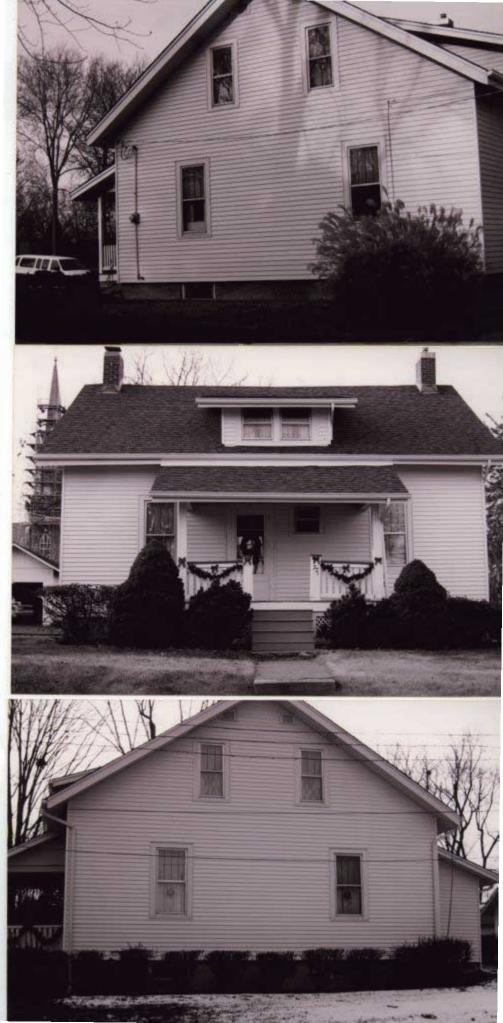

(SEE ATTACHED)

(SEE ATTACHED)

4. LOCATION MAP(SHOW NORTH)

5.PHOTOGRAPH

6.PUBLISHED SOURCES:
ST. LOUIS COUNTY ASSESSOR'S OFFICE
LANDMARKS FILE
NOELLE SOREN, ARCHITECTURAL
HISTORIAN
NATIONAL REGISTER OF HISTORIC PLACES
MULTIPLE RESOURCES SURVEY, CITY
OF ST. FERDINAND
JEFFERSON CITY, MO OFFICE OF HISTORIC
PRESERVATION, 1/12/1979