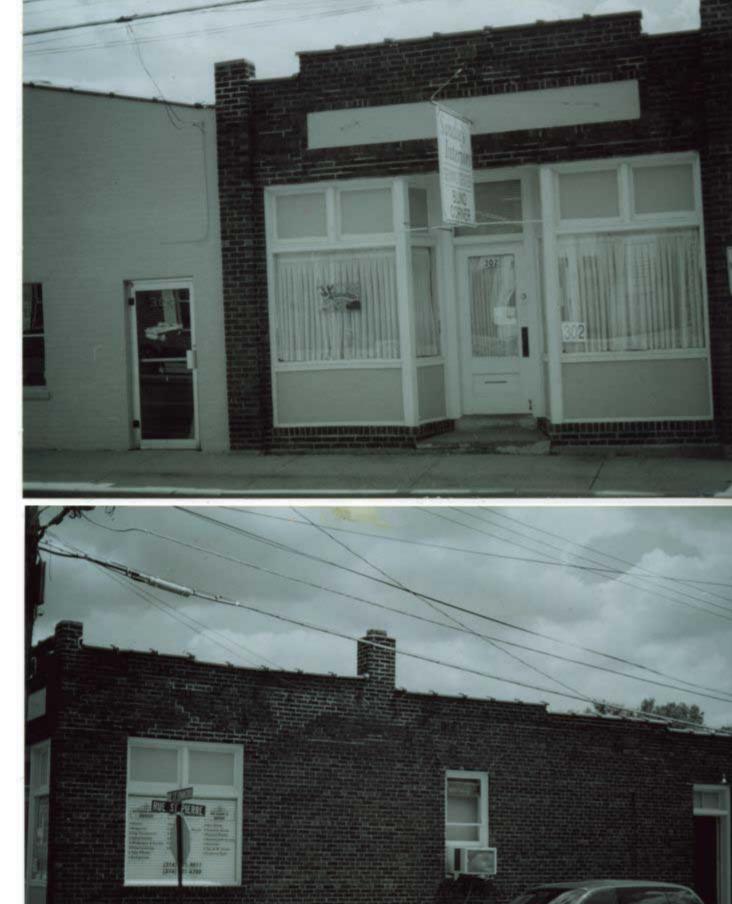

(SEE ATTACHED)

(SEE ATTACHED)

4. LOCATION MAP(SHOW NORTH)

5.PHOTOGRAPH

6.PUBLISHED SOURCES:
ST. LOUIS COUNTY ASSESSOR'S OFFICE
LANDMARKS FILE
NOELLE SOREN, ARCHITECTURAL
HISTORIAN
NATIONAL REGISTER OF HISTORIC PLACES
MULTIPLE RESOURCES SURVEY, CITY
OF ST. FERDINAND
JEFFERSON CITY, MO OFFICE OF HISTORIC
PRESERVATION, 1/12/1979