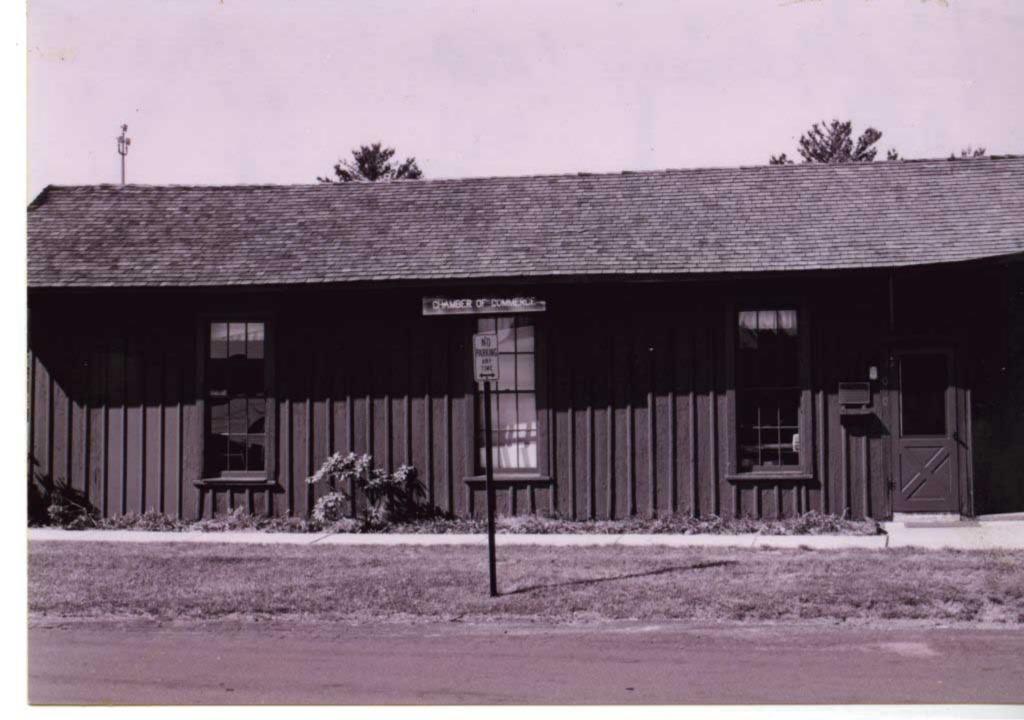

(SEE ATTACHED)

(SEE ATTACHED)

4. LOCATION MAP(SHOW NORTH)

5.PHOTOGRAPH

6.PUBLISHED SOURCES:
ST. LOUIS COUNTY ASSESSOR'S OFFICE
LANDMARKS FILE
NOELLE SOREN, ARCHITECTURAL
HISTORIAN
NATIONAL REGISTER OF HISTORIC PLACES
MULTIPLE RESOURCES SURVEY, CITY
OF ST. FERDINAND
JEFFERSON CITY, MO OFFICE OF HISTORIC
PRESERVATION, 1/12/1979