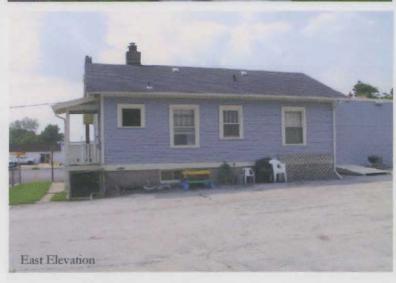

1. STATE: MISSOURI COUNTY: ST. LOUIS TOWN: FLORISSANT

STREET NO: 700 AUBUCHON

ORIGINAL OWNER: JOHN STROER
ORIGINAL USE: RESIDENCE
PRESENT USE: RESIDENCE
WALL CONSTRUCTION: FRAME
NO. OF STORIES: 1

2. NAME: **STROER**DATE OF PERIOD: C1859
STYLE: MISSOURI FRENCH
ARCHITECT:UNKNOWN
BUILDER: JOHN STROER

3. NOTABLE FEATURES, HISTORICAL SIGNIFICANCE & DESCRIPTIONS OPEN TO PUBLIC NO

PER ITEM 50 HISTORIC RESOURCES OF THE CITY OF ST. FERDINAND CONTRIBUTING PROPERTY. THIS EARLY MISSOURI FRENCH EXAMPLE IS OF FRAME CONSTRUCTION.