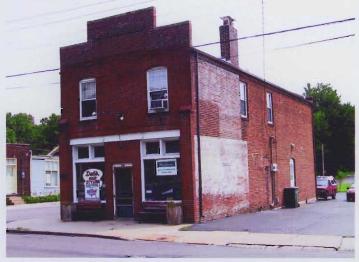

3. NOTABLE FEATURES, HISTORICAL SIGNIFICANCE & DESCRIPTIONS OPEN TO PUBLIC NO

PER ITEM 50 HISTORIC RESOURCES OF THE CITY OF ST. FERDINAND CONTRIBUTING PROPERTY. THIS EARLY MISSOURI FRENCH EXAMPLE IS OF FRAME CONSTRUCTION.

(SEE ATTACHED)

(SEE ATTACHED)

4. LOCATION MAP(SHOW NORTH)

5.PHOTOGRAPH

6.PUBLISHED SOURCES:
ST. LOUIS COUNTY ASSESSOR'S OFFICE
LANDMARKS FILE
NOELLE SOREN, ARCHITECTURAL
HISTORIAN
NATIONAL REGISTER OF HISTORIC PLACES
MULTIPLE RESOURCES SURVEY, CITY
OF ST. FERDINAND
JEFFERSON CITY, MO OFFICE OF HISTORIC
PRESERVATION, 1/12/1979