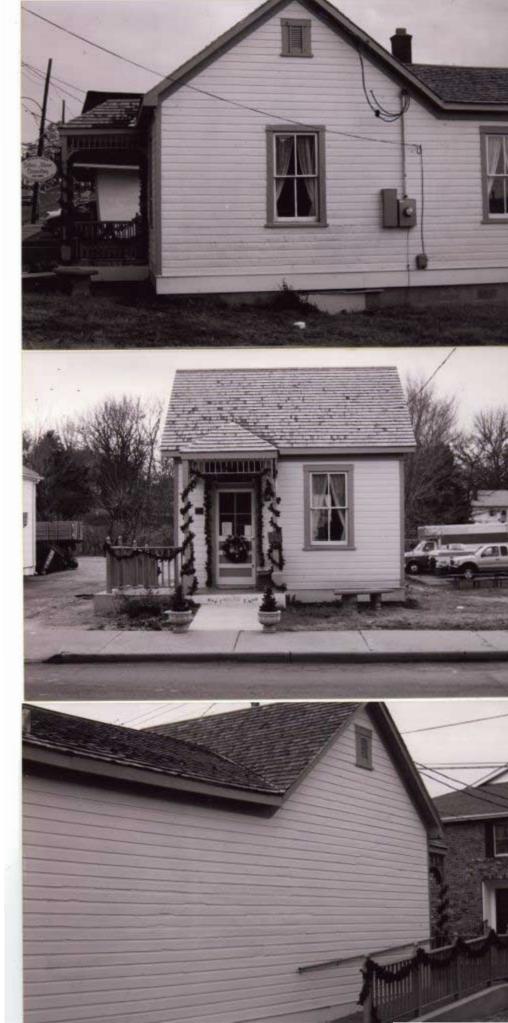

1. STATE: MISSOURI COUNTY: ST. LOUIS TOWN: FLORISSANT

STREET NO: 700 AUBUCHON

ORIGINAL OWNER: JOHN STROER
ORIGINAL USE: RESIDENCE
PRESENT USE: RESIDENCE
WALL CONSTRUCTION: FRAME
NO. OF STORIES: 1

2. NAME: **STROER**DATE OF PERIOD: C1859
STYLE: MISSOURI FRENCH
ARCHITECT:UNKNOWN
BUILDER: JOHN STROER

3. NOTABLE FEATURES, HISTORICAL SIGNIFICANCE & DESCRIPTIONS OPEN TO PUBLIC NO

PER ITEM 50 HISTORIC RESOURCES OF THE CITY OF ST. FERDINAND CONTRIBUTING PROPERTY. THIS EARLY MISSOURI FRENCH EXAMPLE IS OF FRAME CONSTRUCTION.