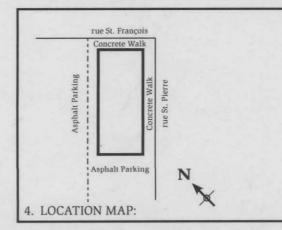

(SEE ATTACHED)

(SEE ATTACHED)

4. LOCATION MAP(SHOW NORTH)

5.PHOTOGRAPH

6.PUBLISHED SOURCES:
ST. LOUIS COUNTY ASSESSOR'S OFFICE
LANDMARKS FILE
NOELLE SOREN, ARCHITECTURAL
HISTORIAN
NATIONAL REGISTER OF HISTORIC PLACES
MULTIPLE RESOURCES SURVEY, CITY
OF ST. FERDINAND
JEFFERSON CITY, MO OFFICE OF HISTORIC
PRESERVATION, 1/12/1979