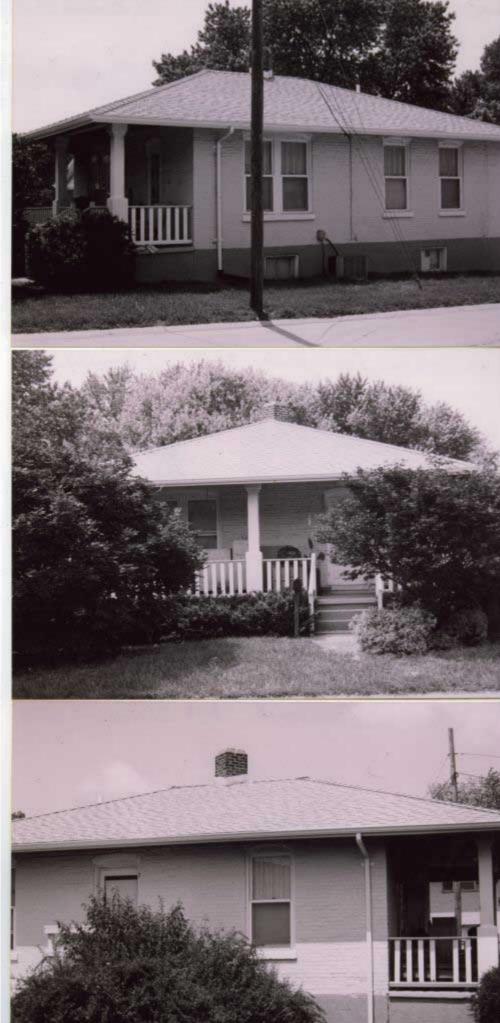

В   | 168  | Open Masonry Porch                                   | First |

| С    | 336 Conc/Mas Patio | First |
|------|--------------------|-------|
| TLA: | 896                |       |

As a service to the public, the St. Louis County Assessor's office is pleased to present the information on this web site. We have tried to ensure that the information provided is as accurate as possible. The Assessor's Office makes no warranty or guarantee concerning the accuracy or reliability of the content at this site or at other sites which are linked to ours. Assessing accuracy and reliability of information is the responsibility of the user. The Assessor's Office shall not be liable for errors contained herein or for any damages in connection with the use of the information contained herein.



## FLORISSANT HISTORIC BUILDINGS SURVEY INVENTORY

1. STATE: MISSOURI COUNTY: ST LOUIS TOWN: FLORISSANT

STREET NO: 99 ST FERDINAND PARK DR

ORIGINAL OWNER: HENRY BACKRATH

ORIGINAL USE: FARMHOUSE

PRESENT USE: **SINGLE FAMILY RESIDENCE**WALL CONSTRUCTION: **SOFT RED BRICK**NO. OF STORIES: **ONE AND ONE HALF** 

2. NAME:

BACKRATH

**WIESE HOUSE** 

DATE OF PERIOD: C. 1873 STYLE: GERMAN VERNACULAR

ARCHITECT:

BUILDER: HENRY BOCKRATH

3. NOTABLE FEATURES, HISTORICAL SIGNIFICANCE & DESCTRIPTIONS

OPEN TO PUBLIC YES NO

LOCALLY SIGNIFICANT AS AN EXAMPLE OF MISSOURI-GERMAN VERNACULAR STYLE OF FARMHOUSE WHICH RETAINS MUCH OF ITS ORIGINAL CHARM DUE TO ITS LOCATION WITHIN A WOODED AND GENTLY SLOPING PARK AREA

THE HOUSE WAS BUILT PRIOR TO 1870 BY HENRY BOCKRATH, A GERMAN IMMIGRANT WHO BECAME A