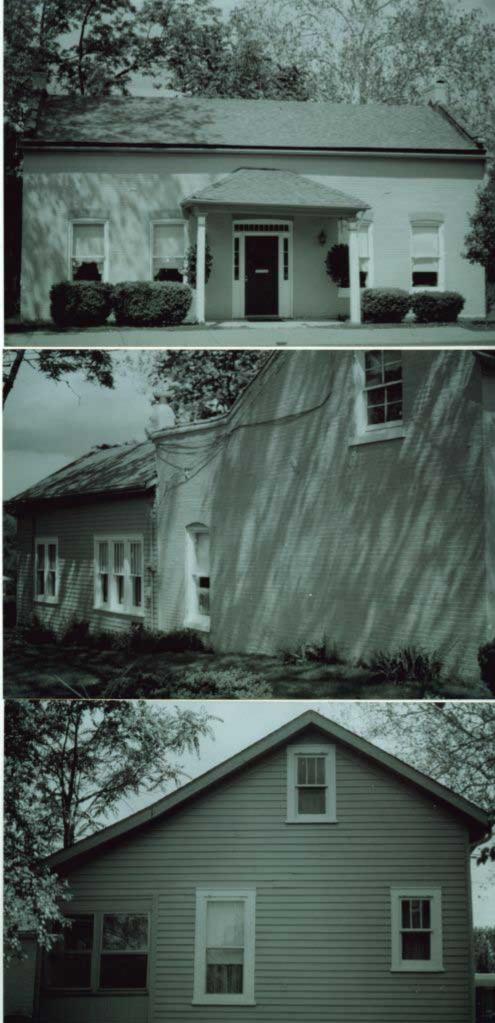

1. STATE: MISSOURI COUNTY: ST. LOUIS TOWN: FLORISSANT

STREET NO: 700 AUBUCHON

ORIGINAL OWNER: JOHN STROER
ORIGINAL USE: RESIDENCE
PRESENT USE: RESIDENCE
WALL CONSTRUCTION: FRAME
NO. OF STORIES: 1

2. NAME: **STROER**DATE OF PERIOD: C1859
STYLE: MISSOURI FRENCH
ARCHITECT:UNKNOWN
BUILDER: JOHN STROER

3. NOTABLE FEATURES, HISTORICAL SIGNIFICANCE & DESCRIPTIONS OPEN TO PUBLIC NO

PER ITEM 50 HISTORIC RESOURCES OF THE CITY OF ST. FERDINAND CONTRIBUTING PROPERTY. THIS EARLY MISSOURI FRENCH EXAMPLE IS OF FRAME CONSTRUCTION.

(SEE ATTACHED)

(SEE ATTACHED)

4. LOCATION MAP(SHOW NORTH)

5.PHOTOGRAPH

6.PUBLISHED SOURCES:
ST. LOUIS COUNTY ASSESSOR'S OFFICE
LANDMARKS FILE
NOELLE SOREN, ARCHITECTURAL
HISTORIAN
NATIONAL REGISTER OF HISTORIC PLACES
MULTIPLE RESOURCES SURVEY, CITY
OF ST. FERDINAND
JEFFERSON CITY, MO OFFICE OF HISTORIC
PRESERVATION, 1/12/1979