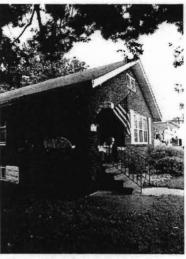

1. STATE: MISSOURI COUNTY: ST. LOUIS TOWN: FLORISSANT

STREET NO: 700 AUBUCHON

ORIGINAL OWNER: JOHN STROER
ORIGINAL USE: RESIDENCE
PRESENT USE: RESIDENCE
WALL CONSTRUCTION: FRAME
NO. OF STORIES: 1

2. NAME: **STROER**DATE OF PERIOD: C1859
STYLE: MISSOURI FRENCH
ARCHITECT:UNKNOWN
BUILDER: JOHN STROER

3. NOTABLE FEATURES, HISTORICAL SIGNIFICANCE & DESCRIPTIONS OPEN TO PUBLIC NO

PER ITEM 50 HISTORIC RESOURCES OF THE CITY OF ST. FERDINAND CONTRIBUTING PROPERTY. THIS EARLY MISSOURI FRENCH EXAMPLE IS OF FRAME CONSTRUCTION.