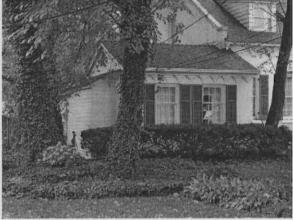

1. STATE: MISSOURI COUNTY: ST. LOUIS TOWN: FLORISSANT

STREET NO: 700 AUBUCHON

ORIGINAL OWNER: JOHN STROER
ORIGINAL USE: RESIDENCE
PRESENT USE: RESIDENCE
WALL CONSTRUCTION: FRAME
NO. OF STORIES: 1

2. NAME: **STROER**DATE OF PERIOD: C1859
STYLE: MISSOURI FRENCH
ARCHITECT:UNKNOWN
BUILDER: JOHN STROER

3. NOTABLE FEATURES, HISTORICAL SIGNIFICANCE & DESCRIPTIONS OPEN TO PUBLIC NO

PER ITEM 50 HISTORIC RESOURCES OF THE CITY OF ST. FERDINAND CONTRIBUTING PROPERTY. THIS EARLY MISSOURI FRENCH EXAMPLE IS OF FRAME CONSTRUCTION.

(SEE ATTACHED)

(SEE ATTACHED)

4. LOCATION MAP(SHOW NORTH)

5.PHOTOGRAPH

6.PUBLISHED SOURCES:
ST. LOUIS COUNTY ASSESSOR'S OFFICE
LANDMARKS FILE
NOELLE SOREN, ARCHITECTURAL
HISTORIAN
NATIONAL REGISTER OF HISTORIC PLACES
MULTIPLE RESOURCES SURVEY, CITY
OF ST. FERDINAND
JEFFERSON CITY, MO OFFICE OF HISTORIC
PRESERVATION, 1/12/1979