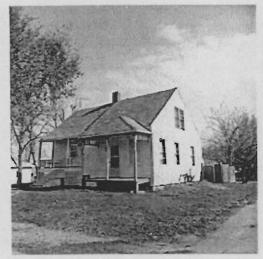

1. STATE: MISSOURI COUNTY: ST. LOUIS TOWN: FLORISSANT

STREET NO: 700 AUBUCHON

ORIGINAL OWNER: JOHN STROER
ORIGINAL USE: RESIDENCE
PRESENT USE: RESIDENCE
WALL CONSTRUCTION: FRAME
NO. OF STORIES: 1

2. NAME: **STROER**DATE OF PERIOD: C1859
STYLE: MISSOURI FRENCH
ARCHITECT:UNKNOWN
BUILDER: JOHN STROER

3. NOTABLE FEATURES, HISTORICAL SIGNIFICANCE & DESCRIPTIONS OPEN TO PUBLIC NO

PER ITEM 50 HISTORIC RESOURCES OF THE CITY OF ST. FERDINAND CONTRIBUTING PROPERTY. THIS EARLY MISSOURI FRENCH EXAMPLE IS OF FRAME CONSTRUCTION.