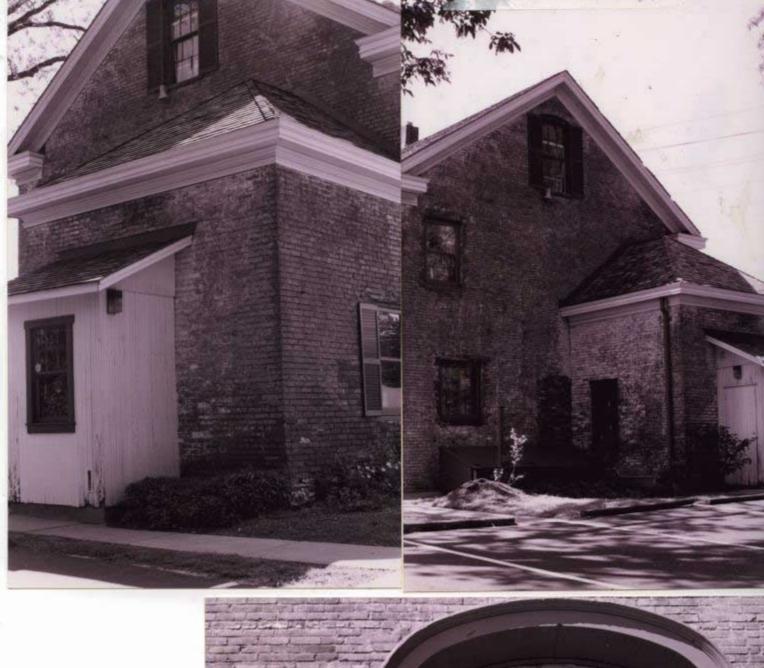

(SEE ATTACHED)

(SEE ATTACHED)

4. LOCATION MAP(SHOW NORTH)

5.PHOTOGRAPH

6.PUBLISHED SOURCES:
ST. LOUIS COUNTY ASSESSOR'S OFFICE
LANDMARKS FILE
NOELLE SOREN, ARCHITECTURAL
HISTORIAN
NATIONAL REGISTER OF HISTORIC PLACES
MULTIPLE RESOURCES SURVEY, CITY
OF ST. FERDINAND
JEFFERSON CITY, MO OFFICE OF HISTORIC
PRESERVATION, 1/12/1979