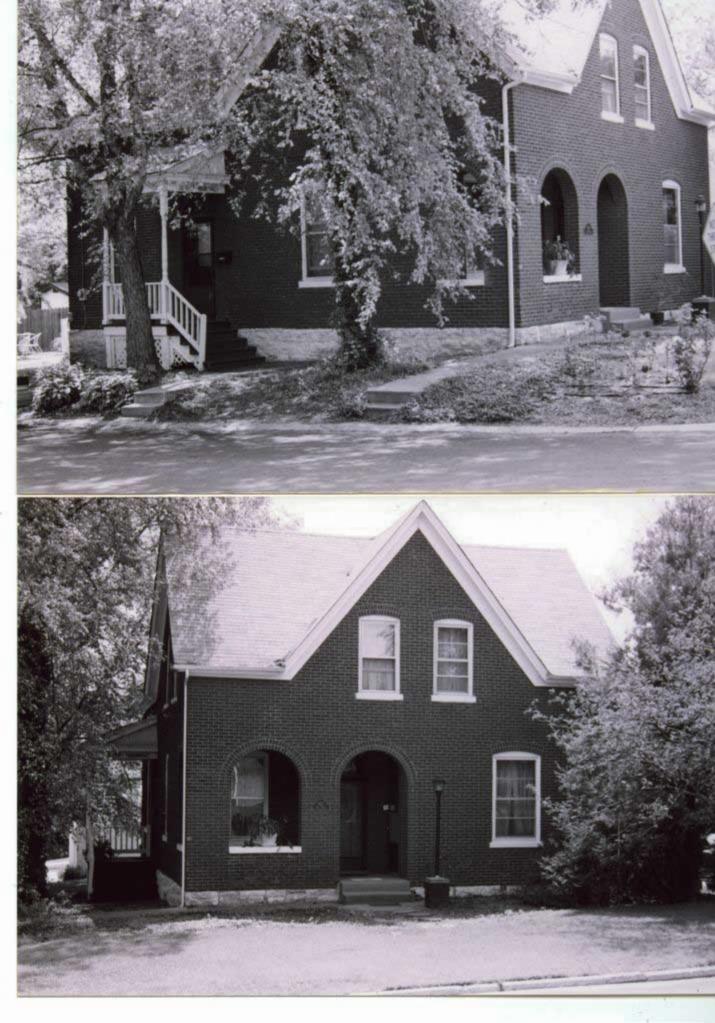

1. STATE: MISSOURI COUNTY: ST. LOUIS TOWN: FLORISSANT

STREET NO: 700 AUBUCHON

ORIGINAL OWNER: JOHN STROER
ORIGINAL USE: RESIDENCE
PRESENT USE: RESIDENCE
WALL CONSTRUCTION: FRAME
NO. OF STORIES: 1

2. NAME: **STROER**DATE OF PERIOD: C1859
STYLE: MISSOURI FRENCH
ARCHITECT:UNKNOWN
BUILDER: JOHN STROER

3. NOTABLE FEATURES, HISTORICAL SIGNIFICANCE & DESCRIPTIONS OPEN TO PUBLIC NO

PER ITEM 50 HISTORIC RESOURCES OF THE CITY OF ST. FERDINAND CONTRIBUTING PROPERTY. THIS EARLY MISSOURI FRENCH EXAMPLE IS OF FRAME CONSTRUCTION.