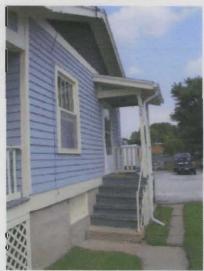

1. STATE: MISSOURI COUNTY: ST. LOUIS TOWN: FLORISSANT

STREET NO: 700 AUBUCHON

ORIGINAL OWNER: JOHN STROER
ORIGINAL USE: RESIDENCE
PRESENT USE: RESIDENCE
WALL CONSTRUCTION: FRAME
NO. OF STORIES: 1

2. NAME: **STROER**DATE OF PERIOD: C1859
STYLE: MISSOURI FRENCH
ARCHITECT:UNKNOWN
BUILDER: JOHN STROER

3. NOTABLE FEATURES, HISTORICAL SIGNIFICANCE & DESCRIPTIONS OPEN TO PUBLIC NO

PER ITEM 50 HISTORIC RESOURCES OF THE CITY OF ST. FERDINAND CONTRIBUTING PROPERTY. THIS EARLY MISSOURI FRENCH EXAMPLE IS OF FRAME CONSTRUCTION.

(SEE ATTACHED)

(SEE ATTACHED)

4. LOCATION MAP(SHOW NORTH)

5.PHOTOGRAPH

6.PUBLISHED SOURCES:
ST. LOUIS COUNTY ASSESSOR'S OFFICE
LANDMARKS FILE
NOELLE SOREN, ARCHITECTURAL
HISTORIAN
NATIONAL REGISTER OF HISTORIC PLACES
MULTIPLE RESOURCES SURVEY, CITY
OF ST. FERDINAND
JEFFERSON CITY, MO OFFICE OF HISTORIC
PRESERVATION, 1/12/1979