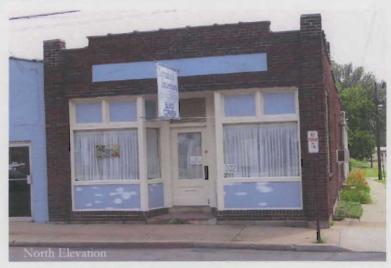

1. STATE: MISSOURI COUNTY: ST. LOUIS TOWN: FLORISSANT

STREET NO: 700 AUBUCHON

ORIGINAL OWNER: JOHN STROER
ORIGINAL USE: RESIDENCE
PRESENT USE: RESIDENCE
WALL CONSTRUCTION: FRAME
NO. OF STORIES: 1

2. NAME: **STROER**DATE OF PERIOD: C1859
STYLE: MISSOURI FRENCH
ARCHITECT:UNKNOWN
BUILDER: JOHN STROER

3. NOTABLE FEATURES, HISTORICAL SIGNIFICANCE & DESCRIPTIONS OPEN TO PUBLIC NO

PER ITEM 50 HISTORIC RESOURCES OF THE CITY OF ST. FERDINAND CONTRIBUTING PROPERTY. THIS EARLY MISSOURI FRENCH EXAMPLE IS OF FRAME CONSTRUCTION.