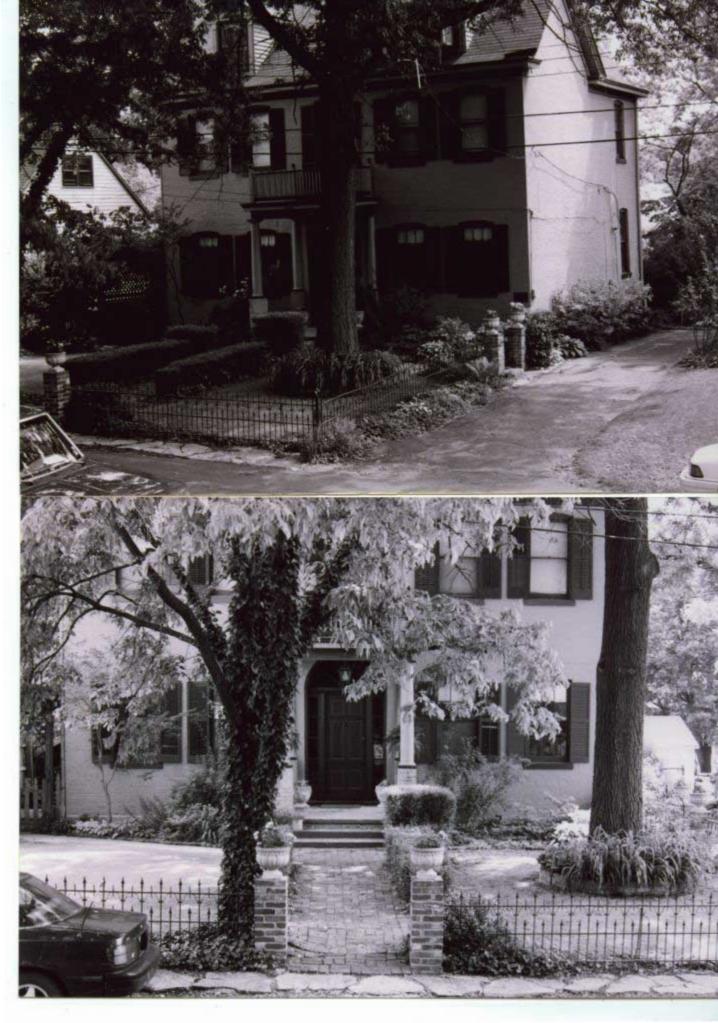

1. STATE: MISSOURI COUNTY: ST. LOUIS TOWN: FLORISSANT

STREET NO: 700 AUBUCHON

ORIGINAL OWNER: JOHN STROER
ORIGINAL USE: RESIDENCE
PRESENT USE: RESIDENCE
WALL CONSTRUCTION: FRAME
NO. OF STORIES: 1

2. NAME: **STROER**DATE OF PERIOD: C1859
STYLE: MISSOURI FRENCH
ARCHITECT:UNKNOWN
BUILDER: JOHN STROER

3. NOTABLE FEATURES, HISTORICAL SIGNIFICANCE & DESCRIPTIONS OPEN TO PUBLIC NO

PER ITEM 50 HISTORIC RESOURCES OF THE CITY OF ST. FERDINAND CONTRIBUTING PROPERTY. THIS EARLY MISSOURI FRENCH EXAMPLE IS OF FRAME CONSTRUCTION.