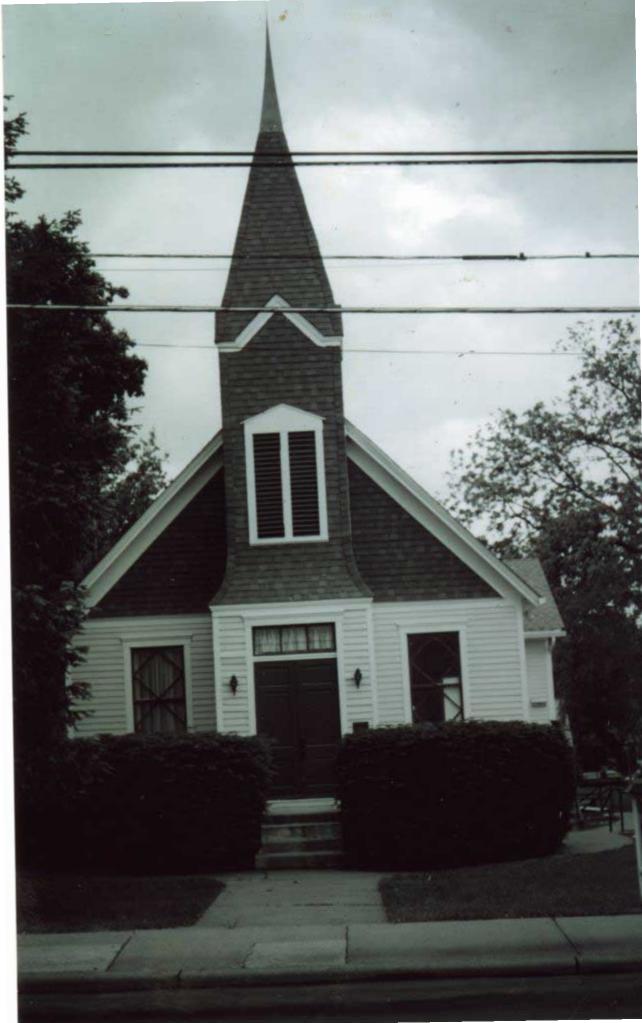

1. STATE: MISSOURI COUNTY: ST. LOUIS TOWN: FLORISSANT

STREET NO: 700 AUBUCHON

ORIGINAL OWNER: JOHN STROER
ORIGINAL USE: RESIDENCE
PRESENT USE: RESIDENCE
WALL CONSTRUCTION: FRAME
NO. OF STORIES: 1

2. NAME: **STROER**DATE OF PERIOD: C1859
STYLE: MISSOURI FRENCH
ARCHITECT:UNKNOWN
BUILDER: JOHN STROER

3. NOTABLE FEATURES, HISTORICAL SIGNIFICANCE & DESCRIPTIONS OPEN TO PUBLIC NO

PER ITEM 50 HISTORIC RESOURCES OF THE CITY OF ST. FERDINAND CONTRIBUTING PROPERTY. THIS EARLY MISSOURI FRENCH EXAMPLE IS OF FRAME CONSTRUCTION.