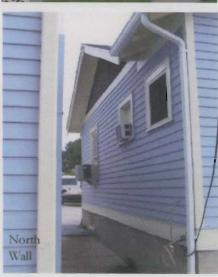

1. STATE: MISSOURI COUNTY: ST. LOUIS TOWN: FLORISSANT

STREET NO: 700 AUBUCHON

ORIGINAL OWNER: JOHN STROER
ORIGINAL USE: RESIDENCE
PRESENT USE: RESIDENCE
WALL CONSTRUCTION: FRAME
NO. OF STORIES: 1

2. NAME: **STROER**DATE OF PERIOD: C1859
STYLE: MISSOURI FRENCH
ARCHITECT:UNKNOWN
BUILDER: JOHN STROER

3. NOTABLE FEATURES, HISTORICAL SIGNIFICANCE & DESCRIPTIONS OPEN TO PUBLIC NO

PER ITEM 50 HISTORIC RESOURCES OF THE CITY OF ST. FERDINAND CONTRIBUTING PROPERTY. THIS EARLY MISSOURI FRENCH EXAMPLE IS OF FRAME CONSTRUCTION.