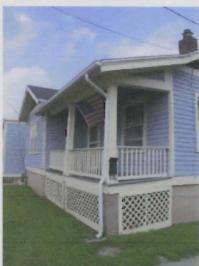

1. STATE: MISSOURI COUNTY: ST. LOUIS TOWN: FLORISSANT

STREET NO: 700 AUBUCHON

ORIGINAL OWNER: JOHN STROER
ORIGINAL USE: RESIDENCE
PRESENT USE: RESIDENCE
WALL CONSTRUCTION: FRAME
NO. OF STORIES: 1

2. NAME: **STROER**DATE OF PERIOD: C1859
STYLE: MISSOURI FRENCH
ARCHITECT:UNKNOWN
BUILDER: JOHN STROER

3. NOTABLE FEATURES, HISTORICAL SIGNIFICANCE & DESCRIPTIONS OPEN TO PUBLIC NO

PER ITEM 50 HISTORIC RESOURCES OF THE CITY OF ST. FERDINAND CONTRIBUTING PROPERTY. THIS EARLY MISSOURI FRENCH EXAMPLE IS OF FRAME CONSTRUCTION.

(SEE ATTACHED)

(SEE ATTACHED)

4. LOCATION MAP(SHOW NORTH)

5.PHOTOGRAPH

6.PUBLISHED SOURCES:
ST. LOUIS COUNTY ASSESSOR'S OFFICE
LANDMARKS FILE
NOELLE SOREN, ARCHITECTURAL
HISTORIAN
NATIONAL REGISTER OF HISTORIC PLACES
MULTIPLE RESOURCES SURVEY, CITY
OF ST. FERDINAND
JEFFERSON CITY, MO OFFICE OF HISTORIC
PRESERVATION, 1/12/1979