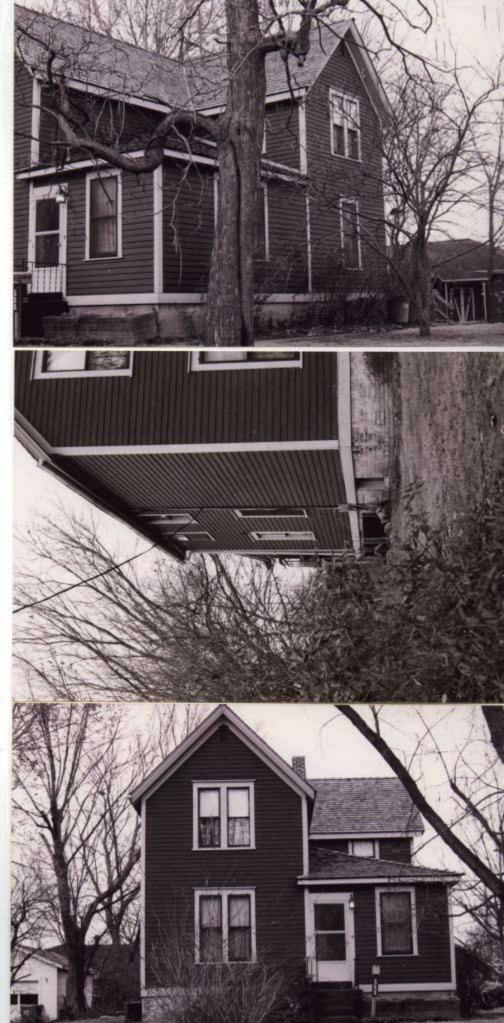

1. STATE: MISSOURI COUNTY: ST. LOUIS TOWN: FLORISSANT

STREET NO: 700 AUBUCHON

ORIGINAL OWNER: JOHN STROER
ORIGINAL USE: RESIDENCE
PRESENT USE: RESIDENCE
WALL CONSTRUCTION: FRAME
NO. OF STORIES: 1

2. NAME: **STROER**DATE OF PERIOD: C1859
STYLE: MISSOURI FRENCH
ARCHITECT:UNKNOWN
BUILDER: JOHN STROER

3. NOTABLE FEATURES, HISTORICAL SIGNIFICANCE & DESCRIPTIONS OPEN TO PUBLIC NO

PER ITEM 50 HISTORIC RESOURCES OF THE CITY OF ST. FERDINAND CONTRIBUTING PROPERTY. THIS EARLY MISSOURI FRENCH EXAMPLE IS OF FRAME CONSTRUCTION.