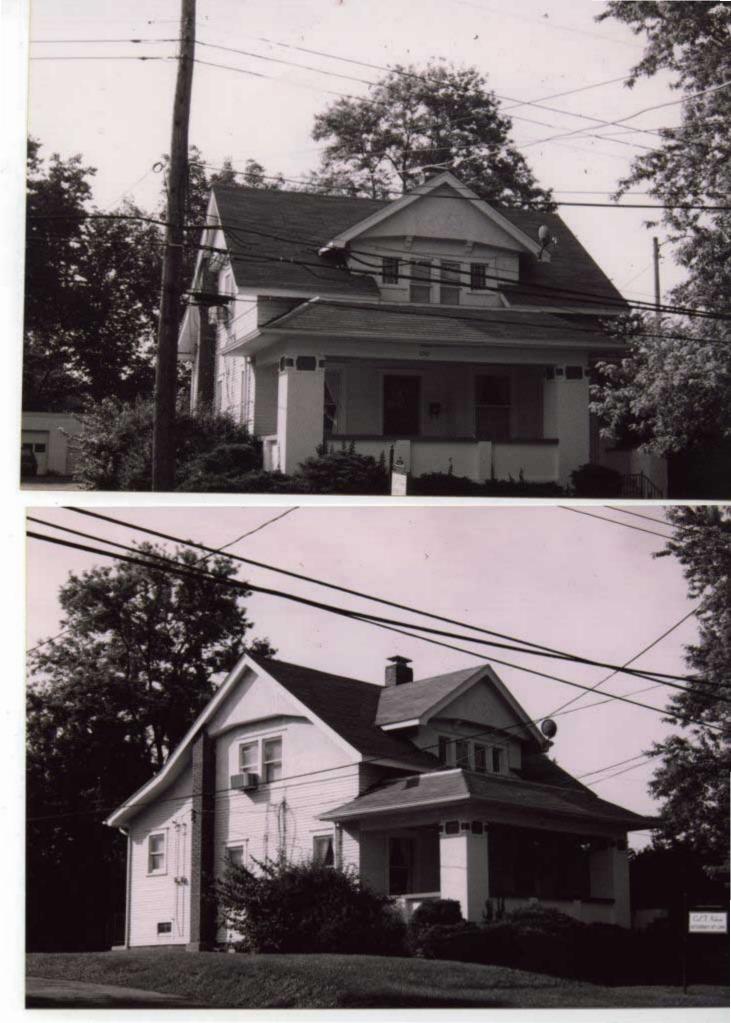

1. STATE: MISSOURI COUNTY: ST. LOUIS TOWN: FLORISSANT

STREET NO: 700 AUBUCHON

ORIGINAL OWNER: JOHN STROER
ORIGINAL USE: RESIDENCE
PRESENT USE: RESIDENCE
WALL CONSTRUCTION: FRAME
NO. OF STORIES: 1

2. NAME: **STROER**DATE OF PERIOD: C1859
STYLE: MISSOURI FRENCH
ARCHITECT:UNKNOWN
BUILDER: JOHN STROER

3. NOTABLE FEATURES, HISTORICAL SIGNIFICANCE & DESCRIPTIONS OPEN TO PUBLIC NO

PER ITEM 50 HISTORIC RESOURCES OF THE CITY OF ST. FERDINAND CONTRIBUTING PROPERTY. THIS EARLY MISSOURI FRENCH EXAMPLE IS OF FRAME CONSTRUCTION.