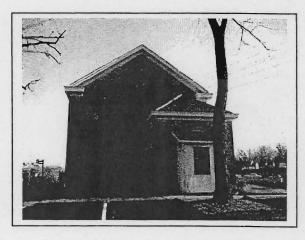

1. STATE: MISSOURI COUNTY: ST. LOUIS TOWN: FLORISSANT

STREET NO: 700 AUBUCHON

ORIGINAL OWNER: JOHN STROER
ORIGINAL USE: RESIDENCE
PRESENT USE: RESIDENCE
WALL CONSTRUCTION: FRAME
NO. OF STORIES: 1

2. NAME: **STROER**DATE OF PERIOD: C1859
STYLE: MISSOURI FRENCH
ARCHITECT:UNKNOWN
BUILDER: JOHN STROER

3. NOTABLE FEATURES, HISTORICAL SIGNIFICANCE & DESCRIPTIONS OPEN TO PUBLIC NO

PER ITEM 50 HISTORIC RESOURCES OF THE CITY OF ST. FERDINAND CONTRIBUTING PROPERTY. THIS EARLY MISSOURI FRENCH EXAMPLE IS OF FRAME CONSTRUCTION.