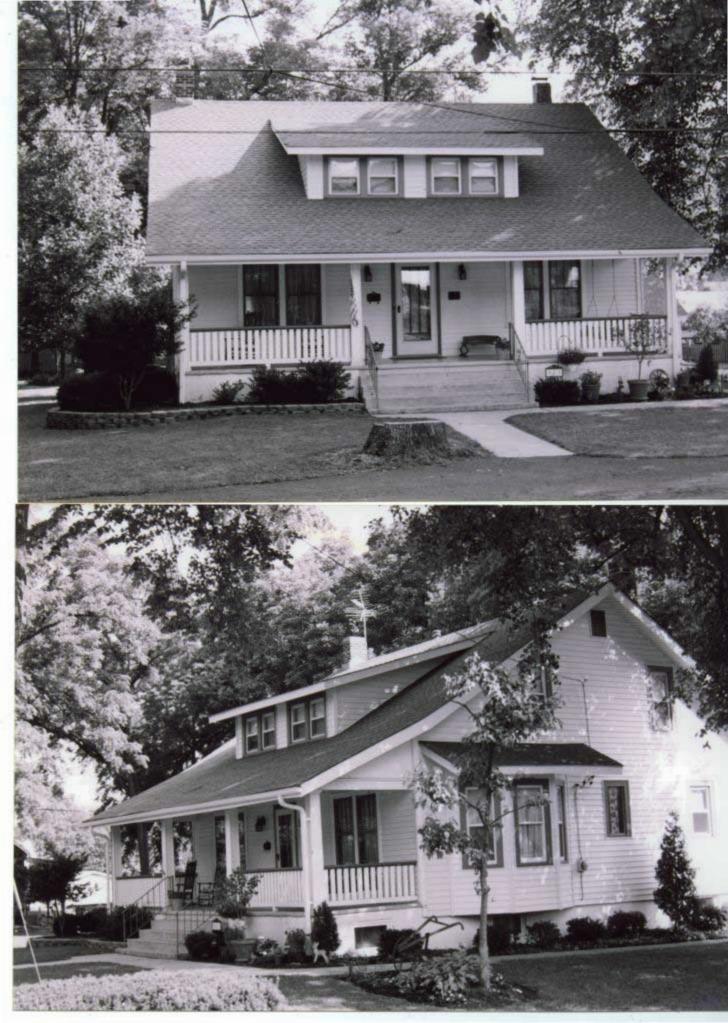

3. NOTABLE FEATURES, HISTORICAL SIGNIFICANCE & DESCRIPTIONS OPEN TO PUBLIC NO

PER ITEM 50 HISTORIC RESOURCES OF THE CITY OF ST. FERDINAND CONTRIBUTING PROPERTY. THIS EARLY MISSOURI FRENCH EXAMPLE IS OF FRAME CONSTRUCTION.

(SEE ATTACHED)

(SEE ATTACHED)

4. LOCATION MAP(SHOW NORTH)

5.PHOTOGRAPH

6.PUBLISHED SOURCES:
ST. LOUIS COUNTY ASSESSOR'S OFFICE
LANDMARKS FILE
NOELLE SOREN, ARCHITECTURAL
HISTORIAN
NATIONAL REGISTER OF HISTORIC PLACES
MULTIPLE RESOURCES SURVEY, CITY
OF ST. FERDINAND
JEFFERSON CITY, MO OFFICE OF HISTORIC
PRESERVATION, 1/12/1979