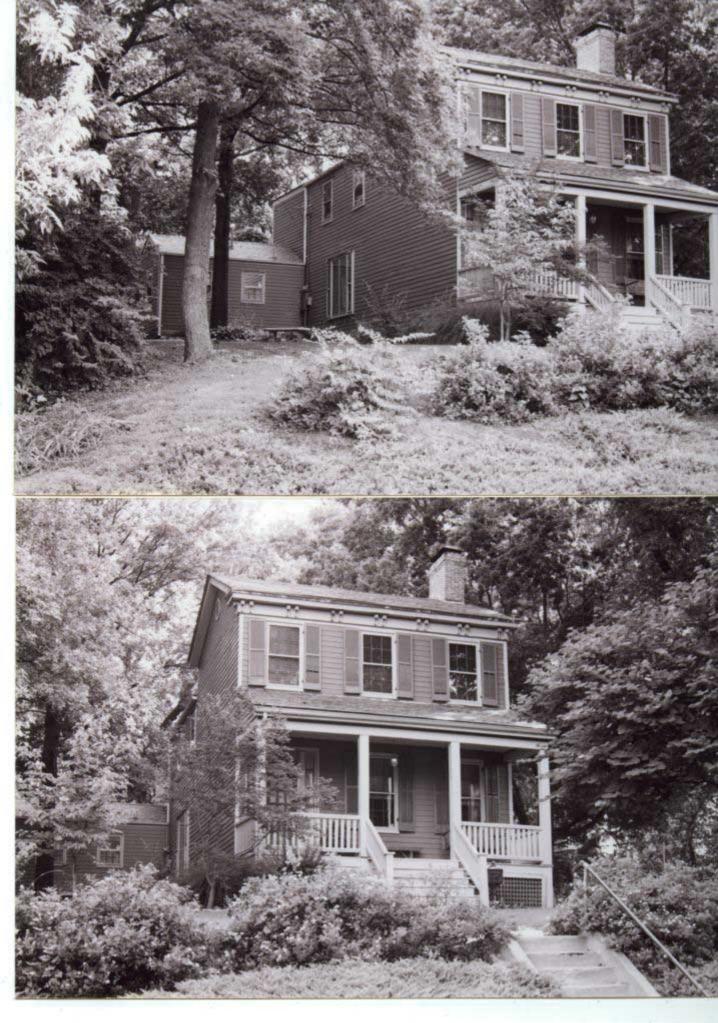

1. STATE: MISSOURI COUNTY: ST. LOUIS TOWN: FLORISSANT

STREET NO: 700 AUBUCHON

ORIGINAL OWNER: JOHN STROER
ORIGINAL USE: RESIDENCE
PRESENT USE: RESIDENCE
WALL CONSTRUCTION: FRAME
NO. OF STORIES: 1

2. NAME: **STROER**DATE OF PERIOD: C1859
STYLE: MISSOURI FRENCH
ARCHITECT:UNKNOWN
BUILDER: JOHN STROER

3. NOTABLE FEATURES, HISTORICAL SIGNIFICANCE & DESCRIPTIONS OPEN TO PUBLIC NO

PER ITEM 50 HISTORIC RESOURCES OF THE CITY OF ST. FERDINAND CONTRIBUTING PROPERTY. THIS EARLY MISSOURI FRENCH EXAMPLE IS OF FRAME CONSTRUCTION.