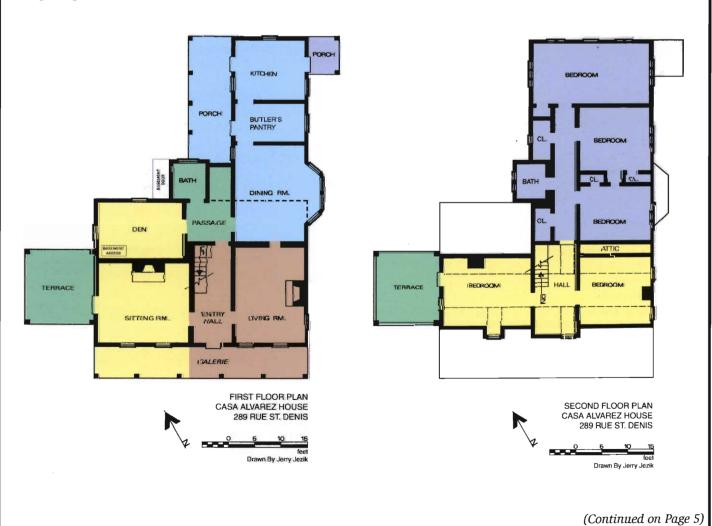

(SEE ATTACHED)

(SEE ATTACHED)

4. LOCATION MAP(SHOW NORTH)

5.PHOTOGRAPH

6.PUBLISHED SOURCES:
ST. LOUIS COUNTY ASSESSOR'S OFFICE
LANDMARKS FILE
NOELLE SOREN, ARCHITECTURAL
HISTORIAN
NATIONAL REGISTER OF HISTORIC PLACES
MULTIPLE RESOURCES SURVEY, CITY
OF ST. FERDINAND
JEFFERSON CITY, MO OFFICE OF HISTORIC
PRESERVATION, 1/12/1979