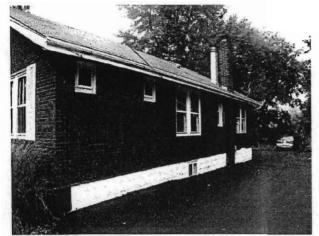

(SEE ATTACHED)

(SEE ATTACHED)

4. LOCATION MAP(SHOW NORTH)

5.PHOTOGRAPH

6.PUBLISHED SOURCES:
ST. LOUIS COUNTY ASSESSOR'S OFFICE
LANDMARKS FILE
NOELLE SOREN, ARCHITECTURAL
HISTORIAN
NATIONAL REGISTER OF HISTORIC PLACES
MULTIPLE RESOURCES SURVEY, CITY
OF ST. FERDINAND
JEFFERSON CITY, MO OFFICE OF HISTORIC
PRESERVATION, 1/12/1979