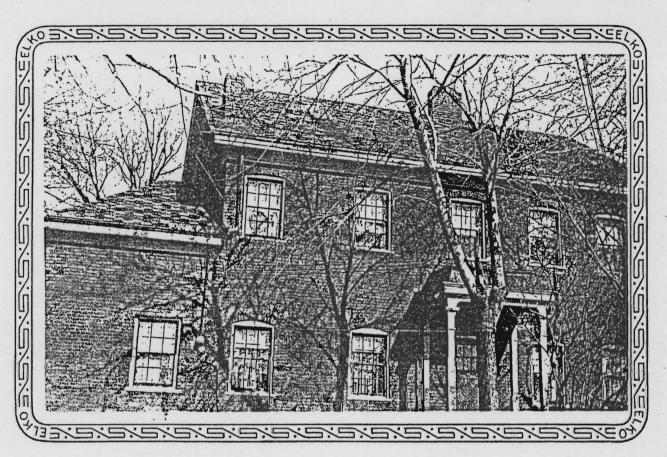

1. STATE: MISSOURI COUNTY: ST. LOUIS TOWN: FLORISSANT

STREET NO: 700 AUBUCHON

ORIGINAL OWNER: JOHN STROER
ORIGINAL USE: RESIDENCE
PRESENT USE: RESIDENCE
WALL CONSTRUCTION: FRAME
NO. OF STORIES: 1

2. NAME: **STROER**DATE OF PERIOD: C1859
STYLE: MISSOURI FRENCH
ARCHITECT:UNKNOWN
BUILDER: JOHN STROER

3. NOTABLE FEATURES, HISTORICAL SIGNIFICANCE & DESCRIPTIONS OPEN TO PUBLIC NO

PER ITEM 50 HISTORIC RESOURCES OF THE CITY OF ST. FERDINAND CONTRIBUTING PROPERTY. THIS EARLY MISSOURI FRENCH EXAMPLE IS OF FRAME CONSTRUCTION.