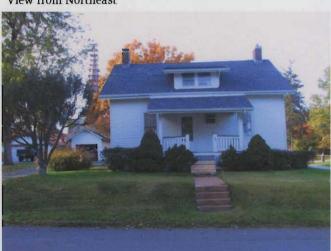

1. STATE: MISSOURI COUNTY: ST. LOUIS TOWN: FLORISSANT

STREET NO: 700 AUBUCHON

ORIGINAL OWNER: JOHN STROER
ORIGINAL USE: RESIDENCE
PRESENT USE: RESIDENCE
WALL CONSTRUCTION: FRAME
NO. OF STORIES: 1

2. NAME: **STROER**DATE OF PERIOD: C1859
STYLE: MISSOURI FRENCH
ARCHITECT:UNKNOWN
BUILDER: JOHN STROER

3. NOTABLE FEATURES, HISTORICAL SIGNIFICANCE & DESCRIPTIONS OPEN TO PUBLIC NO

PER ITEM 50 HISTORIC RESOURCES OF THE CITY OF ST. FERDINAND CONTRIBUTING PROPERTY. THIS EARLY MISSOURI FRENCH EXAMPLE IS OF FRAME CONSTRUCTION.