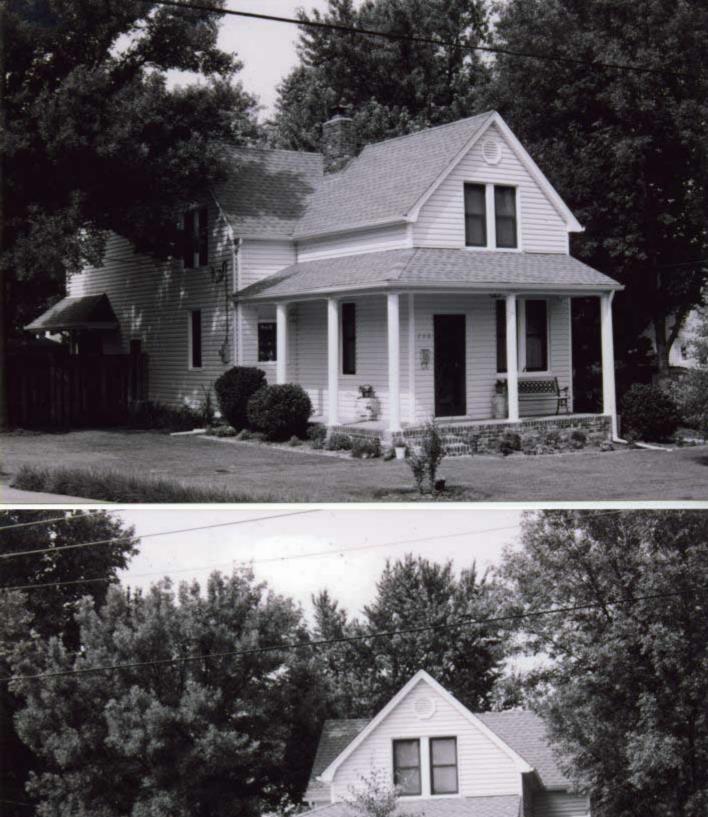

1. STATE: MISSOURI COUNTY: ST. LOUIS TOWN: FLORISSANT

STREET NO: 700 AUBUCHON

ORIGINAL OWNER: JOHN STROER
ORIGINAL USE: RESIDENCE
PRESENT USE: RESIDENCE
WALL CONSTRUCTION: FRAME
NO. OF STORIES: 1

2. NAME: **STROER**DATE OF PERIOD: C1859
STYLE: MISSOURI FRENCH
ARCHITECT:UNKNOWN
BUILDER: JOHN STROER

3. NOTABLE FEATURES, HISTORICAL SIGNIFICANCE & DESCRIPTIONS OPEN TO PUBLIC NO

PER ITEM 50 HISTORIC RESOURCES OF THE CITY OF ST. FERDINAND CONTRIBUTING PROPERTY. THIS EARLY MISSOURI FRENCH EXAMPLE IS OF FRAME CONSTRUCTION.