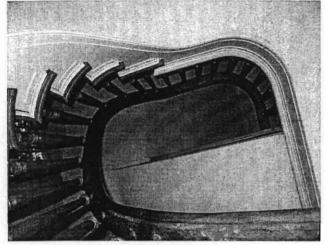

ion



Parlor Wainscot & Radiators



Parlor Wainscot & Window Stool



Entry Door Detail



Parlor Screen Wall Cornice



Parlor Window Hardware



Entry Hall - West Elevation



Classroom - View to Southwest



Classroom - West Elevation



Classroom - North Elevation



Classroom Door from Hall



Classroom - View to Northwest



Classroom Window



Classroom North Wall



Classroom Wainscot



Classroom Fireplace Hearth



Refectory - East Elevation



Refectory - Door to Stairhall



Refectory - View to Northwest



Refectory - West Elevation



Refectory - East Door Frame



Stair Hall - View to West



View into Closet below Stairs



Refectory Wainscot



Stair Hall - View to North



Closet Interior



Refectory Window



Detail of Stair Stringer & Railing



Stair Hall Wainscot



Detail of Curved Stair Stringer





Second Floor Stairhall - View East



Second Floor Stairhall



Stair Entry to Third Floor



Second Floor Hall - View North



Second Floor Hall - View South



Infirmary - North Elevation



Infirmary - South Elevation



Infirmary - West Elevation



Stair & Hall Viewed from Community Room



Community Room - South Elevation view into Church



View from Church into Community Room





Community Room - View to Northwest



Community Rm. West Elevation



Community Room - View to Northeast



Window into Dormitory



Community Rm. Southwest



Community Room Window Sill



Dormitory - Overview to Southeast



Dormitory - West Elevation of South Room



Dormitory - View to Southwest



Dormitory Closet at South



Dormitory - Overview to Northwest