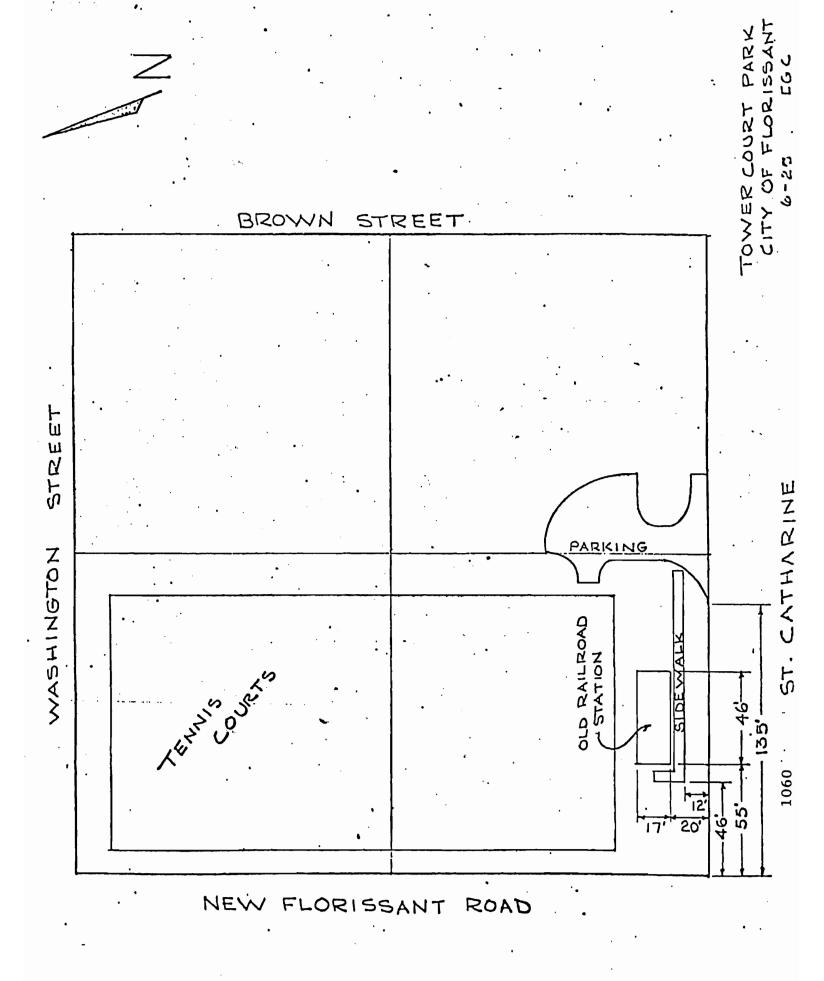

(SEE ATTACHED)

(SEE ATTACHED)

4. LOCATION MAP(SHOW NORTH)

5.PHOTOGRAPH

6.PUBLISHED SOURCES:
ST. LOUIS COUNTY ASSESSOR'S OFFICE
LANDMARKS FILE
NOELLE SOREN, ARCHITECTURAL
HISTORIAN
NATIONAL REGISTER OF HISTORIC PLACES
MULTIPLE RESOURCES SURVEY, CITY
OF ST. FERDINAND
JEFFERSON CITY, MO OFFICE OF HISTORIC
PRESERVATION, 1/12/1979