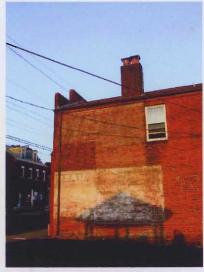

3. NOTABLE FEATURES, HISTORICAL SIGNIFICANCE & DESCRIPTIONS OPEN TO PUBLIC NO

PER ITEM 50 HISTORIC RESOURCES OF THE CITY OF ST. FERDINAND CONTRIBUTING PROPERTY. THIS EARLY MISSOURI FRENCH EXAMPLE IS OF FRAME CONSTRUCTION.

(SEE ATTACHED)

(SEE ATTACHED)

4. LOCATION MAP(SHOW NORTH)

5.PHOTOGRAPH

6.PUBLISHED SOURCES:
ST. LOUIS COUNTY ASSESSOR'S OFFICE
LANDMARKS FILE
NOELLE SOREN, ARCHITECTURAL
HISTORIAN
NATIONAL REGISTER OF HISTORIC PLACES
MULTIPLE RESOURCES SURVEY, CITY
OF ST. FERDINAND
JEFFERSON CITY, MO OFFICE OF HISTORIC
PRESERVATION, 1/12/1979