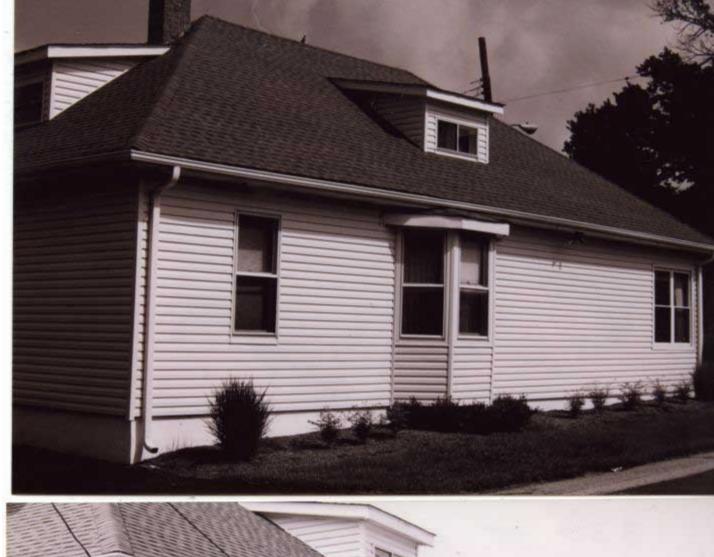

3. NOTABLE FEATURES, HISTORICAL SIGNIFICANCE & DESCRIPTIONS OPEN TO PUBLIC NO

PER ITEM 50 HISTORIC RESOURCES OF THE CITY OF ST. FERDINAND CONTRIBUTING PROPERTY. THIS EARLY MISSOURI FRENCH EXAMPLE IS OF FRAME CONSTRUCTION.

FRANK MOELLERING

ORIGINAL USE: PRESENT USE:

RESIDENCE RESIDENCE

WALL CONSTRUCTION:

HORIZONTAL LOG CABIN

NO. OF STORIES:

ONE

2. NAME: