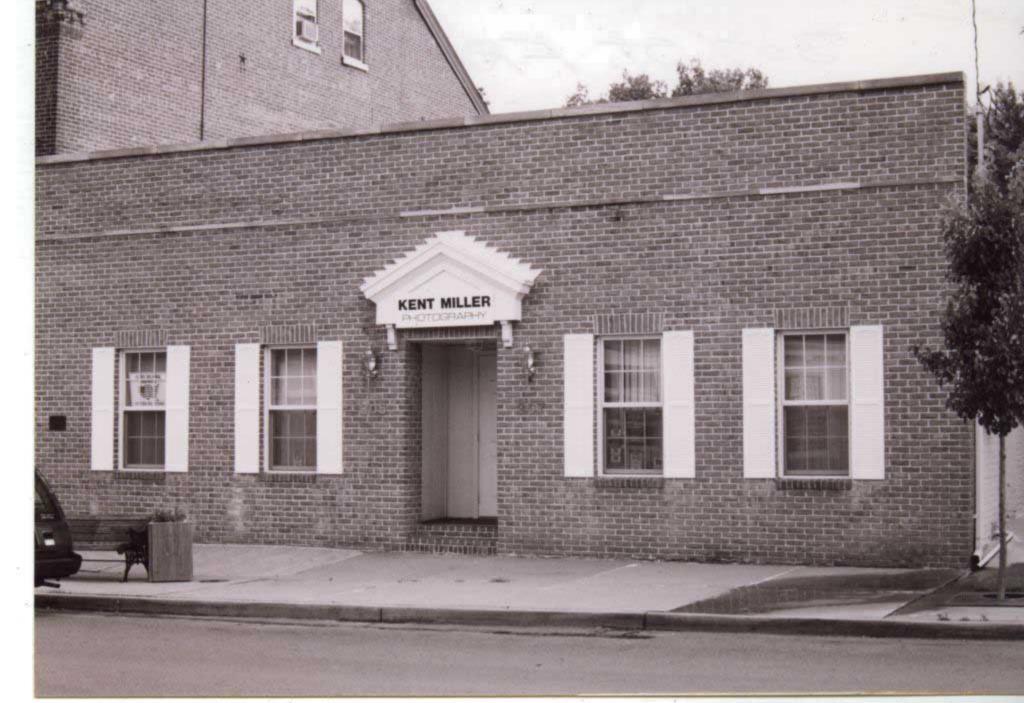

1. STATE: MISSOURI COUNTY: ST. LOUIS TOWN: FLORISSANT

STREET NO: 700 AUBUCHON

ORIGINAL OWNER: JOHN STROER
ORIGINAL USE: RESIDENCE
PRESENT USE: RESIDENCE
WALL CONSTRUCTION: FRAME
NO. OF STORIES: 1

2. NAME: **STROER**DATE OF PERIOD: C1859
STYLE: MISSOURI FRENCH
ARCHITECT:UNKNOWN
BUILDER: JOHN STROER

3. NOTABLE FEATURES, HISTORICAL SIGNIFICANCE & DESCRIPTIONS OPEN TO PUBLIC NO

PER ITEM 50 HISTORIC RESOURCES OF THE CITY OF ST. FERDINAND CONTRIBUTING PROPERTY. THIS EARLY MISSOURI FRENCH EXAMPLE IS OF FRAME CONSTRUCTION.