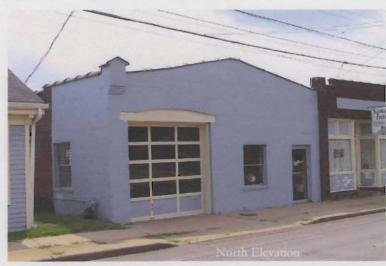

1. STATE: MISSOURI COUNTY: ST. LOUIS TOWN: FLORISSANT

STREET NO: 700 AUBUCHON

ORIGINAL OWNER: JOHN STROER
ORIGINAL USE: RESIDENCE
PRESENT USE: RESIDENCE
WALL CONSTRUCTION: FRAME
NO. OF STORIES: 1

2. NAME: **STROER**DATE OF PERIOD: C1859
STYLE: MISSOURI FRENCH
ARCHITECT:UNKNOWN
BUILDER: JOHN STROER

3. NOTABLE FEATURES, HISTORICAL SIGNIFICANCE & DESCRIPTIONS OPEN TO PUBLIC NO

PER ITEM 50 HISTORIC RESOURCES OF THE CITY OF ST. FERDINAND CONTRIBUTING PROPERTY. THIS EARLY MISSOURI FRENCH EXAMPLE IS OF FRAME CONSTRUCTION.