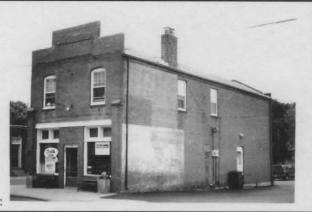

(SEE ATTACHED)

(SEE ATTACHED)

4. LOCATION MAP(SHOW NORTH)

5.PHOTOGRAPH

6.PUBLISHED SOURCES:
ST. LOUIS COUNTY ASSESSOR'S OFFICE
LANDMARKS FILE
NOELLE SOREN, ARCHITECTURAL
HISTORIAN
NATIONAL REGISTER OF HISTORIC PLACES
MULTIPLE RESOURCES SURVEY, CITY
OF ST. FERDINAND
JEFFERSON CITY, MO OFFICE OF HISTORIC
PRESERVATION, 1/12/1979