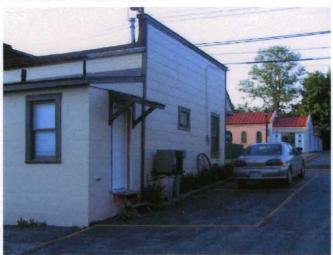

1. STATE: MISSOURI COUNTY: ST. LOUIS TOWN: FLORISSANT

STREET NO: 700 AUBUCHON

ORIGINAL OWNER: JOHN STROER
ORIGINAL USE: RESIDENCE
PRESENT USE: RESIDENCE
WALL CONSTRUCTION: FRAME
NO. OF STORIES: 1

2. NAME: **STROER**DATE OF PERIOD: C1859
STYLE: MISSOURI FRENCH
ARCHITECT:UNKNOWN
BUILDER: JOHN STROER

3. NOTABLE FEATURES, HISTORICAL SIGNIFICANCE & DESCRIPTIONS OPEN TO PUBLIC NO

PER ITEM 50 HISTORIC RESOURCES OF THE CITY OF ST. FERDINAND CONTRIBUTING PROPERTY. THIS EARLY MISSOURI FRENCH EXAMPLE IS OF FRAME CONSTRUCTION.