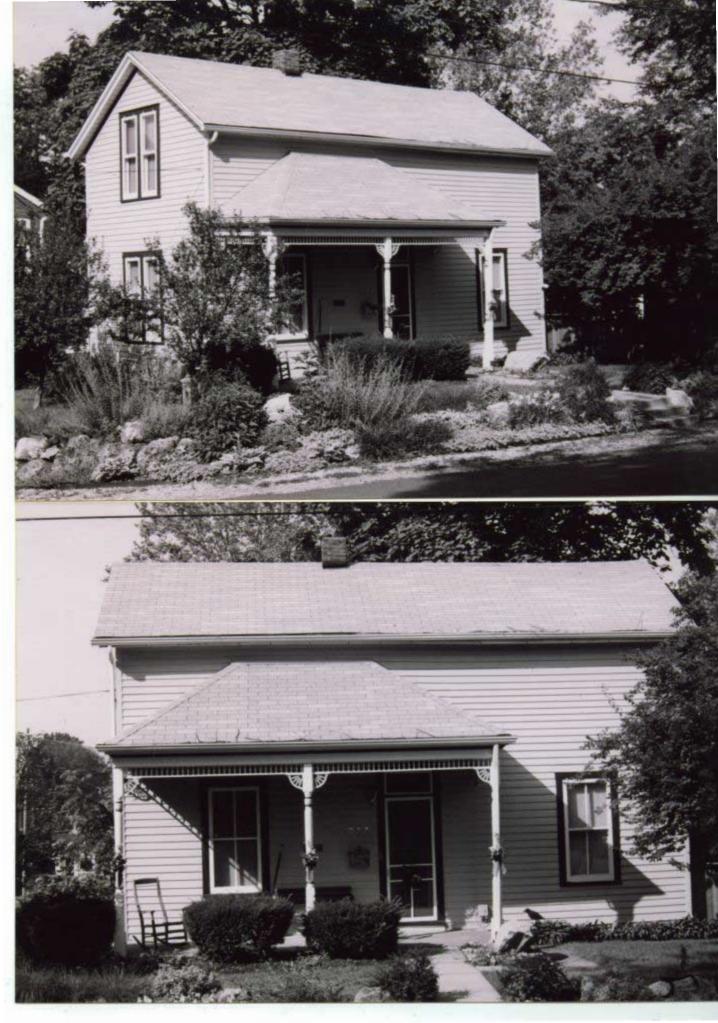

3. NOTABLE FEATURES, HISTORICAL SIGNIFICANCE & DESCRIPTIONS OPEN TO PUBLIC NO

PER ITEM 50 HISTORIC RESOURCES OF THE CITY OF ST. FERDINAND CONTRIBUTING PROPERTY. THIS EARLY MISSOURI FRENCH EXAMPLE IS OF FRAME CONSTRUCTION.

(SEE ATTACHED)

(SEE ATTACHED)

4. LOCATION MAP(SHOW NORTH)

5.PHOTOGRAPH

6.PUBLISHED SOURCES:
ST. LOUIS COUNTY ASSESSOR'S OFFICE
LANDMARKS FILE
NOELLE SOREN, ARCHITECTURAL
HISTORIAN
NATIONAL REGISTER OF HISTORIC PLACES
MULTIPLE RESOURCES SURVEY, CITY
OF ST. FERDINAND
JEFFERSON CITY, MO OFFICE OF HISTORIC
PRESERVATION, 1/12/1979