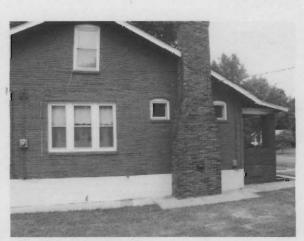

1. STATE: MISSOURI COUNTY: ST. LOUIS TOWN: FLORISSANT

STREET NO: 700 AUBUCHON

ORIGINAL OWNER: JOHN STROER
ORIGINAL USE: RESIDENCE
PRESENT USE: RESIDENCE
WALL CONSTRUCTION: FRAME
NO. OF STORIES: 1

2. NAME: **STROER**DATE OF PERIOD: C1859
STYLE: MISSOURI FRENCH
ARCHITECT:UNKNOWN
BUILDER: JOHN STROER

3. NOTABLE FEATURES, HISTORICAL SIGNIFICANCE & DESCRIPTIONS OPEN TO PUBLIC NO

PER ITEM 50 HISTORIC RESOURCES OF THE CITY OF ST. FERDINAND CONTRIBUTING PROPERTY. THIS EARLY MISSOURI FRENCH EXAMPLE IS OF FRAME CONSTRUCTION.