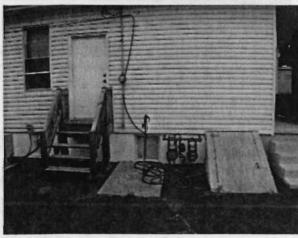

(SEE ATTACHED)

(SEE ATTACHED)

4. LOCATION MAP(SHOW NORTH)

5.PHOTOGRAPH

6.PUBLISHED SOURCES:
ST. LOUIS COUNTY ASSESSOR'S OFFICE
LANDMARKS FILE
NOELLE SOREN, ARCHITECTURAL
HISTORIAN
NATIONAL REGISTER OF HISTORIC PLACES
MULTIPLE RESOURCES SURVEY, CITY
OF ST. FERDINAND
JEFFERSON CITY, MO OFFICE OF HISTORIC
PRESERVATION, 1/12/1979