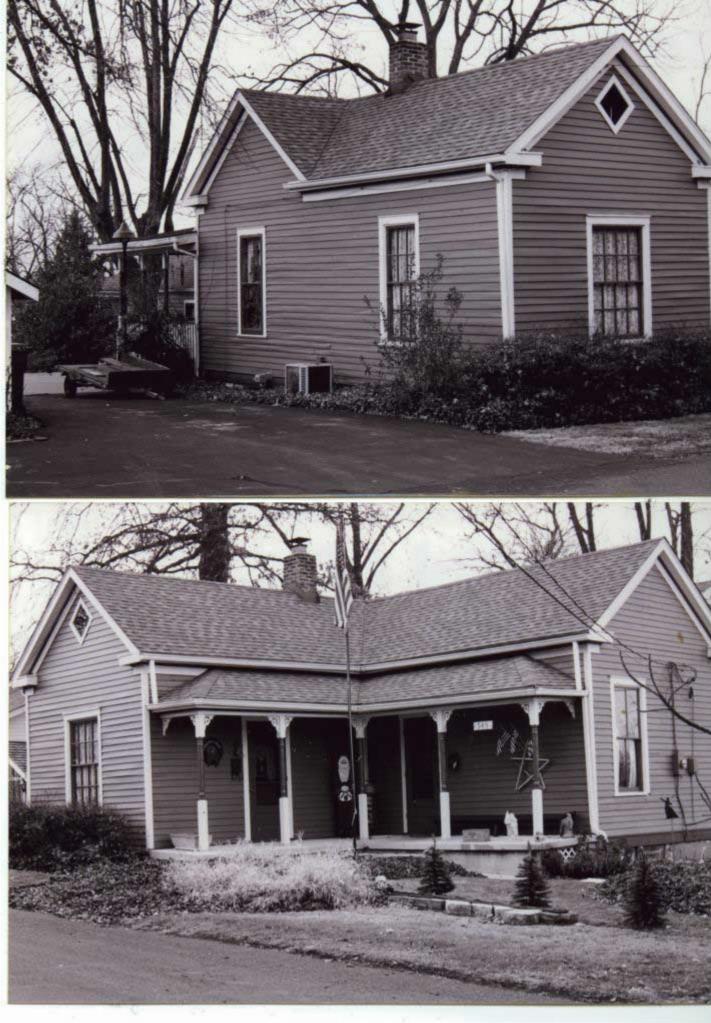

1. STATE: MISSOURI COUNTY: ST. LOUIS TOWN: FLORISSANT

STREET NO: 700 AUBUCHON

ORIGINAL OWNER: JOHN STROER
ORIGINAL USE: RESIDENCE
PRESENT USE: RESIDENCE
WALL CONSTRUCTION: FRAME
NO. OF STORIES: 1

2. NAME: **STROER**DATE OF PERIOD: C1859
STYLE: MISSOURI FRENCH
ARCHITECT:UNKNOWN
BUILDER: JOHN STROER

3. NOTABLE FEATURES, HISTORICAL SIGNIFICANCE & DESCRIPTIONS OPEN TO PUBLIC NO

PER ITEM 50 HISTORIC RESOURCES OF THE CITY OF ST. FERDINAND CONTRIBUTING PROPERTY. THIS EARLY MISSOURI FRENCH EXAMPLE IS OF FRAME CONSTRUCTION.