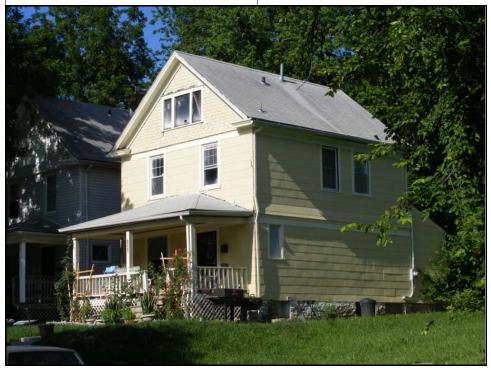

|                                         |                    |  |
| Name:                                                                 |                                     |                                         |                                         |                    |  |
| pending listing eligible (individual eligible (district) not eligible | ly)                                 |                                         |                                         |                    |  |
| not determined                                                        |                                     |                                         |                                         |                    |  |

**Photographer:** Bradley Wolf **Photo Date** 6/16/2010



|  | ADI | OITIC | ONAL | INF( | <b>DRMA</b> | TION: |
|--|-----|-------|------|------|-------------|-------|
|--|-----|-------|------|------|-------------|-------|

Eligibility: not eligible

Sources of Information:

Water Permit(s) #: 23907

on the block, there is little potential for a district.

# Description of Environment and Outbuildings: Further Description of important architectural features: 6/1 double hung windows on the front (east) façade. The other façade have 1/1 double hung windows. There is a small shed addition on the east façade. History and Significance:

This American Foursquare is a common style that would not be individually eligible, and due to demolitions and alterations

| G N                                 | · 1 HEVE              | 1 22         | G 31 ()