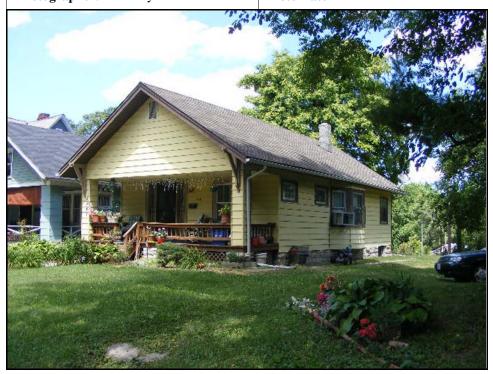

|                    |  |
| Name:                               |                     |                |                                |                                        |               |                                     |                    |  |
| pending listin                      | _                   | ndividually)   |                                |                                        |               |                                     |                    |  |
| not determine                       |                     |                |                                |                                        |               |                                     |                    |  |

**Photographer:** Bradley Wolf **Photo Date** 6/16/2010



| ADDITIONAL | INFOR | MATION: |
|------------|-------|---------|
|------------|-------|---------|

| Description | 01 | Environment an | ad ( | Outbuildings: |
|-------------|----|----------------|------|---------------|
|             |    |                |      |               |

### Further Description of important architectural features:

wood balustrade on the front porch is not original; there are 4/1 double hung windows on the front (west) façade. There are fixed six light windows on the south façade.

### History and Significance:

Eligibility: not eligible

This craftsman bungalow is a common style that would not be individually eligible, and due to demolitions and alterations on the block, there is little potential for a district.

### Sources of Information:

Water Permit(s)