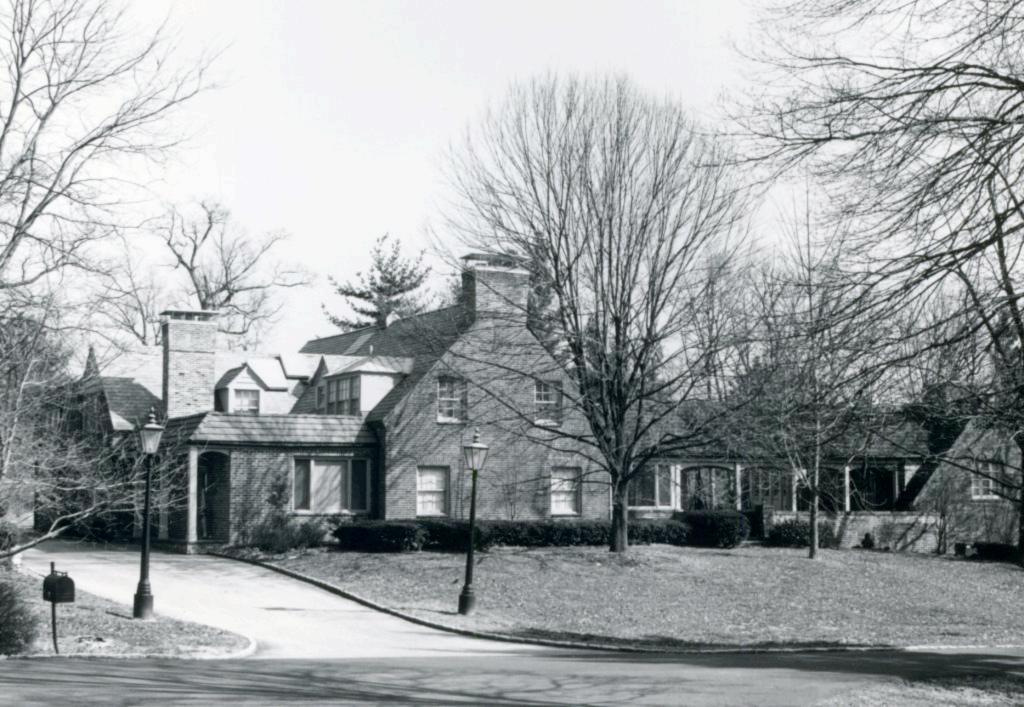

Berkley Lane has a complicated history, as the two sides of the street are parts of different subdivisions. West Clayton Subdivision was platted in 1899 by Bernard Greensfelder (Plat Book 5, page 46), but it remained largely undeveloped. In that plat, this street was Clarence Avenue. In 1926 the west side of the street was resubdivided by Angela B. Marcagi as Falzone's Subdivision (Plat Book 20, page 97). The earliest house to be constructed may have been Number 19 in 1931, while numbers 5, 7 and 11 were built the following year. The moving force in this development was Robert M. Berkley, a builder.

18K130223
Falzone SD, Lot 1N, 2N, 3N & 4 N Block 1
Built in 1939 by Robert M. Berkley, contractor
Architect: Arthur Florian Payne
Building Permits: 303, 1-16-39, residence, \$6,000
6512, 8-01-80, addition, \$40,000