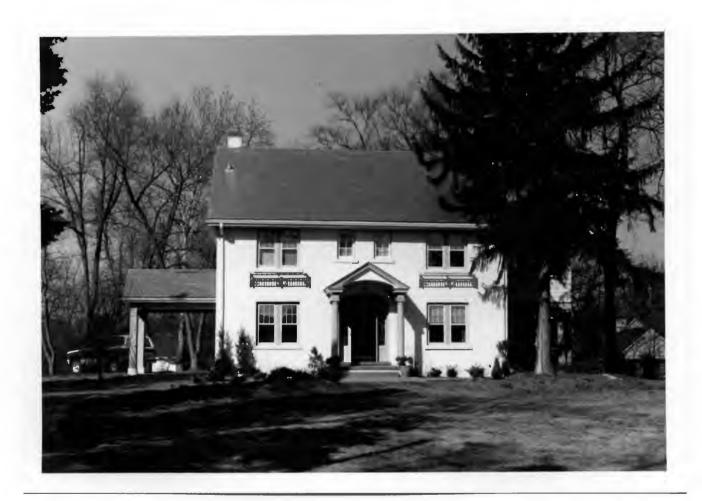

Berkley Lane has a complicated history, as the two sides of the street are parts of different subdivisions. West Clayton Subdivision was platted in 1899 by Bernard Greensfelder (Plat Book 5, page 46), but it remained largely undeveloped. In that plat, this street was Clarence Avenue. In 1926 the west side of the street was resubdivided by Angela B. Marcagi as Falzone's Subdivision (Plat Book 20, page 97). The earliest house to be constructed may have been Number 19 in 1931, while numbers 5, 7 and 11 were built the following year. The moving force in this development was Robert M. Berkley, a builder.

18K130223
Falzone SD, Lot 1N, 2N, 3N & 4 N Block 1
Built in 1939 by Robert M. Berkley, contractor
Architect: Arthur Florian Payne
Building Permits: 303, 1-16-39, residence, \$6,000
6512, 8-01-80, addition, \$40,000