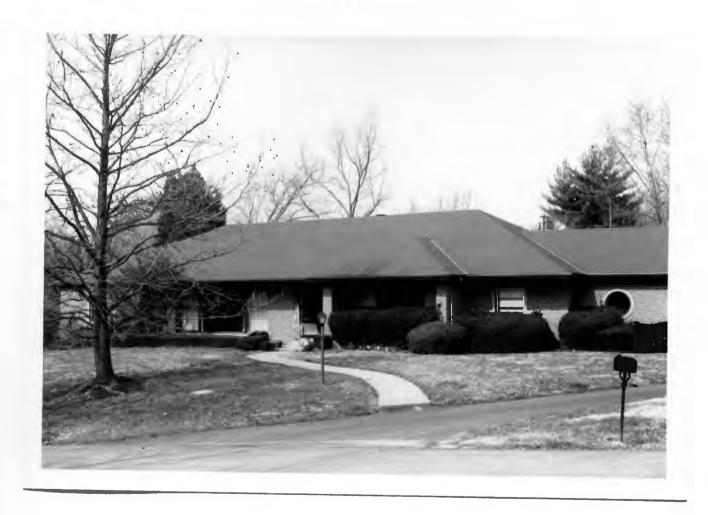

Kimberly Walker
1S, 2S, 3S & 4S & N pt 5, Block 1, Falzone
Built in 1935 for Noble McCallum 18K130179

Contractor: Berkley Construction
Architect: Lawrence J. Steffens
Building Permits: 8, 4-19-35, residence, \$6,000
5172, 4-10-70, addition, \$1,795
5293, 6-02-71, addition, \$10,025