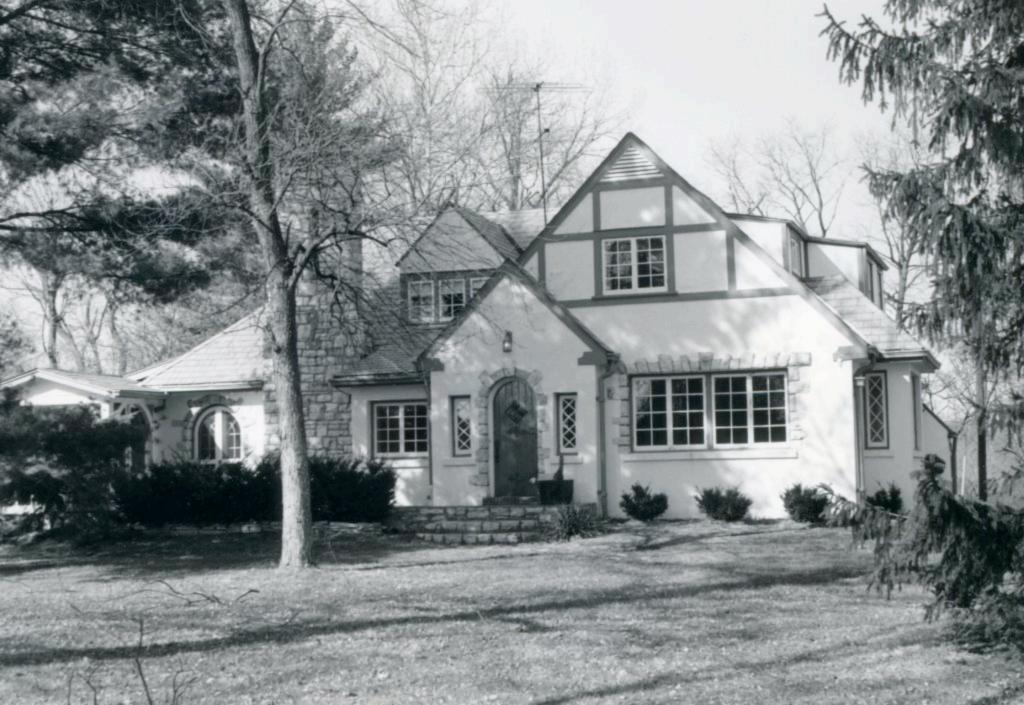

Kimberly Walker
1S, 2S, 3S & 4S & N pt 5, Block 1, Falzone
Built in 1935 for Noble McCallum 18K130179

Contractor: Berkley Construction
Architect: Lawrence J. Steffens
Building Permits: 8, 4-19-35, residence, \$6,000
5172, 4-10-70, addition, \$1,795
5293, 6-02-71, addition, \$10,025