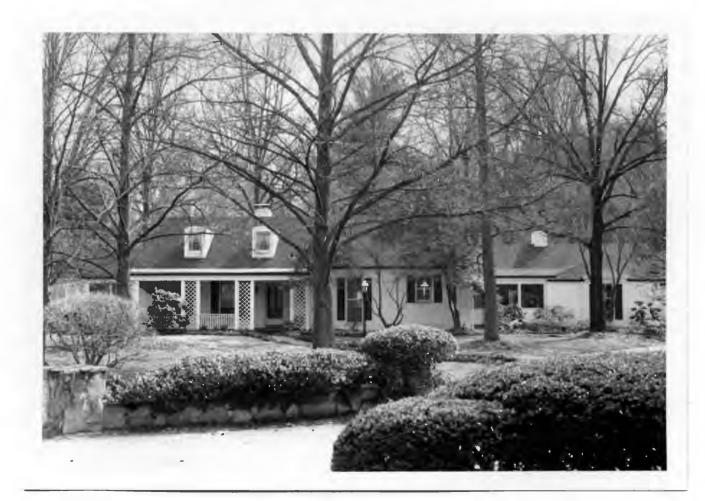

Berkley Lane has a complicated history, as the two sides of the street are parts of different subdivisions. West Clayton Subdivision was platted in 1899 by Bernard Greensfelder (Plat Book 5, page 46), but it remained largely undeveloped. In that plat, this street was Clarence Avenue. In 1926 the west side of the street was resubdivided by Angela B. Marcagi as Falzone's Subdivision (Plat Book 20, page 97). The earliest house to be constructed may have been Number 19 in 1931, while numbers 5, 7 and 11 were built the following year. The moving force in this development was Robert M. Berkley, a builder.

18K130223
Falzone SD, Lot 1N, 2N, 3N & 4 N Block 1
Built in 1939 by Robert M. Berkley, contractor
Architect: Arthur Florian Payne
Building Permits: 303, 1-16-39, residence, \$6,000
6512, 8-01-80, addition, \$40,000