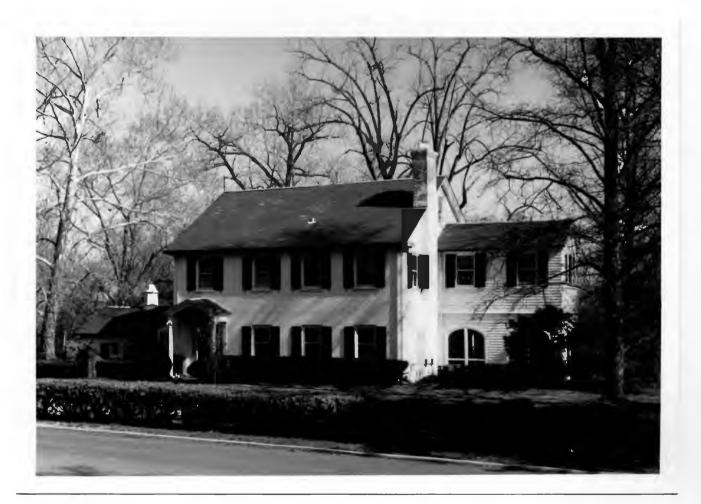

18K130223
Falzone SD, Lot 1N, 2N, 3N & 4 N Block 1
Built in 1939 by Robert M. Berkley, contractor
Architect: Arthur Florian Payne
Building Permits: 303, 1-16-39, residence, \$6,000
6512, 8-01-80, addition, \$40,000