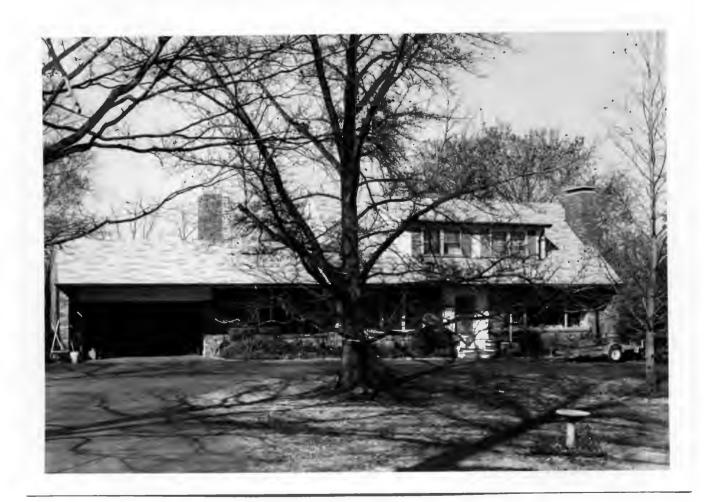

7 W. David Wells 18K130070 S14 ft Lot 7, Lot 8 & N 36 ft Lot 9, Block 1, Falzone Built in 1932 for George A. Green Contractor: Berkley Construction Company Architect: Edward B. Kelley Building Permits: 12, 1-04-32, residence, \$10,000 6364, 8-12-76, garage to room, \$15,000

John R. Bradbury
Part of Lot 3, All Evergreen Nursery Company
Built in 1938 for John Martin
Contractor: Berkley Construction Company
Architect: George Winkler
Building Permits: 226, 4-01-38, residence, \$7,000
2507, 3-17-55, carport, \$350