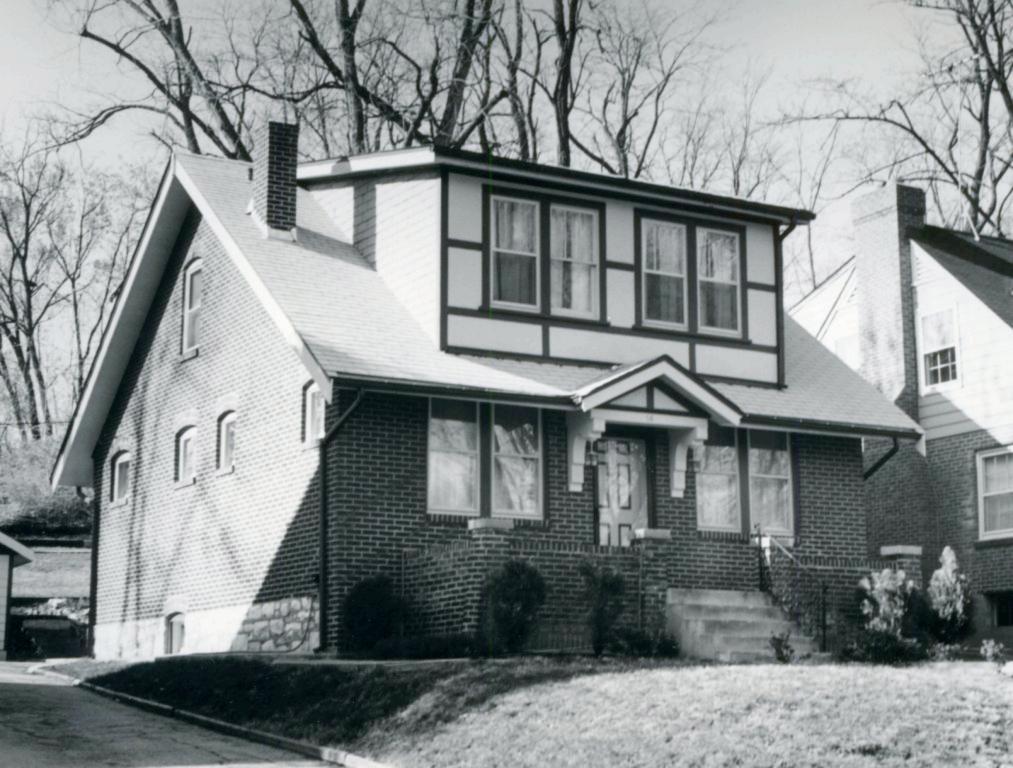

7 W. David Wells 18K130070 S14 ft Lot 7, Lot 8 & N 36 ft Lot 9, Block 1, Falzone Built in 1932 for George A. Green Contractor: Berkley Construction Company Architect: Edward B. Kelley Building Permits: 12, 1-04-32, residence, \$10,000 6364, 8-12-76, garage to room, \$15,000