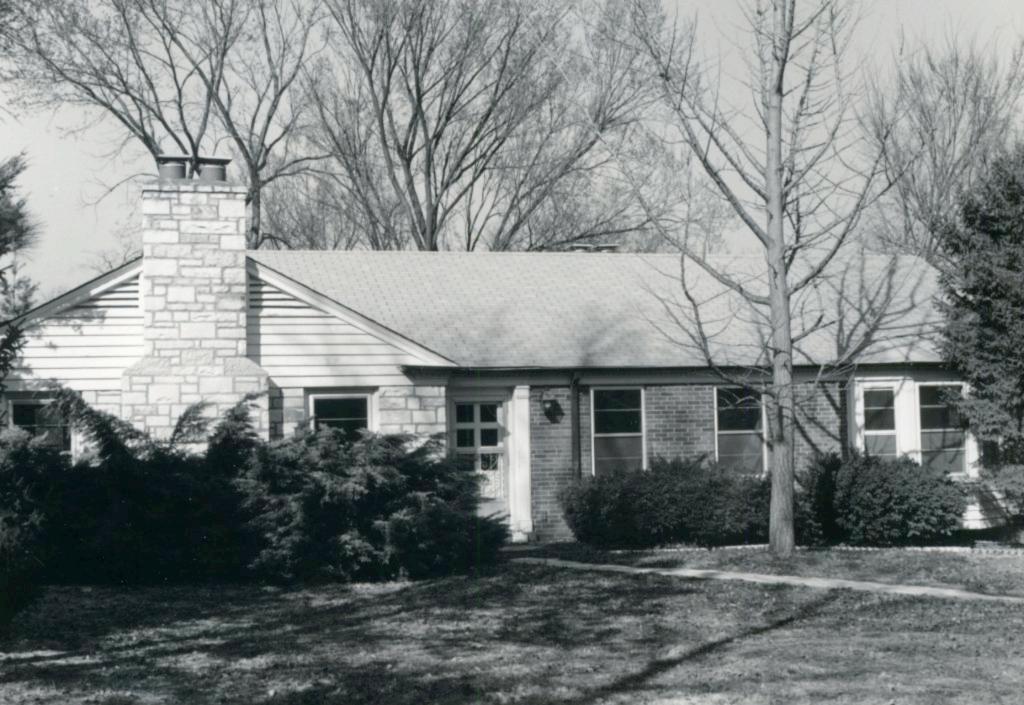

24 A. Patrick Sheahan 18K110072

Built in 1950 for Oliver A. Ray Contractor: Fruin-Colnon Contracting Company Architect: Oscar Janssen Building Permit: 1418, 8-14-50, residence, \$25,000

18K110094 25 Carole LaDriere Parts of Lots 9 & 10, all of Lot 11, Block 2, Falzone
Built in 1954 for F. M. Mayfield, Jr.
Contractor: Masse Bldg. Company, Inc.
Architect: H. L. Kirby
Building Permit: 2221, 2-2-54, frame residence, \$30,000