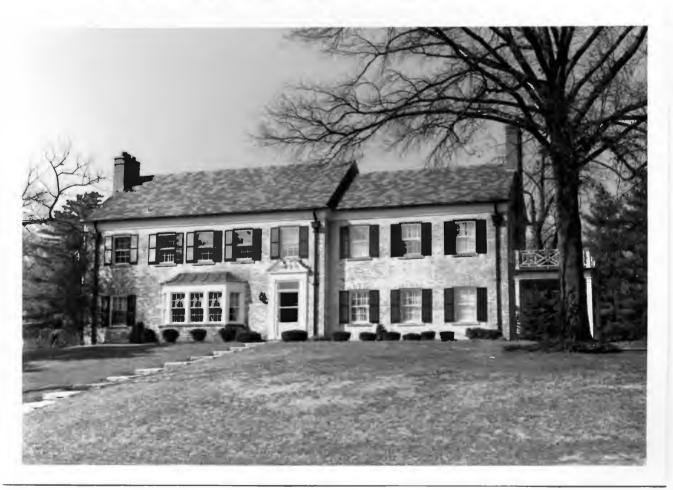

Berkley Lane has a complicated history, as the two sides of the street are parts of different subdivisions. West Clayton Subdivision was platted in 1899 by Bernard Greensfelder (Plat Book 5, page 46), but it remained largely undeveloped. In that plat, this street was Clarence Avenue. In 1926 the west side of the street was resubdivided by Angela B. Marcagi as Falzone's Subdivision (Plat Book 20, page 97). The earliest house to be constructed may have been Number 19 in 1931, while numbers 5, 7 and 11 were built the following year. The moving force in this development was Robert M. Berkley, a builder.

18K130223
Falzone SD, Lot 1N, 2N, 3N & 4 N Block 1
Built in 1939 by Robert M. Berkley, contractor
Architect: Arthur Florian Payne
Building Permits: 303, 1-16-39, residence, \$6,000
6512, 8-01-80, addition, \$40,000