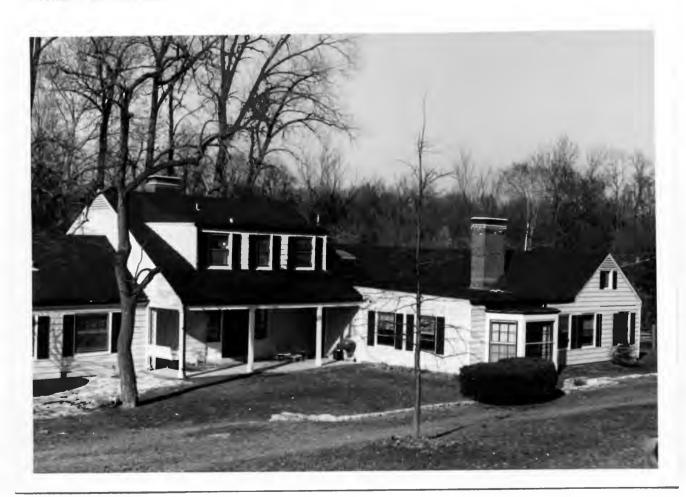

Clayton Valley Subdivision was laid out along the north bank at Black Creek in 1925 by Arthur W. Buck (Plat Book 23, page 11). No development took place, however, until 1936. The first house was Number 3, started in April of that year, and the street was completed when Number 12 was started in January 1941. Twenty of the twenty-eight houses were built by Stealey Building Company, and although they did not always credit an architect, all their houses were probably designed by F.J. Goebel. Two of the houses were designed by native Ladue architect Robert Francis Denny, Numbers 8 and 16.