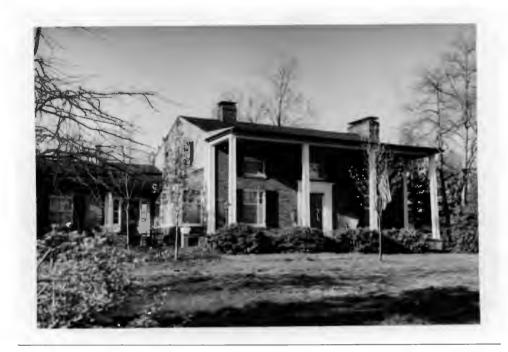

Berkley Lane has a complicated history, as the two sides of the street are parts of different subdivisions. West Clayton Subdivision was platted in 1899 by Bernard Greensfelder (Plat Book 5, page 46), but it remained largely undeveloped. In that plat, this street was Clarence Avenue. In 1926 the west side of the street was resubdivided by Angela B. Marcagi as Falzone's Subdivision (Plat Book 20, page 97). The earliest house to be constructed may have been Number 19 in 1931, while numbers 5, 7 and 11 were built the following year. The moving force in this development was Robert M. Berkley, a builder.

18K130223
Falzone SD, Lot 1N, 2N, 3N & 4 N Block 1
Built in 1939 by Robert M. Berkley, contractor
Architect: Arthur Florian Payne
Building Permits: 303, 1-16-39, residence, \$6,000
6512, 8-01-80, addition, \$40,000