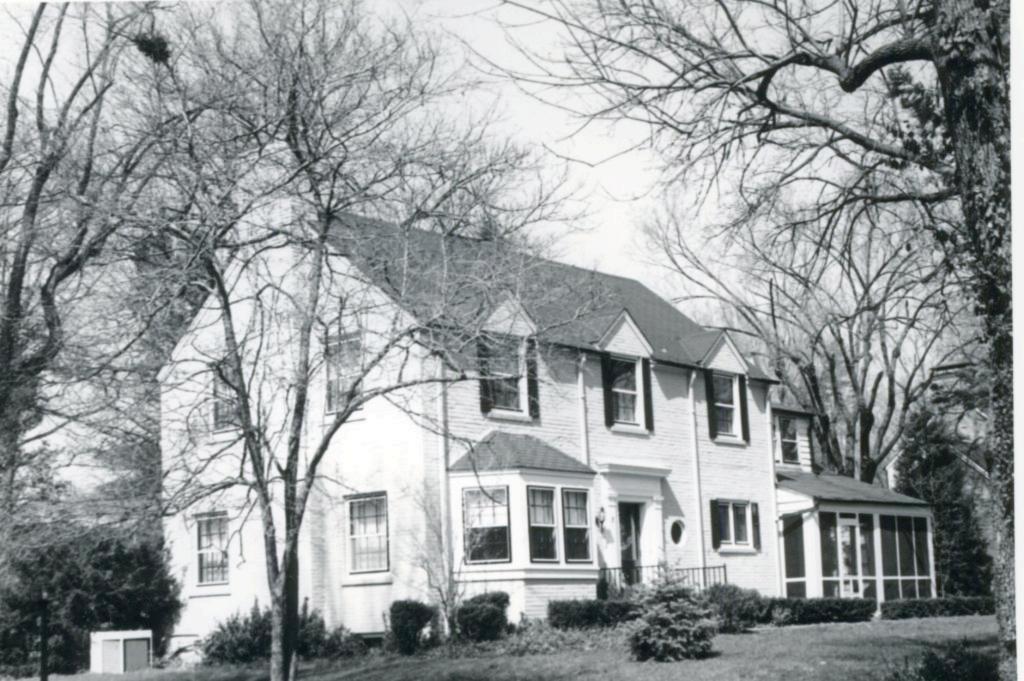

18K130223
Falzone SD, Lot 1N, 2N, 3N & 4 N Block 1
Built in 1939 by Robert M. Berkley, contractor
Architect: Arthur Florian Payne
Building Permits: 303, 1-16-39, residence, \$6,000
6512, 8-01-80, addition, \$40,000