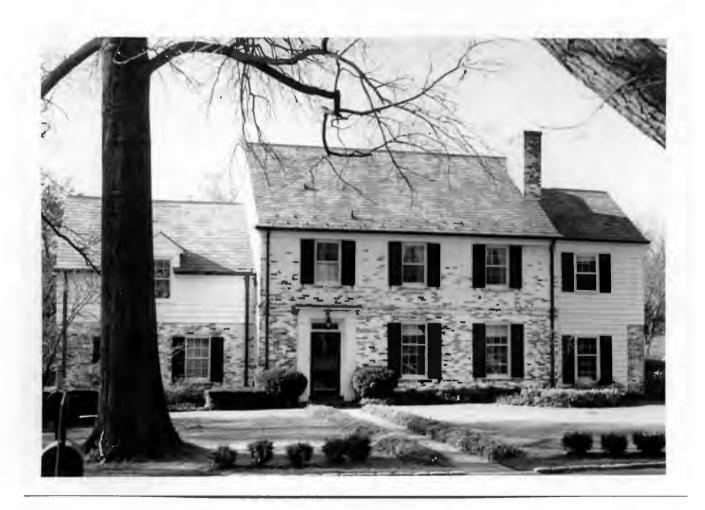

Ruth E. Cragin
Lot 1, ReSD of part of Lot 3, West Clayton
Built in 1960 for Ruth E. Green
Contractor: A. S. Pollock
Architect: George Winkler
Building Permits: 3590, 8-08-60, residence, \$23,500
4393, 3-20-65, screened porch, \$4,000 18K130180

6 Dean E. Williams 18K130135

Lot 3, ReSD of part of Lot 3, West Clayton
Built in 1961 for Dean E. Williams
Contractor: William Degenhardt
Architect: Robert McMahon
Building Permits: 3526, 4-11-60, wreck 3 frame buildings
3595, 8-16-60, residence, \$37,000