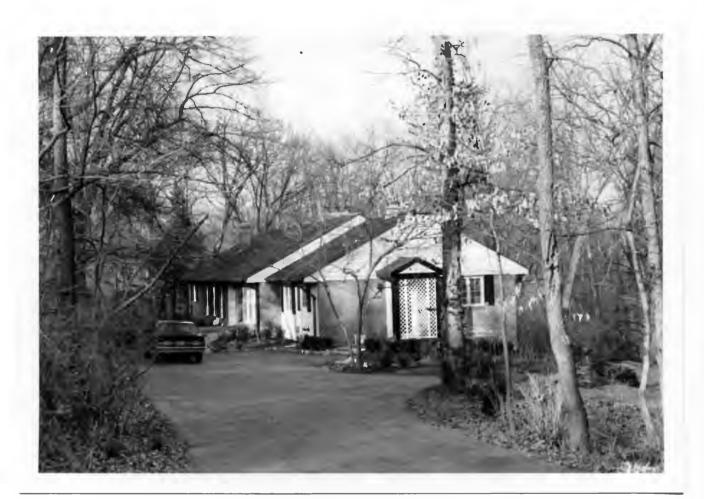

24 A. Patrick Sheahan 18K110072

Built in 1950 for Oliver A. Ray Contractor: Fruin-Colnon Contracting Company Architect: Oscar Janssen Building Permit: 1418, 8-14-50, residence, \$25,000

18K110094 25 Carole LaDriere Parts of Lots 9 & 10, all of Lot 11, Block 2, Falzone
Built in 1954 for F. M. Mayfield, Jr.
Contractor: Masse Bldg. Company, Inc.
Architect: H. L. Kirby
Building Permit: 2221, 2-2-54, frame residence, \$30,000