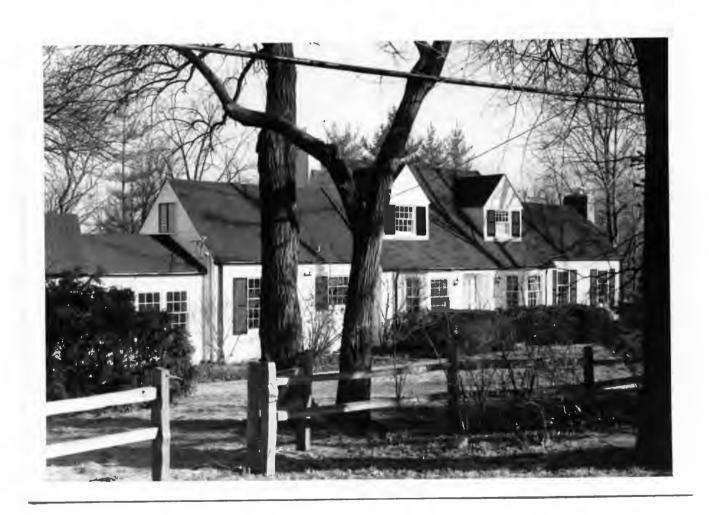

24 A. Patrick Sheahan 18K110072

Built in 1950 for Oliver A. Ray Contractor: Fruin-Colnon Contracting Company Architect: Oscar Janssen Building Permit: 1418, 8-14-50, residence, \$25,000

18K110094 25 Carole LaDriere Parts of Lots 9 & 10, all of Lot 11, Block 2, Falzone
Built in 1954 for F. M. Mayfield, Jr.
Contractor: Masse Bldg. Company, Inc.
Architect: H. L. Kirby
Building Permit: 2221, 2-2-54, frame residence, \$30,000