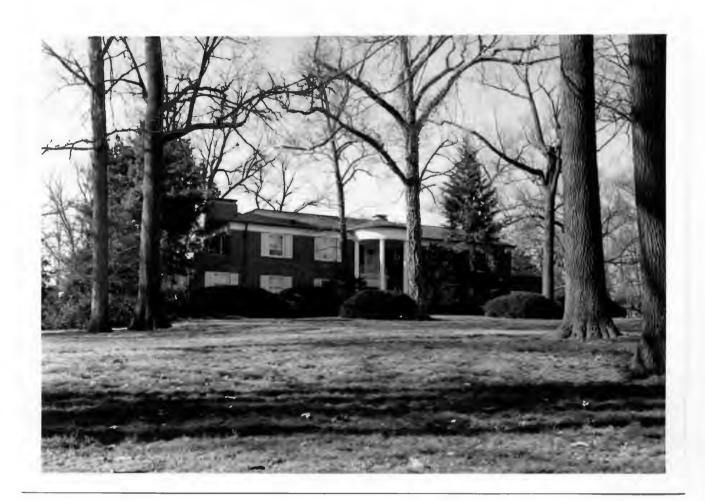

at the east end of the house. The unusual address of this house is a result of the subdivision of Lot 1 of Dromara Road Subdivision after the house at Number 1 had already been built. The owner, Lawrence 0. Stocker, was president of L. O. Stocker Company, which did industrial construction work in every state (then 48), Canada and France. Born in Pana, Illinois, he was a 1916 graduate of the University of Illinois and served with the Engineering Corps in France during WWI. sources of Information 46. Prepared by E. Hamilton 396, 7-19-41, res., \$45,000 Building Permits: 5713, 11-1-74, pool, \$ 8,450 47. Organization 7637, 908-86, carport, \$12,000 St. Louis County Parks

48 Date

8/87

49 Revision Date(5)

Walter P. Tracy, St. Louis Leadership (1944), p. 237

L. O. Stocker House 00 Dromara





Office of Historic Preservation, P.O. Box 176, Jefferson City, Missouri 65102 HISTORIC INVENTORY SL- AS- 015 - 107 4 Present Name(s) 1 No Charles F. Levy, Jr., House 2 Samuely St. Louis 5 Other Name(s) 3 Location of Negatives St. Louis County Parks 1 Dromara 16 Thematic Category 6 Specific Location 28. No of Stories Yes IX 29 Basament? Lot 1A, Dromara No 1 17 Date(s) or Period 30. Foundation Material constructed 1937 Louis 7 City or Town Style or Design concrete If Rural, Township & Vicinity 31. Wall Construction Ladue Georgian Revival H Site Plan, with North Arrow 19 Architect or Engineer Gale Henderson 32. Roof Type & Material 20. Contractor or Builder gable, slate No. of Bays C. Rallo Construction Co. ROMARA Side Front 21. Original Use, if apparent Present Name(s Charles Wall Treatm