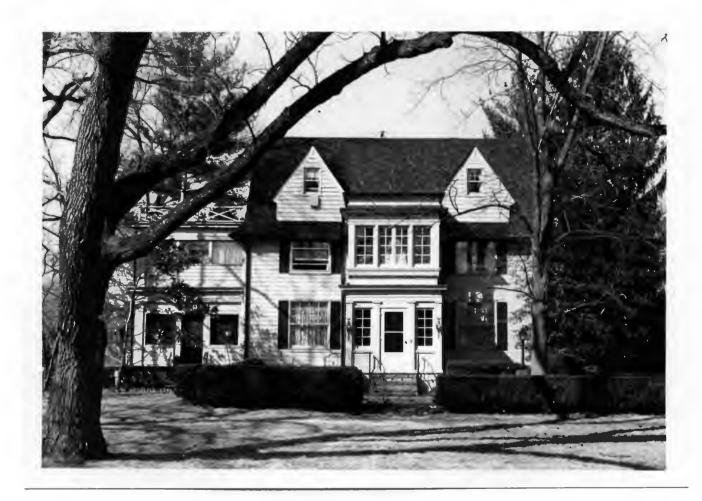

18K130223
Falzone SD, Lot 1N, 2N, 3N & 4 N Block 1
Built in 1939 by Robert M. Berkley, contractor
Architect: Arthur Florian Payne
Building Permits: 303, 1-16-39, residence, \$6,000
6512, 8-01-80, addition, \$40,000