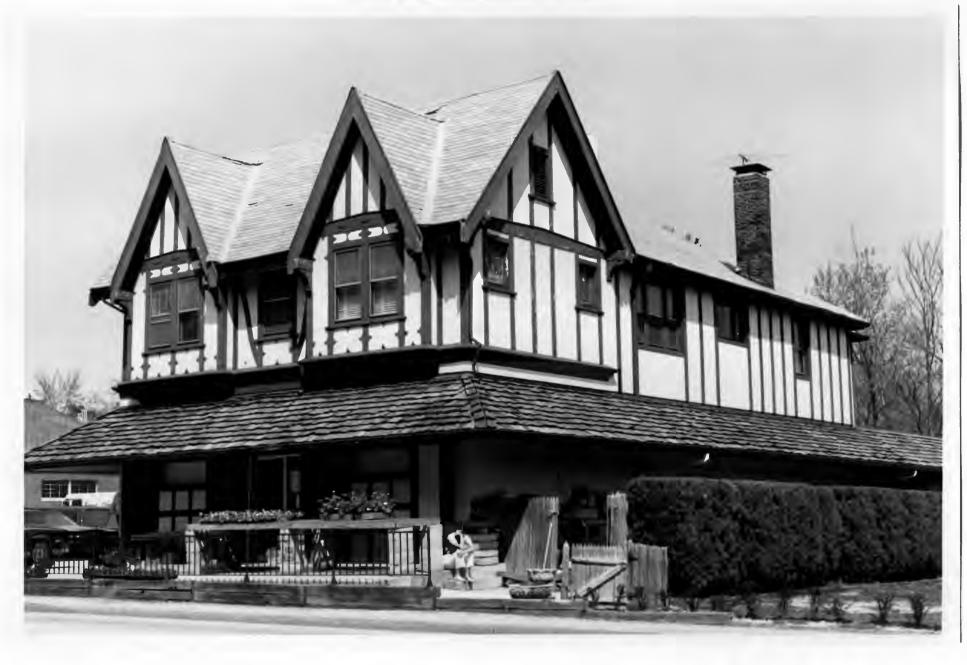

Office of Historic Preservation, P.O. Box 176, Jefferson City, Missouri 65102 HISTORIC INVENTORY SL-AS-015 - 082 Bernard Stoltman House anty. St. Louis 5 Other Name(s) 3 Location of Negatives 9039 Clayton Road St. Louis County Parks 6 Specific Lucation 16 Thematic Category 28. No of Stories Basement? Yes II Lots 2 & 3, Coleman Manor 17 Date(s) or Period Louis constructed c 1912 30. Foundation Material Style or Design stone 7 City or Town If Rural, Township & Vicinity Arts & Crafts 31. Wall Construction Ladue 19 Architect or Engineer brick Site Plan with North Arrow Kuhn & Kuhn 32. Roof Type & Material 20. Contractor or Builder qable, comp. 33. No. of Bays Kuhn & Kuhn Front Side Bernard 3 21. Original Use, if apparent Present Name(s) residence Wall Treatment 22 Present Use American common bond 35. Plan Shape rectangular residence Stoltman House 36. Changes Addition . 23 Ownership Public 11 Altered i (Explain Private y! in #42) Moved i 24 Owner's Name & Address, if known 37 Condition Interior Robert Britt UTM 9 Coordinates Exterior pood Long 25 Open to Yes II Preservation Yes Public? Underway? No X No IX Site ! i Structure 1 . Building ix Object I I Yes 39. Endangered? 26. Local Contact Person or Organization No X By What? 11 On National Yes II 12 Is II Yes II Eliqible? No II Register? No IX 27. Other Surveys in Which Included 14. District Yes II 13 Part of Estab Yes 11 Yes X 40. Visible from Hist Dist.? No ly Potent'l? No Li **Public Road?** No . 41. Distance from and 15 Name of Established District Frontage on Road 42 Further Description of Important Features Brickwork includes periodic courses of Flemish bond with glazed headers, creating an overall pattern. Other Name(s) 9039 Clayton Road The basement windows are set half in the stone foundation and half in the brick. Other windows are of various shapes and sizes, most Photo with stone lugsills. Some of the front windows are nine-over-one, and the three-part gabled dormer on the front has twelve-over-one windows. The dormer's gable and the large end gables have corner brackets and timber patterns, now difficult to see because of the 43 History and Significance Bernard Herman Stoltman moved here about 1912 from 6169 Westminster Place. Born in 1872, he entered the real estate business as early as 1890 and eventually headed his own frim, B. H. Stoltman Real Estate. He was also president of the Manchester Bank of St. Louis. In 1903 he married Minnie Ritter, and they seem to have had at least 5 children, of whom Bernard, Jr., and Robert J. were active in the real estate business. Stoltman died in 1934, but his widow and children continued to live here for several years. 44 Description of Environment and Outbuildings

Bernard Stoltman House 9039 Clayton Road

42. uniform white paint. A broad brick porch begins at the center bay of the front and wraps around the east side. Its entrance bay also has timber-patterned gable with a deep overhang on brackets. The garage at the rear is at basement level, opening to the west side of the house, and its roof forms a terrace with an iron railing.