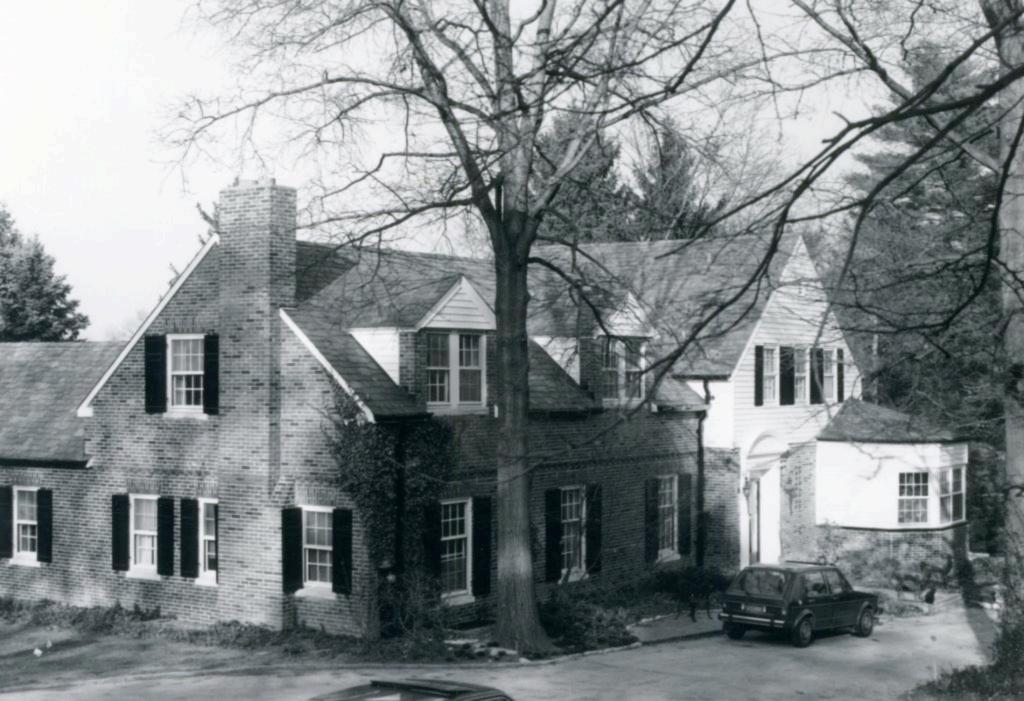

#### BROOKSIDE DRIVE

Brookside Subdivision was laid out in 1938 by Adolph Hoefer (Plat Book 31, page 88). All but one of the twelve houses was built by 1942. Nine of the houses were built by contractors rather than by propective residents, including three by The Ahlemeier Company, and three by D. Kenneth Ashley. Five of the houses were designed by Arthur Florian Payne. The ground of the subdivision drops gradually from Ladue Road toward the south, and the brook itself follows a deep stonelined channel from west to east along the south end of the cul-de-sac, so that the three southernmost lots, 5, 7 and 12 must be approached across small bridges.

Clark E. Brooks
Lot 12
Built in 1947 for Harry Hardt, contractor
Architect: R. A. Conzelman
Building Permits: 838, 7-19-47, residence, \$30,000
2305, 6-8-54, pool, \$1,500