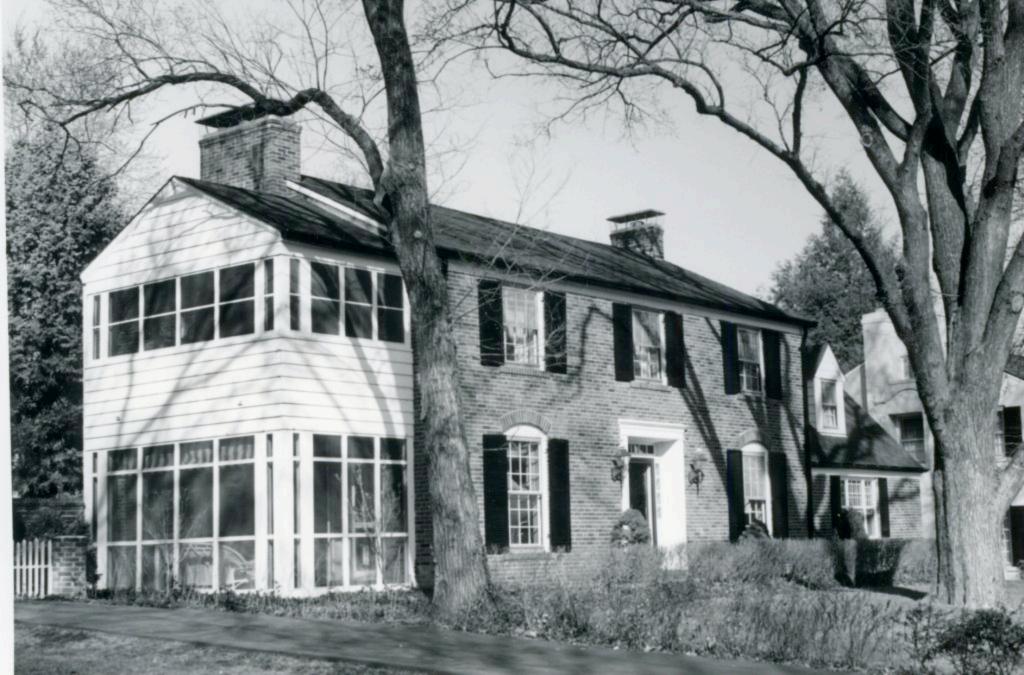

Berkley Lane has a complicated history, as the two sides of the street are parts of different subdivisions. West Clayton Subdivision was platted in 1899 by Bernard Greensfelder (Plat Book 5, page 46), but it remained largely undeveloped. In that plat, this street was Clarence Avenue. In 1926 the west side of the street was resubdivided by Angela B. Marcagi as Falzone's Subdivision (Plat Book 20, page 97). The earliest house to be constructed may have been Number 19 in 1931, while numbers 5, 7 and 11 were built the following year. The moving force in this development was Robert M. Berkley, a builder.

18K130223
Falzone SD, Lot 1N, 2N, 3N & 4 N Block 1
Built in 1939 by Robert M. Berkley, contractor
Architect: Arthur Florian Payne
Building Permits: 303, 1-16-39, residence, \$6,000
6512, 8-01-80, addition, \$40,000