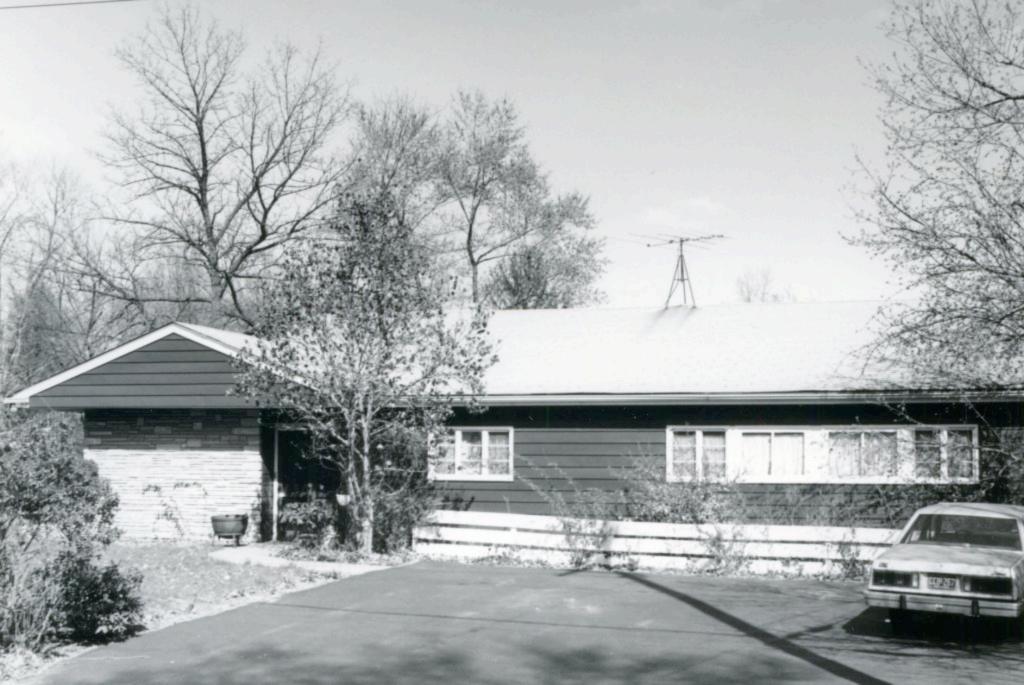

Berkley Lane has a complicated history, as the two sides of the street are parts of different subdivisions. West Clayton Subdivision was platted in 1899 by Bernard Greensfelder (Plat Book 5, page 46), but it remained largely undeveloped. In that plat, this street was Clarence Avenue. In 1926 the west side of the street was resubdivided by Angela B. Marcagi as Falzone's Subdivision (Plat Book 20, page 97). The earliest house to be constructed may have been Number 19 in 1931, while numbers 5, 7 and 11 were built the following year. The moving force in this development was Robert M. Berkley, a builder.

18K130223
Falzone SD, Lot 1N, 2N, 3N & 4 N Block 1
Built in 1939 by Robert M. Berkley, contractor
Architect: Arthur Florian Payne
Building Permits: 303, 1-16-39, residence, \$6,000
6512, 8-01-80, addition, \$40,000