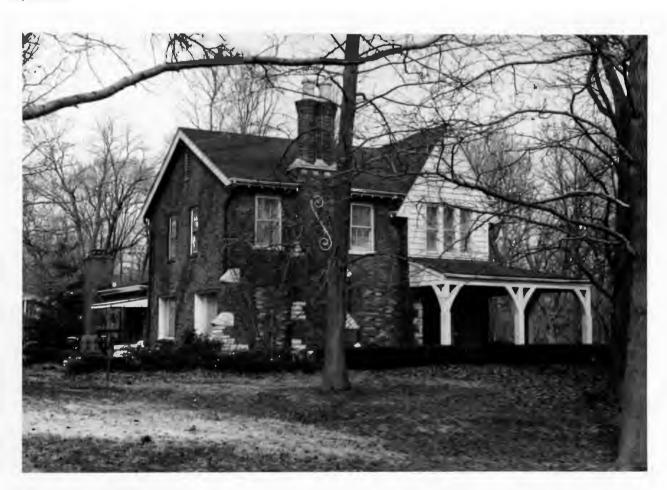

Berkley Lane has a complicated history, as the two sides of the street are parts of different subdivisions. West Clayton Subdivision was platted in 1899 by Bernard Greensfelder (Plat Book 5, page 46), but it remained largely undeveloped. In that plat, this street was Clarence Avenue. In 1926 the west side of the street was resubdivided by Angela B. Marcagi as Falzone's Subdivision (Plat Book 20, page 97). The earliest house to be constructed may have been Number 19 in 1931, while numbers 5, 7 and 11 were built the following year. The moving force in this development was Robert M. Berkley, a builder.

18K130223
Falzone SD, Lot 1N, 2N, 3N & 4 N Block 1
Built in 1939 by Robert M. Berkley, contractor
Architect: Arthur Florian Payne
Building Permits: 303, 1-16-39, residence, \$6,000
6512, 8-01-80, addition, \$40,000