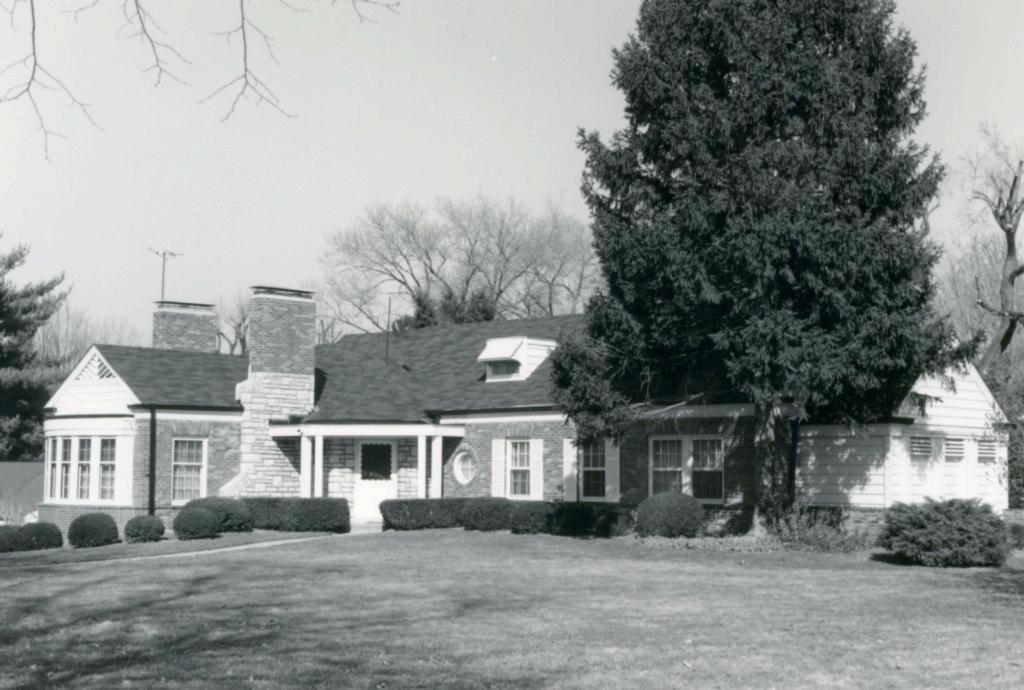

24 A. Patrick Sheahan 18K110072

Built in 1950 for Oliver A. Ray Contractor: Fruin-Colnon Contracting Company Architect: Oscar Janssen Building Permit: 1418, 8-14-50, residence, \$25,000

18K110094 25 Carole LaDriere Parts of Lots 9 & 10, all of Lot 11, Block 2, Falzone
Built in 1954 for F. M. Mayfield, Jr.
Contractor: Masse Bldg. Company, Inc.
Architect: H. L. Kirby
Building Permit: 2221, 2-2-54, frame residence, \$30,000