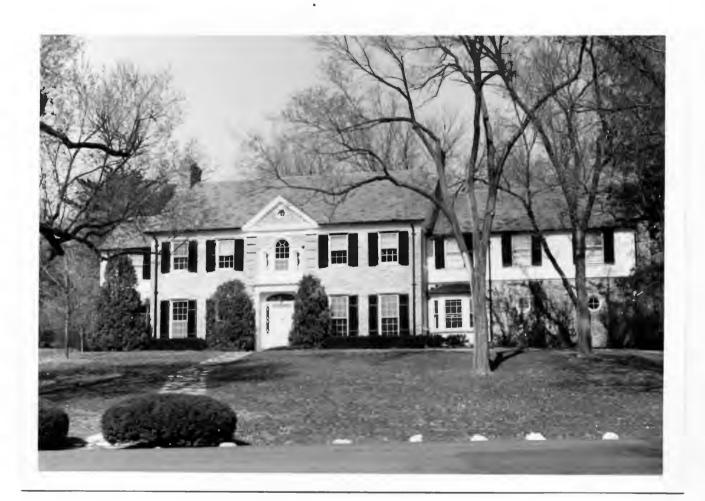

18K130223
Falzone SD, Lot 1N, 2N, 3N & 4 N Block 1
Built in 1939 by Robert M. Berkley, contractor
Architect: Arthur Florian Payne
Building Permits: 303, 1-16-39, residence, \$6,000
6512, 8-01-80, addition, \$40,000