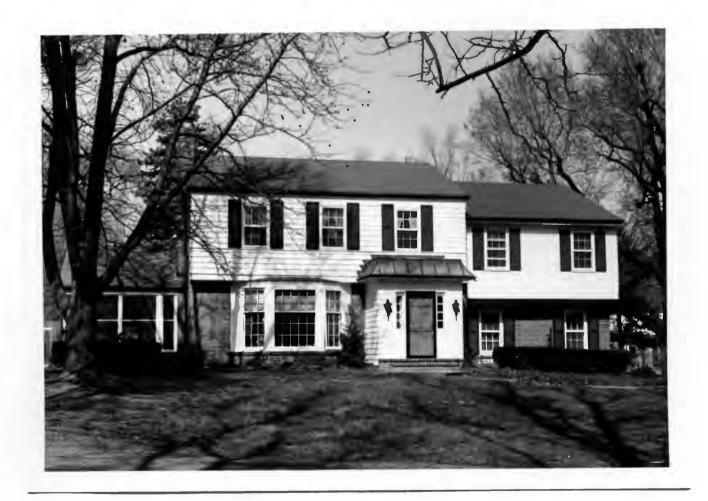

18K130223
Falzone SD, Lot 1N, 2N, 3N & 4 N Block 1
Built in 1939 by Robert M. Berkley, contractor
Architect: Arthur Florian Payne
Building Permits: 303, 1-16-39, residence, \$6,000
6512, 8-01-80, addition, \$40,000