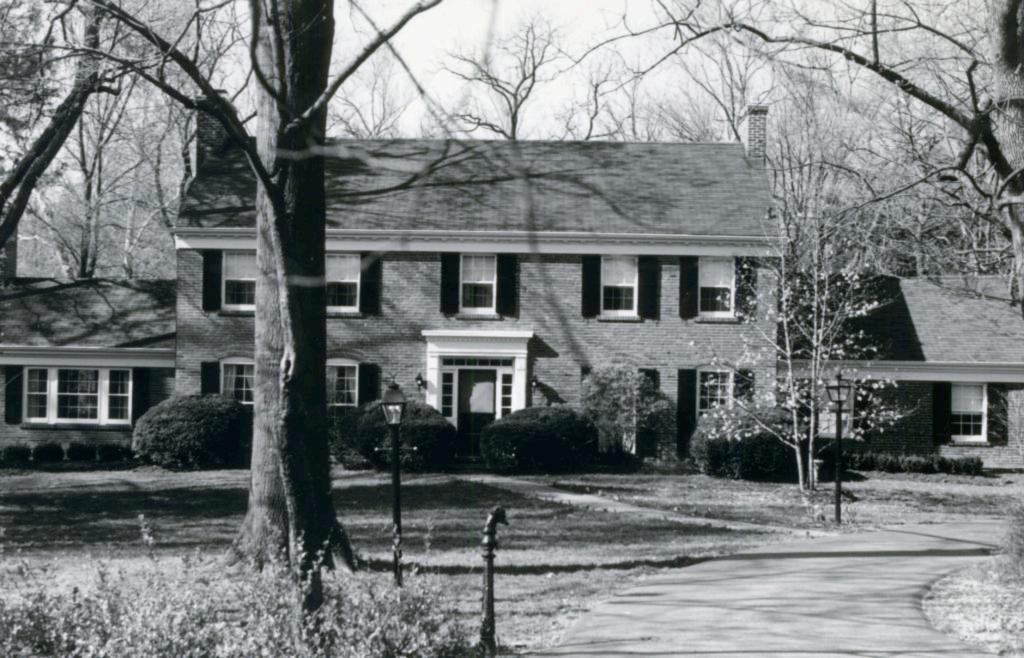

18K130223
Falzone SD, Lot 1N, 2N, 3N & 4 N Block 1
Built in 1939 by Robert M. Berkley, contractor
Architect: Arthur Florian Payne
Building Permits: 303, 1-16-39, residence, \$6,000
6512, 8-01-80, addition, \$40,000