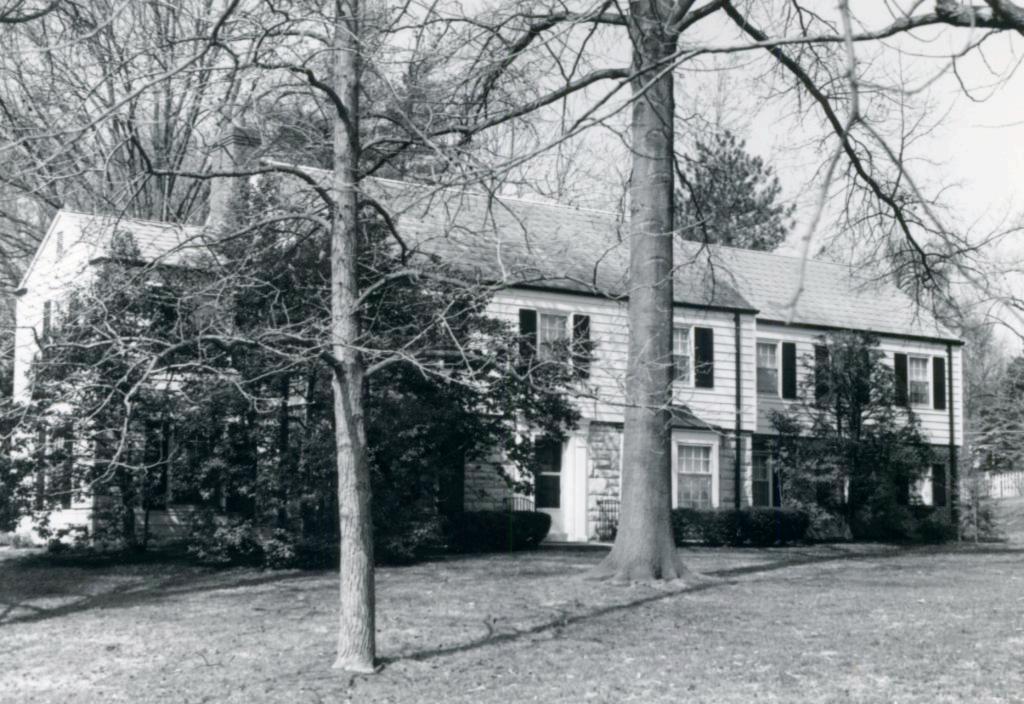

5 J. Eugene Baker 18K130146

5S, 6 & 7N, Block 1, Falzone
Built in 1932 for J. Eugene Baker
Contractor: Berkley Construction Company
Architect: Edward B. Kelley
Building Permits: 14, 4-18-32, residence, \$6,000
3963, 9-10-62, replace roof on porch, \$420

6 Dean E. Williams 18K130135

Lot 3, ReSD of part of Lot 3, West Clayton
Built in 1961 for Dean E. Williams
Contractor: William Degenhardt
Architect: Robert McMahon
Building Permits: 3526, 4-11-60, wreck 3 frame buildings
3595, 8-16-60, residence, \$37,000

7 W. David Wells 18K130070 S14 ft Lot 7, Lot 8 & N 36 ft Lot 9, Block 1, Falzone Built in 1932 for George A. Green Contractor: Berkley Construction Company Architect: Edward B. Kelley Building Permits: 12, 1-04-32, residence, \$10,000 6364, 8-12-76, garage to room, \$15,000