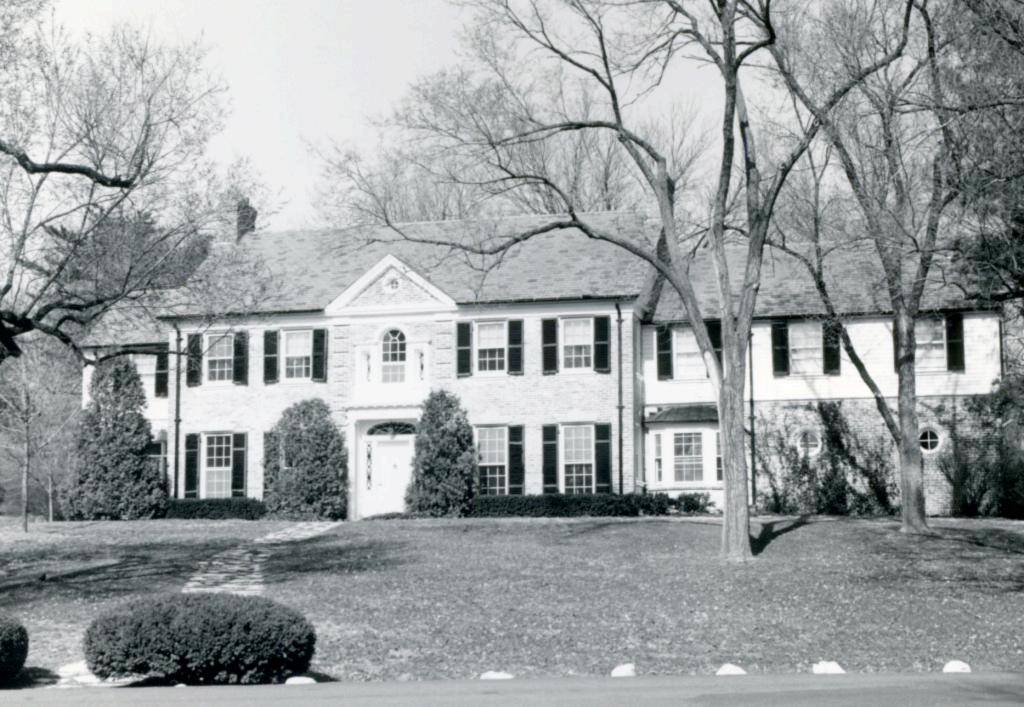

18K130223
Falzone SD, Lot 1N, 2N, 3N & 4 N Block 1
Built in 1939 by Robert M. Berkley, contractor
Architect: Arthur Florian Payne
Building Permits: 303, 1-16-39, residence, \$6,000
6512, 8-01-80, addition, \$40,000