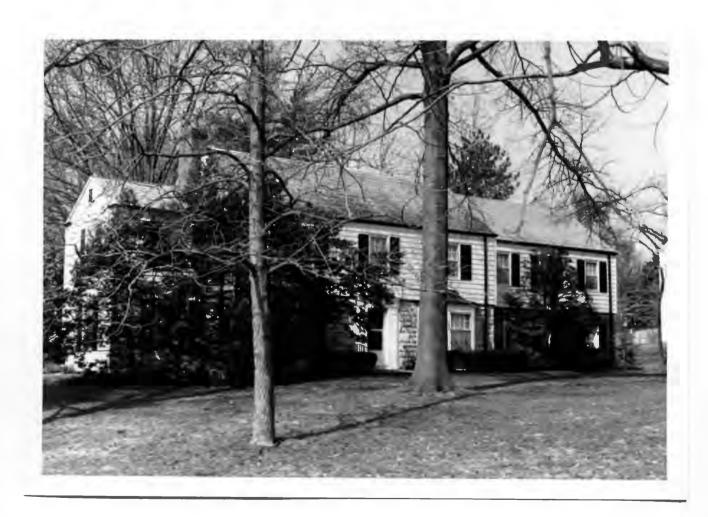

Kimberly Walker
1S, 2S, 3S & 4S & N pt 5, Block 1, Falzone
Built in 1935 for Noble McCallum 18K130179

Contractor: Berkley Construction
Architect: Lawrence J. Steffens
Building Permits: 8, 4-19-35, residence, \$6,000
5172, 4-10-70, addition, \$1,795
5293, 6-02-71, addition, \$10,025

Ruth E. Cragin
Lot 1, ReSD of part of Lot 3, West Clayton
Built in 1960 for Ruth E. Green
Contractor: A. S. Pollock
Architect: George Winkler
Building Permits: 3590, 8-08-60, residence, \$23,500
4393, 3-20-65, screened porch, \$4,000 18K130180