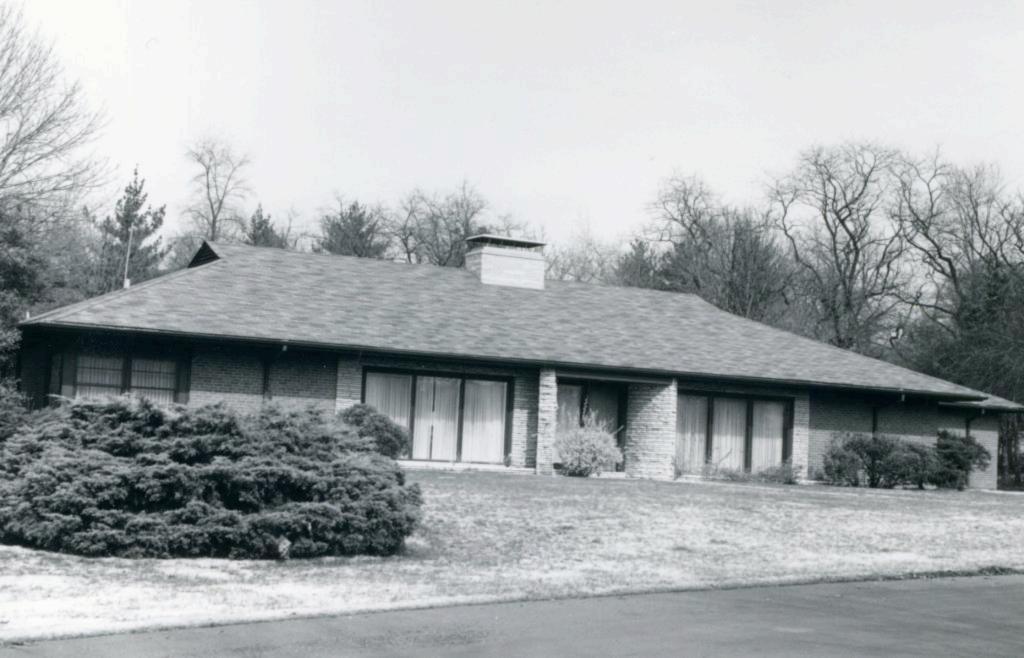

Berkley Lane has a complicated history, as the two sides of the street are parts of different subdivisions. West Clayton Subdivision was platted in 1899 by Bernard Greensfelder (Plat Book 5, page 46), but it remained largely undeveloped. In that plat, this street was Clarence Avenue. In 1926 the west side of the street was resubdivided by Angela B. Marcagi as Falzone's Subdivision (Plat Book 20, page 97). The earliest house to be constructed may have been Number 19 in 1931, while numbers 5, 7 and 11 were built the following year. The moving force in this development was Robert M. Berkley, a builder.

18K130223
Falzone SD, Lot 1N, 2N, 3N & 4 N Block 1
Built in 1939 by Robert M. Berkley, contractor
Architect: Arthur Florian Payne
Building Permits: 303, 1-16-39, residence, \$6,000
6512, 8-01-80, addition, \$40,000