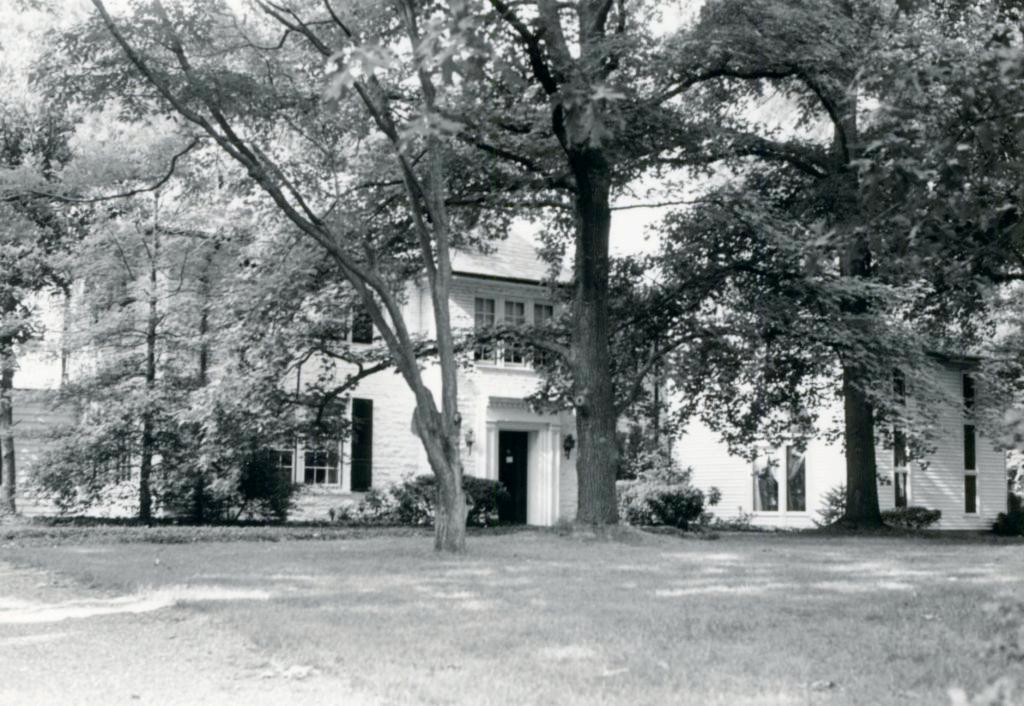

Berkley Lane has a complicated history, as the two sides of the street are parts of different subdivisions. West Clayton Subdivision was platted in 1899 by Bernard Greensfelder (Plat Book 5, page 46), but it remained largely undeveloped. In that plat, this street was Clarence Avenue. In 1926 the west side of the street was resubdivided by Angela B. Marcagi as Falzone's Subdivision (Plat Book 20, page 97). The earliest house to be constructed may have been Number 19 in 1931, while numbers 5, 7 and 11 were built the following year. The moving force in this development was Robert M. Berkley, a builder.

18K130223
Falzone SD, Lot 1N, 2N, 3N & 4 N Block 1
Built in 1939 by Robert M. Berkley, contractor
Architect: Arthur Florian Payne
Building Permits: 303, 1-16-39, residence, \$6,000
6512, 8-01-80, addition, \$40,000