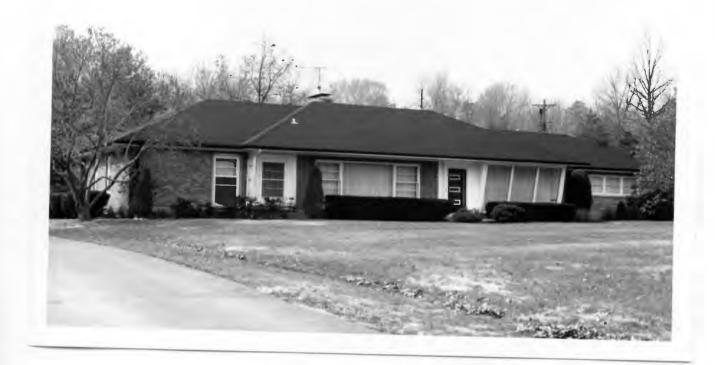

Kimberly Walker
1S, 2S, 3S & 4S & N pt 5, Block 1, Falzone
Built in 1935 for Noble McCallum 18K130179

Contractor: Berkley Construction
Architect: Lawrence J. Steffens
Building Permits: 8, 4-19-35, residence, \$6,000
5172, 4-10-70, addition, \$1,795
5293, 6-02-71, addition, \$10,025