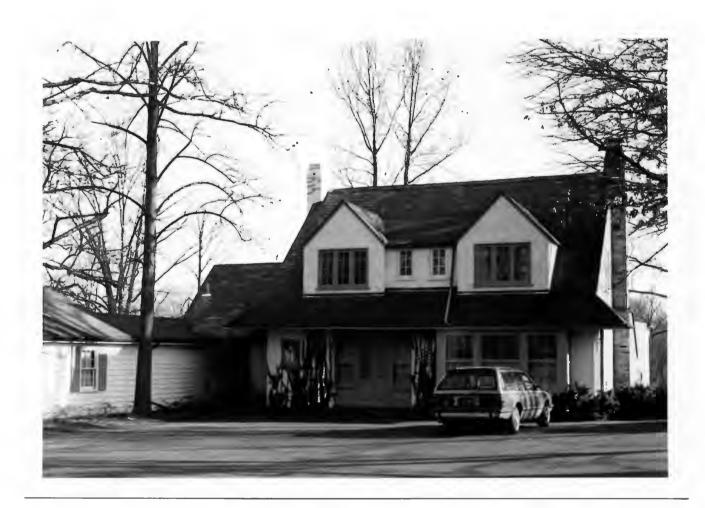

Berkley Lane has a complicated history, as the two sides of the street are parts of different subdivisions. West Clayton Subdivision was platted in 1899 by Bernard Greensfelder (Plat Book 5, page 46), but it remained largely undeveloped. In that plat, this street was Clarence Avenue. In 1926 the west side of the street was resubdivided by Angela B. Marcagi as Falzone's Subdivision (Plat Book 20, page 97). The earliest house to be constructed may have been Number 19 in 1931, while numbers 5, 7 and 11 were built the following year. The moving force in this development was Robert M. Berkley, a builder.

18K130223
Falzone SD, Lot 1N, 2N, 3N & 4 N Block 1
Built in 1939 by Robert M. Berkley, contractor
Architect: Arthur Florian Payne
Building Permits: 303, 1-16-39, residence, \$6,000
6512, 8-01-80, addition, \$40,000