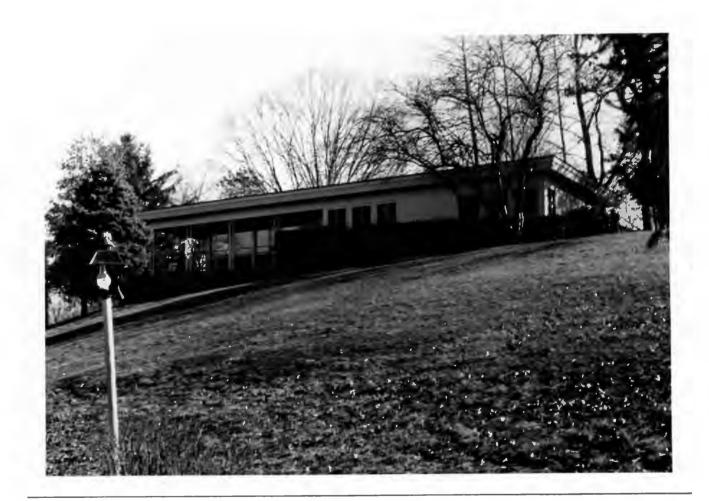

Harris Armstrong (1899-1973) became known as the dean of modern architects in St. Louis with his pioneering use of the International Style in the Cori House of 1935 and the Shanley Medical Building of 1936. His work of the 1940's reflected more of the influence of Frank Lloyd Wright, and by the 1950's he was doing some of the major projects in the region, including the McDonnell-Douglas engineering campus. The Ethical Society is noted for its clear and warm accoustics, enhanced by the many wooden surfaces of the interior.