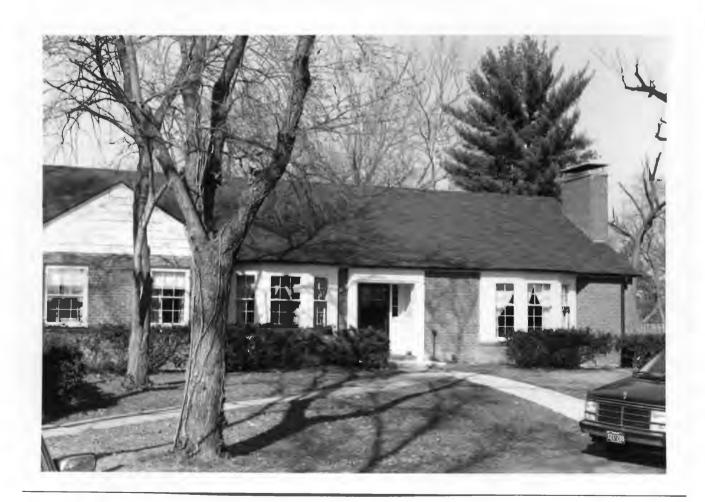

18K130223
Falzone SD, Lot 1N, 2N, 3N & 4 N Block 1
Built in 1939 by Robert M. Berkley, contractor
Architect: Arthur Florian Payne
Building Permits: 303, 1-16-39, residence, \$6,000
6512, 8-01-80, addition, \$40,000