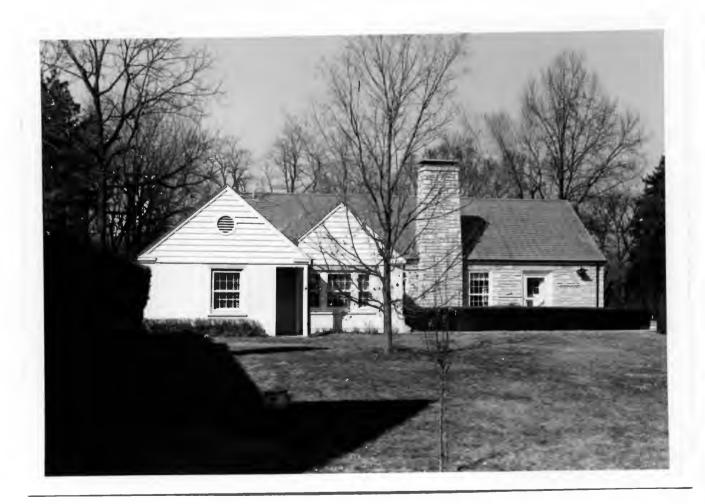

Ruth E. Cragin
Lot 1, ReSD of part of Lot 3, West Clayton
Built in 1960 for Ruth E. Green
Contractor: A. S. Pollock
Architect: George Winkler
Building Permits: 3590, 8-08-60, residence, \$23,500
4393, 3-20-65, screened porch, \$4,000 18K130180

6 Dean E. Williams 18K130135

Lot 3, ReSD of part of Lot 3, West Clayton
Built in 1961 for Dean E. Williams
Contractor: William Degenhardt
Architect: Robert McMahon
Building Permits: 3526, 4-11-60, wreck 3 frame buildings
3595, 8-16-60, residence, \$37,000