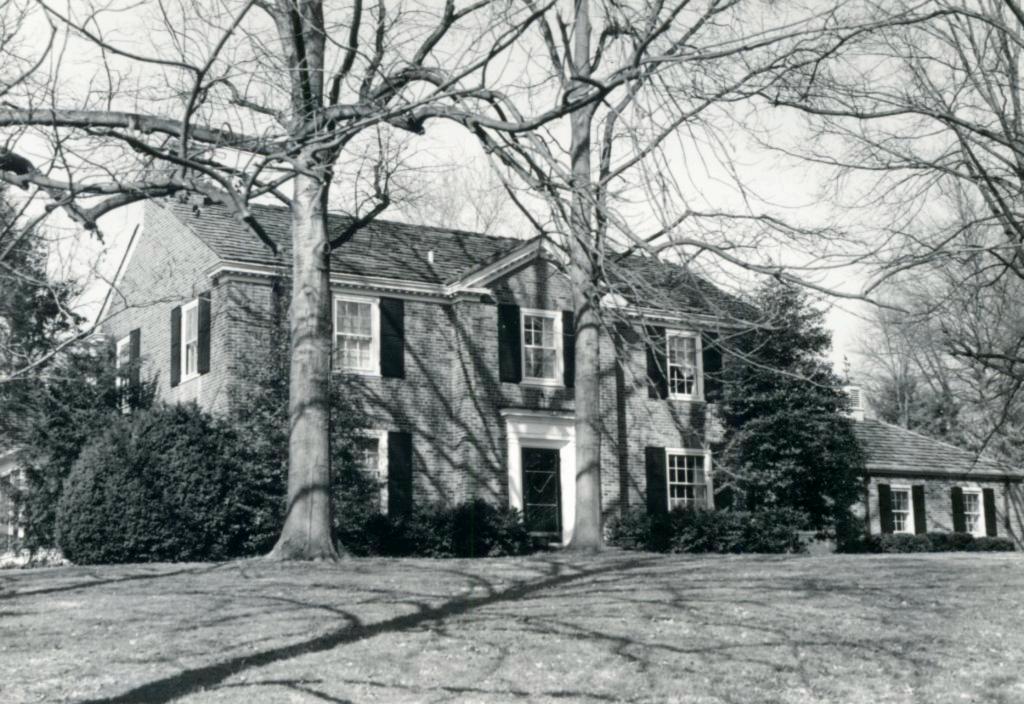

Berkley Lane has a complicated history, as the two sides of the street are parts of different subdivisions. West Clayton Subdivision was platted in 1899 by Bernard Greensfelder (Plat Book 5, page 46), but it remained largely undeveloped. In that plat, this street was Clarence Avenue. In 1926 the west side of the street was resubdivided by Angela B. Marcagi as Falzone's Subdivision (Plat Book 20, page 97). The earliest house to be constructed may have been Number 19 in 1931, while numbers 5, 7 and 11 were built the following year. The moving force in this development was Robert M. Berkley, a builder.

18K130223
Falzone SD, Lot 1N, 2N, 3N & 4 N Block 1
Built in 1939 by Robert M. Berkley, contractor
Architect: Arthur Florian Payne
Building Permits: 303, 1-16-39, residence, \$6,000
6512, 8-01-80, addition, \$40,000