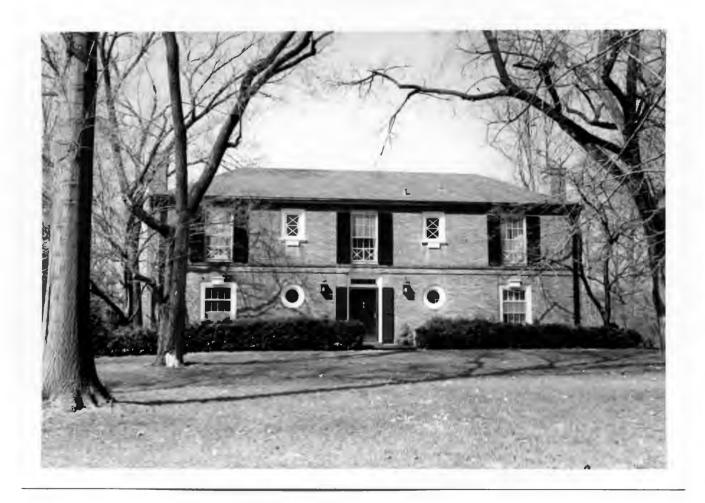

6 Dean E. Williams 18K130135

Lot 3, ReSD of part of Lot 3, West Clayton
Built in 1961 for Dean E. Williams
Contractor: William Degenhardt
Architect: Robert McMahon
Building Permits: 3526, 4-11-60, wreck 3 frame buildings
3595, 8-16-60, residence, \$37,000