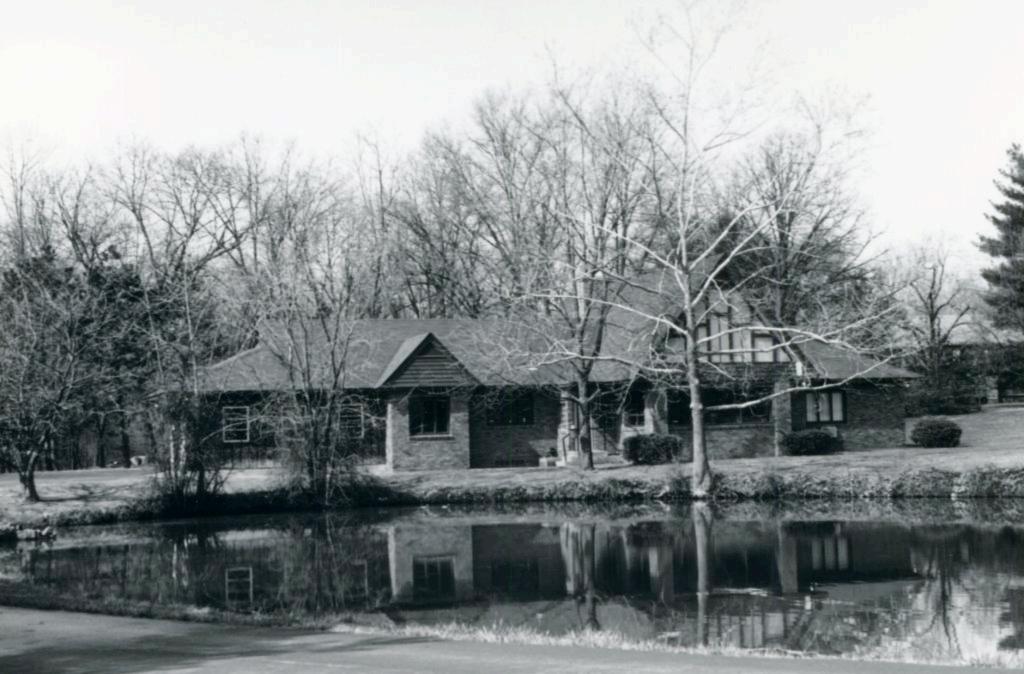

#### 42. continued

rear the basement is fully exposed and has large windows facing the parking lot and two entries. Inside, the central auditorium has corridors on three sides and a narrow accessway to the platform at the rear. The auditorium floor is raked, and seats are well-upholstered theater seats. The walls are lined with natural-finished wood paneling in a variation of the board-and-batten joinery. The windows lighting the lobby are partly colored glass.

#### 43. continued

at 3648 Washington Avenue, just west of Grand, designed by Louis Spiering. For a time after this building was built, the society operated both locations but eventually consolidated here.

The doctrine of the Ethical Society is the same now as when formed: It is a religious organization whose membership is based on a commitment to studying, promoting and living by ethical values.

There have been only five leaders through the years: Walter Sheldon, Percival Chubb, Hutton Hynd, James Hornback and, currently, John Hoad. The Society has 460 members.

Harris Armstrong (1899-1973) became known as the dean of modern architects in St. Louis with his pioneering use of the International Style in the Cori House of 1935 and the Shanley Medical Building of 1936. His work of the 1940's reflected more of the influence of Frank Lloyd Wright, and by the 1950's he was doing some of the major projects in the region, including the McDonnell-Douglas engineering campus. The Ethical Society is noted for its clear and warm accoustics, enhanced by the many wooden surfaces of the interior.