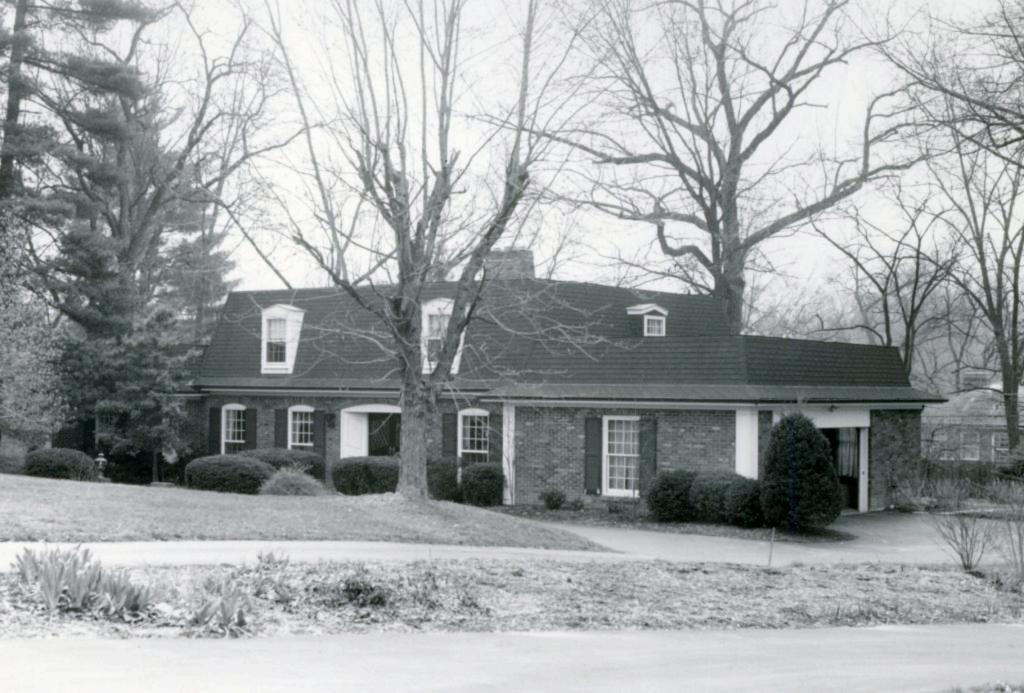

#### BROOKSIDE DRIVE

Brookside Subdivision was laid out in 1938 by Adolph Hoefer (Plat Book 31, page 88). All but one of the twelve houses was built by 1942. Nine of the houses were built by contractors rather than by propective residents, including three by The Ahlemeier Company, and three by D. Kenneth Ashley. Five of the houses were designed by Arthur Florian Payne. The ground of the subdivision drops gradually from Ladue Road toward the south, and the brook itself follows a deep stonelined channel from west to east along the south end of the cul-de-sac, so that the three southernmost lots, 5, 7 and 12 must be approached across small bridges.

Clark E. Brooks
Lot 12
Built in 1947 for Harry Hardt, contractor
Architect: R. A. Conzelman
Building Permits: 838, 7-19-47, residence, \$30,000
2305, 6-8-54, pool, \$1,500