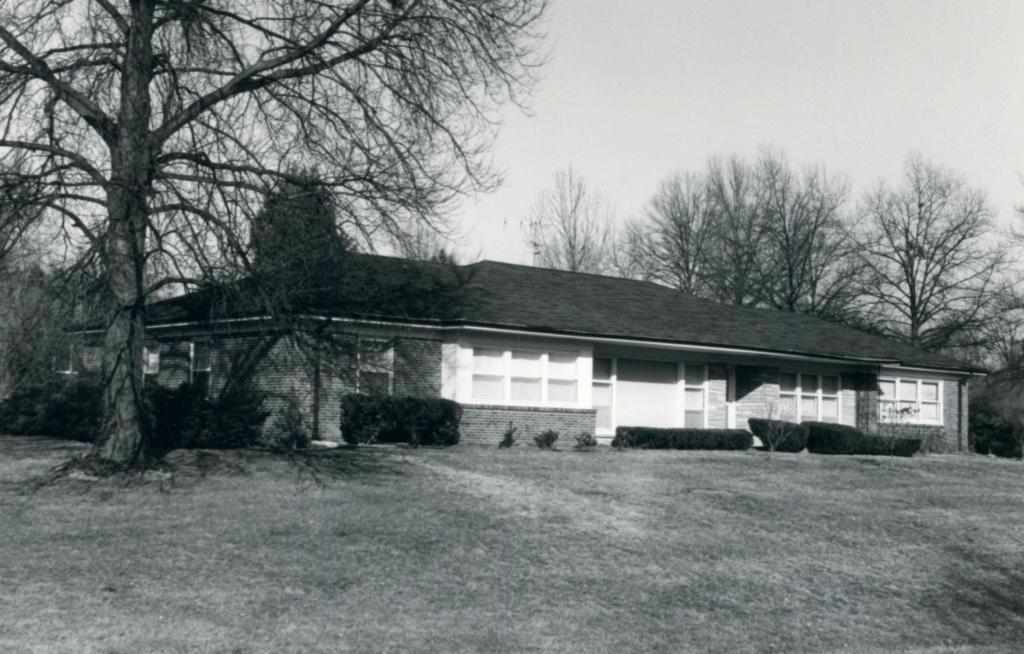

Berkley Lane has a complicated history, as the two sides of the street are parts of different subdivisions. West Clayton Subdivision was platted in 1899 by Bernard Greensfelder (Plat Book 5, page 46), but it remained largely undeveloped. In that plat, this street was Clarence Avenue. In 1926 the west side of the street was resubdivided by Angela B. Marcagi as Falzone's Subdivision (Plat Book 20, page 97). The earliest house to be constructed may have been Number 19 in 1931, while numbers 5, 7 and 11 were built the following year. The moving force in this development was Robert M. Berkley, a builder.

18K130223
Falzone SD, Lot 1N, 2N, 3N & 4 N Block 1
Built in 1939 by Robert M. Berkley, contractor
Architect: Arthur Florian Payne
Building Permits: 303, 1-16-39, residence, \$6,000
6512, 8-01-80, addition, \$40,000