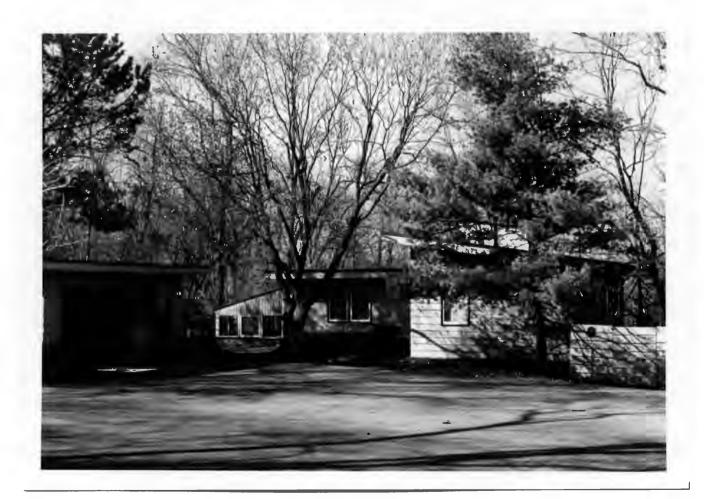

Berkley Lane has a complicated history, as the two sides of the street are parts of different subdivisions. West Clayton Subdivision was platted in 1899 by Bernard Greensfelder (Plat Book 5, page 46), but it remained largely undeveloped. In that plat, this street was Clarence Avenue. In 1926 the west side of the street was resubdivided by Angela B. Marcagi as Falzone's Subdivision (Plat Book 20, page 97). The earliest house to be constructed may have been Number 19 in 1931, while numbers 5, 7 and 11 were built the following year. The moving force in this development was Robert M. Berkley, a builder.