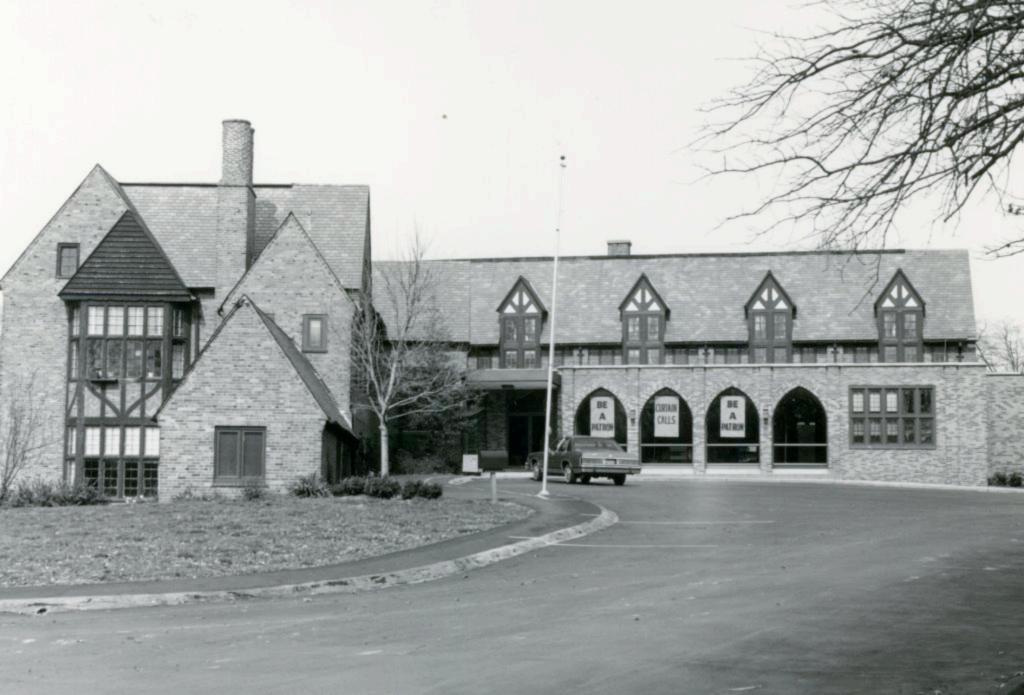

#### 43. continued

at 3648 Washington Avenue, just west of Grand, designed by Louis Spiering. For a time after this building was built, the society operated both locations but eventually consolidated here.

The doctrine of the Ethical Society is the same now as when formed: It is a religious organization whose membership is based on a commitment to studying, promoting and living by ethical values.

There have been only five leaders through the years: Walter Sheldon, Percival Chubb, Hutton Hynd, James Hornback and, currently, John Hoad. The Society has 460 members.