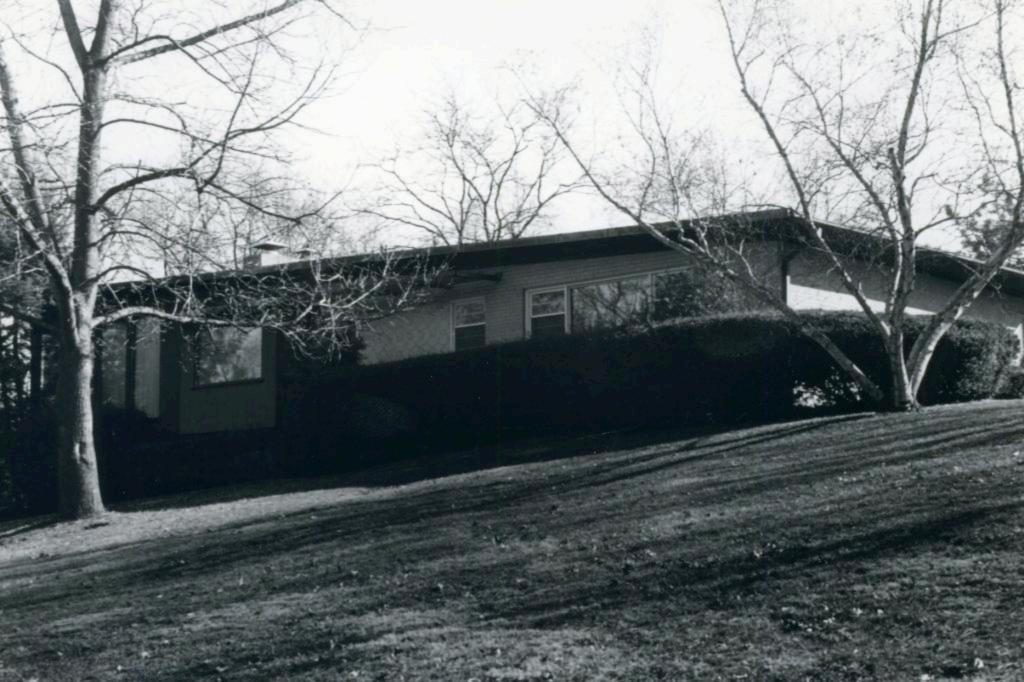

5 J. Eugene Baker 18K130146

5S, 6 & 7N, Block 1, Falzone
Built in 1932 for J. Eugene Baker
Contractor: Berkley Construction Company
Architect: Edward B. Kelley
Building Permits: 14, 4-18-32, residence, \$6,000
3963, 9-10-62, replace roof on porch, \$420

6 Dean E. Williams 18K130135

Lot 3, ReSD of part of Lot 3, West Clayton
Built in 1961 for Dean E. Williams
Contractor: William Degenhardt
Architect: Robert McMahon
Building Permits: 3526, 4-11-60, wreck 3 frame buildings
3595, 8-16-60, residence, \$37,000