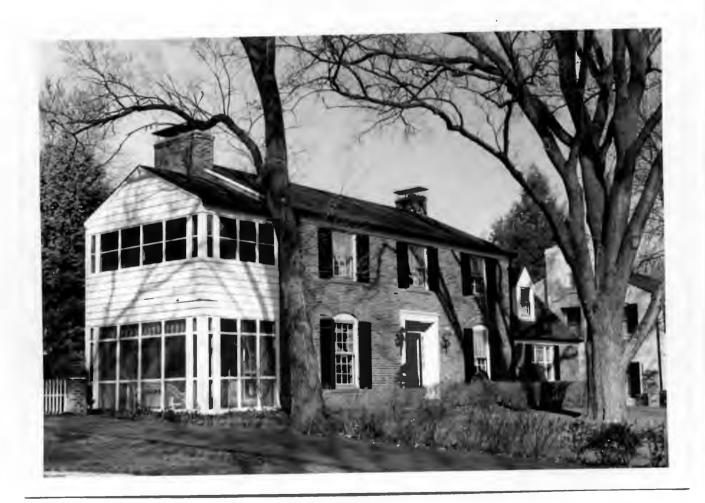

Berkley Lane has a complicated history, as the two sides of the street are parts of different subdivisions. West Clayton Subdivision was platted in 1899 by Bernard Greensfelder (Plat Book 5, page 46), but it remained largely undeveloped. In that plat, this street was Clarence Avenue. In 1926 the west side of the street was resubdivided by Angela B. Marcagi as Falzone's Subdivision (Plat Book 20, page 97). The earliest house to be constructed may have been Number 19 in 1931, while numbers 5, 7 and 11 were built the following year. The moving force in this development was Robert M. Berkley, a builder.

18K130223
Falzone SD, Lot 1N, 2N, 3N & 4 N Block 1
Built in 1939 by Robert M. Berkley, contractor
Architect: Arthur Florian Payne
Building Permits: 303, 1-16-39, residence, \$6,000
6512, 8-01-80, addition, \$40,000