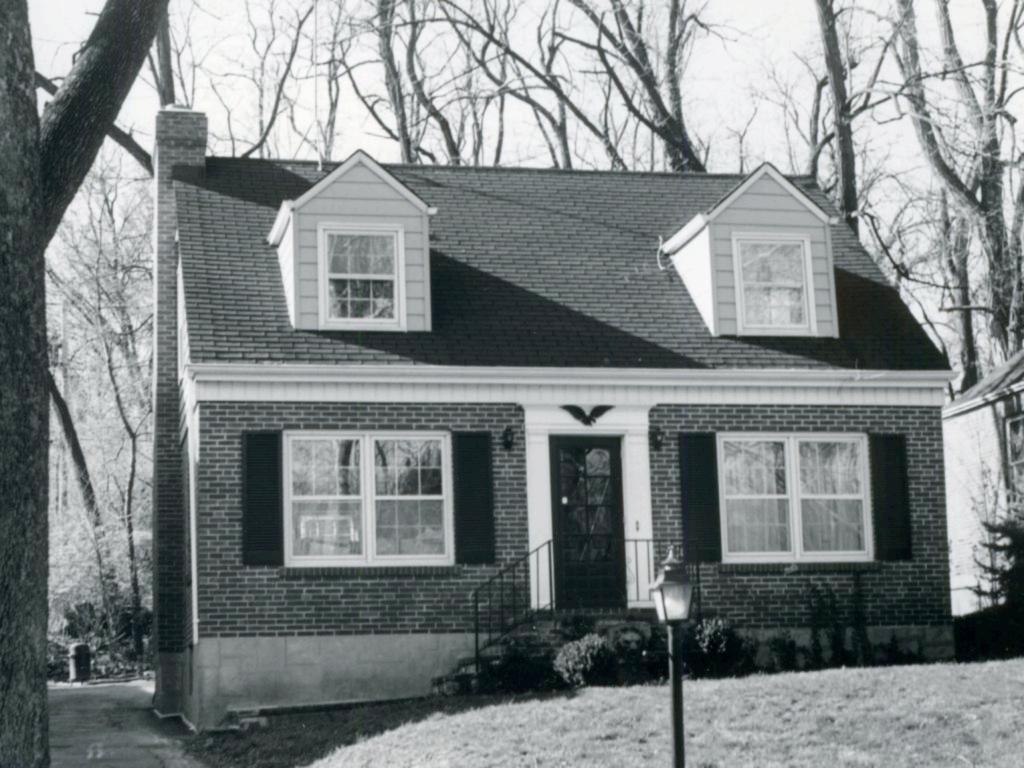

6 Dean E. Williams 18K130135

Lot 3, ReSD of part of Lot 3, West Clayton
Built in 1961 for Dean E. Williams
Contractor: William Degenhardt
Architect: Robert McMahon
Building Permits: 3526, 4-11-60, wreck 3 frame buildings
3595, 8-16-60, residence, \$37,000