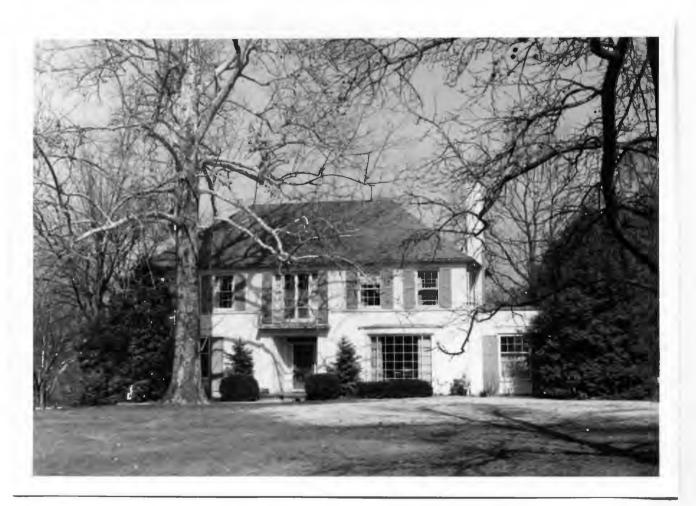

Berkley Lane has a complicated history, as the two sides of the street are parts of different subdivisions. West Clayton Subdivision was platted in 1899 by Bernard Greensfelder (Plat Book 5, page 46), but it remained largely undeveloped. In that plat, this street was Clarence Avenue. In 1926 the west side of the street was resubdivided by Angela B. Marcagi as Falzone's Subdivision (Plat Book 20, page 97). The earliest house to be constructed may have been Number 19 in 1931, while numbers 5, 7 and 11 were built the following year. The moving force in this development was Robert M. Berkley, a builder.

18K130223
Falzone SD, Lot 1N, 2N, 3N & 4 N Block 1
Built in 1939 by Robert M. Berkley, contractor
Architect: Arthur Florian Payne
Building Permits: 303, 1-16-39, residence, \$6,000
6512, 8-01-80, addition, \$40,000