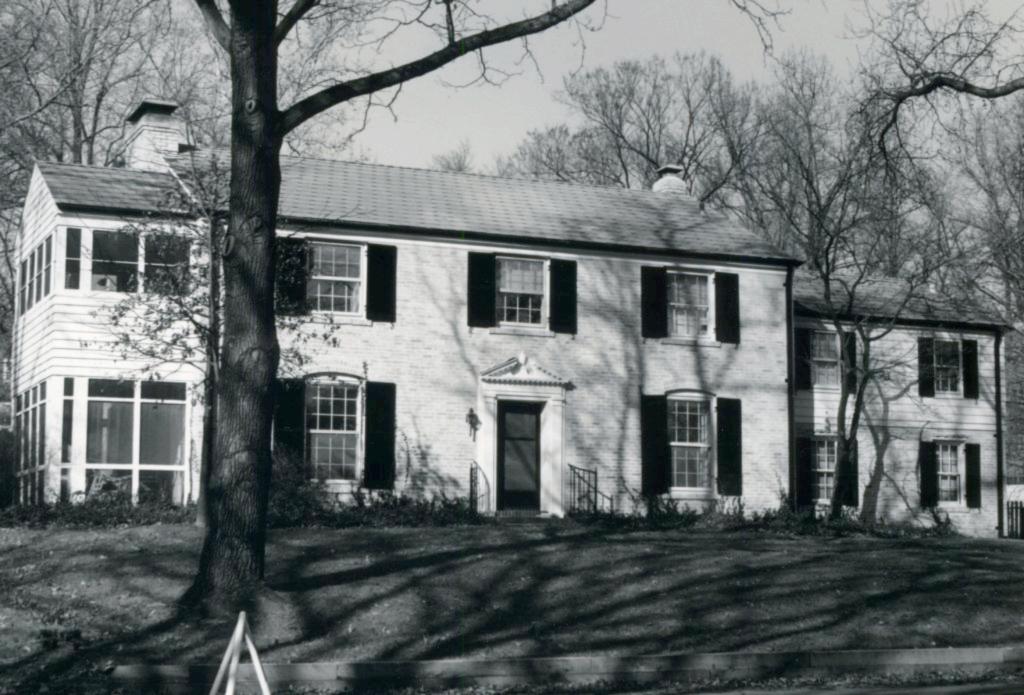

Berkley Lane has a complicated history, as the two sides of the street are parts of different subdivisions. West Clayton Subdivision was platted in 1899 by Bernard Greensfelder (Plat Book 5, page 46), but it remained largely undeveloped. In that plat, this street was Clarence Avenue. In 1926 the west side of the street was resubdivided by Angela B. Marcagi as Falzone's Subdivision (Plat Book 20, page 97). The earliest house to be constructed may have been Number 19 in 1931, while numbers 5, 7 and 11 were built the following year. The moving force in this development was Robert M. Berkley, a builder.

18K130223
Falzone SD, Lot 1N, 2N, 3N & 4 N Block 1
Built in 1939 by Robert M. Berkley, contractor
Architect: Arthur Florian Payne
Building Permits: 303, 1-16-39, residence, \$6,000
6512, 8-01-80, addition, \$40,000