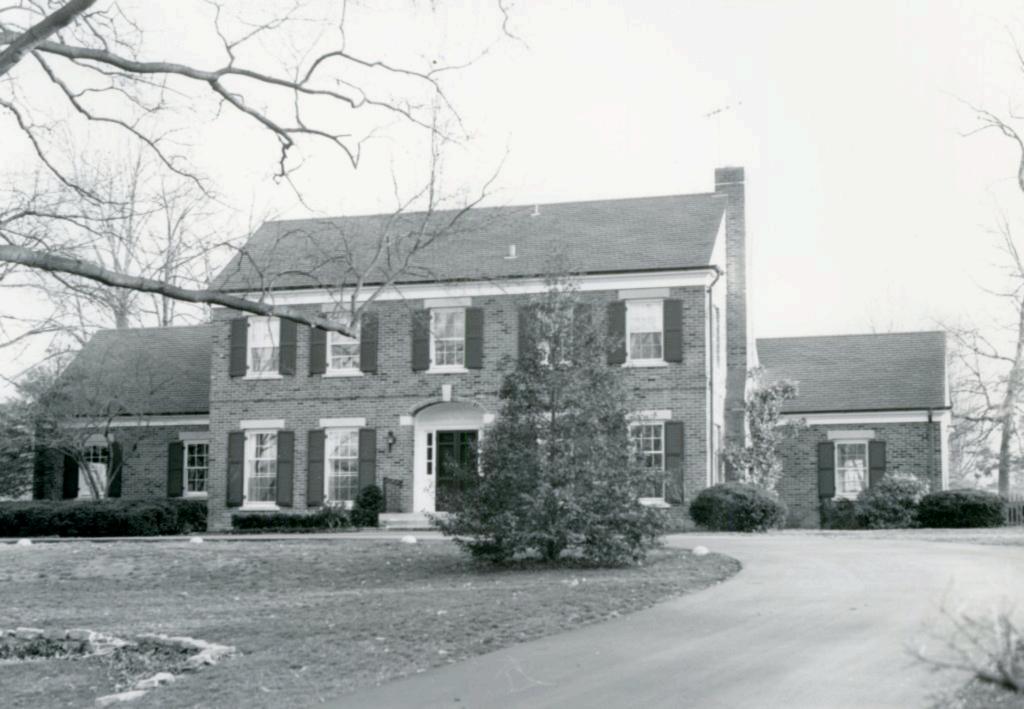

\$1,000 49 Revision Date(5) 48 Date 4946, 08-22-68, pool & bath house, \$25,000 5584, 10-18-73, room addition, \$7,500 8/87 Missouri Historical Society, Sprague Scrapbook, Vol. 1, p. 233.

Adrian Lamb House 10 Edgewood Road

# 42. continued

entablature in front. To the left of the entry is a wing at right angles to the main block. It steps down several feet after the first bay, although the remaining two bays are also two stories high. The north end has a garage door, and a second garage door opens next to it in a lower one-story wing with "additional" dormer. Windows are mostly six-over-six, and some are shuttered.

## 43. continued

Baskowitz in 1960 and by Albert E. and Michaela Suter in 1979.





INVENTORY HISTORIC L- AS 015 141



8/87

Leopold Abraham II House 12 Edgewood Road





Greenbriar was platted in 1931 by the Interstate Investment Company, Neal S. Wood, Secretary (Plat Book 29, page 1). It was the subject of considerable controversy in the young Village of McKnight, because its lots were three fourths of an acre instead of the full acre required by the recently repealed zoning ordinance. When the old ordinance was reinstated the following year, Greenbriar found itself in violation. The situation lasted only a short time, however, as the village trustees soon reduced the minimum lot size again. Perhaps because of the controversy, however, only two houses were built in Greenbriar until 1940, Woods's own at Number 16, and his sister's at Number 6. Greenbriar may be named in honor of Mrs. Wood, the former Josephine Green. The last of the twelve houses was con