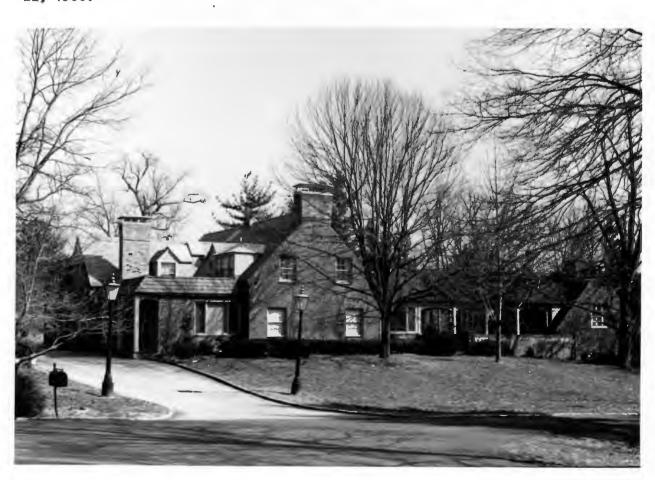

Berkley Lane has a complicated history, as the two sides of the street are parts of different subdivisions. West Clayton Subdivision was platted in 1899 by Bernard Greensfelder (Plat Book 5, page 46), but it remained largely undeveloped. In that plat, this street was Clarence Avenue. In 1926 the west side of the street was resubdivided by Angela B. Marcagi as Falzone's Subdivision (Plat Book 20, page 97). The earliest house to be constructed may have been Number 19 in 1931, while numbers 5, 7 and 11 were built the following year. The moving force in this development was Robert M. Berkley, a builder.

18K130223
Falzone SD, Lot 1N, 2N, 3N & 4 N Block 1
Built in 1939 by Robert M. Berkley, contractor
Architect: Arthur Florian Payne
Building Permits: 303, 1-16-39, residence, \$6,000
6512, 8-01-80, addition, \$40,000