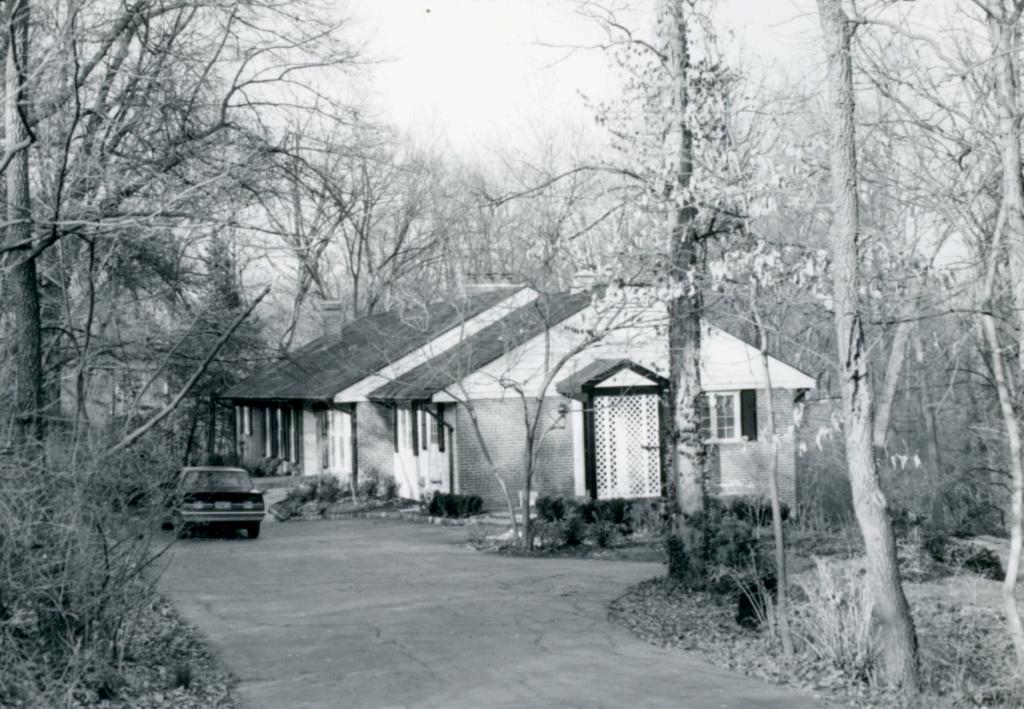

24 A. Patrick Sheahan 18K110072

Built in 1950 for Oliver A. Ray Contractor: Fruin-Colnon Contracting Company Architect: Oscar Janssen Building Permit: 1418, 8-14-50, residence, \$25,000

18K110094 25 Carole LaDriere Parts of Lots 9 & 10, all of Lot 11, Block 2, Falzone
Built in 1954 for F. M. Mayfield, Jr.
Contractor: Masse Bldg. Company, Inc.
Architect: H. L. Kirby
Building Permit: 2221, 2-2-54, frame residence, \$30,000