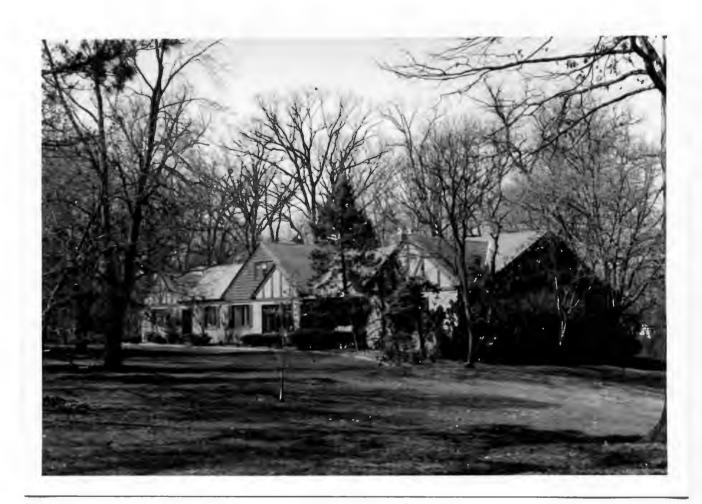

Berkley Lane has a complicated history, as the two sides of the street are parts of different subdivisions. West Clayton Subdivision was platted in 1899 by Bernard Greensfelder (Plat Book 5, page 46), but it remained largely undeveloped. In that plat, this street was Clarence Avenue. In 1926 the west side of the street was resubdivided by Angela B. Marcagi as Falzone's Subdivision (Plat Book 20, page 97). The earliest house to be constructed may have been Number 19 in 1931, while numbers 5, 7 and 11 were built the following year. The moving force in this development was Robert M. Berkley, a builder.

18K130223
Falzone SD, Lot 1N, 2N, 3N & 4 N Block 1
Built in 1939 by Robert M. Berkley, contractor
Architect: Arthur Florian Payne
Building Permits: 303, 1-16-39, residence, \$6,000
6512, 8-01-80, addition, \$40,000