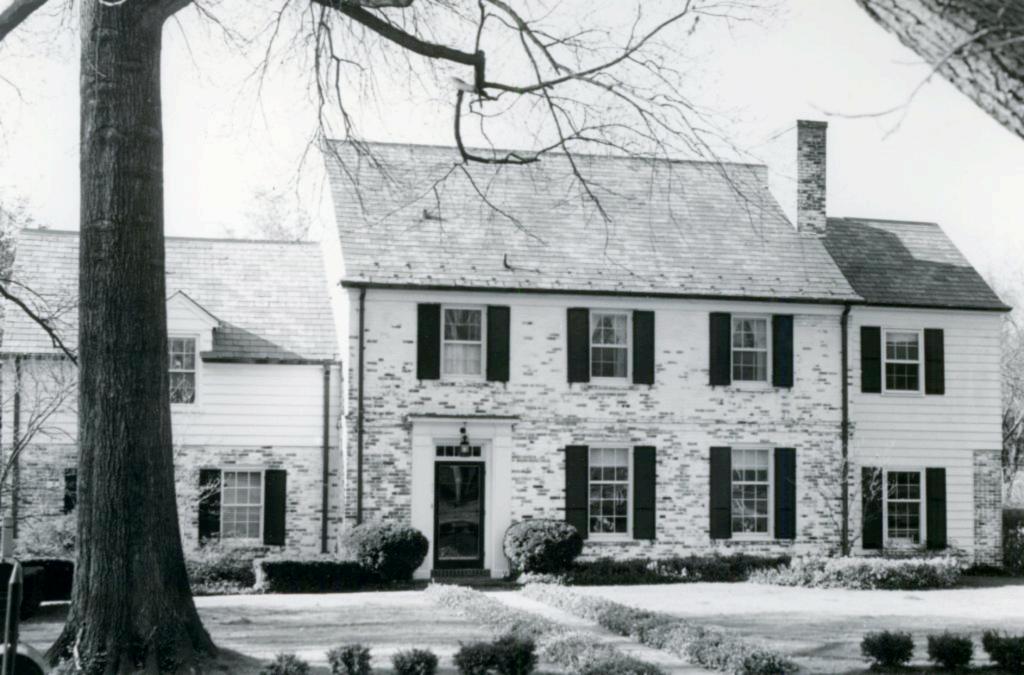

Ruth E. Cragin
Lot 1, ReSD of part of Lot 3, West Clayton
Built in 1960 for Ruth E. Green
Contractor: A. S. Pollock
Architect: George Winkler
Building Permits: 3590, 8-08-60, residence, \$23,500
4393, 3-20-65, screened porch, \$4,000 18K130180

6 Dean E. Williams 18K130135

Lot 3, ReSD of part of Lot 3, West Clayton
Built in 1961 for Dean E. Williams
Contractor: William Degenhardt
Architect: Robert McMahon
Building Permits: 3526, 4-11-60, wreck 3 frame buildings
3595, 8-16-60, residence, \$37,000