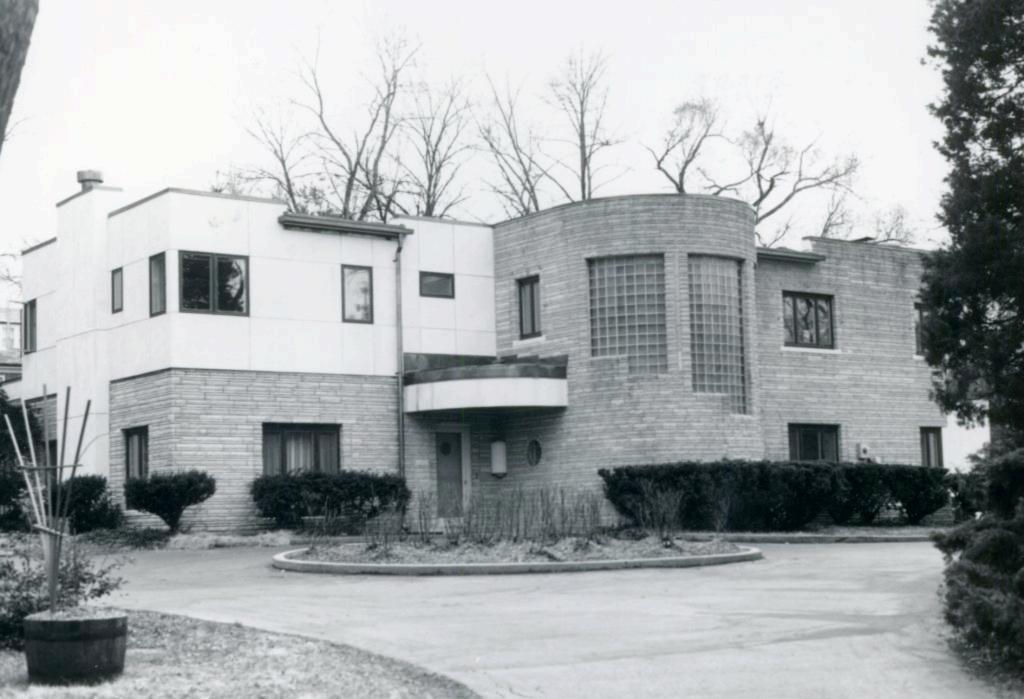

Clayton Valley Subdivision was laid out along the north bank at Black Creek in 1925 by Arthur W. Buck (Plat Book 23, page 11). No development took place, however, until 1936. The first house was Number 3, started in April of that year, and the street was completed when Number 12 was started in January 1941. Twenty of the twenty-eight houses were built by Stealey Building Company, and although they did not always credit an architect, all their houses were probably designed by F.J. Goebel. Two of the houses were designed by native Ladue architect Robert Francis Denny, Numbers 8 and 16.