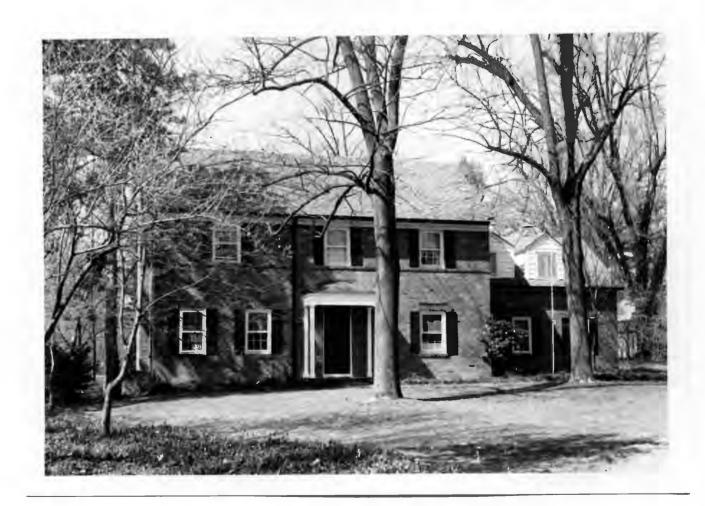

18K130223
Falzone SD, Lot 1N, 2N, 3N & 4 N Block 1
Built in 1939 by Robert M. Berkley, contractor
Architect: Arthur Florian Payne
Building Permits: 303, 1-16-39, residence, \$6,000
6512, 8-01-80, addition, \$40,000