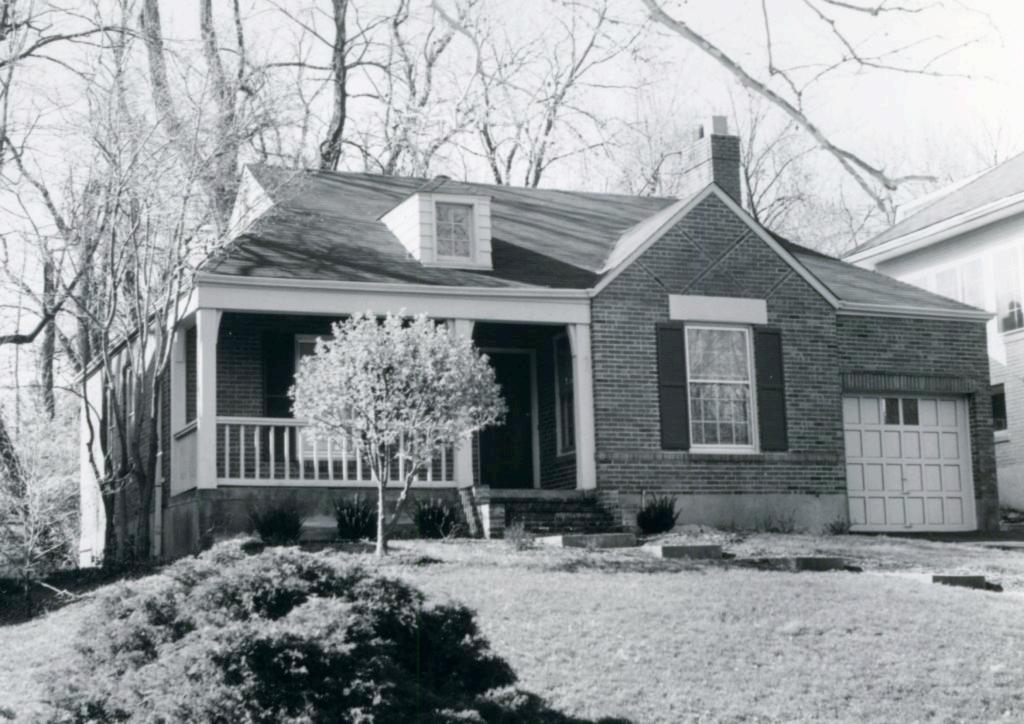

5 J. Eugene Baker 18K130146

5S, 6 & 7N, Block 1, Falzone
Built in 1932 for J. Eugene Baker
Contractor: Berkley Construction Company
Architect: Edward B. Kelley
Building Permits: 14, 4-18-32, residence, \$6,000
3963, 9-10-62, replace roof on porch, \$420