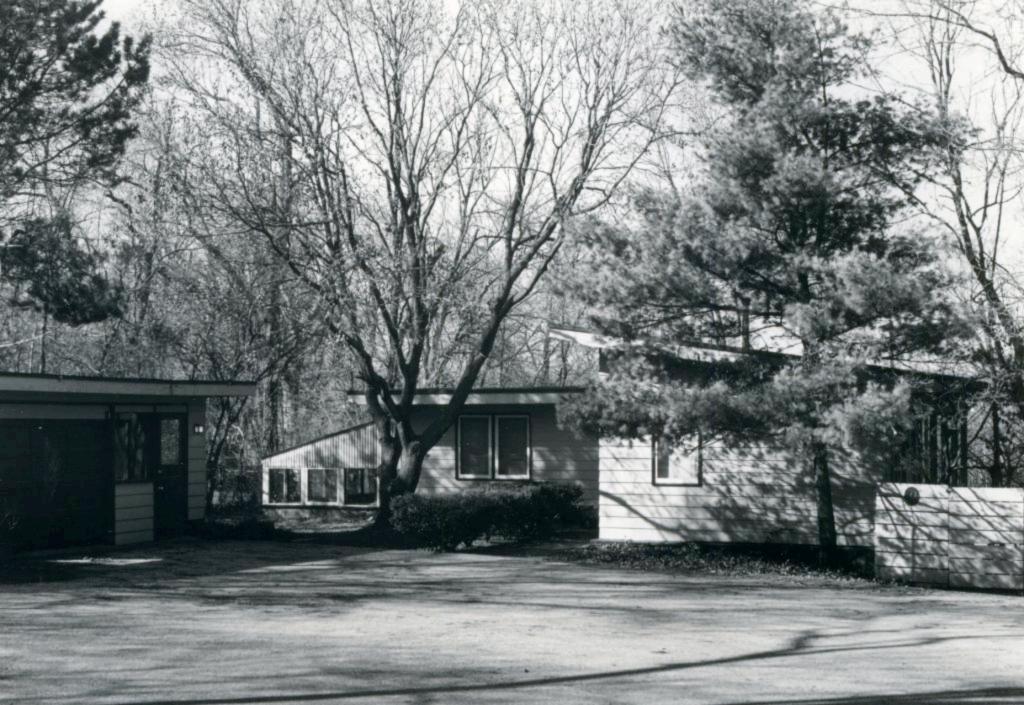

Berkley Lane has a complicated history, as the two sides of the street are parts of different subdivisions. West Clayton Subdivision was platted in 1899 by Bernard Greensfelder (Plat Book 5, page 46), but it remained largely undeveloped. In that plat, this street was Clarence Avenue. In 1926 the west side of the street was resubdivided by Angela B. Marcagi as Falzone's Subdivision (Plat Book 20, page 97). The earliest house to be constructed may have been Number 19 in 1931, while numbers 5, 7 and 11 were built the following year. The moving force in this development was Robert M. Berkley, a builder.