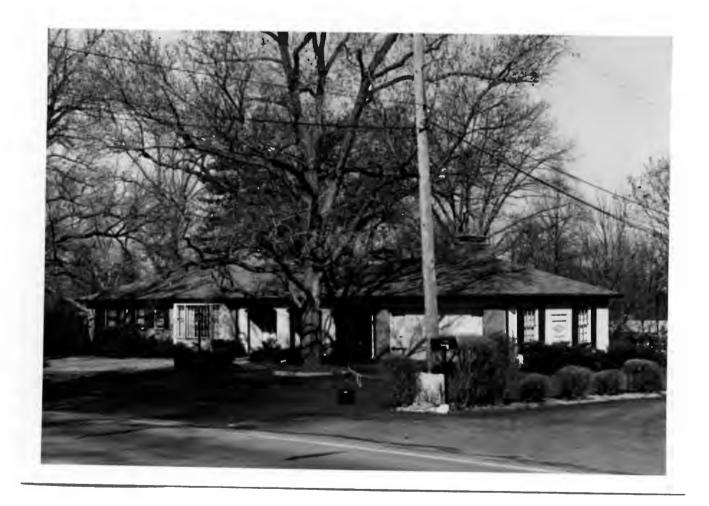

18K130223
Falzone SD, Lot 1N, 2N, 3N & 4 N Block 1
Built in 1939 by Robert M. Berkley, contractor
Architect: Arthur Florian Payne
Building Permits: 303, 1-16-39, residence, \$6,000
6512, 8-01-80, addition, \$40,000