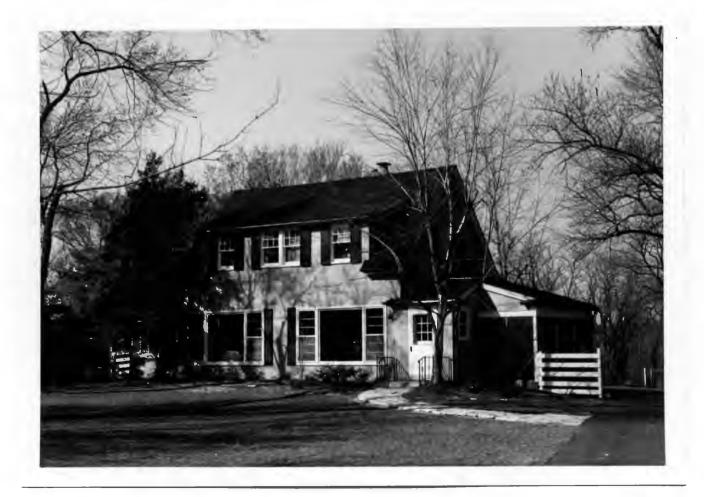

18K130223
Falzone SD, Lot 1N, 2N, 3N & 4 N Block 1
Built in 1939 by Robert M. Berkley, contractor
Architect: Arthur Florian Payne
Building Permits: 303, 1-16-39, residence, \$6,000
6512, 8-01-80, addition, \$40,000