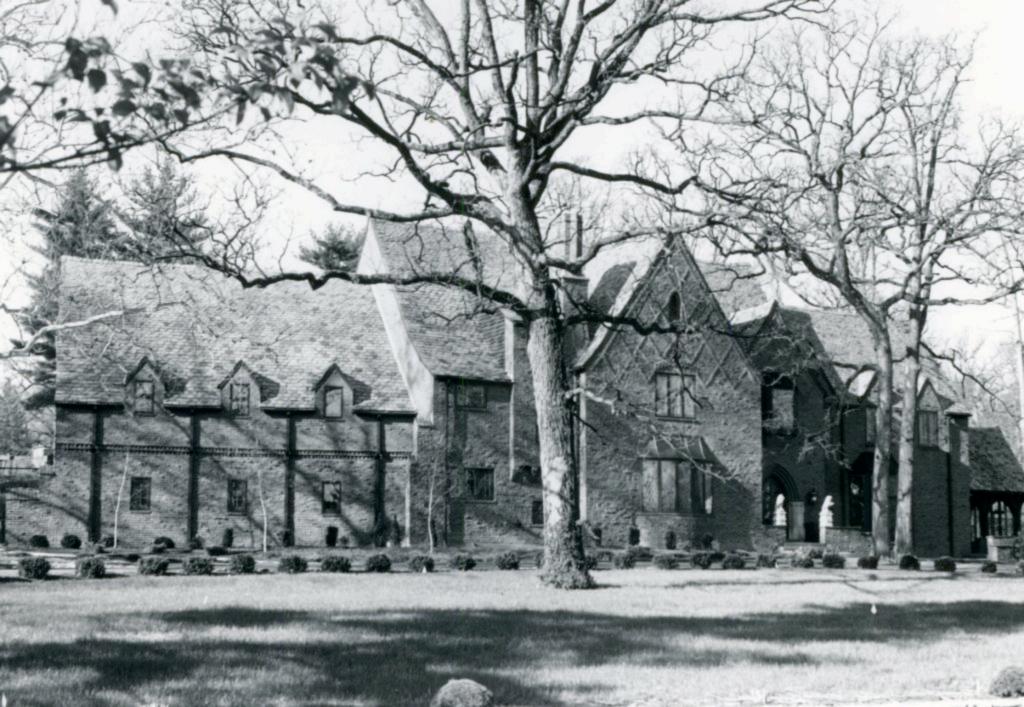

#### 42. continued

rear the basement is fully exposed and has large windows facing the parking lot and two entries. Inside, the central auditorium has corridors on three sides and a narrow accessway to the platform at the rear. The auditorium floor is raked, and seats are well-upholstered theater seats. The walls are lined with natural-finished wood paneling in a variation of the board-and-batten joinery. The windows lighting the lobby are partly colored glass.

#### 43. continued

at 3648 Washington Avenue, just west of Grand, designed by Louis Spiering. For a time after this building was built, the society operated both locations but eventually consolidated here.

The doctrine of the Ethical Society is the same now as when formed: It is a religious organization whose membership is based on a commitment to studying, promoting and living by ethical values.

There have been only five leaders through the years: Walter Sheldon, Percival Chubb, Hutton Hynd, James Hornback and, currently, John Hoad. The Society has 460 members.

Harris Armstrong (1899-1973) became known as the dean of modern architects in St. Louis with his pioneering use of the International Style in the Cori House of 1935 and the Shanley Medical Building of 1936. His work of the 1940's reflected more of the influence of Frank Lloyd Wright, and by the 1950's he was doing some of the major projects in the region, including the McDonnell-Douglas engineering campus. The Ethical Society is noted for its clear and warm accoustics, enhanced by the many wooden surfaces of the interior.