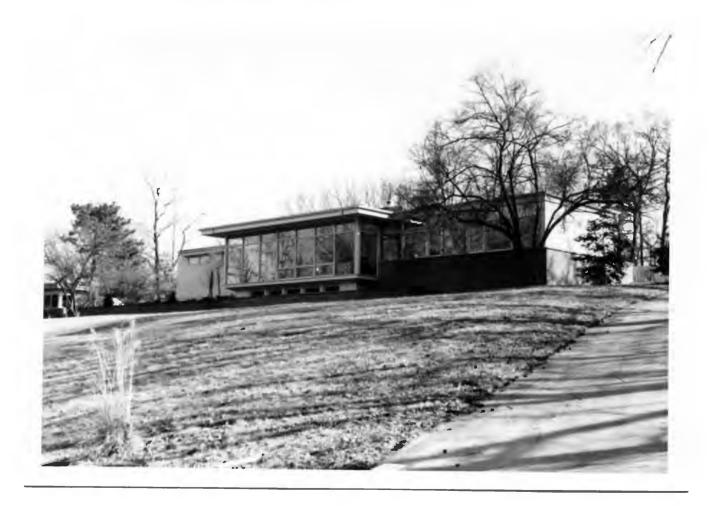

Harris Armstrong (1899-1973) became known as the dean of modern architects in St. Louis with his pioneering use of the International Style in the Cori House of 1935 and the Shanley Medical Building of 1936. His work of the 1940's reflected more of the influence of Frank Lloyd Wright, and by the 1950's he was doing some of the major projects in the region, including the McDonnell-Douglas engineering campus. The Ethical Society is noted for its clear and warm accoustics, enhanced by the many wooden surfaces of the interior.