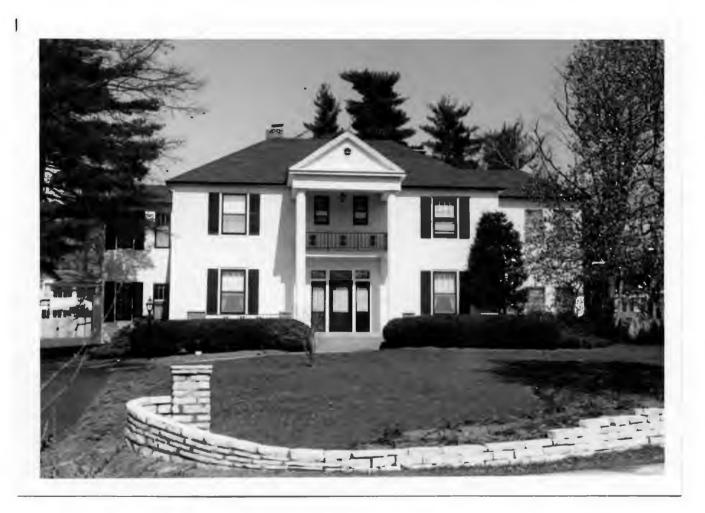

18K130223
Falzone SD, Lot 1N, 2N, 3N & 4 N Block 1
Built in 1939 by Robert M. Berkley, contractor
Architect: Arthur Florian Payne
Building Permits: 303, 1-16-39, residence, \$6,000
6512, 8-01-80, addition, \$40,000