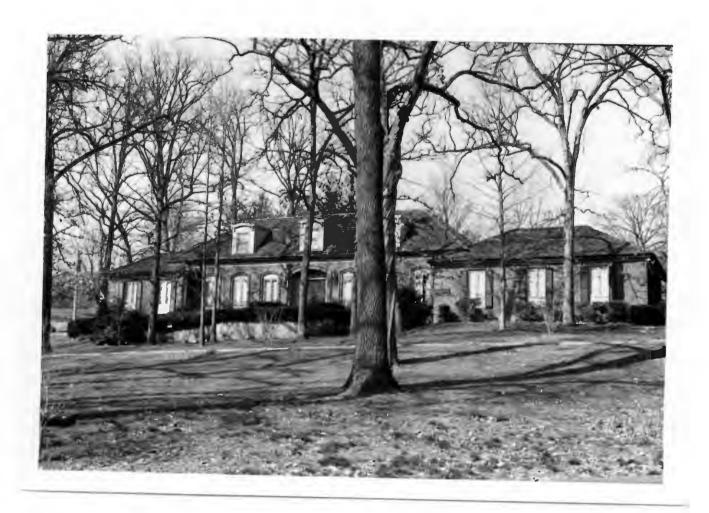

which became 8956 Moydalgan Road. The subdivision has one entrance from McKnight Road, then branches into two parts north and south of the old house. The north branch is Moydalgan Road, the south Moydalgan Drive. The four new houses, all built before 1970, include two notable examples of contemporary design. Two lots remain vacant.

8901 Steven R. Lowy

19K440073

Lot 7

Built in 1965 for Charles A. Erker Contractor: H. M. Altepeter, Jr.

Architect: John McHale Dean

Building Permit: 4497, 9-27-65, brick veneer residence, \$50,000





## MOYDALGAN DRIVE

8989 Dr. Ira C. Gall

19K430063

Built in 1965 for Dr. Ira C. Gall Contractor: Rufkahr Construction Co.
Architect: Ralph A. Fournier & Assoc.
Building Permits: 4407, 4-6-65, brick veneer residence, \$70,000
4532, 11-24-65, pool, \$4,700





# MOYDALGAN DRIVE

8921 James L. Johnson, Jr.

19K430140 & 19K430151

Lots 3 & 5

Built in 1964 for James L. Johnson, Jr.

Contractor: Rufkahr Construction Co.

Architect: Wedemeyer - Cernik - Corrubia, Inc.
Building Permits: 4362, 12-30-64, brick residence, \$80,000
5780, 6-11-75, pool, \$10,100
5786, 6-23-75, addition, \$15,000



# MOYDALGAN DRIVE

8921 James L. Johnson, Jr.







Office of Historic Preservation, P.O. Box 176, Jefferson City, Missouri 65101



continued

9/87

McKnight Farm Outbuildings/Moydalgan Outbuildings 8956 Moydalgan Road

### 32. continued

Smokehouse, pyramidal, composition shingle Slave quarters/Kitchen, gable, composition shingle

### 33. continued

Smokehouse, front 1, side 1 Slave quarters/Kitchen, front 4, side 0

### 34. continued

Smokehouse, square