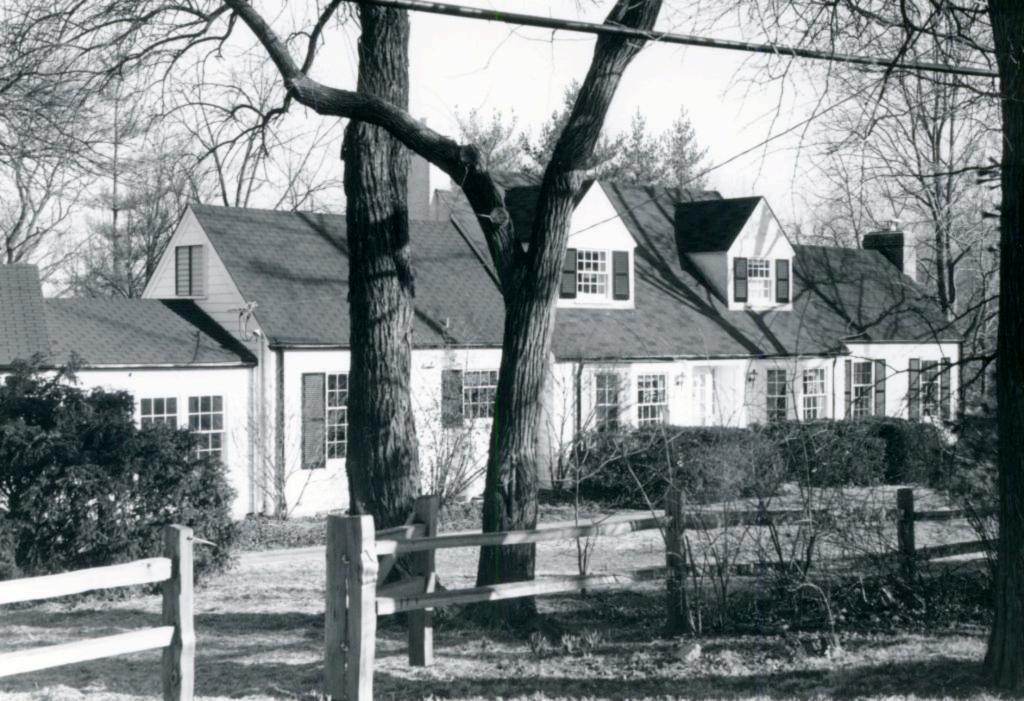

24 A. Patrick Sheahan 18K110072

Built in 1950 for Oliver A. Ray Contractor: Fruin-Colnon Contracting Company Architect: Oscar Janssen Building Permit: 1418, 8-14-50, residence, \$25,000

18K110094 25 Carole LaDriere Parts of Lots 9 & 10, all of Lot 11, Block 2, Falzone
Built in 1954 for F. M. Mayfield, Jr.
Contractor: Masse Bldg. Company, Inc.
Architect: H. L. Kirby
Building Permit: 2221, 2-2-54, frame residence, \$30,000