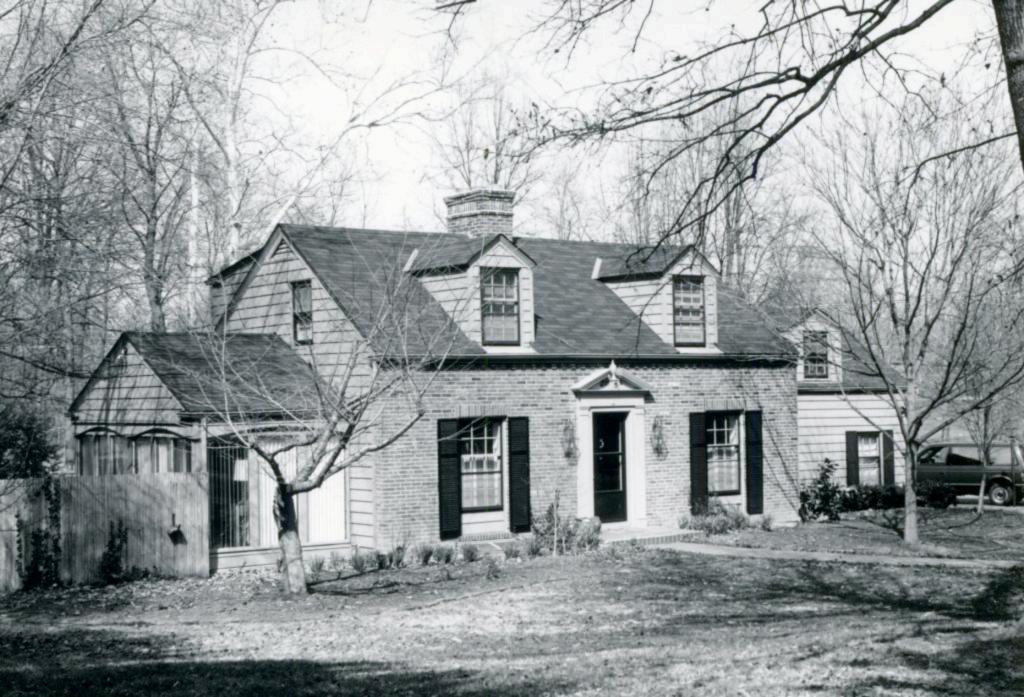

5 J. Eugene Baker 18K130146

5S, 6 & 7N, Block 1, Falzone
Built in 1932 for J. Eugene Baker
Contractor: Berkley Construction Company
Architect: Edward B. Kelley
Building Permits: 14, 4-18-32, residence, \$6,000
3963, 9-10-62, replace roof on porch, \$420

7 W. David Wells 18K130070 S14 ft Lot 7, Lot 8 & N 36 ft Lot 9, Block 1, Falzone Built in 1932 for George A. Green Contractor: Berkley Construction Company Architect: Edward B. Kelley Building Permits: 12, 1-04-32, residence, \$10,000 6364, 8-12-76, garage to room, \$15,000