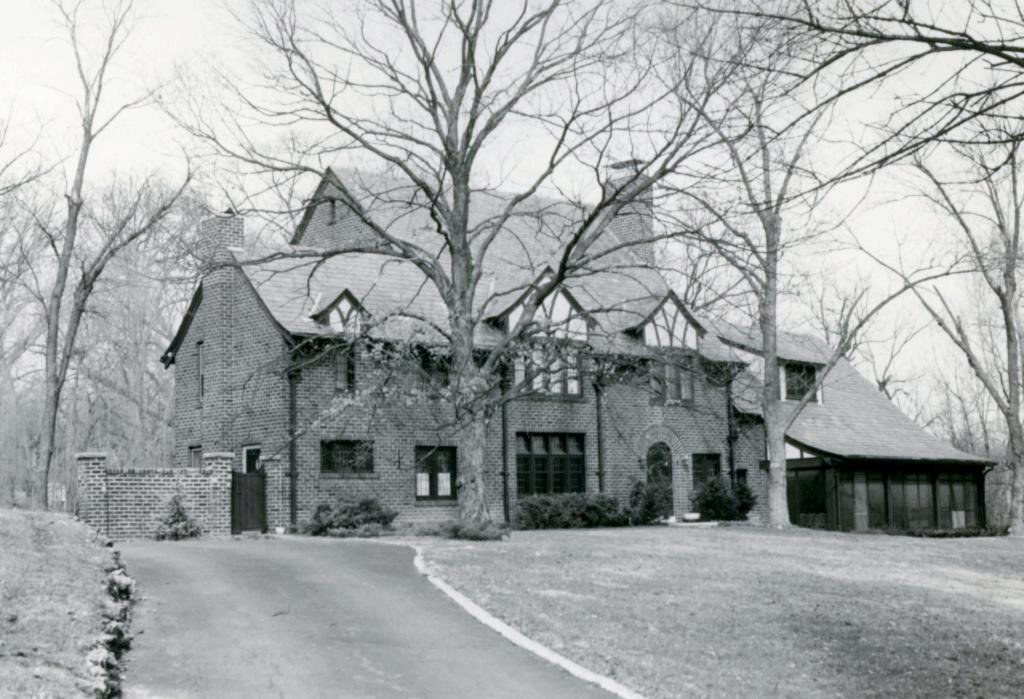

Berkley Lane has a complicated history, as the two sides of the street are parts of different subdivisions. West Clayton Subdivision was platted in 1899 by Bernard Greensfelder (Plat Book 5, page 46), but it remained largely undeveloped. In that plat, this street was Clarence Avenue. In 1926 the west side of the street was resubdivided by Angela B. Marcagi as Falzone's Subdivision (Plat Book 20, page 97). The earliest house to be constructed may have been Number 19 in 1931, while numbers 5, 7 and 11 were built the following year. The moving force in this development was Robert M. Berkley, a builder.

18K130223
Falzone SD, Lot 1N, 2N, 3N & 4 N Block 1
Built in 1939 by Robert M. Berkley, contractor
Architect: Arthur Florian Payne
Building Permits: 303, 1-16-39, residence, \$6,000
6512, 8-01-80, addition, \$40,000