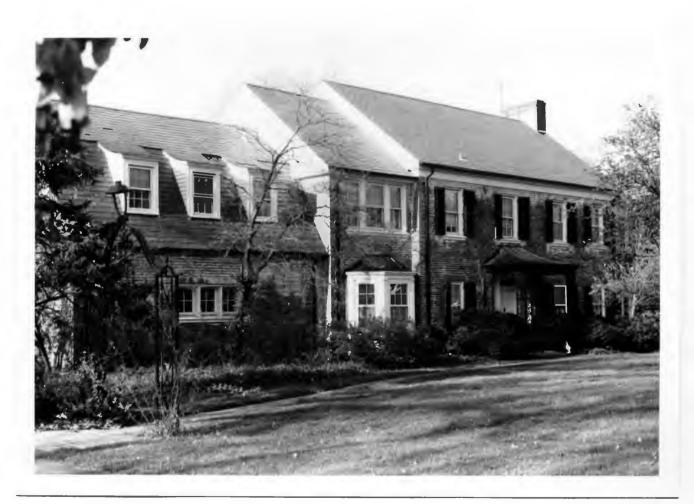

rder of Deeds, Book 1050, page 167

10

E. Hamilton 47. Organization St.Louis County Parks 48 Date 49 Revision Date(s) 8/87

Marion J. Leschen House 17 Dromara Road

# 42. continued

roof similar to the porch's.

#### 43. continued

Gale E. Henderson began his practice in St. Louis in 1910 after attending Washington University School of Architecture. In the teens he was for a time the partner of Raymond Maritz but thereafter practiced on his own. He was primarily known for his upper-class houses, including designs on Westmoreland Place, Wydown Blvd., Upper Ladue, Picardy Lane, and the St. Louis Country Club. Some of these were also built by him as speculations. His most characteristic style was a loosely conceived Georgian Revival. He retired about 1964 and died in 1969 at the age of 78.





Office of Historic Preservation, P.O. Box 176, Jefferson City, Missouri 65102 HISTORIC INVENTOR SL-AS-015-117 4 Present Name(s) No Louis Hall Moser House ..ounty Other Name(s) St. Louis 3 Location of Negatives St. Louis County Parks 18 Dromara 6 Specific Location 16 Themalic Calegory 28. No of Stories 29 Basement? Yes II Lot 18, Dromara No X 17 Date(s) or Period Louis 30. Foundation Material constructed 1937 If Rural, Township & Vicinity 18 Style or Design 7 City or Town 31. Wall Construction Ladue Georgian Revival brick H Sile Plan with North Arrow 19 Architect or Engineer 32. Roof Type & Material Marcel Boulicault 20. Contractor or Builder gable, comp. DROMARA No. of Bays Martin H. Moser Side Front Louis 21. Original Use, if apparent residence Wall Treatment 22 Present Use American c