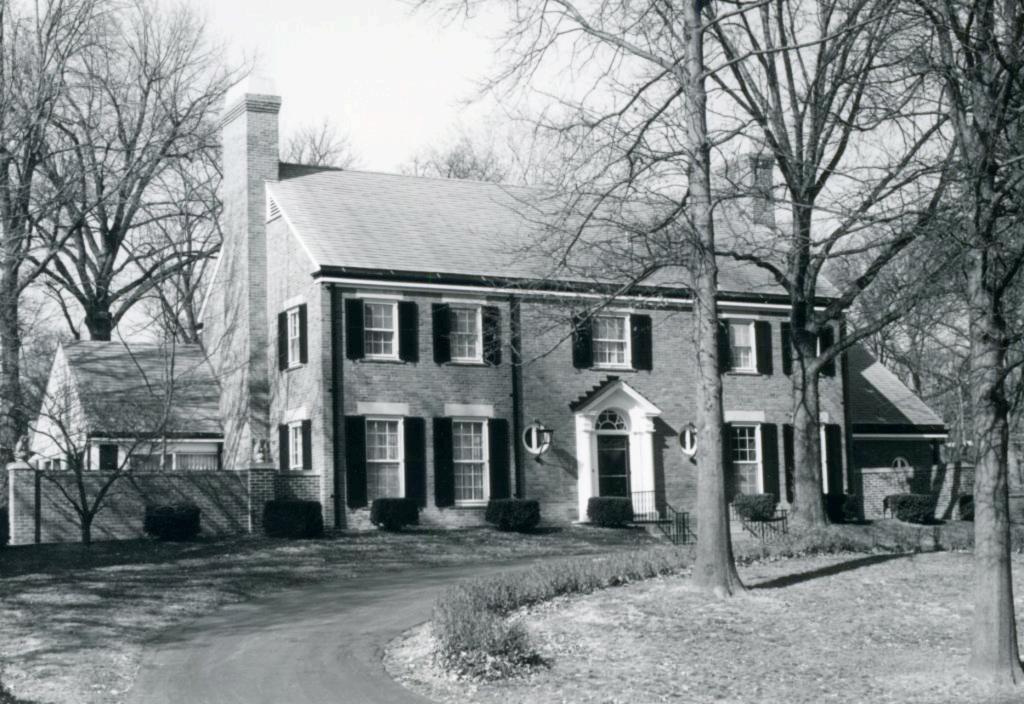

24 A. Patrick Sheahan 18K110072

Built in 1950 for Oliver A. Ray Contractor: Fruin-Colnon Contracting Company Architect: Oscar Janssen Building Permit: 1418, 8-14-50, residence, \$25,000

18K110094 25 Carole LaDriere Parts of Lots 9 & 10, all of Lot 11, Block 2, Falzone
Built in 1954 for F. M. Mayfield, Jr.
Contractor: Masse Bldg. Company, Inc.
Architect: H. L. Kirby
Building Permit: 2221, 2-2-54, frame residence, \$30,000