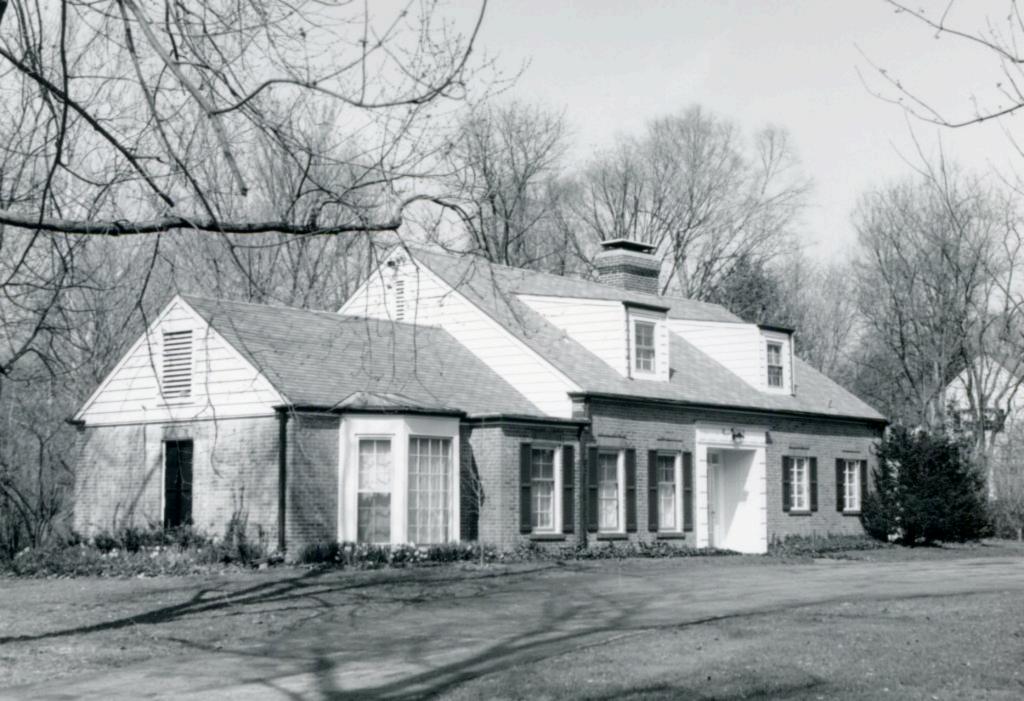

R & LANDSCAPE ENGINEER

226 S. COLEMAN AVE.

CLAYTON, MISSOURI



### ROBIN HILL

Robin Hill Subdivision was platted in 1940 (Plat Book 36, page 62) by the Bohn Realty Corporation, which built the first two houses the same year. They were Numbers 2 and 3, nearly identical designs in Gale Henderson's characteristic Georgian style. No further construction took place until 1948, when Henderson designed Number 1, facing South McKnight Road, for Henry M. Bohn himself. The last two houses were Numbers 4 and 8, the latter a notable Wrightian design by William Bernoudy.

1 Eleanor S. Rouse

18K110193

Built in 1948 for Harry M. Bohn. Contractor: Gale E. Henderson Architect: Gale E. Henderson

Building Permits: 961, 4-19-48, brick residence, \$23,000

6334, 5-3-79, glass enclosed porch, \$7,200





### ROBIN HILL

Edward Morris

Built in 1940 by C. Rolla Construction Co. for Bohn Realty Co.
Architect: Gale E. Henderson
Building Permits: 293, 11-25-40, residence, \$10,000

5132, 11-3-69, pool, \$6,500





### ROBIN HILL

Jesse Russell Wilson 18L320171
Built in 1940 by C. Rolla Construction Co. for Bohn Realty Co.
Architect: Gale E. Henderson
Building Permit: 294, 11-25-40, residence, \$10,000





18L320160 Theo Haimann 4

Built in 1953 for M. K. Paskal Contractor: Joseph A. Einig Architect: none named

Building Permit: 2176, 11-9-53, brick residence, \$30,000





John Handy
Built in 1948 for Alfred Steiner
Contractor: Schulenburg Construction Co.
Architect: Wischmeyer & Lorenz
Building Permit: 996, 6-10-48, residence, \$28,000 5 18L320182





6 John Peters MacCarthy 18L320148

B