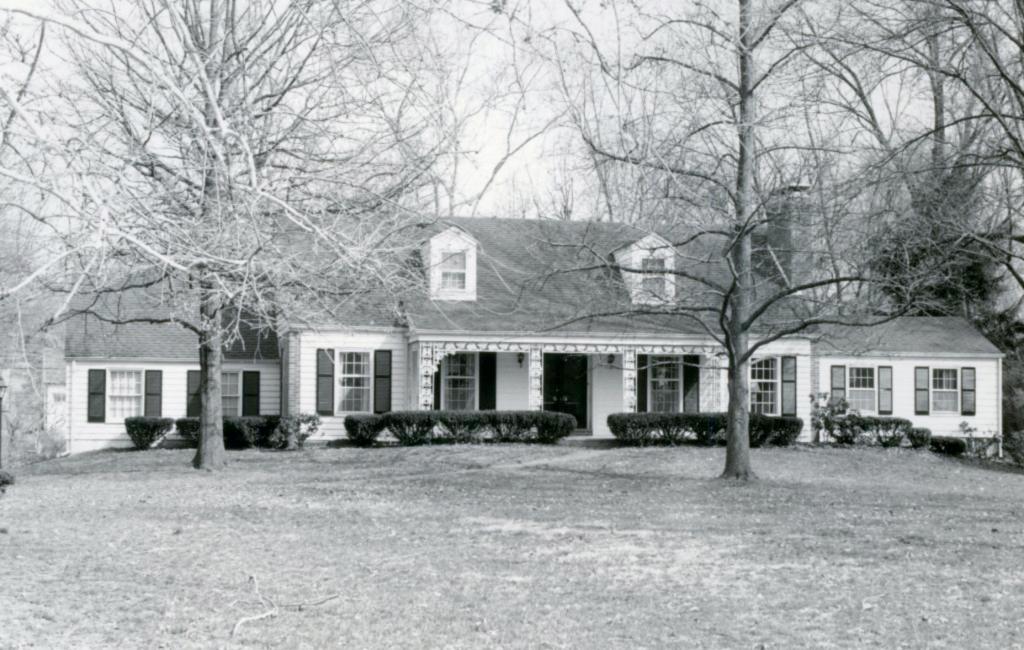

6 Dean E. Williams 18K130135

Lot 3, ReSD of part of Lot 3, West Clayton
Built in 1961 for Dean E. Williams
Contractor: William Degenhardt
Architect: Robert McMahon
Building Permits: 3526, 4-11-60, wreck 3 frame buildings
3595, 8-16-60, residence, \$37,000