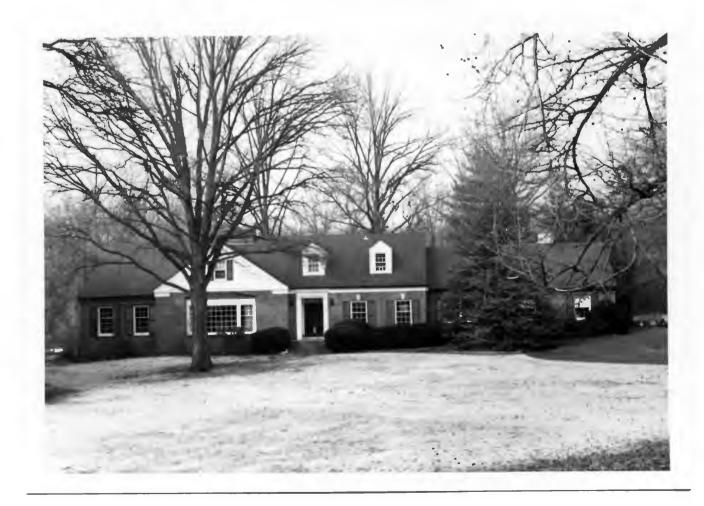

ed Architect: George Winkler Building Permit: 2757, 1-30-56, brick residence, \$65,000

19L640018



10 Stephen C. Felker 19L640029

Built in 1953 for J. Turner Clarkson Contractor: Fred W. Ahlemeyer Construction Co. Architect: Study, Farrar & Majers Building Permit: 2039, 4-27-53, brick residence, \$30,000





11 Julia Morrison 19L640074

W 254.58 ft of Lot 9 & all of Lot 11
Built in 1950 for John J. Larkin, Jr.
Contractor: J. A. Prahl
Architect: Hugo K. Graf
Building Permit: 1297, 4-21-50, brick residence, \$50,000





12 William E. Baker S part of Lot 12 19L640030

Built in 1953 for Frank Pollnow
Contractor: Edward M. Ross, Jr.
Architect: Robert G. McMahon
Building Permits: 2087, 7-17-53, brick residence, \$40,000
6200, 5-23-78, finished dormer, \$3,000
6209, 6-16-78, pool, \$13,000





14 Ralph A. Morriss II & Suzanne M.

Raiph A. Morriss II & Suzanne M.
Lot 14 and 20 ft of Lot 12N
Built in 1983 for Ralph A. & Suzanne M. Morriss II
Contractor: Rooney Stumpf & Matula, Inc.
Architect: Richard Cummings
Building Permits: 6894, 3-22-83, residence, \$132,971
6957, 6-23-83, pool, \$17,000





HISTORIC INVENTORY SL-AS 015-152 Present Name(s) No 10 Neal S. Wood House 2" ...ounty Other Name(s) St. Louis 3 Location of Negatives 16 Greenbriar St. Louis County Parks 16 Thematic Category 28. No of Stories Specific Location St. YesX 1 29. Basement? Lot 16, Greenbriar No ! Date(s) or Period Louis 30 Foundation Material constructed 1932 stone 18 Style or Design 7 City or Town If Rural, Township & Vicinity 31. Wall Construction Tudor Revival Ladue brick 19 Architect or Engineer h Sit