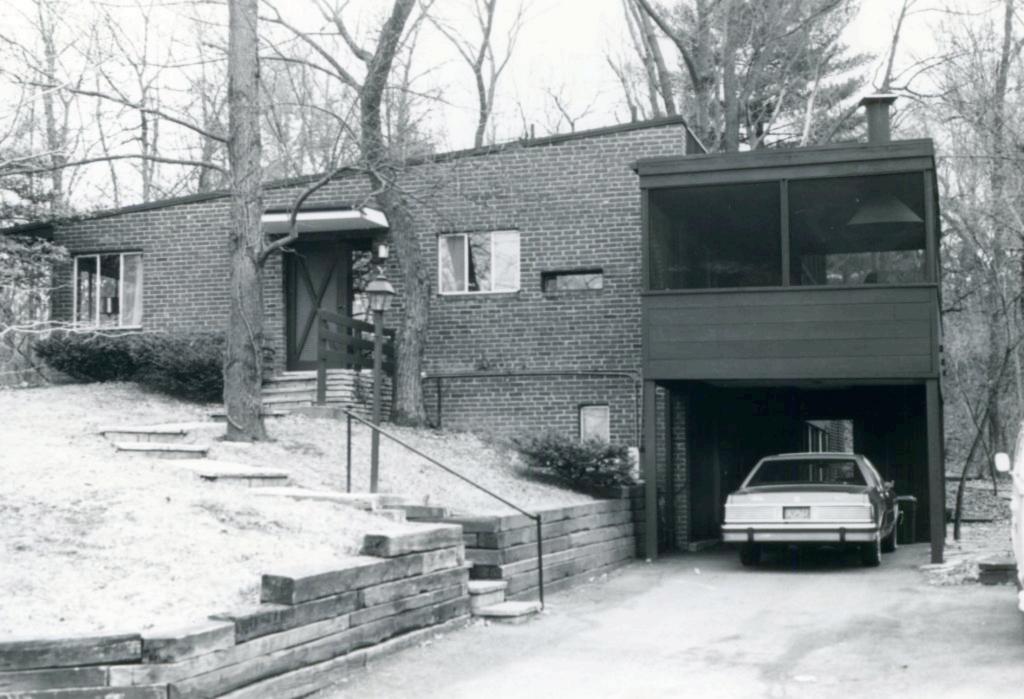

a misprint for the early owner (14,000 missing | ow of James A. Caselton, Eduardo C. Lim, and Sameer Shehadi (1984 private lane that is r, Joseph Olderworth).  46 Prepared by Esley Hamilton |

Dr Alfred Langenbach House 205 South McKnight Road

#### 42. continued

The main entry is a plain door adjacent to this stair. It is sheltered by a semicircular flat hood with a wide white-surfaced fascia. Above this and to the left the second story is faced with large surfaced panels, and the end chimney is clad this way from top to bottom.

22/2035G





### SOUTH MCKNIGHT ROAD

233 Kurt Horn

18K110038

Part of Lot 7, Ferguson Farm
Built in 1955 for Dr. Alfred & C. Fleischman
Contractor: W. D. Errant Construction Co.
Architect: Isadore Shank

Building Permit: 2509, 3-21-55, residence, \$20,000





## Missouri Office Of Historic Preservation P.O. Box 176 LICTORIC INIVENITORY Jefferson City, Missouri 65102

| ,