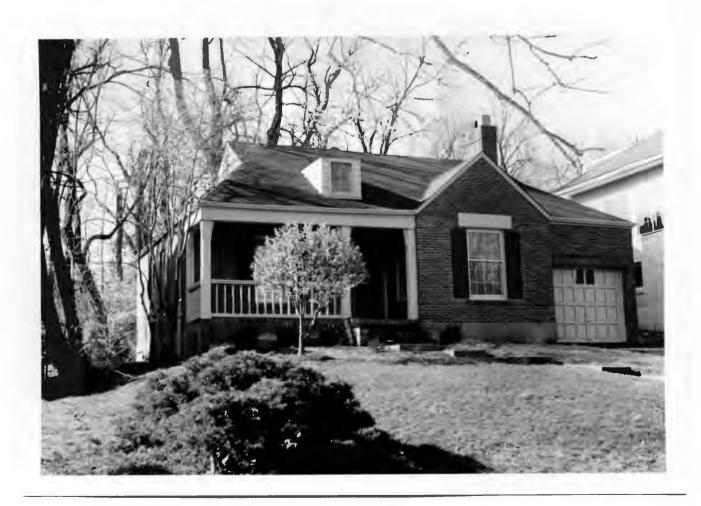

5 J. Eugene Baker 18K130146

5S, 6 & 7N, Block 1, Falzone
Built in 1932 for J. Eugene Baker
Contractor: Berkley Construction Company
Architect: Edward B. Kelley
Building Permits: 14, 4-18-32, residence, \$6,000
3963, 9-10-62, replace roof on porch, \$420