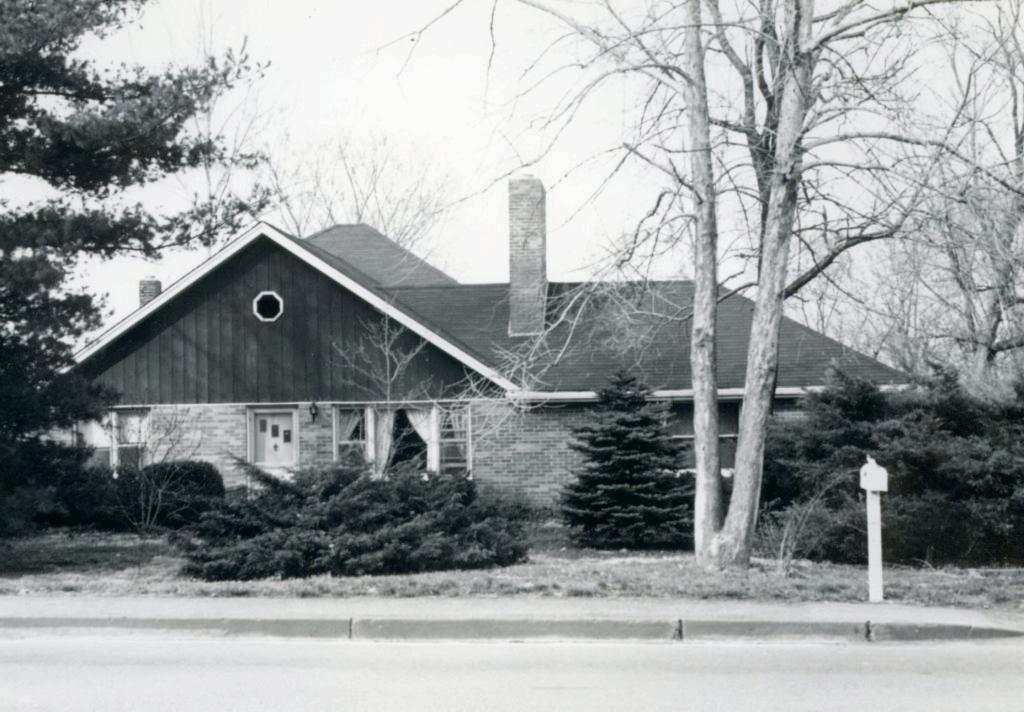

7 W. David Wells 18K130070 S14 ft Lot 7, Lot 8 & N 36 ft Lot 9, Block 1, Falzone Built in 1932 for George A. Green Contractor: Berkley Construction Company Architect: Edward B. Kelley Building Permits: 12, 1-04-32, residence, \$10,000 6364, 8-12-76, garage to room, \$15,000