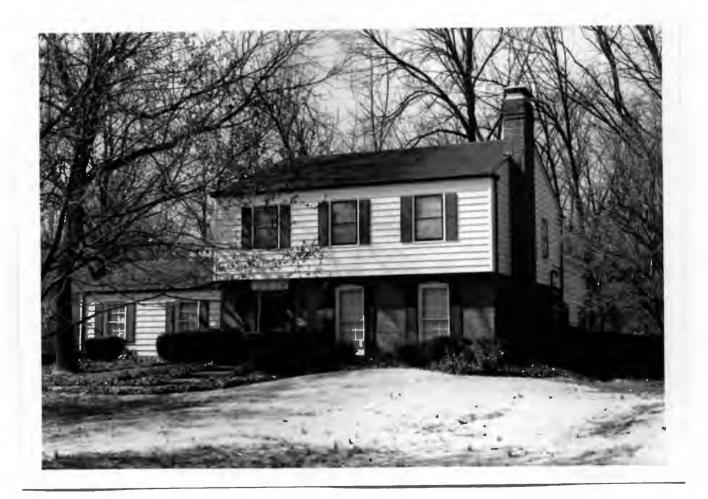

18K130223
Falzone SD, Lot 1N, 2N, 3N & 4 N Block 1
Built in 1939 by Robert M. Berkley, contractor
Architect: Arthur Florian Payne
Building Permits: 303, 1-16-39, residence, \$6,000
6512, 8-01-80, addition, \$40,000