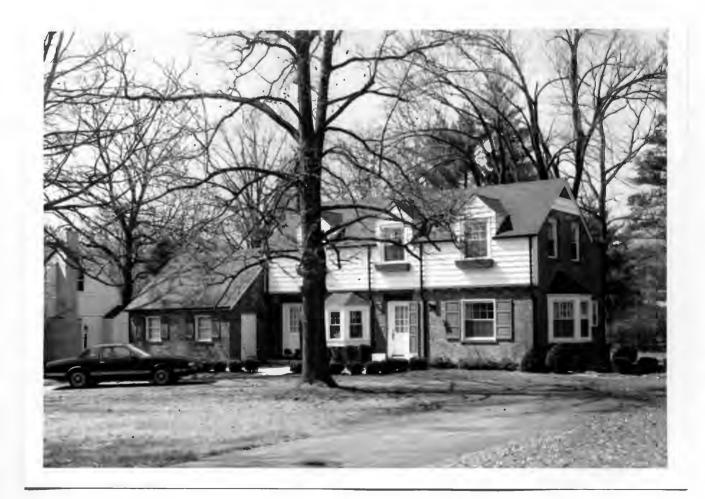

7 W. David Wells 18K130070 S14 ft Lot 7, Lot 8 & N 36 ft Lot 9, Block 1, Falzone Built in 1932 for George A. Green Contractor: Berkley Construction Company Architect: Edward B. Kelley Building Permits: 12, 1-04-32, residence, \$10,000 6364, 8-12-76, garage to room, \$15,000