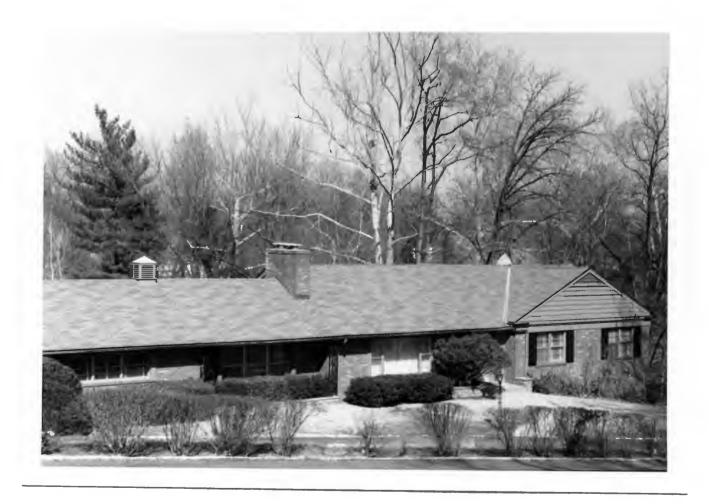

24 A. Patrick Sheahan 18K110072

Built in 1950 for Oliver A. Ray Contractor: Fruin-Colnon Contracting Company Architect: Oscar Janssen Building Permit: 1418, 8-14-50, residence, \$25,000

18K110094 25 Carole LaDriere Parts of Lots 9 & 10, all of Lot 11, Block 2, Falzone
Built in 1954 for F. M. Mayfield, Jr.
Contractor: Masse Bldg. Company, Inc.
Architect: H. L. Kirby
Building Permit: 2221, 2-2-54, frame residence, \$30,000