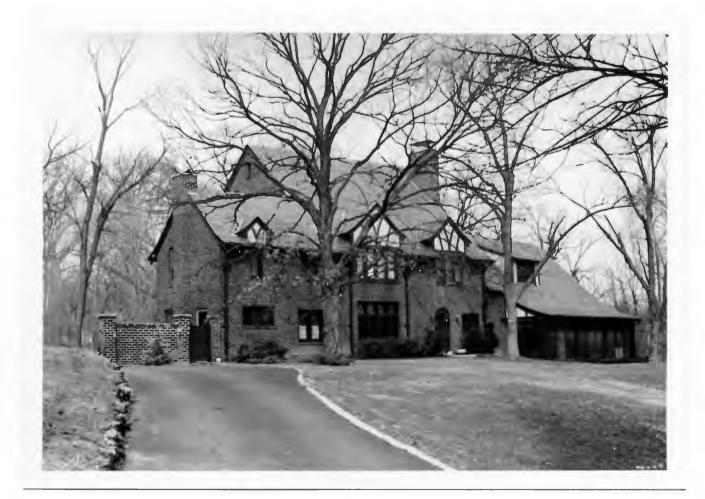

Berkley Lane has a complicated history, as the two sides of the street are parts of different subdivisions. West Clayton Subdivision was platted in 1899 by Bernard Greensfelder (Plat Book 5, page 46), but it remained largely undeveloped. In that plat, this street was Clarence Avenue. In 1926 the west side of the street was resubdivided by Angela B. Marcagi as Falzone's Subdivision (Plat Book 20, page 97). The earliest house to be constructed may have been Number 19 in 1931, while numbers 5, 7 and 11 were built the following year. The moving force in this development was Robert M. Berkley, a builder.

18K130223
Falzone SD, Lot 1N, 2N, 3N & 4 N Block 1
Built in 1939 by Robert M. Berkley, contractor
Architect: Arthur Florian Payne
Building Permits: 303, 1-16-39, residence, \$6,000
6512, 8-01-80, addition, \$40,000