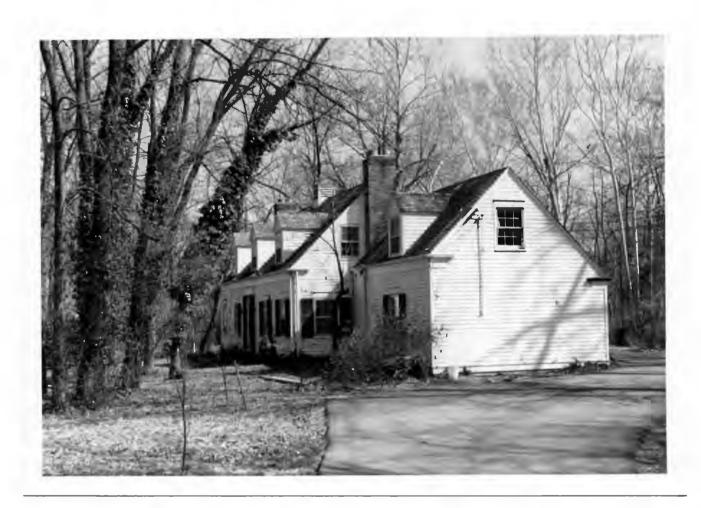

Berkley Lane has a complicated history, as the two sides of the street are parts of different subdivisions. West Clayton Subdivision was platted in 1899 by Bernard Greensfelder (Plat Book 5, page 46), but it remained largely undeveloped. In that plat, this street was Clarence Avenue. In 1926 the west side of the street was resubdivided by Angela B. Marcagi as Falzone's Subdivision (Plat Book 20, page 97). The earliest house to be constructed may have been Number 19 in 1931, while numbers 5, 7 and 11 were built the following year. The moving force in this development was Robert M. Berkley, a builder.