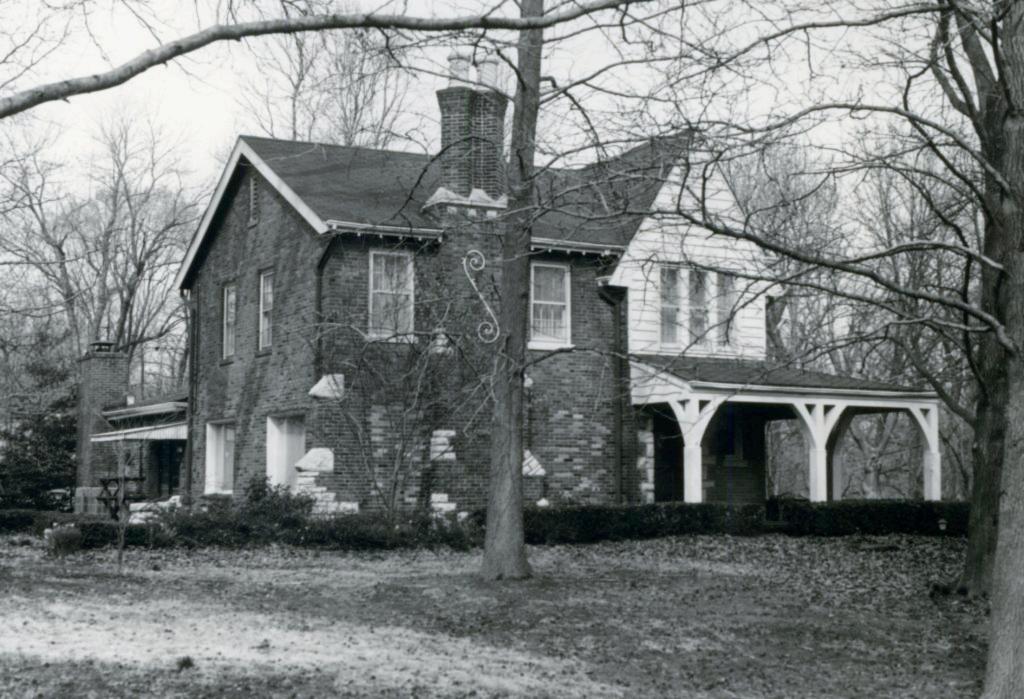

Berkley Lane has a complicated history, as the two sides of the street are parts of different subdivisions. West Clayton Subdivision was platted in 1899 by Bernard Greensfelder (Plat Book 5, page 46), but it remained largely undeveloped. In that plat, this street was Clarence Avenue. In 1926 the west side of the street was resubdivided by Angela B. Marcagi as Falzone's Subdivision (Plat Book 20, page 97). The earliest house to be constructed may have been Number 19 in 1931, while numbers 5, 7 and 11 were built the following year. The moving force in this development was Robert M. Berkley, a builder.

18K130223
Falzone SD, Lot 1N, 2N, 3N & 4 N Block 1
Built in 1939 by Robert M. Berkley, contractor
Architect: Arthur Florian Payne
Building Permits: 303, 1-16-39, residence, \$6,000
6512, 8-01-80, addition, \$40,000