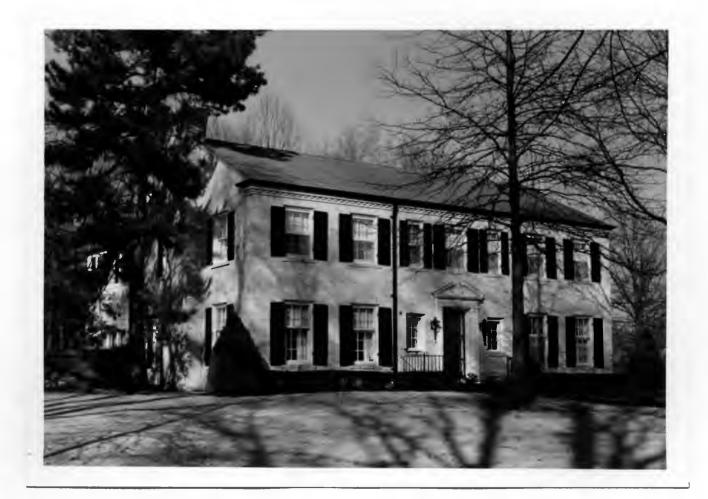

HISTORIC INVENTORY SL-AS-015-080 4 Present Name(s) 1 Nu Ben Caloia House ounty 5 Other Name(s) St. Louis 3 Location of Negatives 9029 Clayton Road St. Louis County Parks 16 Thematic Category 6 Specific Location 28. No of Stories 29. Basement? Yes IX part of Lot 2, Summit Tract No ! 17 Date(s) or Period constructed 1924 30. Foundation Material stone 18 Style or Design City or Town Il Rural, Township & Vicinity 31. Wall Construction Ladue Georgian Revival H Site, Plan with North Arrow 19. Architect or Engineer brick 32. Roof Type & Material 20. Contractor or Builder gable, tile CLAYTON 33. No. of Bays W. K. Richardson Front Side 21. Original Use, if apparent Wall Treatment residence American common bond 22 Present Use ROAD 35. Plan Shape rectangular residence 36 Changes Addition . 23 Ownership Public 1! Altered X Private X! (Explain House Moved In #42) 24 Owner's Name & Address, il known 37 Condition Interior Timothy M. Sullivan, et al UTM Coordinates Exterior good Lal Long Yes II 25. Open to Preservation Yes Public? Underway? No X Site ! i Structure 1 . Building ly Object | | 39. Endangered? Yes II 26. Local Contact Person or Organization By What? No X 11. On National Yes II Yes II 12 Is II No IX Eligible? Register? No II 27 Other Surveys in Which Included Part of Estab Yes ! ! Yes II Visible from 14. District Yes X No XI Hist Dist.? Potent'l? No Li Public Road? No . 41. Distance from and 15 Name of Established District Frontage on Road 42 Further Description of Important Features Entry is in the left front bay. The door is set in a classical frame with Ionic pilasters and a pediment 9029 Clayton Road inside which is a surround of random-width stone matching the stone base of the front terrace. Other bays have six-over-six windows with Photo hinged shutters. Side windows have segmental arches. The cornice has returns on the sides and a frieze in front. The gable ends have semi circular louvered vents. The ridge of the roof has cap tiles with finial-like tiles at the ends. 43 History and Significance In 1924, when he built this house, Ben Caloia was listed in the St. Louis directory as "drinks, 2260 S. Kingshighway, h do." By the 1930's he was running a filling station on Manchester Road west of Dickson. Subsequent owners have included George Hauk (1947), Claude Bakewell, Alfred A. Hollowell, Frank J. Leahy, Jr., Margaret Leahy Sullivan, and Timothy M. Sullivan. 44 Description of Environment and Outbuildings ources of Information 46. Prepared by St. Louis Daily Record, June 8, 1923, shed; Sept. 5, 1924, residence, E. Hamilton 47. Organization