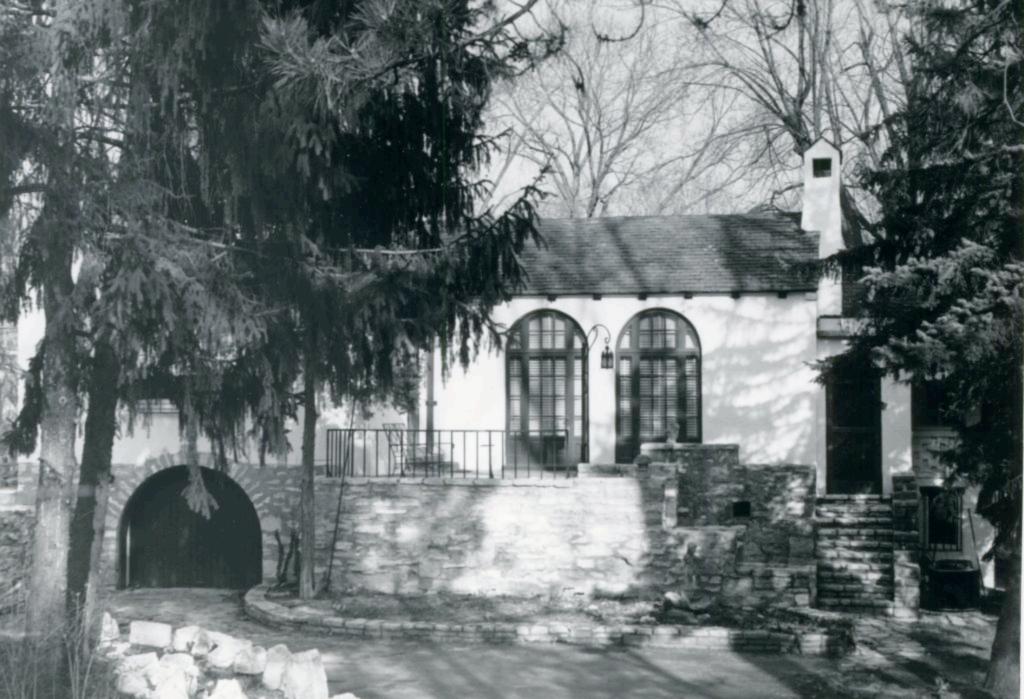

#### BROOKSIDE DRIVE

Brookside Subdivision was laid out in 1938 by Adolph Hoefer (Plat Book 31, page 88). All but one of the twelve houses was built by 1942. Nine of the houses were built by contractors rather than by propective residents, including three by The Ahlemeier Company, and three by D. Kenneth Ashley. Five of the houses were designed by Arthur Florian Payne. The ground of the subdivision drops gradually from Ladue Road toward the south, and the brook itself follows a deep stonelined channel from west to east along the south end of the cul-de-sac, so that the three southernmost lots, 5, 7 and 12 must be approached across small bridges.