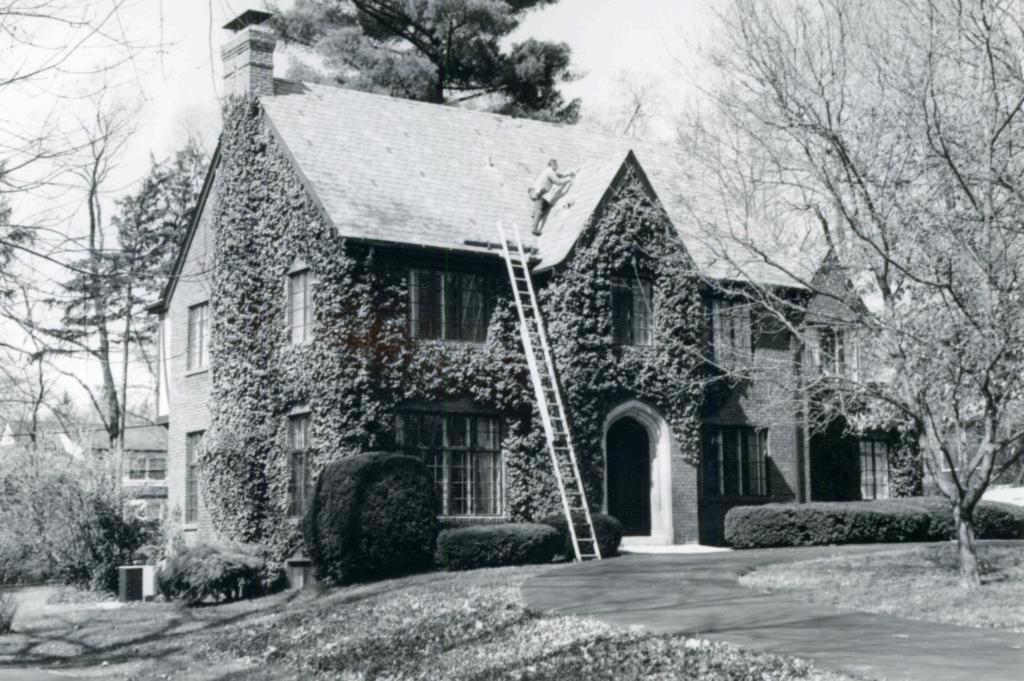

5 J. Eugene Baker 18K130146

5S, 6 & 7N, Block 1, Falzone
Built in 1932 for J. Eugene Baker
Contractor: Berkley Construction Company
Architect: Edward B. Kelley
Building Permits: 14, 4-18-32, residence, \$6,000
3963, 9-10-62, replace roof on porch, \$420





6 Dean E. Williams 18K130135

Lot 3, ReSD of part of Lot 3, West Clayton
Built in 1961 for Dean E. Williams
Contractor: William Degenhardt
Architect: Robert McMahon
Building Permits: 3526, 4-11-60, wreck 3 frame buildings
3595, 8-16-60, residence, \$37,000





7 W. David Wells 18K130070 S14 ft Lot 7, Lot 8 & N 36 ft Lot 9, Block 1, Falzone Built in 1932 for George A. Green Contractor: Berkley Construction Company Architect: Edward B. Kelley Building Permits: 12, 1-04-32, residence, \$10,000 6364, 8-12-76, garage to room, \$15,000





John R. Bradbury
Part of Lot 3, All Evergreen Nursery Company
Built in 1938 for John Martin
Contractor: Berkley Construction Company
Architect: George Winkler
Building Permits: 226, 4-01-38, residence, \$7,000
2507, 3-17-55, carport, \$350





Bruce E. & Alice P. Collins 18K130036 S 14 ft Lot 9, Lot 10 & N 36 ft Lot 11, Block 1, Falzone Built in 1937 by Berkley Construction Company Architect: Winkler & Grueninger Building Permits: 134, 3-16-37, residence, \$6,000 4619, 6-24-66, family room addition, \$5,000





Michael A. McCarty
Part of Lot 3, All Evergreen Nursery Company
Built in 1937; Lawrence Pohle lived here in 1938





11 Paul L. Watson 18K110346

S 14 ft Lot 11, & Lot 12, Block 1, Falzone & 1/2 of Bernard Avenue

Built in 1932 for Gladys S. Bliss Contractor: Berkley Constructi