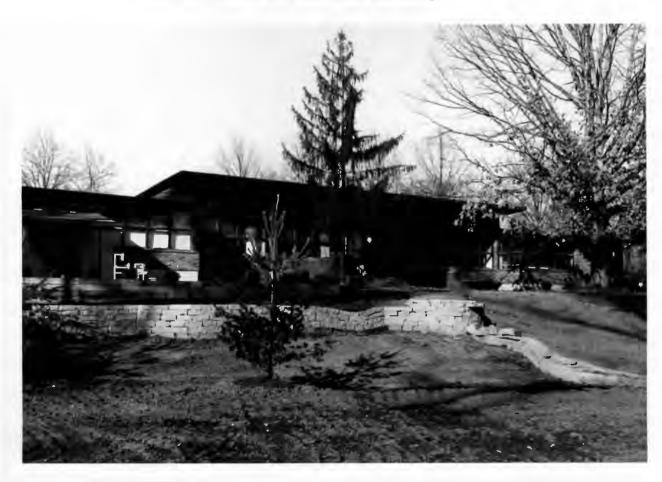

Harris Armstrong (1899-1973) became known as the dean of modern architects in St. Louis with his pioneering use of the International Style in the Cori House of 1935 and the Shanley Medical Building of 1936. His work of the 1940's reflected more of the influence of Frank Lloyd Wright, and by the 1950's he was doing some of the major projects in the region, including the McDonnell-Douglas engineering campus. The Ethical Society is noted for its clear and warm accoustics, enhanced by the many wooden surfaces of the interior.