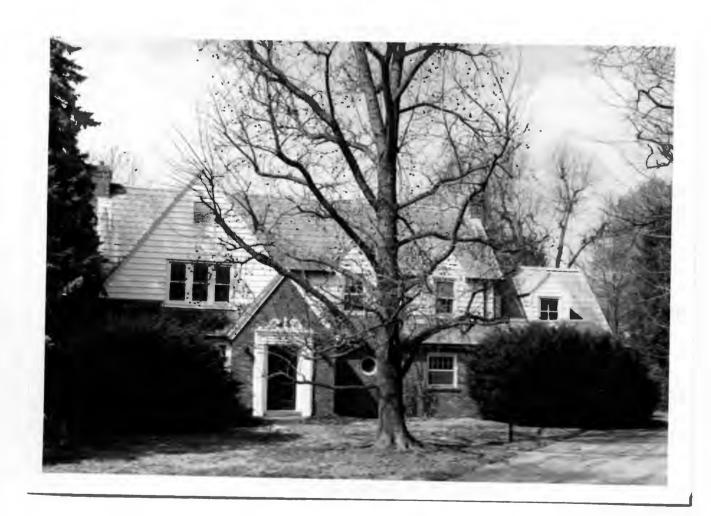

#### BROOKSIDE DRIVE

Brookside Subdivision was laid out in 1938 by Adolph Hoefer (Plat Book 31, page 88). All but one of the twelve houses was built by 1942. Nine of the houses were built by contractors rather than by propective residents, including three by The Ahlemeier Company, and three by D. Kenneth Ashley. Five of the houses were designed by Arthur Florian Payne. The ground of the subdivision drops gradually from Ladue Road toward the south, and the brook itself follows a deep stonelined channel from west to east along the south end of the cul-de-sac, so that the three southernmost lots, 5, 7 and 12 must be approached across small bridges.

### BROOKSIDE DRIVE

David L. Shores 3

18L340081

Lot 11

Built in 1939 for John. T. Love
Contractor: Roger W. Evans
Architect: Lawrence Steffens
Building Permits: 1, 3-14-39, residence, \$7,000
2054, 5-27-53, alteration, \$5,000
6485, 6-3-80, addition, \$47,000