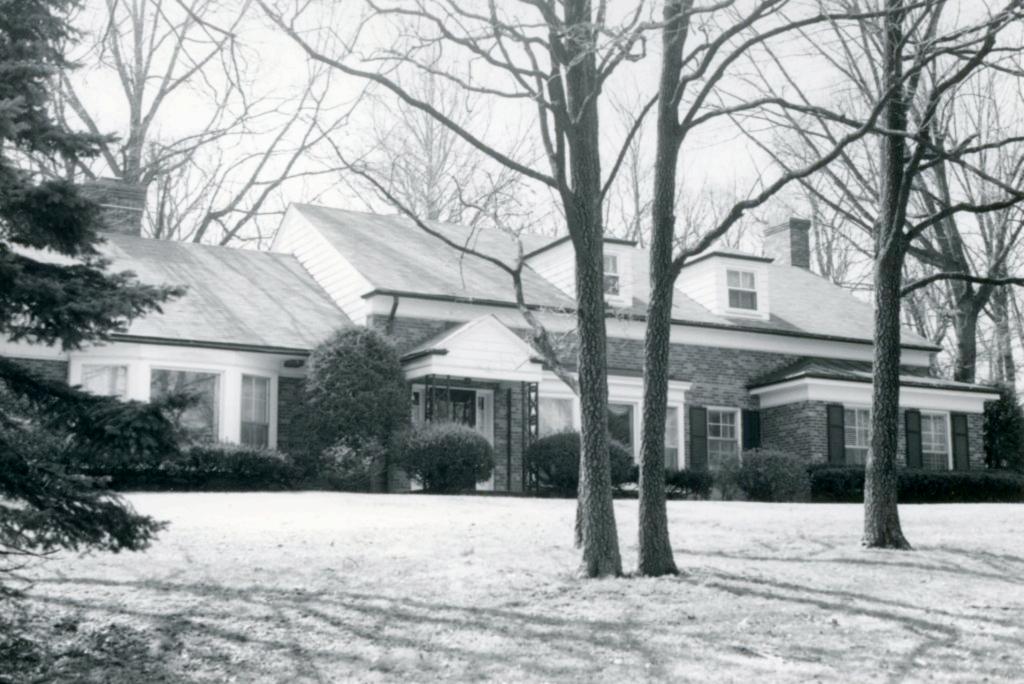

24 A. Patrick Sheahan 18K110072

Built in 1950 for Oliver A. Ray Contractor: Fruin-Colnon Contracting Company Architect: Oscar Janssen Building Permit: 1418, 8-14-50, residence, \$25,000

18K110094 25 Carole LaDriere Parts of Lots 9 & 10, all of Lot 11, Block 2, Falzone
Built in 1954 for F. M. Mayfield, Jr.
Contractor: Masse Bldg. Company, Inc.
Architect: H. L. Kirby
Building Permit: 2221, 2-2-54, frame residence, \$30,000