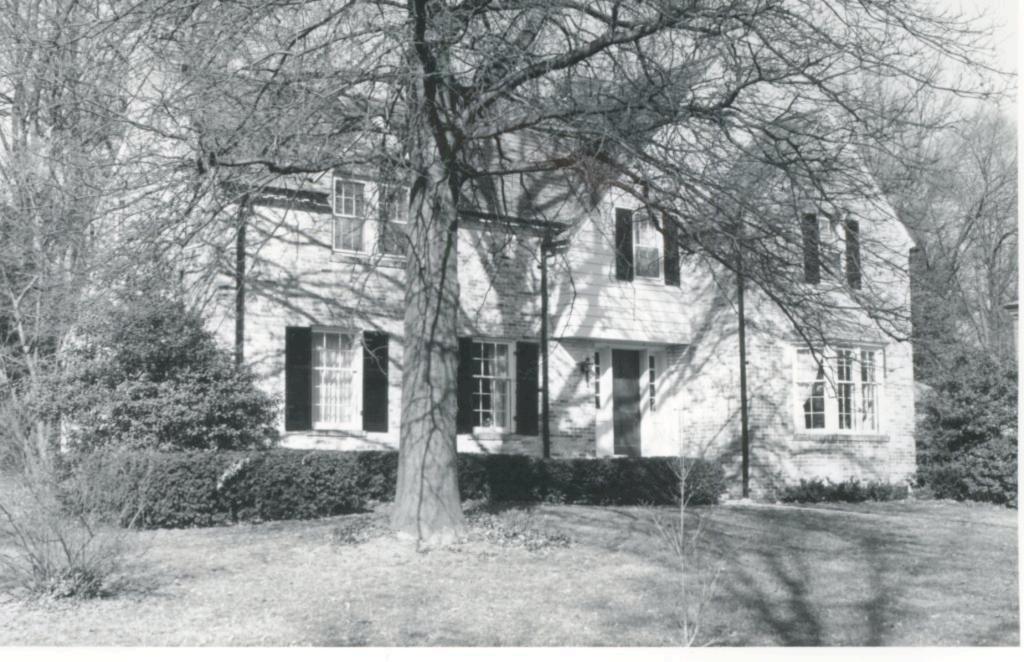

18K130223
Falzone SD, Lot 1N, 2N, 3N & 4 N Block 1
Built in 1939 by Robert M. Berkley, contractor
Architect: Arthur Florian Payne
Building Permits: 303, 1-16-39, residence, \$6,000
6512, 8-01-80, addition, \$40,000