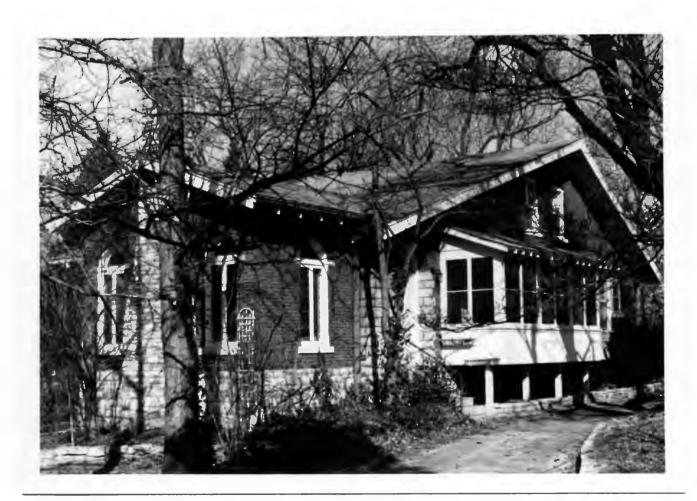

#### BROOKSIDE DRIVE

Brookside Subdivision was laid out in 1938 by Adolph Hoefer (Plat Book 31, page 88). All but one of the twelve houses was built by 1942. Nine of the houses were built by contractors rather than by propective residents, including three by The Ahlemeier Company, and three by D. Kenneth Ashley. Five of the houses were designed by Arthur Florian Payne. The ground of the subdivision drops gradually from Ladue Road toward the south, and the brook itself follows a deep stonelined channel from west to east along the south end of the cul-de-sac, so that the three southernmost lots, 5, 7 and 12 must be approached across small bridges.

Clark E. Brooks
Lot 12
Built in 1947 for Harry Hardt, contractor
Architect: R. A. Conzelman
Building Permits: 838, 7-19-47, residence, \$30,000
2305, 6-8-54, pool, \$1,500