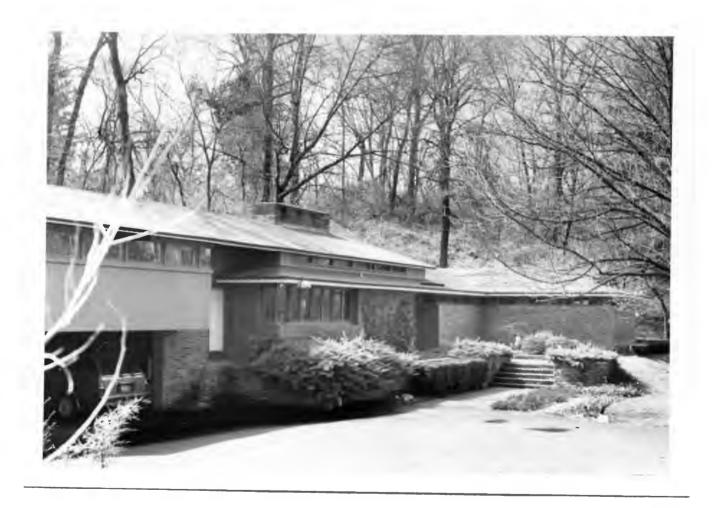

Harris Armstrong (1899-1973) became known as the dean of modern architects in St. Louis with his pioneering use of the International Style in the Cori House of 1935 and the Shanley Medical Building of 1936. His work of the 1940's reflected more of the influence of Frank Lloyd Wright, and by the 1950's he was doing some of the major projects in the region, including the McDonnell-Douglas engineering campus. The Ethical Society is noted for its clear and warm accoustics, enhanced by the many wooden surfaces of the interior.