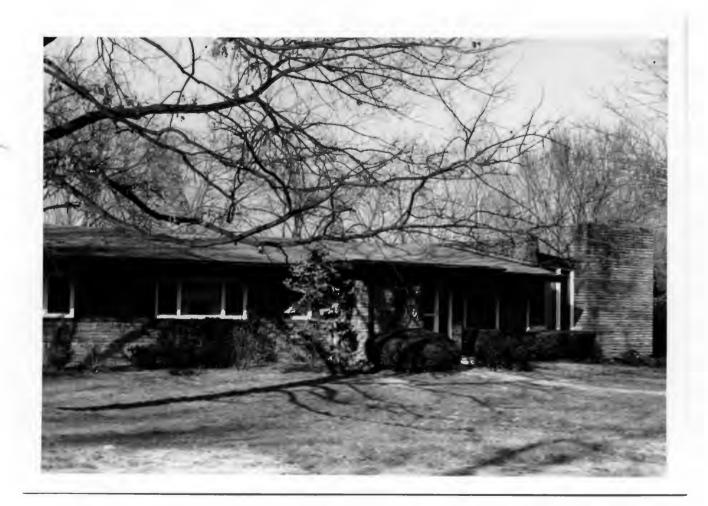

Kimberly Walker
1S, 2S, 3S & 4S & N pt 5, Block 1, Falzone
Built in 1935 for Noble McCallum 18K130179

Contractor: Berkley Construction
Architect: Lawrence J. Steffens
Building Permits: 8, 4-19-35, residence, \$6,000
5172, 4-10-70, addition, \$1,795
5293, 6-02-71, addition, \$10,025