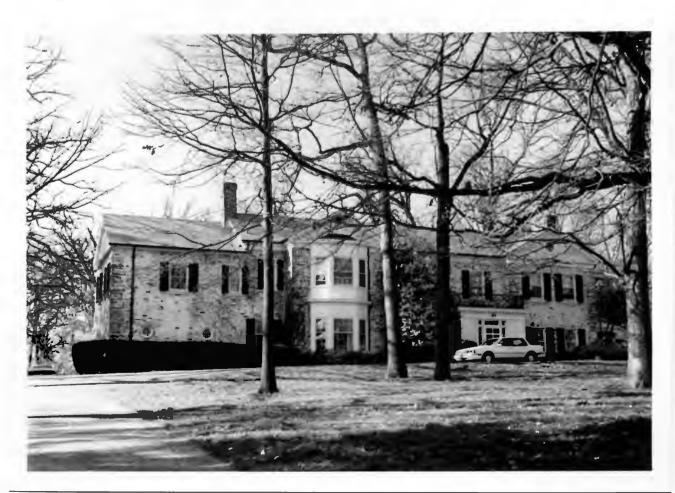

ed east gable, is slightly lower than the main house and has two unevenly spaced front bays, with round windows lighting the first-floor garage.

# 43. continued

C. J. Kjorlein (1958), Edwin S. Baldwin (1968), and Thomas J. White.

Gale E. Henderson began his practice in St. Louis in 1910 after attending Washington University School of Architecture. In the teens he was for a time the partner of Raymond Maritz but thereafter practiced on his own. He was primarily known for his upper-class houses, including designs on Westmoreland Place, Wydown Blvd., Upper Ladue, Picardy Lane, and the St. Louis Country Club. Some of these were also built by him as speculations. His most characteristic style was a loosely conceived Georgian Revival. He retired about 1964 and died in 1969 at the age of 78.





Office of Historic Preservation, P.O. Box 176, Jefferson City, Missouri 65102 HISTORIC 4 Present Name(s) Nu James M. Nelson House 2" . . ounty 5 Other Name(s) St. Louis 3 Location of Negatives St. Louis County Parks 2 Dromara 16. Thematic Category 6 Specific Location 28. No of Stories 29. Basement? Yes I St. Lot 2, Dromara 17 Date(s) or Period No ! 30. Foundation Material constructed 1930 Louis 7 City or Town 18 Style or Design Il Rural, Township & Vicinity stone 31. Wall Construction Ladue Tudor Revival H Site Plan with North Arrow 19. Architect or Engineer 32. Roof Type & Material Maritz & Young 20. Contractor or Builder gable, slate Higbee Construction Co. 33. No. of Bays DROMA Front q Side 21. Original Use, if apparent James Present 34 Wall Treatment residence 22 Present Use common