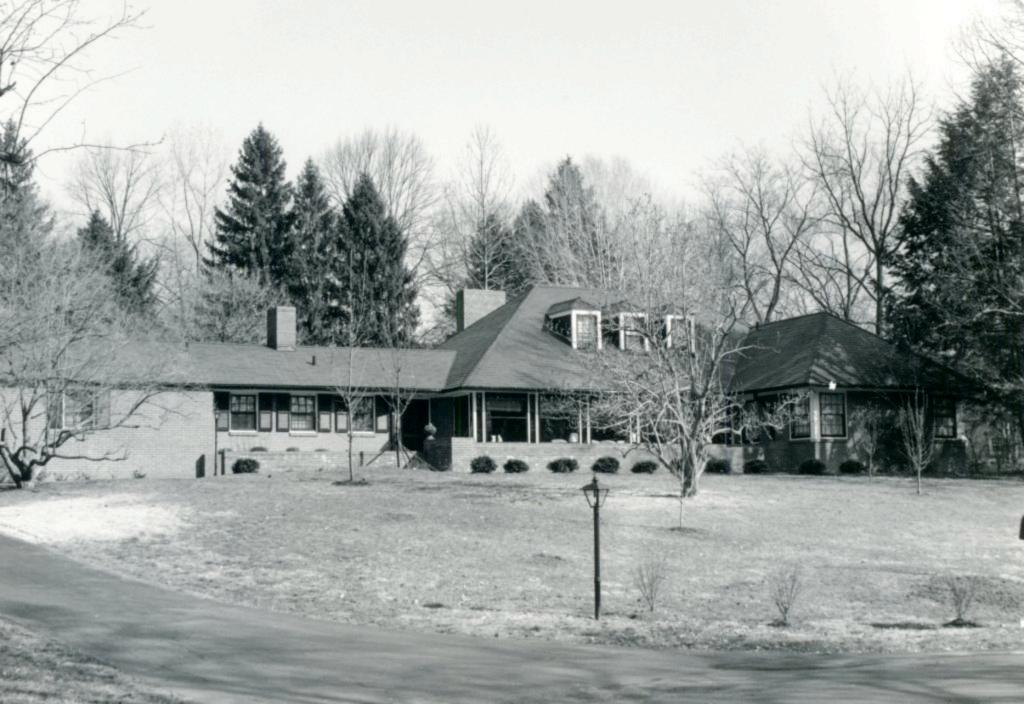

ilding Permits: 958, 4-12-48, residence, \$50,000
3351, 3-30-59, enclose porch, \$3,500
4831, 11-1-67, pool, \$6,000
7405, 10-16-85, garage, \$45,000
7493, 3-31-86, renovate, \$50,000





George P. Katsantonis Lot 8 8 Built in 1956 for Edwin R. Meyer Contractor not selected Architect: George Winkler Building Permit: 2757, 1-30-56, brick residence, \$65,000

19L640018



10 Stephen C. Felker 19L640029

Built in 1953 for J. Turner Clarkson Contractor: Fred W. Ahlemeyer Construction Co. Architect: Study, Farrar & Majers Building Permit: 2039, 4-27-53, brick residence, \$30,000





11 Julia Morrison 19L640074

W 254.58 ft of Lot 9 & all of Lot 11
Built in 1950 for John J. Larkin, Jr.
Contractor: J. A. Prahl
Architect: Hugo K. Graf
Building Permit: 1297, 4-21-50, brick residence, \$50,000





12 William E. Baker S part of Lot 12 19L640030

Built in 1953 for Frank Pollnow
Contractor: Edward M. Ross, Jr.
Architect: Robert G. McMahon
Building Permits: 2087, 7-17-53, brick residence, \$40,000
6200, 5-23-78, finished dormer, \$3,000
6209, 6-16-78, pool, \$13,000





14 Ralph A. Morriss II & Suzanne M.

Raiph A. Morriss II & Suzanne M.
Lot 14 and 20 ft of Lot 12N
Built in 1983 for Ralph A. & Suzanne M. Morriss II
Contractor: Rooney Stumpf & Matula, Inc.
Architect: Richard Cummings
Building Permits: 6894, 3-22-83, residence, \$132,971
6957, 6-23-83, pool, \$17,000





HISTORIC INVENTORY SL-AS 015-152 Present Name(s) No 10 Neal S. Wood House 2" ...ounty Other Name(s) St. Louis 3 Location of Negatives 16 Greenbriar St. Louis County Parks 16 Thematic Category 28. No of Stories Specif