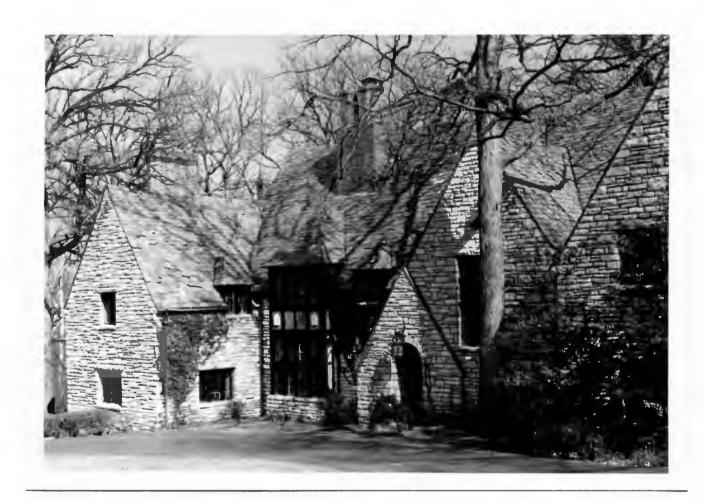

Office of Historic Preservation, P.O. Box 176, Jefferson City, Missouri 65102 HISTORIC INVENTORY SL-AS-015 - 082 Bernard Stoltman House anty. St. Louis 5 Other Name(s) 3 Location of Negatives 9039 Clayton Road St. Louis County Parks 6 Specific Lucation 16 Thematic Category 28. No of Stories Basement? Yes II Lots 2 & 3, Coleman Manor 17 Date(s) or Period Louis constructed c 1912 30. Foundation Material Style or Design stone 7 City or Town If Rural, Township & Vicinity Arts & Crafts 31. Wall Construction Ladue 19 Architect or Engineer brick Site Plan with North Arrow Kuhn & Kuhn 32. Roof Type & Material 20. Contractor or Builder qable, comp. 33. No. of Bays Kuhn & Kuhn Front Side Bernard 3 21. Original Use, if apparent Present Name(s) residence Wall Treatment 22 Present Use American common bond 35. Plan Shape rectangular residence Stoltman House 36. Changes Addition . 23 Ownership Public 11 Altered i (Explain Private y! in #42) Moved i 24 Owner's Name & Address, if known 37 Condition Interior Robert Britt UTM 9 Coordinates Exterior pood Long 25 Open to Yes II Preservation Yes Public? Underway? No X No IX Site ! i Structure 1 . Building ix Object I I Yes 39. Endangered? 26. Local Contact Person or Organization No X By What? 11 On National Yes II 12 Is II Yes II Eliqible? No II Register? No IX 27. Other Surveys in Which Included 14. District Yes II 13 Part of Estab Yes 11 Yes X 40. Visible from Hist Dist.? No ly Potent'l? No Li **Public Road?** No . 41. Distance from and 15 Name of Established District Frontage on Road 42 Further Description of Important Features Brickwork includes periodic courses of Flemish bond with glazed headers, creating an overall pattern. Other Name(s) 9039 Clayton Road The basement windows are set half in the stone foundation and half in the brick. Other windows are of various shapes and sizes, most Photo with stone lugsills. Some of the front windows are nine-over-one, and the three-part gabled dormer on the front has twelve-over-one windows. The dormer's gable and the large end gables have corner brackets and timber patterns, now difficult to see because of the 43 History and Significance Bernard Herman Stoltman moved here about 1912 from 6169 Westminster Place. Born in 1872, he entered the real estate business as early as 1890 and eventually headed his own frim, B. H. Stoltman Real Estate. He was also president of the Manchester Bank of St. Louis. In 1903 he married Minnie Ritter, and they seem to have had at least 5 children, of whom Bernard, Jr., and Robert J. were active in the real estate business. Stoltman died in 1934, but his widow and children continued to live here for several years. 44 Description of Environment and Outbuildings

Bernard Stoltman House 9039 Clayton Road

42. uniform white paint. A broad brick porch begins at the center bay of the front and wraps around the east side. Its entrance bay also has timber-patterned gable with a deep overhang on brackets. The garage at the rear is at basement level, opening to the west side of the house, and its roof forms a terrace with an iron railing.