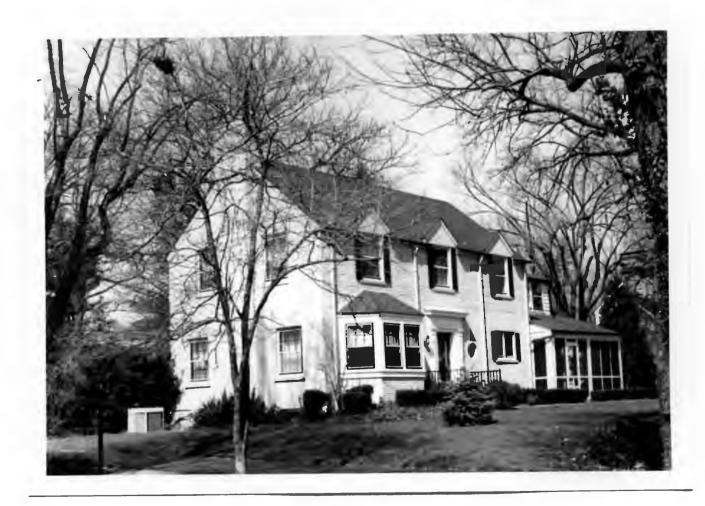

18K130223
Falzone SD, Lot 1N, 2N, 3N & 4 N Block 1
Built in 1939 by Robert M. Berkley, contractor
Architect: Arthur Florian Payne
Building Permits: 303, 1-16-39, residence, \$6,000
6512, 8-01-80, addition, \$40,000