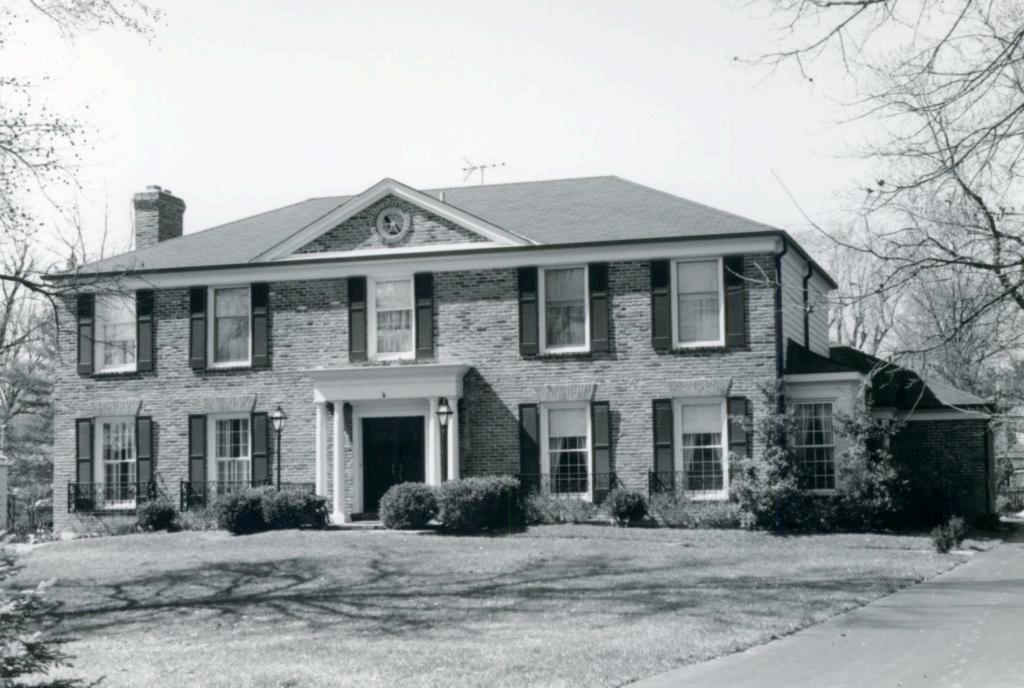

Kimberly Walker
1S, 2S, 3S & 4S & N pt 5, Block 1, Falzone
Built in 1935 for Noble McCallum 18K130179

Contractor: Berkley Construction
Architect: Lawrence J. Steffens
Building Permits: 8, 4-19-35, residence, \$6,000
5172, 4-10-70, addition, \$1,795
5293, 6-02-71, addition, \$10,025