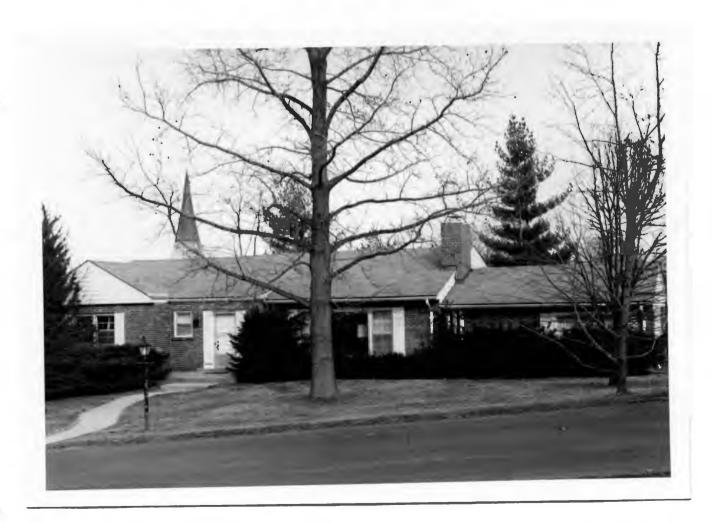

7 W. David Wells 18K130070 S14 ft Lot 7, Lot 8 & N 36 ft Lot 9, Block 1, Falzone Built in 1932 for George A. Green Contractor: Berkley Construction Company Architect: Edward B. Kelley Building Permits: 12, 1-04-32, residence, \$10,000 6364, 8-12-76, garage to room, \$15,000

John R. Bradbury
Part of Lot 3, All Evergreen Nursery Company
Built in 1938 for John Martin
Contractor: Berkley Construction Company
Architect: George Winkler
Building Permits: 226, 4-01-38, residence, \$7,000
2507, 3-17-55, carport, \$350