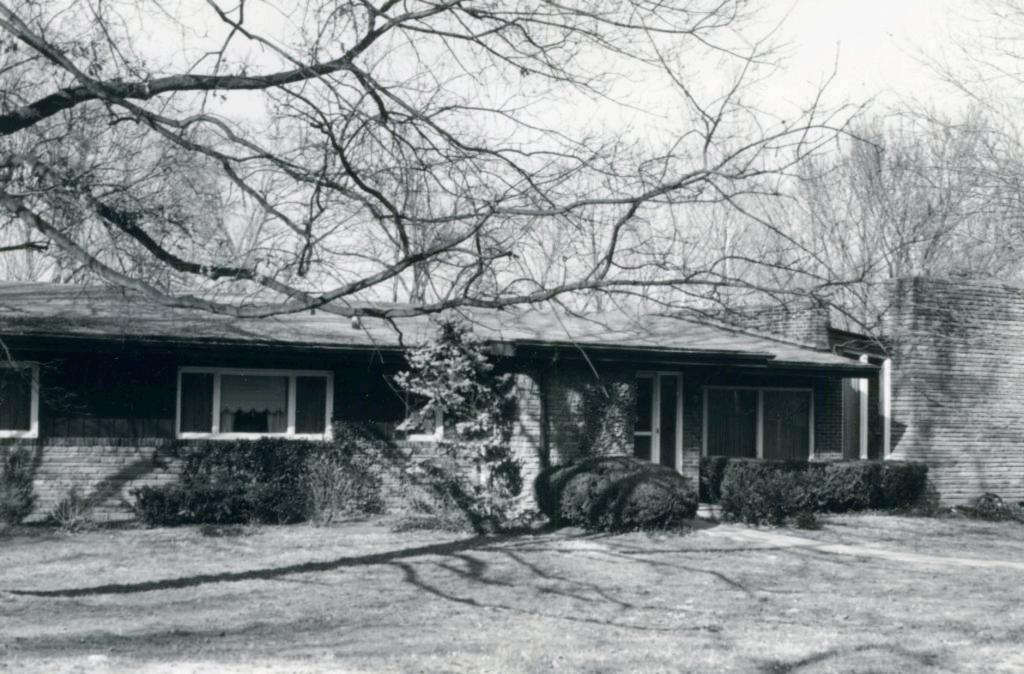

5 J. Eugene Baker 18K130146

5S, 6 & 7N, Block 1, Falzone
Built in 1932 for J. Eugene Baker
Contractor: Berkley Construction Company
Architect: Edward B. Kelley
Building Permits: 14, 4-18-32, residence, \$6,000
3963, 9-10-62, replace roof on porch, \$420