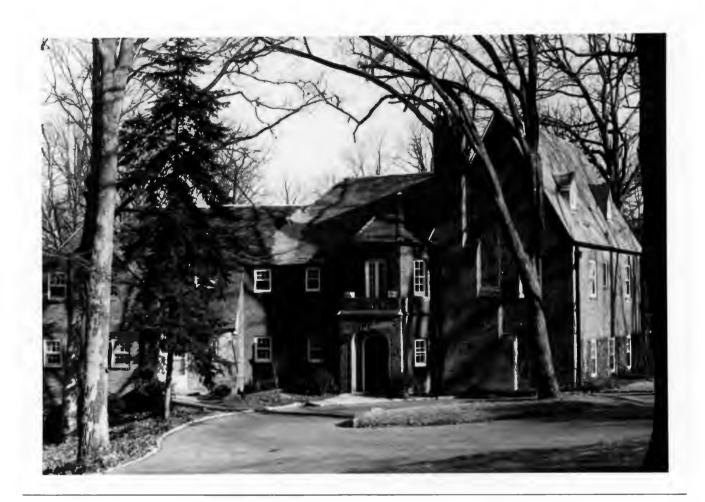

School across the street in 1926 to teach mathematics and had been named Director in 1935, and he served until 1964. Thereafter he continued to serve the school as Executive Director of the John Burroughs Foundation. Haertter's widow Madeleine died recently.

Wilbur T. Trueblood (1875-1937) and Hugo Graf (1888-1953) practiced architecture in partnership from 1923 to 1934, succeeding the prominent firm of Theodore Link. Among their major works were the Webster Groves City Hall, the University City High School, and the Kirkwood Christian Science Church.

#### 45. continued

Walter P. Tracy, <u>Men Who Make St. Louis the City of Opportunity</u> (1927), p. 181 Martin L. Parry, <u>A Way of Life, The Story of John Burroughs School</u> (1973).

23/2041G

Guy W. Oliver House 600 South Price Road





Residence of Guy W. Oliver, Price Road, St. Louis County Built in 1924 Trueblood & Graf, St. Louis, Architects



John R. Schaumburg
Tract B, part of Lot 11, Ferguson Farm
Built in 1961 for Edgar L. Franciscus
Contractor: H. M. Altepeter, Jr.
Architect: H. M. Altepeter, Sr.
Building Permit: 3775, 10-3-61, 2 story brick residence, \$52,000





# Missouri Office Of Historic Preservation HISTORIC INVENTORY

P.O. Box 176 Jefferson City, Missouri

9/87

ouri 65102

| ПІЭ                                 | I ONIC IN