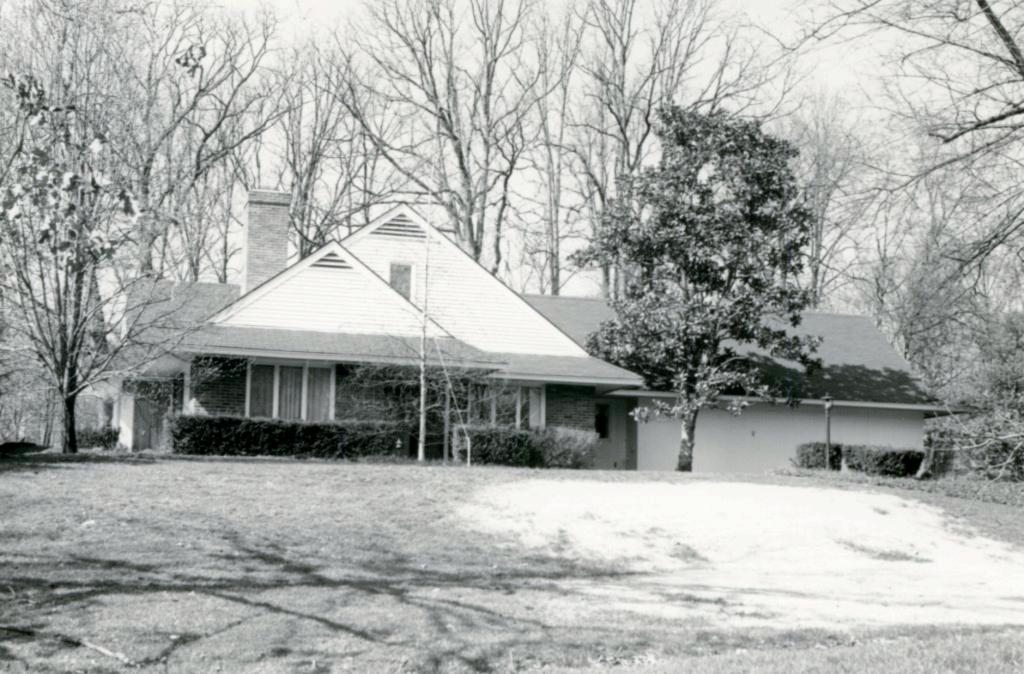

#### BROOKSIDE DRIVE

Brookside Subdivision was laid out in 1938 by Adolph Hoefer (Plat Book 31, page 88). All but one of the twelve houses was built by 1942. Nine of the houses were built by contractors rather than by propective residents, including three by The Ahlemeier Company, and three by D. Kenneth Ashley. Five of the houses were designed by Arthur Florian Payne. The ground of the subdivision drops gradually from Ladue Road toward the south, and the brook itself follows a deep stonelined channel from west to east along the south end of the cul-de-sac, so that the three southernmost lots, 5, 7 and 12 must be approached across small bridges.

Clark E. Brooks
Lot 12
Built in 1947 for Harry Hardt, contractor
Architect: R. A. Conzelman
Building Permits: 838, 7-19-47, residence, \$30,000
2305, 6-8-54, pool, \$1,500