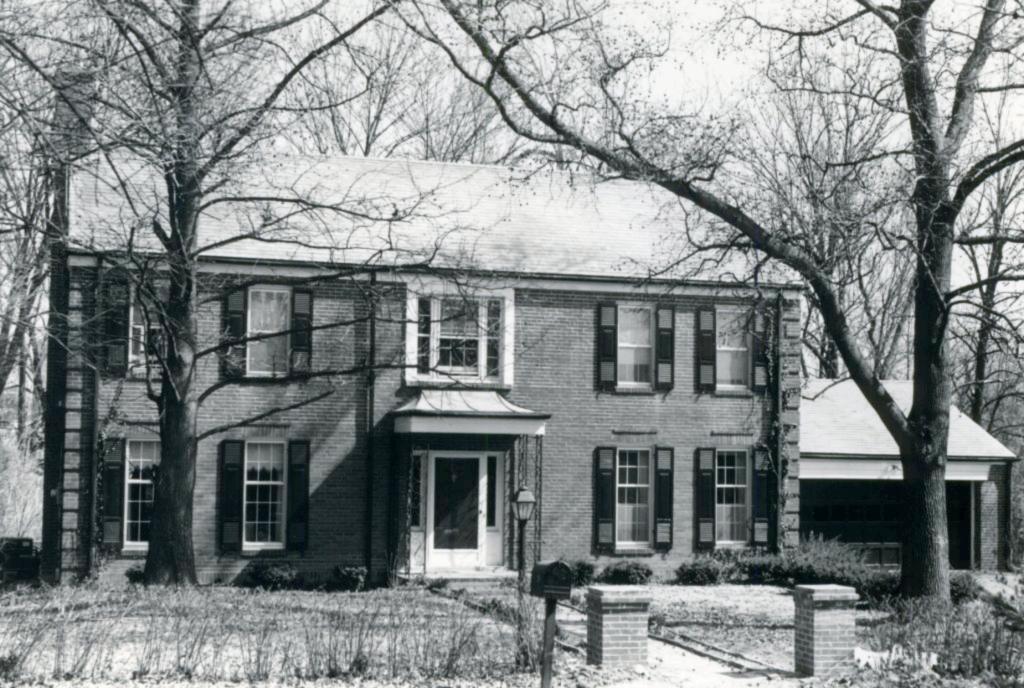

18K130223
Falzone SD, Lot 1N, 2N, 3N & 4 N Block 1
Built in 1939 by Robert M. Berkley, contractor
Architect: Arthur Florian Payne
Building Permits: 303, 1-16-39, residence, \$6,000
6512, 8-01-80, addition, \$40,000