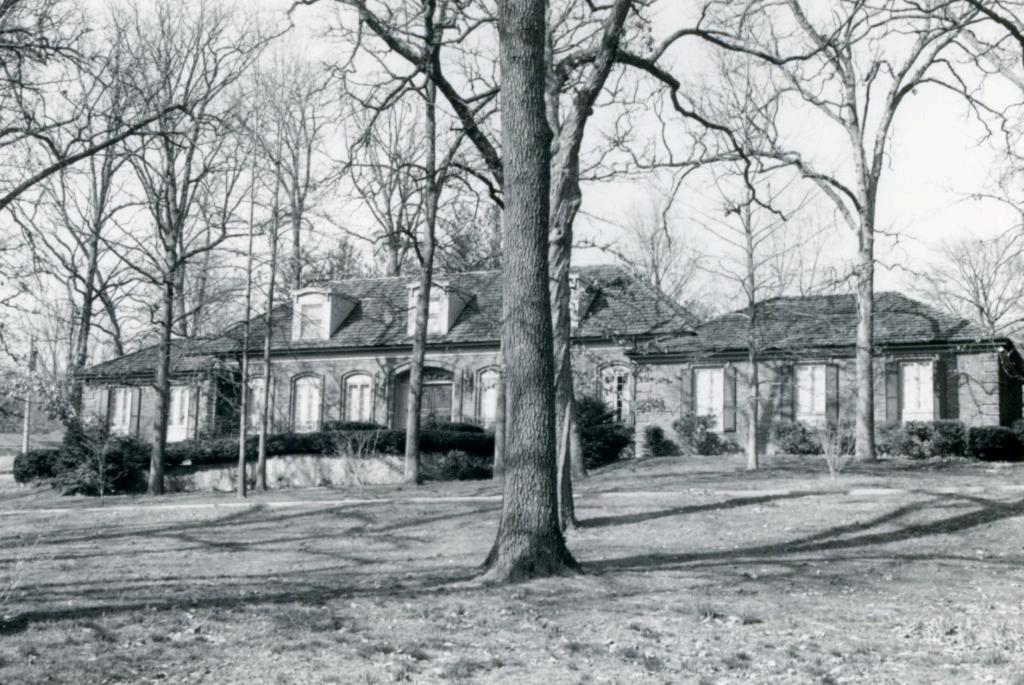

ich became 8956 Moydalgan Road. The subdivision has one entrance from McKnight Road, then branches into two parts north and south of the old house. The north branch is Moydalgan Road, the south Moydalgan Drive. The four new houses, all built before 1970, include two notable examples of contemporary design. Two lots remain vacant.

8901 Steven R. Lowy

19K440073

Lot 7

Built in 1965 for Charles A. Erker Contractor: H. M. Altepeter, Jr.

Architect: John McHale Dean

Building Permit: 4497, 9-27-65, brick veneer residence, \$50,000





## MOYDALGAN DRIVE

8989 Dr. Ira C. Gall

19K430063

Built in 1965 for Dr. Ira C. Gall Contractor: Rufkahr Construction Co.
Architect: Ralph A. Fournier & Assoc.
Building Permits: 4407, 4-6-65, brick veneer residence, \$70,000
4532, 11-24-65, pool, \$4,700





# MOYDALGAN DRIVE

8921 James L. Johnson, Jr.

19K430140 & 19K430151

Lots 3 & 5

Built in 1964 for James L. Johnson, Jr.

Contractor: Rufkahr Construction Co.

Architect: Wedemeyer - Cernik - Corrubia, Inc.
Building Permits: 4362, 12-30-64, brick residence, \$80,000
5780, 6-11-75, pool, \$10,100
5786, 6-23-75, addition, \$15,000



# MOYDALGAN DRIVE

8921 James L. Johnson, Jr.







Office of Historic Preservation, P.O. Box 176, Jefferson City, Missouri 65101



continued

9/87

McKnight Farm Outbuildings/Moydalgan Outbuildings 8956 Moydalgan Road

### 32. continued

Smokehouse, pyramidal, composition shingle Slave quarters/Kitchen, gable, composition shingle

### 33. continued

Smokehouse, front 1, side 1 Slave quarters/Kitchen, front 4, side 0

### 34. continued

Smokehouse, square S