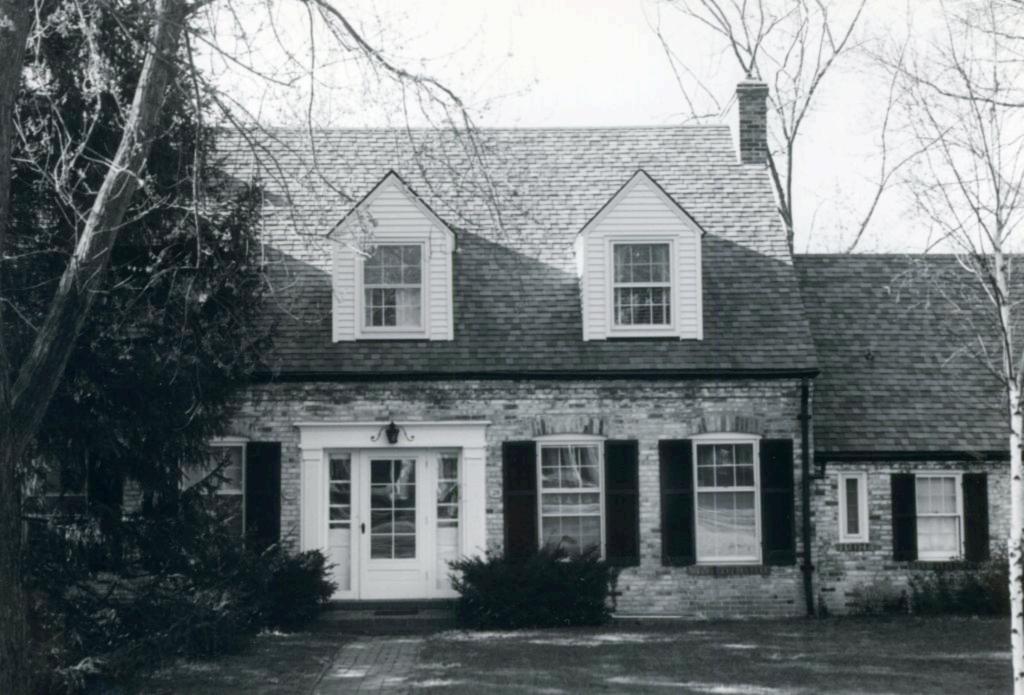

#### BROOKSIDE DRIVE

Brookside Subdivision was laid out in 1938 by Adolph Hoefer (Plat Book 31, page 88). All but one of the twelve houses was built by 1942. Nine of the houses were built by contractors rather than by propective residents, including three by The Ahlemeier Company, and three by D. Kenneth Ashley. Five of the houses were designed by Arthur Florian Payne. The ground of the subdivision drops gradually from Ladue Road toward the south, and the brook itself follows a deep stonelined channel from west to east along the south end of the cul-de-sac, so that the three southernmost lots, 5, 7 and 12 must be approached across small bridges.

Clark E. Brooks
Lot 12
Built in 1947 for Harry Hardt, contractor
Architect: R. A. Conzelman
Building Permits: 838, 7-19-47, residence, \$30,000
2305, 6-8-54, pool, \$1,500