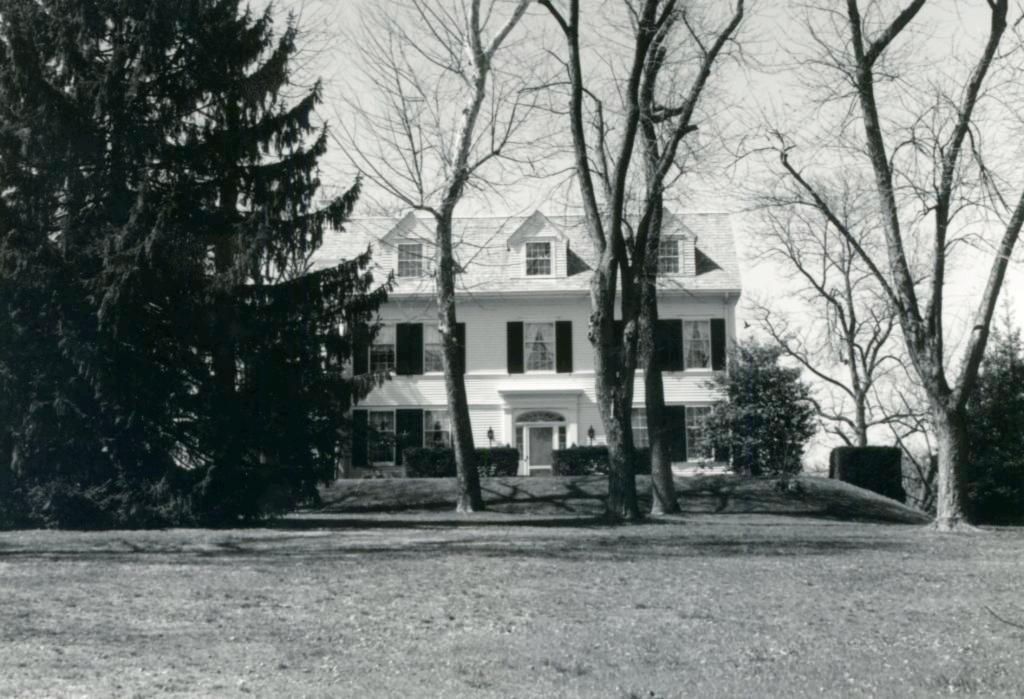

Company was responsible for the original construction of the Municipal Opera in Forest Park. William Cunliff's hobbies included gardening and poultry breeding. After his death in 1980, the property was sold to Susan and Jack Taylor, who in 1981 subdivided it as Taylor's Homestead. This remains one of the few properties in Ladue retaining the character of the early years of the century.

#### 45. continued

Missouri Historical Society. Bulletin, Vol. 31 (April 1975), p. 226; Vol. 36 (July 1980), p. 282.

McCune Gill, The St. Louis Story, (1952), Vol. III, p. 938.

Building Permits: 474, 02-18-42, alter & add, \$200
5831, 09-19-75, garage, \$650
6665, 06-08-81, add, \$30,000
6669, 06-22-81, pool, \$17,000
6670, 06-22-81, cabana, \$18,200
7011, 09-19-83, tennis court, \$60,000

15/2035G









## Missouri Office Of Historic Preservation P.O. Box 176 HISTORIC INVENTORY

Jefferson City, Missouri 65102

8/87

| )                                                                                                                                                                                                                                          | 4. Present