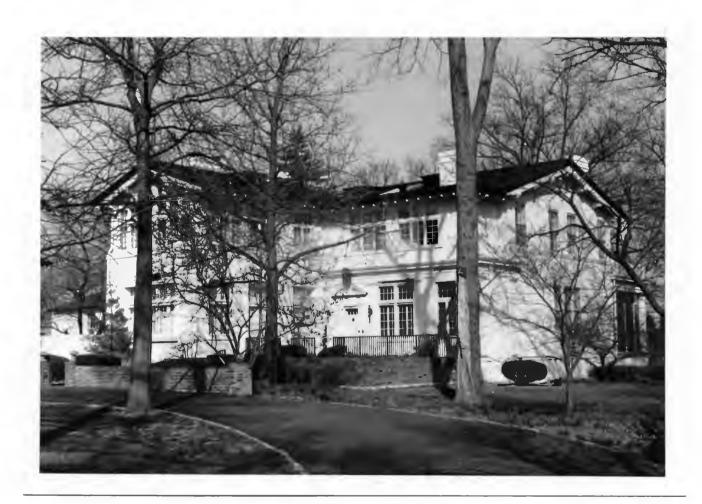

John J. Wolfe, Jr. 19K4
Lots 22 & 23, Clayton Valley
Built in 1937 by Stealey Bldg. Co.
Architect: F. J. Goebel
Building Permit: 152, 5-8-37, residence, \$7,000

Frederick K. Schwarz

Lots 20 & 21

Built in 1937 by Stealey Bldg. Co.

Architect: F. J. Goebel

Building Permit: 189, 9-8-37, residence, \$10,000