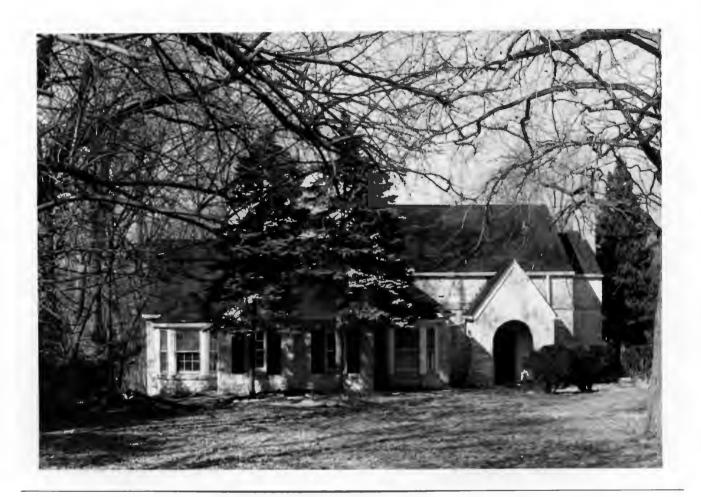

7 W. David Wells 18K130070 S14 ft Lot 7, Lot 8 & N 36 ft Lot 9, Block 1, Falzone Built in 1932 for George A. Green Contractor: Berkley Construction Company Architect: Edward B. Kelley Building Permits: 12, 1-04-32, residence, \$10,000 6364, 8-12-76, garage to room, \$15,000