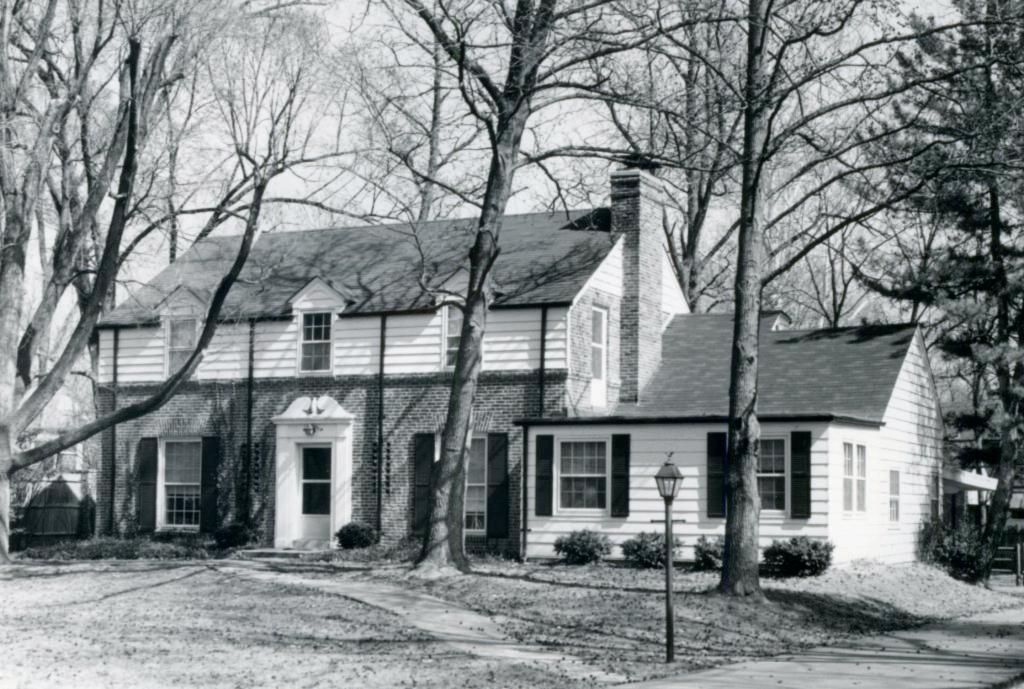

5 J. Eugene Baker 18K130146

5S, 6 & 7N, Block 1, Falzone
Built in 1932 for J. Eugene Baker
Contractor: Berkley Construction Company
Architect: Edward B. Kelley
Building Permits: 14, 4-18-32, residence, \$6,000
3963, 9-10-62, replace roof on porch, \$420