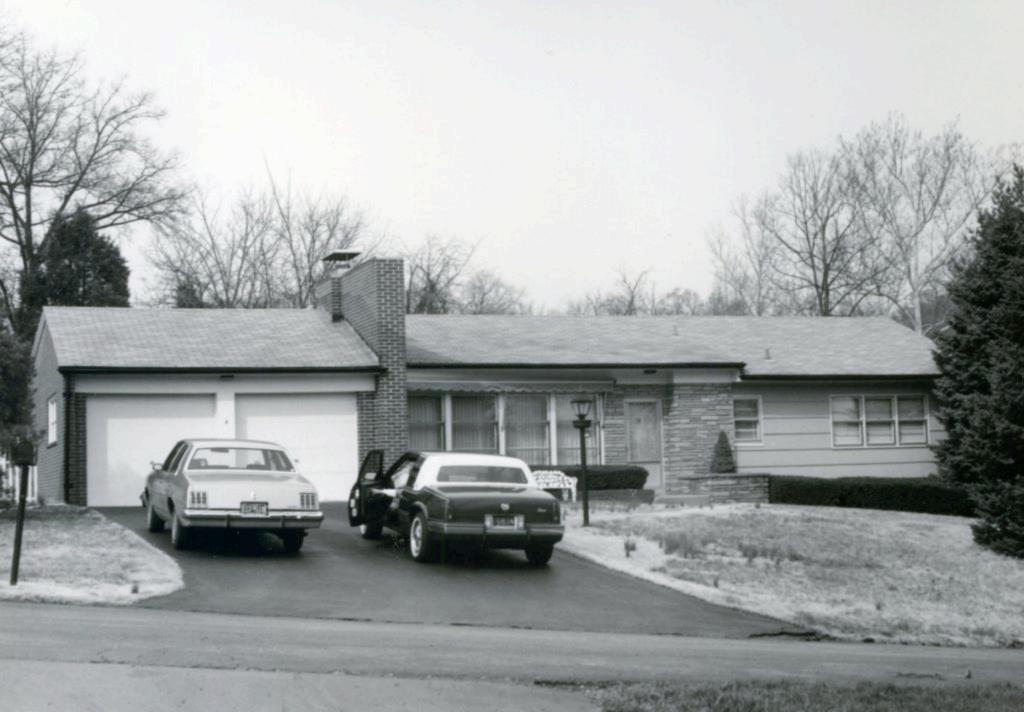

The Society has 460 members.

Harris Armstrong (1899-1973) became known as the dean of modern architects in St. Louis with his pioneering use of the International Style in the Cori House of 1935 and the Shanley Medical Building of 1936. His work of the 1940's reflected more of the influence of Frank Lloyd Wright, and by the 1950's he was doing some of the major projects in the region, including the McDonnell-Douglas engineering campus. The Ethical Society is noted for its clear and warm accoustics, enhanced by the many wooden surfaces of the interior.

Ethical Society of St. Louis 9001 Clayton Road





9025 Timothy Sullivan
Lot 1, Valley View Place
Built in 1950 for Frank Hardt
Contractor: Harry Hardt
Architect: R. A. Conzelman
Building Permit: 1320, 5-5-50, brick residence, \$20,000





HISTORIC INVENTORY SL-AS-015-080 4 Present Name(s) 1 Nu Ben Caloia House ounty 5 Other Name(s) St. Louis 3 Location of Negatives 9029 Clayton Road St. Louis County Parks 16 Thematic Category 6 Specific Location 28. No of Stories 29. Basement? Yes IX part of Lot 2, Summit Tract No ! 17 Date(s) or Period constructed 1924 30. Foundation Material stone 18 Style or Design City or Town Il Rural, Township & Vicinity 31. Wall Construction Ladue Georgian Revival H Site, Plan with North Arrow 19. Architect or Engineer brick 32. Roof Type & Material 20. Contractor or Builder gable, tile CLAYTON 33. No. of Bays W. K. Richardson Front Side 21. Original Use, if apparent Wall Treatment residence American common bond 22 Present Use ROAD 35. Plan Shape rectangular residence 36 Changes Addition . 23 Owner