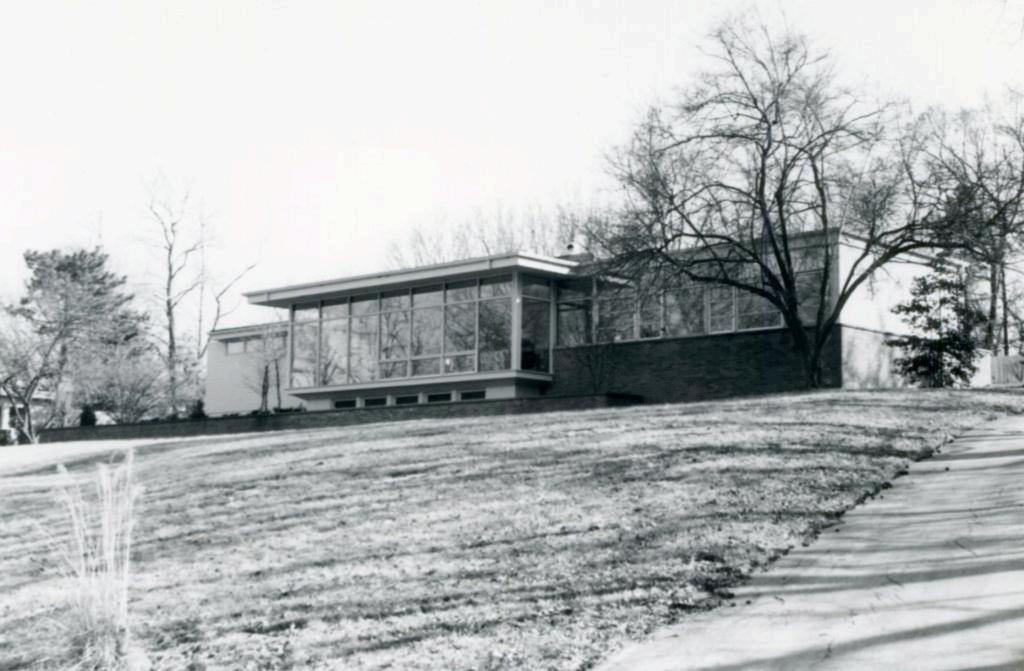

#### 42. continued

rear the basement is fully exposed and has large windows facing the parking lot and two entries. Inside, the central auditorium has corridors on three sides and a narrow accessway to the platform at the rear. The auditorium floor is raked, and seats are well-upholstered theater seats. The walls are lined with natural-finished wood paneling in a variation of the board-and-batten joinery. The windows lighting the lobby are partly colored glass.

Harris Armstrong (1899-1973) became known as the dean of modern architects in St. Louis with his pioneering use of the International Style in the Cori House of 1935 and the Shanley Medical Building of 1936. His work of the 1940's reflected more of the influence of Frank Lloyd Wright, and by the 1950's he was doing some of the major projects in the region, including the McDonnell-Douglas engineering campus. The Ethical Society is noted for its clear and warm accoustics, enhanced by the many wooden surfaces of the interior.