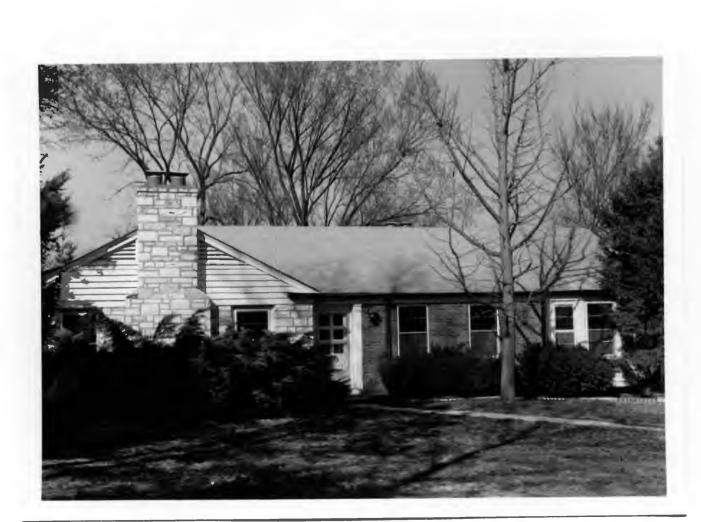

24 A. Patrick Sheahan 18K110072

Built in 1950 for Oliver A. Ray Contractor: Fruin-Colnon Contracting Company Architect: Oscar Janssen Building Permit: 1418, 8-14-50, residence, \$25,000

18K110094 25 Carole LaDriere Parts of Lots 9 & 10, all of Lot 11, Block 2, Falzone
Built in 1954 for F. M. Mayfield, Jr.
Contractor: Masse Bldg. Company, Inc.
Architect: H. L. Kirby
Building Permit: 2221, 2-2-54, frame residence, \$30,000