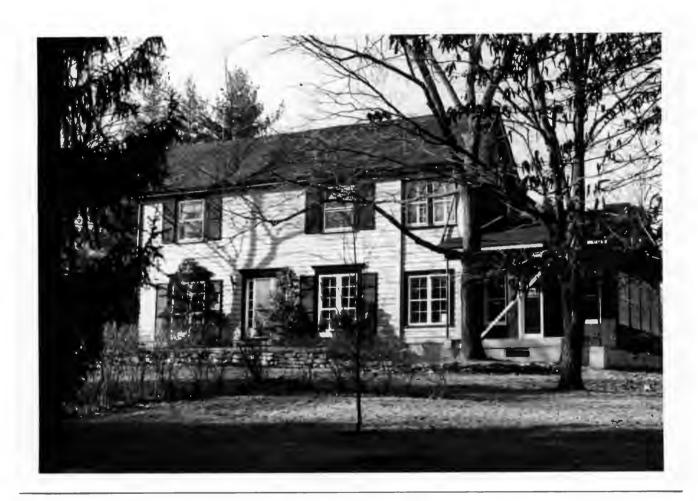

#### BROOKSIDE DRIVE

Brookside Subdivision was laid out in 1938 by Adolph Hoefer (Plat Book 31, page 88). All but one of the twelve houses was built by 1942. Nine of the houses were built by contractors rather than by propective residents, including three by The Ahlemeier Company, and three by D. Kenneth Ashley. Five of the houses were designed by Arthur Florian Payne. The ground of the subdivision drops gradually from Ladue Road toward the south, and the brook itself follows a deep stonelined channel from west to east along the south end of the cul-de-sac, so that the three southernmost lots, 5, 7 and 12 must be approached across small bridges.

Clark E. Brooks
Lot 12
Built in 1947 for Harry Hardt, contractor
Architect: R. A. Conzelman
Building Permits: 838, 7-19-47, residence, \$30,000
2305, 6-8-54, pool, \$1,500