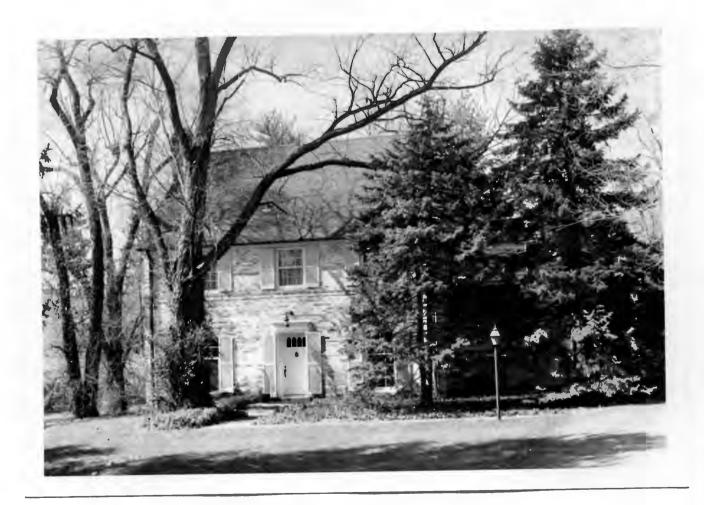

Kimberly Walker
1S, 2S, 3S & 4S & N pt 5, Block 1, Falzone
Built in 1935 for Noble McCallum 18K130179

Contractor: Berkley Construction
Architect: Lawrence J. Steffens
Building Permits: 8, 4-19-35, residence, \$6,000
5172, 4-10-70, addition, \$1,795
5293, 6-02-71, addition, \$10,025





Ruth E. Cragin
Lot 1, ReSD of part of Lot 3, West Clayton
Built in 1960 for Ruth E. Green
Contractor: A. S. Pollock
Architect: George Winkler
Building Permits: 3590, 8-08-60, residence, \$23,500
4393, 3-20-65, screened porch, \$4,000 18K130180





5 J. Eugene Baker 18K130146

5S, 6 & 7N, Block 1, Falzone
Built in 1932 for J. Eugene Baker
Contractor: Berkley Construction Company
Architect: Edward B. Kelley
Building Permits: 14, 4-18-32, residence, \$6,000
3963, 9-10-62, replace roof on porch, \$420





6 Dean E. Williams 18K130135

Lot 3, ReSD of part of Lot 3, West Clayton
Built in 1961 for Dean E. Williams
Contractor: William Degenhardt
Architect: Robert McMahon
Building Permits: 3526, 4-11-60, wreck 3 frame buildings
3595, 8-16-60, residence, \$37,000





7 W. David Wells 18K130070 S14 ft Lot 7, Lot 8 & N 36 ft Lot 9, Block 1, Falzone Built in 1932 for George A. Green Contractor: Berkley Construction Company Architect: Edward B. Kelley Building Permits: 12, 1-04-32, residence, \$10,000 6364, 8-12-76, garage to room, \$15,000





John R. Bradbury
Part of Lot 3, All Evergreen Nursery Company
Built in 1938 for John Martin
Contractor: Berkley Construction Company
Architect: George Winkler
Building Permits: 226, 4-01-38, residence, \$7,000
2507, 3-17-55, carport, \$350





Bruce E.