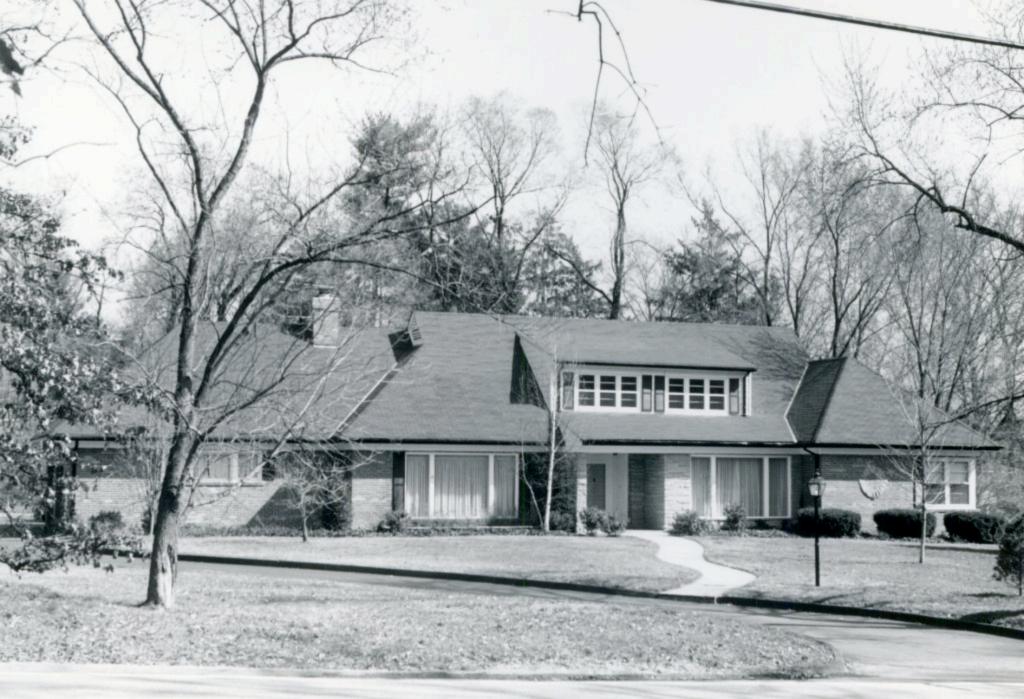

Clayton Valley Subdivision was laid out along the north bank at Black Creek in 1925 by Arthur W. Buck (Plat Book 23, page 11). No development took place, however, until 1936. The first house was Number 3, started in April of that year, and the street was completed when Number 12 was started in January 1941. Twenty of the twenty-eight houses were built by Stealey Building Company, and although they did not always credit an architect, all their houses were probably designed by F.J. Goebel. Two of the houses were designed by native Ladue architect Robert Francis Denny, Numbers 8 and 16.

H. S. T. Rodgers
Parts of Lot 40 & 41
Built in 1939 by Stealey Bldg. Co.
Architect: Stealey Bldg. Co.
Building Permits: 114, 11-27-39, residence, \$6,500
3007, 3-1-57, masonry ac bldg, \$1,850

John J. Wolfe, Jr.

Lot 3 & Part of Lot 4

Built in 1939 by Stealey Bldg. Co.

Architect: Stealey Bldg. Co.

Building Permit: 73, 8-19-39, residence, \$5,000 19K410218

Robert W. Lloyd
W part of Lot 38 & Lot 39
Built in 1939 by Stealey Bldg. Co.
Architect: Frederick Goebel
Building Permits: 5, 3-15-39, residence, \$10,000
7752, 2-25-87, kitchen & bath remodeling, \$25,000