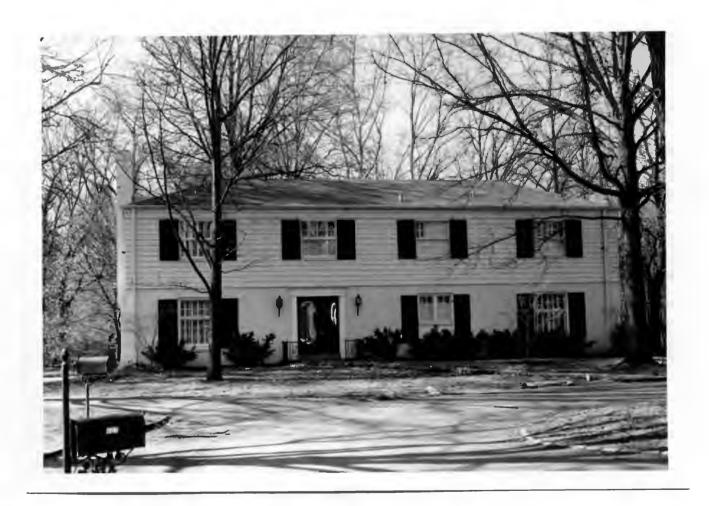

5 J. Eugene Baker 18K130146

5S, 6 & 7N, Block 1, Falzone
Built in 1932 for J. Eugene Baker
Contractor: Berkley Construction Company
Architect: Edward B. Kelley
Building Permits: 14, 4-18-32, residence, \$6,000
3963, 9-10-62, replace roof on porch, \$420