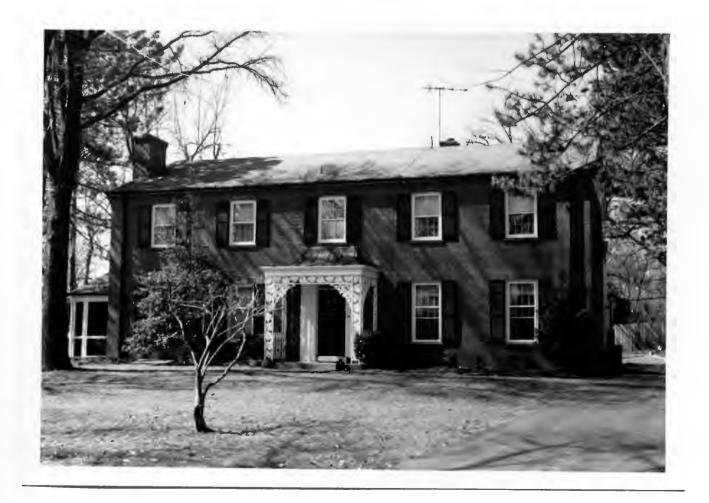

24 A. Patrick Sheahan 18K110072

Built in 1950 for Oliver A. Ray Contractor: Fruin-Colnon Contracting Company Architect: Oscar Janssen Building Permit: 1418, 8-14-50, residence, \$25,000

18K110094 25 Carole LaDriere Parts of Lots 9 & 10, all of Lot 11, Block 2, Falzone
Built in 1954 for F. M. Mayfield, Jr.
Contractor: Masse Bldg. Company, Inc.
Architect: H. L. Kirby
Building Permit: 2221, 2-2-54, frame residence, \$30,000