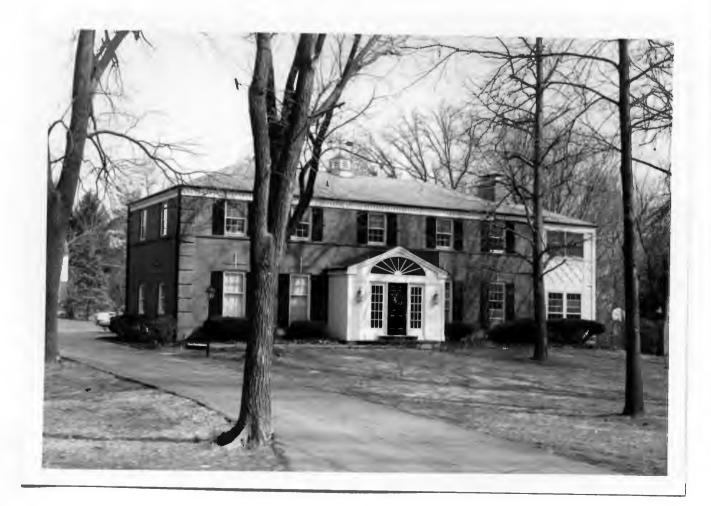

18K130223
Falzone SD, Lot 1N, 2N, 3N & 4 N Block 1
Built in 1939 by Robert M. Berkley, contractor
Architect: Arthur Florian Payne
Building Permits: 303, 1-16-39, residence, \$6,000
6512, 8-01-80, addition, \$40,000