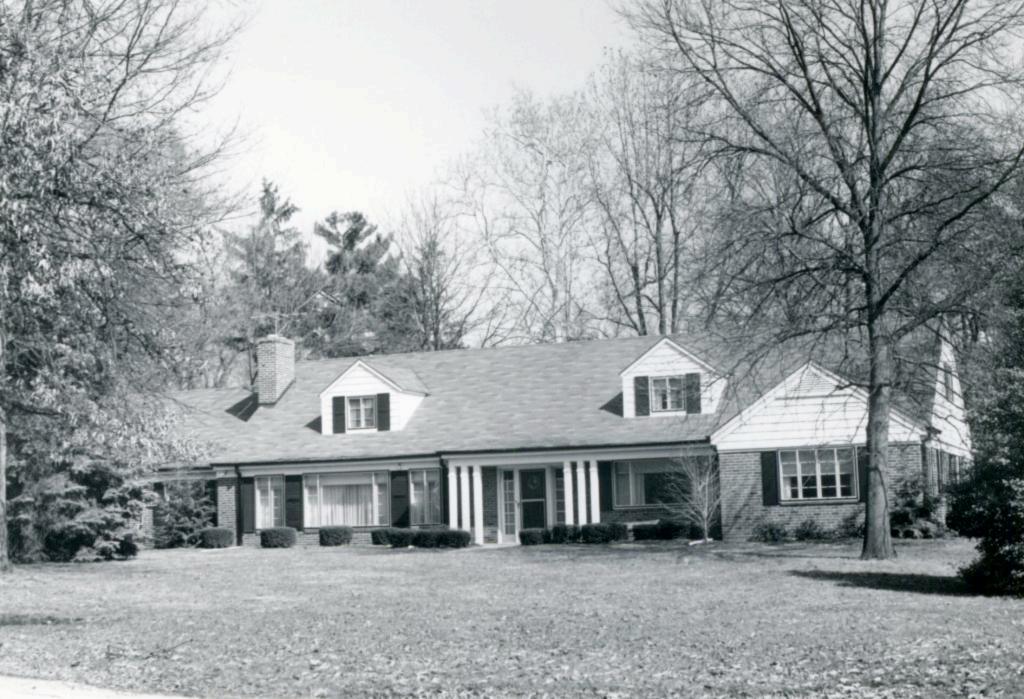

Berkley Lane has a complicated history, as the two sides of the street are parts of different subdivisions. West Clayton Subdivision was platted in 1899 by Bernard Greensfelder (Plat Book 5, page 46), but it remained largely undeveloped. In that plat, this street was Clarence Avenue. In 1926 the west side of the street was resubdivided by Angela B. Marcagi as Falzone's Subdivision (Plat Book 20, page 97). The earliest house to be constructed may have been Number 19 in 1931, while numbers 5, 7 and 11 were built the following year. The moving force in this development was Robert M. Berkley, a builder.

18K130223
Falzone SD, Lot 1N, 2N, 3N & 4 N Block 1
Built in 1939 by Robert M. Berkley, contractor
Architect: Arthur Florian Payne
Building Permits: 303, 1-16-39, residence, \$6,000
6512, 8-01-80, addition, \$40,000