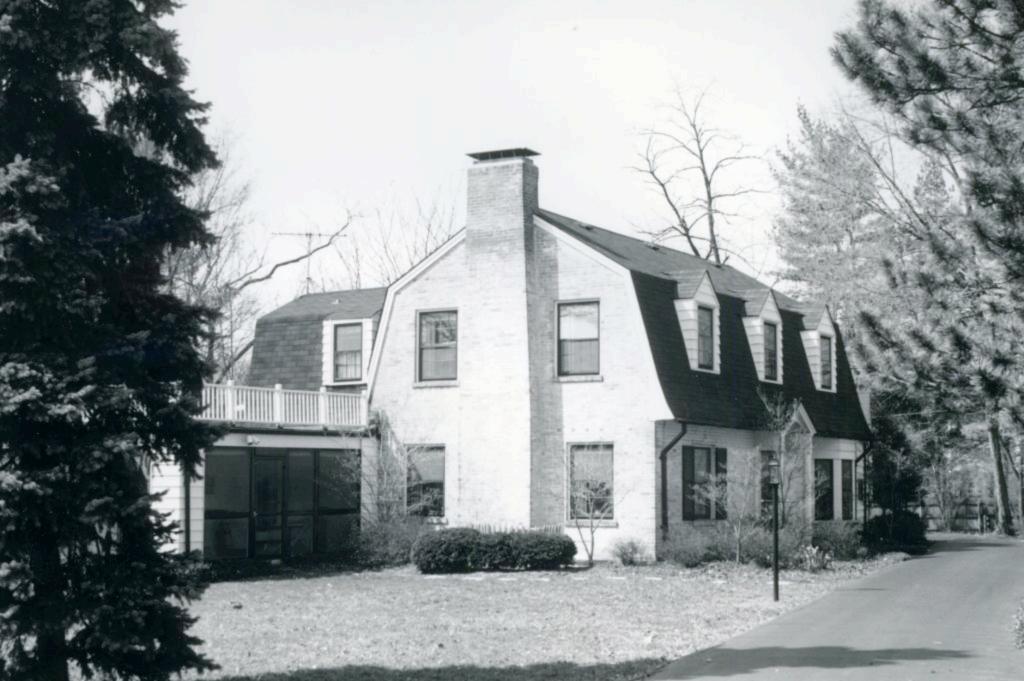

24 A. Patrick Sheahan 18K110072

Built in 1950 for Oliver A. Ray Contractor: Fruin-Colnon Contracting Company Architect: Oscar Janssen Building Permit: 1418, 8-14-50, residence, \$25,000

18K110094 25 Carole LaDriere Parts of Lots 9 & 10, all of Lot 11, Block 2, Falzone
Built in 1954 for F. M. Mayfield, Jr.
Contractor: Masse Bldg. Company, Inc.
Architect: H. L. Kirby
Building Permit: 2221, 2-2-54, frame residence, \$30,000