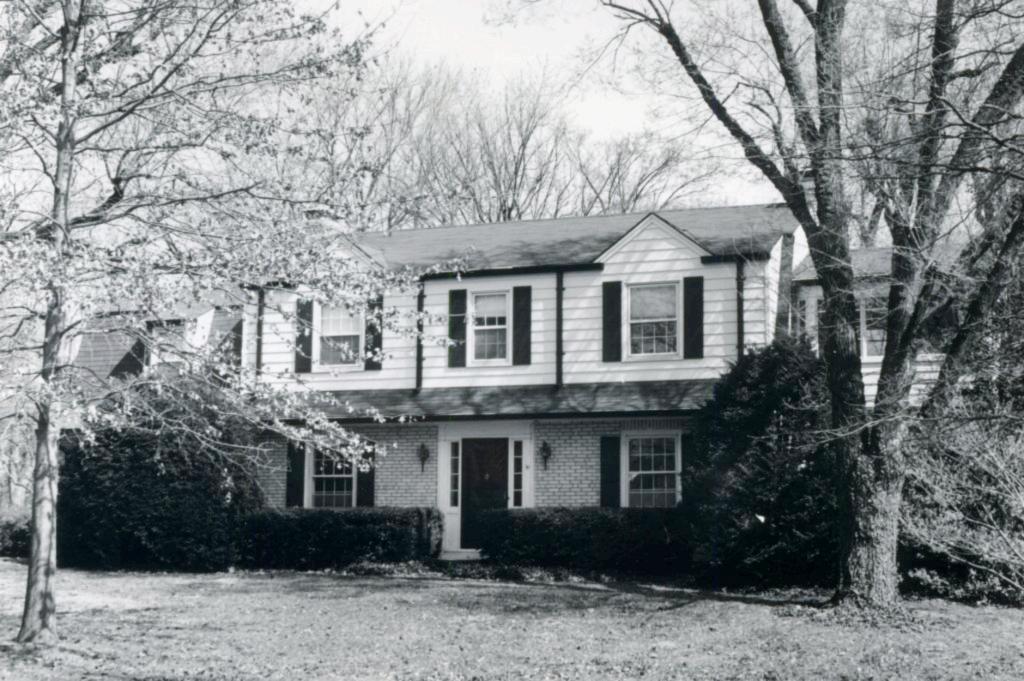

Berkley Lane has a complicated history, as the two sides of the street are parts of different subdivisions. West Clayton Subdivision was platted in 1899 by Bernard Greensfelder (Plat Book 5, page 46), but it remained largely undeveloped. In that plat, this street was Clarence Avenue. In 1926 the west side of the street was resubdivided by Angela B. Marcagi as Falzone's Subdivision (Plat Book 20, page 97). The earliest house to be constructed may have been Number 19 in 1931, while numbers 5, 7 and 11 were built the following year. The moving force in this development was Robert M. Berkley, a builder.

18K130223
Falzone SD, Lot 1N, 2N, 3N & 4 N Block 1
Built in 1939 by Robert M. Berkley, contractor
Architect: Arthur Florian Payne
Building Permits: 303, 1-16-39, residence, \$6,000
6512, 8-01-80, addition, \$40,000