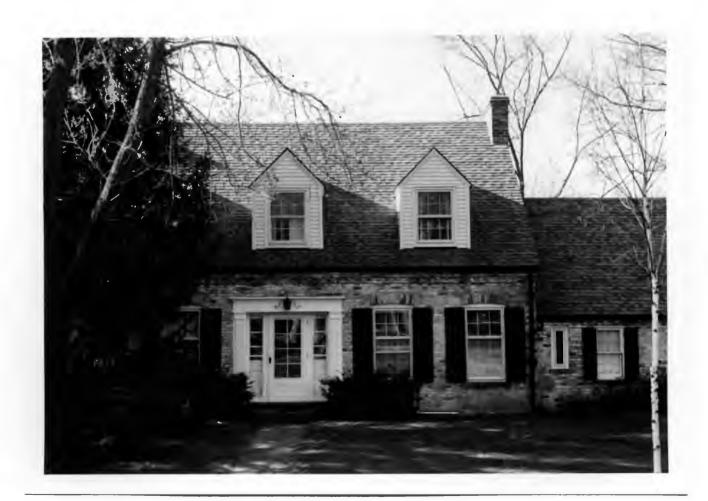

#### BROOKSIDE DRIVE

Brookside Subdivision was laid out in 1938 by Adolph Hoefer (Plat Book 31, page 88). All but one of the twelve houses was built by 1942. Nine of the houses were built by contractors rather than by propective residents, including three by The Ahlemeier Company, and three by D. Kenneth Ashley. Five of the houses were designed by Arthur Florian Payne. The ground of the subdivision drops gradually from Ladue Road toward the south, and the brook itself follows a deep stonelined channel from west to east along the south end of the cul-de-sac, so that the three southernmost lots, 5, 7 and 12 must be approached across small bridges.

Clark E. Brooks
Lot 12
Built in 1947 for Harry Hardt, contractor
Architect: R. A. Conzelman
Building Permits: 838, 7-19-47, residence, \$30,000
2305, 6-8-54, pool, \$1,500