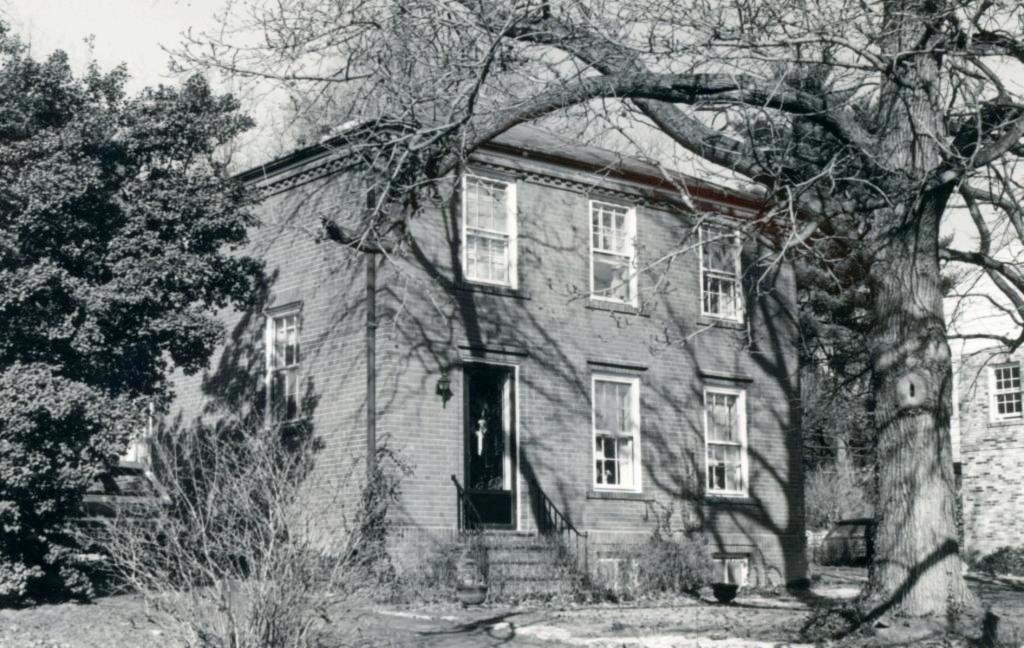

Berkley Lane has a complicated history, as the two sides of the street are parts of different subdivisions. West Clayton Subdivision was platted in 1899 by Bernard Greensfelder (Plat Book 5, page 46), but it remained largely undeveloped. In that plat, this street was Clarence Avenue. In 1926 the west side of the street was resubdivided by Angela B. Marcagi as Falzone's Subdivision (Plat Book 20, page 97). The earliest house to be constructed may have been Number 19 in 1931, while numbers 5, 7 and 11 were built the following year. The moving force in this development was Robert M. Berkley, a builder.

18K130223
Falzone SD, Lot 1N, 2N, 3N & 4 N Block 1
Built in 1939 by Robert M. Berkley, contractor
Architect: Arthur Florian Payne
Building Permits: 303, 1-16-39, residence, \$6,000
6512, 8-01-80, addition, \$40,000