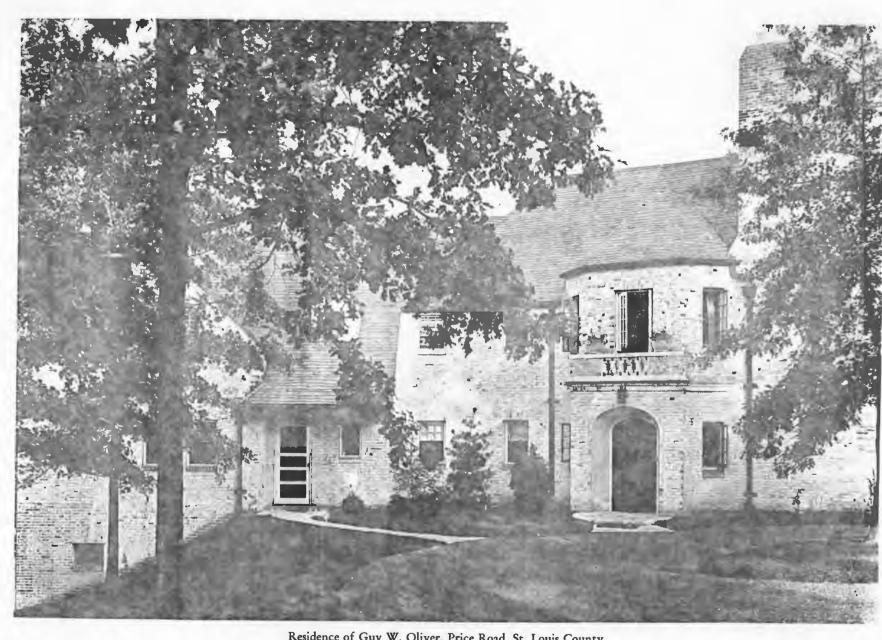

hool across the street in 1926 to teach mathematics and had been named Director in 1935, and he served until 1964. Thereafter he continued to serve the school as Executive Director of the John Burroughs Foundation. Haertter's widow Madeleine died recently.

Wilbur T. Trueblood (1875-1937) and Hugo Graf (1888-1953) practiced architecture in partnership from 1923 to 1934, succeeding the prominent firm of Theodore Link. Among their major works were the Webster Groves City Hall, the University City High School, and the Kirkwood Christian Science Church.

#### 45. continued

Walter P. Tracy, <u>Men Who Make St. Louis the City of Opportunity</u> (1927), p. 181 Martin L. Parry, <u>A Way of Life, The Story of John Burroughs School</u> (1973).

23/2041G

Guy W. Oliver House 600 South Price Road





Residence of Guy W. Oliver, Price Road, St. Louis County Built in 1924 Trueblood & Graf, St. Louis, Architects



John R. Schaumburg
Tract B, part of Lot 11, Ferguson Farm
Built in 1961 for Edgar L. Franciscus
Contractor: H. M. Altepeter, Jr.
Architect: H. M. Altepeter, Sr.
Building Permit: 3775, 10-3-61, 2 story brick residence, \$52,000





# Missouri Office Of Historic Preservation HISTORIC INVENTORY

P.O. Box 176 Jefferson City, Missouri

9/87

ouri 65102

| ПІЭ                                 | I ONIC IN