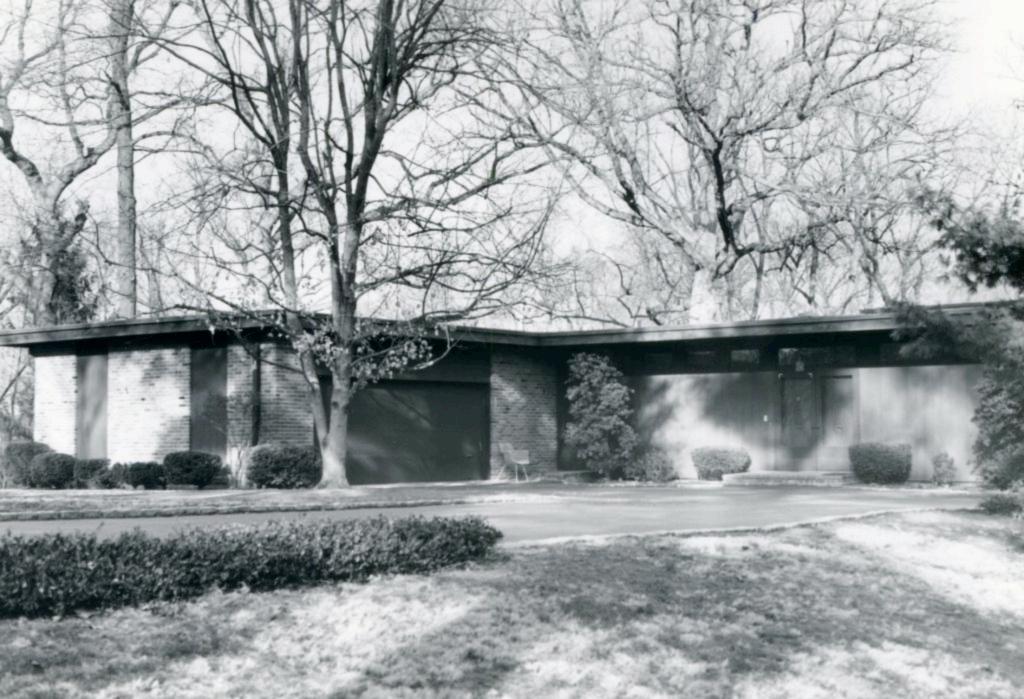

27 Ann F. Johnson 19K420305 Lot 19 & Part of Lot 18 Built in 1936 by Stealey Bldg. Co. Architect: F. J. Goebel Building Permits: 46, 9-14-36, residence, \$6,000 5473, 11-29-72, pool, \$8,000

28

19K420163

John J. Wolfe, Jr. 19K4
Lots 22 & 23, Clayton Valley
Built in 1937 by Stealey Bldg. Co.
Architect: F. J. Goebel
Building Permit: 152, 5-8-37, residence, \$7,000

Frederick K. Schwarz

Lots 20 & 21

Built in 1937 by Stealey Bldg. Co.

Architect: F. J. Goebel

Building Permit: 189, 9-8-37, residence, \$10,000