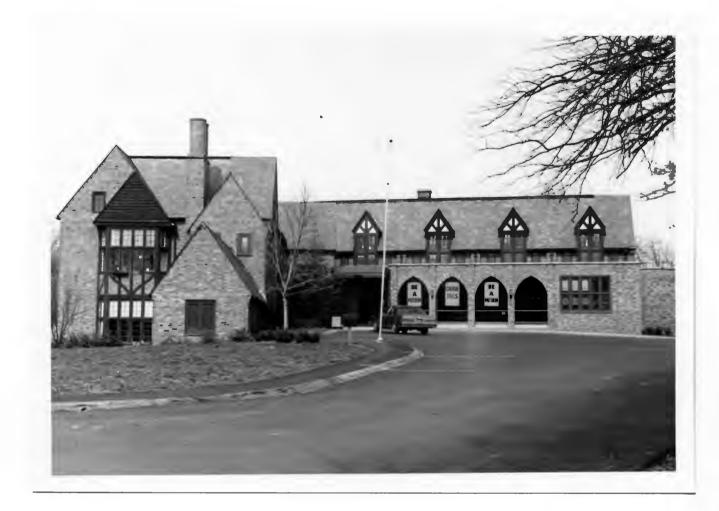

Harris Armstrong (1899-1973) became known as the dean of modern architects in St. Louis with his pioneering use of the International Style in the Cori House of 1935 and the Shanley Medical Building of 1936. His work of the 1940's reflected more of the influence of Frank Lloyd Wright, and by the 1950's he was doing some of the major projects in the region, including the McDonnell-Douglas engineering campus. The Ethical Society is noted for its clear and warm accoustics, enhanced by the many wooden surfaces of the interior.

#### 42. continued

rear the basement is fully exposed and has large windows facing the parking lot and two entries. Inside, the central auditorium has corridors on three sides and a narrow accessway to the platform at the rear. The auditorium floor is raked, and seats are well-upholstered theater seats. The walls are lined with natural-finished wood paneling in a variation of the board-and-batten joinery. The windows lighting the lobby are partly colored glass.

#### 43. continued

at 3648 Washington Avenue, just west of Grand, designed by Louis Spiering. For a time after this building was built, the society operated both locations but eventually consolidated here.