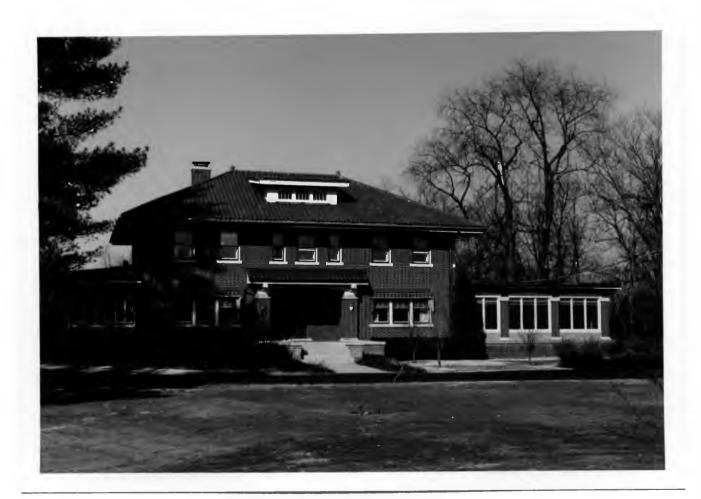

18K130223
Falzone SD, Lot 1N, 2N, 3N & 4 N Block 1
Built in 1939 by Robert M. Berkley, contractor
Architect: Arthur Florian Payne
Building Permits: 303, 1-16-39, residence, \$6,000
6512, 8-01-80, addition, \$40,000