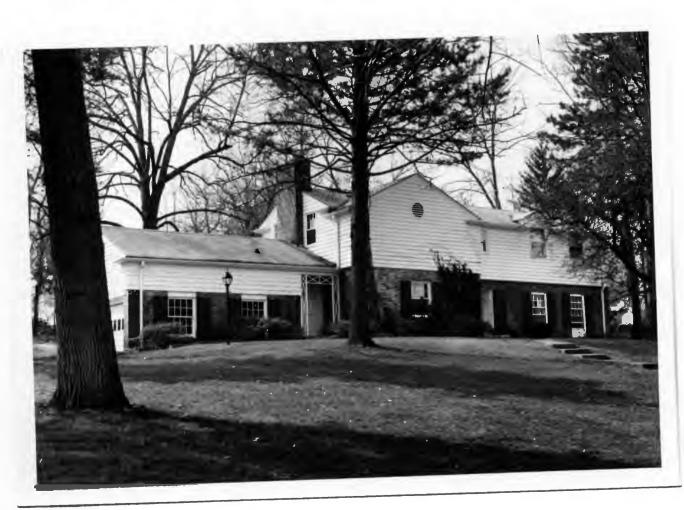

Berkley Lane has a complicated history, as the two sides of the street are parts of different subdivisions. West Clayton Subdivision was platted in 1899 by Bernard Greensfelder (Plat Book 5, page 46), but it remained largely undeveloped. In that plat, this street was Clarence Avenue. In 1926 the west side of the street was resubdivided by Angela B. Marcagi as Falzone's Subdivision (Plat Book 20, page 97). The earliest house to be constructed may have been Number 19 in 1931, while numbers 5, 7 and 11 were built the following year. The moving force in this development was Robert M. Berkley, a builder.