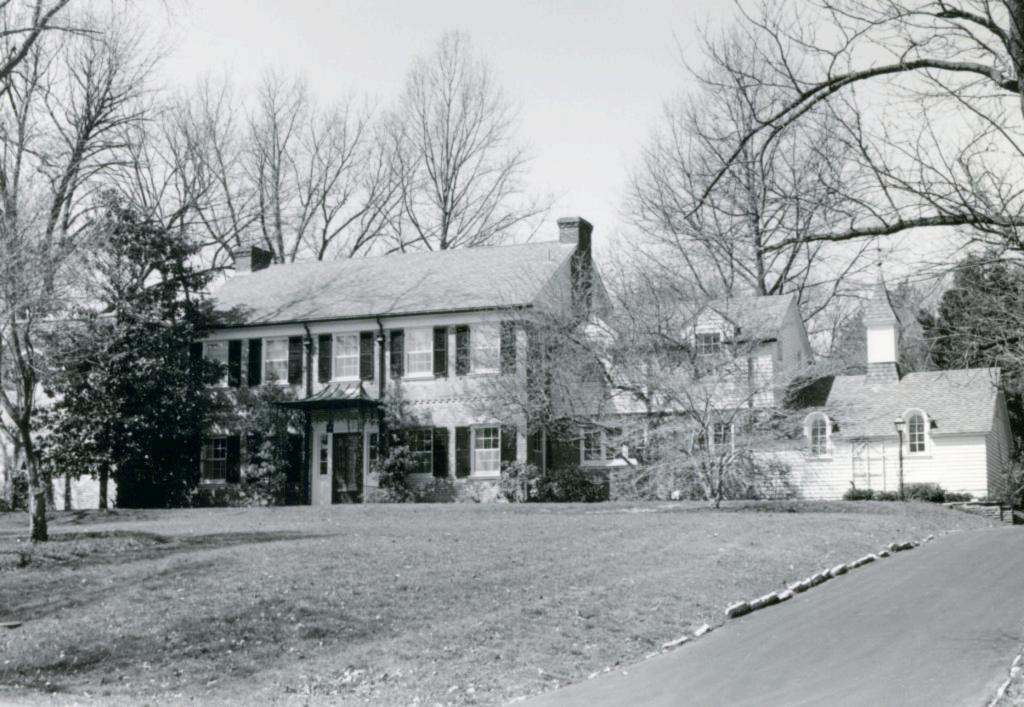

Berkley Lane has a complicated history, as the two sides of the street are parts of different subdivisions. West Clayton Subdivision was platted in 1899 by Bernard Greensfelder (Plat Book 5, page 46), but it remained largely undeveloped. In that plat, this street was Clarence Avenue. In 1926 the west side of the street was resubdivided by Angela B. Marcagi as Falzone's Subdivision (Plat Book 20, page 97). The earliest house to be constructed may have been Number 19 in 1931, while numbers 5, 7 and 11 were built the following year. The moving force in this development was Robert M. Berkley, a builder.

18K130223
Falzone SD, Lot 1N, 2N, 3N & 4 N Block 1
Built in 1939 by Robert M. Berkley, contractor
Architect: Arthur Florian Payne
Building Permits: 303, 1-16-39, residence, \$6,000
6512, 8-01-80, addition, \$40,000