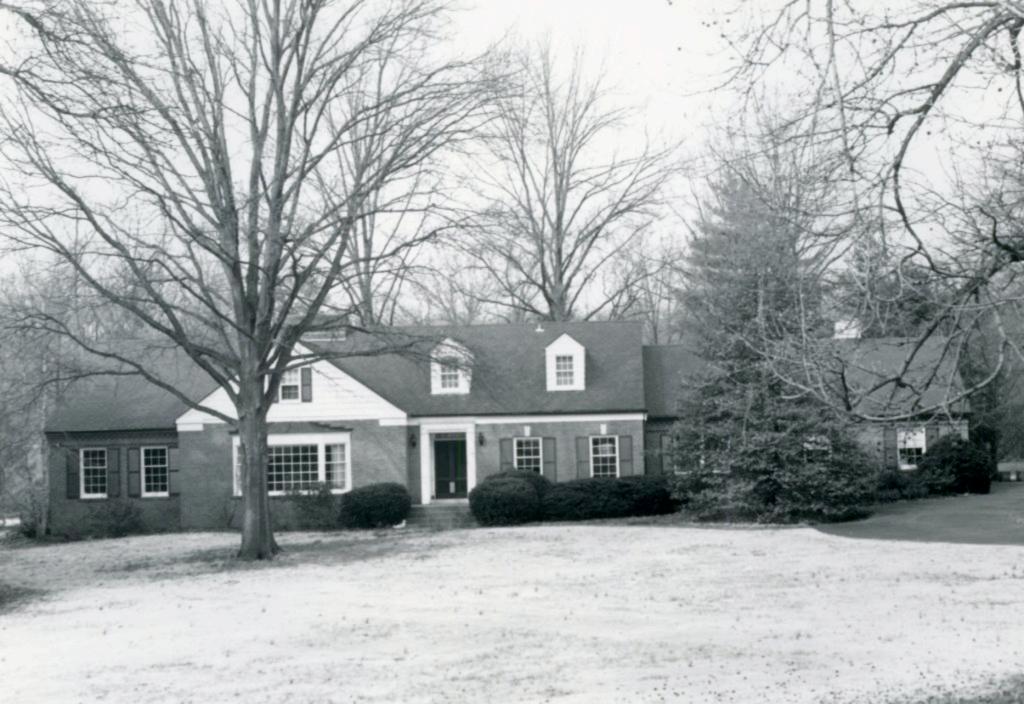

Berkley Lane has a complicated history, as the two sides of the street are parts of different subdivisions. West Clayton Subdivision was platted in 1899 by Bernard Greensfelder (Plat Book 5, page 46), but it remained largely undeveloped. In that plat, this street was Clarence Avenue. In 1926 the west side of the street was resubdivided by Angela B. Marcagi as Falzone's Subdivision (Plat Book 20, page 97). The earliest house to be constructed may have been Number 19 in 1931, while numbers 5, 7 and 11 were built the following year. The moving force in this development was Robert M. Berkley, a builder.

18K130223
Falzone SD, Lot 1N, 2N, 3N & 4 N Block 1
Built in 1939 by Robert M. Berkley, contractor
Architect: Arthur Florian Payne
Building Permits: 303, 1-16-39, residence, \$6,000
6512, 8-01-80, addition, \$40,000