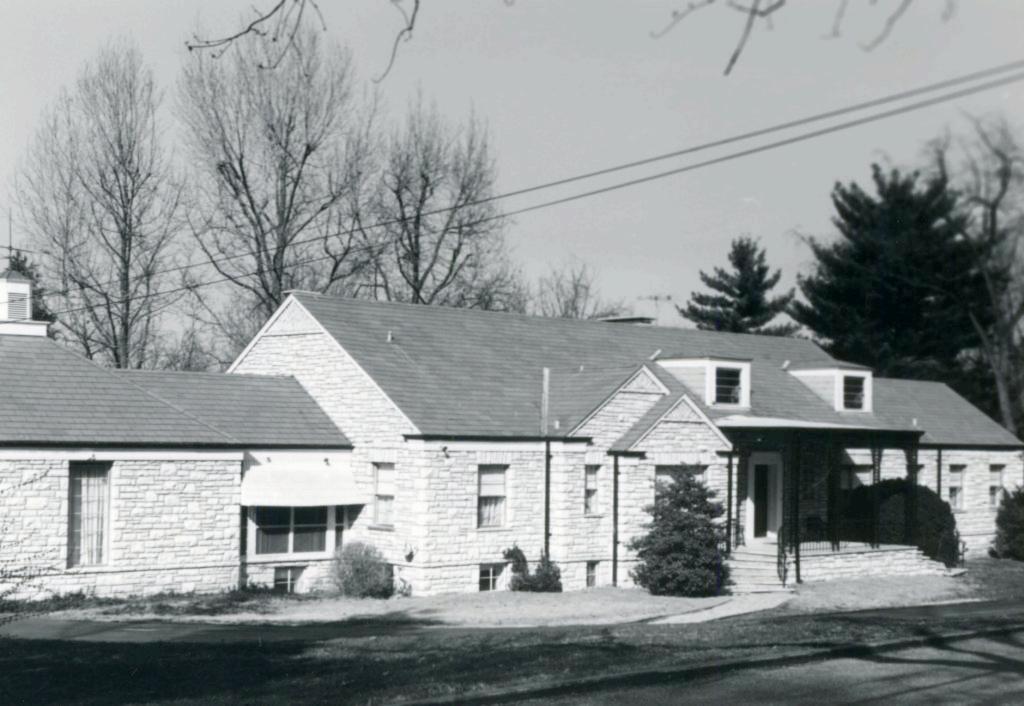

HISTORIC INVENTORY SL-AS-015-080 4 Present Name(s) 1 Nu Ben Caloia House ounty 5 Other Name(s) St. Louis 3 Location of Negatives 9029 Clayton Road St. Louis County Parks 16 Thematic Category 6 Specific Location 28. No of Stories 29. Basement? Yes IX part of Lot 2, Summit Tract No ! 17 Date(s) or Period constructed 1924 30. Foundation Material stone 18 Style or Design City or Town Il Rural, Township & Vicinity 31. Wall Construction Ladue Georgian Revival H Site, Plan with North Arrow 19. Architect or Engineer brick 32. Roof Type & Material 20. Contractor or Builder gable, tile CLAYTON 33. No. of Bays W. K. Richardson Front Side 21. Original Use, if apparent Wall Treatment residence American common bond 22 Present Use ROAD 35. Plan Shape rectangular residence 36 Changes Addition . 23 Ownership Public 1! Altered X Private X! (Explain House Moved In #42) 24 Owner's Name & Address, il known 37 Condition Interior Timothy M. Sullivan, et al UTM Coordinates Exterior good Lal Long Yes II 25. Open to Preservation Yes Public? Underway? No X Site ! i Structure 1 . Building ly Object | | 39. Endangered? Yes II 26. Local Contact Person or Organization By What? No X 11. On National Yes II Yes II 12 Is II No IX Eligible? Register? No II 27 Other Surveys in Which Included Part of Estab Yes ! ! Yes II Visible from 14. District Yes X No XI Hist Dist.? Potent'l? No Li Public Road? No . 41. Distance from and 15 Name of Established District Frontage on Road 42 Further Description of Important Features Entry is in the left front bay. The door is set in a classical frame with Ionic pilasters and a pediment 9029 Clayton Road inside which is a surround of random-width stone matching the stone base of the front terrace. Other bays have six-over-six windows with Photo hinged shutters. Side windows have segmental arches. The cornice has returns on the sides and a frieze in front. The gable ends have semi circular louvered vents. The ridge of the roof has cap tiles with finial-like tiles at the ends. 43 History and Significance In 1924, when he built this house, Ben Caloia was listed in the St. Louis directory as "drinks, 2260 S. Kingshighway, h do." By the 1930's he was running a filling station on Manchester Road west of Dickson. Subsequent owners have included George Hauk (1947), Claude Bakewell, Alfred A. Hollowell, Frank J. Leahy, Jr., Margaret Leahy Sullivan, and Timothy M. Sullivan. 44 Description of Environment and Outbuildings ources of Information 46. Prepared by St. Louis Daily Record, June 8, 1923, shed; Sept. 5, 1924, residence, E. Hamilton 47. Organization

St. Louis County Parks

49 Revision Date(5)

48 Date

8/87

Building Permits: 4910, 5-24-68, pool, \$2,000

6241, 7-15-78, interior remodeling, \$3,500

Ben Caloia House 9029 Clayton Road

9031 Phillip B. Sachs

19K130213

Part of Lot 2, Summit Tract
Built in 1956 for Ben & Felicata Caloia
Contractor: B. F. Voss Realty
Architect: Julius E. Tarling
Building Permits: 2759, 2-6-56, brick & frame residence, \$17,000
4686, 10-18-66, enclose patio, \$3,500