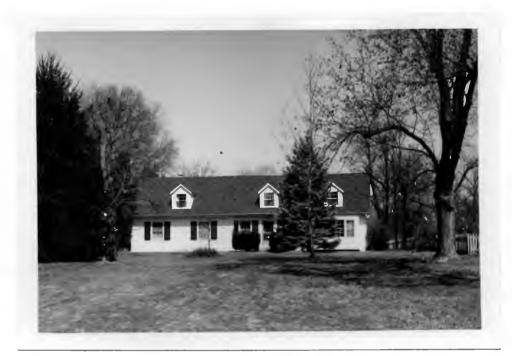

Berkley Lane has a complicated history, as the two sides of the street are parts of different subdivisions. West Clayton Subdivision was platted in 1899 by Bernard Greensfelder (Plat Book 5, page 46), but it remained largely undeveloped. In that plat, this street was Clarence Avenue. In 1926 the west side of the street was resubdivided by Angela B. Marcagi as Falzone's Subdivision (Plat Book 20, page 97). The earliest house to be constructed may have been Number 19 in 1931, while numbers 5, 7 and 11 were built the following year. The moving force in this development was Robert M. Berkley, a builder.

18K130223
Falzone SD, Lot 1N, 2N, 3N & 4 N Block 1
Built in 1939 by Robert M. Berkley, contractor
Architect: Arthur Florian Payne
Building Permits: 303, 1-16-39, residence, \$6,000
6512, 8-01-80, addition, \$40,000