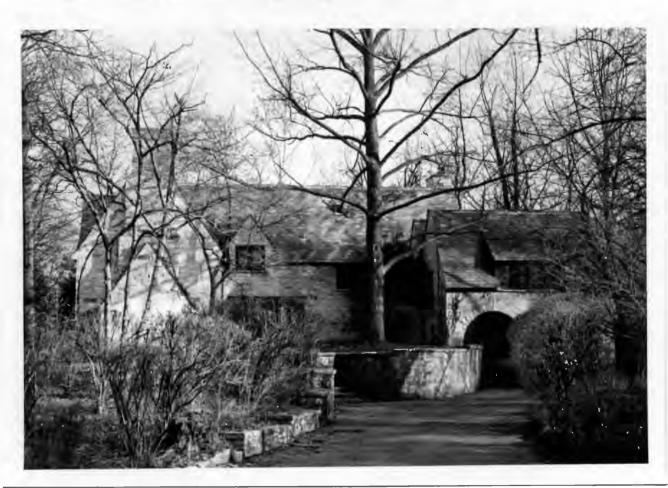

#### BROOKSIDE DRIVE

Brookside Subdivision was laid out in 1938 by Adolph Hoefer (Plat Book 31, page 88). All but one of the twelve houses was built by 1942. Nine of the houses were built by contractors rather than by propective residents, including three by The Ahlemeier Company, and three by D. Kenneth Ashley. Five of the houses were designed by Arthur Florian Payne. The ground of the subdivision drops gradually from Ladue Road toward the south, and the brook itself follows a deep stonelined channel from west to east along the south end of the cul-de-sac, so that the three southernmost lots, 5, 7 and 12 must be approached across small bridges.

Clark E. Brooks
Lot 12
Built in 1947 for Harry Hardt, contractor
Architect: R. A. Conzelman
Building Permits: 838, 7-19-47, residence, \$30,000
2305, 6-8-54, pool, \$1,500