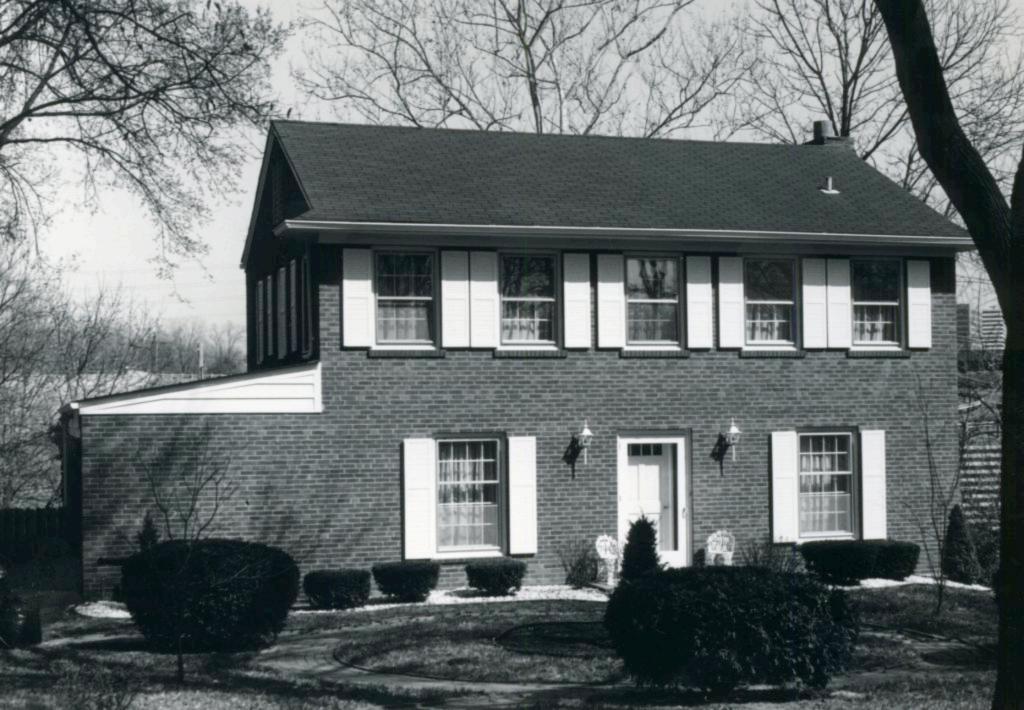

18K130223
Falzone SD, Lot 1N, 2N, 3N & 4 N Block 1
Built in 1939 by Robert M. Berkley, contractor
Architect: Arthur Florian Payne
Building Permits: 303, 1-16-39, residence, \$6,000
6512, 8-01-80, addition, \$40,000