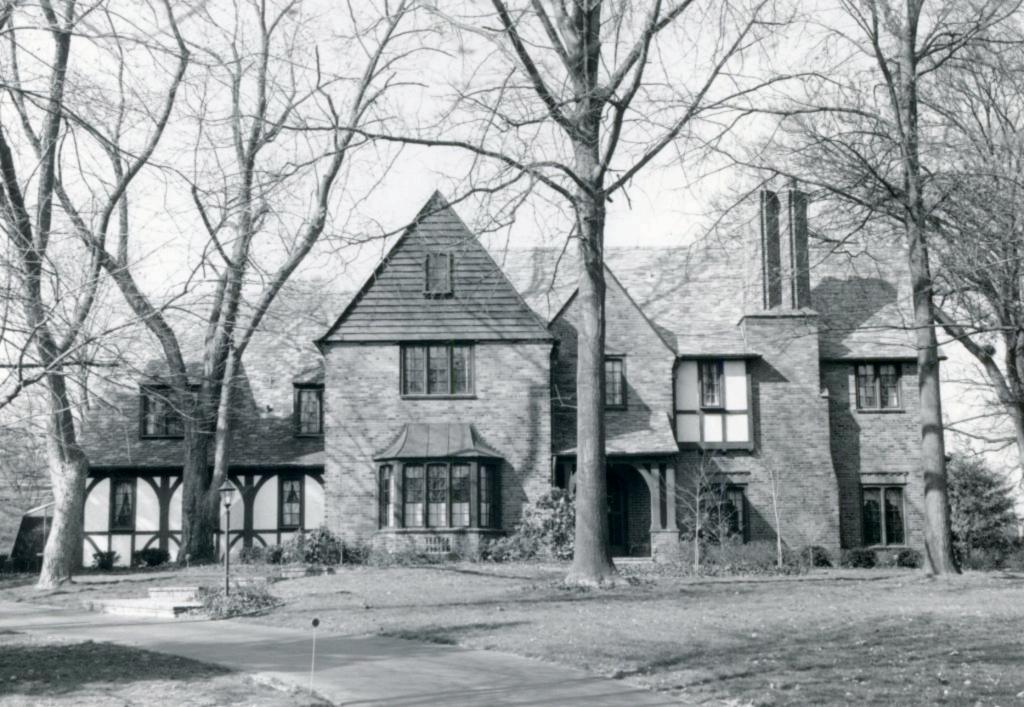

#### BROOKSIDE DRIVE

Brookside Subdivision was laid out in 1938 by Adolph Hoefer (Plat Book 31, page 88). All but one of the twelve houses was built by 1942. Nine of the houses were built by contractors rather than by propective residents, including three by The Ahlemeier Company, and three by D. Kenneth Ashley. Five of the houses were designed by Arthur Florian Payne. The ground of the subdivision drops gradually from Ladue Road toward the south, and the brook itself follows a deep stonelined channel from west to east along the south end of the cul-de-sac, so that the three southernmost lots, 5, 7 and 12 must be approached across small bridges.

Clark E. Brooks
Lot 12
Built in 1947 for Harry Hardt, contractor
Architect: R. A. Conzelman
Building Permits: 838, 7-19-47, residence, \$30,000
2305, 6-8-54, pool, \$1,500