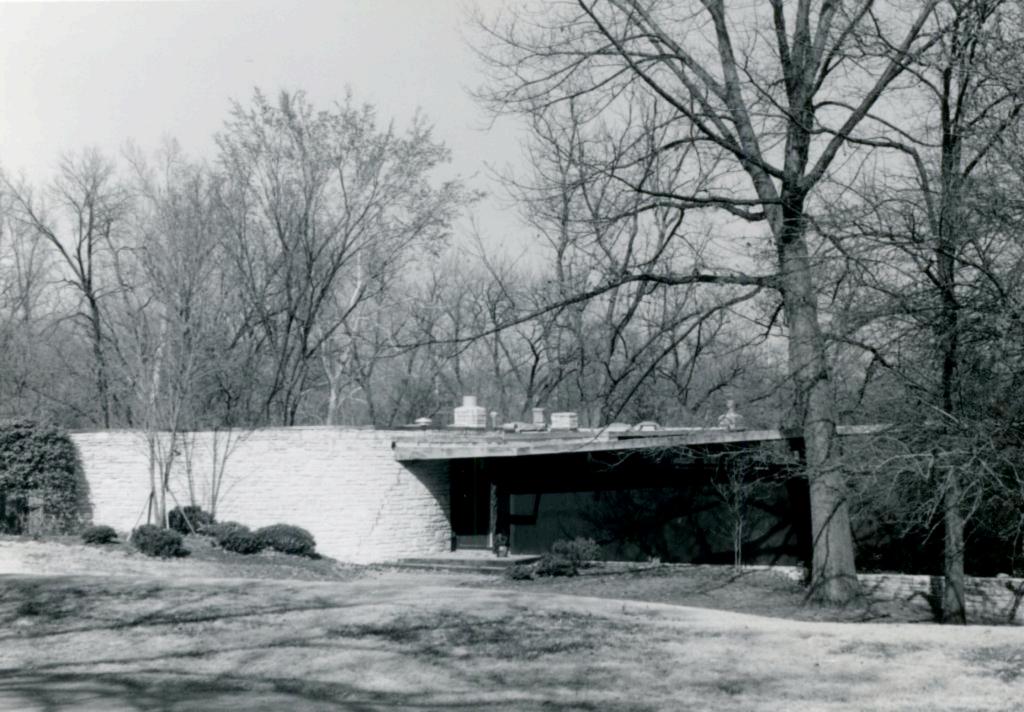

Harris Armstrong (1899-1973) became known as the dean of modern architects in St. Louis with his pioneering use of the International Style in the Cori House of 1935 and the Shanley Medical Building of 1936. His work of the 1940's reflected more of the influence of Frank Lloyd Wright, and by the 1950's he was doing some of the major projects in the region, including the McDonnell-Douglas engineering campus. The Ethical Society is noted for its clear and warm accoustics, enhanced by the many wooden surfaces of the interior.