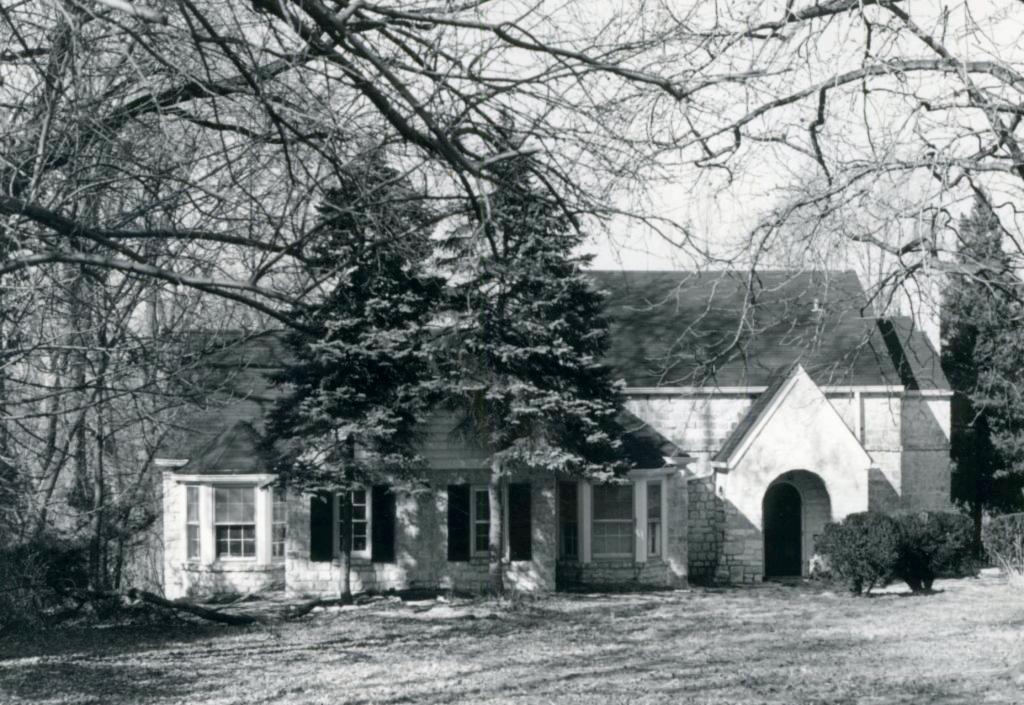

7 W. David Wells 18K130070 S14 ft Lot 7, Lot 8 & N 36 ft Lot 9, Block 1, Falzone Built in 1932 for George A. Green Contractor: Berkley Construction Company Architect: Edward B. Kelley Building Permits: 12, 1-04-32, residence, \$10,000 6364, 8-12-76, garage to room, \$15,000