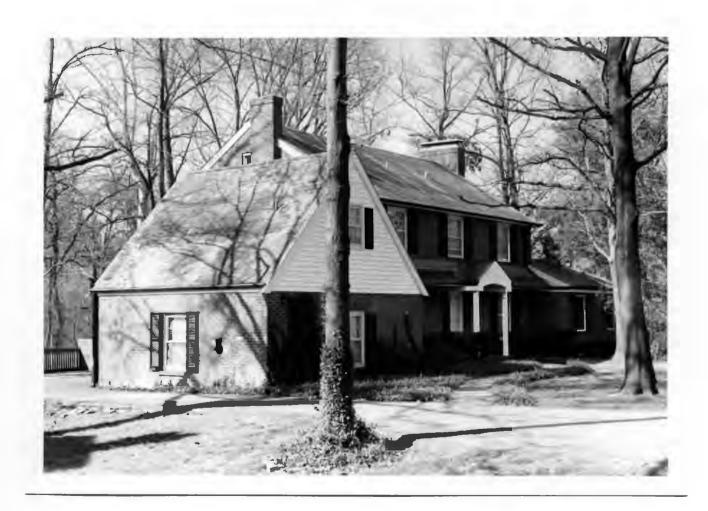

Kimberly Walker
1S, 2S, 3S & 4S & N pt 5, Block 1, Falzone
Built in 1935 for Noble McCallum 18K130179

Contractor: Berkley Construction
Architect: Lawrence J. Steffens
Building Permits: 8, 4-19-35, residence, \$6,000
5172, 4-10-70, addition, \$1,795
5293, 6-02-71, addition, \$10,025