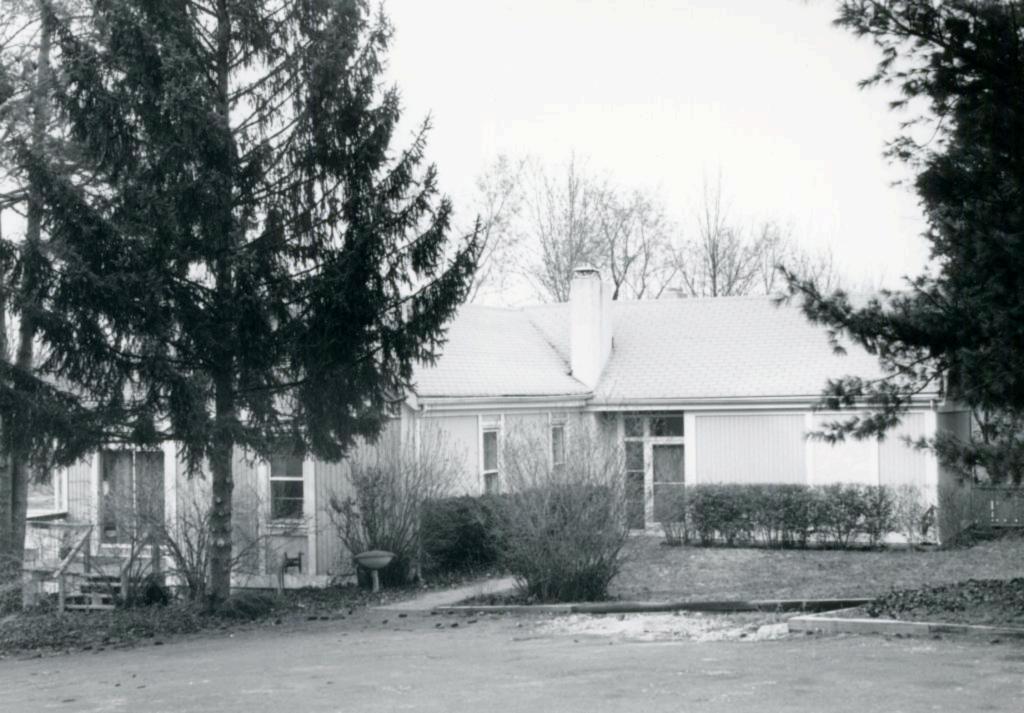

\$5,000





7 Hubert C. Moog 19L640096

Lot 3, Crest Ridge Acres
Built in 1955 for Hubert C. Moog
Contractor: W. D. Errant

Architect: Robert Elkington
Building Permits: 2487, 2-28-55, brick residence, \$40,000
4152, 9-10-63, remodel, \$5,000
4669, 9-28-66, pool, \$6,300
7046, 11-16-83, garage, \$10,000





St. Mary's Knoll was platted in 1954 as St. Mary's Court (Plat Book 59, page 92). The subdividers, Walter E. & Helen C. MeEnery, also built three of the houses, numbers 1, 4 and 5.

David Moore
Lot 1
Built in 1954 for W. E. McEnery, contractor
Architect: Bernard McMahon
Building Permit: 2422, 11-5-54, brick residence, \$16,000





William C. Severson 19K140245
Building Permits: 2440, 12-15-54, addition & remodel, \$5,000
2505, 3-11-55, garage, \$1,200
3226, 6-12-58, porch, \$600





Douglas Cusumano
Building Permit: 6662, 6-3-81, repair retaining wall, \$8,000





19K140212 Robert G. Watel

Built in 1956 for W. E. McEnery Contractor: Roehm Bros., Inc.
Architect: George F. Hayden
Building Permits: 2803, 4-2-56, brick residence, \$18,500
5679, 7-22-74, deck & porch, \$3,500





Ruth V. Martin
Lot 5
Built in 1954 for W. E. McEnery, contractor
Architect: Bernard McMahon
Building Permits: 2421, 11-5-54, brick residence, \$16,000
3988, 11-8-62, addition, \$3,000





#### TREEBROOK LANE

Treebrook Lane was subdivided a month after Pointer Lane Subdivision. Treebrook Lane is a cul-de-sac opening from the east side of Pointer Lane. The owner at the time of the subdivision (Plat Book 38, page 16) was the Real Estate Mortgage Company, which built three of the houses specula