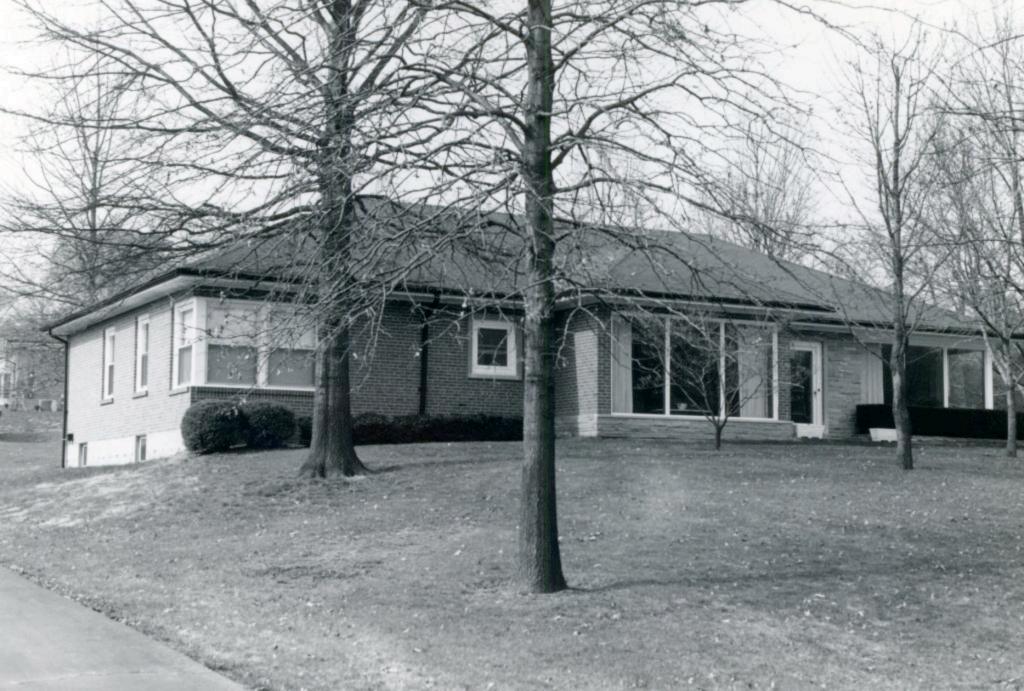

Berkley Lane has a complicated history, as the two sides of the street are parts of different subdivisions. West Clayton Subdivision was platted in 1899 by Bernard Greensfelder (Plat Book 5, page 46), but it remained largely undeveloped. In that plat, this street was Clarence Avenue. In 1926 the west side of the street was resubdivided by Angela B. Marcagi as Falzone's Subdivision (Plat Book 20, page 97). The earliest house to be constructed may have been Number 19 in 1931, while numbers 5, 7 and 11 were built the following year. The moving force in this development was Robert M. Berkley, a builder.

18K130223
Falzone SD, Lot 1N, 2N, 3N & 4 N Block 1
Built in 1939 by Robert M. Berkley, contractor
Architect: Arthur Florian Payne
Building Permits: 303, 1-16-39, residence, \$6,000
6512, 8-01-80, addition, \$40,000