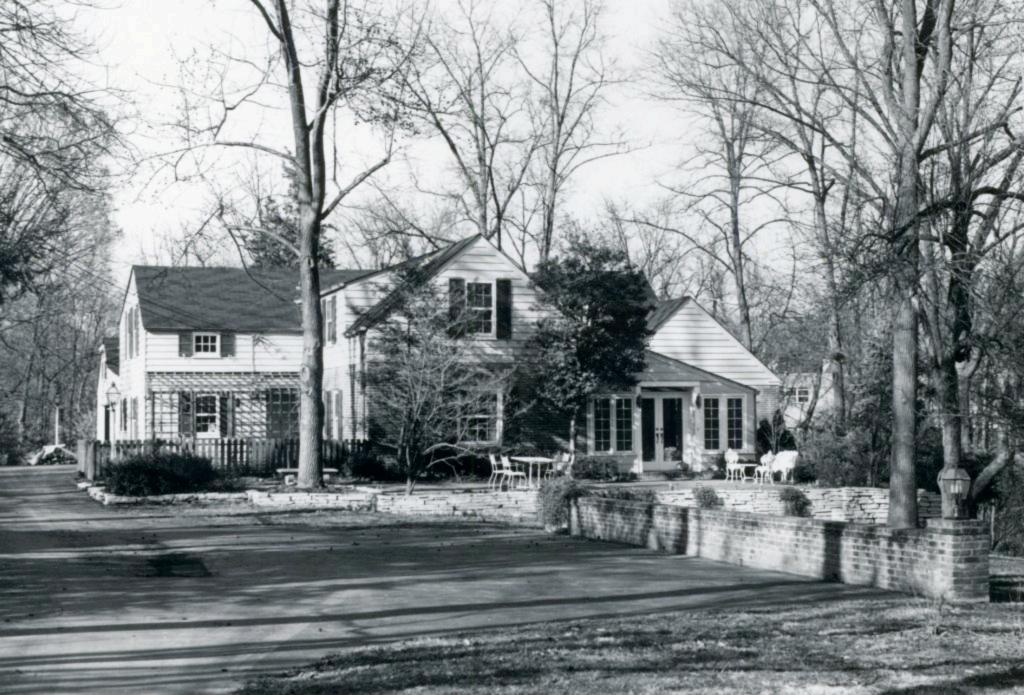

#### BROOKSIDE DRIVE

Brookside Subdivision was laid out in 1938 by Adolph Hoefer (Plat Book 31, page 88). All but one of the twelve houses was built by 1942. Nine of the houses were built by contractors rather than by propective residents, including three by The Ahlemeier Company, and three by D. Kenneth Ashley. Five of the houses were designed by Arthur Florian Payne. The ground of the subdivision drops gradually from Ladue Road toward the south, and the brook itself follows a deep stonelined channel from west to east along the south end of the cul-de-sac, so that the three southernmost lots, 5, 7 and 12 must be approached across small bridges.

Clark E. Brooks
Lot 12
Built in 1947 for Harry Hardt, contractor
Architect: R. A. Conzelman
Building Permits: 838, 7-19-47, residence, \$30,000
2305, 6-8-54, pool, \$1,500