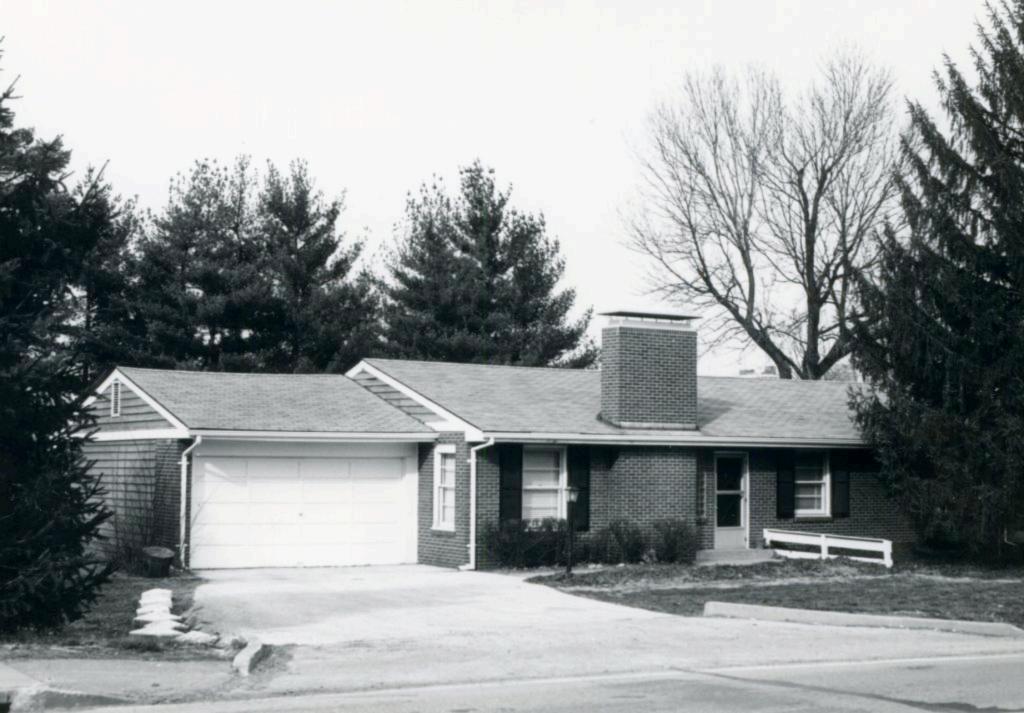

Berkley Lane has a complicated history, as the two sides of the street are parts of different subdivisions. West Clayton Subdivision was platted in 1899 by Bernard Greensfelder (Plat Book 5, page 46), but it remained largely undeveloped. In that plat, this street was Clarence Avenue. In 1926 the west side of the street was resubdivided by Angela B. Marcagi as Falzone's Subdivision (Plat Book 20, page 97). The earliest house to be constructed may have been Number 19 in 1931, while numbers 5, 7 and 11 were built the following year. The moving force in this development was Robert M. Berkley, a builder.

18K130223
Falzone SD, Lot 1N, 2N, 3N & 4 N Block 1
Built in 1939 by Robert M. Berkley, contractor
Architect: Arthur Florian Payne
Building Permits: 303, 1-16-39, residence, \$6,000
6512, 8-01-80, addition, \$40,000