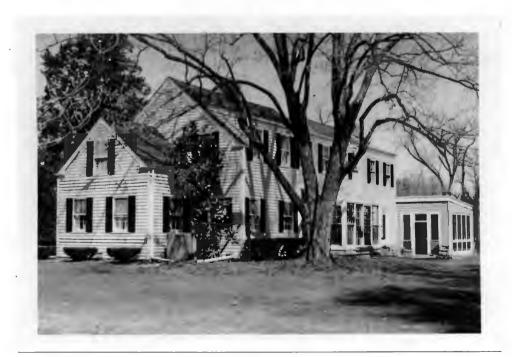

#### BROOKSIDE DRIVE

Brookside Subdivision was laid out in 1938 by Adolph Hoefer (Plat Book 31, page 88). All but one of the twelve houses was built by 1942. Nine of the houses were built by contractors rather than by propective residents, including three by The Ahlemeier Company, and three by D. Kenneth Ashley. Five of the houses were designed by Arthur Florian Payne. The ground of the subdivision drops gradually from Ladue Road toward the south, and the brook itself follows a deep stonelined channel from west to east along the south end of the cul-de-sac, so that the three southernmost lots, 5, 7 and 12 must be approached across small bridges.

Clark E. Brooks
Lot 12
Built in 1947 for Harry Hardt, contractor
Architect: R. A. Conzelman
Building Permits: 838, 7-19-47, residence, \$30,000
2305, 6-8-54, pool, \$1,500