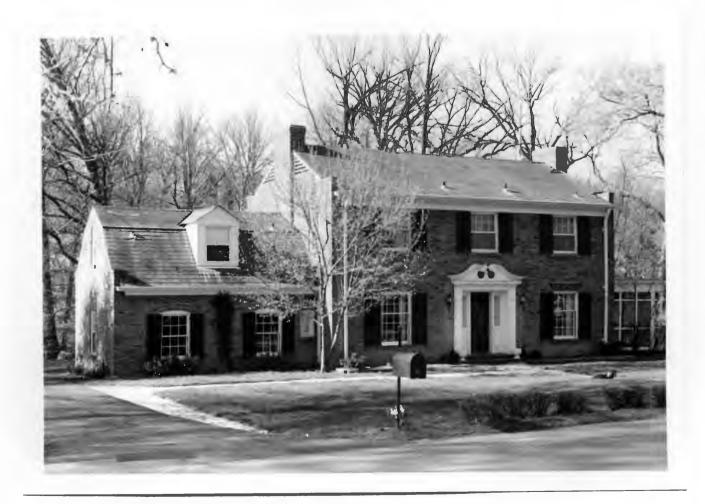

Ethical Society of St. Louis 9001 Clayton Road

9025 Timothy Sullivan
Lot 1, Valley View Place
Built in 1950 for Frank Hardt
Contractor: Harry Hardt
Architect: R. A. Conzelman
Building Permit: 1320, 5-5-50, brick residence, \$20,000

HISTORIC INVENTORY SL-AS-015-080 4 Present Name(s) 1 Nu Ben Caloia House ounty 5 Other Name(s) St. Louis 3 Location of Negatives 9029 Clayton Road St. Louis County Parks 16 Thematic Category 6 Specific Location 28. No of Stories 29. Basement? Yes IX part of Lot 2, Summit Tract No ! 17 Date(s) or Period constructed 1924 30. Foundation Material stone 18 Style or Design City or Town Il Rural, Township & Vicinity 31. Wall Construction Ladue Georgian Revival H Site, Plan with North Arrow 19. Architect or Engineer brick 32. Roof Type & Material 20. Contractor or Builder gable, tile CLAYTON 33. No. of Bays W. K. Richardson Front Side 21. Original Use, if apparent Wall Treatment residence American common bond 22 Present Use ROAD 35. Plan Shape rectangular residence 36 Changes Addition . 23 Ownership Public 1! Altered X Private X! (Explain House Moved In #42) 24 Owner's Name & Address, il known 37 Condition Interior Timothy M. Sullivan, et al UTM Coordinates Exterior good Lal Long Yes II 25. Open to Preservation Yes Public? Underway? No X Site ! i Structure 1 . Building ly Object | | 39. Endangered? Yes II 26. Local Contact Person or Organization By What? No X 11. On National Yes II Yes II 12 Is II No IX Eligible? Register? No II 27 Other Surveys in Which Included Part of Estab Yes ! ! Yes II Visible from 14. District Yes X No XI Hist Dist.? Potent'l? No Li Public Road? No . 41. Distance from and 15 Name of Established District Frontage on Road 42 Further Description of Important Features Entry is in the left front bay. The door is set in a classical frame with Ionic pilasters and a pediment 9029 Clayton Road inside which is a surround of random-width stone matching the stone base of the front terrace. Other bays have six-over-six windows with Photo hinged shutters. Side windows have segmental arches. The cornice has returns on the sides and a frieze in front. The gable ends have semi circular louvered vents. The ridge of the roof has cap tiles with finial-like tiles at the ends. 43 History and Significance In 1924, when he built this house, Ben Caloia was listed in the St. Louis directory as "drinks, 2260 S. Kingshighway, h do." By the 1930's he was running a filling station on Manchester Road west of Dickson. Subsequent owners have included George Hauk (1947), Claude Bakewell, Alfred A. Hollowell, Frank J. Leahy, Jr., Margaret Leahy Sullivan, and Timothy M. Sullivan. 44 Description of Environment and Outbuildings ources of Information 46. Prepared by St. Louis Daily Record, June 8, 1923, shed; Sept. 5, 1924, residence, E. Hamilton 47. Organization