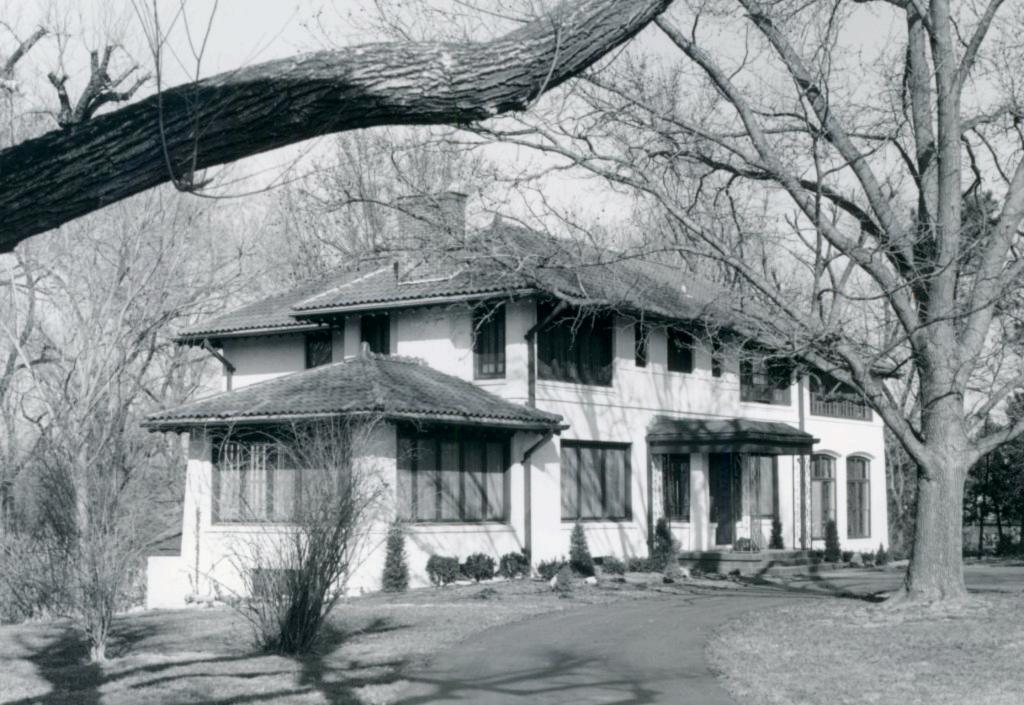

|

Edward Hopkins House 9119 Clayton Road

### 42. continued

a continuous opening on the second floor with a flush balustrade, while the first-floor windows are under segmental arches. The corners of the house at the first floor are slightly canted.

### 43. continued

they probably built this house. Hopkins was credit manager for the "R J & R Branch," according to directories of the period, presumably referring to the Roberts, Johnson & Rand division of the International Shoe Company. Mrs. Hopkins continued to live here after her husband's death, and according to city records, subsequent owners have included D. W. Hill (1951), Warren E. Brubaker, Robert D. Rothbarth (1962), and Richard E. Fister (1971).





# Missouri Office Of Historic Preservation HISTORIC INVENTORY

P.O. Box 176 Jefferson City, Missouri 65102

| •