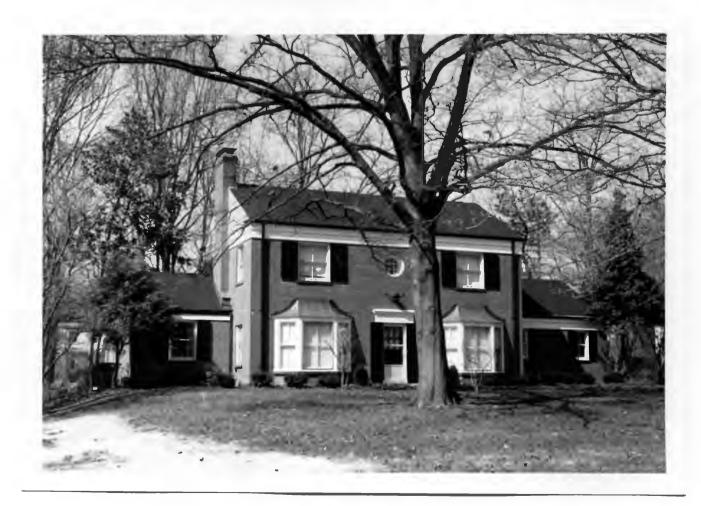

18K130223
Falzone SD, Lot 1N, 2N, 3N & 4 N Block 1
Built in 1939 by Robert M. Berkley, contractor
Architect: Arthur Florian Payne
Building Permits: 303, 1-16-39, residence, \$6,000
6512, 8-01-80, addition, \$40,000