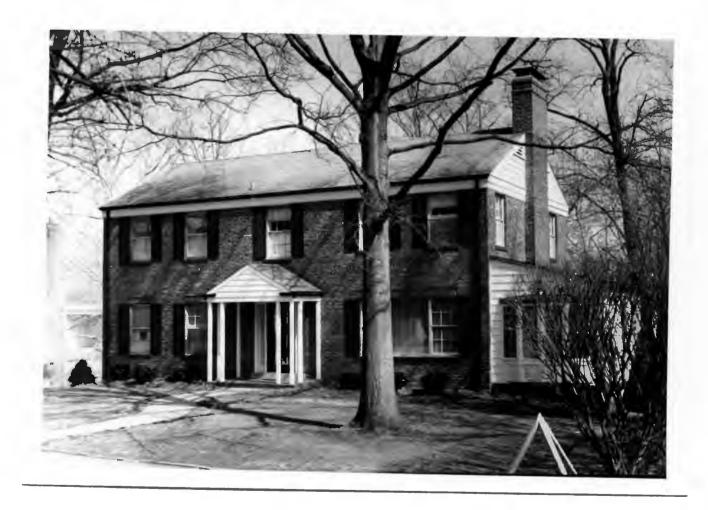

18K130223
Falzone SD, Lot 1N, 2N, 3N & 4 N Block 1
Built in 1939 by Robert M. Berkley, contractor
Architect: Arthur Florian Payne
Building Permits: 303, 1-16-39, residence, \$6,000
6512, 8-01-80, addition, \$40,000