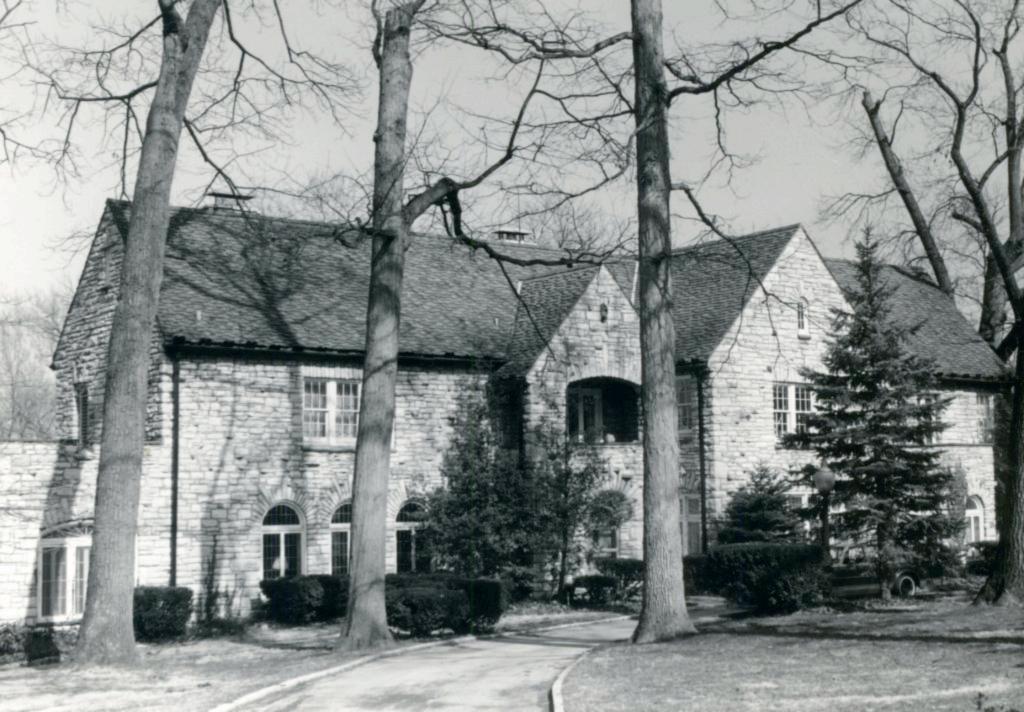

Berkley Lane has a complicated history, as the two sides of the street are parts of different subdivisions. West Clayton Subdivision was platted in 1899 by Bernard Greensfelder (Plat Book 5, page 46), but it remained largely undeveloped. In that plat, this street was Clarence Avenue. In 1926 the west side of the street was resubdivided by Angela B. Marcagi as Falzone's Subdivision (Plat Book 20, page 97). The earliest house to be constructed may have been Number 19 in 1931, while numbers 5, 7 and 11 were built the following year. The moving force in this development was Robert M. Berkley, a builder.

18K130223
Falzone SD, Lot 1N, 2N, 3N & 4 N Block 1
Built in 1939 by Robert M. Berkley, contractor
Architect: Arthur Florian Payne
Building Permits: 303, 1-16-39, residence, \$6,000
6512, 8-01-80, addition, \$40,000