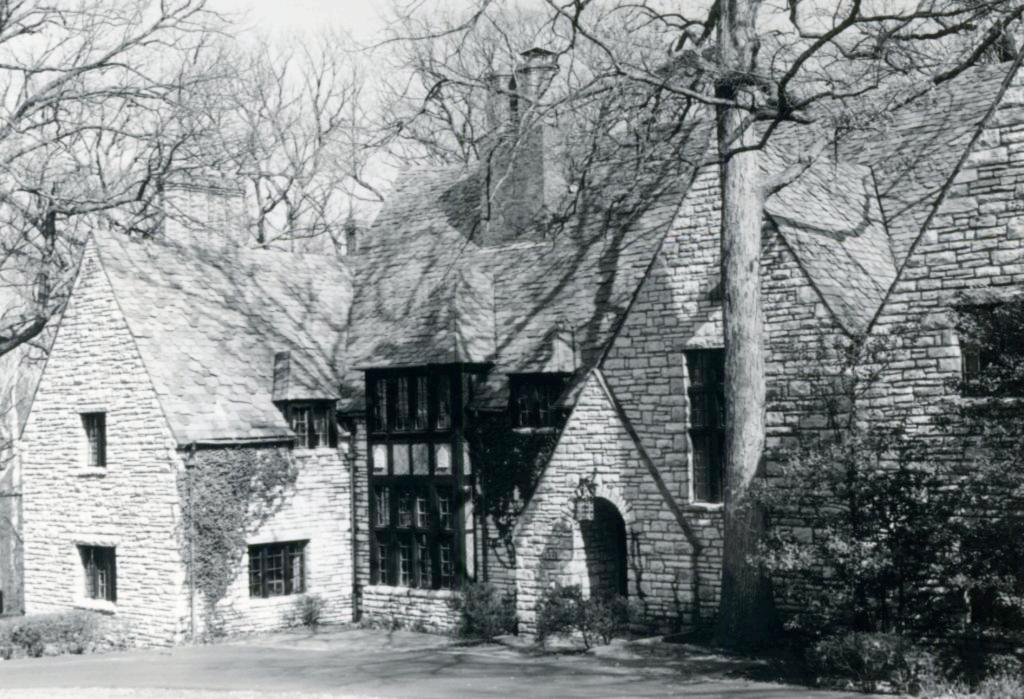

Office of Historic Preservation, P.O. Box 176, Jefferson City, Missouri 65102 HISTORIC INVENTORY SL-AS-015 - 082 Bernard Stoltman House anty. St. Louis 5 Other Name(s) 3 Location of Negatives 9039 Clayton Road St. Louis County Parks 6 Specific Lucation 16 Thematic Category 28. No of Stories Basement? Yes II Lots 2 & 3, Coleman Manor 17 Date(s) or Period Louis constructed c 1912 30. Foundation Material Style or Design stone 7 City or Town If Rural, Township & Vicinity Arts & Crafts 31. Wall Construction Ladue 19 Architect or Engineer brick Site Plan with North Arrow Kuhn & Kuhn 32. Roof Type & Material 20. Contractor or Builder qable, comp. 33. No. of Bays Kuhn & Kuhn Front Side Bernard 3 21. Original Use, if apparent Present Name(s) residence Wall Treatment 22 Present Use American common bond 35. Plan Shape rectangular residence Stoltman House 36. Changes Addition . 23 Ownership Public 11 Altered i (Explain Private y! in #42) Moved i 24 Owner's Name & Address, if known 37 Condition Interior Robert Britt UTM 9 Coordinates Exterior pood Long 25 Open to Yes II Preservation Yes Public? Underway? No X No IX Site ! i Structure 1 . Building ix Object I I Yes 39. Endangered? 26. Local Contact Person or Organization No X By What? 11 On National Yes II 12 Is II Yes II Eliqible? No II Register? No IX 27. Other Surveys in Which Included 14. District Yes II 13 Part of Estab Yes 11 Yes X 40. Visible from Hist Dist.? No ly Potent'l? No Li **Public Road?** No . 41. Distance from and 15 Name of Established District Frontage on Road 42 Further Description of Important Features Brickwork includes periodic courses of Flemish bond with glazed headers, creating an overall pattern. Other Name(s) 9039 Clayton Road The basement windows are set half in the stone foundation and half in the brick. Other windows are of various shapes and sizes, most Photo with stone lugsills. Some of the front windows are nine-over-one, and the three-part gabled dormer on the front has twelve-over-one windows. The dormer's gable and the large end gables have corner brackets and timber patterns, now difficult to see because of the 43 History and Significance Bernard Herman Stoltman moved here about 1912 from 6169 Westminster Place. Born in 1872, he entered the real estate business as early as 1890 and eventually headed his own frim, B. H. Stoltman Real Estate. He was also president of the Manchester Bank of St. Louis. In 1903 he married Minnie Ritter, and they seem to have had at least 5 children, of whom Bernard, Jr., and Robert J. were active in the real estate business. Stoltman died in 1934, but his widow and children continued to live here for several years. 44 Description of Environment and Outbuildings

Bernard Stoltman House 9039 Clayton Road

42. uniform white paint. A broad brick porch begins at the center bay of the front and wraps around the east side. Its entrance bay also has timber-patterned gable with a deep overhang on brackets. The garage at the rear is at basement level, opening to the west side of the house, and its roof forms a terrace with an iron railing.