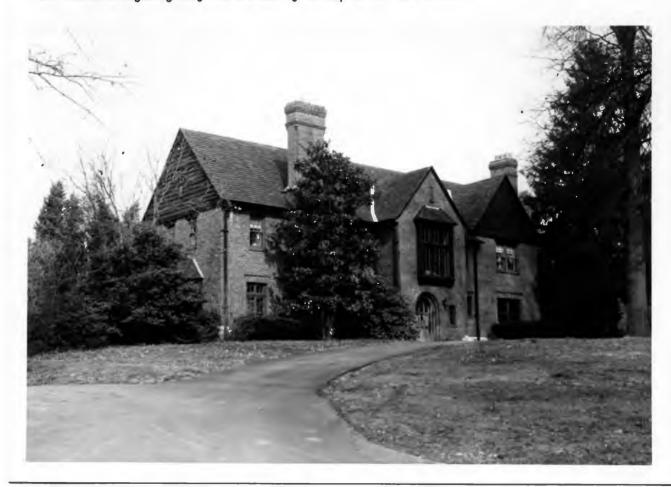

Office of Historic Preservation, P.O. Box 176, Jefferson City, Missouri 65102 HISTORIC INVENTORY SL-AS-015 - 082 Bernard Stoltman House anty. St. Louis 5 Other Name(s) 3 Location of Negatives 9039 Clayton Road St. Louis County Parks 6 Specific Lucation 16 Thematic Category 28. No of Stories Basement? Yes II Lots 2 & 3, Coleman Manor 17 Date(s) or Period Louis constructed c 1912 30. Foundation Material Style or Design stone 7 City or Town If Rural, Township & Vicinity Arts & Crafts 31. Wall Construction Ladue 19 Architect or Engineer brick Site Plan with North Arrow Kuhn & Kuhn 32. Roof Type & Material 20. Contractor or Builder qable, comp. 33. No. of Bays Kuhn & Kuhn Front Side Bernard 3 21. Original Use, if apparent Present Name(s) residence Wall Treatment 22 Present Use American common bond 35. Plan Shape rectangular residence Stoltman House 36. Changes Addition . 23 Ownership Public 11 Altered i (Explain Private y! in #42) Moved i 24 Owner's Name & Address, if known 37 Condition Interior Robert Britt UTM 9 Coordinates Exterior pood Long 25 Open to Yes II Preservation Yes Public? Underway? No X No IX Site ! i Structure 1 . Building ix Object I I Yes 39. Endangered? 26. Local Contact Person or Organization No X By What? 11 On National Yes II 12 Is II Yes II Eliqible? No II Register? No IX 27. Other Surveys in Which Included 14. District Yes II 13 Part of Estab Yes 11 Yes X 40. Visible from Hist Dist.? No ly Potent'l? No Li **Public Road?** No . 41. Distance from and 15 Name of Established District Frontage on Road 42 Further Description of Important Features Brickwork includes periodic courses of Flemish bond with glazed headers, creating an overall pattern. Other Name(s) 9039 Clayton Road The basement windows are set half in the stone foundation and half in the brick. Other windows are of various shapes and sizes, most Photo with stone lugsills. Some of the front windows are nine-over-one, and the three-part gabled dormer on the front has twelve-over-one windows. The dormer's gable and the large end gables have corner brackets and timber patterns, now difficult to see because of the 43 History and Significance Bernard Herman Stoltman moved here about 1912 from 6169 Westminster Place. Born in 1872, he entered the real estate business as early as 1890 and eventually headed his own frim, B. H. Stoltman Real Estate. He was also president of the Manchester Bank of St. Louis. In 1903 he married Minnie Ritter, and they seem to have had at least 5 children, of whom Bernard, Jr., and Robert J. were active in the real estate business. Stoltman died in 1934, but his widow and children continued to live here for several years. 44 Description of Environment and Outbuildings

45 - urces of Information <u>Daily Record</u>, March 8, 1930, \$10,500 Building Permit 1891, 09-29-52, garage, \$3,500 The Book of St. Louisans (1912), p. 578

Nu

Lat

10

46. Prepared by E. Hamilton 47. Organization St. Louis County Parks 49 Revision Date(5) 48 Date 8/87

Bernard Stoltman House 9039 Clayton Road

42. uniform white paint. A broad brick porch begins at the center bay of the front and wraps around the east side. Its entrance bay also has timber-patterned gable with a deep overhang on brackets. The garage at the rear is at basement level, opening to the west side of the house, and its roof forms a terrace with an iron railing.