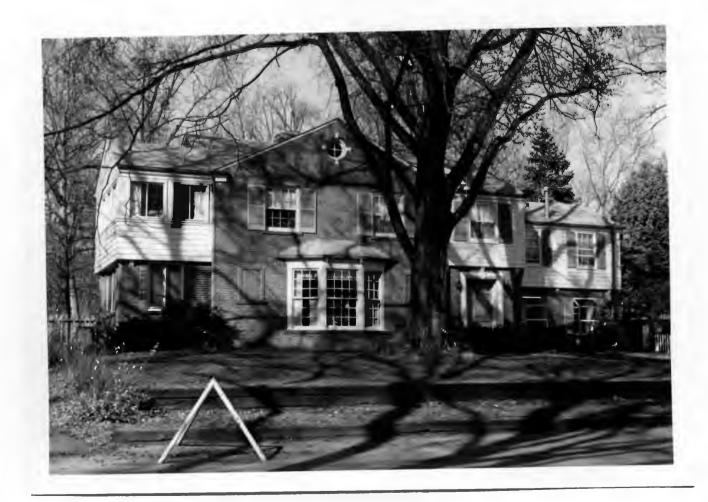

18K130223
Falzone SD, Lot 1N, 2N, 3N & 4 N Block 1
Built in 1939 by Robert M. Berkley, contractor
Architect: Arthur Florian Payne
Building Permits: 303, 1-16-39, residence, \$6,000
6512, 8-01-80, addition, \$40,000