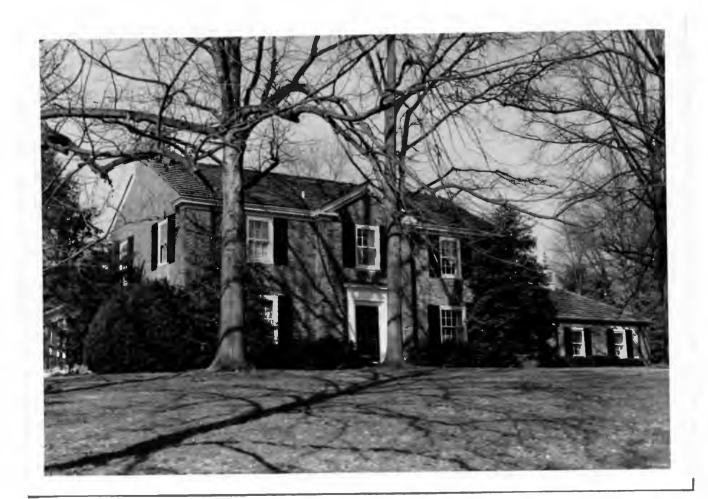

Berkley Lane has a complicated history, as the two sides of the street are parts of different subdivisions. West Clayton Subdivision was platted in 1899 by Bernard Greensfelder (Plat Book 5, page 46), but it remained largely undeveloped. In that plat, this street was Clarence Avenue. In 1926 the west side of the street was resubdivided by Angela B. Marcagi as Falzone's Subdivision (Plat Book 20, page 97). The earliest house to be constructed may have been Number 19 in 1931, while numbers 5, 7 and 11 were built the following year. The moving force in this development was Robert M. Berkley, a builder.

18K130223
Falzone SD, Lot 1N, 2N, 3N & 4 N Block 1
Built in 1939 by Robert M. Berkley, contractor
Architect: Arthur Florian Payne
Building Permits: 303, 1-16-39, residence, \$6,000
6512, 8-01-80, addition, \$40,000