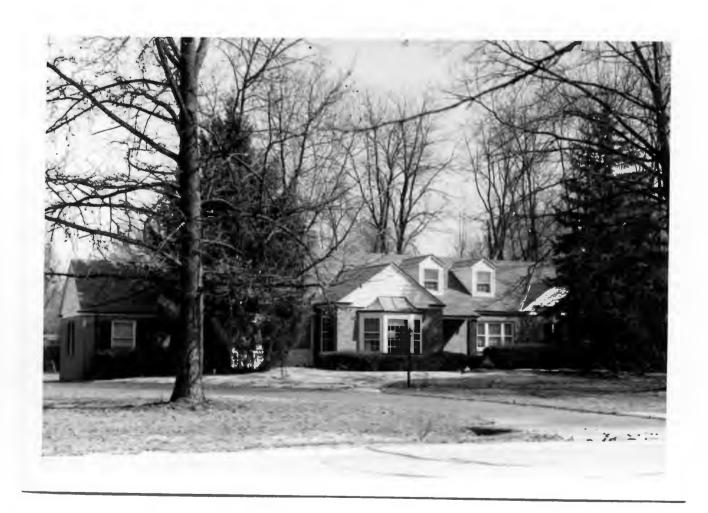

Ruth E. Cragin
Lot 1, ReSD of part of Lot 3, West Clayton
Built in 1960 for Ruth E. Green
Contractor: A. S. Pollock
Architect: George Winkler
Building Permits: 3590, 8-08-60, residence, \$23,500
4393, 3-20-65, screened porch, \$4,000 18K130180

6 Dean E. Williams 18K130135

Lot 3, ReSD of part of Lot 3, West Clayton
Built in 1961 for Dean E. Williams
Contractor: William Degenhardt
Architect: Robert McMahon
Building Permits: 3526, 4-11-60, wreck 3 frame buildings
3595, 8-16-60, residence, \$37,000