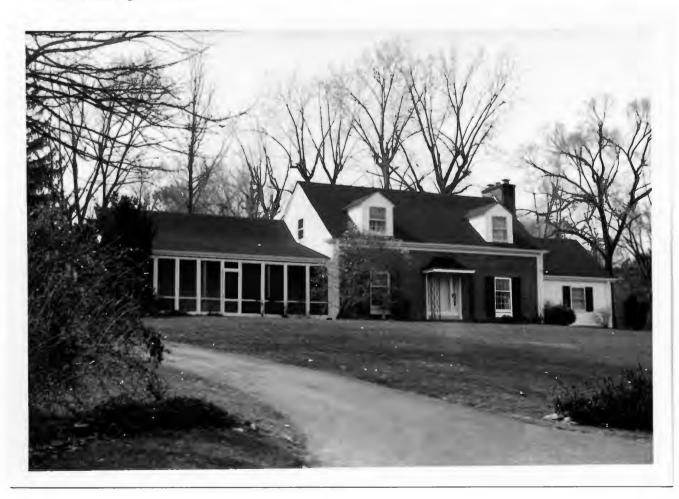

Ruth E. Cragin
Lot 1, ReSD of part of Lot 3, West Clayton
Built in 1960 for Ruth E. Green
Contractor: A. S. Pollock
Architect: George Winkler
Building Permits: 3590, 8-08-60, residence, \$23,500
4393, 3-20-65, screened porch, \$4,000 18K130180

6 Dean E. Williams 18K130135

Lot 3, ReSD of part of Lot 3, West Clayton
Built in 1961 for Dean E. Williams
Contractor: William Degenhardt
Architect: Robert McMahon
Building Permits: 3526, 4-11-60, wreck 3 frame buildings
3595, 8-16-60, residence, \$37,000