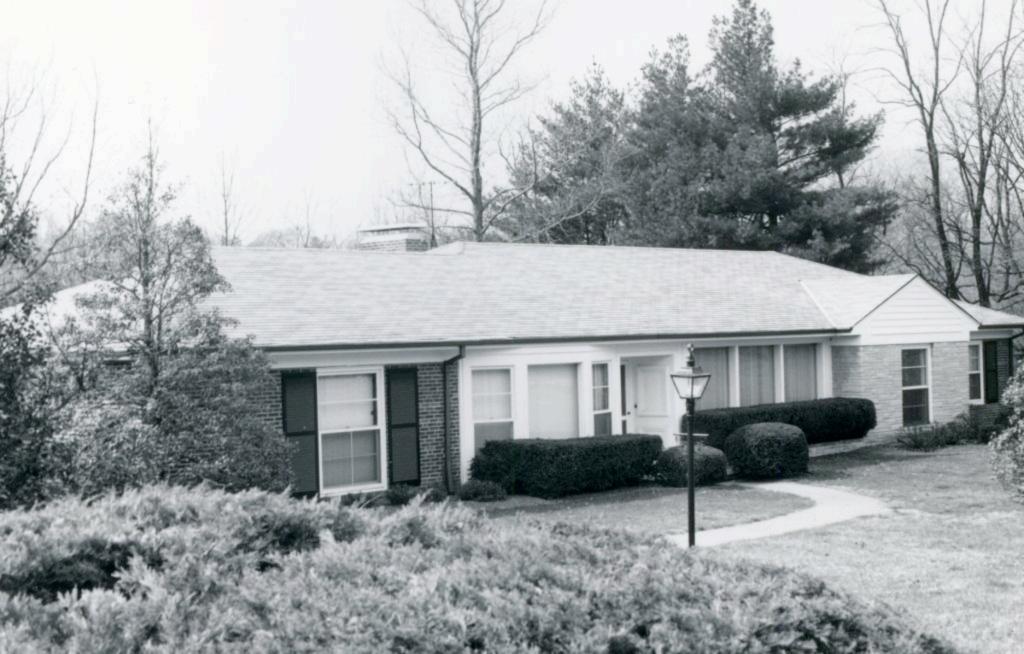

Ruth E. Cragin
Lot 1, ReSD of part of Lot 3, West Clayton
Built in 1960 for Ruth E. Green
Contractor: A. S. Pollock
Architect: George Winkler
Building Permits: 3590, 8-08-60, residence, \$23,500
4393, 3-20-65, screened porch, \$4,000 18K130180