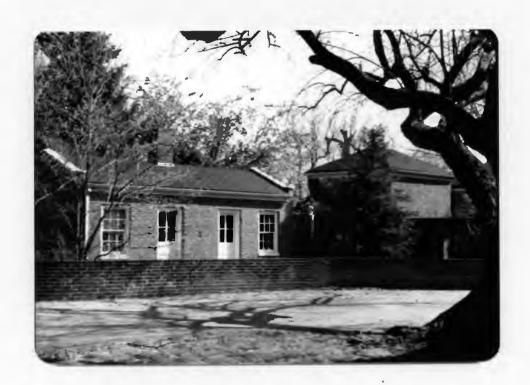

John J. Wolfe, Jr. 19K4
Lots 22 & 23, Clayton Valley
Built in 1937 by Stealey Bldg. Co.
Architect: F. J. Goebel
Building Permit: 152, 5-8-37, residence, \$7,000

Frederick K. Schwarz

Lots 20 & 21

Built in 1937 by Stealey Bldg. Co.

Architect: F. J. Goebel

Building Permit: 189, 9-8-37, residence, \$10,000