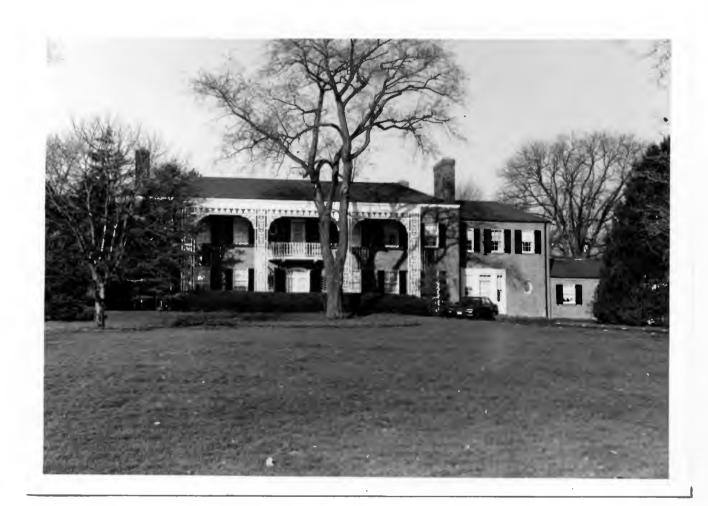

fs have guttering at overhang.

# 43. continued

and this can be seen as a late addition in that line. He died in 1955 at the age of 85.

William S. Medart owned Medart's Restaurant, at 7036 Clayton Road, which later became the Chesire Inn. According to the <u>Post-Dispatch</u>, "Medart and his wife elevated the lowly hamburger to the rank of a delicacy in their restaurants." Medart married Blossom Breneman in 1929, and she subsequently had a brief career in the movies. About 1950, the Medarts left St. Louis to live in Europe, and in Paris in 1951, Medart fell from a window of the Hotel Continental into the Rue de Rivoli and died at the age of 46. Medart's daughter Mimi (Marie Devereux Medart) later married the Earl of Coventry but was divorced in 1962.

William S. Medart House 7 Dromara





HISTORIC INVENTORY SL AS 015 107 4 Present Name(s) Nu Roy J. Nobel House 2" ..ounty St. Louis 5 Other Name(s) 3 Location of Negatives St. Louis County Parks 8 Dromara 16 Thematic Category 28. No of Stories 6 Specific Location South part of Lot 7 and all of 29. Basement? Yes I 17 Date(s) or Period Lot 8, Dromara Loui 30. Foundation Material constructed 1927 7 City or Town If Rural, Township & Vicinity 18 Style or Design 31. Wall Construction Ladue Georgian Revival 19. Architect or Engineer H Site Plan with North Arrow brick, frame 32. Roof Type & Material Gale Henderson 20. Contractor or Builder gable, comp. 33. No. of Bays prob. Gale Henderson Front 9 Side 2 21. Original Use, if apparent Roy Present 34 Wall Treatment residence 22 Present Use stretcher bond 35. Plan Shape irregular resi