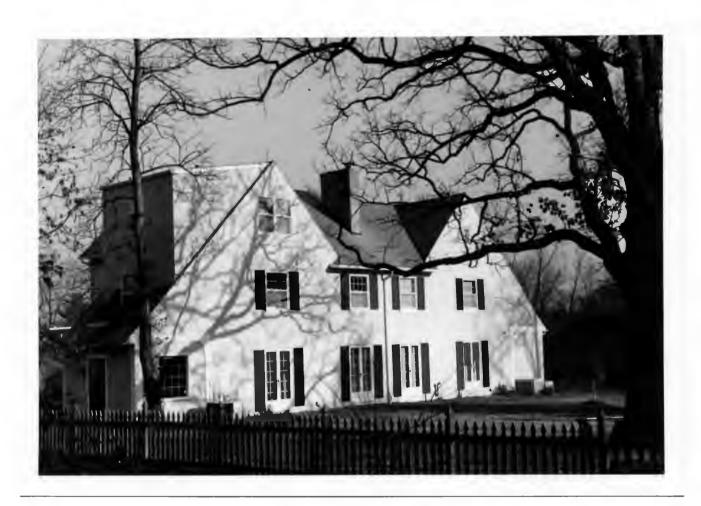

6 Dean E. Williams 18K130135

Lot 3, ReSD of part of Lot 3, West Clayton
Built in 1961 for Dean E. Williams
Contractor: William Degenhardt
Architect: Robert McMahon
Building Permits: 3526, 4-11-60, wreck 3 frame buildings
3595, 8-16-60, residence, \$37,000

7 W. David Wells 18K130070 S14 ft Lot 7, Lot 8 & N 36 ft Lot 9, Block 1, Falzone Built in 1932 for George A. Green Contractor: Berkley Construction Company Architect: Edward B. Kelley Building Permits: 12, 1-04-32, residence, \$10,000 6364, 8-12-76, garage to room, \$15,000