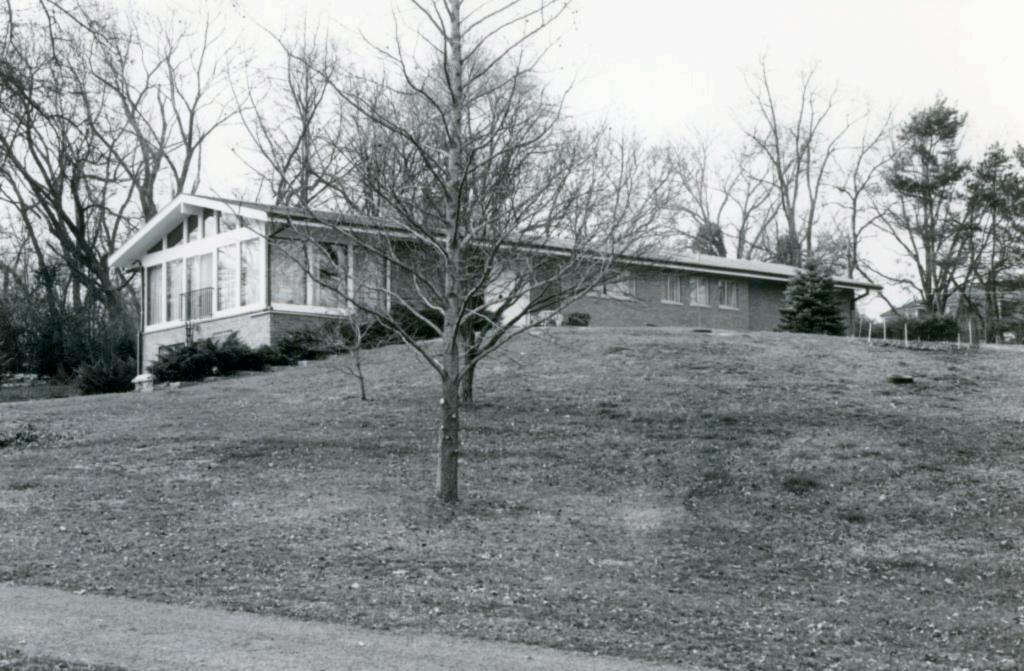

6 Dean E. Williams 18K130135

Lot 3, ReSD of part of Lot 3, West Clayton
Built in 1961 for Dean E. Williams
Contractor: William Degenhardt
Architect: Robert McMahon
Building Permits: 3526, 4-11-60, wreck 3 frame buildings
3595, 8-16-60, residence, \$37,000