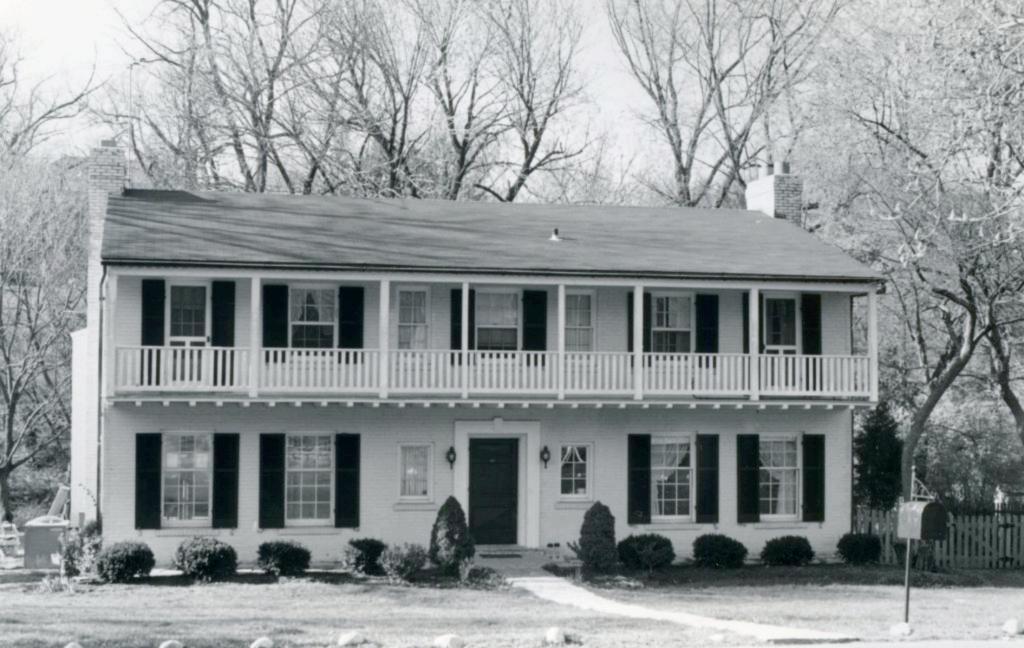

Clayton Valley Subdivision was laid out along the north bank at Black Creek in 1925 by Arthur W. Buck (Plat Book 23, page 11). No development took place, however, until 1936. The first house was Number 3, started in April of that year, and the street was completed when Number 12 was started in January 1941. Twenty of the twenty-eight houses were built by Stealey Building Company, and although they did not always credit an architect, all their houses were probably designed by F.J. Goebel. Two of the houses were designed by native Ladue architect Robert Francis Denny, Numbers 8 and 16.