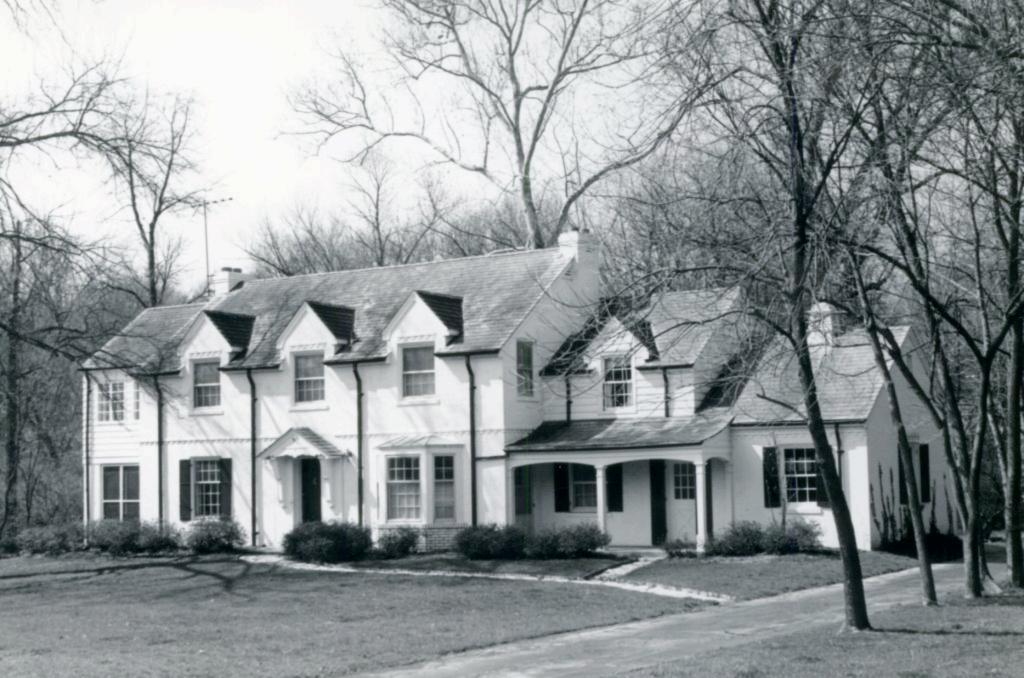

Ruth E. Cragin
Lot 1, ReSD of part of Lot 3, West Clayton
Built in 1960 for Ruth E. Green
Contractor: A. S. Pollock
Architect: George Winkler
Building Permits: 3590, 8-08-60, residence, \$23,500
4393, 3-20-65, screened porch, \$4,000 18K130180

6 Dean E. Williams 18K130135

Lot 3, ReSD of part of Lot 3, West Clayton
Built in 1961 for Dean E. Williams
Contractor: William Degenhardt
Architect: Robert McMahon
Building Permits: 3526, 4-11-60, wreck 3 frame buildings
3595, 8-16-60, residence, \$37,000