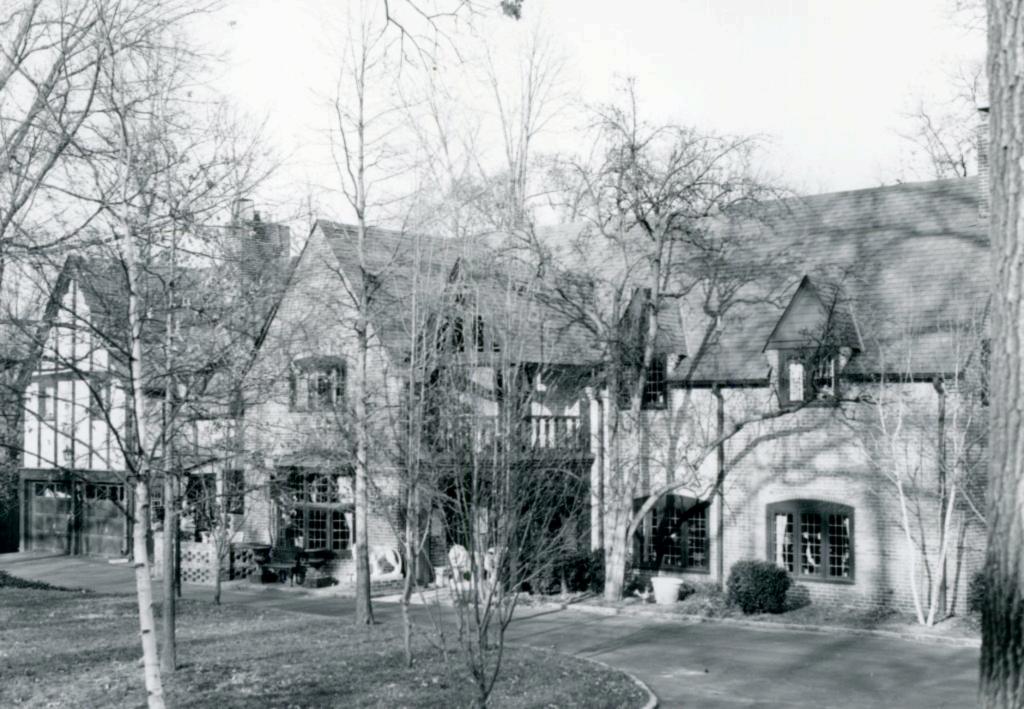

Berkley Lane has a complicated history, as the two sides of the street are parts of different subdivisions. West Clayton Subdivision was platted in 1899 by Bernard Greensfelder (Plat Book 5, page 46), but it remained largely undeveloped. In that plat, this street was Clarence Avenue. In 1926 the west side of the street was resubdivided by Angela B. Marcagi as Falzone's Subdivision (Plat Book 20, page 97). The earliest house to be constructed may have been Number 19 in 1931, while numbers 5, 7 and 11 were built the following year. The moving force in this development was Robert M. Berkley, a builder.

18K130223
Falzone SD, Lot 1N, 2N, 3N & 4 N Block 1
Built in 1939 by Robert M. Berkley, contractor
Architect: Arthur Florian Payne
Building Permits: 303, 1-16-39, residence, \$6,000
6512, 8-01-80, addition, \$40,000