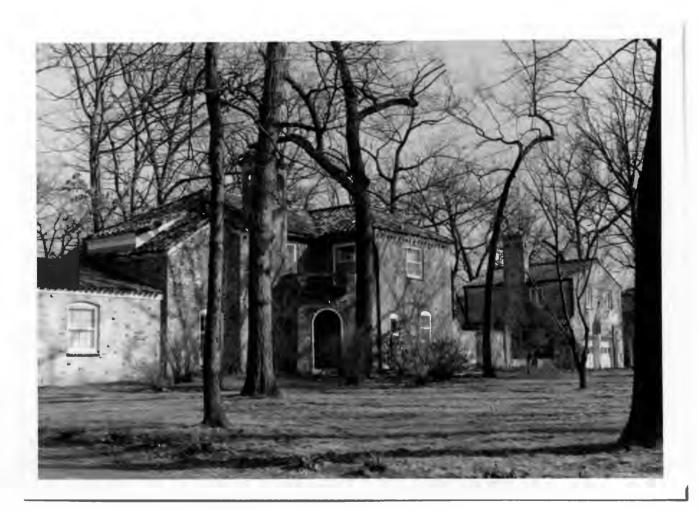

He bequeathed \$100,000 to St. Louis University to establish a contagious diseases clinic for the use of the residents of his old congressional district.

This property was later acquired by J. Vincent Reardon, President of Reardon Paint Manufacturing Company. In 1947 Reardon was shot to death while returning his daughter Mary and Michael D'Arcy, both ninth-graders, from an attempted elopement. Michael D'Arcy was killed in the resulting car crash. Mary was tried for the murder but acquitted.

#### 45. continued

St. Louis County Recorder of Deeds, Book 660, p. 626; 795, 396 Building Permit 4644, 08-08-66, room addition, \$10,000.

St. Louis Post-Dispatch, February 8, 1947.

St. Louis Post-Dispatch, "John E. Mooney Funeral Saturday," Feb. 18, 1954.

Price-Elvins House 150 South Price Road





## Missouri Office Of Historic Preservation P.O. Box 176 HISTORIC INVENTORY

Jefferson City, Missouri 65102

8/87

| 0                                                      | 4. Pres     | ent Name(s)                                                          |                                          | 1         |
|--------------------------------------------------------|-------------|----------------------------------------------------------------------|------------------------------------------|-----------|
| 2 County                                               |             | J. Baudry Corby House                                                |                                          | į         |
| St. Louis                                              | 5. Oth      | er Name(s)