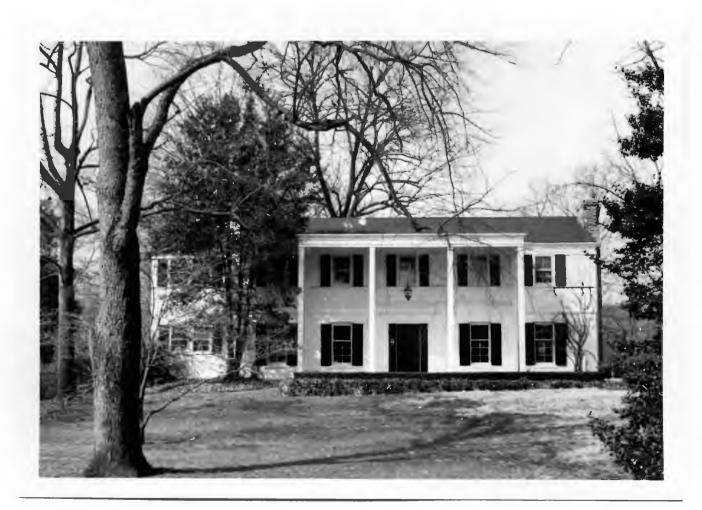

, 9-10-51, residence, \$22,000
6445, 3-7-80, family room & kitchen, \$12,000





Lawrence E. Langsam 12

18L320193

Lot 6
Built in 1942 by The Ahlemeier Co., Inc.
Architect: Arthur Florian Payne
Building Permit: 472, 2-6-42, residence, \$8,000





15 Jack C. Goralnik 18L340047

Built in 1939 for Donald H. Thompson

Contractor: D. K. Ashby

Arthur Florian Payne Architect:

Building Permits: 42, 6-7-39, residence, \$8,000 5728, 12-23-74, addition & alteration, \$20,000 6092, 9-13-77, porch screen, \$6,000

See St. Louis Post-Dispatch, Feb. 25, 1940





19 Charles D. Thomas 18L340014

Built in 1939 for M. L. Ashby by D. K. Ashby, contractor

Architect: Bernard McMahon

Building Permits: 64, 7-27-39, residence, \$7,500 5460, 10-20-72, room addition, \$4,000 6257, 9-12-78, garage, \$16,000





Burroughs Lane, which is named for John Burroughs School on the other side of Price Road, is Rothwellea Subdivision. It was laid out in 1924 by Lee Rothwell and her husband Hamp Rothwell (Plat Book 17, page 53). It is bounded on the north by the former right-of-way of the Public Service Trolley, the "04," which for many years was Ladue's primary link to Clayton and St. Louis. The lots here are the smallest in the old village of McKnight. By 1936 only 4 houses were standing, and the last of the 14 (which include 800 South Price Road) was not added until 1954.

Bonnie K. Andrews . 19L610110
Lot 2, Rothwellea
Built about 1925 by William Schoenhoefer
St. Louis County Recorder of Deeds, book 651, page 258; book 667, page 48





Paul C. Ford
Lot 3, Rothwellea
Built in 1952 by Arthur S. Poll