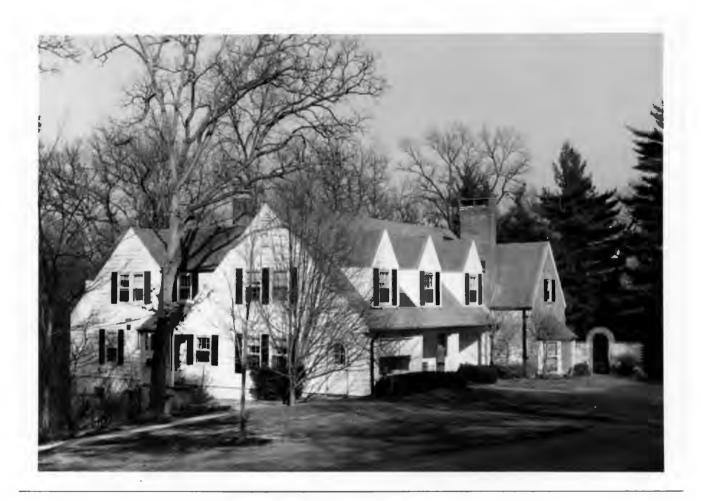

#### BROOKSIDE DRIVE

Brookside Subdivision was laid out in 1938 by Adolph Hoefer (Plat Book 31, page 88). All but one of the twelve houses was built by 1942. Nine of the houses were built by contractors rather than by propective residents, including three by The Ahlemeier Company, and three by D. Kenneth Ashley. Five of the houses were designed by Arthur Florian Payne. The ground of the subdivision drops gradually from Ladue Road toward the south, and the brook itself follows a deep stonelined channel from west to east along the south end of the cul-de-sac, so that the three southernmost lots, 5, 7 and 12 must be approached across small bridges.

Clark E. Brooks
Lot 12
Built in 1947 for Harry Hardt, contractor
Architect: R. A. Conzelman
Building Permits: 838, 7-19-47, residence, \$30,000
2305, 6-8-54, pool, \$1,500