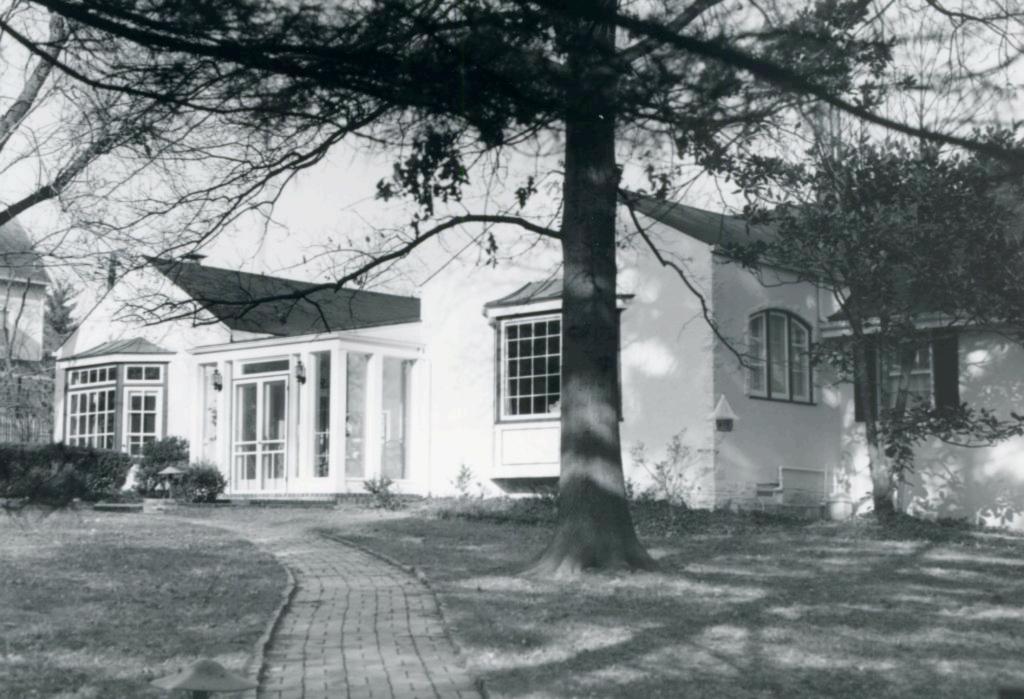

#### BROOKSIDE DRIVE

Brookside Subdivision was laid out in 1938 by Adolph Hoefer (Plat Book 31, page 88). All but one of the twelve houses was built by 1942. Nine of the houses were built by contractors rather than by propective residents, including three by The Ahlemeier Company, and three by D. Kenneth Ashley. Five of the houses were designed by Arthur Florian Payne. The ground of the subdivision drops gradually from Ladue Road toward the south, and the brook itself follows a deep stonelined channel from west to east along the south end of the cul-de-sac, so that the three southernmost lots, 5, 7 and 12 must be approached across small bridges.