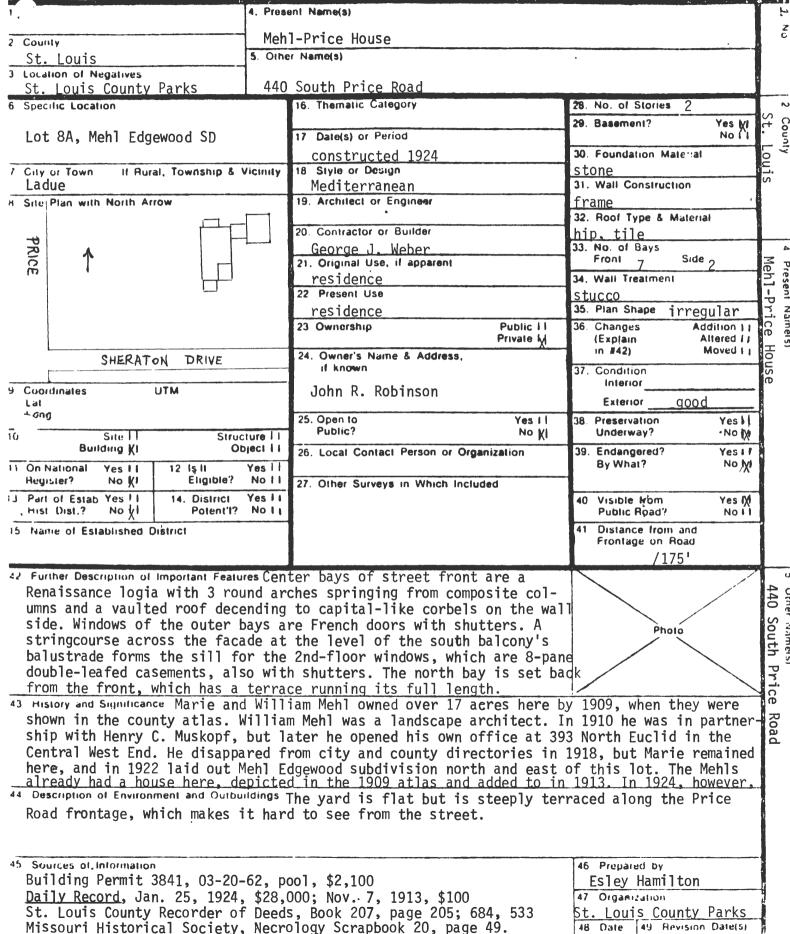

Clayton Valley Subdivision was laid out along the north bank at Black Creek in 1925 by Arthur W. Buck (Plat Book 23, page 11). No development took place, however, until 1936. The first house was Number 3, started in April of that year, and the street was completed when Number 12 was started in January 1941. Twenty of the twenty-eight houses were built by Stealey Building Company, and although they did not always credit an architect, all their houses were probably designed by F.J. Goebel. Two of the houses were designed by native Ladue architect Robert Francis Denny, Numbers 8 and 16.