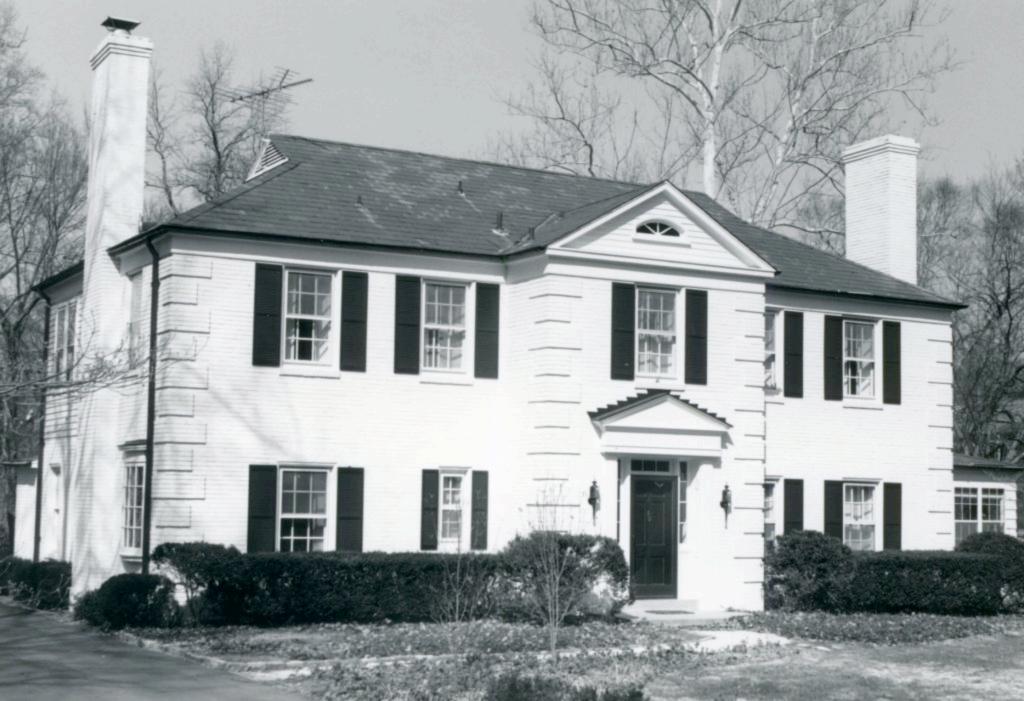

Berkley Lane has a complicated history, as the two sides of the street are parts of different subdivisions. West Clayton Subdivision was platted in 1899 by Bernard Greensfelder (Plat Book 5, page 46), but it remained largely undeveloped. In that plat, this street was Clarence Avenue. In 1926 the west side of the street was resubdivided by Angela B. Marcagi as Falzone's Subdivision (Plat Book 20, page 97). The earliest house to be constructed may have been Number 19 in 1931, while numbers 5, 7 and 11 were built the following year. The moving force in this development was Robert M. Berkley, a builder.

18K130223
Falzone SD, Lot 1N, 2N, 3N & 4 N Block 1
Built in 1939 by Robert M. Berkley, contractor
Architect: Arthur Florian Payne
Building Permits: 303, 1-16-39, residence, \$6,000
6512, 8-01-80, addition, \$40,000