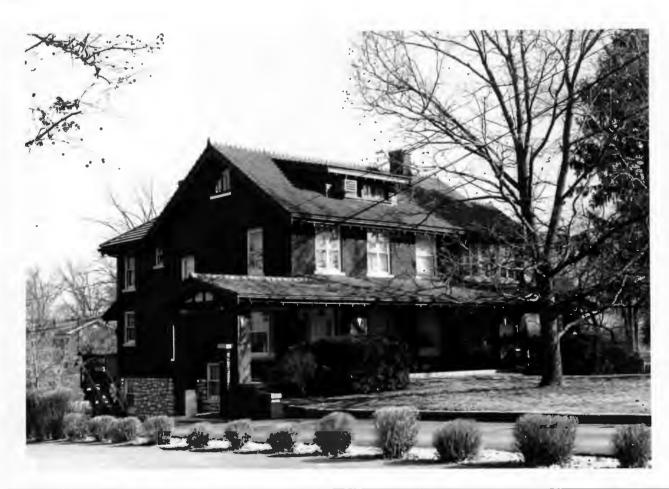

Office of Historic Preservation, P.O. Box 176, Jefferson City, Missouri 65102 HISTORIC INVENTORY SL-AS-015 - 082 Bernard Stoltman House anty. St. Louis 5 Other Name(s) 3 Location of Negatives 9039 Clayton Road St. Louis County Parks 6 Specific Lucation 16 Thematic Category 28. No of Stories Basement? Yes II Lots 2 & 3, Coleman Manor 17 Date(s) or Period Louis constructed c 1912 30. Foundation Material Style or Design stone 7 City or Town If Rural, Township & Vicinity Arts & Crafts 31. Wall Construction Ladue 19 Architect or Engineer brick Site Plan with North Arrow Kuhn & Kuhn 32. Roof Type & Material 20. Contractor or Builder qable, comp. 33. No. of Bays Kuhn & Kuhn Front Side Bernard 3 21. Original Use, if apparent Present Name(s) residence Wall Treatment 22 Present Use American common bond 35. Plan Shape rectangular residence Stoltman House 36. Changes Addition . 23 Ownership Public 11 Altered i (Explain Private y! in #42) Moved i 24 Owner's Name & Address, if known 37 Condition Interior Robert Britt UTM 9 Coordinates Exterior pood Long 25 Open to Yes II Preservation Yes Public? Underway? No X No IX Site ! i Structure 1 . Building ix Object I I Yes 39. Endangered? 26. Local Contact Person or Organization No X By What? 11 On National Yes II 12 Is II Yes II Eliqible? No II Register? No IX 27. Other Surveys in Which Included 14. District Yes II 13 Part of Estab Yes 11 Yes X 40. Visible from Hist Dist.? No ly Potent'l? No Li **Public Road?** No . 41. Distance from and 15 Name of Established District Frontage on Road 42 Further Description of Important Features Brickwork includes periodic courses of Flemish bond with glazed headers, creating an overall pattern. Other Name(s) 9039 Clayton Road The basement windows are set half in the stone foundation and half in the brick. Other windows are of various shapes and sizes, most Photo with stone lugsills. Some of the front windows are nine-over-one, and the three-part gabled dormer on the front has twelve-over-one windows. The dormer's gable and the large end gables have corner brackets and timber patterns, now difficult to see because of the 43 History and Significance Bernard Herman Stoltman moved here about 1912 from 6169 Westminster Place. Born in 1872, he entered the real estate business as early as 1890 and eventually headed his own frim, B. H. Stoltman Real Estate. He was also president of the Manchester Bank of St. Louis. In 1903 he married Minnie Ritter, and they seem to have had at least 5 children, of whom Bernard, Jr., and Robert J. were active in the real estate business. Stoltman died in 1934, but his widow and children continued to live here for several years. 44 Description of Environment and Outbuildings