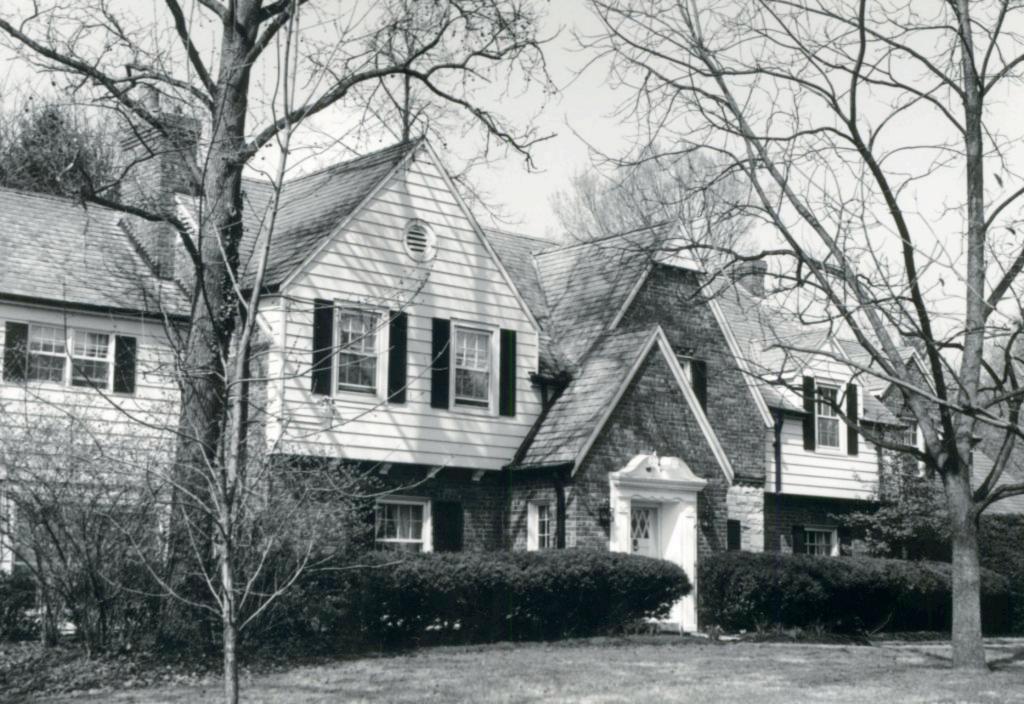

#### BROOKSIDE DRIVE

Brookside Subdivision was laid out in 1938 by Adolph Hoefer (Plat Book 31, page 88). All but one of the twelve houses was built by 1942. Nine of the houses were built by contractors rather than by propective residents, including three by The Ahlemeier Company, and three by D. Kenneth Ashley. Five of the houses were designed by Arthur Florian Payne. The ground of the subdivision drops gradually from Ladue Road toward the south, and the brook itself follows a deep stonelined channel from west to east along the south end of the cul-de-sac, so that the three southernmost lots, 5, 7 and 12 must be approached across small bridges.

# BROOKSIDE DRIVE

2 Paul M. Katcher 18L340102

Built in 1938 for Eugene F. Wenger Contractor: Lamb Bros.

Architect: H. S. Van Hoefen
Building Permits: 273, 9-28-38, residence, \$9,750
5429, 7-10-72, alterations, \$7,500