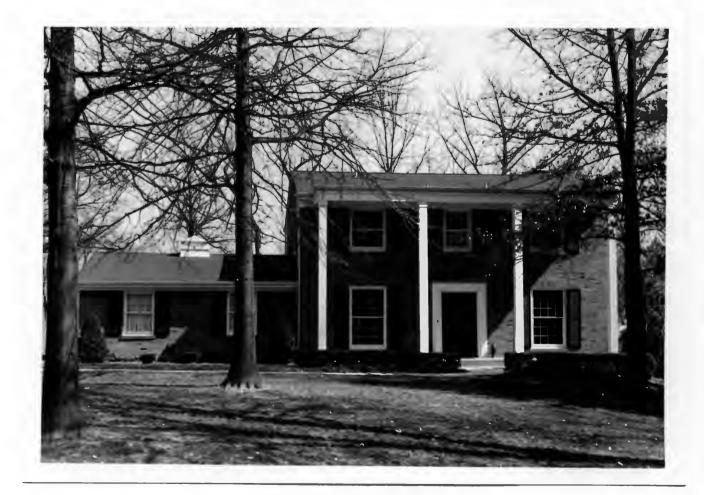

18K130223
Falzone SD, Lot 1N, 2N, 3N & 4 N Block 1
Built in 1939 by Robert M. Berkley, contractor
Architect: Arthur Florian Payne
Building Permits: 303, 1-16-39, residence, \$6,000
6512, 8-01-80, addition, \$40,000