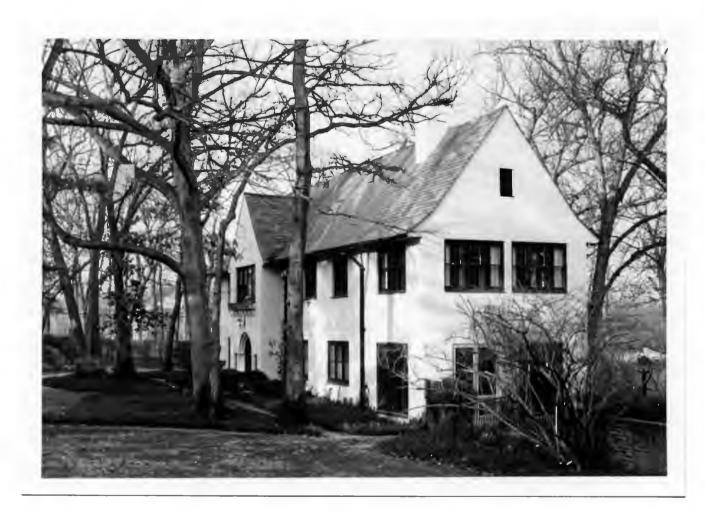

Clayton Valley Subdivision was laid out along the north bank at Black Creek in 1925 by Arthur W. Buck (Plat Book 23, page 11). No development took place, however, until 1936. The first house was Number 3, started in April of that year, and the street was completed when Number 12 was started in January 1941. Twenty of the twenty-eight houses were built by Stealey Building Company, and although they did not always credit an architect, all their houses were probably designed by F.J. Goebel. Two of the houses were designed by native Ladue architect Robert Francis Denny, Numbers 8 and 16.