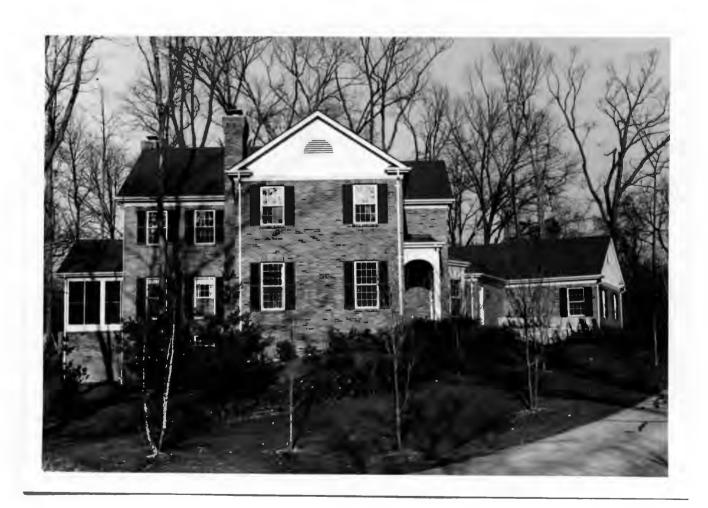

Berkley Lane has a complicated history, as the two sides of the street are parts of different subdivisions. West Clayton Subdivision was platted in 1899 by Bernard Greensfelder (Plat Book 5, page 46), but it remained largely undeveloped. In that plat, this street was Clarence Avenue. In 1926 the west side of the street was resubdivided by Angela B. Marcagi as Falzone's Subdivision (Plat Book 20, page 97). The earliest house to be constructed may have been Number 19 in 1931, while numbers 5, 7 and 11 were built the following year. The moving force in this development was Robert M. Berkley, a builder.

18K130223
Falzone SD, Lot 1N, 2N, 3N & 4 N Block 1
Built in 1939 by Robert M. Berkley, contractor
Architect: Arthur Florian Payne
Building Permits: 303, 1-16-39, residence, \$6,000
6512, 8-01-80, addition, \$40,000