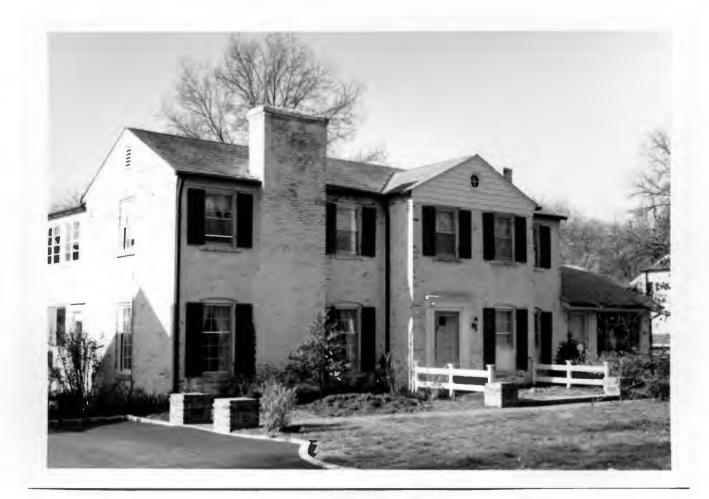

Ruth E. Cragin
Lot 1, ReSD of part of Lot 3, West Clayton
Built in 1960 for Ruth E. Green
Contractor: A. S. Pollock
Architect: George Winkler
Building Permits: 3590, 8-08-60, residence, \$23,500
4393, 3-20-65, screened porch, \$4,000 18K130180