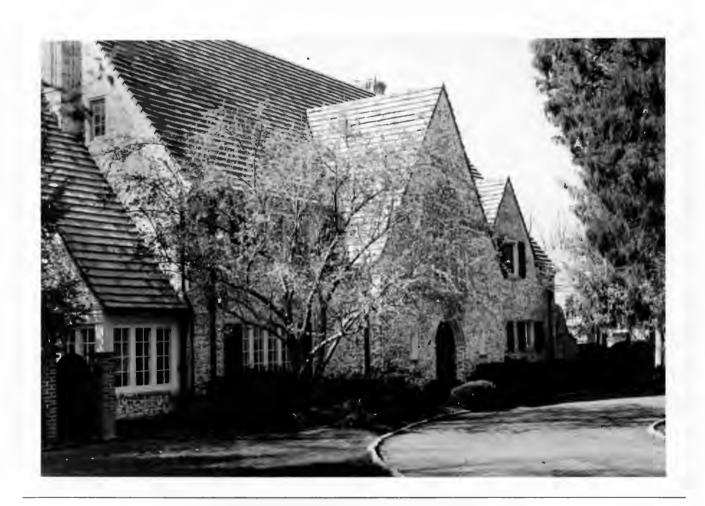

Berkley Lane has a complicated history, as the two sides of the street are parts of different subdivisions. West Clayton Subdivision was platted in 1899 by Bernard Greensfelder (Plat Book 5, page 46), but it remained largely undeveloped. In that plat, this street was Clarence Avenue. In 1926 the west side of the street was resubdivided by Angela B. Marcagi as Falzone's Subdivision (Plat Book 20, page 97). The earliest house to be constructed may have been Number 19 in 1931, while numbers 5, 7 and 11 were built the following year. The moving force in this development was Robert M. Berkley, a builder.

18K130223
Falzone SD, Lot 1N, 2N, 3N & 4 N Block 1
Built in 1939 by Robert M. Berkley, contractor
Architect: Arthur Florian Payne
Building Permits: 303, 1-16-39, residence, \$6,000
6512, 8-01-80, addition, \$40,000