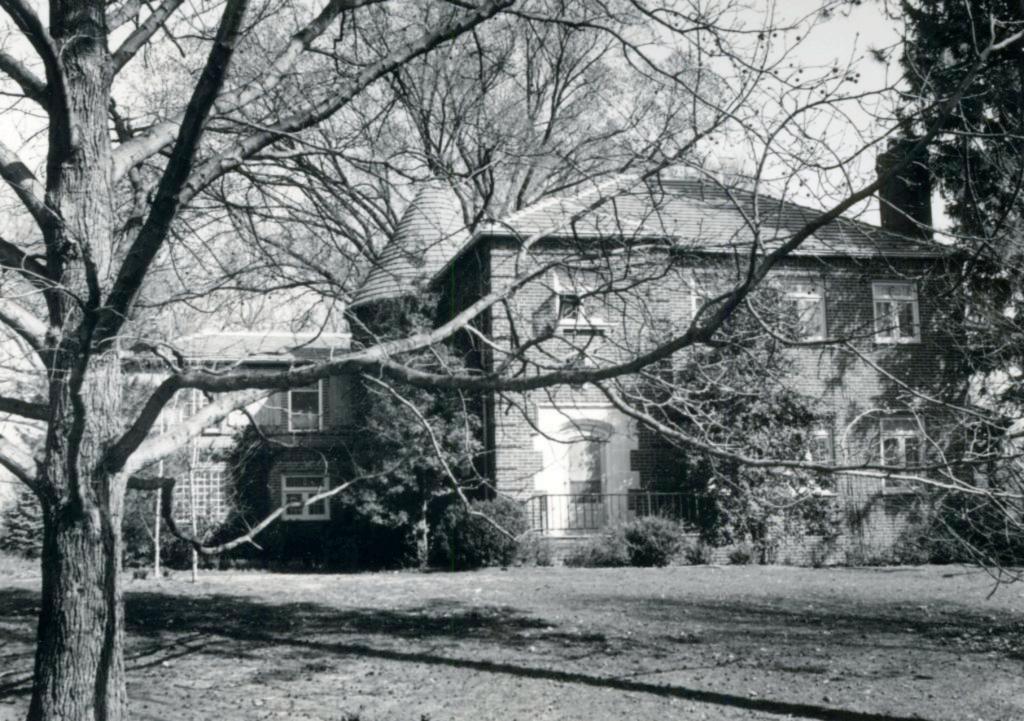

Berkley Lane has a complicated history, as the two sides of the street are parts of different subdivisions. West Clayton Subdivision was platted in 1899 by Bernard Greensfelder (Plat Book 5, page 46), but it remained largely undeveloped. In that plat, this street was Clarence Avenue. In 1926 the west side of the street was resubdivided by Angela B. Marcagi as Falzone's Subdivision (Plat Book 20, page 97). The earliest house to be constructed may have been Number 19 in 1931, while numbers 5, 7 and 11 were built the following year. The moving force in this development was Robert M. Berkley, a builder.

18K130223
Falzone SD, Lot 1N, 2N, 3N & 4 N Block 1
Built in 1939 by Robert M. Berkley, contractor
Architect: Arthur Florian Payne
Building Permits: 303, 1-16-39, residence, \$6,000
6512, 8-01-80, addition, \$40,000