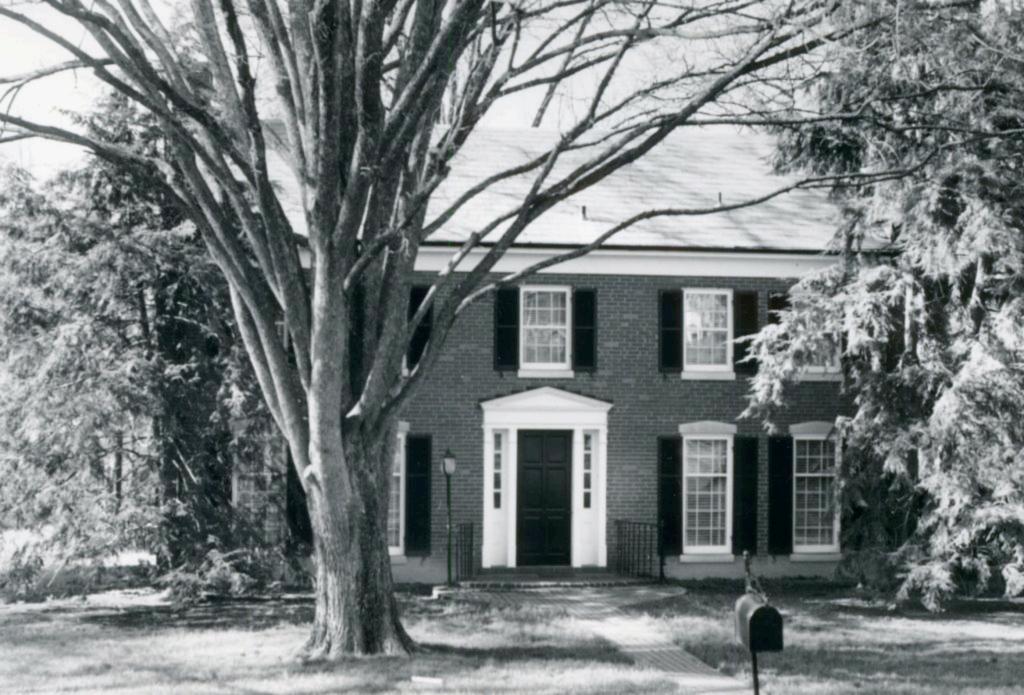

Ruth E. Cragin
Lot 1, ReSD of part of Lot 3, West Clayton
Built in 1960 for Ruth E. Green
Contractor: A. S. Pollock
Architect: George Winkler
Building Permits: 3590, 8-08-60, residence, \$23,500
4393, 3-20-65, screened porch, \$4,000 18K130180

6 Dean E. Williams 18K130135

Lot 3, ReSD of part of Lot 3, West Clayton
Built in 1961 for Dean E. Williams
Contractor: William Degenhardt
Architect: Robert McMahon
Building Permits: 3526, 4-11-60, wreck 3 frame buildings
3595, 8-16-60, residence, \$37,000