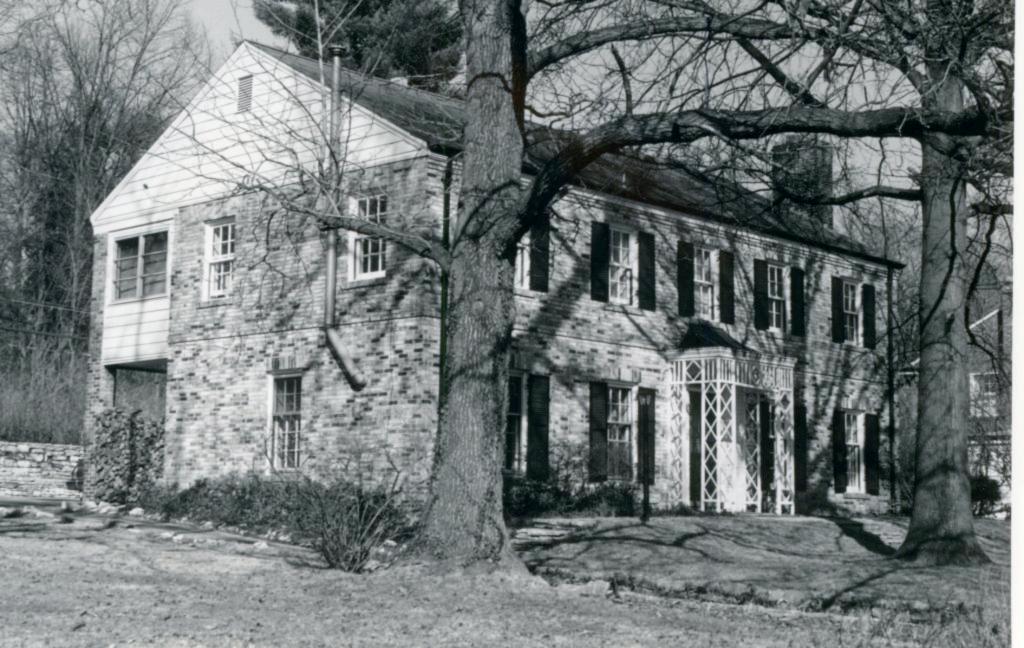

18K130223
Falzone SD, Lot 1N, 2N, 3N & 4 N Block 1
Built in 1939 by Robert M. Berkley, contractor
Architect: Arthur Florian Payne
Building Permits: 303, 1-16-39, residence, \$6,000
6512, 8-01-80, addition, \$40,000