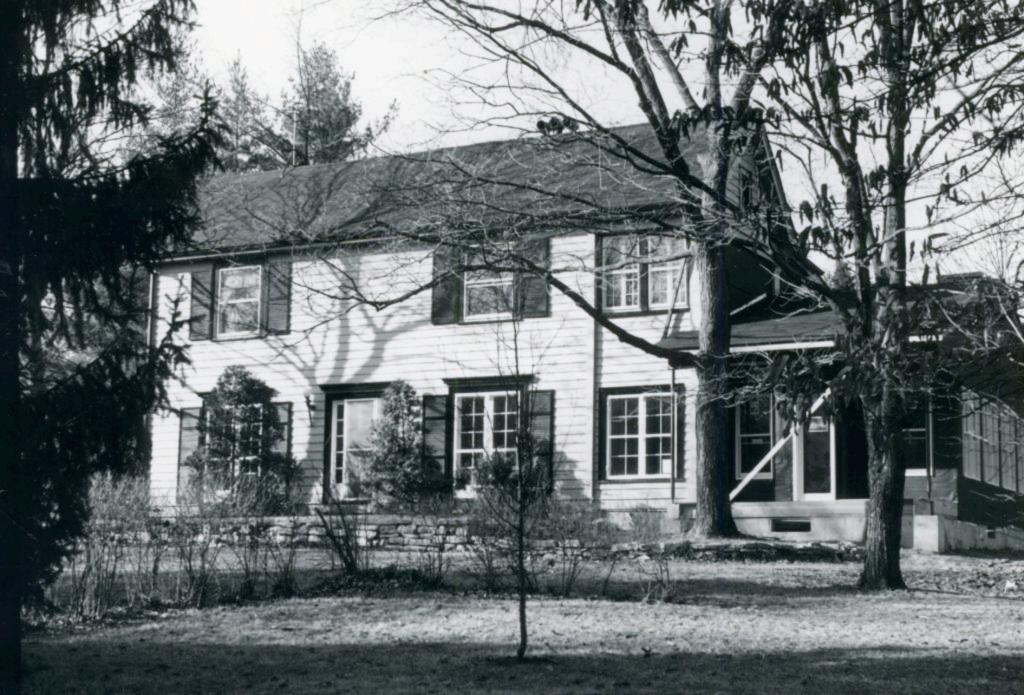

Berkley Lane has a complicated history, as the two sides of the street are parts of different subdivisions. West Clayton Subdivision was platted in 1899 by Bernard Greensfelder (Plat Book 5, page 46), but it remained largely undeveloped. In that plat, this street was Clarence Avenue. In 1926 the west side of the street was resubdivided by Angela B. Marcagi as Falzone's Subdivision (Plat Book 20, page 97). The earliest house to be constructed may have been Number 19 in 1931, while numbers 5, 7 and 11 were built the following year. The moving force in this development was Robert M. Berkley, a builder.