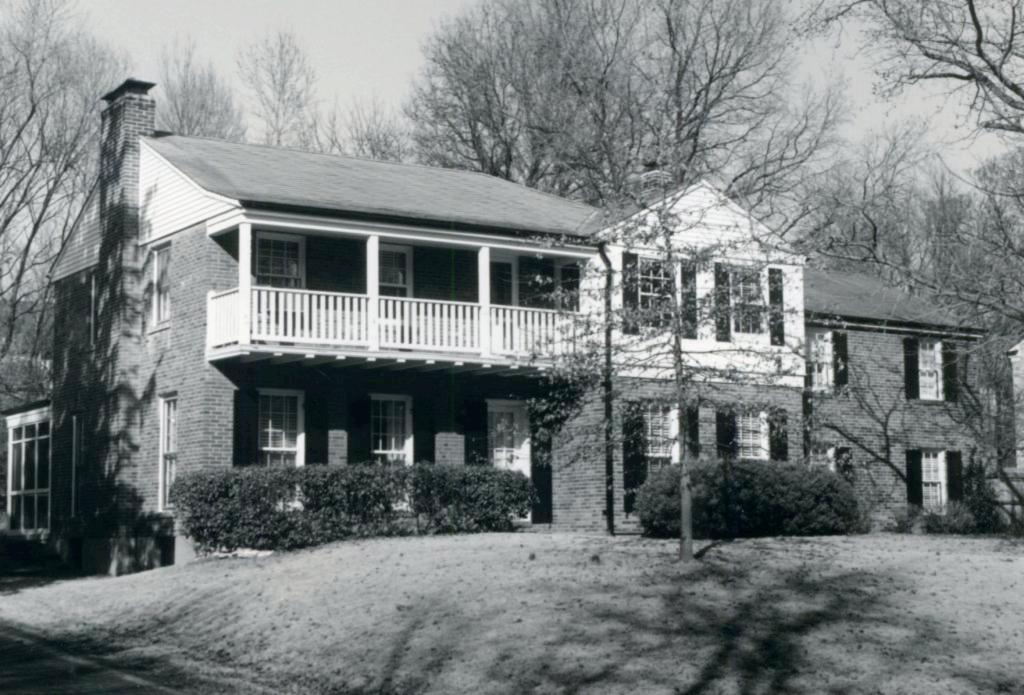

Berkley Lane has a complicated history, as the two sides of the street are parts of different subdivisions. West Clayton Subdivision was platted in 1899 by Bernard Greensfelder (Plat Book 5, page 46), but it remained largely undeveloped. In that plat, this street was Clarence Avenue. In 1926 the west side of the street was resubdivided by Angela B. Marcagi as Falzone's Subdivision (Plat Book 20, page 97). The earliest house to be constructed may have been Number 19 in 1931, while numbers 5, 7 and 11 were built the following year. The moving force in this development was Robert M. Berkley, a builder.

18K130223
Falzone SD, Lot 1N, 2N, 3N & 4 N Block 1
Built in 1939 by Robert M. Berkley, contractor
Architect: Arthur Florian Payne
Building Permits: 303, 1-16-39, residence, \$6,000
6512, 8-01-80, addition, \$40,000