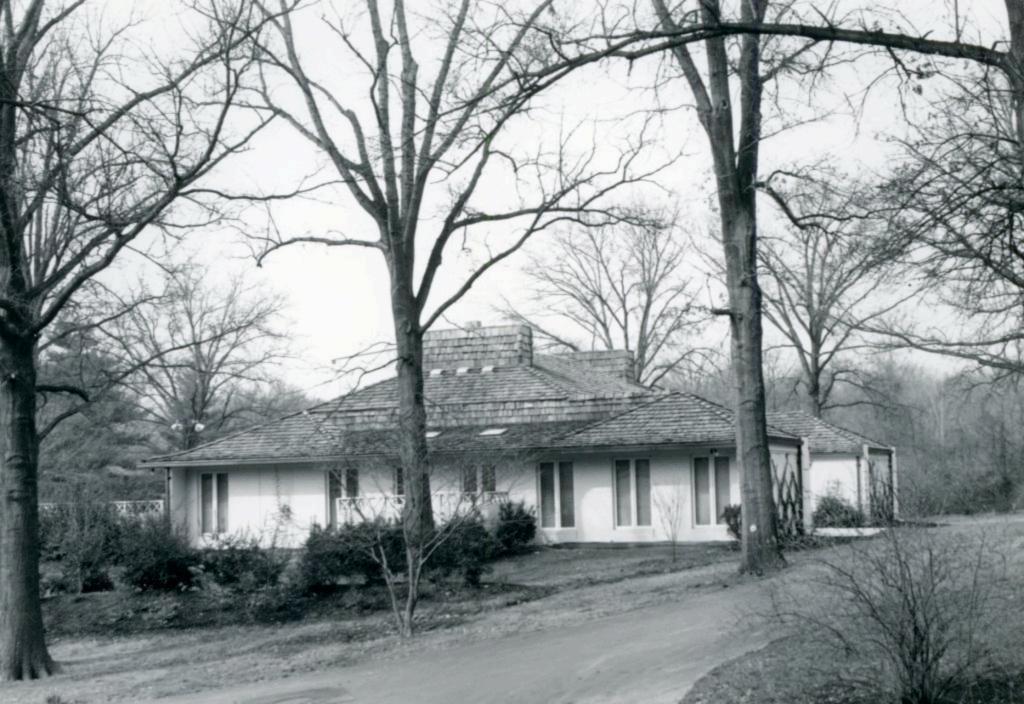

#### BROOKSIDE DRIVE

Brookside Subdivision was laid out in 1938 by Adolph Hoefer (Plat Book 31, page 88). All but one of the twelve houses was built by 1942. Nine of the houses were built by contractors rather than by propective residents, including three by The Ahlemeier Company, and three by D. Kenneth Ashley. Five of the houses were designed by Arthur Florian Payne. The ground of the subdivision drops gradually from Ladue Road toward the south, and the brook itself follows a deep stonelined channel from west to east along the south end of the cul-de-sac, so that the three southernmost lots, 5, 7 and 12 must be approached across small bridges.

Clark E. Brooks
Lot 12
Built in 1947 for Harry Hardt, contractor
Architect: R. A. Conzelman
Building Permits: 838, 7-19-47, residence, \$30,000
2305, 6-8-54, pool, \$1,500