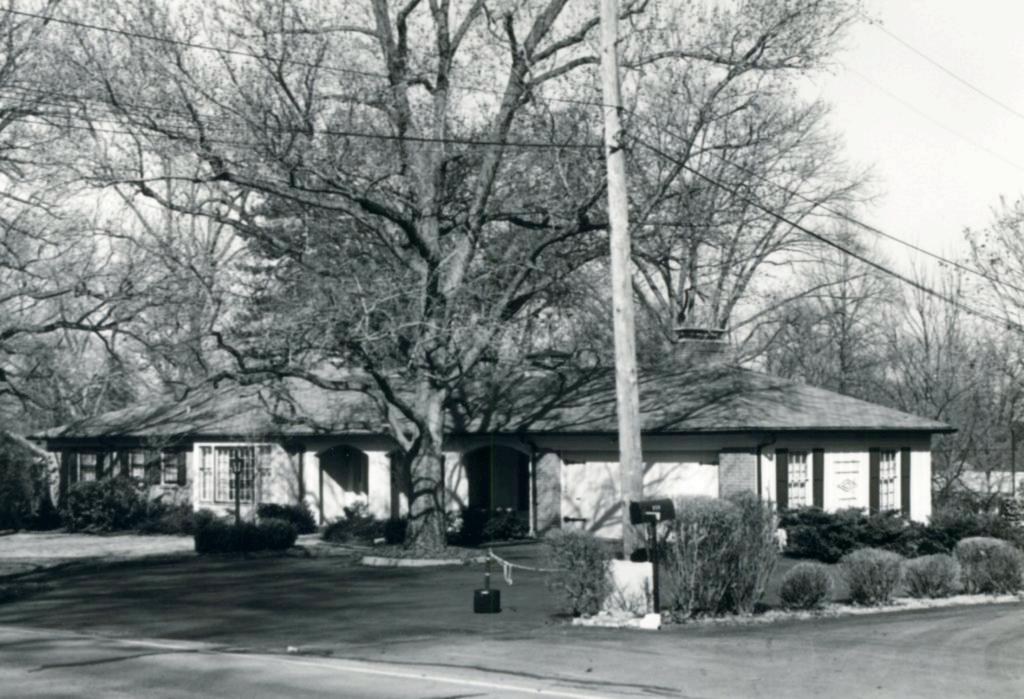

18K130223
Falzone SD, Lot 1N, 2N, 3N & 4 N Block 1
Built in 1939 by Robert M. Berkley, contractor
Architect: Arthur Florian Payne
Building Permits: 303, 1-16-39, residence, \$6,000
6512, 8-01-80, addition, \$40,000