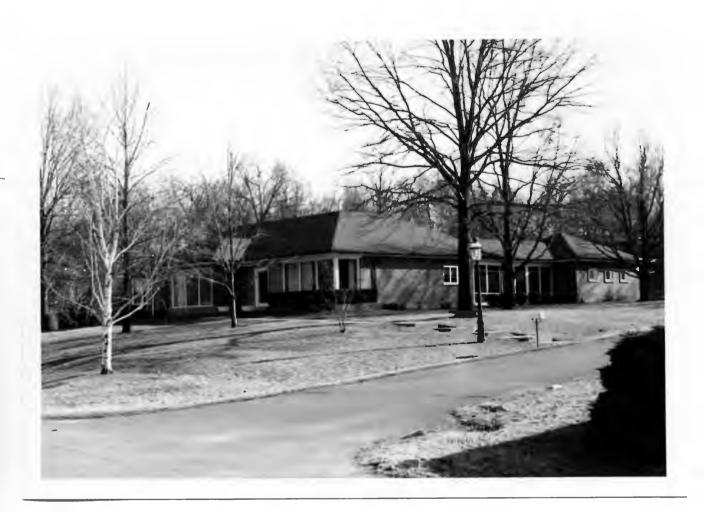

Berkley Lane has a complicated history, as the two sides of the street are parts of different subdivisions. West Clayton Subdivision was platted in 1899 by Bernard Greensfelder (Plat Book 5, page 46), but it remained largely undeveloped. In that plat, this street was Clarence Avenue. In 1926 the west side of the street was resubdivided by Angela B. Marcagi as Falzone's Subdivision (Plat Book 20, page 97). The earliest house to be constructed may have been Number 19 in 1931, while numbers 5, 7 and 11 were built the following year. The moving force in this development was Robert M. Berkley, a builder.

18K130223
Falzone SD, Lot 1N, 2N, 3N & 4 N Block 1
Built in 1939 by Robert M. Berkley, contractor
Architect: Arthur Florian Payne
Building Permits: 303, 1-16-39, residence, \$6,000
6512, 8-01-80, addition, \$40,000