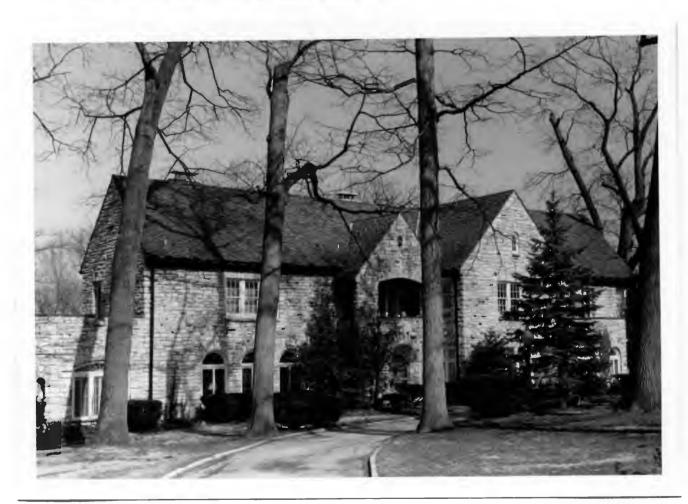

Berkley Lane has a complicated history, as the two sides of the street are parts of different subdivisions. West Clayton Subdivision was platted in 1899 by Bernard Greensfelder (Plat Book 5, page 46), but it remained largely undeveloped. In that plat, this street was Clarence Avenue. In 1926 the west side of the street was resubdivided by Angela B. Marcagi as Falzone's Subdivision (Plat Book 20, page 97). The earliest house to be constructed may have been Number 19 in 1931, while numbers 5, 7 and 11 were built the following year. The moving force in this development was Robert M. Berkley, a builder.

18K130223
Falzone SD, Lot 1N, 2N, 3N & 4 N Block 1
Built in 1939 by Robert M. Berkley, contractor
Architect: Arthur Florian Payne
Building Permits: 303, 1-16-39, residence, \$6,000
6512, 8-01-80, addition, \$40,000