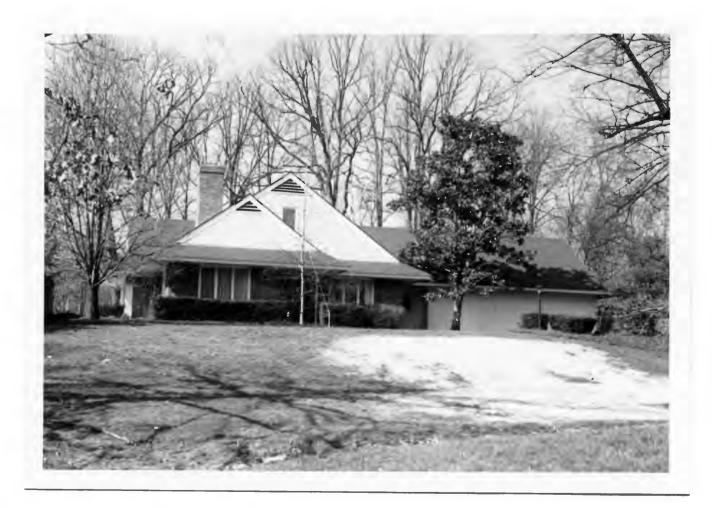

#### BROOKSIDE DRIVE

Brookside Subdivision was laid out in 1938 by Adolph Hoefer (Plat Book 31, page 88). All but one of the twelve houses was built by 1942. Nine of the houses were built by contractors rather than by propective residents, including three by The Ahlemeier Company, and three by D. Kenneth Ashley. Five of the houses were designed by Arthur Florian Payne. The ground of the subdivision drops gradually from Ladue Road toward the south, and the brook itself follows a deep stonelined channel from west to east along the south end of the cul-de-sac, so that the three southernmost lots, 5, 7 and 12 must be approached across small bridges.

Clark E. Brooks
Lot 12
Built in 1947 for Harry Hardt, contractor
Architect: R. A. Conzelman
Building Permits: 838, 7-19-47, residence, \$30,000
2305, 6-8-54, pool, \$1,500