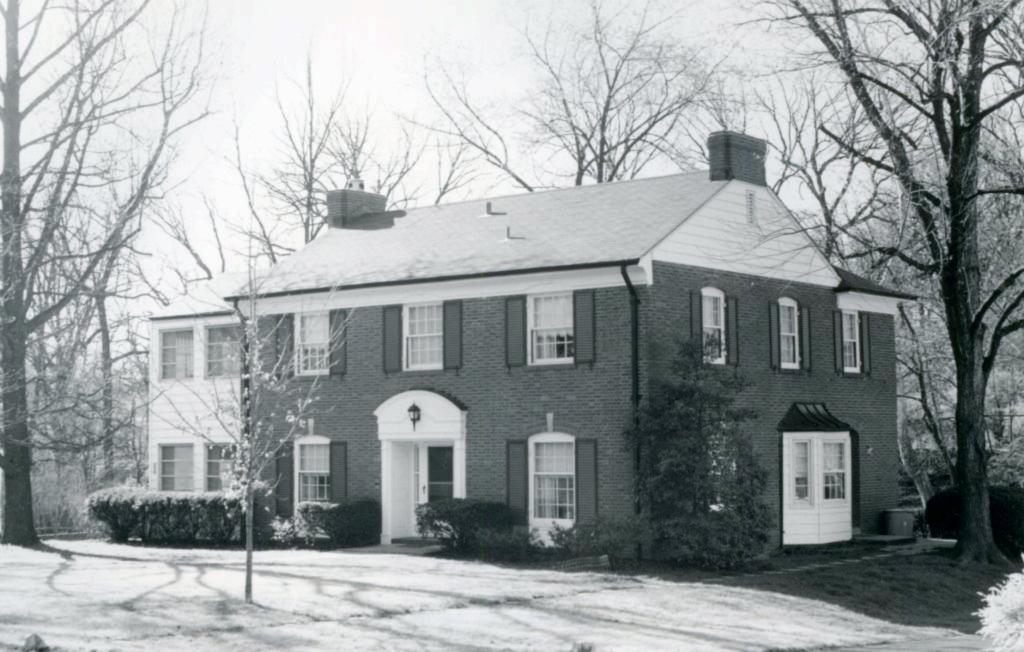

Kimberly Walker
1S, 2S, 3S & 4S & N pt 5, Block 1, Falzone
Built in 1935 for Noble McCallum 18K130179

Contractor: Berkley Construction
Architect: Lawrence J. Steffens
Building Permits: 8, 4-19-35, residence, \$6,000
5172, 4-10-70, addition, \$1,795
5293, 6-02-71, addition, \$10,025