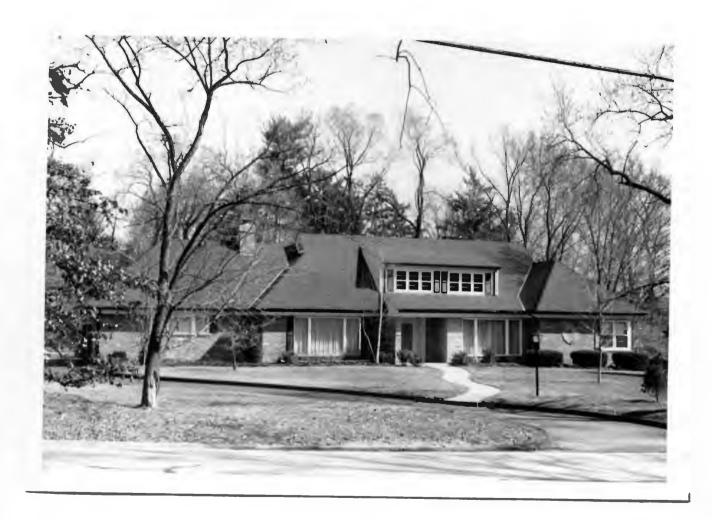

Clayton Valley Subdivision was laid out along the north bank at Black Creek in 1925 by Arthur W. Buck (Plat Book 23, page 11). No development took place, however, until 1936. The first house was Number 3, started in April of that year, and the street was completed when Number 12 was started in January 1941. Twenty of the twenty-eight houses were built by Stealey Building Company, and although they did not always credit an architect, all their houses were probably designed by F.J. Goebel. Two of the houses were designed by native Ladue architect Robert Francis Denny, Numbers 8 and 16.

19K410164

2 Daniel Mittall
Part of Lot 41

Built in 1937 by Stealey Bldg. Co.

Architect: Stealey Bldg. Co. Building Permit: 118, 2-27-37, residence, \$4,000

F. Douglas O'Leary
Part of Lot 2
Built in 1936 by Stealey Bldg. Co.
Architect: F. J. Goebel
Building Permit: 37, 4-21-36, residence, \$7,000 19K410207 3