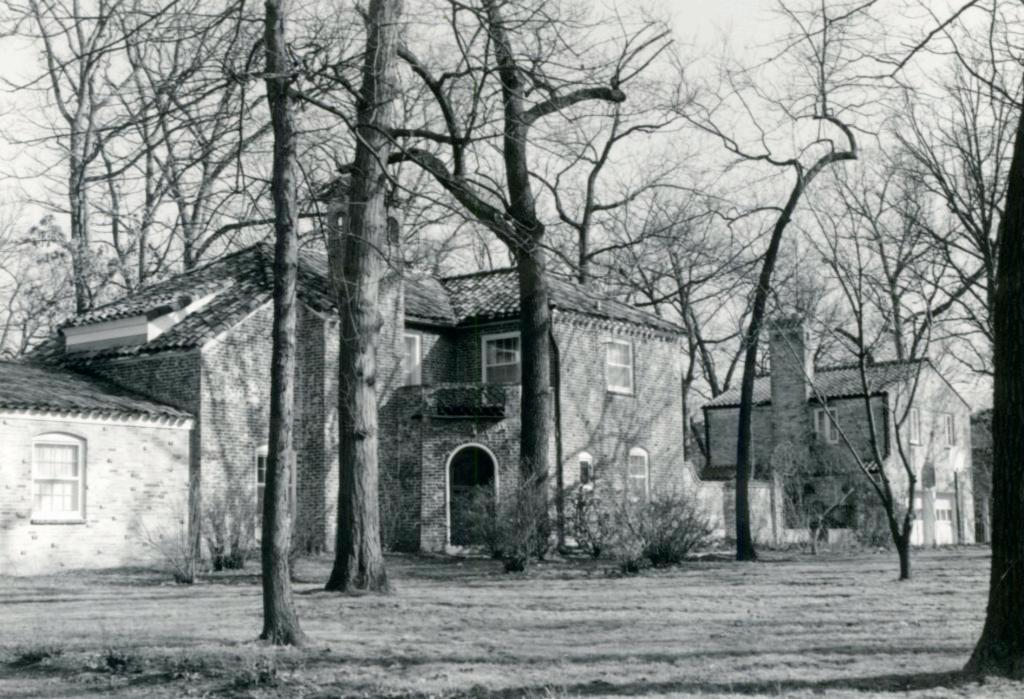

bequeathed \$100,000 to St. Louis University to establish a contagious diseases clinic for the use of the residents of his old congressional district.

This property was later acquired by J. Vincent Reardon, President of Reardon Paint Manufacturing Company. In 1947 Reardon was shot to death while returning his daughter Mary and Michael D'Arcy, both ninth-graders, from an attempted elopement. Michael D'Arcy was killed in the resulting car crash. Mary was tried for the murder but acquitted.

#### 45. continued

St. Louis County Recorder of Deeds, Book 660, p. 626; 795, 396 Building Permit 4644, 08-08-66, room addition, \$10,000.

St. Louis Post-Dispatch, February 8, 1947.

St. Louis Post-Dispatch, "John E. Mooney Funeral Saturday," Feb. 18, 1954.

Price-Elvins House 150 South Price Road





## Missouri Office Of Historic Preservation P.O. Box 176 HISTORIC INVENTORY

Jefferson City, Missouri 65102

8/87

| 0                                                      | 4. Pres     | ent Name(s)                                                          |                                          | 1         |
|--------------------------------------------------------|-------------|----------------------------------------------------------------------|------------------------------------------|-----------|
| 2 County                                               |             | J. Baudry Corby House                                                |                                          | į         |
| St. Louis                                              | 5. Oth      | er Name(s)