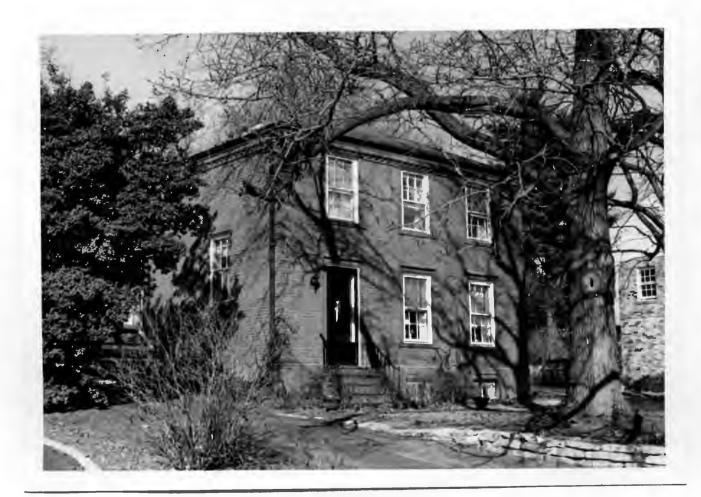

Berkley Lane has a complicated history, as the two sides of the street are parts of different subdivisions. West Clayton Subdivision was platted in 1899 by Bernard Greensfelder (Plat Book 5, page 46), but it remained largely undeveloped. In that plat, this street was Clarence Avenue. In 1926 the west side of the street was resubdivided by Angela B. Marcagi as Falzone's Subdivision (Plat Book 20, page 97). The earliest house to be constructed may have been Number 19 in 1931, while numbers 5, 7 and 11 were built the following year. The moving force in this development was Robert M. Berkley, a builder.

18K130223
Falzone SD, Lot 1N, 2N, 3N & 4 N Block 1
Built in 1939 by Robert M. Berkley, contractor
Architect: Arthur Florian Payne
Building Permits: 303, 1-16-39, residence, \$6,000
6512, 8-01-80, addition, \$40,000