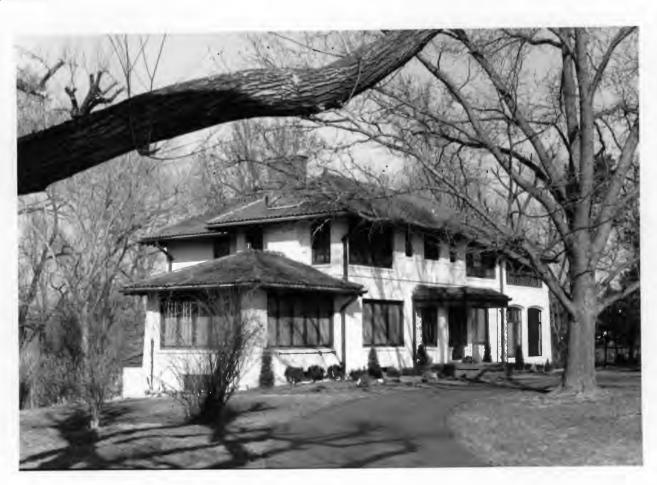

|

Edward Hopkins House 9119 Clayton Road

### 42. continued

a continuous opening on the second floor with a flush balustrade, while the first-floor windows are under segmental arches. The corners of the house at the first floor are slightly canted.

### 43. continued

they probably built this house. Hopkins was credit manager for the "R J & R Branch," according to directories of the period, presumably referring to the Roberts, Johnson & Rand division of the International Shoe Company. Mrs. Hopkins continued to live here after her husband's death, and according to city records, subsequent owners have included D. W. Hill (1951), Warren E. Brubaker, Robert D. Rothbarth (1962), and Richard E. Fister (1971).





# Missouri Office Of Historic Preservation HISTORIC INVENTORY

P.O. Box 176 Jefferson City, Missouri 65102

| •