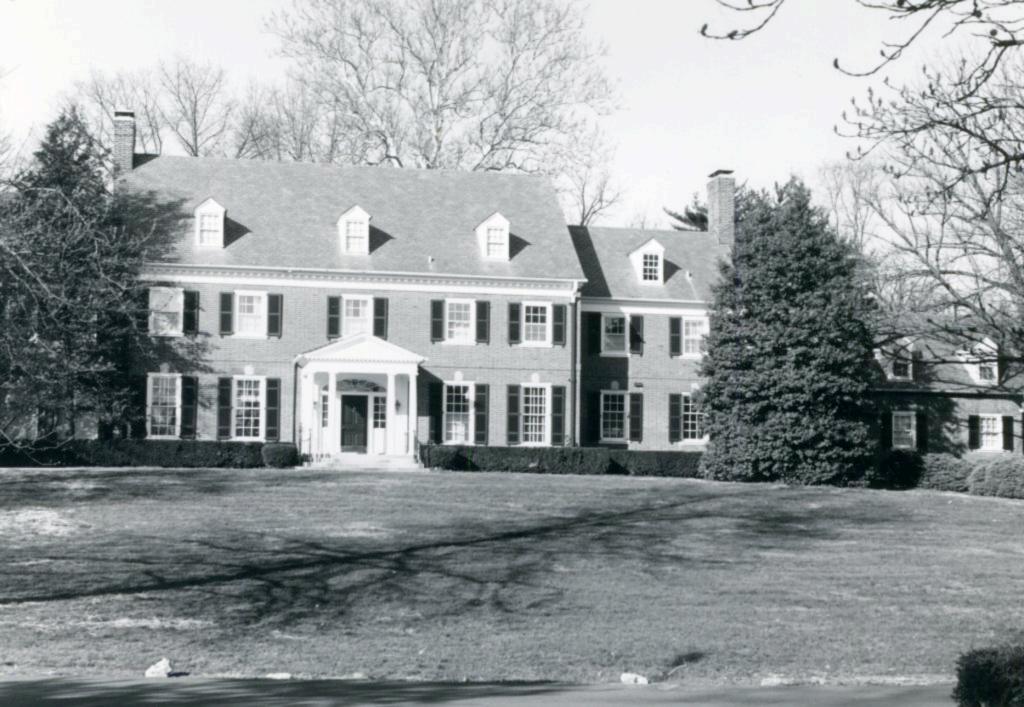

18K130223
Falzone SD, Lot 1N, 2N, 3N & 4 N Block 1
Built in 1939 by Robert M. Berkley, contractor
Architect: Arthur Florian Payne
Building Permits: 303, 1-16-39, residence, \$6,000
6512, 8-01-80, addition, \$40,000