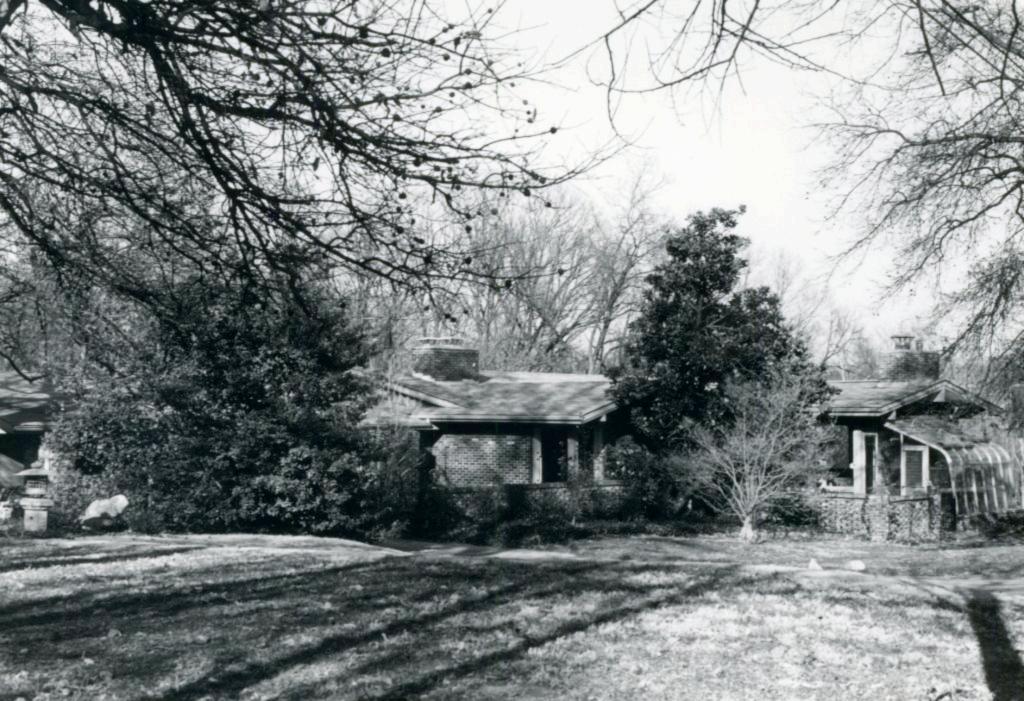

5 J. Eugene Baker 18K130146

5S, 6 & 7N, Block 1, Falzone
Built in 1932 for J. Eugene Baker
Contractor: Berkley Construction Company
Architect: Edward B. Kelley
Building Permits: 14, 4-18-32, residence, \$6,000
3963, 9-10-62, replace roof on porch, \$420

7 W. David Wells 18K130070 S14 ft Lot 7, Lot 8 & N 36 ft Lot 9, Block 1, Falzone Built in 1932 for George A. Green Contractor: Berkley Construction Company Architect: Edward B. Kelley Building Permits: 12, 1-04-32, residence, \$10,000 6364, 8-12-76, garage to room, \$15,000