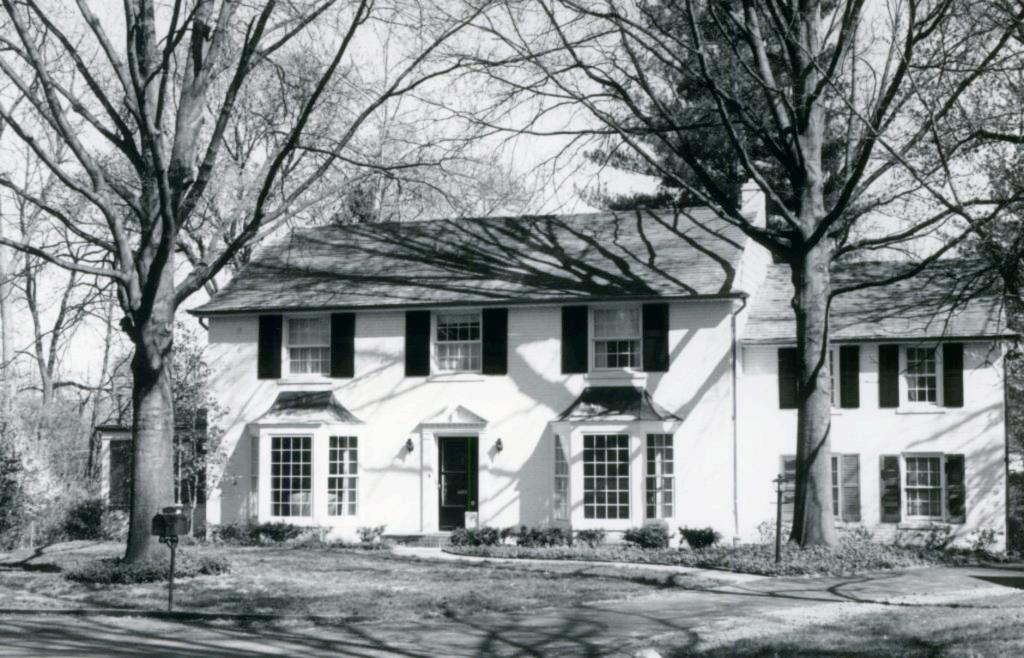

Kimberly Walker
1S, 2S, 3S & 4S & N pt 5, Block 1, Falzone
Built in 1935 for Noble McCallum 18K130179

Contractor: Berkley Construction
Architect: Lawrence J. Steffens
Building Permits: 8, 4-19-35, residence, \$6,000
5172, 4-10-70, addition, \$1,795
5293, 6-02-71, addition, \$10,025