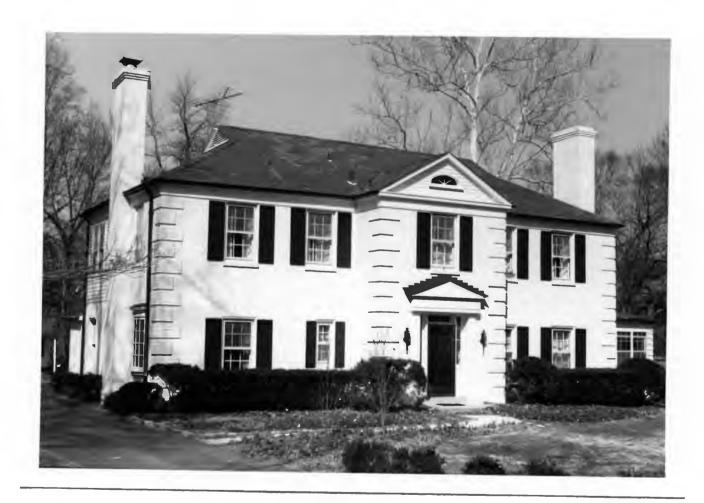

uses the same year. They were Numbers 2 and 3, nearly identical designs in Gale Henderson's characteristic Georgian style. No further construction took place until 1948, when Henderson designed Number 1, facing South McKnight Road, for Henry M. Bohn himself. The last two houses were Numbers 4 and 8, the latter a notable Wrightian design by William Bernoudy.

1 Eleanor S. Rouse

18K110193

Built in 1948 for Harry M. Bohn. Contractor: Gale E. Henderson Architect: Gale E. Henderson

Building Permits: 961, 4-19-48, brick residence, \$23,000

6334, 5-3-79, glass enclosed porch, \$7,200





### ROBIN HILL

Edward Morris

Built in 1940 by C. Rolla Construction Co. for Bohn Realty Co.
Architect: Gale E. Henderson
Building Permits: 293, 11-25-40, residence, \$10,000

5132, 11-3-69, pool, \$6,500





### ROBIN HILL

Jesse Russell Wilson 18L320171
Built in 1940 by C. Rolla Construction Co. for Bohn Realty Co.
Architect: Gale E. Henderson
Building Permit: 294, 11-25-40, residence, \$10,000





18L320160 Theo Haimann 4

Built in 1953 for M. K. Paskal Contractor: Joseph A. Einig Architect: none named

Building Permit: 2176, 11-9-53, brick residence, \$30,000





John Handy
Built in 1948 for Alfred Steiner
Contractor: Schulenburg Construction Co.
Architect: Wischmeyer & Lorenz
Building Permit: 996, 6-10-48, residence, \$28,000 5 18L320182





6 John Peters MacCarthy 18L320148

Built in 1950 for Robert Andrew Wunsch Contractor: J. L. Muren & Sons

Architect: Wischmeyer & Lorenz
Building Permit: 1450, 9-21-50, brick & stone residence, \$26,000
3820, 1-15-62, alteration, \$3,500





7