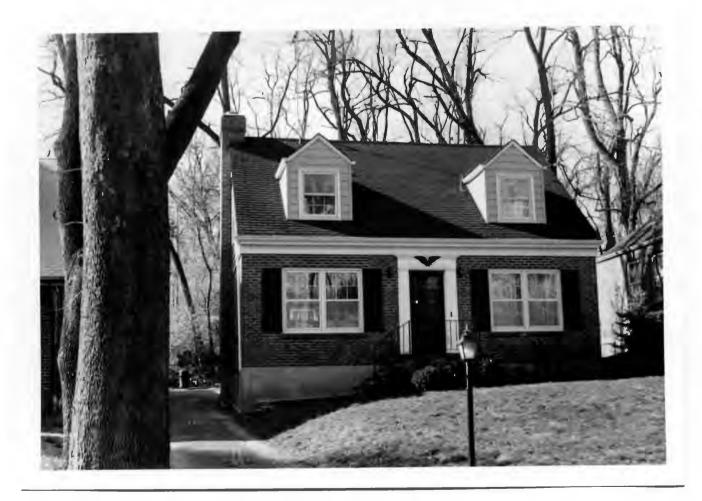

6 Dean E. Williams 18K130135

Lot 3, ReSD of part of Lot 3, West Clayton
Built in 1961 for Dean E. Williams
Contractor: William Degenhardt
Architect: Robert McMahon
Building Permits: 3526, 4-11-60, wreck 3 frame buildings
3595, 8-16-60, residence, \$37,000