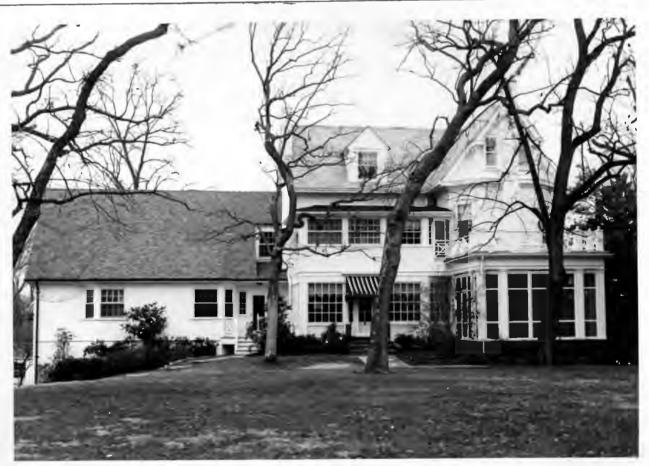

f Company was responsible for the original construction of the Municipal Opera in Forest Park. William Cunliff's hobbies included gardening and poultry breeding. After his death in 1980, the property was sold to Susan and Jack Taylor, who in 1981 subdivided it as Taylor's Homestead. This remains one of the few properties in Ladue retaining the character of the early years of the century.

#### 45. continued

Missouri Historical Society. Bulletin, Vol. 31 (April 1975), p. 226; Vol. 36 (July 1980), p. 282.

McCune Gill, The St. Louis Story, (1952), Vol. III, p. 938.

Building Permits: 474, 02-18-42, alter & add, \$200
5831, 09-19-75, garage, \$650
6665, 06-08-81, add, \$30,000
6669, 06-22-81, pool, \$17,000
6670, 06-22-81, cabana, \$18,200
7011, 09-19-83, tennis court, \$60,000

15/2035G









## Missouri Office Of Historic Preservation P.O. Box 176 HISTORIC INVENTORY

Jefferson City, Missouri 65102

8/87

| )                                                                                                                                                                                                                                          | 4. Present