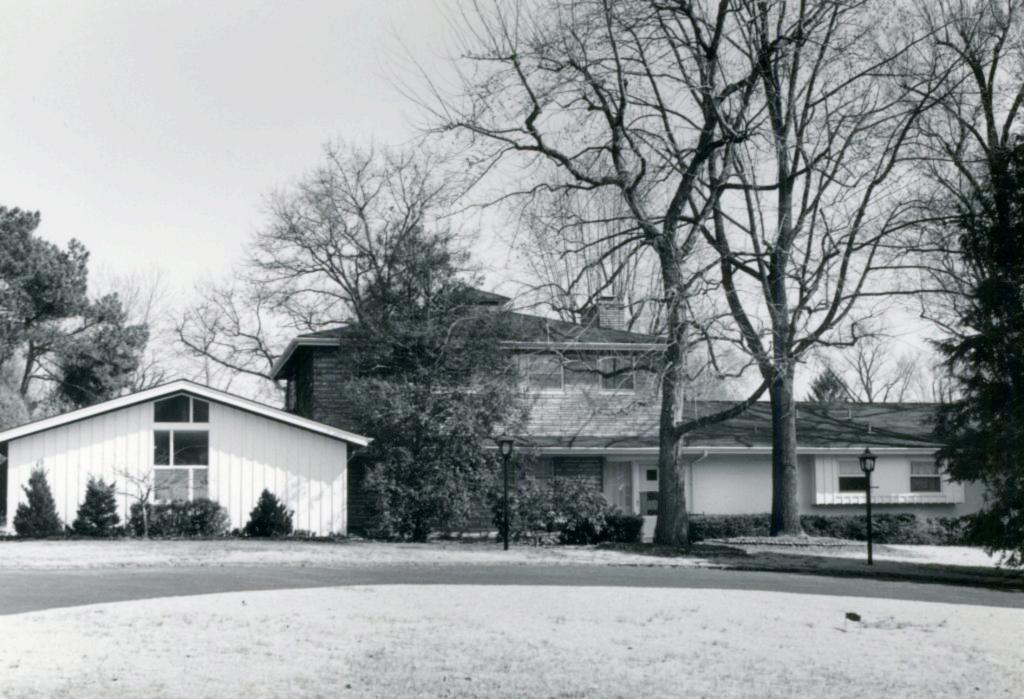

Berkley Lane has a complicated history, as the two sides of the street are parts of different subdivisions. West Clayton Subdivision was platted in 1899 by Bernard Greensfelder (Plat Book 5, page 46), but it remained largely undeveloped. In that plat, this street was Clarence Avenue. In 1926 the west side of the street was resubdivided by Angela B. Marcagi as Falzone's Subdivision (Plat Book 20, page 97). The earliest house to be constructed may have been Number 19 in 1931, while numbers 5, 7 and 11 were built the following year. The moving force in this development was Robert M. Berkley, a builder.

18K130223
Falzone SD, Lot 1N, 2N, 3N & 4 N Block 1
Built in 1939 by Robert M. Berkley, contractor
Architect: Arthur Florian Payne
Building Permits: 303, 1-16-39, residence, \$6,000
6512, 8-01-80, addition, \$40,000