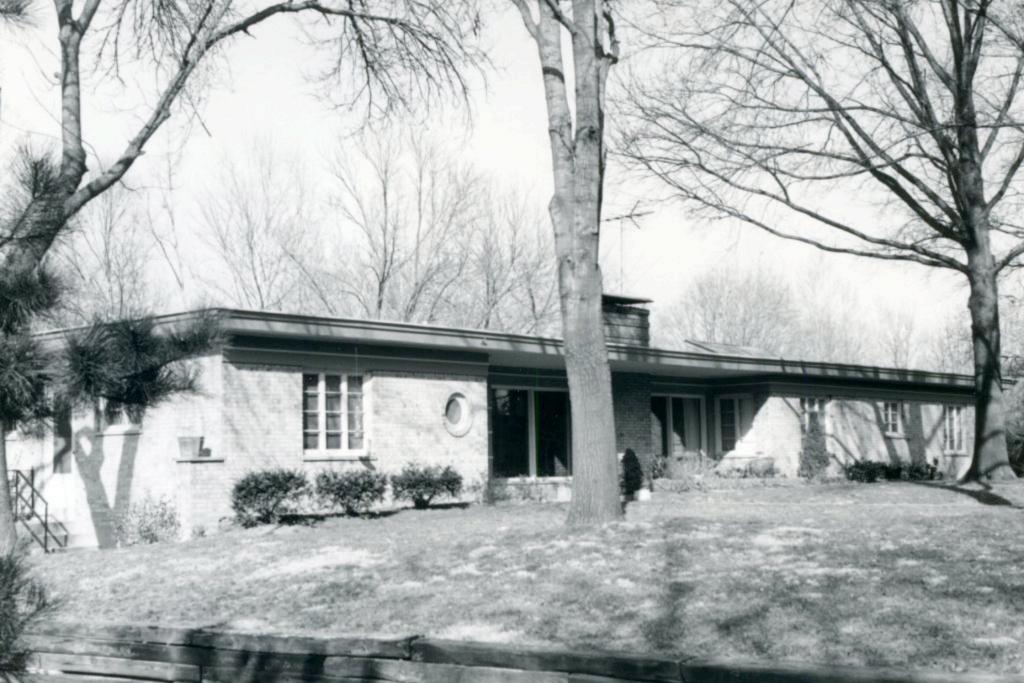

18K130223
Falzone SD, Lot 1N, 2N, 3N & 4 N Block 1
Built in 1939 by Robert M. Berkley, contractor
Architect: Arthur Florian Payne
Building Permits: 303, 1-16-39, residence, \$6,000
6512, 8-01-80, addition, \$40,000