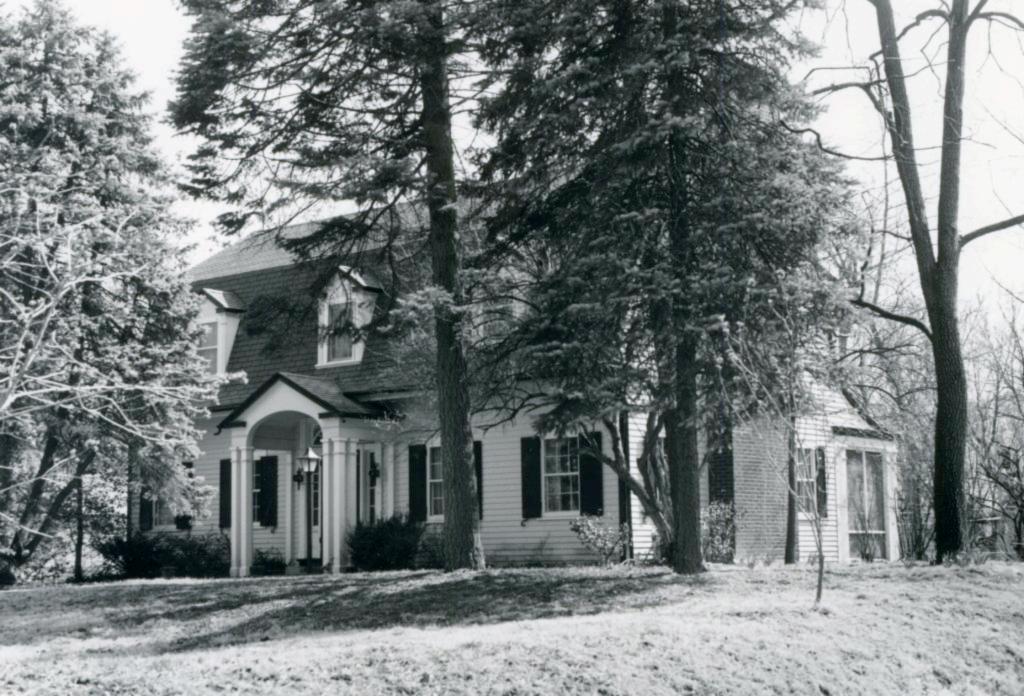

Berkley Lane has a complicated history, as the two sides of the street are parts of different subdivisions. West Clayton Subdivision was platted in 1899 by Bernard Greensfelder (Plat Book 5, page 46), but it remained largely undeveloped. In that plat, this street was Clarence Avenue. In 1926 the west side of the street was resubdivided by Angela B. Marcagi as Falzone's Subdivision (Plat Book 20, page 97). The earliest house to be constructed may have been Number 19 in 1931, while numbers 5, 7 and 11 were built the following year. The moving force in this development was Robert M. Berkley, a builder.