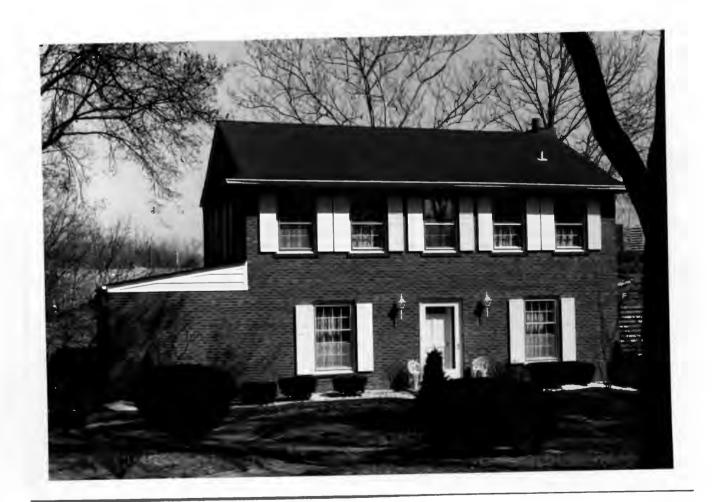

18K130223
Falzone SD, Lot 1N, 2N, 3N & 4 N Block 1
Built in 1939 by Robert M. Berkley, contractor
Architect: Arthur Florian Payne
Building Permits: 303, 1-16-39, residence, \$6,000
6512, 8-01-80, addition, \$40,000