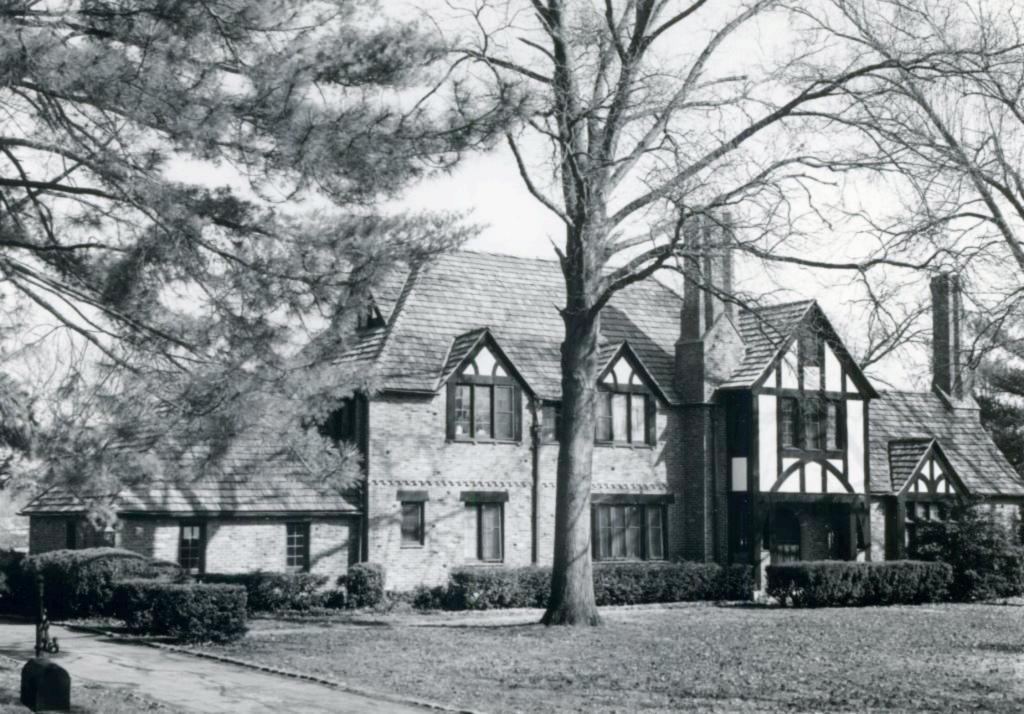

Kimberly Walker
1S, 2S, 3S & 4S & N pt 5, Block 1, Falzone
Built in 1935 for Noble McCallum 18K130179

Contractor: Berkley Construction
Architect: Lawrence J. Steffens
Building Permits: 8, 4-19-35, residence, \$6,000
5172, 4-10-70, addition, \$1,795
5293, 6-02-71, addition, \$10,025