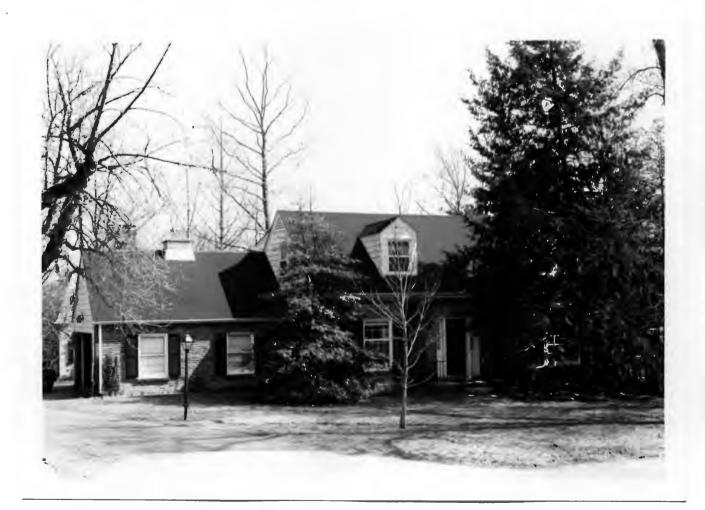

18K130223
Falzone SD, Lot 1N, 2N, 3N & 4 N Block 1
Built in 1939 by Robert M. Berkley, contractor
Architect: Arthur Florian Payne
Building Permits: 303, 1-16-39, residence, \$6,000
6512, 8-01-80, addition, \$40,000