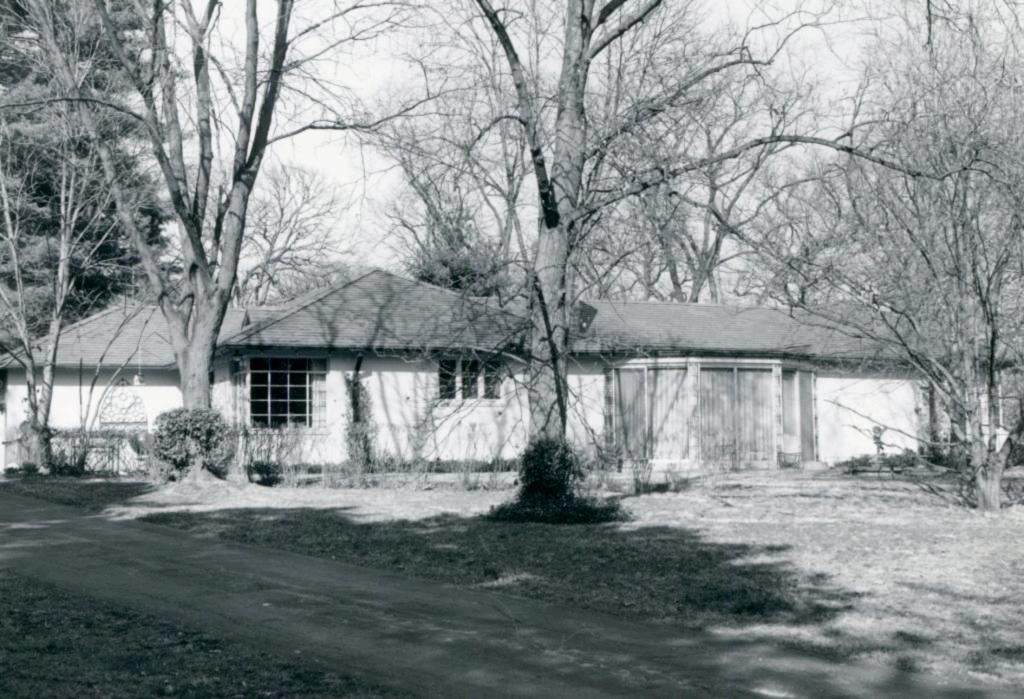

Jones in this house in 1950. City records indicate that this house was purchased from Hugh Jones in 1954 by Mrs. Marguerite C. Grove and from her by William Wesseling in 1959.

The architects Guy Study (1880-1959) and Benedict Farrar (1885-1978) began their joint practice in 1915. Study was particularly known for the Craftsman influence in his work, although the firm used a variety of eclectic styles. Houses by them in Parkview, Brentmoor Park, and University Heights No. 1 are listed in the National Register of Historic Places. Farrar was one of the incorporators of the village of McKnight and after the City of Ladue was incorporated served as Building Commissioner from 1938 until 1965. In Ladue the firm designed St. Peter's Church, Mary Institute, and the Price (now Churchill) School.





## Missouri Office Of Historic Preservation HISTORIC INVENTORY

P.O. Box 176 Jefferson City, Missouri

65102

| . 0                                        | 4. Pres       | ent Neme(s)                                                              |                                             | !              |
|--------------------------------------------|---------------|--------------------------------------------------------------------------|---------------------------------------------|----------------|
| 2 County                                   | Cur           | tis-Semple -Funsten House                                                |                                             |                |
| St. Louis                                  | 5. Oth        | er Name(s)