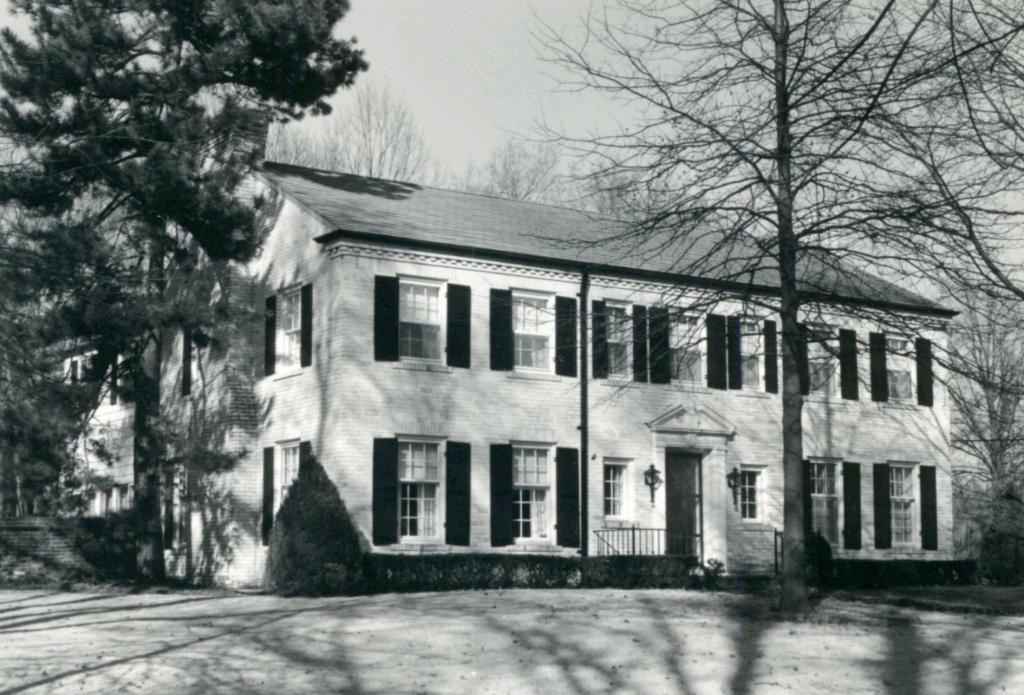

HISTORIC INVENTORY SL-AS-015-080 4 Present Name(s) 1 Nu Ben Caloia House ounty 5 Other Name(s) St. Louis 3 Location of Negatives 9029 Clayton Road St. Louis County Parks 16 Thematic Category 6 Specific Location 28. No of Stories 29. Basement? Yes IX part of Lot 2, Summit Tract No ! 17 Date(s) or Period constructed 1924 30. Foundation Material stone 18 Style or Design City or Town Il Rural, Township & Vicinity 31. Wall Construction Ladue Georgian Revival H Site, Plan with North Arrow 19. Architect or Engineer brick 32. Roof Type & Material 20. Contractor or Builder gable, tile CLAYTON 33. No. of Bays W. K. Richardson Front Side 21. Original Use, if apparent Wall Treatment residence American common bond 22 Present Use ROAD 35. Plan Shape rectangular residence 36 Changes Addition . 23 Ownership Public 1! Altered X Private X! (Explain House Moved In #42) 24 Owner's Name & Address, il known 37 Condition Interior Timothy M. Sullivan, et al UTM Coordinates Exterior good Lal Long Yes II 25. Open to Preservation Yes Public? Underway? No X Site ! i Structure 1 . Building ly Object | | 39. Endangered? Yes II 26. Local Contact Person or Organization By What? No X 11. On National Yes II Yes II 12 Is II No IX Eligible? Register? No II 27 Other Surveys in Which Included Part of Estab Yes ! ! Yes II Visible from 14. District Yes X No XI Hist Dist.? Potent'l? No Li Public Road? No . 41. Distance from and 15 Name of Established District Frontage on Road 42 Further Description of Important Features Entry is in the left front bay. The door is set in a classical frame with Ionic pilasters and a pediment 9029 Clayton Road inside which is a surround of random-width stone matching the stone base of the front terrace. Other bays have six-over-six windows with Photo hinged shutters. Side windows have segmental arches. The cornice has returns on the sides and a frieze in front. The gable ends have semi circular louvered vents. The ridge of the roof has cap tiles with finial-like tiles at the ends. 43 History and Significance In 1924, when he built this house, Ben Caloia was listed in the St. Louis directory as "drinks, 2260 S. Kingshighway, h do." By the 1930's he was running a filling station on Manchester Road west of Dickson. Subsequent owners have included George Hauk (1947), Claude Bakewell, Alfred A. Hollowell, Frank J. Leahy, Jr., Margaret Leahy Sullivan, and Timothy M. Sullivan. 44 Description of Environment and Outbuildings ources of Information 46. Prepared by St. Louis Daily Record, June 8, 1923, shed; Sept. 5, 1924, residence, E. Hamilton 47. Organization