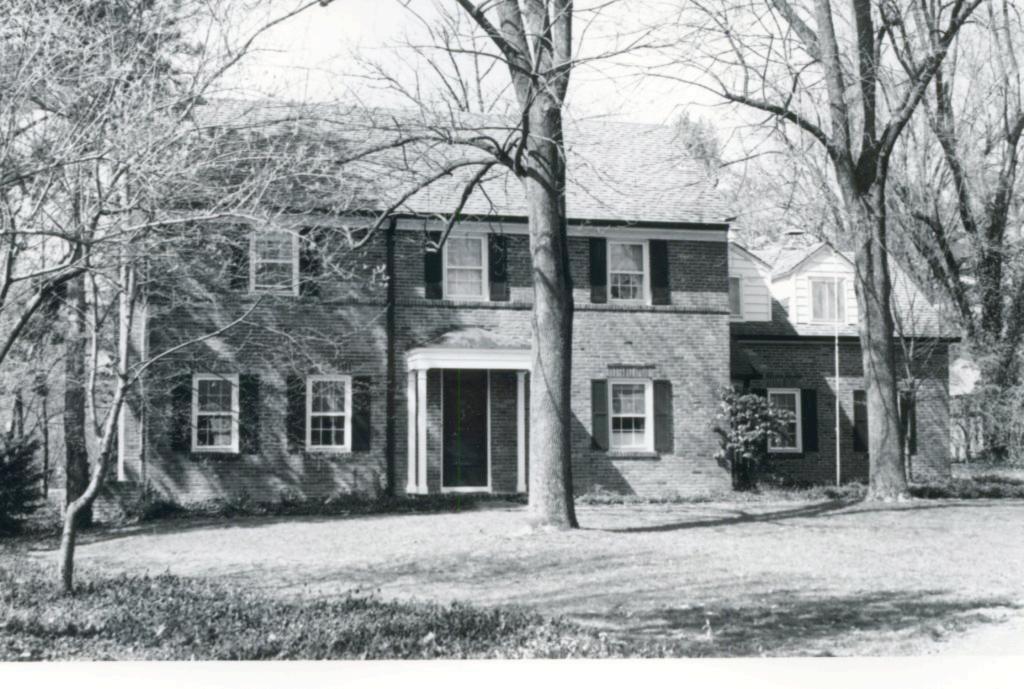

18K130223
Falzone SD, Lot 1N, 2N, 3N & 4 N Block 1
Built in 1939 by Robert M. Berkley, contractor
Architect: Arthur Florian Payne
Building Permits: 303, 1-16-39, residence, \$6,000
6512, 8-01-80, addition, \$40,000