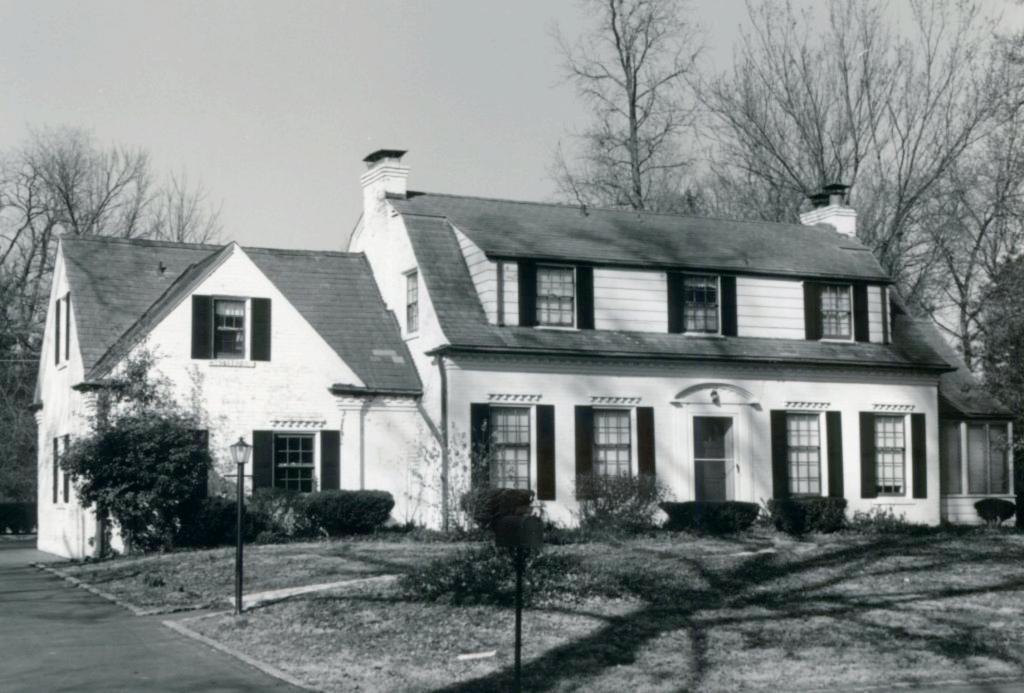

Berkley Lane has a complicated history, as the two sides of the street are parts of different subdivisions. West Clayton Subdivision was platted in 1899 by Bernard Greensfelder (Plat Book 5, page 46), but it remained largely undeveloped. In that plat, this street was Clarence Avenue. In 1926 the west side of the street was resubdivided by Angela B. Marcagi as Falzone's Subdivision (Plat Book 20, page 97). The earliest house to be constructed may have been Number 19 in 1931, while numbers 5, 7 and 11 were built the following year. The moving force in this development was Robert M. Berkley, a builder.

18K130223
Falzone SD, Lot 1N, 2N, 3N & 4 N Block 1
Built in 1939 by Robert M. Berkley, contractor
Architect: Arthur Florian Payne
Building Permits: 303, 1-16-39, residence, \$6,000
6512, 8-01-80, addition, \$40,000