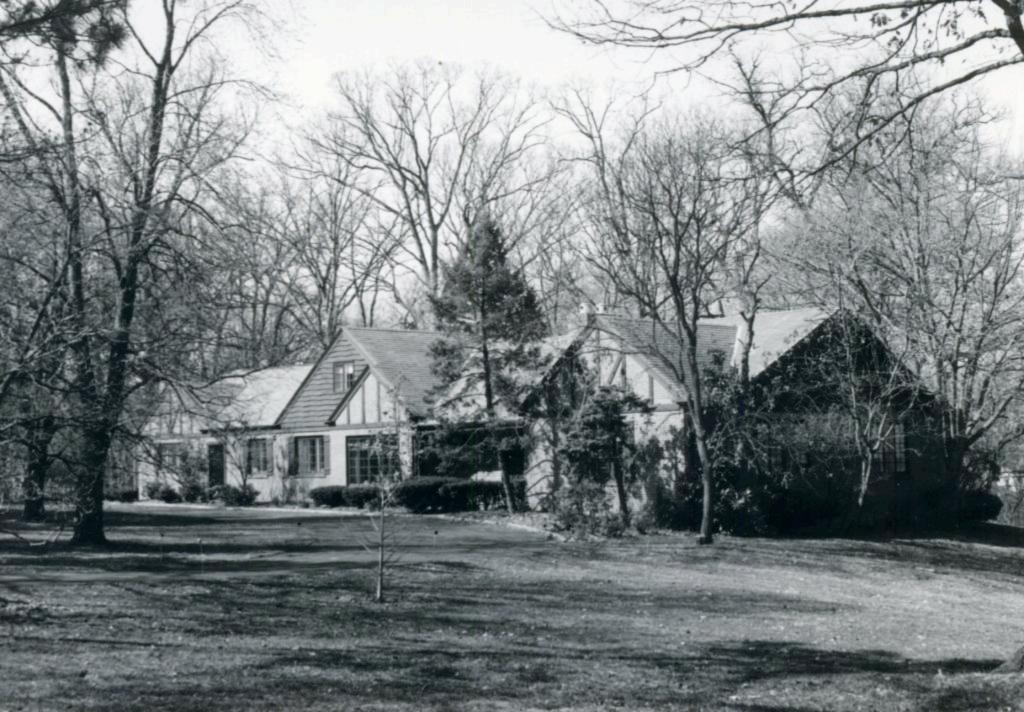

Berkley Lane has a complicated history, as the two sides of the street are parts of different subdivisions. West Clayton Subdivision was platted in 1899 by Bernard Greensfelder (Plat Book 5, page 46), but it remained largely undeveloped. In that plat, this street was Clarence Avenue. In 1926 the west side of the street was resubdivided by Angela B. Marcagi as Falzone's Subdivision (Plat Book 20, page 97). The earliest house to be constructed may have been Number 19 in 1931, while numbers 5, 7 and 11 were built the following year. The moving force in this development was Robert M. Berkley, a builder.

18K130223
Falzone SD, Lot 1N, 2N, 3N & 4 N Block 1
Built in 1939 by Robert M. Berkley, contractor
Architect: Arthur Florian Payne
Building Permits: 303, 1-16-39, residence, \$6,000
6512, 8-01-80, addition, \$40,000