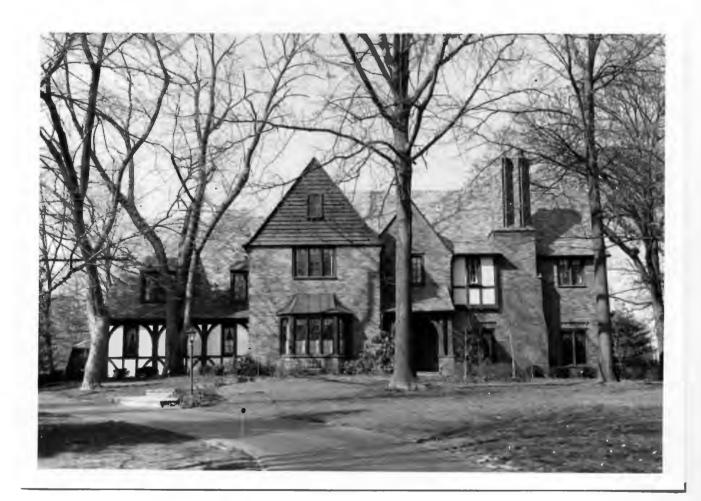

#### BROOKSIDE DRIVE

Brookside Subdivision was laid out in 1938 by Adolph Hoefer (Plat Book 31, page 88). All but one of the twelve houses was built by 1942. Nine of the houses were built by contractors rather than by propective residents, including three by The Ahlemeier Company, and three by D. Kenneth Ashley. Five of the houses were designed by Arthur Florian Payne. The ground of the subdivision drops gradually from Ladue Road toward the south, and the brook itself follows a deep stonelined channel from west to east along the south end of the cul-de-sac, so that the three southernmost lots, 5, 7 and 12 must be approached across small bridges.

Clark E. Brooks
Lot 12
Built in 1947 for Harry Hardt, contractor
Architect: R. A. Conzelman
Building Permits: 838, 7-19-47, residence, \$30,000
2305, 6-8-54, pool, \$1,500