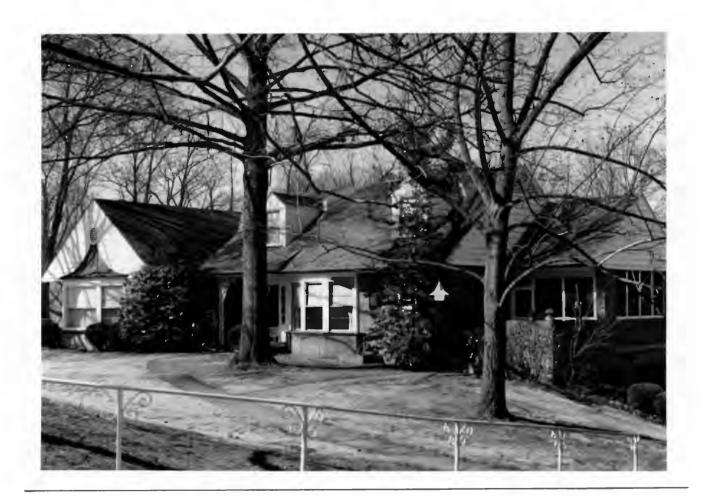

-3-79, glass enclosed porch, \$7,200





### ROBIN HILL

Edward Morris

Built in 1940 by C. Rolla Construction Co. for Bohn Realty Co.
Architect: Gale E. Henderson
Building Permits: 293, 11-25-40, residence, \$10,000

5132, 11-3-69, pool, \$6,500





### ROBIN HILL

Jesse Russell Wilson 18L320171
Built in 1940 by C. Rolla Construction Co. for Bohn Realty Co.
Architect: Gale E. Henderson
Building Permit: 294, 11-25-40, residence, \$10,000





18L320160 Theo Haimann 4

Built in 1953 for M. K. Paskal Contractor: Joseph A. Einig Architect: none named

Building Permit: 2176, 11-9-53, brick residence, \$30,000





John Handy
Built in 1948 for Alfred Steiner
Contractor: Schulenburg Construction Co.
Architect: Wischmeyer & Lorenz
Building Permit: 996, 6-10-48, residence, \$28,000 5 18L320182





6 John Peters MacCarthy 18L320148

Built in 1950 for Robert Andrew Wunsch Contractor: J. L. Muren & Sons

Architect: Wischmeyer & Lorenz
Building Permit: 1450, 9-21-50, brick & stone residence, \$26,000
3820, 1-15-62, alteration, \$3,500





7 18L320126 Marie Ashe

Built in 1950 for Walter Ashe

Contractor: Gale E. Henderson
Architect: Gale E. Henderson
Building Permits: 1325, 5-8-50, brick residence, \$40,000
1810, 6-7-52, addition to porch, \$750
2963, 10-17-56, open porch, \$591





8 Dr. Lawrence Kahn Built in 1953 for Dr. Lawrence Kahn 18K110115

Contractor: William Errant
Architect: Bernoudy-Mutrux
Building Permits: 2057, 6-1-53, brick residence, \$30,000
3338, 3-4-59, addition, \$7,000
4639, 8-8-66, pool, \$4,800





Sheraton Drive had its origin in 1939, when a private easem