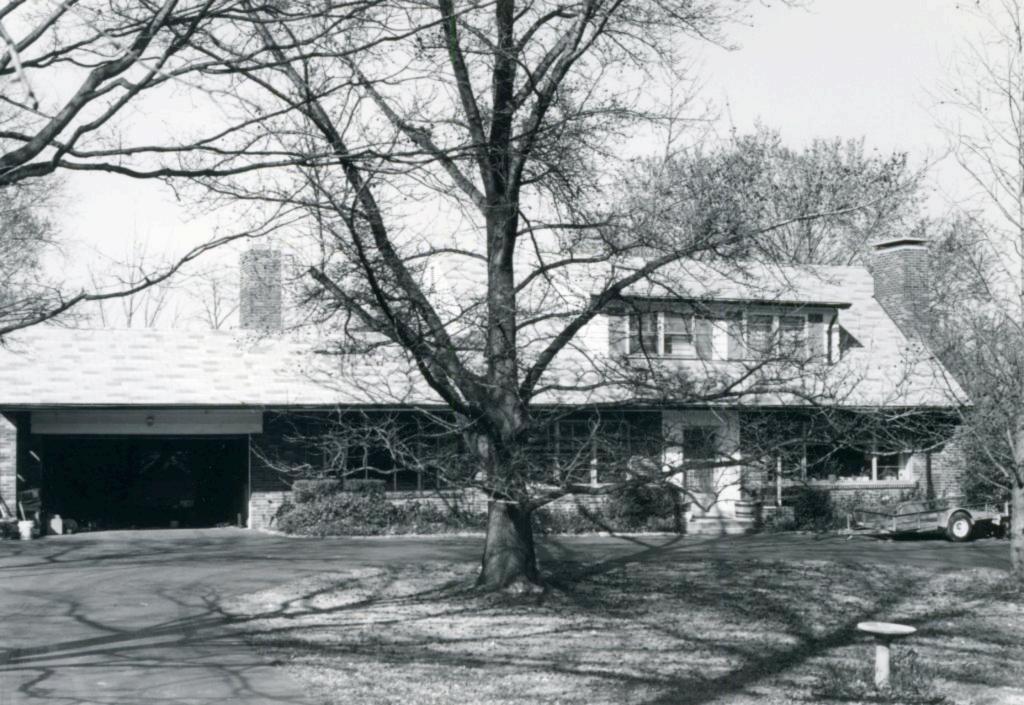

7 W. David Wells 18K130070 S14 ft Lot 7, Lot 8 & N 36 ft Lot 9, Block 1, Falzone Built in 1932 for George A. Green Contractor: Berkley Construction Company Architect: Edward B. Kelley Building Permits: 12, 1-04-32, residence, \$10,000 6364, 8-12-76, garage to room, \$15,000

John R. Bradbury
Part of Lot 3, All Evergreen Nursery Company
Built in 1938 for John Martin
Contractor: Berkley Construction Company
Architect: George Winkler
Building Permits: 226, 4-01-38, residence, \$7,000
2507, 3-17-55, carport, \$350