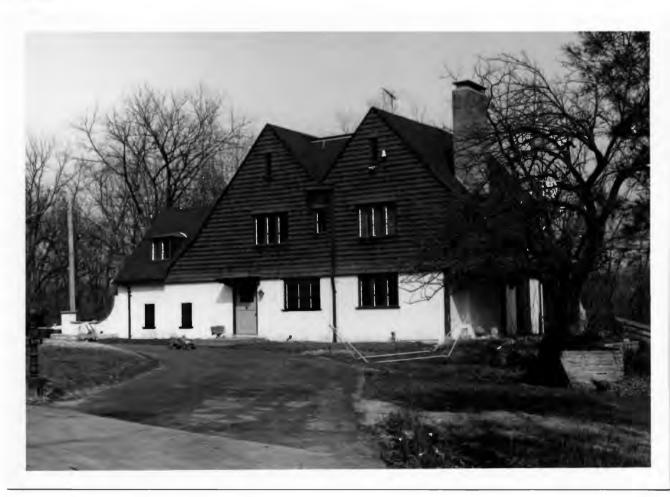

#### BROOKSIDE DRIVE

Brookside Subdivision was laid out in 1938 by Adolph Hoefer (Plat Book 31, page 88). All but one of the twelve houses was built by 1942. Nine of the houses were built by contractors rather than by propective residents, including three by The Ahlemeier Company, and three by D. Kenneth Ashley. Five of the houses were designed by Arthur Florian Payne. The ground of the subdivision drops gradually from Ladue Road toward the south, and the brook itself follows a deep stonelined channel from west to east along the south end of the cul-de-sac, so that the three southernmost lots, 5, 7 and 12 must be approached across small bridges.

Clark E. Brooks
Lot 12
Built in 1947 for Harry Hardt, contractor
Architect: R. A. Conzelman
Building Permits: 838, 7-19-47, residence, \$30,000
2305, 6-8-54, pool, \$1,500