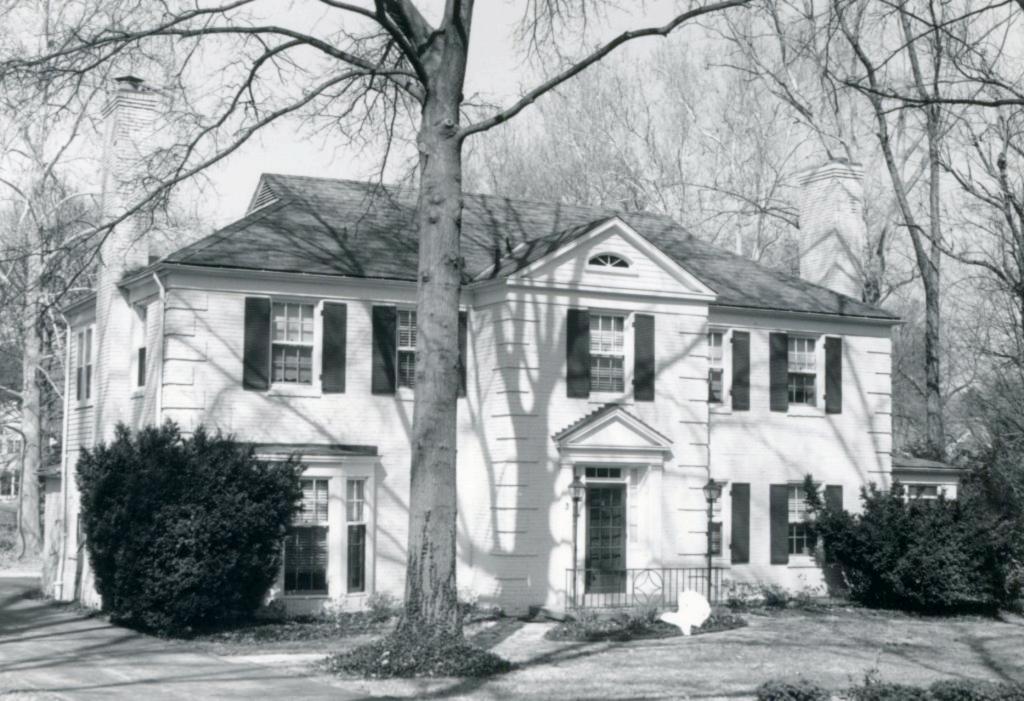

Joseph A. Dolan
Part of Lot 3, West Clayton
Built in 1938 by Oliver R. Taylor, contractor
Architect: R. Paul Buechmueller
Building Permits: 288, 11-30-38, residence, \$7,500
5046, 4-15-69, pool, \$4,969
3653, 12-8-60, addition, \$4,000