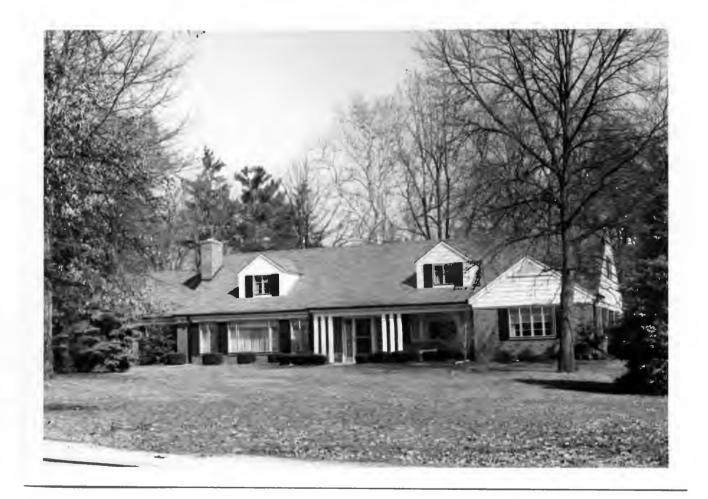

#### BROOKSIDE DRIVE

Brookside Subdivision was laid out in 1938 by Adolph Hoefer (Plat Book 31, page 88). All but one of the twelve houses was built by 1942. Nine of the houses were built by contractors rather than by propective residents, including three by The Ahlemeier Company, and three by D. Kenneth Ashley. Five of the houses were designed by Arthur Florian Payne. The ground of the subdivision drops gradually from Ladue Road toward the south, and the brook itself follows a deep stonelined channel from west to east along the south end of the cul-de-sac, so that the three southernmost lots, 5, 7 and 12 must be approached across small bridges.

Clark E. Brooks
Lot 12
Built in 1947 for Harry Hardt, contractor
Architect: R. A. Conzelman
Building Permits: 838, 7-19-47, residence, \$30,000
2305, 6-8-54, pool, \$1,500