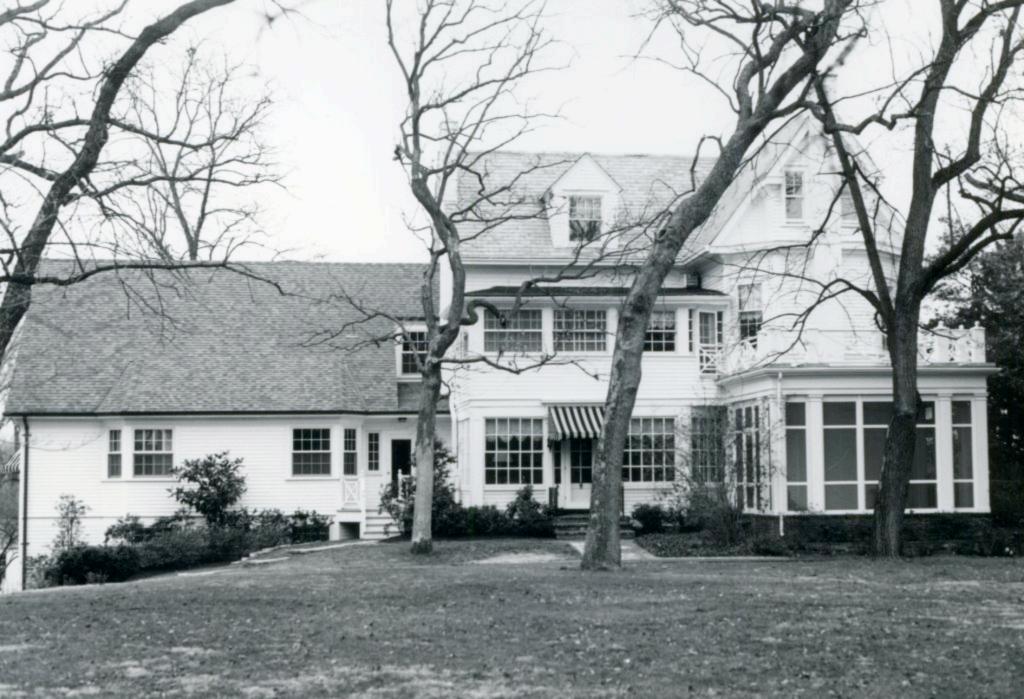

Berkley Lane has a complicated history, as the two sides of the street are parts of different subdivisions. West Clayton Subdivision was platted in 1899 by Bernard Greensfelder (Plat Book 5, page 46), but it remained largely undeveloped. In that plat, this street was Clarence Avenue. In 1926 the west side of the street was resubdivided by Angela B. Marcagi as Falzone's Subdivision (Plat Book 20, page 97). The earliest house to be constructed may have been Number 19 in 1931, while numbers 5, 7 and 11 were built the following year. The moving force in this development was Robert M. Berkley, a builder.