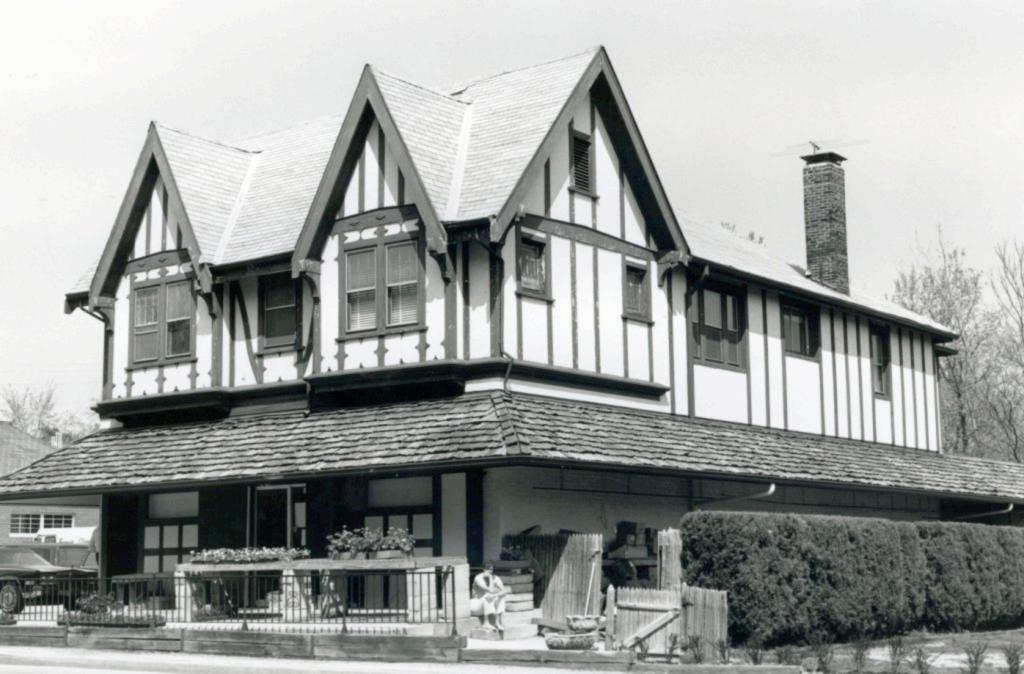

Office of Historic Preservation, P.O. Box 176, Jefferson City, Missouri 65102 HISTORIC INVENTORY SL-AS-015 - 082 Bernard Stoltman House anty. St. Louis 5 Other Name(s) 3 Location of Negatives 9039 Clayton Road St. Louis County Parks 6 Specific Lucation 16 Thematic Category 28. No of Stories Basement? Yes II Lots 2 & 3, Coleman Manor 17 Date(s) or Period Louis constructed c 1912 30. Foundation Material Style or Design stone 7 City or Town If Rural, Township & Vicinity Arts & Crafts 31. Wall Construction Ladue 19 Architect or Engineer brick Site Plan with North Arrow Kuhn & Kuhn 32. Roof Type & Material 20. Contractor or Builder qable, comp. 33. No. of Bays Kuhn & Kuhn Front Side Bernard 3 21. Original Use, if apparent Present Name(s) residence Wall Treatment 22 Present Use American common bond 35. Plan Shape rectangular residence Stoltman House 36. Changes Addition . 23 Ownership Public 11 Altered i (Explain Private y! in #42) Moved i 24 Owner's Name & Address, if known 37 Condition Interior Robert Britt UTM 9 Coordinates Exterior pood Long 25 Open to Yes II Preservation Yes Public? Underway? No X No IX Site ! i Structure 1 . Building ix Object I I Yes 39. Endangered? 26. Local Contact Person or Organization No X By What? 11 On National Yes II 12 Is II Yes II Eliqible? No II Register? No IX 27. Other Surveys in Which Included 14. District Yes II 13 Part of Estab Yes 11 Yes X 40. Visible from Hist Dist.? No ly Potent'l? No Li **Public Road?** No . 41. Distance from and 15 Name of Established District Frontage on Road 42 Further Description of Important Features Brickwork includes periodic courses of Flemish bond with glazed headers, creating an overall pattern. Other Name(s) 9039 Clayton Road The basement windows are set half in the stone foundation and half in the brick. Other windows are of various shapes and sizes, most Photo with stone lugsills. Some of the front windows are nine-over-one, and the three-part gabled dormer on the front has twelve-over-one windows. The dormer's gable and the large end gables have corner brackets and timber patterns, now difficult to see because of the 43 History and Significance Bernard Herman Stoltman moved here about 1912 from 6169 Westminster Place. Born in 1872, he entered the real estate business as early as 1890 and eventually headed his own frim, B. H. Stoltman Real Estate. He was also president of the Manchester Bank of St. Louis. In 1903 he married Minnie Ritter, and they seem to have had at least 5 children, of whom Bernard, Jr., and Robert J. were active in the real estate business. Stoltman died in 1934, but his widow and children continued to live here for several years. 44 Description of Environment and Outbuildings

Bernard Stoltman House 9039 Clayton Road

42. uniform white paint. A broad brick porch begins at the center bay of the front and wraps around the east side. Its entrance bay also has timber-patterned gable with a deep overhang on brackets. The garage at the rear is at basement level, opening to the west side of the house, and its roof forms a terrace with an iron railing.