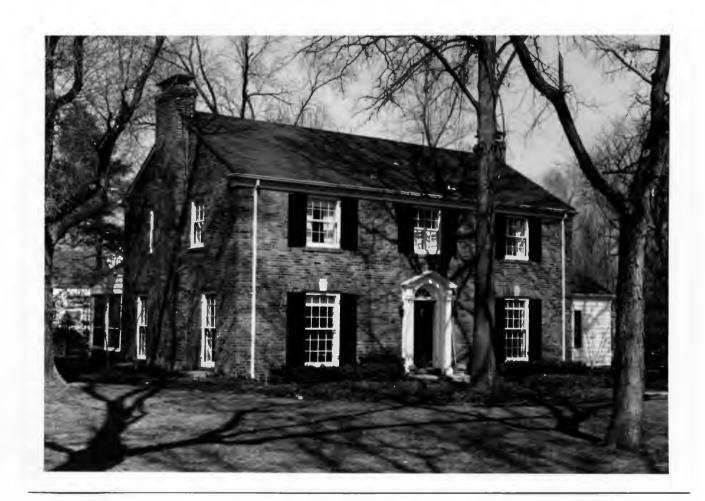

18K130223
Falzone SD, Lot 1N, 2N, 3N & 4 N Block 1
Built in 1939 by Robert M. Berkley, contractor
Architect: Arthur Florian Payne
Building Permits: 303, 1-16-39, residence, \$6,000
6512, 8-01-80, addition, \$40,000