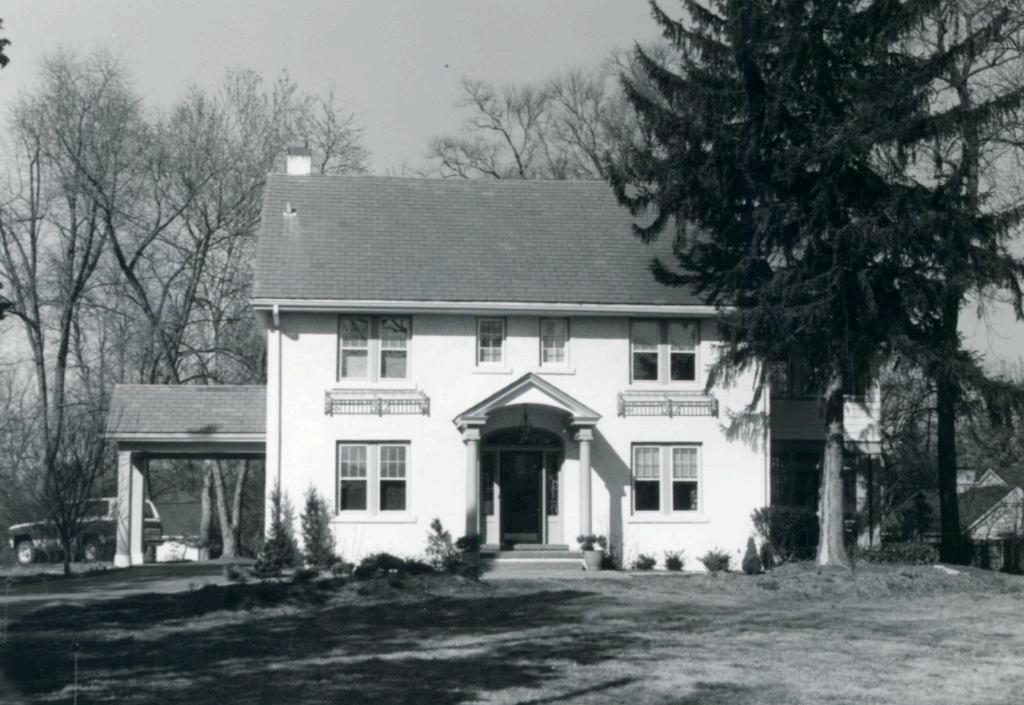

Berkley Lane has a complicated history, as the two sides of the street are parts of different subdivisions. West Clayton Subdivision was platted in 1899 by Bernard Greensfelder (Plat Book 5, page 46), but it remained largely undeveloped. In that plat, this street was Clarence Avenue. In 1926 the west side of the street was resubdivided by Angela B. Marcagi as Falzone's Subdivision (Plat Book 20, page 97). The earliest house to be constructed may have been Number 19 in 1931, while numbers 5, 7 and 11 were built the following year. The moving force in this development was Robert M. Berkley, a builder.

18K130223
Falzone SD, Lot 1N, 2N, 3N & 4 N Block 1
Built in 1939 by Robert M. Berkley, contractor
Architect: Arthur Florian Payne
Building Permits: 303, 1-16-39, residence, \$6,000
6512, 8-01-80, addition, \$40,000