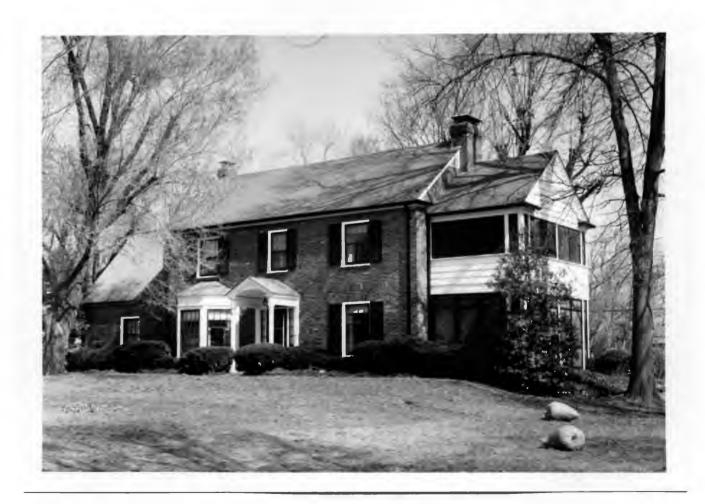

18K130223
Falzone SD, Lot 1N, 2N, 3N & 4 N Block 1
Built in 1939 by Robert M. Berkley, contractor
Architect: Arthur Florian Payne
Building Permits: 303, 1-16-39, residence, \$6,000
6512, 8-01-80, addition, \$40,000