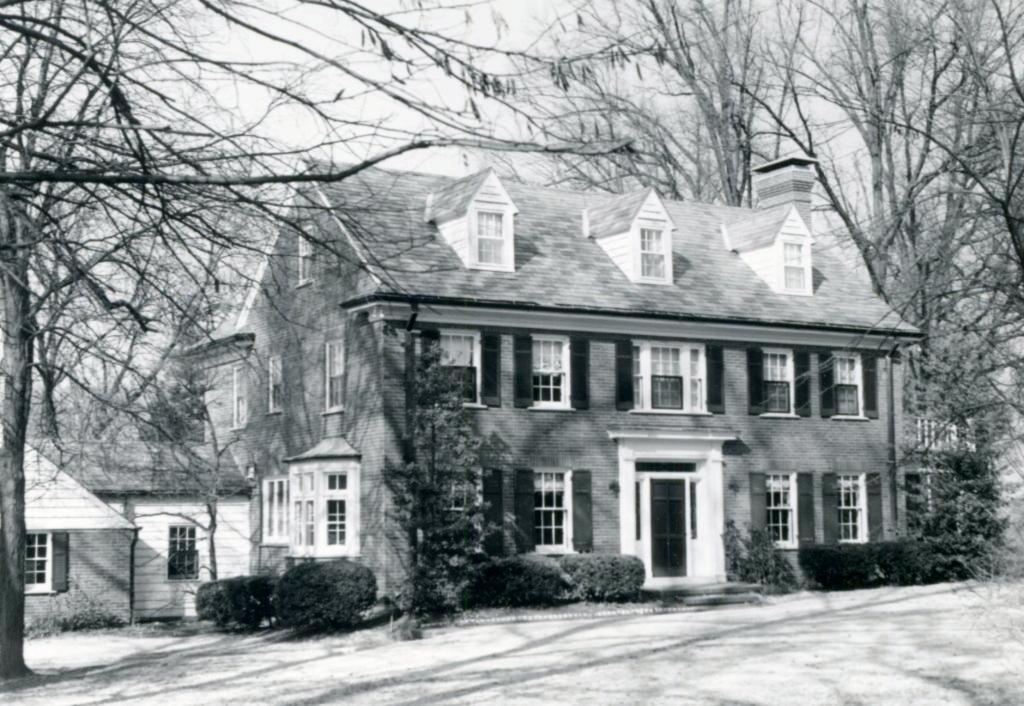

Kimberly Walker
1S, 2S, 3S & 4S & N pt 5, Block 1, Falzone
Built in 1935 for Noble McCallum 18K130179

Contractor: Berkley Construction
Architect: Lawrence J. Steffens
Building Permits: 8, 4-19-35, residence, \$6,000
5172, 4-10-70, addition, \$1,795
5293, 6-02-71, addition, \$10,025