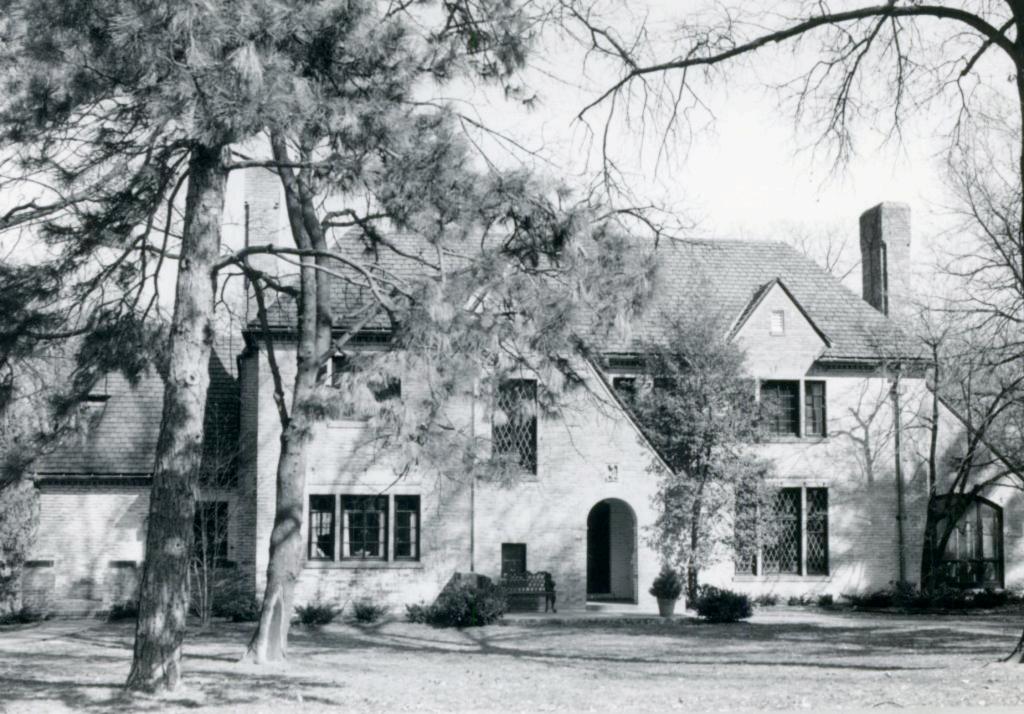

Berkley Lane has a complicated history, as the two sides of the street are parts of different subdivisions. West Clayton Subdivision was platted in 1899 by Bernard Greensfelder (Plat Book 5, page 46), but it remained largely undeveloped. In that plat, this street was Clarence Avenue. In 1926 the west side of the street was resubdivided by Angela B. Marcagi as Falzone's Subdivision (Plat Book 20, page 97). The earliest house to be constructed may have been Number 19 in 1931, while numbers 5, 7 and 11 were built the following year. The moving force in this development was Robert M. Berkley, a builder.

18K130223
Falzone SD, Lot 1N, 2N, 3N & 4 N Block 1
Built in 1939 by Robert M. Berkley, contractor
Architect: Arthur Florian Payne
Building Permits: 303, 1-16-39, residence, \$6,000
6512, 8-01-80, addition, \$40,000