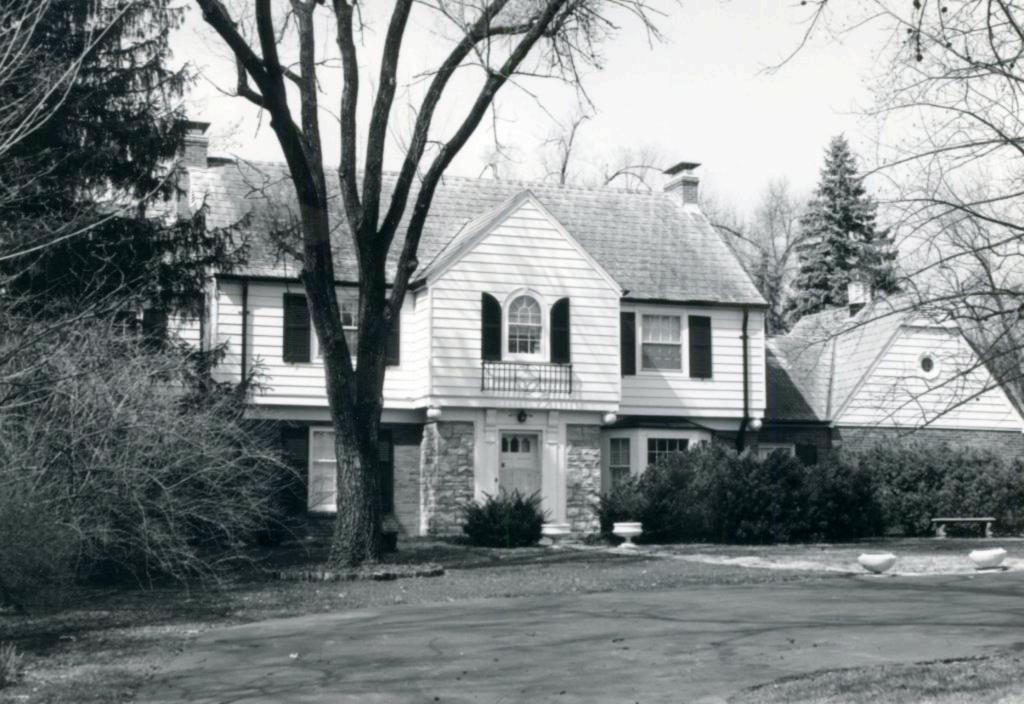

Berkley Lane has a complicated history, as the two sides of the street are parts of different subdivisions. West Clayton Subdivision was platted in 1899 by Bernard Greensfelder (Plat Book 5, page 46), but it remained largely undeveloped. In that plat, this street was Clarence Avenue. In 1926 the west side of the street was resubdivided by Angela B. Marcagi as Falzone's Subdivision (Plat Book 20, page 97). The earliest house to be constructed may have been Number 19 in 1931, while numbers 5, 7 and 11 were built the following year. The moving force in this development was Robert M. Berkley, a builder.

18K130223
Falzone SD, Lot 1N, 2N, 3N & 4 N Block 1
Built in 1939 by Robert M. Berkley, contractor
Architect: Arthur Florian Payne
Building Permits: 303, 1-16-39, residence, \$6,000
6512, 8-01-80, addition, \$40,000