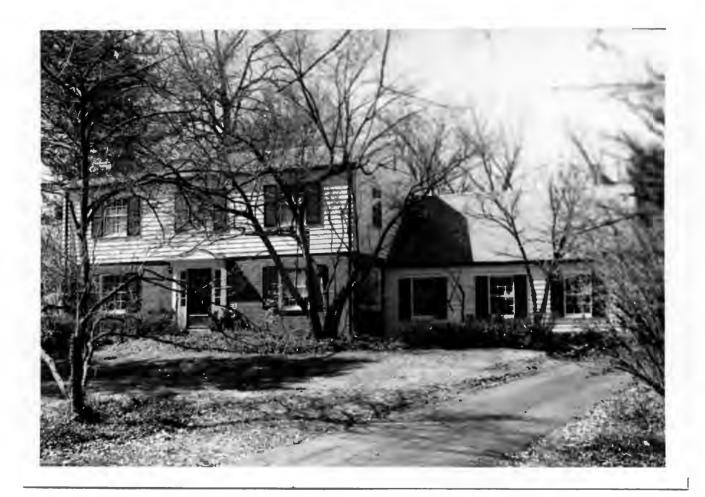

18K130223
Falzone SD, Lot 1N, 2N, 3N & 4 N Block 1
Built in 1939 by Robert M. Berkley, contractor
Architect: Arthur Florian Payne
Building Permits: 303, 1-16-39, residence, \$6,000
6512, 8-01-80, addition, \$40,000