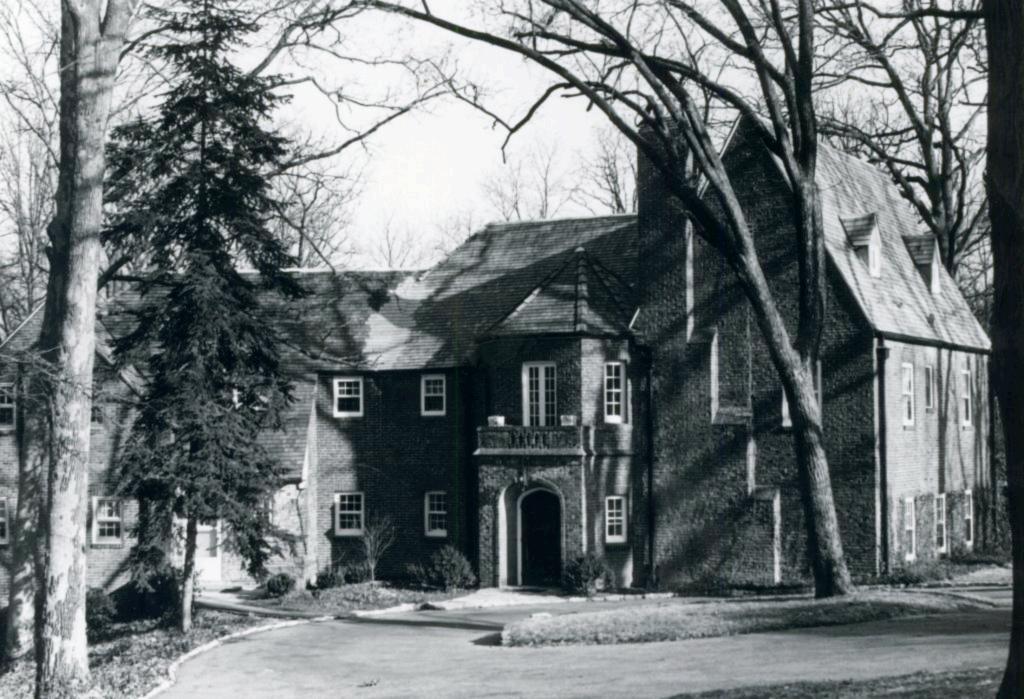

Berkley Lane has a complicated history, as the two sides of the street are parts of different subdivisions. West Clayton Subdivision was platted in 1899 by Bernard Greensfelder (Plat Book 5, page 46), but it remained largely undeveloped. In that plat, this street was Clarence Avenue. In 1926 the west side of the street was resubdivided by Angela B. Marcagi as Falzone's Subdivision (Plat Book 20, page 97). The earliest house to be constructed may have been Number 19 in 1931, while numbers 5, 7 and 11 were built the following year. The moving force in this development was Robert M. Berkley, a builder.

18K130223
Falzone SD, Lot 1N, 2N, 3N & 4 N Block 1
Built in 1939 by Robert M. Berkley, contractor
Architect: Arthur Florian Payne
Building Permits: 303, 1-16-39, residence, \$6,000
6512, 8-01-80, addition, \$40,000