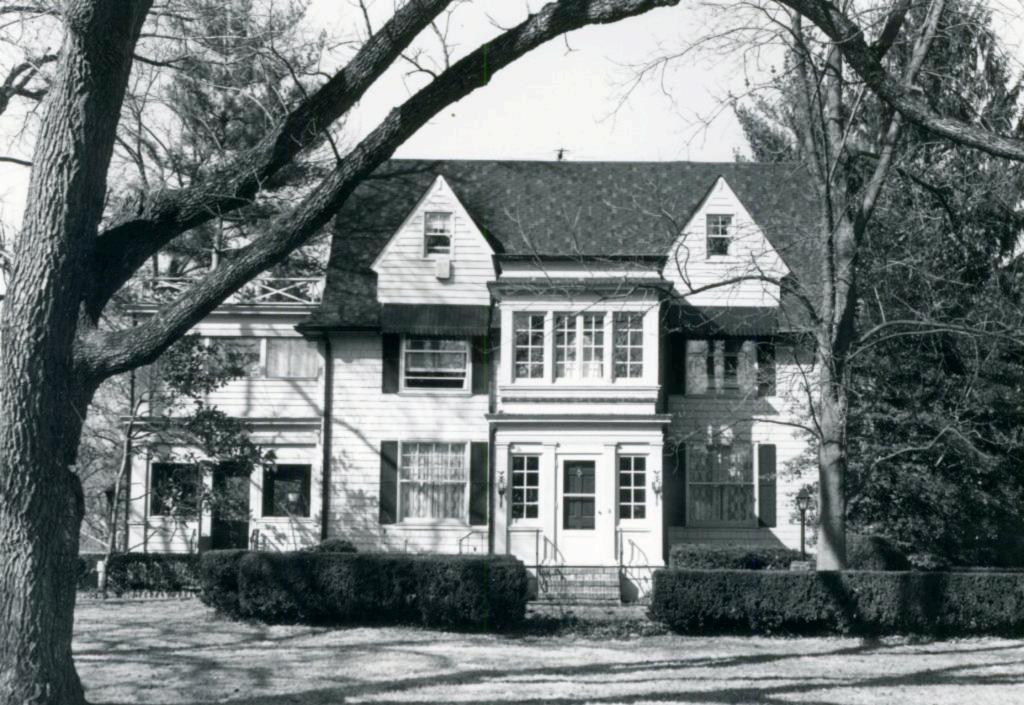

18K130223
Falzone SD, Lot 1N, 2N, 3N & 4 N Block 1
Built in 1939 by Robert M. Berkley, contractor
Architect: Arthur Florian Payne
Building Permits: 303, 1-16-39, residence, \$6,000
6512, 8-01-80, addition, \$40,000