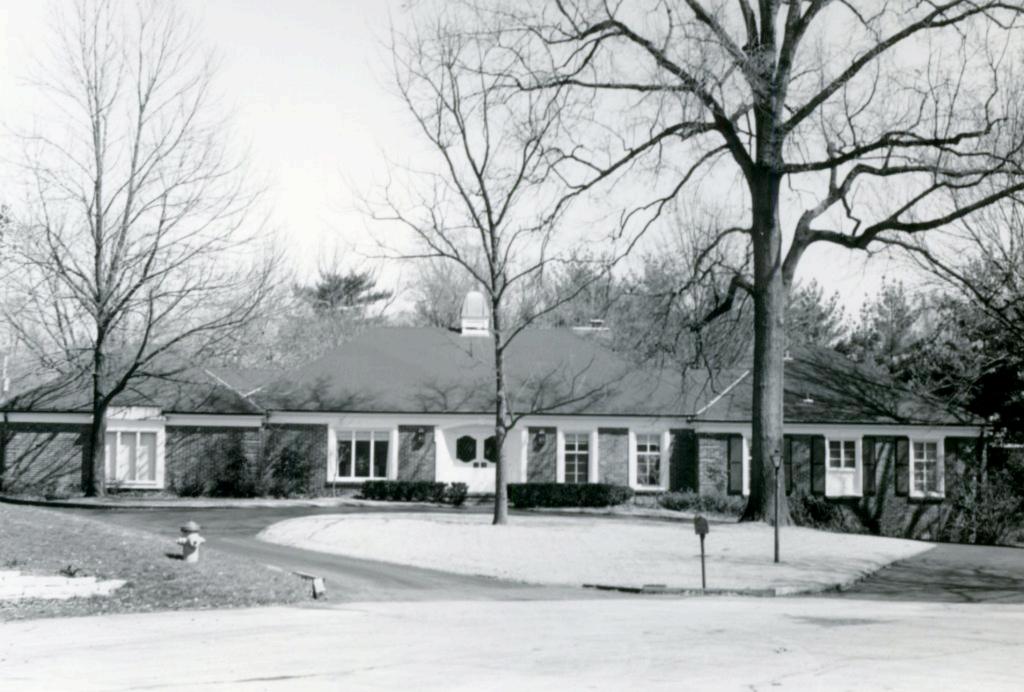

Berkley Lane has a complicated history, as the two sides of the street are parts of different subdivisions. West Clayton Subdivision was platted in 1899 by Bernard Greensfelder (Plat Book 5, page 46), but it remained largely undeveloped. In that plat, this street was Clarence Avenue. In 1926 the west side of the street was resubdivided by Angela B. Marcagi as Falzone's Subdivision (Plat Book 20, page 97). The earliest house to be constructed may have been Number 19 in 1931, while numbers 5, 7 and 11 were built the following year. The moving force in this development was Robert M. Berkley, a builder.

18K130223
Falzone SD, Lot 1N, 2N, 3N & 4 N Block 1
Built in 1939 by Robert M. Berkley, contractor
Architect: Arthur Florian Payne
Building Permits: 303, 1-16-39, residence, \$6,000
6512, 8-01-80, addition, \$40,000