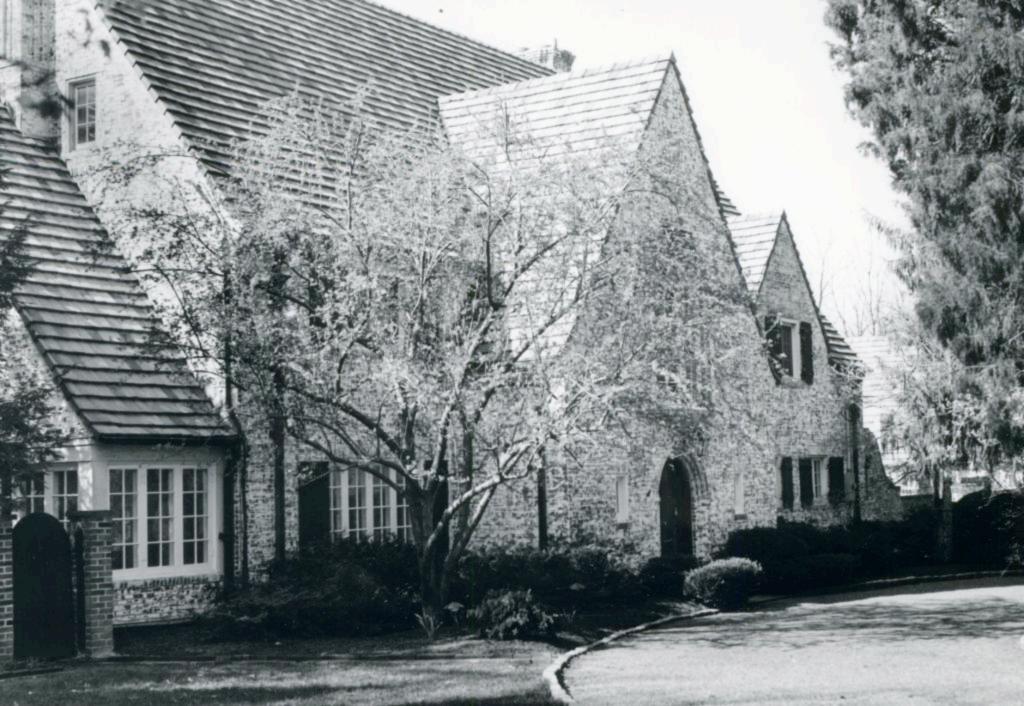

Berkley Lane has a complicated history, as the two sides of the street are parts of different subdivisions. West Clayton Subdivision was platted in 1899 by Bernard Greensfelder (Plat Book 5, page 46), but it remained largely undeveloped. In that plat, this street was Clarence Avenue. In 1926 the west side of the street was resubdivided by Angela B. Marcagi as Falzone's Subdivision (Plat Book 20, page 97). The earliest house to be constructed may have been Number 19 in 1931, while numbers 5, 7 and 11 were built the following year. The moving force in this development was Robert M. Berkley, a builder.

18K130223
Falzone SD, Lot 1N, 2N, 3N & 4 N Block 1
Built in 1939 by Robert M. Berkley, contractor
Architect: Arthur Florian Payne
Building Permits: 303, 1-16-39, residence, \$6,000
6512, 8-01-80, addition, \$40,000