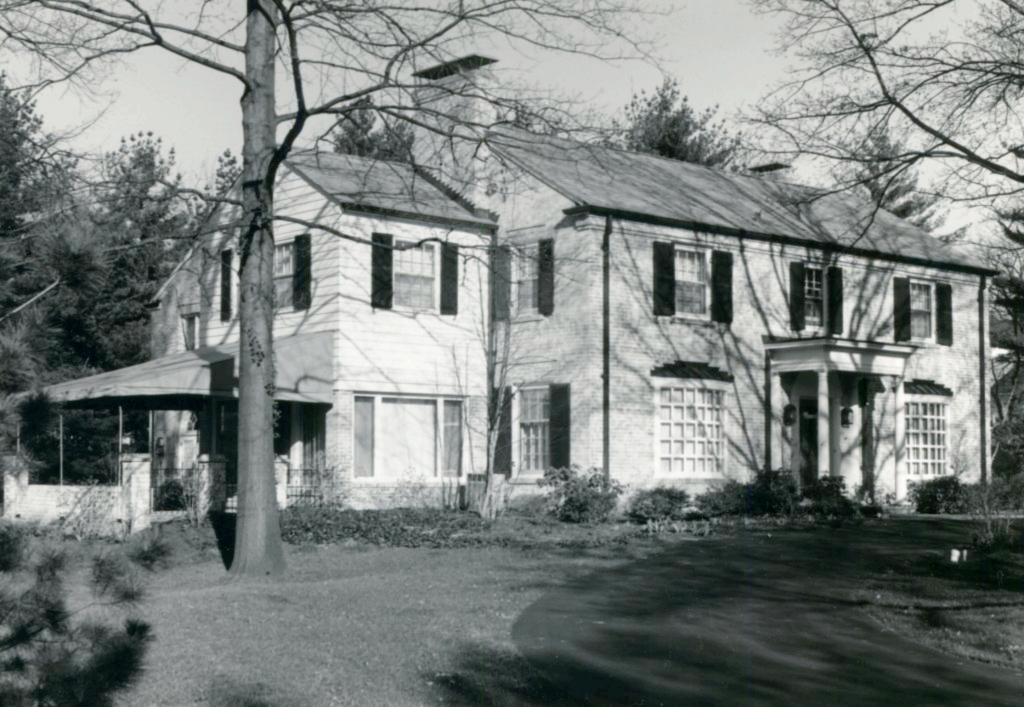

Berkley Lane has a complicated history, as the two sides of the street are parts of different subdivisions. West Clayton Subdivision was platted in 1899 by Bernard Greensfelder (Plat Book 5, page 46), but it remained largely undeveloped. In that plat, this street was Clarence Avenue. In 1926 the west side of the street was resubdivided by Angela B. Marcagi as Falzone's Subdivision (Plat Book 20, page 97). The earliest house to be constructed may have been Number 19 in 1931, while numbers 5, 7 and 11 were built the following year. The moving force in this development was Robert M. Berkley, a builder.