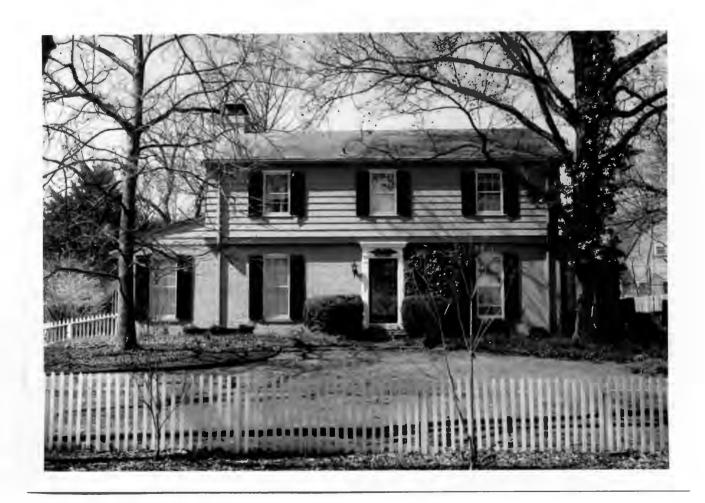

Berkley Lane has a complicated history, as the two sides of the street are parts of different subdivisions. West Clayton Subdivision was platted in 1899 by Bernard Greensfelder (Plat Book 5, page 46), but it remained largely undeveloped. In that plat, this street was Clarence Avenue. In 1926 the west side of the street was resubdivided by Angela B. Marcagi as Falzone's Subdivision (Plat Book 20, page 97). The earliest house to be constructed may have been Number 19 in 1931, while numbers 5, 7 and 11 were built the following year. The moving force in this development was Robert M. Berkley, a builder.