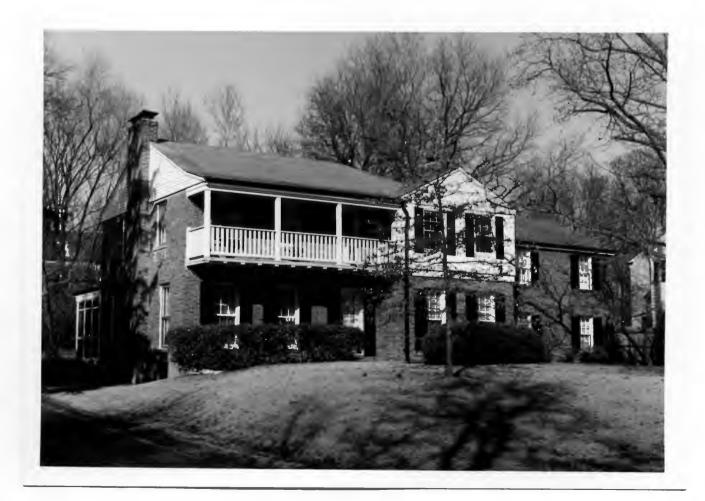

Berkley Lane has a complicated history, as the two sides of the street are parts of different subdivisions. West Clayton Subdivision was platted in 1899 by Bernard Greensfelder (Plat Book 5, page 46), but it remained largely undeveloped. In that plat, this street was Clarence Avenue. In 1926 the west side of the street was resubdivided by Angela B. Marcagi as Falzone's Subdivision (Plat Book 20, page 97). The earliest house to be constructed may have been Number 19 in 1931, while numbers 5, 7 and 11 were built the following year. The moving force in this development was Robert M. Berkley, a builder.

18K130223
Falzone SD, Lot 1N, 2N, 3N & 4 N Block 1
Built in 1939 by Robert M. Berkley, contractor
Architect: Arthur Florian Payne
Building Permits: 303, 1-16-39, residence, \$6,000
6512, 8-01-80, addition, \$40,000