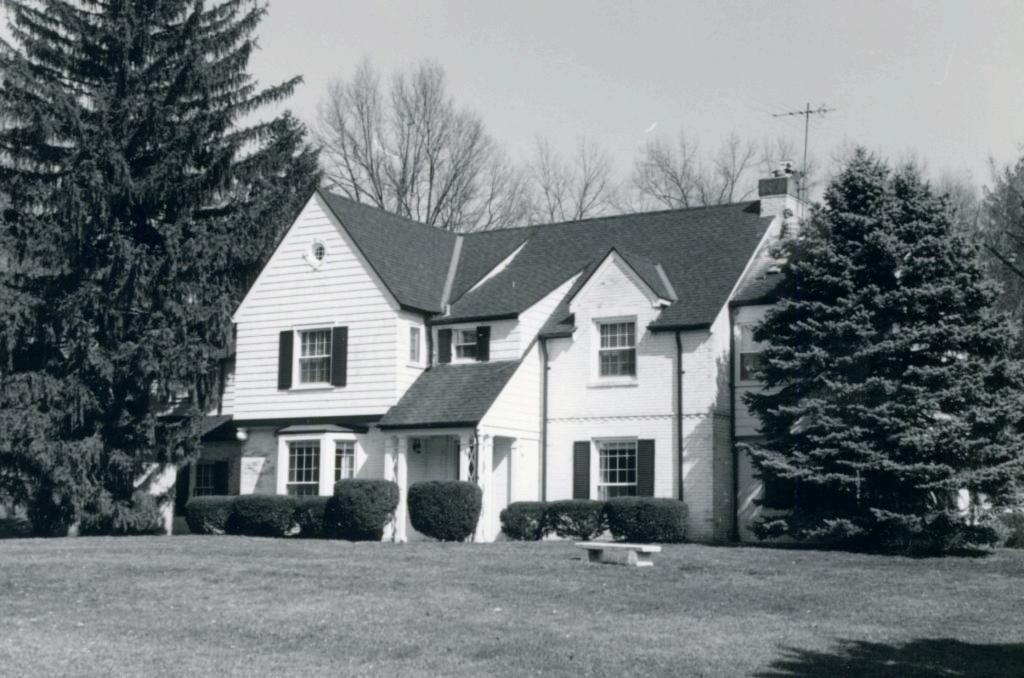

7 W. David Wells 18K130070 S14 ft Lot 7, Lot 8 & N 36 ft Lot 9, Block 1, Falzone Built in 1932 for George A. Green Contractor: Berkley Construction Company Architect: Edward B. Kelley Building Permits: 12, 1-04-32, residence, \$10,000 6364, 8-12-76, garage to room, \$15,000