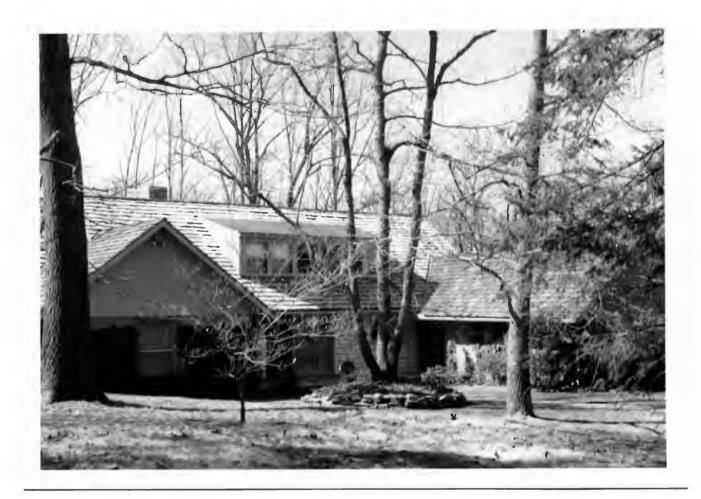

,500





### ROBIN HILL

Jesse Russell Wilson 18L320171
Built in 1940 by C. Rolla Construction Co. for Bohn Realty Co.
Architect: Gale E. Henderson
Building Permit: 294, 11-25-40, residence, \$10,000





18L320160 Theo Haimann 4

Built in 1953 for M. K. Paskal Contractor: Joseph A. Einig Architect: none named

Building Permit: 2176, 11-9-53, brick residence, \$30,000





John Handy
Built in 1948 for Alfred Steiner
Contractor: Schulenburg Construction Co.
Architect: Wischmeyer & Lorenz
Building Permit: 996, 6-10-48, residence, \$28,000 5 18L320182





6 John Peters MacCarthy 18L320148

Built in 1950 for Robert Andrew Wunsch Contractor: J. L. Muren & Sons

Architect: Wischmeyer & Lorenz
Building Permit: 1450, 9-21-50, brick & stone residence, \$26,000
3820, 1-15-62, alteration, \$3,500





7 18L320126 Marie Ashe

Built in 1950 for Walter Ashe

Contractor: Gale E. Henderson
Architect: Gale E. Henderson
Building Permits: 1325, 5-8-50, brick residence, \$40,000
1810, 6-7-52, addition to porch, \$750
2963, 10-17-56, open porch, \$591





8 Dr. Lawrence Kahn Built in 1953 for Dr. Lawrence Kahn 18K110115

Contractor: William Errant
Architect: Bernoudy-Mutrux
Building Permits: 2057, 6-1-53, brick residence, \$30,000
3338, 3-4-59, addition, \$7,000
4639, 8-8-66, pool, \$4,800





Sheraton Drive had its origin in 1939, when a private easement was created to permit construction of the present numbers I and 2 by Oliver W. Stiegemeyer. The road was prolonged in 1952 when Stiegemeyer platted Crest Ridge Acres Subdivision with five additional lots. Stiegemeyer built Number 3 the fol