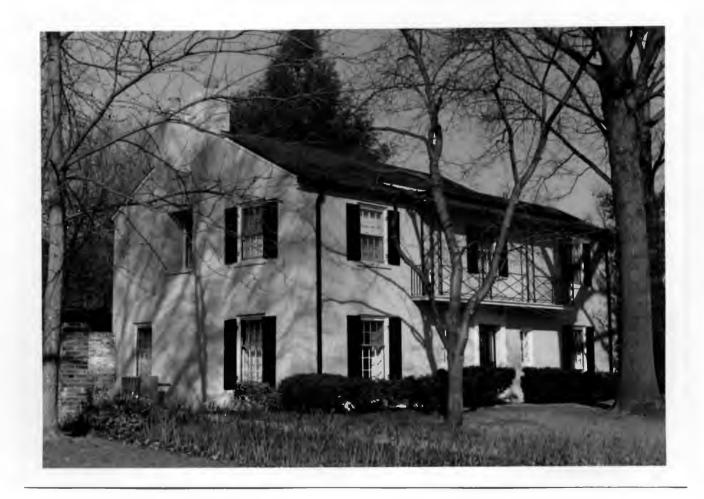

Berkley Lane has a complicated history, as the two sides of the street are parts of different subdivisions. West Clayton Subdivision was platted in 1899 by Bernard Greensfelder (Plat Book 5, page 46), but it remained largely undeveloped. In that plat, this street was Clarence Avenue. In 1926 the west side of the street was resubdivided by Angela B. Marcagi as Falzone's Subdivision (Plat Book 20, page 97). The earliest house to be constructed may have been Number 19 in 1931, while numbers 5, 7 and 11 were built the following year. The moving force in this development was Robert M. Berkley, a builder.

18K130223
Falzone SD, Lot 1N, 2N, 3N & 4 N Block 1
Built in 1939 by Robert M. Berkley, contractor
Architect: Arthur Florian Payne
Building Permits: 303, 1-16-39, residence, \$6,000
6512, 8-01-80, addition, \$40,000

Kimberly Walker
1S, 2S, 3S & 4S & N pt 5, Block 1, Falzone
Built in 1935 for Noble McCallum 18K130179

Contractor: Berkley Construction
Architect: Lawrence J. Steffens
Building Permits: 8, 4-19-35, residence, \$6,000
5172, 4-10-70, addition, \$1,795
5293, 6-02-71, addition, \$10,025