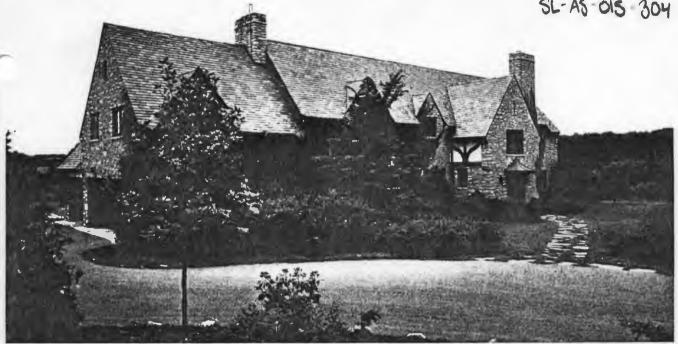

Berkley Lane has a complicated history, as the two sides of the street are parts of different subdivisions. West Clayton Subdivision was platted in 1899 by Bernard Greensfelder (Plat Book 5, page 46), but it remained largely undeveloped. In that plat, this street was Clarence Avenue. In 1926 the west side of the street was resubdivided by Angela B. Marcagi as Falzone's Subdivision (Plat Book 20, page 97). The earliest house to be constructed may have been Number 19 in 1931, while numbers 5, 7 and 11 were built the following year. The moving force in this development was Robert M. Berkley, a builder.

18K130223
Falzone SD, Lot 1N, 2N, 3N & 4 N Block 1
Built in 1939 by Robert M. Berkley, contractor
Architect: Arthur Florian Payne
Building Permits: 303, 1-16-39, residence, \$6,000
6512, 8-01-80, addition, \$40,000