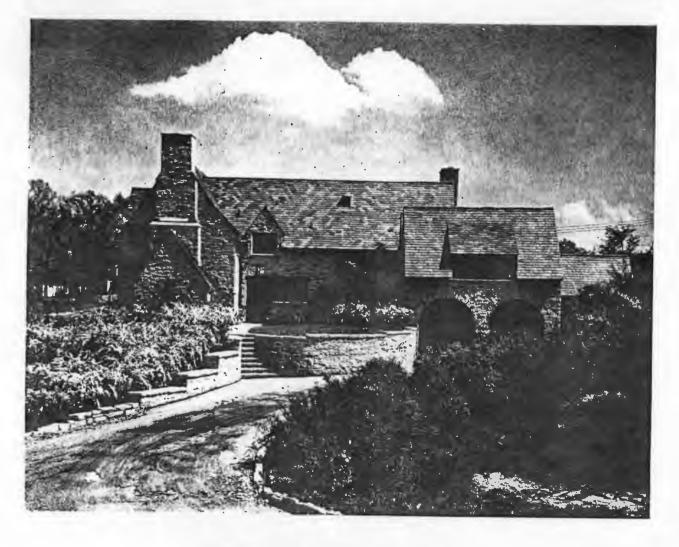

#### BROOKSIDE DRIVE

Brookside Subdivision was laid out in 1938 by Adolph Hoefer (Plat Book 31, page 88). All but one of the twelve houses was built by 1942. Nine of the houses were built by contractors rather than by propective residents, including three by The Ahlemeier Company, and three by D. Kenneth Ashley. Five of the houses were designed by Arthur Florian Payne. The ground of the subdivision drops gradually from Ladue Road toward the south, and the brook itself follows a deep stonelined channel from west to east along the south end of the cul-de-sac, so that the three southernmost lots, 5, 7 and 12 must be approached across small bridges.

Clark E. Brooks
Lot 12
Built in 1947 for Harry Hardt, contractor
Architect: R. A. Conzelman
Building Permits: 838, 7-19-47, residence, \$30,000
2305, 6-8-54, pool, \$1,500