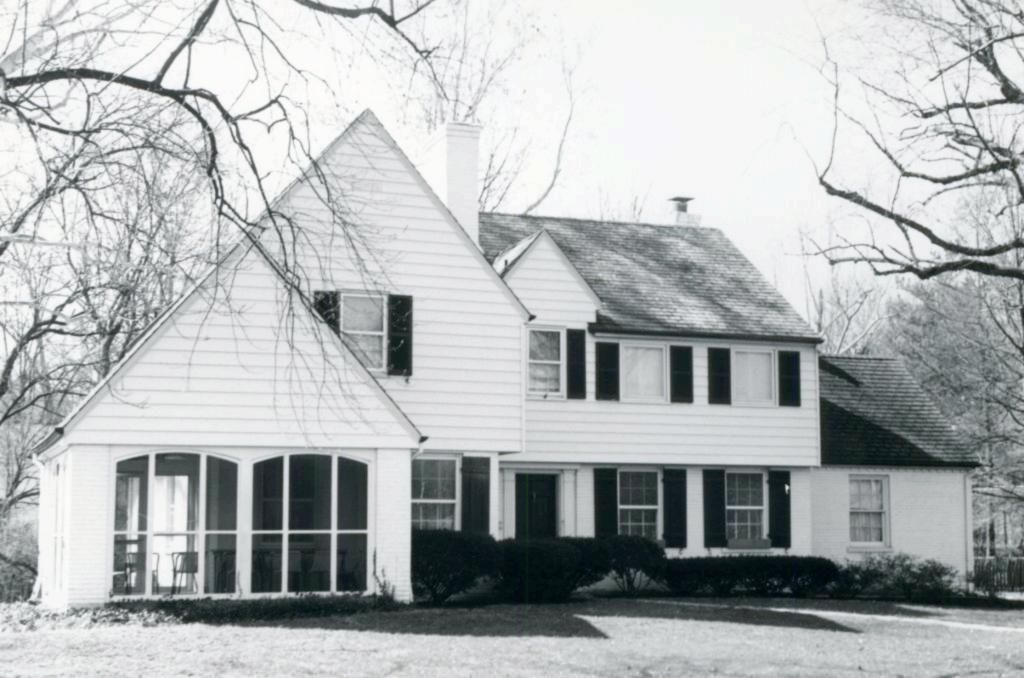

Berkley Lane has a complicated history, as the two sides of the street are parts of different subdivisions. West Clayton Subdivision was platted in 1899 by Bernard Greensfelder (Plat Book 5, page 46), but it remained largely undeveloped. In that plat, this street was Clarence Avenue. In 1926 the west side of the street was resubdivided by Angela B. Marcagi as Falzone's Subdivision (Plat Book 20, page 97). The earliest house to be constructed may have been Number 19 in 1931, while numbers 5, 7 and 11 were built the following year. The moving force in this development was Robert M. Berkley, a builder.

18K130223
Falzone SD, Lot 1N, 2N, 3N & 4 N Block 1
Built in 1939 by Robert M. Berkley, contractor
Architect: Arthur Florian Payne
Building Permits: 303, 1-16-39, residence, \$6,000
6512, 8-01-80, addition, \$40,000