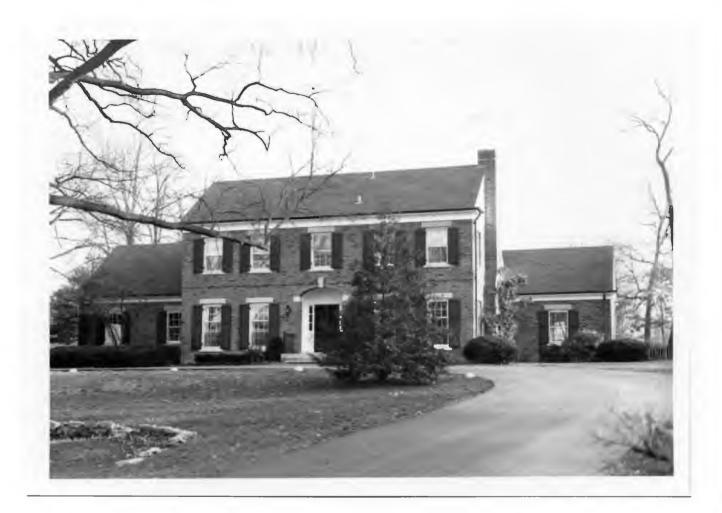

h, \$1,000 49 Revision Date(5) 48 Date 4946, 08-22-68, pool & bath house, \$25,000 5584, 10-18-73, room addition, \$7,500 8/87 Missouri Historical Society, Sprague Scrapbook, Vol. 1, p. 233.

Adrian Lamb House 10 Edgewood Road

# 42. continued

entablature in front. To the left of the entry is a wing at right angles to the main block. It steps down several feet after the first bay, although the remaining two bays are also two stories high. The north end has a garage door, and a second garage door opens next to it in a lower one-story wing with "additional" dormer. Windows are mostly six-over-six, and some are shuttered.

## 43. continued

Baskowitz in 1960 and by Albert E. and Michaela Suter in 1979.





INVENTORY HISTORIC L- AS 015 141



8/87

Leopold Abraham II House 12 Edgewood Road





Greenbriar was platted in 1931 by the Interstate Investment Company, Neal S. Wood, Secretary (Plat Book 29, page 1). It was the subject of considerable controversy in the young Village of McKnight, because its lots were three fourths of an acre instead of the full acre required by the recently repealed zoning ordinance. When the old ordinance was reinstated the following year, Greenbriar found itself in violation. The situation lasted only a short time, however, as the village trustees soon reduced the minimum lot size again. Perhaps because of the controversy, however, only two houses were built in Greenbriar until 1940, Woods's own at Number 16, and his sister's at Number 6. Greenbriar may be named in honor of Mrs. Wood, the former Josephine Green. The last of the twelve houses was c