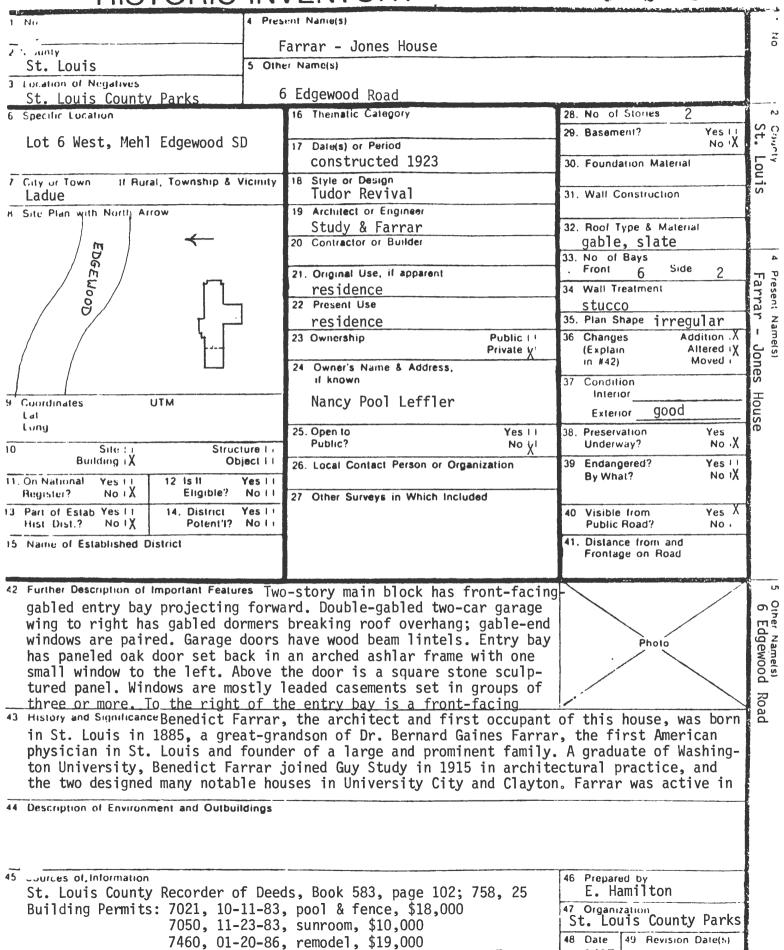

27 Ann F. Johnson 19K420305 Lot 19 & Part of Lot 18 Built in 1936 by Stealey Bldg. Co. Architect: F. J. Goebel Building Permits: 46, 9-14-36, residence, \$6,000 5473, 11-29-72, pool, \$8,000

28

19K420163