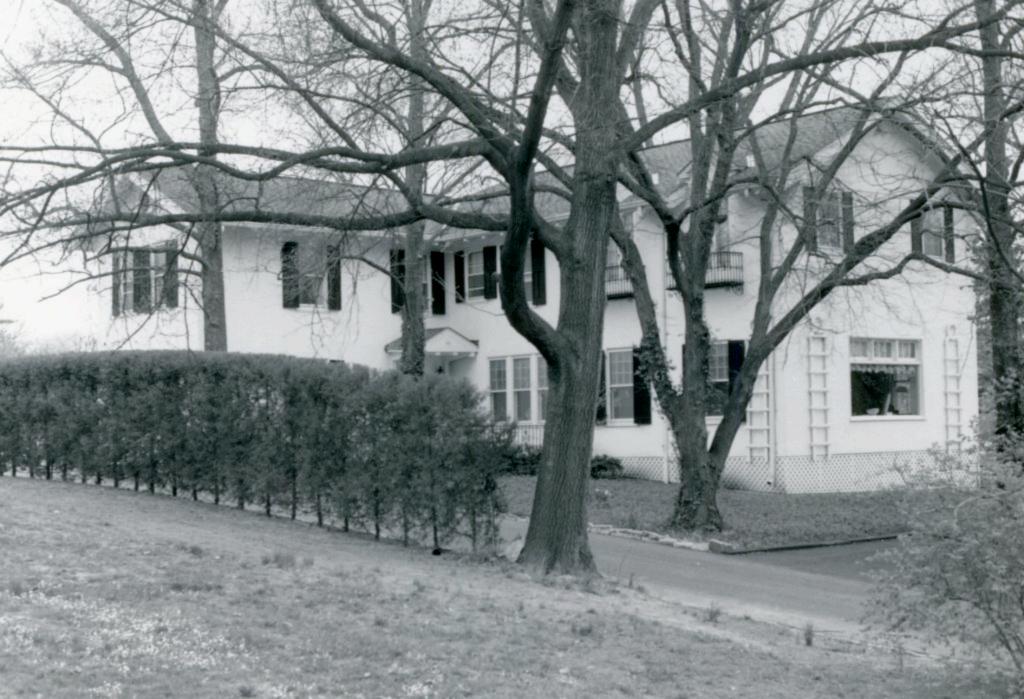

eighbor Frederick von Windegger.

Isabel Semple sold to Edward S. Funsten in 1929. He was the fourth son of Robert Emmett Funsten, who founded the R. E. Funsten Dried Fruit and Nut Company in 1900, and Edward became president of the firm. he served as Marshall of McKnight Village, a volunteer position overseeing police operations, from 1929 to 1936 and Marshall of the City of Ladue from 1936 to 1947. In 1947 he was lected mayor and served for ten years.

#### 45. continued

Missouri Historical Society. Collections, Vol. V, no. 3 (June 1928), pp. 343-344; Necrology Scrapbook 14, p. 31; Sprague Scrapbook Vol. I, pp. 48 & 207.

Pet Milk Magazine, Vol. 10, no. 5 (November-December 1961), pp. 3-8.

The Book of St. Louisans (1912), p. 215.

Curtis-Semple-Funsten House 550 South McKnight Road





# Missouri Office Of Historic Preservation HISTORIC INVENTORY

P.O. Box 176
Jefferson City, Missouri

65102

48 Date 49 Revision Date(s)



Francis E. Davis House 675 South McKnight Road

## 42. continued

Windows vary considerably in size but seem to be mostly multipane casements. The main entry is a round-headed door set in an arch of radiating bricks. Chimneys rise at the north end of the main block and the south end of the south wing. A brick wall with a wooden garden gate extends the line of the south wing.





## Missouri Office Of Historic Preservation LICTORIC INIVENITORY

P.O. Box 176 Jefferson City, Missouri 65102

|