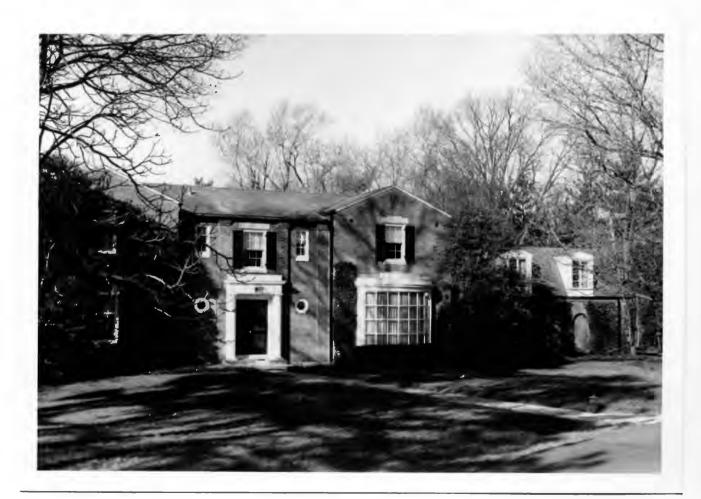

Berkley Lane has a complicated history, as the two sides of the street are parts of different subdivisions. West Clayton Subdivision was platted in 1899 by Bernard Greensfelder (Plat Book 5, page 46), but it remained largely undeveloped. In that plat, this street was Clarence Avenue. In 1926 the west side of the street was resubdivided by Angela B. Marcagi as Falzone's Subdivision (Plat Book 20, page 97). The earliest house to be constructed may have been Number 19 in 1931, while numbers 5, 7 and 11 were built the following year. The moving force in this development was Robert M. Berkley, a builder.

18K130223
Falzone SD, Lot 1N, 2N, 3N & 4 N Block 1
Built in 1939 by Robert M. Berkley, contractor
Architect: Arthur Florian Payne
Building Permits: 303, 1-16-39, residence, \$6,000
6512, 8-01-80, addition, \$40,000