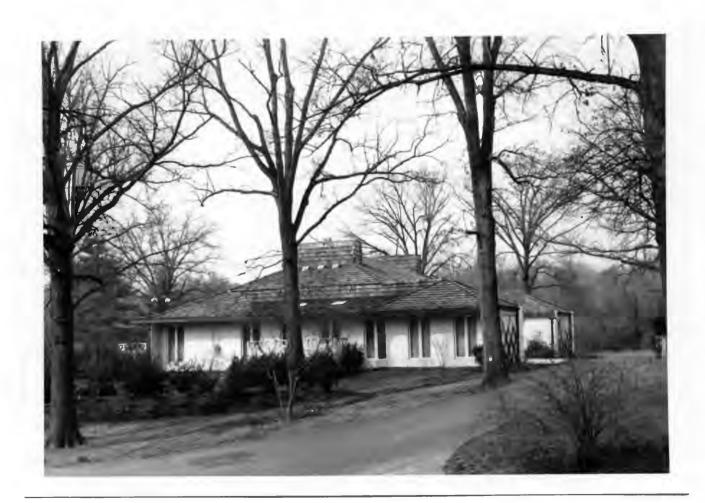

#### BROOKSIDE DRIVE

Brookside Subdivision was laid out in 1938 by Adolph Hoefer (Plat Book 31, page 88). All but one of the twelve houses was built by 1942. Nine of the houses were built by contractors rather than by propective residents, including three by The Ahlemeier Company, and three by D. Kenneth Ashley. Five of the houses were designed by Arthur Florian Payne. The ground of the subdivision drops gradually from Ladue Road toward the south, and the brook itself follows a deep stonelined channel from west to east along the south end of the cul-de-sac, so that the three southernmost lots, 5, 7 and 12 must be approached across small bridges.

Clark E. Brooks
Lot 12
Built in 1947 for Harry Hardt, contractor
Architect: R. A. Conzelman
Building Permits: 838, 7-19-47, residence, \$30,000
2305, 6-8-54, pool, \$1,500