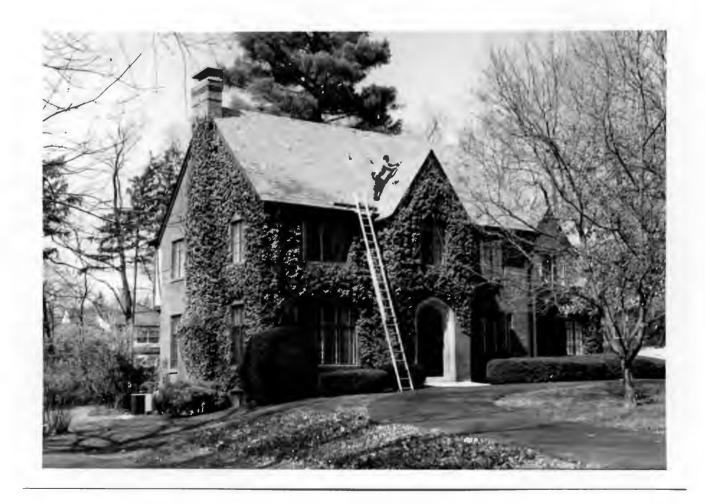

5 J. Eugene Baker 18K130146

5S, 6 & 7N, Block 1, Falzone
Built in 1932 for J. Eugene Baker
Contractor: Berkley Construction Company
Architect: Edward B. Kelley
Building Permits: 14, 4-18-32, residence, \$6,000
3963, 9-10-62, replace roof on porch, \$420





6 Dean E. Williams 18K130135

Lot 3, ReSD of part of Lot 3, West Clayton
Built in 1961 for Dean E. Williams
Contractor: William Degenhardt
Architect: Robert McMahon
Building Permits: 3526, 4-11-60, wreck 3 frame buildings
3595, 8-16-60, residence, \$37,000





7 W. David Wells 18K130070 S14 ft Lot 7, Lot 8 & N 36 ft Lot 9, Block 1, Falzone Built in 1932 for George A. Green Contractor: Berkley Construction Company Architect: Edward B. Kelley Building Permits: 12, 1-04-32, residence, \$10,000 6364, 8-12-76, garage to room, \$15,000





John R. Bradbury
Part of Lot 3, All Evergreen Nursery Company
Built in 1938 for John Martin
Contractor: Berkley Construction Company
Architect: George Winkler
Building Permits: 226, 4-01-38, residence, \$7,000
2507, 3-17-55, carport, \$350





Bruce E. & Alice P. Collins 18K130036 S 14 ft Lot 9, Lot 10 & N 36 ft Lot 11, Block 1, Falzone Built in 1937 by Berkley Construction Company Architect: Winkler & Grueninger Building Permits: 134, 3-16-37, residence, \$6,000 4619, 6-24-66, family room addition, \$5,000





Michael A. McCarty
Part of Lot 3, All Evergreen Nursery Company
Built in 1937; Lawrence Pohle lived here in 1938





11 Paul L. Watson 18K110346

S 14 ft Lot 11, & Lot 12, Block 1, Falzone & 1/2 of Bernard Avenue

Built in 1932 for Gladys S. Bliss Contractor: Berkley Construc