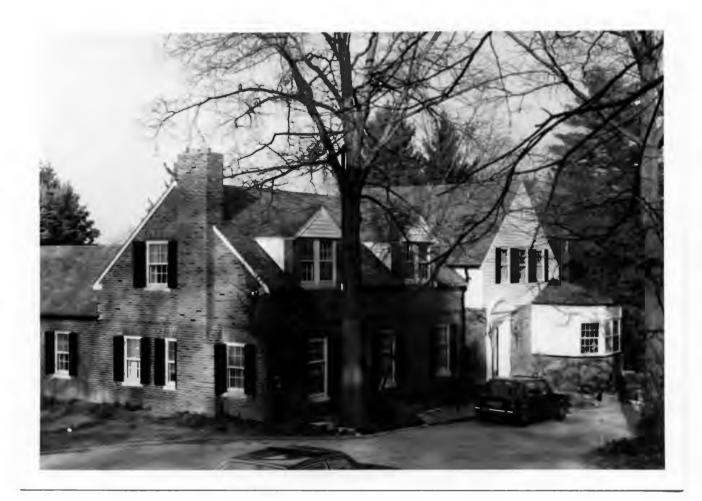

#### BROOKSIDE DRIVE

Brookside Subdivision was laid out in 1938 by Adolph Hoefer (Plat Book 31, page 88). All but one of the twelve houses was built by 1942. Nine of the houses were built by contractors rather than by propective residents, including three by The Ahlemeier Company, and three by D. Kenneth Ashley. Five of the houses were designed by Arthur Florian Payne. The ground of the subdivision drops gradually from Ladue Road toward the south, and the brook itself follows a deep stonelined channel from west to east along the south end of the cul-de-sac, so that the three southernmost lots, 5, 7 and 12 must be approached across small bridges.

Clark E. Brooks
Lot 12
Built in 1947 for Harry Hardt, contractor
Architect: R. A. Conzelman
Building Permits: 838, 7-19-47, residence, \$30,000
2305, 6-8-54, pool, \$1,500