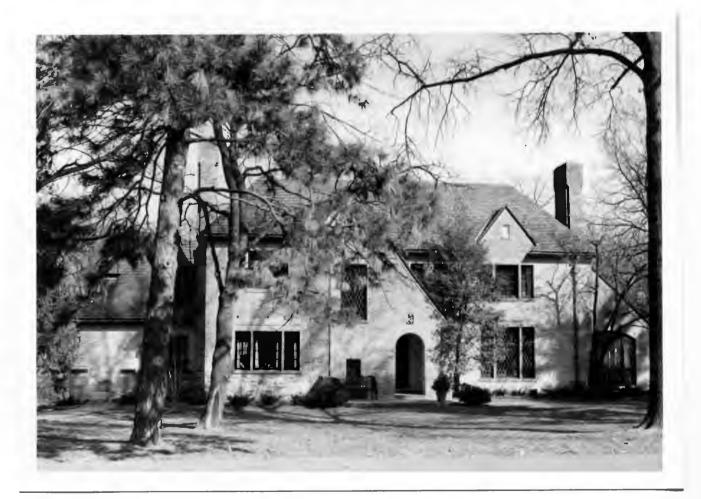

Berkley Lane has a complicated history, as the two sides of the street are parts of different subdivisions. West Clayton Subdivision was platted in 1899 by Bernard Greensfelder (Plat Book 5, page 46), but it remained largely undeveloped. In that plat, this street was Clarence Avenue. In 1926 the west side of the street was resubdivided by Angela B. Marcagi as Falzone's Subdivision (Plat Book 20, page 97). The earliest house to be constructed may have been Number 19 in 1931, while numbers 5, 7 and 11 were built the following year. The moving force in this development was Robert M. Berkley, a builder.

18K130223
Falzone SD, Lot 1N, 2N, 3N & 4 N Block 1
Built in 1939 by Robert M. Berkley, contractor
Architect: Arthur Florian Payne
Building Permits: 303, 1-16-39, residence, \$6,000
6512, 8-01-80, addition, \$40,000