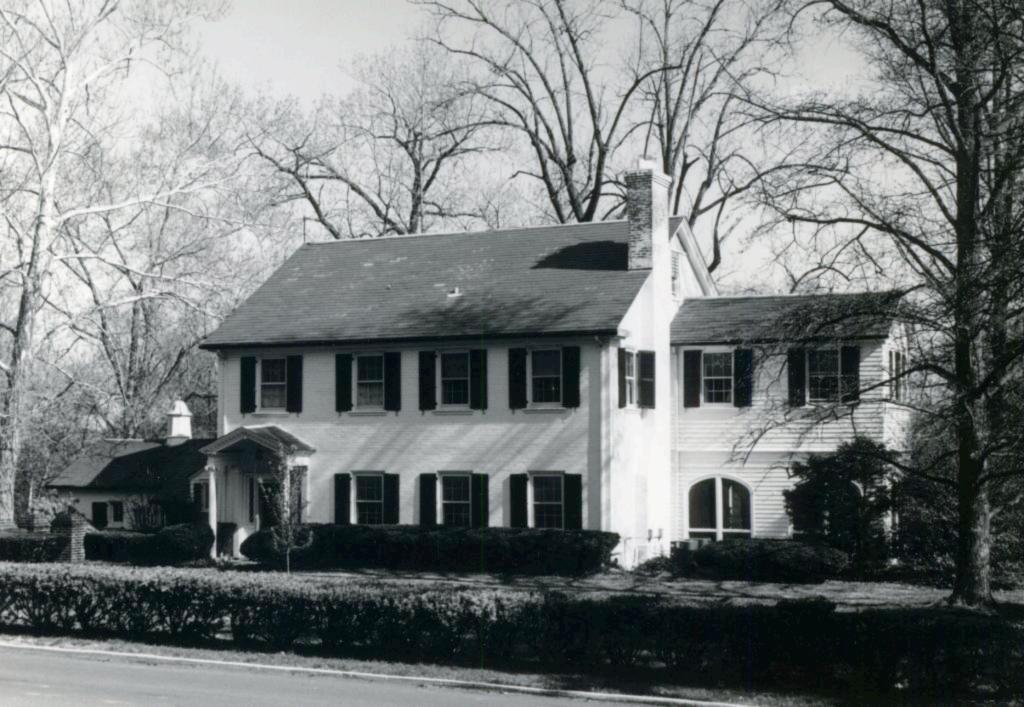

18K130223
Falzone SD, Lot 1N, 2N, 3N & 4 N Block 1
Built in 1939 by Robert M. Berkley, contractor
Architect: Arthur Florian Payne
Building Permits: 303, 1-16-39, residence, \$6,000
6512, 8-01-80, addition, \$40,000