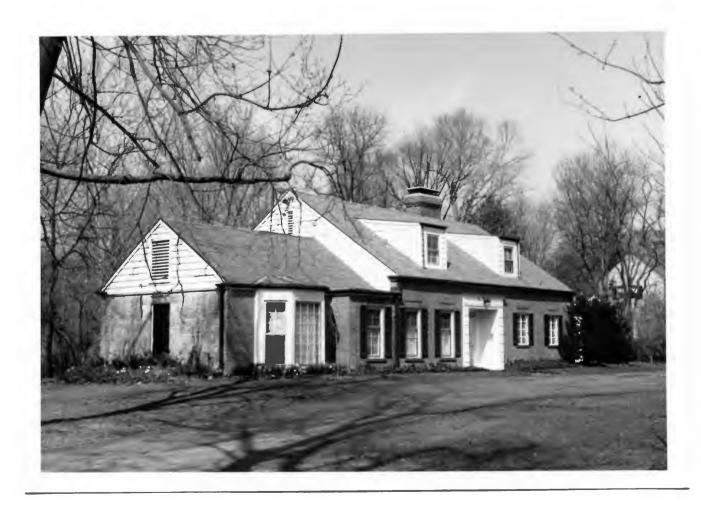

TER & LANDSCAPE ENGINEER

226 S. COLEMAN AVE.

CLAYTON, MISSOURI



### ROBIN HILL

Robin Hill Subdivision was platted in 1940 (Plat Book 36, page 62) by the Bohn Realty Corporation, which built the first two houses the same year. They were Numbers 2 and 3, nearly identical designs in Gale Henderson's characteristic Georgian style. No further construction took place until 1948, when Henderson designed Number 1, facing South McKnight Road, for Henry M. Bohn himself. The last two houses were Numbers 4 and 8, the latter a notable Wrightian design by William Bernoudy.

1 Eleanor S. Rouse

18K110193

Built in 1948 for Harry M. Bohn. Contractor: Gale E. Henderson Architect: Gale E. Henderson

Building Permits: 961, 4-19-48, brick residence, \$23,000

6334, 5-3-79, glass enclosed porch, \$7,200





### ROBIN HILL

Edward Morris

Built in 1940 by C. Rolla Construction Co. for Bohn Realty Co.
Architect: Gale E. Henderson
Building Permits: 293, 11-25-40, residence, \$10,000

5132, 11-3-69, pool, \$6,500





### ROBIN HILL

Jesse Russell Wilson 18L320171
Built in 1940 by C. Rolla Construction Co. for Bohn Realty Co.
Architect: Gale E. Henderson
Building Permit: 294, 11-25-40, residence, \$10,000





18L320160 Theo Haimann 4

Built in 1953 for M. K. Paskal Contractor: Joseph A. Einig Architect: none named

Building Permit: 2176, 11-9-53, brick residence, \$30,000





John Handy
Built in 1948 for Alfred Steiner
Contractor: Schulenburg Construction Co.
Architect: Wischmeyer & Lorenz
Building Permit: 996, 6-10-48, residence, \$28,000 5 18L320182





6 John Peters MacCarthy 18L320148