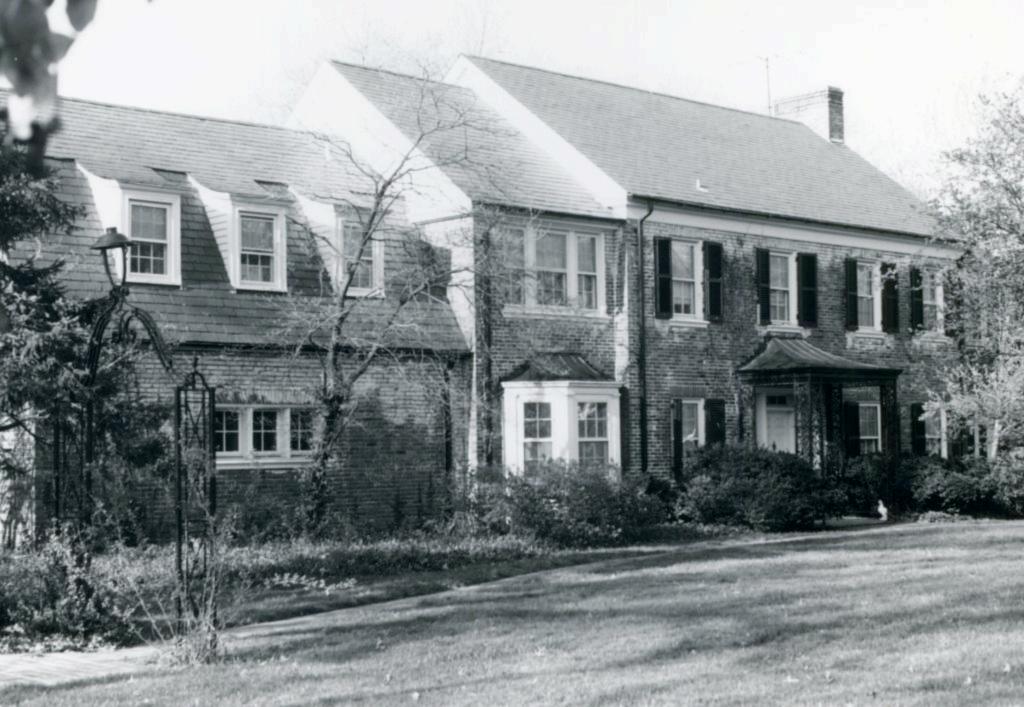

er of Deeds, Book 1050, page 167

10

E. Hamilton 47. Organization St.Louis County Parks 48 Date 49 Revision Date(s) 8/87

Marion J. Leschen House 17 Dromara Road

# 42. continued

roof similar to the porch's.

#### 43. continued

Gale E. Henderson began his practice in St. Louis in 1910 after attending Washington University School of Architecture. In the teens he was for a time the partner of Raymond Maritz but thereafter practiced on his own. He was primarily known for his upper-class houses, including designs on Westmoreland Place, Wydown Blvd., Upper Ladue, Picardy Lane, and the St. Louis Country Club. Some of these were also built by him as speculations. His most characteristic style was a loosely conceived Georgian Revival. He retired about 1964 and died in 1969 at the age of 78.





Office of Historic Preservation, P.O. Box 176, Jefferson City, Missouri 65102 HISTORIC INVENTOR SL-AS-015-117 4 Present Name(s) No Louis Hall Moser House ..ounty Other Name(s) St. Louis 3 Location of Negatives St. Louis County Parks 18 Dromara 6 Specific Location 16 Themalic Calegory 28. No of Stories 29 Basement? Yes II Lot 18, Dromara No X 17 Date(s) or Period Louis 30. Foundation Material constructed 1937 If Rural, Township & Vicinity 18 Style or Design 7 City or Town 31. Wall Construction Ladue Georgian Revival brick H Sile Plan with North Arrow 19 Architect or Engineer 32. Roof Type & Material Marcel Boulicault 20. Contractor or Builder gable, comp. DROMARA No. of Bays Martin H. Moser Side Front Louis 21. Original Use, if apparent residence Wall Treatment 22 Present Use American com