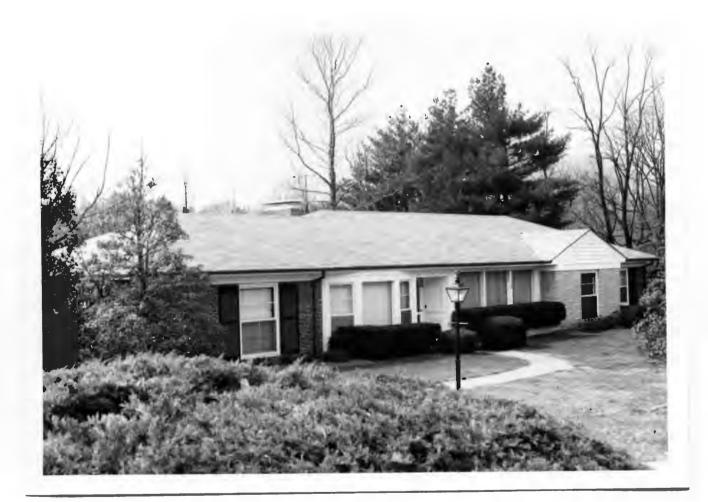

Kimberly Walker
1S, 2S, 3S & 4S & N pt 5, Block 1, Falzone
Built in 1935 for Noble McCallum 18K130179

Contractor: Berkley Construction
Architect: Lawrence J. Steffens
Building Permits: 8, 4-19-35, residence, \$6,000
5172, 4-10-70, addition, \$1,795
5293, 6-02-71, addition, \$10,025