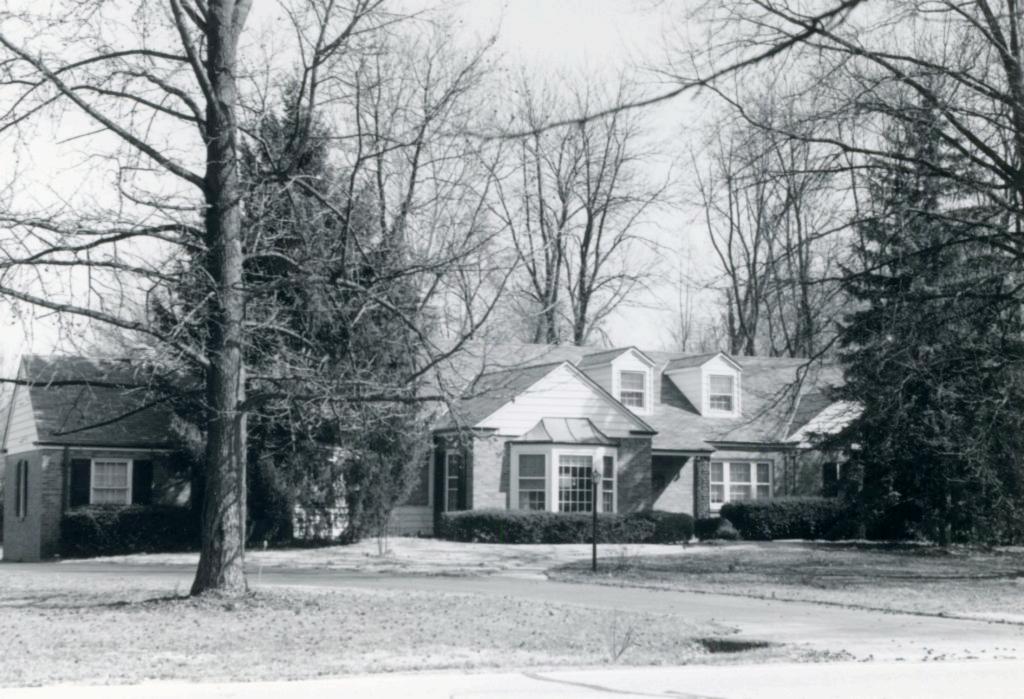

Ruth E. Cragin
Lot 1, ReSD of part of Lot 3, West Clayton
Built in 1960 for Ruth E. Green
Contractor: A. S. Pollock
Architect: George Winkler
Building Permits: 3590, 8-08-60, residence, \$23,500
4393, 3-20-65, screened porch, \$4,000 18K130180

6 Dean E. Williams 18K130135

Lot 3, ReSD of part of Lot 3, West Clayton
Built in 1961 for Dean E. Williams
Contractor: William Degenhardt
Architect: Robert McMahon
Building Permits: 3526, 4-11-60, wreck 3 frame buildings
3595, 8-16-60, residence, \$37,000