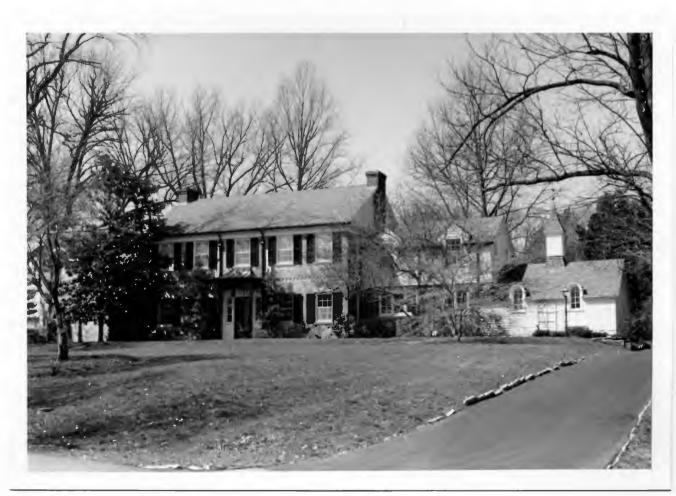

Berkley Lane has a complicated history, as the two sides of the street are parts of different subdivisions. West Clayton Subdivision was platted in 1899 by Bernard Greensfelder (Plat Book 5, page 46), but it remained largely undeveloped. In that plat, this street was Clarence Avenue. In 1926 the west side of the street was resubdivided by Angela B. Marcagi as Falzone's Subdivision (Plat Book 20, page 97). The earliest house to be constructed may have been Number 19 in 1931, while numbers 5, 7 and 11 were built the following year. The moving force in this development was Robert M. Berkley, a builder.

18K130223
Falzone SD, Lot 1N, 2N, 3N & 4 N Block 1
Built in 1939 by Robert M. Berkley, contractor
Architect: Arthur Florian Payne
Building Permits: 303, 1-16-39, residence, \$6,000
6512, 8-01-80, addition, \$40,000