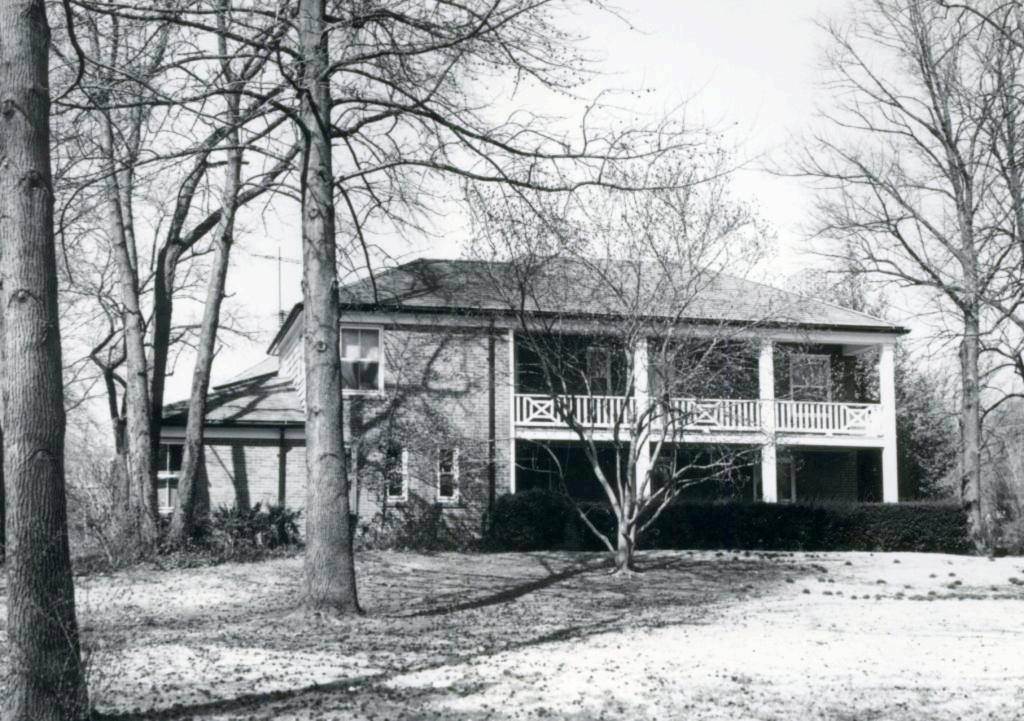

Office of Historic Preservation, P.O. Box 176, Jefferson City, Missouri 65102 HISTORIC INVENTORY SL-AS-015 - 082 Bernard Stoltman House anty. St. Louis 5 Other Name(s) 3 Location of Negatives 9039 Clayton Road St. Louis County Parks 6 Specific Lucation 16 Thematic Category 28. No of Stories Basement? Yes II Lots 2 & 3, Coleman Manor 17 Date(s) or Period Louis constructed c 1912 30. Foundation Material Style or Design stone 7 City or Town If Rural, Township & Vicinity Arts & Crafts 31. Wall Construction Ladue 19 Architect or Engineer brick Site Plan with North Arrow Kuhn & Kuhn 32. Roof Type & Material 20. Contractor or Builder qable, comp. 33. No. of Bays Kuhn & Kuhn Front Side Bernard 3 21. Original Use, if apparent Present Name(s) residence Wall Treatment 22 Present Use American common bond 35. Plan Shape rectangular residence Stoltman House 36. Changes Addition . 23 Ownership Public 11 Altered i (Explain Private y! in #42) Moved i 24 Owner's Name & Address, if known 37 Condition Interior Robert Britt UTM 9 Coordinates Exterior pood Long 25 Open to Yes II Preservation Yes Public? Underway? No X No IX Site ! i Structure 1 . Building ix Object I I Yes 39. Endangered? 26. Local Contact Person or Organization No X By What? 11 On National Yes II 12 Is II Yes II Eliqible? No II Register? No IX 27. Other Surveys in Which Included 14. District Yes II 13 Part of Estab Yes 11 Yes X 40. Visible from Hist Dist.? No ly Potent'l? No Li **Public Road?** No . 41. Distance from and 15 Name of Established District Frontage on Road 42 Further Description of Important Features Brickwork includes periodic courses of Flemish bond with glazed headers, creating an overall pattern. Other Name(s) 9039 Clayton Road The basement windows are set half in the stone foundation and half in the brick. Other windows are of various shapes and sizes, most Photo with stone lugsills. Some of the front windows are nine-over-one, and the three-part gabled dormer on the front has twelve-over-one windows. The dormer's gable and the large end gables have corner brackets and timber patterns, now difficult to see because of the 43 History and Significance Bernard Herman Stoltman moved here about 1912 from 6169 Westminster Place. Born in 1872, he entered the real estate business as early as 1890 and eventually headed his own frim, B. H. Stoltman Real Estate. He was also president of the Manchester Bank of St. Louis. In 1903 he married Minnie Ritter, and they seem to have had at least 5 children, of whom Bernard, Jr., and Robert J. were active in the real estate business. Stoltman died in 1934, but his widow and children continued to live here for several years. 44 Description of Environment and Outbuildings

Bernard Stoltman House 9039 Clayton Road

42. uniform white paint. A broad brick porch begins at the center bay of the front and wraps around the east side. Its entrance bay also has timber-patterned gable with a deep overhang on brackets. The garage at the rear is at basement level, opening to the west side of the house, and its roof forms a terrace with an iron railing.