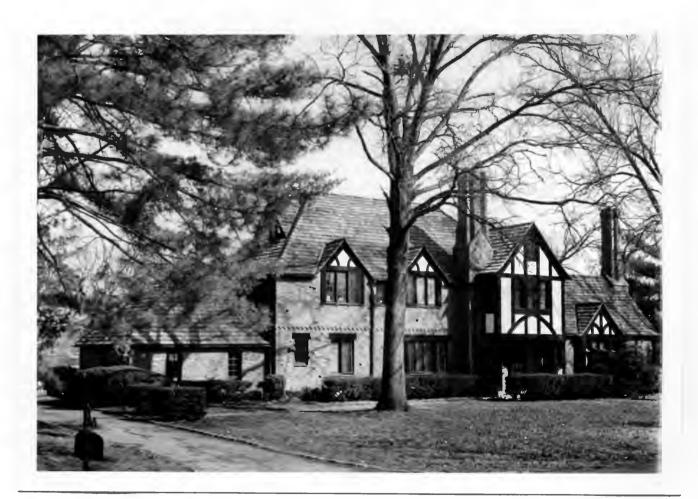

Kimberly Walker
1S, 2S, 3S & 4S & N pt 5, Block 1, Falzone
Built in 1935 for Noble McCallum 18K130179

Contractor: Berkley Construction
Architect: Lawrence J. Steffens
Building Permits: 8, 4-19-35, residence, \$6,000
5172, 4-10-70, addition, \$1,795
5293, 6-02-71, addition, \$10,025