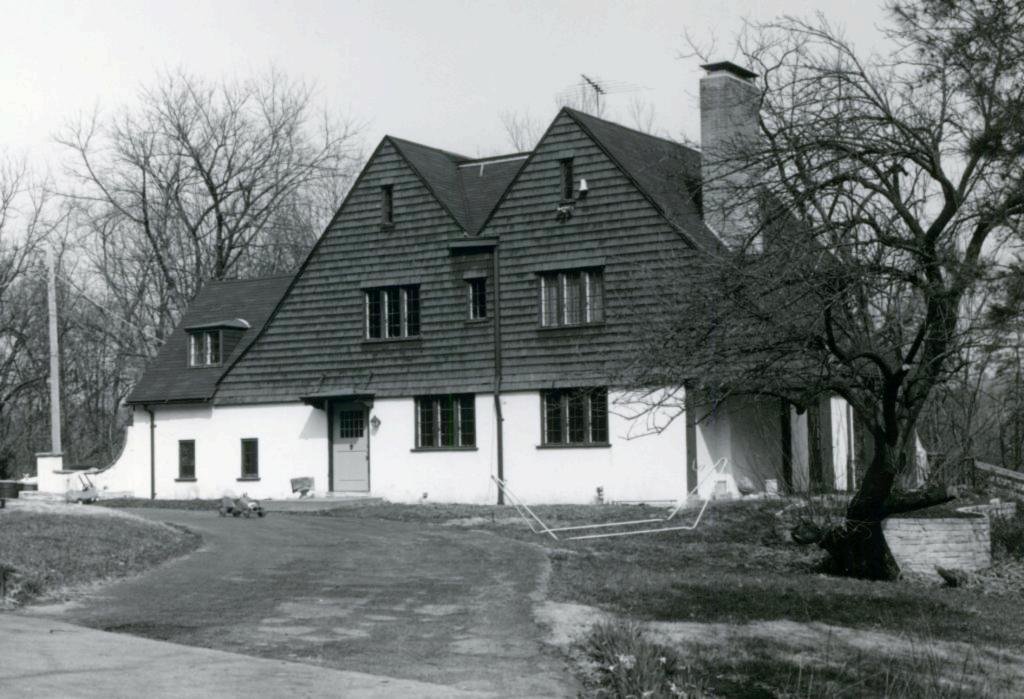

#### BROOKSIDE DRIVE

Brookside Subdivision was laid out in 1938 by Adolph Hoefer (Plat Book 31, page 88). All but one of the twelve houses was built by 1942. Nine of the houses were built by contractors rather than by propective residents, including three by The Ahlemeier Company, and three by D. Kenneth Ashley. Five of the houses were designed by Arthur Florian Payne. The ground of the subdivision drops gradually from Ladue Road toward the south, and the brook itself follows a deep stonelined channel from west to east along the south end of the cul-de-sac, so that the three southernmost lots, 5, 7 and 12 must be approached across small bridges.

Clark E. Brooks
Lot 12
Built in 1947 for Harry Hardt, contractor
Architect: R. A. Conzelman
Building Permits: 838, 7-19-47, residence, \$30,000
2305, 6-8-54, pool, \$1,500