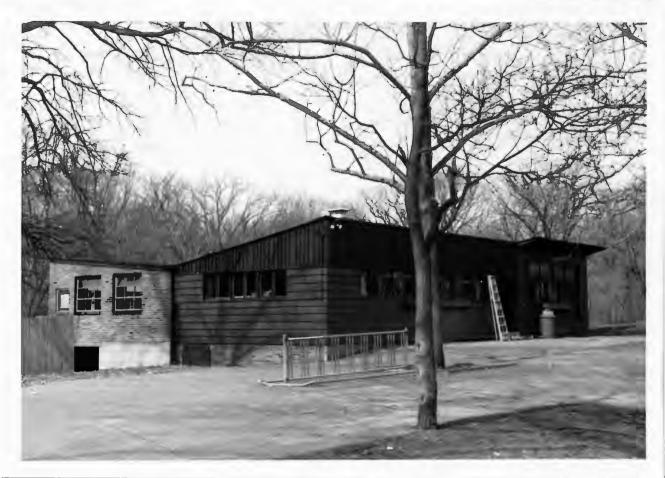

#### 42. continued

rear the basement is fully exposed and has large windows facing the parking lot and two entries. Inside, the central auditorium has corridors on three sides and a narrow accessway to the platform at the rear. The auditorium floor is raked, and seats are well-upholstered theater seats. The walls are lined with natural-finished wood paneling in a variation of the board-and-batten joinery. The windows lighting the lobby are partly colored glass.

Harris Armstrong (1899-1973) became known as the dean of modern architects in St. Louis with his pioneering use of the International Style in the Cori House of 1935 and the Shanley Medical Building of 1936. His work of the 1940's reflected more of the influence of Frank Lloyd Wright, and by the 1950's he was doing some of the major projects in the region, including the McDonnell-Douglas engineering campus. The Ethical Society is noted for its clear and warm accoustics, enhanced by the many wooden surfaces of the interior.