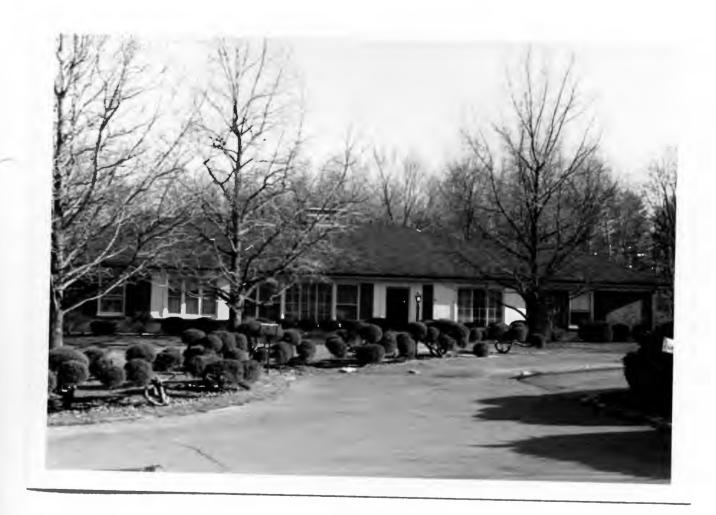

Berkley Lane has a complicated history, as the two sides of the street are parts of different subdivisions. West Clayton Subdivision was platted in 1899 by Bernard Greensfelder (Plat Book 5, page 46), but it remained largely undeveloped. In that plat, this street was Clarence Avenue. In 1926 the west side of the street was resubdivided by Angela B. Marcagi as Falzone's Subdivision (Plat Book 20, page 97). The earliest house to be constructed may have been Number 19 in 1931, while numbers 5, 7 and 11 were built the following year. The moving force in this development was Robert M. Berkley, a builder.

18K130223
Falzone SD, Lot 1N, 2N, 3N & 4 N Block 1
Built in 1939 by Robert M. Berkley, contractor
Architect: Arthur Florian Payne
Building Permits: 303, 1-16-39, residence, \$6,000
6512, 8-01-80, addition, \$40,000