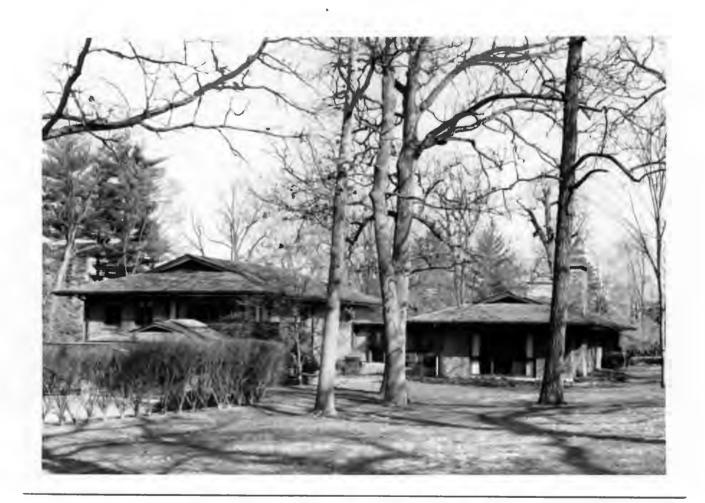

Berkley Lane has a complicated history, as the two sides of the street are parts of different subdivisions. West Clayton Subdivision was platted in 1899 by Bernard Greensfelder (Plat Book 5, page 46), but it remained largely undeveloped. In that plat, this street was Clarence Avenue. In 1926 the west side of the street was resubdivided by Angela B. Marcagi as Falzone's Subdivision (Plat Book 20, page 97). The earliest house to be constructed may have been Number 19 in 1931, while numbers 5, 7 and 11 were built the following year. The moving force in this development was Robert M. Berkley, a builder.

18K130223
Falzone SD, Lot 1N, 2N, 3N & 4 N Block 1
Built in 1939 by Robert M. Berkley, contractor
Architect: Arthur Florian Payne
Building Permits: 303, 1-16-39, residence, \$6,000
6512, 8-01-80, addition, \$40,000