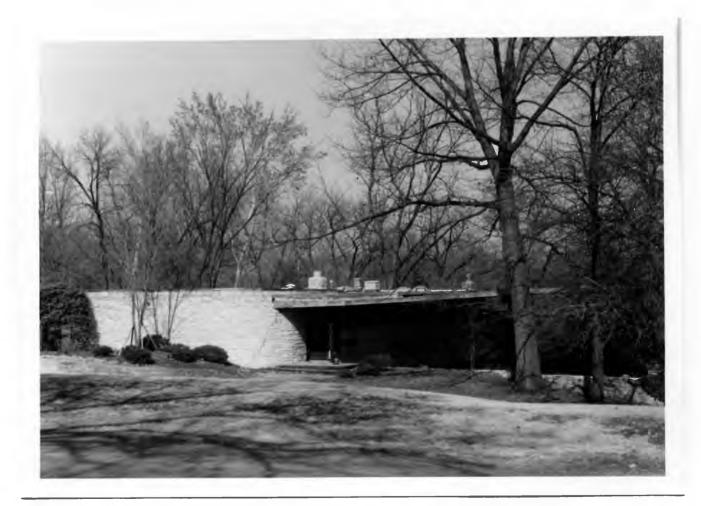

Harris Armstrong (1899-1973) became known as the dean of modern architects in St. Louis with his pioneering use of the International Style in the Cori House of 1935 and the Shanley Medical Building of 1936. His work of the 1940's reflected more of the influence of Frank Lloyd Wright, and by the 1950's he was doing some of the major projects in the region, including the McDonnell-Douglas engineering campus. The Ethical Society is noted for its clear and warm accoustics, enhanced by the many wooden surfaces of the interior.