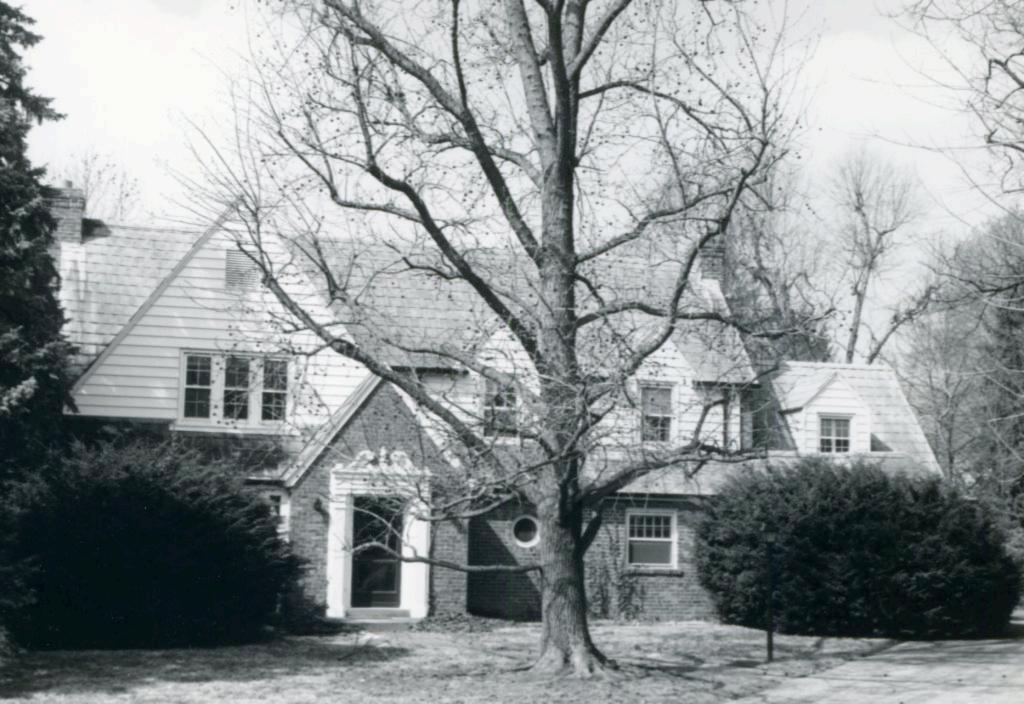

Berkley Lane has a complicated history, as the two sides of the street are parts of different subdivisions. West Clayton Subdivision was platted in 1899 by Bernard Greensfelder (Plat Book 5, page 46), but it remained largely undeveloped. In that plat, this street was Clarence Avenue. In 1926 the west side of the street was resubdivided by Angela B. Marcagi as Falzone's Subdivision (Plat Book 20, page 97). The earliest house to be constructed may have been Number 19 in 1931, while numbers 5, 7 and 11 were built the following year. The moving force in this development was Robert M. Berkley, a builder.

18K130223
Falzone SD, Lot 1N, 2N, 3N & 4 N Block 1
Built in 1939 by Robert M. Berkley, contractor
Architect: Arthur Florian Payne
Building Permits: 303, 1-16-39, residence, \$6,000
6512, 8-01-80, addition, \$40,000