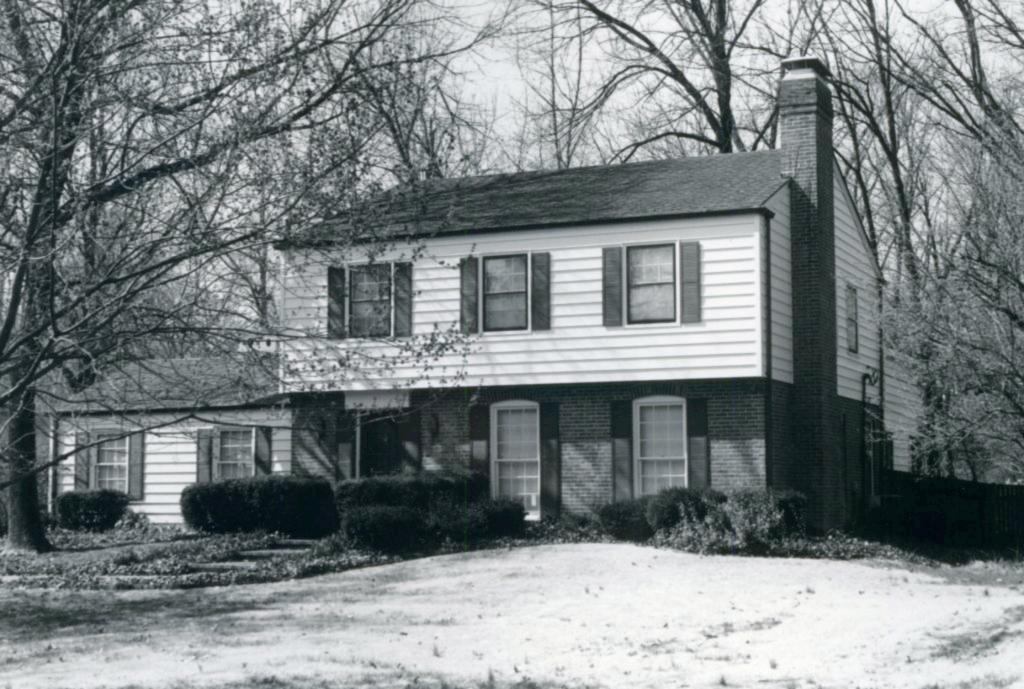

18K130223
Falzone SD, Lot 1N, 2N, 3N & 4 N Block 1
Built in 1939 by Robert M. Berkley, contractor
Architect: Arthur Florian Payne
Building Permits: 303, 1-16-39, residence, \$6,000
6512, 8-01-80, addition, \$40,000