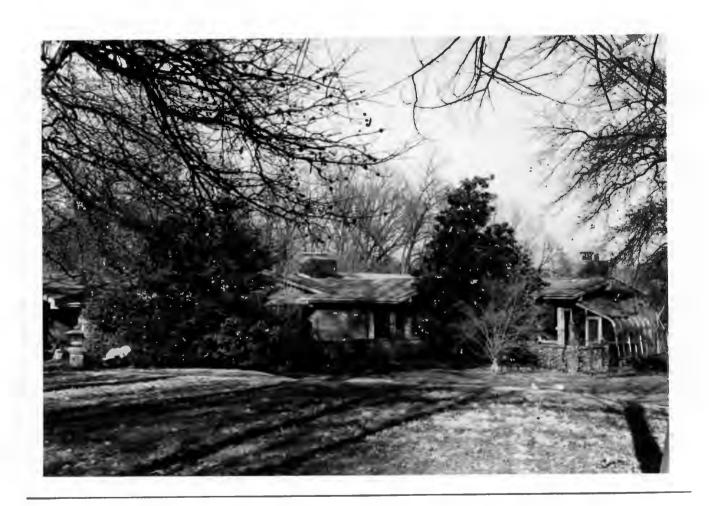

5 J. Eugene Baker 18K130146

5S, 6 & 7N, Block 1, Falzone
Built in 1932 for J. Eugene Baker
Contractor: Berkley Construction Company
Architect: Edward B. Kelley
Building Permits: 14, 4-18-32, residence, \$6,000
3963, 9-10-62, replace roof on porch, \$420

7 W. David Wells 18K130070 S14 ft Lot 7, Lot 8 & N 36 ft Lot 9, Block 1, Falzone Built in 1932 for George A. Green Contractor: Berkley Construction Company Architect: Edward B. Kelley Building Permits: 12, 1-04-32, residence, \$10,000 6364, 8-12-76, garage to room, \$15,000