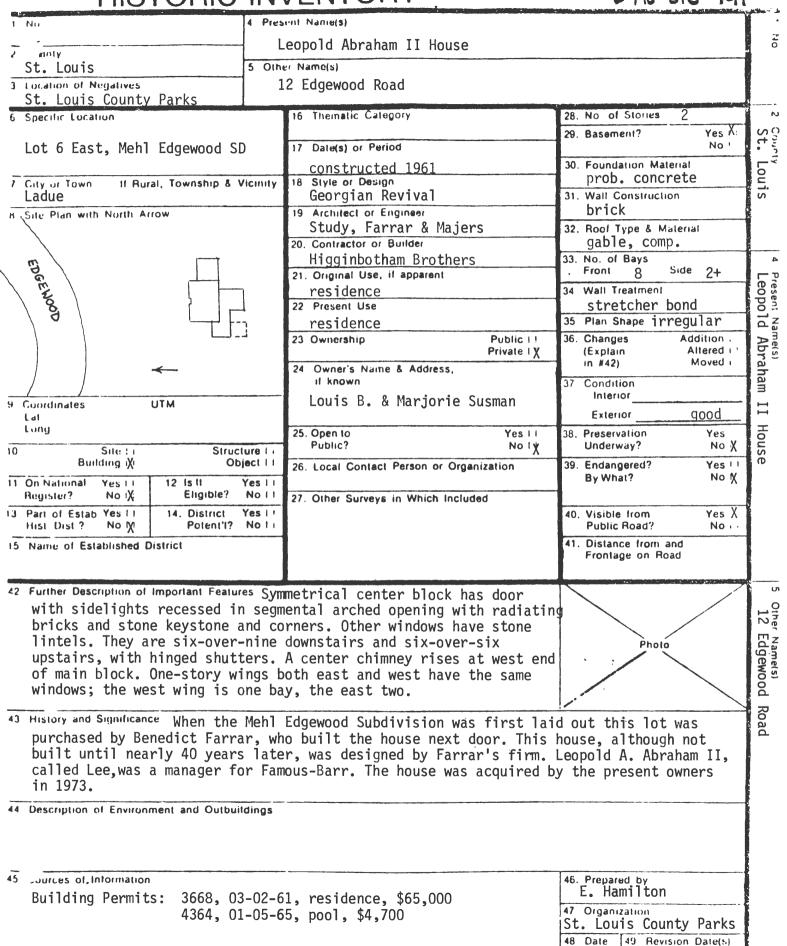

St. Louis County Parks 4658, 08-23-66, wall & hearth, \$1,000 49 Revision Date(5) 48 Date 4946, 08-22-68, pool & bath house, \$25,000 5584, 10-18-73, room addition, \$7,500 8/87 Missouri Historical Society, Sprague Scrapbook, Vol. 1, p. 233.

Adrian Lamb House 10 Edgewood Road

# 42. continued

entablature in front. To the left of the entry is a wing at right angles to the main block. It steps down several feet after the first bay, although the remaining two bays are also two stories high. The north end has a garage door, and a second garage door opens next to it in a lower one-story wing with "additional" dormer. Windows are mostly six-over-six, and some are shuttered.

## 43. continued

Baskowitz in 1960 and by Albert E. and Michaela Suter in 1979.





INVENTORY HISTORIC L- AS 015 141



8/87

Leopold Abraham II House 12 Edgewood Road





Greenbriar was platted in 1931 by the Interstate Investment Company, Neal S. Wood, Secretary (Plat Book 29, page 1). It was the subject of considerable controversy in the young Village of McKnight, because its lots were three fourths of an acre instead of the full acre required by the recently repealed zoning ordinance. When the old ordinance was reinstated the following year, Greenbriar found itself in violation. The situation lasted only a short time, however, as the village trustees soon reduced the minimum lot size again. Perhaps because of the controversy, however, only two houses were built in Greenbriar until 1940, Woods's own at Number 16, and his sister's at Number 6. Greenbriar may be named in honor of Mrs. Wood, the former J