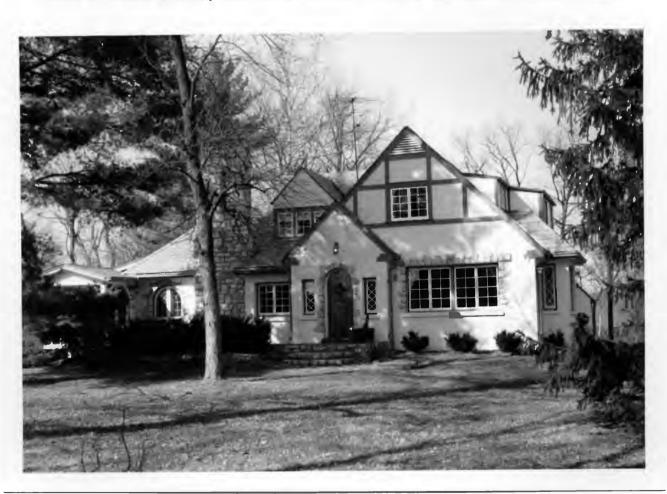

Kimberly Walker
1S, 2S, 3S & 4S & N pt 5, Block 1, Falzone
Built in 1935 for Noble McCallum 18K130179

Contractor: Berkley Construction
Architect: Lawrence J. Steffens
Building Permits: 8, 4-19-35, residence, \$6,000
5172, 4-10-70, addition, \$1,795
5293, 6-02-71, addition, \$10,025