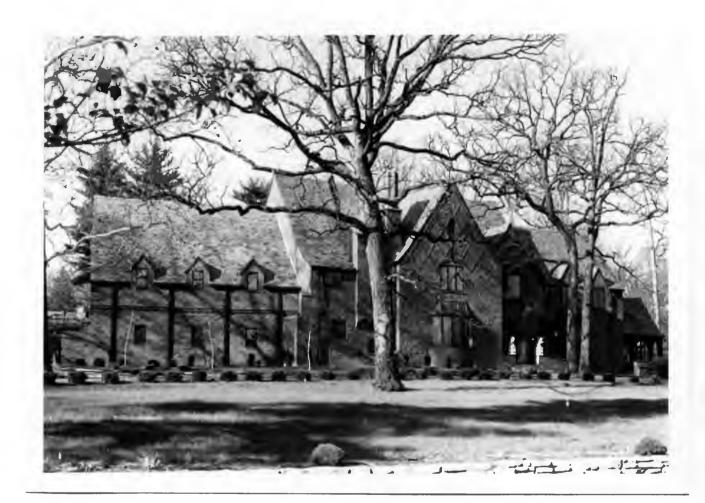

#### 42. continued

rear the basement is fully exposed and has large windows facing the parking lot and two entries. Inside, the central auditorium has corridors on three sides and a narrow accessway to the platform at the rear. The auditorium floor is raked, and seats are well-upholstered theater seats. The walls are lined with natural-finished wood paneling in a variation of the board-and-batten joinery. The windows lighting the lobby are partly colored glass.

#### 43. continued

at 3648 Washington Avenue, just west of Grand, designed by Louis Spiering. For a time after this building was built, the society operated both locations but eventually consolidated here.

The doctrine of the Ethical Society is the same now as when formed: It is a religious organization whose membership is based on a commitment to studying, promoting and living by ethical values.

There have been only five leaders through the years: Walter Sheldon, Percival Chubb, Hutton Hynd, James Hornback and, currently, John Hoad. The Society has 460 members.

Harris Armstrong (1899-1973) became known as the dean of modern architects in St. Louis with his pioneering use of the International Style in the Cori House of 1935 and the Shanley Medical Building of 1936. His work of the 1940's reflected more of the influence of Frank Lloyd Wright, and by the 1950's he was doing some of the major projects in the region, including the McDonnell-Douglas engineering campus. The Ethical Society is noted for its clear and warm accoustics, enhanced by the many wooden surfaces of the interior.