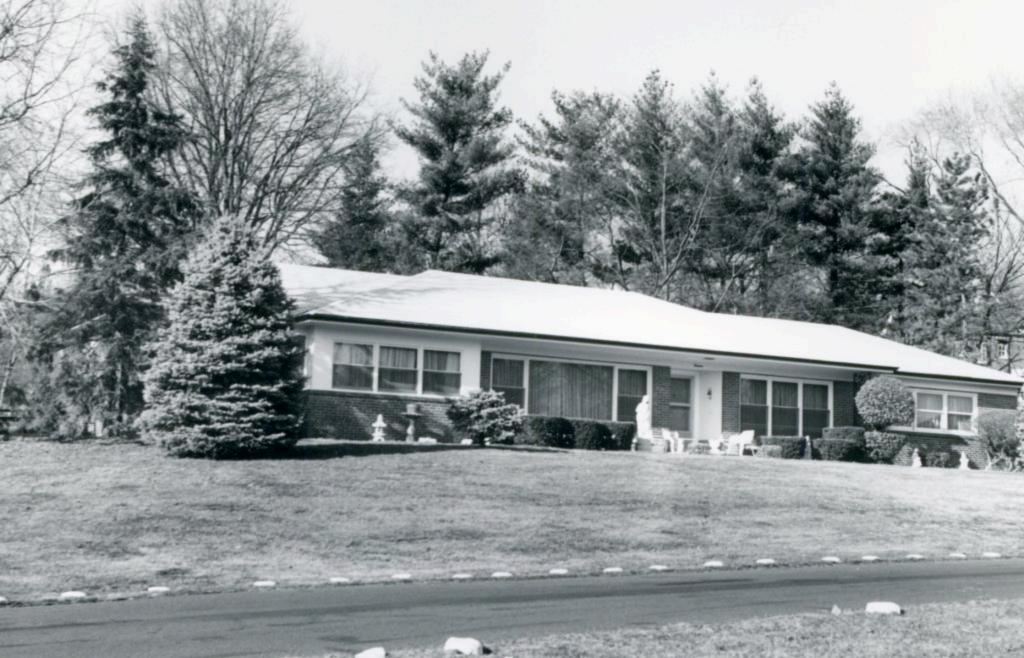

Ruth E. Cragin
Lot 1, ReSD of part of Lot 3, West Clayton
Built in 1960 for Ruth E. Green
Contractor: A. S. Pollock
Architect: George Winkler
Building Permits: 3590, 8-08-60, residence, \$23,500
4393, 3-20-65, screened porch, \$4,000 18K130180