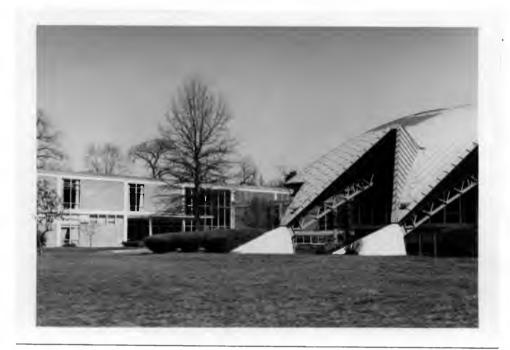

#### 42. continued

rear the basement is fully exposed and has large windows facing the parking lot and two entries. Inside, the central auditorium has corridors on three sides and a narrow accessway to the platform at the rear. The auditorium floor is raked, and seats are well-upholstered theater seats. The walls are lined with natural-finished wood paneling in a variation of the board-and-batten joinery. The windows lighting the lobby are partly colored glass.

#### 43. continued

at 3648 Washington Avenue, just west of Grand, designed by Louis Spiering. For a time after this building was built, the society operated both locations but eventually consolidated here.

Harris Armstrong (1899-1973) became known as the dean of modern architects in St. Louis with his pioneering use of the International Style in the Cori House of 1935 and the Shanley Medical Building of 1936. His work of the 1940's reflected more of the influence of Frank Lloyd Wright, and by the 1950's he was doing some of the major projects in the region, including the McDonnell-Douglas engineering campus. The Ethical Society is noted for its clear and warm accoustics, enhanced by the many wooden surfaces of the interior.