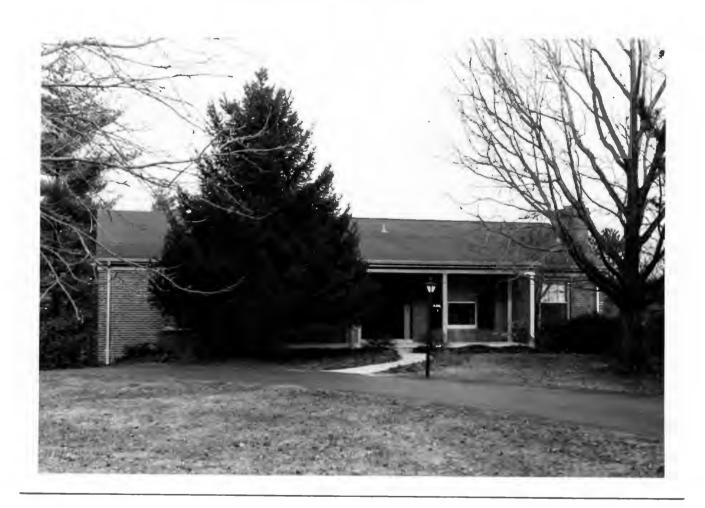

or Hubert C. Moog
Contractor: W. D. Errant

Architect: Robert Elkington
Building Permits: 2487, 2-28-55, brick residence, \$40,000
4152, 9-10-63, remodel, \$5,000
4669, 9-28-66, pool, \$6,300
7046, 11-16-83, garage, \$10,000





St. Mary's Knoll was platted in 1954 as St. Mary's Court (Plat Book 59, page 92). The subdividers, Walter E. & Helen C. MeEnery, also built three of the houses, numbers 1, 4 and 5.

David Moore
Lot 1
Built in 1954 for W. E. McEnery, contractor
Architect: Bernard McMahon
Building Permit: 2422, 11-5-54, brick residence, \$16,000





William C. Severson 19K140245
Building Permits: 2440, 12-15-54, addition & remodel, \$5,000
2505, 3-11-55, garage, \$1,200
3226, 6-12-58, porch, \$600





Douglas Cusumano
Building Permit: 6662, 6-3-81, repair retaining wall, \$8,000





19K140212 Robert G. Watel

Built in 1956 for W. E. McEnery Contractor: Roehm Bros., Inc.
Architect: George F. Hayden
Building Permits: 2803, 4-2-56, brick residence, \$18,500
5679, 7-22-74, deck & porch, \$3,500





Ruth V. Martin
Lot 5
Built in 1954 for W. E. McEnery, contractor
Architect: Bernard McMahon
Building Permits: 2421, 11-5-54, brick residence, \$16,000
3988, 11-8-62, addition, \$3,000





#### TREEBROOK LANE

Treebrook Lane was subdivided a month after Pointer Lane Subdivision. Treebrook Lane is a cul-de-sac opening from the east side of Pointer Lane. The owner at the time of the subdivision (Plat Book 38, page 16) was the Real Estate Mortgage Company, which built three of the houses speculatively and sold three other lots to owners who used the same construction and arch