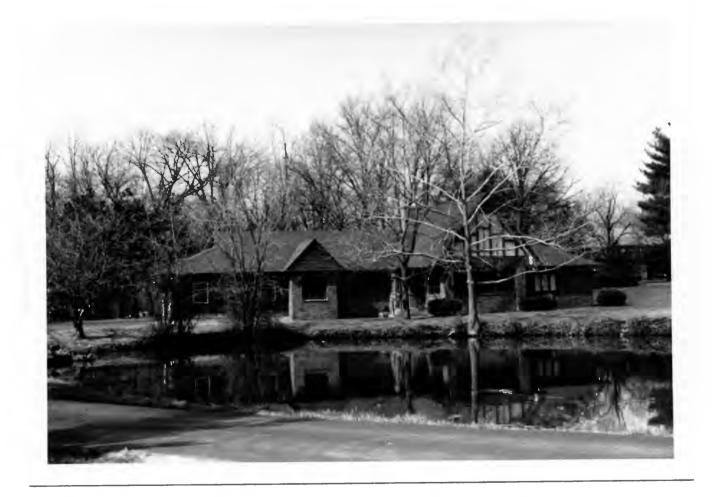

#### 42. continued

rear the basement is fully exposed and has large windows facing the parking lot and two entries. Inside, the central auditorium has corridors on three sides and a narrow accessway to the platform at the rear. The auditorium floor is raked, and seats are well-upholstered theater seats. The walls are lined with natural-finished wood paneling in a variation of the board-and-batten joinery. The windows lighting the lobby are partly colored glass.

#### 43. continued

at 3648 Washington Avenue, just west of Grand, designed by Louis Spiering. For a time after this building was built, the society operated both locations but eventually consolidated here.

The doctrine of the Ethical Society is the same now as when formed: It is a religious organization whose membership is based on a commitment to studying, promoting and living by ethical values.

There have been only five leaders through the years: Walter Sheldon, Percival Chubb, Hutton Hynd, James Hornback and, currently, John Hoad. The Society has 460 members.

Harris Armstrong (1899-1973) became known as the dean of modern architects in St. Louis with his pioneering use of the International Style in the Cori House of 1935 and the Shanley Medical Building of 1936. His work of the 1940's reflected more of the influence of Frank Lloyd Wright, and by the 1950's he was doing some of the major projects in the region, including the McDonnell-Douglas engineering campus. The Ethical Society is noted for its clear and warm accoustics, enhanced by the many wooden surfaces of the interior.