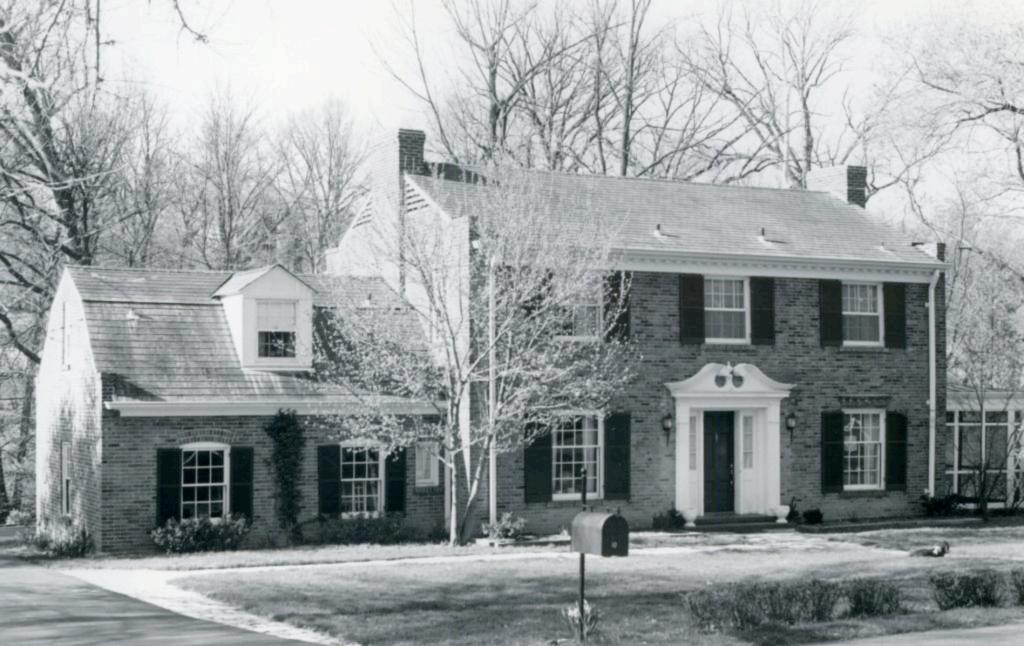

Ethical Society of St. Louis 9001 Clayton Road

9025 Timothy Sullivan
Lot 1, Valley View Place
Built in 1950 for Frank Hardt
Contractor: Harry Hardt
Architect: R. A. Conzelman
Building Permit: 1320, 5-5-50, brick residence, \$20,000

HISTORIC INVENTORY SL-AS-015-080 4 Present Name(s) 1 Nu Ben Caloia House ounty 5 Other Name(s) St. Louis 3 Location of Negatives 9029 Clayton Road St. Louis County Parks 16 Thematic Category 6 Specific Location 28. No of Stories 29. Basement? Yes IX part of Lot 2, Summit Tract No ! 17 Date(s) or Period constructed 1924 30. Foundation Material stone 18 Style or Design City or Town Il Rural, Township & Vicinity 31. Wall Construction Ladue Georgian Revival H Site, Plan with North Arrow 19. Architect or Engineer brick 32. Roof Type & Material 20. Contractor or Builder gable, tile CLAYTON 33. No. of Bays W. K. Richardson Front Side 21. Original Use, if apparent Wall Treatment residence American common bond 22 Present Use ROAD 35. Plan Shape rectangular residence 36 Changes Addition . 23 Ownership Public 1! Altered X Private X! (Explain House Moved In #42) 24 Owner's Name & Address, il known 37 Condition Interior Timothy M. Sullivan, et al UTM Coordinates Exterior good Lal Long Yes II 25. Open to Preservation Yes Public? Underway? No X Site ! i Structure 1 . Building ly Object | | 39. Endangered? Yes II 26. Local Contact Person or Organization By What? No X 11. On National Yes II Yes II 12 Is II No IX Eligible? Register? No II 27 Other Surveys in Which Included Part of Estab Yes ! ! Yes II Visible from 14. District Yes X No XI Hist Dist.? Potent'l? No Li Public Road? No . 41. Distance from and 15 Name of Established District Frontage on Road 42 Further Description of Important Features Entry is in the left front bay. The door is set in a classical frame with Ionic pilasters and a pediment 9029 Clayton Road inside which is a surround of random-width stone matching the stone base of the front terrace. Other bays have six-over-six windows with Photo hinged shutters. Side windows have segmental arches. The cornice has returns on the sides and a frieze in front. The gable ends have semi circular louvered vents. The ridge of the roof has cap tiles with finial-like tiles at the ends. 43 History and Significance In 1924, when he built this house, Ben Caloia was listed in the St. Louis directory as "drinks, 2260 S. Kingshighway, h do." By the 1930's he was running a filling station on Manchester Road west of Dickson. Subsequent owners have included George Hauk (1947), Claude Bakewell, Alfred A. Hollowell, Frank J. Leahy, Jr., Margaret Leahy Sullivan, and Timothy M. Sullivan. 44 Description of Environment and Outbuildings ources of Information 46. Prepared by St. Louis Daily Record, June 8, 1923, shed; Sept. 5, 1924, residence, E. Hamilton 47. Organization