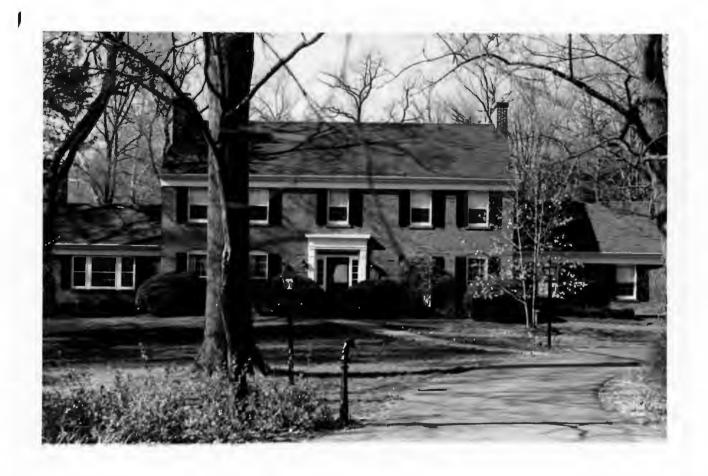

18K130223
Falzone SD, Lot 1N, 2N, 3N & 4 N Block 1
Built in 1939 by Robert M. Berkley, contractor
Architect: Arthur Florian Payne
Building Permits: 303, 1-16-39, residence, \$6,000
6512, 8-01-80, addition, \$40,000