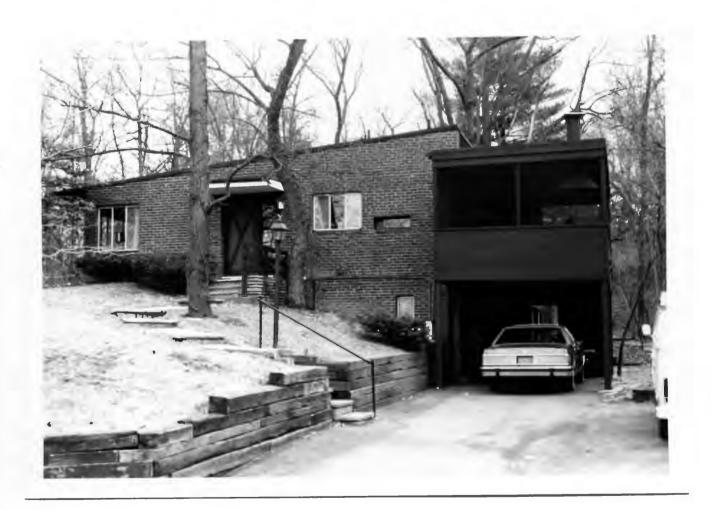

#### BROOKSIDE DRIVE

Brookside Subdivision was laid out in 1938 by Adolph Hoefer (Plat Book 31, page 88). All but one of the twelve houses was built by 1942. Nine of the houses were built by contractors rather than by propective residents, including three by The Ahlemeier Company, and three by D. Kenneth Ashley. Five of the houses were designed by Arthur Florian Payne. The ground of the subdivision drops gradually from Ladue Road toward the south, and the brook itself follows a deep stonelined channel from west to east along the south end of the cul-de-sac, so that the three southernmost lots, 5, 7 and 12 must be approached across small bridges.