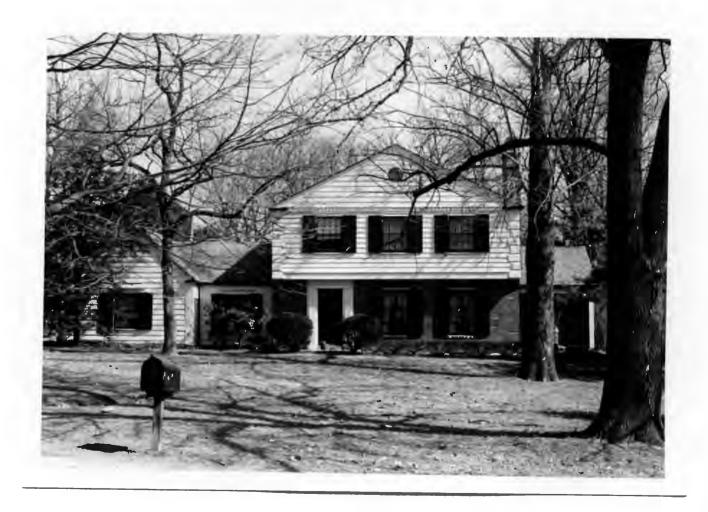

Berkley Lane has a complicated history, as the two sides of the street are parts of different subdivisions. West Clayton Subdivision was platted in 1899 by Bernard Greensfelder (Plat Book 5, page 46), but it remained largely undeveloped. In that plat, this street was Clarence Avenue. In 1926 the west side of the street was resubdivided by Angela B. Marcagi as Falzone's Subdivision (Plat Book 20, page 97). The earliest house to be constructed may have been Number 19 in 1931, while numbers 5, 7 and 11 were built the following year. The moving force in this development was Robert M. Berkley, a builder.

18K130223
Falzone SD, Lot 1N, 2N, 3N & 4 N Block 1
Built in 1939 by Robert M. Berkley, contractor
Architect: Arthur Florian Payne
Building Permits: 303, 1-16-39, residence, \$6,000
6512, 8-01-80, addition, \$40,000