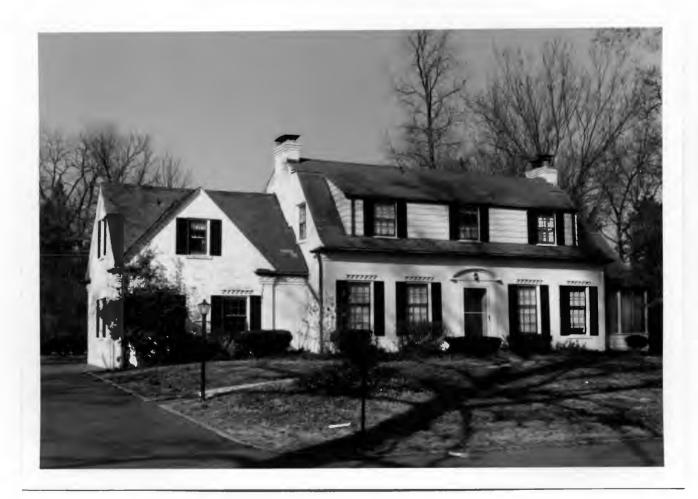

Berkley Lane has a complicated history, as the two sides of the street are parts of different subdivisions. West Clayton Subdivision was platted in 1899 by Bernard Greensfelder (Plat Book 5, page 46), but it remained largely undeveloped. In that plat, this street was Clarence Avenue. In 1926 the west side of the street was resubdivided by Angela B. Marcagi as Falzone's Subdivision (Plat Book 20, page 97). The earliest house to be constructed may have been Number 19 in 1931, while numbers 5, 7 and 11 were built the following year. The moving force in this development was Robert M. Berkley, a builder.

18K130223
Falzone SD, Lot 1N, 2N, 3N & 4 N Block 1
Built in 1939 by Robert M. Berkley, contractor
Architect: Arthur Florian Payne
Building Permits: 303, 1-16-39, residence, \$6,000
6512, 8-01-80, addition, \$40,000