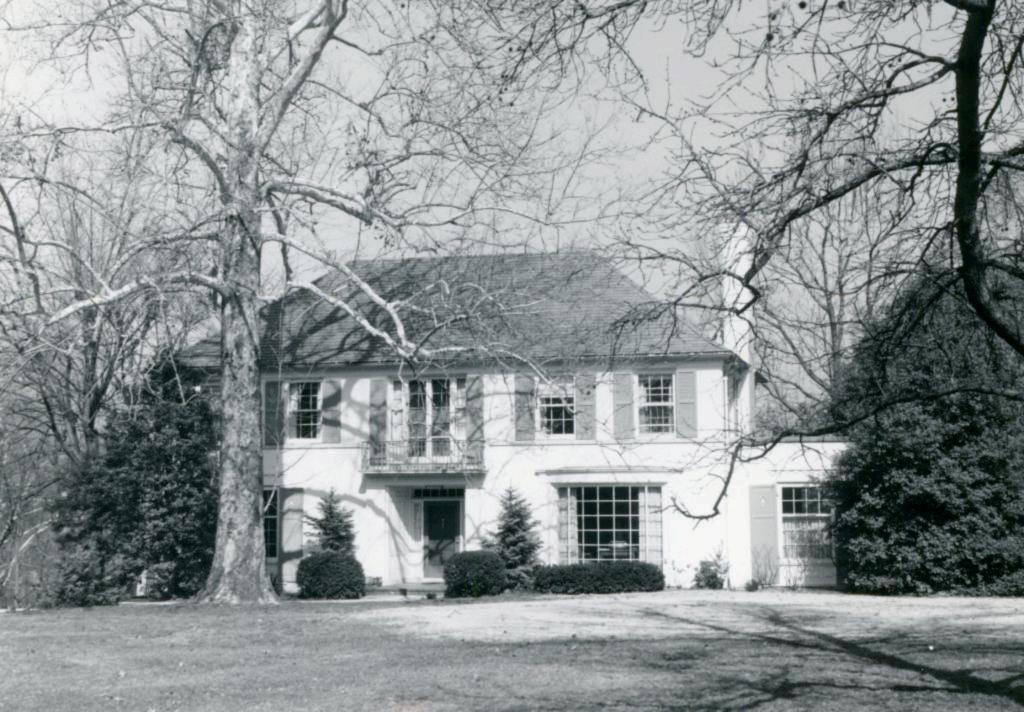

Berkley Lane has a complicated history, as the two sides of the street are parts of different subdivisions. West Clayton Subdivision was platted in 1899 by Bernard Greensfelder (Plat Book 5, page 46), but it remained largely undeveloped. In that plat, this street was Clarence Avenue. In 1926 the west side of the street was resubdivided by Angela B. Marcagi as Falzone's Subdivision (Plat Book 20, page 97). The earliest house to be constructed may have been Number 19 in 1931, while numbers 5, 7 and 11 were built the following year. The moving force in this development was Robert M. Berkley, a builder.

18K130223
Falzone SD, Lot 1N, 2N, 3N & 4 N Block 1
Built in 1939 by Robert M. Berkley, contractor
Architect: Arthur Florian Payne
Building Permits: 303, 1-16-39, residence, \$6,000
6512, 8-01-80, addition, \$40,000