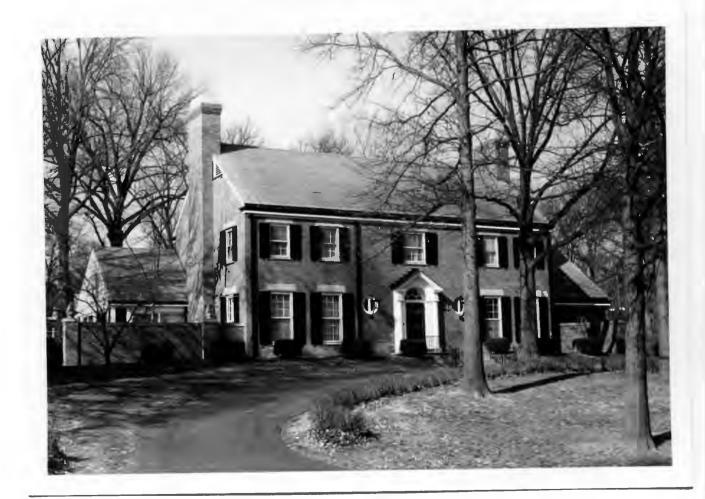

24 A. Patrick Sheahan 18K110072

Built in 1950 for Oliver A. Ray Contractor: Fruin-Colnon Contracting Company Architect: Oscar Janssen Building Permit: 1418, 8-14-50, residence, \$25,000

18K110094 25 Carole LaDriere Parts of Lots 9 & 10, all of Lot 11, Block 2, Falzone
Built in 1954 for F. M. Mayfield, Jr.
Contractor: Masse Bldg. Company, Inc.
Architect: H. L. Kirby
Building Permit: 2221, 2-2-54, frame residence, \$30,000