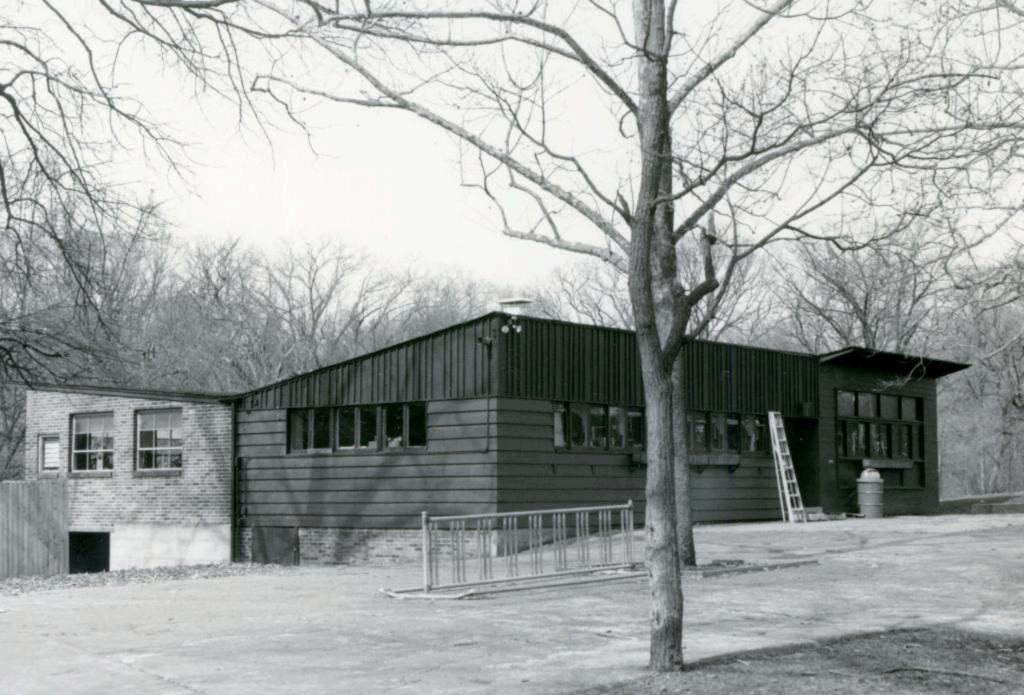

#### 42. continued

rear the basement is fully exposed and has large windows facing the parking lot and two entries. Inside, the central auditorium has corridors on three sides and a narrow accessway to the platform at the rear. The auditorium floor is raked, and seats are well-upholstered theater seats. The walls are lined with natural-finished wood paneling in a variation of the board-and-batten joinery. The windows lighting the lobby are partly colored glass.

Harris Armstrong (1899-1973) became known as the dean of modern architects in St. Louis with his pioneering use of the International Style in the Cori House of 1935 and the Shanley Medical Building of 1936. His work of the 1940's reflected more of the influence of Frank Lloyd Wright, and by the 1950's he was doing some of the major projects in the region, including the McDonnell-Douglas engineering campus. The Ethical Society is noted for its clear and warm accoustics, enhanced by the many wooden surfaces of the interior.