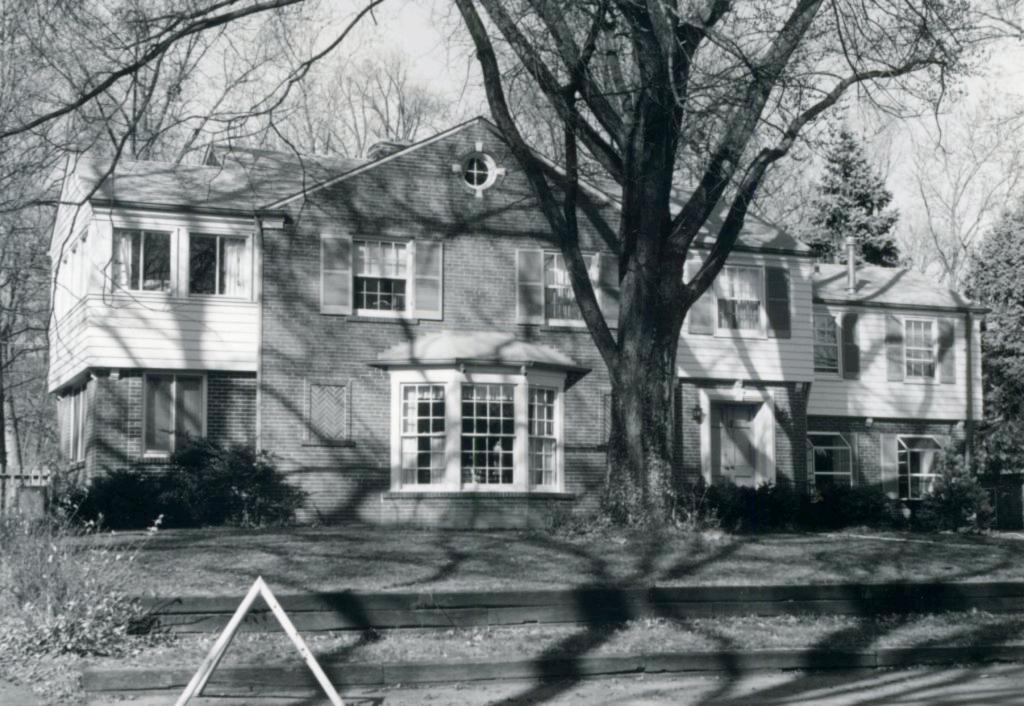

18K130223
Falzone SD, Lot 1N, 2N, 3N & 4 N Block 1
Built in 1939 by Robert M. Berkley, contractor
Architect: Arthur Florian Payne
Building Permits: 303, 1-16-39, residence, \$6,000
6512, 8-01-80, addition, \$40,000