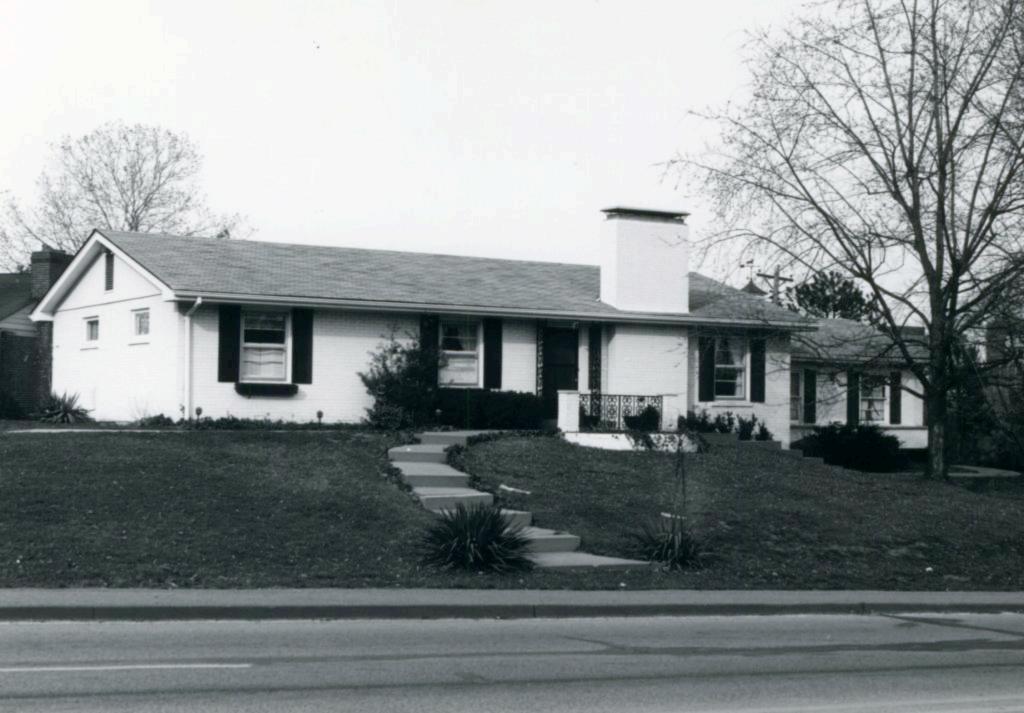

Berkley Lane has a complicated history, as the two sides of the street are parts of different subdivisions. West Clayton Subdivision was platted in 1899 by Bernard Greensfelder (Plat Book 5, page 46), but it remained largely undeveloped. In that plat, this street was Clarence Avenue. In 1926 the west side of the street was resubdivided by Angela B. Marcagi as Falzone's Subdivision (Plat Book 20, page 97). The earliest house to be constructed may have been Number 19 in 1931, while numbers 5, 7 and 11 were built the following year. The moving force in this development was Robert M. Berkley, a builder.

18K130223
Falzone SD, Lot 1N, 2N, 3N & 4 N Block 1
Built in 1939 by Robert M. Berkley, contractor
Architect: Arthur Florian Payne
Building Permits: 303, 1-16-39, residence, \$6,000
6512, 8-01-80, addition, \$40,000