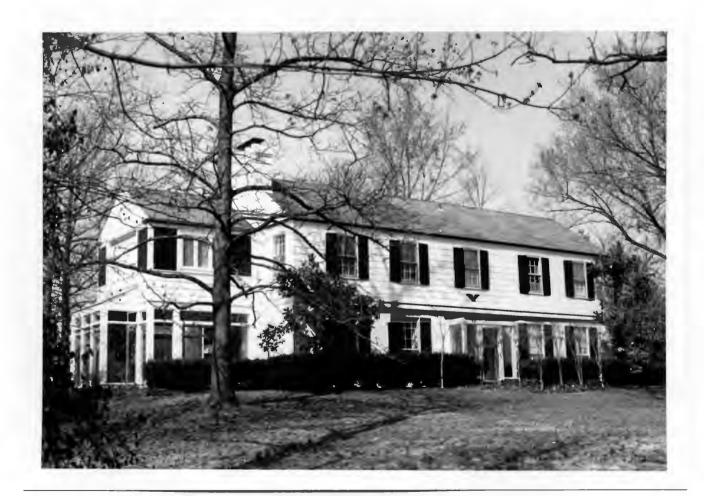

24 A. Patrick Sheahan 18K110072

Built in 1950 for Oliver A. Ray Contractor: Fruin-Colnon Contracting Company Architect: Oscar Janssen Building Permit: 1418, 8-14-50, residence, \$25,000

18K110094 25 Carole LaDriere Parts of Lots 9 & 10, all of Lot 11, Block 2, Falzone
Built in 1954 for F. M. Mayfield, Jr.
Contractor: Masse Bldg. Company, Inc.
Architect: H. L. Kirby
Building Permit: 2221, 2-2-54, frame residence, \$30,000