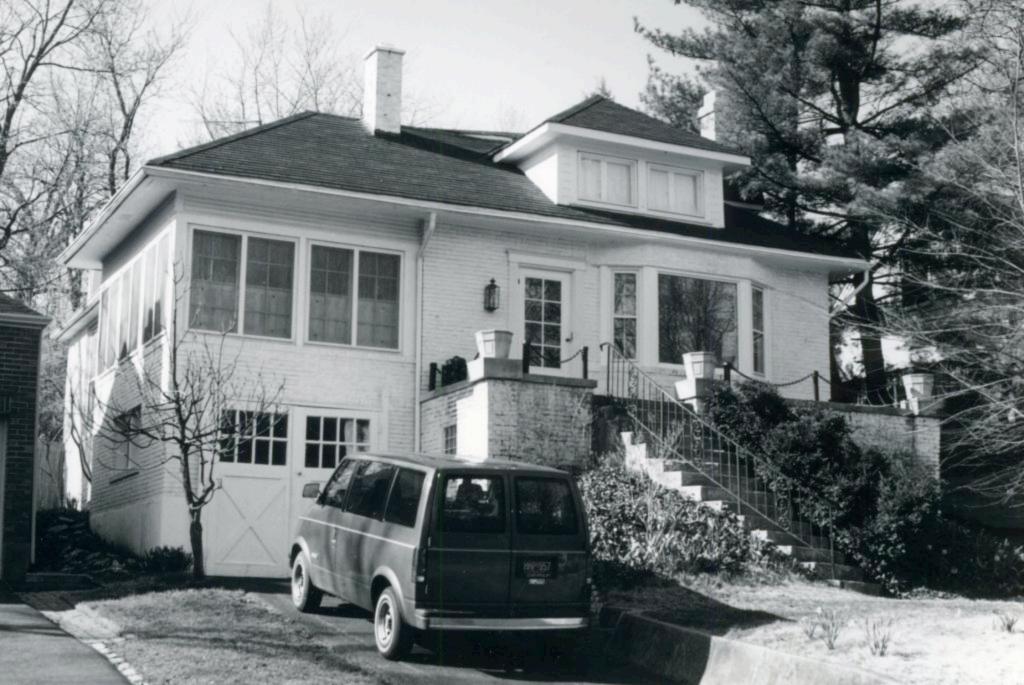

d St. Louis. The lots here are the smallest in the old village of McKnight. By 1936 only 4 houses were standing, and the last of the 14 (which include 800 South Price Road) was not added until 1954.

Bonnie K. Andrews . 19L610110
Lot 2, Rothwellea
Built about 1925 by William Schoenhoefer
St. Louis County Recorder of Deeds, book 651, page 258; book 667, page 48





Paul C. Ford
Lot 3, Rothwellea
Built in 1952 by Arthur S. Pollock, contractor
Architect: George Winkler
Building Permit: 1809, 5-20-52, brick residence, \$15,000





8 Paul M. Denk
Lot 4, Rothwellea
Built in 1925 for Emil Czapp
Contractor: F. Tempelman
Building Permits: 5623, 3-11-74, dormer, \$1,500
5675, 7-24-74, dormer, \$800
6070, 7-7-77, addition, \$8,000
6117, 10-26-77, bay window, \$700
Daily Record, 1-21-25, \$8,500





William & Susan Grebenc 10

Lot 5, Rothwellea
Built in 1937 for Robert E. Strain
Contractor: Kirby Reppell
Architect: Cay G. Weinel
Building Permit: 211, 12-16-37, \$7,500

19L610143





John M. Harper
Lot 6, Rothwellea
Building Permits: 1676, 10-3-51, brick residence, \$18,000
1732, 2-28-52, breezeway & garage, \$1,500





J. Marguerite D. Blanke
Lot 7, Rothwellea
Built in 1925 by Henry and Stella La Sage and sold by them to Meckel
Realty Investment Company
Building Permit: 1563, 3-21-50, repair porch, \$200
St. Louis County Recorder of Deeds, book 665, page 384; book 842, page
169





16

19L610187

Leo V. Garvin, Jr. 1916
Lot 8, Rothwellea
Built in 1939 for Nanna Carrall
Contractor: R. H. Ohajmon
Architect: Julius E. Tarling
Building Permit: 91, 10-9-39, residence, \$4,000





Phi