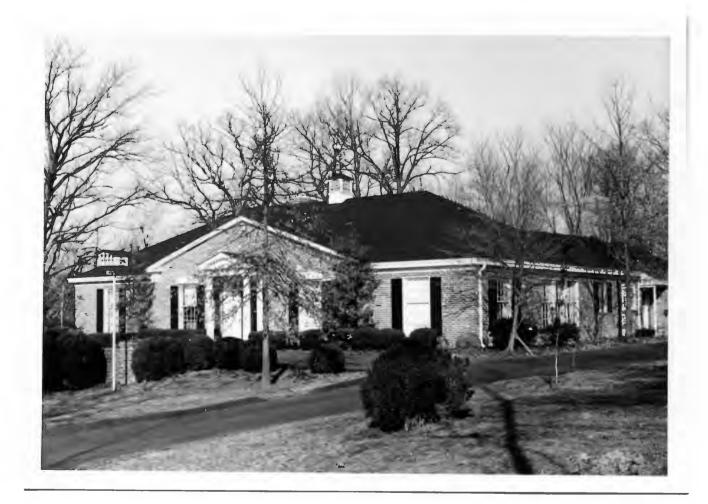

Harris Armstrong (1899-1973) became known as the dean of modern architects in St. Louis with his pioneering use of the International Style in the Cori House of 1935 and the Shanley Medical Building of 1936. His work of the 1940's reflected more of the influence of Frank Lloyd Wright, and by the 1950's he was doing some of the major projects in the region, including the McDonnell-Douglas engineering campus. The Ethical Society is noted for its clear and warm accoustics, enhanced by the many wooden surfaces of the interior.

Ethical Society of St. Louis 9001 Clayton Road

9025 Timothy Sullivan
Lot 1, Valley View Place
Built in 1950 for Frank Hardt
Contractor: Harry Hardt
Architect: R. A. Conzelman
Building Permit: 1320, 5-5-50, brick residence, \$20,000