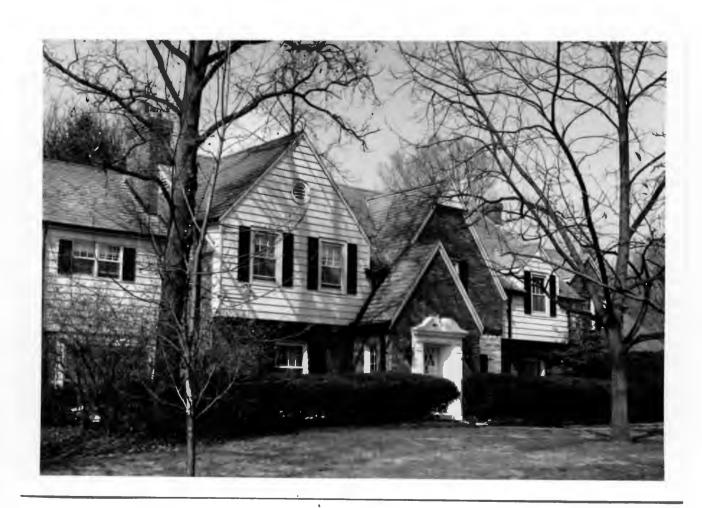

#### BROOKSIDE DRIVE

Brookside Subdivision was laid out in 1938 by Adolph Hoefer (Plat Book 31, page 88). All but one of the twelve houses was built by 1942. Nine of the houses were built by contractors rather than by propective residents, including three by The Ahlemeier Company, and three by D. Kenneth Ashley. Five of the houses were designed by Arthur Florian Payne. The ground of the subdivision drops gradually from Ladue Road toward the south, and the brook itself follows a deep stonelined channel from west to east along the south end of the cul-de-sac, so that the three southernmost lots, 5, 7 and 12 must be approached across small bridges.

Clark E. Brooks
Lot 12
Built in 1947 for Harry Hardt, contractor
Architect: R. A. Conzelman
Building Permits: 838, 7-19-47, residence, \$30,000
2305, 6-8-54, pool, \$1,500