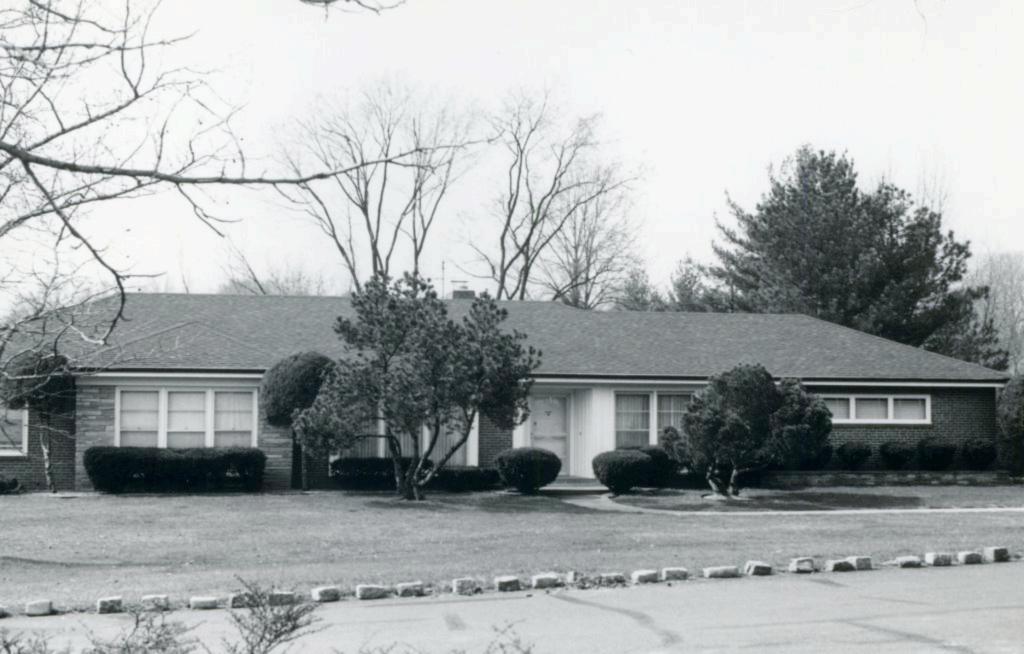

Berkley Lane has a complicated history, as the two sides of the street are parts of different subdivisions. West Clayton Subdivision was platted in 1899 by Bernard Greensfelder (Plat Book 5, page 46), but it remained largely undeveloped. In that plat, this street was Clarence Avenue. In 1926 the west side of the street was resubdivided by Angela B. Marcagi as Falzone's Subdivision (Plat Book 20, page 97). The earliest house to be constructed may have been Number 19 in 1931, while numbers 5, 7 and 11 were built the following year. The moving force in this development was Robert M. Berkley, a builder.

18K130223
Falzone SD, Lot 1N, 2N, 3N & 4 N Block 1
Built in 1939 by Robert M. Berkley, contractor
Architect: Arthur Florian Payne
Building Permits: 303, 1-16-39, residence, \$6,000
6512, 8-01-80, addition, \$40,000