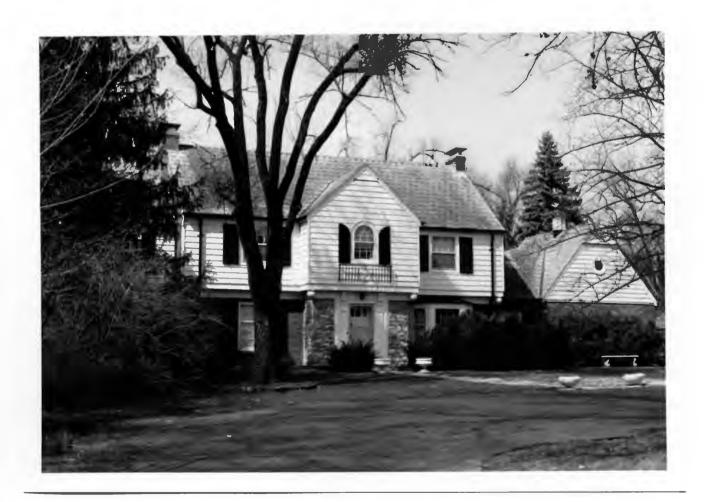

John R. Bradbury
Part of Lot 3, All Evergreen Nursery Company
Built in 1938 for John Martin
Contractor: Berkley Construction Company
Architect: George Winkler
Building Permits: 226, 4-01-38, residence, \$7,000
2507, 3-17-55, carport, \$350

Bruce E. & Alice P. Collins 18K130036 S 14 ft Lot 9, Lot 10 & N 36 ft Lot 11, Block 1, Falzone Built in 1937 by Berkley Construction Company Architect: Winkler & Grueninger Building Permits: 134, 3-16-37, residence, \$6,000 4619, 6-24-66, family room addition, \$5,000