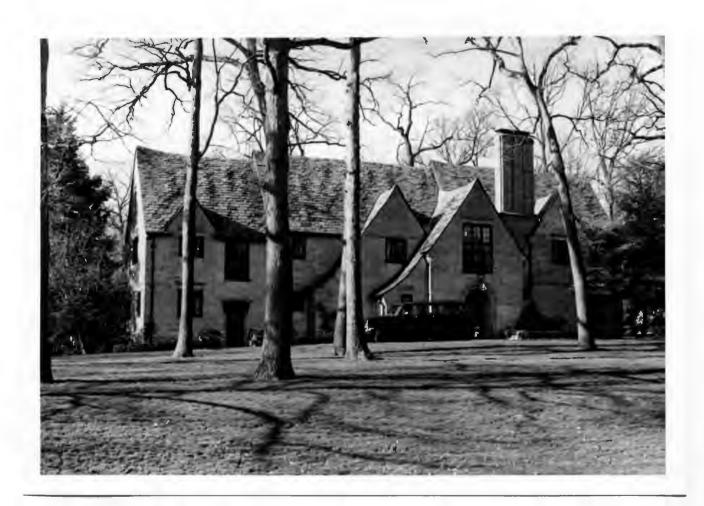

#### 42. continued

rear the basement is fully exposed and has large windows facing the parking lot and two entries. Inside, the central auditorium has corridors on three sides and a narrow accessway to the platform at the rear. The auditorium floor is raked, and seats are well-upholstered theater seats. The walls are lined with natural-finished wood paneling in a variation of the board-and-batten joinery. The windows lighting the lobby are partly colored glass.

#### 43. continued

at 3648 Washington Avenue, just west of Grand, designed by Louis Spiering. For a time after this building was built, the society operated both locations but eventually consolidated here.

The doctrine of the Ethical Society is the same now as when formed: It is a religious organization whose membership is based on a commitment to studying, promoting and living by ethical values.

There have been only five leaders through the years: Walter Sheldon, Percival Chubb, Hutton Hynd, James Hornback and, currently, John Hoad. The Society has 460 members.

Harris Armstrong (1899-1973) became known as the dean of modern architects in St. Louis with his pioneering use of the International Style in the Cori House of 1935 and the Shanley Medical Building of 1936. His work of the 1940's reflected more of the influence of Frank Lloyd Wright, and by the 1950's he was doing some of the major projects in the region, including the McDonnell-Douglas engineering campus. The Ethical Society is noted for its clear and warm accoustics, enhanced by the many wooden surfaces of the interior.