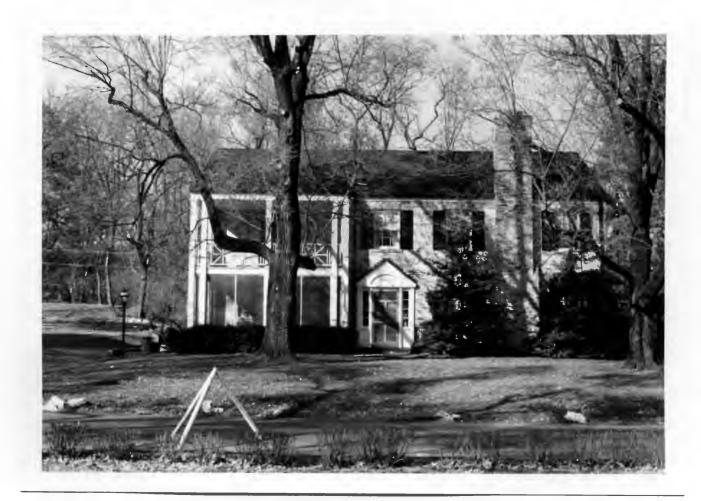

Berkley Lane has a complicated history, as the two sides of the street are parts of different subdivisions. West Clayton Subdivision was platted in 1899 by Bernard Greensfelder (Plat Book 5, page 46), but it remained largely undeveloped. In that plat, this street was Clarence Avenue. In 1926 the west side of the street was resubdivided by Angela B. Marcagi as Falzone's Subdivision (Plat Book 20, page 97). The earliest house to be constructed may have been Number 19 in 1931, while numbers 5, 7 and 11 were built the following year. The moving force in this development was Robert M. Berkley, a builder.

18K130223
Falzone SD, Lot 1N, 2N, 3N & 4 N Block 1
Built in 1939 by Robert M. Berkley, contractor
Architect: Arthur Florian Payne
Building Permits: 303, 1-16-39, residence, \$6,000
6512, 8-01-80, addition, \$40,000