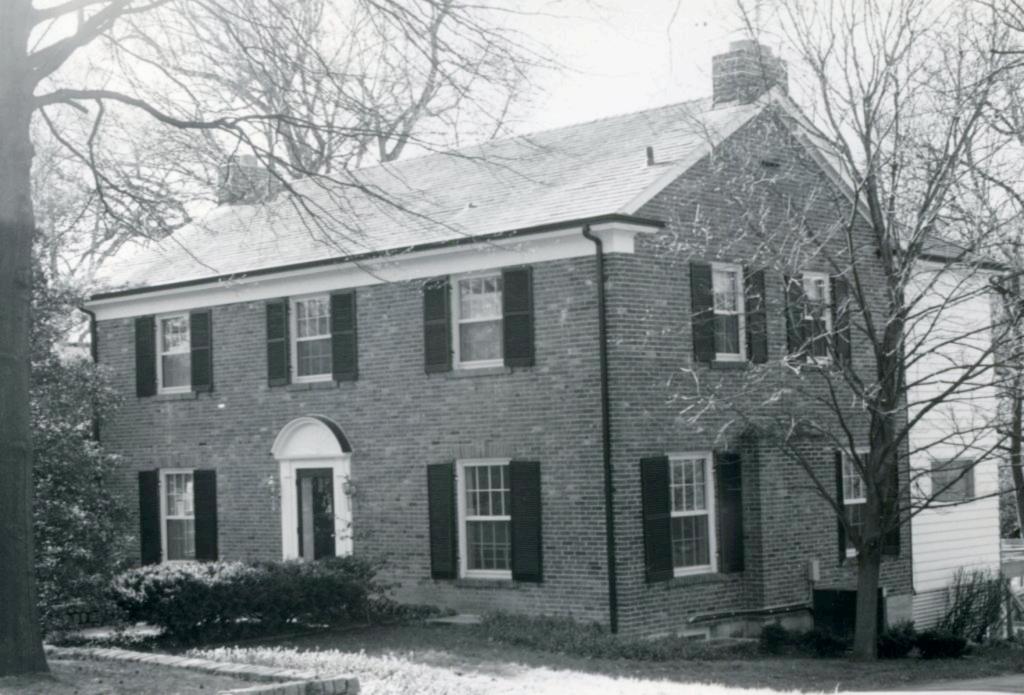

Ruth E. Cragin
Lot 1, ReSD of part of Lot 3, West Clayton
Built in 1960 for Ruth E. Green
Contractor: A. S. Pollock
Architect: George Winkler
Building Permits: 3590, 8-08-60, residence, \$23,500
4393, 3-20-65, screened porch, \$4,000 18K130180

6 Dean E. Williams 18K130135

Lot 3, ReSD of part of Lot 3, West Clayton
Built in 1961 for Dean E. Williams
Contractor: William Degenhardt
Architect: Robert McMahon
Building Permits: 3526, 4-11-60, wreck 3 frame buildings
3595, 8-16-60, residence, \$37,000