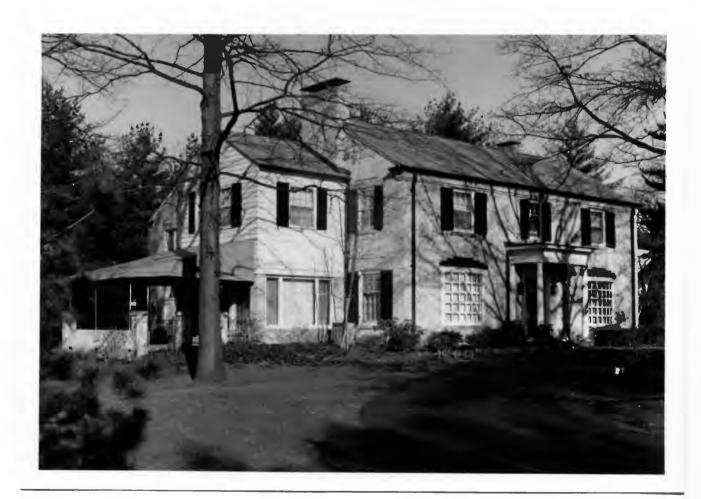

Berkley Lane has a complicated history, as the two sides of the street are parts of different subdivisions. West Clayton Subdivision was platted in 1899 by Bernard Greensfelder (Plat Book 5, page 46), but it remained largely undeveloped. In that plat, this street was Clarence Avenue. In 1926 the west side of the street was resubdivided by Angela B. Marcagi as Falzone's Subdivision (Plat Book 20, page 97). The earliest house to be constructed may have been Number 19 in 1931, while numbers 5, 7 and 11 were built the following year. The moving force in this development was Robert M. Berkley, a builder.