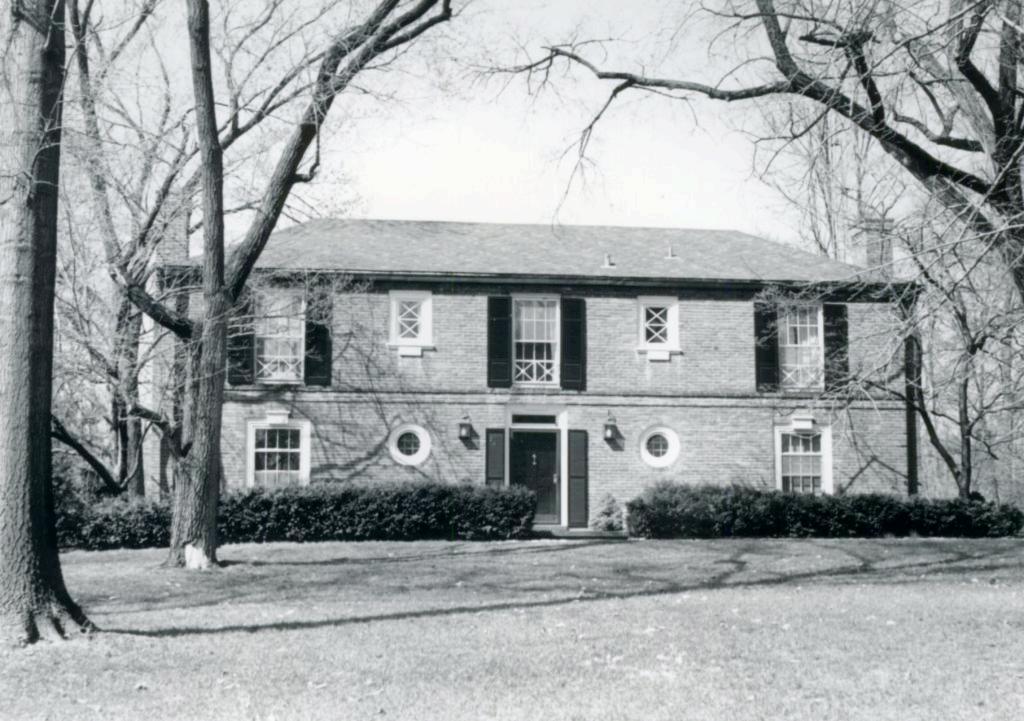

6 Dean E. Williams 18K130135

Lot 3, ReSD of part of Lot 3, West Clayton
Built in 1961 for Dean E. Williams
Contractor: William Degenhardt
Architect: Robert McMahon
Building Permits: 3526, 4-11-60, wreck 3 frame buildings
3595, 8-16-60, residence, \$37,000