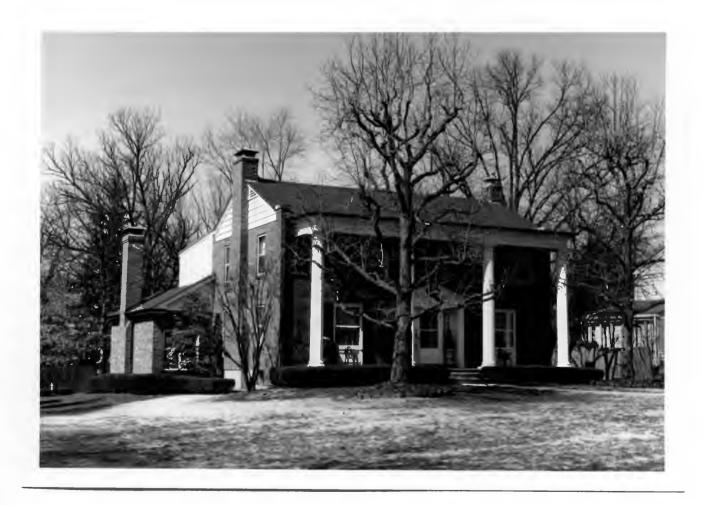

Berkley Lane has a complicated history, as the two sides of the street are parts of different subdivisions. West Clayton Subdivision was platted in 1899 by Bernard Greensfelder (Plat Book 5, page 46), but it remained largely undeveloped. In that plat, this street was Clarence Avenue. In 1926 the west side of the street was resubdivided by Angela B. Marcagi as Falzone's Subdivision (Plat Book 20, page 97). The earliest house to be constructed may have been Number 19 in 1931, while numbers 5, 7 and 11 were built the following year. The moving force in this development was Robert M. Berkley, a builder.

18K130223
Falzone SD, Lot 1N, 2N, 3N & 4 N Block 1
Built in 1939 by Robert M. Berkley, contractor
Architect: Arthur Florian Payne
Building Permits: 303, 1-16-39, residence, \$6,000
6512, 8-01-80, addition, \$40,000