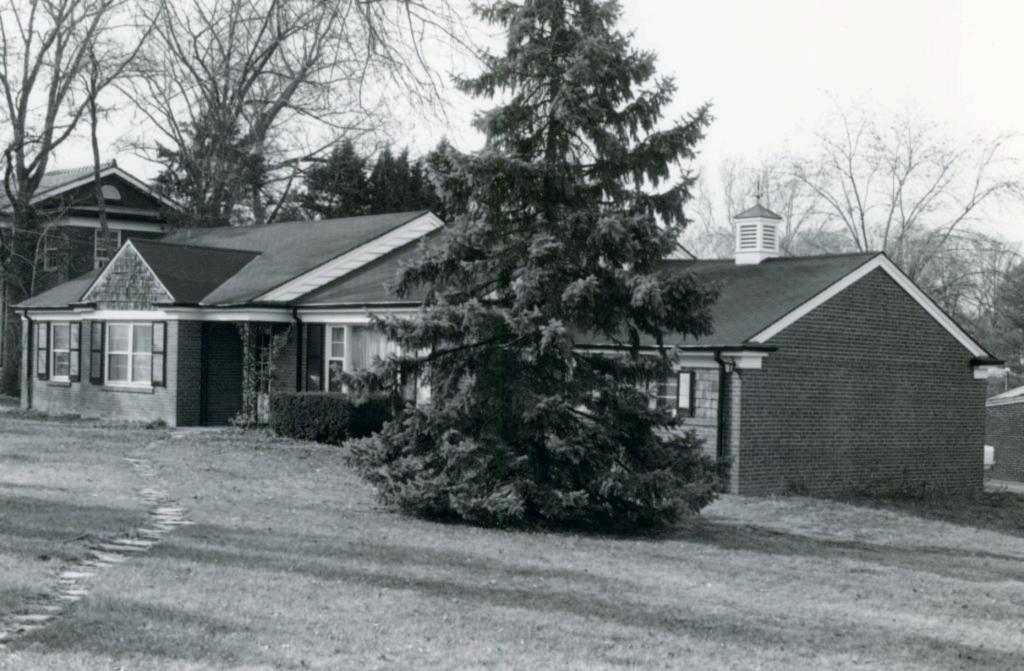

Berkley Lane has a complicated history, as the two sides of the street are parts of different subdivisions. West Clayton Subdivision was platted in 1899 by Bernard Greensfelder (Plat Book 5, page 46), but it remained largely undeveloped. In that plat, this street was Clarence Avenue. In 1926 the west side of the street was resubdivided by Angela B. Marcagi as Falzone's Subdivision (Plat Book 20, page 97). The earliest house to be constructed may have been Number 19 in 1931, while numbers 5, 7 and 11 were built the following year. The moving force in this development was Robert M. Berkley, a builder.

18K130223
Falzone SD, Lot 1N, 2N, 3N & 4 N Block 1
Built in 1939 by Robert M. Berkley, contractor
Architect: Arthur Florian Payne
Building Permits: 303, 1-16-39, residence, \$6,000
6512, 8-01-80, addition, \$40,000