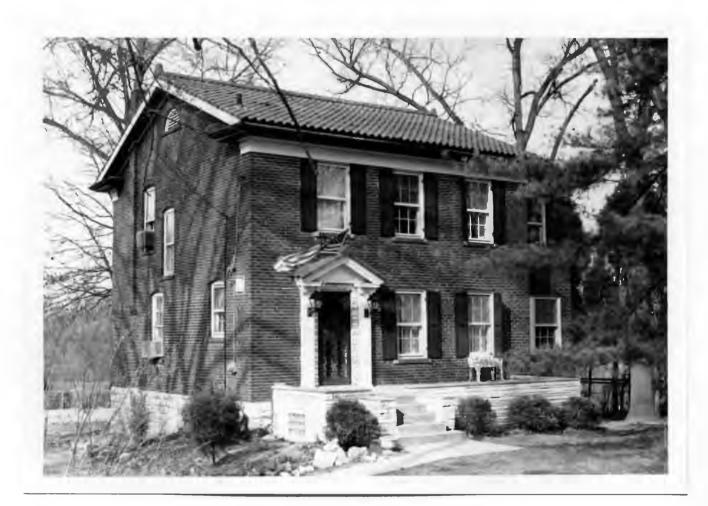

18K130223
Falzone SD, Lot 1N, 2N, 3N & 4 N Block 1
Built in 1939 by Robert M. Berkley, contractor
Architect: Arthur Florian Payne
Building Permits: 303, 1-16-39, residence, \$6,000
6512, 8-01-80, addition, \$40,000