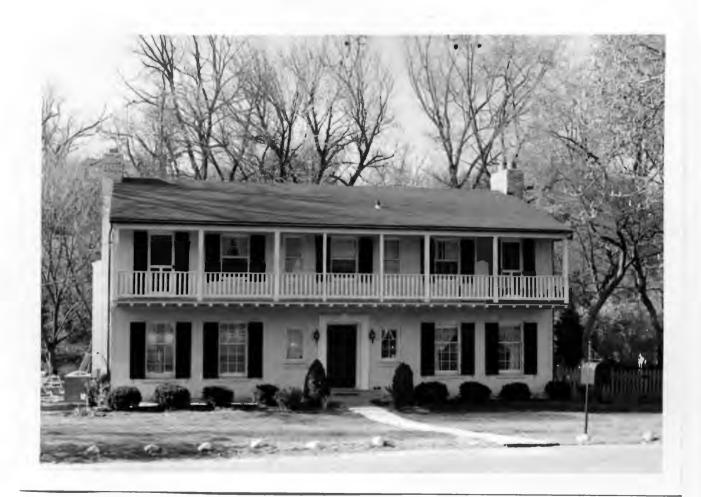

Clayton Valley Subdivision was laid out along the north bank at Black Creek in 1925 by Arthur W. Buck (Plat Book 23, page 11). No development took place, however, until 1936. The first house was Number 3, started in April of that year, and the street was completed when Number 12 was started in January 1941. Twenty of the twenty-eight houses were built by Stealey Building Company, and although they did not always credit an architect, all their houses were probably designed by F.J. Goebel. Two of the houses were designed by native Ladue architect Robert Francis Denny, Numbers 8 and 16.