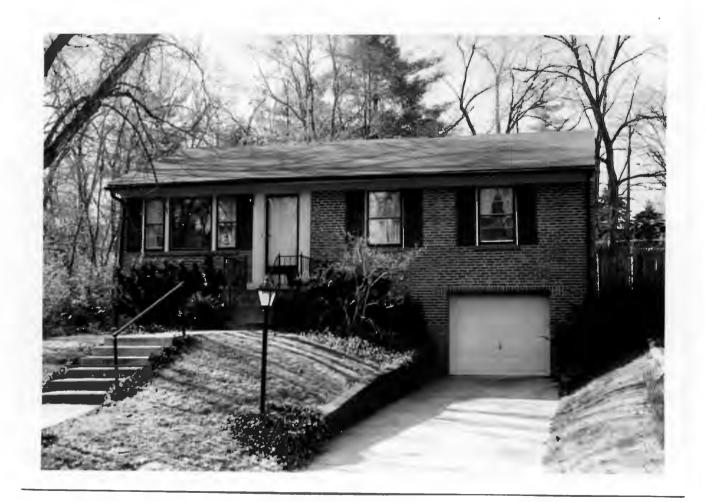

Ruth E. Cragin
Lot 1, ReSD of part of Lot 3, West Clayton
Built in 1960 for Ruth E. Green
Contractor: A. S. Pollock
Architect: George Winkler
Building Permits: 3590, 8-08-60, residence, \$23,500
4393, 3-20-65, screened porch, \$4,000 18K130180