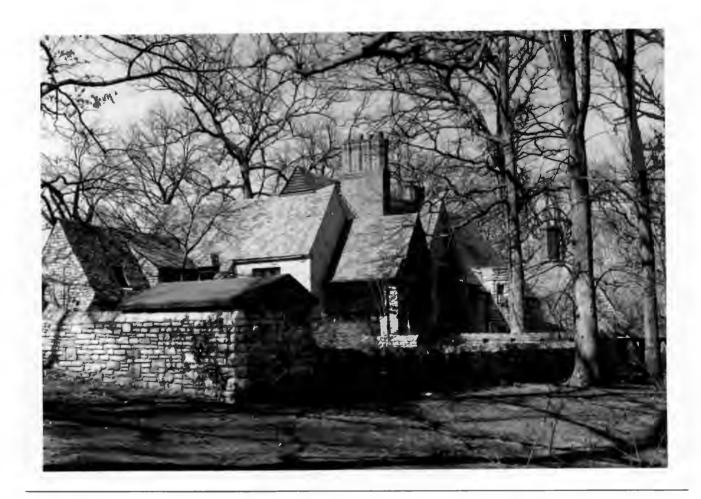

Office of Historic Preservation, P.O. Box 176, Jefferson City, Missouri 65102 HISTORIC INVENTORY SL-AS-015 - 082 Bernard Stoltman House anty. St. Louis 5 Other Name(s) 3 Location of Negatives 9039 Clayton Road St. Louis County Parks 6 Specific Lucation 16 Thematic Category 28. No of Stories Basement? Yes II Lots 2 & 3, Coleman Manor 17 Date(s) or Period Louis constructed c 1912 30. Foundation Material Style or Design stone 7 City or Town If Rural, Township & Vicinity Arts & Crafts 31. Wall Construction Ladue 19 Architect or Engineer brick Site Plan with North Arrow Kuhn & Kuhn 32. Roof Type & Material 20. Contractor or Builder qable, comp. 33. No. of Bays Kuhn & Kuhn Front Side Bernard 3 21. Original Use, if apparent Present Name(s) residence Wall Treatment 22 Present Use American common bond 35. Plan Shape rectangular residence Stoltman House 36. Changes Addition . 23 Ownership Public 11 Altered i (Explain Private y! in #42) Moved i 24 Owner's Name & Address, if known 37 Condition Interior Robert Britt UTM 9 Coordinates Exterior pood Long 25 Open to Yes II Preservation Yes Public? Underway? No X No IX Site ! i Structure 1 . Building ix Object I I Yes 39. Endangered? 26. Local Contact Person or Organization No X By What? 11 On National Yes II 12 Is II Yes II Eliqible? No II Register? No IX 27. Other Surveys in Which Included 14. District Yes II 13 Part of Estab Yes 11 Yes X 40. Visible from Hist Dist.? No ly Potent'l? No Li **Public Road?** No . 41. Distance from and 15 Name of Established District Frontage on Road 42 Further Description of Important Features Brickwork includes periodic courses of Flemish bond with glazed headers, creating an overall pattern. Other Name(s) 9039 Clayton Road The basement windows are set half in the stone foundation and half in the brick. Other windows are of various shapes and sizes, most Photo with stone lugsills. Some of the front windows are nine-over-one, and the three-part gabled dormer on the front has twelve-over-one windows. The dormer's gable and the large end gables have corner brackets and timber patterns, now difficult to see because of the 43 History and Significance Bernard Herman Stoltman moved here about 1912 from 6169 Westminster Place. Born in 1872, he entered the real estate business as early as 1890 and eventually headed his own frim, B. H. Stoltman Real Estate. He was also president of the Manchester Bank of St. Louis. In 1903 he married Minnie Ritter, and they seem to have had at least 5 children, of whom Bernard, Jr., and Robert J. were active in the real estate business. Stoltman died in 1934, but his widow and children continued to live here for several years. 44 Description of Environment and Outbuildings

Bernard Stoltman House 9039 Clayton Road

42. uniform white paint. A broad brick porch begins at the center bay of the front and wraps around the east side. Its entrance bay also has timber-patterned gable with a deep overhang on brackets. The garage at the rear is at basement level, opening to the west side of the house, and its roof forms a terrace with an iron railing.