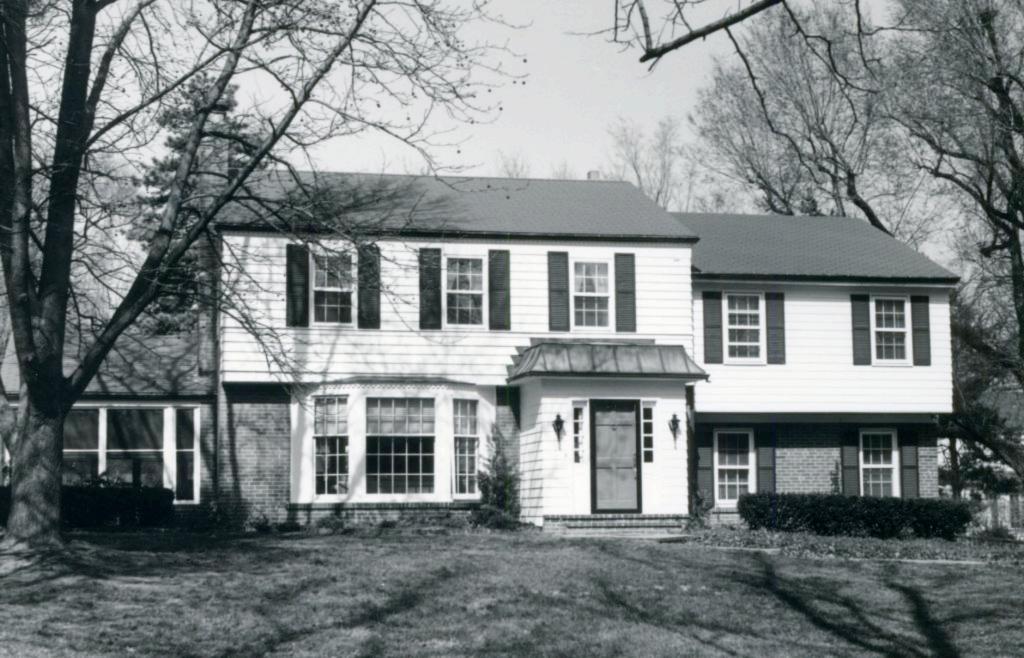

Kimberly Walker
1S, 2S, 3S & 4S & N pt 5, Block 1, Falzone
Built in 1935 for Noble McCallum 18K130179

Contractor: Berkley Construction
Architect: Lawrence J. Steffens
Building Permits: 8, 4-19-35, residence, \$6,000
5172, 4-10-70, addition, \$1,795
5293, 6-02-71, addition, \$10,025