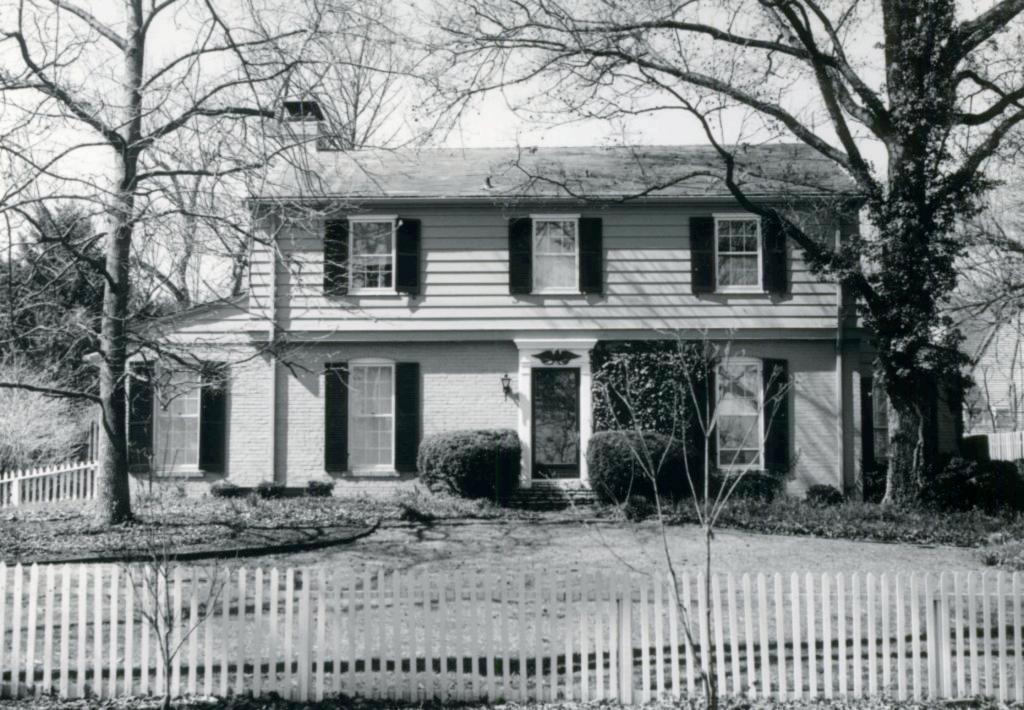

Berkley Lane has a complicated history, as the two sides of the street are parts of different subdivisions. West Clayton Subdivision was platted in 1899 by Bernard Greensfelder (Plat Book 5, page 46), but it remained largely undeveloped. In that plat, this street was Clarence Avenue. In 1926 the west side of the street was resubdivided by Angela B. Marcagi as Falzone's Subdivision (Plat Book 20, page 97). The earliest house to be constructed may have been Number 19 in 1931, while numbers 5, 7 and 11 were built the following year. The moving force in this development was Robert M. Berkley, a builder.