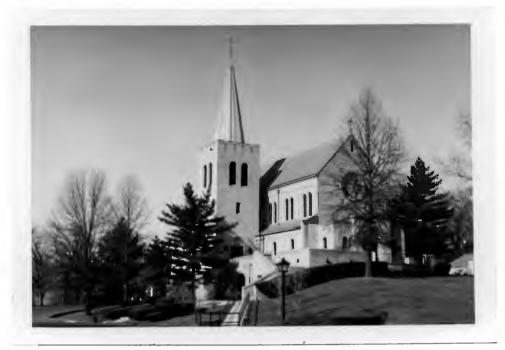

The doctrine of the Ethical Society is the same now as when formed: It is a religious organization whose membership is based on a commitment to studying, promoting and living by ethical values.

There have been only five leaders through the years: Walter Sheldon, Percival Chubb, Hutton Hynd, James Hornback and, currently, John Hoad. The Society has 460 members.

Harris Armstrong (1899-1973) became known as the dean of modern architects in St. Louis with his pioneering use of the International Style in the Cori House of 1935 and the Shanley Medical Building of 1936. His work of the 1940's reflected more of the influence of Frank Lloyd Wright, and by the 1950's he was doing some of the major projects in the region, including the McDonnell-Douglas engineering campus. The Ethical Society is noted for its clear and warm accoustics, enhanced by the many wooden surfaces of the interior.

Ethical Society of St. Louis 9001 Clayton Road

9025 Timothy Sullivan
Lot 1, Valley View Place
Built in 1950 for Frank Hardt
Contractor: Harry Hardt
Architect: R. A. Conzelman
Building Permit: 1320, 5-5-50, brick residence, \$20,000