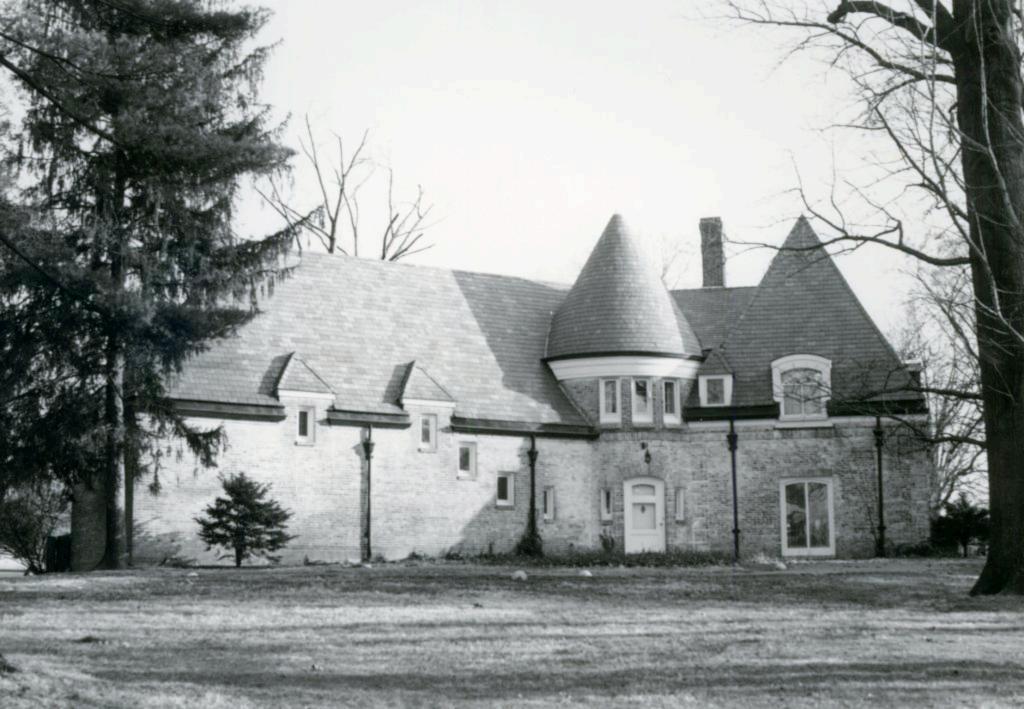

Berkley Lane has a complicated history, as the two sides of the street are parts of different subdivisions. West Clayton Subdivision was platted in 1899 by Bernard Greensfelder (Plat Book 5, page 46), but it remained largely undeveloped. In that plat, this street was Clarence Avenue. In 1926 the west side of the street was resubdivided by Angela B. Marcagi as Falzone's Subdivision (Plat Book 20, page 97). The earliest house to be constructed may have been Number 19 in 1931, while numbers 5, 7 and 11 were built the following year. The moving force in this development was Robert M. Berkley, a builder.

18K130223
Falzone SD, Lot 1N, 2N, 3N & 4 N Block 1
Built in 1939 by Robert M. Berkley, contractor
Architect: Arthur Florian Payne
Building Permits: 303, 1-16-39, residence, \$6,000
6512, 8-01-80, addition, \$40,000