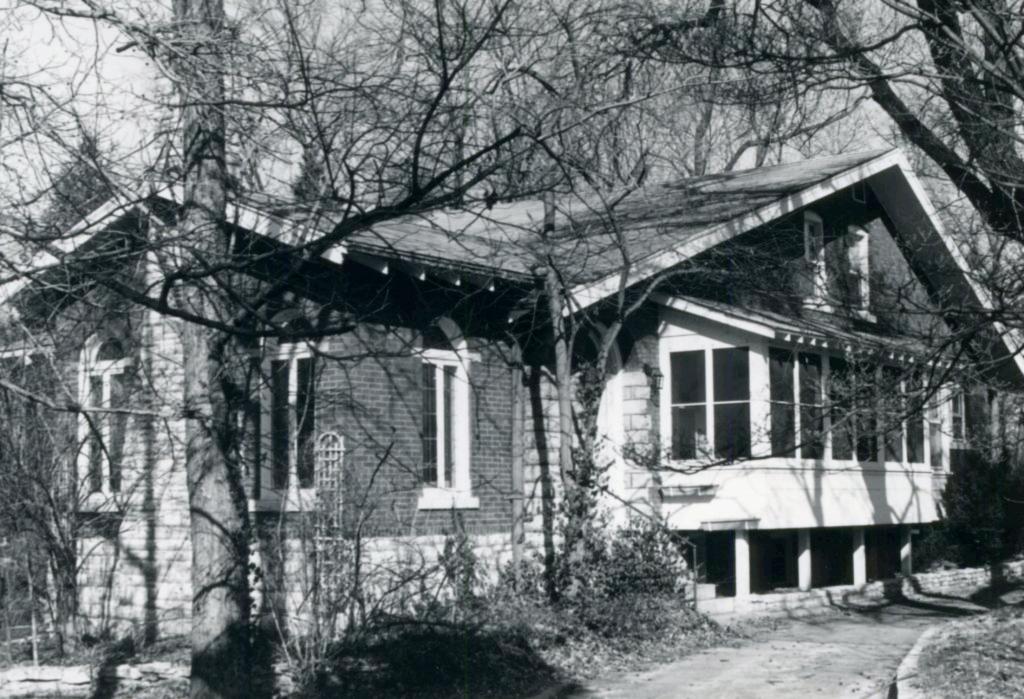

#### BROOKSIDE DRIVE

Brookside Subdivision was laid out in 1938 by Adolph Hoefer (Plat Book 31, page 88). All but one of the twelve houses was built by 1942. Nine of the houses were built by contractors rather than by propective residents, including three by The Ahlemeier Company, and three by D. Kenneth Ashley. Five of the houses were designed by Arthur Florian Payne. The ground of the subdivision drops gradually from Ladue Road toward the south, and the brook itself follows a deep stonelined channel from west to east along the south end of the cul-de-sac, so that the three southernmost lots, 5, 7 and 12 must be approached across small bridges.

Clark E. Brooks
Lot 12
Built in 1947 for Harry Hardt, contractor
Architect: R. A. Conzelman
Building Permits: 838, 7-19-47, residence, \$30,000
2305, 6-8-54, pool, \$1,500