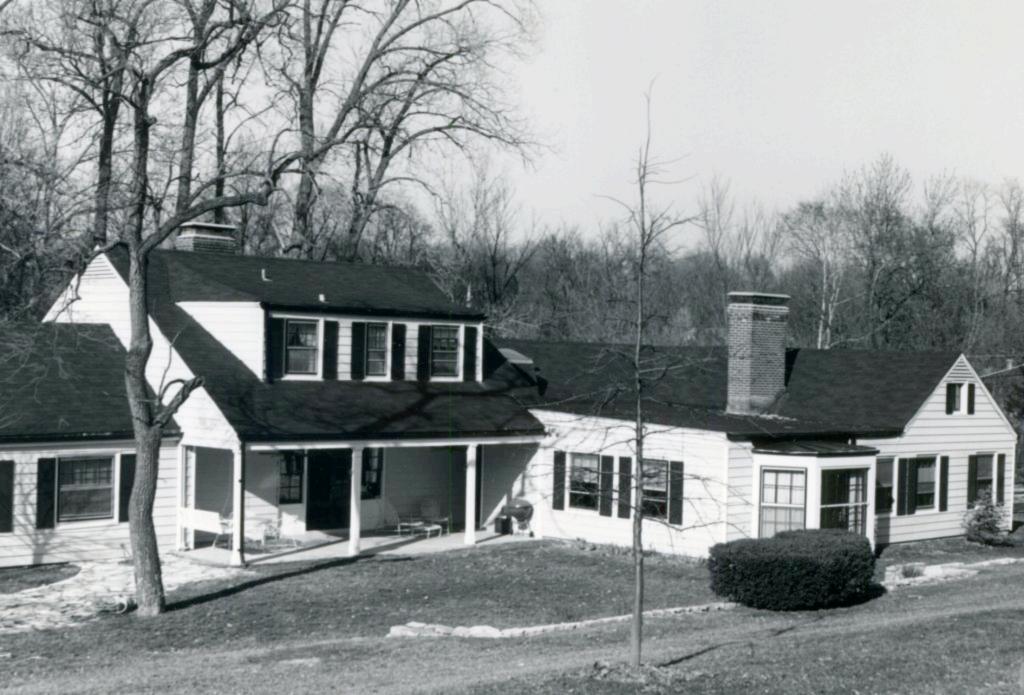

Clayton Valley Subdivision was laid out along the north bank at Black Creek in 1925 by Arthur W. Buck (Plat Book 23, page 11). No development took place, however, until 1936. The first house was Number 3, started in April of that year, and the street was completed when Number 12 was started in January 1941. Twenty of the twenty-eight houses were built by Stealey Building Company, and although they did not always credit an architect, all their houses were probably designed by F.J. Goebel. Two of the houses were designed by native Ladue architect Robert Francis Denny, Numbers 8 and 16.