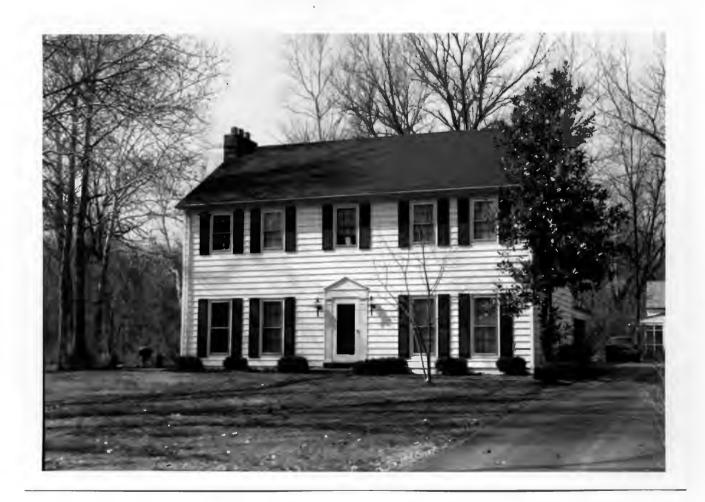

18K130223
Falzone SD, Lot 1N, 2N, 3N & 4 N Block 1
Built in 1939 by Robert M. Berkley, contractor
Architect: Arthur Florian Payne
Building Permits: 303, 1-16-39, residence, \$6,000
6512, 8-01-80, addition, \$40,000