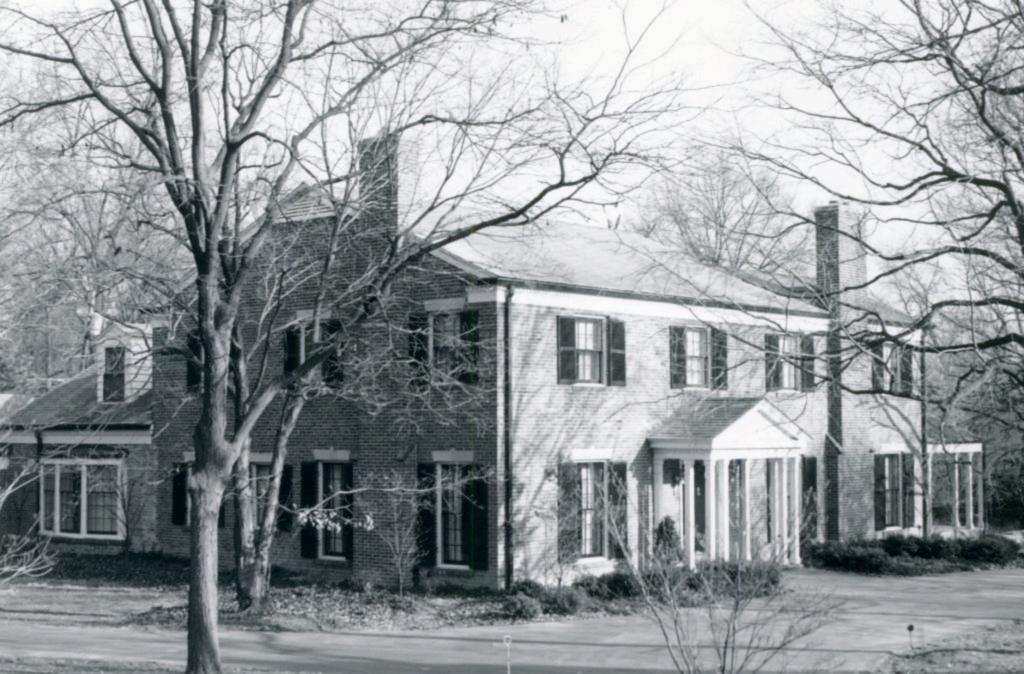

Berkley Lane has a complicated history, as the two sides of the street are parts of different subdivisions. West Clayton Subdivision was platted in 1899 by Bernard Greensfelder (Plat Book 5, page 46), but it remained largely undeveloped. In that plat, this street was Clarence Avenue. In 1926 the west side of the street was resubdivided by Angela B. Marcagi as Falzone's Subdivision (Plat Book 20, page 97). The earliest house to be constructed may have been Number 19 in 1931, while numbers 5, 7 and 11 were built the following year. The moving force in this development was Robert M. Berkley, a builder.

18K130223
Falzone SD, Lot 1N, 2N, 3N & 4 N Block 1
Built in 1939 by Robert M. Berkley, contractor
Architect: Arthur Florian Payne
Building Permits: 303, 1-16-39, residence, \$6,000
6512, 8-01-80, addition, \$40,000