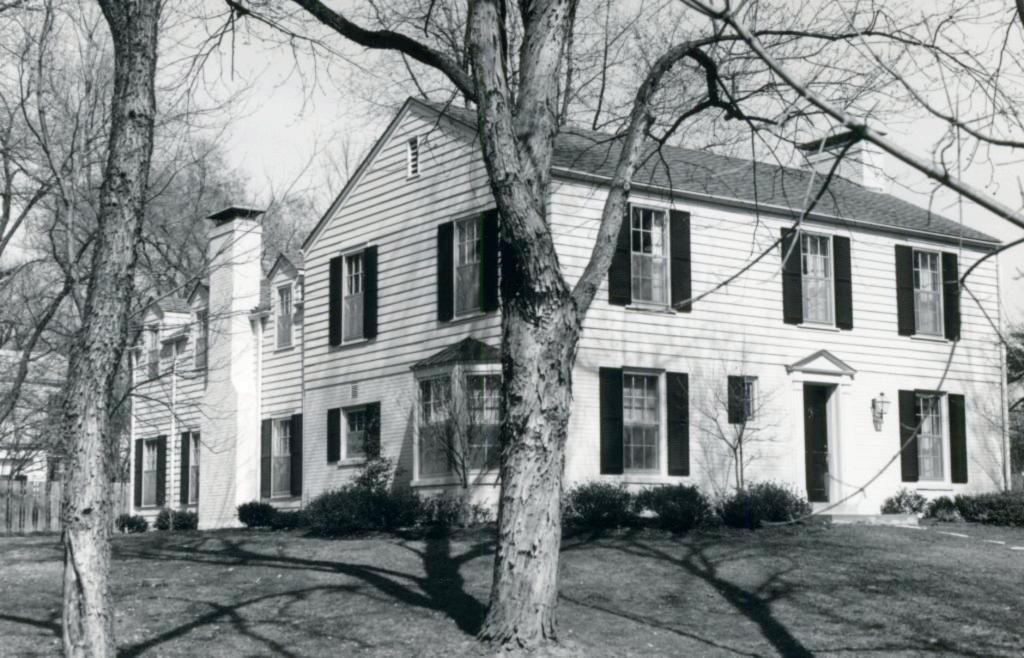

18K130223
Falzone SD, Lot 1N, 2N, 3N & 4 N Block 1
Built in 1939 by Robert M. Berkley, contractor
Architect: Arthur Florian Payne
Building Permits: 303, 1-16-39, residence, \$6,000
6512, 8-01-80, addition, \$40,000