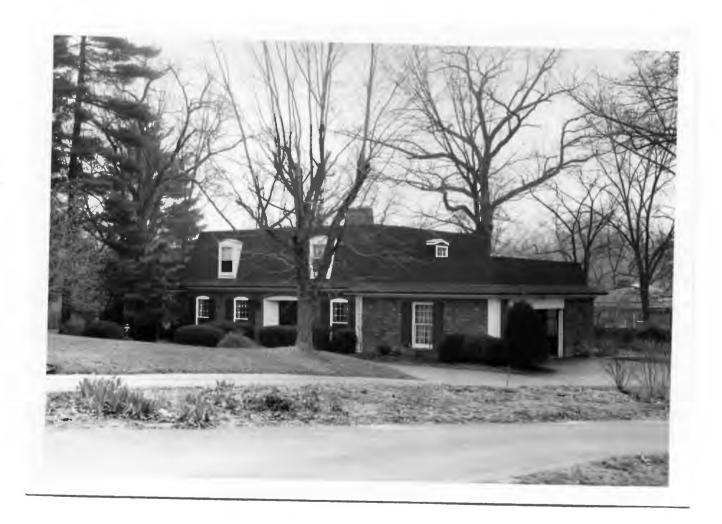

#### BROOKSIDE DRIVE

Brookside Subdivision was laid out in 1938 by Adolph Hoefer (Plat Book 31, page 88). All but one of the twelve houses was built by 1942. Nine of the houses were built by contractors rather than by propective residents, including three by The Ahlemeier Company, and three by D. Kenneth Ashley. Five of the houses were designed by Arthur Florian Payne. The ground of the subdivision drops gradually from Ladue Road toward the south, and the brook itself follows a deep stonelined channel from west to east along the south end of the cul-de-sac, so that the three southernmost lots, 5, 7 and 12 must be approached across small bridges.

Clark E. Brooks
Lot 12
Built in 1947 for Harry Hardt, contractor
Architect: R. A. Conzelman
Building Permits: 838, 7-19-47, residence, \$30,000
2305, 6-8-54, pool, \$1,500