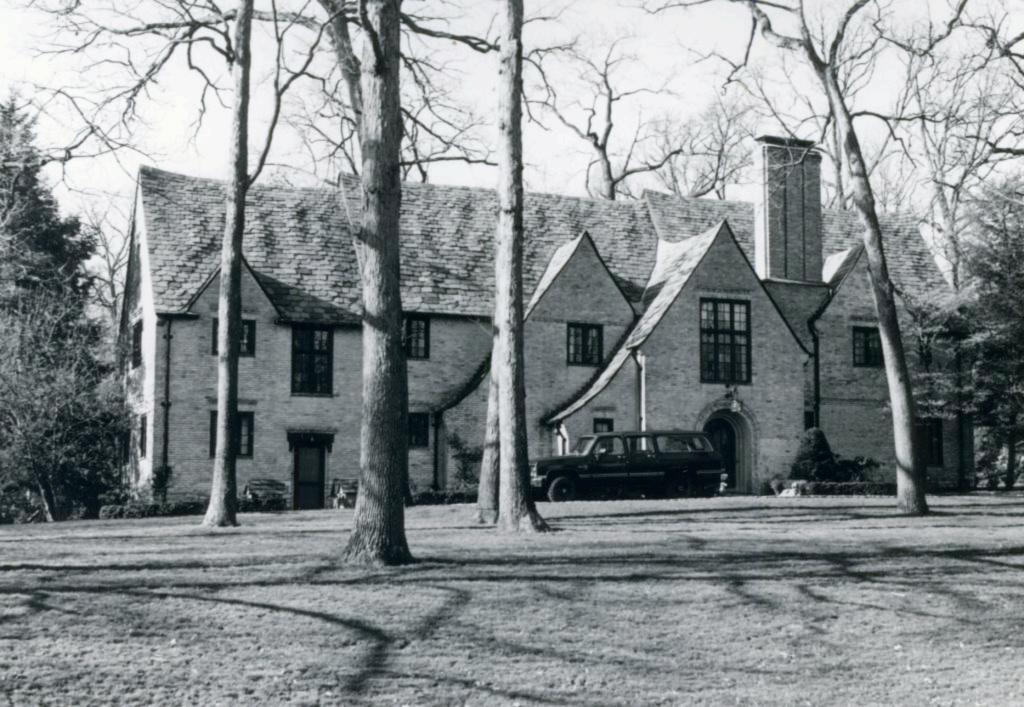

#### 42. continued

rear the basement is fully exposed and has large windows facing the parking lot and two entries. Inside, the central auditorium has corridors on three sides and a narrow accessway to the platform at the rear. The auditorium floor is raked, and seats are well-upholstered theater seats. The walls are lined with natural-finished wood paneling in a variation of the board-and-batten joinery. The windows lighting the lobby are partly colored glass.

#### 43. continued

at 3648 Washington Avenue, just west of Grand, designed by Louis Spiering. For a time after this building was built, the society operated both locations but eventually consolidated here.

The doctrine of the Ethical Society is the same now as when formed: It is a religious organization whose membership is based on a commitment to studying, promoting and living by ethical values.

There have been only five leaders through the years: Walter Sheldon, Percival Chubb, Hutton Hynd, James Hornback and, currently, John Hoad. The Society has 460 members.

Harris Armstrong (1899-1973) became known as the dean of modern architects in St. Louis with his pioneering use of the International Style in the Cori House of 1935 and the Shanley Medical Building of 1936. His work of the 1940's reflected more of the influence of Frank Lloyd Wright, and by the 1950's he was doing some of the major projects in the region, including the McDonnell-Douglas engineering campus. The Ethical Society is noted for its clear and warm accoustics, enhanced by the many wooden surfaces of the interior.