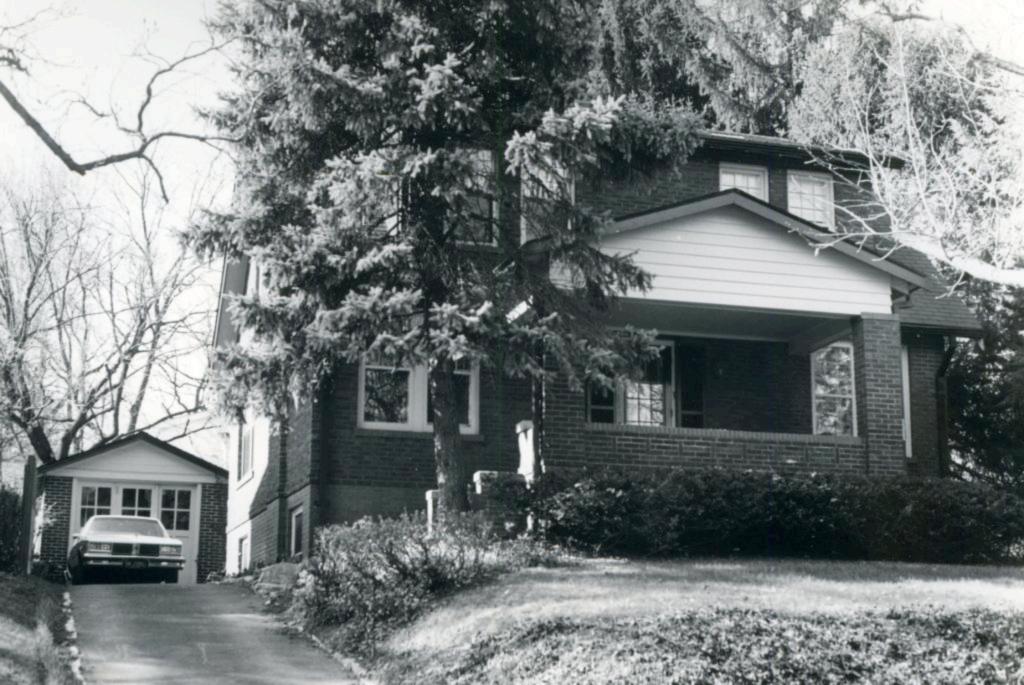

-20-72, room addition, \$4,000 6257, 9-12-78, garage, \$16,000





Burroughs Lane, which is named for John Burroughs School on the other side of Price Road, is Rothwellea Subdivision. It was laid out in 1924 by Lee Rothwell and her husband Hamp Rothwell (Plat Book 17, page 53). It is bounded on the north by the former right-of-way of the Public Service Trolley, the "04," which for many years was Ladue's primary link to Clayton and St. Louis. The lots here are the smallest in the old village of McKnight. By 1936 only 4 houses were standing, and the last of the 14 (which include 800 South Price Road) was not added until 1954.

Bonnie K. Andrews . 19L610110
Lot 2, Rothwellea
Built about 1925 by William Schoenhoefer
St. Louis County Recorder of Deeds, book 651, page 258; book 667, page 48





Paul C. Ford
Lot 3, Rothwellea
Built in 1952 by Arthur S. Pollock, contractor
Architect: George Winkler
Building Permit: 1809, 5-20-52, brick residence, \$15,000





8 Paul M. Denk
Lot 4, Rothwellea
Built in 1925 for Emil Czapp
Contractor: F. Tempelman
Building Permits: 5623, 3-11-74, dormer, \$1,500
5675, 7-24-74, dormer, \$800
6070, 7-7-77, addition, \$8,000
6117, 10-26-77, bay window, \$700
Daily Record, 1-21-25, \$8,500





William & Susan Grebenc 10

Lot 5, Rothwellea
Built in 1937 for Robert E. Strain
Contractor: Kirby Reppell
Architect: Cay G. Weinel
Building Permit: 211, 12-16-37, \$7,500

19L610143





John M. Harper
Lot 6, Rothwellea
Building Permits: 1676, 10-3-51, brick residence, \$18,000
1732, 2-28-52, breezeway & garage, \$1,500





J. Marguerite D. Blanke
Lot 7, Rothw