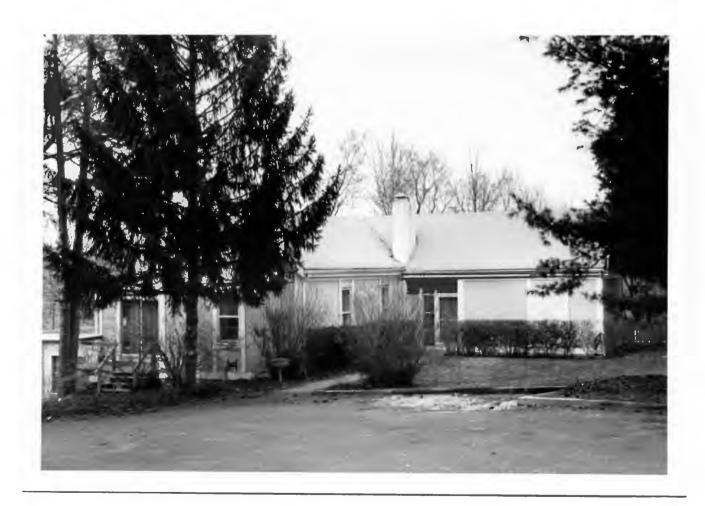

e, \$5,000





7 Hubert C. Moog 19L640096

Lot 3, Crest Ridge Acres
Built in 1955 for Hubert C. Moog
Contractor: W. D. Errant

Architect: Robert Elkington
Building Permits: 2487, 2-28-55, brick residence, \$40,000
4152, 9-10-63, remodel, \$5,000
4669, 9-28-66, pool, \$6,300
7046, 11-16-83, garage, \$10,000





St. Mary's Knoll was platted in 1954 as St. Mary's Court (Plat Book 59, page 92). The subdividers, Walter E. & Helen C. MeEnery, also built three of the houses, numbers 1, 4 and 5.

David Moore
Lot 1
Built in 1954 for W. E. McEnery, contractor
Architect: Bernard McMahon
Building Permit: 2422, 11-5-54, brick residence, \$16,000





William C. Severson 19K140245
Building Permits: 2440, 12-15-54, addition & remodel, \$5,000
2505, 3-11-55, garage, \$1,200
3226, 6-12-58, porch, \$600





Douglas Cusumano
Building Permit: 6662, 6-3-81, repair retaining wall, \$8,000





19K140212 Robert G. Watel

Built in 1956 for W. E. McEnery Contractor: Roehm Bros., Inc.
Architect: George F. Hayden
Building Permits: 2803, 4-2-56, brick residence, \$18,500
5679, 7-22-74, deck & porch, \$3,500





Ruth V. Martin
Lot 5
Built in 1954 for W. E. McEnery, contractor
Architect: Bernard McMahon
Building Permits: 2421, 11-5-54, brick residence, \$16,000
3988, 11-8-62, addition, \$3,000





#### TREEBROOK LANE

Treebrook Lane was subdivided a month after Pointer Lane Subdivision. Treebrook Lane is a cul-de-sac opening from the east side of Pointer Lane. The owner at the time of the subdivision (Plat Book 38, page 16) was the Real Estate Mortgage Company, which built three of the houses specu