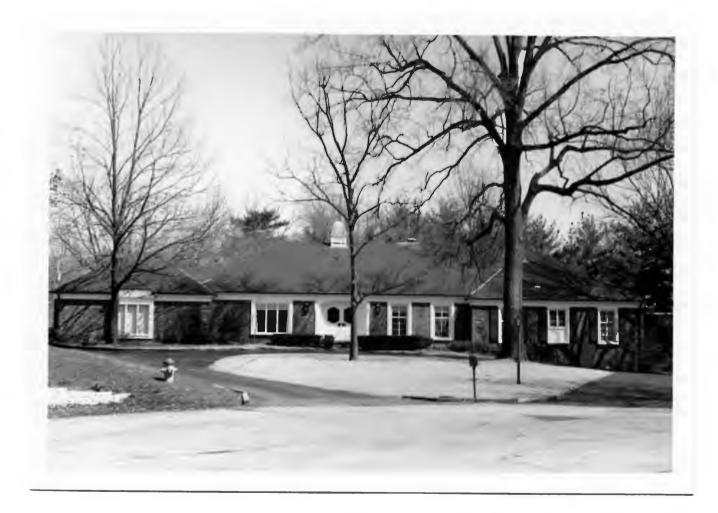

Berkley Lane has a complicated history, as the two sides of the street are parts of different subdivisions. West Clayton Subdivision was platted in 1899 by Bernard Greensfelder (Plat Book 5, page 46), but it remained largely undeveloped. In that plat, this street was Clarence Avenue. In 1926 the west side of the street was resubdivided by Angela B. Marcagi as Falzone's Subdivision (Plat Book 20, page 97). The earliest house to be constructed may have been Number 19 in 1931, while numbers 5, 7 and 11 were built the following year. The moving force in this development was Robert M. Berkley, a builder.

18K130223
Falzone SD, Lot 1N, 2N, 3N & 4 N Block 1
Built in 1939 by Robert M. Berkley, contractor
Architect: Arthur Florian Payne
Building Permits: 303, 1-16-39, residence, \$6,000
6512, 8-01-80, addition, \$40,000