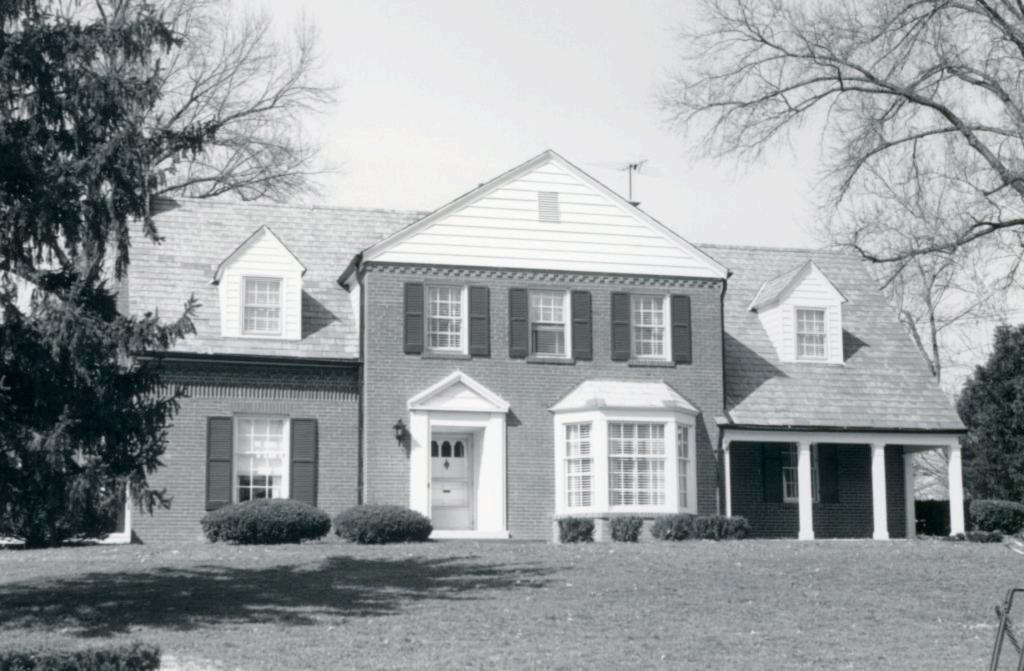

Berkley Lane has a complicated history, as the two sides of the street are parts of different subdivisions. West Clayton Subdivision was platted in 1899 by Bernard Greensfelder (Plat Book 5, page 46), but it remained largely undeveloped. In that plat, this street was Clarence Avenue. In 1926 the west side of the street was resubdivided by Angela B. Marcagi as Falzone's Subdivision (Plat Book 20, page 97). The earliest house to be constructed may have been Number 19 in 1931, while numbers 5, 7 and 11 were built the following year. The moving force in this development was Robert M. Berkley, a builder.

18K130223
Falzone SD, Lot 1N, 2N, 3N & 4 N Block 1
Built in 1939 by Robert M. Berkley, contractor
Architect: Arthur Florian Payne
Building Permits: 303, 1-16-39, residence, \$6,000
6512, 8-01-80, addition, \$40,000