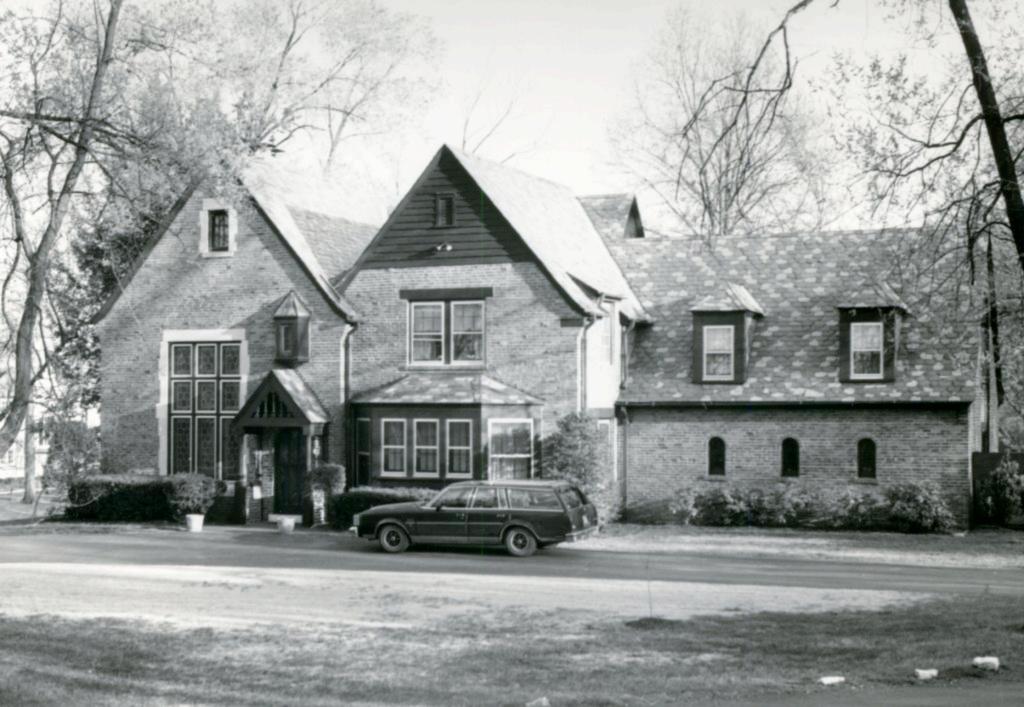

Office of Historic Preservation, P.O. Box 176, Jefferson City, Missouri 65102 HISTORIC INVENTORY SL-AS-015 - 082 Bernard Stoltman House anty. St. Louis 5 Other Name(s) 3 Location of Negatives 9039 Clayton Road St. Louis County Parks 6 Specific Lucation 16 Thematic Category 28. No of Stories Basement? Yes II Lots 2 & 3, Coleman Manor 17 Date(s) or Period Louis constructed c 1912 30. Foundation Material Style or Design stone 7 City or Town If Rural, Township & Vicinity Arts & Crafts 31. Wall Construction Ladue 19 Architect or Engineer brick Site Plan with North Arrow Kuhn & Kuhn 32. Roof Type & Material 20. Contractor or Builder qable, comp. 33. No. of Bays Kuhn & Kuhn Front Side Bernard 3 21. Original Use, if apparent Present Name(s) residence Wall Treatment 22 Present Use American common bond 35. Plan Shape rectangular residence Stoltman House 36. Changes Addition . 23 Ownership Public 11 Altered i (Explain Private y! in #42) Moved i 24 Owner's Name & Address, if known 37 Condition Interior Robert Britt UTM 9 Coordinates Exterior pood Long 25 Open to Yes II Preservation Yes Public? Underway? No X No IX Site ! i Structure 1 . Building ix Object I I Yes 39. Endangered? 26. Local Contact Person or Organization No X By What? 11 On National Yes II 12 Is II Yes II Eliqible? No II Register? No IX 27. Other Surveys in Which Included 14. District Yes II 13 Part of Estab Yes 11 Yes X 40. Visible from Hist Dist.? No ly Potent'l? No Li **Public Road?** No . 41. Distance from and 15 Name of Established District Frontage on Road 42 Further Description of Important Features Brickwork includes periodic courses of Flemish bond with glazed headers, creating an overall pattern. Other Name(s) 9039 Clayton Road The basement windows are set half in the stone foundation and half in the brick. Other windows are of various shapes and sizes, most Photo with stone lugsills. Some of the front windows are nine-over-one, and the three-part gabled dormer on the front has twelve-over-one windows. The dormer's gable and the large end gables have corner brackets and timber patterns, now difficult to see because of the 43 History and Significance Bernard Herman Stoltman moved here about 1912 from 6169 Westminster Place. Born in 1872, he entered the real estate business as early as 1890 and eventually headed his own frim, B. H. Stoltman Real Estate. He was also president of the Manchester Bank of St. Louis. In 1903 he married Minnie Ritter, and they seem to have had at least 5 children, of whom Bernard, Jr., and Robert J. were active in the real estate business. Stoltman died in 1934, but his widow and children continued to live here for several years. 44 Description of Environment and Outbuildings

45 - urces of Information <u>Daily Record</u>, March 8, 1930, \$10,500 Building Permit 1891, 09-29-52, garage, \$3,500 The Book of St. Louisans (1912), p. 578

Nu

Lat

10

46. Prepared by E. Hamilton 47. Organization St. Louis County Parks 49 Revision Date(5) 48 Date 8/87

Bernard Stoltman House 9039 Clayton Road

42. uniform white paint. A broad brick porch begins at the center bay of the front and wraps around the east side. Its entrance bay also has timber-patterned gable with a deep overhang on brackets. The garage at the rear is at basement level, opening to the west side of the house, and its roof forms a terrace with an iron railing.