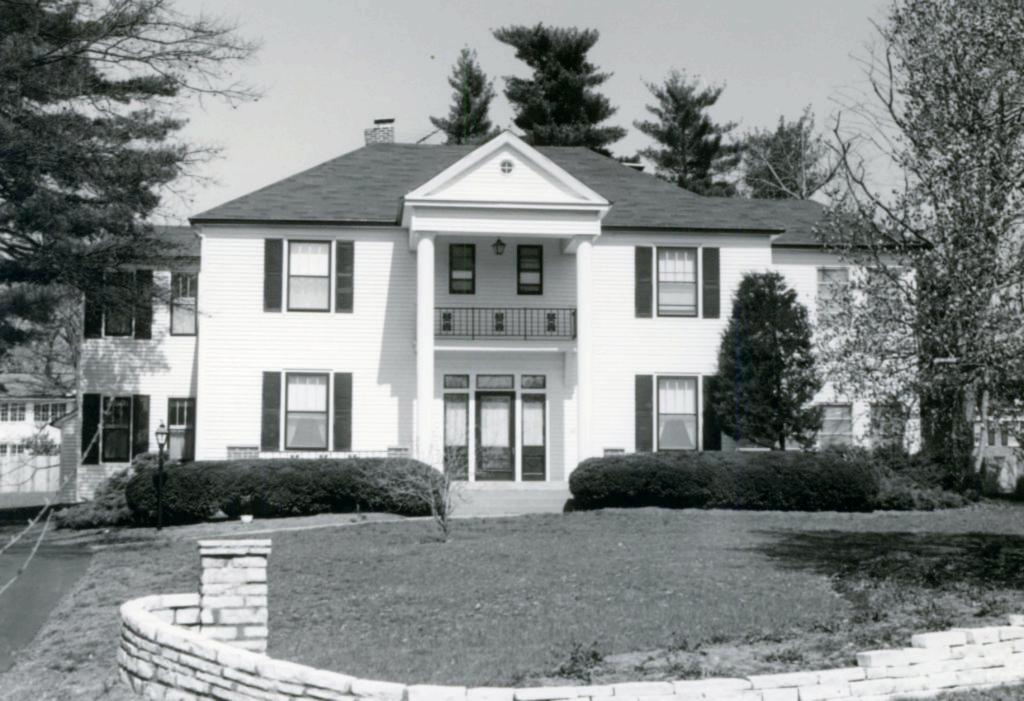

18K130223
Falzone SD, Lot 1N, 2N, 3N & 4 N Block 1
Built in 1939 by Robert M. Berkley, contractor
Architect: Arthur Florian Payne
Building Permits: 303, 1-16-39, residence, \$6,000
6512, 8-01-80, addition, \$40,000