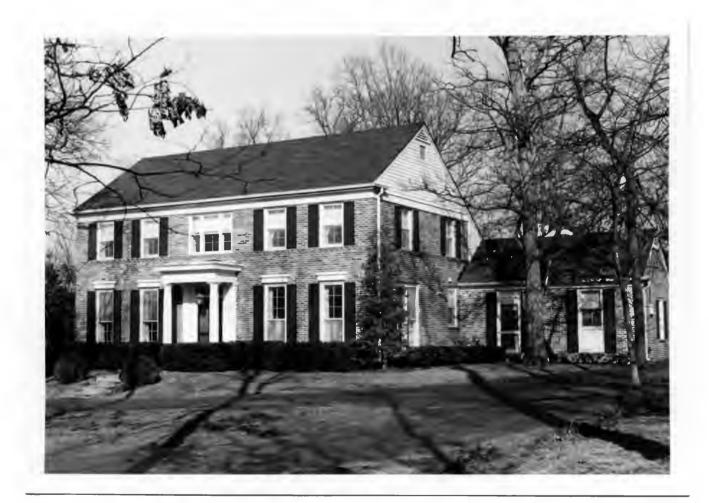

18K130223
Falzone SD, Lot 1N, 2N, 3N & 4 N Block 1
Built in 1939 by Robert M. Berkley, contractor
Architect: Arthur Florian Payne
Building Permits: 303, 1-16-39, residence, \$6,000
6512, 8-01-80, addition, \$40,000