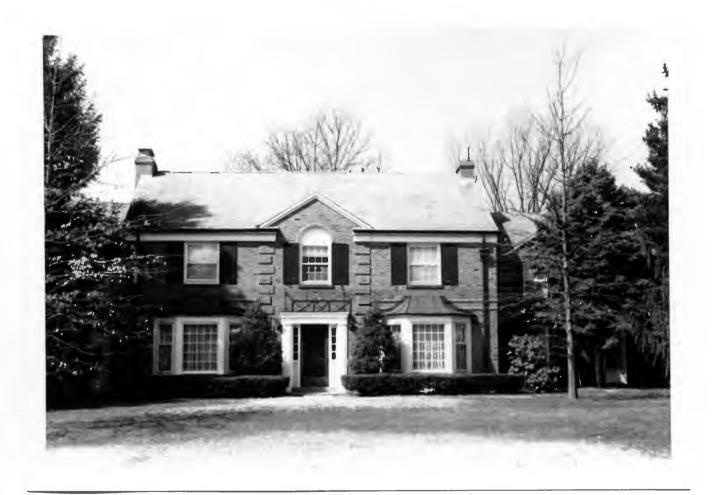

5 J. Eugene Baker 18K130146

5S, 6 & 7N, Block 1, Falzone
Built in 1932 for J. Eugene Baker
Contractor: Berkley Construction Company
Architect: Edward B. Kelley
Building Permits: 14, 4-18-32, residence, \$6,000
3963, 9-10-62, replace roof on porch, \$420

7 W. David Wells 18K130070 S14 ft Lot 7, Lot 8 & N 36 ft Lot 9, Block 1, Falzone Built in 1932 for George A. Green Contractor: Berkley Construction Company Architect: Edward B. Kelley Building Permits: 12, 1-04-32, residence, \$10,000 6364, 8-12-76, garage to room, \$15,000