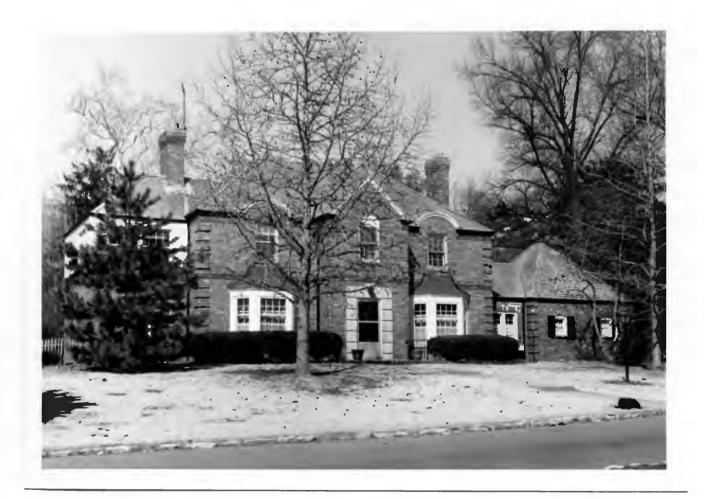

Office of Historic Preservation, P.O. Box 176, Jefferson City, Missouri 65102 HISTORIC INVENTORY SL-AS-015 - 082 Bernard Stoltman House anty. St. Louis 5 Other Name(s) 3 Location of Negatives 9039 Clayton Road St. Louis County Parks 6 Specific Lucation 16 Thematic Category 28. No of Stories Basement? Yes II Lots 2 & 3, Coleman Manor 17 Date(s) or Period Louis constructed c 1912 30. Foundation Material Style or Design stone 7 City or Town If Rural, Township & Vicinity Arts & Crafts 31. Wall Construction Ladue 19 Architect or Engineer brick Site Plan with North Arrow Kuhn & Kuhn 32. Roof Type & Material 20. Contractor or Builder qable, comp. 33. No. of Bays Kuhn & Kuhn Front Side Bernard 3 21. Original Use, if apparent Present Name(s) residence Wall Treatment 22 Present Use American common bond 35. Plan Shape rectangular residence Stoltman House 36. Changes Addition . 23 Ownership Public 11 Altered i (Explain Private y! in #42) Moved i 24 Owner's Name & Address, if known 37 Condition Interior Robert Britt UTM 9 Coordinates Exterior pood Long 25 Open to Yes II Preservation Yes Public? Underway? No X No IX Site ! i Structure 1 . Building ix Object I I Yes 39. Endangered? 26. Local Contact Person or Organization No X By What? 11 On National Yes II 12 Is II Yes II Eliqible? No II Register? No IX 27. Other Surveys in Which Included 14. District Yes II 13 Part of Estab Yes 11 Yes X 40. Visible from Hist Dist.? No ly Potent'l? No Li **Public Road?** No . 41. Distance from and 15 Name of Established District Frontage on Road 42 Further Description of Important Features Brickwork includes periodic courses of Flemish bond with glazed headers, creating an overall pattern. Other Name(s) 9039 Clayton Road The basement windows are set half in the stone foundation and half in the brick. Other windows are of various shapes and sizes, most Photo with stone lugsills. Some of the front windows are nine-over-one, and the three-part gabled dormer on the front has twelve-over-one windows. The dormer's gable and the large end gables have corner brackets and timber patterns, now difficult to see because of the 43 History and Significance Bernard Herman Stoltman moved here about 1912 from 6169 Westminster Place. Born in 1872, he entered the real estate business as early as 1890 and eventually headed his own frim, B. H. Stoltman Real Estate. He was also president of the Manchester Bank of St. Louis. In 1903 he married Minnie Ritter, and they seem to have had at least 5 children, of whom Bernard, Jr., and Robert J. were active in the real estate business. Stoltman died in 1934, but his widow and children continued to live here for several years. 44 Description of Environment and Outbuildings

Bernard Stoltman House 9039 Clayton Road

42. uniform white paint. A broad brick porch begins at the center bay of the front and wraps around the east side. Its entrance bay also has timber-patterned gable with a deep overhang on brackets. The garage at the rear is at basement level, opening to the west side of the house, and its roof forms a terrace with an iron railing.