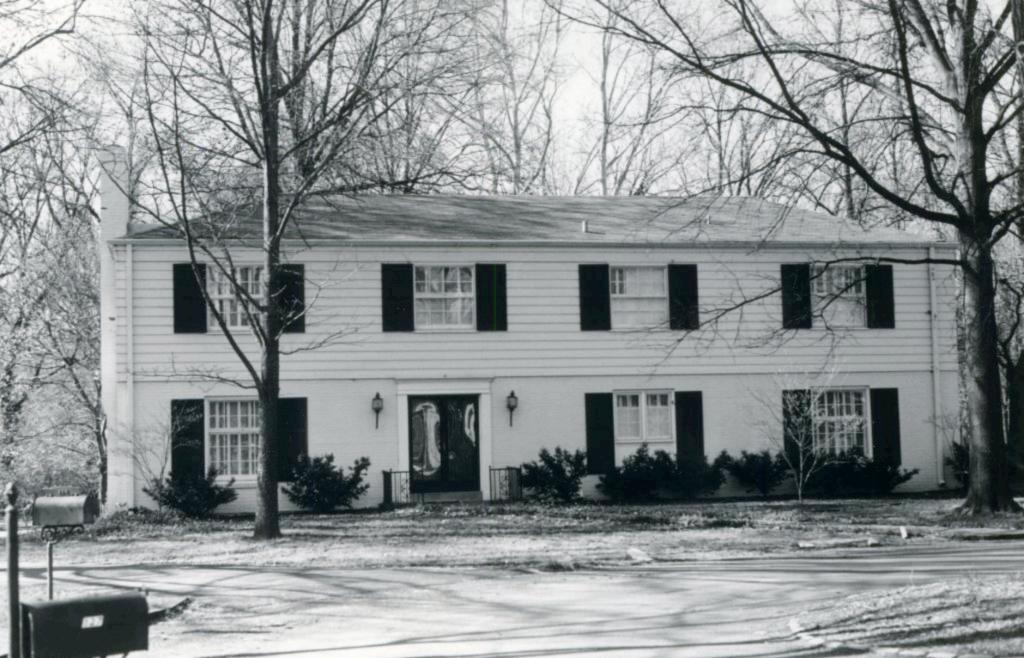

7 W. David Wells 18K130070 S14 ft Lot 7, Lot 8 & N 36 ft Lot 9, Block 1, Falzone Built in 1932 for George A. Green Contractor: Berkley Construction Company Architect: Edward B. Kelley Building Permits: 12, 1-04-32, residence, \$10,000 6364, 8-12-76, garage to room, \$15,000