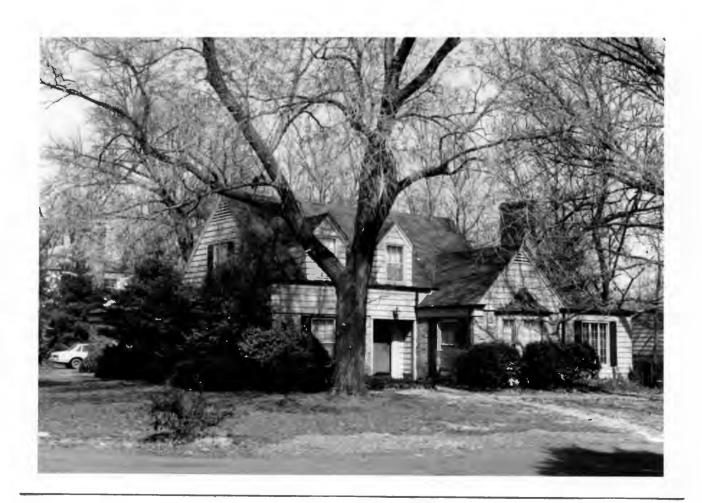

#### BROOKSIDE DRIVE

Brookside Subdivision was laid out in 1938 by Adolph Hoefer (Plat Book 31, page 88). All but one of the twelve houses was built by 1942. Nine of the houses were built by contractors rather than by propective residents, including three by The Ahlemeier Company, and three by D. Kenneth Ashley. Five of the houses were designed by Arthur Florian Payne. The ground of the subdivision drops gradually from Ladue Road toward the south, and the brook itself follows a deep stonelined channel from west to east along the south end of the cul-de-sac, so that the three southernmost lots, 5, 7 and 12 must be approached across small bridges.

Clark E. Brooks
Lot 12
Built in 1947 for Harry Hardt, contractor
Architect: R. A. Conzelman
Building Permits: 838, 7-19-47, residence, \$30,000
2305, 6-8-54, pool, \$1,500