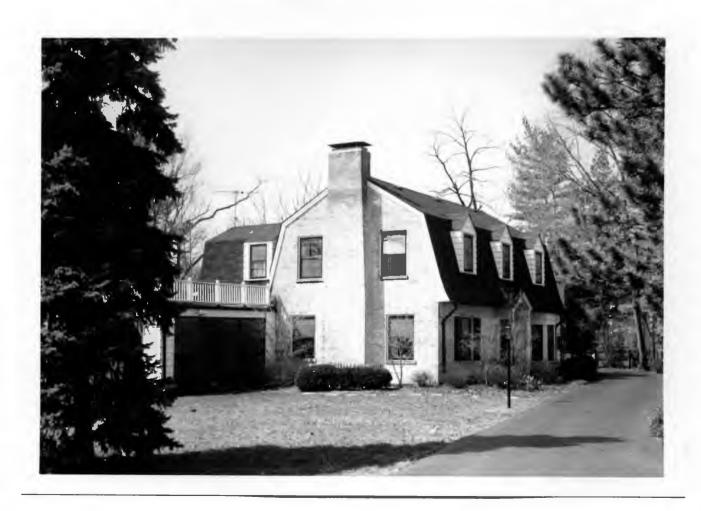

24 A. Patrick Sheahan 18K110072

Built in 1950 for Oliver A. Ray Contractor: Fruin-Colnon Contracting Company Architect: Oscar Janssen Building Permit: 1418, 8-14-50, residence, \$25,000

18K110094 25 Carole LaDriere Parts of Lots 9 & 10, all of Lot 11, Block 2, Falzone
Built in 1954 for F. M. Mayfield, Jr.
Contractor: Masse Bldg. Company, Inc.
Architect: H. L. Kirby
Building Permit: 2221, 2-2-54, frame residence, \$30,000