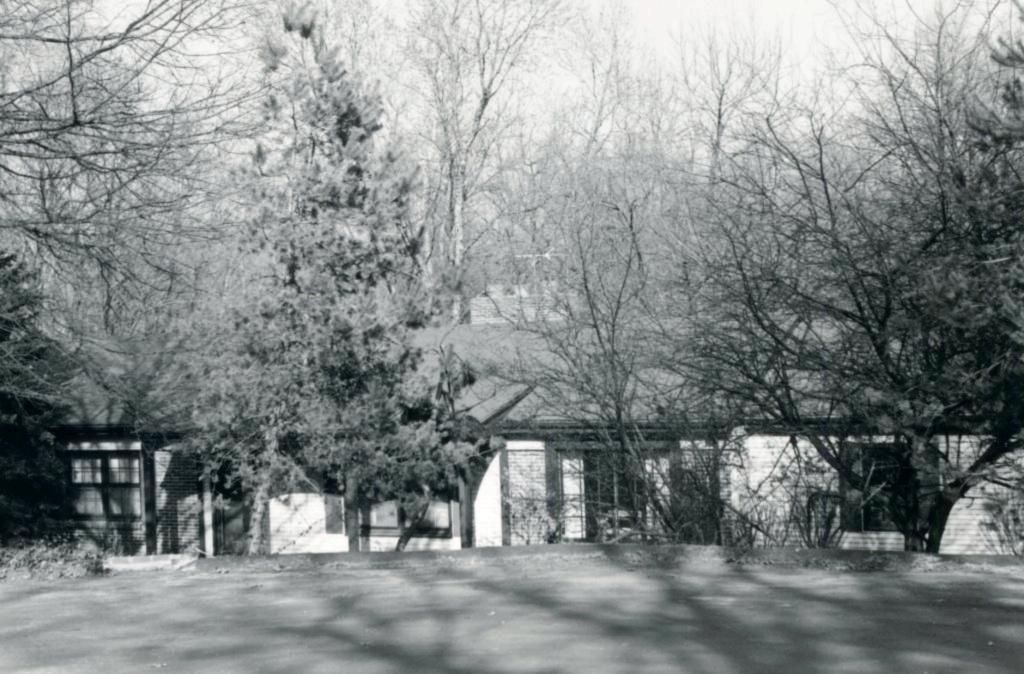

Berkley Lane has a complicated history, as the two sides of the street are parts of different subdivisions. West Clayton Subdivision was platted in 1899 by Bernard Greensfelder (Plat Book 5, page 46), but it remained largely undeveloped. In that plat, this street was Clarence Avenue. In 1926 the west side of the street was resubdivided by Angela B. Marcagi as Falzone's Subdivision (Plat Book 20, page 97). The earliest house to be constructed may have been Number 19 in 1931, while numbers 5, 7 and 11 were built the following year. The moving force in this development was Robert M. Berkley, a builder.

18K130223
Falzone SD, Lot 1N, 2N, 3N & 4 N Block 1
Built in 1939 by Robert M. Berkley, contractor
Architect: Arthur Florian Payne
Building Permits: 303, 1-16-39, residence, \$6,000
6512, 8-01-80, addition, \$40,000