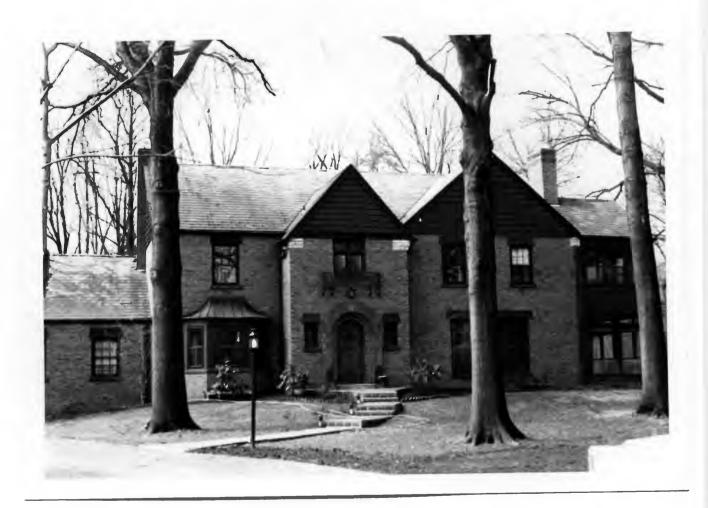

2054, 5-27-53, alteration, \$5,000
6485, 6-3-80, addition, \$47,000





Phillip Holloran Lot 2

18L340058

Built in 1940 for Nancy Lee Ashby by D. K. Ashby, contractor Architect: A. F. Payne
Building Permits: 130, 1-15-40, residence, \$8,000
4018, 2-6-63, finish room, \$1,500





18L320225

Eldridge Lovelace 18L3
Lot 5
Built in 1942 by The Ahlemeier Co.
Architect: Arthur Florian Payne
Building Permit: 471, 2-6-42, residence, \$8,000





Robert W. Boyce
Lot 3
Built in 1939 for Bradley W. Prater, contractor
Architect: Bernard F. McMahon
Building Permits: 58, 7-20-39, residence, \$9,000
1619, 6-27-51, 1 story addition, \$2,000





7 Lawrence Badler 18L320214

Built in 1940 for Fred Helge Contractor: E. C. Lough Architect: Ed. J. Lawler Building Permit: 214, 6-22-40, residence, \$13,000





Joseph S. Balser
Lot 8 & North Part of Lot 7
Built in 1942 by The Ahlemeier Co.
Architect: Arthur Florian Payne
Building Permit: 465, 1-23-42, residence, \$7,000





Carol W. Dodds 10

18L320281

Lot 4

Built in 1951 for Arthur Scott Pollock
Contractor: Berkley Construction Co.
Architect: George Winkler
Building Permits: 1655, 9-10-51, residence, \$22,000
6445, 3-7-80, family room & kitchen, \$12,000





Lawrence E. Langsam 12

18L320193

Lot 6
Built in 1942 by The Ahlemeier Co., Inc.
Architect: Arthur Florian Payne
Building Permit: 472, 2-6-42, residence, \$8,000





15 Jack C. Goralnik 18L340047

Built in 1939 for Donald H. Thompson

Contractor: D. K. Ashby

Arthur Florian Payne Architect:

Building Permits: 42, 6-7-39, residence, \$8,000 5728, 12-23-74, addition & alteration, \$2