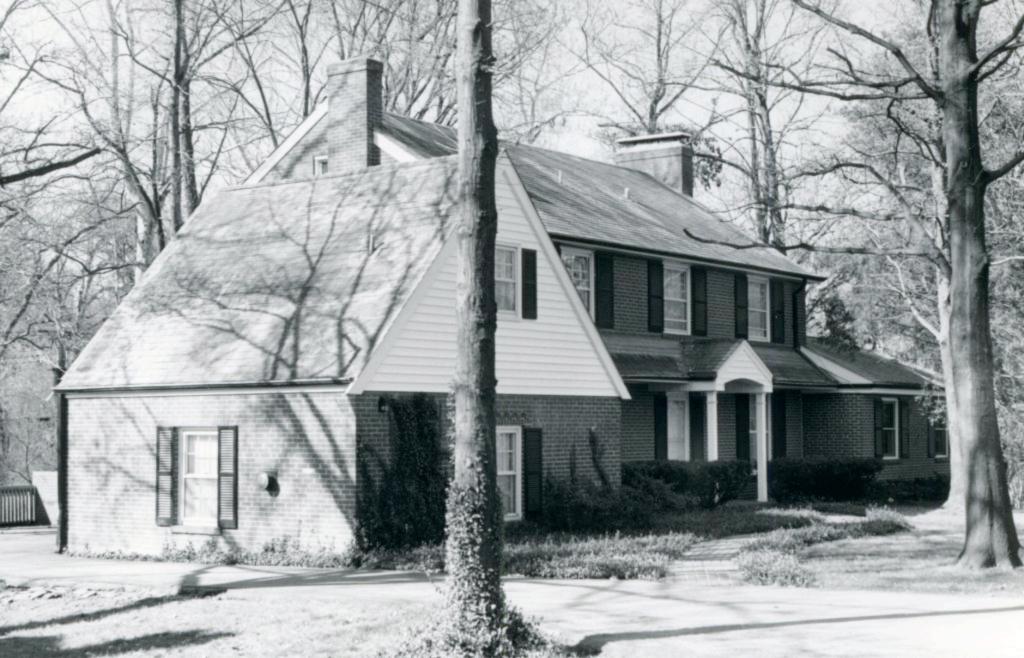

Kimberly Walker
1S, 2S, 3S & 4S & N pt 5, Block 1, Falzone
Built in 1935 for Noble McCallum 18K130179

Contractor: Berkley Construction
Architect: Lawrence J. Steffens
Building Permits: 8, 4-19-35, residence, \$6,000
5172, 4-10-70, addition, \$1,795
5293, 6-02-71, addition, \$10,025