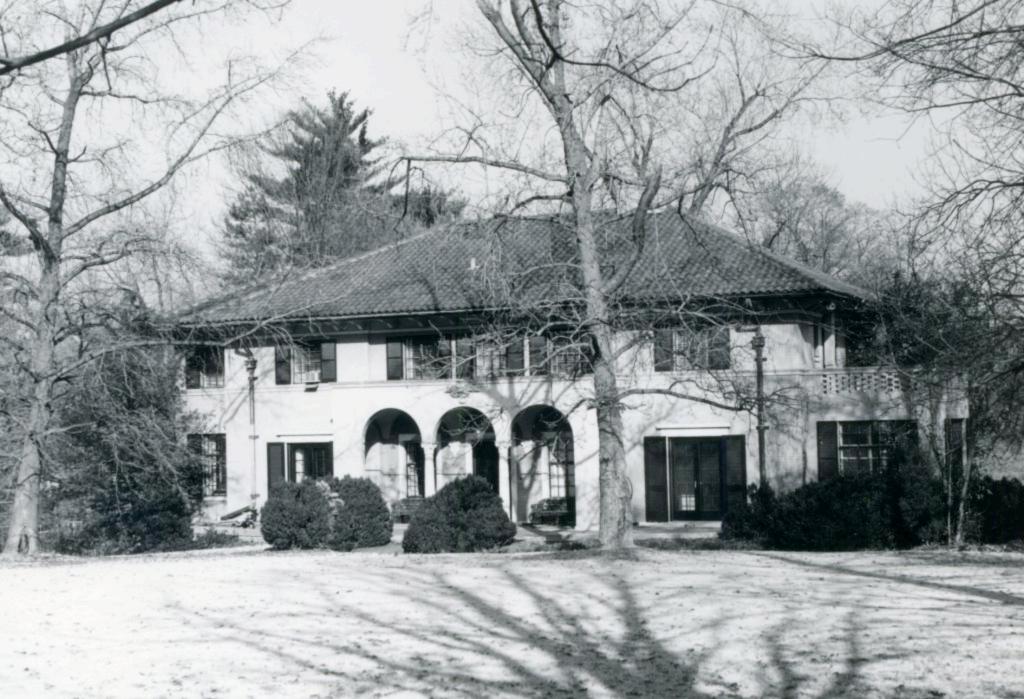

Berkley Lane has a complicated history, as the two sides of the street are parts of different subdivisions. West Clayton Subdivision was platted in 1899 by Bernard Greensfelder (Plat Book 5, page 46), but it remained largely undeveloped. In that plat, this street was Clarence Avenue. In 1926 the west side of the street was resubdivided by Angela B. Marcagi as Falzone's Subdivision (Plat Book 20, page 97). The earliest house to be constructed may have been Number 19 in 1931, while numbers 5, 7 and 11 were built the following year. The moving force in this development was Robert M. Berkley, a builder.

18K130223
Falzone SD, Lot 1N, 2N, 3N & 4 N Block 1
Built in 1939 by Robert M. Berkley, contractor
Architect: Arthur Florian Payne
Building Permits: 303, 1-16-39, residence, \$6,000
6512, 8-01-80, addition, \$40,000