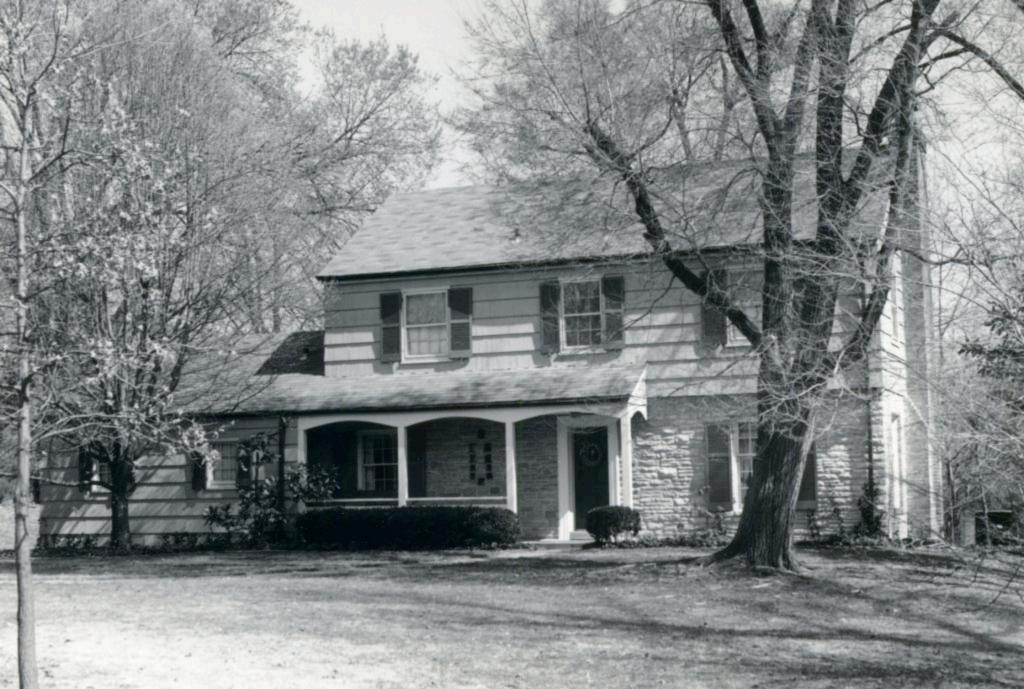

6 Dean E. Williams 18K130135

Lot 3, ReSD of part of Lot 3, West Clayton
Built in 1961 for Dean E. Williams
Contractor: William Degenhardt
Architect: Robert McMahon
Building Permits: 3526, 4-11-60, wreck 3 frame buildings
3595, 8-16-60, residence, \$37,000