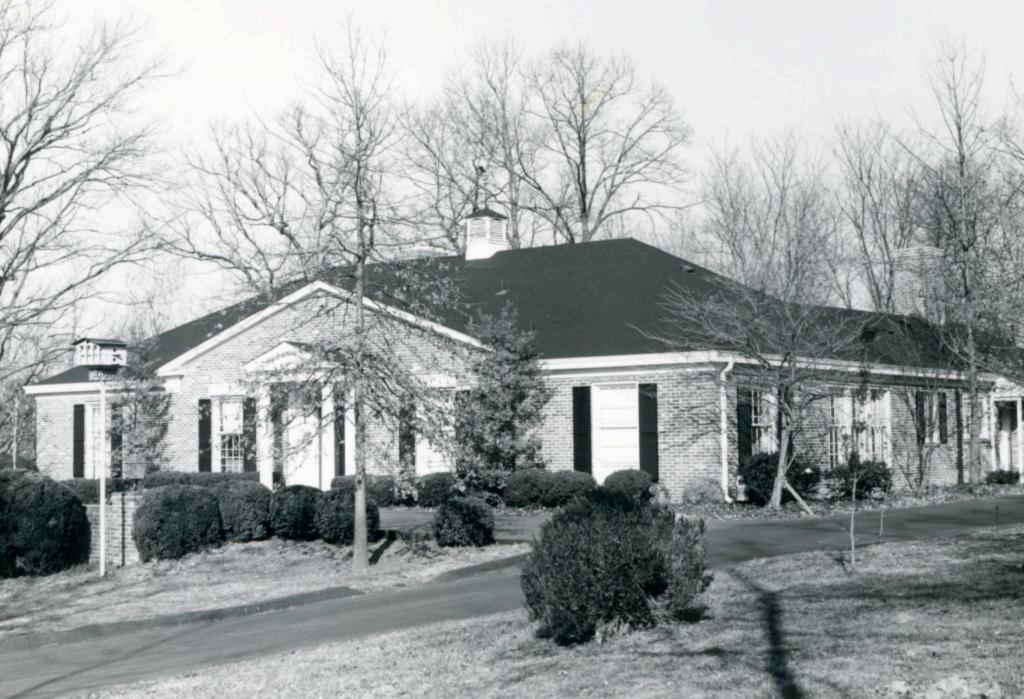

Harris Armstrong (1899-1973) became known as the dean of modern architects in St. Louis with his pioneering use of the International Style in the Cori House of 1935 and the Shanley Medical Building of 1936. His work of the 1940's reflected more of the influence of Frank Lloyd Wright, and by the 1950's he was doing some of the major projects in the region, including the McDonnell-Douglas engineering campus. The Ethical Society is noted for its clear and warm accoustics, enhanced by the many wooden surfaces of the interior.

Ethical Society of St. Louis 9001 Clayton Road

9025 Timothy Sullivan
Lot 1, Valley View Place
Built in 1950 for Frank Hardt
Contractor: Harry Hardt
Architect: R. A. Conzelman
Building Permit: 1320, 5-5-50, brick residence, \$20,000