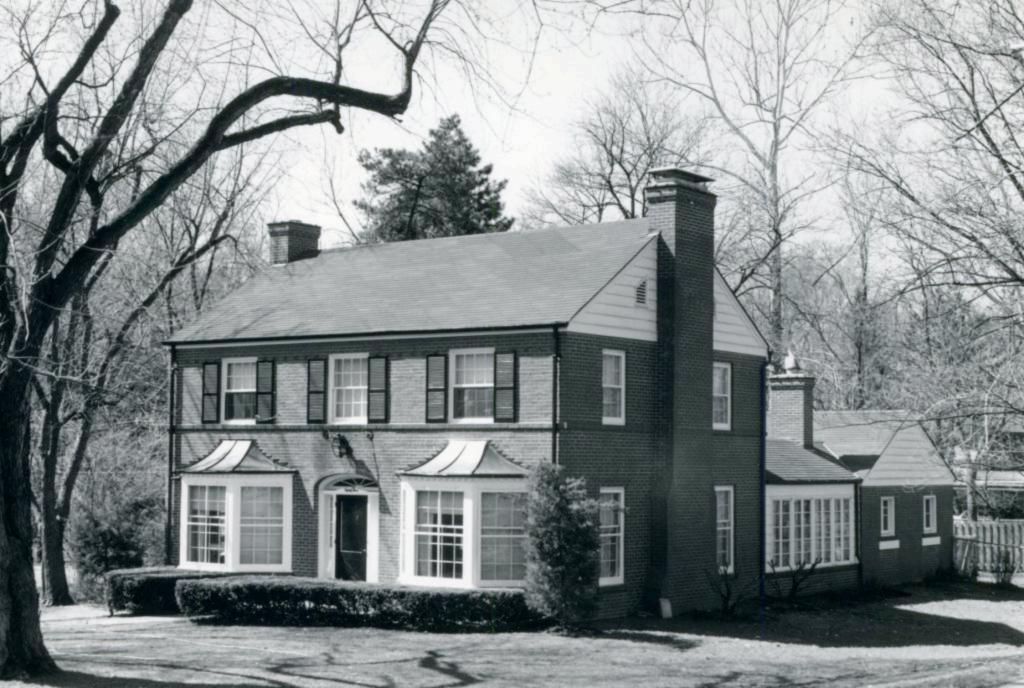

Kimberly Walker
1S, 2S, 3S & 4S & N pt 5, Block 1, Falzone
Built in 1935 for Noble McCallum 18K130179

Contractor: Berkley Construction
Architect: Lawrence J. Steffens
Building Permits: 8, 4-19-35, residence, \$6,000
5172, 4-10-70, addition, \$1,795
5293, 6-02-71, addition, \$10,025