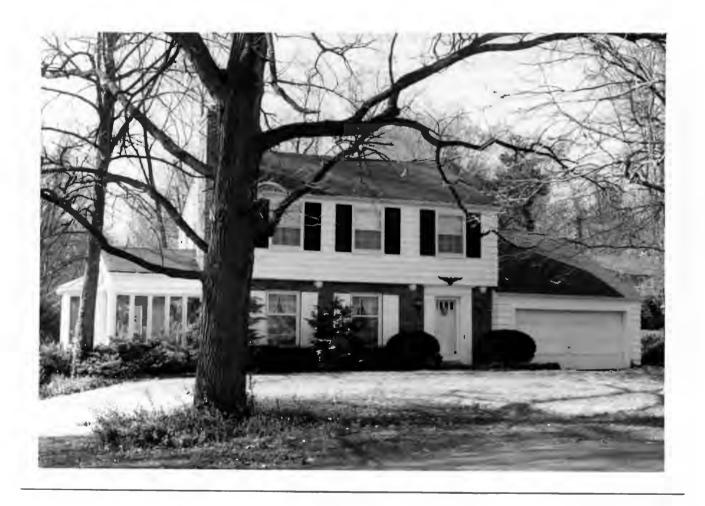

Kimberly Walker
1S, 2S, 3S & 4S & N pt 5, Block 1, Falzone
Built in 1935 for Noble McCallum 18K130179

Contractor: Berkley Construction
Architect: Lawrence J. Steffens
Building Permits: 8, 4-19-35, residence, \$6,000
5172, 4-10-70, addition, \$1,795
5293, 6-02-71, addition, \$10,025

Ruth E. Cragin
Lot 1, ReSD of part of Lot 3, West Clayton
Built in 1960 for Ruth E. Green
Contractor: A. S. Pollock
Architect: George Winkler
Building Permits: 3590, 8-08-60, residence, \$23,500
4393, 3-20-65, screened porch, \$4,000 18K130180