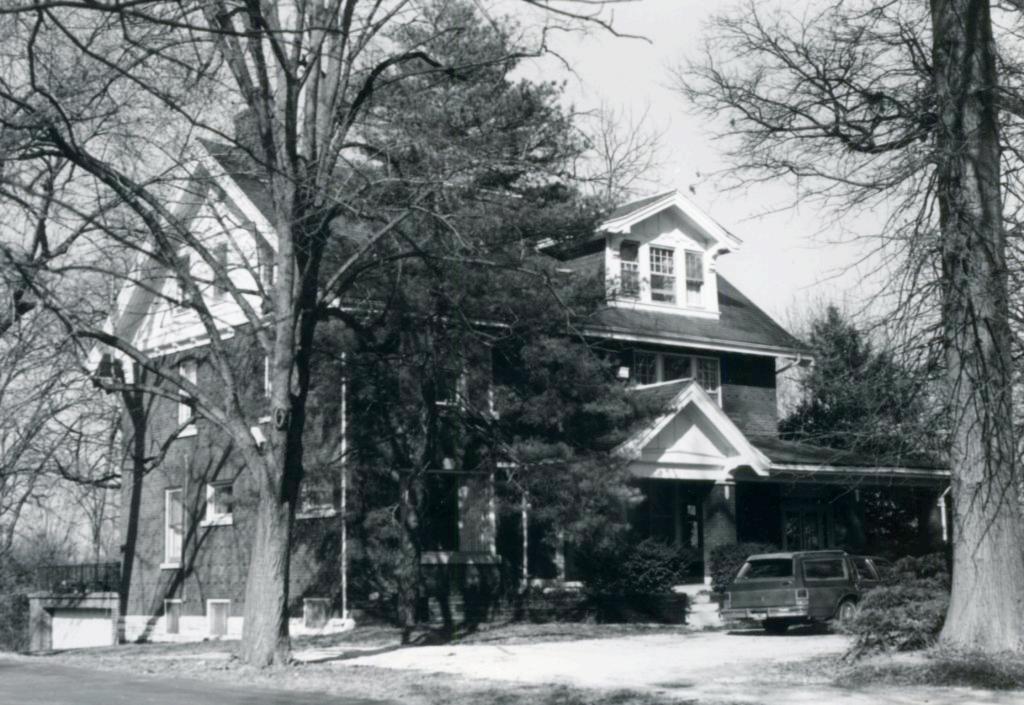

18K130223
Falzone SD, Lot 1N, 2N, 3N & 4 N Block 1
Built in 1939 by Robert M. Berkley, contractor
Architect: Arthur Florian Payne
Building Permits: 303, 1-16-39, residence, \$6,000
6512, 8-01-80, addition, \$40,000