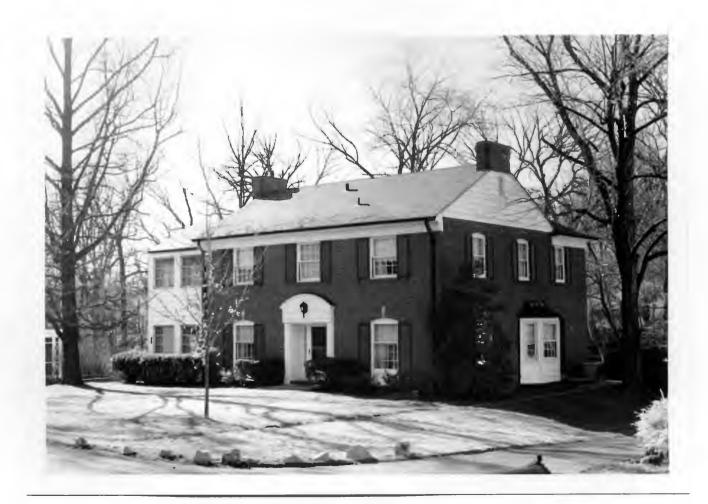

Kimberly Walker
1S, 2S, 3S & 4S & N pt 5, Block 1, Falzone
Built in 1935 for Noble McCallum 18K130179

Contractor: Berkley Construction
Architect: Lawrence J. Steffens
Building Permits: 8, 4-19-35, residence, \$6,000
5172, 4-10-70, addition, \$1,795
5293, 6-02-71, addition, \$10,025