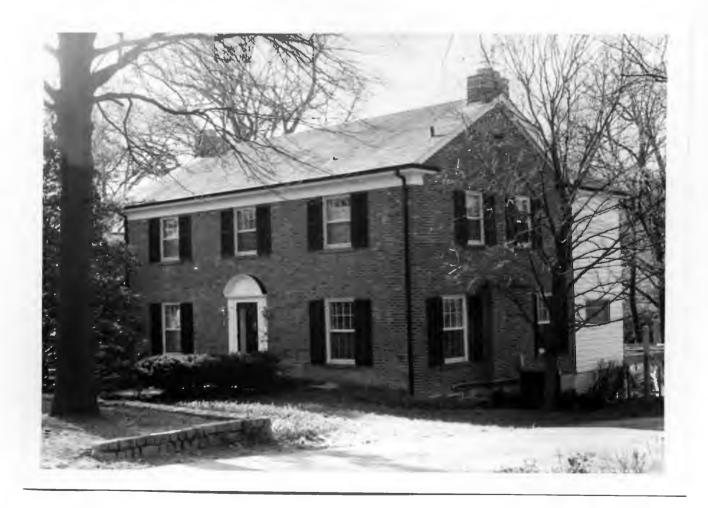

Ruth E. Cragin
Lot 1, ReSD of part of Lot 3, West Clayton
Built in 1960 for Ruth E. Green
Contractor: A. S. Pollock
Architect: George Winkler
Building Permits: 3590, 8-08-60, residence, \$23,500
4393, 3-20-65, screened porch, \$4,000 18K130180

6 Dean E. Williams 18K130135

Lot 3, ReSD of part of Lot 3, West Clayton
Built in 1961 for Dean E. Williams
Contractor: William Degenhardt
Architect: Robert McMahon
Building Permits: 3526, 4-11-60, wreck 3 frame buildings
3595, 8-16-60, residence, \$37,000