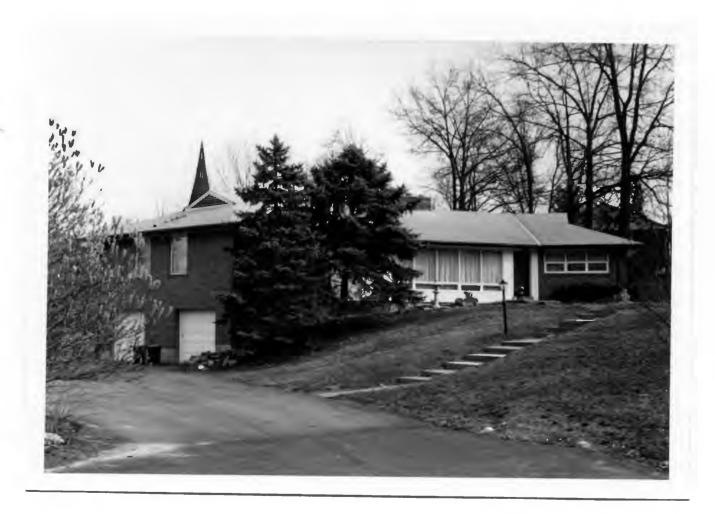

6 Dean E. Williams 18K130135

Lot 3, ReSD of part of Lot 3, West Clayton
Built in 1961 for Dean E. Williams
Contractor: William Degenhardt
Architect: Robert McMahon
Building Permits: 3526, 4-11-60, wreck 3 frame buildings
3595, 8-16-60, residence, \$37,000