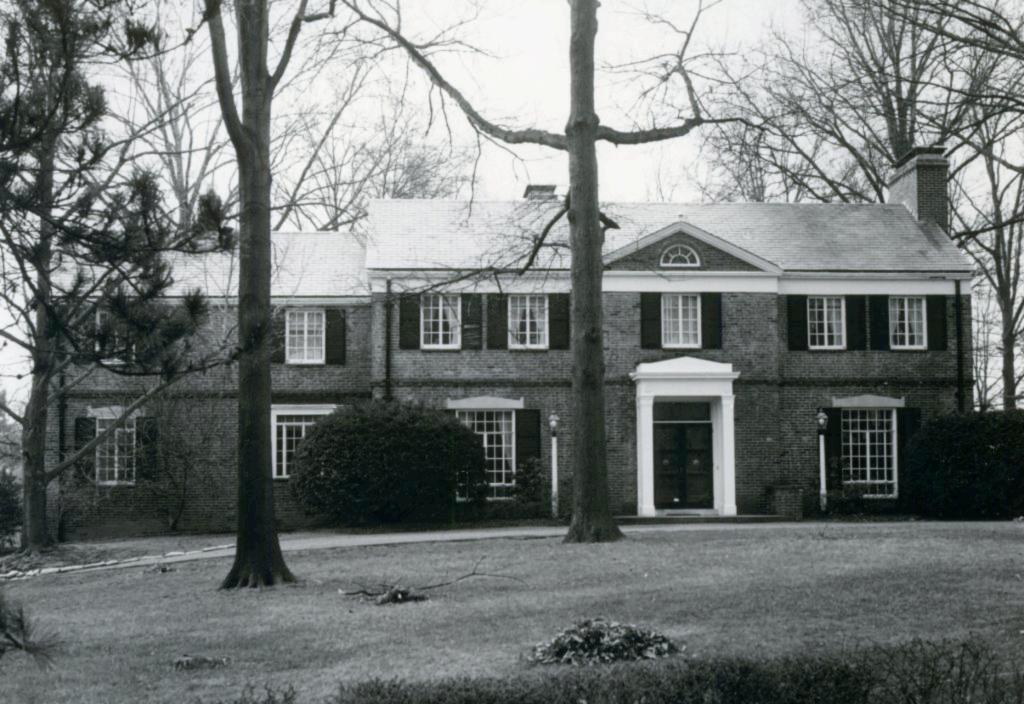

18K130223
Falzone SD, Lot 1N, 2N, 3N & 4 N Block 1
Built in 1939 by Robert M. Berkley, contractor
Architect: Arthur Florian Payne
Building Permits: 303, 1-16-39, residence, \$6,000
6512, 8-01-80, addition, \$40,000