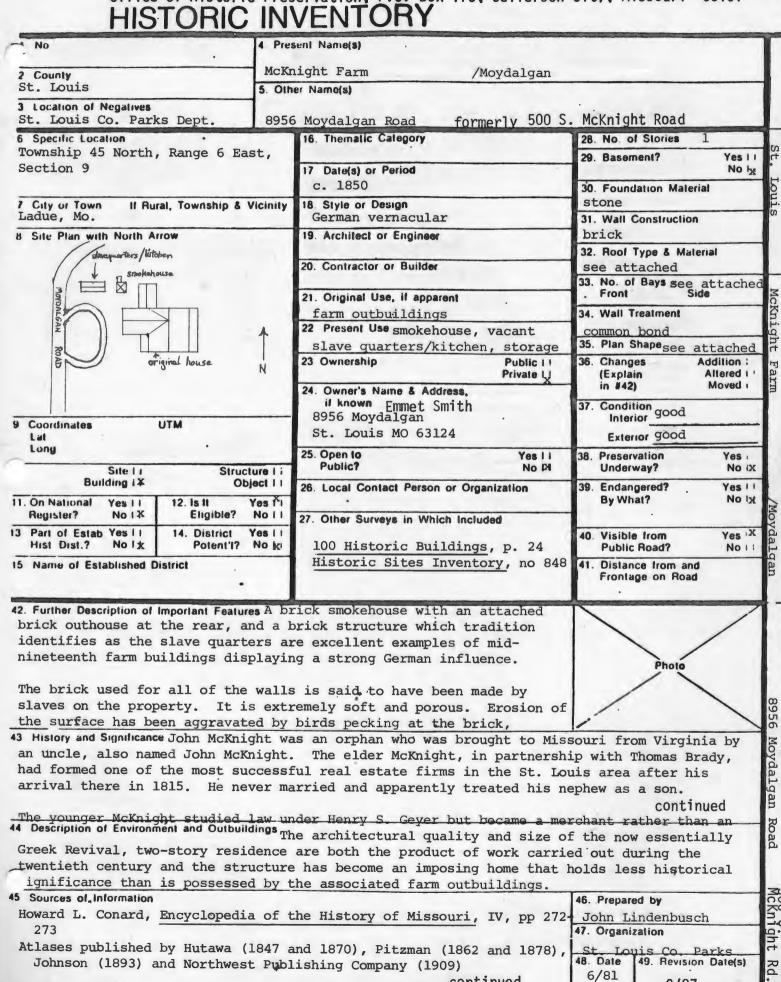

27 Ann F. Johnson 19K420305 Lot 19 & Part of Lot 18 Built in 1936 by Stealey Bldg. Co. Architect: F. J. Goebel Building Permits: 46, 9-14-36, residence, \$6,000 5473, 11-29-72, pool, \$8,000

28

19K420163

John J. Wolfe, Jr. 19K4
Lots 22 & 23, Clayton Valley
Built in 1937 by Stealey Bldg. Co.
Architect: F. J. Goebel
Building Permit: 152, 5-8-37, residence, \$7,000

Frederick K. Schwarz

Lots 20 & 21

Built in 1937 by Stealey Bldg. Co.

Architect: F. J. Goebel

Building Permit: 189, 9-8-37, residence, \$10,000