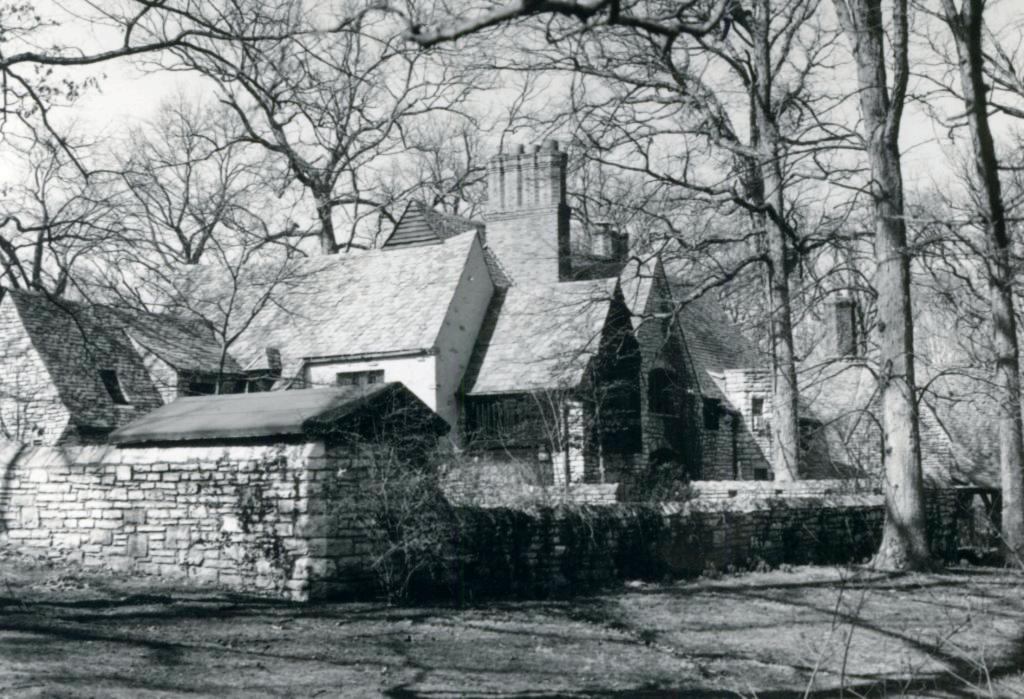

Harris Armstrong (1899-1973) became known as the dean of modern architects in St. Louis with his pioneering use of the International Style in the Cori House of 1935 and the Shanley Medical Building of 1936. His work of the 1940's reflected more of the influence of Frank Lloyd Wright, and by the 1950's he was doing some of the major projects in the region, including the McDonnell-Douglas engineering campus. The Ethical Society is noted for its clear and warm accoustics, enhanced by the many wooden surfaces of the interior.