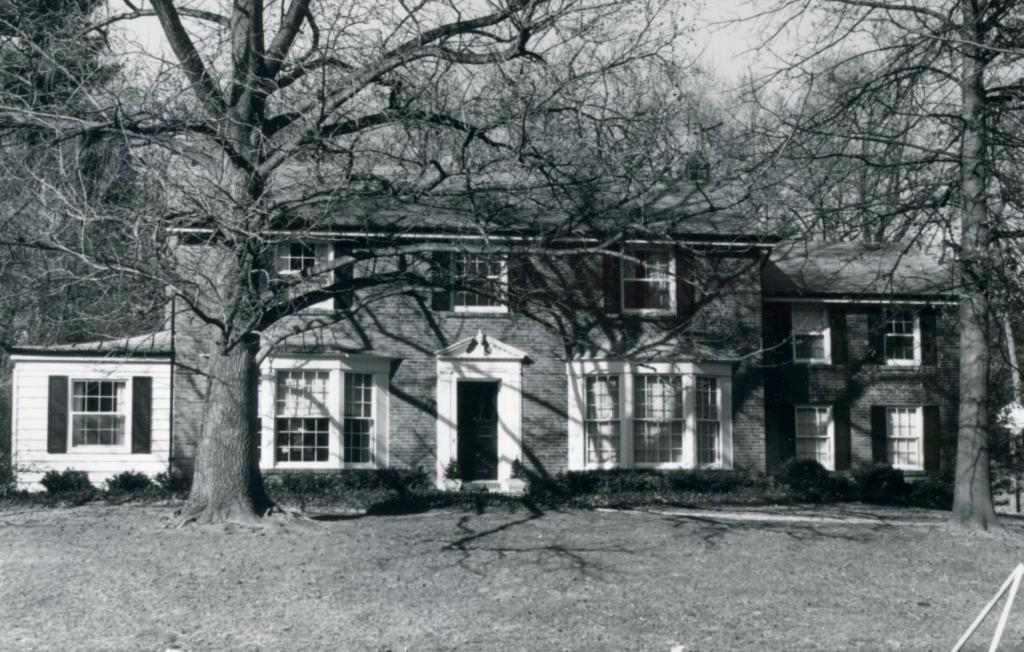

Berkley Lane has a complicated history, as the two sides of the street are parts of different subdivisions. West Clayton Subdivision was platted in 1899 by Bernard Greensfelder (Plat Book 5, page 46), but it remained largely undeveloped. In that plat, this street was Clarence Avenue. In 1926 the west side of the street was resubdivided by Angela B. Marcagi as Falzone's Subdivision (Plat Book 20, page 97). The earliest house to be constructed may have been Number 19 in 1931, while numbers 5, 7 and 11 were built the following year. The moving force in this development was Robert M. Berkley, a builder.

18K130223
Falzone SD, Lot 1N, 2N, 3N & 4 N Block 1
Built in 1939 by Robert M. Berkley, contractor
Architect: Arthur Florian Payne
Building Permits: 303, 1-16-39, residence, \$6,000
6512, 8-01-80, addition, \$40,000