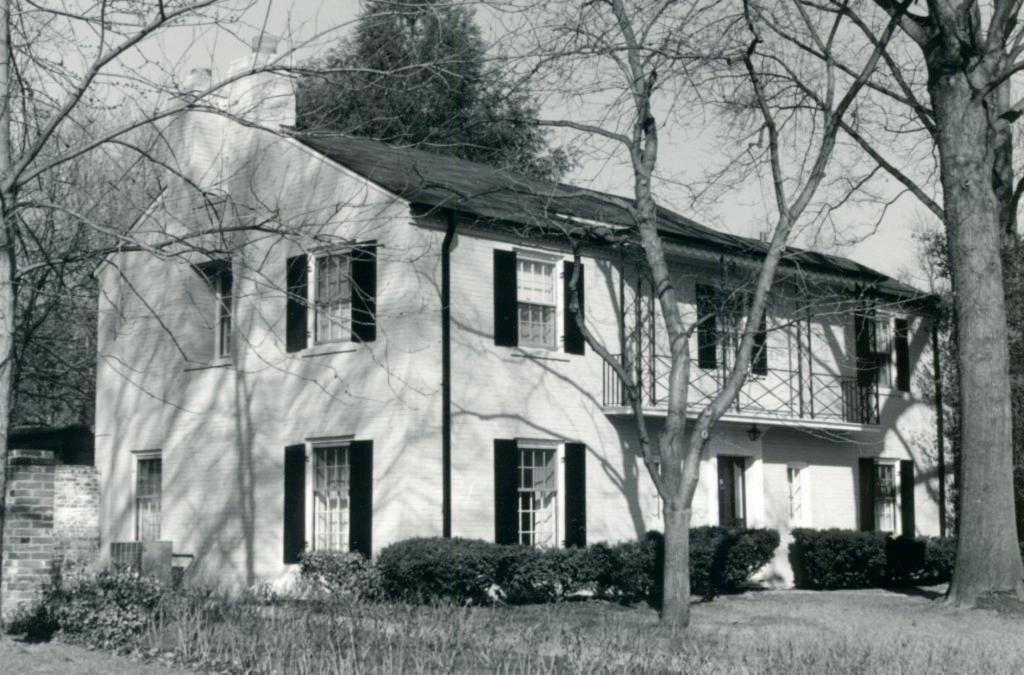

Berkley Lane has a complicated history, as the two sides of the street are parts of different subdivisions. West Clayton Subdivision was platted in 1899 by Bernard Greensfelder (Plat Book 5, page 46), but it remained largely undeveloped. In that plat, this street was Clarence Avenue. In 1926 the west side of the street was resubdivided by Angela B. Marcagi as Falzone's Subdivision (Plat Book 20, page 97). The earliest house to be constructed may have been Number 19 in 1931, while numbers 5, 7 and 11 were built the following year. The moving force in this development was Robert M. Berkley, a builder.

18K130223
Falzone SD, Lot 1N, 2N, 3N & 4 N Block 1
Built in 1939 by Robert M. Berkley, contractor
Architect: Arthur Florian Payne
Building Permits: 303, 1-16-39, residence, \$6,000
6512, 8-01-80, addition, \$40,000

Kimberly Walker
1S, 2S, 3S & 4S & N pt 5, Block 1, Falzone
Built in 1935 for Noble McCallum 18K130179

Contractor: Berkley Construction
Architect: Lawrence J. Steffens
Building Permits: 8, 4-19-35, residence, \$6,000
5172, 4-10-70, addition, \$1,795
5293, 6-02-71, addition, \$10,025