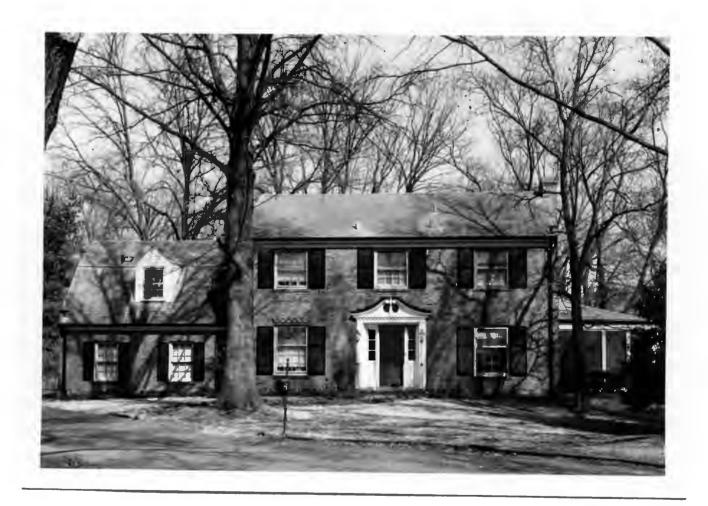

Berkley Lane has a complicated history, as the two sides of the street are parts of different subdivisions. West Clayton Subdivision was platted in 1899 by Bernard Greensfelder (Plat Book 5, page 46), but it remained largely undeveloped. In that plat, this street was Clarence Avenue. In 1926 the west side of the street was resubdivided by Angela B. Marcagi as Falzone's Subdivision (Plat Book 20, page 97). The earliest house to be constructed may have been Number 19 in 1931, while numbers 5, 7 and 11 were built the following year. The moving force in this development was Robert M. Berkley, a builder.

18K130223
Falzone SD, Lot 1N, 2N, 3N & 4 N Block 1
Built in 1939 by Robert M. Berkley, contractor
Architect: Arthur Florian Payne
Building Permits: 303, 1-16-39, residence, \$6,000
6512, 8-01-80, addition, \$40,000