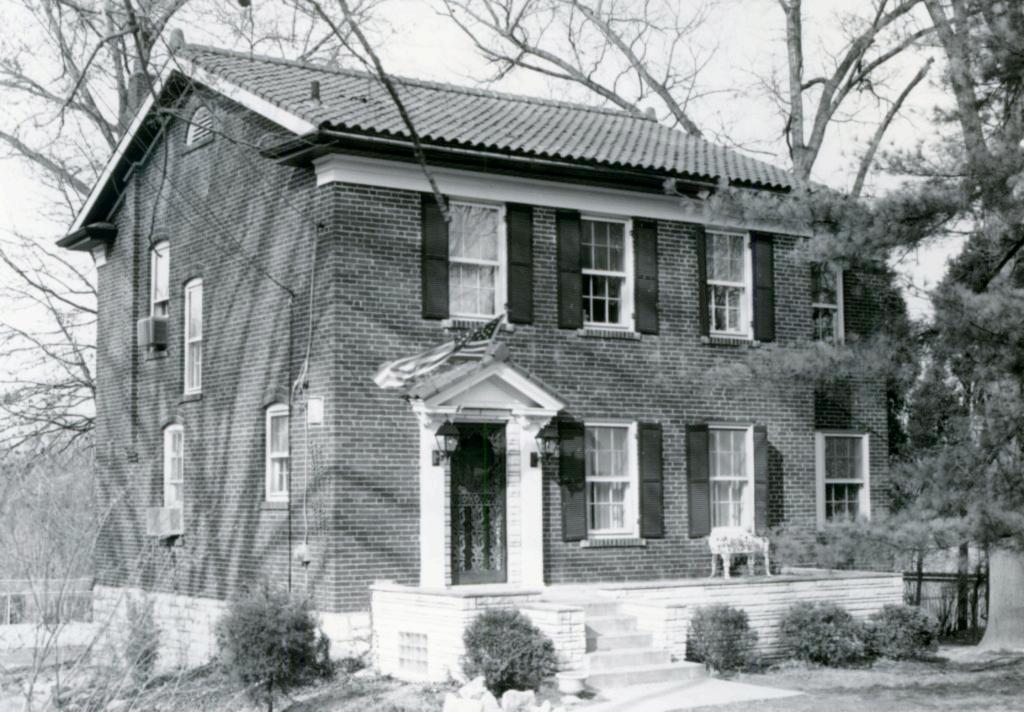

18K130223
Falzone SD, Lot 1N, 2N, 3N & 4 N Block 1
Built in 1939 by Robert M. Berkley, contractor
Architect: Arthur Florian Payne
Building Permits: 303, 1-16-39, residence, \$6,000
6512, 8-01-80, addition, \$40,000