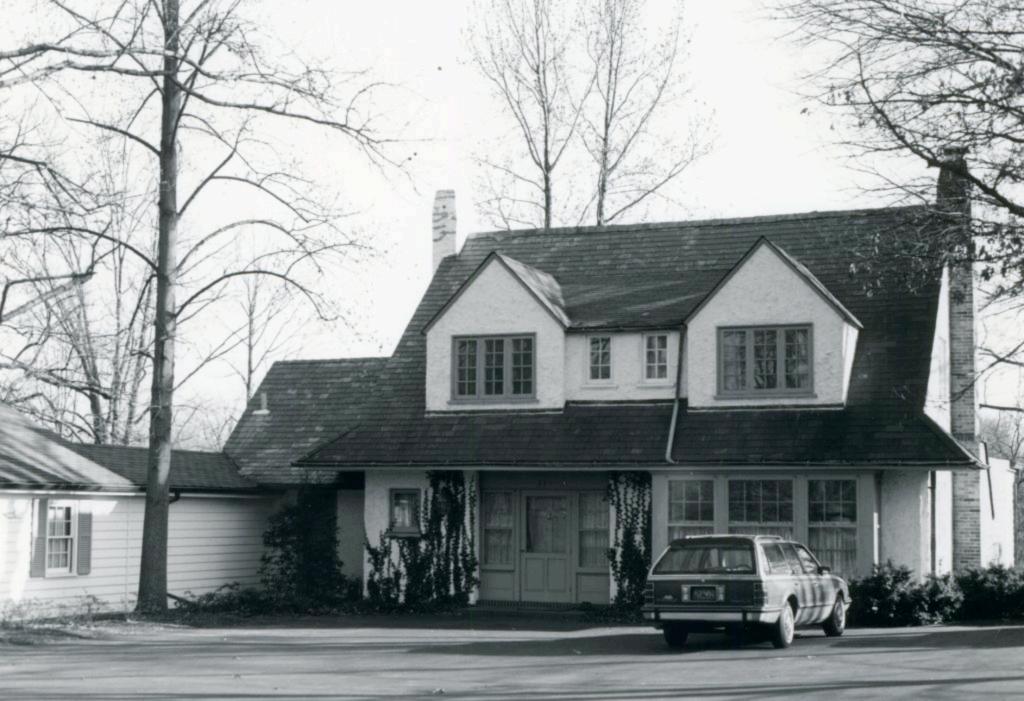

Berkley Lane has a complicated history, as the two sides of the street are parts of different subdivisions. West Clayton Subdivision was platted in 1899 by Bernard Greensfelder (Plat Book 5, page 46), but it remained largely undeveloped. In that plat, this street was Clarence Avenue. In 1926 the west side of the street was resubdivided by Angela B. Marcagi as Falzone's Subdivision (Plat Book 20, page 97). The earliest house to be constructed may have been Number 19 in 1931, while numbers 5, 7 and 11 were built the following year. The moving force in this development was Robert M. Berkley, a builder.

18K130223
Falzone SD, Lot 1N, 2N, 3N & 4 N Block 1
Built in 1939 by Robert M. Berkley, contractor
Architect: Arthur Florian Payne
Building Permits: 303, 1-16-39, residence, \$6,000
6512, 8-01-80, addition, \$40,000