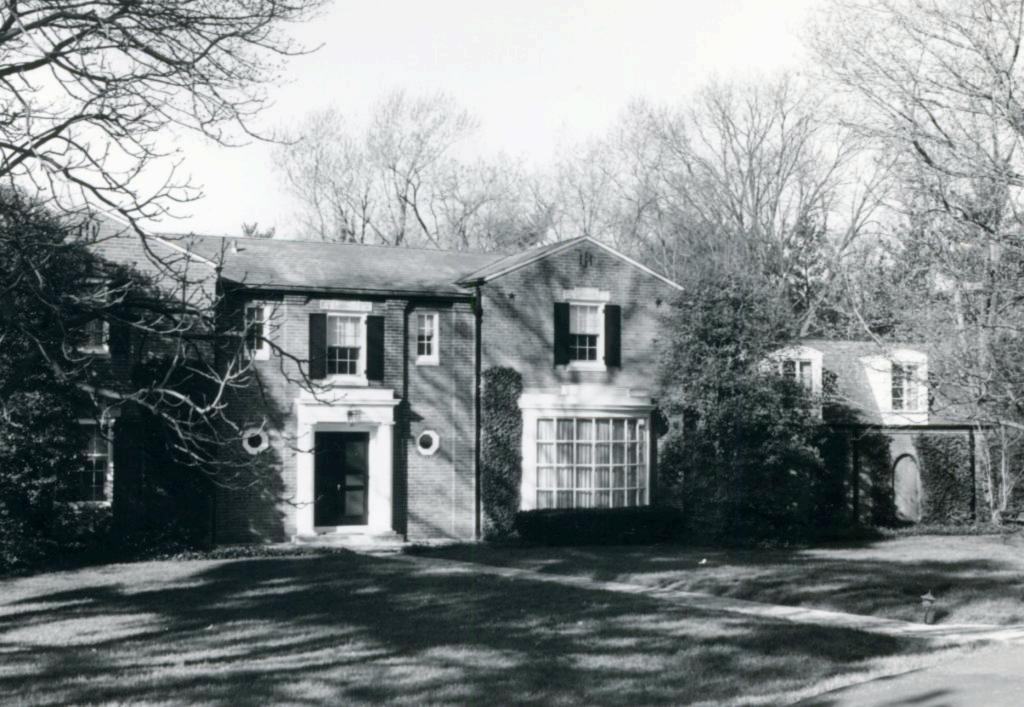

Berkley Lane has a complicated history, as the two sides of the street are parts of different subdivisions. West Clayton Subdivision was platted in 1899 by Bernard Greensfelder (Plat Book 5, page 46), but it remained largely undeveloped. In that plat, this street was Clarence Avenue. In 1926 the west side of the street was resubdivided by Angela B. Marcagi as Falzone's Subdivision (Plat Book 20, page 97). The earliest house to be constructed may have been Number 19 in 1931, while numbers 5, 7 and 11 were built the following year. The moving force in this development was Robert M. Berkley, a builder.

18K130223
Falzone SD, Lot 1N, 2N, 3N & 4 N Block 1
Built in 1939 by Robert M. Berkley, contractor
Architect: Arthur Florian Payne
Building Permits: 303, 1-16-39, residence, \$6,000
6512, 8-01-80, addition, \$40,000