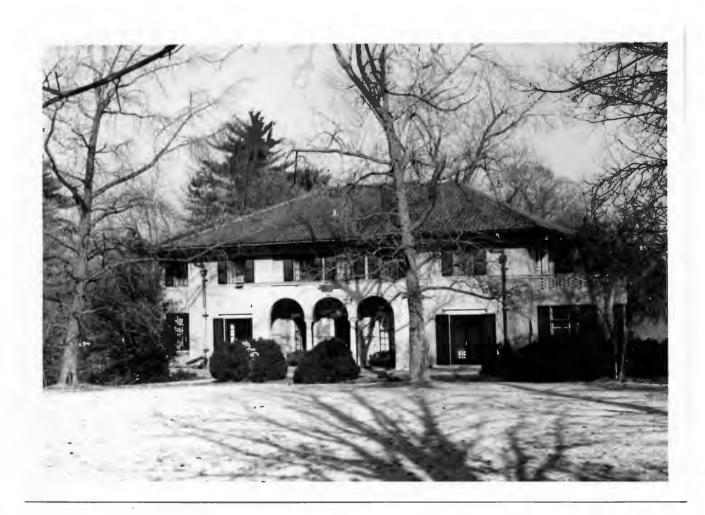

Clayton Valley Subdivision was laid out along the north bank at Black Creek in 1925 by Arthur W. Buck (Plat Book 23, page 11). No development took place, however, until 1936. The first house was Number 3, started in April of that year, and the street was completed when Number 12 was started in January 1941. Twenty of the twenty-eight houses were built by Stealey Building Company, and although they did not always credit an architect, all their houses were probably designed by F.J. Goebel. Two of the houses were designed by native Ladue architect Robert Francis Denny, Numbers 8 and 16.