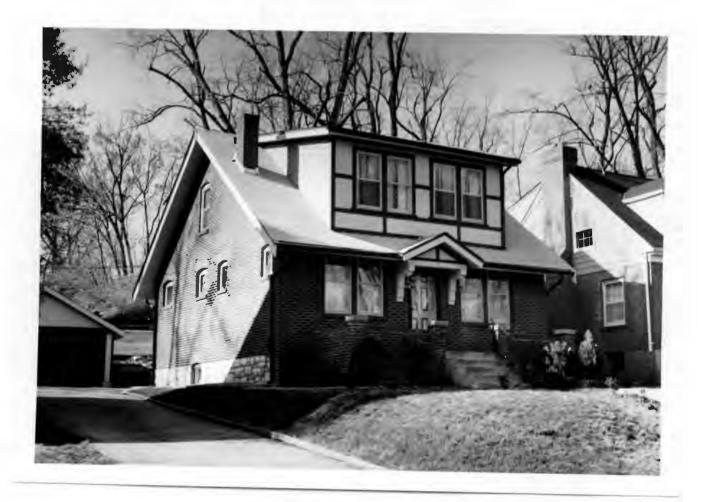

7 W. David Wells 18K130070 S14 ft Lot 7, Lot 8 & N 36 ft Lot 9, Block 1, Falzone Built in 1932 for George A. Green Contractor: Berkley Construction Company Architect: Edward B. Kelley Building Permits: 12, 1-04-32, residence, \$10,000 6364, 8-12-76, garage to room, \$15,000