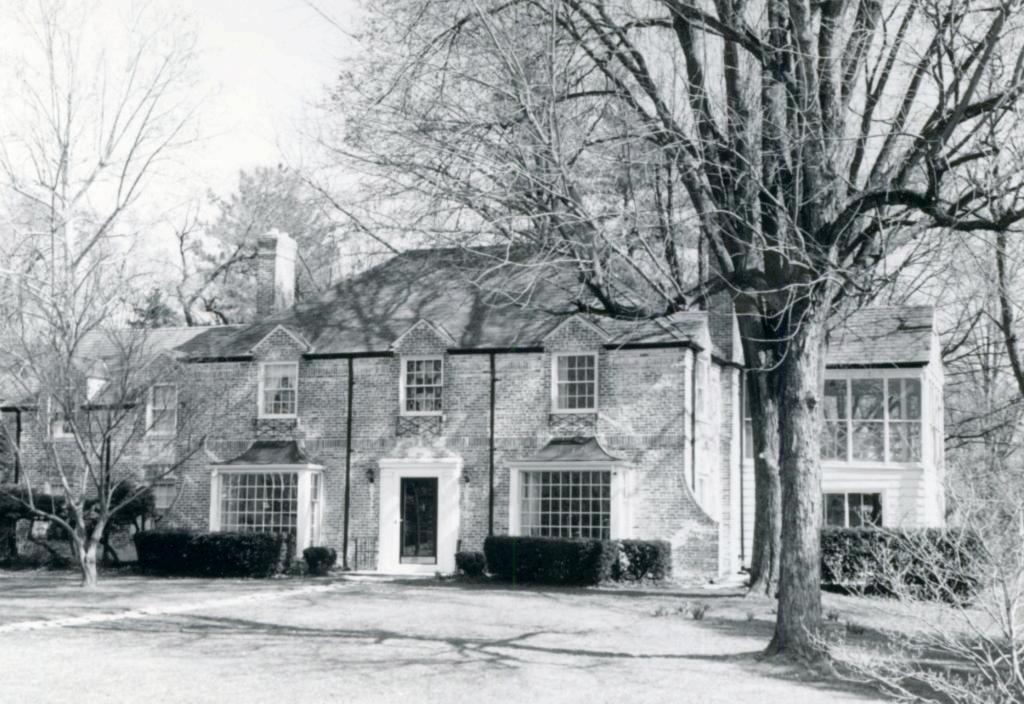

Ruth E. Cragin
Lot 1, ReSD of part of Lot 3, West Clayton
Built in 1960 for Ruth E. Green
Contractor: A. S. Pollock
Architect: George Winkler
Building Permits: 3590, 8-08-60, residence, \$23,500
4393, 3-20-65, screened porch, \$4,000 18K130180

6 Dean E. Williams 18K130135

Lot 3, ReSD of part of Lot 3, West Clayton
Built in 1961 for Dean E. Williams
Contractor: William Degenhardt
Architect: Robert McMahon
Building Permits: 3526, 4-11-60, wreck 3 frame buildings
3595, 8-16-60, residence, \$37,000