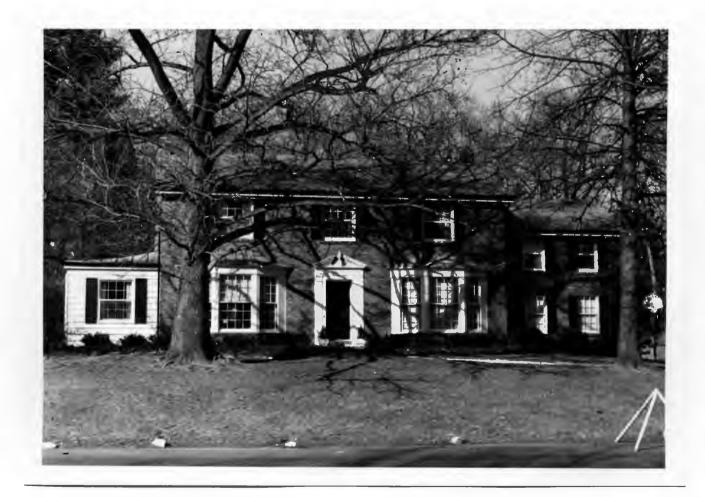

Berkley Lane has a complicated history, as the two sides of the street are parts of different subdivisions. West Clayton Subdivision was platted in 1899 by Bernard Greensfelder (Plat Book 5, page 46), but it remained largely undeveloped. In that plat, this street was Clarence Avenue. In 1926 the west side of the street was resubdivided by Angela B. Marcagi as Falzone's Subdivision (Plat Book 20, page 97). The earliest house to be constructed may have been Number 19 in 1931, while numbers 5, 7 and 11 were built the following year. The moving force in this development was Robert M. Berkley, a builder.

18K130223
Falzone SD, Lot 1N, 2N, 3N & 4 N Block 1
Built in 1939 by Robert M. Berkley, contractor
Architect: Arthur Florian Payne
Building Permits: 303, 1-16-39, residence, \$6,000
6512, 8-01-80, addition, \$40,000