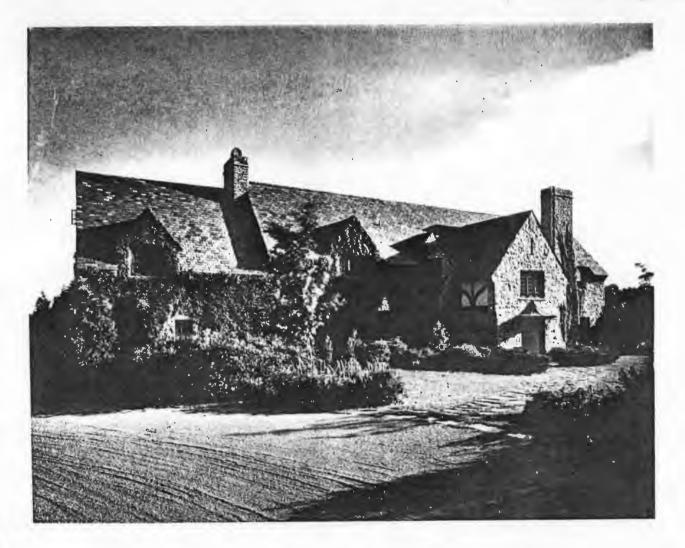

Berkley Lane has a complicated history, as the two sides of the street are parts of different subdivisions. West Clayton Subdivision was platted in 1899 by Bernard Greensfelder (Plat Book 5, page 46), but it remained largely undeveloped. In that plat, this street was Clarence Avenue. In 1926 the west side of the street was resubdivided by Angela B. Marcagi as Falzone's Subdivision (Plat Book 20, page 97). The earliest house to be constructed may have been Number 19 in 1931, while numbers 5, 7 and 11 were built the following year. The moving force in this development was Robert M. Berkley, a builder.

18K130223
Falzone SD, Lot 1N, 2N, 3N & 4 N Block 1
Built in 1939 by Robert M. Berkley, contractor
Architect: Arthur Florian Payne
Building Permits: 303, 1-16-39, residence, \$6,000
6512, 8-01-80, addition, \$40,000