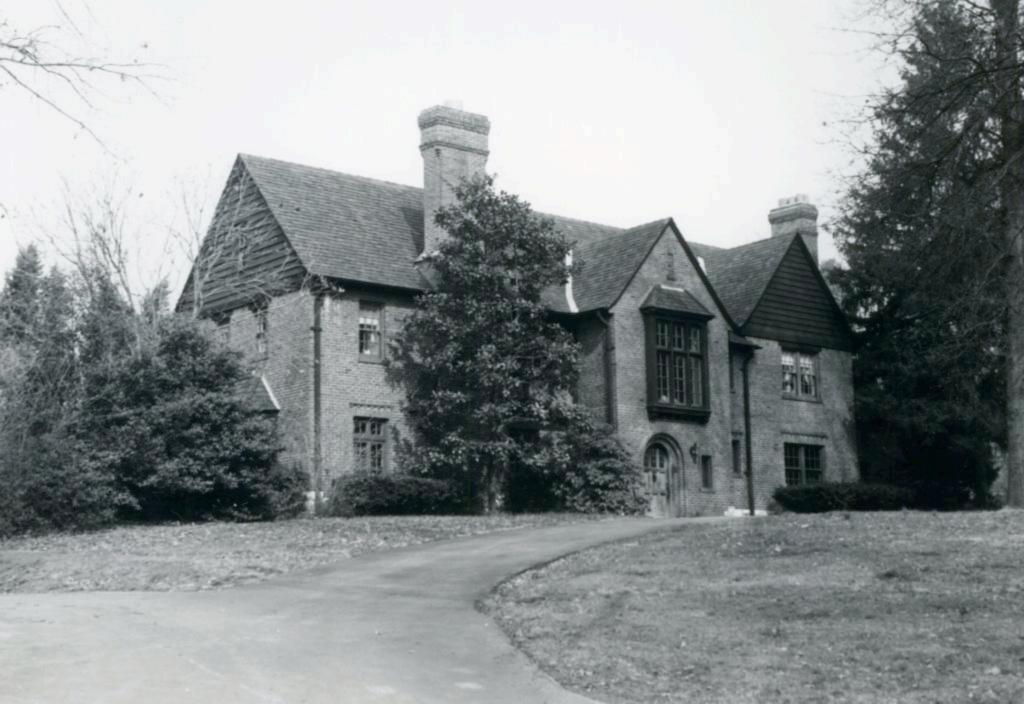

Berkley Lane has a complicated history, as the two sides of the street are parts of different subdivisions. West Clayton Subdivision was platted in 1899 by Bernard Greensfelder (Plat Book 5, page 46), but it remained largely undeveloped. In that plat, this street was Clarence Avenue. In 1926 the west side of the street was resubdivided by Angela B. Marcagi as Falzone's Subdivision (Plat Book 20, page 97). The earliest house to be constructed may have been Number 19 in 1931, while numbers 5, 7 and 11 were built the following year. The moving force in this development was Robert M. Berkley, a builder.

18K130223
Falzone SD, Lot 1N, 2N, 3N & 4 N Block 1
Built in 1939 by Robert M. Berkley, contractor
Architect: Arthur Florian Payne
Building Permits: 303, 1-16-39, residence, \$6,000
6512, 8-01-80, addition, \$40,000