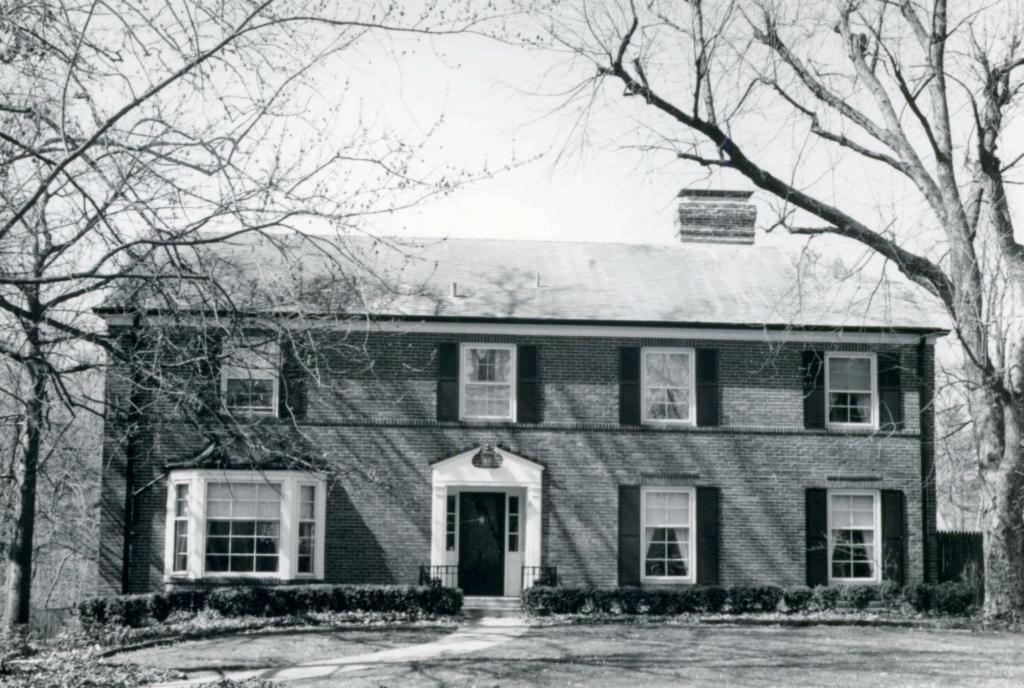

Berkley Lane has a complicated history, as the two sides of the street are parts of different subdivisions. West Clayton Subdivision was platted in 1899 by Bernard Greensfelder (Plat Book 5, page 46), but it remained largely undeveloped. In that plat, this street was Clarence Avenue. In 1926 the west side of the street was resubdivided by Angela B. Marcagi as Falzone's Subdivision (Plat Book 20, page 97). The earliest house to be constructed may have been Number 19 in 1931, while numbers 5, 7 and 11 were built the following year. The moving force in this development was Robert M. Berkley, a builder.

18K130223
Falzone SD, Lot 1N, 2N, 3N & 4 N Block 1
Built in 1939 by Robert M. Berkley, contractor
Architect: Arthur Florian Payne
Building Permits: 303, 1-16-39, residence, \$6,000
6512, 8-01-80, addition, \$40,000