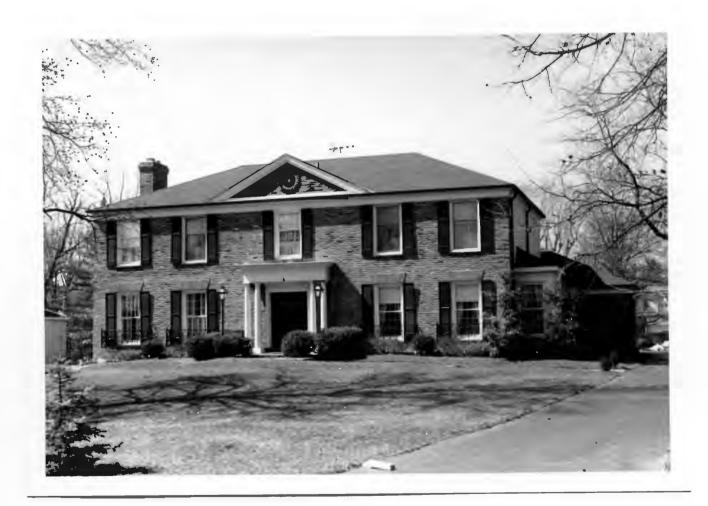

18K130223
Falzone SD, Lot 1N, 2N, 3N & 4 N Block 1
Built in 1939 by Robert M. Berkley, contractor
Architect: Arthur Florian Payne
Building Permits: 303, 1-16-39, residence, \$6,000
6512, 8-01-80, addition, \$40,000