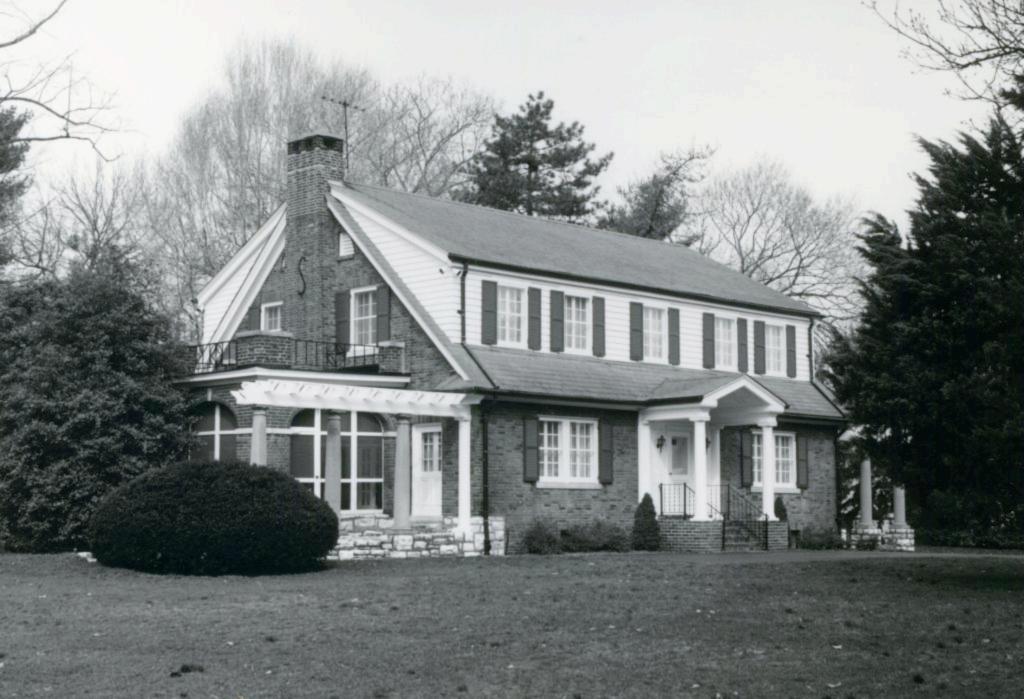

Berkley Lane has a complicated history, as the two sides of the street are parts of different subdivisions. West Clayton Subdivision was platted in 1899 by Bernard Greensfelder (Plat Book 5, page 46), but it remained largely undeveloped. In that plat, this street was Clarence Avenue. In 1926 the west side of the street was resubdivided by Angela B. Marcagi as Falzone's Subdivision (Plat Book 20, page 97). The earliest house to be constructed may have been Number 19 in 1931, while numbers 5, 7 and 11 were built the following year. The moving force in this development was Robert M. Berkley, a builder.

18K130223
Falzone SD, Lot 1N, 2N, 3N & 4 N Block 1
Built in 1939 by Robert M. Berkley, contractor
Architect: Arthur Florian Payne
Building Permits: 303, 1-16-39, residence, \$6,000
6512, 8-01-80, addition, \$40,000