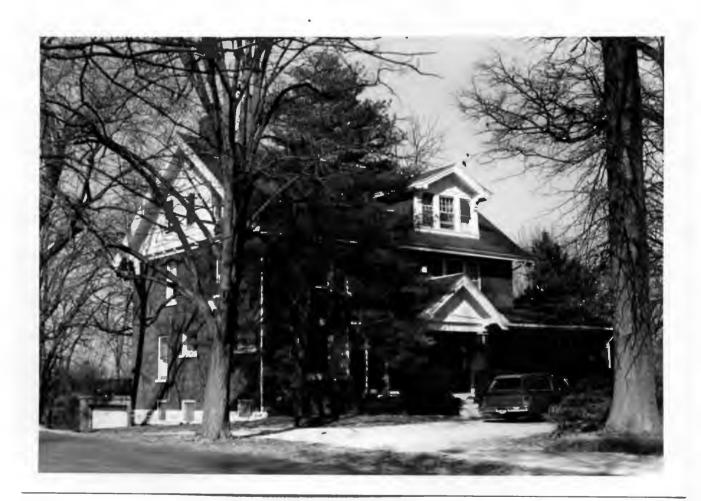

18K130223
Falzone SD, Lot 1N, 2N, 3N & 4 N Block 1
Built in 1939 by Robert M. Berkley, contractor
Architect: Arthur Florian Payne
Building Permits: 303, 1-16-39, residence, \$6,000
6512, 8-01-80, addition, \$40,000