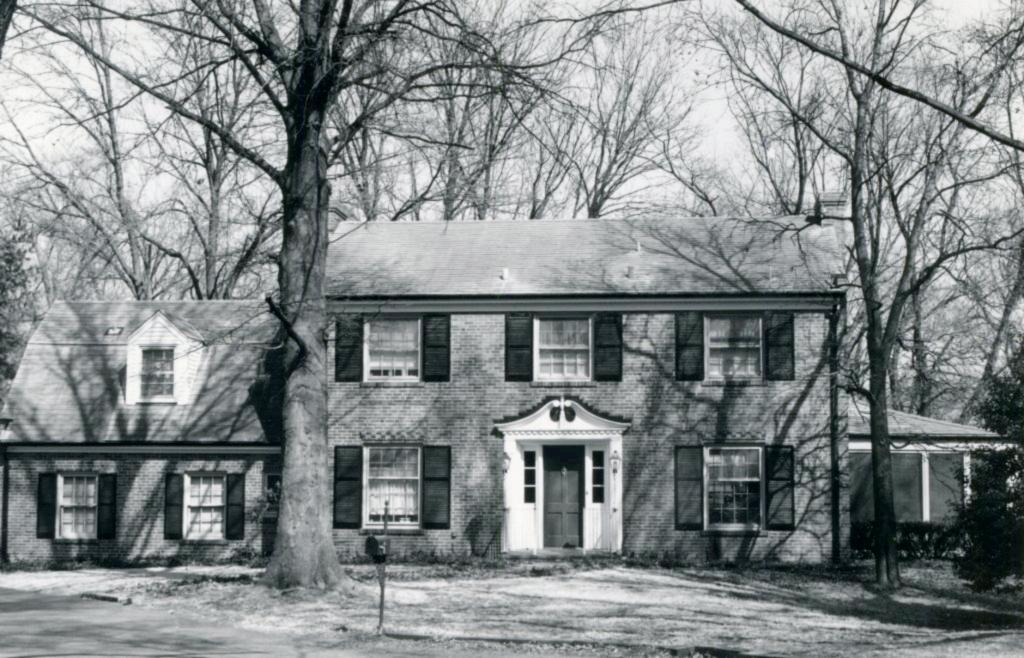

Berkley Lane has a complicated history, as the two sides of the street are parts of different subdivisions. West Clayton Subdivision was platted in 1899 by Bernard Greensfelder (Plat Book 5, page 46), but it remained largely undeveloped. In that plat, this street was Clarence Avenue. In 1926 the west side of the street was resubdivided by Angela B. Marcagi as Falzone's Subdivision (Plat Book 20, page 97). The earliest house to be constructed may have been Number 19 in 1931, while numbers 5, 7 and 11 were built the following year. The moving force in this development was Robert M. Berkley, a builder.

18K130223
Falzone SD, Lot 1N, 2N, 3N & 4 N Block 1
Built in 1939 by Robert M. Berkley, contractor
Architect: Arthur Florian Payne
Building Permits: 303, 1-16-39, residence, \$6,000
6512, 8-01-80, addition, \$40,000