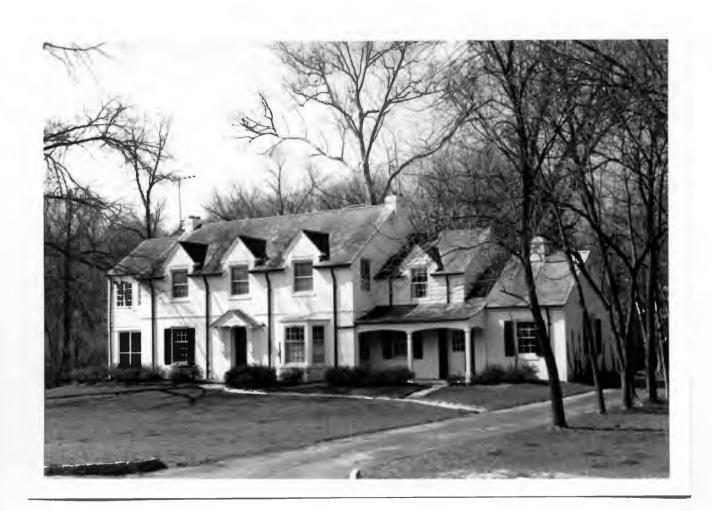

Kimberly Walker
1S, 2S, 3S & 4S & N pt 5, Block 1, Falzone
Built in 1935 for Noble McCallum 18K130179

Contractor: Berkley Construction
Architect: Lawrence J. Steffens
Building Permits: 8, 4-19-35, residence, \$6,000
5172, 4-10-70, addition, \$1,795
5293, 6-02-71, addition, \$10,025