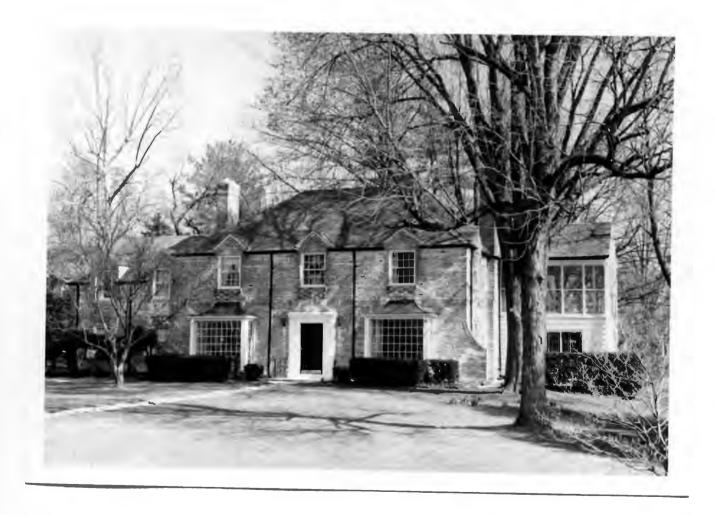

Ruth E. Cragin
Lot 1, ReSD of part of Lot 3, West Clayton
Built in 1960 for Ruth E. Green
Contractor: A. S. Pollock
Architect: George Winkler
Building Permits: 3590, 8-08-60, residence, \$23,500
4393, 3-20-65, screened porch, \$4,000 18K130180

6 Dean E. Williams 18K130135

Lot 3, ReSD of part of Lot 3, West Clayton
Built in 1961 for Dean E. Williams
Contractor: William Degenhardt
Architect: Robert McMahon
Building Permits: 3526, 4-11-60, wreck 3 frame buildings
3595, 8-16-60, residence, \$37,000