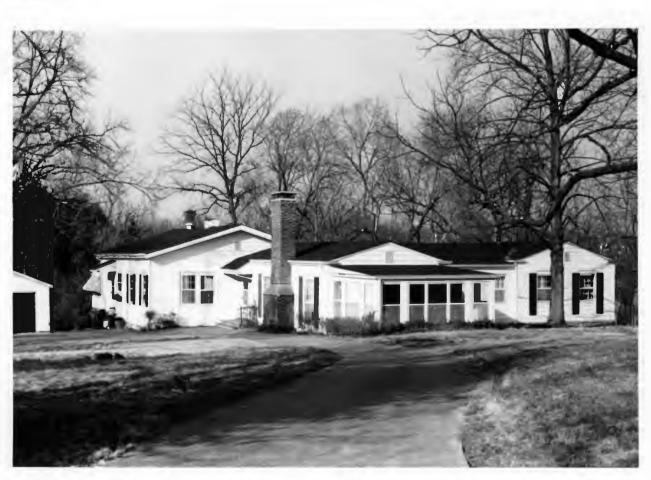

Berkley Lane has a complicated history, as the two sides of the street are parts of different subdivisions. West Clayton Subdivision was platted in 1899 by Bernard Greensfelder (Plat Book 5, page 46), but it remained largely undeveloped. In that plat, this street was Clarence Avenue. In 1926 the west side of the street was resubdivided by Angela B. Marcagi as Falzone's Subdivision (Plat Book 20, page 97). The earliest house to be constructed may have been Number 19 in 1931, while numbers 5, 7 and 11 were built the following year. The moving force in this development was Robert M. Berkley, a builder.

18K130223
Falzone SD, Lot 1N, 2N, 3N & 4 N Block 1
Built in 1939 by Robert M. Berkley, contractor
Architect: Arthur Florian Payne
Building Permits: 303, 1-16-39, residence, \$6,000
6512, 8-01-80, addition, \$40,000