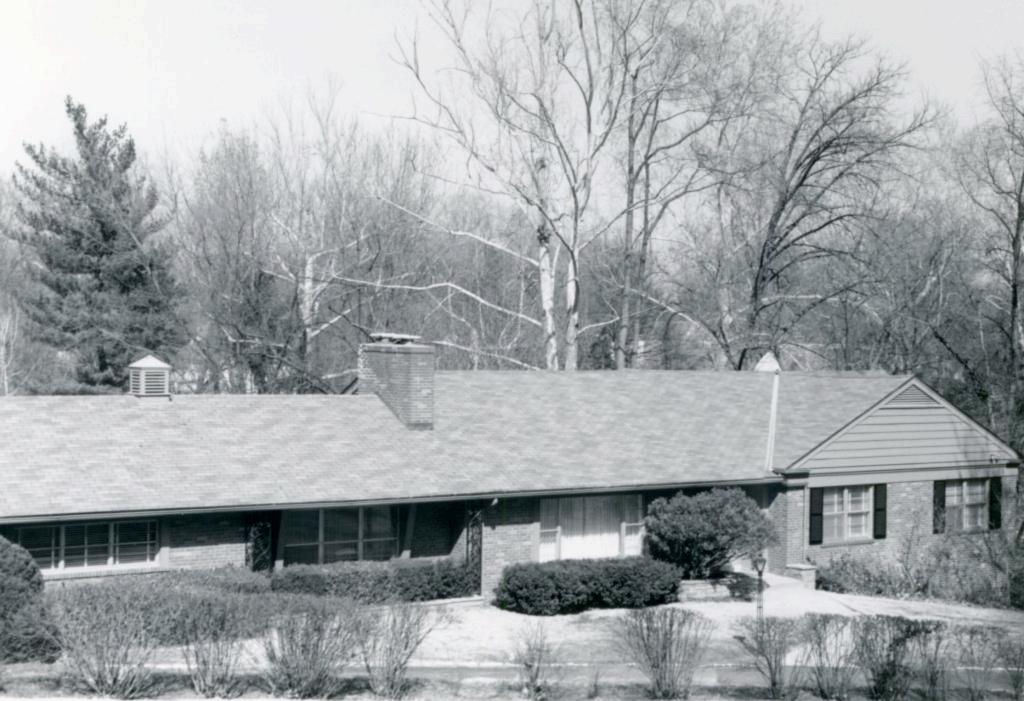

Berkley Lane has a complicated history, as the two sides of the street are parts of different subdivisions. West Clayton Subdivision was platted in 1899 by Bernard Greensfelder (Plat Book 5, page 46), but it remained largely undeveloped. In that plat, this street was Clarence Avenue. In 1926 the west side of the street was resubdivided by Angela B. Marcagi as Falzone's Subdivision (Plat Book 20, page 97). The earliest house to be constructed may have been Number 19 in 1931, while numbers 5, 7 and 11 were built the following year. The moving force in this development was Robert M. Berkley, a builder.

18K130223
Falzone SD, Lot 1N, 2N, 3N & 4 N Block 1
Built in 1939 by Robert M. Berkley, contractor
Architect: Arthur Florian Payne
Building Permits: 303, 1-16-39, residence, \$6,000
6512, 8-01-80, addition, \$40,000