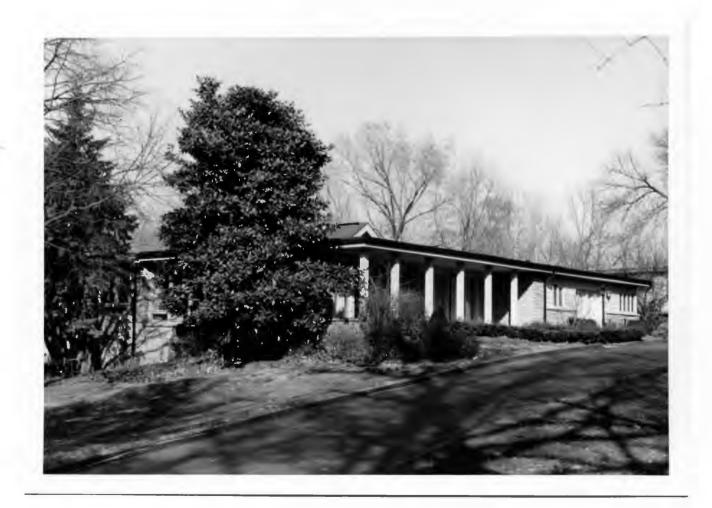

5 J. Eugene Baker 18K130146

5S, 6 & 7N, Block 1, Falzone
Built in 1932 for J. Eugene Baker
Contractor: Berkley Construction Company
Architect: Edward B. Kelley
Building Permits: 14, 4-18-32, residence, \$6,000
3963, 9-10-62, replace roof on porch, \$420

7 W. David Wells 18K130070 S14 ft Lot 7, Lot 8 & N 36 ft Lot 9, Block 1, Falzone Built in 1932 for George A. Green Contractor: Berkley Construction Company Architect: Edward B. Kelley Building Permits: 12, 1-04-32, residence, \$10,000 6364, 8-12-76, garage to room, \$15,000