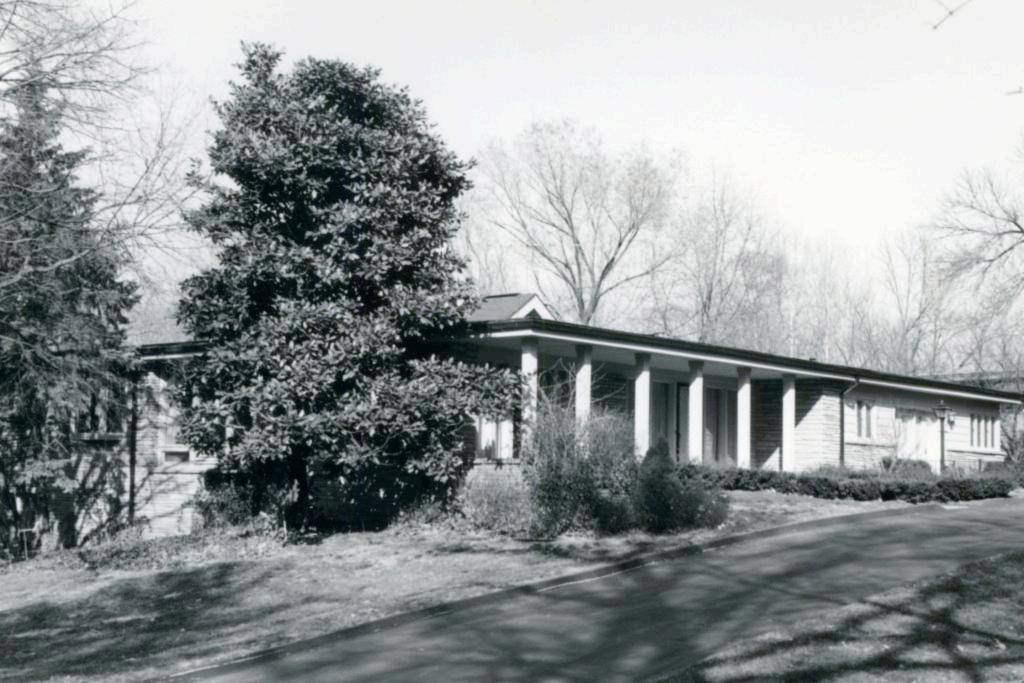

5 J. Eugene Baker 18K130146

5S, 6 & 7N, Block 1, Falzone
Built in 1932 for J. Eugene Baker
Contractor: Berkley Construction Company
Architect: Edward B. Kelley
Building Permits: 14, 4-18-32, residence, \$6,000
3963, 9-10-62, replace roof on porch, \$420

7 W. David Wells 18K130070 S14 ft Lot 7, Lot 8 & N 36 ft Lot 9, Block 1, Falzone Built in 1932 for George A. Green Contractor: Berkley Construction Company Architect: Edward B. Kelley Building Permits: 12, 1-04-32, residence, \$10,000 6364, 8-12-76, garage to room, \$15,000