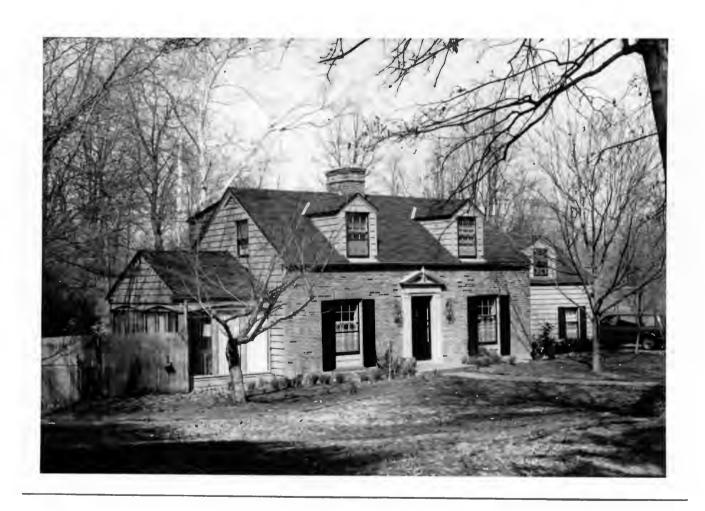

5 J. Eugene Baker 18K130146

5S, 6 & 7N, Block 1, Falzone
Built in 1932 for J. Eugene Baker
Contractor: Berkley Construction Company
Architect: Edward B. Kelley
Building Permits: 14, 4-18-32, residence, \$6,000
3963, 9-10-62, replace roof on porch, \$420

7 W. David Wells 18K130070 S14 ft Lot 7, Lot 8 & N 36 ft Lot 9, Block 1, Falzone Built in 1932 for George A. Green Contractor: Berkley Construction Company Architect: Edward B. Kelley Building Permits: 12, 1-04-32, residence, \$10,000 6364, 8-12-76, garage to room, \$15,000