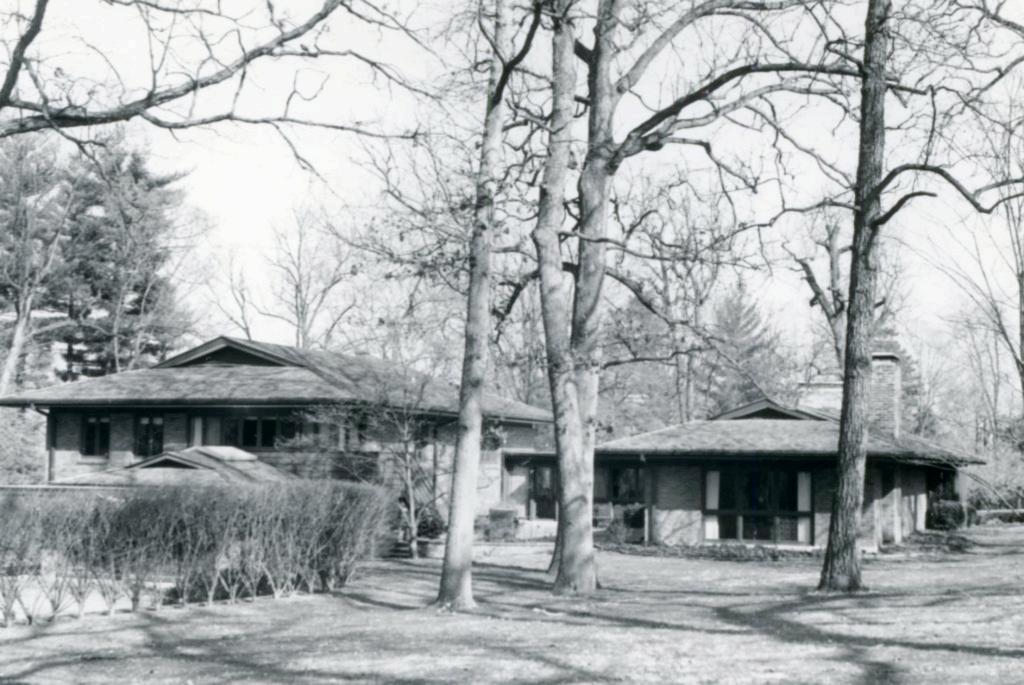

Berkley Lane has a complicated history, as the two sides of the street are parts of different subdivisions. West Clayton Subdivision was platted in 1899 by Bernard Greensfelder (Plat Book 5, page 46), but it remained largely undeveloped. In that plat, this street was Clarence Avenue. In 1926 the west side of the street was resubdivided by Angela B. Marcagi as Falzone's Subdivision (Plat Book 20, page 97). The earliest house to be constructed may have been Number 19 in 1931, while numbers 5, 7 and 11 were built the following year. The moving force in this development was Robert M. Berkley, a builder.

18K130223
Falzone SD, Lot 1N, 2N, 3N & 4 N Block 1
Built in 1939 by Robert M. Berkley, contractor
Architect: Arthur Florian Payne
Building Permits: 303, 1-16-39, residence, \$6,000
6512, 8-01-80, addition, \$40,000