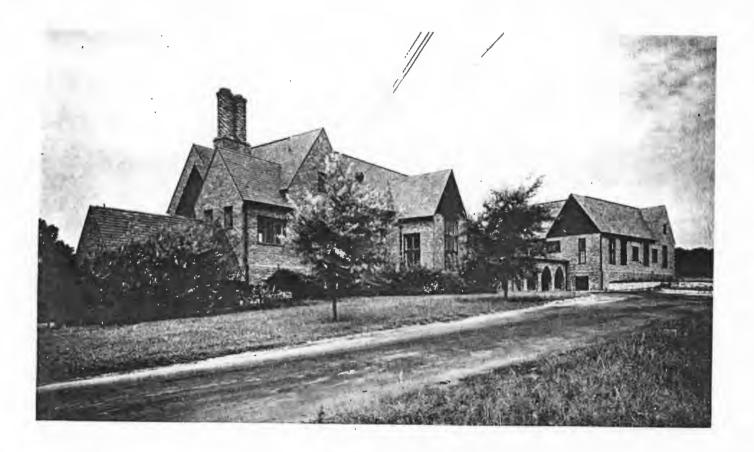

Harris Armstrong (1899-1973) became known as the dean of modern architects in St. Louis with his pioneering use of the International Style in the Cori House of 1935 and the Shanley Medical Building of 1936. His work of the 1940's reflected more of the influence of Frank Lloyd Wright, and by the 1950's he was doing some of the major projects in the region, including the McDonnell-Douglas engineering campus. The Ethical Society is noted for its clear and warm accoustics, enhanced by the many wooden surfaces of the interior.

#### 42. continued

rear the basement is fully exposed and has large windows facing the parking lot and two entries. Inside, the central auditorium has corridors on three sides and a narrow accessway to the platform at the rear. The auditorium floor is raked, and seats are well-upholstered theater seats. The walls are lined with natural-finished wood paneling in a variation of the board-and-batten joinery. The windows lighting the lobby are partly colored glass.

#### 43. continued

at 3648 Washington Avenue, just west of Grand, designed by Louis Spiering. For a time after this building was built, the society operated both locations but eventually consolidated here.