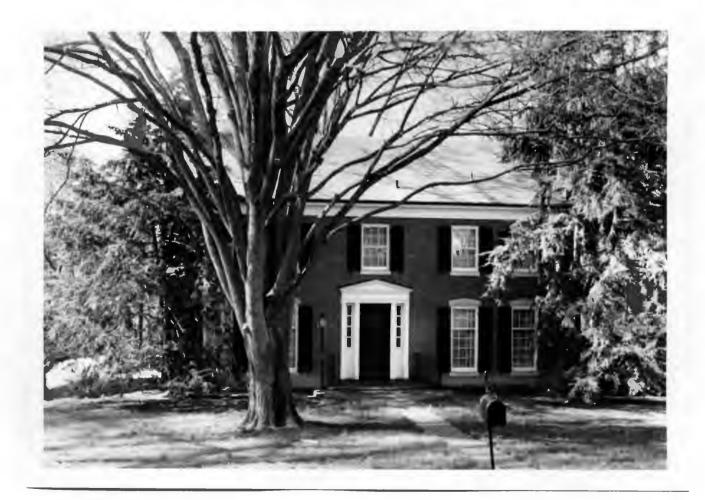

Ruth E. Cragin
Lot 1, ReSD of part of Lot 3, West Clayton
Built in 1960 for Ruth E. Green
Contractor: A. S. Pollock
Architect: George Winkler
Building Permits: 3590, 8-08-60, residence, \$23,500
4393, 3-20-65, screened porch, \$4,000 18K130180

6 Dean E. Williams 18K130135

Lot 3, ReSD of part of Lot 3, West Clayton
Built in 1961 for Dean E. Williams
Contractor: William Degenhardt
Architect: Robert McMahon
Building Permits: 3526, 4-11-60, wreck 3 frame buildings
3595, 8-16-60, residence, \$37,000