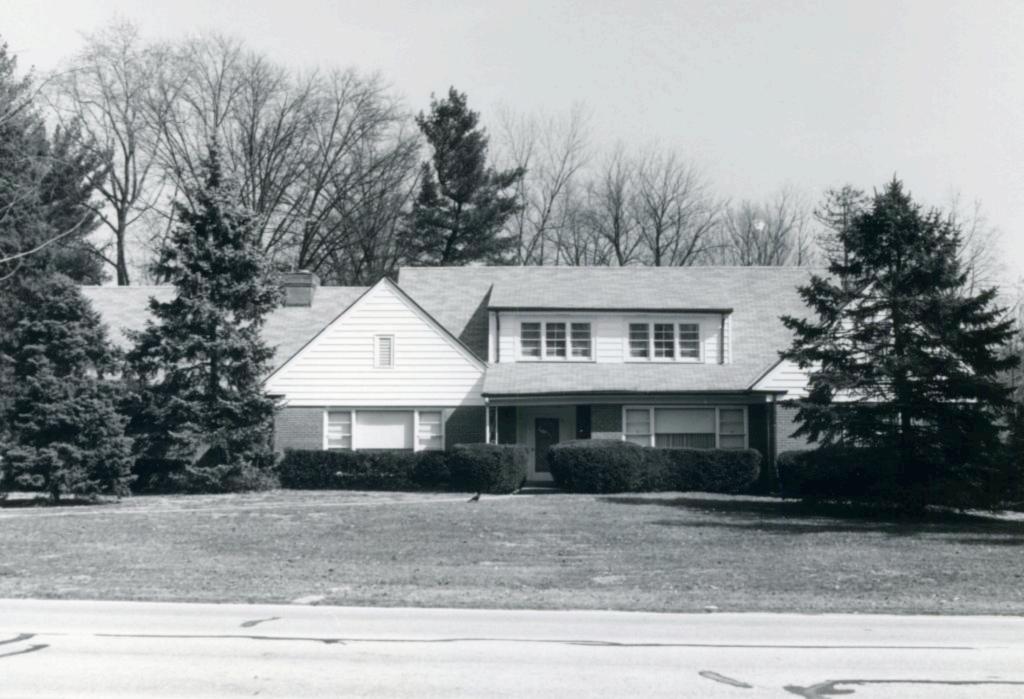

Berkley Lane has a complicated history, as the two sides of the street are parts of different subdivisions. West Clayton Subdivision was platted in 1899 by Bernard Greensfelder (Plat Book 5, page 46), but it remained largely undeveloped. In that plat, this street was Clarence Avenue. In 1926 the west side of the street was resubdivided by Angela B. Marcagi as Falzone's Subdivision (Plat Book 20, page 97). The earliest house to be constructed may have been Number 19 in 1931, while numbers 5, 7 and 11 were built the following year. The moving force in this development was Robert M. Berkley, a builder.

18K130223
Falzone SD, Lot 1N, 2N, 3N & 4 N Block 1
Built in 1939 by Robert M. Berkley, contractor
Architect: Arthur Florian Payne
Building Permits: 303, 1-16-39, residence, \$6,000
6512, 8-01-80, addition, \$40,000