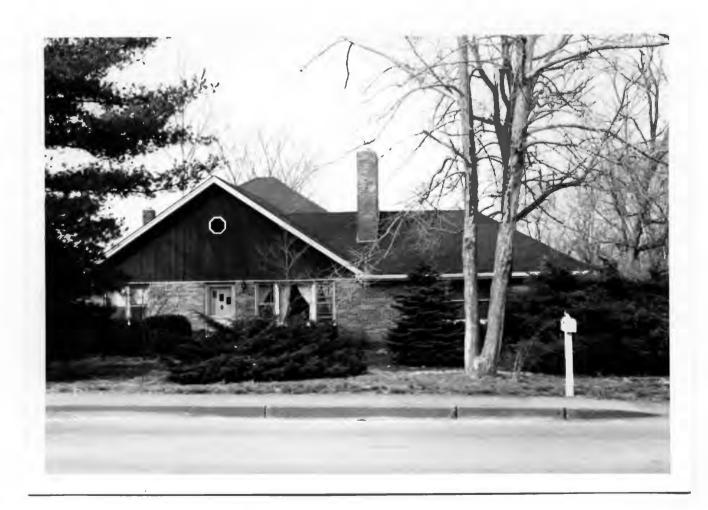

7 W. David Wells 18K130070 S14 ft Lot 7, Lot 8 & N 36 ft Lot 9, Block 1, Falzone Built in 1932 for George A. Green Contractor: Berkley Construction Company Architect: Edward B. Kelley Building Permits: 12, 1-04-32, residence, \$10,000 6364, 8-12-76, garage to room, \$15,000