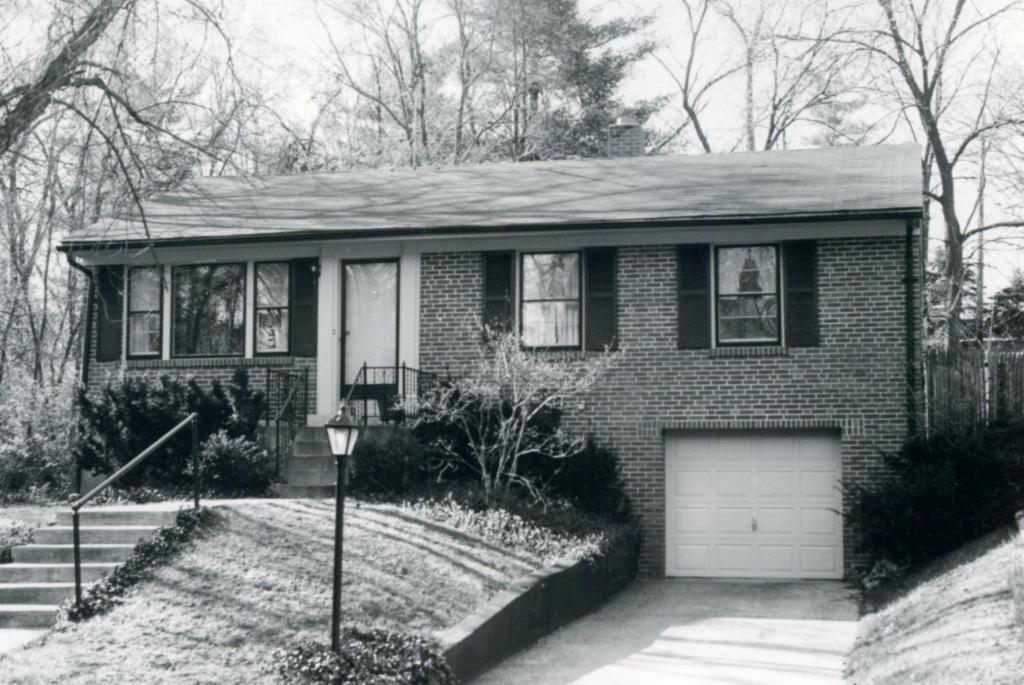

Ruth E. Cragin
Lot 1, ReSD of part of Lot 3, West Clayton
Built in 1960 for Ruth E. Green
Contractor: A. S. Pollock
Architect: George Winkler
Building Permits: 3590, 8-08-60, residence, \$23,500
4393, 3-20-65, screened porch, \$4,000 18K130180