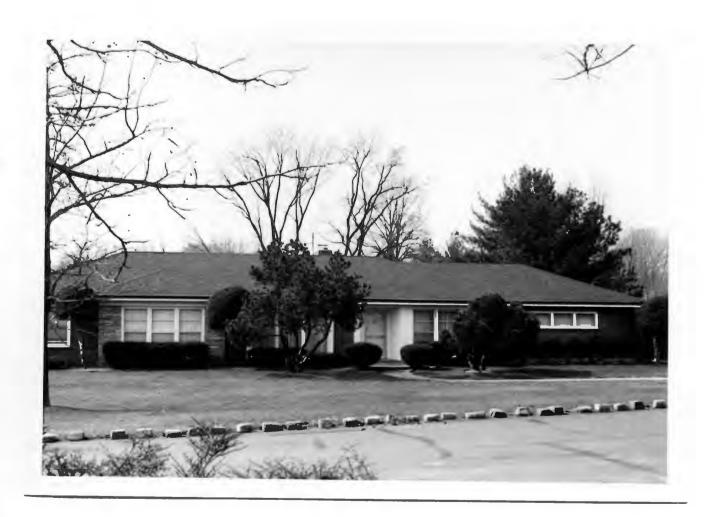

5 J. Eugene Baker 18K130146

5S, 6 & 7N, Block 1, Falzone
Built in 1932 for J. Eugene Baker
Contractor: Berkley Construction Company
Architect: Edward B. Kelley
Building Permits: 14, 4-18-32, residence, \$6,000
3963, 9-10-62, replace roof on porch, \$420