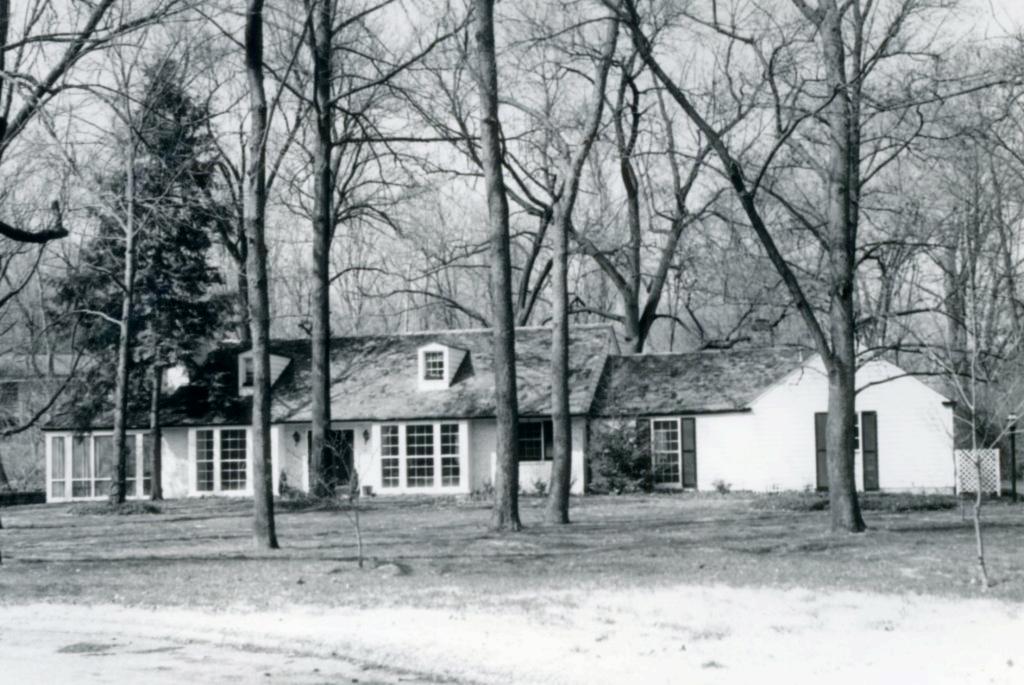

5 J. Eugene Baker 18K130146

5S, 6 & 7N, Block 1, Falzone
Built in 1932 for J. Eugene Baker
Contractor: Berkley Construction Company
Architect: Edward B. Kelley
Building Permits: 14, 4-18-32, residence, \$6,000
3963, 9-10-62, replace roof on porch, \$420

7 W. David Wells 18K130070 S14 ft Lot 7, Lot 8 & N 36 ft Lot 9, Block 1, Falzone Built in 1932 for George A. Green Contractor: Berkley Construction Company Architect: Edward B. Kelley Building Permits: 12, 1-04-32, residence, \$10,000 6364, 8-12-76, garage to room, \$15,000

Bruce E. & Alice P. Collins 18K130036 S 14 ft Lot 9, Lot 10 & N 36 ft Lot 11, Block 1, Falzone Built in 1937 by Berkley Construction Company Architect: Winkler & Grueninger Building Permits: 134, 3-16-37, residence, \$6,000 4619, 6-24-66, family room addition, \$5,000