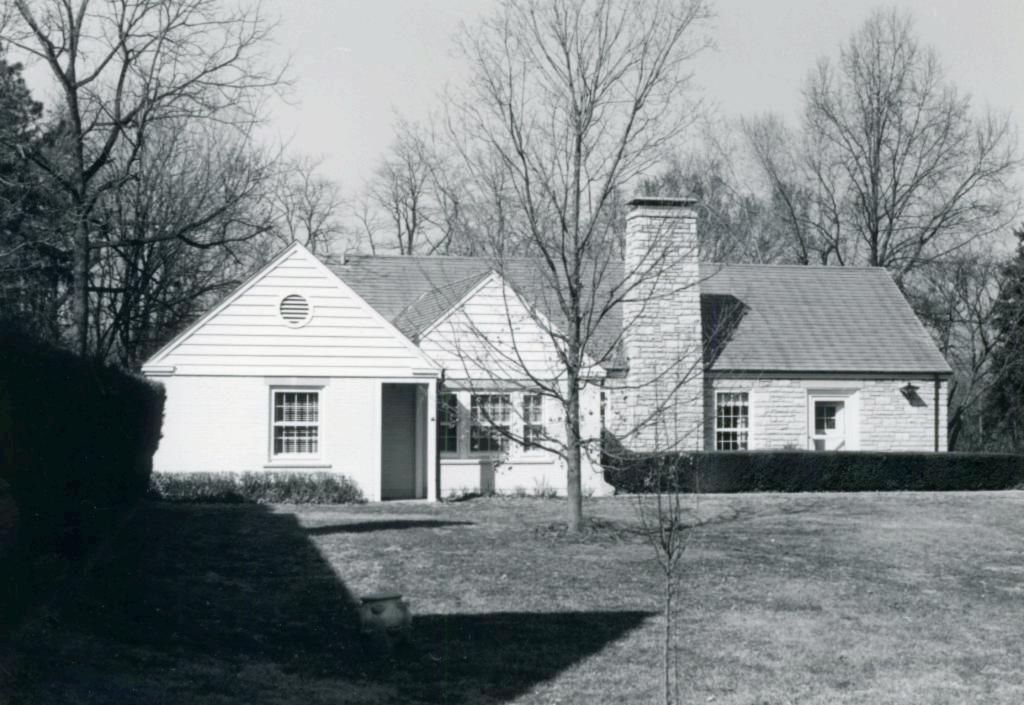

Ruth E. Cragin
Lot 1, ReSD of part of Lot 3, West Clayton
Built in 1960 for Ruth E. Green
Contractor: A. S. Pollock
Architect: George Winkler
Building Permits: 3590, 8-08-60, residence, \$23,500
4393, 3-20-65, screened porch, \$4,000 18K130180

6 Dean E. Williams 18K130135

Lot 3, ReSD of part of Lot 3, West Clayton
Built in 1961 for Dean E. Williams
Contractor: William Degenhardt
Architect: Robert McMahon
Building Permits: 3526, 4-11-60, wreck 3 frame buildings
3595, 8-16-60, residence, \$37,000