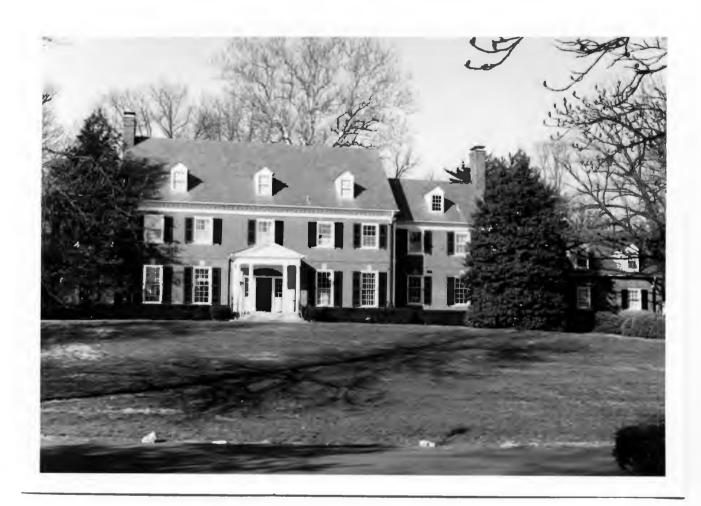

18K130223
Falzone SD, Lot 1N, 2N, 3N & 4 N Block 1
Built in 1939 by Robert M. Berkley, contractor
Architect: Arthur Florian Payne
Building Permits: 303, 1-16-39, residence, \$6,000
6512, 8-01-80, addition, \$40,000