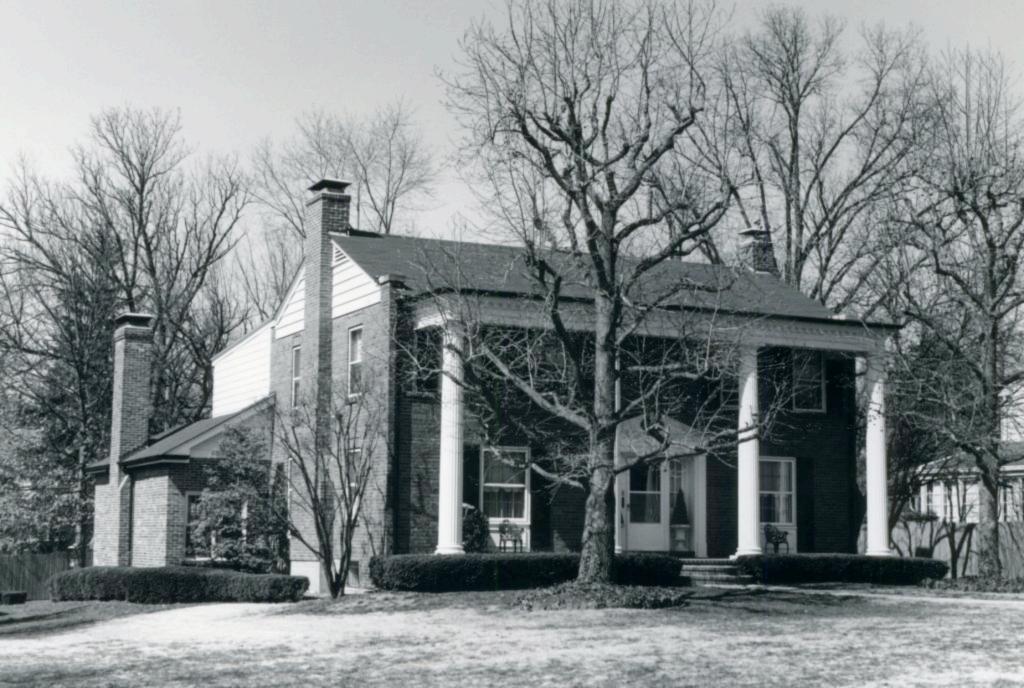

Berkley Lane has a complicated history, as the two sides of the street are parts of different subdivisions. West Clayton Subdivision was platted in 1899 by Bernard Greensfelder (Plat Book 5, page 46), but it remained largely undeveloped. In that plat, this street was Clarence Avenue. In 1926 the west side of the street was resubdivided by Angela B. Marcagi as Falzone's Subdivision (Plat Book 20, page 97). The earliest house to be constructed may have been Number 19 in 1931, while numbers 5, 7 and 11 were built the following year. The moving force in this development was Robert M. Berkley, a builder.

18K130223
Falzone SD, Lot 1N, 2N, 3N & 4 N Block 1
Built in 1939 by Robert M. Berkley, contractor
Architect: Arthur Florian Payne
Building Permits: 303, 1-16-39, residence, \$6,000
6512, 8-01-80, addition, \$40,000