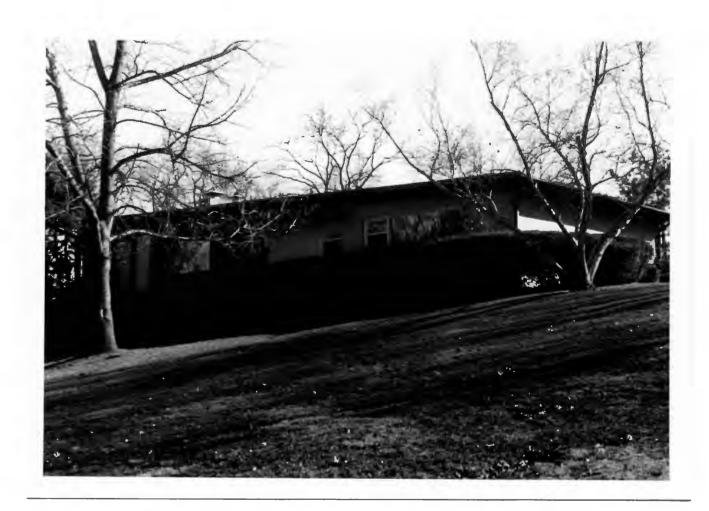

Kimberly Walker
1S, 2S, 3S & 4S & N pt 5, Block 1, Falzone
Built in 1935 for Noble McCallum 18K130179

Contractor: Berkley Construction
Architect: Lawrence J. Steffens
Building Permits: 8, 4-19-35, residence, \$6,000
5172, 4-10-70, addition, \$1,795
5293, 6-02-71, addition, \$10,025

Ruth E. Cragin
Lot 1, ReSD of part of Lot 3, West Clayton
Built in 1960 for Ruth E. Green
Contractor: A. S. Pollock
Architect: George Winkler
Building Permits: 3590, 8-08-60, residence, \$23,500
4393, 3-20-65, screened porch, \$4,000 18K130180