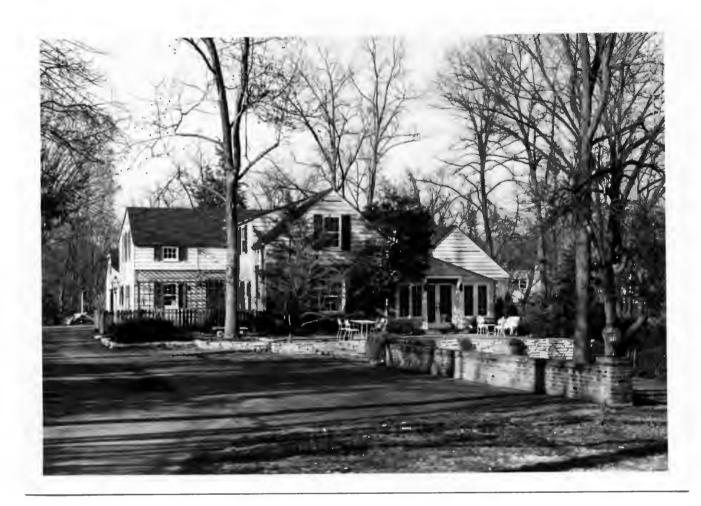

#### BROOKSIDE DRIVE

Brookside Subdivision was laid out in 1938 by Adolph Hoefer (Plat Book 31, page 88). All but one of the twelve houses was built by 1942. Nine of the houses were built by contractors rather than by propective residents, including three by The Ahlemeier Company, and three by D. Kenneth Ashley. Five of the houses were designed by Arthur Florian Payne. The ground of the subdivision drops gradually from Ladue Road toward the south, and the brook itself follows a deep stonelined channel from west to east along the south end of the cul-de-sac, so that the three southernmost lots, 5, 7 and 12 must be approached across small bridges.

Clark E. Brooks
Lot 12
Built in 1947 for Harry Hardt, contractor
Architect: R. A. Conzelman
Building Permits: 838, 7-19-47, residence, \$30,000
2305, 6-8-54, pool, \$1,500