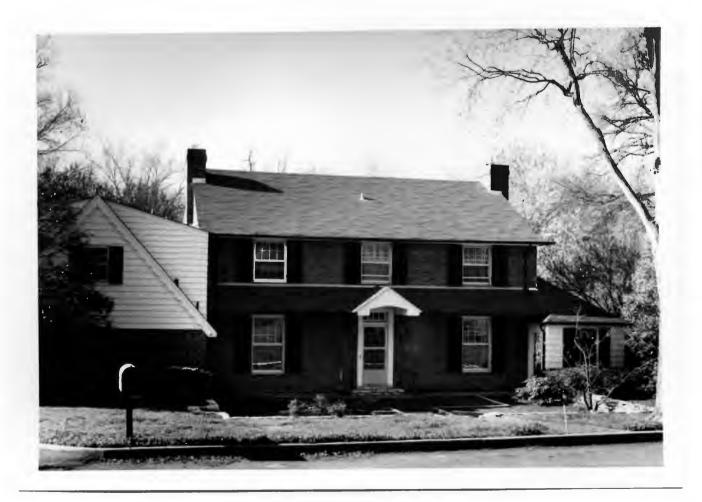

24 A. Patrick Sheahan 18K110072

Built in 1950 for Oliver A. Ray Contractor: Fruin-Colnon Contracting Company Architect: Oscar Janssen Building Permit: 1418, 8-14-50, residence, \$25,000

18K110094 25 Carole LaDriere Parts of Lots 9 & 10, all of Lot 11, Block 2, Falzone
Built in 1954 for F. M. Mayfield, Jr.
Contractor: Masse Bldg. Company, Inc.
Architect: H. L. Kirby
Building Permit: 2221, 2-2-54, frame residence, \$30,000