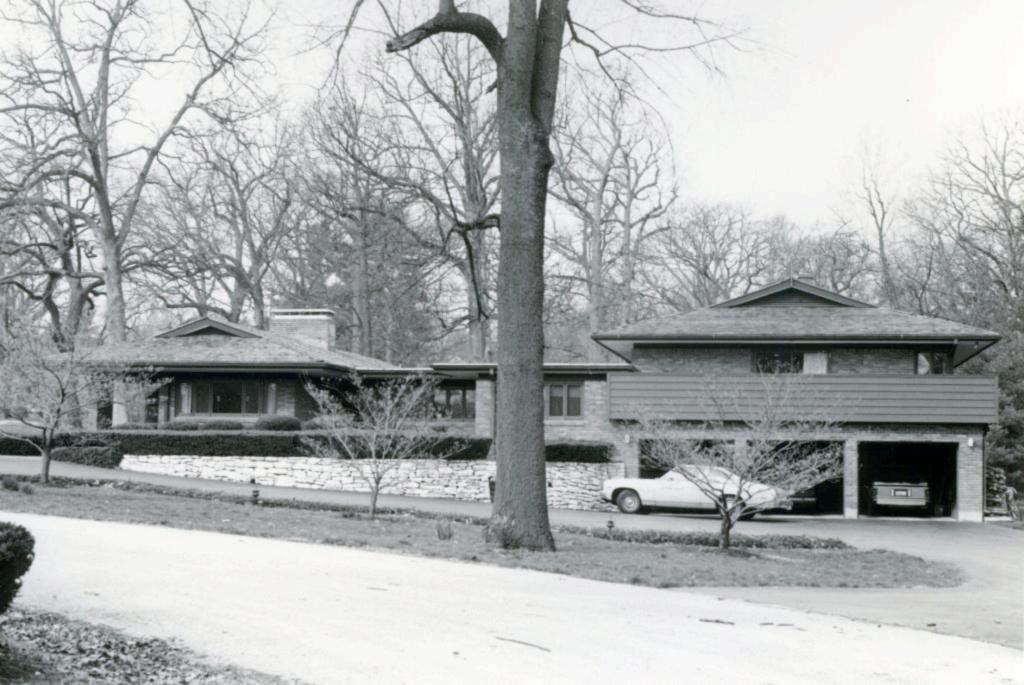

Berkley Lane has a complicated history, as the two sides of the street are parts of different subdivisions. West Clayton Subdivision was platted in 1899 by Bernard Greensfelder (Plat Book 5, page 46), but it remained largely undeveloped. In that plat, this street was Clarence Avenue. In 1926 the west side of the street was resubdivided by Angela B. Marcagi as Falzone's Subdivision (Plat Book 20, page 97). The earliest house to be constructed may have been Number 19 in 1931, while numbers 5, 7 and 11 were built the following year. The moving force in this development was Robert M. Berkley, a builder.

18K130223
Falzone SD, Lot 1N, 2N, 3N & 4 N Block 1
Built in 1939 by Robert M. Berkley, contractor
Architect: Arthur Florian Payne
Building Permits: 303, 1-16-39, residence, \$6,000
6512, 8-01-80, addition, \$40,000