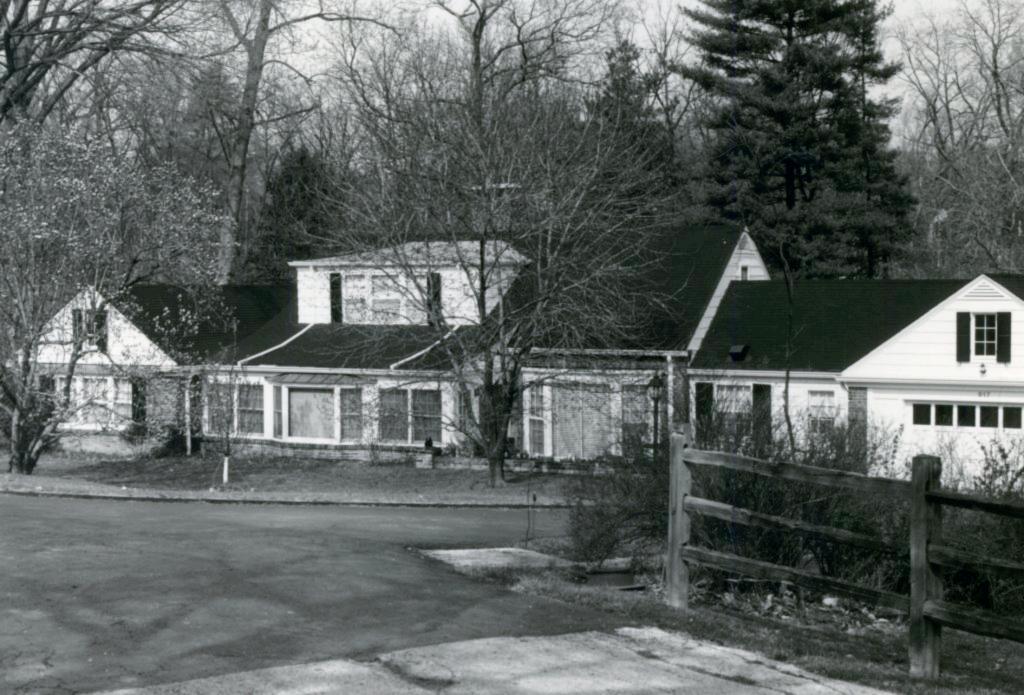

Berkley Lane has a complicated history, as the two sides of the street are parts of different subdivisions. West Clayton Subdivision was platted in 1899 by Bernard Greensfelder (Plat Book 5, page 46), but it remained largely undeveloped. In that plat, this street was Clarence Avenue. In 1926 the west side of the street was resubdivided by Angela B. Marcagi as Falzone's Subdivision (Plat Book 20, page 97). The earliest house to be constructed may have been Number 19 in 1931, while numbers 5, 7 and 11 were built the following year. The moving force in this development was Robert M. Berkley, a builder.