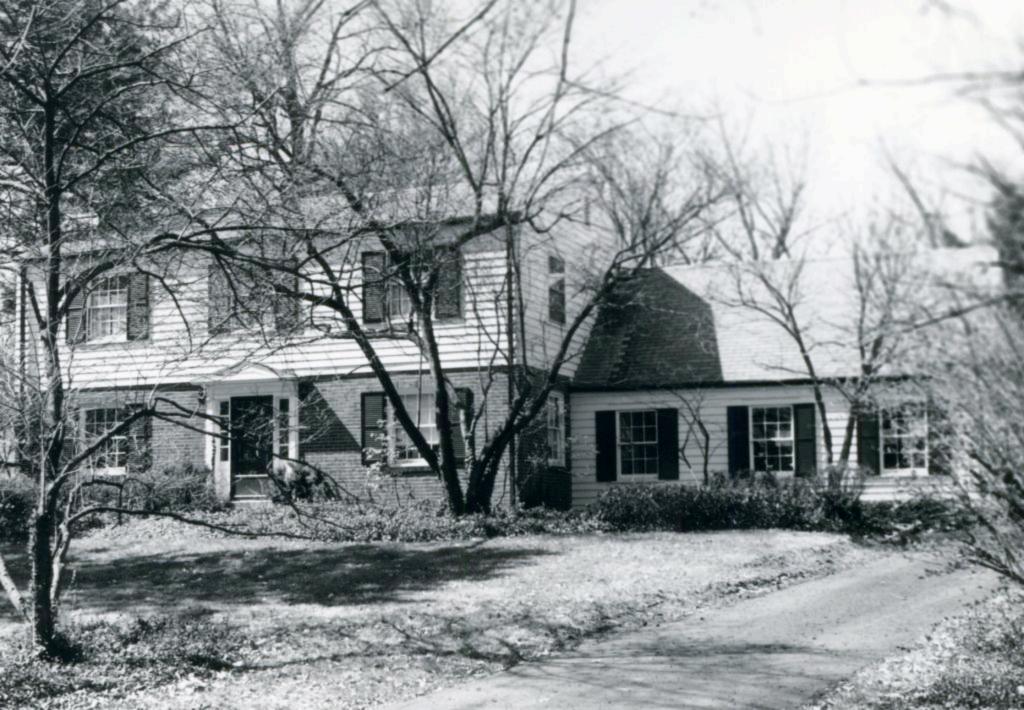

18K130223
Falzone SD, Lot 1N, 2N, 3N & 4 N Block 1
Built in 1939 by Robert M. Berkley, contractor
Architect: Arthur Florian Payne
Building Permits: 303, 1-16-39, residence, \$6,000
6512, 8-01-80, addition, \$40,000