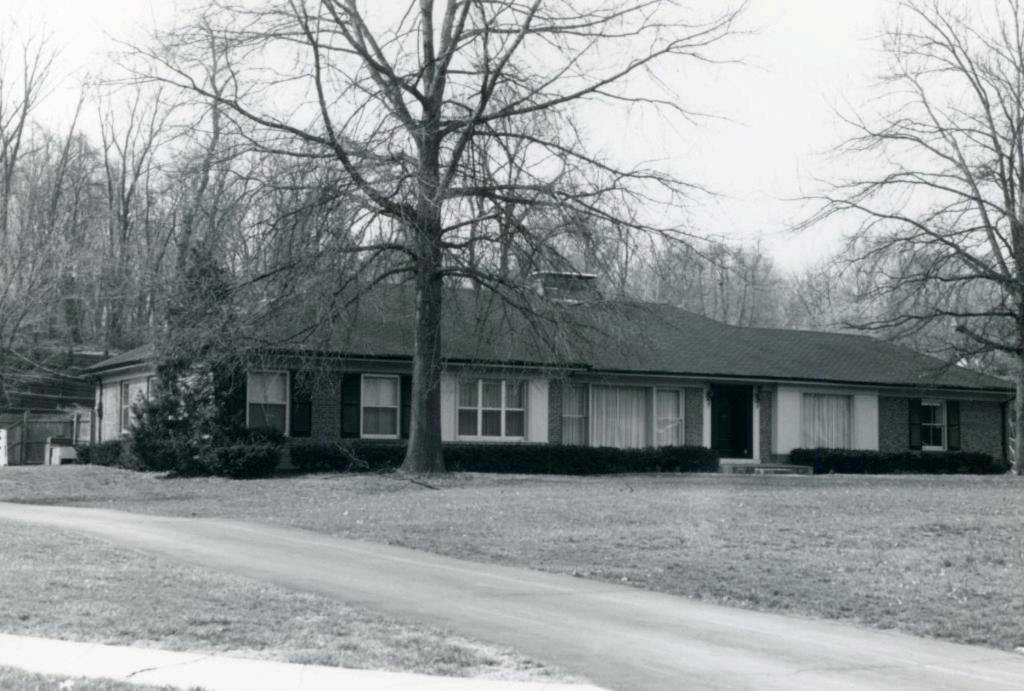

Berkley Lane has a complicated history, as the two sides of the street are parts of different subdivisions. West Clayton Subdivision was platted in 1899 by Bernard Greensfelder (Plat Book 5, page 46), but it remained largely undeveloped. In that plat, this street was Clarence Avenue. In 1926 the west side of the street was resubdivided by Angela B. Marcagi as Falzone's Subdivision (Plat Book 20, page 97). The earliest house to be constructed may have been Number 19 in 1931, while numbers 5, 7 and 11 were built the following year. The moving force in this development was Robert M. Berkley, a builder.

18K130223
Falzone SD, Lot 1N, 2N, 3N & 4 N Block 1
Built in 1939 by Robert M. Berkley, contractor
Architect: Arthur Florian Payne
Building Permits: 303, 1-16-39, residence, \$6,000
6512, 8-01-80, addition, \$40,000