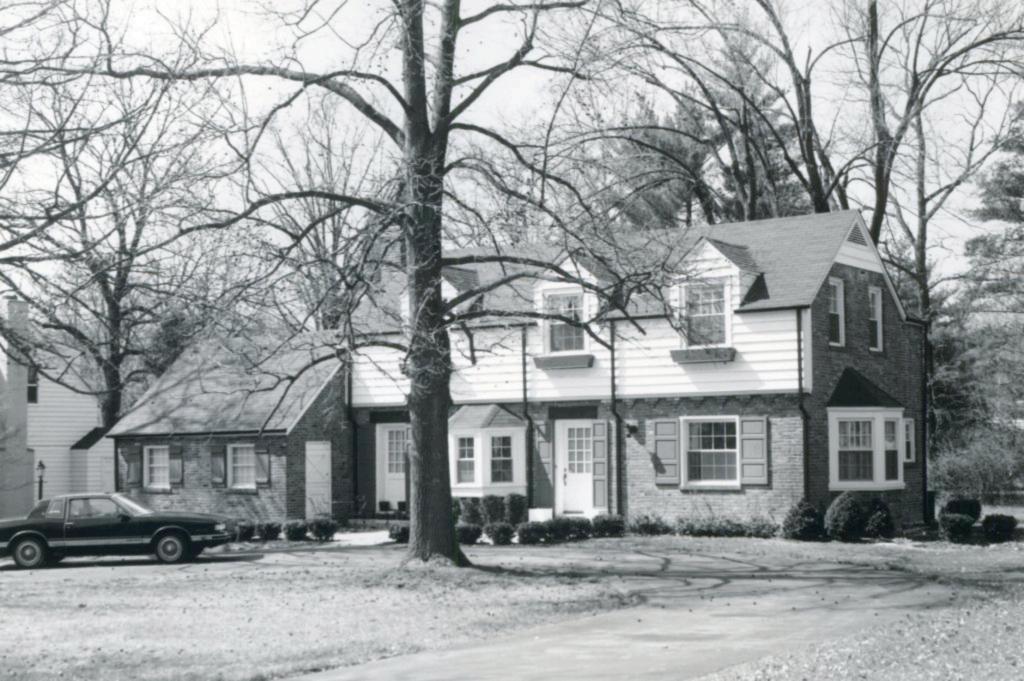

7 W. David Wells 18K130070 S14 ft Lot 7, Lot 8 & N 36 ft Lot 9, Block 1, Falzone Built in 1932 for George A. Green Contractor: Berkley Construction Company Architect: Edward B. Kelley Building Permits: 12, 1-04-32, residence, \$10,000 6364, 8-12-76, garage to room, \$15,000