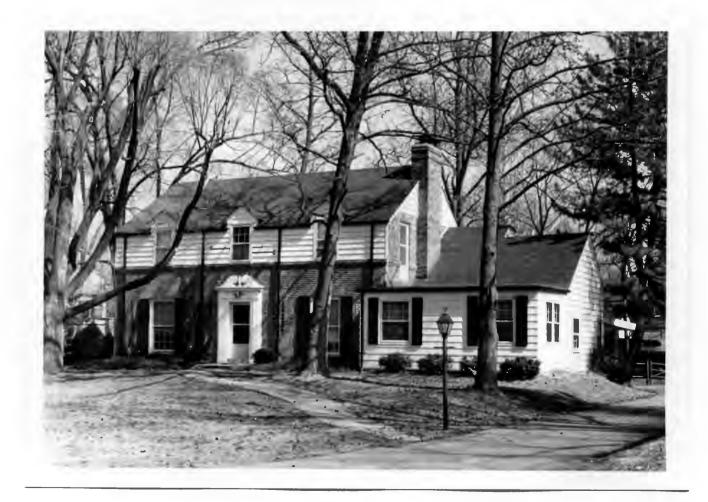

5 J. Eugene Baker 18K130146

5S, 6 & 7N, Block 1, Falzone
Built in 1932 for J. Eugene Baker
Contractor: Berkley Construction Company
Architect: Edward B. Kelley
Building Permits: 14, 4-18-32, residence, \$6,000
3963, 9-10-62, replace roof on porch, \$420