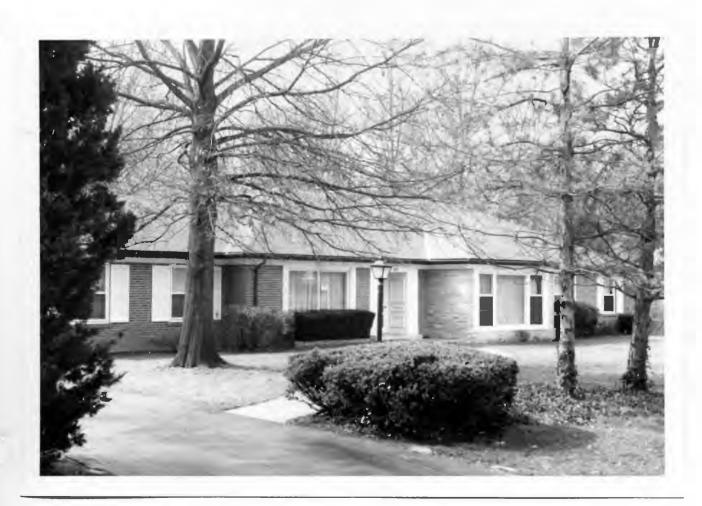

Berkley Lane has a complicated history, as the two sides of the street are parts of different subdivisions. West Clayton Subdivision was platted in 1899 by Bernard Greensfelder (Plat Book 5, page 46), but it remained largely undeveloped. In that plat, this street was Clarence Avenue. In 1926 the west side of the street was resubdivided by Angela B. Marcagi as Falzone's Subdivision (Plat Book 20, page 97). The earliest house to be constructed may have been Number 19 in 1931, while numbers 5, 7 and 11 were built the following year. The moving force in this development was Robert M. Berkley, a builder.

18K130223
Falzone SD, Lot 1N, 2N, 3N & 4 N Block 1
Built in 1939 by Robert M. Berkley, contractor
Architect: Arthur Florian Payne
Building Permits: 303, 1-16-39, residence, \$6,000
6512, 8-01-80, addition, \$40,000