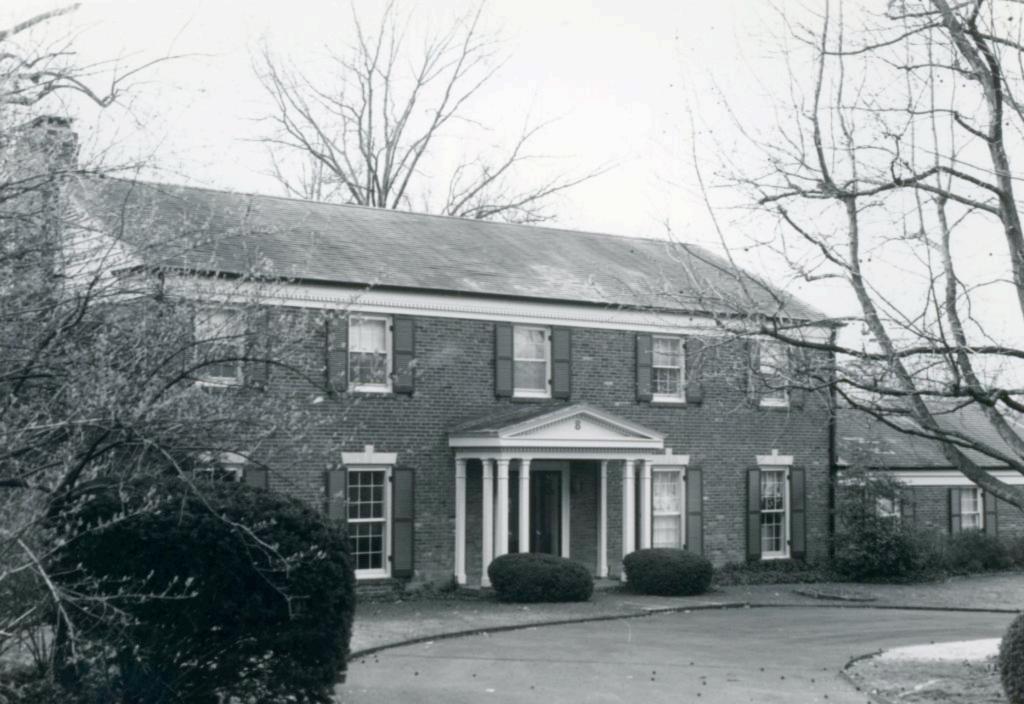

Berkley Lane has a complicated history, as the two sides of the street are parts of different subdivisions. West Clayton Subdivision was platted in 1899 by Bernard Greensfelder (Plat Book 5, page 46), but it remained largely undeveloped. In that plat, this street was Clarence Avenue. In 1926 the west side of the street was resubdivided by Angela B. Marcagi as Falzone's Subdivision (Plat Book 20, page 97). The earliest house to be constructed may have been Number 19 in 1931, while numbers 5, 7 and 11 were built the following year. The moving force in this development was Robert M. Berkley, a builder.

18K130223
Falzone SD, Lot 1N, 2N, 3N & 4 N Block 1
Built in 1939 by Robert M. Berkley, contractor
Architect: Arthur Florian Payne
Building Permits: 303, 1-16-39, residence, \$6,000
6512, 8-01-80, addition, \$40,000