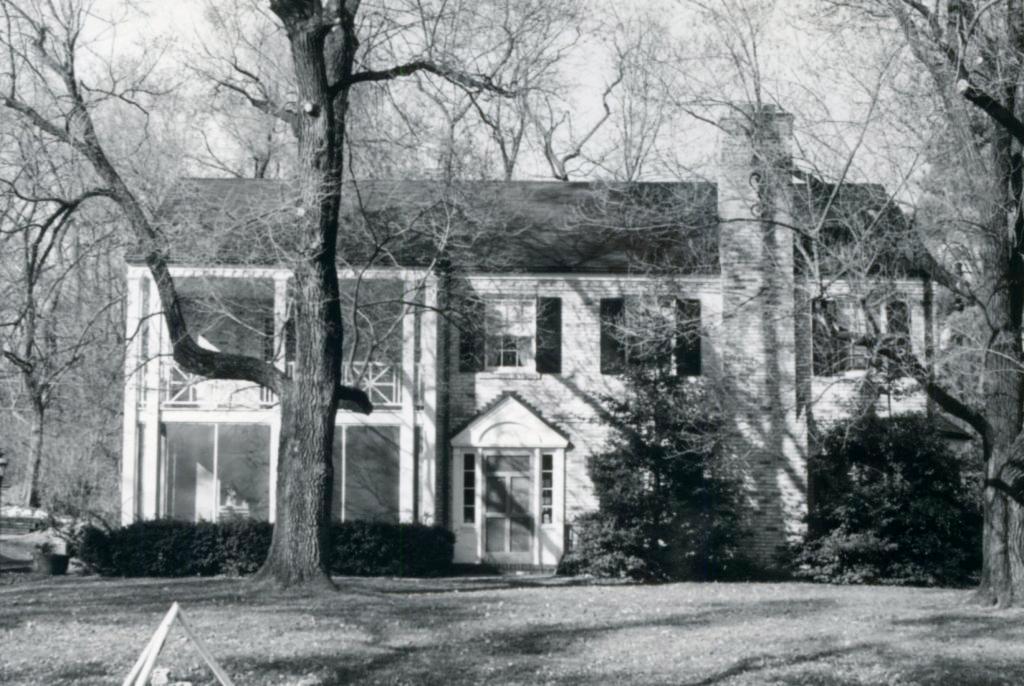

Berkley Lane has a complicated history, as the two sides of the street are parts of different subdivisions. West Clayton Subdivision was platted in 1899 by Bernard Greensfelder (Plat Book 5, page 46), but it remained largely undeveloped. In that plat, this street was Clarence Avenue. In 1926 the west side of the street was resubdivided by Angela B. Marcagi as Falzone's Subdivision (Plat Book 20, page 97). The earliest house to be constructed may have been Number 19 in 1931, while numbers 5, 7 and 11 were built the following year. The moving force in this development was Robert M. Berkley, a builder.

18K130223
Falzone SD, Lot 1N, 2N, 3N & 4 N Block 1
Built in 1939 by Robert M. Berkley, contractor
Architect: Arthur Florian Payne
Building Permits: 303, 1-16-39, residence, \$6,000
6512, 8-01-80, addition, \$40,000