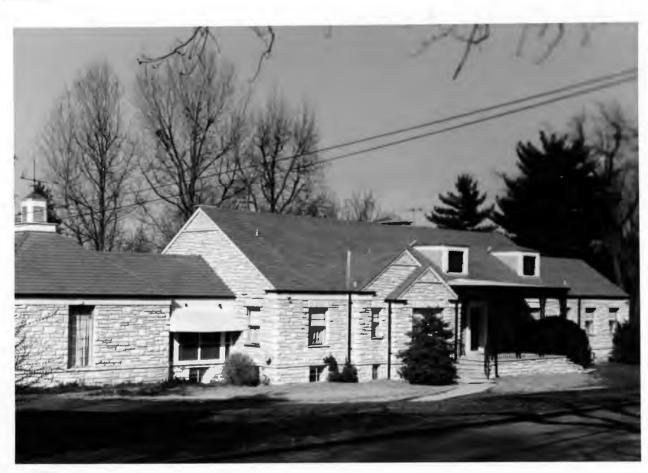

HISTORIC INVENTORY SL-AS-015-080 4 Present Name(s) 1 Nu Ben Caloia House ounty 5 Other Name(s) St. Louis 3 Location of Negatives 9029 Clayton Road St. Louis County Parks 16 Thematic Category 6 Specific Location 28. No of Stories 29. Basement? Yes IX part of Lot 2, Summit Tract No ! 17 Date(s) or Period constructed 1924 30. Foundation Material stone 18 Style or Design City or Town Il Rural, Township & Vicinity 31. Wall Construction Ladue Georgian Revival H Site, Plan with North Arrow 19. Architect or Engineer brick 32. Roof Type & Material 20. Contractor or Builder gable, tile CLAYTON 33. No. of Bays W. K. Richardson Front Side 21. Original Use, if apparent Wall Treatment residence American common bond 22 Present Use ROAD 35. Plan Shape rectangular residence 36 Changes Addition . 23 Ownership Public 1! Altered X Private X! (Explain House Moved In #42) 24 Owner's Name & Address, il known 37 Condition Interior Timothy M. Sullivan, et al UTM Coordinates Exterior good Lal Long Yes II 25. Open to Preservation Yes Public? Underway? No X Site ! i Structure 1 . Building ly Object | | 39. Endangered? Yes II 26. Local Contact Person or Organization By What? No X 11. On National Yes II Yes II 12 Is II No IX Eligible? Register? No II 27 Other Surveys in Which Included Part of Estab Yes ! ! Yes II Visible from 14. District Yes X No XI Hist Dist.? Potent'l? No Li Public Road? No . 41. Distance from and 15 Name of Established District Frontage on Road 42 Further Description of Important Features Entry is in the left front bay. The door is set in a classical frame with Ionic pilasters and a pediment 9029 Clayton Road inside which is a surround of random-width stone matching the stone base of the front terrace. Other bays have six-over-six windows with Photo hinged shutters. Side windows have segmental arches. The cornice has returns on the sides and a frieze in front. The gable ends have semi circular louvered vents. The ridge of the roof has cap tiles with finial-like tiles at the ends. 43 History and Significance In 1924, when he built this house, Ben Caloia was listed in the St. Louis directory as "drinks, 2260 S. Kingshighway, h do." By the 1930's he was running a filling station on Manchester Road west of Dickson. Subsequent owners have included George Hauk (1947), Claude Bakewell, Alfred A. Hollowell, Frank J. Leahy, Jr., Margaret Leahy Sullivan, and Timothy M. Sullivan. 44 Description of Environment and Outbuildings ources of Information 46. Prepared by St. Louis Daily Record, June 8, 1923, shed; Sept. 5, 1924, residence, E. Hamilton 47. Organization

St. Louis County Parks

49 Revision Date(5)

48 Date

8/87

Building Permits: 4910, 5-24-68, pool, \$2,000

6241, 7-15-78, interior remodeling, \$3,500

Ben Caloia House 9029 Clayton Road

9031 Phillip B. Sachs

19K130213

Part of Lot 2, Summit Tract
Built in 1956 for Ben & Felicata Caloia
Contractor: B. F. Voss Realty
Architect: Julius E. Tarling
Building Permits: 2759, 2-6-56, brick & frame residence, \$17,000
4686, 10-18-66, enclose patio, \$3,500