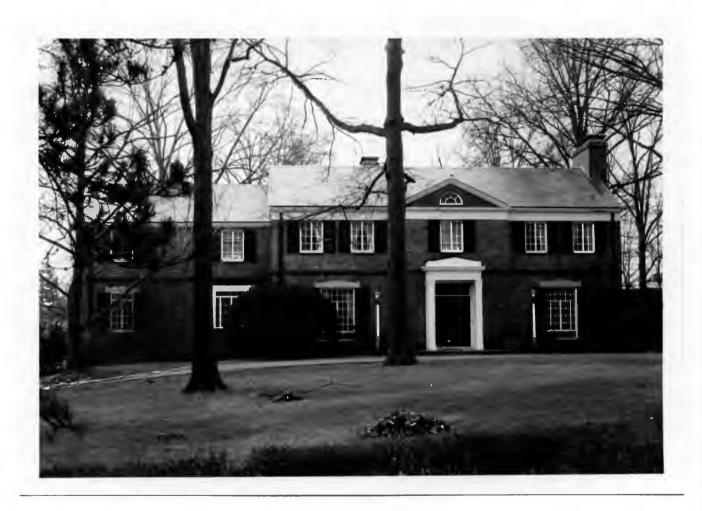

18K130223
Falzone SD, Lot 1N, 2N, 3N & 4 N Block 1
Built in 1939 by Robert M. Berkley, contractor
Architect: Arthur Florian Payne
Building Permits: 303, 1-16-39, residence, \$6,000
6512, 8-01-80, addition, \$40,000