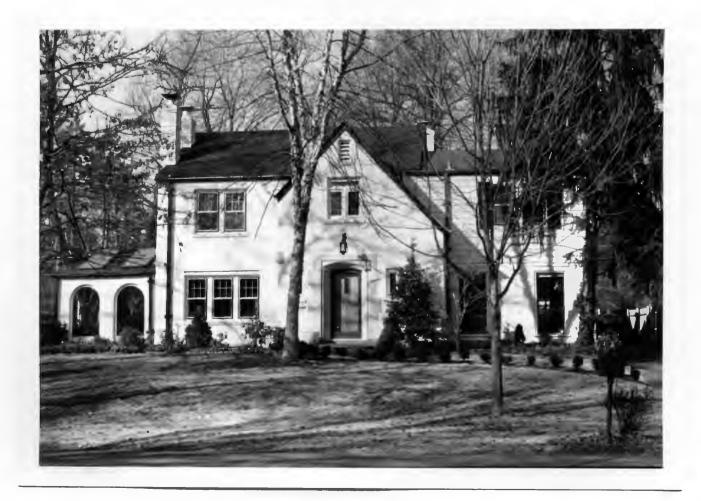

Berkley Lane has a complicated history, as the two sides of the street are parts of different subdivisions. West Clayton Subdivision was platted in 1899 by Bernard Greensfelder (Plat Book 5, page 46), but it remained largely undeveloped. In that plat, this street was Clarence Avenue. In 1926 the west side of the street was resubdivided by Angela B. Marcagi as Falzone's Subdivision (Plat Book 20, page 97). The earliest house to be constructed may have been Number 19 in 1931, while numbers 5, 7 and 11 were built the following year. The moving force in this development was Robert M. Berkley, a builder.

18K130223
Falzone SD, Lot 1N, 2N, 3N & 4 N Block 1
Built in 1939 by Robert M. Berkley, contractor
Architect: Arthur Florian Payne
Building Permits: 303, 1-16-39, residence, \$6,000
6512, 8-01-80, addition, \$40,000