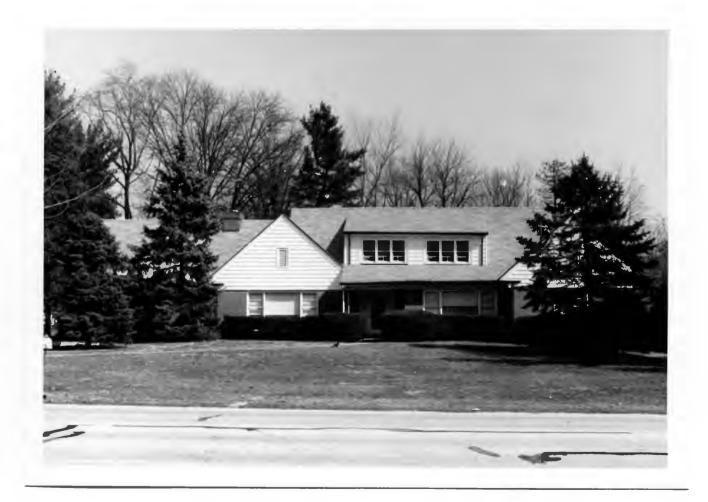

#### BROOKSIDE DRIVE

Brookside Subdivision was laid out in 1938 by Adolph Hoefer (Plat Book 31, page 88). All but one of the twelve houses was built by 1942. Nine of the houses were built by contractors rather than by propective residents, including three by The Ahlemeier Company, and three by D. Kenneth Ashley. Five of the houses were designed by Arthur Florian Payne. The ground of the subdivision drops gradually from Ladue Road toward the south, and the brook itself follows a deep stonelined channel from west to east along the south end of the cul-de-sac, so that the three southernmost lots, 5, 7 and 12 must be approached across small bridges.

# BROOKSIDE DRIVE

2 Paul M. Katcher 18L340102

Built in 1938 for Eugene F. Wenger Contractor: Lamb Bros.

Architect: H. S. Van Hoefen
Building Permits: 273, 9-28-38, residence, \$9,750
5429, 7-10-72, alterations, \$7,500