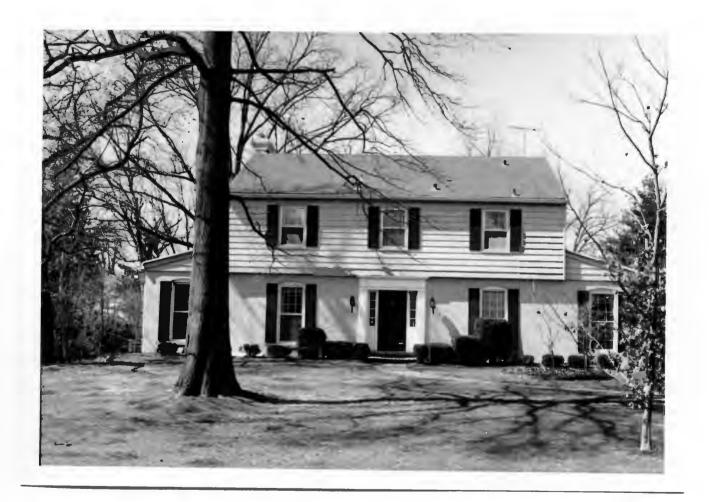

Ruth E. Cragin
Lot 1, ReSD of part of Lot 3, West Clayton
Built in 1960 for Ruth E. Green
Contractor: A. S. Pollock
Architect: George Winkler
Building Permits: 3590, 8-08-60, residence, \$23,500
4393, 3-20-65, screened porch, \$4,000 18K130180