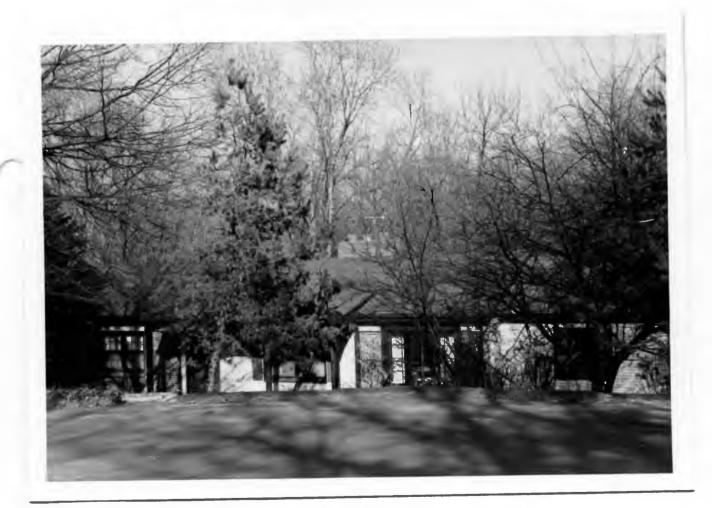

7 W. David Wells 18K130070 S14 ft Lot 7, Lot 8 & N 36 ft Lot 9, Block 1, Falzone Built in 1932 for George A. Green Contractor: Berkley Construction Company Architect: Edward B. Kelley Building Permits: 12, 1-04-32, residence, \$10,000 6364, 8-12-76, garage to room, \$15,000