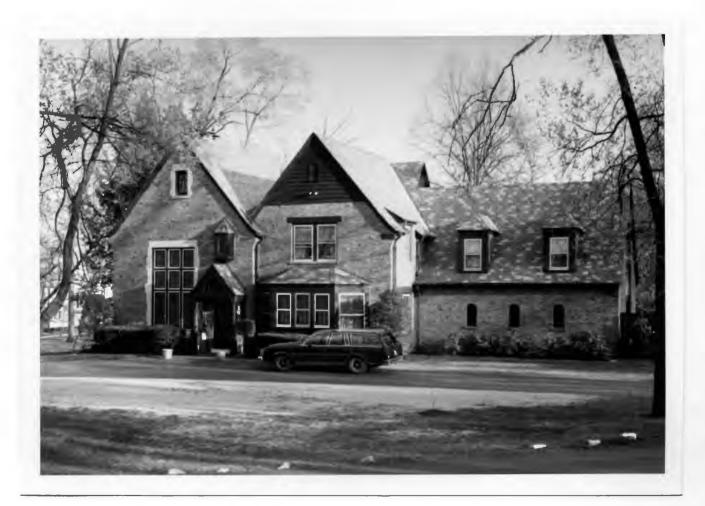

Office of Historic Preservation, P.O. Box 176, Jefferson City, Missouri 65102 HISTORIC INVENTORY SL-AS-015 - 082 Bernard Stoltman House anty. St. Louis 5 Other Name(s) 3 Location of Negatives 9039 Clayton Road St. Louis County Parks 6 Specific Lucation 16 Thematic Category 28. No of Stories Basement? Yes II Lots 2 & 3, Coleman Manor 17 Date(s) or Period Louis constructed c 1912 30. Foundation Material Style or Design stone 7 City or Town If Rural, Township & Vicinity Arts & Crafts 31. Wall Construction Ladue 19 Architect or Engineer brick Site Plan with North Arrow Kuhn & Kuhn 32. Roof Type & Material 20. Contractor or Builder qable, comp. 33. No. of Bays Kuhn & Kuhn Front Side Bernard 3 21. Original Use, if apparent Present Name(s) residence Wall Treatment 22 Present Use American common bond 35. Plan Shape rectangular residence Stoltman House 36. Changes Addition . 23 Ownership Public 11 Altered i (Explain Private y! in #42) Moved i 24 Owner's Name & Address, if known 37 Condition Interior Robert Britt UTM 9 Coordinates Exterior pood Long 25 Open to Yes II Preservation Yes Public? Underway? No X No IX Site ! i Structure 1 . Building ix Object I I Yes 39. Endangered? 26. Local Contact Person or Organization No X By What? 11 On National Yes II 12 Is II Yes II Eliqible? No II Register? No IX 27. Other Surveys in Which Included 14. District Yes II 13 Part of Estab Yes 11 Yes X 40. Visible from Hist Dist.? No ly Potent'l? No Li **Public Road?** No . 41. Distance from and 15 Name of Established District Frontage on Road 42 Further Description of Important Features Brickwork includes periodic courses of Flemish bond with glazed headers, creating an overall pattern. Other Name(s) 9039 Clayton Road The basement windows are set half in the stone foundation and half in the brick. Other windows are of various shapes and sizes, most Photo with stone lugsills. Some of the front windows are nine-over-one, and the three-part gabled dormer on the front has twelve-over-one windows. The dormer's gable and the large end gables have corner brackets and timber patterns, now difficult to see because of the 43 History and Significance Bernard Herman Stoltman moved here about 1912 from 6169 Westminster Place. Born in 1872, he entered the real estate business as early as 1890 and eventually headed his own frim, B. H. Stoltman Real Estate. He was also president of the Manchester Bank of St. Louis. In 1903 he married Minnie Ritter, and they seem to have had at least 5 children, of whom Bernard, Jr., and Robert J. were active in the real estate business. Stoltman died in 1934, but his widow and children continued to live here for several years. 44 Description of Environment and Outbuildings

45 - urces of Information <u>Daily Record</u>, March 8, 1930, \$10,500 Building Permit 1891, 09-29-52, garage, \$3,500 The Book of St. Louisans (1912), p. 578

Nu

Lat

10

46. Prepared by E. Hamilton 47. Organization St. Louis County Parks 49 Revision Date(5) 48 Date 8/87

Bernard Stoltman House 9039 Clayton Road

42. uniform white paint. A broad brick porch begins at the center bay of the front and wraps around the east side. Its entrance bay also has timber-patterned gable with a deep overhang on brackets. The garage at the rear is at basement level, opening to the west side of the house, and its roof forms a terrace with an iron railing.