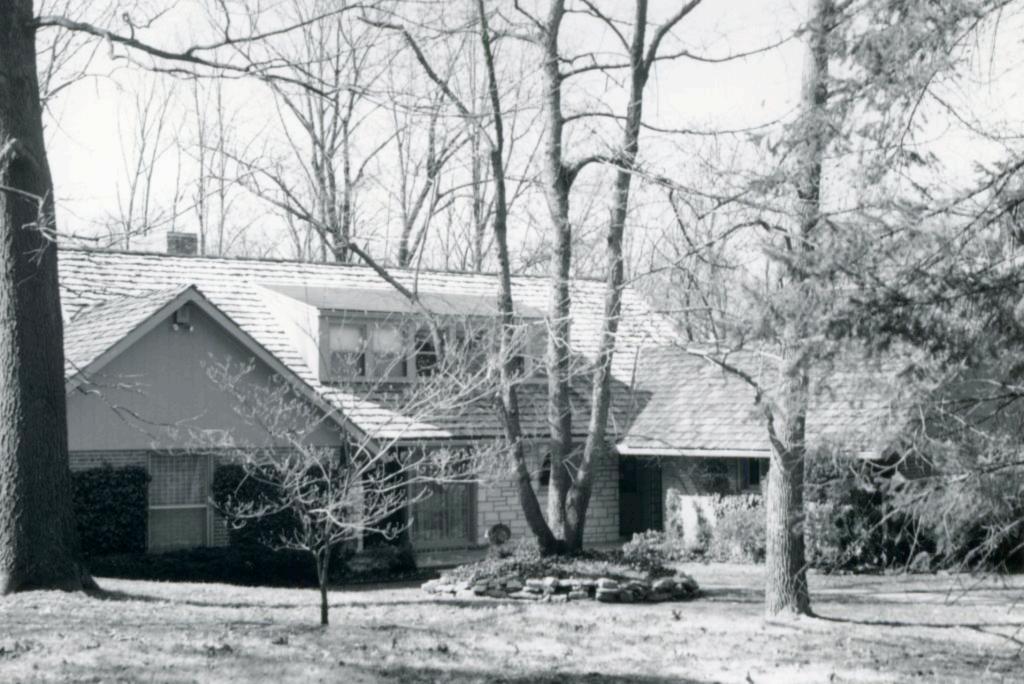

6 Dean E. Williams 18K130135

Lot 3, ReSD of part of Lot 3, West Clayton
Built in 1961 for Dean E. Williams
Contractor: William Degenhardt
Architect: Robert McMahon
Building Permits: 3526, 4-11-60, wreck 3 frame buildings
3595, 8-16-60, residence, \$37,000

7 W. David Wells 18K130070 S14 ft Lot 7, Lot 8 & N 36 ft Lot 9, Block 1, Falzone Built in 1932 for George A. Green Contractor: Berkley Construction Company Architect: Edward B. Kelley Building Permits: 12, 1-04-32, residence, \$10,000 6364, 8-12-76, garage to room, \$15,000