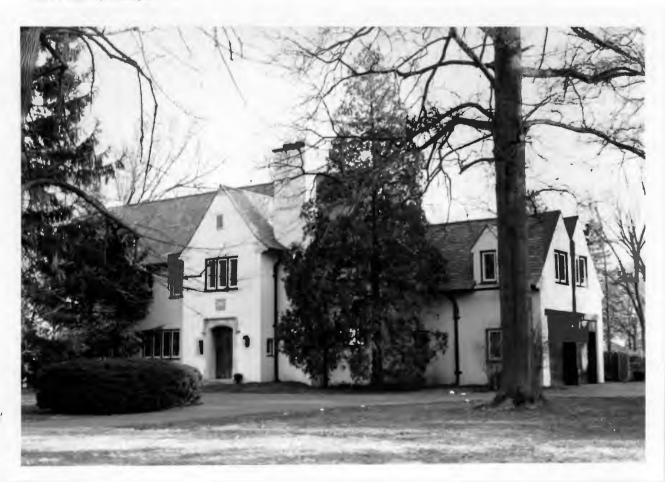

27 Ann F. Johnson 19K420305 Lot 19 & Part of Lot 18 Built in 1936 by Stealey Bldg. Co. Architect: F. J. Goebel Building Permits: 46, 9-14-36, residence, \$6,000 5473, 11-29-72, pool, \$8,000

28

19K420163