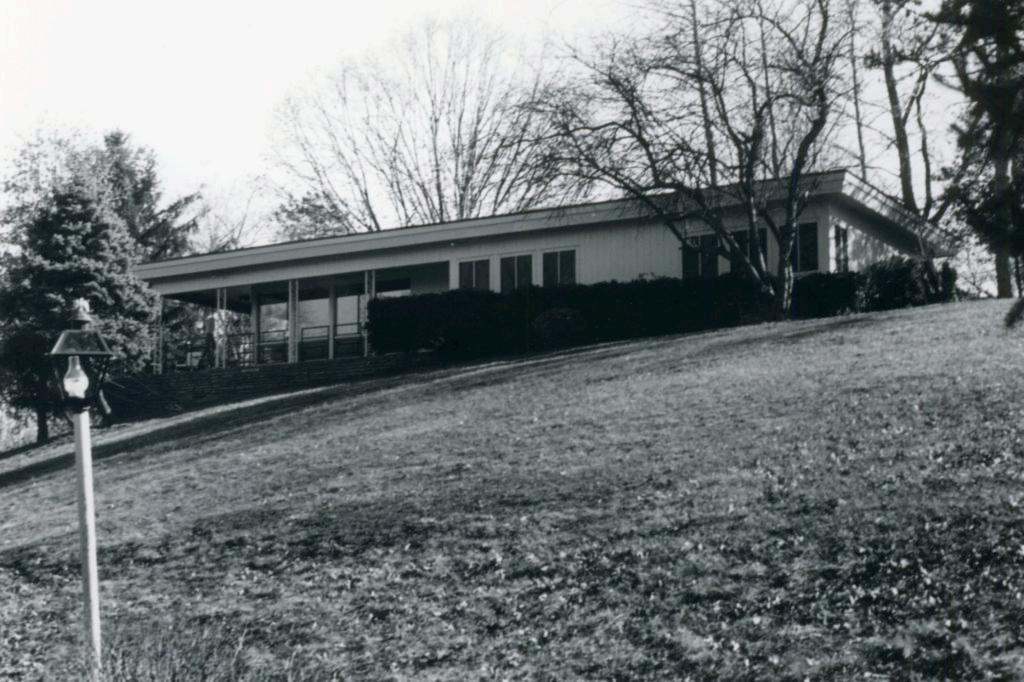

Berkley Lane has a complicated history, as the two sides of the street are parts of different subdivisions. West Clayton Subdivision was platted in 1899 by Bernard Greensfelder (Plat Book 5, page 46), but it remained largely undeveloped. In that plat, this street was Clarence Avenue. In 1926 the west side of the street was resubdivided by Angela B. Marcagi as Falzone's Subdivision (Plat Book 20, page 97). The earliest house to be constructed may have been Number 19 in 1931, while numbers 5, 7 and 11 were built the following year. The moving force in this development was Robert M. Berkley, a builder.

18K130223
Falzone SD, Lot 1N, 2N, 3N & 4 N Block 1
Built in 1939 by Robert M. Berkley, contractor
Architect: Arthur Florian Payne
Building Permits: 303, 1-16-39, residence, \$6,000
6512, 8-01-80, addition, \$40,000