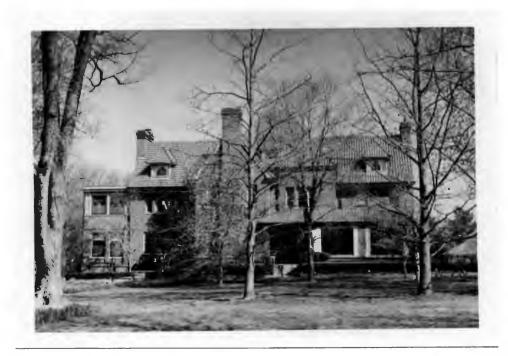

Office of Historic Preservation, P.O. Box 176, Jefferson City, Missouri 65102 HISTORIC INVENTORY SL-AS-015 - 082 Bernard Stoltman House anty. St. Louis 5 Other Name(s) 3 Location of Negatives 9039 Clayton Road St. Louis County Parks 6 Specific Lucation 16 Thematic Category 28. No of Stories Basement? Yes II Lots 2 & 3, Coleman Manor 17 Date(s) or Period Louis constructed c 1912 30. Foundation Material Style or Design stone 7 City or Town If Rural, Township & Vicinity Arts & Crafts 31. Wall Construction Ladue 19 Architect or Engineer brick Site Plan with North Arrow Kuhn & Kuhn 32. Roof Type & Material 20. Contractor or Builder qable, comp. 33. No. of Bays Kuhn & Kuhn Front Side Bernard 3 21. Original Use, if apparent Present Name(s) residence Wall Treatment 22 Present Use American common bond 35. Plan Shape rectangular residence Stoltman House 36. Changes Addition . 23 Ownership Public 11 Altered i (Explain Private y! in #42) Moved i 24 Owner's Name & Address, if known 37 Condition Interior Robert Britt UTM 9 Coordinates Exterior pood Long 25 Open to Yes II Preservation Yes Public? Underway? No X No IX Site ! i Structure 1 . Building ix Object I I Yes 39. Endangered? 26. Local Contact Person or Organization No X By What? 11 On National Yes II 12 Is II Yes II Eliqible? No II Register? No IX 27. Other Surveys in Which Included 14. District Yes II 13 Part of Estab Yes 11 Yes X 40. Visible from Hist Dist.? No ly Potent'l? No Li **Public Road?** No . 41. Distance from and 15 Name of Established District Frontage on Road 42 Further Description of Important Features Brickwork includes periodic courses of Flemish bond with glazed headers, creating an overall pattern. Other Name(s) 9039 Clayton Road The basement windows are set half in the stone foundation and half in the brick. Other windows are of various shapes and sizes, most Photo with stone lugsills. Some of the front windows are nine-over-one, and the three-part gabled dormer on the front has twelve-over-one windows. The dormer's gable and the large end gables have corner brackets and timber patterns, now difficult to see because of the 43 History and Significance Bernard Herman Stoltman moved here about 1912 from 6169 Westminster Place. Born in 1872, he entered the real estate business as early as 1890 and eventually headed his own frim, B. H. Stoltman Real Estate. He was also president of the Manchester Bank of St. Louis. In 1903 he married Minnie Ritter, and they seem to have had at least 5 children, of whom Bernard, Jr., and Robert J. were active in the real estate business. Stoltman died in 1934, but his widow and children continued to live here for several years. 44 Description of Environment and Outbuildings

Bernard Stoltman House 9039 Clayton Road

42. uniform white paint. A broad brick porch begins at the center bay of the front and wraps around the east side. Its entrance bay also has timber-patterned gable with a deep overhang on brackets. The garage at the rear is at basement level, opening to the west side of the house, and its roof forms a terrace with an iron railing.