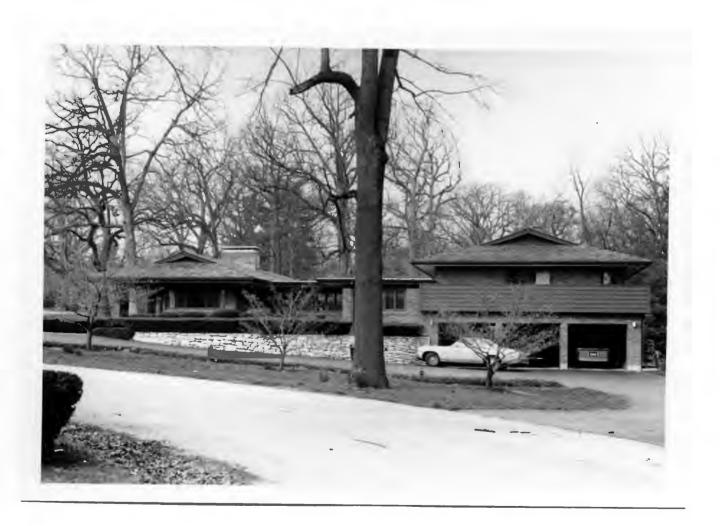

Berkley Lane has a complicated history, as the two sides of the street are parts of different subdivisions. West Clayton Subdivision was platted in 1899 by Bernard Greensfelder (Plat Book 5, page 46), but it remained largely undeveloped. In that plat, this street was Clarence Avenue. In 1926 the west side of the street was resubdivided by Angela B. Marcagi as Falzone's Subdivision (Plat Book 20, page 97). The earliest house to be constructed may have been Number 19 in 1931, while numbers 5, 7 and 11 were built the following year. The moving force in this development was Robert M. Berkley, a builder.

18K130223
Falzone SD, Lot 1N, 2N, 3N & 4 N Block 1
Built in 1939 by Robert M. Berkley, contractor
Architect: Arthur Florian Payne
Building Permits: 303, 1-16-39, residence, \$6,000
6512, 8-01-80, addition, \$40,000