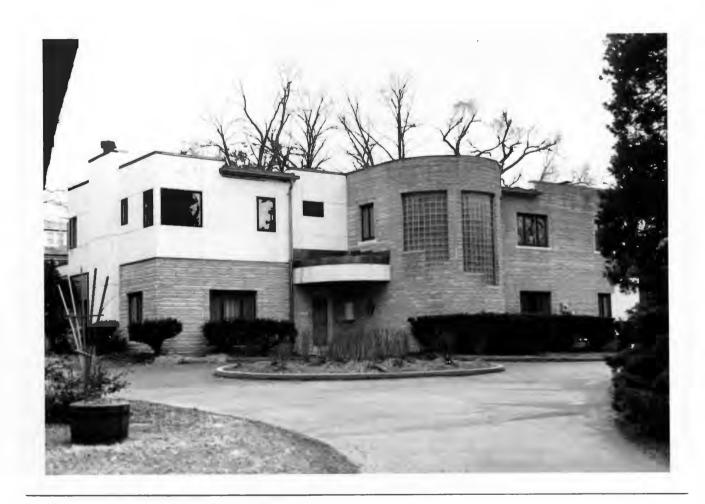

Clayton Valley Subdivision was laid out along the north bank at Black Creek in 1925 by Arthur W. Buck (Plat Book 23, page 11). No development took place, however, until 1936. The first house was Number 3, started in April of that year, and the street was completed when Number 12 was started in January 1941. Twenty of the twenty-eight houses were built by Stealey Building Company, and although they did not always credit an architect, all their houses were probably designed by F.J. Goebel. Two of the houses were designed by native Ladue architect Robert Francis Denny, Numbers 8 and 16.