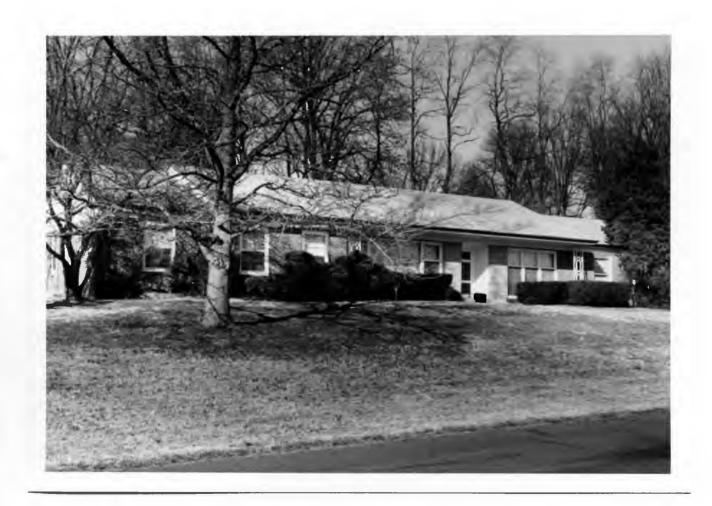

5 J. Eugene Baker 18K130146

5S, 6 & 7N, Block 1, Falzone
Built in 1932 for J. Eugene Baker
Contractor: Berkley Construction Company
Architect: Edward B. Kelley
Building Permits: 14, 4-18-32, residence, \$6,000
3963, 9-10-62, replace roof on porch, \$420