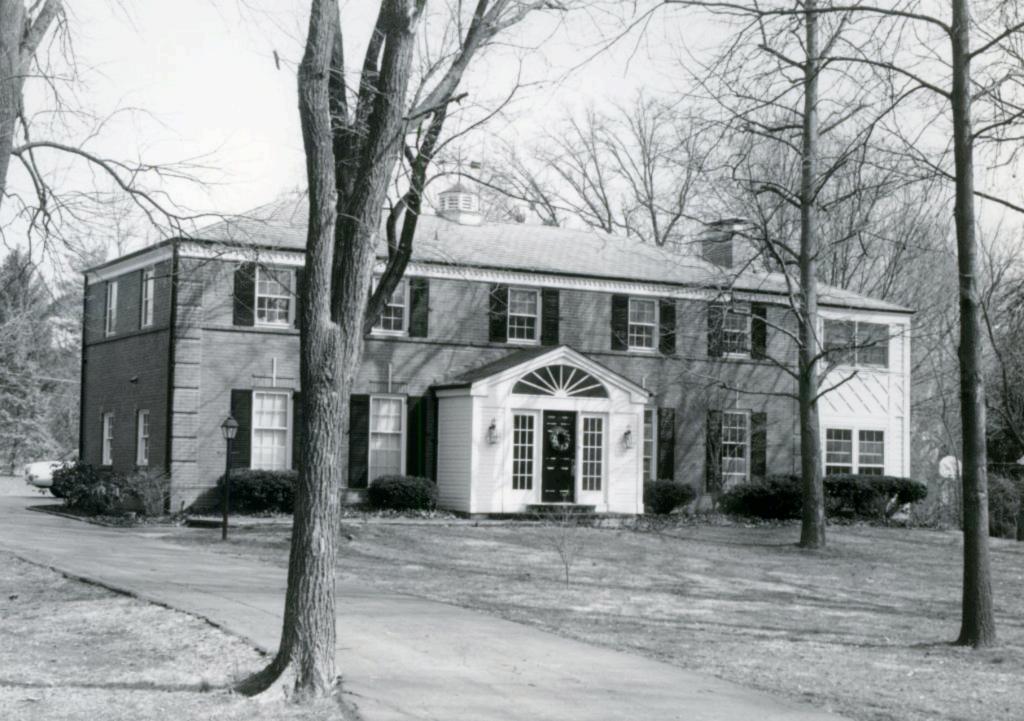

18K130223
Falzone SD, Lot 1N, 2N, 3N & 4 N Block 1
Built in 1939 by Robert M. Berkley, contractor
Architect: Arthur Florian Payne
Building Permits: 303, 1-16-39, residence, \$6,000
6512, 8-01-80, addition, \$40,000