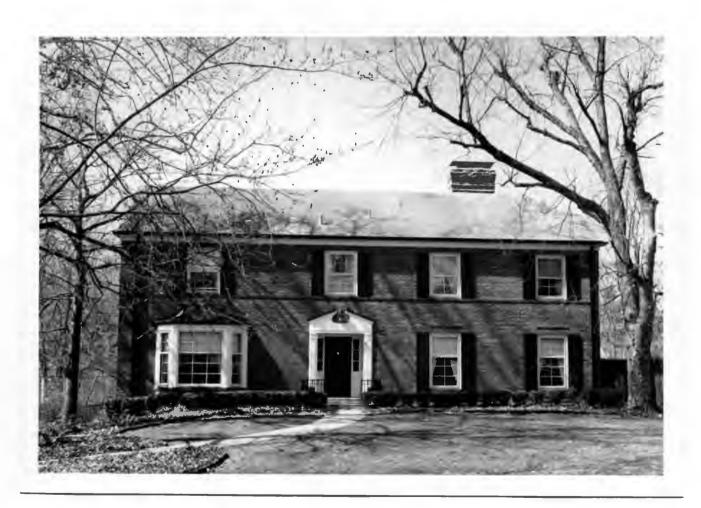

Berkley Lane has a complicated history, as the two sides of the street are parts of different subdivisions. West Clayton Subdivision was platted in 1899 by Bernard Greensfelder (Plat Book 5, page 46), but it remained largely undeveloped. In that plat, this street was Clarence Avenue. In 1926 the west side of the street was resubdivided by Angela B. Marcagi as Falzone's Subdivision (Plat Book 20, page 97). The earliest house to be constructed may have been Number 19 in 1931, while numbers 5, 7 and 11 were built the following year. The moving force in this development was Robert M. Berkley, a builder.

18K130223
Falzone SD, Lot 1N, 2N, 3N & 4 N Block 1
Built in 1939 by Robert M. Berkley, contractor
Architect: Arthur Florian Payne
Building Permits: 303, 1-16-39, residence, \$6,000
6512, 8-01-80, addition, \$40,000