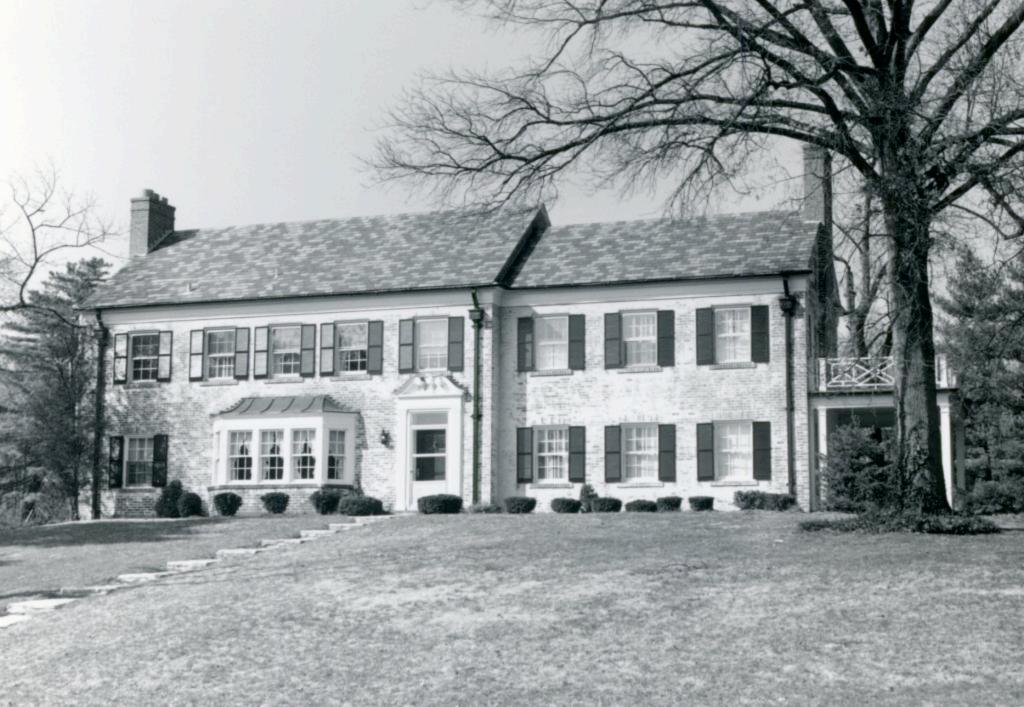

Berkley Lane has a complicated history, as the two sides of the street are parts of different subdivisions. West Clayton Subdivision was platted in 1899 by Bernard Greensfelder (Plat Book 5, page 46), but it remained largely undeveloped. In that plat, this street was Clarence Avenue. In 1926 the west side of the street was resubdivided by Angela B. Marcagi as Falzone's Subdivision (Plat Book 20, page 97). The earliest house to be constructed may have been Number 19 in 1931, while numbers 5, 7 and 11 were built the following year. The moving force in this development was Robert M. Berkley, a builder.

18K130223
Falzone SD, Lot 1N, 2N, 3N & 4 N Block 1
Built in 1939 by Robert M. Berkley, contractor
Architect: Arthur Florian Payne
Building Permits: 303, 1-16-39, residence, \$6,000
6512, 8-01-80, addition, \$40,000