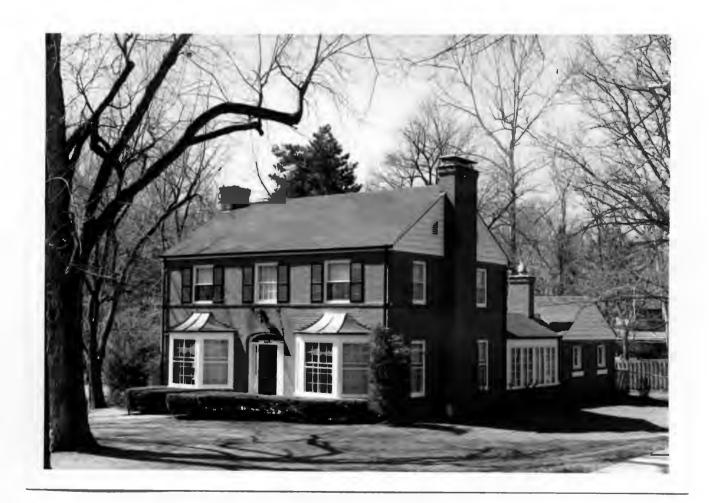

Kimberly Walker
1S, 2S, 3S & 4S & N pt 5, Block 1, Falzone
Built in 1935 for Noble McCallum 18K130179

Contractor: Berkley Construction
Architect: Lawrence J. Steffens
Building Permits: 8, 4-19-35, residence, \$6,000
5172, 4-10-70, addition, \$1,795
5293, 6-02-71, addition, \$10,025