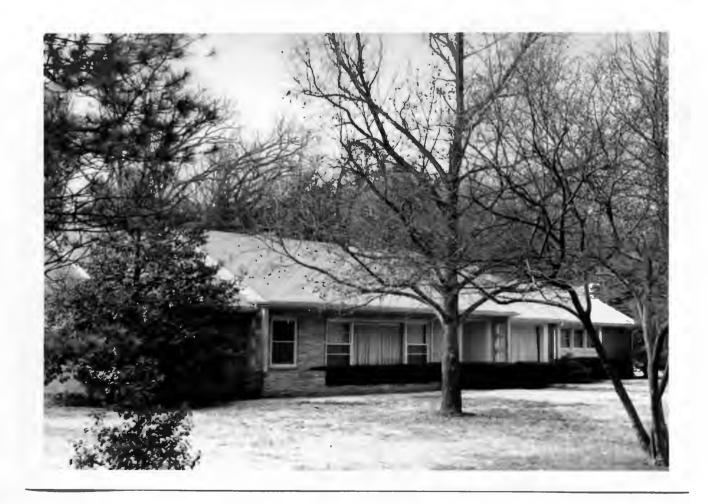

Berkley Lane has a complicated history, as the two sides of the street are parts of different subdivisions. West Clayton Subdivision was platted in 1899 by Bernard Greensfelder (Plat Book 5, page 46), but it remained largely undeveloped. In that plat, this street was Clarence Avenue. In 1926 the west side of the street was resubdivided by Angela B. Marcagi as Falzone's Subdivision (Plat Book 20, page 97). The earliest house to be constructed may have been Number 19 in 1931, while numbers 5, 7 and 11 were built the following year. The moving force in this development was Robert M. Berkley, a builder.

18K130223
Falzone SD, Lot 1N, 2N, 3N & 4 N Block 1
Built in 1939 by Robert M. Berkley, contractor
Architect: Arthur Florian Payne
Building Permits: 303, 1-16-39, residence, \$6,000
6512, 8-01-80, addition, \$40,000