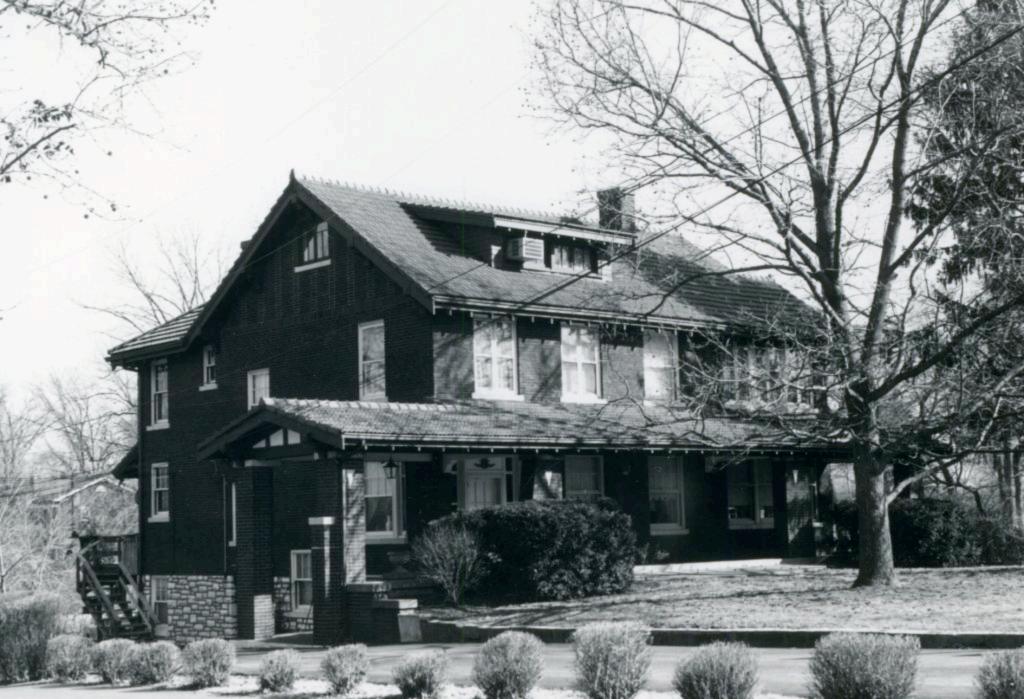

Office of Historic Preservation, P.O. Box 176, Jefferson City, Missouri 65102 HISTORIC INVENTORY SL-AS-015 - 082 Bernard Stoltman House anty. St. Louis 5 Other Name(s) 3 Location of Negatives 9039 Clayton Road St. Louis County Parks 6 Specific Lucation 16 Thematic Category 28. No of Stories Basement? Yes II Lots 2 & 3, Coleman Manor 17 Date(s) or Period Louis constructed c 1912 30. Foundation Material Style or Design stone 7 City or Town If Rural, Township & Vicinity Arts & Crafts 31. Wall Construction Ladue 19 Architect or Engineer brick Site Plan with North Arrow Kuhn & Kuhn 32. Roof Type & Material 20. Contractor or Builder qable, comp. 33. No. of Bays Kuhn & Kuhn Front Side Bernard 3 21. Original Use, if apparent Present Name(s) residence Wall Treatment 22 Present Use American common bond 35. Plan Shape rectangular residence Stoltman House 36. Changes Addition . 23 Ownership Public 11 Altered i (Explain Private y! in #42) Moved i 24 Owner's Name & Address, if known 37 Condition Interior Robert Britt UTM 9 Coordinates Exterior pood Long 25 Open to Yes II Preservation Yes Public? Underway? No X No IX Site ! i Structure 1 . Building ix Object I I Yes 39. Endangered? 26. Local Contact Person or Organization No X By What? 11 On National Yes II 12 Is II Yes II Eliqible? No II Register? No IX 27. Other Surveys in Which Included 14. District Yes II 13 Part of Estab Yes 11 Yes X 40. Visible from Hist Dist.? No ly Potent'l? No Li **Public Road?** No . 41. Distance from and 15 Name of Established District Frontage on Road 42 Further Description of Important Features Brickwork includes periodic courses of Flemish bond with glazed headers, creating an overall pattern. Other Name(s) 9039 Clayton Road The basement windows are set half in the stone foundation and half in the brick. Other windows are of various shapes and sizes, most Photo with stone lugsills. Some of the front windows are nine-over-one, and the three-part gabled dormer on the front has twelve-over-one windows. The dormer's gable and the large end gables have corner brackets and timber patterns, now difficult to see because of the 43 History and Significance Bernard Herman Stoltman moved here about 1912 from 6169 Westminster Place. Born in 1872, he entered the real estate business as early as 1890 and eventually headed his own frim, B. H. Stoltman Real Estate. He was also president of the Manchester Bank of St. Louis. In 1903 he married Minnie Ritter, and they seem to have had at least 5 children, of whom Bernard, Jr., and Robert J. were active in the real estate business. Stoltman died in 1934, but his widow and children continued to live here for several years. 44 Description of Environment and Outbuildings

Bernard Stoltman House 9039 Clayton Road

42. uniform white paint. A broad brick porch begins at the center bay of the front and wraps around the east side. Its entrance bay also has timber-patterned gable with a deep overhang on brackets. The garage at the rear is at basement level, opening to the west side of the house, and its roof forms a terrace with an iron railing.