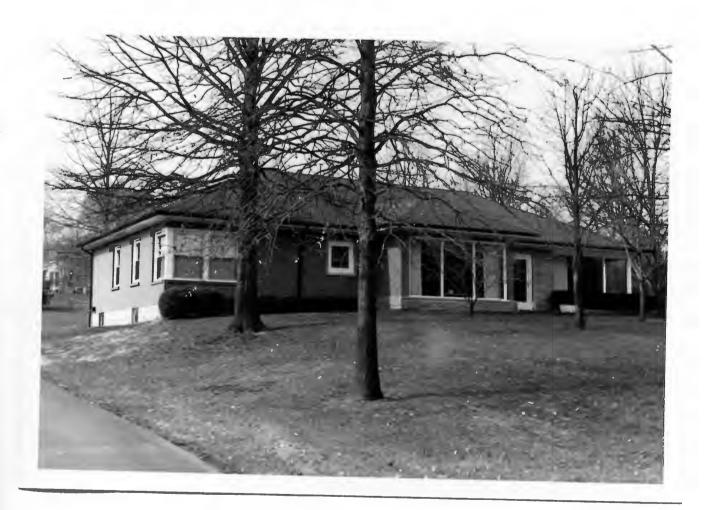

5 J. Eugene Baker 18K130146

5S, 6 & 7N, Block 1, Falzone
Built in 1932 for J. Eugene Baker
Contractor: Berkley Construction Company
Architect: Edward B. Kelley
Building Permits: 14, 4-18-32, residence, \$6,000
3963, 9-10-62, replace roof on porch, \$420