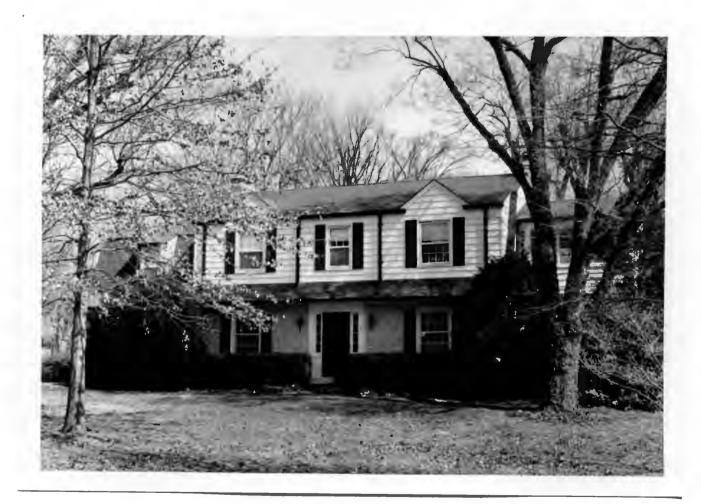

Berkley Lane has a complicated history, as the two sides of the street are parts of different subdivisions. West Clayton Subdivision was platted in 1899 by Bernard Greensfelder (Plat Book 5, page 46), but it remained largely undeveloped. In that plat, this street was Clarence Avenue. In 1926 the west side of the street was resubdivided by Angela B. Marcagi as Falzone's Subdivision (Plat Book 20, page 97). The earliest house to be constructed may have been Number 19 in 1931, while numbers 5, 7 and 11 were built the following year. The moving force in this development was Robert M. Berkley, a builder.

18K130223
Falzone SD, Lot 1N, 2N, 3N & 4 N Block 1
Built in 1939 by Robert M. Berkley, contractor
Architect: Arthur Florian Payne
Building Permits: 303, 1-16-39, residence, \$6,000
6512, 8-01-80, addition, \$40,000