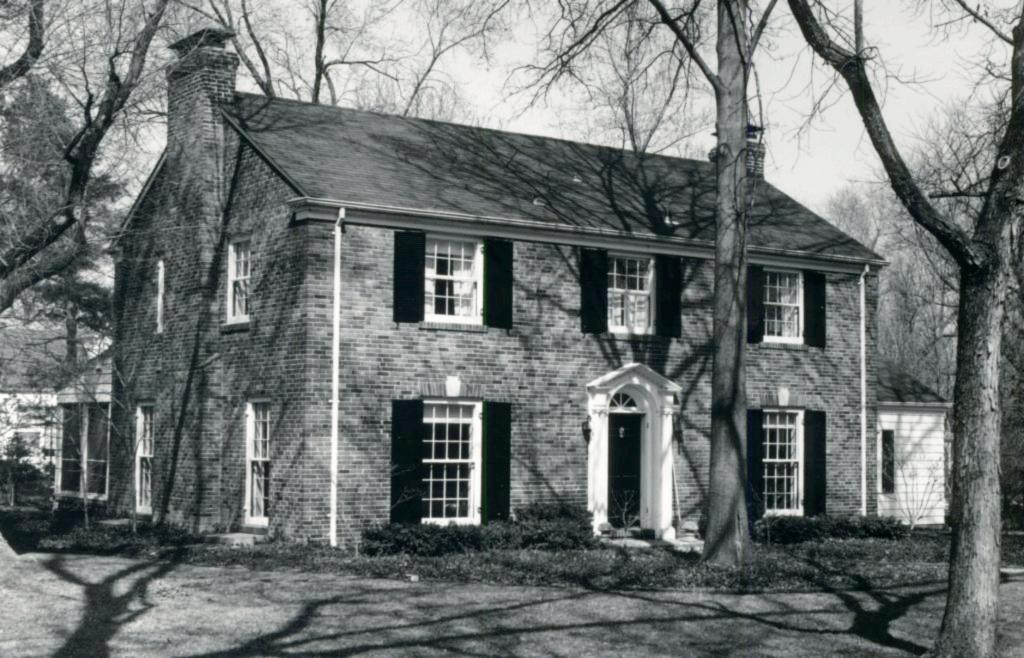

18K130223
Falzone SD, Lot 1N, 2N, 3N & 4 N Block 1
Built in 1939 by Robert M. Berkley, contractor
Architect: Arthur Florian Payne
Building Permits: 303, 1-16-39, residence, \$6,000
6512, 8-01-80, addition, \$40,000