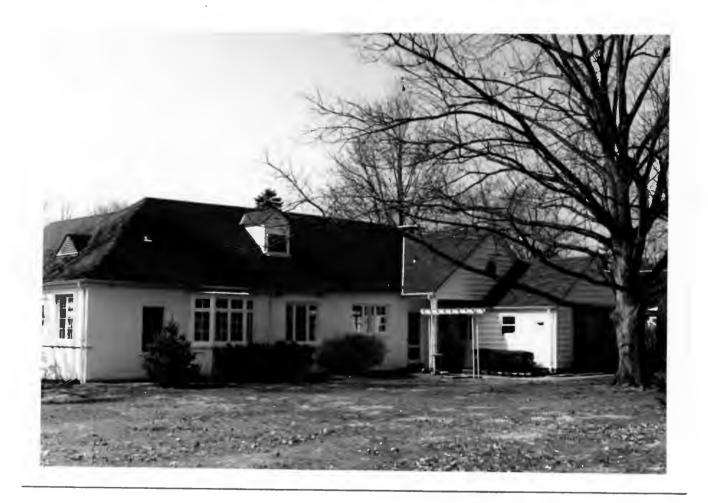

er. The road was prolonged in 1952 when Stiegemeyer platted Crest Ridge Acres Subdivision with five additional lots. Stiegemeyer built Number 3 the following year, while the remaining lots were sold to other builders. As presently constituted, Sheraton Drive is L-shaped, ending at the south in a wide cul-de-sac. A notable feature is the large pond at the front of Lot 5.

William T. Koken
Part of Lot 5, Ferguson Farms in Survey 2799
Built in 1939 for 0. W. Stiegemeyer, architect
Contractor: Stinson Company
Building Permit: 34, 5-13-39, residence, \$9,300





John Young Brown, Jr. 19L630141
Part of Lot 6, Ferguson Farms in Survey 2799
Built in 1939 for 0. W. Stiegemeyer, architect
Contractor: Stinson Company
Building Permit: 33, 5-13-39, residence, \$8,200
1079, 11-2-48, addition, \$2,000





Douglas G. & Linda Israel Lamm

Lot 1, Crest Ridge Acres
Built in 1953 for O. W. Stiegemeyer, contractor
Architect: O. W. Stiegemeyer
Building Permit: 1993, 3-10-53, residence, \$35,000





19L640162 Louis S. Goltermann, Jr.

Lot 5, Crest Ridge Acres
Built in 1955 for Julian G. Samuel, Jr.
Contractor: G. G. Hayman
Architect: Frank McGuire

Building Permit: 2554, 5-16-55, brick & frame residence, \$35,000





Walter G. Wippern
Lot 2, Crest Ridge Acres
Built in 1965 for Walter G. Wippern
Contractor: Brunson Construction Co.
Architect: Private plans
Building Permit: 4462, 7-19-65, brick ven. residence, \$48,000 5





6 L. Barrett Weber 19L640140

Lot 4, Crest Ridge Acres

Built in 1956 for L. Barrett Weber
Contractor: Hartmann Heinrich Realty Co.
Architect: George Winkler & Frank Thomp