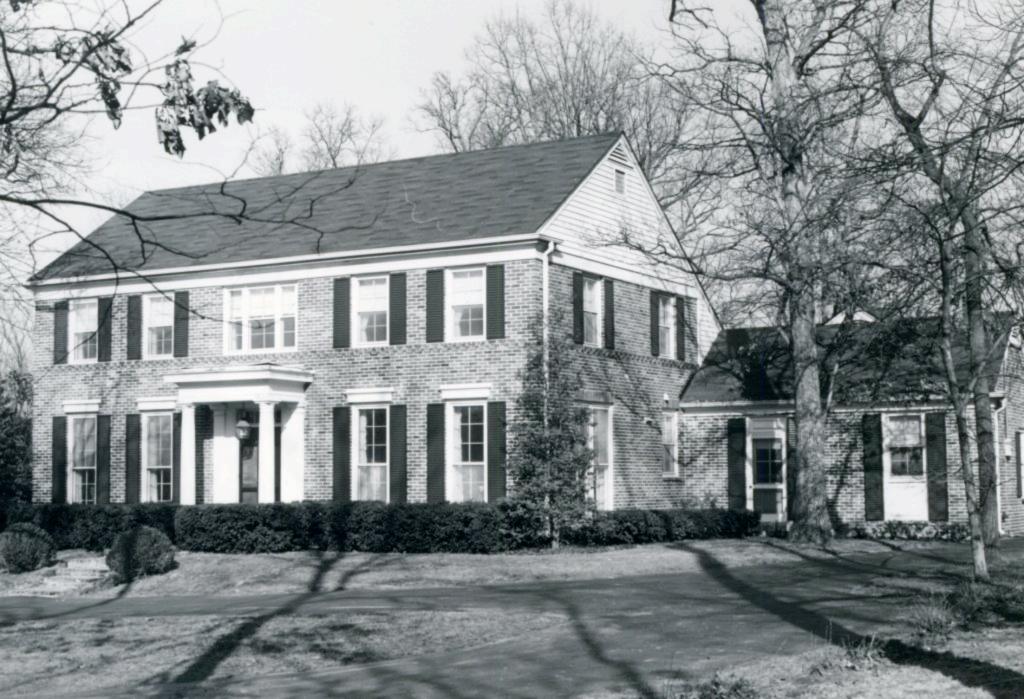

18K130223
Falzone SD, Lot 1N, 2N, 3N & 4 N Block 1
Built in 1939 by Robert M. Berkley, contractor
Architect: Arthur Florian Payne
Building Permits: 303, 1-16-39, residence, \$6,000
6512, 8-01-80, addition, \$40,000