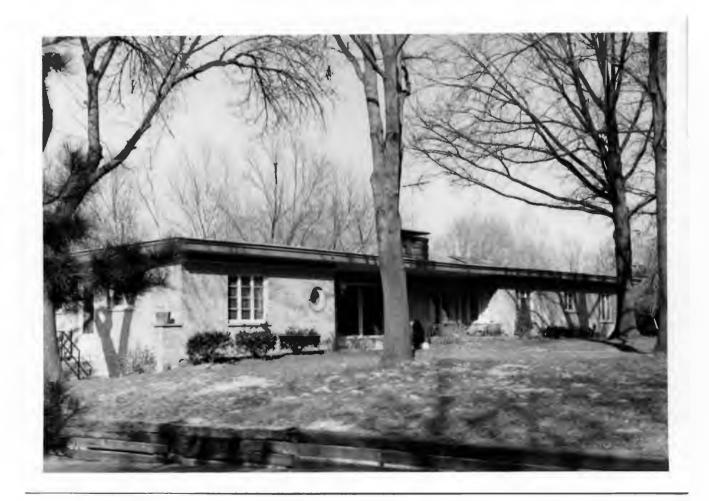

Berkley Lane has a complicated history, as the two sides of the street are parts of different subdivisions. West Clayton Subdivision was platted in 1899 by Bernard Greensfelder (Plat Book 5, page 46), but it remained largely undeveloped. In that plat, this street was Clarence Avenue. In 1926 the west side of the street was resubdivided by Angela B. Marcagi as Falzone's Subdivision (Plat Book 20, page 97). The earliest house to be constructed may have been Number 19 in 1931, while numbers 5, 7 and 11 were built the following year. The moving force in this development was Robert M. Berkley, a builder.

18K130223
Falzone SD, Lot 1N, 2N, 3N & 4 N Block 1
Built in 1939 by Robert M. Berkley, contractor
Architect: Arthur Florian Payne
Building Permits: 303, 1-16-39, residence, \$6,000
6512, 8-01-80, addition, \$40,000