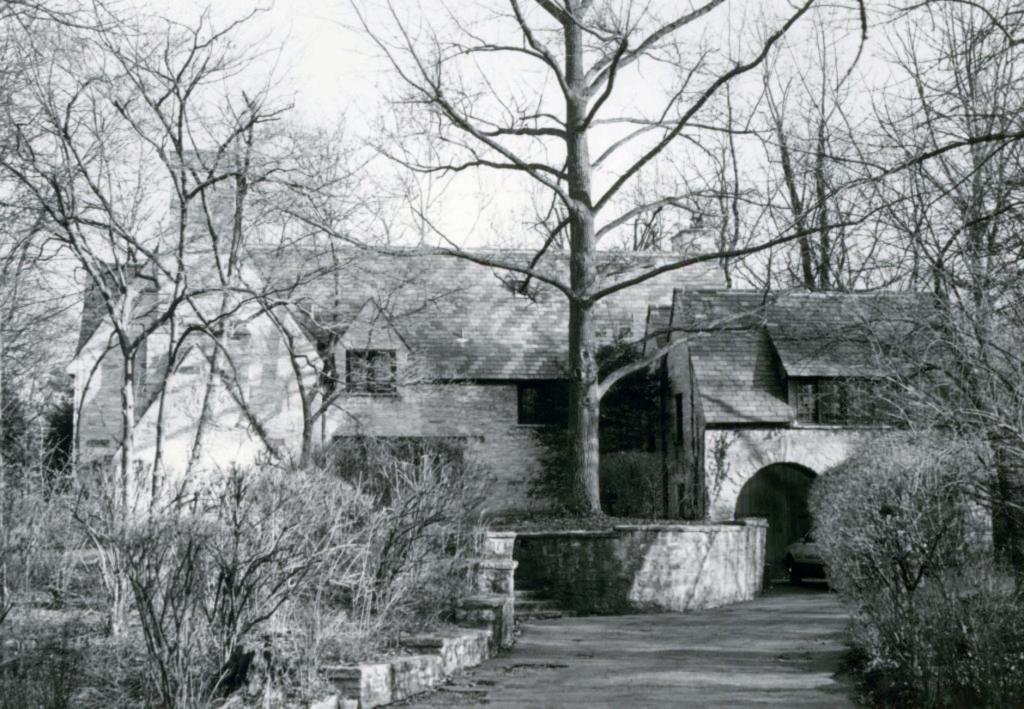

#### BROOKSIDE DRIVE

Brookside Subdivision was laid out in 1938 by Adolph Hoefer (Plat Book 31, page 88). All but one of the twelve houses was built by 1942. Nine of the houses were built by contractors rather than by propective residents, including three by The Ahlemeier Company, and three by D. Kenneth Ashley. Five of the houses were designed by Arthur Florian Payne. The ground of the subdivision drops gradually from Ladue Road toward the south, and the brook itself follows a deep stonelined channel from west to east along the south end of the cul-de-sac, so that the three southernmost lots, 5, 7 and 12 must be approached across small bridges.

Clark E. Brooks
Lot 12
Built in 1947 for Harry Hardt, contractor
Architect: R. A. Conzelman
Building Permits: 838, 7-19-47, residence, \$30,000
2305, 6-8-54, pool, \$1,500