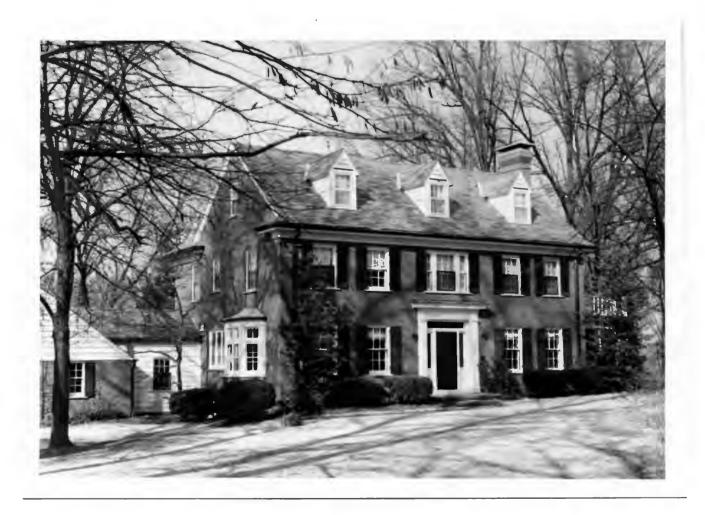

Kimberly Walker
1S, 2S, 3S & 4S & N pt 5, Block 1, Falzone
Built in 1935 for Noble McCallum 18K130179

Contractor: Berkley Construction
Architect: Lawrence J. Steffens
Building Permits: 8, 4-19-35, residence, \$6,000
5172, 4-10-70, addition, \$1,795
5293, 6-02-71, addition, \$10,025