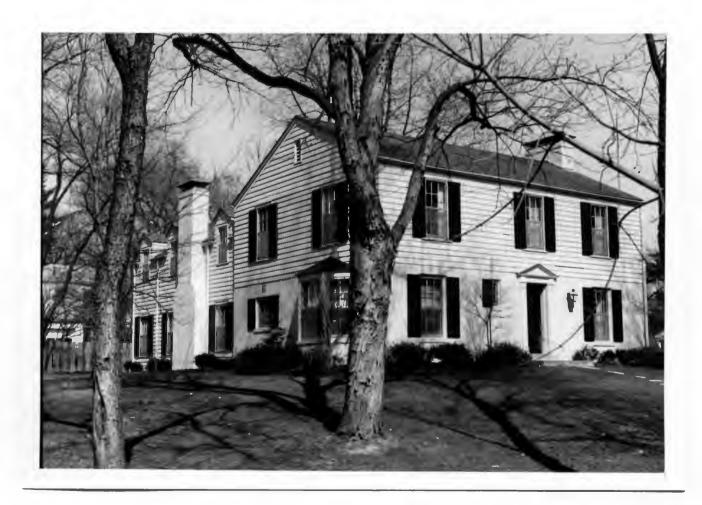

18K130223
Falzone SD, Lot 1N, 2N, 3N & 4 N Block 1
Built in 1939 by Robert M. Berkley, contractor
Architect: Arthur Florian Payne
Building Permits: 303, 1-16-39, residence, \$6,000
6512, 8-01-80, addition, \$40,000