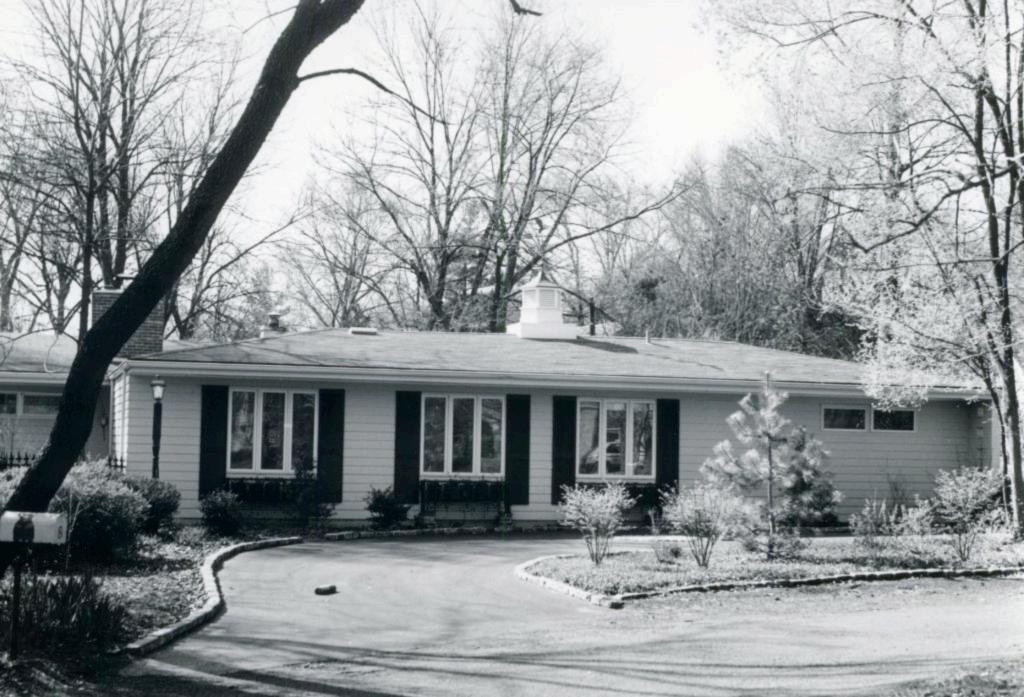

Berkley Lane has a complicated history, as the two sides of the street are parts of different subdivisions. West Clayton Subdivision was platted in 1899 by Bernard Greensfelder (Plat Book 5, page 46), but it remained largely undeveloped. In that plat, this street was Clarence Avenue. In 1926 the west side of the street was resubdivided by Angela B. Marcagi as Falzone's Subdivision (Plat Book 20, page 97). The earliest house to be constructed may have been Number 19 in 1931, while numbers 5, 7 and 11 were built the following year. The moving force in this development was Robert M. Berkley, a builder.

18K130223
Falzone SD, Lot 1N, 2N, 3N & 4 N Block 1
Built in 1939 by Robert M. Berkley, contractor
Architect: Arthur Florian Payne
Building Permits: 303, 1-16-39, residence, \$6,000
6512, 8-01-80, addition, \$40,000