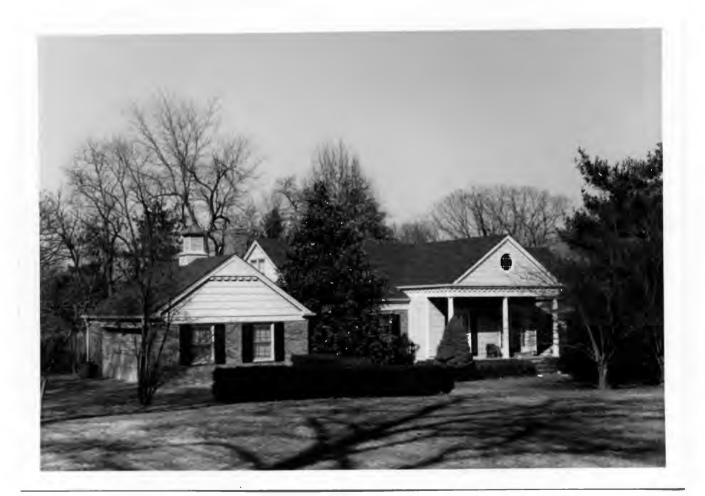

Built in 1973 by Bluespring Construction Co.
Building Permit: 5578, 10-8-73, residence, \$50,000





St. Louis County Parks

49 Revision Date(5)

48 Date

8/87

Joseph Pohrer House 9043 Clayton Road

#### 42. continued

panes over one, canvas awnings, stone lugsills, and lintels of vertical stretchers. Over the center bay are three windows, the center one of standard size, the flanking ones narrower. The porches have single-pane casements. Piers of the east porch are similar to those of the main entry, and although the windows themselves have flat tops, a segmental arch curves above them.





9049 Maurice J. Keller 19K130334
Lot 2, Waterford Way SD
Built in 1968 by R. W. Beal & Co.
Architect: George Berg
Building Permit: 4984, 11-25-68, residence, \$45,000
5015, 2-24-69, pool, \$6,800





## Missouri Office Of Historic Preservation P.O. Box 176 LICTODIC INIVENITORY Jefferson City, Missouri 65102 HISTORIC INVENTORY

| 1110                                                                                                                                                                              |                                                                                                                                                                                           | V ET (TOTT)                                                                                                                                                                                                                                                                     |