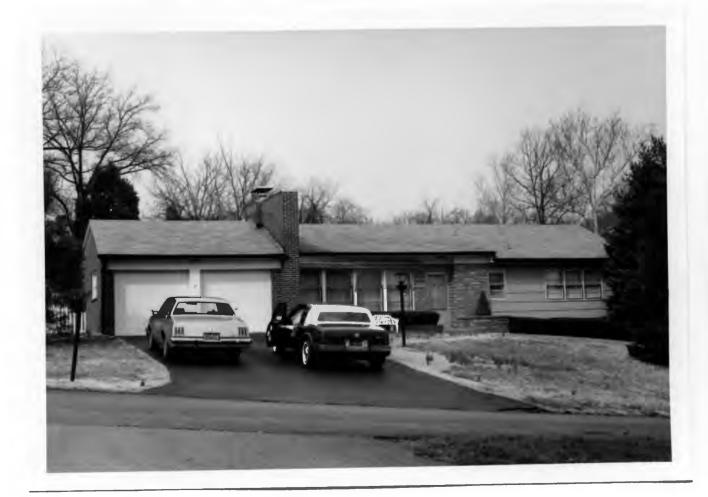

d. The Society has 460 members.

Harris Armstrong (1899-1973) became known as the dean of modern architects in St. Louis with his pioneering use of the International Style in the Cori House of 1935 and the Shanley Medical Building of 1936. His work of the 1940's reflected more of the influence of Frank Lloyd Wright, and by the 1950's he was doing some of the major projects in the region, including the McDonnell-Douglas engineering campus. The Ethical Society is noted for its clear and warm accoustics, enhanced by the many wooden surfaces of the interior.

Ethical Society of St. Louis 9001 Clayton Road





9025 Timothy Sullivan
Lot 1, Valley View Place
Built in 1950 for Frank Hardt
Contractor: Harry Hardt
Architect: R. A. Conzelman
Building Permit: 1320, 5-5-50, brick residence, \$20,000





HISTORIC INVENTORY SL-AS-015-080 4 Present Name(s) 1 Nu Ben Caloia House ounty 5 Other Name(s) St. Louis 3 Location of Negatives 9029 Clayton Road St. Louis County Parks 16 Thematic Category 6 Specific Location 28. No of Stories 29. Basement? Yes IX part of Lot 2, Summit Tract No ! 17 Date(s) or Period constructed 1924 30. Foundation Material stone 18 Style or Design City or Town Il Rural, Township & Vicinity 31. Wall Construction Ladue Georgian Revival H Site, Plan with North Arrow 19. Architect or Engineer brick 32. Roof Type & Material 20. Contractor or Builder gable, tile CLAYTON 33. No. of Bays W. K. Richardson Front Side 21. Original Use, if apparent Wall Treatment residence American common bond 22 Present Use ROAD 35. Plan Shape rectangular residence 36 Changes Addition . 23 Own