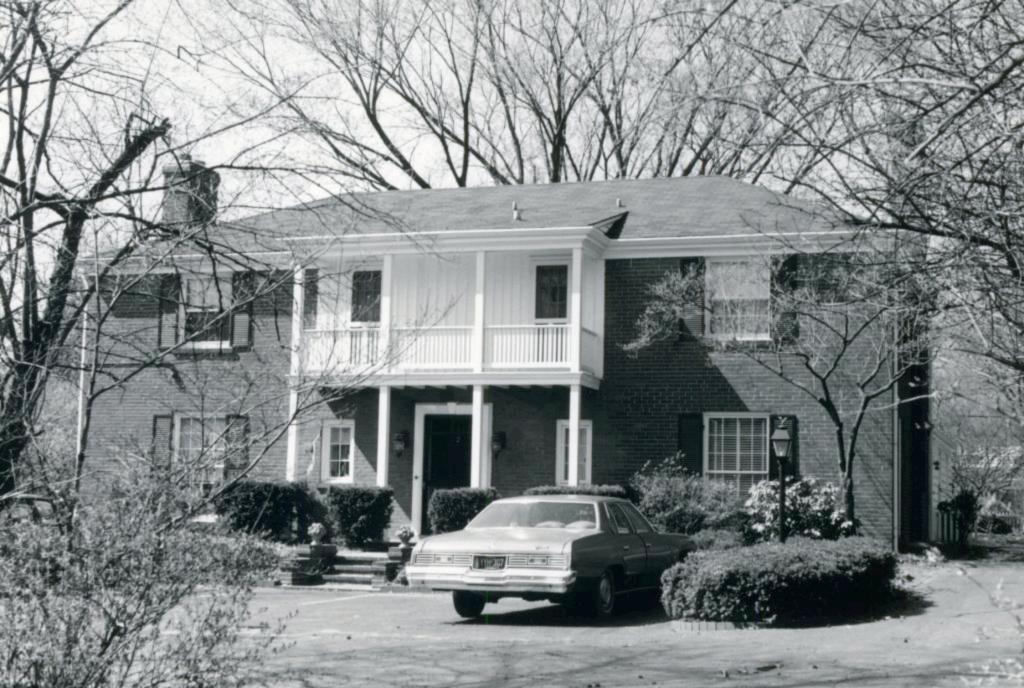

. Bremner
Lot 3
Built in 1946 for McVeigh Goodson
Contractor: Stanley B. Wagoner (American Home Builders)
Building Permits: 691, 3-9-46, residence, \$14,000
7461, 1-20-86, pool, \$18,500





H. Lawrence Miller 27

18K130069

Lot 4

Built in 1947 for Dr. E. A. Reisse Contractor: B. H. Prater Architect: Ed. Kelley Building Permit: 879, 11-5-47, residence, \$18,000





Jay Vroom
Lot 3, Mary Keeling (Ladue Pointer)
Built in 1948 by Gale E. Henderson, contractor
Architect: Gale E. Henderson
Building Permits: 998, 6-14-48, residence, \$22,000
7692, 10-11-86, convert porch to addition, \$10,800





18K130025 Dorothy L. Follansbee 35 Lot 5
Built in 1941 by Stealey Bldg. Co.
Architect: Stealey Bldg. Co.
Building Permits: 425, 9-25-41, residence, \$8,000
5610, 1-24-74, porch addition, \$8,000





Maxine Baer
Lot 2, Mary Keeling (Ladue Pointer)
Built in 1948 by Gale E. Henderson, contractor
Architect: Gale E. Henderson
Building Permit: 1009, 7-1-48, brick residence, \$22,000





42 Robert Feibel 18K120466

Lot 1, Mary Keeling (Ladue Pointer)
Built in 1952 for Charles S. Rice
Contractor: Marco Builders, Inc.
Architect: Lawrence Steffens
Building Permit: 1785, 4-21-52, brick residence, \$25,000





43 Henry M. Altepeter 18K110357

Built in 1979 for Henry M. Altepeter, contractor Architect: George Quick Building Permits: 6122, 11-7-79, residence, \$75,000 6699, 8-21-81, dining room bay, \$4,500





51 Wallace H. Smith 18K110313

Built in 1941 by Stealey Bldg. Co.
Architect: Frank Gaebel
Building Permits: 454, 11-4-41, residence, \$7,500
7093, 3-15-84, kitchen extension, \$14,200