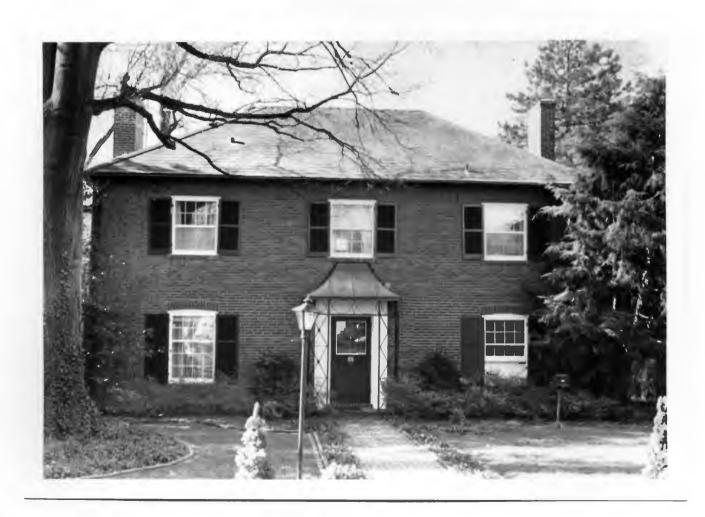

Ethical Society of St. Louis 9001 Clayton Road

9025 Timothy Sullivan
Lot 1, Valley View Place
Built in 1950 for Frank Hardt
Contractor: Harry Hardt
Architect: R. A. Conzelman
Building Permit: 1320, 5-5-50, brick residence, \$20,000

HISTORIC INVENTORY SL-AS-015-080 4 Present Name(s) 1 Nu Ben Caloia House ounty 5 Other Name(s) St. Louis 3 Location of Negatives 9029 Clayton Road St. Louis County Parks 16 Thematic Category 6 Specific Location 28. No of Stories 29. Basement? Yes IX part of Lot 2, Summit Tract No ! 17 Date(s) or Period constructed 1924 30. Foundation Material stone 18 Style or Design City or Town Il Rural, Township & Vicinity 31. Wall Construction Ladue Georgian Revival H Site, Plan with North Arrow 19. Architect or Engineer brick 32. Roof Type & Material 20. Contractor or Builder gable, tile CLAYTON 33. No. of Bays W. K. Richardson Front Side 21. Original Use, if apparent Wall Treatment residence American common bond 22 Present Use ROAD 35. Plan Shape rectangular residence 36 Changes Addition . 23 Ownership Public 1! Altered X Private X! (Explain House Moved In #42) 24 Owner's Name & Address, il known 37 Condition Interior Timothy M. Sullivan, et al UTM Coordinates Exterior good Lal Long Yes II 25. Open to Preservation Yes Public? Underway? No X Site ! i Structure 1 . Building ly Object | | 39. Endangered? Yes II 26. Local Contact Person or Organization By What? No X 11. On National Yes II Yes II 12 Is II No IX Eligible? Register? No II 27 Other Surveys in Which Included Part of Estab Yes ! ! Yes II Visible from 14. District Yes X No XI Hist Dist.? Potent'l? No Li Public Road? No . 41. Distance from and 15 Name of Established District Frontage on Road 42 Further Description of Important Features Entry is in the left front bay. The door is set in a classical frame with Ionic pilasters and a pediment 9029 Clayton Road inside which is a surround of random-width stone matching the stone base of the front terrace. Other bays have six-over-six windows with Photo hinged shutters. Side windows have segmental arches. The cornice has returns on the sides and a frieze in front. The gable ends have semi circular louvered vents. The ridge of the roof has cap tiles with finial-like tiles at the ends. 43 History and Significance In 1924, when he built this house, Ben Caloia was listed in the St. Louis directory as "drinks, 2260 S. Kingshighway, h do." By the 1930's he was running a filling station on Manchester Road west of Dickson. Subsequent owners have included George Hauk (1947), Claude Bakewell, Alfred A. Hollowell, Frank J. Leahy, Jr., Margaret Leahy Sullivan, and Timothy M. Sullivan. 44 Description of Environment and Outbuildings ources of Information 46. Prepared by St. Louis Daily Record, June 8, 1923, shed; Sept. 5, 1924, residence, E. Hamilton 47. Organization