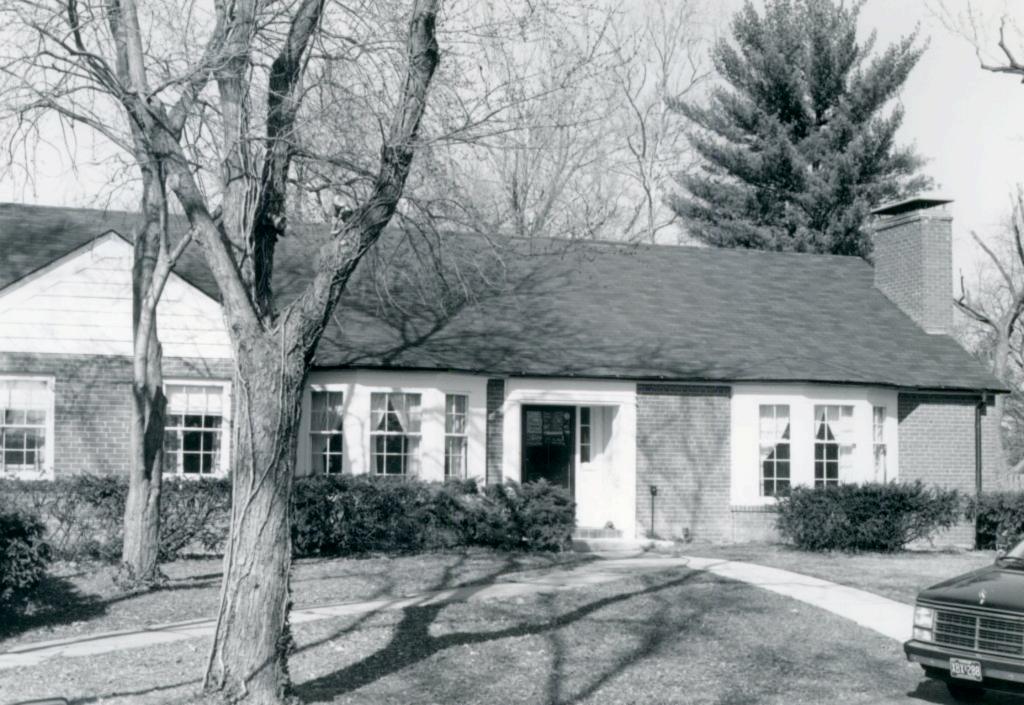

18K130223
Falzone SD, Lot 1N, 2N, 3N & 4 N Block 1
Built in 1939 by Robert M. Berkley, contractor
Architect: Arthur Florian Payne
Building Permits: 303, 1-16-39, residence, \$6,000
6512, 8-01-80, addition, \$40,000