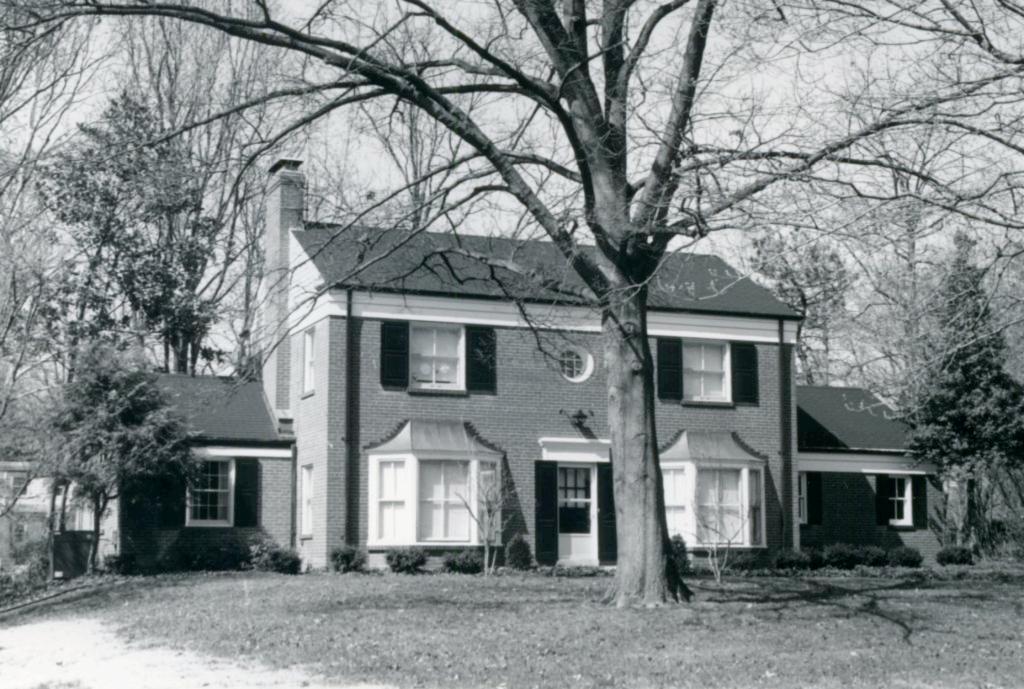

18K130223
Falzone SD, Lot 1N, 2N, 3N & 4 N Block 1
Built in 1939 by Robert M. Berkley, contractor
Architect: Arthur Florian Payne
Building Permits: 303, 1-16-39, residence, \$6,000
6512, 8-01-80, addition, \$40,000