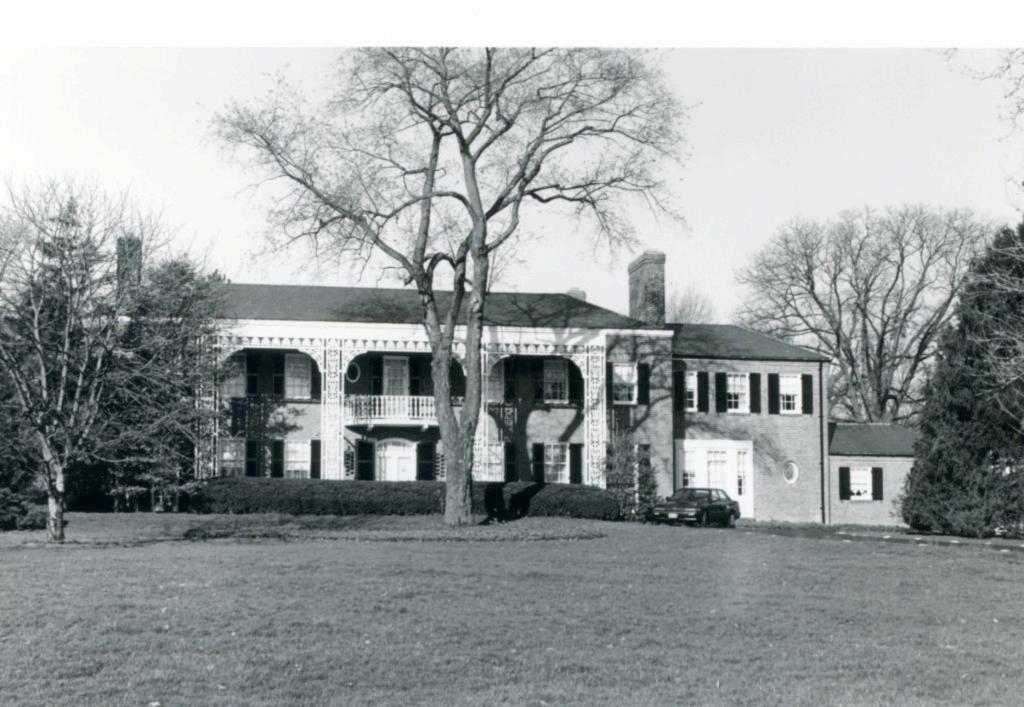

have guttering at overhang.

# 43. continued

and this can be seen as a late addition in that line. He died in 1955 at the age of 85.

William S. Medart owned Medart's Restaurant, at 7036 Clayton Road, which later became the Chesire Inn. According to the <u>Post-Dispatch</u>, "Medart and his wife elevated the lowly hamburger to the rank of a delicacy in their restaurants." Medart married Blossom Breneman in 1929, and she subsequently had a brief career in the movies. About 1950, the Medarts left St. Louis to live in Europe, and in Paris in 1951, Medart fell from a window of the Hotel Continental into the Rue de Rivoli and died at the age of 46. Medart's daughter Mimi (Marie Devereux Medart) later married the Earl of Coventry but was divorced in 1962.

William S. Medart House 7 Dromara





HISTORIC INVENTORY SL AS 015 107 4 Present Name(s) Nu Roy J. Nobel House 2" ..ounty St. Louis 5 Other Name(s) 3 Location of Negatives St. Louis County Parks 8 Dromara 16 Thematic Category 28. No of Stories 6 Specific Location South part of Lot 7 and all of 29. Basement? Yes I 17 Date(s) or Period Lot 8, Dromara Loui 30. Foundation Material constructed 1927 7 City or Town If Rural, Township & Vicinity 18 Style or Design 31. Wall Construction Ladue Georgian Revival 19. Architect or Engineer H Site Plan with North Arrow brick, frame 32. Roof Type & Material Gale Henderson 20. Contractor or Builder gable, comp. 33. No. of Bays prob. Gale Henderson Front 9 Side 2 21. Original Use, if apparent Roy Present 34 Wall Treatment residence 22 Present Use stretcher bond 35. Plan Shape irregular reside