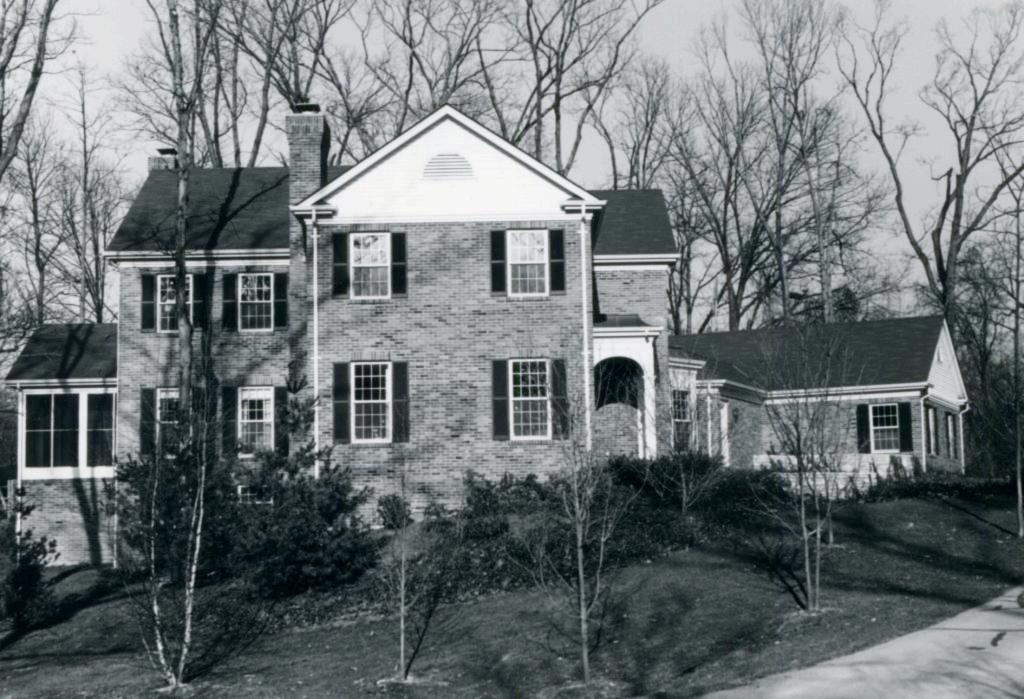

Berkley Lane has a complicated history, as the two sides of the street are parts of different subdivisions. West Clayton Subdivision was platted in 1899 by Bernard Greensfelder (Plat Book 5, page 46), but it remained largely undeveloped. In that plat, this street was Clarence Avenue. In 1926 the west side of the street was resubdivided by Angela B. Marcagi as Falzone's Subdivision (Plat Book 20, page 97). The earliest house to be constructed may have been Number 19 in 1931, while numbers 5, 7 and 11 were built the following year. The moving force in this development was Robert M. Berkley, a builder.

18K130223
Falzone SD, Lot 1N, 2N, 3N & 4 N Block 1
Built in 1939 by Robert M. Berkley, contractor
Architect: Arthur Florian Payne
Building Permits: 303, 1-16-39, residence, \$6,000
6512, 8-01-80, addition, \$40,000