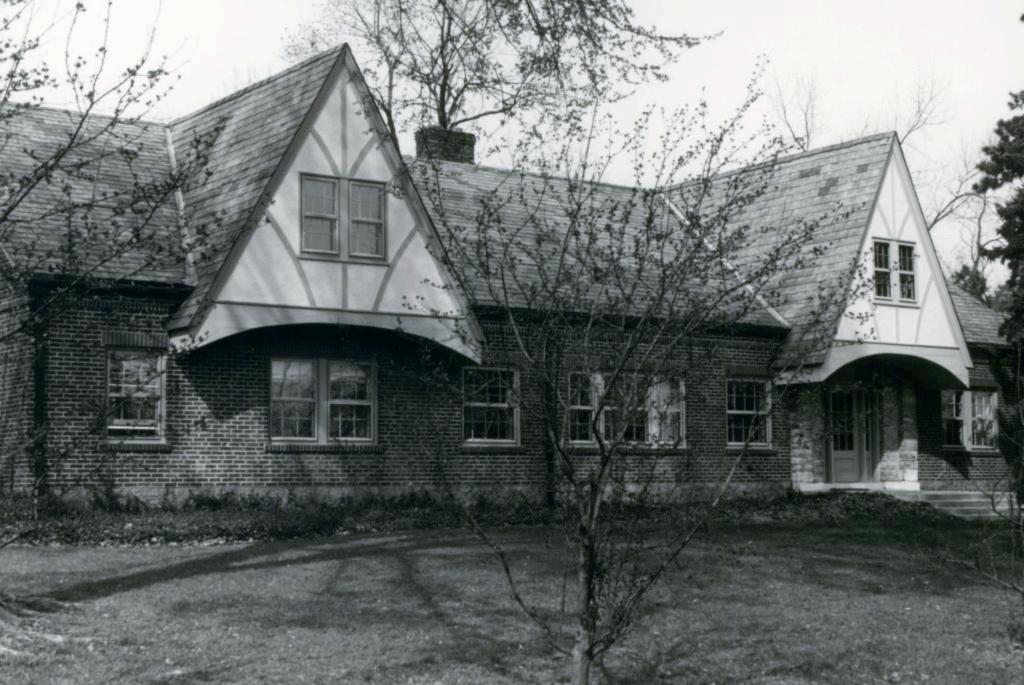

Berkley Lane has a complicated history, as the two sides of the street are parts of different subdivisions. West Clayton Subdivision was platted in 1899 by Bernard Greensfelder (Plat Book 5, page 46), but it remained largely undeveloped. In that plat, this street was Clarence Avenue. In 1926 the west side of the street was resubdivided by Angela B. Marcagi as Falzone's Subdivision (Plat Book 20, page 97). The earliest house to be constructed may have been Number 19 in 1931, while numbers 5, 7 and 11 were built the following year. The moving force in this development was Robert M. Berkley, a builder.

18K130223
Falzone SD, Lot 1N, 2N, 3N & 4 N Block 1
Built in 1939 by Robert M. Berkley, contractor
Architect: Arthur Florian Payne
Building Permits: 303, 1-16-39, residence, \$6,000
6512, 8-01-80, addition, \$40,000