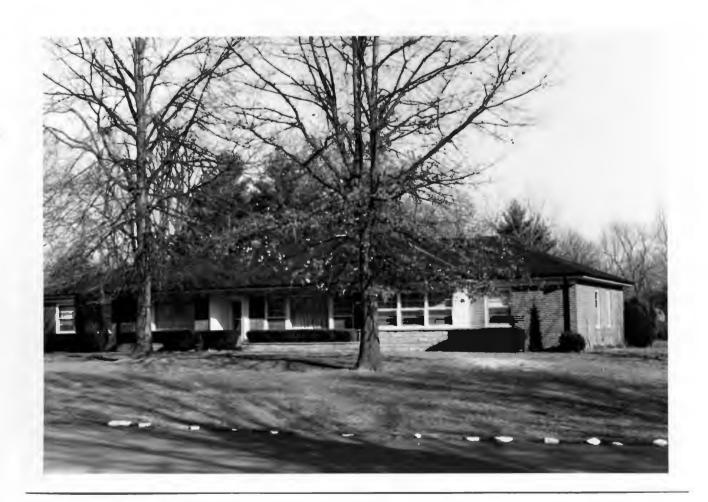

5 J. Eugene Baker 18K130146

5S, 6 & 7N, Block 1, Falzone
Built in 1932 for J. Eugene Baker
Contractor: Berkley Construction Company
Architect: Edward B. Kelley
Building Permits: 14, 4-18-32, residence, \$6,000
3963, 9-10-62, replace roof on porch, \$420