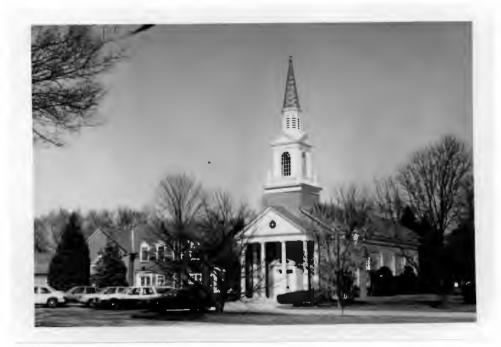

8/87

Ethical Society of St. Louis 9001 Clayton Road

#### 42. continued

rear the basement is fully exposed and has large windows facing the parking lot and two entries. Inside, the central auditorium has corridors on three sides and a narrow accessway to the platform at the rear. The auditorium floor is raked, and seats are well-upholstered theater seats. The walls are lined with natural-finished wood paneling in a variation of the board-and-batten joinery. The windows lighting the lobby are partly colored glass.

#### 43. continued

at 3648 Washington Avenue, just west of Grand, designed by Louis Spiering. For a time after this building was built, the society operated both locations but eventually consolidated here.

The doctrine of the Ethical Society is the same now as when formed: It is a religious organization whose membership is based on a commitment to studying, promoting and living by ethical values.

There have been only five leaders through the years: Walter Sheldon, Percival Chubb, Hutton Hynd, James Hornback and, currently, John Hoad. The Society has 460 members.

Harris Armstrong (1899-1973) became known as the dean of modern architects in St. Louis with his pioneering use of the International Style in the Cori House of 1935 and the Shanley Medical Building of 1936. His work of the 1940's reflected more of the influence of Frank Lloyd Wright, and by the 1950's he was doing some of the major projects in the region, including the McDonnell-Douglas engineering campus. The Ethical Society is noted for its clear and warm accoustics, enhanced by the many wooden surfaces of the interior.