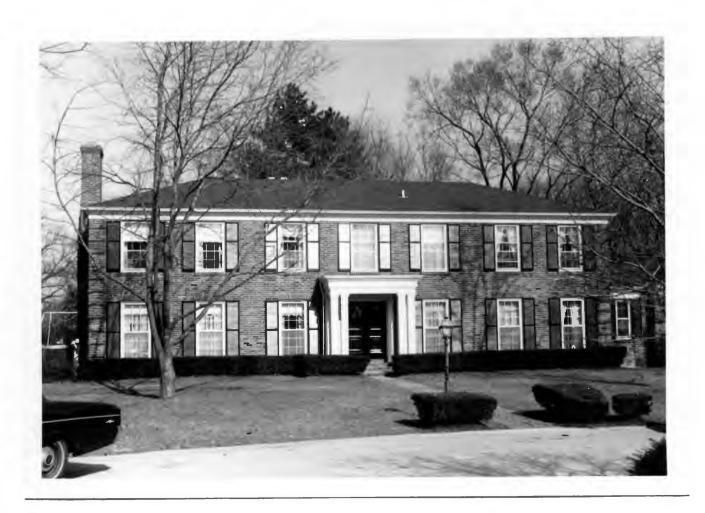

18K130223
Falzone SD, Lot 1N, 2N, 3N & 4 N Block 1
Built in 1939 by Robert M. Berkley, contractor
Architect: Arthur Florian Payne
Building Permits: 303, 1-16-39, residence, \$6,000
6512, 8-01-80, addition, \$40,000