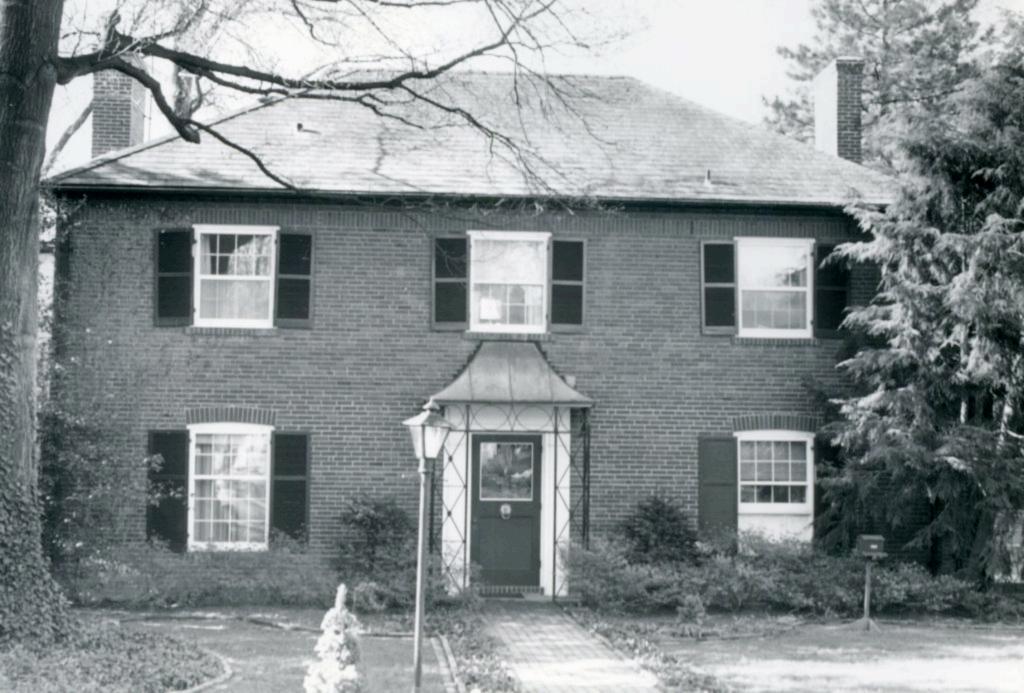

Ethical Society of St. Louis 9001 Clayton Road

9025 Timothy Sullivan
Lot 1, Valley View Place
Built in 1950 for Frank Hardt
Contractor: Harry Hardt
Architect: R. A. Conzelman
Building Permit: 1320, 5-5-50, brick residence, \$20,000

HISTORIC INVENTORY SL-AS-015-080 4 Present Name(s) 1 Nu Ben Caloia House ounty 5 Other Name(s) St. Louis 3 Location of Negatives 9029 Clayton Road St. Louis County Parks 16 Thematic Category 6 Specific Location 28. No of Stories 29. Basement? Yes IX part of Lot 2, Summit Tract No ! 17 Date(s) or Period constructed 1924 30. Foundation Material stone 18 Style or Design City or Town Il Rural, Township & Vicinity 31. Wall Construction Ladue Georgian Revival H Site, Plan with North Arrow 19. Architect or Engineer brick 32. Roof Type & Material 20. Contractor or Builder gable, tile CLAYTON 33. No. of Bays W. K. Richardson Front Side 21. Original Use, if apparent Wall Treatment residence American common bond 22 Present Use ROAD 35. Plan Shape rectangular residence 36 Changes Addition . 23 Ownership Public 1! Altered X Private X! (Explain House Moved In #42) 24 Owner's Name & Address, il known 37 Condition Interior Timothy M. Sullivan, et al UTM Coordinates Exterior good Lal Long Yes II 25. Open to Preservation Yes Public? Underway? No X Site ! i Structure 1 . Building ly Object | | 39. Endangered? Yes II 26. Local Contact Person or Organization By What? No X 11. On National Yes II Yes II 12 Is II No IX Eligible? Register? No II 27 Other Surveys in Which Included Part of Estab Yes ! ! Yes II Visible from 14. District Yes X No XI Hist Dist.? Potent'l? No Li Public Road? No . 41. Distance from and 15 Name of Established District Frontage on Road 42 Further Description of Important Features Entry is in the left front bay. The door is set in a classical frame with Ionic pilasters and a pediment 9029 Clayton Road inside which is a surround of random-width stone matching the stone base of the front terrace. Other bays have six-over-six windows with Photo hinged shutters. Side windows have segmental arches. The cornice has returns on the sides and a frieze in front. The gable ends have semi circular louvered vents. The ridge of the roof has cap tiles with finial-like tiles at the ends. 43 History and Significance In 1924, when he built this house, Ben Caloia was listed in the St. Louis directory as "drinks, 2260 S. Kingshighway, h do." By the 1930's he was running a filling station on Manchester Road west of Dickson. Subsequent owners have included George Hauk (1947), Claude Bakewell, Alfred A. Hollowell, Frank J. Leahy, Jr., Margaret Leahy Sullivan, and Timothy M. Sullivan. 44 Description of Environment and Outbuildings ources of Information 46. Prepared by St. Louis Daily Record, June 8, 1923, shed; Sept. 5, 1924, residence, E. Hamilton 47. Organization