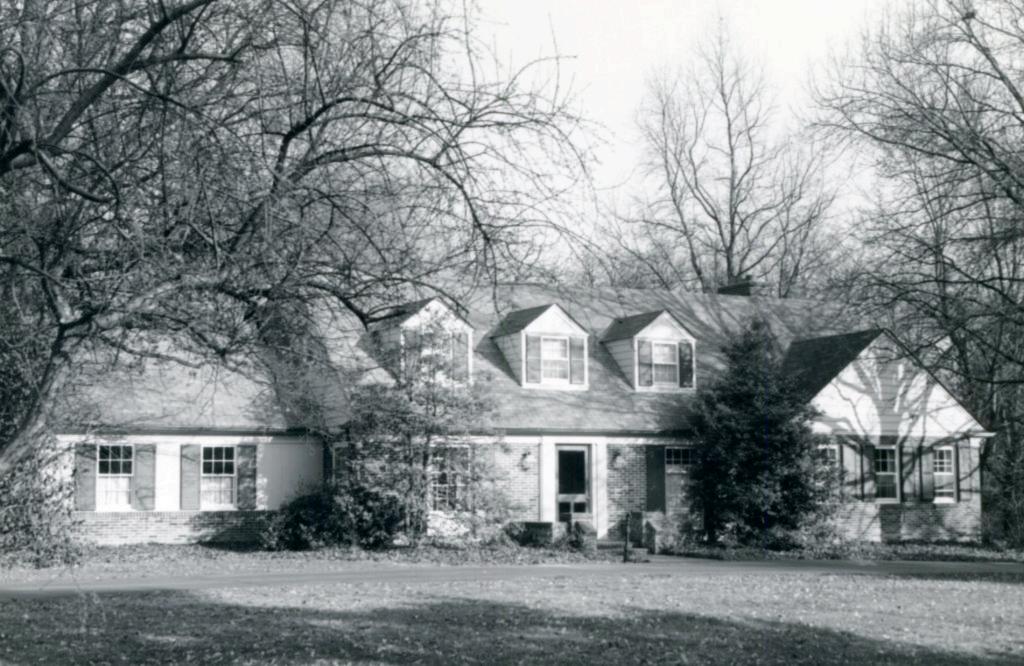

Berkley Lane has a complicated history, as the two sides of the street are parts of different subdivisions. West Clayton Subdivision was platted in 1899 by Bernard Greensfelder (Plat Book 5, page 46), but it remained largely undeveloped. In that plat, this street was Clarence Avenue. In 1926 the west side of the street was resubdivided by Angela B. Marcagi as Falzone's Subdivision (Plat Book 20, page 97). The earliest house to be constructed may have been Number 19 in 1931, while numbers 5, 7 and 11 were built the following year. The moving force in this development was Robert M. Berkley, a builder.

18K130223
Falzone SD, Lot 1N, 2N, 3N & 4 N Block 1
Built in 1939 by Robert M. Berkley, contractor
Architect: Arthur Florian Payne
Building Permits: 303, 1-16-39, residence, \$6,000
6512, 8-01-80, addition, \$40,000