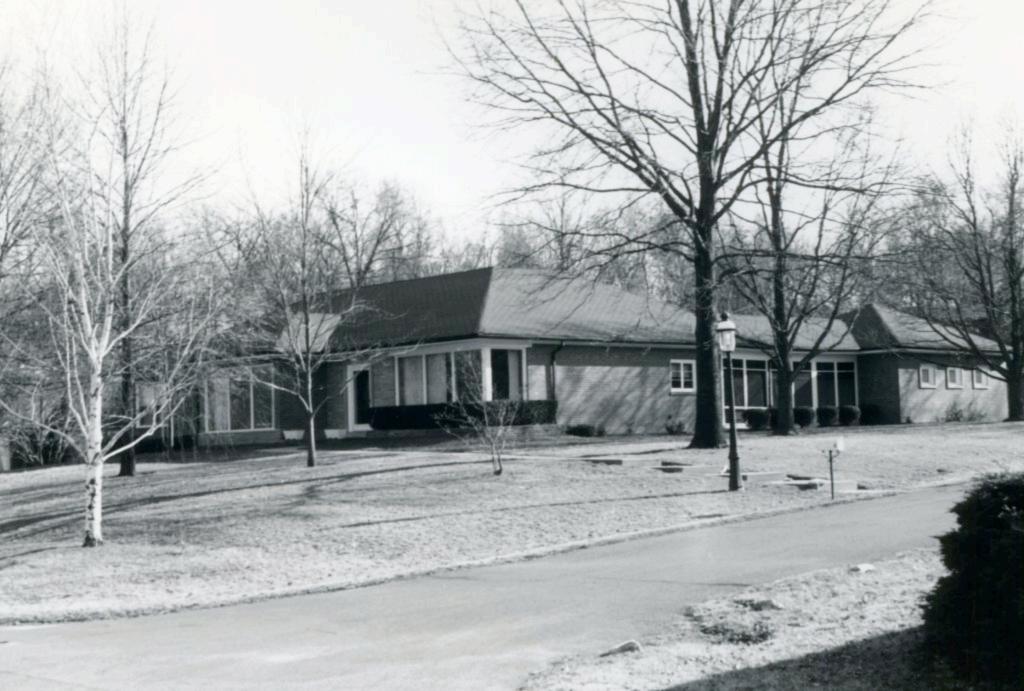

Berkley Lane has a complicated history, as the two sides of the street are parts of different subdivisions. West Clayton Subdivision was platted in 1899 by Bernard Greensfelder (Plat Book 5, page 46), but it remained largely undeveloped. In that plat, this street was Clarence Avenue. In 1926 the west side of the street was resubdivided by Angela B. Marcagi as Falzone's Subdivision (Plat Book 20, page 97). The earliest house to be constructed may have been Number 19 in 1931, while numbers 5, 7 and 11 were built the following year. The moving force in this development was Robert M. Berkley, a builder.

18K130223
Falzone SD, Lot 1N, 2N, 3N & 4 N Block 1
Built in 1939 by Robert M. Berkley, contractor
Architect: Arthur Florian Payne
Building Permits: 303, 1-16-39, residence, \$6,000
6512, 8-01-80, addition, \$40,000