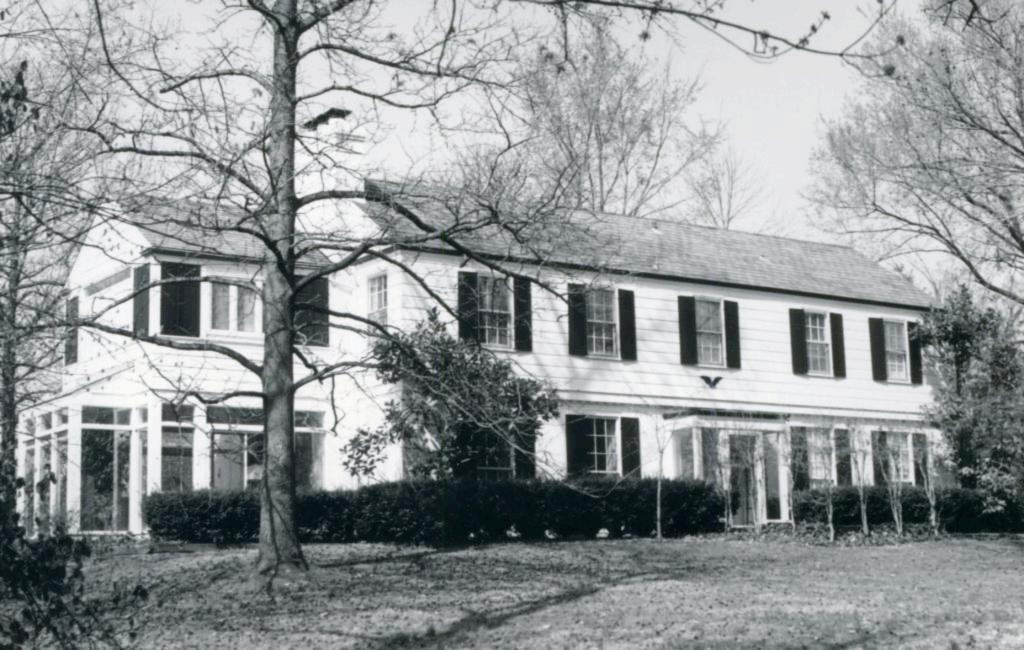

24 A. Patrick Sheahan 18K110072

Built in 1950 for Oliver A. Ray Contractor: Fruin-Colnon Contracting Company Architect: Oscar Janssen Building Permit: 1418, 8-14-50, residence, \$25,000

18K110094 25 Carole LaDriere Parts of Lots 9 & 10, all of Lot 11, Block 2, Falzone
Built in 1954 for F. M. Mayfield, Jr.
Contractor: Masse Bldg. Company, Inc.
Architect: H. L. Kirby
Building Permit: 2221, 2-2-54, frame residence, \$30,000