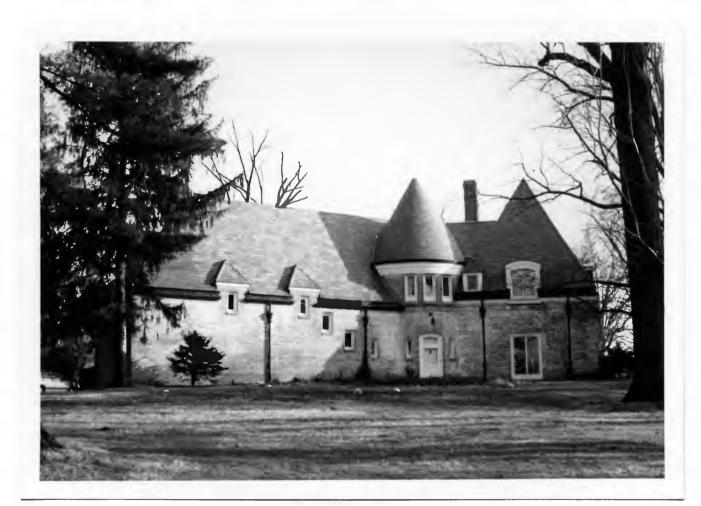

Berkley Lane has a complicated history, as the two sides of the street are parts of different subdivisions. West Clayton Subdivision was platted in 1899 by Bernard Greensfelder (Plat Book 5, page 46), but it remained largely undeveloped. In that plat, this street was Clarence Avenue. In 1926 the west side of the street was resubdivided by Angela B. Marcagi as Falzone's Subdivision (Plat Book 20, page 97). The earliest house to be constructed may have been Number 19 in 1931, while numbers 5, 7 and 11 were built the following year. The moving force in this development was Robert M. Berkley, a builder.

18K130223
Falzone SD, Lot 1N, 2N, 3N & 4 N Block 1
Built in 1939 by Robert M. Berkley, contractor
Architect: Arthur Florian Payne
Building Permits: 303, 1-16-39, residence, \$6,000
6512, 8-01-80, addition, \$40,000