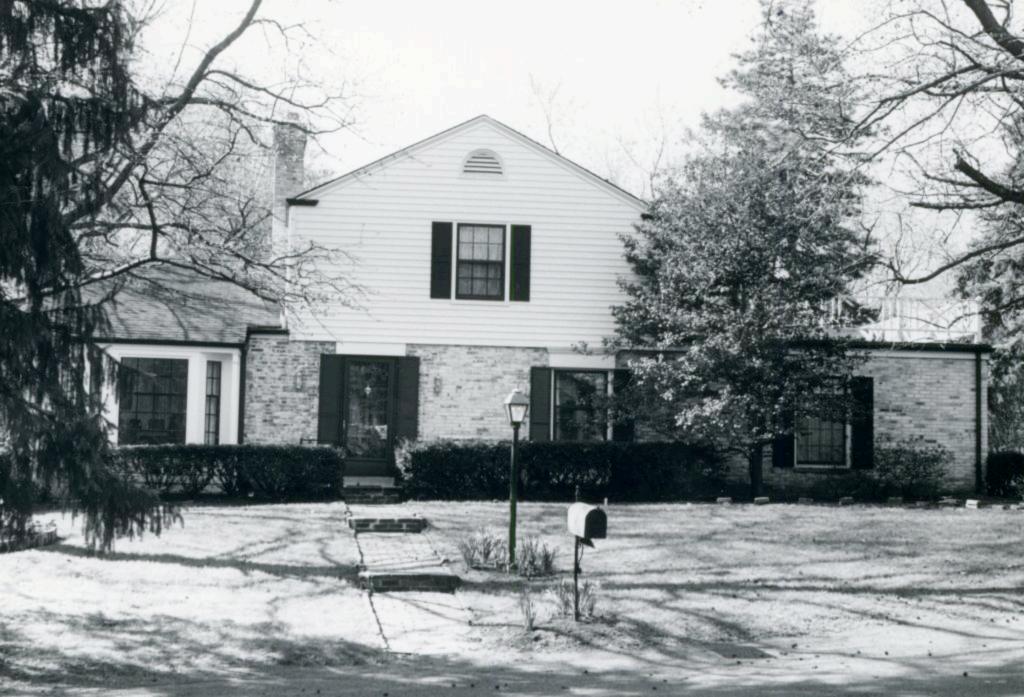

Berkley Lane has a complicated history, as the two sides of the street are parts of different subdivisions. West Clayton Subdivision was platted in 1899 by Bernard Greensfelder (Plat Book 5, page 46), but it remained largely undeveloped. In that plat, this street was Clarence Avenue. In 1926 the west side of the street was resubdivided by Angela B. Marcagi as Falzone's Subdivision (Plat Book 20, page 97). The earliest house to be constructed may have been Number 19 in 1931, while numbers 5, 7 and 11 were built the following year. The moving force in this development was Robert M. Berkley, a builder.

18K130223
Falzone SD, Lot 1N, 2N, 3N & 4 N Block 1
Built in 1939 by Robert M. Berkley, contractor
Architect: Arthur Florian Payne
Building Permits: 303, 1-16-39, residence, \$6,000
6512, 8-01-80, addition, \$40,000