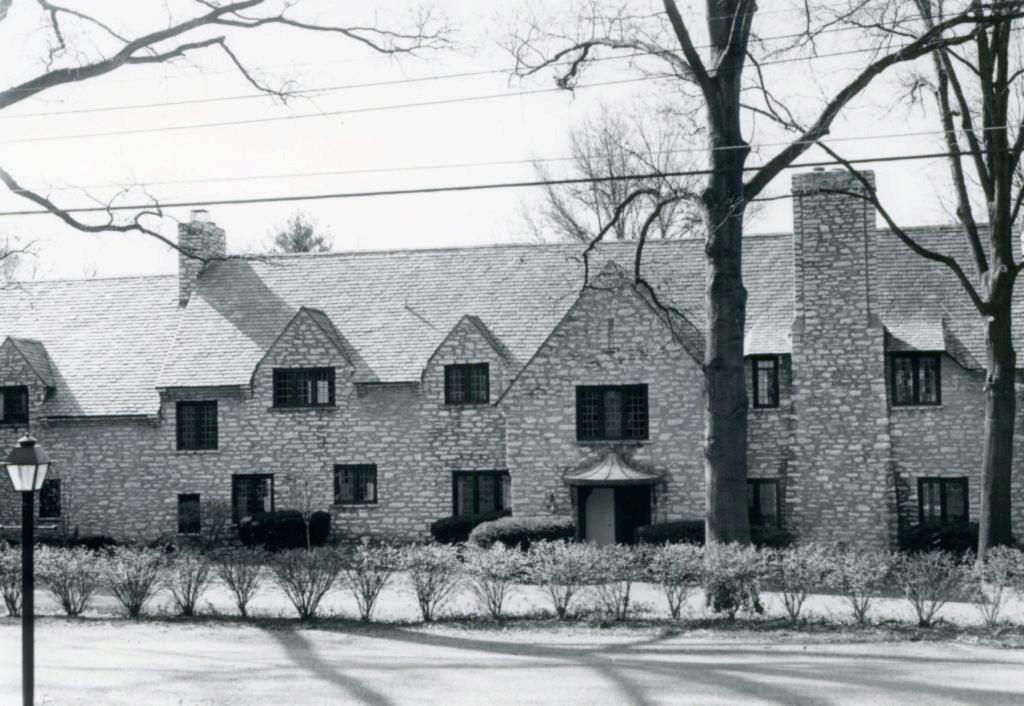

alls - Brick - Stone - Concrete Plants and Planting Playgrounds and equipment Athletic Fields and appurtenances Swimming Pools and apparatus Lakes and Pools Large Tree Transplanting Druinage - Stone Bridges Golf Courses Cemeteries Airports Polo Fields & Riding Trails Parks & Subdivisions of Land Estate Fencing Forestry - all types

Our trained engineers and skilled men will cooperate with you and your Architect and assist you to achieve the effects you desire.

Our facilities and specialized equipment for executing the work easily and quickly is at your service.

Skillful Landscape Planning Harmonized with your Architecture will add the charm of Dignity, Simplicity, Gayety or Character you wish.

# Charles W. Fullgraf

FORESTER & LANDSCAPE ENGINEER

226 S. COLEMAN AVE.

CLAYTON, MISSOURI



### ROBIN HILL

Robin Hill Subdivision was platted in 1940 (Plat Book 36, page 62) by the Bohn Realty Corporation, which built the first two houses the same year. They were Numbers 2 and 3, nearly identical designs in Gale Henderson's characteristic Georgian style. No further construction took place until 1948, when Henderson designed Number 1, facing South McKnight Road, for Henry M. Bohn himself. The last two houses were Numbers 4 and 8, the latter a notable Wrightian design by William Bernoudy.

1 Eleanor S. Rouse

18K110193

Built in 1948 for Harry M. Bohn. Contractor: Gale E. Henderson Architect: Gale E. Henderson

Building Permits: 961, 4-19-48, brick residence, \$23,000

6334, 5-3-79, glass enclosed porch, \$7,200





### ROBIN HILL

Edward Morris

Built in 1940 by C. Rolla Const