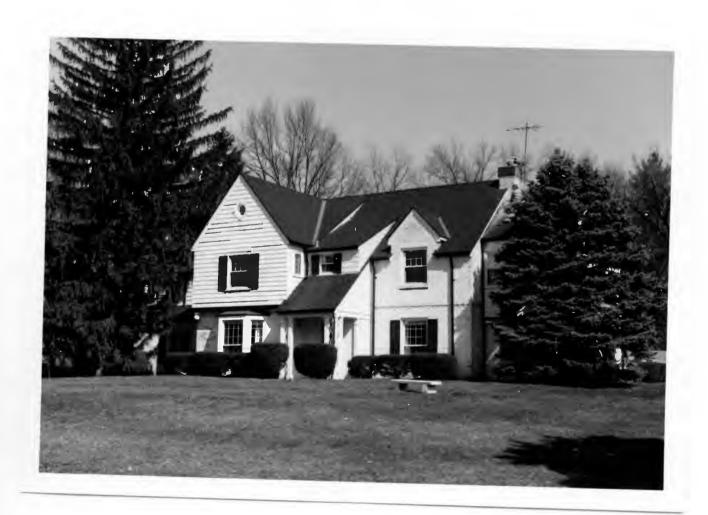

5 J. Eugene Baker 18K130146

5S, 6 & 7N, Block 1, Falzone
Built in 1932 for J. Eugene Baker
Contractor: Berkley Construction Company
Architect: Edward B. Kelley
Building Permits: 14, 4-18-32, residence, \$6,000
3963, 9-10-62, replace roof on porch, \$420

7 W. David Wells 18K130070 S14 ft Lot 7, Lot 8 & N 36 ft Lot 9, Block 1, Falzone Built in 1932 for George A. Green Contractor: Berkley Construction Company Architect: Edward B. Kelley Building Permits: 12, 1-04-32, residence, \$10,000 6364, 8-12-76, garage to room, \$15,000