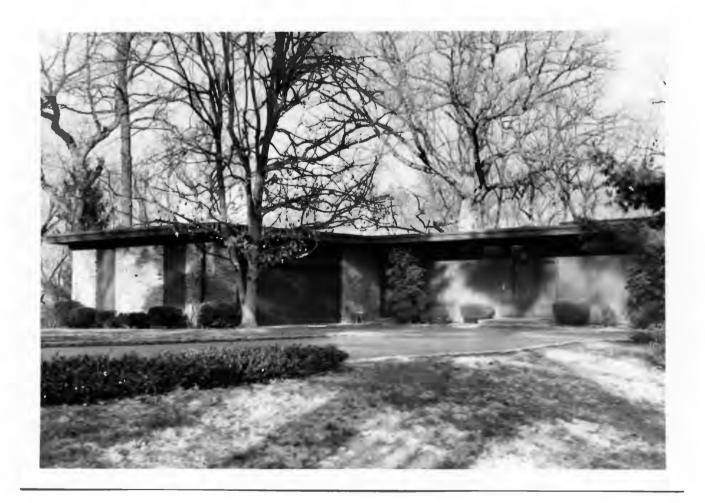

ir joint practice in 1915. Study was particularly known for the Craftsman influence in his work, although the firm used a variety of eclectic styles. Houses by them in Parkview, Brentmoor Park, and University Heights No. 1 are listed in the National Register of Historic Places. Farrar was one of the incorporators of the village of McKnight and after the City of Ladue was incorporated served as Building Commissioner from 1938 until 1965. In Ladue the firm designed St. Peter's Church, Mary Institute, and the Price (now Churchill) School.





500 Irwin R. & Charlotte Harris 19L630107

193 ft. front, part of Lot 6, Ferguson Farm
Built in 1965 for Irwin R. & Charlotte Harris
Contractor: Charles Porta Co., Inc.
Architect: Charles E. O'Keefe

Building Permit: 4373, 1-28-65, residence, \$42,000





P.O. Box 176
Jefferson City, Missouri

8/87 -

65102



"Many Oaks" 510 South Price Road

#### 42. continued

sidelights but is arched and has diamond-shaped windows. The south wing has a small gable along the south side. The end is heavily timbered upstairs and appears to be a glazed sleeping porch with three casement windows in each bay. A first-floor bay protrudes from the south end. Behind this wing is a newer one-story wing of two wide bays, each with a large picture window surmounted by a half-timbered gable.

#### 43. continued

lot 11 of the Ferguson Farm from the heirs of William T. Barron (1828-1898). In 1924 they built an addition to the house, but they sold in 1928 and moved out of the area. The buyer, Erwin Stupp, was reported living at "Many Oaks" in the 1929 city directo