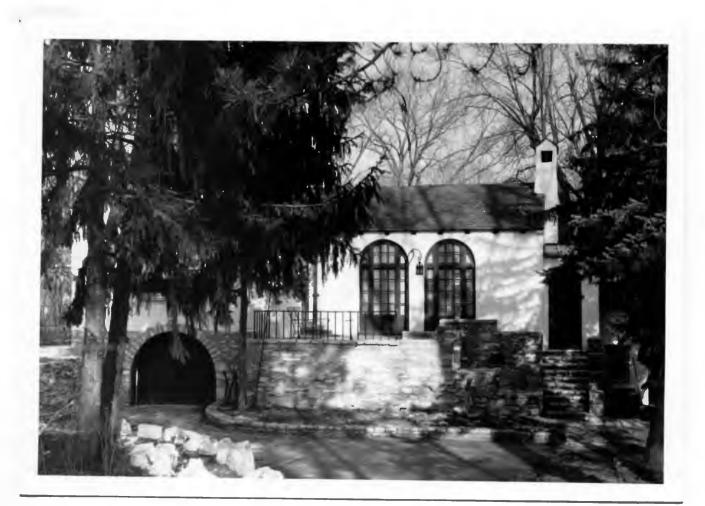

#### BROOKSIDE DRIVE

Brookside Subdivision was laid out in 1938 by Adolph Hoefer (Plat Book 31, page 88). All but one of the twelve houses was built by 1942. Nine of the houses were built by contractors rather than by propective residents, including three by The Ahlemeier Company, and three by D. Kenneth Ashley. Five of the houses were designed by Arthur Florian Payne. The ground of the subdivision drops gradually from Ladue Road toward the south, and the brook itself follows a deep stonelined channel from west to east along the south end of the cul-de-sac, so that the three southernmost lots, 5, 7 and 12 must be approached across small bridges.