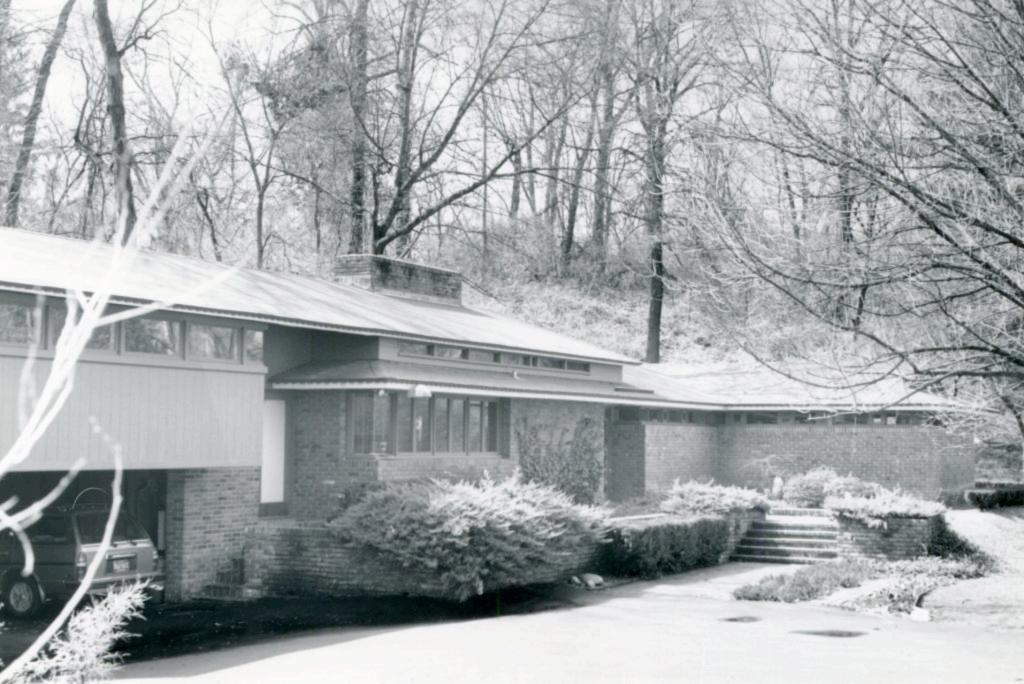

lding Permit: 996, 6-10-48, residence, \$28,000 5 18L320182





6 John Peters MacCarthy 18L320148

Built in 1950 for Robert Andrew Wunsch Contractor: J. L. Muren & Sons

Architect: Wischmeyer & Lorenz
Building Permit: 1450, 9-21-50, brick & stone residence, \$26,000
3820, 1-15-62, alteration, \$3,500





7 18L320126 Marie Ashe

Built in 1950 for Walter Ashe

Contractor: Gale E. Henderson
Architect: Gale E. Henderson
Building Permits: 1325, 5-8-50, brick residence, \$40,000
1810, 6-7-52, addition to porch, \$750
2963, 10-17-56, open porch, \$591





8 Dr. Lawrence Kahn Built in 1953 for Dr. Lawrence Kahn 18K110115

Contractor: William Errant
Architect: Bernoudy-Mutrux
Building Permits: 2057, 6-1-53, brick residence, \$30,000
3338, 3-4-59, addition, \$7,000
4639, 8-8-66, pool, \$4,800





Sheraton Drive had its origin in 1939, when a private easement was created to permit construction of the present numbers I and 2 by Oliver W. Stiegemeyer. The road was prolonged in 1952 when Stiegemeyer platted Crest Ridge Acres Subdivision with five additional lots. Stiegemeyer built Number 3 the following year, while the remaining lots were sold to other builders. As presently constituted, Sheraton Drive is L-shaped, ending at the south in a wide cul-de-sac. A notable feature is the large pond at the front of Lot 5.

William T. Koken
Part of Lot 5, Ferguson Farms in Survey 2799
Built in 1939 for 0. W. Stiegemeyer, architect
Contractor: Stinson Company
Building Permit: 34, 5-13-39, residence, \$9,300





John Young Brown, Jr. 19L630141
Part of Lot 6, Ferguson Farms in Survey 2799
Built