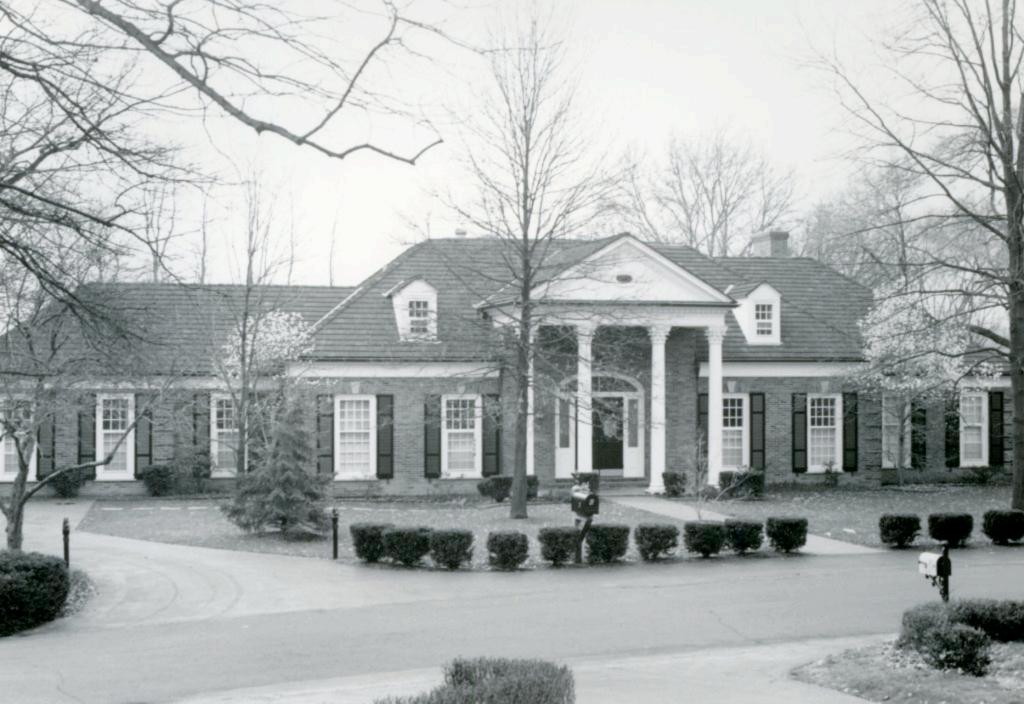

18K130223
Falzone SD, Lot 1N, 2N, 3N & 4 N Block 1
Built in 1939 by Robert M. Berkley, contractor
Architect: Arthur Florian Payne
Building Permits: 303, 1-16-39, residence, \$6,000
6512, 8-01-80, addition, \$40,000