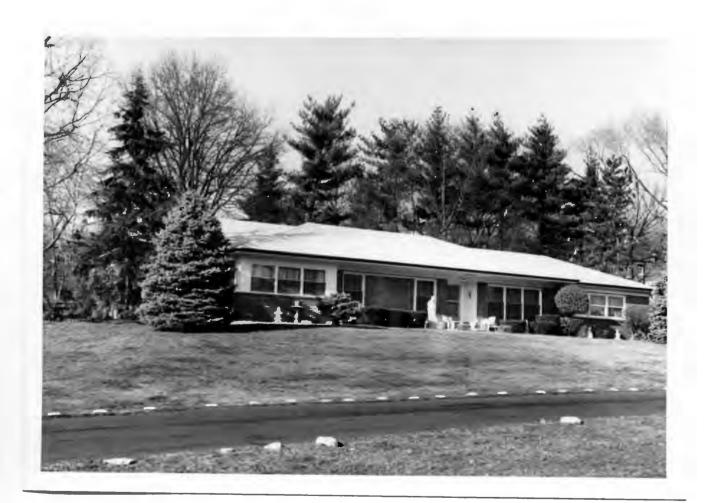

Kimberly Walker
1S, 2S, 3S & 4S & N pt 5, Block 1, Falzone
Built in 1935 for Noble McCallum 18K130179

Contractor: Berkley Construction
Architect: Lawrence J. Steffens
Building Permits: 8, 4-19-35, residence, \$6,000
5172, 4-10-70, addition, \$1,795
5293, 6-02-71, addition, \$10,025