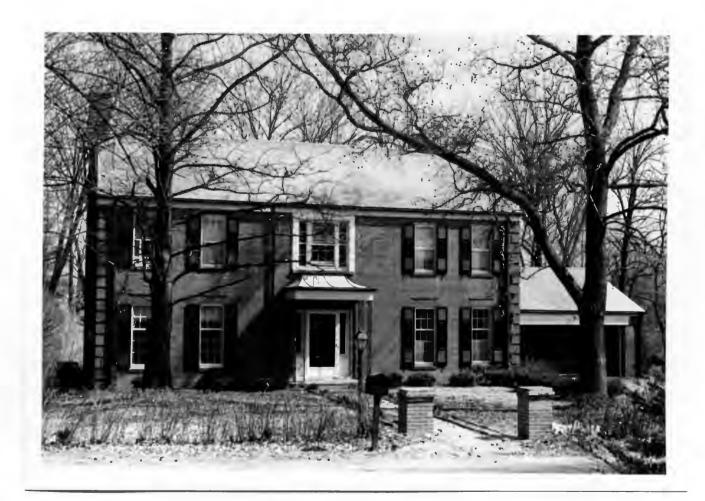

18K130223
Falzone SD, Lot 1N, 2N, 3N & 4 N Block 1
Built in 1939 by Robert M. Berkley, contractor
Architect: Arthur Florian Payne
Building Permits: 303, 1-16-39, residence, \$6,000
6512, 8-01-80, addition, \$40,000