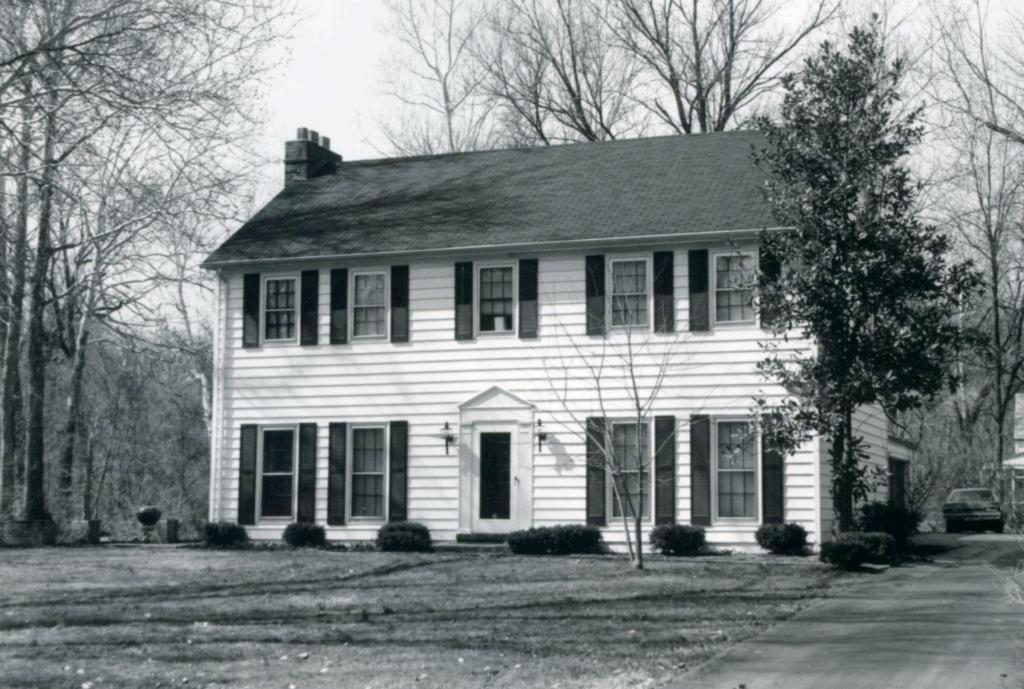

18K130223
Falzone SD, Lot 1N, 2N, 3N & 4 N Block 1
Built in 1939 by Robert M. Berkley, contractor
Architect: Arthur Florian Payne
Building Permits: 303, 1-16-39, residence, \$6,000
6512, 8-01-80, addition, \$40,000