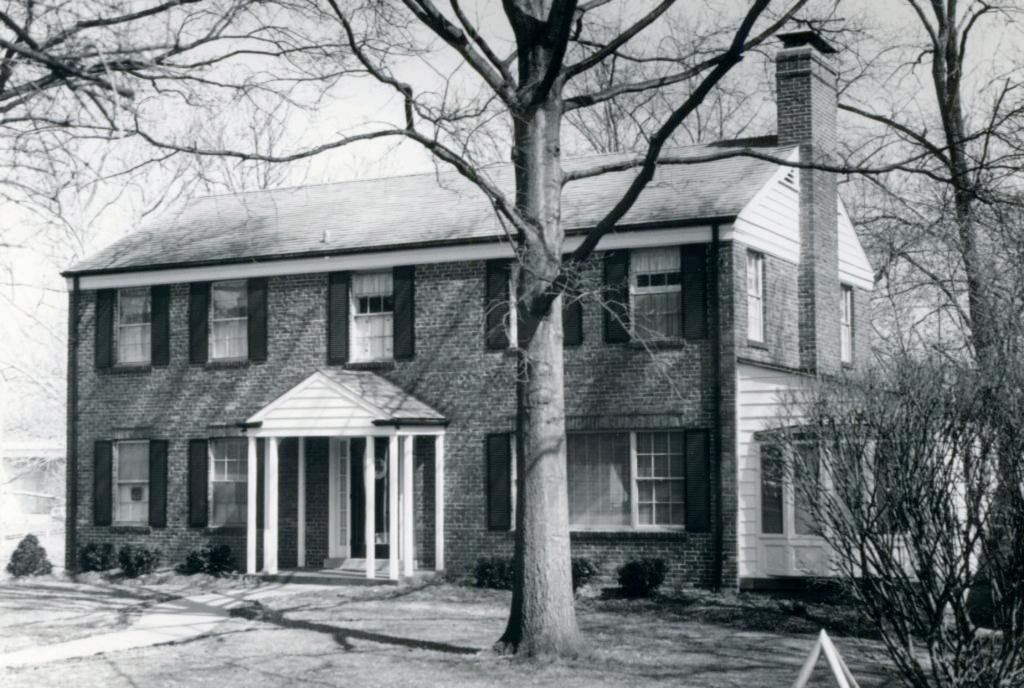

18K130223
Falzone SD, Lot 1N, 2N, 3N & 4 N Block 1
Built in 1939 by Robert M. Berkley, contractor
Architect: Arthur Florian Payne
Building Permits: 303, 1-16-39, residence, \$6,000
6512, 8-01-80, addition, \$40,000