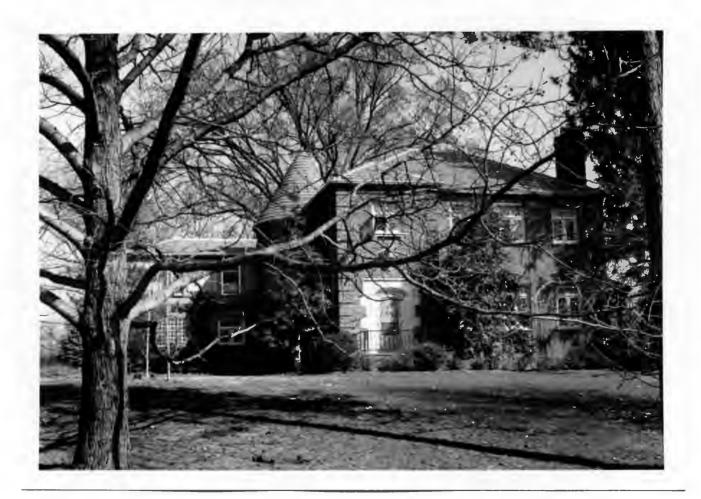

Berkley Lane has a complicated history, as the two sides of the street are parts of different subdivisions. West Clayton Subdivision was platted in 1899 by Bernard Greensfelder (Plat Book 5, page 46), but it remained largely undeveloped. In that plat, this street was Clarence Avenue. In 1926 the west side of the street was resubdivided by Angela B. Marcagi as Falzone's Subdivision (Plat Book 20, page 97). The earliest house to be constructed may have been Number 19 in 1931, while numbers 5, 7 and 11 were built the following year. The moving force in this development was Robert M. Berkley, a builder.

18K130223
Falzone SD, Lot 1N, 2N, 3N & 4 N Block 1
Built in 1939 by Robert M. Berkley, contractor
Architect: Arthur Florian Payne
Building Permits: 303, 1-16-39, residence, \$6,000
6512, 8-01-80, addition, \$40,000