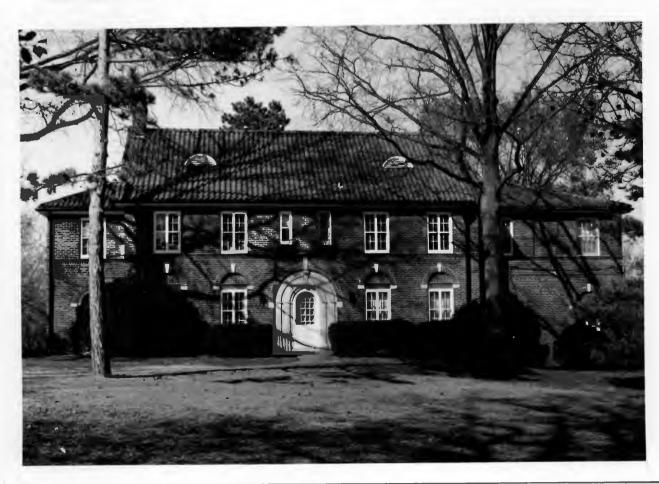

Office of Historic Preservation, P.O. Box 176, Jefferson City, Missouri 65102 HISTORIC INVENTORY SL-AS-015 - 082 Bernard Stoltman House anty. St. Louis 5 Other Name(s) 3 Location of Negatives 9039 Clayton Road St. Louis County Parks 6 Specific Lucation 16 Thematic Category 28. No of Stories Basement? Yes II Lots 2 & 3, Coleman Manor 17 Date(s) or Period Louis constructed c 1912 30. Foundation Material Style or Design stone 7 City or Town If Rural, Township & Vicinity Arts & Crafts 31. Wall Construction Ladue 19 Architect or Engineer brick Site Plan with North Arrow Kuhn & Kuhn 32. Roof Type & Material 20. Contractor or Builder qable, comp. 33. No. of Bays Kuhn & Kuhn Front Side Bernard 3 21. Original Use, if apparent Present Name(s) residence Wall Treatment 22 Present Use American common bond 35. Plan Shape rectangular residence Stoltman House 36. Changes Addition . 23 Ownership Public 11 Altered i (Explain Private y! in #42) Moved i 24 Owner's Name & Address, if known 37 Condition Interior Robert Britt UTM 9 Coordinates Exterior pood Long 25 Open to Yes II Preservation Yes Public? Underway? No X No IX Site ! i Structure 1 . Building ix Object I I Yes 39. Endangered? 26. Local Contact Person or Organization No X By What? 11 On National Yes II 12 Is II Yes II Eliqible? No II Register? No IX 27. Other Surveys in Which Included 14. District Yes II 13 Part of Estab Yes 11 Yes X 40. Visible from Hist Dist.? No ly Potent'l? No Li **Public Road?** No . 41. Distance from and 15 Name of Established District Frontage on Road 42 Further Description of Important Features Brickwork includes periodic courses of Flemish bond with glazed headers, creating an overall pattern. Other Name(s) 9039 Clayton Road The basement windows are set half in the stone foundation and half in the brick. Other windows are of various shapes and sizes, most Photo with stone lugsills. Some of the front windows are nine-over-one, and the three-part gabled dormer on the front has twelve-over-one windows. The dormer's gable and the large end gables have corner brackets and timber patterns, now difficult to see because of the 43 History and Significance Bernard Herman Stoltman moved here about 1912 from 6169 Westminster Place. Born in 1872, he entered the real estate business as early as 1890 and eventually headed his own frim, B. H. Stoltman Real Estate. He was also president of the Manchester Bank of St. Louis. In 1903 he married Minnie Ritter, and they seem to have had at least 5 children, of whom Bernard, Jr., and Robert J. were active in the real estate business. Stoltman died in 1934, but his widow and children continued to live here for several years. 44 Description of Environment and Outbuildings

Bernard Stoltman House 9039 Clayton Road

42. uniform white paint. A broad brick porch begins at the center bay of the front and wraps around the east side. Its entrance bay also has timber-patterned gable with a deep overhang on brackets. The garage at the rear is at basement level, opening to the west side of the house, and its roof forms a terrace with an iron railing.