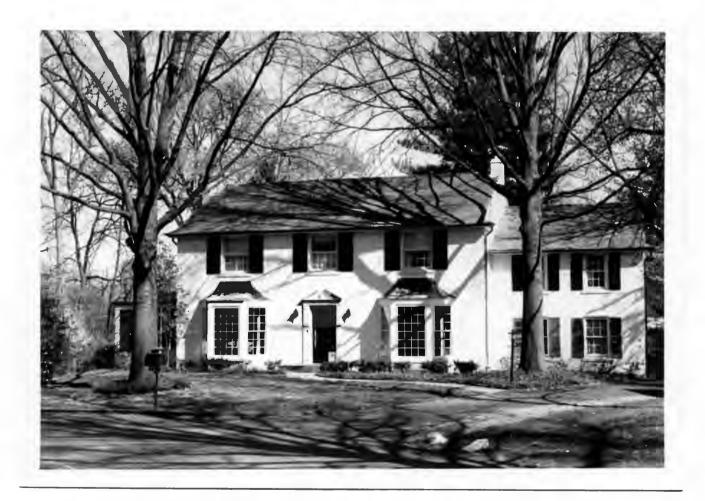

Kimberly Walker
1S, 2S, 3S & 4S & N pt 5, Block 1, Falzone
Built in 1935 for Noble McCallum 18K130179

Contractor: Berkley Construction
Architect: Lawrence J. Steffens
Building Permits: 8, 4-19-35, residence, \$6,000
5172, 4-10-70, addition, \$1,795
5293, 6-02-71, addition, \$10,025