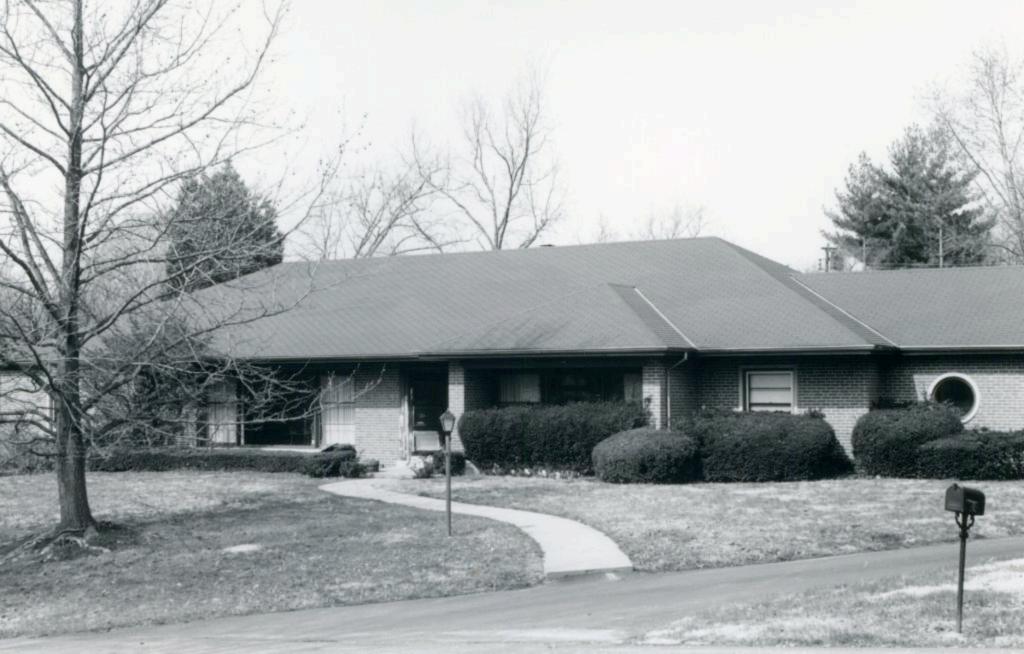

Ruth E. Cragin
Lot 1, ReSD of part of Lot 3, West Clayton
Built in 1960 for Ruth E. Green
Contractor: A. S. Pollock
Architect: George Winkler
Building Permits: 3590, 8-08-60, residence, \$23,500
4393, 3-20-65, screened porch, \$4,000 18K130180