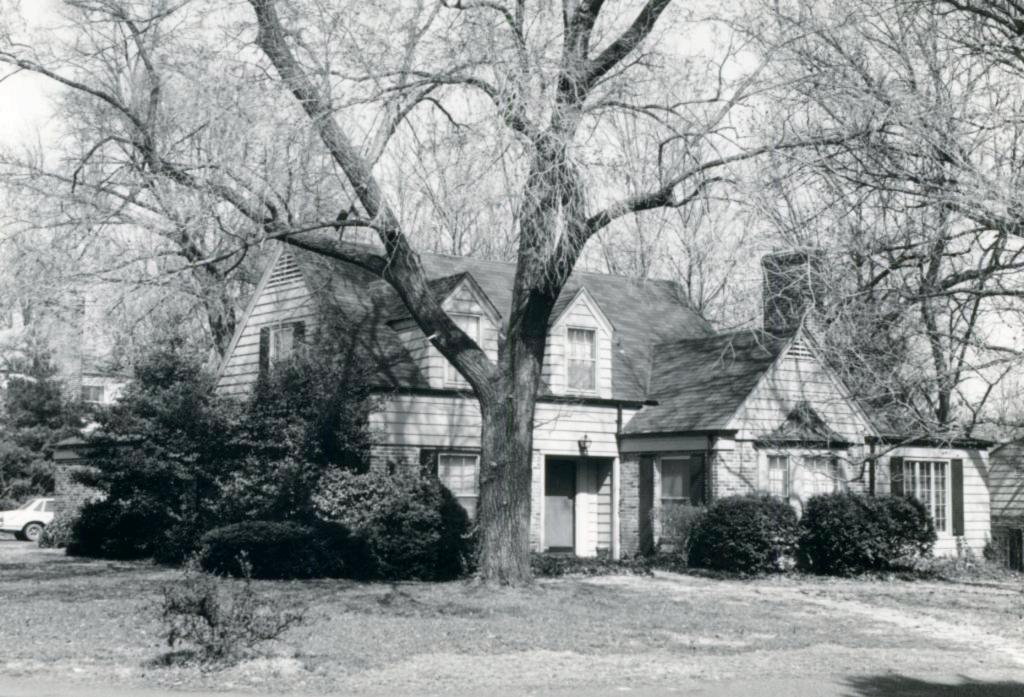

#### BROOKSIDE DRIVE

Brookside Subdivision was laid out in 1938 by Adolph Hoefer (Plat Book 31, page 88). All but one of the twelve houses was built by 1942. Nine of the houses were built by contractors rather than by propective residents, including three by The Ahlemeier Company, and three by D. Kenneth Ashley. Five of the houses were designed by Arthur Florian Payne. The ground of the subdivision drops gradually from Ladue Road toward the south, and the brook itself follows a deep stonelined channel from west to east along the south end of the cul-de-sac, so that the three southernmost lots, 5, 7 and 12 must be approached across small bridges.

# BROOKSIDE DRIVE

2 Paul M. Katcher 18L340102

Built in 1938 for Eugene F. Wenger Contractor: Lamb Bros.

Architect: H. S. Van Hoefen
Building Permits: 273, 9-28-38, residence, \$9,750
5429, 7-10-72, alterations, \$7,500