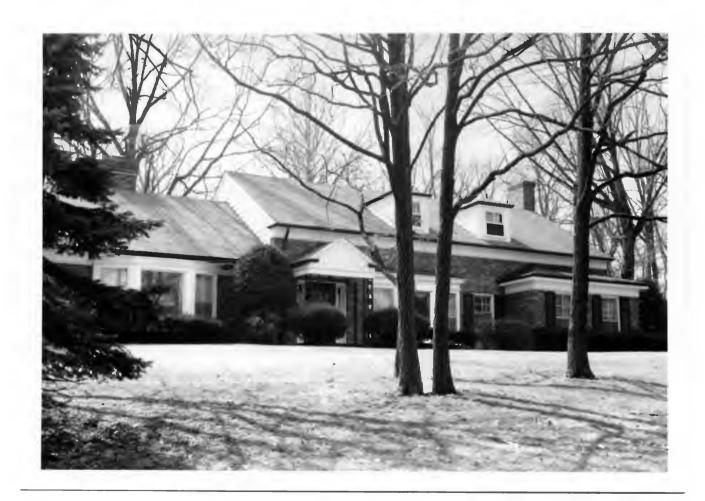

24 A. Patrick Sheahan 18K110072

Built in 1950 for Oliver A. Ray Contractor: Fruin-Colnon Contracting Company Architect: Oscar Janssen Building Permit: 1418, 8-14-50, residence, \$25,000

18K110094 25 Carole LaDriere Parts of Lots 9 & 10, all of Lot 11, Block 2, Falzone
Built in 1954 for F. M. Mayfield, Jr.
Contractor: Masse Bldg. Company, Inc.
Architect: H. L. Kirby
Building Permit: 2221, 2-2-54, frame residence, \$30,000