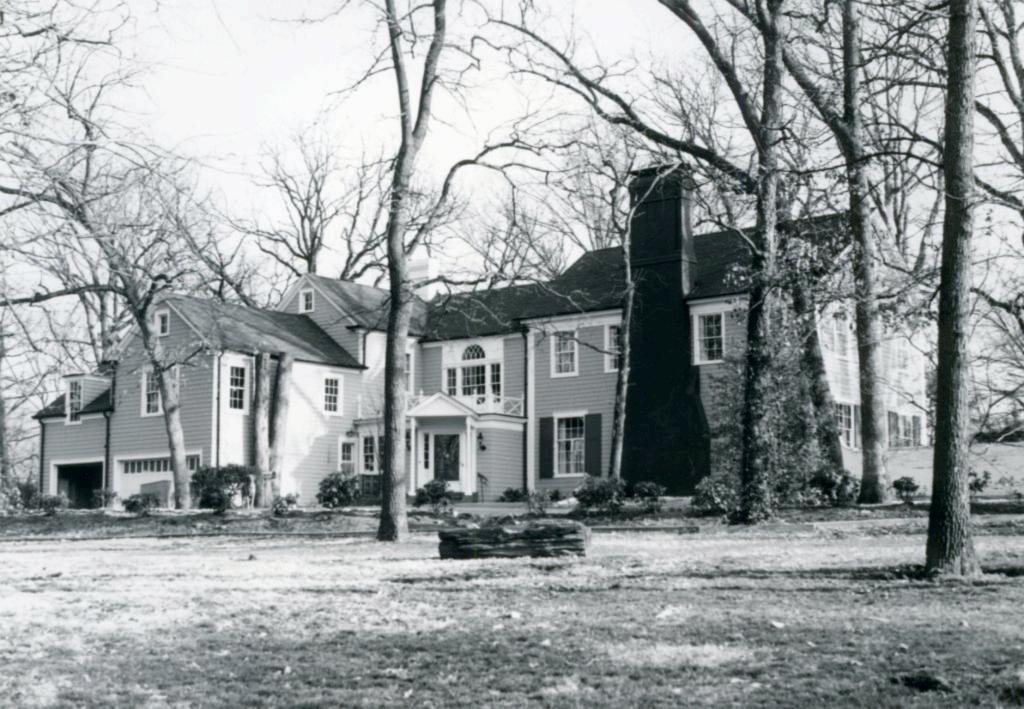

-29-60, residence for help, \$8,000 St. Louis County Parks 4658, 08-23-66, wall & hearth, \$1,000 49 Revision Date(5) 48 Date 4946, 08-22-68, pool & bath house, \$25,000 5584, 10-18-73, room addition, \$7,500 8/87 Missouri Historical Society, Sprague Scrapbook, Vol. 1, p. 233.

Adrian Lamb House 10 Edgewood Road

# 42. continued

entablature in front. To the left of the entry is a wing at right angles to the main block. It steps down several feet after the first bay, although the remaining two bays are also two stories high. The north end has a garage door, and a second garage door opens next to it in a lower one-story wing with "additional" dormer. Windows are mostly six-over-six, and some are shuttered.

## 43. continued

Baskowitz in 1960 and by Albert E. and Michaela Suter in 1979.





INVENTORY HISTORIC L- AS 015 141



8/87

Leopold Abraham II House 12 Edgewood Road





Greenbriar was platted in 1931 by the Interstate Investment Company, Neal S. Wood, Secretary (Plat Book 29, page 1). It was the subject of considerable controversy in the young Village of McKnight, because its lots were three fourths of an acre instead of the full acre required by the recently repealed zoning ordinance. When the old ordinance was reinstated the following year, Greenbriar found itself in violation. The situation lasted only a short time, however, as the village trustees soon reduced the minimum lot size again. Perhaps because of the controversy, however, only two houses were built in Greenbriar until 1940, Woods's own at Number 16, and his sister's at Number 6. Greenbriar may be named