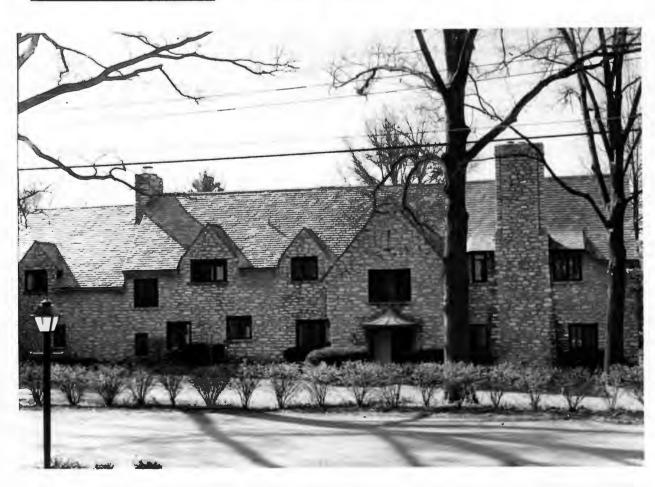

Berkley Lane has a complicated history, as the two sides of the street are parts of different subdivisions. West Clayton Subdivision was platted in 1899 by Bernard Greensfelder (Plat Book 5, page 46), but it remained largely undeveloped. In that plat, this street was Clarence Avenue. In 1926 the west side of the street was resubdivided by Angela B. Marcagi as Falzone's Subdivision (Plat Book 20, page 97). The earliest house to be constructed may have been Number 19 in 1931, while numbers 5, 7 and 11 were built the following year. The moving force in this development was Robert M. Berkley, a builder.

18K130223
Falzone SD, Lot 1N, 2N, 3N & 4 N Block 1
Built in 1939 by Robert M. Berkley, contractor
Architect: Arthur Florian Payne
Building Permits: 303, 1-16-39, residence, \$6,000
6512, 8-01-80, addition, \$40,000