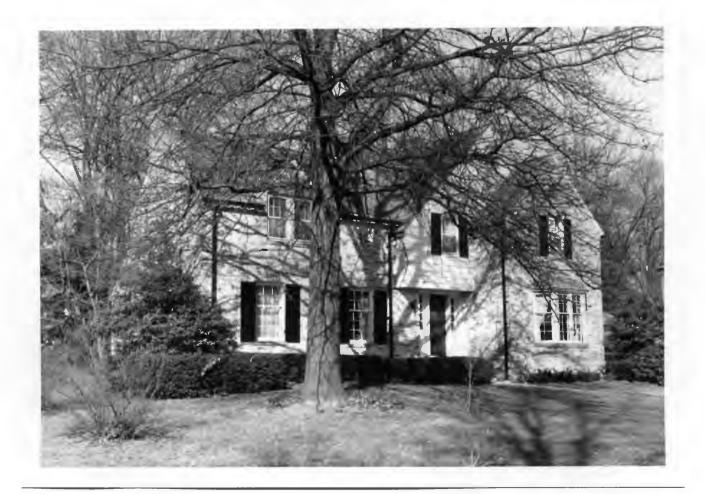

18K130223
Falzone SD, Lot 1N, 2N, 3N & 4 N Block 1
Built in 1939 by Robert M. Berkley, contractor
Architect: Arthur Florian Payne
Building Permits: 303, 1-16-39, residence, \$6,000
6512, 8-01-80, addition, \$40,000