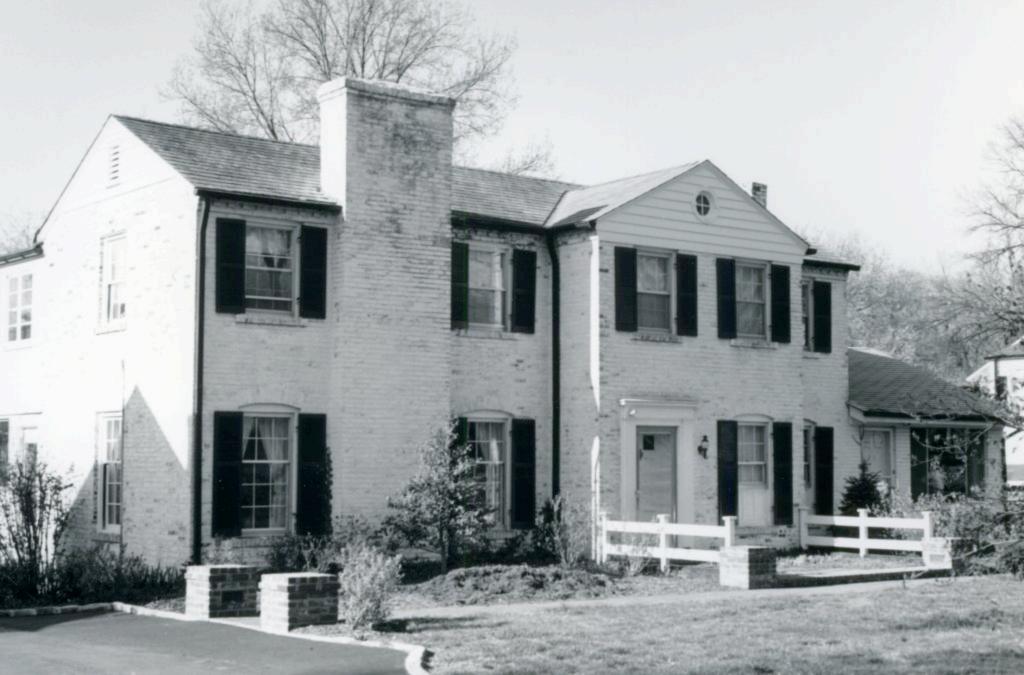

Ruth E. Cragin
Lot 1, ReSD of part of Lot 3, West Clayton
Built in 1960 for Ruth E. Green
Contractor: A. S. Pollock
Architect: George Winkler
Building Permits: 3590, 8-08-60, residence, \$23,500
4393, 3-20-65, screened porch, \$4,000 18K130180