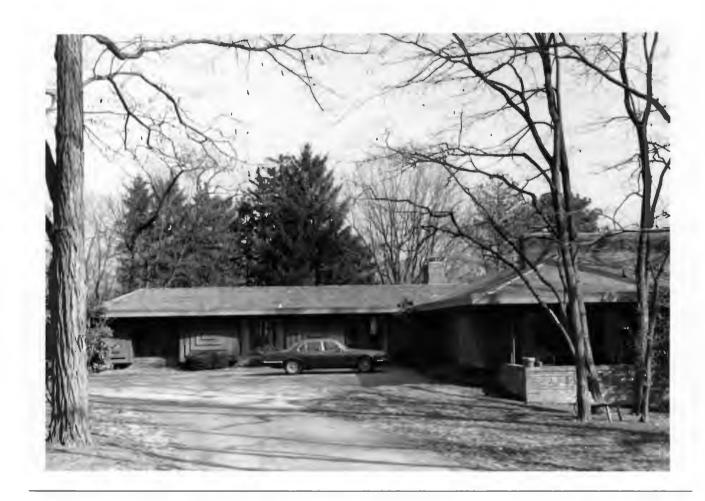

Berkley Lane has a complicated history, as the two sides of the street are parts of different subdivisions. West Clayton Subdivision was platted in 1899 by Bernard Greensfelder (Plat Book 5, page 46), but it remained largely undeveloped. In that plat, this street was Clarence Avenue. In 1926 the west side of the street was resubdivided by Angela B. Marcagi as Falzone's Subdivision (Plat Book 20, page 97). The earliest house to be constructed may have been Number 19 in 1931, while numbers 5, 7 and 11 were built the following year. The moving force in this development was Robert M. Berkley, a builder.

18K130223
Falzone SD, Lot 1N, 2N, 3N & 4 N Block 1
Built in 1939 by Robert M. Berkley, contractor
Architect: Arthur Florian Payne
Building Permits: 303, 1-16-39, residence, \$6,000
6512, 8-01-80, addition, \$40,000