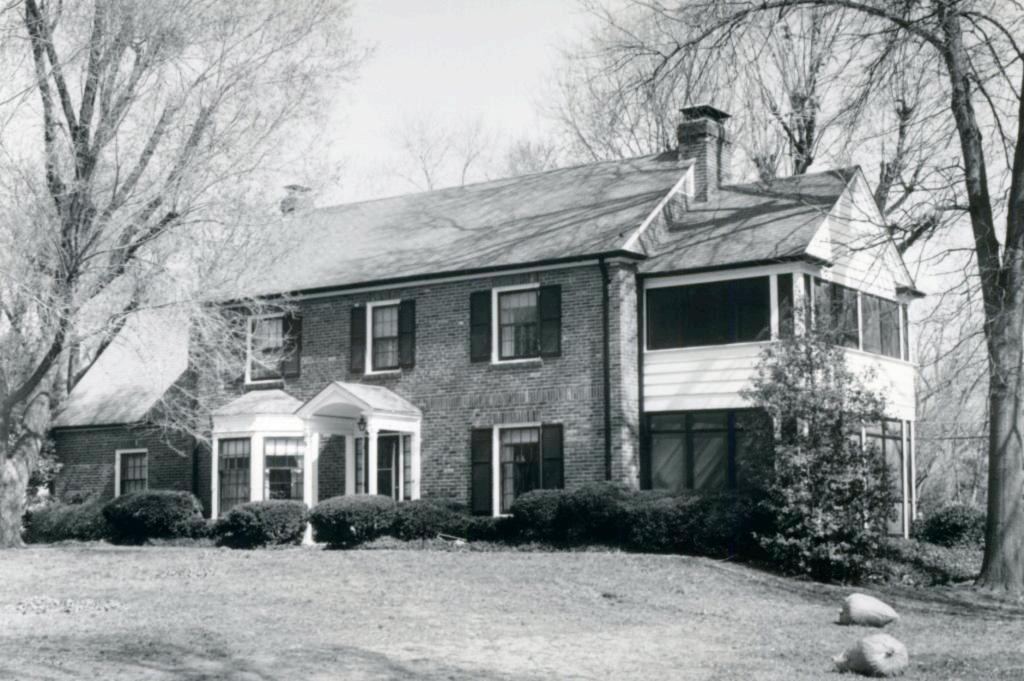

18K130223
Falzone SD, Lot 1N, 2N, 3N & 4 N Block 1
Built in 1939 by Robert M. Berkley, contractor
Architect: Arthur Florian Payne
Building Permits: 303, 1-16-39, residence, \$6,000
6512, 8-01-80, addition, \$40,000