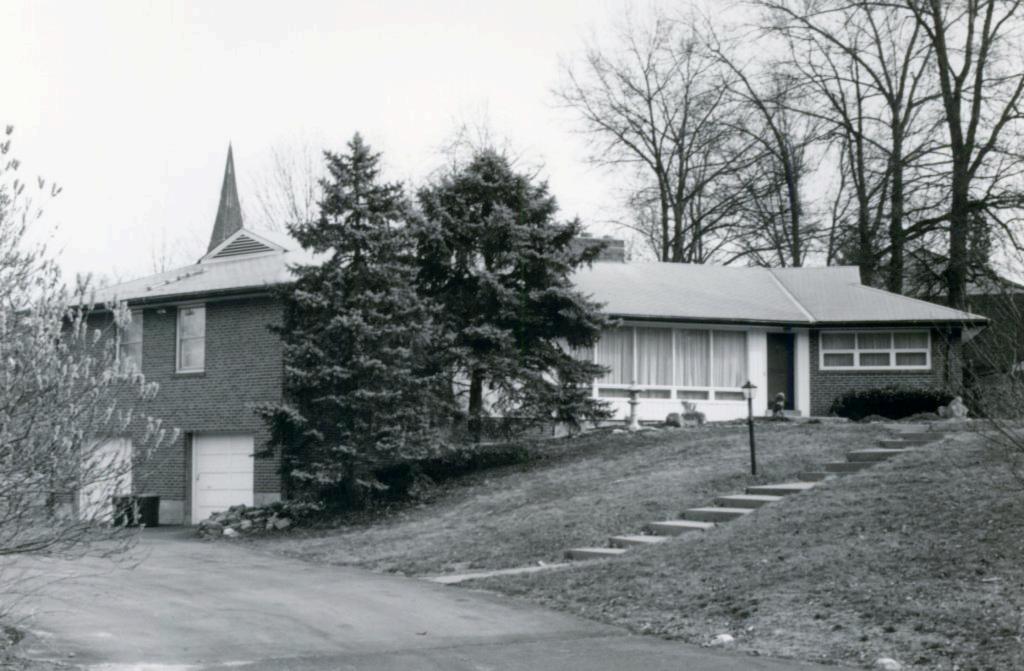

6 Dean E. Williams 18K130135

Lot 3, ReSD of part of Lot 3, West Clayton
Built in 1961 for Dean E. Williams
Contractor: William Degenhardt
Architect: Robert McMahon
Building Permits: 3526, 4-11-60, wreck 3 frame buildings
3595, 8-16-60, residence, \$37,000