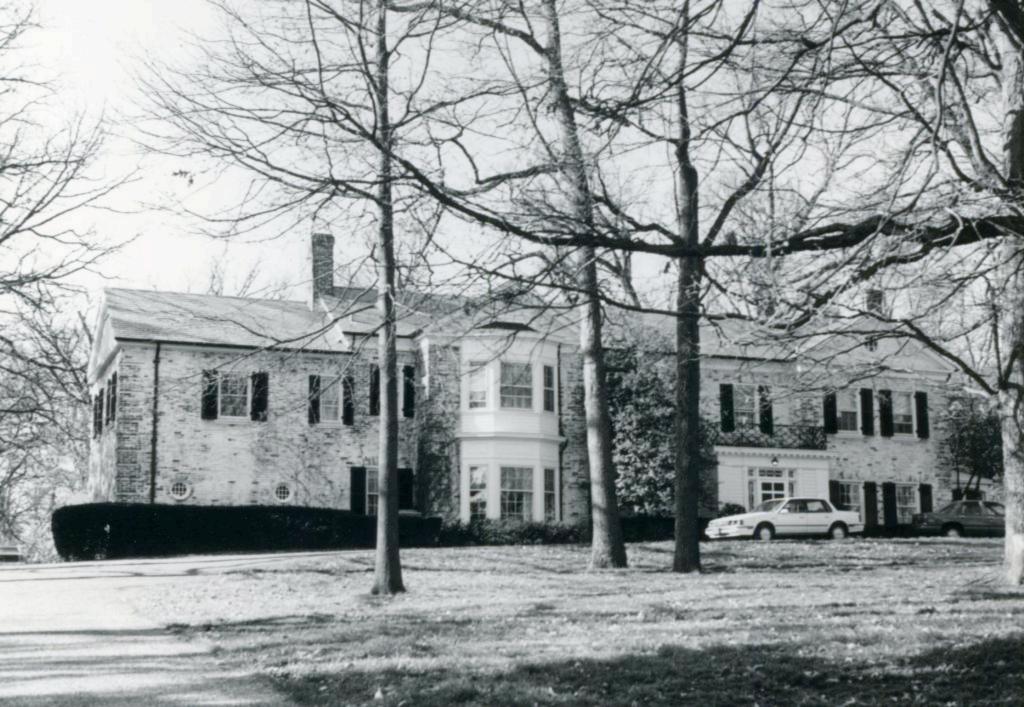

east gable, is slightly lower than the main house and has two unevenly spaced front bays, with round windows lighting the first-floor garage.

# 43. continued

C. J. Kjorlein (1958), Edwin S. Baldwin (1968), and Thomas J. White.

Gale E. Henderson began his practice in St. Louis in 1910 after attending Washington University School of Architecture. In the teens he was for a time the partner of Raymond Maritz but thereafter practiced on his own. He was primarily known for his upper-class houses, including designs on Westmoreland Place, Wydown Blvd., Upper Ladue, Picardy Lane, and the St. Louis Country Club. Some of these were also built by him as speculations. His most characteristic style was a loosely conceived Georgian Revival. He retired about 1964 and died in 1969 at the age of 78.





Office of Historic Preservation, P.O. Box 176, Jefferson City, Missouri 65102 HISTORIC 4 Present Name(s) Nu James M. Nelson House 2" . . ounty 5 Other Name(s) St. Louis 3 Location of Negatives St. Louis County Parks 2 Dromara 16. Thematic Category 6 Specific Location 28. No of Stories 29. Basement? Yes I St. Lot 2, Dromara 17 Date(s) or Period No ! 30. Foundation Material constructed 1930 Louis 7 City or Town 18 Style or Design Il Rural, Township & Vicinity stone 31. Wall Construction Ladue Tudor Revival H Site Plan with North Arrow 19. Architect or Engineer 32. Roof Type & Material Maritz & Young 20. Contractor or Builder gable, slate Higbee Construction Co. 33. No. of Bays DROMA Front q Side 21. Original Use, if apparent James Present 34 Wall Treatment residence 22 Present Use common b