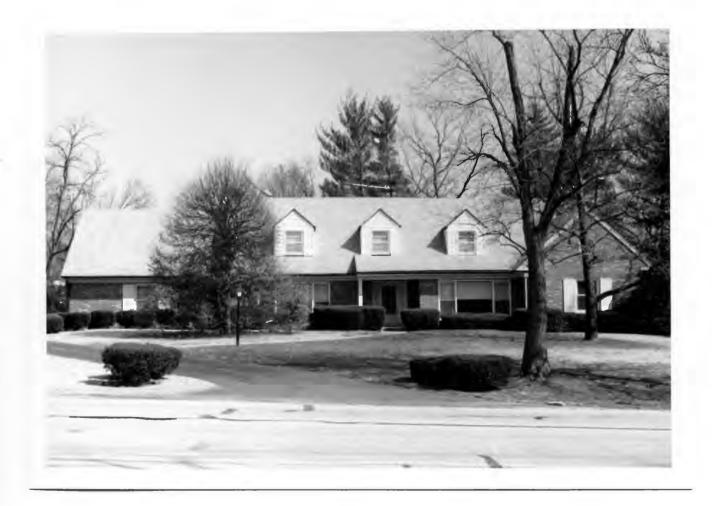

Ruth E. Cragin
Lot 1, ReSD of part of Lot 3, West Clayton
Built in 1960 for Ruth E. Green
Contractor: A. S. Pollock
Architect: George Winkler
Building Permits: 3590, 8-08-60, residence, \$23,500
4393, 3-20-65, screened porch, \$4,000 18K130180

6 Dean E. Williams 18K130135

Lot 3, ReSD of part of Lot 3, West Clayton
Built in 1961 for Dean E. Williams
Contractor: William Degenhardt
Architect: Robert McMahon
Building Permits: 3526, 4-11-60, wreck 3 frame buildings
3595, 8-16-60, residence, \$37,000