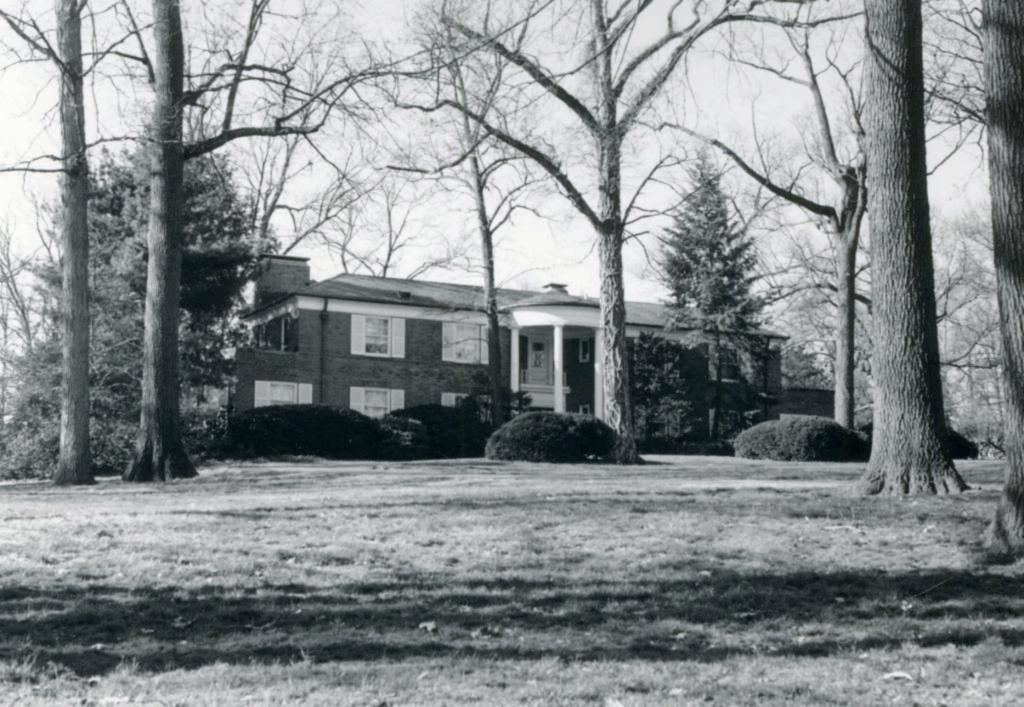

the east end of the house. The unusual address of this house is a result of the subdivision of Lot 1 of Dromara Road Subdivision after the house at Number 1 had already been built. The owner, Lawrence 0. Stocker, was president of L. O. Stocker Company, which did industrial construction work in every state (then 48), Canada and France. Born in Pana, Illinois, he was a 1916 graduate of the University of Illinois and served with the Engineering Corps in France during WWI. sources of Information 46. Prepared by E. Hamilton 396, 7-19-41, res., \$45,000 Building Permits: 5713, 11-1-74, pool, \$ 8,450 47. Organization 7637, 908-86, carport, \$12,000 St. Louis County Parks

48 Date

8/87

49 Revision Date(5)

Walter P. Tracy, St. Louis Leadership (1944), p. 237

L. O. Stocker House 00 Dromara





Office of Historic Preservation, P.O. Box 176, Jefferson City, Missouri 65102 HISTORIC INVENTORY SL- AS- 015 - 107 4 Present Name(s) 1 No Charles F. Levy, Jr., House 2 Samuely St. Louis 5 Other Name(s) 3 Location of Negatives St. Louis County Parks 1 Dromara 16 Thematic Category 6 Specific Location 28. No of Stories Yes IX 29 Basament? Lot 1A, Dromara No 1 17 Date(s) or Period 30. Foundation Material constructed 1937 Louis 7 City or Town Style or Design concrete If Rural, Township & Vicinity 31. Wall Construction Ladue Georgian Revival H Site Plan, with North Arrow 19 Architect or Engineer Gale Henderson 32. Roof Type & Material 20. Contractor or Builder gable, slate No. of Bays C. Rallo Construction Co. ROMARA Side Front 21. Original Use, if apparent Present Name(s Charles Wall Treatmen