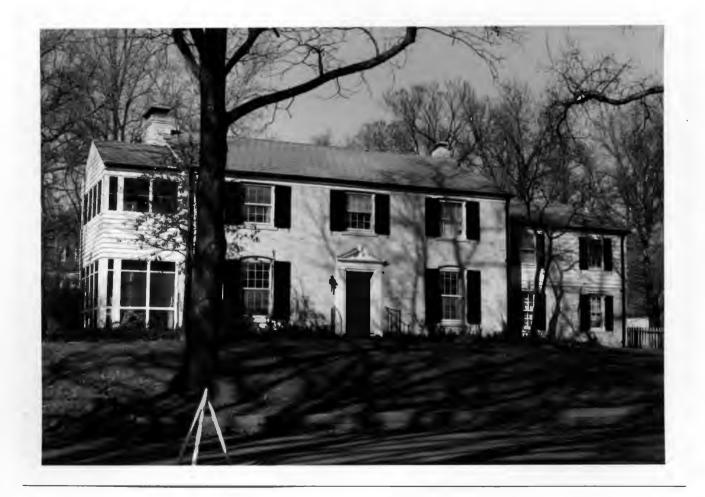

Berkley Lane has a complicated history, as the two sides of the street are parts of different subdivisions. West Clayton Subdivision was platted in 1899 by Bernard Greensfelder (Plat Book 5, page 46), but it remained largely undeveloped. In that plat, this street was Clarence Avenue. In 1926 the west side of the street was resubdivided by Angela B. Marcagi as Falzone's Subdivision (Plat Book 20, page 97). The earliest house to be constructed may have been Number 19 in 1931, while numbers 5, 7 and 11 were built the following year. The moving force in this development was Robert M. Berkley, a builder.

18K130223
Falzone SD, Lot 1N, 2N, 3N & 4 N Block 1
Built in 1939 by Robert M. Berkley, contractor
Architect: Arthur Florian Payne
Building Permits: 303, 1-16-39, residence, \$6,000
6512, 8-01-80, addition, \$40,000