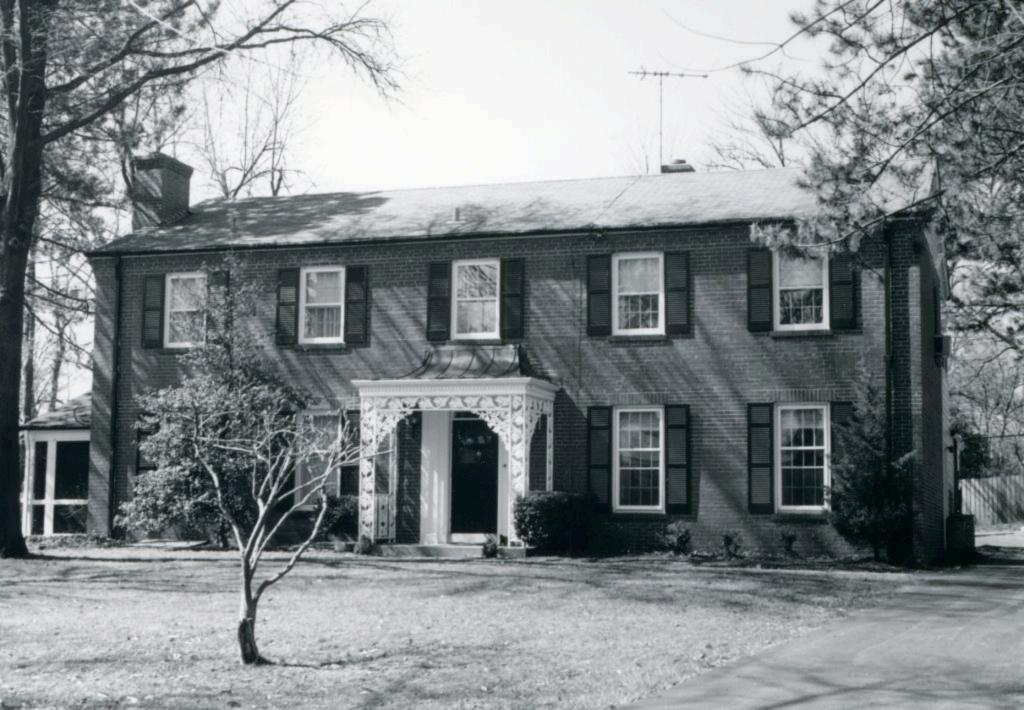

24 A. Patrick Sheahan 18K110072

Built in 1950 for Oliver A. Ray Contractor: Fruin-Colnon Contracting Company Architect: Oscar Janssen Building Permit: 1418, 8-14-50, residence, \$25,000

18K110094 25 Carole LaDriere Parts of Lots 9 & 10, all of Lot 11, Block 2, Falzone
Built in 1954 for F. M. Mayfield, Jr.
Contractor: Masse Bldg. Company, Inc.
Architect: H. L. Kirby
Building Permit: 2221, 2-2-54, frame residence, \$30,000