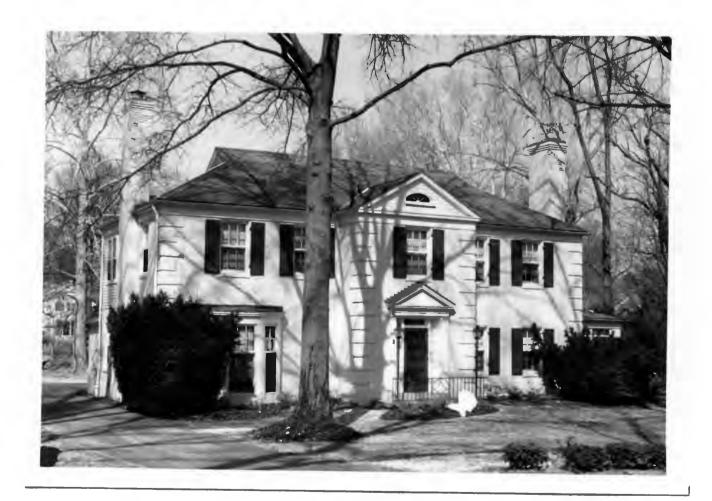

Ruth E. Cragin
Lot 1, ReSD of part of Lot 3, West Clayton
Built in 1960 for Ruth E. Green
Contractor: A. S. Pollock
Architect: George Winkler
Building Permits: 3590, 8-08-60, residence, \$23,500
4393, 3-20-65, screened porch, \$4,000 18K130180

6 Dean E. Williams 18K130135

Lot 3, ReSD of part of Lot 3, West Clayton
Built in 1961 for Dean E. Williams
Contractor: William Degenhardt
Architect: Robert McMahon
Building Permits: 3526, 4-11-60, wreck 3 frame buildings
3595, 8-16-60, residence, \$37,000