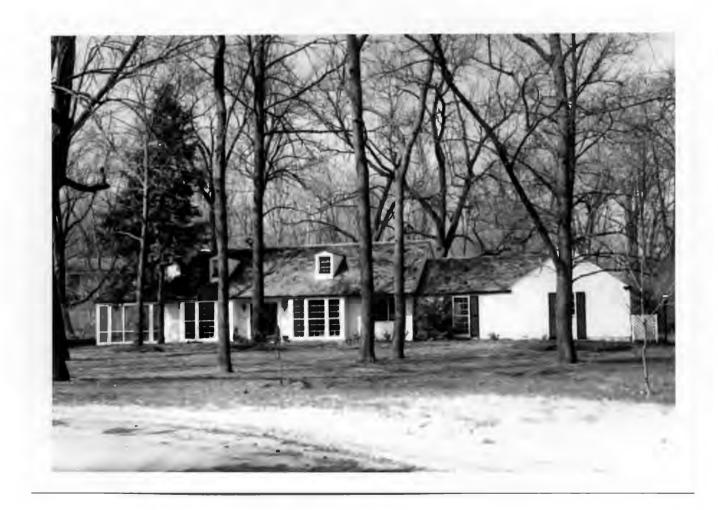

5 J. Eugene Baker 18K130146

5S, 6 & 7N, Block 1, Falzone
Built in 1932 for J. Eugene Baker
Contractor: Berkley Construction Company
Architect: Edward B. Kelley
Building Permits: 14, 4-18-32, residence, \$6,000
3963, 9-10-62, replace roof on porch, \$420

7 W. David Wells 18K130070 S14 ft Lot 7, Lot 8 & N 36 ft Lot 9, Block 1, Falzone Built in 1932 for George A. Green Contractor: Berkley Construction Company Architect: Edward B. Kelley Building Permits: 12, 1-04-32, residence, \$10,000 6364, 8-12-76, garage to room, \$15,000

Bruce E. & Alice P. Collins 18K130036 S 14 ft Lot 9, Lot 10 & N 36 ft Lot 11, Block 1, Falzone Built in 1937 by Berkley Construction Company Architect: Winkler & Grueninger Building Permits: 134, 3-16-37, residence, \$6,000 4619, 6-24-66, family room addition, \$5,000