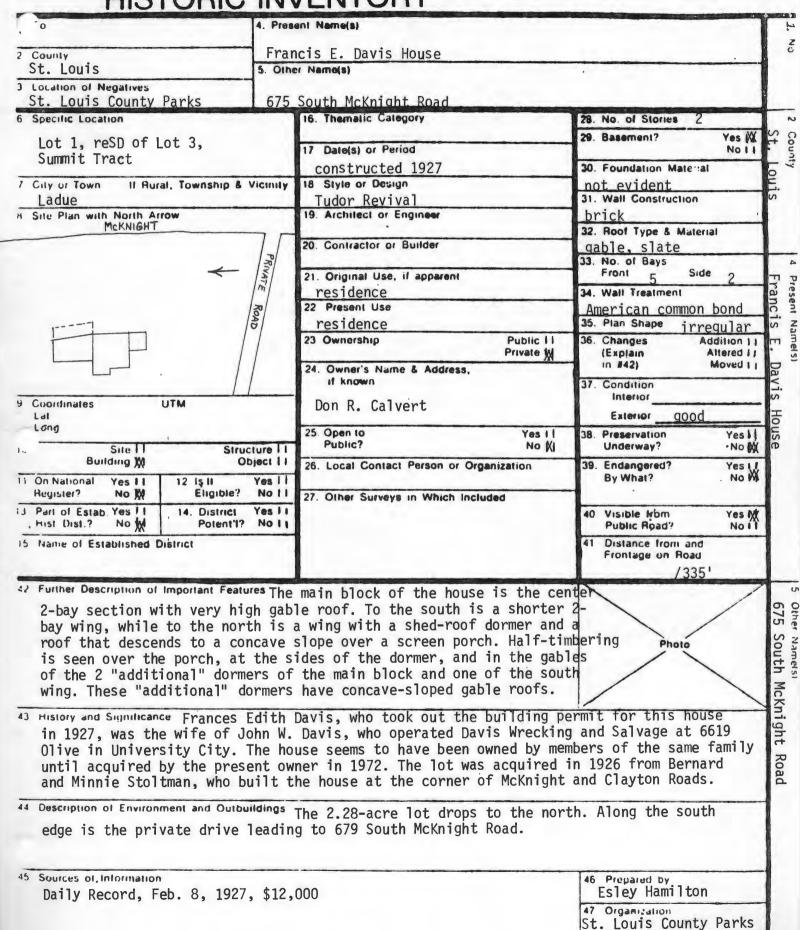

HISTORIC INVENTORY SL-AS-015-080 4 Present Name(s) 1 Nu Ben Caloia House ounty 5 Other Name(s) St. Louis 3 Location of Negatives 9029 Clayton Road St. Louis County Parks 16 Thematic Category 6 Specific Location 28. No of Stories 29. Basement? Yes IX part of Lot 2, Summit Tract No ! 17 Date(s) or Period constructed 1924 30. Foundation Material stone 18 Style or Design City or Town Il Rural, Township & Vicinity 31. Wall Construction Ladue Georgian Revival H Site, Plan with North Arrow 19. Architect or Engineer brick 32. Roof Type & Material 20. Contractor or Builder gable, tile CLAYTON 33. No. of Bays W. K. Richardson Front Side 21. Original Use, if apparent Wall Treatment residence American common bond 22 Present Use ROAD 35. Plan Shape rectangular residence 36 Changes Addition . 23 Ownership Public 1! Altered X Private X! (Explain House Moved In #42) 24 Owner's Name & Address, il known 37 Condition Interior Timothy M. Sullivan, et al UTM Coordinates Exterior good Lal Long Yes II 25. Open to Preservation Yes Public? Underway? No X Site ! i Structure 1 . Building ly Object | | 39. Endangered? Yes II 26. Local Contact Person or Organization By What? No X 11. On National Yes II Yes II 12 Is II No IX Eligible? Register? No II 27 Other Surveys in Which Included Part of Estab Yes ! ! Yes II Visible from 14. District Yes X No XI Hist Dist.? Potent'l? No Li Public Road? No . 41. Distance from and 15 Name of Established District Frontage on Road 42 Further Description of Important Features Entry is in the left front bay. The door is set in a classical frame with Ionic pilasters and a pediment 9029 Clayton Road inside which is a surround of random-width stone matching the stone base of the front terrace. Other bays have six-over-six windows with Photo hinged shutters. Side windows have segmental arches. The cornice has returns on the sides and a frieze in front. The gable ends have semi circular louvered vents. The ridge of the roof has cap tiles with finial-like tiles at the ends. 43 History and Significance In 1924, when he built this house, Ben Caloia was listed in the St. Louis directory as "drinks, 2260 S. Kingshighway, h do." By the 1930's he was running a filling station on Manchester Road west of Dickson. Subsequent owners have included George Hauk (1947), Claude Bakewell, Alfred A. Hollowell, Frank J. Leahy, Jr., Margaret Leahy Sullivan, and Timothy M. Sullivan. 44 Description of Environment and Outbuildings ources of Information 46. Prepared by St. Louis Daily Record, June 8, 1923, shed; Sept. 5, 1924, residence, E. Hamilton 47. Organization