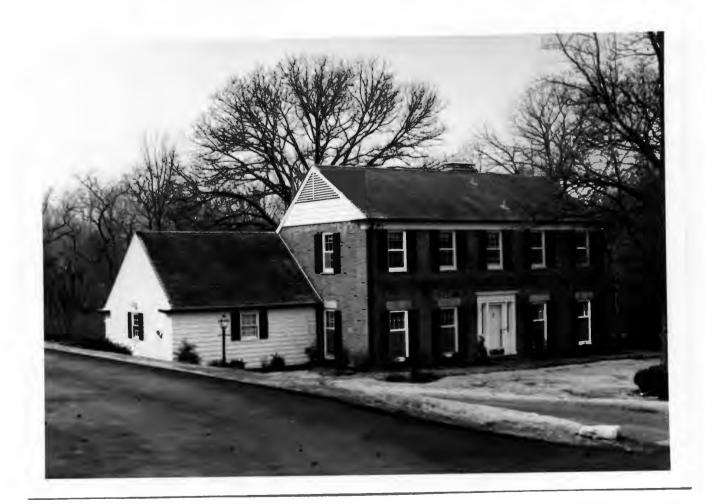

Berkley Lane has a complicated history, as the two sides of the street are parts of different subdivisions. West Clayton Subdivision was platted in 1899 by Bernard Greensfelder (Plat Book 5, page 46), but it remained largely undeveloped. In that plat, this street was Clarence Avenue. In 1926 the west side of the street was resubdivided by Angela B. Marcagi as Falzone's Subdivision (Plat Book 20, page 97). The earliest house to be constructed may have been Number 19 in 1931, while numbers 5, 7 and 11 were built the following year. The moving force in this development was Robert M. Berkley, a builder.

18K130223
Falzone SD, Lot 1N, 2N, 3N & 4 N Block 1
Built in 1939 by Robert M. Berkley, contractor
Architect: Arthur Florian Payne
Building Permits: 303, 1-16-39, residence, \$6,000
6512, 8-01-80, addition, \$40,000