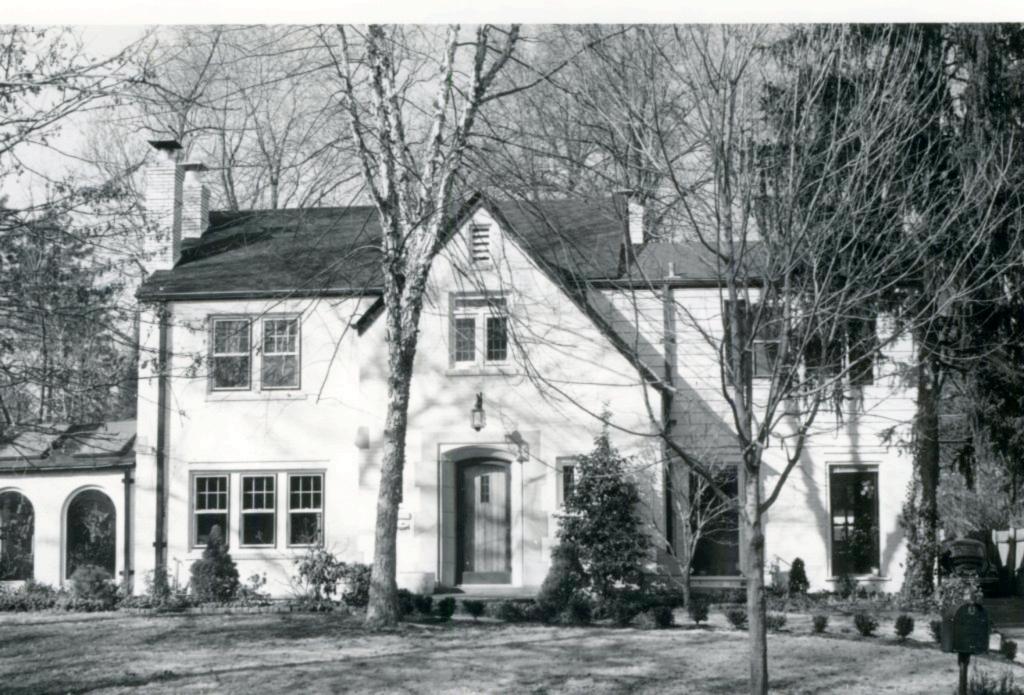

Berkley Lane has a complicated history, as the two sides of the street are parts of different subdivisions. West Clayton Subdivision was platted in 1899 by Bernard Greensfelder (Plat Book 5, page 46), but it remained largely undeveloped. In that plat, this street was Clarence Avenue. In 1926 the west side of the street was resubdivided by Angela B. Marcagi as Falzone's Subdivision (Plat Book 20, page 97). The earliest house to be constructed may have been Number 19 in 1931, while numbers 5, 7 and 11 were built the following year. The moving force in this development was Robert M. Berkley, a builder.

18K130223
Falzone SD, Lot 1N, 2N, 3N & 4 N Block 1
Built in 1939 by Robert M. Berkley, contractor
Architect: Arthur Florian Payne
Building Permits: 303, 1-16-39, residence, \$6,000
6512, 8-01-80, addition, \$40,000