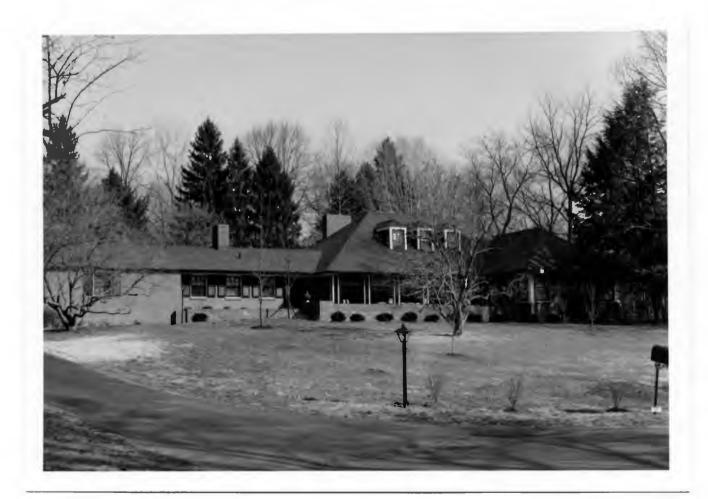

Building Permits: 958, 4-12-48, residence, \$50,000
3351, 3-30-59, enclose porch, \$3,500
4831, 11-1-67, pool, \$6,000
7405, 10-16-85, garage, \$45,000
7493, 3-31-86, renovate, \$50,000





George P. Katsantonis Lot 8 8 Built in 1956 for Edwin R. Meyer Contractor not selected Architect: George Winkler Building Permit: 2757, 1-30-56, brick residence, \$65,000

19L640018



10 Stephen C. Felker 19L640029

Built in 1953 for J. Turner Clarkson Contractor: Fred W. Ahlemeyer Construction Co. Architect: Study, Farrar & Majers Building Permit: 2039, 4-27-53, brick residence, \$30,000





11 Julia Morrison 19L640074

W 254.58 ft of Lot 9 & all of Lot 11
Built in 1950 for John J. Larkin, Jr.
Contractor: J. A. Prahl
Architect: Hugo K. Graf
Building Permit: 1297, 4-21-50, brick residence, \$50,000





12 William E. Baker S part of Lot 12 19L640030

Built in 1953 for Frank Pollnow
Contractor: Edward M. Ross, Jr.
Architect: Robert G. McMahon
Building Permits: 2087, 7-17-53, brick residence, \$40,000
6200, 5-23-78, finished dormer, \$3,000
6209, 6-16-78, pool, \$13,000





14 Ralph A. Morriss II & Suzanne M.

Raiph A. Morriss II & Suzanne M.
Lot 14 and 20 ft of Lot 12N
Built in 1983 for Ralph A. & Suzanne M. Morriss II
Contractor: Rooney Stumpf & Matula, Inc.
Architect: Richard Cummings
Building Permits: 6894, 3-22-83, residence, \$132,971
6957, 6-23-83, pool, \$17,000





HISTORIC INVENTORY SL-AS 015-152 Present Name(s) No 10 Neal S. Wood House 2" ...ounty Other Name(s) St. Louis 3 Location of Negatives 16 Greenbriar St. Louis County Parks 16 Thematic Category 28. No of Stories Spec