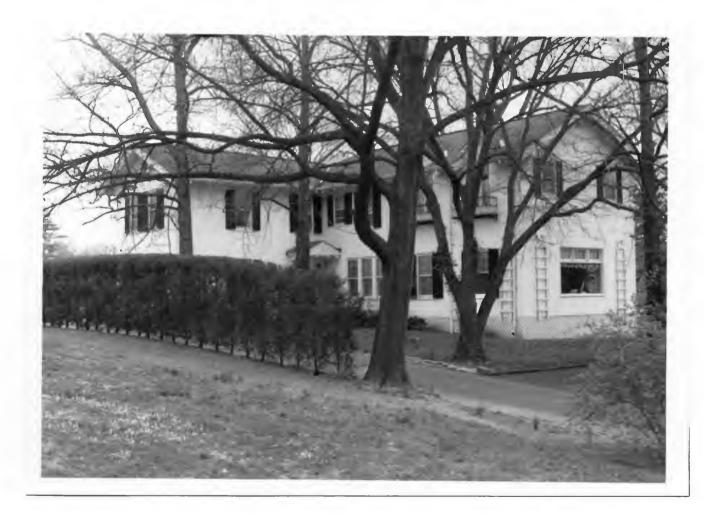

neighbor Frederick von Windegger.

Isabel Semple sold to Edward S. Funsten in 1929. He was the fourth son of Robert Emmett Funsten, who founded the R. E. Funsten Dried Fruit and Nut Company in 1900, and Edward became president of the firm. he served as Marshall of McKnight Village, a volunteer position overseeing police operations, from 1929 to 1936 and Marshall of the City of Ladue from 1936 to 1947. In 1947 he was lected mayor and served for ten years.

#### 45. continued

Missouri Historical Society. Collections, Vol. V, no. 3 (June 1928), pp. 343-344; Necrology Scrapbook 14, p. 31; Sprague Scrapbook Vol. I, pp. 48 & 207.

Pet Milk Magazine, Vol. 10, no. 5 (November-December 1961), pp. 3-8.

The Book of St. Louisans (1912), p. 215.

Curtis-Semple-Funsten House 550 South McKnight Road





# Missouri Office Of Historic Preservation HISTORIC INVENTORY

P.O. Box 176
Jefferson City, Missouri

65102

48 Date 49 Revision Date(s)



Francis E. Davis House 675 South McKnight Road

## 42. continued

Windows vary considerably in size but seem to be mostly multipane casements. The main entry is a round-headed door set in an arch of radiating bricks. Chimneys rise at the north end of the main block and the south end of the south wing. A brick wall with a wooden garden gate extends the line of the south wing.





## Missouri Office Of Historic Preservation LICTORIC INIVENITORY

P.O. Box 176 Jefferson City, Missouri 65102

|