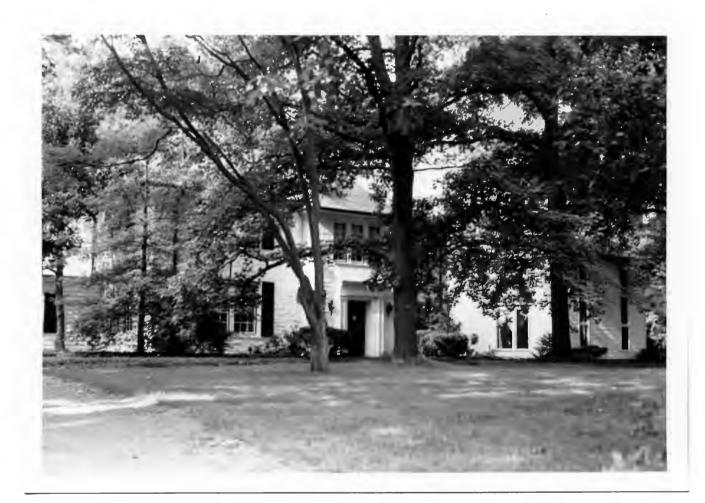

Berkley Lane has a complicated history, as the two sides of the street are parts of different subdivisions. West Clayton Subdivision was platted in 1899 by Bernard Greensfelder (Plat Book 5, page 46), but it remained largely undeveloped. In that plat, this street was Clarence Avenue. In 1926 the west side of the street was resubdivided by Angela B. Marcagi as Falzone's Subdivision (Plat Book 20, page 97). The earliest house to be constructed may have been Number 19 in 1931, while numbers 5, 7 and 11 were built the following year. The moving force in this development was Robert M. Berkley, a builder.

18K130223
Falzone SD, Lot 1N, 2N, 3N & 4 N Block 1
Built in 1939 by Robert M. Berkley, contractor
Architect: Arthur Florian Payne
Building Permits: 303, 1-16-39, residence, \$6,000
6512, 8-01-80, addition, \$40,000