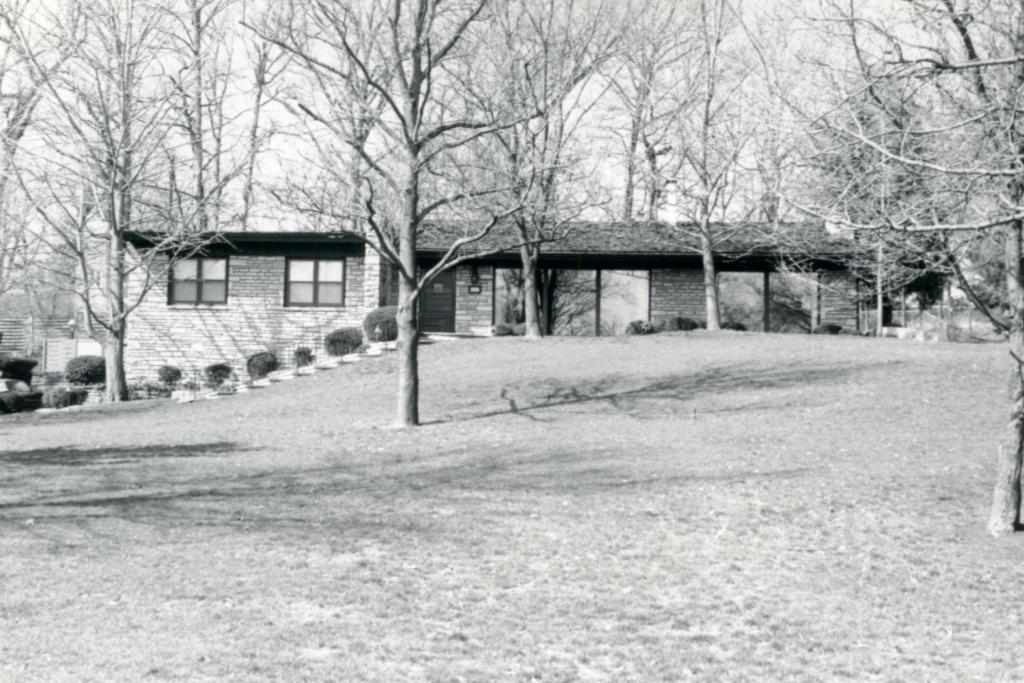

6 Dean E. Williams 18K130135

Lot 3, ReSD of part of Lot 3, West Clayton
Built in 1961 for Dean E. Williams
Contractor: William Degenhardt
Architect: Robert McMahon
Building Permits: 3526, 4-11-60, wreck 3 frame buildings
3595, 8-16-60, residence, \$37,000

7 W. David Wells 18K130070 S14 ft Lot 7, Lot 8 & N 36 ft Lot 9, Block 1, Falzone Built in 1932 for George A. Green Contractor: Berkley Construction Company Architect: Edward B. Kelley Building Permits: 12, 1-04-32, residence, \$10,000 6364, 8-12-76, garage to room, \$15,000