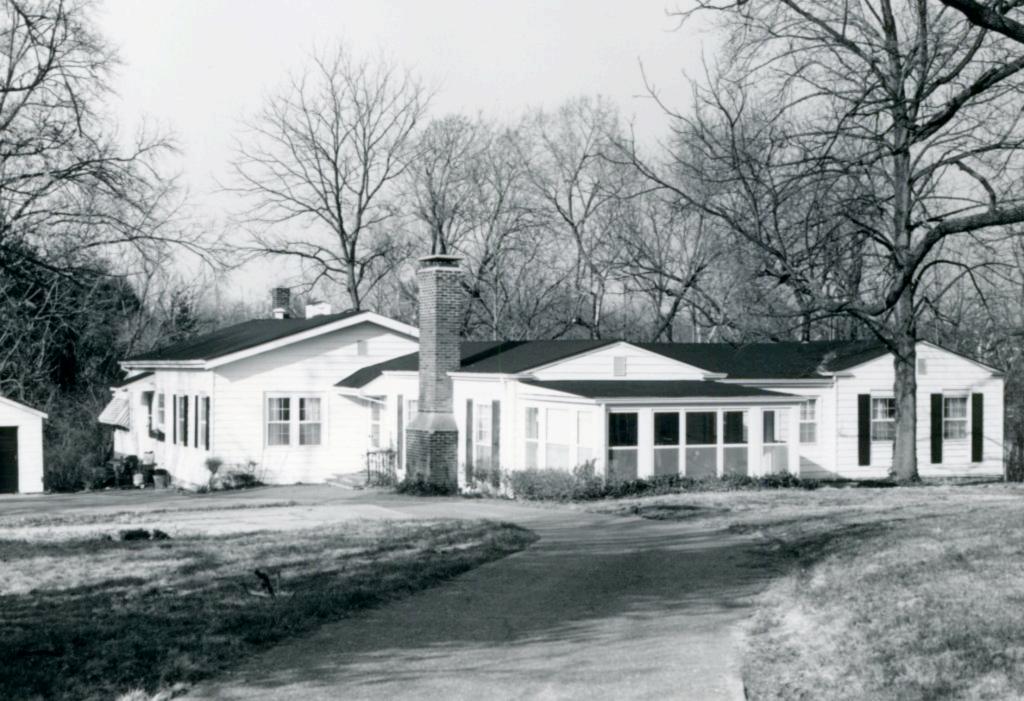

Berkley Lane has a complicated history, as the two sides of the street are parts of different subdivisions. West Clayton Subdivision was platted in 1899 by Bernard Greensfelder (Plat Book 5, page 46), but it remained largely undeveloped. In that plat, this street was Clarence Avenue. In 1926 the west side of the street was resubdivided by Angela B. Marcagi as Falzone's Subdivision (Plat Book 20, page 97). The earliest house to be constructed may have been Number 19 in 1931, while numbers 5, 7 and 11 were built the following year. The moving force in this development was Robert M. Berkley, a builder.

18K130223
Falzone SD, Lot 1N, 2N, 3N & 4 N Block 1
Built in 1939 by Robert M. Berkley, contractor
Architect: Arthur Florian Payne
Building Permits: 303, 1-16-39, residence, \$6,000
6512, 8-01-80, addition, \$40,000