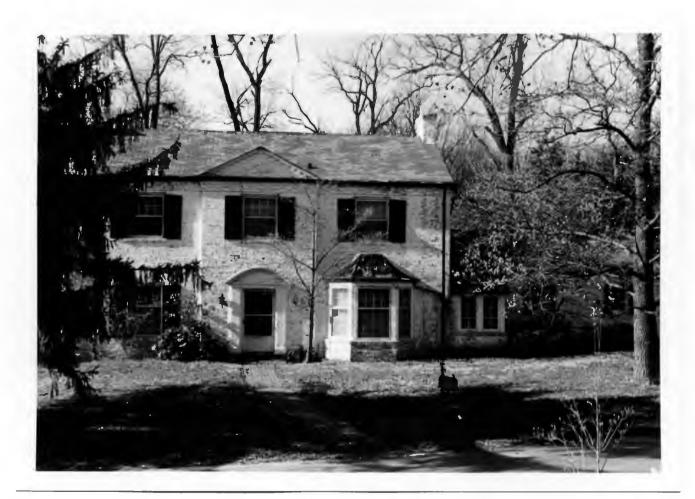

t: 2221, 2-2-54, frame residence, \$30,000





Clayton Valley Subdivision was laid out along the north bank at Black Creek in 1925 by Arthur W. Buck (Plat Book 23, page 11). No development took place, however, until 1936. The first house was Number 3, started in April of that year, and the street was completed when Number 12 was started in January 1941. Twenty of the twenty-eight houses were built by Stealey Building Company, and although they did not always credit an architect, all their houses were probably designed by F.J. Goebel. Two of the houses were designed by native Ladue architect Robert Francis Denny, Numbers 8 and 16.

19K410164

2 Daniel Mittall
Part of Lot 41

Built in 1937 by Stealey Bldg. Co.

Architect: Stealey Bldg. Co. Building Permit: 118, 2-27-37, residence, \$4,000





F. Douglas O'Leary
Part of Lot 2
Built in 1936 by Stealey Bldg. Co.
Architect: F. J. Goebel
Building Permit: 37, 4-21-36, residence, \$7,000 19K410207 3





H. S. T. Rodgers
Parts of Lot 40 & 41
Built in 1939 by Stealey Bldg. Co.
Architect: Stealey Bldg. Co.
Building Permits: 114, 11-27-39, residence, \$6,500
3007, 3-1-57, masonry ac bldg, \$1,850





John J. Wolfe, Jr.

Lot 3 & Part of Lot 4

Built in 1939 by Stealey Bldg. Co.

Architect: Stealey Bldg. Co.

Building Permit: 73, 8-19-39, residence, \$5,000 19K410218





Robert W. Lloyd
W part of Lot 38 & Lot 39
Built in 1939 by Stealey Bldg. Co.
Architect: Frederick Goebel
Building Permits: 5, 3-15-39, residence, \$10,000
7752, 2-25-87, kitchen & bath remodeling, \$25,000





7 W. Russell
Lot 5 & Part of Lot 4
Built in 1940 by Walt