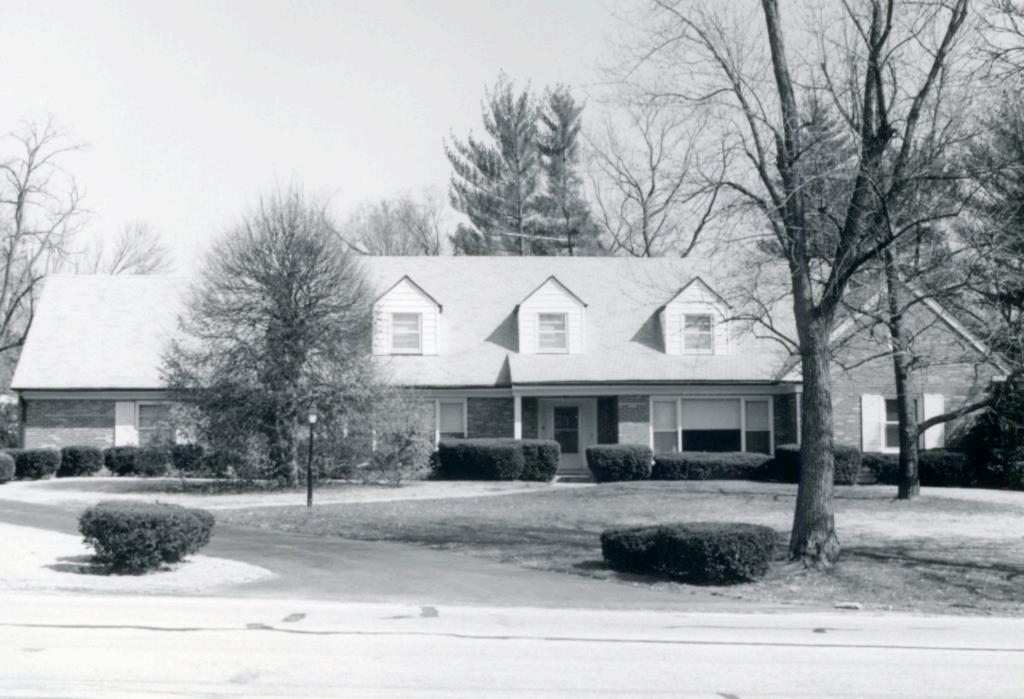

Clayton Valley Subdivision was laid out along the north bank at Black Creek in 1925 by Arthur W. Buck (Plat Book 23, page 11). No development took place, however, until 1936. The first house was Number 3, started in April of that year, and the street was completed when Number 12 was started in January 1941. Twenty of the twenty-eight houses were built by Stealey Building Company, and although they did not always credit an architect, all their houses were probably designed by F.J. Goebel. Two of the houses were designed by native Ladue architect Robert Francis Denny, Numbers 8 and 16.

## BLACK CREEK LANE

Jules Q. Strong
Lot 37 & east part of Lot 38
Built in 1937 for Jules Q. Strong
Contractor: Robert Francis Denny
Architect: Robert Francis Denny
Building Permit: 108, 1-27-37, residence, \$7,500 8