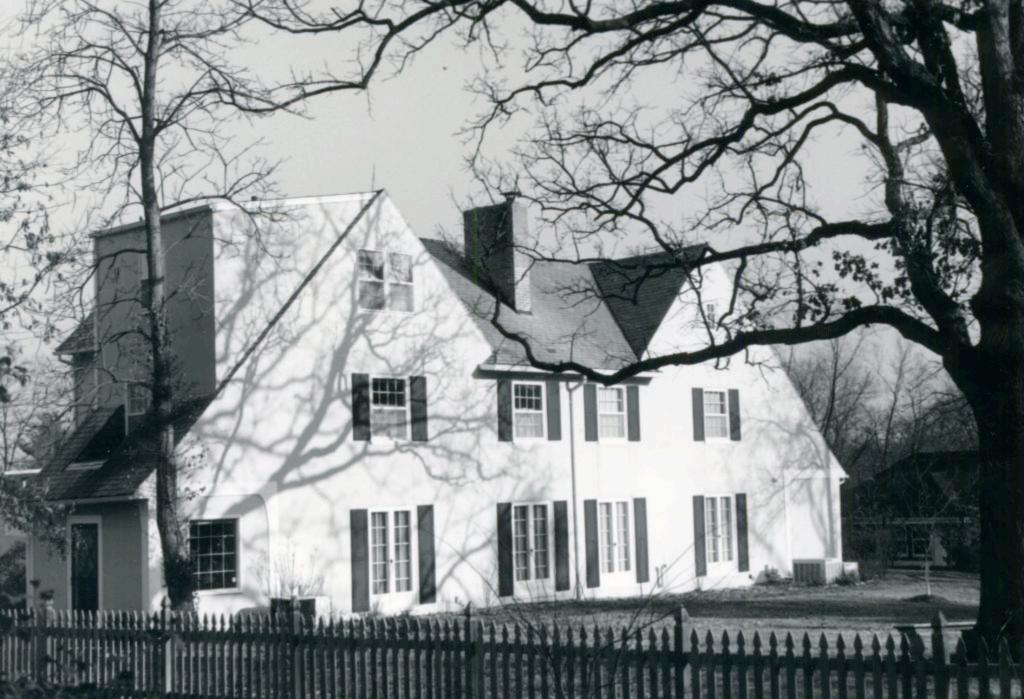

6 Dean E. Williams 18K130135

Lot 3, ReSD of part of Lot 3, West Clayton
Built in 1961 for Dean E. Williams
Contractor: William Degenhardt
Architect: Robert McMahon
Building Permits: 3526, 4-11-60, wreck 3 frame buildings
3595, 8-16-60, residence, \$37,000

7 W. David Wells 18K130070 S14 ft Lot 7, Lot 8 & N 36 ft Lot 9, Block 1, Falzone Built in 1932 for George A. Green Contractor: Berkley Construction Company Architect: Edward B. Kelley Building Permits: 12, 1-04-32, residence, \$10,000 6364, 8-12-76, garage to room, \$15,000