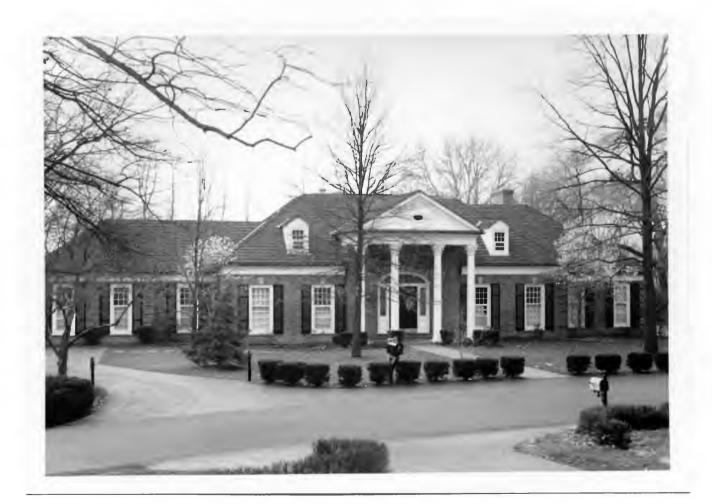

18K130223
Falzone SD, Lot 1N, 2N, 3N & 4 N Block 1
Built in 1939 by Robert M. Berkley, contractor
Architect: Arthur Florian Payne
Building Permits: 303, 1-16-39, residence, \$6,000
6512, 8-01-80, addition, \$40,000