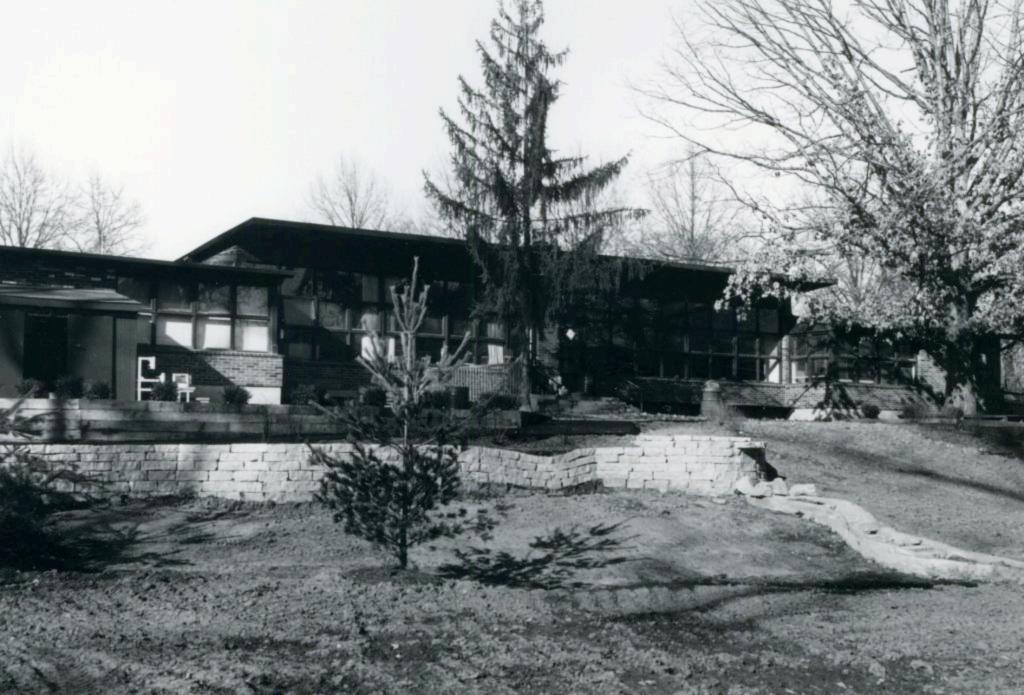

Berkley Lane has a complicated history, as the two sides of the street are parts of different subdivisions. West Clayton Subdivision was platted in 1899 by Bernard Greensfelder (Plat Book 5, page 46), but it remained largely undeveloped. In that plat, this street was Clarence Avenue. In 1926 the west side of the street was resubdivided by Angela B. Marcagi as Falzone's Subdivision (Plat Book 20, page 97). The earliest house to be constructed may have been Number 19 in 1931, while numbers 5, 7 and 11 were built the following year. The moving force in this development was Robert M. Berkley, a builder.