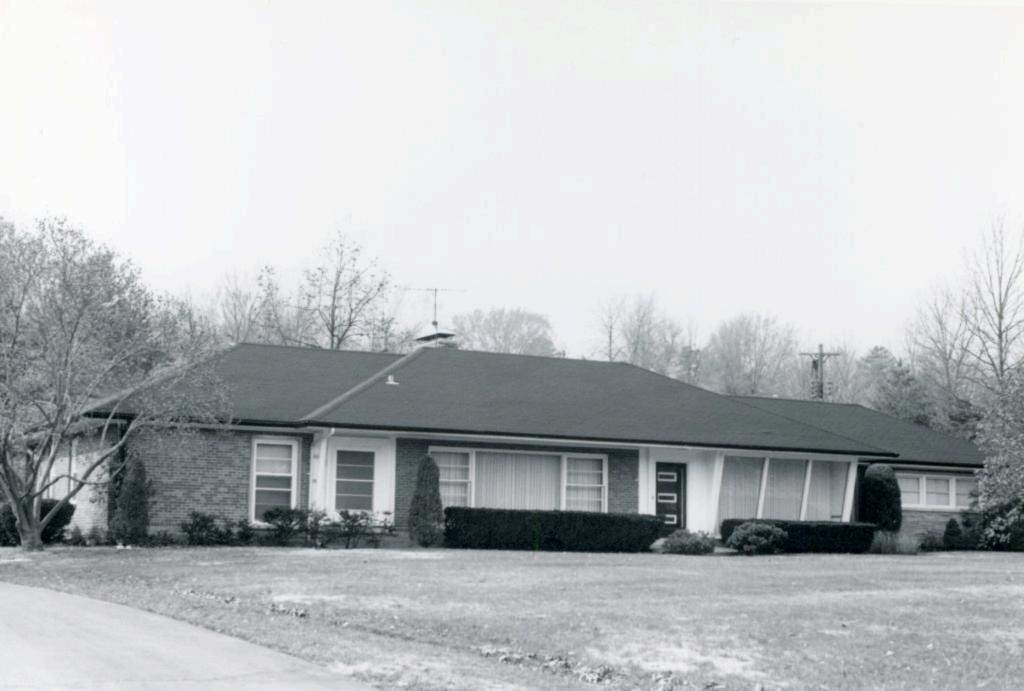

Ruth E. Cragin
Lot 1, ReSD of part of Lot 3, West Clayton
Built in 1960 for Ruth E. Green
Contractor: A. S. Pollock
Architect: George Winkler
Building Permits: 3590, 8-08-60, residence, \$23,500
4393, 3-20-65, screened porch, \$4,000 18K130180