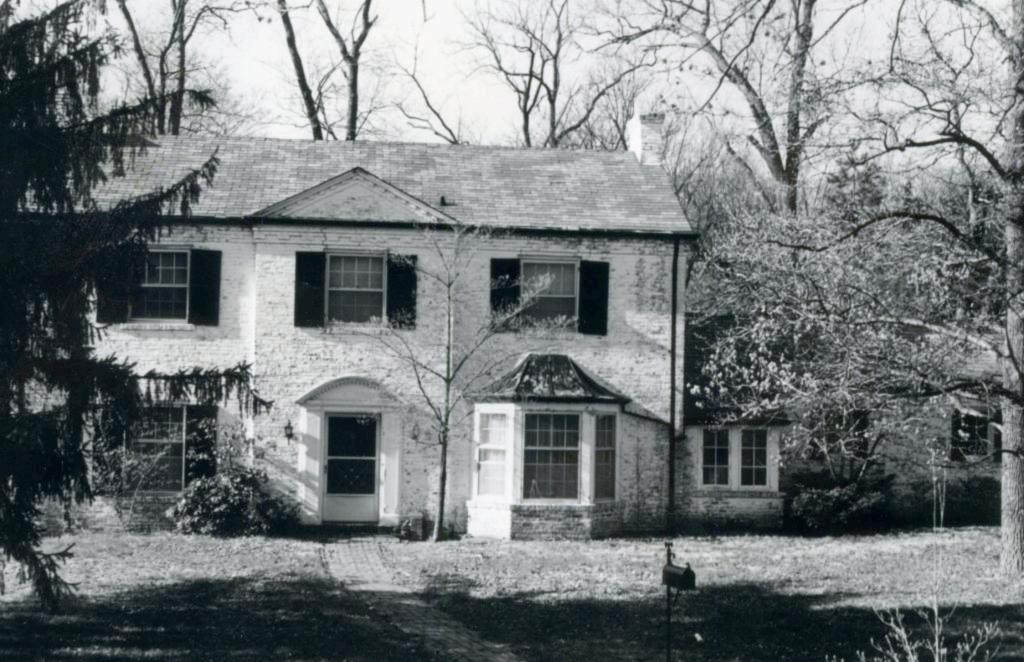

2221, 2-2-54, frame residence, \$30,000





Clayton Valley Subdivision was laid out along the north bank at Black Creek in 1925 by Arthur W. Buck (Plat Book 23, page 11). No development took place, however, until 1936. The first house was Number 3, started in April of that year, and the street was completed when Number 12 was started in January 1941. Twenty of the twenty-eight houses were built by Stealey Building Company, and although they did not always credit an architect, all their houses were probably designed by F.J. Goebel. Two of the houses were designed by native Ladue architect Robert Francis Denny, Numbers 8 and 16.

19K410164

2 Daniel Mittall
Part of Lot 41

Built in 1937 by Stealey Bldg. Co.

Architect: Stealey Bldg. Co. Building Permit: 118, 2-27-37, residence, \$4,000





F. Douglas O'Leary
Part of Lot 2
Built in 1936 by Stealey Bldg. Co.
Architect: F. J. Goebel
Building Permit: 37, 4-21-36, residence, \$7,000 19K410207 3





H. S. T. Rodgers
Parts of Lot 40 & 41
Built in 1939 by Stealey Bldg. Co.
Architect: Stealey Bldg. Co.
Building Permits: 114, 11-27-39, residence, \$6,500
3007, 3-1-57, masonry ac bldg, \$1,850





John J. Wolfe, Jr.

Lot 3 & Part of Lot 4

Built in 1939 by Stealey Bldg. Co.

Architect: Stealey Bldg. Co.

Building Permit: 73, 8-19-39, residence, \$5,000 19K410218





Robert W. Lloyd
W part of Lot 38 & Lot 39
Built in 1939 by Stealey Bldg. Co.
Architect: Frederick Goebel
Building Permits: 5, 3-15-39, residence, \$10,000
7752, 2-25-87, kitchen & bath remodeling, \$25,000





7 W. Russell
Lot 5 & Part of Lot 4
Built in 1940 by Walter