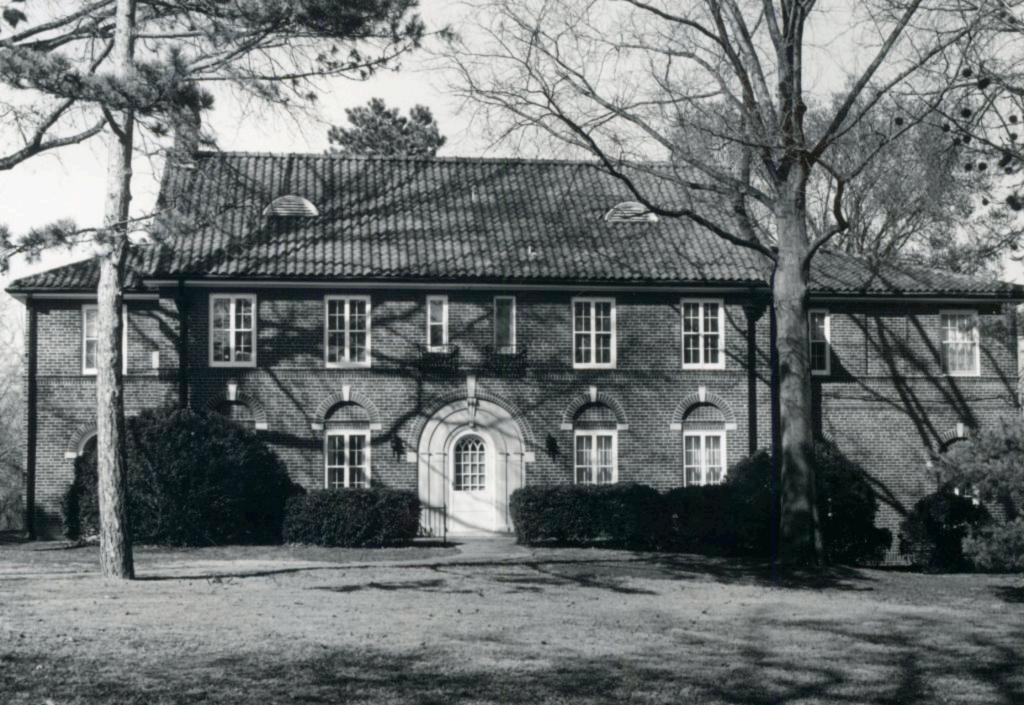

Office of Historic Preservation, P.O. Box 176, Jefferson City, Missouri 65102 HISTORIC INVENTORY SL-AS-015 - 082 Bernard Stoltman House anty. St. Louis 5 Other Name(s) 3 Location of Negatives 9039 Clayton Road St. Louis County Parks 6 Specific Lucation 16 Thematic Category 28. No of Stories Basement? Yes II Lots 2 & 3, Coleman Manor 17 Date(s) or Period Louis constructed c 1912 30. Foundation Material Style or Design stone 7 City or Town If Rural, Township & Vicinity Arts & Crafts 31. Wall Construction Ladue 19 Architect or Engineer brick Site Plan with North Arrow Kuhn & Kuhn 32. Roof Type & Material 20. Contractor or Builder qable, comp. 33. No. of Bays Kuhn & Kuhn Front Side Bernard 3 21. Original Use, if apparent Present Name(s) residence Wall Treatment 22 Present Use American common bond 35. Plan Shape rectangular residence Stoltman House 36. Changes Addition . 23 Ownership Public 11 Altered i (Explain Private y! in #42) Moved i 24 Owner's Name & Address, if known 37 Condition Interior Robert Britt UTM 9 Coordinates Exterior pood Long 25 Open to Yes II Preservation Yes Public? Underway? No X No IX Site ! i Structure 1 . Building ix Object I I Yes 39. Endangered? 26. Local Contact Person or Organization No X By What? 11 On National Yes II 12 Is II Yes II Eliqible? No II Register? No IX 27. Other Surveys in Which Included 14. District Yes II 13 Part of Estab Yes 11 Yes X 40. Visible from Hist Dist.? No ly Potent'l? No Li **Public Road?** No . 41. Distance from and 15 Name of Established District Frontage on Road 42 Further Description of Important Features Brickwork includes periodic courses of Flemish bond with glazed headers, creating an overall pattern. Other Name(s) 9039 Clayton Road The basement windows are set half in the stone foundation and half in the brick. Other windows are of various shapes and sizes, most Photo with stone lugsills. Some of the front windows are nine-over-one, and the three-part gabled dormer on the front has twelve-over-one windows. The dormer's gable and the large end gables have corner brackets and timber patterns, now difficult to see because of the 43 History and Significance Bernard Herman Stoltman moved here about 1912 from 6169 Westminster Place. Born in 1872, he entered the real estate business as early as 1890 and eventually headed his own frim, B. H. Stoltman Real Estate. He was also president of the Manchester Bank of St. Louis. In 1903 he married Minnie Ritter, and they seem to have had at least 5 children, of whom Bernard, Jr., and Robert J. were active in the real estate business. Stoltman died in 1934, but his widow and children continued to live here for several years. 44 Description of Environment and Outbuildings

Bernard Stoltman House 9039 Clayton Road

42. uniform white paint. A broad brick porch begins at the center bay of the front and wraps around the east side. Its entrance bay also has timber-patterned gable with a deep overhang on brackets. The garage at the rear is at basement level, opening to the west side of the house, and its roof forms a terrace with an iron railing.