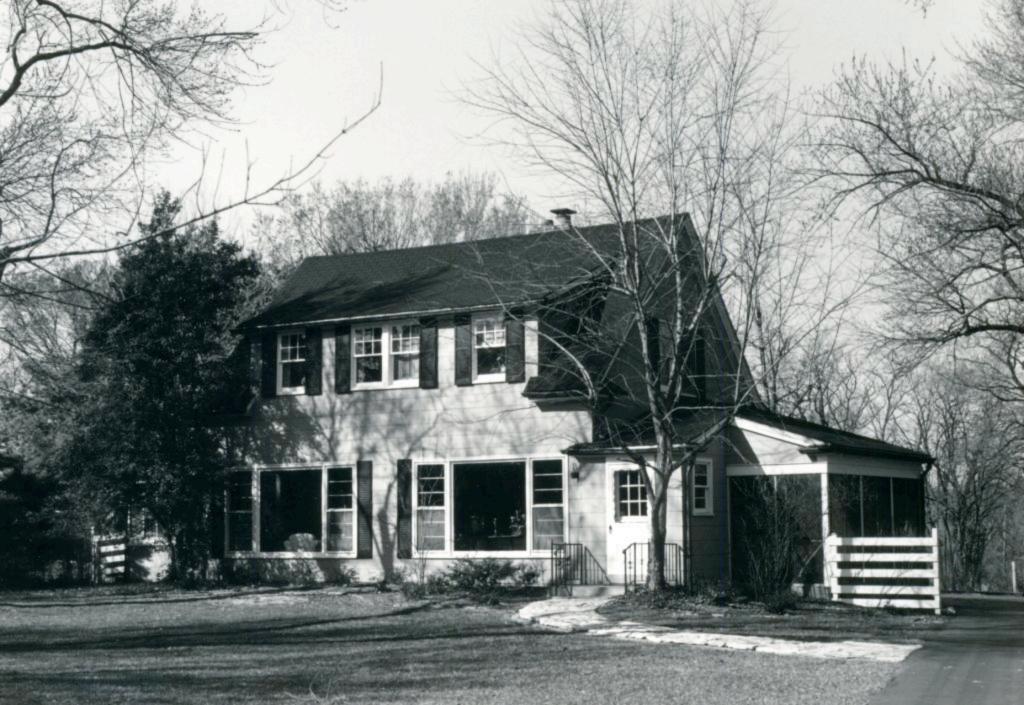

18K130223
Falzone SD, Lot 1N, 2N, 3N & 4 N Block 1
Built in 1939 by Robert M. Berkley, contractor
Architect: Arthur Florian Payne
Building Permits: 303, 1-16-39, residence, \$6,000
6512, 8-01-80, addition, \$40,000