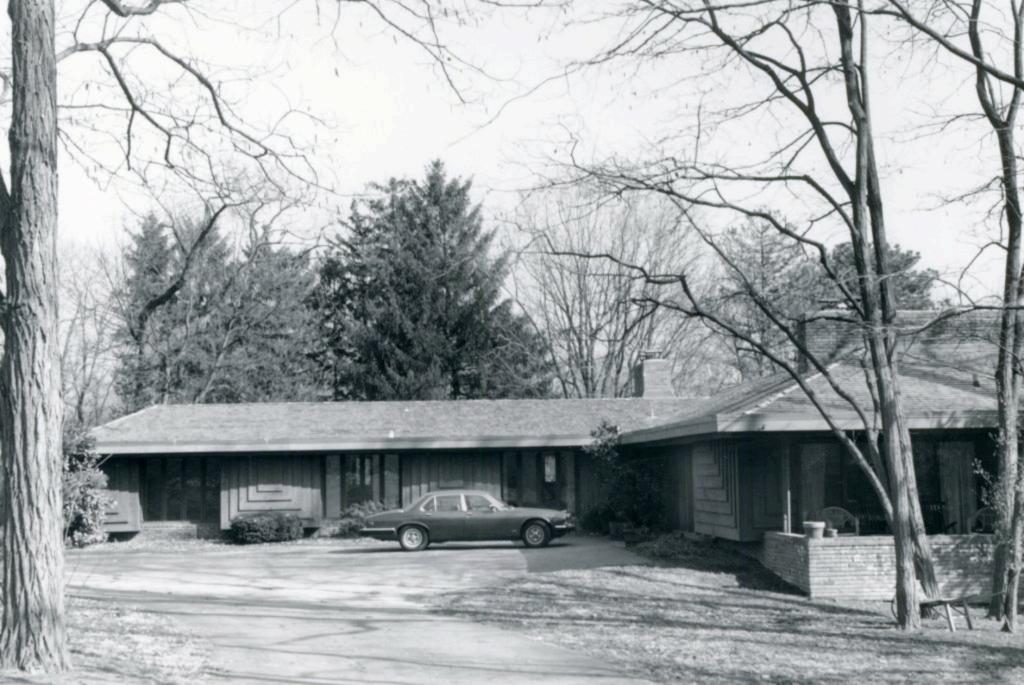

Berkley Lane has a complicated history, as the two sides of the street are parts of different subdivisions. West Clayton Subdivision was platted in 1899 by Bernard Greensfelder (Plat Book 5, page 46), but it remained largely undeveloped. In that plat, this street was Clarence Avenue. In 1926 the west side of the street was resubdivided by Angela B. Marcagi as Falzone's Subdivision (Plat Book 20, page 97). The earliest house to be constructed may have been Number 19 in 1931, while numbers 5, 7 and 11 were built the following year. The moving force in this development was Robert M. Berkley, a builder.

18K130223
Falzone SD, Lot 1N, 2N, 3N & 4 N Block 1
Built in 1939 by Robert M. Berkley, contractor
Architect: Arthur Florian Payne
Building Permits: 303, 1-16-39, residence, \$6,000
6512, 8-01-80, addition, \$40,000