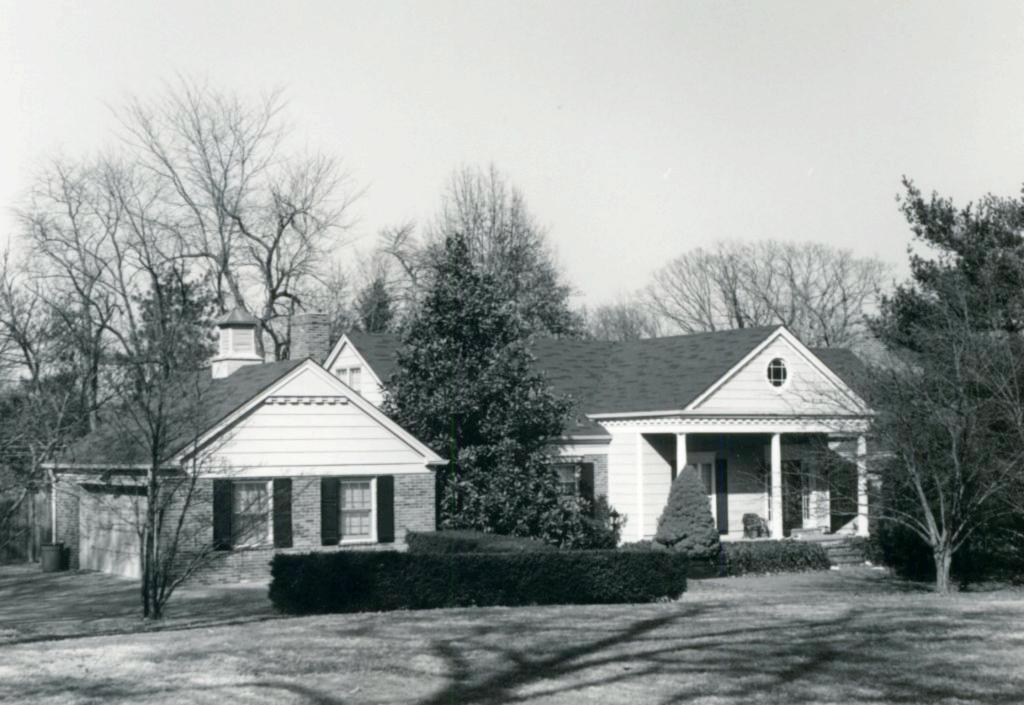

uilt in 1973 by Bluespring Construction Co.
Building Permit: 5578, 10-8-73, residence, \$50,000





St. Louis County Parks

49 Revision Date(5)

48 Date

8/87

Joseph Pohrer House 9043 Clayton Road

#### 42. continued

panes over one, canvas awnings, stone lugsills, and lintels of vertical stretchers. Over the center bay are three windows, the center one of standard size, the flanking ones narrower. The porches have single-pane casements. Piers of the east porch are similar to those of the main entry, and although the windows themselves have flat tops, a segmental arch curves above them.





9049 Maurice J. Keller 19K130334
Lot 2, Waterford Way SD
Built in 1968 by R. W. Beal & Co.
Architect: George Berg
Building Permit: 4984, 11-25-68, residence, \$45,000
5015, 2-24-69, pool, \$6,800





## Missouri Office Of Historic Preservation P.O. Box 176 LICTODIC INIVENITORY Jefferson City, Missouri 65102 HISTORIC INVENTORY

| 1110                                                                                                                                                                              |                                                                                                                                                                                           | V ET (TOTT)                                                                                                                                                                                                                                                                     |