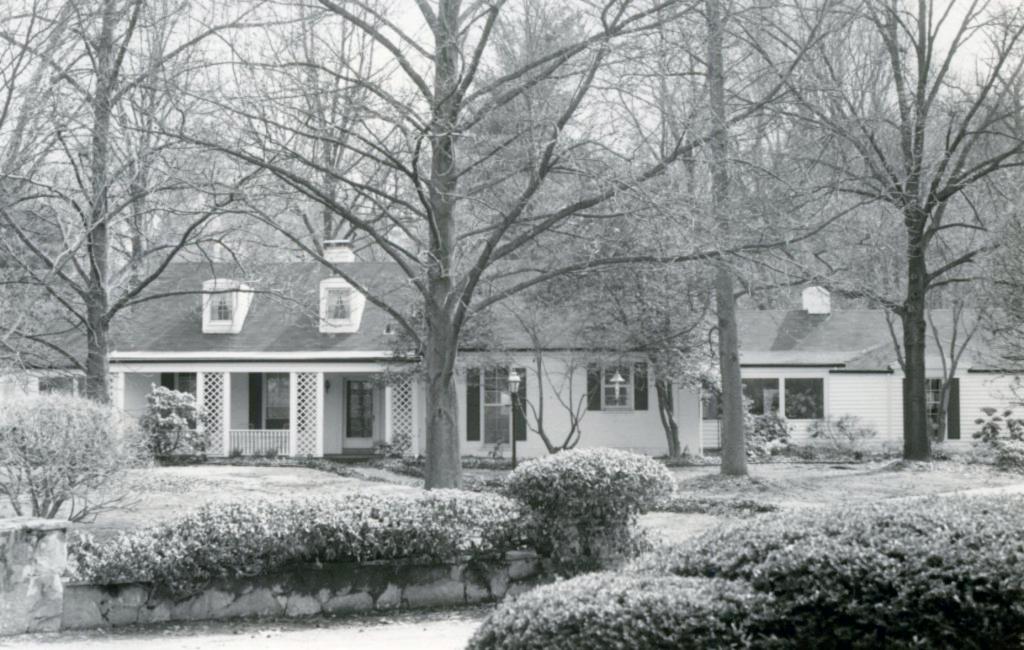

Berkley Lane has a complicated history, as the two sides of the street are parts of different subdivisions. West Clayton Subdivision was platted in 1899 by Bernard Greensfelder (Plat Book 5, page 46), but it remained largely undeveloped. In that plat, this street was Clarence Avenue. In 1926 the west side of the street was resubdivided by Angela B. Marcagi as Falzone's Subdivision (Plat Book 20, page 97). The earliest house to be constructed may have been Number 19 in 1931, while numbers 5, 7 and 11 were built the following year. The moving force in this development was Robert M. Berkley, a builder.

18K130223
Falzone SD, Lot 1N, 2N, 3N & 4 N Block 1
Built in 1939 by Robert M. Berkley, contractor
Architect: Arthur Florian Payne
Building Permits: 303, 1-16-39, residence, \$6,000
6512, 8-01-80, addition, \$40,000