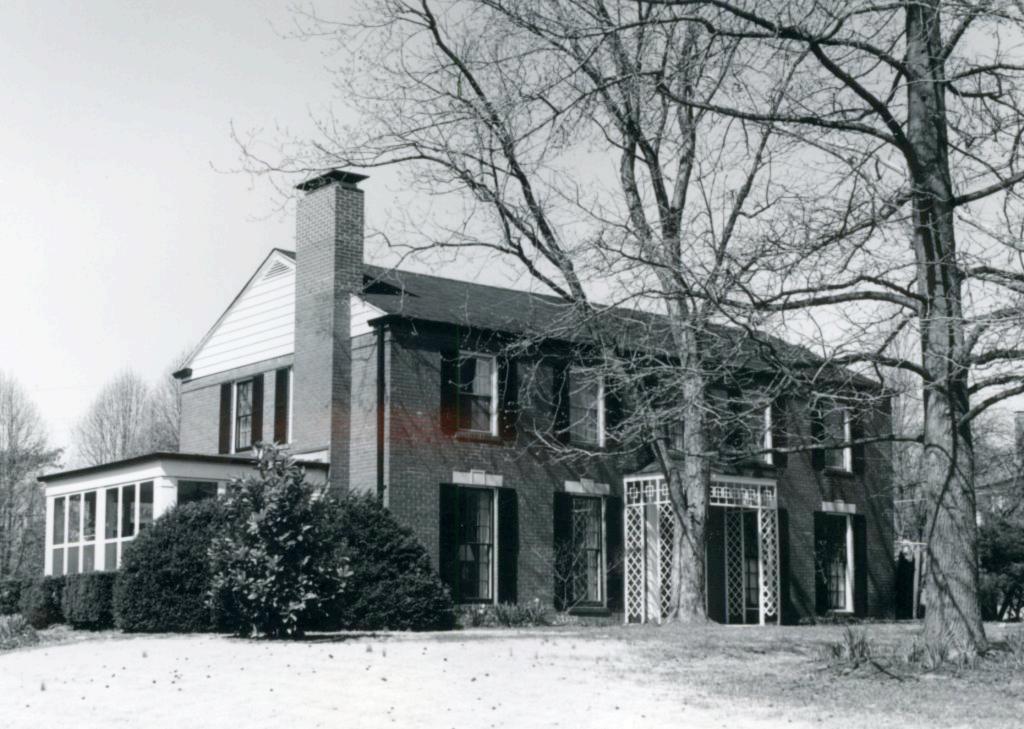

6 Dean E. Williams 18K130135

Lot 3, ReSD of part of Lot 3, West Clayton
Built in 1961 for Dean E. Williams
Contractor: William Degenhardt
Architect: Robert McMahon
Building Permits: 3526, 4-11-60, wreck 3 frame buildings
3595, 8-16-60, residence, \$37,000