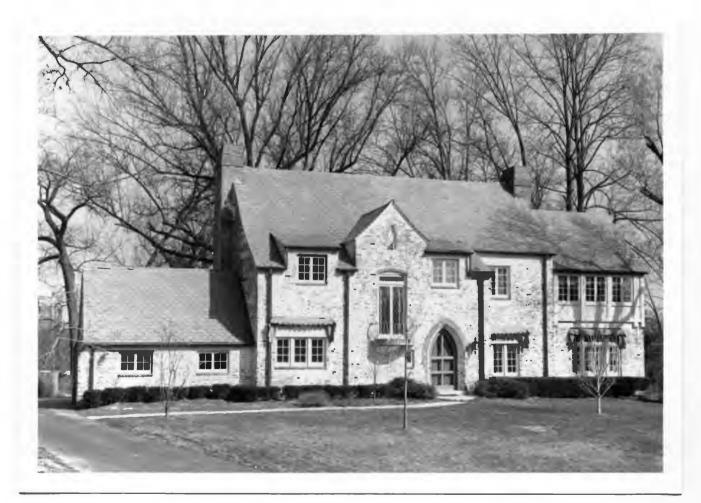

18K130223
Falzone SD, Lot 1N, 2N, 3N & 4 N Block 1
Built in 1939 by Robert M. Berkley, contractor
Architect: Arthur Florian Payne
Building Permits: 303, 1-16-39, residence, \$6,000
6512, 8-01-80, addition, \$40,000