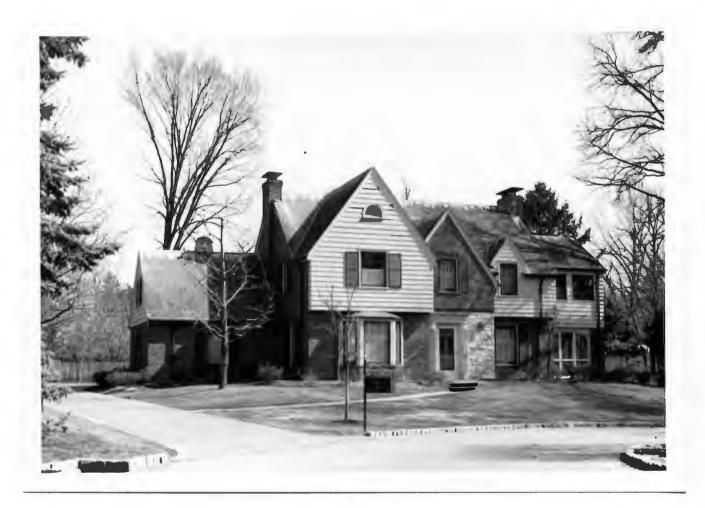

17 Harry S. Katz 18K110269

S 30 ft of Lot 2, all of Lot 3 & N 10 ft of Lot 4, Block 2, Falzone Built in 1934 for E. H. Christenson

Contractor: Berkley Construction Company Architect: L. J. Steffens

Building Permits: 2, 4-27-34, residence, \$6,500 5407, 5-8-72, addition, \$6,000 6301, 1-12-79, remodeling, \$20,000 6405, 10-5-79, carport & patio, \$17,200