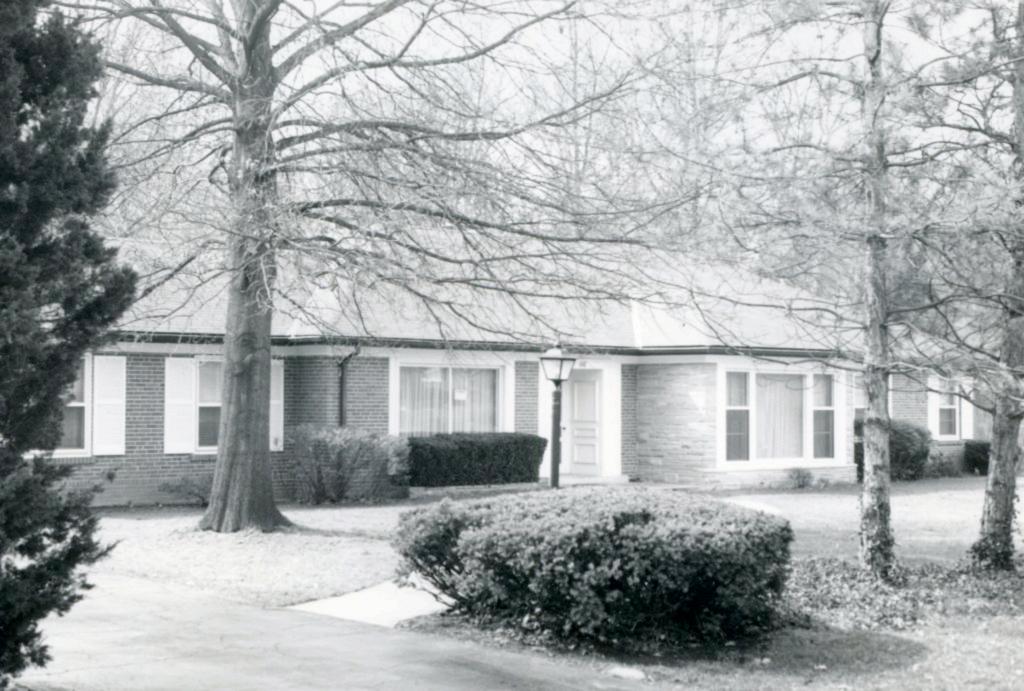

Berkley Lane has a complicated history, as the two sides of the street are parts of different subdivisions. West Clayton Subdivision was platted in 1899 by Bernard Greensfelder (Plat Book 5, page 46), but it remained largely undeveloped. In that plat, this street was Clarence Avenue. In 1926 the west side of the street was resubdivided by Angela B. Marcagi as Falzone's Subdivision (Plat Book 20, page 97). The earliest house to be constructed may have been Number 19 in 1931, while numbers 5, 7 and 11 were built the following year. The moving force in this development was Robert M. Berkley, a builder.

18K130223
Falzone SD, Lot 1N, 2N, 3N & 4 N Block 1
Built in 1939 by Robert M. Berkley, contractor
Architect: Arthur Florian Payne
Building Permits: 303, 1-16-39, residence, \$6,000
6512, 8-01-80, addition, \$40,000