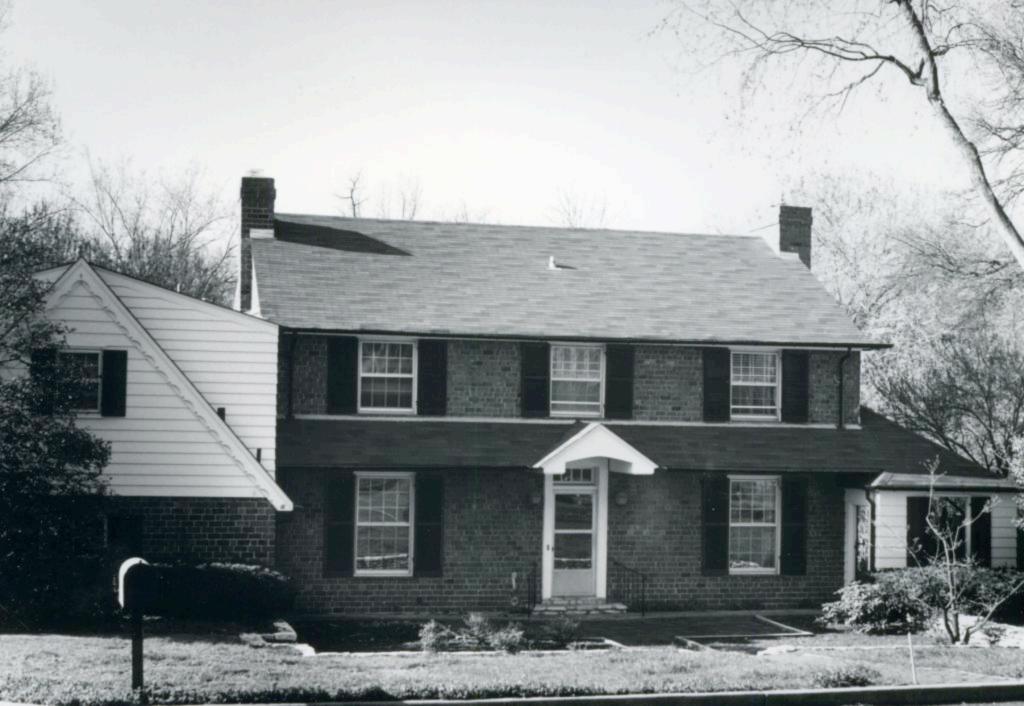

24 A. Patrick Sheahan 18K110072

Built in 1950 for Oliver A. Ray Contractor: Fruin-Colnon Contracting Company Architect: Oscar Janssen Building Permit: 1418, 8-14-50, residence, \$25,000

18K110094 25 Carole LaDriere Parts of Lots 9 & 10, all of Lot 11, Block 2, Falzone
Built in 1954 for F. M. Mayfield, Jr.
Contractor: Masse Bldg. Company, Inc.
Architect: H. L. Kirby
Building Permit: 2221, 2-2-54, frame residence, \$30,000