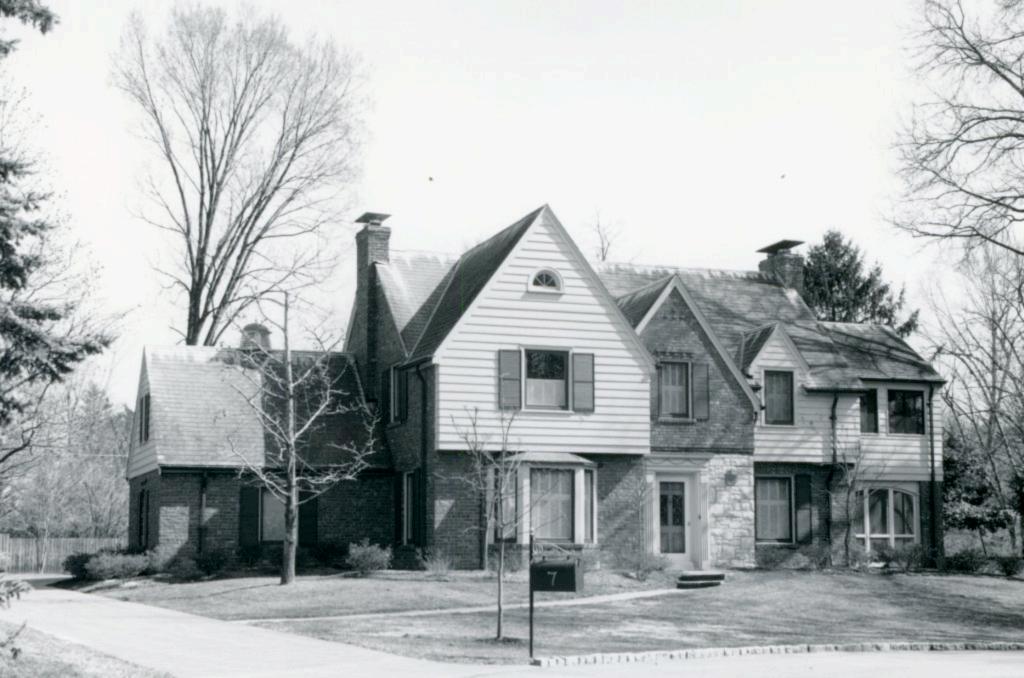

17 Harry S. Katz 18K110269

S 30 ft of Lot 2, all of Lot 3 & N 10 ft of Lot 4, Block 2, Falzone Built in 1934 for E. H. Christenson

Contractor: Berkley Construction Company Architect: L. J. Steffens

Building Permits: 2, 4-27-34, residence, \$6,500 5407, 5-8-72, addition, \$6,000 6301, 1-12-79, remodeling, \$20,000 6405, 10-5-79, carport & patio, \$17,200