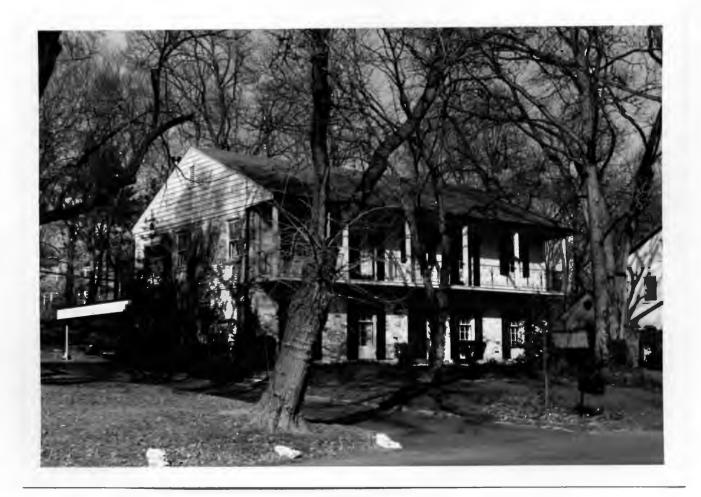

Berkley Lane has a complicated history, as the two sides of the street are parts of different subdivisions. West Clayton Subdivision was platted in 1899 by Bernard Greensfelder (Plat Book 5, page 46), but it remained largely undeveloped. In that plat, this street was Clarence Avenue. In 1926 the west side of the street was resubdivided by Angela B. Marcagi as Falzone's Subdivision (Plat Book 20, page 97). The earliest house to be constructed may have been Number 19 in 1931, while numbers 5, 7 and 11 were built the following year. The moving force in this development was Robert M. Berkley, a builder.

18K130223
Falzone SD, Lot 1N, 2N, 3N & 4 N Block 1
Built in 1939 by Robert M. Berkley, contractor
Architect: Arthur Florian Payne
Building Permits: 303, 1-16-39, residence, \$6,000
6512, 8-01-80, addition, \$40,000