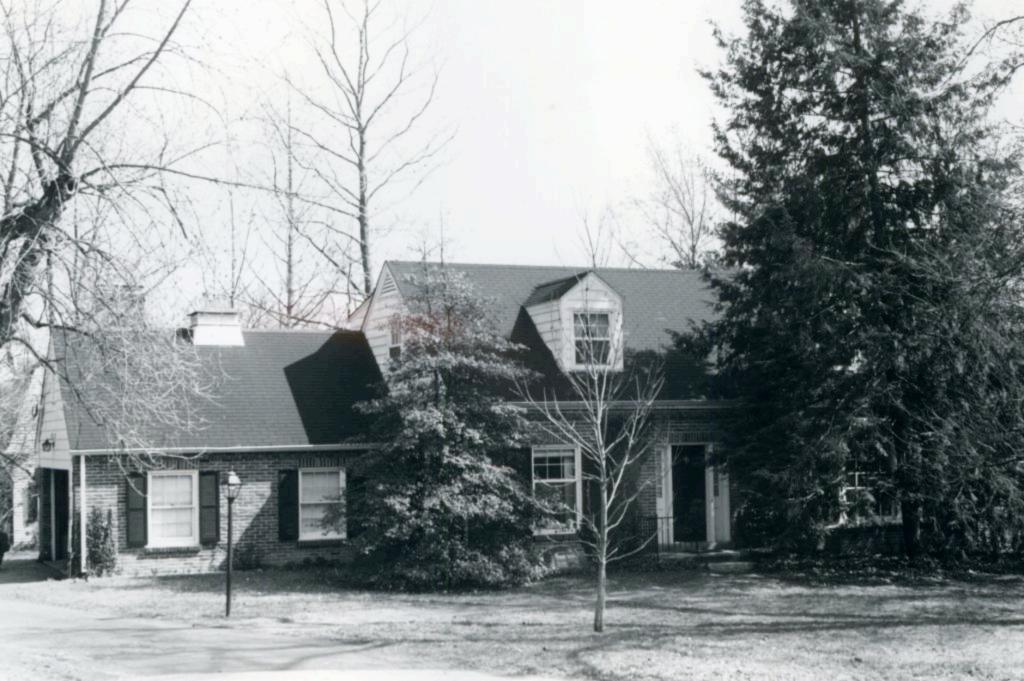

18K130223
Falzone SD, Lot 1N, 2N, 3N & 4 N Block 1
Built in 1939 by Robert M. Berkley, contractor
Architect: Arthur Florian Payne
Building Permits: 303, 1-16-39, residence, \$6,000
6512, 8-01-80, addition, \$40,000