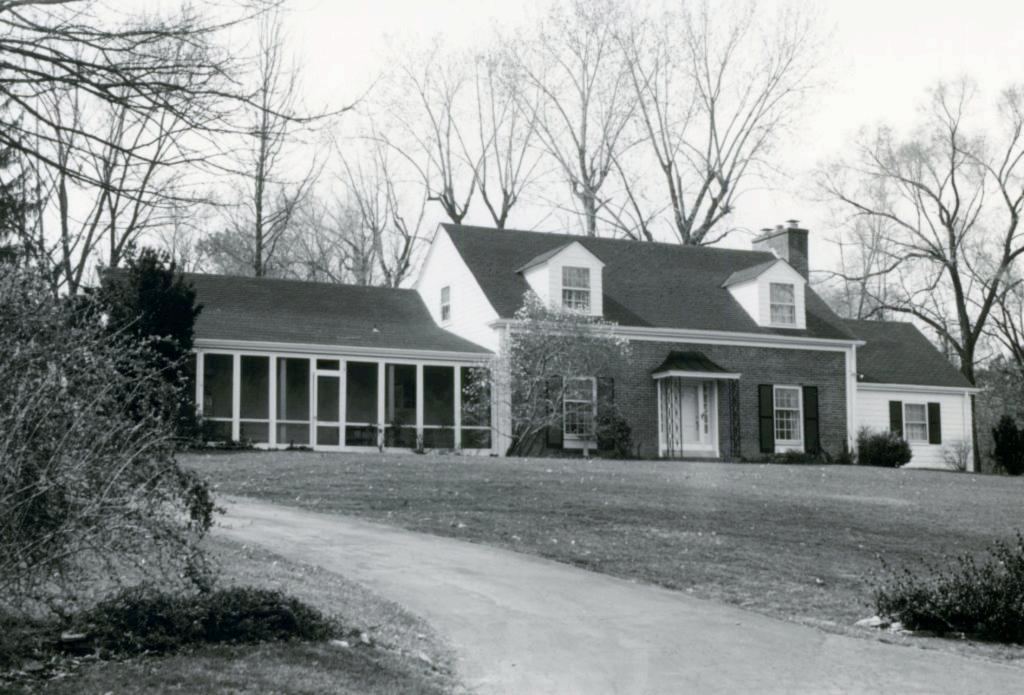

Ruth E. Cragin
Lot 1, ReSD of part of Lot 3, West Clayton
Built in 1960 for Ruth E. Green
Contractor: A. S. Pollock
Architect: George Winkler
Building Permits: 3590, 8-08-60, residence, \$23,500
4393, 3-20-65, screened porch, \$4,000 18K130180

6 Dean E. Williams 18K130135

Lot 3, ReSD of part of Lot 3, West Clayton
Built in 1961 for Dean E. Williams
Contractor: William Degenhardt
Architect: Robert McMahon
Building Permits: 3526, 4-11-60, wreck 3 frame buildings
3595, 8-16-60, residence, \$37,000