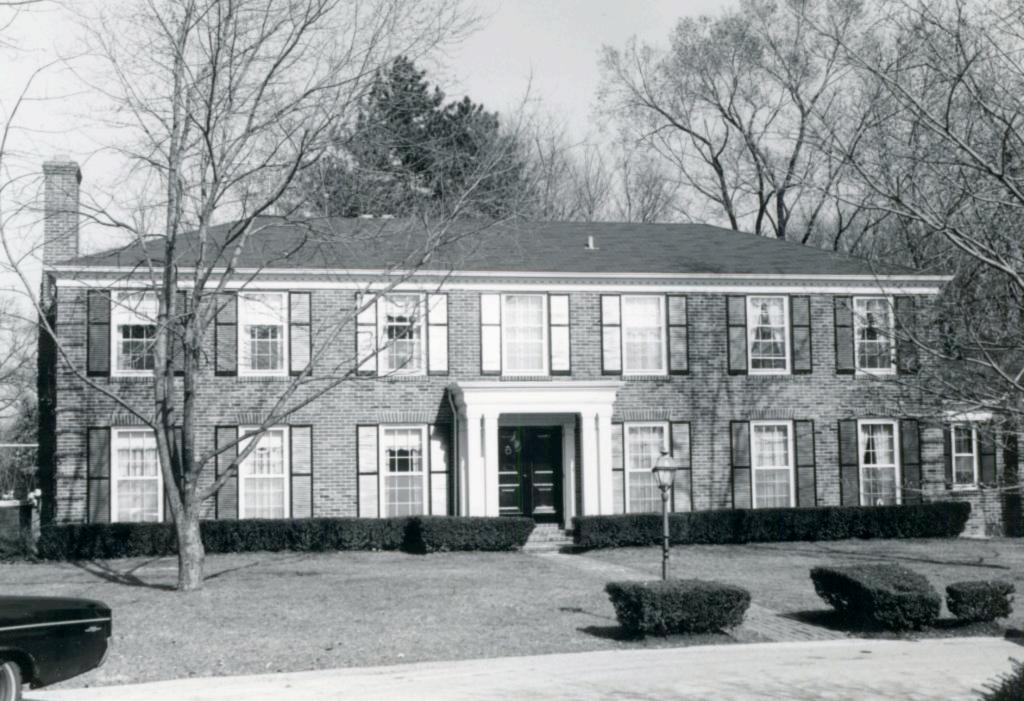

18K130223
Falzone SD, Lot 1N, 2N, 3N & 4 N Block 1
Built in 1939 by Robert M. Berkley, contractor
Architect: Arthur Florian Payne
Building Permits: 303, 1-16-39, residence, \$6,000
6512, 8-01-80, addition, \$40,000