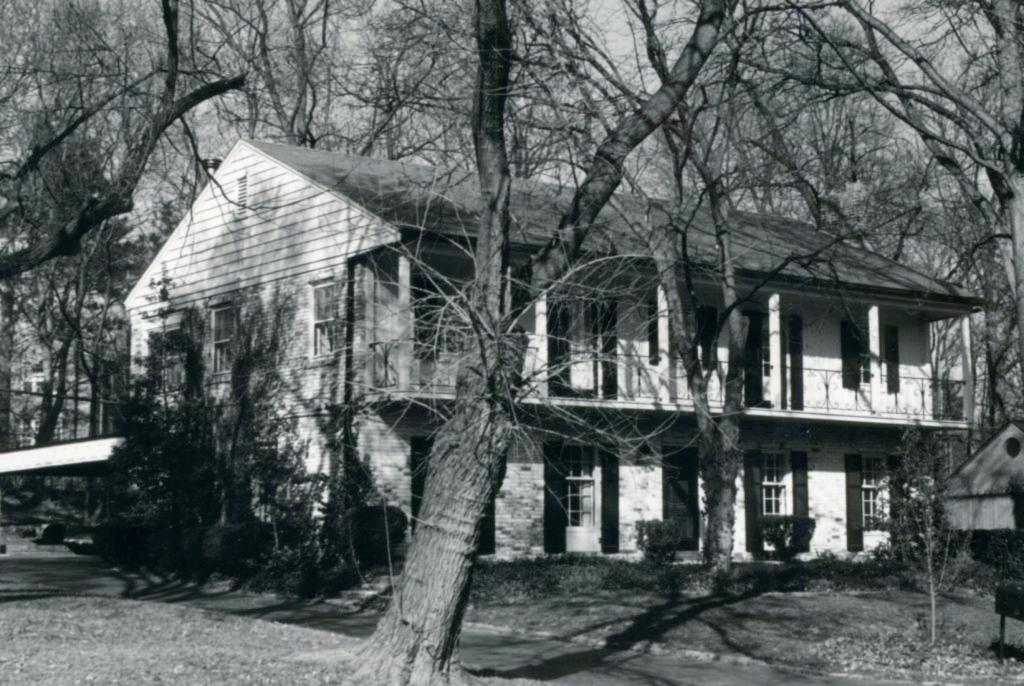

Berkley Lane has a complicated history, as the two sides of the street are parts of different subdivisions. West Clayton Subdivision was platted in 1899 by Bernard Greensfelder (Plat Book 5, page 46), but it remained largely undeveloped. In that plat, this street was Clarence Avenue. In 1926 the west side of the street was resubdivided by Angela B. Marcagi as Falzone's Subdivision (Plat Book 20, page 97). The earliest house to be constructed may have been Number 19 in 1931, while numbers 5, 7 and 11 were built the following year. The moving force in this development was Robert M. Berkley, a builder.

18K130223
Falzone SD, Lot 1N, 2N, 3N & 4 N Block 1
Built in 1939 by Robert M. Berkley, contractor
Architect: Arthur Florian Payne
Building Permits: 303, 1-16-39, residence, \$6,000
6512, 8-01-80, addition, \$40,000