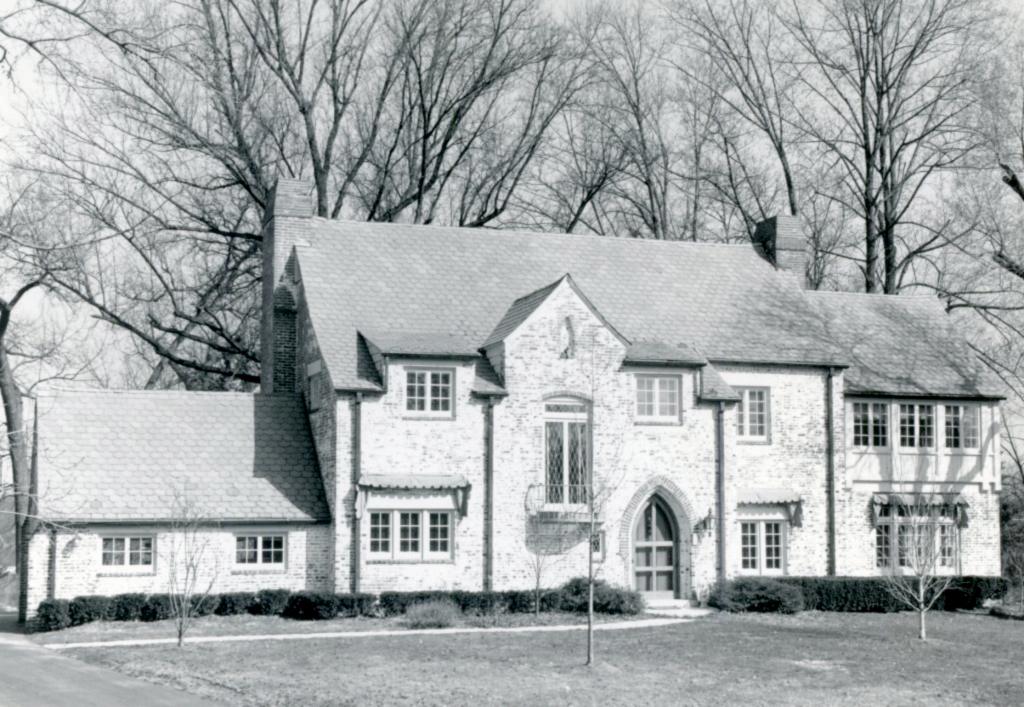

18K130223
Falzone SD, Lot 1N, 2N, 3N & 4 N Block 1
Built in 1939 by Robert M. Berkley, contractor
Architect: Arthur Florian Payne
Building Permits: 303, 1-16-39, residence, \$6,000
6512, 8-01-80, addition, \$40,000