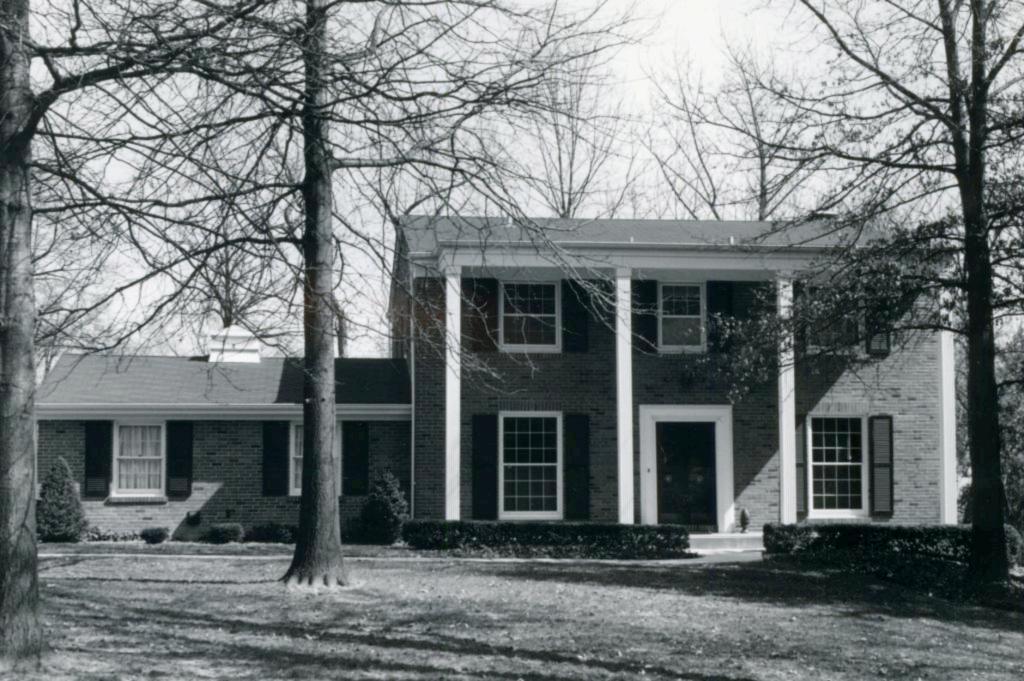

18K130223
Falzone SD, Lot 1N, 2N, 3N & 4 N Block 1
Built in 1939 by Robert M. Berkley, contractor
Architect: Arthur Florian Payne
Building Permits: 303, 1-16-39, residence, \$6,000
6512, 8-01-80, addition, \$40,000