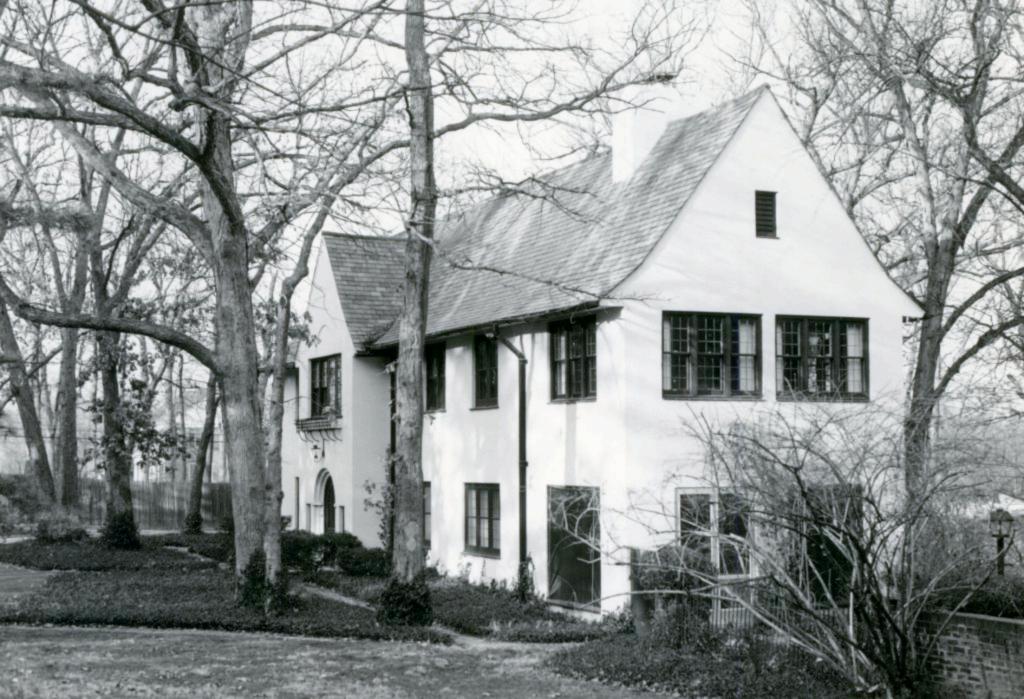

Clayton Valley Subdivision was laid out along the north bank at Black Creek in 1925 by Arthur W. Buck (Plat Book 23, page 11). No development took place, however, until 1936. The first house was Number 3, started in April of that year, and the street was completed when Number 12 was started in January 1941. Twenty of the twenty-eight houses were built by Stealey Building Company, and although they did not always credit an architect, all their houses were probably designed by F.J. Goebel. Two of the houses were designed by native Ladue architect Robert Francis Denny, Numbers 8 and 16.