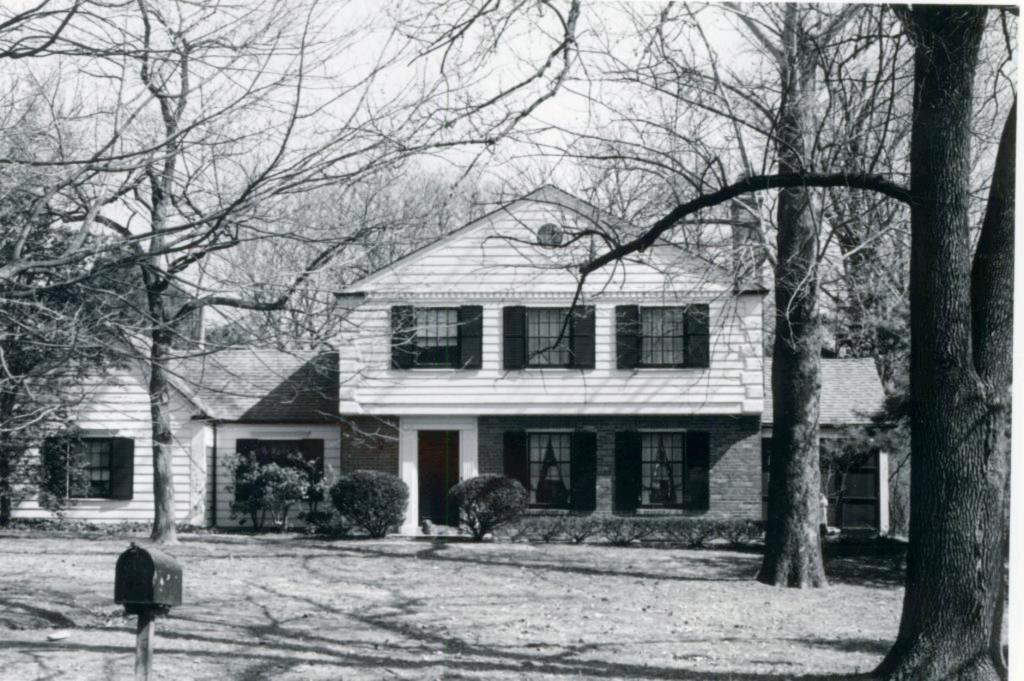

Berkley Lane has a complicated history, as the two sides of the street are parts of different subdivisions. West Clayton Subdivision was platted in 1899 by Bernard Greensfelder (Plat Book 5, page 46), but it remained largely undeveloped. In that plat, this street was Clarence Avenue. In 1926 the west side of the street was resubdivided by Angela B. Marcagi as Falzone's Subdivision (Plat Book 20, page 97). The earliest house to be constructed may have been Number 19 in 1931, while numbers 5, 7 and 11 were built the following year. The moving force in this development was Robert M. Berkley, a builder.

18K130223
Falzone SD, Lot 1N, 2N, 3N & 4 N Block 1
Built in 1939 by Robert M. Berkley, contractor
Architect: Arthur Florian Payne
Building Permits: 303, 1-16-39, residence, \$6,000
6512, 8-01-80, addition, \$40,000