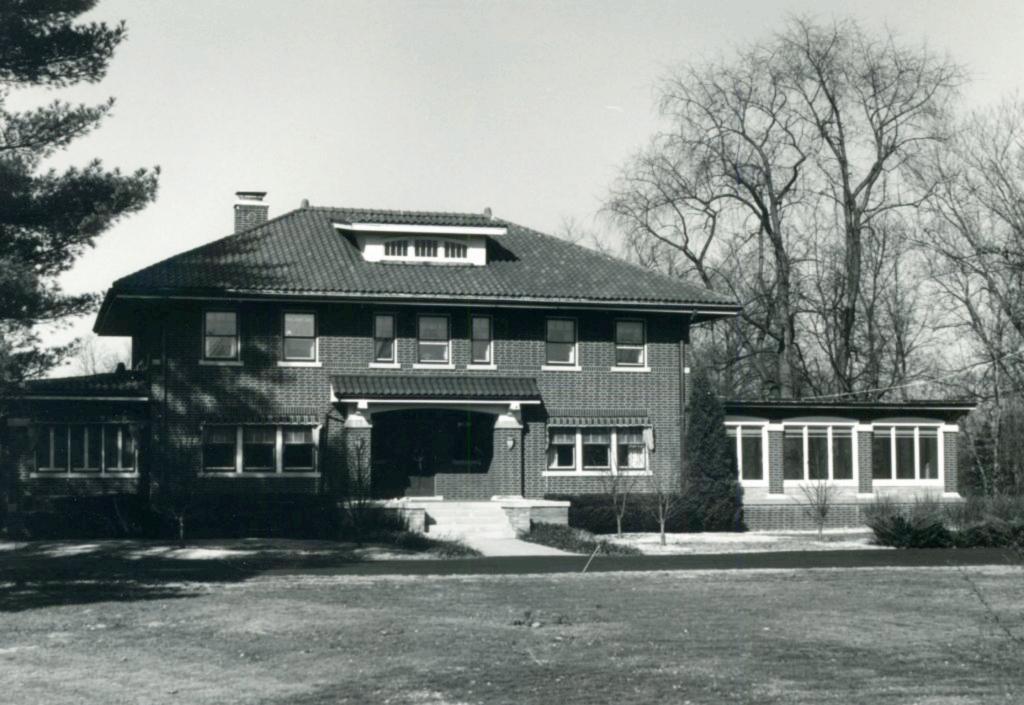

18K130223
Falzone SD, Lot 1N, 2N, 3N & 4 N Block 1
Built in 1939 by Robert M. Berkley, contractor
Architect: Arthur Florian Payne
Building Permits: 303, 1-16-39, residence, \$6,000
6512, 8-01-80, addition, \$40,000