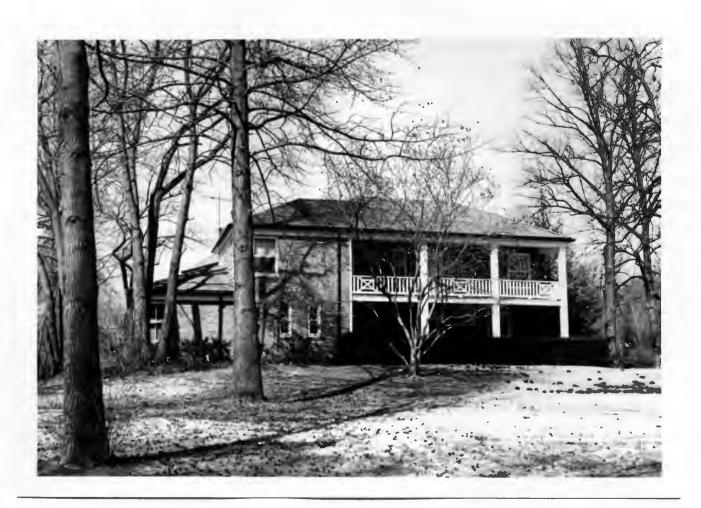

Office of Historic Preservation, P.O. Box 176, Jefferson City, Missouri 65102 HISTORIC INVENTORY SL-AS-015 - 082 Bernard Stoltman House anty. St. Louis 5 Other Name(s) 3 Location of Negatives 9039 Clayton Road St. Louis County Parks 6 Specific Lucation 16 Thematic Category 28. No of Stories Basement? Yes II Lots 2 & 3, Coleman Manor 17 Date(s) or Period Louis constructed c 1912 30. Foundation Material Style or Design stone 7 City or Town If Rural, Township & Vicinity Arts & Crafts 31. Wall Construction Ladue 19 Architect or Engineer brick Site Plan with North Arrow Kuhn & Kuhn 32. Roof Type & Material 20. Contractor or Builder qable, comp. 33. No. of Bays Kuhn & Kuhn Front Side Bernard 3 21. Original Use, if apparent Present Name(s) residence Wall Treatment 22 Present Use American common bond 35. Plan Shape rectangular residence Stoltman House 36. Changes Addition . 23 Ownership Public 11 Altered i (Explain Private y! in #42) Moved i 24 Owner's Name & Address, if known 37 Condition Interior Robert Britt UTM 9 Coordinates Exterior pood Long 25 Open to Yes II Preservation Yes Public? Underway? No X No IX Site ! i Structure 1 . Building ix Object I I Yes 39. Endangered? 26. Local Contact Person or Organization No X By What? 11 On National Yes II 12 Is II Yes II Eliqible? No II Register? No IX 27. Other Surveys in Which Included 14. District Yes II 13 Part of Estab Yes 11 Yes X 40. Visible from Hist Dist.? No ly Potent'l? No Li **Public Road?** No . 41. Distance from and 15 Name of Established District Frontage on Road 42 Further Description of Important Features Brickwork includes periodic courses of Flemish bond with glazed headers, creating an overall pattern. Other Name(s) 9039 Clayton Road The basement windows are set half in the stone foundation and half in the brick. Other windows are of various shapes and sizes, most Photo with stone lugsills. Some of the front windows are nine-over-one, and the three-part gabled dormer on the front has twelve-over-one windows. The dormer's gable and the large end gables have corner brackets and timber patterns, now difficult to see because of the 43 History and Significance Bernard Herman Stoltman moved here about 1912 from 6169 Westminster Place. Born in 1872, he entered the real estate business as early as 1890 and eventually headed his own frim, B. H. Stoltman Real Estate. He was also president of the Manchester Bank of St. Louis. In 1903 he married Minnie Ritter, and they seem to have had at least 5 children, of whom Bernard, Jr., and Robert J. were active in the real estate business. Stoltman died in 1934, but his widow and children continued to live here for several years. 44 Description of Environment and Outbuildings

Bernard Stoltman House 9039 Clayton Road

42. uniform white paint. A broad brick porch begins at the center bay of the front and wraps around the east side. Its entrance bay also has timber-patterned gable with a deep overhang on brackets. The garage at the rear is at basement level, opening to the west side of the house, and its roof forms a terrace with an iron railing.