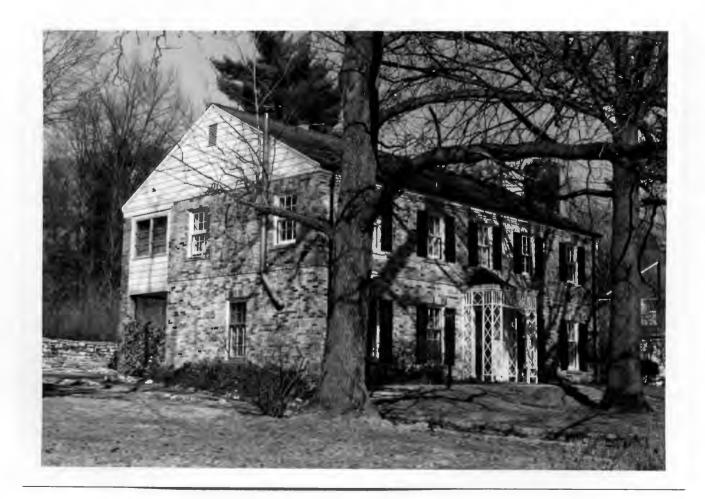

18K130223
Falzone SD, Lot 1N, 2N, 3N & 4 N Block 1
Built in 1939 by Robert M. Berkley, contractor
Architect: Arthur Florian Payne
Building Permits: 303, 1-16-39, residence, \$6,000
6512, 8-01-80, addition, \$40,000