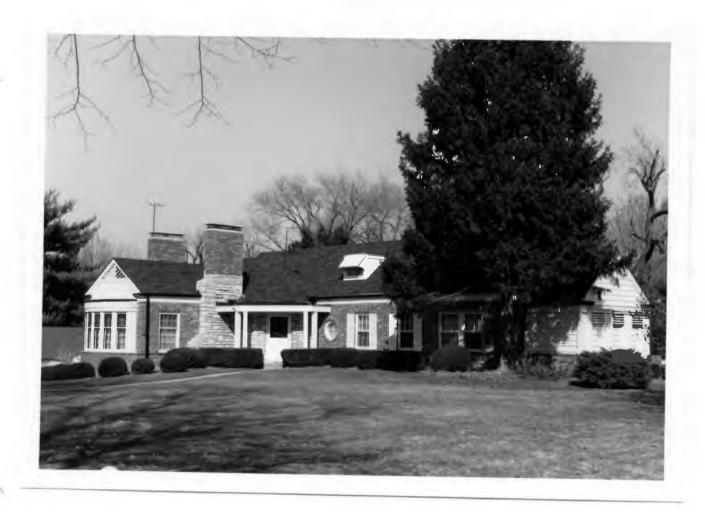

24 A. Patrick Sheahan 18K110072

Built in 1950 for Oliver A. Ray Contractor: Fruin-Colnon Contracting Company Architect: Oscar Janssen Building Permit: 1418, 8-14-50, residence, \$25,000

18K110094 25 Carole LaDriere Parts of Lots 9 & 10, all of Lot 11, Block 2, Falzone
Built in 1954 for F. M. Mayfield, Jr.
Contractor: Masse Bldg. Company, Inc.
Architect: H. L. Kirby
Building Permit: 2221, 2-2-54, frame residence, \$30,000