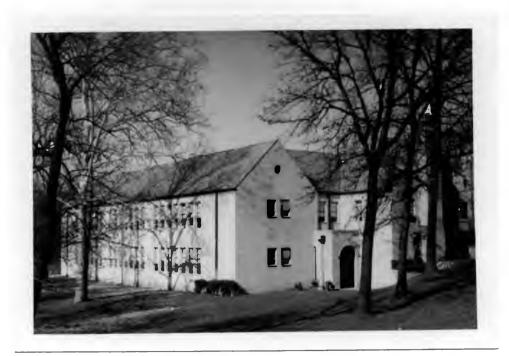

#### 42. continued

rear the basement is fully exposed and has large windows facing the parking lot and two entries. Inside, the central auditorium has corridors on three sides and a narrow accessway to the platform at the rear. The auditorium floor is raked, and seats are well-upholstered theater seats. The walls are lined with natural-finished wood paneling in a variation of the board-and-batten joinery. The windows lighting the lobby are partly colored glass.

#### 43. continued

at 3648 Washington Avenue, just west of Grand, designed by Louis Spiering. For a time after this building was built, the society operated both locations but eventually consolidated here.

Harris Armstrong (1899-1973) became known as the dean of modern architects in St. Louis with his pioneering use of the International Style in the Cori House of 1935 and the Shanley Medical Building of 1936. His work of the 1940's reflected more of the influence of Frank Lloyd Wright, and by the 1950's he was doing some of the major projects in the region, including the McDonnell-Douglas engineering campus. The Ethical Society is noted for its clear and warm accoustics, enhanced by the many wooden surfaces of the interior.