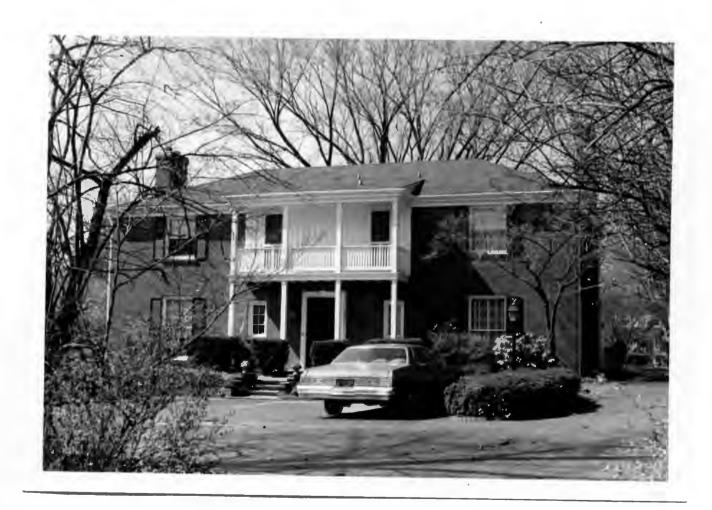

E. Bremner
Lot 3
Built in 1946 for McVeigh Goodson
Contractor: Stanley B. Wagoner (American Home Builders)
Building Permits: 691, 3-9-46, residence, \$14,000
7461, 1-20-86, pool, \$18,500





H. Lawrence Miller 27

18K130069

Lot 4

Built in 1947 for Dr. E. A. Reisse Contractor: B. H. Prater Architect: Ed. Kelley Building Permit: 879, 11-5-47, residence, \$18,000





Jay Vroom
Lot 3, Mary Keeling (Ladue Pointer)
Built in 1948 by Gale E. Henderson, contractor
Architect: Gale E. Henderson
Building Permits: 998, 6-14-48, residence, \$22,000
7692, 10-11-86, convert porch to addition, \$10,800





18K130025 Dorothy L. Follansbee 35 Lot 5
Built in 1941 by Stealey Bldg. Co.
Architect: Stealey Bldg. Co.
Building Permits: 425, 9-25-41, residence, \$8,000
5610, 1-24-74, porch addition, \$8,000





Maxine Baer
Lot 2, Mary Keeling (Ladue Pointer)
Built in 1948 by Gale E. Henderson, contractor
Architect: Gale E. Henderson
Building Permit: 1009, 7-1-48, brick residence, \$22,000





42 Robert Feibel 18K120466

Lot 1, Mary Keeling (Ladue Pointer)
Built in 1952 for Charles S. Rice
Contractor: Marco Builders, Inc.
Architect: Lawrence Steffens
Building Permit: 1785, 4-21-52, brick residence, \$25,000





43 Henry M. Altepeter 18K110357

Built in 1979 for Henry M. Altepeter, contractor Architect: George Quick Building Permits: 6122, 11-7-79, residence, \$75,000 6699, 8-21-81, dining room bay, \$4,500





51 Wallace H. Smith 18K110313

Built in 1941 by Stealey Bldg. Co.
Architect: Frank Gaebel
Building Permits: 454, 11-4-41, residence, \$7,500
7093, 3-15-84, kitchen extension, \$14,200