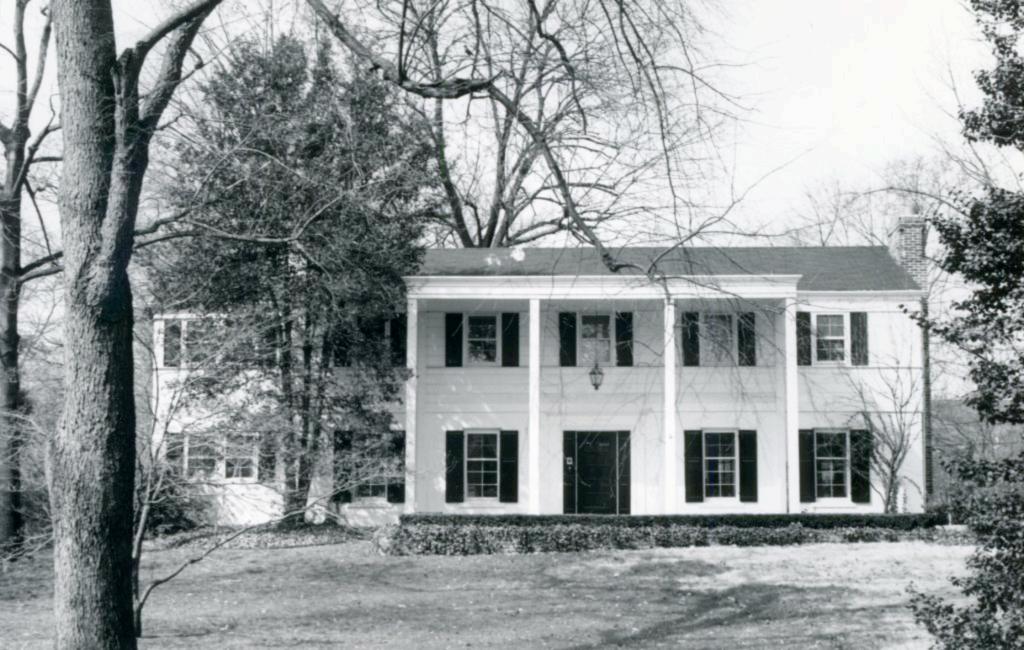

9-10-51, residence, \$22,000
6445, 3-7-80, family room & kitchen, \$12,000





Lawrence E. Langsam 12

18L320193

Lot 6
Built in 1942 by The Ahlemeier Co., Inc.
Architect: Arthur Florian Payne
Building Permit: 472, 2-6-42, residence, \$8,000





15 Jack C. Goralnik 18L340047

Built in 1939 for Donald H. Thompson

Contractor: D. K. Ashby

Arthur Florian Payne Architect:

Building Permits: 42, 6-7-39, residence, \$8,000 5728, 12-23-74, addition & alteration, \$20,000 6092, 9-13-77, porch screen, \$6,000

See St. Louis Post-Dispatch, Feb. 25, 1940





19 Charles D. Thomas 18L340014

Built in 1939 for M. L. Ashby by D. K. Ashby, contractor

Architect: Bernard McMahon

Building Permits: 64, 7-27-39, residence, \$7,500 5460, 10-20-72, room addition, \$4,000 6257, 9-12-78, garage, \$16,000





Burroughs Lane, which is named for John Burroughs School on the other side of Price Road, is Rothwellea Subdivision. It was laid out in 1924 by Lee Rothwell and her husband Hamp Rothwell (Plat Book 17, page 53). It is bounded on the north by the former right-of-way of the Public Service Trolley, the "04," which for many years was Ladue's primary link to Clayton and St. Louis. The lots here are the smallest in the old village of McKnight. By 1936 only 4 houses were standing, and the last of the 14 (which include 800 South Price Road) was not added until 1954.

Bonnie K. Andrews . 19L610110
Lot 2, Rothwellea
Built about 1925 by William Schoenhoefer
St. Louis County Recorder of Deeds, book 651, page 258; book 667, page 48





Paul C. Ford
Lot 3, Rothwellea
Built in 1952 by Arthur S. Polloc