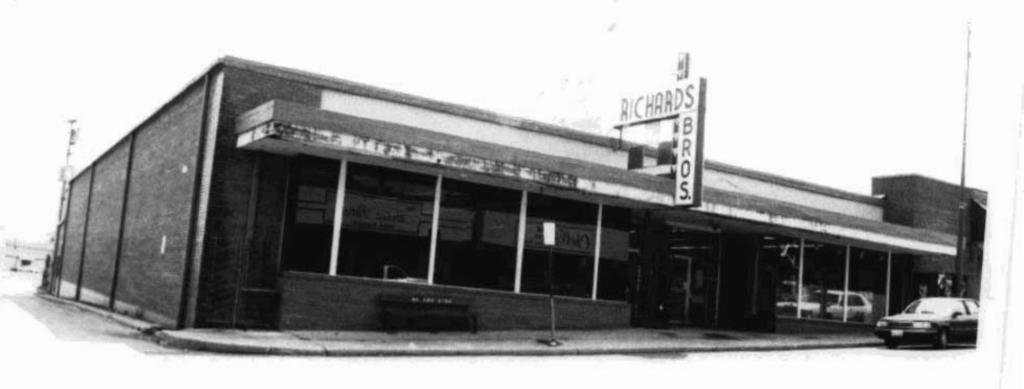

# DOWNTOWN WEST PLAINS RESOURCES SURVEY HOWELL COUNTY, MISSOURI

| Address                                   | 210 West Broad            | dway             |    |                                                                    |  | 329 & pt<br>5.0-21- | l B36<br>3-024-1.00 | inventory #<br>HW-00-01- <b>061</b> |                     |
|-------------------------------------------|---------------------------|------------------|----|--------------------------------------------------------------------|--|---------------------|---------------------|-------------------------------------|---------------------|
| Current<br>Name                           | Brown Applianc            | e                |    | Owner and Address, Brown Rentals, 210 W. Broadw if different 65775 |  |                     |                     |                                     | ay, West Plains, MO |
| Historic                                  | Swanson, C. C. Building # |                  |    | Architect/Engineer                                                 |  |                     |                     | (                                   | Construction Date   |
| Name                                      |                           |                  | Со | Contractor/Builder                                                 |  |                     |                     |                                     | ca. 1939            |
| On National Register? Individually Eligib |                           | e? District Pote |    | otential? Co                                                       |  | Conditi             | on:                 | ntegrity:                           |                     |
| no no                                     |                           | no               |    |                                                                    |  | excelle             | nt                  | low                                 |                     |

| Architectural Style | Foundation | Exterior Wall | Roof Type  | Window     | Porch Type | Current Function |
|---------------------|------------|---------------|------------|------------|------------|------------------|
| Vernacular Type     | Structure  | Materials     | 11001 1990 | Types      | & Location |                  |
|                     | Unknown    | Metal         | Parapet    | Storefront | Awning     | retail           |
| One Part Commercial | Brick      | Brick         |            |            | Front      |                  |

### Description

Corrugated metal covers all elevations of the one-story commercial building. The brick bulkhead and posts around the storefront are the only original materials still visible. The entrance in the storefront is set off-center. This building abuts a larger building which faces Jefferson Street; rear additions behind the building are part of this large complex. A shed-roofed metal awning runs the width of the facade