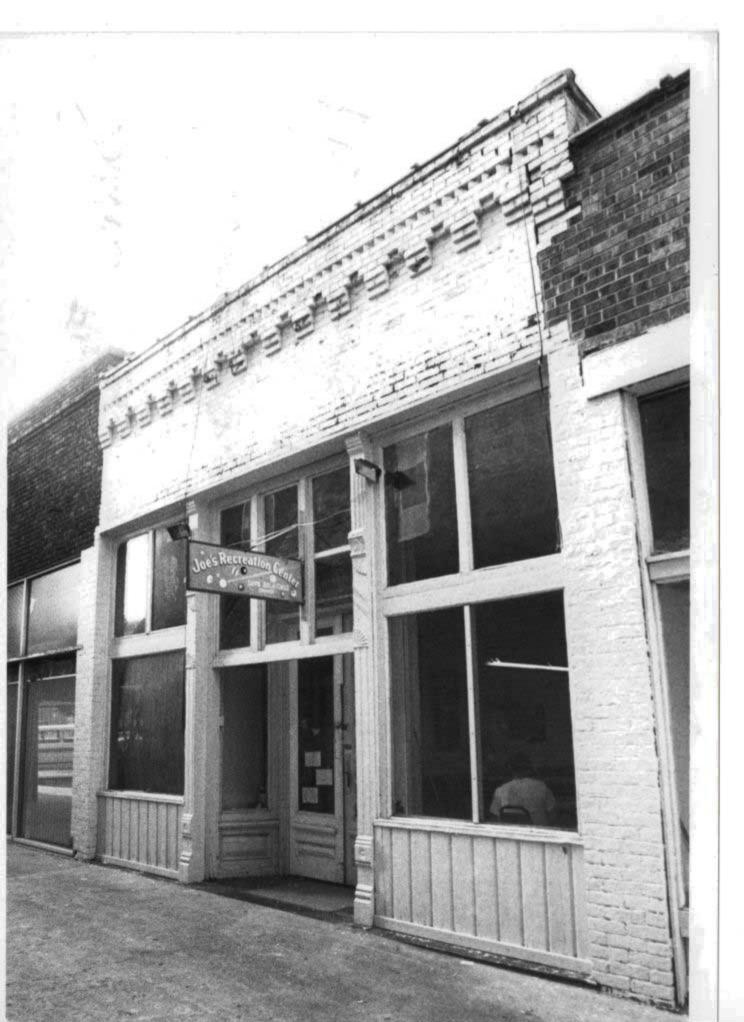

## **DOWNTOWN WEST PLAINS RESOURCES SURVEY** HOWELL COUNTY, MISSOURI

| Address                                    | 109 Aid Avenue    | e                 |                    | gal Address/<br>rcel#     |         | 1000.1 <sup>2</sup><br>8-28-2- | of L19<br>003-1.010            | SYLVAN      | Inventory #        |
|--------------------------------------------|-------------------|-------------------|--------------------|---------------------------|---------|--------------------------------|--------------------------------|-------------|--------------------|
|                                            |                   |                   |                    |                           |         |                                |                                |             |                    |
| Current<br>Name                            | Office Square     |                   |                    | iner and Add<br>different | ress    |                                | C. Toney & Kath<br>s, MO 65775 | nleen D. #1 | Court Square, West |
| Historic                                   | Aid, C. T., Build | ling              | Architect/Engineer |                           |         |                                |                                | C           | Construction Date  |
| Name                                       |                   |                   | Contractor/Builder |                           | der     | Ezra D. Mumford                |                                |             | ca. 1909*          |
| On National Register? Individually Eligibl |                   | e? District Poten |                    | oten                      | tial?   | Çondîti                        | on:                            | Integrity:  |                    |
| no yes                                     |                   | yes               |                    |                           | excelle | nt                             | high                           |             |                    |

| Architectural Style Vernacular Type | Foundation<br>Structure | Exterior Wall<br>Materials | Roof Type | Window<br>Types      | Porch Type<br>& Location | Current Function |
|-------------------------------------|-------------------------|----------------------------|-----------|----------------------|--------------------------|------------------|
| Late Victorian Two Part Commercial  | Unknown<br>Brick        | Brick                      | Parapet   | Storefront, casement |                          | offices          |

## Description

Two story, six bay, two-part commercial block. First floor storefronts are newer. Second floor casement windows are early but not original. Wide cast iron cornice with brackets runs the width of the facade. Building was rehabilitated in the early 1990's.