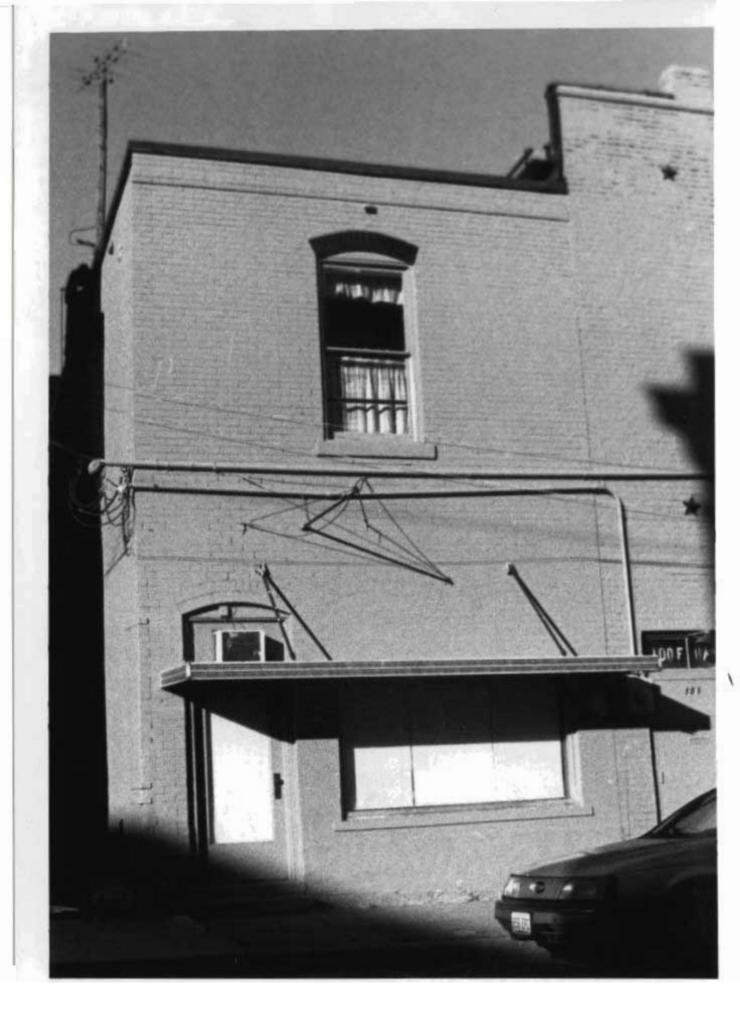

## Description

A two story two part commercial building with a two-story brick rear addition. Front elevation is running bond, sides & rear are common bond. One centered window on the second floor. Side elevation has 2/2 vertically divided windows on the second floor. Rear addition has casement and horizontal slider windows.