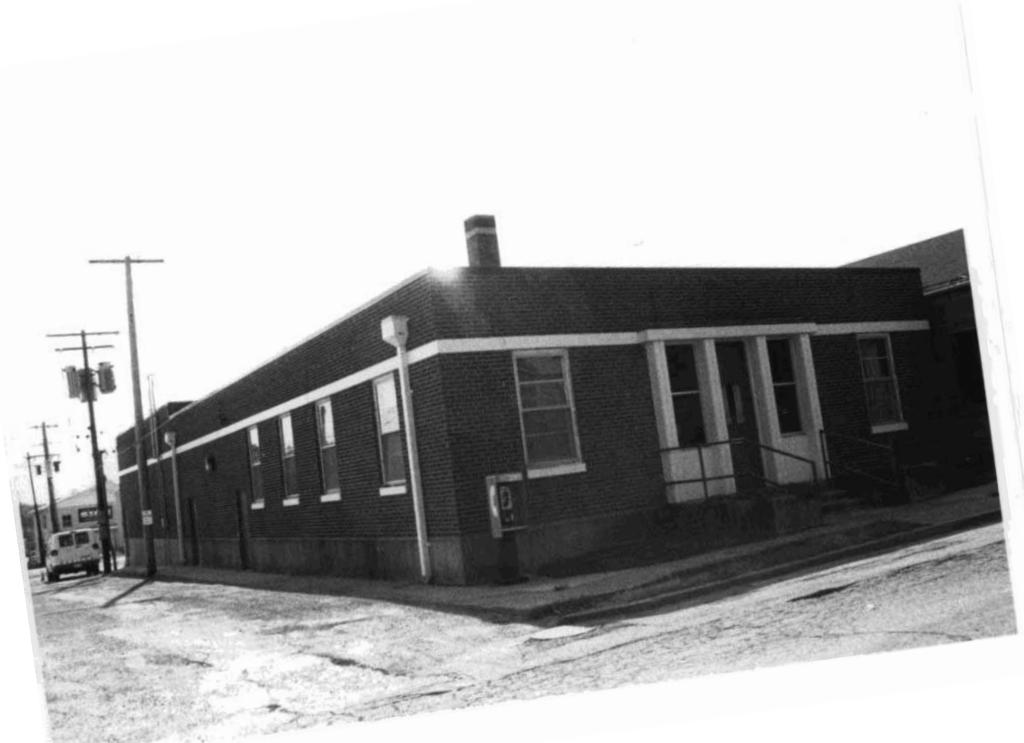

# DOWNTOWN WEST PLAINS RESOURCES SURVEY HOWELL COUNTY, MISSOURI

|                           |                |                      |                    | •                         |        |                         |                 |                         |
|---------------------------|----------------|----------------------|--------------------|---------------------------|--------|-------------------------|-----------------|-------------------------|
| Address                   | 103 Aid Avenue | <b>)</b>             | _                  | al Address                | ,      | 34° L1<br>0-21-3-040-6. | OT              | Inventory #             |
|                           |                |                      | Parcel # 1         |                           |        | J-Z 1-J-040-0.          | 000             | HW-00-01-026            |
| Current<br>Name           | IOOF Addition  |                      |                    | ner and Addr<br>lifferent |        | OOF Lodge N<br>55775    | lo 263, 105 Aid | d Ave., West Plains, MO |
| Historic IOOF Addition    |                |                      | Arc                | hitect/Engin              | eer    |                         |                 | Construction Date       |
| Name                      |                |                      | Contractor/Builder |                           |        |                         | ana aa          | ca. 1923                |
| On National Register? Inc |                | Individually Eligibi | aible? District Pa |                           | tentla | 1? Co                   | ndition:        | Integrity:              |
| no no                     |                | yes                  |                    |                           |        | good                    | high            |                         |
|                           |                | 91                   |                    |                           |        |                         |                 |                         |

| Architectural Style Vernacular Type | Foundation<br>Structure | Exterior Wall<br>Materials | Roof Type | Window<br>Types          | Porch Type<br>& Location | Current Function |  |
|-------------------------------------|-------------------------|----------------------------|-----------|--------------------------|--------------------------|------------------|--|
| Two Part Commercial                 | Unknown<br>Brick        | Brick                      | Flat      | plate glass,<br>1/1, 2/2 | Awning - flat,           | unknown          |  |

## Description

A two story two part commercial building with a two-story brick rear addition. Front elevation is running bond, sides & rear are common bond. One centered window on the second floor. Side elevation has 2/2 vertically divided windows on the second floor. Rear addition has casement and horizontal slider windows.