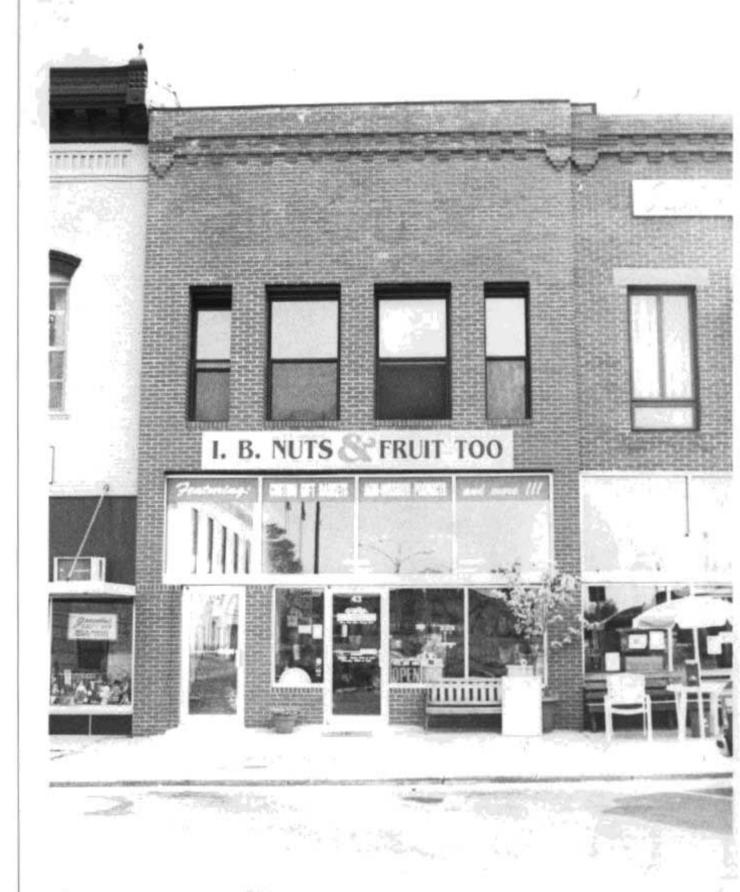

# DOWNTOWN WEST PLAINS RESOURCES SURVEY HOWELL COUNTY, MISSOURI

|                           |                |                      |                    | •                         |        |                         |                 |                         |
|---------------------------|----------------|----------------------|--------------------|---------------------------|--------|-------------------------|-----------------|-------------------------|
| Address                   | 103 Aid Avenue | <b>)</b>             | _                  | al Address                | ,      | 34° L1<br>0-21-3-040-6. | OT              | Inventory #             |
|                           |                |                      | Parcel # 1         |                           |        | J-Z 1-J-040-0.          | 000             | HW-00-01-026            |
| Current<br>Name           | IOOF Addition  |                      |                    | ner and Addr<br>lifferent |        | OOF Lodge N<br>55775    | lo 263, 105 Aid | d Ave., West Plains, MO |
| Historic IOOF Addition    |                |                      | Arc                | hitect/Engin              | eer    |                         |                 | Construction Date       |
| Name                      |                |                      | Contractor/Builder |                           |        |                         | ana aa          | ca. 1923                |
| On National Register? Inc |                | Individually Eligibi | aible? District Pa |                           | tentla | 1? Co                   | ndition:        | Integrity:              |
| no no                     |                | yes                  |                    |                           |        | good                    | high            |                         |
|                           |                | 91                   |                    |                           |        |                         |                 |                         |

| Architectural Style Vernacular Type | Foundation<br>Structure | Exterior Wall<br>Materials | Roof Type | Window<br>Types          | Porch Type<br>& Location | Current Function |  |
|-------------------------------------|-------------------------|----------------------------|-----------|--------------------------|--------------------------|------------------|--|
| Two Part Commercial                 | Unknown<br>Brick        | Brick                      | Flat      | plate glass,<br>1/1, 2/2 | Awning - flat,           | unknown          |  |

## Description

A two story two part commercial building with a two-story brick rear addition. Front elevation is running bond, sides & rear are common bond. One centered window on the second floor. Side elevation has 2/2 vertically divided windows on the second floor. Rear addition has casement and horizontal slider windows.