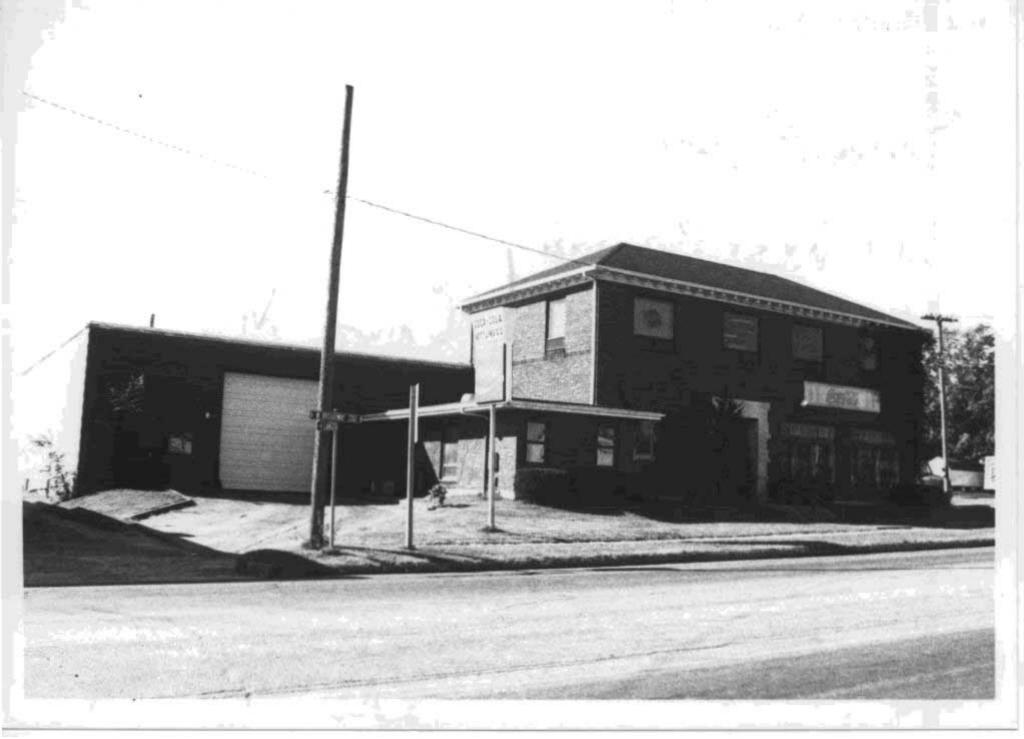

Becky L. Snider, Ph.D.

Downtown West Plains, Inc.

|                                                                                                                                                                        | יסע                        | WNT                  | Hov               | WEST<br>VELL        |                                 |                    |         |         |                                      |                                                          | SURV              | EY |            |                             |
|------------------------------------------------------------------------------------------------------------------------------------------------------------------------|----------------------------|----------------------|-------------------|---------------------|---------------------------------|--------------------|---------|---------|--------------------------------------|----------------------------------------------------------|-------------------|----|------------|-----------------------------|
| Address                                                                                                                                                                | 218 West Br                | oadway               | ı                 |                     | Lega<br>Parc                    | l Add<br>el #      | ress    |         |                                      | ck B, Lots, 5-8, B29, pt. <b>Q7</b><br>5.0-21-3-024-3.00 |                   |    |            | Inventory #<br>IW-00-01 062 |
| Current<br>Name                                                                                                                                                        | West Plains                | Coca C               | ola Bottling      | Co.                 | Owner and Address, if different |                    |         |         |                                      |                                                          |                   |    |            |                             |
| Historic                                                                                                                                                               |                            |                      |                   |                     |                                 | Architect/Engineer |         |         |                                      |                                                          |                   | (  | Cons       | struction Date              |
| Name                                                                                                                                                                   |                            |                      |                   |                     | Contractor/Builder              |                    |         |         | 1                                    |                                                          |                   | 1  | ca. 1      | 939*, 1964, 1969            |
| On National Register? Individually Eligib                                                                                                                              |                            |                      |                   | le? District Potent |                                 |                    | tial?   | Co      | ndition:                             |                                                          | Integrity:        |    |            |                             |
|                                                                                                                                                                        | 0                          |                      | poss              | sibly               | yes                             |                    |         |         | excellent                            |                                                          |                   |    | high       |                             |
| Architectu<br>Vernacui                                                                                                                                                 |                            |                      | ndation<br>ucture | •                   | ior Wall<br>erials Roof Type    |                    |         |         | Window Porch Typ<br>Types & Location |                                                          |                   |    |            |                             |
|                                                                                                                                                                        |                            | _                    | oncrete<br>Brick  | Br                  | rick Hig                        |                    | Нірре   | ed )    | Plate Glass<br>Hinged                |                                                          | N/A               |    | commercial |                             |
| Description  A large complex of attached buildings. The main buil wall, has a rectangular plan, and is two stories tall facade has two large plate glass showroom-type |                            |                      |                   |                     |                                 | The four bay       |         |         | # of<br>tbuildings                   |                                                          | # of Contribution |    | - 1        | Site Map<br>Attached        |
| smaller windo                                                                                                                                                          | ow composed ixed plate gla | r window<br>lop, and | at the            | bottom<br>-center   |                                 | Out                | buildir | ng Desc | ription                              |                                                          |                   |    |            |                             |

History

1948 Sanborn - the building is depicted on the map for the first time this year -- bottling works; a one story brick rear section is labeled a "case wareroom.

According to the article in the W.P. Gazette, the West Plains Coca-Cola Bottling Company was established in 1910. The company's current buillding was constructed in 1939 and the additions date to the 1960s.

floor of the facade are equally spaced and are identical in design to the smaller window on the first floor. None of the windows appear to be original, but the original fenestration patterns and openings are intact. The building has been expanded to the east and south several

## Description continued:

times. There is a one story brick side addition to the east, several fall one-story brick, warehouse-type rear additions, and several garage-type concrete block and metal rear additions.