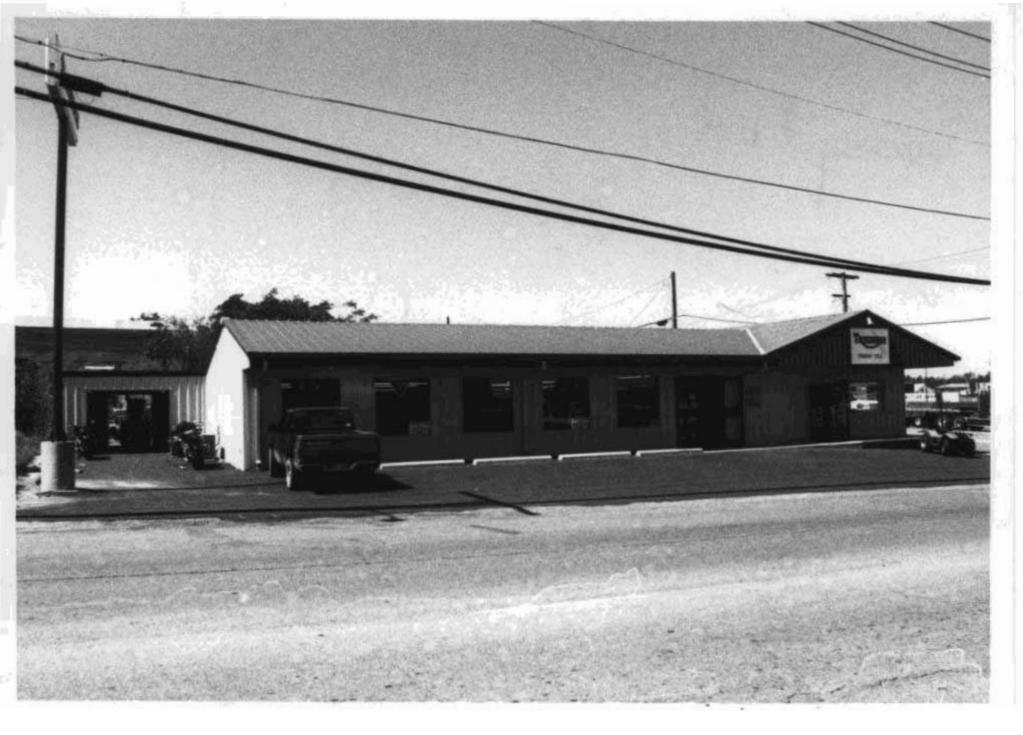

ouri

| Address         | 205 St. Louis Street | Legal Address/<br>Parcel # | B3, pt. L1, 9<br>15-5-21-3-038-24.000 | ОТ | Inventory #<br>HW-00-01- 104 |
|-----------------|----------------------|----------------------------|---------------------------------------|----|------------------------------|
| Current<br>Name | Drinnon's Cycle      | Owner and Addi             | ess, Drinnon, Joe & Bett              | у  |                              |
| Historic        |                      | Architect/Engin            | eer                                   |    | Construction Date            |
| Name            |                      | Contractor/Buile           | der                                   |    | ca. 1985                     |



Becky L. Snider, Ph.D. Downtown West Plains, Inc.





| Address                                                                                          | 111 Walnut Stre                                                                                                                                         | et                                                                                                               |                                                                                 | gal Addre:<br>rcel #                                   |                  | , pt. L2, 3<br>5-21-3-039-1 | OT<br>4.000                                    | Inventory #<br>HW-00-01-116 |
|--------------------------------------------------------------------------------------------------|-----------------------------------------------------------