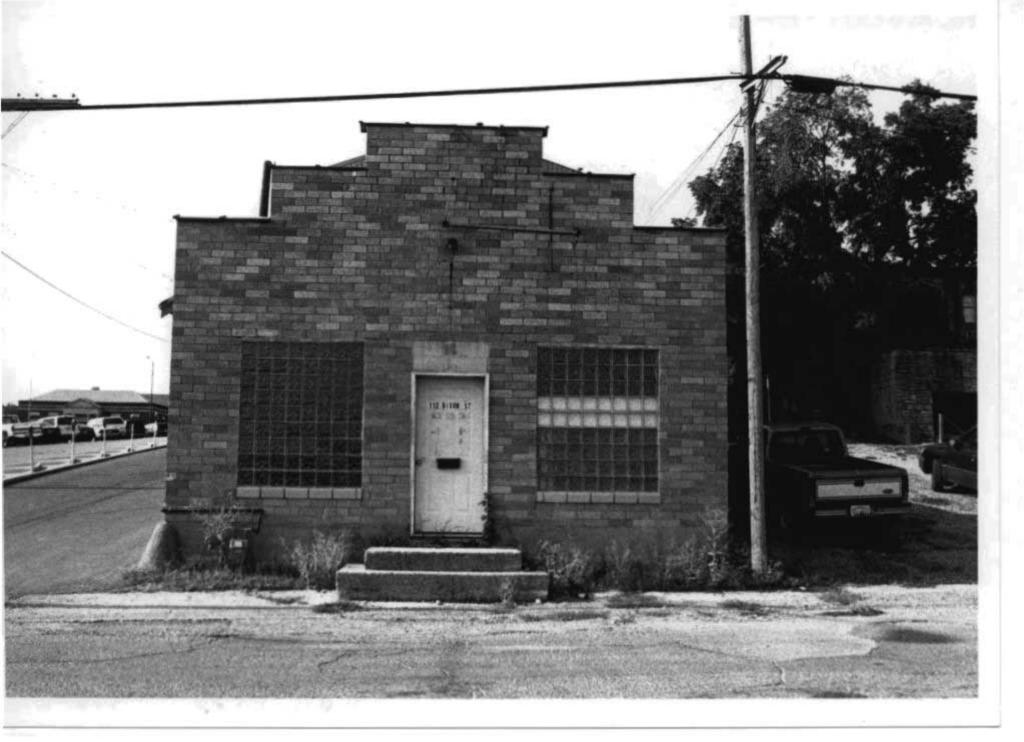

# DOWNTOWN WEST PLAINS RESOURCES SURVEY HOWELL COUNTY. MISSOURI

|                          |                                          | 110                                    | ** LLL      | COO                                   | чт,     | I'A A A           | 3300    | 111                       |                               |                   |                                          |
|--------------------------|------------------------------------------|----------------------------------------|-------------|---------------------------------------|---------|-------------------|---------|---------------------------|-------------------------------|-------------------|------------------------------------------|
| Address                  | 109B Aid Av                              | renue                                  |             | Legal /                               |         | ~·                |         | i.1' & L.3  <br>003-1.000 | ex. N 205YLVA<br>)            | Т                 | Inventory #<br>HW-00-01- <b>02</b> 8     |
| Current<br>Name          | Burden Auto                              | Service                                |             | Owner<br>if diffe                     |         | dress             |         |                           | D. & Angeeta<br>ins, MO 65775 |                   | 83 County Road                           |
| Historic                 | Aid, C. T , B                            | uilding Addition                       |             | Architect/Engineer                    |         |                   |         |                           |                               | Construction Date |                                          |
| Name                     |                                          |                                        | Contra      | ctor/B                                | uiider  | 1                 |         |                           |                               | ca. 1928*         |                                          |
| On Nation                | nal Register                             | ? Individual                           | ly Eljaib   | le? D                                 | istrict | Poten             | tia ?   | Cor                       | ndition:                      |                   | Integrity:                               |
| п                        | 10                                       |                                        | no          |                                       | )       | /es               |         | (                         | good                          |                   | little changed                           |
|                          | ural Style<br>lar Type                   | Foundation<br>Structure                | _           | ior Wall<br>erials                    | Roof    | Туре              |         | dow<br>pes                | Porch Typ<br>& Location       |                   | urrent Functio                           |
| ¥ 61118.0 Q              | 141 ) 100                                | Concrete                               | В           | rick                                  | Vau     | Ited              |         | paned                     | N/A                           | ┪                 | auto repair                              |
| False Front              | Commercial                               | Brick                                  | <u>ا</u> د  |                                       |         |                   |         | hinged                    |                               |                   |                                          |
| Description Stepped face |                                          | erson street and h                     | nas a singl | e garage                              | door    | Out               | # of    |                           | of Contribution               | -                 | Site Map<br>Attached                     |
| flanked by mi            | ulti-paned wind                          | dows. The garage                       | door has    | a heavy v                             | vood    |                   | 0       |                           | 0                             |                   | n/a                                      |
|                          | ,                                        | el windows have :<br>indows is hinged. | stone linte | is and lug                            | SIIIS.  | Out               | buildin | g Desc                    | ription                       |                   |                                          |
|                          | n - the buildin<br>he map as an<br>anges | ng first 19                            | arly Ow     | ners, fro<br>ax recor                 | om      | To:<br>Ho:<br>Ins | well Co | hic Map<br>ounty La       | o, West Plair                 | ns Q:<br>ords     | logical Survey uadrangle; , Sanborn Fire |
| Significan               | of Historic                              | ation Sheet                            |             |                                       |         |                   |         |                           | ssouri Geneald                | gical             | Society                                  |
| Photograp<br>Location o  | h(s)<br>f Photograp                      | D West Pl                              | hite: State | Quill<br>Historic Pn<br>erson City; I |         |                   |         | Photo                     | Inventory #                   | $\neg$            | Roll 2343 #12                            |
| Negatives                |                                          | Color: Bed                             |             | Columbia (                            |         |                   |         | LIIOTO                    | ilivelitory #                 |                   | 11011 2343 #12                           |