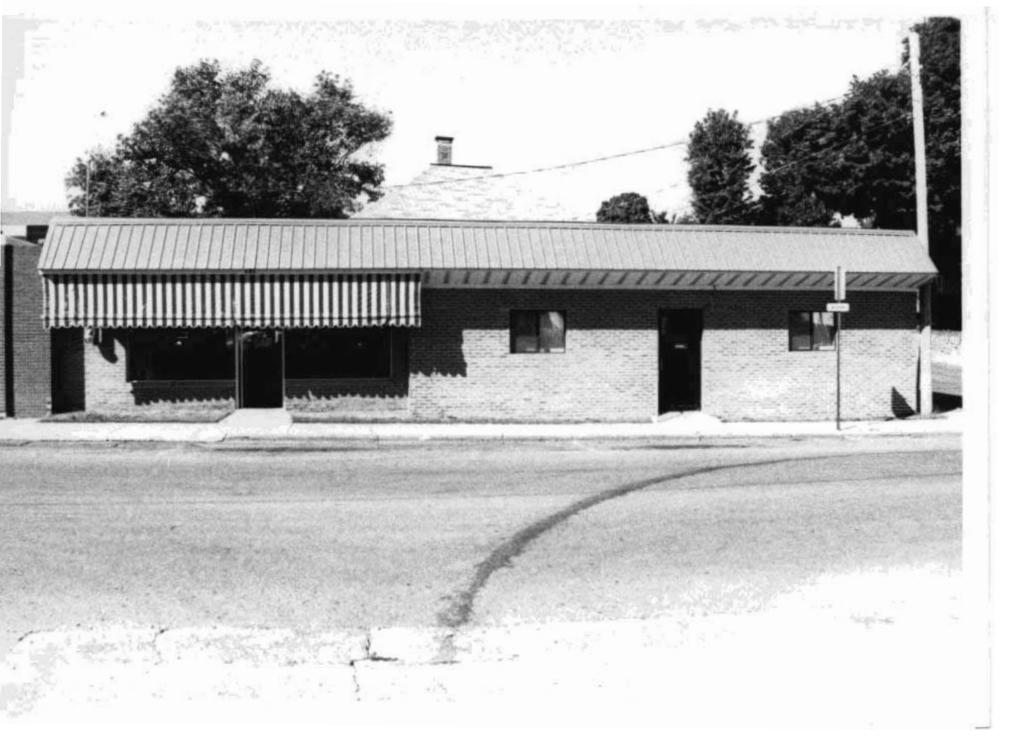

# DOWNTOWN WEST PLAINS RESOURCES SURVEY HOWELL COUNTY, MISSOURI

|                           |                |                      |                    | •                         |        |                         |                 |                         |
|---------------------------|----------------|----------------------|--------------------|---------------------------|--------|-------------------------|-----------------|-------------------------|
| Address                   | 103 Aid Avenue | <b>)</b>             | _                  | al Address                | ,      | 34° L1<br>0-21-3-040-6. | OT              | Inventory #             |
|                           |                |                      | Parcel # 1         |                           |        | J-Z 1-J-040-0.          | 000             | HW-00-01-026            |
| Current<br>Name           | IOOF Addition  |                      |                    | ner and Addr<br>lifferent |        | OOF Lodge N<br>55775    | lo 263, 105 Aid | d Ave., West Plains, MO |
| Historic IOOF Addition    |                |                      | Arc                | hitect/Engin              | eer    |                         |                 | Construction Date       |
| Name                      |                |                      | Contractor/Builder |                           |        |                         | ana aa          | ca. 1923                |
| On National Register? Inc |                | Individually Eligibi | aible? District Pa |                           | tentla | 1? Co                   | ndition:        | Integrity:              |
| no no                     |                | yes                  |                    |                           |        | good                    | high            |                         |
|                           |                | 91                   |                    |                           |        |                         |                 |                         |

| Architectural Style Vernacular Type | Foundation<br>Structure | Exterior Wall<br>Materials | Roof Type | Window<br>Types          | Porch Type<br>& Location | Current Function |  |
|-------------------------------------|-------------------------|----------------------------|-----------|--------------------------|--------------------------|------------------|--|
| Two Part Commercial                 | Unknown<br>Brick        | Brick                      | Flat      | plate glass,<br>1/1, 2/2 | Awning - flat,           | unknown          |  |

## Description

A two story two part commercial building with a two-story brick rear addition. Front elevation is running bond, sides & rear are common bond. One centered window on the second floor. Side elevation has 2/2 vertically divided windows on the second floor. Rear addition has casement and horizontal slider windows.