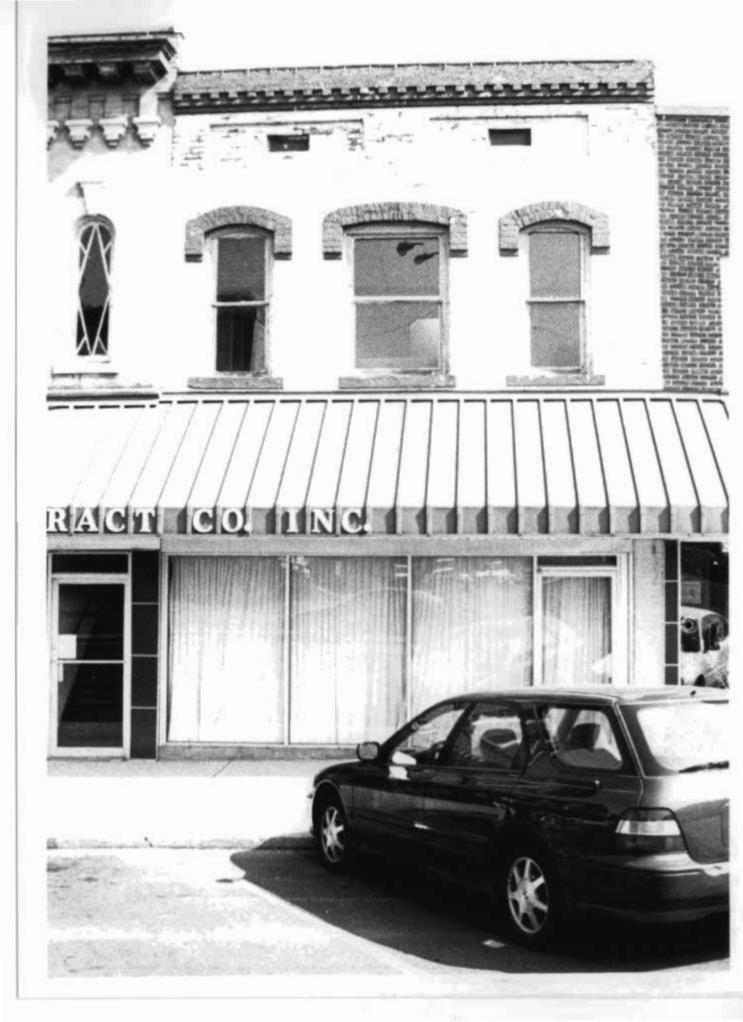

## **DOWNTOWN WEST PLAINS RESOURCES SURVEY** HOWELL COUNTY, MISSOURI

| Address                                    | 109 Aid Avenue    | e                 |                    | gal Address/<br>rcel#     |         | 1000.1 <sup>2</sup><br>8-28-2- | of L19<br>003-1.010            | SYLVAN      | Inventory #        |
|--------------------------------------------|-------------------|-------------------|--------------------|---------------------------|---------|--------------------------------|--------------------------------|-------------|--------------------|
|                                            |                   |                   |                    |                           |         |                                |                                |             |                    |
| Current<br>Name                            | Office Square     |                   |                    | iner and Add<br>different | ress    |                                | C. Toney & Kath<br>s, MO 65775 | nleen D. #1 | Court Square, West |
| Historic                                   | Aid, C. T., Build | ling              | Architect/Engineer |                           |         |                                |                                | C           | Construction Date  |
| Name                                       |                   |                   | Contractor/Builder |                           | der     | Ezra D. Mumford                |                                |             | ca. 1909*          |
| On National Register? Individually Eligibl |                   | e? District Poten |                    | oten                      | tial?   | Çondîti                        | on:                            | Integrity:  |                    |
| no yes                                     |                   | yes               |                    |                           | excelle | nt                             | high                           |             |                    |

| Architectural Style Vernacular Type | Foundation<br>Structure | Exterior Wall<br>Materials | Roof Type | Window<br>Types      | Porch Type<br>& Location | Current Function |
|-------------------------------------|-------------------------|----------------------------|-----------|----------------------|--------------------------|------------------|
| Late Victorian Two Part Commercial  | Unknown<br>Brick        | Brick                      | Parapet   | Storefront, casement |                          | offices          |

## Description

Two story, six bay, two-part commercial block. First floor storefronts are newer. Second floor casement windows are early but not original. Wide cast iron cornice with brackets runs the width of the facade. Building was rehabilitated in the early 1990's.