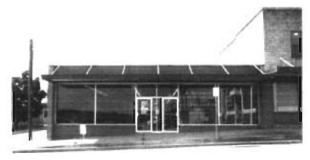

## Description

A two story two part commercial building with a two-story brick rear addition. Front elevation is running bond, sides & rear are common bond. One centered window on the second floor. Side elevation has 2/2 vertically divided windows on the second floor. Rear addition has casement and horizontal slider windows.

## History

1914 Sanborn - a different building is shown on the south side of the IOOF building.

1924 Sanborn - this building first appears and is listed as a store.
1932 Sanborn - no use identified

1948 Sanborn - store

1964 Directory - address not listed