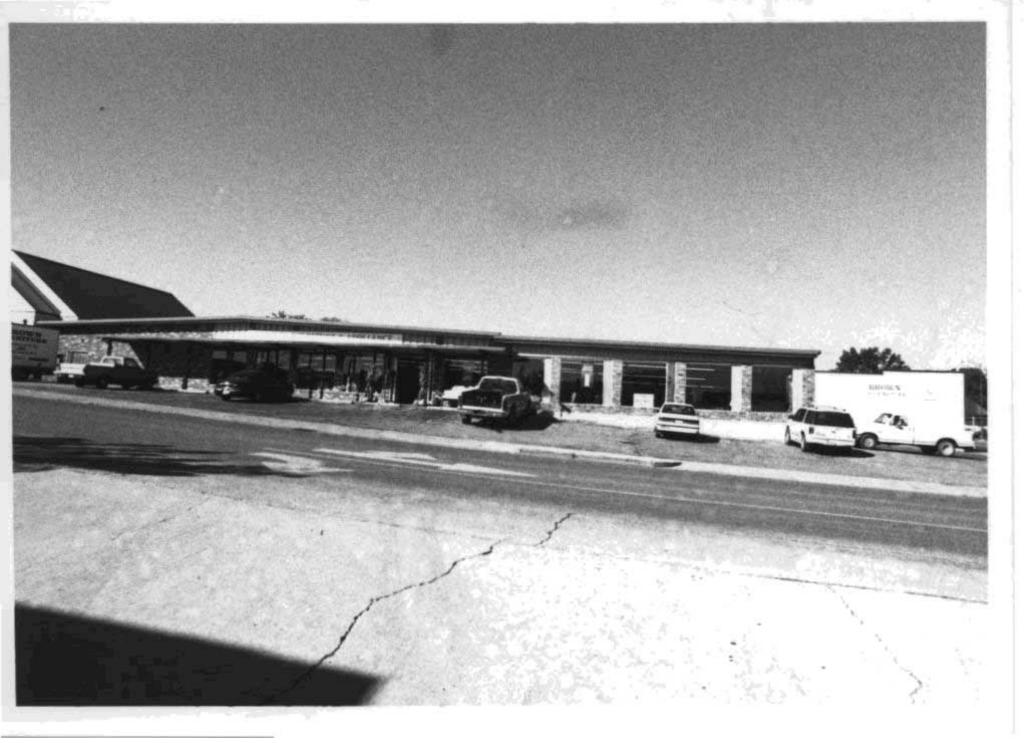

Becky L. Snider, Ph.D.

Downtown West Plains, Inc.

|                                                                                                                                                                        | יסע                        | WNT                  | Hov               | WEST<br>VELL        |                                 |                    |         |         |                                      |                                                          | SURV              | EY |            |                             |
|------------------------------------------------------------------------------------------------------------------------------------------------------------------------|----------------------------|----------------------|-------------------|---------------------|---------------------------------|--------------------|---------|---------|--------------------------------------|----------------------------------------------------------|-------------------|----|------------|-----------------------------|
| Address                                                                                                                                                                | 218 West Br                | oadway               | ı                 |                     | Lega<br>Parc                    | l Add<br>el #      | ress    |         |                                      | ck B, Lots, 5-8, B29, pt. <b>Q7</b><br>5.0-21-3-024-3.00 |                   |    |            | Inventory #<br>IW-00-01 062 |
| Current<br>Name                                                                                                                                                        | West Plains                | Coca C               | ola Bottling      | Co.                 | Owner and Address, if different |                    |         |         |                                      |                                                          |                   |    |            |                             |
| Historic                                                                                                                                                               |                            |                      |                   |                     |                                 | Architect/Engineer |         |         |                                      |                                                          |                   | (  | Cons       | struction Date              |
| Name                                                                                                                                                                   |                            |                      |                   |                     | Contractor/Builder              |                    |         |         | 1                                    |                                                          |                   | 1  | ca. 1      | 939*, 1964, 1969            |
| On National Register? Individually Eligib                                                                                                                              |                            |                      |                   | le? District Potent |                                 |                    | tial?   | Co      | ndition:                             |                                                          | Integrity:        |    |            |                             |
|                                                                                                                                                                        | 0                          |                      | poss              | sibly               | yes                             |                    |         |         | excellent                            |                                                          |                   |    | high       |                             |
| Architectu<br>Vernacui                                                                                                                                                 |                            |                      | ndation<br>ucture | •                   | ior Wall<br>erials Roof Type    |                    |         |         | Window Porch Typ<br>Types & Location |                                                          |                   |    |            |                             |
|                                                                                                                                                                        |                            | _                    | oncrete<br>Brick  | Br                  | rick Hig                        |                    | Нірре   | ed )    | Plate Glass<br>Hinged                |                                                          | N/A               |    | commercial |                             |
| Description  A large complex of attached buildings. The main buil wall, has a rectangular plan, and is two stories tall facade has two large plate glass showroom-type |                            |                      |                   |                     |                                 | The four bay       |         |         | # of<br>tbuildings                   |                                                          | # of Contribution |    | - 1        | Site Map<br>Attached        |
| smaller windo                                                                                                                                                          | ow composed ixed plate gla | r window<br>lop, and | at the            | bottom<br>-center   |                                 | Out                | buildir | ng Desc | ription                              |                                                          |                   |    |            |                             |

floor of the facade are equally spaced and are identical in design to the smaller window on the first floor. None of the windows appear to be original, but the original fenestration patterns and openings are intact. The building has been expanded to the east and south several

## Description continued:

times. There is a one story brick side addition to the east, several fall one-story brick, warehouse-type rear additions, and several garage-type concrete block and metal rear additions.