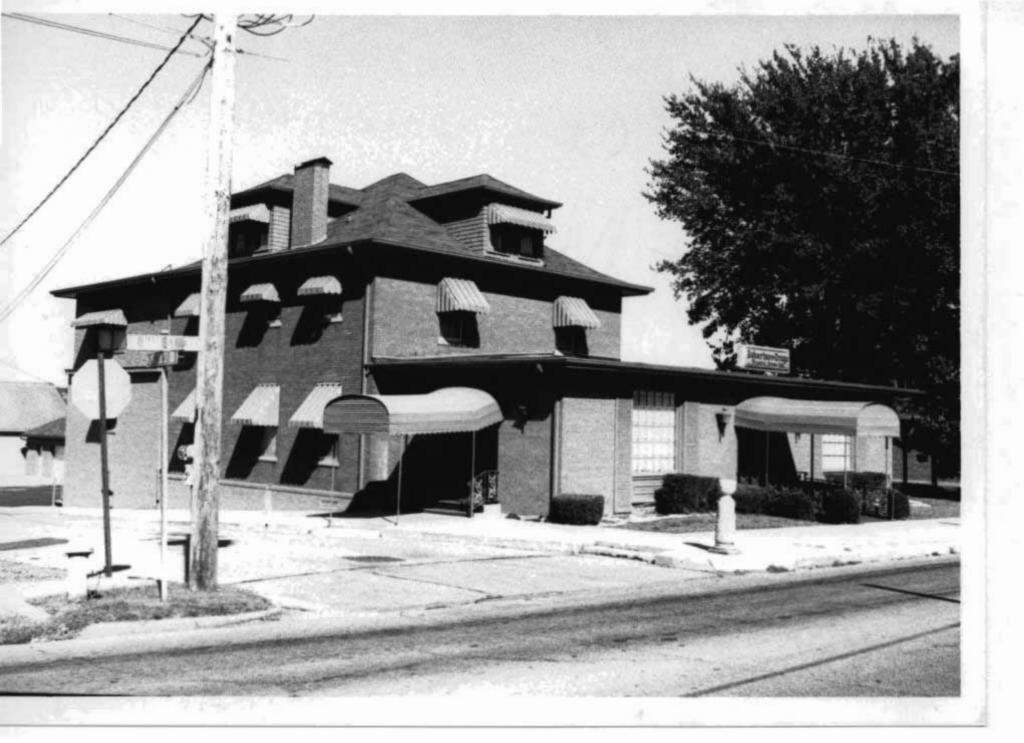

# DOWNTOWN WEST PLAINS RESOURCES SURVEY HOWELL COUNTY, MISSOURI

|                           |                |                      |                    | •                         |        |                         |                 |                         |
|---------------------------|----------------|----------------------|--------------------|---------------------------|--------|-------------------------|-----------------|-------------------------|
| Address                   | 103 Aid Avenue | <b>)</b>             | _                  | al Address                | ,      | 34° L1<br>0-21-3-040-6. | OT              | Inventory #             |
|                           |                |                      | Parcel # 1         |                           |        | J-Z 1-J-040-0.          | 000             | HW-00-01-026            |
| Current<br>Name           | IOOF Addition  |                      |                    | ner and Addr<br>lifferent |        | OOF Lodge N<br>55775    | lo 263, 105 Aid | d Ave., West Plains, MO |
| Historic IOOF Addition    |                |                      | Arc                | hitect/Engin              | eer    |                         |                 | Construction Date       |
| Name                      |                |                      | Contractor/Builder |                           |        |                         | ana aa          | ca. 1923                |
| On National Register? Inc |                | Individually Eligibi | aible? District Pa |                           | tentla | 1? Co                   | ndition:        | Integrity:              |
| no no                     |                | yes                  |                    |                           |        | good                    | high            |                         |
|                           |                | 91                   |                    |                           |        |                         |                 |                         |

| Architectural Style Vernacular Type | Foundation<br>Structure | Exterior Wall<br>Materials | Roof Type | Window<br>Types          | Porch Type<br>& Location | Current Function |  |
|-------------------------------------|-------------------------|----------------------------|-----------|--------------------------|--------------------------|------------------|--|
| Two Part Commercial                 | Unknown<br>Brick        | Brick                      | Flat      | plate glass,<br>1/1, 2/2 | Awning - flat,           | unknown          |  |

## Description

A two story two part commercial building with a two-story brick rear addition. Front elevation is running bond, sides & rear are common bond. One centered window on the second floor. Side elevation has 2/2 vertically divided windows on the second floor. Rear addition has casement and horizontal slider windows.