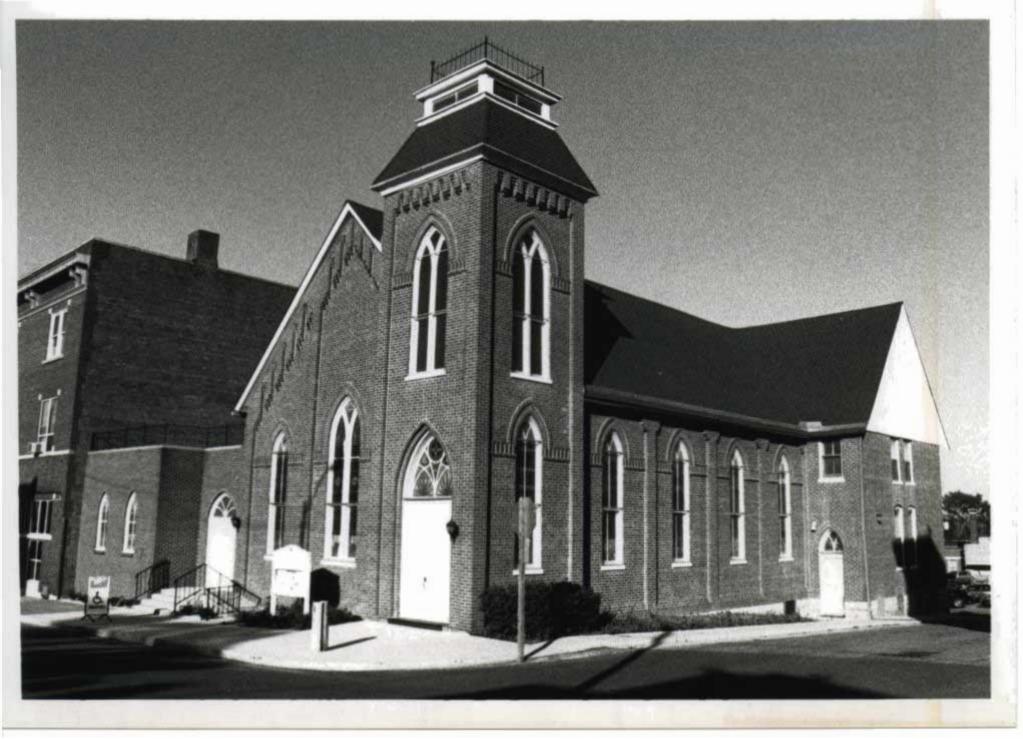

## **DOWNTOWN WEST PLAINS RESOURCES SURVEY** HOWELL COUNTY. MISSOURI

| Address                                     | 116 Aid Avenue                             | 9  | Legal Address/<br>Parcel # |  |                    |                                                                  | L1, S 67.4<br>2-2.000 | of W 32' L2<br>Origina |                  |
|---------------------------------------------|--------------------------------------------|----|----------------------------|--|--------------------|------------------------------------------------------------------|-----------------------|------------------------|------------------|
| Current<br>Name                             | The rest rest rest rest rest rest rest res |    |                            |  |                    | United Presbyterian Church, P. O. Box 886, West Plains, MO 65775 |                       |                        |                  |
| Historic                                    | First Presbyterian Church                  |    | Architect/Engineer         |  |                    |                                                                  |                       |                        | Construction Dat |
| Name                                        |                                            | Со | Contractor/Builder         |  |                    |                                                                  |                       | ca. 1887, 1910, 1978   |                  |
| On National Register? Individually Eligible |                                            | e? | e? District Potent         |  | ential? Condition: |                                                                  | Integrity:            |                        |                  |
| no yes                                      |                                            |    | yes                        |  | excellent          |                                                                  | high                  |                        |                  |

## Description

Gothic Revival church has a square corner tower. Tower has a hipped roof, cupola and roof cresting. Pointed-arched windows are filled with art glass. A brick corbel table runs along the roofline of the facade and the tower. The building has two additions. The rear addition dates to 1910; it has a gable roof oriented perpendicular to the main roof of the church. The windows of the rear addition have arched tops, stone lintels and 1/1 sash. The side addition (the educational building) dates to 1978 and have pointed arched windows filled with art glass. The main door to the church and the door to the educational building are both topped with a pointed Continuation Sheet arched transom with tracery and art glass.

## Significance

This chuch building is the oldest in continuous use in West Plains.

| Location of installe     |                                                                                                                                  | S. Central Missouri Genealogica<br>Ridgerunner | al Society     |
|--------------------------|----------------------------------------------------------------------------------------------------------------------------------|------------------------------------------------|----------------|
| Location of Photographic | Black & White: State Historic Preservation Office,  Jefferson City; (573) 751-7857  Color: Backy Spider, Columbia (573) 256-1105 | Photo inventory #                              | Roll 2343 #10A |