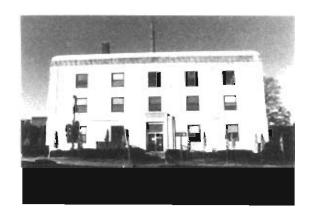

|                                   |                      |

Continuation Sheet

#### History

In 1935, the voters of Howell County approved a \$50,000 bond issue which was matched by a federal grant of \$45,000 for the construction of the courthouse. The final cost for the building was \$107,000. The building was dedicated in June, 1937.

Early Owners, from

Continuation Sheet

county tax records

#### Significance

One of only a few Art Deco courthouses in the state. Also a WPA building.

Sources 1 Site visit; U. S. Geological Survey Topographic Map, West Plains Quadrangle; Howell County Land Tax Records, Sanborn Fire Insurance Maps 1893-1948

Missouri Historical Review, April 1959, p. 313-314 Enclyclopedia of Missouri Courthouses by Marian Ohman

Continuation Sheet



| I LOCALION OF DISTORC                 | I                                                                                                                                    | Central Missouri Genealogica<br>dgerunner | al Society      |
|---------------------------------------|--------------------------------------------------------------------------------------------------------------------------------------|-------------------------------------------|-----------------|
| Location of Photographic<br>Negatives | Black & White: State Historic Preservation Office,<br>Jefferson City; (573) 751-7857<br>Color: Becky Snider, Columbia (573) 256-1105 | Photo Inventory #                         | Roll 2320 # 20A |

Becky L. Snider, Ph.D.

Downtown West Plains, Inc.

Fall, 2000

Consultant

Orga