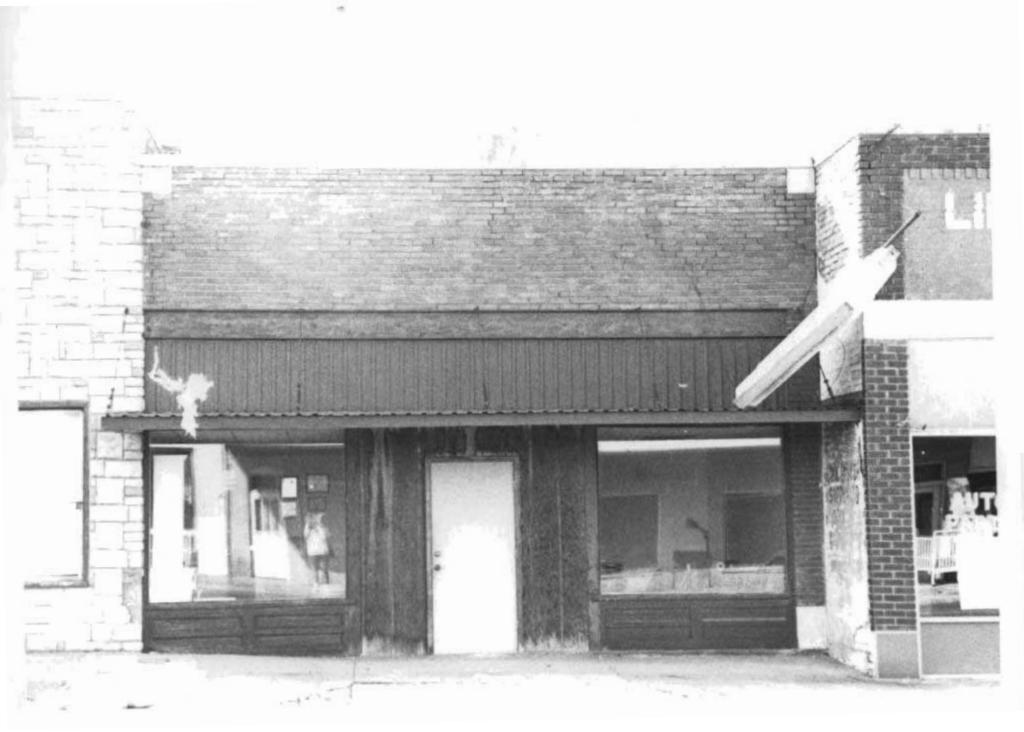

# DOWNTOWN WEST PLAINS RESOURCES SURVEY HOWELL COUNTY, MISSOURI

|                           |                |                      |                    | •                         |        |                         |                 |                         |
|---------------------------|----------------|----------------------|--------------------|---------------------------|--------|-------------------------|-----------------|-------------------------|
| Address                   | 103 Aid Avenue | <b>)</b>             | _                  | al Address                | ,      | 34° L1<br>0-21-3-040-6. | OT              | Inventory #             |
|                           |                |                      | Parcel # 1         |                           |        | J-Z 1-J-040-0.          | 000             | HW-00-01-026            |
| Current<br>Name           | IOOF Addition  |                      |                    | ner and Addr<br>lifferent |        | OOF Lodge N<br>55775    | lo 263, 105 Aid | d Ave., West Plains, MO |
| Historic IOOF Addition    |                |                      | Arc                | hitect/Engin              | eer    |                         |                 | Construction Date       |
| Name                      |                |                      | Contractor/Builder |                           |        |                         | ana aa          | ca. 1923                |
| On National Register? Inc |                | Individually Eligibi | aible? District Pa |                           | tentla | 1? Co                   | ndition:        | Integrity:              |
| no no                     |                | yes                  |                    |                           |        | good                    | high            |                         |
|                           |                | 91                   |                    |                           |        |                         |                 |                         |

| Architectural Style Vernacular Type | Foundation<br>Structure | Exterior Wall<br>Materials | Roof Type | Window<br>Types          | Porch Type<br>& Location | Current Function |  |
|-------------------------------------|-------------------------|----------------------------|-----------|--------------------------|--------------------------|------------------|--|
| Two Part Commercial                 | Unknown<br>Brick        | Brick                      | Flat      | plate glass,<br>1/1, 2/2 | Awning - flat,           | unknown          |  |

## Description

A two story two part commercial building with a two-story brick rear addition. Front elevation is running bond, sides & rear are common bond. One centered window on the second floor. Side elevation has 2/2 vertically divided windows on the second floor. Rear addition has casement and horizontal slider windows.