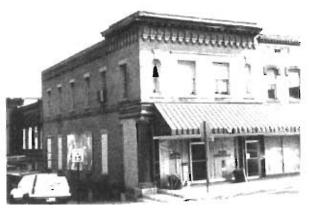

# DOWNTOWN WEST PLAINS RESOURCES SURVEY HOWELL COUNTY, MISSOURI

|                           |                |                      |                    | •                         |        |                         |                 |                         |
|---------------------------|----------------|----------------------|--------------------|---------------------------|--------|-------------------------|-----------------|-------------------------|
| Address                   | 103 Aid Avenue | <b>)</b>             | _                  | al Address                | ,      | 34° L1<br>0-21-3-040-6. | OT              | Inventory #             |
|                           |                |                      | Parcel # 1         |                           |        | J-Z 1-J-040-0.          | 000             | HW-00-01-026            |
| Current<br>Name           | IOOF Addition  |                      |                    | ner and Addr<br>lifferent |        | OOF Lodge N<br>55775    | lo 263, 105 Aid | d Ave., West Plains, MO |
| Historic IOOF Addition    |                |                      | Arc                | hitect/Engin              | eer    |                         |                 | Construction Date       |
| Name                      |                |                      | Contractor/Builder |                           |        |                         | ana aa          | ca. 1923                |
| On National Register? Inc |                | Individually Eligibi | aible? District Pa |                           | tentla | 1? Co                   | ndition:        | Integrity:              |
| no no                     |                | yes                  |                    |                           |        | good                    | high            |                         |
|                           |                | 91                   |                    |                           |        |                         |                 |                         |

| Architectural Style Vernacular Type | Foundation<br>Structure | Exterior Wall<br>Materials | Roof Type | Window<br>Types          | Porch Type<br>& Location | Current Function |  |
|-------------------------------------|-------------------------|----------------------------|-----------|--------------------------|--------------------------|------------------|--|
| Two Part Commercial                 | Unknown<br>Brick        | Brick                      | Flat      | plate glass,<br>1/1, 2/2 | Awning - flat,           | unknown          |  |

## Description

A two story two part commercial building with a two-story brick rear addition. Front elevation is running bond, sides & rear are common bond. One centered window on the second floor. Side elevation has 2/2 vertically divided windows on the second floor. Rear addition has casement and horizontal slider windows.