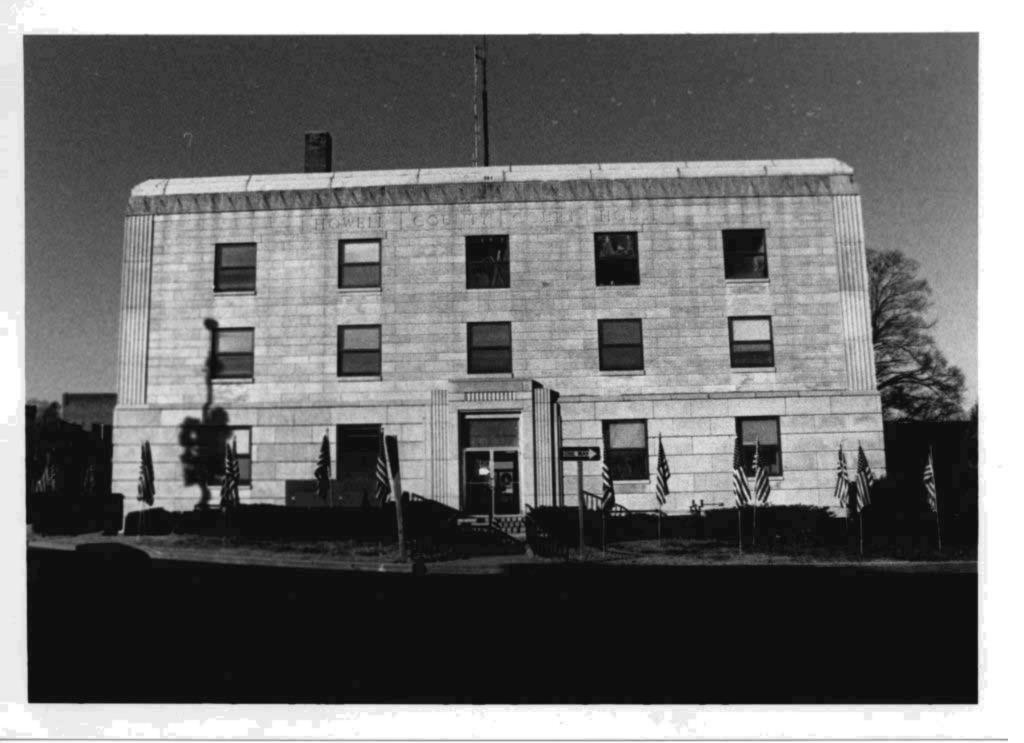

# DOWNTOWN WEST PLAINS RESOURCES SURVEY HOWELL COUNTY, MISSOURI

|                           |                |                      |                    | •                         |        |                         |                 |                         |
|---------------------------|----------------|----------------------|--------------------|---------------------------|--------|-------------------------|-----------------|-------------------------|
| Address                   | 103 Aid Avenue | <b>)</b>             | _                  | al Address                | ,      | 34° L1<br>0-21-3-040-6. | OT              | Inventory #             |
|                           |                |                      | Parcel # 1         |                           |        | J-Z 1-J-040-0.          | 000             | HW-00-01-026            |
| Current<br>Name           | IOOF Addition  |                      |                    | ner and Addr<br>lifferent |        | OOF Lodge N<br>55775    | lo 263, 105 Aid | d Ave., West Plains, MO |
| Historic IOOF Addition    |                |                      | Arc                | hitect/Engin              | eer    |                         |                 | Construction Date       |
| Name                      |                |                      | Contractor/Builder |                           |        |                         | ana aa          | ca. 1923                |
| On National Register? Inc |                | Individually Eligibi | aible? District Pa |                           | tentla | 1? Co                   | ndition:        | Integrity:              |
| no no                     |                | yes                  |                    |                           |        | good                    | high            |                         |
|                           |                | 91                   |                    |                           |        |                         |                 |                         |

| Architectural Style Vernacular Type | Foundation<br>Structure | Exterior Wall<br>Materials | Roof Type | Window<br>Types          | Porch Type<br>& Location | Current Function |  |
|-------------------------------------|-------------------------|----------------------------|-----------|--------------------------|--------------------------|------------------|--|
| Two Part Commercial                 | Unknown<br>Brick        | Brick                      | Flat      | plate glass,<br>1/1, 2/2 | Awning - flat,           | unknown          |  |

## Description

A two story two part commercial building with a two-story brick rear addition. Front elevation is running bond, sides & rear are common bond. One centered window on the second floor. Side elevation has 2/2 vertically divided windows on the second floor. Rear addition has casement and horizontal slider windows.