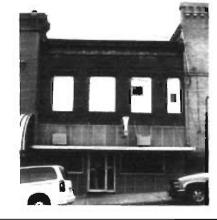

## Description

A two story two part commercial building with a two-story brick rear addition. Front elevation is running bond, sides & rear are common bond. One centered window on the second floor. Side elevation has 2/2 vertically divided windows on the second floor. Rear addition has casement and horizontal slider windows.