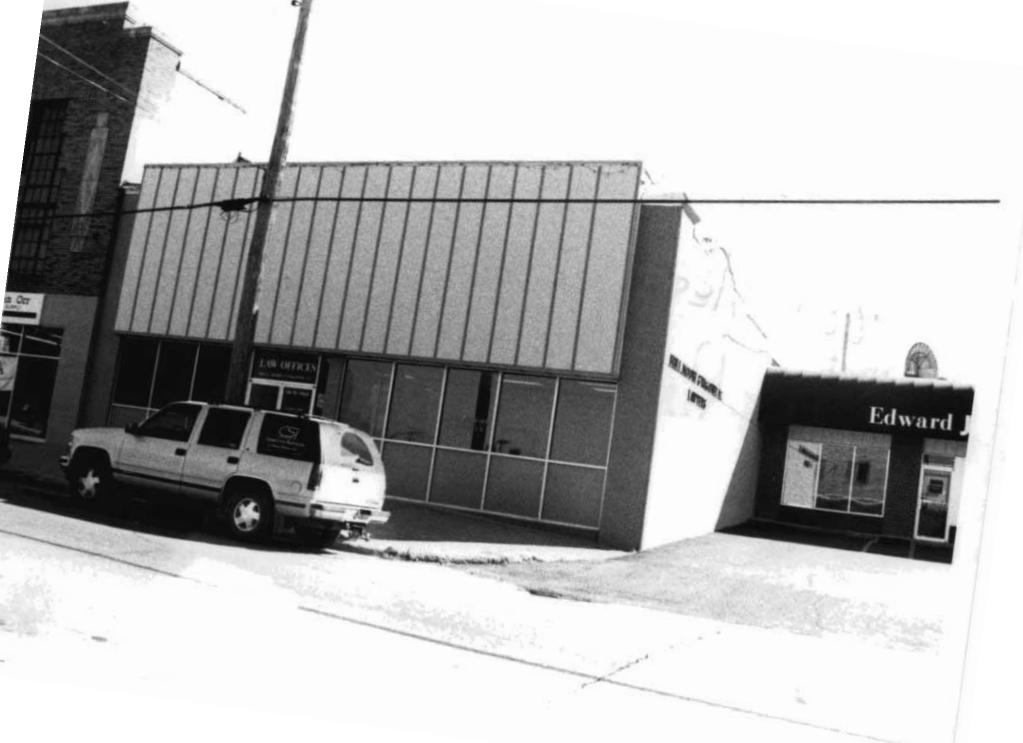

# DOWNTOWN WEST PLAINS RESOURCES SURVEY HOWELL COUNTY, MISSOURI

|                           |                |                      |                    | •                         |        |                         |                 |                         |
|---------------------------|----------------|----------------------|--------------------|---------------------------|--------|-------------------------|-----------------|-------------------------|
| Address                   | 103 Aid Avenue | <b>)</b>             | _                  | al Address                | ,      | 34° L1<br>0-21-3-040-6. | OT              | Inventory #             |
|                           |                |                      | Parcel # 1         |                           |        | J-Z 1-J-040-0.          | 000             | HW-00-01-026            |
| Current<br>Name           | IOOF Addition  |                      |                    | ner and Addr<br>lifferent |        | OOF Lodge N<br>55775    | lo 263, 105 Aid | d Ave., West Plains, MO |
| Historic IOOF Addition    |                |                      | Arc                | hitect/Engin              | eer    |                         |                 | Construction Date       |
| Name                      |                |                      | Contractor/Builder |                           |        |                         | ana aa          | ca. 1923                |
| On National Register? Inc |                | Individually Eligibi | aible? District Pa |                           | tentla | 1? Co                   | ndition:        | Integrity:              |
| no no                     |                | yes                  |                    |                           |        | good                    | high            |                         |
|                           |                | 91                   |                    |                           |        |                         |                 |                         |

| Architectural Style Vernacular Type | Foundation<br>Structure | Exterior Wall<br>Materials | Roof Type | Window<br>Types          | Porch Type<br>& Location | Current Function |  |
|-------------------------------------|-------------------------|----------------------------|-----------|--------------------------|--------------------------|------------------|--|
| Two Part Commercial                 | Unknown<br>Brick        | Brick                      | Flat      | plate glass,<br>1/1, 2/2 | Awning - flat,           | unknown          |  |

## Description

A two story two part commercial building with a two-story brick rear addition. Front elevation is running bond, sides & rear are common bond. One centered window on the second floor. Side elevation has 2/2 vertically divided windows on the second floor. Rear addition has casement and horizontal slider windows.