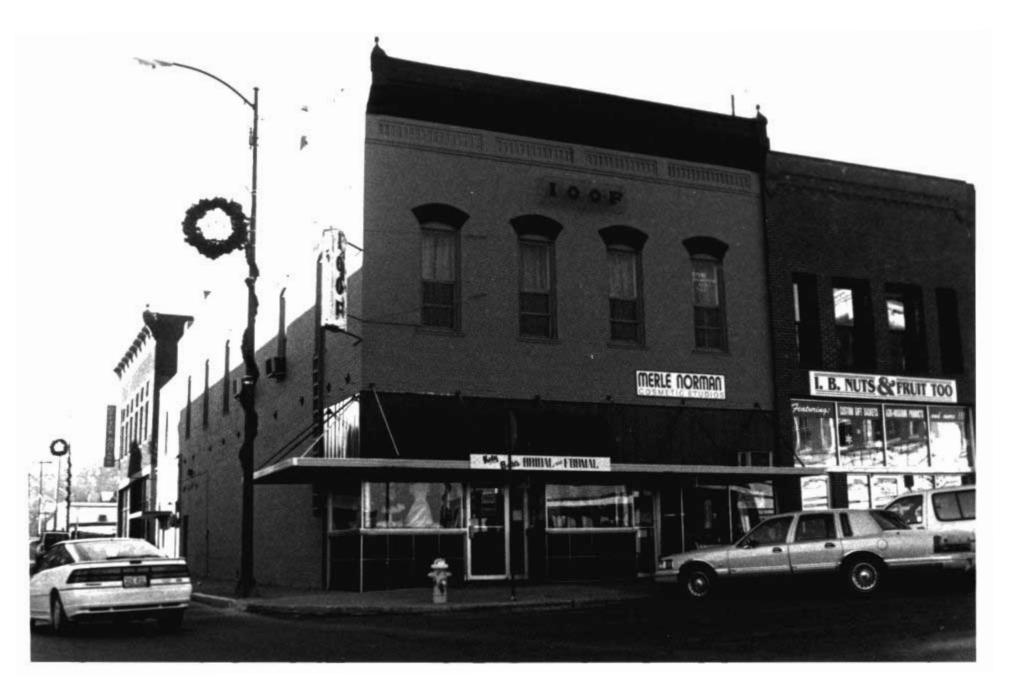

# DOWNTOWN WEST PLAINS RESOURCES SURVEY HOWELL COUNTY, MISSOURI

|                           |                |                      |                    | •                         |        |                         |                 |                         |
|---------------------------|----------------|----------------------|--------------------|---------------------------|--------|-------------------------|-----------------|-------------------------|
| Address                   | 103 Aid Avenue | <b>)</b>             | _                  | al Address                | ,      | 34° L1<br>0-21-3-040-6. | OT              | Inventory #             |
|                           |                |                      | Parcel # 1         |                           |        | J-Z 1-J-040-0.          | 000             | HW-00-01-026            |
| Current<br>Name           | IOOF Addition  |                      |                    | ner and Addr<br>lifferent |        | OOF Lodge N<br>55775    | lo 263, 105 Aid | d Ave., West Plains, MO |
| Historic IOOF Addition    |                |                      | Arc                | hitect/Engin              | eer    |                         |                 | Construction Date       |
| Name                      |                |                      | Contractor/Builder |                           |        |                         | ana aa          | ca. 1923                |
| On National Register? Inc |                | Individually Eligibi | aible? District Pa |                           | tentla | 1? Co                   | ndition:        | Integrity:              |
| no no                     |                | yes                  |                    |                           |        | good                    | high            |                         |
|                           |                | 91                   |                    |                           |        |                         |                 |                         |

| Architectural Style Vernacular Type | Foundation<br>Structure | Exterior Wall<br>Materials | Roof Type | Window<br>Types          | Porch Type<br>& Location | Current Function |  |
|-------------------------------------|-------------------------|----------------------------|-----------|--------------------------|--------------------------|------------------|--|
| Two Part Commercial                 | Unknown<br>Brick        | Brick                      | Flat      | plate glass,<br>1/1, 2/2 | Awning - flat,           | unknown          |  |

## Description

A two story two part commercial building with a two-story brick rear addition. Front elevation is running bond, sides & rear are common bond. One centered window on the second floor. Side elevation has 2/2 vertically divided windows on the second floor. Rear addition has casement and horizontal slider windows.