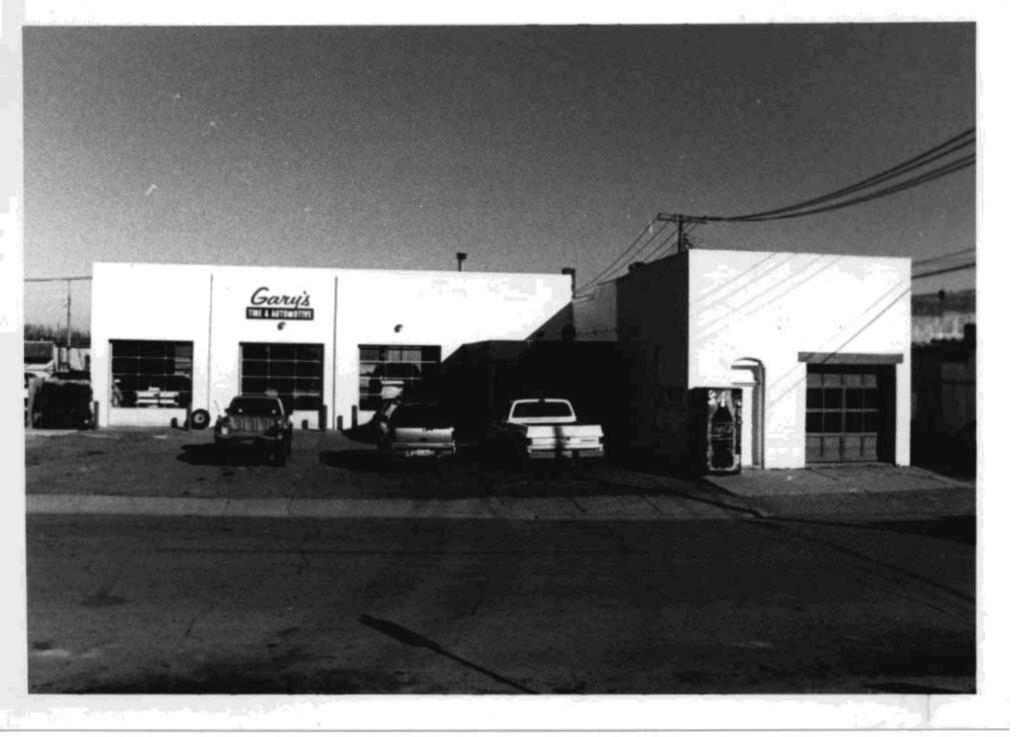

## DOWNTOWN WEST PLAINS RESOURCES SURVEY HOWELL COUNTY, MISSOURI

| Address                      | 120 East Br                                | oadway                |                | Legal A        | Address,<br>#    |            |               | L,1-3 Risle<br>3-025-1.0   | ey's subOT<br>900          |       | Inventory #<br>HW-00-01 <b>059</b> |
|------------------------------|--------------------------------------------|-----------------------|----------------|----------------|------------------|------------|---------------|----------------------------|----------------------------|-------|------------------------------------|
| Current<br>Name              | Reliable Car                               | Wash - Vacan          | l              | Owner if diffe | and Add<br>erent | iress      | Lacef<br>MO 6 |                            | o., Inc., P. O. B          | ox 98 | 34, West Plains,                   |
| Historic                     |                                            | _                     |                | Archite        | ect/Engi         | neer       |               |                            |                            | Con   | struction Date                     |
| Name                         |                                            |                       |                | Contra         | ctor/Bui         | lder       | 1             |                            |                            |       | ca. 1980                           |
| On Nation                    | al Register                                | ? Individa            | ially Eligi    | <del></del>    | District P       |            | tial?         | Cor                        | ndition:                   |       | Integrity:                         |
| n                            |                                            |                       | no             |                | no               |            | excellent     |                            |                            |       | little changed                     |
| Architectu                   | rior Wall                                  |                       |                | Wir            | ndow             | Porch Type | ٦.            |                            |                            |       |                                    |
| Vernacul                     |                                            | Foundatio<br>Structur |                | terials        | Roof T           | уре        |               | pes                        | & Location                 |       | urrent Function                    |
| 1011100                      |                                            | Concrete              |                | Brick,         | Mansa            | rd         | Stor          | efront                     |                            |       | vacant                             |
| Gas S                        | tation                                     | Ceramic Blo           |                | rete Block     | ]                |            |               |                            |                            | ]     |                                    |
| Descriptio                   | ,                                          |                       |                |                |                  |            | # of          |                            | 4 of Contribu              | *:    | Cito Man                           |
|                              |                                            | d car wash v          | with a many    | and style      | roof             | Out        | bulldi        |                            | of Contribut<br>Outbuildin |       | Site Map<br>Attached               |
|                              |                                            | cant, the pump        |                |                |                  |            | 0             |                            | 0                          |       | n/a                                |
|                              | porte-cochere                              |                       | e openings     |                |                  | 0          |               |                            | -11                        |       |                                    |
| except the roll been boarded |                                            | oors on the ea        | st and west    | elevations i   | nave             | Out        | bullair       | ig Desc                    | ription                    |       |                                    |
| Deen boarded                 | ı φρ.                                      |                       |                |                |                  |            |               |                            |                            |       |                                    |
|                              |                                            |                       |                |                |                  |            |               |                            |                            |       |                                    |
|                              |                                            |                       |                |                |                  |            |               |                            |                            |       |                                    |
|                              |                                            |                       |                |                |                  |            |               |                            |                            |       |                                    |
|                              |                                            |                       | Conti          | nuation She    | et 🔲             | So         | urces         | Site                       | visit: U. S.               | Geol  | ogical Survey                      |
| Hinton                       |                                            |                       | Farly O        | wners, fro     | o.m              |            |               | hic Map                    | , West Plain               | s Qu  | uadrangle;                         |
| History                      | o Most Plais                               | s Gazette, no         |                | tax reco       |                  |            |               |                            |                            | rds,  | , Sanborn Fire                     |
|                              | Reliable Car                               |                       |                |                |                  |            |               | e <b>Maps</b><br>s Gazette | 1893-1948                  | _     |                                    |
| called West F                | Plains newwes                              | st business.          |                |                |                  | ***        | ot i idii i   | 5 Cazene                   | •                          |       |                                    |
|                              |                                            |                       |                |                |                  |            |               |                            |                            |       |                                    |
|                              |                                            |                       |                |                |                  |            |               |                            |                            | Con   | itinuation Sheet 🔲                 |
|                              |                                            |                       |                |                |                  |            |               |                            |                            |       |                                    |
|                              |                                            |                       |                |                |                  |            |               |                            |                            |       |                                    |
|                              |                                            |                       |                |                |                  |            |               |                            |                            |       |                                    |
|                              |                                            |                       | 1              |                |                  |            |               |                            |                            |       |                                    |
|                              |                                            |                       |                |                |                  | Title .    |               | , .                        |                            |       | -                                  |
|                              |                                            |                       |                |                |                  | 聯          | 100           | (60)                       | The second second          | 100   | 130                                |
|                              | Continue                                   | ation Sheet           | 1              |                |                  | 迴          |               | _1 =                       | 1111                       |       | CHN TE                             |
|                              | Continua                                   | ition sheet           |                |                |                  | 166        | distant.      | Day Townson                | -                          | - (1  |                                    |
| Significan                   | ce                                         |                       |                |                |                  | ,,,,,,,,   | -             |                            |                            |       |                                    |
|                              |                                            |                       |                |                |                  |            |               |                            |                            |       |                                    |
|                              |                                            |                       |                |                |                  |            |               |                            |                            |       |                                    |
|                              |                                            |                       |                |                |                  |            |               |                            |                            |       |                                    |
| Location o                   | f Historia                                 | ☐ Wes                 | t Plains Gaze  | ette           | -                |            | <b>□</b> S. C | entral Mi                  | ssouri Genealo             | gical | Society                            |
| Photograp                    |                                            |                       | t Plains Daily |                |                  |            |               | gerunner                   |                            |       | - ,                                |
| Location of Negatives        | eservation<br>(573) 751-78<br>(573) 256-11 | 357                   |                | Photo          | Inventory #      |            | Roll 2238 #13 |                            |                            |       |                                    |
|                              |                                            |                       | -              | ·              |                  |            | _             |                            |                            | _     |                                    |
| Bocky I                      | Spider Ph                                  | D                     | D              | owntown        | West PI          | ains       | Inc           |                            |                            | Fal   | 1. 2000                            |

# DOWNTOWN WEST PLAINS RESOURCES SURVEY HOWELL COUNTY, MISSOURI

| Address                                   | 210 West Broad            | dway             |    |                                                                    |  | 329 & pt<br>5.0-21- | l B36<br>3-024-1.00 | inventory #<br>HW-00-01- <b>061</b> |                     |
|-------------------------------------------|---------------------------|------------------|----|--------------------------------------------------------------------|--|---------------------|---------------------|-------------------------------------|---------------------|
| Current<br>Name                           | Brown Applianc            | e                |    | Owner and Address, Brown Rentals, 210 W. Broadw if different 65775 |  |                     |                     |                                     | ay, West Plains, MO |
| Historic                                  | Swanson, C. C. Building # |                  |    | Architect/Engineer                                                 |  |                     |                     | (                                   | Construction Date   |
| Name                                      |                           |                  | Со | Contractor/Builder                                                 |  |                     |                     |                                     | ca. 1939            |
| On National Register? Individually Eligib |                           | e? District Pote |    | otential? Co                                                       |  | Conditi             | on:                 | ntegrity:                           |                     |
| no no                                     |                           | no               |    |                                                                    |  | excelle             | nt                  | low                                 |                     |

| Architectural Style | Foundation | Exterior Wall | Roof Type  | Window     | Porch Type | Current Function |
|---------------------|------------|---------------|------------|------------|------------|------------------|
| Vernacular Type     | Structure  | Materials     | 11001 1990 | Types      | & Location |                  |
|                     | Unknown    | Metal         | Parapet    | Storefront | Awning     | retail           |
| One Part Commercial | Brick      | Brick         |            |            | Front      |                  |

### Description

Corrugated metal covers all elevations of the one-story commercial building. The brick bulkhead and posts around the storefront are the only original materials still visible. The entrance in the storefront is set off-center. This building abuts a larger building which faces Jefferson Street; rear additions behind the building are part of this large complex. A shed-roofed metal awning runs the width of the facade