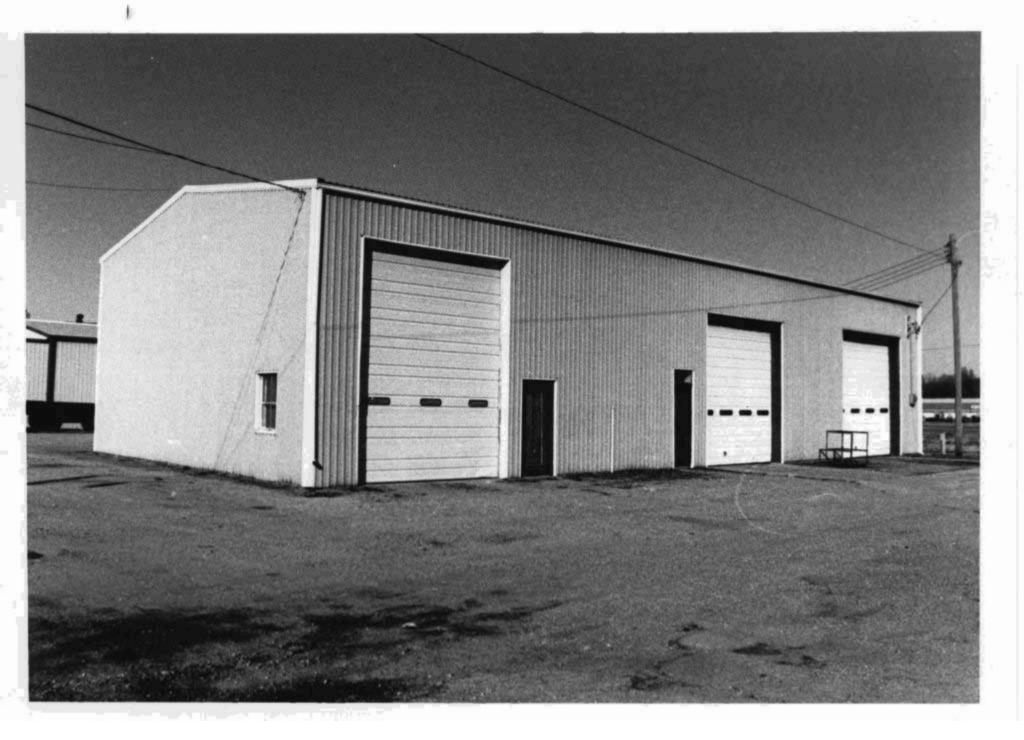

# DOWNTOWN WEST PLAINS RESOURCES SURVEY HOWELL COUNTY. MISSOURI

|                          |                                          | 110                                    | ** LLL      | COO                                   | чт,     | I'A A A           | 3300    | 111                       |                               |                   |                                          |
|--------------------------|------------------------------------------|----------------------------------------|-------------|---------------------------------------|---------|-------------------|---------|---------------------------|-------------------------------|-------------------|------------------------------------------|
| Address                  | 109B Aid Av                              | renue                                  |             | Legal /                               |         | ~·                |         | i.1' & L.3  <br>003-1.000 | ex. N 205YLVA<br>)            | Т                 | Inventory #<br>HW-00-01- <b>02</b> 8     |
| Current<br>Name          | Burden Auto                              | Service                                |             | Owner<br>if diffe                     |         | dress             |         |                           | D. & Angeeta<br>ins, MO 65775 |                   | 83 County Road                           |
| Historic                 | Aid, C. T , B                            | uilding Addition                       |             | Architect/Engineer                    |         |                   |         |                           |                               | Construction Date |                                          |
| Name                     |                                          |                                        | Contra      | ctor/B                                | uiider  | 1                 |         |                           |                               | ca. 1928*         |                                          |
| On Nation                | nal Register                             | ? Individual                           | ly Eljaib   | le? D                                 | istrict | Poten             | tia ?   | Cor                       | ndition:                      |                   | Integrity:                               |
| п                        | 10                                       |                                        | no          |                                       | )       | /es               |         | (                         | good                          |                   | little changed                           |
|                          | ural Style<br>lar Type                   | Foundation<br>Structure                | _           | ior Wall<br>erials                    | Roof    | Туре              |         | dow<br>pes                | Porch Typ<br>& Location       |                   | urrent Functio                           |
| ¥ 61118.0 Q              | 141 ) 100                                | Concrete                               | В           | rick                                  | Vau     | Ited              |         | paned                     | N/A                           | ┪                 | auto repair                              |
| False Front              | Commercial                               | Brick                                  | <u>ا</u> د  |                                       |         |                   |         | hinged                    |                               |                   |                                          |
| Description Stepped face |                                          | erson street and h                     | nas a singl | e garage                              | door    | Out               | # of    |                           | of Contribution               | -                 | Site Map<br>Attached                     |
| flanked by mi            | ulti-paned wind                          | dows. The garage                       | door has    | a heavy v                             | vood    |                   | 0       |                           | 0                             |                   | n/a                                      |
|                          | ,                                        | el windows have :<br>indows is hinged. | stone linte | is and lug                            | SIIIS.  | Out               | buildin | g Desc                    | ription                       |                   |                                          |
|                          | n - the buildin<br>he map as an<br>anges | ng first 19                            | arly Ow     | ners, fro<br>ax recor                 | om      | To:<br>Ho:<br>Ins | well Co | hic Map<br>ounty La       | o, West Plair                 | ns Q:<br>ords     | logical Survey uadrangle; , Sanborn Fire |
| Significan               | of Historic                              | ation Sheet                            |             |                                       |         |                   |         |                           | ssouri Geneald                | gical             | Society                                  |
| Photograp<br>Location o  | h(s)<br>f Photograp                      | D West Pl                              | hite: State | Quill<br>Historic Pn<br>erson City; I |         |                   |         | Photo                     | Inventory #                   | $\neg$            | Roll 2343 #12                            |
| Negatives                |                                          | Color: Bed                             |             | Columbia (                            |         |                   |         | LIIOTO                    | ilivelitory #                 |                   | 11011 2343 #12                           |