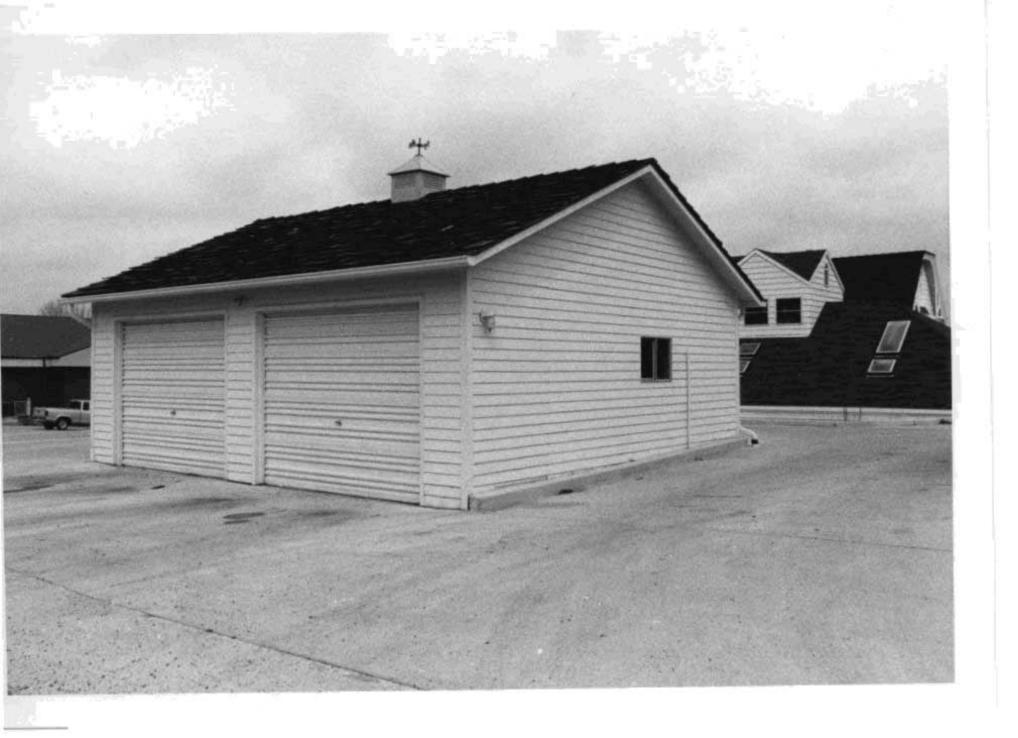

| Architect/Engineer Contractor/Builder |  |                                                                         | <b>Construction Date</b> |  |  |
| Name            | 0 1 PER CONTRACTOR CON |                                       |  |                                                                         | ca. 1895                 |  |  |

### History continued:

1930 Tax Assessment - A & N.M. Van Warmer - Lots 4-6 \$4400 1940 Tax Assessment - A & N.M. Van Warmer - Lots 4-6\$3500 1950 Tax Assessment - Mary F. Cochran - Lot 6, pt Lot 5 \$3000

#### Sources continued:

West Plains, Missouri Con Survey City Directory, 1964

Site Map







| Address         | 109 St. Louis S | itreet         | 100000000000000000000000000000000000000 | cel #                       | HW-00-01-106 |            |                   |
|-----------------|-----------------|----------------|-----------------------------------------|-----------------------------|--------------|------------|-------------------|
| Current<br>Name | Kramer Animal   | Hospital       |                                         | ner and Addres<br>different | s Kramer, (  | George W.  |                   |
| Historic        | Niles Veterinar | / Hospital     | Arc                                     | hitect/Enginee              | r            |            | Construction Date |
| Name            |                 |                | Cor                                     |