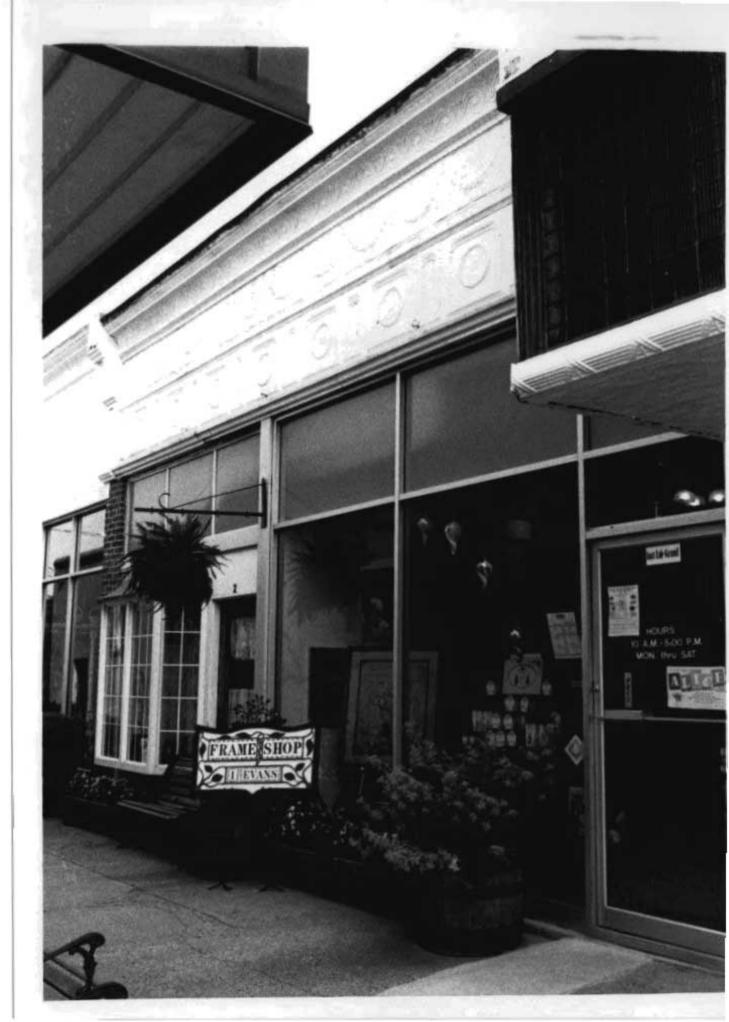

# DOWNTOWN WEST PLAINS RESOURCES SURVEY HOWELL COUNTY, MISSOURI

|                           |                |                      |                    | •                         |        |                         |                 |                         |
|---------------------------|----------------|----------------------|--------------------|---------------------------|--------|-------------------------|-----------------|-------------------------|
| Address                   | 103 Aid Avenue | <b>)</b>             | _                  | al Address                | ,      | 34° L1<br>0-21-3-040-6. | OT              | Inventory #             |
|                           |                |                      | Parcel # 1         |                           |        | J-Z 1-J-040-0.          | 000             | HW-00-01-026            |
| Current<br>Name           | IOOF Addition  |                      |                    | ner and Addr<br>lifferent |        | OOF Lodge N<br>55775    | lo 263, 105 Aid | d Ave., West Plains, MO |
| Historic IOOF Addition    |                |                      | Arc                | hitect/Engin              | eer    |                         |                 | Construction Date       |
| Name                      |                |                      | Contractor/Builder |                           |        |                         | ana aa          | ca. 1923                |
| On National Register? Inc |                | Individually Eligibi | aible? District Pa |                           | tentla | 1? Co                   | ndition:        | Integrity:              |
| no no                     |                | yes                  |                    |                           |        | good                    | high            |                         |
|                           |                | 91                   |                    |                           |        |                         |                 |                         |

| Architectural Style Vernacular Type | Foundation<br>Structure | Exterior Wall<br>Materials | Roof Type | Window<br>Types          | Porch Type<br>& Location | Current Function |  |
|-------------------------------------|-------------------------|----------------------------|-----------|--------------------------|--------------------------|------------------|--|
| Two Part Commercial                 | Unknown<br>Brick        | Brick                      | Flat      | plate glass,<br>1/1, 2/2 | Awning - flat,           | unknown          |  |

## Description

A two story two part commercial building with a two-story brick rear addition. Front elevation is running bond, sides & rear are common bond. One centered window on the second floor. Side elevation has 2/2 vertically divided windows on the second floor. Rear addition has casement and horizontal slider windows.