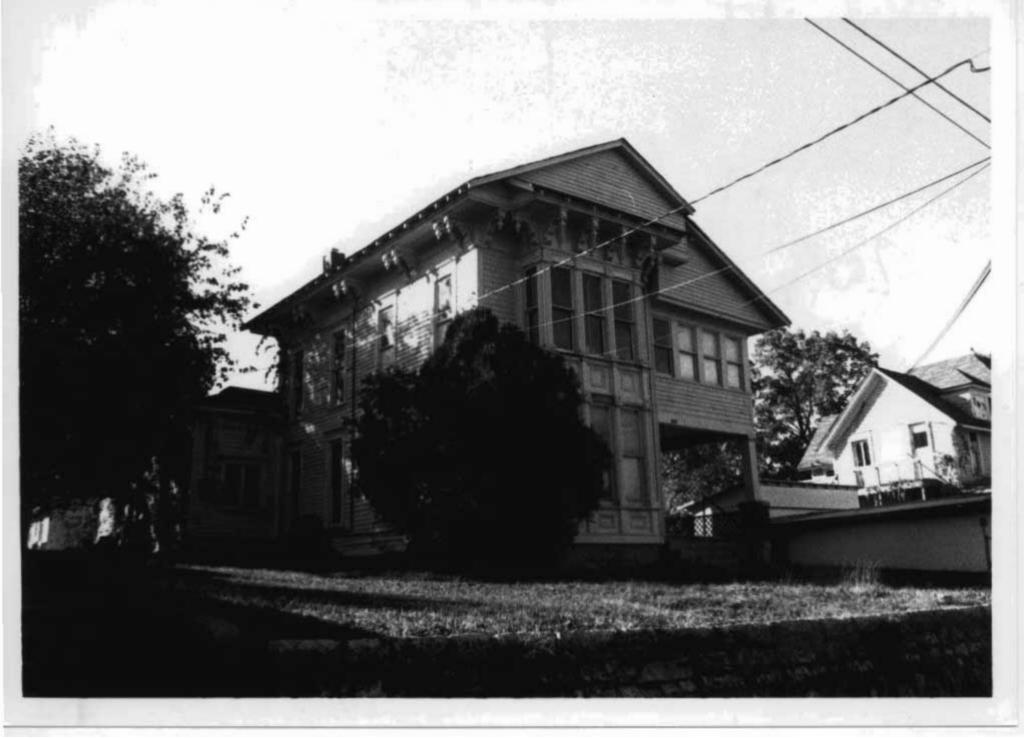

# DOWNTOWN WEST PLAINS RESOURCES SURVEY HOWELL COUNTY, MISSOURI

|                           |                |                      |                    | •                         |        |                         |                 |                         |
|---------------------------|----------------|----------------------|--------------------|---------------------------|--------|-------------------------|-----------------|-------------------------|
| Address                   | 103 Aid Avenue | <b>)</b>             | _                  | al Address                | ,      | 34° L1<br>0-21-3-040-6. | OT              | Inventory #             |
|                           |                |                      | Parcel # 1         |                           |        | J-Z 1-J-040-0.          | 000             | HW-00-01-026            |
| Current<br>Name           | IOOF Addition  |                      |                    | ner and Addr<br>lifferent |        | OOF Lodge N<br>55775    | lo 263, 105 Aid | d Ave., West Plains, MO |
| Historic IOOF Addition    |                |                      | Arc                | hitect/Engin              | eer    |                         |                 | Construction Date       |
| Name                      |                |                      | Contractor/Builder |                           |        |                         | ana aa          | ca. 1923                |
| On National Register? Inc |                | Individually Eligibi | aible? District Pa |                           | tentla | 1? Co                   | ndition:        | Integrity:              |
| no no                     |                | yes                  |                    |                           |        | good                    | high            |                         |
|                           |                | 91                   |                    |                           |        |                         |                 |                         |

| Architectural Style Vernacular Type | Foundation<br>Structure | Exterior Wall<br>Materials | Roof Type | Window<br>Types          | Porch Type<br>& Location | Current Function |  |
|-------------------------------------|-------------------------|----------------------------|-----------|--------------------------|--------------------------|------------------|--|
| Two Part Commercial                 | Unknown<br>Brick        | Brick                      | Flat      | plate glass,<br>1/1, 2/2 | Awning - flat,           | unknown          |  |

## Description

A two story two part commercial building with a two-story brick rear addition. Front elevation is running bond, sides & rear are common bond. One centered window on the second floor. Side elevation has 2/2 vertically divided windows on the second floor. Rear addition has casement and horizontal slider windows.