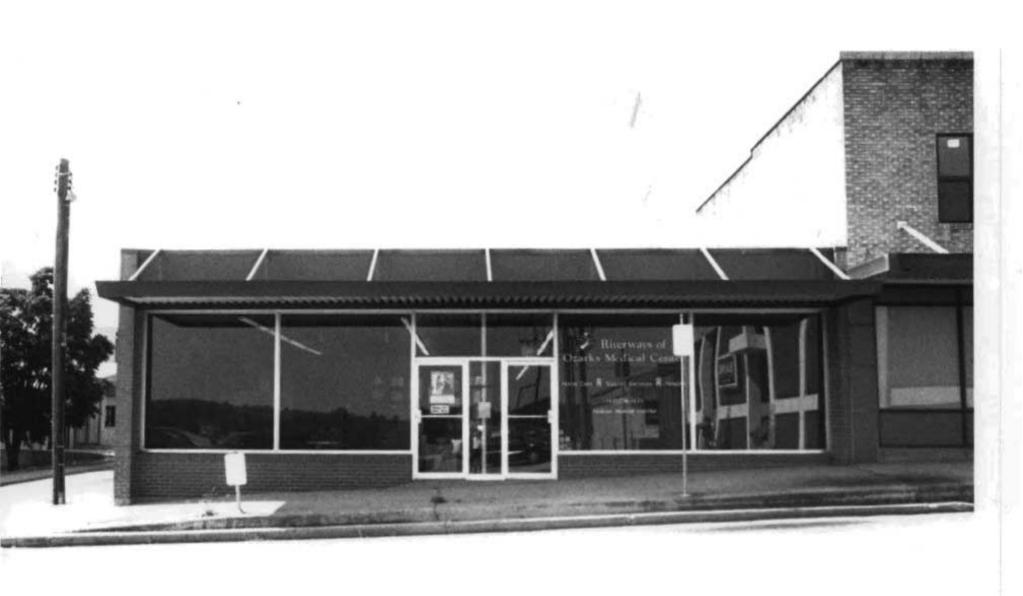

## Description

A two story two part commercial building with a two-story brick rear addition. Front elevation is running bond, sides & rear are common bond. One centered window on the second floor. Side elevation has 2/2 vertically divided windows on the second floor. Rear addition has casement and horizontal slider windows.

## History

1914 Sanborn - a different building is shown on the south side of the IOOF building.

1924 Sanborn - this building first appears and is listed as a store.
1932 Sanborn - no use identified

1948 Sanborn - store

1964 Directory - address not listed