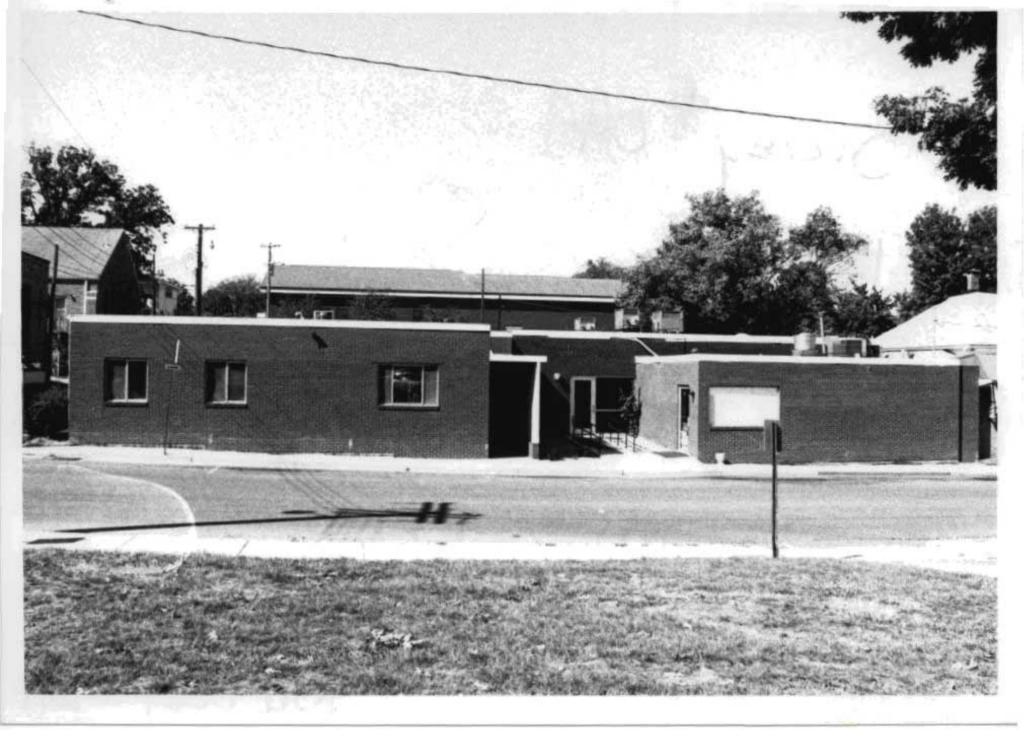

## **DOWNTOWN WEST PLAINS RESOURCES SURVEY** HOWELL COUNTY. MISSOURI

| Address                                     | 116 Aid Avenue                             | 9  | Legal Address/<br>Parcel # |  |                    |                                                                  | L1, S 67.4<br>2-2.000 | of W 32' L2<br>Origina |                  |
|---------------------------------------------|--------------------------------------------|----|----------------------------|--|--------------------|------------------------------------------------------------------|-----------------------|------------------------|------------------|
| Current<br>Name                             | The rest rest rest rest rest rest rest res |    |                            |  |                    | United Presbyterian Church, P. O. Box 886, West Plains, MO 65775 |                       |                        |                  |
| Historic                                    | First Presbyterian Church                  |    | Architect/Engineer         |  |                    |                                                                  |                       |                        | Construction Dat |
| Name                                        |                                            | Со | Contractor/Builder         |  |                    |                                                                  |                       | ca. 1887, 1910, 1978   |                  |
| On National Register? Individually Eligible |                                            | e? | e? District Potent         |  | ential? Condition: |                                                                  | Integrity:            |                        |                  |
| no yes                                      |                                            |    | yes                        |  | excellent          |                                                                  | high                  |                        |                  |

| Architectural Style Vernacular Type | Foundation<br>Structure | Exterior Wall<br>Materials | Roof Type | Window<br>Types          | Porch Type<br>& Location | Current Function |
|-------------------------------------|-------------------------|----------------------------|-----------|--------------------------|--------------------------|------------------|
| Gothic Revival                      | Stone<br>Brick          | Brick                      | Gable     | Art Glass<br>Gothic, 1/1 | N/A                      | church           |

## Description

Gothic Revival church has a square corner tower. Tower has a hipped roof, cupola and roof cresting. Pointed-arched windows are filled with art glass. A brick corbel table runs along the roofline of the facade and the tower. The building has two additions. The rear addition dates to 1910; it has a gable roof oriented perpendicular to the main roof of the church. The windows of the rear addition have arched tops, stone lintels and 1/1 sash. The side addition (the educational building) dates to 1978 and have pointed arched windows filled with art glass. The main door to the church and the door to the educational building are both topped with a pointed Continuation Sheet arched transom with tracery and art glass.