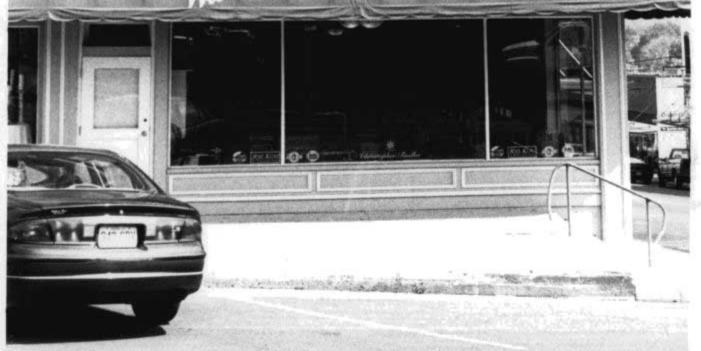

## Description

A two story two part commercial building with a two-story brick rear addition. Front elevation is running bond, sides & rear are common bond. One centered window on the second floor. Side elevation has 2/2 vertically divided windows on the second floor. Rear addition has casement and horizontal slider windows.