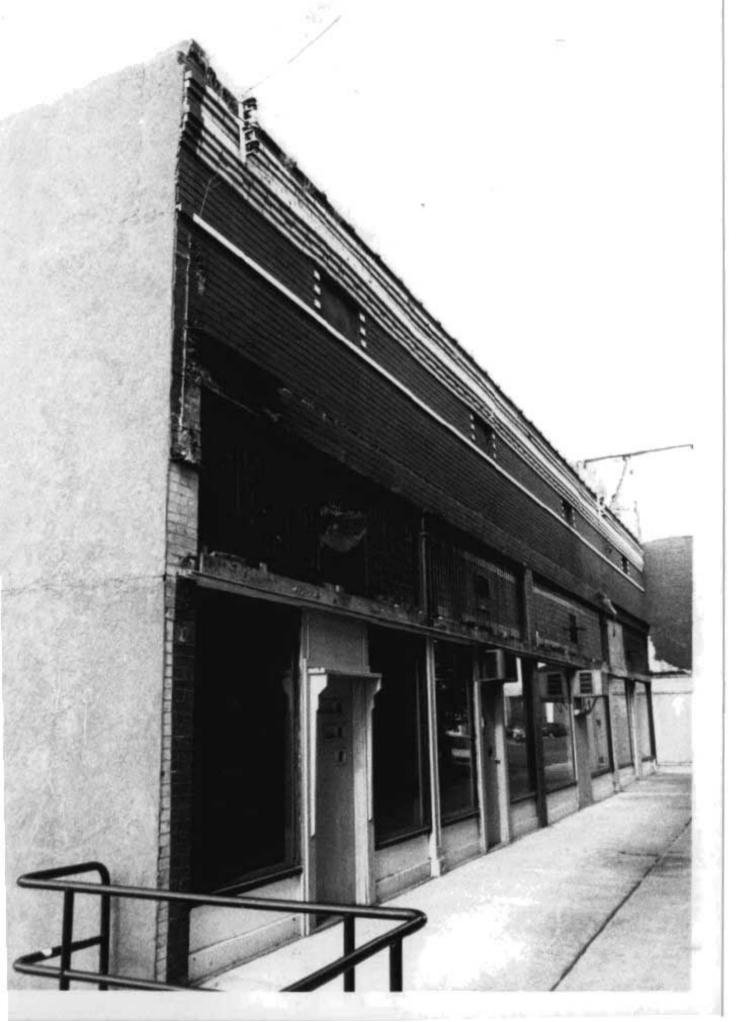

## **DOWNTOWN WEST PLAINS RESOURCES SURVEY** HOWELL COUNTY, MISSOURI

| Address                                    | 109 Aid Avenue    | e                 |                    | gal Address/<br>rcel#     |         | 1000.1 <sup>2</sup><br>8-28-2- | of L19<br>003-1.010            | SYLVAN      | Inventory #        |
|--------------------------------------------|-------------------|-------------------|--------------------|---------------------------|---------|--------------------------------|--------------------------------|-------------|--------------------|
|                                            |                   |                   |                    |                           |         |                                |                                |             |                    |
| Current<br>Name                            | Office Square     |                   |                    | iner and Add<br>different | ress    |                                | C. Toney & Kath<br>s, MO 65775 | nleen D. #1 | Court Square, West |
| Historic                                   | Aid, C. T., Build | ling              | Architect/Engineer |                           |         |                                |                                | C           | Construction Date  |
| Name                                       |                   |                   | Contractor/Builder |                           | der     | Ezra D. Mumford                |                                |             | ca. 1909*          |
| On National Register? Individually Eligibl |                   | e? District Poten |                    | oten                      | tial?   | Çondîti                        | on:                            | Integrity:  |                    |
| no yes                                     |                   | yes               |                    |                           | excelle | nt                             | high                           |             |                    |

| Architectural Style Vernacular Type | Foundation<br>Structure | Exterior Wall<br>Materials | Roof Type | Window<br>Types      | Porch Type<br>& Location | Current Function |
|-------------------------------------|-------------------------|----------------------------|-----------|----------------------|--------------------------|------------------|
| Late Victorian Two Part Commercial  | Unknown<br>Brick        | Brick                      | Parapet   | Storefront, casement |                          | offices          |

## Description

Two story, six bay, two-part commercial block. First floor storefronts are newer. Second floor casement windows are early but not original. Wide cast iron cornice with brackets runs the width of the facade. Building was rehabilitated in the early 1990's.