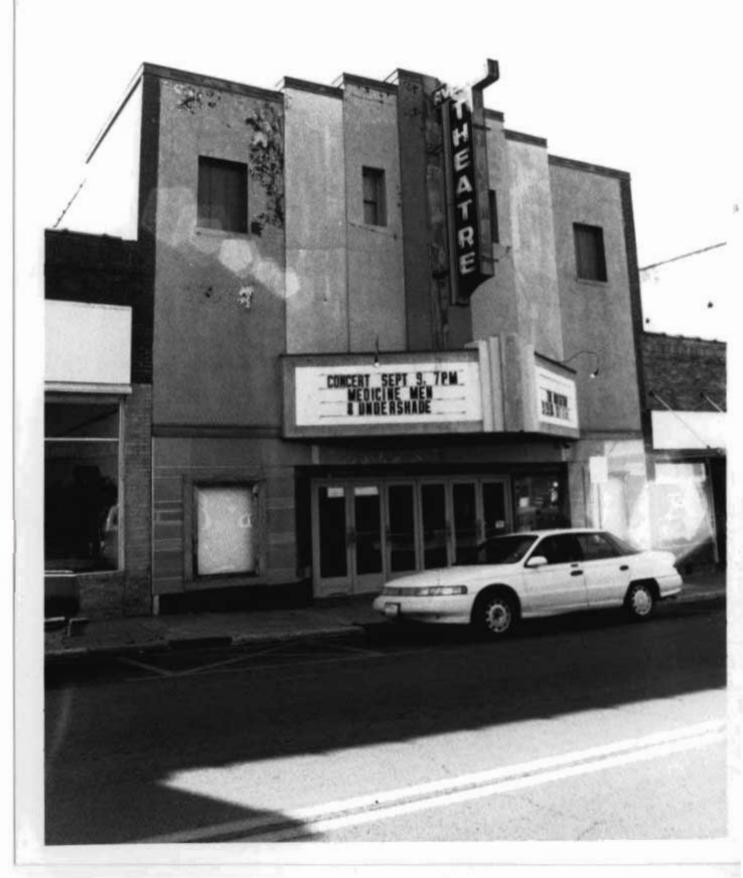

# DOWNTOWN WEST PLAINS RESOURCES SURVEY HOWELL COUNTY, MISSOURI

|                           |                |                      |                    | •                         |        |                         |                 |                         |
|---------------------------|----------------|----------------------|--------------------|---------------------------|--------|-------------------------|-----------------|-------------------------|
| Address                   | 103 Aid Avenue | <b>)</b>             | _                  | al Address                | ,      | 34° L1<br>0-21-3-040-6. | OT              | Inventory #             |
|                           |                |                      | Parcel # 1         |                           |        | J-Z 1-J-040-0.          | 000             | HW-00-01-026            |
| Current<br>Name           | IOOF Addition  |                      |                    | ner and Addr<br>lifferent |        | OOF Lodge N<br>55775    | lo 263, 105 Aid | d Ave., West Plains, MO |
| Historic IOOF Addition    |                |                      | Arc                | hitect/Engin              | eer    |                         |                 | Construction Date       |
| Name                      |                |                      | Contractor/Builder |                           |        |                         | ana aa          | ca. 1923                |
| On National Register? Inc |                | Individually Eligibi | aible? District Pa |                           | tentla | 1? Co                   | ndition:        | Integrity:              |
| no no                     |                | yes                  |                    |                           |        | good                    | high            |                         |
|                           |                | 91                   |                    |                           |        |                         |                 |                         |

| Architectural Style Vernacular Type | Foundation<br>Structure | Exterior Wall<br>Materials | Roof Type | Window<br>Types          | Porch Type<br>& Location | Current Function |  |
|-------------------------------------|-------------------------|----------------------------|-----------|--------------------------|--------------------------|------------------|--|
| Two Part Commercial                 | Unknown<br>Brick        | Brick                      | Flat      | plate glass,<br>1/1, 2/2 | Awning - flat,           | unknown          |  |

## Description

A two story two part commercial building with a two-story brick rear addition. Front elevation is running bond, sides & rear are common bond. One centered window on the second floor. Side elevation has 2/2 vertically divided windows on the second floor. Rear addition has casement and horizontal slider windows.