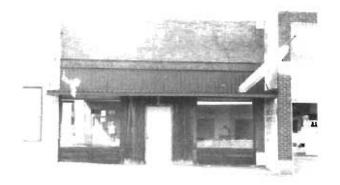

# DOWNTOWN WEST PLAINS RESOURCES SURVEY HOWELL COUNTY, MISSOURI

|                           |                |                      |                    | •                         |        |                         |                 |                         |
|---------------------------|----------------|----------------------|--------------------|---------------------------|--------|-------------------------|-----------------|-------------------------|
| Address                   | 103 Aid Avenue | <b>)</b>             | _                  | al Address                | ,      | 34° L1<br>0-21-3-040-6. | OT              | Inventory #             |
|                           |                |                      | Parcel # 1         |                           |        | J-Z 1-J-040-0.          | 000             | HW-00-01-026            |
| Current<br>Name           | IOOF Addition  |                      |                    | ner and Addr<br>lifferent |        | OOF Lodge N<br>55775    | lo 263, 105 Aid | d Ave., West Plains, MO |
| Historic IOOF Addition    |                |                      | Arc                | hitect/Engin              | eer    |                         |                 | Construction Date       |
| Name                      |                |                      | Contractor/Builder |                           |        |                         | ana aa          | ca. 1923                |
| On National Register? Inc |                | Individually Eligibi | aible? District Pa |                           | tentla | 1? Co                   | ndition:        | Integrity:              |
| no no                     |                | yes                  |                    |                           |        | good                    | high            |                         |
|                           |                | 91                   |                    |                           |        |                         |                 |                         |

| Architectural Style Vernacular Type | Foundation<br>Structure | Exterior Wall<br>Materials | Roof Type | Window<br>Types          | Porch Type<br>& Location | Current Function |  |
|-------------------------------------|-------------------------|----------------------------|-----------|--------------------------|--------------------------|------------------|--|
| Two Part Commercial                 | Unknown<br>Brick        | Brick                      | Flat      | plate glass,<br>1/1, 2/2 | Awning - flat,           | unknown          |  |

## Description

A two story two part commercial building with a two-story brick rear addition. Front elevation is running bond, sides & rear are common bond. One centered window on the second floor. Side elevation has 2/2 vertically divided windows on the second floor. Rear addition has casement and horizontal slider windows.