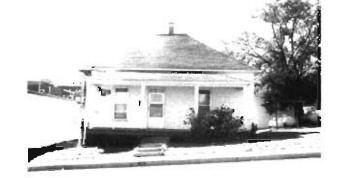

# DOWNTOWN WEST PLAINS RESOURCES SURVEY HOWELL COUNTY, MISSOURI

|                           |                |                      |                    | •                         |        |                         |                 |                         |
|---------------------------|----------------|----------------------|--------------------|---------------------------|--------|-------------------------|-----------------|-------------------------|
| Address                   | 103 Aid Avenue | <b>)</b>             | _                  | al Address                | ,      | 34° L1<br>0-21-3-040-6. | OT              | Inventory #             |
|                           |                |                      | Parcel # 1         |                           |        | J-Z 1-J-040-0.          | 000             | HW-00-01-026            |
| Current<br>Name           | IOOF Addition  |                      |                    | ner and Addr<br>lifferent |        | OOF Lodge N<br>55775    | lo 263, 105 Aid | d Ave., West Plains, MO |
| Historic IOOF Addition    |                |                      | Arc                | hitect/Engin              | eer    |                         |                 | Construction Date       |
| Name                      |                |                      | Contractor/Builder |                           |        |                         | ana aa          | ca. 1923                |
| On National Register? Inc |                | Individually Eligibi | aible? District Pa |                           | tentla | 1? Co                   | ndition:        | Integrity:              |
| no no                     |                | yes                  |                    |                           |        | good                    | high            |                         |
|                           |                | 91                   |                    |                           |        |                         |                 |                         |

| Architectural Style Vernacular Type | Foundation<br>Structure | Exterior Wall<br>Materials | Roof Type | Window<br>Types          | Porch Type<br>& Location | Current Function |  |
|-------------------------------------|-------------------------|----------------------------|-----------|--------------------------|--------------------------|------------------|--|
| Two Part Commercial                 | Unknown<br>Brick        | Brick                      | Flat      | plate glass,<br>1/1, 2/2 | Awning - flat,           | unknown          |  |

## Description

A two story two part commercial building with a two-story brick rear addition. Front elevation is running bond, sides & rear are common bond. One centered window on the second floor. Side elevation has 2/2 vertically divided windows on the second floor. Rear addition has casement and horizontal slider windows.