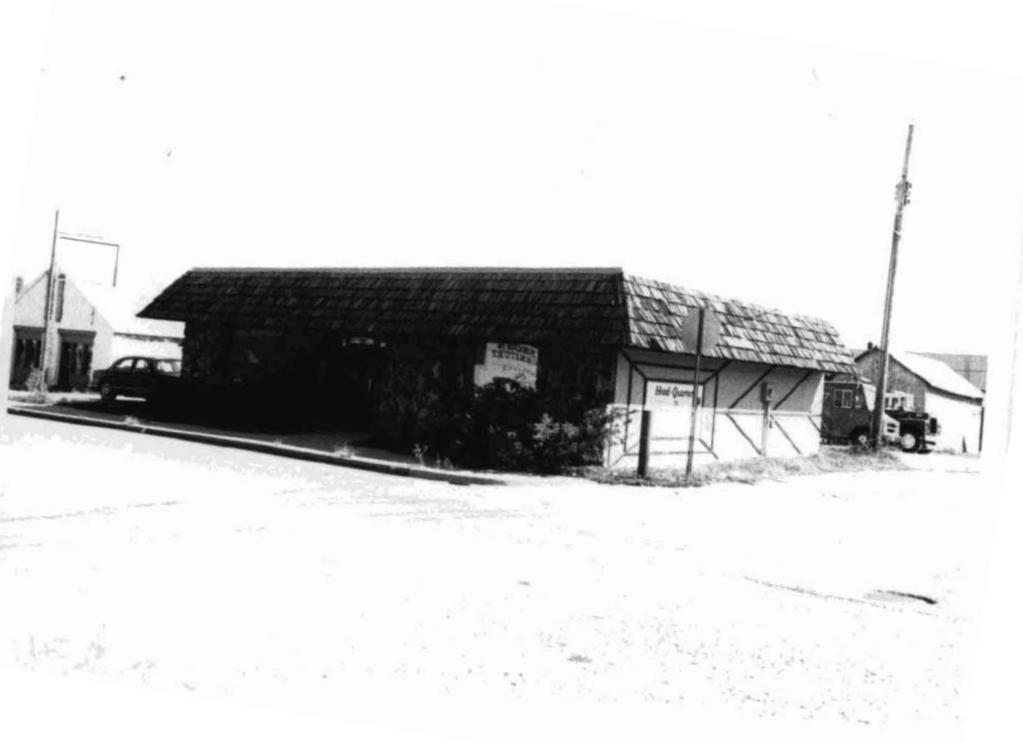

# DOWNTOWN WEST PLAINS RESOURCES SURVEY HOWELL COUNTY, MISSOURI

|                           |                |                      |                    | •                         |        |                         |                 |                         |
|---------------------------|----------------|----------------------|--------------------|---------------------------|--------|-------------------------|-----------------|-------------------------|
| Address                   | 103 Aid Avenue | <b>)</b>             | _                  | al Address                | ,      | 34° L1<br>0-21-3-040-6. | OT              | Inventory #             |
|                           |                |                      | Parcel # 1         |                           |        | J-Z 1-J-040-0.          | 000             | HW-00-01-026            |
| Current<br>Name           | IOOF Addition  |                      |                    | ner and Addr<br>lifferent |        | OOF Lodge N<br>55775    | lo 263, 105 Aid | d Ave., West Plains, MO |
| Historic IOOF Addition    |                |                      | Arc                | hitect/Engin              | eer    |                         |                 | Construction Date       |
| Name                      |                |                      | Contractor/Builder |                           |        |                         | ana aa          | ca. 1923                |
| On National Register? Inc |                | Individually Eligibi | aible? District Pa |                           | tentla | 1? Co                   | ndition:        | Integrity:              |
| no no                     |                | yes                  |                    |                           |        | good                    | high            |                         |
|                           |                | 91                   |                    |                           |        |                         |                 |                         |

| Architectural Style Vernacular Type | Foundation<br>Structure | Exterior Wall<br>Materials | Roof Type | Window<br>Types          | Porch Type<br>& Location | Current Function |  |
|-------------------------------------|-------------------------|----------------------------|-----------|--------------------------|--------------------------|------------------|--|
| Two Part Commercial                 | Unknown<br>Brick        | Brick                      | Flat      | plate glass,<br>1/1, 2/2 | Awning - flat,           | unknown          |  |

## Description

A two story two part commercial building with a two-story brick rear addition. Front elevation is running bond, sides & rear are common bond. One centered window on the second floor. Side elevation has 2/2 vertically divided windows on the second floor. Rear addition has casement and horizontal slider windows.