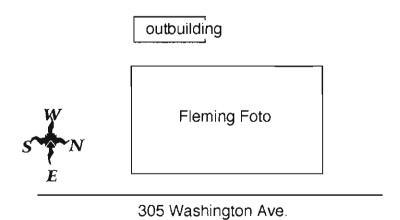

# DOWNTOWN WEST PLAINS RESOURCES SURVEY HOWELL COUNTY, MISSOURI

|                           |                |                      |                    | •                         |        |                         |                 |                         |
|---------------------------|----------------|----------------------|--------------------|---------------------------|--------|-------------------------|-----------------|-------------------------|
| Address                   | 103 Aid Avenue | <b>)</b>             | _                  | al Address                | ,      | 34° L1<br>0-21-3-040-6. | OT              | Inventory #             |
|                           |                |                      | Parcel # 1         |                           |        | J-Z 1-J-040-0.          | 000             | HW-00-01-026            |
| Current<br>Name           | IOOF Addition  |                      |                    | ner and Addr<br>lifferent |        | OOF Lodge N<br>55775    | lo 263, 105 Aid | d Ave., West Plains, MO |
| Historic IOOF Addition    |                |                      | Arc                | hitect/Engin              | eer    |                         |                 | Construction Date       |
| Name                      |                |                      | Contractor/Builder |                           |        |                         | ana aa          | ca. 1923                |
| On National Register? Inc |                | Individually Eligibi | aible? District Pa |                           | tentla | 1? Co                   | ndition:        | Integrity:              |
| no no                     |                | yes                  |                    |                           |        | good                    | high            |                         |
|                           |                | 91                   |                    |                           |        |                         |                 |                         |

| Architectural Style Vernacular Type | Foundation<br>Structure | Exterior Wall<br>Materials | Roof Type | Window<br>Types          | Porch Type<br>& Location | Current Function |  |
|-------------------------------------|-------------------------|----------------------------|-----------|--------------------------|--------------------------|------------------|--|
| Two Part Commercial                 | Unknown<br>Brick        | Brick                      | Flat      | plate glass,<br>1/1, 2/2 | Awning - flat,           | unknown          |  |

## Description

A two story two part commercial building with a two-story brick rear addition. Front elevation is running bond, sides & rear are common bond. One centered window on the second floor. Side elevation has 2/2 vertically divided windows on the second floor. Rear addition has casement and horizontal slider windows.