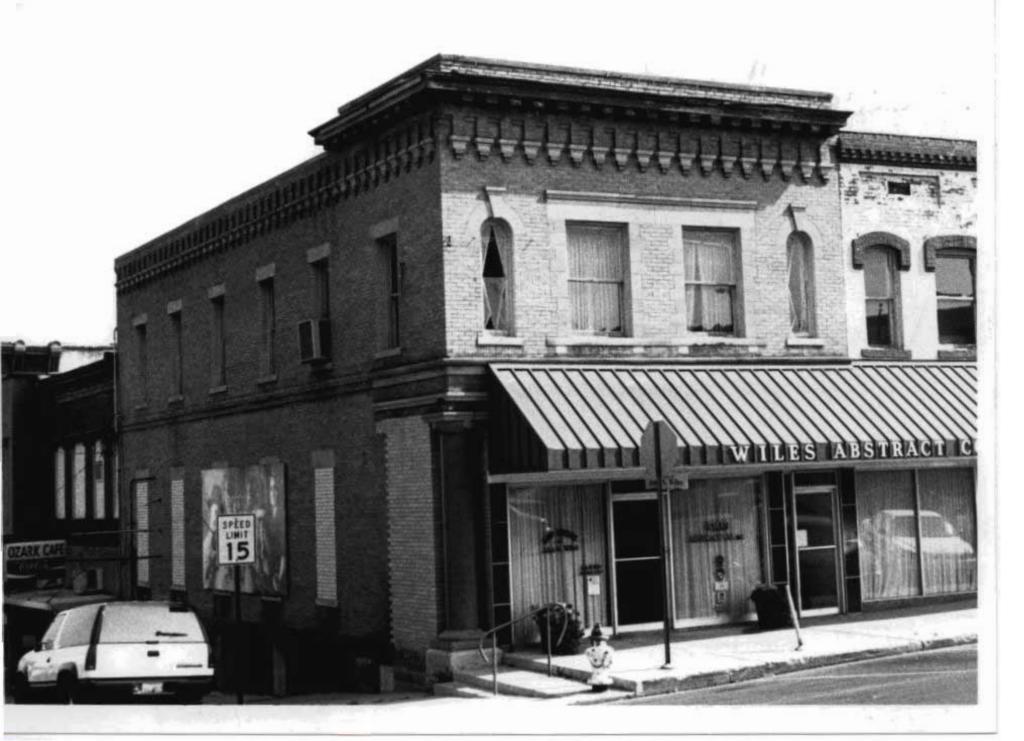

## **DOWNTOWN WEST PLAINS RESOURCES SURVEY** HOWELL COUNTY, MISSOURI

| Address                                    | 109 Aid Avenue    | e                 |                    | gal Address/<br>rcel#     |         | 1000.1 <sup>2</sup><br>8-28-2- | of L19<br>003-1.010            | SYLVAN      | Inventory #        |
|--------------------------------------------|-------------------|-------------------|--------------------|---------------------------|---------|--------------------------------|--------------------------------|-------------|--------------------|
|                                            |                   |                   |                    |                           |         |                                |                                |             |                    |
| Current<br>Name                            | Office Square     |                   |                    | iner and Add<br>different | ress    |                                | C. Toney & Kath<br>s, MO 65775 | nleen D. #1 | Court Square, West |
| Historic                                   | Aid, C. T., Build | ling              | Architect/Engineer |                           |         |                                |                                | C           | Construction Date  |
| Name                                       |                   |                   | Contractor/Builder |                           | der     | Ezra D. Mumford                |                                |             | ca. 1909*          |
| On National Register? Individually Eligibl |                   | e? District Poten |                    | oten                      | tial?   | Çondîti                        | on:                            | Integrity:  |                    |
| no yes                                     |                   | yes               |                    |                           | excelle | nt                             | high                           |             |                    |

| Architectural Style Vernacular Type | Foundation<br>Structure | Exterior Wall<br>Materials | Roof Type | Window<br>Types      | Porch Type<br>& Location | Current Function |
|-------------------------------------|-------------------------|----------------------------|-----------|----------------------|--------------------------|------------------|
| Late Victorian Two Part Commercial  | Unknown<br>Brick        | Brick                      | Parapet   | Storefront, casement |                          | offices          |

## Description

Two story, six bay, two-part commercial block. First floor storefronts are newer. Second floor casement windows are early but not original. Wide cast iron cornice with brackets runs the width of the facade. Building was rehabilitated in the early 1990's.