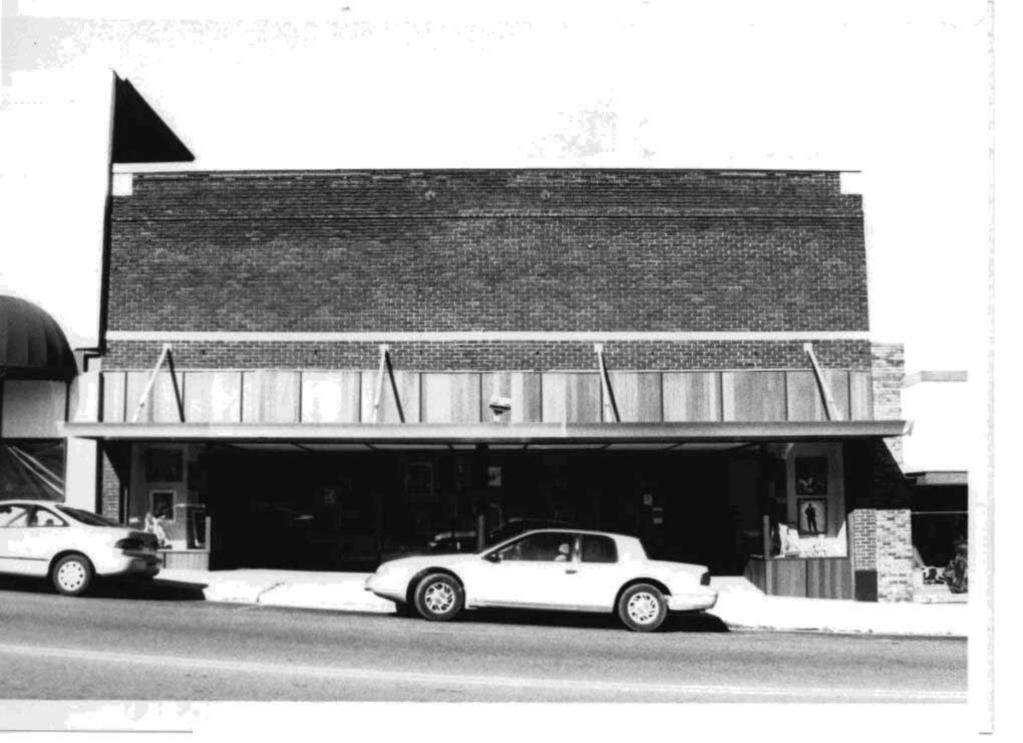

# DOWNTOWN WEST PLAINS RESOURCES SURVEY HOWELL COUNTY, MISSOURI

|                           |                |                      |                    | •                         |        |                         |                 |                         |
|---------------------------|----------------|----------------------|--------------------|---------------------------|--------|-------------------------|-----------------|-------------------------|
| Address                   | 103 Aid Avenue | <b>)</b>             | _                  | al Address                | ,      | 34° L1<br>0-21-3-040-6. | OT              | Inventory #             |
|                           |                |                      | Parcel # 1         |                           |        | J-Z 1-J-040-0.          | 000             | HW-00-01-026            |
| Current<br>Name           | IOOF Addition  |                      |                    | ner and Addr<br>lifferent |        | OOF Lodge N<br>55775    | lo 263, 105 Aid | d Ave., West Plains, MO |
| Historic IOOF Addition    |                |                      | Arc                | hitect/Engin              | eer    |                         |                 | Construction Date       |
| Name                      |                |                      | Contractor/Builder |                           |        |                         | ana aa          | ca. 1923                |
| On National Register? Inc |                | Individually Eligibi | aible? District Pa |                           | tentla | 1? Co                   | ndition:        | Integrity:              |
| no no                     |                | yes                  |                    |                           |        | good                    | high            |                         |
|                           |                | 91                   |                    |                           |        |                         |                 |                         |

| Architectural Style Vernacular Type | Foundation<br>Structure | Exterior Wall<br>Materials | Roof Type | Window<br>Types          | Porch Type<br>& Location | Current Function |  |
|-------------------------------------|-------------------------|----------------------------|-----------|--------------------------|--------------------------|------------------|--|
| Two Part Commercial                 | Unknown<br>Brick        | Brick                      | Flat      | plate glass,<br>1/1, 2/2 | Awning - flat,           | unknown          |  |

## Description

A two story two part commercial building with a two-story brick rear addition. Front elevation is running bond, sides & rear are common bond. One centered window on the second floor. Side elevation has 2/2 vertically divided windows on the second floor. Rear addition has casement and horizontal slider windows.