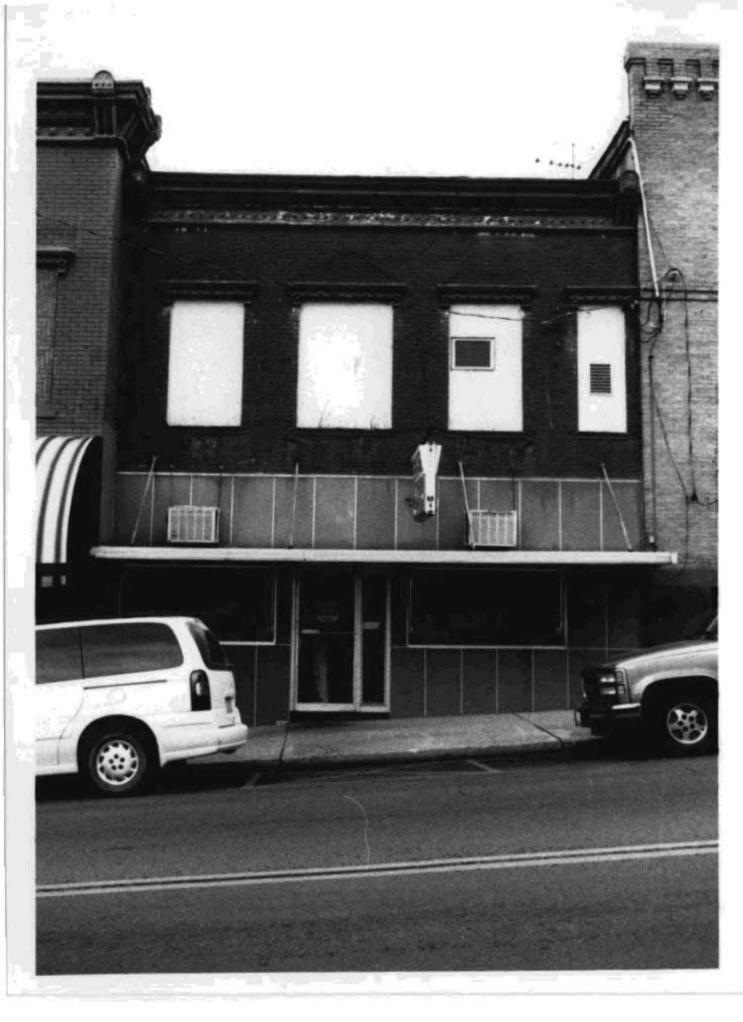

## Description

A two story two part commercial building with a two-story brick rear addition. Front elevation is running bond, sides & rear are common bond. One centered window on the second floor. Side elevation has 2/2 vertically divided windows on the second floor. Rear addition has casement and horizontal slider windows.