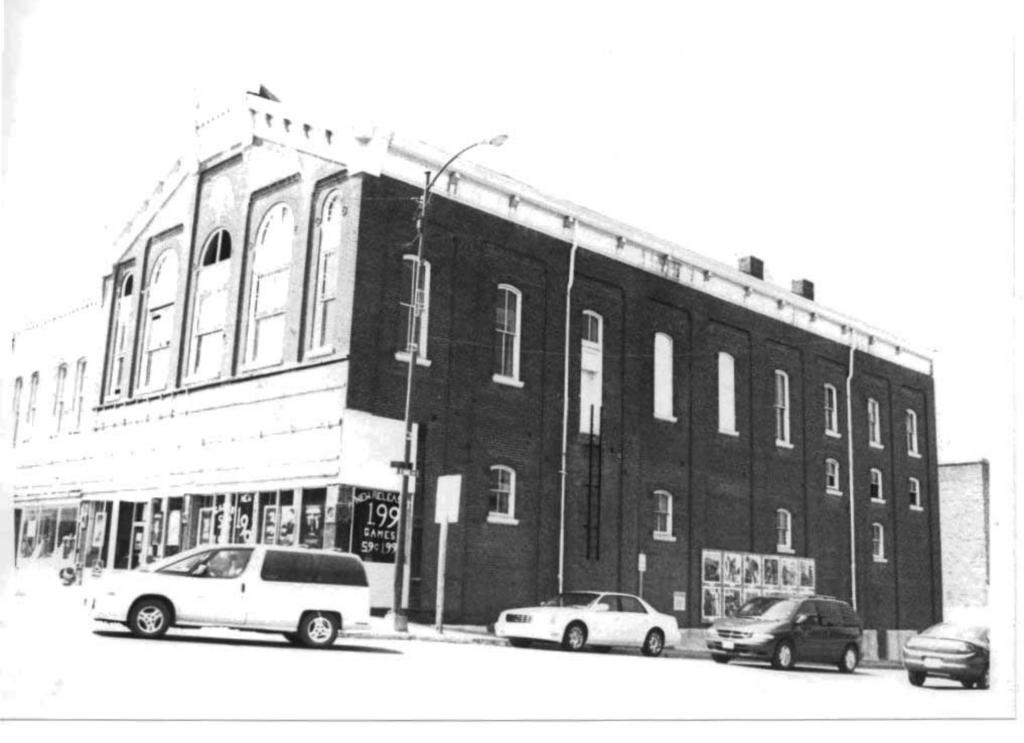

# DOWNTOWN WEST PLAINS RESOURCES SURVEY HOWELL COUNTY. MISSOURI

|                          |                                          | 110                                    | ** LLL      | COO                                   | чт,     | I'A A A           | 3300    | 111                       |                               |                   |                                          |
|--------------------------|------------------------------------------|----------------------------------------|-------------|---------------------------------------|---------|-------------------|---------|---------------------------|-------------------------------|-------------------|------------------------------------------|
| Address                  | 109B Aid Av                              | renue                                  |             | Legal /                               |         | ~·                |         | i.1' & L.3  <br>003-1.000 | ex. N 205YLVA<br>)            | Т                 | Inventory #<br>HW-00-01- <b>02</b> 8     |
| Current<br>Name          | Burden Auto                              | Service                                |             | Owner<br>if diffe                     |         | dress             |         |                           | D. & Angeeta<br>ins, MO 65775 |                   | 83 County Road                           |
| Historic                 | Aid, C. T , B                            | uilding Addition                       |             | Architect/Engineer                    |         |                   |         |                           |                               | Construction Date |                                          |
| Name                     |                                          |                                        | Contra      | ctor/B                                | uiider  | 1                 |         |                           |                               | ca. 1928*         |                                          |
| On Nation                | nal Register                             | ? Individual                           | ly Eljaib   | le? D                                 | istrict | Poten             | tia ?   | Cor                       | ndition:                      |                   | Integrity:                               |
| п                        | 10                                       |                                        | no          |                                       | )       | /es               |         | (                         | good                          |                   | little changed                           |
|                          | ural Style<br>lar Type                   | Foundation<br>Structure                | _           | ior Wall<br>erials                    | Roof    | Туре              |         | dow<br>pes                | Porch Typ<br>& Location       |                   | urrent Functio                           |
| ¥ 61118.0 Q              | 141 ) 100                                | Concrete                               | В           | rick                                  | Vau     | Ited              |         | paned                     | N/A                           | ┪                 | auto repair                              |
| False Front              | Commercial                               | Brick                                  | <u>ا</u> د  |                                       |         |                   |         | hinged                    |                               |                   |                                          |
| Description Stepped face |                                          | erson street and h                     | nas a singl | e garage                              | door    | Out               | # of    |                           | of Contribution               | -                 | Site Map<br>Attached                     |
| flanked by mi            | ulti-paned wind                          | dows. The garage                       | door has    | a heavy v                             | vood    |                   | 0       |                           | 0                             |                   | n/a                                      |
|                          | ,                                        | el windows have :<br>indows is hinged. | stone linte | is and lug                            | SIIIS.  | Out               | buildin | g Desc                    | ription                       |                   |                                          |
|                          | n - the buildin<br>he map as an<br>anges | ng first 19                            | arly Ow     | ners, fro<br>ax recor                 | om      | To:<br>Ho:<br>Ins | well Co | hic Map<br>ounty La       | o, West Plair                 | ns Q:<br>ords     | logical Survey uadrangle; , Sanborn Fire |
| Significan               | of Historic                              | ation Sheet                            |             |                                       |         |                   |         |                           | ssouri Geneald                | gical             | Society                                  |
| Photograp<br>Location o  | h(s)<br>f Photograp                      | D West Pl                              | hite: State | Quill<br>Historic Pn<br>erson City; I |         |                   |         | Photo                     | Inventory #                   | $\neg$            | Roll 2343 #12                            |
| Negatives                |                                          | Color: Bed                             |             | Columbia (                            |         |                   |         | LIIOTO                    | ilivelitory #                 |                   | 11011 2343 #12                           |