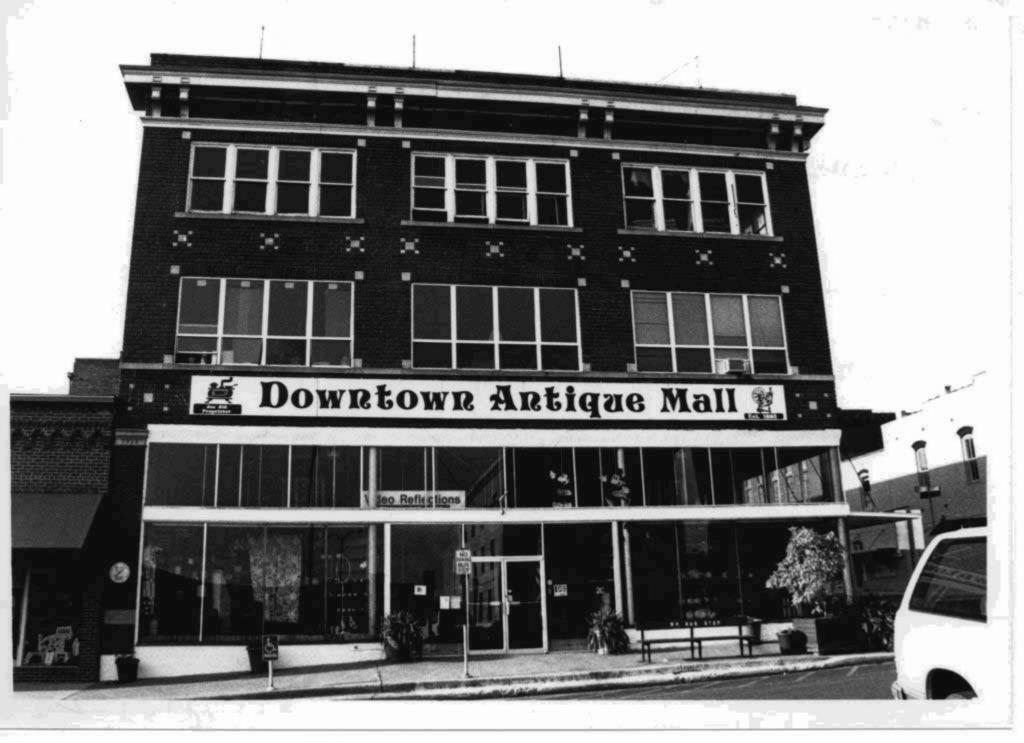

## **DOWNTOWN WEST PLAINS RESOURCES SURVEY** HOWELL COUNTY, MISSOURI

| Address                                    | 109 Aid Avenue    | e                 |                    | gal Address/<br>rcel#     |         | 1000.1 <sup>2</sup><br>8-28-2- | of L19<br>003-1.010            | SYLVAN      | Inventory #        |
|--------------------------------------------|-------------------|-------------------|--------------------|---------------------------|---------|--------------------------------|--------------------------------|-------------|--------------------|
|                                            |                   |                   |                    |                           |         |                                |                                |             |                    |
| Current<br>Name                            | Office Square     |                   |                    | iner and Add<br>different | ress    |                                | C. Toney & Kath<br>s, MO 65775 | nleen D. #1 | Court Square, West |
| Historic                                   | Aid, C. T., Build | ling              | Architect/Engineer |                           |         |                                |                                | C           | Construction Date  |
| Name                                       |                   |                   | Contractor/Builder |                           | der     | Ezra D. Mumford                |                                |             | ca. 1909*          |
| On National Register? Individually Eligibl |                   | e? District Poten |                    | oten                      | tial?   | Çondîti                        | on:                            | Integrity:  |                    |
| no yes                                     |                   | yes               |                    |                           | excelle | nt                             | high                           |             |                    |

| Architectural Style Vernacular Type | Foundation<br>Structure | Exterior Wall<br>Materials | Roof Type | Window<br>Types      | Porch Type<br>& Location | Current Function |
|-------------------------------------|-------------------------|----------------------------|-----------|----------------------|--------------------------|------------------|
| Late Victorian Two Part Commercial  | Unknown<br>Brick        | Brick                      | Parapet   | Storefront, casement |                          | offices          |

## Description

Two story, six bay, two-part commercial block. First floor storefronts are newer. Second floor casement windows are early but not original. Wide cast iron cornice with brackets runs the width of the facade. Building was rehabilitated in the early 1990's.