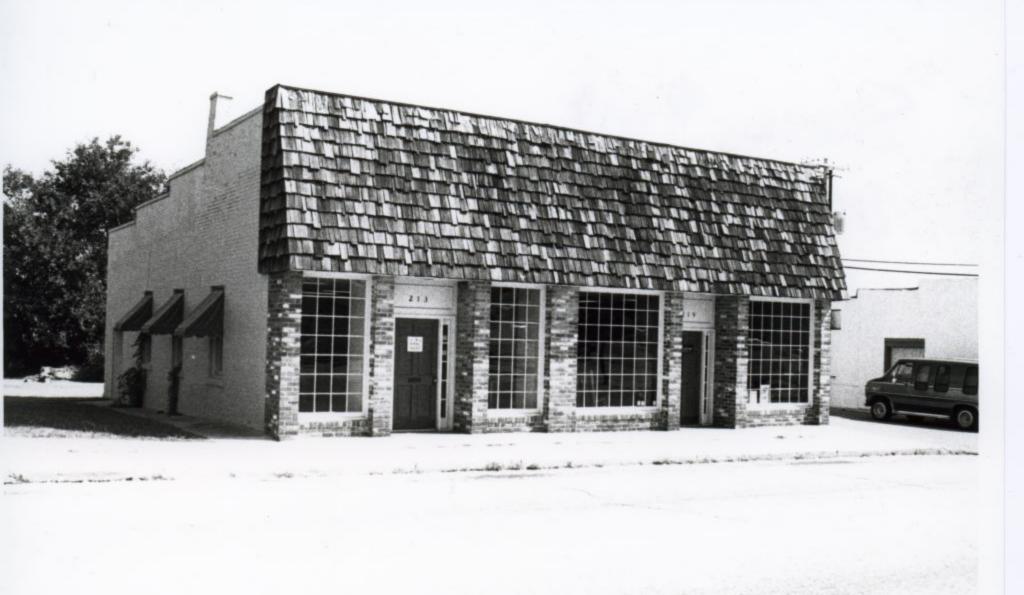

## Description

Two story, six bay, two-part commercial block. First floor storefronts are newer. Second floor casement windows are early but not original. Wide cast iron cornice with brackets runs the width of the facade. Building was rehabilitated in the early 1990's.

Continuation Sheet

Early Owners, from History county tax records 1914 Sanborn - the building first appears on the map as a furniture and 1909 C. T. Aid implements store 1924 Sanborn - store 1932 Sanborn - garage - 65 car capacity 1948 Sanborn - auto sales 1964 Directory - Paul Johnson Motor Co. Built for the current owner's patternal great-grandfather by the current owner's maternal great-grandfather. Continuation Sheet