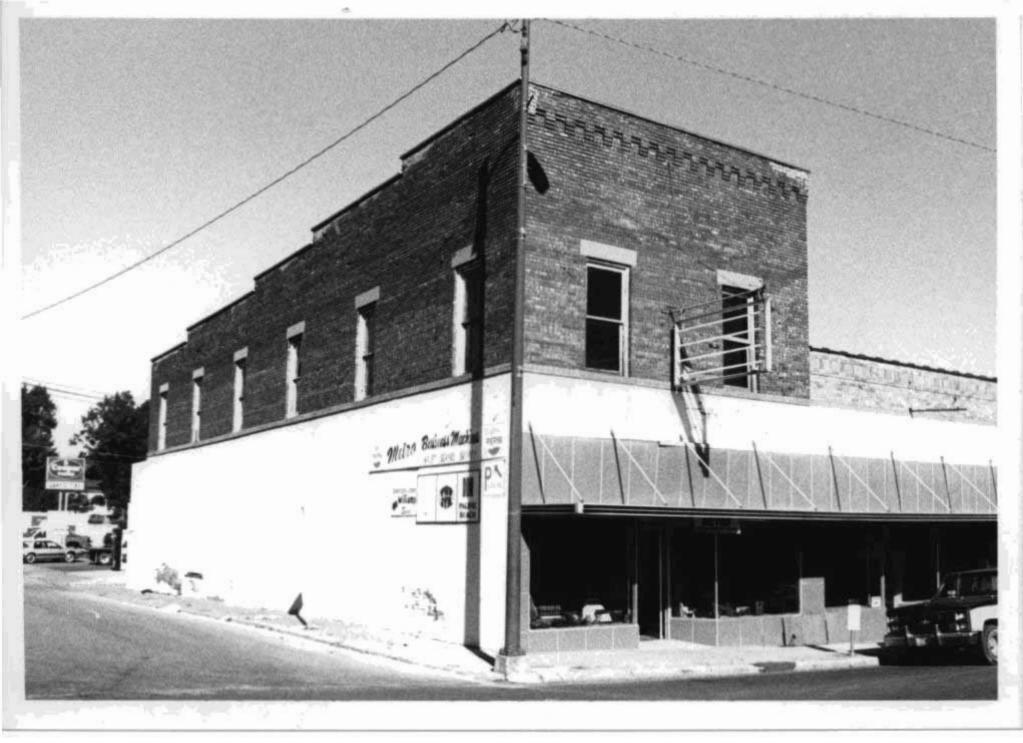

# DOWNTOWN WEST PLAINS RESOURCES SURVEY HOWELL COUNTY, MISSOURI

|                           |                |                      |                    | •                         |        |                         |                 |                         |
|---------------------------|----------------|----------------------|--------------------|---------------------------|--------|-------------------------|-----------------|-------------------------|
| Address                   | 103 Aid Avenue | <b>)</b>             | _                  | al Address                | ,      | 34° L1<br>0-21-3-040-6. | OT              | Inventory #             |
|                           |                |                      | Parcel # 1         |                           |        | J-Z 1-J-040-0.          | 000             | HW-00-01-026            |
| Current<br>Name           | IOOF Addition  |                      |                    | ner and Addr<br>lifferent |        | OOF Lodge N<br>55775    | lo 263, 105 Aid | d Ave., West Plains, MO |
| Historic IOOF Addition    |                |                      | Arc                | hitect/Engin              | eer    |                         |                 | Construction Date       |
| Name                      |                |                      | Contractor/Builder |                           |        |                         | ana aa          | ca. 1923                |
| On National Register? Inc |                | Individually Eligibi | aible? District Pa |                           | tentla | 1? Co                   | ndition:        | Integrity:              |
| no no                     |                | yes                  |                    |                           |        | good                    | high            |                         |
|                           |                | 91                   |                    |                           |        |                         |                 |                         |

| Architectural Style Vernacular Type | Foundation<br>Structure | Exterior Wall<br>Materials | Roof Type | Window<br>Types          | Porch Type<br>& Location | Current Function |  |
|-------------------------------------|-------------------------|----------------------------|-----------|--------------------------|--------------------------|------------------|--|
| Two Part Commercial                 | Unknown<br>Brick        | Brick                      | Flat      | plate glass,<br>1/1, 2/2 | Awning - flat,           | unknown          |  |

## Description

A two story two part commercial building with a two-story brick rear addition. Front elevation is running bond, sides & rear are common bond. One centered window on the second floor. Side elevation has 2/2 vertically divided windows on the second floor. Rear addition has casement and horizontal slider windows.