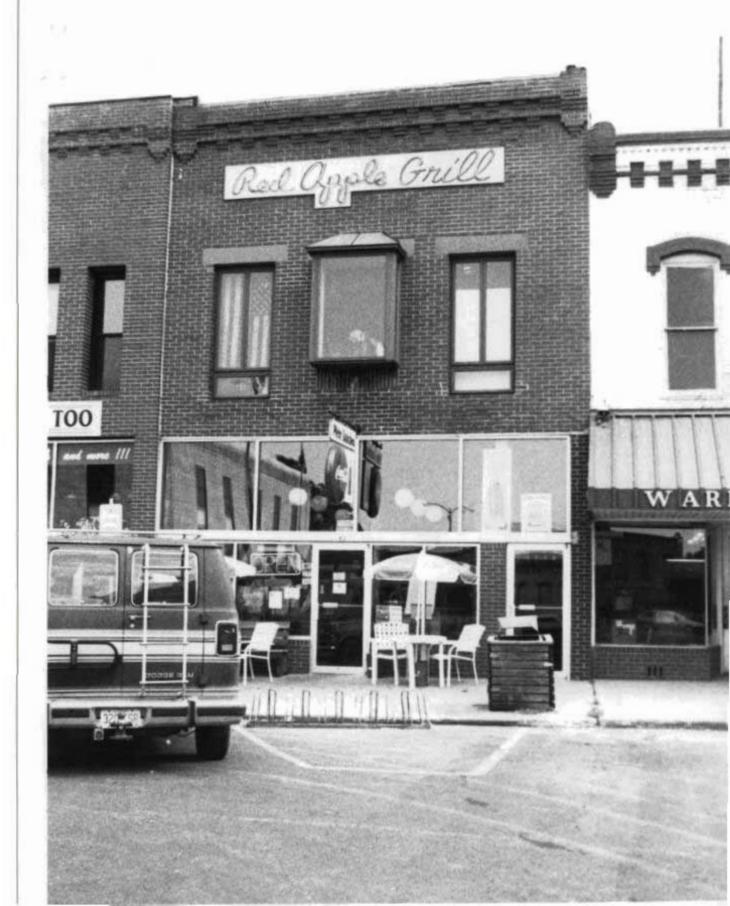

# DOWNTOWN WEST PLAINS RESOURCES SURVEY HOWELL COUNTY, MISSOURI

|                           |                |                      |                    | •                         |        |                         |                 |                         |
|---------------------------|----------------|----------------------|--------------------|---------------------------|--------|-------------------------|-----------------|-------------------------|
| Address                   | 103 Aid Avenue | <b>)</b>             | _                  | al Address                | ,      | 34° L1<br>0-21-3-040-6. | OT              | Inventory #             |
|                           |                |                      | Parcel # 1         |                           |        | J-Z 1-J-040-0.          | 000             | HW-00-01-026            |
| Current<br>Name           | IOOF Addition  |                      |                    | ner and Addr<br>lifferent |        | OOF Lodge N<br>55775    | lo 263, 105 Aid | d Ave., West Plains, MO |
| Historic IOOF Addition    |                |                      | Arc                | hitect/Engin              | eer    |                         |                 | Construction Date       |
| Name                      |                |                      | Contractor/Builder |                           |        |                         | ana aa          | ca. 1923                |
| On National Register? Inc |                | Individually Eligibi | aible? District Pa |                           | tentla | 1? Co                   | ndition:        | Integrity:              |
| no no                     |                | yes                  |                    |                           |        | good                    | high            |                         |
|                           |                | 91                   |                    |                           |        |                         |                 |                         |

| Architectural Style Vernacular Type | Foundation<br>Structure | Exterior Wall<br>Materials | Roof Type | Window<br>Types          | Porch Type<br>& Location | Current Function |  |
|-------------------------------------|-------------------------|----------------------------|-----------|--------------------------|--------------------------|------------------|--|
| Two Part Commercial                 | Unknown<br>Brick        | Brick                      | Flat      | plate glass,<br>1/1, 2/2 | Awning - flat,           | unknown          |  |

## Description

A two story two part commercial building with a two-story brick rear addition. Front elevation is running bond, sides & rear are common bond. One centered window on the second floor. Side elevation has 2/2 vertically divided windows on the second floor. Rear addition has casement and horizontal slider windows.