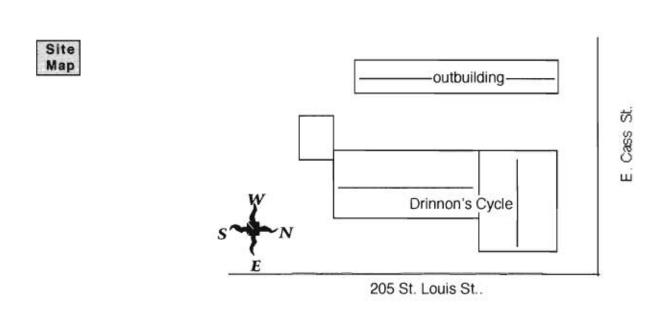

Downtown West Plains, Inc.

### Howell County, Missouri

| Address         | 205 St. Louis Street | Legal Address/<br>Parcel # | B3, pt. L1, 9<br>15-5-21-3-038-24.000 | ОТ | Inventory #<br>HW-00-01- 104 |
|-----------------|----------------------|----------------------------|---------------------------------------|----|------------------------------|
| Current<br>Name | Drinnon's Cycle      | Owner and Addi             | ess, Drinnon, Joe & Bett              | у  |                              |
| Historic        |                      | Architect/Engin            | eer                                   |    | Construction Date            |
| Name            |                      | Contractor/Buile           | der                                   |    | ca. 1985                     |



Becky L. Snider, Ph.D. Downtown West Plains, Inc.





| Address                                                                                          | 111 Walnut Stre                                                                                                                                         | et                                                                                                               |                                                                                 | gal Addre:<br>rcel #                                   |                  | , pt. L2, 3<br>5-21-3-039-1 | OT<br>4.000                                    | Inventory #<br>HW-00-01-116 |
|--------------------------------------------------------------------------------------------------|------