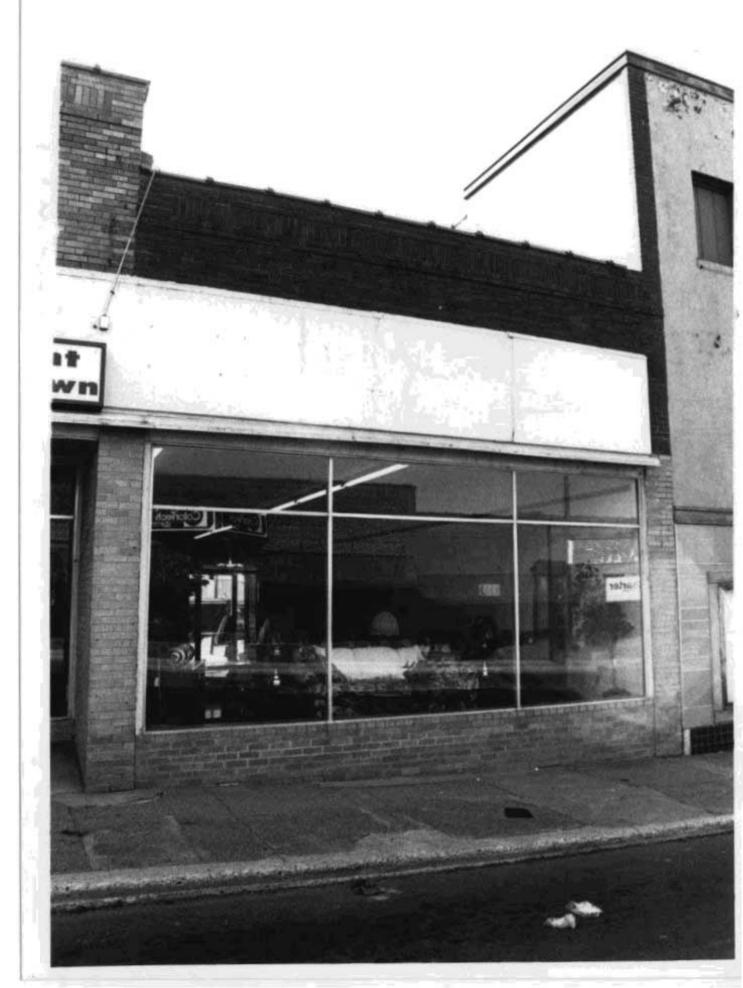

# DOWNTOWN WEST PLAINS RESOURCES SURVEY HOWELL COUNTY, MISSOURI

|                           |                |                      |                    | •                         |        |                         |                 |                         |
|---------------------------|----------------|----------------------|--------------------|---------------------------|--------|-------------------------|-----------------|-------------------------|
| Address                   | 103 Aid Avenue | <b>)</b>             | _                  | al Address                | ,      | 34° L1<br>0-21-3-040-6. | OT              | Inventory #             |
|                           |                |                      | Parcel # 1         |                           |        | J-Z 1-J-040-0.          | 000             | HW-00-01-026            |
| Current<br>Name           | IOOF Addition  |                      |                    | ner and Addr<br>lifferent |        | OOF Lodge N<br>55775    | lo 263, 105 Aid | d Ave., West Plains, MO |
| Historic IOOF Addition    |                |                      | Arc                | hitect/Engin              | eer    |                         |                 | Construction Date       |
| Name                      |                |                      | Contractor/Builder |                           |        |                         | ana aa          | ca. 1923                |
| On National Register? Inc |                | Individually Eligibi | aible? District Pa |                           | tentla | 1? Co                   | ndition:        | Integrity:              |
| no no                     |                | yes                  |                    |                           |        | good                    | high            |                         |
|                           |                | 91                   |                    |                           |        |                         |                 |                         |

| Architectural Style Vernacular Type | Foundation<br>Structure | Exterior Wall<br>Materials | Roof Type | Window<br>Types          | Porch Type<br>& Location | Current Function |  |
|-------------------------------------|-------------------------|----------------------------|-----------|--------------------------|--------------------------|------------------|--|
| Two Part Commercial                 | Unknown<br>Brick        | Brick                      | Flat      | plate glass,<br>1/1, 2/2 | Awning - flat,           | unknown          |  |

## Description

A two story two part commercial building with a two-story brick rear addition. Front elevation is running bond, sides & rear are common bond. One centered window on the second floor. Side elevation has 2/2 vertically divided windows on the second floor. Rear addition has casement and horizontal slider windows.