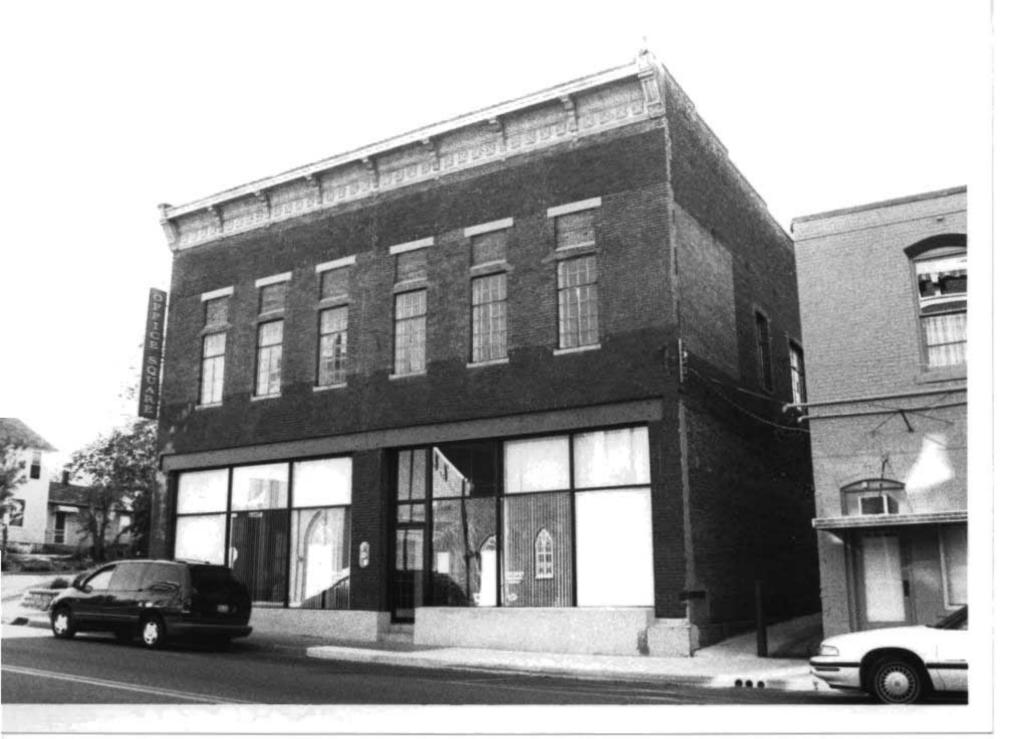

## Description

Two story, six bay, two-part commercial block. First floor storefronts are newer. Second floor casement windows are early but not original. Wide cast iron cornice with brackets runs the width of the facade. Building was rehabilitated in the early 1990's.