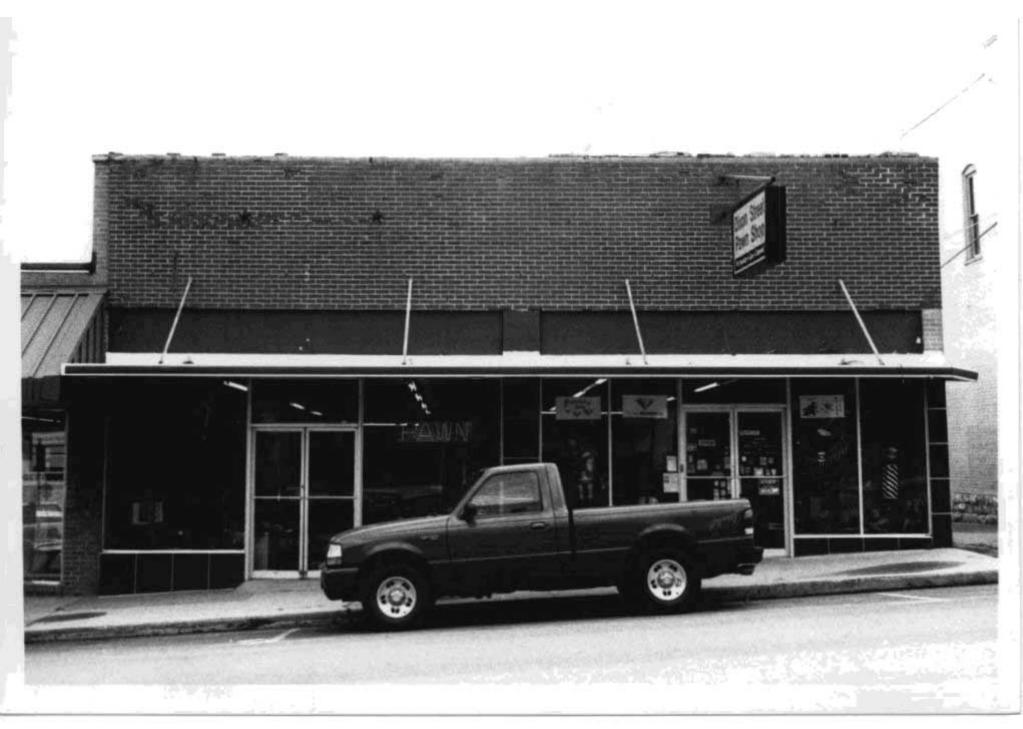

# DOWNTOWN WEST PLAINS RESOURCES SURVEY HOWELL COUNTY, MISSOURI

|                           |                |                      |                    | •                         |        |                         |                 |                         |
|---------------------------|----------------|----------------------|--------------------|---------------------------|--------|-------------------------|-----------------|-------------------------|
| Address                   | 103 Aid Avenue | <b>)</b>             | _                  | al Address                | ,      | 34° L1<br>0-21-3-040-6. | OT              | Inventory #             |
|                           |                |                      | Parcel # 1         |                           |        | J-Z 1-J-040-0.          | 000             | HW-00-01-026            |
| Current<br>Name           | IOOF Addition  |                      |                    | ner and Addr<br>lifferent |        | OOF Lodge N<br>55775    | lo 263, 105 Aid | d Ave., West Plains, MO |
| Historic IOOF Addition    |                |                      | Arc                | hitect/Engin              | eer    |                         |                 | Construction Date       |
| Name                      |                |                      | Contractor/Builder |                           |        |                         | ana aa          | ca. 1923                |
| On National Register? Inc |                | Individually Eligibi | aible? District Pa |                           | tentla | 1? Co                   | ndition:        | Integrity:              |
| no no                     |                | yes                  |                    |                           |        | good                    | high            |                         |
|                           |                | 91                   |                    |                           |        |                         |                 |                         |

| Architectural Style Vernacular Type | Foundation<br>Structure | Exterior Wall<br>Materials | Roof Type | Window<br>Types          | Porch Type<br>& Location | Current Function |  |
|-------------------------------------|-------------------------|----------------------------|-----------|--------------------------|--------------------------|------------------|--|
| Two Part Commercial                 | Unknown<br>Brick        | Brick                      | Flat      | plate glass,<br>1/1, 2/2 | Awning - flat,           | unknown          |  |

## Description

A two story two part commercial building with a two-story brick rear addition. Front elevation is running bond, sides & rear are common bond. One centered window on the second floor. Side elevation has 2/2 vertically divided windows on the second floor. Rear addition has casement and horizontal slider windows.