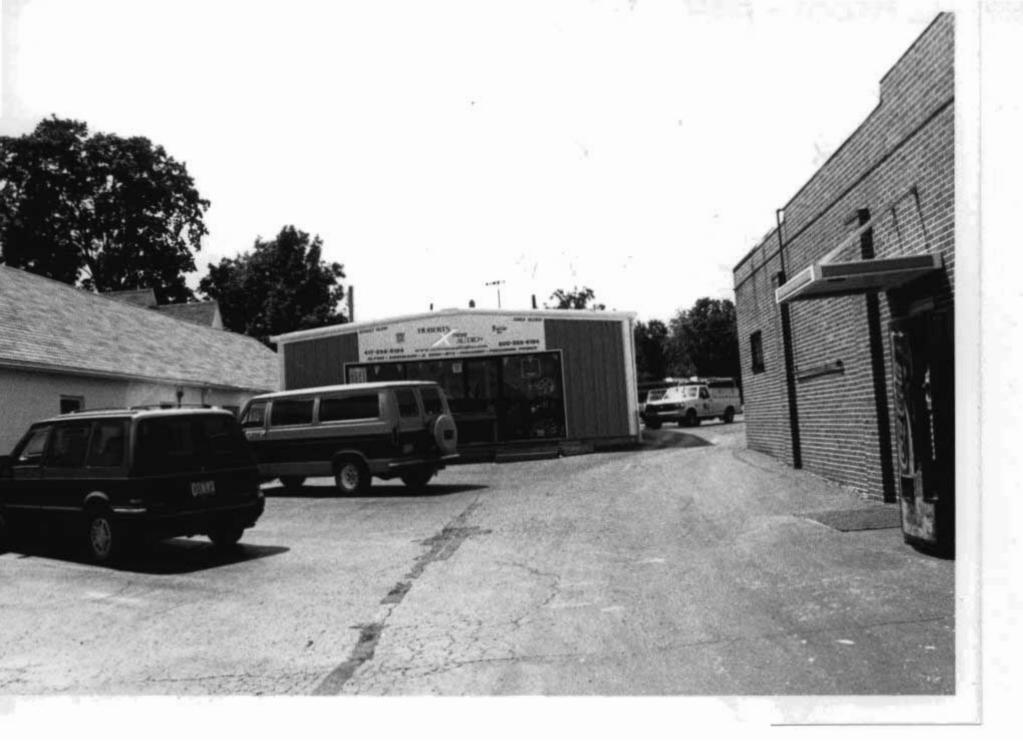

## Description

A two story two part commercial building with a two-story brick rear addition. Front elevation is running bond, sides & rear are common bond. One centered window on the second floor. Side elevation has 2/2 vertically divided windows on the second floor. Rear addition has casement and horizontal slider windows.