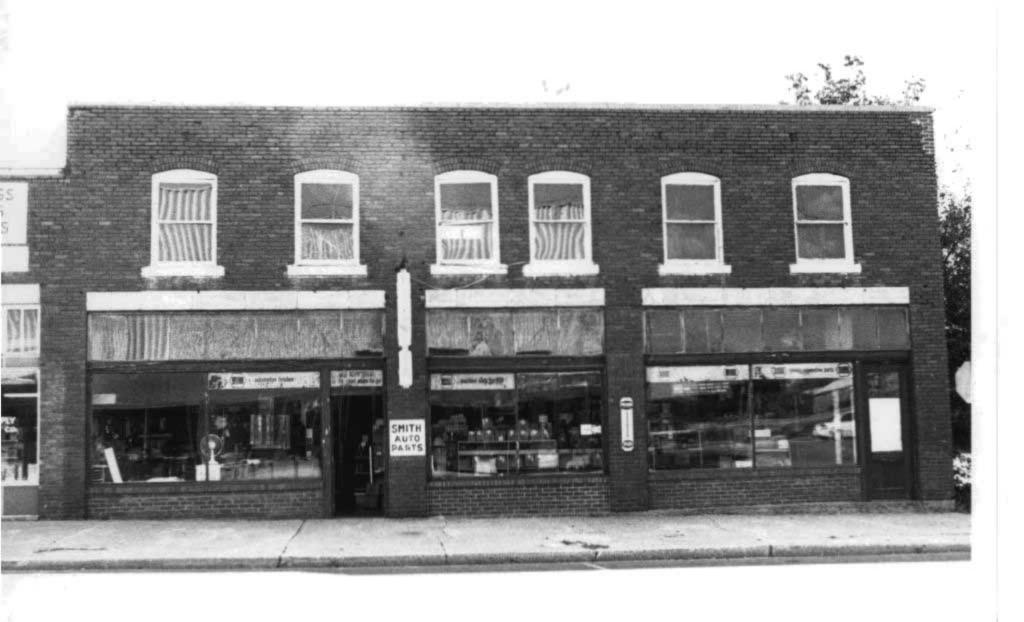

## **DOWNTOWN WEST PLAINS RESOURCES SURVEY** HOWELL COUNTY, MISSOURI

| Address                                    | 109 Aid Avenue    | e                 |                    | gal Address/<br>rcel#     |         | 1000.1 <sup>2</sup><br>8-28-2- | of L19<br>003-1.010            | SYLVAN      | Inventory #        |
|--------------------------------------------|-------------------|-------------------|--------------------|---------------------------|---------|--------------------------------|--------------------------------|-------------|--------------------|
|                                            |                   |                   |                    |                           |         |                                |                                |             |                    |
| Current<br>Name                            | Office Square     |                   |                    | iner and Add<br>different | ress    |                                | C. Toney & Kath<br>s, MO 65775 | nleen D. #1 | Court Square, West |
| Historic                                   | Aid, C. T., Build | ling              | Architect/Engineer |                           |         |                                |                                | C           | Construction Date  |
| Name                                       |                   |                   | Contractor/Builder |                           | der     | Ezra D. Mumford                |                                |             | ca. 1909*          |
| On National Register? Individually Eligibl |                   | e? District Poten |                    | oten                      | tial?   | Çondîti                        | on:                            | Integrity:  |                    |
| no yes                                     |                   | yes               |                    |                           | excelle | nt                             | high                           |             |                    |

| Architectural Style Vernacular Type | Foundation<br>Structure | Exterior Wall<br>Materials | Roof Type | Window<br>Types      | Porch Type<br>& Location | Current Function |
|-------------------------------------|-------------------------|----------------------------|-----------|----------------------|--------------------------|------------------|
| Late Victorian Two Part Commercial  | Unknown<br>Brick        | Brick                      | Parapet   | Storefront, casement |                          | offices          |

## Description

Two story, six bay, two-part commercial block. First floor storefronts are newer. Second floor casement windows are early but not original. Wide cast iron cornice with brackets runs the width of the facade. Building was rehabilitated in the early 1990's.