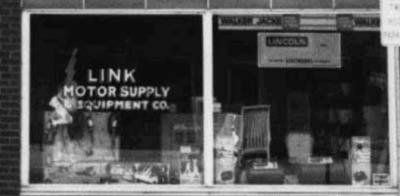

## Description

A two story two part commercial building with a two-story brick rear addition. Front elevation is running bond, sides & rear are common bond. One centered window on the second floor. Side elevation has 2/2 vertically divided windows on the second floor. Rear addition has casement and horizontal slider windows.