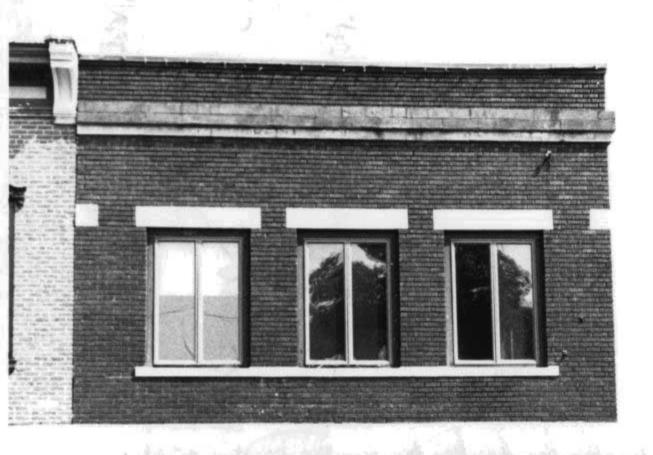

## Description

A two story two part commercial building with a two-story brick rear addition. Front elevation is running bond, sides & rear are common bond. One centered window on the second floor. Side elevation has 2/2 vertically divided windows on the second floor. Rear addition has casement and horizontal slider windows.