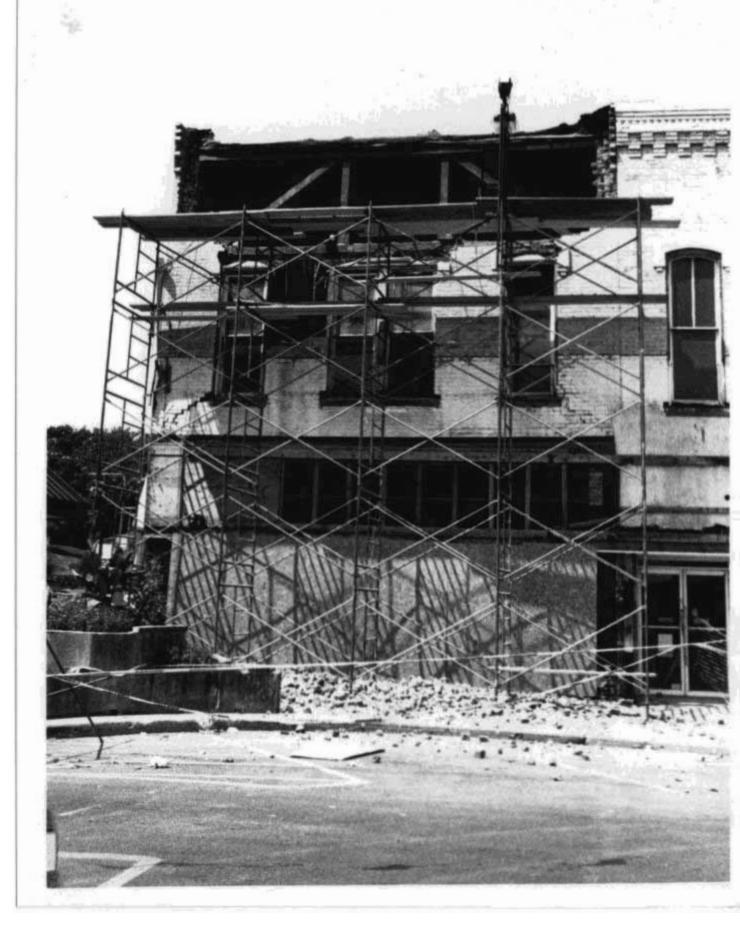

# DOWNTOWN WEST PLAINS RESOURCES SURVEY HOWELL COUNTY, MISSOURI

|                           |                |                      |                    | •                         |        |                         |                 |                         |
|---------------------------|----------------|----------------------|--------------------|---------------------------|--------|-------------------------|-----------------|-------------------------|
| Address                   | 103 Aid Avenue | <b>)</b>             | _                  | al Address                | ,      | 34° L1<br>0-21-3-040-6. | OT              | Inventory #             |
|                           |                |                      | Parcel # 1         |                           |        | J-Z 1-J-040-0.          | 000             | HW-00-01-026            |
| Current<br>Name           | IOOF Addition  |                      |                    | ner and Addr<br>lifferent |        | OOF Lodge N<br>55775    | lo 263, 105 Aid | d Ave., West Plains, MO |
| Historic IOOF Addition    |                |                      | Arc                | hitect/Engin              | eer    |                         |                 | Construction Date       |
| Name                      |                |                      | Contractor/Builder |                           |        |                         | ana aa          | ca. 1923                |
| On National Register? Inc |                | Individually Eligibi | aible? District Pa |                           | tentla | 1? Co                   | ndition:        | Integrity:              |
| no no                     |                | yes                  |                    |                           |        | good                    | high            |                         |
|                           |                | 91                   |                    |                           |        |                         |                 |                         |

| Architectural Style Vernacular Type | Foundation<br>Structure | Exterior Wall<br>Materials | Roof Type | Window<br>Types          | Porch Type<br>& Location | Current Function |  |
|-------------------------------------|-------------------------|----------------------------|-----------|--------------------------|--------------------------|------------------|--|
| Two Part Commercial                 | Unknown<br>Brick        | Brick                      | Flat      | plate glass,<br>1/1, 2/2 | Awning - flat,           | unknown          |  |

## Description

A two story two part commercial building with a two-story brick rear addition. Front elevation is running bond, sides & rear are common bond. One centered window on the second floor. Side elevation has 2/2 vertically divided windows on the second floor. Rear addition has casement and horizontal slider windows.