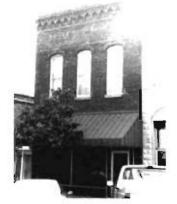

# DOWNTOWN WEST PLAINS RESOURCES SURVEY HOWELL COUNTY, MISSOURI

|                           |                |                      |                    | •                         |        |                         |                 |                         |
|---------------------------|----------------|----------------------|--------------------|---------------------------|--------|-------------------------|-----------------|-------------------------|
| Address                   | 103 Aid Avenue | <b>)</b>             | _                  | al Address                | ,      | 34° L1<br>0-21-3-040-6. | OT              | Inventory #             |
|                           |                |                      | Parcel # 1         |                           |        | J-Z 1-J-040-0.          | 000             | HW-00-01-026            |
| Current<br>Name           | IOOF Addition  |                      |                    | ner and Addr<br>lifferent |        | OOF Lodge N<br>55775    | lo 263, 105 Aid | d Ave., West Plains, MO |
| Historic IOOF Addition    |                |                      | Arc                | hitect/Engin              | eer    |                         |                 | Construction Date       |
| Name                      |                |                      | Contractor/Builder |                           |        |                         | ana aa          | ca. 1923                |
| On National Register? Inc |                | Individually Eligibi | aible? District Pa |                           | tentla | 1? Co                   | ndition:        | Integrity:              |
| no no                     |                | yes                  |                    |                           |        | good                    | high            |                         |
|                           |                | 91                   |                    |                           |        |                         |                 |                         |

| Architectural Style Vernacular Type | Foundation<br>Structure | Exterior Wall<br>Materials | Roof Type | Window<br>Types          | Porch Type<br>& Location | Current Function |  |
|-------------------------------------|-------------------------|----------------------------|-----------|--------------------------|--------------------------|------------------|--|
| Two Part Commercial                 | Unknown<br>Brick        | Brick                      | Flat      | plate glass,<br>1/1, 2/2 | Awning - flat,           | unknown          |  |

## Description

A two story two part commercial building with a two-story brick rear addition. Front elevation is running bond, sides & rear are common bond. One centered window on the second floor. Side elevation has 2/2 vertically divided windows on the second floor. Rear addition has casement and horizontal slider windows.