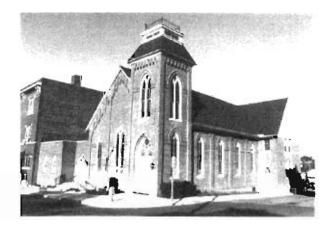

## **DOWNTOWN WEST PLAINS RESOURCES SURVEY** HOWELL COUNTY. MISSOURI

| Address                                     | 116 Aid Avenue                             | 9  | Legal Address/<br>Parcel # |  |                    |                                                                  | L1, S 67.4<br>2-2.000 | of W 32' L2<br>Origina |                  |
|---------------------------------------------|--------------------------------------------|----|----------------------------|--|--------------------|------------------------------------------------------------------|-----------------------|------------------------|------------------|
| Current<br>Name                             | The rest rest rest rest rest rest rest res |    |                            |  |                    | United Presbyterian Church, P. O. Box 886, West Plains, MO 65775 |                       |                        |                  |
| Historic                                    | First Presbyterian Church                  |    | Architect/Engineer         |  |                    |                                                                  |                       |                        | Construction Dat |
| Name                                        |                                            | Со | Contractor/Builder         |  |                    |                                                                  |                       | ca. 1887, 1910, 1978   |                  |
| On National Register? Individually Eligible |                                            | e? | e? District Potent         |  | ential? Condition: |                                                                  | Integrity:            |                        |                  |
| no yes                                      |                                            |    | yes                        |  | excellent          |                                                                  | high                  |                        |                  |

## Description

Gothic Revival church has a square corner tower. Tower has a hipped roof, cupola and roof cresting. Pointed-arched windows are filled with art glass. A brick corbel table runs along the roofline of the facade and the tower. The building has two additions. The rear addition dates to 1910; it has a gable roof oriented perpendicular to the main roof of the church. The windows of the rear addition have arched tops, stone lintels and 1/1 sash. The side addition (the educational building) dates to 1978 and have pointed arched windows filled with art glass. The main door to the church and the door to the educational building are both topped with a pointed Continuation Sheet arched transom with tracery and art glass.

## Significance

This chuch building is the oldest in continuous use in West Plains.

| Location of installe     |                                                                                                                                  | S. Central Missouri Genealogica<br>Ridgerunner | al Society     |
|--------------------------|----------------------------------------------------------------------------------------------------------------------------------|------------------------------------------------|----------------|
| Location of Photographic | Black & White: State Historic Preservation Office,  Jefferson City; (573) 751-7857  Color: Backy Spider, Columbia (573) 256-1105 | Photo inventory #                              | Roll 2343 #10A |