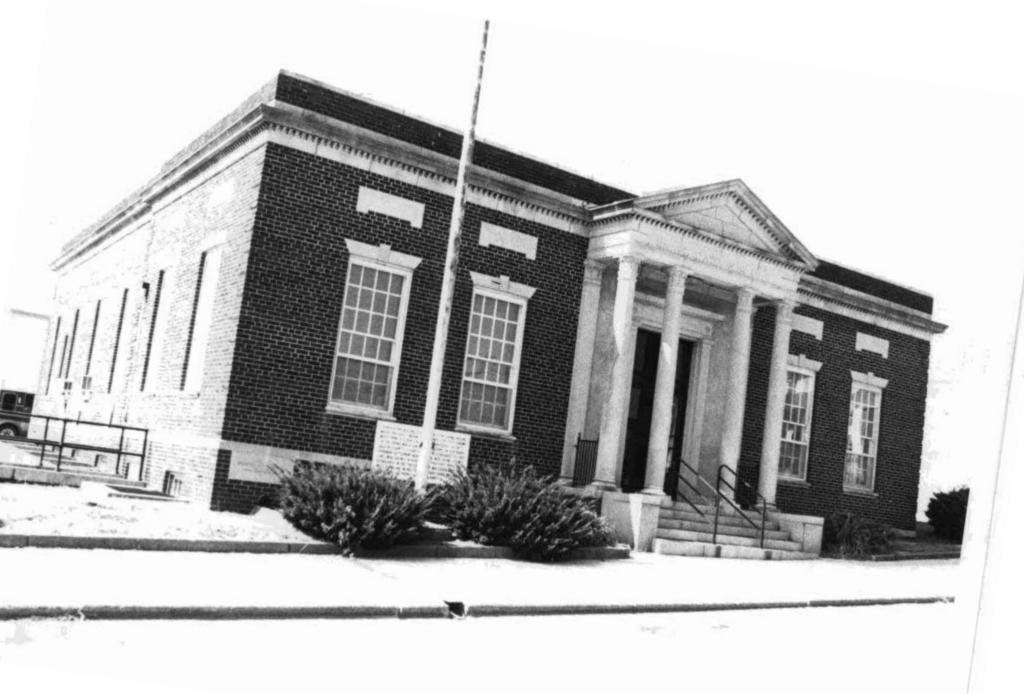

## **DOWNTOWN WEST PLAINS RESOURCES SURVEY** HOWELL COUNTY. MISSOURI

| Address                                     | 116 Aid Avenue                             | 9  | Legal Address/<br>Parcel # |  |                    |                                                                  | L1, S 67.4<br>2-2.000 | of W 32' L2<br>Origina |                  |
|---------------------------------------------|--------------------------------------------|----|----------------------------|--|--------------------|------------------------------------------------------------------|-----------------------|------------------------|------------------|
| Current<br>Name                             | The rest rest rest rest rest rest rest res |    |                            |  |                    | United Presbyterian Church, P. O. Box 886, West Plains, MO 65775 |                       |                        |                  |
| Historic                                    | First Presbyterian Church                  |    | Architect/Engineer         |  |                    |                                                                  |                       |                        | Construction Dat |
| Name                                        |                                            | Со | Contractor/Builder         |  |                    |                                                                  |                       | ca. 1887, 1910, 1978   |                  |
| On National Register? Individually Eligible |                                            | e? | e? District Potent         |  | ential? Condition: |                                                                  | Integrity:            |                        |                  |
| no yes                                      |                                            |    | yes                        |  | excellent          |                                                                  | high                  |                        |                  |

| Architectural Style Vernacular Type | Foundation<br>Structure | Exterior Wall<br>Materials | Roof Type | Window<br>Types          | Porch Type<br>& Location | Current Function |
|-------------------------------------|-------------------------|----------------------------|-----------|--------------------------|--------------------------|------------------|
| Gothic Revival                      | Stone<br>Brick          | Brick                      | Gable     | Art Glass<br>Gothic, 1/1 | N/A                      | church           |

## Description

Gothic Revival church has a square corner tower. Tower has a hipped roof, cupola and roof cresting. Pointed-arched windows are filled with art glass. A brick corbel table runs along the roofline of the facade and the tower. The building has two additions. The rear addition dates to 1910; it has a gable roof oriented perpendicular to the main roof of the church. The windows of the rear addition have arched tops, stone lintels and 1/1 sash. The side addition (the educational building) dates to 1978 and have pointed arched windows filled with art glass. The main door to the church and the door to the educational building are both topped with a pointed Continuation Sheet arched transom with tracery and art glass.