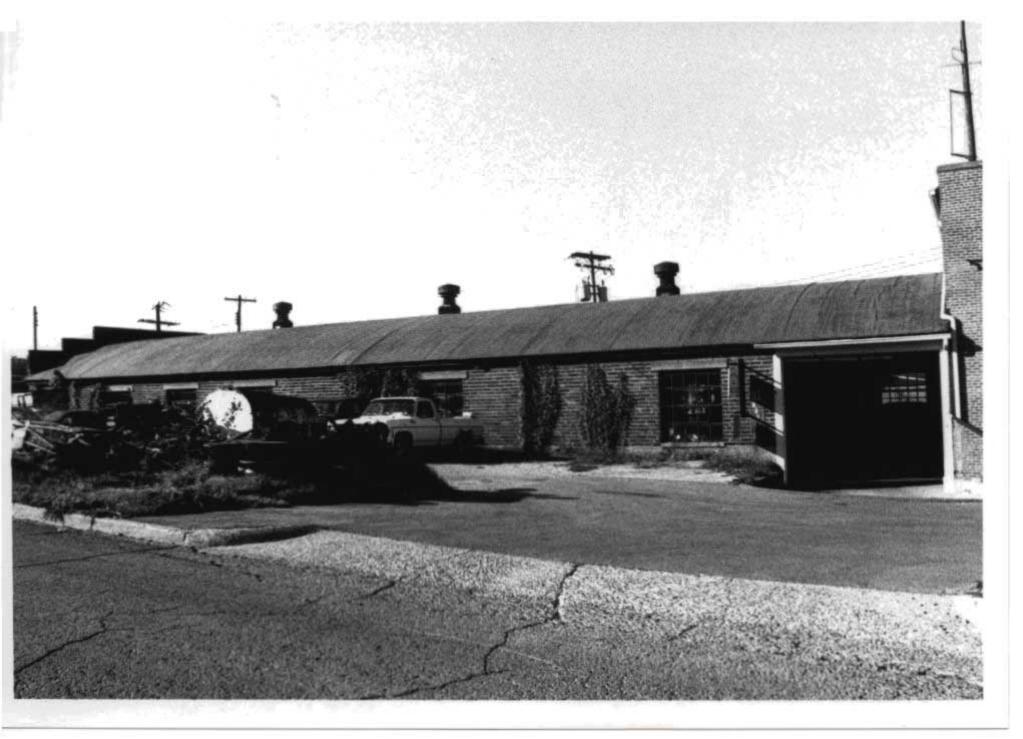

## DOWNTOWN WEST PLAINS RESOURCES SURVEY HOWELL COUNTY, MISSOURI

| Address                      | 120 East Br                                | oadway                |                | Legal A        | Address,<br>#    |            |               | L,1-3 Risle<br>3-025-1.0   | ey's subOT<br>900          |       | Inventory #<br>HW-00-01 <b>059</b> |
|------------------------------|--------------------------------------------|-----------------------|----------------|----------------|------------------|------------|---------------|----------------------------|----------------------------|-------|------------------------------------|
| Current<br>Name              | Reliable Car                               | Wash - Vacan          | l              | Owner if diffe | and Add<br>erent | iress      | Lacef<br>MO 6 |                            | o., Inc., P. O. B          | ox 98 | 34, West Plains,                   |
| Historic                     |                                            | _                     |                | Archite        | ect/Engi         | neer       |               |                            |                            | Con   | struction Date                     |
| Name                         |                                            |                       |                | Contra         | ctor/Bui         | lder       | 1             |                            |                            |       | ca. 1980                           |
| On Nation                    | al Register                                | ? Individa            | ially Eligi    | <del></del>    | District P       |            | tial?         | Cor                        | ndition:                   |       | Integrity:                         |
| n                            |                                            |                       | no             |                | no               |            | excellent     |                            |                            |       | little changed                     |
| Architectu                   | rior Wall                                  |                       |                | Wir            | ndow             | Porch Type | ٦.            |                            |                            |       |                                    |
| Vernacul                     |                                            | Foundatio<br>Structur |                | terials        | Roof T           | уре        |               | pes                        | & Location                 |       | urrent Function                    |
| 1011100                      |                                            | Concrete              |                | Brick,         | Mansa            | rd         | Stor          | efront                     |                            |       | vacant                             |
| Gas S                        | tation                                     | Ceramic Blo           |                | rete Block     | ]                |            |               |                            |                            | ]     |                                    |
| Descriptio                   | ,                                          |                       |                |                |                  |            | # of          |                            | 4 of Contribu              | *:    | Cito Man                           |
|                              |                                            | d car wash v          | with a many    | and style      | roof             | Out        | bulldi        |                            | of Contribut<br>Outbuildin |       | Site Map<br>Attached               |
|                              |                                            | cant, the pump        |                |                |                  |            | 0             |                            | 0                          |       | n/a                                |
|                              | porte-cochere                              |                       | e openings     |                |                  | 0          |               |                            | -11                        |       |                                    |
| except the roll been boarded |                                            | oors on the ea        | st and west    | elevations i   | nave             | Out        | bullair       | ig Desc                    | ription                    |       |                                    |
| Deen boarded                 | ı φρ.                                      |                       |                |                |                  |            |               |                            |                            |       |                                    |
|                              |                                            |                       |                |                |                  |            |               |                            |                            |       |                                    |
|                              |                                            |                       |                |                |                  |            |               |                            |                            |       |                                    |
|                              |                                            |                       |                |                |                  |            |               |                            |                            |       |                                    |
|                              |                                            |                       | Conti          | nuation She    | et 🔲             | So         | urces         | Site                       | visit: U. S.               | Geol  | ogical Survey                      |
| Hinton                       |                                            |                       | Farly O        | wners, fro     | o.m              |            |               | hic Map                    | , West Plain               | s Qu  | uadrangle;                         |
| History                      | o Most Plais                               | s Gazette, no         |                | tax reco       |                  |            |               |                            |                            | rds,  | , Sanborn Fire                     |
|                              | Reliable Car                               |                       |                |                |                  |            |               | e <b>Maps</b><br>s Gazette | 1893-1948                  | _     |                                    |
| called West F                | Plains newwes                              | st business.          |                |                |                  | ***        | ot i idii i   | 5 Cazene                   | •                          |       |                                    |
|                              |                                            |                       |                |                |                  |            |               |                            |                            |       |                                    |
|                              |                                            |                       |                |                |                  |            |               |                            |                            | Con   | itinuation Sheet 🔲                 |
|                              |                                            |                       |                |                |                  |            |               |                            |                            |       |                                    |
|                              |                                            |                       |                |                |                  |            |               |                            |                            |       |                                    |
|                              |                                            |                       |                |                |                  |            |               |                            |                            |       |                                    |
|                              |                                            |                       | 1              |                |                  |            |               |                            |                            |       |                                    |
|                              |                                            |                       |                |                |                  | Title .    |               | , .                        |                            |       | -                                  |
|                              |                                            |                       |                |                |                  | 聯          | 100           | (60)                       | The second second          | 100   | 130                                |
|                              | Continue                                   | ation Sheet           | 1              |                |                  | 迴          |               | _1 =                       | 1111                       |       | CHN TE                             |
|                              | Continua                                   | ition sheet           |                |                |                  | 166        | distant.      | Day Townson                | -                          | - (1  |                                    |
| Significan                   | ce                                         |                       |                |                |                  | ,,,,,,,,   | -             |                            |                            |       |                                    |
|                              |                                            |                       |                |                |                  |            |               |                            |                            |       |                                    |
|                              |                                            |                       |                |                |                  |            |               |                            |                            |       |                                    |
|                              |                                            |                       |                |                |                  |            |               |                            |                            |       |                                    |
| Location o                   | f Historia                                 | ☐ Wes                 | t Plains Gaze  | ette           | -                |            | <b>□</b> S. C | entral Mi                  | ssouri Genealo             | gical | Society                            |
| Photograp                    |                                            |                       | t Plains Daily |                |                  |            |               | gerunner                   |                            |       | - ,                                |
| Location of Negatives        | eservation<br>(573) 751-78<br>(573) 256-11 | 357                   |                | Photo          | Inventory #      |            | Roll 2238 #13 |                            |                            |       |                                    |
|                              |                                            |                       | -              | ·              |                  |            | _             |                            |                            | _     |                                    |
| Bocky I                      | Spider Ph                                  | D                     | D              | owntown        | West PI          | ains       | Inc           |                            |                            | Fal   | 1. 2000                            |

### Description

Corrugated metal covers all elevations of the one-story commercial building. The brick bulkhead and posts around the storefront are the only original materials still visible. The entrance in the storefront is set off-center. This building abuts a larger building which faces Jefferson Street; rear additions behind the building are part of this large complex. A shed-roofed metal awning runs the width of the facade