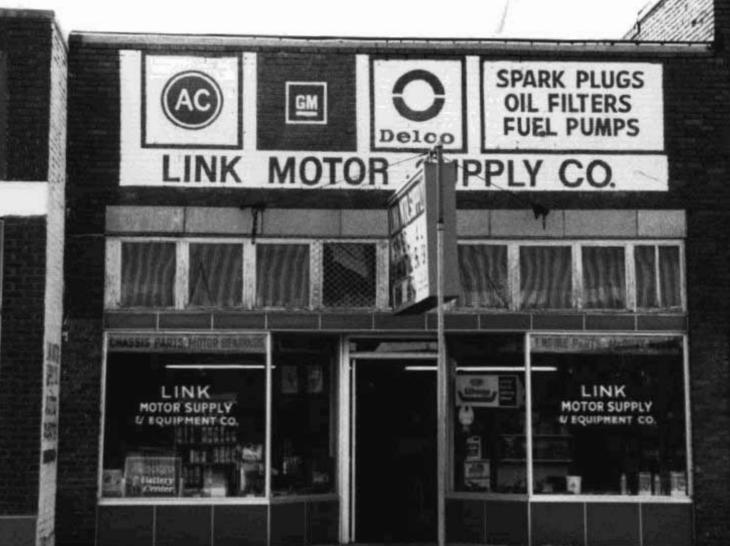

## Description

A two story two part commercial building with a two-story brick rear addition. Front elevation is running bond, sides & rear are common bond. One centered window on the second floor. Side elevation has 2/2 vertically divided windows on the second floor. Rear addition has casement and horizontal slider windows.