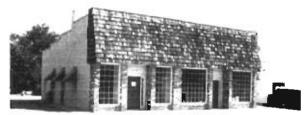

## Description

A two story two part commercial building with a two-story brick rear addition. Front elevation is running bond, sides & rear are common bond. One centered window on the second floor. Side elevation has 2/2 vertically divided windows on the second floor. Rear addition has casement and horizontal slider windows.

## History

1914 Sanborn - a different building is shown on the south side of the IOOF building.

1924 Sanborn - this building first appears and is listed as a store.
1932 Sanborn - no use identified

1948 Sanborn - store