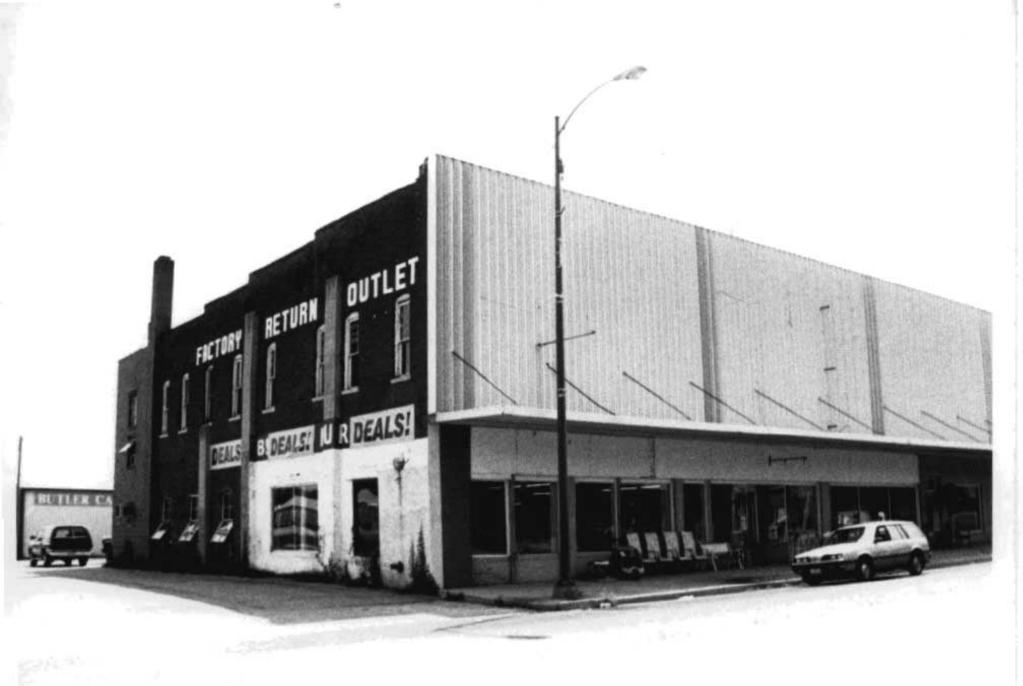

## DOWNTOWN WEST PLAINS RESOURCES SURVEY HOWELL COUNTY, MISSOURI

| Address                      | 120 East Br                                | oadway                |                | Legal A        | Address,<br>#    |            |               | L,1-3 Risle<br>3-025-1.0   | ey's subOT<br>900          |       | Inventory #<br>HW-00-01 <b>059</b> |
|------------------------------|--------------------------------------------|-----------------------|----------------|----------------|------------------|------------|---------------|----------------------------|----------------------------|-------|------------------------------------|
| Current<br>Name              | Reliable Car                               | Wash - Vacan          | l              | Owner if diffe | and Add<br>erent | iress      | Lacef<br>MO 6 |                            | o., Inc., P. O. B          | ox 98 | 34, West Plains,                   |
| Historic                     |                                            | _                     |                | Archite        | ect/Engi         | neer       |               |                            |                            | Con   | struction Date                     |
| Name                         |                                            |                       |                | Contra         | ctor/Bui         | lder       | 1             |                            |                            |       | ca. 1980                           |
| On Nation                    | al Register                                | ? Individa            | ially Eligi    | <del></del>    | District P       |            | tial?         | Cor                        | ndition:                   |       | Integrity:                         |
| n                            |                                            |                       | no             |                | no               |            | excellent     |                            |                            |       | little changed                     |
| Architectu                   | rior Wall                                  |                       |                | Wir            | ndow             | Porch Type | ٦.            |                            |                            |       |                                    |
| Vernacul                     |                                            | Foundatio<br>Structur |                | terials        | Roof T           | уре        |               | pes                        | & Location                 |       | urrent Function                    |
| 1011100                      |                                            | Concrete              |                | Brick,         | Mansa            | rd         | Stor          | efront                     |                            |       | vacant                             |
| Gas S                        | tation                                     | Ceramic Blo           |                | rete Block     | ]                |            |               |                            |                            | ]     |                                    |
| Descriptio                   | ,                                          |                       |                |                |                  |            | # of          |                            | 4 of Contribu              | *:    | Cito Man                           |
|                              |                                            | d car wash v          | with a many    | and style      | roof             | Out        | bulldi        |                            | of Contribut<br>Outbuildin |       | Site Map<br>Attached               |
|                              |                                            | cant, the pump        |                |                |                  |            | 0             |                            | 0                          |       | n/a                                |
|                              | porte-cochere                              |                       | e openings     |                |                  | 0          |               |                            | -11                        |       |                                    |
| except the roll been boarded |                                            | oors on the ea        | st and west    | elevations i   | nave             | Out        | bullair       | ig Desc                    | ription                    |       |                                    |
| Deen boarded                 | ı φρ.                                      |                       |                |                |                  |            |               |                            |                            |       |                                    |
|                              |                                            |                       |                |                |                  |            |               |                            |                            |       |                                    |
|                              |                                            |                       |                |                |                  |            |               |                            |                            |       |                                    |
|                              |                                            |                       |                |                |                  |            |               |                            |                            |       |                                    |
|                              |                                            |                       | Conti          | nuation She    | et 🔲             | So         | urces         | Site                       | visit: U. S.               | Geol  | ogical Survey                      |
| Hinton                       |                                            |                       | Farly O        | wners, fro     | o.m              |            |               | hic Map                    | , West Plain               | s Qu  | uadrangle;                         |
| History                      | o Most Plais                               | s Gazette, no         |                | tax reco       |                  |            |               |                            |                            | rds,  | , Sanborn Fire                     |
|                              | Reliable Car                               |                       |                |                |                  |            |               | e <b>Maps</b><br>s Gazette | 1893-1948                  | _     |                                    |
| called West F                | Plains newwes                              | st business.          |                |                |                  | ***        | ot i idii i   | 5 Cazene                   | •                          |       |                                    |
|                              |                                            |                       |                |                |                  |            |               |                            |                            |       |                                    |
|                              |                                            |                       |                |                |                  |            |               |                            |                            | Con   | itinuation Sheet 🔲                 |
|                              |                                            |                       |                |                |                  |            |               |                            |                            |       |                                    |
|                              |                                            |                       |                |                |                  |            |               |                            |                            |       |                                    |
|                              |                                            |                       |                |                |                  |            |               |                            |                            |       |                                    |
|                              |                                            |                       | 1              |                |                  |            |               |                            |                            |       |                                    |
|                              |                                            |                       |                |                |                  | Title .    |               | , .                        |                            |       | -                                  |
|                              |                                            |                       |                |                |                  | 聯          | 100           | (60)                       | The second second          | 100   | 130                                |
|                              | Continue                                   | ation Sheet           | 1              |                |                  | 迴          |               | _1 =                       | 1111                       |       | CHN TE                             |
|                              | Continua                                   | ition sheet           |                |                |                  | 166        | distant.      | Day Townson                | -                          | - (1  |                                    |
| Significan                   | ce                                         |                       |                |                |                  | ,,,,,,,,   | -             |                            |                            |       |                                    |
|                              |                                            |                       |                |                |                  |            |               |                            |                            |       |                                    |
|                              |                                            |                       |                |                |                  |            |               |                            |                            |       |                                    |
|                              |                                            |                       |                |                |                  |            |               |                            |                            |       |                                    |
| Location o                   | f Historia                                 | ☐ Wes                 | t Plains Gaze  | ette           | -                |            | <b>□</b> S. C | entral Mi                  | ssouri Genealo             | gical | Society                            |
| Photograp                    |                                            |                       | t Plains Daily |                |                  |            |               | gerunner                   |                            |       | - ,                                |
| Location of Negatives        | eservation<br>(573) 751-78<br>(573) 256-11 | 357                   |                | Photo          | Inventory #      |            | Roll 2238 #13 |                            |                            |       |                                    |
|                              |                                            |                       | -              | ·              |                  |            | _             |                            |                            | _     |                                    |
| Bocky I                      | Spider Ph                                  | D                     | D              | owntown        | West PI          | ains       | Inc           |                            |                            | Fal   | 1. 2000                            |