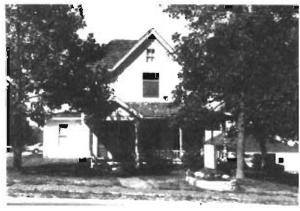

ges

1924 Sanbom - no changes

1932 Sanborn - bay window on east

elevation is in place

1937 Directory -

125 W. Main - Andrew VanWarmer

1948 Sanborn - no changes

1964 Directory -

311 W. Main - R. E. Luna

### Early Owners, from county tax records

1881 N. M VanWarmer -Block 11, Lots, 4-6 \$600 1885 N. M VanWarmer -Block 11, Lots, 4-6 \$945 1890 N. M VanWarmer -Block 11, Lots, 4-6 \$800 1896 N. M VanWarmer -Block 11, Lots, 4-6 \$1500 1900 A. Van Warmer - Lots 4-6 \$1800 1909 A. Van Warmer - Lots 4-6 \$2000 1920 A. Van Warmer - Lots 4-6 \$4000

West Plains Telephone Directory, June, 1941

Site visit; U. S. Geological Survey

Continuation Sheet



### Significance

A good intact example of a Queen Anne residence in West Plains. The home of one of West Plains most prominent businessmen.



| Location of Historic Photograph(s)    |                                                                                                                                      | S. Central Missouri Genealogical Society Ridgerunner |                                |  |  |  |
|---------------------------------------|--------------------------------------------------------------------------------------------------------------------------------------|------------------------------------------------------|--------------------------------|--|--|--|
| Location of Photographic<br>Negatives | Black & White: State Historic Preservation Office,<br>Jefferson City; (573) 751-7857<br>Color: Becky Snider, Columbia (573) 256-1105 | Photo Inventory #                                    | Roll 2343 #24<br>R