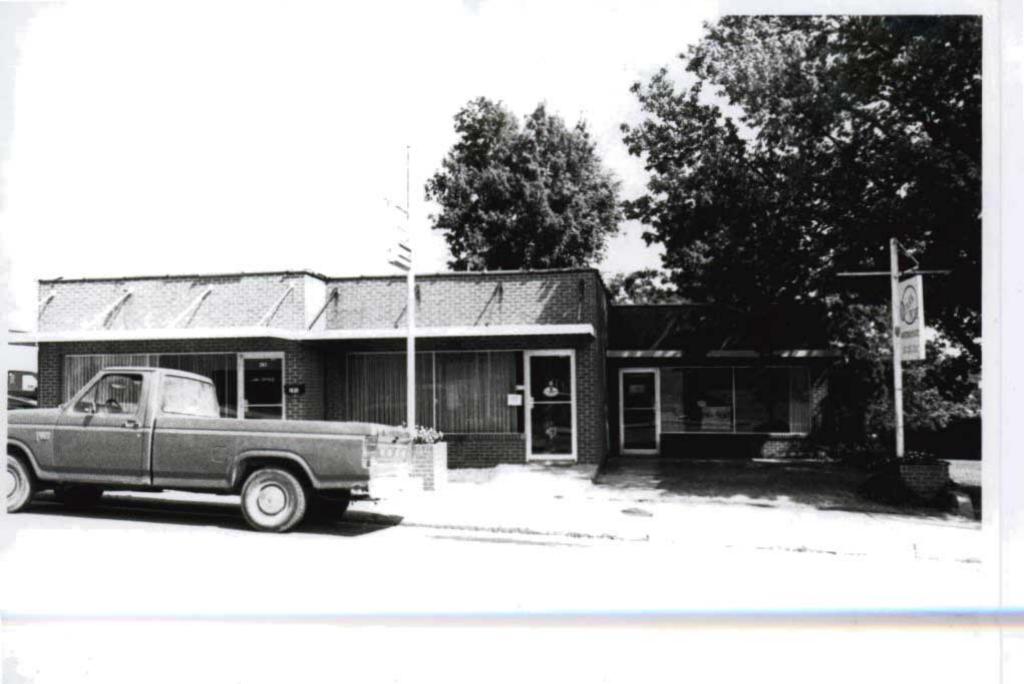

# DOWNTOWN WEST PLAINS RESOURCES SURVEY HOWELL COUNTY, MISSOURI

|                           |                |                      |                    | •                         |        |                         |                 |                         |
|---------------------------|----------------|----------------------|--------------------|---------------------------|--------|-------------------------|-----------------|-------------------------|
| Address                   | 103 Aid Avenue | <b>)</b>             | _                  | al Address                | ,      | 34° L1<br>0-21-3-040-6. | OT              | Inventory #             |
|                           |                |                      | Parcel # 1         |                           |        | J-Z 1-J-040-0.          | 000             | HW-00-01-026            |
| Current<br>Name           | IOOF Addition  |                      |                    | ner and Addr<br>lifferent |        | OOF Lodge N<br>55775    | lo 263, 105 Aid | d Ave., West Plains, MO |
| Historic IOOF Addition    |                |                      | Arc                | hitect/Engin              | eer    |                         |                 | Construction Date       |
| Name                      |                |                      | Contractor/Builder |                           |        |                         | ana aa          | ca. 1923                |
| On National Register? Inc |                | Individually Eligibi | aible? District Pa |                           | tentla | 1? Co                   | ndition:        | Integrity:              |
| no no                     |                | yes                  |                    |                           |        | good                    | high            |                         |
|                           |                | 91                   |                    |                           |        |                         |                 |                         |

| Architectural Style Vernacular Type | Foundation<br>Structure | Exterior Wall<br>Materials | Roof Type | Window<br>Types          | Porch Type<br>& Location | Current Function |  |
|-------------------------------------|-------------------------|----------------------------|-----------|--------------------------|--------------------------|------------------|--|
| Two Part Commercial                 | Unknown<br>Brick        | Brick                      | Flat      | plate glass,<br>1/1, 2/2 | Awning - flat,           | unknown          |  |

## Description

A two story two part commercial building with a two-story brick rear addition. Front elevation is running bond, sides & rear are common bond. One centered window on the second floor. Side elevation has 2/2 vertically divided windows on the second floor. Rear addition has casement and horizontal slider windows.