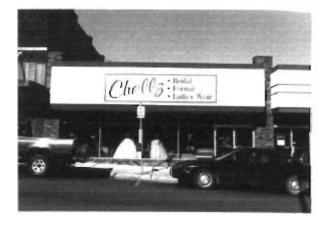

# DOWNTOWN WEST PLAINS RESOURCES SURVEY HOWELL COUNTY, MISSOURI

|                           |                |                      |                    | •                         |        |                         |                 |                         |
|---------------------------|----------------|----------------------|--------------------|---------------------------|--------|-------------------------|-----------------|-------------------------|
| Address                   | 103 Aid Avenue | <b>)</b>             | _                  | al Address                | ,      | 34° L1<br>0-21-3-040-6. | OT              | Inventory #             |
|                           |                |                      | Parcel # 1         |                           |        | J-Z 1-J-040-0.          | 000             | HW-00-01-026            |
| Current<br>Name           | IOOF Addition  |                      |                    | ner and Addr<br>lifferent |        | OOF Lodge N<br>55775    | lo 263, 105 Aid | d Ave., West Plains, MO |
| Historic IOOF Addition    |                |                      | Arc                | hitect/Engin              | eer    |                         |                 | Construction Date       |
| Name                      |                |                      | Contractor/Builder |                           |        |                         | ana aa          | ca. 1923                |
| On National Register? Inc |                | Individually Eligibi | aible? District Pa |                           | tentla | 1? Co                   | ndition:        | Integrity:              |
| no no                     |                | yes                  |                    |                           |        | good                    | high            |                         |
|                           |                | 91                   |                    |                           |        |                         |                 |                         |

| Architectural Style Vernacular Type | Foundation<br>Structure | Exterior Wall<br>Materials | Roof Type | Window<br>Types          | Porch Type<br>& Location | Current Function |  |
|-------------------------------------|-------------------------|----------------------------|-----------|--------------------------|--------------------------|------------------|--|
| Two Part Commercial                 | Unknown<br>Brick        | Brick                      | Flat      | plate glass,<br>1/1, 2/2 | Awning - flat,           | unknown          |  |

## Description

A two story two part commercial building with a two-story brick rear addition. Front elevation is running bond, sides & rear are common bond. One centered window on the second floor. Side elevation has 2/2 vertically divided windows on the second floor. Rear addition has casement and horizontal slider windows.