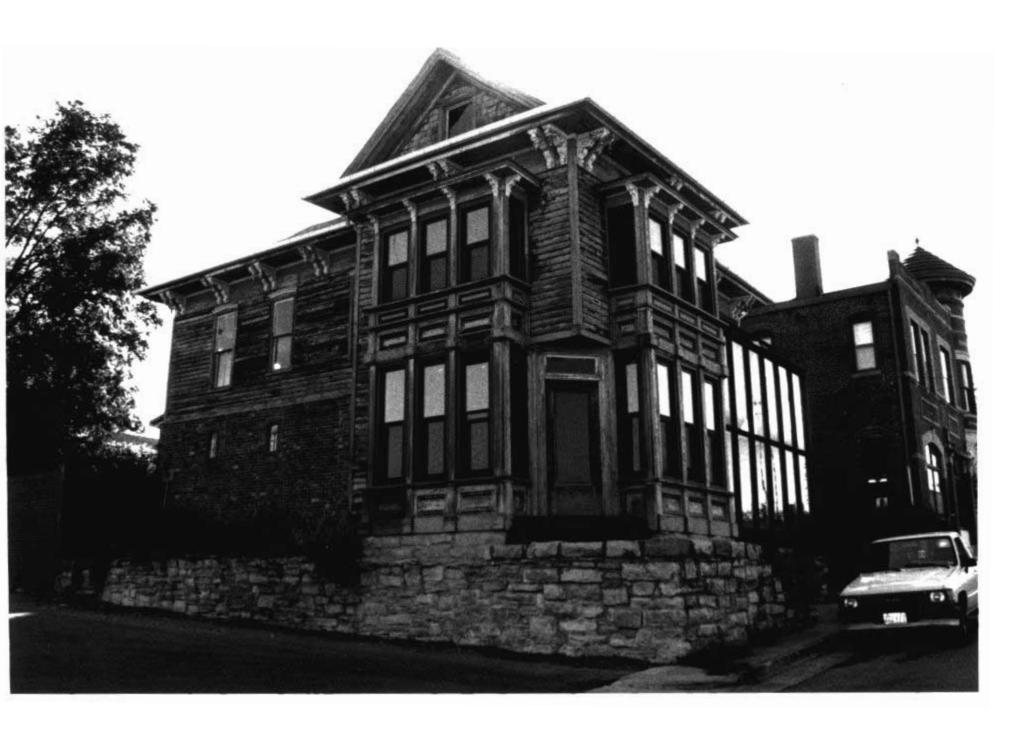

### Description

A two story Italianate house with a two story rectangular bay window on the facade. The bay window has brackets with pendants, detailed The wide overhang of the roof is trim and inset wood panels. supported by scrolled brackets with pendants. A wide frieze board extends across the main section of the facade and along the south elevation. The 1/1 double hung windows are early or original.