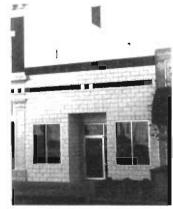

# DOWNTOWN WEST PLAINS RESOURCES SURVEY HOWELL COUNTY, MISSOURI

|                           |                |                      |                    | •                         |        |                         |                 |                         |
|---------------------------|----------------|----------------------|--------------------|---------------------------|--------|-------------------------|-----------------|-------------------------|
| Address                   | 103 Aid Avenue | <b>)</b>             | _                  | al Address                | ,      | 34° L1<br>0-21-3-040-6. | OT              | Inventory #             |
|                           |                |                      | Parcel # 1         |                           |        | J-Z 1-J-040-0.          | 000             | HW-00-01-026            |
| Current<br>Name           | IOOF Addition  |                      |                    | ner and Addr<br>lifferent |        | OOF Lodge N<br>55775    | lo 263, 105 Aid | d Ave., West Plains, MO |
| Historic IOOF Addition    |                |                      | Arc                | hitect/Engin              | eer    |                         |                 | Construction Date       |
| Name                      |                |                      | Contractor/Builder |                           |        |                         | ana aa          | ca. 1923                |
| On National Register? Inc |                | Individually Eligibi | aible? District Pa |                           | tentla | 1? Co                   | ndition:        | Integrity:              |
| no no                     |                | yes                  |                    |                           |        | good                    | high            |                         |
|                           |                | 91                   |                    |                           |        |                         |                 |                         |

| Architectural Style Vernacular Type | Foundation<br>Structure | Exterior Wall<br>Materials | Roof Type | Window<br>Types          | Porch Type<br>& Location | Current Function |  |
|-------------------------------------|-------------------------|----------------------------|-----------|--------------------------|--------------------------|------------------|--|
| Two Part Commercial                 | Unknown<br>Brick        | Brick                      | Flat      | plate glass,<br>1/1, 2/2 | Awning - flat,           | unknown          |  |

## Description

A two story two part commercial building with a two-story brick rear addition. Front elevation is running bond, sides & rear are common bond. One centered window on the second floor. Side elevation has 2/2 vertically divided windows on the second floor. Rear addition has casement and horizontal slider windows.