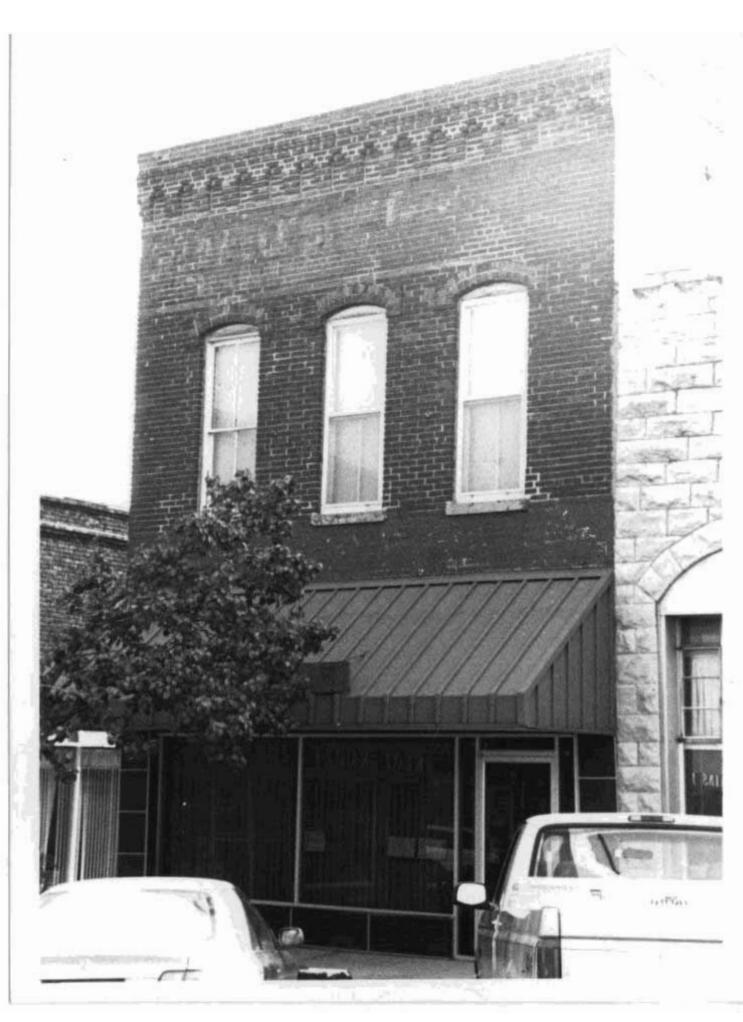

# DOWNTOWN WEST PLAINS RESOURCES SURVEY HOWELL COUNTY, MISSOURI

|                           |                |                      |                    | •                         |        |                         |                 |                         |
|---------------------------|----------------|----------------------|--------------------|---------------------------|--------|-------------------------|-----------------|-------------------------|
| Address                   | 103 Aid Avenue | <b>)</b>             | _                  | al Address                | ,      | 34° L1<br>0-21-3-040-6. | OT              | Inventory #             |
|                           |                |                      | Parcel # 1         |                           |        | J-Z 1-J-040-0.          | 000             | HW-00-01-026            |
| Current<br>Name           | IOOF Addition  |                      |                    | ner and Addr<br>lifferent |        | OOF Lodge N<br>55775    | lo 263, 105 Aid | d Ave., West Plains, MO |
| Historic IOOF Addition    |                |                      | Arc                | hitect/Engin              | eer    |                         |                 | Construction Date       |
| Name                      |                |                      | Contractor/Builder |                           |        |                         | ana aa          | ca. 1923                |
| On National Register? Inc |                | Individually Eligibi | aible? District Pa |                           | tentla | 1? Co                   | ndition:        | Integrity:              |
| no no                     |                | yes                  |                    |                           |        | good                    | high            |                         |
|                           |                | 91                   |                    |                           |        |                         |                 |                         |

| Architectural Style Vernacular Type | Foundation<br>Structure | Exterior Wall<br>Materials | Roof Type | Window<br>Types          | Porch Type<br>& Location | Current Function |  |
|-------------------------------------|-------------------------|----------------------------|-----------|--------------------------|--------------------------|------------------|--|
| Two Part Commercial                 | Unknown<br>Brick        | Brick                      | Flat      | plate glass,<br>1/1, 2/2 | Awning - flat,           | unknown          |  |

## Description

A two story two part commercial building with a two-story brick rear addition. Front elevation is running bond, sides & rear are common bond. One centered window on the second floor. Side elevation has 2/2 vertically divided windows on the second floor. Rear addition has casement and horizontal slider windows.