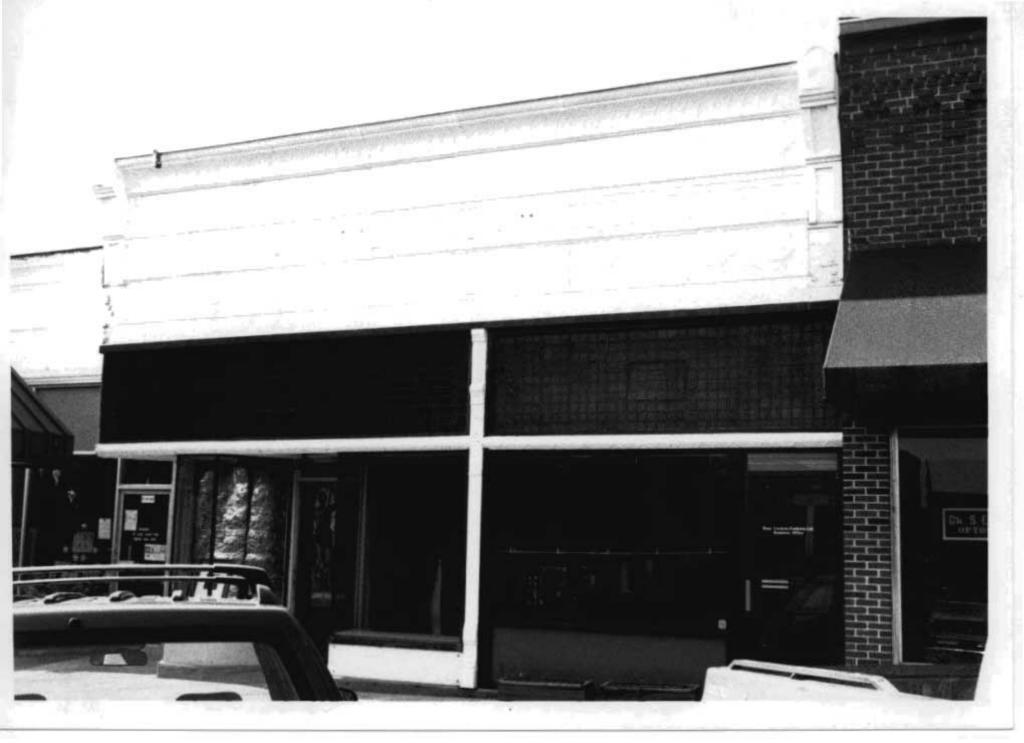

# DOWNTOWN WEST PLAINS RESOURCES SURVEY HOWELL COUNTY. MISSOURI

|                          |                                          | 110                                    | ** LLL      | COO                                   | чт,     | I'A A A           | 3300    | 111                       |                               |                   |                                          |
|--------------------------|------------------------------------------|----------------------------------------|-------------|---------------------------------------|---------|-------------------|---------|---------------------------|-------------------------------|-------------------|------------------------------------------|
| Address                  | 109B Aid Av                              | renue                                  |             | Legal /                               |         | ~·                |         | i.1' & L.3  <br>003-1.000 | ex. N 205YLVA<br>)            | Т                 | Inventory #<br>HW-00-01- <b>02</b> 8     |
| Current<br>Name          | Burden Auto                              | Service                                |             | Owner<br>if diffe                     |         | dress             |         |                           | D. & Angeeta<br>ins, MO 65775 |                   | 83 County Road                           |
| Historic                 | Aid, C. T , B                            | uilding Addition                       |             | Architect/Engineer                    |         |                   |         |                           |                               | Construction Date |                                          |
| Name                     |                                          |                                        | Contra      | ctor/B                                | uiider  | 1                 |         |                           |                               | ca. 1928*         |                                          |
| On Nation                | nal Register                             | ? Individual                           | ly Eljaib   | le? D                                 | istrict | Poten             | tia ?   | Cor                       | ndition:                      |                   | Integrity:                               |
| п                        | 10                                       |                                        | no          |                                       | )       | /es               |         | (                         | good                          |                   | little changed                           |
|                          | ural Style<br>lar Type                   | Foundation<br>Structure                | _           | ior Wall<br>erials                    | Roof    | Туре              |         | dow<br>pes                | Porch Typ<br>& Location       |                   | urrent Functio                           |
| ¥ 61118.0 Q              | 141 ) 100                                | Concrete                               | В           | rick                                  | Vau     | Ited              |         | paned                     | N/A                           | ┪                 | auto repair                              |
| False Front              | Commercial                               | Brick                                  | <u>ا</u> د  |                                       |         |                   |         | hinged                    |                               |                   |                                          |
| Description Stepped face |                                          | erson street and h                     | nas a singl | e garage                              | door    | Out               | # of    |                           | of Contribution               | -                 | Site Map<br>Attached                     |
| flanked by mi            | ulti-paned wind                          | dows. The garage                       | door has    | a heavy v                             | vood    |                   | 0       |                           | 0                             |                   | n/a                                      |
|                          | ,                                        | el windows have :<br>indows is hinged. | stone linte | is and lug                            | SIIIS.  | Out               | buildin | g Desc                    | ription                       |                   |                                          |
|                          | n - the buildin<br>he map as an<br>anges | ng first 19                            | arly Ow     | ners, fro<br>ax recor                 | om      | To:<br>Ho:<br>Ins | well Co | hic Map<br>ounty La       | o, West Plair                 | ns Q:<br>ords     | logical Survey uadrangle; , Sanborn Fire |
| Significan               | of Historic                              | ation Sheet                            |             |                                       |         |                   |         |                           | ssouri Geneald                | gical             | Society                                  |
| Photograp<br>Location o  | h(s)<br>f Photograp                      | D West Pl                              | hite: State | Quill<br>Historic Pn<br>erson City; I |         |                   |         | Photo                     | Inventory #                   | $\neg$            | Roll 2343 #12                            |
| Negatives                |                                          | Color: Bed                             |             | Columbia (                            |         |                   |         | LIIOTO                    | ilivelitory #                 |                   | 11011 2343 #12                           |