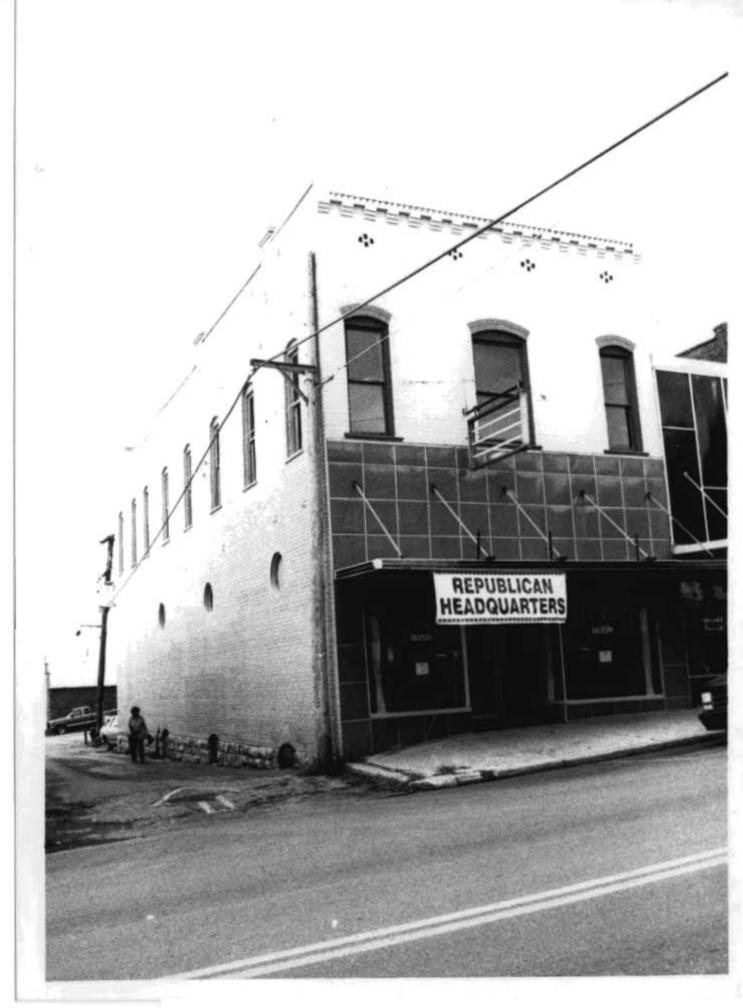

# DOWNTOWN WEST PLAINS RESOURCES SURVEY HOWELL COUNTY, MISSOURI

|                           |                |                      |                    | •                         |        |                         |                 |                         |
|---------------------------|----------------|----------------------|--------------------|---------------------------|--------|-------------------------|-----------------|-------------------------|
| Address                   | 103 Aid Avenue | <b>)</b>             | _                  | al Address                | ,      | 34° L1<br>0-21-3-040-6. | OT              | Inventory #             |
|                           |                |                      | Parcel # 1         |                           |        | J-Z 1-J-040-0.          | 000             | HW-00-01-026            |
| Current<br>Name           | IOOF Addition  |                      |                    | ner and Addr<br>lifferent |        | OOF Lodge N<br>55775    | lo 263, 105 Aid | d Ave., West Plains, MO |
| Historic IOOF Addition    |                |                      | Arc                | hitect/Engin              | eer    |                         |                 | Construction Date       |
| Name                      |                |                      | Contractor/Builder |                           |        |                         | ana aa          | ca. 1923                |
| On National Register? Inc |                | Individually Eligibi | aible? District Pa |                           | tentla | 1? Co                   | ndition:        | Integrity:              |
| no no                     |                | yes                  |                    |                           |        | good                    | high            |                         |
|                           |                | 91                   |                    |                           |        |                         |                 |                         |

## Description

A two story two part commercial building with a two-story brick rear addition. Front elevation is running bond, sides & rear are common bond. One centered window on the second floor. Side elevation has 2/2 vertically divided windows on the second floor. Rear addition has casement and horizontal slider windows.