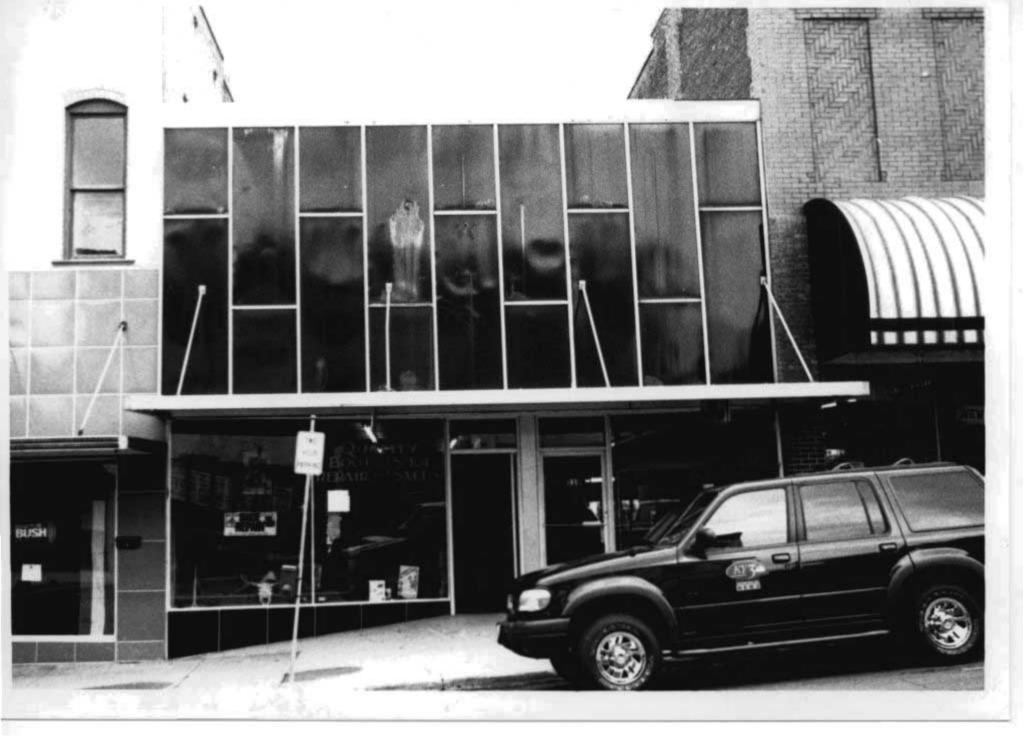

# DOWNTOWN WEST PLAINS RESOURCES SURVEY HOWELL COUNTY, MISSOURI

|                           |                |                      |                    | •                         |        |                         |                 |                         |
|---------------------------|----------------|----------------------|--------------------|---------------------------|--------|-------------------------|-----------------|-------------------------|
| Address                   | 103 Aid Avenue | <b>)</b>             | _                  | al Address                | ,      | 34° L1<br>0-21-3-040-6. | OT              | Inventory #             |
|                           |                |                      | Parcel # 1         |                           |        | J-Z 1-J-040-0.          | 000             | HW-00-01-026            |
| Current<br>Name           | IOOF Addition  |                      |                    | ner and Addr<br>lifferent |        | OOF Lodge N<br>55775    | lo 263, 105 Aid | d Ave., West Plains, MO |
| Historic IOOF Addition    |                |                      | Arc                | hitect/Engin              | eer    |                         |                 | Construction Date       |
| Name                      |                |                      | Contractor/Builder |                           |        |                         | ana aa          | ca. 1923                |
| On National Register? Inc |                | Individually Eligibi | aible? District Pa |                           | tentla | 1? Co                   | ndition:        | Integrity:              |
| no no                     |                | yes                  |                    |                           |        | good                    | high            |                         |
|                           |                | 91                   |                    |                           |        |                         |                 |                         |

| Architectural Style Vernacular Type | Foundation<br>Structure | Exterior Wall<br>Materials | Roof Type | Window<br>Types          | Porch Type<br>& Location | Current Function |  |
|-------------------------------------|-------------------------|----------------------------|-----------|--------------------------|--------------------------|------------------|--|
| Two Part Commercial                 | Unknown<br>Brick        | Brick                      | Flat      | plate glass,<br>1/1, 2/2 | Awning - flat,           | unknown          |  |

## Description

A two story two part commercial building with a two-story brick rear addition. Front elevation is running bond, sides & rear are common bond. One centered window on the second floor. Side elevation has 2/2 vertically divided windows on the second floor. Rear addition has casement and horizontal slider windows.