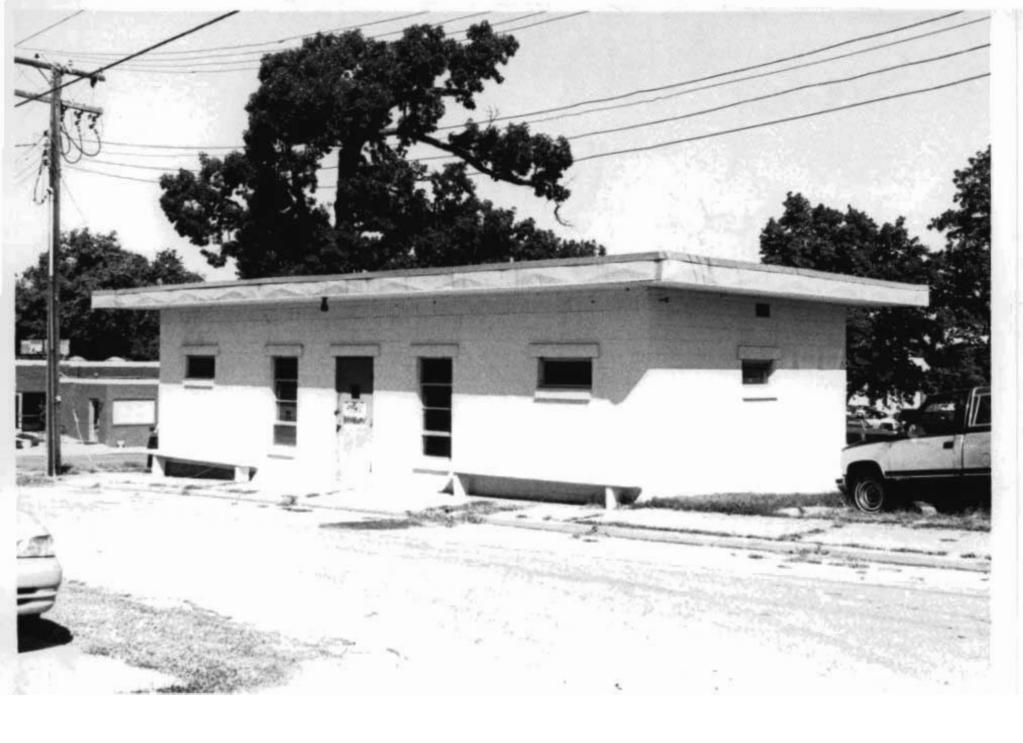

## DOWNTOWN WEST PLAINS RESOURCES SURVEY HOWELL COUNTY, MISSOURI

| Address                      | 120 East Br                                | oadway                |                | Legal A        | Address,<br>#    |            |               | L,1-3 Risle<br>3-025-1.0   | ey's subOT<br>900          |       | Inventory #<br>HW-00-01 <b>059</b> |
|------------------------------|--------------------------------------------|-----------------------|----------------|----------------|------------------|------------|---------------|----------------------------|----------------------------|-------|------------------------------------|
| Current<br>Name              | Reliable Car                               | Wash - Vacan          | l              | Owner if diffe | and Add<br>erent | iress      | Lacef<br>MO 6 |                            | o., Inc., P. O. B          | ox 98 | 34, West Plains,                   |
| Historic                     |                                            | _                     |                | Archite        | ect/Engi         | neer       |               |                            |                            | Con   | struction Date                     |
| Name                         |                                            |                       |                | Contra         | ctor/Bui         | lder       | 1             |                            |                            |       | ca. 1980                           |
| On Nation                    | al Register                                | ? Individa            | ially Eligi    | <del></del>    | District P       |            | tial?         | Cor                        | ndition:                   |       | Integrity:                         |
| n                            |                                            |                       | no             |                | no               |            | excellent     |                            |                            |       | little changed                     |
| Architectu                   | rior Wall                                  |                       |                | Wir            | ndow             | Porch Type | ٦.            |                            |                            |       |                                    |
| Vernacul                     |                                            | Foundatio<br>Structur |                | terials        | Roof T           | уре        |               | pes                        | & Location                 |       | urrent Function                    |
| 1011100                      |                                            | Concrete              |                | Brick,         | Mansa            | rd         | Stor          | efront                     |                            |       | vacant                             |
| Gas S                        | tation                                     | Ceramic Blo           |                | rete Block     | ]                |            |               |                            |                            | ]     |                                    |
| Descriptio                   | ,                                          |                       |                |                |                  |            | # of          |                            | 4 of Contribu              | *:    | Cito Man                           |
|                              |                                            | d car wash v          | with a many    | and style      | roof             | Out        | bulldi        |                            | of Contribut<br>Outbuildin |       | Site Map<br>Attached               |
|                              |                                            | cant, the pump        |                |                |                  |            | 0             |                            | 0                          |       | n/a                                |
|                              | porte-cochere                              |                       | e openings     |                |                  | 0          |               |                            | -11                        |       |                                    |
| except the roll been boarded |                                            | oors on the ea        | st and west    | elevations i   | nave             | Out        | bullair       | ig Desc                    | ription                    |       |                                    |
| Deen boarded                 | ı φρ.                                      |                       |                |                |                  |            |               |                            |                            |       |                                    |
|                              |                                            |                       |                |                |                  |            |               |                            |                            |       |                                    |
|                              |                                            |                       |                |                |                  |            |               |                            |                            |       |                                    |
|                              |                                            |                       |                |                |                  |            |               |                            |                            |       |                                    |
|                              |                                            |                       | Conti          | nuation She    | et 🔲             | So         | urces         | Site                       | visit: U. S.               | Geol  | ogical Survey                      |
| Hinton                       |                                            |                       | Farly O        | wners, fro     | o.m              |            |               | hic Map                    | , West Plain               | s Qu  | uadrangle;                         |
| History                      | o Most Plais                               | s Gazette, no         |                | tax reco       |                  |            |               |                            |                            | rds,  | , Sanborn Fire                     |
|                              | Reliable Car                               |                       |                |                |                  |            |               | e <b>Maps</b><br>s Gazette | 1893-1948                  | _     |                                    |
| called West F                | Plains newwes                              | st business.          |                |                |                  | ***        | ot i idii i   | 5 Cazene                   | •                          |       |                                    |
|                              |                                            |                       |                |                |                  |            |               |                            |                            |       |                                    |
|                              |                                            |                       |                |                |                  |            |               |                            |                            | Con   | itinuation Sheet 🔲                 |
|                              |                                            |                       |                |                |                  |            |               |                            |                            |       |                                    |
|                              |                                            |                       |                |                |                  |            |               |                            |                            |       |                                    |
|                              |                                            |                       |                |                |                  |            |               |                            |                            |       |                                    |
|                              |                                            |                       | 1              |                |                  |            |               |                            |                            |       |                                    |
|                              |                                            |                       |                |                |                  | Title .    |               | , .                        |                            |       | -                                  |
|                              |                                            |                       |                |                |                  | 聯          | 100           | (60)                       | The second second          | 100   | 130                                |
|                              | Continue                                   | ation Sheet           | 1              |                |                  | 迴          |               | _1 =                       | 1111                       |       | CHN TE                             |
|                              | Continua                                   | ition sheet           |                |                |                  | 166        | distant.      | Day Townson                | -                          | - (1  |                                    |
| Significan                   | ce                                         |                       |                |                |                  | ,,,,,,,,   | -             |                            |                            |       |                                    |
|                              |                                            |                       |                |                |                  |            |               |                            |                            |       |                                    |
|                              |                                            |                       |                |                |                  |            |               |                            |                            |       |                                    |
|                              |                                            |                       |                |                |                  |            |               |                            |                            |       |                                    |
| Location o                   | f Historia                                 | ☐ Wes                 | t Plains Gaze  | ette           | -                |            | <b>□</b> S. C | entral Mi                  | ssouri Genealo             | gical | Society                            |
| Photograp                    |                                            |                       | t Plains Daily |                |                  |            |               | gerunner                   |                            |       | - ,                                |
| Location of Negatives        | eservation<br>(573) 751-78<br>(573) 256-11 | 357                   |                | Photo          | Inventory #      |            | Roll 2238 #13 |                            |                            |       |                                    |
|                              |                                            |                       | -              | ·              |                  |            | _             |                            |                            | _     |                                    |
| Bocky I                      | Spider Ph                                  | D                     | D              | owntown        | West PI          | ains       | Inc           |                            |                            | Fal   | 1. 2000                            |