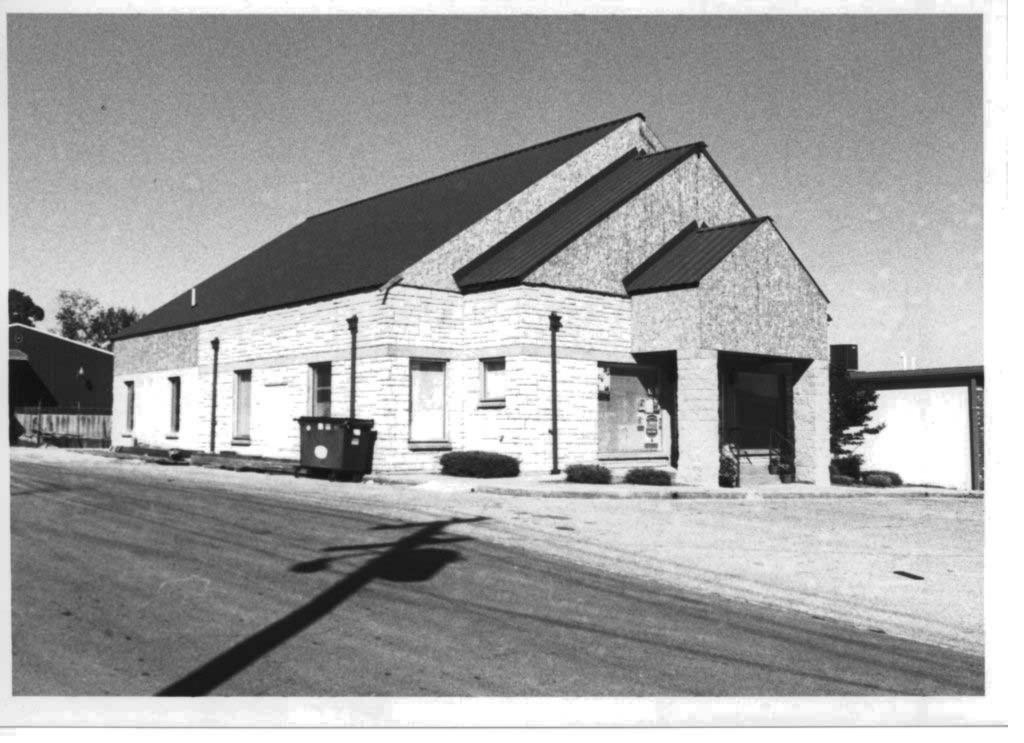

## **DOWNTOWN WEST PLAINS RESOURCES SURVEY** HOWELL COUNTY, MISSOURI

| Address                                    | 109 Aid Avenue    | e                 |                    | gal Address/<br>rcel#     |         | 1000.1 <sup>2</sup><br>8-28-2- | of L19<br>003-1.010            | SYLVAN      | Inventory #        |
|--------------------------------------------|-------------------|-------------------|--------------------|---------------------------|---------|--------------------------------|--------------------------------|-------------|--------------------|
|                                            |                   |                   |                    |                           |         |                                |                                |             |                    |
| Current<br>Name                            | Office Square     |                   |                    | iner and Add<br>different | ress    |                                | C. Toney & Kath<br>s, MO 65775 | nleen D. #1 | Court Square, West |
| Historic                                   | Aid, C. T., Build | ling              | Architect/Engineer |                           |         |                                |                                | C           | Construction Date  |
| Name                                       |                   |                   | Contractor/Builder |                           | der     | Ezra D. Mumford                |                                |             | ca. 1909*          |
| On National Register? Individually Eligibl |                   | e? District Poten |                    | oten                      | tial?   | Çondîti                        | on:                            | Integrity:  |                    |
| no yes                                     |                   | yes               |                    |                           | excelle | nt                             | high                           |             |                    |

| Architectural Style Vernacular Type | Foundation<br>Structure | Exterior Wall<br>Materials | Roof Type | Window<br>Types      | Porch Type<br>& Location | Current Function |
|-------------------------------------|-------------------------|----------------------------|-----------|----------------------|--------------------------|------------------|
| Late Victorian Two Part Commercial  | Unknown<br>Brick        | Brick                      | Parapet   | Storefront, casement |                          | offices          |

## Description

Two story, six bay, two-part commercial block. First floor storefronts are newer. Second floor casement windows are early but not original. Wide cast iron cornice with brackets runs the width of the facade. Building was rehabilitated in the early 1990's.