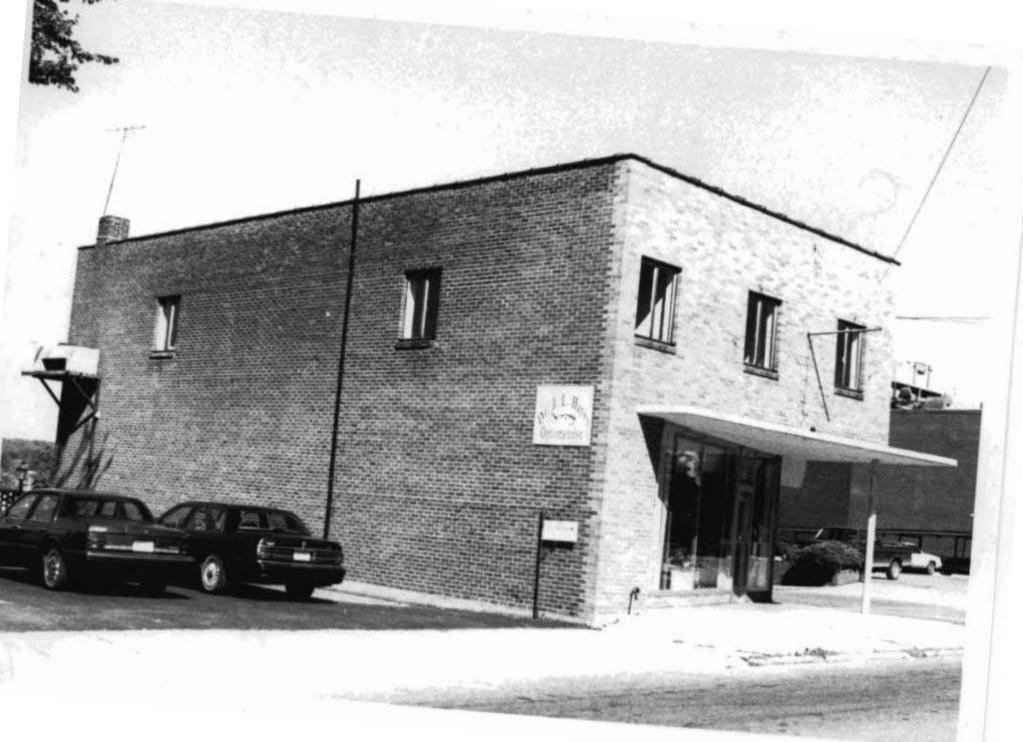

# DOWNTOWN WEST PLAINS RESOURCES SURVEY HOWELL COUNTY, MISSOURI

|                           |                |                      |                    | •                         |        |                         |                 |                         |
|---------------------------|----------------|----------------------|--------------------|---------------------------|--------|-------------------------|-----------------|-------------------------|
| Address                   | 103 Aid Avenue | <b>)</b>             | _                  | al Address                | ,      | 34° L1<br>0-21-3-040-6. | OT              | Inventory #             |
|                           |                |                      | Parcel # 1         |                           |        | J-Z 1-J-040-0.          | 000             | HW-00-01-026            |
| Current<br>Name           | IOOF Addition  |                      |                    | ner and Addr<br>lifferent |        | OOF Lodge N<br>55775    | lo 263, 105 Aid | d Ave., West Plains, MO |
| Historic IOOF Addition    |                |                      | Arc                | hitect/Engin              | eer    |                         |                 | Construction Date       |
| Name                      |                |                      | Contractor/Builder |                           |        |                         | ana aa          | ca. 1923                |
| On National Register? Inc |                | Individually Eligibi | aible? District Pa |                           | tentla | 1? Co                   | ndition:        | Integrity:              |
| no no                     |                | yes                  |                    |                           |        | good                    | high            |                         |
|                           |                | 91                   |                    |                           |        |                         |                 |                         |

| Architectural Style Vernacular Type | Foundation<br>Structure | Exterior Wall<br>Materials | Roof Type | Window<br>Types          | Porch Type<br>& Location | Current Function |  |
|-------------------------------------|-------------------------|----------------------------|-----------|--------------------------|--------------------------|------------------|--|
| Two Part Commercial                 | Unknown<br>Brick        | Brick                      | Flat      | plate glass,<br>1/1, 2/2 | Awning - flat,           | unknown          |  |

## Description

A two story two part commercial building with a two-story brick rear addition. Front elevation is running bond, sides & rear are common bond. One centered window on the second floor. Side elevation has 2/2 vertically divided windows on the second floor. Rear addition has casement and horizontal slider windows.