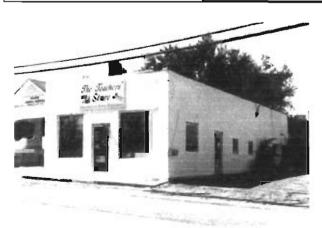

## DOWNTOWN WEST PLAINS RESOURCES SURVEY HOWELL COUNTY, MISSOURI

| Address                      | 120 East Br                                | oadway                |                | Legal A        | Address,<br>#    |            |               | L,1-3 Risle<br>3-025-1.0   | ey's subOT<br>900          |       | Inventory #<br>HW-00-01 <b>059</b> |
|------------------------------|--------------------------------------------|-----------------------|----------------|----------------|------------------|------------|---------------|----------------------------|----------------------------|-------|------------------------------------|
| Current<br>Name              | Reliable Car                               | Wash - Vacan          | l              | Owner if diffe | and Add<br>erent | iress      | Lacef<br>MO 6 |                            | o., Inc., P. O. B          | ox 98 | 34, West Plains,                   |
| Historic                     |                                            | _                     |                | Archite        | ect/Engi         | neer       |               |                            |                            | Con   | struction Date                     |
| Name                         |                                            |                       |                | Contra         | ctor/Bui         | lder       | 1             |                            |                            |       | ca. 1980                           |
| On Nation                    | al Register                                | ? Individa            | ially Eligi    | <del></del>    | District P       |            | tial?         | Cor                        | ndition:                   |       | Integrity:                         |
| n                            |                                            |                       | no             |                | no               |            | excellent     |                            |                            |       | little changed                     |
| Architectu                   | rior Wall                                  |                       |                | Wir            | ndow             | Porch Type | ٦.            |                            |                            |       |                                    |
| Vernacul                     |                                            | Foundatio<br>Structur |                | terials        | Roof T           | уре        |               | pes                        | & Location                 |       | urrent Function                    |
| 1011100                      |                                            | Concrete              |                | Brick,         | Mansa            | rd         | Stor          | efront                     |                            |       | vacant                             |
| Gas S                        | tation                                     | Ceramic Blo           |                | rete Block     | ]                |            |               |                            |                            | ]     |                                    |
| Descriptio                   | ,                                          |                       |                |                |                  |            | # of          |                            | 4 of Contribu              | *:    | Cito Man                           |
|                              |                                            | d car wash v          | with a many    | and style      | roof             | Out        | bulldi        |                            | of Contribut<br>Outbuildin |       | Site Map<br>Attached               |
|                              |                                            | cant, the pump        |                |                |                  |            | 0             |                            | 0                          |       | n/a                                |
|                              | porte-cochere                              |                       | e openings     |                |                  | 0          |               |                            | -11                        |       |                                    |
| except the roll been boarded |                                            | oors on the ea        | st and west    | elevations i   | nave             | Out        | bullair       | ig Desc                    | ription                    |       |                                    |
| Deen boarded                 | ı φρ.                                      |                       |                |                |                  |            |               |                            |                            |       |                                    |
|                              |                                            |                       |                |                |                  |            |               |                            |                            |       |                                    |
|                              |                                            |                       |                |                |                  |            |               |                            |                            |       |                                    |
|                              |                                            |                       |                |                |                  |            |               |                            |                            |       |                                    |
|                              |                                            |                       | Conti          | nuation She    | et 🔲             | So         | urces         | Site                       | visit: U. S.               | Geol  | ogical Survey                      |
| Hinton                       |                                            |                       | Farly O        | wners, fro     | o.m              |            |               | hic Map                    | , West Plain               | s Qu  | uadrangle;                         |
| History                      | o Most Plais                               | s Gazette, no         |                | tax reco       |                  |            |               |                            |                            | rds,  | , Sanborn Fire                     |
|                              | Reliable Car                               |                       |                |                |                  |            |               | e <b>Maps</b><br>s Gazette | 1893-1948                  | _     |                                    |
| called West F                | Plains newwes                              | st business.          |                |                |                  | ***        | ot i idii i   | 5 Cazene                   | •                          |       |                                    |
|                              |                                            |                       |                |                |                  |            |               |                            |                            |       |                                    |
|                              |                                            |                       |                |                |                  |            |               |                            |                            | Con   | itinuation Sheet 🔲                 |
|                              |                                            |                       |                |                |                  |            |               |                            |                            |       |                                    |
|                              |                                            |                       |                |                |                  |            |               |                            |                            |       |                                    |
|                              |                                            |                       |                |                |                  |            |               |                            |                            |       |                                    |
|                              |                                            |                       | 1              |                |                  |            |               |                            |                            |       |                                    |
|                              |                                            |                       |                |                |                  | Title .    |               | , .                        |                            |       | -                                  |
|                              |                                            |                       |                |                |                  | 聯          | 100           | (60)                       | The second second          | 100   | 130                                |
|                              | Continue                                   | ation Sheet           | 1              |                |                  | 迴          |               | _1 =                       | 1111                       |       | CHN TE                             |
|                              | Continua                                   | ition sheet           |                |                |                  | 166        | distant.      | Day Townson                | -                          | - (1  |                                    |
| Significan                   | ce                                         |                       |                |                |                  | ,,,,,,,,   | -             |                            |                            |       |                                    |
|                              |                                            |                       |                |                |                  |            |               |                            |                            |       |                                    |
|                              |                                            |                       |                |                |                  |            |               |                            |                            |       |                                    |
|                              |                                            |                       |                |                |                  |            |               |                            |                            |       |                                    |
| Location o                   | f Historia                                 | ☐ Wes                 | t Plains Gaze  | ette           | -                |            | <b>□</b> S. C | entral Mi                  | ssouri Genealo             | gical | Society                            |
| Photograp                    |                                            |                       | t Plains Daily |                |                  |            |               | gerunner                   |                            |       | - ,                                |
| Location of Negatives        | eservation<br>(573) 751-78<br>(573) 256-11 | 357                   |                | Photo          | Inventory #      |            | Roll 2238 #13 |                            |                            |       |                                    |
|                              |                                            |                       | -              | ·              |                  |            | _             |                            |                            | _     |                                    |
| Bocky I                      | Spider Ph                                  | D                     | D              | owntown        | West PI          | ains       | Inc           |                            |                            | Fal   | 1. 2000                            |