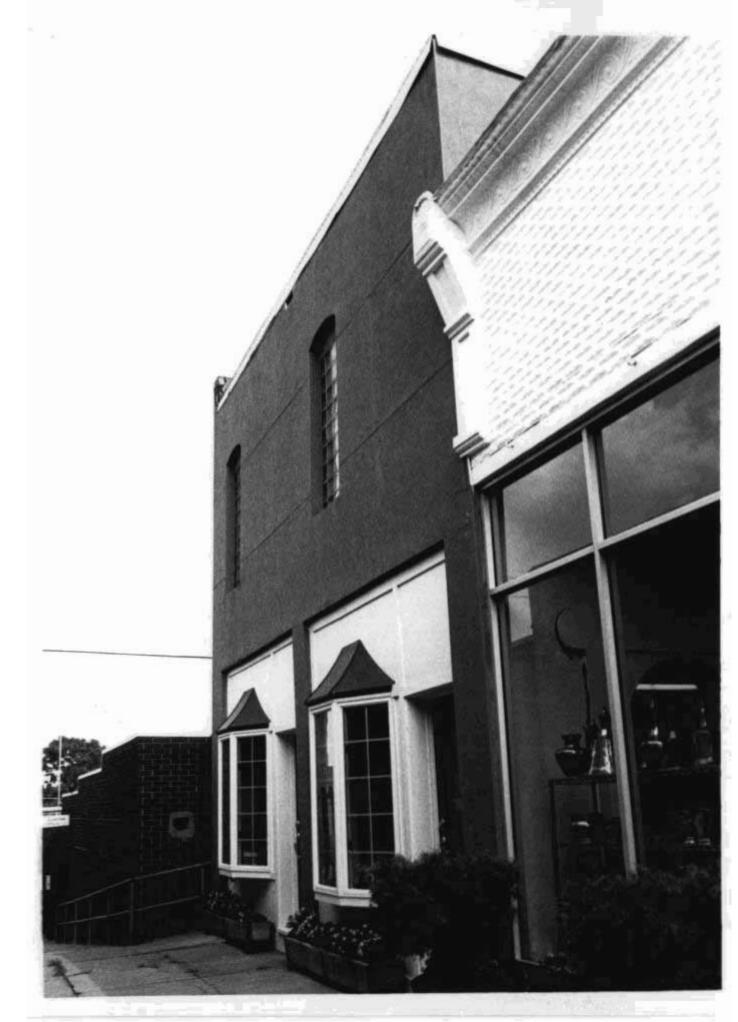

# DOWNTOWN WEST PLAINS RESOURCES SURVEY HOWELL COUNTY, MISSOURI

|                           |                |                      |                    | •                         |        |                         |                 |                         |
|---------------------------|----------------|----------------------|--------------------|---------------------------|--------|-------------------------|-----------------|-------------------------|
| Address                   | 103 Aid Avenue | <b>)</b>             | _                  | al Address                | ,      | 34° L1<br>0-21-3-040-6. | OT              | Inventory #             |
|                           |                |                      | Parcel # 1         |                           |        | J-Z 1-J-040-0.          | 000             | HW-00-01-026            |
| Current<br>Name           | IOOF Addition  |                      |                    | ner and Addr<br>lifferent |        | OOF Lodge N<br>55775    | lo 263, 105 Aid | d Ave., West Plains, MO |
| Historic IOOF Addition    |                |                      | Arc                | hitect/Engin              | eer    |                         |                 | Construction Date       |
| Name                      |                |                      | Contractor/Builder |                           |        |                         | ana aa          | ca. 1923                |
| On National Register? Inc |                | Individually Eligibi | aible? District Pa |                           | tentla | 1? Co                   | ndition:        | Integrity:              |
| no no                     |                | yes                  |                    |                           |        | good                    | high            |                         |
|                           |                | 91                   |                    |                           |        |                         |                 |                         |

| Architectural Style Vernacular Type | Foundation<br>Structure | Exterior Wall<br>Materials | Roof Type | Window<br>Types          | Porch Type<br>& Location | Current Function |  |
|-------------------------------------|-------------------------|----------------------------|-----------|--------------------------|--------------------------|------------------|--|
| Two Part Commercial                 | Unknown<br>Brick        | Brick                      | Flat      | plate glass,<br>1/1, 2/2 | Awning - flat,           | unknown          |  |

## Description

A two story two part commercial building with a two-story brick rear addition. Front elevation is running bond, sides & rear are common bond. One centered window on the second floor. Side elevation has 2/2 vertically divided windows on the second floor. Rear addition has casement and horizontal slider windows.