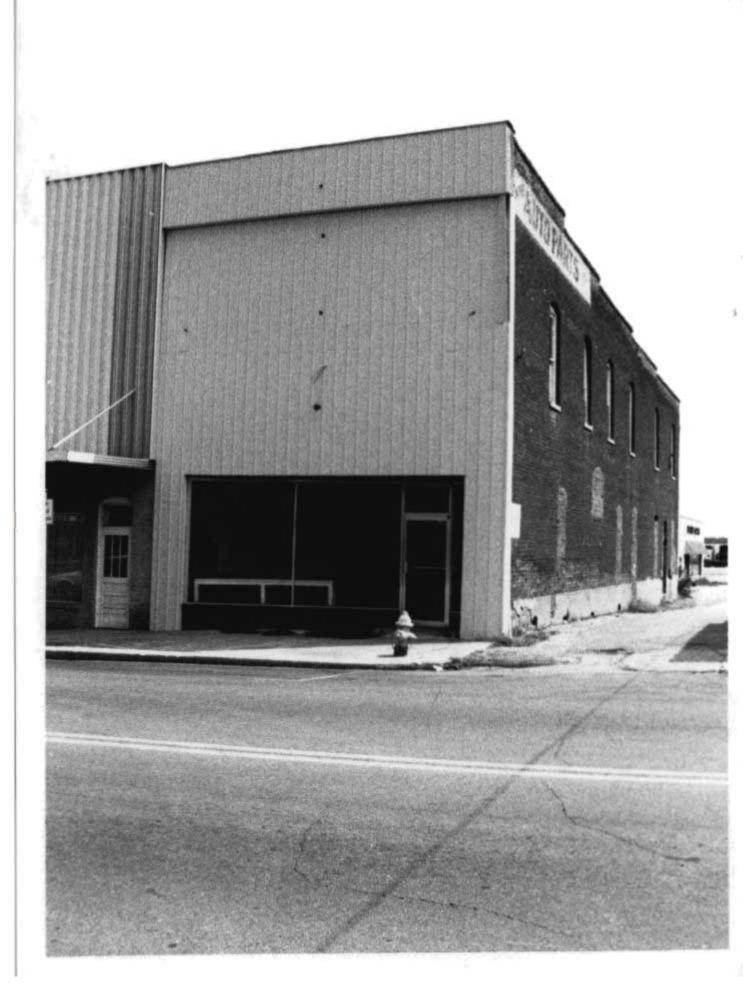

# DOWNTOWN WEST PLAINS RESOURCES SURVEY HOWELL COUNTY, MISSOURI

|                           |                |                      |                    | •                         |        |                         |                 |                         |
|---------------------------|----------------|----------------------|--------------------|---------------------------|--------|-------------------------|-----------------|-------------------------|
| Address                   | 103 Aid Avenue | <b>)</b>             | _                  | al Address                | ,      | 34° L1<br>0-21-3-040-6. | OT              | Inventory #             |
|                           |                |                      | Parcel # 1         |                           |        | J-Z 1-J-040-0.          | 000             | HW-00-01-026            |
| Current<br>Name           | IOOF Addition  |                      |                    | ner and Addr<br>lifferent |        | OOF Lodge N<br>55775    | lo 263, 105 Aid | d Ave., West Plains, MO |
| Historic IOOF Addition    |                |                      | Arc                | hitect/Engin              | eer    |                         |                 | Construction Date       |
| Name                      |                |                      | Contractor/Builder |                           |        |                         | ana aa          | ca. 1923                |
| On National Register? Inc |                | Individually Eligibi | aible? District Pa |                           | tentla | 1? Co                   | ndition:        | Integrity:              |
| no no                     |                | yes                  |                    |                           |        | good                    | high            |                         |
|                           |                | 91                   |                    |                           |        |                         |                 |                         |

| Architectural Style Vernacular Type | Foundation<br>Structure | Exterior Wall<br>Materials | Roof Type | Window<br>Types          | Porch Type<br>& Location | Current Function |  |
|-------------------------------------|-------------------------|----------------------------|-----------|--------------------------|--------------------------|------------------|--|
| Two Part Commercial                 | Unknown<br>Brick        | Brick                      | Flat      | plate glass,<br>1/1, 2/2 | Awning - flat,           | unknown          |  |

## Description

A two story two part commercial building with a two-story brick rear addition. Front elevation is running bond, sides & rear are common bond. One centered window on the second floor. Side elevation has 2/2 vertically divided windows on the second floor. Rear addition has casement and horizontal slider windows.