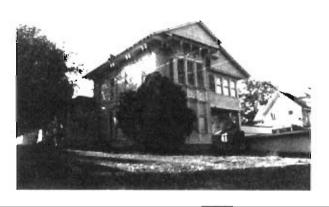

## DOWNTOWN WEST PLAINS RESOURCES SURVEY HOWELL COUNTY, MISSOURI

| Address         | 209 Aid Avenue        | )                    |                    | gal Address/<br>cel #     | B20                                                                                   | Inventory.#<br>HW-00-01- <b>033</b> |            |                   |
|-----------------|-----------------------|----------------------|--------------------|---------------------------|---------------------------------------------------------------------------------------|-------------------------------------|------------|-------------------|
| Current<br>Name | Apartment Build       | ding                 |                    | ner and Addr<br>different | er and Address. Grisham Enterprises LLC, 215 E. Main St., We fferent Plains, MO 65775 |                                     |            |                   |
| Historic        | Holloway, Ben,        | House                | Architect/Engine   |                           | eer Holloway, C. M.                                                                   |                                     | way, C. M. | Construction Date |
| Name            | me Contractor/Builder |                      | der                |                           |                                                                                       | ca. 1889                            |            |                   |
| On Nation       | nal Register?         | Individually Eligibl | le? District Poter |                           | tential? Co                                                                           |                                     | Condition: | Integrity:        |
| r               | 10                    | yes                  | yes                |                           | S                                                                                     |                                     | good       | high              |

| Architectural Style Vernacular Type | Foundation<br>Structure | Exterior Wall<br>Materials | Roof Type | Window<br>Types | Porch Type<br>& Location | Current Function         |
|-------------------------------------|-------------------------|----------------------------|-----------|-----------------|--------------------------|--------------------------|
| Italianate                          | Concrete over Frame     | Weatherboard               | Gable     | 1/1             | Recessed - 1 Front       | multiple family dwelling |

### Description

A two story Italianate house with a two story rectangular bay window on the facade. The bay window has brackets with pendants, detailed The wide overhang of the roof is trim and inset wood panels. supported by scrolled brackets with pendants. A wide frieze board extends across the main section of the facade and along the south elevation. The 1/1 double hung windows are early or original.