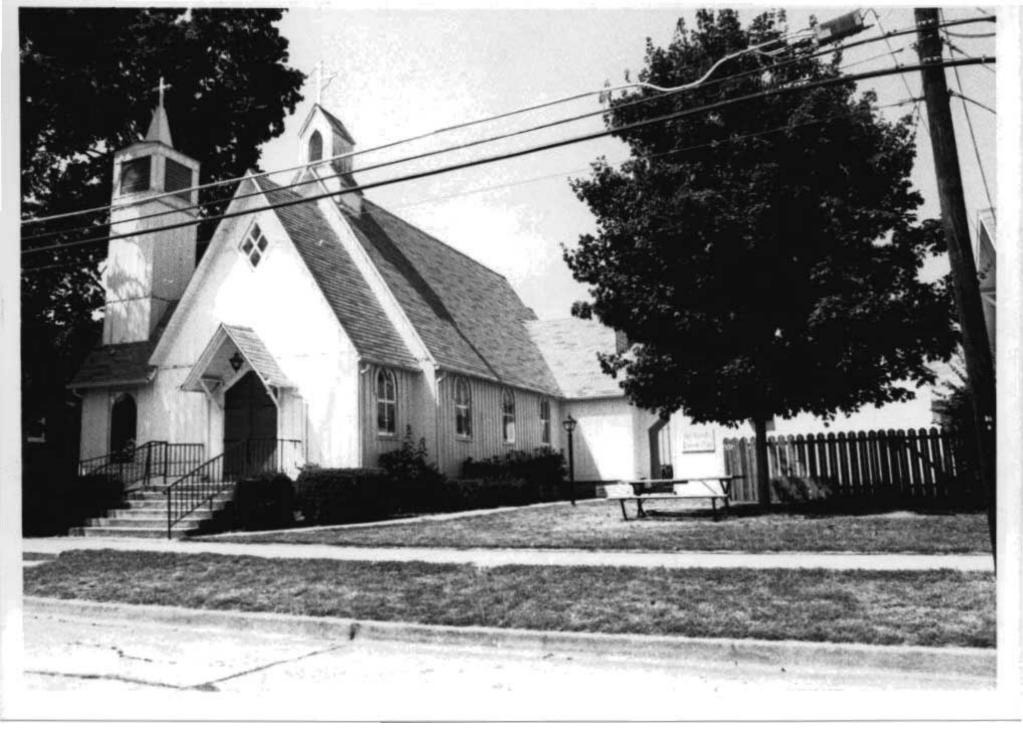

## **DOWNTOWN WEST PLAINS RESOURCES SURVEY** HOWELL COUNTY. MISSOURI

| Address                                     | 116 Aid Avenue                             | 9  | Legal Address/<br>Parcel # |  |                    |                                                                  | L1, S 67.4<br>2-2.000 | of W 32' L2<br>Origina |                  |
|---------------------------------------------|--------------------------------------------|----|----------------------------|--|--------------------|------------------------------------------------------------------|-----------------------|------------------------|------------------|
| Current<br>Name                             | The rest rest rest rest rest rest rest res |    |                            |  |                    | United Presbyterian Church, P. O. Box 886, West Plains, MO 65775 |                       |                        |                  |
| Historic                                    | First Presbyterian Church                  |    | Architect/Engineer         |  |                    |                                                                  |                       |                        | Construction Dat |
| Name                                        |                                            | Со | Contractor/Builder         |  |                    |                                                                  |                       | ca. 1887, 1910, 1978   |                  |
| On National Register? Individually Eligible |                                            | e? | e? District Potent         |  | ential? Condition: |                                                                  | Integrity:            |                        |                  |
| no yes                                      |                                            |    | yes                        |  | excellent          |                                                                  | high                  |                        |                  |

| Architectural Style Vernacular Type | Foundation<br>Structure | Exterior Wall<br>Materials | Roof Type | Window<br>Types          | Porch Type<br>& Location | Current Function |
|-------------------------------------|-------------------------|----------------------------|-----------|--------------------------|--------------------------|------------------|
| Gothic Revival                      | Stone<br>Brick          | Brick                      | Gable     | Art Glass<br>Gothic, 1/1 | N/A                      | church           |

## Description

Gothic Revival church has a square corner tower. Tower has a hipped roof, cupola and roof cresting. Pointed-arched windows are filled with art glass. A brick corbel table runs along the roofline of the facade and the tower. The building has two additions. The rear addition dates to 1910; it has a gable roof oriented perpendicular to the main roof of the church. The windows of the rear addition have arched tops, stone lintels and 1/1 sash. The side addition (the educational building) dates to 1978 and have pointed arched windows filled with art glass. The main door to the church and the door to the educational building are both topped with a pointed Continuation Sheet arched transom with tracery and art glass.

## History 1893 Sanborn - earliest map -Sanctuary and Tower in place 1900 Sanborn - no changes in place 1924 Sanborn - no changes 1932 Sanborn - no changes

1914 Sanborn - two story east addition 1948 Sanborn - no changes 1964 Directory - 114 S. Main - 1st Presbyterian Church 1978 - Side addition (educational building) constructed