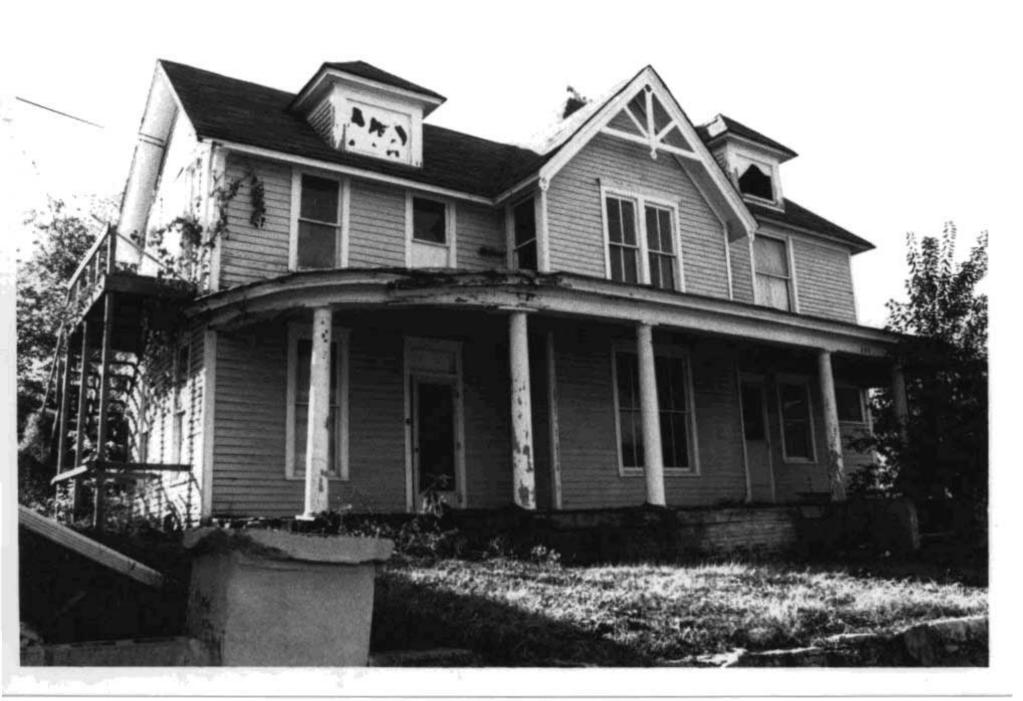

## **DOWNTOWN WEST PLAINS RESOURCES SURVEY** HOWELL COUNTY, MISSOURI

| Address         | 203 Aid Avenue                              | )     |             | gal Address/ B 20, Lot 1 Original rcel # 15-8-28-2-013-1000                               |      |           | Original       | Inventory # HW-00-01-035 |                    |
|-----------------|---------------------------------------------|-------|-------------|-------------------------------------------------------------------------------------------|------|-----------|----------------|--------------------------|--------------------|
| Current<br>Name | Vacant House                                |       |             | wner and Address. Grisham Enterprises LLC, 215 E. Main St<br>f d1fferent Plains, MO 65775 |      |           | Main St., West |                          |                    |
| Historic        | Shuttee, H. C.,                             | House | Arc         | Architect/Engineer                                                                        |      |           |                | C                        | onstruction Date   |
| Name            |                                             |       |             | Contractor/Builder                                                                        |      |           |                |                          | ca. 1884, ca. 1913 |
| On Nation       | ional Register? Individually Eligible? Dist |       | District Po | otent                                                                                     | ial? | Condition | ;              | Integrity:               |                    |
| no yes          |                                             |       | yes         |                                                                                           | fair |           |                | little changed           |                    |

| Architectural Style Vernacular Type | Foundation<br>Structure | Exterior Wall<br>Materials | Roof Type | Window<br>Types | Porch Type<br>& Location | Current Function |
|-------------------------------------|-------------------------|----------------------------|-----------|-----------------|--------------------------|------------------|
| Late Victorian                      | Ceramic Block<br>Frame  | Weatherboard               | Hipped    | 1/1, 2/2        | Full<br>Front            | vacant?          |

### Description

Prominent front gable has scroll cut spandrel. Hip-roofed dormers on front and sides. Roof cresting at the ridge. Porch has curved ends and round wood columns. There is a one story rear ell with a gable roof

## History

1900 Sanborn - the property is first depicted on the map this year - a smaller house is shown, but it appears to be the south section of the current house.

1909 Sanborn - no changes

1914 Sanborn - the house has been expanded to the north with a two story addition and a full width front porch 1924 Sanborn - no changes

1932 Sanborn - no changes 1948 Sanborn - no changes

1964 Directory - Gordon Apartments - 6 apartments

county tax records

1896 - H. C. Shuttee - Lot

1909 - H. C. Shuttee -

\$1200

\$4000

Continuation Sheet