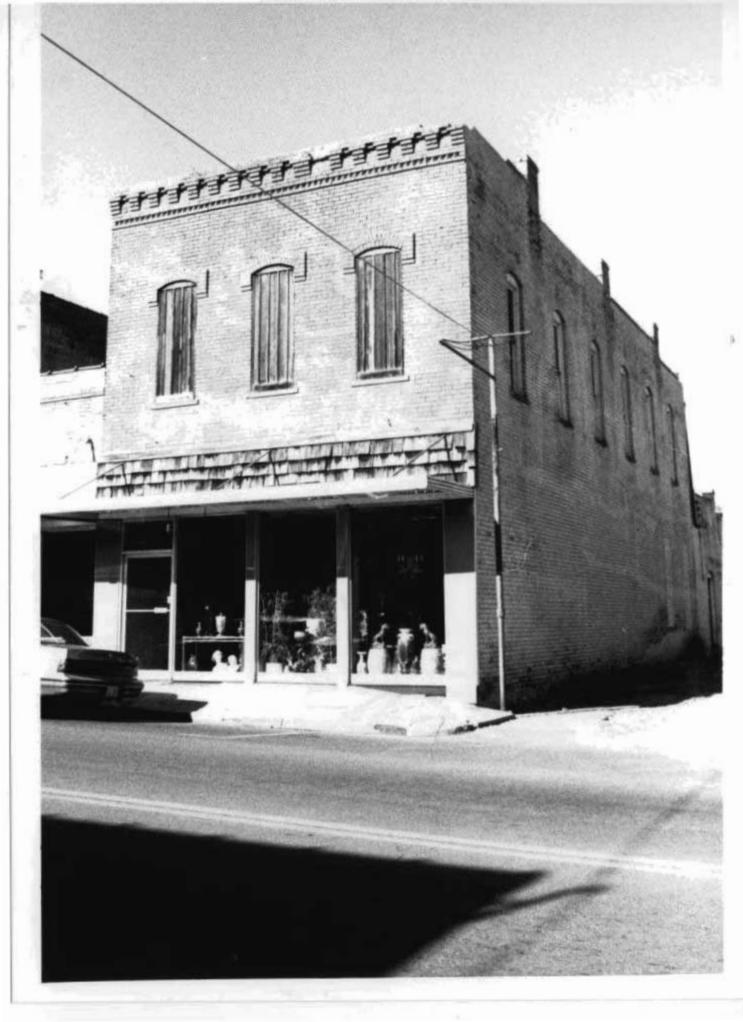

## **DOWNTOWN WEST PLAINS RESOURCES SURVEY** HOWELL COUNTY, MISSOURI

| Address                                    | 109 Aid Avenue    | e                 |                    | gal Address/<br>rcel#     |         | 1000.1 <sup>2</sup><br>8-28-2- | of L19<br>003-1.010            | SYLVAN      | Inventory #        |
|--------------------------------------------|-------------------|-------------------|--------------------|---------------------------|---------|--------------------------------|--------------------------------|-------------|--------------------|
|                                            |                   |                   |                    |                           |         |                                |                                |             |                    |
| Current<br>Name                            | Office Square     |                   |                    | iner and Add<br>different | ress    |                                | C. Toney & Kath<br>s, MO 65775 | nleen D. #1 | Court Square, West |
| Historic                                   | Aid, C. T., Build | ling              | Architect/Engineer |                           |         |                                |                                | C           | Construction Date  |
| Name                                       |                   |                   | Contractor/Builder |                           | der     | Ezra D. Mumford                |                                |             | ca. 1909*          |
| On National Register? Individually Eligibl |                   | e? District Poten |                    | oten                      | tial?   | Çondîti                        | on:                            | Integrity:  |                    |
| no yes                                     |                   | yes               |                    |                           | excelle | nt                             | high                           |             |                    |

| Architectural Style Vernacular Type | Foundation<br>Structure | Exterior Wall<br>Materials | Roof Type | Window<br>Types      | Porch Type<br>& Location | Current Function |
|-------------------------------------|-------------------------|----------------------------|-----------|----------------------|--------------------------|------------------|
| Late Victorian Two Part Commercial  | Unknown<br>Brick        | Brick                      | Parapet   | Storefront, casement |                          | offices          |

## Description

Two story, six bay, two-part commercial block. First floor storefronts are newer. Second floor casement windows are early but not original. Wide cast iron cornice with brackets runs the width of the facade. Building was rehabilitated in the early 1990's.