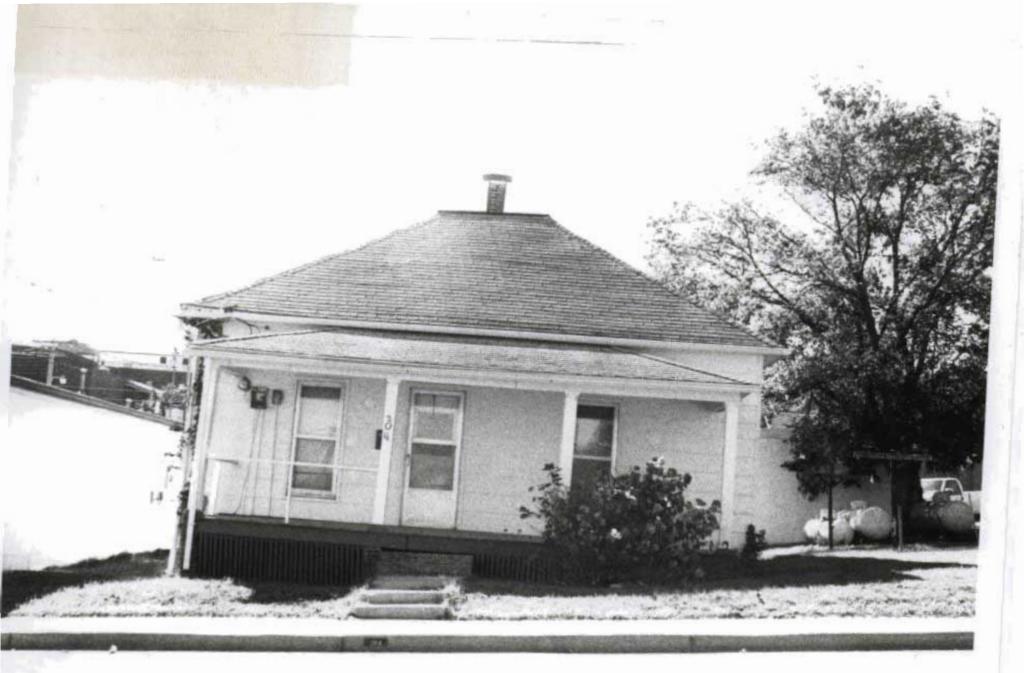

# DOWNTOWN WEST PLAINS RESOURCES SURVEY HOWELL COUNTY, MISSOURI

|                           |                |                      |                    | •                         |        |                         |                 |                         |
|---------------------------|----------------|----------------------|--------------------|---------------------------|--------|-------------------------|-----------------|-------------------------|
| Address                   | 103 Aid Avenue | <b>)</b>             | _                  | al Address                | ,      | 34° L1<br>0-21-3-040-6. | OT              | Inventory #             |
|                           |                |                      | Parcel # 1         |                           |        | J-Z 1-J-040-0.          | 000             | HW-00-01-026            |
| Current<br>Name           | IOOF Addition  |                      |                    | ner and Addr<br>lifferent |        | OOF Lodge N<br>55775    | lo 263, 105 Aid | d Ave., West Plains, MO |
| Historic IOOF Addition    |                |                      | Arc                | hitect/Engin              | eer    |                         |                 | Construction Date       |
| Name                      |                |                      | Contractor/Builder |                           |        |                         | ana aa          | ca. 1923                |
| On National Register? Inc |                | Individually Eligibi | aible? District Pa |                           | tentla | 1? Co                   | ndition:        | Integrity:              |
| no no                     |                | yes                  |                    |                           |        | good                    | high            |                         |
|                           |                | 91                   |                    |                           |        |                         |                 |                         |

| Architectural Style Vernacular Type | Foundation<br>Structure | Exterior Wall<br>Materials | Roof Type | Window<br>Types          | Porch Type<br>& Location | Current Function |  |
|-------------------------------------|-------------------------|----------------------------|-----------|--------------------------|--------------------------|------------------|--|
| Two Part Commercial                 | Unknown<br>Brick        | Brick                      | Flat      | plate glass,<br>1/1, 2/2 | Awning - flat,           | unknown          |  |

## Description

A two story two part commercial building with a two-story brick rear addition. Front elevation is running bond, sides & rear are common bond. One centered window on the second floor. Side elevation has 2/2 vertically divided windows on the second floor. Rear addition has casement and horizontal slider windows.