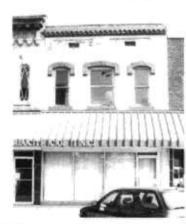

# DOWNTOWN WEST PLAINS RESOURCES SURVEY HOWELL COUNTY, MISSOURI

|                           |                |                      |                    | •                         |        |                         |                 |                         |
|---------------------------|----------------|----------------------|--------------------|---------------------------|--------|-------------------------|-----------------|-------------------------|
| Address                   | 103 Aid Avenue | <b>)</b>             | _                  | al Address                | ,      | 34° L1<br>0-21-3-040-6. | OT              | Inventory #             |
|                           |                |                      | Parcel # 1         |                           |        | J-Z 1-J-040-0.          | 000             | HW-00-01-026            |
| Current<br>Name           | IOOF Addition  |                      |                    | ner and Addr<br>lifferent |        | OOF Lodge N<br>55775    | lo 263, 105 Aid | d Ave., West Plains, MO |
| Historic IOOF Addition    |                |                      | Arc                | hitect/Engin              | eer    |                         |                 | Construction Date       |
| Name                      |                |                      | Contractor/Builder |                           |        |                         | ana aa          | ca. 1923                |
| On National Register? Inc |                | Individually Eligibi | aible? District Pa |                           | tentla | 1? Co                   | ndition:        | Integrity:              |
| no no                     |                | yes                  |                    |                           |        | good                    | high            |                         |
|                           |                | 91                   |                    |                           |        |                         |                 |                         |

| Architectural Style Vernacular Type | Foundation<br>Structure | Exterior Wall<br>Materials | Roof Type | Window<br>Types          | Porch Type<br>& Location | Current Function |  |
|-------------------------------------|-------------------------|----------------------------|-----------|--------------------------|--------------------------|------------------|--|
| Two Part Commercial                 | Unknown<br>Brick        | Brick                      | Flat      | plate glass,<br>1/1, 2/2 | Awning - flat,           | unknown          |  |

## Description

A two story two part commercial building with a two-story brick rear addition. Front elevation is running bond, sides & rear are common bond. One centered window on the second floor. Side elevation has 2/2 vertically divided windows on the second floor. Rear addition has casement and horizontal slider windows.