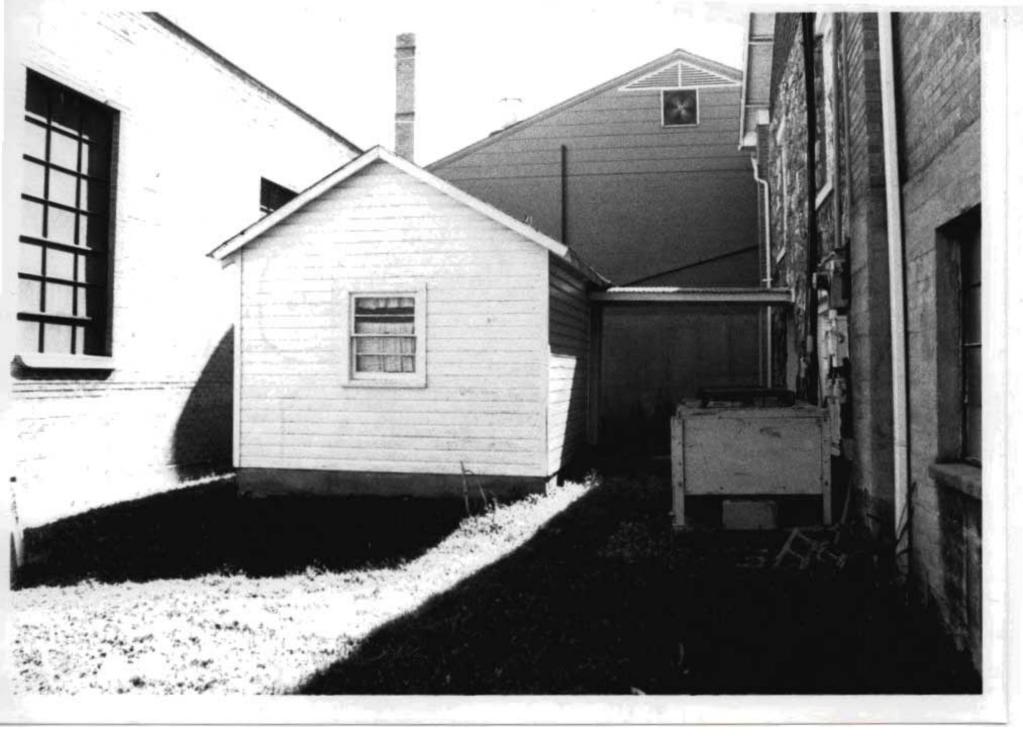

## Description

A two story two part commercial building with a two-story brick rear addition. Front elevation is running bond, sides & rear are common bond. One centered window on the second floor. Side elevation has 2/2 vertically divided windows on the second floor. Rear addition has casement and horizontal slider windows.