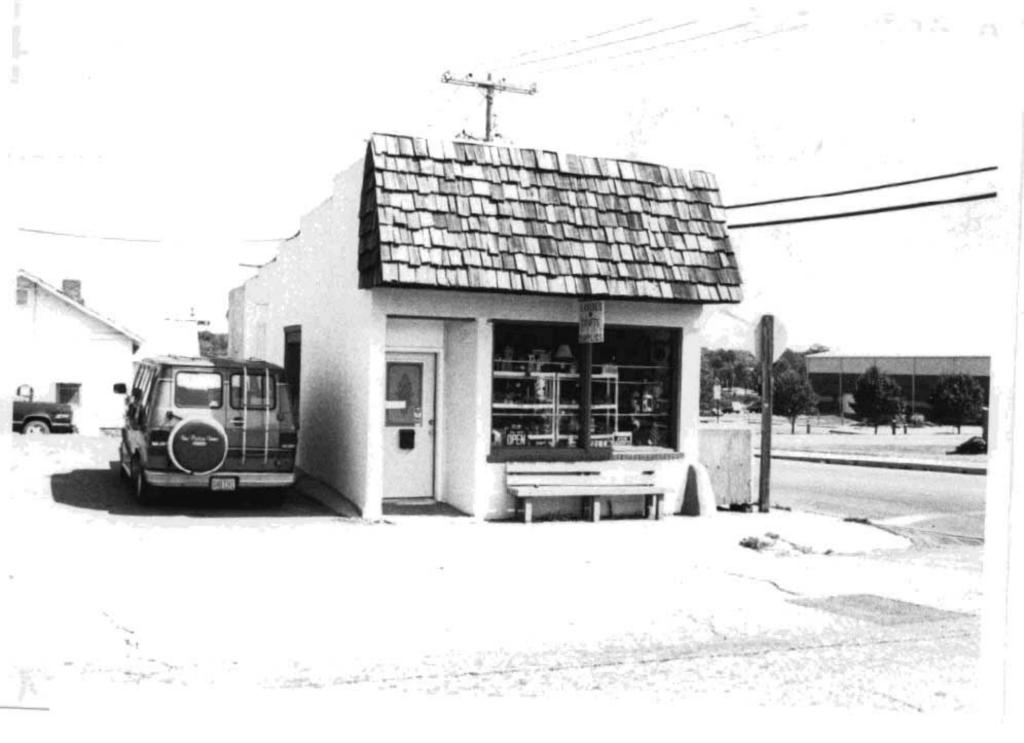

## **DOWNTOWN WEST PLAINS RESOURCES SURVEY** HOWELL COUNTY, MISSOURI

| Address                                    | 109 Aid Avenue    | e                 |                    | gal Address/<br>rcel#     |         | 1000.1 <sup>2</sup><br>8-28-2- | of L19<br>003-1.010            | SYLVAN      | Inventory #        |
|--------------------------------------------|-------------------|-------------------|--------------------|---------------------------|---------|--------------------------------|--------------------------------|-------------|--------------------|
|                                            |                   |                   |                    |                           |         |                                |                                |             |                    |
| Current<br>Name                            | Office Square     |                   |                    | iner and Add<br>different | ress    |                                | C. Toney & Kath<br>s, MO 65775 | nleen D. #1 | Court Square, West |
| Historic                                   | Aid, C. T., Build | ling              | Architect/Engineer |                           |         |                                |                                | C           | Construction Date  |
| Name                                       |                   |                   | Contractor/Builder |                           | der     | Ezra D. Mumford                |                                |             | ca. 1909*          |
| On National Register? Individually Eligibl |                   | e? District Poten |                    | oten                      | tial?   | Çondîti                        | on:                            | Integrity:  |                    |
| no yes                                     |                   | yes               |                    |                           | excelle | nt                             | high                           |             |                    |

| Architectural Style Vernacular Type | Foundation<br>Structure | Exterior Wall<br>Materials | Roof Type | Window<br>Types      | Porch Type<br>& Location | Current Function |
|-------------------------------------|-------------------------|----------------------------|-----------|----------------------|--------------------------|------------------|
| Late Victorian Two Part Commercial  | Unknown<br>Brick        | Brick                      | Parapet   | Storefront, casement |                          | offices          |

## Description

Two story, six bay, two-part commercial block. First floor storefronts are newer. Second floor casement windows are early but not original. Wide cast iron cornice with brackets runs the width of the facade. Building was rehabilitated in the early 1990's.