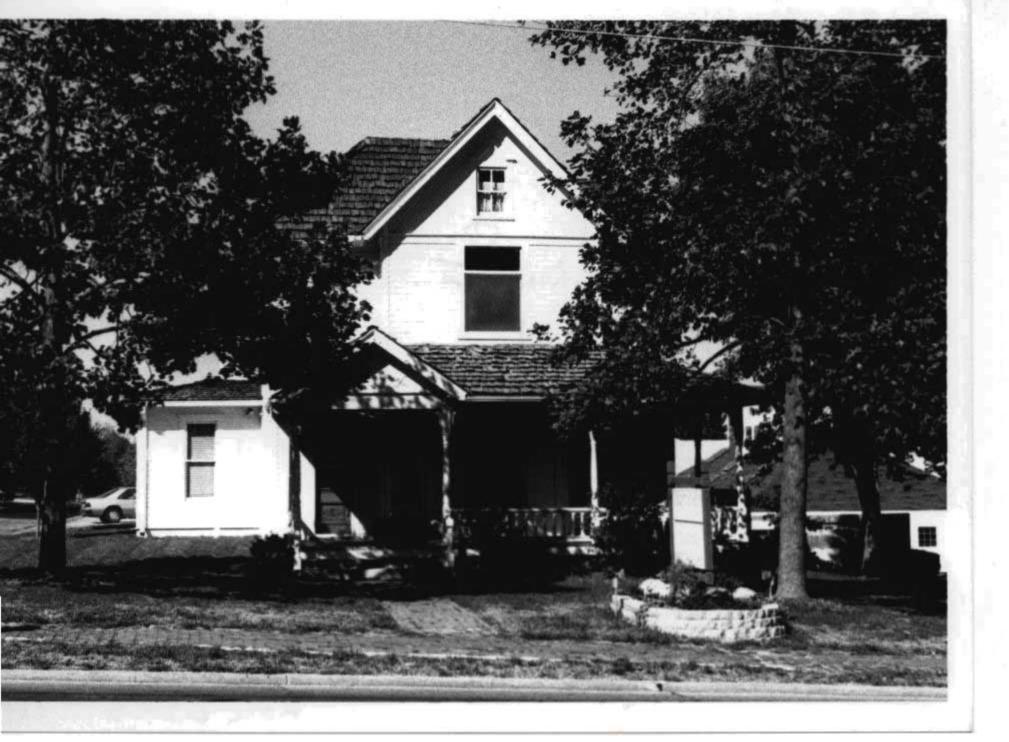

| Architect/Engineer Contractor/Builder |  |                                                                         | <b>Construction Date</b> |  |  |
| Name            | 0 1 PER CONTRACTOR CON |                                       |  |                                                                         | ca. 1895                 |  |  |

### History continued:

1930 Tax Assessment - A & N.M. Van Warmer - Lots 4-6 \$4400 1940 Tax Assessment - A & N.M. Van Warmer - Lots 4-6\$3500 1950 Tax Assessment - Mary F. Cochran - Lot 6, pt Lot 5 \$3000

#### Sources continued:

West Plains, Missouri Con Survey City Directory, 1964

Site Map







| Address         | 109 St. Louis S | itreet         | 100000000000000000000000000000000000000 | cel #                       | HW-00-01-106 |            |                   |
|-----------------|-----------------|----------------|-----------------------------------------|-----------------------------|--------------|------------|-------------------|
| Current<br>Name | Kramer Animal   | Hospital       |                                         | ner and Addres<br>different | s Kramer, (  | George W.  |                   |
| Historic        | Niles Veterinar | / Hospital     | Arc                                     | hitect/Enginee              | r            |            | Construction Date |
| Name            |                 |                | Cor                                     | t