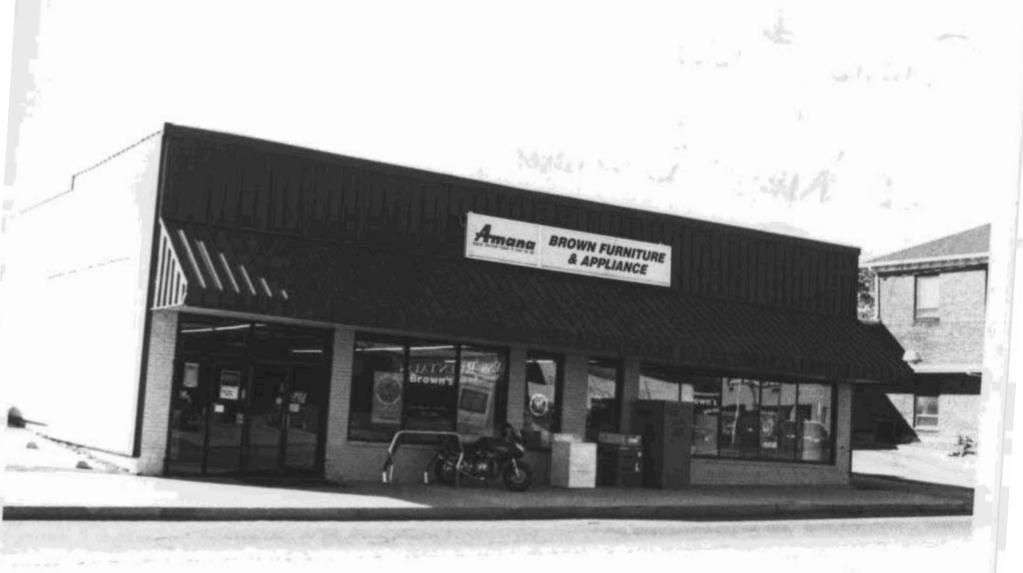

## DOWNTOWN WEST PLAINS RESOURCES SURVEY HOWELL COUNTY, MISSOURI

| Address                      | 120 East Br                                | oadway                |                | Legal A        | Address,<br>#    |            |               | L,1-3 Risle<br>3-025-1.0   | ey's subOT<br>900          |       | Inventory #<br>HW-00-01 <b>059</b> |
|------------------------------|--------------------------------------------|-----------------------|----------------|----------------|------------------|------------|---------------|----------------------------|----------------------------|-------|------------------------------------|
| Current<br>Name              | Reliable Car                               | Wash - Vacan          | l              | Owner if diffe | and Add<br>erent | iress      | Lacef<br>MO 6 |                            | o., Inc., P. O. B          | ox 98 | 34, West Plains,                   |
| Historic                     |                                            | _                     |                | Archite        | ect/Engi         | neer       |               |                            |                            | Con   | struction Date                     |
| Name                         |                                            |                       |                | Contra         | ctor/Bui         | lder       | 1             |                            |                            |       | ca. 1980                           |
| On Nation                    | al Register                                | ? Individa            | ially Eligi    | <del></del>    | District P       |            | tial?         | Cor                        | ndition:                   |       | Integrity:                         |
| n                            |                                            |                       | no             |                | no               |            | excellent     |                            |                            |       | little changed                     |
| Architectu                   | rior Wall                                  |                       |                | Wir            | ndow             | Porch Type | ٦.            |                            |                            |       |                                    |
| Vernacul                     |                                            | Foundatio<br>Structur |                | terials        | Roof T           | уре        |               | pes                        | & Location                 |       | urrent Function                    |
| 1011100                      |                                            | Concrete              |                | Brick,         | Mansa            | rd         | Stor          | efront                     |                            |       | vacant                             |
| Gas S                        | tation                                     | Ceramic Blo           |                | rete Block     | ]                |            |               |                            |                            | ]     |                                    |
| Descriptio                   | ,                                          |                       |                |                |                  |            | # of          |                            | 4 of Contribu              | *:    | Cito Man                           |
|                              |                                            | d car wash v          | with a many    | and style      | roof             | Out        | bulldi        |                            | of Contribut<br>Outbuildin |       | Site Map<br>Attached               |
|                              |                                            | cant, the pump        |                |                |                  |            | 0             |                            | 0                          |       | n/a                                |
|                              | porte-cochere                              |                       | e openings     |                |                  | 0          |               |                            | -11                        |       |                                    |
| except the roll been boarded |                                            | oors on the ea        | st and west    | elevations i   | nave             | Out        | bullair       | ig Desc                    | ription                    |       |                                    |
| Deen boarded                 | ı φρ.                                      |                       |                |                |                  |            |               |                            |                            |       |                                    |
|                              |                                            |                       |                |                |                  |            |               |                            |                            |       |                                    |
|                              |                                            |                       |                |                |                  |            |               |                            |                            |       |                                    |
|                              |                                            |                       |                |                |                  |            |               |                            |                            |       |                                    |
|                              |                                            |                       | Conti          | nuation She    | et 🔲             | So         | urces         | Site                       | visit: U. S.               | Geol  | ogical Survey                      |
| Hinton                       |                                            |                       | Farly O        | wners, fro     | o.m              |            |               | hic Map                    | , West Plain               | s Qu  | uadrangle;                         |
| History                      | o Most Plais                               | s Gazette, no         |                | tax reco       |                  |            |               |                            |                            | rds,  | , Sanborn Fire                     |
|                              | Reliable Car                               |                       |                |                |                  |            |               | e <b>Maps</b><br>s Gazette | 1893-1948                  | _     |                                    |
| called West F                | Plains newwes                              | st business.          |                |                |                  | ***        | ot i idii i   | 5 Cazene                   | •                          |       |                                    |
|                              |                                            |                       |                |                |                  |            |               |                            |                            |       |                                    |
|                              |                                            |                       |                |                |                  |            |               |                            |                            | Con   | itinuation Sheet 🔲                 |
|                              |                                            |                       |                |                |                  |            |               |                            |                            |       |                                    |
|                              |                                            |                       |                |                |                  |            |               |                            |                            |       |                                    |
|                              |                                            |                       |                |                |                  |            |               |                            |                            |       |                                    |
|                              |                                            |                       | 1              |                |                  |            |               |                            |                            |       |                                    |
|                              |                                            |                       |                |                |                  | Title .    |               | , .                        |                            |       | -                                  |
|                              |                                            |                       |                |                |                  | 聯          | 100           | (60)                       | The second second          | 100   | 130                                |
|                              | Continue                                   | ation Sheet           | 1              |                |                  | 迴          |               | _1 =                       | 1111                       |       | CHN TE                             |
|                              | Continua                                   | ition sheet           |                |                |                  | 166        | distant.      | Day Townson                | -                          | - (1  |                                    |
| Significan                   | ce                                         |                       |                |                |                  | ,,,,,,,,   | -             |                            |                            |       |                                    |
|                              |                                            |                       |                |                |                  |            |               |                            |                            |       |                                    |
|                              |                                            |                       |                |                |                  |            |               |                            |                            |       |                                    |
|                              |                                            |                       |                |                |                  |            |               |                            |                            |       |                                    |
| Location o                   | f Historia                                 | ☐ Wes                 | t Plains Gaze  | ette           | -                |            | <b>□</b> S. C | entral Mi                  | ssouri Genealo             | gical | Society                            |
| Photograp                    |                                            |                       | t Plains Daily |                |                  |            |               | gerunner                   |                            |       | - ,                                |
| Location of Negatives        | eservation<br>(573) 751-78<br>(573) 256-11 | 357                   |                | Photo          | Inventory #      |            | Roll 2238 #13 |                            |                            |       |                                    |
|                              |                                            |                       | -              | ·              |                  |            | _             |                            |                            | _     |                                    |
| Bocky I                      | Spider Ph                                  | D                     | D              | owntown        | West PI          | ains       | Inc           |                            |                            | Fal   | 1. 2000                            |

# DOWNTOWN WEST PLAINS RESOURCES SURVEY HOWELL COUNTY, MISSOURI

| Address                                   | 210 West Broad            | dway             |    |                                                                    |  | 329 & pt<br>5.0-21- | l B36<br>3-024-1.00 | inventory #<br>HW-00-01- <b>061</b> |                     |
|-------------------------------------------|---------------------------|------------------|----|--------------------------------------------------------------------|--|---------------------|---------------------|-------------------------------------|---------------------|
| Current<br>Name                           | Brown Applianc            | e                |    | Owner and Address, Brown Rentals, 210 W. Broadw if different 65775 |  |                     |                     |                                     | ay, West Plains, MO |
| Historic                                  | Swanson, C. C. Building # |                  |    | Architect/Engineer                                                 |  |                     |                     | (                                   | Construction Date   |
| Name                                      |                           |                  | Со | Contractor/Builder                                                 |  |                     |                     |                                     | ca. 1939            |
| On National Register? Individually Eligib |                           | e? District Pote |    | otential? Co                                                       |  | Conditi             | on:                 | ntegrity:                           |                     |
| no no                                     |                           | no               |    |                                                                    |  | excelle             | nt                  | low                                 |                     |

| Architectural Style | Foundation | Exterior Wall | Roof Type  | Window     | Porch Type | Current Function |
|---------------------|------------|---------------|------------|------------|------------|------------------|
| Vernacular Type     | Structure  | Materials     | 11001 1990 | Types      | & Location |                  |
|                     | Unknown    | Metal         | Parapet    | Storefront | Awning     | retail           |
| One Part Commercial | Brick      | Brick         |            |            | Front      |                  |

### Description

Corrugated metal covers all elevations of the one-story commercial building. The brick bulkhead and posts around the storefront are the only original materials still visible. The entrance in the storefront is set off-center. This building abuts a larger building which faces Jefferson Street; rear additions behind the building are part of this large complex. A shed-roofed metal awning runs the width of the facade