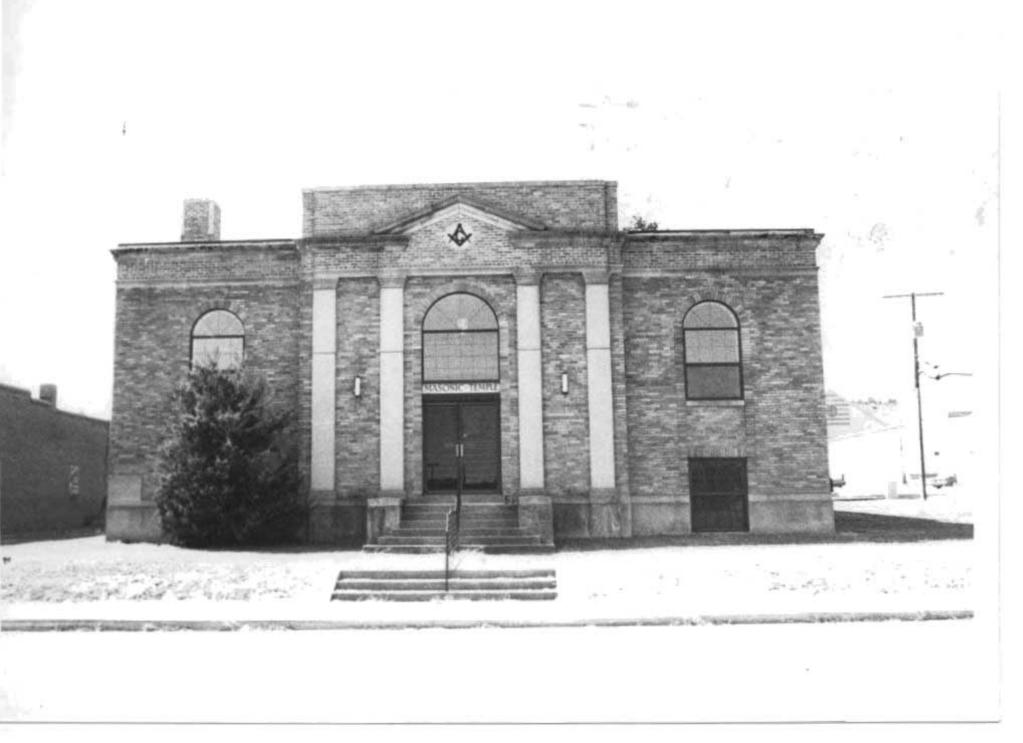

## **DOWNTOWN WEST PLAINS RESOURCES SURVEY** HOWELL COUNTY. MISSOURI

| Address                                     | 116 Aid Avenue                             | 9  | Legal Address/<br>Parcel # |  |                    |                                                                  | L1, S 67.4<br>2-2.000 | of W 32' L2<br>Origina |                  |
|---------------------------------------------|--------------------------------------------|----|----------------------------|--|--------------------|------------------------------------------------------------------|-----------------------|------------------------|------------------|
| Current<br>Name                             | The rest rest rest rest rest rest rest res |    |                            |  |                    | United Presbyterian Church, P. O. Box 886, West Plains, MO 65775 |                       |                        |                  |
| Historic                                    | First Presbyterian Church                  |    | Architect/Engineer         |  |                    |                                                                  |                       |                        | Construction Dat |
| Name                                        |                                            | Со | Contractor/Builder         |  |                    |                                                                  |                       | ca. 1887, 1910, 1978   |                  |
| On National Register? Individually Eligible |                                            | e? | e? District Potent         |  | ential? Condition: |                                                                  | Integrity:            |                        |                  |
| no yes                                      |                                            |    | yes                        |  | excellent          |                                                                  | high                  |                        |                  |

| Architectural Style Vernacular Type | Foundation<br>Structure | Exterior Wall<br>Materials | Roof Type | Window<br>Types          | Porch Type<br>& Location | Current Function |
|-------------------------------------|-------------------------|----------------------------|-----------|--------------------------|--------------------------|------------------|
| Gothic Revival                      | Stone<br>Brick          | Brick                      | Gable     | Art Glass<br>Gothic, 1/1 | N/A                      | church           |

## Description

Gothic Revival church has a square corner tower. Tower has a hipped roof, cupola and roof cresting. Pointed-arched windows are filled with art glass. A brick corbel table runs along the roofline of the facade and the tower. The building has two additions. The rear addition dates to 1910; it has a gable roof oriented perpendicular to the main roof of the church. The windows of the rear addition have arched tops, stone lintels and 1/1 sash. The side addition (the educational building) dates to 1978 and have pointed arched windows filled with art glass. The main door to the church and the door to the educational building are both topped with a pointed Continuation Sheet arched transom with tracery and art glass.