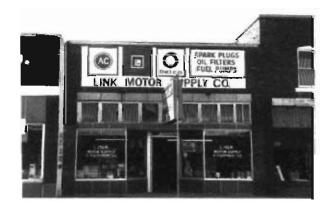

## Description

A two story two part commercial building with a two-story brick rear addition. Front elevation is running bond, sides & rear are common bond. One centered window on the second floor. Side elevation has 2/2 vertically divided windows on the second floor. Rear addition has casement and horizontal slider windows.