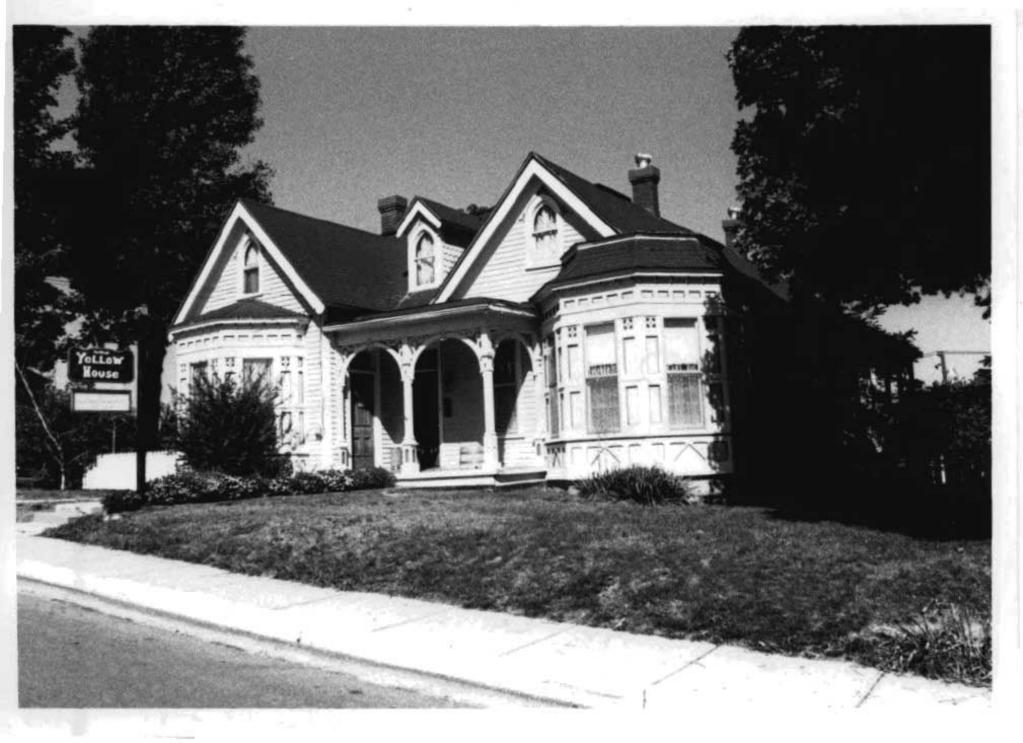

porch has square posts have applied trim and scroll-cut spandrels. A porch that runs the length of the east elevation has similar ornamentation and it has a wood railing with turned balusters. There are three rear additions; two are early, but probably not original. The third is not new, but does not appear on the 1948 Sanborn.

#### History continued:

1940 Tax Assessment - W. J. Zorn - Lot 2 \$1800

According to the article "The Yellow House" published in Ridgerunner, No. 22, Fall 1995, the house passed out of the Zorn family for the first time in 1943. Harry Zorn left the house to his housekeeper Elsie Davis. However, tax records from the period do not reflect this change in ownership.

1950 Assessment - Harry Zorn - Lot 2 \$1680





Becky L. Snider, Ph.D.

Downtown West Plains, Inc.





| Address         | Courthouse Squ | Jare                |                        | gal Address/<br>rcel #      |           | 0          | Τ    | Inventory # HW-00-01 001 |
|-----------------|----------------|---------------------|------------------------|-----------------------------|-----------|------------|------|--------------------------|
| Current<br>Name | Howell County  | Courthouse          |                        | ner and Addres<br>different | s. How    | ell County |      |                          |
| Historic        | Howell County  | Courthouse          | Architect/Engineer Hav |                             | r Haw     | kins, Earl | С    | onstruction Date         |
| Name            | ·              |                     | <b>r</b> Britt         | on, L. H.