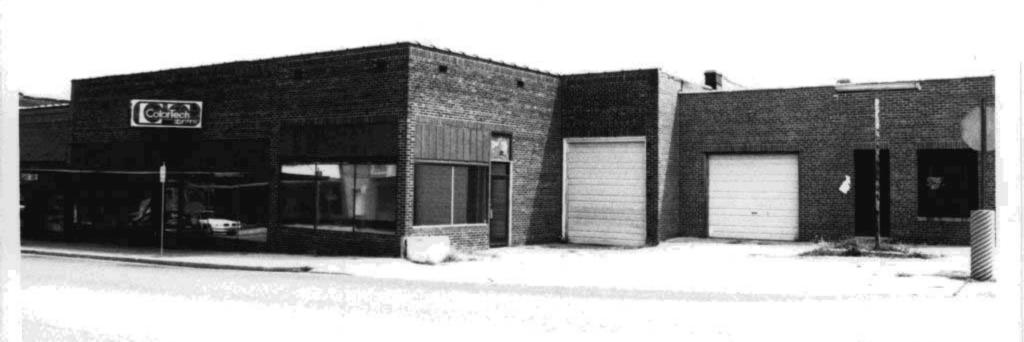

| <ul><li>■ S. Central Missouri Genealogical Society</li><li>■ Ridgerunner</li></ul> |                |  |  |  |
|---------------------------------------|--------------------------------------------------------------------------------------------------------------------------------------|------------------------------------------------------------------------------------|----------------|--|--|--|
| Location of Photographic<br>Negatives | Black & White: State Historic Preservation Office,<br>Jefferson City; (573) 751-7857<br>Color: Becky Snider, Columbia (573) 256-1105 | Photo Inventory #                                                                  | Roll 2188 #13A |  |  |  |

Becky L. Snider, Ph.D.

Downtown West Plains, Inc.



| Address                 | 307 Washington | Avenue            | The second second | al Address/<br>cel #      | B8, pt L2<br>15-5.0-21- | O<br>3027-6.010                          |                               | ventory #<br>00-01-082 |
|-------------------------|----------------|-------------------|-------------------|---------------------------|-------------------------|------------------------------------------|-------------------------------|------------------------|
| Current<br>Name         | Avenue Theatre | ,                 | Owi               | ner and Addr<br>lifferent | ess, G.C.F<br>O. Bo     | R. Investments c/o<br>x 914, West Plains | Arts on the Ave<br>, MO 65775 | nue, Inc, P.           |
| Historic Avenue Theatre |                | <b>;</b>          | Architect/Engir