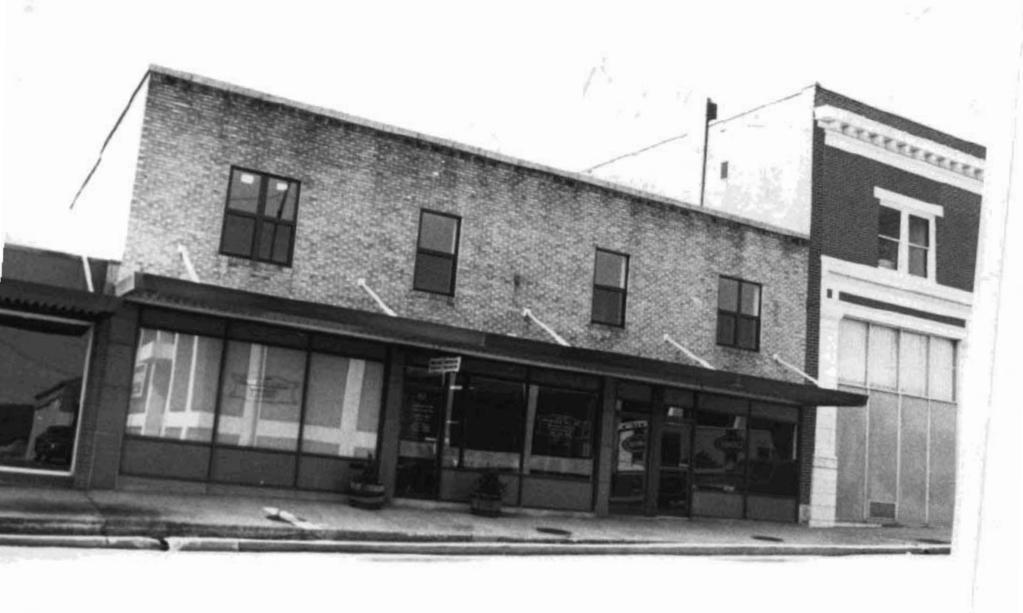

# DOWNTOWN WEST PLAINS RESOURCES SURVEY HOWELL COUNTY, MISSOURI

|                           |                |                      |                    | •                         |        |                         |                 |                         |
|---------------------------|----------------|----------------------|--------------------|---------------------------|--------|-------------------------|-----------------|-------------------------|
| Address                   | 103 Aid Avenue | <b>)</b>             | _                  | al Address                | ,      | 34° L1<br>0-21-3-040-6. | OT              | Inventory #             |
|                           |                |                      | Parcel # 1         |                           |        | J-Z 1-J-040-0.          | 000             | HW-00-01-026            |
| Current<br>Name           | IOOF Addition  |                      |                    | ner and Addr<br>lifferent |        | OOF Lodge N<br>55775    | lo 263, 105 Aid | d Ave., West Plains, MO |
| Historic IOOF Addition    |                |                      | Arc                | hitect/Engin              | eer    |                         |                 | Construction Date       |
| Name                      |                |                      | Contractor/Builder |                           |        |                         | ana aa          | ca. 1923                |
| On National Register? Inc |                | Individually Eligibi | aible? District Pa |                           | tentla | 1? Co                   | ndition:        | Integrity:              |
| no no                     |                | yes                  |                    |                           |        | good                    | high            |                         |
|                           |                | 91                   |                    |                           |        |                         |                 |                         |

| Architectural Style Vernacular Type | Foundation<br>Structure | Exterior Wall<br>Materials | Roof Type | Window<br>Types          | Porch Type<br>& Location | Current Function |  |
|-------------------------------------|-------------------------|----------------------------|-----------|--------------------------|--------------------------|------------------|--|
| Two Part Commercial                 | Unknown<br>Brick        | Brick                      | Flat      | plate glass,<br>1/1, 2/2 | Awning - flat,           | unknown          |  |

## Description

A two story two part commercial building with a two-story brick rear addition. Front elevation is running bond, sides & rear are common bond. One centered window on the second floor. Side elevation has 2/2 vertically divided windows on the second floor. Rear addition has casement and horizontal slider windows.