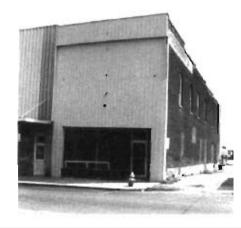

# DOWNTOWN WEST PLAINS RESOURCES SURVEY HOWELL COUNTY, MISSOURI

|                           |                |                      |                    | •                         |        |                         |                 |                         |
|---------------------------|----------------|----------------------|--------------------|---------------------------|--------|-------------------------|-----------------|-------------------------|
| Address                   | 103 Aid Avenue | <b>)</b>             | _                  | al Address                | ,      | 34° L1<br>0-21-3-040-6. | OT              | Inventory #             |
|                           |                |                      | Parcel # 1         |                           |        | J-Z 1-J-040-0.          | 000             | HW-00-01-026            |
| Current<br>Name           | IOOF Addition  |                      |                    | ner and Addr<br>lifferent |        | OOF Lodge N<br>55775    | lo 263, 105 Aid | d Ave., West Plains, MO |
| Historic IOOF Addition    |                |                      | Arc                | hitect/Engin              | eer    |                         |                 | Construction Date       |
| Name                      |                |                      | Contractor/Builder |                           |        |                         | ana aa          | ca. 1923                |
| On National Register? Inc |                | Individually Eligibi | aible? District Pa |                           | tentla | 1? Co                   | ndition:        | Integrity:              |
| no no                     |                | yes                  |                    |                           |        | good                    | high            |                         |
|                           |                | 91                   |                    |                           |        |                         |                 |                         |

| Architectural Style Vernacular Type | Foundation<br>Structure | Exterior Wall<br>Materials | Roof Type | Window<br>Types          | Porch Type<br>& Location | Current Function |  |
|-------------------------------------|-------------------------|----------------------------|-----------|--------------------------|--------------------------|------------------|--|
| Two Part Commercial                 | Unknown<br>Brick        | Brick                      | Flat      | plate glass,<br>1/1, 2/2 | Awning - flat,           | unknown          |  |

## Description

A two story two part commercial building with a two-story brick rear addition. Front elevation is running bond, sides & rear are common bond. One centered window on the second floor. Side elevation has 2/2 vertically divided windows on the second floor. Rear addition has casement and horizontal slider windows.