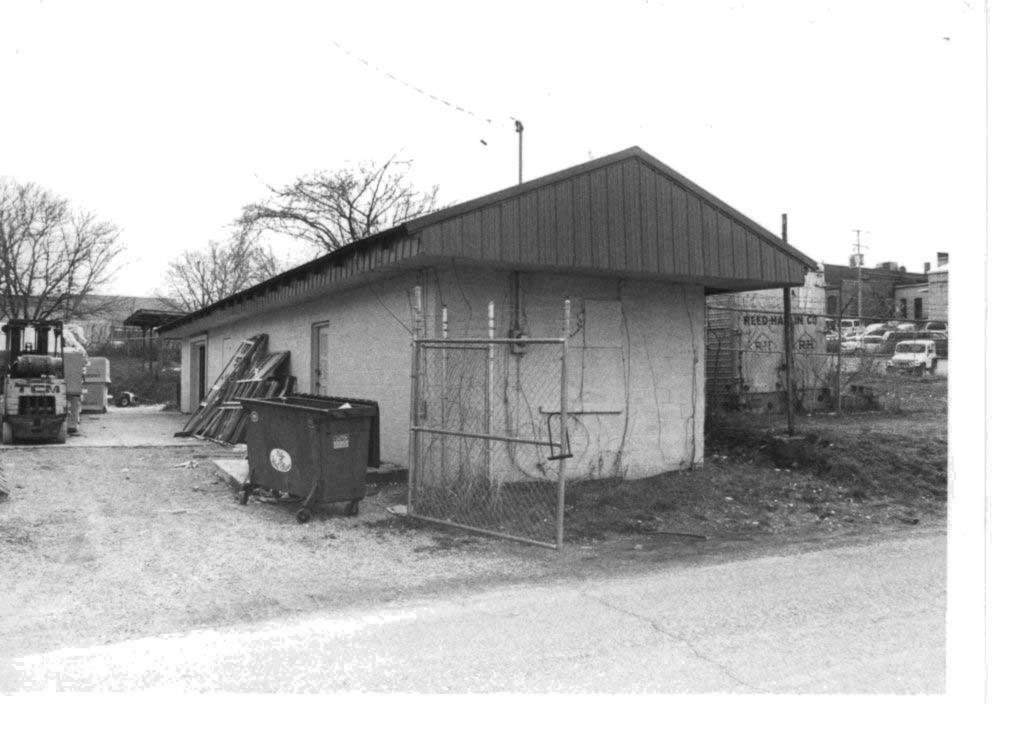

ri

| Address         | 205 St. Louis Street | Legal Address/<br>Parcel # | B3, pt. L1, 9<br>15-5-21-3-038-24.000 | ОТ | Inventory #<br>HW-00-01- 104 |
|-----------------|----------------------|----------------------------|---------------------------------------|----|------------------------------|
| Current<br>Name | Drinnon's Cycle      | Owner and Addi             | ess, Drinnon, Joe & Bett              | у  |                              |
| Historic        |                      | Architect/Engin            | eer                                   |    | Construction Date            |
| Name            |                      | Contractor/Buile           | der                                   |    | ca. 1985                     |



Becky L. Snider, Ph.D. Downtown West Plains, Inc.





| Address                                                                                          | 111 Walnut Stre                                                                                                                                         | et                                                                                                               |                                                                                 | gal Addre:<br>rcel #                                   |                  | , pt. L2, 3<br>5-21-3-039-1 | OT<br>4.000                                    | Inventory #<br>HW-00-01-116 |
|--------------------------------------------------------------------------------------------------|-------------------------------------------------------------