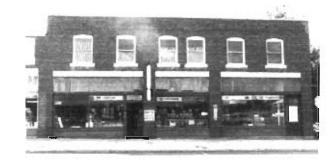

## **DOWNTOWN WEST PLAINS RESOURCES SURVEY** HOWELL COUNTY, MISSOURI

| Address                                    | 109 Aid Avenue    | e                 |                    | gal Address/<br>rcel#     |         | 1000.1 <sup>2</sup><br>8-28-2- | of L19<br>003-1.010            | SYLVAN      | Inventory #        |
|--------------------------------------------|-------------------|-------------------|--------------------|---------------------------|---------|--------------------------------|--------------------------------|-------------|--------------------|
|                                            |                   |                   |                    |                           |         |                                |                                |             |                    |
| Current<br>Name                            | Office Square     |                   |                    | iner and Add<br>different | ress    |                                | C. Toney & Kath<br>s, MO 65775 | nleen D. #1 | Court Square, West |
| Historic                                   | Aid, C. T., Build | ling              | Architect/Engineer |                           |         |                                |                                | C           | Construction Date  |
| Name                                       |                   |                   | Contractor/Builder |                           | der     | Ezra D. Mumford                |                                |             | ca. 1909*          |
| On National Register? Individually Eligibl |                   | e? District Poten |                    | oten                      | tial?   | Çondîti                        | on:                            | Integrity:  |                    |
| no yes                                     |                   | yes               |                    |                           | excelle | nt                             | high                           |             |                    |

| Architectural Style Vernacular Type | Foundation<br>Structure | Exterior Wall<br>Materials | Roof Type | Window<br>Types      | Porch Type<br>& Location | Current Function |
|-------------------------------------|-------------------------|----------------------------|-----------|----------------------|--------------------------|------------------|
| Late Victorian Two Part Commercial  | Unknown<br>Brick        | Brick                      | Parapet   | Storefront, casement |                          | offices          |

## Description

Two story, six bay, two-part commercial block. First floor storefronts are newer. Second floor casement windows are early but not original. Wide cast iron cornice with brackets runs the width of the facade. Building was rehabilitated in the early 1990's.