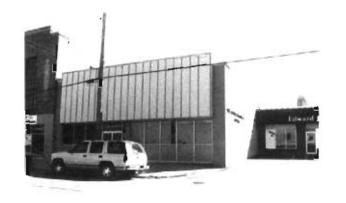

# DOWNTOWN WEST PLAINS RESOURCES SURVEY HOWELL COUNTY, MISSOURI

|                           |                |                      |                    | •                         |        |                         |                 |                         |
|---------------------------|----------------|----------------------|--------------------|---------------------------|--------|-------------------------|-----------------|-------------------------|
| Address                   | 103 Aid Avenue | <b>)</b>             | _                  | al Address                | ,      | 34° L1<br>0-21-3-040-6. | OT              | Inventory #             |
|                           |                |                      | Parcel # 1         |                           |        | J-Z 1-J-040-0.          | 000             | HW-00-01-026            |
| Current<br>Name           | IOOF Addition  |                      |                    | ner and Addr<br>lifferent |        | OOF Lodge N<br>55775    | lo 263, 105 Aid | d Ave., West Plains, MO |
| Historic IOOF Addition    |                |                      | Arc                | hitect/Engin              | eer    |                         |                 | Construction Date       |
| Name                      |                |                      | Contractor/Builder |                           |        |                         | ana aa          | ca. 1923                |
| On National Register? Inc |                | Individually Eligibi | aible? District Pa |                           | tentla | 1? Co                   | ndition:        | Integrity:              |
| no no                     |                | yes                  |                    |                           |        | good                    | high            |                         |
|                           |                | 91                   |                    |                           |        |                         |                 |                         |

| Architectural Style Vernacular Type | Foundation<br>Structure | Exterior Wall<br>Materials | Roof Type | Window<br>Types          | Porch Type<br>& Location | Current Function |  |
|-------------------------------------|-------------------------|----------------------------|-----------|--------------------------|--------------------------|------------------|--|
| Two Part Commercial                 | Unknown<br>Brick        | Brick                      | Flat      | plate glass,<br>1/1, 2/2 | Awning - flat,           | unknown          |  |

## Description

A two story two part commercial building with a two-story brick rear addition. Front elevation is running bond, sides & rear are common bond. One centered window on the second floor. Side elevation has 2/2 vertically divided windows on the second floor. Rear addition has casement and horizontal slider windows.