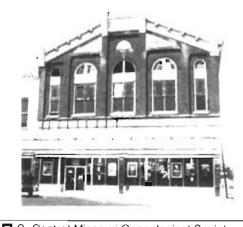

# DOWNTOWN WEST PLAINS RESOURCES SURVEY HOWELL COUNTY, MISSOURI

|                           |                |                      |                    | •                         |        |                         |                 |                         |
|---------------------------|----------------|----------------------|--------------------|---------------------------|--------|-------------------------|-----------------|-------------------------|
| Address                   | 103 Aid Avenue | <b>)</b>             | _                  | al Address                | ,      | 34° L1<br>0-21-3-040-6. | OT              | Inventory #             |
|                           |                |                      | Parcel # 1         |                           |        | J-Z 1-J-040-0.          | 000             | HW-00-01-026            |
| Current<br>Name           | IOOF Addition  |                      |                    | ner and Addr<br>lifferent |        | OOF Lodge N<br>55775    | lo 263, 105 Aid | d Ave., West Plains, MO |
| Historic IOOF Addition    |                |                      | Arc                | hitect/Engin              | eer    |                         |                 | Construction Date       |
| Name                      |                |                      | Contractor/Builder |                           |        |                         | ana aa          | ca. 1923                |
| On National Register? Inc |                | Individually Eligibi | aible? District Pa |                           | tentla | 1? Co                   | ndition:        | Integrity:              |
| no no                     |                | yes                  |                    |                           |        | good                    | high            |                         |
|                           |                | 91                   |                    |                           |        |                         |                 |                         |

| Architectural Style Vernacular Type | Foundation<br>Structure | Exterior Wall<br>Materials | Roof Type | Window<br>Types          | Porch Type<br>& Location | Current Function |  |
|-------------------------------------|-------------------------|----------------------------|-----------|--------------------------|--------------------------|------------------|--|
| Two Part Commercial                 | Unknown<br>Brick        | Brick                      | Flat      | plate glass,<br>1/1, 2/2 | Awning - flat,           | unknown          |  |

## Description

A two story two part commercial building with a two-story brick rear addition. Front elevation is running bond, sides & rear are common bond. One centered window on the second floor. Side elevation has 2/2 vertically divided windows on the second floor. Rear addition has casement and horizontal slider windows.