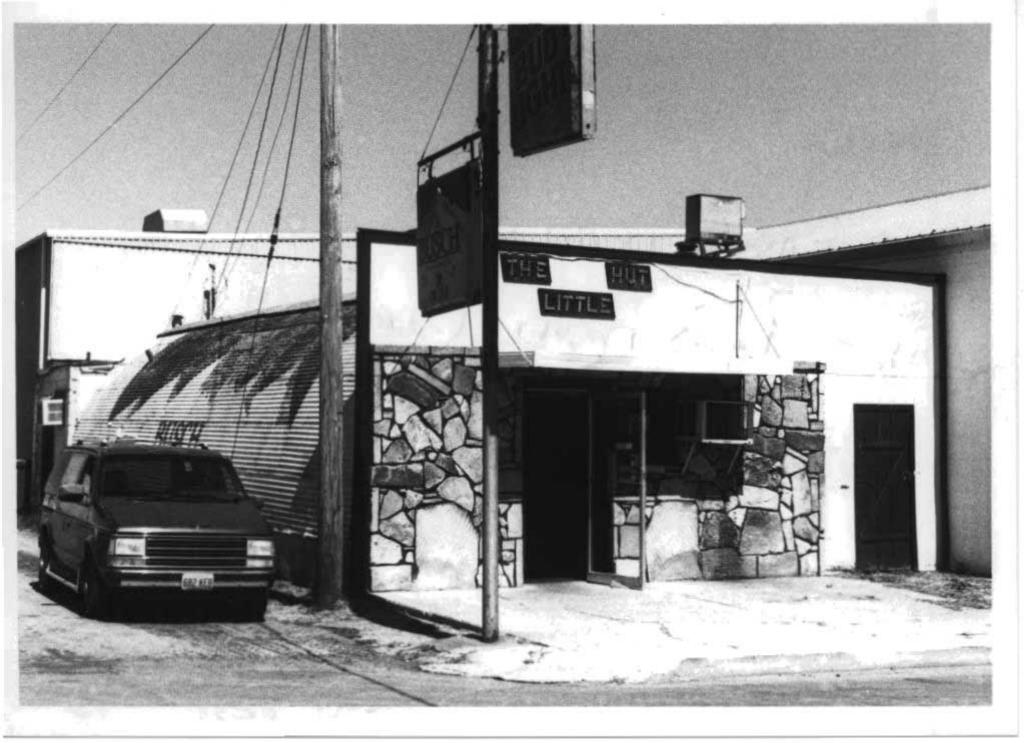

# DOWNTOWN WEST PLAINS RESOURCES SURVEY HOWELL COUNTY, MISSOURI

|                           |                |                      |                    | •                         |        |                         |                 |                         |
|---------------------------|----------------|----------------------|--------------------|---------------------------|--------|-------------------------|-----------------|-------------------------|
| Address                   | 103 Aid Avenue | <b>)</b>             | _                  | al Address                | ,      | 34° L1<br>0-21-3-040-6. | OT              | Inventory #             |
|                           |                |                      | Parcel # 1         |                           |        | J-Z 1-J-040-0.          | 000             | HW-00-01-026            |
| Current<br>Name           | IOOF Addition  |                      |                    | ner and Addr<br>lifferent |        | OOF Lodge N<br>55775    | lo 263, 105 Aid | d Ave., West Plains, MO |
| Historic IOOF Addition    |                |                      | Arc                | hitect/Engin              | eer    |                         |                 | Construction Date       |
| Name                      |                |                      | Contractor/Builder |                           |        |                         | ana aa          | ca. 1923                |
| On National Register? Inc |                | Individually Eligibi | aible? District Pa |                           | tentla | 1? Co                   | ndition:        | Integrity:              |
| no no                     |                | yes                  |                    |                           |        | good                    | high            |                         |
|                           |                | 91                   |                    |                           |        |                         |                 |                         |

| Architectural Style Vernacular Type | Foundation<br>Structure | Exterior Wall<br>Materials | Roof Type | Window<br>Types          | Porch Type<br>& Location | Current Function |  |
|-------------------------------------|-------------------------|----------------------------|-----------|--------------------------|--------------------------|------------------|--|
| Two Part Commercial                 | Unknown<br>Brick        | Brick                      | Flat      | plate glass,<br>1/1, 2/2 | Awning - flat,           | unknown          |  |

## Description

A two story two part commercial building with a two-story brick rear addition. Front elevation is running bond, sides & rear are common bond. One centered window on the second floor. Side elevation has 2/2 vertically divided windows on the second floor. Rear addition has casement and horizontal slider windows.