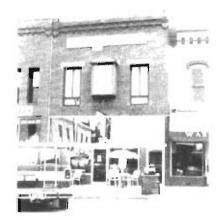

# DOWNTOWN WEST PLAINS RESOURCES SURVEY HOWELL COUNTY, MISSOURI

|                           |                |                      |                    | •                         |        |                         |                 |                         |
|---------------------------|----------------|----------------------|--------------------|---------------------------|--------|-------------------------|-----------------|-------------------------|
| Address                   | 103 Aid Avenue | <b>)</b>             | _                  | al Address                | ,      | 34° L1<br>0-21-3-040-6. | OT              | Inventory #             |
|                           |                |                      | Parcel # 1         |                           |        | J-Z 1-J-040-0.          | 000             | HW-00-01-026            |
| Current<br>Name           | IOOF Addition  |                      |                    | ner and Addr<br>lifferent |        | OOF Lodge N<br>55775    | lo 263, 105 Aid | d Ave., West Plains, MO |
| Historic IOOF Addition    |                |                      | Arc                | hitect/Engin              | eer    |                         |                 | Construction Date       |
| Name                      |                |                      | Contractor/Builder |                           |        |                         | ana aa          | ca. 1923                |
| On National Register? Inc |                | Individually Eligibi | aible? District Pa |                           | tentla | 1? Co                   | ndition:        | Integrity:              |
| no no                     |                | yes                  |                    |                           |        | good                    | high            |                         |
|                           |                | 91                   |                    |                           |        |                         |                 |                         |

| Architectural Style Vernacular Type | Foundation<br>Structure | Exterior Wall<br>Materials | Roof Type | Window<br>Types          | Porch Type<br>& Location | Current Function |  |
|-------------------------------------|-------------------------|----------------------------|-----------|--------------------------|--------------------------|------------------|--|
| Two Part Commercial                 | Unknown<br>Brick        | Brick                      | Flat      | plate glass,<br>1/1, 2/2 | Awning - flat,           | unknown          |  |

## Description

A two story two part commercial building with a two-story brick rear addition. Front elevation is running bond, sides & rear are common bond. One centered window on the second floor. Side elevation has 2/2 vertically divided windows on the second floor. Rear addition has casement and horizontal slider windows.