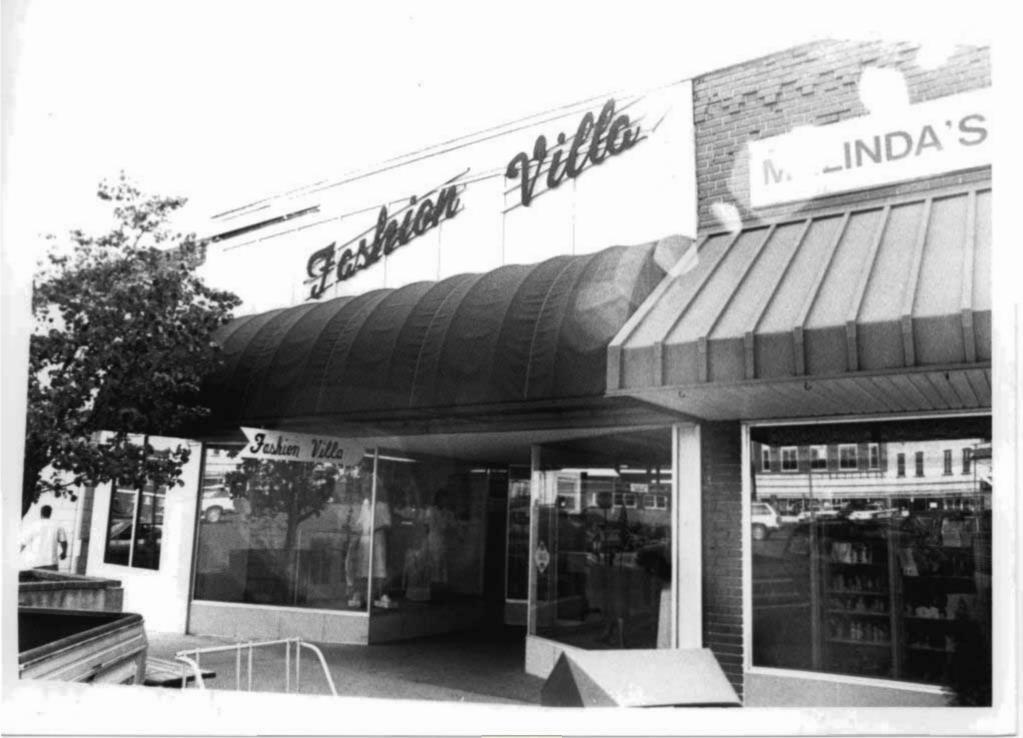

# DOWNTOWN WEST PLAINS RESOURCES SURVEY HOWELL COUNTY, MISSOURI

|                           |                |                      |                    | •                         |        |                         |                 |                         |
|---------------------------|----------------|----------------------|--------------------|---------------------------|--------|-------------------------|-----------------|-------------------------|
| Address                   | 103 Aid Avenue | <b>)</b>             | _                  | al Address                | ,      | 34° L1<br>0-21-3-040-6. | OT              | Inventory #             |
|                           |                |                      | Parcel # 1         |                           |        | J-Z 1-J-040-0.          | 000             | HW-00-01-026            |
| Current<br>Name           | IOOF Addition  |                      |                    | ner and Addr<br>lifferent |        | OOF Lodge N<br>55775    | lo 263, 105 Aid | d Ave., West Plains, MO |
| Historic IOOF Addition    |                |                      | Arc                | hitect/Engin              | eer    |                         |                 | Construction Date       |
| Name                      |                |                      | Contractor/Builder |                           |        |                         | ana aa          | ca. 1923                |
| On National Register? Inc |                | Individually Eligibi | aible? District Pa |                           | tentla | 1? Co                   | ndition:        | Integrity:              |
| no no                     |                | yes                  |                    |                           |        | good                    | high            |                         |
|                           |                | 91                   |                    |                           |        |                         |                 |                         |

| Architectural Style Vernacular Type | Foundation<br>Structure | Exterior Wall<br>Materials | Roof Type | Window<br>Types          | Porch Type<br>& Location | Current Function |  |
|-------------------------------------|-------------------------|----------------------------|-----------|--------------------------|--------------------------|------------------|--|
| Two Part Commercial                 | Unknown<br>Brick        | Brick                      | Flat      | plate glass,<br>1/1, 2/2 | Awning - flat,           | unknown          |  |

## Description

A two story two part commercial building with a two-story brick rear addition. Front elevation is running bond, sides & rear are common bond. One centered window on the second floor. Side elevation has 2/2 vertically divided windows on the second floor. Rear addition has casement and horizontal slider windows.