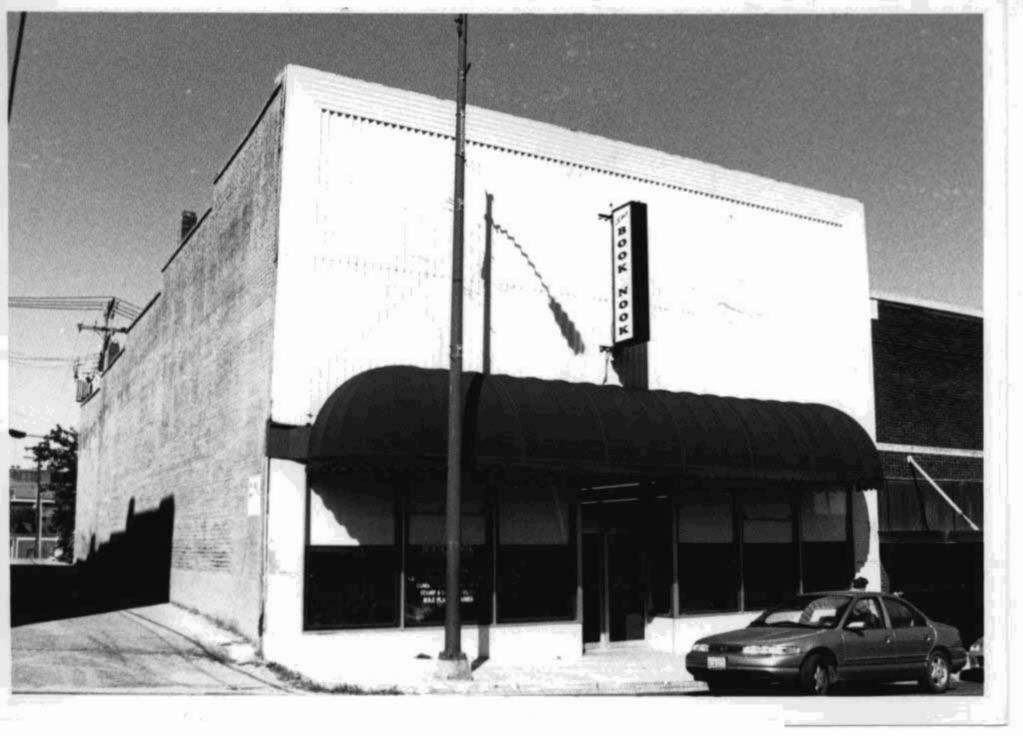

## **DOWNTOWN WEST PLAINS RESOURCES SURVEY** HOWELL COUNTY, MISSOURI

| Address                                    | 109 Aid Avenue    | e                 |                    | gal Address/<br>rcel#     |         | 1000.1 <sup>2</sup><br>8-28-2- | of L19<br>003-1.010            | SYLVAN      | Inventory #        |
|--------------------------------------------|-------------------|-------------------|--------------------|---------------------------|---------|--------------------------------|--------------------------------|-------------|--------------------|
|                                            |                   |                   |                    |                           |         |                                |                                |             |                    |
| Current<br>Name                            | Office Square     |                   |                    | iner and Add<br>different | ress    |                                | C. Toney & Kath<br>s, MO 65775 | nleen D. #1 | Court Square, West |
| Historic                                   | Aid, C. T., Build | ling              | Architect/Engineer |                           |         |                                |                                | C           | Construction Date  |
| Name                                       |                   |                   | Contractor/Builder |                           | der     | Ezra D. Mumford                |                                |             | ca. 1909*          |
| On National Register? Individually Eligibl |                   | e? District Poten |                    | oten                      | tial?   | Çondîti                        | on:                            | Integrity:  |                    |
| no yes                                     |                   | yes               |                    |                           | excelle | nt                             | high                           |             |                    |

| Architectural Style Vernacular Type | Foundation<br>Structure | Exterior Wall<br>Materials | Roof Type | Window<br>Types      | Porch Type<br>& Location | Current Function |
|-------------------------------------|-------------------------|----------------------------|-----------|----------------------|--------------------------|------------------|
| Late Victorian Two Part Commercial  | Unknown<br>Brick        | Brick                      | Parapet   | Storefront, casement |                          | offices          |

## Description

Two story, six bay, two-part commercial block. First floor storefronts are newer. Second floor casement windows are early but not original. Wide cast iron cornice with brackets runs the width of the facade. Building was rehabilitated in the early 1990's.