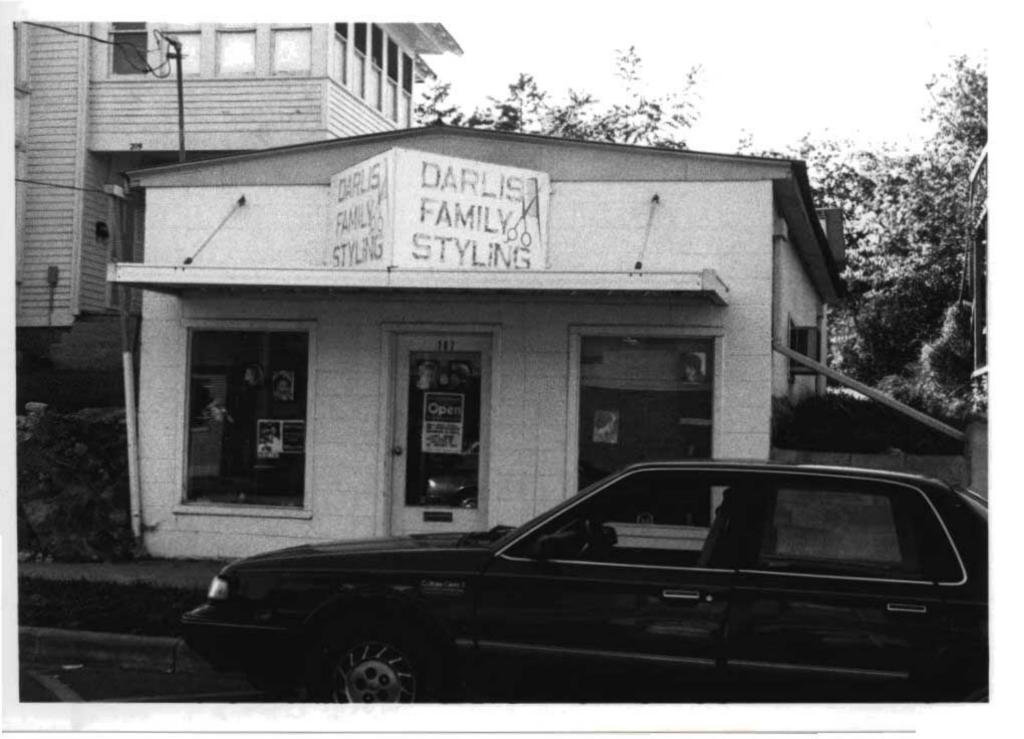

Photo Inventory #

Roll 2343 #13A

Becky L. Snider, Ph.D.

Downtown West Plains, Inc.

|                                   | Dow                                                      | NTOWN Hov                                                               | WEST<br>VELL                       |                    |                                                             |                    |                                |                               |                                         |                                 | 4.1 666                                                              |
|-----------------------------------|----------------------------------------------------------|-------------------------------------------------------------------------|------------------------------------|--------------------|-------------------------------------------------------------|--------------------|--------------------------------|-------------------------------|-----------------------------------------|---------------------------------|----------------------------------------------------------------------|
| Address                           | 207 Aid Avenu                                            | e                                                                       |                                    | Legal A<br>Parcel  |                                                             |                    | ), pt L2<br>8-28-2-            | 013-1.000                     | H <b>A</b>                              |                                 | Inventory #<br>HW-00-01 <b>034</b>                                   |
| Current<br>Name                   | Darlis Family S                                          | s Family Styling                                                        |                                    |                    | Owner and Address, Grisham Ent<br>if different Plains, MO 8 |                    |                                |                               |                                         | 15 E. I                         | Main St , West                                                       |
| Historic<br>Name                  |                                                          | `                                                                       | -                                  | Archite<br>Contrac |                                                             |                    |                                |                               |                                         | Со                              | ca. 1964*                                                            |
|                                   | nal Register?                                            | individually                                                            |                                    | ? D                | istrict                                                     | <b>Poten</b><br>no | tial?                          |                               | ndition:<br>good                        |                                 | Integrity:                                                           |
| Architects<br>Vernacu             | ural Style<br>lar Type                                   | Foundation<br>Structure                                                 | Exterio<br>Mater                   | ials               | Root                                                        | Туре               |                                | ndow<br>pes                   | Porch Ty<br>& Locati                    |                                 | Current Function                                                     |
| One Part C                        | Commercial [                                             | Concrete<br>Concrete Block                                              | Concrete                           | e Block            | Ga                                                          | able               |                                | <u></u> .                     | Awning<br>Front                         |                                 | hair salon                                                           |
| one story she<br>A flat metal a   | three-bay gable<br>ed-roofed rear ad<br>awning extends a | front commercial dition which is ta across the facade indows in the out | ller than m<br>e. The ce           | naın build         | ing.                                                        |                    | # of<br>buildi<br>0<br>buildir |                               | # of Contri<br>Outbuild<br>0<br>ription |                                 | g Site Map<br>Attached                                               |
| History 1964 directo under constr | ry notes that the                                        |                                                                         | Continual<br>orly Own<br>ounty tax | ers, fro           | m                                                           | Top<br>Hov<br>Ins  | well Co<br>uranc               | hic Mar<br>ounty La<br>e Maps | o, West Pla<br>and Tax Re<br>1893-1948  | ains C<br>ecords<br>3<br>y City | ological Survey<br>Quadrangle;<br>s, Sanborn Fire<br>Directory, 1964 |