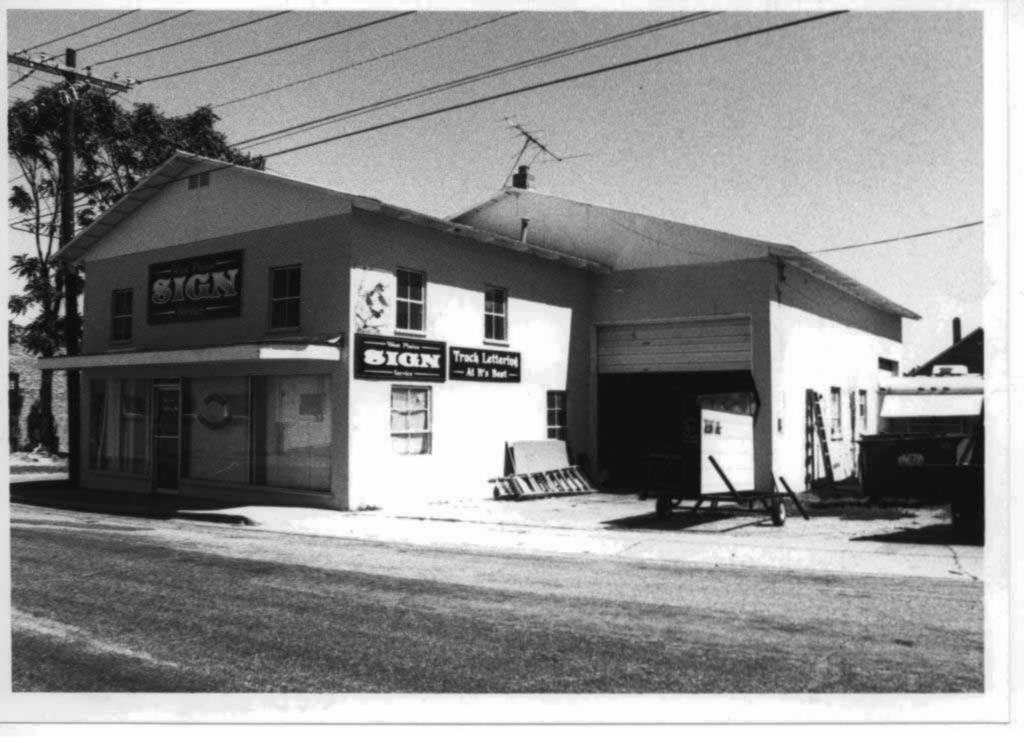

## Description

A two story two part commercial building with a two-story brick rear addition. Front elevation is running bond, sides & rear are common bond. One centered window on the second floor. Side elevation has 2/2 vertically divided windows on the second floor. Rear addition has casement and horizontal slider windows.