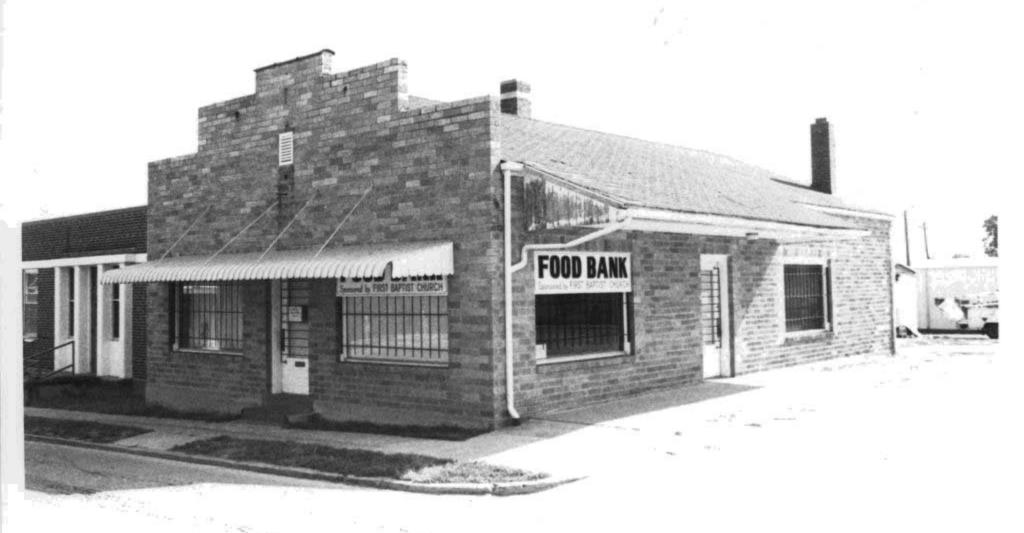

# DOWNTOWN WEST PLAINS RESOURCES SURVEY HOWELL COUNTY, MISSOURI

|                           |                |                      |                    | •                         |        |                         |                 |                         |
|---------------------------|----------------|----------------------|--------------------|---------------------------|--------|-------------------------|-----------------|-------------------------|
| Address                   | 103 Aid Avenue | <b>)</b>             | _                  | al Address                | ,      | 34° L1<br>0-21-3-040-6. | OT              | Inventory #             |
|                           |                |                      | Parcel # 1         |                           |        | J-Z 1-J-040-0.          | 000             | HW-00-01-026            |
| Current<br>Name           | IOOF Addition  |                      |                    | ner and Addr<br>lifferent |        | OOF Lodge N<br>55775    | lo 263, 105 Aid | d Ave., West Plains, MO |
| Historic IOOF Addition    |                |                      | Arc                | hitect/Engin              | eer    |                         |                 | Construction Date       |
| Name                      |                |                      | Contractor/Builder |                           |        |                         | ana aa          | ca. 1923                |
| On National Register? Inc |                | Individually Eligibi | aible? District Pa |                           | tentla | 1? Co                   | ndition:        | Integrity:              |
| no no                     |                | yes                  |                    |                           |        | good                    | high            |                         |
|                           |                | 91                   |                    |                           |        |                         |                 |                         |

| Architectural Style Vernacular Type | Foundation<br>Structure | Exterior Wall<br>Materials | Roof Type | Window<br>Types          | Porch Type<br>& Location | Current Function |  |
|-------------------------------------|-------------------------|----------------------------|-----------|--------------------------|--------------------------|------------------|--|
| Two Part Commercial                 | Unknown<br>Brick        | Brick                      | Flat      | plate glass,<br>1/1, 2/2 | Awning - flat,           | unknown          |  |

## Description

A two story two part commercial building with a two-story brick rear addition. Front elevation is running bond, sides & rear are common bond. One centered window on the second floor. Side elevation has 2/2 vertically divided windows on the second floor. Rear addition has casement and horizontal slider windows.