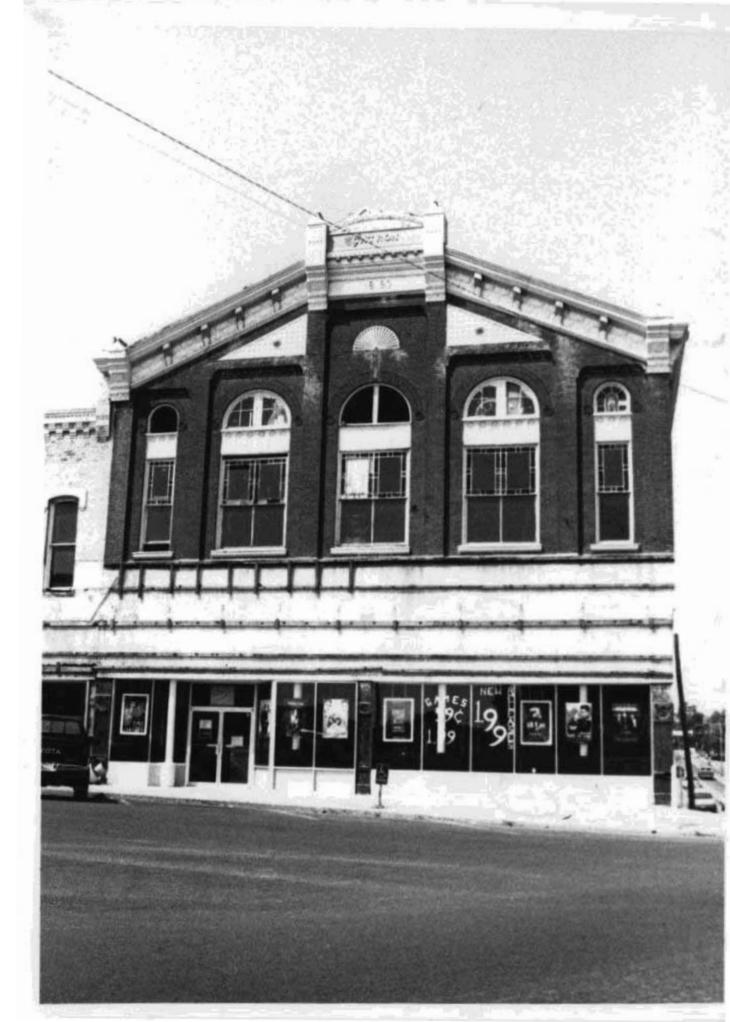

## **DOWNTOWN WEST PLAINS RESOURCES SURVEY** HOWELL COUNTY, MISSOURI

| Address                                    | 109 Aid Avenue    | e                 |                    | gal Address/<br>rcel#     |         | 1000.1 <sup>2</sup><br>8-28-2- | of L19<br>003-1.010            | SYLVAN      | Inventory #        |
|--------------------------------------------|-------------------|-------------------|--------------------|---------------------------|---------|--------------------------------|--------------------------------|-------------|--------------------|
|                                            |                   |                   |                    |                           |         |                                |                                |             |                    |
| Current<br>Name                            | Office Square     |                   |                    | iner and Add<br>different | ress    |                                | C. Toney & Kath<br>s, MO 65775 | nleen D. #1 | Court Square, West |
| Historic                                   | Aid, C. T., Build | ling              | Architect/Engineer |                           |         |                                |                                | C           | Construction Date  |
| Name                                       |                   |                   | Contractor/Builder |                           | der     | Ezra D. Mumford                |                                |             | ca. 1909*          |
| On National Register? Individually Eligibl |                   | e? District Poten |                    | oten                      | tial?   | Çondîti                        | on:                            | Integrity:  |                    |
| no yes                                     |                   | yes               |                    |                           | excelle | nt                             | high                           |             |                    |

| Architectural Style Vernacular Type | Foundation<br>Structure | Exterior Wall<br>Materials | Roof Type | Window<br>Types      | Porch Type<br>& Location | Current Function |
|-------------------------------------|-------------------------|----------------------------|-----------|----------------------|--------------------------|------------------|
| Late Victorian Two Part Commercial  | Unknown<br>Brick        | Brick                      | Parapet   | Storefront, casement |                          | offices          |

## Description

Two story, six bay, two-part commercial block. First floor storefronts are newer. Second floor casement windows are early but not original. Wide cast iron cornice with brackets runs the width of the facade. Building was rehabilitated in the early 1990's.