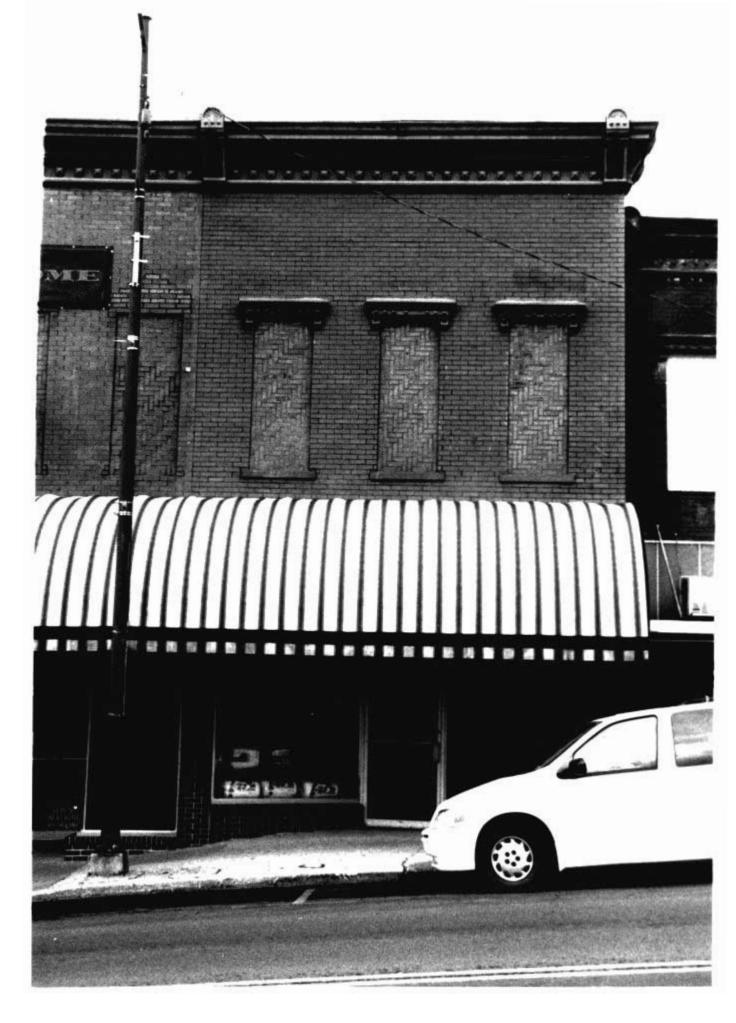

## **DOWNTOWN WEST PLAINS RESOURCES SURVEY** HOWELL COUNTY, MISSOURI

| Address                                    | 109 Aid Avenue    | e                 |                    | gal Address/<br>rcel#     |         | 1000.1 <sup>2</sup><br>8-28-2- | of L19<br>003-1.010            | SYLVAN      | Inventory #        |
|--------------------------------------------|-------------------|-------------------|--------------------|---------------------------|---------|--------------------------------|--------------------------------|-------------|--------------------|
|                                            |                   |                   |                    |                           |         |                                |                                |             |                    |
| Current<br>Name                            | Office Square     |                   |                    | iner and Add<br>different | ress    |                                | C. Toney & Kath<br>s, MO 65775 | nleen D. #1 | Court Square, West |
| Historic                                   | Aid, C. T., Build | ling              | Architect/Engineer |                           |         |                                |                                | C           | Construction Date  |
| Name                                       |                   |                   | Contractor/Builder |                           | der     | Ezra D. Mumford                |                                |             | ca. 1909*          |
| On National Register? Individually Eligibl |                   | e? District Poten |                    | oten                      | tial?   | Çondîti                        | on:                            | Integrity:  |                    |
| no yes                                     |                   | yes               |                    |                           | excelle | nt                             | high                           |             |                    |

| Architectural Style Vernacular Type | Foundation<br>Structure | Exterior Wall<br>Materials | Roof Type | Window<br>Types      | Porch Type<br>& Location | Current Function |
|-------------------------------------|-------------------------|----------------------------|-----------|----------------------|--------------------------|------------------|
| Late Victorian Two Part Commercial  | Unknown<br>Brick        | Brick                      | Parapet   | Storefront, casement |                          | offices          |

## Description

Two story, six bay, two-part commercial block. First floor storefronts are newer. Second floor casement windows are early but not original. Wide cast iron cornice with brackets runs the width of the facade. Building was rehabilitated in the early 1990's.