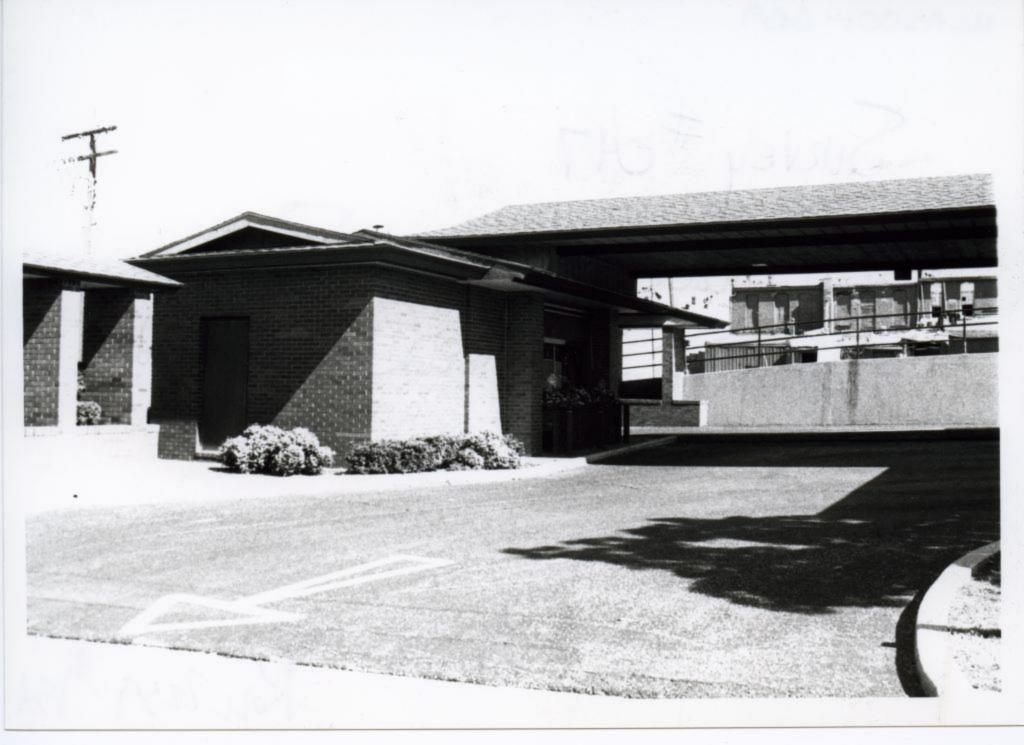

# DOWNTOWN WEST PLAINS RESOURCES SURVEY HOWELL COUNTY, MISSOURI

|                           |                |                      |                    | •                         |        |                         |                 |                         |
|---------------------------|----------------|----------------------|--------------------|---------------------------|--------|-------------------------|-----------------|-------------------------|
| Address                   | 103 Aid Avenue | <b>)</b>             | _                  | al Address                | ,      | 34° L1<br>0-21-3-040-6. | OT              | Inventory #             |
|                           |                |                      | Parcel # 1         |                           |        | J-Z 1-J-040-0.          | 000             | HW-00-01-026            |
| Current<br>Name           | IOOF Addition  |                      |                    | ner and Addr<br>lifferent |        | OOF Lodge N<br>55775    | lo 263, 105 Aid | d Ave., West Plains, MO |
| Historic IOOF Addition    |                |                      | Arc                | hitect/Engin              | eer    |                         |                 | Construction Date       |
| Name                      |                |                      | Contractor/Builder |                           |        |                         | ana aa          | ca. 1923                |
| On National Register? Inc |                | Individually Eligibi | aible? District Pa |                           | tentla | 1? Co                   | ndition:        | Integrity:              |
| no no                     |                | yes                  |                    |                           |        | good                    | high            |                         |
|                           |                | 91                   |                    |                           |        |                         |                 |                         |

| Architectural Style Vernacular Type | Foundation<br>Structure | Exterior Wall<br>Materials | Roof Type | Window<br>Types          | Porch Type<br>& Location | Current Function |  |
|-------------------------------------|-------------------------|----------------------------|-----------|--------------------------|--------------------------|------------------|--|
| Two Part Commercial                 | Unknown<br>Brick        | Brick                      | Flat      | plate glass,<br>1/1, 2/2 | Awning - flat,           | unknown          |  |

## Description

A two story two part commercial building with a two-story brick rear addition. Front elevation is running bond, sides & rear are common bond. One centered window on the second floor. Side elevation has 2/2 vertically divided windows on the second floor. Rear addition has casement and horizontal slider windows.