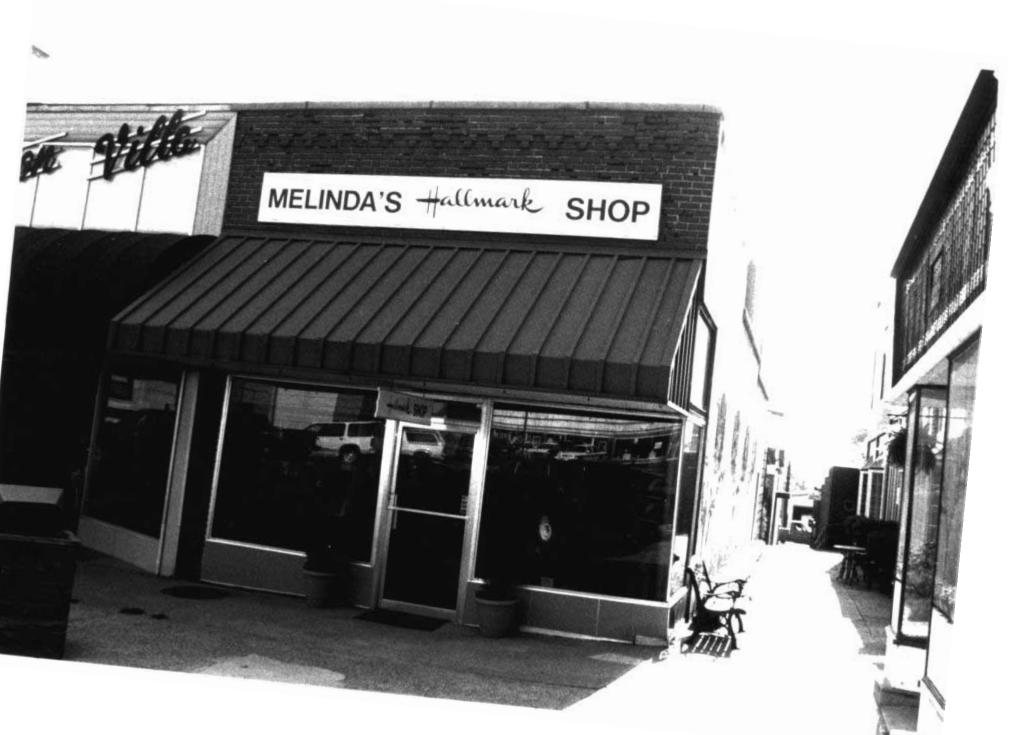

# DOWNTOWN WEST PLAINS RESOURCES SURVEY HOWELL COUNTY, MISSOURI

|                           |                |                      |                    | •                         |        |                         |                 |                         |
|---------------------------|----------------|----------------------|--------------------|---------------------------|--------|-------------------------|-----------------|-------------------------|
| Address                   | 103 Aid Avenue | <b>)</b>             | _                  | al Address                | ,      | 34° L1<br>0-21-3-040-6. | OT              | Inventory #             |
|                           |                |                      | Parcel # 1         |                           |        | J-Z 1-J-040-0.          | 000             | HW-00-01-026            |
| Current<br>Name           | IOOF Addition  |                      |                    | ner and Addr<br>lifferent |        | OOF Lodge N<br>55775    | lo 263, 105 Aid | d Ave., West Plains, MO |
| Historic IOOF Addition    |                |                      | Arc                | hitect/Engin              | eer    |                         |                 | Construction Date       |
| Name                      |                |                      | Contractor/Builder |                           |        |                         | ana aa          | ca. 1923                |
| On National Register? Inc |                | Individually Eligibi | aible? District Pa |                           | tentla | 1? Co                   | ndition:        | Integrity:              |
| no no                     |                | yes                  |                    |                           |        | good                    | high            |                         |
|                           |                | 91                   |                    |                           |        |                         |                 |                         |

| Architectural Style Vernacular Type | Foundation<br>Structure | Exterior Wall<br>Materials | Roof Type | Window<br>Types          | Porch Type<br>& Location | Current Function |  |
|-------------------------------------|-------------------------|----------------------------|-----------|--------------------------|--------------------------|------------------|--|
| Two Part Commercial                 | Unknown<br>Brick        | Brick                      | Flat      | plate glass,<br>1/1, 2/2 | Awning - flat,           | unknown          |  |

## Description

A two story two part commercial building with a two-story brick rear addition. Front elevation is running bond, sides & rear are common bond. One centered window on the second floor. Side elevation has 2/2 vertically divided windows on the second floor. Rear addition has casement and horizontal slider windows.