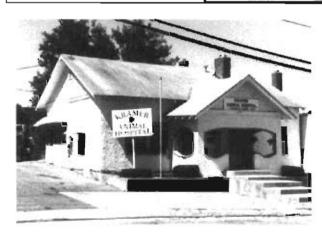

# DOWNTOWN WEST PLAINS RESOURCES SURVEY HOWELL COUNTY, MISSOURI

|                           |                |                      |                    | •                         |        |                         |                 |                         |
|---------------------------|----------------|----------------------|--------------------|---------------------------|--------|-------------------------|-----------------|-------------------------|
| Address                   | 103 Aid Avenue | <b>)</b>             | _                  | al Address                | ,      | 34° L1<br>0-21-3-040-6. | OT              | Inventory #             |
|                           |                |                      | Parcel # 1         |                           |        | J-Z 1-J-040-0.          | 000             | HW-00-01-026            |
| Current<br>Name           | IOOF Addition  |                      |                    | ner and Addr<br>lifferent |        | OOF Lodge N<br>55775    | lo 263, 105 Aid | d Ave., West Plains, MO |
| Historic IOOF Addition    |                |                      | Arc                | hitect/Engin              | eer    |                         |                 | Construction Date       |
| Name                      |                |                      | Contractor/Builder |                           |        |                         | ana aa          | ca. 1923                |
| On National Register? Inc |                | Individually Eligibi | aible? District Pa |                           | tentla | 1? Co                   | ndition:        | Integrity:              |
| no no                     |                | yes                  |                    |                           |        | good                    | high            |                         |
|                           |                | 91                   |                    |                           |        |                         |                 |                         |

| Architectural Style Vernacular Type | Foundation<br>Structure | Exterior Wall<br>Materials | Roof Type | Window<br>Types          | Porch Type<br>& Location | Current Function |  |
|-------------------------------------|-------------------------|----------------------------|-----------|--------------------------|--------------------------|------------------|--|
| Two Part Commercial                 | Unknown<br>Brick        | Brick                      | Flat      | plate glass,<br>1/1, 2/2 | Awning - flat,           | unknown          |  |

## Description

A two story two part commercial building with a two-story brick rear addition. Front elevation is running bond, sides & rear are common bond. One centered window on the second floor. Side elevation has 2/2 vertically divided windows on the second floor. Rear addition has casement and horizontal slider windows.