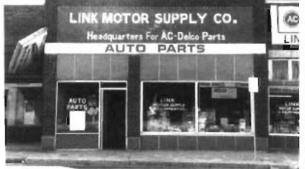

# DOWNTOWN WEST PLAINS RESOURCES SURVEY HOWELL COUNTY, MISSOURI

|                           |                |                      |                    | •                         |        |                         |                 |                         |
|---------------------------|----------------|----------------------|--------------------|---------------------------|--------|-------------------------|-----------------|-------------------------|
| Address                   | 103 Aid Avenue | <b>)</b>             | _                  | al Address                | ,      | 34° L1<br>0-21-3-040-6. | OT              | Inventory #             |
|                           |                |                      | Parcel # 1         |                           |        | J-Z 1-J-040-0.          | 000             | HW-00-01-026            |
| Current<br>Name           | IOOF Addition  |                      |                    | ner and Addr<br>lifferent |        | OOF Lodge N<br>55775    | lo 263, 105 Aid | d Ave., West Plains, MO |
| Historic IOOF Addition    |                |                      | Arc                | hitect/Engin              | eer    |                         |                 | Construction Date       |
| Name                      |                |                      | Contractor/Builder |                           |        |                         | ana aa          | ca. 1923                |
| On National Register? Inc |                | Individually Eligibi | aible? District Pa |                           | tentla | 1? Co                   | ndition:        | Integrity:              |
| no no                     |                | yes                  |                    |                           |        | good                    | high            |                         |
|                           |                | 91                   |                    |                           |        |                         |                 |                         |

| Architectural Style Vernacular Type | Foundation<br>Structure | Exterior Wall<br>Materials | Roof Type | Window<br>Types          | Porch Type<br>& Location | Current Function |  |
|-------------------------------------|-------------------------|----------------------------|-----------|--------------------------|--------------------------|------------------|--|
| Two Part Commercial                 | Unknown<br>Brick        | Brick                      | Flat      | plate glass,<br>1/1, 2/2 | Awning - flat,           | unknown          |  |

## Description

A two story two part commercial building with a two-story brick rear addition. Front elevation is running bond, sides & rear are common bond. One centered window on the second floor. Side elevation has 2/2 vertically divided windows on the second floor. Rear addition has casement and horizontal slider windows.