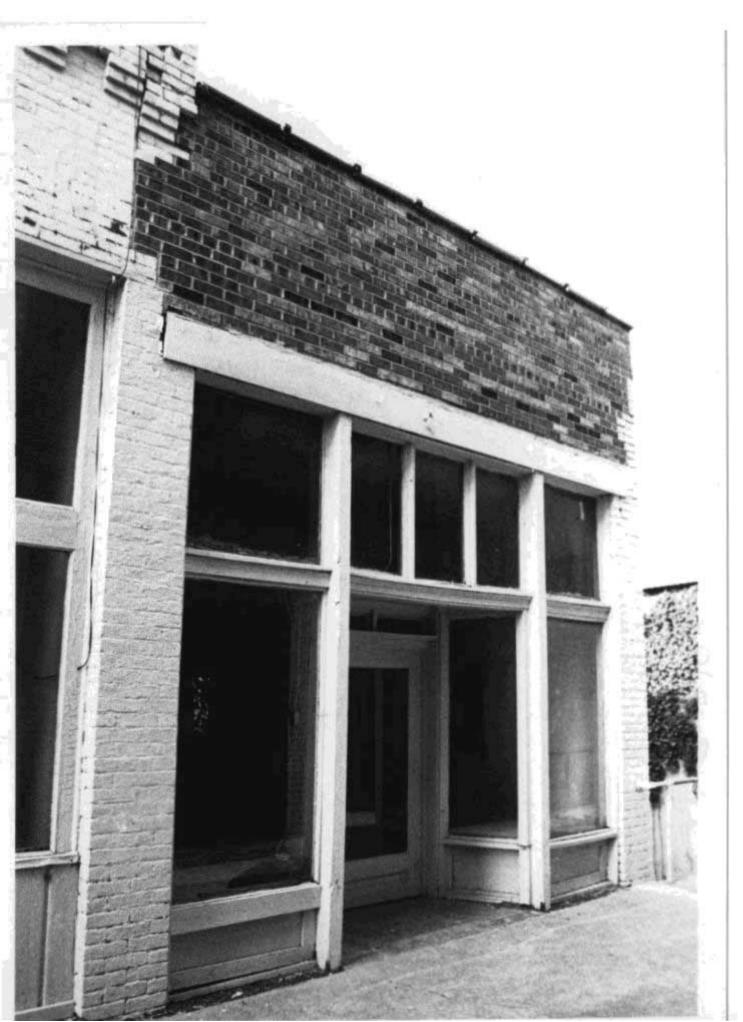

# DOWNTOWN WEST PLAINS RESOURCES SURVEY HOWELL COUNTY, MISSOURI

|                           |                |                      |                    | •                         |        |                         |                 |                         |
|---------------------------|----------------|----------------------|--------------------|---------------------------|--------|-------------------------|-----------------|-------------------------|
| Address                   | 103 Aid Avenue | <b>)</b>             | _                  | al Address                | ,      | 34° L1<br>0-21-3-040-6. | OT              | Inventory #             |
|                           |                |                      | Parcel # 1         |                           |        | J-Z 1-J-040-0.          | 000             | HW-00-01-026            |
| Current<br>Name           | IOOF Addition  |                      |                    | ner and Addr<br>lifferent |        | OOF Lodge N<br>55775    | lo 263, 105 Aid | d Ave., West Plains, MO |
| Historic IOOF Addition    |                |                      | Arc                | hitect/Engin              | eer    |                         |                 | Construction Date       |
| Name                      |                |                      | Contractor/Builder |                           |        |                         | ana aa          | ca. 1923                |
| On National Register? Inc |                | Individually Eligibi | aible? District Pa |                           | tentla | 1? Co                   | ndition:        | Integrity:              |
| no no                     |                | yes                  |                    |                           |        | good                    | high            |                         |
|                           |                | 91                   |                    |                           |        |                         |                 |                         |

| Architectural Style Vernacular Type | Foundation<br>Structure | Exterior Wall<br>Materials | Roof Type | Window<br>Types          | Porch Type<br>& Location | Current Function |  |
|-------------------------------------|-------------------------|----------------------------|-----------|--------------------------|--------------------------|------------------|--|
| Two Part Commercial                 | Unknown<br>Brick        | Brick                      | Flat      | plate glass,<br>1/1, 2/2 | Awning - flat,           | unknown          |  |

## Description

A two story two part commercial building with a two-story brick rear addition. Front elevation is running bond, sides & rear are common bond. One centered window on the second floor. Side elevation has 2/2 vertically divided windows on the second floor. Rear addition has casement and horizontal slider windows.