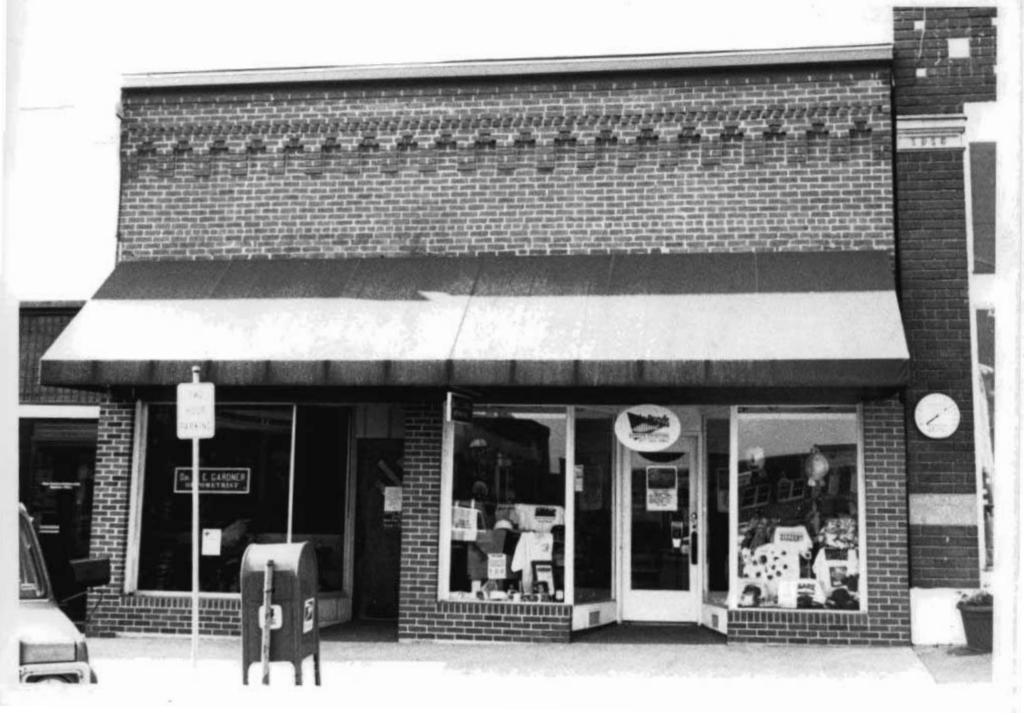

# DOWNTOWN WEST PLAINS RESOURCES SURVEY HOWELL COUNTY, MISSOURI

|                           |                |                      |                    | •                         |        |                         |                 |                         |
|---------------------------|----------------|----------------------|--------------------|---------------------------|--------|-------------------------|-----------------|-------------------------|
| Address                   | 103 Aid Avenue | <b>)</b>             | _                  | al Address                | ,      | 34° L1<br>0-21-3-040-6. | OT              | Inventory #             |
|                           |                |                      | Parcel # 1         |                           |        | J-Z 1-J-040-0.          | 000             | HW-00-01-026            |
| Current<br>Name           | IOOF Addition  |                      |                    | ner and Addr<br>lifferent |        | OOF Lodge N<br>55775    | lo 263, 105 Aid | d Ave., West Plains, MO |
| Historic IOOF Addition    |                |                      | Arc                | hitect/Engin              | eer    |                         |                 | Construction Date       |
| Name                      |                |                      | Contractor/Builder |                           |        |                         | ana aa          | ca. 1923                |
| On National Register? Inc |                | Individually Eligibi | aible? District Pa |                           | tentla | 1? Co                   | ndition:        | Integrity:              |
| no no                     |                | yes                  |                    |                           |        | good                    | high            |                         |
|                           |                | 91                   |                    |                           |        |                         |                 |                         |

| Architectural Style Vernacular Type | Foundation<br>Structure | Exterior Wall<br>Materials | Roof Type | Window<br>Types          | Porch Type<br>& Location | Current Function |  |
|-------------------------------------|-------------------------|----------------------------|-----------|--------------------------|--------------------------|------------------|--|
| Two Part Commercial                 | Unknown<br>Brick        | Brick                      | Flat      | plate glass,<br>1/1, 2/2 | Awning - flat,           | unknown          |  |

## Description

A two story two part commercial building with a two-story brick rear addition. Front elevation is running bond, sides & rear are common bond. One centered window on the second floor. Side elevation has 2/2 vertically divided windows on the second floor. Rear addition has casement and horizontal slider windows.