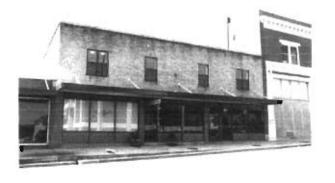

# DOWNTOWN WEST PLAINS RESOURCES SURVEY HOWELL COUNTY, MISSOURI

|                           |                |                      |                    | •                         |        |                         |                 |                         |
|---------------------------|----------------|----------------------|--------------------|---------------------------|--------|-------------------------|-----------------|-------------------------|
| Address                   | 103 Aid Avenue | <b>)</b>             | _                  | al Address                | ,      | 34° L1<br>0-21-3-040-6. | OT              | Inventory #             |
|                           |                |                      | Parcel # 1         |                           |        | J-Z 1-J-040-0.          | 000             | HW-00-01-026            |
| Current<br>Name           | IOOF Addition  |                      |                    | ner and Addr<br>lifferent |        | OOF Lodge N<br>55775    | lo 263, 105 Aid | d Ave., West Plains, MO |
| Historic IOOF Addition    |                |                      | Arc                | hitect/Engin              | eer    |                         |                 | Construction Date       |
| Name                      |                |                      | Contractor/Builder |                           |        |                         | ana aa          | ca. 1923                |
| On National Register? Inc |                | Individually Eligibi | aible? District Pa |                           | tentla | 1? Co                   | ndition:        | Integrity:              |
| no no                     |                | yes                  |                    |                           |        | good                    | high            |                         |
|                           |                | 91                   |                    |                           |        |                         |                 |                         |

| Architectural Style Vernacular Type | Foundation<br>Structure | Exterior Wall<br>Materials | Roof Type | Window<br>Types          | Porch Type<br>& Location | Current Function |  |
|-------------------------------------|-------------------------|----------------------------|-----------|--------------------------|--------------------------|------------------|--|
| Two Part Commercial                 | Unknown<br>Brick        | Brick                      | Flat      | plate glass,<br>1/1, 2/2 | Awning - flat,           | unknown          |  |

## Description

A two story two part commercial building with a two-story brick rear addition. Front elevation is running bond, sides & rear are common bond. One centered window on the second floor. Side elevation has 2/2 vertically divided windows on the second floor. Rear addition has casement and horizontal slider windows.