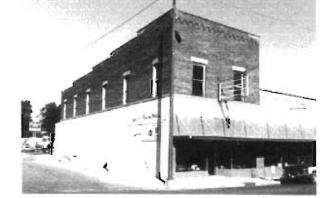

# DOWNTOWN WEST PLAINS RESOURCES SURVEY HOWELL COUNTY, MISSOURI

|                           |                |                      |                    | •                         |        |                         |                 |                         |
|---------------------------|----------------|----------------------|--------------------|---------------------------|--------|-------------------------|-----------------|-------------------------|
| Address                   | 103 Aid Avenue | <b>)</b>             | _                  | al Address                | ,      | 34° L1<br>0-21-3-040-6. | OT              | Inventory #             |
|                           |                |                      | Parcel # 1         |                           |        | J-Z 1-J-040-0.          | 000             | HW-00-01-026            |
| Current<br>Name           | IOOF Addition  |                      |                    | ner and Addr<br>lifferent |        | OOF Lodge N<br>55775    | lo 263, 105 Aid | d Ave., West Plains, MO |
| Historic IOOF Addition    |                |                      | Arc                | hitect/Engin              | eer    |                         |                 | Construction Date       |
| Name                      |                |                      | Contractor/Builder |                           |        |                         | ana aa          | ca. 1923                |
| On National Register? Inc |                | Individually Eligibi | aible? District Pa |                           | tentla | 1? Co                   | ndition:        | Integrity:              |
| no no                     |                | yes                  |                    |                           |        | good                    | high            |                         |
|                           |                | 91                   |                    |                           |        |                         |                 |                         |

| Architectural Style Vernacular Type | Foundation<br>Structure | Exterior Wall<br>Materials | Roof Type | Window<br>Types          | Porch Type<br>& Location | Current Function |  |
|-------------------------------------|-------------------------|----------------------------|-----------|--------------------------|--------------------------|------------------|--|
| Two Part Commercial                 | Unknown<br>Brick        | Brick                      | Flat      | plate glass,<br>1/1, 2/2 | Awning - flat,           | unknown          |  |

## Description

A two story two part commercial building with a two-story brick rear addition. Front elevation is running bond, sides & rear are common bond. One centered window on the second floor. Side elevation has 2/2 vertically divided windows on the second floor. Rear addition has casement and horizontal slider windows.