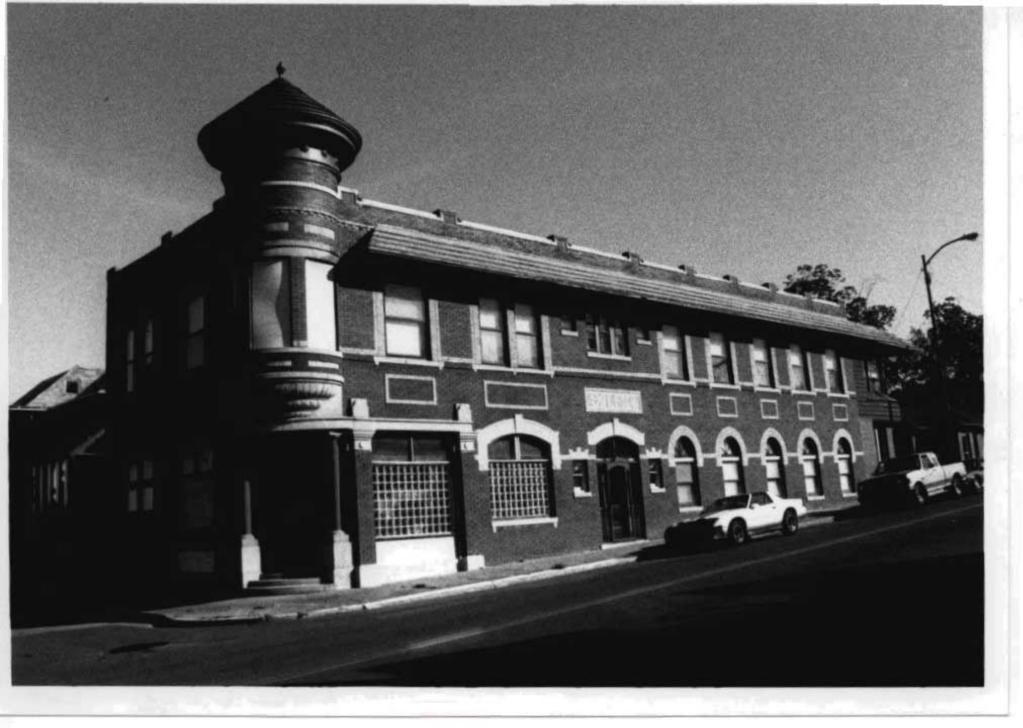

J., Building #1       | Architect/Engin                | eer                               |             | Construction Date    |
| Name            | Howell County Gazette Building | Contractor/Buile               | der                               | 1           | ca. 1911-12*         |

#### Description continued.

In the third bay from the corner entrance on the west elevation, there is a secondary entrance. This double door is flanked by two very small windows. Above the door, the word "Zorn" and the date 1912 is inscribed in a stone panel. On the second floor above the door, a trio of double hung windows is flanked by two very small single pane windows. There are five identical bays to the south of the door.

Site Map



Aid Avenue

Becky L. Snider, Ph.D.

Downtown West Plains, Inc.





| Address                           | 104Leyda       |                      |               | gal Address/<br>rcel #    |      | 9, L2<br>8-28-2- | 0014-2.000                    | HA               | Inventory #      |
|-----------------------------------|----------------|----------------------|---------------|---------------------------|------|------------------|-------------------------------|------------------|------------------|
| Current<br>Name                   | Russ Cochran I | -louse #2            | Ow<br>if      | ner and Addi<br>different | ress |                  | ran, Russ, Pub<br>s, MO 65775 | isher Ltd, P.    | O. Box 469, West |
| HIstoric Thomas, Joseph L., House |                | Are                  | chitect/Engin | eer                       |      |