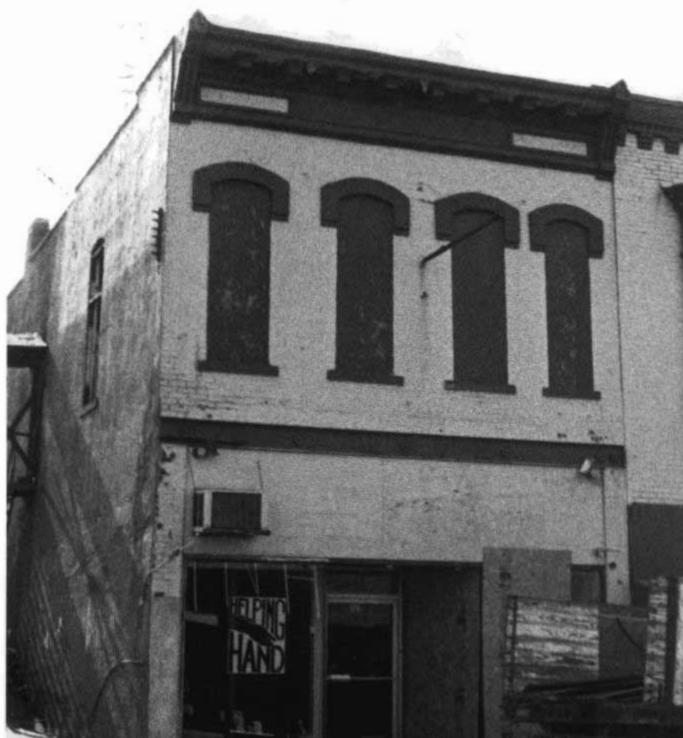

# DOWNTOWN WEST PLAINS RESOURCES SURVEY HOWELL COUNTY, MISSOURI

|                           |                |                      |                    | •                         |        |                         |                 |                         |
|---------------------------|----------------|----------------------|--------------------|---------------------------|--------|-------------------------|-----------------|-------------------------|
| Address                   | 103 Aid Avenue | <b>)</b>             | _                  | al Address                | ,      | 34° L1<br>0-21-3-040-6. | OT              | Inventory #             |
|                           |                |                      | Parcel # 1         |                           |        | J-Z 1-J-040-0.          | 000             | HW-00-01-026            |
| Current<br>Name           | IOOF Addition  |                      |                    | ner and Addr<br>lifferent |        | OOF Lodge N<br>55775    | lo 263, 105 Aid | d Ave., West Plains, MO |
| Historic IOOF Addition    |                |                      | Arc                | hitect/Engin              | eer    |                         |                 | Construction Date       |
| Name                      |                |                      | Contractor/Builder |                           |        |                         | ana aa          | ca. 1923                |
| On National Register? Inc |                | Individually Eligibi | aible? District Pa |                           | tentla | 1? Co                   | ndition:        | Integrity:              |
| no no                     |                | yes                  |                    |                           |        | good                    | high            |                         |
|                           |                | 91                   |                    |                           |        |                         |                 |                         |

| Architectural Style Vernacular Type | Foundation<br>Structure | Exterior Wall<br>Materials | Roof Type | Window<br>Types          | Porch Type<br>& Location | Current Function |  |
|-------------------------------------|-------------------------|----------------------------|-----------|--------------------------|--------------------------|------------------|--|
| Two Part Commercial                 | Unknown<br>Brick        | Brick                      | Flat      | plate glass,<br>1/1, 2/2 | Awning - flat,           | unknown          |  |

## Description

A two story two part commercial building with a two-story brick rear addition. Front elevation is running bond, sides & rear are common bond. One centered window on the second floor. Side elevation has 2/2 vertically divided windows on the second floor. Rear addition has casement and horizontal slider windows.