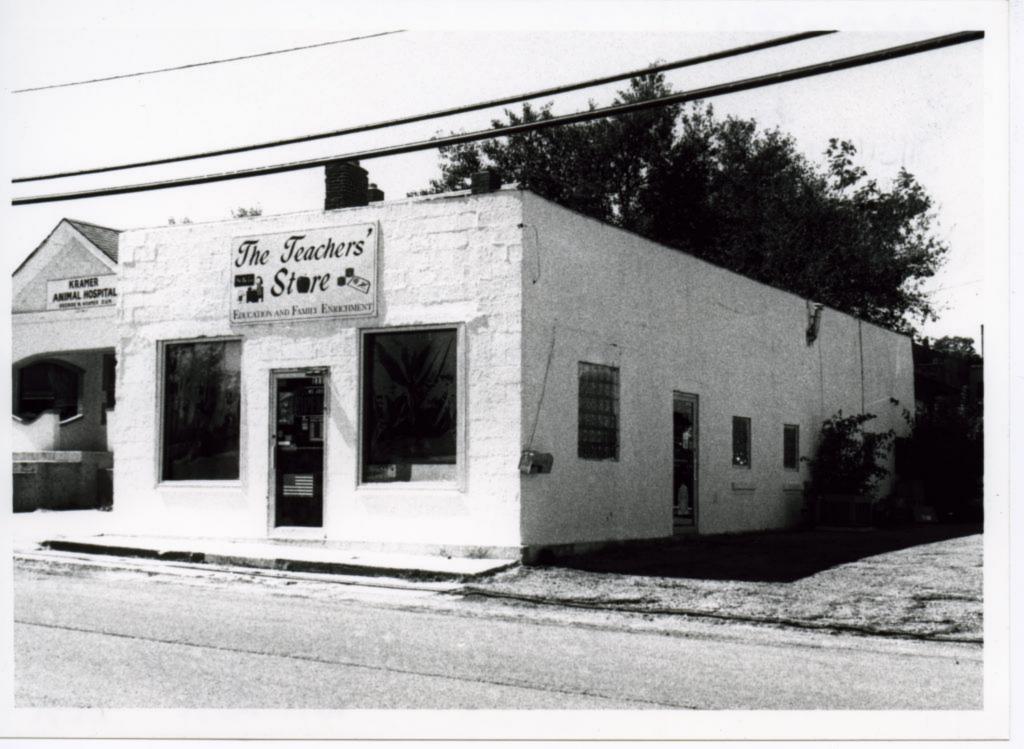

| Architectural Style Vernacular Type | Foundation<br>Structure | Exterior Wall<br>Materials | Roof Type | Window<br>Types          | Porch Type<br>& Location | Current Function |  |
|-------------------------------------|-------------------------|----------------------------|-----------|--------------------------|--------------------------|------------------|--|
| Two Part Commercial                 | Unknown<br>Brick        | Brick                      | Flat      | plate glass,<br>1/1, 2/2 | Awning - flat,           | unknown          |  |

## Description

A two story two part commercial building with a two-story brick rear addition. Front elevation is running bond, sides & rear are common bond. One centered window on the second floor. Side elevation has 2/2 vertically divided windows on the second floor. Rear addition has casement and horizontal slider windows.