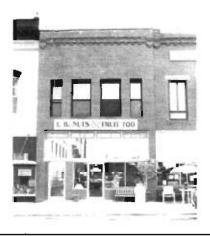

# DOWNTOWN WEST PLAINS RESOURCES SURVEY HOWELL COUNTY, MISSOURI

|                           |                |                      |                    | •                         |        |                         |                 |                         |
|---------------------------|----------------|----------------------|--------------------|---------------------------|--------|-------------------------|-----------------|-------------------------|
| Address                   | 103 Aid Avenue | <b>)</b>             | _                  | al Address                | ,      | 34° L1<br>0-21-3-040-6. | OT              | Inventory #             |
|                           |                |                      | Parcel # 1         |                           |        | J-Z 1-J-040-0.          | 000             | HW-00-01-026            |
| Current<br>Name           | IOOF Addition  |                      |                    | ner and Addr<br>lifferent |        | OOF Lodge N<br>55775    | lo 263, 105 Aid | d Ave., West Plains, MO |
| Historic IOOF Addition    |                |                      | Arc                | hitect/Engin              | eer    |                         |                 | Construction Date       |
| Name                      |                |                      | Contractor/Builder |                           |        |                         | ana aa          | ca. 1923                |
| On National Register? Inc |                | Individually Eligibi | aible? District Pa |                           | tentla | 1? Co                   | ndition:        | Integrity:              |
| no no                     |                | yes                  |                    |                           |        | good                    | high            |                         |
|                           |                | 91                   |                    |                           |        |                         |                 |                         |

| Architectural Style Vernacular Type | Foundation<br>Structure | Exterior Wall<br>Materials | Roof Type | Window<br>Types          | Porch Type<br>& Location | Current Function |  |
|-------------------------------------|-------------------------|----------------------------|-----------|--------------------------|--------------------------|------------------|--|
| Two Part Commercial                 | Unknown<br>Brick        | Brick                      | Flat      | plate glass,<br>1/1, 2/2 | Awning - flat,           | unknown          |  |

## Description

A two story two part commercial building with a two-story brick rear addition. Front elevation is running bond, sides & rear are common bond. One centered window on the second floor. Side elevation has 2/2 vertically divided windows on the second floor. Rear addition has casement and horizontal slider windows.