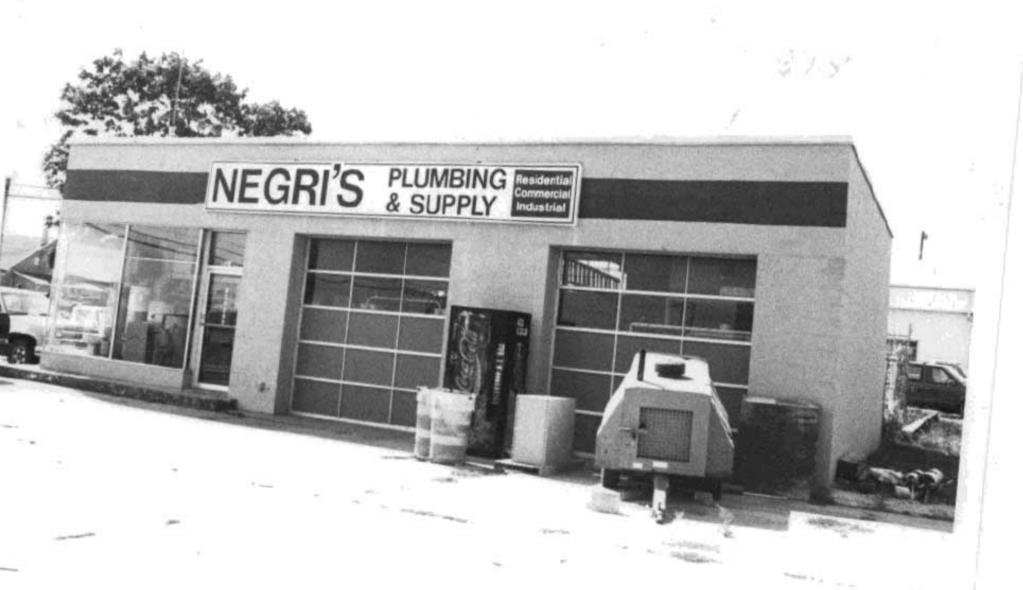

# DOWNTOWN WEST PLAINS RESOURCES SURVEY HOWELL COUNTY, MISSOURI

|                           |                |                      |                    | •                         |        |                         |                 |                         |
|---------------------------|----------------|----------------------|--------------------|---------------------------|--------|-------------------------|-----------------|-------------------------|
| Address                   | 103 Aid Avenue | <b>)</b>             | _                  | al Address                | ,      | 34° L1<br>0-21-3-040-6. | OT              | Inventory #             |
|                           |                |                      | Parcel # 1         |                           |        | J-Z 1-J-040-0.          | 000             | HW-00-01-026            |
| Current<br>Name           | IOOF Addition  |                      |                    | ner and Addr<br>lifferent |        | OOF Lodge N<br>55775    | lo 263, 105 Aid | d Ave., West Plains, MO |
| Historic IOOF Addition    |                |                      | Arc                | hitect/Engin              | eer    |                         |                 | Construction Date       |
| Name                      |                |                      | Contractor/Builder |                           |        |                         | ana aa          | ca. 1923                |
| On National Register? Inc |                | Individually Eligibi | aible? District Pa |                           | tentla | 1? Co                   | ndition:        | Integrity:              |
| no no                     |                | yes                  |                    |                           |        | good                    | high            |                         |
|                           |                | 91                   |                    |                           |        |                         |                 |                         |

| Architectural Style Vernacular Type | Foundation<br>Structure | Exterior Wall<br>Materials | Roof Type | Window<br>Types          | Porch Type<br>& Location | Current Function |  |
|-------------------------------------|-------------------------|----------------------------|-----------|--------------------------|--------------------------|------------------|--|
| Two Part Commercial                 | Unknown<br>Brick        | Brick                      | Flat      | plate glass,<br>1/1, 2/2 | Awning - flat,           | unknown          |  |

## Description

A two story two part commercial building with a two-story brick rear addition. Front elevation is running bond, sides & rear are common bond. One centered window on the second floor. Side elevation has 2/2 vertically divided windows on the second floor. Rear addition has casement and horizontal slider windows.