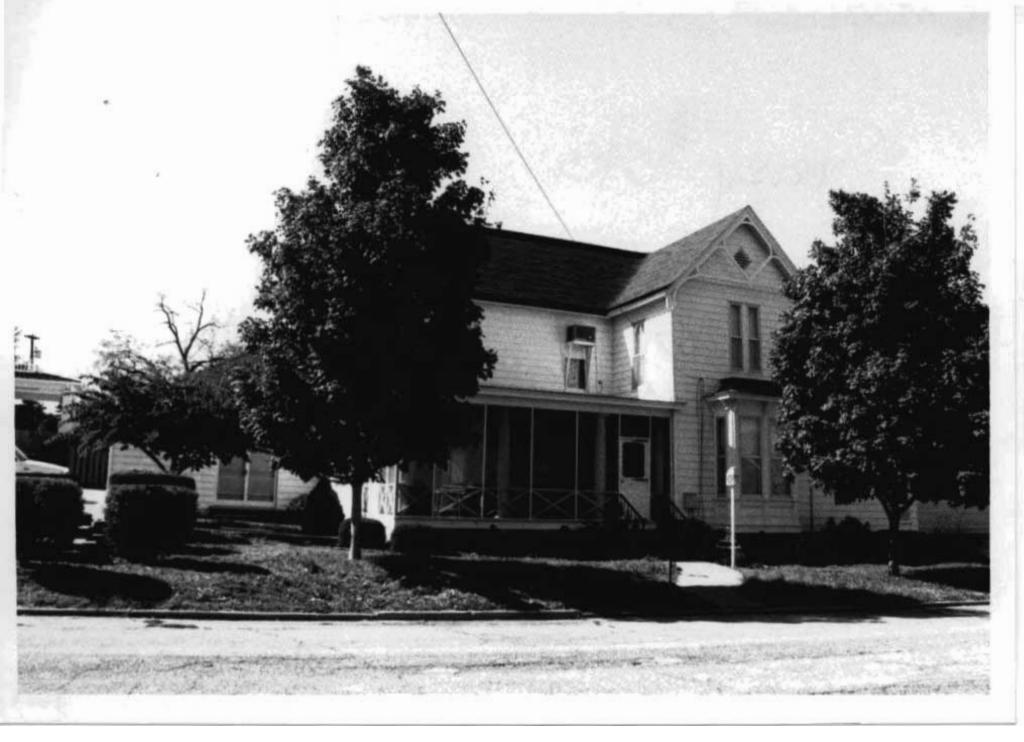

# DOWNTOWN WEST PLAINS RESOURCES SURVEY HOWELL COUNTY, MISSOURI

|                           |                |                      |                    | •                         |        |                         |                 |                         |
|---------------------------|----------------|----------------------|--------------------|---------------------------|--------|-------------------------|-----------------|-------------------------|
| Address                   | 103 Aid Avenue | <b>)</b>             | _                  | al Address                | ,      | 34° L1<br>0-21-3-040-6. | OT              | Inventory #             |
|                           |                |                      | Parcel # 1         |                           |        | J-Z 1-J-040-0.          | 000             | HW-00-01-026            |
| Current<br>Name           | IOOF Addition  |                      |                    | ner and Addr<br>lifferent |        | OOF Lodge N<br>55775    | lo 263, 105 Aid | d Ave., West Plains, MO |
| Historic IOOF Addition    |                |                      | Arc                | hitect/Engin              | eer    |                         |                 | Construction Date       |
| Name                      |                |                      | Contractor/Builder |                           |        |                         | ana aa          | ca. 1923                |
| On National Register? Inc |                | Individually Eligibi | aible? District Pa |                           | tentla | 1? Co                   | ndition:        | Integrity:              |
| no no                     |                | yes                  |                    |                           |        | good                    | high            |                         |
|                           |                | 91                   |                    |                           |        |                         |                 |                         |

| Architectural Style Vernacular Type | Foundation<br>Structure | Exterior Wall<br>Materials | Roof Type | Window<br>Types          | Porch Type<br>& Location | Current Function |  |
|-------------------------------------|-------------------------|----------------------------|-----------|--------------------------|--------------------------|------------------|--|
| Two Part Commercial                 | Unknown<br>Brick        | Brick                      | Flat      | plate glass,<br>1/1, 2/2 | Awning - flat,           | unknown          |  |

## Description

A two story two part commercial building with a two-story brick rear addition. Front elevation is running bond, sides & rear are common bond. One centered window on the second floor. Side elevation has 2/2 vertically divided windows on the second floor. Rear addition has casement and horizontal slider windows.