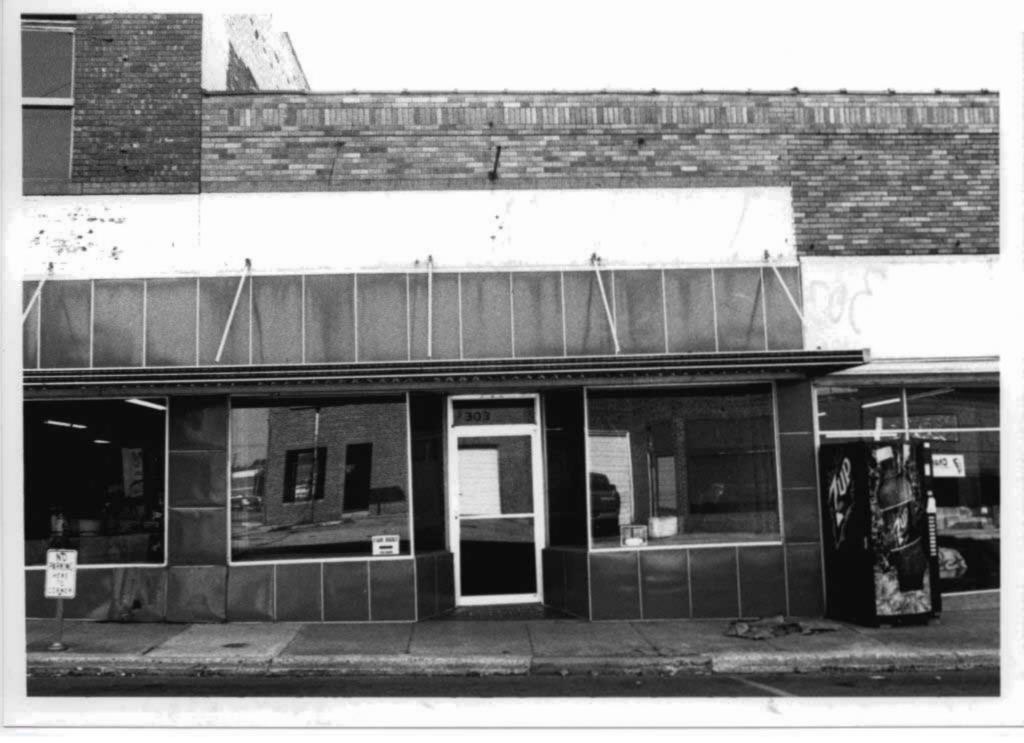

# DOWNTOWN WEST PLAINS RESOURCES SURVEY HOWELL COUNTY, MISSOURI

|                           |                |                      |                    | •                         |        |                         |                 |                         |
|---------------------------|----------------|----------------------|--------------------|---------------------------|--------|-------------------------|-----------------|-------------------------|
| Address                   | 103 Aid Avenue | <b>)</b>             | _                  | al Address                | ,      | 34° L1<br>0-21-3-040-6. | OT              | Inventory #             |
|                           |                |                      | Parcel # 1         |                           |        | J-Z 1-J-040-0.          | 000             | HW-00-01-026            |
| Current<br>Name           | IOOF Addition  |                      |                    | ner and Addr<br>lifferent |        | OOF Lodge N<br>55775    | lo 263, 105 Aid | d Ave., West Plains, MO |
| Historic IOOF Addition    |                |                      | Arc                | hitect/Engin              | eer    |                         |                 | Construction Date       |
| Name                      |                |                      | Contractor/Builder |                           |        |                         | ana aa          | ca. 1923                |
| On National Register? Inc |                | Individually Eligibi | aible? District Pa |                           | tentla | 1? Co                   | ndition:        | Integrity:              |
| no no                     |                | yes                  |                    |                           |        | good                    | high            |                         |
|                           |                | 91                   |                    |                           |        |                         |                 |                         |

| Architectural Style Vernacular Type | Foundation<br>Structure | Exterior Wall<br>Materials | Roof Type | Window<br>Types          | Porch Type<br>& Location | Current Function |  |
|-------------------------------------|-------------------------|----------------------------|-----------|--------------------------|--------------------------|------------------|--|
| Two Part Commercial                 | Unknown<br>Brick        | Brick                      | Flat      | plate glass,<br>1/1, 2/2 | Awning - flat,           | unknown          |  |

## Description

A two story two part commercial building with a two-story brick rear addition. Front elevation is running bond, sides & rear are common bond. One centered window on the second floor. Side elevation has 2/2 vertically divided windows on the second floor. Rear addition has casement and horizontal slider windows.