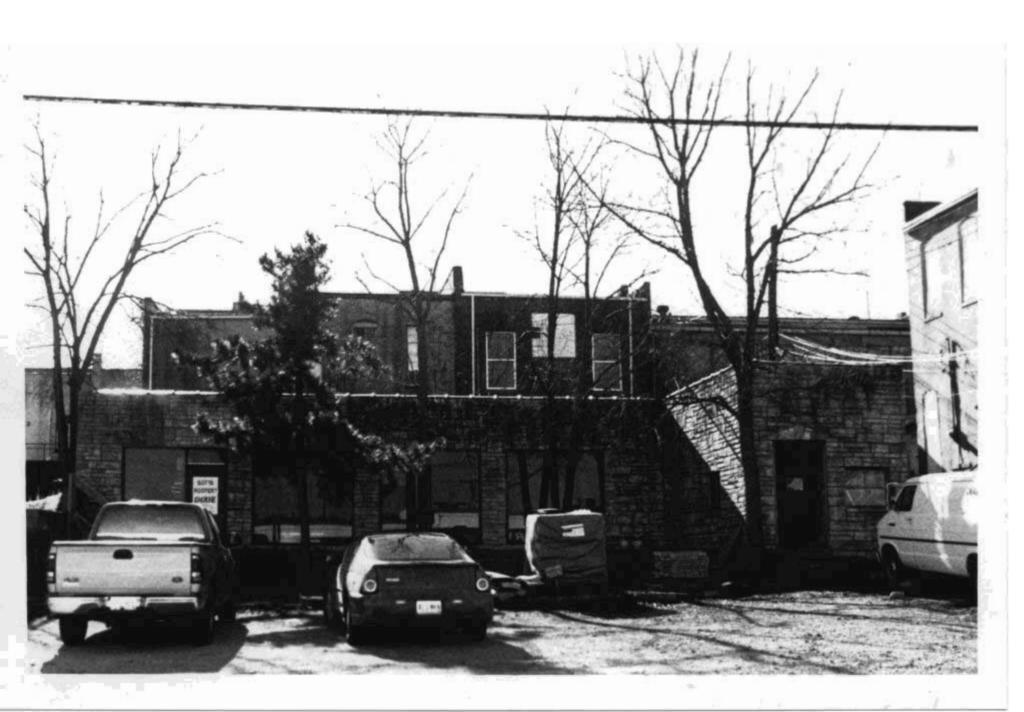

# DOWNTOWN WEST PLAINS RESOURCES SURVEY HOWELL COUNTY, MISSOURI

|                           |                |                      |                    | •                         |        |                         |                 |                         |
|---------------------------|----------------|----------------------|--------------------|---------------------------|--------|-------------------------|-----------------|-------------------------|
| Address                   | 103 Aid Avenue | <b>)</b>             | _                  | al Address                | ,      | 34° L1<br>0-21-3-040-6. | OT              | Inventory #             |
|                           |                |                      | Parcel # 1         |                           |        | J-Z 1-J-040-0.          | 000             | HW-00-01-026            |
| Current<br>Name           | IOOF Addition  |                      |                    | ner and Addr<br>lifferent |        | OOF Lodge N<br>55775    | lo 263, 105 Aid | d Ave., West Plains, MO |
| Historic IOOF Addition    |                |                      | Arc                | hitect/Engin              | eer    |                         |                 | Construction Date       |
| Name                      |                |                      | Contractor/Builder |                           |        |                         | ana aa          | ca. 1923                |
| On National Register? Inc |                | Individually Eligibi | aible? District Pa |                           | tentla | 1? Co                   | ndition:        | Integrity:              |
| no no                     |                | yes                  |                    |                           |        | good                    | high            |                         |
|                           |                | 91                   |                    |                           |        |                         |                 |                         |

| Architectural Style Vernacular Type | Foundation<br>Structure | Exterior Wall<br>Materials | Roof Type | Window<br>Types          | Porch Type<br>& Location | Current Function |  |
|-------------------------------------|-------------------------|----------------------------|-----------|--------------------------|--------------------------|------------------|--|
| Two Part Commercial                 | Unknown<br>Brick        | Brick                      | Flat      | plate glass,<br>1/1, 2/2 | Awning - flat,           | unknown          |  |

## Description

A two story two part commercial building with a two-story brick rear addition. Front elevation is running bond, sides & rear are common bond. One centered window on the second floor. Side elevation has 2/2 vertically divided windows on the second floor. Rear addition has casement and horizontal slider windows.