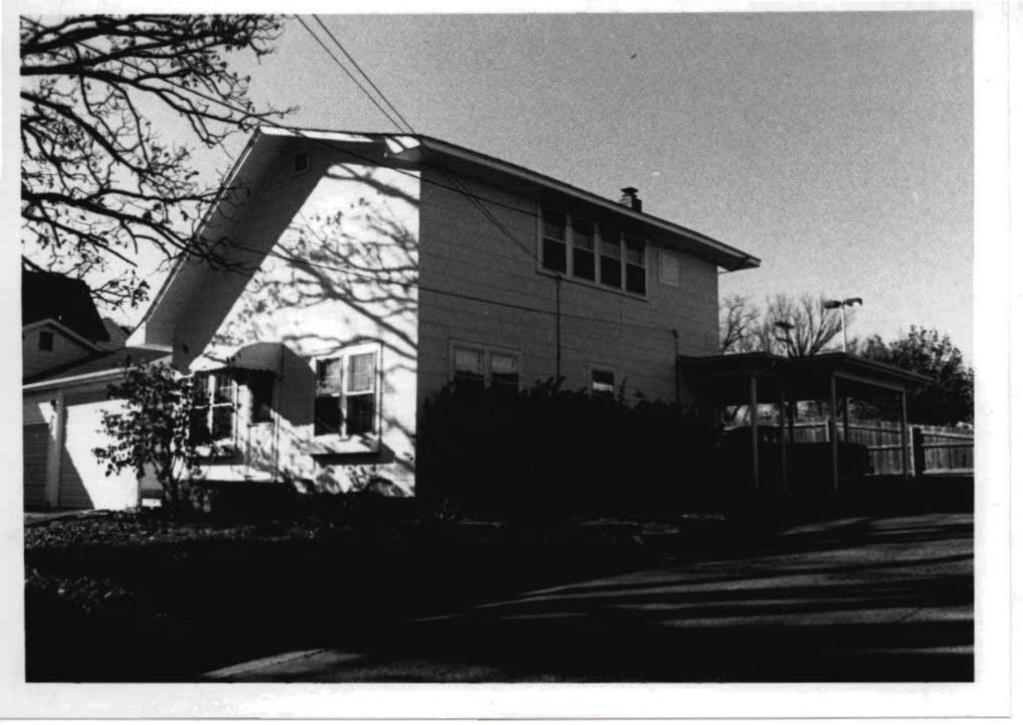

## **DOWNTOWN WEST PLAINS RESOURCES SURVEY** HOWELL COUNTY, MISSOURI

| Address         | 203 Aid Avenue                              | )     |             | gal Address/ B 20, Lot 1 Original rcel # 15-8-28-2-013-1000                               |      |           | Original       | Inventory # HW-00-01-035 |                    |
|-----------------|---------------------------------------------|-------|-------------|-------------------------------------------------------------------------------------------|------|-----------|----------------|--------------------------|--------------------|
| Current<br>Name | Vacant House                                |       |             | wner and Address. Grisham Enterprises LLC, 215 E. Main St<br>f d1fferent Plains, MO 65775 |      |           | Main St., West |                          |                    |
| Historic        | Shuttee, H. C.,                             | House | Arc         | Architect/Engineer                                                                        |      |           |                | C                        | onstruction Date   |
| Name            |                                             |       |             | Contractor/Builder                                                                        |      |           |                |                          | ca. 1884, ca. 1913 |
| On Nation       | ional Register? Individually Eligible? Dist |       | District Po | otent                                                                                     | ial? | Condition | ;              | Integrity:               |                    |
| no yes          |                                             |       | yes         |                                                                                           | fair |           |                | little changed           |                    |

| Architectural Style Vernacular Type | Foundation<br>Structure | Exterior Wall<br>Materials | Roof Type | Window<br>Types | Porch Type<br>& Location | Current Function |
|-------------------------------------|-------------------------|----------------------------|-----------|-----------------|--------------------------|------------------|
| Late Victorian                      | Ceramic Block<br>Frame  | Weatherboard               | Hipped    | 1/1, 2/2        | Full<br>Front            | vacant?          |

### Description

Prominent front gable has scroll cut spandrel. Hip-roofed dormers on front and sides. Roof cresting at the ridge. Porch has curved ends and round wood columns. There is a one story rear ell with a gable roof