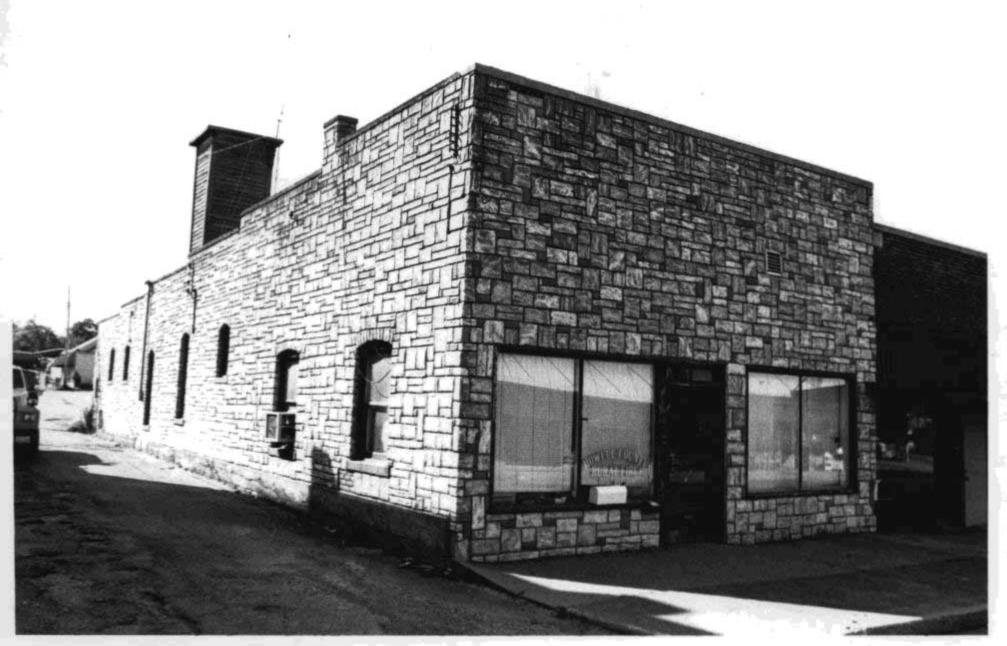

# DOWNTOWN WEST PLAINS RESOURCES SURVEY HOWELL COUNTY, MISSOURI

|                           |                |                      |                    | •                         |        |                         |                 |                         |
|---------------------------|----------------|----------------------|--------------------|---------------------------|--------|-------------------------|-----------------|-------------------------|
| Address                   | 103 Aid Avenue | <b>)</b>             | _                  | al Address                | ,      | 34° L1<br>0-21-3-040-6. | OT              | Inventory #             |
|                           |                |                      | Parcel # 1         |                           |        | J-Z 1-J-040-0.          | 000             | HW-00-01-026            |
| Current<br>Name           | IOOF Addition  |                      |                    | ner and Addr<br>lifferent |        | OOF Lodge N<br>55775    | lo 263, 105 Aid | d Ave., West Plains, MO |
| Historic IOOF Addition    |                |                      | Arc                | hitect/Engin              | eer    |                         |                 | Construction Date       |
| Name                      |                |                      | Contractor/Builder |                           |        |                         | ana aa          | ca. 1923                |
| On National Register? Inc |                | Individually Eligibi | aible? District Pa |                           | tentla | 1? Co                   | ndition:        | Integrity:              |
| no no                     |                | yes                  |                    |                           |        | good                    | high            |                         |
|                           |                | 91                   |                    |                           |        |                         |                 |                         |

| Architectural Style Vernacular Type | Foundation<br>Structure | Exterior Wall<br>Materials | Roof Type | Window<br>Types          | Porch Type<br>& Location | Current Function |  |
|-------------------------------------|-------------------------|----------------------------|-----------|--------------------------|--------------------------|------------------|--|
| Two Part Commercial                 | Unknown<br>Brick        | Brick                      | Flat      | plate glass,<br>1/1, 2/2 | Awning - flat,           | unknown          |  |

## Description

A two story two part commercial building with a two-story brick rear addition. Front elevation is running bond, sides & rear are common bond. One centered window on the second floor. Side elevation has 2/2 vertically divided windows on the second floor. Rear addition has casement and horizontal slider windows.