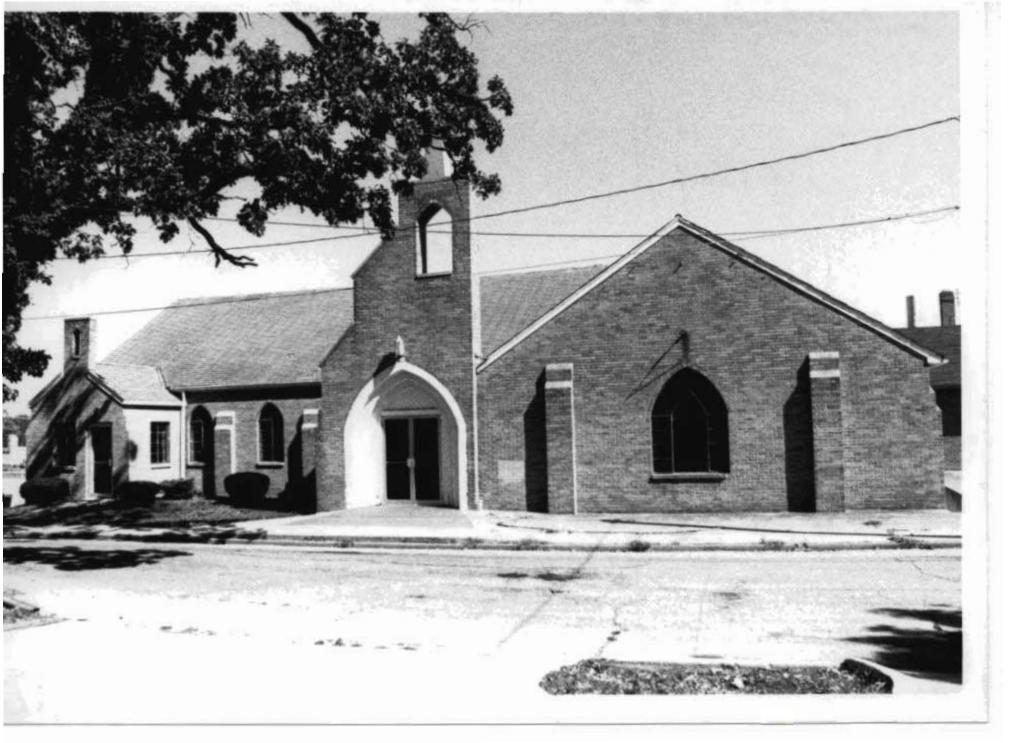

## **DOWNTOWN WEST PLAINS RESOURCES SURVEY** HOWELL COUNTY. MISSOURI

| Address                                     | 116 Aid Avenue                             | 9  | Legal Address/<br>Parcel # |  |                    |                                                                  | L1, S 67.4<br>2-2.000 | of W 32' L2<br>Origina |                  |
|---------------------------------------------|--------------------------------------------|----|----------------------------|--|--------------------|------------------------------------------------------------------|-----------------------|------------------------|------------------|
| Current<br>Name                             | The rest rest rest rest rest rest rest res |    |                            |  |                    | United Presbyterian Church, P. O. Box 886, West Plains, MO 65775 |                       |                        |                  |
| Historic                                    | First Presbyterian Church                  |    | Architect/Engineer         |  |                    |                                                                  |                       |                        | Construction Dat |
| Name                                        |                                            | Со | Contractor/Builder         |  |                    |                                                                  |                       | ca. 1887, 1910, 1978   |                  |
| On National Register? Individually Eligible |                                            | e? | e? District Potent         |  | ential? Condition: |                                                                  | Integrity:            |                        |                  |
| no yes                                      |                                            |    | yes                        |  | excellent          |                                                                  | high                  |                        |                  |

| Architectural Style Vernacular Type | Foundation<br>Structure | Exterior Wall<br>Materials | Roof Type | Window<br>Types          | Porch Type<br>& Location | Current Function |
|-------------------------------------|-------------------------|----------------------------|-----------|--------------------------|--------------------------|------------------|
| Gothic Revival                      | Stone<br>Brick          | Brick                      | Gable     | Art Glass<br>Gothic, 1/1 | N/A                      | church           |

## Description

Gothic Revival church has a square corner tower. Tower has a hipped roof, cupola and roof cresting. Pointed-arched windows are filled with art glass. A brick corbel table runs along the roofline of the facade and the tower. The building has two additions. The rear addition dates to 1910; it has a gable roof oriented perpendicular to the main roof of the church. The windows of the rear addition have arched tops, stone lintels and 1/1 sash. The side addition (the educational building) dates to 1978 and have pointed arched windows filled with art glass. The main door to the church and the door to the educational building are both topped with a pointed Continuation Sheet arched transom with tracery and art glass.

## History 1893 Sanborn - earliest map -Sanctuary and Tower in place 1900 Sanborn - no changes in place 1924 Sanborn - no changes 1932 Sanborn - no changes

1914 Sanborn - two story east addition 1948 Sanborn - no changes 1964 Directory - 114 S. Main - 1st Presbyterian Church 1978 - Side addition (educational building) constructed

## Significance

This chuch building is the oldest in continuous use in West Plains.

| Location of installe     |                                                                                                                                  | S. Central Missouri Genealogica<br>Ridgerunner | al Society     |
|--------------------------|----------------------------------------------------------------------------------------------------------------------------------|------------------------------------------------|----------------|
| Location of Photographic | Black & White: State Historic Preservation Office,  Jefferson City; (573) 751-7857  Color: Backy Spider, Columbia (573) 256-1105 | Photo inventory #                              | Roll 2343 #10A |