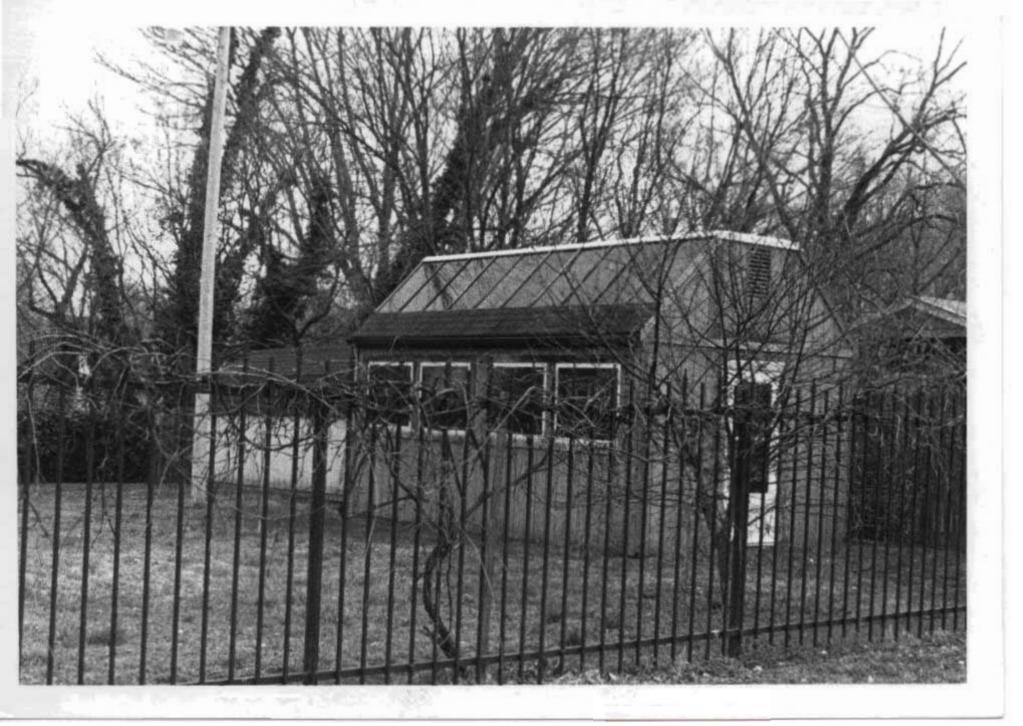

# DOWNTOWN WEST PLAINS RESOURCES SURVEY HOWELL COUNTY, MISSOURI

|                           |                |                      |                    | •                         |        |                         |                 |                         |
|---------------------------|----------------|----------------------|--------------------|---------------------------|--------|-------------------------|-----------------|-------------------------|
| Address                   | 103 Aid Avenue | <b>)</b>             | _                  | al Address                | ,      | 34° L1<br>0-21-3-040-6. | OT              | Inventory #             |
|                           |                |                      | Parcel # 1         |                           |        | J-Z 1-J-040-0.          | 000             | HW-00-01-026            |
| Current<br>Name           | IOOF Addition  |                      |                    | ner and Addr<br>lifferent |        | OOF Lodge N<br>55775    | lo 263, 105 Aid | d Ave., West Plains, MO |
| Historic IOOF Addition    |                |                      | Arc                | hitect/Engin              | eer    |                         |                 | Construction Date       |
| Name                      |                |                      | Contractor/Builder |                           |        |                         | ana aa          | ca. 1923                |
| On National Register? Inc |                | Individually Eligibi | aible? District Pa |                           | tentla | 1? Co                   | ndition:        | Integrity:              |
| no no                     |                | yes                  |                    |                           |        | good                    | high            |                         |
|                           |                | 91                   |                    |                           |        |                         |                 |                         |

| Architectural Style Vernacular Type | Foundation<br>Structure | Exterior Wall<br>Materials | Roof Type | Window<br>Types          | Porch Type<br>& Location | Current Function |  |
|-------------------------------------|-------------------------|----------------------------|-----------|--------------------------|--------------------------|------------------|--|
| Two Part Commercial                 | Unknown<br>Brick        | Brick                      | Flat      | plate glass,<br>1/1, 2/2 | Awning - flat,           | unknown          |  |

## Description

A two story two part commercial building with a two-story brick rear addition. Front elevation is running bond, sides & rear are common bond. One centered window on the second floor. Side elevation has 2/2 vertically divided windows on the second floor. Rear addition has casement and horizontal slider windows.