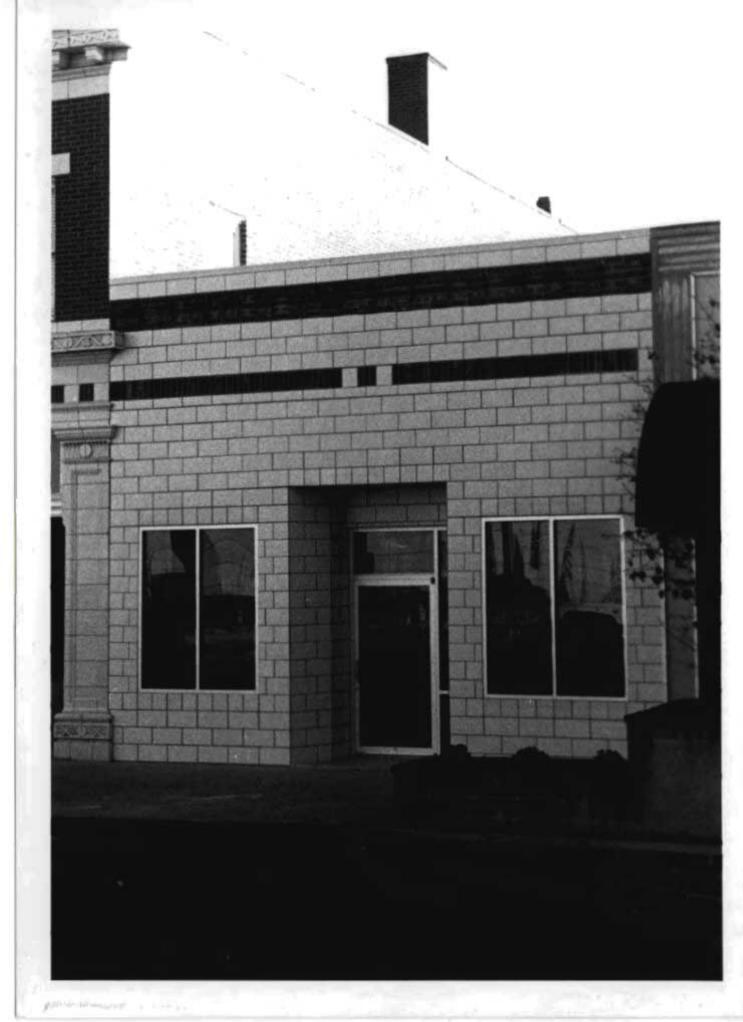

## **DOWNTOWN WEST PLAINS RESOURCES SURVEY** HOWELL COUNTY, MISSOURI

| Address                                    | 109 Aid Avenue    | e                 |                    | gal Address/<br>rcel#     |         | 1000.1 <sup>2</sup><br>8-28-2- | of L19<br>003-1.010            | SYLVAN      | Inventory #        |
|--------------------------------------------|-------------------|-------------------|--------------------|---------------------------|---------|--------------------------------|--------------------------------|-------------|--------------------|
|                                            |                   |                   |                    |                           |         |                                |                                |             |                    |
| Current<br>Name                            | Office Square     |                   |                    | iner and Add<br>different | ress    |                                | C. Toney & Kath<br>s, MO 65775 | nleen D. #1 | Court Square, West |
| Historic                                   | Aid, C. T., Build | ling              | Architect/Engineer |                           |         |                                |                                | C           | Construction Date  |
| Name                                       |                   |                   | Contractor/Builder |                           | der     | Ezra D. Mumford                |                                |             | ca. 1909*          |
| On National Register? Individually Eligibl |                   | e? District Poten |                    | oten                      | tial?   | Çondîti                        | on:                            | Integrity:  |                    |
| no yes                                     |                   | yes               |                    |                           | excelle | nt                             | high                           |             |                    |

| Architectural Style Vernacular Type | Foundation<br>Structure | Exterior Wall<br>Materials | Roof Type | Window<br>Types      | Porch Type<br>& Location | Current Function |
|-------------------------------------|-------------------------|----------------------------|-----------|----------------------|--------------------------|------------------|
| Late Victorian Two Part Commercial  | Unknown<br>Brick        | Brick                      | Parapet   | Storefront, casement |                          | offices          |

## Description

Two story, six bay, two-part commercial block. First floor storefronts are newer. Second floor casement windows are early but not original. Wide cast iron cornice with brackets runs the width of the facade. Building was rehabilitated in the early 1990's.