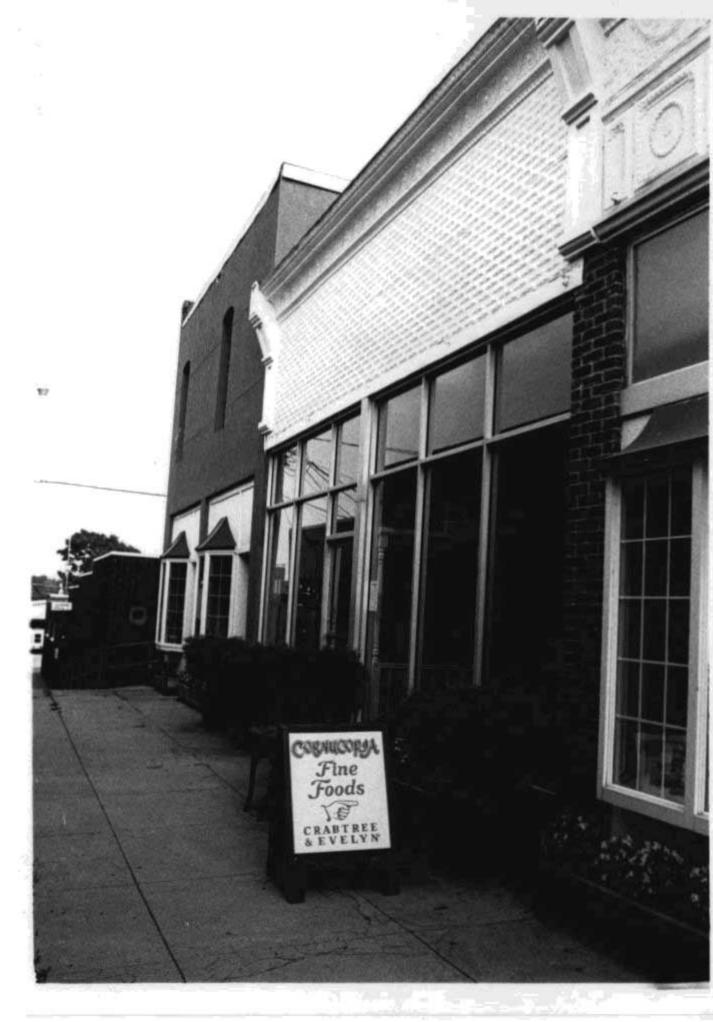

## **DOWNTOWN WEST PLAINS RESOURCES SURVEY** HOWELL COUNTY, MISSOURI

| Address                                    | 109 Aid Avenue    | e                 |                    | gal Address/<br>rcel#     |         | 1000.1 <sup>2</sup><br>8-28-2- | of L19<br>003-1.010            | SYLVAN      | Inventory #        |
|--------------------------------------------|-------------------|-------------------|--------------------|---------------------------|---------|--------------------------------|--------------------------------|-------------|--------------------|
|                                            |                   |                   |                    |                           |         |                                |                                |             |                    |
| Current<br>Name                            | Office Square     |                   |                    | iner and Add<br>different | ress    |                                | C. Toney & Kath<br>s, MO 65775 | nleen D. #1 | Court Square, West |
| Historic                                   | Aid, C. T., Build | ling              | Architect/Engineer |                           |         |                                |                                | C           | Construction Date  |
| Name                                       |                   |                   | Contractor/Builder |                           | der     | Ezra D. Mumford                |                                |             | ca. 1909*          |
| On National Register? Individually Eligibl |                   | e? District Poten |                    | oten                      | tial?   | Çondîti                        | on:                            | Integrity:  |                    |
| no yes                                     |                   | yes               |                    |                           | excelle | nt                             | high                           |             |                    |

| Architectural Style Vernacular Type | Foundation<br>Structure | Exterior Wall<br>Materials | Roof Type | Window<br>Types      | Porch Type<br>& Location | Current Function |
|-------------------------------------|-------------------------|----------------------------|-----------|----------------------|--------------------------|------------------|
| Late Victorian Two Part Commercial  | Unknown<br>Brick        | Brick                      | Parapet   | Storefront, casement |                          | offices          |

## Description

Two story, six bay, two-part commercial block. First floor storefronts are newer. Second floor casement windows are early but not original. Wide cast iron cornice with brackets runs the width of the facade. Building was rehabilitated in the early 1990's.