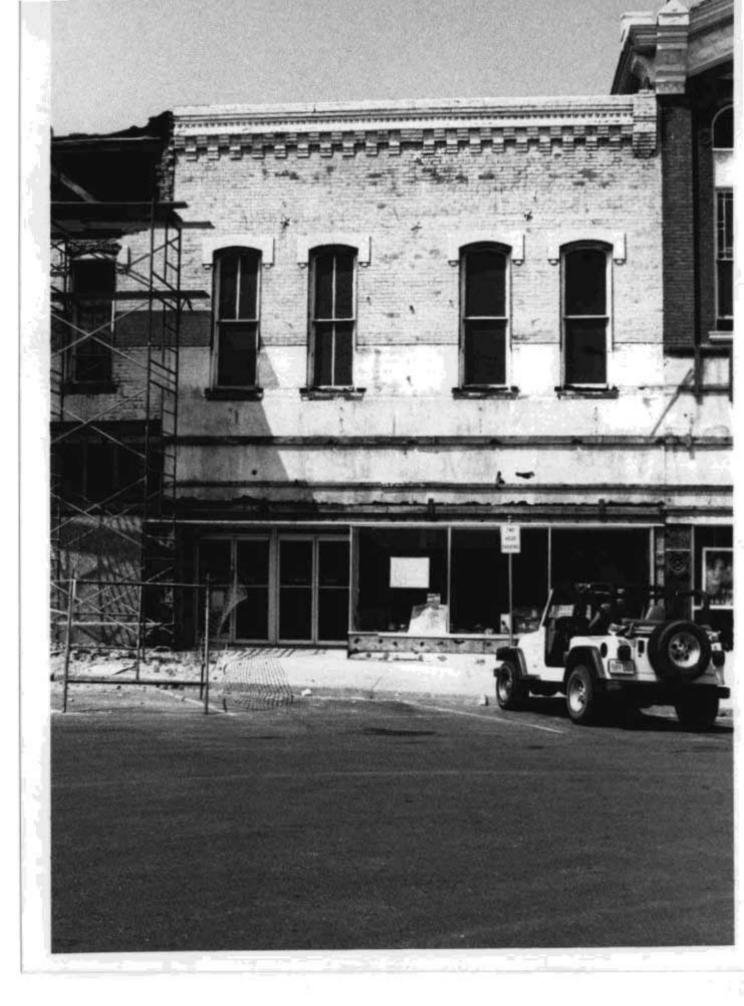

# DOWNTOWN WEST PLAINS RESOURCES SURVEY HOWELL COUNTY, MISSOURI

|                           |                |                      |                    | •                         |        |                         |                 |                         |
|---------------------------|----------------|----------------------|--------------------|---------------------------|--------|-------------------------|-----------------|-------------------------|
| Address                   | 103 Aid Avenue | <b>)</b>             | _                  | al Address                | ,      | 34° L1<br>0-21-3-040-6. | OT              | Inventory #             |
|                           |                |                      | Parcel # 1         |                           |        | J-Z 1-J-040-0.          | 000             | HW-00-01-026            |
| Current<br>Name           | IOOF Addition  |                      |                    | ner and Addr<br>lifferent |        | OOF Lodge N<br>55775    | lo 263, 105 Aid | d Ave., West Plains, MO |
| Historic IOOF Addition    |                |                      | Arc                | hitect/Engin              | eer    |                         |                 | Construction Date       |
| Name                      |                |                      | Contractor/Builder |                           |        |                         | ana aa          | ca. 1923                |
| On National Register? Inc |                | Individually Eligibi | aible? District Pa |                           | tentla | 1? Co                   | ndition:        | Integrity:              |
| no no                     |                | yes                  |                    |                           |        | good                    | high            |                         |
|                           |                | 91                   |                    |                           |        |                         |                 |                         |

| Architectural Style Vernacular Type | Foundation<br>Structure | Exterior Wall<br>Materials | Roof Type | Window<br>Types          | Porch Type<br>& Location | Current Function |  |
|-------------------------------------|-------------------------|----------------------------|-----------|--------------------------|--------------------------|------------------|--|
| Two Part Commercial                 | Unknown<br>Brick        | Brick                      | Flat      | plate glass,<br>1/1, 2/2 | Awning - flat,           | unknown          |  |

## Description

A two story two part commercial building with a two-story brick rear addition. Front elevation is running bond, sides & rear are common bond. One centered window on the second floor. Side elevation has 2/2 vertically divided windows on the second floor. Rear addition has casement and horizontal slider windows.