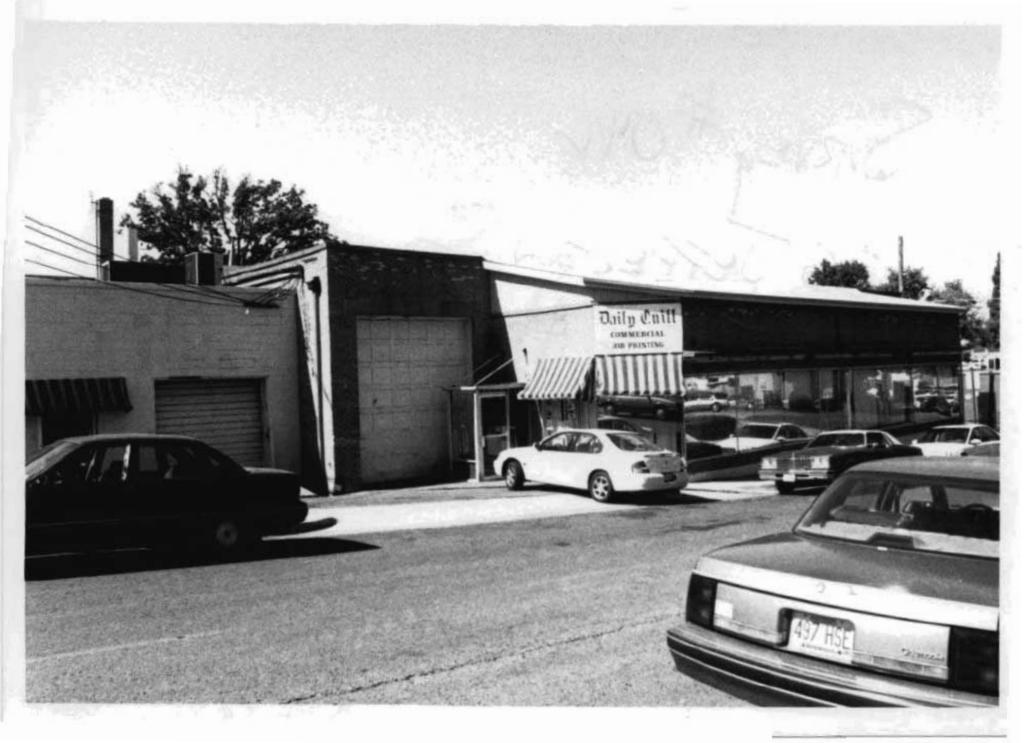

Continuation Sheet

Early Owners, from History county tax records 1914 Sanborn - the building first appears on the map as a furniture and 1909 C. T. Aid implements store 1924 Sanborn - store 1932 Sanborn - garage - 65 car capacity 1948 Sanborn - auto sales 1964 Directory - Paul Johnson Motor Co. Built for the current owner's patternal great-grandfather by the current owner's maternal great-grandfather. Continuation Sheet

Sources Site visit; U. S. Geological Survey Topographic Map, West Plains Quadrangle; Howell County Land Tax Records, Sanborn Fire Insurance Maps 1893-1948

Toney Aid

Continuation Sheet

| 5 | ١g | r | 1 | Ī | ı | С | а | n | C | е |  |
|---|----|---|---|---|---|---|---|---|---|---|--|
|   |    |   |   |   |   |   |   |   |   |   |  |