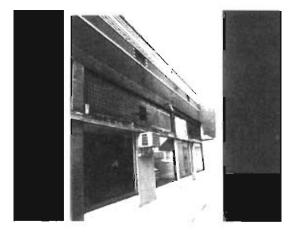

## Description

A two story two part commercial building with a two-story brick rear addition. Front elevation is running bond, sides & rear are common bond. One centered window on the second floor. Side elevation has 2/2 vertically divided windows on the second floor. Rear addition has casement and horizontal slider windows.