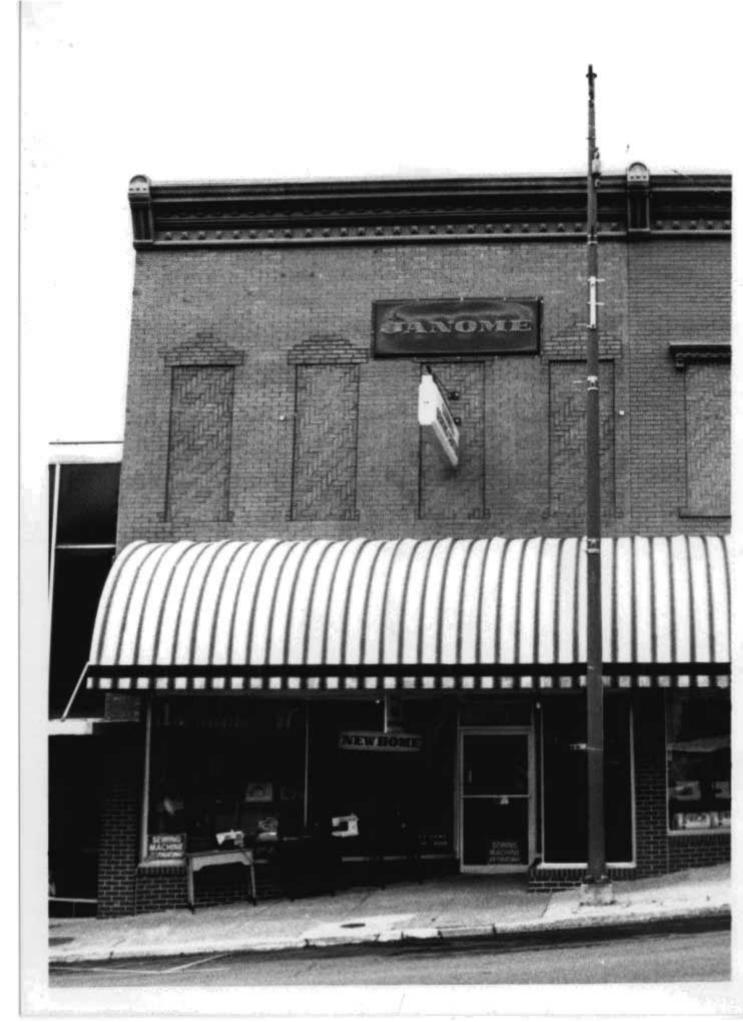

# DOWNTOWN WEST PLAINS RESOURCES SURVEY HOWELL COUNTY, MISSOURI

|                           |                |                      |                    | •                         |        |                         |                 |                         |
|---------------------------|----------------|----------------------|--------------------|---------------------------|--------|-------------------------|-----------------|-------------------------|
| Address                   | 103 Aid Avenue | <b>)</b>             | _                  | al Address                | ,      | 34° L1<br>0-21-3-040-6. | OT              | Inventory #             |
|                           |                |                      | Parcel # 1         |                           |        | J-Z 1-J-040-0.          | 000             | HW-00-01-026            |
| Current<br>Name           | IOOF Addition  |                      |                    | ner and Addr<br>lifferent |        | OOF Lodge N<br>55775    | lo 263, 105 Aid | d Ave., West Plains, MO |
| Historic IOOF Addition    |                |                      | Arc                | hitect/Engin              | eer    |                         |                 | Construction Date       |
| Name                      |                |                      | Contractor/Builder |                           |        |                         | ana aa          | ca. 1923                |
| On National Register? Inc |                | Individually Eligibi | aible? District Pa |                           | tentla | 1? Co                   | ndition:        | Integrity:              |
| no no                     |                | yes                  |                    |                           |        | good                    | high            |                         |
|                           |                | 91                   |                    |                           |        |                         |                 |                         |

| Architectural Style Vernacular Type | Foundation<br>Structure | Exterior Wall<br>Materials | Roof Type | Window<br>Types          | Porch Type<br>& Location | Current Function |  |
|-------------------------------------|-------------------------|----------------------------|-----------|--------------------------|--------------------------|------------------|--|
| Two Part Commercial                 | Unknown<br>Brick        | Brick                      | Flat      | plate glass,<br>1/1, 2/2 | Awning - flat,           | unknown          |  |

## Description

A two story two part commercial building with a two-story brick rear addition. Front elevation is running bond, sides & rear are common bond. One centered window on the second floor. Side elevation has 2/2 vertically divided windows on the second floor. Rear addition has casement and horizontal slider windows.