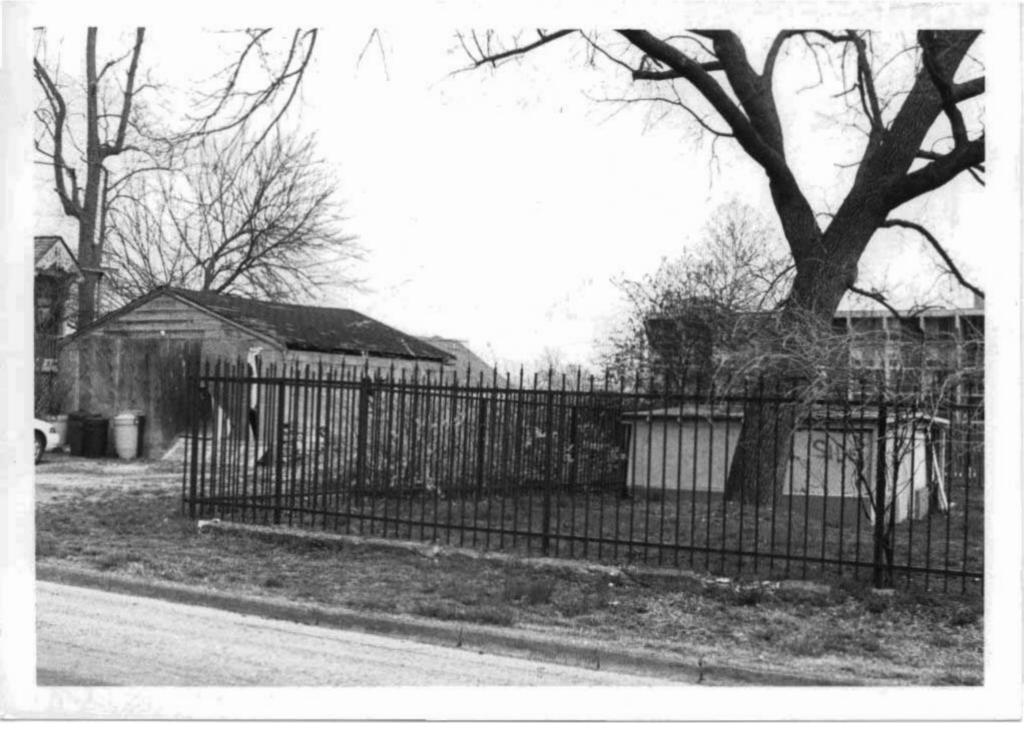

# DOWNTOWN WEST PLAINS RESOURCES SURVEY HOWELL COUNTY. MISSOURI

|                          |                                          | 110                                    | ** LLL      | COO                                   | чт,     | I'A A A           | 3300    | 111                       |                               |                   |                                          |
|--------------------------|------------------------------------------|----------------------------------------|-------------|---------------------------------------|---------|-------------------|---------|---------------------------|-------------------------------|-------------------|------------------------------------------|
| Address                  | 109B Aid Av                              | renue                                  |             | Legal /                               |         | ~·                |         | i.1' & L.3  <br>003-1.000 | ex. N 205YLVA<br>)            | Т                 | Inventory #<br>HW-00-01- <b>02</b> 8     |
| Current<br>Name          | Burden Auto                              | Service                                |             | Owner<br>if diffe                     |         | dress             |         |                           | D. & Angeeta<br>ins, MO 65775 |                   | 83 County Road                           |
| Historic                 | Aid, C. T , B                            | uilding Addition                       |             | Architect/Engineer                    |         |                   |         |                           |                               | Construction Date |                                          |
| Name                     |                                          |                                        | Contra      | ctor/B                                | uiider  | 1                 |         |                           |                               | ca. 1928*         |                                          |
| On Nation                | nal Register                             | ? Individual                           | ly Eljaib   | le? D                                 | istrict | Poten             | tia ?   | Cor                       | ndition:                      |                   | Integrity:                               |
| п                        | 10                                       |                                        | no          |                                       | )       | /es               |         | (                         | good                          |                   | little changed                           |
|                          | ural Style<br>lar Type                   | Foundation<br>Structure                | _           | ior Wall<br>erials                    | Roof    | Туре              |         | dow<br>pes                | Porch Typ<br>& Location       |                   | urrent Functio                           |
| ¥ 61118.0 Q              | 141 ) 100                                | Concrete                               | В           | rick                                  | Vau     | Ited              |         | paned                     | N/A                           | ┪                 | auto repair                              |
| False Front              | Commercial                               | Brick                                  | <u>ا</u> د  |                                       |         |                   |         | hinged                    |                               |                   |                                          |
| Description Stepped face |                                          | erson street and h                     | nas a singl | e garage                              | door    | Out               | # of    |                           | of Contribution               | -                 | Site Map<br>Attached                     |
| flanked by mi            | ulti-paned wind                          | dows. The garage                       | door has    | a heavy v                             | vood    |                   | 0       |                           | 0                             |                   | n/a                                      |
|                          | ,                                        | el windows have :<br>indows is hinged. | stone linte | is and lug                            | SIIIS.  | Out               | buildin | g Desc                    | ription                       |                   |                                          |
|                          | n - the buildin<br>he map as an<br>anges | ng first 19                            | arly Ow     | ners, fro<br>ax recor                 | om      | To:<br>Ho:<br>Ins | well Co | hic Map<br>ounty La       | o, West Plair                 | ns Q:<br>ords     | logical Survey uadrangle; , Sanborn Fire |
| Significan               | of Historic                              | ation Sheet                            |             |                                       |         |                   |         |                           | ssouri Geneald                | gical             | Society                                  |
| Photograp<br>Location o  | h(s)<br>f Photograp                      | D West Pl                              | hite: State | Quill<br>Historic Pn<br>erson City; I |         |                   |         | Photo                     | Inventory #                   | $\neg$            | Roll 2343 #12                            |
| Negatives                |                                          | Color: Bed                             |             | Columbia (                            |         |                   |         | LIIOTO                    | ilivelitory #                 |                   | 11011 2343 #12                           |