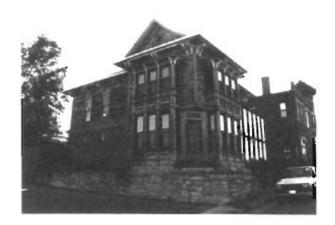

## Description

A two story two part commercial building with a two-story brick rear addition. Front elevation is running bond, sides & rear are common bond. One centered window on the second floor. Side elevation has 2/2 vertically divided windows on the second floor. Rear addition has casement and horizontal slider windows.