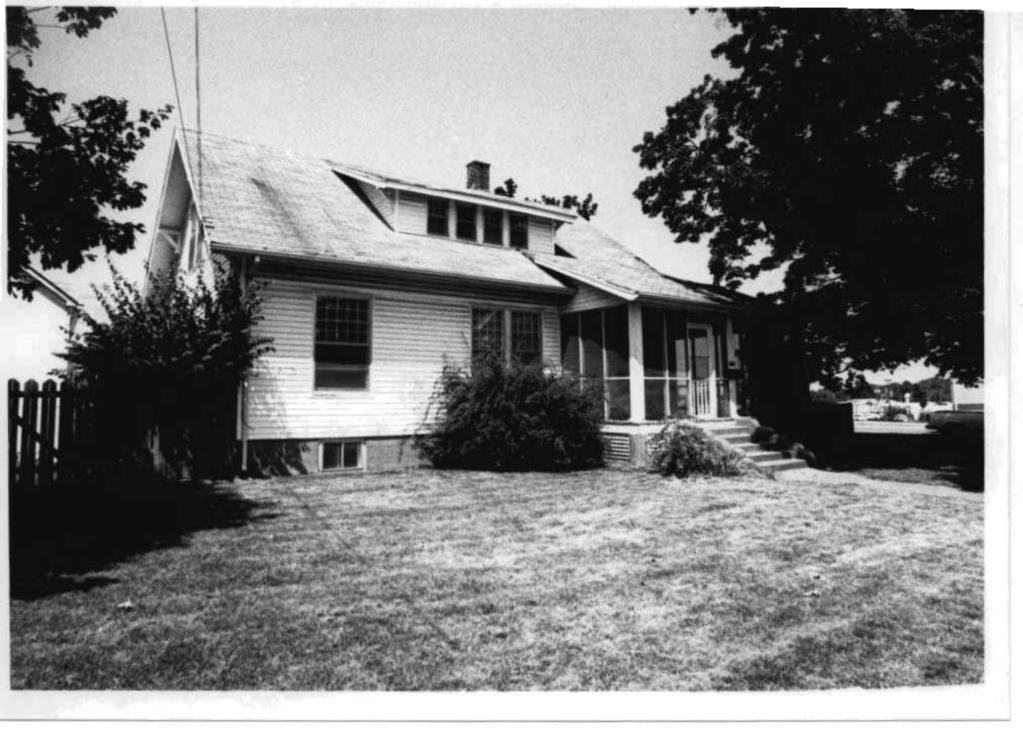

## **DOWNTOWN WEST PLAINS RESOURCES SURVEY** HOWELL COUNTY, MISSOURI

| Address         | 203 Aid Avenue                              | )     |             | gal Address/ B 20, Lot 1 Original rcel # 15-8-28-2-013-1000                               |      |           | Original       | Inventory # HW-00-01-035 |                    |
|-----------------|---------------------------------------------|-------|-------------|-------------------------------------------------------------------------------------------|------|-----------|----------------|--------------------------|--------------------|
| Current<br>Name | Vacant House                                |       |             | wner and Address. Grisham Enterprises LLC, 215 E. Main St<br>f d1fferent Plains, MO 65775 |      |           | Main St., West |                          |                    |
| Historic        | Shuttee, H. C.,                             | House | Arc         | Architect/Engineer                                                                        |      |           |                | C                        | onstruction Date   |
| Name            |                                             |       |             | Contractor/Builder                                                                        |      |           |                |                          | ca. 1884, ca. 1913 |
| On Nation       | ional Register? Individually Eligible? Dist |       | District Po | otent                                                                                     | ial? | Condition | ;              | Integrity:               |                    |
| no yes          |                                             |       | yes         |                                                                                           | fair |           |                | little changed           |                    |

| Architectural Style Vernacular Type | Foundation<br>Structure | Exterior Wall<br>Materials | Roof Type | Window<br>Types | Porch Type<br>& Location | Current Function |
|-------------------------------------|-------------------------|----------------------------|-----------|-----------------|--------------------------|------------------|
| Late Victorian                      | Ceramic Block<br>Frame  | Weatherboard               | Hipped    | 1/1, 2/2        | Full<br>Front            | vacant?          |

### Description

Prominent front gable has scroll cut spandrel. Hip-roofed dormers on front and sides. Roof cresting at the ridge. Porch has curved ends and round wood columns. There is a one story rear ell with a gable roof

## History

1900 Sanborn - the property is first depicted on the map this year - a smaller house is shown, but it appears to be the south section of the current house.

1909 Sanborn - no changes

1914 Sanborn - the house has been expanded to the north with a two story addition and a full width front porch 1924 Sanborn - no changes

1932 Sanborn - no changes 1948 Sanborn - no changes

1964 Directory - Gordon Apartments - 6 apartments

county tax records

1896 - H. C. Shuttee - Lot

1909 - H. C. Shuttee -

\$1200

\$4000

Continuation Sheet