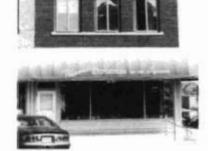

## Description

A two story two part commercial building with a two-story brick rear addition. Front elevation is running bond, sides & rear are common bond. One centered window on the second floor. Side elevation has 2/2 vertically divided windows on the second floor. Rear addition has casement and horizontal slider windows.