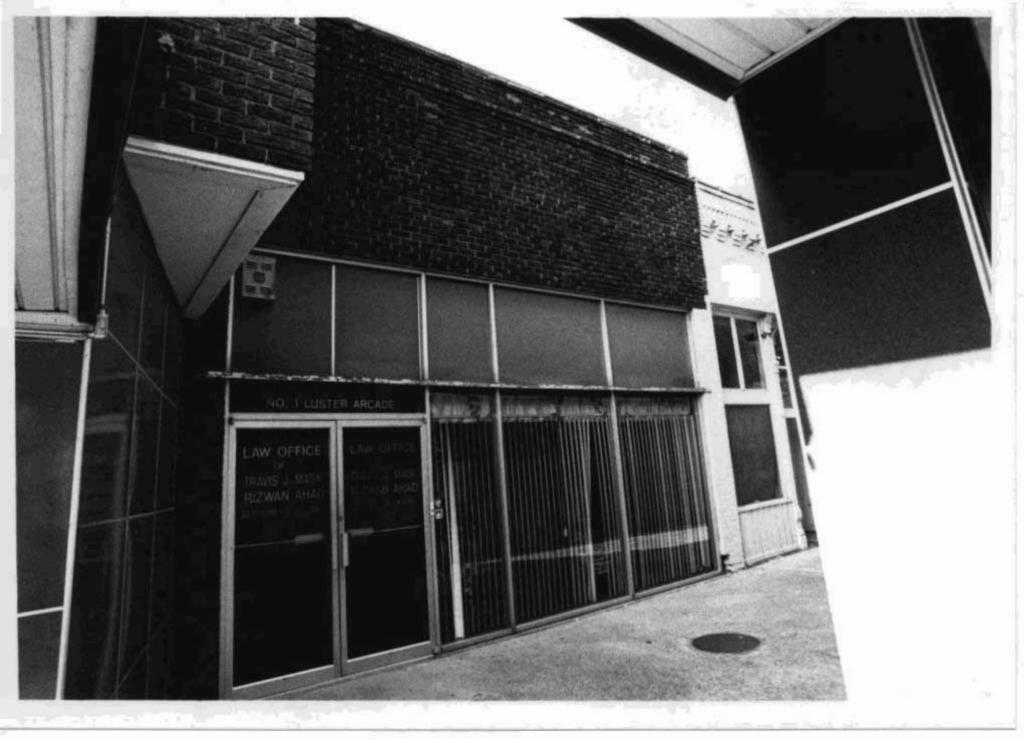

# DOWNTOWN WEST PLAINS RESOURCES SURVEY HOWELL COUNTY, MISSOURI

|                           |                |                      |                    | •                         |        |                         |                 |                         |
|---------------------------|----------------|----------------------|--------------------|---------------------------|--------|-------------------------|-----------------|-------------------------|
| Address                   | 103 Aid Avenue | <b>)</b>             | _                  | al Address                | ,      | 34° L1<br>0-21-3-040-6. | OT              | Inventory #             |
|                           |                |                      | Parcel # 1         |                           |        | J-Z 1-J-040-0.          | 000             | HW-00-01-026            |
| Current<br>Name           | IOOF Addition  |                      |                    | ner and Addr<br>lifferent |        | OOF Lodge N<br>55775    | lo 263, 105 Aid | d Ave., West Plains, MO |
| Historic IOOF Addition    |                |                      | Arc                | hitect/Engin              | eer    |                         |                 | Construction Date       |
| Name                      |                |                      | Contractor/Builder |                           |        |                         | ana aa          | ca. 1923                |
| On National Register? Inc |                | Individually Eligibi | aible? District Pa |                           | tentla | 1? Co                   | ndition:        | Integrity:              |
| no no                     |                | yes                  |                    |                           |        | good                    | high            |                         |
|                           |                | 91                   |                    |                           |        |                         |                 |                         |

| Architectural Style Vernacular Type | Foundation<br>Structure | Exterior Wall<br>Materials | Roof Type | Window<br>Types          | Porch Type<br>& Location | Current Function |  |
|-------------------------------------|-------------------------|----------------------------|-----------|--------------------------|--------------------------|------------------|--|
| Two Part Commercial                 | Unknown<br>Brick        | Brick                      | Flat      | plate glass,<br>1/1, 2/2 | Awning - flat,           | unknown          |  |

## Description

A two story two part commercial building with a two-story brick rear addition. Front elevation is running bond, sides & rear are common bond. One centered window on the second floor. Side elevation has 2/2 vertically divided windows on the second floor. Rear addition has casement and horizontal slider windows.