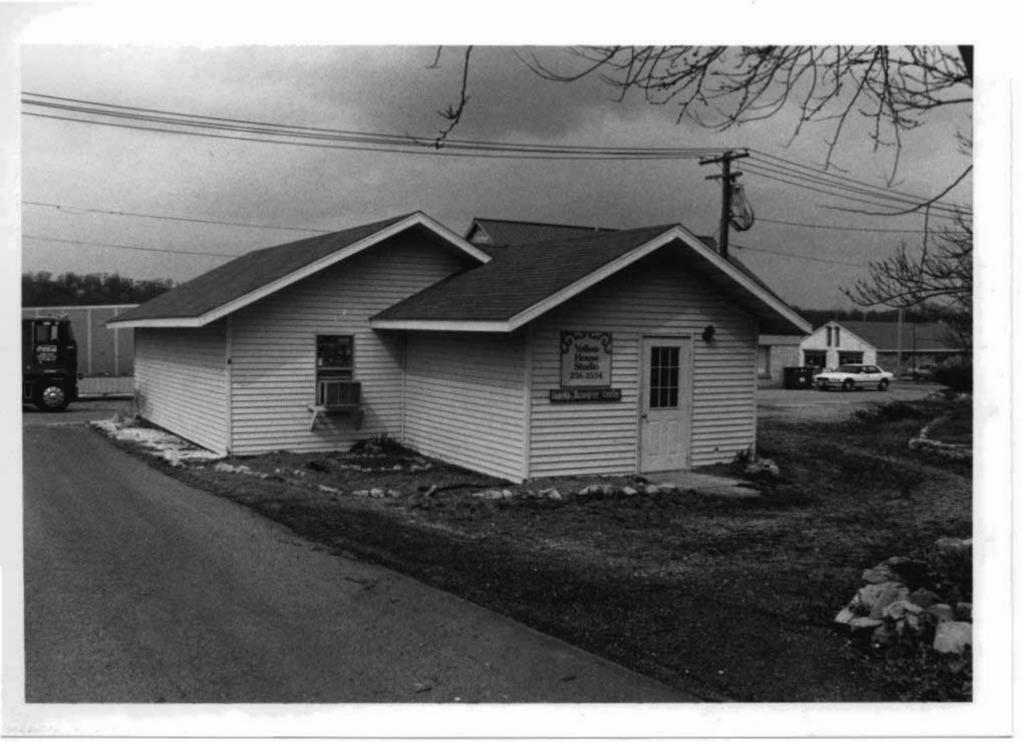

rch has square posts have applied trim and scroll-cut spandrels. A porch that runs the length of the east elevation has similar ornamentation and it has a wood railing with turned balusters. There are three rear additions; two are early, but probably not original. The third is not new, but does not appear on the 1948 Sanborn.

#### History continued:

1940 Tax Assessment - W. J. Zorn - Lot 2 \$1800

According to the article "The Yellow House" published in Ridgerunner, No. 22, Fall 1995, the house passed out of the Zorn family for the first time in 1943. Harry Zorn left the house to his housekeeper Elsie Davis. However, tax records from the period do not reflect this change in ownership.

1950 Assessment - Harry Zorn - Lot 2 \$1680





Becky L. Snider, Ph.D.

Downtown West Plains, Inc.





| Address         | Courthouse Squ | Jare                |                        | gal Address/<br>rcel #      |           | 0          | Τ    | Inventory # HW-00-01 001 |
|-----------------|----------------|---------------------|------------------------|-----------------------------|-----------|------------|------|--------------------------|
| Current<br>Name | Howell County  | Courthouse          |                        | ner and Addres<br>different | s. How    | ell County |      |                          |
| Historic        | Howell County  | Courthouse          | Architect/Engineer Hav |                             | r Haw     | kins, Earl | С    | onstruction Date         |
| Name            | ·              |                     | <b>r</b> Britt         | on, L. H.