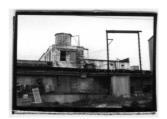

ALL 77785:

West view, main bldg.

NE corner

West facade, entry

#2 is a separate brick building to the north, once used for ice s ra e. It is in a

West facade

NE corner

NW corner

#3, to the southeast, is a one-story brick addition.

West facade

SW corner

South facade

#4 is a one story brick wing added to the west, running north-south and supported by

NW corner

West facade

#5 Small concrete block addition operated as an antique store.