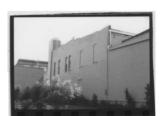

Sources of Information Inborn maps, Columbia City Directories; Max Woods; See leet Il 00 for Hetzler information.

Mary J. Matthews

#1 is the main stone structure facing north on East Broadway. It is square in plan, with a flat roof. Two remaining first floor windows on the east facade are segmentally arched with plain stone lug sills. Second floor windows have plain stone lintels and lug sills.

ALL 77785:

West view, main bldg.

NE corner

West facade, entry

#2 is a separate brick building to the north, once used for ice s ra e. It is in a

West facade

NE corner

NW corner