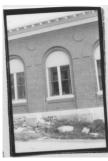

Sources of Information Inborn maps, Columbia City Directories; Max Woods; See leet Il 00 for Hetzler information.

Mary J. Matthews

#1 is the main stone structure facing north on East Broadway. It is square in plan, with a flat roof. Two remaining first floor windows on the east facade are segmentally arched with plain stone lug sills. Second floor windows have plain stone lintels and lug sills.