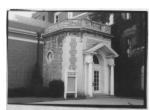

Sources of Information Inborn maps, Columbia City Directories; Max Woods; See leet Il 00 for Hetzler information.

Mary J. Matthews

#1 is the main stone structure facing north on East Broadway. It is square in plan, with a flat roof. Two remaining first floor windows on the east facade are segmentally arched with plain stone lug sills. Second floor windows have plain stone lintels and lug sills.

ALL 77785:

West view, main bldg.

NE corner

West facade, entry

#2 is a separate brick building to the north, once used for ice s ra e. It is in a

West facade

NE corner

NW corner