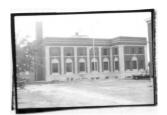

1.South facade 2A, 7778 S

2. West facade 34, 77780

3. View of NW facade, 3S, 77780

4. North facade, showing modern addition. 36, 77780.

Office of Historic Preservation. P.O. Box 176. Jefferson City, Missouri 65101 ORIC INVENTORY 4 Present Name(s ards (Future plans as of Fall-, 1978.) Ance1 County Boons 5 Other Namo(s) Col. Parks Rec. McKinney Building 16 Thematic alegory No of Stories Specific Location 17 Date(s) or Period 1917 18 Style of Design 31. Wall Construction brick 19. Architect or Eng, neer 8 Site Plan with North Arrow 32 Roof Type & Melerial See Xerox 20. Contractor or Builder Original Use .. f apparent Commercial Wall Treatment hrial 22 Present Use Commercial Plan Share rec. 36 Cnanges 23 Ownership Public! 1 Ad1"lon Allered X Pnvare X (E:xplain Moved, m #421 9 Coordinates UTM Open to Cust, Long Yes X Preservation Yes X Public? No 11 Underway' No-26 Local Contact Person or Organization Endangered? Yes ' No  $\mathbf{X}$ By What? 27. Other Surveys In Which Included Pdrt 01 ESlab Yes ! I Yes X DIs'rtct Yes 🗶 Visible f.-.1m Potent'l? Hist Drst ? No Li No i Public Road? No Distance trom and 15 Name of Established District Frontage on Hoad 42 Further Oescription 6/ Important Features **€178** rhis building retains much of its original facade. The roundarched windows on the second story are significant, and all the original iron columns remain on the original storefront. over) Pholó The window arches however have been filled in. The columns are from Christopher and Co., St. Louis, and are labelled There is a concrete block addition to the e st at the bottom. one-half of the north facade. Segmentally arched windows an (over) McKinney Building 43 History and Significance This was the site of a one-story frame residence from before 1908 until 1917 when the present building was constructed. In 1931 it housed three businesses, with a plumber on the west end, a lodge hall on the second floor, and iron post on the second floor. 44 Description O' Environment and Outbuildings Primary facade Adjacent to new building on east and old church on the west. faces south. Renovation of building now under way. 45 Sources or.Intorrnanon

1.- SW corner 1A, 77785

2. Detail, 3. Detail, column iron column. inscription. 31, 77780.

4. Detail, window on north facade. 33, 77780

5. N facade showing addition. 32, 77780

6. Doorway, south facade. 29, 77780.