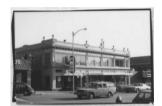

|

#### Item 42 (cont.)

beautiful buildings. Glazed terra cotta covers the front facade; the cornice has decorative supports with a circular design motif, and this is topped at roof level by urns corresponding to the second story piers. The east facade brick on the 1940 addition is yellow glazed and extends down the alley southward, while the west and older facade brick has not been glazed. The words "CENTRAL DAIRY" appear over the entrance.

The present canopy was added after 1930. The original three glass transoms, composed of very fine milky art glass squares, has been removed and replaced by a solid glass plate reaching up to the "Central Dairy" band. On the front facade at ground level a marbelized facing extends to the storefront window.

#### 74487



View from NE corner; The original W primary N facade. #19



facade, 1927.



The E facade, built in 1940.



NW corner, looking east. #23.



Alleyway on the E, showing glazed brick portion. #25 on east facade.



South facade, 1940



South facade, original 1927 building. #26.



Terra cotta cornic detail. #24.

# Office of Historic Preservation. P.O. Box 176, Jefferson 'City, Missouri 65101 HISTORIC INVENTORY '

| I Nil 30                                                           | 4 Pres               | ent Name(s)                                                    |          |                                | $\overline{}$               |
|--------------------------------------------------------------------|----------------------|-----------------------------------------------------