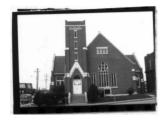

From the Columbia Commercial Club's Seventh Annual Banquet, 1913.

Office of Historic Preservation, P.O. Box 176. Jefferson City. Missouri 65101 Present Name(s) 1 50 Second Baptist Church County Boone Other Name(s) Location of Negatives Columbia Parks 16 Thematic Category 28 No of Stories 1 w/toweI Specillo Lucation 407 East Broadway 29. Basement? Yes X Lot 205 Block B 17 Date(s) or Period No' Old Town 1894 30 Foundation Materia rock faced random s sh. 18 Style or Design City or Town ា្រក់ម៉ាង់៉េ្ ិបែមnship & "IC/IIItv 'olumh**ia** Wall Constituction <u>Romanescue Revival</u> 19. Architect or Engineer brick . ช SI'e Pt-32 Roof Type & M. 20. Contractor or Builder cross gable, See Xerox camp shing les Side 21. Original Use. " apparent Cliurch Wall Treatmen. 22 Present Use hrick Church 35. Plan Share Baptis Changes 23 Ownership Public! Addition Private XI (Explain Altered IX in #42) Moved 24 Owner's Name & Address, Condition fair Second Baptist Church of Interror 9 Coordinates Missouri, Trustees Exterior fair اها lllfllJ 25. Open to Yes XI Preservation Yes PUbliC? No II Underway? No Structure i Silt: : BUllc1lftq X Oblect I 39 Endangered? 26 local Contact Person or Organization Yes ,  $\mathbf{x}^{\text{off}}$ By What? Yes: 11 On National Yes i Ellg,Ole') No+ Register? No X 27 Other Surveys In Which Included A Descriptive Survey of the Yes X Yes I IJ Part 01 Estab Yes I 14 District Visible from HIST D.SI? NO X Potent'l? No? Negro Churches in Columbia: **Public Road?** No WIlbur D. East. ThesIs, Distance Irom and Name 01 Established District Frontage on Road Univ. of Mo., 1938. 42 Further Descriplion U Important Features The most significant alteration was the removal of the too Ph Othe os (over) story of the tower and its roof, sometime between 1914 and 1931. The original door has been replaced. Photo stained glass is still intact, and notable. addition has been appended to the north, rear facade. 43 History and Significance The Broadway Baptist Church was organized in 1866 by Father Wm. P. Brooks, who was sent out as a missionary by the Home Mission Board. The first 5 or 6 years they met in a school building at 3rd and Ash. In 1873 a frame In 1894 the building was erected between Broadway and Cherry at Fifth St. The building had "substantial the present building was laid. (o<del>ver)</del> Situated on the northeast corner of Fourth and Broadway. It is on a very desirable site commercially and although it is not threatened at the present jts future cannot be relied upon. Sources U. Information 46. Prepared ov 1. East Thesis (Item 27). 4. Photocredit: Picturesque Marv J. Matthews

### Item 43 (cont.)

golden oak seats, beautiful and highly decorative art glass windows."1 The cost of the windows in 1894 were well above \$1000.00. The golden oak pews were just recently sold, in 1978, to a private antique dealer and replaced by "colonial type"S seating.