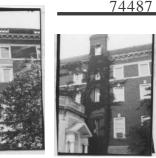

ass transom. This extended to the south and originally housed the kitchen (1) (?) This is constructed of the rough cut stone of the foundation of the adjoining building.

A passageway was built at the same time as the new church, in 1957, that joined the education building to the church. This cut off all but the entryway portion of this small kitchen building. On Sept. 24 1967 another addition to the north was dedicated that provided more classrooms. Brick columns with stone globes, placed before the front facade seen in the accompanying picture, have been removed.

Item 43 (cont.)

purchased the property from Anita McAfee in 1921 for \$30,000. Initially the old house was used as the Church's Sunday School, but in 1927 it was razed for the present building.



North primary facade, #17





Central bay Projecting bay View from the detail, #14 on the east,



SE, showing additions, #6



South facade, #8



Stone addition with copper guttering, #9



Kitchen addition, #11



Entry detail,

| , Nil 38