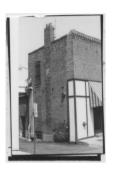

Sources of Information Inborn maps, Columbia City Directories; Max Woods; See leet Il 00 for Hetzler information.

Mary J. Matthews

#1 is the main stone structure facing north on East Broadway. It is square in plan, with a flat roof. Two remaining first floor windows on the east facade are segmentally arched with plain stone lug sills. Second floor windows have plain stone lintels and lug sills.

ALL 77785:

West view, main bldg.

NE corner

West facade, entry

#2 is a separate brick building to the north, once used for ice s ra e. It is in a

West facade

NE corner

NW corner