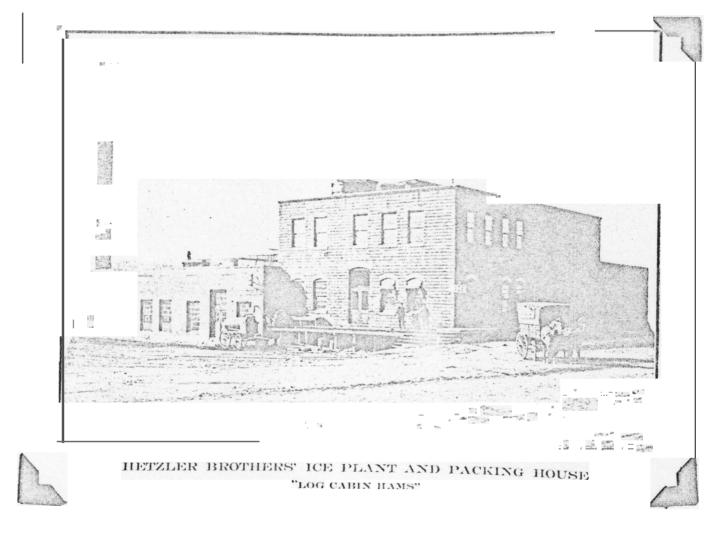

| I Nil                                                                                                    | 4 Pres                       | ent Nunie(s)                                                                                                                 |                    |                                                  |                       |
|----------------------------------------------------------------------------------------------------------|------------------------------|------------------------------------------------------------------------------------------------------------------------------|--------------------|--------------------------------------------------|-----------------------|
| County                                                                                                   | MF                           | A SERVICE CENTER                                                                                                             |                    |                                                  |                       |
| Boone                                                                                                    |                              |                                                                                                                              |                    |                                                  |                       |
| Columbia "Parks & Rec.                                                                                   |                              |                                                                                                                              |                    |                                                  |                       |
| Spec iii tur auun                                                                                        |                              | 16 Themalic alegory                                                                                                          |                    | . No. of Stones 1                                |                       |
| B17 East Broadway.  Lots 203, 204, Block A  Old Town  Region of Rural. Township                          | & V'CIIIIt)'                 | 17 Date(s) or Period 1970  18 Style or Design                                                                                |                    | Basement?  Foundal,on Malerial Concrete          | Yes:,                 |
| Columbia  Site Pldn with North Arrow  E Xer ox                                                           |                              | 19. Archilect or <b>Engineer</b>                                                                                             |                    |                                                  |                       |
| ; Act ox                                                                                                 |                              | 20. Contractor or Builder                                                                                                    | L                  |                                                  |                       |
|                                                                                                          |                              | 21. Original Use. If apparent<br>Service Station                                                                             | ı                  |                                                  |                       |
|                                                                                                          |                              | Present Use Same                                                                                                             | L                  |                                                  |                       |
|                                                                                                          |                              | Public I! Privale IX  24. Owner's Name & Address,                                                                            | 4                  |                                                  |                       |
|                                                                                                          |                              | H.W. and Jack L. Hetzler                                                                                                     |                    |                                                  |                       |
| Coordinates UTM  1.it 1.iiiii                                                                            | Į                            | Trustee's Estate, C/O First                                                                                                  | ı                  |                                                  |                       |
| Site ! *                                                                                                 |                              | PUblic? No I I                                                                                                               |                    |                                                  |                       |
| 011 National Yes IX -2 1- 11 Register' No i                                                              |                              | 26. Local Contact Person or Organization                                                                                     | ı                  |                                                  |                       |
| Par 1,1 Estao Yes J I<br>HISI DISI ? No IX                                                               |                              |                                                                                                                              | ı                  |                                                  |                       |
| Name of Estauusried Drsrnct                                                                              |                              |                                                                                                                              | ı                  |                                                  |                       |
| Further Description 01 ImporJanl Fea                                                                     | atures<br>e of th            | e Farmer's Milling Company, a                                                                                                |                    |                                                  | 7                     |
| rge 3-story frame structure Boone County Milling ed to the west, with a                                  | cture.<br>Co., a<br>loadin   | By 1895 it had changed names<br>new elevator had been constru<br>g dock running across the fro<br>side track down 4th Street | 3   1              |                                                  |                       |
| History and Supplement rig                                                                               | by the                       |                                                                                                                              | 77                 | op ing west-77                                   | -                     |
| ld was from an old Boon<br>lis was not the site of<br>114 the site changed ha<br>114 the site was used b | their<br>inds, wi<br>y the I | y family, long in the lumber first establishment, however ith the buildings being used Hetzler Bros. packing house,          | · E<br>for<br>in c | Between 1911 a<br>grain storage<br>conjunction w | and<br>e. By<br>ith t |
| st of the business loc                                                                                   | ated di                      | rectly across the street on broadway. The present building                                                                   | the                | as built aro                                     | f                     |
| ces south on Broadway.                                                                                   | situat                       | ed on the northwest corner o                                                                                                 | f Fo               | ourth and Bro                                    | ad way                |

North view

Overall view, looking north from street.

Item 43 (cont.)

bought one to run in front of their business on across Broadway. The 1908 map shows the main stone building; between 1908 and 1910 the addition was added to the west. Between 1914 and 1931 more buildings were added to the south, including the large three-story brick structure on lot 137. It was used for ice s"orage. Hetzlers also built a very nice little meat market on Broadway, east (see nventory Sheet #65). Between 1926 and 1931 the Hetzlers closed down and the present owner, Columbia Ice and Cold Storage Company, bought at that time.