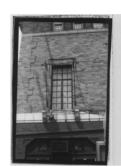

1.South facade 2A, 7778 S

2. West facade 34, 77780

3. View of NW facade, 3S, 77780

4. North facade, showing modern addition. 36, 77780.

Office of Historic Preservation. P.O. Box 176. Jefferson City, Missouri 65101 ORIC INVENTORY 4 Present Name(s ards (Future plans as of Fall-, 1978.) Ance1 County Boons 5 Other Namo(s) Col. Parks Rec. McKinney Building 16 Thematic alegory No of Stories Specific Location 17 Date(s) or Period 1917 18 Style of Design 31. Wall Construction brick 19. Architect or Eng, neer 8 Site Plan with North Arrow 32 Roof Type & Melerial See Xerox 20. Contractor or Builder Original Use .. f apparent Commercial Wall Treatment hrial 22 Present Use Commercial Plan Share rec. 36 Cnanges 23 Ownership Public! 1 Ad1"lon Allered X Pnvare X (E:xplain Moved, m #421 9 Coordinates UTM Open to Cust, Long Yes X Preservation Yes X Public? No 11 Underway' No-26 Local Contact Person or Organization Endangered? Yes ' No  $\mathbf{X}$ By What? 27. Other Surveys In Which Included Pdrt 01 ESlab Yes ! I Yes X DIs'rtct Yes 🗶 Visible f.-.1m Potent'l? Hist Drst ? No Li No i Public Road? No Distance trom and 15 Name of Established District Frontage on Hoad 42 Further Oescription 6/ Important Features **€178** rhis building retains much of its original facade. The roundarched windows on the second story are significant, and all the original iron columns remain on the original storefront. over) Pholó The window arches however have been filled in. The columns are from Christopher and Co., St. Louis, and are labelled There is a concrete block addition to the e st at the bottom. one-half of the north facade. Segmentally arched windows an (over) McKinney Building 43 History and Significance This was the site of a one-story frame residence from before 1908 until 1917 when the present building was constructed. In 1931 it housed three businesses, with a plumber on the west end, a lodge hall on the second floor, and iron post on the second floor. 44 Description O' Environment and Outbuildings Primary facade Adjacent to new building on east and old church on the west. faces south. Renovation of building now under way. 45 Sources or.Intorrnanon

1.- SW corner 1A, 77785

2. Detail, 3. Detail, column iron column. inscription. 31, 77780.

4. Detail, window on north facade. 33, 77780

5. N facade showing addition. 32, 77780

6. Doorway, south facade. 29, 77780.