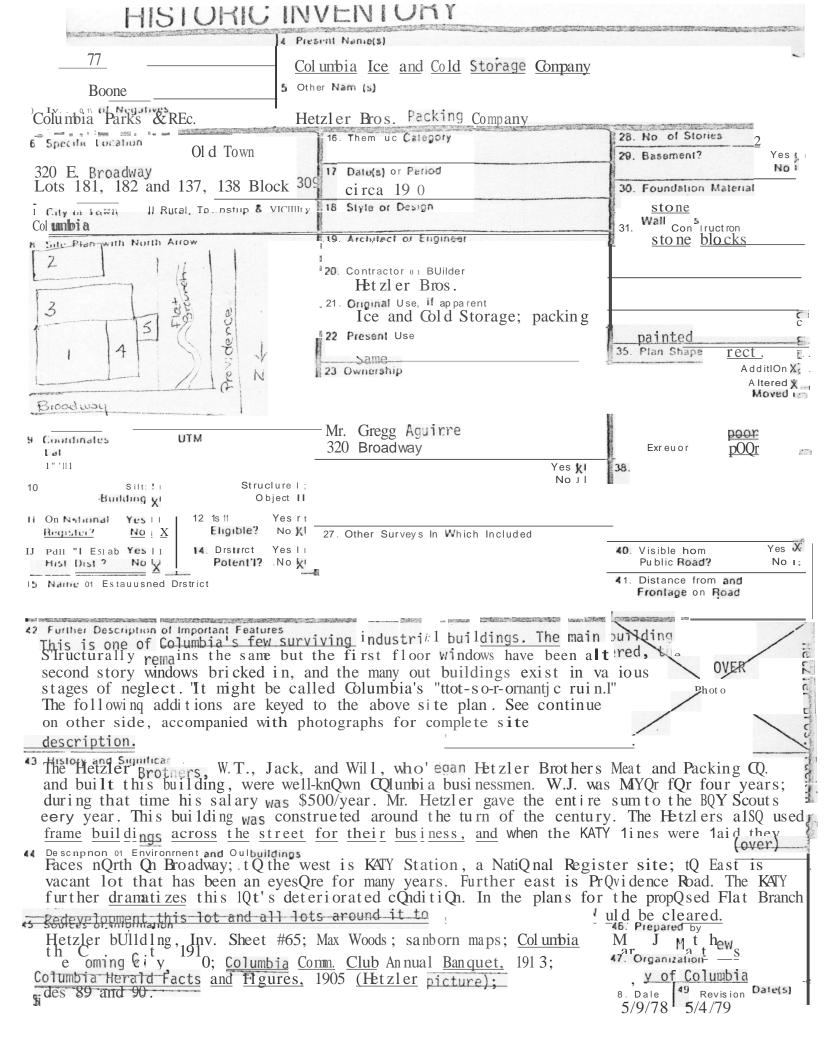

Sources of Information Inborn maps, Columbia City Directories; Max Woods; See leet Il 00 for Hetzler information.

Mary J. Matthews

#1 is the main stone structure facing north on East Broadway. It is square in plan, with a flat roof. Two remaining first floor windows on the east facade are segmentally arched with plain stone lug sills. Second floor windows have plain stone lintels and lug sills.

ALL 77785:

West view, main bldg.

NE corner

West facade, entry

#2 is a separate brick building to the north, once used for ice s ra e. It is in a

West facade

NE corner

NW corner

#3, to the southeast, is a one-story brick addition.

West facade

SW corner

South facade

#4 is a one story brick wing added to the west, running north-south and supported by

NW corner

West facade

#5 Small concrete block addition operated as an antique store.