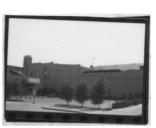

Sources of Information Inborn maps, Columbia City Directories; Max Woods; See leet Il 00 for Hetzler information.

Mary J. Matthews

#1 is the main stone structure facing north on East Broadway. It is square in plan, with a flat roof. Two remaining first floor windows on the east facade are segmentally arched with plain stone lug sills. Second floor windows have plain stone lintels and lug sills.

ALL 77785:

West view, main bldg.

NE corner

West facade, entry

#2 is a separate brick building to the north, once used for ice s ra e. It is in a

West facade

NE corner

NW corner