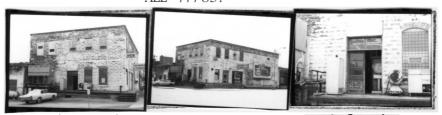

ALL 77785:

West view, main bldg.

NE corner

West facade, entry

#2 is a separate brick building to the north, once used for ice s ra e. It is in a

West facade

NE corner

NW corner

North view

Overall view, looking north from street.

Item 43 (cont.)

bought one to run in front of their business on across Broadway. The 1908 map shows the main stone building; between 1908 and 1910 the addition was added to the west. Between 1914 and 1931 more buildings were added to the south, including the large three-story brick structure on lot 137. It was used for ice s"orage. Hetzlers also built a very nice little meat market on Broadway, east (see nventory Sheet #65). Between 1926 and 1931 the Hetzlers closed down and the present owner, Columbia Ice and Cold Storage Company, bought at that time.