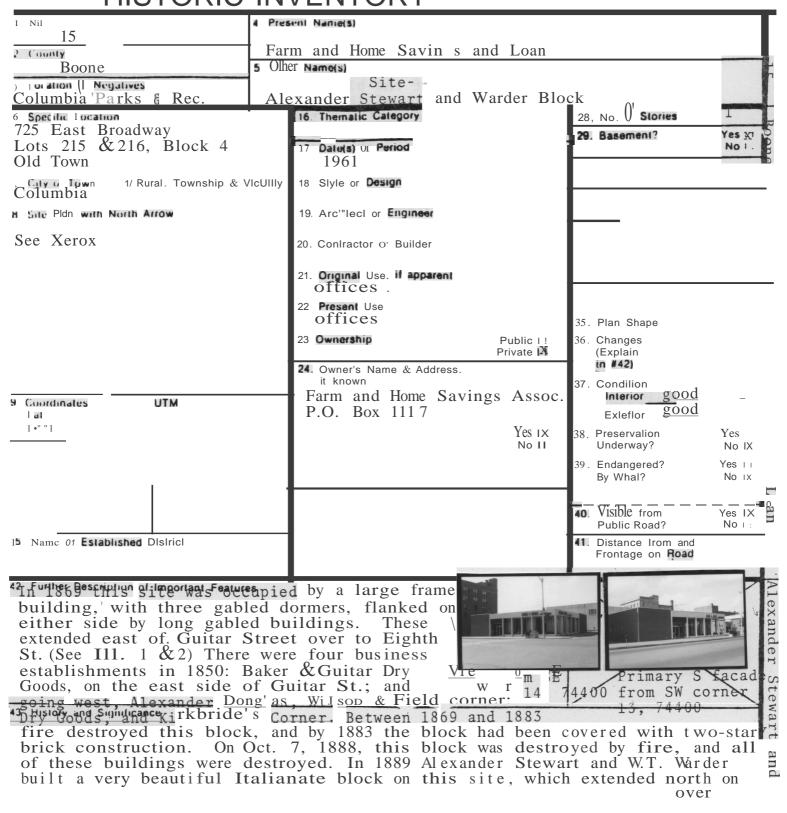

From the Columbia Commercial Club's Seventh Annual Banquet, 1913.

Office of Historic Preservation, P.O. Box 176. Jefferson City. Missouri 65101 Present Name(s) 1 50 Second Baptist Church County Boone Other Name(s) Location of Negatives Columbia Parks 16 Thematic Category 28 No of Stories 1 w/toweI Specillo Lucation 407 East Broadway 29. Basement? Yes X Lot 205 Block B 17 Date(s) or Period No' Old Town 1894 30 Foundation Materia rock faced random s sh. 18 Style or Design City or Town ា្រក់ម៉ាង់៉េ្ ិបែមnship & "IC/IIItv 'olumh**ia** Wall Constituction <u>Romanescue Revival</u> 19. Architect or Engineer brick . ช SI'e Pt-32 Roof Type & M. 20. Contractor or Builder cross gable, See Xerox camp shing les Side 21. Original Use. " apparent Cliurch Wall Treatmen. 22 Present Use hrick Church 35. Plan Share Baptis Changes 23 Ownership Public! Addition Private XI (Explain Altered IX in #42) Moved 24 Owner's Name & Address, Condition fair Second Baptist Church of Interror 9 Coordinates Missouri, Trustees Exterior fair اها lllfllJ 25. Open to Yes XI Preservation Yes PUbliC? No II Underway? No Structure i Silt: : BUllc1lftq X Oblect I 39 Endangered? 26 local Contact Person or Organization Yes ,  $\mathbf{x}^{\text{off}}$ By What? Yes: 11 On National Yes i Ellg,Ole') No+ Register? No X 27 Other Surveys In Which Included A Descriptive Survey of the Yes X Yes I IJ Part 01 Estab Yes I 14 District Visible from HIST D.SI? NO X Potent'l? No? Negro Churches in Columbia: **Public Road?** No WIlbur D. East. ThesIs, Distance Irom and Name 01 Established District Frontage on Road Univ. of Mo., 1938. 42 Further Descriplion U Important Features The most significant alteration was the removal of the too Ph Othe os (over) story of the tower and its roof, sometime between 1914 and 1931. The original door has been replaced. Photo stained glass is still intact, and notable. addition has been appended to the north, rear facade. 43 History and Significance The Broadway Baptist Church was organized in 1866 by Father Wm. P. Brooks, who was sent out as a missionary by the Home Mission Board. The first 5 or 6 years they met in a school building at 3rd and Ash. In 1873 a frame In 1894 the building was erected between Broadway and Cherry at Fifth St. The building had "substantial the present building was laid. (o<del>ver)</del> Situated on the northeast corner of Fourth and Broadway. It is on a very desirable site commercially and although it is not threatened at the present jts future cannot be relied upon. Sources U. Information 46. Prepared ov 1. East Thesis (Item 27). 4. Photocredit: Picturesque Marv J. Matthews