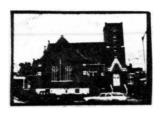

From the Columbia Commercial Club's Seventh Annual Banquet, 1913.

Office of Historic Preservation, P.O. Box 176. Jefferson City. Missouri 65101 Present Name(s) 1 50 Second Baptist Church County Boone Other Name(s) Location of Negatives Columbia Parks 16 Thematic Category 28 No of Stories 1 w/toweI Specillo Lucation 407 East Broadway 29. Basement? Yes X Lot 205 Block B 17 Date(s) or Period No' Old Town 1894 30 Foundation Materia rock faced random s sh. 18 Style or Design City or Town ា្រក់ម៉ាង់៉េ្ ិបែមnship & "IC/IIItv 'olumh**ia** Wall Constituction <u>Romanescue Revival</u> 19. Architect or Engineer brick . ช SI'e Pt-32 Roof Type & M. 20. Contractor or Builder cross gable, See Xerox camp shing les Side 21. Original Use. " apparent Cliurch Wall Treatmen. 22 Present Use hrick Church 35. Plan Share Baptis Changes 23 Ownership Public! Addition Private XI (Explain Altered IX in #42) Moved 24 Owner's Name & Address, Condition fair Second Baptist Church of Interror 9 Coordinates Missouri, Trustees Exterior fair اها lllfllJ 25. Open to Yes XI Preservation Yes PUbliC? No II Underway? No Structure i Silt: : BUllc1lftq X Oblect I 39 Endangered? 26 local Contact Person or Organization Yes ,  $\mathbf{x}^{\text{off}}$ By What? Yes: 11 On National Yes i Ellg,Ole') No+ Register? No X 27 Other Surveys In Which Included A Descriptive Survey of the Yes X Yes I IJ Part 01 Estab Yes I 14 District Visible from HIST D.SI? NO X Potent'l? No? Negro Churches in Columbia: **Public Road?** No WIlbur D. East. ThesIs, Distance Irom and Name 01 Established District Frontage on Road Univ. of Mo., 1938. 42 Further Descriplion U Important Features The most significant alteration was the removal of the too Ph Othe os (over) story of the tower and its roof, sometime between 1914 and 1931. The original door has been replaced. Photo stained glass is still intact, and notable. addition has been appended to the north, rear facade. 43 History and Significance The Broadway Baptist Church was organized in 1866 by Father Wm. P. Brooks, who was sent out as a missionary by the Home Mission Board. The first 5 or 6 years they met in a school building at 3rd and Ash. In 1873 a frame In 1894 the building was erected between Broadway and Cherry at Fifth St. The building had "substantial the present building was laid. (o<del>ver)</del> Situated on the northeast corner of Fourth and Broadway. It is on a very desirable site commercially and although it is not threatened at the present jts future cannot be relied upon. Sources U. Information 46. Prepared ov 1. East Thesis (Item 27). 4. Photocredit: Picturesque Marv J. Matthews

### Item 43 (cont.)

golden oak seats, beautiful and highly decorative art glass windows."1 The cost of the windows in 1894 were well above \$1000.00. The golden oak pews were just recently sold, in 1978, to a private antique dealer and replaced by "colonial type"S seating.