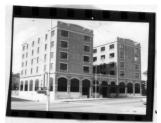

d is site was occ fire consumed onstruction had benett had compiage house and with mental and odibuilding h on East Broad | nes and good proportions u years ago. Wynn Brady and entral bay of windows on the nd replaced the window glas window treatment with its' windows were also greatly al entry with its dramatic cupied by various frame and all of this block (see Inv. been started on opposite letely filled in the block way; adjacent to alley on Square. To the north across | Elerbe e main ss and flutteri altered (over) brick . Sheet corners with his lock sing the eas | commercial<br>#14). Howe<br>by Noah D.<br>s agricultury; ved unti | buildings ever, by Robnett. iral impli 1 (over) veloped | Daniel Boone Tavern; Site, |

47. Organization
City of Columbia
48. Dat 8 2 Peyision Date(s)
6/2/8



S primary facade, 4, 7440 0



SW corner



Entry detail, #8



East wing, main facade



SE corner, #10

Item 42 (cant.)

many-paned windows has lost its original integrity of design.

Item 43 (cant.)

1917 when it was torn down for the Daniel Boone Tavern.
At a meeting in the Boone County Courthouse in 1916 the need for a large hotel in Columbia was discussed and \$20,000 in bond was subscribed to by many Columbia citizens. E.W. Stephens was chairman of the building committee, and on April 15, 1916 a contract for a \$100,000 five-story hotel was signed with the L.W. Dumas Construction Co. Professor W.S. Williams of the School of Engineering supervised the construction on the building. Final cost of the building was \$165,000. frank Leonard was the first manager.

At the time the Daniel