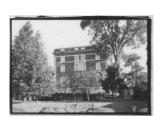

urrounding a half-circle art glass transom. This extended to the south and originally housed the kitchen (1) (?) This is constructed of the rough cut stone of the foundation of the adjoining building.

A passageway was built at the same time as the new church, in 1957, that joined the education building to the church. This cut off all but the entryway portion of this small kitchen building. On Sept. 24 1967 another addition to the north was dedicated that provided more classrooms. Brick columns with stone globes, placed before the front facade seen in the accompanying picture, have been removed.

Item 43 (cont.)

purchased the property from Anita McAfee in 1921 for \$30,000. Initially the old house was used as the Church's Sunday School, but in 1927 it was razed for the present building.



North primary facade, #17





Central bay Projecting bay View from the detail, #14 on the east,



SE, showing additions, #6



South facade, #8



Stone addition with copper guttering, #9



Kitchen addition, #11



Entry detail,

| , Nil 38