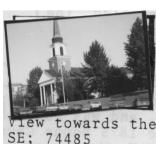

From the Columbia Commercial Club's Seventh Annual Banquet, 1913.

Office of Historic Preservation, P.O. Box 176. Jefferson City. Missouri 65101 Present Name(s) 1 50 Second Baptist Church County Boone Other Name(s) Location of Negatives Columbia Parks 16 Thematic Category 28 No of Stories 1 w/toweI Specillo Lucation 407 East Broadway 29. Basement? Yes X Lot 205 Block B 17 Date(s) or Period No' Old Town 1894 30 Foundation Materia rock faced random s sh. 18 Style or Design City or Town ា្រក់ម៉ាង់៉េ្ ិបែមnship & "IC/IIItv 'olumh**ia** Wall Constituction <u>Romanescue Revival</u> 19. Architect or Engineer brick . ช SI'e Pt-32 Roof Type & M. 20. Contractor or Builder cross gable, See Xerox camp shing les Side 21. Original Use. " apparent Cliurch Wall Treatmen. 22 Present Use hrick Church 35. Plan Share Baptis Changes 23 Ownership Public! Addition Private XI (Explain Altered IX in #42) Moved 24 Owner's Name & Address, Condition fair Second Baptist Church of Interror 9 Coordinates Missouri, Trustees Exterior fair اها lllfllJ 25. Open to Yes XI Preservation Yes PUbliC? No II Underway? No Structure i Silt: : BUllc1lftq X Oblect I 39 Endangered? 26 local Contact Person or Organization Yes ,  $\mathbf{x}^{\text{off}}$ By What? Yes: 11 On National Yes i Ellg,Ole') No+ Register? No X 27 Other Surveys In Which Included A Descriptive Survey of the Yes X Yes I IJ Part 01 Estab Yes I 14 District Visible from HIST D.SI? NO X Potent'l? No? Negro Churches in Columbia: **Public Road?** No WIlbur D. East. ThesIs, Distance Irom and Name 01 Established District Frontage on Road Univ. of Mo., 1938. 42 Further Descriplion U Important Features The most significant alteration was the removal of the too Ph Othe os (over) story of the tower and its roof, sometime between 1914 and 1931. The original door has been replaced. Photo stained glass is still intact, and notable. addition has been appended to the north, rear facade. 43 History and Significance The Broadway Baptist Church was organized in 1866 by Father Wm. P. Brooks, who was sent out as a missionary by the Home Mission Board. The first 5 or 6 years they met in a school building at 3rd and Ash. In 1873 a frame In 1894 the building was erected between Broadway and Cherry at Fifth St. The building had "substantial the present building was laid. (o<del>ver)</del> Situated on the northeast corner of Fourth and Broadway. It is on a very desirable site commercially and although it is not threatened at the present jts future cannot be relied upon. Sources U. Information 46. Prepared ov 1. East Thesis (Item 27). 4. Photocredit: Picturesque Marv J. Matthews