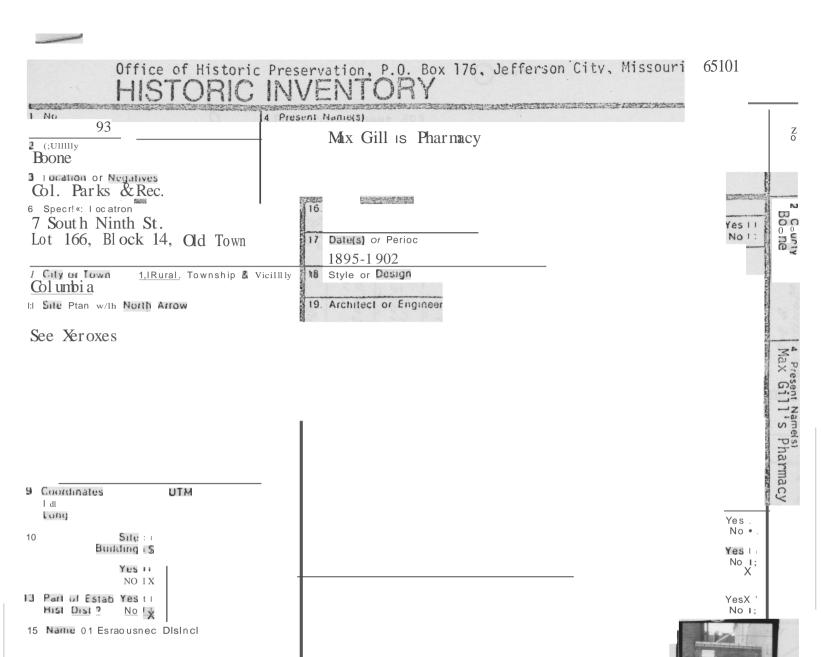

From the Columbia Commercial Club's Seventh Annual Banquet, 1913.

Office of Historic Preservation, P.O. Box 176. Jefferson City. Missouri 65101 Present Name(s) 1 50 Second Baptist Church County Boone Other Name(s) Location of Negatives Columbia Parks 16 Thematic Category 28 No of Stories 1 w/toweI Specillo Lucation 407 East Broadway 29. Basement? Yes X Lot 205 Block B 17 Date(s) or Period No' Old Town 1894 30 Foundation Materia rock faced random s sh. 18 Style or Design City or Town ា្រក់ម៉ាង់៉េ្ ិបែមnship & "IC/IIItv 'olumh**ia** Wall Constituction <u>Romanescue Revival</u> 19. Architect or Engineer brick . ช SI'e Pt-32 Roof Type & M. 20. Contractor or Builder cross gable, See Xerox camp shing les Side 21. Original Use. " apparent Cliurch Wall Treatmen. 22 Present Use hrick Church 35. Plan Share Baptis Changes 23 Ownership Public! Addition Private XI (Explain Altered IX in #42) Moved 24 Owner's Name & Address, Condition fair Second Baptist Church of Interror 9 Coordinates Missouri, Trustees Exterior fair اها lllfllJ 25. Open to Yes XI Preservation Yes PUbliC? No II Underway? No Structure i Silt: : BUllc1lftq X Oblect I 39 Endangered? 26 local Contact Person or Organization Yes ,  $\mathbf{x}^{\text{off}}$ By What? Yes: 11 On National Yes i Ellg,Ole') No+ Register? No X 27 Other Surveys In Which Included A Descriptive Survey of the Yes X Yes I IJ Part 01 Estab Yes I 14 District Visible from HIST D.SI? NO X Potent'l? No? Negro Churches in Columbia: **Public Road?** No WIlbur D. East. ThesIs, Distance Irom and Name 01 Established District Frontage on Road Univ. of Mo., 1938. 42 Further Descriplion U Important Features The most significant alteration was the removal of the too Ph Othe os (over) story of the tower and its roof, sometime between 1914 and 1931. The original door has been replaced. Photo stained glass is still intact, and notable. addition has been appended to the north, rear facade. 43 History and Significance The Broadway Baptist Church was organized in 1866 by Father Wm. P. Brooks, who was sent out as a missionary by the Home Mission Board. The first 5 or 6 years they met in a school building at 3rd and Ash. In 1873 a frame In 1894 the building was erected between Broadway and Cherry at Fifth St. The building had "substantial the present building was laid. (o<del>ver)</del> Situated on the northeast corner of Fourth and Broadway. It is on a very desirable site commercially and although it is not threatened at the present jts future cannot be relied upon. Sources U. Information 46. Prepared ov 1. East Thesis (Item 27). 4. Photocredit: Picturesque Marv J. Matthews