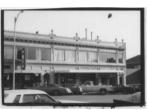

tiful buildings. Glazed terra cotta covers the front facade; the cornice has decorative supports with a circular design motif, and this is topped at roof level by urns corresponding to the second story piers. The east facade brick on the 1940 addition is yellow glazed and extends down the alley southward, while the west and older facade brick has not been glazed. The words "CENTRAL DAIRY" appear over the entrance.

The present canopy was added after 1930. The original three glass transoms, composed of very fine milky art glass squares, has been removed and replaced by a solid glass plate reaching up to the "Central Dairy" band. On the front facade at ground level a marbelized facing extends to the storefront window.

#### 74487



View from NE corner; The original W primary N facade. #19



facade, 1927.



The E facade, built in 1940.



NW corner, looking east. #23.



Alleyway on the E, showing glazed brick portion. #25 on east facade.



South facade, 1940



South facade, original 1927 building. #26.



Terra cotta cornic detail. #24.

# Office of Historic Preservation. P.O. Box 176, Jefferson 'City, Missouri 65101 HISTORIC INVENTORY '

| I Nil 30                                                           | 4 Pres               | ent Name(s)                                                    |          |                                | $\overline{}$               |
|--------------------------------------------------------------------|----------------------|----------------------------------------------------------------|----------|--------------------------------|-----