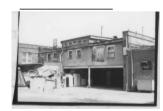

1 N: 75 <u>LaCrosse Lumber</u> Company (." 1,/1') 5 Orner Namo(s) Boon e 3 Location of Negatives Originally Boone County Lumber Company (1908) Col. Parks & Rec. 16. Themalic Calegory Specific Location 28. No. of Stories 414 East Broadway 29. Basement? Yes ! 1 Lots 140, 179 Block 119 17 Date(s) or Period NO 1 . Old Town 1908 30. Foundation Material 18 Style or Design brick 7 City or Town Il Rural, Township & Vicinity Columbia 31. Wall Construction Site Plan with North Arrow 19. Architect or Engineer See 1914, 1931 xeroxes 32. Roof Type & Material 20. Contractor or Builder r. Berr' McAlester Side 21, Or'Olnal Use.-if apparent Lumber com any 34. Wall Treatment painted bri.ck 22 Present Use L Same 35. Plan Shape rect. 23 Ownership Addition Public 11 36. Changes Altered Private IX (Explain Moved in #42) 24. Owner's Name & Address, if known 37 Condition Interror Berry McAlester Estate & Coundinales UTM 2007 Country Club Drive 41 Extenor 01" 25. Open 10 Yes XI 38. Preservation PUblic? Under way? Yesii 39. Endangered? No ? By Whal? 27. Other Surveys in Which Included J Parl L Estab Yes II 14. Drstrrct Yes II Yes 'X' 40 Visible 'rom HIST DIST ? <u>No</u> 1 IX Potent'l? No X Public Road? No 1: **Β** Nau, i. 01 Es raoh srred District 41. Distance 'rom and Frontage on Road .2 Furl/lel Description of Imponant Features This building looks much like it did when it was first constructed around 1908. The first floor facade with its glass windows on the east side has been altered, and the original doorways have been aitered. The transoms on the first floor have also been altered. In 1976 when the KATY Station site to the west underwent heavy remodelling and construc-West facade tion the wall of this building collapsed and had to be. 77785 #5A 77785 #28 pebusibly, and Significance previously on This building was constructed around 1908 when the two story frame house that was Berry McAlester the site was removed. It was originally the Boone County Lumber Co., built by Mr. who was of an old Columbia 'family that had been in the lumber and livery business for many years a other locations. This building was originally used as a wagon repository. Uescripuon 01 Environment and Outbuildings Faces north on Broadway--in block of undistinguished buildings; to the east is National Register Property, KATY Station. Under the proposed Flat Branch Redevelopment Project this building and the rest of the buildings in the block east would be removed. Sources of Information 46. Prepared by Sanborn maps; Columbia, the Corning City, 1910. M/ Matthews 47. OrganizatiOil City of Columbia 48. Dale 49 Revision Date(s) 5/9/78 11/13/79