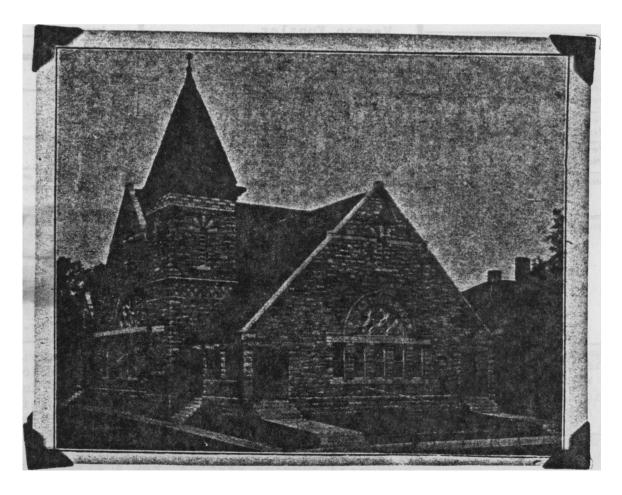

From the Columbia Commercial Club's Seventh Annual Banquet, 1913.

Office of Historic Preservation, P.O. Box 176. Jefferson City. Missouri 65101 Present Name(s) 1 50 Second Baptist Church County Boone Other Name(s) Location of Negatives Columbia Parks 16 Thematic Category 28 No of Stories 1 w/toweI Specillo Lucation 407 East Broadway 29. Basement? Yes X Lot 205 Block B 17 Date(s) or Period No' Old Town 1894 30 Foundation Materia rock faced random s sh. 18 Style or Design City or Town ា្រក់ម៉ាង់៉េ្ ិបែមnship & "IC/IIItv 'olumh**ia** Wall Constituction <u>Romanescue Revival</u> 19. Architect or Engineer brick . ช SI'e Pt-32 Roof Type & M. 20. Contractor or Builder cross gable, See Xerox camp shing les Side 21. Original Use. " apparent Cliurch Wall Treatmen. 22 Present Use hrick Church 35. Plan Share Baptis Changes 23 Ownership Public! Addition Private XI (Explain Altered IX in #42) Moved 24 Owner's Name & Address, Condition fair Second Baptist Church of Interror 9 Coordinates Missouri, Trustees Exterior fair اها lllfllJ 25. Open to Yes XI Preservation Yes PUbliC? No II Underway? No Structure i Silt: : BUllc1lftq X Oblect I 39 Endangered? 26 local Contact Person or Organization Yes ,  $\mathbf{x}^{\text{off}}$ By What? Yes: 11 On National Yes i Ellg,Ole') No+ Register? No X 27 Other Surveys In Which Included A Descriptive Survey of the Yes X Yes I IJ Part 01 Estab Yes I 14 District Visible from HIST D.SI? NO X Potent'l? No? Negro Churches in Columbia: **Public Road?** No WIlbur D. East. ThesIs, Distance Irom and Name 01 Established District Frontage on Road Univ. of Mo., 1938. 42 Further Descriplion U Important Features The most significant alteration was the removal of the too Ph Othe os (over) story of the tower and its roof, sometime between 1914 and 1931. The original door has been replaced. Photo stained glass is still intact, and notable. addition has been appended to the north, rear facade. 43 History and Significance The Broadway Baptist Church was organized in 1866 by Father Wm. P. Brooks, who was sent out as a missionary by the Home Mission Board. The first 5 or 6 years they met in a school building at 3rd and Ash. In 1873 a frame In 1894 the building was erected between Broadway and Cherry at Fifth St. The building had "substantial the present building was laid. (o<del>ver)</del> Situated on the northeast corner of Fourth and Broadway. It is on a very desirable site commercially and although it is not threatened at the present jts future cannot be relied upon. Sources U. Information 46. Prepared ov 1. East Thesis (Item 27). 4. Photocredit: Picturesque Marv J. Matthews