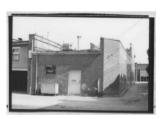

1 N: 75 <u>LaCrosse Lumber</u> Company (." 1,/1') 5 Orner Namo(s) Boon e 3 Location of Negatives Originally Boone County Lumber Company (1908) Col. Parks & Rec. 16. Themalic Calegory Specific Location 28. No. of Stories 414 East Broadway 29. Basement? Yes ! 1 Lots 140, 179 Block 119 17 Date(s) or Period NO 1 . Old Town 1908 30. Foundation Material 18 Style or Design brick 7 City or Town Il Rural, Township & Vicinity Columbia 31. Wall Construction Site Plan with North Arrow 19. Architect or Engineer See 1914, 1931 xeroxes 32. Roof Type & Material 20. Contractor or Builder r. Berr' McAlester Side 21, Or'Olnal Use.-if apparent Lumber com any 34. Wall Treatment painted bri.ck 22 Present Use L Same 35. Plan Shape rect. 23 Ownership Addition Public 11 36. Changes Altered Private IX (Explain Moved in #42) 24. Owner's Name & Address, if known 37 Condition Interror Berry McAlester Estate & Coundinales UTM 2007 Country Club Drive 41 Extenor 01" 25. Open 10 Yes XI 38. Preservation PUblic? Under way? Yesii 39. Endangered? No ? By Whal? 27. Other Surveys in Which Included J Parl L Estab Yes II 14. Drstrrct Yes II Yes 'X' 40 Visible 'rom HIST DIST ? <u>No</u> 1 IX Potent'l? No X Public Road? No 1: **Β** Nau, i. 01 Es raoh srred District 41. Distance 'rom and Frontage on Road .2 Furl/lel Description of Imponant Features This building looks much like it did when it was first constructed around 1908. The first floor facade with its glass windows on the east side has been altered, and the original doorways have been aitered. The transoms on the first floor have also been altered. In 1976 when the KATY Station site to the west underwent heavy remodelling and construc-West facade tion the wall of this building collapsed and had to be. 77785 #5A 77785 #28 pebusibly, and Significance previously on This building was constructed around 1908 when the two story frame house that was Berry McAlester the site was removed. It was originally the Boone County Lumber Co., built by Mr. who was of an old Columbia 'family that had been in the lumber and livery business for many years a other locations. This building was originally used as a wagon repository. Uescripuon 01 Environment and Outbuildings Faces north on Broadway--in block of undistinguished buildings; to the east is National Register Property, KATY Station. Under the proposed Flat Branch Redevelopment Project this building and the rest of the buildings in the block east would be removed. Sources of Information 46. Prepared by Sanborn maps; Columbia, the Corning City, 1910. M/ Matthews 47. OrganizatiOil City of Columbia 48. Dale 49 Revision Date(s) 5/9/78 11/13/79