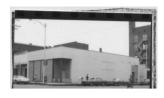

1 N: 75 <u>LaCrosse Lumber</u> Company (." 1,/1') 5 Orner Namo(s) Boon e 3 Location of Negatives Originally Boone County Lumber Company (1908) Col. Parks & Rec. 16. Themalic Calegory Specific Location 28. No. of Stories 414 East Broadway 29. Basement? Yes ! 1 Lots 140, 179 Block 119 17 Date(s) or Period NO 1 . Old Town 1908 30. Foundation Material 18 Style or Design brick 7 City or Town Il Rural, Township & Vicinity Columbia 31. Wall Construction Site Plan with North Arrow 19. Architect or Engineer See 1914, 1931 xeroxes 32. Roof Type & Material 20. Contractor or Builder r. Berr' McAlester Side 21, Or'Olnal Use.-if apparent Lumber com any 34. Wall Treatment painted bri.ck 22 Present Use L Same 35. Plan Shape rect. 23 Ownership Addition Public 11 36. Changes Altered Private IX (Explain Moved in #42) 24. Owner's Name & Address, if known 37 Condition Interror Berry McAlester Estate & Coundinales UTM 2007 Country Club Drive 41 Extenor 01" 25. Open 10 Yes XI 38. Preservation PUblic? Under way? Yesii 39. Endangered? No ? By Whal? 27. Other Surveys in Which Included J Parl L Estab Yes II 14. Drstrrct Yes II Yes 'X' 40 Visible 'rom HIST DIST ? <u>No</u> 1 IX Potent'l? No X Public Road? No 1: **Β** Nau, i. 01 Es raoh srred District 41. Distance 'rom and Frontage on Road .2 Furl/lel Description of Imponant Features This building looks much like it did when it was first constructed around 1908. The first floor facade with its glass windows on the east side has been altered, and the original doorways have been aitered. The transoms on the first floor have also been altered. In 1976 when the KATY Station site to the west underwent heavy remodelling and construc-West facade tion the wall of this building collapsed and had to be. 77785 #5A 77785 #28 pebusibly, and Significance previously on This building was constructed around 1908 when the two story frame house that was Berry McAlester the site was removed. It was originally the Boone County Lumber Co., built by Mr. who was of an old Columbia 'family that had been in the lumber and livery business for many years a other locations. This building was originally used as a wagon repository. Uescripuon 01 Environment and Outbuildings Faces north on Broadway--in block of undistinguished buildings; to the east is National Register Property, KATY Station. Under the proposed Flat Branch Redevelopment Project this building and the rest of the buildings in the block east would be removed. Sources of Information 46. Prepared by Sanborn maps; Columbia, the Corning City, 1910. M/ Matthews 47. OrganizatiOil City of Columbia 48. Dale 49 Revision Date(s) 5/9/78 11/13/79