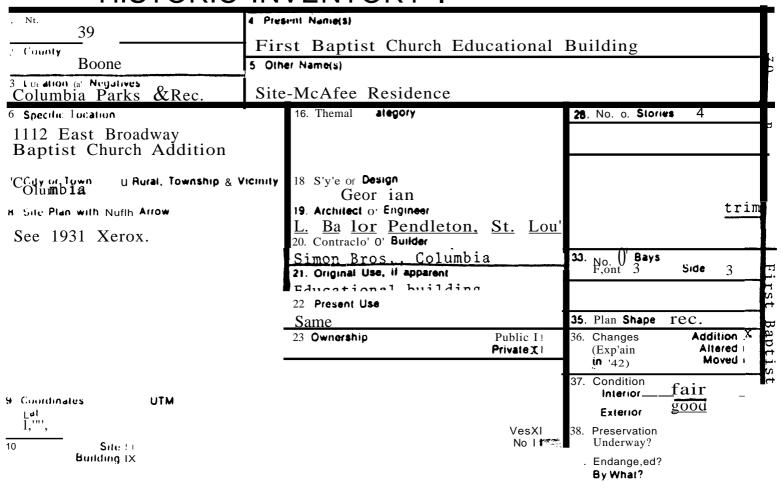

s issued and the two buildings were razed for the present building, which was built for the Downtowner Inn in 1965. In the early 1970's the Sheraton took over the motel.



ALEXANDER BRADFORD, JR., assistant postmaster, is. of course, a democr.u. Ile II-- i,-, II, the St of George A. and Annie E. Hradford, in Boone county, j une 25, 1873. He uttended the State IOIIi" sity for some time, but failing eye-stght competled him to leave school in hi" sophomore rear. He na tarmer until junuary 1, 1894, when he was appointed assistant postmaster, which position at tills to to the satisfaction of every patron of the office. He is a Mason.

From the Columbia Missouri Herald Hist. Edition, 1896.



### Office of Historic Preservation, P.O. Box 176, Jefferson'City, Missouri 65101 HISTORIC INVENTORY.



15 Name O' Established District

42 Fu,ther Description 0' 'mportant Featu,es This building was originally designed to be part of, a comp which was to include a new church. (See the original draw) in Inv. Sheet #38.) Unfortunately this was the only buildi in the complex completed. In 1957 a new church was built t YER. Pholo the east in a different, and not compatible, style. This i fine building with clean lines and classical "Georgian" pr It has not been significantly altered. The buil ing (over) portions. This was the site of a large two story house with a white-columned porch; it was originally the McAfee residence (See Slide 180.) The McAfees were an old Columbia family; R.L. McAfee was an elected officer of the Providence Plank Road Co. in 1853. He was a not ed as one o he fattest m