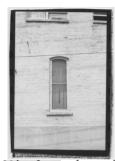

Sources of Information Inborn maps, Columbia City Directories; Max Woods; See leet Il 00 for Hetzler information.

Mary J. Matthews

#1 is the main stone structure facing north on East Broadway. It is square in plan, with a flat roof. Two remaining first floor windows on the east facade are segmentally arched with plain stone lug sills. Second floor windows have plain stone lintels and lug sills.