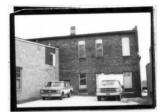

1 N: 75 <u>LaCrosse Lumber</u> Company (." 1,/1') 5 Orner Namo(s) Boon e 3 Location of Negatives Originally Boone County Lumber Company (1908) Col. Parks & Rec. 16. Themalic Calegory Specific Location 28. No. of Stories 414 East Broadway 29. Basement? Yes ! 1 Lots 140, 179 Block 119 17 Date(s) or Period NO 1 . Old Town 1908 30. Foundation Material 18 Style or Design brick 7 City or Town Il Rural, Township & Vicinity Columbia 31. Wall Construction Site Plan with North Arrow 19. Architect or Engineer See 1914, 1931 xeroxes 32. Roof Type & Material 20. Contractor or Builder r. Berr' McAlester Side 21, Or'Olnal Use.-if apparent Lumber com any 34. Wall Treatment painted bri.ck 22 Present Use L Same 35. Plan Shape rect. 23 Ownership Addition Public 11 36. Changes Altered Private IX (Explain Moved in #42) 24. Owner's Name & Address, if known 37 Condition Interror Berry McAlester Estate & Coundinales UTM 2007 Country Club Drive 41 Extenor 01" 25. Open 10 Yes XI 38. Preservation PUblic? Under way? Yesii 39. Endangered? No ? By Whal? 27. Other Surveys in Which Included J Parl L Estab Yes II 14. Drstrrct Yes II Yes 'X' 40 Visible 'rom HIST DIST ? <u>No</u> 1 IX Potent'l? No X Public Road? No 1: **Β** Nau, i. 01 Es raoh srred District 41. Distance 'rom and Frontage on Road .2 Furl/lel Description of Imponant Features This building looks much like it did when it was first constructed around 1908. The first floor facade with its glass windows on the east side has been altered, and the original doorways have been aitered. The transoms on the first floor have also been altered. In 1976 when the KATY Station site to the west underwent heavy remodelling and construc-West facade tion the wall of this building collapsed and had to be. 77785 #5A 77785 #28 pebusibly, and Significance previously on This building was constructed around 1908 when the two story frame house that was Berry McAlester the site was removed. It was originally the Boone County Lumber Co., built by Mr. who was of an old Columbia 'family that had been in the lumber and livery business for many years a other locations. This building was originally used as a wagon repository. Uescripuon 01 Environment and Outbuildings Faces north on Broadway--in block of undistinguished buildings; to the east is National Register Property, KATY Station. Under the proposed Flat Branch Redevelopment Project this building and the rest of the buildings in the block east would be removed. Sources of Information 46. Prepared by Sanborn maps; Columbia, the Corning City, 1910. M/ Matthews 47. OrganizatiOil City of Columbia 48. Dale 49 Revision Date(s) 5/9/78 11/13/79