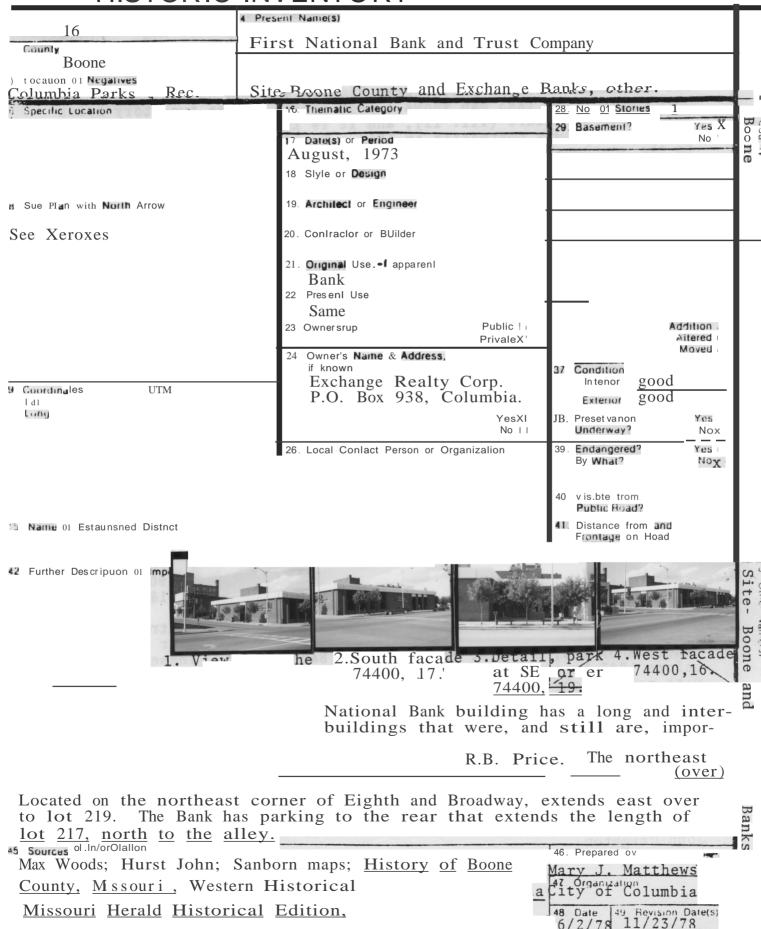

| HISTORIC_                                              | INVENTORY                                                            | _                                                    |
|--------------------------------------------------------|----------------------------------------------------------------------|------------------------------------------------------|
| 1 La                                                   | Present Name(5)                                                      |                                                      |
| - 1                                                    | Jack Lampert Auto Center                                             |                                                      |
| Boone                                                  | 5 Other Name(s)                                                      |                                                      |
| Columbia Parks & Rec.                                  |                                                                      |                                                      |
| Spec the tocanon                                       | 16 Thernatic Category                                                | 28. No 01 Stones 1                                   |
| 301 East Broadway<br>S.Pt. Lot 202 Block A             | 17 Dalo(s) or <b>Period</b>                                          |                                                      |
| Old Town                                               | <u>late 1930-early 1940</u>                                          | 30. Foundauon Material                               |
| " City or Tuwn If Rura., Township & VIII<br>Columbia   | Cillity ts Style or Design                                           | brick 31. Wall Construction                          |
| 8 Site Plan Wi.h North AllOw                           | 19. Architect or Engineer                                            | brick                                                |
| See Xerox                                              | 20. Contractor or BUIlder                                            | _32. Rou' <b>Type</b> & Material flat                |
| See Actor                                              |                                                                      | 33. No. 01 Bays Front /1 Side                        |
|                                                        | 21. <b>Original</b> Use. I'. aplarent commerc aa                     | 34. Wall Treatment                                   |
|                                                        | 22 Present Use<br>commercial                                         | naint ed                                             |
|                                                        | 23 Ownership Public !                                                | 35. Plan Shape recto 36. Changes Addition :          |
|                                                        | Privatex   24 Owner's Name & Address.                                | (Explain All'ered I<br>In #42) Moved I               |
|                                                        | George and Gladys Roth                                               | 37 Conduron                                          |
| 9 Coordinates UTM                                      | Trustees, Roth Trust                                                 | Interior fair Exterior fair                          |
| Long                                                   | 771 E Broadway Columbia 25 Open to Public? No                        | 88. Preservauon Yes                                  |
| 5"t: Structu  Building X Obje                          | le i i                                                               | Unc1erwdY? NoX — — — — — — — — — — — — — — — — — — — |
|                                                        | es : t                                                               | By Whd'?                                             |
|                                                        | 27. Other Surveys In Which Included                                  | 40 vrs.ore lr⊕m YesX                                 |
|                                                        | 1°x'                                                                 | Public Road? No :                                    |
| 15 Name 01 Established Drstnct                         |                                                                      | 41. Distance /rom and<br>Frontage on <b>Road</b>     |
| 42 Further Department of important 5                   |                                                                      |                                                      |
| Four bay, one story, bric                              |                                                                      | <,                                                   |
| From 1889 to 1902 there w                              | vas a small structure on the sitE                                    |                                                      |
| In 1908 this site was vac<br>of the Boone County Lumbe | eant, except for some overlapping<br>or Company to the east. Between |                                                      |
| 1000 1 1011 11                                         | harilding on the gite occupied h                                     |                                                      |
| T. C. Scruggs and his plan                             | ing mill. He moved to 22 N. Nin                                      | h; E CORNER #8                                       |
| small one story frame bui                              | lding on the corner. The Wrens                                       | were still on the                                    |
| site in 1926, along with<br>Inn " In 1936 Temple Step  | two more shops to the east, incl<br>hens Company and the Three Flowe | r Ice Cream Co.                                      |
| were on the site. This b                               | ouilding dates from the late '30s                                    | , early 40's.                                        |
| 44 DeSQIp110n 01 Envuonment and Ourbuudi               | nas                                                                  |                                                      |
| Situated on the northeast                              | corner of Providence Road and E                                      | Broadway; main                                       |
| facade faces south. Lies                               | directly over Flat Branch Creek                                      | <b>.</b>                                             |
| 5 Sources oJ. Informa'lon                              | -                                                                    | 46. Prepared ov                                      |
| Sanborn maps; Columbia Ci                              | ty Directories                                                       | Mary J. Matthews                                     |
|                                                        |                                                                      | City of Columbia                                     |
|                                                        |                                                                      | 48 Date 49 Revision Oatets) 11/19/78                 |
|                                                        |                                                                      | 1.11.10                                              |