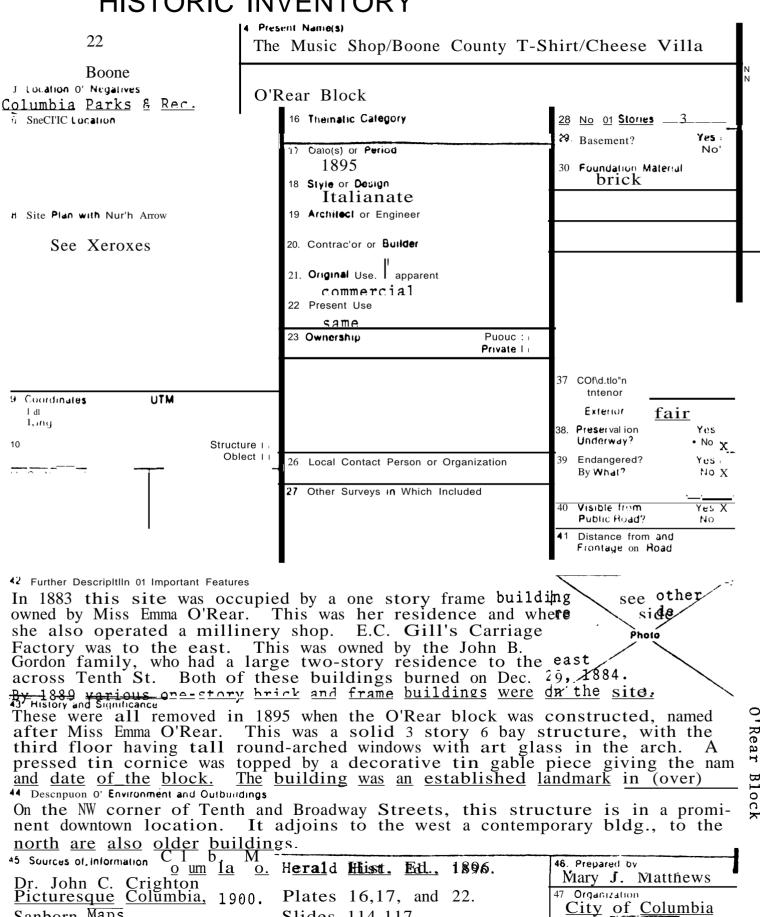

| HISTORIC_                                              | INVENTORY                                                            | _                                                    |
|--------------------------------------------------------|----------------------------------------------------------------------|------------------------------------------------------|
| 1 La                                                   | Present Name(5)                                                      |                                                      |
| - 1                                                    | Jack Lampert Auto Center                                             |                                                      |
| Boone                                                  | 5 Other Name(s)                                                      |                                                      |
| Columbia Parks & Rec.                                  |                                                                      |                                                      |
| Spec the tocanon                                       | 16 Thernatic Category                                                | 28. No 01 Stones 1                                   |
| 301 East Broadway<br>S.Pt. Lot 202 Block A             | 17 Dalo(s) or <b>Period</b>                                          |                                                      |
| Old Town                                               | <u>late 1930-early 1940</u>                                          | 30. Foundauon Material                               |
| " City or Tuwn If Rura., Township & VIII<br>Columbia   | Cillity ts Style or Design                                           | brick 31. Wall Construction                          |
| 8 Site Plan Wi.h North AllOw                           | 19. Architect or Engineer                                            | brick                                                |
| See Xerox                                              | 20. Contractor or BUIlder                                            | _32. Rou' <b>Type</b> & Material flat                |
| See Actor                                              |                                                                      | 33. No. 01 Bays Front /1 Side                        |
|                                                        | 21. <b>Original</b> Use. I'. aplarent commerc aa                     | 34. Wall Treatment                                   |
|                                                        | 22 Present Use<br>commercial                                         | naint ed                                             |
|                                                        | 23 Ownership Public !                                                | 35. Plan Shape recto 36. Changes Addition :          |
|                                                        | Privatex   24 Owner's Name & Address.                                | (Explain All'ered I<br>In #42) Moved I               |
|                                                        | George and Gladys Roth                                               | 37 Conduron                                          |
| 9 Coordinates UTM                                      | Trustees, Roth Trust                                                 | Interior fair Exterior fair                          |
| Long                                                   | 771 E Broadway Columbia 25 Open to Public? No                        | 88. Preservauon Yes                                  |
| 5"t: Structu  Building X Obje                          | le i i                                                               | Unc1erwdY? NoX — — — — — — — — — — — — — — — — — — — |
|                                                        | es : t                                                               | By Whd'?                                             |
|                                                        | 27. Other Surveys In Which Included                                  | 40 vrs.ore lr⊕m YesX                                 |
|                                                        | 1°x'                                                                 | Public Road? No :                                    |
| 15 Name 01 Established Drstnct                         |                                                                      | 41. Distance /rom and<br>Frontage on <b>Road</b>     |
| 42 Further Department of important 5                   |                                                                      |                                                      |
| Four bay, one story, bric                              |                                                                      | <,                                                   |
| From 1889 to 1902 there w                              | vas a small structure on the sitE                                    |                                                      |
| In 1908 this site was vac<br>of the Boone County Lumbe | eant, except for some overlapping<br>or Company to the east. Between |                                                      |
| 1000 1 1011 11                                         | harilding on the gite occupied h                                     |                                                      |
| T. C. Scruggs and his plan                             | ing mill. He moved to 22 N. Nin                                      | h; E CORNER #8                                       |
| small one story frame bui                              | lding on the corner. The Wrens                                       | were still on the                                    |
| site in 1926, along with<br>Inn " In 1936 Temple Step  | two more shops to the east, incl<br>hens Company and the Three Flowe | r Ice Cream Co.                                      |
| were on the site. This b                               | ouilding dates from the late '30s                                    | , early 40's.                                        |
| 44 DeSQIp110n 01 Envuonment and Ourbuudi               | nas                                                                  |                                                      |
| Situated on the northeast                              | corner of Providence Road and E                                      | Broadway; main                                       |
| facade faces south. Lies                               | directly over Flat Branch Creek                                      | <b>.</b>                                             |
| 5 Sources oJ. Informa'lon                              | -                                                                    | 46. Prepared ov                                      |
| Sanborn maps; Columbia Ci                              | ty Directories                                                       | Mary J. Matthews                                     |
|                                                        |                                                                      | City of Columbia                                     |
|                                                        |                                                                      | 48 Date 49 Revision Oatets) 11/19/78                 |
|                                                        |                                                                      | 1.11.10                                              |