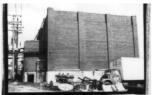

#3, to the southeast, is a one-story brick addition.

West facade

SW corner

South facade

#4 is a one story brick wing added to the west, running north-south and supported by

NW corner

West facade

#5 Small concrete block addition operated as an antique store.

North view

Overall view, looking north from street.

Item 43 (cont.)

bought one to run in front of their business on across Broadway. The 1908 map shows the main stone building; between 1908 and 1910 the addition was added to the west. Between 1914 and 1931 more buildings were added to the south, including the large three-story brick structure on lot 137. It was used for ice s"orage. Hetzlers also built a very nice little meat market on Broadway, east (see nventory Sheet #65). Between 1926 and 1931 the Hetzlers closed down and the present owner, Columbia Ice and Cold Storage Company, bought at that time.