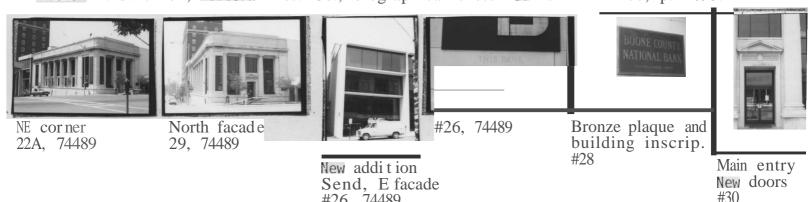

From the Columbia Commercial Club's Seventh Annual Banquet, 1913.

Office of Historic Preservation, P.O. Box 176. Jefferson City. Missouri 65101 Present Name(s) 1 50 Second Baptist Church County Boone Other Name(s) Location of Negatives Columbia Parks 16 Thematic Category 28 No of Stories 1 w/toweI Specillo Lucation 407 East Broadway 29. Basement? Yes X Lot 205 Block B 17 Date(s) or Period No' Old Town 1894 30 Foundation Materia rock faced random s sh. 18 Style or Design City or Town ា្រក់ម៉ាង់៉េ្ ិបែមnship & "IC/IIItv 'olumh**ia** Wall Constituction <u>Romanescue Revival</u> 19. Architect or Engineer brick . ช SI'e Pt-32 Roof Type & M. 20. Contractor or Builder cross gable, See Xerox camp shing les Side 21. Original Use. " apparent Cliurch Wall Treatmen. 22 Present Use hrick Church 35. Plan Share Baptis Changes 23 Ownership Public! Addition Private XI (Explain Altered IX in #42) Moved 24 Owner's Name & Address, Condition fair Second Baptist Church of Interror 9 Coordinates Missouri, Trustees Exterior fair اها lllfllJ 25. Open to Yes XI Preservation Yes PUbliC? No II Underway? No Structure i Silt: : BUllc1lftq X Oblect I 39 Endangered? 26 local Contact Person or Organization Yes ,  $\mathbf{x}^{\text{off}}$ By What? Yes: 11 On National Yes i Ellg,Ole') No+ Register? No X 27 Other Surveys In Which Included A Descriptive Survey of the Yes X Yes I IJ Part 01 Estab Yes I 14 District Visible from HIST D.SI? NO X Potent'l? No? Negro Churches in Columbia: **Public Road?** No WIlbur D. East. ThesIs, Distance Irom and Name 01 Established District Frontage on Road Univ. of Mo., 1938. 42 Further Descriplion U Important Features The most significant alteration was the removal of the too Ph Othe os (over) story of the tower and its roof, sometime between 1914 and 1931. The original door has been replaced. Photo stained glass is still intact, and notable. addition has been appended to the north, rear facade. 43 History and Significance The Broadway Baptist Church was organized in 1866 by Father Wm. P. Brooks, who was sent out as a missionary by the Home Mission Board. The first 5 or 6 years they met in a school building at 3rd and Ash. In 1873 a frame In 1894 the building was erected between Broadway and Cherry at Fifth St. The building had "substantial the present building was laid. (o<del>ver)</del> Situated on the northeast corner of Fourth and Broadway. It is on a very desirable site commercially and although it is not threatened at the present jts future cannot be relied upon. Sources U. Information 46. Prepared ov 1. East Thesis (Item 27). 4. Photocredit: Picturesque Marv J. Matthews