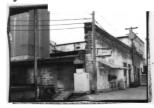

Sources of Information Inborn maps, Columbia City Directories; Max Woods; See leet Il 00 for Hetzler information.

Mary J. Matthews

#1 is the main stone structure facing north on East Broadway. It is square in plan, with a flat roof. Two remaining first floor windows on the east facade are segmentally arched with plain stone lug sills. Second floor windows have plain stone lintels and lug sills.

ALL 77785:

West view, main bldg.

NE corner

West facade, entry

#2 is a separate brick building to the north, once used for ice s ra e. It is in a

West facade

NE corner

NW corner