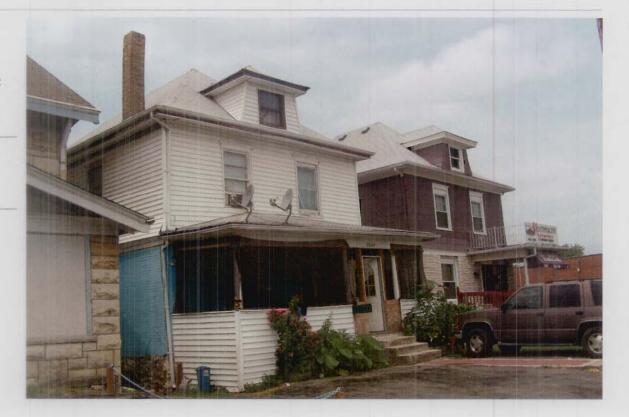

ul-06    |  |
| 3642                    | Troost Ave                                                                              |           | DeLaSalle31 |  |

Resource Number:

DeLaSalle30

Address/Location:

3644

**Troost** 

Ave

Kansas City

MO

64109-

County: Jackson

Property name, present:

Plan Shape Rectangular

Property name, historic:

Number of Stories: 2 1/2

Use, present single family dwelling

Type of Construction: frame

Use, original: single family dwelling

Roof Type and Material(s):

hipped: composition shingle

Date Constructed: 1902

Cladding Material(s):

Integrity Good

brick and vinyl lap siding

Style/Type: Kansas City Shirtwaist

Foundation Material(s):

stone

degree: Vernacular

Porches

Demolished?: Date of Demo:

front full width

Photographer: Brad Wolf



| DESCRIPTION             | OF ENVIRONMENT AND OUTBUILDINGS                                                                                                  |        |            |             |
|-------------------------|----------------------------------------------------------------------------------------------------------------------------------|--------|------------|-------------|
|                         |                                                                                                                                  |        |            |             |
| ADDITIONAL I            | PHYSICAL DESCRIPTION:                                                                                                            |        |            |             |
|