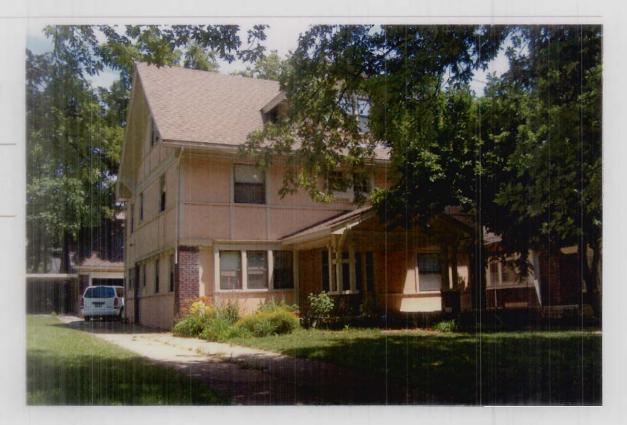

Resource Number:

DeLaSalle06

Address/Location:

3644

**Forest** 

Ave

Kansas City

MO

64109-

County: Jackson

Property name, present:

Plan Shape Rectangular

Property name, historic:

Number of Stories: 2 1/2

Type of Construction:

frame

Use, present single family dwelling

Use, original: single family dwelling

Date Constructed: 1905

Roof Type and Material(s):

hipped: composition shingle

Integrity Fair

Cladding Material(s):

brick, vinyl lap siding

Style/Type: Kansas City Shirtwaist

stone

degree: Vernacular

Porches

front full width

Foundation Material(s):

Demolished?: Date of Demo:

Photographer: Brad Wolf

| 3644 Forest Ave                                                                                                                                        |                   | DeLaSalle06 |
|--------------------------------------------------------------------------------------------------------------------------------------------------------|-------------------|-------------|
| PREPARED BY: Bradley Wolf                                                                                                                              | Date: 08-Jul-06   |             |
| Water Permit #(s): 28492                                                                                                                               |                   |             |
| Building Permit #(s):                                                                                                                                  | Survey Report(s): | Haralle     |
| Sources of Information:                                                                                                                                |                   |             |
| Legal Lot 13, Troost Park  Description:                                                                                                                |                   |             |
|                                                                                                                                                        |                   |             |
| Register Status or Eligibility: Eligible: Contributes to potential district  Eligibility Comments:                                                     |                   |             |
| National Register:                                                                                                                                     | Date:             |             |
|                                                                                                                                                        |                   |             |
| Kansas City Register:                                                                                                                                  | Date:             |             |
| Developer:                                                                                                                                             |                   |             |
| Contractor/builder/craftsman: Edward A. Leland                                                                                                         |                   |             |
| Architect/engineer/designer:                                                                                                                           |                   |             |
| HISTORY AND SIGNIFICANCE:                                                                                                                              |                   |             |
|                                                                                                                                                        |                   |             |
|                                                                                                                                                        |                   |             |
| ADDITIONAL PHYSICAL DESCRIPTION: This shirtwaist has 1/1 double hunge windows. The front porch is enclosed There is brick quoining on the frist floor. | <b>i</b> .        |             |
|                                                                                                                                                        |                   |             |
| There is a chain link fence surrounding the yard.; Garage in rear constructe in 1953 by owner Ted Lansdon, BP#34752A                                   | ed                |             |