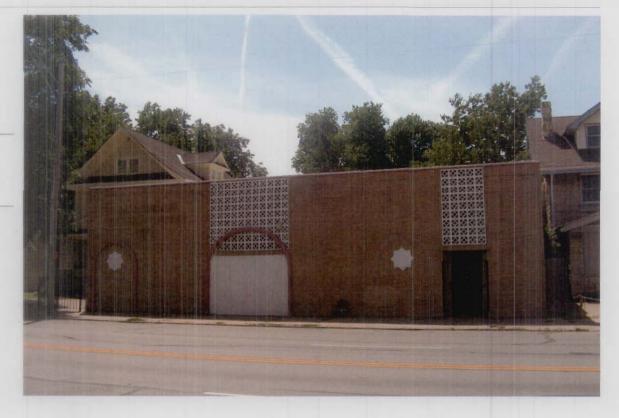

Resource Number:

DeLaSalle01

Address/Location:

3740

Forest

Ave

Kansas City

MO

64109-

County: Jackson

Property name, present:

DeLasalle Education Center

Plan Shape Rectangular

Property name, historic:

Bishop Lillis High School

Number of Stories: 3

Type of Construction:

steel frame

Use, present educational facility

Use, original: educational facility

Date Constructed: 1940

Roof Type and Material(s):

flat: tar & gravel

Cladding Material(s): brick

Integrity Excellent

Foundation Material(s):

Style/Type: Moderne

concrete

degree: High Style

**Porches** 

Demolished?: Date of Demo:

Photographer:

Brad Wolf

# DESCRIPTION OF ENVIRONMENT AND OUTBUILDINGS ADDITIONAL PHYSICAL DESCRIPTION: 1/1 double hung windows Front (west) façade of school HISTORY AND SIGNIFICANCE: Architect/engineer/designer: Joseph B. Shaughnessy, Sr. & Alfred Benberg Contractor/builder/craftsman: J.E. Dunn Construction Company Developer: Kansas City Register: Date: National Register: Date: Register Status or Eligibility: Individually eligible **Eligibility Comments:** This would be individually eligible under Criterion C as an example of the Moderne Style and Criterion A for Education. Legal Lots 24 thru 26, Block 1, Squier Heights Description: Sources of KC Times, 5/24/40, p. 3 Information: