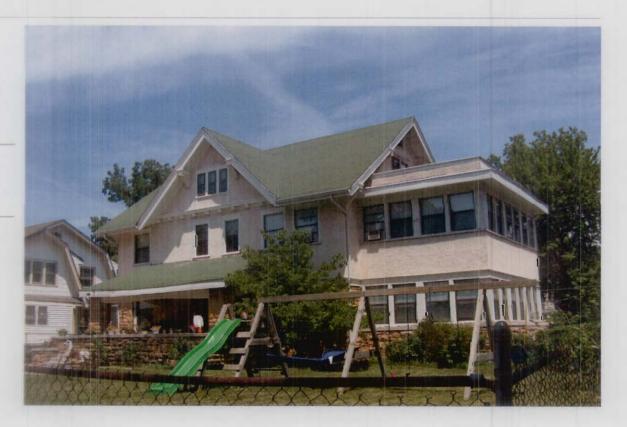

|
| 3721                              | Forest Ave                                                      |                         | DeLaSalle12     |

Resource Number:

DeLaSalle13

Address/Location:

3727

Forest

Ave

Kansas City

MO

64109-

County: Jackson

Property name, present:

Plan Shape Rectangular

Property name, historic:

Number of Stories: 2 1/2

Type of Construction: frame

Use, present single family dwelling Use, original: single family dwelling

Roof Type and Material(s):

side gable: composition shingle

Date Constructed: 1911

Cladding Material(s):

Integrity Excellent

stucoo with half

Style/Type: Tudor Revival

Foundation Material(s): stone

degree: High Style

**Porches** 

front, partial width

Demolished?: Date of Demo:

Photographer:

Brad Wolf

Photo Date:



|                                   | Built 1912, Builder: Theophilus                       |                                                                       |                |             |
|-----------------------------------|-------------------------------------------------------|-----------------------------------------------------------------------|----------------|-------------|
|                                   | PHYSICAL DESCRIPTION: gwindows, two story porch on so | outh side with deck on top                                            |                |             |
|                                   |                                                       |                                                                       |                |             |
| HISTORY