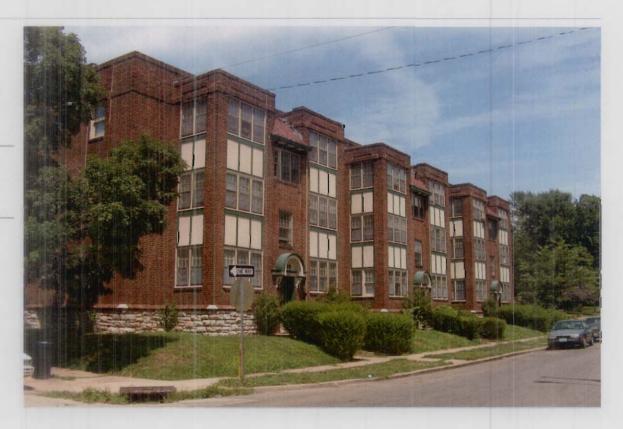

Resource Number:

DeLaSalle08

Address/Location:

1205

E 37th St

Kansas City

MO

64109-

County: Jackson

Property name, present:

Plan Shape Rectangular

Property name, historic:

Number of Stories: 1

Type of Construction:

frame

Use, present single family dwelling

Use, original: single family dwelling

Date Constructed: 1956

Roof Type and Material(s):

side gable: composition shingle

Cladding Material(s):

cementious shingle

Integrity Good

Style/Type: ranch

Foundation Material(s): concrete

degree: Vernacular

**Porches** 

Demolished?: Date of Demo:

Photographer: Brad Wolf

| DESCRIPTION OF E          | ENVIRONMENT AND OUTBUILDINGS                 |                                            |             |
|---------------------------|----------------------------------------------|--------------------------------------------|-------------|
| ADDITIONAL PHYS           | ICAL DESCRIPTION:                            |                                            |             |
|                           |                                              |                                            |             |
| HISTORY AND SIGN          |                                              |                                            |             |
| Architect/engineer/       | designer:                                    |                                            |             |
| Contractor/builder/o      | craftsman:                                   |                                            |             |
| Developer:                |                                              |                                            |             |
| Kansas City Registe       | er:                                          | Date:                                      |             |
| National Register:        |                                              | Date:                                      |             |
|                           | Eligibility: Not eligible                    |                                            |             |
| This is a duplex that     | was infill and would fall outside the period | od of significance in a potential historic | district.   |
| Legal Lot 1 Description:  | , Block 2, Squier Manor                      |                                            |             |
| Sources of Information:   |                                              |                                            |             |
| Building Permit #(s       |                                              | Survey Report(s):                          |             |
| Water Permit #(s):        | 107706                                       |                                            |             |
| PREPARED BY: B 1205 E 376 |                                              | Date: 0.8-Jul-06                           | DeLaSalle08 |
| L 371                     | 0.                                           |                                            | DeLaGalleud |