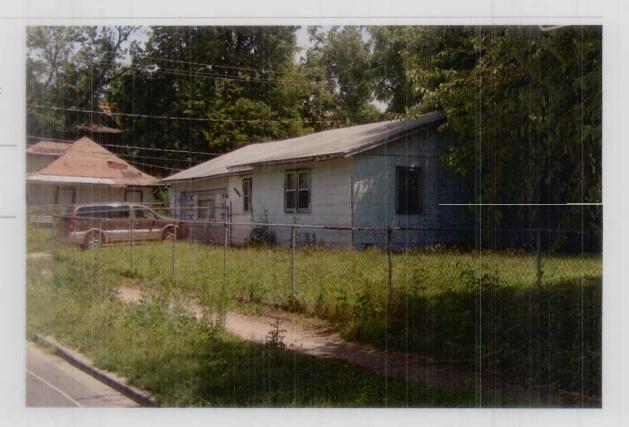

Resource Number:

DeLaSalle08

Address/Location:

1205

E 37th St

Kansas City

MO

64109-

County: Jackson

Property name, present:

Plan Shape Rectangular

Property name, historic:

Number of Stories: 1

Type of Construction:

frame

Use, present single family dwelling

Use, original: single family dwelling

Date Constructed: 1956

Roof Type and Material(s):

side gable: composition shingle

Cladding Material(s):

cementious shingle

Integrity Good

Style/Type: ranch

Foundation Material(s): concrete

degree: Vernacular

**Porches** 

Demolished?: Date of Demo:

Photographer: Brad Wolf

| DESCRIPTION OF E          | ENVIRONMENT AND OUTBUILDINGS                 |                                            |             |
|---------------------------|----------------------------------------------|--------------------------------------------|-------------|
| ADDITIONAL PHYS           | ICAL DESCRIPTION:                            |                                            |             |
|                           |                                              |                                            |             |
| HISTORY AND SIGN          |                                              |                                            |             |
| Architect/engineer/       | designer:                                    |                                            |             |
| Contractor/builder/o      | craftsman:                                   |                                            |             |
| Developer:                |                                              |                                            |             |
| Kansas City Registe       | er:                                          | Date:                                      |             |
| National Register:        |                                              | Date:                                      |             |
|                           | Eligibility: Not eligible                    |                                            |             |
| This is a duplex that     | was infill and would fall outside the period | od of significance in a potential historic | district.   |
| Legal Lot 1 Description:  | , Block 2, Squier Manor                      |                                            |             |
| Sources of Information:   |                                              |                                            |             |
| Building Permit #(s       |                                              | Survey Report(s):                          |             |
| Water Permit #(s):        | 107706                                       |                                            |             |
| PREPARED BY: B 1205 E 376 |                                              | Date: 0.8-Jul-06                           | DeLaSalle08 |
| L 371                     | 0.                                           |                                            | DeLaGalleud |