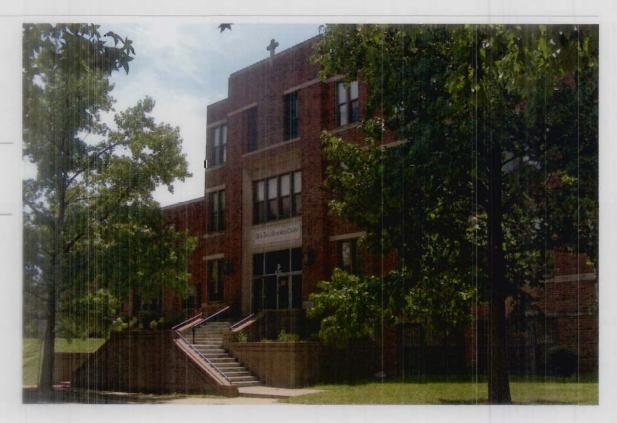

Resource Number:

DeLaSalle01

Address/Location:

3740

Forest

Ave

Kansas City

MO

64109-

County: Jackson

Property name, present:

DeLasalle Education Center

Plan Shape Rectangular

Property name, historic:

Bishop Lillis High School

Number of Stories: 3

Type of Construction:

steel frame

Use, present educational facility

Use, original: educational facility

Date Constructed: 1940

Roof Type and Material(s):

flat: tar & gravel

Cladding Material(s): brick

Integrity Excellent

Foundation Material(s):

Style/Type: Moderne

concrete

degree: High Style

**Porches** 

Demolished?: Date of Demo:

Photographer:

Brad Wolf

# DESCRIPTION OF ENVIRONMENT AND OUTBUILDINGS ADDITIONAL PHYSICAL DESCRIPTION: 1/1 double hung windows Front (west) façade of school HISTORY AND SIGNIFICANCE: Architect/engineer/designer: Joseph B. Shaughnessy, Sr. & Alfred Benberg Contractor/builder/craftsman: J.E. Dunn Construction Company Developer: Kansas City Register: Date: National Register: Date: Register Status or Eligibility: Individually eligible **Eligibility Comments:** This would be individually eligible under Criterion C as an example of the Moderne Style and Criterion A for Education. Legal Lots 24 thru 26, Block 1, Squier Heights Description: Sources of KC Times, 5/24/40, p. 3 Information:

Building Permit #(s): 15939 Survey Report(s):

Water Permit #(s): 9117

PREPARED BY: Bradley Wolf Date: 08-Jul-06

3740 Forest Ave DeLaSalle01

Resource Number:

DeLaSalle14

Address/Location:

3741