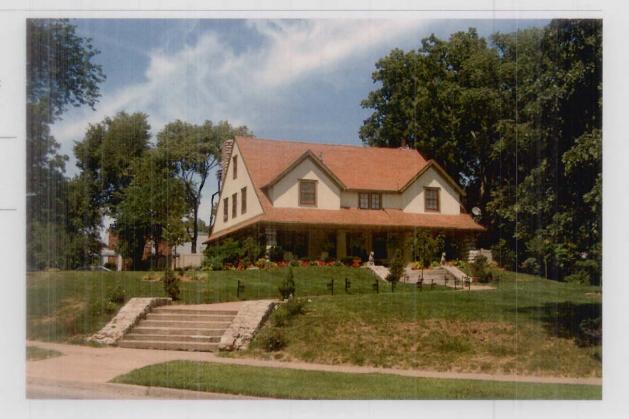

Resource Number:

DeLaSalle12

Address/Location:

3721

**Forest** 

Ave

Kansas City

MO

64109-

County: Jackson

Property name, present:

Plan Shape Rectangular

Property name, historic:

Number of Stories: 2

Type of Construction:

frame

Use, present single family dwelling Use, original: single family dwelling

Roof Type and Material(s):

gambrel: composition shingle

Date Constructed: 1917

Cladding Material(s):

Integrity Excellent

shingle and lap siding

Style/Type: Dutch Colonial

Foundation Material(s): stone

degree: High Style

**Porches** 

Demolished?: Date of Demo:

portico

Photographer: Brad Wolf

| DESCRIPTION                       | OF ENVIRONMENT AND OUTBUILDINGS                                 |                         |                 |
|-----------------------------------|-----------------------------------------------------------------|-------------------------|-----------------|
|                                   |                                                                 |                         |                 |
| ADDITIONAL D                      | HYSICAL DESCRIPTION:                                            |                         |                 |
| ADDITIONAL F                      | HISICAL DESCRIPTION:                                            |                         |                 |
|                                   |                                                                 |                         |                 |
|                                   |                                                                 |                         |                 |
|                                   |                                                                 |                         |                 |
|                                   | SIGNIFICANCE:                                                   |                         |                 |
|                                   | neer/designer: Frederick H. Michaelis Ider/craftsman:           |                         |                 |
| Developer:                        |                                                                 |                         |                 |
| 8/1 & 6/1 double                  | e-hung windows                                                  |                         |                 |
| Kansas City Re                    | egister:                                                        | Date:                   |                 |
| National Regis                    |                                                                 | Date:                   |                 |
| Register Status                   | s or Eligibility: Eligible: Contributes to potential district   |                         |                 |
| This would be a for Architecture. | contributing building in a potential historic district in Squie | r Park Neighborhood und | der Criterion C |
| Legal<br>Description:             | Lot 6 & North 5 feet of Lot 7, Block 2, Squier Manor            |                         |                 |
| Sources of Information:           |                                                                 |                         |                 |
| Building Permi                    | it #(s): 35847                                                  | Survey Report(s):       |                 |
| Water Permit #                    | (s): 61027                                                      |                         |                 |
|                                   | Bradley Wolf                                                    | Date: 08-Jul-06         |                 |
| 3721                              | Forest Ave                                                      |                         | DeLaSalle12     |