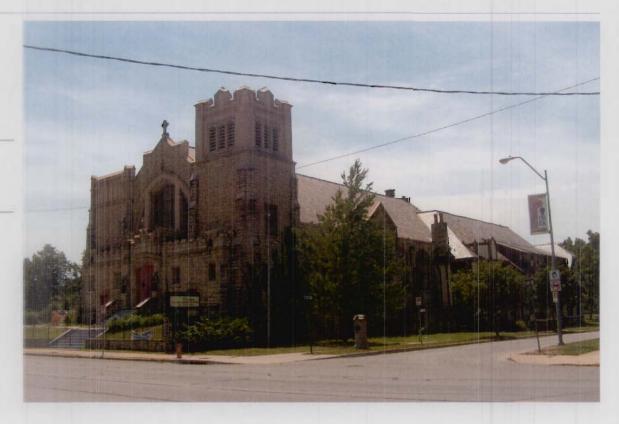

Resource Number:

DeLaSalle01

Address/Location:

3740

Forest

Ave

Kansas City

MO

64109-

County: Jackson

Property name, present:

DeLasalle Education Center

Plan Shape Rectangular

Property name, historic:

Bishop Lillis High School

Number of Stories: 3

Type of Construction:

steel frame

Use, present educational facility

Use, original: educational facility

Date Constructed: 1940

Roof Type and Material(s):

flat: tar & gravel

Cladding Material(s): brick

Integrity Excellent

Foundation Material(s):

Style/Type: Moderne

concrete

degree: High Style

**Porches** 

Demolished?: Date of Demo:

Photographer:

# DESCRIPTION OF ENVIRONMENT AND OUTBUILDINGS ADDITIONAL PHYSICAL DESCRIPTION: 1/1 double hung windows Front (west) façade of school HISTORY AND SIGNIFICANCE: Architect/engineer/designer: Joseph B. Shaughnessy, Sr. & Alfred Benberg Contractor/builder/craftsman: J.E. Dunn Construction Company Developer: Kansas City Register: Date: National Register: Date: Register Status or Eligibility: Individually eligible **Eligibility Comments:** This would be individually eligible under Criterion C as an example of the Moderne Style and Criterion A for Education. Legal Lots 24 thru 26, Block 1, Squier Heights Description: Sources of KC Times, 5/24/40, p. 3 Information: