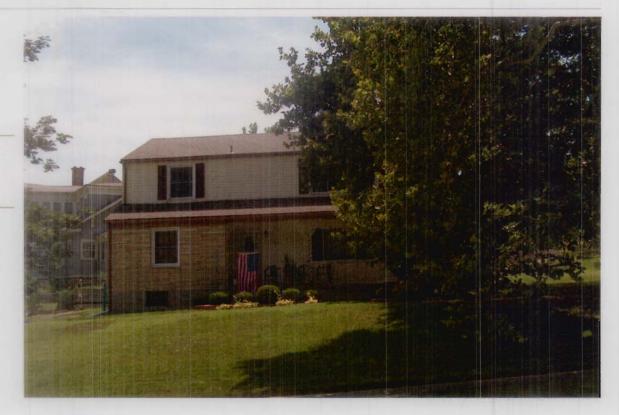

Resource Number:

DeLaSalle06

Address/Location:

3644

**Forest** 

Ave

Kansas City

MO

64109-

County: Jackson

Property name, present:

Plan Shape Rectangular

Property name, historic:

Number of Stories: 2 1/2

Type of Construction:

frame

Use, present single family dwelling

Use, original: single family dwelling

Date Constructed: 1905

Roof Type and Material(s):

hipped: composition shingle

Integrity Fair

Cladding Material(s):

brick, vinyl lap siding

Style/Type: Kansas City Shirtwaist

stone

degree: Vernacular

Porches

front full width

Foundation Material(s):

Demolished?: Date of Demo:

Photographer: Brad Wolf

| 3644 Forest Ave                                                                                                                                        |                   | DeLaSalle06 |
|--------------------------------------------------------------------------------------------------------------------------------------------------------|-------------------|-------------|
| PREPARED BY: Bradley Wolf                                                                                                                              | Date: 08-Jul-06   |             |
| Water Permit #(s): 28492                                                                                                                               |                   |             |
| Building Permit #(s):                                                                                                                                  | Survey Report(s): | Haralle     |
| Sources of Information:                                                                                                                                |                   |             |
| Legal Lot 13, Troost Park  Description:                                                                                                                |                   |             |
|                                                                                                                                                        |                   |             |
| Register Status or Eligibility: Eligible: Contributes to potential district  Eligibility Comments:                                                     |                   |             |
| National Register:                                                                                                                                     | Date:             |             |
|                                                                                                                                                        |                   |             |
| Kansas City Register:                                                                                                                                  | Date:             |             |
| Developer:                                                                                                                                             |                   |             |
| Contractor/builder/craftsman: Edward A. Leland                                                                                                         |                   |             |
| Architect/engineer/designer:                                                                                                                           |                   |             |
| HISTORY AND SIGNIFICANCE:                                                                                                                              |                   |             |
|                                                                                                                                                        |                   |             |
|                                                                                                                                                        |                   |             |
| ADDITIONAL PHYSICAL DESCRIPTION: This shirtwaist has 1/1 double hunge windows. The front porch is enclosed There is brick quoining on the frist floor. | <b>i</b> .        |             |
|                                                                                                                                                        |                   |             |
| There is a chain link fence surrounding the yard.; Garage in rear constructe in 1953 by owner Ted Lansdon, BP#34752A                                   | ed                |             |