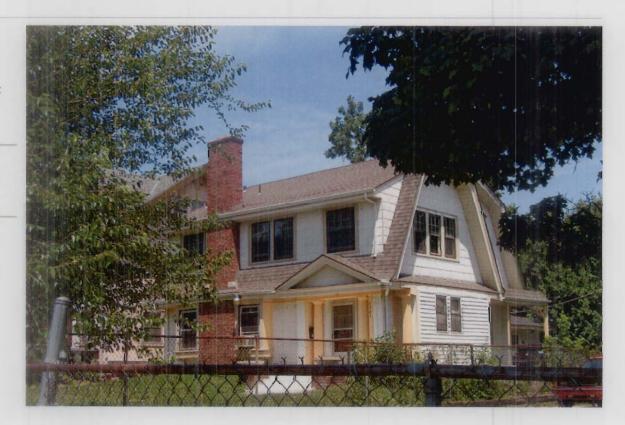

Resource Number:

DeLaSalle06

Address/Location:

3644

**Forest** 

Ave

Kansas City

MO

64109-

County: Jackson

Property name, present:

Plan Shape Rectangular

Property name, historic:

Number of Stories: 2 1/2

Type of Construction:

frame

Use, present single family dwelling

Use, original: single family dwelling

Date Constructed: 1905

Roof Type and Material(s):

hipped: composition shingle

Integrity Fair

Cladding Material(s):

brick, vinyl lap siding

Style/Type: Kansas City Shirtwaist

stone

degree: Vernacular

Porches

front full width

Foundation Material(s):

Demolished?: Date of Demo:

Photographer: Brad Wolf

| 3644 Forest Ave                                                                                                                                        |                   | DeLaSalle06 |
|--------------------------------------------------------------------------------------------------------------------------------------------------------|-------------------|-------------|
| PREPARED BY: Bradley Wolf                                                                                                                              | Date: 08-Jul-06   |             |
| Water Permit #(s): 28492                                                                                                                               |                   |             |
| Building Permit #(s):                                                                                                                                  | Survey Report(s): | Haralle     |
| Sources of Information:                                                                                                                                |                   |             |
| Legal Lot 13, Troost Park  Description:                                                                                                                |                   |             |
|                                                                                                                                                        |                   |             |
| Register Status or Eligibility: Eligible: Contributes to potential district  Eligibility Comments:                                                     |                   |             |
| National Register:                                                                                                                                     | Date:             |             |
|                                                                                                                                                        |                   |             |
| Kansas City Register:                                                                                                                                  | Date:             |             |
| Developer:                                                                                                                                             |                   |             |
| Contractor/builder/craftsman: Edward A. Leland                                                                                                         |                   |             |
| Architect/engineer/designer:                                                                                                                           |                   |             |
| HISTORY AND SIGNIFICANCE:                                                                                                                              |                   |             |
|                                                                                                                                                        |                   |             |
|                                                                                                                                                        |                   |             |
| ADDITIONAL PHYSICAL DESCRIPTION: This shirtwaist has 1/1 double hunge windows. The front porch is enclosed There is brick quoining on the frist floor. | <b>i</b> .        |             |
|                                                                                                                                                        |                   |             |
| There is a chain link fence surrounding the yard.; Garage in rear constructe in 1953 by owner Ted Lansdon, BP#34752A                                   | ed                |             |