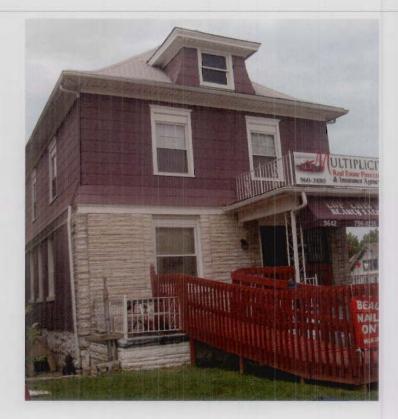

LaSalle32   |  |  |
|                                                                    | 5-5-2-5-dinoon                 |  |  |

Resource Number:

DeLaSalle31

Address/Location:

3642

Troost

Ave

Kansas City

MO

64109-

County: Jackson

Property name, present:

Multiplicity

Plan Shape Rectangular

Property name, historic:

Number of Stories: 2 1/2

Roof Type and Material(s):

Type of Construction:

frame

Use, present commercial

Use, original: single family dwelling

hipped: composition shingle

Date Constructed: 1902

Cladding Material(s):

Integrity Fair

Style/Type: Kansas City Shirtwaist

stucco/permastone & asbestos shingle

Foundation Material(s):

stone

degree: Vernacular

**Porches** 

front: partial width

Demolished?: Date of Demo:

Photographer:

Brad Wolf

Photo Date:



| DESCRIPTION             | OF ENVIRONMENT AND OUTBUILD                                                             | DINGS     |             |  |
|-------------------------|-----------------------------------------------------------------------------------------|-----------|-------------|--|
|                         |                                                                                         |           |             |  |
|                         | PHYSICAL DESCRIPTION:<br>g windows, ramp to front door                                  |           |             |  |
|                         |                                                                                         |           |             |  |
| HISTORY AND             | ) SIGNIFICANCE: