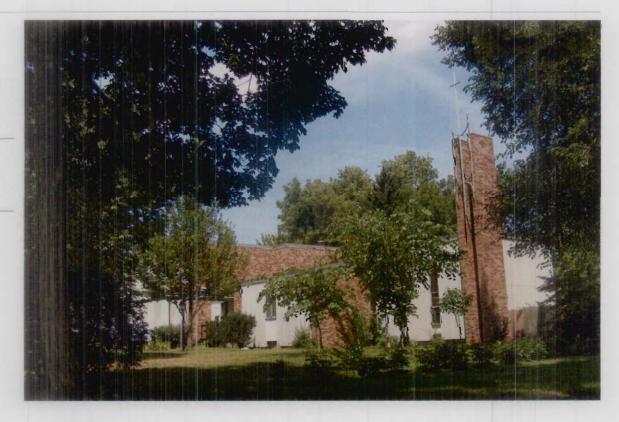

**Forest** 

Ave

Kansas City

MO

64109-

County: Jackson

Property name, present:

Plan Shape Irregular

Property name, historic:

Number of Stories: 2

Type of Construction:

frame

Use, present religious: residential Use, original: religious: residential

Roof Type and Material(s):

Date Constructed: 1963

flat: tar & gravel

Cladding Material(s):

Integrity Excellent

brick and stucco

Style/Type: Modern

Foundation Material(s): concrete

degree:

**Porches** 

Demolished?: Date of Demo:

Photographer:

Brad Wolf

Photo Date:

| DESCRIPTION                                                          | OF ENVIRONMENT AND OUTBUILDINGS                              |                                             |
|----------------------------------------------------------------------|--------------------------------------------------------------|---------------------------------------------|
| ADDITIONAL F                                                         | PHYSICAL DESCRIPTION:                                        | Front façade looking southeast from Forest. |
| HISTORY AND                                                          | SIGNIFICANCE:                                                |                                             |
| Architect/eng                                                        | ineer/designer:                                              |                                             |
| Contractor/bu                                                        | ilder/craftsman: E.J. Straub                                 |                                             |
| Developer:                                                           |                                                              |                                             |
| Kansas City R<br>National Regis<br>Register Statu<br>Eligibility Com | ster: s or Eligibility: Not eligible: Less than 50 years old | Date:                                       |
| Lingibility Coll                                                     | mients.                                                      |                                             |
| Legal<br>Description:                                                | South 45 Feet Lot 9, All Lot 10 & 11, and North 25 Feet      | Lot 12, Block 2, Squier Manor               |
| Sources of Information:                                              |                                                              |                                             |
| Building Perm                                                        | it #(s): 3339                                                | Survey Report(s):                           |
| Water Permit #                                                       | <b>#(s)</b> : 52758                                          |                                             |
| PREPARED BY                                                          | : Bradley Wolf                                               | Date: 08-Jul-06                             |
| 3741                                                                 | Forest Ave                                                   | DeLaSalle14                                 |