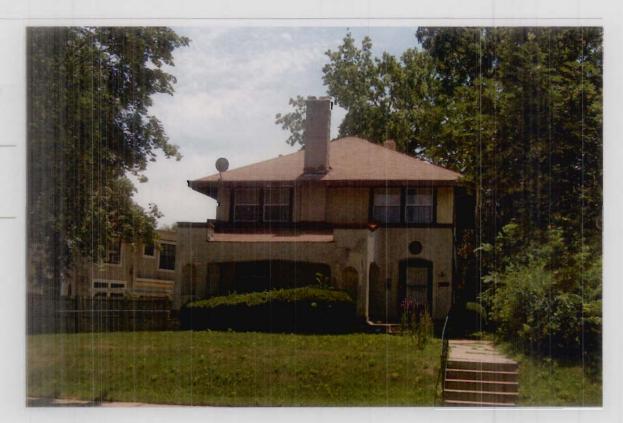

Resource Number:

DeLaSalle06

Address/Location:

3644

**Forest** 

Ave

Kansas City

MO

64109-

County: Jackson

Property name, present:

Plan Shape Rectangular

Property name, historic:

Number of Stories: 2 1/2

Type of Construction:

frame

Use, present single family dwelling

Use, original: single family dwelling

Date Constructed: 1905

Roof Type and Material(s):

hipped: composition shingle

Integrity Fair

Cladding Material(s):

brick, vinyl lap siding

Style/Type: Kansas City Shirtwaist

stone

degree: Vernacular

Porches

front full width

Foundation Material(s):

Demolished?: Date of Demo:

Photographer: Brad Wolf

| 3644 Forest Ave                                                                                                                                        |                   | DeLaSalle06 |
|--------------------------------------------------------------------------------------------------------------------------------------------------------|-------------------|-------------|
| PREPARED BY: Bradley Wolf                                                                                                                              | Date: 08-Jul-06   |             |
| Water Permit #(s): 28492                                                                                                                               |                   |             |
| Building Permit #(s):                                                                                                                                  | Survey Report(s): | Haralle     |
| Sources of Information:                                                                                                                                |                   |             |
| Legal Lot 13, Troost Park  Description:                                                                                                                |                   |             |
|                                                                                                                                                        |                   |             |
| Register Status or Eligibility: Eligible: Contributes to potential district  Eligibility Comments:                                                     |                   |             |
| National Register:                                                                                                                                     | Date:             |             |
|                                                                                                                                                        |                   |             |
| Kansas City Register:                                                                                                                                  | Date:             |             |
| Developer:                                                                                                                                             |                   |             |
| Contractor/builder/craftsman: Edward A. Leland                                                                                                         |                   |             |
| Architect/engineer/designer:                                                                                                                           |                   |             |
| HISTORY AND SIGNIFICANCE:                                                                                                                              |                   |             |
|                                                                                                                                                        |                   |             |
|                                                                                                                                                        |                   |             |
| ADDITIONAL PHYSICAL DESCRIPTION: This shirtwaist has 1/1 double hunge windows. The front porch is enclosed There is brick quoining on the frist floor. | <b>i</b> .        |             |
|                                                                                                                                                        |                   |             |
| There is a chain link fence surrounding the yard.; Garage in rear constructe in 1953 by owner Ted Lansdon, BP#34752A                                   | ed                |             |