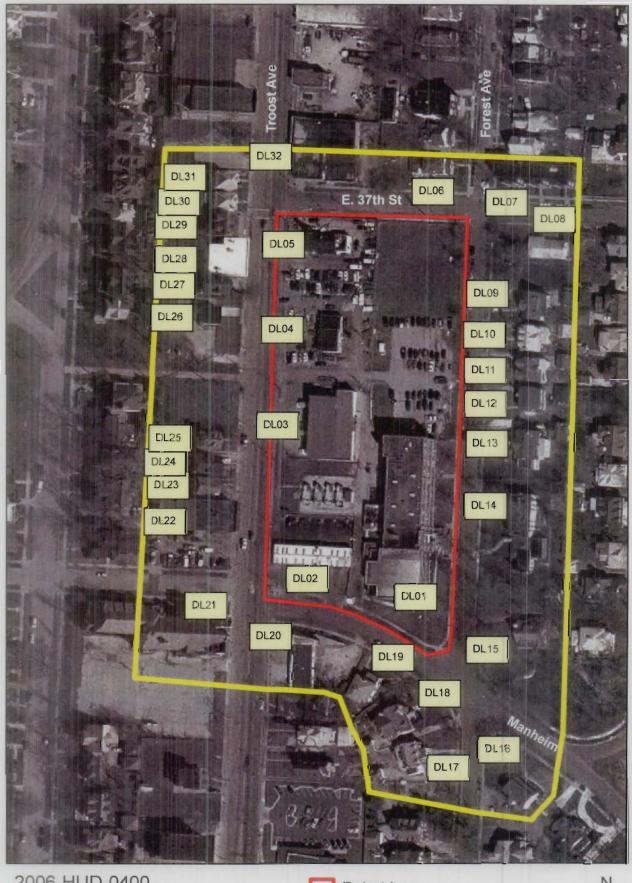

2006-HUD-0400 DeLaSalle Center Expansion 3740 Forest Kansas City, Jackson County

Resource Number:

DeLaSalle07

Address/Location:

1202

E 37th St

Kansas City

MO

64109-

County: Jackson

Property name, present:

Plan Shape Square

Property name, historic:

Number of Stories: 3

Type of Construction:

frame

Use, present mulitfamily dwelling Use, original: mulitfamily dwelling

Roof Type and Material(s):

flat: tar & gravel

Date Constructed: 1915

Cladding Material(s):

brick

Integrity Excellent

Foundation Material(s):

stone

Style/Type: Colonnade Apt: Transitional

Subtype

**Porches** 

degree:

3 story enclosed

Demolished?: Date of Demo:

Photographer:

Brad Wolf

Photo Date:

| DESCRIPTION                                                                                                    | OF ENVIRONMENT AND OUTBUILDING                                                          |                                                                           |
|----------------------------------------------------------------------------------------------------------------|-----------------------------------------------------------------------------------------|---------------------------------------------------------------------------|
|                                                                                                                |                                                                                         |                                                                           |
| ADDITIONAL P                                                                                                   | HYSICAL DESCRIPTION:                                                                    |                                                                           |
|                                                                                                                |                                                                                         |                                                                           |
|                                                                                                                |                                                                                         |                                                                           |
|                                                                                                                |                                                                                         |                                                                           |
| IISTORY AND                                                                                                    | SIGNIFICANCE:                                                                           |                                                                           |
| Architect/engi                                                                                                 | neer/designer: Elmer Bolliot                                                            |                                                                           |
| Contractor/bui                                                                                                 | lder/craftsman:                                                                         |                                                                           |
| Developer: D.                                                                                                  | N. Pye                                                                                  |                                                                           |
| Kansas City Ro                                                                                                 | egister:                                                                                | Date:                                                                     |
| National Regis                                                                                                 | ter:                                                                                    | Date:                                                                     |
| Posister Status                                                                                                |                                                                                         |                                                                           |
|                                                                                                                | s or Eligibility: Eligible: Contributes to poments:                                     | otential district                                                         |
| Eligibility Com                                                                                                | ments: contributing building in a potential historic                                    | otential district  district in Squier Park Neighborhood under Criterion ( |
| Eligibility Com                                                                                                | ments: contributing building in a potential historic                                    |                                                                           |
| This would be a per Architecture  Legal Description:                                                           | ments: contributing building in a potential historic                                    |                                                                           |
| This would be a or Architecture  Legal Description:  Sources of Information:                                   | ments: contributing building in a potential historic Lot 36, Troost Park                |                                                                           |
| This would be a or Architecture  Legal Description:  Sources of Information:                                   | ments: contributing building in a potential historic Lot 36, Troost Park  t #(s): 11665 | district in Squier Park Neighborhood under Criterion (                    |
| Eligibility Com This would be a for Architecture  Legal Description:  Sources of Information:  Building Permit | ments: contributing building in a potential historic Lot 36, Troost Park  t #(s): 11665 | district in Squier Park Neighborhood under Criterion (                    |