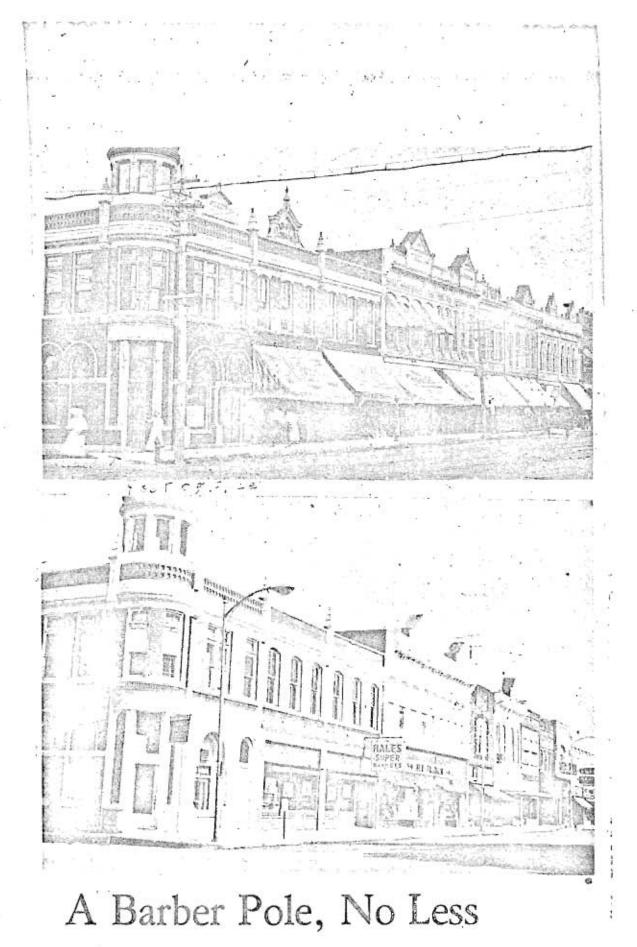

|            |

DVA5001-049

Dean Hale building ##2 Appendix

segment is a rectangle transom. On the west side the windows vary from the original to an obvious change with six of the windows having semi-circular arches above them. These windows have 2/2 panes.

There is a corbelled brick pattern at the cornice line and periodic triangular shaped objects along the cornice line.

#43 Appendix Connell Hardware used all that building. Today the building is the home of Intercounty Telephone Company and the Hale Grocery.



# Storefronts along the east side of the square in the circa 1915 photograph (upper) show a preponderance of awnings, missing from the scene today (below). In those days the postoffice occupied the corner building, with the WOW lodge hall upstairs. Hales Super Market today takes up the space then occupied by a hardware store, a grocery store and barber shop. Today's scene reveals the improvement of store fronts, also the presence of TV antennes.



| 1. No.                                       | A Draw