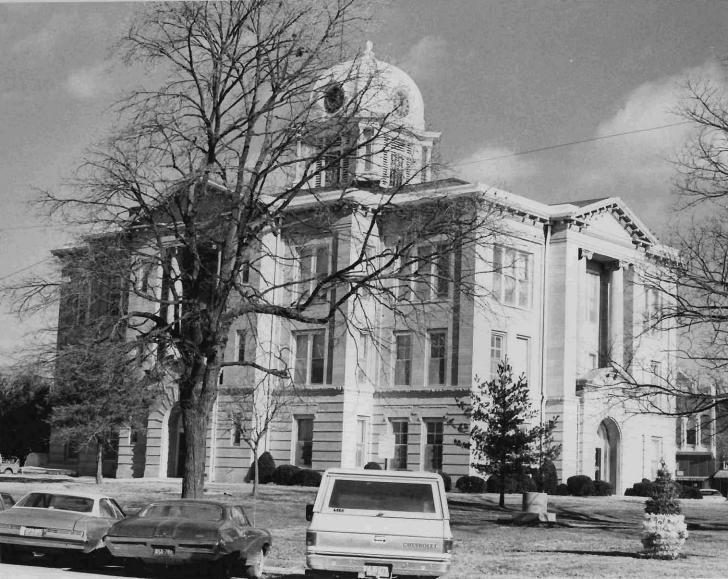

cornerstone laying ceremony for the Daviess County courthouse in Gallatin. The white-haired gent next to the cornerstone is Gallatin's No. 1 citizen of that era, the late Gov. A. M. Dockery, who was chairman of the building committee. Other members of the committee were Boyd Dudley, attorney-at-law, J. W. Meade, banker, W. L. Robertson, editor of the Gallatin Democrat and C. M. Harrison, editor of the North Missourian. On the other side of the cornerstone, which faces east in Gallatin, were the names of the distinguished county court. The county judges in 1906 were R. McGahey, Wm. J. Gromer, and Dan'l Blackburn. In 1907 the judges were G. A. McWilliams, Wm. J. Gromer and J. P. Tarwater. The courthouse was dedicated in 1908. The cornerstone today peeks out from behind courthouse greenery.





| No.                                                                                                            | 4. Pres           | sent Name(s)                                                                                                   |