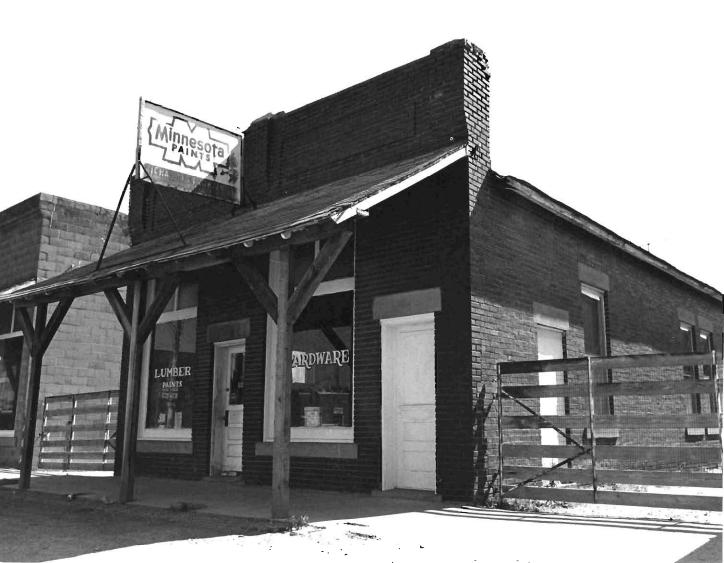

.

DVA5001-001

| 1. No.                                    | 4. Pr                             | esent Name(s)                                                                                                   |                                               |          |
|-------------------------------------------|-----------------------------------|-----------------------------------------------------------------------------------------------------------------|-----------------------------------------------|----------|
| 2. County                                 |                                   | Turkey Oc                                                                                                       |                                               | РH       |
| Daviess                                   |                                   | rown Lumber Co.                                                                                                 |                                               | 1        |
| 3. Location of Negatives                  | 10 mil                            |                                                                                                                 |                                               | Ł        |
| Carneal's Office.                         | R                                 | ichardson Lumber Co.                                                                                            |                                               |          |
| 6. Specific Location                      |                                   | 16. Thematic Category                                                                                           | 28. No. of Stories                            | 1        |
| blk S of the inter                        | reaction of                       | Architecture                                                                                                    | 29. Basement? Yes ()                          |          |
| Rt. Z and Main Stree                      |                                   | 17. Date(s) or Period                                                                                           | No M                                          | Davi     |
| side of the Street                        |                                   | Circa 1900                                                                                                      | 30. Foundation Material                       | 12.      |
|                                           | Township & Vicinity               |                                                                                                                 | Brick                                         | ess      |
| Pattonsburg, MO                           | Benton                            | Boomtown                                                                                                        | 31. Wall Construction                         | 1        |
| . Site Plan with North Arrow              |                                   | 19. Architect or Engineer                                                                                       | Brick                                         |          |
|                                           |                                   | Unknown                                                                                                         | 32. Roof Type & Material                      |          |
| R                                         | OUTE Z                            | 20. Contractor or Builder                                                                                       | Gable/asphaltshingle                          |          |
|                                           |                                   | Unknown                                                                                                         | 33. No. of Bays<br>Front 2 Side 3             |          |
|                                           | <u> </u>                          | 21. Original Use, if apparent<br>Lumber Yard                                                                    | Front 2 Side 3                                | Brown    |
| S.4. (                                    | 18                                | 22. Present Use                                                                                                 | Brick                                         | M        |
| H H                                       |                                   | Lumber and Hardware store                                                                                       | 35. Plan Shape Rectangle                      |          |
| y v                                       |                                   | 23. Ownership Public I I                                                                                        | 38. Changes Addition ()                       | Lumber   |
| Ju z                                      |                                   | Private X                                                                                                       | Explain Altered                               | Lumbe    |
| N                                         |                                   | 24. Owner's Name & Address,                                                                                     | in #42) Moved i i                             | H.       |
| Σ                                         |                                   | if known                                                                                                        | 37. Condition                                 | 8        |
| ). Coordinatos UT                         | M                                 | Donald Brown                                                                                                    | Interior Fair                                 |          |
| LM. TWP 61 N R 29                         | W                                 | Pattonsburg, MO 64670                                                                                           | Exterior Fair                                 | CONT.    |
| Long. NW & sec. 35                        |                                   | 25. Open to Yes 😽<br>Public? No Li                                                                              | 38. Preservation Yes W                        |          |
| 0. Site 11<br>Building X                  | Structure /<br>Object (           |                                                                                                                 | Underway? No t /                              | 1        |
|                                           |                                   | a zo, Local Contact Person of Organization                                                                      | 39. Endangered? Yes M<br>By What? No ( /      |          |
| 1. On National Yes I /<br>Register? No Di | 12. Is It Yes I<br>Eligible? No I |                                                                                                                 | Age                                           | Ĭ.       |
|                                           | 14. District Yes !                | _ zr. Onter purveys in which included                                                                           |                                               | <u>ā</u> |
| Hist. Dist.? No X                         | Potent'l? No /                    |                                                                                                                 | 40. Visible from Yes X<br>Public Road? No I Y | l.       |
| 5. Name of Established Dist               | rict                              |                                                                                                                 | 41. Distance from and                         | 1        |
|                                           | 24.5.6                            |                                                                                                                 | Frontage on Road                              |          |
|                                           |                                   | 1                                                                                                               | 15' D                                         |          |
| 2. Further Description of Im              | portant Features                  |                                                                                                                 |                                               |          |
| The roof hes probe                        | bly been oben                     | ged from wood shingle to asphalt                                                                                |                                               | 20       |
| shingle.                                  | abiy been chan                    | Bed 110m wood sufficie oo daphart                                                                               |                                               | ic.      |
| surnere.                                  |                                   |                                                                                                                 |                                               | Dat      |
|                                           |                                   |                                                                                                                 |                                               | de       |
|                                           | •                                 | 19                                                                                                              |                                               | son      |
|                                           |                                   |                                                                                                                 |                                               | A        |
| 3. History and Significance               |                                   | in the second | Come the set reprised and the                 | Lumber   |
| 지하는 것은 것 같은 것은 것이 같은 것이 같은 것이 없는 것이 없다.   | Pettoneburg C+                    | ar-Press, W.J. Grocmer, a life-time                                                                             | regident core to                              | be       |
| Pattonsburg in 18                         | 2 and worked                      | for \$35.00 a month for Kimball Lumb                                                                            | resident came to                              |          |
| became owner and h                        |                                   |                                                                                                                 | er co. me droomers                            | Co       |
| service service that a                    | -po one ouedi                     |                                                                                                                 |                                               | 1        |
|                                           |                                   |                                                                                                                 | · · · · · · · · · · · · · · · · · · ·         | ă.       |
| 4. Description of Environmen              | nt and Outbuildings               |                                                                                                                 | 3                                             |          |
|                                           |                                   |                                                                                                                 |                                               |          |
|                                           |                                   |                                                                                                                 |                                               |          |
| <u></u>                                   |                                   |                                                                                                                 |                                               |          |
| 5. Sources of Information                 |                                   |                                                                                                                 | 46. Prepared by                               | 2        |
| Interview with Hel                        | Len Warford                       |                                                                                                                 | T. Carneal                                    |          |
| On site observatio                        | n                                 |                                                                                                                 | 47. Organization                              |          |
| 5 00001 (4010                             |                                   | 12                                                                                                              | NWMSU Hist. Survey                            |          |
|                                           |                                   | 12                                                                                                              | 48. Date 49. Revision Date(s)                 |          |
|                                           |                                   | · · · · · · · · · · · · · · · · · · ·                                                                           | 8/15/79                                       | 8        |