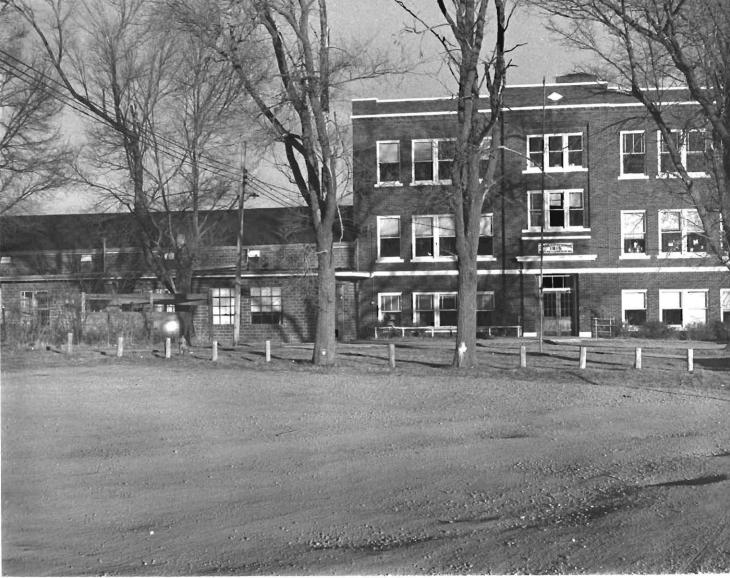

located in Liberty District.

In April, 1915, the School District began to erect a new brick building at a cost of nearly \$20,000. The contractor was Henry Sutton of Bethany, MO. The first day of school in the new building was October 4, 1915, when horse-drawn school wagons brought students from the five rural school districts. Enrollment the first year was 257.

Not only was the Jameson School the first consolidated school in Missouri, but it was also the first school in the state to have vocational home economics and vocational agriculture departments. In February, 1918, the Jameson School was approved by the State Department of Education.

The district was increased in area by the inclusion of five other rural school districts--Scotland, Netherton, Barnett, Goodbar, and Stoney Point.



ł

| HI21                                                       | OHIC IN                   | VENTURY                                                               | DV ASOCI- 1051