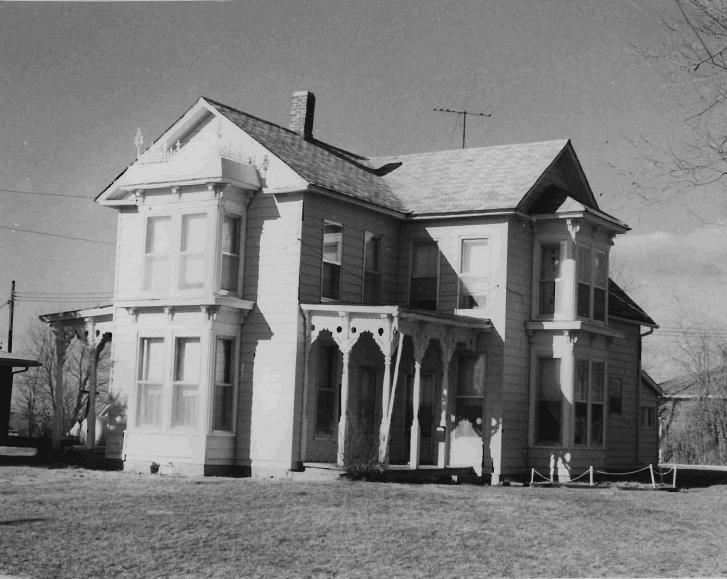

DVASOD-002

| 1. No.                               | 4. Pre                                | sent Namo(s)                             |                                   |             |
|--------------------------------------|---------------------------------------|------------------------------------------|-----------------------------------|-------------|
| 2. County                            | Mr                                    | & Mrs. Orville Wilson's Cellar           |                                   | N           |
| Daviess                              |                                       | ner Name(s)                              |                                   |             |
| 3. Location of Negatives             | —— (* ° ° "                           | the realized                             |                                   | ŝ.          |
| Carneal's Office                     | 1                                     |                                          |                                   |             |
| 6, Specific Location                 | THE REPORT OF A                       | 16. Theinatic Category                   | 28. No. of Stories                |             |
| 1 mi N of Pattonsburg                | on County                             | Agriculture/Technology                   | <u> </u>                          |             |
| road.                                | on county                             | 17. Date(s) or Period                    |                                   |             |
| road.                                |                                       | 1890                                     | 30. Foundation Material           | Davie;      |
|                                      |                                       |                                          | Rock/Mortar                       | ្តែ         |
| 7. City or Town If Aural, Towns      |                                       | 18. Style or Design                      | 31. Wall Construction             | ů –         |
| Pattonsburg, MO Bent                 |                                       | Arched Cellar of native sandrock         |                                   |             |
| 8. Site Plan with North Arrow        | CELLAR                                |                                          | Rock/Mortar                       |             |
| HOU                                  |                                       | Siegel Webb                              | 32. Roof Type & Material          |             |
| HOU                                  | 26                                    | 20. Contractor or Builder                | soil                              |             |
|                                      |                                       | Siegel Webb                              | 33. No. of Bays n/a<br>Front Side | ;           |
|                                      | · ·                                   | 21. Original Use, if apparent            |                                   | Ř           |
| IRON                                 | 1                                     | <u>Storage/Storm_cellar</u>              | 34. Wall Treatment                | · · · · ·   |
| BRIDGE                               | N                                     | 22. Present Use                          | Morter/rock                       | Mr. &       |
|                                      | 1.5                                   | <u>Storage of fruits/vegetables</u>      | 35. Plan Shape arch               | A           |
| ×                                    |                                       | 23. Ownership Public E                   | 36. Changes Addition              |             |
| PATT                                 | ONSBURGH                              | Private M                                | (Explain Attered                  | ពនាដី ខ     |
| ROUTE Z                              |                                       | 24. Owner's Name & Address,              | in #42) Moved                     |             |
|                                      |                                       | - if known                               | 37. Condition                     | V1          |
| 9. Coordinates UTM                   |                                       | Mr. & Mrs. Orville Wilson                | Interior Fair                     | <b></b>     |
| LH. TWP 61 N R 29 W                  |                                       | Pattonsburg, MO 64670                    | Exterior Good                     |             |
| Long. NW & Sec. 27                   |                                       | 25. Open to Yes Li                       | 38. Preservation Yes              | SX VII      |
| 10. Site It                          | Structure 🕅                           | Public? No 🔀                             |                                   | តវា ដូក្ល   |
| Building #1                          | Object U                              | 26. Local Contact Person or Organization | 39. Endangered? Yes               | 611 B       |
| 11. On National Yes II 12. Is It     | Yes 11                                | Kay Kordes                               |                                   | • 🗙 🚡       |
|                                      | ible? No 11                           | 27. Other Surveys in Which Included      | -                                 | Q           |
| 13. Part of Estab. Yes 11 14. Dis    | trict Yes ( /                         |                                          | 40. Visible from Yes              |             |
|                                      | ent'l? No 17                          |                                          |                                   |             |
| 15. Name of Established District     | · · · ·                               | 1                                        | 41. Distance from and             | E E         |
| 13. Telefild St Established Station  |                                       |                                          | Frontage on Road                  |             |
|                                      |                                       |                                          | 500 ft. D                         |             |
| 42. Further Description of Important | Features                              |                                          |                                   |             |
| No other information ap              | oplies to                             | #42.                                     |                                   |             |
| 43. History and Significance         | · · · · · · · · · · · · · · · · · · · |                                          |                                   |             |
|                                      | uarry in r                            | eighborhood and mortar. The rock         | was cut and laid                  | 4<br>1<br>2 |
|                                      |                                       |                                          |                                   | l.          |
|                                      |                                       |                                          |                                   |             |
|                                      | Authorite ==                          |                                          |                                   |             |
| 44. Description of Environment and   | outpungings                           |                                          |                                   | e<br>S      |
| Cellar is in yard of f               | arm home.                             |                                          |                                   |             |
| 45. Sources of Information           |                                       |                                          | 46. Prepared by                   |             |
|                                      |                                       |                                          |                                   |             |
| On site observation,                 | 76                                    | 7                                        | T. Carneal<br>47. Organization    | {           |
| Interview with Mrs. Wa               | Lter Warfo                            | ora                                      |                                   |             |
|                                      |                                       | 13                                       | 48. Date 49. Revision Date(       |             |
|                                      |                                       |                                          |                                   |             |
|                                      |                                       |                                          | 8/15/74                           | H           |