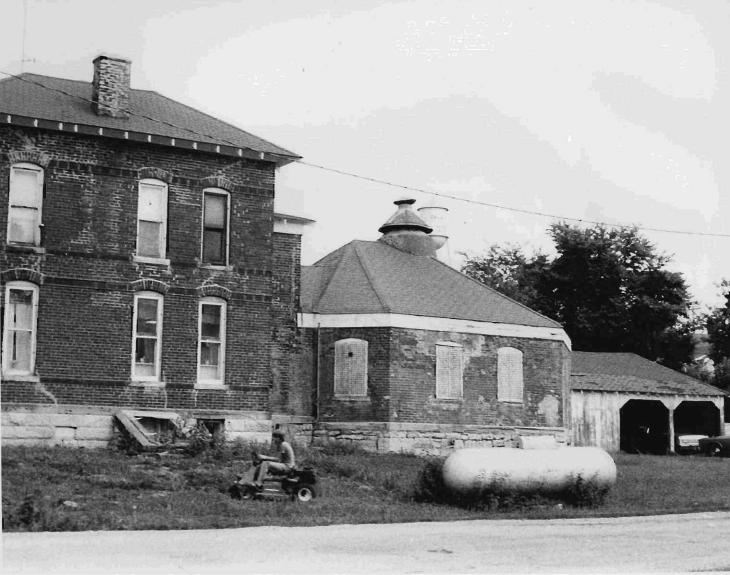

DVASOD-002

| 1. No.                               | 4. Pre                                | sent Namo(s)                             |                                   |             |
|--------------------------------------|---------------------------------------|------------------------------------------|-----------------------------------|-------------|
| 2. County                            | Mr                                    | & Mrs. Orville Wilson's Cellar           |                                   | N           |
| Daviess                              |                                       | ner Name(s)                              |                                   |             |
| 3. Location of Negatives             | —— (* ° ° "                           | the realized                             |                                   | ŝ.          |
| Carneal's Office                     | 1                                     |                                          |                                   |             |
| 6, Specific Location                 | THE REPORT OF A                       | 16. Theinatic Category                   | 28. No. of Stories                |             |
| 1 mi N of Pattonsburg                | on County                             | Agriculture/Technology                   | <u> </u>                          |             |
| road.                                | on county                             | 17. Date(s) or Period                    |                                   |             |
| road.                                |                                       | 1890                                     | 30. Foundation Material           | Davie;      |
|                                      |                                       |                                          | Rock/Mortar                       | ្តែ         |
| 7. City or Town If Aural, Towns      |                                       | 18. Style or Design                      | 31. Wall Construction             | ů –         |
| Pattonsburg, MO Bent                 |                                       | Arched Cellar of native sandrock         |                                   |             |
| 8. Site Plan with North Arrow        | CELLAR                                |                                          | Rock/Mortar                       |             |
| HOU                                  |                                       | Siegel Webb                              | 32. Roof Type & Material          |             |
| HOU                                  | 26                                    | 20. Contractor or Builder                | soil                              |             |
|                                      |                                       | Siegel Webb                              | 33. No. of Bays n/a<br>Front Side | ;           |
|                                      | · ·                                   | 21. Original Use, if apparent            |                                   | Ř           |
| IRON                                 | 1                                     | <u>Storage/Storm_cellar</u>              | 34. Wall Treatment                | · · · · ·   |
| BRIDGE                               | N                                     | 22. Present Use                          | Morter/rock                       | Mr. &       |
|                                      | 1.5                                   | <u>Storage of fruits/vegetables</u>      | 35. Plan Shape arch               | A           |
| ×                                    |                                       | 23. Ownership Public E                   | 36. Changes Addition              |             |
| PATT                                 | ONSBURGH                              | Private M                                | (Explain Attered                  | ពនាដី ខ     |
| ROUTE Z                              |                                       | 24. Owner's Name & Address,              | in #42) Moved                     |             |
|                                      |                                       | - if known                               | 37. Condition                     | V1          |
| 9. Coordinates UTM                   |                                       | Mr. & Mrs. Orville Wilson                | Interior Fair                     | <b></b>     |
| LH. TWP 61 N R 29 W                  |                                       | Pattonsburg, MO 64670                    | Exterior Good                     |             |
| Long. NW & Sec. 27                   |                                       | 25. Open to Yes Li                       | 38. Preservation Yes              | SX VII      |
| 10. Site It                          | Structure 🕅                           | Public? No 🔀                             |                                   | តវា ដូក្ល   |
| Building #1                          | Object U                              | 26. Local Contact Person or Organization | 39. Endangered? Yes               | 611 B       |
| 11. On National Yes II 12. Is It     | Yes 11                                | Kay Kordes                               |                                   | • 🗙 🚡       |
|                                      | ible? No 11                           | 27. Other Surveys in Which Included      | -                                 | Q           |
| 13. Part of Estab. Yes 11 14. Dis    | trict Yes ( /                         |                                          | 40. Visible from Yes              |             |
|                                      | ent'l? No 17                          |                                          |                                   |             |
| 15. Name of Established District     | · · · ·                               | 1                                        | 41. Distance from and             | E E         |
| 13. Telefild St Established Station  |                                       |                                          | Frontage on Road                  |             |
|                                      |                                       |                                          | 500 ft. D                         |             |
| 42. Further Description of Important | Features                              |                                          |                                   |             |
| No other information ap              | oplies to                             | #42.                                     |                                   |             |
| 43. History and Significance         | · · · · · · · · · · · · · · · · · · · |                                          |                                   |             |
|                                      | uarry in r                            | eighborhood and mortar. The rock         | was cut and laid                  | 4<br>1<br>2 |
|                                      |                                       |                                          |                                   | l.          |
|                                      |                                       |                                          |                                   |             |
|                                      | Authorite ==                          |                                          |                                   |             |
| 44. Description of Environment and   | outpungings                           |                                          |                                   | e<br>S      |
| Cellar is in yard of f               | arm home.                             |                                          |                                   |             |
| 45. Sources of Information           |                                       |                                          | 46. Prepared by                   |             |
|                                      |                                       |                                          |                                   |             |
| On site observation,                 | 76                                    | 7                                        | T. Carneal<br>47. Organization    | {           |
| Interview with Mrs. Wa               | Lter Warfo                            | ora                                      |                                   |             |
|                                      |                                       | 13                                       | 48. Date 49. Revision Date(       |             |
|                                      |                                       |                                          |                                   |             |
|                                      |                                       |                                          | 8/15/74                           | H           |