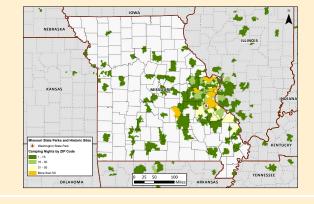

**NUMBER OF CAMPSITES: 50** 

NUMBER OF LODGING UNITS:† 11

**NUMBER OF OVERNIGHT GUESTS:**\* † 13,839

CAMPING NIGHTS SOLD BY ZIP CODE: >>>>>>

PHOTO ALBUM

**MISSOURI STATE PARK EVENTS: 18** 