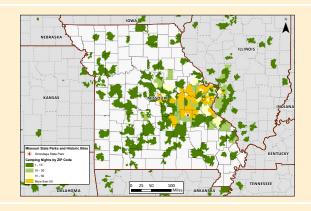

## **Onondaga Cave State Park**

**BY THE NUMBERS** 

BUDGET

**CAMPING & LODGING** 

EVENTS

PHOTO ALBUM

LOCATION: Crawford County NUMBER OF ACRES: 1,357.7 NUMBER OF FULL-TIME STAFF: 6 NUMBER OF PART-TIME STAFF: 28 VOLUNTEER HOURS:\* 3,417 STEWARDSHIP HOURS: 195 2022 ATTENDANCE:\* 416,794 MILES OF TRAIL: 8.6