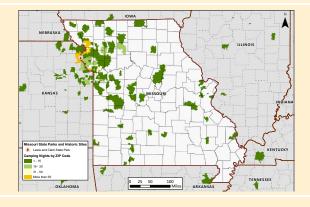

**CAMPING NIGHTS SOLD BY ZIP CODE:** >>>>>>

MILES OF TRAIL: 1.3

**NUMBER OF STRUCTURES: 13** 

**MILES OF ROADWAYS: 1.75** 

**STATE SALES TAX PAID:**\* \*\* \$2,166.66

**LOCAL SALES TAX PAID:**\* \*\* \$820.51