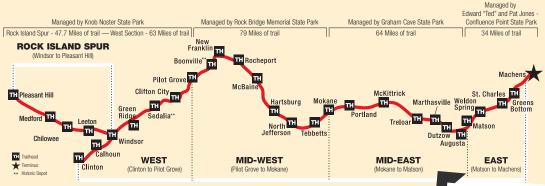

## Katy Trail State Park is managed in five sections, based out of a state park near that section of the trail.

| Knob Noster Section                                  |                                                                       | Rock Bridge Section                                       | Graham Cave Section                                      | Confluence Section                                            |
|------------------------------------------------------|-----------------------------------------------------------------------|-----------------------------------------------------------|----------------------------------------------------------|---------------------------------------------------------------|
| Rock Island Spur                                     | West                                                                  | Mid-West                                                  | Mid-East                                                 | East                                                          |
| NUMBER OF PART-TIME<br>STAFF: 4<br>VOLUNTEER HOURS:* | VOLUNTEER HOURS: 220<br>STRUCTURES: 16<br>2023 ATTENDANCE:*<br>34,165 | NUMBER OF PART-TIME<br>STAFF: 0<br>VOLUNTEER HOURS:* 142  | NUMBER OF PART-TIME<br>STAFF: 1<br>VOLUNTEER HOURS:* 151 | <b>VOLUNTEER HOURS:*</b> 274 <b>2023 ATTENDANCE:*</b> 209,679 |
| 525.4/                                               |                                                                       | <b>2023 ATTENDANCE:</b> * 91,349                          | <b>2023 ATTENDANCE:*</b> 127,205                         | STRUCTURES: 8  CAPITAL IMPROVEMENTS PROJECTS COMPLETED:* 0    |
|                                                      |                                                                       | STRUCTURES: 16  CAPITAL IMPROVEMENTS PROJECTS IN          | PROGRAMS PRESENTED:* 2 STRUCTURES: 14                    |                                                               |
|                                                      |                                                                       | PROGRESS:* 0  CAPITAL IMPROVEMENTS PROJECTS COMPLETED:* 0 | CAPITAL IMPROVEMENTS PROJECTS COMPLETED:* 0              |                                                               |