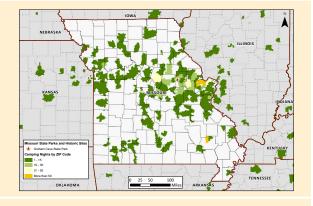

**NUMBER OF OVERNIGHT GUESTS:\*** 7,940

**CAMPING NIGHTS SOLD BY ZIP CODE:** >>>>>>

**MISSOURI STATE PARK EVENTS:** 6