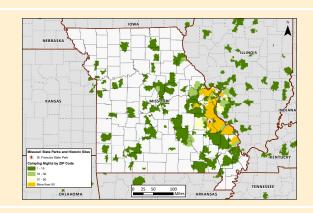

SMALL MAINTENANCE & REPAIR BUDGET: \$32,000.00 **CAPITAL IMPROVEMENTS PROJECTS IN PROGRESS:\*** 1

NUMBER OF CAMPING NIGHTS SOLD:\* 8,917 NUMBER OF CAMPSITES: 111 NUMBER OF OVERNIGHT GUESTS:\* 26,380 CAMPING NIGHTS SOLD BY ZIP CODE: >>>>>> MILES OF TRAIL: 17.9 **NUMBER OF STRUCTURES: 21** MILES OF ROADWAYS: 5.31 NUMBER OF PROGRAMS PRESENTED:\* 55 **STATE SALES TAX PAID:**\* \$8,181.72 LOCAL SALES TAX PAID:\* \$4,115.07 **TOTAL SALES TAX:** \$12,296.79