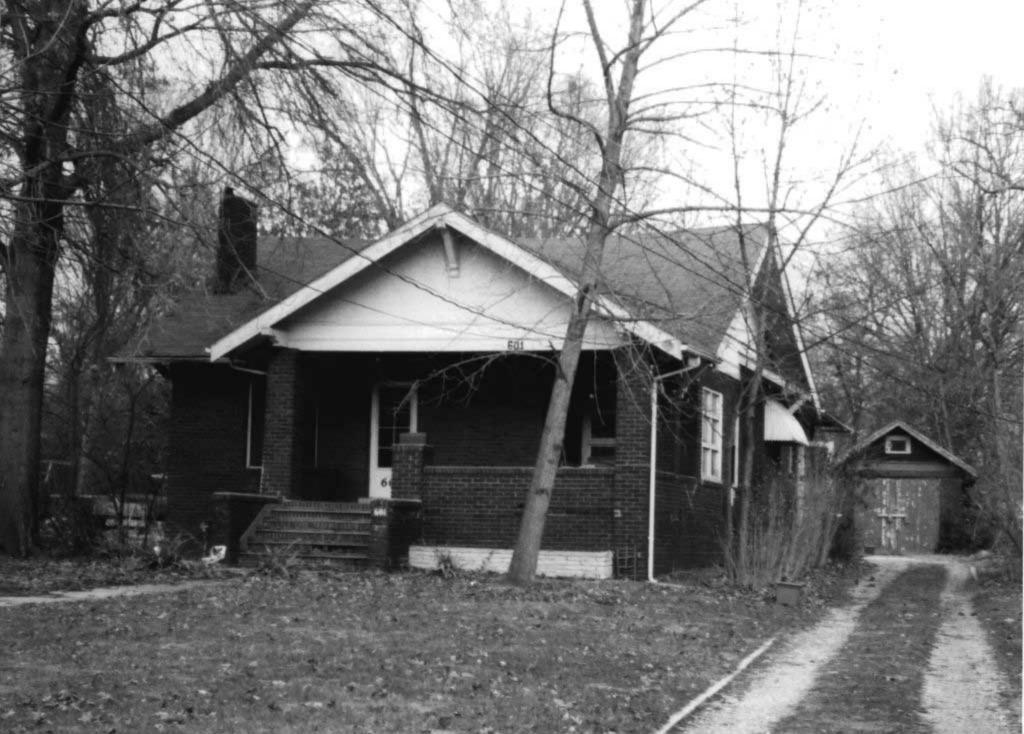

80-AS-605-601

| Office of Historic P HISTORIC INVENTORY                                                                              | reservation, P.O. Box 176, Jefferson                                                                                | City, Missouri 65101                                           |  |  |
|----------------------------------------------------------------------------------------------------------------------|---------------------------------------------------------------------------------------------------------------------|----------------------------------------------------------------|--|--|
|                                                                                                                      | 4 Present Name(s) 7 Aldeah Avenue; W.W. Payne Subdivision                                                           |                                                                |  |  |
| 2 County<br>Boone                                                                                                    | 5 Other Name(s) Parcel No. 16-318-00-13-034.00 01                                                                   |                                                                |  |  |
| 3 Location of Negatives<br>MoDNR                                                                                     |                                                                                                                     |                                                                |  |  |
| 6 Specific Location<br>7 Aldeah Avenue                                                                               | 16 Thematic Category                                                                                                | 28 Number of Stories: 1.0                                      |  |  |
| 7 Addair / World                                                                                                     | 17 Date(s) or Period 1924                                                                                           | 29 Basement Yes (X) No ( )                                     |  |  |
| 7 City or Town If Rural, Township & Vicinity Columbia                                                                | 18 Style or Design: Craftsman                                                                                       | 30 Foundation Material: cast concrete                          |  |  |
| 8 Site Plan with North Arrow                                                                                         | 19 Architect or Engineer: unknown                                                                                   | 31 Wall Construction: frame                                    |  |  |
| 2 cando                                                                                                              | 20 Contractor or Builder: unknown                                                                                   | 32 Roof Type & Material:<br>gable / asphalt shingles           |  |  |
| Conc.                                                                                                                | 21 Original Use, if apparent: single family home                                                                    | e 33 Number of Bays<br>Front 3 Side 3                          |  |  |
| Grand Grand                                                                                                          | 22 Present Use: single family home                                                                                  | 34 Wall Treatment: stucco                                      |  |  |
| Discount Orived                                                                                                      | 23 Ownership Public ( ) Private (X                                                                                  | () 35 Plan Shape: gable-front                                  |  |  |
| ALDeah                                                                                                               | 24 Owner's Name & Address, if known<br>Pape Investments, LLC<br>P.O. Box 1392<br>Columbia, MO 65205                 | 36 Changes Addition ( ) (Explain in #42) Altered ( ) Moved ( ) |  |  |
| Coordinates UTM<br>Latitude<br>Longitude                                                                             |                                                                                                                     | 37 Condition Interior: unknown  Exterior: good                 |  |  |
| 10 Site ( ) Structure ( ) Building ( X ) Object ( )                                                                  |                                                                                                                     | 38 Preservation Underway? Yes ( )<br>No (X)                    |  |  |
| 11 On National Yes ( ) 12 Is It Yes Register? No (X) Eligible? No                                                    | 25 Open to Public? Yes ( ) No (X)                                                                                   | 39 Endangered? Yes ( ) No (X) By What?                         |  |  |
| 13 Part of Estab. Yes ( ) 14 District Ye Hist. Distr.? No (X) Potential? No                                          | Mitch Skoy City of Columbia Planning Office                                                                         | e 40 Visible from Public Road? Yes (X) No ( )                  |  |  |
| Name of Established District N/A                                                                                     | 27 Other Surveys in Which Included None                                                                             | 41 Lot Size: 57' x 60'                                         |  |  |
|                                                                                                                      | s, supported by tapered piers resting on a solid balustrade ouble-hung design. A door at the south elevation appear |                                                                |  |  |
| 43 History and Significance<br>The property is a member of "Garth's Addition"                                        | neighborhood situated west of downtown Columbia.                                                                    |                                                                |  |  |
| 44 Description of Environment and Outbuildin A gravel drive at the north end of the lot leads with 11 Aldeah Avenue. | gs<br>to a two-car garage. Mature trees are noted on the prop                                                       | erty. The garage and drive appear to be shared                 |  |  |
| 45 Sources of Information:<br>City of Columbia, Assessor's Office                                                    | 46 Prep                                                                                                             | pared By: Ruth Keenoy 314-353-7992                             |  |  |
| · · · · · · · · · · · · · · · · · · ·                                                                                |                                                                                                                     | anization: TRC                                                 |  |  |
|                                                                                                                      |                                                                                                                     | e: June 5, 2006<br>ision Date(s)                               |  |  |