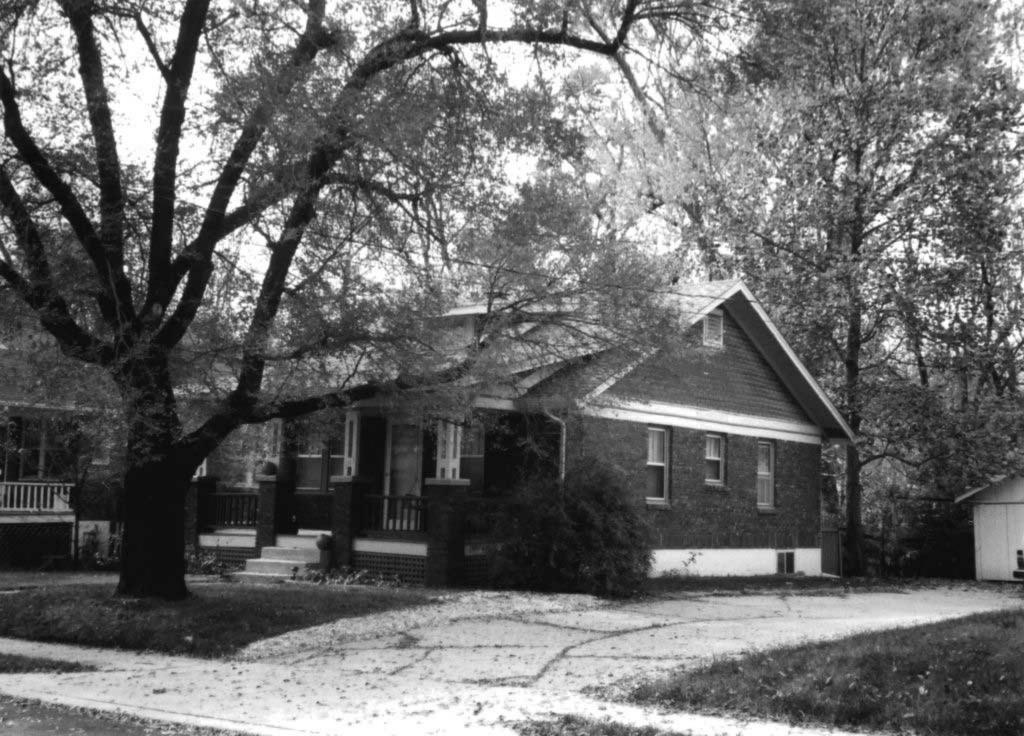

80-AS-605-601

| Office of Historic P HISTORIC INVENTORY                                                                              | reservation, P.O. Box 176, Jefferson                                                                                | City, Missouri 65101                                           |  |  |
|----------------------------------------------------------------------------------------------------------------------|---------------------------------------------------------------------------------------------------------------------|----------------------------------------------------------------|--|--|
|                                                                                                                      | 4 Present Name(s) 7 Aldeah Avenue; W.W. Payne Subdivision                                                           |                                                                |  |  |
| 2 County<br>Boone                                                                                                    | 5 Other Name(s) Parcel No. 16-318-00-13-034.00 01                                                                   |                                                                |  |  |
| 3 Location of Negatives<br>MoDNR                                                                                     |                                                                                                                     |                                                                |  |  |
| 6 Specific Location<br>7 Aldeah Avenue                                                                               | 16 Thematic Category                                                                                                | 28 Number of Stories: 1.0                                      |  |  |
| 7 Addair / World                                                                                                     | 17 Date(s) or Period 1924                                                                                           | 29 Basement Yes (X) No ( )                                     |  |  |
| 7 City or Town If Rural, Township & Vicinity Columbia                                                                | 18 Style or Design: Craftsman                                                                                       | 30 Foundation Material: cast concrete                          |  |  |
| 8 Site Plan with North Arrow                                                                                         | 19 Architect or Engineer: unknown                                                                                   | 31 Wall Construction: frame                                    |  |  |
| 2 cando                                                                                                              | 20 Contractor or Builder: unknown                                                                                   | 32 Roof Type & Material:<br>gable / asphalt shingles           |  |  |
| Conc.                                                                                                                | 21 Original Use, if apparent: single family home                                                                    | e 33 Number of Bays<br>Front 3 Side 3                          |  |  |
| Grand Grand                                                                                                          | 22 Present Use: single family home                                                                                  | 34 Wall Treatment: stucco                                      |  |  |
| Discount Orived                                                                                                      | 23 Ownership Public ( ) Private (X                                                                                  | () 35 Plan Shape: gable-front                                  |  |  |
| ALDeah                                                                                                               | 24 Owner's Name & Address, if known<br>Pape Investments, LLC<br>P.O. Box 1392<br>Columbia, MO 65205                 | 36 Changes Addition ( ) (Explain in #42) Altered ( ) Moved ( ) |  |  |
| Coordinates UTM<br>Latitude<br>Longitude                                                                             |                                                                                                                     | 37 Condition Interior: unknown  Exterior: good                 |  |  |
| 10 Site ( ) Structure ( ) Building ( X ) Object ( )                                                                  |                                                                                                                     | 38 Preservation Underway? Yes ( )<br>No (X)                    |  |  |
| 11 On National Yes ( ) 12 Is It Yes Register? No (X) Eligible? No                                                    | 25 Open to Public? Yes ( ) No (X)                                                                                   | 39 Endangered? Yes ( ) No (X) By What?                         |  |  |
| 13 Part of Estab. Yes ( ) 14 District Ye Hist. Distr.? No (X) Potential? No                                          | Mitch Skoy City of Columbia Planning Office                                                                         | e 40 Visible from Public Road? Yes (X) No ( )                  |  |  |
| Name of Established District N/A                                                                                     | 27 Other Surveys in Which Included None                                                                             | 41 Lot Size: 57' x 60'                                         |  |  |
|                                                                                                                      | s, supported by tapered piers resting on a solid balustrade ouble-hung design. A door at the south elevation appear |                                                                |  |  |
| 43 History and Significance<br>The property is a member of "Garth's Addition"                                        | neighborhood situated west of downtown Columbia.                                                                    |                                                                |  |  |
| 44 Description of Environment and Outbuildin A gravel drive at the north end of the lot leads with 11 Aldeah Avenue. | gs<br>to a two-car garage. Mature trees are noted on the prop                                                       | erty. The garage and drive appear to be shared                 |  |  |
| 45 Sources of Information:<br>City of Columbia, Assessor's Office                                                    | 46 Prep                                                                                                             | pared By: Ruth Keenoy 314-353-7992                             |  |  |
| · · · · · · · · · · · · · · · · · · ·                                                                                |                                                                                                                     | anization: TRC                                                 |  |  |
|                                                                                                                      |                                                                                                                     | e: June 5, 2006<br>ision Date(s)                               |  |  |