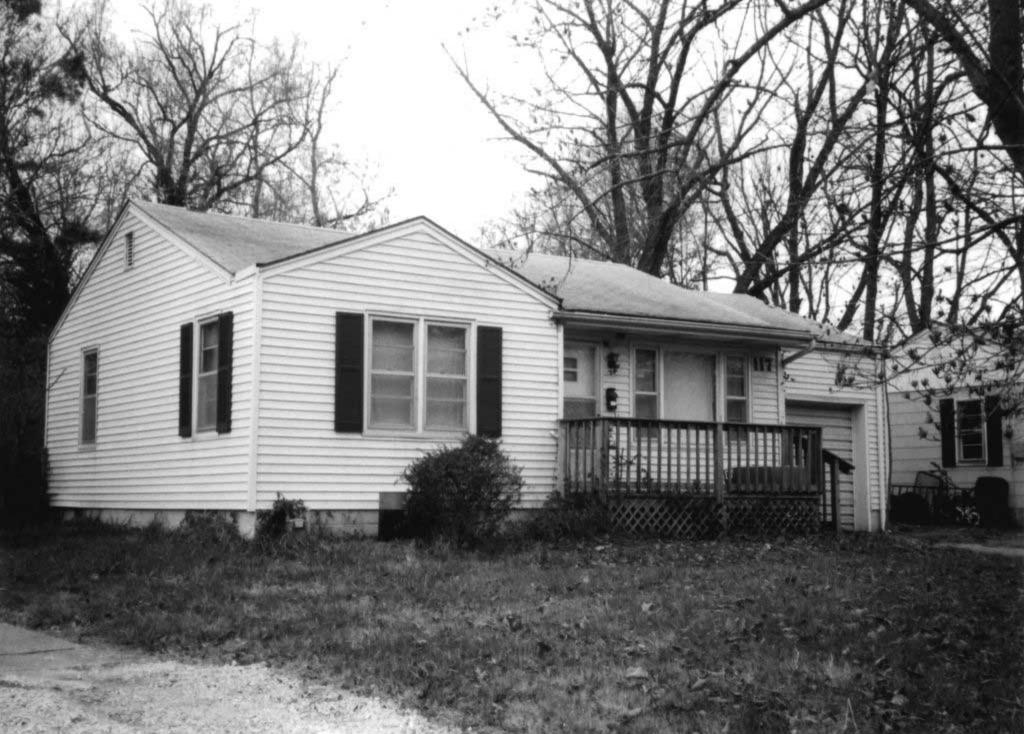

80-AS-605-601

| Office of Historic P HISTORIC INVENTORY                                                                              | reservation, P.O. Box 176, Jefferson                                                                                | City, Missouri 65101                                           |  |  |
|----------------------------------------------------------------------------------------------------------------------|---------------------------------------------------------------------------------------------------------------------|----------------------------------------------------------------|--|--|
|                                                                                                                      | 4 Present Name(s) 7 Aldeah Avenue; W.W. Payne Subdivision                                                           |                                                                |  |  |
| 2 County<br>Boone                                                                                                    | 5 Other Name(s) Parcel No. 16-318-00-13-034.00 01                                                                   |                                                                |  |  |
| 3 Location of Negatives<br>MoDNR                                                                                     |                                                                                                                     |                                                                |  |  |
| 6 Specific Location<br>7 Aldeah Avenue                                                                               | 16 Thematic Category                                                                                                | 28 Number of Stories: 1.0                                      |  |  |
| 7 Addair / World                                                                                                     | 17 Date(s) or Period 1924                                                                                           | 29 Basement Yes (X) No ( )                                     |  |  |
| 7 City or Town If Rural, Township & Vicinity Columbia                                                                | 18 Style or Design: Craftsman                                                                                       | 30 Foundation Material: cast concrete                          |  |  |
| 8 Site Plan with North Arrow                                                                                         | 19 Architect or Engineer: unknown                                                                                   | 31 Wall Construction: frame                                    |  |  |
| 2 cando                                                                                                              | 20 Contractor or Builder: unknown                                                                                   | 32 Roof Type & Material:<br>gable / asphalt shingles           |  |  |
| Conc.                                                                                                                | 21 Original Use, if apparent: single family home                                                                    | e 33 Number of Bays<br>Front 3 Side 3                          |  |  |
| Grand Grand                                                                                                          | 22 Present Use: single family home                                                                                  | 34 Wall Treatment: stucco                                      |  |  |
| Discount Orived                                                                                                      | 23 Ownership Public ( ) Private (X                                                                                  | () 35 Plan Shape: gable-front                                  |  |  |
| ALDeah                                                                                                               | 24 Owner's Name & Address, if known<br>Pape Investments, LLC<br>P.O. Box 1392<br>Columbia, MO 65205                 | 36 Changes Addition ( ) (Explain in #42) Altered ( ) Moved ( ) |  |  |
| Coordinates UTM<br>Latitude<br>Longitude                                                                             |                                                                                                                     | 37 Condition Interior: unknown  Exterior: good                 |  |  |
| 10 Site ( ) Structure ( ) Building ( X ) Object ( )                                                                  |                                                                                                                     | 38 Preservation Underway? Yes ( )<br>No (X)                    |  |  |
| 11 On National Yes ( ) 12 Is It Yes Register? No (X) Eligible? No                                                    | 25 Open to Public? Yes ( ) No (X)                                                                                   | 39 Endangered? Yes ( ) No (X) By What?                         |  |  |
| 13 Part of Estab. Yes ( ) 14 District Ye Hist. Distr.? No (X) Potential? No                                          | Mitch Skoy City of Columbia Planning Office                                                                         | e 40 Visible from Public Road? Yes (X) No ( )                  |  |  |
| Name of Established District N/A                                                                                     | 27 Other Surveys in Which Included None                                                                             | 41 Lot Size: 57' x 60'                                         |  |  |
|                                                                                                                      | s, supported by tapered piers resting on a solid balustrade ouble-hung design. A door at the south elevation appear |                                                                |  |  |
| 43 History and Significance<br>The property is a member of "Garth's Addition"                                        | neighborhood situated west of downtown Columbia.                                                                    |                                                                |  |  |
| 44 Description of Environment and Outbuildin A gravel drive at the north end of the lot leads with 11 Aldeah Avenue. | gs<br>to a two-car garage. Mature trees are noted on the prop                                                       | erty. The garage and drive appear to be shared                 |  |  |
| 45 Sources of Information:<br>City of Columbia, Assessor's Office                                                    | 46 Prep                                                                                                             | pared By: Ruth Keenoy 314-353-7992                             |  |  |
| · · · · · · · · · · · · · · · · · · ·                                                                                |                                                                                                                     | anization: TRC                                                 |  |  |
|                                                                                                                      |                                                                                                                     | e: June 5, 2006<br>ision Date(s)                               |  |  |