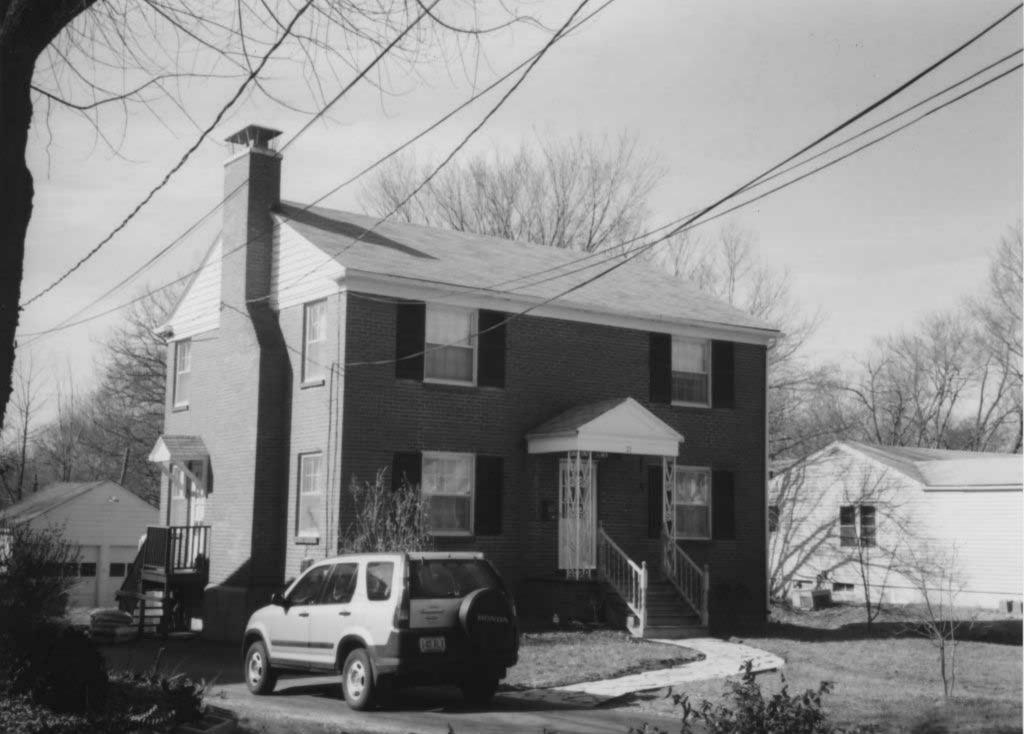

| 1                                                                                                                                                                                                                     | 4 Pre         | sent Name(s) 10 Aldeah Avenue; Henry                                                                    | Wise Re-subdi                  | vision                                                         |
|-----------------------------------------------------------------------------------------------------------------------------------------------------------------------------------------------------------------------|---------------|---------------------------------------------------------------------------------------------------------|--------------------------------|----------------------------------------------------------------|
| 2 County<br>Boone                                                                                                                                                                                                     | 5 Oth         | er Name(s) Parcel No. 16-319-00-13-004                                                                  | .00 01                         |                                                                |
| 3 Location of Negatives<br>MoDNR                                                                                                                                                                                      |               |                                                                                                         |                                |                                                                |
| 6 Specific Location<br>10 Aldeah Avenue                                                                                                                                                                               | •             | 16 Thematic Category                                                                                    |                                | 28 Number of Stories: 1.5                                      |
| 10700001171100                                                                                                                                                                                                        | ,             | 17 Date(s) or Period 1945 (est.)                                                                        |                                | 29 Basement Yes (X) No ( )                                     |
| 7 City or Town If Rural, Township & Vicinity<br>Columbia                                                                                                                                                              | /             | 18 Style or Design: Tudor Revival / Calinfluence                                                        | pe Cod                         | 30 Foundation Material: cast concrete                          |
| 8 Site Plan with North Arrow                                                                                                                                                                                          |               | 19 Architect or Engineer: unknown                                                                       |                                | 31 Wall Construction: frame                                    |
|                                                                                                                                                                                                                       | NCL.          | 20 Contractor or Builder: unknown                                                                       |                                | 32 Roof Type & Material:<br>gable / asphalt shingles           |
|                                                                                                                                                                                                                       | رام<br>مر     | 21 Original Use, if apparent: single far                                                                | nily home                      | 33 Number of Bays Front 3 Side 5                               |
| 0 m                                                                                                                                                                                                                   |               | 22 Present Use: single family home                                                                      |                                | 34 Wall Treatment: synthetic                                   |
| Alfoudh                                                                                                                                                                                                               | Aliquah       | 23 Ownership Public ( )                                                                                 | Private (X)                    | 35 Plan Shape: irregular                                       |
|                                                                                                                                                                                                                       | 1             | 24 Owner's Name & Address, if known<br>David & Connie Briscoe<br>10 Aldeah Avenue<br>Columbia, MO 65203 |                                | 36 Changes Addition ( ) (Explain in #42) Altered (X) Moved ( ) |
| Coordinates UTM<br>Latitude<br>Longitude                                                                                                                                                                              |               | Columbia, WC 00200                                                                                      |                                | 37 Condition Interior: unknown  Exterior: good                 |
| 10 Site ( ) Structure ( Building ( X ) Object ( )                                                                                                                                                                     | )             |                                                                                                         |                                | 38 Preservation Underway? Yes ( )<br>No (X)                    |
| 11 On National Yes ( ) 12 Is It Register? No (X) Eligible?                                                                                                                                                            | Yes()<br>No() | 25 Open to Public? Yes ( )                                                                              | No (X)                         | 39 Endangered? Yes ( ) No (X) By What?                         |
| 13 Part of Estab. Yes ( ) 14 District Hist. Distr.? No (X) Potential?                                                                                                                                                 |               | 26 Local Contact Person or Organizati<br>Mitch Skov, City of Columbia Planr                             | on<br>ning Office              | 40 Visible from Public Road? Yes (X)<br>No ( )                 |
| Name of Established District N/A                                                                                                                                                                                      |               | 27 Other Surveys in Which Included None                                                                 |                                | 41 Lot Size: 55' x 180'                                        |
| 42 Further Description of Important Feature Exterior synthetic siding not original. Single over-six double-hung design with original de Eaves are enclosed. At the rear elevation is replacement overhead track door. | light orig    | ding. There is a side stoop at the north ele                                                            | evation that is no             | ot original. No primary elevation porch.                       |
| 43 History and Significance<br>The property is a member of "Garth's Additi<br>from William and Maria Defacio.                                                                                                         |               | hborhood situated west of downtown Colu                                                                 | ımbia. The curr                | rent owners gained the property in 1991                        |
| 44 Description of Environment and Outbuil A concrete drive leads to the attached gara entry at the west elevation. The property do (east) side of the house toward the south.                                         | ge bay (      |                                                                                                         |                                |                                                                |
| 45 Sources of Information:<br>City of Columbia, Assessor's Office                                                                                                                                                     |               |                                                                                                         | 46 Prepared                    | By: Ruth Keenoy 314-353-7992                                   |
|                                                                                                                                                                                                                       |               |                                                                                                         | 47 Organizati                  |                                                                |
|                                                                                                                                                                                                                       |               |                                                                                                         | 48 Date: June<br>49 Revision D |                                                                |