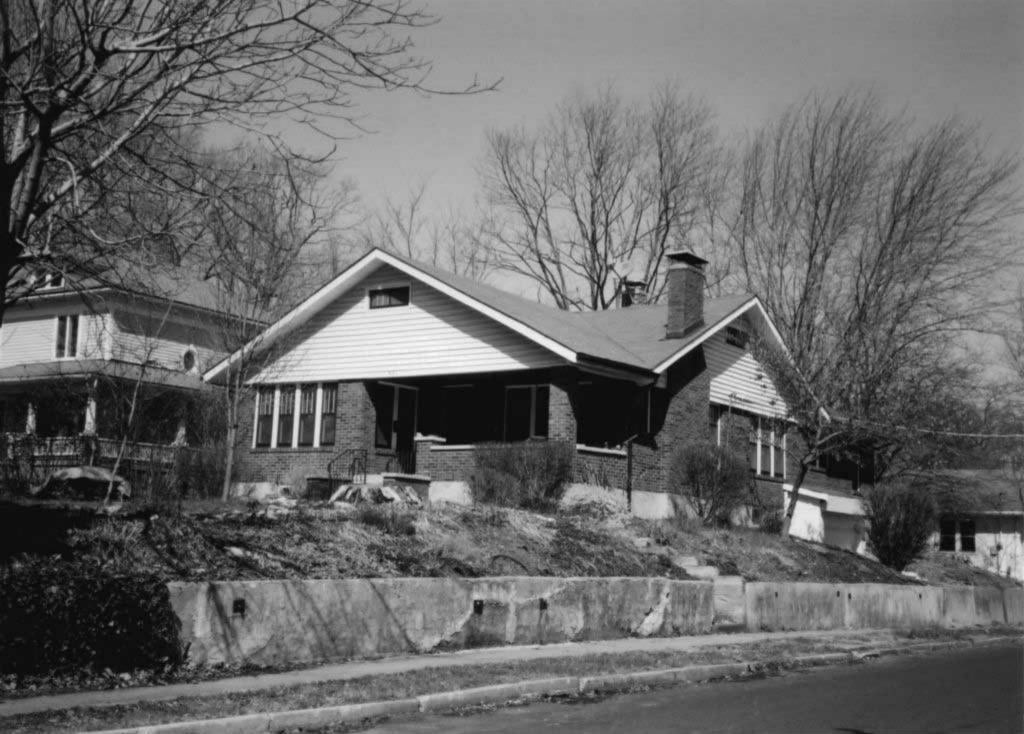

80-AS-605-601

| Office of Historic P HISTORIC INVENTORY                                                                              | reservation, P.O. Box 176, Jefferson                                                                                | City, Missouri 65101                                           |  |  |
|----------------------------------------------------------------------------------------------------------------------|---------------------------------------------------------------------------------------------------------------------|----------------------------------------------------------------|--|--|
|                                                                                                                      | 4 Present Name(s) 7 Aldeah Avenue; W.W. Payne Subdivision                                                           |                                                                |  |  |
| 2 County<br>Boone                                                                                                    | 5 Other Name(s) Parcel No. 16-318-00-13-034.00 01                                                                   |                                                                |  |  |
| 3 Location of Negatives<br>MoDNR                                                                                     |                                                                                                                     |                                                                |  |  |
| 6 Specific Location<br>7 Aldeah Avenue                                                                               | 16 Thematic Category                                                                                                | 28 Number of Stories: 1.0                                      |  |  |
| 7 Addair / World                                                                                                     | 17 Date(s) or Period 1924                                                                                           | 29 Basement Yes (X) No ( )                                     |  |  |
| 7 City or Town If Rural, Township & Vicinity Columbia                                                                | 18 Style or Design: Craftsman                                                                                       | 30 Foundation Material: cast concrete                          |  |  |
| 8 Site Plan with North Arrow                                                                                         | 19 Architect or Engineer: unknown                                                                                   | 31 Wall Construction: frame                                    |  |  |
| 2 cando                                                                                                              | 20 Contractor or Builder: unknown                                                                                   | 32 Roof Type & Material:<br>gable / asphalt shingles           |  |  |
| Conc.                                                                                                                | 21 Original Use, if apparent: single family home                                                                    | e 33 Number of Bays<br>Front 3 Side 3                          |  |  |
| Grand Grand                                                                                                          | 22 Present Use: single family home                                                                                  | 34 Wall Treatment: stucco                                      |  |  |
| Discount Orived                                                                                                      | 23 Ownership Public ( ) Private (X                                                                                  | () 35 Plan Shape: gable-front                                  |  |  |
| ALDeah                                                                                                               | 24 Owner's Name & Address, if known<br>Pape Investments, LLC<br>P.O. Box 1392<br>Columbia, MO 65205                 | 36 Changes Addition ( ) (Explain in #42) Altered ( ) Moved ( ) |  |  |
| Coordinates UTM<br>Latitude<br>Longitude                                                                             |                                                                                                                     | 37 Condition Interior: unknown  Exterior: good                 |  |  |
| 10 Site ( ) Structure ( ) Building ( X ) Object ( )                                                                  |                                                                                                                     | 38 Preservation Underway? Yes ( )<br>No (X)                    |  |  |
| 11 On National Yes ( ) 12 Is It Yes Register? No (X) Eligible? No                                                    | 25 Open to Public? Yes ( ) No (X)                                                                                   | 39 Endangered? Yes ( ) No (X) By What?                         |  |  |
| 13 Part of Estab. Yes ( ) 14 District Ye Hist. Distr.? No (X) Potential? No                                          | Mitch Skoy City of Columbia Planning Office                                                                         | e 40 Visible from Public Road? Yes (X) No ( )                  |  |  |
| Name of Established District N/A                                                                                     | 27 Other Surveys in Which Included None                                                                             | 41 Lot Size: 57' x 60'                                         |  |  |
|                                                                                                                      | s, supported by tapered piers resting on a solid balustrade ouble-hung design. A door at the south elevation appear |                                                                |  |  |
| 43 History and Significance<br>The property is a member of "Garth's Addition"                                        | neighborhood situated west of downtown Columbia.                                                                    |                                                                |  |  |
| 44 Description of Environment and Outbuildin A gravel drive at the north end of the lot leads with 11 Aldeah Avenue. | gs<br>to a two-car garage. Mature trees are noted on the prop                                                       | erty. The garage and drive appear to be shared                 |  |  |
| 45 Sources of Information:<br>City of Columbia, Assessor's Office                                                    | 46 Prep                                                                                                             | pared By: Ruth Keenoy 314-353-7992                             |  |  |
| · · · · · · · · · · · · · · · · · · ·                                                                                |                                                                                                                     | anization: TRC                                                 |  |  |
|                                                                                                                      |                                                                                                                     | e: June 5, 2006<br>ision Date(s)                               |  |  |