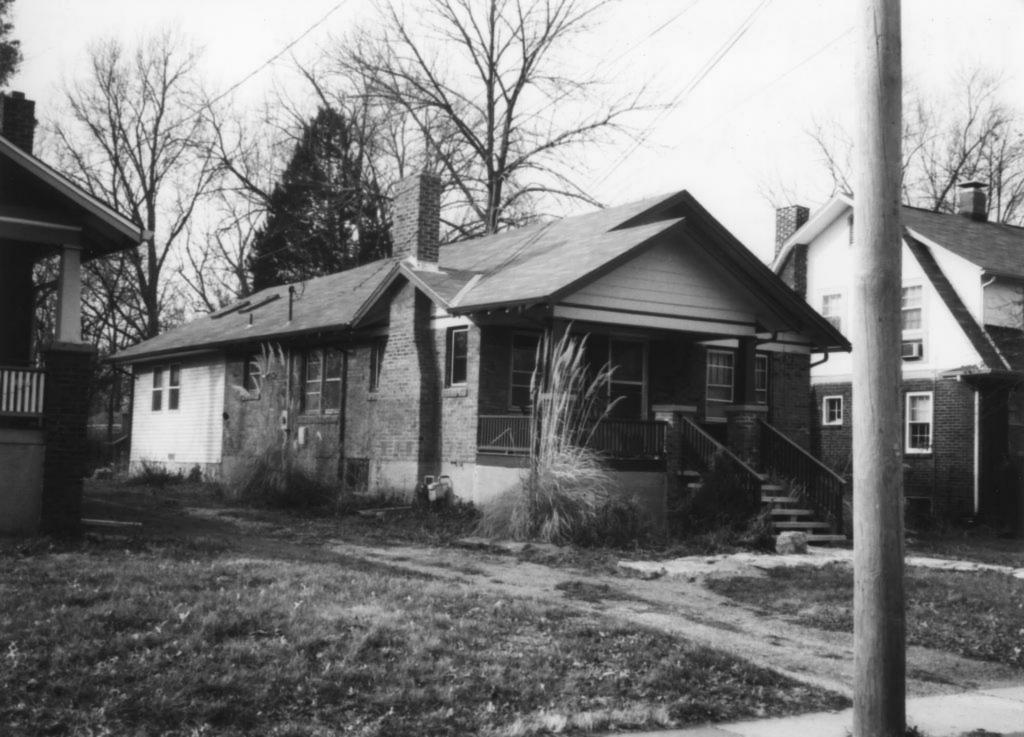

| 1                                                                                                                                                                                                                     | 4 Pre         | sent Name(s) 10 Aldeah Avenue; Henry                                                                    | Wise Re-subdi                  | vision                                                         |
|-----------------------------------------------------------------------------------------------------------------------------------------------------------------------------------------------------------------------|---------------|---------------------------------------------------------------------------------------------------------|--------------------------------|----------------------------------------------------------------|
| 2 County<br>Boone                                                                                                                                                                                                     | 5 Oth         | er Name(s) Parcel No. 16-319-00-13-004                                                                  | .00 01                         |                                                                |
| 3 Location of Negatives<br>MoDNR                                                                                                                                                                                      |               |                                                                                                         |                                |                                                                |
| 6 Specific Location<br>10 Aldeah Avenue                                                                                                                                                                               | •             | 16 Thematic Category                                                                                    |                                | 28 Number of Stories: 1.5                                      |
| 10700001171100                                                                                                                                                                                                        | ,             | 17 Date(s) or Period 1945 (est.)                                                                        |                                | 29 Basement Yes (X) No ( )                                     |
| 7 City or Town If Rural, Township & Vicinity<br>Columbia                                                                                                                                                              | /             | 18 Style or Design: Tudor Revival / Calinfluence                                                        | pe Cod                         | 30 Foundation Material: cast concrete                          |
| 8 Site Plan with North Arrow                                                                                                                                                                                          |               | 19 Architect or Engineer: unknown                                                                       |                                | 31 Wall Construction: frame                                    |
|                                                                                                                                                                                                                       | NCL.          | 20 Contractor or Builder: unknown                                                                       |                                | 32 Roof Type & Material:<br>gable / asphalt shingles           |
|                                                                                                                                                                                                                       | رام<br>مر     | 21 Original Use, if apparent: single far                                                                | nily home                      | 33 Number of Bays Front 3 Side 5                               |
| 0 m                                                                                                                                                                                                                   |               | 22 Present Use: single family home                                                                      |                                | 34 Wall Treatment: synthetic                                   |
| Alfoudh                                                                                                                                                                                                               | Aliquah       | 23 Ownership Public ( )                                                                                 | Private (X)                    | 35 Plan Shape: irregular                                       |
|                                                                                                                                                                                                                       | 1             | 24 Owner's Name & Address, if known<br>David & Connie Briscoe<br>10 Aldeah Avenue<br>Columbia, MO 65203 |                                | 36 Changes Addition ( ) (Explain in #42) Altered (X) Moved ( ) |
| Coordinates UTM<br>Latitude<br>Longitude                                                                                                                                                                              |               | Columbia, WC 00200                                                                                      |                                | 37 Condition Interior: unknown  Exterior: good                 |
| 10 Site ( ) Structure ( Building ( X ) Object ( )                                                                                                                                                                     | )             |                                                                                                         |                                | 38 Preservation Underway? Yes ( )<br>No (X)                    |
| 11 On National Yes ( ) 12 Is It Register? No (X) Eligible?                                                                                                                                                            | Yes()<br>No() | 25 Open to Public? Yes ( )                                                                              | No (X)                         | 39 Endangered? Yes ( ) No (X) By What?                         |
| 13 Part of Estab. Yes ( ) 14 District Hist. Distr.? No (X) Potential?                                                                                                                                                 |               | 26 Local Contact Person or Organizati<br>Mitch Skov, City of Columbia Planr                             | on<br>ning Office              | 40 Visible from Public Road? Yes (X)<br>No ( )                 |
| Name of Established District N/A                                                                                                                                                                                      |               | 27 Other Surveys in Which Included None                                                                 |                                | 41 Lot Size: 55' x 180'                                        |
| 42 Further Description of Important Feature Exterior synthetic siding not original. Single over-six double-hung design with original de Eaves are enclosed. At the rear elevation is replacement overhead track door. | light orig    | ding. There is a side stoop at the north ele                                                            | evation that is no             | ot original. No primary elevation porch.                       |
| 43 History and Significance<br>The property is a member of "Garth's Additi<br>from William and Maria Defacio.                                                                                                         |               | hborhood situated west of downtown Colu                                                                 | ımbia. The curr                | rent owners gained the property in 1991                        |
| 44 Description of Environment and Outbuil A concrete drive leads to the attached gara entry at the west elevation. The property do (east) side of the house toward the south.                                         | ge bay (      |                                                                                                         |                                |                                                                |
| 45 Sources of Information:<br>City of Columbia, Assessor's Office                                                                                                                                                     |               |                                                                                                         | 46 Prepared                    | By: Ruth Keenoy 314-353-7992                                   |
|                                                                                                                                                                                                                       |               |                                                                                                         | 47 Organizati                  |                                                                |
|                                                                                                                                                                                                                       |               |                                                                                                         | 48 Date: June<br>49 Revision D |                                                                |