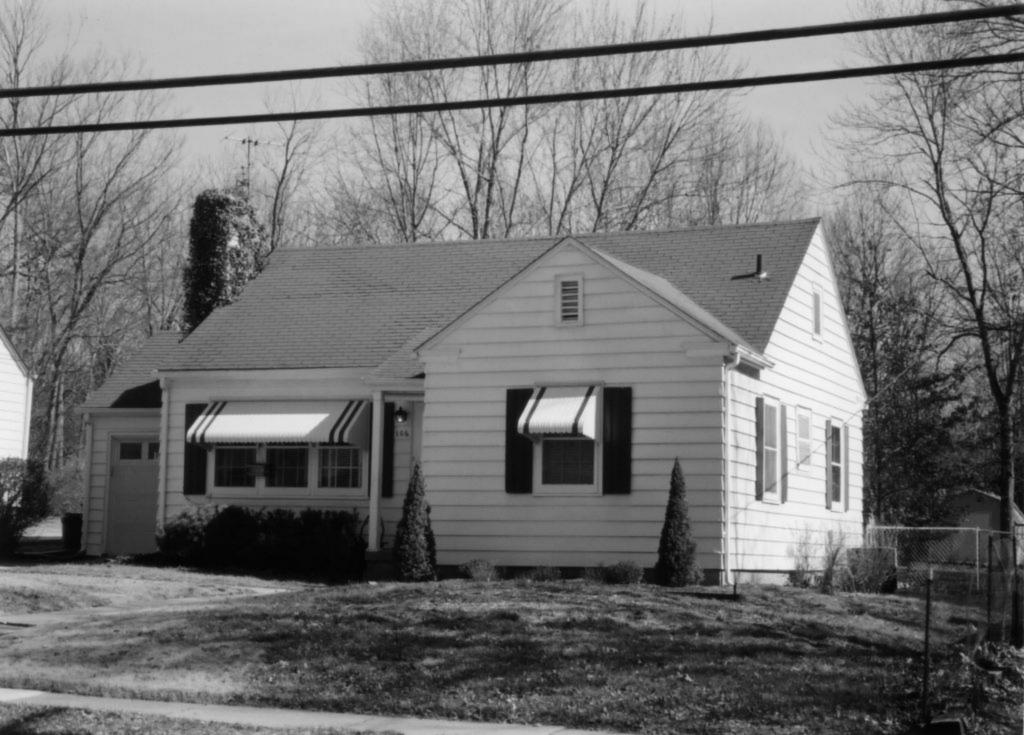

| 1                                                                                                                                                                                                                     | 4 Pre         | sent Name(s) 10 Aldeah Avenue; Henry                                                                    | Wise Re-subdi                  | vision                                                         |
|-----------------------------------------------------------------------------------------------------------------------------------------------------------------------------------------------------------------------|---------------|---------------------------------------------------------------------------------------------------------|--------------------------------|----------------------------------------------------------------|
| 2 County<br>Boone                                                                                                                                                                                                     | 5 Oth         | er Name(s) Parcel No. 16-319-00-13-004                                                                  | .00 01                         |                                                                |
| 3 Location of Negatives<br>MoDNR                                                                                                                                                                                      |               |                                                                                                         |                                |                                                                |
| 6 Specific Location<br>10 Aldeah Avenue                                                                                                                                                                               | •             | 16 Thematic Category                                                                                    |                                | 28 Number of Stories: 1.5                                      |
| 10700001171100                                                                                                                                                                                                        | ,             | 17 Date(s) or Period 1945 (est.)                                                                        |                                | 29 Basement Yes (X) No ( )                                     |
| 7 City or Town If Rural, Township & Vicinity<br>Columbia                                                                                                                                                              | /             | 18 Style or Design: Tudor Revival / Calinfluence                                                        | pe Cod                         | 30 Foundation Material: cast concrete                          |
| 8 Site Plan with North Arrow                                                                                                                                                                                          |               | 19 Architect or Engineer: unknown                                                                       |                                | 31 Wall Construction: frame                                    |
|                                                                                                                                                                                                                       | NCL.          | 20 Contractor or Builder: unknown                                                                       |                                | 32 Roof Type & Material:<br>gable / asphalt shingles           |
|                                                                                                                                                                                                                       | رام<br>مر     | 21 Original Use, if apparent: single far                                                                | nily home                      | 33 Number of Bays Front 3 Side 5                               |
| 0 m                                                                                                                                                                                                                   |               | 22 Present Use: single family home                                                                      |                                | 34 Wall Treatment: synthetic                                   |
| Alfoudh                                                                                                                                                                                                               | Aliquah       | 23 Ownership Public ( )                                                                                 | Private (X)                    | 35 Plan Shape: irregular                                       |
|                                                                                                                                                                                                                       | 1             | 24 Owner's Name & Address, if known<br>David & Connie Briscoe<br>10 Aldeah Avenue<br>Columbia, MO 65203 |                                | 36 Changes Addition ( ) (Explain in #42) Altered (X) Moved ( ) |
| Coordinates UTM<br>Latitude<br>Longitude                                                                                                                                                                              |               | Columbia, WC 00200                                                                                      |                                | 37 Condition Interior: unknown  Exterior: good                 |
| 10 Site ( ) Structure ( Building ( X ) Object ( )                                                                                                                                                                     | )             |                                                                                                         |                                | 38 Preservation Underway? Yes ( )<br>No (X)                    |
| 11 On National Yes ( ) 12 Is It Register? No (X) Eligible?                                                                                                                                                            | Yes()<br>No() | 25 Open to Public? Yes ( )                                                                              | No (X)                         | 39 Endangered? Yes ( ) No (X) By What?                         |
| 13 Part of Estab. Yes ( ) 14 District Hist. Distr.? No (X) Potential?                                                                                                                                                 |               | 26 Local Contact Person or Organizati<br>Mitch Skov, City of Columbia Planr                             | on<br>ning Office              | 40 Visible from Public Road? Yes (X)<br>No ( )                 |
| Name of Established District N/A                                                                                                                                                                                      |               | 27 Other Surveys in Which Included None                                                                 |                                | 41 Lot Size: 55' x 180'                                        |
| 42 Further Description of Important Feature Exterior synthetic siding not original. Single over-six double-hung design with original de Eaves are enclosed. At the rear elevation is replacement overhead track door. | light orig    | ding. There is a side stoop at the north ele                                                            | evation that is no             | ot original. No primary elevation porch.                       |
| 43 History and Significance<br>The property is a member of "Garth's Additi<br>from William and Maria Defacio.                                                                                                         |               | hborhood situated west of downtown Colu                                                                 | ımbia. The curr                | rent owners gained the property in 1991                        |
| 44 Description of Environment and Outbuil A concrete drive leads to the attached gara entry at the west elevation. The property do (east) side of the house toward the south.                                         | ge bay (      |                                                                                                         |                                |                                                                |
| 45 Sources of Information:<br>City of Columbia, Assessor's Office                                                                                                                                                     |               |                                                                                                         | 46 Prepared                    | By: Ruth Keenoy 314-353-7992                                   |
|                                                                                                                                                                                                                       |               |                                                                                                         | 47 Organizati                  |                                                                |
|                                                                                                                                                                                                                       |               |                                                                                                         | 48 Date: June<br>49 Revision D |                                                                |