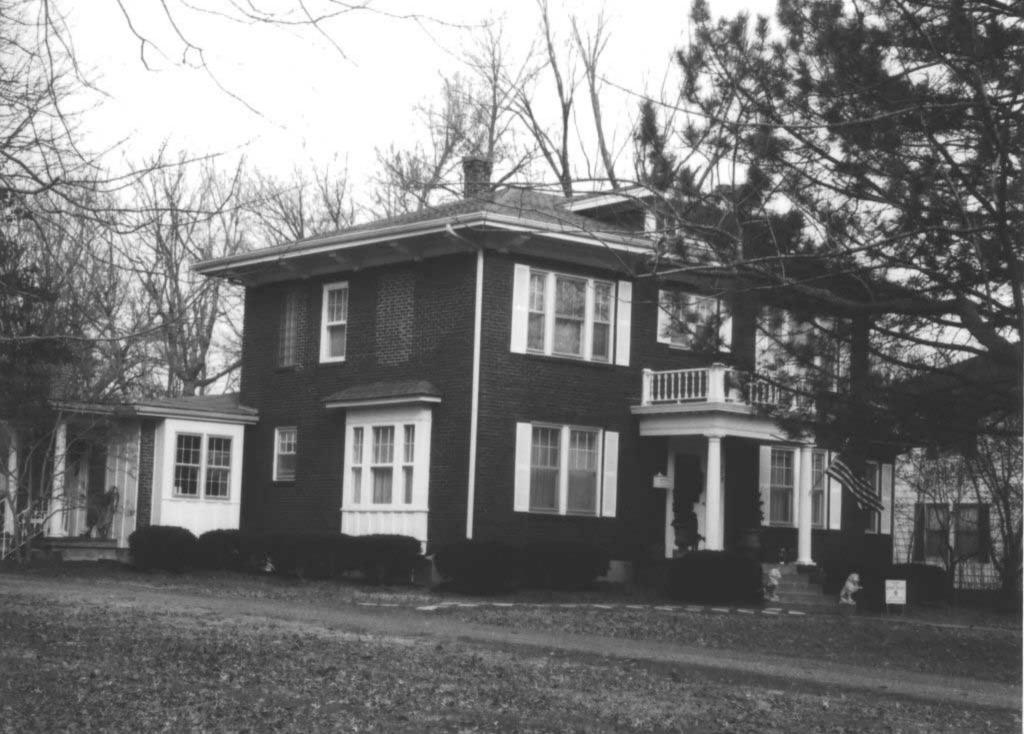

80-AS-605-601

| Office of Historic P HISTORIC INVENTORY                                                                              | reservation, P.O. Box 176, Jefferson                                                                                | City, Missouri 65101                                           |  |  |
|----------------------------------------------------------------------------------------------------------------------|---------------------------------------------------------------------------------------------------------------------|----------------------------------------------------------------|--|--|
|                                                                                                                      | 4 Present Name(s) 7 Aldeah Avenue; W.W. Payne Subdivision                                                           |                                                                |  |  |
| 2 County<br>Boone                                                                                                    | 5 Other Name(s) Parcel No. 16-318-00-13-034.00 01                                                                   |                                                                |  |  |
| 3 Location of Negatives<br>MoDNR                                                                                     |                                                                                                                     |                                                                |  |  |
| 6 Specific Location<br>7 Aldeah Avenue                                                                               | 16 Thematic Category                                                                                                | 28 Number of Stories: 1.0                                      |  |  |
| 7 Addair / World                                                                                                     | 17 Date(s) or Period 1924                                                                                           | 29 Basement Yes (X) No ( )                                     |  |  |
| 7 City or Town If Rural, Township & Vicinity Columbia                                                                | 18 Style or Design: Craftsman                                                                                       | 30 Foundation Material: cast concrete                          |  |  |
| 8 Site Plan with North Arrow                                                                                         | 19 Architect or Engineer: unknown                                                                                   | 31 Wall Construction: frame                                    |  |  |
| 2 cando                                                                                                              | 20 Contractor or Builder: unknown                                                                                   | 32 Roof Type & Material:<br>gable / asphalt shingles           |  |  |
| Conc.                                                                                                                | 21 Original Use, if apparent: single family home                                                                    | e 33 Number of Bays<br>Front 3 Side 3                          |  |  |
| Grand Grand                                                                                                          | 22 Present Use: single family home                                                                                  | 34 Wall Treatment: stucco                                      |  |  |
| Discount Orived                                                                                                      | 23 Ownership Public ( ) Private (X                                                                                  | () 35 Plan Shape: gable-front                                  |  |  |
| ALDeah                                                                                                               | 24 Owner's Name & Address, if known<br>Pape Investments, LLC<br>P.O. Box 1392<br>Columbia, MO 65205                 | 36 Changes Addition ( ) (Explain in #42) Altered ( ) Moved ( ) |  |  |
| Coordinates UTM<br>Latitude<br>Longitude                                                                             |                                                                                                                     | 37 Condition Interior: unknown  Exterior: good                 |  |  |
| 10 Site ( ) Structure ( ) Building ( X ) Object ( )                                                                  |                                                                                                                     | 38 Preservation Underway? Yes ( )<br>No (X)                    |  |  |
| 11 On National Yes ( ) 12 Is It Yes Register? No (X) Eligible? No                                                    | 25 Open to Public? Yes ( ) No (X)                                                                                   | 39 Endangered? Yes ( ) No (X) By What?                         |  |  |
| 13 Part of Estab. Yes ( ) 14 District Ye Hist. Distr.? No (X) Potential? No                                          | Mitch Skoy City of Columbia Planning Office                                                                         | e 40 Visible from Public Road? Yes (X) No ( )                  |  |  |
| Name of Established District N/A                                                                                     | 27 Other Surveys in Which Included None                                                                             | 41 Lot Size: 57' x 60'                                         |  |  |
|                                                                                                                      | s, supported by tapered piers resting on a solid balustrade ouble-hung design. A door at the south elevation appear |                                                                |  |  |
| 43 History and Significance<br>The property is a member of "Garth's Addition"                                        | neighborhood situated west of downtown Columbia.                                                                    |                                                                |  |  |
| 44 Description of Environment and Outbuildin A gravel drive at the north end of the lot leads with 11 Aldeah Avenue. | gs<br>to a two-car garage. Mature trees are noted on the prop                                                       | erty. The garage and drive appear to be shared                 |  |  |
| 45 Sources of Information:<br>City of Columbia, Assessor's Office                                                    | 46 Prep                                                                                                             | pared By: Ruth Keenoy 314-353-7992                             |  |  |
| · · · · · · · · · · · · · · · · · · ·                                                                                |                                                                                                                     | anization: TRC                                                 |  |  |
|                                                                                                                      |                                                                                                                     | e: June 5, 2006<br>ision Date(s)                               |  |  |