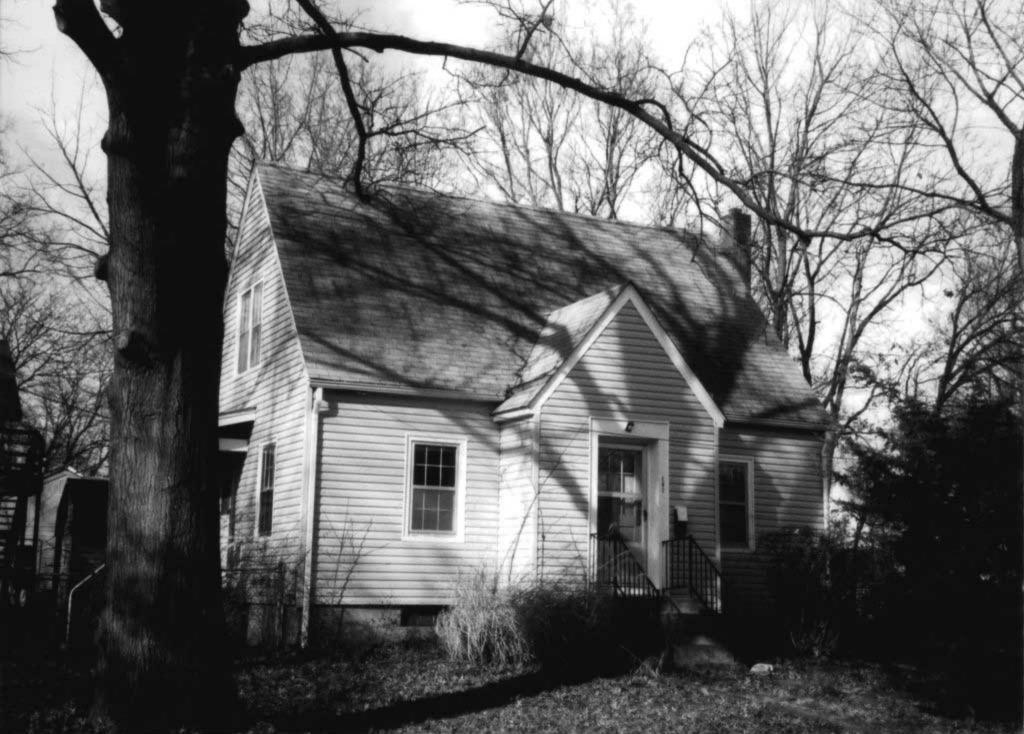

80-AS-605-601

| Office of Historic P HISTORIC INVENTORY                                                                              | reservation, P.O. Box 176, Jefferson                                                                                | City, Missouri 65101                                           |  |  |
|----------------------------------------------------------------------------------------------------------------------|---------------------------------------------------------------------------------------------------------------------|----------------------------------------------------------------|--|--|
|                                                                                                                      | 4 Present Name(s) 7 Aldeah Avenue; W.W. Payne Subdivision                                                           |                                                                |  |  |
| 2 County<br>Boone                                                                                                    | 5 Other Name(s) Parcel No. 16-318-00-13-034.00 01                                                                   |                                                                |  |  |
| 3 Location of Negatives<br>MoDNR                                                                                     |                                                                                                                     |                                                                |  |  |
| 6 Specific Location<br>7 Aldeah Avenue                                                                               | 16 Thematic Category                                                                                                | 28 Number of Stories: 1.0                                      |  |  |
| 7 Addair / World                                                                                                     | 17 Date(s) or Period 1924                                                                                           | 29 Basement Yes (X) No ( )                                     |  |  |
| 7 City or Town If Rural, Township & Vicinity Columbia                                                                | 18 Style or Design: Craftsman                                                                                       | 30 Foundation Material: cast concrete                          |  |  |
| 8 Site Plan with North Arrow                                                                                         | 19 Architect or Engineer: unknown                                                                                   | 31 Wall Construction: frame                                    |  |  |
| 2 cando                                                                                                              | 20 Contractor or Builder: unknown                                                                                   | 32 Roof Type & Material:<br>gable / asphalt shingles           |  |  |
| Conc.                                                                                                                | 21 Original Use, if apparent: single family home                                                                    | e 33 Number of Bays<br>Front 3 Side 3                          |  |  |
| Grand Grand                                                                                                          | 22 Present Use: single family home                                                                                  | 34 Wall Treatment: stucco                                      |  |  |
| Discount Orived                                                                                                      | 23 Ownership Public ( ) Private (X                                                                                  | () 35 Plan Shape: gable-front                                  |  |  |
| ALDeah                                                                                                               | 24 Owner's Name & Address, if known<br>Pape Investments, LLC<br>P.O. Box 1392<br>Columbia, MO 65205                 | 36 Changes Addition ( ) (Explain in #42) Altered ( ) Moved ( ) |  |  |
| Coordinates UTM<br>Latitude<br>Longitude                                                                             |                                                                                                                     | 37 Condition Interior: unknown  Exterior: good                 |  |  |
| 10 Site ( ) Structure ( ) Building ( X ) Object ( )                                                                  |                                                                                                                     | 38 Preservation Underway? Yes ( )<br>No (X)                    |  |  |
| 11 On National Yes ( ) 12 Is It Yes Register? No (X) Eligible? No                                                    | 25 Open to Public? Yes ( ) No (X)                                                                                   | 39 Endangered? Yes ( ) No (X) By What?                         |  |  |
| 13 Part of Estab. Yes ( ) 14 District Ye Hist. Distr.? No (X) Potential? No                                          | Mitch Skoy City of Columbia Planning Office                                                                         | e 40 Visible from Public Road? Yes (X) No ( )                  |  |  |
| Name of Established District N/A                                                                                     | 27 Other Surveys in Which Included None                                                                             | 41 Lot Size: 57' x 60'                                         |  |  |
|                                                                                                                      | s, supported by tapered piers resting on a solid balustrade ouble-hung design. A door at the south elevation appear |                                                                |  |  |
| 43 History and Significance<br>The property is a member of "Garth's Addition"                                        | neighborhood situated west of downtown Columbia.                                                                    |                                                                |  |  |
| 44 Description of Environment and Outbuildin A gravel drive at the north end of the lot leads with 11 Aldeah Avenue. | gs<br>to a two-car garage. Mature trees are noted on the prop                                                       | erty. The garage and drive appear to be shared                 |  |  |
| 45 Sources of Information:<br>City of Columbia, Assessor's Office                                                    | 46 Prep                                                                                                             | pared By: Ruth Keenoy 314-353-7992                             |  |  |
| · · · · · · · · · · · · · · · · · · ·                                                                                |                                                                                                                     | anization: TRC                                                 |  |  |
|                                                                                                                      |                                                                                                                     | e: June 5, 2006<br>ision Date(s)                               |  |  |