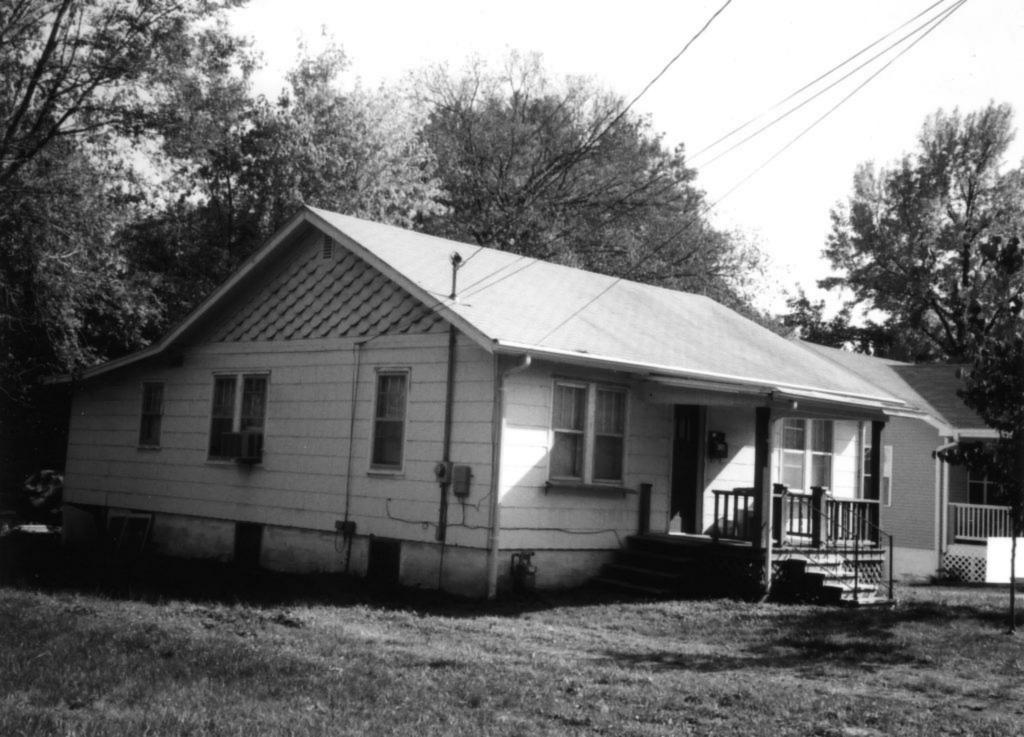

| HISTORIC INVENTORY                                                                                                                                                                                                                                                  |                   |                                                                                                                            |                                |                                                                |
|---------------------------------------------------------------------------------------------------------------------------------------------------------------------------------------------------------------------------------------------------------------------|-------------------|----------------------------------------------------------------------------------------------------------------------------|--------------------------------|----------------------------------------------------------------|
| 1                                                                                                                                                                                                                                                                   | 4 Pre             | sent Name(s) 8 Aldeah Avenue; Henry                                                                                        | Wise Re-subdiv                 | ision                                                          |
| 2 County<br>Boone                                                                                                                                                                                                                                                   | 5 Oth             | er Name(s) Parcel No. 16-319-00-13-005                                                                                     | 5.00 01                        |                                                                |
| 3 Location of Negatives<br>MoDNR                                                                                                                                                                                                                                    |                   |                                                                                                                            |                                |                                                                |
| 6 Specific Location<br>8 Aldeah Avenue                                                                                                                                                                                                                              |                   | 16 Thematic Category                                                                                                       |                                | 28 Number of Stories: 1.5                                      |
|                                                                                                                                                                                                                                                                     |                   | 17 Date(s) or Period 1945 (est.)                                                                                           |                                | 29 Basement Yes (X) No ( )                                     |
| 7 City or Town If Rural, Township & Vicinity<br>Columbia                                                                                                                                                                                                            |                   | 18 Style or Design: Tudor Revival influ                                                                                    | ience                          | 30 Foundation Material: cast concrete                          |
| 8 Site Plan with North Arrow                                                                                                                                                                                                                                        |                   | 19 Architect or Engineer: unknown                                                                                          |                                | 31 Wall Construction: frame                                    |
|                                                                                                                                                                                                                                                                     |                   | 20 Contractor or Builder: unknown                                                                                          |                                | 32 Roof Type & Material:<br>gable / asphalt shingles           |
| 3                                                                                                                                                                                                                                                                   |                   | 21 Original Use, if apparent: single fa                                                                                    | mily home                      | 33 Number of Bays<br>Front 2 Side 3                            |
| (Space)                                                                                                                                                                                                                                                             | haye              | 22 Present Use: single family home                                                                                         |                                | 34 Wall Treatment: brick                                       |
| Aldean                                                                                                                                                                                                                                                              |                   | 23 Ownership Public ( )                                                                                                    | Private (X)                    | 35 Plan Shape: front gable and wing                            |
| K-M                                                                                                                                                                                                                                                                 |                   | 24 Owner's Name & Address, if known<br>Alexander Womack et al (trust)<br>4601 S. Brushwood Lake Road<br>Columbia, MO 65203 | 1                              | 36 Changes Addition ( ) (Explain in #42) Altered (X) Moved ( ) |
| Coordinates UTM<br>Latitude<br>Longitude                                                                                                                                                                                                                            |                   | Columbia, MC 03203                                                                                                         |                                | 37 Condition Interior: unknown  Exterior: good                 |
| 10 Site ( ) Structure ( Object ( )                                                                                                                                                                                                                                  | )                 |                                                                                                                            |                                | 38 Preservation Underway? Yes ( )<br>No (X)                    |
| 11 On National Yes ( ) 12 Is It Ye Register? No (X) Eligible? N                                                                                                                                                                                                     |                   | 25 Open to Public? Yes ( )                                                                                                 | No (X)                         | 39 Endangered? Yes ( ) No (X)<br>By What?                      |
| 13 Part of Estab. Yes ( ) 14 District Ye Hist. Distr.? No (X) Potential? N                                                                                                                                                                                          |                   | 26 Local Contact Person or Organizati<br>Mitch Skov, City of Columbia Plani                                                |                                | 40 Visible from Public Road? Yes (X)<br>No ( )                 |
| Name of Established District                                                                                                                                                                                                                                        |                   | 27 Other Surveys in Which Included None                                                                                    |                                | 41 Lot Size: 50' x 156'                                        |
| N/A  42 Further Description of Important Features Dwelling features front gabled wing and off-ce gabled wing. Windows are six-over-six double windows are visible at the basement leve. Ga light is featured at the primary elevation.  43 History and Significance | enter p<br>e-hung | orch/stoop. Original porch supports have<br>design; a few are one-over-one design. \                                       | Windows feature                | e brick sills and jack arches. Awning                          |
| The property is a member of "Garth's Addition described for 121 McBaine Avenue (Alexando                                                                                                                                                                            | er Fam            |                                                                                                                            | umbia. The pro                 | perty is owned by the same trust as                            |
| 44 Description of Environment and Outbuildi<br>A gravel drive extends to the street at the nor<br>public sidewalk which borders the western ed                                                                                                                      | rth end           |                                                                                                                            | l of the lot. Side             | walks lead to the driveway and to the                          |
| 45 Sources of Information:<br>City of Columbia, Assessor's Office                                                                                                                                                                                                   |                   |                                                                                                                            |                                | By: Ruth Keenoy 314-353-7992                                   |
|                                                                                                                                                                                                                                                                     |                   |                                                                                                                            | 47 Organizati                  |                                                                |
|                                                                                                                                                                                                                                                                     |                   |                                                                                                                            | 48 Date: June<br>49 Revision I |                                                                |