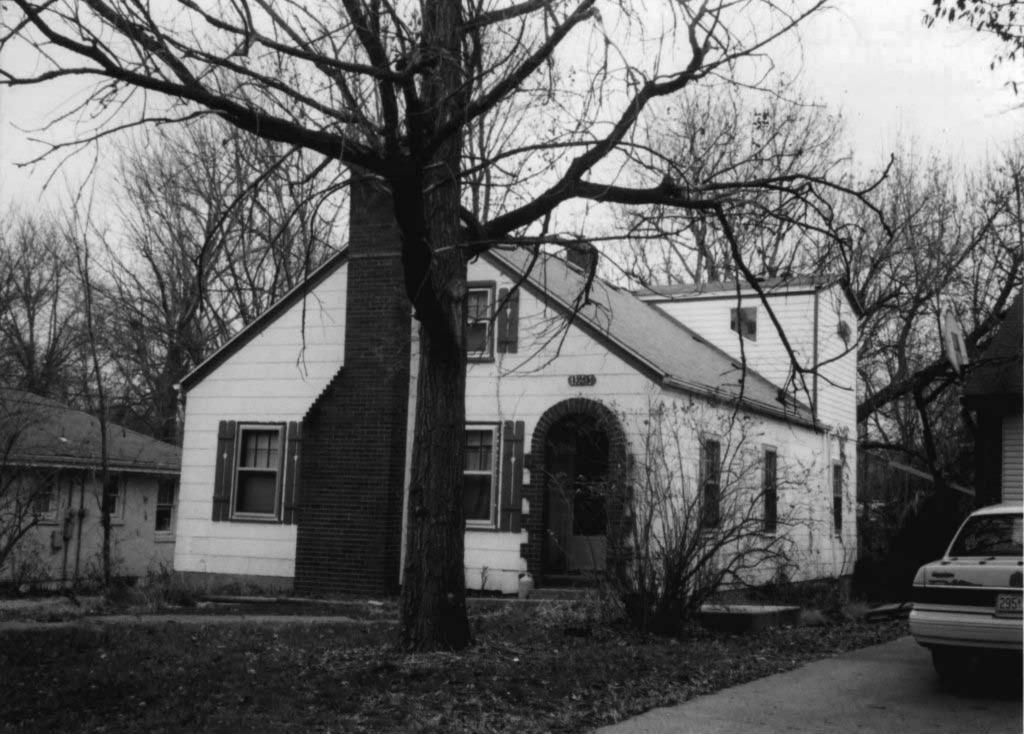

80-AS-605-601

| Office of Historic P HISTORIC INVENTORY                                                                              | reservation, P.O. Box 176, Jefferson                                                                                | City, Missouri 65101                                           |  |  |
|----------------------------------------------------------------------------------------------------------------------|---------------------------------------------------------------------------------------------------------------------|----------------------------------------------------------------|--|--|
|                                                                                                                      | 4 Present Name(s) 7 Aldeah Avenue; W.W. Payne Subdivision                                                           |                                                                |  |  |
| 2 County<br>Boone                                                                                                    | 5 Other Name(s) Parcel No. 16-318-00-13-034.00 01                                                                   |                                                                |  |  |
| 3 Location of Negatives<br>MoDNR                                                                                     |                                                                                                                     |                                                                |  |  |
| 6 Specific Location<br>7 Aldeah Avenue                                                                               | 16 Thematic Category                                                                                                | 28 Number of Stories: 1.0                                      |  |  |
| 7 Addair / World                                                                                                     | 17 Date(s) or Period 1924                                                                                           | 29 Basement Yes (X) No ( )                                     |  |  |
| 7 City or Town If Rural, Township & Vicinity Columbia                                                                | 18 Style or Design: Craftsman                                                                                       | 30 Foundation Material: cast concrete                          |  |  |
| 8 Site Plan with North Arrow                                                                                         | 19 Architect or Engineer: unknown                                                                                   | 31 Wall Construction: frame                                    |  |  |
| 2 cando                                                                                                              | 20 Contractor or Builder: unknown                                                                                   | 32 Roof Type & Material:<br>gable / asphalt shingles           |  |  |
| Conc.                                                                                                                | 21 Original Use, if apparent: single family home                                                                    | e 33 Number of Bays<br>Front 3 Side 3                          |  |  |
| Grand Grand                                                                                                          | 22 Present Use: single family home                                                                                  | 34 Wall Treatment: stucco                                      |  |  |
| Discount Orived                                                                                                      | 23 Ownership Public ( ) Private (X                                                                                  | () 35 Plan Shape: gable-front                                  |  |  |
| ALDeah                                                                                                               | 24 Owner's Name & Address, if known<br>Pape Investments, LLC<br>P.O. Box 1392<br>Columbia, MO 65205                 | 36 Changes Addition ( ) (Explain in #42) Altered ( ) Moved ( ) |  |  |
| Coordinates UTM<br>Latitude<br>Longitude                                                                             |                                                                                                                     | 37 Condition Interior: unknown  Exterior: good                 |  |  |
| 10 Site ( ) Structure ( ) Building ( X ) Object ( )                                                                  |                                                                                                                     | 38 Preservation Underway? Yes ( )<br>No (X)                    |  |  |
| 11 On National Yes ( ) 12 Is It Yes Register? No (X) Eligible? No                                                    | 25 Open to Public? Yes ( ) No (X)                                                                                   | 39 Endangered? Yes ( ) No (X) By What?                         |  |  |
| 13 Part of Estab. Yes ( ) 14 District Ye Hist. Distr.? No (X) Potential? No                                          | Mitch Skoy City of Columbia Planning Office                                                                         | e 40 Visible from Public Road? Yes (X) No ( )                  |  |  |
| Name of Established District N/A                                                                                     | 27 Other Surveys in Which Included None                                                                             | 41 Lot Size: 57' x 60'                                         |  |  |
|                                                                                                                      | s, supported by tapered piers resting on a solid balustrade ouble-hung design. A door at the south elevation appear |                                                                |  |  |
| 43 History and Significance<br>The property is a member of "Garth's Addition"                                        | neighborhood situated west of downtown Columbia.                                                                    |                                                                |  |  |
| 44 Description of Environment and Outbuildin A gravel drive at the north end of the lot leads with 11 Aldeah Avenue. | gs<br>to a two-car garage. Mature trees are noted on the prop                                                       | erty. The garage and drive appear to be shared                 |  |  |
| 45 Sources of Information:<br>City of Columbia, Assessor's Office                                                    | 46 Prep                                                                                                             | pared By: Ruth Keenoy 314-353-7992                             |  |  |
| · · · · · · · · · · · · · · · · · · ·                                                                                |                                                                                                                     | anization: TRC                                                 |  |  |
|                                                                                                                      |                                                                                                                     | e: June 5, 2006<br>ision Date(s)                               |  |  |