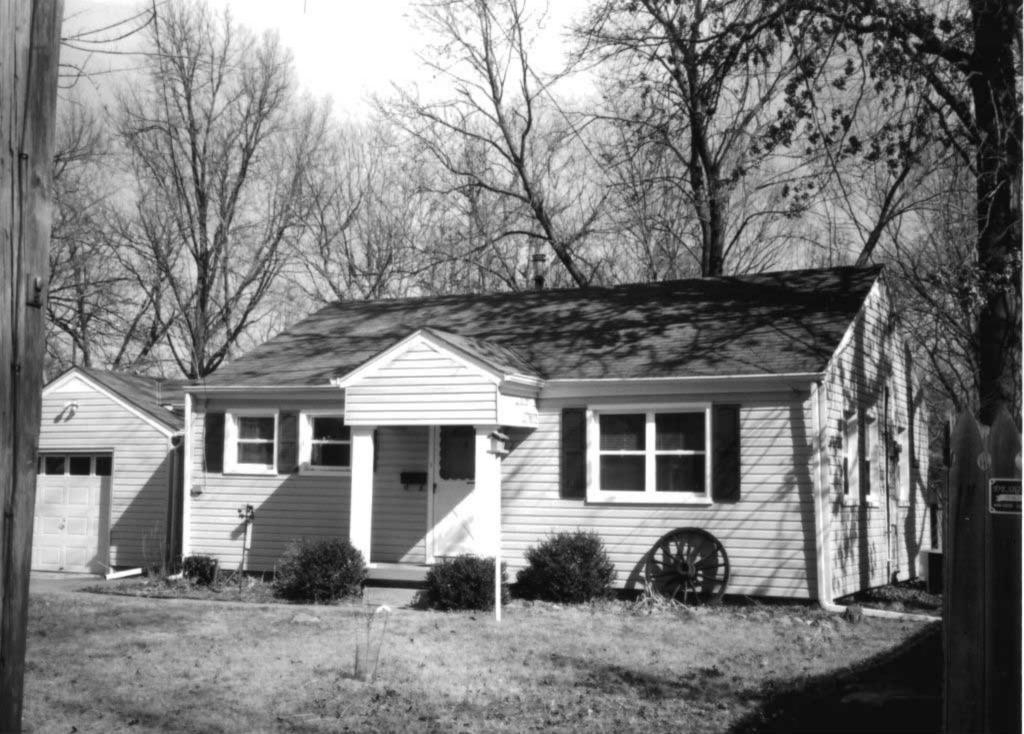

80-AS-605-601

| Office of Historic P HISTORIC INVENTORY                                                                              | reservation, P.O. Box 176, Jefferson                                                                                | City, Missouri 65101                                           |  |  |
|----------------------------------------------------------------------------------------------------------------------|---------------------------------------------------------------------------------------------------------------------|----------------------------------------------------------------|--|--|
|                                                                                                                      | 4 Present Name(s) 7 Aldeah Avenue; W.W. Payne Subdivision                                                           |                                                                |  |  |
| 2 County<br>Boone                                                                                                    | 5 Other Name(s) Parcel No. 16-318-00-13-034.00 01                                                                   |                                                                |  |  |
| 3 Location of Negatives<br>MoDNR                                                                                     |                                                                                                                     |                                                                |  |  |
| 6 Specific Location<br>7 Aldeah Avenue                                                                               | 16 Thematic Category                                                                                                | 28 Number of Stories: 1.0                                      |  |  |
| 7 Addair / World                                                                                                     | 17 Date(s) or Period 1924                                                                                           | 29 Basement Yes (X) No ( )                                     |  |  |
| 7 City or Town If Rural, Township & Vicinity Columbia                                                                | 18 Style or Design: Craftsman                                                                                       | 30 Foundation Material: cast concrete                          |  |  |
| 8 Site Plan with North Arrow                                                                                         | 19 Architect or Engineer: unknown                                                                                   | 31 Wall Construction: frame                                    |  |  |
| 2 cando                                                                                                              | 20 Contractor or Builder: unknown                                                                                   | 32 Roof Type & Material:<br>gable / asphalt shingles           |  |  |
| Conc.                                                                                                                | 21 Original Use, if apparent: single family home                                                                    | e 33 Number of Bays<br>Front 3 Side 3                          |  |  |
| Grand Grand                                                                                                          | 22 Present Use: single family home                                                                                  | 34 Wall Treatment: stucco                                      |  |  |
| Discount Orived                                                                                                      | 23 Ownership Public ( ) Private (X                                                                                  | () 35 Plan Shape: gable-front                                  |  |  |
| ALDeah                                                                                                               | 24 Owner's Name & Address, if known<br>Pape Investments, LLC<br>P.O. Box 1392<br>Columbia, MO 65205                 | 36 Changes Addition ( ) (Explain in #42) Altered ( ) Moved ( ) |  |  |
| Coordinates UTM<br>Latitude<br>Longitude                                                                             |                                                                                                                     | 37 Condition Interior: unknown  Exterior: good                 |  |  |
| 10 Site ( ) Structure ( ) Building ( X ) Object ( )                                                                  |                                                                                                                     | 38 Preservation Underway? Yes ( )<br>No (X)                    |  |  |
| 11 On National Yes ( ) 12 Is It Yes Register? No (X) Eligible? No                                                    | 25 Open to Public? Yes ( ) No (X)                                                                                   | 39 Endangered? Yes ( ) No (X) By What?                         |  |  |
| 13 Part of Estab. Yes ( ) 14 District Ye Hist. Distr.? No (X) Potential? No                                          | Mitch Skoy City of Columbia Planning Office                                                                         | e 40 Visible from Public Road? Yes (X) No ( )                  |  |  |
| Name of Established District N/A                                                                                     | 27 Other Surveys in Which Included None                                                                             | 41 Lot Size: 57' x 60'                                         |  |  |
|                                                                                                                      | s, supported by tapered piers resting on a solid balustrade ouble-hung design. A door at the south elevation appear |                                                                |  |  |
| 43 History and Significance<br>The property is a member of "Garth's Addition"                                        | neighborhood situated west of downtown Columbia.                                                                    |                                                                |  |  |
| 44 Description of Environment and Outbuildin A gravel drive at the north end of the lot leads with 11 Aldeah Avenue. | gs<br>to a two-car garage. Mature trees are noted on the prop                                                       | erty. The garage and drive appear to be shared                 |  |  |
| 45 Sources of Information:<br>City of Columbia, Assessor's Office                                                    | 46 Prep                                                                                                             | pared By: Ruth Keenoy 314-353-7992                             |  |  |
| · · · · · · · · · · · · · · · · · · ·                                                                                |                                                                                                                     | anization: TRC                                                 |  |  |
|                                                                                                                      |                                                                                                                     | e: June 5, 2006<br>ision Date(s)                               |  |  |