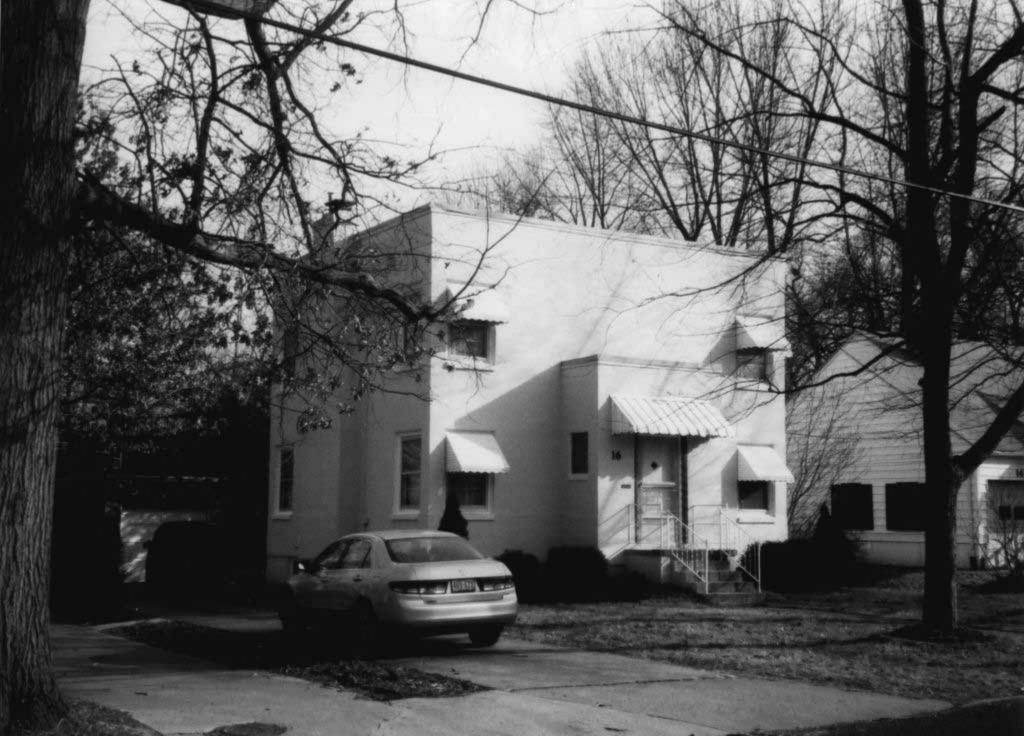

80-AS-605-601

| Office of Historic P HISTORIC INVENTORY                                                                              | reservation, P.O. Box 176, Jefferson                                                                                | City, Missouri 65101                                           |  |  |
|----------------------------------------------------------------------------------------------------------------------|---------------------------------------------------------------------------------------------------------------------|----------------------------------------------------------------|--|--|
|                                                                                                                      | 4 Present Name(s) 7 Aldeah Avenue; W.W. Payne Subdivision                                                           |                                                                |  |  |
| 2 County<br>Boone                                                                                                    | 5 Other Name(s) Parcel No. 16-318-00-13-034.00 01                                                                   |                                                                |  |  |
| 3 Location of Negatives<br>MoDNR                                                                                     |                                                                                                                     |                                                                |  |  |
| 6 Specific Location<br>7 Aldeah Avenue                                                                               | 16 Thematic Category                                                                                                | 28 Number of Stories: 1.0                                      |  |  |
| 7 Addair / World                                                                                                     | 17 Date(s) or Period 1924                                                                                           | 29 Basement Yes (X) No ( )                                     |  |  |
| 7 City or Town If Rural, Township & Vicinity Columbia                                                                | 18 Style or Design: Craftsman                                                                                       | 30 Foundation Material: cast concrete                          |  |  |
| 8 Site Plan with North Arrow                                                                                         | 19 Architect or Engineer: unknown                                                                                   | 31 Wall Construction: frame                                    |  |  |
| 2 cando                                                                                                              | 20 Contractor or Builder: unknown                                                                                   | 32 Roof Type & Material:<br>gable / asphalt shingles           |  |  |
| Conc.                                                                                                                | 21 Original Use, if apparent: single family home                                                                    | e 33 Number of Bays<br>Front 3 Side 3                          |  |  |
| Grand Grand                                                                                                          | 22 Present Use: single family home                                                                                  | 34 Wall Treatment: stucco                                      |  |  |
| Discount Orived                                                                                                      | 23 Ownership Public ( ) Private (X                                                                                  | () 35 Plan Shape: gable-front                                  |  |  |
| ALDeah                                                                                                               | 24 Owner's Name & Address, if known<br>Pape Investments, LLC<br>P.O. Box 1392<br>Columbia, MO 65205                 | 36 Changes Addition ( ) (Explain in #42) Altered ( ) Moved ( ) |  |  |
| Coordinates UTM<br>Latitude<br>Longitude                                                                             |                                                                                                                     | 37 Condition Interior: unknown  Exterior: good                 |  |  |
| 10 Site ( ) Structure ( ) Building ( X ) Object ( )                                                                  |                                                                                                                     | 38 Preservation Underway? Yes ( )<br>No (X)                    |  |  |
| 11 On National Yes ( ) 12 Is It Yes Register? No (X) Eligible? No                                                    | 25 Open to Public? Yes ( ) No (X)                                                                                   | 39 Endangered? Yes ( ) No (X) By What?                         |  |  |
| 13 Part of Estab. Yes ( ) 14 District Ye Hist. Distr.? No (X) Potential? No                                          | Mitch Skoy City of Columbia Planning Office                                                                         | e 40 Visible from Public Road? Yes (X) No ( )                  |  |  |
| Name of Established District N/A                                                                                     | 27 Other Surveys in Which Included None                                                                             | 41 Lot Size: 57' x 60'                                         |  |  |
|                                                                                                                      | s, supported by tapered piers resting on a solid balustrade ouble-hung design. A door at the south elevation appear |                                                                |  |  |
| 43 History and Significance<br>The property is a member of "Garth's Addition"                                        | neighborhood situated west of downtown Columbia.                                                                    |                                                                |  |  |
| 44 Description of Environment and Outbuildin A gravel drive at the north end of the lot leads with 11 Aldeah Avenue. | gs<br>to a two-car garage. Mature trees are noted on the prop                                                       | erty. The garage and drive appear to be shared                 |  |  |
| 45 Sources of Information:<br>City of Columbia, Assessor's Office                                                    | 46 Prep                                                                                                             | pared By: Ruth Keenoy 314-353-7992                             |  |  |
| · · · · · · · · · · · · · · · · · · ·                                                                                |                                                                                                                     | anization: TRC                                                 |  |  |
|                                                                                                                      |                                                                                                                     | e: June 5, 2006<br>ision Date(s)                               |  |  |