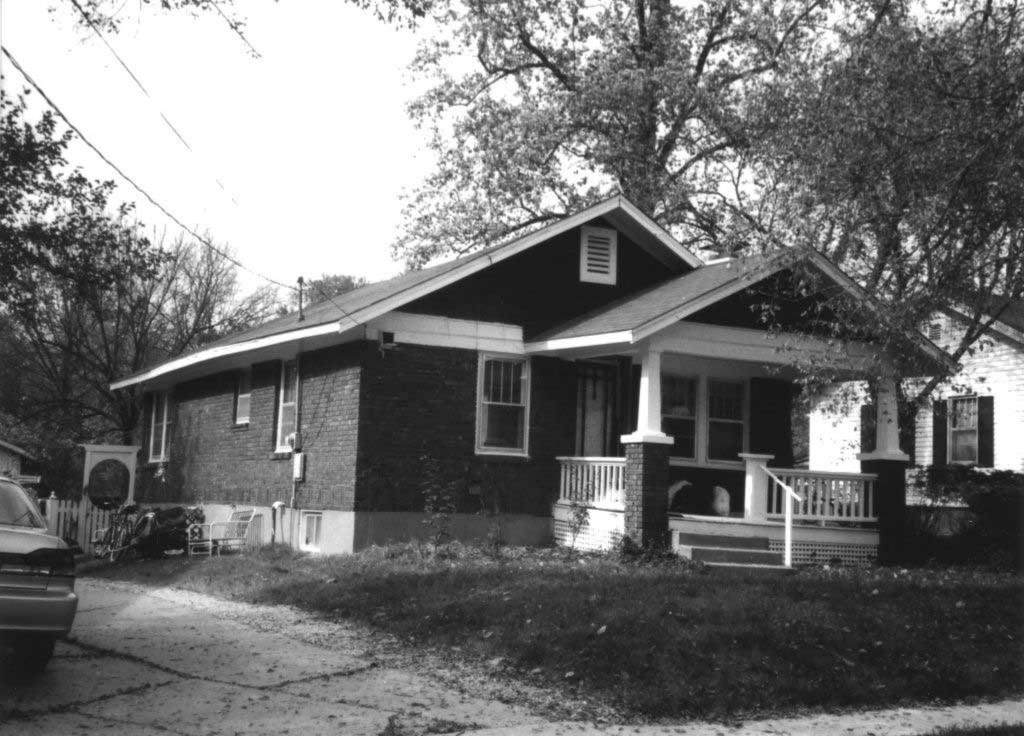

| 1                                                                                                                                                                                                                     | 4 Pre         | sent Name(s) 10 Aldeah Avenue; Henry                                                                    | Wise Re-subdi                  | vision                                                         |
|-----------------------------------------------------------------------------------------------------------------------------------------------------------------------------------------------------------------------|---------------|---------------------------------------------------------------------------------------------------------|--------------------------------|----------------------------------------------------------------|
| 2 County<br>Boone                                                                                                                                                                                                     | 5 Oth         | er Name(s) Parcel No. 16-319-00-13-004                                                                  | .00 01                         |                                                                |
| 3 Location of Negatives<br>MoDNR                                                                                                                                                                                      |               |                                                                                                         |                                |                                                                |
| 6 Specific Location<br>10 Aldeah Avenue                                                                                                                                                                               | •             | 16 Thematic Category                                                                                    |                                | 28 Number of Stories: 1.5                                      |
| 10700001171100                                                                                                                                                                                                        | ,             | 17 Date(s) or Period 1945 (est.)                                                                        |                                | 29 Basement Yes (X) No ( )                                     |
| 7 City or Town If Rural, Township & Vicinity<br>Columbia                                                                                                                                                              | /             | 18 Style or Design: Tudor Revival / Calinfluence                                                        | pe Cod                         | 30 Foundation Material: cast concrete                          |
| 8 Site Plan with North Arrow                                                                                                                                                                                          |               | 19 Architect or Engineer: unknown                                                                       |                                | 31 Wall Construction: frame                                    |
|                                                                                                                                                                                                                       | NCL.          | 20 Contractor or Builder: unknown                                                                       |                                | 32 Roof Type & Material:<br>gable / asphalt shingles           |
|                                                                                                                                                                                                                       | رام<br>مر     | 21 Original Use, if apparent: single far                                                                | nily home                      | 33 Number of Bays Front 3 Side 5                               |
| 0 m                                                                                                                                                                                                                   |               | 22 Present Use: single family home                                                                      |                                | 34 Wall Treatment: synthetic                                   |
| Alfoudh                                                                                                                                                                                                               | Aliquah       | 23 Ownership Public ( )                                                                                 | Private (X)                    | 35 Plan Shape: irregular                                       |
|                                                                                                                                                                                                                       | 1             | 24 Owner's Name & Address, if known<br>David & Connie Briscoe<br>10 Aldeah Avenue<br>Columbia, MO 65203 |                                | 36 Changes Addition ( ) (Explain in #42) Altered (X) Moved ( ) |
| Coordinates UTM<br>Latitude<br>Longitude                                                                                                                                                                              |               | Columbia, WC 00200                                                                                      |                                | 37 Condition Interior: unknown  Exterior: good                 |
| 10 Site ( ) Structure ( Building ( X ) Object ( )                                                                                                                                                                     | )             |                                                                                                         |                                | 38 Preservation Underway? Yes ( )<br>No (X)                    |
| 11 On National Yes ( ) 12 Is It Register? No (X) Eligible?                                                                                                                                                            | Yes()<br>No() | 25 Open to Public? Yes ( )                                                                              | No (X)                         | 39 Endangered? Yes ( ) No (X) By What?                         |
| 13 Part of Estab. Yes ( ) 14 District Hist. Distr.? No (X) Potential?                                                                                                                                                 |               | 26 Local Contact Person or Organizati<br>Mitch Skov, City of Columbia Planr                             | on<br>ning Office              | 40 Visible from Public Road? Yes (X)<br>No ( )                 |
| Name of Established District N/A                                                                                                                                                                                      |               | 27 Other Surveys in Which Included None                                                                 |                                | 41 Lot Size: 55' x 180'                                        |
| 42 Further Description of Important Feature Exterior synthetic siding not original. Single over-six double-hung design with original de Eaves are enclosed. At the rear elevation is replacement overhead track door. | light orig    | ding. There is a side stoop at the north ele                                                            | evation that is no             | ot original. No primary elevation porch.                       |
| 43 History and Significance<br>The property is a member of "Garth's Additi<br>from William and Maria Defacio.                                                                                                         |               | hborhood situated west of downtown Colu                                                                 | ımbia. The curr                | rent owners gained the property in 1991                        |
| 44 Description of Environment and Outbuil A concrete drive leads to the attached gara entry at the west elevation. The property do (east) side of the house toward the south.                                         | ge bay (      |                                                                                                         |                                |                                                                |
| 45 Sources of Information:<br>City of Columbia, Assessor's Office                                                                                                                                                     |               |                                                                                                         | 46 Prepared                    | By: Ruth Keenoy 314-353-7992                                   |
|                                                                                                                                                                                                                       |               |                                                                                                         | 47 Organizati                  |                                                                |
|                                                                                                                                                                                                                       |               |                                                                                                         | 48 Date: June<br>49 Revision D |                                                                |