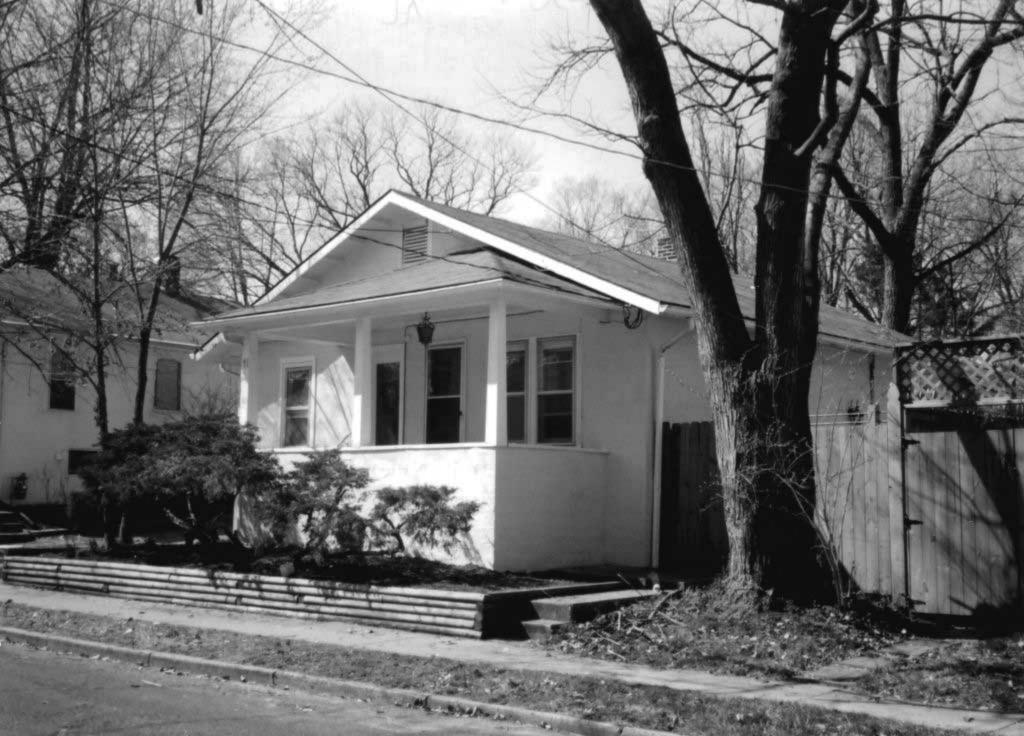

80-AS-605-601

| Office of Historic P HISTORIC INVENTORY                                                                              | reservation, P.O. Box 176, Jefferson                                                                                | City, Missouri 65101                                           |  |  |
|----------------------------------------------------------------------------------------------------------------------|---------------------------------------------------------------------------------------------------------------------|----------------------------------------------------------------|--|--|
|                                                                                                                      | 4 Present Name(s) 7 Aldeah Avenue; W.W. Payne Subdivision                                                           |                                                                |  |  |
| 2 County<br>Boone                                                                                                    | 5 Other Name(s) Parcel No. 16-318-00-13-034.00 01                                                                   |                                                                |  |  |
| 3 Location of Negatives<br>MoDNR                                                                                     |                                                                                                                     |                                                                |  |  |
| 6 Specific Location<br>7 Aldeah Avenue                                                                               | 16 Thematic Category                                                                                                | 28 Number of Stories: 1.0                                      |  |  |
| 7 Addair / World                                                                                                     | 17 Date(s) or Period 1924                                                                                           | 29 Basement Yes (X) No ( )                                     |  |  |
| 7 City or Town If Rural, Township & Vicinity Columbia                                                                | 18 Style or Design: Craftsman                                                                                       | 30 Foundation Material: cast concrete                          |  |  |
| 8 Site Plan with North Arrow                                                                                         | 19 Architect or Engineer: unknown                                                                                   | 31 Wall Construction: frame                                    |  |  |
| 2 cando                                                                                                              | 20 Contractor or Builder: unknown                                                                                   | 32 Roof Type & Material:<br>gable / asphalt shingles           |  |  |
| Conc.                                                                                                                | 21 Original Use, if apparent: single family home                                                                    | e 33 Number of Bays<br>Front 3 Side 3                          |  |  |
| Grand Grand                                                                                                          | 22 Present Use: single family home                                                                                  | 34 Wall Treatment: stucco                                      |  |  |
| Discount Orived                                                                                                      | 23 Ownership Public ( ) Private (X                                                                                  | () 35 Plan Shape: gable-front                                  |  |  |
| ALDeah                                                                                                               | 24 Owner's Name & Address, if known<br>Pape Investments, LLC<br>P.O. Box 1392<br>Columbia, MO 65205                 | 36 Changes Addition ( ) (Explain in #42) Altered ( ) Moved ( ) |  |  |
| Coordinates UTM<br>Latitude<br>Longitude                                                                             |                                                                                                                     | 37 Condition Interior: unknown  Exterior: good                 |  |  |
| 10 Site ( ) Structure ( ) Building ( X ) Object ( )                                                                  |                                                                                                                     | 38 Preservation Underway? Yes ( )<br>No (X)                    |  |  |
| 11 On National Yes ( ) 12 Is It Yes Register? No (X) Eligible? No                                                    | 25 Open to Public? Yes ( ) No (X)                                                                                   | 39 Endangered? Yes ( ) No (X) By What?                         |  |  |
| 13 Part of Estab. Yes ( ) 14 District Ye Hist. Distr.? No (X) Potential? No                                          | Mitch Skoy City of Columbia Planning Office                                                                         | e 40 Visible from Public Road? Yes (X) No ( )                  |  |  |
| Name of Established District N/A                                                                                     | 27 Other Surveys in Which Included None                                                                             | 41 Lot Size: 57' x 60'                                         |  |  |
|                                                                                                                      | s, supported by tapered piers resting on a solid balustrade ouble-hung design. A door at the south elevation appear |                                                                |  |  |
| 43 History and Significance<br>The property is a member of "Garth's Addition"                                        | neighborhood situated west of downtown Columbia.                                                                    |                                                                |  |  |
| 44 Description of Environment and Outbuildin A gravel drive at the north end of the lot leads with 11 Aldeah Avenue. | gs<br>to a two-car garage. Mature trees are noted on the prop                                                       | erty. The garage and drive appear to be shared                 |  |  |
| 45 Sources of Information:<br>City of Columbia, Assessor's Office                                                    | 46 Prep                                                                                                             | pared By: Ruth Keenoy 314-353-7992                             |  |  |
| · · · · · · · · · · · · · · · · · · ·                                                                                |                                                                                                                     | anization: TRC                                                 |  |  |
|                                                                                                                      |                                                                                                                     | e: June 5, 2006<br>ision Date(s)                               |  |  |