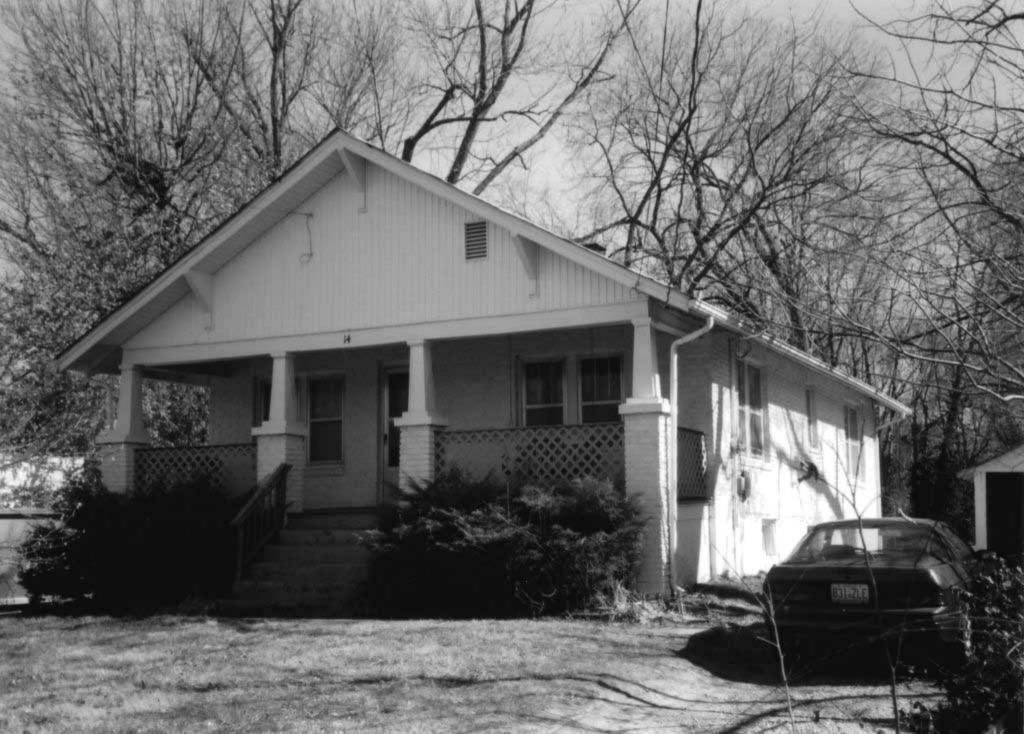

80-AS-605-601

| Office of Historic P HISTORIC INVENTORY                                                                              | reservation, P.O. Box 176, Jefferson                                                                                | City, Missouri 65101                                           |  |  |
|----------------------------------------------------------------------------------------------------------------------|---------------------------------------------------------------------------------------------------------------------|----------------------------------------------------------------|--|--|
|                                                                                                                      | 4 Present Name(s) 7 Aldeah Avenue; W.W. Payne Subdivision                                                           |                                                                |  |  |
| 2 County<br>Boone                                                                                                    | 5 Other Name(s) Parcel No. 16-318-00-13-034.00 01                                                                   |                                                                |  |  |
| 3 Location of Negatives<br>MoDNR                                                                                     |                                                                                                                     |                                                                |  |  |
| 6 Specific Location<br>7 Aldeah Avenue                                                                               | 16 Thematic Category                                                                                                | 28 Number of Stories: 1.0                                      |  |  |
| 7 Addair / World                                                                                                     | 17 Date(s) or Period 1924                                                                                           | 29 Basement Yes (X) No ( )                                     |  |  |
| 7 City or Town If Rural, Township & Vicinity Columbia                                                                | 18 Style or Design: Craftsman                                                                                       | 30 Foundation Material: cast concrete                          |  |  |
| 8 Site Plan with North Arrow                                                                                         | 19 Architect or Engineer: unknown                                                                                   | 31 Wall Construction: frame                                    |  |  |
| 2 cando                                                                                                              | 20 Contractor or Builder: unknown                                                                                   | 32 Roof Type & Material:<br>gable / asphalt shingles           |  |  |
| Conc.                                                                                                                | 21 Original Use, if apparent: single family home                                                                    | e 33 Number of Bays<br>Front 3 Side 3                          |  |  |
| Grand Grand                                                                                                          | 22 Present Use: single family home                                                                                  | 34 Wall Treatment: stucco                                      |  |  |
| Discount Orived                                                                                                      | 23 Ownership Public ( ) Private (X                                                                                  | () 35 Plan Shape: gable-front                                  |  |  |
| ALDeah                                                                                                               | 24 Owner's Name & Address, if known<br>Pape Investments, LLC<br>P.O. Box 1392<br>Columbia, MO 65205                 | 36 Changes Addition ( ) (Explain in #42) Altered ( ) Moved ( ) |  |  |
| Coordinates UTM<br>Latitude<br>Longitude                                                                             |                                                                                                                     | 37 Condition Interior: unknown  Exterior: good                 |  |  |
| 10 Site ( ) Structure ( ) Building ( X ) Object ( )                                                                  |                                                                                                                     | 38 Preservation Underway? Yes ( )<br>No (X)                    |  |  |
| 11 On National Yes ( ) 12 Is It Yes Register? No (X) Eligible? No                                                    | 25 Open to Public? Yes ( ) No (X)                                                                                   | 39 Endangered? Yes ( ) No (X) By What?                         |  |  |
| 13 Part of Estab. Yes ( ) 14 District Ye Hist. Distr.? No (X) Potential? No                                          | Mitch Skoy City of Columbia Planning Office                                                                         | e 40 Visible from Public Road? Yes (X) No ( )                  |  |  |
| Name of Established District N/A                                                                                     | 27 Other Surveys in Which Included None                                                                             | 41 Lot Size: 57' x 60'                                         |  |  |
|                                                                                                                      | s, supported by tapered piers resting on a solid balustrade ouble-hung design. A door at the south elevation appear |                                                                |  |  |
| 43 History and Significance<br>The property is a member of "Garth's Addition"                                        | neighborhood situated west of downtown Columbia.                                                                    |                                                                |  |  |
| 44 Description of Environment and Outbuildin A gravel drive at the north end of the lot leads with 11 Aldeah Avenue. | gs<br>to a two-car garage. Mature trees are noted on the prop                                                       | erty. The garage and drive appear to be shared                 |  |  |
| 45 Sources of Information:<br>City of Columbia, Assessor's Office                                                    | 46 Prep                                                                                                             | pared By: Ruth Keenoy 314-353-7992                             |  |  |
| · · · · · · · · · · · · · · · · · · ·                                                                                |                                                                                                                     | anization: TRC                                                 |  |  |
|                                                                                                                      |                                                                                                                     | e: June 5, 2006<br>ision Date(s)                               |  |  |