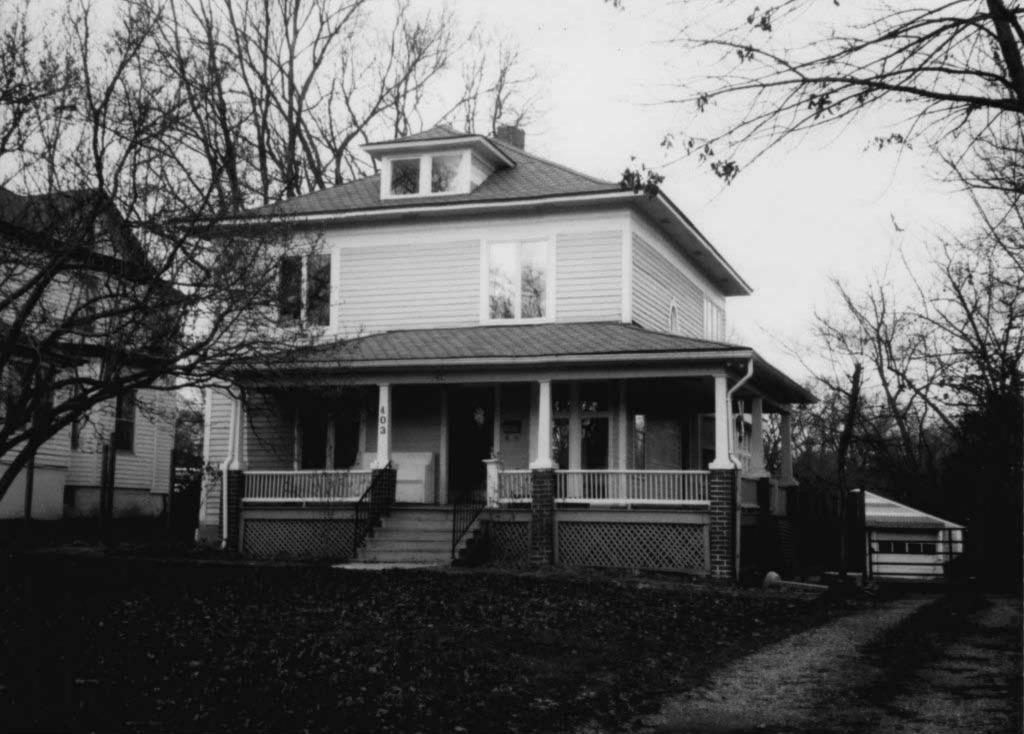

| 1                                                                                                                                                                                                                     | 4 Pre         | sent Name(s) 10 Aldeah Avenue; Henry                                                                    | Wise Re-subdi                  | vision                                                         |
|-----------------------------------------------------------------------------------------------------------------------------------------------------------------------------------------------------------------------|---------------|---------------------------------------------------------------------------------------------------------|--------------------------------|----------------------------------------------------------------|
| 2 County<br>Boone                                                                                                                                                                                                     | 5 Oth         | er Name(s) Parcel No. 16-319-00-13-004                                                                  | .00 01                         |                                                                |
| 3 Location of Negatives<br>MoDNR                                                                                                                                                                                      |               |                                                                                                         |                                |                                                                |
| 6 Specific Location<br>10 Aldeah Avenue                                                                                                                                                                               | •             | 16 Thematic Category                                                                                    |                                | 28 Number of Stories: 1.5                                      |
| 10700001171100                                                                                                                                                                                                        | ,             | 17 Date(s) or Period 1945 (est.)                                                                        |                                | 29 Basement Yes (X) No ( )                                     |
| 7 City or Town If Rural, Township & Vicinity<br>Columbia                                                                                                                                                              | /             | 18 Style or Design: Tudor Revival / Calinfluence                                                        | pe Cod                         | 30 Foundation Material: cast concrete                          |
| 8 Site Plan with North Arrow                                                                                                                                                                                          |               | 19 Architect or Engineer: unknown                                                                       |                                | 31 Wall Construction: frame                                    |
|                                                                                                                                                                                                                       | NCL.          | 20 Contractor or Builder: unknown                                                                       |                                | 32 Roof Type & Material:<br>gable / asphalt shingles           |
|                                                                                                                                                                                                                       | رام<br>مر     | 21 Original Use, if apparent: single far                                                                | nily home                      | 33 Number of Bays Front 3 Side 5                               |
| 0 m                                                                                                                                                                                                                   |               | 22 Present Use: single family home                                                                      |                                | 34 Wall Treatment: synthetic                                   |
| Alfoudh                                                                                                                                                                                                               | Aliquah       | 23 Ownership Public ( )                                                                                 | Private (X)                    | 35 Plan Shape: irregular                                       |
|                                                                                                                                                                                                                       | 1             | 24 Owner's Name & Address, if known<br>David & Connie Briscoe<br>10 Aldeah Avenue<br>Columbia, MO 65203 |                                | 36 Changes Addition ( ) (Explain in #42) Altered (X) Moved ( ) |
| Coordinates UTM<br>Latitude<br>Longitude                                                                                                                                                                              |               | Columbia, WC 00200                                                                                      |                                | 37 Condition Interior: unknown  Exterior: good                 |
| 10 Site ( ) Structure ( Building ( X ) Object ( )                                                                                                                                                                     | )             |                                                                                                         |                                | 38 Preservation Underway? Yes ( )<br>No (X)                    |
| 11 On National Yes ( ) 12 Is It Register? No (X) Eligible?                                                                                                                                                            | Yes()<br>No() | 25 Open to Public? Yes ( )                                                                              | No (X)                         | 39 Endangered? Yes ( ) No (X) By What?                         |
| 13 Part of Estab. Yes ( ) 14 District Hist. Distr.? No (X) Potential?                                                                                                                                                 |               | 26 Local Contact Person or Organizati<br>Mitch Skov, City of Columbia Planr                             | on<br>ning Office              | 40 Visible from Public Road? Yes (X)<br>No ( )                 |
| Name of Established District N/A                                                                                                                                                                                      |               | 27 Other Surveys in Which Included None                                                                 |                                | 41 Lot Size: 55' x 180'                                        |
| 42 Further Description of Important Feature Exterior synthetic siding not original. Single over-six double-hung design with original de Eaves are enclosed. At the rear elevation is replacement overhead track door. | light orig    | ding. There is a side stoop at the north ele                                                            | evation that is no             | ot original. No primary elevation porch.                       |
| 43 History and Significance<br>The property is a member of "Garth's Additi<br>from William and Maria Defacio.                                                                                                         |               | hborhood situated west of downtown Colu                                                                 | ımbia. The curr                | rent owners gained the property in 1991                        |
| 44 Description of Environment and Outbuil A concrete drive leads to the attached gara entry at the west elevation. The property do (east) side of the house toward the south.                                         | ge bay (      |                                                                                                         |                                |                                                                |
| 45 Sources of Information:<br>City of Columbia, Assessor's Office                                                                                                                                                     |               |                                                                                                         | 46 Prepared                    | By: Ruth Keenoy 314-353-7992                                   |
|                                                                                                                                                                                                                       |               |                                                                                                         | 47 Organizati                  |                                                                |
|                                                                                                                                                                                                                       |               |                                                                                                         | 48 Date: June<br>49 Revision D |                                                                |