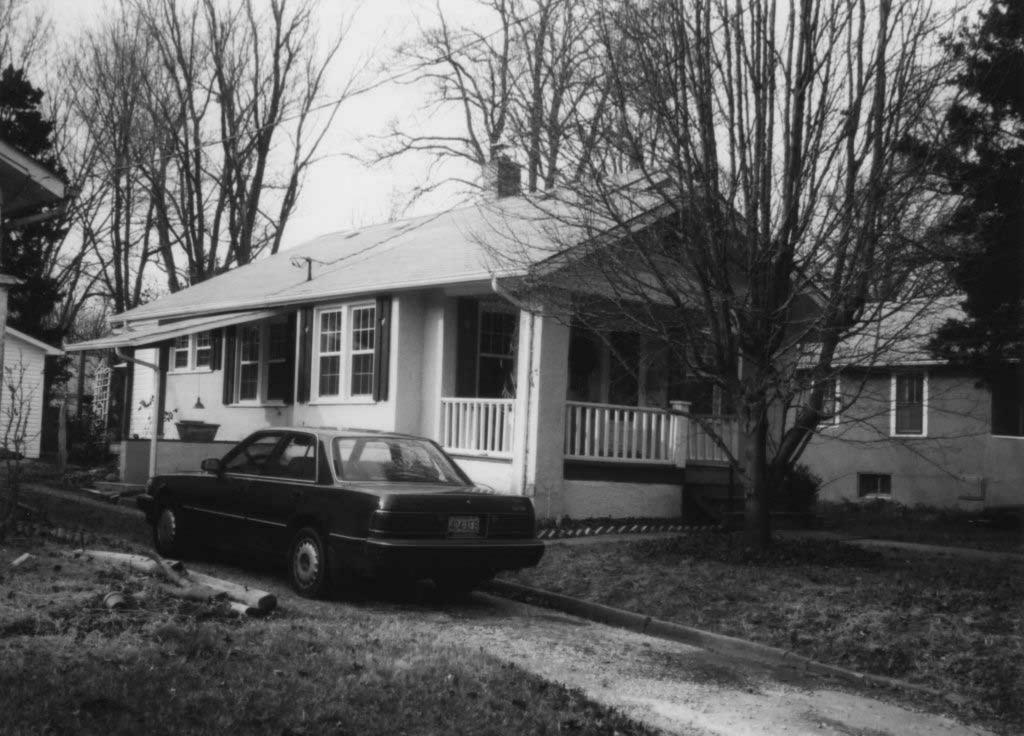

|                                                                  | 46                                                                                                                                 | 6 Prepared By                    | r: Ruth Keenoy 314-353-7992                                     |
|                                                                                                                                                |                                                                  | <u> </u>                                                                                                                           | 7 Organization<br>8 Date: June 1 |                                                                 |



Office of Historic Preservation, P.O. Box 176, Jefferson City, Missouri 65101 HISTORIC INVENTORY 4 Present Name(s) 106 Anderson Avenue, W.T. Anderson Subdivision 2 County 5 Other Name(s) Parcel No. 16-318-00-10-025.00 01 Boone 3 Location of Negatives MoDNR 6 Specific Location 16 Thematic Category 28 Number of Stories: 1.5 106 Anderson Avenue 17 Date(s) or Period 1938 (est). 29 Basement Yes (x) No ( ) 7 City or Town If Rural, Township & Vicinity 18 Style or Design: Tudor Revival 30 Foundation Material: concrete Columbia 19 Architect or Engineer: 31 Wall Construction: frame unknown 8 Site Plan with North Arrow 20 Contractor or Builder: unknown 32 Roof Type & Material: Gable / asphalt shingles 21 Original Use, if apparent: single family home 33 Number of Bays Front 3 Side 3 22 Present Use: