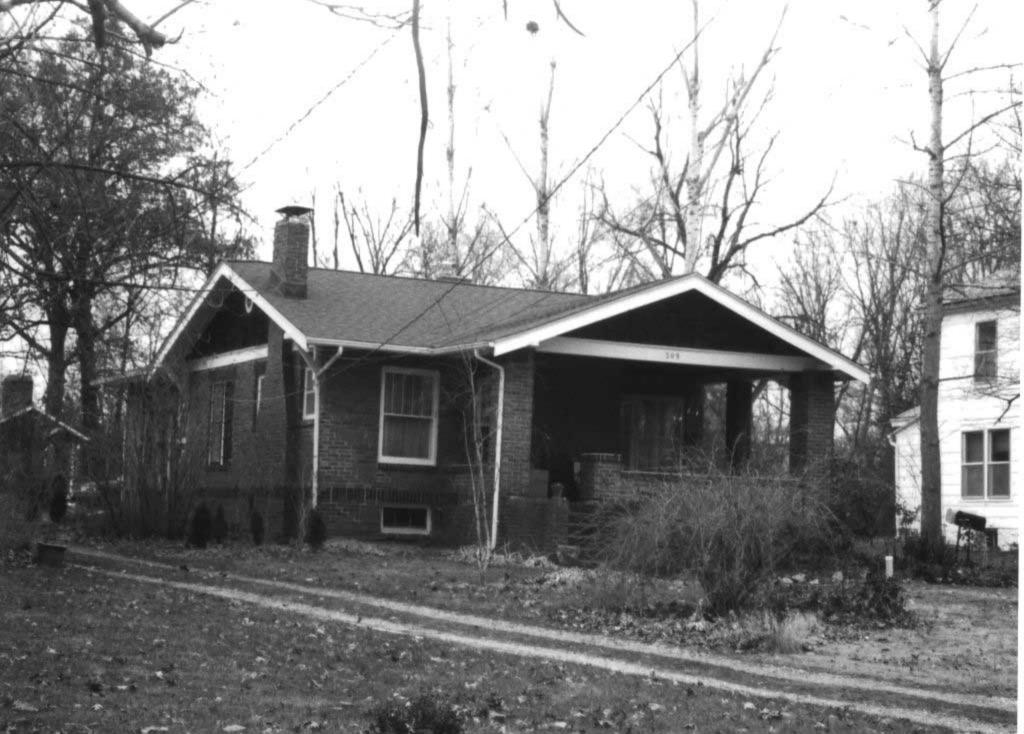

ssessor's Office                                        |                                | 46                                                                                                                                   | 6 Prepared By                                     | 7: Ruth Keenoy 314-353-7992                                                                   |
| , , <del></del>                                                                                          |                                | 44                                                                                                                                   | 7 Organization<br>8 Date: June 1<br>9 Revision Da | 12, 2006                                                                                      |



Office of Historic Preservation, P.O. Box 176, Jefferson City, Missouri 65101 HISTORIC INVENTORY 4 Present Name(s) 601 W. Broadway; Garth's Addition 2 County 5 Other Name(s) Parcel No. 16-318-00-14-018.00 01 Boone 3 Location of Negatives MoDNR 6 Specific Location 16 Thematic Category 28 Number of Stories: 1.5 601 W. Broadway 17 Date(s) or Period 1920 (est). 29 Basement Yes (X) No ( ) 7 City or Town If Rural, Township & Vicinity 18 Style or Design: Craftsman 30 Foundation Material: brick Columbia 31 Wall Construction: frame 19 Architect or Engineer: unknown 8 Site Plan with North Arrow 20 Contractor or Builder: unknown 32 Roof Type & Material: gabled / asphalt shingles 21 Original Use, if apparent: single family home 33 Number of Bays Front 3 Side 4 34 Wall Treatment: brick 22 Present Use