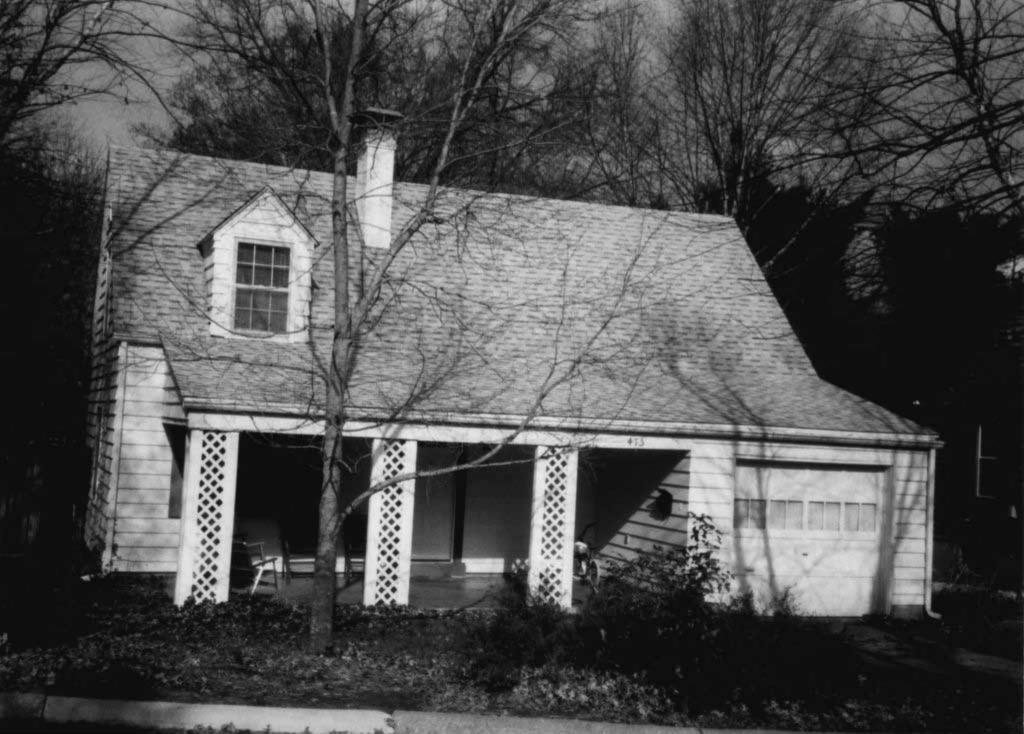

80-AS-605-601

| Office of Historic P HISTORIC INVENTORY                                                                              | reservation, P.O. Box 176, Jefferson                                                                                | City, Missouri 65101                                           |  |  |
|----------------------------------------------------------------------------------------------------------------------|---------------------------------------------------------------------------------------------------------------------|----------------------------------------------------------------|--|--|
|                                                                                                                      | 4 Present Name(s) 7 Aldeah Avenue; W.W. Payne Subdivision                                                           |                                                                |  |  |
| 2 County<br>Boone                                                                                                    | 5 Other Name(s) Parcel No. 16-318-00-13-034.00 01                                                                   |                                                                |  |  |
| 3 Location of Negatives<br>MoDNR                                                                                     |                                                                                                                     |                                                                |  |  |
| 6 Specific Location<br>7 Aldeah Avenue                                                                               | 16 Thematic Category                                                                                                | 28 Number of Stories: 1.0                                      |  |  |
| 7 Addair / World                                                                                                     | 17 Date(s) or Period 1924                                                                                           | 29 Basement Yes (X) No ( )                                     |  |  |
| 7 City or Town If Rural, Township & Vicinity Columbia                                                                | 18 Style or Design: Craftsman                                                                                       | 30 Foundation Material: cast concrete                          |  |  |
| 8 Site Plan with North Arrow                                                                                         | 19 Architect or Engineer: unknown                                                                                   | 31 Wall Construction: frame                                    |  |  |
| 2 cando                                                                                                              | 20 Contractor or Builder: unknown                                                                                   | 32 Roof Type & Material:<br>gable / asphalt shingles           |  |  |
| Conc.                                                                                                                | 21 Original Use, if apparent: single family home                                                                    | e 33 Number of Bays<br>Front 3 Side 3                          |  |  |
| Grand Grand                                                                                                          | 22 Present Use: single family home                                                                                  | 34 Wall Treatment: stucco                                      |  |  |
| Discount Orived                                                                                                      | 23 Ownership Public ( ) Private (X                                                                                  | () 35 Plan Shape: gable-front                                  |  |  |
| ALDeah                                                                                                               | 24 Owner's Name & Address, if known<br>Pape Investments, LLC<br>P.O. Box 1392<br>Columbia, MO 65205                 | 36 Changes Addition ( ) (Explain in #42) Altered ( ) Moved ( ) |  |  |
| Coordinates UTM<br>Latitude<br>Longitude                                                                             |                                                                                                                     | 37 Condition Interior: unknown  Exterior: good                 |  |  |
| 10 Site ( ) Structure ( ) Building ( X ) Object ( )                                                                  |                                                                                                                     | 38 Preservation Underway? Yes ( )<br>No (X)                    |  |  |
| 11 On National Yes ( ) 12 Is It Yes Register? No (X) Eligible? No                                                    | 25 Open to Public? Yes ( ) No (X)                                                                                   | 39 Endangered? Yes ( ) No (X) By What?                         |  |  |
| 13 Part of Estab. Yes ( ) 14 District Ye Hist. Distr.? No (X) Potential? No                                          | Mitch Skoy City of Columbia Planning Office                                                                         | e 40 Visible from Public Road? Yes (X) No ( )                  |  |  |
| Name of Established District N/A                                                                                     | 27 Other Surveys in Which Included None                                                                             | 41 Lot Size: 57' x 60'                                         |  |  |
|                                                                                                                      | s, supported by tapered piers resting on a solid balustrade ouble-hung design. A door at the south elevation appear |                                                                |  |  |
| 43 History and Significance<br>The property is a member of "Garth's Addition"                                        | neighborhood situated west of downtown Columbia.                                                                    |                                                                |  |  |
| 44 Description of Environment and Outbuildin A gravel drive at the north end of the lot leads with 11 Aldeah Avenue. | gs<br>to a two-car garage. Mature trees are noted on the prop                                                       | erty. The garage and drive appear to be shared                 |  |  |
| 45 Sources of Information:<br>City of Columbia, Assessor's Office                                                    | 46 Prep                                                                                                             | pared By: Ruth Keenoy 314-353-7992                             |  |  |
| · · · · · · · · · · · · · · · · · · ·                                                                                |                                                                                                                     | anization: TRC                                                 |  |  |
|                                                                                                                      |                                                                                                                     | e: June 5, 2006<br>ision Date(s)                               |  |  |