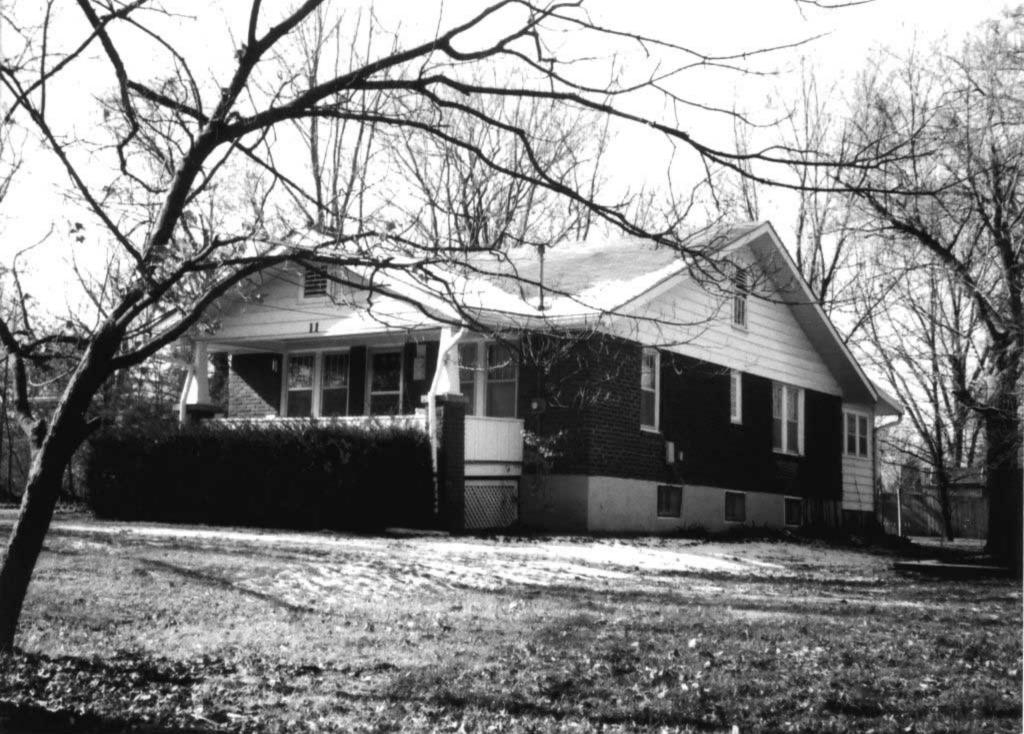

80-AS-605-601

| Office of Historic P HISTORIC INVENTORY                                                                              | reservation, P.O. Box 176, Jefferson                                                                                | City, Missouri 65101                                           |  |  |
|----------------------------------------------------------------------------------------------------------------------|---------------------------------------------------------------------------------------------------------------------|----------------------------------------------------------------|--|--|
|                                                                                                                      | 4 Present Name(s) 7 Aldeah Avenue; W.W. Payne Subdivision                                                           |                                                                |  |  |
| 2 County<br>Boone                                                                                                    | 5 Other Name(s) Parcel No. 16-318-00-13-034.00 01                                                                   |                                                                |  |  |
| 3 Location of Negatives<br>MoDNR                                                                                     |                                                                                                                     |                                                                |  |  |
| 6 Specific Location<br>7 Aldeah Avenue                                                                               | 16 Thematic Category                                                                                                | 28 Number of Stories: 1.0                                      |  |  |
| 7 Addair / World                                                                                                     | 17 Date(s) or Period 1924                                                                                           | 29 Basement Yes (X) No ( )                                     |  |  |
| 7 City or Town If Rural, Township & Vicinity Columbia                                                                | 18 Style or Design: Craftsman                                                                                       | 30 Foundation Material: cast concrete                          |  |  |
| 8 Site Plan with North Arrow                                                                                         | 19 Architect or Engineer: unknown                                                                                   | 31 Wall Construction: frame                                    |  |  |
| 2 cando                                                                                                              | 20 Contractor or Builder: unknown                                                                                   | 32 Roof Type & Material:<br>gable / asphalt shingles           |  |  |
| Conc.                                                                                                                | 21 Original Use, if apparent: single family home                                                                    | e 33 Number of Bays<br>Front 3 Side 3                          |  |  |
| Grand Grand                                                                                                          | 22 Present Use: single family home                                                                                  | 34 Wall Treatment: stucco                                      |  |  |
| Discount Orived                                                                                                      | 23 Ownership Public ( ) Private (X                                                                                  | () 35 Plan Shape: gable-front                                  |  |  |
| ALDeah                                                                                                               | 24 Owner's Name & Address, if known<br>Pape Investments, LLC<br>P.O. Box 1392<br>Columbia, MO 65205                 | 36 Changes Addition ( ) (Explain in #42) Altered ( ) Moved ( ) |  |  |
| Coordinates UTM<br>Latitude<br>Longitude                                                                             |                                                                                                                     | 37 Condition Interior: unknown  Exterior: good                 |  |  |
| 10 Site ( ) Structure ( ) Building ( X ) Object ( )                                                                  |                                                                                                                     | 38 Preservation Underway? Yes ( )<br>No (X)                    |  |  |
| 11 On National Yes ( ) 12 Is It Yes Register? No (X) Eligible? No                                                    | 25 Open to Public? Yes ( ) No (X)                                                                                   | 39 Endangered? Yes ( ) No (X) By What?                         |  |  |
| 13 Part of Estab. Yes ( ) 14 District Ye Hist. Distr.? No (X) Potential? No                                          | Mitch Skoy City of Columbia Planning Office                                                                         | e 40 Visible from Public Road? Yes (X) No ( )                  |  |  |
| Name of Established District N/A                                                                                     | 27 Other Surveys in Which Included None                                                                             | 41 Lot Size: 57' x 60'                                         |  |  |
|                                                                                                                      | s, supported by tapered piers resting on a solid balustrade ouble-hung design. A door at the south elevation appear |                                                                |  |  |
| 43 History and Significance<br>The property is a member of "Garth's Addition"                                        | neighborhood situated west of downtown Columbia.                                                                    |                                                                |  |  |
| 44 Description of Environment and Outbuildin A gravel drive at the north end of the lot leads with 11 Aldeah Avenue. | gs<br>to a two-car garage. Mature trees are noted on the prop                                                       | erty. The garage and drive appear to be shared                 |  |  |
| 45 Sources of Information:<br>City of Columbia, Assessor's Office                                                    | 46 Prep                                                                                                             | pared By: Ruth Keenoy 314-353-7992                             |  |  |
| · · · · · · · · · · · · · · · · · · ·                                                                                |                                                                                                                     | anization: TRC                                                 |  |  |
|                                                                                                                      |                                                                                                                     | e: June 5, 2006<br>ision Date(s)                               |  |  |