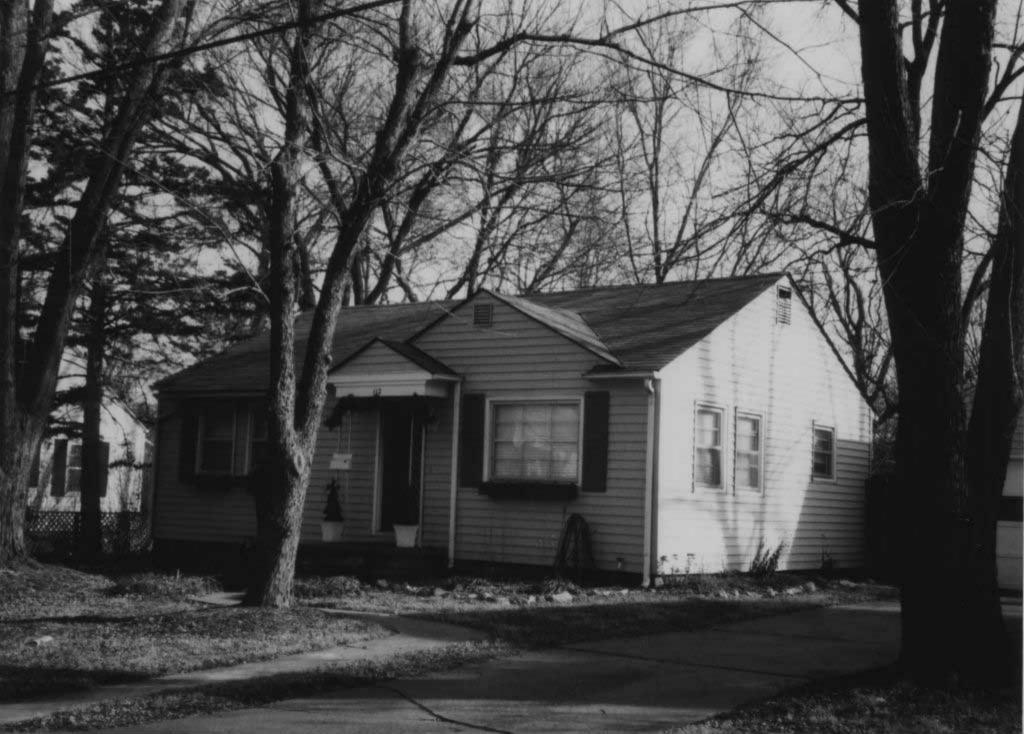

80-AS-605-601

| Office of Historic P HISTORIC INVENTORY                                                                              | reservation, P.O. Box 176, Jefferson                                                                                | City, Missouri 65101                                           |  |  |
|----------------------------------------------------------------------------------------------------------------------|---------------------------------------------------------------------------------------------------------------------|----------------------------------------------------------------|--|--|
|                                                                                                                      | 4 Present Name(s) 7 Aldeah Avenue; W.W. Payne Subdivision                                                           |                                                                |  |  |
| 2 County<br>Boone                                                                                                    | 5 Other Name(s) Parcel No. 16-318-00-13-034.00 01                                                                   |                                                                |  |  |
| 3 Location of Negatives<br>MoDNR                                                                                     |                                                                                                                     |                                                                |  |  |
| 6 Specific Location<br>7 Aldeah Avenue                                                                               | 16 Thematic Category                                                                                                | 28 Number of Stories: 1.0                                      |  |  |
| 7 Addair / World                                                                                                     | 17 Date(s) or Period 1924                                                                                           | 29 Basement Yes (X) No ( )                                     |  |  |
| 7 City or Town If Rural, Township & Vicinity Columbia                                                                | 18 Style or Design: Craftsman                                                                                       | 30 Foundation Material: cast concrete                          |  |  |
| 8 Site Plan with North Arrow                                                                                         | 19 Architect or Engineer: unknown                                                                                   | 31 Wall Construction: frame                                    |  |  |
| 2 cando                                                                                                              | 20 Contractor or Builder: unknown                                                                                   | 32 Roof Type & Material:<br>gable / asphalt shingles           |  |  |
| Conc.                                                                                                                | 21 Original Use, if apparent: single family home                                                                    | e 33 Number of Bays<br>Front 3 Side 3                          |  |  |
| Grand Grand                                                                                                          | 22 Present Use: single family home                                                                                  | 34 Wall Treatment: stucco                                      |  |  |
| Discount Orived                                                                                                      | 23 Ownership Public ( ) Private (X                                                                                  | () 35 Plan Shape: gable-front                                  |  |  |
| ALDeah                                                                                                               | 24 Owner's Name & Address, if known<br>Pape Investments, LLC<br>P.O. Box 1392<br>Columbia, MO 65205                 | 36 Changes Addition ( ) (Explain in #42) Altered ( ) Moved ( ) |  |  |
| Coordinates UTM<br>Latitude<br>Longitude                                                                             |                                                                                                                     | 37 Condition Interior: unknown  Exterior: good                 |  |  |
| 10 Site ( ) Structure ( ) Building ( X ) Object ( )                                                                  |                                                                                                                     | 38 Preservation Underway? Yes ( )<br>No (X)                    |  |  |
| 11 On National Yes ( ) 12 Is It Yes Register? No (X) Eligible? No                                                    | 25 Open to Public? Yes ( ) No (X)                                                                                   | 39 Endangered? Yes ( ) No (X) By What?                         |  |  |
| 13 Part of Estab. Yes ( ) 14 District Ye Hist. Distr.? No (X) Potential? No                                          | Mitch Skoy City of Columbia Planning Office                                                                         | e 40 Visible from Public Road? Yes (X) No ( )                  |  |  |
| Name of Established District N/A                                                                                     | 27 Other Surveys in Which Included None                                                                             | 41 Lot Size: 57' x 60'                                         |  |  |
|                                                                                                                      | s, supported by tapered piers resting on a solid balustrade ouble-hung design. A door at the south elevation appear |                                                                |  |  |
| 43 History and Significance<br>The property is a member of "Garth's Addition"                                        | neighborhood situated west of downtown Columbia.                                                                    |                                                                |  |  |
| 44 Description of Environment and Outbuildin A gravel drive at the north end of the lot leads with 11 Aldeah Avenue. | gs<br>to a two-car garage. Mature trees are noted on the prop                                                       | erty. The garage and drive appear to be shared                 |  |  |
| 45 Sources of Information:<br>City of Columbia, Assessor's Office                                                    | 46 Prep                                                                                                             | pared By: Ruth Keenoy 314-353-7992                             |  |  |
| · · · · · · · · · · · · · · · · · · ·                                                                                |                                                                                                                     | anization: TRC                                                 |  |  |
|                                                                                                                      |                                                                                                                     | e: June 5, 2006<br>ision Date(s)                               |  |  |