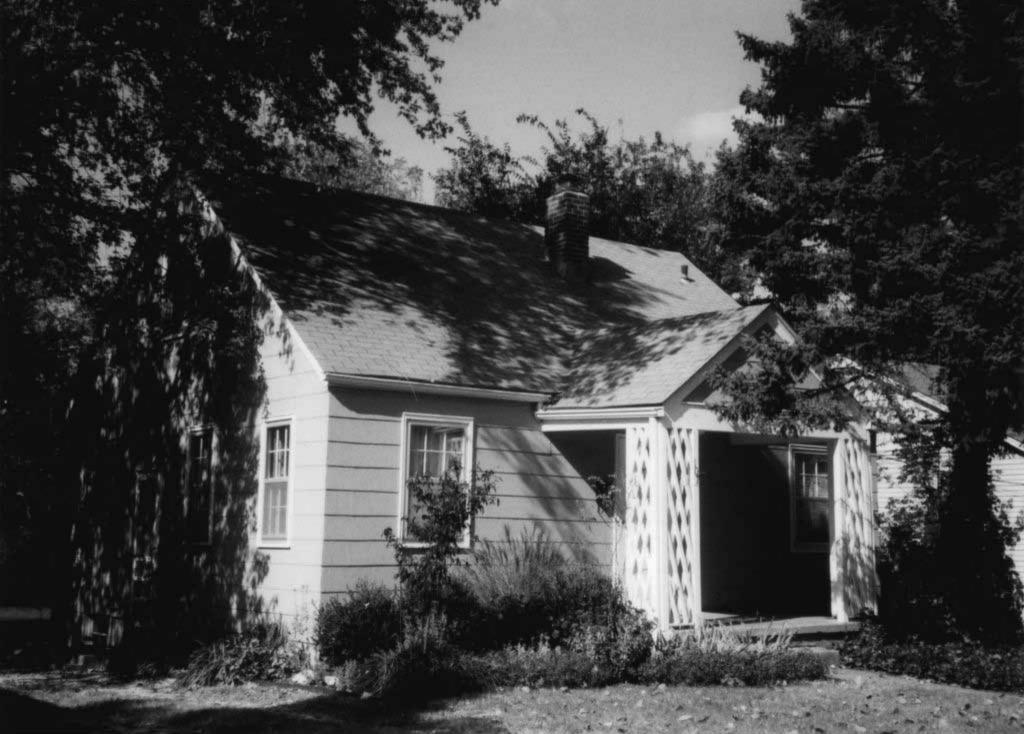

80-AS-605-601

| Office of Historic P HISTORIC INVENTORY                                                                              | reservation, P.O. Box 176, Jefferson                                                                                | City, Missouri 65101                                           |  |  |
|----------------------------------------------------------------------------------------------------------------------|---------------------------------------------------------------------------------------------------------------------|----------------------------------------------------------------|--|--|
|                                                                                                                      | 4 Present Name(s) 7 Aldeah Avenue; W.W. Payne Subdivision                                                           |                                                                |  |  |
| 2 County<br>Boone                                                                                                    | 5 Other Name(s) Parcel No. 16-318-00-13-034.00 01                                                                   |                                                                |  |  |
| 3 Location of Negatives<br>MoDNR                                                                                     |                                                                                                                     |                                                                |  |  |
| 6 Specific Location<br>7 Aldeah Avenue                                                                               | 16 Thematic Category                                                                                                | 28 Number of Stories: 1.0                                      |  |  |
| 7 Addair / World                                                                                                     | 17 Date(s) or Period 1924                                                                                           | 29 Basement Yes (X) No ( )                                     |  |  |
| 7 City or Town If Rural, Township & Vicinity Columbia                                                                | 18 Style or Design: Craftsman                                                                                       | 30 Foundation Material: cast concrete                          |  |  |
| 8 Site Plan with North Arrow                                                                                         | 19 Architect or Engineer: unknown                                                                                   | 31 Wall Construction: frame                                    |  |  |
| 2 cando                                                                                                              | 20 Contractor or Builder: unknown                                                                                   | 32 Roof Type & Material:<br>gable / asphalt shingles           |  |  |
| Conc.                                                                                                                | 21 Original Use, if apparent: single family home                                                                    | e 33 Number of Bays<br>Front 3 Side 3                          |  |  |
| Grand Grand                                                                                                          | 22 Present Use: single family home                                                                                  | 34 Wall Treatment: stucco                                      |  |  |
| Discount Orived                                                                                                      | 23 Ownership Public ( ) Private (X                                                                                  | () 35 Plan Shape: gable-front                                  |  |  |
| ALDeah                                                                                                               | 24 Owner's Name & Address, if known<br>Pape Investments, LLC<br>P.O. Box 1392<br>Columbia, MO 65205                 | 36 Changes Addition ( ) (Explain in #42) Altered ( ) Moved ( ) |  |  |
| Coordinates UTM<br>Latitude<br>Longitude                                                                             |                                                                                                                     | 37 Condition Interior: unknown  Exterior: good                 |  |  |
| 10 Site ( ) Structure ( ) Building ( X ) Object ( )                                                                  |                                                                                                                     | 38 Preservation Underway? Yes ( )<br>No (X)                    |  |  |
| 11 On National Yes ( ) 12 Is It Yes Register? No (X) Eligible? No                                                    | 25 Open to Public? Yes ( ) No (X)                                                                                   | 39 Endangered? Yes ( ) No (X) By What?                         |  |  |
| 13 Part of Estab. Yes ( ) 14 District Ye Hist. Distr.? No (X) Potential? No                                          | Mitch Skoy City of Columbia Planning Office                                                                         | e 40 Visible from Public Road? Yes (X) No ( )                  |  |  |
| Name of Established District N/A                                                                                     | 27 Other Surveys in Which Included None                                                                             | 41 Lot Size: 57' x 60'                                         |  |  |
|                                                                                                                      | s, supported by tapered piers resting on a solid balustrade ouble-hung design. A door at the south elevation appear |                                                                |  |  |
| 43 History and Significance<br>The property is a member of "Garth's Addition"                                        | neighborhood situated west of downtown Columbia.                                                                    |                                                                |  |  |
| 44 Description of Environment and Outbuildin A gravel drive at the north end of the lot leads with 11 Aldeah Avenue. | gs<br>to a two-car garage. Mature trees are noted on the prop                                                       | erty. The garage and drive appear to be shared                 |  |  |
| 45 Sources of Information:<br>City of Columbia, Assessor's Office                                                    | 46 Prep                                                                                                             | pared By: Ruth Keenoy 314-353-7992                             |  |  |
| · · · · · · · · · · · · · · · · · · ·                                                                                |                                                                                                                     | anization: TRC                                                 |  |  |
|                                                                                                                      |                                                                                                                     | e: June 5, 2006<br>ision Date(s)                               |  |  |