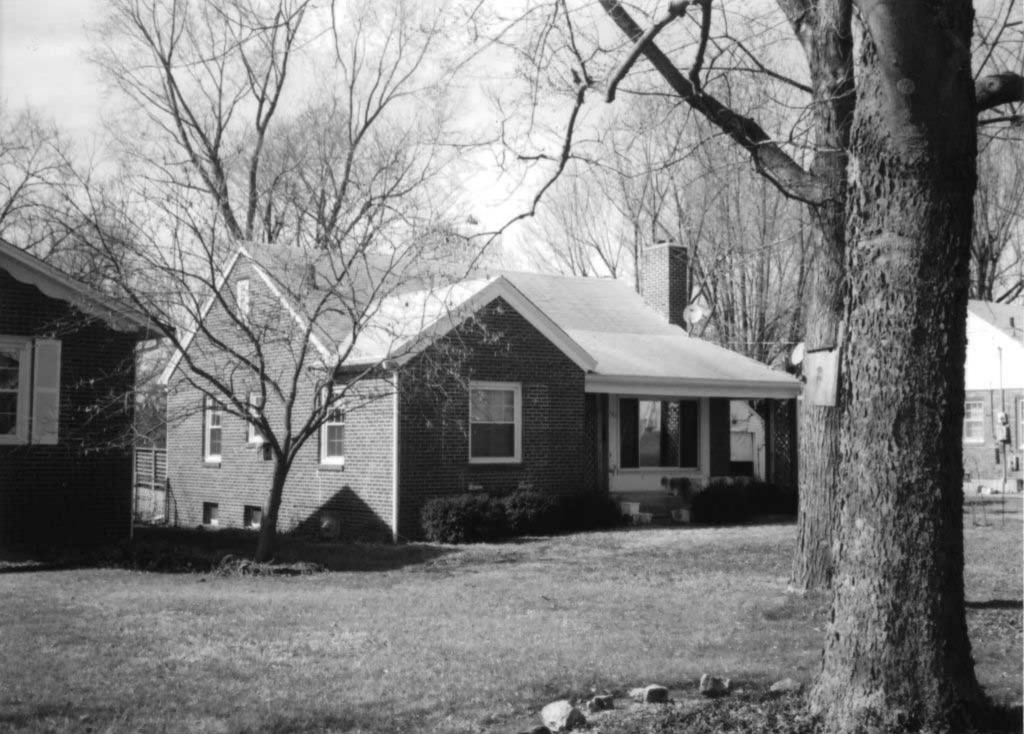

| treet at the north end of the lot to the attached garage ink surrounds the lot. The lot features mature trees. |
| 45 Sources of Information:<br>City of Columbia, Assessor's Office                                                         | 46 1                                                                                                | Prepared By: Ruth Keenoy 314-353-7992                                                                          |
| ,                                                                                                                         | 48 [                                                                                                | Organization: TRC<br>Date: June 12, 2006<br>Revision Date(s)                                                   |



BO-AS-005-167 City, Missouri 65101

|                 | Office of | HISTORIC I | reservati | on, P.O | . Box 1 | ≀/b, Jet | terson Cit | y, iviissou | ri 6510 |
|-----------------|-----------|------------|-----------|---------|---------|----------|------------|-------------|---------|
| HISTORIC INVENT | ORY       |            |           |         |         |          |            | -           |         |

| 1                                                                                                                                                                                     | 4 Prese                 | ent Name(s) 104 N. Greenwood Aven                                                                       | ue, Ridgeway Su                 | bdivision