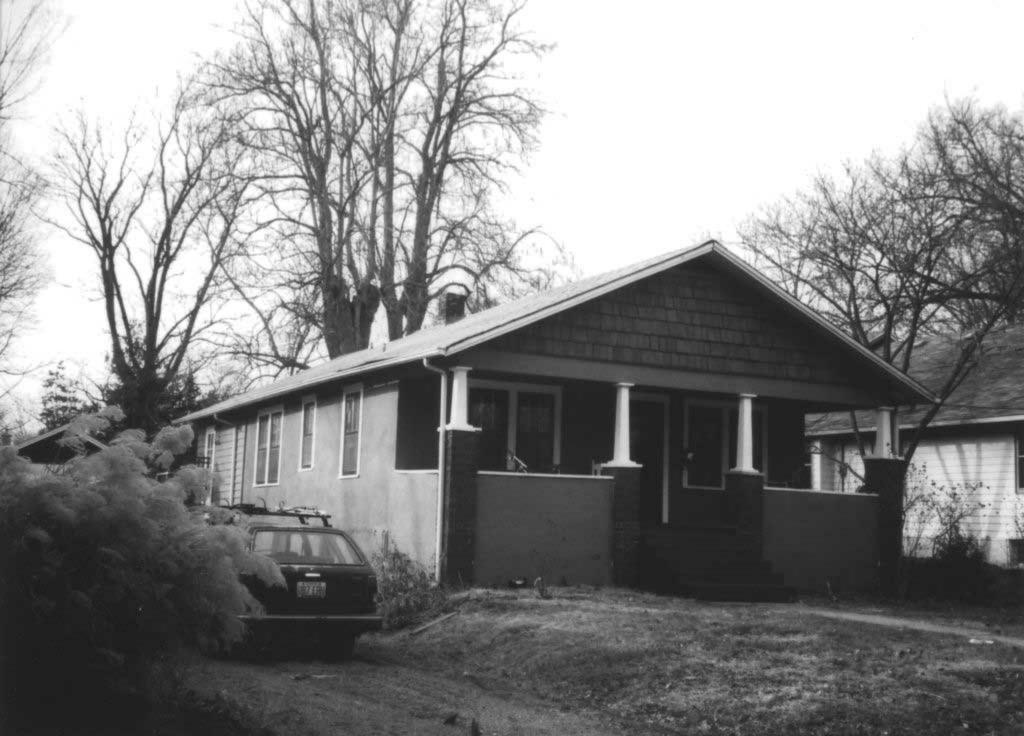

80-AS-605-601

| Office of Historic P HISTORIC INVENTORY                                                                              | reservation, P.O. Box 176, Jefferson                                                                                | City, Missouri 65101                                           |  |  |
|----------------------------------------------------------------------------------------------------------------------|---------------------------------------------------------------------------------------------------------------------|----------------------------------------------------------------|--|--|
|                                                                                                                      | 4 Present Name(s) 7 Aldeah Avenue; W.W. Payne Subdivision                                                           |                                                                |  |  |
| 2 County<br>Boone                                                                                                    | 5 Other Name(s) Parcel No. 16-318-00-13-034.00 01                                                                   |                                                                |  |  |
| 3 Location of Negatives<br>MoDNR                                                                                     |                                                                                                                     |                                                                |  |  |
| 6 Specific Location<br>7 Aldeah Avenue                                                                               | 16 Thematic Category                                                                                                | 28 Number of Stories: 1.0                                      |  |  |
| 7 Addair / World                                                                                                     | 17 Date(s) or Period 1924                                                                                           | 29 Basement Yes (X) No ( )                                     |  |  |
| 7 City or Town If Rural, Township & Vicinity Columbia                                                                | 18 Style or Design: Craftsman                                                                                       | 30 Foundation Material: cast concrete                          |  |  |
| 8 Site Plan with North Arrow                                                                                         | 19 Architect or Engineer: unknown                                                                                   | 31 Wall Construction: frame                                    |  |  |
| 2 cando                                                                                                              | 20 Contractor or Builder: unknown                                                                                   | 32 Roof Type & Material:<br>gable / asphalt shingles           |  |  |
| Conc.                                                                                                                | 21 Original Use, if apparent: single family home                                                                    | e 33 Number of Bays<br>Front 3 Side 3                          |  |  |
| Grand Grand                                                                                                          | 22 Present Use: single family home                                                                                  | 34 Wall Treatment: stucco                                      |  |  |
| Discount Orived                                                                                                      | 23 Ownership Public ( ) Private (X                                                                                  | () 35 Plan Shape: gable-front                                  |  |  |
| ALDeah                                                                                                               | 24 Owner's Name & Address, if known<br>Pape Investments, LLC<br>P.O. Box 1392<br>Columbia, MO 65205                 | 36 Changes Addition ( ) (Explain in #42) Altered ( ) Moved ( ) |  |  |
| Coordinates UTM<br>Latitude<br>Longitude                                                                             |                                                                                                                     | 37 Condition Interior: unknown  Exterior: good                 |  |  |
| 10 Site ( ) Structure ( ) Building ( X ) Object ( )                                                                  |                                                                                                                     | 38 Preservation Underway? Yes ( )<br>No (X)                    |  |  |
| 11 On National Yes ( ) 12 Is It Yes Register? No (X) Eligible? No                                                    | 25 Open to Public? Yes ( ) No (X)                                                                                   | 39 Endangered? Yes ( ) No (X) By What?                         |  |  |
| 13 Part of Estab. Yes ( ) 14 District Ye Hist. Distr.? No (X) Potential? No                                          | Mitch Skoy City of Columbia Planning Office                                                                         | e 40 Visible from Public Road? Yes (X) No ( )                  |  |  |
| Name of Established District N/A                                                                                     | 27 Other Surveys in Which Included None                                                                             | 41 Lot Size: 57' x 60'                                         |  |  |
|                                                                                                                      | s, supported by tapered piers resting on a solid balustrade ouble-hung design. A door at the south elevation appear |                                                                |  |  |
| 43 History and Significance<br>The property is a member of "Garth's Addition"                                        | neighborhood situated west of downtown Columbia.                                                                    |                                                                |  |  |
| 44 Description of Environment and Outbuildin A gravel drive at the north end of the lot leads with 11 Aldeah Avenue. | gs<br>to a two-car garage. Mature trees are noted on the prop                                                       | erty. The garage and drive appear to be shared                 |  |  |
| 45 Sources of Information:<br>City of Columbia, Assessor's Office                                                    | 46 Prep                                                                                                             | pared By: Ruth Keenoy 314-353-7992                             |  |  |
| · · · · · · · · · · · · · · · · · · ·                                                                                |                                                                                                                     | anization: TRC                                                 |  |  |
|                                                                                                                      |                                                                                                                     | e: June 5, 2006<br>ision Date(s)                               |  |  |