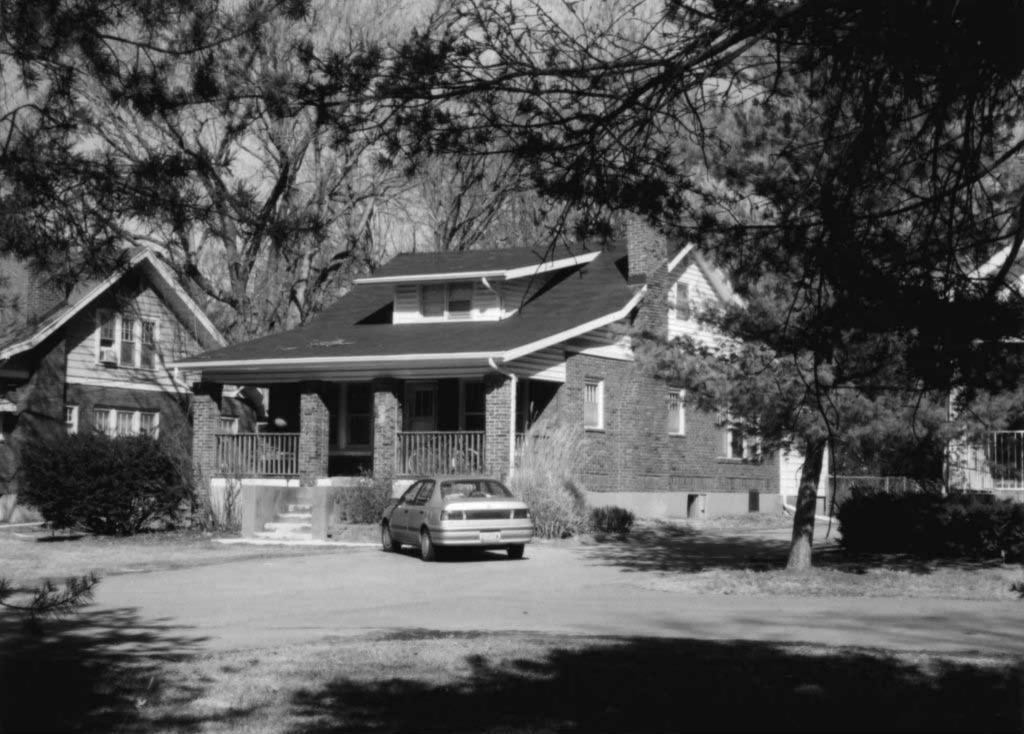

80-AS-605-601

| Office of Historic P HISTORIC INVENTORY                                                                              | reservation, P.O. Box 176, Jefferson                                                                                | City, Missouri 65101                                           |  |  |
|----------------------------------------------------------------------------------------------------------------------|---------------------------------------------------------------------------------------------------------------------|----------------------------------------------------------------|--|--|
|                                                                                                                      | 4 Present Name(s) 7 Aldeah Avenue; W.W. Payne Subdivision                                                           |                                                                |  |  |
| 2 County<br>Boone                                                                                                    | 5 Other Name(s) Parcel No. 16-318-00-13-034.00 01                                                                   |                                                                |  |  |
| 3 Location of Negatives<br>MoDNR                                                                                     |                                                                                                                     |                                                                |  |  |
| 6 Specific Location<br>7 Aldeah Avenue                                                                               | 16 Thematic Category                                                                                                | 28 Number of Stories: 1.0                                      |  |  |
| 7 Addair / World                                                                                                     | 17 Date(s) or Period 1924                                                                                           | 29 Basement Yes (X) No ( )                                     |  |  |
| 7 City or Town If Rural, Township & Vicinity Columbia                                                                | 18 Style or Design: Craftsman                                                                                       | 30 Foundation Material: cast concrete                          |  |  |
| 8 Site Plan with North Arrow                                                                                         | 19 Architect or Engineer: unknown                                                                                   | 31 Wall Construction: frame                                    |  |  |
| 2 cando                                                                                                              | 20 Contractor or Builder: unknown                                                                                   | 32 Roof Type & Material:<br>gable / asphalt shingles           |  |  |
| Conc.                                                                                                                | 21 Original Use, if apparent: single family home                                                                    | e 33 Number of Bays<br>Front 3 Side 3                          |  |  |
| Grand Grand                                                                                                          | 22 Present Use: single family home                                                                                  | 34 Wall Treatment: stucco                                      |  |  |
| Discount Orived                                                                                                      | 23 Ownership Public ( ) Private (X                                                                                  | () 35 Plan Shape: gable-front                                  |  |  |
| ALDeah                                                                                                               | 24 Owner's Name & Address, if known<br>Pape Investments, LLC<br>P.O. Box 1392<br>Columbia, MO 65205                 | 36 Changes Addition ( ) (Explain in #42) Altered ( ) Moved ( ) |  |  |
| Coordinates UTM<br>Latitude<br>Longitude                                                                             |                                                                                                                     | 37 Condition Interior: unknown  Exterior: good                 |  |  |
| 10 Site ( ) Structure ( ) Building ( X ) Object ( )                                                                  |                                                                                                                     | 38 Preservation Underway? Yes ( )<br>No (X)                    |  |  |
| 11 On National Yes ( ) 12 Is It Yes Register? No (X) Eligible? No                                                    | 25 Open to Public? Yes ( ) No (X)                                                                                   | 39 Endangered? Yes ( ) No (X) By What?                         |  |  |
| 13 Part of Estab. Yes ( ) 14 District Ye Hist. Distr.? No (X) Potential? No                                          | Mitch Skoy City of Columbia Planning Office                                                                         | e 40 Visible from Public Road? Yes (X) No ( )                  |  |  |
| Name of Established District N/A                                                                                     | 27 Other Surveys in Which Included None                                                                             | 41 Lot Size: 57' x 60'                                         |  |  |
|                                                                                                                      | s, supported by tapered piers resting on a solid balustrade ouble-hung design. A door at the south elevation appear |                                                                |  |  |
| 43 History and Significance<br>The property is a member of "Garth's Addition"                                        | neighborhood situated west of downtown Columbia.                                                                    |                                                                |  |  |
| 44 Description of Environment and Outbuildin A gravel drive at the north end of the lot leads with 11 Aldeah Avenue. | gs<br>to a two-car garage. Mature trees are noted on the prop                                                       | erty. The garage and drive appear to be shared                 |  |  |
| 45 Sources of Information:<br>City of Columbia, Assessor's Office                                                    | 46 Prep                                                                                                             | pared By: Ruth Keenoy 314-353-7992                             |  |  |
| · · · · · · · · · · · · · · · · · · ·                                                                                |                                                                                                                     | anization: TRC                                                 |  |  |
|                                                                                                                      |                                                                                                                     | e: June 5, 2006<br>ision Date(s)                               |  |  |