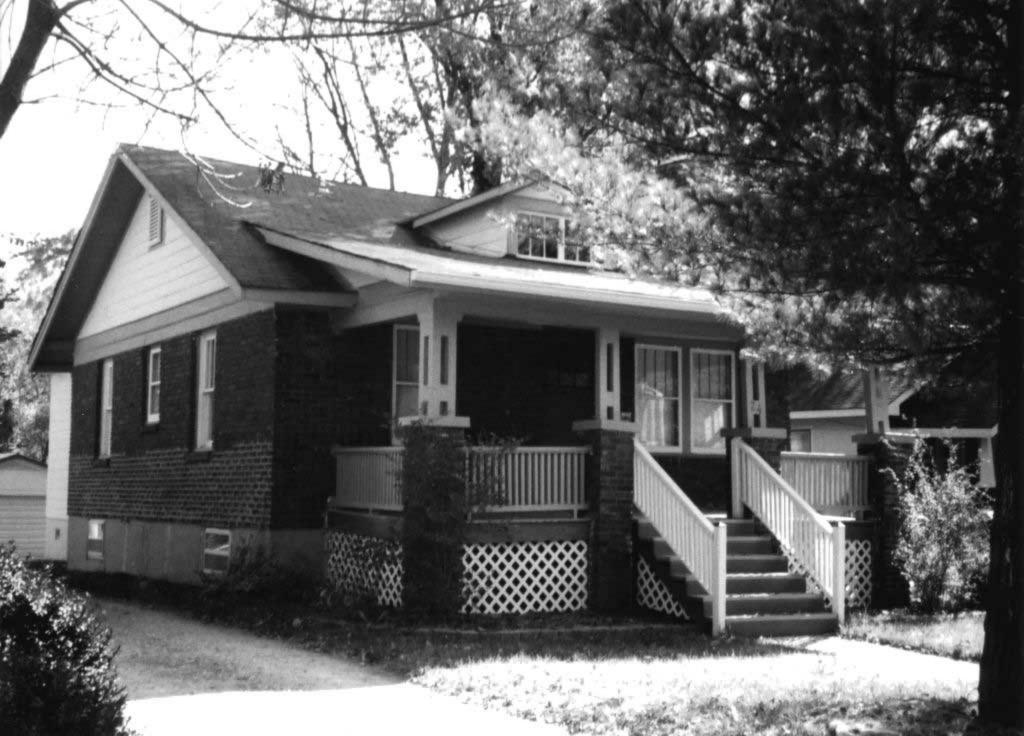

80-AS-605-601

| Office of Historic P HISTORIC INVENTORY                                                                              | reservation, P.O. Box 176, Jefferson                                                                                | City, Missouri 65101                                           |  |  |
|----------------------------------------------------------------------------------------------------------------------|---------------------------------------------------------------------------------------------------------------------|----------------------------------------------------------------|--|--|
|                                                                                                                      | 4 Present Name(s) 7 Aldeah Avenue; W.W. Payne Subdivision                                                           |                                                                |  |  |
| 2 County<br>Boone                                                                                                    | 5 Other Name(s) Parcel No. 16-318-00-13-034.00 01                                                                   |                                                                |  |  |
| 3 Location of Negatives<br>MoDNR                                                                                     |                                                                                                                     |                                                                |  |  |
| 6 Specific Location<br>7 Aldeah Avenue                                                                               | 16 Thematic Category                                                                                                | 28 Number of Stories: 1.0                                      |  |  |
| 7 Addair / World                                                                                                     | 17 Date(s) or Period 1924                                                                                           | 29 Basement Yes (X) No ( )                                     |  |  |
| 7 City or Town If Rural, Township & Vicinity Columbia                                                                | 18 Style or Design: Craftsman                                                                                       | 30 Foundation Material: cast concrete                          |  |  |
| 8 Site Plan with North Arrow                                                                                         | 19 Architect or Engineer: unknown                                                                                   | 31 Wall Construction: frame                                    |  |  |
| 2 cando                                                                                                              | 20 Contractor or Builder: unknown                                                                                   | 32 Roof Type & Material:<br>gable / asphalt shingles           |  |  |
| Conc.                                                                                                                | 21 Original Use, if apparent: single family home                                                                    | e 33 Number of Bays<br>Front 3 Side 3                          |  |  |
| Grand Grand                                                                                                          | 22 Present Use: single family home                                                                                  | 34 Wall Treatment: stucco                                      |  |  |
| Discount Orived                                                                                                      | 23 Ownership Public ( ) Private (X                                                                                  | () 35 Plan Shape: gable-front                                  |  |  |
| ALDeah                                                                                                               | 24 Owner's Name & Address, if known<br>Pape Investments, LLC<br>P.O. Box 1392<br>Columbia, MO 65205                 | 36 Changes Addition ( ) (Explain in #42) Altered ( ) Moved ( ) |  |  |
| Coordinates UTM<br>Latitude<br>Longitude                                                                             |                                                                                                                     | 37 Condition Interior: unknown  Exterior: good                 |  |  |
| 10 Site ( ) Structure ( ) Building ( X ) Object ( )                                                                  |                                                                                                                     | 38 Preservation Underway? Yes ( )<br>No (X)                    |  |  |
| 11 On National Yes ( ) 12 Is It Yes Register? No (X) Eligible? No                                                    | 25 Open to Public? Yes ( ) No (X)                                                                                   | 39 Endangered? Yes ( ) No (X) By What?                         |  |  |
| 13 Part of Estab. Yes ( ) 14 District Ye Hist. Distr.? No (X) Potential? No                                          | Mitch Skoy City of Columbia Planning Office                                                                         | e 40 Visible from Public Road? Yes (X) No ( )                  |  |  |
| Name of Established District N/A                                                                                     | 27 Other Surveys in Which Included None                                                                             | 41 Lot Size: 57' x 60'                                         |  |  |
|                                                                                                                      | s, supported by tapered piers resting on a solid balustrade ouble-hung design. A door at the south elevation appear |                                                                |  |  |
| 43 History and Significance<br>The property is a member of "Garth's Addition"                                        | neighborhood situated west of downtown Columbia.                                                                    |                                                                |  |  |
| 44 Description of Environment and Outbuildin A gravel drive at the north end of the lot leads with 11 Aldeah Avenue. | gs<br>to a two-car garage. Mature trees are noted on the prop                                                       | erty. The garage and drive appear to be shared                 |  |  |
| 45 Sources of Information:<br>City of Columbia, Assessor's Office                                                    | 46 Prep                                                                                                             | pared By: Ruth Keenoy 314-353-7992                             |  |  |
| · · · · · · · · · · · · · · · · · · ·                                                                                |                                                                                                                     | anization: TRC                                                 |  |  |
|                                                                                                                      |                                                                                                                     | e: June 5, 2006<br>ision Date(s)                               |  |  |