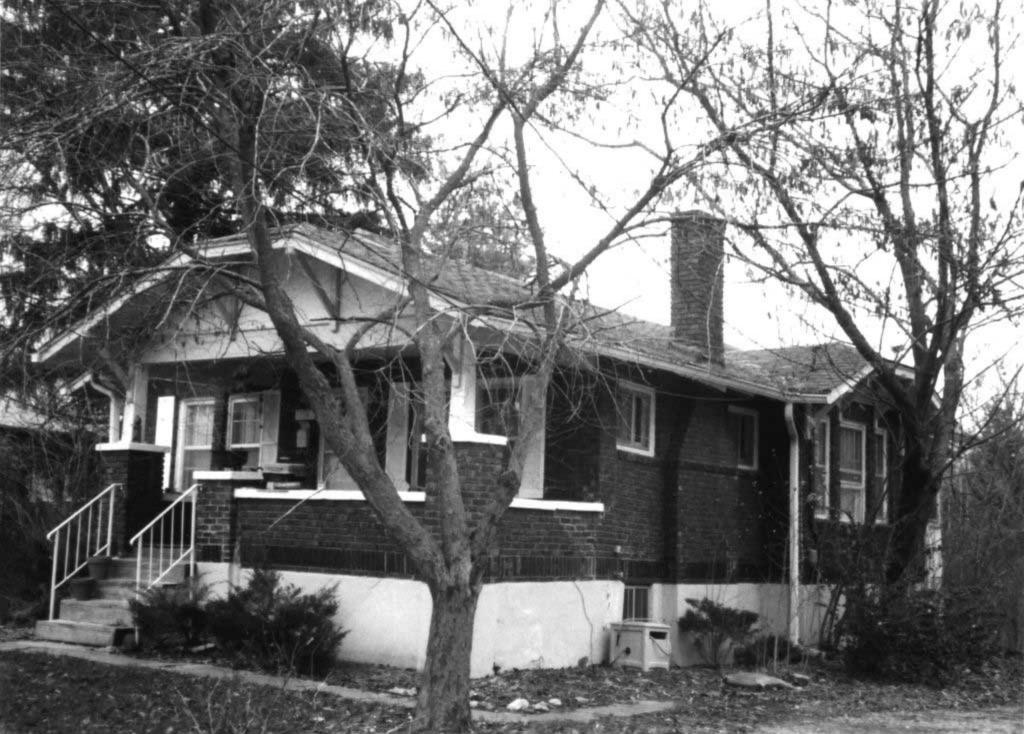

80-AS-605-601

| Office of Historic P HISTORIC INVENTORY                                                                              | reservation, P.O. Box 176, Jefferson                                                                                | City, Missouri 65101                                           |  |  |
|----------------------------------------------------------------------------------------------------------------------|---------------------------------------------------------------------------------------------------------------------|----------------------------------------------------------------|--|--|
|                                                                                                                      | 4 Present Name(s) 7 Aldeah Avenue; W.W. Payne Subdivision                                                           |                                                                |  |  |
| 2 County<br>Boone                                                                                                    | 5 Other Name(s) Parcel No. 16-318-00-13-034.00 01                                                                   |                                                                |  |  |
| 3 Location of Negatives<br>MoDNR                                                                                     |                                                                                                                     |                                                                |  |  |
| 6 Specific Location<br>7 Aldeah Avenue                                                                               | 16 Thematic Category                                                                                                | 28 Number of Stories: 1.0                                      |  |  |
| 7 Addair / World                                                                                                     | 17 Date(s) or Period 1924                                                                                           | 29 Basement Yes (X) No ( )                                     |  |  |
| 7 City or Town If Rural, Township & Vicinity Columbia                                                                | 18 Style or Design: Craftsman                                                                                       | 30 Foundation Material: cast concrete                          |  |  |
| 8 Site Plan with North Arrow                                                                                         | 19 Architect or Engineer: unknown                                                                                   | 31 Wall Construction: frame                                    |  |  |
| 2 cando                                                                                                              | 20 Contractor or Builder: unknown                                                                                   | 32 Roof Type & Material:<br>gable / asphalt shingles           |  |  |
| Conc.                                                                                                                | 21 Original Use, if apparent: single family home                                                                    | e 33 Number of Bays<br>Front 3 Side 3                          |  |  |
| Grand Grand                                                                                                          | 22 Present Use: single family home                                                                                  | 34 Wall Treatment: stucco                                      |  |  |
| Discount Orived                                                                                                      | 23 Ownership Public ( ) Private (X                                                                                  | () 35 Plan Shape: gable-front                                  |  |  |
| ALDeah                                                                                                               | 24 Owner's Name & Address, if known<br>Pape Investments, LLC<br>P.O. Box 1392<br>Columbia, MO 65205                 | 36 Changes Addition ( ) (Explain in #42) Altered ( ) Moved ( ) |  |  |
| Coordinates UTM<br>Latitude<br>Longitude                                                                             |                                                                                                                     | 37 Condition Interior: unknown  Exterior: good                 |  |  |
| 10 Site ( ) Structure ( ) Building ( X ) Object ( )                                                                  |                                                                                                                     | 38 Preservation Underway? Yes ( )<br>No (X)                    |  |  |
| 11 On National Yes ( ) 12 Is It Yes Register? No (X) Eligible? No                                                    | 25 Open to Public? Yes ( ) No (X)                                                                                   | 39 Endangered? Yes ( ) No (X) By What?                         |  |  |
| 13 Part of Estab. Yes ( ) 14 District Ye Hist. Distr.? No (X) Potential? No                                          | Mitch Skoy City of Columbia Planning Office                                                                         | e 40 Visible from Public Road? Yes (X) No ( )                  |  |  |
| Name of Established District N/A                                                                                     | 27 Other Surveys in Which Included None                                                                             | 41 Lot Size: 57' x 60'                                         |  |  |
|                                                                                                                      | s, supported by tapered piers resting on a solid balustrade ouble-hung design. A door at the south elevation appear |                                                                |  |  |
| 43 History and Significance<br>The property is a member of "Garth's Addition"                                        | neighborhood situated west of downtown Columbia.                                                                    |                                                                |  |  |
| 44 Description of Environment and Outbuildin A gravel drive at the north end of the lot leads with 11 Aldeah Avenue. | gs<br>to a two-car garage. Mature trees are noted on the prop                                                       | erty. The garage and drive appear to be shared                 |  |  |
| 45 Sources of Information:<br>City of Columbia, Assessor's Office                                                    | 46 Prep                                                                                                             | pared By: Ruth Keenoy 314-353-7992                             |  |  |
| · · · · · · · · · · · · · · · · · · ·                                                                                |                                                                                                                     | anization: TRC                                                 |  |  |
|                                                                                                                      |                                                                                                                     | e: June 5, 2006<br>ision Date(s)                               |  |  |