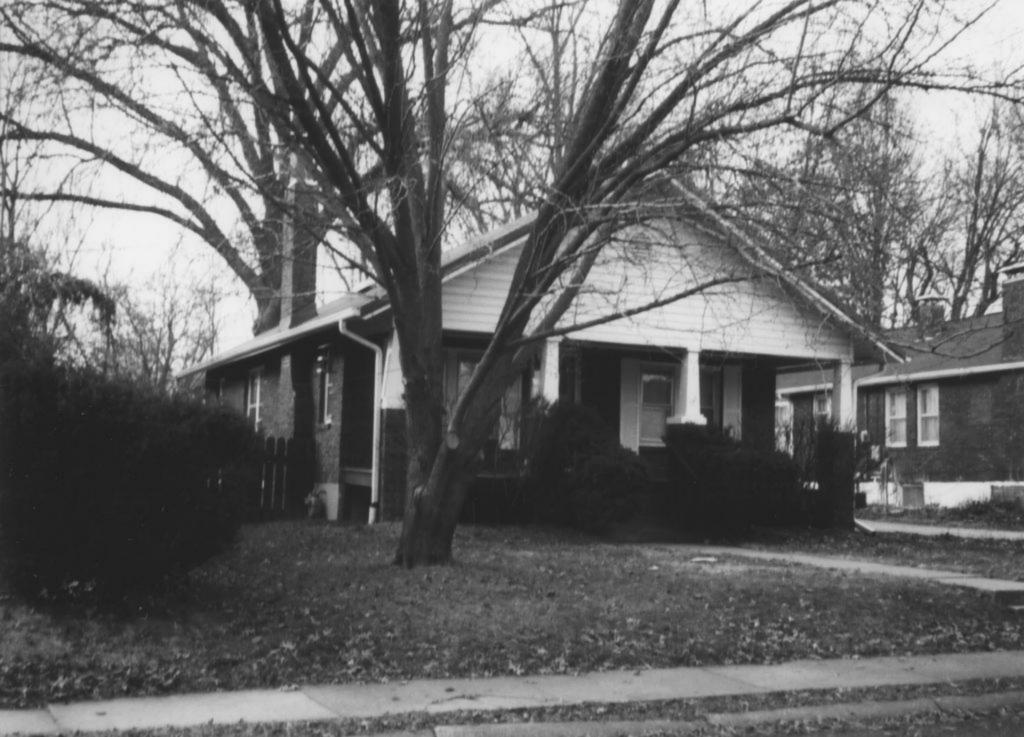

80-AS-605-601

| Office of Historic P HISTORIC INVENTORY                                                                              | reservation, P.O. Box 176, Jefferson                                                                                | City, Missouri 65101                                           |  |  |
|----------------------------------------------------------------------------------------------------------------------|---------------------------------------------------------------------------------------------------------------------|----------------------------------------------------------------|--|--|
|                                                                                                                      | 4 Present Name(s) 7 Aldeah Avenue; W.W. Payne Subdivision                                                           |                                                                |  |  |
| 2 County<br>Boone                                                                                                    | 5 Other Name(s) Parcel No. 16-318-00-13-034.00 01                                                                   |                                                                |  |  |
| 3 Location of Negatives<br>MoDNR                                                                                     |                                                                                                                     |                                                                |  |  |
| 6 Specific Location<br>7 Aldeah Avenue                                                                               | 16 Thematic Category                                                                                                | 28 Number of Stories: 1.0                                      |  |  |
| 7 Addair / World                                                                                                     | 17 Date(s) or Period 1924                                                                                           | 29 Basement Yes (X) No ( )                                     |  |  |
| 7 City or Town If Rural, Township & Vicinity Columbia                                                                | 18 Style or Design: Craftsman                                                                                       | 30 Foundation Material: cast concrete                          |  |  |
| 8 Site Plan with North Arrow                                                                                         | 19 Architect or Engineer: unknown                                                                                   | 31 Wall Construction: frame                                    |  |  |
| 2 cando                                                                                                              | 20 Contractor or Builder: unknown                                                                                   | 32 Roof Type & Material:<br>gable / asphalt shingles           |  |  |
| Conc.                                                                                                                | 21 Original Use, if apparent: single family home                                                                    | e 33 Number of Bays<br>Front 3 Side 3                          |  |  |
| Grand Grand                                                                                                          | 22 Present Use: single family home                                                                                  | 34 Wall Treatment: stucco                                      |  |  |
| Discount Orived                                                                                                      | 23 Ownership Public ( ) Private (X                                                                                  | () 35 Plan Shape: gable-front                                  |  |  |
| ALDeah                                                                                                               | 24 Owner's Name & Address, if known<br>Pape Investments, LLC<br>P.O. Box 1392<br>Columbia, MO 65205                 | 36 Changes Addition ( ) (Explain in #42) Altered ( ) Moved ( ) |  |  |
| Coordinates UTM<br>Latitude<br>Longitude                                                                             |                                                                                                                     | 37 Condition Interior: unknown  Exterior: good                 |  |  |
| 10 Site ( ) Structure ( ) Building ( X ) Object ( )                                                                  |                                                                                                                     | 38 Preservation Underway? Yes ( )<br>No (X)                    |  |  |
| 11 On National Yes ( ) 12 Is It Yes Register? No (X) Eligible? No                                                    | 25 Open to Public? Yes ( ) No (X)                                                                                   | 39 Endangered? Yes ( ) No (X) By What?                         |  |  |
| 13 Part of Estab. Yes ( ) 14 District Ye Hist. Distr.? No (X) Potential? No                                          | Mitch Skoy City of Columbia Planning Office                                                                         | e 40 Visible from Public Road? Yes (X) No ( )                  |  |  |
| Name of Established District N/A                                                                                     | 27 Other Surveys in Which Included None                                                                             | 41 Lot Size: 57' x 60'                                         |  |  |
|                                                                                                                      | s, supported by tapered piers resting on a solid balustrade ouble-hung design. A door at the south elevation appear |                                                                |  |  |
| 43 History and Significance<br>The property is a member of "Garth's Addition"                                        | neighborhood situated west of downtown Columbia.                                                                    |                                                                |  |  |
| 44 Description of Environment and Outbuildin A gravel drive at the north end of the lot leads with 11 Aldeah Avenue. | gs<br>to a two-car garage. Mature trees are noted on the prop                                                       | erty. The garage and drive appear to be shared                 |  |  |
| 45 Sources of Information:<br>City of Columbia, Assessor's Office                                                    | 46 Prep                                                                                                             | pared By: Ruth Keenoy 314-353-7992                             |  |  |
| · · · · · · · · · · · · · · · · · · ·                                                                                |                                                                                                                     | anization: TRC                                                 |  |  |
|                                                                                                                      |                                                                                                                     | e: June 5, 2006<br>ision Date(s)                               |  |  |