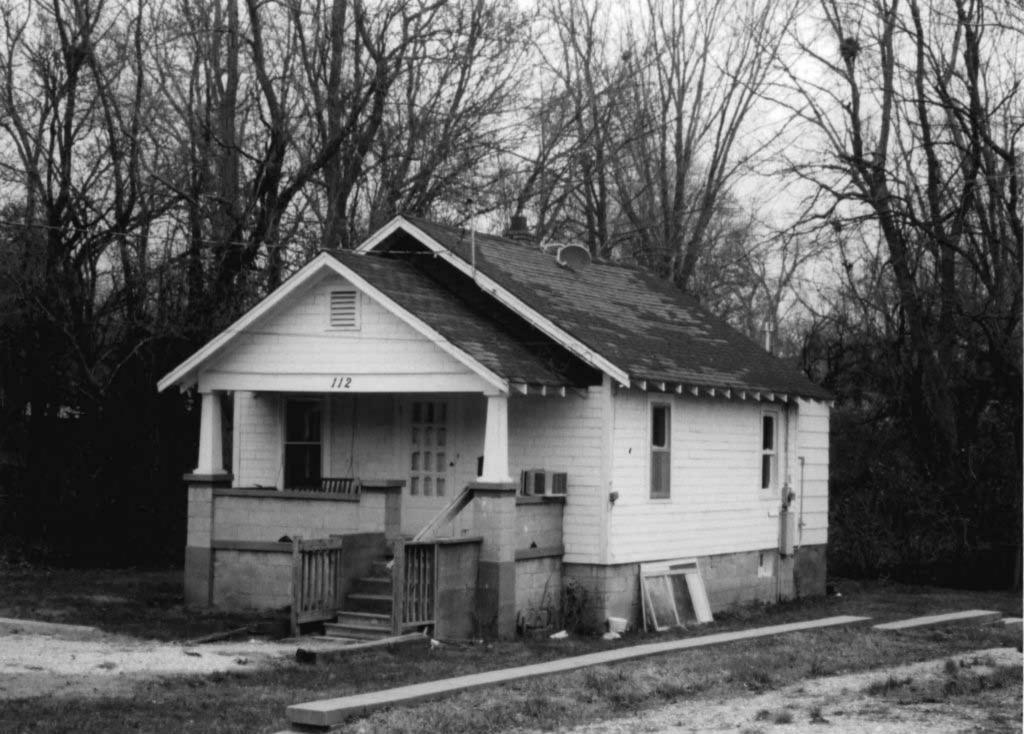

80-AS-605-601

| Office of Historic P HISTORIC INVENTORY                                                                              | reservation, P.O. Box 176, Jefferson                                                                                | City, Missouri 65101                                           |  |  |
|----------------------------------------------------------------------------------------------------------------------|---------------------------------------------------------------------------------------------------------------------|----------------------------------------------------------------|--|--|
|                                                                                                                      | 4 Present Name(s) 7 Aldeah Avenue; W.W. Payne Subdivision                                                           |                                                                |  |  |
| 2 County<br>Boone                                                                                                    | 5 Other Name(s) Parcel No. 16-318-00-13-034.00 01                                                                   |                                                                |  |  |
| 3 Location of Negatives<br>MoDNR                                                                                     |                                                                                                                     |                                                                |  |  |
| 6 Specific Location<br>7 Aldeah Avenue                                                                               | 16 Thematic Category                                                                                                | 28 Number of Stories: 1.0                                      |  |  |
| 7 Addair / World                                                                                                     | 17 Date(s) or Period 1924                                                                                           | 29 Basement Yes (X) No ( )                                     |  |  |
| 7 City or Town If Rural, Township & Vicinity Columbia                                                                | 18 Style or Design: Craftsman                                                                                       | 30 Foundation Material: cast concrete                          |  |  |
| 8 Site Plan with North Arrow                                                                                         | 19 Architect or Engineer: unknown                                                                                   | 31 Wall Construction: frame                                    |  |  |
| 2 cando                                                                                                              | 20 Contractor or Builder: unknown                                                                                   | 32 Roof Type & Material:<br>gable / asphalt shingles           |  |  |
| Conc.                                                                                                                | 21 Original Use, if apparent: single family home                                                                    | e 33 Number of Bays<br>Front 3 Side 3                          |  |  |
| Grand Grand                                                                                                          | 22 Present Use: single family home                                                                                  | 34 Wall Treatment: stucco                                      |  |  |
| Discount Orived                                                                                                      | 23 Ownership Public ( ) Private (X                                                                                  | () 35 Plan Shape: gable-front                                  |  |  |
| ALDeah                                                                                                               | 24 Owner's Name & Address, if known<br>Pape Investments, LLC<br>P.O. Box 1392<br>Columbia, MO 65205                 | 36 Changes Addition ( ) (Explain in #42) Altered ( ) Moved ( ) |  |  |
| Coordinates UTM<br>Latitude<br>Longitude                                                                             |                                                                                                                     | 37 Condition Interior: unknown  Exterior: good                 |  |  |
| 10 Site ( ) Structure ( ) Building ( X ) Object ( )                                                                  |                                                                                                                     | 38 Preservation Underway? Yes ( )<br>No (X)                    |  |  |
| 11 On National Yes ( ) 12 Is It Yes Register? No (X) Eligible? No                                                    | 25 Open to Public? Yes ( ) No (X)                                                                                   | 39 Endangered? Yes ( ) No (X) By What?                         |  |  |
| 13 Part of Estab. Yes ( ) 14 District Ye Hist. Distr.? No (X) Potential? No                                          | Mitch Skoy City of Columbia Planning Office                                                                         | e 40 Visible from Public Road? Yes (X) No ( )                  |  |  |
| Name of Established District N/A                                                                                     | 27 Other Surveys in Which Included None                                                                             | 41 Lot Size: 57' x 60'                                         |  |  |
|                                                                                                                      | s, supported by tapered piers resting on a solid balustrade ouble-hung design. A door at the south elevation appear |                                                                |  |  |
| 43 History and Significance<br>The property is a member of "Garth's Addition"                                        | neighborhood situated west of downtown Columbia.                                                                    |                                                                |  |  |
| 44 Description of Environment and Outbuildin A gravel drive at the north end of the lot leads with 11 Aldeah Avenue. | gs<br>to a two-car garage. Mature trees are noted on the prop                                                       | erty. The garage and drive appear to be shared                 |  |  |
| 45 Sources of Information:<br>City of Columbia, Assessor's Office                                                    | 46 Prep                                                                                                             | pared By: Ruth Keenoy 314-353-7992                             |  |  |
| · · · · · · · · · · · · · · · · · · ·                                                                                |                                                                                                                     | anization: TRC                                                 |  |  |
|                                                                                                                      |                                                                                                                     | e: June 5, 2006<br>ision Date(s)                               |  |  |