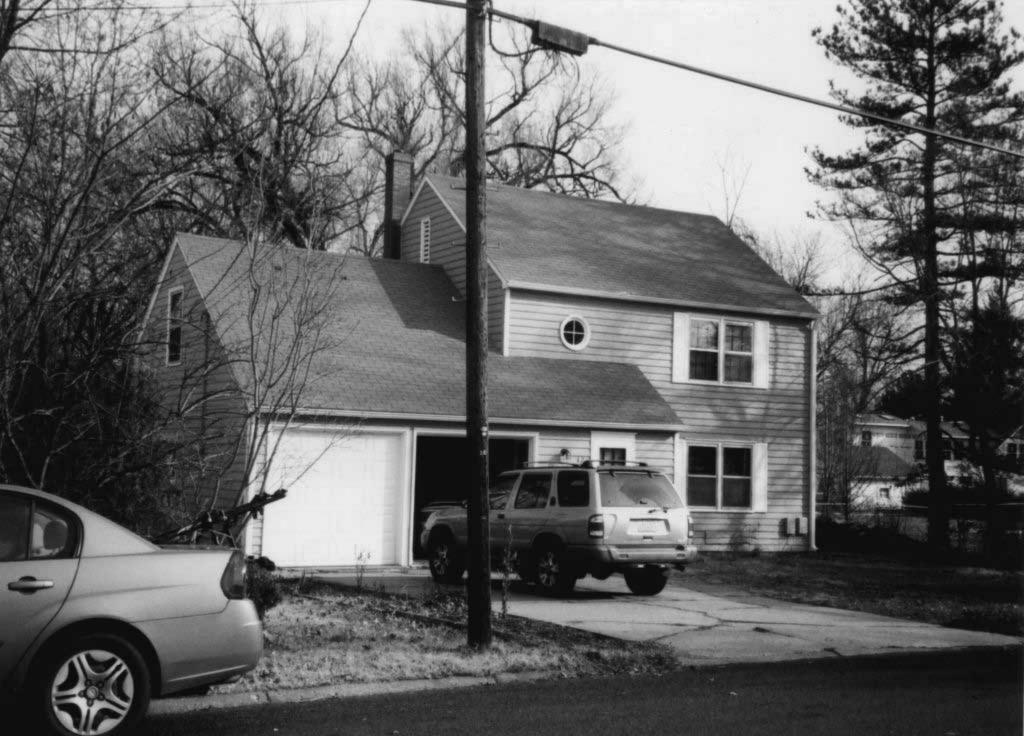

| 1                                                                                                                                                                                                                     | 4 Pre         | sent Name(s) 10 Aldeah Avenue; Henry                                                                    | Wise Re-subdi                  | vision                                                         |
|-----------------------------------------------------------------------------------------------------------------------------------------------------------------------------------------------------------------------|---------------|---------------------------------------------------------------------------------------------------------|--------------------------------|----------------------------------------------------------------|
| 2 County<br>Boone                                                                                                                                                                                                     | 5 Oth         | er Name(s) Parcel No. 16-319-00-13-004                                                                  | .00 01                         |                                                                |
| 3 Location of Negatives<br>MoDNR                                                                                                                                                                                      |               |                                                                                                         |                                |                                                                |
| 6 Specific Location<br>10 Aldeah Avenue                                                                                                                                                                               | •             | 16 Thematic Category                                                                                    |                                | 28 Number of Stories: 1.5                                      |
| 10700001171100                                                                                                                                                                                                        | ,             | 17 Date(s) or Period 1945 (est.)                                                                        |                                | 29 Basement Yes (X) No ( )                                     |
| 7 City or Town If Rural, Township & Vicinity<br>Columbia                                                                                                                                                              | /             | 18 Style or Design: Tudor Revival / Calinfluence                                                        | pe Cod                         | 30 Foundation Material: cast concrete                          |
| 8 Site Plan with North Arrow                                                                                                                                                                                          |               | 19 Architect or Engineer: unknown                                                                       |                                | 31 Wall Construction: frame                                    |
|                                                                                                                                                                                                                       | NCL.          | 20 Contractor or Builder: unknown                                                                       |                                | 32 Roof Type & Material:<br>gable / asphalt shingles           |
|                                                                                                                                                                                                                       | رام<br>مر     | 21 Original Use, if apparent: single far                                                                | nily home                      | 33 Number of Bays Front 3 Side 5                               |
| 0 m                                                                                                                                                                                                                   |               | 22 Present Use: single family home                                                                      |                                | 34 Wall Treatment: synthetic                                   |
| Alfoudh                                                                                                                                                                                                               | Aliquah       | 23 Ownership Public ( )                                                                                 | Private (X)                    | 35 Plan Shape: irregular                                       |
|                                                                                                                                                                                                                       | 1             | 24 Owner's Name & Address, if known<br>David & Connie Briscoe<br>10 Aldeah Avenue<br>Columbia, MO 65203 |                                | 36 Changes Addition ( ) (Explain in #42) Altered (X) Moved ( ) |
| Coordinates UTM<br>Latitude<br>Longitude                                                                                                                                                                              |               | Columbia, WC 00200                                                                                      |                                | 37 Condition Interior: unknown  Exterior: good                 |
| 10 Site ( ) Structure ( Building ( X ) Object ( )                                                                                                                                                                     | )             |                                                                                                         |                                | 38 Preservation Underway? Yes ( )<br>No (X)                    |
| 11 On National Yes ( ) 12 Is It Register? No (X) Eligible?                                                                                                                                                            | Yes()<br>No() | 25 Open to Public? Yes ( )                                                                              | No (X)                         | 39 Endangered? Yes ( ) No (X) By What?                         |
| 13 Part of Estab. Yes ( ) 14 District Hist. Distr.? No (X) Potential?                                                                                                                                                 |               | 26 Local Contact Person or Organizati<br>Mitch Skov, City of Columbia Planr                             | on<br>ning Office              | 40 Visible from Public Road? Yes (X)<br>No ( )                 |
| Name of Established District N/A                                                                                                                                                                                      |               | 27 Other Surveys in Which Included None                                                                 |                                | 41 Lot Size: 55' x 180'                                        |
| 42 Further Description of Important Feature Exterior synthetic siding not original. Single over-six double-hung design with original de Eaves are enclosed. At the rear elevation is replacement overhead track door. | light orig    | ding. There is a side stoop at the north ele                                                            | evation that is no             | ot original. No primary elevation porch.                       |
| 43 History and Significance<br>The property is a member of "Garth's Additi<br>from William and Maria Defacio.                                                                                                         |               | hborhood situated west of downtown Colu                                                                 | ımbia. The curr                | rent owners gained the property in 1991                        |
| 44 Description of Environment and Outbuil A concrete drive leads to the attached gara entry at the west elevation. The property do (east) side of the house toward the south.                                         | ge bay (      |                                                                                                         |                                |                                                                |
| 45 Sources of Information:<br>City of Columbia, Assessor's Office                                                                                                                                                     |               |                                                                                                         | 46 Prepared                    | By: Ruth Keenoy 314-353-7992                                   |
|                                                                                                                                                                                                                       |               |                                                                                                         | 47 Organizati                  |                                                                |
|                                                                                                                                                                                                                       |               |                                                                                                         | 48 Date: June<br>49 Revision D |                                                                |