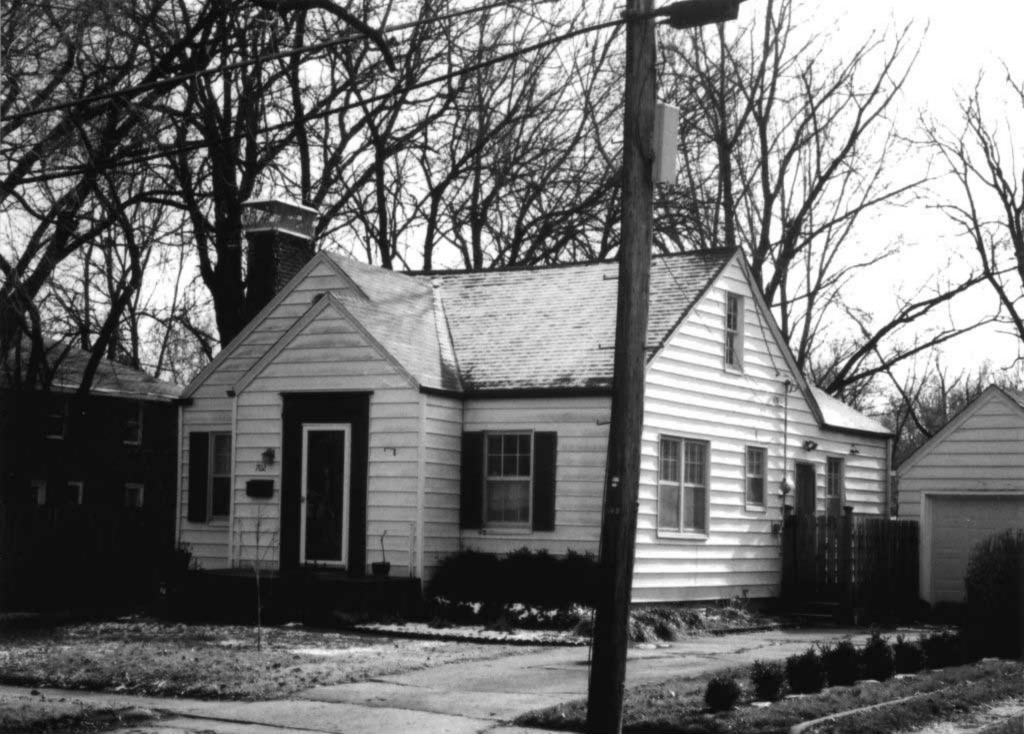

80-AS-605-601

| Office of Historic P HISTORIC INVENTORY                                                                              | reservation, P.O. Box 176, Jefferson                                                                                | City, Missouri 65101                                           |  |  |
|----------------------------------------------------------------------------------------------------------------------|---------------------------------------------------------------------------------------------------------------------|----------------------------------------------------------------|--|--|
|                                                                                                                      | 4 Present Name(s) 7 Aldeah Avenue; W.W. Payne Subdivision                                                           |                                                                |  |  |
| 2 County<br>Boone                                                                                                    | 5 Other Name(s) Parcel No. 16-318-00-13-034.00 01                                                                   |                                                                |  |  |
| 3 Location of Negatives<br>MoDNR                                                                                     |                                                                                                                     |                                                                |  |  |
| 6 Specific Location<br>7 Aldeah Avenue                                                                               | 16 Thematic Category                                                                                                | 28 Number of Stories: 1.0                                      |  |  |
| 7 Addair / World                                                                                                     | 17 Date(s) or Period 1924                                                                                           | 29 Basement Yes (X) No ( )                                     |  |  |
| 7 City or Town If Rural, Township & Vicinity Columbia                                                                | 18 Style or Design: Craftsman                                                                                       | 30 Foundation Material: cast concrete                          |  |  |
| 8 Site Plan with North Arrow                                                                                         | 19 Architect or Engineer: unknown                                                                                   | 31 Wall Construction: frame                                    |  |  |
| 2 cando                                                                                                              | 20 Contractor or Builder: unknown                                                                                   | 32 Roof Type & Material:<br>gable / asphalt shingles           |  |  |
| Conc.                                                                                                                | 21 Original Use, if apparent: single family home                                                                    | e 33 Number of Bays<br>Front 3 Side 3                          |  |  |
| Grand Grand                                                                                                          | 22 Present Use: single family home                                                                                  | 34 Wall Treatment: stucco                                      |  |  |
| Discount Orived                                                                                                      | 23 Ownership Public ( ) Private (X                                                                                  | () 35 Plan Shape: gable-front                                  |  |  |
| ALDeah                                                                                                               | 24 Owner's Name & Address, if known<br>Pape Investments, LLC<br>P.O. Box 1392<br>Columbia, MO 65205                 | 36 Changes Addition ( ) (Explain in #42) Altered ( ) Moved ( ) |  |  |
| Coordinates UTM<br>Latitude<br>Longitude                                                                             |                                                                                                                     | 37 Condition Interior: unknown  Exterior: good                 |  |  |
| 10 Site ( ) Structure ( ) Building ( X ) Object ( )                                                                  |                                                                                                                     | 38 Preservation Underway? Yes ( )<br>No (X)                    |  |  |
| 11 On National Yes ( ) 12 Is It Yes Register? No (X) Eligible? No                                                    | 25 Open to Public? Yes ( ) No (X)                                                                                   | 39 Endangered? Yes ( ) No (X) By What?                         |  |  |
| 13 Part of Estab. Yes ( ) 14 District Ye Hist. Distr.? No (X) Potential? No                                          | Mitch Skoy City of Columbia Planning Office                                                                         | e 40 Visible from Public Road? Yes (X) No ( )                  |  |  |
| Name of Established District N/A                                                                                     | 27 Other Surveys in Which Included None                                                                             | 41 Lot Size: 57' x 60'                                         |  |  |
|                                                                                                                      | s, supported by tapered piers resting on a solid balustrade ouble-hung design. A door at the south elevation appear |                                                                |  |  |
| 43 History and Significance<br>The property is a member of "Garth's Addition"                                        | neighborhood situated west of downtown Columbia.                                                                    |                                                                |  |  |
| 44 Description of Environment and Outbuildin A gravel drive at the north end of the lot leads with 11 Aldeah Avenue. | gs<br>to a two-car garage. Mature trees are noted on the prop                                                       | erty. The garage and drive appear to be shared                 |  |  |
| 45 Sources of Information:<br>City of Columbia, Assessor's Office                                                    | 46 Prep                                                                                                             | pared By: Ruth Keenoy 314-353-7992                             |  |  |
| · · · · · · · · · · · · · · · · · · ·                                                                                |                                                                                                                     | anization: TRC                                                 |  |  |
|                                                                                                                      |                                                                                                                     | e: June 5, 2006<br>ision Date(s)                               |  |  |