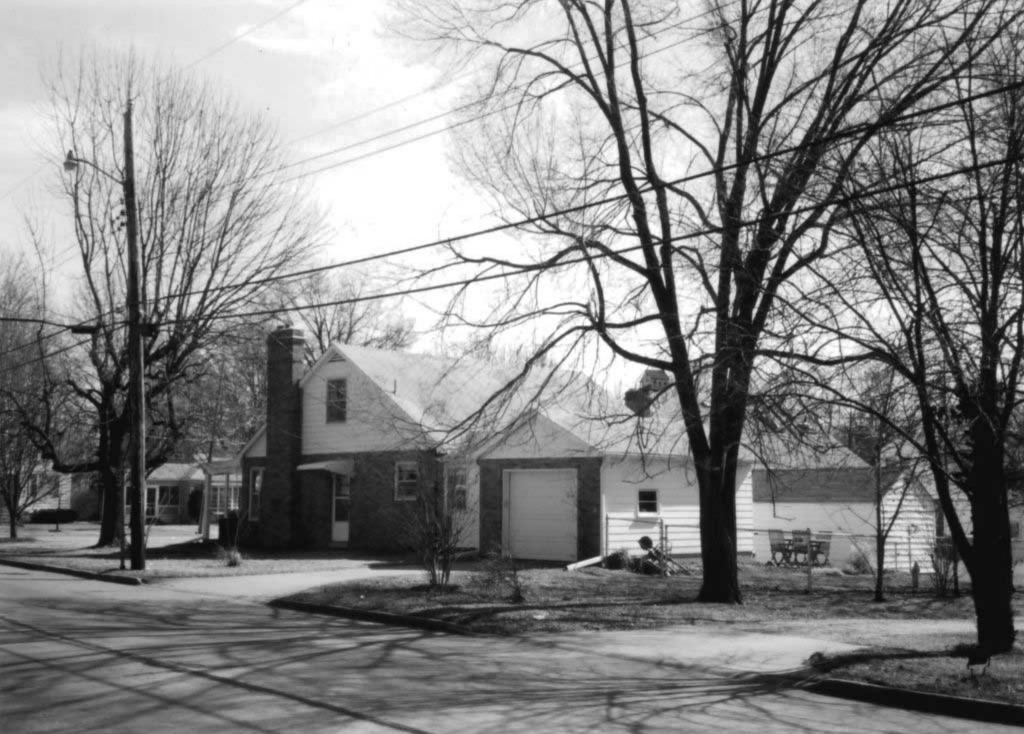

| 1                                                                                                                                                                                                                     | 4 Pre         | sent Name(s) 10 Aldeah Avenue; Henry                                                                    | Wise Re-subdi                  | vision                                                         |
|-----------------------------------------------------------------------------------------------------------------------------------------------------------------------------------------------------------------------|---------------|---------------------------------------------------------------------------------------------------------|--------------------------------|----------------------------------------------------------------|
| 2 County<br>Boone                                                                                                                                                                                                     | 5 Oth         | er Name(s) Parcel No. 16-319-00-13-004                                                                  | .00 01                         |                                                                |
| 3 Location of Negatives<br>MoDNR                                                                                                                                                                                      |               |                                                                                                         |                                |                                                                |
| 6 Specific Location<br>10 Aldeah Avenue                                                                                                                                                                               | •             | 16 Thematic Category                                                                                    |                                | 28 Number of Stories: 1.5                                      |
| 10700001171100                                                                                                                                                                                                        | ,             | 17 Date(s) or Period 1945 (est.)                                                                        |                                | 29 Basement Yes (X) No ( )                                     |
| 7 City or Town If Rural, Township & Vicinity<br>Columbia                                                                                                                                                              | /             | 18 Style or Design: Tudor Revival / Calinfluence                                                        | pe Cod                         | 30 Foundation Material: cast concrete                          |
| 8 Site Plan with North Arrow                                                                                                                                                                                          |               | 19 Architect or Engineer: unknown                                                                       |                                | 31 Wall Construction: frame                                    |
|                                                                                                                                                                                                                       | NCL.          | 20 Contractor or Builder: unknown                                                                       |                                | 32 Roof Type & Material:<br>gable / asphalt shingles           |
|                                                                                                                                                                                                                       | رام<br>مر     | 21 Original Use, if apparent: single far                                                                | nily home                      | 33 Number of Bays Front 3 Side 5                               |
| 0 m                                                                                                                                                                                                                   |               | 22 Present Use: single family home                                                                      |                                | 34 Wall Treatment: synthetic                                   |
| Alfoudh                                                                                                                                                                                                               | Aliquah       | 23 Ownership Public ( )                                                                                 | Private (X)                    | 35 Plan Shape: irregular                                       |
|                                                                                                                                                                                                                       | 1             | 24 Owner's Name & Address, if known<br>David & Connie Briscoe<br>10 Aldeah Avenue<br>Columbia, MO 65203 |                                | 36 Changes Addition ( ) (Explain in #42) Altered (X) Moved ( ) |
| Coordinates UTM<br>Latitude<br>Longitude                                                                                                                                                                              |               | Columbia, WC 00200                                                                                      |                                | 37 Condition Interior: unknown  Exterior: good                 |
| 10 Site ( ) Structure ( Building ( X ) Object ( )                                                                                                                                                                     | )             |                                                                                                         |                                | 38 Preservation Underway? Yes ( )<br>No (X)                    |
| 11 On National Yes ( ) 12 Is It Register? No (X) Eligible?                                                                                                                                                            | Yes()<br>No() | 25 Open to Public? Yes ( )                                                                              | No (X)                         | 39 Endangered? Yes ( ) No (X) By What?                         |
| 13 Part of Estab. Yes ( ) 14 District Hist. Distr.? No (X) Potential?                                                                                                                                                 |               | 26 Local Contact Person or Organizati<br>Mitch Skov, City of Columbia Planr                             | on<br>ning Office              | 40 Visible from Public Road? Yes (X)<br>No ( )                 |
| Name of Established District N/A                                                                                                                                                                                      |               | 27 Other Surveys in Which Included None                                                                 |                                | 41 Lot Size: 55' x 180'                                        |
| 42 Further Description of Important Feature Exterior synthetic siding not original. Single over-six double-hung design with original de Eaves are enclosed. At the rear elevation is replacement overhead track door. | light orig    | ding. There is a side stoop at the north ele                                                            | evation that is no             | ot original. No primary elevation porch.                       |
| 43 History and Significance<br>The property is a member of "Garth's Additi<br>from William and Maria Defacio.                                                                                                         |               | hborhood situated west of downtown Colu                                                                 | ımbia. The curr                | rent owners gained the property in 1991                        |
| 44 Description of Environment and Outbuil A concrete drive leads to the attached gara entry at the west elevation. The property do (east) side of the house toward the south.                                         | ge bay (      |                                                                                                         |                                |                                                                |
| 45 Sources of Information:<br>City of Columbia, Assessor's Office                                                                                                                                                     |               |                                                                                                         | 46 Prepared                    | By: Ruth Keenoy 314-353-7992                                   |
|                                                                                                                                                                                                                       |               |                                                                                                         | 47 Organizati                  |                                                                |
|                                                                                                                                                                                                                       |               |                                                                                                         | 48 Date: June<br>49 Revision D |                                                                |