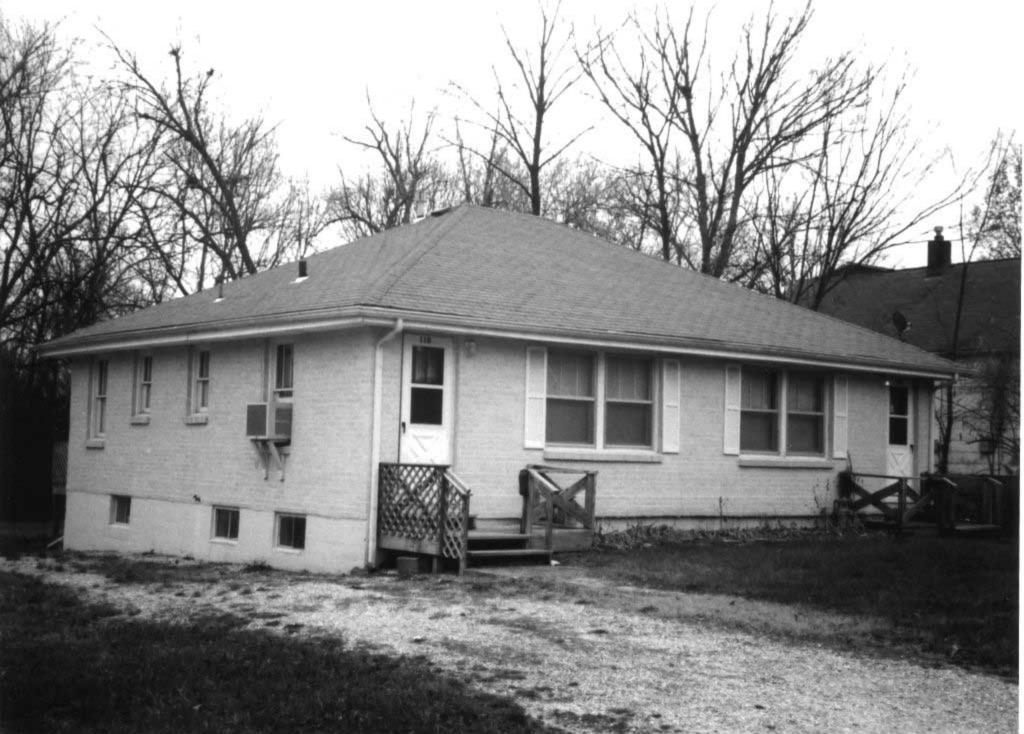

| 1                                                                                                                                                                                                                     | 4 Pre         | sent Name(s) 10 Aldeah Avenue; Henry                                                                    | Wise Re-subdi                  | vision                                                         |
|-----------------------------------------------------------------------------------------------------------------------------------------------------------------------------------------------------------------------|---------------|---------------------------------------------------------------------------------------------------------|--------------------------------|----------------------------------------------------------------|
| 2 County<br>Boone                                                                                                                                                                                                     | 5 Oth         | er Name(s) Parcel No. 16-319-00-13-004                                                                  | .00 01                         |                                                                |
| 3 Location of Negatives<br>MoDNR                                                                                                                                                                                      |               |                                                                                                         |                                |                                                                |
| 6 Specific Location<br>10 Aldeah Avenue                                                                                                                                                                               | •             | 16 Thematic Category                                                                                    |                                | 28 Number of Stories: 1.5                                      |
| 10700001171100                                                                                                                                                                                                        | ,             | 17 Date(s) or Period 1945 (est.)                                                                        |                                | 29 Basement Yes (X) No ( )                                     |
| 7 City or Town If Rural, Township & Vicinity<br>Columbia                                                                                                                                                              | /             | 18 Style or Design: Tudor Revival / Calinfluence                                                        | pe Cod                         | 30 Foundation Material: cast concrete                          |
| 8 Site Plan with North Arrow                                                                                                                                                                                          |               | 19 Architect or Engineer: unknown                                                                       |                                | 31 Wall Construction: frame                                    |
|                                                                                                                                                                                                                       | NCL.          | 20 Contractor or Builder: unknown                                                                       |                                | 32 Roof Type & Material:<br>gable / asphalt shingles           |
|                                                                                                                                                                                                                       | رام<br>مر     | 21 Original Use, if apparent: single far                                                                | nily home                      | 33 Number of Bays Front 3 Side 5                               |
| 0 m                                                                                                                                                                                                                   |               | 22 Present Use: single family home                                                                      |                                | 34 Wall Treatment: synthetic                                   |
| Alfoudh                                                                                                                                                                                                               | Aliquah       | 23 Ownership Public ( )                                                                                 | Private (X)                    | 35 Plan Shape: irregular                                       |
|                                                                                                                                                                                                                       | 1             | 24 Owner's Name & Address, if known<br>David & Connie Briscoe<br>10 Aldeah Avenue<br>Columbia, MO 65203 |                                | 36 Changes Addition ( ) (Explain in #42) Altered (X) Moved ( ) |
| Coordinates UTM<br>Latitude<br>Longitude                                                                                                                                                                              |               | Columbia, WC 00200                                                                                      |                                | 37 Condition Interior: unknown  Exterior: good                 |
| 10 Site ( ) Structure ( Building ( X ) Object ( )                                                                                                                                                                     | )             |                                                                                                         |                                | 38 Preservation Underway? Yes ( )<br>No (X)                    |
| 11 On National Yes ( ) 12 Is It Register? No (X) Eligible?                                                                                                                                                            | Yes()<br>No() | 25 Open to Public? Yes ( )                                                                              | No (X)                         | 39 Endangered? Yes ( ) No (X) By What?                         |
| 13 Part of Estab. Yes ( ) 14 District Hist. Distr.? No (X) Potential?                                                                                                                                                 |               | 26 Local Contact Person or Organizati<br>Mitch Skov, City of Columbia Planr                             | on<br>ning Office              | 40 Visible from Public Road? Yes (X)<br>No ( )                 |
| Name of Established District N/A                                                                                                                                                                                      |               | 27 Other Surveys in Which Included None                                                                 |                                | 41 Lot Size: 55' x 180'                                        |
| 42 Further Description of Important Feature Exterior synthetic siding not original. Single over-six double-hung design with original de Eaves are enclosed. At the rear elevation is replacement overhead track door. | light orig    | ding. There is a side stoop at the north ele                                                            | evation that is no             | ot original. No primary elevation porch.                       |
| 43 History and Significance<br>The property is a member of "Garth's Additi<br>from William and Maria Defacio.                                                                                                         |               | hborhood situated west of downtown Colu                                                                 | ımbia. The curr                | rent owners gained the property in 1991                        |
| 44 Description of Environment and Outbuil A concrete drive leads to the attached gara entry at the west elevation. The property do (east) side of the house toward the south.                                         | ge bay (      |                                                                                                         |                                |                                                                |
| 45 Sources of Information:<br>City of Columbia, Assessor's Office                                                                                                                                                     |               |                                                                                                         | 46 Prepared                    | By: Ruth Keenoy 314-353-7992                                   |
|                                                                                                                                                                                                                       |               |                                                                                                         | 47 Organizati                  |                                                                |
|                                                                                                                                                                                                                       |               |                                                                                                         | 48 Date: June<br>49 Revision D |                                                                |