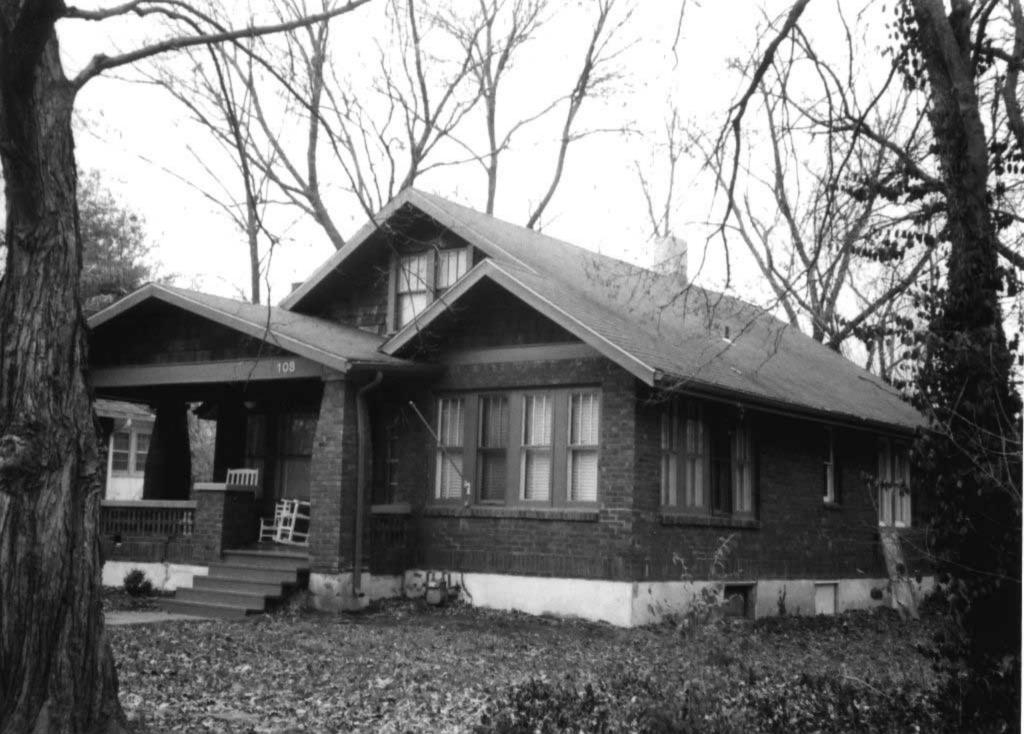

| 1                                                                                                                                                                                                                     | 4 Pre         | sent Name(s) 10 Aldeah Avenue; Henry                                                                    | Wise Re-subdi                  | vision                                                         |
|-----------------------------------------------------------------------------------------------------------------------------------------------------------------------------------------------------------------------|---------------|---------------------------------------------------------------------------------------------------------|--------------------------------|----------------------------------------------------------------|
| 2 County<br>Boone                                                                                                                                                                                                     | 5 Oth         | er Name(s) Parcel No. 16-319-00-13-004                                                                  | .00 01                         |                                                                |
| 3 Location of Negatives<br>MoDNR                                                                                                                                                                                      |               |                                                                                                         |                                |                                                                |
| 6 Specific Location<br>10 Aldeah Avenue                                                                                                                                                                               | •             | 16 Thematic Category                                                                                    |                                | 28 Number of Stories: 1.5                                      |
| 10700001171100                                                                                                                                                                                                        | ,             | 17 Date(s) or Period 1945 (est.)                                                                        |                                | 29 Basement Yes (X) No ( )                                     |
| 7 City or Town If Rural, Township & Vicinity<br>Columbia                                                                                                                                                              | /             | 18 Style or Design: Tudor Revival / Calinfluence                                                        | pe Cod                         | 30 Foundation Material: cast concrete                          |
| 8 Site Plan with North Arrow                                                                                                                                                                                          |               | 19 Architect or Engineer: unknown                                                                       |                                | 31 Wall Construction: frame                                    |
|                                                                                                                                                                                                                       | NCL.          | 20 Contractor or Builder: unknown                                                                       |                                | 32 Roof Type & Material:<br>gable / asphalt shingles           |
|                                                                                                                                                                                                                       | رام<br>مر     | 21 Original Use, if apparent: single far                                                                | nily home                      | 33 Number of Bays Front 3 Side 5                               |
| 0 m                                                                                                                                                                                                                   |               | 22 Present Use: single family home                                                                      |                                | 34 Wall Treatment: synthetic                                   |
| Alfoudh                                                                                                                                                                                                               | Aliquah       | 23 Ownership Public ( )                                                                                 | Private (X)                    | 35 Plan Shape: irregular                                       |
|                                                                                                                                                                                                                       | 1             | 24 Owner's Name & Address, if known<br>David & Connie Briscoe<br>10 Aldeah Avenue<br>Columbia, MO 65203 |                                | 36 Changes Addition ( ) (Explain in #42) Altered (X) Moved ( ) |
| Coordinates UTM<br>Latitude<br>Longitude                                                                                                                                                                              |               | Columbia, WC 00200                                                                                      |                                | 37 Condition Interior: unknown  Exterior: good                 |
| 10 Site ( ) Structure ( Building ( X ) Object ( )                                                                                                                                                                     | )             |                                                                                                         |                                | 38 Preservation Underway? Yes ( )<br>No (X)                    |
| 11 On National Yes ( ) 12 Is It Register? No (X) Eligible?                                                                                                                                                            | Yes()<br>No() | 25 Open to Public? Yes ( )                                                                              | No (X)                         | 39 Endangered? Yes ( ) No (X) By What?                         |
| 13 Part of Estab. Yes ( ) 14 District Hist. Distr.? No (X) Potential?                                                                                                                                                 |               | 26 Local Contact Person or Organizati<br>Mitch Skov, City of Columbia Planr                             | on<br>ning Office              | 40 Visible from Public Road? Yes (X)<br>No ( )                 |
| Name of Established District N/A                                                                                                                                                                                      |               | 27 Other Surveys in Which Included None                                                                 |                                | 41 Lot Size: 55' x 180'                                        |
| 42 Further Description of Important Feature Exterior synthetic siding not original. Single over-six double-hung design with original de Eaves are enclosed. At the rear elevation is replacement overhead track door. | light orig    | ding. There is a side stoop at the north ele                                                            | evation that is no             | ot original. No primary elevation porch.                       |
| 43 History and Significance<br>The property is a member of "Garth's Additi<br>from William and Maria Defacio.                                                                                                         |               | hborhood situated west of downtown Colu                                                                 | ımbia. The curr                | rent owners gained the property in 1991                        |
| 44 Description of Environment and Outbuil A concrete drive leads to the attached gara entry at the west elevation. The property do (east) side of the house toward the south.                                         | ge bay (      |                                                                                                         |                                |                                                                |
| 45 Sources of Information:<br>City of Columbia, Assessor's Office                                                                                                                                                     |               |                                                                                                         | 46 Prepared                    | By: Ruth Keenoy 314-353-7992                                   |
|                                                                                                                                                                                                                       |               |                                                                                                         | 47 Organizati                  |                                                                |
|                                                                                                                                                                                                                       |               |                                                                                                         | 48 Date: June<br>49 Revision D |                                                                |