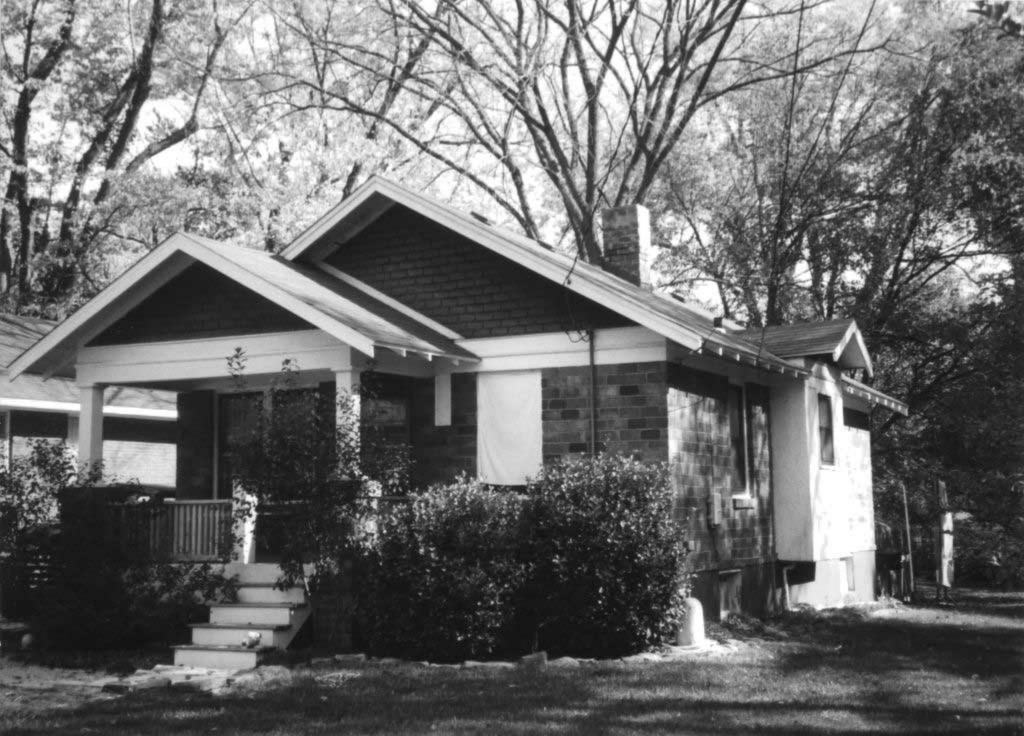

the porch. Gable fields feature asphalt shingles. Exposed rafter tails are evident near the roofline. 43 History and Significance The property is a member of "Garth's Addition" neighborhood situated west of downtown Columbia. Mr. Cizek acquired the property in 1999 from Payne Enterprises, Inc. 44 Description of Environment and Outbuildings A garage with beaded board walls is shared with the dwelling located at 20 Aldeah Avenue, as is the gravel drive that borders the north end of the lot. A modern stone walk is being constructed that leads from the porch to the driveway. The property does not feature a public sidewalk. 46 Prepared By: Ruth Keenoy 45 Sources of Information: 314-353-7992

47 Organization: TRC

48 Date: June 12, 2006 49 Revision Date(s)

City of Columbia, Assessor's Office



| 1 Instoric inventory                                                                                                                                                                 | 4 Pre               | esent Name(s) 19 Aldeah Avenue; L.S. Bad                                                                     | ıckus Subdivis                 | sion                                                           |
|--------------------------------------------------------------------------------------------------------------------------------------------------------------------------------------|---------------------|--------------------------------------------------------------------------------------------------------------|--------------------------------|--------------------------------