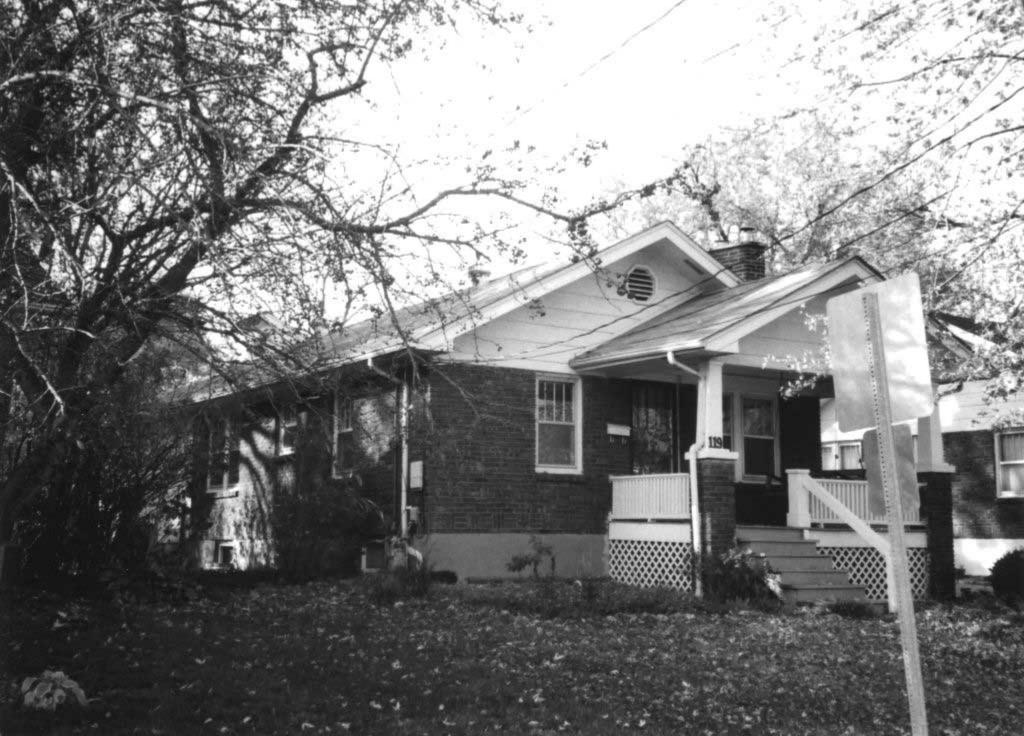

80-AS-605-601

| Office of Historic P HISTORIC INVENTORY                                                                              | reservation, P.O. Box 176, Jefferson                                                                                | City, Missouri 65101                                           |  |  |
|----------------------------------------------------------------------------------------------------------------------|---------------------------------------------------------------------------------------------------------------------|----------------------------------------------------------------|--|--|
|                                                                                                                      | 4 Present Name(s) 7 Aldeah Avenue; W.W. Payne Subdivision                                                           |                                                                |  |  |
| 2 County<br>Boone                                                                                                    | 5 Other Name(s) Parcel No. 16-318-00-13-034.00 01                                                                   |                                                                |  |  |
| 3 Location of Negatives<br>MoDNR                                                                                     |                                                                                                                     |                                                                |  |  |
| 6 Specific Location<br>7 Aldeah Avenue                                                                               | 16 Thematic Category                                                                                                | 28 Number of Stories: 1.0                                      |  |  |
| 7 Addair / World                                                                                                     | 17 Date(s) or Period 1924                                                                                           | 29 Basement Yes (X) No ( )                                     |  |  |
| 7 City or Town If Rural, Township & Vicinity Columbia                                                                | 18 Style or Design: Craftsman                                                                                       | 30 Foundation Material: cast concrete                          |  |  |
| 8 Site Plan with North Arrow                                                                                         | 19 Architect or Engineer: unknown                                                                                   | 31 Wall Construction: frame                                    |  |  |
| 2 cando                                                                                                              | 20 Contractor or Builder: unknown                                                                                   | 32 Roof Type & Material:<br>gable / asphalt shingles           |  |  |
| Conc.                                                                                                                | 21 Original Use, if apparent: single family home                                                                    | e 33 Number of Bays<br>Front 3 Side 3                          |  |  |
| Grand Grand                                                                                                          | 22 Present Use: single family home                                                                                  | 34 Wall Treatment: stucco                                      |  |  |
| Discount Orived                                                                                                      | 23 Ownership Public ( ) Private (X                                                                                  | () 35 Plan Shape: gable-front                                  |  |  |
| ALDeah                                                                                                               | 24 Owner's Name & Address, if known<br>Pape Investments, LLC<br>P.O. Box 1392<br>Columbia, MO 65205                 | 36 Changes Addition ( ) (Explain in #42) Altered ( ) Moved ( ) |  |  |
| Coordinates UTM<br>Latitude<br>Longitude                                                                             |                                                                                                                     | 37 Condition Interior: unknown  Exterior: good                 |  |  |
| 10 Site ( ) Structure ( ) Building ( X ) Object ( )                                                                  |                                                                                                                     | 38 Preservation Underway? Yes ( )<br>No (X)                    |  |  |
| 11 On National Yes ( ) 12 Is It Yes Register? No (X) Eligible? No                                                    | 25 Open to Public? Yes ( ) No (X)                                                                                   | 39 Endangered? Yes ( ) No (X) By What?                         |  |  |
| 13 Part of Estab. Yes ( ) 14 District Ye Hist. Distr.? No (X) Potential? No                                          | Mitch Skoy City of Columbia Planning Office                                                                         | e 40 Visible from Public Road? Yes (X) No ( )                  |  |  |
| Name of Established District N/A                                                                                     | 27 Other Surveys in Which Included None                                                                             | 41 Lot Size: 57' x 60'                                         |  |  |
|                                                                                                                      | s, supported by tapered piers resting on a solid balustrade ouble-hung design. A door at the south elevation appear |                                                                |  |  |
| 43 History and Significance<br>The property is a member of "Garth's Addition"                                        | neighborhood situated west of downtown Columbia.                                                                    |                                                                |  |  |
| 44 Description of Environment and Outbuildin A gravel drive at the north end of the lot leads with 11 Aldeah Avenue. | gs<br>to a two-car garage. Mature trees are noted on the prop                                                       | erty. The garage and drive appear to be shared                 |  |  |
| 45 Sources of Information:<br>City of Columbia, Assessor's Office                                                    | 46 Prep                                                                                                             | pared By: Ruth Keenoy 314-353-7992                             |  |  |
| · · · · · · · · · · · · · · · · · · ·                                                                                |                                                                                                                     | anization: TRC                                                 |  |  |
|                                                                                                                      |                                                                                                                     | e: June 5, 2006<br>ision Date(s)                               |  |  |