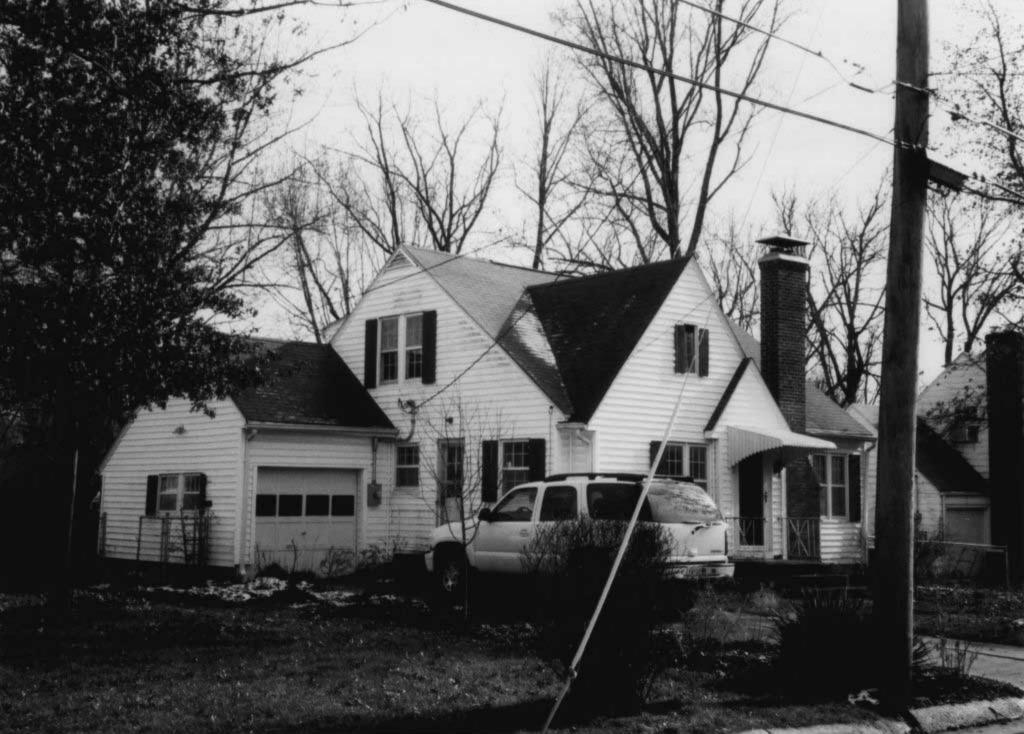

| 1                                                                                                                                                                                                                     | 4 Pre         | sent Name(s) 10 Aldeah Avenue; Henry                                                                    | Wise Re-subdi                  | vision                                                         |
|-----------------------------------------------------------------------------------------------------------------------------------------------------------------------------------------------------------------------|---------------|---------------------------------------------------------------------------------------------------------|--------------------------------|----------------------------------------------------------------|
| 2 County<br>Boone                                                                                                                                                                                                     | 5 Oth         | er Name(s) Parcel No. 16-319-00-13-004                                                                  | .00 01                         |                                                                |
| 3 Location of Negatives<br>MoDNR                                                                                                                                                                                      |               |                                                                                                         |                                |                                                                |
| 6 Specific Location<br>10 Aldeah Avenue                                                                                                                                                                               | •             | 16 Thematic Category                                                                                    |                                | 28 Number of Stories: 1.5                                      |
| 10700001171100                                                                                                                                                                                                        | ,             | 17 Date(s) or Period 1945 (est.)                                                                        |                                | 29 Basement Yes (X) No ( )                                     |
| 7 City or Town If Rural, Township & Vicinity<br>Columbia                                                                                                                                                              | /             | 18 Style or Design: Tudor Revival / Calinfluence                                                        | pe Cod                         | 30 Foundation Material: cast concrete                          |
| 8 Site Plan with North Arrow                                                                                                                                                                                          |               | 19 Architect or Engineer: unknown                                                                       |                                | 31 Wall Construction: frame                                    |
|                                                                                                                                                                                                                       | NCL.          | 20 Contractor or Builder: unknown                                                                       |                                | 32 Roof Type & Material:<br>gable / asphalt shingles           |
|                                                                                                                                                                                                                       | رام<br>مر     | 21 Original Use, if apparent: single far                                                                | nily home                      | 33 Number of Bays Front 3 Side 5                               |
| 0 m                                                                                                                                                                                                                   |               | 22 Present Use: single family home                                                                      |                                | 34 Wall Treatment: synthetic                                   |
| Alfoudh                                                                                                                                                                                                               | Aliquah       | 23 Ownership Public ( )                                                                                 | Private (X)                    | 35 Plan Shape: irregular                                       |
|                                                                                                                                                                                                                       | 1             | 24 Owner's Name & Address, if known<br>David & Connie Briscoe<br>10 Aldeah Avenue<br>Columbia, MO 65203 |                                | 36 Changes Addition ( ) (Explain in #42) Altered (X) Moved ( ) |
| Coordinates UTM<br>Latitude<br>Longitude                                                                                                                                                                              |               | Columbia, WC 00200                                                                                      |                                | 37 Condition Interior: unknown  Exterior: good                 |
| 10 Site ( ) Structure ( Building ( X ) Object ( )                                                                                                                                                                     | )             |                                                                                                         |                                | 38 Preservation Underway? Yes ( )<br>No (X)                    |
| 11 On National Yes ( ) 12 Is It Register? No (X) Eligible?                                                                                                                                                            | Yes()<br>No() | 25 Open to Public? Yes ( )                                                                              | No (X)                         | 39 Endangered? Yes ( ) No (X) By What?                         |
| 13 Part of Estab. Yes ( ) 14 District Hist. Distr.? No (X) Potential?                                                                                                                                                 |               | 26 Local Contact Person or Organizati<br>Mitch Skov, City of Columbia Planr                             | on<br>ning Office              | 40 Visible from Public Road? Yes (X)<br>No ( )                 |
| Name of Established District N/A                                                                                                                                                                                      |               | 27 Other Surveys in Which Included None                                                                 |                                | 41 Lot Size: 55' x 180'                                        |
| 42 Further Description of Important Feature Exterior synthetic siding not original. Single over-six double-hung design with original de Eaves are enclosed. At the rear elevation is replacement overhead track door. | light orig    | ding. There is a side stoop at the north ele                                                            | evation that is no             | ot original. No primary elevation porch.                       |
| 43 History and Significance<br>The property is a member of "Garth's Additi<br>from William and Maria Defacio.                                                                                                         |               | hborhood situated west of downtown Colu                                                                 | ımbia. The curr                | rent owners gained the property in 1991                        |
| 44 Description of Environment and Outbuil A concrete drive leads to the attached gara entry at the west elevation. The property do (east) side of the house toward the south.                                         | ge bay (      |                                                                                                         |                                |                                                                |
| 45 Sources of Information:<br>City of Columbia, Assessor's Office                                                                                                                                                     |               |                                                                                                         | 46 Prepared                    | By: Ruth Keenoy 314-353-7992                                   |
|                                                                                                                                                                                                                       |               |                                                                                                         | 47 Organizati                  |                                                                |
|                                                                                                                                                                                                                       |               |                                                                                                         | 48 Date: June<br>49 Revision D |                                                                |