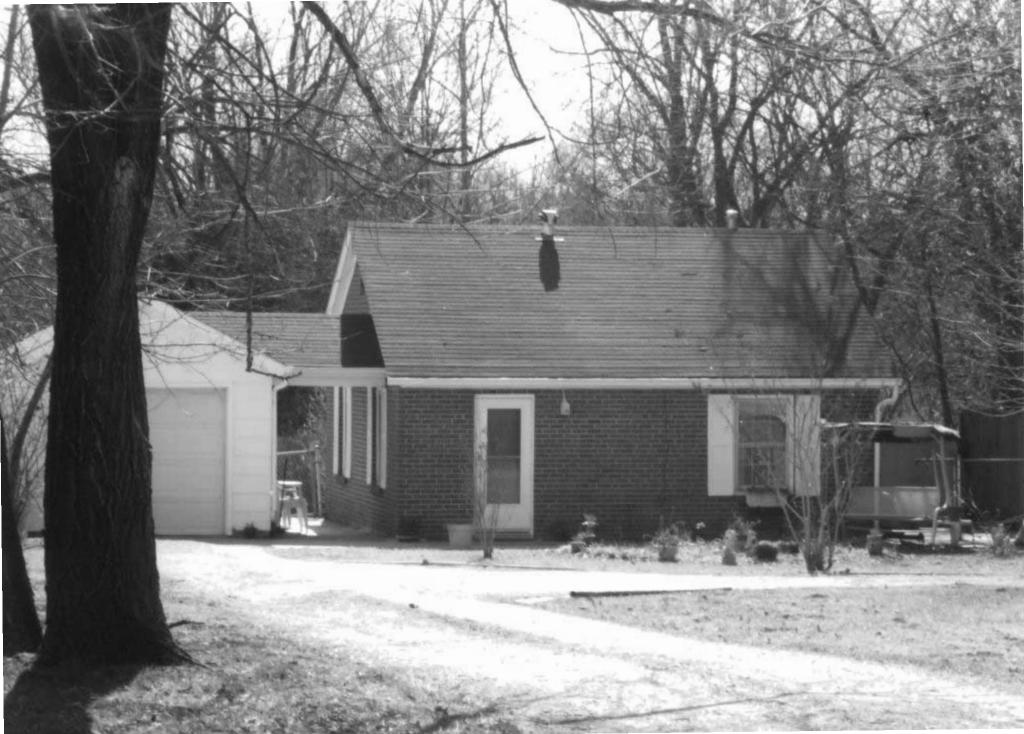

80-AS-605-601

| Office of Historic P HISTORIC INVENTORY                                                                              | reservation, P.O. Box 176, Jefferson                                                                                | City, Missouri 65101                                           |  |  |
|----------------------------------------------------------------------------------------------------------------------|---------------------------------------------------------------------------------------------------------------------|----------------------------------------------------------------|--|--|
|                                                                                                                      | 4 Present Name(s) 7 Aldeah Avenue; W.W. Payne Subdivision                                                           |                                                                |  |  |
| 2 County<br>Boone                                                                                                    | 5 Other Name(s) Parcel No. 16-318-00-13-034.00 01                                                                   |                                                                |  |  |
| 3 Location of Negatives<br>MoDNR                                                                                     |                                                                                                                     |                                                                |  |  |
| 6 Specific Location<br>7 Aldeah Avenue                                                                               | 16 Thematic Category                                                                                                | 28 Number of Stories: 1.0                                      |  |  |
| 7 Addair / World                                                                                                     | 17 Date(s) or Period 1924                                                                                           | 29 Basement Yes (X) No ( )                                     |  |  |
| 7 City or Town If Rural, Township & Vicinity Columbia                                                                | 18 Style or Design: Craftsman                                                                                       | 30 Foundation Material: cast concrete                          |  |  |
| 8 Site Plan with North Arrow                                                                                         | 19 Architect or Engineer: unknown                                                                                   | 31 Wall Construction: frame                                    |  |  |
| 2 cando                                                                                                              | 20 Contractor or Builder: unknown                                                                                   | 32 Roof Type & Material:<br>gable / asphalt shingles           |  |  |
| Conc.                                                                                                                | 21 Original Use, if apparent: single family home                                                                    | e 33 Number of Bays<br>Front 3 Side 3                          |  |  |
| Grand Grand                                                                                                          | 22 Present Use: single family home                                                                                  | 34 Wall Treatment: stucco                                      |  |  |
| Discount Orived                                                                                                      | 23 Ownership Public ( ) Private (X                                                                                  | () 35 Plan Shape: gable-front                                  |  |  |
| ALDeah                                                                                                               | 24 Owner's Name & Address, if known<br>Pape Investments, LLC<br>P.O. Box 1392<br>Columbia, MO 65205                 | 36 Changes Addition ( ) (Explain in #42) Altered ( ) Moved ( ) |  |  |
| Coordinates UTM<br>Latitude<br>Longitude                                                                             |                                                                                                                     | 37 Condition Interior: unknown  Exterior: good                 |  |  |
| 10 Site ( ) Structure ( ) Building ( X ) Object ( )                                                                  |                                                                                                                     | 38 Preservation Underway? Yes ( )<br>No (X)                    |  |  |
| 11 On National Yes ( ) 12 Is It Yes Register? No (X) Eligible? No                                                    | 25 Open to Public? Yes ( ) No (X)                                                                                   | 39 Endangered? Yes ( ) No (X) By What?                         |  |  |
| 13 Part of Estab. Yes ( ) 14 District Ye Hist. Distr.? No (X) Potential? No                                          | Mitch Skoy City of Columbia Planning Office                                                                         | e 40 Visible from Public Road? Yes (X) No ( )                  |  |  |
| Name of Established District N/A                                                                                     | 27 Other Surveys in Which Included None                                                                             | 41 Lot Size: 57' x 60'                                         |  |  |
|                                                                                                                      | s, supported by tapered piers resting on a solid balustrade ouble-hung design. A door at the south elevation appear |                                                                |  |  |
| 43 History and Significance<br>The property is a member of "Garth's Addition"                                        | neighborhood situated west of downtown Columbia.                                                                    |                                                                |  |  |
| 44 Description of Environment and Outbuildin A gravel drive at the north end of the lot leads with 11 Aldeah Avenue. | gs<br>to a two-car garage. Mature trees are noted on the prop                                                       | erty. The garage and drive appear to be shared                 |  |  |
| 45 Sources of Information:<br>City of Columbia, Assessor's Office                                                    | 46 Prep                                                                                                             | pared By: Ruth Keenoy 314-353-7992                             |  |  |
| · · · · · · · · · · · · · · · · · · ·                                                                                |                                                                                                                     | anization: TRC                                                 |  |  |
|                                                                                                                      |                                                                                                                     | e: June 5, 2006<br>ision Date(s)                               |  |  |