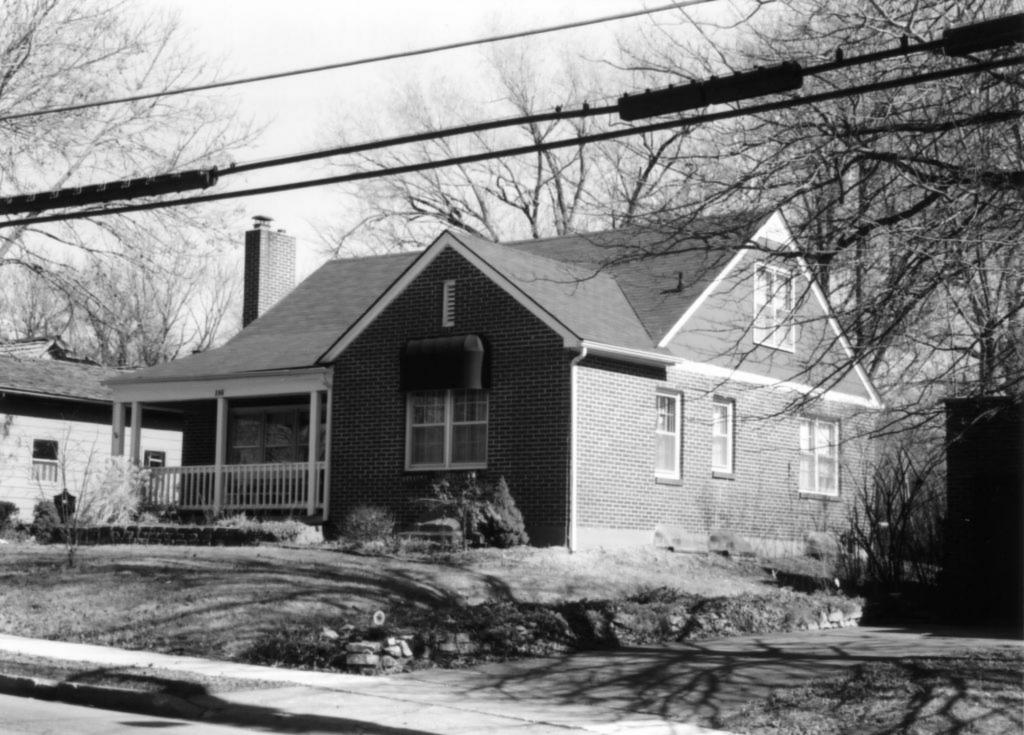

80-AS-605-601

| Office of Historic P HISTORIC INVENTORY                                                                              | reservation, P.O. Box 176, Jefferson                                                                                | City, Missouri 65101                                           |  |  |
|----------------------------------------------------------------------------------------------------------------------|---------------------------------------------------------------------------------------------------------------------|----------------------------------------------------------------|--|--|
|                                                                                                                      | 4 Present Name(s) 7 Aldeah Avenue; W.W. Payne Subdivision                                                           |                                                                |  |  |
| 2 County<br>Boone                                                                                                    | 5 Other Name(s) Parcel No. 16-318-00-13-034.00 01                                                                   |                                                                |  |  |
| 3 Location of Negatives<br>MoDNR                                                                                     |                                                                                                                     |                                                                |  |  |
| 6 Specific Location<br>7 Aldeah Avenue                                                                               | 16 Thematic Category                                                                                                | 28 Number of Stories: 1.0                                      |  |  |
| 7 Addair / World                                                                                                     | 17 Date(s) or Period 1924                                                                                           | 29 Basement Yes (X) No ( )                                     |  |  |
| 7 City or Town If Rural, Township & Vicinity Columbia                                                                | 18 Style or Design: Craftsman                                                                                       | 30 Foundation Material: cast concrete                          |  |  |
| 8 Site Plan with North Arrow                                                                                         | 19 Architect or Engineer: unknown                                                                                   | 31 Wall Construction: frame                                    |  |  |
| 2 cando                                                                                                              | 20 Contractor or Builder: unknown                                                                                   | 32 Roof Type & Material:<br>gable / asphalt shingles           |  |  |
| Conc.                                                                                                                | 21 Original Use, if apparent: single family home                                                                    | e 33 Number of Bays<br>Front 3 Side 3                          |  |  |
| Grand Grand                                                                                                          | 22 Present Use: single family home                                                                                  | 34 Wall Treatment: stucco                                      |  |  |
| Discount Orived                                                                                                      | 23 Ownership Public ( ) Private (X                                                                                  | () 35 Plan Shape: gable-front                                  |  |  |
| ALDeah                                                                                                               | 24 Owner's Name & Address, if known<br>Pape Investments, LLC<br>P.O. Box 1392<br>Columbia, MO 65205                 | 36 Changes Addition ( ) (Explain in #42) Altered ( ) Moved ( ) |  |  |
| Coordinates UTM<br>Latitude<br>Longitude                                                                             |                                                                                                                     | 37 Condition Interior: unknown  Exterior: good                 |  |  |
| 10 Site ( ) Structure ( ) Building ( X ) Object ( )                                                                  |                                                                                                                     | 38 Preservation Underway? Yes ( )<br>No (X)                    |  |  |
| 11 On National Yes ( ) 12 Is It Yes Register? No (X) Eligible? No                                                    | 25 Open to Public? Yes ( ) No (X)                                                                                   | 39 Endangered? Yes ( ) No (X) By What?                         |  |  |
| 13 Part of Estab. Yes ( ) 14 District Ye Hist. Distr.? No (X) Potential? No                                          | Mitch Skoy City of Columbia Planning Office                                                                         | e 40 Visible from Public Road? Yes (X) No ( )                  |  |  |
| Name of Established District N/A                                                                                     | 27 Other Surveys in Which Included None                                                                             | 41 Lot Size: 57' x 60'                                         |  |  |
|                                                                                                                      | s, supported by tapered piers resting on a solid balustrade ouble-hung design. A door at the south elevation appear |                                                                |  |  |
| 43 History and Significance<br>The property is a member of "Garth's Addition"                                        | neighborhood situated west of downtown Columbia.                                                                    |                                                                |  |  |
| 44 Description of Environment and Outbuildin A gravel drive at the north end of the lot leads with 11 Aldeah Avenue. | gs<br>to a two-car garage. Mature trees are noted on the prop                                                       | erty. The garage and drive appear to be shared                 |  |  |
| 45 Sources of Information:<br>City of Columbia, Assessor's Office                                                    | 46 Prep                                                                                                             | pared By: Ruth Keenoy 314-353-7992                             |  |  |
| · · · · · · · · · · · · · · · · · · ·                                                                                |                                                                                                                     | anization: TRC                                                 |  |  |
|                                                                                                                      |                                                                                                                     | e: June 5, 2006<br>ision Date(s)                               |  |  |