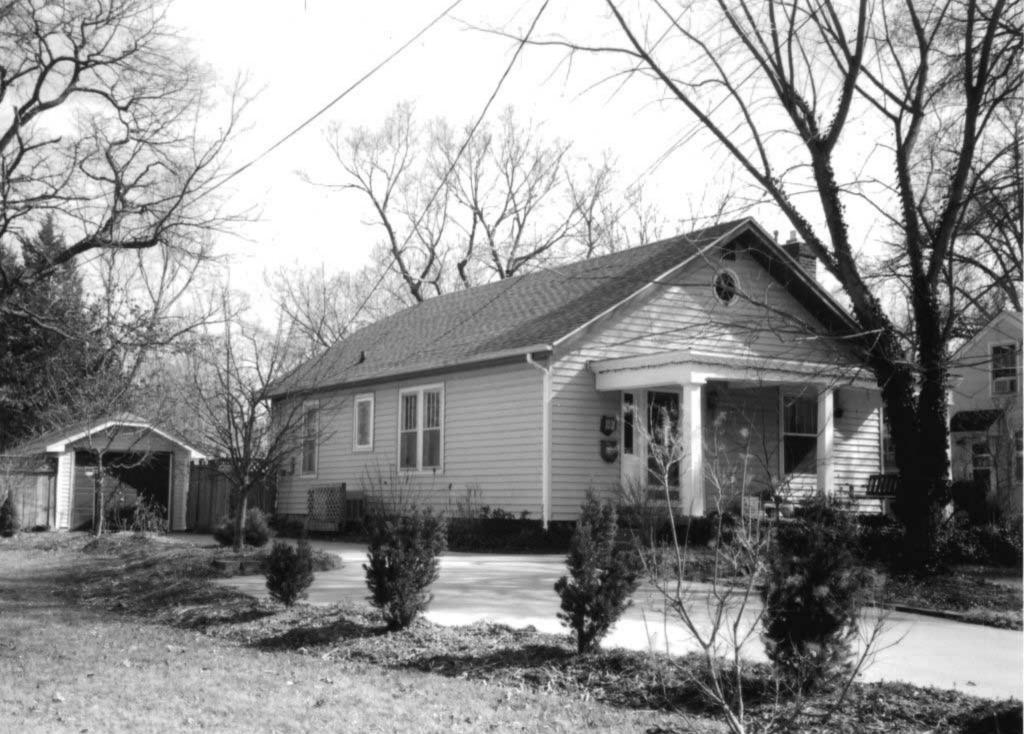

| the street to a detached gable-front plan garage with synthetic bordered by a rear fence.                           |
| 45 Sources of Information:<br>City of Columbia, Assessor's Office                             |                                                                                                                   | 46 Prepared By: Ruth Keenoy 314-353-7992                                                                            |
|                                                                                               |                                                                                                                   | 47 Organization: TRC 48 Date: June 12, 2006                                                                         |





| 1                                                                                                                                      | 4 Prese             | ent Name(s) 23 N. Greenwood Avenu                                                                                          | e, Ridgeway Subo                       | division                                                                              |
|----------------------------------------------------------------------------------------------------------------------------------------|---------------------|----------------------------------------------------------------------------------------------------------------------------|----------------------------------------|-------------------------------------------------------