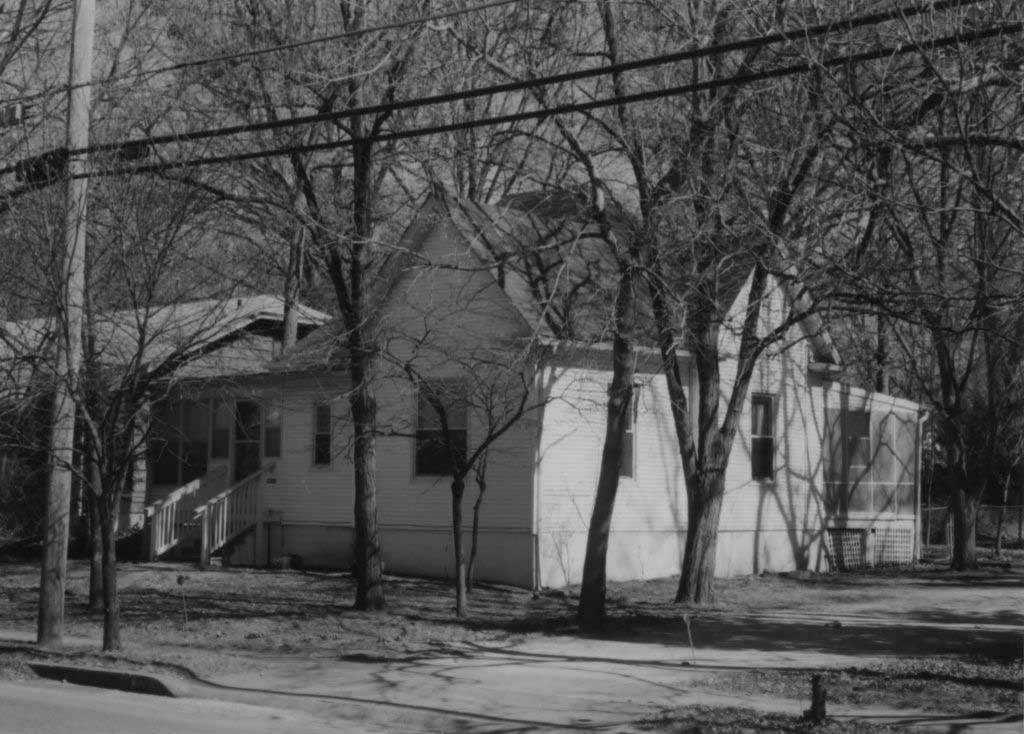

80-AS-605-601

| Office of Historic P HISTORIC INVENTORY                                                                              | reservation, P.O. Box 176, Jefferson                                                                                | City, Missouri 65101                                           |  |  |
|----------------------------------------------------------------------------------------------------------------------|---------------------------------------------------------------------------------------------------------------------|----------------------------------------------------------------|--|--|
|                                                                                                                      | 4 Present Name(s) 7 Aldeah Avenue; W.W. Payne Subdivision                                                           |                                                                |  |  |
| 2 County<br>Boone                                                                                                    | 5 Other Name(s) Parcel No. 16-318-00-13-034.00 01                                                                   |                                                                |  |  |
| 3 Location of Negatives<br>MoDNR                                                                                     |                                                                                                                     |                                                                |  |  |
| 6 Specific Location<br>7 Aldeah Avenue                                                                               | 16 Thematic Category                                                                                                | 28 Number of Stories: 1.0                                      |  |  |
| 7 Addair / World                                                                                                     | 17 Date(s) or Period 1924                                                                                           | 29 Basement Yes (X) No ( )                                     |  |  |
| 7 City or Town If Rural, Township & Vicinity Columbia                                                                | 18 Style or Design: Craftsman                                                                                       | 30 Foundation Material: cast concrete                          |  |  |
| 8 Site Plan with North Arrow                                                                                         | 19 Architect or Engineer: unknown                                                                                   | 31 Wall Construction: frame                                    |  |  |
| 2 cando                                                                                                              | 20 Contractor or Builder: unknown                                                                                   | 32 Roof Type & Material:<br>gable / asphalt shingles           |  |  |
| Conc.                                                                                                                | 21 Original Use, if apparent: single family home                                                                    | e 33 Number of Bays<br>Front 3 Side 3                          |  |  |
| Grand Grand                                                                                                          | 22 Present Use: single family home                                                                                  | 34 Wall Treatment: stucco                                      |  |  |
| Discount Orived                                                                                                      | 23 Ownership Public ( ) Private (X                                                                                  | () 35 Plan Shape: gable-front                                  |  |  |
| ALDeah                                                                                                               | 24 Owner's Name & Address, if known<br>Pape Investments, LLC<br>P.O. Box 1392<br>Columbia, MO 65205                 | 36 Changes Addition ( ) (Explain in #42) Altered ( ) Moved ( ) |  |  |
| Coordinates UTM<br>Latitude<br>Longitude                                                                             |                                                                                                                     | 37 Condition Interior: unknown  Exterior: good                 |  |  |
| 10 Site ( ) Structure ( ) Building ( X ) Object ( )                                                                  |                                                                                                                     | 38 Preservation Underway? Yes ( )<br>No (X)                    |  |  |
| 11 On National Yes ( ) 12 Is It Yes Register? No (X) Eligible? No                                                    | 25 Open to Public? Yes ( ) No (X)                                                                                   | 39 Endangered? Yes ( ) No (X) By What?                         |  |  |
| 13 Part of Estab. Yes ( ) 14 District Ye Hist. Distr.? No (X) Potential? No                                          | Mitch Skoy City of Columbia Planning Office                                                                         | e 40 Visible from Public Road? Yes (X) No ( )                  |  |  |
| Name of Established District N/A                                                                                     | 27 Other Surveys in Which Included None                                                                             | 41 Lot Size: 57' x 60'                                         |  |  |
|                                                                                                                      | s, supported by tapered piers resting on a solid balustrade ouble-hung design. A door at the south elevation appear |                                                                |  |  |
| 43 History and Significance<br>The property is a member of "Garth's Addition"                                        | neighborhood situated west of downtown Columbia.                                                                    |                                                                |  |  |
| 44 Description of Environment and Outbuildin A gravel drive at the north end of the lot leads with 11 Aldeah Avenue. | gs<br>to a two-car garage. Mature trees are noted on the prop                                                       | erty. The garage and drive appear to be shared                 |  |  |
| 45 Sources of Information:<br>City of Columbia, Assessor's Office                                                    | 46 Prep                                                                                                             | pared By: Ruth Keenoy 314-353-7992                             |  |  |
| · · · · · · · · · · · · · · · · · · ·                                                                                |                                                                                                                     | anization: TRC                                                 |  |  |
|                                                                                                                      |                                                                                                                     | e: June 5, 2006<br>ision Date(s)                               |  |  |