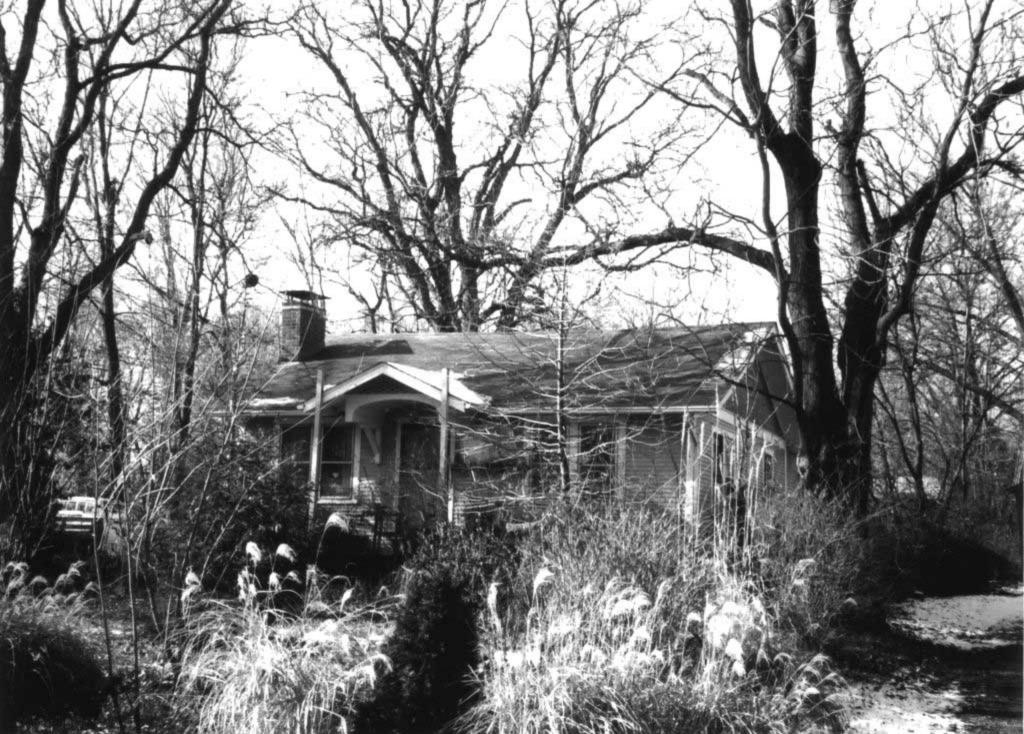

80-AS-605-601

| Office of Historic P HISTORIC INVENTORY                                                                              | reservation, P.O. Box 176, Jefferson                                                                                | City, Missouri 65101                                           |  |  |
|----------------------------------------------------------------------------------------------------------------------|---------------------------------------------------------------------------------------------------------------------|----------------------------------------------------------------|--|--|
|                                                                                                                      | 4 Present Name(s) 7 Aldeah Avenue; W.W. Payne Subdivision                                                           |                                                                |  |  |
| 2 County<br>Boone                                                                                                    | 5 Other Name(s) Parcel No. 16-318-00-13-034.00 01                                                                   |                                                                |  |  |
| 3 Location of Negatives<br>MoDNR                                                                                     |                                                                                                                     |                                                                |  |  |
| 6 Specific Location<br>7 Aldeah Avenue                                                                               | 16 Thematic Category                                                                                                | 28 Number of Stories: 1.0                                      |  |  |
| 7 Addair / World                                                                                                     | 17 Date(s) or Period 1924                                                                                           | 29 Basement Yes (X) No ( )                                     |  |  |
| 7 City or Town If Rural, Township & Vicinity Columbia                                                                | 18 Style or Design: Craftsman                                                                                       | 30 Foundation Material: cast concrete                          |  |  |
| 8 Site Plan with North Arrow                                                                                         | 19 Architect or Engineer: unknown                                                                                   | 31 Wall Construction: frame                                    |  |  |
| 2 cando                                                                                                              | 20 Contractor or Builder: unknown                                                                                   | 32 Roof Type & Material:<br>gable / asphalt shingles           |  |  |
| Conc.                                                                                                                | 21 Original Use, if apparent: single family home                                                                    | e 33 Number of Bays<br>Front 3 Side 3                          |  |  |
| Grand Grand                                                                                                          | 22 Present Use: single family home                                                                                  | 34 Wall Treatment: stucco                                      |  |  |
| Discount Orived                                                                                                      | 23 Ownership Public ( ) Private (X                                                                                  | () 35 Plan Shape: gable-front                                  |  |  |
| ALDeah                                                                                                               | 24 Owner's Name & Address, if known<br>Pape Investments, LLC<br>P.O. Box 1392<br>Columbia, MO 65205                 | 36 Changes Addition ( ) (Explain in #42) Altered ( ) Moved ( ) |  |  |
| Coordinates UTM<br>Latitude<br>Longitude                                                                             |                                                                                                                     | 37 Condition Interior: unknown  Exterior: good                 |  |  |
| 10 Site ( ) Structure ( ) Building ( X ) Object ( )                                                                  |                                                                                                                     | 38 Preservation Underway? Yes ( )<br>No (X)                    |  |  |
| 11 On National Yes ( ) 12 Is It Yes Register? No (X) Eligible? No                                                    | 25 Open to Public? Yes ( ) No (X)                                                                                   | 39 Endangered? Yes ( ) No (X) By What?                         |  |  |
| 13 Part of Estab. Yes ( ) 14 District Ye Hist. Distr.? No (X) Potential? No                                          | Mitch Skoy City of Columbia Planning Office                                                                         | e 40 Visible from Public Road? Yes (X) No ( )                  |  |  |
| Name of Established District N/A                                                                                     | 27 Other Surveys in Which Included None                                                                             | 41 Lot Size: 57' x 60'                                         |  |  |
|                                                                                                                      | s, supported by tapered piers resting on a solid balustrade ouble-hung design. A door at the south elevation appear |                                                                |  |  |
| 43 History and Significance<br>The property is a member of "Garth's Addition"                                        | neighborhood situated west of downtown Columbia.                                                                    |                                                                |  |  |
| 44 Description of Environment and Outbuildin A gravel drive at the north end of the lot leads with 11 Aldeah Avenue. | gs<br>to a two-car garage. Mature trees are noted on the prop                                                       | erty. The garage and drive appear to be shared                 |  |  |
| 45 Sources of Information:<br>City of Columbia, Assessor's Office                                                    | 46 Prep                                                                                                             | pared By: Ruth Keenoy 314-353-7992                             |  |  |
| · · · · · · · · · · · · · · · · · · ·                                                                                |                                                                                                                     | anization: TRC                                                 |  |  |
|                                                                                                                      |                                                                                                                     | e: June 5, 2006<br>ision Date(s)                               |  |  |