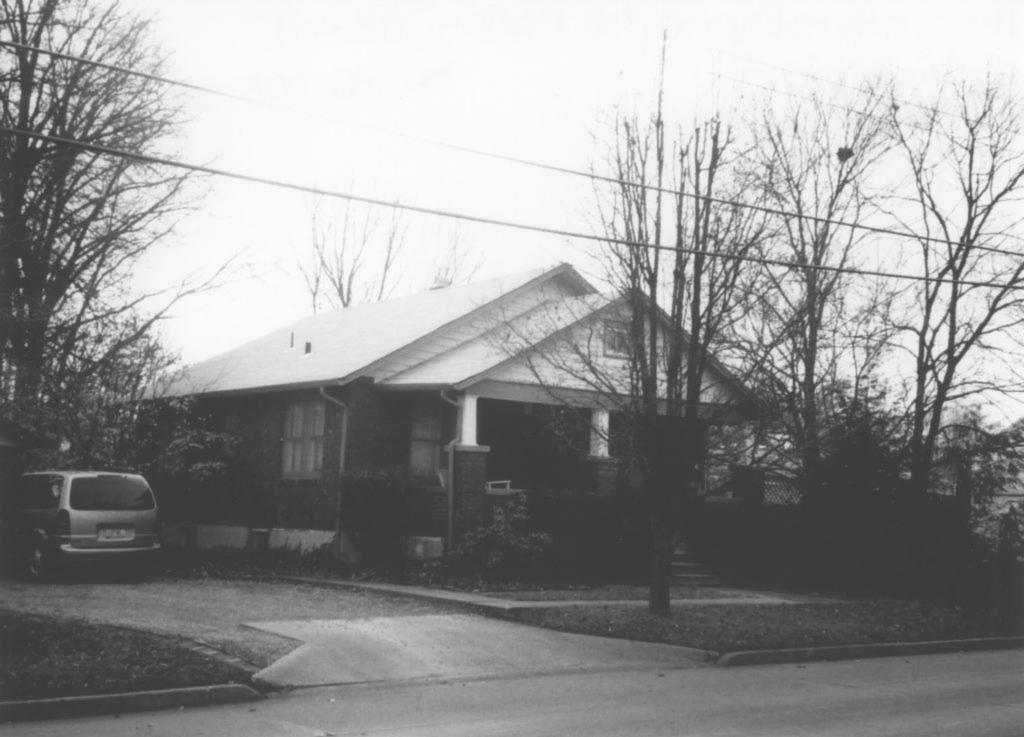

80-AS-605-601

| Office of Historic P HISTORIC INVENTORY                                                                              | reservation, P.O. Box 176, Jefferson                                                                                | City, Missouri 65101                                           |  |  |
|----------------------------------------------------------------------------------------------------------------------|---------------------------------------------------------------------------------------------------------------------|----------------------------------------------------------------|--|--|
|                                                                                                                      | 4 Present Name(s) 7 Aldeah Avenue; W.W. Payne Subdivision                                                           |                                                                |  |  |
| 2 County<br>Boone                                                                                                    | 5 Other Name(s) Parcel No. 16-318-00-13-034.00 01                                                                   |                                                                |  |  |
| 3 Location of Negatives<br>MoDNR                                                                                     |                                                                                                                     |                                                                |  |  |
| 6 Specific Location<br>7 Aldeah Avenue                                                                               | 16 Thematic Category                                                                                                | 28 Number of Stories: 1.0                                      |  |  |
| 7 Addair / World                                                                                                     | 17 Date(s) or Period 1924                                                                                           | 29 Basement Yes (X) No ( )                                     |  |  |
| 7 City or Town If Rural, Township & Vicinity Columbia                                                                | 18 Style or Design: Craftsman                                                                                       | 30 Foundation Material: cast concrete                          |  |  |
| 8 Site Plan with North Arrow                                                                                         | 19 Architect or Engineer: unknown                                                                                   | 31 Wall Construction: frame                                    |  |  |
| 2 cando                                                                                                              | 20 Contractor or Builder: unknown                                                                                   | 32 Roof Type & Material:<br>gable / asphalt shingles           |  |  |
| Conc.                                                                                                                | 21 Original Use, if apparent: single family home                                                                    | e 33 Number of Bays<br>Front 3 Side 3                          |  |  |
| Grand Grand                                                                                                          | 22 Present Use: single family home                                                                                  | 34 Wall Treatment: stucco                                      |  |  |
| Discount Orived                                                                                                      | 23 Ownership Public ( ) Private (X                                                                                  | () 35 Plan Shape: gable-front                                  |  |  |
| ALDeah                                                                                                               | 24 Owner's Name & Address, if known<br>Pape Investments, LLC<br>P.O. Box 1392<br>Columbia, MO 65205                 | 36 Changes Addition ( ) (Explain in #42) Altered ( ) Moved ( ) |  |  |
| Coordinates UTM<br>Latitude<br>Longitude                                                                             |                                                                                                                     | 37 Condition Interior: unknown  Exterior: good                 |  |  |
| 10 Site ( ) Structure ( ) Building ( X ) Object ( )                                                                  |                                                                                                                     | 38 Preservation Underway? Yes ( )<br>No (X)                    |  |  |
| 11 On National Yes ( ) 12 Is It Yes Register? No (X) Eligible? No                                                    | 25 Open to Public? Yes ( ) No (X)                                                                                   | 39 Endangered? Yes ( ) No (X) By What?                         |  |  |
| 13 Part of Estab. Yes ( ) 14 District Ye Hist. Distr.? No (X) Potential? No                                          | Mitch Skoy City of Columbia Planning Office                                                                         | e 40 Visible from Public Road? Yes (X) No ( )                  |  |  |
| Name of Established District N/A                                                                                     | 27 Other Surveys in Which Included None                                                                             | 41 Lot Size: 57' x 60'                                         |  |  |
|                                                                                                                      | s, supported by tapered piers resting on a solid balustrade ouble-hung design. A door at the south elevation appear |                                                                |  |  |
| 43 History and Significance<br>The property is a member of "Garth's Addition"                                        | neighborhood situated west of downtown Columbia.                                                                    |                                                                |  |  |
| 44 Description of Environment and Outbuildin A gravel drive at the north end of the lot leads with 11 Aldeah Avenue. | gs<br>to a two-car garage. Mature trees are noted on the prop                                                       | erty. The garage and drive appear to be shared                 |  |  |
| 45 Sources of Information:<br>City of Columbia, Assessor's Office                                                    | 46 Prep                                                                                                             | pared By: Ruth Keenoy 314-353-7992                             |  |  |
| · · · · · · · · · · · · · · · · · · ·                                                                                |                                                                                                                     | anization: TRC                                                 |  |  |
|                                                                                                                      |                                                                                                                     | e: June 5, 2006<br>ision Date(s)                               |  |  |