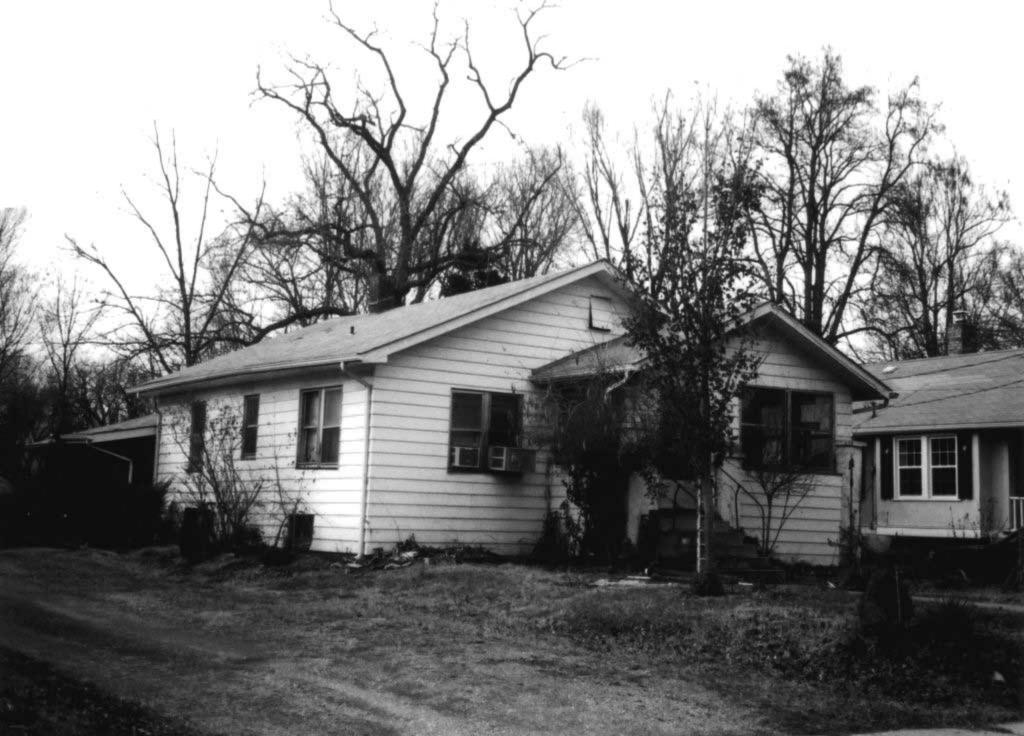

| 1                                                                                                                                                                                                                     | 4 Pre         | sent Name(s) 10 Aldeah Avenue; Henry                                                                    | Wise Re-subdi                  | vision                                                         |
|-----------------------------------------------------------------------------------------------------------------------------------------------------------------------------------------------------------------------|---------------|---------------------------------------------------------------------------------------------------------|--------------------------------|----------------------------------------------------------------|
| 2 County<br>Boone                                                                                                                                                                                                     | 5 Oth         | er Name(s) Parcel No. 16-319-00-13-004                                                                  | .00 01                         |                                                                |
| 3 Location of Negatives<br>MoDNR                                                                                                                                                                                      |               |                                                                                                         |                                |                                                                |
| 6 Specific Location<br>10 Aldeah Avenue                                                                                                                                                                               | •             | 16 Thematic Category                                                                                    |                                | 28 Number of Stories: 1.5                                      |
| 10700001171100                                                                                                                                                                                                        | ,             | 17 Date(s) or Period 1945 (est.)                                                                        |                                | 29 Basement Yes (X) No ( )                                     |
| 7 City or Town If Rural, Township & Vicinity<br>Columbia                                                                                                                                                              | /             | 18 Style or Design: Tudor Revival / Calinfluence                                                        | pe Cod                         | 30 Foundation Material: cast concrete                          |
| 8 Site Plan with North Arrow                                                                                                                                                                                          |               | 19 Architect or Engineer: unknown                                                                       |                                | 31 Wall Construction: frame                                    |
|                                                                                                                                                                                                                       | NCL.          | 20 Contractor or Builder: unknown                                                                       |                                | 32 Roof Type & Material:<br>gable / asphalt shingles           |
|                                                                                                                                                                                                                       | رام<br>مر     | 21 Original Use, if apparent: single far                                                                | nily home                      | 33 Number of Bays Front 3 Side 5                               |
| 0 m                                                                                                                                                                                                                   |               | 22 Present Use: single family home                                                                      |                                | 34 Wall Treatment: synthetic                                   |
| Alfoudh                                                                                                                                                                                                               | Aliquah       | 23 Ownership Public ( )                                                                                 | Private (X)                    | 35 Plan Shape: irregular                                       |
|                                                                                                                                                                                                                       | 1             | 24 Owner's Name & Address, if known<br>David & Connie Briscoe<br>10 Aldeah Avenue<br>Columbia, MO 65203 |                                | 36 Changes Addition ( ) (Explain in #42) Altered (X) Moved ( ) |
| Coordinates UTM<br>Latitude<br>Longitude                                                                                                                                                                              |               | Columbia, WC 00200                                                                                      |                                | 37 Condition Interior: unknown  Exterior: good                 |
| 10 Site ( ) Structure ( Building ( X ) Object ( )                                                                                                                                                                     | )             |                                                                                                         |                                | 38 Preservation Underway? Yes ( )<br>No (X)                    |
| 11 On National Yes ( ) 12 Is It Register? No (X) Eligible?                                                                                                                                                            | Yes()<br>No() | 25 Open to Public? Yes ( )                                                                              | No (X)                         | 39 Endangered? Yes ( ) No (X) By What?                         |
| 13 Part of Estab. Yes ( ) 14 District Hist. Distr.? No (X) Potential?                                                                                                                                                 |               | 26 Local Contact Person or Organizati<br>Mitch Skov, City of Columbia Planr                             | on<br>ning Office              | 40 Visible from Public Road? Yes (X)<br>No ( )                 |
| Name of Established District N/A                                                                                                                                                                                      |               | 27 Other Surveys in Which Included None                                                                 |                                | 41 Lot Size: 55' x 180'                                        |
| 42 Further Description of Important Feature Exterior synthetic siding not original. Single over-six double-hung design with original de Eaves are enclosed. At the rear elevation is replacement overhead track door. | light orig    | ding. There is a side stoop at the north ele                                                            | evation that is no             | ot original. No primary elevation porch.                       |
| 43 History and Significance<br>The property is a member of "Garth's Additi<br>from William and Maria Defacio.                                                                                                         |               | hborhood situated west of downtown Colu                                                                 | ımbia. The curr                | rent owners gained the property in 1991                        |
| 44 Description of Environment and Outbuil A concrete drive leads to the attached gara entry at the west elevation. The property do (east) side of the house toward the south.                                         | ge bay (      |                                                                                                         |                                |                                                                |
| 45 Sources of Information:<br>City of Columbia, Assessor's Office                                                                                                                                                     |               |                                                                                                         | 46 Prepared                    | By: Ruth Keenoy 314-353-7992                                   |
|                                                                                                                                                                                                                       |               |                                                                                                         | 47 Organizati                  |                                                                |
|                                                                                                                                                                                                                       |               |                                                                                                         | 48 Date: June<br>49 Revision D |                                                                |