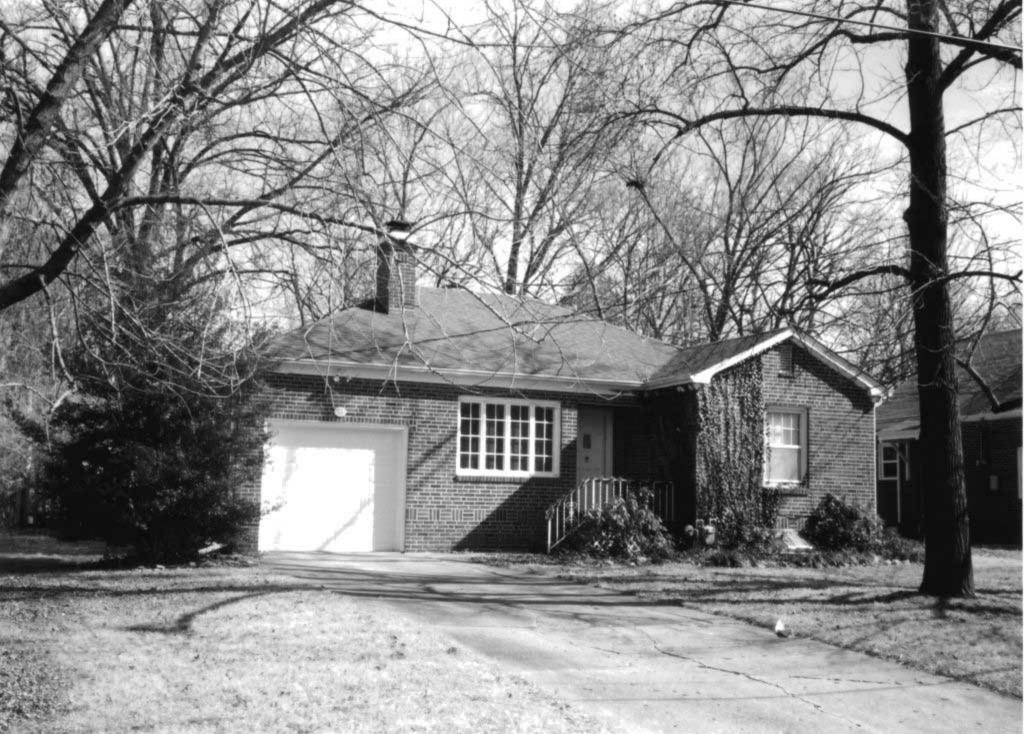

80-AS-605-601

| Office of Historic P HISTORIC INVENTORY                                                                              | reservation, P.O. Box 176, Jefferson                                                                                | City, Missouri 65101                                           |  |  |
|----------------------------------------------------------------------------------------------------------------------|---------------------------------------------------------------------------------------------------------------------|----------------------------------------------------------------|--|--|
|                                                                                                                      | 4 Present Name(s) 7 Aldeah Avenue; W.W. Payne Subdivision                                                           |                                                                |  |  |
| 2 County<br>Boone                                                                                                    | 5 Other Name(s) Parcel No. 16-318-00-13-034.00 01                                                                   |                                                                |  |  |
| 3 Location of Negatives<br>MoDNR                                                                                     |                                                                                                                     |                                                                |  |  |
| 6 Specific Location<br>7 Aldeah Avenue                                                                               | 16 Thematic Category                                                                                                | 28 Number of Stories: 1.0                                      |  |  |
| 7 Addair / World                                                                                                     | 17 Date(s) or Period 1924                                                                                           | 29 Basement Yes (X) No ( )                                     |  |  |
| 7 City or Town If Rural, Township & Vicinity Columbia                                                                | 18 Style or Design: Craftsman                                                                                       | 30 Foundation Material: cast concrete                          |  |  |
| 8 Site Plan with North Arrow                                                                                         | 19 Architect or Engineer: unknown                                                                                   | 31 Wall Construction: frame                                    |  |  |
| 2 cando                                                                                                              | 20 Contractor or Builder: unknown                                                                                   | 32 Roof Type & Material:<br>gable / asphalt shingles           |  |  |
| Conc.                                                                                                                | 21 Original Use, if apparent: single family home                                                                    | e 33 Number of Bays<br>Front 3 Side 3                          |  |  |
| Grand Grand                                                                                                          | 22 Present Use: single family home                                                                                  | 34 Wall Treatment: stucco                                      |  |  |
| Discount Orived                                                                                                      | 23 Ownership Public ( ) Private (X                                                                                  | () 35 Plan Shape: gable-front                                  |  |  |
| ALDeah                                                                                                               | 24 Owner's Name & Address, if known<br>Pape Investments, LLC<br>P.O. Box 1392<br>Columbia, MO 65205                 | 36 Changes Addition ( ) (Explain in #42) Altered ( ) Moved ( ) |  |  |
| Coordinates UTM<br>Latitude<br>Longitude                                                                             |                                                                                                                     | 37 Condition Interior: unknown  Exterior: good                 |  |  |
| 10 Site ( ) Structure ( ) Building ( X ) Object ( )                                                                  |                                                                                                                     | 38 Preservation Underway? Yes ( )<br>No (X)                    |  |  |
| 11 On National Yes ( ) 12 Is It Yes Register? No (X) Eligible? No                                                    | 25 Open to Public? Yes ( ) No (X)                                                                                   | 39 Endangered? Yes ( ) No (X) By What?                         |  |  |
| 13 Part of Estab. Yes ( ) 14 District Ye Hist. Distr.? No (X) Potential? No                                          | Mitch Skoy City of Columbia Planning Office                                                                         | e 40 Visible from Public Road? Yes (X) No ( )                  |  |  |
| Name of Established District N/A                                                                                     | 27 Other Surveys in Which Included None                                                                             | 41 Lot Size: 57' x 60'                                         |  |  |
|                                                                                                                      | s, supported by tapered piers resting on a solid balustrade ouble-hung design. A door at the south elevation appear |                                                                |  |  |
| 43 History and Significance<br>The property is a member of "Garth's Addition"                                        | neighborhood situated west of downtown Columbia.                                                                    |                                                                |  |  |
| 44 Description of Environment and Outbuildin A gravel drive at the north end of the lot leads with 11 Aldeah Avenue. | gs<br>to a two-car garage. Mature trees are noted on the prop                                                       | erty. The garage and drive appear to be shared                 |  |  |
| 45 Sources of Information:<br>City of Columbia, Assessor's Office                                                    | 46 Prep                                                                                                             | pared By: Ruth Keenoy 314-353-7992                             |  |  |
| · · · · · · · · · · · · · · · · · · ·                                                                                |                                                                                                                     | anization: TRC                                                 |  |  |
|                                                                                                                      |                                                                                                                     | e: June 5, 2006<br>ision Date(s)                               |  |  |