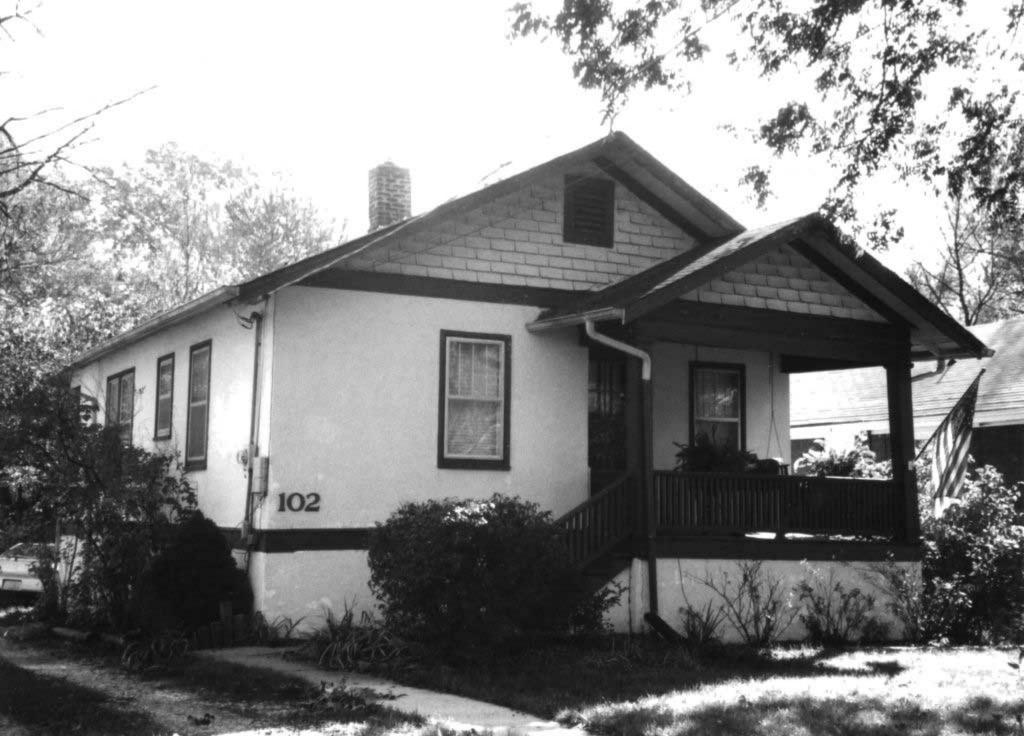

|                                                   | İ                                                                                                           | 47 Organizati   | ion: TRC                                                       |  |  |
|                                                                                                                                                                                                   |                                                   |                                                                                                             | 48 Date: June   |                                                                |  |  |



HISTORIC INVENTORY 4 Present Name(s) 103 Aldeah Avenue; L.S. Backus Subdivision 2 County 5 Other Name(s) Parcel No. 16-318-00-12-011.00 01 Boone 3 Location of Negatives MoDNR 6 Specific Location 16 Thematic Category 28 Number of Stories: 1.5 103 Aldeah Avenue 17 Date(s) or Period 1930 (est.) 29 Basement Yes (X) No ( ) 7 City or Town If Rural, Township & Vicinity 18 Style or Design: Craftsman 30 Foundation Material: cast concrete Columbia 19 Architect or Engineer: unknown 31 Wall Construction: frame 8 Site Plan with North Arrow 20 Contractor or Builder: 32 Roof Type & Material: gable / asphalt shingles 21 Original Use, if apparent: single family home 33 Number of Bays Front 3 Side 3 22 Present Use: single family home 34 Wall Treatment: brick 35 Plan Shape: end-gable 23 Ownership Public (