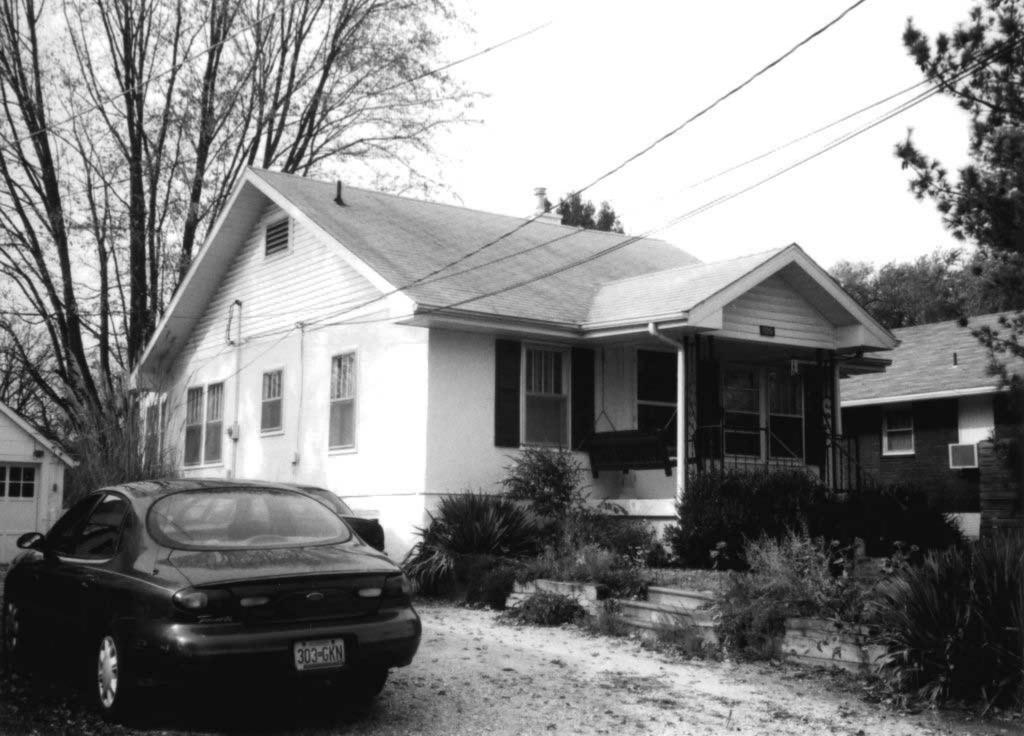

| 1                                                                                                                                                                                                                     | 4 Pre         | sent Name(s) 10 Aldeah Avenue; Henry                                                                    | Wise Re-subdi                  | vision                                                         |
|-----------------------------------------------------------------------------------------------------------------------------------------------------------------------------------------------------------------------|---------------|---------------------------------------------------------------------------------------------------------|--------------------------------|----------------------------------------------------------------|
| 2 County<br>Boone                                                                                                                                                                                                     | 5 Oth         | er Name(s) Parcel No. 16-319-00-13-004                                                                  | .00 01                         |                                                                |
| 3 Location of Negatives<br>MoDNR                                                                                                                                                                                      |               |                                                                                                         |                                |                                                                |
| 6 Specific Location<br>10 Aldeah Avenue                                                                                                                                                                               | •             | 16 Thematic Category                                                                                    |                                | 28 Number of Stories: 1.5                                      |
| 10700001171100                                                                                                                                                                                                        | ,             | 17 Date(s) or Period 1945 (est.)                                                                        |                                | 29 Basement Yes (X) No ( )                                     |
| 7 City or Town If Rural, Township & Vicinity<br>Columbia                                                                                                                                                              | /             | 18 Style or Design: Tudor Revival / Calinfluence                                                        | pe Cod                         | 30 Foundation Material: cast concrete                          |
| 8 Site Plan with North Arrow                                                                                                                                                                                          |               | 19 Architect or Engineer: unknown                                                                       |                                | 31 Wall Construction: frame                                    |
|                                                                                                                                                                                                                       | NCL.          | 20 Contractor or Builder: unknown                                                                       |                                | 32 Roof Type & Material:<br>gable / asphalt shingles           |
|                                                                                                                                                                                                                       | رام<br>مر     | 21 Original Use, if apparent: single far                                                                | nily home                      | 33 Number of Bays Front 3 Side 5                               |
| 0 m                                                                                                                                                                                                                   |               | 22 Present Use: single family home                                                                      |                                | 34 Wall Treatment: synthetic                                   |
| Alfoudh                                                                                                                                                                                                               | Aliquah       | 23 Ownership Public ( )                                                                                 | Private (X)                    | 35 Plan Shape: irregular                                       |
|                                                                                                                                                                                                                       | 1             | 24 Owner's Name & Address, if known<br>David & Connie Briscoe<br>10 Aldeah Avenue<br>Columbia, MO 65203 |                                | 36 Changes Addition ( ) (Explain in #42) Altered (X) Moved ( ) |
| Coordinates UTM<br>Latitude<br>Longitude                                                                                                                                                                              |               | Columbia, WC 00200                                                                                      |                                | 37 Condition Interior: unknown  Exterior: good                 |
| 10 Site ( ) Structure ( Building ( X ) Object ( )                                                                                                                                                                     | )             |                                                                                                         |                                | 38 Preservation Underway? Yes ( )<br>No (X)                    |
| 11 On National Yes ( ) 12 Is It Register? No (X) Eligible?                                                                                                                                                            | Yes()<br>No() | 25 Open to Public? Yes ( )                                                                              | No (X)                         | 39 Endangered? Yes ( ) No (X) By What?                         |
| 13 Part of Estab. Yes ( ) 14 District Hist. Distr.? No (X) Potential?                                                                                                                                                 |               | 26 Local Contact Person or Organizati<br>Mitch Skov, City of Columbia Planr                             | on<br>ning Office              | 40 Visible from Public Road? Yes (X)<br>No ( )                 |
| Name of Established District N/A                                                                                                                                                                                      |               | 27 Other Surveys in Which Included None                                                                 |                                | 41 Lot Size: 55' x 180'                                        |
| 42 Further Description of Important Feature Exterior synthetic siding not original. Single over-six double-hung design with original de Eaves are enclosed. At the rear elevation is replacement overhead track door. | light orig    | ding. There is a side stoop at the north ele                                                            | evation that is no             | ot original. No primary elevation porch.                       |
| 43 History and Significance<br>The property is a member of "Garth's Additi<br>from William and Maria Defacio.                                                                                                         |               | hborhood situated west of downtown Colu                                                                 | ımbia. The curr                | rent owners gained the property in 1991                        |
| 44 Description of Environment and Outbuil A concrete drive leads to the attached gara entry at the west elevation. The property do (east) side of the house toward the south.                                         | ge bay (      |                                                                                                         |                                |                                                                |
| 45 Sources of Information:<br>City of Columbia, Assessor's Office                                                                                                                                                     |               |                                                                                                         | 46 Prepared                    | By: Ruth Keenoy 314-353-7992                                   |
|                                                                                                                                                                                                                       |               |                                                                                                         | 47 Organizati                  |                                                                |
|                                                                                                                                                                                                                       |               |                                                                                                         | 48 Date: June<br>49 Revision D |                                                                |