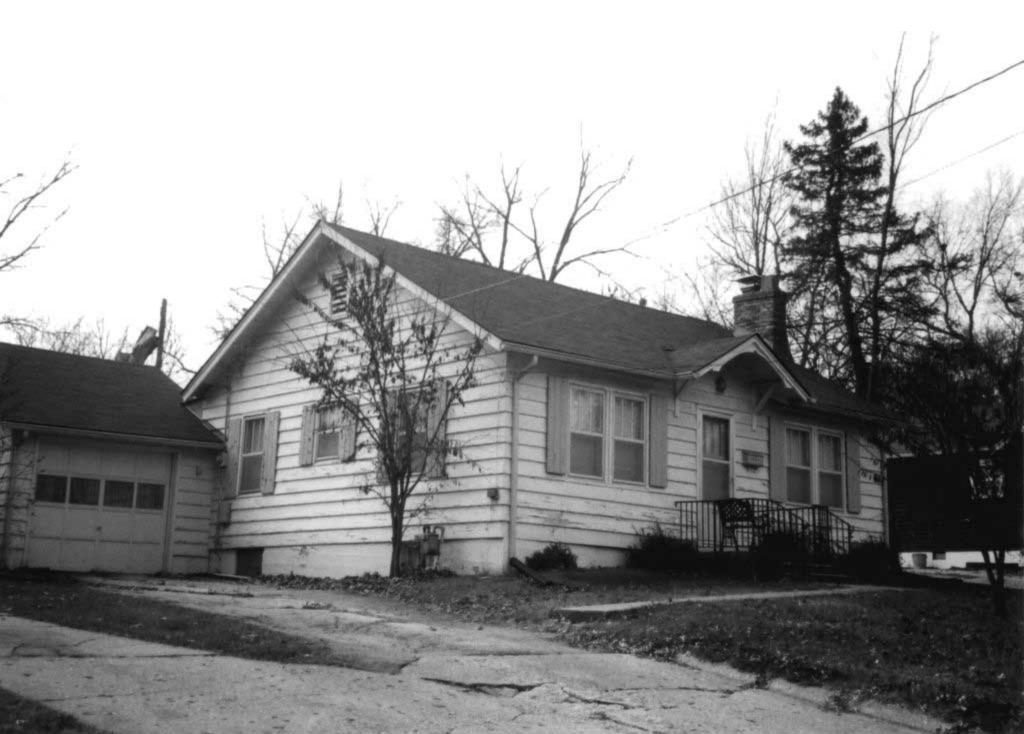

80-AS-605-601

| Office of Historic P HISTORIC INVENTORY                                                                              | reservation, P.O. Box 176, Jefferson                                                                                | City, Missouri 65101                                           |  |  |
|----------------------------------------------------------------------------------------------------------------------|---------------------------------------------------------------------------------------------------------------------|----------------------------------------------------------------|--|--|
|                                                                                                                      | 4 Present Name(s) 7 Aldeah Avenue; W.W. Payne Subdivision                                                           |                                                                |  |  |
| 2 County<br>Boone                                                                                                    | 5 Other Name(s) Parcel No. 16-318-00-13-034.00 01                                                                   |                                                                |  |  |
| 3 Location of Negatives<br>MoDNR                                                                                     |                                                                                                                     |                                                                |  |  |
| 6 Specific Location<br>7 Aldeah Avenue                                                                               | 16 Thematic Category                                                                                                | 28 Number of Stories: 1.0                                      |  |  |
| 7 Addair / World                                                                                                     | 17 Date(s) or Period 1924                                                                                           | 29 Basement Yes (X) No ( )                                     |  |  |
| 7 City or Town If Rural, Township & Vicinity Columbia                                                                | 18 Style or Design: Craftsman                                                                                       | 30 Foundation Material: cast concrete                          |  |  |
| 8 Site Plan with North Arrow                                                                                         | 19 Architect or Engineer: unknown                                                                                   | 31 Wall Construction: frame                                    |  |  |
| 2 cando                                                                                                              | 20 Contractor or Builder: unknown                                                                                   | 32 Roof Type & Material:<br>gable / asphalt shingles           |  |  |
| Conc.                                                                                                                | 21 Original Use, if apparent: single family home                                                                    | e 33 Number of Bays<br>Front 3 Side 3                          |  |  |
| Grand Grand                                                                                                          | 22 Present Use: single family home                                                                                  | 34 Wall Treatment: stucco                                      |  |  |
| Discount Orived                                                                                                      | 23 Ownership Public ( ) Private (X                                                                                  | () 35 Plan Shape: gable-front                                  |  |  |
| ALDeah                                                                                                               | 24 Owner's Name & Address, if known<br>Pape Investments, LLC<br>P.O. Box 1392<br>Columbia, MO 65205                 | 36 Changes Addition ( ) (Explain in #42) Altered ( ) Moved ( ) |  |  |
| Coordinates UTM<br>Latitude<br>Longitude                                                                             |                                                                                                                     | 37 Condition Interior: unknown  Exterior: good                 |  |  |
| 10 Site ( ) Structure ( ) Building ( X ) Object ( )                                                                  |                                                                                                                     | 38 Preservation Underway? Yes ( )<br>No (X)                    |  |  |
| 11 On National Yes ( ) 12 Is It Yes Register? No (X) Eligible? No                                                    | 25 Open to Public? Yes ( ) No (X)                                                                                   | 39 Endangered? Yes ( ) No (X) By What?                         |  |  |
| 13 Part of Estab. Yes ( ) 14 District Ye Hist. Distr.? No (X) Potential? No                                          | Mitch Skoy City of Columbia Planning Office                                                                         | e 40 Visible from Public Road? Yes (X) No ( )                  |  |  |
| Name of Established District N/A                                                                                     | 27 Other Surveys in Which Included None                                                                             | 41 Lot Size: 57' x 60'                                         |  |  |
|                                                                                                                      | s, supported by tapered piers resting on a solid balustrade ouble-hung design. A door at the south elevation appear |                                                                |  |  |
| 43 History and Significance<br>The property is a member of "Garth's Addition"                                        | neighborhood situated west of downtown Columbia.                                                                    |                                                                |  |  |
| 44 Description of Environment and Outbuildin A gravel drive at the north end of the lot leads with 11 Aldeah Avenue. | gs<br>to a two-car garage. Mature trees are noted on the prop                                                       | erty. The garage and drive appear to be shared                 |  |  |
| 45 Sources of Information:<br>City of Columbia, Assessor's Office                                                    | 46 Prep                                                                                                             | pared By: Ruth Keenoy 314-353-7992                             |  |  |
| · · · · · · · · · · · · · · · · · · ·                                                                                |                                                                                                                     | anization: TRC                                                 |  |  |
|                                                                                                                      |                                                                                                                     | e: June 5, 2006<br>ision Date(s)                               |  |  |