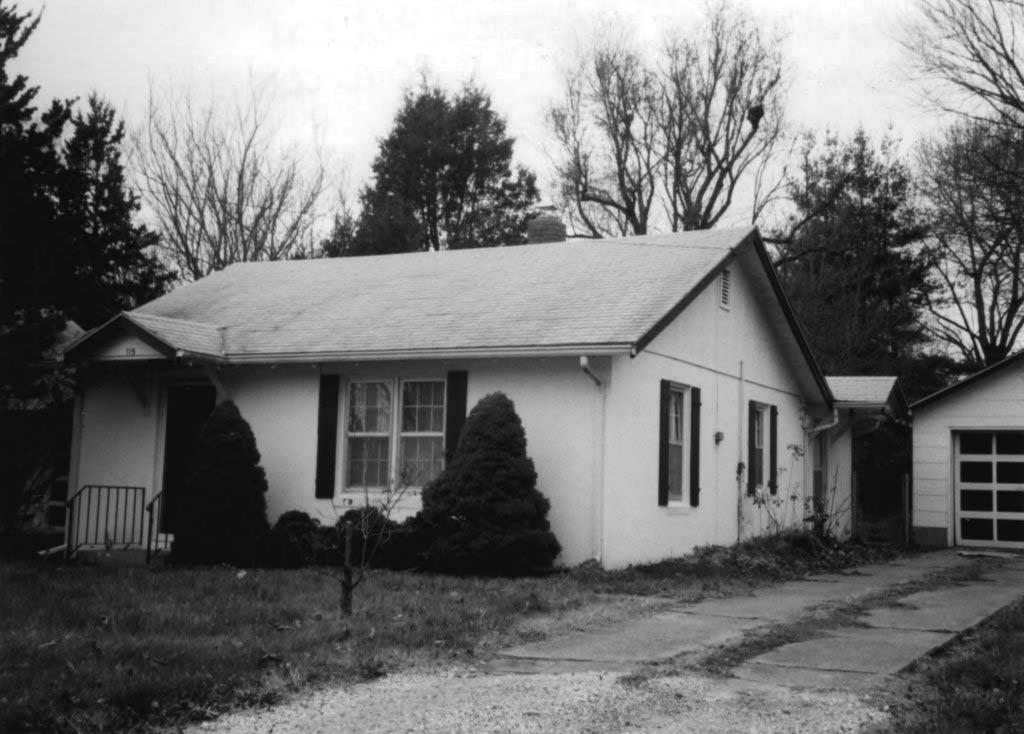

| 1                                                                                                                                                                                                                     | 4 Pre         | sent Name(s) 10 Aldeah Avenue; Henry                                                                    | Wise Re-subdi                  | vision                                                         |
|-----------------------------------------------------------------------------------------------------------------------------------------------------------------------------------------------------------------------|---------------|---------------------------------------------------------------------------------------------------------|--------------------------------|----------------------------------------------------------------|
| 2 County<br>Boone                                                                                                                                                                                                     | 5 Oth         | er Name(s) Parcel No. 16-319-00-13-004                                                                  | .00 01                         |                                                                |
| 3 Location of Negatives<br>MoDNR                                                                                                                                                                                      |               |                                                                                                         |                                |                                                                |
| 6 Specific Location<br>10 Aldeah Avenue                                                                                                                                                                               | •             | 16 Thematic Category                                                                                    |                                | 28 Number of Stories: 1.5                                      |
| 10700001171100                                                                                                                                                                                                        | ,             | 17 Date(s) or Period 1945 (est.)                                                                        |                                | 29 Basement Yes (X) No ( )                                     |
| 7 City or Town If Rural, Township & Vicinity<br>Columbia                                                                                                                                                              | /             | 18 Style or Design: Tudor Revival / Calinfluence                                                        | pe Cod                         | 30 Foundation Material: cast concrete                          |
| 8 Site Plan with North Arrow                                                                                                                                                                                          |               | 19 Architect or Engineer: unknown                                                                       |                                | 31 Wall Construction: frame                                    |
|                                                                                                                                                                                                                       | NCL.          | 20 Contractor or Builder: unknown                                                                       |                                | 32 Roof Type & Material:<br>gable / asphalt shingles           |
|                                                                                                                                                                                                                       | رام<br>مر     | 21 Original Use, if apparent: single far                                                                | nily home                      | 33 Number of Bays Front 3 Side 5                               |
| 0 m                                                                                                                                                                                                                   |               | 22 Present Use: single family home                                                                      |                                | 34 Wall Treatment: synthetic                                   |
| Alfoudh                                                                                                                                                                                                               | Aliquah       | 23 Ownership Public ( )                                                                                 | Private (X)                    | 35 Plan Shape: irregular                                       |
|                                                                                                                                                                                                                       | 1             | 24 Owner's Name & Address, if known<br>David & Connie Briscoe<br>10 Aldeah Avenue<br>Columbia, MO 65203 |                                | 36 Changes Addition ( ) (Explain in #42) Altered (X) Moved ( ) |
| Coordinates UTM<br>Latitude<br>Longitude                                                                                                                                                                              |               | Columbia, WC 00200                                                                                      |                                | 37 Condition Interior: unknown  Exterior: good                 |
| 10 Site ( ) Structure ( Building ( X ) Object ( )                                                                                                                                                                     | )             |                                                                                                         |                                | 38 Preservation Underway? Yes ( )<br>No (X)                    |
| 11 On National Yes ( ) 12 Is It Register? No (X) Eligible?                                                                                                                                                            | Yes()<br>No() | 25 Open to Public? Yes ( )                                                                              | No (X)                         | 39 Endangered? Yes ( ) No (X) By What?                         |
| 13 Part of Estab. Yes ( ) 14 District Hist. Distr.? No (X) Potential?                                                                                                                                                 |               | 26 Local Contact Person or Organizati<br>Mitch Skov, City of Columbia Planr                             | on<br>ning Office              | 40 Visible from Public Road? Yes (X)<br>No ( )                 |
| Name of Established District N/A                                                                                                                                                                                      |               | 27 Other Surveys in Which Included None                                                                 |                                | 41 Lot Size: 55' x 180'                                        |
| 42 Further Description of Important Feature Exterior synthetic siding not original. Single over-six double-hung design with original de Eaves are enclosed. At the rear elevation is replacement overhead track door. | light orig    | ding. There is a side stoop at the north ele                                                            | evation that is no             | ot original. No primary elevation porch.                       |
| 43 History and Significance<br>The property is a member of "Garth's Additi<br>from William and Maria Defacio.                                                                                                         |               | hborhood situated west of downtown Colu                                                                 | ımbia. The curr                | rent owners gained the property in 1991                        |
| 44 Description of Environment and Outbuil A concrete drive leads to the attached gara entry at the west elevation. The property do (east) side of the house toward the south.                                         | ge bay (      |                                                                                                         |                                |                                                                |
| 45 Sources of Information:<br>City of Columbia, Assessor's Office                                                                                                                                                     |               |                                                                                                         | 46 Prepared                    | By: Ruth Keenoy 314-353-7992                                   |
|                                                                                                                                                                                                                       |               |                                                                                                         | 47 Organizati                  |                                                                |
|                                                                                                                                                                                                                       |               |                                                                                                         | 48 Date: June<br>49 Revision D |                                                                |