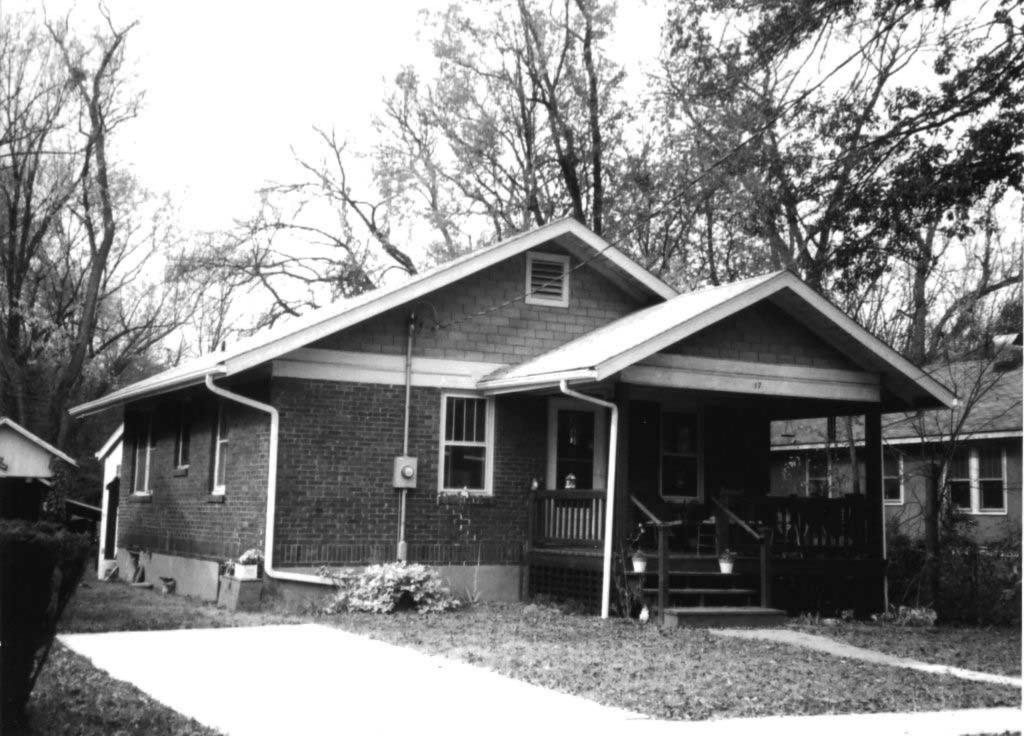

| 1                                                                                                                                                                                                                     | 4 Pre         | sent Name(s) 10 Aldeah Avenue; Henry                                                                    | Wise Re-subdi                  | vision                                                         |
|-----------------------------------------------------------------------------------------------------------------------------------------------------------------------------------------------------------------------|---------------|---------------------------------------------------------------------------------------------------------|--------------------------------|----------------------------------------------------------------|
| 2 County<br>Boone                                                                                                                                                                                                     | 5 Oth         | er Name(s) Parcel No. 16-319-00-13-004                                                                  | .00 01                         |                                                                |
| 3 Location of Negatives<br>MoDNR                                                                                                                                                                                      |               |                                                                                                         |                                |                                                                |
| 6 Specific Location<br>10 Aldeah Avenue                                                                                                                                                                               | •             | 16 Thematic Category                                                                                    |                                | 28 Number of Stories: 1.5                                      |
| 10700001171100                                                                                                                                                                                                        | ,             | 17 Date(s) or Period 1945 (est.)                                                                        |                                | 29 Basement Yes (X) No ( )                                     |
| 7 City or Town If Rural, Township & Vicinity<br>Columbia                                                                                                                                                              | /             | 18 Style or Design: Tudor Revival / Calinfluence                                                        | pe Cod                         | 30 Foundation Material: cast concrete                          |
| 8 Site Plan with North Arrow                                                                                                                                                                                          |               | 19 Architect or Engineer: unknown                                                                       |                                | 31 Wall Construction: frame                                    |
|                                                                                                                                                                                                                       | NCL.          | 20 Contractor or Builder: unknown                                                                       |                                | 32 Roof Type & Material:<br>gable / asphalt shingles           |
|                                                                                                                                                                                                                       | رام<br>مر     | 21 Original Use, if apparent: single far                                                                | nily home                      | 33 Number of Bays Front 3 Side 5                               |
| 0 m                                                                                                                                                                                                                   |               | 22 Present Use: single family home                                                                      |                                | 34 Wall Treatment: synthetic                                   |
| Alfoudh                                                                                                                                                                                                               | Aliquah       | 23 Ownership Public ( )                                                                                 | Private (X)                    | 35 Plan Shape: irregular                                       |
|                                                                                                                                                                                                                       | 1             | 24 Owner's Name & Address, if known<br>David & Connie Briscoe<br>10 Aldeah Avenue<br>Columbia, MO 65203 |                                | 36 Changes Addition ( ) (Explain in #42) Altered (X) Moved ( ) |
| Coordinates UTM<br>Latitude<br>Longitude                                                                                                                                                                              |               | Columbia, WC 00200                                                                                      |                                | 37 Condition Interior: unknown  Exterior: good                 |
| 10 Site ( ) Structure ( Building ( X ) Object ( )                                                                                                                                                                     | )             |                                                                                                         |                                | 38 Preservation Underway? Yes ( )<br>No (X)                    |
| 11 On National Yes ( ) 12 Is It Register? No (X) Eligible?                                                                                                                                                            | Yes()<br>No() | 25 Open to Public? Yes ( )                                                                              | No (X)                         | 39 Endangered? Yes ( ) No (X) By What?                         |
| 13 Part of Estab. Yes ( ) 14 District Hist. Distr.? No (X) Potential?                                                                                                                                                 |               | 26 Local Contact Person or Organizati<br>Mitch Skov, City of Columbia Planr                             | on<br>ning Office              | 40 Visible from Public Road? Yes (X)<br>No ( )                 |
| Name of Established District N/A                                                                                                                                                                                      |               | 27 Other Surveys in Which Included None                                                                 |                                | 41 Lot Size: 55' x 180'                                        |
| 42 Further Description of Important Feature Exterior synthetic siding not original. Single over-six double-hung design with original de Eaves are enclosed. At the rear elevation is replacement overhead track door. | light orig    | ding. There is a side stoop at the north ele                                                            | evation that is no             | ot original. No primary elevation porch.                       |
| 43 History and Significance<br>The property is a member of "Garth's Additi<br>from William and Maria Defacio.                                                                                                         |               | hborhood situated west of downtown Colu                                                                 | ımbia. The curr                | rent owners gained the property in 1991                        |
| 44 Description of Environment and Outbuil A concrete drive leads to the attached gara entry at the west elevation. The property do (east) side of the house toward the south.                                         | ge bay (      |                                                                                                         |                                |                                                                |
| 45 Sources of Information:<br>City of Columbia, Assessor's Office                                                                                                                                                     |               |                                                                                                         | 46 Prepared                    | By: Ruth Keenoy 314-353-7992                                   |
|                                                                                                                                                                                                                       |               |                                                                                                         | 47 Organizati                  |                                                                |
|                                                                                                                                                                                                                       |               |                                                                                                         | 48 Date: June<br>49 Revision D |                                                                |