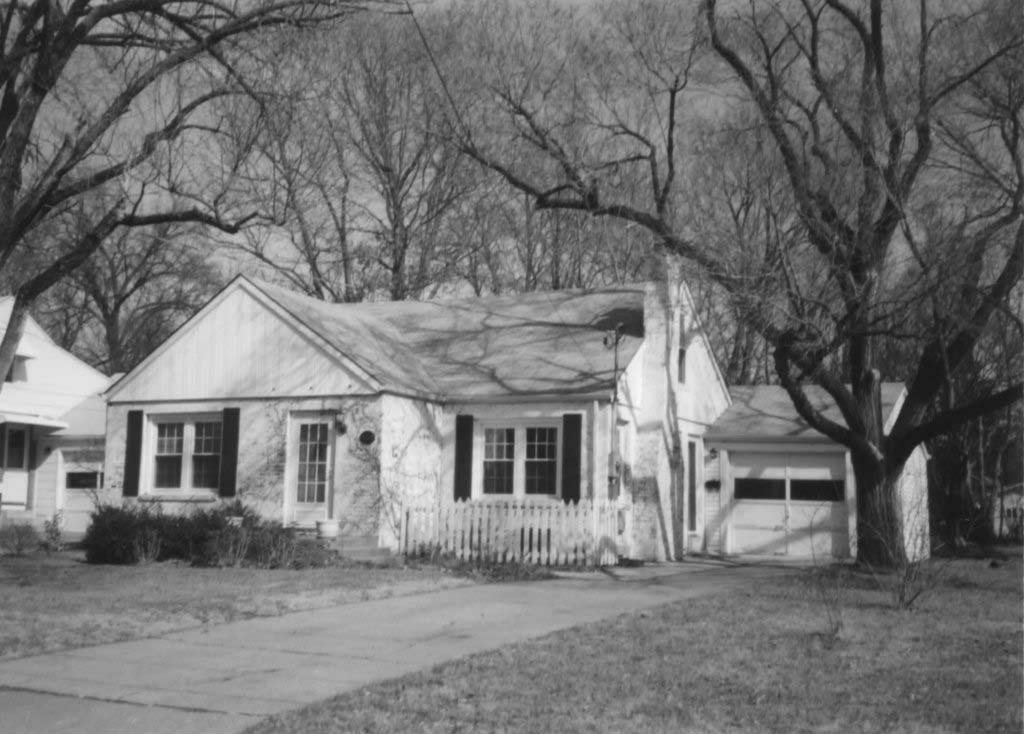

80-AS-605-601

| Office of Historic P HISTORIC INVENTORY                                                                              | reservation, P.O. Box 176, Jefferson                                                                                | City, Missouri 65101                                           |  |  |
|----------------------------------------------------------------------------------------------------------------------|---------------------------------------------------------------------------------------------------------------------|----------------------------------------------------------------|--|--|
|                                                                                                                      | 4 Present Name(s) 7 Aldeah Avenue; W.W. Payne Subdivision                                                           |                                                                |  |  |
| 2 County<br>Boone                                                                                                    | 5 Other Name(s) Parcel No. 16-318-00-13-034.00 01                                                                   |                                                                |  |  |
| 3 Location of Negatives<br>MoDNR                                                                                     |                                                                                                                     |                                                                |  |  |
| 6 Specific Location<br>7 Aldeah Avenue                                                                               | 16 Thematic Category                                                                                                | 28 Number of Stories: 1.0                                      |  |  |
| 7 Addair / World                                                                                                     | 17 Date(s) or Period 1924                                                                                           | 29 Basement Yes (X) No ( )                                     |  |  |
| 7 City or Town If Rural, Township & Vicinity Columbia                                                                | 18 Style or Design: Craftsman                                                                                       | 30 Foundation Material: cast concrete                          |  |  |
| 8 Site Plan with North Arrow                                                                                         | 19 Architect or Engineer: unknown                                                                                   | 31 Wall Construction: frame                                    |  |  |
| 2 cando                                                                                                              | 20 Contractor or Builder: unknown                                                                                   | 32 Roof Type & Material:<br>gable / asphalt shingles           |  |  |
| Conc.                                                                                                                | 21 Original Use, if apparent: single family home                                                                    | e 33 Number of Bays<br>Front 3 Side 3                          |  |  |
| Grand Grand                                                                                                          | 22 Present Use: single family home                                                                                  | 34 Wall Treatment: stucco                                      |  |  |
| Discount Orived                                                                                                      | 23 Ownership Public ( ) Private (X                                                                                  | () 35 Plan Shape: gable-front                                  |  |  |
| ALDeah                                                                                                               | 24 Owner's Name & Address, if known<br>Pape Investments, LLC<br>P.O. Box 1392<br>Columbia, MO 65205                 | 36 Changes Addition ( ) (Explain in #42) Altered ( ) Moved ( ) |  |  |
| Coordinates UTM<br>Latitude<br>Longitude                                                                             |                                                                                                                     | 37 Condition Interior: unknown  Exterior: good                 |  |  |
| 10 Site ( ) Structure ( ) Building ( X ) Object ( )                                                                  |                                                                                                                     | 38 Preservation Underway? Yes ( )<br>No (X)                    |  |  |
| 11 On National Yes ( ) 12 Is It Yes Register? No (X) Eligible? No                                                    | 25 Open to Public? Yes ( ) No (X)                                                                                   | 39 Endangered? Yes ( ) No (X) By What?                         |  |  |
| 13 Part of Estab. Yes ( ) 14 District Ye Hist. Distr.? No (X) Potential? No                                          | Mitch Skoy City of Columbia Planning Office                                                                         | e 40 Visible from Public Road? Yes (X) No ( )                  |  |  |
| Name of Established District N/A                                                                                     | 27 Other Surveys in Which Included None                                                                             | 41 Lot Size: 57' x 60'                                         |  |  |
|                                                                                                                      | s, supported by tapered piers resting on a solid balustrade ouble-hung design. A door at the south elevation appear |                                                                |  |  |
| 43 History and Significance<br>The property is a member of "Garth's Addition"                                        | neighborhood situated west of downtown Columbia.                                                                    |                                                                |  |  |
| 44 Description of Environment and Outbuildin A gravel drive at the north end of the lot leads with 11 Aldeah Avenue. | gs<br>to a two-car garage. Mature trees are noted on the prop                                                       | erty. The garage and drive appear to be shared                 |  |  |
| 45 Sources of Information:<br>City of Columbia, Assessor's Office                                                    | 46 Prep                                                                                                             | pared By: Ruth Keenoy 314-353-7992                             |  |  |
| · · · · · · · · · · · · · · · · · · ·                                                                                |                                                                                                                     | anization: TRC                                                 |  |  |
|                                                                                                                      |                                                                                                                     | e: June 5, 2006<br>ision Date(s)                               |  |  |