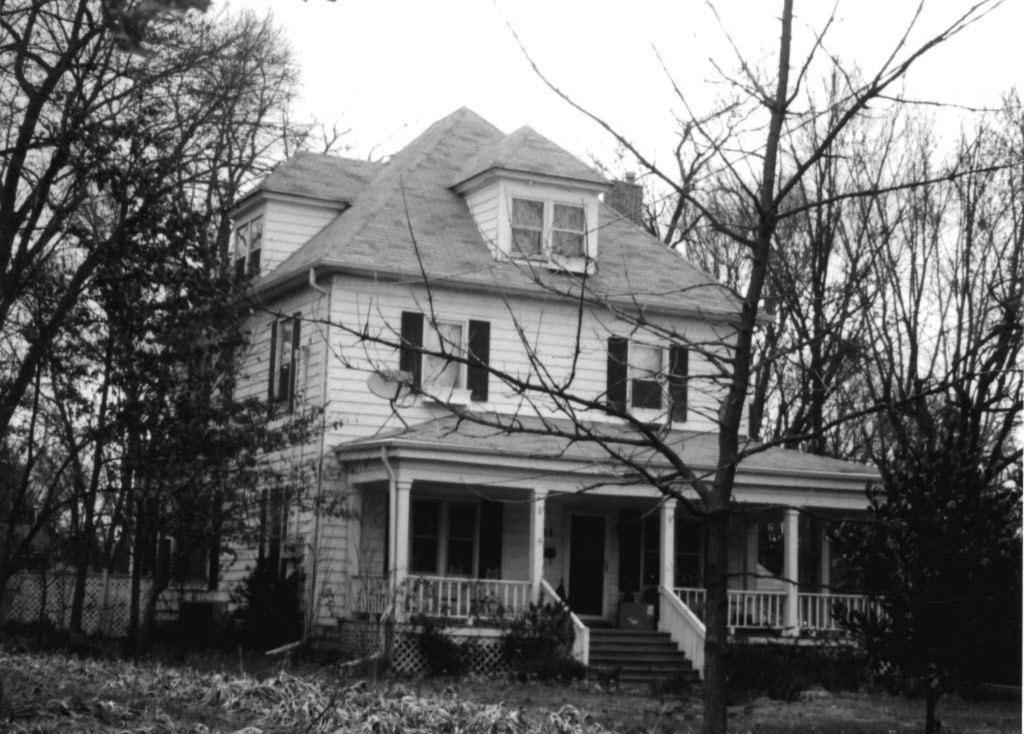

80-AS-605-601

| Office of Historic P HISTORIC INVENTORY                                                                              | reservation, P.O. Box 176, Jefferson                                                                                | City, Missouri 65101                                           |  |  |
|----------------------------------------------------------------------------------------------------------------------|---------------------------------------------------------------------------------------------------------------------|----------------------------------------------------------------|--|--|
|                                                                                                                      | 4 Present Name(s) 7 Aldeah Avenue; W.W. Payne Subdivision                                                           |                                                                |  |  |
| 2 County<br>Boone                                                                                                    | 5 Other Name(s) Parcel No. 16-318-00-13-034.00 01                                                                   |                                                                |  |  |
| 3 Location of Negatives<br>MoDNR                                                                                     |                                                                                                                     |                                                                |  |  |
| 6 Specific Location<br>7 Aldeah Avenue                                                                               | 16 Thematic Category                                                                                                | 28 Number of Stories: 1.0                                      |  |  |
| 7 Addair / World                                                                                                     | 17 Date(s) or Period 1924                                                                                           | 29 Basement Yes (X) No ( )                                     |  |  |
| 7 City or Town If Rural, Township & Vicinity Columbia                                                                | 18 Style or Design: Craftsman                                                                                       | 30 Foundation Material: cast concrete                          |  |  |
| 8 Site Plan with North Arrow                                                                                         | 19 Architect or Engineer: unknown                                                                                   | 31 Wall Construction: frame                                    |  |  |
| 2 cando                                                                                                              | 20 Contractor or Builder: unknown                                                                                   | 32 Roof Type & Material:<br>gable / asphalt shingles           |  |  |
| Conc.                                                                                                                | 21 Original Use, if apparent: single family home                                                                    | e 33 Number of Bays<br>Front 3 Side 3                          |  |  |
| Grand Grand                                                                                                          | 22 Present Use: single family home                                                                                  | 34 Wall Treatment: stucco                                      |  |  |
| Discount Orived                                                                                                      | 23 Ownership Public ( ) Private (X                                                                                  | () 35 Plan Shape: gable-front                                  |  |  |
| ALDeah                                                                                                               | 24 Owner's Name & Address, if known<br>Pape Investments, LLC<br>P.O. Box 1392<br>Columbia, MO 65205                 | 36 Changes Addition ( ) (Explain in #42) Altered ( ) Moved ( ) |  |  |
| Coordinates UTM<br>Latitude<br>Longitude                                                                             |                                                                                                                     | 37 Condition Interior: unknown  Exterior: good                 |  |  |
| 10 Site ( ) Structure ( ) Building ( X ) Object ( )                                                                  |                                                                                                                     | 38 Preservation Underway? Yes ( )<br>No (X)                    |  |  |
| 11 On National Yes ( ) 12 Is It Yes Register? No (X) Eligible? No                                                    | 25 Open to Public? Yes ( ) No (X)                                                                                   | 39 Endangered? Yes ( ) No (X) By What?                         |  |  |
| 13 Part of Estab. Yes ( ) 14 District Ye Hist. Distr.? No (X) Potential? No                                          | Mitch Skoy City of Columbia Planning Office                                                                         | e 40 Visible from Public Road? Yes (X) No ( )                  |  |  |
| Name of Established District N/A                                                                                     | 27 Other Surveys in Which Included None                                                                             | 41 Lot Size: 57' x 60'                                         |  |  |
|                                                                                                                      | s, supported by tapered piers resting on a solid balustrade ouble-hung design. A door at the south elevation appear |                                                                |  |  |
| 43 History and Significance<br>The property is a member of "Garth's Addition"                                        | neighborhood situated west of downtown Columbia.                                                                    |                                                                |  |  |
| 44 Description of Environment and Outbuildin A gravel drive at the north end of the lot leads with 11 Aldeah Avenue. | gs<br>to a two-car garage. Mature trees are noted on the prop                                                       | erty. The garage and drive appear to be shared                 |  |  |
| 45 Sources of Information:<br>City of Columbia, Assessor's Office                                                    | 46 Prep                                                                                                             | pared By: Ruth Keenoy 314-353-7992                             |  |  |
| · · · · · · · · · · · · · · · · · · ·                                                                                |                                                                                                                     | anization: TRC                                                 |  |  |
|                                                                                                                      |                                                                                                                     | e: June 5, 2006<br>ision Date(s)                               |  |  |