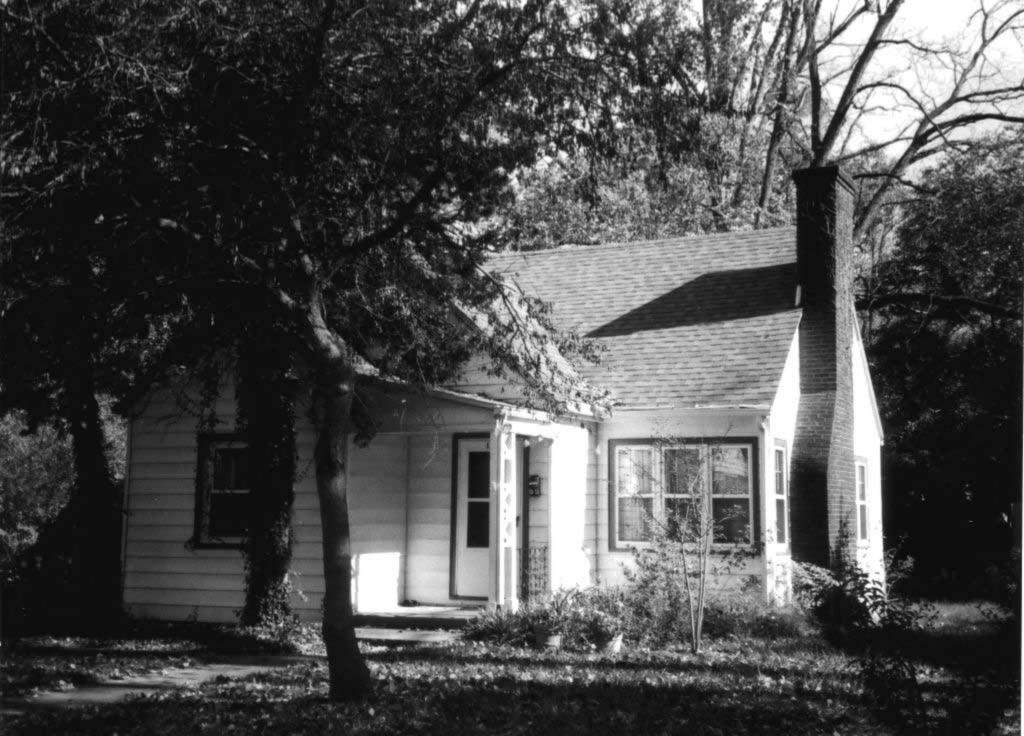

80-AS-605-601

| Office of Historic P HISTORIC INVENTORY                                                                              | reservation, P.O. Box 176, Jefferson                                                                                | City, Missouri 65101                                           |  |  |
|----------------------------------------------------------------------------------------------------------------------|---------------------------------------------------------------------------------------------------------------------|----------------------------------------------------------------|--|--|
|                                                                                                                      | 4 Present Name(s) 7 Aldeah Avenue; W.W. Payne Subdivision                                                           |                                                                |  |  |
| 2 County<br>Boone                                                                                                    | 5 Other Name(s) Parcel No. 16-318-00-13-034.00 01                                                                   |                                                                |  |  |
| 3 Location of Negatives<br>MoDNR                                                                                     |                                                                                                                     |                                                                |  |  |
| 6 Specific Location<br>7 Aldeah Avenue                                                                               | 16 Thematic Category                                                                                                | 28 Number of Stories: 1.0                                      |  |  |
| 7 Addair / World                                                                                                     | 17 Date(s) or Period 1924                                                                                           | 29 Basement Yes (X) No ( )                                     |  |  |
| 7 City or Town If Rural, Township & Vicinity Columbia                                                                | 18 Style or Design: Craftsman                                                                                       | 30 Foundation Material: cast concrete                          |  |  |
| 8 Site Plan with North Arrow                                                                                         | 19 Architect or Engineer: unknown                                                                                   | 31 Wall Construction: frame                                    |  |  |
| 2 cando                                                                                                              | 20 Contractor or Builder: unknown                                                                                   | 32 Roof Type & Material:<br>gable / asphalt shingles           |  |  |
| Conc.                                                                                                                | 21 Original Use, if apparent: single family home                                                                    | e 33 Number of Bays<br>Front 3 Side 3                          |  |  |
| Grand Grand                                                                                                          | 22 Present Use: single family home                                                                                  | 34 Wall Treatment: stucco                                      |  |  |
| Discount Orived                                                                                                      | 23 Ownership Public ( ) Private (X                                                                                  | () 35 Plan Shape: gable-front                                  |  |  |
| ALDeah                                                                                                               | 24 Owner's Name & Address, if known<br>Pape Investments, LLC<br>P.O. Box 1392<br>Columbia, MO 65205                 | 36 Changes Addition ( ) (Explain in #42) Altered ( ) Moved ( ) |  |  |
| Coordinates UTM<br>Latitude<br>Longitude                                                                             |                                                                                                                     | 37 Condition Interior: unknown  Exterior: good                 |  |  |
| 10 Site ( ) Structure ( ) Building ( X ) Object ( )                                                                  |                                                                                                                     | 38 Preservation Underway? Yes ( )<br>No (X)                    |  |  |
| 11 On National Yes ( ) 12 Is It Yes Register? No (X) Eligible? No                                                    | 25 Open to Public? Yes ( ) No (X)                                                                                   | 39 Endangered? Yes ( ) No (X) By What?                         |  |  |
| 13 Part of Estab. Yes ( ) 14 District Ye Hist. Distr.? No (X) Potential? No                                          | Mitch Skoy City of Columbia Planning Office                                                                         | e 40 Visible from Public Road? Yes (X) No ( )                  |  |  |
| Name of Established District N/A                                                                                     | 27 Other Surveys in Which Included None                                                                             | 41 Lot Size: 57' x 60'                                         |  |  |
|                                                                                                                      | s, supported by tapered piers resting on a solid balustrade ouble-hung design. A door at the south elevation appear |                                                                |  |  |
| 43 History and Significance<br>The property is a member of "Garth's Addition"                                        | neighborhood situated west of downtown Columbia.                                                                    |                                                                |  |  |
| 44 Description of Environment and Outbuildin A gravel drive at the north end of the lot leads with 11 Aldeah Avenue. | gs<br>to a two-car garage. Mature trees are noted on the prop                                                       | erty. The garage and drive appear to be shared                 |  |  |
| 45 Sources of Information:<br>City of Columbia, Assessor's Office                                                    | 46 Prep                                                                                                             | pared By: Ruth Keenoy 314-353-7992                             |  |  |
| · · · · · · · · · · · · · · · · · · ·                                                                                |                                                                                                                     | anization: TRC                                                 |  |  |
|                                                                                                                      |                                                                                                                     | e: June 5, 2006<br>ision Date(s)                               |  |  |