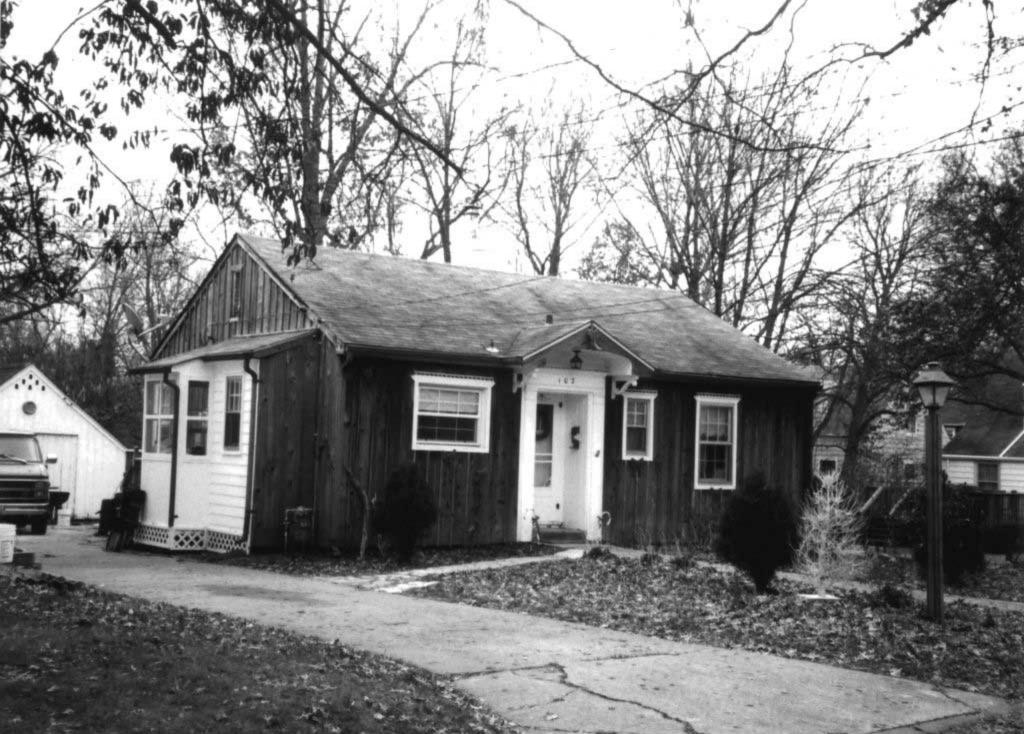

80-AS-605-601

| Office of Historic P HISTORIC INVENTORY                                                                              | reservation, P.O. Box 176, Jefferson                                                                                | City, Missouri 65101                                           |  |  |
|----------------------------------------------------------------------------------------------------------------------|---------------------------------------------------------------------------------------------------------------------|----------------------------------------------------------------|--|--|
|                                                                                                                      | 4 Present Name(s) 7 Aldeah Avenue; W.W. Payne Subdivision                                                           |                                                                |  |  |
| 2 County<br>Boone                                                                                                    | 5 Other Name(s) Parcel No. 16-318-00-13-034.00 01                                                                   |                                                                |  |  |
| 3 Location of Negatives<br>MoDNR                                                                                     |                                                                                                                     |                                                                |  |  |
| 6 Specific Location<br>7 Aldeah Avenue                                                                               | 16 Thematic Category                                                                                                | 28 Number of Stories: 1.0                                      |  |  |
| 7 Addair / World                                                                                                     | 17 Date(s) or Period 1924                                                                                           | 29 Basement Yes (X) No ( )                                     |  |  |
| 7 City or Town If Rural, Township & Vicinity Columbia                                                                | 18 Style or Design: Craftsman                                                                                       | 30 Foundation Material: cast concrete                          |  |  |
| 8 Site Plan with North Arrow                                                                                         | 19 Architect or Engineer: unknown                                                                                   | 31 Wall Construction: frame                                    |  |  |
| 2 cando                                                                                                              | 20 Contractor or Builder: unknown                                                                                   | 32 Roof Type & Material:<br>gable / asphalt shingles           |  |  |
| Conc.                                                                                                                | 21 Original Use, if apparent: single family home                                                                    | e 33 Number of Bays<br>Front 3 Side 3                          |  |  |
| Grand Grand                                                                                                          | 22 Present Use: single family home                                                                                  | 34 Wall Treatment: stucco                                      |  |  |
| Discount Orived                                                                                                      | 23 Ownership Public ( ) Private (X                                                                                  | () 35 Plan Shape: gable-front                                  |  |  |
| ALDeah                                                                                                               | 24 Owner's Name & Address, if known<br>Pape Investments, LLC<br>P.O. Box 1392<br>Columbia, MO 65205                 | 36 Changes Addition ( ) (Explain in #42) Altered ( ) Moved ( ) |  |  |
| Coordinates UTM<br>Latitude<br>Longitude                                                                             |                                                                                                                     | 37 Condition Interior: unknown  Exterior: good                 |  |  |
| 10 Site ( ) Structure ( ) Building ( X ) Object ( )                                                                  |                                                                                                                     | 38 Preservation Underway? Yes ( )<br>No (X)                    |  |  |
| 11 On National Yes ( ) 12 Is It Yes Register? No (X) Eligible? No                                                    | 25 Open to Public? Yes ( ) No (X)                                                                                   | 39 Endangered? Yes ( ) No (X) By What?                         |  |  |
| 13 Part of Estab. Yes ( ) 14 District Ye Hist. Distr.? No (X) Potential? No                                          | Mitch Skoy City of Columbia Planning Office                                                                         | e 40 Visible from Public Road? Yes (X) No ( )                  |  |  |
| Name of Established District N/A                                                                                     | 27 Other Surveys in Which Included None                                                                             | 41 Lot Size: 57' x 60'                                         |  |  |
|                                                                                                                      | s, supported by tapered piers resting on a solid balustrade ouble-hung design. A door at the south elevation appear |                                                                |  |  |
| 43 History and Significance<br>The property is a member of "Garth's Addition"                                        | neighborhood situated west of downtown Columbia.                                                                    |                                                                |  |  |
| 44 Description of Environment and Outbuildin A gravel drive at the north end of the lot leads with 11 Aldeah Avenue. | gs<br>to a two-car garage. Mature trees are noted on the prop                                                       | erty. The garage and drive appear to be shared                 |  |  |
| 45 Sources of Information:<br>City of Columbia, Assessor's Office                                                    | 46 Prep                                                                                                             | pared By: Ruth Keenoy 314-353-7992                             |  |  |
| · · · · · · · · · · · · · · · · · · ·                                                                                |                                                                                                                     | anization: TRC                                                 |  |  |
|                                                                                                                      |                                                                                                                     | e: June 5, 2006<br>ision Date(s)                               |  |  |