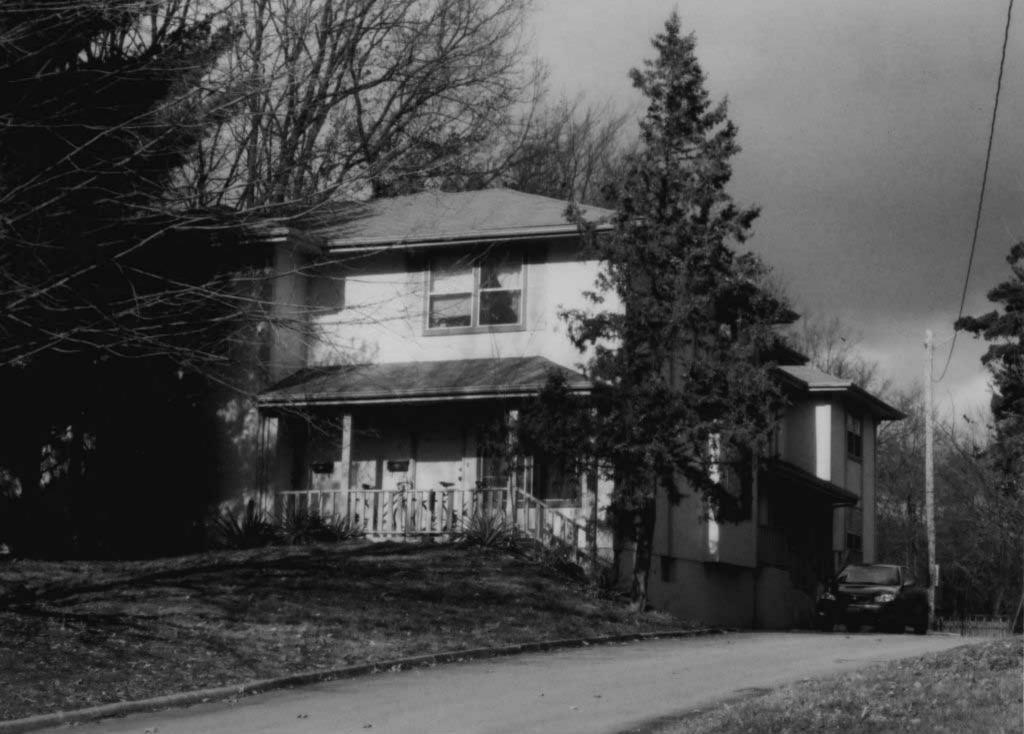

80-AS-605-601

| Office of Historic P HISTORIC INVENTORY                                                                              | reservation, P.O. Box 176, Jefferson                                                                                | City, Missouri 65101                                           |  |  |
|----------------------------------------------------------------------------------------------------------------------|---------------------------------------------------------------------------------------------------------------------|----------------------------------------------------------------|--|--|
|                                                                                                                      | 4 Present Name(s) 7 Aldeah Avenue; W.W. Payne Subdivision                                                           |                                                                |  |  |
| 2 County<br>Boone                                                                                                    | 5 Other Name(s) Parcel No. 16-318-00-13-034.00 01                                                                   |                                                                |  |  |
| 3 Location of Negatives<br>MoDNR                                                                                     |                                                                                                                     |                                                                |  |  |
| 6 Specific Location<br>7 Aldeah Avenue                                                                               | 16 Thematic Category                                                                                                | 28 Number of Stories: 1.0                                      |  |  |
| 7 Addair / World                                                                                                     | 17 Date(s) or Period 1924                                                                                           | 29 Basement Yes (X) No ( )                                     |  |  |
| 7 City or Town If Rural, Township & Vicinity Columbia                                                                | 18 Style or Design: Craftsman                                                                                       | 30 Foundation Material: cast concrete                          |  |  |
| 8 Site Plan with North Arrow                                                                                         | 19 Architect or Engineer: unknown                                                                                   | 31 Wall Construction: frame                                    |  |  |
| 2 cando                                                                                                              | 20 Contractor or Builder: unknown                                                                                   | 32 Roof Type & Material:<br>gable / asphalt shingles           |  |  |
| Conc.                                                                                                                | 21 Original Use, if apparent: single family home                                                                    | e 33 Number of Bays<br>Front 3 Side 3                          |  |  |
| Grand Grand                                                                                                          | 22 Present Use: single family home                                                                                  | 34 Wall Treatment: stucco                                      |  |  |
| Discount Orived                                                                                                      | 23 Ownership Public ( ) Private (X                                                                                  | () 35 Plan Shape: gable-front                                  |  |  |
| ALDeah                                                                                                               | 24 Owner's Name & Address, if known<br>Pape Investments, LLC<br>P.O. Box 1392<br>Columbia, MO 65205                 | 36 Changes Addition ( ) (Explain in #42) Altered ( ) Moved ( ) |  |  |
| Coordinates UTM<br>Latitude<br>Longitude                                                                             |                                                                                                                     | 37 Condition Interior: unknown  Exterior: good                 |  |  |
| 10 Site ( ) Structure ( ) Building ( X ) Object ( )                                                                  |                                                                                                                     | 38 Preservation Underway? Yes ( )<br>No (X)                    |  |  |
| 11 On National Yes ( ) 12 Is It Yes Register? No (X) Eligible? No                                                    | 25 Open to Public? Yes ( ) No (X)                                                                                   | 39 Endangered? Yes ( ) No (X) By What?                         |  |  |
| 13 Part of Estab. Yes ( ) 14 District Ye Hist. Distr.? No (X) Potential? No                                          | Mitch Skoy City of Columbia Planning Office                                                                         | e 40 Visible from Public Road? Yes (X) No ( )                  |  |  |
| Name of Established District N/A                                                                                     | 27 Other Surveys in Which Included None                                                                             | 41 Lot Size: 57' x 60'                                         |  |  |
|                                                                                                                      | s, supported by tapered piers resting on a solid balustrade ouble-hung design. A door at the south elevation appear |                                                                |  |  |
| 43 History and Significance<br>The property is a member of "Garth's Addition"                                        | neighborhood situated west of downtown Columbia.                                                                    |                                                                |  |  |
| 44 Description of Environment and Outbuildin A gravel drive at the north end of the lot leads with 11 Aldeah Avenue. | gs<br>to a two-car garage. Mature trees are noted on the prop                                                       | erty. The garage and drive appear to be shared                 |  |  |
| 45 Sources of Information:<br>City of Columbia, Assessor's Office                                                    | 46 Prep                                                                                                             | pared By: Ruth Keenoy 314-353-7992                             |  |  |
| · · · · · · · · · · · · · · · · · · ·                                                                                |                                                                                                                     | anization: TRC                                                 |  |  |
|                                                                                                                      |                                                                                                                     | e: June 5, 2006<br>ision Date(s)                               |  |  |