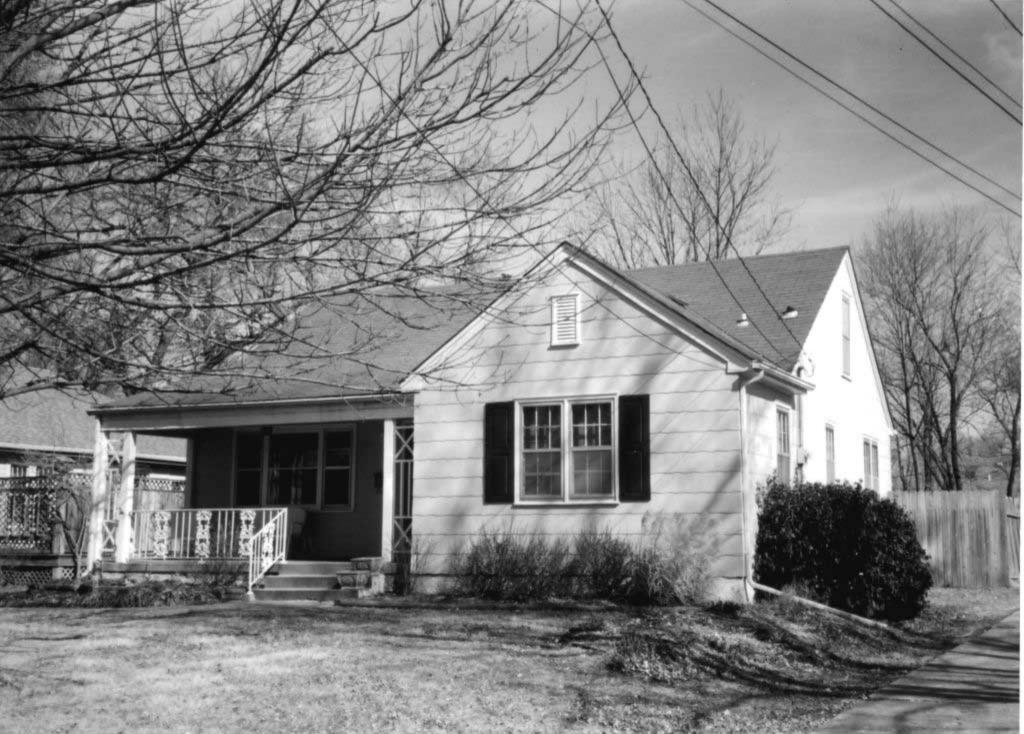

80-AS-605-601

| Office of Historic P HISTORIC INVENTORY                                                                              | reservation, P.O. Box 176, Jefferson                                                                                | City, Missouri 65101                                           |  |  |
|----------------------------------------------------------------------------------------------------------------------|---------------------------------------------------------------------------------------------------------------------|----------------------------------------------------------------|--|--|
|                                                                                                                      | 4 Present Name(s) 7 Aldeah Avenue; W.W. Payne Subdivision                                                           |                                                                |  |  |
| 2 County<br>Boone                                                                                                    | 5 Other Name(s) Parcel No. 16-318-00-13-034.00 01                                                                   |                                                                |  |  |
| 3 Location of Negatives<br>MoDNR                                                                                     |                                                                                                                     |                                                                |  |  |
| 6 Specific Location<br>7 Aldeah Avenue                                                                               | 16 Thematic Category                                                                                                | 28 Number of Stories: 1.0                                      |  |  |
| 7 Addair / World                                                                                                     | 17 Date(s) or Period 1924                                                                                           | 29 Basement Yes (X) No ( )                                     |  |  |
| 7 City or Town If Rural, Township & Vicinity Columbia                                                                | 18 Style or Design: Craftsman                                                                                       | 30 Foundation Material: cast concrete                          |  |  |
| 8 Site Plan with North Arrow                                                                                         | 19 Architect or Engineer: unknown                                                                                   | 31 Wall Construction: frame                                    |  |  |
| 2 cando                                                                                                              | 20 Contractor or Builder: unknown                                                                                   | 32 Roof Type & Material:<br>gable / asphalt shingles           |  |  |
| Conc.                                                                                                                | 21 Original Use, if apparent: single family home                                                                    | e 33 Number of Bays<br>Front 3 Side 3                          |  |  |
| Grand Grand                                                                                                          | 22 Present Use: single family home                                                                                  | 34 Wall Treatment: stucco                                      |  |  |
| Discount Orived                                                                                                      | 23 Ownership Public ( ) Private (X                                                                                  | () 35 Plan Shape: gable-front                                  |  |  |
| ALDeah                                                                                                               | 24 Owner's Name & Address, if known<br>Pape Investments, LLC<br>P.O. Box 1392<br>Columbia, MO 65205                 | 36 Changes Addition ( ) (Explain in #42) Altered ( ) Moved ( ) |  |  |
| Coordinates UTM<br>Latitude<br>Longitude                                                                             |                                                                                                                     | 37 Condition Interior: unknown  Exterior: good                 |  |  |
| 10 Site ( ) Structure ( ) Building ( X ) Object ( )                                                                  |                                                                                                                     | 38 Preservation Underway? Yes ( )<br>No (X)                    |  |  |
| 11 On National Yes ( ) 12 Is It Yes Register? No (X) Eligible? No                                                    | 25 Open to Public? Yes ( ) No (X)                                                                                   | 39 Endangered? Yes ( ) No (X) By What?                         |  |  |
| 13 Part of Estab. Yes ( ) 14 District Ye Hist. Distr.? No (X) Potential? No                                          | Mitch Skoy City of Columbia Planning Office                                                                         | e 40 Visible from Public Road? Yes (X) No ( )                  |  |  |
| Name of Established District N/A                                                                                     | 27 Other Surveys in Which Included None                                                                             | 41 Lot Size: 57' x 60'                                         |  |  |
|                                                                                                                      | s, supported by tapered piers resting on a solid balustrade ouble-hung design. A door at the south elevation appear |                                                                |  |  |
| 43 History and Significance<br>The property is a member of "Garth's Addition"                                        | neighborhood situated west of downtown Columbia.                                                                    |                                                                |  |  |
| 44 Description of Environment and Outbuildin A gravel drive at the north end of the lot leads with 11 Aldeah Avenue. | gs<br>to a two-car garage. Mature trees are noted on the prop                                                       | erty. The garage and drive appear to be shared                 |  |  |
| 45 Sources of Information:<br>City of Columbia, Assessor's Office                                                    | 46 Prep                                                                                                             | pared By: Ruth Keenoy 314-353-7992                             |  |  |
| · · · · · · · · · · · · · · · · · · ·                                                                                |                                                                                                                     | anization: TRC                                                 |  |  |
|                                                                                                                      |                                                                                                                     | e: June 5, 2006<br>ision Date(s)                               |  |  |