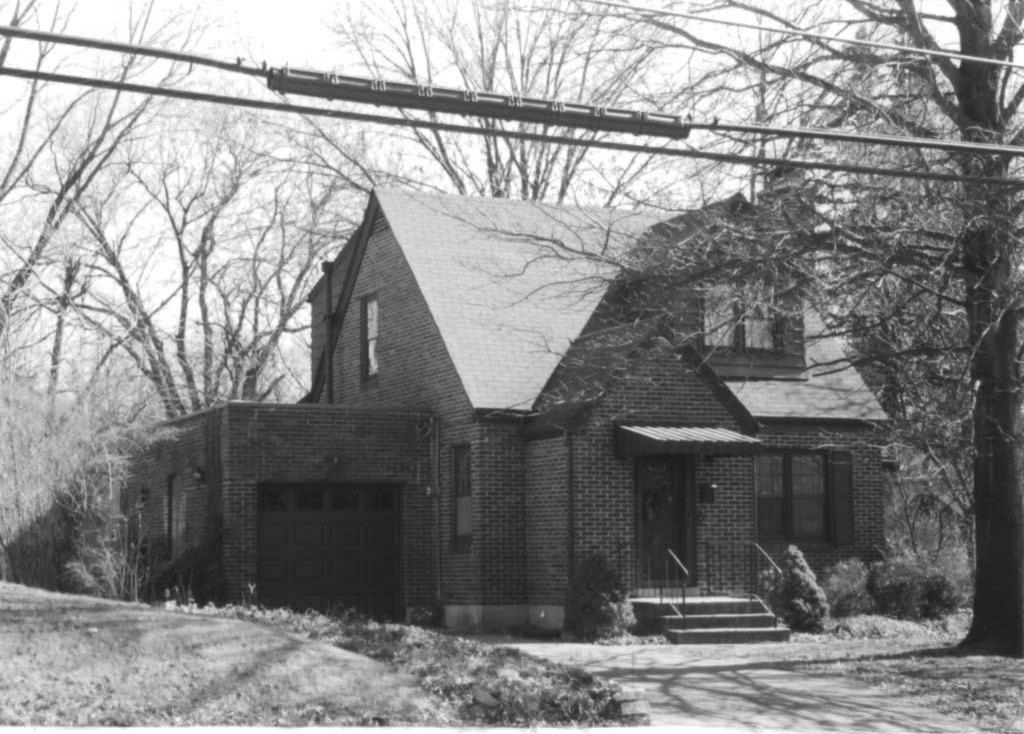

| 1                                                                                                                                                                                                                     | 4 Pre         | sent Name(s) 10 Aldeah Avenue; Henry                                                                    | Wise Re-subdi                  | vision                                                         |
|-----------------------------------------------------------------------------------------------------------------------------------------------------------------------------------------------------------------------|---------------|---------------------------------------------------------------------------------------------------------|--------------------------------|----------------------------------------------------------------|
| 2 County<br>Boone                                                                                                                                                                                                     | 5 Oth         | er Name(s) Parcel No. 16-319-00-13-004                                                                  | .00 01                         |                                                                |
| 3 Location of Negatives<br>MoDNR                                                                                                                                                                                      |               |                                                                                                         |                                |                                                                |
| 6 Specific Location<br>10 Aldeah Avenue                                                                                                                                                                               | •             | 16 Thematic Category                                                                                    |                                | 28 Number of Stories: 1.5                                      |
| 10700001171100                                                                                                                                                                                                        | ,             | 17 Date(s) or Period 1945 (est.)                                                                        |                                | 29 Basement Yes (X) No ( )                                     |
| 7 City or Town If Rural, Township & Vicinity<br>Columbia                                                                                                                                                              | /             | 18 Style or Design: Tudor Revival / Calinfluence                                                        | pe Cod                         | 30 Foundation Material: cast concrete                          |
| 8 Site Plan with North Arrow                                                                                                                                                                                          |               | 19 Architect or Engineer: unknown                                                                       |                                | 31 Wall Construction: frame                                    |
|                                                                                                                                                                                                                       | NCL.          | 20 Contractor or Builder: unknown                                                                       |                                | 32 Roof Type & Material:<br>gable / asphalt shingles           |
|                                                                                                                                                                                                                       | رام<br>مر     | 21 Original Use, if apparent: single far                                                                | nily home                      | 33 Number of Bays Front 3 Side 5                               |
| 0 m                                                                                                                                                                                                                   |               | 22 Present Use: single family home                                                                      |                                | 34 Wall Treatment: synthetic                                   |
| Alfoudh                                                                                                                                                                                                               | Aliquah       | 23 Ownership Public ( )                                                                                 | Private (X)                    | 35 Plan Shape: irregular                                       |
|                                                                                                                                                                                                                       | 1             | 24 Owner's Name & Address, if known<br>David & Connie Briscoe<br>10 Aldeah Avenue<br>Columbia, MO 65203 |                                | 36 Changes Addition ( ) (Explain in #42) Altered (X) Moved ( ) |
| Coordinates UTM<br>Latitude<br>Longitude                                                                                                                                                                              |               | Columbia, WC 00200                                                                                      |                                | 37 Condition Interior: unknown  Exterior: good                 |
| 10 Site ( ) Structure ( Building ( X ) Object ( )                                                                                                                                                                     | )             |                                                                                                         |                                | 38 Preservation Underway? Yes ( )<br>No (X)                    |
| 11 On National Yes ( ) 12 Is It Register? No (X) Eligible?                                                                                                                                                            | Yes()<br>No() | 25 Open to Public? Yes ( )                                                                              | No (X)                         | 39 Endangered? Yes ( ) No (X) By What?                         |
| 13 Part of Estab. Yes ( ) 14 District Hist. Distr.? No (X) Potential?                                                                                                                                                 |               | 26 Local Contact Person or Organizati<br>Mitch Skov, City of Columbia Planr                             | on<br>ning Office              | 40 Visible from Public Road? Yes (X)<br>No ( )                 |
| Name of Established District N/A                                                                                                                                                                                      |               | 27 Other Surveys in Which Included None                                                                 |                                | 41 Lot Size: 55' x 180'                                        |
| 42 Further Description of Important Feature Exterior synthetic siding not original. Single over-six double-hung design with original de Eaves are enclosed. At the rear elevation is replacement overhead track door. | light orig    | ding. There is a side stoop at the north ele                                                            | evation that is no             | ot original. No primary elevation porch.                       |
| 43 History and Significance<br>The property is a member of "Garth's Additi<br>from William and Maria Defacio.                                                                                                         |               | hborhood situated west of downtown Colu                                                                 | ımbia. The curr                | rent owners gained the property in 1991                        |
| 44 Description of Environment and Outbuil A concrete drive leads to the attached gara entry at the west elevation. The property do (east) side of the house toward the south.                                         | ge bay (      |                                                                                                         |                                |                                                                |
| 45 Sources of Information:<br>City of Columbia, Assessor's Office                                                                                                                                                     |               |                                                                                                         | 46 Prepared                    | By: Ruth Keenoy 314-353-7992                                   |
|                                                                                                                                                                                                                       |               |                                                                                                         | 47 Organizati                  |                                                                |
|                                                                                                                                                                                                                       |               |                                                                                                         | 48 Date: June<br>49 Revision D |                                                                |