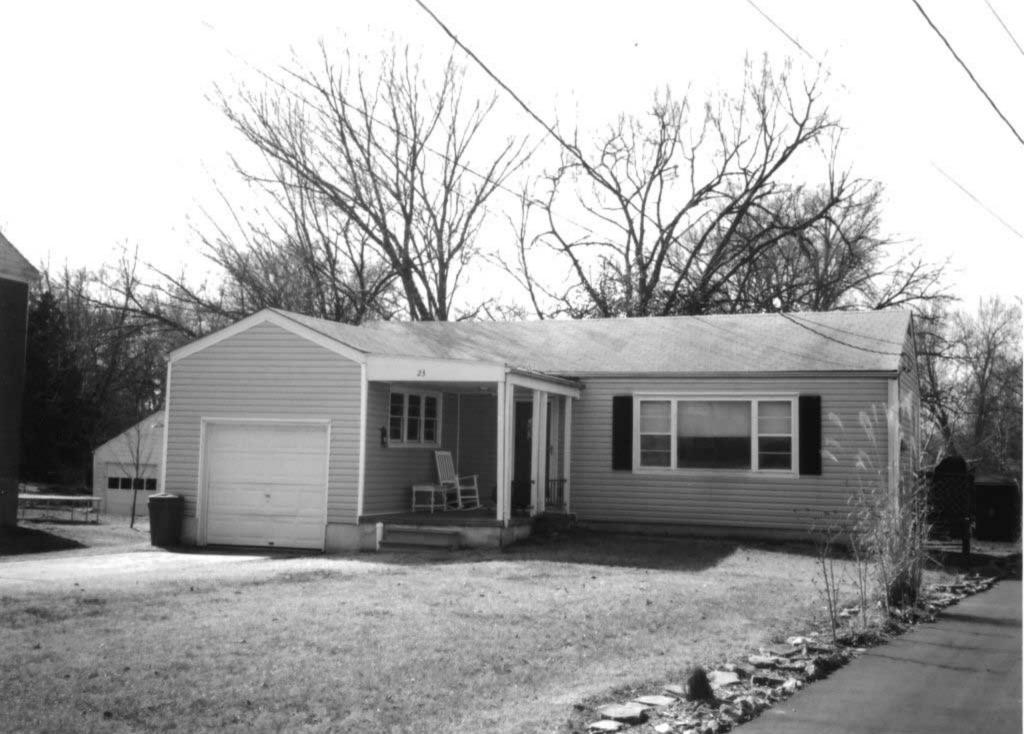

80-AS-605-601

| Office of Historic P HISTORIC INVENTORY                                                                              | reservation, P.O. Box 176, Jefferson                                                                                | City, Missouri 65101                                           |  |  |
|----------------------------------------------------------------------------------------------------------------------|---------------------------------------------------------------------------------------------------------------------|----------------------------------------------------------------|--|--|
|                                                                                                                      | 4 Present Name(s) 7 Aldeah Avenue; W.W. Payne Subdivision                                                           |                                                                |  |  |
| 2 County<br>Boone                                                                                                    | 5 Other Name(s) Parcel No. 16-318-00-13-034.00 01                                                                   |                                                                |  |  |
| 3 Location of Negatives<br>MoDNR                                                                                     |                                                                                                                     |                                                                |  |  |
| 6 Specific Location<br>7 Aldeah Avenue                                                                               | 16 Thematic Category                                                                                                | 28 Number of Stories: 1.0                                      |  |  |
| 7 Addair / World                                                                                                     | 17 Date(s) or Period 1924                                                                                           | 29 Basement Yes (X) No ( )                                     |  |  |
| 7 City or Town If Rural, Township & Vicinity Columbia                                                                | 18 Style or Design: Craftsman                                                                                       | 30 Foundation Material: cast concrete                          |  |  |
| 8 Site Plan with North Arrow                                                                                         | 19 Architect or Engineer: unknown                                                                                   | 31 Wall Construction: frame                                    |  |  |
| 2 cando                                                                                                              | 20 Contractor or Builder: unknown                                                                                   | 32 Roof Type & Material:<br>gable / asphalt shingles           |  |  |
| Conc.                                                                                                                | 21 Original Use, if apparent: single family home                                                                    | e 33 Number of Bays<br>Front 3 Side 3                          |  |  |
| Grand Grand                                                                                                          | 22 Present Use: single family home                                                                                  | 34 Wall Treatment: stucco                                      |  |  |
| Discount Orived                                                                                                      | 23 Ownership Public ( ) Private (X                                                                                  | () 35 Plan Shape: gable-front                                  |  |  |
| ALDeah                                                                                                               | 24 Owner's Name & Address, if known<br>Pape Investments, LLC<br>P.O. Box 1392<br>Columbia, MO 65205                 | 36 Changes Addition ( ) (Explain in #42) Altered ( ) Moved ( ) |  |  |
| Coordinates UTM<br>Latitude<br>Longitude                                                                             |                                                                                                                     | 37 Condition Interior: unknown  Exterior: good                 |  |  |
| 10 Site ( ) Structure ( ) Building ( X ) Object ( )                                                                  |                                                                                                                     | 38 Preservation Underway? Yes ( )<br>No (X)                    |  |  |
| 11 On National Yes ( ) 12 Is It Yes Register? No (X) Eligible? No                                                    | 25 Open to Public? Yes ( ) No (X)                                                                                   | 39 Endangered? Yes ( ) No (X) By What?                         |  |  |
| 13 Part of Estab. Yes ( ) 14 District Ye Hist. Distr.? No (X) Potential? No                                          | Mitch Skoy City of Columbia Planning Office                                                                         | e 40 Visible from Public Road? Yes (X) No ( )                  |  |  |
| Name of Established District N/A                                                                                     | 27 Other Surveys in Which Included None                                                                             | 41 Lot Size: 57' x 60'                                         |  |  |
|                                                                                                                      | s, supported by tapered piers resting on a solid balustrade ouble-hung design. A door at the south elevation appear |                                                                |  |  |
| 43 History and Significance<br>The property is a member of "Garth's Addition"                                        | neighborhood situated west of downtown Columbia.                                                                    |                                                                |  |  |
| 44 Description of Environment and Outbuildin A gravel drive at the north end of the lot leads with 11 Aldeah Avenue. | gs<br>to a two-car garage. Mature trees are noted on the prop                                                       | erty. The garage and drive appear to be shared                 |  |  |
| 45 Sources of Information:<br>City of Columbia, Assessor's Office                                                    | 46 Prep                                                                                                             | pared By: Ruth Keenoy 314-353-7992                             |  |  |
| · · · · · · · · · · · · · · · · · · ·                                                                                |                                                                                                                     | anization: TRC                                                 |  |  |
|                                                                                                                      |                                                                                                                     | e: June 5, 2006<br>ision Date(s)                               |  |  |