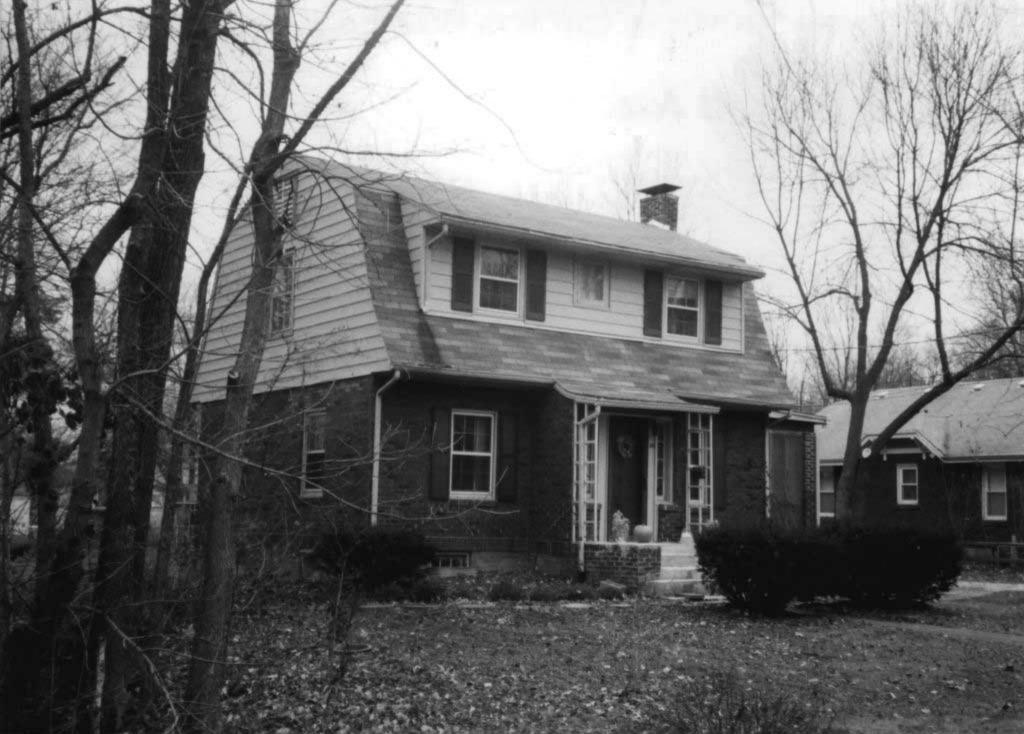

80-AS-605-601

| Office of Historic P HISTORIC INVENTORY                                                                              | reservation, P.O. Box 176, Jefferson                                                                                | City, Missouri 65101                                           |  |  |
|----------------------------------------------------------------------------------------------------------------------|---------------------------------------------------------------------------------------------------------------------|----------------------------------------------------------------|--|--|
|                                                                                                                      | 4 Present Name(s) 7 Aldeah Avenue; W.W. Payne Subdivision                                                           |                                                                |  |  |
| 2 County<br>Boone                                                                                                    | 5 Other Name(s) Parcel No. 16-318-00-13-034.00 01                                                                   |                                                                |  |  |
| 3 Location of Negatives<br>MoDNR                                                                                     |                                                                                                                     |                                                                |  |  |
| 6 Specific Location<br>7 Aldeah Avenue                                                                               | 16 Thematic Category                                                                                                | 28 Number of Stories: 1.0                                      |  |  |
| 7 Addair / World                                                                                                     | 17 Date(s) or Period 1924                                                                                           | 29 Basement Yes (X) No ( )                                     |  |  |
| 7 City or Town If Rural, Township & Vicinity Columbia                                                                | 18 Style or Design: Craftsman                                                                                       | 30 Foundation Material: cast concrete                          |  |  |
| 8 Site Plan with North Arrow                                                                                         | 19 Architect or Engineer: unknown                                                                                   | 31 Wall Construction: frame                                    |  |  |
| 2 cando                                                                                                              | 20 Contractor or Builder: unknown                                                                                   | 32 Roof Type & Material:<br>gable / asphalt shingles           |  |  |
| Conc.                                                                                                                | 21 Original Use, if apparent: single family home                                                                    | e 33 Number of Bays<br>Front 3 Side 3                          |  |  |
| Grand Grand                                                                                                          | 22 Present Use: single family home                                                                                  | 34 Wall Treatment: stucco                                      |  |  |
| Discount Orived                                                                                                      | 23 Ownership Public ( ) Private (X                                                                                  | () 35 Plan Shape: gable-front                                  |  |  |
| ALDeah                                                                                                               | 24 Owner's Name & Address, if known<br>Pape Investments, LLC<br>P.O. Box 1392<br>Columbia, MO 65205                 | 36 Changes Addition ( ) (Explain in #42) Altered ( ) Moved ( ) |  |  |
| Coordinates UTM<br>Latitude<br>Longitude                                                                             |                                                                                                                     | 37 Condition Interior: unknown  Exterior: good                 |  |  |
| 10 Site ( ) Structure ( ) Building ( X ) Object ( )                                                                  |                                                                                                                     | 38 Preservation Underway? Yes ( )<br>No (X)                    |  |  |
| 11 On National Yes ( ) 12 Is It Yes Register? No (X) Eligible? No                                                    | 25 Open to Public? Yes ( ) No (X)                                                                                   | 39 Endangered? Yes ( ) No (X) By What?                         |  |  |
| 13 Part of Estab. Yes ( ) 14 District Ye Hist. Distr.? No (X) Potential? No                                          | Mitch Skoy City of Columbia Planning Office                                                                         | e 40 Visible from Public Road? Yes (X) No ( )                  |  |  |
| Name of Established District N/A                                                                                     | 27 Other Surveys in Which Included None                                                                             | 41 Lot Size: 57' x 60'                                         |  |  |
|                                                                                                                      | s, supported by tapered piers resting on a solid balustrade ouble-hung design. A door at the south elevation appear |                                                                |  |  |
| 43 History and Significance<br>The property is a member of "Garth's Addition"                                        | neighborhood situated west of downtown Columbia.                                                                    |                                                                |  |  |
| 44 Description of Environment and Outbuildin A gravel drive at the north end of the lot leads with 11 Aldeah Avenue. | gs<br>to a two-car garage. Mature trees are noted on the prop                                                       | erty. The garage and drive appear to be shared                 |  |  |
| 45 Sources of Information:<br>City of Columbia, Assessor's Office                                                    | 46 Prep                                                                                                             | pared By: Ruth Keenoy 314-353-7992                             |  |  |
| · · · · · · · · · · · · · · · · · · ·                                                                                |                                                                                                                     | anization: TRC                                                 |  |  |
|                                                                                                                      |                                                                                                                     | e: June 5, 2006<br>ision Date(s)                               |  |  |