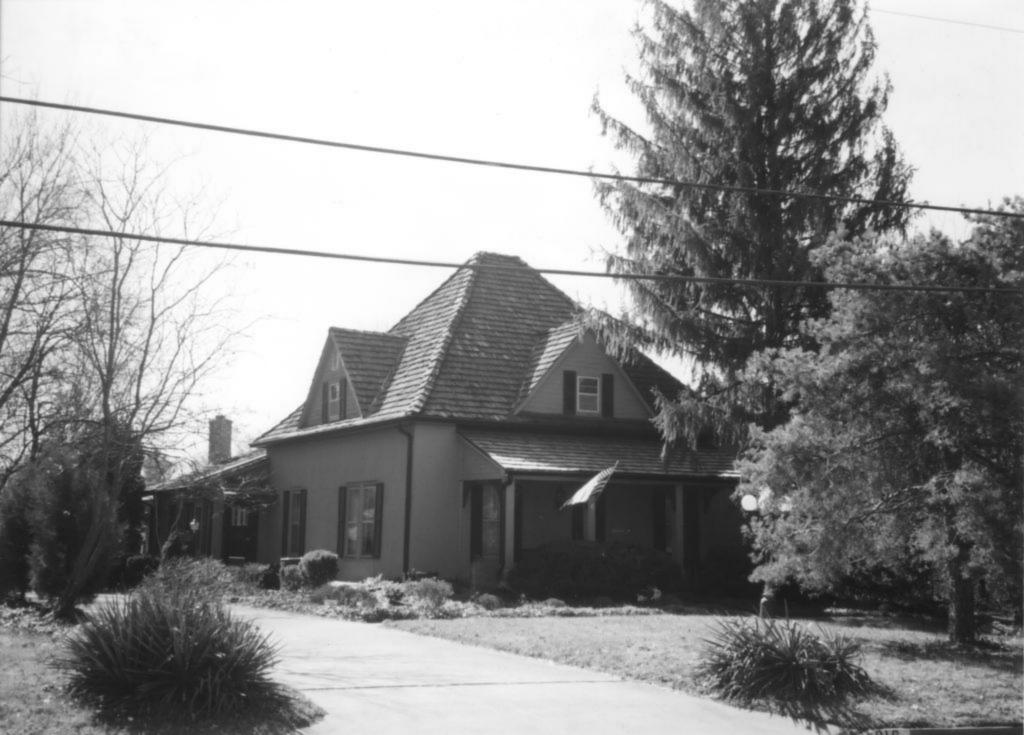

| 1                                                                                                                                                                                                                     | 4 Pre         | sent Name(s) 10 Aldeah Avenue; Henry                                                                    | Wise Re-subdi                  | vision                                                         |
|-----------------------------------------------------------------------------------------------------------------------------------------------------------------------------------------------------------------------|---------------|---------------------------------------------------------------------------------------------------------|--------------------------------|----------------------------------------------------------------|
| 2 County<br>Boone                                                                                                                                                                                                     | 5 Oth         | er Name(s) Parcel No. 16-319-00-13-004                                                                  | .00 01                         |                                                                |
| 3 Location of Negatives<br>MoDNR                                                                                                                                                                                      |               |                                                                                                         |                                |                                                                |
| 6 Specific Location<br>10 Aldeah Avenue                                                                                                                                                                               | •             | 16 Thematic Category                                                                                    |                                | 28 Number of Stories: 1.5                                      |
| 10700001171100                                                                                                                                                                                                        | ,             | 17 Date(s) or Period 1945 (est.)                                                                        |                                | 29 Basement Yes (X) No ( )                                     |
| 7 City or Town If Rural, Township & Vicinity<br>Columbia                                                                                                                                                              | /             | 18 Style or Design: Tudor Revival / Calinfluence                                                        | pe Cod                         | 30 Foundation Material: cast concrete                          |
| 8 Site Plan with North Arrow                                                                                                                                                                                          |               | 19 Architect or Engineer: unknown                                                                       |                                | 31 Wall Construction: frame                                    |
|                                                                                                                                                                                                                       | NCL.          | 20 Contractor or Builder: unknown                                                                       |                                | 32 Roof Type & Material:<br>gable / asphalt shingles           |
|                                                                                                                                                                                                                       | رام<br>مر     | 21 Original Use, if apparent: single far                                                                | nily home                      | 33 Number of Bays Front 3 Side 5                               |
| 0 m                                                                                                                                                                                                                   |               | 22 Present Use: single family home                                                                      |                                | 34 Wall Treatment: synthetic                                   |
| Alfoudh                                                                                                                                                                                                               | Aliquah       | 23 Ownership Public ( )                                                                                 | Private (X)                    | 35 Plan Shape: irregular                                       |
|                                                                                                                                                                                                                       | 1             | 24 Owner's Name & Address, if known<br>David & Connie Briscoe<br>10 Aldeah Avenue<br>Columbia, MO 65203 |                                | 36 Changes Addition ( ) (Explain in #42) Altered (X) Moved ( ) |
| Coordinates UTM<br>Latitude<br>Longitude                                                                                                                                                                              |               | Columbia, WC 00200                                                                                      |                                | 37 Condition Interior: unknown  Exterior: good                 |
| 10 Site ( ) Structure ( Building ( X ) Object ( )                                                                                                                                                                     | )             |                                                                                                         |                                | 38 Preservation Underway? Yes ( )<br>No (X)                    |
| 11 On National Yes ( ) 12 Is It Register? No (X) Eligible?                                                                                                                                                            | Yes()<br>No() | 25 Open to Public? Yes ( )                                                                              | No (X)                         | 39 Endangered? Yes ( ) No (X) By What?                         |
| 13 Part of Estab. Yes ( ) 14 District Hist. Distr.? No (X) Potential?                                                                                                                                                 |               | 26 Local Contact Person or Organizati<br>Mitch Skov, City of Columbia Planr                             | on<br>ning Office              | 40 Visible from Public Road? Yes (X)<br>No ( )                 |
| Name of Established District N/A                                                                                                                                                                                      |               | 27 Other Surveys in Which Included None                                                                 |                                | 41 Lot Size: 55' x 180'                                        |
| 42 Further Description of Important Feature Exterior synthetic siding not original. Single over-six double-hung design with original de Eaves are enclosed. At the rear elevation is replacement overhead track door. | light orig    | ding. There is a side stoop at the north ele                                                            | evation that is no             | ot original. No primary elevation porch.                       |
| 43 History and Significance<br>The property is a member of "Garth's Additi<br>from William and Maria Defacio.                                                                                                         |               | hborhood situated west of downtown Colu                                                                 | ımbia. The curr                | rent owners gained the property in 1991                        |
| 44 Description of Environment and Outbuil A concrete drive leads to the attached gara entry at the west elevation. The property do (east) side of the house toward the south.                                         | ge bay (      |                                                                                                         |                                |                                                                |
| 45 Sources of Information:<br>City of Columbia, Assessor's Office                                                                                                                                                     |               |                                                                                                         | 46 Prepared                    | By: Ruth Keenoy 314-353-7992                                   |
|                                                                                                                                                                                                                       |               |                                                                                                         | 47 Organizati                  |                                                                |
|                                                                                                                                                                                                                       |               |                                                                                                         | 48 Date: June<br>49 Revision D |                                                                |