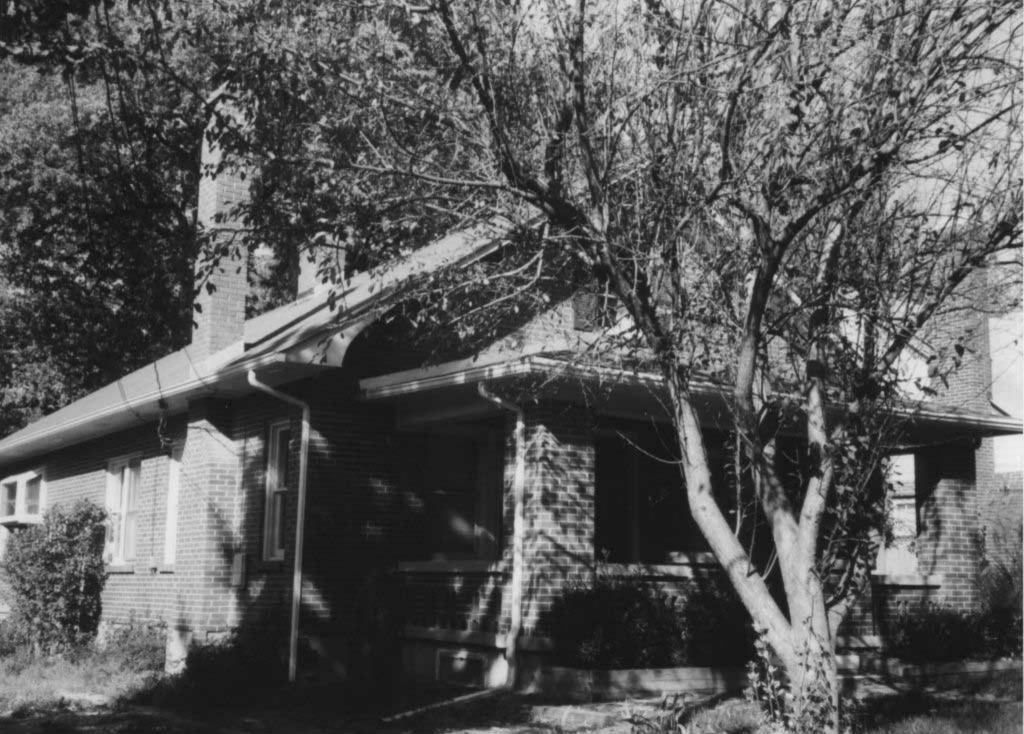

80-AS-605-601

| Office of Historic P HISTORIC INVENTORY                                                                              | reservation, P.O. Box 176, Jefferson                                                                                | City, Missouri 65101                                           |  |  |
|----------------------------------------------------------------------------------------------------------------------|---------------------------------------------------------------------------------------------------------------------|----------------------------------------------------------------|--|--|
|                                                                                                                      | 4 Present Name(s) 7 Aldeah Avenue; W.W. Payne Subdivision                                                           |                                                                |  |  |
| 2 County<br>Boone                                                                                                    | 5 Other Name(s) Parcel No. 16-318-00-13-034.00 01                                                                   |                                                                |  |  |
| 3 Location of Negatives<br>MoDNR                                                                                     |                                                                                                                     |                                                                |  |  |
| 6 Specific Location<br>7 Aldeah Avenue                                                                               | 16 Thematic Category                                                                                                | 28 Number of Stories: 1.0                                      |  |  |
| 7 Addair / World                                                                                                     | 17 Date(s) or Period 1924                                                                                           | 29 Basement Yes (X) No ( )                                     |  |  |
| 7 City or Town If Rural, Township & Vicinity Columbia                                                                | 18 Style or Design: Craftsman                                                                                       | 30 Foundation Material: cast concrete                          |  |  |
| 8 Site Plan with North Arrow                                                                                         | 19 Architect or Engineer: unknown                                                                                   | 31 Wall Construction: frame                                    |  |  |
| 2 cando                                                                                                              | 20 Contractor or Builder: unknown                                                                                   | 32 Roof Type & Material:<br>gable / asphalt shingles           |  |  |
| Conc.                                                                                                                | 21 Original Use, if apparent: single family home                                                                    | e 33 Number of Bays<br>Front 3 Side 3                          |  |  |
| Grand Grand                                                                                                          | 22 Present Use: single family home                                                                                  | 34 Wall Treatment: stucco                                      |  |  |
| Discount Orived                                                                                                      | 23 Ownership Public ( ) Private (X                                                                                  | () 35 Plan Shape: gable-front                                  |  |  |
| ALDeah                                                                                                               | 24 Owner's Name & Address, if known<br>Pape Investments, LLC<br>P.O. Box 1392<br>Columbia, MO 65205                 | 36 Changes Addition ( ) (Explain in #42) Altered ( ) Moved ( ) |  |  |
| Coordinates UTM<br>Latitude<br>Longitude                                                                             |                                                                                                                     | 37 Condition Interior: unknown  Exterior: good                 |  |  |
| 10 Site ( ) Structure ( ) Building ( X ) Object ( )                                                                  |                                                                                                                     | 38 Preservation Underway? Yes ( )<br>No (X)                    |  |  |
| 11 On National Yes ( ) 12 Is It Yes Register? No (X) Eligible? No                                                    | 25 Open to Public? Yes ( ) No (X)                                                                                   | 39 Endangered? Yes ( ) No (X) By What?                         |  |  |
| 13 Part of Estab. Yes ( ) 14 District Ye Hist. Distr.? No (X) Potential? No                                          | Mitch Skoy City of Columbia Planning Office                                                                         | e 40 Visible from Public Road? Yes (X) No ( )                  |  |  |
| Name of Established District N/A                                                                                     | 27 Other Surveys in Which Included None                                                                             | 41 Lot Size: 57' x 60'                                         |  |  |
|                                                                                                                      | s, supported by tapered piers resting on a solid balustrade ouble-hung design. A door at the south elevation appear |                                                                |  |  |
| 43 History and Significance<br>The property is a member of "Garth's Addition"                                        | neighborhood situated west of downtown Columbia.                                                                    |                                                                |  |  |
| 44 Description of Environment and Outbuildin A gravel drive at the north end of the lot leads with 11 Aldeah Avenue. | gs<br>to a two-car garage. Mature trees are noted on the prop                                                       | erty. The garage and drive appear to be shared                 |  |  |
| 45 Sources of Information:<br>City of Columbia, Assessor's Office                                                    | 46 Prep                                                                                                             | pared By: Ruth Keenoy 314-353-7992                             |  |  |
| · · · · · · · · · · · · · · · · · · ·                                                                                |                                                                                                                     | anization: TRC                                                 |  |  |
|                                                                                                                      |                                                                                                                     | e: June 5, 2006<br>ision Date(s)                               |  |  |