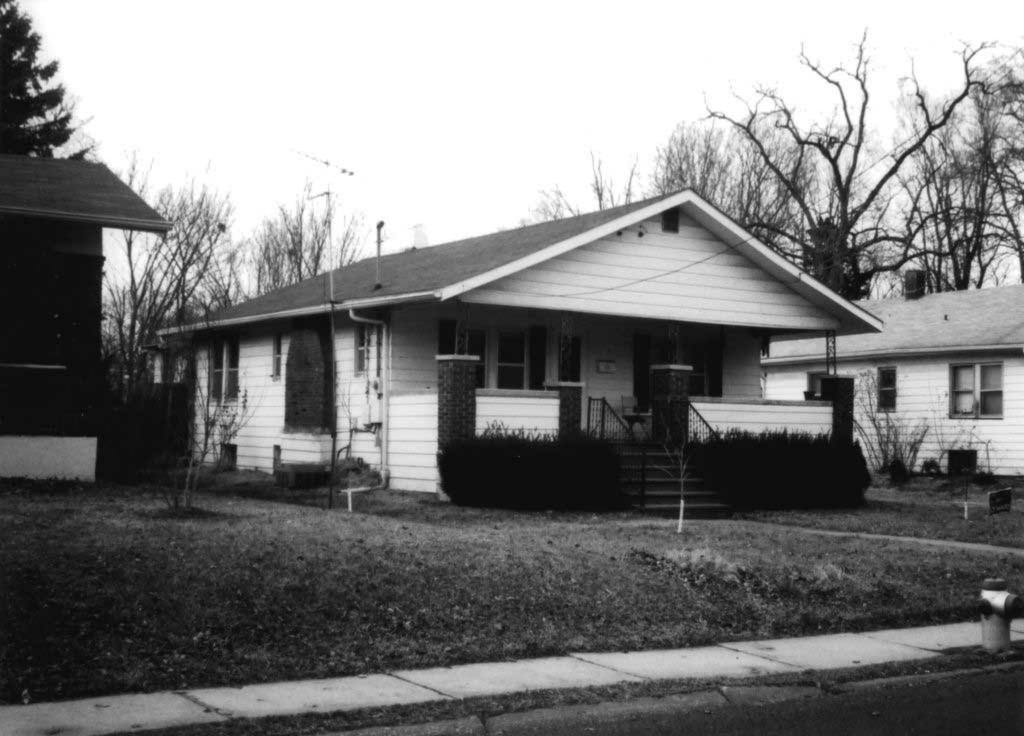

| 1                                                                                                                                                                                                                     | 4 Pre         | sent Name(s) 10 Aldeah Avenue; Henry                                                                    | Wise Re-subdi                  | vision                                                         |
|-----------------------------------------------------------------------------------------------------------------------------------------------------------------------------------------------------------------------|---------------|---------------------------------------------------------------------------------------------------------|--------------------------------|----------------------------------------------------------------|
| 2 County<br>Boone                                                                                                                                                                                                     | 5 Oth         | er Name(s) Parcel No. 16-319-00-13-004                                                                  | .00 01                         |                                                                |
| 3 Location of Negatives<br>MoDNR                                                                                                                                                                                      |               |                                                                                                         |                                |                                                                |
| 6 Specific Location<br>10 Aldeah Avenue                                                                                                                                                                               | •             | 16 Thematic Category                                                                                    |                                | 28 Number of Stories: 1.5                                      |
| 10700001171100                                                                                                                                                                                                        | ,             | 17 Date(s) or Period 1945 (est.)                                                                        |                                | 29 Basement Yes (X) No ( )                                     |
| 7 City or Town If Rural, Township & Vicinity<br>Columbia                                                                                                                                                              | /             | 18 Style or Design: Tudor Revival / Calinfluence                                                        | pe Cod                         | 30 Foundation Material: cast concrete                          |
| 8 Site Plan with North Arrow                                                                                                                                                                                          |               | 19 Architect or Engineer: unknown                                                                       |                                | 31 Wall Construction: frame                                    |
|                                                                                                                                                                                                                       | NCL.          | 20 Contractor or Builder: unknown                                                                       |                                | 32 Roof Type & Material:<br>gable / asphalt shingles           |
|                                                                                                                                                                                                                       | رام<br>مر     | 21 Original Use, if apparent: single far                                                                | nily home                      | 33 Number of Bays Front 3 Side 5                               |
| 0 m                                                                                                                                                                                                                   |               | 22 Present Use: single family home                                                                      |                                | 34 Wall Treatment: synthetic                                   |
| Alfoudh                                                                                                                                                                                                               | Aliquah       | 23 Ownership Public ( )                                                                                 | Private (X)                    | 35 Plan Shape: irregular                                       |
|                                                                                                                                                                                                                       | 1             | 24 Owner's Name & Address, if known<br>David & Connie Briscoe<br>10 Aldeah Avenue<br>Columbia, MO 65203 |                                | 36 Changes Addition ( ) (Explain in #42) Altered (X) Moved ( ) |
| Coordinates UTM<br>Latitude<br>Longitude                                                                                                                                                                              |               | Columbia, WC 00200                                                                                      |                                | 37 Condition Interior: unknown  Exterior: good                 |
| 10 Site ( ) Structure ( Building ( X ) Object ( )                                                                                                                                                                     | )             |                                                                                                         |                                | 38 Preservation Underway? Yes ( )<br>No (X)                    |
| 11 On National Yes ( ) 12 Is It Register? No (X) Eligible?                                                                                                                                                            | Yes()<br>No() | 25 Open to Public? Yes ( )                                                                              | No (X)                         | 39 Endangered? Yes ( ) No (X) By What?                         |
| 13 Part of Estab. Yes ( ) 14 District Hist. Distr.? No (X) Potential?                                                                                                                                                 |               | 26 Local Contact Person or Organizati<br>Mitch Skov, City of Columbia Planr                             | on<br>ning Office              | 40 Visible from Public Road? Yes (X)<br>No ( )                 |
| Name of Established District N/A                                                                                                                                                                                      |               | 27 Other Surveys in Which Included None                                                                 |                                | 41 Lot Size: 55' x 180'                                        |
| 42 Further Description of Important Feature Exterior synthetic siding not original. Single over-six double-hung design with original de Eaves are enclosed. At the rear elevation is replacement overhead track door. | light orig    | ding. There is a side stoop at the north ele                                                            | evation that is no             | ot original. No primary elevation porch.                       |
| 43 History and Significance<br>The property is a member of "Garth's Additi<br>from William and Maria Defacio.                                                                                                         |               | hborhood situated west of downtown Colu                                                                 | ımbia. The curr                | rent owners gained the property in 1991                        |
| 44 Description of Environment and Outbuil A concrete drive leads to the attached gara entry at the west elevation. The property do (east) side of the house toward the south.                                         | ge bay (      |                                                                                                         |                                |                                                                |
| 45 Sources of Information:<br>City of Columbia, Assessor's Office                                                                                                                                                     |               |                                                                                                         | 46 Prepared                    | By: Ruth Keenoy 314-353-7992                                   |
|                                                                                                                                                                                                                       |               |                                                                                                         | 47 Organizati                  |                                                                |
|                                                                                                                                                                                                                       |               |                                                                                                         | 48 Date: June<br>49 Revision D |                                                                |