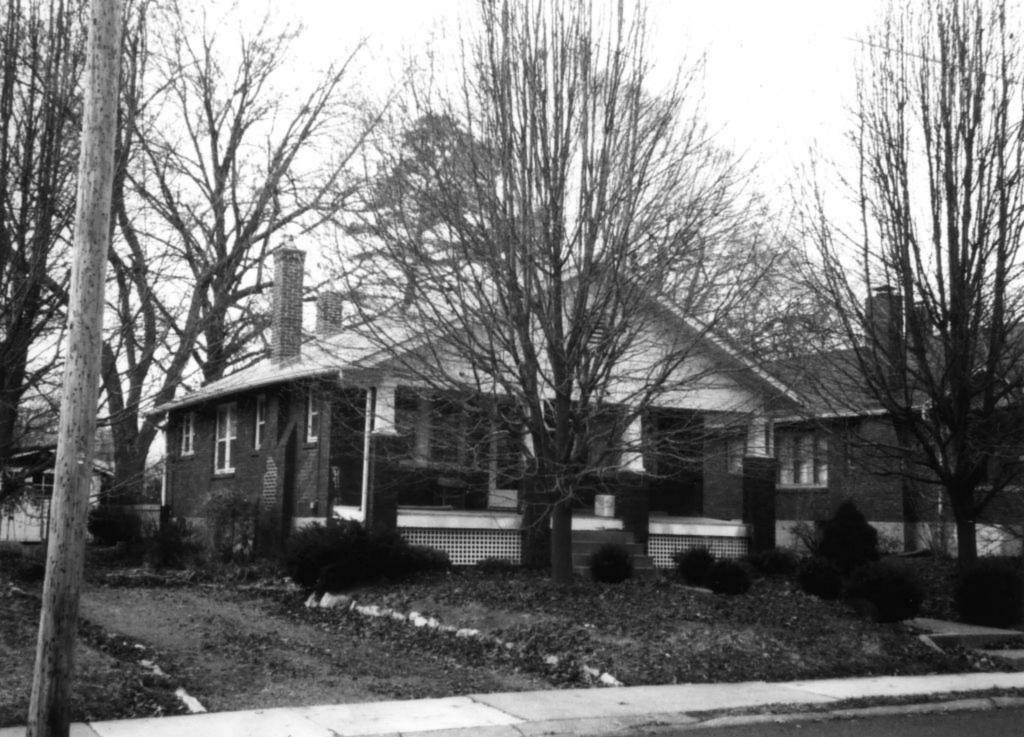

80-AS-605-601

| Office of Historic P HISTORIC INVENTORY                                                                              | reservation, P.O. Box 176, Jefferson                                                                                | City, Missouri 65101                                           |  |  |
|----------------------------------------------------------------------------------------------------------------------|---------------------------------------------------------------------------------------------------------------------|----------------------------------------------------------------|--|--|
|                                                                                                                      | 4 Present Name(s) 7 Aldeah Avenue; W.W. Payne Subdivision                                                           |                                                                |  |  |
| 2 County<br>Boone                                                                                                    | 5 Other Name(s) Parcel No. 16-318-00-13-034.00 01                                                                   |                                                                |  |  |
| 3 Location of Negatives<br>MoDNR                                                                                     |                                                                                                                     |                                                                |  |  |
| 6 Specific Location<br>7 Aldeah Avenue                                                                               | 16 Thematic Category                                                                                                | 28 Number of Stories: 1.0                                      |  |  |
| 7 Addair / World                                                                                                     | 17 Date(s) or Period 1924                                                                                           | 29 Basement Yes (X) No ( )                                     |  |  |
| 7 City or Town If Rural, Township & Vicinity Columbia                                                                | 18 Style or Design: Craftsman                                                                                       | 30 Foundation Material: cast concrete                          |  |  |
| 8 Site Plan with North Arrow                                                                                         | 19 Architect or Engineer: unknown                                                                                   | 31 Wall Construction: frame                                    |  |  |
| 2 cando                                                                                                              | 20 Contractor or Builder: unknown                                                                                   | 32 Roof Type & Material:<br>gable / asphalt shingles           |  |  |
| Conc.                                                                                                                | 21 Original Use, if apparent: single family home                                                                    | e 33 Number of Bays<br>Front 3 Side 3                          |  |  |
| Grand Grand                                                                                                          | 22 Present Use: single family home                                                                                  | 34 Wall Treatment: stucco                                      |  |  |
| Discount Orived                                                                                                      | 23 Ownership Public ( ) Private (X                                                                                  | () 35 Plan Shape: gable-front                                  |  |  |
| ALDeah                                                                                                               | 24 Owner's Name & Address, if known<br>Pape Investments, LLC<br>P.O. Box 1392<br>Columbia, MO 65205                 | 36 Changes Addition ( ) (Explain in #42) Altered ( ) Moved ( ) |  |  |
| Coordinates UTM<br>Latitude<br>Longitude                                                                             |                                                                                                                     | 37 Condition Interior: unknown  Exterior: good                 |  |  |
| 10 Site ( ) Structure ( ) Building ( X ) Object ( )                                                                  |                                                                                                                     | 38 Preservation Underway? Yes ( )<br>No (X)                    |  |  |
| 11 On National Yes ( ) 12 Is It Yes Register? No (X) Eligible? No                                                    | 25 Open to Public? Yes ( ) No (X)                                                                                   | 39 Endangered? Yes ( ) No (X) By What?                         |  |  |
| 13 Part of Estab. Yes ( ) 14 District Ye Hist. Distr.? No (X) Potential? No                                          | Mitch Skoy City of Columbia Planning Office                                                                         | e 40 Visible from Public Road? Yes (X) No ( )                  |  |  |
| Name of Established District N/A                                                                                     | 27 Other Surveys in Which Included None                                                                             | 41 Lot Size: 57' x 60'                                         |  |  |
|                                                                                                                      | s, supported by tapered piers resting on a solid balustrade ouble-hung design. A door at the south elevation appear |                                                                |  |  |
| 43 History and Significance<br>The property is a member of "Garth's Addition"                                        | neighborhood situated west of downtown Columbia.                                                                    |                                                                |  |  |
| 44 Description of Environment and Outbuildin A gravel drive at the north end of the lot leads with 11 Aldeah Avenue. | gs<br>to a two-car garage. Mature trees are noted on the prop                                                       | erty. The garage and drive appear to be shared                 |  |  |
| 45 Sources of Information:<br>City of Columbia, Assessor's Office                                                    | 46 Prep                                                                                                             | pared By: Ruth Keenoy 314-353-7992                             |  |  |
| · · · · · · · · · · · · · · · · · · ·                                                                                |                                                                                                                     | anization: TRC                                                 |  |  |
|                                                                                                                      |                                                                                                                     | e: June 5, 2006<br>ision Date(s)                               |  |  |