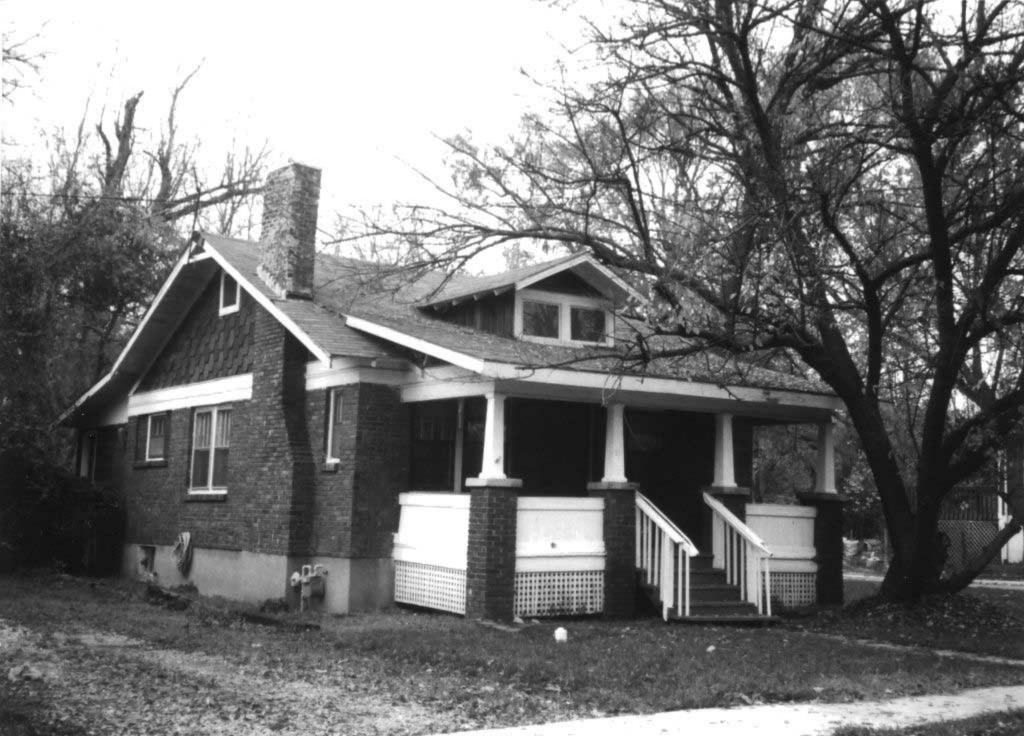

| 1                                                                                                                                                                                                                     | 4 Pre         | sent Name(s) 10 Aldeah Avenue; Henry                                                                    | Wise Re-subdi                  | vision                                                         |
|-----------------------------------------------------------------------------------------------------------------------------------------------------------------------------------------------------------------------|---------------|---------------------------------------------------------------------------------------------------------|--------------------------------|----------------------------------------------------------------|
| 2 County<br>Boone                                                                                                                                                                                                     | 5 Oth         | er Name(s) Parcel No. 16-319-00-13-004                                                                  | .00 01                         |                                                                |
| 3 Location of Negatives<br>MoDNR                                                                                                                                                                                      |               |                                                                                                         |                                |                                                                |
| 6 Specific Location<br>10 Aldeah Avenue                                                                                                                                                                               | •             | 16 Thematic Category                                                                                    |                                | 28 Number of Stories: 1.5                                      |
| 10700001171100                                                                                                                                                                                                        | ,             | 17 Date(s) or Period 1945 (est.)                                                                        |                                | 29 Basement Yes (X) No ( )                                     |
| 7 City or Town If Rural, Township & Vicinity<br>Columbia                                                                                                                                                              | /             | 18 Style or Design: Tudor Revival / Calinfluence                                                        | pe Cod                         | 30 Foundation Material: cast concrete                          |
| 8 Site Plan with North Arrow                                                                                                                                                                                          |               | 19 Architect or Engineer: unknown                                                                       |                                | 31 Wall Construction: frame                                    |
|                                                                                                                                                                                                                       | NCL.          | 20 Contractor or Builder: unknown                                                                       |                                | 32 Roof Type & Material:<br>gable / asphalt shingles           |
|                                                                                                                                                                                                                       | رام<br>مر     | 21 Original Use, if apparent: single far                                                                | nily home                      | 33 Number of Bays Front 3 Side 5                               |
| 0 m                                                                                                                                                                                                                   |               | 22 Present Use: single family home                                                                      |                                | 34 Wall Treatment: synthetic                                   |
| Alfoudh                                                                                                                                                                                                               | Aliquah       | 23 Ownership Public ( )                                                                                 | Private (X)                    | 35 Plan Shape: irregular                                       |
|                                                                                                                                                                                                                       | 1             | 24 Owner's Name & Address, if known<br>David & Connie Briscoe<br>10 Aldeah Avenue<br>Columbia, MO 65203 |                                | 36 Changes Addition ( ) (Explain in #42) Altered (X) Moved ( ) |
| Coordinates UTM<br>Latitude<br>Longitude                                                                                                                                                                              |               | Columbia, WC 00200                                                                                      |                                | 37 Condition Interior: unknown  Exterior: good                 |
| 10 Site ( ) Structure ( Building ( X ) Object ( )                                                                                                                                                                     | )             |                                                                                                         |                                | 38 Preservation Underway? Yes ( )<br>No (X)                    |
| 11 On National Yes ( ) 12 Is It Register? No (X) Eligible?                                                                                                                                                            | Yes()<br>No() | 25 Open to Public? Yes ( )                                                                              | No (X)                         | 39 Endangered? Yes ( ) No (X) By What?                         |
| 13 Part of Estab. Yes ( ) 14 District Hist. Distr.? No (X) Potential?                                                                                                                                                 |               | 26 Local Contact Person or Organizati<br>Mitch Skov, City of Columbia Planr                             | on<br>ning Office              | 40 Visible from Public Road? Yes (X)<br>No ( )                 |
| Name of Established District N/A                                                                                                                                                                                      |               | 27 Other Surveys in Which Included None                                                                 |                                | 41 Lot Size: 55' x 180'                                        |
| 42 Further Description of Important Feature Exterior synthetic siding not original. Single over-six double-hung design with original de Eaves are enclosed. At the rear elevation is replacement overhead track door. | light orig    | ding. There is a side stoop at the north ele                                                            | evation that is no             | ot original. No primary elevation porch.                       |
| 43 History and Significance<br>The property is a member of "Garth's Additi<br>from William and Maria Defacio.                                                                                                         |               | hborhood situated west of downtown Colu                                                                 | ımbia. The curr                | rent owners gained the property in 1991                        |
| 44 Description of Environment and Outbuil A concrete drive leads to the attached gara entry at the west elevation. The property do (east) side of the house toward the south.                                         | ge bay (      |                                                                                                         |                                |                                                                |
| 45 Sources of Information:<br>City of Columbia, Assessor's Office                                                                                                                                                     |               |                                                                                                         | 46 Prepared                    | By: Ruth Keenoy 314-353-7992                                   |
|                                                                                                                                                                                                                       |               |                                                                                                         | 47 Organizati                  |                                                                |
|                                                                                                                                                                                                                       |               |                                                                                                         | 48 Date: June<br>49 Revision D |                                                                |