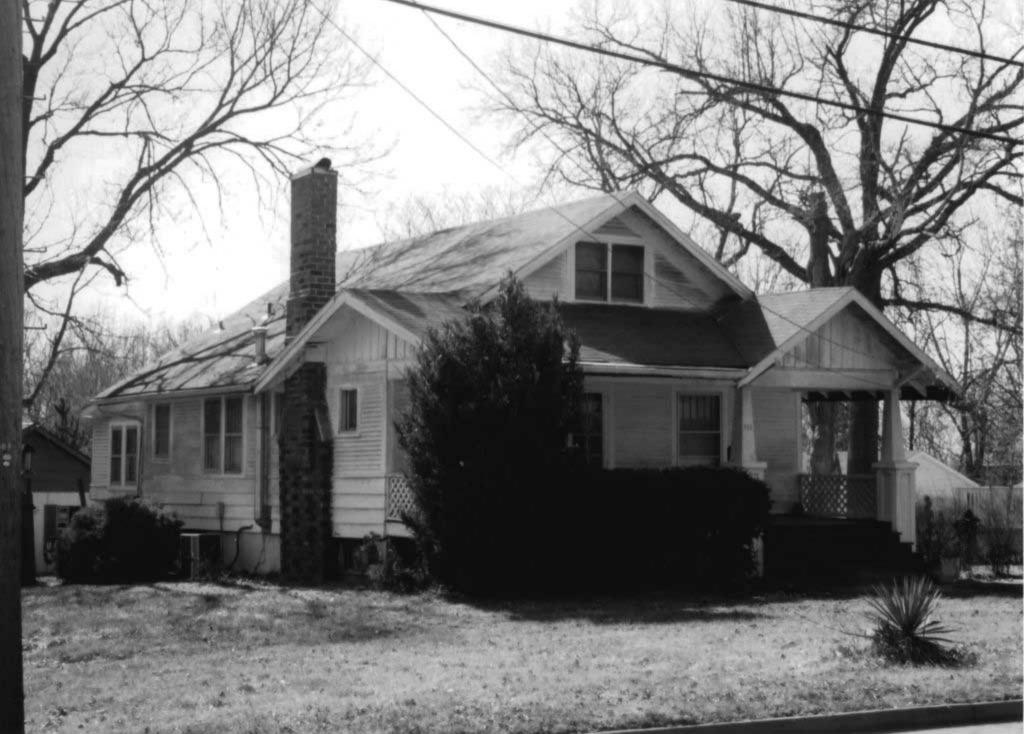

80-AS-605-601

| Office of Historic P HISTORIC INVENTORY                                                                              | reservation, P.O. Box 176, Jefferson                                                                                | City, Missouri 65101                                           |  |  |
|----------------------------------------------------------------------------------------------------------------------|---------------------------------------------------------------------------------------------------------------------|----------------------------------------------------------------|--|--|
|                                                                                                                      | 4 Present Name(s) 7 Aldeah Avenue; W.W. Payne Subdivision                                                           |                                                                |  |  |
| 2 County<br>Boone                                                                                                    | 5 Other Name(s) Parcel No. 16-318-00-13-034.00 01                                                                   |                                                                |  |  |
| 3 Location of Negatives<br>MoDNR                                                                                     |                                                                                                                     |                                                                |  |  |
| 6 Specific Location<br>7 Aldeah Avenue                                                                               | 16 Thematic Category                                                                                                | 28 Number of Stories: 1.0                                      |  |  |
| 7 Addair / World                                                                                                     | 17 Date(s) or Period 1924                                                                                           | 29 Basement Yes (X) No ( )                                     |  |  |
| 7 City or Town If Rural, Township & Vicinity Columbia                                                                | 18 Style or Design: Craftsman                                                                                       | 30 Foundation Material: cast concrete                          |  |  |
| 8 Site Plan with North Arrow                                                                                         | 19 Architect or Engineer: unknown                                                                                   | 31 Wall Construction: frame                                    |  |  |
| 2 cando                                                                                                              | 20 Contractor or Builder: unknown                                                                                   | 32 Roof Type & Material:<br>gable / asphalt shingles           |  |  |
| Conc.                                                                                                                | 21 Original Use, if apparent: single family home                                                                    | e 33 Number of Bays<br>Front 3 Side 3                          |  |  |
| Grand Grand                                                                                                          | 22 Present Use: single family home                                                                                  | 34 Wall Treatment: stucco                                      |  |  |
| Discount Orived                                                                                                      | 23 Ownership Public ( ) Private (X                                                                                  | () 35 Plan Shape: gable-front                                  |  |  |
| ALDeah                                                                                                               | 24 Owner's Name & Address, if known<br>Pape Investments, LLC<br>P.O. Box 1392<br>Columbia, MO 65205                 | 36 Changes Addition ( ) (Explain in #42) Altered ( ) Moved ( ) |  |  |
| Coordinates UTM<br>Latitude<br>Longitude                                                                             |                                                                                                                     | 37 Condition Interior: unknown  Exterior: good                 |  |  |
| 10 Site ( ) Structure ( ) Building ( X ) Object ( )                                                                  |                                                                                                                     | 38 Preservation Underway? Yes ( )<br>No (X)                    |  |  |
| 11 On National Yes ( ) 12 Is It Yes Register? No (X) Eligible? No                                                    | 25 Open to Public? Yes ( ) No (X)                                                                                   | 39 Endangered? Yes ( ) No (X) By What?                         |  |  |
| 13 Part of Estab. Yes ( ) 14 District Ye Hist. Distr.? No (X) Potential? No                                          | Mitch Skoy City of Columbia Planning Office                                                                         | e 40 Visible from Public Road? Yes (X) No ( )                  |  |  |
| Name of Established District N/A                                                                                     | 27 Other Surveys in Which Included None                                                                             | 41 Lot Size: 57' x 60'                                         |  |  |
|                                                                                                                      | s, supported by tapered piers resting on a solid balustrade ouble-hung design. A door at the south elevation appear |                                                                |  |  |
| 43 History and Significance<br>The property is a member of "Garth's Addition"                                        | neighborhood situated west of downtown Columbia.                                                                    |                                                                |  |  |
| 44 Description of Environment and Outbuildin A gravel drive at the north end of the lot leads with 11 Aldeah Avenue. | gs<br>to a two-car garage. Mature trees are noted on the prop                                                       | erty. The garage and drive appear to be shared                 |  |  |
| 45 Sources of Information:<br>City of Columbia, Assessor's Office                                                    | 46 Prep                                                                                                             | pared By: Ruth Keenoy 314-353-7992                             |  |  |
| · · · · · · · · · · · · · · · · · · ·                                                                                |                                                                                                                     | anization: TRC                                                 |  |  |
|                                                                                                                      |                                                                                                                     | e: June 5, 2006<br>ision Date(s)                               |  |  |