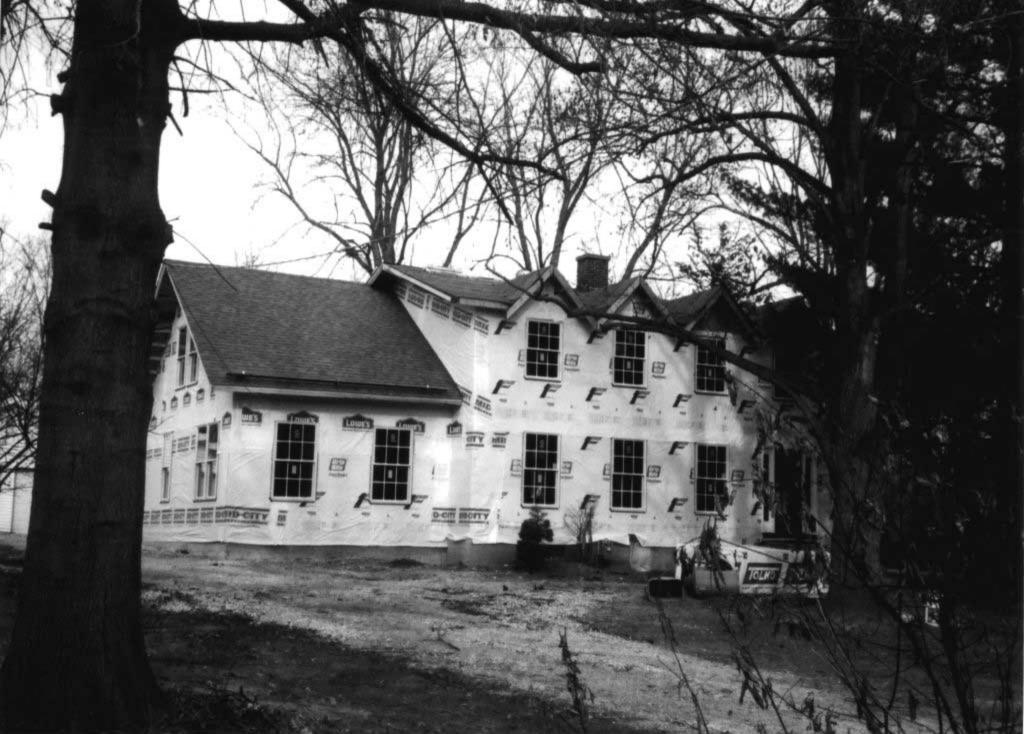

| 1                                                                                                                                                                                                                     | 4 Pre         | sent Name(s) 10 Aldeah Avenue; Henry                                                                    | Wise Re-subdi                  | vision                                                         |
|-----------------------------------------------------------------------------------------------------------------------------------------------------------------------------------------------------------------------|---------------|---------------------------------------------------------------------------------------------------------|--------------------------------|----------------------------------------------------------------|
| 2 County<br>Boone                                                                                                                                                                                                     | 5 Oth         | er Name(s) Parcel No. 16-319-00-13-004                                                                  | .00 01                         |                                                                |
| 3 Location of Negatives<br>MoDNR                                                                                                                                                                                      |               |                                                                                                         |                                |                                                                |
| 6 Specific Location<br>10 Aldeah Avenue                                                                                                                                                                               | •             | 16 Thematic Category                                                                                    |                                | 28 Number of Stories: 1.5                                      |
| 10700001171100                                                                                                                                                                                                        | ,             | 17 Date(s) or Period 1945 (est.)                                                                        |                                | 29 Basement Yes (X) No ( )                                     |
| 7 City or Town If Rural, Township & Vicinity<br>Columbia                                                                                                                                                              | /             | 18 Style or Design: Tudor Revival / Calinfluence                                                        | pe Cod                         | 30 Foundation Material: cast concrete                          |
| 8 Site Plan with North Arrow                                                                                                                                                                                          |               | 19 Architect or Engineer: unknown                                                                       |                                | 31 Wall Construction: frame                                    |
|                                                                                                                                                                                                                       | NCL.          | 20 Contractor or Builder: unknown                                                                       |                                | 32 Roof Type & Material:<br>gable / asphalt shingles           |
|                                                                                                                                                                                                                       | رام<br>مر     | 21 Original Use, if apparent: single far                                                                | nily home                      | 33 Number of Bays Front 3 Side 5                               |
| 0 m                                                                                                                                                                                                                   |               | 22 Present Use: single family home                                                                      |                                | 34 Wall Treatment: synthetic                                   |
| Alfoudh                                                                                                                                                                                                               | Aliquah       | 23 Ownership Public ( )                                                                                 | Private (X)                    | 35 Plan Shape: irregular                                       |
|                                                                                                                                                                                                                       | 1             | 24 Owner's Name & Address, if known<br>David & Connie Briscoe<br>10 Aldeah Avenue<br>Columbia, MO 65203 |                                | 36 Changes Addition ( ) (Explain in #42) Altered (X) Moved ( ) |
| Coordinates UTM<br>Latitude<br>Longitude                                                                                                                                                                              |               | Columbia, WC 00200                                                                                      |                                | 37 Condition Interior: unknown  Exterior: good                 |
| 10 Site ( ) Structure ( Building ( X ) Object ( )                                                                                                                                                                     | )             |                                                                                                         |                                | 38 Preservation Underway? Yes ( )<br>No (X)                    |
| 11 On National Yes ( ) 12 Is It Register? No (X) Eligible?                                                                                                                                                            | Yes()<br>No() | 25 Open to Public? Yes ( )                                                                              | No (X)                         | 39 Endangered? Yes ( ) No (X) By What?                         |
| 13 Part of Estab. Yes ( ) 14 District Hist. Distr.? No (X) Potential?                                                                                                                                                 |               | 26 Local Contact Person or Organizati<br>Mitch Skov, City of Columbia Planr                             | on<br>ning Office              | 40 Visible from Public Road? Yes (X)<br>No ( )                 |
| Name of Established District N/A                                                                                                                                                                                      |               | 27 Other Surveys in Which Included None                                                                 |                                | 41 Lot Size: 55' x 180'                                        |
| 42 Further Description of Important Feature Exterior synthetic siding not original. Single over-six double-hung design with original de Eaves are enclosed. At the rear elevation is replacement overhead track door. | light orig    | ding. There is a side stoop at the north ele                                                            | evation that is no             | ot original. No primary elevation porch.                       |
| 43 History and Significance<br>The property is a member of "Garth's Additi<br>from William and Maria Defacio.                                                                                                         |               | hborhood situated west of downtown Colu                                                                 | ımbia. The curr                | rent owners gained the property in 1991                        |
| 44 Description of Environment and Outbuil A concrete drive leads to the attached gara entry at the west elevation. The property do (east) side of the house toward the south.                                         | ge bay (      |                                                                                                         |                                |                                                                |
| 45 Sources of Information:<br>City of Columbia, Assessor's Office                                                                                                                                                     |               |                                                                                                         | 46 Prepared                    | By: Ruth Keenoy 314-353-7992                                   |
|                                                                                                                                                                                                                       |               |                                                                                                         | 47 Organizati                  |                                                                |
|                                                                                                                                                                                                                       |               |                                                                                                         | 48 Date: June<br>49 Revision D |                                                                |