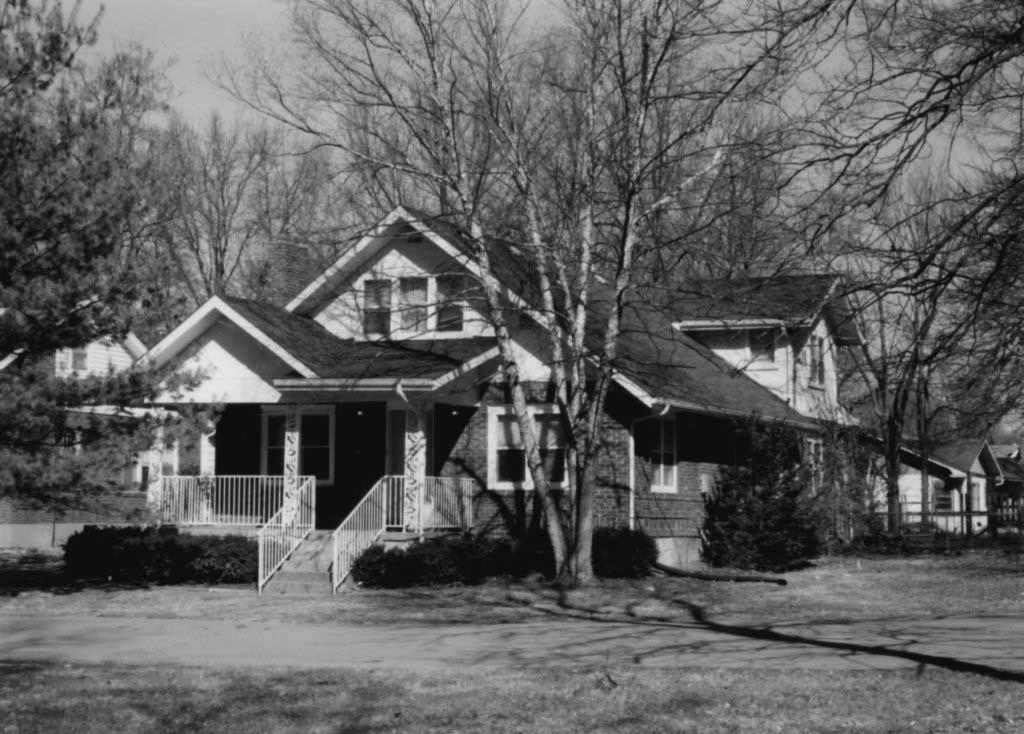

|                             |                                                                                                     | 46 Prepared By                                       |                                                                                                                           |
|                                                                                                                                                                 |                             |                                                                                                     | 47 Organization<br>48 Date: June 1<br>49 Revision Da | 12, 2006                                                                                                                  |



| Other Name(s) Parcel No. 16-318-00-07-024.00 01  16 Thematic Category 17 Date(s) or Period 1925 (est).  18 Style or Design: Craftsman  19 Architect or Engineer: unknown  20 Contractor or Builder: unknown  21 Original Use, if apparent: single family home  22 Present Use: single-family dwelling | 28 Number of Stories: 1.5  29 Basement Yes (X) No ( )  30 Foundation Material: concrete  31 Wall Construction: frame  32 Roof Type & Material: Gable / asphalt shingles  33 Number of Bays Front 3 Side 5