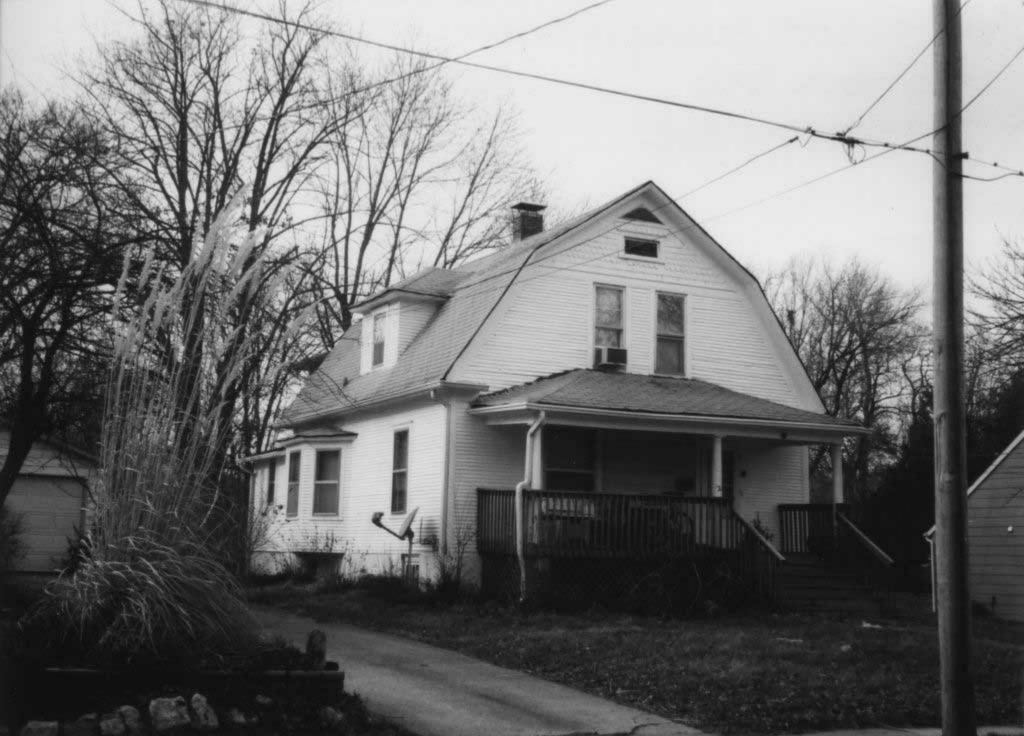

80-AS-605-601

| Office of Historic P HISTORIC INVENTORY                                                                              | reservation, P.O. Box 176, Jefferson                                                                                | City, Missouri 65101                                           |  |  |
|----------------------------------------------------------------------------------------------------------------------|---------------------------------------------------------------------------------------------------------------------|----------------------------------------------------------------|--|--|
|                                                                                                                      | 4 Present Name(s) 7 Aldeah Avenue; W.W. Payne Subdivision                                                           |                                                                |  |  |
| 2 County<br>Boone                                                                                                    | 5 Other Name(s) Parcel No. 16-318-00-13-034.00 01                                                                   |                                                                |  |  |
| 3 Location of Negatives<br>MoDNR                                                                                     |                                                                                                                     |                                                                |  |  |
| 6 Specific Location<br>7 Aldeah Avenue                                                                               | 16 Thematic Category                                                                                                | 28 Number of Stories: 1.0                                      |  |  |
| 7 Addair / World                                                                                                     | 17 Date(s) or Period 1924                                                                                           | 29 Basement Yes (X) No ( )                                     |  |  |
| 7 City or Town If Rural, Township & Vicinity Columbia                                                                | 18 Style or Design: Craftsman                                                                                       | 30 Foundation Material: cast concrete                          |  |  |
| 8 Site Plan with North Arrow                                                                                         | 19 Architect or Engineer: unknown                                                                                   | 31 Wall Construction: frame                                    |  |  |
| 2 cando                                                                                                              | 20 Contractor or Builder: unknown                                                                                   | 32 Roof Type & Material:<br>gable / asphalt shingles           |  |  |
| Conc.                                                                                                                | 21 Original Use, if apparent: single family home                                                                    | e 33 Number of Bays<br>Front 3 Side 3                          |  |  |
| Grand Grand                                                                                                          | 22 Present Use: single family home                                                                                  | 34 Wall Treatment: stucco                                      |  |  |
| Discount Orived                                                                                                      | 23 Ownership Public ( ) Private (X                                                                                  | () 35 Plan Shape: gable-front                                  |  |  |
| ALDeah                                                                                                               | 24 Owner's Name & Address, if known<br>Pape Investments, LLC<br>P.O. Box 1392<br>Columbia, MO 65205                 | 36 Changes Addition ( ) (Explain in #42) Altered ( ) Moved ( ) |  |  |
| Coordinates UTM<br>Latitude<br>Longitude                                                                             |                                                                                                                     | 37 Condition Interior: unknown  Exterior: good                 |  |  |
| 10 Site ( ) Structure ( ) Building ( X ) Object ( )                                                                  |                                                                                                                     | 38 Preservation Underway? Yes ( )<br>No (X)                    |  |  |
| 11 On National Yes ( ) 12 Is It Yes Register? No (X) Eligible? No                                                    | 25 Open to Public? Yes ( ) No (X)                                                                                   | 39 Endangered? Yes ( ) No (X) By What?                         |  |  |
| 13 Part of Estab. Yes ( ) 14 District Ye Hist. Distr.? No (X) Potential? No                                          | Mitch Skoy City of Columbia Planning Office                                                                         | e 40 Visible from Public Road? Yes (X) No ( )                  |  |  |
| Name of Established District N/A                                                                                     | 27 Other Surveys in Which Included None                                                                             | 41 Lot Size: 57' x 60'                                         |  |  |
|                                                                                                                      | s, supported by tapered piers resting on a solid balustrade ouble-hung design. A door at the south elevation appear |                                                                |  |  |
| 43 History and Significance<br>The property is a member of "Garth's Addition"                                        | neighborhood situated west of downtown Columbia.                                                                    |                                                                |  |  |
| 44 Description of Environment and Outbuildin A gravel drive at the north end of the lot leads with 11 Aldeah Avenue. | gs<br>to a two-car garage. Mature trees are noted on the prop                                                       | erty. The garage and drive appear to be shared                 |  |  |
| 45 Sources of Information:<br>City of Columbia, Assessor's Office                                                    | 46 Prep                                                                                                             | pared By: Ruth Keenoy 314-353-7992                             |  |  |
| · · · · · · · · · · · · · · · · · · ·                                                                                |                                                                                                                     | anization: TRC                                                 |  |  |
|                                                                                                                      |                                                                                                                     | e: June 5, 2006<br>ision Date(s)                               |  |  |