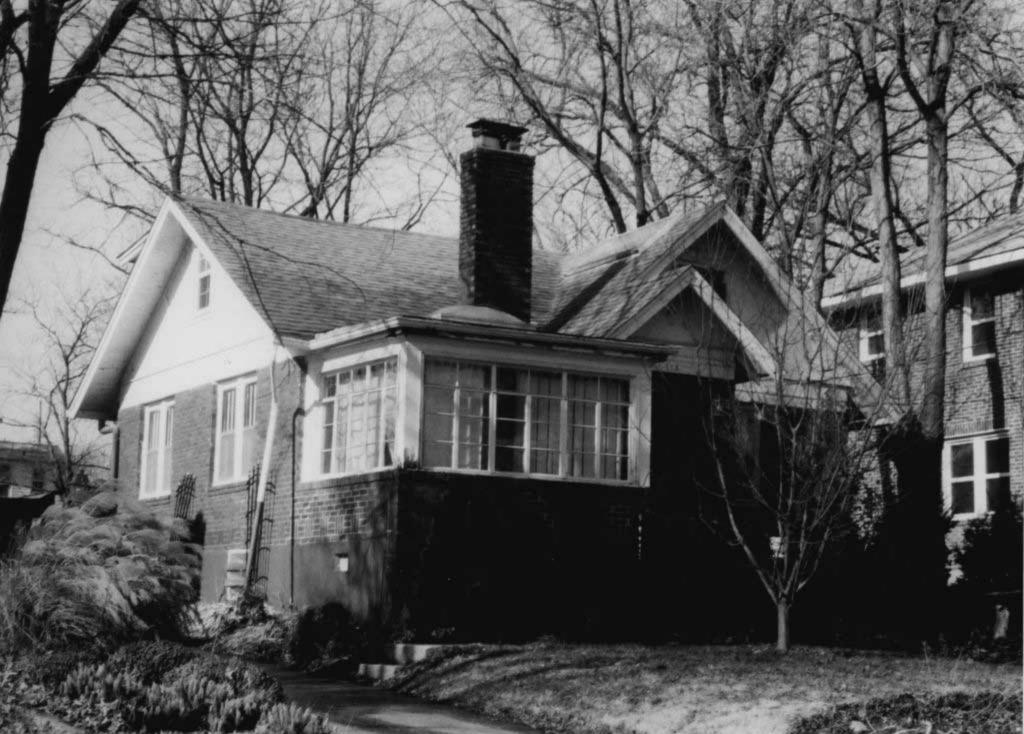

80-AS-605-601

| Office of Historic P HISTORIC INVENTORY                                                                              | reservation, P.O. Box 176, Jefferson                                                                                | City, Missouri 65101                                           |  |  |
|----------------------------------------------------------------------------------------------------------------------|---------------------------------------------------------------------------------------------------------------------|----------------------------------------------------------------|--|--|
|                                                                                                                      | 4 Present Name(s) 7 Aldeah Avenue; W.W. Payne Subdivision                                                           |                                                                |  |  |
| 2 County<br>Boone                                                                                                    | 5 Other Name(s) Parcel No. 16-318-00-13-034.00 01                                                                   |                                                                |  |  |
| 3 Location of Negatives<br>MoDNR                                                                                     |                                                                                                                     |                                                                |  |  |
| 6 Specific Location<br>7 Aldeah Avenue                                                                               | 16 Thematic Category                                                                                                | 28 Number of Stories: 1.0                                      |  |  |
| 7 Addair / World                                                                                                     | 17 Date(s) or Period 1924                                                                                           | 29 Basement Yes (X) No ( )                                     |  |  |
| 7 City or Town If Rural, Township & Vicinity Columbia                                                                | 18 Style or Design: Craftsman                                                                                       | 30 Foundation Material: cast concrete                          |  |  |
| 8 Site Plan with North Arrow                                                                                         | 19 Architect or Engineer: unknown                                                                                   | 31 Wall Construction: frame                                    |  |  |
| 2 cando                                                                                                              | 20 Contractor or Builder: unknown                                                                                   | 32 Roof Type & Material:<br>gable / asphalt shingles           |  |  |
| Conc.                                                                                                                | 21 Original Use, if apparent: single family home                                                                    | e 33 Number of Bays<br>Front 3 Side 3                          |  |  |
| Grand Grand                                                                                                          | 22 Present Use: single family home                                                                                  | 34 Wall Treatment: stucco                                      |  |  |
| Discount Orived                                                                                                      | 23 Ownership Public ( ) Private (X                                                                                  | () 35 Plan Shape: gable-front                                  |  |  |
| ALDeah                                                                                                               | 24 Owner's Name & Address, if known<br>Pape Investments, LLC<br>P.O. Box 1392<br>Columbia, MO 65205                 | 36 Changes Addition ( ) (Explain in #42) Altered ( ) Moved ( ) |  |  |
| Coordinates UTM<br>Latitude<br>Longitude                                                                             |                                                                                                                     | 37 Condition Interior: unknown  Exterior: good                 |  |  |
| 10 Site ( ) Structure ( ) Building ( X ) Object ( )                                                                  |                                                                                                                     | 38 Preservation Underway? Yes ( )<br>No (X)                    |  |  |
| 11 On National Yes ( ) 12 Is It Yes Register? No (X) Eligible? No                                                    | 25 Open to Public? Yes ( ) No (X)                                                                                   | 39 Endangered? Yes ( ) No (X) By What?                         |  |  |
| 13 Part of Estab. Yes ( ) 14 District Ye Hist. Distr.? No (X) Potential? No                                          | Mitch Skoy City of Columbia Planning Office                                                                         | e 40 Visible from Public Road? Yes (X) No ( )                  |  |  |
| Name of Established District N/A                                                                                     | 27 Other Surveys in Which Included None                                                                             | 41 Lot Size: 57' x 60'                                         |  |  |
|                                                                                                                      | s, supported by tapered piers resting on a solid balustrade ouble-hung design. A door at the south elevation appear |                                                                |  |  |
| 43 History and Significance<br>The property is a member of "Garth's Addition"                                        | neighborhood situated west of downtown Columbia.                                                                    |                                                                |  |  |
| 44 Description of Environment and Outbuildin A gravel drive at the north end of the lot leads with 11 Aldeah Avenue. | gs<br>to a two-car garage. Mature trees are noted on the prop                                                       | erty. The garage and drive appear to be shared                 |  |  |
| 45 Sources of Information:<br>City of Columbia, Assessor's Office                                                    | 46 Prep                                                                                                             | pared By: Ruth Keenoy 314-353-7992                             |  |  |
| · · · · · · · · · · · · · · · · · · ·                                                                                |                                                                                                                     | anization: TRC                                                 |  |  |
|                                                                                                                      |                                                                                                                     | e: June 5, 2006<br>ision Date(s)                               |  |  |