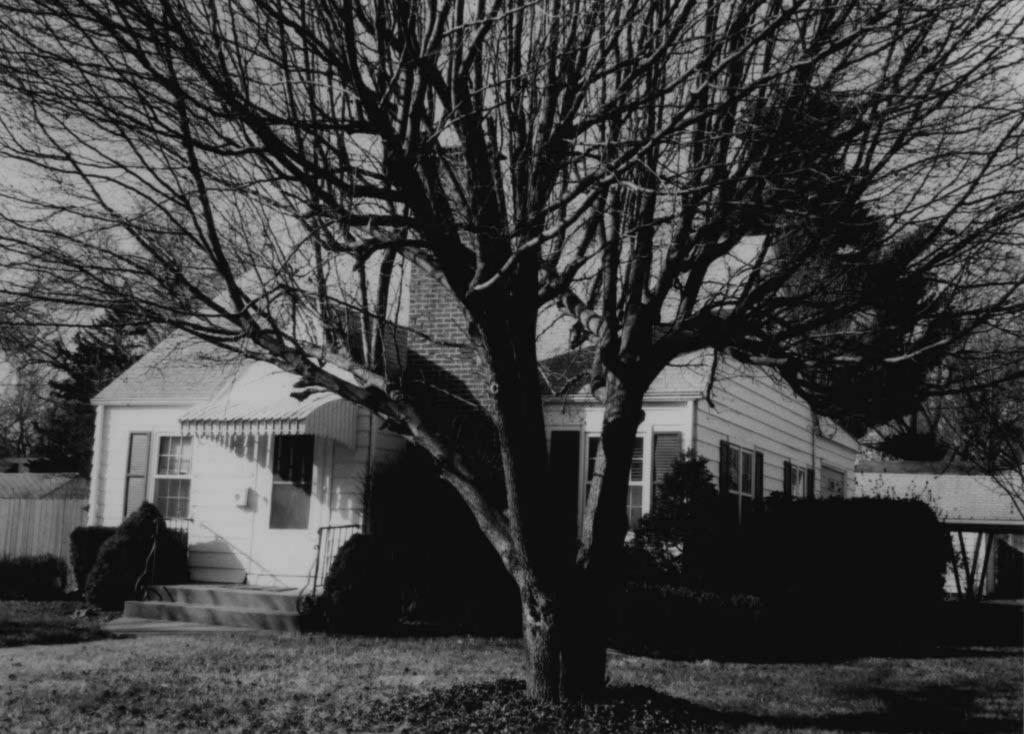

80-AS-605-601

| Office of Historic P HISTORIC INVENTORY                                                                              | reservation, P.O. Box 176, Jefferson                                                                                | City, Missouri 65101                                           |  |  |
|----------------------------------------------------------------------------------------------------------------------|---------------------------------------------------------------------------------------------------------------------|----------------------------------------------------------------|--|--|
|                                                                                                                      | 4 Present Name(s) 7 Aldeah Avenue; W.W. Payne Subdivision                                                           |                                                                |  |  |
| 2 County<br>Boone                                                                                                    | 5 Other Name(s) Parcel No. 16-318-00-13-034.00 01                                                                   |                                                                |  |  |
| 3 Location of Negatives<br>MoDNR                                                                                     |                                                                                                                     |                                                                |  |  |
| 6 Specific Location<br>7 Aldeah Avenue                                                                               | 16 Thematic Category                                                                                                | 28 Number of Stories: 1.0                                      |  |  |
| 7 Addair / World                                                                                                     | 17 Date(s) or Period 1924                                                                                           | 29 Basement Yes (X) No ( )                                     |  |  |
| 7 City or Town If Rural, Township & Vicinity Columbia                                                                | 18 Style or Design: Craftsman                                                                                       | 30 Foundation Material: cast concrete                          |  |  |
| 8 Site Plan with North Arrow                                                                                         | 19 Architect or Engineer: unknown                                                                                   | 31 Wall Construction: frame                                    |  |  |
| 2 cando                                                                                                              | 20 Contractor or Builder: unknown                                                                                   | 32 Roof Type & Material:<br>gable / asphalt shingles           |  |  |
| Conc.                                                                                                                | 21 Original Use, if apparent: single family home                                                                    | e 33 Number of Bays<br>Front 3 Side 3                          |  |  |
| Grand Grand                                                                                                          | 22 Present Use: single family home                                                                                  | 34 Wall Treatment: stucco                                      |  |  |
| Discount Orived                                                                                                      | 23 Ownership Public ( ) Private (X                                                                                  | () 35 Plan Shape: gable-front                                  |  |  |
| ALDeah                                                                                                               | 24 Owner's Name & Address, if known<br>Pape Investments, LLC<br>P.O. Box 1392<br>Columbia, MO 65205                 | 36 Changes Addition ( ) (Explain in #42) Altered ( ) Moved ( ) |  |  |
| Coordinates UTM<br>Latitude<br>Longitude                                                                             |                                                                                                                     | 37 Condition Interior: unknown  Exterior: good                 |  |  |
| 10 Site ( ) Structure ( ) Building ( X ) Object ( )                                                                  |                                                                                                                     | 38 Preservation Underway? Yes ( )<br>No (X)                    |  |  |
| 11 On National Yes ( ) 12 Is It Yes Register? No (X) Eligible? No                                                    | 25 Open to Public? Yes ( ) No (X)                                                                                   | 39 Endangered? Yes ( ) No (X) By What?                         |  |  |
| 13 Part of Estab. Yes ( ) 14 District Ye Hist. Distr.? No (X) Potential? No                                          | Mitch Skoy City of Columbia Planning Office                                                                         | e 40 Visible from Public Road? Yes (X) No ( )                  |  |  |
| Name of Established District N/A                                                                                     | 27 Other Surveys in Which Included None                                                                             | 41 Lot Size: 57' x 60'                                         |  |  |
|                                                                                                                      | s, supported by tapered piers resting on a solid balustrade ouble-hung design. A door at the south elevation appear |                                                                |  |  |
| 43 History and Significance<br>The property is a member of "Garth's Addition"                                        | neighborhood situated west of downtown Columbia.                                                                    |                                                                |  |  |
| 44 Description of Environment and Outbuildin A gravel drive at the north end of the lot leads with 11 Aldeah Avenue. | gs<br>to a two-car garage. Mature trees are noted on the prop                                                       | erty. The garage and drive appear to be shared                 |  |  |
| 45 Sources of Information:<br>City of Columbia, Assessor's Office                                                    | 46 Prep                                                                                                             | pared By: Ruth Keenoy 314-353-7992                             |  |  |
| · · · · · · · · · · · · · · · · · · ·                                                                                |                                                                                                                     | anization: TRC                                                 |  |  |
|                                                                                                                      |                                                                                                                     | e: June 5, 2006<br>ision Date(s)                               |  |  |