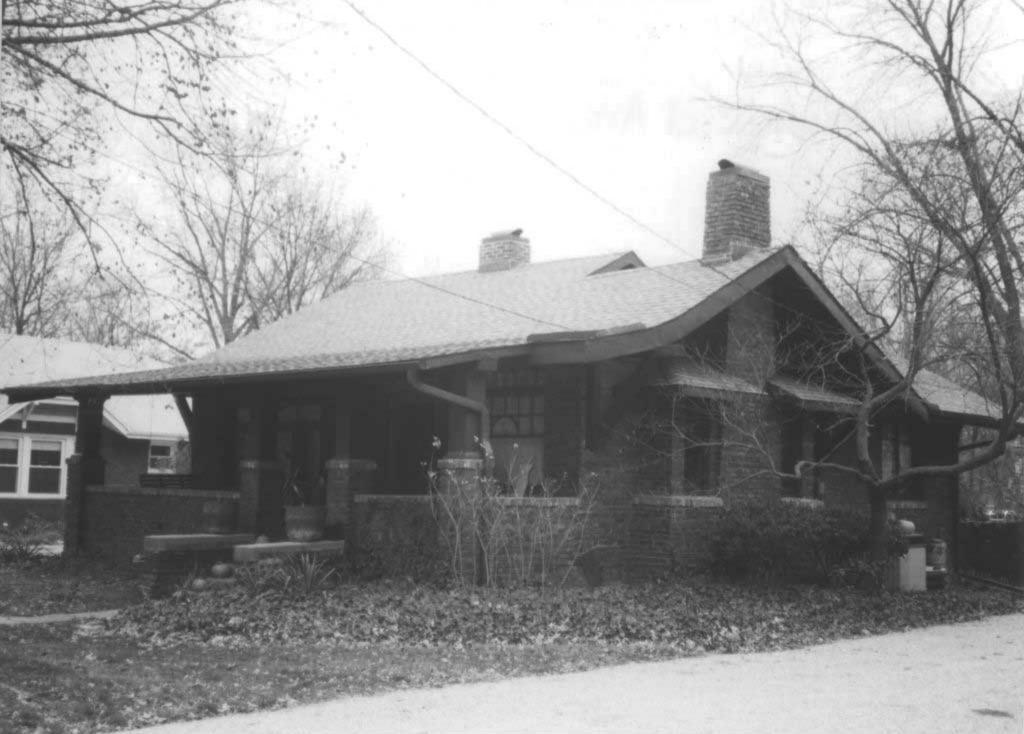

80-AS-605-601

| Office of Historic P HISTORIC INVENTORY                                                                              | reservation, P.O. Box 176, Jefferson                                                                                | City, Missouri 65101                                           |  |  |
|----------------------------------------------------------------------------------------------------------------------|---------------------------------------------------------------------------------------------------------------------|----------------------------------------------------------------|--|--|
|                                                                                                                      | 4 Present Name(s) 7 Aldeah Avenue; W.W. Payne Subdivision                                                           |                                                                |  |  |
| 2 County<br>Boone                                                                                                    | 5 Other Name(s) Parcel No. 16-318-00-13-034.00 01                                                                   |                                                                |  |  |
| 3 Location of Negatives<br>MoDNR                                                                                     |                                                                                                                     |                                                                |  |  |
| 6 Specific Location<br>7 Aldeah Avenue                                                                               | 16 Thematic Category                                                                                                | 28 Number of Stories: 1.0                                      |  |  |
| 7 Addair / World                                                                                                     | 17 Date(s) or Period 1924                                                                                           | 29 Basement Yes (X) No ( )                                     |  |  |
| 7 City or Town If Rural, Township & Vicinity Columbia                                                                | 18 Style or Design: Craftsman                                                                                       | 30 Foundation Material: cast concrete                          |  |  |
| 8 Site Plan with North Arrow                                                                                         | 19 Architect or Engineer: unknown                                                                                   | 31 Wall Construction: frame                                    |  |  |
| 2 cando                                                                                                              | 20 Contractor or Builder: unknown                                                                                   | 32 Roof Type & Material:<br>gable / asphalt shingles           |  |  |
| Conc.                                                                                                                | 21 Original Use, if apparent: single family home                                                                    | e 33 Number of Bays<br>Front 3 Side 3                          |  |  |
| Grand Grand                                                                                                          | 22 Present Use: single family home                                                                                  | 34 Wall Treatment: stucco                                      |  |  |
| Discount Orived                                                                                                      | 23 Ownership Public ( ) Private (X                                                                                  | () 35 Plan Shape: gable-front                                  |  |  |
| ALDeah                                                                                                               | 24 Owner's Name & Address, if known<br>Pape Investments, LLC<br>P.O. Box 1392<br>Columbia, MO 65205                 | 36 Changes Addition ( ) (Explain in #42) Altered ( ) Moved ( ) |  |  |
| Coordinates UTM<br>Latitude<br>Longitude                                                                             |                                                                                                                     | 37 Condition Interior: unknown  Exterior: good                 |  |  |
| 10 Site ( ) Structure ( ) Building ( X ) Object ( )                                                                  |                                                                                                                     | 38 Preservation Underway? Yes ( )<br>No (X)                    |  |  |
| 11 On National Yes ( ) 12 Is It Yes Register? No (X) Eligible? No                                                    | 25 Open to Public? Yes ( ) No (X)                                                                                   | 39 Endangered? Yes ( ) No (X) By What?                         |  |  |
| 13 Part of Estab. Yes ( ) 14 District Ye Hist. Distr.? No (X) Potential? No                                          | Mitch Skoy City of Columbia Planning Office                                                                         | e 40 Visible from Public Road? Yes (X) No ( )                  |  |  |
| Name of Established District N/A                                                                                     | 27 Other Surveys in Which Included None                                                                             | 41 Lot Size: 57' x 60'                                         |  |  |
|                                                                                                                      | s, supported by tapered piers resting on a solid balustrade ouble-hung design. A door at the south elevation appear |                                                                |  |  |
| 43 History and Significance<br>The property is a member of "Garth's Addition"                                        | neighborhood situated west of downtown Columbia.                                                                    |                                                                |  |  |
| 44 Description of Environment and Outbuildin A gravel drive at the north end of the lot leads with 11 Aldeah Avenue. | gs<br>to a two-car garage. Mature trees are noted on the prop                                                       | erty. The garage and drive appear to be shared                 |  |  |
| 45 Sources of Information:<br>City of Columbia, Assessor's Office                                                    | 46 Prep                                                                                                             | pared By: Ruth Keenoy 314-353-7992                             |  |  |
| · · · · · · · · · · · · · · · · · · ·                                                                                |                                                                                                                     | anization: TRC                                                 |  |  |
|                                                                                                                      |                                                                                                                     | e: June 5, 2006<br>ision Date(s)                               |  |  |