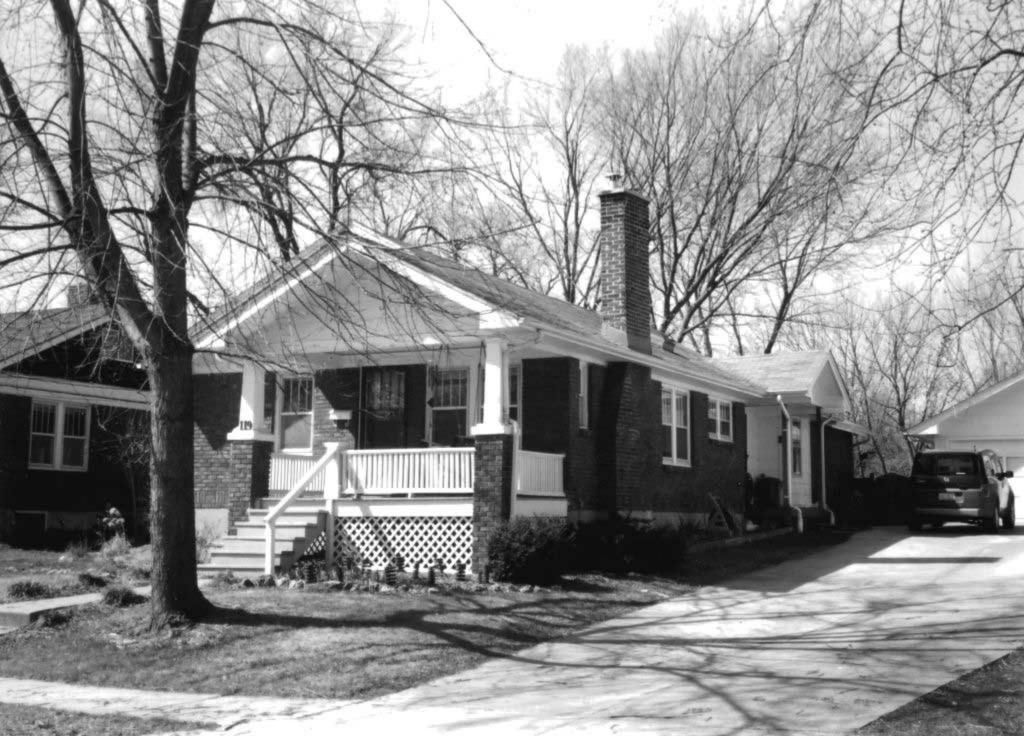

80-AS-605-601

| Office of Historic P HISTORIC INVENTORY                                                                              | reservation, P.O. Box 176, Jefferson                                                                                | City, Missouri 65101                                           |  |  |
|----------------------------------------------------------------------------------------------------------------------|---------------------------------------------------------------------------------------------------------------------|----------------------------------------------------------------|--|--|
|                                                                                                                      | 4 Present Name(s) 7 Aldeah Avenue; W.W. Payne Subdivision                                                           |                                                                |  |  |
| 2 County<br>Boone                                                                                                    | 5 Other Name(s) Parcel No. 16-318-00-13-034.00 01                                                                   |                                                                |  |  |
| 3 Location of Negatives<br>MoDNR                                                                                     |                                                                                                                     |                                                                |  |  |
| 6 Specific Location<br>7 Aldeah Avenue                                                                               | 16 Thematic Category                                                                                                | 28 Number of Stories: 1.0                                      |  |  |
| 7 Addair / World                                                                                                     | 17 Date(s) or Period 1924                                                                                           | 29 Basement Yes (X) No ( )                                     |  |  |
| 7 City or Town If Rural, Township & Vicinity Columbia                                                                | 18 Style or Design: Craftsman                                                                                       | 30 Foundation Material: cast concrete                          |  |  |
| 8 Site Plan with North Arrow                                                                                         | 19 Architect or Engineer: unknown                                                                                   | 31 Wall Construction: frame                                    |  |  |
| 2 cando                                                                                                              | 20 Contractor or Builder: unknown                                                                                   | 32 Roof Type & Material:<br>gable / asphalt shingles           |  |  |
| Conc.                                                                                                                | 21 Original Use, if apparent: single family home                                                                    | e 33 Number of Bays<br>Front 3 Side 3                          |  |  |
| Grand Grand                                                                                                          | 22 Present Use: single family home                                                                                  | 34 Wall Treatment: stucco                                      |  |  |
| Discount Orived                                                                                                      | 23 Ownership Public ( ) Private (X                                                                                  | () 35 Plan Shape: gable-front                                  |  |  |
| ALDeah                                                                                                               | 24 Owner's Name & Address, if known<br>Pape Investments, LLC<br>P.O. Box 1392<br>Columbia, MO 65205                 | 36 Changes Addition ( ) (Explain in #42) Altered ( ) Moved ( ) |  |  |
| Coordinates UTM<br>Latitude<br>Longitude                                                                             |                                                                                                                     | 37 Condition Interior: unknown  Exterior: good                 |  |  |
| 10 Site ( ) Structure ( ) Building ( X ) Object ( )                                                                  |                                                                                                                     | 38 Preservation Underway? Yes ( )<br>No (X)                    |  |  |
| 11 On National Yes ( ) 12 Is It Yes Register? No (X) Eligible? No                                                    | 25 Open to Public? Yes ( ) No (X)                                                                                   | 39 Endangered? Yes ( ) No (X) By What?                         |  |  |
| 13 Part of Estab. Yes ( ) 14 District Ye Hist. Distr.? No (X) Potential? No                                          | Mitch Skoy City of Columbia Planning Office                                                                         | e 40 Visible from Public Road? Yes (X) No ( )                  |  |  |
| Name of Established District N/A                                                                                     | 27 Other Surveys in Which Included None                                                                             | 41 Lot Size: 57' x 60'                                         |  |  |
|                                                                                                                      | s, supported by tapered piers resting on a solid balustrade ouble-hung design. A door at the south elevation appear |                                                                |  |  |
| 43 History and Significance<br>The property is a member of "Garth's Addition"                                        | neighborhood situated west of downtown Columbia.                                                                    |                                                                |  |  |
| 44 Description of Environment and Outbuildin A gravel drive at the north end of the lot leads with 11 Aldeah Avenue. | gs<br>to a two-car garage. Mature trees are noted on the prop                                                       | erty. The garage and drive appear to be shared                 |  |  |
| 45 Sources of Information:<br>City of Columbia, Assessor's Office                                                    | 46 Prep                                                                                                             | pared By: Ruth Keenoy 314-353-7992                             |  |  |
| · · · · · · · · · · · · · · · · · · ·                                                                                |                                                                                                                     | anization: TRC                                                 |  |  |
|                                                                                                                      |                                                                                                                     | e: June 5, 2006<br>ision Date(s)                               |  |  |