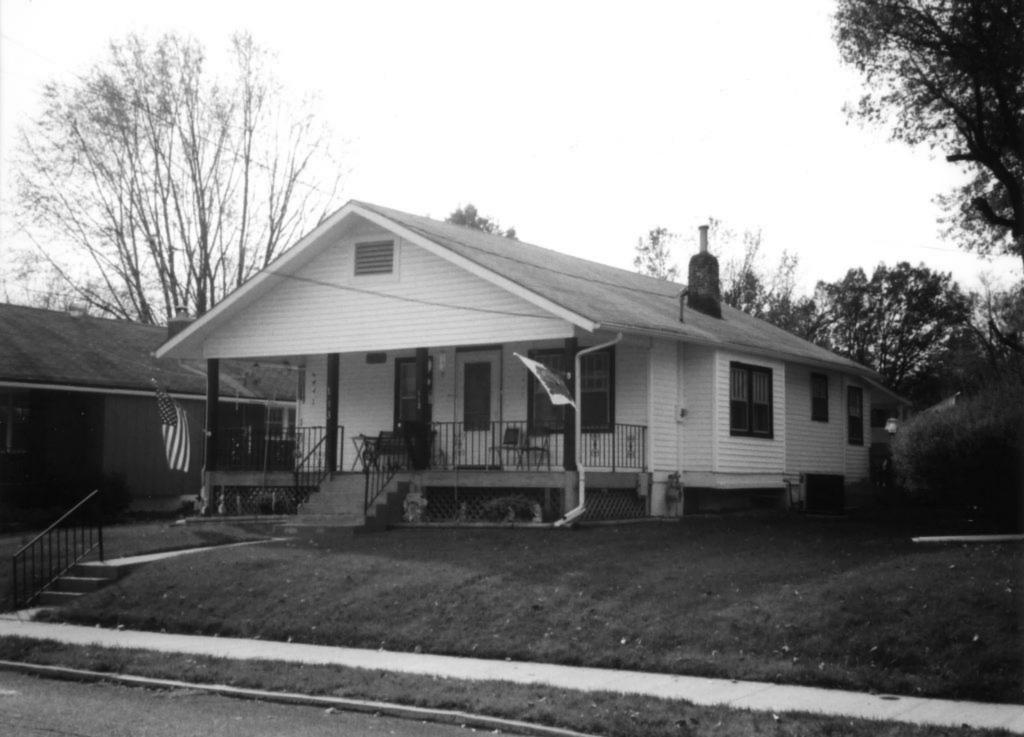

| 1                                                                                                                                                                                                                     | 4 Pre         | sent Name(s) 10 Aldeah Avenue; Henry                                                                    | Wise Re-subdi                  | vision                                                         |
|-----------------------------------------------------------------------------------------------------------------------------------------------------------------------------------------------------------------------|---------------|---------------------------------------------------------------------------------------------------------|--------------------------------|----------------------------------------------------------------|
| 2 County<br>Boone                                                                                                                                                                                                     | 5 Oth         | er Name(s) Parcel No. 16-319-00-13-004                                                                  | .00 01                         |                                                                |
| 3 Location of Negatives<br>MoDNR                                                                                                                                                                                      |               |                                                                                                         |                                |                                                                |
| 6 Specific Location<br>10 Aldeah Avenue                                                                                                                                                                               | •             | 16 Thematic Category                                                                                    |                                | 28 Number of Stories: 1.5                                      |
| 10700001171100                                                                                                                                                                                                        | ,             | 17 Date(s) or Period 1945 (est.)                                                                        |                                | 29 Basement Yes (X) No ( )                                     |
| 7 City or Town If Rural, Township & Vicinity<br>Columbia                                                                                                                                                              | /             | 18 Style or Design: Tudor Revival / Calinfluence                                                        | pe Cod                         | 30 Foundation Material: cast concrete                          |
| 8 Site Plan with North Arrow                                                                                                                                                                                          |               | 19 Architect or Engineer: unknown                                                                       |                                | 31 Wall Construction: frame                                    |
|                                                                                                                                                                                                                       | NCL.          | 20 Contractor or Builder: unknown                                                                       |                                | 32 Roof Type & Material:<br>gable / asphalt shingles           |
|                                                                                                                                                                                                                       | رام<br>مر     | 21 Original Use, if apparent: single far                                                                | nily home                      | 33 Number of Bays Front 3 Side 5                               |
| 0 m                                                                                                                                                                                                                   |               | 22 Present Use: single family home                                                                      |                                | 34 Wall Treatment: synthetic                                   |
| Alfoudh                                                                                                                                                                                                               | Aliquah       | 23 Ownership Public ( )                                                                                 | Private (X)                    | 35 Plan Shape: irregular                                       |
|                                                                                                                                                                                                                       | 1             | 24 Owner's Name & Address, if known<br>David & Connie Briscoe<br>10 Aldeah Avenue<br>Columbia, MO 65203 |                                | 36 Changes Addition ( ) (Explain in #42) Altered (X) Moved ( ) |
| Coordinates UTM<br>Latitude<br>Longitude                                                                                                                                                                              |               | Columbia, WC 00200                                                                                      |                                | 37 Condition Interior: unknown  Exterior: good                 |
| 10 Site ( ) Structure ( Building ( X ) Object ( )                                                                                                                                                                     | )             |                                                                                                         |                                | 38 Preservation Underway? Yes ( )<br>No (X)                    |
| 11 On National Yes ( ) 12 Is It Register? No (X) Eligible?                                                                                                                                                            | Yes()<br>No() | 25 Open to Public? Yes ( )                                                                              | No (X)                         | 39 Endangered? Yes ( ) No (X) By What?                         |
| 13 Part of Estab. Yes ( ) 14 District Hist. Distr.? No (X) Potential?                                                                                                                                                 |               | 26 Local Contact Person or Organizati<br>Mitch Skov, City of Columbia Planr                             | on<br>ning Office              | 40 Visible from Public Road? Yes (X)<br>No ( )                 |
| Name of Established District N/A                                                                                                                                                                                      |               | 27 Other Surveys in Which Included None                                                                 |                                | 41 Lot Size: 55' x 180'                                        |
| 42 Further Description of Important Feature Exterior synthetic siding not original. Single over-six double-hung design with original de Eaves are enclosed. At the rear elevation is replacement overhead track door. | light orig    | ding. There is a side stoop at the north ele                                                            | evation that is no             | ot original. No primary elevation porch.                       |
| 43 History and Significance<br>The property is a member of "Garth's Additi<br>from William and Maria Defacio.                                                                                                         |               | hborhood situated west of downtown Colu                                                                 | ımbia. The curr                | rent owners gained the property in 1991                        |
| 44 Description of Environment and Outbuil A concrete drive leads to the attached gara entry at the west elevation. The property do (east) side of the house toward the south.                                         | ge bay (      |                                                                                                         |                                |                                                                |
| 45 Sources of Information:<br>City of Columbia, Assessor's Office                                                                                                                                                     |               |                                                                                                         | 46 Prepared                    | By: Ruth Keenoy 314-353-7992                                   |
|                                                                                                                                                                                                                       |               |                                                                                                         | 47 Organizati                  |                                                                |
|                                                                                                                                                                                                                       |               |                                                                                                         | 48 Date: June<br>49 Revision D |                                                                |