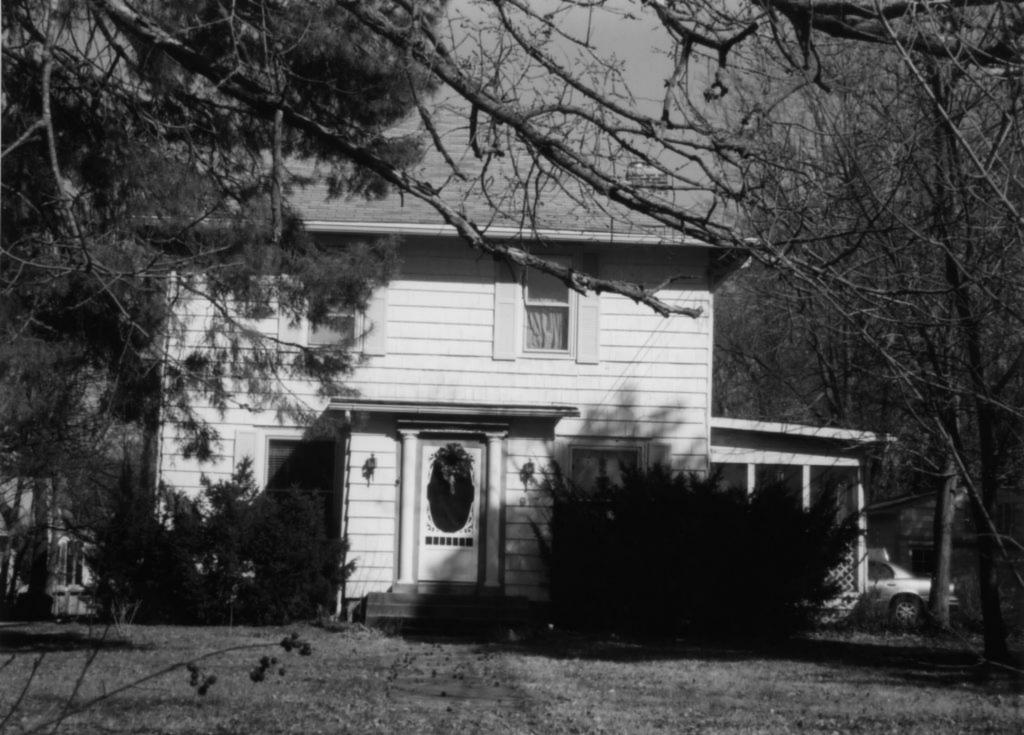

80-AS-605-601

| Office of Historic P HISTORIC INVENTORY                                                                              | reservation, P.O. Box 176, Jefferson                                                                                | City, Missouri 65101                                           |  |  |
|----------------------------------------------------------------------------------------------------------------------|---------------------------------------------------------------------------------------------------------------------|----------------------------------------------------------------|--|--|
|                                                                                                                      | 4 Present Name(s) 7 Aldeah Avenue; W.W. Payne Subdivision                                                           |                                                                |  |  |
| 2 County<br>Boone                                                                                                    | 5 Other Name(s) Parcel No. 16-318-00-13-034.00 01                                                                   |                                                                |  |  |
| 3 Location of Negatives<br>MoDNR                                                                                     |                                                                                                                     |                                                                |  |  |
| 6 Specific Location<br>7 Aldeah Avenue                                                                               | 16 Thematic Category                                                                                                | 28 Number of Stories: 1.0                                      |  |  |
| 7 Addair / World                                                                                                     | 17 Date(s) or Period 1924                                                                                           | 29 Basement Yes (X) No ( )                                     |  |  |
| 7 City or Town If Rural, Township & Vicinity Columbia                                                                | 18 Style or Design: Craftsman                                                                                       | 30 Foundation Material: cast concrete                          |  |  |
| 8 Site Plan with North Arrow                                                                                         | 19 Architect or Engineer: unknown                                                                                   | 31 Wall Construction: frame                                    |  |  |
| 2 cando                                                                                                              | 20 Contractor or Builder: unknown                                                                                   | 32 Roof Type & Material:<br>gable / asphalt shingles           |  |  |
| Conc.                                                                                                                | 21 Original Use, if apparent: single family home                                                                    | e 33 Number of Bays<br>Front 3 Side 3                          |  |  |
| Grand Grand                                                                                                          | 22 Present Use: single family home                                                                                  | 34 Wall Treatment: stucco                                      |  |  |
| Discount Orived                                                                                                      | 23 Ownership Public ( ) Private (X                                                                                  | () 35 Plan Shape: gable-front                                  |  |  |
| ALDeah                                                                                                               | 24 Owner's Name & Address, if known<br>Pape Investments, LLC<br>P.O. Box 1392<br>Columbia, MO 65205                 | 36 Changes Addition ( ) (Explain in #42) Altered ( ) Moved ( ) |  |  |
| Coordinates UTM<br>Latitude<br>Longitude                                                                             |                                                                                                                     | 37 Condition Interior: unknown  Exterior: good                 |  |  |
| 10 Site ( ) Structure ( ) Building ( X ) Object ( )                                                                  |                                                                                                                     | 38 Preservation Underway? Yes ( )<br>No (X)                    |  |  |
| 11 On National Yes ( ) 12 Is It Yes Register? No (X) Eligible? No                                                    | 25 Open to Public? Yes ( ) No (X)                                                                                   | 39 Endangered? Yes ( ) No (X) By What?                         |  |  |
| 13 Part of Estab. Yes ( ) 14 District Ye Hist. Distr.? No (X) Potential? No                                          | Mitch Skoy City of Columbia Planning Office                                                                         | e 40 Visible from Public Road? Yes (X) No ( )                  |  |  |
| Name of Established District N/A                                                                                     | 27 Other Surveys in Which Included None                                                                             | 41 Lot Size: 57' x 60'                                         |  |  |
|                                                                                                                      | s, supported by tapered piers resting on a solid balustrade ouble-hung design. A door at the south elevation appear |                                                                |  |  |
| 43 History and Significance<br>The property is a member of "Garth's Addition"                                        | neighborhood situated west of downtown Columbia.                                                                    |                                                                |  |  |
| 44 Description of Environment and Outbuildin A gravel drive at the north end of the lot leads with 11 Aldeah Avenue. | gs<br>to a two-car garage. Mature trees are noted on the prop                                                       | erty. The garage and drive appear to be shared                 |  |  |
| 45 Sources of Information:<br>City of Columbia, Assessor's Office                                                    | 46 Prep                                                                                                             | pared By: Ruth Keenoy 314-353-7992                             |  |  |
| · · · · · · · · · · · · · · · · · · ·                                                                                |                                                                                                                     | anization: TRC                                                 |  |  |
|                                                                                                                      |                                                                                                                     | e: June 5, 2006<br>ision Date(s)                               |  |  |