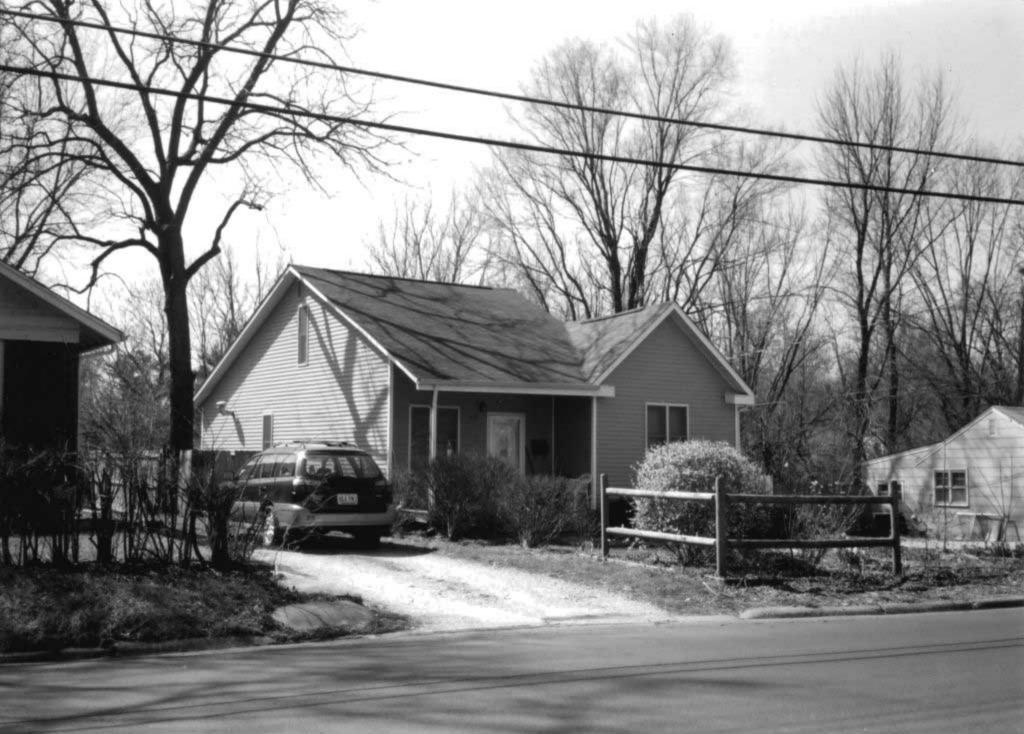

| 1                                                                                                                                                                                                                     | 4 Pre         | sent Name(s) 10 Aldeah Avenue; Henry                                                                    | Wise Re-subdi                  | vision                                                         |
|-----------------------------------------------------------------------------------------------------------------------------------------------------------------------------------------------------------------------|---------------|---------------------------------------------------------------------------------------------------------|--------------------------------|----------------------------------------------------------------|
| 2 County<br>Boone                                                                                                                                                                                                     | 5 Oth         | er Name(s) Parcel No. 16-319-00-13-004                                                                  | .00 01                         |                                                                |
| 3 Location of Negatives<br>MoDNR                                                                                                                                                                                      |               |                                                                                                         |                                |                                                                |
| 6 Specific Location<br>10 Aldeah Avenue                                                                                                                                                                               | •             | 16 Thematic Category                                                                                    |                                | 28 Number of Stories: 1.5                                      |
| 10700001171100                                                                                                                                                                                                        | ,             | 17 Date(s) or Period 1945 (est.)                                                                        |                                | 29 Basement Yes (X) No ( )                                     |
| 7 City or Town If Rural, Township & Vicinity<br>Columbia                                                                                                                                                              | /             | 18 Style or Design: Tudor Revival / Calinfluence                                                        | pe Cod                         | 30 Foundation Material: cast concrete                          |
| 8 Site Plan with North Arrow                                                                                                                                                                                          |               | 19 Architect or Engineer: unknown                                                                       |                                | 31 Wall Construction: frame                                    |
|                                                                                                                                                                                                                       | NCL.          | 20 Contractor or Builder: unknown                                                                       |                                | 32 Roof Type & Material:<br>gable / asphalt shingles           |
|                                                                                                                                                                                                                       | رام<br>مر     | 21 Original Use, if apparent: single far                                                                | nily home                      | 33 Number of Bays Front 3 Side 5                               |
| 0 m                                                                                                                                                                                                                   |               | 22 Present Use: single family home                                                                      |                                | 34 Wall Treatment: synthetic                                   |
| Alfoudh                                                                                                                                                                                                               | Aliquah       | 23 Ownership Public ( )                                                                                 | Private (X)                    | 35 Plan Shape: irregular                                       |
|                                                                                                                                                                                                                       | 1             | 24 Owner's Name & Address, if known<br>David & Connie Briscoe<br>10 Aldeah Avenue<br>Columbia, MO 65203 |                                | 36 Changes Addition ( ) (Explain in #42) Altered (X) Moved ( ) |
| Coordinates UTM<br>Latitude<br>Longitude                                                                                                                                                                              |               | Columbia, WC 00200                                                                                      |                                | 37 Condition Interior: unknown  Exterior: good                 |
| 10 Site ( ) Structure ( Building ( X ) Object ( )                                                                                                                                                                     | )             |                                                                                                         |                                | 38 Preservation Underway? Yes ( )<br>No (X)                    |
| 11 On National Yes ( ) 12 Is It Register? No (X) Eligible?                                                                                                                                                            | Yes()<br>No() | 25 Open to Public? Yes ( )                                                                              | No (X)                         | 39 Endangered? Yes ( ) No (X) By What?                         |
| 13 Part of Estab. Yes ( ) 14 District Hist. Distr.? No (X) Potential?                                                                                                                                                 |               | 26 Local Contact Person or Organizati<br>Mitch Skov, City of Columbia Planr                             | on<br>ning Office              | 40 Visible from Public Road? Yes (X)<br>No ( )                 |
| Name of Established District N/A                                                                                                                                                                                      |               | 27 Other Surveys in Which Included None                                                                 |                                | 41 Lot Size: 55' x 180'                                        |
| 42 Further Description of Important Feature Exterior synthetic siding not original. Single over-six double-hung design with original de Eaves are enclosed. At the rear elevation is replacement overhead track door. | light orig    | ding. There is a side stoop at the north ele                                                            | evation that is no             | ot original. No primary elevation porch.                       |
| 43 History and Significance<br>The property is a member of "Garth's Additi<br>from William and Maria Defacio.                                                                                                         |               | hborhood situated west of downtown Colu                                                                 | ımbia. The curr                | rent owners gained the property in 1991                        |
| 44 Description of Environment and Outbuil A concrete drive leads to the attached gara entry at the west elevation. The property do (east) side of the house toward the south.                                         | ge bay (      |                                                                                                         |                                |                                                                |
| 45 Sources of Information:<br>City of Columbia, Assessor's Office                                                                                                                                                     |               |                                                                                                         | 46 Prepared                    | By: Ruth Keenoy 314-353-7992                                   |
|                                                                                                                                                                                                                       |               |                                                                                                         | 47 Organizati                  |                                                                |
|                                                                                                                                                                                                                       |               |                                                                                                         | 48 Date: June<br>49 Revision D |                                                                |