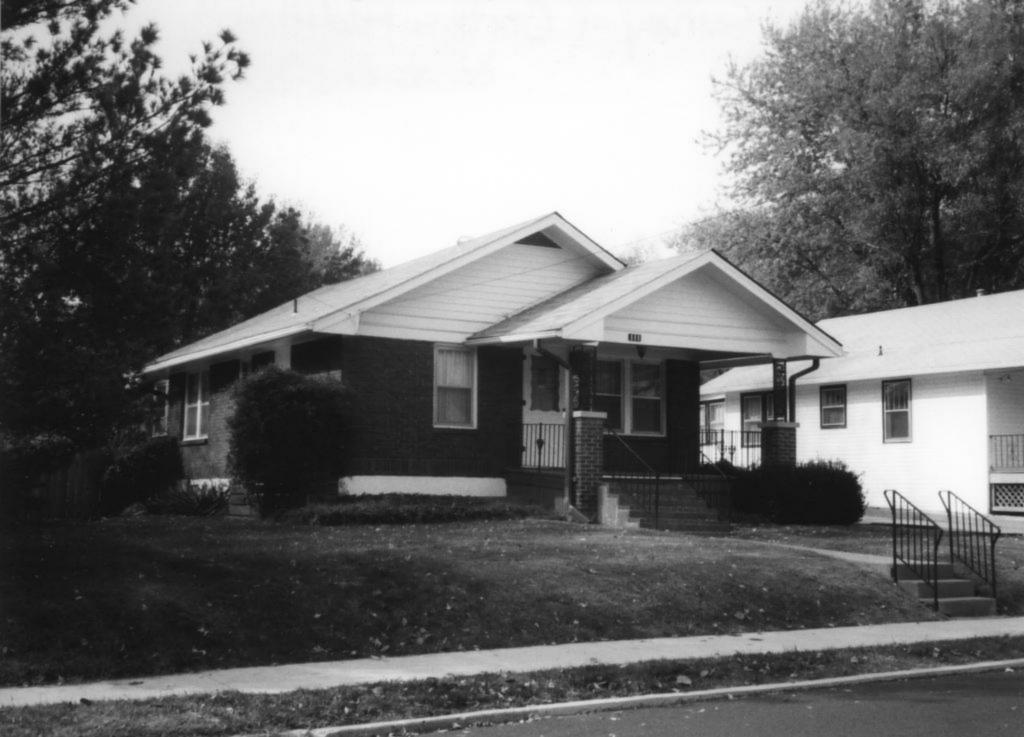

80-AS-605-601

| Office of Historic P HISTORIC INVENTORY                                                                              | reservation, P.O. Box 176, Jefferson                                                                                | City, Missouri 65101                                           |  |  |
|----------------------------------------------------------------------------------------------------------------------|---------------------------------------------------------------------------------------------------------------------|----------------------------------------------------------------|--|--|
|                                                                                                                      | 4 Present Name(s) 7 Aldeah Avenue; W.W. Payne Subdivision                                                           |                                                                |  |  |
| 2 County<br>Boone                                                                                                    | 5 Other Name(s) Parcel No. 16-318-00-13-034.00 01                                                                   |                                                                |  |  |
| 3 Location of Negatives<br>MoDNR                                                                                     |                                                                                                                     |                                                                |  |  |
| 6 Specific Location<br>7 Aldeah Avenue                                                                               | 16 Thematic Category                                                                                                | 28 Number of Stories: 1.0                                      |  |  |
| 7 Addair / World                                                                                                     | 17 Date(s) or Period 1924                                                                                           | 29 Basement Yes (X) No ( )                                     |  |  |
| 7 City or Town If Rural, Township & Vicinity Columbia                                                                | 18 Style or Design: Craftsman                                                                                       | 30 Foundation Material: cast concrete                          |  |  |
| 8 Site Plan with North Arrow                                                                                         | 19 Architect or Engineer: unknown                                                                                   | 31 Wall Construction: frame                                    |  |  |
| 2 cando                                                                                                              | 20 Contractor or Builder: unknown                                                                                   | 32 Roof Type & Material:<br>gable / asphalt shingles           |  |  |
| Conc.                                                                                                                | 21 Original Use, if apparent: single family home                                                                    | e 33 Number of Bays<br>Front 3 Side 3                          |  |  |
| Grand Grand                                                                                                          | 22 Present Use: single family home                                                                                  | 34 Wall Treatment: stucco                                      |  |  |
| Discount Orived                                                                                                      | 23 Ownership Public ( ) Private (X                                                                                  | () 35 Plan Shape: gable-front                                  |  |  |
| ALDeah                                                                                                               | 24 Owner's Name & Address, if known<br>Pape Investments, LLC<br>P.O. Box 1392<br>Columbia, MO 65205                 | 36 Changes Addition ( ) (Explain in #42) Altered ( ) Moved ( ) |  |  |
| Coordinates UTM<br>Latitude<br>Longitude                                                                             |                                                                                                                     | 37 Condition Interior: unknown  Exterior: good                 |  |  |
| 10 Site ( ) Structure ( ) Building ( X ) Object ( )                                                                  |                                                                                                                     | 38 Preservation Underway? Yes ( )<br>No (X)                    |  |  |
| 11 On National Yes ( ) 12 Is It Yes Register? No (X) Eligible? No                                                    | 25 Open to Public? Yes ( ) No (X)                                                                                   | 39 Endangered? Yes ( ) No (X) By What?                         |  |  |
| 13 Part of Estab. Yes ( ) 14 District Ye Hist. Distr.? No (X) Potential? No                                          | Mitch Skoy City of Columbia Planning Office                                                                         | e 40 Visible from Public Road? Yes (X) No ( )                  |  |  |
| Name of Established District N/A                                                                                     | 27 Other Surveys in Which Included None                                                                             | 41 Lot Size: 57' x 60'                                         |  |  |
|                                                                                                                      | s, supported by tapered piers resting on a solid balustrade ouble-hung design. A door at the south elevation appear |                                                                |  |  |
| 43 History and Significance<br>The property is a member of "Garth's Addition"                                        | neighborhood situated west of downtown Columbia.                                                                    |                                                                |  |  |
| 44 Description of Environment and Outbuildin A gravel drive at the north end of the lot leads with 11 Aldeah Avenue. | gs<br>to a two-car garage. Mature trees are noted on the prop                                                       | erty. The garage and drive appear to be shared                 |  |  |
| 45 Sources of Information:<br>City of Columbia, Assessor's Office                                                    | 46 Prep                                                                                                             | pared By: Ruth Keenoy 314-353-7992                             |  |  |
| · · · · · · · · · · · · · · · · · · ·                                                                                |                                                                                                                     | anization: TRC                                                 |  |  |
|                                                                                                                      |                                                                                                                     | e: June 5, 2006<br>ision Date(s)                               |  |  |