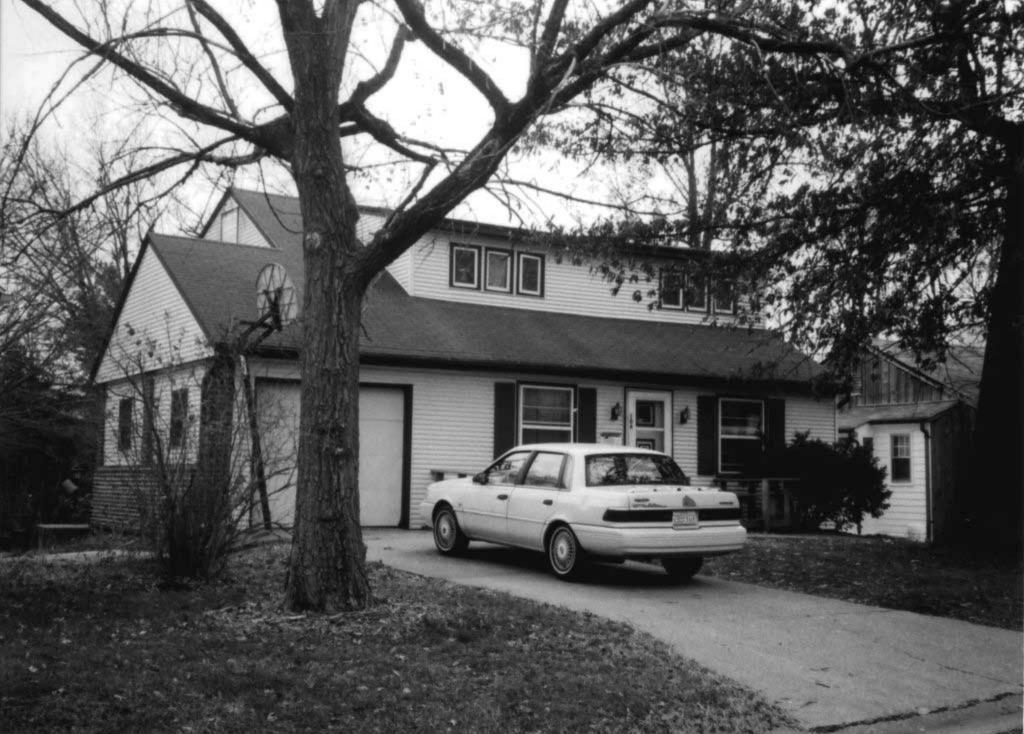

| 1                                                                                                                                                                                                                     | 4 Pre         | sent Name(s) 10 Aldeah Avenue; Henry                                                                    | Wise Re-subdi                  | vision                                                         |
|-----------------------------------------------------------------------------------------------------------------------------------------------------------------------------------------------------------------------|---------------|---------------------------------------------------------------------------------------------------------|--------------------------------|----------------------------------------------------------------|
| 2 County<br>Boone                                                                                                                                                                                                     | 5 Oth         | er Name(s) Parcel No. 16-319-00-13-004                                                                  | .00 01                         |                                                                |
| 3 Location of Negatives<br>MoDNR                                                                                                                                                                                      |               |                                                                                                         |                                |                                                                |
| 6 Specific Location<br>10 Aldeah Avenue                                                                                                                                                                               | •             | 16 Thematic Category                                                                                    |                                | 28 Number of Stories: 1.5                                      |
| 10700001171100                                                                                                                                                                                                        | ,             | 17 Date(s) or Period 1945 (est.)                                                                        |                                | 29 Basement Yes (X) No ( )                                     |
| 7 City or Town If Rural, Township & Vicinity<br>Columbia                                                                                                                                                              | /             | 18 Style or Design: Tudor Revival / Calinfluence                                                        | pe Cod                         | 30 Foundation Material: cast concrete                          |
| 8 Site Plan with North Arrow                                                                                                                                                                                          |               | 19 Architect or Engineer: unknown                                                                       |                                | 31 Wall Construction: frame                                    |
|                                                                                                                                                                                                                       | NCL.          | 20 Contractor or Builder: unknown                                                                       |                                | 32 Roof Type & Material:<br>gable / asphalt shingles           |
|                                                                                                                                                                                                                       | رام<br>مر     | 21 Original Use, if apparent: single far                                                                | nily home                      | 33 Number of Bays Front 3 Side 5                               |
| 0 m                                                                                                                                                                                                                   |               | 22 Present Use: single family home                                                                      |                                | 34 Wall Treatment: synthetic                                   |
| Alfoudh                                                                                                                                                                                                               | Aliquah       | 23 Ownership Public ( )                                                                                 | Private (X)                    | 35 Plan Shape: irregular                                       |
|                                                                                                                                                                                                                       | 1             | 24 Owner's Name & Address, if known<br>David & Connie Briscoe<br>10 Aldeah Avenue<br>Columbia, MO 65203 |                                | 36 Changes Addition ( ) (Explain in #42) Altered (X) Moved ( ) |
| Coordinates UTM<br>Latitude<br>Longitude                                                                                                                                                                              |               | Columbia, WC 00200                                                                                      |                                | 37 Condition Interior: unknown  Exterior: good                 |
| 10 Site ( ) Structure ( Building ( X ) Object ( )                                                                                                                                                                     | )             |                                                                                                         |                                | 38 Preservation Underway? Yes ( )<br>No (X)                    |
| 11 On National Yes ( ) 12 Is It Register? No (X) Eligible?                                                                                                                                                            | Yes()<br>No() | 25 Open to Public? Yes ( )                                                                              | No (X)                         | 39 Endangered? Yes ( ) No (X) By What?                         |
| 13 Part of Estab. Yes ( ) 14 District Hist. Distr.? No (X) Potential?                                                                                                                                                 |               | 26 Local Contact Person or Organizati<br>Mitch Skov, City of Columbia Planr                             | on<br>ning Office              | 40 Visible from Public Road? Yes (X)<br>No ( )                 |
| Name of Established District N/A                                                                                                                                                                                      |               | 27 Other Surveys in Which Included None                                                                 |                                | 41 Lot Size: 55' x 180'                                        |
| 42 Further Description of Important Feature Exterior synthetic siding not original. Single over-six double-hung design with original de Eaves are enclosed. At the rear elevation is replacement overhead track door. | light orig    | ding. There is a side stoop at the north ele                                                            | evation that is no             | ot original. No primary elevation porch.                       |
| 43 History and Significance<br>The property is a member of "Garth's Additi<br>from William and Maria Defacio.                                                                                                         |               | hborhood situated west of downtown Colu                                                                 | ımbia. The curr                | rent owners gained the property in 1991                        |
| 44 Description of Environment and Outbuil A concrete drive leads to the attached gara entry at the west elevation. The property do (east) side of the house toward the south.                                         | ge bay (      |                                                                                                         |                                |                                                                |
| 45 Sources of Information:<br>City of Columbia, Assessor's Office                                                                                                                                                     |               |                                                                                                         | 46 Prepared                    | By: Ruth Keenoy 314-353-7992                                   |
|                                                                                                                                                                                                                       |               |                                                                                                         | 47 Organizati                  |                                                                |
|                                                                                                                                                                                                                       |               |                                                                                                         | 48 Date: June<br>49 Revision D |                                                                |