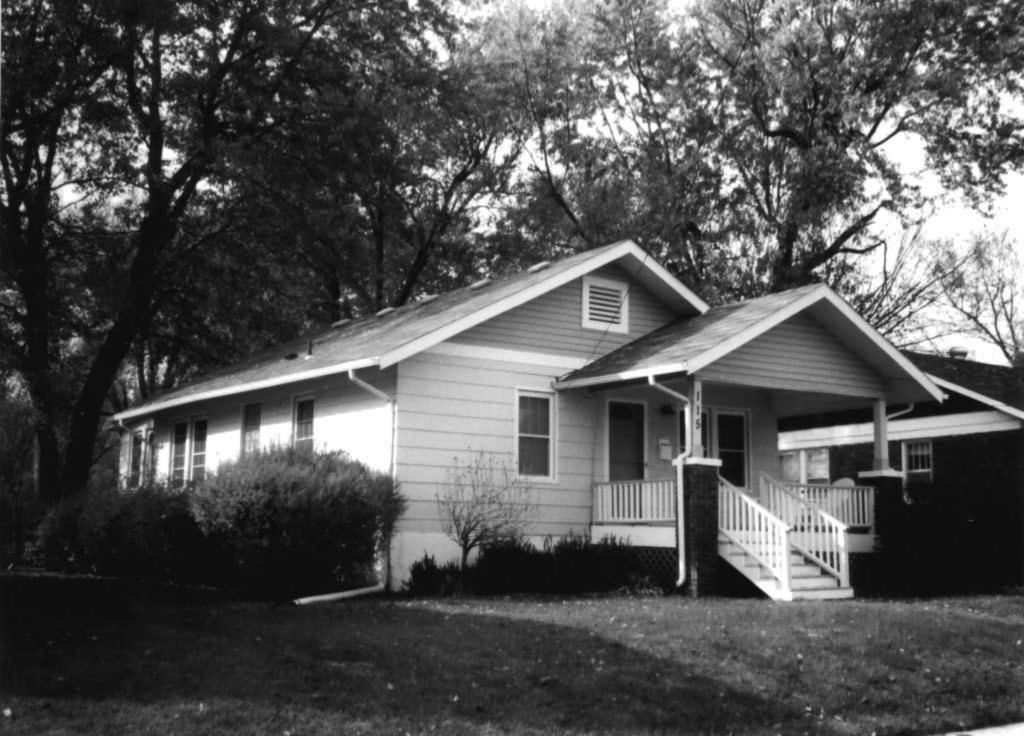

80-AS-605-601

| Office of Historic P HISTORIC INVENTORY                                                                              | reservation, P.O. Box 176, Jefferson                                                                                | City, Missouri 65101                                           |  |  |
|----------------------------------------------------------------------------------------------------------------------|---------------------------------------------------------------------------------------------------------------------|----------------------------------------------------------------|--|--|
|                                                                                                                      | 4 Present Name(s) 7 Aldeah Avenue; W.W. Payne Subdivision                                                           |                                                                |  |  |
| 2 County<br>Boone                                                                                                    | 5 Other Name(s) Parcel No. 16-318-00-13-034.00 01                                                                   |                                                                |  |  |
| 3 Location of Negatives<br>MoDNR                                                                                     |                                                                                                                     |                                                                |  |  |
| 6 Specific Location<br>7 Aldeah Avenue                                                                               | 16 Thematic Category                                                                                                | 28 Number of Stories: 1.0                                      |  |  |
| 7 Addair / World                                                                                                     | 17 Date(s) or Period 1924                                                                                           | 29 Basement Yes (X) No ( )                                     |  |  |
| 7 City or Town If Rural, Township & Vicinity Columbia                                                                | 18 Style or Design: Craftsman                                                                                       | 30 Foundation Material: cast concrete                          |  |  |
| 8 Site Plan with North Arrow                                                                                         | 19 Architect or Engineer: unknown                                                                                   | 31 Wall Construction: frame                                    |  |  |
| 2 cando                                                                                                              | 20 Contractor or Builder: unknown                                                                                   | 32 Roof Type & Material:<br>gable / asphalt shingles           |  |  |
| Conc.                                                                                                                | 21 Original Use, if apparent: single family home                                                                    | e 33 Number of Bays<br>Front 3 Side 3                          |  |  |
| Grand Grand                                                                                                          | 22 Present Use: single family home                                                                                  | 34 Wall Treatment: stucco                                      |  |  |
| Discount Orived                                                                                                      | 23 Ownership Public ( ) Private (X                                                                                  | () 35 Plan Shape: gable-front                                  |  |  |
| ALDeah                                                                                                               | 24 Owner's Name & Address, if known<br>Pape Investments, LLC<br>P.O. Box 1392<br>Columbia, MO 65205                 | 36 Changes Addition ( ) (Explain in #42) Altered ( ) Moved ( ) |  |  |
| Coordinates UTM<br>Latitude<br>Longitude                                                                             |                                                                                                                     | 37 Condition Interior: unknown  Exterior: good                 |  |  |
| 10 Site ( ) Structure ( ) Building ( X ) Object ( )                                                                  |                                                                                                                     | 38 Preservation Underway? Yes ( )<br>No (X)                    |  |  |
| 11 On National Yes ( ) 12 Is It Yes Register? No (X) Eligible? No                                                    | 25 Open to Public? Yes ( ) No (X)                                                                                   | 39 Endangered? Yes ( ) No (X) By What?                         |  |  |
| 13 Part of Estab. Yes ( ) 14 District Ye Hist. Distr.? No (X) Potential? No                                          | Mitch Skoy City of Columbia Planning Office                                                                         | e 40 Visible from Public Road? Yes (X) No ( )                  |  |  |
| Name of Established District N/A                                                                                     | 27 Other Surveys in Which Included None                                                                             | 41 Lot Size: 57' x 60'                                         |  |  |
|                                                                                                                      | s, supported by tapered piers resting on a solid balustrade ouble-hung design. A door at the south elevation appear |                                                                |  |  |
| 43 History and Significance<br>The property is a member of "Garth's Addition"                                        | neighborhood situated west of downtown Columbia.                                                                    |                                                                |  |  |
| 44 Description of Environment and Outbuildin A gravel drive at the north end of the lot leads with 11 Aldeah Avenue. | gs<br>to a two-car garage. Mature trees are noted on the prop                                                       | erty. The garage and drive appear to be shared                 |  |  |
| 45 Sources of Information:<br>City of Columbia, Assessor's Office                                                    | 46 Prep                                                                                                             | pared By: Ruth Keenoy 314-353-7992                             |  |  |
| · · · · · · · · · · · · · · · · · · ·                                                                                |                                                                                                                     | anization: TRC                                                 |  |  |
|                                                                                                                      |                                                                                                                     | e: June 5, 2006<br>ision Date(s)                               |  |  |