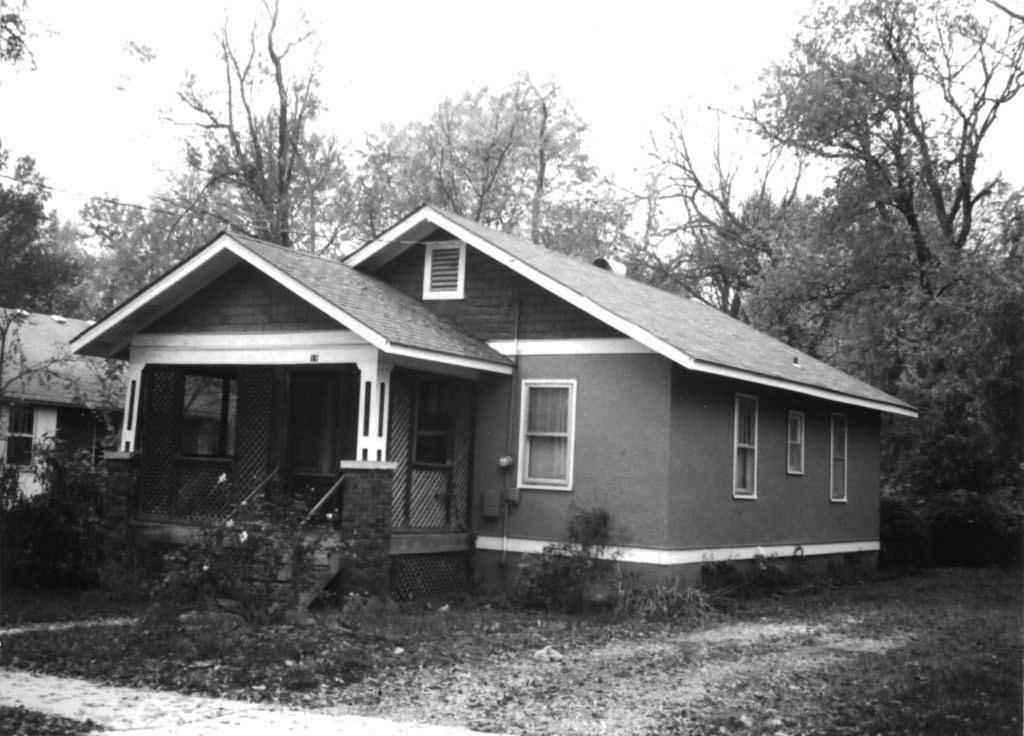

80-AS-605-601

| Office of Historic P HISTORIC INVENTORY                                                                              | reservation, P.O. Box 176, Jefferson                                                                                | City, Missouri 65101                                           |  |  |
|----------------------------------------------------------------------------------------------------------------------|---------------------------------------------------------------------------------------------------------------------|----------------------------------------------------------------|--|--|
|                                                                                                                      | 4 Present Name(s) 7 Aldeah Avenue; W.W. Payne Subdivision                                                           |                                                                |  |  |
| 2 County<br>Boone                                                                                                    | 5 Other Name(s) Parcel No. 16-318-00-13-034.00 01                                                                   |                                                                |  |  |
| 3 Location of Negatives<br>MoDNR                                                                                     |                                                                                                                     |                                                                |  |  |
| 6 Specific Location<br>7 Aldeah Avenue                                                                               | 16 Thematic Category                                                                                                | 28 Number of Stories: 1.0                                      |  |  |
| 7 Addair / World                                                                                                     | 17 Date(s) or Period 1924                                                                                           | 29 Basement Yes (X) No ( )                                     |  |  |
| 7 City or Town If Rural, Township & Vicinity Columbia                                                                | 18 Style or Design: Craftsman                                                                                       | 30 Foundation Material: cast concrete                          |  |  |
| 8 Site Plan with North Arrow                                                                                         | 19 Architect or Engineer: unknown                                                                                   | 31 Wall Construction: frame                                    |  |  |
| 2 cando                                                                                                              | 20 Contractor or Builder: unknown                                                                                   | 32 Roof Type & Material:<br>gable / asphalt shingles           |  |  |
| Conc.                                                                                                                | 21 Original Use, if apparent: single family home                                                                    | e 33 Number of Bays<br>Front 3 Side 3                          |  |  |
| Grand Grand                                                                                                          | 22 Present Use: single family home                                                                                  | 34 Wall Treatment: stucco                                      |  |  |
| Discount Orived                                                                                                      | 23 Ownership Public ( ) Private (X                                                                                  | () 35 Plan Shape: gable-front                                  |  |  |
| ALDeah                                                                                                               | 24 Owner's Name & Address, if known<br>Pape Investments, LLC<br>P.O. Box 1392<br>Columbia, MO 65205                 | 36 Changes Addition ( ) (Explain in #42) Altered ( ) Moved ( ) |  |  |
| Coordinates UTM<br>Latitude<br>Longitude                                                                             |                                                                                                                     | 37 Condition Interior: unknown  Exterior: good                 |  |  |
| 10 Site ( ) Structure ( ) Building ( X ) Object ( )                                                                  |                                                                                                                     | 38 Preservation Underway? Yes ( )<br>No (X)                    |  |  |
| 11 On National Yes ( ) 12 Is It Yes Register? No (X) Eligible? No                                                    | 25 Open to Public? Yes ( ) No (X)                                                                                   | 39 Endangered? Yes ( ) No (X) By What?                         |  |  |
| 13 Part of Estab. Yes ( ) 14 District Ye Hist. Distr.? No (X) Potential? No                                          | Mitch Skoy City of Columbia Planning Office                                                                         | e 40 Visible from Public Road? Yes (X) No ( )                  |  |  |
| Name of Established District N/A                                                                                     | 27 Other Surveys in Which Included None                                                                             | 41 Lot Size: 57' x 60'                                         |  |  |
|                                                                                                                      | s, supported by tapered piers resting on a solid balustrade ouble-hung design. A door at the south elevation appear |                                                                |  |  |
| 43 History and Significance<br>The property is a member of "Garth's Addition"                                        | neighborhood situated west of downtown Columbia.                                                                    |                                                                |  |  |
| 44 Description of Environment and Outbuildin A gravel drive at the north end of the lot leads with 11 Aldeah Avenue. | gs<br>to a two-car garage. Mature trees are noted on the prop                                                       | erty. The garage and drive appear to be shared                 |  |  |
| 45 Sources of Information:<br>City of Columbia, Assessor's Office                                                    | 46 Prep                                                                                                             | pared By: Ruth Keenoy 314-353-7992                             |  |  |
| · · · · · · · · · · · · · · · · · · ·                                                                                |                                                                                                                     | anization: TRC                                                 |  |  |
|                                                                                                                      |                                                                                                                     | e: June 5, 2006<br>ision Date(s)                               |  |  |