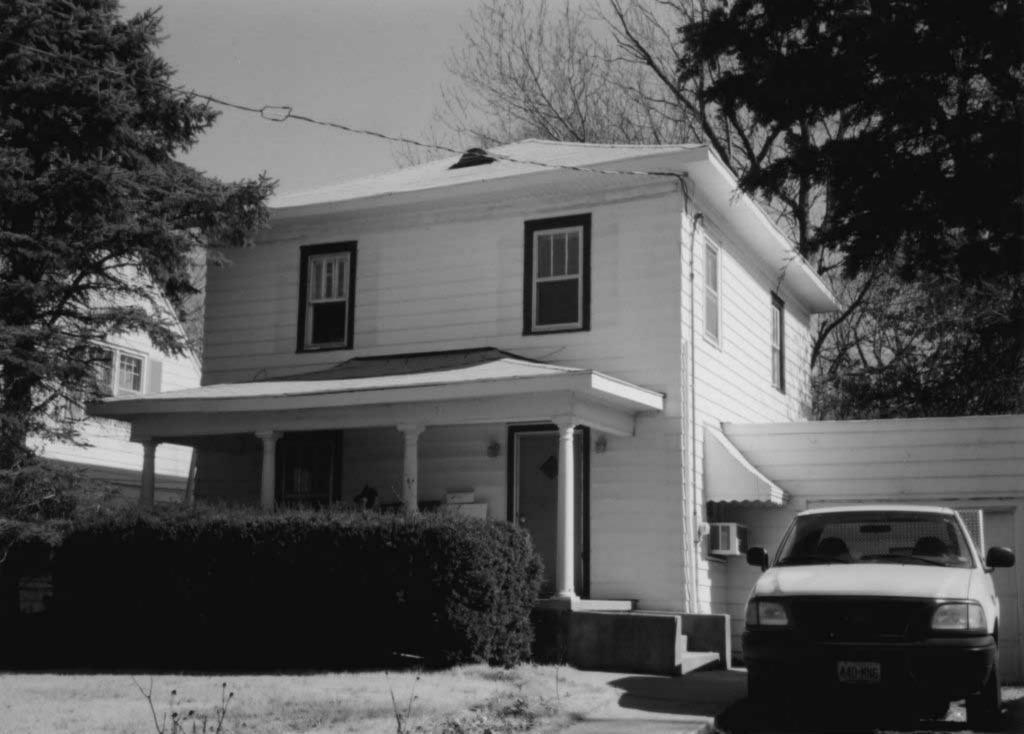

80-AS-605-601

| Office of Historic P HISTORIC INVENTORY                                                                              | reservation, P.O. Box 176, Jefferson                                                                                | City, Missouri 65101                                           |  |  |
|----------------------------------------------------------------------------------------------------------------------|---------------------------------------------------------------------------------------------------------------------|----------------------------------------------------------------|--|--|
|                                                                                                                      | 4 Present Name(s) 7 Aldeah Avenue; W.W. Payne Subdivision                                                           |                                                                |  |  |
| 2 County<br>Boone                                                                                                    | 5 Other Name(s) Parcel No. 16-318-00-13-034.00 01                                                                   |                                                                |  |  |
| 3 Location of Negatives<br>MoDNR                                                                                     |                                                                                                                     |                                                                |  |  |
| 6 Specific Location<br>7 Aldeah Avenue                                                                               | 16 Thematic Category                                                                                                | 28 Number of Stories: 1.0                                      |  |  |
| 7 Addair / World                                                                                                     | 17 Date(s) or Period 1924                                                                                           | 29 Basement Yes (X) No ( )                                     |  |  |
| 7 City or Town If Rural, Township & Vicinity Columbia                                                                | 18 Style or Design: Craftsman                                                                                       | 30 Foundation Material: cast concrete                          |  |  |
| 8 Site Plan with North Arrow                                                                                         | 19 Architect or Engineer: unknown                                                                                   | 31 Wall Construction: frame                                    |  |  |
| 2 cando                                                                                                              | 20 Contractor or Builder: unknown                                                                                   | 32 Roof Type & Material:<br>gable / asphalt shingles           |  |  |
| Conc.                                                                                                                | 21 Original Use, if apparent: single family home                                                                    | e 33 Number of Bays<br>Front 3 Side 3                          |  |  |
| Grand Grand                                                                                                          | 22 Present Use: single family home                                                                                  | 34 Wall Treatment: stucco                                      |  |  |
| Discount Orived                                                                                                      | 23 Ownership Public ( ) Private (X                                                                                  | () 35 Plan Shape: gable-front                                  |  |  |
| ALDeah                                                                                                               | 24 Owner's Name & Address, if known<br>Pape Investments, LLC<br>P.O. Box 1392<br>Columbia, MO 65205                 | 36 Changes Addition ( ) (Explain in #42) Altered ( ) Moved ( ) |  |  |
| Coordinates UTM<br>Latitude<br>Longitude                                                                             |                                                                                                                     | 37 Condition Interior: unknown  Exterior: good                 |  |  |
| 10 Site ( ) Structure ( ) Building ( X ) Object ( )                                                                  |                                                                                                                     | 38 Preservation Underway? Yes ( )<br>No (X)                    |  |  |
| 11 On National Yes ( ) 12 Is It Yes Register? No (X) Eligible? No                                                    | 25 Open to Public? Yes ( ) No (X)                                                                                   | 39 Endangered? Yes ( ) No (X) By What?                         |  |  |
| 13 Part of Estab. Yes ( ) 14 District Ye Hist. Distr.? No (X) Potential? No                                          | Mitch Skoy City of Columbia Planning Office                                                                         | e 40 Visible from Public Road? Yes (X) No ( )                  |  |  |
| Name of Established District N/A                                                                                     | 27 Other Surveys in Which Included None                                                                             | 41 Lot Size: 57' x 60'                                         |  |  |
|                                                                                                                      | s, supported by tapered piers resting on a solid balustrade ouble-hung design. A door at the south elevation appear |                                                                |  |  |
| 43 History and Significance<br>The property is a member of "Garth's Addition"                                        | neighborhood situated west of downtown Columbia.                                                                    |                                                                |  |  |
| 44 Description of Environment and Outbuildin A gravel drive at the north end of the lot leads with 11 Aldeah Avenue. | gs<br>to a two-car garage. Mature trees are noted on the prop                                                       | erty. The garage and drive appear to be shared                 |  |  |
| 45 Sources of Information:<br>City of Columbia, Assessor's Office                                                    | 46 Prep                                                                                                             | pared By: Ruth Keenoy 314-353-7992                             |  |  |
| · · · · · · · · · · · · · · · · · · ·                                                                                |                                                                                                                     | anization: TRC                                                 |  |  |
|                                                                                                                      |                                                                                                                     | e: June 5, 2006<br>ision Date(s)                               |  |  |