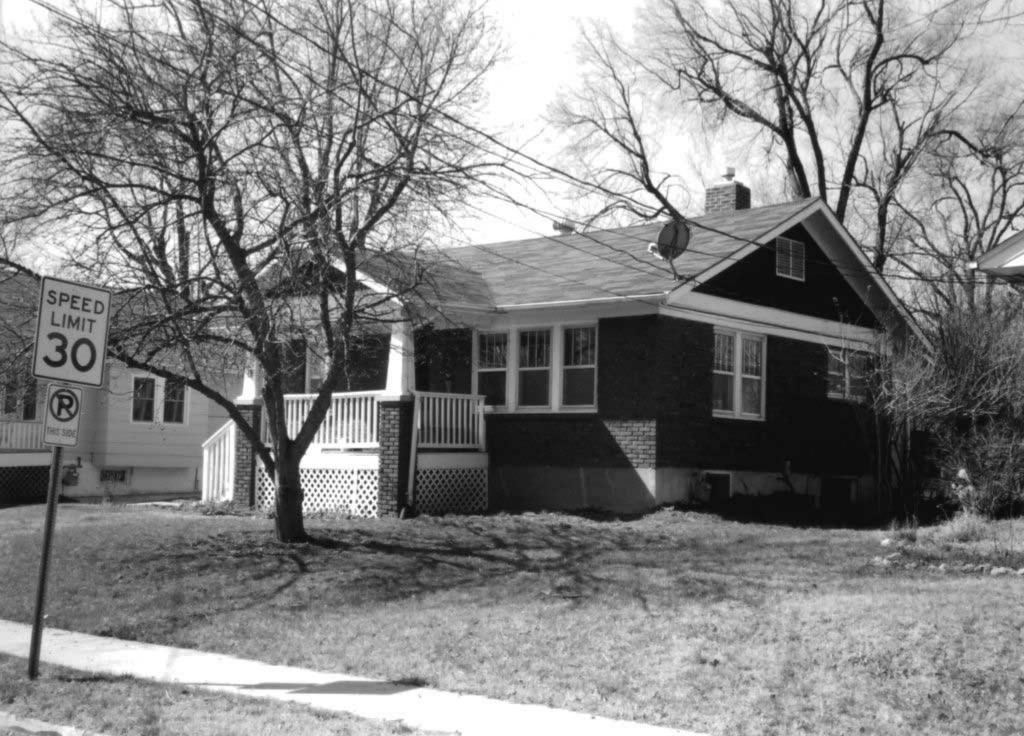

| 1                                                                                                                                                                                                                     | 4 Pre         | sent Name(s) 10 Aldeah Avenue; Henry                                                                    | Wise Re-subdi                  | vision                                                         |
|-----------------------------------------------------------------------------------------------------------------------------------------------------------------------------------------------------------------------|---------------|---------------------------------------------------------------------------------------------------------|--------------------------------|----------------------------------------------------------------|
| 2 County<br>Boone                                                                                                                                                                                                     | 5 Oth         | er Name(s) Parcel No. 16-319-00-13-004                                                                  | .00 01                         |                                                                |
| 3 Location of Negatives<br>MoDNR                                                                                                                                                                                      |               |                                                                                                         |                                |                                                                |
| 6 Specific Location<br>10 Aldeah Avenue                                                                                                                                                                               | •             | 16 Thematic Category                                                                                    |                                | 28 Number of Stories: 1.5                                      |
| 10700001171100                                                                                                                                                                                                        | ,             | 17 Date(s) or Period 1945 (est.)                                                                        |                                | 29 Basement Yes (X) No ( )                                     |
| 7 City or Town If Rural, Township & Vicinity<br>Columbia                                                                                                                                                              | /             | 18 Style or Design: Tudor Revival / Calinfluence                                                        | pe Cod                         | 30 Foundation Material: cast concrete                          |
| 8 Site Plan with North Arrow                                                                                                                                                                                          |               | 19 Architect or Engineer: unknown                                                                       |                                | 31 Wall Construction: frame                                    |
|                                                                                                                                                                                                                       | NCL.          | 20 Contractor or Builder: unknown                                                                       |                                | 32 Roof Type & Material:<br>gable / asphalt shingles           |
|                                                                                                                                                                                                                       | رام<br>مر     | 21 Original Use, if apparent: single far                                                                | nily home                      | 33 Number of Bays Front 3 Side 5                               |
| 0 m                                                                                                                                                                                                                   |               | 22 Present Use: single family home                                                                      |                                | 34 Wall Treatment: synthetic                                   |
| Alfoudh                                                                                                                                                                                                               | Aliquah       | 23 Ownership Public ( )                                                                                 | Private (X)                    | 35 Plan Shape: irregular                                       |
|                                                                                                                                                                                                                       | 1             | 24 Owner's Name & Address, if known<br>David & Connie Briscoe<br>10 Aldeah Avenue<br>Columbia, MO 65203 |                                | 36 Changes Addition ( ) (Explain in #42) Altered (X) Moved ( ) |
| Coordinates UTM<br>Latitude<br>Longitude                                                                                                                                                                              |               | Columbia, WC 00200                                                                                      |                                | 37 Condition Interior: unknown  Exterior: good                 |
| 10 Site ( ) Structure ( Building ( X ) Object ( )                                                                                                                                                                     | )             |                                                                                                         |                                | 38 Preservation Underway? Yes ( )<br>No (X)                    |
| 11 On National Yes ( ) 12 Is It Register? No (X) Eligible?                                                                                                                                                            | Yes()<br>No() | 25 Open to Public? Yes ( )                                                                              | No (X)                         | 39 Endangered? Yes ( ) No (X) By What?                         |
| 13 Part of Estab. Yes ( ) 14 District Hist. Distr.? No (X) Potential?                                                                                                                                                 |               | 26 Local Contact Person or Organizati<br>Mitch Skov, City of Columbia Planr                             | on<br>ning Office              | 40 Visible from Public Road? Yes (X)<br>No ( )                 |
| Name of Established District N/A                                                                                                                                                                                      |               | 27 Other Surveys in Which Included None                                                                 |                                | 41 Lot Size: 55' x 180'                                        |
| 42 Further Description of Important Feature Exterior synthetic siding not original. Single over-six double-hung design with original de Eaves are enclosed. At the rear elevation is replacement overhead track door. | light orig    | ding. There is a side stoop at the north ele                                                            | evation that is no             | ot original. No primary elevation porch.                       |
| 43 History and Significance<br>The property is a member of "Garth's Additi<br>from William and Maria Defacio.                                                                                                         |               | hborhood situated west of downtown Colu                                                                 | ımbia. The curr                | rent owners gained the property in 1991                        |
| 44 Description of Environment and Outbuil A concrete drive leads to the attached gara entry at the west elevation. The property do (east) side of the house toward the south.                                         | ge bay (      |                                                                                                         |                                |                                                                |
| 45 Sources of Information:<br>City of Columbia, Assessor's Office                                                                                                                                                     |               |                                                                                                         | 46 Prepared                    | By: Ruth Keenoy 314-353-7992                                   |
|                                                                                                                                                                                                                       |               |                                                                                                         | 47 Organizati                  |                                                                |
|                                                                                                                                                                                                                       |               |                                                                                                         | 48 Date: June<br>49 Revision D |                                                                |