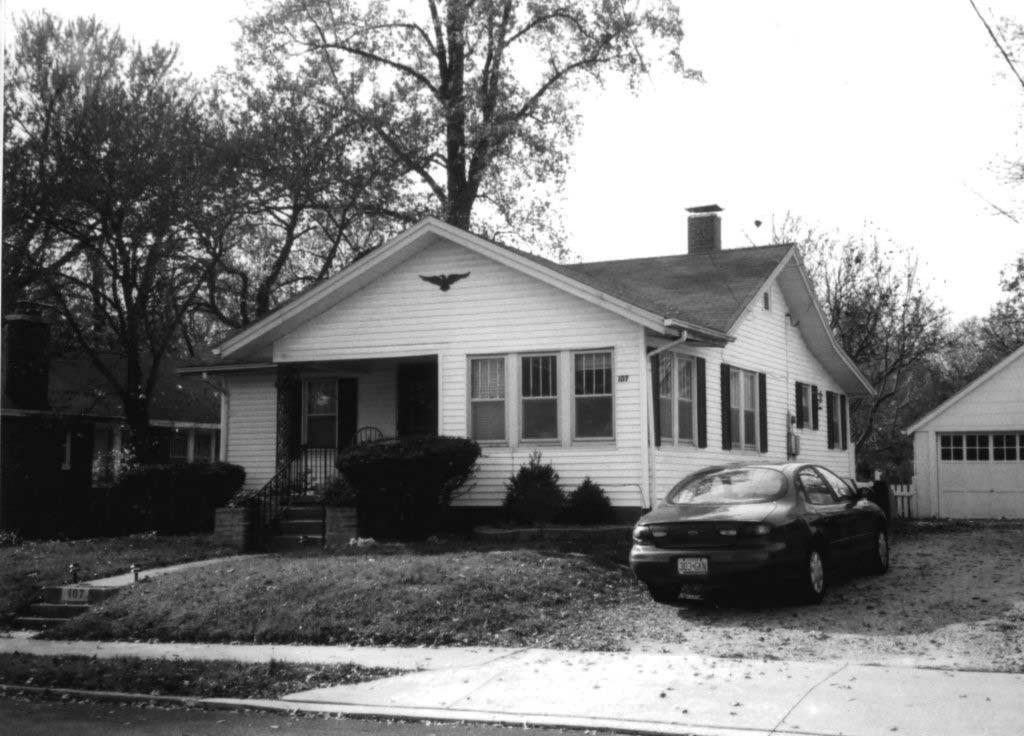

80-AS-605-601

| Office of Historic P HISTORIC INVENTORY                                                                              | reservation, P.O. Box 176, Jefferson                                                                                | City, Missouri 65101                                           |  |  |
|----------------------------------------------------------------------------------------------------------------------|---------------------------------------------------------------------------------------------------------------------|----------------------------------------------------------------|--|--|
|                                                                                                                      | 4 Present Name(s) 7 Aldeah Avenue; W.W. Payne Subdivision                                                           |                                                                |  |  |
| 2 County<br>Boone                                                                                                    | 5 Other Name(s) Parcel No. 16-318-00-13-034.00 01                                                                   |                                                                |  |  |
| 3 Location of Negatives<br>MoDNR                                                                                     |                                                                                                                     |                                                                |  |  |
| 6 Specific Location<br>7 Aldeah Avenue                                                                               | 16 Thematic Category                                                                                                | 28 Number of Stories: 1.0                                      |  |  |
| 7 Addair / World                                                                                                     | 17 Date(s) or Period 1924                                                                                           | 29 Basement Yes (X) No ( )                                     |  |  |
| 7 City or Town If Rural, Township & Vicinity Columbia                                                                | 18 Style or Design: Craftsman                                                                                       | 30 Foundation Material: cast concrete                          |  |  |
| 8 Site Plan with North Arrow                                                                                         | 19 Architect or Engineer: unknown                                                                                   | 31 Wall Construction: frame                                    |  |  |
| 2 cando                                                                                                              | 20 Contractor or Builder: unknown                                                                                   | 32 Roof Type & Material:<br>gable / asphalt shingles           |  |  |
| Conc.                                                                                                                | 21 Original Use, if apparent: single family home                                                                    | e 33 Number of Bays<br>Front 3 Side 3                          |  |  |
| Grand Grand                                                                                                          | 22 Present Use: single family home                                                                                  | 34 Wall Treatment: stucco                                      |  |  |
| Discount Orived                                                                                                      | 23 Ownership Public ( ) Private (X                                                                                  | () 35 Plan Shape: gable-front                                  |  |  |
| ALDeah                                                                                                               | 24 Owner's Name & Address, if known<br>Pape Investments, LLC<br>P.O. Box 1392<br>Columbia, MO 65205                 | 36 Changes Addition ( ) (Explain in #42) Altered ( ) Moved ( ) |  |  |
| Coordinates UTM<br>Latitude<br>Longitude                                                                             |                                                                                                                     | 37 Condition Interior: unknown  Exterior: good                 |  |  |
| 10 Site ( ) Structure ( ) Building ( X ) Object ( )                                                                  |                                                                                                                     | 38 Preservation Underway? Yes ( )<br>No (X)                    |  |  |
| 11 On National Yes ( ) 12 Is It Yes Register? No (X) Eligible? No                                                    | 25 Open to Public? Yes ( ) No (X)                                                                                   | 39 Endangered? Yes ( ) No (X) By What?                         |  |  |
| 13 Part of Estab. Yes ( ) 14 District Ye Hist. Distr.? No (X) Potential? No                                          | Mitch Skoy City of Columbia Planning Office                                                                         | e 40 Visible from Public Road? Yes (X) No ( )                  |  |  |
| Name of Established District N/A                                                                                     | 27 Other Surveys in Which Included None                                                                             | 41 Lot Size: 57' x 60'                                         |  |  |
|                                                                                                                      | s, supported by tapered piers resting on a solid balustrade ouble-hung design. A door at the south elevation appear |                                                                |  |  |
| 43 History and Significance<br>The property is a member of "Garth's Addition"                                        | neighborhood situated west of downtown Columbia.                                                                    |                                                                |  |  |
| 44 Description of Environment and Outbuildin A gravel drive at the north end of the lot leads with 11 Aldeah Avenue. | gs<br>to a two-car garage. Mature trees are noted on the prop                                                       | erty. The garage and drive appear to be shared                 |  |  |
| 45 Sources of Information:<br>City of Columbia, Assessor's Office                                                    | 46 Prep                                                                                                             | pared By: Ruth Keenoy 314-353-7992                             |  |  |
| · · · · · · · · · · · · · · · · · · ·                                                                                |                                                                                                                     | anization: TRC                                                 |  |  |
|                                                                                                                      |                                                                                                                     | e: June 5, 2006<br>ision Date(s)                               |  |  |