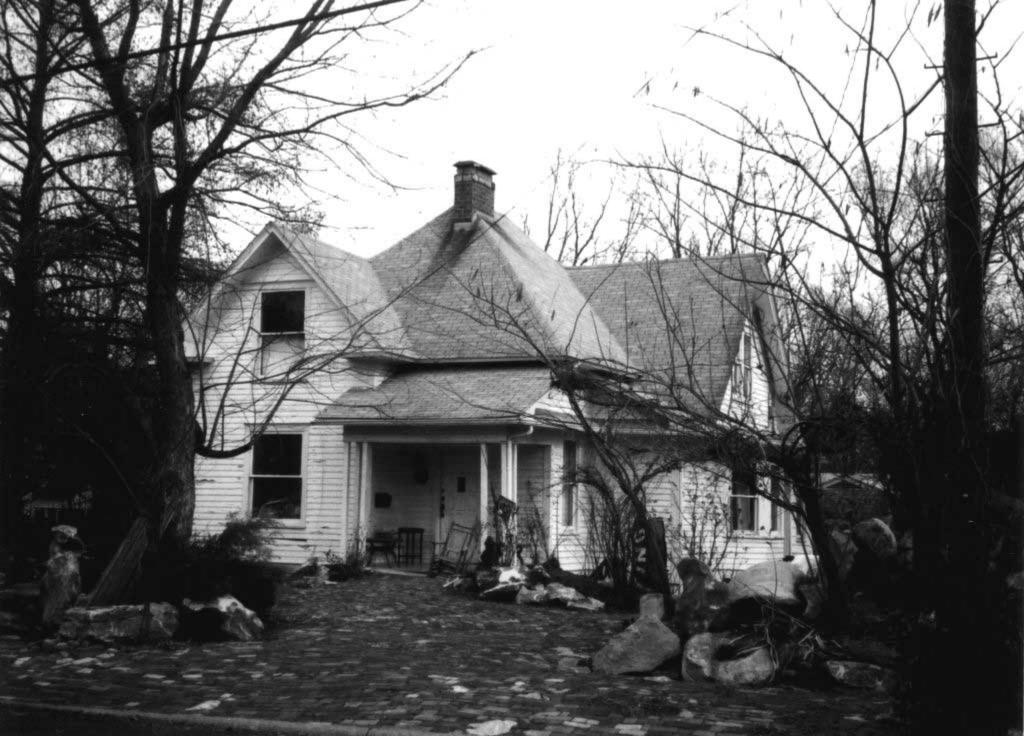

80-AS-605-601

| Office of Historic P HISTORIC INVENTORY                                                                              | reservation, P.O. Box 176, Jefferson                                                                                | City, Missouri 65101                                           |  |  |
|----------------------------------------------------------------------------------------------------------------------|---------------------------------------------------------------------------------------------------------------------|----------------------------------------------------------------|--|--|
|                                                                                                                      | 4 Present Name(s) 7 Aldeah Avenue; W.W. Payne Subdivision                                                           |                                                                |  |  |
| 2 County<br>Boone                                                                                                    | 5 Other Name(s) Parcel No. 16-318-00-13-034.00 01                                                                   |                                                                |  |  |
| 3 Location of Negatives<br>MoDNR                                                                                     |                                                                                                                     |                                                                |  |  |
| 6 Specific Location<br>7 Aldeah Avenue                                                                               | 16 Thematic Category                                                                                                | 28 Number of Stories: 1.0                                      |  |  |
| 7 Addair / World                                                                                                     | 17 Date(s) or Period 1924                                                                                           | 29 Basement Yes (X) No ( )                                     |  |  |
| 7 City or Town If Rural, Township & Vicinity Columbia                                                                | 18 Style or Design: Craftsman                                                                                       | 30 Foundation Material: cast concrete                          |  |  |
| 8 Site Plan with North Arrow                                                                                         | 19 Architect or Engineer: unknown                                                                                   | 31 Wall Construction: frame                                    |  |  |
| 2 cando                                                                                                              | 20 Contractor or Builder: unknown                                                                                   | 32 Roof Type & Material:<br>gable / asphalt shingles           |  |  |
| Conc.                                                                                                                | 21 Original Use, if apparent: single family home                                                                    | e 33 Number of Bays<br>Front 3 Side 3                          |  |  |
| Grand Grand                                                                                                          | 22 Present Use: single family home                                                                                  | 34 Wall Treatment: stucco                                      |  |  |
| Discount Orived                                                                                                      | 23 Ownership Public ( ) Private (X                                                                                  | () 35 Plan Shape: gable-front                                  |  |  |
| ALDeah                                                                                                               | 24 Owner's Name & Address, if known<br>Pape Investments, LLC<br>P.O. Box 1392<br>Columbia, MO 65205                 | 36 Changes Addition ( ) (Explain in #42) Altered ( ) Moved ( ) |  |  |
| Coordinates UTM<br>Latitude<br>Longitude                                                                             |                                                                                                                     | 37 Condition Interior: unknown  Exterior: good                 |  |  |
| 10 Site ( ) Structure ( ) Building ( X ) Object ( )                                                                  |                                                                                                                     | 38 Preservation Underway? Yes ( )<br>No (X)                    |  |  |
| 11 On National Yes ( ) 12 Is It Yes Register? No (X) Eligible? No                                                    | 25 Open to Public? Yes ( ) No (X)                                                                                   | 39 Endangered? Yes ( ) No (X) By What?                         |  |  |
| 13 Part of Estab. Yes ( ) 14 District Ye Hist. Distr.? No (X) Potential? No                                          | Mitch Skoy City of Columbia Planning Office                                                                         | e 40 Visible from Public Road? Yes (X) No ( )                  |  |  |
| Name of Established District N/A                                                                                     | 27 Other Surveys in Which Included None                                                                             | 41 Lot Size: 57' x 60'                                         |  |  |
|                                                                                                                      | s, supported by tapered piers resting on a solid balustrade ouble-hung design. A door at the south elevation appear |                                                                |  |  |
| 43 History and Significance<br>The property is a member of "Garth's Addition"                                        | neighborhood situated west of downtown Columbia.                                                                    |                                                                |  |  |
| 44 Description of Environment and Outbuildin A gravel drive at the north end of the lot leads with 11 Aldeah Avenue. | gs<br>to a two-car garage. Mature trees are noted on the prop                                                       | erty. The garage and drive appear to be shared                 |  |  |
| 45 Sources of Information:<br>City of Columbia, Assessor's Office                                                    | 46 Prep                                                                                                             | pared By: Ruth Keenoy 314-353-7992                             |  |  |
| · · · · · · · · · · · · · · · · · · ·                                                                                |                                                                                                                     | anization: TRC                                                 |  |  |
|                                                                                                                      |                                                                                                                     | e: June 5, 2006<br>ision Date(s)                               |  |  |