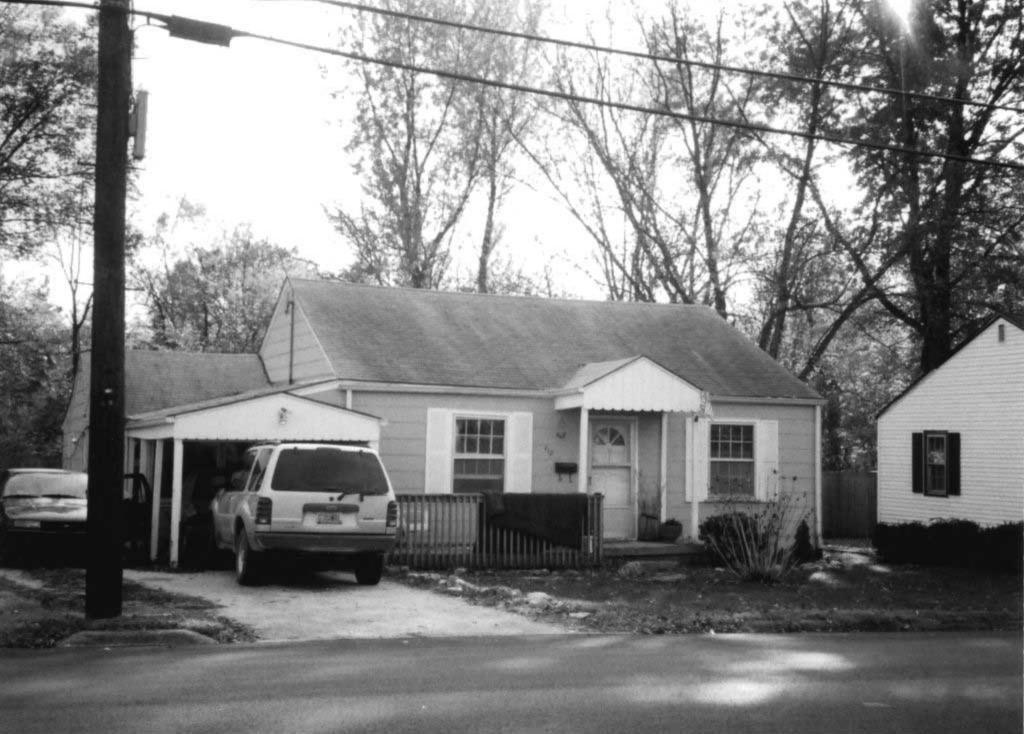

80-AS-605-601

| Office of Historic P HISTORIC INVENTORY                                                                              | reservation, P.O. Box 176, Jefferson                                                                                | City, Missouri 65101                                           |  |  |
|----------------------------------------------------------------------------------------------------------------------|---------------------------------------------------------------------------------------------------------------------|----------------------------------------------------------------|--|--|
|                                                                                                                      | 4 Present Name(s) 7 Aldeah Avenue; W.W. Payne Subdivision                                                           |                                                                |  |  |
| 2 County<br>Boone                                                                                                    | 5 Other Name(s) Parcel No. 16-318-00-13-034.00 01                                                                   |                                                                |  |  |
| 3 Location of Negatives<br>MoDNR                                                                                     |                                                                                                                     |                                                                |  |  |
| 6 Specific Location<br>7 Aldeah Avenue                                                                               | 16 Thematic Category                                                                                                | 28 Number of Stories: 1.0                                      |  |  |
| 7 Addair / World                                                                                                     | 17 Date(s) or Period 1924                                                                                           | 29 Basement Yes (X) No ( )                                     |  |  |
| 7 City or Town If Rural, Township & Vicinity Columbia                                                                | 18 Style or Design: Craftsman                                                                                       | 30 Foundation Material: cast concrete                          |  |  |
| 8 Site Plan with North Arrow                                                                                         | 19 Architect or Engineer: unknown                                                                                   | 31 Wall Construction: frame                                    |  |  |
| 2 cando                                                                                                              | 20 Contractor or Builder: unknown                                                                                   | 32 Roof Type & Material:<br>gable / asphalt shingles           |  |  |
| Conc.                                                                                                                | 21 Original Use, if apparent: single family home                                                                    | e 33 Number of Bays<br>Front 3 Side 3                          |  |  |
| Grand Grand                                                                                                          | 22 Present Use: single family home                                                                                  | 34 Wall Treatment: stucco                                      |  |  |
| Discount Orived                                                                                                      | 23 Ownership Public ( ) Private (X                                                                                  | () 35 Plan Shape: gable-front                                  |  |  |
| ALDeah                                                                                                               | 24 Owner's Name & Address, if known<br>Pape Investments, LLC<br>P.O. Box 1392<br>Columbia, MO 65205                 | 36 Changes Addition ( ) (Explain in #42) Altered ( ) Moved ( ) |  |  |
| Coordinates UTM<br>Latitude<br>Longitude                                                                             |                                                                                                                     | 37 Condition Interior: unknown  Exterior: good                 |  |  |
| 10 Site ( ) Structure ( ) Building ( X ) Object ( )                                                                  |                                                                                                                     | 38 Preservation Underway? Yes ( )<br>No (X)                    |  |  |
| 11 On National Yes ( ) 12 Is It Yes Register? No (X) Eligible? No                                                    | 25 Open to Public? Yes ( ) No (X)                                                                                   | 39 Endangered? Yes ( ) No (X) By What?                         |  |  |
| 13 Part of Estab. Yes ( ) 14 District Ye Hist. Distr.? No (X) Potential? No                                          | Mitch Skoy City of Columbia Planning Office                                                                         | e 40 Visible from Public Road? Yes (X) No ( )                  |  |  |
| Name of Established District N/A                                                                                     | 27 Other Surveys in Which Included None                                                                             | 41 Lot Size: 57' x 60'                                         |  |  |
|                                                                                                                      | s, supported by tapered piers resting on a solid balustrade ouble-hung design. A door at the south elevation appear |                                                                |  |  |
| 43 History and Significance<br>The property is a member of "Garth's Addition"                                        | neighborhood situated west of downtown Columbia.                                                                    |                                                                |  |  |
| 44 Description of Environment and Outbuildin A gravel drive at the north end of the lot leads with 11 Aldeah Avenue. | gs<br>to a two-car garage. Mature trees are noted on the prop                                                       | erty. The garage and drive appear to be shared                 |  |  |
| 45 Sources of Information:<br>City of Columbia, Assessor's Office                                                    | 46 Prep                                                                                                             | pared By: Ruth Keenoy 314-353-7992                             |  |  |
| · · · · · · · · · · · · · · · · · · ·                                                                                |                                                                                                                     | anization: TRC                                                 |  |  |
|                                                                                                                      |                                                                                                                     | e: June 5, 2006<br>ision Date(s)                               |  |  |