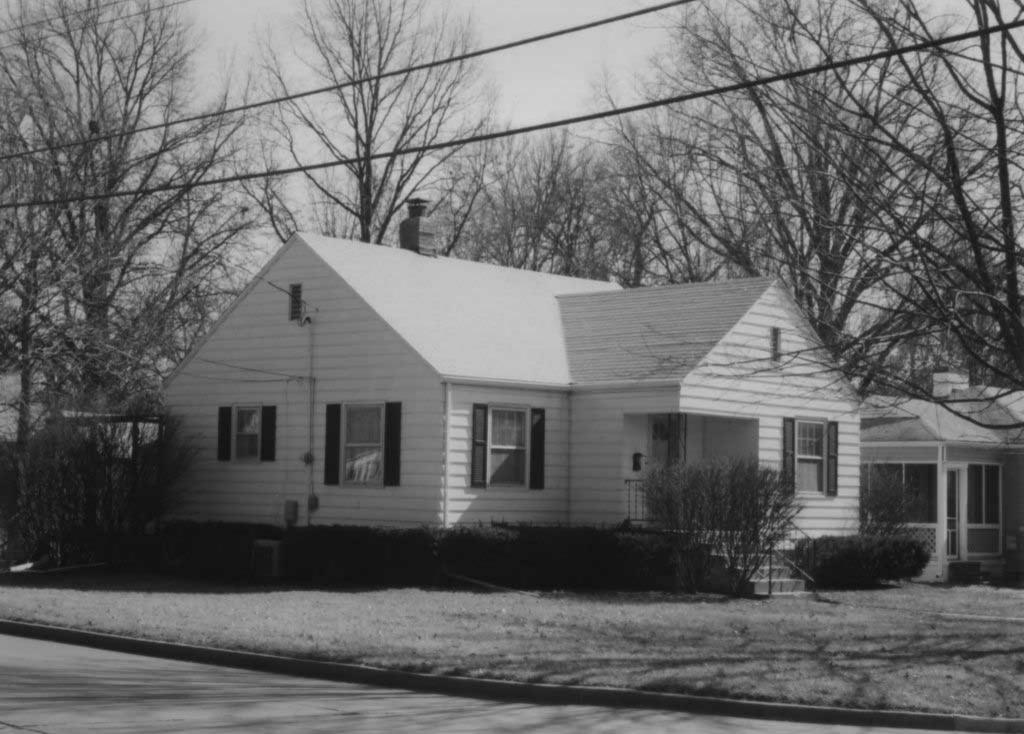

80-AS-605-601

| Office of Historic P HISTORIC INVENTORY                                                                              | reservation, P.O. Box 176, Jefferson                                                                                | City, Missouri 65101                                           |  |  |
|----------------------------------------------------------------------------------------------------------------------|---------------------------------------------------------------------------------------------------------------------|----------------------------------------------------------------|--|--|
|                                                                                                                      | 4 Present Name(s) 7 Aldeah Avenue; W.W. Payne Subdivision                                                           |                                                                |  |  |
| 2 County<br>Boone                                                                                                    | 5 Other Name(s) Parcel No. 16-318-00-13-034.00 01                                                                   |                                                                |  |  |
| 3 Location of Negatives<br>MoDNR                                                                                     |                                                                                                                     |                                                                |  |  |
| 6 Specific Location<br>7 Aldeah Avenue                                                                               | 16 Thematic Category                                                                                                | 28 Number of Stories: 1.0                                      |  |  |
| 7 Addair / World                                                                                                     | 17 Date(s) or Period 1924                                                                                           | 29 Basement Yes (X) No ( )                                     |  |  |
| 7 City or Town If Rural, Township & Vicinity Columbia                                                                | 18 Style or Design: Craftsman                                                                                       | 30 Foundation Material: cast concrete                          |  |  |
| 8 Site Plan with North Arrow                                                                                         | 19 Architect or Engineer: unknown                                                                                   | 31 Wall Construction: frame                                    |  |  |
| 2 cando                                                                                                              | 20 Contractor or Builder: unknown                                                                                   | 32 Roof Type & Material:<br>gable / asphalt shingles           |  |  |
| Conc.                                                                                                                | 21 Original Use, if apparent: single family home                                                                    | e 33 Number of Bays<br>Front 3 Side 3                          |  |  |
| Grand Grand                                                                                                          | 22 Present Use: single family home                                                                                  | 34 Wall Treatment: stucco                                      |  |  |
| Discount Orived                                                                                                      | 23 Ownership Public ( ) Private (X                                                                                  | () 35 Plan Shape: gable-front                                  |  |  |
| ALDeah                                                                                                               | 24 Owner's Name & Address, if known<br>Pape Investments, LLC<br>P.O. Box 1392<br>Columbia, MO 65205                 | 36 Changes Addition ( ) (Explain in #42) Altered ( ) Moved ( ) |  |  |
| Coordinates UTM<br>Latitude<br>Longitude                                                                             |                                                                                                                     | 37 Condition Interior: unknown  Exterior: good                 |  |  |
| 10 Site ( ) Structure ( ) Building ( X ) Object ( )                                                                  |                                                                                                                     | 38 Preservation Underway? Yes ( )<br>No (X)                    |  |  |
| 11 On National Yes ( ) 12 Is It Yes Register? No (X) Eligible? No                                                    | 25 Open to Public? Yes ( ) No (X)                                                                                   | 39 Endangered? Yes ( ) No (X) By What?                         |  |  |
| 13 Part of Estab. Yes ( ) 14 District Ye Hist. Distr.? No (X) Potential? No                                          | Mitch Skoy City of Columbia Planning Office                                                                         | e 40 Visible from Public Road? Yes (X) No ( )                  |  |  |
| Name of Established District N/A                                                                                     | 27 Other Surveys in Which Included None                                                                             | 41 Lot Size: 57' x 60'                                         |  |  |
|                                                                                                                      | s, supported by tapered piers resting on a solid balustrade ouble-hung design. A door at the south elevation appear |                                                                |  |  |
| 43 History and Significance<br>The property is a member of "Garth's Addition"                                        | neighborhood situated west of downtown Columbia.                                                                    |                                                                |  |  |
| 44 Description of Environment and Outbuildin A gravel drive at the north end of the lot leads with 11 Aldeah Avenue. | gs<br>to a two-car garage. Mature trees are noted on the prop                                                       | erty. The garage and drive appear to be shared                 |  |  |
| 45 Sources of Information:<br>City of Columbia, Assessor's Office                                                    | 46 Prep                                                                                                             | pared By: Ruth Keenoy 314-353-7992                             |  |  |
| · · · · · · · · · · · · · · · · · · ·                                                                                |                                                                                                                     | anization: TRC                                                 |  |  |
|                                                                                                                      |                                                                                                                     | e: June 5, 2006<br>ision Date(s)                               |  |  |