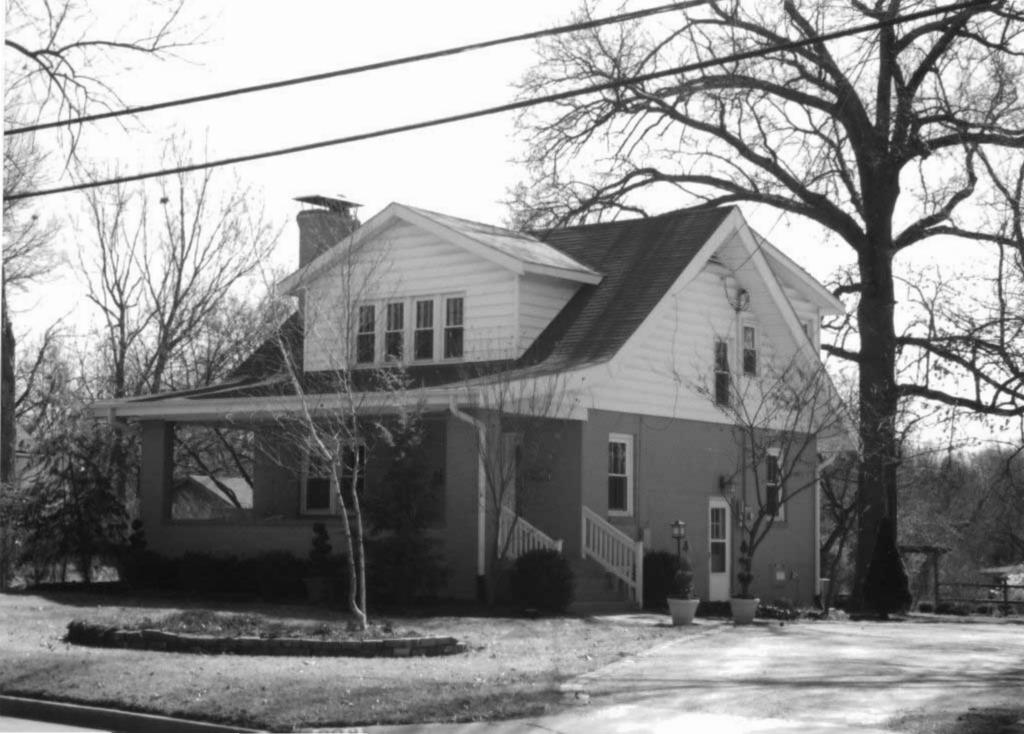

80-AS-605-601

| Office of Historic P HISTORIC INVENTORY                                                                              | reservation, P.O. Box 176, Jefferson                                                                                | City, Missouri 65101                                           |  |  |
|----------------------------------------------------------------------------------------------------------------------|---------------------------------------------------------------------------------------------------------------------|----------------------------------------------------------------|--|--|
|                                                                                                                      | 4 Present Name(s) 7 Aldeah Avenue; W.W. Payne Subdivision                                                           |                                                                |  |  |
| 2 County<br>Boone                                                                                                    | 5 Other Name(s) Parcel No. 16-318-00-13-034.00 01                                                                   |                                                                |  |  |
| 3 Location of Negatives<br>MoDNR                                                                                     |                                                                                                                     |                                                                |  |  |
| 6 Specific Location<br>7 Aldeah Avenue                                                                               | 16 Thematic Category                                                                                                | 28 Number of Stories: 1.0                                      |  |  |
| 7 Addair / World                                                                                                     | 17 Date(s) or Period 1924                                                                                           | 29 Basement Yes (X) No ( )                                     |  |  |
| 7 City or Town If Rural, Township & Vicinity Columbia                                                                | 18 Style or Design: Craftsman                                                                                       | 30 Foundation Material: cast concrete                          |  |  |
| 8 Site Plan with North Arrow                                                                                         | 19 Architect or Engineer: unknown                                                                                   | 31 Wall Construction: frame                                    |  |  |
| 2 cando                                                                                                              | 20 Contractor or Builder: unknown                                                                                   | 32 Roof Type & Material:<br>gable / asphalt shingles           |  |  |
| Conc.                                                                                                                | 21 Original Use, if apparent: single family home                                                                    | e 33 Number of Bays<br>Front 3 Side 3                          |  |  |
| Grand Grand                                                                                                          | 22 Present Use: single family home                                                                                  | 34 Wall Treatment: stucco                                      |  |  |
| Discount Orived                                                                                                      | 23 Ownership Public ( ) Private (X                                                                                  | () 35 Plan Shape: gable-front                                  |  |  |
| ALDeah                                                                                                               | 24 Owner's Name & Address, if known<br>Pape Investments, LLC<br>P.O. Box 1392<br>Columbia, MO 65205                 | 36 Changes Addition ( ) (Explain in #42) Altered ( ) Moved ( ) |  |  |
| Coordinates UTM<br>Latitude<br>Longitude                                                                             |                                                                                                                     | 37 Condition Interior: unknown  Exterior: good                 |  |  |
| 10 Site ( ) Structure ( ) Building ( X ) Object ( )                                                                  |                                                                                                                     | 38 Preservation Underway? Yes ( )<br>No (X)                    |  |  |
| 11 On National Yes ( ) 12 Is It Yes Register? No (X) Eligible? No                                                    | 25 Open to Public? Yes ( ) No (X)                                                                                   | 39 Endangered? Yes ( ) No (X) By What?                         |  |  |
| 13 Part of Estab. Yes ( ) 14 District Ye Hist. Distr.? No (X) Potential? No                                          | Mitch Skoy City of Columbia Planning Office                                                                         | e 40 Visible from Public Road? Yes (X) No ( )                  |  |  |
| Name of Established District N/A                                                                                     | 27 Other Surveys in Which Included None                                                                             | 41 Lot Size: 57' x 60'                                         |  |  |
|                                                                                                                      | s, supported by tapered piers resting on a solid balustrade ouble-hung design. A door at the south elevation appear |                                                                |  |  |
| 43 History and Significance<br>The property is a member of "Garth's Addition"                                        | neighborhood situated west of downtown Columbia.                                                                    |                                                                |  |  |
| 44 Description of Environment and Outbuildin A gravel drive at the north end of the lot leads with 11 Aldeah Avenue. | gs<br>to a two-car garage. Mature trees are noted on the prop                                                       | erty. The garage and drive appear to be shared                 |  |  |
| 45 Sources of Information:<br>City of Columbia, Assessor's Office                                                    | 46 Prep                                                                                                             | pared By: Ruth Keenoy 314-353-7992                             |  |  |
| · · · · · · · · · · · · · · · · · · ·                                                                                |                                                                                                                     | anization: TRC                                                 |  |  |
|                                                                                                                      |                                                                                                                     | e: June 5, 2006<br>ision Date(s)                               |  |  |