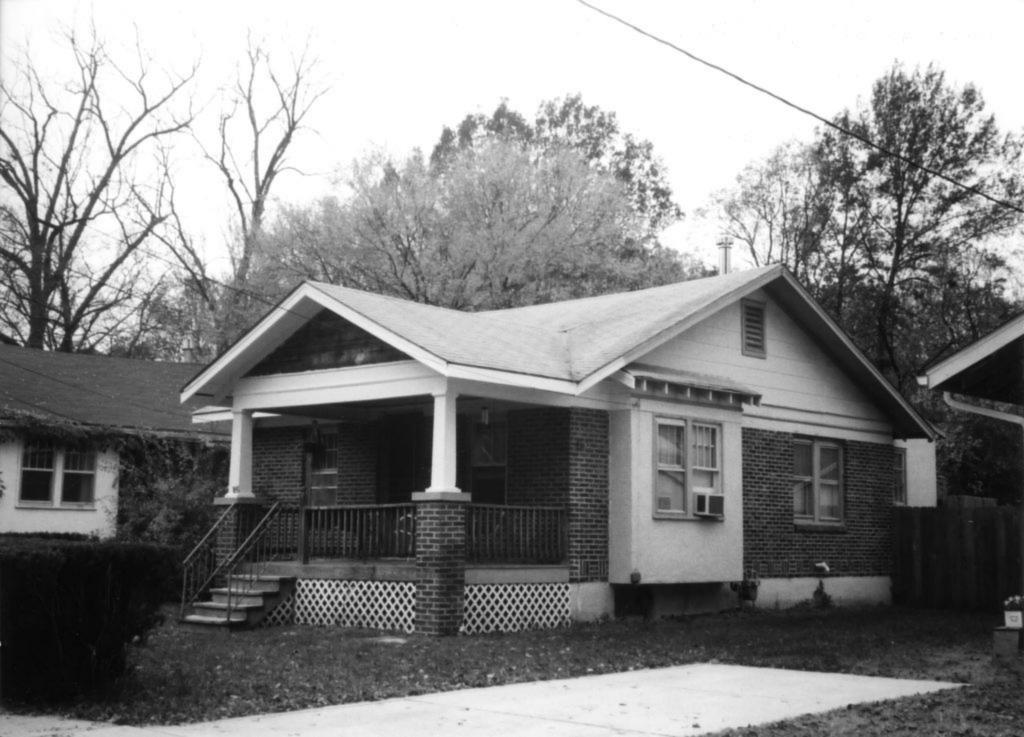

| HISTORIC INVENTORY                                                                                                                                                                                                                                                  |                   |                                                                                                                            |                                |                                                                |
|---------------------------------------------------------------------------------------------------------------------------------------------------------------------------------------------------------------------------------------------------------------------|-------------------|----------------------------------------------------------------------------------------------------------------------------|--------------------------------|----------------------------------------------------------------|
| 1                                                                                                                                                                                                                                                                   | 4 Pre             | sent Name(s) 8 Aldeah Avenue; Henry                                                                                        | Wise Re-subdiv                 | ision                                                          |
| 2 County<br>Boone                                                                                                                                                                                                                                                   | 5 Oth             | er Name(s) Parcel No. 16-319-00-13-005                                                                                     | 5.00 01                        |                                                                |
| 3 Location of Negatives<br>MoDNR                                                                                                                                                                                                                                    |                   |                                                                                                                            |                                |                                                                |
| 6 Specific Location<br>8 Aldeah Avenue                                                                                                                                                                                                                              |                   | 16 Thematic Category                                                                                                       |                                | 28 Number of Stories: 1.5                                      |
|                                                                                                                                                                                                                                                                     |                   | 17 Date(s) or Period 1945 (est.)                                                                                           |                                | 29 Basement Yes (X) No ( )                                     |
| 7 City or Town If Rural, Township & Vicinity<br>Columbia                                                                                                                                                                                                            |                   | 18 Style or Design: Tudor Revival influ                                                                                    | ience                          | 30 Foundation Material: cast concrete                          |
| 8 Site Plan with North Arrow                                                                                                                                                                                                                                        |                   | 19 Architect or Engineer: unknown                                                                                          |                                | 31 Wall Construction: frame                                    |
|                                                                                                                                                                                                                                                                     |                   | 20 Contractor or Builder: unknown                                                                                          |                                | 32 Roof Type & Material:<br>gable / asphalt shingles           |
| 3                                                                                                                                                                                                                                                                   |                   | 21 Original Use, if apparent: single fa                                                                                    | mily home                      | 33 Number of Bays<br>Front 2 Side 3                            |
| (Space)                                                                                                                                                                                                                                                             | haye              | 22 Present Use: single family home                                                                                         |                                | 34 Wall Treatment: brick                                       |
| Aldean                                                                                                                                                                                                                                                              |                   | 23 Ownership Public ( )                                                                                                    | Private (X)                    | 35 Plan Shape: front gable and wing                            |
| K-M                                                                                                                                                                                                                                                                 |                   | 24 Owner's Name & Address, if known<br>Alexander Womack et al (trust)<br>4601 S. Brushwood Lake Road<br>Columbia, MO 65203 | 1                              | 36 Changes Addition ( ) (Explain in #42) Altered (X) Moved ( ) |
| Coordinates UTM<br>Latitude<br>Longitude                                                                                                                                                                                                                            |                   | Columbia, MC 03203                                                                                                         |                                | 37 Condition Interior: unknown  Exterior: good                 |
| 10 Site ( ) Structure ( Object ( )                                                                                                                                                                                                                                  | )                 |                                                                                                                            |                                | 38 Preservation Underway? Yes ( )<br>No (X)                    |
| 11 On National Yes ( ) 12 Is It Ye Register? No (X) Eligible? N                                                                                                                                                                                                     |                   | 25 Open to Public? Yes ( )                                                                                                 | No (X)                         | 39 Endangered? Yes ( ) No (X)<br>By What?                      |
| 13 Part of Estab. Yes ( ) 14 District Ye Hist. Distr.? No (X) Potential? N                                                                                                                                                                                          |                   | 26 Local Contact Person or Organizati<br>Mitch Skov, City of Columbia Plani                                                |                                | 40 Visible from Public Road? Yes (X)<br>No ( )                 |
| Name of Established District                                                                                                                                                                                                                                        |                   | 27 Other Surveys in Which Included None                                                                                    |                                | 41 Lot Size: 50' x 156'                                        |
| N/A  42 Further Description of Important Features Dwelling features front gabled wing and off-ce gabled wing. Windows are six-over-six double windows are visible at the basement leve. Ga light is featured at the primary elevation.  43 History and Significance | enter p<br>e-hung | orch/stoop. Original porch supports have<br>design; a few are one-over-one design. \                                       | Windows feature                | e brick sills and jack arches. Awning                          |
| The property is a member of "Garth's Addition described for 121 McBaine Avenue (Alexando                                                                                                                                                                            | er Fam            |                                                                                                                            | umbia. The pro                 | perty is owned by the same trust as                            |
| 44 Description of Environment and Outbuildi<br>A gravel drive extends to the street at the nor<br>public sidewalk which borders the western ed                                                                                                                      | rth end           |                                                                                                                            | l of the lot. Side             | walks lead to the driveway and to the                          |
| 45 Sources of Information:<br>City of Columbia, Assessor's Office                                                                                                                                                                                                   |                   |                                                                                                                            |                                | By: Ruth Keenoy 314-353-7992                                   |
|                                                                                                                                                                                                                                                                     |                   |                                                                                                                            | 47 Organizati                  |                                                                |
|                                                                                                                                                                                                                                                                     |                   |                                                                                                                            | 48 Date: June<br>49 Revision I |                                                                |