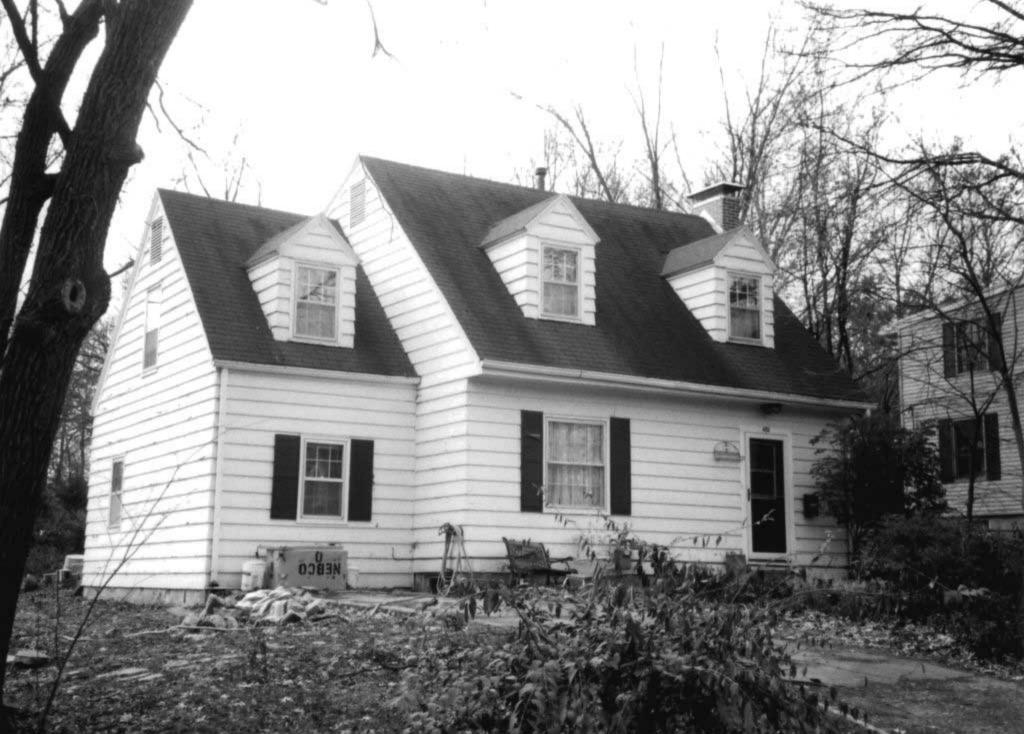

80-AS-605-601

| Office of Historic P HISTORIC INVENTORY                                                                              | reservation, P.O. Box 176, Jefferson                                                                                | City, Missouri 65101                                           |  |  |
|----------------------------------------------------------------------------------------------------------------------|---------------------------------------------------------------------------------------------------------------------|----------------------------------------------------------------|--|--|
|                                                                                                                      | 4 Present Name(s) 7 Aldeah Avenue; W.W. Payne Subdivision                                                           |                                                                |  |  |
| 2 County<br>Boone                                                                                                    | 5 Other Name(s) Parcel No. 16-318-00-13-034.00 01                                                                   |                                                                |  |  |
| 3 Location of Negatives<br>MoDNR                                                                                     |                                                                                                                     |                                                                |  |  |
| 6 Specific Location<br>7 Aldeah Avenue                                                                               | 16 Thematic Category                                                                                                | 28 Number of Stories: 1.0                                      |  |  |
| 7 Addair / World                                                                                                     | 17 Date(s) or Period 1924                                                                                           | 29 Basement Yes (X) No ( )                                     |  |  |
| 7 City or Town If Rural, Township & Vicinity Columbia                                                                | 18 Style or Design: Craftsman                                                                                       | 30 Foundation Material: cast concrete                          |  |  |
| 8 Site Plan with North Arrow                                                                                         | 19 Architect or Engineer: unknown                                                                                   | 31 Wall Construction: frame                                    |  |  |
| 2 cando                                                                                                              | 20 Contractor or Builder: unknown                                                                                   | 32 Roof Type & Material:<br>gable / asphalt shingles           |  |  |
| Conc.                                                                                                                | 21 Original Use, if apparent: single family home                                                                    | e 33 Number of Bays<br>Front 3 Side 3                          |  |  |
| Grand Grand                                                                                                          | 22 Present Use: single family home                                                                                  | 34 Wall Treatment: stucco                                      |  |  |
| Discount Orived                                                                                                      | 23 Ownership Public ( ) Private (X                                                                                  | () 35 Plan Shape: gable-front                                  |  |  |
| ALDeah                                                                                                               | 24 Owner's Name & Address, if known<br>Pape Investments, LLC<br>P.O. Box 1392<br>Columbia, MO 65205                 | 36 Changes Addition ( ) (Explain in #42) Altered ( ) Moved ( ) |  |  |
| Coordinates UTM<br>Latitude<br>Longitude                                                                             |                                                                                                                     | 37 Condition Interior: unknown  Exterior: good                 |  |  |
| 10 Site ( ) Structure ( ) Building ( X ) Object ( )                                                                  |                                                                                                                     | 38 Preservation Underway? Yes ( )<br>No (X)                    |  |  |
| 11 On National Yes ( ) 12 Is It Yes Register? No (X) Eligible? No                                                    | 25 Open to Public? Yes ( ) No (X)                                                                                   | 39 Endangered? Yes ( ) No (X) By What?                         |  |  |
| 13 Part of Estab. Yes ( ) 14 District Ye Hist. Distr.? No (X) Potential? No                                          | Mitch Skoy City of Columbia Planning Office                                                                         | e 40 Visible from Public Road? Yes (X) No ( )                  |  |  |
| Name of Established District N/A                                                                                     | 27 Other Surveys in Which Included None                                                                             | 41 Lot Size: 57' x 60'                                         |  |  |
|                                                                                                                      | s, supported by tapered piers resting on a solid balustrade ouble-hung design. A door at the south elevation appear |                                                                |  |  |
| 43 History and Significance<br>The property is a member of "Garth's Addition"                                        | neighborhood situated west of downtown Columbia.                                                                    |                                                                |  |  |
| 44 Description of Environment and Outbuildin A gravel drive at the north end of the lot leads with 11 Aldeah Avenue. | gs<br>to a two-car garage. Mature trees are noted on the prop                                                       | erty. The garage and drive appear to be shared                 |  |  |
| 45 Sources of Information:<br>City of Columbia, Assessor's Office                                                    | 46 Prep                                                                                                             | pared By: Ruth Keenoy 314-353-7992                             |  |  |
| · · · · · · · · · · · · · · · · · · ·                                                                                |                                                                                                                     | anization: TRC                                                 |  |  |
|                                                                                                                      |                                                                                                                     | e: June 5, 2006<br>ision Date(s)                               |  |  |