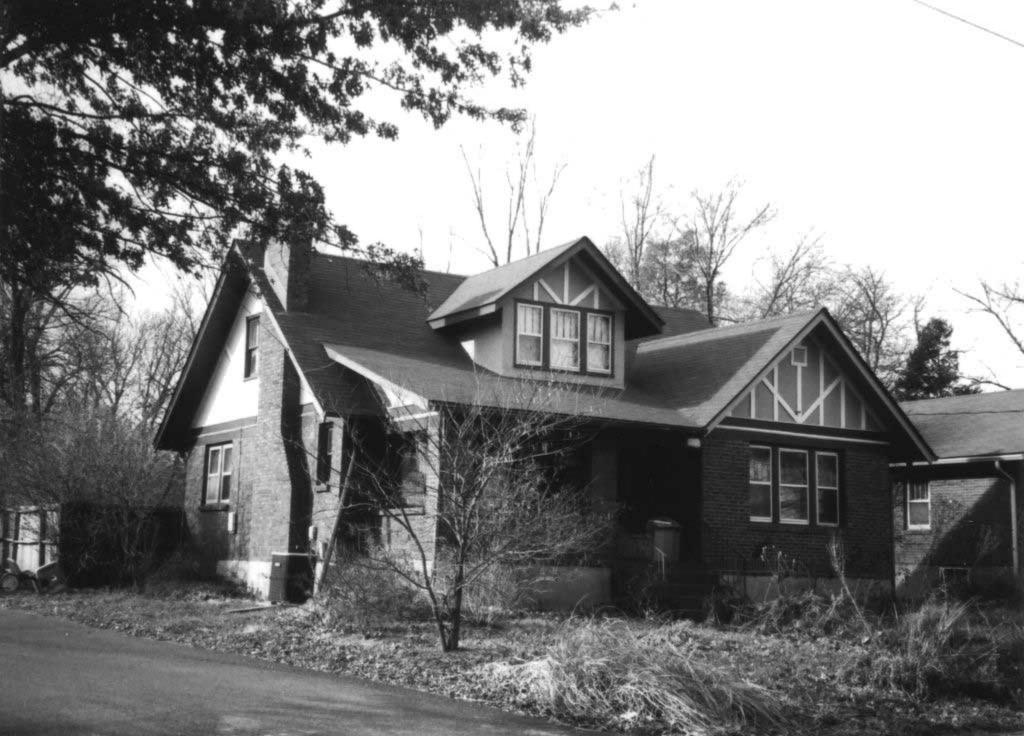

80-AS-605-601

| Office of Historic P HISTORIC INVENTORY                                                                              | reservation, P.O. Box 176, Jefferson                                                                                | City, Missouri 65101                                           |  |  |
|----------------------------------------------------------------------------------------------------------------------|---------------------------------------------------------------------------------------------------------------------|----------------------------------------------------------------|--|--|
|                                                                                                                      | 4 Present Name(s) 7 Aldeah Avenue; W.W. Payne Subdivision                                                           |                                                                |  |  |
| 2 County<br>Boone                                                                                                    | 5 Other Name(s) Parcel No. 16-318-00-13-034.00 01                                                                   |                                                                |  |  |
| 3 Location of Negatives<br>MoDNR                                                                                     |                                                                                                                     |                                                                |  |  |
| 6 Specific Location<br>7 Aldeah Avenue                                                                               | 16 Thematic Category                                                                                                | 28 Number of Stories: 1.0                                      |  |  |
| 7 Addair / World                                                                                                     | 17 Date(s) or Period 1924                                                                                           | 29 Basement Yes (X) No ( )                                     |  |  |
| 7 City or Town If Rural, Township & Vicinity Columbia                                                                | 18 Style or Design: Craftsman                                                                                       | 30 Foundation Material: cast concrete                          |  |  |
| 8 Site Plan with North Arrow                                                                                         | 19 Architect or Engineer: unknown                                                                                   | 31 Wall Construction: frame                                    |  |  |
| 2 cando                                                                                                              | 20 Contractor or Builder: unknown                                                                                   | 32 Roof Type & Material:<br>gable / asphalt shingles           |  |  |
| Conc.                                                                                                                | 21 Original Use, if apparent: single family home                                                                    | e 33 Number of Bays<br>Front 3 Side 3                          |  |  |
| Grand Grand                                                                                                          | 22 Present Use: single family home                                                                                  | 34 Wall Treatment: stucco                                      |  |  |
| Discount Orived                                                                                                      | 23 Ownership Public ( ) Private (X                                                                                  | () 35 Plan Shape: gable-front                                  |  |  |
| ALDeah                                                                                                               | 24 Owner's Name & Address, if known<br>Pape Investments, LLC<br>P.O. Box 1392<br>Columbia, MO 65205                 | 36 Changes Addition ( ) (Explain in #42) Altered ( ) Moved ( ) |  |  |
| Coordinates UTM<br>Latitude<br>Longitude                                                                             |                                                                                                                     | 37 Condition Interior: unknown  Exterior: good                 |  |  |
| 10 Site ( ) Structure ( ) Building ( X ) Object ( )                                                                  |                                                                                                                     | 38 Preservation Underway? Yes ( )<br>No (X)                    |  |  |
| 11 On National Yes ( ) 12 Is It Yes Register? No (X) Eligible? No                                                    | 25 Open to Public? Yes ( ) No (X)                                                                                   | 39 Endangered? Yes ( ) No (X) By What?                         |  |  |
| 13 Part of Estab. Yes ( ) 14 District Ye Hist. Distr.? No (X) Potential? No                                          | Mitch Skoy City of Columbia Planning Office                                                                         | e 40 Visible from Public Road? Yes (X) No ( )                  |  |  |
| Name of Established District N/A                                                                                     | 27 Other Surveys in Which Included None                                                                             | 41 Lot Size: 57' x 60'                                         |  |  |
|                                                                                                                      | s, supported by tapered piers resting on a solid balustrade ouble-hung design. A door at the south elevation appear |                                                                |  |  |
| 43 History and Significance<br>The property is a member of "Garth's Addition"                                        | neighborhood situated west of downtown Columbia.                                                                    |                                                                |  |  |
| 44 Description of Environment and Outbuildin A gravel drive at the north end of the lot leads with 11 Aldeah Avenue. | gs<br>to a two-car garage. Mature trees are noted on the prop                                                       | erty. The garage and drive appear to be shared                 |  |  |
| 45 Sources of Information:<br>City of Columbia, Assessor's Office                                                    | 46 Prep                                                                                                             | pared By: Ruth Keenoy 314-353-7992                             |  |  |
| · · · · · · · · · · · · · · · · · · ·                                                                                |                                                                                                                     | anization: TRC                                                 |  |  |
|                                                                                                                      |                                                                                                                     | e: June 5, 2006<br>ision Date(s)                               |  |  |