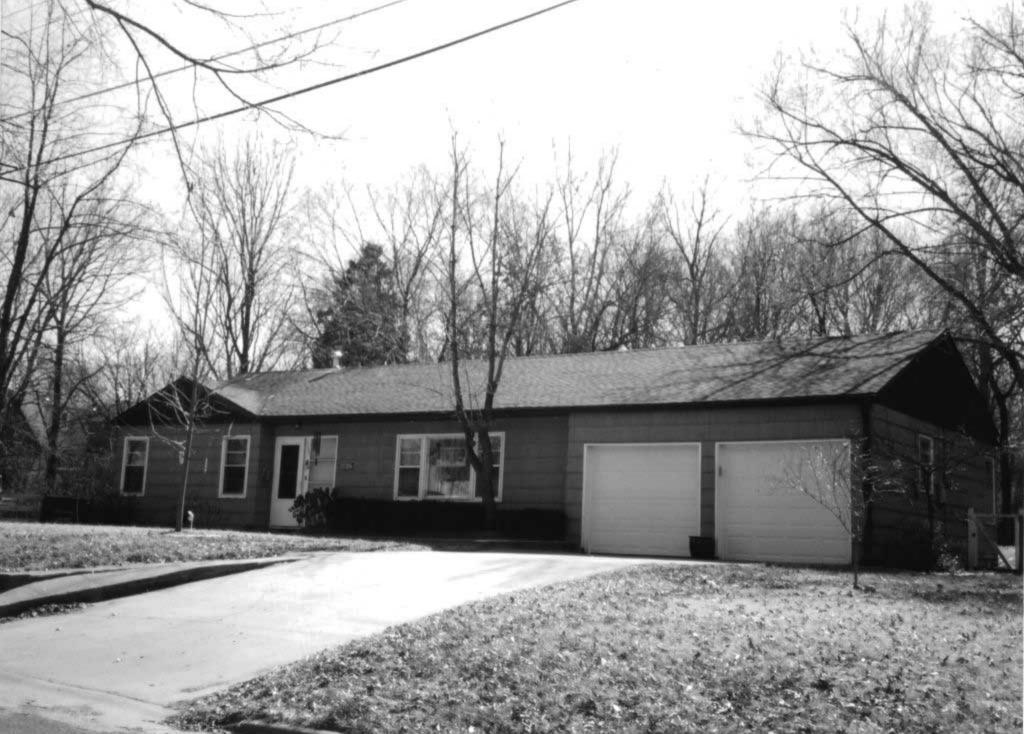

| 1                                                                                                                                                                                                                     | 4 Pre         | sent Name(s) 10 Aldeah Avenue; Henry                                                                    | Wise Re-subdi                  | vision                                                         |
|-----------------------------------------------------------------------------------------------------------------------------------------------------------------------------------------------------------------------|---------------|---------------------------------------------------------------------------------------------------------|--------------------------------|----------------------------------------------------------------|
| 2 County<br>Boone                                                                                                                                                                                                     | 5 Oth         | er Name(s) Parcel No. 16-319-00-13-004                                                                  | .00 01                         |                                                                |
| 3 Location of Negatives<br>MoDNR                                                                                                                                                                                      |               |                                                                                                         |                                |                                                                |
| 6 Specific Location<br>10 Aldeah Avenue                                                                                                                                                                               | •             | 16 Thematic Category                                                                                    |                                | 28 Number of Stories: 1.5                                      |
| 10700001171100                                                                                                                                                                                                        | ,             | 17 Date(s) or Period 1945 (est.)                                                                        |                                | 29 Basement Yes (X) No ( )                                     |
| 7 City or Town If Rural, Township & Vicinity<br>Columbia                                                                                                                                                              | /             | 18 Style or Design: Tudor Revival / Calinfluence                                                        | pe Cod                         | 30 Foundation Material: cast concrete                          |
| 8 Site Plan with North Arrow                                                                                                                                                                                          |               | 19 Architect or Engineer: unknown                                                                       |                                | 31 Wall Construction: frame                                    |
|                                                                                                                                                                                                                       | NCL.          | 20 Contractor or Builder: unknown                                                                       |                                | 32 Roof Type & Material:<br>gable / asphalt shingles           |
|                                                                                                                                                                                                                       | رام<br>مر     | 21 Original Use, if apparent: single far                                                                | nily home                      | 33 Number of Bays Front 3 Side 5                               |
| 0 m                                                                                                                                                                                                                   |               | 22 Present Use: single family home                                                                      |                                | 34 Wall Treatment: synthetic                                   |
| Alfoudh                                                                                                                                                                                                               | Aliquah       | 23 Ownership Public ( )                                                                                 | Private (X)                    | 35 Plan Shape: irregular                                       |
|                                                                                                                                                                                                                       | 1             | 24 Owner's Name & Address, if known<br>David & Connie Briscoe<br>10 Aldeah Avenue<br>Columbia, MO 65203 |                                | 36 Changes Addition ( ) (Explain in #42) Altered (X) Moved ( ) |
| Coordinates UTM<br>Latitude<br>Longitude                                                                                                                                                                              |               | Columbia, WC 00200                                                                                      |                                | 37 Condition Interior: unknown  Exterior: good                 |
| 10 Site ( ) Structure ( Building ( X ) Object ( )                                                                                                                                                                     | )             |                                                                                                         |                                | 38 Preservation Underway? Yes ( )<br>No (X)                    |
| 11 On National Yes ( ) 12 Is It Register? No (X) Eligible?                                                                                                                                                            | Yes()<br>No() | 25 Open to Public? Yes ( )                                                                              | No (X)                         | 39 Endangered? Yes ( ) No (X) By What?                         |
| 13 Part of Estab. Yes ( ) 14 District Hist. Distr.? No (X) Potential?                                                                                                                                                 |               | 26 Local Contact Person or Organizati<br>Mitch Skov, City of Columbia Planr                             | on<br>ning Office              | 40 Visible from Public Road? Yes (X)<br>No ( )                 |
| Name of Established District N/A                                                                                                                                                                                      |               | 27 Other Surveys in Which Included None                                                                 |                                | 41 Lot Size: 55' x 180'                                        |
| 42 Further Description of Important Feature Exterior synthetic siding not original. Single over-six double-hung design with original de Eaves are enclosed. At the rear elevation is replacement overhead track door. | light orig    | ding. There is a side stoop at the north ele                                                            | evation that is no             | ot original. No primary elevation porch.                       |
| 43 History and Significance<br>The property is a member of "Garth's Additi<br>from William and Maria Defacio.                                                                                                         |               | hborhood situated west of downtown Colu                                                                 | ımbia. The curr                | rent owners gained the property in 1991                        |
| 44 Description of Environment and Outbuil A concrete drive leads to the attached gara entry at the west elevation. The property do (east) side of the house toward the south.                                         | ge bay (      |                                                                                                         |                                |                                                                |
| 45 Sources of Information:<br>City of Columbia, Assessor's Office                                                                                                                                                     |               |                                                                                                         | 46 Prepared                    | By: Ruth Keenoy 314-353-7992                                   |
|                                                                                                                                                                                                                       |               |                                                                                                         | 47 Organizati                  |                                                                |
|                                                                                                                                                                                                                       |               |                                                                                                         | 48 Date: June<br>49 Revision D |                                                                |