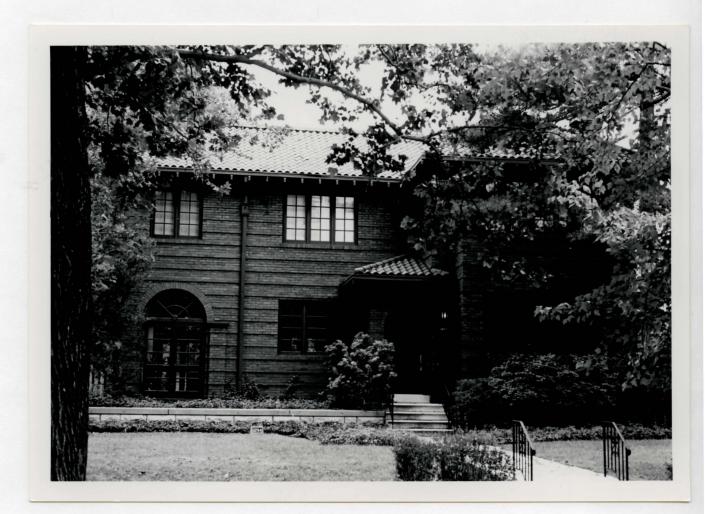

64/2035G

Eighth Church of Christ Scientist 6221 Alexander

P.O. Box 176

Jefferson City, Missouri 65102

| 1 No                                                        | 4. Present Name(s)                                                               |                                          |
|-------------------------------------------------------------|----------------------------------------------------------------------------------|------------------------------------------|
| 2 Combination                                               | Albert C. Hausman House                                                          |                                          |
| City of St. Louis                                           | 5. Other Name(s)                                                                 |                                          |
| 3 Location of Negatives                                     | 6241 Alexander Drive                                                             | 9                                        |
| St. Louis County Parks                                      |                                                                                  |                                          |
| 6 Specific Location                                         | 16. Thematic Category                                                            | 28. No. of Stories 2                     |
| Lat 2 Diagle 2 Fillow and CD                                | 17 Date(s) or Period                                                             | 29. Basement? Yes (X)                    |
| Lot 3, Block 3, Ellenwood SD                                | built 1925                                                                       | 30. Foundation Male::al                  |
| 7 City or Town If Rural, Township & V                       |                                                                                  | prob. concrete                           |
| 7 City of Town If Aural, Township & V<br>St. Louis          | Tudor                                                                            | 31. Wall Construction                    |
| H Site Plan with North Arrow                                | 19. Architect or Engineer                                                        | brick/stone/frame                        |
|                                                             | Corrubia & Henderson                                                             | 32. Roof Type & Material                 |
| D                                                           | 20. Contractor or Builder                                                        | gable/hipped slate                       |
| 6                                                           | R. Melrink                                                                       | 33. No. of Bays Front 2 Side 2           |
| COOROURNE DER                                               | 21. Original Use, if apparent                                                    | 3 4                                      |
| SCOROURNE ANDER                                             | residence 22 Present Use                                                         | 34. Wall Treatment                       |
| 1 1 1 1 1 1 1 1 1 1 1 1 1 1 1 1 1 1 1                       |                                                                                  | stone/stucco<br>35. Plan Shape irregular |
| 1 1 1                                                       | residence 23 Ownership Public II                                                 | 36. Changes Addition 11                  |
|                                                             | Private X1                                                                       | (Explain Altered I)                      |
| >                                                           | 24. Owner's Name & Address,                                                      | in #42) Moved 1 ;                        |
|                                                             | if known                                                                         | 37. Condition                            |
| 9 Coordinates UTM                                           | Wm. L. & Caroline S. Heckman                                                     | Interior                                 |
| Lat Long                                                    |                                                                                  | Exterior good                            |
|                                                             | 25. Open to Yes 11 Public? No XX                                                 | 38. Preservation Yes III                 |
|                                                             | Ture 11                                                                          |                                          |
|                                                             | Yes W                                                                            | 39. Endangered? Yes II  By What? No KI   |
| 11 On National Yes 11 12 Iş II<br>Register? No IX Eligible? | No 11 27. Other Surveys in Which Included                                        |                                          |
|                                                             | Yes Mi                                                                           | 40. Visible from Yes KI                  |
| Hist Dist.? No IX Potent'l?                                 |                                                                                  | Public Road? No 11                       |
| 15 Name of Established District                             |                                                                                  | 41 Distance from and                     |
|                                                             |                                                                                  | Frontage on Road<br>39/90                |
|                                                             |                                                                                  | 39/90                                    |
| 42 Further Description of Important Featur                  | res Facade features sweeping gable wall                                          |                                          |
| or irregular snaped, rock-t                                 | aced stone with timbering effects in the                                         |                                          |
| roof adds further textural                                  | rs open to terrace. Polychrome slate                                             |                                          |
| windows are double-hung 6-                                  | interest. Attached garage at rear. Many over-6, but main first-floor windows are | Photo                                    |
| casements, some arched A 1                                  | arge hip-roofed dormer rises above east                                          |                                          |
| side sun-room.                                              | arge rip-rooted dormer rises above east                                          |                                          |
|                                                             |                                                                                  |                                          |
| 43 History and Significance The origi                       | nal owner was Albert C. Hausman.                                                 |                                          |

<sup>44</sup> Description of Environment and Outbuildings

<sup>45</sup> Sources of Information
Building Permit 1-5-25

Albert C. Hausman House 6241 Alexander Drive

P.O. Box 176 SL-AS-OSI-COS Jefferson City, Missouri 65102