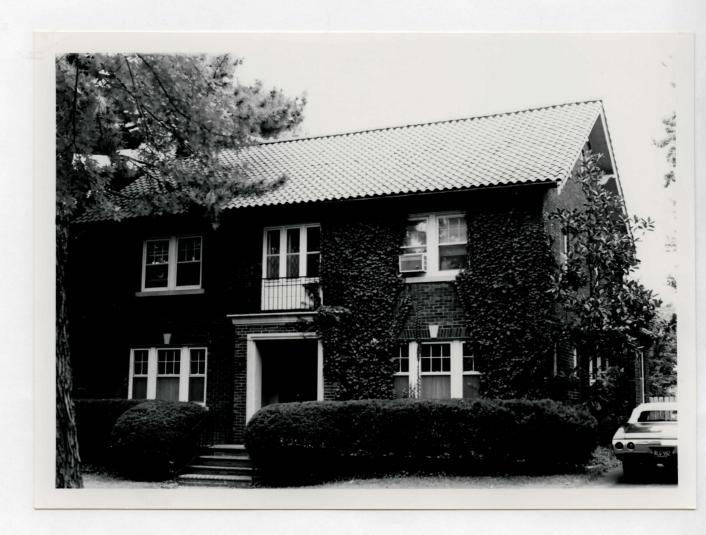

tion
St. Louis County Parks

48 Date 49 Revision Date(s)

Power Company; and Sec't National Subway Company of Missouri. The architect Walter P. Manske began his career in 1921 and designed many houses in the 1920's and 1930's, particularly in the River Oaks and Bellefontaine Road areas of St. Louis County and Country Club Hills in Belleville, Illinois. His Ritz Hotel in Paducah, Kentucky, is listed in the

<sup>44</sup> Description of Environment and Outbuildings

St. Louis Post-Dispatch, "Walter Manske, Retired Architect,"

March 11, 1983

St. Louis Daily Record, May 29, 1925, \$15,000

Herman Spoehrer House 6236 Fauquier Drive

### 43. continued

National Register of Historic Places. In later years his firm was Manske, Dieckmann and Kostecki. He died in 1983 at the age of 88.

36/2035G



St. Louis County Parks

49 Revision Date(5)

48. Date

11/87

Bertram Amber House 6244 Fauquier Drive



P.O. Box 176

Jefferson City, Missouri

65102

| 1 No                                                                                                           | 4. Pres                                                 | ent Name(s)                                                                                                                                                               |