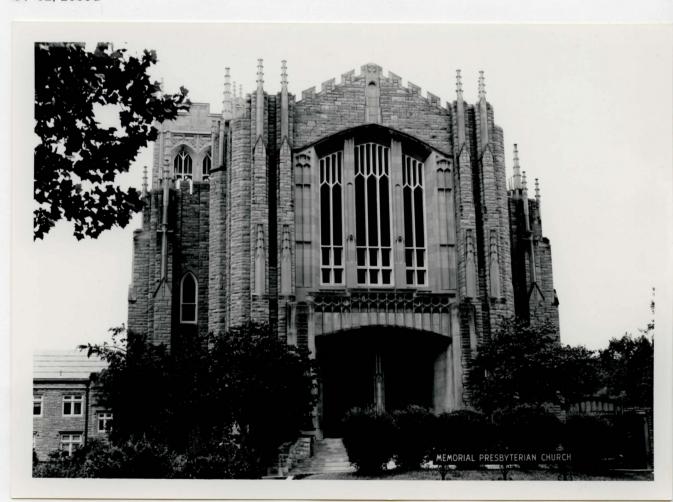

Building Permit 6-23-28, \$180,000

P.O. Box 176

SL-AS-051-001 Jefferson City, Missouri 65102

| 1 No                                              | I. Present Name(s)                                                                |                                               |
|---------------------------------------------------|-----------------------------------------------------------------------------------|-----------------------------------------------|
|                                                   | Eighth Church of Christ Scientist                                                 |                                               |
| <sup>2</sup> City of St. Louis                    | 5. Other Name(s)                                                                  |                                               |
| 3 Location of Negatives<br>St. Louis County Parks | 6221 Alexander                                                                    |                                               |
| 6 Specific Location                               | 16. Thematic Category                                                             | 28. No. of Stories                            |
| Late 1 2 and 20 Plack 2                           | 17 Date(s) or Period                                                              | 29. Basement? Yes 🛱 No 11                     |
| Lots 1, 2 and 2G, Block 3, Ellenwood SD           | built 1928                                                                        | 30. Foundation Material                       |
| 7 City of Town II Rural, Township & V             |                                                                                   | concrete                                      |
| St. Louis                                         | Italian Gothic Revival                                                            | 31. Wall Construction                         |
| H. Site Plan with North Arrow                     | 19. Architect or Engineer                                                         | brick                                         |
| /                                                 | Aegerter & Bailey  20. Contractor or Builder                                      | 32. Roof Type & Material                      |
| ALEXANDER                                         | Humes Beal Co.                                                                    | low hip, tile 33. No. of Bays                 |
| AND COM                                           | 21. Original Use, if apparent                                                     | Front 3 Side irr                              |
| NEW                                               | Church                                                                            | 34. Wall Treatment                            |
|                                                   | 22. Present Use                                                                   | common bond                                   |
|                                                   | Church                                                                            | 35. Plan Shape polygonal                      |
| V 400                                             | 23 Ownership Public II Private XX                                                 | 36. Changes Addition 11 (Explain Altered 1)   |
|                                                   | 24. Owner's Name & Address,                                                       | in #42) Moved I ;                             |
| WYDOWN BLVD                                       | if known                                                                          | 37. Condition                                 |
| 9 Coordinates UTM                                 | Eighth Church of Christ,                                                          | Interior good                                 |
| Lat<br>Long                                       | Scientist                                                                         | Exterior good                                 |
|                                                   | 25. Open to Yes XX Public? No 11                                                  | 38. Preservation Yes !! Underway? No %        |
|                                                   | ect 1 26. Local Contact Person or Organization                                    | Underway? No €                                |
|                                                   | res W                                                                             | By What? No ki                                |
| Hegister? No XI Eligible?                         | No 11 27. Other Surveys in Which Included                                         |                                               |
| Hist Dist.? No XI Potent'!?                       | res (XI<br>No I I                                                                 | 40. Visible from Yes KI<br>Public Road? No LI |
| 15 Name of Established District                   |                                                                                   | 41 Distance from and                          |
|                                                   |                                                                                   | Frontage on Road                              |
|                                                   |                                                                                   | 90/210 ft.                                    |
| 42 Further Description of Important Featur        | es Constructed of variegated buff/brown                                           |                                               |
| cinal trinle-door entrance                        | ra cotta and roofed with red tile. Prin                                           | -                                             |
| loggia. Gable motif of large                      | aces east and is sheltered by a shed ro<br>pointed-arch embracing triplet of Goth | 01                                            |
| windows. flanked by terra co                      | tta capped buttresses, is repeated on t                                           | Photo                                         |
| side elevations of the audit                      | orium. Round-arched corbel table define                                           |                                               |
| the cornice area of the vest                      | ibule while more elaborated pointed-arc                                           | chl                                           |
| <u>blind arcading trims gables</u>                | and cornice of the auditorium. The yest                                           | ihillo                                        |
| 43 History and Significance The First             | Church of Christ Scientist on Kingshig                                            | ihway was founded in 1894                     |
| (present building 1904) and                       | was one of the first five in the world.                                           | The Eighth was built to                       |
| County Hospital The lot was                       | Bailey, who later designed the first ph                                           | ase of the St. Louis                          |
| World's Fair.                                     | the site of the U. S. Life Saving Exhi                                            | bit take during the 1904                      |
|                                                   |                                                                                   |                                               |
| 44 Description of Environment and Outbui          | dings The building is on a wedge-shaped                                           | lot_with Wydown Boulevard                     |
| to the north, Alexander to t                      | he south, and the point facing Skinker                                            | Boulevard to the east.                        |
|                                                   |                                                                                   |                                               |
|                                                   |                                                                                   |                                               |

### 42. continued

is exceptionally long because it is said of a spring on the site that impeded adequate footings for the auditorium. Inside, the woodwork of the auditorium has been lightened. The large organ is by M. P. Moller.