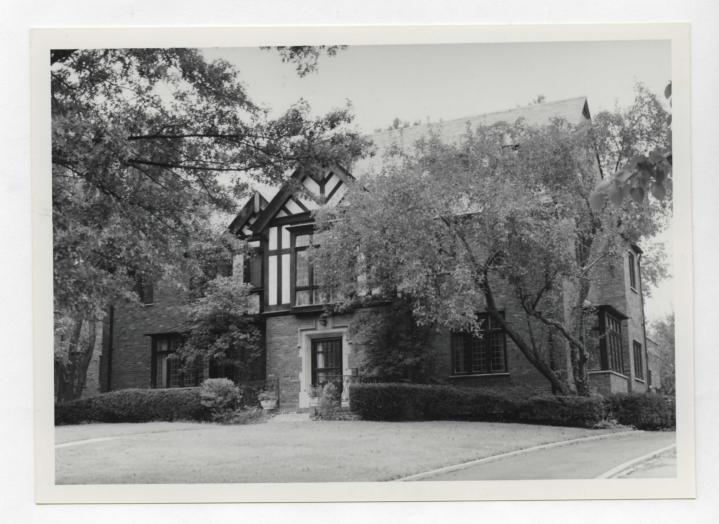

| 1 No 4. F                                                       | Present Name(s)                                                            |                                            |
|-----------------------------------------------------------------|----------------------------------------------------------------------------|--------------------------------------------|
| 2 County                                                        | Louis Stark House                                                          |                                            |
|                                                                 | Other Name(s)                                                              |                                            |
| 3 Location of Negatives                                         | 6253 Alexander Drive                                                       |                                            |
| St. Louis County Parks                                          |                                                                            |                                            |
| 6 Specific Location                                             | 16. Thematic Category                                                      | 28. No. of Stories 2  29. Basement? Yes XX |
| Lot 5, Block 3, Ellenwood SD                                    | 17 Date(s) or Period                                                       | No II                                      |
|                                                                 | built 1924                                                                 | 30. Foundation Material                    |
| 7 City or Town If Aural, Township & Vicin                       |                                                                            | ,                                          |
| St. Louis                                                       | Tudor  19. Architect or Engineer                                           | 31. Wall Construction brick                |
| H Site Plan with North Arrow                                    | Wm. Brasher                                                                | 32. Roof Type & Material                   |
| \ <b>&gt;</b> \                                                 | 20. Contractor or Builder                                                  | hipped - slate                             |
| =                                                               | Edw. H. Beckemeier                                                         | 33. No. of Bays                            |
| \ \ \ \ \ \ \ \ \ \ \ \ \ \ \ \ \ \ \                           | 21. Original Use, if apparent                                              | Front 4 Side irr                           |
| 2 7                                                             | residence                                                                  | 34. Wall Treatment<br>brick                |
| ALEXANDER                                                       | residence                                                                  | 35. Plan Shape irregular                   |
|                                                                 | 23 Ownership Public II                                                     | 36. Changes Addition 11                    |
| <b>→</b>                                                        | Private XI                                                                 | (Explain Altered I)<br>in #42) Moved I     |
| VOODBOURNE .                                                    | 24. Owner's Name & Address,                                                | 37. Condition                              |
| 9 Coordinates UTM                                               | Raymond F. & Dolores M. Mohrman                                            | Interior                                   |
| Lat                                                             | Raymond I. a Dolores II. Politiman                                         | Exterior good                              |
| Long                                                            | 25. Open to Yes II                                                         | 38. Preservation Yes                       |
| 10 Site I Structure                                             | i .                                                                        | Underway? -No ₩                            |
| Building IX Object  11 On National Yes II 12 Is It Yes          | 20. Local Contact Person of Organization                                   | 39. Endangered? Yes !! By What? No XI      |
| 1) On National Yes II 12 Iş II Yes Register? No IX Eligible? No |                                                                            |                                            |
| 13 Part of Estab. Yes ! 1 14. District Yes                      | KI .                                                                       | 40. Visible from Yes KI                    |
| Hist Dist.? No IX Potent'l? No                                  | TI T                                   | Public Road? No I I                        |
| 15 Name of Established District                                 |                                                                            | 41 Distance from and Frontage on Road      |
|                                                                 |                                                                            | 30/70                                      |
| 42 Further Description of Important Features                    | Constructed of textured, variegated                                        |                                            |
| dark red brick with a polychro                                  | ome slate roof. Overlapping gables are                                     |                                            |
| half-timbered. Door is recessed                                 | ed in archway. To its left is a terrac                                     | :                                          |
| With an iron balustrade. The w                                  | window above the entry has an iron                                         | Photo                                      |
| windows in the largest gable h                                  | double-hung 6-over-1, but the casemen nave small diamond-shaped panes, and |                                            |
| French doors with a segmental-                                  | arched toplight opens onto the terrac                                      |                                            |
|                                                                 |                                                                            | !/                                         |
| 43 History and Significance The origin                          | nal owner was Louis John Stark, Vice P                                     | resident of Stark                          |
| Distillery Company. By 1929, H                                  | larry Freund, S. E. Freund & Sons Comp                                     | any (real estate) owned                    |

44 Description of Environment and Outbuildings The northwest corner of the lot is in St. Louis County.

the house. Stark was born in Hermann, Missouri, in 1882, and was associated with the Stone

45 Sources of, Information

Building Permit: 2-14-24 St. Louis Daily Record 2-15-24

The Book of St. Louisans (1912) p. 568

Hill Winery there as well as the family distillery.

M. M. Stiritz

47 Organization St. Louis County Parks

48 Date 49 Revision Date(s) 11/87