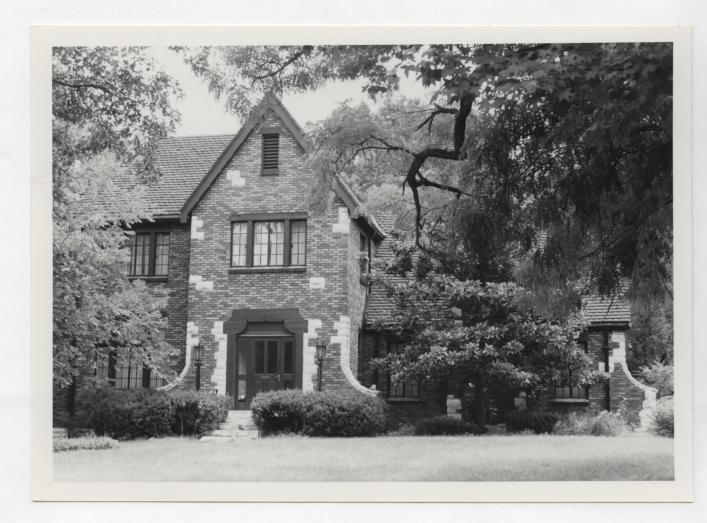

Building Permit 6-23-28, \$180,000

P.O. Box 176

SL-AS-051-001 Jefferson City, Missouri 65102

| 1 No                                              | I. Present Name(s)                                                                |                                               |
|---------------------------------------------------|-----------------------------------------------------------------------------------|-----------------------------------------------|
|                                                   | Eighth Church of Christ Scientist                                                 |                                               |
| <sup>2</sup> City of St. Louis                    | 5. Other Name(s)                                                                  |                                               |
| 3 Location of Negatives<br>St. Louis County Parks | 6221 Alexander                                                                    |                                               |
| 6 Specific Location                               | 16. Thematic Category                                                             | 28. No. of Stories                            |
| Late 1 2 and 20 Plack 2                           | 17 Date(s) or Period                                                              | 29. Basement? Yes 🛱 No 11                     |
| Lots 1, 2 and 2G, Block 3, Ellenwood SD           | built 1928                                                                        | 30. Foundation Material                       |
| 7 City of Town II Rural, Township & V             |                                                                                   | concrete                                      |
| St. Louis                                         | Italian Gothic Revival                                                            | 31. Wall Construction                         |
| H. Site Plan with North Arrow                     | 19. Architect or Engineer                                                         | brick                                         |
| /                                                 | Aegerter & Bailey  20. Contractor or Builder                                      | 32. Roof Type & Material                      |
| ALEXANDER                                         | Humes Beal Co.                                                                    | low hip, tile 33. No. of Bays                 |
| AND COM                                           | 21. Original Use, if apparent                                                     | Front 3 Side irr                              |
| NEW                                               | Church                                                                            | 34. Wall Treatment                            |
|                                                   | 22. Present Use                                                                   | common bond                                   |
|                                                   | Church                                                                            | 35. Plan Shape polygonal                      |
| V 400                                             | 23 Ownership Public II Private XX                                                 | 36. Changes Addition 11 (Explain Altered 1)   |
|                                                   | 24. Owner's Name & Address,                                                       | in #42) Moved I ;                             |
| WYDOWN BLVD                                       | if known                                                                          | 37. Condition                                 |
| 9 Coordinates UTM                                 | Eighth Church of Christ,                                                          | Interior good                                 |
| Lat<br>Long                                       | Scientist                                                                         | Exterior good                                 |
|                                                   | 25. Open to Yes XX Public? No 11                                                  | 38. Preservation Yes !! Underway? No %        |
|                                                   | ect 1 26. Local Contact Person or Organization                                    | Underway? No €                                |
|                                                   | res W                                                                             | By What? No ki                                |
| Hegister? No XI Eligible?                         | No 11 27. Other Surveys in Which Included                                         |                                               |
| Hist Dist.? No XI Potent'!?                       | res (XI<br>No I I                                                                 | 40. Visible from Yes KI<br>Public Road? No LI |
| 15 Name of Established District                   |                                                                                   | 41 Distance from and                          |
|                                                   |                                                                                   | Frontage on Road                              |
|                                                   |                                                                                   | 90/210 ft.                                    |
| 42 Further Description of Important Featur        | es Constructed of variegated buff/brown                                           |                                               |
| cinal trinle-door entrance                        | ra cotta and roofed with red tile. Prin                                           | -                                             |
| loggia. Gable motif of large                      | aces east and is sheltered by a shed ro<br>pointed-arch embracing triplet of Goth | 01                                            |
| windows. flanked by terra co                      | tta capped buttresses, is repeated on t                                           | Photo                                         |
| side elevations of the audit                      | orium. Round-arched corbel table define                                           |                                               |
| the cornice area of the vest                      | ibule while more elaborated pointed-arc                                           | chl                                           |
| <u>blind arcading trims gables</u>                | and cornice of the auditorium. The yest                                           | ihillo                                        |
| 43 History and Significance The First             | Church of Christ Scientist on Kingshig                                            | ihway was founded in 1894                     |
| (present building 1904) and                       | was one of the first five in the world.                                           | The Eighth was built to                       |
| County Hospital The lot was                       | Bailey, who later designed the first ph                                           | ase of the St. Louis                          |
| World's Fair.                                     | the site of the U. S. Life Saving Exhi                                            | bit take during the 1904                      |
|                                                   |                                                                                   |                                               |
| 44 Description of Environment and Outbui          | dings The building is on a wedge-shaped                                           | lot_with Wydown Boulevard                     |
| to the north, Alexander to t                      | he south, and the point facing Skinker                                            | Boulevard to the east.                        |
|                                                   |                                                                                   |                                               |
|                                                   |                                                                                   |                                               |

### 42. continued

is exceptionally long because it is said of a spring on the site that impeded adequate footings for the auditorium. Inside, the woodwork of the auditorium has been lightened. The large organ is by M. P. Moller.