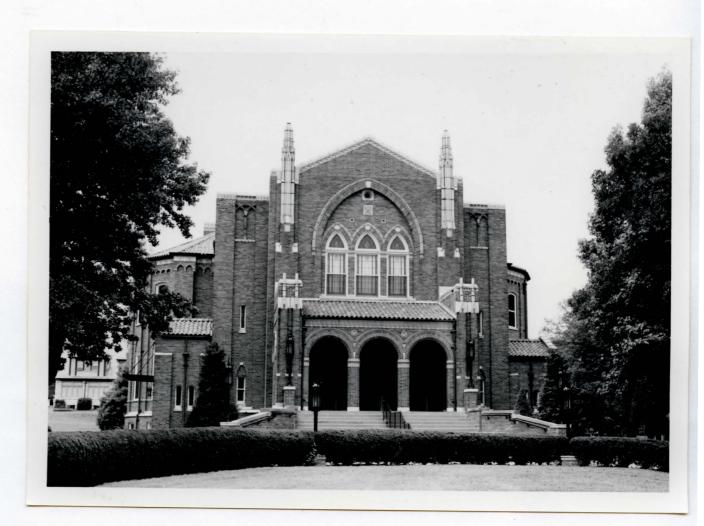

Building Permit 6-23-28, \$180,000

P.O. Box 176

SL-AS-051-001 Jefferson City, Missouri 65102

| 1 No                                              | I. Present Name(s)                                                                |                                               |
|---------------------------------------------------|-----------------------------------------------------------------------------------|-----------------------------------------------|
|                                                   | Eighth Church of Christ Scientist                                                 |                                               |
| <sup>2</sup> City of St. Louis                    | 5. Other Name(s)                                                                  |                                               |
| 3 Location of Negatives<br>St. Louis County Parks | 6221 Alexander                                                                    |                                               |
| 6 Specific Location                               | 16. Thematic Category                                                             | 28. No. of Stories                            |
| Late 1 2 and 20 Plack 2                           | 17 Date(s) or Period                                                              | 29. Basement? Yes 🛱 No 11                     |
| Lots 1, 2 and 2G, Block 3, Ellenwood SD           | built 1928                                                                        | 30. Foundation Material                       |
| 7 City of Town II Rural, Township & V             |                                                                                   | concrete                                      |
| St. Louis                                         | Italian Gothic Revival                                                            | 31. Wall Construction                         |
| H. Site Plan with North Arrow                     | 19. Architect or Engineer                                                         | brick                                         |
| /                                                 | Aegerter & Bailey  20. Contractor or Builder                                      | 32. Roof Type & Material                      |
| ALEXANDER                                         | Humes Beal Co.                                                                    | low hip, tile 33. No. of Bays                 |
| AND COM                                           | 21. Original Use, if apparent                                                     | Front 3 Side irr                              |
| NEW                                               | Church                                                                            | 34. Wall Treatment                            |
|                                                   | 22. Present Use                                                                   | common bond                                   |
|                                                   | Church                                                                            | 35. Plan Shape polygonal                      |
| V 400                                             | 23 Ownership Public II Private XX                                                 | 36. Changes Addition 11 (Explain Altered 1)   |
|                                                   | 24. Owner's Name & Address,                                                       | in #42) Moved I ;                             |
| WYDOWN BLVD                                       | if known                                                                          | 37. Condition                                 |
| 9 Coordinates UTM                                 | Eighth Church of Christ,                                                          | Interior good                                 |
| Lat<br>Long                                       | Scientist                                                                         | Exterior good                                 |
|                                                   | 25. Open to Yes XX Public? No 11                                                  | 38. Preservation Yes !! Underway? No %        |
|                                                   | ect 1 26. Local Contact Person or Organization                                    | Underway? No €                                |
|                                                   | res W                                                                             | By What? No ki                                |
| Hegister? No XI Eligible?                         | No 11 27. Other Surveys in Which Included                                         |                                               |
| Hist Dist.? No XI Potent'!?                       | res (XI<br>No I I                                                                 | 40. Visible from Yes KI<br>Public Road? No LI |
| 15 Name of Established District                   |                                                                                   | 41 Distance from and                          |
|                                                   |                                                                                   | Frontage on Road                              |
|                                                   |                                                                                   | 90/210 ft.                                    |
| 42 Further Description of Important Featur        | es Constructed of variegated buff/brown                                           |                                               |
| cinal trinle-door entrance                        | ra cotta and roofed with red tile. Prin                                           | -                                             |
| loggia. Gable motif of large                      | aces east and is sheltered by a shed ro<br>pointed-arch embracing triplet of Goth | 01                                            |
| windows. flanked by terra co                      | tta capped buttresses, is repeated on t                                           | Photo                                         |
| side elevations of the audit                      | orium. Round-arched corbel table define                                           |                                               |
| the cornice area of the vest                      | ibule while more elaborated pointed-arc                                           | chl                                           |
| <u>blind arcading trims gables</u>                | and cornice of the auditorium. The yest                                           | ihillo                                        |
| 43 History and Significance The First             | Church of Christ Scientist on Kingshig                                            | ihway was founded in 1894                     |
| (present building 1904) and                       | was one of the first five in the world.                                           | The Eighth was built to                       |
| County Hospital The lot was                       | Bailey, who later designed the first ph                                           | ase of the St. Louis                          |
| World's Fair.                                     | the site of the U. S. Life Saving Exhi                                            | bit take during the 1904                      |
|                                                   |                                                                                   |                                               |
| 44 Description of Environment and Outbui          | dings The building is on a wedge-shaped                                           | lot_with Wydown Boulevard                     |
| to the north, Alexander to t                      | he south, and the point facing Skinker                                            | Boulevard to the east.                        |
|                                                   |                                                                                   |                                               |
|                                                   |                                                                                   |                                               |

### 42. continued

is exceptionally long because it is said of a spring on the site that impeded adequate footings for the auditorium. Inside, the woodwork of the auditorium has been lightened. The large organ is by M. P. Moller.