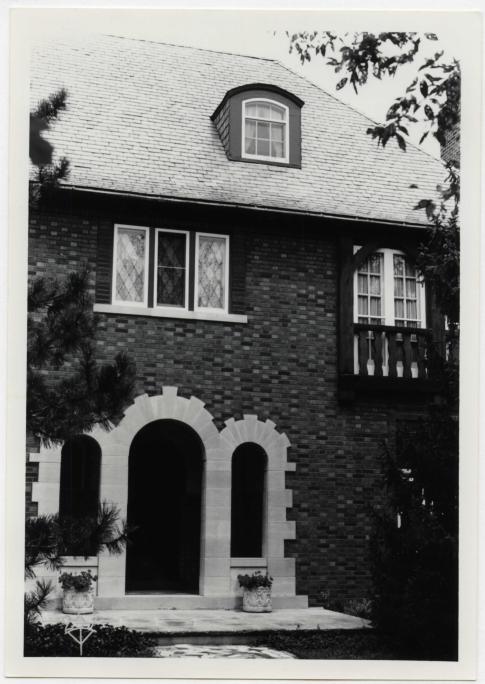

Building Permit 6-23-28, \$180,000

P.O. Box 176

SL-AS-051-001 Jefferson City, Missouri 65102

| 1 No                                              | I. Present Name(s)                                                                |                                               |
|---------------------------------------------------|-----------------------------------------------------------------------------------|-----------------------------------------------|
|                                                   | Eighth Church of Christ Scientist                                                 |                                               |
| <sup>2</sup> City of St. Louis                    | 5. Other Name(s)                                                                  |                                               |
| 3 Location of Negatives<br>St. Louis County Parks | 6221 Alexander                                                                    |                                               |
| 6 Specific Location                               | 16. Thematic Category                                                             | 28. No. of Stories                            |
| Late 1 2 and 20 Plack 2                           | 17 Date(s) or Period                                                              | 29. Basement? Yes 🛱 No 11                     |
| Lots 1, 2 and 2G, Block 3, Ellenwood SD           | built 1928                                                                        | 30. Foundation Material                       |
| 7 City of Town II Rural, Township & V             |                                                                                   | concrete                                      |
| St. Louis                                         | Italian Gothic Revival                                                            | 31. Wall Construction                         |
| H. Site Plan with North Arrow                     | 19. Architect or Engineer                                                         | brick                                         |
| /                                                 | Aegerter & Bailey  20. Contractor or Builder                                      | 32. Roof Type & Material                      |
| ALEXANDER                                         | Humes Beal Co.                                                                    | low hip, tile 33. No. of Bays                 |
| AND COM                                           | 21. Original Use, if apparent                                                     | Front 3 Side irr                              |
| NEW                                               | Church                                                                            | 34. Wall Treatment                            |
|                                                   | 22. Present Use                                                                   | common bond                                   |
|                                                   | Church                                                                            | 35. Plan Shape polygonal                      |
| V 400                                             | 23 Ownership Public II Private XX                                                 | 36. Changes Addition 11 (Explain Altered 1)   |
|                                                   | 24. Owner's Name & Address,                                                       | in #42) Moved I ;                             |
| WYDOWN BLVD                                       | if known                                                                          | 37. Condition                                 |
| 9 Coordinates UTM                                 | Eighth Church of Christ,                                                          | Interior good                                 |
| Lat<br>Long                                       | Scientist                                                                         | Exterior good                                 |
|                                                   | 25. Open to Yes XX Public? No 11                                                  | 38. Preservation Yes !! Underway? No %        |
|                                                   | ect 1 26. Local Contact Person or Organization                                    | Underway? No €                                |
|                                                   | res W                                                                             | By What? No ki                                |
| Hegister? No XI Eligible?                         | No 11 27. Other Surveys in Which Included                                         |                                               |
| Hist Dist.? No XI Potent'!?                       | res (XI<br>No I I                                                                 | 40. Visible from Yes KI<br>Public Road? No LI |
| 15 Name of Established District                   |                                                                                   | 41 Distance from and                          |
|                                                   |                                                                                   | Frontage on Road                              |
|                                                   |                                                                                   | 90/210 ft.                                    |
| 42 Further Description of Important Featur        | es Constructed of variegated buff/brown                                           |                                               |
| cinal trinle-door entrance                        | ra cotta and roofed with red tile. Prin                                           | -                                             |
| loggia. Gable motif of large                      | aces east and is sheltered by a shed ro<br>pointed-arch embracing triplet of Goth | 01                                            |
| windows. flanked by terra co                      | tta capped buttresses, is repeated on t                                           | Photo                                         |
| side elevations of the audit                      | orium. Round-arched corbel table define                                           |                                               |
| the cornice area of the vest                      | ibule while more elaborated pointed-arc                                           | chl                                           |
| <u>blind arcading trims gables</u>                | and cornice of the auditorium. The yest                                           | ihillo                                        |
| 43 History and Significance The First             | Church of Christ Scientist on Kingshig                                            | ihway was founded in 1894                     |
| (present building 1904) and                       | was one of the first five in the world.                                           | The Eighth was built to                       |
| County Hospital The lot was                       | Bailey, who later designed the first ph                                           | ase of the St. Louis                          |
| World's Fair.                                     | the site of the U. S. Life Saving Exhi                                            | bit take during the 1904                      |
|                                                   |                                                                                   |                                               |
| 44 Description of Environment and Outbui          | dings The building is on a wedge-shaped                                           | lot_with Wydown Boulevard                     |
| to the north, Alexander to t                      | he south, and the point facing Skinker                                            | Boulevard to the east.                        |
|                                                   |                                                                                   |                                               |
|                                                   |                                                                                   |                                               |

### 42. continued

is exceptionally long because it is said of a spring on the site that impeded adequate footings for the auditorium. Inside, the woodwork of the auditorium has been lightened. The large organ is by M. P. Moller.