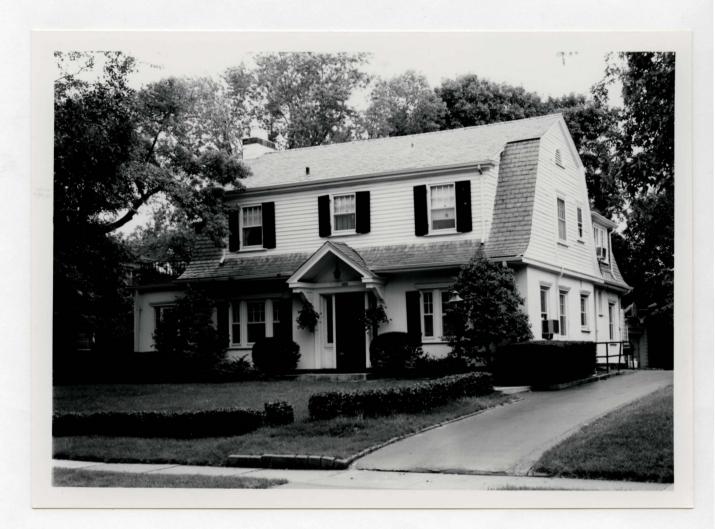

64/2035G

Eighth Church of Christ Scientist 6221 Alexander

P.O. Box 176

Jefferson City, Missouri 65102

| 1 No                                                        | 4. Present Name(s)                                                               |                                          |
|-------------------------------------------------------------|----------------------------------------------------------------------------------|------------------------------------------|
| 2 Combination                                               | Albert C. Hausman House                                                          |                                          |
| City of St. Louis                                           | 5. Other Name(s)                                                                 |                                          |
| 3 Location of Negatives                                     | 6241 Alexander Drive                                                             | 9                                        |
| St. Louis County Parks                                      |                                                                                  |                                          |
| 6 Specific Location                                         | 16. Thematic Category                                                            | 28. No. of Stories 2                     |
| Lat 2 Diagle 2 Fillow and CD                                | 17 Date(s) or Period                                                             | 29. Basement? Yes (X)                    |
| Lot 3, Block 3, Ellenwood SD                                | built 1925                                                                       | 30. Foundation Male::al                  |
| 7 City or Town If Rural, Township & V                       |                                                                                  | prob. concrete                           |
| 7 City of Town If Aural, Township & V<br>St. Louis          | Tudor                                                                            | 31. Wall Construction                    |
| H Site Plan with North Arrow                                | 19. Architect or Engineer                                                        | brick/stone/frame                        |
|                                                             | Corrubia & Henderson                                                             | 32. Roof Type & Material                 |
| D                                                           | 20. Contractor or Builder                                                        | gable/hipped slate                       |
| 6                                                           | R. Melrink                                                                       | 33. No. of Bays Front 2 Side 2           |
| COOROURNE DER                                               | 21. Original Use, if apparent                                                    | 3 4                                      |
| SCOROURNE ANDER                                             | residence 22 Present Use                                                         | 34. Wall Treatment                       |
| 1 1 1 1 1 1 1 1 1 1 1 1 1 1 1 1 1 1 1                       |                                                                                  | stone/stucco<br>35. Plan Shape irregular |
| 1 1 1                                                       | residence 23 Ownership Public II                                                 | 36. Changes Addition 11                  |
|                                                             | Private X1                                                                       | (Explain Altered I)                      |
| >                                                           | 24. Owner's Name & Address,                                                      | in #42) Moved 1 ;                        |
|                                                             | if known                                                                         | 37. Condition                            |
| 9 Coordinates UTM                                           | Wm. L. & Caroline S. Heckman                                                     | Interior                                 |
| Lat Long                                                    |                                                                                  | Exterior good                            |
|                                                             | 25. Open to Yes 11 Public? No XX                                                 | 38. Preservation Yes III                 |
|                                                             | Ture 11                                                                          |                                          |
|                                                             | Yes W                                                                            | 39. Endangered? Yes II  By What? No KI   |
| 11 On National Yes 11 12 Iş II<br>Register? No IX Eligible? | No 11 27. Other Surveys in Which Included                                        |                                          |
|                                                             | Yes Mi                                                                           | 40. Visible from Yes KI                  |
| Hist Dist.? No IX Potent'l?                                 |                                                                                  | Public Road? No 11                       |
| 15 Name of Established District                             |                                                                                  | 41 Distance from and                     |
|                                                             |                                                                                  | Frontage on Road<br>39/90                |
|                                                             |                                                                                  | 39/90                                    |
| 42 Further Description of Important Featur                  | res Facade features sweeping gable wall                                          |                                          |
| or irregular snaped, rock-t                                 | aced stone with timbering effects in the                                         |                                          |
| roof adds further textural                                  | rs open to terrace. Polychrome slate                                             |                                          |
| windows are double-hung 6-                                  | interest. Attached garage at rear. Many over-6, but main first-floor windows are | Photo                                    |
| casements, some arched A 1                                  | arge hip-roofed dormer rises above east                                          |                                          |
| side sun-room.                                              | arge rip-rooted dormer rises above east                                          |                                          |
|                                                             |                                                                                  |                                          |
| 43 History and Significance The origi                       | nal owner was Albert C. Hausman.                                                 |                                          |

<sup>44</sup> Description of Environment and Outbuildings

<sup>45</sup> Sources of Information
Building Permit 1-5-25

Albert C. Hausman House 6241 Alexander Drive

P.O. Box 176 SL-AS-OSI-COS Jefferson City, Missouri 65102