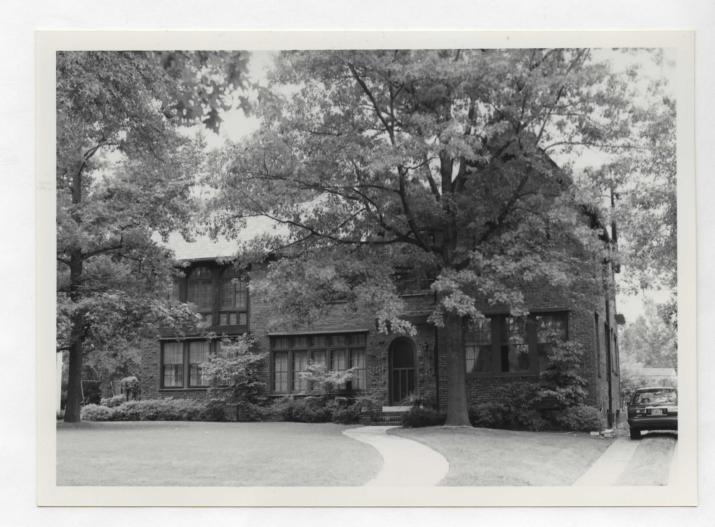

Building Permit 6-23-28, \$180,000

P.O. Box 176

SL-AS-051-001 Jefferson City, Missouri 65102

| 1 No                                              | I. Present Name(s)                                                                |                                               |
|---------------------------------------------------|-----------------------------------------------------------------------------------|-----------------------------------------------|
|                                                   | Eighth Church of Christ Scientist                                                 |                                               |
| <sup>2</sup> City of St. Louis                    | 5. Other Name(s)                                                                  |                                               |
| 3 Location of Negatives<br>St. Louis County Parks | 6221 Alexander                                                                    |                                               |
| 6 Specific Location                               | 16. Thematic Category                                                             | 28. No. of Stories                            |
| Late 1 2 and 20 Plack 2                           | 17 Date(s) or Period                                                              | 29. Basement? Yes 🛱 No 11                     |
| Lots 1, 2 and 2G, Block 3, Ellenwood SD           | built 1928                                                                        | 30. Foundation Material                       |
| 7 City of Town II Rural, Township & V             |                                                                                   | concrete                                      |
| St. Louis                                         | Italian Gothic Revival                                                            | 31. Wall Construction                         |
| H. Site Plan with North Arrow                     | 19. Architect or Engineer                                                         | brick                                         |
| /                                                 | Aegerter & Bailey  20. Contractor or Builder                                      | 32. Roof Type & Material                      |
| ALEXANDER                                         | Humes Beal Co.                                                                    | low hip, tile 33. No. of Bays                 |
| AND COM                                           | 21. Original Use, if apparent                                                     | Front 3 Side irr                              |
| NEW                                               | Church                                                                            | 34. Wall Treatment                            |
|                                                   | 22. Present Use                                                                   | common bond                                   |
|                                                   | Church                                                                            | 35. Plan Shape polygonal                      |
| V 400                                             | 23 Ownership Public II Private XX                                                 | 36. Changes Addition 11 (Explain Altered 1)   |
|                                                   | 24. Owner's Name & Address,                                                       | in #42) Moved I ;                             |
| WYDOWN BLVD                                       | if known                                                                          | 37. Condition                                 |
| 9 Coordinates UTM                                 | Eighth Church of Christ,                                                          | Interior good                                 |
| Lat<br>Long                                       | Scientist                                                                         | Exterior good                                 |
|                                                   | 25. Open to Yes XX Public? No 11                                                  | 38. Preservation Yes !! Underway? No %        |
|                                                   | ect 1 26. Local Contact Person or Organization                                    | Underway? No €                                |
|                                                   | res W                                                                             | By What? No ki                                |
| Hegister? No XI Eligible?                         | No 11 27. Other Surveys in Which Included                                         |                                               |
| Hist Dist.? No XI Potent'!?                       | res (XI<br>No I I                                                                 | 40. Visible from Yes KI<br>Public Road? No LI |
| 15 Name of Established District                   |                                                                                   | 41 Distance from and                          |
|                                                   |                                                                                   | Frontage on Road                              |
|                                                   |                                                                                   | 90/210 ft.                                    |
| 42 Further Description of Important Featur        | es Constructed of variegated buff/brown                                           |                                               |
| cinal trinle-door entrance                        | ra cotta and roofed with red tile. Prin                                           | -                                             |
| loggia. Gable motif of large                      | aces east and is sheltered by a shed ro<br>pointed-arch embracing triplet of Goth | 01                                            |
| windows. flanked by terra co                      | tta capped buttresses, is repeated on t                                           | Photo                                         |
| side elevations of the audit                      | orium. Round-arched corbel table define                                           |                                               |
| the cornice area of the vest                      | ibule while more elaborated pointed-arc                                           | chl                                           |
| <u>blind arcading trims gables</u>                | and cornice of the auditorium. The yest                                           | ihillo                                        |
| 43 History and Significance The First             | Church of Christ Scientist on Kingshig                                            | ihway was founded in 1894                     |
| (present building 1904) and                       | was one of the first five in the world.                                           | The Eighth was built to                       |
| County Hospital The lot was                       | Bailey, who later designed the first ph                                           | ase of the St. Louis                          |
| World's Fair.                                     | the site of the U. S. Life Saving Exhi                                            | bit take during the 1904                      |
|                                                   |                                                                                   |                                               |
| 44 Description of Environment and Outbui          | dings The building is on a wedge-shaped                                           | lot_with Wydown Boulevard                     |
| to the north, Alexander to t                      | he south, and the point facing Skinker                                            | Boulevard to the east.                        |
|                                                   |                                                                                   |                                               |
|                                                   |                                                                                   |                                               |

St. Louis County Parks
48 Date 49 Revision Date(s) 11/87

47 Organization

M. M. Stiritz

Eighth Church of Christ Scientist 6221 Alexander

### 42. continued

is exceptionally long because it is said of a spring on the site that impeded adequate footings for the auditorium. Inside, the woodwork of the auditorium has been lightened. The large organ is by M. P. Moller.