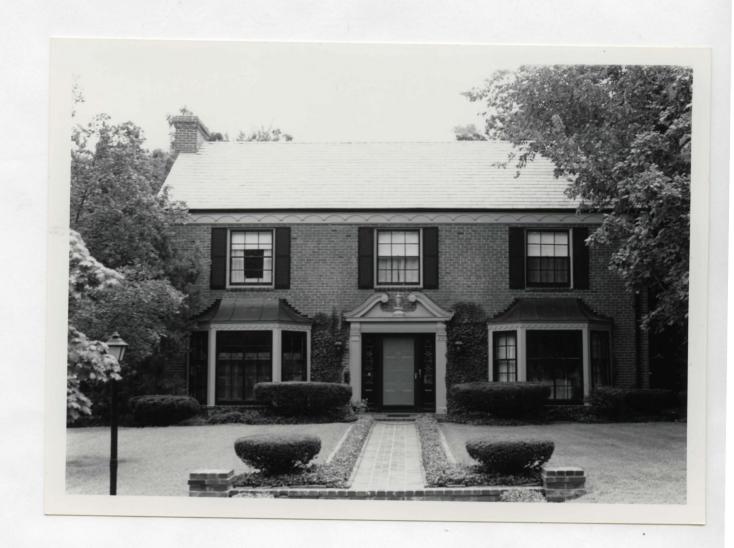

64/2035G

Eighth Church of Christ Scientist 6221 Alexander

P.O. Box 176

Jefferson City, Missouri 65102

| 1 No                                                        | 4. Present Name(s)                                                               |                                          |
|-------------------------------------------------------------|----------------------------------------------------------------------------------|------------------------------------------|
| 2 Combination                                               | Albert C. Hausman House                                                          |                                          |
| City of St. Louis                                           | 5. Other Name(s)                                                                 |                                          |
| 3 Location of Negatives                                     | 6241 Alexander Drive                                                             | 9                                        |
| St. Louis County Parks                                      |                                                                                  |                                          |
| 6 Specific Location                                         | 16. Thematic Category                                                            | 28. No. of Stories 2                     |
| Lat 2 Diagle 2 Fillow and CD                                | 17 Date(s) or Period                                                             | 29. Basement? Yes (X)                    |
| Lot 3, Block 3, Ellenwood SD                                | built 1925                                                                       | 30. Foundation Male::al                  |
| 7 City or Town If Rural, Township & V                       |                                                                                  | prob. concrete                           |
| 7 City of Town If Aural, Township & V<br>St. Louis          | Tudor                                                                            | 31. Wall Construction                    |
| H Site Plan with North Arrow                                | 19. Architect or Engineer                                                        | brick/stone/frame                        |
|                                                             | Corrubia & Henderson                                                             | 32. Roof Type & Material                 |
| D                                                           | 20. Contractor or Builder                                                        | gable/hipped slate                       |
| 6                                                           | R. Melrink                                                                       | 33. No. of Bays Front 2 Side 2           |
| COOROURNE DER                                               | 21. Original Use, if apparent                                                    | 3 4                                      |
| SCOROURNE ANDER                                             | residence 22 Present Use                                                         | 34. Wall Treatment                       |
| 1 1 1 1 1 1 1 1 1 1 1 1 1 1 1 1 1 1 1                       |                                                                                  | stone/stucco<br>35. Plan Shape irregular |
| 1 1 1                                                       | residence 23 Ownership Public II                                                 | 36. Changes Addition 11                  |
|                                                             | Private X1                                                                       | (Explain Altered I)                      |
| >                                                           | 24. Owner's Name & Address,                                                      | in #42) Moved 1 ;                        |
|                                                             | if known                                                                         | 37. Condition                            |
| 9 Coordinates UTM                                           | Wm. L. & Caroline S. Heckman                                                     | Interior                                 |
| Lat Long                                                    |                                                                                  | Exterior good                            |
|                                                             | 25. Open to Yes 11 Public? No XX                                                 | 38. Preservation Yes III                 |
|                                                             | Ture 11                                                                          |                                          |
|                                                             | Yes W                                                                            | 39. Endangered? Yes II  By What? No KI   |
| 11 On National Yes 11 12 Iş II<br>Register? No IX Eligible? | No 11 27. Other Surveys in Which Included                                        |                                          |
|                                                             | Yes Mi                                                                           | 40. Visible from Yes KI                  |
| Hist Dist.? No IX Potent'l?                                 |                                                                                  | Public Road? No 11                       |
| 15 Name of Established District                             |                                                                                  | 41 Distance from and                     |
|                                                             |                                                                                  | Frontage on Road<br>39/90                |
|                                                             |                                                                                  | 39/90                                    |
| 42 Further Description of Important Featur                  | res Facade features sweeping gable wall                                          |                                          |
| or irregular snaped, rock-t                                 | aced stone with timbering effects in the                                         |                                          |
| roof adds further textural                                  | rs open to terrace. Polychrome slate                                             |                                          |
| windows are double-hung 6-                                  | interest. Attached garage at rear. Many over-6, but main first-floor windows are | Photo                                    |
| casements, some arched A 1                                  | arge hip-roofed dormer rises above east                                          |                                          |
| side sun-room.                                              | arge rip-rooted dormer rises above east                                          |                                          |
|                                                             |                                                                                  |                                          |
| 43 History and Significance The origi                       | nal owner was Albert C. Hausman.                                                 |                                          |

<sup>44</sup> Description of Environment and Outbuildings

<sup>45</sup> Sources of Information
Building Permit 1-5-25

Albert C. Hausman House 6241 Alexander Drive

P.O. Box 176 SL-AS-OSI-COS Jefferson City, Missouri 65102