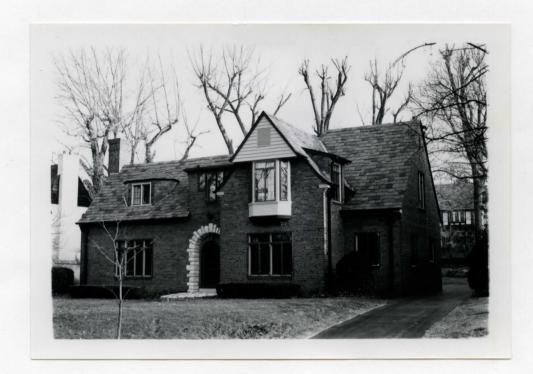

64/2035G

Eighth Church of Christ Scientist 6221 Alexander

P.O. Box 176

Jefferson City, Missouri 65102

| 1 No                                                        | 4. Present Name(s)                                                               |                                          |
|-------------------------------------------------------------|----------------------------------------------------------------------------------|------------------------------------------|
| 2 Combination                                               | Albert C. Hausman House                                                          |                                          |
| City of St. Louis                                           | 5. Other Name(s)                                                                 |                                          |
| 3 Location of Negatives                                     | 6241 Alexander Drive                                                             | 9                                        |
| St. Louis County Parks                                      |                                                                                  |                                          |
| 6 Specific Location                                         | 16. Thematic Category                                                            | 28. No. of Stories 2                     |
| Lat 2 Diagle 2 Fillow and CD                                | 17 Date(s) or Period                                                             | 29. Basement? Yes (X)                    |
| Lot 3, Block 3, Ellenwood SD                                | built 1925                                                                       | 30. Foundation Male::al                  |
| 7 City or Town If Rural, Township & V                       |                                                                                  | prob. concrete                           |
| 7 City of Town If Aural, Township & V<br>St. Louis          | Tudor                                                                            | 31. Wall Construction                    |
| H Site Plan with North Arrow                                | 19. Architect or Engineer                                                        | brick/stone/frame                        |
|                                                             | Corrubia & Henderson                                                             | 32. Roof Type & Material                 |
| D                                                           | 20. Contractor or Builder                                                        | gable/hipped slate                       |
| 6                                                           | R. Melrink                                                                       | 33. No. of Bays Front 2 Side 2           |
| COOROURNE DER                                               | 21. Original Use, if apparent                                                    | 3 4                                      |
| SCOROURNE ANDER                                             | residence 22 Present Use                                                         | 34. Wall Treatment                       |
| 1 1 1 1 1 1 1 1 1 1 1 1 1 1 1 1 1 1 1                       |                                                                                  | stone/stucco<br>35. Plan Shape irregular |
| 1 1 1                                                       | residence 23 Ownership Public II                                                 | 36. Changes Addition 11                  |
|                                                             | Private X1                                                                       | (Explain Altered I)                      |
| >                                                           | 24. Owner's Name & Address,                                                      | in #42) Moved 1 ;                        |
|                                                             | if known                                                                         | 37. Condition                            |
| 9 Coordinates UTM                                           | Wm. L. & Caroline S. Heckman                                                     | Interior                                 |
| Lat Long                                                    |                                                                                  | Exterior good                            |
|                                                             | 25. Open to Yes 11 Public? No XX                                                 | 38. Preservation Yes III                 |
|                                                             | Ture 11                                                                          |                                          |
|                                                             | Yes W                                                                            | 39. Endangered? Yes II  By What? No KI   |
| 11 On National Yes 11 12 Iş II<br>Register? No IX Eligible? | No 11 27. Other Surveys in Which Included                                        |                                          |
|                                                             | Yes Mi                                                                           | 40. Visible from Yes KI                  |
| Hist Dist.? No IX Potent'l?                                 |                                                                                  | Public Road? No 11                       |
| 15 Name of Established District                             |                                                                                  | 41 Distance from and                     |
|                                                             |                                                                                  | Frontage on Road<br>39/90                |
|                                                             |                                                                                  | 39/90                                    |
| 42 Further Description of Important Featur                  | res Facade features sweeping gable wall                                          |                                          |
| or irregular snaped, rock-t                                 | aced stone with timbering effects in the                                         |                                          |
| roof adds further textural                                  | rs open to terrace. Polychrome slate                                             |                                          |
| windows are double-hung 6-                                  | interest. Attached garage at rear. Many over-6, but main first-floor windows are | Photo                                    |
| casements, some arched A 1                                  | arge hip-roofed dormer rises above east                                          |                                          |
| side sun-room.                                              | arge rip-rooted dormer rises above east                                          |                                          |
|                                                             |                                                                                  |                                          |
| 43 History and Significance The origi                       | nal owner was Albert C. Hausman.                                                 |                                          |

<sup>44</sup> Description of Environment and Outbuildings

<sup>45</sup> Sources of Information
Building Permit 1-5-25

Albert C. Hausman House 6241 Alexander Drive

P.O. Box 176 SL-AS-OSI-COS Jefferson City, Missouri 65102