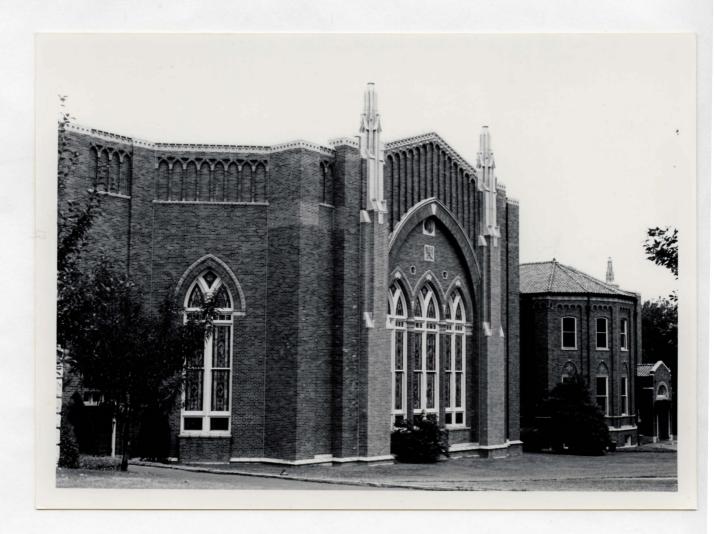

Building Permit 6-23-28, \$180,000

P.O. Box 176

SL-AS-051-001 Jefferson City, Missouri 65102

| 1 No                                              | I. Present Name(s)                                                                |                                               |
|---------------------------------------------------|-----------------------------------------------------------------------------------|-----------------------------------------------|
|                                                   | Eighth Church of Christ Scientist                                                 |                                               |
| <sup>2</sup> City of St. Louis                    | 5. Other Name(s)                                                                  |                                               |
| 3 Location of Negatives<br>St. Louis County Parks | 6221 Alexander                                                                    |                                               |
| 6 Specific Location                               | 16. Thematic Category                                                             | 28. No. of Stories                            |
| Late 1 2 and 20 Plack 2                           | 17 Date(s) or Period                                                              | 29. Basement? Yes 🛱 No 11                     |
| Lots 1, 2 and 2G, Block 3, Ellenwood SD           | built 1928                                                                        | 30. Foundation Material                       |
| 7 City of Town II Rural, Township & V             |                                                                                   | concrete                                      |
| St. Louis                                         | Italian Gothic Revival                                                            | 31. Wall Construction                         |
| H. Site Plan with North Arrow                     | 19. Architect or Engineer                                                         | brick                                         |
| /                                                 | Aegerter & Bailey  20. Contractor or Builder                                      | 32. Roof Type & Material                      |
| ALEXANDER                                         | Humes Beal Co.                                                                    | low hip, tile 33. No. of Bays                 |
| AND COM                                           | 21. Original Use, if apparent                                                     | Front 3 Side irr                              |
| NEW                                               | Church                                                                            | 34. Wall Treatment                            |
|                                                   | 22. Present Use                                                                   | common bond                                   |
|                                                   | Church                                                                            | 35. Plan Shape polygonal                      |
| V 400                                             | 23 Ownership Public II Private XX                                                 | 36. Changes Addition 11 (Explain Altered 1)   |
|                                                   | 24. Owner's Name & Address,                                                       | in #42) Moved I ;                             |
| WYDOWN BLVD                                       | if known                                                                          | 37. Condition                                 |
| 9 Coordinates UTM                                 | Eighth Church of Christ,                                                          | Interior good                                 |
| Lat<br>Long                                       | Scientist                                                                         | Exterior good                                 |
|                                                   | 25. Open to Yes XX Public? No 11                                                  | 38. Preservation Yes !! Underway? No %        |
|                                                   | ect 1 26. Local Contact Person or Organization                                    | Underway? No €                                |
|                                                   | res W                                                                             | By What? No ki                                |
| Hegister? No XI Eligible?                         | No 11 27. Other Surveys in Which Included                                         |                                               |
| Hist Dist.? No XI Potent'!?                       | res (XI<br>No I I                                                                 | 40. Visible from Yes KI<br>Public Road? No LI |
| 15 Name of Established District                   |                                                                                   | 41 Distance from and                          |
|                                                   |                                                                                   | Frontage on Road                              |
|                                                   |                                                                                   | 90/210 ft.                                    |
| 42 Further Description of Important Featur        | es Constructed of variegated buff/brown                                           |                                               |
| cinal trinle-door entrance                        | ra cotta and roofed with red tile. Prin                                           | -                                             |
| loggia. Gable motif of large                      | aces east and is sheltered by a shed ro<br>pointed-arch embracing triplet of Goth | 01                                            |
| windows. flanked by terra co                      | tta capped buttresses, is repeated on t                                           | Photo                                         |
| side elevations of the audit                      | orium. Round-arched corbel table define                                           |                                               |
| the cornice area of the vest                      | ibule while more elaborated pointed-arc                                           | chl                                           |
| <u>blind arcading trims gables</u>                | and cornice of the auditorium. The yest                                           | ihillo                                        |
| 43 History and Significance The First             | Church of Christ Scientist on Kingshig                                            | ihway was founded in 1894                     |
| (present building 1904) and                       | was one of the first five in the world.                                           | The Eighth was built to                       |
| County Hospital The lot was                       | Bailey, who later designed the first ph                                           | ase of the St. Louis                          |
| World's Fair.                                     | the site of the U. S. Life Saving Exhi                                            | bit take during the 1904                      |
|                                                   |                                                                                   |                                               |
| 44 Description of Environment and Outbui          | dings The building is on a wedge-shaped                                           | lot_with Wydown Boulevard                     |
| to the north, Alexander to t                      | he south, and the point facing Skinker                                            | Boulevard to the east.                        |
|                                                   |                                                                                   |                                               |
|                                                   |                                                                                   |                                               |

### 42. continued

is exceptionally long because it is said of a spring on the site that impeded adequate footings for the auditorium. Inside, the woodwork of the auditorium has been lightened. The large organ is by M. P. Moller.