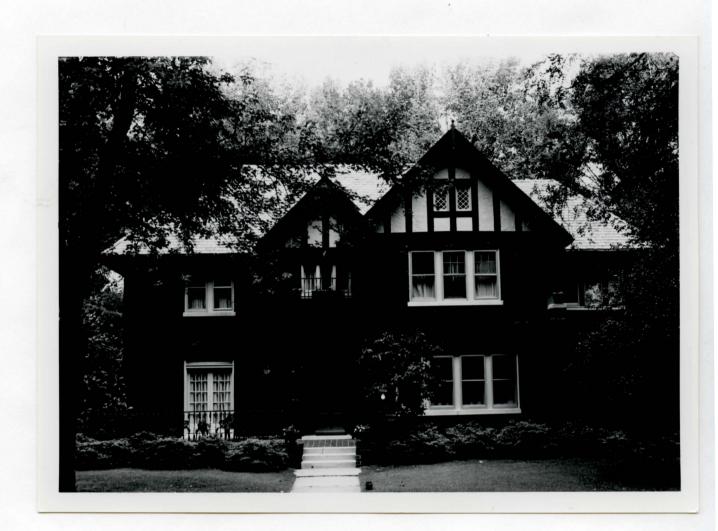

| 1 No 4. F                                                       | Present Name(s)                                                            |                                            |
|-----------------------------------------------------------------|----------------------------------------------------------------------------|--------------------------------------------|
| 2 County                                                        | Louis Stark House                                                          |                                            |
|                                                                 | Other Name(s)                                                              |                                            |
| 3 Location of Negatives                                         | 6253 Alexander Drive                                                       |                                            |
| St. Louis County Parks                                          |                                                                            |                                            |
| 6 Specific Location                                             | 16. Thematic Category                                                      | 28. No. of Stories 2  29. Basement? Yes XX |
| Lot 5, Block 3, Ellenwood SD                                    | 17 Date(s) or Period                                                       | No II                                      |
|                                                                 | built 1924                                                                 | 30. Foundation Material                    |
| 7 City or Town If Aural, Township & Vicin                       |                                                                            | ,                                          |
| St. Louis                                                       | Tudor  19. Architect or Engineer                                           | 31. Wall Construction brick                |
| H Site Plan with North Arrow                                    | Wm. Brasher                                                                | 32. Roof Type & Material                   |
| \ <b>&gt;</b> \                                                 | 20. Contractor or Builder                                                  | hipped - slate                             |
| =                                                               | Edw. H. Beckemeier                                                         | 33. No. of Bays                            |
| \ \ \ \ \ \ \ \ \ \ \ \ \ \ \ \ \ \ \                           | 21. Original Use, if apparent                                              | Front 4 Side irr                           |
| 2 7                                                             | residence                                                                  | 34. Wall Treatment<br>brick                |
| ALEXANDER                                                       | residence                                                                  | 35. Plan Shape irregular                   |
|                                                                 | 23 Ownership Public II                                                     | 36. Changes Addition 11                    |
| <b>→</b>                                                        | Private XI                                                                 | (Explain Altered I)<br>in #42) Moved I     |
| VOODBOURNE .                                                    | 24. Owner's Name & Address,                                                | 37. Condition                              |
| 9 Coordinates UTM                                               | Raymond F. & Dolores M. Mohrman                                            | Interior                                   |
| Lat                                                             | Raymond I. a Dolores II. Politiman                                         | Exterior good                              |
| Long                                                            | 25. Open to Yes II                                                         | 38. Preservation Yes                       |
| 10 Site I Structure                                             | i .                                                                        | Underway? -No ₩                            |
| Building IX Object  11 On National Yes II 12 Is It Yes          | 20. Local Contact Person of Organization                                   | 39. Endangered? Yes !! By What? No XI      |
| 1) On National Yes II 12 Iş II Yes Register? No IX Eligible? No |                                                                            |                                            |
| 13 Part of Estab. Yes ! 1 14. District Yes                      | KI .                                                                       | 40. Visible from Yes KI                    |
| Hist Dist.? No IX Potent'l? No                                  | TI T                                   | Public Road? No I I                        |
| 15 Name of Established District                                 |                                                                            | 41 Distance from and Frontage on Road      |
|                                                                 |                                                                            | 30/70                                      |
| 42 Further Description of Important Features                    | Constructed of textured, variegated                                        |                                            |
| dark red brick with a polychro                                  | ome slate roof. Overlapping gables are                                     |                                            |
| half-timbered. Door is recessed                                 | ed in archway. To its left is a terrac                                     | :                                          |
| With an iron balustrade. The w                                  | window above the entry has an iron                                         | Photo                                      |
| windows in the largest gable h                                  | double-hung 6-over-1, but the casemen nave small diamond-shaped panes, and |                                            |
| French doors with a segmental-                                  | arched toplight opens onto the terrac                                      |                                            |
|                                                                 |                                                                            | !/                                         |
| 43 History and Significance The origin                          | nal owner was Louis John Stark, Vice P                                     | resident of Stark                          |
| Distillery Company. By 1929, H                                  | larry Freund, S. E. Freund & Sons Comp                                     | any (real estate) owned                    |

44 Description of Environment and Outbuildings The northwest corner of the lot is in St. Louis County.

the house. Stark was born in Hermann, Missouri, in 1882, and was associated with the Stone

45 Sources of, Information

Building Permit: 2-14-24 St. Louis Daily Record 2-15-24

The Book of St. Louisans (1912) p. 568

Hill Winery there as well as the family distillery.

M. M. Stiritz

47 Organization St. Louis County Parks

48 Date 49 Revision Date(s) 11/87