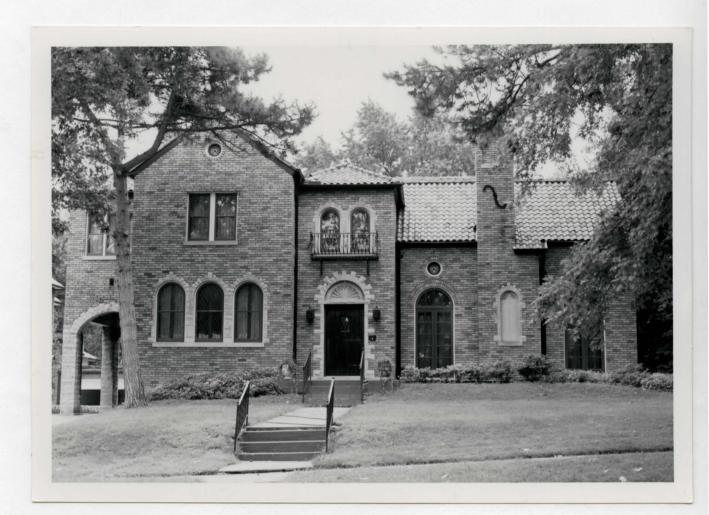

| 1 No 4. F                                                       | Present Name(s)                                                            |                                            |
|-----------------------------------------------------------------|----------------------------------------------------------------------------|--------------------------------------------|
| 2 County                                                        | Louis Stark House                                                          |                                            |
|                                                                 | Other Name(s)                                                              |                                            |
| 3 Location of Negatives                                         | 6253 Alexander Drive                                                       |                                            |
| St. Louis County Parks                                          |                                                                            |                                            |
| 6 Specific Location                                             | 16. Thematic Category                                                      | 28. No. of Stories 2  29. Basement? Yes XX |
| Lot 5, Block 3, Ellenwood SD                                    | 17 Date(s) or Period                                                       | No II                                      |
|                                                                 | built 1924                                                                 | 30. Foundation Material                    |
| 7 City or Town If Aural, Township & Vicin                       |                                                                            | ,                                          |
| St. Louis                                                       | Tudor  19. Architect or Engineer                                           | 31. Wall Construction brick                |
| H Site Plan with North Arrow                                    | Wm. Brasher                                                                | 32. Roof Type & Material                   |
| \ <b>&gt;</b> \                                                 | 20. Contractor or Builder                                                  | hipped - slate                             |
| =                                                               | Edw. H. Beckemeier                                                         | 33. No. of Bays                            |
| \ \ \ \ \ \ \ \ \ \ \ \ \ \ \ \ \ \ \                           | 21. Original Use, if apparent                                              | Front 4 Side irr                           |
| 2 7                                                             | residence                                                                  | 34. Wall Treatment<br>brick                |
| ALEXANDER                                                       | residence                                                                  | 35. Plan Shape irregular                   |
|                                                                 | 23 Ownership Public II                                                     | 36. Changes Addition 11                    |
| <b>→</b>                                                        | Private XI                                                                 | (Explain Altered I)<br>in #42) Moved I     |
| VOODBOURNE .                                                    | 24. Owner's Name & Address,                                                | 37. Condition                              |
| 9 Coordinates UTM                                               | Raymond F. & Dolores M. Mohrman                                            | Interior                                   |
| Lat                                                             | Raymond I. a Dolores II. Politiman                                         | Exterior good                              |
| Long                                                            | 25. Open to Yes II                                                         | 38. Preservation Yes                       |
| 10 Site I Structure                                             | i .                                                                        | Underway? -No ₩                            |
| Building IX Object  11 On National Yes II 12 Is It Yes          | 20. Local Contact Person of Organization                                   | 39. Endangered? Yes !! By What? No XI      |
| 1) On National Yes II 12 Iş II Yes Register? No IX Eligible? No |                                                                            |                                            |
| 13 Part of Estab. Yes ! 1 14. District Yes                      | KI .                                                                       | 40. Visible from Yes KI                    |
| Hist Dist.? No IX Potent'l? No                                  | TI T                                   | Public Road? No I I                        |
| 15 Name of Established District                                 |                                                                            | 41 Distance from and Frontage on Road      |
|                                                                 |                                                                            | 30/70                                      |
| 42 Further Description of Important Features                    | Constructed of textured, variegated                                        |                                            |
| dark red brick with a polychro                                  | ome slate roof. Overlapping gables are                                     |                                            |
| half-timbered. Door is recessed                                 | ed in archway. To its left is a terrac                                     | :                                          |
| With an iron balustrade. The w                                  | window above the entry has an iron                                         | Photo                                      |
| windows in the largest gable h                                  | double-hung 6-over-1, but the casemen nave small diamond-shaped panes, and |                                            |
| French doors with a segmental-                                  | arched toplight opens onto the terrac                                      |                                            |
|                                                                 |                                                                            | !/                                         |
| 43 History and Significance The origin                          | nal owner was Louis John Stark, Vice P                                     | resident of Stark                          |
| Distillery Company. By 1929, H                                  | larry Freund, S. E. Freund & Sons Comp                                     | any (real estate) owned                    |

44 Description of Environment and Outbuildings The northwest corner of the lot is in St. Louis County.

the house. Stark was born in Hermann, Missouri, in 1882, and was associated with the Stone

45 Sources of, Information