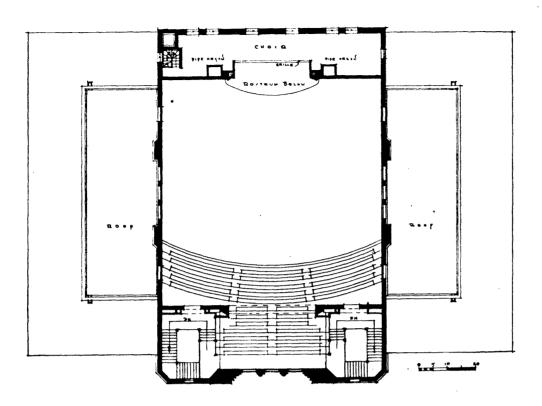

Building Permit 6-23-28, \$180,000

P.O. Box 176

SL-AS-051-001 Jefferson City, Missouri 65102

| 1 No                                              | I. Present Name(s)                                                                |                                               |
|---------------------------------------------------|-----------------------------------------------------------------------------------|-----------------------------------------------|
|                                                   | Eighth Church of Christ Scientist                                                 |                                               |
| <sup>2</sup> City of St. Louis                    | 5. Other Name(s)                                                                  |                                               |
| 3 Location of Negatives<br>St. Louis County Parks | 6221 Alexander                                                                    |                                               |
| 6 Specific Location                               | 16. Thematic Category                                                             | 28. No. of Stories                            |
| Late 1 2 and 20 Plack 2                           | 17 Date(s) or Period                                                              | 29. Basement? Yes 🛱 No 11                     |
| Lots 1, 2 and 2G, Block 3, Ellenwood SD           | built 1928                                                                        | 30. Foundation Material                       |
| 7 City of Town II Rural, Township & V             |                                                                                   | concrete                                      |
| St. Louis                                         | Italian Gothic Revival                                                            | 31. Wall Construction                         |
| H. Site Plan with North Arrow                     | 19. Architect or Engineer                                                         | brick                                         |
| /                                                 | Aegerter & Bailey  20. Contractor or Builder                                      | 32. Roof Type & Material                      |
| ALEXANDER                                         | Humes Beal Co.                                                                    | low hip, tile 33. No. of Bays                 |
| AND COM                                           | 21. Original Use, if apparent                                                     | Front 3 Side irr                              |
| NEW                                               | Church                                                                            | 34. Wall Treatment                            |
|                                                   | 22. Present Use                                                                   | common bond                                   |
|                                                   | Church                                                                            | 35. Plan Shape polygonal                      |
| V 400                                             | 23 Ownership Public II Private XX                                                 | 36. Changes Addition 11 (Explain Altered 1)   |
|                                                   | 24. Owner's Name & Address,                                                       | in #42) Moved I ;                             |
| WYDOWN BLVD                                       | if known                                                                          | 37. Condition                                 |
| 9 Coordinates UTM                                 | Eighth Church of Christ,                                                          | Interior good                                 |
| Lat<br>Long                                       | Scientist                                                                         | Exterior good                                 |
|                                                   | 25. Open to Yes XX Public? No 11                                                  | 38. Preservation Yes !! Underway? No %        |
|                                                   | ect 1 26. Local Contact Person or Organization                                    | Underway? No €                                |
|                                                   | res W                                                                             | By What? No ki                                |
| Hegister? No XI Eligible?                         | No 11 27. Other Surveys in Which Included                                         |                                               |
| Hist Dist.? No XI Potent'!?                       | res (XI<br>No I I                                                                 | 40. Visible from Yes KI<br>Public Road? No LI |
| 15 Name of Established District                   |                                                                                   | 41 Distance from and                          |
|                                                   |                                                                                   | Frontage on Road                              |
|                                                   |                                                                                   | 90/210 ft.                                    |
| 42 Further Description of Important Featur        | es Constructed of variegated buff/brown                                           |                                               |
| cinal trinle-door entrance                        | ra cotta and roofed with red tile. Prin                                           | -                                             |
| loggia. Gable motif of large                      | aces east and is sheltered by a shed ro<br>pointed-arch embracing triplet of Goth | 01                                            |
| windows. flanked by terra co                      | tta capped buttresses, is repeated on t                                           | Photo                                         |
| side elevations of the audit                      | orium. Round-arched corbel table define                                           |                                               |
| the cornice area of the vest                      | ibule while more elaborated pointed-arc                                           | chl                                           |
| <u>blind arcading trims gables</u>                | and cornice of the auditorium. The yest                                           | ihillo                                        |
| 43 History and Significance The First             | Church of Christ Scientist on Kingshig                                            | ihway was founded in 1894                     |
| (present building 1904) and                       | was one of the first five in the world.                                           | The Eighth was built to                       |
| County Hospital The lot was                       | Bailey, who later designed the first ph                                           | ase of the St. Louis                          |
| World's Fair.                                     | the site of the U. S. Life Saving Exhi                                            | bit take during the 1904                      |
|                                                   |                                                                                   |                                               |
| 44 Description of Environment and Outbui          | dings The building is on a wedge-shaped                                           | lot_with Wydown Boulevard                     |
| to the north, Alexander to t                      | he south, and the point facing Skinker                                            | Boulevard to the east.                        |
|                                                   |                                                                                   |                                               |
|                                                   |                                                                                   |                                               |

### 42. continued

is exceptionally long because it is said of a spring on the site that impeded adequate footings for the auditorium. Inside, the woodwork of the auditorium has been lightened. The large organ is by M. P. Moller.