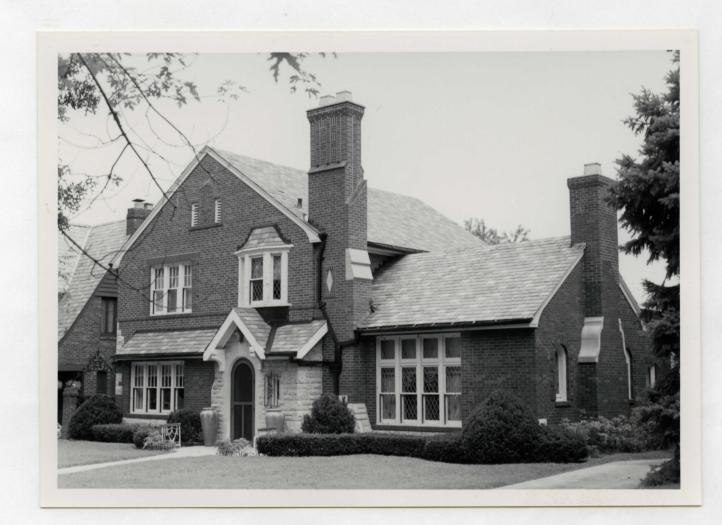

64/2035G

Eighth Church of Christ Scientist 6221 Alexander

P.O. Box 176

Jefferson City, Missouri 65102

| 1 No                                                        | 4. Present Name(s)                                                               |                                          |
|-------------------------------------------------------------|----------------------------------------------------------------------------------|------------------------------------------|
| 2 Combination                                               | Albert C. Hausman House                                                          |                                          |
| City of St. Louis                                           | 5. Other Name(s)                                                                 |                                          |
| 3 Location of Negatives                                     | 6241 Alexander Drive                                                             | 9                                        |
| St. Louis County Parks                                      |                                                                                  |                                          |
| 6 Specific Location                                         | 16. Thematic Category                                                            | 28. No. of Stories 2                     |
| Lat 2 Diagle 2 Fillow and CD                                | 17 Date(s) or Period                                                             | 29. Basement? Yes (X)                    |
| Lot 3, Block 3, Ellenwood SD                                | built 1925                                                                       | 30. Foundation Male::al                  |
| 7 City or Town If Rural, Township & V                       |                                                                                  | prob. concrete                           |
| 7 City of Town If Aural, Township & V<br>St. Louis          | Tudor                                                                            | 31. Wall Construction                    |
| H Site Plan with North Arrow                                | 19. Architect or Engineer                                                        | brick/stone/frame                        |
|                                                             | Corrubia & Henderson                                                             | 32. Roof Type & Material                 |
| D                                                           | 20. Contractor or Builder                                                        | gable/hipped slate                       |
| 6                                                           | R. Melrink                                                                       | 33. No. of Bays Front 2 Side 2           |
| COOROURNE DER                                               | 21. Original Use, if apparent                                                    | 3 4                                      |
| SCOROURNE ANDER                                             | residence 22 Present Use                                                         | 34. Wall Treatment                       |
| 1 1 1 1 1 1 1 1 1 1 1 1 1 1 1 1 1 1 1                       |                                                                                  | stone/stucco<br>35. Plan Shape irregular |
| 1 1 1                                                       | residence 23 Ownership Public II                                                 | 36. Changes Addition 11                  |
|                                                             | Private X1                                                                       | (Explain Altered I)                      |
| >                                                           | 24. Owner's Name & Address,                                                      | in #42) Moved 1 ;                        |
|                                                             | if known                                                                         | 37. Condition                            |
| 9 Coordinates UTM                                           | Wm. L. & Caroline S. Heckman                                                     | Interior                                 |
| Lat Long                                                    |                                                                                  | Exterior good                            |
|                                                             | 25. Open to Yes 11 Public? No XX                                                 | 38. Preservation Yes III                 |
|                                                             | Ture 11                                                                          |                                          |
|                                                             | Yes W                                                                            | 39. Endangered? Yes II  By What? No KI   |
| 11 On National Yes 11 12 Iş II<br>Register? No IX Eligible? | No 11 27. Other Surveys in Which Included                                        |                                          |
|                                                             | Yes Mi                                                                           | 40. Visible from Yes KI                  |
| Hist Dist.? No IX Potent'l?                                 |                                                                                  | Public Road? No 11                       |
| 15 Name of Established District                             |                                                                                  | 41 Distance from and                     |
|                                                             |                                                                                  | Frontage on Road<br>39/90                |
|                                                             |                                                                                  | 39/90                                    |
| 42 Further Description of Important Featur                  | res Facade features sweeping gable wall                                          |                                          |
| or irregular snaped, rock-t                                 | aced stone with timbering effects in the                                         |                                          |
| roof adds further textural                                  | rs open to terrace. Polychrome slate                                             |                                          |
| windows are double-hung 6-                                  | interest. Attached garage at rear. Many over-6, but main first-floor windows are | Photo                                    |
| casements, some arched A 1                                  | arge hip-roofed dormer rises above east                                          |                                          |
| side sun-room.                                              | arge rip-rooted dormer rises above east                                          |                                          |
|                                                             |                                                                                  |                                          |
| 43 History and Significance The origi                       | nal owner was Albert C. Hausman.                                                 |                                          |

<sup>44</sup> Description of Environment and Outbuildings

<sup>45</sup> Sources of Information
Building Permit 1-5-25

Albert C. Hausman House 6241 Alexander Drive

P.O. Box 176 SL-AS-OSI-COS Jefferson City, Missouri 65102