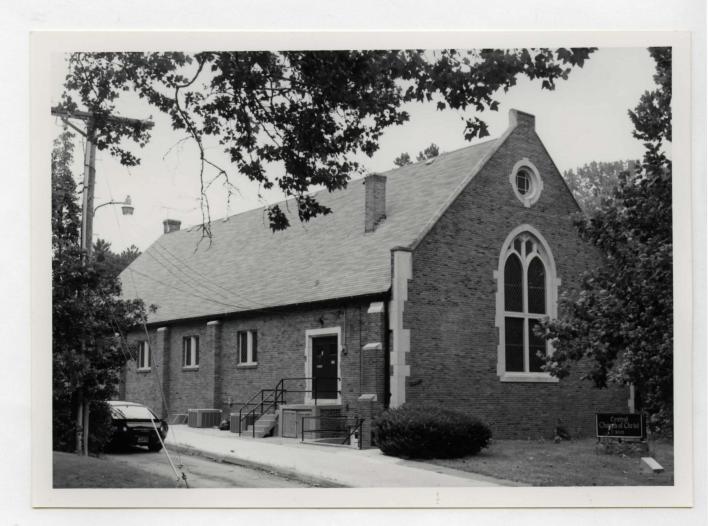

Building Permit 6-23-28, \$180,000

P.O. Box 176

SL-AS-051-001 Jefferson City, Missouri 65102

| 1 No                                              | I. Present Name(s)                                                                |                                               |
|---------------------------------------------------|-----------------------------------------------------------------------------------|-----------------------------------------------|
|                                                   | Eighth Church of Christ Scientist                                                 |                                               |
| <sup>2</sup> City of St. Louis                    | 5. Other Name(s)                                                                  |                                               |
| 3 Location of Negatives<br>St. Louis County Parks | 6221 Alexander                                                                    |                                               |
| 6 Specific Location                               | 16. Thematic Category                                                             | 28. No. of Stories                            |
| Late 1 2 and 20 Plack 2                           | 17 Date(s) or Period                                                              | 29. Basement? Yes 🛱 No 11                     |
| Lots 1, 2 and 2G, Block 3, Ellenwood SD           | built 1928                                                                        | 30. Foundation Material                       |
| 7 City of Town II Rural, Township & V             |                                                                                   | concrete                                      |
| St. Louis                                         | Italian Gothic Revival                                                            | 31. Wall Construction                         |
| H. Site Plan with North Arrow                     | 19. Architect or Engineer                                                         | brick                                         |
| /                                                 | Aegerter & Bailey  20. Contractor or Builder                                      | 32. Roof Type & Material                      |
| ALEXANDER                                         | Humes Beal Co.                                                                    | low hip, tile 33. No. of Bays                 |
| AND COM                                           | 21. Original Use, if apparent                                                     | Front 3 Side irr                              |
| NEW                                               | Church                                                                            | 34. Wall Treatment                            |
|                                                   | 22. Present Use                                                                   | common bond                                   |
|                                                   | Church                                                                            | 35. Plan Shape polygonal                      |
| V 400                                             | 23 Ownership Public II Private XX                                                 | 36. Changes Addition 11 (Explain Altered 1)   |
|                                                   | 24. Owner's Name & Address,                                                       | in #42) Moved I ;                             |
| WYDOWN BLVD                                       | if known                                                                          | 37. Condition                                 |
| 9 Coordinates UTM                                 | Eighth Church of Christ,                                                          | Interior good                                 |
| Lat<br>Long                                       | Scientist                                                                         | Exterior good                                 |
|                                                   | 25. Open to Yes XX Public? No 11                                                  | 38. Preservation Yes !! Underway? No %        |
|                                                   | ect 1 26. Local Contact Person or Organization                                    | Underway? No €                                |
|                                                   | res W                                                                             | By What? No ki                                |
| Hegister? No XI Eligible?                         | No 11 27. Other Surveys in Which Included                                         |                                               |
| Hist Dist.? No XI Potent'!?                       | res (XI<br>No I I                                                                 | 40. Visible from Yes KI<br>Public Road? No LI |
| 15 Name of Established District                   |                                                                                   | 41 Distance from and                          |
|                                                   |                                                                                   | Frontage on Road                              |
|                                                   |                                                                                   | 90/210 ft.                                    |
| 42 Further Description of Important Featur        | es Constructed of variegated buff/brown                                           |                                               |
| cinal trinle-door entrance                        | ra cotta and roofed with red tile. Prin                                           | -                                             |
| loggia. Gable motif of large                      | aces east and is sheltered by a shed ro<br>pointed-arch embracing triplet of Goth | 01                                            |
| windows. flanked by terra co                      | tta capped buttresses, is repeated on t                                           | Photo                                         |
| side elevations of the audit                      | orium. Round-arched corbel table define                                           |                                               |
| the cornice area of the vest                      | ibule while more elaborated pointed-arc                                           | chl                                           |
| <u>blind arcading trims gables</u>                | and cornice of the auditorium. The yest                                           | ihillo                                        |
| 43 History and Significance The First             | Church of Christ Scientist on Kingshig                                            | ihway was founded in 1894                     |
| (present building 1904) and                       | was one of the first five in the world.                                           | The Eighth was built to                       |
| County Hospital The lot was                       | Bailey, who later designed the first ph                                           | ase of the St. Louis                          |
| World's Fair.                                     | the site of the U. S. Life Saving Exhi                                            | bit take during the 1904                      |
|                                                   |                                                                                   |                                               |
| 44 Description of Environment and Outbui          | dings The building is on a wedge-shaped                                           | lot_with Wydown Boulevard                     |
| to the north, Alexander to t                      | he south, and the point facing Skinker                                            | Boulevard to the east.                        |
|                                                   |                                                                                   |                                               |
|                                                   |                                                                                   |                                               |

### 42. continued

is exceptionally long because it is said of a spring on the site that impeded adequate footings for the auditorium. Inside, the woodwork of the auditorium has been lightened. The large organ is by M. P. Moller.