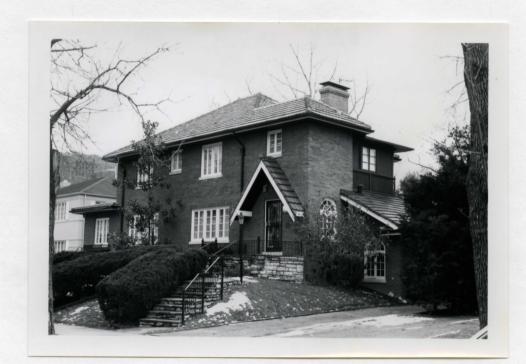

Building Permit 6-23-28, \$180,000

P.O. Box 176

SL-AS-051-001 Jefferson City, Missouri 65102

| 1 No                                              | I. Present Name(s)                                                                |                                               |
|---------------------------------------------------|-----------------------------------------------------------------------------------|-----------------------------------------------|
|                                                   | Eighth Church of Christ Scientist                                                 |                                               |
| <sup>2</sup> City of St. Louis                    | 5. Other Name(s)                                                                  |                                               |
| 3 Location of Negatives<br>St. Louis County Parks | 6221 Alexander                                                                    |                                               |
| 6 Specific Location                               | 16. Thematic Category                                                             | 28. No. of Stories                            |
| Late 1 2 and 20 Plack 2                           | 17 Date(s) or Period                                                              | 29. Basement? Yes 🛱 No 11                     |
| Lots 1, 2 and 2G, Block 3, Ellenwood SD           | built 1928                                                                        | 30. Foundation Material                       |
| 7 City of Town II Rural, Township & V             |                                                                                   | concrete                                      |
| St. Louis                                         | Italian Gothic Revival                                                            | 31. Wall Construction                         |
| H. Site Plan with North Arrow                     | 19. Architect or Engineer                                                         | brick                                         |
| /                                                 | Aegerter & Bailey  20. Contractor or Builder                                      | 32. Roof Type & Material                      |
| ALEXANDER                                         | Humes Beal Co.                                                                    | low hip, tile 33. No. of Bays                 |
| AND COM                                           | 21. Original Use, if apparent                                                     | Front 3 Side irr                              |
| NEW                                               | Church                                                                            | 34. Wall Treatment                            |
|                                                   | 22. Present Use                                                                   | common bond                                   |
|                                                   | Church                                                                            | 35. Plan Shape polygonal                      |
| V 400                                             | 23 Ownership Public II Private XX                                                 | 36. Changes Addition 11 (Explain Altered 1)   |
|                                                   | 24. Owner's Name & Address,                                                       | in #42) Moved I ;                             |
| WYDOWN BLVD                                       | if known                                                                          | 37. Condition                                 |
| 9 Coordinates UTM                                 | Eighth Church of Christ,                                                          | Interior good                                 |
| Lat<br>Long                                       | Scientist                                                                         | Exterior good                                 |
|                                                   | 25. Open to Yes XX Public? No 11                                                  | 38. Preservation Yes !! Underway? No %        |
|                                                   | ect 1 26. Local Contact Person or Organization                                    | Underway? No €                                |
|                                                   | res W                                                                             | By What? No ki                                |
| Hegister? No XI Eligible?                         | No 11 27. Other Surveys in Which Included                                         |                                               |
| Hist Dist.? No XI Potent'!?                       | res (XI<br>No I I                                                                 | 40. Visible from Yes KI<br>Public Road? No LI |
| 15 Name of Established District                   |                                                                                   | 41 Distance from and                          |
|                                                   |                                                                                   | Frontage on Road                              |
|                                                   |                                                                                   | 90/210 ft.                                    |
| 42 Further Description of Important Featur        | es Constructed of variegated buff/brown                                           |                                               |
| cinal trinle-door entrance                        | ra cotta and roofed with red tile. Prin                                           | -                                             |
| loggia. Gable motif of large                      | aces east and is sheltered by a shed ro<br>pointed-arch embracing triplet of Goth | 01                                            |
| windows. flanked by terra co                      | tta capped buttresses, is repeated on t                                           | Photo                                         |
| side elevations of the audit                      | orium. Round-arched corbel table define                                           |                                               |
| the cornice area of the vest                      | ibule while more elaborated pointed-arc                                           | chl                                           |
| <u>blind arcading trims gables</u>                | and cornice of the auditorium. The yest                                           | ihillo                                        |
| 43 History and Significance The First             | Church of Christ Scientist on Kingshig                                            | ihway was founded in 1894                     |
| (present building 1904) and                       | was one of the first five in the world.                                           | The Eighth was built to                       |
| County Hospital The lot was                       | Bailey, who later designed the first ph                                           | ase of the St. Louis                          |
| World's Fair.                                     | the site of the U. S. Life Saving Exhi                                            | bit take during the 1904                      |
|                                                   |                                                                                   |                                               |
| 44 Description of Environment and Outbui          | dings The building is on a wedge-shaped                                           | lot_with Wydown Boulevard                     |
| to the north, Alexander to t                      | he south, and the point facing Skinker                                            | Boulevard to the east.                        |
|                                                   |                                                                                   |                                               |
|                                                   |                                                                                   |                                               |

### 42. continued

is exceptionally long because it is said of a spring on the site that impeded adequate footings for the auditorium. Inside, the woodwork of the auditorium has been lightened. The large organ is by M. P. Moller.