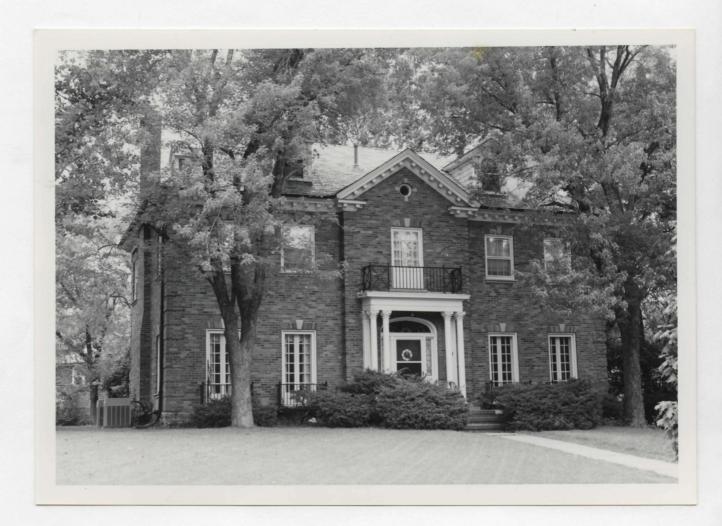

| 1 No 4. F                                                       | Present Name(s)                                                            |                                            |
|-----------------------------------------------------------------|----------------------------------------------------------------------------|--------------------------------------------|
| 2 County                                                        | Louis Stark House                                                          |                                            |
|                                                                 | Other Name(s)                                                              |                                            |
| 3 Location of Negatives                                         | 6253 Alexander Drive                                                       |                                            |
| St. Louis County Parks                                          |                                                                            |                                            |
| 6 Specific Location                                             | 16. Thematic Category                                                      | 28. No. of Stories 2  29. Basement? Yes XX |
| Lot 5, Block 3, Ellenwood SD                                    | 17 Date(s) or Period                                                       | No II                                      |
|                                                                 | built 1924                                                                 | 30. Foundation Material                    |
| 7 City or Town If Aural, Township & Vicin                       |                                                                            | ,                                          |
| St. Louis                                                       | Tudor  19. Architect or Engineer                                           | 31. Wall Construction brick                |
| H Site Plan with North Arrow                                    | Wm. Brasher                                                                | 32. Roof Type & Material                   |
| \ <b>&gt;</b> \                                                 | 20. Contractor or Builder                                                  | hipped - slate                             |
| =                                                               | Edw. H. Beckemeier                                                         | 33. No. of Bays                            |
| \ \ \ \ \ \ \ \ \ \ \ \ \ \ \ \ \ \ \                           | 21. Original Use, if apparent                                              | Front 4 Side irr                           |
| 2 7                                                             | residence                                                                  | 34. Wall Treatment<br>brick                |
| ALEXANDER                                                       | residence                                                                  | 35. Plan Shape irregular                   |
|                                                                 | 23 Ownership Public II                                                     | 36. Changes Addition 11                    |
| <b>→</b>                                                        | Private XI                                                                 | (Explain Altered I)<br>in #42) Moved I     |
| VOODBOURNE .                                                    | 24. Owner's Name & Address,                                                | 37. Condition                              |
| 9 Coordinates UTM                                               | Raymond F. & Dolores M. Mohrman                                            | Interior                                   |
| Lat                                                             | Raymond I. a Dolores II. Politiman                                         | Exterior good                              |
| Long                                                            | 25. Open to Yes II                                                         | 38. Preservation Yes                       |
| 10 Site I Structure                                             | i .                                                                        | Underway? -No ₩                            |
| Building IX Object  11 On National Yes II 12 Is It Yes          | 20. Local Contact Person of Organization                                   | 39. Endangered? Yes !! By What? No XI      |
| 1) On National Yes II 12 Iş II Yes Register? No IX Eligible? No |                                                                            |                                            |
| 13 Part of Estab. Yes ! 1 14. District Yes                      | KI .                                                                       | 40. Visible from Yes KI                    |
| Hist Dist.? No IX Potent'l? No                                  | TI T                                   | Public Road? No I I                        |
| 15 Name of Established District                                 |                                                                            | 41 Distance from and Frontage on Road      |
|                                                                 |                                                                            | 30/70                                      |
| 42 Further Description of Important Features                    | Constructed of textured, variegated                                        |                                            |
| dark red brick with a polychro                                  | ome slate roof. Overlapping gables are                                     |                                            |
| half-timbered. Door is recessed                                 | ed in archway. To its left is a terrac                                     | :                                          |
| With an iron balustrade. The w                                  | window above the entry has an iron                                         | Photo                                      |
| windows in the largest gable h                                  | double-hung 6-over-1, but the casemen nave small diamond-shaped panes, and |                                            |
| French doors with a segmental-                                  | arched toplight opens onto the terrac                                      |                                            |
|                                                                 |                                                                            | !/                                         |
| 43 History and Significance The origin                          | nal owner was Louis John Stark, Vice P                                     | resident of Stark                          |
| Distillery Company. By 1929, H                                  | larry Freund, S. E. Freund & Sons Comp                                     | any (real estate) owned                    |

44 Description of Environment and Outbuildings The northwest corner of the lot is in St. Louis County.

the house. Stark was born in Hermann, Missouri, in 1882, and was associated with the Stone

45 Sources of, Information