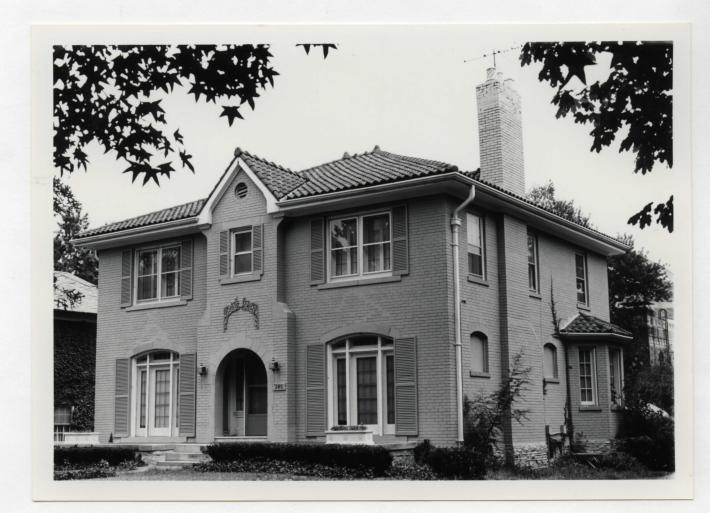

64/2035G

Eighth Church of Christ Scientist 6221 Alexander

P.O. Box 176

Jefferson City, Missouri 65102

| 1 No                                                        | 4. Present Name(s)                                                               |                                          |
|-------------------------------------------------------------|----------------------------------------------------------------------------------|------------------------------------------|
| 2 Combination                                               | Albert C. Hausman House                                                          |                                          |
| City of St. Louis                                           | 5. Other Name(s)                                                                 |                                          |
| 3 Location of Negatives                                     | 6241 Alexander Drive                                                             | 9                                        |
| St. Louis County Parks                                      |                                                                                  |                                          |
| 6 Specific Location                                         | 16. Thematic Category                                                            | 28. No. of Stories 2                     |
| Lat 2 Diagle 2 Fillow and CD                                | 17 Date(s) or Period                                                             | 29. Basement? Yes (X)                    |
| Lot 3, Block 3, Ellenwood SD                                | built 1925                                                                       | 30. Foundation Male::al                  |
| 7 City or Town If Rural, Township & V                       |                                                                                  | prob. concrete                           |
| 7 City of Town If Aural, Township & V<br>St. Louis          | Tudor                                                                            | 31. Wall Construction                    |
| H Site Plan with North Arrow                                | 19. Architect or Engineer                                                        | brick/stone/frame                        |
|                                                             | Corrubia & Henderson                                                             | 32. Roof Type & Material                 |
| D                                                           | 20. Contractor or Builder                                                        | gable/hipped slate                       |
| 6                                                           | R. Melrink                                                                       | 33. No. of Bays Front 2 Side 2           |
| COOROURNE DER                                               | 21. Original Use, if apparent                                                    | 3 4                                      |
| SCOROURNE ANDER                                             | residence 22 Present Use                                                         | 34. Wall Treatment                       |
| 1 1 1 1 1 1 1 1 1 1 1 1 1 1 1 1 1 1 1                       |                                                                                  | stone/stucco<br>35. Plan Shape irregular |
| 1 1 1                                                       | residence 23 Ownership Public II                                                 | 36. Changes Addition 11                  |
|                                                             | Private X1                                                                       | (Explain Altered I)                      |
| >                                                           | 24. Owner's Name & Address,                                                      | in #42) Moved 1 ;                        |
|                                                             | if known                                                                         | 37. Condition                            |
| 9 Coordinates UTM                                           | Wm. L. & Caroline S. Heckman                                                     | Interior                                 |
| Lat Long                                                    |                                                                                  | Exterior good                            |
|                                                             | 25. Open to Yes 11 Public? No XX                                                 | 38. Preservation Yes III                 |
|                                                             | Ture 11                                                                          |                                          |
|                                                             | Yes W                                                                            | 39. Endangered? Yes II  By What? No KI   |
| 11 On National Yes 11 12 Iş II<br>Register? No IX Eligible? | No 11 27. Other Surveys in Which Included                                        |                                          |
|                                                             | Yes Mi                                                                           | 40. Visible from Yes KI                  |
| Hist Dist.? No IX Potent'l?                                 |                                                                                  | Public Road? No 11                       |
| 15 Name of Established District                             |                                                                                  | 41 Distance from and                     |
|                                                             |                                                                                  | Frontage on Road<br>39/90                |
|                                                             |                                                                                  | 39/90                                    |
| 42 Further Description of Important Featur                  | res Facade features sweeping gable wall                                          |                                          |
| or irregular snaped, rock-t                                 | aced stone with timbering effects in the                                         |                                          |
| roof adds further textural                                  | rs open to terrace. Polychrome slate                                             |                                          |
| windows are double-hung 6-                                  | interest. Attached garage at rear. Many over-6, but main first-floor windows are | Photo                                    |
| casements, some arched A 1                                  | arge hip-roofed dormer rises above east                                          |                                          |
| side sun-room.                                              | arge rip-rooted dormer rises above east                                          |                                          |
|                                                             |                                                                                  |                                          |
| 43 History and Significance The origi                       | nal owner was Albert C. Hausman.                                                 |                                          |

<sup>44</sup> Description of Environment and Outbuildings

<sup>45</sup> Sources of Information
Building Permit 1-5-25

Albert C. Hausman House 6241 Alexander Drive

P.O. Box 176 SL-AS-OSI-COS Jefferson City, Missouri 65102