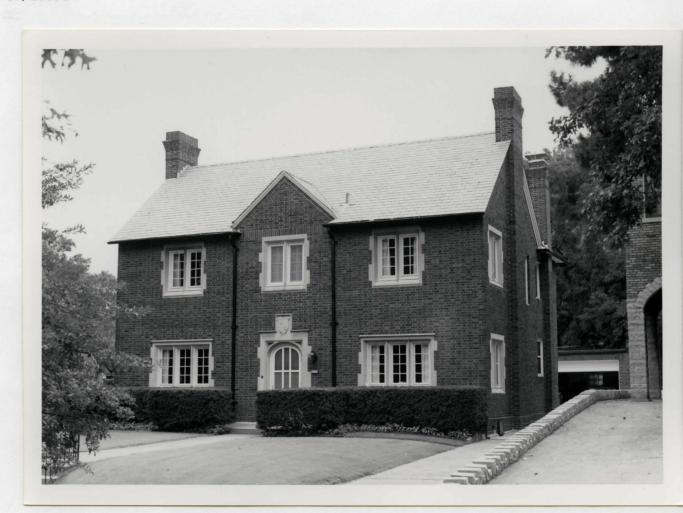

64/2035G

Eighth Church of Christ Scientist 6221 Alexander

P.O. Box 176

Jefferson City, Missouri 65102

| 1 No                                                        | 4. Present Name(s)                                                               |                                          |
|-------------------------------------------------------------|----------------------------------------------------------------------------------|------------------------------------------|
| 2 Combination                                               | Albert C. Hausman House                                                          |                                          |
| City of St. Louis                                           | 5. Other Name(s)                                                                 |                                          |
| 3 Location of Negatives                                     | 6241 Alexander Drive                                                             | 9                                        |
| St. Louis County Parks                                      |                                                                                  |                                          |
| 6 Specific Location                                         | 16. Thematic Category                                                            | 28. No. of Stories 2                     |
| Lat 2 Diagle 2 Fillow and CD                                | 17 Date(s) or Period                                                             | 29. Basement? Yes (X)                    |
| Lot 3, Block 3, Ellenwood SD                                | built 1925                                                                       | 30. Foundation Male::al                  |
| 7 City or Town If Rural, Township & V                       |                                                                                  | prob. concrete                           |
| 7 City of Town If Aural, Township & V<br>St. Louis          | Tudor                                                                            | 31. Wall Construction                    |
| H Site Plan with North Arrow                                | 19. Architect or Engineer                                                        | brick/stone/frame                        |
|                                                             | Corrubia & Henderson                                                             | 32. Roof Type & Material                 |
| D                                                           | 20. Contractor or Builder                                                        | gable/hipped slate                       |
| 6                                                           | R. Melrink                                                                       | 33. No. of Bays Front 2 Side 2           |
| COOROURNE DER                                               | 21. Original Use, if apparent                                                    | 3 4                                      |
| SCOROURNE ANDER                                             | residence 22 Present Use                                                         | 34. Wall Treatment                       |
| 1 1 1 1 1 1 1 1 1 1 1 1 1 1 1 1 1 1 1                       |                                                                                  | stone/stucco<br>35. Plan Shape irregular |
| 1 1 1                                                       | residence 23 Ownership Public II                                                 | 36. Changes Addition 11                  |
|                                                             | Private X1                                                                       | (Explain Altered I)                      |
| >                                                           | 24. Owner's Name & Address,                                                      | in #42) Moved 1 ;                        |
|                                                             | if known                                                                         | 37. Condition                            |
| 9 Coordinates UTM                                           | Wm. L. & Caroline S. Heckman                                                     | Interior                                 |
| Lat Long                                                    |                                                                                  | Exterior good                            |
|                                                             | 25. Open to Yes 11 Public? No XX                                                 | 38. Preservation Yes III                 |
|                                                             | Ture 11                                                                          |                                          |
|                                                             | Yes W                                                                            | 39. Endangered? Yes II  By What? No KI   |
| 11 On National Yes 11 12 Iş II<br>Register? No IX Eligible? | No 11 27. Other Surveys in Which Included                                        |                                          |
|                                                             | Yes Mi                                                                           | 40. Visible from Yes KI                  |
| Hist Dist.? No IX Potent'l?                                 |                                                                                  | Public Road? No 11                       |
| 15 Name of Established District                             |                                                                                  | 41 Distance from and                     |
|                                                             |                                                                                  | Frontage on Road<br>39/90                |
|                                                             |                                                                                  | 39/90                                    |
| 42 Further Description of Important Featur                  | res Facade features sweeping gable wall                                          |                                          |
| or irregular snaped, rock-t                                 | aced stone with timbering effects in the                                         |                                          |
| roof adds further textural                                  | rs open to terrace. Polychrome slate                                             |                                          |
| windows are double-hung 6-                                  | interest. Attached garage at rear. Many over-6, but main first-floor windows are | Photo                                    |
| casements, some arched A 1                                  | arge hip-roofed dormer rises above east                                          |                                          |
| side sun-room.                                              | arge rip-rooted dormer rises above east                                          |                                          |
|                                                             |                                                                                  |                                          |
| 43 History and Significance The origi                       | nal owner was Albert C. Hausman.                                                 |                                          |

<sup>44</sup> Description of Environment and Outbuildings

<sup>45</sup> Sources of Information
Building Permit 1-5-25

Albert C. Hausman House 6241 Alexander Drive

P.O. Box 176 SL-AS-OSI-COS Jefferson City, Missouri 65102