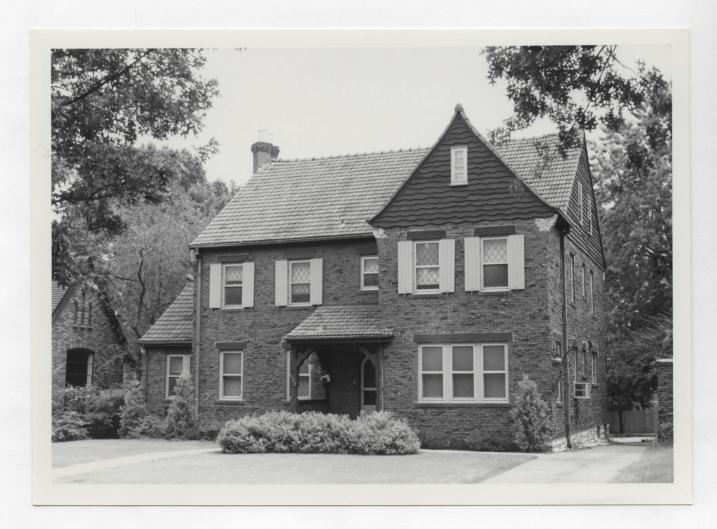

64/2035G

Eighth Church of Christ Scientist 6221 Alexander

P.O. Box 176

Jefferson City, Missouri 65102

| 1 No                                                        | 4. Present Name(s)                                                               |                                          |
|-------------------------------------------------------------|----------------------------------------------------------------------------------|------------------------------------------|
| 2 Combination                                               | Albert C. Hausman House                                                          |                                          |
| City of St. Louis                                           | 5. Other Name(s)                                                                 |                                          |
| 3 Location of Negatives                                     | 6241 Alexander Drive                                                             | 9                                        |
| St. Louis County Parks                                      |                                                                                  |                                          |
| 6 Specific Location                                         | 16. Thematic Category                                                            | 28. No. of Stories 2                     |
| Lat 2 Diagle 2 Fillow and CD                                | 17 Date(s) or Period                                                             | 29. Basement? Yes (X)                    |
| Lot 3, Block 3, Ellenwood SD                                | built 1925                                                                       | 30. Foundation Male::al                  |
| 7 City or Town If Rural, Township & V                       |                                                                                  | prob. concrete                           |
| 7 City of Town If Aural, Township & V<br>St. Louis          | Tudor                                                                            | 31. Wall Construction                    |
| H Site Plan with North Arrow                                | 19. Architect or Engineer                                                        | brick/stone/frame                        |
|                                                             | Corrubia & Henderson                                                             | 32. Roof Type & Material                 |
| D                                                           | 20. Contractor or Builder                                                        | gable/hipped slate                       |
| 6                                                           | R. Melrink                                                                       | 33. No. of Bays Front 2 Side 2           |
| COOROURNE DER                                               | 21. Original Use, if apparent                                                    | 3 4                                      |
| SCOROURNE ANDER                                             | residence 22 Present Use                                                         | 34. Wall Treatment                       |
| 1 1 1 1 1 1 1 1 1 1 1 1 1 1 1 1 1 1 1                       |                                                                                  | stone/stucco<br>35. Plan Shape irregular |
| 1 1 1                                                       | residence 23 Ownership Public II                                                 | 36. Changes Addition 11                  |
|                                                             | Private X1                                                                       | (Explain Altered I)                      |
| >                                                           | 24. Owner's Name & Address,                                                      | in #42) Moved 1 ;                        |
|                                                             | if known                                                                         | 37. Condition                            |
| 9 Coordinates UTM                                           | Wm. L. & Caroline S. Heckman                                                     | Interior                                 |
| Lat Long                                                    |                                                                                  | Exterior good                            |
|                                                             | 25. Open to Yes 11 Public? No XX                                                 | 38. Preservation Yes III                 |
|                                                             | Ture 11                                                                          |                                          |
|                                                             | Yes W                                                                            | 39. Endangered? Yes II  By What? No KI   |
| 11 On National Yes 11 12 Iş II<br>Register? No IX Eligible? | No 11 27. Other Surveys in Which Included                                        |                                          |
|                                                             | Yes Mi                                                                           | 40. Visible from Yes KI                  |
| Hist Dist.? No IX Potent'l?                                 |                                                                                  | Public Road? No 11                       |
| 15 Name of Established District                             |                                                                                  | 41 Distance from and                     |
|                                                             |                                                                                  | Frontage on Road<br>39/90                |
|                                                             |                                                                                  | 39/90                                    |
| 42 Further Description of Important Featur                  | res Facade features sweeping gable wall                                          |                                          |
| or irregular snaped, rock-t                                 | aced stone with timbering effects in the                                         |                                          |
| roof adds further textural                                  | rs open to terrace. Polychrome slate                                             |                                          |
| windows are double-hung 6-                                  | interest. Attached garage at rear. Many over-6, but main first-floor windows are | Photo                                    |
| casements, some arched A 1                                  | arge hip-roofed dormer rises above east                                          |                                          |
| side sun-room.                                              | arge rip-rooted dormer rises above east                                          |                                          |
|                                                             |                                                                                  |                                          |
| 43 History and Significance The origi                       | nal owner was Albert C. Hausman.                                                 |                                          |

<sup>44</sup> Description of Environment and Outbuildings

<sup>45</sup> Sources of Information
Building Permit 1-5-25

Albert C. Hausman House 6241 Alexander Drive

P.O. Box 176 SL-AS-OSI-COS Jefferson City, Missouri 65102