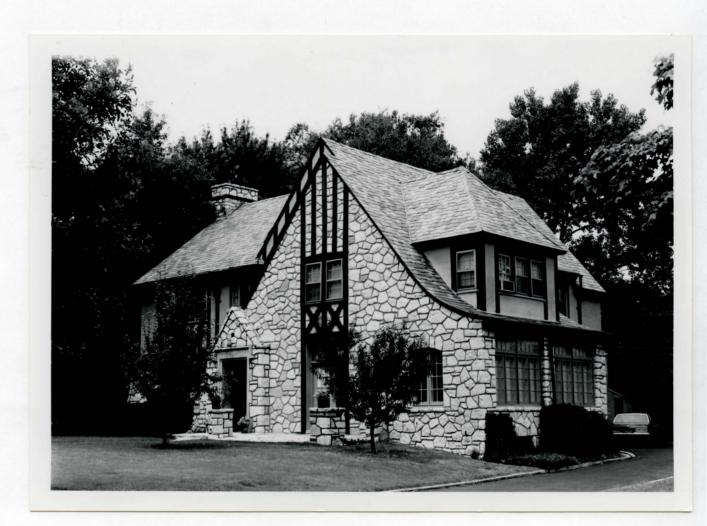

64/2035G

Eighth Church of Christ Scientist 6221 Alexander

P.O. Box 176

Jefferson City, Missouri 65102

| 1 No                                                        | 4. Present Name(s)                                                               |                                          |
|-------------------------------------------------------------|----------------------------------------------------------------------------------|------------------------------------------|
| 2 Combination                                               | Albert C. Hausman House                                                          |                                          |
| City of St. Louis                                           | 5. Other Name(s)                                                                 |                                          |
| 3 Location of Negatives                                     | 6241 Alexander Drive                                                             | 9                                        |
| St. Louis County Parks                                      |                                                                                  |                                          |
| 6 Specific Location                                         | 16. Thematic Category                                                            | 28. No. of Stories 2                     |
| Lat 2 Diagle 2 Fillow and CD                                | 17 Date(s) or Period                                                             | 29. Basement? Yes (X)                    |
| Lot 3, Block 3, Ellenwood SD                                | built 1925                                                                       | 30. Foundation Male::al                  |
| 7 City or Town If Rural, Township & V                       |                                                                                  | prob. concrete                           |
| 7 City of Town If Aural, Township & V<br>St. Louis          | Tudor                                                                            | 31. Wall Construction                    |
| H Site Plan with North Arrow                                | 19. Architect or Engineer                                                        | brick/stone/frame                        |
|                                                             | Corrubia & Henderson                                                             | 32. Roof Type & Material                 |
| D                                                           | 20. Contractor or Builder                                                        | gable/hipped slate                       |
| 6                                                           | R. Melrink                                                                       | 33. No. of Bays Front 2 Side 2           |
| COOROURNE DER                                               | 21. Original Use, if apparent                                                    | 3 4                                      |
| SCOROURNE ANDER                                             | residence 22 Present Use                                                         | 34. Wall Treatment                       |
| 1 1 1 1 1 1 1 1 1 1 1 1 1 1 1 1 1 1 1                       |                                                                                  | stone/stucco<br>35. Plan Shape irregular |
| 1 1 1                                                       | residence 23 Ownership Public II                                                 | 36. Changes Addition 11                  |
|                                                             | Private X1                                                                       | (Explain Altered I)                      |
| >                                                           | 24. Owner's Name & Address,                                                      | in #42) Moved 1 ;                        |
|                                                             | if known                                                                         | 37. Condition                            |
| 9 Coordinates UTM                                           | Wm. L. & Caroline S. Heckman                                                     | Interior                                 |
| Lat Long                                                    |                                                                                  | Exterior good                            |
|                                                             | 25. Open to Yes 11 Public? No XX                                                 | 38. Preservation Yes III                 |
|                                                             | Ture 11                                                                          |                                          |
|                                                             | Yes W                                                                            | 39. Endangered? Yes II  By What? No KI   |
| 11 On National Yes 11 12 Iş II<br>Register? No IX Eligible? | No 11 27. Other Surveys in Which Included                                        |                                          |
|                                                             | Yes Mi                                                                           | 40. Visible from Yes KI                  |
| Hist Dist.? No IX Potent'l?                                 |                                                                                  | Public Road? No 11                       |
| 15 Name of Established District                             |                                                                                  | 41 Distance from and                     |
|                                                             |                                                                                  | Frontage on Road<br>39/90                |
|                                                             |                                                                                  | 39/90                                    |
| 42 Further Description of Important Featur                  | res Facade features sweeping gable wall                                          |                                          |
| or irregular snaped, rock-t                                 | aced stone with timbering effects in the                                         |                                          |
| roof adds further textural                                  | rs open to terrace. Polychrome slate                                             |                                          |
| windows are double-hung 6-                                  | interest. Attached garage at rear. Many over-6, but main first-floor windows are | Photo                                    |
| casements, some arched A 1                                  | arge hip-roofed dormer rises above east                                          |                                          |
| side sun-room.                                              | arge rip-rooted dormer rises above east                                          |                                          |
|                                                             |                                                                                  |                                          |
| 43 History and Significance The origi                       | nal owner was Albert C. Hausman.                                                 |                                          |

<sup>44</sup> Description of Environment and Outbuildings

<sup>45</sup> Sources of Information
Building Permit 1-5-25

Albert C. Hausman House 6241 Alexander Drive

P.O. Box 176 SL-AS-OSI-COS Jefferson City, Missouri 65102