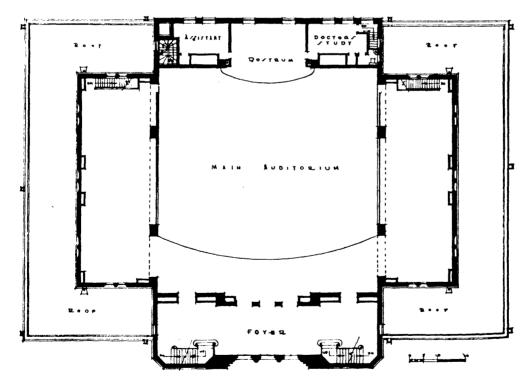

Building Permit 6-23-28, \$180,000

P.O. Box 176

SL-AS-051-001 Jefferson City, Missouri 65102

| 1 No                                              | I. Present Name(s)                                                                |                                               |
|---------------------------------------------------|-----------------------------------------------------------------------------------|-----------------------------------------------|
|                                                   | Eighth Church of Christ Scientist                                                 |                                               |
| <sup>2</sup> City of St. Louis                    | 5. Other Name(s)                                                                  |                                               |
| 3 Location of Negatives<br>St. Louis County Parks | 6221 Alexander                                                                    |                                               |
| 6 Specific Location                               | 16. Thematic Category                                                             | 28. No. of Stories                            |
| Late 1 2 and 20 Plack 2                           | 17 Date(s) or Period                                                              | 29. Basement? Yes 🛱 No 11                     |
| Lots 1, 2 and 2G, Block 3, Ellenwood SD           | built 1928                                                                        | 30. Foundation Material                       |
| 7 City of Town II Rural, Township & V             |                                                                                   | concrete                                      |
| St. Louis                                         | Italian Gothic Revival                                                            | 31. Wall Construction                         |
| H. Site Plan with North Arrow                     | 19. Architect or Engineer                                                         | brick                                         |
| /                                                 | Aegerter & Bailey  20. Contractor or Builder                                      | 32. Roof Type & Material                      |
| ALEXANDER                                         | Humes Beal Co.                                                                    | low hip, tile 33. No. of Bays                 |
| AND COM                                           | 21. Original Use, if apparent                                                     | Front 3 Side irr                              |
| NEW                                               | Church                                                                            | 34. Wall Treatment                            |
|                                                   | 22. Present Use                                                                   | common bond                                   |
|                                                   | Church                                                                            | 35. Plan Shape polygonal                      |
| V 400                                             | 23 Ownership Public II Private XX                                                 | 36. Changes Addition 11 (Explain Altered 1)   |
|                                                   | 24. Owner's Name & Address,                                                       | in #42) Moved I ;                             |
| WYDOWN BLVD                                       | if known                                                                          | 37. Condition                                 |
| 9 Coordinates UTM                                 | Eighth Church of Christ,                                                          | Interior good                                 |
| Lat<br>Long                                       | Scientist                                                                         | Exterior good                                 |
|                                                   | 25. Open to Yes XX Public? No 11                                                  | 38. Preservation Yes !! Underway? No %        |
|                                                   | ect 1 26. Local Contact Person or Organization                                    | Underway? No €                                |
|                                                   | res W                                                                             | By What? No ki                                |
| Hegister? No XI Eligible?                         | No 11 27. Other Surveys in Which Included                                         |                                               |
| Hist Dist.? No XI Potent'!?                       | res (XI<br>No I I                                                                 | 40. Visible from Yes KI<br>Public Road? No LI |
| 15 Name of Established District                   |                                                                                   | 41 Distance from and                          |
|                                                   |                                                                                   | Frontage on Road                              |
|                                                   |                                                                                   | 90/210 ft.                                    |
| 42 Further Description of Important Featur        | es Constructed of variegated buff/brown                                           |                                               |
| cinal trinle-door entrance                        | ra cotta and roofed with red tile. Prin                                           | -                                             |
| loggia. Gable motif of large                      | aces east and is sheltered by a shed ro<br>pointed-arch embracing triplet of Goth | 01                                            |
| windows. flanked by terra co                      | tta capped buttresses, is repeated on t                                           | Photo                                         |
| side elevations of the audit                      | orium. Round-arched corbel table define                                           |                                               |
| the cornice area of the vest                      | ibule while more elaborated pointed-arc                                           | chl                                           |
| <u>blind arcading trims gables</u>                | and cornice of the auditorium. The yest                                           | ihillo                                        |
| 43 History and Significance The First             | Church of Christ Scientist on Kingshig                                            | ihway was founded in 1894                     |
| (present building 1904) and                       | was one of the first five in the world.                                           | The Eighth was built to                       |
| County Hospital The lot was                       | Bailey, who later designed the first ph                                           | ase of the St. Louis                          |
| World's Fair.                                     | the site of the U. S. Life Saving Exhi                                            | bit take during the 1904                      |
|                                                   |                                                                                   |                                               |
| 44 Description of Environment and Outbui          | dings The building is on a wedge-shaped                                           | lot_with Wydown Boulevard                     |
| to the north, Alexander to t                      | he south, and the point facing Skinker                                            | Boulevard to the east.                        |
|                                                   |                                                                                   |                                               |
|                                                   |                                                                                   |                                               |

### 42. continued

is exceptionally long because it is said of a spring on the site that impeded adequate footings for the auditorium. Inside, the woodwork of the auditorium has been lightened. The large organ is by M. P. Moller.