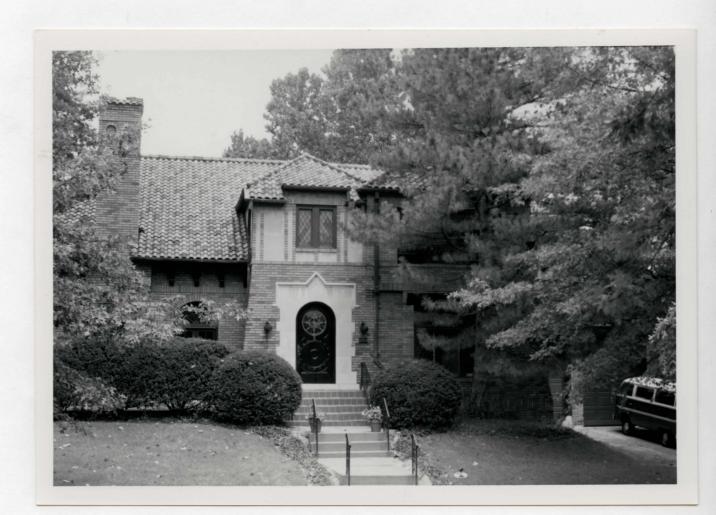

Building Permit 6-23-28, \$180,000

P.O. Box 176

SL-AS-051-001 Jefferson City, Missouri 65102

| 1 No                                              | I. Present Name(s)                                                                |                                               |
|---------------------------------------------------|-----------------------------------------------------------------------------------|-----------------------------------------------|
|                                                   | Eighth Church of Christ Scientist                                                 |                                               |
| <sup>2</sup> City of St. Louis                    | 5. Other Name(s)                                                                  |                                               |
| 3 Location of Negatives<br>St. Louis County Parks | 6221 Alexander                                                                    |                                               |
| 6 Specific Location                               | 16. Thematic Category                                                             | 28. No. of Stories                            |
| Late 1 2 and 20 Plack 2                           | 17 Date(s) or Period                                                              | 29. Basement? Yes 🛱 No 11                     |
| Lots 1, 2 and 2G, Block 3, Ellenwood SD           | built 1928                                                                        | 30. Foundation Material                       |
| 7 City of Town II Rural, Township & V             |                                                                                   | concrete                                      |
| St. Louis                                         | Italian Gothic Revival                                                            | 31. Wall Construction                         |
| H. Site Plan with North Arrow                     | 19. Architect or Engineer                                                         | brick                                         |
| /                                                 | Aegerter & Bailey  20. Contractor or Builder                                      | 32. Roof Type & Material                      |
| ALEXANDER                                         | Humes Beal Co.                                                                    | low hip, tile 33. No. of Bays                 |
| AND COM                                           | 21. Original Use, if apparent                                                     | Front 3 Side irr                              |
| NEW                                               | Church                                                                            | 34. Wall Treatment                            |
|                                                   | 22. Present Use                                                                   | common bond                                   |
|                                                   | Church                                                                            | 35. Plan Shape polygonal                      |
| V 400                                             | 23 Ownership Public II Private XX                                                 | 36. Changes Addition 11 (Explain Altered 1)   |
|                                                   | 24. Owner's Name & Address,                                                       | in #42) Moved I ;                             |
| WYDOWN BLVD                                       | if known                                                                          | 37. Condition                                 |
| 9 Coordinates UTM                                 | Eighth Church of Christ,                                                          | Interior good                                 |
| Lat<br>Long                                       | Scientist                                                                         | Exterior good                                 |
|                                                   | 25. Open to Yes XX Public? No 11                                                  | 38. Preservation Yes !! Underway? No %        |
|                                                   | ect 1 26. Local Contact Person or Organization                                    | Underway? No €                                |
|                                                   | res W                                                                             | By What? No ki                                |
| Hegister? No XI Eligible?                         | No 11 27. Other Surveys in Which Included                                         |                                               |
| Hist Dist.? No XI Potent'!?                       | res (XI<br>No I I                                                                 | 40. Visible from Yes KI<br>Public Road? No LI |
| 15 Name of Established District                   |                                                                                   | 41 Distance from and                          |
|                                                   |                                                                                   | Frontage on Road                              |
|                                                   |                                                                                   | 90/210 ft.                                    |
| 42 Further Description of Important Featur        | es Constructed of variegated buff/brown                                           |                                               |
| cinal trinle-door entrance                        | ra cotta and roofed with red tile. Prin                                           | -                                             |
| loggia. Gable motif of large                      | aces east and is sheltered by a shed ro<br>pointed-arch embracing triplet of Goth | 01                                            |
| windows. flanked by terra co                      | tta capped buttresses, is repeated on t                                           | Photo                                         |
| side elevations of the audit                      | orium. Round-arched corbel table define                                           |                                               |
| the cornice area of the vest                      | ibule while more elaborated pointed-arc                                           | chl                                           |
| <u>blind arcading trims gables</u>                | and cornice of the auditorium. The yest                                           | ihillo                                        |
| 43 History and Significance The First             | Church of Christ Scientist on Kingshig                                            | ihway was founded in 1894                     |
| (present building 1904) and                       | was one of the first five in the world.                                           | The Eighth was built to                       |
| County Hospital The lot was                       | Bailey, who later designed the first ph                                           | ase of the St. Louis                          |
| World's Fair.                                     | the site of the U. S. Life Saving Exhi                                            | bit take during the 1904                      |
|                                                   |                                                                                   |                                               |
| 44 Description of Environment and Outbui          | dings The building is on a wedge-shaped                                           | lot_with Wydown Boulevard                     |
| to the north, Alexander to t                      | he south, and the point facing Skinker                                            | Boulevard to the east.                        |
|                                                   |                                                                                   |                                               |
|                                                   |                                                                                   |                                               |

### 42. continued

is exceptionally long because it is said of a spring on the site that impeded adequate footings for the auditorium. Inside, the woodwork of the auditorium has been lightened. The large organ is by M. P. Moller.