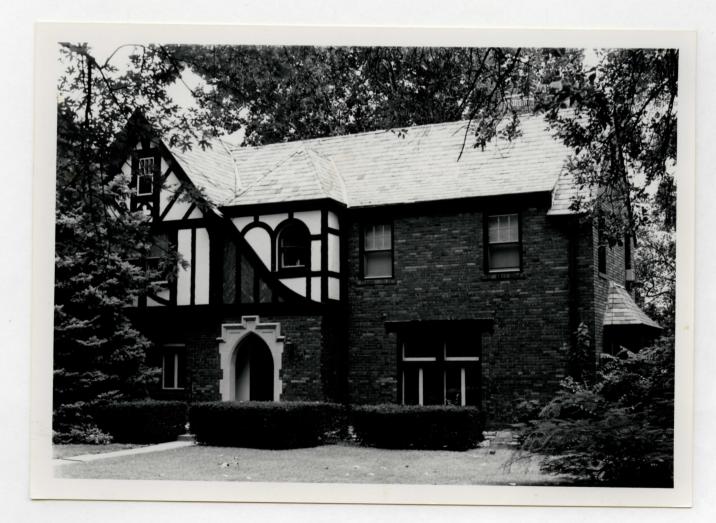

| 1 No 4. F                                                       | Present Name(s)                                                            |                                            |
|-----------------------------------------------------------------|----------------------------------------------------------------------------|--------------------------------------------|
| 2 County                                                        | Louis Stark House                                                          |                                            |
|                                                                 | Other Name(s)                                                              |                                            |
| 3 Location of Negatives                                         | 6253 Alexander Drive                                                       |                                            |
| St. Louis County Parks                                          |                                                                            |                                            |
| 6 Specific Location                                             | 16. Thematic Category                                                      | 28. No. of Stories 2  29. Basement? Yes XX |
| Lot 5, Block 3, Ellenwood SD                                    | 17 Date(s) or Period                                                       | No II                                      |
|                                                                 | built 1924                                                                 | 30. Foundation Material                    |
| 7 City or Town If Aural, Township & Vicin                       |                                                                            | ,                                          |
| St. Louis                                                       | Tudor  19. Architect or Engineer                                           | 31. Wall Construction brick                |
| H Site Plan with North Arrow                                    | Wm. Brasher                                                                | 32. Roof Type & Material                   |
| \ <b>&gt;</b> \                                                 | 20. Contractor or Builder                                                  | hipped - slate                             |
| =                                                               | Edw. H. Beckemeier                                                         | 33. No. of Bays                            |
| \ \ \ \ \ \ \ \ \ \ \ \ \ \ \ \ \ \ \                           | 21. Original Use, if apparent                                              | Front 4 Side irr                           |
| 2 7                                                             | residence                                                                  | 34. Wall Treatment<br>brick                |
| ALEXANDER                                                       | residence                                                                  | 35. Plan Shape irregular                   |
|                                                                 | 23 Ownership Public II                                                     | 36. Changes Addition 11                    |
| <b>→</b>                                                        | Private XI                                                                 | (Explain Altered I)<br>in #42) Moved I     |
| VOODBOURNE .                                                    | 24. Owner's Name & Address,                                                | 37. Condition                              |
| 9 Coordinates UTM                                               | Raymond F. & Dolores M. Mohrman                                            | Interior                                   |
| Lat                                                             | Raymond I. a Dolores II. Politiman                                         | Exterior good                              |
| Long                                                            | 25. Open to Yes II                                                         | 38. Preservation Yes                       |
| 10 Site I Structure                                             | i .                                                                        | Underway? -No ₩                            |
| Building IX Object  11 On National Yes II 12 Is It Yes          | 20. Local Contact Person of Organization                                   | 39. Endangered? Yes !! By What? No XI      |
| 1) On National Yes II 12 Iş II Yes Register? No IX Eligible? No |                                                                            |                                            |
| 13 Part of Estab. Yes ! 1 14. District Yes                      | KI .                                                                       | 40. Visible from Yes KI                    |
| Hist Dist.? No IX Potent'l? No                                  | TI T                                   | Public Road? No I I                        |
| 15 Name of Established District                                 |                                                                            | 41 Distance from and Frontage on Road      |
|                                                                 |                                                                            | 30/70                                      |
| 42 Further Description of Important Features                    | Constructed of textured, variegated                                        |                                            |
| dark red brick with a polychro                                  | ome slate roof. Overlapping gables are                                     |                                            |
| half-timbered. Door is recessed                                 | ed in archway. To its left is a terrac                                     | :                                          |
| With an iron balustrade. The w                                  | window above the entry has an iron                                         | Photo                                      |
| windows in the largest gable h                                  | double-hung 6-over-1, but the casemen nave small diamond-shaped panes, and |                                            |
| French doors with a segmental-                                  | arched toplight opens onto the terrac                                      |                                            |
|                                                                 |                                                                            | !/                                         |
| 43 History and Significance The origin                          | nal owner was Louis John Stark, Vice P                                     | resident of Stark                          |
| Distillery Company. By 1929, H                                  | larry Freund, S. E. Freund & Sons Comp                                     | any (real estate) owned                    |

44 Description of Environment and Outbuildings The northwest corner of the lot is in St. Louis County.

the house. Stark was born in Hermann, Missouri, in 1882, and was associated with the Stone

45 Sources of, Information