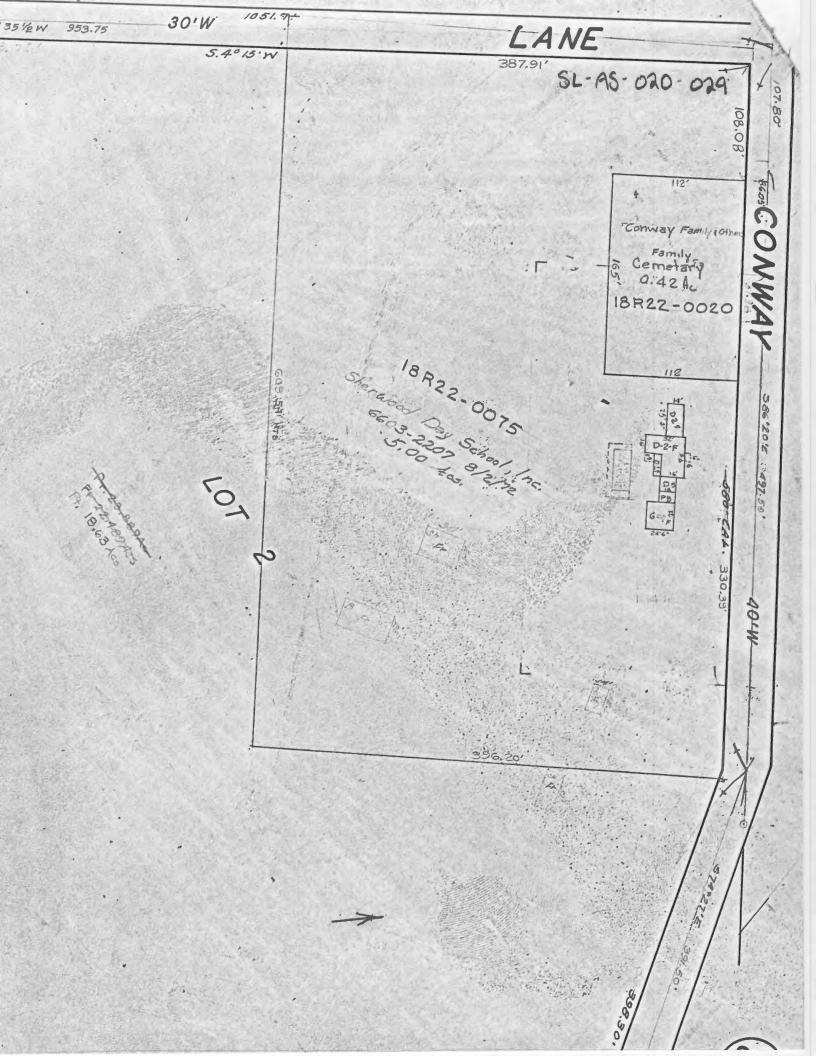

floor has an old balustrade.

## 43. continued

Kraus's homestead farm. When Kraus died in 1908, he left the homestead farm to his son John and divided the Conway Road property between sons Henry and Louis. Henry acquired this part and Louis received Lot 3, at 14730 Conway Road.

William Bodley Lane recalled that the stone wings and modern finishes were added by St. Louis architect Robert Fisher in the 1960's. He thinks that the house was probably a tenant house, possibly adapted later for Kraus's son Henry.

#### 44. continued

The number of this property was formerly 474 Conway Road. The cemetery has .42 acre and is still owned by members of the Conway family (see City Recorder of Deeds Book 461, p. 119).

#### 45. continued

St. Louis County Recorder of Deeds, Book 53, p. 215; 55, 4.



St. Louis Genealogical Society, Old Cemeteries, St. Louis County, Missouri Volume I (1982), p. 212

CONWAY FAMILY CEMETERY George and Maryhelen Wilson

On grounds of Conway Day School, Conway Road west of Woods Mill (beyond Old Bonhomme Church).

SMITH, Dr. Samuel August 22, 1807 Elizabeth Gordon his wife Nov 27 1829 (this is a new stone)

CONWAY, Joseph (an old stone with a bronze Revolutionary soldier plate) Elizabeth died 30 Sept 1821 Presley b Dec 1801 died ae 9m Elizabeth b July 1809 died in infancy

Mary b Dec 27 1811 died in infancy

HODGES, Rev. Coleman Member of the Presbytery of St. Louis and pastor of Bonhomme Presbyterian Church. Died July (1838?) in the 26th year of his

age. CONWAY, Mary E. w/Samuel 8/27/1813 - 12/29/1863 Mother RUBY, Pink Conway 10/29/1834 - 12/3/1859 CONW