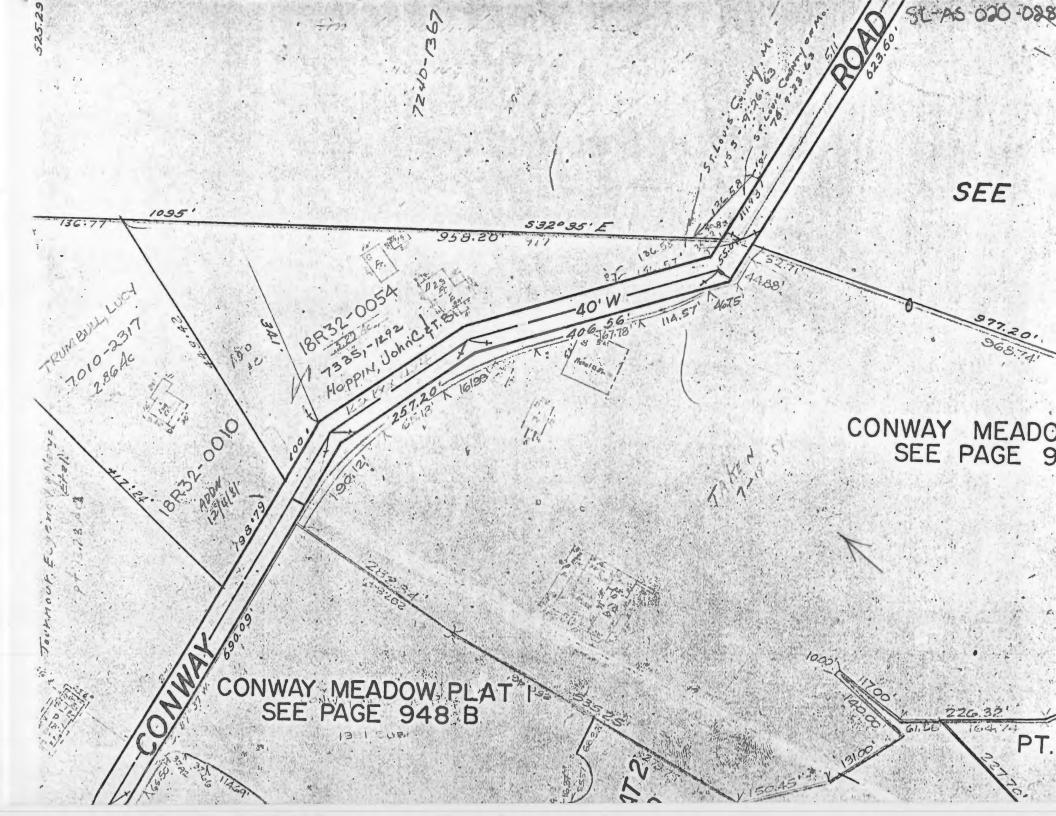

Smith. The next year, the sheriff sold the estate in two parcels to Eugene C. Mosley. In 1924 Mosley sold the property to Helen M. McLoney, the wife of George A. McLoney, a realtor. They immediately sold a tract of 18.87 acres to Minnie K. Moerschell. It is not clear if Minnie lived here, but in 1932 she sold 2.293 acres to Olivia M. Kron, the wife of Charles J. Kron, and the Krons are listed in county directories of the period. They may have modernized the front of the house. The Krons bought another acre from Moerschell in 1935. Kron, who ran the Charles J. Kron Funeral Home, died in 1939. The property was then sold to John A. and Frances K. Woodbridge, who sold it in 1952 to Charles A. Hoppin, Jr. Following his death, Mrs. Hoppin deeded it to her son and his wife, who live there now.





| 18R220075                                                                                                   | 4 Pre         | sent Name(s)                                                         |                                                          |               |  |  |
|-------------------------------------------------------------------------------------------------------------|---------------|----------------------------------------------------------------------|----------------------------------------------------------|---------------|--|--|
| 2 County                                                                                                    |               | Conrad Kraus House                                                   |