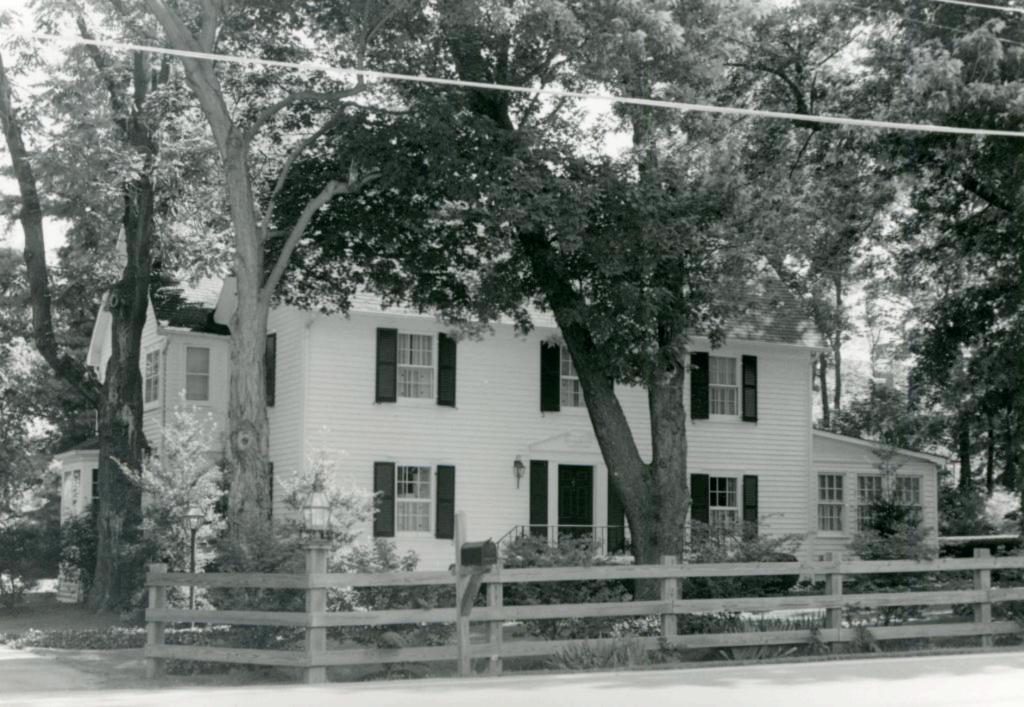

mith. The next year, the sheriff sold the estate in two parcels to Eugene C. Mosley. In 1924 Mosley sold the property to Helen M. McLoney, the wife of George A. McLoney, a realtor. They immediately sold a tract of 18.87 acres to Minnie K. Moerschell. It is not clear if Minnie lived here, but in 1932 she sold 2.293 acres to Olivia M. Kron, the wife of Charles J. Kron, and the Krons are listed in county directories of the period. They may have modernized the front of the house. The Krons bought another acre from Moerschell in 1935. Kron, who ran the Charles J. Kron Funeral Home, died in 1939. The property was then sold to John A. and Frances K. Woodbridge, who sold it in 1952 to Charles A. Hoppin, Jr. Following his death, Mrs. Hoppin deeded it to her son and his wife, who live there now.





| 18R220075                                                                                                   | 4 Pre         | sent Name(s)                                                         |                                                          |               |  |  |
|-------------------------------------------------------------------------------------------------------------|---------------|----------------------------------------------------------------------|----------------------------------------------------------|---------------|--|--|
| 2 County                                                                                                    |               | Conrad Kraus House                                                   |