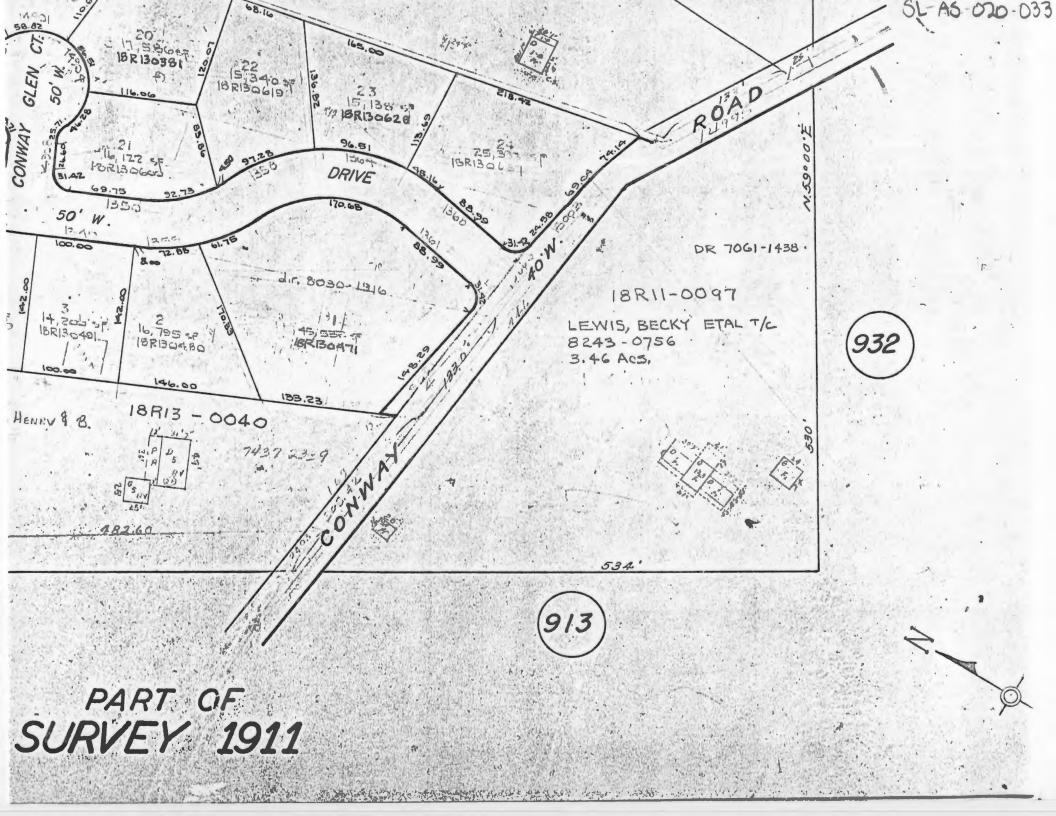

|                    |  |
|                                                         |                                                           |                                                                                                                                                                                    | St. Louis County Parks 48. Date 49 Revision Date(s) |                    |  |
|                                                         |                                                           |                                                                                                                                                                                    | 8/89                                                |                    |  |





| 18S340356                          | 4 Pre                                                                                        | sent Name(\$)                                              |             |                                       |                                         | ZO               |
|------------------------------------|----------------------------------------------------------------------------------------------|------------------------------------------------------------|-------------|---------------------------------------|-----------------------------------------|------------------|
| 2 County                           |                                                                                              | Henry Yokel House