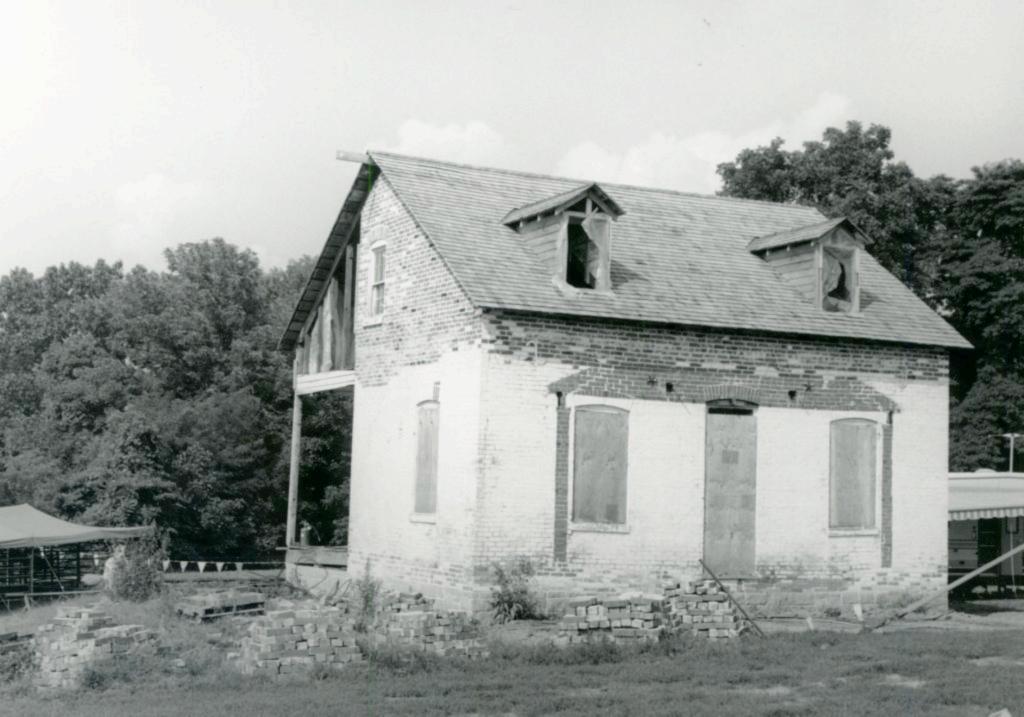

Directories show that Amelia had resided in Manchester, owning real and personal property. The 1909 Pitzman Atlas indicates that they were still residing at this location that year. Henry Hochs son Edward J. Hoch would have been less than twenty-one in 1893 and married Cora B. Schulz in 1899.) The house had the address 909 Schoettler Road and was built on part of Lot 8, John Long's Subdivision of Survey 415.

The house was probably built by the combined efforts of Henry Hoch and his brother Edward. It was threatened with demolition in the mid-1980's by the expansion of the gasoline service station next door. Fortunately, it was donated to St. Louis County and moved in July, 1988. It is currently under restoration.

#### 45. continued

St. Louis County Probate county directories

5/3020G





| OTTICE OF HIS COLIC | rieservation, | r.v. bu | JA |
|---------------------|---------------|---------|----|
| LUCTODIC            | INIVENIT      | ODV     | ,  |
| HISTORIC            | IIAACIAL      | Uni     |    |

| 1 No