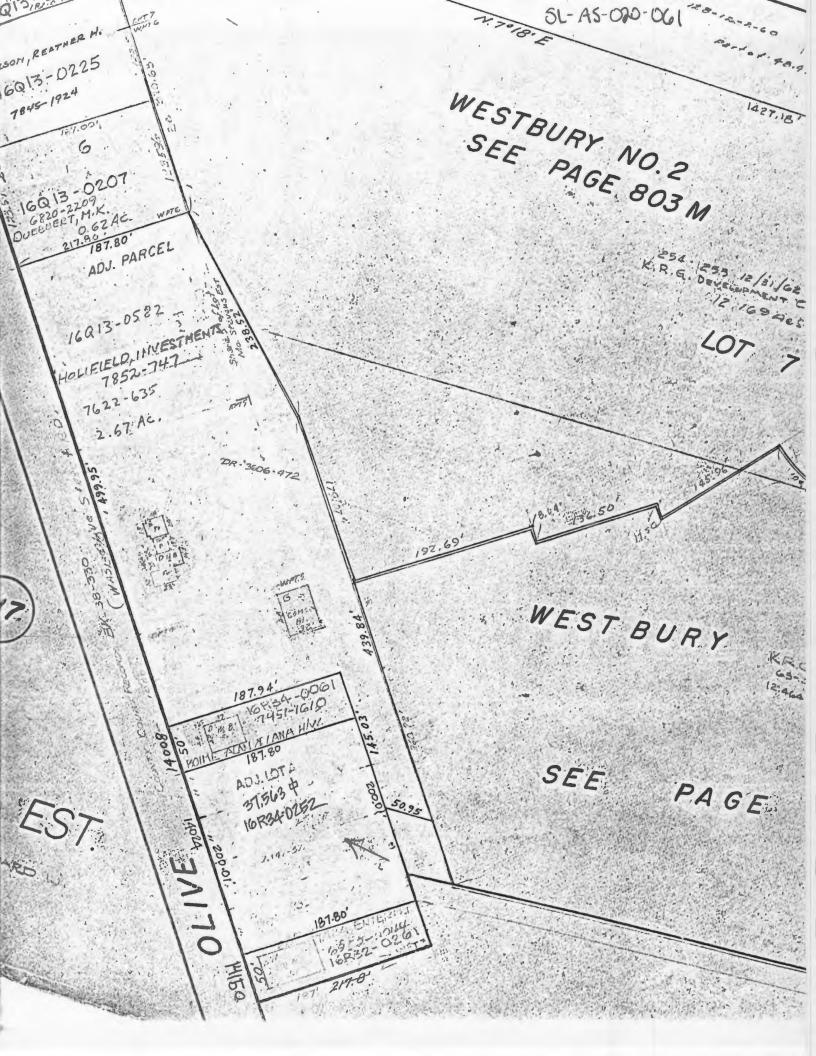

| 47. Organization                                    |              |
|                                                 |                           |                                                                         | St. Louis County Parks 48. Date 49 Revision Date(s) |              |
|                                                 |                           |                                                                         | 8/89                                                |              |

Hill-Sellenriek House 14008 Olive Boulevard

# 43. continued

who was a son of Wilhelm Sellenriek of White Road, and brother of Edward. Sellenriek lived here for many years, gradually adapting the house for a barbershop and then other businesses.





Office of Historic Preservation, P.O. Box 176, Jefferson City, Missouri 65101

HISTORIC INVENTORY

| 1   | No. 160220261                                                      | 4 Present Name(s)                                                           |                                            | -                       |
|-----|--------------------------------------------------------------------|-----------------------------------------------------------------------------|--------------------------------------------|-------------------------|
| -   | 16R320261                                                          | Zi <del>erenberg John De</del> ere Sto                                      | ore                                        | NO<br>O                 |
|     | St. Louis