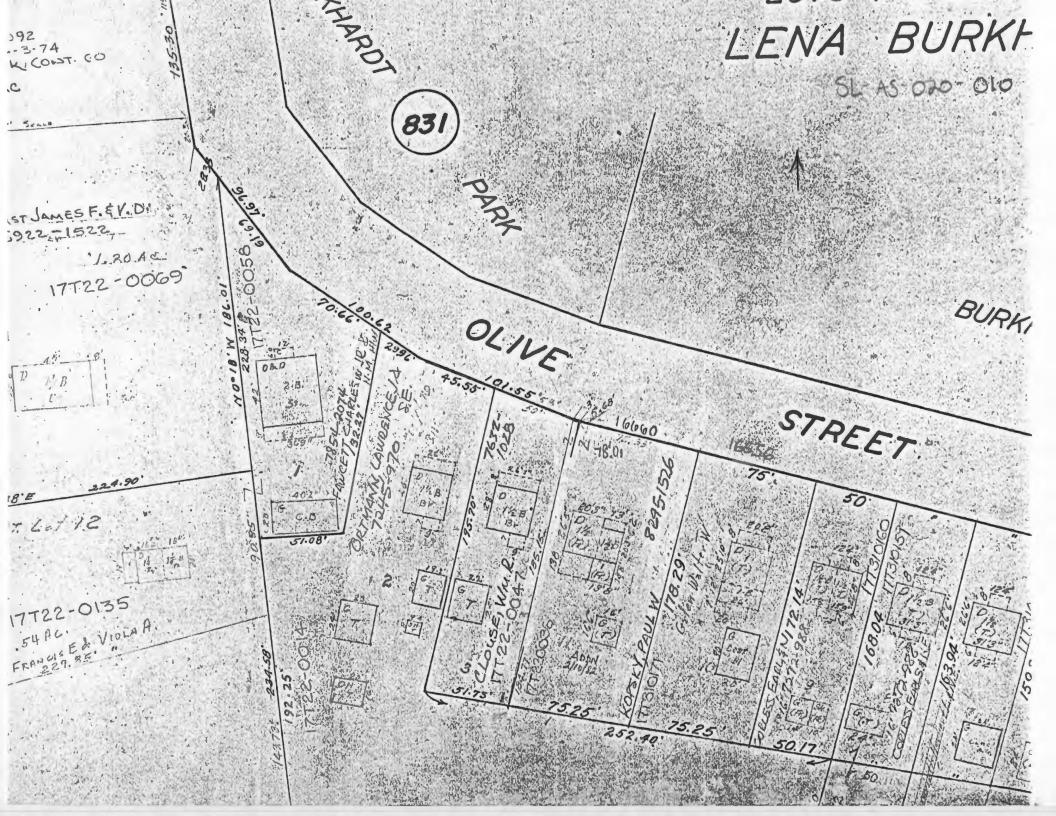

|                                                                                       | 48. Date 49 Revision Date(s)                  |

Fannie Theresa Buck House 16656 Chesterfield Airport Road

## 43. continued

Fannie Theresa Buck, a widow, for \$2,550. This price suggests that the house was already standing. The use of structural tile was repeated in later houses the Burkhardts built.





St. Louis County Parks
48 Date 49 Revision Date(5)

8/89

| 17T220036                                             | 4 Pies                                                                           | ent Name(s)                                                                                                                                                |                                   |                                                       |                    |
|-------------------------------------------------------|----------------------------------------------------------------------------------|------------------------------------------------------------------------------------------------------------------------------------------------------------|------------------------------