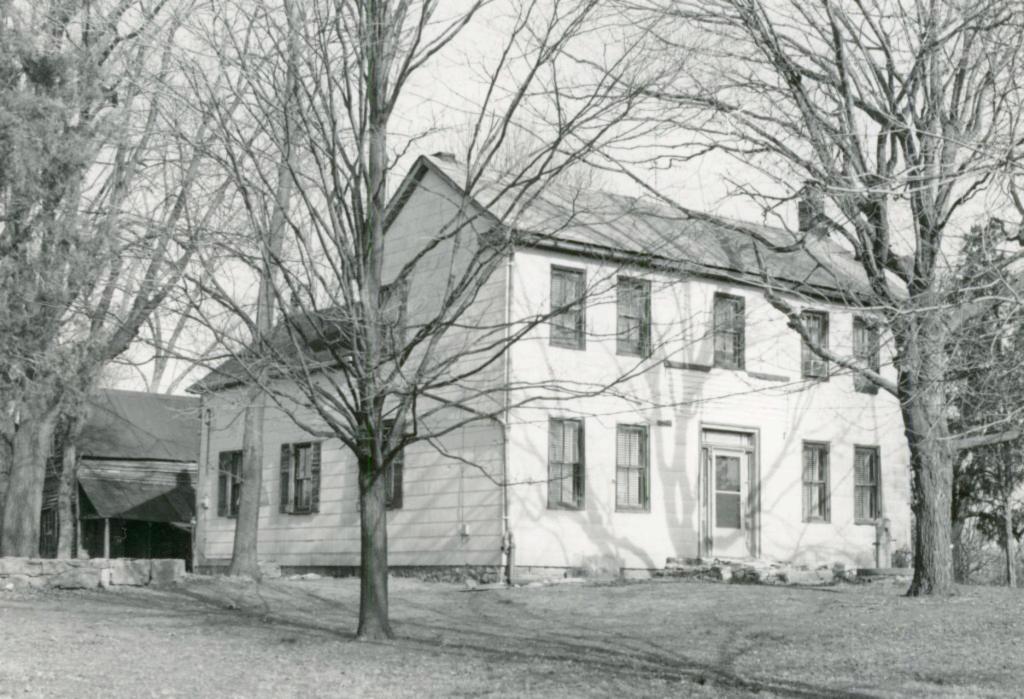

|                                                       |

Ober-Beckemeier Farm 14415 Olive Blvd.

# 43. continued

the main house. August Beckemeier bought this tract of land on Olive in 1905. Ultimately his farm included sixty-four acres on the bluff and seventy-one acres in the bottom. He lived until 1957, when he left the bottom farm to his son Rudolph and divided the bluff farm between his daughters Elsa Hoechst and Minna Waldmann. Mrs. Waldmann inherited this part. This probate records refer to a house of four rooms, which must be a house other than this one, which is larger.

#### 44. continued

several old farm buildings.







lived near Bridgeton on another estate called "Sunnymead" and who died in 1880. was referred to in the estate's subdivision as the Moss Hunton Lands because Hunton had acquired it from his father-in-law Dr. James W. Moss. Lots 4, 5 and 6 were sold in 1881 to 3 Jacob Hoefer for \$2,852.28. Hoefer lived until 1910, leaving a wife, a daughter Paulina,

44 Description of Environment and Outbuildings House sits on a hill far distant but still visible from the road. It has a small barn and several other outbuildings.

St. Louis County Probate Court, #170, 527, 3216 and 63569. St. Louis County Recorder of Deeds, Book 16, p. 391; 313, 84&86; 332, 329; 425, 259; 1347, 511; 7448, 2080.

2 County

Lat

10

1.3

Long

46. Prepared by E. Hamilton 47. Organization St. Louis County Parks 48. Date 49