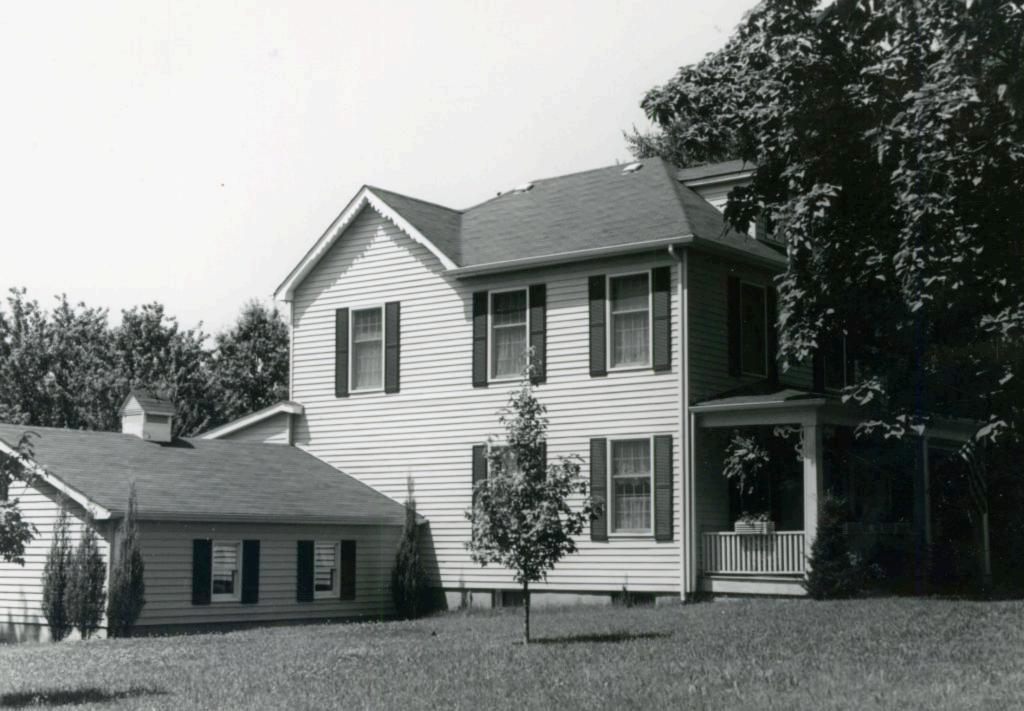

aside on Olive, now forming the major part of the Lake settlement, and that the rest of this property be divided between her brother Richard H. Stevens, Jr. (the east part), and her sister Corinne, the wife of Alfred T. Smith (the west part).

In 1912 Richard Stevens and his sons Richard Jr. and John sold their 50 acres to Charles S. Stemme, who owned a large farm west of here. The property became the home of Charles H. Stemme, called Charles Stemme, Junior, his son: and then of Howard William Stemme, his son. Charles S. died in 1938. Howard married Naomi Weiss in 1959. They owned this property until after 1985, when they divided it into two lots. At that time it included both this house and the newer one to the west. Judging by the style of the house, it was probably built about 1910.





| 1 No<br>16R340160                         | 4 Pres                               | ent Name(s)                                                             |