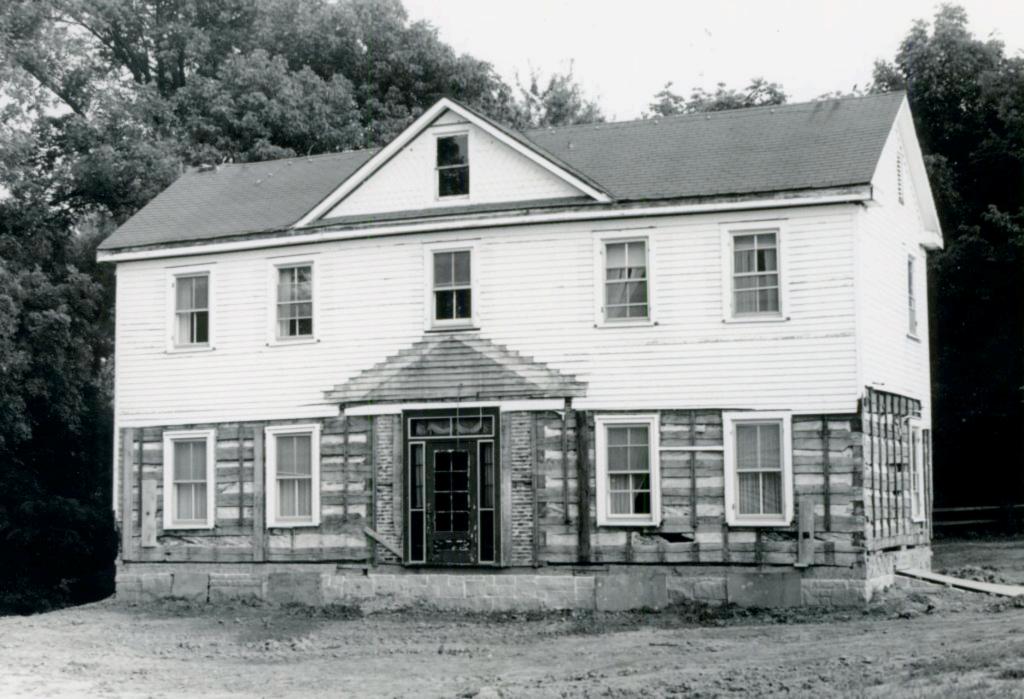

to the Barnes Continuing Care Corporation, which plans to build a long-term care facility there. When the house was threatened with demolition, Davis enlisted the aid of St. Louis County's Parks Adivsory Committee, the Chesterfield Chamber of Commerce, and the Chesterfield Parks and Recreation Advisory Committee. A fund-raising campaign succeeded in obtaining the funds to move the house to nearby Faust Park, where it is currently undergoing restoration.

## 45. continued

St. Louis City Recorder of Deeds, Book D, p. 187; F, 244; G<sup>4</sup>, 367; H<sup>4</sup>, 415; Z<sup>6</sup>, 100; 489, 279.

St. Louis City Probate Court, 1688, 2904, 4077.

St. Louis County Recorder of Deeds, Book 5, p. 85; H, 157; 15, 368; 16, 424, 17, 612; 43, 604; 290, 283.

St. Louis County Probate Court, 653.







4 Present Name(s)

5 Other Name(s)

Office of Historic Preservation, P.O. Box 176, Jefferson City, Missouri 65101

HISTORIC INVENTORY

| 2 County