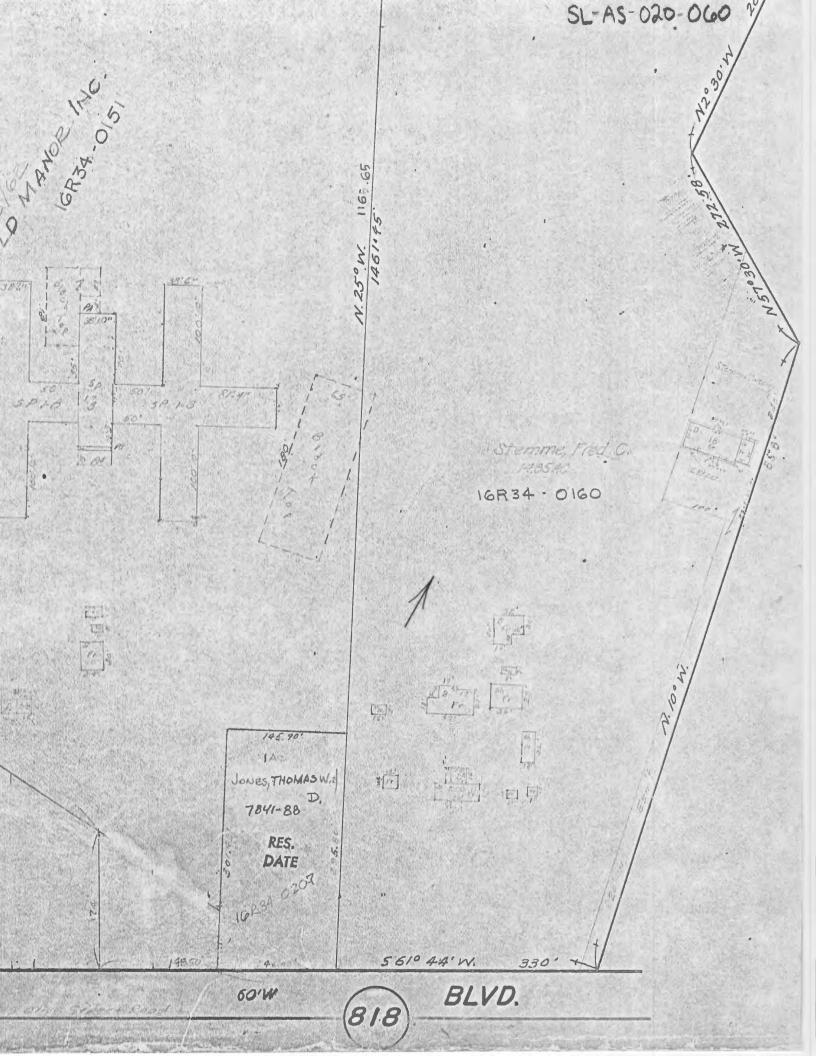

| H     |

Charles Stemme House 13969 Olive Blvd.

## 42. continued

story and a half. It has a shed-roof screen porch along the west side.

# 43. continued

sons Walter, Stanley and Wesley here. The farm is still operated by Wesley Stemme and his son Warren. Herman Stemme was also a prominent farmer in this area, but this was not his house.

## 44. continued

steep bank, and the house is further screened by several old trees.





Office of Historic Preservation, P.O. Box 176, Jefferson City, Missouri 65101

HISTORIC INVENTORY

| 1 N16R340061                                    | 4. Pre.                   | sent Name(s)                                                            |                                                     | -            |
|-------------------------------------------------|---------------------------|-------------------------------------------------------------------------|-----------------------------------------------------|--------------|
| 2 County                                        |                           | Hill-Sellenriek House                                                   |                                                     | 20           |
| St. Louis