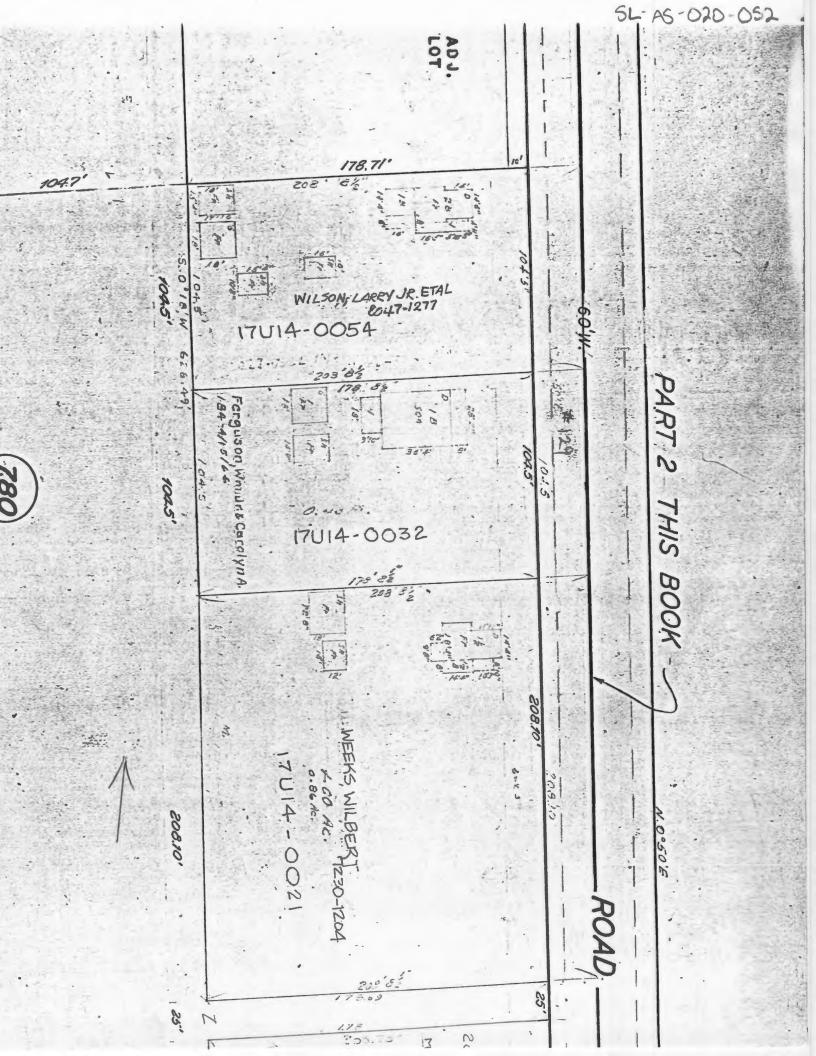

| 1          |

Second Dr. Robert Terry House 129 Long Road

## 43. continued

that the doctor got the money for the new house by winning on the "weather tickets," a form of gambling. Dr. Terry died in 1934, leaving no will, and in 1938 his widow Rosa and children George, Elmer, Clyde, William Davey, and Louise C. Macalady sued each other over the estate. This property was then sold to Erwin and Irma Kroenung for \$2050. Erwin Kroenung later recalled that the horse weeds were up to the gutters because of the neglect resulting from the feuding.





| 17U140021                        | 4 Pre                            | esent Name(s)                                                             |                                       |            |
|----------------------------------|----------------------------------|---------------------------------------------------------------------------|---------------------------------------|------------|
| 2 County                         |                                  | Peter Kesselring House                                                    |                                       | 20         |
| St. Louis                        | 5. Ot                            | her Name(s)                                                               |                                       |