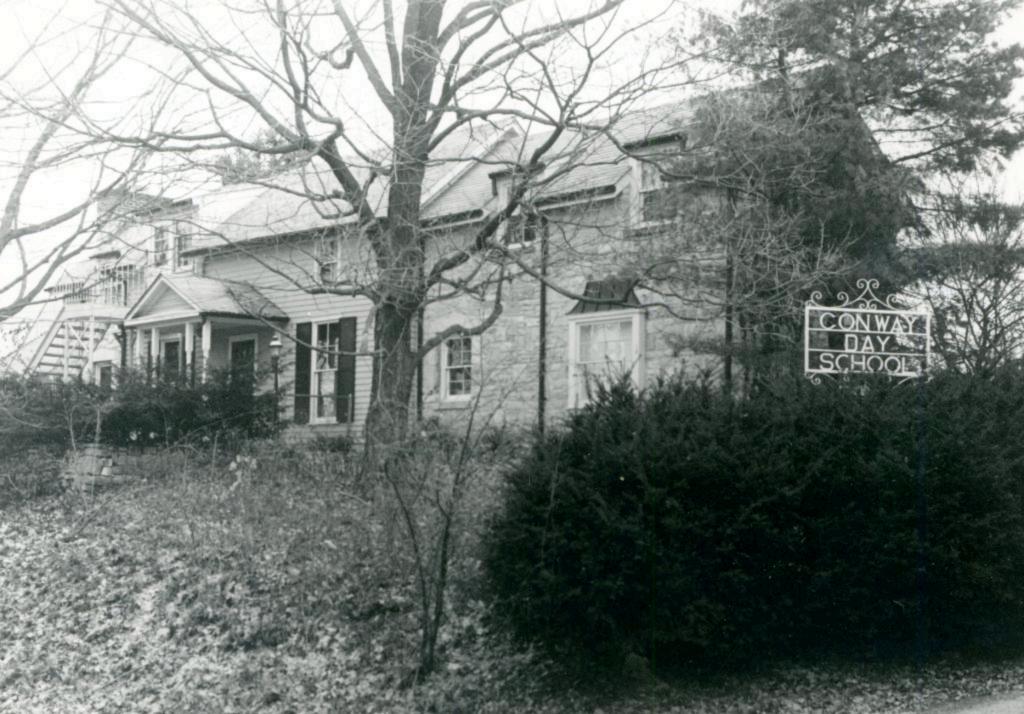

HIBLER, In memory of Susanna In memory of William who departed this life Feb 15 1845 ae 58y and 5d William Green s/? and Susanna born (1818?) died 3/12/1868

FITZGERALD, James W. and Elizabeth his wife James 12/6/1812 - 10/22/1883 Elizabeth 3/4/1817-6/20/1867 Josephine d/James & Elizabeth died 7/6/1867 as 25y 5m ld Jasper s/James & Eluzabeth died 6/8/1872 as 23y 5m 14d

Also: \_\_\_\_, child of William and Maggie born 1872 died 1875

HIBLER, William D. 3/19/1819 - 11/17/1883 Ocy A. 5/20/1825 - 3/8/1856 Huldah died 10/5/1873 as 18y 8m 10d M. M. d/William & O. A. died \_\_ 1874 as 30y 4m 26d

SMITH, Andrae FISHER, Lucy A. died July - 1847

as 7y 2d

FITZGERALD, Alice 11/28/1859 - 6/14/1900

Lucy 7/1/1845 - 12/4/1921

Marshall 5/27/1851 - 12/6/1902

, wife of W. J. B. 5/29/1855 -

3/18/1866



| 19R530012                                                                  | 4 Pre                                 | sent Name(s)                                                             |                                              |  |  |  |
|----------------------------------------------------------------------------|---------------------------------------|--------------------------------------------------------------------------|----------------------------------------------|--|--|--|
| 2 County                                                                   |                                       | Louis C. Kraus House                                                     |                                              |  |  |  |
| St. Louis  Location of Negatives