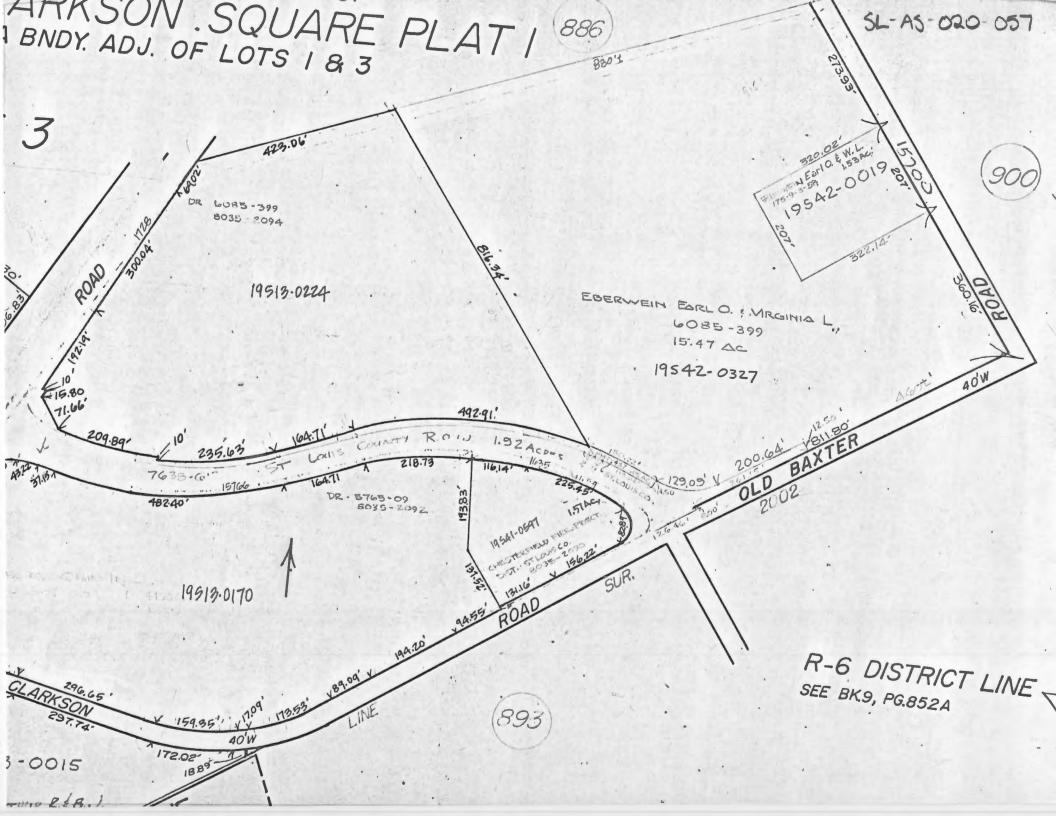

|

Ernst Eberwein House 1627 Old Baxter Road

#### 43. continued

1939, leaving this tract to his son Otto E. Eberwein and the rest of his farm to his daughters Amelia and Matilda and to two grandchildren, Elmer Eberwein and Christina Smith. Otto E Eberwein died in 1964 at the age of 79, leaving a widow Catherine Margaret, called Maggie C., and son Earl O. By then the real estate which was somewhat reduced in extent, was valued at \$45,000. The house remains the property of Earl O. Eberwein, grandson of the builder.

#### 44. continued

Clarkson Road has now been cut through the northwest part of the farm from southwest to the northeast, and Baxter Road has been rerouted from southeast to northwest. The old right-angled turn, now purely a local road, is now called Old Baxter Road.







8/89

Uffice of Historic Preservation, P.O. Box 176, Jefferson City, Missouri 65102 058
HISTORIC INVENTORY

|                                                                                                                                                                                                                           | 4 Presi                                    | ni Name(s)