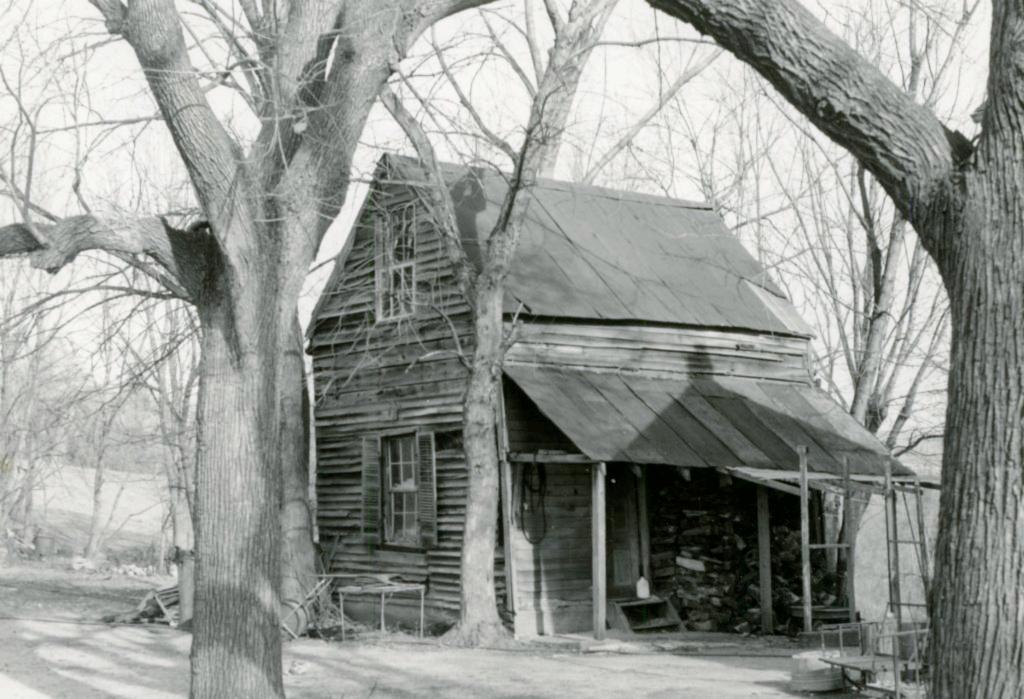

|                                                       |

Ober-Beckemeier Farm 14415 Olive Blvd.

# 43. continued

the main house. August Beckemeier bought this tract of land on Olive in 1905. Ultimately his farm included sixty-four acres on the bluff and seventy-one acres in the bottom. He lived until 1957, when he left the bottom farm to his son Rudolph and divided the bluff farm between his daughters Elsa Hoechst and Minna Waldmann. Mrs. Waldmann inherited this part. This probate records refer to a house of four rooms, which must be a house other than this one, which is larger.

#### 44. continued

several old farm buildings.







lived near Bridgeton on another estate called "Sunnymead" and who died in 1880. was referred to in the estate's subdivision as the Moss Hunton Lands because Hunton had acquired it from his father-in-law Dr. James W. Moss. Lots 4, 5 and 6 were sold in 1881 to 3 Jacob Hoefer for \$2,852.28. Hoefer lived until 1910, leaving a wife, a daughter Paulina,

44 Description of Environment and Outbuildings House sits on a hill far distant but still visible from the road. It has a small barn and several other outbuildings.

St. Louis County Probate Court, #170, 527, 3216 and 63569. St. Louis County Recorder of Deeds, Book 16, p. 391; 313, 84&86; 332, 329; 425, 259; 1347, 511; 7448, 2080.

2 County

Lat

10

1.3

Long

46. Prepared by E. Hamilton 47. Organization St. Louis County Parks 48. Date 49 Re