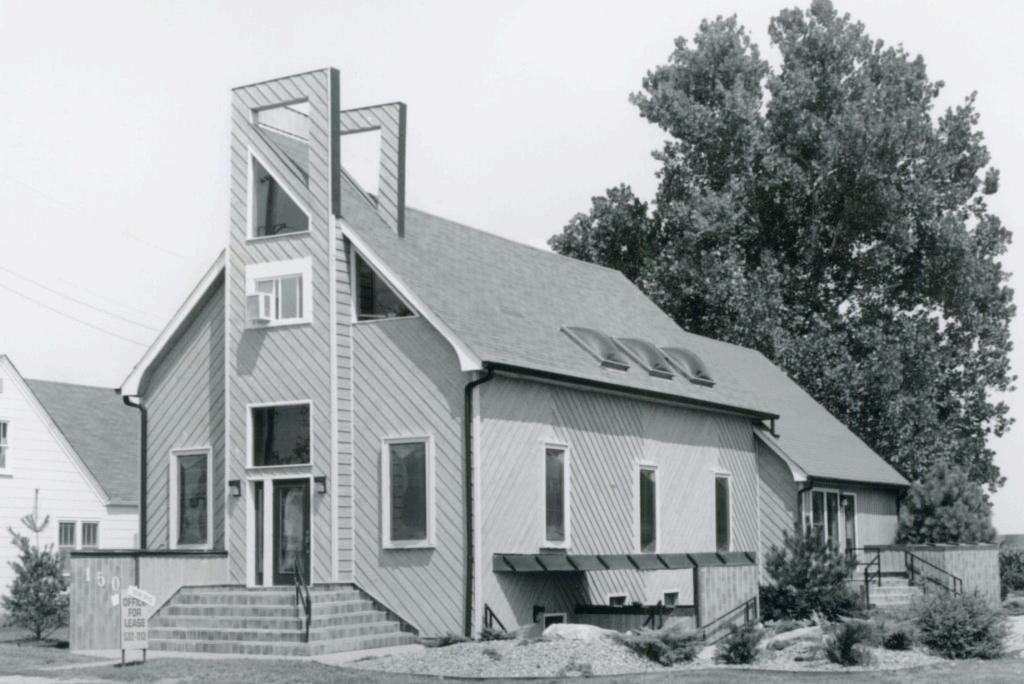

|

former St. Thomas Evangelical Church 150 Building, 150 Long Road

## 43. continued

Gumbo Bottoms. This building was first adapted for use as a residence and then radically transformed into offices in the early 1980's.





Office of Historic Preservation, P.O. Box 176, Jefferson City, Missouri 65101
HISTORIC INVENTORY

| 1 No                                      | 4 Pre                    | sent Name(s)                                                         |                                                     |         |
|-------------------------------------------|--------------------------|----------------------------------------------------------------------|-----------------------------------------------------|---------|
| 19\$420327<br>2 County<br>St. Louis       |                          | Ernst Eberwein House                                                 |                                                     |         |
|                                           | 5. OII                   | n