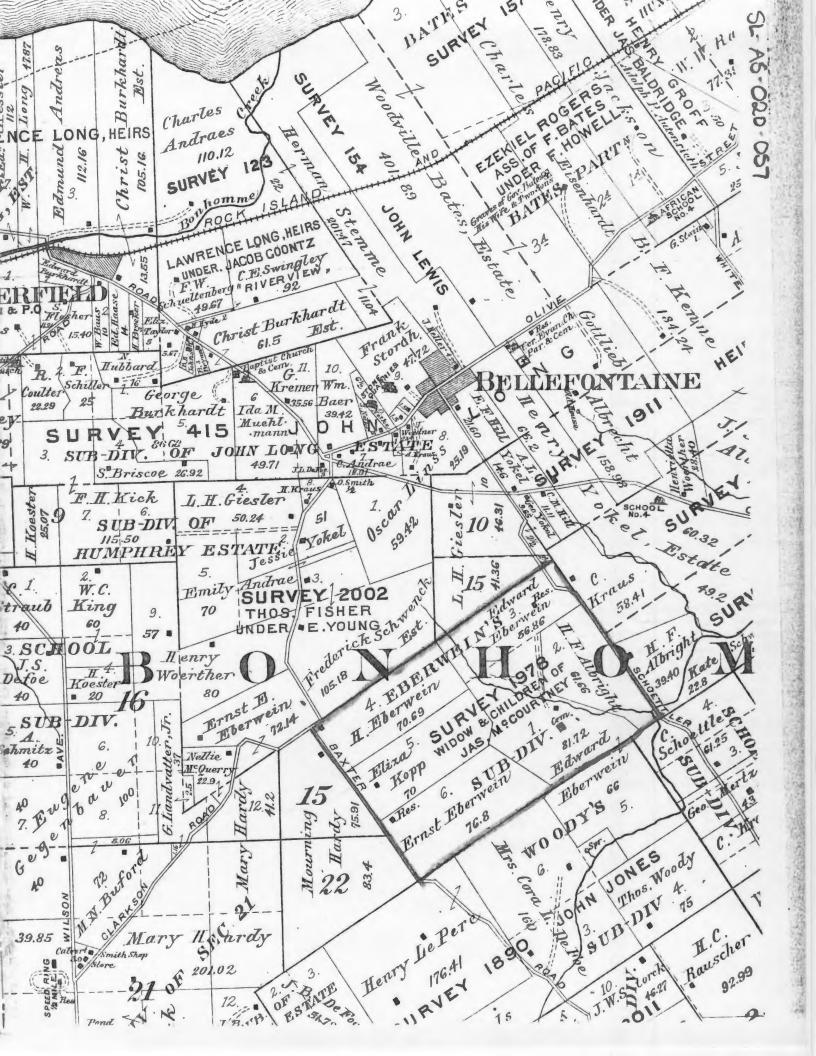

|

Ernst Eberwein House 1627 Old Baxter Road

#### 43. continued

1939, leaving this tract to his son Otto E. Eberwein and the rest of his farm to his daughters Amelia and Matilda and to two grandchildren, Elmer Eberwein and Christina Smith. Otto E Eberwein died in 1964 at the age of 79, leaving a widow Catherine Margaret, called Maggie C., and son Earl O. By then the real estate which was somewhat reduced in extent, was valued at \$45,000. The house remains the property of Earl O. Eberwein, grandson of the builder.

#### 44. continued

Clarkson Road has now been cut through the northwest part of the farm from southwest to the northeast, and Baxter Road has been rerouted from southeast to northwest. The old right-angled turn, now purely a local road, is now called Old Baxter Road.







8/89

Uffice of Historic Preservation, P.O. Box 176, Jefferson City, Missouri 65102 058
HISTORIC INVENTORY

|                                                                                                                                                                                                                           | 4 Presi                                    | ni Name(s)