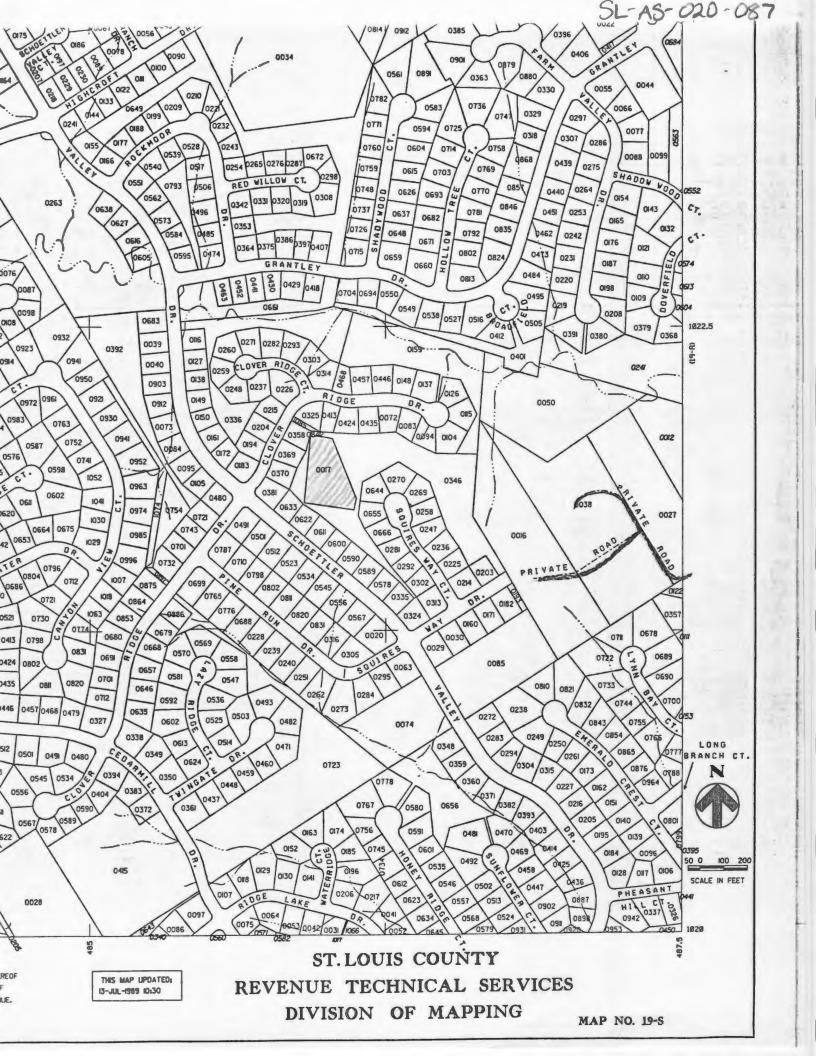

ty         |                                         |                   |
| St. Louis County                   |                       |                                          | 47. Organization St. Louis County Parks |                   |
|                                    |                       | s, Book U, p. 524.                       | 48. Date 49 Revision Date(s)            |                   |
| our Louis or cy in                 | action peed           | o, book o, p. 324.                       | 0/80                                    |                   |

Eberwein Cemetery Squires Way Court

## 43. continued

is that of Henry Eberwein's wife Christiane, who was born in Grumbach, Prussia, in 1820 and died in 1868. This explains his concern that the cemetery be preserved.



# St. Louis Genealogical Society, Old Cemeteries, St. Louis County Volume II (1983), p. 117

EBERWEIN CEMETERY Harry and Jacqueline Hunt Whitworth

Virtually in the heart of a subdivision, on the crest of a hill behind houses on Schoettler Valley Road (a continuation of Country Ridge Drive off of Baxter Road). Copied by the Whitworths in November 1982, this cemetery was apparently in a rapidly-deteriorating condition. It had been vandalized.

EBERWEIN, Christiane wife of H. G.
born Grumbach Preussen 22 Sep 1820
died 5 April 1868

Heinrich C.
born Goettingen Preussen 22 Oct 1805
died 14 Mar 1858 - should be 1888

Lavinia 28 Jun 1891 - 18 Jul 1891

Arthur F. (piece of stone)

SCHNEIDER, Johanna nee Sahm 23 Feb 1833 - 23 Jan 1881

Gustav 9 Mar 1864 - 22 Jan 1881 )ss

Carl son of G. & J. 10