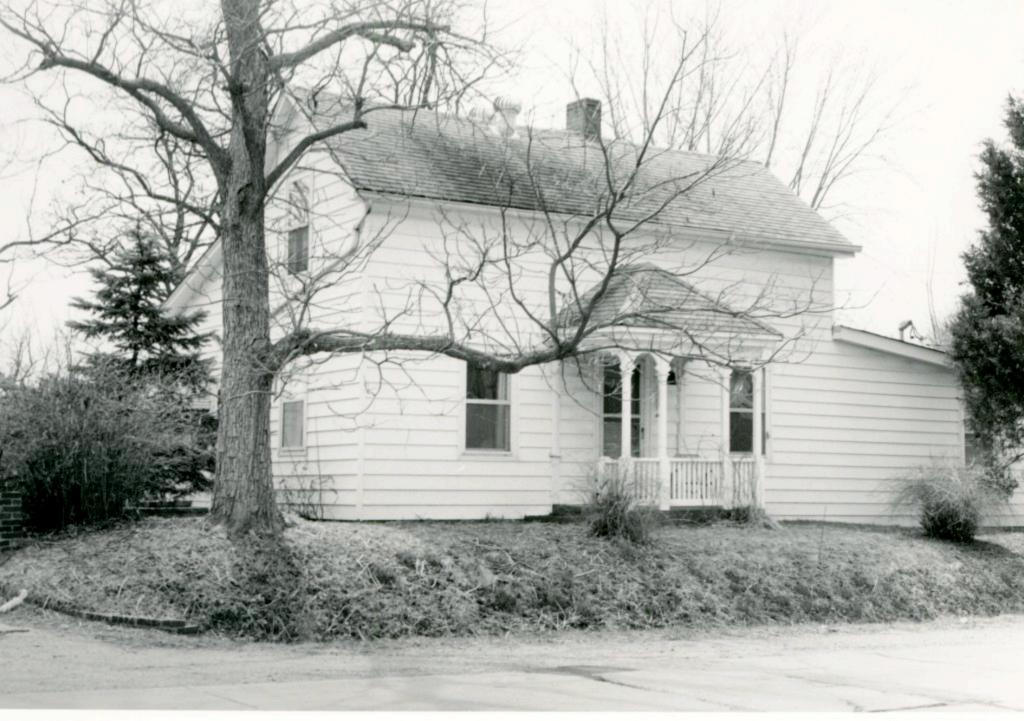

Horse Creek Road

## 43. continued

a quick profit, however, selling it later in 1885 for \$1,500. The buyer was James B. Eatherton, member of the family for whom nearby Eatherton Road is named. At the same time Eatherton acquired an adjacent 126 acres. When Eatherton died in 1901 about 150 of the 200 acres were in cultivation, worth about \$350 a year. This house could not have been Eatherton's residence, however, because that house was reached by a private road over part of the farm. Possibly it was used by one of his five sons or three daughters. His wife Martha died less than two years after her husband. This part of the farm was acquired by the youngest daughter, Emma, and her husband John C. Corless, who also owned property farther east on the north side of Wild Horse Creek Road.





on information provided by Alvin Steines, who was then the owner of the property. According to her, this building was built for \$2,000 for the Bethel Methodist Church, which had been formed the previous year. The pastor at the time was Wesley J. Browning. Bethel

from the road by the narrow channel of Wild Horse Creek.

45 Sources of Information Chylene Jahn Daub, Golden Anniversary of Ellisville, Missouri 1932-1982 (1983), pp. 216-217. continued

1 Mis

2 County

Lat Long

> 46. Prepared by E. Hamilton 47. Organization St. Louis County Parks 49 Revision Date(5) 48 Date 8/88

01d Bethel Methodist Church 25000 Wild Horse Creek Road

43. continued

was on the Meramec Circuit, which included churches at Franklin, Eureka, and Glencoe as well as in Jefferson County. The congregation suffered