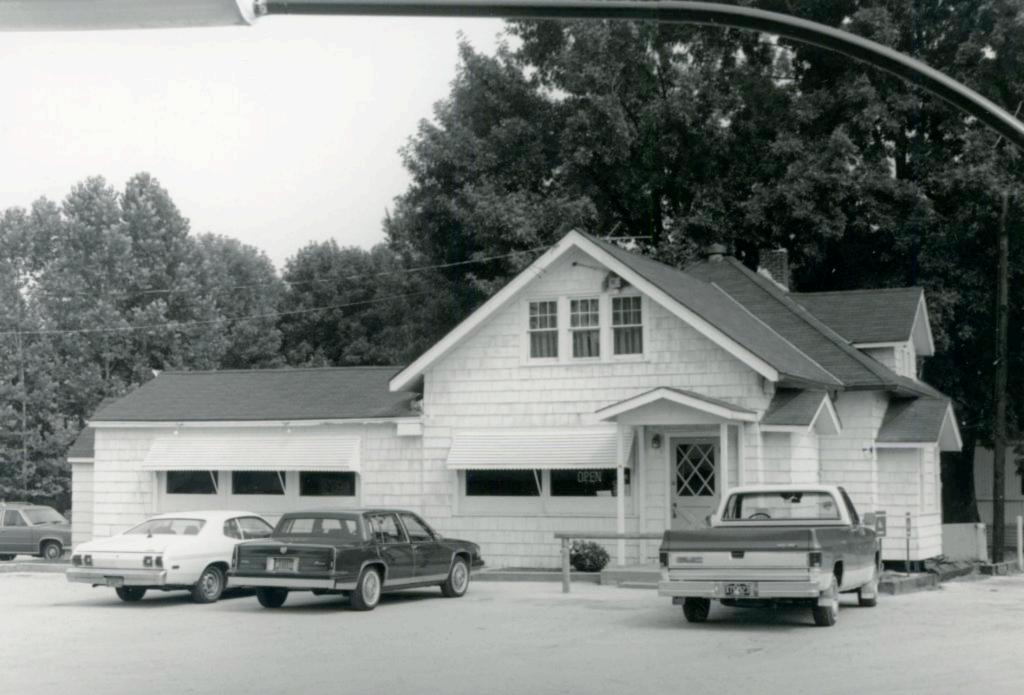

|

Airport Road Cafe 17519 Chesterfield Airport Road

### 42. continued

supported by two slender posts and antae. A three-part window under the gable is six-over-six.

### 43. continued

Edwin R. Fryer and his wife Flossie Mae, John Leroy Fryer and his wife Ina Grace, and Paul Clarence Joseph Fryer and his wife Grace D. These people owned the property until 1955, when they sold it to Barbara Houser of St. Louis. If the building was constructed as a residence, as the present manager of the Cafe says, it was probably built by the Pujols. It must have been used as a restaurant prior to 1955, and perhaps throughout the ownership of the Fryer children. More research is needed on this attractive structure.



| HISTORIC IN                                                             | controlled a control of the first of the control of |                                        |              |
|-------------------------------------------------------------------------|---------------------------------------------------------------------------------------------------------------------------------------------------------------------------------------------------------------------------------------------------------------------------------------------------------------------------------------------------------------------------------------------------------------------------------------------------------------------------------------------------------------------------------------------------------