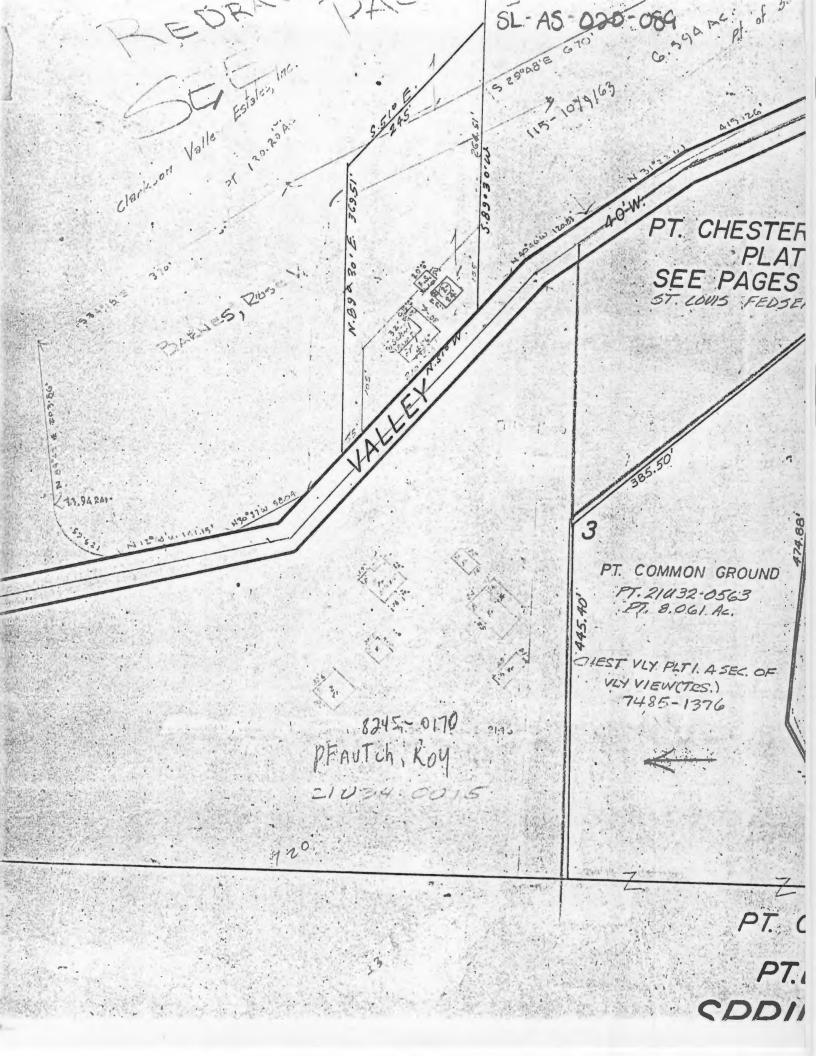

| Road           |
| red-painted barns behind it.                                                          | Grounds have recently become overgro                                                                                                                  | ad and has two<br>wn.                                                                                       |                |
| Chylene Jahn Daub, Golden Ar<br>St. Louis County Probate Cou                          | nniversary of Ellisville (1983), p. 41.                                                                                                               | 46. Prepared by Esley Hamilton  47. Organization  St. Louis County Parks  48 Date 49 Revision Date(s)  8/89 |                |





Uffice of Historic Preservation, P.O. Box 176, Jefferson City, Missouri 65102

HISTORIC INVENTORY

| 1 1111                                                     | 4 Present Name(s)                                                              |                                                                                                                                   |
|------------------------------------------------------------|--------------------------------------------------------------------------------|-----------------------------------------------------------------------------------------------------------------------------------|
| 21U320590                                                  | Oak Ridge School No. 2                                                         | r