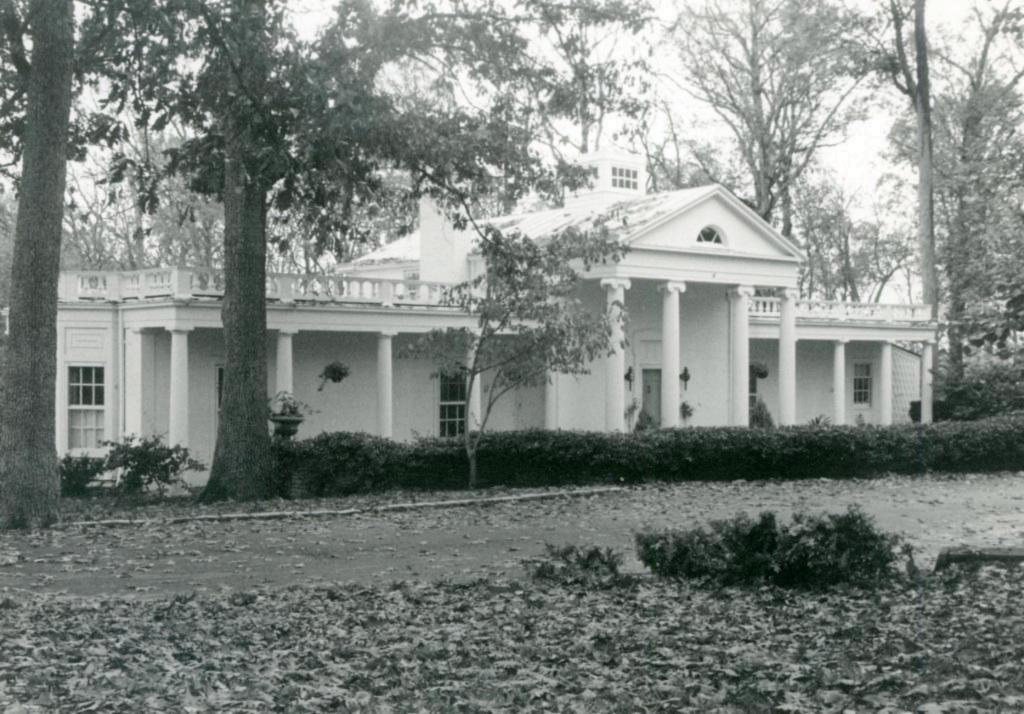

| 8/89                                    |             |

"White Oaks," William T. Deacon House 15020 Conway Road

### 42. continued

addition. House faces west, at right angles to road.

### 43. continued

moved to this location by 1943, and by the end of the war Deacon had become a manufacturer's agent for the Solvents and Plastics Company with offices in Clayton. He died November 29, 1959. The property was later owned by Howard F. Baer, the prominent St. Louis businessman who wrote St. Louis To Me and who has been active in nearly all aspects of the city's cultural life. He moved here from 45 Portland Place, a striking modern house designed by Frederick Dunn. Mrs. Baer is a daughter of Louis Aloe, for whom the plaza in front of Union Station was named.





| 1 Nº 18R110097                                          | 18R110097                                                 |                                                                                                                                                                                    |                                                     |                    |  |
|---------------------------------------------------------|-----------------------------------------------------------|------------------------------------------------------------------------------------------------------------------------------------------------------------------------------------|-----------------------------------------------------|--------------------|--|
| 2 County