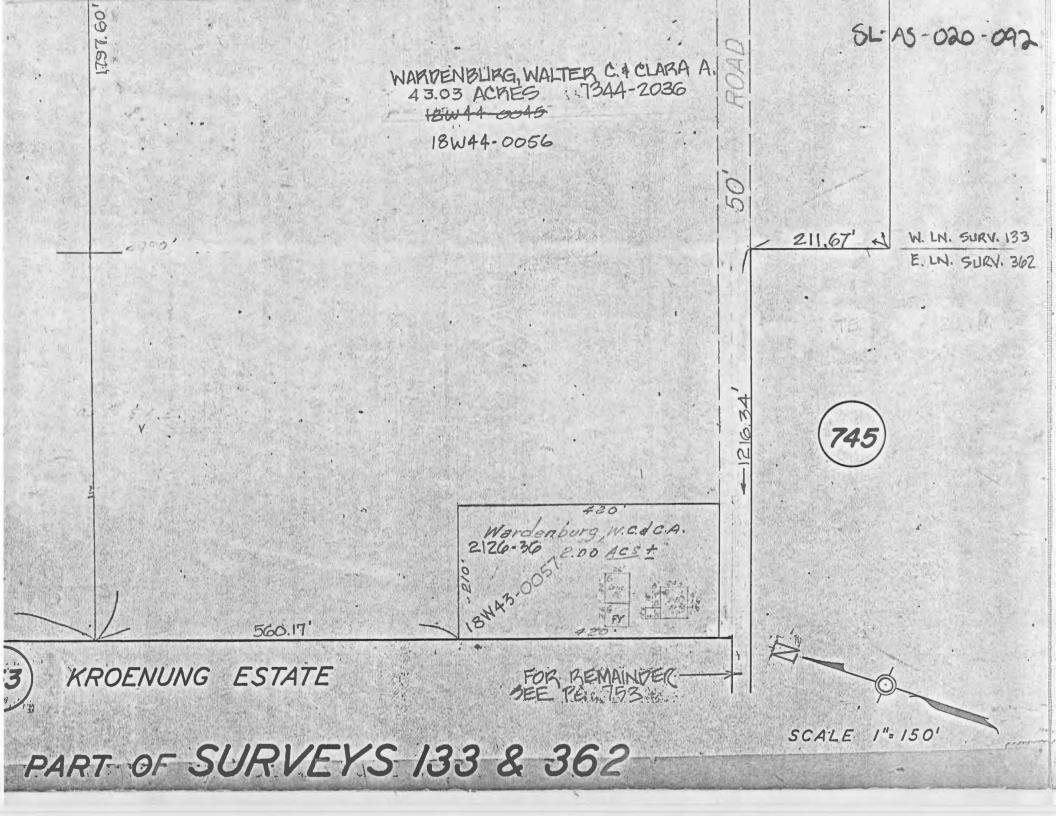

d to Santa Ana, California, a few years later and sold this to the present onwers, Eric James Haug and Lauren Strutman. Although the early history of this property is cloudy, the log portion may go back to the time of Laplante. Probably the house was modernized by Barner or Steiner.

2963.4 WALLS 6897-841 GENOVESE D.R. ZO.R. 012ª 78/2-1933 3,342425. 18711-0048 SL- A5-020-091 2009.X7 865,19 Lagy Nagy 16121 WALMOT HILL FAIRM HR 510 HAUG ERIC LAMES BIRE 469 187/20069 7.84 Ras 30 7900-132 DALTON, DAVIDK. 492.15 0.42-44.89 18721-0021 & LINDA S. 18,100 IMPS SICALE 1"=150'



Cour

Other Name(s)

48. Date

9/89

49 Revision Date(s)

Puellman-Wardenburg Farm 18313 Wardenburg Road

# 42. continued in 1917 it was valued at \$7,500.

43. continued which has recently been designated Wardenburg Road.



SL- A5-020-092 WARDENBURG ROAD



| 17R140060                                                         | 4 Present Name(s)                                                                                               |                                         |             |
|-------------------------------------------------------------------|-----------------------------------------------------------------------------------------------------------------|-----------------------------------------|-------------|
| 2 County                                                          | Byrd-Hoefer Farm                                                                                                |                                         |             |
| St. Louis