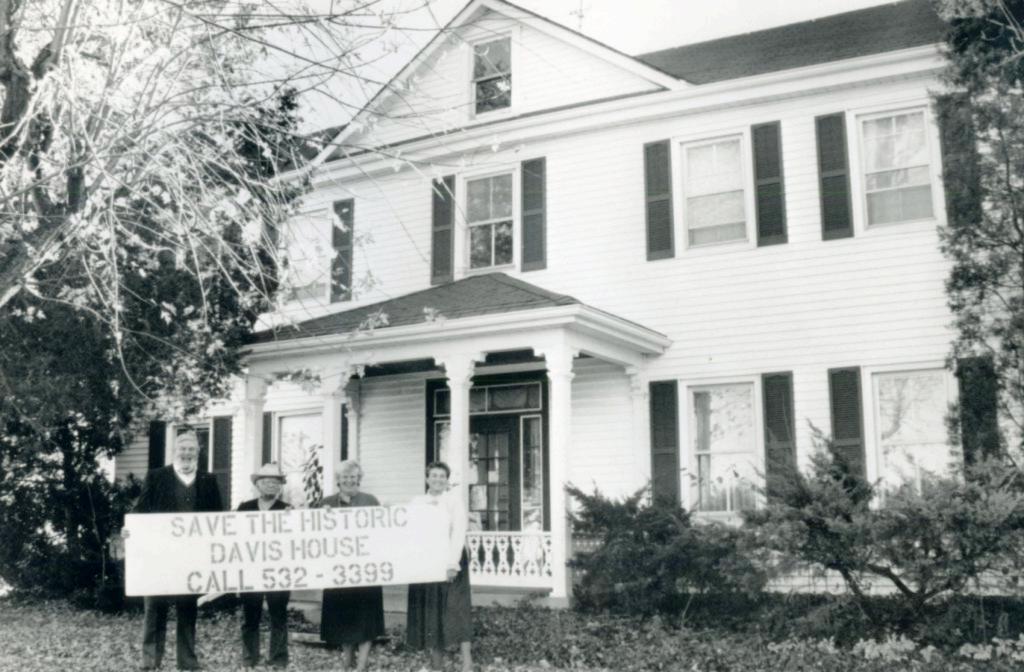

o the Barnes Continuing Care Corporation, which plans to build a long-term care facility there. When the house was threatened with demolition, Davis enlisted the aid of St. Louis County's Parks Adivsory Committee, the Chesterfield Chamber of Commerce, and the Chesterfield Parks and Recreation Advisory Committee. A fund-raising campaign succeeded in obtaining the funds to move the house to nearby Faust Park, where it is currently undergoing restoration.

## 45. continued

St. Louis City Recorder of Deeds, Book D, p. 187; F, 244; G<sup>4</sup>, 367; H<sup>4</sup>, 415; Z<sup>6</sup>, 100; 489, 279.

St. Louis City Probate Court, 1688, 2904, 4077.

St. Louis County Recorder of Deeds, Book 5, p. 85; H, 157; 15, 368; 16, 424, 17, 612; 43, 604; 290, 283.

St. Louis County Probate Court, 653.







4 Present Name(s)

5 Other Name(s)

Office of Historic Preservation, P.O. Box 176, Jefferson City, Missouri 65101

HISTORIC INVENTORY

| 2 County