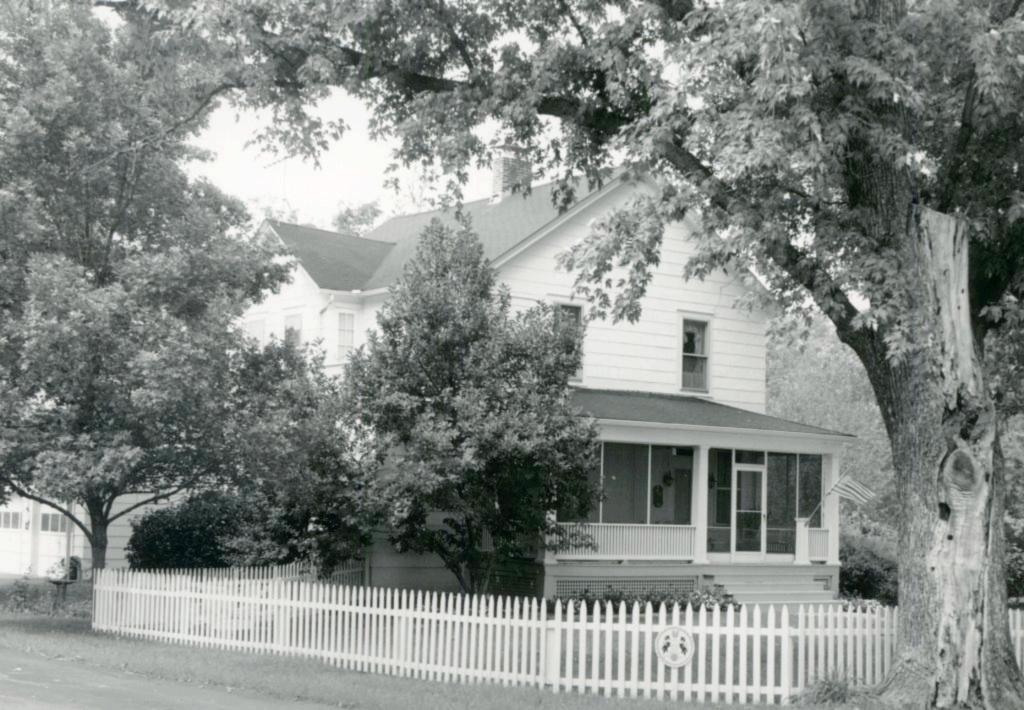

o the wood before the plaster was applied. The lower level has a concrete floor which has been grained to simulate oak. The fireplace on the east wall has a brick mantel which was built recently as a replacement for the earlier wooden mantel. Vertical board siding has been used to enclose the space beneath the stair, creating two closets on the north wall of the cabin. A cellar was reported to have existed in 1915. It must have been under one of the two sections which were demolished in the 1940's.

### 45. continued

Frances R. Stuart, The Mixed-up House of Stuarts (n.p., n.d.).

Catherine Jolly Pratt et al, City of Ellisville (n.p. 1976), p. 46-47.

Helen Davis, "Stuart Log Cabin", Along the Trail, II (August 1972)

Thomas, History of St. Louis County (Clayton, MO 1910) II, p. 37-38.





| HISTORIC                                                                              | Preservation, P.O. Box 176, Jefferson INVENTORY                                                                                                       | DL AS - 020 - 089                                                                                           |                |
|---------------------------------------------------------------------------------------|-------------------------------------------------------------------------------------------------------------------------------------------------------|-------------------------------------------------------------------------------------------------------------|----------------|
|