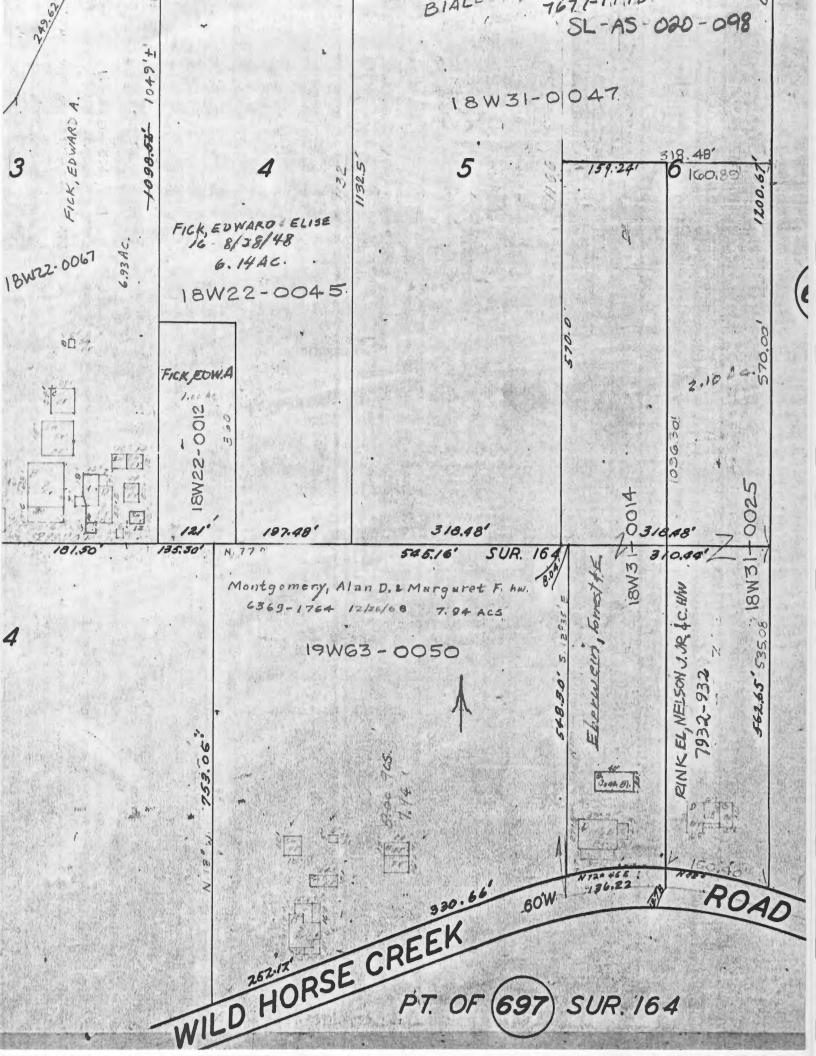

|                    |                                          |                              |     |
|                                |                    |                                          |                              |     |
| Sources of Information         |                    |                                          | 46. Prepared by              |     |
|                                |                    | eds, Book 24, p. 588.                    | E. Hamilton                  |     |
| St. Louis County Pr            | obate Court,       | case 7851.                               | 47. Organization             | -   |
|                                |                    |                                          | St Louis County Parks        | c   |





Uffice of Historic Preservation, P.O. Box 176, Jefferson City, Missouri 65102

|                                                                                                                                                                                                                    | - Fies