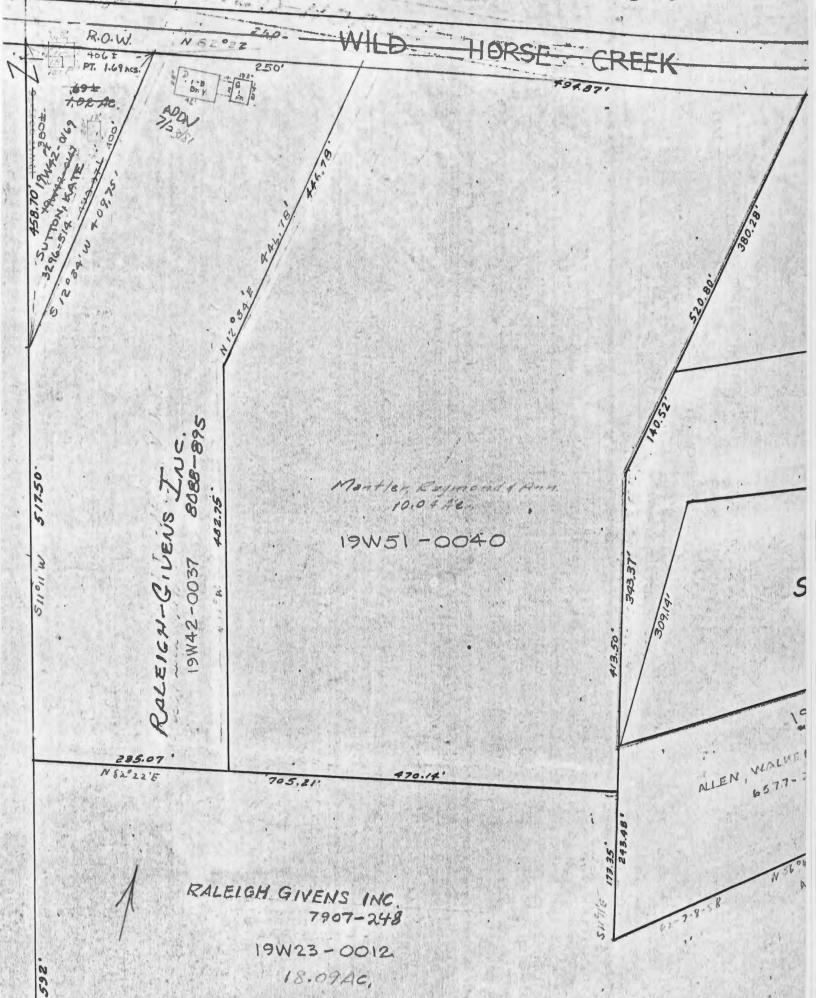

d Horse Creek Road

## 43. continued

a quick profit, however, selling it later in 1885 for \$1,500. The buyer was James B. Eatherton, member of the family for whom nearby Eatherton Road is named. At the same time Eatherton acquired an adjacent 126 acres. When Eatherton died in 1901 about 150 of the 200 acres were in cultivation, worth about \$350 a year. This house could not have been Eatherton's residence, however, because that house was reached by a private road over part of the farm. Possibly it was used by one of his five sons or three daughters. His wife Martha died less than two years after her husband. This part of the farm was acquired by the youngest daughter, Emma, and her husband John C. Corless, who also owned property farther east on the north side of Wild Horse Creek Road.





on information provided by Alvin Steines, who was then the owner of the property. According to her, this building was built for \$2,000 for the Bethel Methodist Church, which had been formed the previous year. The pastor at the time was Wesley J. Browning. Bethel

from the road by the narrow channel of Wild Horse Creek.

45 Sources of Information Chylene Jahn Daub, Golden Anniversary of Ellisville, Missouri 1932-1982 (1983), pp. 216-217. continued

1 Mis

2 County

Lat Long

> 46. Prepared by E. Hamilton 47. Organization St. Louis County Parks 49 Revision Date(5) 48 Date 8/88

01d Bethel Methodist Church 25000 Wild Horse Creek Road

43. continued

was on the Meramec Circuit, which included churches at Franklin, Eureka, and Glencoe as well as in Jefferson County. The congregation suffer