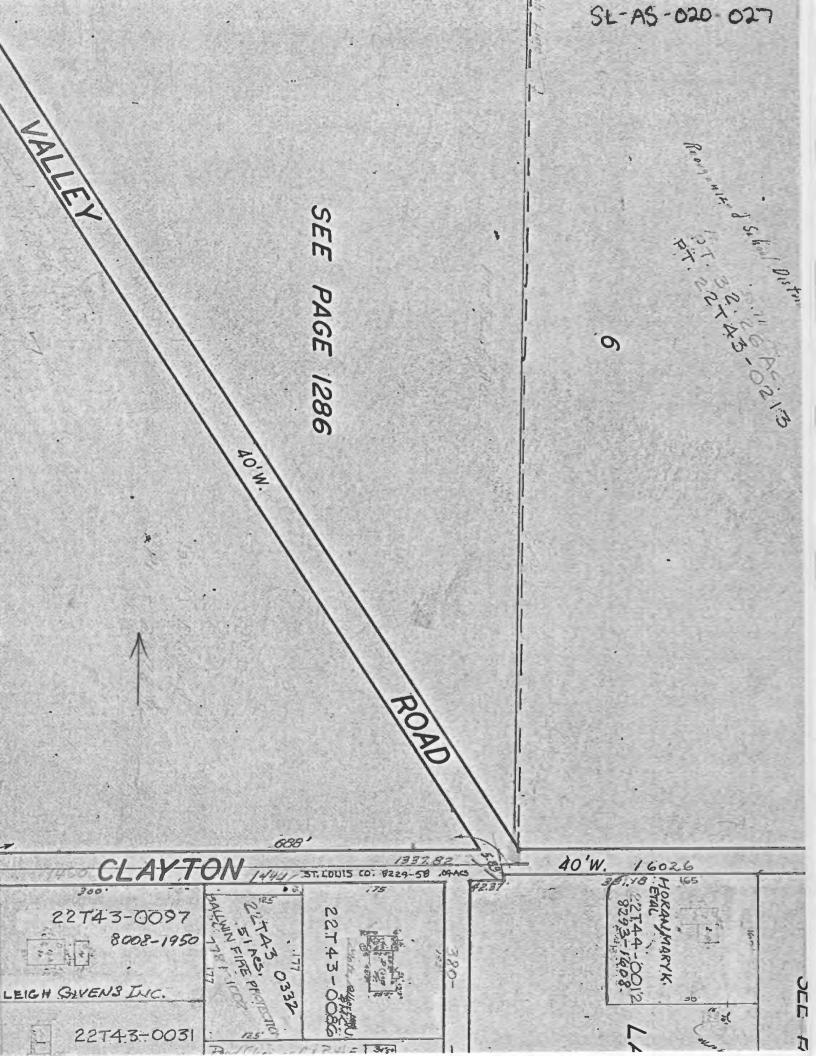

| Date(5)                                      |





| No<br>18R320054                            | 4 Pres         | Smith-Kron House                                                        |                                        |  |
|--------------------------------------------|----------------|-------------------------------------------------------------------------|----------------------------------------|--|
| County<br>St. Louis                        | 5. Oth         | 5. Other Name(s)                                                        |                                        |  |
| Location of Negatives                      |                |                                                                         |                                        |  |
| 34082-4                                    |                | 1430