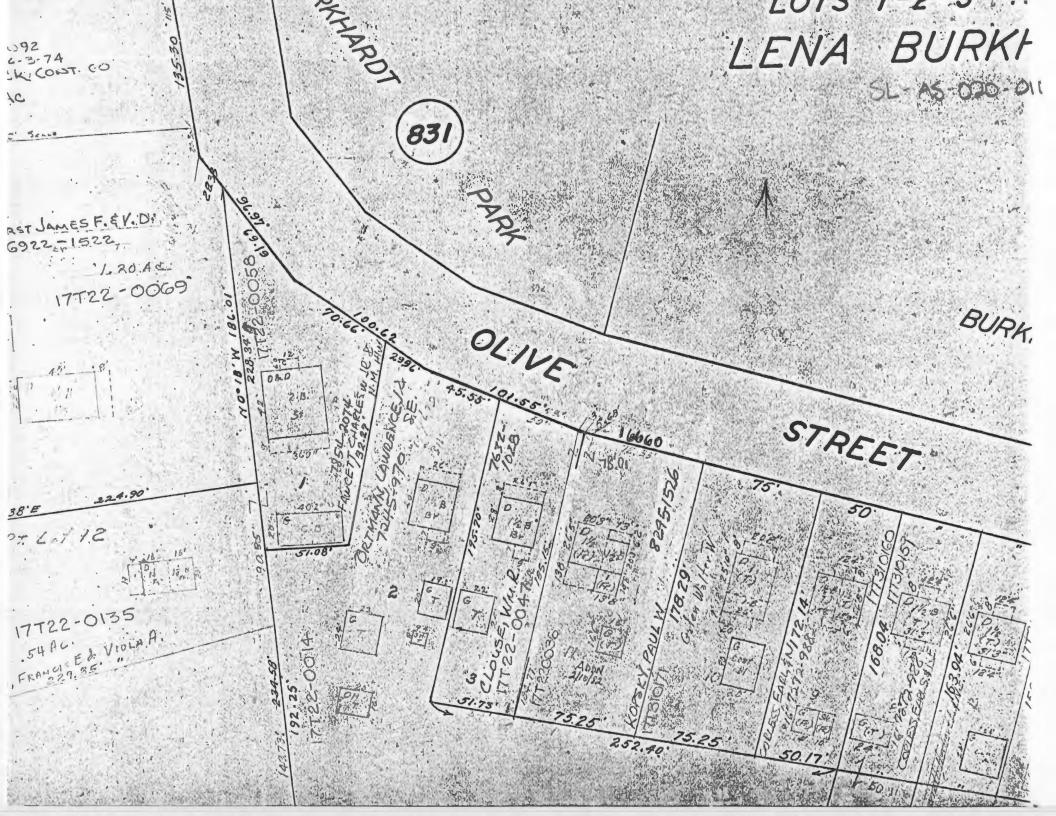

| 46. Prepared by                                       |                    |
| St. Louis Count                                       | y Probate Court,                                                                 | #18454                                                                                                                                                     |                                   | E. Hamilton 47. Organization                          | 1                  |

# 16660 Chesterfield Airport Road

## 43. continued

the style of the house it must have been one of the first built, but it was still owned by Lena Burkhardt at the time of her death in 1946. At that time it was described as "a one and one-half story five room modern frame dwelling."





| 17T220047                                         | 4 Pres                                        | ent Name(s)                                                                                                                                                  |                                |                                        |                                         |
|---------------------------------------------------|-----------------------------------------------|--------------------------------------------------------------------------------------------------------------------------------------------------------------|--------------------------------|----------------------------------------|-----------------------------------------|
| St. Louis 3 Location of Negatives