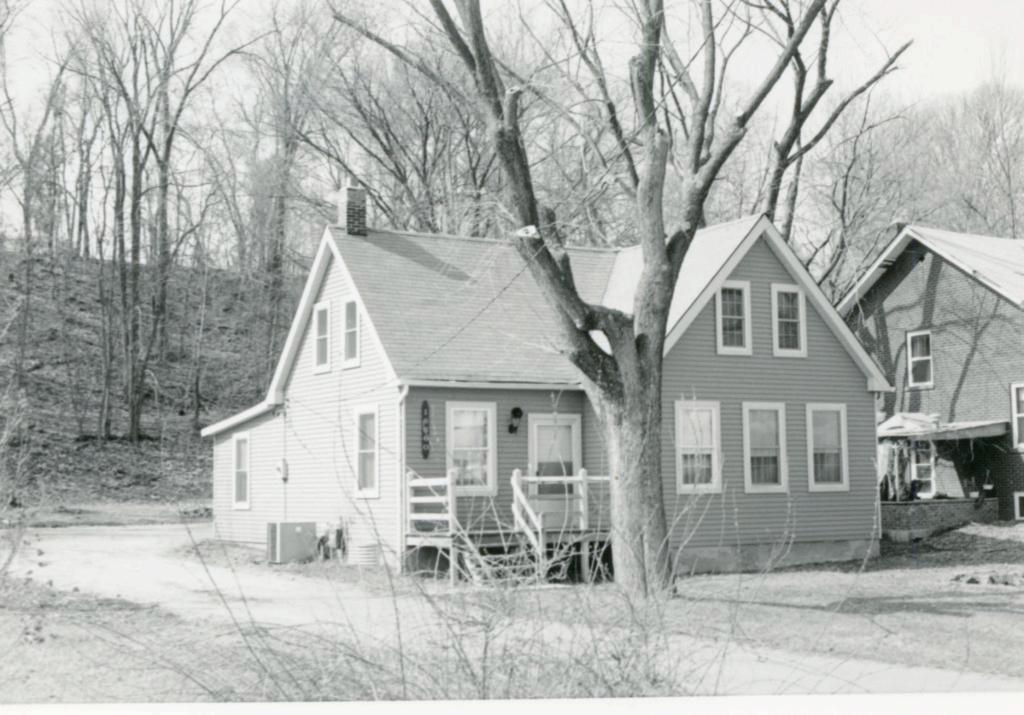

| 46. Prepared by                                       |                    |
| St. Louis Count                                       | y Probate Court,                                                                 | #18454                                                                                                                                                     |                                   | E. Hamilton 47. Organization                          | 1                  |

# 16660 Chesterfield Airport Road

## 43. continued

the style of the house it must have been one of the first built, but it was still owned by Lena Burkhardt at the time of her death in 1946. At that time it was described as "a one and one-half story five room modern frame dwelling."





| 17T220047                                         | 4 Pres                                        | ent Name(s)                                                                                                                                                  |                                |                                        |                                         |
|---------------------------------------------------|-----------------------------------------------|--------------------------------------------------------------------------------------------------------------------------------------------------------------|--------------------------------|----------------------------------------|-----------------------------------------|
| St. Louis 3 Location of Negatives