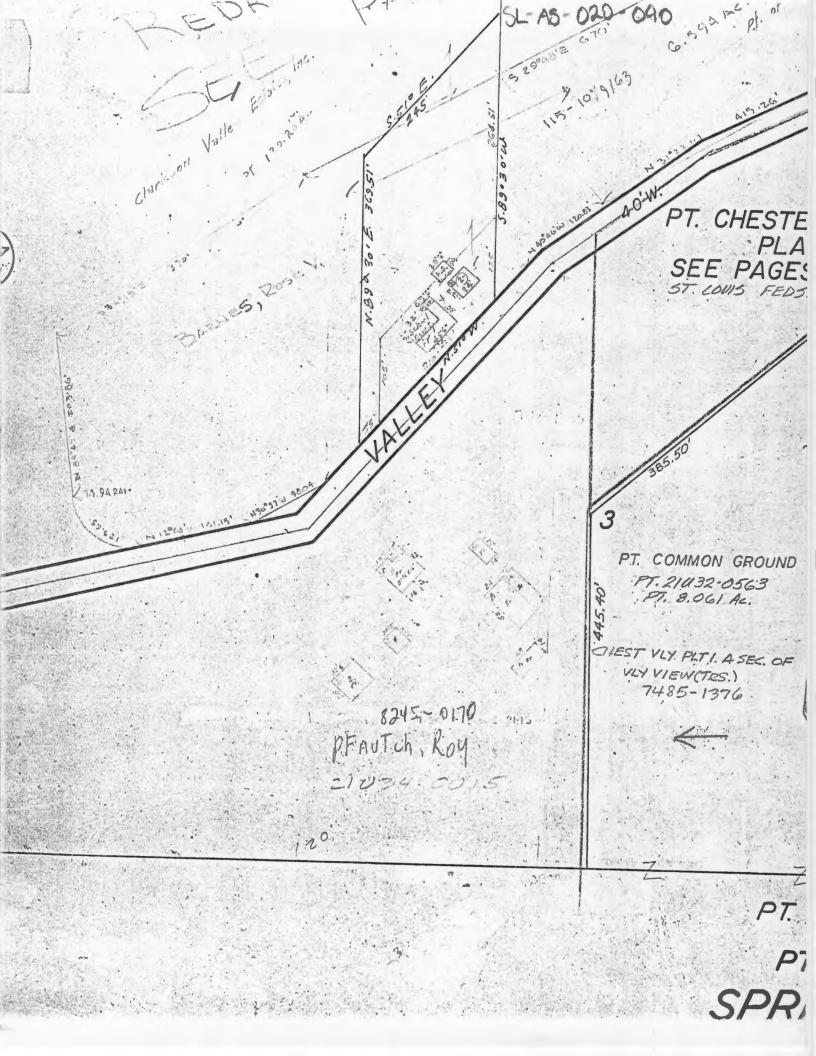

ves, dated 1875 and signed by John W. Doss and Louis Vesper as commissioners.

Valley Road was laid out and passed about 1/4 mile west of the school. As there was no public road leading to it, Mr. Wilmas again offered a very desirable lot and the site was again changed and a one-room frame building built.

In 1909, it became necessary to build larger quarters and a two-room building was erected and two teachers employed.

In 1910 the board of directors were: Henry Heinemann, president; S. A. Stuart, clerk; August Kleinsorge, director.

In 1930 the enrollment was 48.

The building is now a lovely private residence on Valley Road.

In the 1880's there was also a Catholic school on Old State Road known as Druhes'.

Old O

Old Oak the teach is Elber Berthold Kalupo, Bauer, ( Caleb & Clarence





Uffice of Historic Preservation, P.O. Box 176, Jefferson City, Missouri 65102
HISTORIC INVENTORY

| 18T120025                                                                                                                                                                                                                                                                                                                                                     |