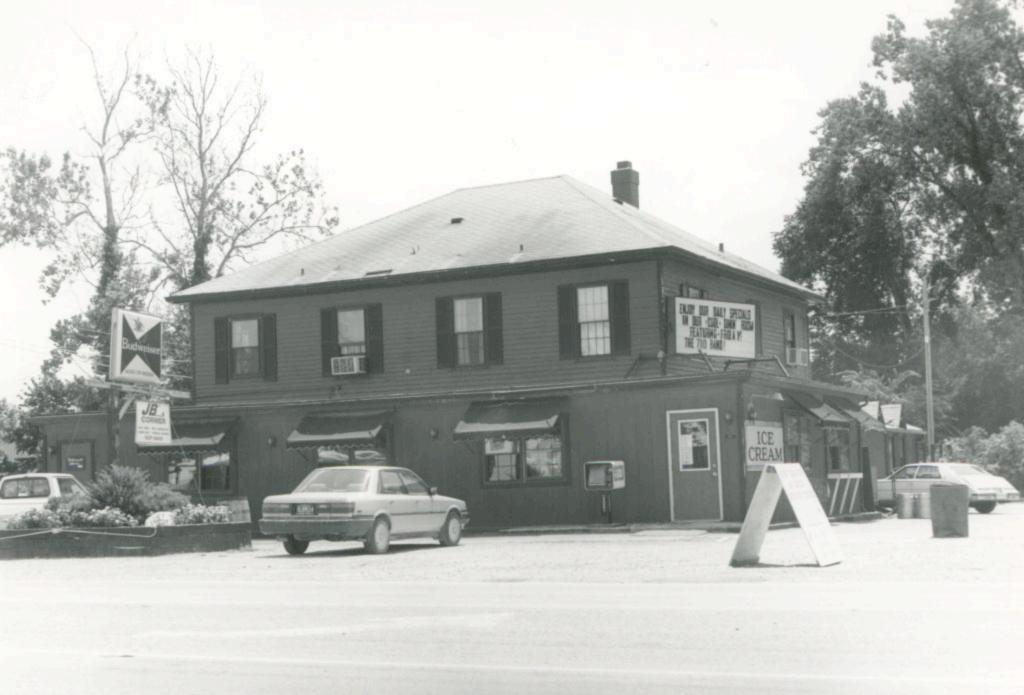

| 48. Date 49 Revision Date(s)           |              |

8/89

Old Twenty-Five Mile House 17558 Chesterfield Airport Road

#### 42. continued

Other signs are on the west wall and in the windows. In front is a small planting area with two signs on a freestanding post.

# 43. continued

and established the hotel adjacent in 1906. Andrew, called A.J., sold out his interest to his brother in 1901 and moved to Pond, where he established a successful general store of his own. Henry J., born in 1878, maintained control of this property at least through 1921. The business was called the Twenty Five Mile House because it was 25 miles from downtown St. Louis.





| 17U410027                               | 4 Pres               | ent Name(s)                                                          |                                                     |
|-----------------------------------------|----------------------|----------------------------------------------------------------------|-----------------------------------------------------|
| 1/041002/<br>County                     |                      | England-Waggener House                                               |                                                     |
| St. Louis                               | 5. Oth               | er Name(s)                                                           |                                                     |
| Location of Negatives