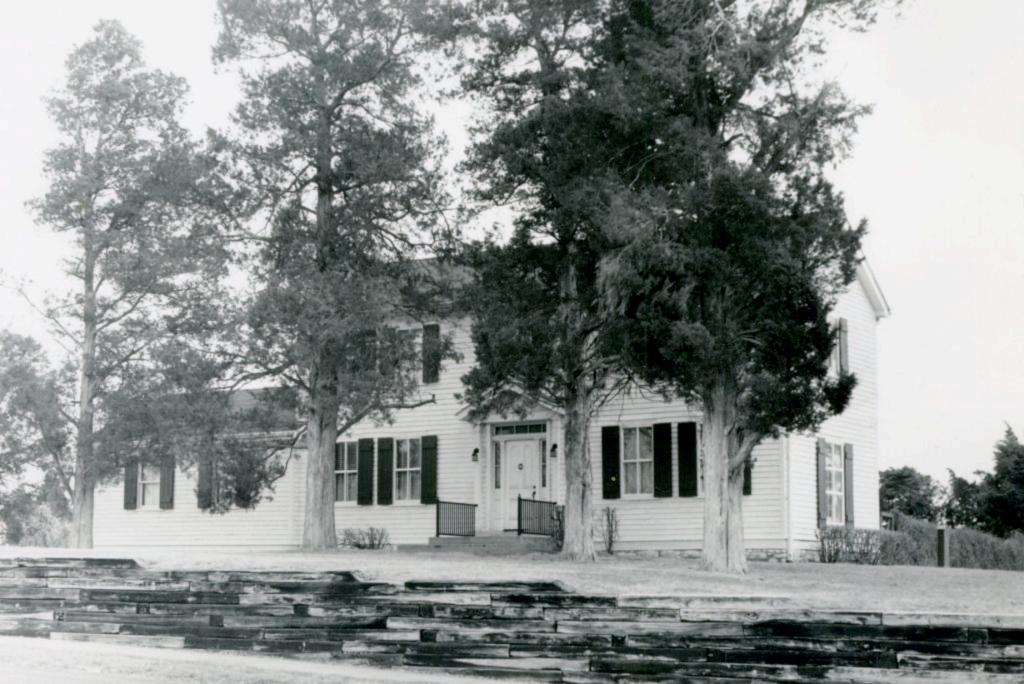

| nt yard, which is now<br>tly hidden year round by<br>46. Prepared by                   |                |

Eberwein-Howe House 1734 Old Baxter Road

## 43. continued

which went to Henry Eberwein, a younger son. He apparently died about 1933, when his heirs, who included four daughters and son William, sold the northern part of the tract, 44.19 acres including the house, to William L. and Helen Edwards Howe. Helen Howe died in 1954 and William Howe in 1956, leaving two daughters and a son.

1097:58





| 1 No