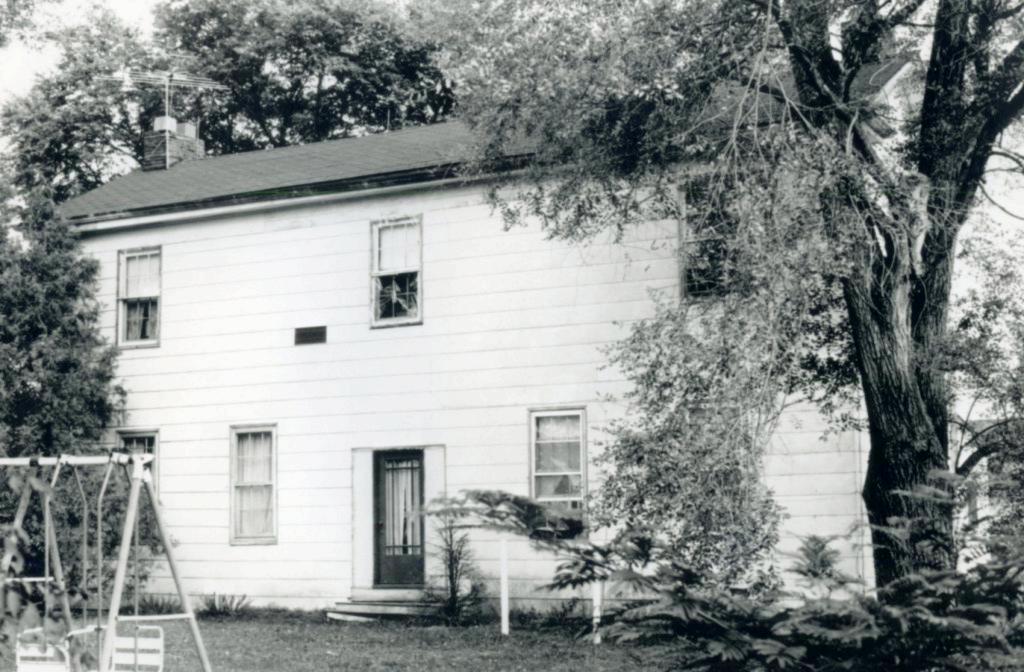

the Barnes Continuing Care Corporation, which plans to build a long-term care facility there. When the house was threatened with demolition, Davis enlisted the aid of St. Louis County's Parks Adivsory Committee, the Chesterfield Chamber of Commerce, and the Chesterfield Parks and Recreation Advisory Committee. A fund-raising campaign succeeded in obtaining the funds to move the house to nearby Faust Park, where it is currently undergoing restoration.

## 45. continued

St. Louis City Recorder of Deeds, Book D, p. 187; F, 244; G<sup>4</sup>, 367; H<sup>4</sup>, 415; Z<sup>6</sup>, 100; 489, 279.

St. Louis City Probate Court, 1688, 2904, 4077.

St. Louis County Recorder of Deeds, Book 5, p. 85; H, 157; 15, 368; 16, 424, 17, 612; 43, 604; 290, 283.

St. Louis County Probate Court, 653.







4 Present Name(s)

5 Other Name(s)

Office of Historic Preservation, P.O. Box 176, Jefferson City, Missouri 65101

HISTORIC INVENTORY

| 2 County