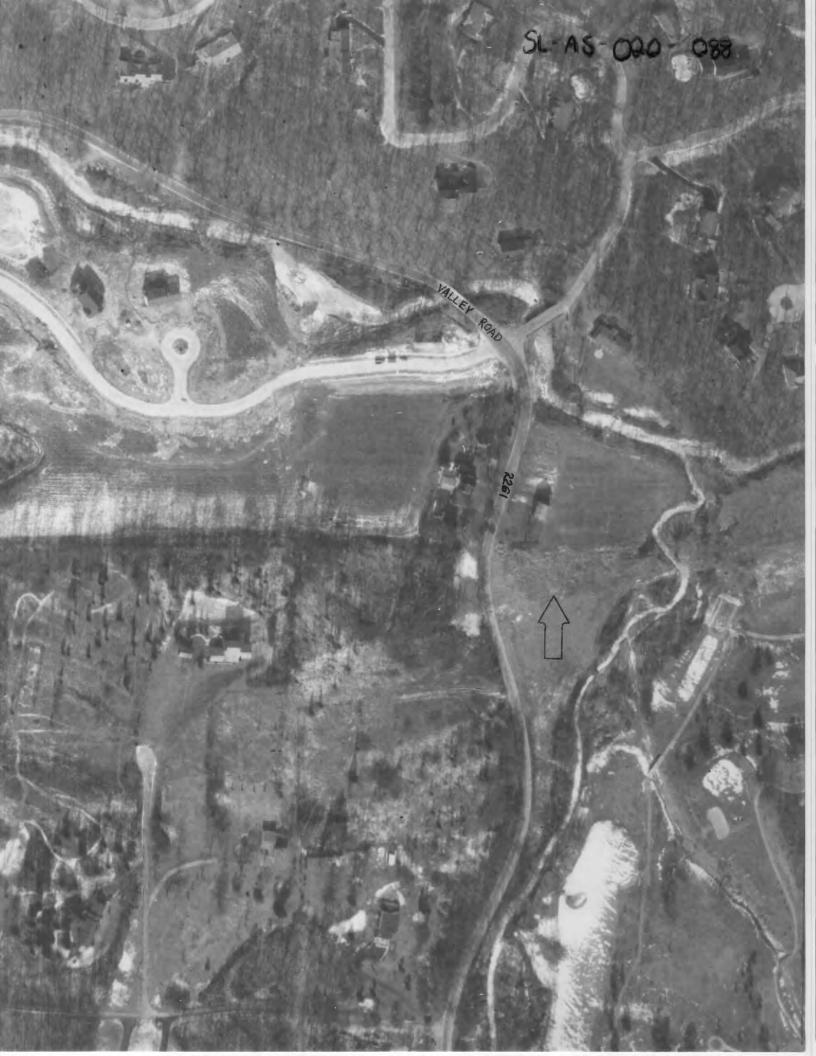

to the wood before the plaster was applied. The lower level has a concrete floor which has been grained to simulate oak. The fireplace on the east wall has a brick mantel which was built recently as a replacement for the earlier wooden mantel. Vertical board siding has been used to enclose the space beneath the stair, creating two closets on the north wall of the cabin. A cellar was reported to have existed in 1915. It must have been under one of the two sections which were demolished in the 1940's.

### 45. continued

Frances R. Stuart, The Mixed-up House of Stuarts (n.p., n.d.).

Catherine Jolly Pratt et al, City of Ellisville (n.p. 1976), p. 46-47.

Helen Davis, "Stuart Log Cabin", Along the Trail, II (August 1972)

Thomas, History of St. Louis County (Clayton, MO 1910) II, p. 37-38.





| HISTORIC                                                                              | Preservation, P.O. Box 176, Jefferson INVENTORY                                                                                                       | DL AS - 020 - 089                                                                                           |                |
|---------------------------------------------------------------------------------------|-------------------------------------------------------------------------------------------------------------------------------------------------------|-------------------------------------------------------------------------------------------------------------|----------------|
|