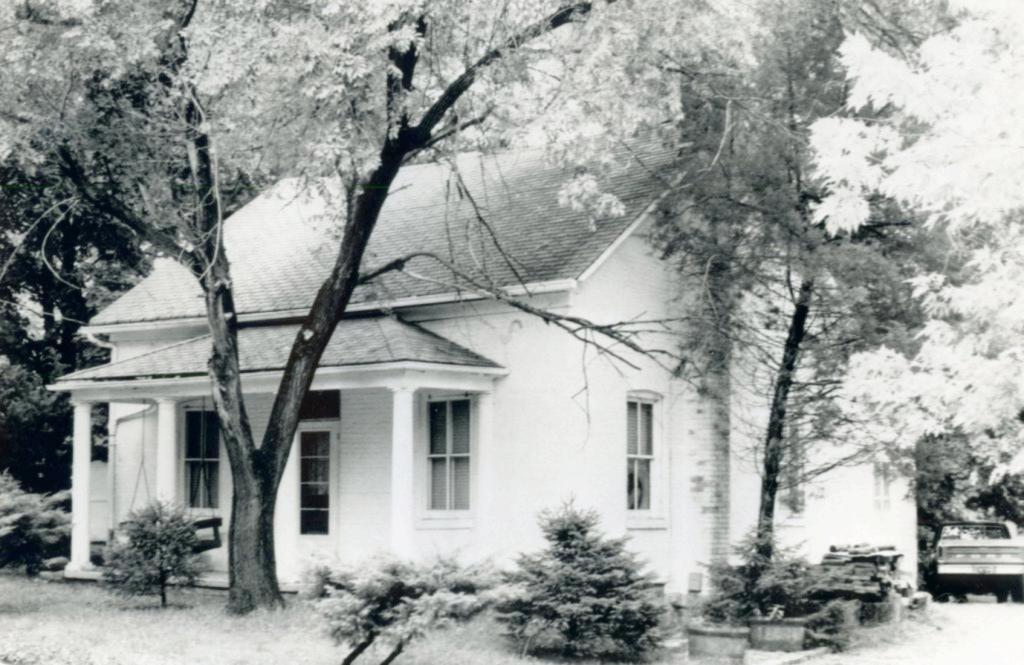

irectories show that Amelia had resided in Manchester, owning real and personal property. The 1909 Pitzman Atlas indicates that they were still residing at this location that year. Henry Hochs son Edward J. Hoch would have been less than twenty-one in 1893 and married Cora B. Schulz in 1899.) The house had the address 909 Schoettler Road and was built on part of Lot 8, John Long's Subdivision of Survey 415.

The house was probably built by the combined efforts of Henry Hoch and his brother Edward. It was threatened with demolition in the mid-1980's by the expansion of the gasoline service station next door. Fortunately, it was donated to St. Louis County and moved in July, 1988. It is currently under restoration.

#### 45. continued

St. Louis County Probate county directories

5/3020G





| OTTICE OF HIS COLIC | rieservation, | r.v. bu | JA |
|---------------------|---------------|---------|----|
| LUCTODIC            | INIVENIT      | ODV     | ,  |
| HISTORIC            | IIAACIAL      | Uni     |    |

| 1 No