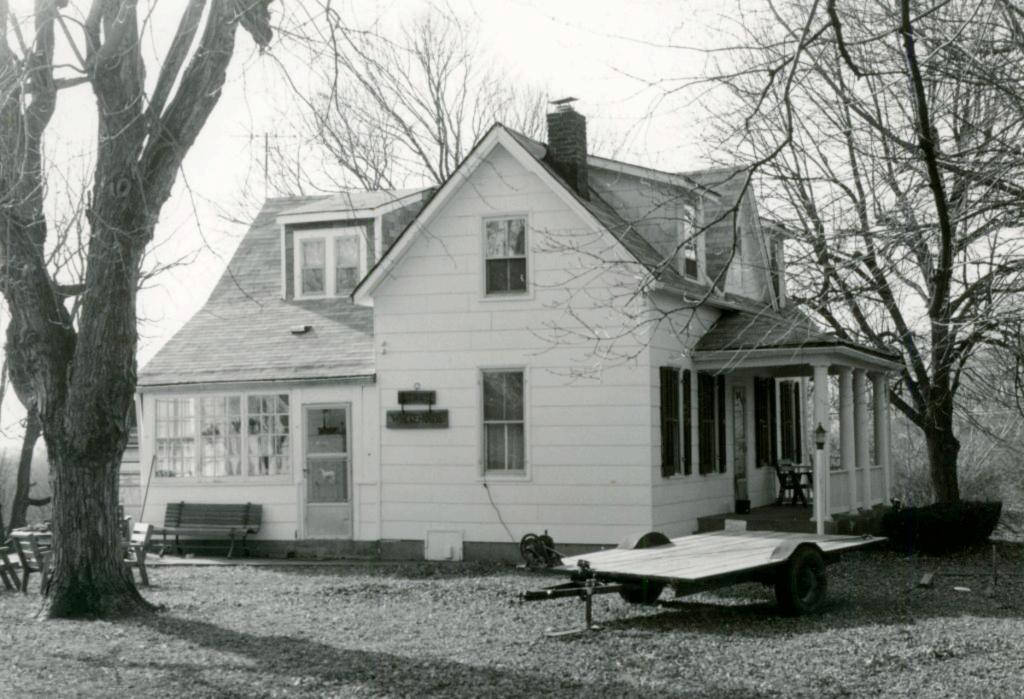

l the property to W. L. Sellenriek, who lived on nearby White Road.

W. L. and Hannah Sellenriek sold this property to their son Edward G. and his wife Emelia Sellenriek, on December 3, 1913, for \$3,000. Wilhelm died eleven days later. In 1918, Edward and Emelia sold this tract to his brother Albert Sellenriek for \$3,500.

The property was subsequently acquired by Charles Stemme, Sr., who owned a large farm farther east on Olive. He sold it to his daughter Lillian E. Burkhardt in 1935, along with two other parcels. Mrs. Burkhardt, the wife of Raymond Burkhardt, died in 1982, leaving a son Raymond, Jr., and daughters Ferris Tappmeyer (who lived at the historic Tappmeyer Farm at 12525 Olive Boulevard) and Lily Mae Harlow. Mrs. Harlow inherited this property in the division of the estate.



HISTORIC INVENTORY SL-AS-020-068 4 Present Name(s) 17R420032 Adolphus P. Autenrieth House St. Louis 5. Other Name(s) 3 Location of Negatives 14845 Olive Boulevard 34081-27 16. Themalic Category 28. No. of Stories Specific Location 42.19 acres/Moss Hunton's land, 29. Basement? 17 Date(s) or Period Part of Lot 3 in Township 45 30. Foundation Material Range 4 constructed c. 1907 18. Style or Design If Rural, Township & Vicinity 02 7 City or Town 31. Wall Construction modified American Foursquare Chesterfield 19. Architect or Engineer 8 Site Plan with North Arrow 32. Roof Type & Material hip, comp 20. Contractor or Builder 33. No. of Bays Front irr 2 21. Original Use, if apparent 34. Wall Treatment OIA residence 22 Present Use 35. Plan Shape irregular residence 36. Changes pondy Public !! 23