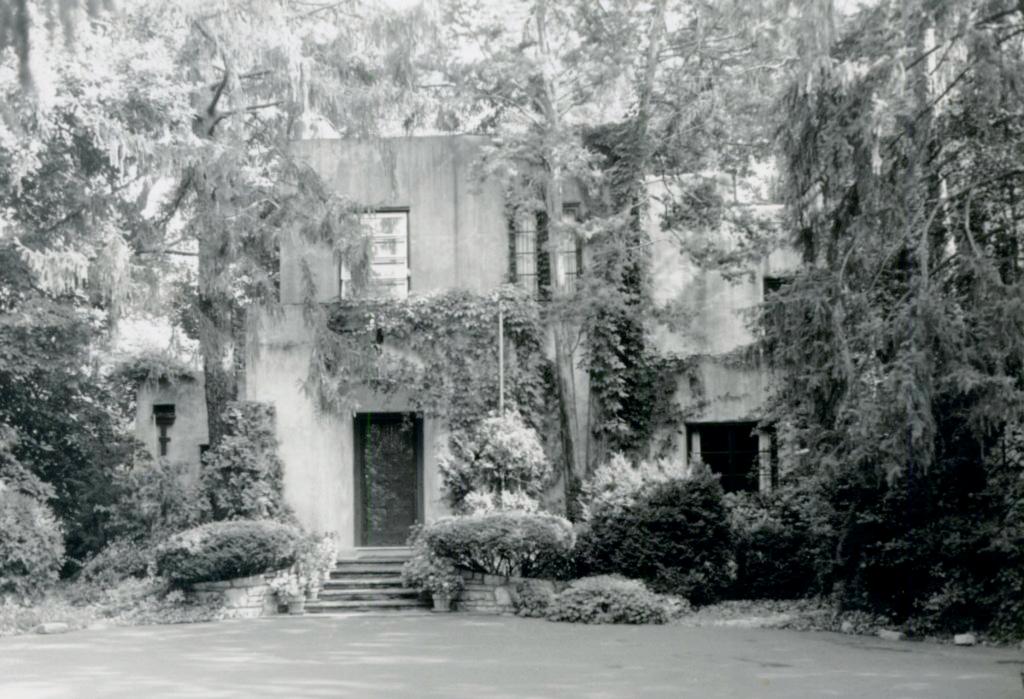

he bought the building and property he now occupies. Being of the go-ahead type, he is continually adding improvements to his property and new features to his business. He takes an active interest in the life of the community and is always ready and willing to give assistance to a movement beneficial to industrial and social conditions.

In the year 1898 Mr. Maile was united in the holy bonds of matrimony with Miss Bertha Kruegel, a daughter of the late August Kruegel a resident of Illinois, whose death occurred August 30, 1903. Her mother died October 23, 1904. Mrs. Maile was born April 20, 1876, and after the death of her parents came to live in St. Louis County. The union has been blessed with two children—Ernest R., born August 5, 1907, and Anna C., born July 8, 1900.

SL- A5-020-069



Office of Historic Preservation, P.O. Box 176, Jefferson City, Missouri 65101

HISTORIC INVENTORY

| 1 No                                                             | 4 Present Nanie(s) |                               | -              |                        |             |             |
|------------------------------------------------------------------|--------------------|-------------------------------|----------------|------------------------|-------------|-------------|
| St. Louis                                                        |                    | Conway House                  |                |                        |             | 0           |
| 3 Location of Negatives<br>02478-3 & 34329-15                    | 5. Oth             | er Namo(s)                    |