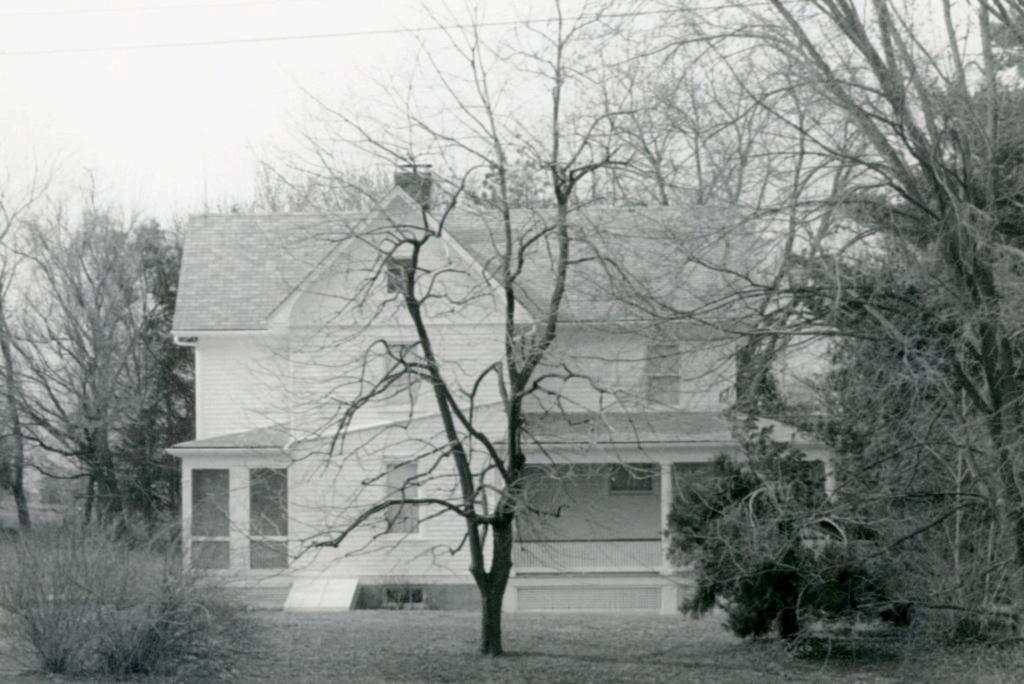

|

Ernst Eberwein House 1627 Old Baxter Road

#### 43. continued

1939, leaving this tract to his son Otto E. Eberwein and the rest of his farm to his daughters Amelia and Matilda and to two grandchildren, Elmer Eberwein and Christina Smith. Otto E Eberwein died in 1964 at the age of 79, leaving a widow Catherine Margaret, called Maggie C., and son Earl O. By then the real estate which was somewhat reduced in extent, was valued at \$45,000. The house remains the property of Earl O. Eberwein, grandson of the builder.

#### 44. continued

Clarkson Road has now been cut through the northwest part of the farm from southwest to the northeast, and Baxter Road has been rerouted from southeast to northwest. The old right-angled turn, now purely a local road, is now called Old Baxter Road.







8/89

Uffice of Historic Preservation, P.O. Box 176, Jefferson City, Missouri 65102 058
HISTORIC INVENTORY

|                                                                                                                                                                                                                           | 4 Presi                                    | ni Name(s)