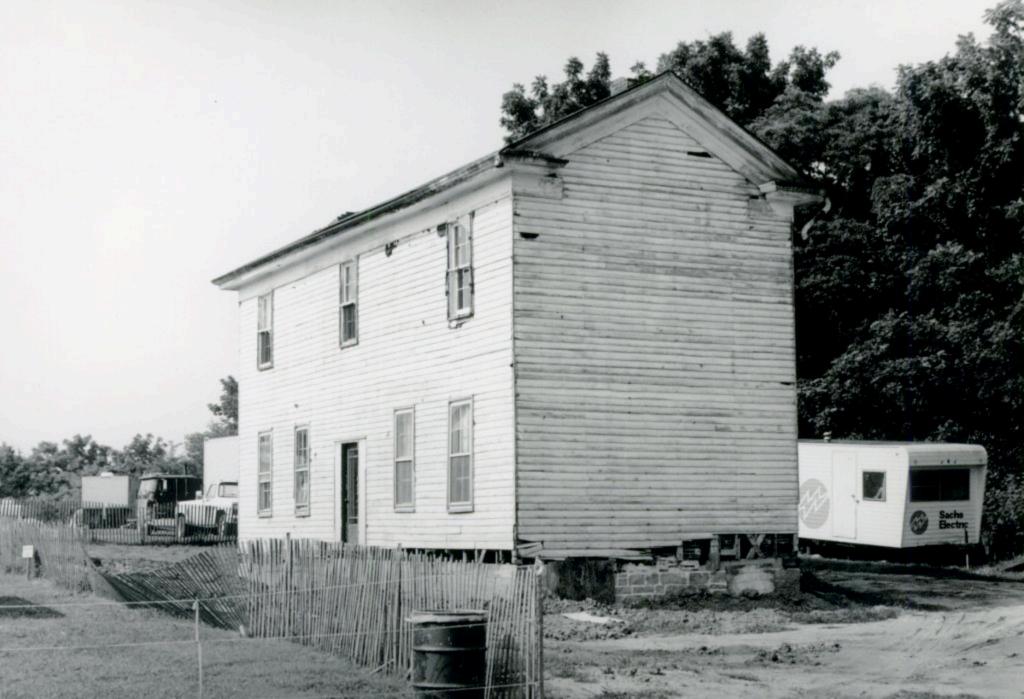

e Mary Plant Faust, who lived across the street on the large estate that Faust had created in 1917 out of the former Thornhill property and adjacent farms. Faust (1898-1979) was the grandson of Adolphus Busch of the Anheuser-Busch brewery and also of Tony Faust, a well-known restauranteur. Mr. and Mrs. Faust later gave the land for Faust Park to St. Louis County. Mrs. Faust is the daughter of Samuel Plant, whose house at 800 Cella Road is listed on the National Register. She is a descendant of Pierre Laclede, the founder of St. Louis. She offered this house to the County Parks Department in 1986, after the Mertz Log Cabin was moved to Faust Park. Mrs. Faust donated the house to form part of the Faust Park village. It was moved on December 23 that year. Restoration is currently under way.



Office of Historic Preservation, P.O. Box 176, Jefferson City, Missouri 65101
HISTORIC INVENTORY

| 1 No                                                                                                                                                                              | 4 Pre           | sent Name(s)                                                           |                                            | -                 |
|-----------------------------------------------------------------------------------------------------------------------------------------------------------------------------------|-----------------|------------------------------------------------------------------------|--------------------------------------------|-------------------|
| 2 County<br>St. Louis