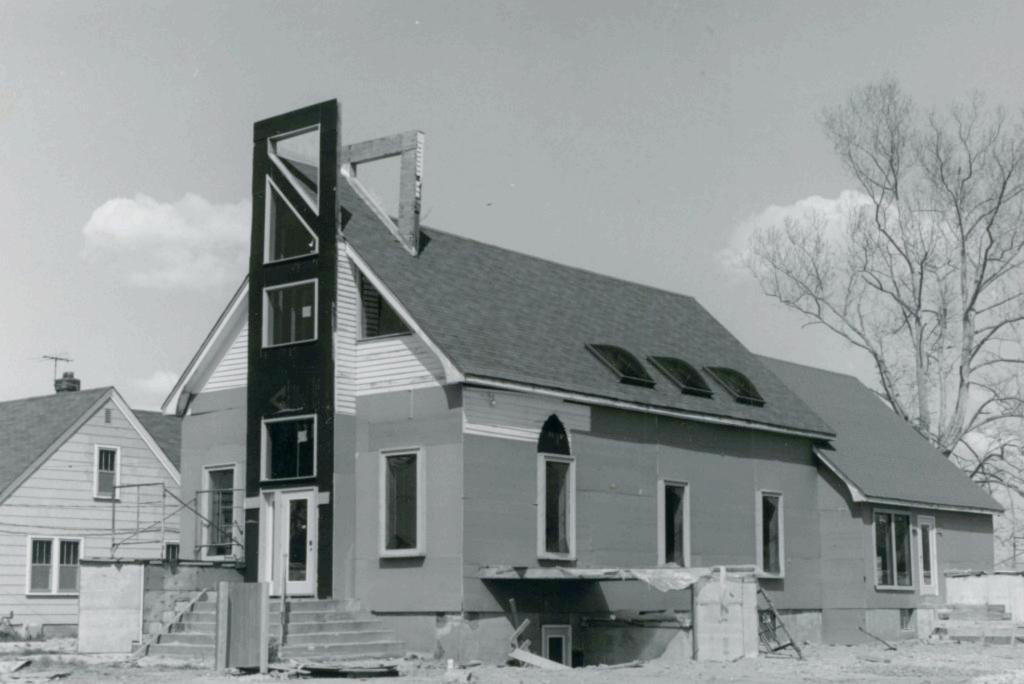

|

former St. Thomas Evangelical Church 150 Building, 150 Long Road

## 43. continued

Gumbo Bottoms. This building was first adapted for use as a residence and then radically transformed into offices in the early 1980's.





Office of Historic Preservation, P.O. Box 176, Jefferson City, Missouri 65101
HISTORIC INVENTORY

| 1 No                                      | 4 Pre                    | sent Name(s)                                                         |                                                     |         |
|-------------------------------------------|--------------------------|----------------------------------------------------------------------|-----------------------------------------------------|---------|
| 19\$420327<br>2 County<br>St. Louis       |                          | Ernst Eberwein House                                                 |                                                     |         |
|                                           | 5. OII                   | ner