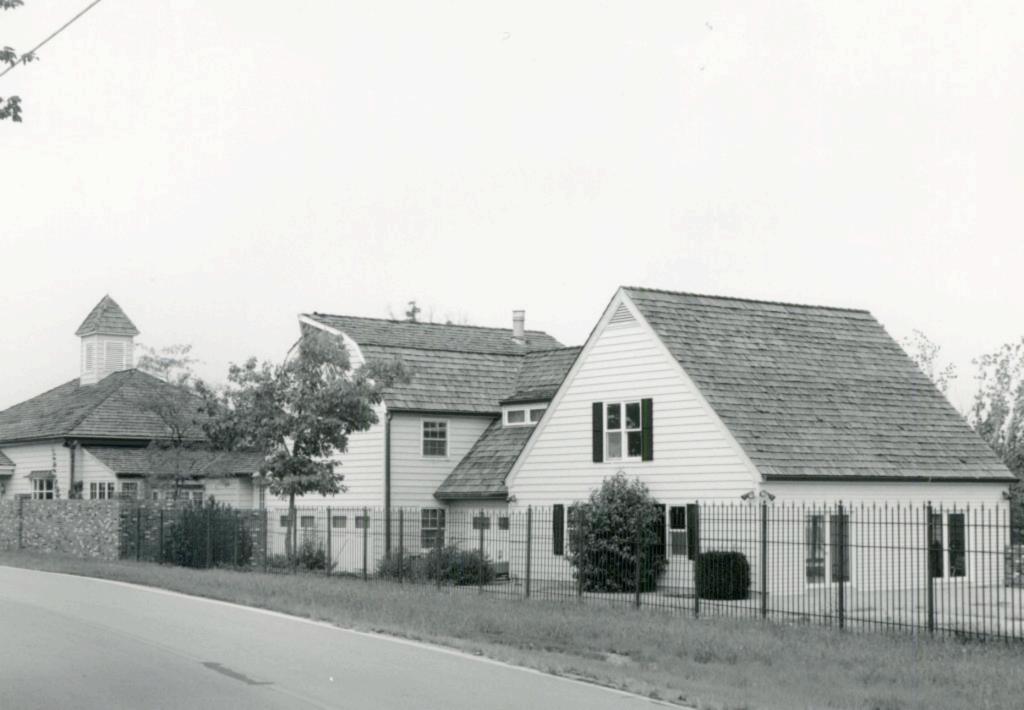

s, dated 1875 and signed by John W. Doss and Louis Vesper as commissioners.

Valley Road was laid out and passed about 1/4 mile west of the school. As there was no public road leading to it, Mr. Wilmas again offered a very desirable lot and the site was again changed and a one-room frame building built.

In 1909, it became necessary to build larger quarters and a two-room building was erected and two teachers employed.

In 1910 the board of directors were: Henry Heinemann, president; S. A. Stuart, clerk; August Kleinsorge, director.

In 1930 the enrollment was 48.

The building is now a lovely private residence on Valley Road.

In the 1880's there was also a Catholic school on Old State Road known as Druhes'.

Old O

Old Oak the teach is Elber Berthold Kalupo, Bauer, ( Caleb & Clarence





Uffice of Historic Preservation, P.O. Box 176, Jefferson City, Missouri 65102
HISTORIC INVENTORY

| 18T120025                                                                                                                                                                                                                                                                                                                                                     |