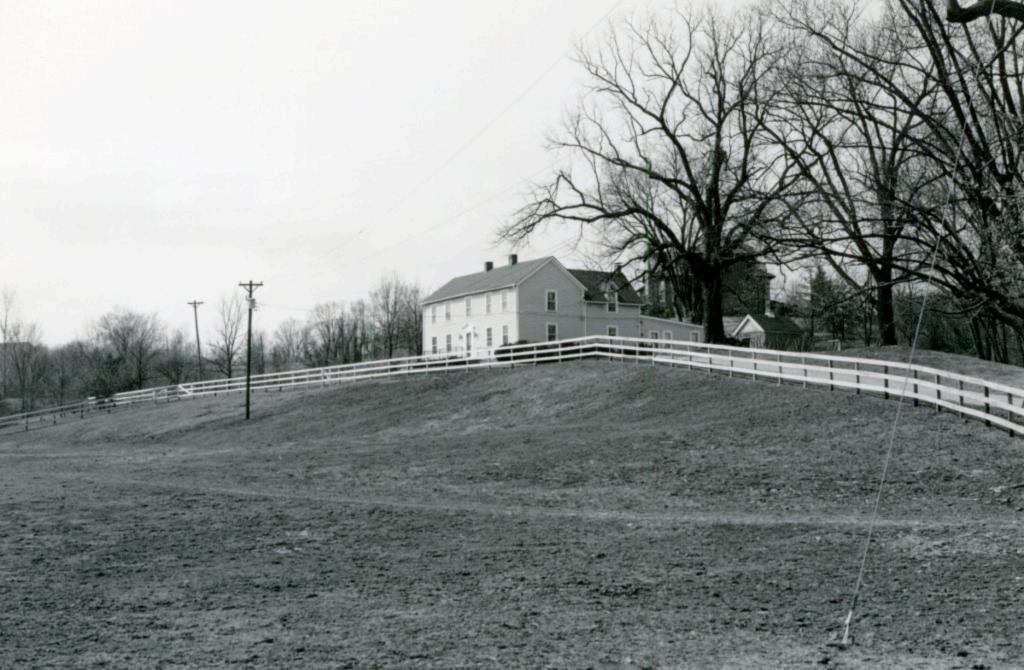

is property for many years, selling part to August Griffith in 1945 and part to Floyd L. Key in 1951. The Seabaugh family bought the smaller tract with the house, and in 1980 Muriel M. Seabaugh sold it to Carl R. Luem. He moved to Santa Ana, California, a few years later and sold this to the present onwers, Eric James Haug and Lauren Strutman. Although the early history of this property is cloudy, the log portion may go back to the time of Laplante. Probably the house was modernized by Barner or Steiner.

2963.4 WALLS 6897-841 GENOVESE D.R. ZO.R. 012ª 78/2-1933 3,342425. 18711-0048 SL- A5-020-091 2009.X7 865,19 Lagy Nagy 16121 WALMOT HILL FAIRM HR 510 HAUG ERIC LAMES BIRE 469 187/20069 7.84 Ras 30 7900-132 DALTON, DAVIDK. 492.15 0.42-44.89 18721-0021 & LINDA S. 18,100 IMPS SICALE 1"=150'



Cour

Other Name(s)

48. Date

9/89

49 Revision Date(s)

Puellman-Wardenburg Farm 18313 Wardenburg Road

# 42. continued in 1917 it was valued at \$7,500.

43. continued which has recently been designated Wardenburg Road.



SL- A5-020-092 WARDENBURG ROAD



| 17R140060                                                         | 4 Present Name(s)                                                                                               |                                         |             |
|-------------------------------------------------------------------|-----------------------------------------------------------------------------------------------------------------|-----------------------------------------|-------------|
| 2 County