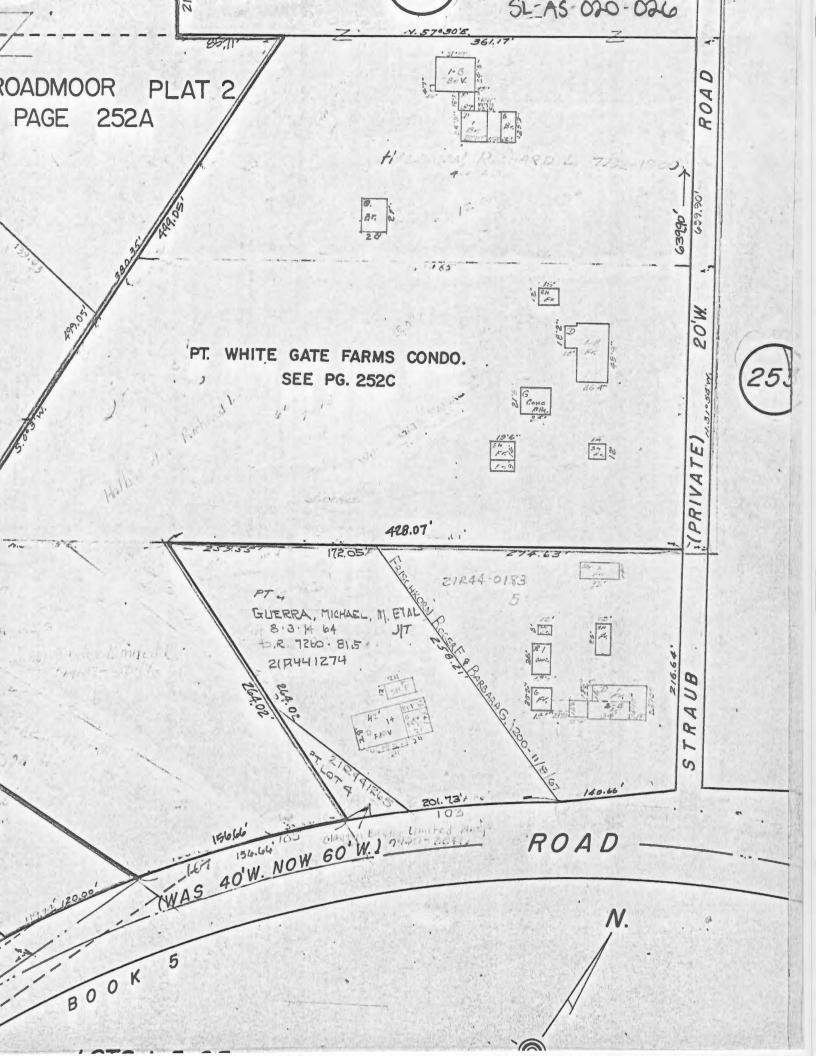

|                          |                                                                        | 8/89                                    |

Williem Seiler House 14685 Clayton Road at Straub Road

# 42. continued

with too-small shutters. Farther back to the left is another wing with shorter windows. It connects with a two-car garage, whose doors and gable face the road.

# 43. continued

the right-of-way of Straub Road. Seiler remained here in 1909, when the county atlas shows this house.

3430.6" 440± DUNKER, MARY SL-AS-020-026 17433-0012 G | Notion to 205 8.05Ac. 6824-1512 HORH, C TRUSTEE (ETAL) 17/61-0051 CHRO 1979 448# 2063.361 OF TYLER DANNA, PETERU. SR. + H. P.(ETAL ) TRUSTEES RES. 236-1/26/65 Armot. 4 W. D. DATE 5/24/60 21.59 AC 17/61-0039 3100-SUR 419 SUR 150 / 1394.01'NTS





SL-AS 020-027 Office of Historic Preservation, P.O. Box 176, Jefferson City, Missouri 65102

| HISTO | RIC | INVE | NT | ORY |
|-------|-----|------|----|-----|
|-------|-----|------|----|-----|

| Private W (Explain C.)