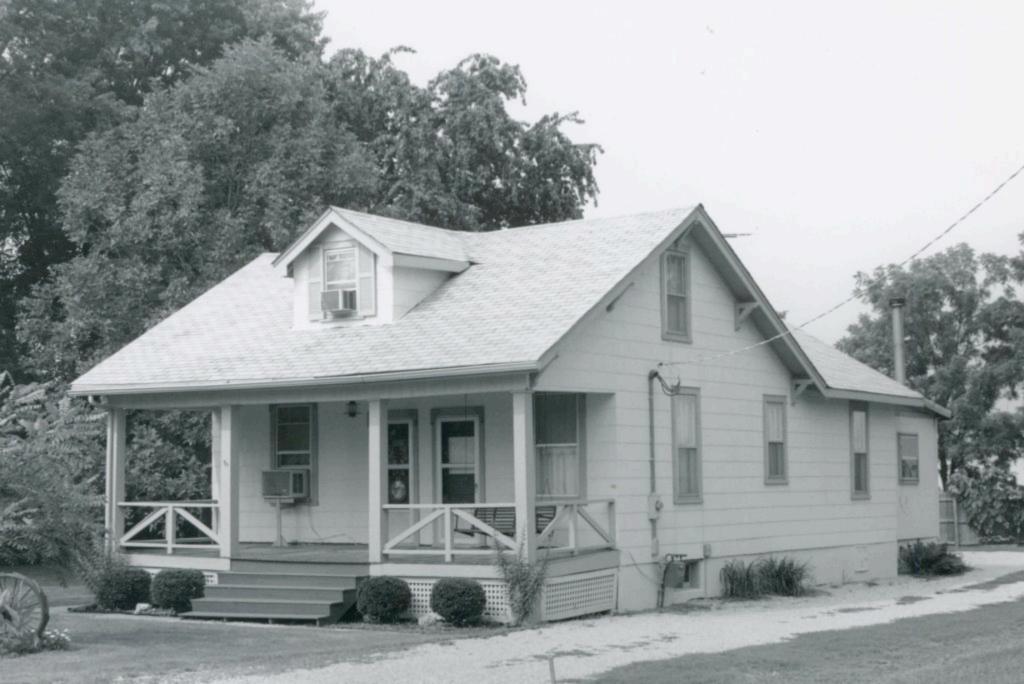

| 1          |

Second Dr. Robert Terry House 129 Long Road

## 43. continued

that the doctor got the money for the new house by winning on the "weather tickets," a form of gambling. Dr. Terry died in 1934, leaving no will, and in 1938 his widow Rosa and children George, Elmer, Clyde, William Davey, and Louise C. Macalady sued each other over the estate. This property was then sold to Erwin and Irma Kroenung for \$2050. Erwin Kroenung later recalled that the horse weeds were up to the gutters because of the neglect resulting from the feuding.





| 17U140021                        | 4 Pre                            | esent Name(s)                                                             |                                       |            |
|----------------------------------|----------------------------------|---------------------------------------------------------------------------|---------------------------------------|------------|
| 2 County                         |                                  | Peter Kesselring House                                                    |                                       | 20         |
| St. Louis                        | 5. Ot                            | her Name(s)                                                               |                                       |