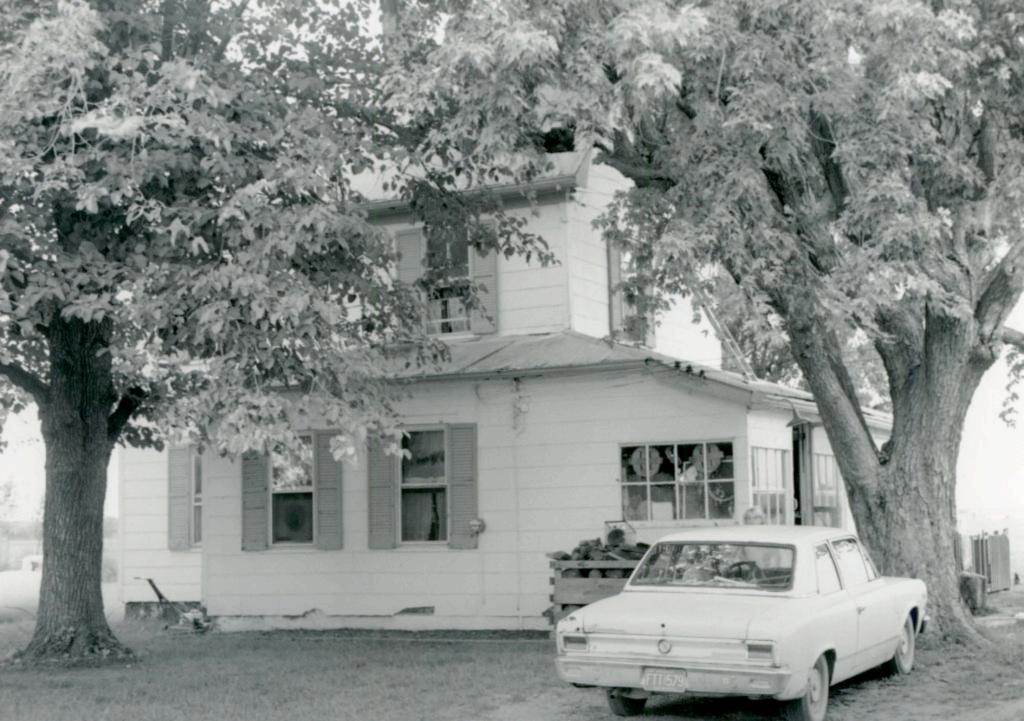

years later and sold this to the present onwers, Eric James Haug and Lauren Strutman. Although the early history of this property is cloudy, the log portion may go back to the time of Laplante. Probably the house was modernized by Barner or Steiner.

2963.4 WALLS 6897-841 GENOVESE D.R. ZO.R. 012ª 78/2-1933 3,342425. 18711-0048 SL- A5-020-091 2009.X7 865,19 Lagy Nagy 16121 WALMOT HILL FAIRM HR 510 HAUG ERIC LAMES BIRE 469 187/20069 7.84 Ras 30 7900-132 DALTON, DAVIDK. 492.15 0.42-44.89 18721-0021 & LINDA S. 18,100 IMPS SICALE 1"=150'



Cour

Other Name(s)

48. Date

9/89

49 Revision Date(s)

Puellman-Wardenburg Farm 18313 Wardenburg Road

# 42. continued in 1917 it was valued at \$7,500.

43. continued which has recently been designated Wardenburg Road.



SL- A5-020-092 WARDENBURG ROAD



| 17R140060                                                         | 4 Present Name(s)                                                                                               |                                         |             |
|-------------------------------------------------------------------|-----------------------------------------------------------------------------------------------------------------|-----------------------------------------|-------------|
| 2 County                                                          | Byrd-Hoefer Farm                                                                                                |                                         |             |
| St. Louis                                                         | 5. Other