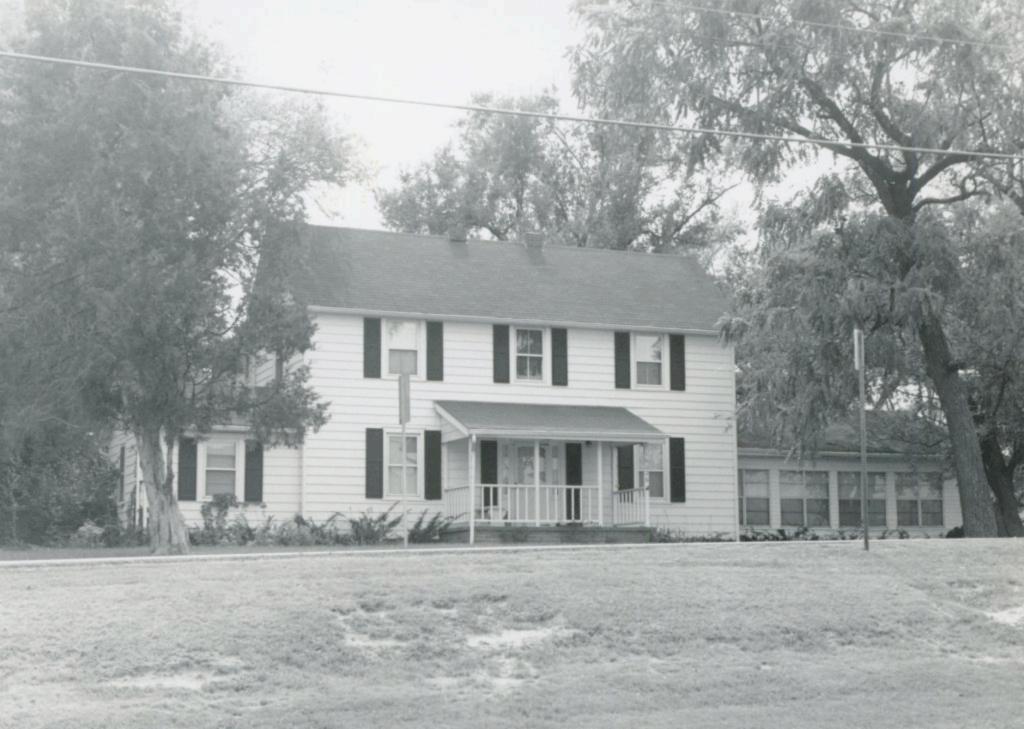

| Date(5)                                      |





| No<br>18R320054                            | 4 Pres         | Smith-Kron House                                                        |                                        |  |
|--------------------------------------------|----------------|-------------------------------------------------------------------------|----------------------------------------|--|
| County<br>St. Louis                        | 5. Oth         | 5. Other Name(s)                                                        |                                        |  |
| Location of Negatives                      |                |                                                                         |                                        |  |
| 34082-4                                    |                | 14301