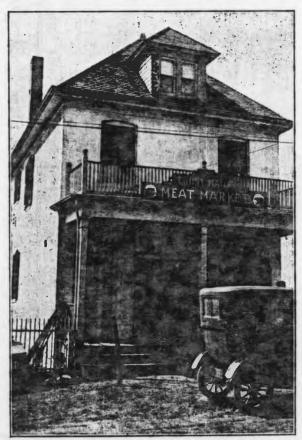

ent; John P. Busch, secretary; Edward Burkhardt, treasurer. The

Page Ninety-four

cupies a high location and is one of the most beautiful spots in St. Louis County. It is improved with all modern buildings, and under the direction of its industrious and highly efficient manager, is a successful and prosperous enterprise, constituting one of the most prominent stock farms in this section of the country. The activities of Mr. Faust in the elevator and on his stock farm do not occupy ive and popular residents of St. Louis County. His associations in business and social circles have won him a large and admiring acquaintance, included in which are the most prominent people in this section of the county.

#### PETER MERCURIO

Inhabiting the large colony of successful young business men of St.



ERNST MAILE MARKET

meats. He maintains an excellent delivery system and supplies goods within a radius of three miles. He is polite and accommodating in waiting on his trade, and his prices, judging from the large volume of business he does, are satisfactory.

Mr. Maile is a native of Wuertenberg, Germany, and was born July 7 1872. After leaving the schools of his country he came direct to America, and from the port of his landing immediately came to St. Louis County. His first employmen was in the grocery and butcher business, and after thoroughly acquainting himself with all the elements governing this industry, began an independent career. He opened a butcher shop at Olivette in 1898, and instead of waiting for the business to come to him he went out after it, by inaugurating a "meat